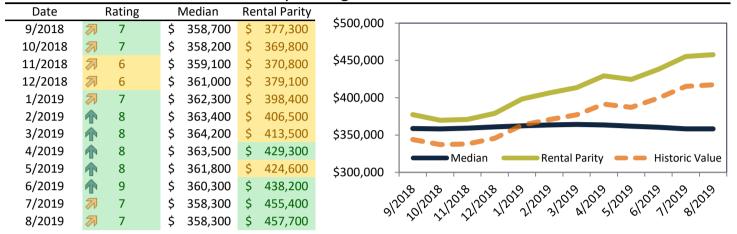

# Market Performance and Trends: Riverside County and Major Cities and Zips

| Study Area            | Median<br>Resale \$ |   | Resale %<br>nange YoY | Resale | \$/SF | Ren<br>Chang |    | ledian<br>ent \$ | ost of<br>nership | nership<br>m./Disc. | Cap Rate |
|-----------------------|---------------------|---|-----------------------|--------|-------|--------------|----|------------------|-------------------|---------------------|----------|
| Riverside County      | \$<br>385,900       | 1 | 2.6%                  | \$     | 210   | <b>1</b> 5.8 | 3% | \$<br>2,158      | \$<br>1,686       | \$<br>(472)         | 5.4%.    |
| San Bernardino County | \$<br>351,200       | 1 | 2.9%                  | \$     | 231   | <b>1</b> 3.8 | 3% | \$<br>1,852      | \$<br>1,534       | \$<br>(317)         | 5.1%.    |
| Riverside, CA         | \$<br>372,200       | 1 | 2.5%                  | \$     | 218   | <b>1</b> 5.5 | 5% | \$<br>2,048      | \$<br>1,626       | \$<br>(422)         | 5.3%.    |
| Banning               | \$<br>256,800       | 1 | 2.9%                  | \$     | 193   | <b>1</b> 6.6 | 5% | \$<br>1,655      | \$<br>1,122       | \$<br>(533)         | 6.2%.    |
| Beaumont              | \$<br>340,900       | 1 | 3.2%                  | \$     | 174   | <b>≥</b> 7.6 | 5% | \$<br>1,967      | \$<br>1,489       | \$<br>(478)         | 5.5%.    |
| Calimesa              | \$<br>355,100       | 刁 | 0.0%                  | \$     | 214   | ≥ 8.5        | 5% | \$<br>1,973      | \$<br>1,551       | \$<br>(421)         | 5.3%.    |
| Canyon Lake           | \$<br>436,400       | 1 | 2.5%                  | \$     | 222   | <b>1</b> 6.6 | 5% | \$<br>2,232      | \$<br>1,907       | \$<br>(325)         | 4.9%.    |
| Cathedral City        | \$<br>304,200       | 1 | 5.4%                  | \$     | 189   | <b>9</b> .8  | 3% | \$<br>2,045      | \$<br>1,329       | \$<br>(716)         | 6.5%.    |
| Coachella             | \$<br>249,200       | 1 | 5.3%                  | \$     | 172   | <b>1</b> 4.7 | 7% | \$<br>1,631      | \$<br>1,089       | \$<br>(542)         | 6.3%.    |
| Corona                | \$<br>496,700       | 刁 | 1.2%                  | \$     | 264   | <b>1</b> 2.7 | 7% | \$<br>2,391      | \$<br>2,170       | \$<br>(221)         | 4.6%.    |
| Corona Hills          | \$<br>470,600       | 1 | 2.5%                  | \$     | 262   | <b>1</b> 3.4 | 1% | \$<br>2,372      | \$<br>2,056       | \$<br>(316)         | 4.8%.    |
| South Corona          | \$<br>585,200       | 刁 | 0.9%                  | \$     | 250   | <b>1</b> 3.5 | 5% | \$<br>2,887      | \$<br>2,557       | \$<br>(330)         | 4.7%.    |
| Desert Hot Springs    | \$<br>225,600       | 1 | 3.8%                  | \$     | 148   | <b>9</b> .6  | 5% | \$<br>1,649      | \$<br>986         | \$<br>(663)         | 7.0%.    |
| Eastvale              | \$<br>594,600       | 刁 | 0.5%                  | \$     | 198   | <b>1</b> 2.1 | L% | \$<br>2,899      | \$<br>2,598       | \$<br>(301)         | 4.7%.    |
| Glen Avon             | \$<br>404,800       | 刁 | 1.6%                  | \$     | 280   | <b>≥</b> 7.4 | 1% | \$<br>2,063      | \$<br>1,769       | \$<br>(295)         | 4.9%.    |
| Hemet                 | \$<br>272,500       | 1 | 2.6%                  | \$     | 169   | <b>1</b> 5.9 | 9% | \$<br>1,659      | \$<br>1,191       | \$<br>(468)         | 5.8%.    |
| Highgrove             | \$<br>348,700       | 1 | 2.4%                  | \$     | 276   | <b>½</b> 11. | 4% | \$<br>2,027      | \$<br>1,523       | \$<br>(504)         | 5.6%.    |
| Home Gardens          | \$<br>412,100       | 刁 | 1.2%                  | \$     | 269   | <b>1</b> 3.2 | 2% | \$<br>2,133      | \$<br>1,800       | \$<br>(333)         | 5.0%.    |
| Idyllwild             | \$<br>324,100       | 1 | 3.3%                  | \$     | 274   | <b>1</b> 3.2 | 2% | \$<br>1,688      | \$<br>1,416       | \$<br>(272)         | 5.0%.    |
| Indian Wells          | \$<br>726,900       | 1 | 2.1%                  | \$     | 269   | <b>f</b> 5.7 | 7% | \$<br>7,059      | \$<br>3,176       | \$<br>(3,883)       | 9.3%.    |
| Indio                 | \$<br>314,000       | 1 | 5.1%                  | \$     | 180   | <b>≥</b> 7.4 | 1% | \$<br>2,260      | \$<br>1,372       | \$<br>(888)         | 6.9%.    |
| Lake Elsinore         | \$<br>368,200       | 1 | 2.2%                  | \$     | 197   | <b>f</b> 5.4 | 1% | \$<br>2,047      | \$<br>1,609       | \$<br>(438)         | 5.3%.    |
| Menifee               | \$<br>367,000       | 刁 | 1.7%                  | \$     | 190   | <b>1</b> 4.5 | 5% | \$<br>2,145      | \$<br>1,603       | \$<br>(542)         | 5.6%.    |
| Sun City              | \$<br>267,700       | 1 | 2.8%                  | \$     | 197   | <b>6</b> .0  | 0% | \$<br>1,655      | \$<br>1,170       | \$<br>(485)         | 5.9%.    |
| Mira Loma             | \$<br>498,200       | 1 | 4.6%                  | \$     | 298   | <b>1</b> 2.9 | 9% | \$<br>2,222      | \$<br>2,177       | \$<br>(46)          | 4.3%.    |
| Moreno Valley         | \$<br>338,200       | 1 | 3.9%                  | \$     | 203   | <b>6</b> .3  | 3% | \$<br>1,922      | \$<br>1,478       | \$<br>(445)         | 5.5%.    |
| Blythe                | \$<br>155,700       | 2 | 7.4%                  | \$     | 110   | <b>1</b> 7.  | 7% | \$<br>1,466      | \$<br>680         | \$<br>(786)         | 9.0%.    |

# Market Performance and Trends: Riverside County and Major Cities and Zips

| Study Area      | Median<br>Resale \$ |    | Resale %<br>lange YoY | Resale \$ | S/SF | Rent %<br>Change YoY | ledian<br>ent \$ | ost of<br>nership | nership<br>m./Disc. | Cap Rate |
|-----------------|---------------------|----|-----------------------|-----------|------|----------------------|------------------|-------------------|---------------------|----------|
| Murrieta        | \$<br>439,100       | A  | 1.1%                  | \$        | 196  | 4.4%                 | \$<br>2,280      | \$<br>1,918       | \$<br>(361)         | 5.0%.    |
| Norco           | \$<br>562,400       | 网  | 1.5%                  | \$        | 285  | <b>1</b> 3.5%        | \$<br>2,517      | \$<br>2,457       | \$<br>(60)          | 4.3%.    |
| Nuevo           | \$<br>358,300       | A  | 0.5%                  | \$        | 200  | <b>6.1%</b>          | \$<br>2,000      | \$<br>1,565       | \$<br>(434)         | 5.4%.    |
| Palm Desert     | \$<br>357,200       | 1  | 3.8%                  | \$        | 210  | ≥ 8.3%               | \$<br>2,712      | \$<br>1,561       | \$<br>(1,152)       | 7.3%.    |
| Palm Springs    | \$<br>416,400       | 1  | 3.0%                  | \$        | 257  | <b>6.1%</b>          | \$<br>2,648      | \$<br>1,819       | \$<br>(829)         | 6.1%.    |
| Pedley          | \$<br>422,200       | 1  | 3.5%                  | \$        | 257  | 4.9%                 | \$<br>2,161      | \$<br>1,845       | \$<br>(317)         | 4.9%.    |
| Perris          | \$<br>329,300       | 1  | 4.6%                  | \$        | 197  | <b>5.6%</b>          | \$<br>1,901      | \$<br>1,439       | \$<br>(462)         | 5.5%.    |
| Rancho Mirage   | \$<br>510,400       | 1  | 4.1%                  | \$        | 220  | <b>6</b> .9%         | \$<br>4,113      | \$<br>2,230       | \$<br>(1,883)       | 7.7%.    |
| Riverside       | \$<br>411,100       | 刁  | 1.3%                  | \$        | 258  | <b>5.6%</b>          | \$<br>2,075      | \$<br>1,796       | \$<br>(279)         | 4.8%.    |
| Arlanza         | \$<br>354,500       | 1  | 3.1%                  | \$        | 290  | <b>5.7%</b>          | \$<br>1,960      | \$<br>1,549       | \$<br>(412)         | 5.3%.    |
| Canyon Crest    | \$<br>484,400       | 刻  | 0.4%                  | \$        | 242  | <b>1</b> 3.3%        | \$<br>2,373      | \$<br>2,116       | \$<br>(256)         | 4.7%.    |
| La Sierra       | \$<br>401,300       | 1  | 2.5%                  | \$        | 264  | 4.5%                 | \$<br>2,087      | \$<br>1,753       | \$<br>(334)         | 5.0%.    |
| La Sierra South | \$<br>416,900       | •  | -0.4%                 | \$        | 271  | 4.4%                 | \$<br>2,098      | \$<br>1,821       | \$<br>(276)         | 4.8%.    |
| Magnolia Center | \$<br>374,700       | 网  | 2.0%                  | \$        | 280  | <b>6.8%</b>          | \$<br>1,985      | \$<br>1,637       | \$<br>(348)         | 5.1%.    |
| Orangecrest     | \$<br>496,500       | 网  | 1.1%                  | \$        | 200  | <b>1</b> 2.7%        | \$<br>2,420      | \$<br>2,169       | \$<br>(251)         | 4.7%.    |
| Ramona          | \$<br>524,900       | •  | -0.4%                 | \$        | 275  | <b>5.5%</b>          | \$<br>2,663      | \$<br>2,293       | \$<br>(370)         | 4.9%.    |
| University      | \$<br>380,200       | 网  | 0.9%                  | \$        | 254  | <b>2</b> 7.5%        | \$<br>2,098      | \$<br>1,661       | \$<br>(437)         | 5.3%.    |
| Rubidoux        | \$<br>376,300       | 1  | 4.3%                  | \$        | 261  | <b>6.8%</b>          | \$<br>2,039      | \$<br>1,644       | \$<br>(395)         | 5.2%.    |
| San Jacinto     | \$<br>289,500       | 1  | 2.1%                  | \$        | 161  | <b>6.5%</b>          | \$<br>1,729      | \$<br>1,265       | \$<br>(464)         | 5.7%.    |
| Sunnyslope      | \$<br>396,700       | A  | 1.7%                  | \$        | 258  | <b>5.7%</b>          | \$<br>2,066      | \$<br>1,733       | \$<br>(333)         | 5.0%.    |
| Temecula        | \$<br>476,700       | A  | 1.0%                  | \$        | 222  | <b>3.5%</b>          | \$<br>2,376      | \$<br>2,083       | \$<br>(293)         | 4.8%.    |
| Thousand Palms  | \$<br>264,700       | 21 | 7.7%                  | \$        | 181  | <b>1</b> 0.2%        | \$<br>1,900      | \$<br>1,156       | \$<br>(743)         | 6.9%.    |
| Wildomar        | \$<br>420,800       | 1  | 2.3%                  | \$        | 190  | <b>3</b> .6%         | \$<br>2,198      | \$<br>1,838       | \$<br>(359)         | 5.0%.    |
| Winchester      | \$<br>440,100       | 詞  | 1.9%                  | \$        | 172  | <b>1</b> 3.6%        | \$<br>2,286      | \$<br>1,923       | \$<br>(363)         | 5.0%.    |

# Market Timing Rating and Valuations: Riverside County and Major Cities and Zips

| Study Area            |               | Rating | Median        | Re   | ntal Parity | % Over/Under<br>Rental Parity | Historic<br>Premium | % Over/Under<br>Historic Prem. |
|-----------------------|---------------|--------|---------------|------|-------------|-------------------------------|---------------------|--------------------------------|
| Riverside County      | 1             | 9      | \$<br>385,900 | \$   | 493,800     | 21.8%                         | -9.5%               | 12.3%                          |
| San Bernardino County | •             | 8      | \$<br>351,200 | \$   | 423,700     | ▶ -9.6%                       | -8.9%               | <b> </b> -0.7%                 |
| Riverside, CA         | 1             | 9      | \$<br>372,200 | \$   | 468,700     | 20.6%                         | -10.5%              | <b> </b> ►-10.1%               |
| Banning               | 1             | 8      | \$<br>256,800 | \$   | 378,800     | -32.2%                        | -32.0%              | <b> </b> -0.2%                 |
| Beaumont              | 1             | 9      | \$<br>340,900 | \$   | 450,300     | -24.3%                        | -8.2%               | 16.1%                          |
| Calimesa              | A             | 6      | \$<br>355,100 | \$   | 451,400     | 21.3%                         | -7.4%               | <b>-13.9%</b>                  |
| Canyon Lake           | 1             | 9      | \$<br>436,400 | \$   | 510,800     | 14.5%                         | -3.5%               | <b> </b> ►-11.0%               |
| Cathedral City        | <b>A</b>      | 7      | \$<br>304,200 | \$   | 468,000     | -35.0%                        | -28.2%              | <b> </b> ► -6.8%               |
| Coachella             | 1             | 8      | \$<br>249,200 | \$   | 373,200     | -27.5%                        | -25.9%              | <b> </b> -1.6%                 |
| Corona                | 刁             | 6      | \$<br>496,700 | \$   | 547,300     | ▶ -9.2%                       | -4.4%               | <b> </b> ▶ -4.8%               |
| Corona Hills          | 1             | 9      | \$<br>470,600 | \$   | 542,900     | <b>-13.3</b> %                | -5.5%               | <b> </b> ► -7.8%               |
| South Corona          | 刁             | 6      | \$<br>585,200 | \$   | 660,800     | <b> </b> ►-11.4%              | -5.2%               | <b> </b> ► -6.2%               |
| Desert Hot Springs    | 1             | 8      | \$<br>225,600 | \$   | 377,300     | -40.2%                        | -27.3%              | 12.9%                          |
| Eastvale              | ₩             | 7      | \$<br>594,600 | \$   | 663,600     | <b> </b> ►-10.4%              | 2.3%                | 12.7%                          |
| Glen Avon             | $\Rightarrow$ | 5      | \$<br>404,800 | \$   | 472,200     | -14.3%                        | -14.7%              | ▶ 0.4%                         |
| Hemet                 | 1             | 9      | \$<br>272,500 | \$   | 379,600     | -28.2%                        | -17.3%              | <b> </b> ►-10.9%               |
| Highgrove             | ₩             | 7      | \$<br>348,700 | \$   | 463,900     | -24.8%                        | -20.8%              | ▶ -4.0%                        |
| Home Gardens          | 网             | 6      | \$<br>412,100 | \$   | 488,300     | 15.7%                         | -10.6%              | <b> </b> -5.1%                 |
| Idyllwild             | 1             | 8      | \$<br>324,100 | \$   | 386,300     | 16.1%                         | -15.2%              | <b> </b> -0.9%                 |
| Indian Wells          | 1             | 10     | \$<br>726,900 | \$ 2 | 1,615,700   | <u>-55.0%</u>                 | -32.1%              | 22.9%                          |
| Indio                 | 1             | 8      | \$<br>314,000 | \$   | 517,200     | _39.3%                        | -26.3%              | 13.0%                          |
| Lake Elsinore         | 1             | 10     | \$<br>368,200 | \$   | 468,500     | 21.4%                         | -6.3%               | 15.1%                          |
| Menifee               | <b>A</b>      | 7      | \$<br>367,000 | \$   | 491,000     | 25.2%                         | -11.3%              | 13.9%                          |
| Sun City              | 1             | 8      | \$<br>267,700 | \$   | 378,700     | 29.3%                         | -24.5%              | <b> </b> ▶ -4.8%               |
| Mira Loma             | 1             | 8      | \$<br>498,200 | \$   | 508,600     | <b> </b> ▷ -2.1%              | 0.0%                | <sup>▶</sup> -2.1%             |
| Moreno Valley         | 1             | 9      | \$<br>338,200 | \$   | 439,900     | 23.1%                         | -15.5%              | ·<br> ► -7.6%                  |
| Blythe                | ₩ = N         | 7      | \$<br>155,700 | \$   | 335,500     | <b>-53.6%</b>                 | -42.1%              | <b> </b> ►-11.5%               |

# Market Timing Rating and Valuations: Riverside County and Major Cities and Zips

| Study Area      |               | Rating | Median        | Re | ntal Parity | % Over/Under<br>Rental Parity | Historic<br>Premium | % Over/Under<br>Historic Prem. |
|-----------------|---------------|--------|---------------|----|-------------|-------------------------------|---------------------|--------------------------------|
| Murrieta        | 1             | 8      | \$<br>439,100 | \$ | 521,800     | <b>-</b> 15.9%                | 0.8%                | 16.7%                          |
| Norco           | 刁             | 6      | \$<br>562,400 | \$ | 576,100     | <b> </b> ▶ -2.4%              | -10.5%              | <b> </b> ▶ -1.8%               |
| Nuevo           | <b>A</b>      | 7      | \$<br>358,300 | \$ | 457,700     | 21.7%                         | -8.8%               | -12.9%                         |
| Palm Desert     | 1             | 9      | \$<br>357,200 | \$ | 620,800     | -42.5%                        | -27.9%              | -14.6%                         |
| Palm Springs    | 1             | 8      | \$<br>416,400 | \$ | 606,100     | -31.3%                        | -34.4%              | ▶ 3.1%                         |
| Pedley          | 1             | 8      | \$<br>422,200 | \$ | 494,700     | 14.7%                         | -11.5%              | ▶ -3.2%                        |
| Perris          | 1             | 9      | \$<br>329,300 | \$ | 434,900     | -24.3%                        | -14.0%              | <b>▶</b> -10.3%                |
| Rancho Mirage   | 1             | 10     | \$<br>510,400 | \$ | 941,400     | -45.8%                        | -31.2%              | -14.6%                         |
| Riverside       | 刁             | 6      | \$<br>411,100 | \$ | 474,900     | <b>-13.4</b> %                | -8.2%               | <b> </b> -5.2%                 |
| Arlanza         | 1             | 8      | \$<br>354,500 | \$ | 448,700     | 21.0%                         | -20.5%              | ▶ -0.5%                        |
| Canyon Crest    | <b>7</b>      | 7      | \$<br>484,400 | \$ | 543,000     | <b> </b> ►-10.8%              | -2.3%               | ▶ -8.5%                        |
| La Sierra       | 1             | 8      | \$<br>401,300 | \$ | 477,700     | 16.0%                         | -11.6%              | <b> </b> -4.4%                 |
| La Sierra South | 刁             | 6      | \$<br>416,900 | \$ | 480,100     | 13.2%                         | -7.6%               | <b> </b> -5.6%                 |
| Magnolia Center | 刁             | 6      | \$<br>374,700 | \$ | 454,300     | 17.5%                         | -15.0%              | <b> </b> -2.5%                 |
| Orangecrest     | <b>7</b>      | 7      | \$<br>496,500 | \$ | 553,900     | <b> </b> ►-10.3%              | 0.7%                | <b> </b> ►-11.0%               |
| Ramona          | 1             | 8      | \$<br>524,900 | \$ | 609,500     | 13.9%                         | 2.9%                | 16.8%                          |
| University      | $\Rightarrow$ | 5      | \$<br>380,200 | \$ | 480,100     | -20.8%                        | -17.2%              | <b> </b> -3.6%                 |
| Rubidoux        | 1             | 8      | \$<br>376,300 | \$ | 466,700     | -19.4%                        | -19.8%              | ▶ 0.4%                         |
| San Jacinto     | 1             | 10     | \$<br>289,500 | \$ | 395,600     | -26.9%                        | -11.8%              | -15.1%                         |
| Sunnyslope      | 刁             | 6      | \$<br>396,700 | \$ | 472,900     | 16.1%                         | -14.9%              | ▶ -1.2%                        |
| Temecula        | <b>7</b>      | 7      | \$<br>476,700 | \$ | 543,800     | 12.3%                         | -2.0%               | <b> </b> ►-10.3%               |
| Thousand Palms  | 刁             | 6      | \$<br>264,700 | \$ | 434,800     | 39.1%                         | -35.1%              | P -4.0%                        |
| Wildomar        | 1             | 10     | \$<br>420,800 | \$ | 503,000     | 16.3%                         | -0.4%               | -15.9%                         |
| Winchester      | 1             | 9      | \$<br>440,100 | \$ | 523,100     | -15.9%                        | 6.1%                | -22.0%                         |