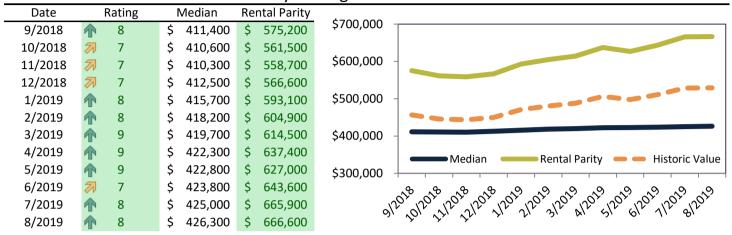

2019  | 6.9%        | \$ 2,249 | \$ | 1,365 | 912018 112018 112018 312018 512018 112018         |
| 8/2019  | 7.4%        | \$ 2,260 | \$ | 1,372 | <b>Y</b>                                          |

info@TAIT.com 31 of 67



## La Quinta Housing Market Value & Trends Update

Historically, properties in this market sell at a -20.6% discount. Today's discount is 36.0%. This market is 15.4% undervalued. Median home price is \$426,300, and resale \$/SF is \$220/SF. Prices rose 2.5% year-over-year.

Monthly cost of ownership is \$1,862, and rents average \$2,912, making owning \$1050 per month less costly than renting. Rents rose 1.7% year-over-year. The current capitalization rate (rent/price) is 6.6%.

#### Market rating = 8

#### Median Home Price and Rental Parity trailing twelve months



## Resale \$/SF and year-over-year percentage change trailing twelve months



#### Rental rate and year-over-year percentage change trailing twelve months

| Date    | % Change      | Rent     | Own      | \$3,500 7 6 8 50 50 50 50 50 50 50                            |
|---------|---------------|----------|----------|---------------------------------------------------------------|
| 9/2018  | 9.3%          | \$ 2,756 | \$ 1,971 | \$3,500 - 7,6 7,7 7,7 5,8 5,8 5,8 5,8 5,8 5,8 5,8 5,8 5,8 5,8 |
| 10/2018 | <b>10.3%</b>  | \$ 2,754 | \$ 2,014 | \$3,000 - \$7, \$7, \$7, \$7, \$7, \$7, \$7, \$7, \$7, \$7,   |
| 11/2018 | <b>10.7%</b>  | \$ 2,775 | \$ 2,038 |                                                               |
| 12/2018 | <b>10.3%</b>  | \$ 2,808 | \$ 2,044 | \$2,500 -