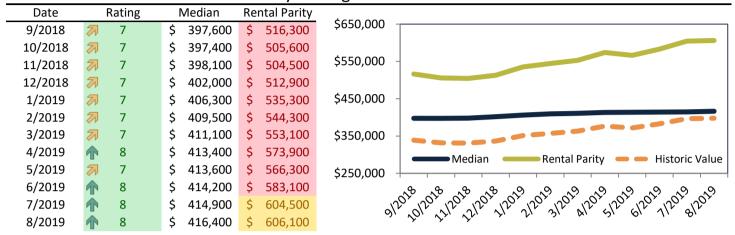

# Market Performance and Trends: Riverside County and Major Cities and Zips

| Study Area            | Median<br>Resale \$ |   | Resale %<br>nange YoY | Resale | \$/SF | Ren<br>Chang |    | ledian<br>ent \$ | ost of<br>nership | nership<br>m./Disc. | Cap Rate |
|-----------------------|---------------------|---|-----------------------|--------|-------|--------------|----|------------------|-------------------|---------------------|----------|
| Riverside County      | \$<br>385,900       | 1 | 2.6%                  | \$     | 210   | <b>1</b> 5.8 | 3% | \$<br>2,158      | \$<br>1,686       | \$<br>(472)         | 5.4%.    |
| San Bernardino County | \$<br>351,200       | 1 | 2.9%                  | \$     | 231   | <b>1</b> 3.8 | 3% | \$<br>1,852      | \$<br>1,534       | \$<br>(317)         | 5.1%.    |
| Riverside, CA         | \$<br>372,200       | 1 | 2.5%                  | \$     | 218   | <b>1</b> 5.5 | 5% | \$<br>2,048      | \$<br>1,626       | \$<br>(422)         | 5.3%.    |
| Banning               | \$<br>256,800       | 1 | 2.9%                  | \$     | 193   | <b>1</b> 6.6 | 5% | \$<br>1,655      | \$<br>1,122       | \$<br>(533)         | 6.2%.    |
| Beaumont              | \$<br>340,900       | 1 | 3.2%                  | \$     | 174   | <b>≥</b> 7.6 | 5% | \$<br>1,967      | \$<br>1,489       | \$<br>(478)         | 5.5%.    |
| Calimesa              | \$<br>355,100       | 刁 | 0.0%                  | \$     | 214   | ≥ 8.5        | 5% | \$<br>1,973      | \$<br>1,551       | \$<br>(421)         | 5.3%.    |
| Canyon Lake           | \$<br>436,400       | 1 | 2.5%                  | \$     | 222   | <b>1</b> 6.6 | 5% | \$<br>2,232      | \$<br>1,907       | \$<br>(325)         | 4.9%.    |
| Cathedral City        | \$<br>304,200       | 1 | 5.4%                  | \$     | 189   | <b>9</b> .8  | 3% | \$<br>2,045      | \$<br>1,329       | \$<br>(716)         | 6.5%.    |
| Coachella             | \$<br>249,200       | 1 | 5.3%                  | \$     | 172   | <b>1</b> 4.7 | 7% | \$<br>1,631      | \$<br>1,089       | \$<br>(542)         | 6.3%.    |
| Corona                | \$<br>496,700       | 刁 | 1.2%                  | \$     | 264   | <b>1</b> 2.7 | 7% | \$<br>2,391      | \$<br>2,170       | \$<br>(221)         | 4.6%.    |
| Corona Hills          | \$<br>470,600       | 1 | 2.5%                  | \$     | 262   | <b>1</b> 3.4 | 1% | \$<br>2,372      | \$<br>2,056       | \$<br>(316)         | 4.8%.    |
| South Corona          | \$<br>585,200       | 刁 | 0.9%                  | \$     | 250   | <b>1</b> 3.5 | 5% | \$<br>2,887      | \$<br>2,557       | \$<br>(330)         | 4.7%.    |
| Desert Hot Springs    | \$<br>225,600       | 1 | 3.8%                  | \$     | 148   | <b>9</b> .6  | 5% | \$<br>1,649      | \$<br>986         | \$<br>(663)         | 7.0%.    |
| Eastvale              | \$<br>594,600       | 刁 | 0.5%                  | \$     | 198   | <b>1</b> 2.1 | L% | \$<br>2,899      | \$<br>2,598       | \$<br>(301)         | 4.7%.    |
| Glen Avon             | \$<br>404,800       | 刁 | 1.6%                  | \$     | 280   | <b>≥</b> 7.4 | 1% | \$<br>2,063      | \$<br>1,769       | \$<br>(295)         | 4.9%.    |
| Hemet                 | \$<br>272,500       | 1 | 2.6%                  | \$     | 169   | <b>1</b> 5.9 | 9% | \$<br>1,659      | \$<br>1,191       | \$<br>(468)         | 5.8%.    |
| Highgrove             | \$<br>348,700       | 1 | 2.4%                  | \$     | 276   | <b>½</b> 11. | 4% | \$<br>2,027      | \$<br>1,523       | \$<br>(504)         | 5.6%.    |
| Home Gardens          | \$<br>412,100       | 刁 | 1.2%                  | \$     | 269   | <b>1</b> 3.2 | 2% | \$<br>2,133      | \$<br>1,800       | \$<br>(333)         | 5.0%.    |
| Idyllwild             | \$<br>324,100       | 1 | 3.3%                  | \$     | 274   | <b>1</b> 3.2 | 2% | \$<br>1,688      | \$<br>1,416       | \$<br>(272)         | 5.0%.    |
| Indian Wells          | \$<br>726,900       | 1 | 2.1%                  | \$     | 269   | <b>f</b> 5.7 | 7% | \$<br>7,059      | \$<br>3,176       | \$<br>(3,883)       | 9.3%.    |
| Indio                 | \$<br>314,000       | 1 | 5.1%                  | \$     | 180   | <b>≥</b> 7.4 | 1% | \$<br>2,260      | \$<br>1,372       | \$<br>(888)         | 6.9%.    |
| Lake Elsinore         | \$<br>368,200       | 1 | 2.2%                  | \$     | 197   | <b>f</b> 5.4 | 1% | \$<br>2,047      | \$<br>1,609       | \$<br>(438)         | 5.3%.    |
| Menifee               | \$<br>367,000       | 刁 | 1.7%                  | \$     | 190   | <b>1</b> 4.5 | 5% | \$<br>2,145      | \$<br>1,603       | \$<br>(542)         | 5.6%.    |
| Sun City              | \$<br>267,700       | 1 | 2.8%                  | \$     | 197   | <b>6</b> .0  | 0% | \$<br>1,655      | \$<br>1,170       | \$<br>(485)         | 5.9%.    |
| Mira Loma             | \$<br>498,200       | 1 | 4.6%                  | \$     | 298   | <b>1</b> 2.9 | 9% | \$<br>2,222      | \$<br>2,177       | \$<br>(46)          | 4.3%.    |
| Moreno Valley         | \$<br>338,200       | 1 | 3.9%                  | \$     | 203   | <b>6</b> .3  | 3% | \$<br>1,922      | \$<br>1,478       | \$<br>(445)         | 5.5%.    |
| Blythe                | \$<br>155,700       | 2 | 7.4%                  | \$     | 110   | <b>1</b> 7.  | 7% | \$<br>1,466      | \$<br>680         | \$<br>(786)         | 9.0%.    |

# Market Performance and Trends: Riverside County and Major Cities and Zips

| Study Area      | Median<br>Resale \$ |    | Resale %<br>lange YoY | Resale \$ | S/SF | Rent %<br>Change YoY | ledian<br>ent \$ | ost of<br>nership | nership<br>m./Disc. | Cap Rate |
|-----------------|---------------------|----|-----------------------|-----------|------|----------------------|------------------|-------------------|---------------------|----------|
| Murrieta        | \$<br>439,100       | A  | 1.1%                  | \$        | 196  | 4.4%                 | \$<br>2,280      | \$<br>1,918       | \$<br>(361)         | 5.0%.    |
| Norco           | \$<br>562,400       | 网  | 1.5%                  | \$        | 285  | <b>1</b> 3.5%        | \$<br>2,517      | \$<br>2,457       | \$<br>(60)          | 4.3%.    |
| Nuevo           | \$<br>358,300       | A  | 0.5%                  | \$        | 200  | <b>6.1%</b>          | \$<br>2,000      | \$<br>1,565       | \$<br>(434)         | 5.4%.    |
| Palm Desert     | \$<br>357,200       | 1  | 3.8%                  | \$        | 210  | ≥ 8.3%               | \$<br>2,712      | \$<br>1,561       | \$<br>(1,152)       | 7.3%.    |
| Palm Springs    | \$<br>416,400       | 1  | 3.0%                  | \$        | 257  | <b>6.1%</b>          | \$<br>2,648      | \$<br>1,819       | \$<br>(829)         | 6.1%.    |
| Pedley          | \$<br>422,200       | 1  | 3.5%                  | \$        | 257  | 4.9%                 | \$<br>2,161      | \$<br>1,845       | \$<br>(317)         | 4.9%.    |
| Perris          | \$<br>329,300       | 1  | 4.6%                  | \$        | 197  | <b>5.6%</b>          | \$<br>1,901      | \$<br>1,439       | \$<br>(462)         | 5.5%.    |
| Rancho Mirage   | \$<br>510,400       | 1  | 4.1%                  | \$        | 220  | <b>6</b> .9%         | \$<br>4,113      | \$<br>2,230       | \$<br>(1,883)       | 7.7%.    |
| Riverside       | \$<br>411,100       | 刁  | 1.3%                  | \$        | 258  | <b>5.6%</b>          | \$<br>2,075      | \$<br>1,796       | \$<br>(279)         | 4.8%.    |
| Arlanza         | \$<br>354,500       | 1  | 3.1%                  | \$        | 290  | <b>5.7%</b>          | \$<br>1,960      | \$<br>1,549       | \$<br>(412)         | 5.3%.    |
| Canyon Crest    | \$<br>484,400       | 刻  | 0.4%                  | \$        | 242  | <b>1</b> 3.3%        | \$<br>2,373      | \$<br>2,116       | \$<br>(256)         | 4.7%.    |
| La Sierra       | \$<br>401,300       | 1  | 2.5%                  | \$        | 264  | 4.5%                 | \$<br>2,087      | \$<br>1,753       | \$<br>(334)         | 5.0%.    |
| La Sierra South | \$<br>416,900       | •  | -0.4%                 | \$        | 271  | 4.4%                 | \$<br>2,098      | \$<br>1,821       | \$<br>(276)         | 4.8%.    |
| Magnolia Center | \$<br>374,700       | 网  | 2.0%                  | \$        | 280  | <b>6.8%</b>          | \$<br>1,985      | \$<br>1,637       | \$<br>(348)         | 5.1%.    |
| Orangecrest     | \$<br>496,500       | 网  | 1.1%                  | \$        | 200  | <b>1</b> 2.7%        | \$<br>2,420      | \$<br>2,169       | \$<br>(251)         | 4.7%.    |
| Ramona          | \$<br>524,900       | •  | -0.4%                 | \$        | 275  | <b>5.5%</b>          | \$<br>2,663      | \$<br>2,293       | \$<br>(370)         | 4.9%.    |
| University      | \$<br>380,200       | 网  | 0.9%                  | \$        | 254  | <b>2</b> 7.5%        | \$<br>2,098      | \$<br>1,661       | \$<br>(437)         | 5.3%.    |
| Rubidoux        | \$<br>376,300       | 1  | 4.3%                  | \$        | 261  | <b>6.8%</b>          | \$<br>2,039      | \$<br>1,644       | \$<br>(395)         | 5.2%.    |
| San Jacinto     | \$<br>289,500       | 1  | 2.1%                  | \$        | 161  | <b>6.5%</b>          | \$<br>1,729      | \$<br>1,265       | \$<br>(464)         | 5.7%.    |
| Sunnyslope      | \$<br>396,700       | A  | 1.7%                  | \$        | 258  | <b>5.7%</b>          | \$<br>2,066      | \$<br>1,733       | \$<br>(333)         | 5.0%.    |
| Temecula        | \$<br>476,700       | A  | 1.0%                  | \$        | 222  | <b>3.5%</b>          | \$<br>2,376      | \$<br>2,083       | \$<br>(293)         | 4.8%.    |
| Thousand Palms  | \$<br>264,700       | 21 | 7.7%                  | \$        | 181  | <b>1</b> 0.2%        | \$<br>1,900      | \$<br>1,156       | \$<br>(743)         | 6.9%.    |
| Wildomar        | \$<br>420,800       | 1  | 2.3%                  | \$        | 190  | <b>3</b> .6%         | \$<br>2,198      | \$<br>1,838       | \$<br>(359)         | 5.0%.    |
| Winchester      | \$<br>440,100       | 詞  | 1.9%                  | \$        | 172  | <b>1</b> 3.6%        | \$<br>2,286      | \$<br>1,923       | \$<br>(363)         | 5.0%.    |

# Market Timing Rating and Valuations: Riverside County and Major Cities and Zips

| Study Area            |               | Rating | Median        | Re   | ntal Parity | % Over/Under<br>Rental Parity | Historic<br>Premium | % Over/Under<br>Historic Prem. |
|-----------------------|---------------|--------|---------------|------|-------------|-------------------------------|---------------------|--------------------------------|
| Riverside County      | 1             | 9      | \$<br>385,900 | \$   | 493,800     | 21.8%                         | -9.5%               | 12.3%                          |
| San Bernardino County | •             | 8      | \$<br>351,200 | \$   | 423,700     | ▶ -9.6%                       | -8.9%               | <b> </b> -0.7%                 |
| Riverside, CA         | 1             | 9      | \$<br>372,200 | \$   | 468,700     | 20.6%                         | -10.5%              | <b> </b> ►-10.1%               |
| Banning               | 1             | 8      | \$<br>256,800 | \$   | 378,800     | -32.2%                        | -32.0%              | <b> </b> -0.2%                 |
| Beaumont              | 1             | 9      | \$<br>340,900 | \$   | 450,300     | -24.3%                        | -8.2%               | 16.1%                          |
| Calimesa              | A             | 6      | \$<br>355,100 | \$   | 451,400     | 21.3%                         | -7.4%               | <b>-13.9%</b>                  |
| Canyon Lake           | 1             | 9      | \$<br>436,400 | \$   | 510,800     | 14.5%                         | -3.5%               | <b> </b> ►-11.0%               |
| Cathedral City        | <b>A</b>      | 7      | \$<br>304,200 | \$   | 468,000     | -35.0%                        | -28.2%              | <b> </b> ► -6.8%               |
| Coachella             | 1             | 8      | \$<br>249,200 | \$   | 373,200     | -27.5%                        | -25.9%              | <b> </b> -1.6%                 |
| Corona                | 刁             | 6      | \$<br>496,700 | \$   | 547,300     | ▶ -9.2%                       | -4.4%               | <b> </b> ▶ -4.8%               |
| Corona Hills          | 1             | 9      | \$<br>470,600 | \$   | 542,900     | <b>-13.3</b> %                | -5.5%               | <b> </b> ► -7.8%               |
| South Corona          | 刁             | 6      | \$<br>585,200 | \$   | 660,800     | <b> </b> ►-11.4%              | -5.2%               | <b> </b> ► -6.2%               |
| Desert Hot Springs    | 1             | 8      | \$<br>225,600 | \$   | 377,300     | -40.2%                        | -27.3%              | 12.9%                          |
| Eastvale              | ₩             | 7      | \$<br>594,600 | \$   | 663,600     | <b> </b> ►-10.4%              | 2.3%                | 12.7%                          |
| Glen Avon             | $\Rightarrow$ | 5      | \$<br>404,800 | \$   | 472,200     | -14.3%                        | -14.7%              | ▶ 0.4%                         |
| Hemet                 | 1             | 9      | \$<br>272,500 | \$   | 379,600     | -28.2%                        | -17.3%              | <b> </b> ►-10.9%               |
| Highgrove             | ₩             | 7      | \$<br>348,700 | \$   | 463,900     | -24.8%                        | -20.8%              | ▶ -4.0%                        |
| Home Gardens          | 网             | 6      | \$<br>412,100 | \$   | 488,300     | 15.7%                         | -10.6%              | <b> </b> -5.1%                 |
| Idyllwild             | 1             | 8      | \$<br>324,100 | \$   | 386,300     | 16.1%                         | -15.2%              | <b> </b> -0.9%                 |
| Indian Wells          | 1             | 10     | \$<br>726,900 | \$ 2 | 1,615,700   | <u>-55.0%</u>                 | -32.1%              | 22.9%                          |
| Indio                 | 1             | 8      | \$<br>314,000 | \$   | 517,200     | _39.3%                        | -26.3%              | 13.0%                          |
| Lake Elsinore         | 1             | 10     | \$<br>368,200 | \$   | 468,500     | 21.4%                         | -6.3%               | 15.1%                          |
| Menifee               | <b>A</b>      | 7      | \$<br>367,000 | \$   | 491,000     | 25.2%                         | -11.3%              | 13.9%                          |
| Sun City              | 1             | 8      | \$<br>267,700 | \$   | 378,700     | 29.3%                         | -24.5%              | <b> </b> ▶ -4.8%               |
| Mira Loma             | 1             | 8      | \$<br>498,200 | \$   | 508,600     | <b> </b> ▷ -2.1%              | 0.0%                | <sup>▶</sup> -2.1%             |
| Moreno Valley         | 1             | 9      | \$<br>338,200 | \$   | 439,900     | 23.1%                         | -15.5%              | ·<br> ► -7.6%                  |
| Blythe                | ₩ = N         | 7      | \$<br>155,700 | \$   | 335,500     | <b>-53.6%</b>                 | -42.1%              | <b> </b> ►-11.5%               |

# Market Timing Rating and Valuations: Riverside County and Major Cities and Zips

| Study Area      |               | Rating | Median        | Re | ntal Parity | % Over/Under<br>Rental Parity | Historic<br>Premium | % Over/Under<br>Historic Prem. |
|-----------------|---------------|--------|---------------|----|-------------|-------------------------------|---------------------|--------------------------------|
| Murrieta        | 1             | 8      | \$<br>439,100 | \$ | 521,800     | <b>-</b> 15.9%                | 0.8%                | 16.7%                          |
| Norco           | 刁             | 6      | \$<br>562,400 | \$ | 576,100     | <b> </b> ▶ -2.4%              | -10.5%              | <b> </b> ▶ -1.8%               |
| Nuevo           | <b>A</b>      | 7      | \$<br>358,300 | \$ | 457,700     | 21.7%                         | -8.8%               | -12.9%                         |
| Palm Desert     | 1             | 9      | \$<br>357,200 | \$ | 620,800     | -42.5%                        | -27.9%              | -14.6%                         |
| Palm Springs    | 1             | 8      | \$<br>416,400 | \$ | 606,100     | -31.3%                        | -34.4%              | ▶ 3.1%                         |
| Pedley          | 1             | 8      | \$<br>422,200 | \$ | 494,700     | 14.7%                         | -11.5%              | ▶ -3.2%                        |
| Perris          | 1             | 9      | \$<br>329,300 | \$ | 434,900     | -24.3%                        | -14.0%              | <b>▶</b> -10.3%                |
| Rancho Mirage   | 1             | 10     | \$<br>510,400 | \$ | 941,400     | -45.8%                        | -31.2%              | -14.6%                         |
| Riverside       | 刁             | 6      | \$<br>411,100 | \$ | 474,900     | <b>-13.4</b> %                | -8.2%               | <b> </b> -5.2%                 |
| Arlanza         | 1             | 8      | \$<br>354,500 | \$ | 448,700     | 21.0%                         | -20.5%              | ▶ -0.5%                        |
| Canyon Crest    | <b>7</b>      | 7      | \$<br>484,400 | \$ | 543,000     | <b> </b> ►-10.8%              | -2.3%               | ▶ -8.5%                        |
| La Sierra       | 1             | 8      | \$<br>401,300 | \$ | 477,700     | 16.0%                         | -11.6%              | <b> </b> -4.4%                 |
| La Sierra South | 刁             | 6      | \$<br>416,900 | \$ | 480,100     | 13.2%                         | -7.6%               | <b> </b> -5.6%                 |
| Magnolia Center | 刁             | 6      | \$<br>374,700 | \$ | 454,300     | 17.5%                         | -15.0%              | <b> </b> -2.5%                 |
| Orangecrest     | <b>7</b>      | 7      | \$<br>496,500 | \$ | 553,900     | <b> </b> ►-10.3%              | 0.7%                | <b> </b> ►-11.0%               |
| Ramona          | 1             | 8      | \$<br>524,900 | \$ | 609,500     | 13.9%                         | 2.9%                | 16.8%                          |
| University      | $\Rightarrow$ | 5      | \$<br>380,200 | \$ | 480,100     | -20.8%                        | -17.2%              | <b> </b> -3.6%                 |
| Rubidoux        | 1             | 8      | \$<br>376,300 | \$ | 466,700     | -19.4%                        | -19.8%              | ▶ 0.4%                         |
| San Jacinto     | 1             | 10     | \$<br>289,500 | \$ | 395,600     | -26.9%                        | -11.8%              | -15.1%                         |
| Sunnyslope      | 刁             | 6      | \$<br>396,700 | \$ | 472,900     | 16.1%                         | -14.9%              | ▶ -1.2%                        |
| Temecula        | <b>7</b>      | 7      | \$<br>476,700 | \$ | 543,800     | 12.3%                         | -2.0%               | <b> </b> ►-10.3%               |
| Thousand Palms  | 刁             | 6      | \$<br>264,700 | \$ | 434,800     | 39.1%                         | -35.1%              | P -4.0%                        |
| Wildomar        | 1             | 10     | \$<br>420,800 | \$ | 503,000     | 16.3%                         | -0.4%               | -15.9%                         |
| Winchester      | 1             | 9      | \$<br>440,100 | \$ | 523,100     | -15.9%                        | 6.1%                | -22.0%                         |