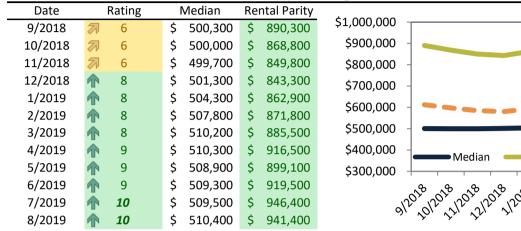

# Market Timing Rating and Valuations: Riverside County and Major Cities and Zips

| Study Area            |               | Rating | Median        | Re   | ntal Parity | % Over/Under<br>Rental Parity | Historic<br>Premium | % Over/Under<br>Historic Prem. |
|-----------------------|---------------|--------|---------------|------|-------------|-------------------------------|---------------------|--------------------------------|
| Riverside County      | 1             | 9      | \$<br>385,900 | \$   | 493,800     | 21.8%                         | -9.5%               | 12.3%                          |
| San Bernardino County | •             | 8      | \$<br>351,200 | \$   | 423,700     | ▶ -9.6%                       | -8.9%               | <b> </b> -0.7%                 |
| Riverside, CA         | 1             | 9      | \$<br>372,200 | \$   | 468,700     | 20.6%                         | -10.5%              | <b> </b> ►-10.1%               |
| Banning               | 1             | 8      | \$<br>256,800 | \$   | 378,800     | -32.2%                        | -32.0%              | <b> </b> -0.2%                 |
| Beaumont              | 1             | 9      | \$<br>340,900 | \$   | 450,300     | -24.3%                        | -8.2%               | 16.1%                          |
| Calimesa              | A             | 6      | \$<br>355,100 | \$   | 451,400     | 21.3%                         | -7.4%               | <b>-13.9%</b>                  |
| Canyon Lake           | 1             | 9      | \$<br>436,400 | \$   | 510,800     | 14.5%                         | -3.5%               | <b> </b> ►-11.0%               |
| Cathedral City        | <b>A</b>      | 7      | \$<br>304,200 | \$   | 468,000     | -35.0%                        | -28.2%              | <b> </b> ► -6.8%               |
| Coachella             | 1             | 8      | \$<br>249,200 | \$   | 373,200     | -27.5%                        | -25.9%              | <b> </b> -1.6%                 |
| Corona                | 刁             | 6      | \$<br>496,700 | \$   | 547,300     | ▶ -9.2%                       | -4.4%               | <b> </b> ▶ -4.8%               |
| Corona Hills          | 1             | 9      | \$<br>470,600 | \$   | 542,900     | <b>-13.3</b> %                | -5.5%               | <b> </b> ► -7.8%               |
| South Corona          | 刁             | 6      | \$<br>585,200 | \$   | 660,800     | <b> </b> ►-11.4%              | -5.2%               | <b> </b> ► -6.2%               |
| Desert Hot Springs    | 1             | 8      | \$<br>225,600 | \$   | 377,300     | -40.2%                        | -27.3%              | 12.9%                          |
| Eastvale              | ₩             | 7      | \$<br>594,600 | \$   | 663,600     | <b> </b> ►-10.4%              | 2.3%                | 12.7%                          |
| Glen Avon             | $\Rightarrow$ | 5      | \$<br>404,800 | \$   | 472,200     | -14.3%                        | -14.7%              | ▶ 0.4%                         |
| Hemet                 | 1             | 9      | \$<br>272,500 | \$   | 379,600     | -28.2%                        | -17.3%              | <b> </b> ►-10.9%               |
| Highgrove             | ₩             | 7      | \$<br>348,700 | \$   | 463,900     | -24.8%                        | -20.8%              | ▶ -4.0%                        |
| Home Gardens          | 网             | 6      | \$<br>412,100 | \$   | 488,300     | 15.7%                         | -10.6%              | <b> </b> -5.1%                 |
| Idyllwild             | 1             | 8      | \$<br>324,100 | \$   | 386,300     | 16.1%                         | -15.2%              | <b> </b> -0.9%                 |
| Indian Wells          | 1             | 10     | \$<br>726,900 | \$ 2 | 1,615,700   | <u>-55.0%</u>                 | -32.1%              | 22.9%                          |
| Indio                 | 1             | 8      | \$<br>314,000 | \$   | 517,200     | _39.3%                        | -26.3%              | 13.0%                          |
| Lake Elsinore         | 1             | 10     | \$<br>368,200 | \$   | 468,500     | 21.4%                         | -6.3%               | 15.1%                          |
| Menifee               | <b>A</b>      | 7      | \$<br>367,000 | \$   | 491,000     | 25.2%                         | -11.3%              | 13.9%                          |
| Sun City              | 1             | 8      | \$<br>267,700 | \$   | 378,700     | 29.3%                         | -24.5%              | <b> </b> ▶ -4.8%               |
| Mira Loma             | 1             | 8      | \$<br>498,200 | \$   | 508,600     | <b> </b> ▷ -2.1%              | 0.0%                | <sup>▶</sup> -2.1%             |
| Moreno Valley         | 1             | 9      | \$<br>338,200 | \$   | 439,900     | 23.1%                         | -15.5%              | ·<br> ► -7.6%                  |
| Blythe                | ₩ = N         | 7      | \$<br>155,700 | \$   | 335,500     | <b>-53.6%</b>                 | -42.1%              | <b> </b> ►-11.5%               |