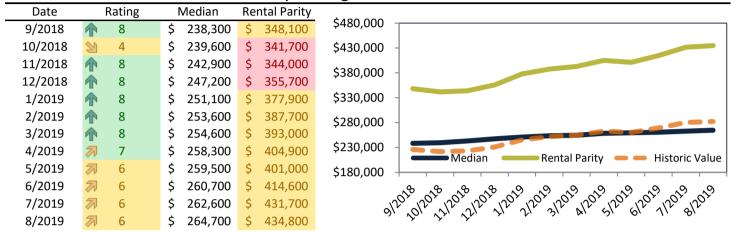

## Riverside, CA Housing Market Value & Trends Update

Historically, properties in this market sell at a -10.5% discount. Today's discount is 20.6%. This market is 10.1% undervalued. Median home price is \$372,200, and resale \$/SF is \$218/SF. Prices rose 2.5% year-over-year.

Monthly cost of ownership is \$1,626, and rents average \$2,048, making owning \$421 per month less costly than renting. Rents rose 5.5% year-over-year. The current capitalization rate (rent/price) is 5.3%.

Market rating = 9

#### Median Home Price and Rental Parity trailing twelve months