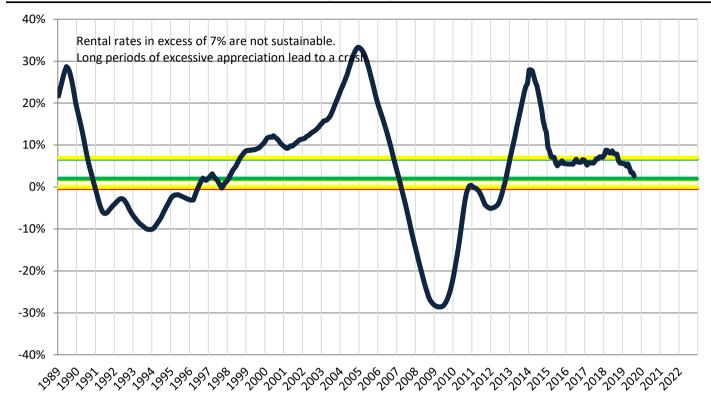

#### USA Housing News® Market Timing System Rating: Riverside County since January 1988

info@TAIT.com 6 of 67