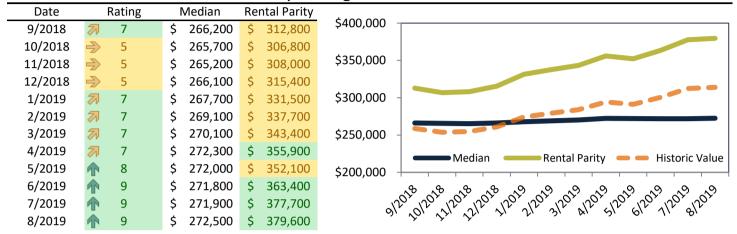

## San Bernardino County Housing Market Value & Trends Update

Historically, properties in this market sell at a -8.9% discount. Today's discount is 9.6%. This market is 0.7% undervalued. Median home price is \$351,200, and resale \$/SF is \$231/SF. Prices rose 2.9% year-over-year.

Monthly cost of ownership is \$1,534, and rents average \$1,851, making owning \$317 per month less costly than renting. Rents rose 3.8% year-over-year. The current capitalization rate (rent/price) is 5.0%.

#### Market rating = 8

#### Median Home Price and Rental Parity trailing twelve months

| Date    |          | Rating | - 1 | Median  | Re | ntal Parity | 4           |                                          |
|---------|----------|--------|-----|---------|----|-------------|-------------|------------------------------------------|
| 9/2018  | ZV       | 7      | \$  | 343,400 | \$ | 364,600     | \$440,000 - |                                          |
| 10/2018 | N        | 7      | \$  | 343,800 | \$ | 357,200     | \$420,000 - |                                          |
| 11/2018 | N        | 7      | \$  | 345,500 | \$ | 355,900     | \$400,000 - |                                          |
| 12/2018 | N        | 7      | \$  | 347,500 | \$ | 360,200     | \$380,000 - |                                          |
| 1/2019  | N        | 7      | \$  | 348,700 | \$ | 374,100     | \$360,000 - |                                          |
| 2/2019  | N        | 7      | \$  | 349,200 | \$ | 379,300     |             |                                          |
| 3/2019  | ZN       | 7      | \$  | 349,700 | \$ | 385,400     | \$340,000 - |                                          |
| 4/2019  | ZV       | 7      | \$  | 350,100 | \$ | 400,500     | \$320,000 - | Median Rental Parity Historic Value      |
| 5/2019  | <b>A</b> | 7      | \$  | 350,800 | \$ | 395,800     | \$300,000 - | - Wicdian Rental Fally - Firstonic Value |
| 6/2019  | N        | 7      | \$  | 351,000 | \$ | 408,100     |             | \&\&\&\&\\                               |
| 7/2019  | 1        | 8      | \$  | 350,600 | \$ | 422,900     | 3/2         | 220121211212121212121212121212121212121  |
| 8/2019  | 1        | 8      | \$  | 351,200 | \$ | 423,700     | 9,          | A. A. A. A. S. S. S. S. S. S. S. S. S.   |