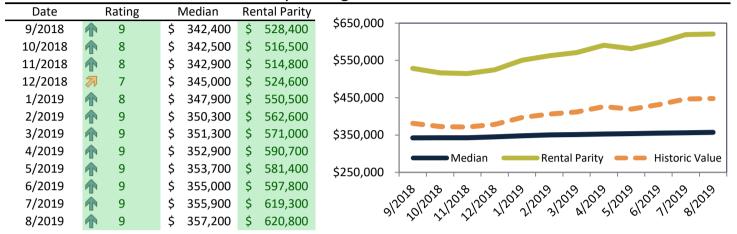

# Market Performance and Trends: Riverside County and Major Cities and Zips

| Study Area            | Median<br>Resale \$ |   | Resale %<br>nange YoY | Resale | \$/SF | Ren<br>Chang |    | ledian<br>ent \$ | ost of<br>nership | nership<br>m./Disc. | Cap Rate |
|-----------------------|---------------------|---|-----------------------|--------|-------|--------------|----|------------------|-------------------|---------------------|----------|
| Riverside County      | \$<br>385,900       | 1 | 2.6%                  | \$     | 210   | <b>1</b> 5.8 | 3% | \$<br>2,158      | \$<br>1,686       | \$<br>(472)         | 5.4%.    |
| San Bernardino County | \$<br>351,200       | 1 | 2.9%                  | \$     | 231   | <b>1</b> 3.8 | 3% | \$<br>1,852      | \$<br>1,534       | \$<br>(317)         | 5.1%.    |
| Riverside, CA         | \$<br>372,200       | 1 | 2.5%                  | \$     | 218   | <b>1</b> 5.5 | 5% | \$<br>2,048      | \$<br>1,626       | \$<br>(422)         | 5.3%.    |
| Banning               | \$<br>256,800       | 1 | 2.9%                  | \$     | 193   | <b>1</b> 6.6 | 5% | \$<br>1,655      | \$<br>1,122       | \$<br>(533)         | 6.2%.    |
| Beaumont              | \$<br>340,900       | 1 | 3.2%                  | \$     | 174   | <b>≥</b> 7.6 | 5% | \$<br>1,967      | \$<br>1,489       | \$<br>(478)         | 5.5%.    |
| Calimesa              | \$<br>355,100       | 刁 | 0.0%                  | \$     | 214   | ≥ 8.5        | 5% | \$<br>1,973      | \$<br>1,551       | \$<br>(421)         | 5.3%.    |
| Canyon Lake           | \$<br>436,400       | 1 | 2.5%                  | \$     | 222   | <b>1</b> 6.6 | 5% | \$<br>2,232      | \$<br>1,907       | \$<br>(325)         | 4.9%.    |
| Cathedral City        | \$<br>304,200       | 1 | 5.4%                  | \$     | 189   | <b>9</b> .8  | 3% | \$<br>2,045      | \$<br>1,329       | \$<br>(716)         | 6.5%.    |
| Coachella             | \$<br>249,200       | 1 | 5.3%                  | \$     | 172   | <b>1</b> 4.7 | 7% | \$<br>1,631      | \$<br>1,089       | \$<br>(542)         | 6.3%.    |
| Corona                | \$<br>496,700       | 刁 | 1.2%                  | \$     | 264   | <b>1</b> 2.7 | 7% | \$<br>2,391      | \$<br>2,170       | \$<br>(221)         | 4.6%.    |
| Corona Hills          | \$<br>470,600       | 1 | 2.5%                  | \$     | 262   | <b>1</b> 3.4 | 1% | \$<br>2,372      | \$<br>2,056       | \$<br>(316)         | 4.8%.    |
| South Corona          | \$<br>585,200       | 刁 | 0.9%                  | \$     | 250   | <b>1</b> 3.5 | 5% | \$<br>2,887      | \$<br>2,557       | \$<br>(330)         | 4.7%.    |
| Desert Hot Springs    | \$<br>225,600       | 1 | 3.8%                  | \$     | 148   | <b>9</b> .6  | 5% | \$<br>1,649      | \$<br>986         | \$<br>(663)         | 7.0%.    |
| Eastvale              | \$<br>594,600       | 刁 | 0.5%                  | \$     | 198   | <b>1</b> 2.1 | L% | \$<br>2,899      | \$<br>2,598       | \$<br>(301)         | 4.7%.    |
| Glen Avon             | \$<br>404,800       | 刁 | 1.6%                  | \$     | 280   | <b>≥</b> 7.4 | 1% | \$<br>2,063      | \$<br>1,769       | \$<br>(295)         | 4.9%.    |
| Hemet                 | \$<br>272,500       | 1 | 2.6%                  | \$     | 169   | <b>1</b> 5.9 | 9% | \$<br>1,659      | \$<br>1,191       | \$<br>(468)         | 5.8%.    |
| Highgrove             | \$<br>348,700       | 1 | 2.4%                  | \$     | 276   | <b>½</b> 11. | 4% | \$<br>2,027      | \$<br>1,523       | \$<br>(504)         | 5.6%.    |
| Home Gardens          | \$<br>412,100       | 刁 | 1.2%                  | \$     | 269   | <b>1</b> 3.2 | 2% | \$<br>2,133      | \$<br>1,800       | \$<br>(333)         | 5.0%.    |
| Idyllwild             | \$<br>324,100       | 1 | 3.3%                  | \$     | 274   | <b>1</b> 3.2 | 2% | \$<br>1,688      | \$<br>1,416       | \$<br>(272)         | 5.0%.    |
| Indian Wells          | \$<br>726,900       | 1 | 2.1%                  | \$     | 269   | <b>f</b> 5.7 | 7% | \$<br>7,059      | \$<br>3,176       | \$<br>(3,883)       | 9.3%.    |
| Indio                 | \$<br>314,000       | 1 | 5.1%                  | \$     | 180   | <b>≥</b> 7.4 | 1% | \$<br>2,260      | \$<br>1,372       | \$<br>(888)         | 6.9%.    |
| Lake Elsinore         | \$<br>368,200       | 1 | 2.2%                  | \$     | 197   | <b>f</b> 5.4 | 1% | \$<br>2,047      | \$<br>1,609       | \$<br>(438)         | 5.3%.    |
| Menifee               | \$<br>367,000       | 刁 | 1.7%                  | \$     | 190   | <b>1</b> 4.5 | 5% | \$<br>2,145      | \$<br>1,603       | \$<br>(542)         | 5.6%.    |
| Sun City              | \$<br>267,700       | 1 | 2.8%                  | \$     | 197   | <b>6</b> .0  | 0% | \$<br>1,655      | \$<br>1,170       | \$<br>(485)         | 5.9%.    |
| Mira Loma             | \$<br>498,200       | 1 | 4.6%                  | \$     | 298   | <b>1</b> 2.9 | 9% | \$<br>2,222      | \$<br>2,177       | \$<br>(46)          | 4.3%.    |
| Moreno Valley         | \$<br>338,200       | 1 | 3.9%                  | \$     | 203   | <b>6</b> .3  | 3% | \$<br>1,922      | \$<br>1,478       | \$<br>(445)         | 5.5%.    |
| Blythe                | \$<br>155,700       | 2 | 7.4%                  | \$     | 110   | <b>1</b> 7.  | 7% | \$<br>1,466      | \$<br>680         | \$<br>(786)         | 9.0%.    |

# Market Performance and Trends: Riverside County and Major Cities and Zips

| Study Area      | Median<br>Resale \$ |    | Resale %<br>lange YoY | Resale \$ | S/SF | Rent %<br>Change YoY | ledian<br>ent \$ | ost of<br>nership | nership<br>m./Disc. | Cap Rate |
|-----------------|---------------------|----|-----------------------|-----------|------|----------------------|------------------|-------------------|---------------------|----------|
| Murrieta        | \$<br>439,100       | A  | 1.1%                  | \$        | 196  | 4.4%                 | \$<br>2,280      | \$<br>1,918       | \$<br>(361)         | 5.0%.    |
| Norco           | \$<br>562,400       | 网  | 1.5%                  | \$        | 285  | <b>1</b> 3.5%        | \$<br>2,517      | \$<br>2,457       | \$<br>(60)          | 4.3%.    |
| Nuevo           | \$<br>358,300       | A  | 0.5%                  | \$        | 200  | <b>6.1%</b>          | \$<br>2,000      | \$<br>1,565       | \$<br>(434)         | 5.4%.    |
| Palm Desert     | \$<br>357,200       | 1  | 3.8%                  | \$        | 210  | ≥ 8.3%               | \$<br>2,712      | \$<br>1,561       | \$<br>(1,152)       | 7.3%.    |
| Palm Springs    | \$<br>416,400       | 1  | 3.0%                  | \$        | 257  | <b>6.1%</b>          | \$<br>2,648      | \$<br>1,819       | \$<br>(829)         | 6.1%.    |
| Pedley          | \$<br>422,200       | 1  | 3.5%                  | \$        | 257  | 4.9%                 | \$<br>2,161      | \$<br>1,845       | \$<br>(317)         | 4.9%.    |
| Perris          | \$<br>329,300       | 1  | 4.6%                  | \$        | 197  | <b>5.6%</b>          | \$<br>1,901      | \$<br>1,439       | \$<br>(462)         | 5.5%.    |
| Rancho Mirage   | \$<br>510,400       | 1  | 4.1%                  | \$        | 220  | <b>6</b> .9%         | \$<br>4,113      | \$<br>2,230       | \$<br>(1,883)       | 7.7%.    |
| Riverside       | \$<br>411,100       | 刁  | 1.3%                  | \$        | 258  | <b>5.6%</b>          | \$<br>2,075      | \$<br>1,796       | \$<br>(279)         | 4.8%.    |
| Arlanza         | \$<br>354,500       | 1  | 3.1%                  | \$        | 290  | <b>5.7%</b>          | \$<br>1,960      | \$<br>1,549       | \$<br>(412)         | 5.3%.    |
| Canyon Crest    | \$<br>484,400       | 刻  | 0.4%                  | \$        | 242  | <b>1</b> 3.3%        | \$<br>2,373      | \$<br>2,116       | \$<br>(256)         | 4.7%.    |
| La Sierra       | \$<br>401,300       | 1  | 2.5%                  | \$        | 264  | 4.5%                 | \$<br>2,087      | \$<br>1,753       | \$<br>(334)         | 5.0%.    |
| La Sierra South | \$<br>416,900       | •  | -0.4%                 | \$        | 271  | 4.4%                 | \$<br>2,098      | \$<br>1,821       | \$<br>(276)         | 4.8%.    |
| Magnolia Center | \$<br>374,700       | 网  | 2.0%                  | \$        | 280  | <b>6.8%</b>          | \$<br>1,985      | \$<br>1,637       | \$<br>(348)         | 5.1%.    |
| Orangecrest     | \$<br>496,500       | 网  | 1.1%                  | \$        | 200  | <b>1</b> 2.7%        | \$<br>2,420      | \$<br>2,169       | \$<br>(251)         | 4.7%.    |
| Ramona          | \$<br>524,900       | •  | -0.4%                 | \$        | 275  | <b>5.5%</b>          | \$<br>2,663      | \$<br>2,293       | \$<br>(370)         | 4.9%.    |
| University      | \$<br>380,200       | 网  | 0.9%                  | \$        | 254  | <b>2</b> 7.5%        | \$<br>2,098      | \$<br>1,661       | \$<br>(437)         | 5.3%.    |
| Rubidoux        | \$<br>376,300       | 1  | 4.3%                  | \$        | 261  | <b>6.8%</b>          | \$<br>2,039      | \$<br>1,644       | \$<br>(395)         | 5.2%.    |
| San Jacinto     | \$<br>289,500       | 1  | 2.1%                  | \$        | 161  | <b>6.5%</b>          | \$<br>1,729      | \$<br>1,265       | \$<br>(464)         | 5.7%.    |
| Sunnyslope      | \$<br>396,700       | A  | 1.7%                  | \$        | 258  | <b>5.7%</b>          | \$<br>2,066      | \$<br>1,733       | \$<br>(333)         | 5.0%.    |
| Temecula        | \$<br>476,700       | A  | 1.0%                  | \$        | 222  | <b>3.5%</b>          | \$<br>2,376      | \$<br>2,083       | \$<br>(293)         | 4.8%.    |
| Thousand Palms  | \$<br>264,700       | 21 | 7.7%                  | \$        | 181  | <b>1</b> 0.2%        | \$<br>1,900      | \$<br>1,156       | \$<br>(743)         | 6.9%.    |
| Wildomar        | \$<br>420,800       | 1  | 2.3%                  | \$        | 190  | <b>3</b> .6%         | \$<br>2,198      | \$<br>1,838       | \$<br>(359)         | 5.0%.    |
| Winchester      | \$<br>440,100       | 詞  | 1.9%                  | \$        | 172  | <b>1</b> 3.6%        | \$<br>2,286      | \$<br>1,923       | \$<br>(363)         | 5.0%.    |

# Market Timing Rating and Valuations: Riverside County and Major Cities and Zips

| Study Area            |               | Rating | Median        | Re   | ntal Parity | % Over/Under<br>Rental Parity | Historic<br>Premium | % Over/Under<br>Historic Prem. |
|-----------------------|---------------|--------|---------------|------|-------------|-------------------------------|---------------------|--------------------------------|
| Riverside County      | 1             | 9      | \$<br>385,900 | \$   | 493,800     | 21.8%                         | -9.5%               | 12.3%                          |
| San Bernardino County | •             | 8      | \$<br>351,200 | \$   | 423,700     | ▶ -9.6%                       | -8.9%               | <b> </b> -0.7%                 |
| Riverside, CA         | 1             | 9      | \$<br>372,200 | \$   | 468,700     | 20.6%                         | -10.5%              | <b> </b> ►-10.1%               |
| Banning               | 1             | 8      | \$<br>256,800 | \$   | 378,800     | -32.2%                        | -32.0%              | <b> </b> -0.2%                 |
| Beaumont              | 1             | 9      | \$<br>340,900 | \$   | 450,300     | -24.3%                        | -8.2%               | 16.1%                          |
| Calimesa              | A             | 6      | \$<br>355,100 | \$   | 451,400     | 21.3%                         | -7.4%               | <b>-13.9%</b>                  |
| Canyon Lake           | 1             | 9      | \$<br>436,400 | \$   | 510,800     | 14.5%                         | -3.5%               | <b> </b> ►-11.0%               |
| Cathedral City        | <b>A</b>      | 7      | \$<br>304,200 | \$   | 468,000     | -35.0%                        | -28.2%              | <b> </b> ► -6.8%               |
| Coachella             | 1             | 8      | \$<br>249,200 | \$   | 373,200     | -27.5%                        | -25.9%              | <b> </b> -1.6%                 |
| Corona                | 刁             | 6      | \$<br>496,700 | \$   | 547,300     | ▶ -9.2%                       | -4.4%               | <b> </b> ▶ -4.8%               |
| Corona Hills          | 1             | 9      | \$<br>470,600 | \$   | 542,900     | <b>-13.3</b> %                | -5.5%               | <b> </b> ► -7.8%               |
| South Corona          | 刁             | 6      | \$<br>585,200 | \$   | 660,800     | <b> </b> ►-11.4%              | -5.2%               | <b> </b> ► -6.2%               |
| Desert Hot Springs    | 1             | 8      | \$<br>225,600 | \$   | 377,300     | -40.2%                        | -27.3%              | 12.9%                          |
| Eastvale              | ₩             | 7      | \$<br>594,600 | \$   | 663,600     | <b> </b> ►-10.4%              | 2.3%                | 12.7%                          |
| Glen Avon             | $\Rightarrow$ | 5      | \$<br>404,800 | \$   | 472,200     | -14.3%                        | -14.7%              | ▶ 0.4%                         |
| Hemet                 | 1             | 9      | \$<br>272,500 | \$   | 379,600     | -28.2%                        | -17.3%              | <b> </b> ►-10.9%               |
| Highgrove             | ₩             | 7      | \$<br>348,700 | \$   | 463,900     | -24.8%                        | -20.8%              | ▶ -4.0%                        |
| Home Gardens          | 网             | 6      | \$<br>412,100 | \$   | 488,300     | 15.7%                         | -10.6%              | <b> </b> -5.1%                 |
| Idyllwild             | 1             | 8      | \$<br>324,100 | \$   | 386,300     | 16.1%                         | -15.2%              | <b> </b> -0.9%                 |
| Indian Wells          | 1             | 10     | \$<br>726,900 | \$ 2 | 1,615,700   | <u>-55.0%</u>                 | -32.1%              | 22.9%                          |
| Indio                 | 1             | 8      | \$<br>314,000 | \$   | 517,200     | _39.3%                        | -26.3%              | 13.0%                          |
| Lake Elsinore         | 1             | 10     | \$<br>368,200 | \$   | 468,500     | 21.4%                         | -6.3%               | 15.1%                          |
| Menifee               | <b>A</b>      | 7      | \$<br>367,000 | \$   | 491,000     | 25.2%                         | -11.3%              | 13.9%                          |
| Sun City              | 1             | 8      | \$<br>267,700 | \$   | 378,700     | 29.3%                         | -24.5%              | <b> </b> ▶ -4.8%               |
| Mira Loma             | 1             | 8      | \$<br>498,200 | \$   | 508,600     | <b> </b> ▷ -2.1%              | 0.0%                | <sup>▶</sup> -2.1%             |
| Moreno Valley         | 1             | 9      | \$<br>338,200 | \$   | 439,900     | 23.1%                         | -15.5%              | ·<br> ► -7.6%                  |
| Blythe                | ₩ = N         | 7      | \$<br>155,700 | \$   | 335,500     | <b>-53.6%</b>                 | -42.1%              | <b> </b> ►-11.5%               |

# Market Timing Rating and Valuations: Riverside County and Major Cities and Zips

| Study Area      |               | Rating | Median        | Re | ntal Parity | % Over/Under<br>Rental Parity | Historic<br>Premium | % Over/Under<br>Historic Prem. |
|-----------------|---------------|--------|---------------|----|-------------|-------------------------------|---------------------|--------------------------------|
| Murrieta        | 1             | 8      | \$<br>439,100 | \$ | 521,800     | <b>-</b> 15.9%                | 0.8%                | 16.7%                          |
| Norco           | 刁             | 6      | \$<br>562,400 | \$ | 576,100     | <b> </b> ▶ -2.4%              | -10.5%              | <b> </b> ▶ -1.8%               |
| Nuevo           | <b>A</b>      | 7      | \$<br>358,300 | \$ | 457,700     | 21.7%                         | -8.8%               | -12.9%                         |
| Palm Desert     | 1             | 9      | \$<br>357,200 | \$ | 620,800     | -42.5%                        | -27.9%              | -14.6%                         |
| Palm Springs    | 1             | 8      | \$<br>416,400 | \$ | 606,100     | -31.3%                        | -34.4%              | ▶ 3.1%                         |
| Pedley          | 1             | 8      | \$<br>422,200 | \$ | 494,700     | 14.7%                         | -11.5%              | ▶ -3.2%                        |
| Perris          | 1             | 9      | \$<br>329,300 | \$ | 434,900     | -24.3%                        | -14.0%              | <b>▶</b> -10.3%                |
| Rancho Mirage   | 1             | 10     | \$<br>510,400 | \$ | 941,400     | -45.8%                        | -31.2%              | -14.6%                         |
| Riverside       | 刁             | 6      | \$<br>411,100 | \$ | 474,900     | <b>-13.4</b> %                | -8.2%               | <b> </b> -5.2%                 |
| Arlanza         | 1             | 8      | \$<br>354,500 | \$ | 448,700     | 21.0%                         | -20.5%              | ▶ -0.5%                        |
| Canyon Crest    | <b>7</b>      | 7      | \$<br>484,400 | \$ | 543,000     | <b> </b> ►-10.8%              | -2.3%               | ▶ -8.5%                        |
| La Sierra       | 1             | 8      | \$<br>401,300 | \$ | 477,700     | 16.0%                         | -11.6%              | <b> </b> -4.4%                 |
| La Sierra South | 刁             | 6      | \$<br>416,900 | \$ | 480,100     | 13.2%                         | -7.6%               | <b> </b> -5.6%                 |
| Magnolia Center | 刁             | 6      | \$<br>374,700 | \$ | 454,300     | 17.5%                         | -15.0%              | <b> </b> -2.5%                 |
| Orangecrest     | <b>7</b>      | 7      | \$<br>496,500 | \$ | 553,900     | <b> </b> ►-10.3%              | 0.7%                | <b> </b> ►-11.0%               |
| Ramona          | 1             | 8      | \$<br>524,900 | \$ | 609,500     | 13.9%                         | 2.9%                | 16.8%                          |
| University      | $\Rightarrow$ | 5      | \$<br>380,200 | \$ | 480,100     | -20.8%                        | -17.2%              | <b> </b> -3.6%                 |
| Rubidoux        | 1             | 8      | \$<br>376,300 | \$ | 466,700     | -19.4%                        | -19.8%              | ▶ 0.4%                         |
| San Jacinto     | 1             | 10     | \$<br>289,500 | \$ | 395,600     | -26.9%                        | -11.8%              | -15.1%                         |
| Sunnyslope      | 刁             | 6      | \$<br>396,700 | \$ | 472,900     | 16.1%                         | -14.9%              | ▶ -1.2%                        |
| Temecula        | <b>7</b>      | 7      | \$<br>476,700 | \$ | 543,800     | 12.3%                         | -2.0%               | <b> </b> ►-10.3%               |
| Thousand Palms  | 刁             | 6      | \$<br>264,700 | \$ | 434,800     | 39.1%                         | -35.1%              | P -4.0%                        |
| Wildomar        | 1             | 10     | \$<br>420,800 | \$ | 503,000     | 16.3%                         | -0.4%               | -15.9%                         |
| Winchester      | 1             | 9      | \$<br>440,100 | \$ | 523,100     | -15.9%                        | 6.1%                | -22.0%                         |