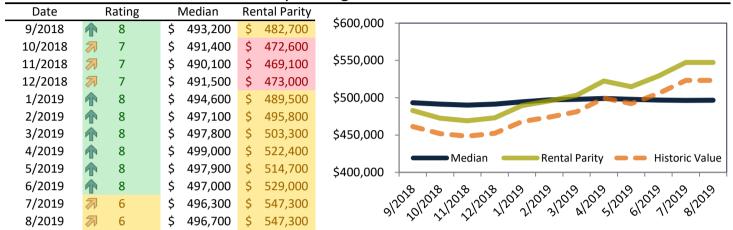

## Riverside, CA Housing Market Value & Trends Update

Historically, properties in this market sell at a -10.5% discount. Today's discount is 20.6%. This market is 10.1% undervalued. Median home price is \$372,200, and resale \$/SF is \$218/SF. Prices rose 2.5% year-over-year.

Monthly cost of ownership is \$1,626, and rents average \$2,048, making owning \$421 per month less costly than renting. Rents rose 5.5% year-over-year. The current capitalization rate (rent/price) is 5.3%.

Market rating = 9

#### Median Home Price and Rental Parity trailing twelve months