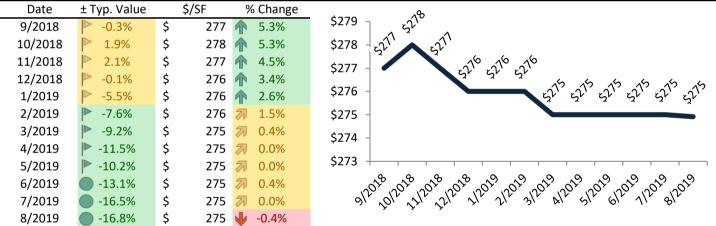

## Resale \$/SF and year-over-year percentage change trailing twelve months

| Date    | ± Typ. Value | \$/SF  | % Change         | ~                                                                                                                                                                                                                                                                                                                                                                                                                                                                                                                                                                                                                                                                                                                                                                                                                                                                                                                                                                                                                                                                                                                                                                                                                                                                                                                                                                                                                                                                                                                                                                                                                                                                                                                                                                                                                                                                                                                                                                                                                                                                                                                               |
|---------|--------------|--------|------------------|---------------------------------------------------------------------------------------------------------------------------------------------------------------------------------------------------------------------------------------------------------------------------------------------------------------------------------------------------------------------------------------------------------------------------------------------------------------------------------------------------------------------------------------------------------------------------------------------------------------------------------------------------------------------------------------------------------------------------------------------------------------------------------------------------------------------------------------------------------------------------------------------------------------------------------------------------------------------------------------------------------------------------------------------------------------------------------------------------------------------------------------------------------------------------------------------------------------------------------------------------------------------------------------------------------------------------------------------------------------------------------------------------------------------------------------------------------------------------------------------------------------------------------------------------------------------------------------------------------------------------------------------------------------------------------------------------------------------------------------------------------------------------------------------------------------------------------------------------------------------------------------------------------------------------------------------------------------------------------------------------------------------------------------------------------------------------------------------------------------------------------|
| 9/2018  | 0.3%         | \$ 224 | <b>&gt;</b> 7.7% | \$232<br>\$230 - \$230 \$130 \$130 \$130 \$130 \$130 \$130 \$130                                                                                                                                                                                                                                                                                                                                                                                                                                                                                                                                                                                                                                                                                                                                                                                                                                                                                                                                                                                                                                                                                                                                                                                                                                                                                                                                                                                                                                                                                                                                                                                                                                                                                                                                                                                                                                                                                                                                                                                                                                                                |
| 10/2018 | ▶ 2.1%       | \$ 225 | <b>&gt;</b> 7.7% | \$230 - \$230                                                                                                                                                                                                                                                                                                                                                                                                                                                                                                                                                                                                                                                                                                                                                                                                                                                                                                                                                                                                                                                                                                                                                                                                                                                                                                                                                                                                                                                                                                                                                                                                                                                                                                                                                                                                                                                                                                                                                                                                                                                                                                                   |
| 11/2018 | ▶ 2.6%       | \$ 226 | <b>2</b> 7.6%    | \$232<br>\$230<br>\$228<br>\$226                                                                                                                                                                                                                                                                                                                                                                                                                                                                                                                                                                                                                                                                                                                                                                                                                                                                                                                                                                                                                                                                                                                                                                                                                                                                                                                                                                                                                                                                                                                                                                                                                                                                                                                                                                                                                                                                                                                                                                                                                                                                                                |
| 12/2018 | ▶ 3.1%       | \$ 228 | 2 7.5%           | 7220 A KAN'S EAT                                                                                                                                                                                                                                                                                                                                                                                                                                                                                                                                                                                                                                                                                                                                                                                                                                                                                                                                                                                                                                                                                                                                                                                                                                                                                                                                                                                                                                                                                                                                                                                                                                                                                                                                                                                                                                                                                                                                                                                                                                                                                                                |
| 1/2019  | ▶ 3.3%       | \$ 229 | <b>2</b> 7.0%    | \$226 - 422 2                                                                                                                                                                                                                                                                                                                                                                                                                                                                                                                                                                                                                                                                                                                                                                                                                                                                                                                                                                                                                                                                                                                                                                                                                                                                                                                                                                                                                                                                                                                                                                                                                                                                                                                                                                                                                                                                                                                                                                                                                                                                                                                   |
| 2/2019  | ▶ 3.1%       | \$ 230 | 7.0%             | \$224 -                                                                                                                                                                                                                                                                                                                                                                                                                                                                                                                                                                                                                                                                                                                                                                                                                                                                                                                                                                                                                                                                                                                                                                                                                                                                                                                                                                                                                                                                                                                                                                                                                                                                                                                                                                                                                                                                                                                                                                                                                                                                                                                         |
| 3/2019  | <b>5.2%</b>  | \$ 230 | 6.5%             | \$222 -                                                                                                                                                                                                                                                                                                                                                                                                                                                                                                                                                                                                                                                                                                                                                                                                                                                                                                                                                                                                                                                                                                                                                                                                                                                                                                                                                                                                                                                                                                                                                                                                                                                                                                                                                                                                                                                                                                                                                                                                                                                                                                                         |
| 4/2019  | ▶ 5.9%       | \$ 229 | <b>5.5%</b>      |                                                                                                                                                                                                                                                                                                                                                                                                                                                                                                                                                                                                                                                                                                                                                                                                                                                                                                                                                                                                                                                                                                                                                                                                                                                                                                                                                                                                                                                                                                                                                                                                                                                                                                                                                                                                                                                                                                                                                                                                                                                                                                                                 |
| 5/2019  | ▶ 5.1%       | \$ 230 | 5.0%             | \$220                                                                                                                                                                                                                                                                                                                                                                                                                                                                                                                                                                                                                                                                                                                                                                                                                                                                                                                                                                                                                                                                                                                                                                                                                                                                                                                                                                                                                                                                                                                                                                                                                                                                                                                                                                                                                                                                                                                                                                                                                                                                                                                           |
| 6/2019  | ▶ 1.7%       | \$ 230 | 4.1%             | 3/2020 12020 12/2020 1/2020 1/2020 1/2020 1/2020 1/2020 1/2020 1/2020 1/2020 1/2020 1/2020 1/2020 1/2020 1/2020                                                                                                                                                                                                                                                                                                                                                                                                                                                                                                                                                                                                                                                                                                                                                                                                                                                                                                                                                                                                                                                                                                                                                                                                                                                                                                                                                                                                                                                                                                                                                                                                                                                                                                                                                                                                                                                                                                                                                                                                                 |
| 7/2019  | ▶ 0.5%       | \$ 230 | <b>3.6%</b>      | 3/2020/21/2020/21/2020/21/2020/21/2020/21/2020/21/2020/21/2020/21/2020/21/2020/21/2020/21/2020/21/2020/21/2020/21/2020/21/2020/21/2020/21/2020/21/2020/21/2020/21/2020/21/2020/21/2020/21/2020/21/2020/21/2020/21/2020/21/2020/21/2020/21/2020/21/2020/21/2020/21/2020/21/2020/21/2020/21/2020/21/2020/21/2020/21/2020/21/2020/21/2020/21/2020/21/2020/21/2020/21/2020/21/2020/21/2020/21/2020/21/2020/21/2020/21/2020/21/2020/21/2020/21/2020/21/2020/21/2020/21/2020/21/2020/21/2020/21/2020/21/2020/21/2020/21/2020/21/2020/21/2020/21/2020/21/2020/21/2020/21/2020/21/2020/21/2020/21/2020/21/2020/21/2020/21/2020/21/2020/21/2020/21/2020/21/2020/21/2020/21/2020/21/2020/21/2020/21/2020/21/2020/21/2020/21/2020/21/2020/21/2020/21/2020/21/2020/21/2020/21/2020/21/2020/21/2020/21/2020/21/2020/21/2020/21/2020/21/2020/21/2020/21/2020/21/2020/21/2020/21/2020/21/2020/21/2020/21/2020/21/2020/21/2020/21/2020/21/2020/21/2020/21/2020/21/2020/21/2020/21/2020/21/2020/21/2020/21/2020/21/2020/21/2020/21/2020/21/2020/21/2020/21/2020/21/2020/21/2020/21/2020/21/2020/21/2020/21/2020/21/2020/21/2020/21/2020/21/2020/21/2020/21/2020/21/2020/21/2020/21/2020/21/2020/21/2020/21/2020/21/2020/21/2020/21/2020/21/2020/21/2020/21/2020/21/2020/21/2020/2020/2020/2020/2020/2020/2020/2020/2020/2020/2020/2020/2020/2020/2020/2020/2020/2020/2020/2020/2020/2020/2020/2020/2020/2020/2020/2020/2020/2020/2020/2020/2020/2020/2020/2020/2020/2020/2020/2020/2020/2020/2020/2020/2020/2020/2020/2020/2020/2020/2020/2020/2020/2020/2020/2020/2020/2020/2020/2020/2020/2020/2020/2020/2020/2020/2020/2020/2020/2020/2020/2020/2020/2020/2020/2020/2020/2020/2020/2020/2020/2020/2020/2020/2020/2020/2020/2020/2020/2020/2020/2020/2020/2020/2020/2020/2020/2020/2020/2020/2020/2020/2020/2020/2020/2020/2020/2020/2020/2020/2020/2020/2020/2020/2020/2020/2020/2020/2020/2020/2020/2020/2020/2020/2020/2020/2020/2020/2020/2020/2020/2000/2000/2000/2000/2000/2000/2000/2000/2000/2000/2000/2000/2000/2000/2000/2000/2000/2000/2000/2000/2000/2000/2000/2000/2000/2000/20000/2000/2000/2000/2000/2000/2000/2000/20000/20000 |
| 8/2019  | ▶ -0.7%      | \$ 231 | <b>2.9%</b>      |                                                                                                                                                                                                                                                                                                                                                                                                                                                                                                                                                                                                                                                                                                                                                                                                                                                                                                                                                                                                                                                                                                                                                                                                                                                                                                                                                                                                                                                                                                                                                                                                                                                                                                                                                                                                                                                                                                                                                                                                                                                                                                                                 |