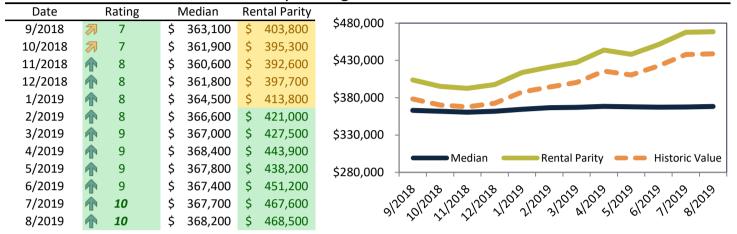

## Riverside County Housing Market Value & Trends Update

Historically, properties in this market sell at a -9.5% discount. Today's discount is 21.8%. This market is 12.3% undervalued. Median home price is \$385,900, and resale \$/SF is \$210/SF. Prices rose 2.6% year-over-year.

Monthly cost of ownership is \$1,686, and rents average \$2,157, making owning \$471 per month less costly than renting. Rents rose 5.8% year-over-year. The current capitalization rate (rent/price) is 5.4%.

#### Median Home Price and Rental Parity trailing twelve months