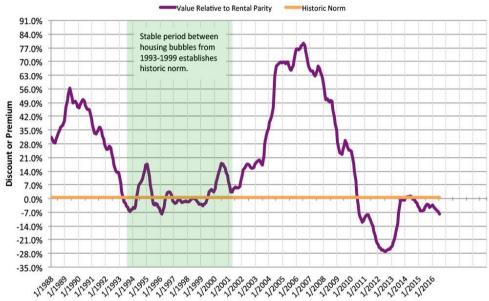

#### Historic Median Home Price Relative to Rental Parity: Riverside County since January 1988

## Riverside County Housing Market Value & Trends Update

Historically, properties in this market sell at a -9.5% discount. Today's discount is 21.8%. This market is 12.3% undervalued. Median home price is \$385,900, and resale \$/SF is \$210/SF. Prices rose 2.6% year-over-year.