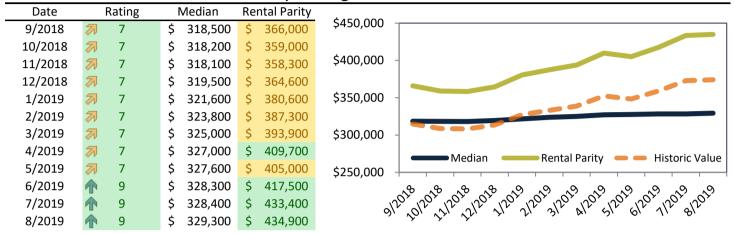

#### Median Home Price and Rental Parity trailing twelve months

| Date    |          | Rating | - 1 | Median  | Re | ntal Parity | 4           |                                          |
|---------|----------|--------|-----|---------|----|-------------|-------------|------------------------------------------|
| 9/2018  | ZV       | 7      | \$  | 343,400 | \$ | 364,600     | \$440,000 - |                                          |
| 10/2018 | N        | 7      | \$  | 343,800 | \$ | 357,200     | \$420,000 - |                                          |
| 11/2018 | N        | 7      | \$  | 345,500 | \$ | 355,900     | \$400,000 - |                                          |
| 12/2018 | N        | 7      | \$  | 347,500 | \$ | 360,200     | \$380,000 - |                                          |
| 1/2019  | N        | 7      | \$  | 348,700 | \$ | 374,100     | \$360,000 - |                                          |
| 2/2019  | N        | 7      | \$  | 349,200 | \$ | 379,300     |             |                                          |
| 3/2019  | ZN       | 7      | \$  | 349,700 | \$ | 385,400     | \$340,000 - |                                          |
| 4/2019  | ZV       | 7      | \$  | 350,100 | \$ | 400,500     | \$320,000 - | Median Rental Parity Historic Value      |
| 5/2019  | <b>A</b> | 7      | \$  | 350,800 | \$ | 395,800     | \$300,000 - | - Wicdian Rental Fally - Firstonic Value |
| 6/2019  | N        | 7      | \$  | 351,000 | \$ | 408,100     |             | \&\&\&\&\\                               |
| 7/2019  | 1        | 8      | \$  | 350,600 | \$ | 422,900     | 3/2         | 220121211212121212121212121212121212121  |
| 8/2019  | 1        | 8      | \$  | 351,200 | \$ | 423,700     | 9,          | A. A. A. A. S. S. S. S. S. S. S. S. S.   |