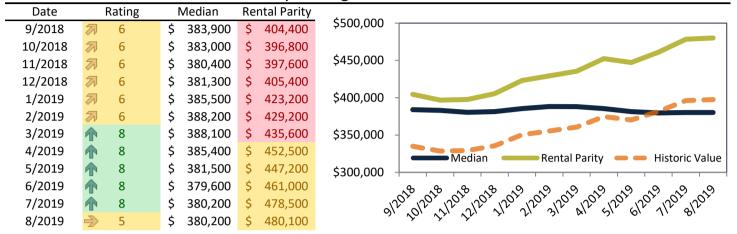

## Riverside County Housing Market Value & Trends Update

Historically, properties in this market sell at a -9.5% discount. Today's discount is 21.8%. This market is 12.3% undervalued. Median home price is \$385,900, and resale \$/SF is \$210/SF. Prices rose 2.6% year-over-year.

Monthly cost of ownership is \$1,686, and rents average \$2,157, making owning \$471 per month less costly than renting. Rents rose 5.8% year-over-year. The current capitalization rate (rent/price) is 5.4%.

Market rating = 9

#### Median Home Price and Rental Parity trailing twelve months