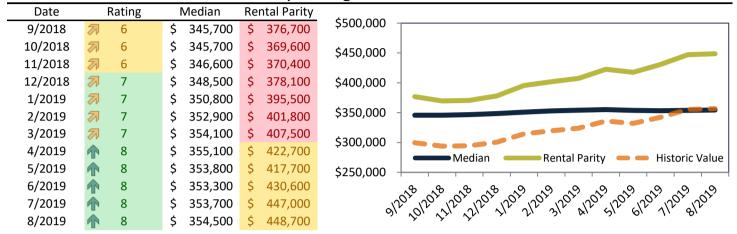

## San Bernardino County Housing Market Value & Trends Update

Historically, properties in this market sell at a -8.9% discount. Today's discount is 9.6%. This market is 0.7% undervalued. Median home price is \$351,200, and resale \$/SF is \$231/SF. Prices rose 2.9% year-over-year.

Monthly cost of ownership is \$1,534, and rents average \$1,851, making owning \$317 per month less costly than renting. Rents rose 3.8% year-over-year. The current capitalization rate (rent/price) is 5.0%.

#### Market rating = 8

#### Median Home Price and Rental Parity trailing twelve months

| Date    |          | Rating | - 1 | Median  | Re | ntal Parity | 4           |                                          |
|---------|----------|--------|-----|---------|----|-------------|-------------|------------------------------------------|
| 9/2018  | ZV       | 7      | \$  | 343,400 | \$ | 364,600     | \$440,000 - |                                          |
| 10/2018 | N        | 7      | \$  | 343,800 | \$ | 357,200     | \$420,000 - |                                          |
| 11/2018 | N        | 7      | \$  | 345,500 | \$ | 355,900     | \$400,000 - |                                          |
| 12/2018 | N        | 7      | \$  | 347,500 | \$ | 360,200     | \$380,000 - |                                          |
| 1/2019  | N        | 7      | \$  | 348,700 | \$ | 374,100     | \$360,000 - |                                          |
| 2/2019  | N        | 7      | \$  | 349,200 | \$ | 379,300     |             |                                          |
| 3/2019  | ZN       | 7      | \$  | 349,700 | \$ | 385,400     | \$340,000 - |                                          |
| 4/2019  | ZV       | 7      | \$  | 350,100 | \$ | 400,500     | \$320,000 - | Median Rental Parity Historic Value      |
| 5/2019  | <b>A</b> | 7      | \$  | 350,800 | \$ | 395,800     | \$300,000 - | - Wicdian Rental Fally - Firstonic Value |
| 6/2019  | N        | 7      | \$  | 351,000 | \$ | 408,100     |             | \&\&\&\&\\                               |
| 7/2019  | 1        | 8      | \$  | 350,600 | \$ | 422,900     | 3/2         | 220121211212121212121212121212121212121  |
| 8/2019  | 1        | 8      | \$  | 351,200 | \$ | 423,700     | 9,          | A. A. A. A. S. S. S. S. S. S. S. S. S.   |