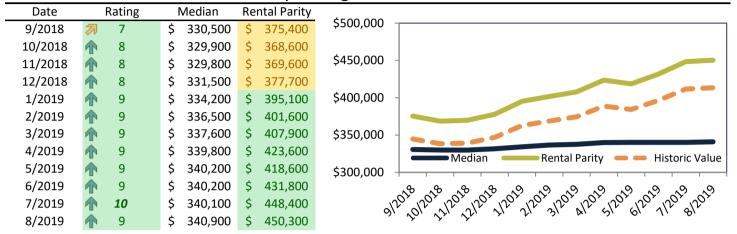

## Riverside County Housing Market Value & Trends Update

Historically, properties in this market sell at a -9.5% discount. Today's discount is 21.8%. This market is 12.3% undervalued. Median home price is \$385,900, and resale \$/SF is \$210/SF. Prices rose 2.6% year-over-year.

Monthly cost of ownership is \$1,686, and rents average \$2,157, making owning \$471 per month less costly than renting. Rents rose 5.8% year-over-year. The current capitalization rate (rent/price) is 5.4%.

Market rating = 9

#### Median Home Price and Rental Parity trailing twelve months