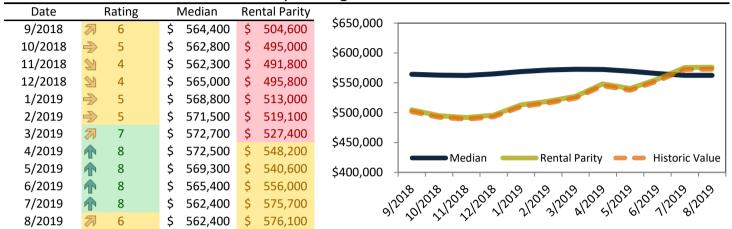

# Market Performance and Trends: Riverside County and Major Cities and Zips

| Study Area            | Median<br>Resale \$ |   | Resale %<br>nange YoY | Resale | \$/SF | Ren<br>Chang |    | ledian<br>ent \$ | ost of<br>nership | nership<br>m./Disc. | Cap Rate |
|-----------------------|---------------------|---|-----------------------|--------|-------|--------------|----|------------------|-------------------|---------------------|----------|
| Riverside County      | \$<br>385,900       | 1 | 2.6%                  | \$     | 210   | <b>1</b> 5.8 | 3% | \$<br>2,158      | \$<br>1,686       | \$<br>(472)         | 5.4%.    |
| San Bernardino County | \$<br>351,200       | 1 | 2.9%                  | \$     | 231   | <b>1</b> 3.8 | 3% | \$<br>1,852      | \$<br>1,534       | \$<br>(317)         | 5.1%.    |
| Riverside, CA         | \$<br>372,200       | 1 | 2.5%                  | \$     | 218   | <b>1</b> 5.5 | 5% | \$<br>2,048      | \$<br>1,626       | \$<br>(422)         | 5.3%.    |
| Banning               | \$<br>256,800       | 1 | 2.9%                  | \$     | 193   | <b>1</b> 6.6 | 5% | \$<br>1,655      | \$<br>1,122       | \$<br>(533)         | 6.2%.    |
| Beaumont              | \$<br>340,900       | 1 | 3.2%                  | \$     | 174   | <b>≥</b> 7.6 | 5% | \$<br>1,967      | \$<br>1,489       | \$<br>(478)         | 5.5%.    |
| Calimesa              | \$<br>355,100       | 刁 | 0.0%                  | \$     | 214   | ≥ 8.5        | 5% | \$<br>1,973      | \$<br>1,551       | \$<br>(421)         | 5.3%.    |
| Canyon Lake           | \$<br>436,400       | 1 | 2.5%                  | \$     | 222   | <b>1</b> 6.6 | 5% | \$<br>2,232      | \$<br>1,907       | \$<br>(325)         | 4.9%.    |
| Cathedral City        | \$<br>304,200       | 1 | 5.4%                  | \$     | 189   | <b>9</b> .8  | 3% | \$<br>2,045      | \$<br>1,329       | \$<br>(716)         | 6.5%.    |
| Coachella             | \$<br>249,200       | 1 | 5.3%                  | \$     | 172   | <b>1</b> 4.7 | 7% | \$<br>1,631      | \$<br>1,089       | \$<br>(542)         | 6.3%.    |
| Corona                | \$<br>496,700       | 刁 | 1.2%                  | \$     | 264   | <b>1</b> 2.7 | 7% | \$<br>2,391      | \$<br>2,170       | \$<br>(221)         | 4.6%.    |
| Corona Hills          | \$<br>470,600       | 1 | 2.5%                  | \$     | 262   | <b>1</b> 3.4 | 1% | \$<br>2,372      | \$<br>2,056       | \$<br>(316)         | 4.8%.    |
| South Corona          | \$<br>585,200       | 刁 | 0.9%                  | \$     | 250   | <b>1</b> 3.5 | 5% | \$<br>2,887      | \$<br>2,557       | \$<br>(330)         | 4.7%.    |
| Desert Hot Springs    | \$<br>225,600       | 1 | 3.8%                  | \$     | 148   | <b>9</b> .6  | 5% | \$<br>1,649      | \$<br>986         | \$<br>(663)         | 7.0%.    |
| Eastvale              | \$<br>594,600       | 刁 | 0.5%                  | \$     | 198   | <b>1</b> 2.1 | L% | \$<br>2,899      | \$<br>2,598       | \$<br>(301)         | 4.7%.    |
| Glen Avon             | \$<br>404,800       | 刁 | 1.6%                  | \$     | 280   | <b>≥</b> 7.4 | 1% | \$<br>2,063      | \$<br>1,769       | \$<br>(295)         | 4.9%.    |
| Hemet                 | \$<br>272,500       | 1 | 2.6%                  | \$     | 169   | <b>1</b> 5.9 | 9% | \$<br>1,659      | \$<br>1,191       | \$<br>(468)         | 5.8%.    |
| Highgrove             | \$<br>348,700       | 1 | 2.4%                  | \$     | 276   | <b>½</b> 11. | 4% | \$<br>2,027      | \$<br>1,523       | \$<br>(504)         | 5.6%.    |
| Home Gardens          | \$<br>412,100       | 刁 | 1.2%                  | \$     | 269   | <b>1</b> 3.2 | 2% | \$<br>2,133      | \$<br>1,800       | \$<br>(333)         | 5.0%.    |
| Idyllwild             | \$<br>324,100       | 1 | 3.3%                  | \$     | 274   | <b>1</b> 3.2 | 2% | \$<br>1,688      | \$<br>1,416       | \$<br>(272)         | 5.0%.    |
| Indian Wells          | \$<br>726,900       | 1 | 2.1%                  | \$     | 269   | <b>f</b> 5.7 | 7% | \$<br>7,059      | \$<br>3,176       | \$<br>(3,883)       | 9.3%.    |
| Indio                 | \$<br>314,000       | 1 | 5.1%                  | \$     | 180   | <b>≥</b> 7.4 | 1% | \$<br>2,260      | \$<br>1,372       | \$<br>(888)         | 6.9%.    |
| Lake Elsinore         | \$<br>368,200       | 1 | 2.2%                  | \$     | 197   | <b>f</b> 5.4 | 1% | \$<br>2,047      | \$<br>1,609       | \$<br>(438)         | 5.3%.    |
| Menifee               | \$<br>367,000       | 刁 | 1.7%                  | \$     | 190   | <b>1</b> 4.5 | 5% | \$<br>2,145      | \$<br>1,603       | \$<br>(542)         | 5.6%.    |
| Sun City              | \$<br>267,700       | 1 | 2.8%                  | \$     | 197   | <b>6</b> .0  | 0% | \$<br>1,655      | \$<br>1,170       | \$<br>(485)         | 5.9%.    |
| Mira Loma             | \$<br>498,200       | 1 | 4.6%                  | \$     | 298   | <b>1</b> 2.9 | 9% | \$<br>2,222      | \$<br>2,177       | \$<br>(46)          | 4.3%.    |
| Moreno Valley         | \$<br>338,200       | 1 | 3.9%                  | \$     | 203   | <b>6</b> .3  | 3% | \$<br>1,922      | \$<br>1,478       | \$<br>(445)         | 5.5%.    |
| Blythe                | \$<br>155,700       | 2 | 7.4%                  | \$     | 110   | <b>1</b> 7.  | 7% | \$<br>1,466      | \$<br>680         | \$<br>(786)         | 9.0%.    |

# Market Performance and Trends: Riverside County and Major Cities and Zips

| Study Area      | Median<br>Resale \$ |    | Resale %<br>lange YoY | Resale \$ | S/SF | Rent %<br>Change YoY | ledian<br>ent \$ | ost of<br>nership | nership<br>m./Disc. | Cap Rate |
|-----------------|---------------------|----|-----------------------|-----------|------|----------------------|------------------|-------------------|---------------------|----------|
| Murrieta        | \$<br>439,100       | A  | 1.1%                  | \$        | 196  | 4.4%                 | \$<br>2,280      | \$<br>1,918       | \$<br>(361)         | 5.0%.    |
| Norco           | \$<br>562,400       | 网  | 1.5%                  | \$        | 285  | <b>1</b> 3.5%        | \$<br>2,517      | \$<br>2,457       | \$<br>(60)          | 4.3%.    |
| Nuevo           | \$<br>358,300       | A  | 0.5%                  | \$        | 200  | <b>6.1%</b>          | \$<br>2,000      | \$<br>1,565       | \$<br>(434)         | 5.4%.    |
| Palm Desert     | \$<br>357,200       | 1  | 3.8%                  | \$        | 210  | ≥ 8.3%               | \$<br>2,712      | \$<br>1,561       | \$<br>(1,152)       | 7.3%.    |
| Palm Springs    | \$<br>416,400       | 1  | 3.0%                  | \$        | 257  | <b>6.1%</b>          | \$<br>2,648      | \$<br>1,819       | \$<br>(829)         | 6.1%.    |
| Pedley          | \$<br>422,200       | 1  | 3.5%                  | \$        | 257  | 4.9%                 | \$<br>2,161      | \$<br>1,845       | \$<br>(317)         | 4.9%.    |
| Perris          | \$<br>329,300       | 1  | 4.6%                  | \$        | 197  | <b>5.6%</b>          | \$<br>1,901      | \$<br>1,439       | \$<br>(462)         | 5.5%.    |
| Rancho Mirage   | \$<br>510,400       | 1  | 4.1%                  | \$        | 220  | <b>6</b> .9%         | \$<br>4,113      | \$<br>2,230       | \$<br>(1,883)       | 7.7%.    |
| Riverside       | \$<br>411,100       | 刁  | 1.3%                  | \$        | 258  | <b>5.6%</b>          | \$<br>2,075      | \$<br>1,796       | \$<br>(279)         | 4.8%.    |
| Arlanza         | \$<br>354,500       | 1  | 3.1%                  | \$        | 290  | <b>5.7%</b>          | \$<br>1,960      | \$<br>1,549       | \$<br>(412)         | 5.3%.    |
| Canyon Crest    | \$<br>484,400       | 刻  | 0.4%                  | \$        | 242  | <b>1</b> 3.3%        | \$<br>2,373      | \$<br>2,116       | \$<br>(256)         | 4.7%.    |
| La Sierra       | \$<br>401,300       | 1  | 2.5%                  | \$        | 264  | 4.5%                 | \$<br>2,087      | \$<br>1,753       | \$<br>(334)         | 5.0%.    |
| La Sierra South | \$<br>416,900       | •  | -0.4%                 | \$        | 271  | 4.4%                 | \$<br>2,098      | \$<br>1,821       | \$<br>(276)         | 4.8%.    |
| Magnolia Center | \$<br>374,700       | 网  | 2.0%                  | \$        | 280  | <b>6.8%</b>          | \$<br>1,985      | \$<br>1,637       | \$<br>(348)         | 5.1%.    |
| Orangecrest     | \$<br>496,500       | 网  | 1.1%                  | \$        | 200  | <b>1</b> 2.7%        | \$<br>2,420      | \$<br>2,169       | \$<br>(251)         | 4.7%.    |
| Ramona          | \$<br>524,900       | •  | -0.4%                 | \$        | 275  | <b>5.5%</b>          | \$<br>2,663      | \$<br>2,293       | \$<br>(370)         | 4.9%.    |
| University      | \$<br>380,200       | 网  | 0.9%                  | \$        | 254  | <b>2</b> 7.5%        | \$<br>2,098      | \$<br>1,661       | \$<br>(437)         | 5.3%.    |
| Rubidoux        | \$<br>376,300       | 1  | 4.3%                  | \$        | 261  | <b>6.8%</b>          | \$<br>2,039      | \$<br>1,644       | \$<br>(395)         | 5.2%.    |
| San Jacinto     | \$<br>289,500       | 1  | 2.1%                  | \$        | 161  | <b>6.5%</b>          | \$<br>1,729      | \$<br>1,265       | \$<br>(464)         | 5.7%.    |
| Sunnyslope      | \$<br>396,700       | A  | 1.7%                  | \$        | 258  | <b>5.7%</b>          | \$<br>2,066      | \$<br>1,733       | \$<br>(333)         | 5.0%.    |
| Temecula        | \$<br>476,700       | A  | 1.0%                  | \$        | 222  | <b>3.5%</b>          | \$<br>2,376      | \$<br>2,083       | \$<br>(293)         | 4.8%.    |
| Thousand Palms  | \$<br>264,700       | 21 | 7.7%                  | \$        | 181  | <b>1</b> 0.2%        | \$<br>1,900      | \$<br>1,156       | \$<br>(743)         | 6.9%.    |
| Wildomar        | \$<br>420,800       | 1  | 2.3%                  | \$        | 190  | <b>3</b> .6%         | \$<br>2,198      | \$<br>1,838       | \$<br>(359)         | 5.0%.    |
| Winchester      | \$<br>440,100       | 詞  | 1.9%                  | \$        | 172  | <b>1</b> 3.6%        | \$<br>2,286      | \$<br>1,923       | \$<br>(363)         | 5.0%.    |

# Market Timing Rating and Valuations: Riverside County and Major Cities and Zips

| Study Area            |               | Rating | Median        | Re   | ntal Parity | % Over/Under<br>Rental Parity | Historic<br>Premium | % Over/Under<br>Historic Prem. |
|-----------------------|---------------|--------|---------------|------|-------------|-------------------------------|---------------------|--------------------------------|
| Riverside County      | 1             | 9      | \$<br>385,900 | \$   | 493,800     | 21.8%                         | -9.5%               | 12.3%                          |
| San Bernardino County | •             | 8      | \$<br>351,200 | \$   | 423,700     | ▶ -9.6%                       | -8.9%               | <b> </b> -0.7%                 |
| Riverside, CA         | 1             | 9      | \$<br>372,200 | \$   | 468,700     | 20.6%                         | -10.5%              | <b> </b> ►-10.1%               |
| Banning               | 1             | 8      | \$<br>256,800 | \$   | 378,800     | -32.2%                        | -32.0%              | <b> </b> -0.2%                 |
| Beaumont              | 1             | 9      | \$<br>340,900 | \$   | 450,300     | -24.3%                        | -8.2%               | 16.1%                          |
| Calimesa              | A             | 6      | \$<br>355,100 | \$   | 451,400     | 21.3%                         | -7.4%               | <b>-13.9%</b>                  |
| Canyon Lake           | 1             | 9      | \$<br>436,400 | \$   | 510,800     | 14.5%                         | -3.5%               | <b> </b> ►-11.0%               |
| Cathedral City        | <b>A</b>      | 7      | \$<br>304,200 | \$   | 468,000     | -35.0%                        | -28.2%              | <b> </b> ► -6.8%               |
| Coachella             | 1             | 8      | \$<br>249,200 | \$   | 373,200     | -27.5%                        | -25.9%              | <b> </b> -1.6%                 |
| Corona                | 刁             | 6      | \$<br>496,700 | \$   | 547,300     | ▶ -9.2%                       | -4.4%               | <b> </b> ▶ -4.8%               |
| Corona Hills          | 1             | 9      | \$<br>470,600 | \$   | 542,900     | <b>-13.3</b> %                | -5.5%               | <b> </b> ► -7.8%               |
| South Corona          | 刁             | 6      | \$<br>585,200 | \$   | 660,800     | <b> </b> ►-11.4%              | -5.2%               | <b> </b> ► -6.2%               |
| Desert Hot Springs    | 1             | 8      | \$<br>225,600 | \$   | 377,300     | -40.2%                        | -27.3%              | 12.9%                          |
| Eastvale              | ₩             | 7      | \$<br>594,600 | \$   | 663,600     | <b> </b> ►-10.4%              | 2.3%                | 12.7%                          |
| Glen Avon             | $\Rightarrow$ | 5      | \$<br>404,800 | \$   | 472,200     | -14.3%                        | -14.7%              | ▶ 0.4%                         |
| Hemet                 | 1             | 9      | \$<br>272,500 | \$   | 379,600     | -28.2%                        | -17.3%              | <b> </b> ►-10.9%               |
| Highgrove             | ₩             | 7      | \$<br>348,700 | \$   | 463,900     | -24.8%                        | -20.8%              | ▶ -4.0%                        |
| Home Gardens          | 网             | 6      | \$<br>412,100 | \$   | 488,300     | 15.7%                         | -10.6%              | <b> </b> -5.1%                 |
| Idyllwild             | 1             | 8      | \$<br>324,100 | \$   | 386,300     | 16.1%                         | -15.2%              | <b> </b> -0.9%                 |
| Indian Wells          | 1             | 10     | \$<br>726,900 | \$ 2 | 1,615,700   | <u>-55.0%</u>                 | -32.1%              | 22.9%                          |
| Indio                 | 1             | 8      | \$<br>314,000 | \$   | 517,200     | _39.3%                        | -26.3%              | 13.0%                          |
| Lake Elsinore         | 1             | 10     | \$<br>368,200 | \$   | 468,500     | 21.4%                         | -6.3%               | 15.1%                          |
| Menifee               | <b>A</b>      | 7      | \$<br>367,000 | \$   | 491,000     | 25.2%                         | -11.3%              | 13.9%                          |
| Sun City              | 1             | 8      | \$<br>267,700 | \$   | 378,700     | 29.3%                         | -24.5%              | <b> </b> ▶ -4.8%               |
| Mira Loma             | 1             | 8      | \$<br>498,200 | \$   | 508,600     | <b> </b> ▷ -2.1%              | 0.0%                | <sup>▶</sup> -2.1%             |
| Moreno Valley         | 1             | 9      | \$<br>338,200 | \$   | 439,900     | 23.1%                         | -15.5%              | ·<br> ► -7.6%                  |
| Blythe                | ₩ = N         | 7      | \$<br>155,700 | \$   | 335,500     | <b>-53.6%</b>                 | -42.1%              | <b> </b> ►-11.5%               |

# Market Timing Rating and Valuations: Riverside County and Major Cities and Zips

| Study Area      |               | Rating | Median        | Re | ntal Parity | % Over/Under<br>Rental Parity | Historic<br>Premium | % Over/Under<br>Historic Prem. |
|-----------------|---------------|--------|---------------|----|-------------|-------------------------------|---------------------|--------------------------------|
| Murrieta        | 1             | 8      | \$<br>439,100 | \$ | 521,800     | <b>-</b> 15.9%                | 0.8%                | 16.7%                          |
| Norco           | 刁             | 6      | \$<br>562,400 | \$ | 576,100     | <b> </b> ▶ -2.4%              | -10.5%              | <b> </b> ▶ -1.8%               |
| Nuevo           | <b>A</b>      | 7      | \$<br>358,300 | \$ | 457,700     | 21.7%                         | -8.8%               | -12.9%                         |
| Palm Desert     | 1             | 9      | \$<br>357,200 | \$ | 620,800     | -42.5%                        | -27.9%              | -14.6%                         |
| Palm Springs    | 1             | 8      | \$<br>416,400 | \$ | 606,100     | -31.3%                        | -34.4%              | ▶ 3.1%                         |
| Pedley          | 1             | 8      | \$<br>422,200 | \$ | 494,700     | 14.7%                         | -11.5%              | ▶ -3.2%                        |
| Perris          | 1             | 9      | \$<br>329,300 | \$ | 434,900     | -24.3%                        | -14.0%              | <b>▶</b> -10.3%                |
| Rancho Mirage   | 1             | 10     | \$<br>510,400 | \$ | 941,400     | -45.8%                        | -31.2%              | -14.6%                         |
| Riverside       | 刁             | 6      | \$<br>411,100 | \$ | 474,900     | <b>-13.4</b> %                | -8.2%               | <b> </b> -5.2%                 |
| Arlanza         | 1             | 8      | \$<br>354,500 | \$ | 448,700     | 21.0%                         | -20.5%              | ▶ -0.5%                        |
| Canyon Crest    | <b>7</b>      | 7      | \$<br>484,400 | \$ | 543,000     | <b> </b> ►-10.8%              | -2.3%               | ▶ -8.5%                        |
| La Sierra       | 1             | 8      | \$<br>401,300 | \$ | 477,700     | 16.0%                         | -11.6%              | <b> </b> -4.4%                 |
| La Sierra South | 刁             | 6      | \$<br>416,900 | \$ | 480,100     | 13.2%                         | -7.6%               | <b> </b> -5.6%                 |
| Magnolia Center | 刁             | 6      | \$<br>374,700 | \$ | 454,300     | 17.5%                         | -15.0%              | <b> </b> -2.5%                 |
| Orangecrest     | <b>7</b>      | 7      | \$<br>496,500 | \$ | 553,900     | <b> </b> ►-10.3%              | 0.7%                | <b> </b> ►-11.0%               |
| Ramona          | 1             | 8      | \$<br>524,900 | \$ | 609,500     | 13.9%                         | 2.9%                | 16.8%                          |
| University      | $\Rightarrow$ | 5      | \$<br>380,200 | \$ | 480,100     | -20.8%                        | -17.2%              | <b> </b> -3.6%                 |
| Rubidoux        | 1             | 8      | \$<br>376,300 | \$ | 466,700     | -19.4%                        | -19.8%              | ▶ 0.4%                         |
| San Jacinto     | 1             | 10     | \$<br>289,500 | \$ | 395,600     | -26.9%                        | -11.8%              | -15.1%                         |
| Sunnyslope      | 刁             | 6      | \$<br>396,700 | \$ | 472,900     | 16.1%                         | -14.9%              | ▶ -1.2%                        |
| Temecula        | <b>7</b>      | 7      | \$<br>476,700 | \$ | 543,800     | 12.3%                         | -2.0%               | <b> </b> ►-10.3%               |
| Thousand Palms  | 刁             | 6      | \$<br>264,700 | \$ | 434,800     | 39.1%                         | -35.1%              | P -4.0%                        |
| Wildomar        | 1             | 10     | \$<br>420,800 | \$ | 503,000     | 16.3%                         | -0.4%               | -15.9%                         |
| Winchester      | 1             | 9      | \$<br>440,100 | \$ | 523,100     | -15.9%                        | 6.1%                | -22.0%                         |