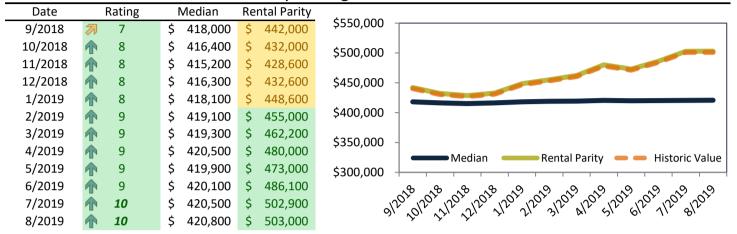

## Riverside County Housing Market Value & Trends Update

Historically, properties in this market sell at a -9.5% discount. Today's discount is 21.8%. This market is 12.3% undervalued. Median home price is \$385,900, and resale \$/SF is \$210/SF. Prices rose 2.6% year-over-year.

Monthly cost of ownership is \$1,686, and rents average \$2,157, making owning \$471 per month less costly than renting. Rents rose 5.8% year-over-year. The current capitalization rate (rent/price) is 5.4%.

Market rating = 9

#### Median Home Price and Rental Parity trailing twelve months