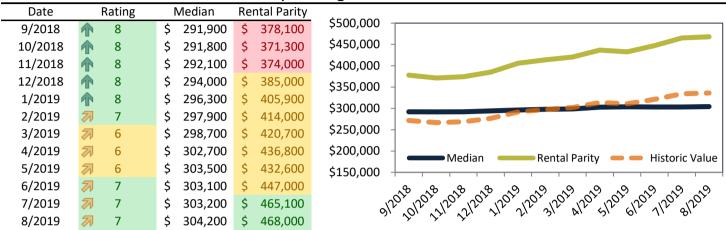

## Riverside County Housing Market Value & Trends Update

Historically, properties in this market sell at a -9.5% discount. Today's discount is 21.8%. This market is 12.3% undervalued. Median home price is \$385,900, and resale \$/SF is \$210/SF. Prices rose 2.6% year-over-year.

Monthly cost of ownership is \$1,686, and rents average \$2,157, making owning \$471 per month less costly than renting. Rents rose 5.8% year-over-year. The current capitalization rate (rent/price) is 5.4%.

Market rating = 9

#### Median Home Price and Rental Parity trailing twelve months