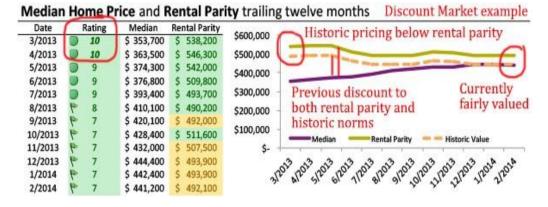

## Riverside County Housing Market Value & Trends Update

Historically, properties in this market sell at a -9.5% discount. Today's discount is 21.8%. This market is 12.3% undervalued. Median home price is \$385,900, and resale \$/SF is \$210/SF. Prices rose 2.6% year-over-year.

Monthly cost of ownership is \$1,686, and rents average \$2,157, making owning \$471 per month less costly than renting. Rents rose 5.8% year-over-year. The current capitalization rate (rent/price) is 5.4%.

Market rating = 9

#### Median Home Price and Rental Parity trailing twelve months