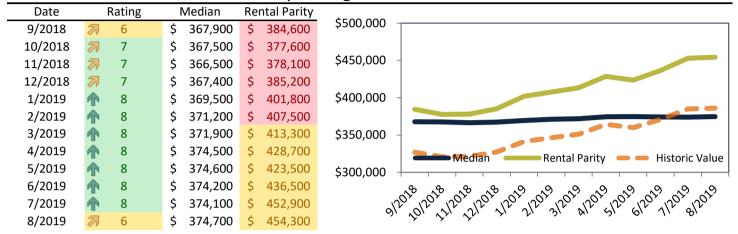

## San Bernardino County Housing Market Value & Trends Update

Historically, properties in this market sell at a -8.9% discount. Today's discount is 9.6%. This market is 0.7% undervalued. Median home price is \$351,200, and resale \$/SF is \$231/SF. Prices rose 2.9% year-over-year.

Monthly cost of ownership is \$1,534, and rents average \$1,851, making owning \$317 per month less costly than renting. Rents rose 3.8% year-over-year. The current capitalization rate (rent/price) is 5.0%.

#### Median Home Price and Rental Parity trailing twelve months

| Date    |          | Rating | - 1 | Median  | Re | ntal Parity | 4           |                                          |
|---------|----------|--------|-----|---------|----|-------------|-------------|------------------------------------------|
| 9/2018  | ZV       | 7      | \$  | 343,400 | \$ | 364,600     | \$440,000 - |                                          |
| 10/2018 | N        | 7      | \$  | 343,800 | \$ | 357,200     | \$420,000 - |                                          |
| 11/2018 | N        | 7      | \$  | 345,500 | \$ | 355,900     | \$400,000 - |                                          |
| 12/2018 | N        | 7      | \$  | 347,500 | \$ | 360,200     | \$380,000 - |                                          |
| 1/2019  | N        | 7      | \$  | 348,700 | \$ | 374,100     | \$360,000 - |                                          |
| 2/2019  | N        | 7      | \$  | 349,200 | \$ | 379,300     |             |                                          |
| 3/2019  | ZN       | 7      | \$  | 349,700 | \$ | 385,400     | \$340,000 - |                                          |
| 4/2019  | ZV       | 7      | \$  | 350,100 | \$ | 400,500     | \$320,000 - | Median Rental Parity Historic Value      |
| 5/2019  | <b>A</b> | 7      | \$  | 350,800 | \$ | 395,800     | \$300,000 - | - Wicdian Rental Fally - Firstonic Value |
| 6/2019  | N        | 7      | \$  | 351,000 | \$ | 408,100     |             | \&\&\&\&\\                               |
| 7/2019  | 1        | 8      | \$  | 350,600 | \$ | 422,900     | 3/2         | 220121211212121212121212121212121212121  |
| 8/2019  | 1        | 8      | \$  | 351,200 | \$ | 423,700     | 9,          | A. A. A. A. S. S. S. S. S. S. S. S. S.   |