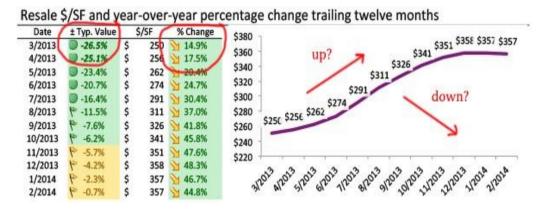

## Riverside County Housing Market Value & Trends Update

Historically, properties in this market sell at a -9.5% discount. Today's discount is 21.8%. This market is 12.3% undervalued. Median home price is \$385,900, and resale \$/SF is \$210/SF. Prices rose 2.6% year-over-year.

Monthly cost of ownership is \$1,686, and rents average \$2,157, making owning \$471 per month less costly than renting. Rents rose 5.8% year-over-year. The current capitalization rate (rent/price) is 5.4%.

#### Resale \$/SF and year-over-year percentage change trailing twelve months

| 17      | <i>j</i>       | - 7    |            |        | 00                                                                                                              |
|---------|----------------|--------|------------|--------|-----------------------------------------------------------------------------------------------------------------|
| Date    | ± Typ. Value   | \$/SF  | % C        | Change |                                                                                                                 |
| 9/2018  | 0.4%           | \$ 206 | <b>1</b> 7 | 7.9%   | \$211<br>\$210 ] \$200 \$700 \$700 \$700 \$700 \$700 \$700                                                      |
| 10/2018 | ▶ 1.9%         | \$ 205 | <b>1</b> 6 | 5.2%   | 3 210                                                                                                           |
| 11/2018 | ▶ 1.8%         | \$ 205 | <b>1</b> 5 | 5.7%   | \$208 - 66 5201                                                                                                 |
| 12/2018 | ▶ 0.5%         | \$ 206 | <b>1</b> 5 | 5.6%   |                                                                                                                 |
| 1/2019  | ▶ -2.7%        | \$ 207 | <b>1</b> 5 | 5.6%   | \$207 - 50 50 50 50 50 50 50 50 50 50 50 50 50                                                                  |
| 2/2019  | ▶ -3.5%        | \$ 209 | <b>1</b> 5 | 5.6%   | \$205 -                                                                                                         |
| 3/2019  | <b>▶</b> -4.7% | \$ 209 | <b>1</b> 5 | 5.0%   | \$204 -                                                                                                         |
| 4/2019  | -7.4%          | \$ 210 | <b>1</b> 5 | 5.5%   | \$203 -                                                                                                         |
| 5/2019  | -6.6%          | \$ 209 | 4          | 4.5%   | \$202                                                                                                           |
| 6/2019  | -9.2%          | \$ 209 | <b>3</b>   | 3.5%   | 91223012231223212231223122312231223122312                                                                       |
| 7/2019  | -12.2%         | \$ 210 | 3          | 3.4%   | 3/2012 1/2012 1/2012 1/2012 1/2012 1/2012 1/2012 1/2012 1/2012 1/2012 1/2012 1/2012 1/2012 1/2012 1/2012 1/2012 |
| 8/2019  | -12.3%         | \$ 210 | 1 2        | 2.6%   | , , ,                                                                                                           |