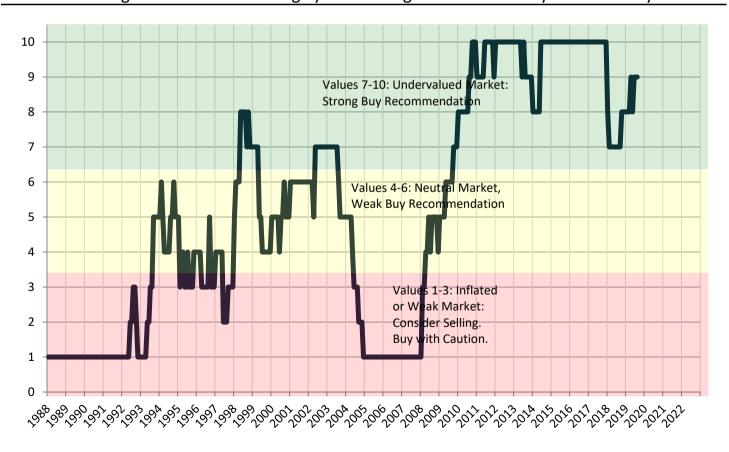

#### USA Housing News® Market Timing System Rating: Riverside County since January 1988

info@TAIT.com 6 of 67