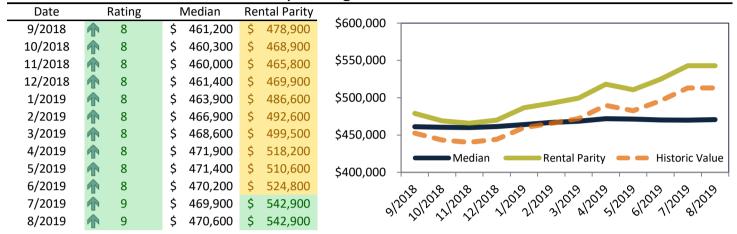

## Riverside County Housing Market Value & Trends Update

Historically, properties in this market sell at a -9.5% discount. Today's discount is 21.8%. This market is 12.3% undervalued. Median home price is \$385,900, and resale \$/SF is \$210/SF. Prices rose 2.6% year-over-year.

Monthly cost of ownership is \$1,686, and rents average \$2,157, making owning \$471 per month less costly than renting. Rents rose 5.8% year-over-year. The current capitalization rate (rent/price) is 5.4%.

Market rating = 9

#### Median Home Price and Rental Parity trailing twelve months