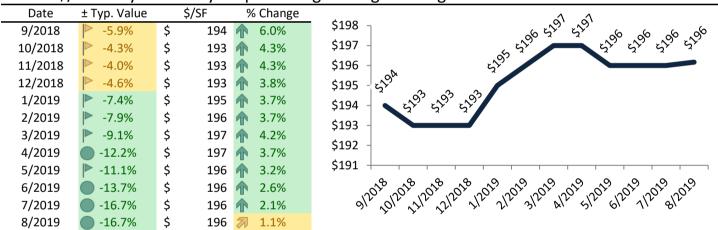

#### Resale \$/SF and year-over-year percentage change trailing twelve months

| 17      | <i>j</i>       | - 7    |            |        | 00                                                                                                              |
|---------|----------------|--------|------------|--------|-----------------------------------------------------------------------------------------------------------------|
| Date    | ± Typ. Value   | \$/SF  | % C        | Change |                                                                                                                 |
| 9/2018  | 0.4%           | \$ 206 | <b>1</b> 7 | 7.9%   | \$211<br>\$210 ] \$200 \$700 \$700 \$700 \$700 \$700 \$700                                                      |
| 10/2018 | ▶ 1.9%         | \$ 205 | <b>1</b> 6 | 5.2%   | 3 210                                                                                                           |
| 11/2018 | ▶ 1.8%         | \$ 205 | <b>1</b> 5 | 5.7%   | \$208 - 66 5201                                                                                                 |
| 12/2018 | ▶ 0.5%         | \$ 206 | <b>1</b> 5 | 5.6%   |                                                                                                                 |
| 1/2019  | ▶ -2.7%        | \$ 207 | <b>1</b> 5 | 5.6%   | \$207 - 50 50 50 50 50 50 50 50 50 50 50 50 50                                                                  |
| 2/2019  | ▶ -3.5%        | \$ 209 | <b>1</b> 5 | 5.6%   | \$205 -                                                                                                         |
| 3/2019  | <b>▶</b> -4.7% | \$ 209 | <b>1</b> 5 | 5.0%   | \$204 -                                                                                                         |
| 4/2019  | -7.4%          | \$ 210 | <b>1</b> 5 | 5.5%   | \$203 -                                                                                                         |
| 5/2019  | -6.6%          | \$ 209 | 4          | 4.5%   | \$202                                                                                                           |
| 6/2019  | -9.2%          | \$ 209 | <b>3</b>   | 3.5%   | 91223012231223212231223122312231223122312                                                                       |
| 7/2019  | -12.2%         | \$ 210 | 3          | 3.4%   | 3/2012 1/2012 1/2012 1/2012 1/2012 1/2012 1/2012 1/2012 1/2012 1/2012 1/2012 1/2012 1/2012 1/2012 1/2012 1/2012 |
| 8/2019  | -12.3%         | \$ 210 | 1 2        | 2.6%   | , , ,                                                                                                           |