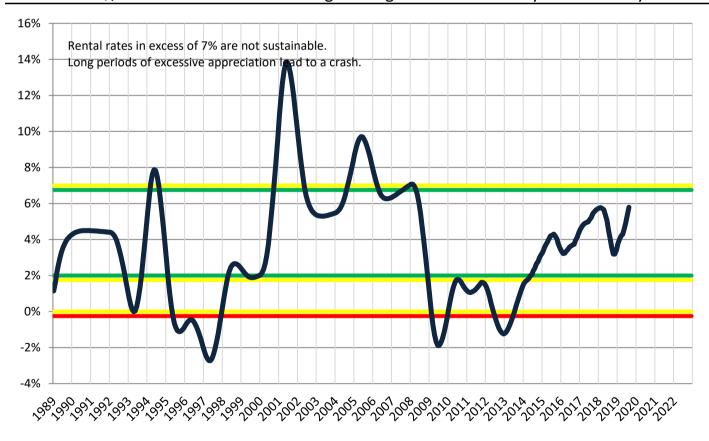

## Resale \$/SF Year-over-Year Percentage Change: Riverside County since January 1989

Rental \$/SF Year-over-Year Percentage Change: Riverside County since January 1989

info@TAIT.com 5 of 67