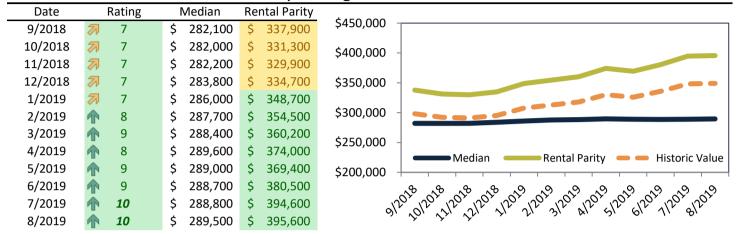

## Riverside, CA Housing Market Value & Trends Update

Historically, properties in this market sell at a -10.5% discount. Today's discount is 20.6%. This market is 10.1% undervalued. Median home price is \$372,200, and resale \$/SF is \$218/SF. Prices rose 2.5% year-over-year.

Monthly cost of ownership is \$1,626, and rents average \$2,048, making owning \$421 per month less costly than renting. Rents rose 5.5% year-over-year. The current capitalization rate (rent/price) is 5.3%.

Market rating = 9

#### Median Home Price and Rental Parity trailing twelve months