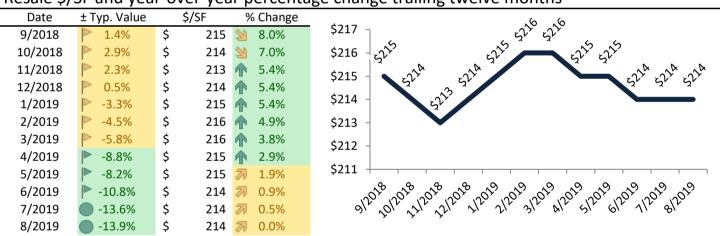

## Riverside County Housing Market Value & Trends Update

Historically, properties in this market sell at a -9.5% discount. Today's discount is 21.8%. This market is 12.3% undervalued. Median home price is \$385,900, and resale \$/SF is \$210/SF. Prices rose 2.6% year-over-year.

Monthly cost of ownership is \$1,686, and rents average \$2,157, making owning \$471 per month less costly than renting. Rents rose 5.8% year-over-year. The current capitalization rate (rent/price) is 5.4%.

#### Resale \$/SF and year-over-year percentage change trailing twelve months

| 17      | <i>j</i>       | - 7    |            |        | 00                                                                                                              |
|---------|----------------|--------|------------|--------|-----------------------------------------------------------------------------------------------------------------|
| Date    | ± Typ. Value   | \$/SF  | % C        | Change |                                                                                                                 |
| 9/2018  | 0.4%           | \$ 206 | <b>1</b> 7 | 7.9%   | \$211<br>\$210 ] \$200 \$700 \$700 \$700 \$700 \$700 \$700                                                      |
| 10/2018 | ▶ 1.9%         | \$ 205 | <b>1</b> 6 | 5.2%   | 3 210                                                                                                           |
| 11/2018 | ▶ 1.8%         | \$ 205 | <b>1</b> 5 | 5.7%   | \$208 - 66 5201                                                                                                 |
| 12/2018 | ▶ 0.5%         | \$ 206 | <b>1</b> 5 | 5.6%   |                                                                                                                 |
| 1/2019  | ▶ -2.7%        | \$ 207 | <b>1</b> 5 | 5.6%   | \$207 - 50 50 50 50 50 50 50 50 50 50 50 50 50                                                                  |
| 2/2019  | ▶ -3.5%        | \$ 209 | <b>1</b> 5 | 5.6%   | \$205 -                                                                                                         |
| 3/2019  | <b>▶</b> -4.7% | \$ 209 | <b>1</b> 5 | 5.0%   | \$204 -                                                                                                         |
| 4/2019  | -7.4%          | \$ 210 | <b>1</b> 5 | 5.5%   | \$203 -                                                                                                         |
| 5/2019  | -6.6%          | \$ 209 | 4          | 4.5%   | \$202                                                                                                           |
| 6/2019  | -9.2%          | \$ 209 | <b>3</b>   | 3.5%   | 91223012231223212231223122312231223122312                                                                       |
| 7/2019  | -12.2%         | \$ 210 | 3          | 3.4%   | 3/2012 1/2012 1/2012 1/2012 1/2012 1/2012 1/2012 1/2012 1/2012 1/2012 1/2012 1/2012 1/2012 1/2012 1/2012 1/2012 |
| 8/2019  | -12.3%         | \$ 210 | 1 2        | 2.6%   | , , ,                                                                                                           |