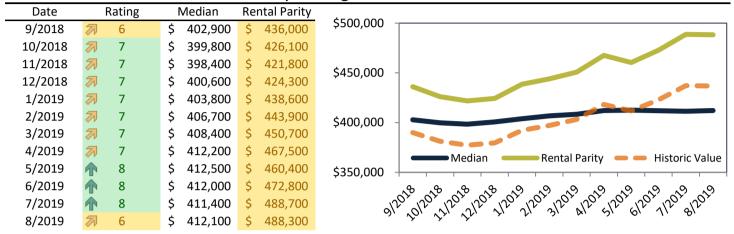

## San Bernardino County Housing Market Value & Trends Update

Historically, properties in this market sell at a -8.9% discount. Today's discount is 9.6%. This market is 0.7% undervalued. Median home price is \$351,200, and resale \$/SF is \$231/SF. Prices rose 2.9% year-over-year.

Monthly cost of ownership is \$1,534, and rents average \$1,851, making owning \$317 per month less costly than renting. Rents rose 3.8% year-over-year. The current capitalization rate (rent/price) is 5.0%.

#### Market rating = 8

#### Median Home Price and Rental Parity trailing twelve months

| Date    |          | Rating | - 1 | Median  | Re | ntal Parity | 4           |                                          |
|---------|----------|--------|-----|---------|----|-------------|-------------|------------------------------------------|
| 9/2018  | ZV       | 7      | \$  | 343,400 | \$ | 364,600     | \$440,000 - |                                          |
| 10/2018 | N        | 7      | \$  | 343,800 | \$ | 357,200     | \$420,000 - |                                          |
| 11/2018 | N        | 7      | \$  | 345,500 | \$ | 355,900     | \$400,000 - |                                          |
| 12/2018 | N        | 7      | \$  | 347,500 | \$ | 360,200     | \$380,000 - |                                          |
| 1/2019  | N        | 7      | \$  | 348,700 | \$ | 374,100     | \$360,000 - |                                          |
| 2/2019  | N        | 7      | \$  | 349,200 | \$ | 379,300     |             |                                          |
| 3/2019  | ZN       | 7      | \$  | 349,700 | \$ | 385,400     | \$340,000 - |                                          |
| 4/2019  | ZV       | 7      | \$  | 350,100 | \$ | 400,500     | \$320,000 - | Median Rental Parity Historic Value      |
| 5/2019  | <b>A</b> | 7      | \$  | 350,800 | \$ | 395,800     | \$300,000 - | - Wicdian Rental Fally - Firstonic Value |
| 6/2019  | N        | 7      | \$  | 351,000 | \$ | 408,100     |             | \&\&\&\&\\                               |
| 7/2019  | 1        | 8      | \$  | 350,600 | \$ | 422,900     | 3/2         | 220121211212121212121212121212121212121  |
| 8/2019  | 1        | 8      | \$  | 351,200 | \$ | 423,700     | 9,          | A. A. A. A. S. S. S. S. S. S. S. S. S.   |