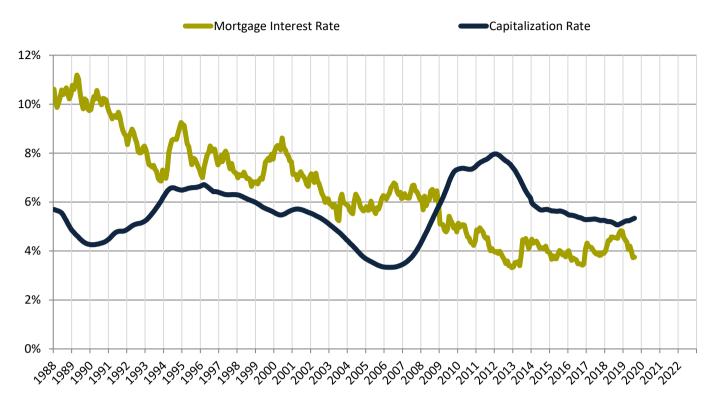

|
| 8/2019  | <b>5.8%</b> | \$ 2,158 | \$ 1,686 | y                                                      |

info@TAIT.com 3 of 67



## Riverside County median home price since January 1988



## Riverside County median rent and monthly cost of ownership since January 1988



info@TAIT.com 4 of 67



## Resale \$/SF Year-over-Year Percentage Change: Riverside County since January 1989



Rental \$/SF Year-over-Year Percentage Change: Riverside County since January 1989



info@TAIT.com 5 of 67



#### Historic Median Home Price Relative to Rental Parity: Riverside County since January 1988



#### USA Housing News® Market Timing System Rating: Riverside County since January 1988



info@TAIT.com 6 of 67



## Cash Investor Capitalization Rate: Riverside County since January 1988



#### Financed Investor Cash-on-Cash Return: Riverside County since January 1988



info@TAIT.com 7 of 67



# Market Performance and Trends: Riverside County and Major Cities and Zips

| Study Area            | Median<br>Resale \$ |   | Resale %<br>nange YoY | Resale | \$/SF | Ren<br>Chang |    | ledian<br>ent \$ | ost of<br>nership | nership<br>m./Disc. | Cap Rate |
|-----------------------|---------------------|---|-----------------------|--------|-------|--------------|----|------------------|-------------------|---------------------|----------|
| Riverside County      | \$<br>385,900       | 1 | 2.6%                  | \$     | 210   | <b>1</b> 5.8 | 3% | \$<br>2,158      | \$<br>1,686       | \$<br>(472)         | 5.4%.    |
| San Bernardino County | \$<br>351,200       | 1 | 2.9%