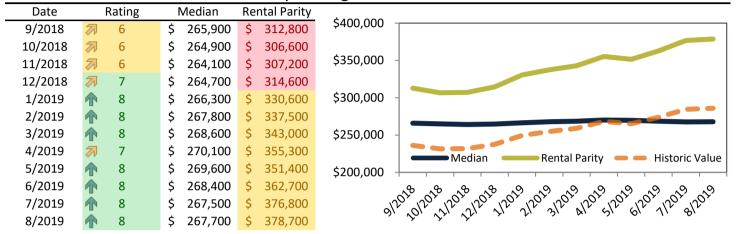

## San Bernardino County Housing Market Value & Trends Update

Historically, properties in this market sell at a -8.9% discount. Today's discount is 9.6%. This market is 0.7% undervalued. Median home price is \$351,200, and resale \$/SF is \$231/SF. Prices rose 2.9% year-over-year.

Monthly cost of ownership is \$1,534, and rents average \$1,851, making owning \$317 per month less costly than renting. Rents rose 3.8% year-over-year. The current capitalization rate (rent/price) is 5.0%.

#### Median Home Price and Rental Parity trailing twelve months

| Date    |          | Rating | - 1 | Median  | Re | ntal Parity | 4           |                                          |
|---------|----------|--------|-----|---------|----|-------------|-------------|------------------------------------------|
| 9/2018  | ZV       | 7      | \$  | 343,400 | \$ | 364,600     | \$440,000 - |                                          |
| 10/2018 | N        | 7      | \$  | 343,800 | \$ | 357,200     | \$420,000 - |                                          |
| 11/2018 | N        | 7      | \$  | 345,500 | \$ | 355,900     | \$400,000 - |                                          |
| 12/2018 | N        | 7      | \$  | 347,500 | \$ | 360,200     | \$380,000 - |                                          |
| 1/2019  | N        | 7      | \$  | 348,700 | \$ | 374,100     | \$360,000 - |                                          |
| 2/2019  | N        | 7      | \$  | 349,200 | \$ | 379,300     |             |                                          |
| 3/2019  | ZN       | 7      | \$  | 349,700 | \$ | 385,400     | \$340,000 - |                                          |
| 4/2019  | ZV       | 7      | \$  | 350,100 | \$ | 400,500     | \$320,000 - | Median Rental Parity Historic Value      |
| 5/2019  | <b>A</b> | 7      | \$  | 350,800 | \$ | 395,800     | \$300,000 - | - Wicdian Rental Fally - Firstonic Value |
| 6/2019  | N        | 7      | \$  | 351,000 | \$ | 408,100     |             | \&\&\&\&\\                               |
| 7/2019  | 1        | 8      | \$  | 350,600 | \$ | 422,900     | 3/2         | 220121211212121212121212121212121212121  |
| 8/2019  | 1        | 8      | \$  | 351,200 | \$ | 423,700     | 9,          | A. A. A. A. S. S. S. S. S. S. S. S. S.   |