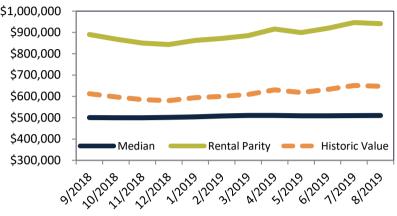

%</b> | \$ 1,889 | \$ 1,431 | 31228 July 71228 31229 31229 11229                        |
| 8/2019  | 5 6%        | \$ 1,901 | \$ 1439  | y                                                         |

info@TAIT.com 45 of 67



## Rancho Mirage Housing Market Value & Trends Update

Historically, properties in this market sell at a -31.2% discount. Today's discount is 45.8%. This market is 14.6% undervalued. Median home price is \$510,400, and resale \$/SF is \$220/SF. Prices rose 4.1% year-over-year.

Monthly cost of ownership is \$2,229, and rents average \$4,113, making owning \$1883 per month less costly than renting. Rents rose 6.9% year-over-year. The current capitalization rate (rent/price) is 7.7%.

Market rating = 10

#### Median Home Price and Rental Parity trailing twelve months





### Resale \$/SF and year-over-year percentage change trailing twelve months

| Date    | ± Typ. Value    | \$/SF     | % Change      |