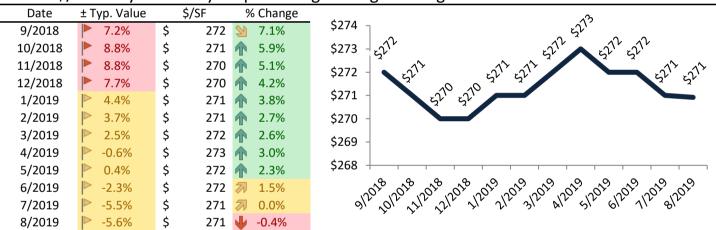

## Riverside County Housing Market Value & Trends Update

Historically, properties in this market sell at a -9.5% discount. Today's discount is 21.8%. This market is 12.3% undervalued. Median home price is \$385,900, and resale \$/SF is \$210/SF. Prices rose 2.6% year-over-year.

Monthly cost of ownership is \$1,686, and rents average \$2,157, making owning \$471 per month less costly than renting. Rents rose 5.8% year-over-year. The current capitalization rate (rent/price) is 5.4%.

#### Resale \$/SF and year-over-year percentage change trailing twelve months

| 17      | <i>j</i>       | - 7    |            |        | 00                                                                                                              |
|---------|----------------|--------|------------|--------|-----------------------------------------------------------------------------------------------------------------|
| Date    | ± Typ. Value   | \$/SF  | % C        | Change |                                                                                                                 |
| 9/2018  | 0.4%           | \$ 206 | <b>1</b> 7 | 7.9%   | \$211<br>\$210 ] \$200 \$700 \$700 \$700 \$700 \$700 \$700                                                      |
| 10/2018 | ▶ 1.9%         | \$ 205 | <b>1</b> 6 | 5.2%   | 3 210                                                                                                           |
| 11/2018 | ▶ 1.8%         | \$ 205 | <b>1</b> 5 | 5.7%   | \$208 - 66 5201                                                                                                 |
| 12/2018 | ▶ 0.5%         | \$ 206 | <b>1</b> 5 | 5.6%   |                                                                                                                 |
| 1/2019  | ▶ -2.7%        | \$ 207 | <b>1</b> 5 | 5.6%   | \$207 - 50 50 50 50 50 50 50 50 50 50 50 50 50                                                                  |
| 2/2019  | ▶ -3.5%        | \$ 209 | <b>1</b> 5 | 5.6%   | \$205 -                                                                                                         |
| 3/2019  | <b>▶</b> -4.7% | \$ 209 | <b>1</b> 5 | 5.0%   | \$204 -                                                                                                         |
| 4/2019  | -7.4%          | \$ 210 | <b>1</b> 5 | 5.5%   | \$203 -                                                                                                         |
| 5/2019  | -6.6%          | \$ 209 | 4          | 4.5%   | \$202                                                                                                           |
| 6/2019  | -9.2%          | \$ 209 | <b>3</b>   | 3.5%   | 91223012231223212231223122312231223122312                                                                       |
| 7/2019  | -12.2%         | \$ 210 | 3          | 3.4%   | 3/2012 1/2012 1/2012 1/2012 1/2012 1/2012 1/2012 1/2012 1/2012 1/2012 1/2012 1/2012 1/2012 1/2012 1/2012 1/2012 |
| 8/2019  | -12.3%         | \$ 210 | 1 2        | 2.6%   | , , ,                                                                                                           |