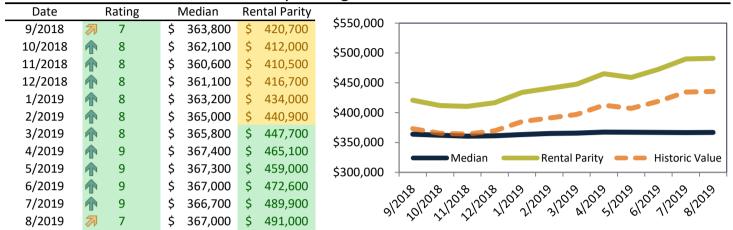

## Riverside, CA Housing Market Value & Trends Update

Historically, properties in this market sell at a -10.5% discount. Today's discount is 20.6%. This market is 10.1% undervalued. Median home price is \$372,200, and resale \$/SF is \$218/SF. Prices rose 2.5% year-over-year.

Monthly cost of ownership is \$1,626, and rents average \$2,048, making owning \$421 per month less costly than renting. Rents rose 5.5% year-over-year. The current capitalization rate (rent/price) is 5.3%.

#### Median Home Price and Rental Parity trailing twelve months