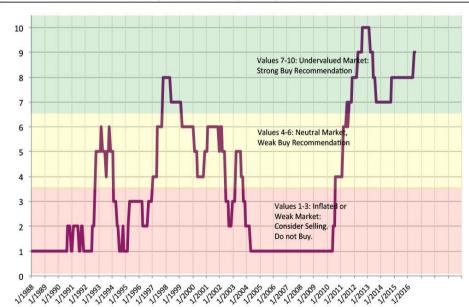

#### USA Housing News® Market Timing System Rating: Riverside County since January 1988

info@TAIT.com 6 of 67

Market rating = 9