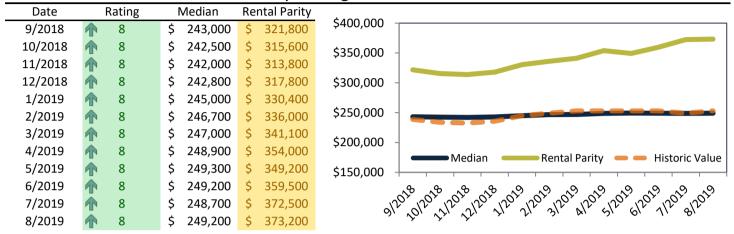

## San Bernardino County Housing Market Value & Trends Update

Historically, properties in this market sell at a -8.9% discount. Today's discount is 9.6%. This market is 0.7% undervalued. Median home price is \$351,200, and resale \$/SF is \$231/SF. Prices rose 2.9% year-over-year.

Monthly cost of ownership is \$1,534, and rents average \$1,851, making owning \$317 per month less costly than renting. Rents rose 3.8% year-over-year. The current capitalization rate (rent/price) is 5.0%.

#### Market rating = 8

#### Median Home Price and Rental Parity trailing twelve months

| Date    |          | Rating | - 1 | Median  | Re | ntal Parity | 4           |                                          |
|---------|----------|--------|-----|---------|----|-------------|-------------|------------------------------------------|
| 9/2018  | ZV       | 7      | \$  | 343,400 | \$ | 364,600     | \$440,000 - |                                          |
| 10/2018 | N        | 7      | \$  | 343,800 | \$ | 357,200     | \$420,000 - |                                          |
| 11/2018 | N        | 7      | \$  | 345,500 | \$ | 355,900     | \$400,000 - |                                          |
| 12/2018 | N        | 7      | \$  | 347,500 | \$ | 360,200     | \$380,000 - |                                          |
| 1/2019  | N        | 7      | \$  | 348,700 | \$ | 374,100     | \$360,000 - |                                          |
| 2/2019  | N        | 7      | \$  | 349,200 | \$ | 379,300     |             |                                          |
| 3/2019  | ZN       | 7      | \$  | 349,700 | \$ | 385,400     | \$340,000 - |                                          |
| 4/2019  | ZV       | 7      | \$  | 350,100 | \$ | 400,500     | \$320,000 - | Median Rental Parity Historic Value      |
| 5/2019  | <b>A</b> | 7      | \$  | 350,800 | \$ | 395,800     | \$300,000 - | - Wicdian Rental Fally - Firstonic Value |
| 6/2019  | N        | 7      | \$  | 351,000 | \$ | 408,100     |             | \&\&\&\&\\                               |
| 7/2019  | 1        | 8      | \$  | 350,600 | \$ | 422,900     | 3/2         | 220121211212121212121212121212121212121  |
| 8/2019  | 1        | 8      | \$  | 351,200 | \$ | 423,700     | 9,          | A. A. A. A. S. S. S. S. S. S. S. S. S.   |