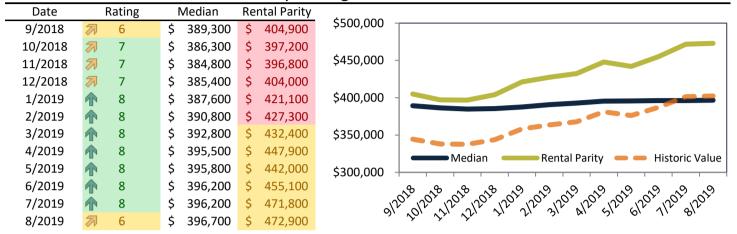

## San Bernardino County Housing Market Value & Trends Update

Historically, properties in this market sell at a -8.9% discount. Today's discount is 9.6%. This market is 0.7% undervalued. Median home price is \$351,200, and resale \$/SF is \$231/SF. Prices rose 2.9% year-over-year.

Monthly cost of ownership is \$1,534, and rents average \$1,851, making owning \$317 per month less costly than renting. Rents rose 3.8% year-over-year. The current capitalization rate (rent/price) is 5.0%.

#### Market rating = 8

#### Median Home Price and Rental Parity trailing twelve months

| Date    |          | Rating | - 1 | Median  | Re | ntal Parity | 4           |                                          |
|---------|----------|--------|-----|---------|----|-------------|-------------|------------------------------------------|
| 9/2018  | ZV       | 7      | \$  | 343,400 | \$ | 364,600     | \$440,000 - |                                          |
| 10/2018 | N        | 7      | \$  | 343,800 | \$ | 357,200     | \$420,000 - |                                          |
| 11/2018 | N        | 7      | \$  | 345,500 | \$ | 355,900     | \$400,000 - |                                          |
| 12/2018 | N        | 7      | \$  | 347,500 | \$ | 360,200     | \$380,000 - |                                          |
| 1/2019  | N        | 7      | \$  | 348,700 | \$ | 374,100     | \$360,000 - |                                          |
| 2/2019  | N        | 7      | \$  | 349,200 | \$ | 379,300     |             |                                          |
| 3/2019  | ZN       | 7      | \$  | 349,700 | \$ | 385,400     | \$340,000 - |                                          |
| 4/2019  | ZV       | 7      | \$  | 350,100 | \$ | 400,500     | \$320,000 - | Median Rental Parity Historic Value      |
| 5/2019  | <b>A</b> | 7      | \$  | 350,800 | \$ | 395,800     | \$300,000 - | - Wicdian Rental Fally - Firstonic Value |
| 6/2019  | N        | 7      | \$  | 351,000 | \$ | 408,100     |             | \&\&\&\&\\                               |
| 7/2019  | 1        | 8      | \$  | 350,600 | \$ | 422,900     | 3/2         | 220121211212121212121212121212121212121  |
| 8/2019  | 1        | 8      | \$  | 351,200 | \$ | 423,700     | 9,          | A. A. A. A. S. S. S. S. S. S. S. S. S.   |