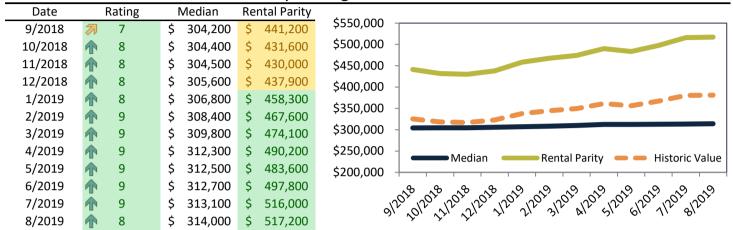

## Riverside, CA Housing Market Value & Trends Update

Historically, properties in this market sell at a -10.5% discount. Today's discount is 20.6%. This market is 10.1% undervalued. Median home price is \$372,200, and resale \$/SF is \$218/SF. Prices rose 2.5% year-over-year.

Monthly cost of ownership is \$1,626, and rents average \$2,048, making owning \$421 per month less costly than renting. Rents rose 5.5% year-over-year. The current capitalization rate (rent/price) is 5.3%.

Market rating = 9

#### Median Home Price and Rental Parity trailing twelve months