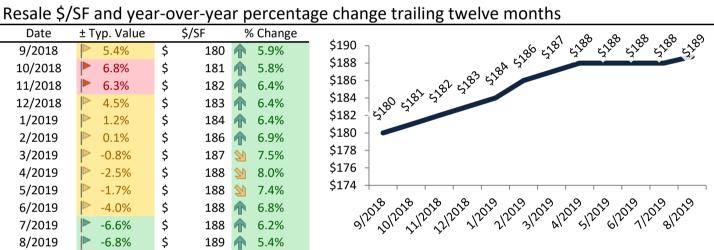

## Riverside County Housing Market Value & Trends Update

Historically, properties in this market sell at a -9.5% discount. Today's discount is 21.8%. This market is 12.3% undervalued. Median home price is \$385,900, and resale \$/SF is \$210/SF. Prices rose 2.6% year-over-year.

Monthly cost of ownership is \$1,686, and rents average \$2,157, making owning \$471 per month less costly than renting. Rents rose 5.8% year-over-year. The current capitalization rate (rent/price) is 5.4%.

#### Resale \$/SF and year-over-year percentage change trailing twelve months

| 17      | <i>j</i>       | - 7    |            |        | 00                                                                                                              |
|---------|----------------|--------|------------|--------|-----------------------------------------------------------------------------------------------------------------|
| Date    | ± Typ. Value   | \$/SF  | % C        | Change |                                                                                                                 |
| 9/2018  | 0.4%           | \$ 206 | <b>1</b> 7 | 7.9%   | \$211<br>\$210 ] \$200 \$700 \$700 \$700 \$700 \$700 \$700                                                      |
| 10/2018 | ▶ 1.9%         | \$ 205 | <b>1</b> 6 | 5.2%   | 3 210                                                                                                           |
| 11/2018 | ▶ 1.8%         | \$ 205 | <b>1</b> 5 | 5.7%   | \$208 - 66 5201                                                                                                 |
| 12/2018 | ▶ 0.5%         | \$ 206 | <b>1</b> 5 | 5.6%   |                                                                                                                 |
| 1/2019  | ▶ -2.7%        | \$ 207 | <b>1</b> 5 | 5.6%   | \$207 - 50 50 50 50 50 50 50 50 50 50 50 50 50                                                                  |
| 2/2019  | ▶ -3.5%        | \$ 209 | <b>1</b> 5 | 5.6%   | \$205 -                                                                                                         |
| 3/2019  | <b>▶</b> -4.7% | \$ 209 | <b>1</b> 5 | 5.0%   | \$204 -                                                                                                         |
| 4/2019  | -7.4%          | \$ 210 | <b>1</b> 5 | 5.5%   | \$203 -                                                                                                         |
| 5/2019  | -6.6%          | \$ 209 | 4          | 4.5%   | \$202                                                                                                           |
| 6/2019  | -9.2%          | \$ 209 | <b>3</b>   | 3.5%   | 91223012231223212231223122312231223122312                                                                       |
| 7/2019  | -12.2%         | \$ 210 | 3          | 3.4%   | 3/2012 1/2012 1/2012 1/2012 1/2012 1/2012 1/2012 1/2012 1/2012 1/2012 1/2012 1/2012 1/2012 1/2012 1/2012 1/2012 |
| 8/2019  | -12.3%         | \$ 210 | 1 2        | 2.6%   | , , ,                                                                                                           |