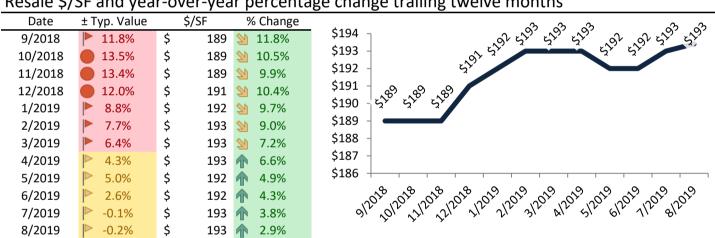

#### Resale \$/SF and year-over-year percentage change trailing twelve months

| 17      | <i>j</i>       | - 7    |            |        | 00                                                                                                              |
|---------|----------------|--------|------------|--------|-----------------------------------------------------------------------------------------------------------------|
| Date    | ± Typ. Value   | \$/SF  | % C        | Change |                                                                                                                 |
| 9/2018  | 0.4%           | \$ 206 | <b>1</b> 7 | 7.9%   | \$211<br>\$210 ] \$200 \$700 \$700 \$700 \$700 \$700 \$700                                                      |
| 10/2018 | ▶ 1.9%         | \$ 205 | <b>1</b> 6 | 5.2%   | 3 210                                                                                                           |
| 11/2018 | ▶ 1.8%         | \$ 205 | <b>1</b> 5 | 5.7%   | \$208 - 66 5201                                                                                                 |
| 12/2018 | ▶ 0.5%         | \$ 206 | <b>1</b> 5 | 5.6%   |                                                                                                                 |
| 1/2019  | ▶ -2.7%        | \$ 207 | <b>1</b> 5 | 5.6%   | \$207 - 50 50 50 50 50 50 50 50 50 50 50 50 50                                                                  |
| 2/2019  | ▶ -3.5%        | \$ 209 | <b>1</b> 5 | 5.6%   | \$205 -                                                                                                         |
| 3/2019  | <b>▶</b> -4.7% | \$ 209 | <b>1</b> 5 | 5.0%   | \$204 -                                                                                                         |
| 4/2019  | -7.4%          | \$ 210 | <b>1</b> 5 | 5.5%   | \$203 -                                                                                                         |
| 5/2019  | -6.6%          | \$ 209 | 4          | 4.5%   | \$202                                                                                                           |
| 6/2019  | -9.2%          | \$ 209 | <b>3</b>   | 3.5%   | 91223012231223212231223122312231223122312                                                                       |
| 7/2019  | -12.2%         | \$ 210 | 3          | 3.4%   | 3/2012 1/2012 1/2012 1/2012 1/2012 1/2012 1/2012 1/2012 1/2012 1/2012 1/2012 1/2012 1/2012 1/2012 1/2012 1/2012 |
| 8/2019  | -12.3%         | \$ 210 | 1 2        | 2.6%   | , , ,                                                                                                           |