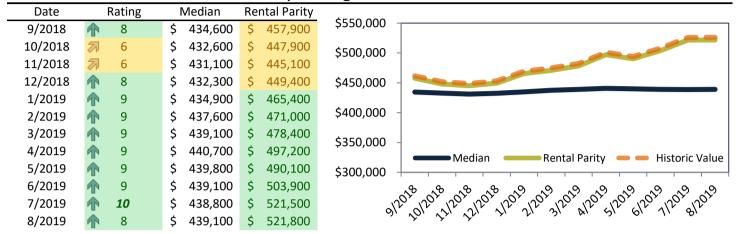

## Riverside, CA Housing Market Value & Trends Update

Historically, properties in this market sell at a -10.5% discount. Today's discount is 20.6%. This market is 10.1% undervalued. Median home price is \$372,200, and resale \$/SF is \$218/SF. Prices rose 2.5% year-over-year.

Monthly cost of ownership is \$1,626, and rents average \$2,048, making owning \$421 per month less costly than renting. Rents rose 5.5% year-over-year. The current capitalization rate (rent/price) is 5.3%.

Market rating = 9

#### Median Home Price and Rental Parity trailing twelve months