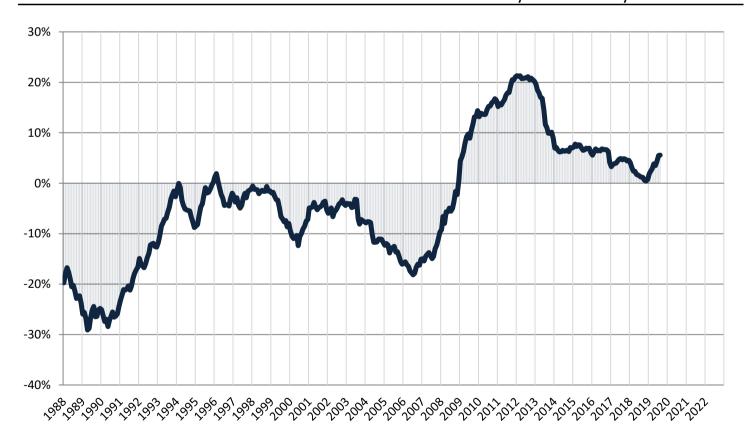

#### Historic Median Home Price Relative to Rental Parity: Riverside County since January 1988