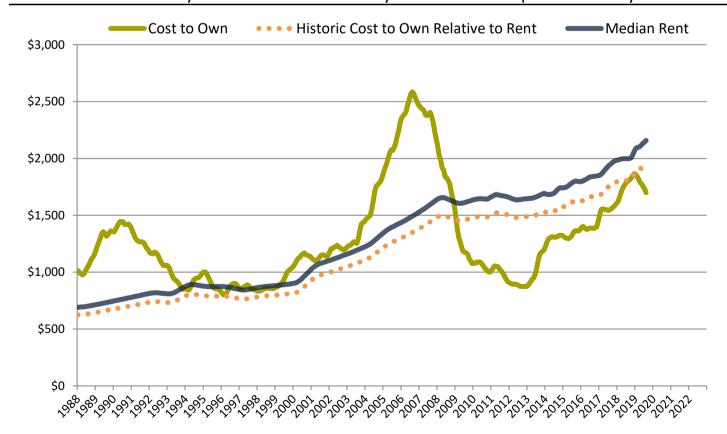

## Riverside County median rent and monthly cost of ownership since January 1988

info@TAIT.com 4 of 67