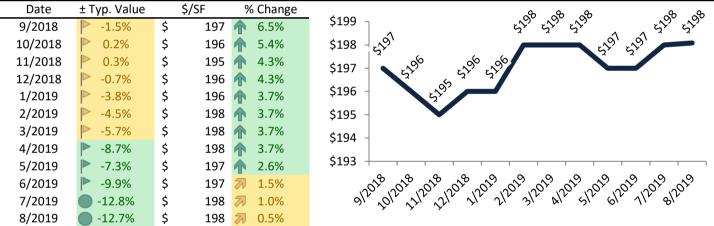

#### Resale \$/SF and year-over-year percentage change trailing twelve months

| 17      | <i>j</i>       | - 7    |            |        | 00                                                                                                              |
|---------|----------------|--------|------------|--------|-----------------------------------------------------------------------------------------------------------------|
| Date    | ± Typ. Value   | \$/SF  | % C        | Change |                                                                                                                 |
| 9/2018  | 0.4%           | \$ 206 | <b>1</b> 7 | 7.9%   | \$211<br>\$210 ] \$200 \$700 \$700 \$700 \$700 \$700 \$700                                                      |
| 10/2018 | ▶ 1.9%         | \$ 205 | <b>1</b> 6 | 5.2%   | 3 210                                                                                                           |
| 11/2018 | ▶ 1.8%         | \$ 205 | <b>1</b> 5 | 5.7%   | \$208 - 66 5201                                                                                                 |
| 12/2018 | ▶ 0.5%         | \$ 206 | <b>1</b> 5 | 5.6%   |                                                                                                                 |
| 1/2019  | ▶ -2.7%        | \$ 207 | <b>1</b> 5 | 5.6%   | \$207 - 50 50 50 50 50 50 50 50 50 50 50 50 50                                                                  |
| 2/2019  | ▶ -3.5%        | \$ 209 | <b>1</b> 5 | 5.6%   | \$205 -                                                                                                         |
| 3/2019  | <b>▶</b> -4.7% | \$ 209 | <b>1</b> 5 | 5.0%   | \$204 -                                                                                                         |
| 4/2019  | -7.4%          | \$ 210 | <b>1</b> 5 | 5.5%   | \$203 -                                                                                                         |
| 5/2019  | -6.6%          | \$ 209 | 4          | 4.5%   | \$202                                                                                                           |
| 6/2019  | -9.2%          | \$ 209 | <b>3</b>   | 3.5%   | 91223012231223212231223122312231223122312                                                                       |
| 7/2019  | -12.2%         | \$ 210 | 3          | 3.4%   | 3/2012 1/2012 1/2012 1/2012 1/2012 1/2012 1/2012 1/2012 1/2012 1/2012 1/2012 1/2012 1/2012 1/2012 1/2012 1/2012 |
| 8/2019  | -12.3%         | \$ 210 | 1 2        | 2.6%   | , , ,                                                                                                           |