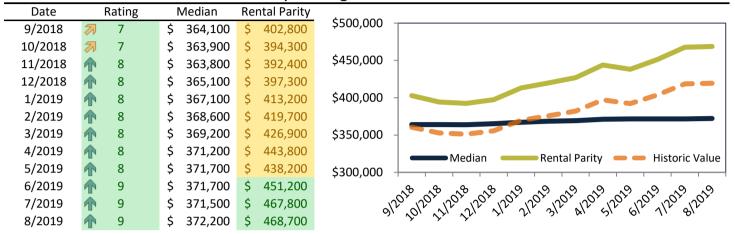

## Riverside, CA Housing Market Value & Trends Update

Historically, properties in this market sell at a -10.5% discount. Today's discount is 20.6%. This market is 10.1% undervalued. Median home price is \$372,200, and resale \$/SF is \$218/SF. Prices rose 2.5% year-over-year.

Monthly cost of ownership is \$1,626, and rents average \$2,048, making owning \$421 per month less costly than renting. Rents rose 5.5% year-over-year. The current capitalization rate (rent/price) is 5.3%.

Market rating = 9

#### Median Home Price and Rental Parity trailing twelve months