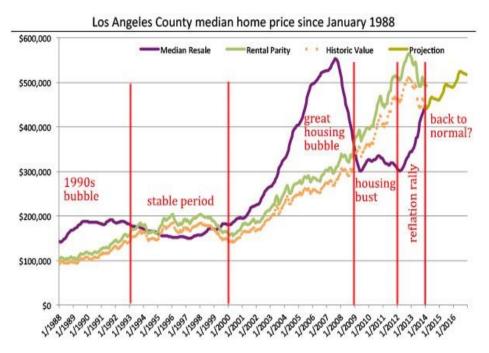

purchase price, which is how most homebuyers really think. It reveals how affordable properties are relative to monthly rent, which is what rental parity analysis is all about. The first column of data shows the rate of rent growth over the last year, and the next two columns show the cost of renting and the cost of owning during the same period.

#### **Historic Market Data Charts**

The next page of the report shows two charts: County median home price since January 1988, and County median rent and monthly cost of ownership since January 1988. These charts are designed to put current circumstances in historic context. They answer questions like, "How volatile are prices?" and "How does today's pricing compare to the valuations of the past?" and "Am I buying or selling a property in an



The chart above displays LA County through early 2014, but the pattern is similar across California. With the green line for rental parity and the orange line for historic value, it's easy to tell when the market is fairly valued, over valued, or under valued.

#### HISTORIC VALUATION

The next page in the report shows two charts: Historic Median Home Price Relative to Rental Parity: County since January 1988, and USA Housing News Market Timing System Rating: Los Angeles County since January 1988.



info@TAIT.com 65 of 67

The chart below shows, at a glance, how close the market trades to its historic norm. The benchmark period is shown in green, and the degree of market volatility can be inferred from the scale to the left. For example, LA County traded for as much as 42% below rental