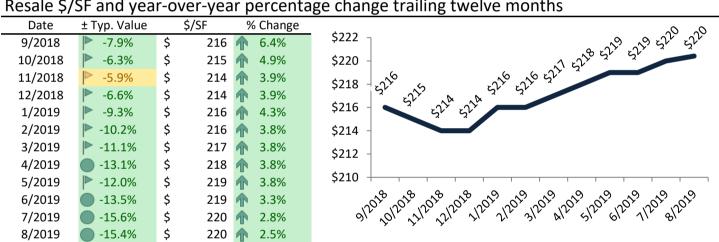

## Riverside County Housing Market Value & Trends Update

Historically, properties in this market sell at a -9.5% discount. Today's discount is 21.8%. This market is 12.3% undervalued. Median home price is \$385,900, and resale \$/SF is \$210/SF. Prices rose 2.6% year-over-year.

Monthly cost of ownership is \$1,686, and rents average \$2,157, making owning \$471 per month less costly than renting. Rents rose 5.8% year-over-year. The current capitalization rate (rent/price) is 5.4%.

#### Resale \$/SF and year-over-year percentage change trailing twelve months

| 17      | <i>j</i>       | - 7    |            |        | 00                                                                                                              |
|---------|----------------|--------|------------|--------|-----------------------------------------------------------------------------------------------------------------|
| Date    | ± Typ. Value   | \$/SF  | % C        | Change |                                                                                                                 |
| 9/2018  | 0.4%           | \$ 206 | <b>1</b> 7 | 7.9%   | \$211<br>\$210 ] \$200 \$700 \$700 \$700 \$700 \$700 \$700                                                      |
| 10/2018 | ▶ 1.9%         | \$ 205 | <b>1</b> 6 | 5.2%   | 3 210                                                                                                           |
| 11/2018 | ▶ 1.8%         | \$ 205 | <b>1</b> 5 | 5.7%   | \$208 - 66 5201                                                                                                 |
| 12/2018 | ▶ 0.5%         | \$ 206 | <b>1</b> 5 | 5.6%   |                                                                                                                 |
| 1/2019  | ▶ -2.7%        | \$ 207 | <b>1</b> 5 | 5.6%   | \$207 - 50 50 50 50 50 50 50 50 50 50 50 50 50                                                                  |
| 2/2019  | ▶ -3.5%        | \$ 209 | <b>1</b> 5 | 5.6%   | \$205 -                                                                                                         |
| 3/2019  | <b>▶</b> -4.7% | \$ 209 | <b>1</b> 5 | 5.0%   | \$204 -                                                                                                         |
| 4/2019  | -7.4%          | \$ 210 | <b>1</b> 5 | 5.5%   | \$203 -                                                                                                         |
| 5/2019  | -6.6%          | \$ 209 | 4          | 4.5%   | \$202                                                                                                           |
| 6/2019  | -9.2%          | \$ 209 | <b>3</b>   | 3.5%   | 91223012231223212231223122312231223122312                                                                       |
| 7/2019  | -12.2%         | \$ 210 | 3          | 3.4%   | 3/2012 1/2012 1/2012 1/2012 1/2012 1/2012 1/2012 1/2012 1/2012 1/2012 1/2012 1/2012 1/2012 1/2012 1/2012 1/2012 |
| 8/2019  | -12.3%         | \$ 210 | 1 2        | 2.6%   | , , ,                                                                                                           |