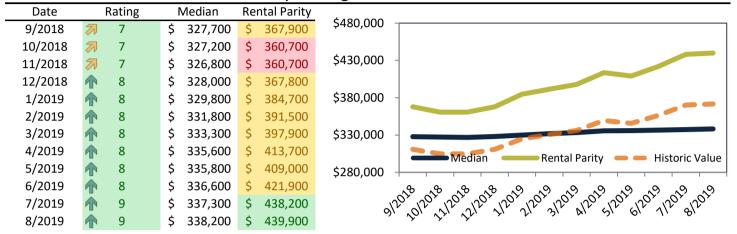

## Riverside County Housing Market Value & Trends Update

Historically, properties in this market sell at a -9.5% discount. Today's discount is 21.8%. This market is 12.3% undervalued. Median home price is \$385,900, and resale \$/SF is \$210/SF. Prices rose 2.6% year-over-year.

Monthly cost of ownership is \$1,686, and rents average \$2,157, making owning \$471 per month less costly than renting. Rents rose 5.8% year-over-year. The current capitalization rate (rent/price) is 5.4%.

Market rating = 9

#### Median Home Price and Rental Parity trailing twelve months