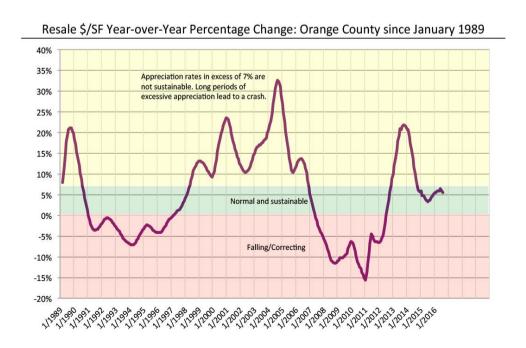

## Resale \$/SF Year-over-Year Percentage Change: Riverside County since January 1989

Rental \$/SF Year-over-Year Percentage Change: Riverside County since January 1989

info@TAIT.com 5 of 67