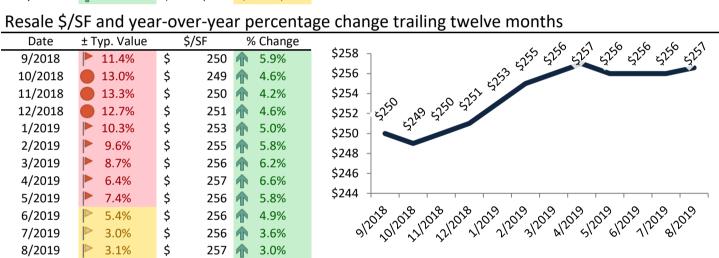

#### Resale \$/SF and year-over-year percentage change trailing twelve months

| 17      | <i>j</i>       | - 7    |            |        | 00                                                                                                              |
|---------|----------------|--------|------------|--------|-----------------------------------------------------------------------------------------------------------------|
| Date    | ± Typ. Value   | \$/SF  | % C        | Change |                                                                                                                 |
| 9/2018  | 0.4%           | \$ 206 | <b>1</b> 7 | 7.9%   | \$211<br>\$210 ] \$200 \$700 \$700 \$700 \$700 \$700 \$700                                                      |
| 10/2018 | ▶ 1.9%         | \$ 205 | <b>1</b> 6 | 5.2%   | 3 210                                                                                                           |
| 11/2018 | ▶ 1.8%         | \$ 205 | <b>1</b> 5 | 5.7%   | \$208 - 66 5201                                                                                                 |
| 12/2018 | ▶ 0.5%         | \$ 206 | <b>1</b> 5 | 5.6%   |                                                                                                                 |
| 1/2019  | ▶ -2.7%        | \$ 207 | <b>1</b> 5 | 5.6%   | \$207 - 50 50 50 50 50 50 50 50 50 50 50 50 50                                                                  |
| 2/2019  | ▶ -3.5%        | \$ 209 | <b>1</b> 5 | 5.6%   | \$205 -                                                                                                         |
| 3/2019  | <b>▶</b> -4.7% | \$ 209 | <b>1</b> 5 | 5.0%   | \$204 -                                                                                                         |
| 4/2019  | -7.4%          | \$ 210 | <b>1</b> 5 | 5.5%   | \$203 -                                                                                                         |
| 5/2019  | -6.6%          | \$ 209 | 4          | 4.5%   | \$202                                                                                                           |
| 6/2019  | -9.2%          | \$ 209 | <b>3</b>   | 3.5%   | 91223012231223212231223122312231223122312                                                                       |
| 7/2019  | -12.2%         | \$ 210 | 3          | 3.4%   | 3/2012 1/2012 1/2012 1/2012 1/2012 1/2012 1/2012 1/2012 1/2012 1/2012 1/2012 1/2012 1/2012 1/2012 1/2012 1/2012 |
| 8/2019  | -12.3%         | \$ 210 | 1 2        | 2.6%   | , , ,                                                                                                           |