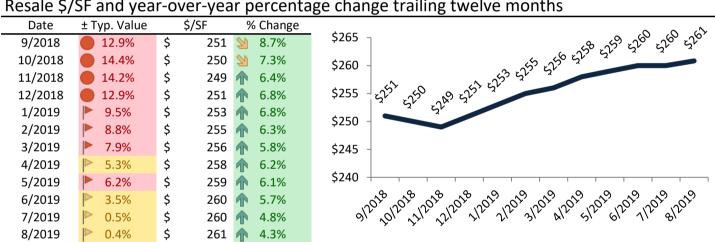

## Riverside County Housing Market Value & Trends Update

Historically, properties in this market sell at a -9.5% discount. Today's discount is 21.8%. This market is 12.3% undervalued. Median home price is \$385,900, and resale \$/SF is \$210/SF. Prices rose 2.6% year-over-year.

Monthly cost of ownership is \$1,686, and rents average \$2,157, making owning \$471 per month less costly than renting. Rents rose 5.8% year-over-year. The current capitalization rate (rent/price) is 5.4%.

#### Resale \$/SF and year-over-year percentage change trailing twelve months

| 17      | <i>j</i>       | - 7    |            |        | 00                                                                                                              |
|---------|----------------|--------|------------|--------|-----------------------------------------------------------------------------------------------------------------|
| Date    | ± Typ. Value   | \$/SF  | % C        | Change |                                                                                                                 |
| 9/2018  | 0.4%           | \$ 206 | <b>1</b> 7 | 7.9%   | \$211<br>\$210 ] \$200 \$700 \$700 \$700 \$700 \$700 \$700                                                      |
| 10/2018 | ▶ 1.9%         | \$ 205 | <b>1</b> 6 | 5.2%   | 3 210                                                                                                           |
| 11/2018 | ▶ 1.8%         | \$ 205 | <b>1</b> 5 | 5.7%   | \$208 - 66 5201                                                                                                 |
| 12/2018 | ▶ 0.5%         | \$ 206 | <b>1</b> 5 | 5.6%   |                                                                                                                 |
| 1/2019  | ▶ -2.7%        | \$ 207 | <b>1</b> 5 | 5.6%   | \$207 - 50 50 50 50 50 50 50 50 50 50 50 50 50                                                                  |
| 2/2019  | ▶ -3.5%        | \$ 209 | <b>1</b> 5 | 5.6%   | \$205 -                                                                                                         |
| 3/2019  | <b>▶</b> -4.7% | \$ 209 | <b>1</b> 5 | 5.0%   | \$204 -                                                                                                         |
| 4/2019  | -7.4%          | \$ 210 | <b>1</b> 5 | 5.5%   | \$203 -                                                                                                         |
| 5/2019  | -6.6%          | \$ 209 | 4          | 4.5%   | \$202                                                                                                           |
| 6/2019  | -9.2%          | \$ 209 | <b>3</b>   | 3.5%   | 91223012231223212231223122312231223122312                                                                       |
| 7/2019  | -12.2%         | \$ 210 | 3          | 3.4%   | 3/2012 1/2012 1/2012 1/2012 1/2012 1/2012 1/2012 1/2012 1/2012 1/2012 1/2012 1/2012 1/2012 1/2012 1/2012 1/2012 |
| 8/2019  | -12.3%         | \$ 210 | 1 2        | 2.6%   | , , ,                                                                                                           |