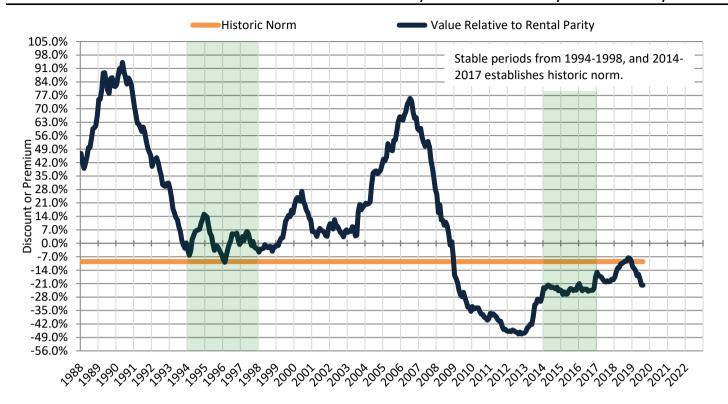

#### Historic Median Home Price Relative to Rental Parity: Riverside County since January 1988