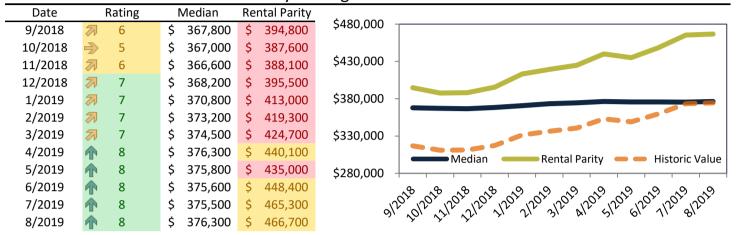

## San Bernardino County Housing Market Value & Trends Update

Historically, properties in this market sell at a -8.9% discount. Today's discount is 9.6%. This market is 0.7% undervalued. Median home price is \$351,200, and resale \$/SF is \$231/SF. Prices rose 2.9% year-over-year.

Monthly cost of ownership is \$1,534, and rents average \$1,851, making owning \$317 per month less costly than renting. Rents rose 3.8% year-over-year. The current capitalization rate (rent/price) is 5.0%.

#### Market rating = 8

#### Median Home Price and Rental Parity trailing twelve months

| Date    |          | Rating | - 1 | Median  | Re | ntal Parity | 4           |                                          |
|---------|----------|--------|-----|---------|----|-------------|-------------|------------------------------------------|
| 9/2018  | ZV       | 7      | \$  | 343,400 | \$ | 364,600     | \$440,000 - |                                          |
| 10/2018 | N        | 7      | \$  | 343,800 | \$ | 357,200     | \$420,000 - |                                          |
| 11/2018 | N        | 7      | \$  | 345,500 | \$ | 355,900     | \$400,000 - |                                          |
| 12/2018 | N        | 7      | \$  | 347,500 | \$ | 360,200     | \$380,000 - |                                          |
| 1/2019  | N        | 7      | \$  | 348,700 | \$ | 374,100     | \$360,000 - |                                          |
| 2/2019  | N        | 7      | \$  | 349,200 | \$ | 379,300     |             |                                          |
| 3/2019  | ZN       | 7      | \$  | 349,700 | \$ | 385,400     | \$340,000 - |                                          |
| 4/2019  | ZV       | 7      | \$  | 350,100 | \$ | 400,500     | \$320,000 - | Median Rental Parity Historic Value      |
| 5/2019  | <b>A</b> | 7      | \$  | 350,800 | \$ | 395,800     | \$300,000 - | - Wicdian Rental Fally - Firstonic Value |
| 6/2019  | N        | 7      | \$  | 351,000 | \$ | 408,100     |             | \&\&\&\&\\                               |
| 7/2019  | 1        | 8      | \$  | 350,600 | \$ | 422,900     | 3/2         | 220121211212121212121212121212121212121  |
| 8/2019  | 1        | 8      | \$  | 351,200 | \$ | 423,700     | 9,          | A. A. A. A. S. S. S. S. S. S. S. S. S.   |