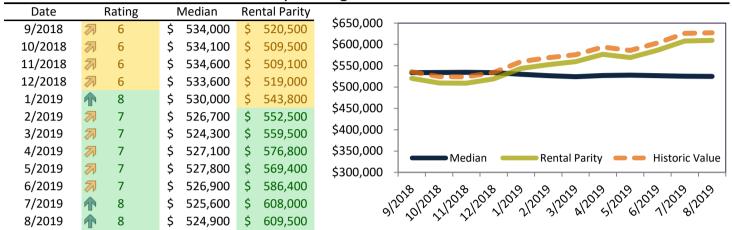

## Riverside, CA Housing Market Value & Trends Update

Historically, properties in this market sell at a -10.5% discount. Today's discount is 20.6%. This market is 10.1% undervalued. Median home price is \$372,200, and resale \$/SF is \$218/SF. Prices rose 2.5% year-over-year.

Monthly cost of ownership is \$1,626, and rents average \$2,048, making owning \$421 per month less costly than renting. Rents rose 5.5% year-over-year. The current capitalization rate (rent/price) is 5.3%.