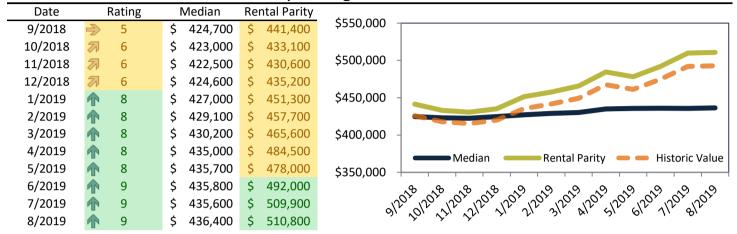

## Riverside, CA Housing Market Value & Trends Update

Historically, properties in this market sell at a -10.5% discount. Today's discount is 20.6%. This market is 10.1% undervalued. Median home price is \$372,200, and resale \$/SF is \$218/SF. Prices rose 2.5% year-over-year.

Monthly cost of ownership is \$1,626, and rents average \$2,048, making owning \$421 per month less costly than renting. Rents rose 5.5% year-over-year. The current capitalization rate (rent/price) is 5.3%.

Market rating = 9

#### Median Home Price and Rental Parity trailing twelve months