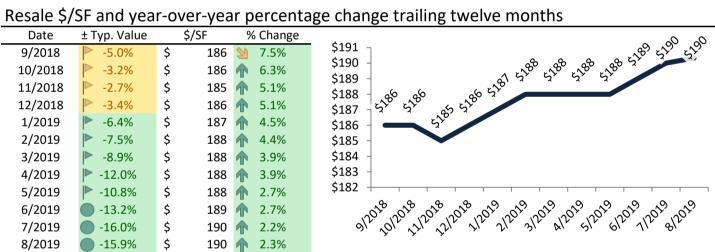

#### Resale \$/SF and year-over-year percentage change trailing twelve months

| 17      | <i>j</i>       | - 7    |            |        | 00                                                                                                              |
|---------|----------------|--------|------------|--------|-----------------------------------------------------------------------------------------------------------------|
| Date    | ± Typ. Value   | \$/SF  | % C        | Change |                                                                                                                 |
| 9/2018  | 0.4%           | \$ 206 | <b>1</b> 7 | 7.9%   | \$211<br>\$210 ] \$200 \$700 \$700 \$700 \$700 \$700 \$700                                                      |
| 10/2018 | ▶ 1.9%         | \$ 205 | <b>1</b> 6 | 5.2%   | 3 210                                                                                                           |
| 11/2018 | ▶ 1.8%         | \$ 205 | <b>1</b> 5 | 5.7%   | \$208 - 66 5201                                                                                                 |
| 12/2018 | ▶ 0.5%         | \$ 206 | <b>1</b> 5 | 5.6%   |                                                                                                                 |
| 1/2019  | ▶ -2.7%        | \$ 207 | <b>1</b> 5 | 5.6%   | \$207 - 50 50 50 50 50 50 50 50 50 50 50 50 50                                                                  |
| 2/2019  | ▶ -3.5%        | \$ 209 | <b>1</b> 5 | 5.6%   | \$205 -                                                                                                         |
| 3/2019  | <b>▶</b> -4.7% | \$ 209 | <b>1</b> 5 | 5.0%   | \$204 -                                                                                                         |
| 4/2019  | -7.4%          | \$ 210 | <b>1</b> 5 | 5.5%   | \$203 -                                                                                                         |
| 5/2019  | -6.6%          | \$ 209 | 4          | 4.5%   | \$202                                                                                                           |
| 6/2019  | -9.2%          | \$ 209 | <b>3</b>   | 3.5%   | 91223012231223212231223122312231223122312                                                                       |
| 7/2019  | -12.2%         | \$ 210 | 3          | 3.4%   | 3/2012 1/2012 1/2012 1/2012 1/2012 1/2012 1/2012 1/2012 1/2012 1/2012 1/2012 1/2012 1/2012 1/2012 1/2012 1/2012 |
| 8/2019  | -12.3%         | \$ 210 | 1 2        | 2.6%   | , , ,                                                                                                           |