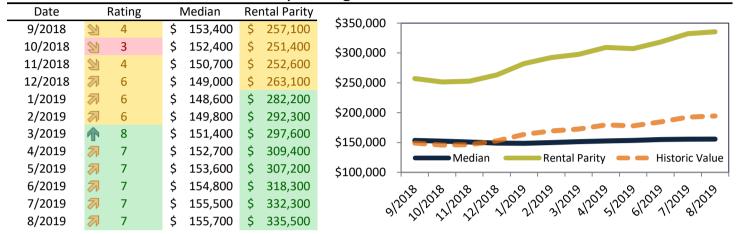

## San Bernardino County Housing Market Value & Trends Update

Historically, properties in this market sell at a -8.9% discount. Today's discount is 9.6%. This market is 0.7% undervalued. Median home price is \$351,200, and resale \$/SF is \$231/SF. Prices rose 2.9% year-over-year.

Monthly cost of ownership is \$1,534, and rents average \$1,851, making owning \$317 per month less costly than renting. Rents rose 3.8% year-over-year. The current capitalization rate (rent/price) is 5.0%.

#### Market rating = 8

#### Median Home Price and Rental Parity trailing twelve months

| Date    |          | Rating | - 1 | Median  | Re | ntal Parity | 4           |                                          |
|---------|----------|--------|-----|---------|----|-------------|-------------|------------------------------------------|
| 9/2018  | ZV       | 7      | \$  | 343,400 | \$ | 364,600     | \$440,000 - |                                          |
| 10/2018 | N        | 7      | \$  | 343,800 | \$ | 357,200     | \$420,000 - |                                          |
| 11/2018 | N        | 7      | \$  | 345,500 | \$ | 355,900     | \$400,000 - |                                          |
| 12/2018 | N        | 7      | \$  | 347,500 | \$ | 360,200     | \$380,000 - |                                          |
| 1/2019  | N        | 7      | \$  | 348,700 | \$ | 374,100     | \$360,000 - |                                          |
| 2/2019  | N        | 7      | \$  | 349,200 | \$ | 379,300     |             |                                          |
| 3/2019  | ZN       | 7      | \$  | 349,700 | \$ | 385,400     | \$340,000 - |                                          |
| 4/2019  | ZV       | 7      | \$  | 350,100 | \$ | 400,500     | \$320,000 - | Median Rental Parity Historic Value      |
| 5/2019  | <b>A</b> | 7      | \$  | 350,800 | \$ | 395,800     | \$300,000 - | - Wicdian Rental Fally - Firstonic Value |
| 6/2019  | N        | 7      | \$  | 351,000 | \$ | 408,100     |             | \&\&\&\&\\                               |
| 7/2019  | 1        | 8      | \$  | 350,600 | \$ | 422,900     | 3/2         | 220121211212121212121212121212121212121  |
| 8/2019  | 1        | 8      | \$  | 351,200 | \$ | 423,700     | 9,          | A. A. A. A. S. S. S. S. S. S. S. S. S.   |