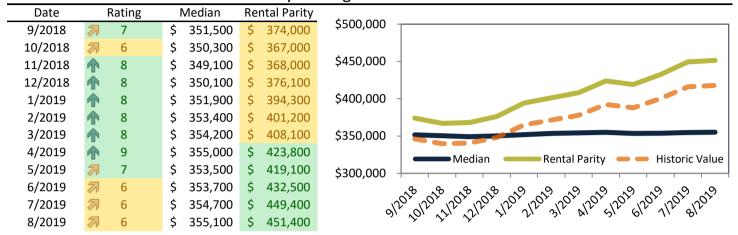

## San Bernardino County Housing Market Value & Trends Update

Historically, properties in this market sell at a -8.9% discount. Today's discount is 9.6%. This market is 0.7% undervalued. Median home price is \$351,200, and resale \$/SF is \$231/SF. Prices rose 2.9% year-over-year.

Monthly cost of ownership is \$1,534, and rents average \$1,851, making owning \$317 per month less costly than renting. Rents rose 3.8% year-over-year. The current capitalization rate (rent/price) is 5.0%.

#### Market rating = 8

#### Median Home Price and Rental Parity trailing twelve months

| Date    |          | Rating | - 1 | Median  | Re | ntal Parity | 4           |                                          |
|---------|----------|--------|-----|---------|----|-------------|-------------|------------------------------------------|
| 9/2018  | ZV       | 7      | \$  | 343,400 | \$ | 364,600     | \$440,000 - |                                          |
| 10/2018 | N        | 7      | \$  | 343,800 | \$ | 357,200     | \$420,000 - |                                          |
| 11/2018 | N        | 7      | \$  | 345,500 | \$ | 355,900     | \$400,000 - |                                          |
| 12/2018 | N        | 7      | \$  | 347,500 | \$ | 360,200     | \$380,000 - |                                          |
| 1/2019  | N        | 7      | \$  | 348,700 | \$ | 374,100     | \$360,000 - |                                          |
| 2/2019  | N        | 7      | \$  | 349,200 | \$ | 379,300     |             |                                          |
| 3/2019  | ZN       | 7      | \$  | 349,700 | \$ | 385,400     | \$340,000 - |                                          |
| 4/2019  | ZV       | 7      | \$  | 350,100 | \$ | 400,500     | \$320,000 - | Median Rental Parity Historic Value      |
| 5/2019  | <b>A</b> | 7      | \$  | 350,800 | \$ | 395,800     | \$300,000 - | - Wicdian Rental Fally - Firstonic Value |
| 6/2019  | N        | 7      | \$  | 351,000 | \$ | 408,100     |             | \&\&\&\&\\                               |
| 7/2019  | 1        | 8      | \$  | 350,600 | \$ | 422,900     | 3/2         | 220121211212121212121212121212121212121  |
| 8/2019  | 1        | 8      | \$  | 351,200 | \$ | 423,700     | 9,          | A. A. A. A. S. S. S. S. S. S. S. S. S.   |