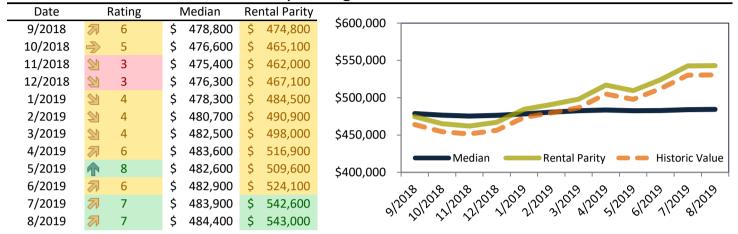

## Riverside, CA Housing Market Value & Trends Update

Historically, properties in this market sell at a -10.5% discount. Today's discount is 20.6%. This market is 10.1% undervalued. Median home price is \$372,200, and resale \$/SF is \$218/SF. Prices rose 2.5% year-over-year.

Monthly cost of ownership is \$1,626, and rents average \$2,048, making owning \$421 per month less costly than renting. Rents rose 5.5% year-over-year. The current capitalization rate (rent/price) is 5.3%.

Market rating = 9

#### Median Home Price and Rental Parity trailing twelve months