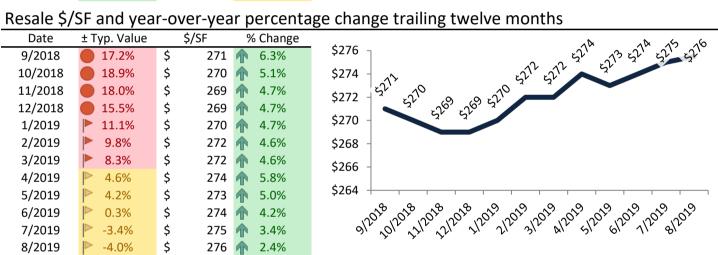

## Resale \$/SF and year-over-year percentage change trailing twelve months

| Date    | ± Typ. Value | \$/SF  | % Change         | ~                                                                                                                                                                                                                                                                                                                                                                                                                                                                                                                                                                                                                                                                                                                                                                                                                                                                                                                                                                                                                                                                                                                                                                                                                                                                                                                                                                                                                                                                                                                                                                                                                                                                                                                                                                                                                                                                                                                                                                                                                                                                                                                               |
|---------|--------------|--------|------------------|---------------------------------------------------------------------------------------------------------------------------------------------------------------------------------------------------------------------------------------------------------------------------------------------------------------------------------------------------------------------------------------------------------------------------------------------------------------------------------------------------------------------------------------------------------------------------------------------------------------------------------------------------------------------------------------------------------------------------------------------------------------------------------------------------------------------------------------------------------------------------------------------------------------------------------------------------------------------------------------------------------------------------------------------------------------------------------------------------------------------------------------------------------------------------------------------------------------------------------------------------------------------------------------------------------------------------------------------------------------------------------------------------------------------------------------------------------------------------------------------------------------------------------------------------------------------------------------------------------------------------------------------------------------------------------------------------------------------------------------------------------------------------------------------------------------------------------------------------------------------------------------------------------------------------------------------------------------------------------------------------------------------------------------------------------------------------------------------------------------------------------|
| 9/2018  | 0.3%         | \$ 224 | <b>&gt;</b> 7.7% | \$232<br>\$230 - \$230 \$130 \$130 \$130 \$130 \$130 \$130 \$130                                                                                                                                                                                                                                                                                                                                                                                                                                                                                                                                                                                                                                                                                                                                                                                                                                                                                                                                                                                                                                                                                                                                                                                                                                                                                                                                                                                                                                                                                                                                                                                                                                                                                                                                                                                                                                                                                                                                                                                                                                                                |
| 10/2018 | ▶ 2.1%       | \$ 225 | <b>&gt;</b> 7.7% | \$230 - \$230                                                                                                                                                                                                                                                                                                                                                                                                                                                                                                                                                                                                                                                                                                                                                                                                                                                                                                                                                                                                                                                                                                                                                                                                                                                                                                                                                                                                                                                                                                                                                                                                                                                                                                                                                                                                                                                                                                                                                                                                                                                                                                                   |
| 11/2018 | ▶ 2.6%       | \$ 226 | <b>2</b> 7.6%    | \$232<br>\$230<br>\$228<br>\$226                                                                                                                                                                                                                                                                                                                                                                                                                                                                                                                                                                                                                                                                                                                                                                                                                                                                                                                                                                                                                                                                                                                                                                                                                                                                                                                                                                                                                                                                                                                                                                                                                                                                                                                                                                                                                                                                                                                                                                                                                                                                                                |
| 12/2018 | ▶ 3.1%       | \$ 228 | 2 7.5%           | 7220 A KAN'S EAT                                                                                                                                                                                                                                                                                                                                                                                                                                                                                                                                                                                                                                                                                                                                                                                                                                                                                                                                                                                                                                                                                                                                                                                                                                                                                                                                                                                                                                                                                                                                                                                                                                                                                                                                                                                                                                                                                                                                                                                                                                                                                                                |
| 1/2019  | ▶ 3.3%       | \$ 229 | <b>2</b> 7.0%    | \$226 - 422 2                                                                                                                                                                                                                                                                                                                                                                                                                                                                                                                                                                                                                                                                                                                                                                                                                                                                                                                                                                                                                                                                                                                                                                                                                                                                                                                                                                                                                                                                                                                                                                                                                                                                                                                                                                                                                                                                                                                                                                                                                                                                                                                   |
| 2/2019  | ▶ 3.1%       | \$ 230 | 7.0%             | \$224 -                                                                                                                                                                                                                                                                                                                                                                                                                                                                                                                                                                                                                                                                                                                                                                                                                                                                                                                                                                                                                                                                                                                                                                                                                                                                                                                                                                                                                                                                                                                                                                                                                                                                                                                                                                                                                                                                                                                                                                                                                                                                                                                         |
| 3/2019  | <b>5.2%</b>  | \$ 230 | 6.5%             | \$222 -                                                                                                                                                                                                                                                                                                                                                                                                                                                                                                                                                                                                                                                                                                                                                                                                                                                                                                                                                                                                                                                                                                                                                                                                                                                                                                                                                                                                                                                                                                                                                                                                                                                                                                                                                                                                                                                                                                                                                                                                                                                                                                                         |
| 4/2019  | ▶ 5.9%       | \$ 229 | <b>5.5%</b>      |                                                                                                                                                                                                                                                                                                                                                                                                                                                                                                                                                                                                                                                                                                                                                                                                                                                                                                                                                                                                                                                                                                                                                                                                                                                                                                                                                                                                                                                                                                                                                                                                                                                                                                                                                                                                                                                                                                                                                                                                                                                                                                                                 |
| 5/2019  | ▶ 5.1%       | \$ 230 | 5.0%             | \$220                                                                                                                                                                                                                                                                                                                                                                                                                                                                                                                                                                                                                                                                                                                                                                                                                                                                                                                                                                                                                                                                                                                                                                                                                                                                                                                                                                                                                                                                                                                                                                                                                                                                                                                                                                                                                                                                                                                                                                                                                                                                                                                           |
| 6/2019  | ▶ 1.7%       | \$ 230 | 4.1%             | 3/2020 12020 12/2020 1/2020 1/2020 1/2020 1/2020 1/2020 1/2020 1/2020 1/2020 1/2020 1/2020 1/2020 1/2020 1/2020                                                                                                                                                                                                                                                                                                                                                                                                                                                                                                                                                                                                                                                                                                                                                                                                                                                                                                                                                                                                                                                                                                                                                                                                                                                                                                                                                                                                                                                                                                                                                                                                                                                                                                                                                                                                                                                                                                                                                                                                                 |
| 7/2019  | ▶ 0.5%       | \$ 230 | <b>3.6%</b>      | 3/2020/21/2020/21/2020/21/2020/21/2020/21/2020/21/2020/21/2020/21/2020/21/2020/21/2020/21/2020/21/2020/21/2020/21/2020/21/2020/21/2020/21/2020/21/2020/21/2020/21/2020/21/2020/21/2020/21/2020/21/2020/21/2020/21/2020/21/2020/21/2020/21/2020/21/2020/21/2020/21/2020/21/2020/21/2020/21/2020/21/2020/21/2020/21/2020/21/2020/21/2020/21/2020/21/2020/21/2020/21/2020/21/2020/21/2020/21/2020/21/2020/21/2020/21/2020/21/2020/21/2020/21/2020/21/2020/21/2020/21/2020/21/2020/21/2020/21/2020/21/2020/21/2020/21/2020/21/2020/21/2020/21/2020/21/2020/21/2020/21/2020/21/2020/21/2020/21/2020/21/2020/21/2020/21/2020/21/2020/21/2020/21/2020/21/2020/21/2020/21/2020/21/2020/21/2020/21/2020/21/2020/21/2020/21/2020/21/2020/21/2020/21/2020/21/2020/21/2020/21/2020/21/2020/21/2020/21/2020/21/2020/21/2020/21/2020/21/2020/21/2020/21/2020/21/2020/21/2020/21/2020/21/2020/21/2020/21/2020/21/2020/21/2020/21/2020/21/2020/21/2020/21/2020/21/2020/21/2020/21/2020/21/2020/21/2020/21/2020/21/2020/21/2020/21/2020/21/2020/21/2020/21/2020/21/2020/21/2020/21/2020/21/2020/21/2020/21/2020/21/2020/21/2020/21/2020/21/2020/21/2020/21/2020/21/2020/21/2020/21/2020/21/2020/21/2020/21/2020/21/2020/21/2020/21/2020/21/2020/21/2020/21/2020/21/2020/21/2020/2020/2020/2020/2020/2020/2020/2020/2020/2020/2020/2020/2020/2020/2020/2020/2020/2020/2020/2020/2020/2020/2020/2020/2020/2020/2020/2020/2020/2020/2020/2020/2020/2020/2020/2020/2020/2020/2020/2020/2020/2020/2020/2020/2020/2020/2020/2020/2020/2020/2020/2020/2020/2020/2020/2020/2020/2020/2020/2020/2020/2020/2020/2020/2020/2020/2020/2020/2020/2020/2020/2020/2020/2020/2020/2020/2020/2020/2020/2020/2020/2020/2020/2020/2020/2020/2020/2020/2020/2020/2020/2020/2020/2020/2020/2020/2020/2020/2020/2020/2020/2020/2020/2020/2020/2020/2020/2020/2020/2020/2020/2020/2020/2020/2020/2020/2020/2020/2020/2020/2020/2020/2020/2020/2020/2020/2020/2020/2020/2020/2020/2000/2000/2000/2000/2000/2000/2000/2000/2000/2000/2000/2000/2000/2000/2000/2000/2000/2000/2000/2000/2000/2000/2000/2000/2000/2000/20000/2000/2000/2000/2000/2000/2000/2000/20000/20000 |
| 8/2019  | ▶ -0.7%      | \$ 231 | <b>2.9%</b>      |                                                                                                                                                                                                                                                                                                                                                                                                                                                                                                                                                                                                                                                                                                                                                                                                                                                                                                                                                                                                                                                                                                                                                                                                                                                                                                                                                                                                                                                                                                                                                                                                                                                                                                                                                                                                                                                                                                                                                                                                                                                                                                                                 |