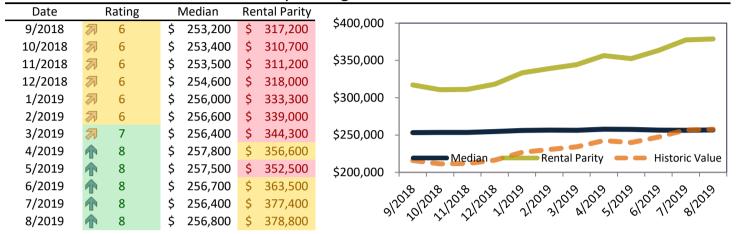

## San Bernardino County Housing Market Value & Trends Update

Historically, properties in this market sell at a -8.9% discount. Today's discount is 9.6%. This market is 0.7% undervalued. Median home price is \$351,200, and resale \$/SF is \$231/SF. Prices rose 2.9% year-over-year.

Monthly cost of ownership is \$1,534, and rents average \$1,851, making owning \$317 per month less costly than renting. Rents rose 3.8% year-over-year. The current capitalization rate (rent/price) is 5.0%.

#### Market rating = 8

#### Median Home Price and Rental Parity trailing twelve months

| Date    |          | Rating | - 1 | Median  | Re | ntal Parity | 4           |                                          |
|---------|----------|--------|-----|---------|----|-------------|-------------|------------------------------------------|
| 9/2018  | ZV       | 7      | \$  | 343,400 | \$ | 364,600     | \$440,000 - |                                          |
| 10/2018 | N        | 7      | \$  | 343,800 | \$ | 357,200     | \$420,000 - |                                          |
| 11/2018 | N        | 7      | \$  | 345,500 | \$ | 355,900     | \$400,000 - |                                          |
| 12/2018 | N        | 7      | \$  | 347,500 | \$ | 360,200     | \$380,000 - |                                          |
| 1/2019  | N        | 7      | \$  | 348,700 | \$ | 374,100     | \$360,000 - |                                          |
| 2/2019  | N        | 7      | \$  | 349,200 | \$ | 379,300     |             |                                          |
| 3/2019  | ZN       | 7      | \$  | 349,700 | \$ | 385,400     | \$340,000 - |                                          |
| 4/2019  | ZV       | 7      | \$  | 350,100 | \$ | 400,500     | \$320,000 - | Median Rental Parity Historic Value      |
| 5/2019  | <b>A</b> | 7      | \$  | 350,800 | \$ | 395,800     | \$300,000 - | - Wicdian Rental Fally - Firstonic Value |
| 6/2019  | N        | 7      | \$  | 351,000 | \$ | 408,100     |             | \&\&\&\&\\                               |
| 7/2019  | 1        | 8      | \$  | 350,600 | \$ | 422,900     | 3/2         | 220121211212121212121212121212121212121  |
| 8/2019  | 1        | 8      | \$  | 351,200 | \$ | 423,700     | 9,          | A. A. A. A. S. S. S. S. S. S. S. S. S.   |