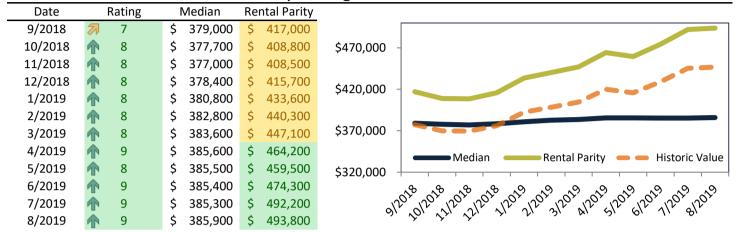

## Riverside County Housing Market Value & Trends Update

Historically, properties in this market sell at a -9.5% discount. Today's discount is 21.8%. This market is 12.3% undervalued. Median home price is \$385,900, and resale \$/SF is \$210/SF. Prices rose 2.6% year-over-year.

Monthly cost of ownership is \$1,686, and rents average \$2,157, making owning \$471 per month less costly than renting. Rents rose 5.8% year-over-year. The current capitalization rate (rent/price) is 5.4%.

Market rating = 9

#### Median Home Price and Rental Parity trailing twelve months

#### Resale \$/SF and year-over-year percentage change trailing twelve months

| 17      | <i>j</i>       | - 7    |            |        | 00                                                                                                              |
|---------|----------------|--------|------------|--------|-----------------------------------------------------------------------------------------------------------------|
| Date    | ± Typ. Value   | \$/SF  | % C        | Change |                                                                                                                 |
| 9/2018  | 0.4%           | \$ 206 | <b>1</b> 7 | 7.9%   | \$211<br>\$210 ] \$200 \$700 \$700 \$700 \$700 \$700 \$700                                                      |
| 10/2018 | ▶ 1.9%         | \$ 205 | <b>1</b> 6 | 5.2%   | 3 210                                                                                                           |
| 11/2018 | ▶ 1.8%         | \$ 205 | <b>1</b> 5 | 5.7%   | \$208 - 66 5201                                                                                                 |
| 12/2018 | ▶ 0.5%         | \$ 206 | <b>1</b> 5 | 5.6%   |                                                                                                                 |
| 1/2019  | ▶ -2.7%        | \$ 207 | <b>1</b> 5 | 5.6%   | \$207 - 50 50 50 50 50 50 50 50 50 50 50 50 50                                                                  |
| 2/2019  | ▶ -3.5%        | \$ 209 | <b>1</b> 5 | 5.6%   | \$205 -                                                                                                         |
| 3/2019  | <b>▶</b> -4.7% | \$ 209 | <b>1</b> 5 | 5.0%   | \$204 -                                                                                                         |
| 4/2019  | -7.4%          | \$ 210 | <b>1</b> 5 | 5.5%   | \$203 -                                                                                                         |
| 5/2019  | -6.6%          | \$ 209 | 4          | 4.5%   | \$202                                                                                                           |
| 6/2019  | -9.2%          | \$ 209 | <b>3</b>   | 3.5%   | 91223012231223212231223122312231223122312                                                                       |
| 7/2019  | -12.2%         | \$ 210 | 3          | 3.4%   | 3/2012 1/2012 1/2012 1/2012 1/2012 1/2012 1/2012 1/2012 1/2012 1/2012 1/2012 1/2012 1/2012 1/2012 1/2012 1/2012 |
| 8/2019  | -12.3%         | \$ 210 | 1 2        | 2.6%   | , , ,                                                                                                           |

#### Rental rate and year-over-year percentage change trailing twelve months

|         | <i> </i>    |          | 1 .      |                                                        |
|---------|-------------|----------|----------|--------------------------------------------------------|
| Date    | % Change    | Rent     | Own      | \$2,400 ]                                              |
| 9/2018  | <b>3.6%</b> | \$ 1,998 | \$ 1,816 |                                                        |
| 10/2018 | <b>3.2%</b> | \$ 2,005 | \$ 1,852 |                                                        |
| 11/2018 | <b>3.2%</b> | \$ 2,029 | \$ 1,872 | \$2,000 -                                              |
| 12/2018 | <b>3.4%</b> | \$ 2,060 | \$ 1,875 | \$1,800 -                                              |
| 1/2019  | <b>1.8%</b> | \$ 2,085 | \$ 1,831 | \$1,600                                                |
| 2/2019  | 4.0%        | \$ 2,095 | \$ 1,821 | \$1,400 -                                              |
| 3/2019  | <b>4.2%</b> | \$ 2,100 | \$ 1,802 |                                                        |
| 4/2019  | 4.3%        | \$ 2,106 | \$ 1,749 | \$1,200 Rent Own Historic Cost to Own Relative to Rent |
| 5/2019  | 4.6%        | \$ 2,120 | \$ 1,778 | \$1,000                                                |
| 6/2019  | 4.9%        | \$ 2,134 | \$ 1,734 |                                                        |
| 7/2019  | 5.4%        | \$ 2,145 | \$ 1,679 | 3/22° 11/22° 1/22° 3/22° 5/22° 1/22°                   |
| 8/2019  | <b>5.8%</b> | \$ 2,158 | \$ 1,686 | y                                                      |