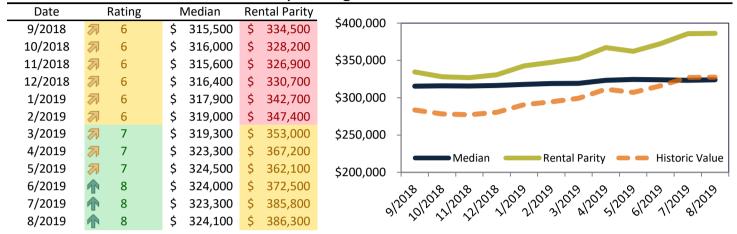

## Riverside County Housing Market Value & Trends Update

Historically, properties in this market sell at a -9.5% discount. Today's discount is 21.8%. This market is 12.3% undervalued. Median home price is \$385,900, and resale \$/SF is \$210/SF. Prices rose 2.6% year-over-year.

Monthly cost of ownership is \$1,686, and rents average \$2,157, making owning \$471 per month less costly than renting. Rents rose 5.8% year-over-year. The current capitalization rate (rent/price) is 5.4%.

Market rating = 9

#### Median Home Price and Rental Parity trailing twelve months