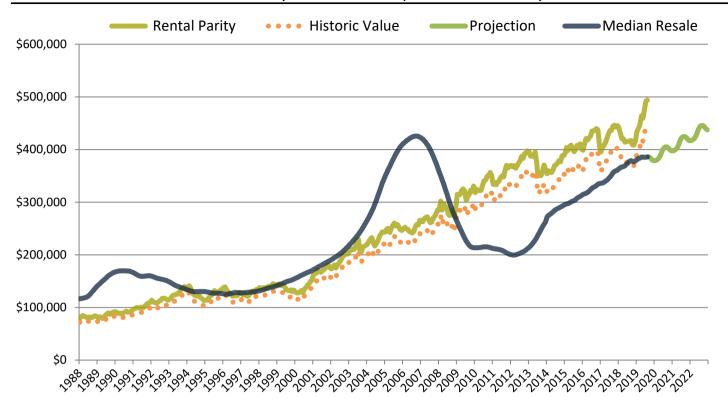

#### Historic Median Home Price Relative to Rental Parity: Riverside County since January 1988