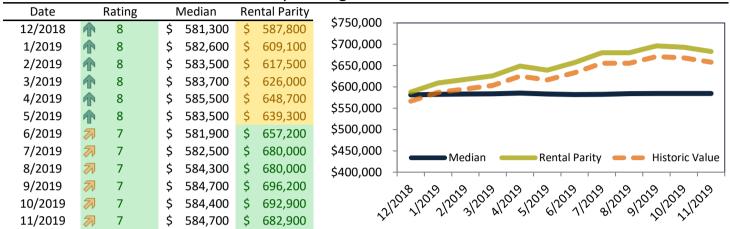

# Fillmore Housing Market Value & Trends Update

Historically, properties in this market sell at a -12.2% discount. Today's discount is 20.0%. This market is 7.8% undervalued. Median home price is \$454,900, and resale \$/SF is \$322/SF. Prices rose 3.5% year-over-year.

Monthly cost of ownership is \$1,994, and rents average \$2,492, making owning \$497 per month less costly than renting. Rents rose 4.0% year-over-year. The current capitalization rate (rent/price) is 5.3%.

Market rating = 9

#### Median Home Price and Rental Parity trailing twelve months