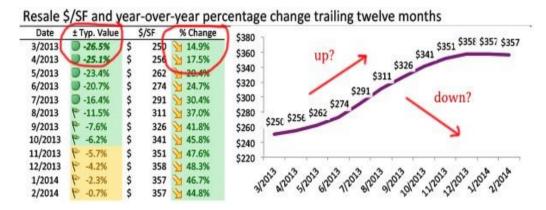

# Resale \$/SF and year-over-year percentage change trailing twelve months

| Date    | ± Typ. Value   | \$/SF     | % Change      |                                                                                                                                                                                                                                                                                                                                                                                                                                                                                                                                                                                                                                                                                                                                                                                                                                                                                                                                                                                                                                                                                                                                                                                                                                                                                                                                                                                                                                                                                                                                                                                                                                                                                                                                                                   |
|---------|----------------|-----------|---------------|-------------------------------------------------------------------------------------------------------------------------------------------------------------------------------------------------------------------------------------------------------------------------------------------------------------------------------------------------------------------------------------------------------------------------------------------------------------------------------------------------------------------------------------------------------------------------------------------------------------------------------------------------------------------------------------------------------------------------------------------------------------------------------------------------------------------------------------------------------------------------------------------------------------------------------------------------------------------------------------------------------------------------------------------------------------------------------------------------------------------------------------------------------------------------------------------------------------------------------------------------------------------------------------------------------------------------------------------------------------------------------------------------------------------------------------------------------------------------------------------------------------------------------------------------------------------------------------------------------------------------------------------------------------------------------------------------------------------------------------------------------------------|
| 12/2018 | -1.6%          | \$<br>356 | 4.1%          | \$360<br>\$359<br>\$358 - 66 5351 5351 5355 5355<br>\$360 5351 5355 5355<br>\$350 5355                                                                                                                                                                                                                                                                                                                                                                                                                                                                                                                                                                                                                                                                                                                                                                                                                                                                                                                                                                                                                                                                                                                                                                                                                                                                                                                                                                                                                                                                                                                                                                                                                                                                            |
| 1/2019  | <b>⊳</b> -5.4% | \$<br>357 | <b>1.2%</b>   | \$359 - 50 535 535 535 535 535                                                                                                                                                                                                                                                                                                                                                                                                                                                                                                                                                                                                                                                                                                                                                                                                                                                                                                                                                                                                                                                                                                                                                                                                                                                                                                                                                                                                                                                                                                                                                                                                                                                                                                                                    |
| 2/2019  | -6.4%          | \$<br>357 | <b>1</b> 2.3% |                                                                                                                                                                                                                                                                                                                                                                                                                                                                                                                                                                                                                                                                                                                                                                                                                                                                                                                                                                                                                                                                                                                                                                                                                                                                                                                                                                                                                                                                                                                                                                                                                                                                                                                                                                   |
| 3/2019  | -7.8%          | \$<br>358 | <b>2.3%</b>   | \$357 - \$3 <sup>5</sup> \$3 <sup>5</sup> \$3 <sup>5</sup> \$3 <sup>5</sup> \$3 <sup>5</sup>                                                                                                                                                                                                                                                                                                                                                                                                                                                                                                                                                                                                                                                                                                                                                                                                                                                                                                                                                                                                                                                                                                                                                                                                                                                                                                                                                                                                                                                                                                                                                                                                                                                                      |
| 4/2019  | -11.0%         | \$<br>359 | <b>2.3%</b>   | 7 - 3                                                                                                                                                                                                                                                                                                                                                                                                                                                                                                                                                                                                                                                                                                                                                                                                                                                                                                                                                                                                                                                                                                                                                                                                                                                                                                                                                                                                                                                                                                                                                                                                                                                                                                                                                             |
| 5/2019  | -9.9%          | \$<br>358 | <b>1.4%</b>   | \$355 -                                                                                                                                                                                                                                                                                                                                                                                                                                                                                                                                                                                                                                                                                                                                                                                                                                                                                                                                                                                                                                                                                                                                                                                                                                                                                                                                                                                                                                                                                                                                                                                                                                                                                                                                                           |
| 6/2019  | -12.7%         | \$<br>357 | <b>7</b> 0.6% | \$354 -                                                                                                                                                                                                                                                                                                                                                                                                                                                                                                                                                                                                                                                                                                                                                                                                                                                                                                                                                                                                                                                                                                                                                                                                                                                                                                                                                                                                                                                                                                                                                                                                                                                                                                                                                           |
| 7/2019  | -15.7%         | \$<br>356 | <b>3</b> 0.0% | \$353 -                                                                                                                                                                                                                                                                                                                                                                                                                                                                                                                                                                                                                                                                                                                                                                                                                                                                                                                                                                                                                                                                                                                                                                                                                                                                                                                                                                                                                                                                                                                                                                                                                                                                                                                                                           |
| 8/2019  | -15.9%         | \$<br>356 | <b>3</b> 0.0% | \$352                                                                                                                                                                                                                                                                                                                                                                                                                                                                                                                                                                                                                                                                                                                                                                                                                                                                                                                                                                                                                                                                                                                                                                                                                                                                                                                                                                                                                                                                                                                                                                                                                                                                                                                                                             |
| 9/2019  | -18.2%         | \$<br>355 | <b>-</b> 0.6% | 27/2013/1/2013/1/2013/1/2013/1/2013/1/2013/1/2013/1/2013/1/2013/1/2013/1/2013/1/2013/1/2013/1/2013/1/2013/1/2013/1/2013/1/2013/1/2013/1/2013/1/2013/1/2013/1/2013/1/2013/1/2013/1/2013/1/2013/1/2013/1/2013/1/2013/1/2013/1/2013/1/2013/1/2013/1/2013/1/2013/1/2013/1/2013/1/2013/1/2013/1/2013/1/2013/1/2013/1/2013/1/2013/1/2013/1/2013/1/2013/1/2013/1/2013/1/2013/1/2013/1/2013/1/2013/1/2013/1/2013/1/2013/1/2013/1/2013/1/2013/1/2013/1/2013/1/2013/1/2013/1/2013/1/2013/1/2013/1/2013/1/2013/1/2013/1/2013/1/2013/1/2013/1/2013/1/2013/1/2013/1/2013/1/2013/1/2013/1/2013/1/2013/1/2013/1/2013/1/2013/1/2013/1/2013/1/2013/1/2013/1/2013/1/2013/1/2013/1/2013/1/2013/1/2013/1/2013/1/2013/1/2013/1/2013/1/2013/1/2013/1/2013/1/2013/1/2013/1/2013/1/2013/1/2013/1/2013/1/2013/1/2013/1/2013/1/2013/1/2013/1/2013/1/2013/1/2013/1/2013/1/2013/1/2013/1/2013/1/2013/1/2013/1/2013/1/2013/1/2013/1/2013/1/2013/1/2013/1/2013/1/2013/1/2013/1/2013/1/2013/1/2013/1/2013/1/2013/1/2013/1/2013/1/2013/1/2013/1/2013/1/2013/1/2013/1/2013/1/2013/1/2013/1/2013/1/2013/1/2013/1/2013/1/2013/1/2013/1/2013/1/2013/1/2013/1/2013/1/2013/1/2013/1/2013/1/2013/1/2013/1/2013/1/2013/1/2013/1/2013/1/2013/1/2013/1/2013/1/2013/1/2013/1/2013/1/2013/1/2013/1/2013/1/2013/1/2013/1/2013/1/2013/1/2013/1/2013/1/2013/1/2013/1/2013/1/2013/1/2013/1/2013/1/2013/1/2013/1/2013/1/2013/1/2013/1/2013/1/2013/1/2013/1/2013/1/2013/1/2013/1/2013/1/2013/1/2013/1/2013/1/2013/1/2013/1/2013/1/2013/1/2013/1/2013/1/2013/1/2013/1/2013/1/2013/1/2013/1/2013/1/2013/1/2013/1/2013/1/2013/1/2013/1/2013/1/2013/1/2013/1/2013/1/2013/1/2013/1/2013/1/2013/1/2013/1/2013/1/2013/1/2013/1/2013/1/2013/1/2013/1/2013/1/2013/1/2013/1/2013/1/2013/1/2013/1/2013/1/2013/1/2013/2012/2012 |
| 10/2019 | -17.9%         | \$<br>355 | -0.6%         | 27/2023/2023/2023/2023/2023/2023/2023/20                                                                                                                                                                                                                                                                                                                                                                                                                                                                                                                                                                                                                                                                                                                                                                                                                                                                                                                                                                                                                                                                                                                                                                                                                                                                                                                                                                                                                                                                                                                                                                                                                                                                                                                          |
| 11/2019 | -16.7%         | \$<br>355 | -0.6%         | , , ,                                                                                                                                                                                                                                                                                                                                                                                                                                                                                                                                                                                                                                                                                                                                                                                                                                                                                                                                                                                                                                                                                                                                                                                                                                                                                                                                                                                                                                                                                                                                                                                                                                                                                                                                                             |