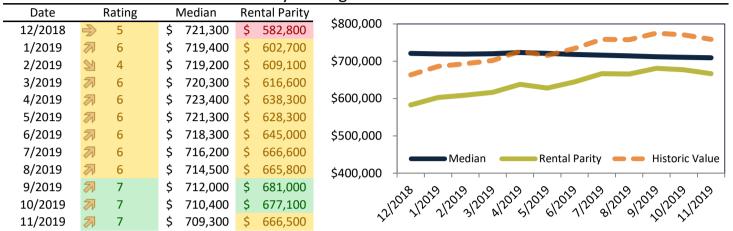

# Camarillo Housing Market Value & Trends Update

Historically, properties in this market sell at a 4.4% premium. Today's discount is 12.3%. This market is 16.7% undervalued. Median home price is \$619,500, and resale \$/SF is \$355/SF. Prices fell 0.6% year-over-year.

Monthly cost of ownership is \$2,716, and rents average \$3,096, making owning \$380 per month less costly than renting. Rents rose 4.3% year-over-year. The current capitalization rate (rent/price) is 4.8%.

Market rating = 8

#### Median Home Price and Rental Parity trailing twelve months