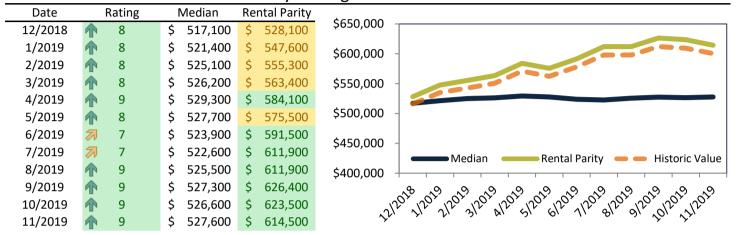

2028 812028 812028                   |
| 10/2019 | <b>5.6%</b> | \$ 2,85 | 5 \$ | 2,604 | 21/02 21/02 1/02 61/02 81/02 201/02                      |
| 11/2019 | <b>5.7%</b> | \$ 2,86 | 1 \$ | 2,649 | y                                                        |

info@TAIT.com 42 of 53



Historically, properties in this market sell at a -2.3% discount. Today's discount is 14.2%. This market is 11.9% undervalued. Median home price is \$527,600, and resale \$/SF is \$317/SF. Prices rose 2.5% year-over-year.

Monthly cost of ownership is \$2,313, and rents average \$2,695, making owning \$381 per month less costly than renting. Rents rose 4.3% year-over-year. The current capitalization rate (rent/price) is 4.9%.

Market rating = 9

### Median Home Price and Rental Parity trailing twelve months



## Resale \$/SF and year-over-year percentage change trailing twelve months

| Date    | ± Typ. Value | \$/SF  | % Change      | .6 .6 .1