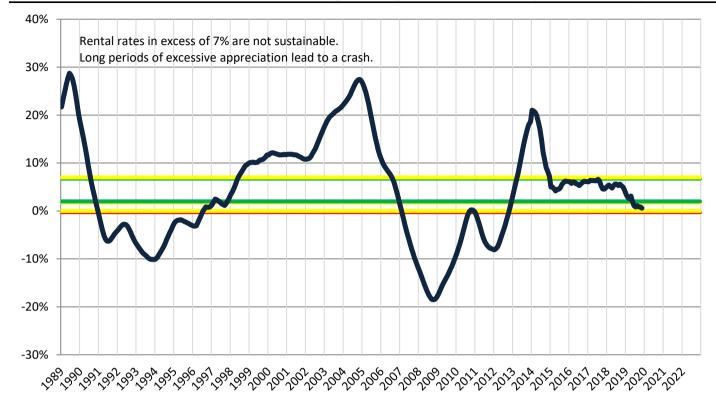

# Resale \$/SF Year-over-Year Percentage Change: Ventura County since January 1989

Rental \$/SF Year-over-Year Percentage Change: Ventura County since January 1989

info@TAIT.com 5 of 53