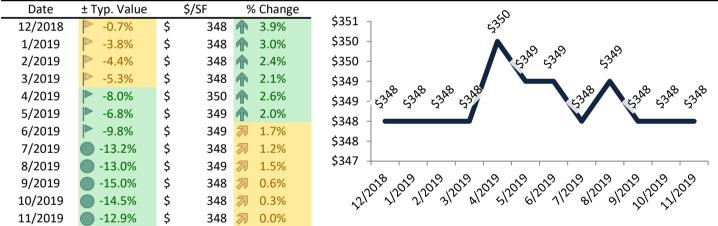

# Ventura County Housing Market Value & Trends Update

Historically, properties in this market sell at a 1.3% premium. Today's discount is 11.3%. This market is 12.6% undervalued. Median home price is \$603,100, and resale \$/SF is \$362/SF. Prices rose 0.6% year-over-year.

#### Resale \$/SF and year-over-year percentage change trailing twelve months