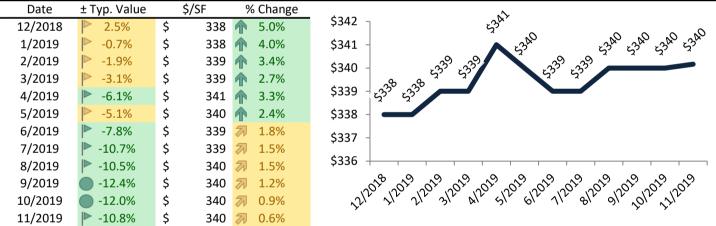

# Resale \$/SF and year-over-year percentage change trailing twelve months

| Date    | ± Typ. Value   | \$/SF     | % Change      |                                                                                                                                                                                                                                                                                                                                                                                                                                                                                                                                                                                                                                                                                                                                                                                                                                                                                                                                                                                                                                                                                                                                                                                                                                                                                                                                                                                                                                                                                                                                                                                                                                                                                                                                                                   |
|---------|----------------|-----------|---------------|-------------------------------------------------------------------------------------------------------------------------------------------------------------------------------------------------------------------------------------------------------------------------------------------------------------------------------------------------------------------------------------------------------------------------------------------------------------------------------------------------------------------------------------------------------------------------------------------------------------------------------------------------------------------------------------------------------------------------------------------------------------------------------------------------------------------------------------------------------------------------------------------------------------------------------------------------------------------------------------------------------------------------------------------------------------------------------------------------------------------------------------------------------------------------------------------------------------------------------------------------------------------------------------------------------------------------------------------------------------------------------------------------------------------------------------------------------------------------------------------------------------------------------------------------------------------------------------------------------------------------------------------------------------------------------------------------------------------------------------------------------------------|
| 12/2018 | -1.6%          | \$<br>356 | 4.1%          | \$360<br>\$359<br>\$358 - 66 5351 5351 5355 5355<br>\$360 5351 5355 5355<br>\$350 5355                                                                                                                                                                                                                                                                                                                                                                                                                                                                                                                                                                                                                                                                                                                                                                                                                                                                                                                                                                                                                                                                                                                                                                                                                                                                                                                                                                                                                                                                                                                                                                                                                                                                            |
| 1/2019  | <b>⊳</b> -5.4% | \$<br>357 | <b>1.2%</b>   | \$359 - 50 535 535 535 535 535                                                                                                                                                                                                                                                                                                                                                                                                                                                                                                                                                                                                                                                                                                                                                                                                                                                                                                                                                                                                                                                                                                                                                                                                                                                                                                                                                                                                                                                                                                                                                                                                                                                                                                                                    |
| 2/2019  | -6.4%          | \$<br>357 | <b>1</b> 2.3% |                                                                                                                                                                                                                                                                                                                                                                                                                                                                                                                                                                                                                                                                                                                                                                                                                                                                                                                                                                                                                                                                                                                                                                                                                                                                                                                                                                                                                                                                                                                                                                                                                                                                                                                                                                   |
| 3/2019  | -7.8%          | \$<br>358 | <b>2.3%</b>   | \$357 - \$3 <sup>5</sup> \$3 <sup>5</sup> \$3 <sup>5</sup> \$3 <sup>5</sup> \$3 <sup>5</sup>                                                                                                                                                                                                                                                                                                                                                                                                                                                                                                                                                                                                                                                                                                                                                                                                                                                                                                                                                                                                                                                                                                                                                                                                                                                                                                                                                                                                                                                                                                                                                                                                                                                                      |
| 4/2019  | -11.0%         | \$<br>359 | <b>2.3%</b>   | 7 - 3                                                                                                                                                                                                                                                                                                                                                                                                                                                                                                                                                                                                                                                                                                                                                                                                                                                                                                                                                                                                                                                                                                                                                                                                                                                                                                                                                                                                                                                                                                                                                                                                                                                                                                                                                             |
| 5/2019  | -9.9%          | \$<br>358 | <b>1.4%</b>   | \$355 -                                                                                                                                                                                                                                                                                                                                                                                                                                                                                                                                                                                                                                                                                                                                                                                                                                                                                                                                                                                                                                                                                                                                                                                                                                                                                                                                                                                                                                                                                                                                                                                                                                                                                                                                                           |
| 6/2019  | -12.7%         | \$<br>357 | <b>7</b> 0.6% | \$354 -                                                                                                                                                                                                                                                                                                                                                                                                                                                                                                                                                                                                                                                                                                                                                                                                                                                                                                                                                                                                                                                                                                                                                                                                                                                                                                                                                                                                                                                                                                                                                                                                                                                                                                                                                           |
| 7/2019  | -15.7%         | \$<br>356 | <b>3</b> 0.0% | \$353 -                                                                                                                                                                                                                                                                                                                                                                                                                                                                                                                                                                                                                                                                                                                                                                                                                                                                                                                                                                                                                                                                                                                                                                                                                                                                                                                                                                                                                                                                                                                                                                                                                                                                                                                                                           |
| 8/2019  | -15.9%         | \$<br>356 | <b>3</b> 0.0% | \$352                                                                                                                                                                                                                                                                                                                                                                                                                                                                                                                                                                                                                                                                                                                                                                                                                                                                                                                                                                                                                                                                                                                                                                                                                                                                                                                                                                                                                                                                                                                                                                                                                                                                                                                                                             |
| 9/2019  | -18.2%         | \$<br>355 | <b>-</b> 0.6% | 27/2013/1/2013/1/2013/1/2013/1/2013/1/2013/1/2013/1/2013/1/2013/1/2013/1/2013/1/2013/1/2013/1/2013/1/2013/1/2013/1/2013/1/2013/1/2013/1/2013/1/2013/1/2013/1/2013/1/2013/1/2013/1/2013/1/2013/1/2013/1/2013/1/2013/1/2013/1/2013/1/2013/1/2013/1/2013/1/2013/1/2013/1/2013/1/2013/1/2013/1/2013/1/2013/1/2013/1/2013/1/2013/1/2013/1/2013/1/2013/1/2013/1/2013/1/2013/1/2013/1/2013/1/2013/1/2013/1/2013/1/2013/1/2013/1/2013/1/2013/1/2013/1/2013/1/2013/1/2013/1/2013/1/2013/1/2013/1/2013/1/2013/1/2013/1/2013/1/2013/1/2013/1/2013/1/2013/1/2013/1/2013/1/2013/1/2013/1/2013/1/2013/1/2013/1/2013/1/2013/1/2013/1/2013/1/2013/1/2013/1/2013/1/2013/1/2013/1/2013/1/2013/1/2013/1/2013/1/2013/1/2013/1/2013/1/2013/1/2013/1/2013/1/2013/1/2013/1/2013/1/2013/1/2013/1/2013/1/2013/1/2013/1/2013/1/2013/1/2013/1/2013/1/2013/1/2013/1/2013/1/2013/1/2013/1/2013/1/2013/1/2013/1/2013/1/2013/1/2013/1/2013/1/2013/1/2013/1/2013/1/2013/1/2013/1/2013/1/2013/1/2013/1/2013/1/2013/1/2013/1/2013/1/2013/1/2013/1/2013/1/2013/1/2013/1/2013/1/2013/1/2013/1/2013/1/2013/1/2013/1/2013/1/2013/1/2013/1/2013/1/2013/1/2013/1/2013/1/2013/1/2013/1/2013/1/2013/1/2013/1/2013/1/2013/1/2013/1/2013/1/2013/1/2013/1/2013/1/2013/1/2013/1/2013/1/2013/1/2013/1/2013/1/2013/1/2013/1/2013/1/2013/1/2013/1/2013/1/2013/1/2013/1/2013/1/2013/1/2013/1/2013/1/2013/1/2013/1/2013/1/2013/1/2013/1/2013/1/2013/1/2013/1/2013/1/2013/1/2013/1/2013/1/2013/1/2013/1/2013/1/2013/1/2013/1/2013/1/2013/1/2013/1/2013/1/2013/1/2013/1/2013/1/2013/1/2013/1/2013/1/2013/1/2013/1/2013/1/2013/1/2013/1/2013/1/2013/1/2013/1/2013/1/2013/1/2013/1/2013/1/2013/1/2013/1/2013/1/2013/1/2013/1/2013/1/2013/1/2013/1/2013/1/2013/1/2013/1/2013/1/2013/1/2013/1/2013/1/2013/1/2013/2012/2012 |
| 10/2019 | -17.9%         | \$<br>355 | -0.6%         | 27/2023/2023/2023/2023/2023/2023/2023/20                                                                                                                                                                                                                                                                                                                                                                                                                                                                                                                                                                                                                                                                                                                                                                                                                                                                                                                                                                                                                                                                                                                                                                                                                                                                                                                                                                                                                                                                                                                                                                                                                                                                                                                          |
| 11/2019 | -16.7%         | \$<br>355 | -0.6%         | , , ,                                                                                                                                                                                                                                                                                                                                                                                                                                                                                                                                                                                                                                                                                                                                                                                                                                                                                                                                                                                                                                                                                                                                                                                                                                                                                                                                                                                                                                                                                                                                                                                                                                                                                                                                                             |