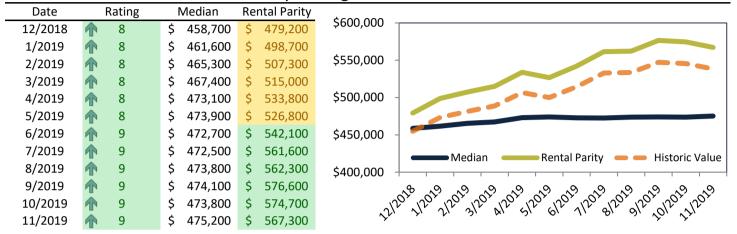

# Ventura County Housing Market Value & Trends Update

Historically, properties in this market sell at a 1.3% premium. Today's discount is 11.3%. This market is 12.6% undervalued. Median home price is \$603,100, and resale \$/SF is \$362/SF. Prices rose 0.6% year-over-year.

Monthly cost of ownership is \$2,644, and rents average \$2,982, making owning \$337 per month less costly than renting. Rents rose 4.3% year-over-year. The current capitalization rate (rent/price) is 4.7%.

Market rating = 7

#### Median Home Price and Rental Parity trailing twelve months