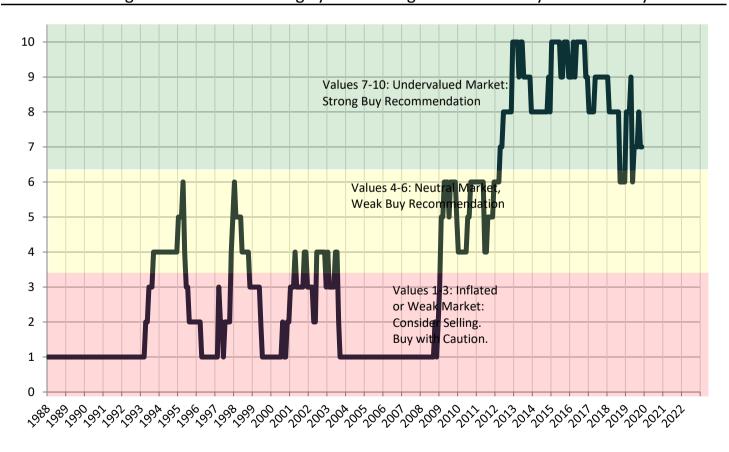

# USA Housing News® Market Timing System Rating: Ventura County since January 1988

info@TAIT.com 6 of 53

Market rating = 7