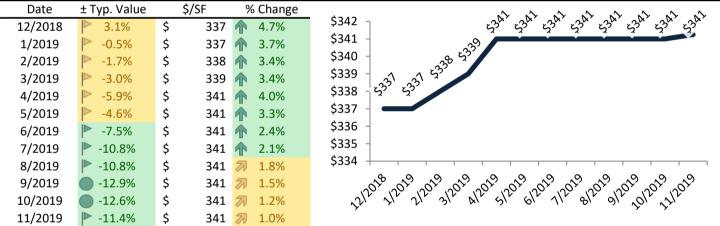

# Camarillo Housing Market Value & Trends Update

Historically, properties in this market sell at a 4.4% premium. Today's discount is 12.3%. This market is 16.7% undervalued. Median home price is \$619,500, and resale \$/SF is \$355/SF. Prices fell 0.6% year-over-year.

# Resale \$/SF and year-over-year percentage change trailing twelve months

| Date    | ± Typ. Value   | \$/SF     | % Change      |                                                                                                                                                                                                                                                                                                                                                                                                                                                                                                                                                                                                                                                                                                                                                                                                                                                                                                                                                                                                                                                                                                                                                                                                                                                                                                                                                                                                                                                                                                                                                                                                                                                                                                                                                                   |
|---------|----------------|-----------|---------------|-------------------------------------------------------------------------------------------------------------------------------------------------------------------------------------------------------------------------------------------------------------------------------------------------------------------------------------------------------------------------------------------------------------------------------------------------------------------------------------------------------------------------------------------------------------------------------------------------------------------------------------------------------------------------------------------------------------------------------------------------------------------------------------------------------------------------------------------------------------------------------------------------------------------------------------------------------------------------------------------------------------------------------------------------------------------------------------------------------------------------------------------------------------------------------------------------------------------------------------------------------------------------------------------------------------------------------------------------------------------------------------------------------------------------------------------------------------------------------------------------------------------------------------------------------------------------------------------------------------------------------------------------------------------------------------------------------------------------------------------------------------------|
| 12/2018 | -1.6%          | \$<br>356 | 4.1%          | \$360<br>\$359<br>\$358 - 66 5351 5351 5355 5355<br>\$360 5351 5355 5355<br>\$350 5355                                                                                                                                                                                                                                                                                                                                                                                                                                                                                                                                                                                                                                                                                                                                                                                                                                                                                                                                                                                                                                                                                                                                                                                                                                                                                                                                                                                                                                                                                                                                                                                                                                                                            |
| 1/2019  | <b>⊳</b> -5.4% | \$<br>357 | <b>1.2%</b>   | \$359 - 50 535 535 535 535 535                                                                                                                                                                                                                                                                                                                                                                                                                                                                                                                                                                                                                                                                                                                                                                                                                                                                                                                                                                                                                                                                                                                                                                                                                                                                                                                                                                                                                                                                                                                                                                                                                                                                                                                                    |
| 2/2019  | -6.4%          | \$<br>357 | <b>1</b> 2.3% |                                                                                                                                                                                                                                                                                                                                                                                                                                                                                                                                                                                                                                                                                                                                                                                                                                                                                                                                                                                                                                                                                                                                                                                                                                                                                                                                                                                                                                                                                                                                                                                                                                                                                                                                                                   |
| 3/2019  | -7.8%          | \$<br>358 | <b>2.3%</b>   | \$357 - \$3 <sup>5</sup> \$3 <sup>5</sup> \$3 <sup>5</sup> \$3 <sup>5</sup> \$3 <sup>5</sup>                                                                                                                                                                                                                                                                                                                                                                                                                                                                                                                                                                                                                                                                                                                                                                                                                                                                                                                                                                                                                                                                                                                                                                                                                                                                                                                                                                                                                                                                                                                                                                                                                                                                      |
| 4/2019  | -11.0%         | \$<br>359 | <b>2.3%</b>   | 7 - 3                                                                                                                                                                                                                                                                                                                                                                                                                                                                                                                                                                                                                                                                                                                                                                                                                                                                                                                                                                                                                                                                                                                                                                                                                                                                                                                                                                                                                                                                                                                                                                                                                                                                                                                                                             |
| 5/2019  | -9.9%          | \$<br>358 | <b>1.4%</b>   | \$355 -                                                                                                                                                                                                                                                                                                                                                                                                                                                                                                                                                                                                                                                                                                                                                                                                                                                                                                                                                                                                                                                                                                                                                                                                                                                                                                                                                                                                                                                                                                                                                                                                                                                                                                                                                           |
| 6/2019  | -12.7%         | \$<br>357 | <b>7</b> 0.6% | \$354 -                                                                                                                                                                                                                                                                                                                                                                                                                                                                                                                                                                                                                                                                                                                                                                                                                                                                                                                                                                                                                                                                                                                                                                                                                                                                                                                                                                                                                                                                                                                                                                                                                                                                                                                                                           |
| 7/2019  | -15.7%         | \$<br>356 | <b>3</b> 0.0% | \$353 -                                                                                                                                                                                                                                                                                                                                                                                                                                                                                                                                                                                                                                                                                                                                                                                                                                                                                                                                                                                                                                                                                                                                                                                                                                                                                                                                                                                                                                                                                                                                                                                                                                                                                                                                                           |
| 8/2019  | -15.9%         | \$<br>356 | <b>3</b> 0.0% | \$352                                                                                                                                                                                                                                                                                                                                                                                                                                                                                                                                                                                                                                                                                                                                                                                                                                                                                                                                                                                                                                                                                                                                                                                                                                                                                                                                                                                                                                                                                                                                                                                                                                                                                                                                                             |
| 9/2019  | -18.2%         | \$<br>355 | <b>-</b> 0.6% | 27/2013/1/2013/1/2013/1/2013/1/2013/1/2013/1/2013/1/2013/1/2013/1/2013/1/2013/1/2013/1/2013/1/2013/1/2013/1/2013/1/2013/1/2013/1/2013/1/2013/1/2013/1/2013/1/2013/1/2013/1/2013/1/2013/1/2013/1/2013/1/2013/1/2013/1/2013/1/2013/1/2013/1/2013/1/2013/1/2013/1/2013/1/2013/1/2013/1/2013/1/2013/1/2013/1/2013/1/2013/1/2013/1/2013/1/2013/1/2013/1/2013/1/2013/1/2013/1/2013/1/2013/1/2013/1/2013/1/2013/1/2013/1/2013/1/2013/1/2013/1/2013/1/2013/1/2013/1/2013/1/2013/1/2013/1/2013/1/2013/1/2013/1/2013/1/2013/1/2013/1/2013/1/2013/1/2013/1/2013/1/2013/1/2013/1/2013/1/2013/1/2013/1/2013/1/2013/1/2013/1/2013/1/2013/1/2013/1/2013/1/2013/1/2013/1/2013/1/2013/1/2013/1/2013/1/2013/1/2013/1/2013/1/2013/1/2013/1/2013/1/2013/1/2013/1/2013/1/2013/1/2013/1/2013/1/2013/1/2013/1/2013/1/2013/1/2013/1/2013/1/2013/1/2013/1/2013/1/2013/1/2013/1/2013/1/2013/1/2013/1/2013/1/2013/1/2013/1/2013/1/2013/1/2013/1/2013/1/2013/1/2013/1/2013/1/2013/1/2013/1/2013/1/2013/1/2013/1/2013/1/2013/1/2013/1/2013/1/2013/1/2013/1/2013/1/2013/1/2013/1/2013/1/2013/1/2013/1/2013/1/2013/1/2013/1/2013/1/2013/1/2013/1/2013/1/2013/1/2013/1/2013/1/2013/1/2013/1/2013/1/2013/1/2013/1/2013/1/2013/1/2013/1/2013/1/2013/1/2013/1/2013/1/2013/1/2013/1/2013/1/2013/1/2013/1/2013/1/2013/1/2013/1/2013/1/2013/1/2013/1/2013/1/2013/1/2013/1/2013/1/2013/1/2013/1/2013/1/2013/1/2013/1/2013/1/2013/1/2013/1/2013/1/2013/1/2013/1/2013/1/2013/1/2013/1/2013/1/2013/1/2013/1/2013/1/2013/1/2013/1/2013/1/2013/1/2013/1/2013/1/2013/1/2013/1/2013/1/2013/1/2013/1/2013/1/2013/1/2013/1/2013/1/2013/1/2013/1/2013/1/2013/1/2013/1/2013/1/2013/1/2013/1/2013/1/2013/1/2013/1/2013/1/2013/1/2013/1/2013/1/2013/1/2013/1/2013/1/2013/1/2013/1/2013/1/2013/1/2013/1/2013/2012/2012 |
| 10/2019 | -17.9%         | \$<br>355 | -0.6%         | 27/2023/2023/2023/2023/2023/2023/2023/20                                                                                                                                                                                                                                                                                                                                                                                                                                                                                                                                                                                                                                                                                                                                                                                                                                                                                                                                                                                                                                                                                                                                                                                                                                                                                                                                                                                                                                                                                                                                                                                                                                                                                                                          |
| 11/2019 | -16.7%         | \$<br>355 | -0.6%         | , , ,                                                                                                                                                                                                                                                                                                                                                                                                                                                                                                                                                                                                                                                                                                                                                                                                                                                                                                                                                                                                                                                                                                                                                                                                                                                                                                                                                                                                                                                                                                                                                                                                                                                                                                                                                             |