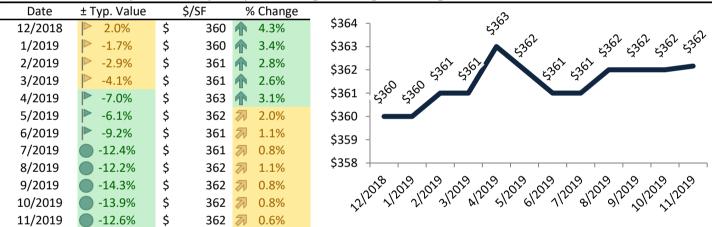

# Ventura County Housing Market Value & Trends Update

Historically, properties in this market sell at a 1.3% premium. Today's discount is 11.3%. This market is 12.6% undervalued. Median home price is \$603,100, and resale \$/SF is \$362/SF. Prices rose 0.6% year-over-year.

Monthly cost of ownership is \$2,644, and rents average \$2,982, making owning \$337 per month less costly than renting. Rents rose 4.3% year-over-year. The current capitalization rate (rent/price) is 4.7%.

#### Resale \$/SF and year-over-year percentage change trailing twelve months