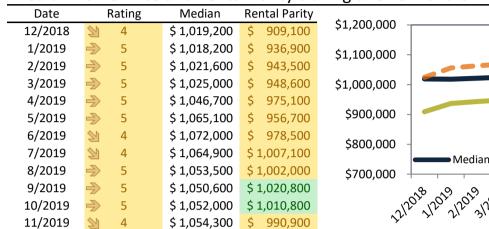

# Market Timing Rating and Valuations: Ventura County and Major Cities and Zips

| Study Area       |               | Rating | I    | Median    | Rei  | ntal Parity | % Over/Under<br>Rental Parity | Historic<br>Premium | % Over/Under<br>Historic Prem. |
|------------------|---------------|--------|------|-----------|------|-------------|-------------------------------|---------------------|--------------------------------|
| Ventura County   | <b>7</b>      | 7      | \$   | 603,100   | \$   | 680,000     | <b> </b> ►-11.3%              | 1.3%                | -12.6%                         |
| Camarillo        | 1             | 8      | \$   | 619,500   | \$   | 706,200     | -12.3%                        | 4.4%                | 16.7%                          |
| Fillmore         | 1             | 9      | \$   | 454,900   | \$   | 568,400     | -20.0%                        | -12.2%              | ▶ -7.8%                        |
| Moorpark         | 1             | 8      | \$   | 661,000   | \$   | 724,500     | -8.8%                         | 6.3%                | 15.1%                          |
| Oak Park         | ₩             | 7      | \$   | 843,900   | \$   | 940,300     | <b> </b> ►-10.2%              | 6.9%                | 17.1%                          |
| Oak View         | <b>A</b>      | 7      | \$   | 597,400   | \$   | 620,100     | <b> </b> -3.7%                | 3.6%                | <b>▶</b> -7.3%                 |
| Ojai             | <b>A</b>      | 7      | \$   | 709,300   | \$   | 666,500     | 6.4%                          | 13.8%               | <b>▶</b> -7.4%                 |
| Oxnard           | 1             | 9      | \$   | 509,400   | \$   | 604,600     | 15.8%                         | -4.5%               | <b>▶</b> -11.3%                |
| Port Hueneme     | <b>⇒</b>      | 5      | \$   | 427,200   | \$   | 572,400     | 25.4%                         | -14.1%              | <b>▶</b> -11.3%                |
| Santa Paula      | 1             | 9      | \$   | 475,100   | \$   | 567,600     | 16.3%                         | -4.8%               | <b>▶</b> -11.5%                |
| Simi Valley      | <b>A</b>      | 7      | \$   | 584,200   | \$   | 676,900     | <b>-</b> 13.7%                | -2.6%               | <b>▶</b> -11.1%                |
| Somis            | 2             | 4      | \$ 1 | 1,060,400 | \$   | 993,000     | ▶ 6.8%                        | 13.3%               | ▶ -6.5%                        |
| Thousand Oaks    | <b>A</b>      | 7      | \$   | 732,300   | \$   | 780,400     | -6.2%                         | 5.2%                | <b>▶</b> -11.4%                |
| Newbury Park     | <b>7</b>      | 7      | \$   | 698,800   | \$   | 750,900     | ▶ -6.9%                       | 5.1%                | <b>▶</b> -12.0%                |
| Ventura          | <b>⇒</b>      | 5      | \$   | 611,500   | \$   | 644,200     | <b> </b> -5.1%                | 5.3%                | <b>▶</b> -10.4%                |
| Westlake Village | <b>A</b>      | 7      | \$ 1 | 1,067,400 | \$ 1 | 1,041,200   | ▶ 2.6%                        | 10.3%               | <b>▶</b> -7.7%                 |
| 91320            | <b>7</b>      | 7      | \$   | 698,800   | \$   | 750,900     | ▶ -6.9%                       | 5.1%                | -12.0%                         |
| 91360            | ₹             | 7      | \$   | 712,000   | \$   | 744,000     | <b> </b> -4.3%                | 6.5%                | <b>▶</b> -10.8%                |
| 91361            | <b>A</b>      | 7      | \$ 1 | 1,048,800 | \$ 1 | 1,041,100   | ▶ 0.7%                        | 9.0%                | ▶ -8.3%                        |
| 91362            | ₹             | 7      | \$   | 847,300   | \$   | 940,700     | ▶ -9.9%                       | 5.5%                | -15.4%                         |
| 91377            | ₹             | 7      | \$   | 842,700   | \$   | 940,000     | <b> </b> ►-10.4%              | 6.7%                | -17.1%                         |
| 93001            | <b>7</b>      | 7      | \$   | 663,200   | \$   | 634,900     | ▶ 4.5%                        | 12.1%               | <b>▶</b> -7.6%                 |
| 93003            | $\Rightarrow$ | 5      | \$   | 613,100   | \$   | 651,800     | <b> </b> -6.0%                | 3.1%                | -9.1%                          |
| 93004            | $\Rightarrow$ | 5      | \$   | 594,300   | \$   | 637,600     | <b> </b> ► -6.8%              | 6.1%                | -12.9%                         |
| 93012            | 1             | 8      | \$   | 610,000   | \$   | 732,200     | <b>-</b> 16.7%                | -0.5%               | <b>-</b> 16.2%                 |