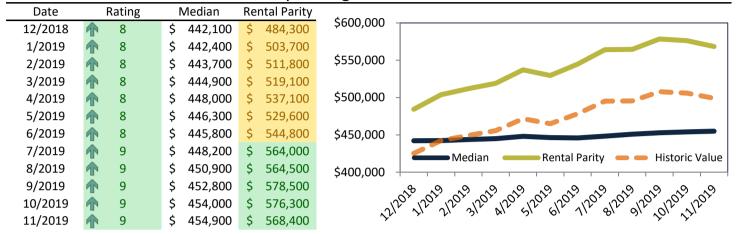

# Fillmore Housing Market Value & Trends Update

Historically, properties in this market sell at a -12.2% discount. Today's discount is 20.0%. This market is 7.8% undervalued. Median home price is \$454,900, and resale \$/SF is \$322/SF. Prices rose 3.5% year-over-year.

Monthly cost of ownership is \$1,994, and rents average \$2,492, making owning \$497 per month less costly than renting. Rents rose 4.0% year-over-year. The current capitalization rate (rent/price) is 5.3%.

Market rating = 9