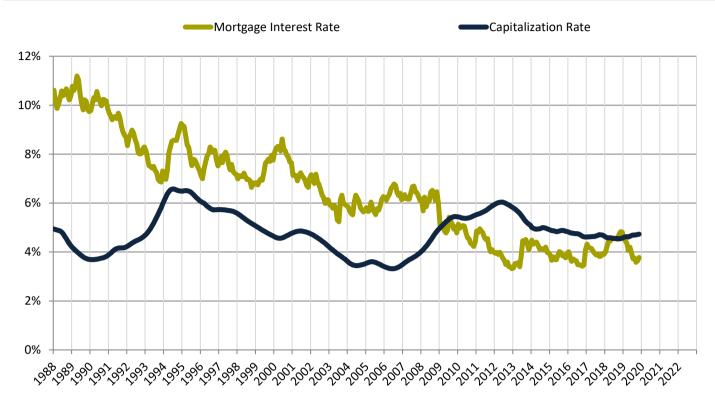

# USA Housing News® Market Timing System Rating: Ventura County since January 1988

info@TAIT.com 6 of 53

Monthly cost of ownership is \$2,644, and rents average \$2,982, making owning \$337 per month less costly than renting. Rents rose 4.3% year-over-year. The current capitalization rate (rent/price) is 4.7%.