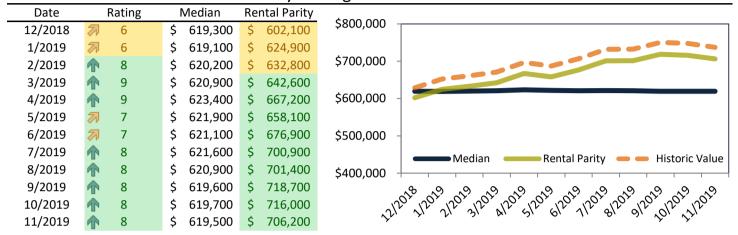

# Camarillo Housing Market Value & Trends Update

Historically, properties in this market sell at a 4.4% premium. Today's discount is 12.3%. This market is 16.7% undervalued. Median home price is \$619,500, and resale \$/SF is \$355/SF. Prices fell 0.6% year-over-year.

Monthly cost of ownership is \$2,716, and rents average \$3,096, making owning \$380 per month less costly than renting. Rents rose 4.3% year-over-year. The current capitalization rate (rent/price) is 4.8%.

Market rating = 8