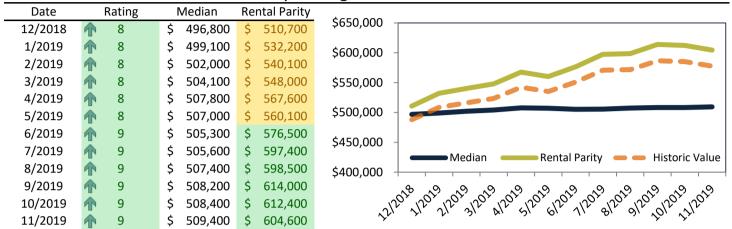

# Fillmore Housing Market Value & Trends Update

Historically, properties in this market sell at a -12.2% discount. Today's discount is 20.0%. This market is 7.8% undervalued. Median home price is \$454,900, and resale \$/SF is \$322/SF. Prices rose 3.5% year-over-year.

Monthly cost of ownership is \$1,994, and rents average \$2,492, making owning \$497 per month less costly than renting. Rents rose 4.0% year-over-year. The current capitalization rate (rent/price) is 5.3%.

Market rating = 9

#### Median Home Price and Rental Parity trailing twelve months