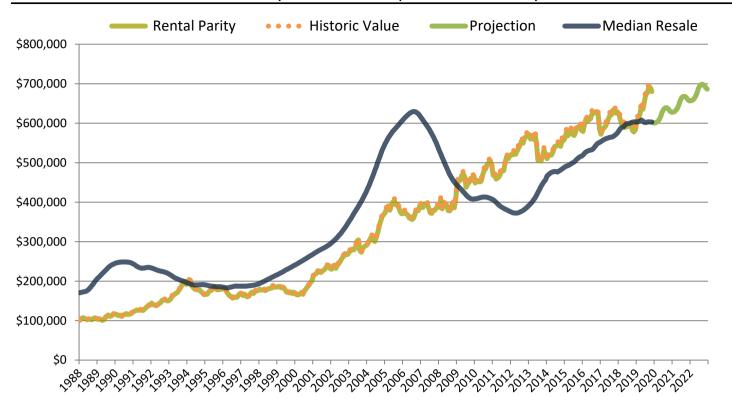

#### Historic Median Home Price Relative to Rental Parity: Ventura County since January 1988