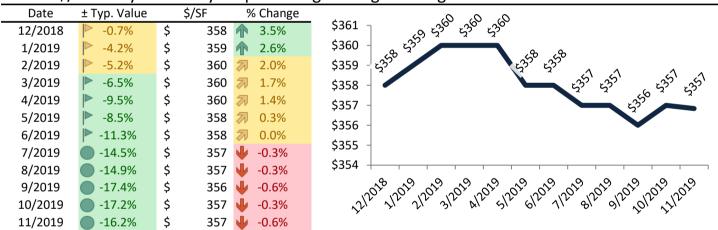

# Camarillo Housing Market Value & Trends Update

Historically, properties in this market sell at a 4.4% premium. Today's discount is 12.3%. This market is 16.7% undervalued. Median home price is \$619,500, and resale \$/SF is \$355/SF. Prices fell 0.6% year-over-year.

# Resale \$/SF and year-over-year percentage change trailing twelve months

| Date    | ± Typ. Value   | \$/SF     | % Change      |                                                                                                                                                                                                                                                                                                                                                                                                                                                                                                                                                                                                                                                                                                                                                                                                                                                                                                                                                                                                                                                                                                                                                                                                                                                                                                                                                                                                                                                                                                                                                                                                                                                                                                                                                                   |
|---------|----------------|-----------|---------------|-------------------------------------------------------------------------------------------------------------------------------------------------------------------------------------------------------------------------------------------------------------------------------------------------------------------------------------------------------------------------------------------------------------------------------------------------------------------------------------------------------------------------------------------------------------------------------------------------------------------------------------------------------------------------------------------------------------------------------------------------------------------------------------------------------------------------------------------------------------------------------------------------------------------------------------------------------------------------------------------------------------------------------------------------------------------------------------------------------------------------------------------------------------------------------------------------------------------------------------------------------------------------------------------------------------------------------------------------------------------------------------------------------------------------------------------------------------------------------------------------------------------------------------------------------------------------------------------------------------------------------------------------------------------------------------------------------------------------------------------------------------------|
| 12/2018 | -1.6%          | \$<br>356 | 4.1%          | \$360<br>\$359<br>\$358 - 66 5351 5351 5355 5355<br>\$360 5351 5355 5355<br>\$350 5355                                                                                                                                                                                                                                                                                                                                                                                                                                                                                                                                                                                                                                                                                                                                                                                                                                                                                                                                                                                                                                                                                                                                                                                                                                                                                                                                                                                                                                                                                                                                                                                                                                                                            |
| 1/2019  | <b>⊳</b> -5.4% | \$<br>357 | <b>1.2%</b>   | \$359 - 50 535 535 535 535 535                                                                                                                                                                                                                                                                                                                                                                                                                                                                                                                                                                                                                                                                                                                                                                                                                                                                                                                                                                                                                                                                                                                                                                                                                                                                                                                                                                                                                                                                                                                                                                                                                                                                                                                                    |
| 2/2019  | -6.4%          | \$<br>357 | <b>1</b> 2.3% |                                                                                                                                                                                                                                                                                                                                                                                                                                                                                                                                                                                                                                                                                                                                                                                                                                                                                                                                                                                                                                                                                                                                                                                                                                                                                                                                                                                                                                                                                                                                                                                                                                                                                                                                                                   |
| 3/2019  | -7.8%          | \$<br>358 | <b>2.3%</b>   | \$357 - \$3 <sup>5</sup> \$3 <sup>5</sup> \$3 <sup>5</sup> \$3 <sup>5</sup> \$3 <sup>5</sup>                                                                                                                                                                                                                                                                                                                                                                                                                                                                                                                                                                                                                                                                                                                                                                                                                                                                                                                                                                                                                                                                                                                                                                                                                                                                                                                                                                                                                                                                                                                                                                                                                                                                      |
| 4/2019  | -11.0%         | \$<br>359 | <b>2.3%</b>   | 7 - 3                                                                                                                                                                                                                                                                                                                                                                                                                                                                                                                                                                                                                                                                                                                                                                                                                                                                                                                                                                                                                                                                                                                                                                                                                                                                                                                                                                                                                                                                                                                                                                                                                                                                                                                                                             |
| 5/2019  | -9.9%          | \$<br>358 | <b>1.4%</b>   | \$355 -                                                                                                                                                                                                                                                                                                                                                                                                                                                                                                                                                                                                                                                                                                                                                                                                                                                                                                                                                                                                                                                                                                                                                                                                                                                                                                                                                                                                                                                                                                                                                                                                                                                                                                                                                           |
| 6/2019  | -12.7%         | \$<br>357 | <b>7</b> 0.6% | \$354 -                                                                                                                                                                                                                                                                                                                                                                                                                                                                                                                                                                                                                                                                                                                                                                                                                                                                                                                                                                                                                                                                                                                                                                                                                                                                                                                                                                                                                                                                                                                                                                                                                                                                                                                                                           |
| 7/2019  | -15.7%         | \$<br>356 | <b>3</b> 0.0% | \$353 -                                                                                                                                                                                                                                                                                                                                                                                                                                                                                                                                                                                                                                                                                                                                                                                                                                                                                                                                                                                                                                                                                                                                                                                                                                                                                                                                                                                                                                                                                                                                                                                                                                                                                                                                                           |
| 8/2019  | -15.9%         | \$<br>356 | <b>3</b> 0.0% | \$352                                                                                                                                                                                                                                                                                                                                                                                                                                                                                                                                                                                                                                                                                                                                                                                                                                                                                                                                                                                                                                                                                                                                                                                                                                                                                                                                                                                                                                                                                                                                                                                                                                                                                                                                                             |
| 9/2019  | -18.2%         | \$<br>355 | <b>-</b> 0.6% | 27/2013/1/2013/1/2013/1/2013/1/2013/1/2013/1/2013/1/2013/1/2013/1/2013/1/2013/1/2013/1/2013/1/2013/1/2013/1/2013/1/2013/1/2013/1/2013/1/2013/1/2013/1/2013/1/2013/1/2013/1/2013/1/2013/1/2013/1/2013/1/2013/1/2013/1/2013/1/2013/1/2013/1/2013/1/2013/1/2013/1/2013/1/2013/1/2013/1/2013/1/2013/1/2013/1/2013/1/2013/1/2013/1/2013/1/2013/1/2013/1/2013/1/2013/1/2013/1/2013/1/2013/1/2013/1/2013/1/2013/1/2013/1/2013/1/2013/1/2013/1/2013/1/2013/1/2013/1/2013/1/2013/1/2013/1/2013/1/2013/1/2013/1/2013/1/2013/1/2013/1/2013/1/2013/1/2013/1/2013/1/2013/1/2013/1/2013/1/2013/1/2013/1/2013/1/2013/1/2013/1/2013/1/2013/1/2013/1/2013/1/2013/1/2013/1/2013/1/2013/1/2013/1/2013/1/2013/1/2013/1/2013/1/2013/1/2013/1/2013/1/2013/1/2013/1/2013/1/2013/1/2013/1/2013/1/2013/1/2013/1/2013/1/2013/1/2013/1/2013/1/2013/1/2013/1/2013/1/2013/1/2013/1/2013/1/2013/1/2013/1/2013/1/2013/1/2013/1/2013/1/2013/1/2013/1/2013/1/2013/1/2013/1/2013/1/2013/1/2013/1/2013/1/2013/1/2013/1/2013/1/2013/1/2013/1/2013/1/2013/1/2013/1/2013/1/2013/1/2013/1/2013/1/2013/1/2013/1/2013/1/2013/1/2013/1/2013/1/2013/1/2013/1/2013/1/2013/1/2013/1/2013/1/2013/1/2013/1/2013/1/2013/1/2013/1/2013/1/2013/1/2013/1/2013/1/2013/1/2013/1/2013/1/2013/1/2013/1/2013/1/2013/1/2013/1/2013/1/2013/1/2013/1/2013/1/2013/1/2013/1/2013/1/2013/1/2013/1/2013/1/2013/1/2013/1/2013/1/2013/1/2013/1/2013/1/2013/1/2013/1/2013/1/2013/1/2013/1/2013/1/2013/1/2013/1/2013/1/2013/1/2013/1/2013/1/2013/1/2013/1/2013/1/2013/1/2013/1/2013/1/2013/1/2013/1/2013/1/2013/1/2013/1/2013/1/2013/1/2013/1/2013/1/2013/1/2013/1/2013/1/2013/1/2013/1/2013/1/2013/1/2013/1/2013/1/2013/1/2013/1/2013/1/2013/1/2013/1/2013/1/2013/1/2013/1/2013/1/2013/1/2013/1/2013/1/2013/1/2013/1/2013/2012/2012 |
| 10/2019 | -17.9%         | \$<br>355 | -0.6%         | 27/2023/2023/2023/2023/2023/2023/2023/20                                                                                                                                                                                                                                                                                                                                                                                                                                                                                                                                                                                                                                                                                                                                                                                                                                                                                                                                                                                                                                                                                                                                                                                                                                                                                                                                                                                                                                                                                                                                                                                                                                                                                                                          |
| 11/2019 | -16.7%         | \$<br>355 | -0.6%         | , , ,                                                                                                                                                                                                                                                                                                                                                                                                                                                                                                                                                                                                                                                                                                                                                                                                                                                                                                                                                                                                                                                                                                                                                                                                                                                                                                                                                                                                                                                                                                                                                                                                                                                                                                                                                             |