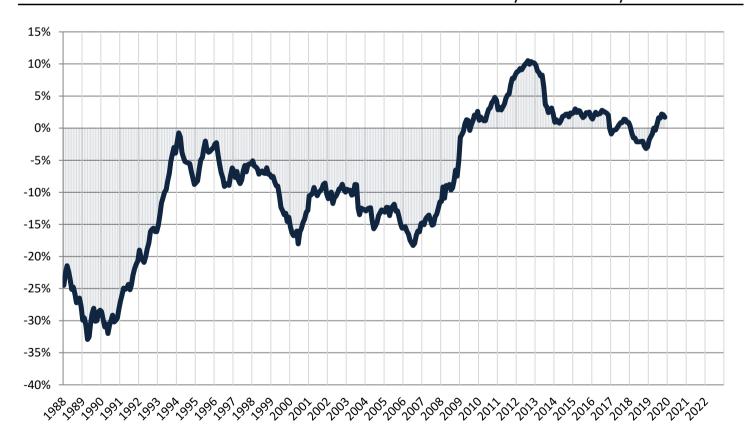

#### Historic Median Home Price Relative to Rental Parity: Ventura County since January 1988

# Ventura County Housing Market Value & Trends Update

Historically, properties in this market sell at a 1.3% premium. Today's discount is 11.3%. This market is 12.6% undervalued. Median home price is \$603,100, and resale \$/SF is \$362/SF. Prices rose 0.6% year-over-year.