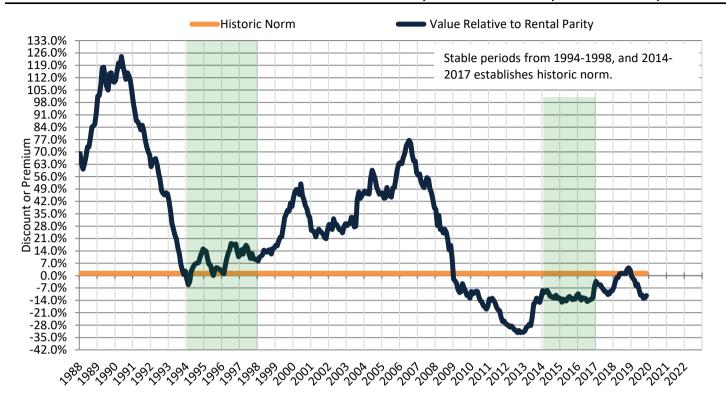

#### Historic Median Home Price Relative to Rental Parity: Ventura County since January 1988

# Ventura County Housing Market Value & Trends Update

Historically, properties in this market sell at a 1.3% premium. Today's discount is 11.3%. This market is 12.6% undervalued. Median home price is \$603,100, and resale \$/SF is \$362/SF. Prices rose 0.6% year-over-year.