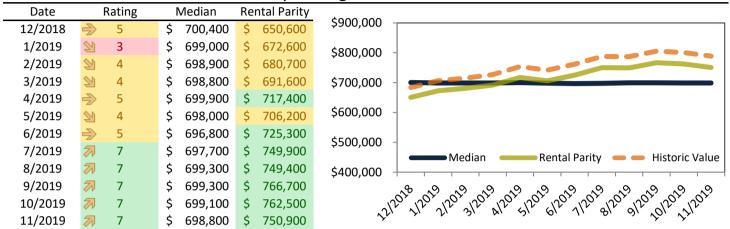

# Ventura County Housing Market Value & Trends Update

Historically, properties in this market sell at a 1.3% premium. Today's discount is 11.3%. This market is 12.6% undervalued. Median home price is \$603,100, and resale \$/SF is \$362/SF. Prices rose 0.6% year-over-year.

Monthly cost of ownership is \$2,644, and rents average \$2,982, making owning \$337 per month less costly than renting. Rents rose 4.3% year-over-year. The current capitalization rate (rent/price) is 4.7%.

Market rating = 7

#### Median Home Price and Rental Parity trailing twelve months