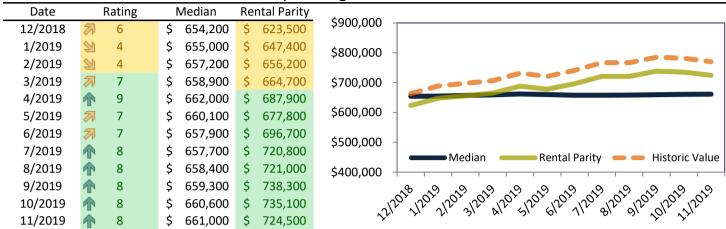

# Ventura County Housing Market Value & Trends Update

Historically, properties in this market sell at a 1.3% premium. Today's discount is 11.3%. This market is 12.6% undervalued. Median home price is \$603,100, and resale \$/SF is \$362/SF. Prices rose 0.6% year-over-year.

Monthly cost of ownership is \$2,644, and rents average \$2,982, making owning \$337 per month less costly than renting. Rents rose 4.3% year-over-year. The current capitalization rate (rent/price) is 4.7%.

Market rating = 7

#### Median Home Price and Rental Parity trailing twelve months