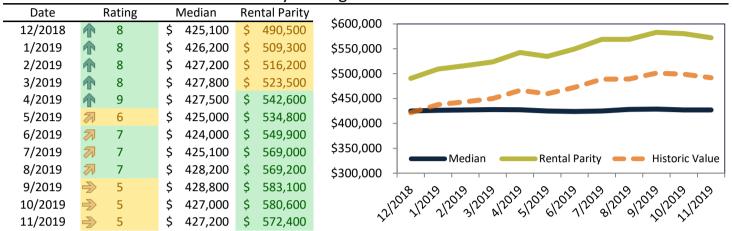

019 | <b>5.0</b>   | % \$ | 2,640 | \$<br>2,191 | 21/02 21/02 1/02 1/02 61/02 81/02 201/02       |
| 11/2019 | <b>5.0</b>   | % \$ | 2,651 | \$<br>2,234 | ý                                              |

info@TAIT.com 18 of 53



# Port Hueneme Housing Market Value & Trends Update

Historically, properties in this market sell at a -14.1% discount. Today's discount is 25.4%. This market is 11.3% undervalued. Median home price is \$427,200, and resale \$/SF is \$322/SF. Prices rose 0.7% year-over-year.

Monthly cost of ownership is \$1,873, and rents average \$2,510, making owning \$636 per month less costly than renting. Rents rose 1.9% year-over-year. The current capitalization rate (rent/price) is 5.6%.

Market rating = 5

#### Median Home Price and Rental Parity trailing twelve months



#### Resale \$/SF and year-over-year percentage change trailing twelve months



#### Rental rate and year-over-year percentage change trailing twelve months

| _ | Date    | % | 6 Change | Rent        | Own         | \$2,700 7 ,35 ,45 ,45 ,45 ,67 ,68 ,48 ,48 ,45 ,57 ,5 |
|---|---------|---|----------|-------------|-------------|------------------------------------------------------|
| _ | 12/2018 | 1 | 5.0%     | \$<br>2,431 | \$<br>2,107 |                                                      |
|   | 1/2019  | 1 | 4.6%     | \$<br>2,449 | \$<br>2,049 | \$2,500 - 7, 7, 7, 7, 7, 7, 7, 7, 7, 7, 7, 7, 7,     |
|   | 2/2019  | 1 | 4.1%     | \$<br>2,456 | \$<br>2,032 | \$2,300 -                                            |
|   | 3/2019  | 1 | 3.6%     | \$<br>2,459 | \$<br>2,009 | ¢2.100