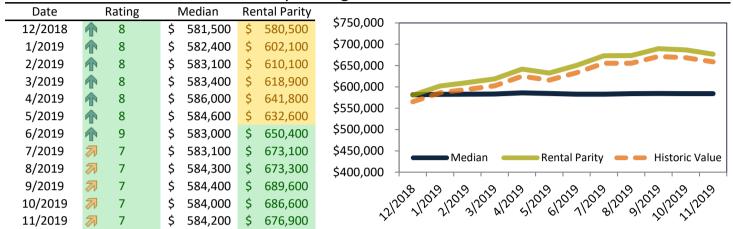

# Ventura County Housing Market Value & Trends Update

Historically, properties in this market sell at a 1.3% premium. Today's discount is 11.3%. This market is 12.6% undervalued. Median home price is \$603,100, and resale \$/SF is \$362/SF. Prices rose 0.6% year-over-year.

Monthly cost of ownership is \$2,644, and rents average \$2,982, making owning \$337 per month less costly than renting. Rents rose 4.3% year-over-year. The current capitalization rate (rent/price) is 4.7%.

Market rating = 7

#### Historic Median Home Price Relative to Rental Parity: Ventura County since January 1988

# USA Housing News® Market Timing System Rating: Ventura County since January 1988

info@TAIT.com 6 of 53