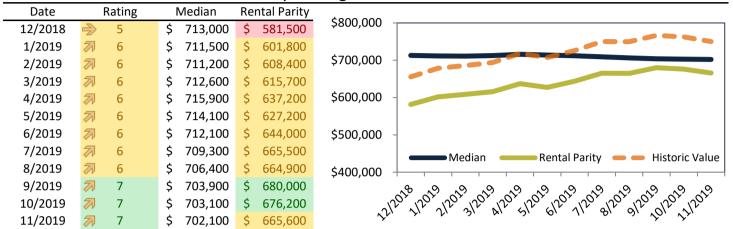

# Market Timing Rating and Valuations: Ventura County and Major Cities and Zips

| Study Area       |               | Rating | I    | Median    | Rei  | ntal Parity | % Over/Under<br>Rental Parity | Historic<br>Premium | % Over/Under<br>Historic Prem. |
|------------------|---------------|--------|------|-----------|------|-------------|-------------------------------|---------------------|--------------------------------|
| Ventura County   | <b>7</b>      | 7      | \$   | 603,100   | \$   | 680,000     | <b> </b> ►-11.3%              | 1.3%                | -12.6%                         |
| Camarillo        | 1             | 8      | \$   | 619,500   | \$   | 706,200     | -12.3%                        | 4.4%                | 16.7%                          |
| Fillmore         | 1             | 9      | \$   | 454,900   | \$   | 568,400     | -20.0%                        | -12.2%              | ▶ -7.8%                        |
| Moorpark         | 1             | 8      | \$   | 661,000   | \$   | 724,500     | -8.8%                         | 6.3%                | 15.1%                          |
| Oak Park         | ₩             | 7      | \$   | 843,900   | \$   | 940,300     | <b> </b> ►-10.2%              | 6.9%                | 17.1%                          |
| Oak View         | <b>A</b>      | 7      | \$   | 597,400   | \$   | 620,100     | <b> </b> -3.7%                | 3.6%                | <b>▶</b> -7.3%                 |
| Ojai             | <b>A</b>      | 7      | \$   | 709,300   | \$   | 666,500     | 6.4%                          | 13.8%               | <b>▶</b> -7.4%                 |
| Oxnard           | 1             | 9      | \$   | 509,400   | \$   | 604,600     | 15.8%                         | -4.5%               | <b>▶</b> -11.3%                |
| Port Hueneme     | <b>⇒</b>      | 5      | \$   | 427,200   | \$   | 572,400     | 25.4%                         | -14.1%              | <b>▶</b> -11.3%                |
| Santa Paula      | 1             | 9      | \$   | 475,100   | \$   | 567,600     | 16.3%                         | -4.8%               | <b>▶</b> -11.5%                |
| Simi Valley      | <b>A</b>      | 7      | \$   | 584,200   | \$   | 676,900     | <b>-</b> 13.7%                | -2.6%               | <b>▶</b> -11.1%                |
| Somis            | 2             | 4      | \$ 1 | 1,060,400 | \$   | 993,000     | ▶ 6.8%                        | 13.3%               | ▶ -6.5%                        |
| Thousand Oaks    | <b>A</b>      | 7      | \$   | 732,300   | \$   | 780,400     | -6.2%                         | 5.2%                | <b>▶</b> -11.4%                |
| Newbury Park     | <b>7</b>      | 7      | \$   | 698,800   | \$   | 750,900     | ▶ -6.9%                       | 5.1%                | <b>▶</b> -12.0%                |
| Ventura          | <b>⇒</b>      | 5      | \$   | 611,500   | \$   | 644,200     | <b> </b> -5.1%                | 5.3%                | <b>▶</b> -10.4%                |
| Westlake Village | <b>A</b>      | 7      | \$ 1 | 1,067,400 | \$ 1 | 1,041,200   | ▶ 2.6%                        | 10.3%               | <b>▶</b> -7.7%                 |
| 91320            | <b>7</b>      | 7      | \$   | 698,800   | \$   | 750,900     | ▶ -6.9%                       | 5.1%                | -12.0%                         |
| 91360            | ₹             | 7      | \$   | 712,000   | \$   | 744,000     | <b> </b> -4.3%                | 6.5%                | <b>▶</b> -10.8%                |
| 91361            | <b>A</b>      | 7      | \$ 1 | 1,048,800 | \$ 1 | 1,041,100   | ▶ 0.7%                        | 9.0%                | ▶ -8.3%                        |
| 91362            | ₹             | 7      | \$   | 847,300   | \$   | 940,700     | ▶ -9.9%                       | 5.5%                | -15.4%                         |
| 91377            | ₹             | 7      | \$   | 842,700   | \$   | 940,000     | <b> </b> ►-10.4%              | 6.7%                | -17.1%                         |
| 93001            | <b>7</b>      | 7      | \$   | 663,200   | \$   | 634,900     | ▶ 4.5%                        | 12.1%               | <b>▶</b> -7.6%                 |
| 93003            | $\Rightarrow$ | 5      | \$   | 613,100   | \$   | 651,800     | <b> </b> -6.0%                | 3.1%                | -9.1%                          |
| 93004            | $\Rightarrow$ | 5      | \$   | 594,300   | \$   | 637,600     | <b> </b> ► -6.8%              | 6.1%                | -12.9%                         |
| 93012            | 1             | 8      | \$   | 610,000   | \$   | 732,200     | <b>-</b> 16.7%                | -0.5%               | <b>-</b> 16.2%                 |