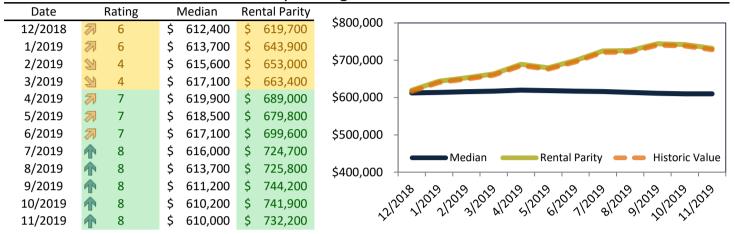

# Camarillo Housing Market Value & Trends Update

Historically, properties in this market sell at a 4.4% premium. Today's discount is 12.3%. This market is 16.7% undervalued. Median home price is \$619,500, and resale \$/SF is \$355/SF. Prices fell 0.6% year-over-year.

Monthly cost of ownership is \$2,716, and rents average \$3,096, making owning \$380 per month less costly than renting. Rents rose 4.3% year-over-year. The current capitalization rate (rent/price) is 4.8%.

Market rating = 8

#### Median Home Price and Rental Parity trailing twelve months