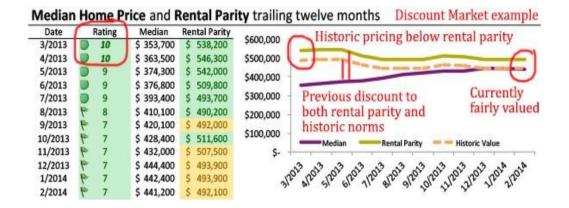

arity is more desirable, so buyers are willing to pay more than rental parity to live there. A market trading at a discount is less desirable, and people must be motivated to live there by saving versus renting. The news overview measures the current premium or discount, compares it to the historic premium or discount, and states whether the market is currently overvalued or undervalued. This is an important measure of future financial performance.

#### Median Home Price and Rental Parity Trailing Twelve Months

For those who want the bottom line without all the analysis and detail, the market rating is the first row of the first section of data. The rating encapsulates all the conditions of the market into one figure. Suffice to say that a rating of 10 is good and a rating of 1 is bad.



info@TAIT.com 49 of 53



The chart displays three lines that reveal much about the market. The first two lines to note are the parallel green and orange lines, rental parity (green) and historic value (orange). As mentioned previously, some markets trade at a discount and some at a premium to rental parity. If the orange line (historic value) is above the green line (rental parity), the market is a premium market. If the orange line (historic value) is below the green line (rental parity), the market is a discount market. The larger the gap, the greater the premium or discount is.

The third line plotted against these two parallel lines is the median resale price for the area. This line reveals whether the market is currently trading at a premium or discount to rental parity and histori