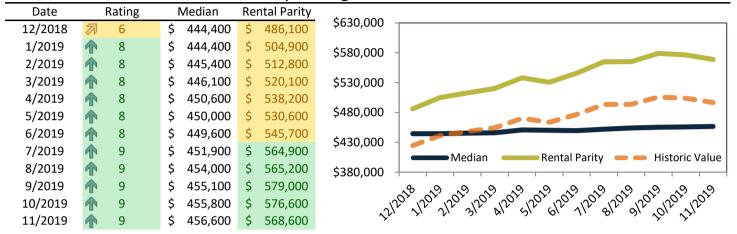

# Market Timing Rating and Valuations: Ventura County and Major Cities and Zips

| Study Area       |               | Rating | I    | Median    | Rei  | ntal Parity | % Over/Under<br>Rental Parity | Historic<br>Premium | % Over/Under<br>Historic Prem. |
|------------------|---------------|--------|------|-----------|------|-------------|-------------------------------|---------------------|--------------------------------|
| Ventura County   | <b>7</b>      | 7      | \$   | 603,100   | \$   | 680,000     | <b> </b> ►-11.3%              | 1.3%                | -12.6%                         |
| Camarillo        | 1             | 8      | \$   | 619,500   | \$   | 706,200     | -12.3%                        | 4.4%                | 16.7%                          |
| Fillmore         | 1             | 9      | \$   | 454,900   | \$   | 568,400     | -20.0%                        | -12.2%              | ▶ -7.8%                        |
| Moorpark         | 1             | 8      | \$   | 661,000   | \$   | 724,500     | -8.8%                         | 6.3%                | 15.1%                          |
| Oak Park         | ₩             | 7      | \$   | 843,900   | \$   | 940,300     | <b> </b> ►-10.2%              | 6.9%                | 17.1%                          |
| Oak View         | <b>A</b>      | 7      | \$   | 597,400   | \$   | 620,100     | <b> </b> -3.7%                | 3.6%                | <b>▶</b> -7.3%                 |
| Ojai             | <b>A</b>      | 7      | \$   | 709,300   | \$   | 666,500     | 6.4%                          | 13.8%               | <b>▶</b> -7.4%                 |
| Oxnard           | 1             | 9      | \$   | 509,400   | \$   | 604,600     | 15.8%                         | -4.5%               | <b>▶</b> -11.3%                |
| Port Hueneme     | <b>⇒</b>      | 5      | \$   | 427,200   | \$   | 572,400     | 25.4%                         | -14.1%              | <b>▶</b> -11.3%                |
| Santa Paula      | 1             | 9      | \$   | 475,100   | \$   | 567,600     | 16.3%                         | -4.8%               | <b>▶</b> -11.5%                |
| Simi Valley      | <b>A</b>      | 7      | \$   | 584,200   | \$   | 676,900     | <b>-</b> 13.7%                | -2.6%               | <b>▶</b> -11.1%                |
| Somis            | 2             | 4      | \$ 1 | 1,060,400 | \$   | 993,000     | ▶ 6.8%                        | 13.3%               | ▶ -6.5%                        |
| Thousand Oaks    | <b>A</b>      | 7      | \$   | 732,300   | \$   | 780,400     | -6.2%                         | 5.2%                | <b>▶</b> -11.4%                |
| Newbury Park     | <b>7</b>      | 7      | \$   | 698,800   | \$   | 750,900     | ▶ -6.9%                       | 5.1%                | <b>▶</b> -12.0%                |
| Ventura          | <b>⇒</b>      | 5      | \$   | 611,500   | \$   | 644,200     | <b> </b> -5.1%                | 5.3%                | <b>▶</b> -10.4%                |
| Westlake Village | <b>A</b>      | 7      | \$ 1 | 1,067,400 | \$ 1 | 1,041,200   | ▶ 2.6%                        | 10.3%               | <b>▶</b> -7.7%                 |
| 91320            | <b>7</b>      | 7      | \$   | 698,800   | \$   | 750,900     | ▶ -6.9%                       | 5.1%                | -12.0%                         |
| 91360            | ₹             | 7      | \$   | 712,000   | \$   | 744,000     | <b> </b> -4.3%                | 6.5%                | <b>▶</b> -10.8%                |
| 91361            | <b>A</b>      | 7      | \$ 1 | 1,048,800 | \$ 1 | 1,041,100   | ▶ 0.7%                        | 9.0%                | ▶ -8.3%                        |
| 91362            | ₹             | 7      | \$   | 847,300   | \$   | 940,700     | ▶ -9.9%                       | 5.5%                | -15.4%                         |
| 91377            | ₹             | 7      | \$   | 842,700   | \$   | 940,000     | <b> </b> ►-10.4%              | 6.7%                | -17.1%                         |
| 93001            | <b>7</b>      | 7      | \$   | 663,200   | \$   | 634,900     | ▶ 4.5%                        | 12.1%               | <b>▶</b> -7.6%                 |
| 93003            | $\Rightarrow$ | 5      | \$   | 613,100   | \$   | 651,800     | <b> </b> -6.0%                | 3.1%                | -9.1%                          |
| 93004            | $\Rightarrow$ | 5      | \$   | 594,300   | \$   | 637,600     | <b> </b> ► -6.8%              | 6.1%                | -12.9%                         |
| 93012            | 1             | 8      | \$   | 610,000   | \$   | 732,200     | <b>-</b> 16.7%                | -0.5%               | <b>-</b> 16.2%                 |