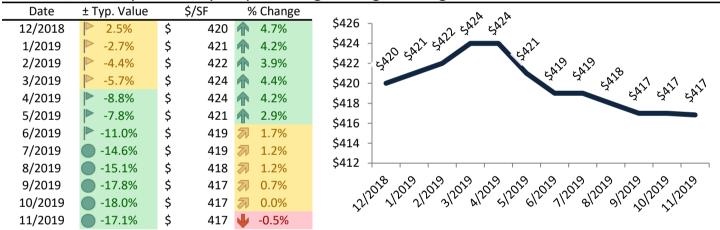

#### Historic Median Home Price Relative to Rental Parity: Ventura County since January 1988

# USA Housing News® Market Timing System Rating: Ventura County since January 1988

info@TAIT.com 6 of 53