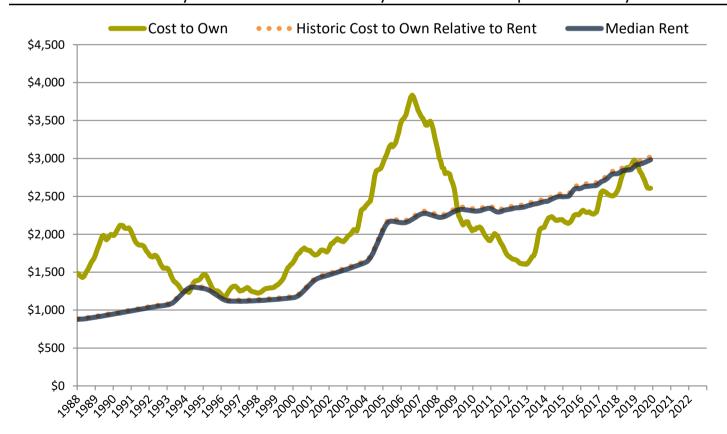

# Ventura County median rent and monthly cost of ownership since January 1988

info@TAIT.com 4 of 53