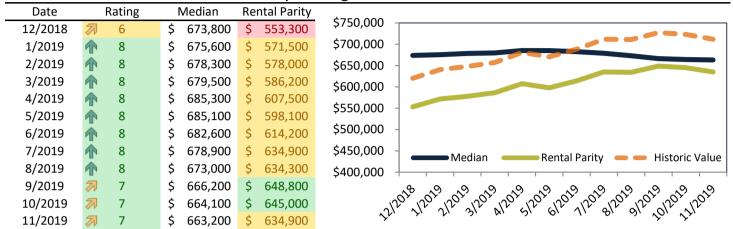

# Resale \$/SF and year-over-year percentage change trailing twelve months

| Date    | ± Typ. Value   | \$/SF     | % Change      |                                                                                                                                                                                                                                                                                                                                                                                                                                                                                                                                                                                                                                                                                                                                                                                                                                                                                                                                                                                                                                                                                                                                                                                                                                                                                                                                                                                                                                                                                                                                                                                                                                                                                                                                                                   |
|---------|----------------|-----------|---------------|-------------------------------------------------------------------------------------------------------------------------------------------------------------------------------------------------------------------------------------------------------------------------------------------------------------------------------------------------------------------------------------------------------------------------------------------------------------------------------------------------------------------------------------------------------------------------------------------------------------------------------------------------------------------------------------------------------------------------------------------------------------------------------------------------------------------------------------------------------------------------------------------------------------------------------------------------------------------------------------------------------------------------------------------------------------------------------------------------------------------------------------------------------------------------------------------------------------------------------------------------------------------------------------------------------------------------------------------------------------------------------------------------------------------------------------------------------------------------------------------------------------------------------------------------------------------------------------------------------------------------------------------------------------------------------------------------------------------------------------------------------------------|
| 12/2018 | -1.6%          | \$<br>356 | 4.1%          | \$360<br>\$359<br>\$358 - 66 5351 5351 5355 5355<br>\$360 5351 5355 5355<br>\$350 5355                                                                                                                                                                                                                                                                                                                                                                                                                                                                                                                                                                                                                                                                                                                                                                                                                                                                                                                                                                                                                                                                                                                                                                                                                                                                                                                                                                                                                                                                                                                                                                                                                                                                            |
| 1/2019  | <b>⊳</b> -5.4% | \$<br>357 | <b>1.2%</b>   | \$359 - 50 535 535 535 535 535                                                                                                                                                                                                                                                                                                                                                                                                                                                                                                                                                                                                                                                                                                                                                                                                                                                                                                                                                                                                                                                                                                                                                                                                                                                                                                                                                                                                                                                                                                                                                                                                                                                                                                                                    |
| 2/2019  | -6.4%          | \$<br>357 | <b>1</b> 2.3% |                                                                                                                                                                                                                                                                                                                                                                                                                                                                                                                                                                                                                                                                                                                                                                                                                                                                                                                                                                                                                                                                                                                                                                                                                                                                                                                                                                                                                                                                                                                                                                                                                                                                                                                                                                   |
| 3/2019  | -7.8%          | \$<br>358 | <b>2.3%</b>   | \$357 - \$3 <sup>5</sup> \$3 <sup>5</sup> \$3 <sup>5</sup> \$3 <sup>5</sup> \$3 <sup>5</sup>                                                                                                                                                                                                                                                                                                                                                                                                                                                                                                                                                                                                                                                                                                                                                                                                                                                                                                                                                                                                                                                                                                                                                                                                                                                                                                                                                                                                                                                                                                                                                                                                                                                                      |
| 4/2019  | -11.0%         | \$<br>359 | <b>2.3%</b>   | 7 - 3                                                                                                                                                                                                                                                                                                                                                                                                                                                                                                                                                                                                                                                                                                                                                                                                                                                                                                                                                                                                                                                                                                                                                                                                                                                                                                                                                                                                                                                                                                                                                                                                                                                                                                                                                             |
| 5/2019  | -9.9%          | \$<br>358 | <b>1.4%</b>   | \$355 -                                                                                                                                                                                                                                                                                                                                                                                                                                                                                                                                                                                                                                                                                                                                                                                                                                                                                                                                                                                                                                                                                                                                                                                                                                                                                                                                                                                                                                                                                                                                                                                                                                                                                                                                                           |
| 6/2019  | -12.7%         | \$<br>357 | <b>7</b> 0.6% | \$354 -                                                                                                                                                                                                                                                                                                                                                                                                                                                                                                                                                                                                                                                                                                                                                                                                                                                                                                                                                                                                                                                                                                                                                                                                                                                                                                                                                                                                                                                                                                                                                                                                                                                                                                                                                           |
| 7/2019  | -15.7%         | \$<br>356 | <b>3</b> 0.0% | \$353 -                                                                                                                                                                                                                                                                                                                                                                                                                                                                                                                                                                                                                                                                                                                                                                                                                                                                                                                                                                                                                                                                                                                                                                                                                                                                                                                                                                                                                                                                                                                                                                                                                                                                                                                                                           |
| 8/2019  | -15.9%         | \$<br>356 | <b>3</b> 0.0% | \$352                                                                                                                                                                                                                                                                                                                                                                                                                                                                                                                                                                                                                                                                                                                                                                                                                                                                                                                                                                                                                                                                                                                                                                                                                                                                                                                                                                                                                                                                                                                                                                                                                                                                                                                                                             |
| 9/2019  | -18.2%         | \$<br>355 | <b>-</b> 0.6% | 27/2013/1/2013/1/2013/1/2013/1/2013/1/2013/1/2013/1/2013/1/2013/1/2013/1/2013/1/2013/1/2013/1/2013/1/2013/1/2013/1/2013/1/2013/1/2013/1/2013/1/2013/1/2013/1/2013/1/2013/1/2013/1/2013/1/2013/1/2013/1/2013/1/2013/1/2013/1/2013/1/2013/1/2013/1/2013/1/2013/1/2013/1/2013/1/2013/1/2013/1/2013/1/2013/1/2013/1/2013/1/2013/1/2013/1/2013/1/2013/1/2013/1/2013/1/2013/1/2013/1/2013/1/2013/1/2013/1/2013/1/2013/1/2013/1/2013/1/2013/1/2013/1/2013/1/2013/1/2013/1/2013/1/2013/1/2013/1/2013/1/2013/1/2013/1/2013/1/2013/1/2013/1/2013/1/2013/1/2013/1/2013/1/2013/1/2013/1/2013/1/2013/1/2013/1/2013/1/2013/1/2013/1/2013/1/2013/1/2013/1/2013/1/2013/1/2013/1/2013/1/2013/1/2013/1/2013/1/2013/1/2013/1/2013/1/2013/1/2013/1/2013/1/2013/1/2013/1/2013/1/2013/1/2013/1/2013/1/2013/1/2013/1/2013/1/2013/1/2013/1/2013/1/2013/1/2013/1/2013/1/2013/1/2013/1/2013/1/2013/1/2013/1/2013/1/2013/1/2013/1/2013/1/2013/1/2013/1/2013/1/2013/1/2013/1/2013/1/2013/1/2013/1/2013/1/2013/1/2013/1/2013/1/2013/1/2013/1/2013/1/2013/1/2013/1/2013/1/2013/1/2013/1/2013/1/2013/1/2013/1/2013/1/2013/1/2013/1/2013/1/2013/1/2013/1/2013/1/2013/1/2013/1/2013/1/2013/1/2013/1/2013/1/2013/1/2013/1/2013/1/2013/1/2013/1/2013/1/2013/1/2013/1/2013/1/2013/1/2013/1/2013/1/2013/1/2013/1/2013/1/2013/1/2013/1/2013/1/2013/1/2013/1/2013/1/2013/1/2013/1/2013/1/2013/1/2013/1/2013/1/2013/1/2013/1/2013/1/2013/1/2013/1/2013/1/2013/1/2013/1/2013/1/2013/1/2013/1/2013/1/2013/1/2013/1/2013/1/2013/1/2013/1/2013/1/2013/1/2013/1/2013/1/2013/1/2013/1/2013/1/2013/1/2013/1/2013/1/2013/1/2013/1/2013/1/2013/1/2013/1/2013/1/2013/1/2013/1/2013/1/2013/1/2013/1/2013/1/2013/1/2013/1/2013/1/2013/1/2013/1/2013/1/2013/1/2013/1/2013/1/2013/1/2013/1/2013/1/2013/1/2013/2012/2012 |
| 10/2019 | -17.9%         | \$<br>355 | -0.6%         | 27/2023/2023/2023/2023/2023/2023/2023/20                                                                                                                                                                                                                                                                                                                                                                                                                                                                                                                                                                                                                                                                                                                                                                                                                                                                                                                                                                                                                                                                                                                                                                                                                                                                                                                                                                                                                                                                                                                                                                                                                                                                                                                          |
| 11/2019 | -16.7%         | \$<br>355 | -0.6%         | , , ,                                                                                                                                                                                                                                                                                                                                                                                                                                                                                                                                                                                                                                                                                                                                                                                                                                                                                                                                                                                                                                                                                                                                                                                                                                                                                                                                                                                                                                                                                                                                                                                                                                                                                                                                                             |