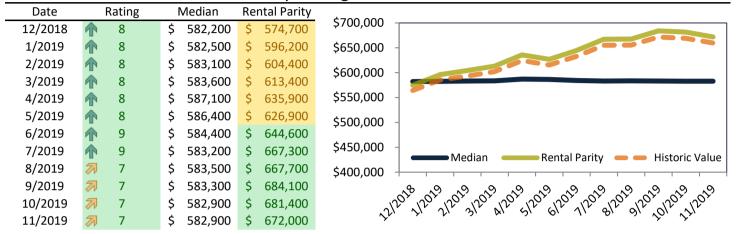

# Camarillo Housing Market Value & Trends Update

Historically, properties in this market sell at a 4.4% premium. Today's discount is 12.3%. This market is 16.7% undervalued. Median home price is \$619,500, and resale \$/SF is \$355/SF. Prices fell 0.6% year-over-year.

Monthly cost of ownership is \$2,716, and rents average \$3,096, making owning \$380 per month less costly than renting. Rents rose 4.3% year-over-year. The current capitalization rate (rent/price) is 4.8%.

Market rating = 8

#### Median Home Price and Rental Parity trailing twelve months