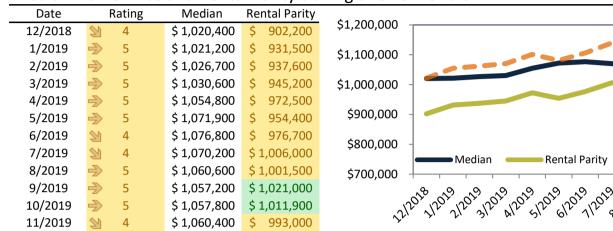

# Market Timing Rating and Valuations: Ventura County and Major Cities and Zips

| Study Area       |               | Rating | I    | Median    | Rei  | ntal Parity | % Over/Under<br>Rental Parity | Historic<br>Premium | % Over/Under<br>Historic Prem. |
|------------------|---------------|--------|------|-----------|------|-------------|-------------------------------|---------------------|--------------------------------|
| Ventura County   | <b>7</b>      | 7      | \$   | 603,100   | \$   | 680,000     | <b> </b> ►-11.3%              | 1.3%                | -12.6%                         |
| Camarillo        | 1             | 8      | \$   | 619,500   | \$   | 706,200     | -12.3%                        | 4.4%                | 16.7%                          |
| Fillmore         | 1             | 9      | \$   | 454,900   | \$   | 568,400     | -20.0%                        | -12.2%              | ▶ -7.8%                        |
| Moorpark         | 1             | 8      | \$   | 661,000   | \$   | 724,500     | -8.8%                         | 6.3%                | 15.1%                          |
| Oak Park         | ₩             | 7      | \$   | 843,900   | \$   | 940,300     | <b> </b> ►-10.2%              | 6.9%                | 17.1%                          |
| Oak View         | <b>A</b>      | 7      | \$   | 597,400   | \$   | 620,100     | <b> </b> -3.7%                | 3.6%                | <b>▶</b> -7.3%                 |
| Ojai             | <b>A</b>      | 7      | \$   | 709,300   | \$   | 666,500     | 6.4%                          | 13.8%               | <b>▶</b> -7.4%                 |
| Oxnard           | 1             | 9      | \$   | 509,400   | \$   | 604,600     | 15.8%                         | -4.5%               | <b>▶</b> -11.3%                |
| Port Hueneme     | <b>⇒</b>      | 5      | \$   | 427,200   | \$   | 572,400     | 25.4%                         | -14.1%              | <b>▶</b> -11.3%                |
| Santa Paula      | 1             | 9      | \$   | 475,100   | \$   | 567,600     | 16.3%                         | -4.8%               | <b>▶</b> -11.5%                |
| Simi Valley      | <b>A</b>      | 7      | \$   | 584,200   | \$   | 676,900     | <b>-</b> 13.7%                | -2.6%               | <b>▶</b> -11.1%                |
| Somis            | 2             | 4      | \$ 1 | 1,060,400 | \$   | 993,000     | ▶ 6.8%                        | 13.3%               | ▶ -6.5%                        |
| Thousand Oaks    | <b>A</b>      | 7      | \$   | 732,300   | \$   | 780,400     | -6.2%                         | 5.2%                | <b>▶</b> -11.4%                |
| Newbury Park     | <b>7</b>      | 7      | \$   | 698,800   | \$   | 750,900     | ▶ -6.9%                       | 5.1%                | <b>▶</b> -12.0%                |
| Ventura          | <b>⇒</b>      | 5      | \$   | 611,500   | \$   | 644,200     | <b> </b> -5.1%                | 5.3%                | <b>▶</b> -10.4%                |
| Westlake Village | <b>A</b>      | 7      | \$ 1 | 1,067,400 | \$ 1 | 1,041,200   | ▶ 2.6%                        | 10.3%               | <b>▶</b> -7.7%                 |
| 91320            | <b>7</b>      | 7      | \$   | 698,800   | \$   | 750,900     | ▶ -6.9%                       | 5.1%                | -12.0%                         |
| 91360            | ₹             | 7      | \$   | 712,000   | \$   | 744,000     | <b> </b> -4.3%                | 6.5%                | <b>▶</b> -10.8%                |
| 91361            | <b>A</b>      | 7      | \$ 1 | 1,048,800 | \$ 1 | 1,041,100   | ▶ 0.7%                        | 9.0%                | ▶ -8.3%                        |
| 91362            | ₹             | 7      | \$   | 847,300   | \$   | 940,700     | ▶ -9.9%                       | 5.5%                | -15.4%                         |
| 91377            | ₹             | 7      | \$   | 842,700   | \$   | 940,000     | <b> </b> ►-10.4%              | 6.7%                | -17.1%                         |
| 93001            | <b>7</b>      | 7      | \$   | 663,200   | \$   | 634,900     | ▶ 4.5%                        | 12.1%               | <b>▶</b> -7.6%                 |
| 93003            | $\Rightarrow$ | 5      | \$   | 613,100   | \$   | 651,800     | <b> </b> -6.0%                | 3.1%                | -9.1%                          |
| 93004            | $\Rightarrow$ | 5      | \$   | 594,300   | \$   | 637,600     | <b> </b> ► -6.8%              | 6.1%                | -12.9%                         |
| 93012            | 1             | 8      | \$   | 610,000   | \$   | 732,200     | <b>-</b> 16.7%                | -0.5%               | <b>-</b> 16.2%                 |

# Market Timing Rating and Valuations: Ventura County and Major Cities and Zips

| Study Area | Rating     | Median       | Rental Parity | % Over/Under<br>Rental Parity | Historic<br>Premium | % Over/Under<br>Historic Prem. |
|------------|------------|--------------|---------------|-------------------------------|---------------------|--------------------------------|
| 93015      | 9          | \$ 456,600   | \$ 568,600    | 19.7%                         | -12.6%              | <b>▶</b> -7.1%                 |
| 93021      | <b>1</b> 8 | \$ 661,400   | \$ 724,100    | -8.7%                         | 6.3%                | 15.0%                          |
| 93022      | <b>7</b>   | \$ 593,300   | \$ 620,600    | <b> </b> -4.4%                | 4.3%                | ▶ -8.7%                        |
| 93023      | <b>7</b>   | \$ 702,100   | \$ 665,600    | <b>№</b> 5.4%                 | 4.4%                | <b>▶</b> -7.3%                 |
| 93030      | <b>1</b> 9 | \$ 536,000   | \$ 602,900    | <b> </b> ►-11.1%              | -1.7%               | ▶ -9.4%                        |
| 93033      | <b>7</b>   | \$ 459,900   | \$ 575,800    | -20.2%                        | -9.5%               | <b> </b> ►-10.7%               |
| 93035      | <b>1</b> 8 | \$ 604,100   | \$ 652,300    | <b> </b> ► -7.3%              | 7.4%                | 14.7%                          |
| 93036      | <b>1</b> 9 | \$ 527,600   | \$ 614,500    | -14.2%                        | -2.3%               | <b> </b> ►-11.9%               |
| 93041      | - 5 5      | \$ 426,900   | \$ 571,700    | -25.3%                        | -14.0%              | <b> </b> ►-11.3%               |
| 93060      | <b>1</b> 9 | \$ 475,200   | \$ 567,300    | <b>-</b> 16.2%                | -5.1%               | <b>▶</b> -11.1%                |
| 93063      | <b>7</b>   | \$ 582,900   | \$ 672,000    | -13.2%                        | -1.8%               | <b> </b> ►-11.4%               |
| 93065      | <b>7</b>   | \$ 584,700   | \$ 682,900    | -14.4%                        | -3.6%               | <b> </b> ►-10.8%               |
| 93066      | ≥ 4        | \$ 1,054,300 | \$ 990,900    | 6.4%                          | 12.7%               | <b> </b> ► -6.3%               |