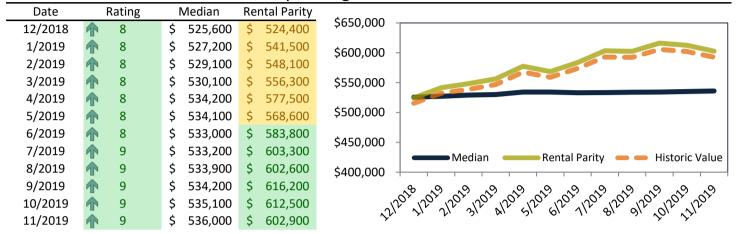

# Ventura County Housing Market Value & Trends Update

Historically, properties in this market sell at a 1.3% premium. Today's discount is 11.3%. This market is 12.6% undervalued. Median home price is \$603,100, and resale \$/SF is \$362/SF. Prices rose 0.6% year-over-year.

Monthly cost of ownership is \$2,644, and rents average \$2,982, making owning \$337 per month less costly than renting. Rents rose 4.3% year-over-year. The current capitalization rate (rent/price) is 4.7%.

Market rating = 7

#### Median Home Price and Rental Parity trailing twelve months