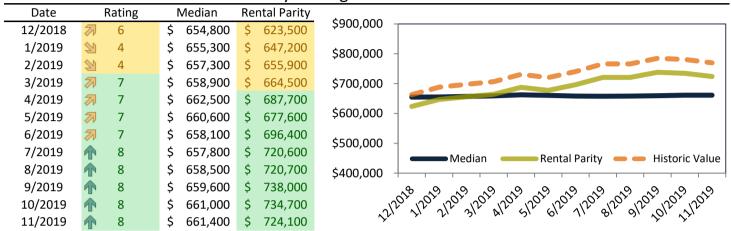

# Camarillo Housing Market Value & Trends Update

Historically, properties in this market sell at a 4.4% premium. Today's discount is 12.3%. This market is 16.7% undervalued. Median home price is \$619,500, and resale \$/SF is \$355/SF. Prices fell 0.6% year-over-year.

Monthly cost of ownership is \$2,716, and rents average \$3,096, making owning \$380 per month less costly than renting. Rents rose 4.3% year-over-year. The current capitalization rate (rent/price) is 4.8%.

Market rating = 8