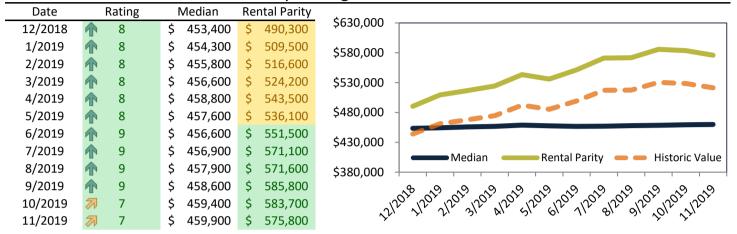

# Camarillo Housing Market Value & Trends Update

Historically, properties in this market sell at a 4.4% premium. Today's discount is 12.3%. This market is 16.7% undervalued. Median home price is \$619,500, and resale \$/SF is \$355/SF. Prices fell 0.6% year-over-year.

Monthly cost of ownership is \$2,716, and rents average \$3,096, making owning \$380 per month less costly than renting. Rents rose 4.3% year-over-year. The current capitalization rate (rent/price) is 4.8%.

Market rating = 8

#### Median Home Price and Rental Parity trailing twelve months