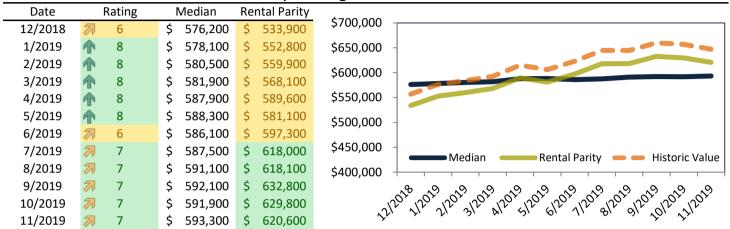

# Fillmore Housing Market Value & Trends Update

Historically, properties in this market sell at a -12.2% discount. Today's discount is 20.0%. This market is 7.8% undervalued. Median home price is \$454,900, and resale \$/SF is \$322/SF. Prices rose 3.5% year-over-year.

Monthly cost of ownership is \$1,994, and rents average \$2,492, making owning \$497 per month less costly than renting. Rents rose 4.0% year-over-year. The current capitalization rate (rent/price) is 5.3%.

Market rating = 9