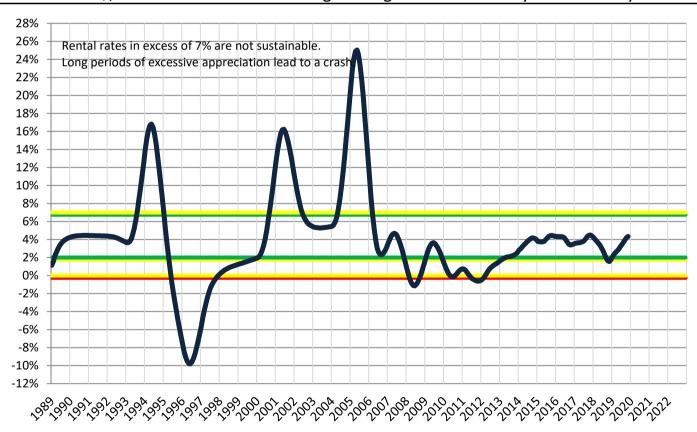

# Resale \$/SF Year-over-Year Percentage Change: Ventura County since January 1989

Rental \$/SF Year-over-Year Percentage Change: Ventura County since January 1989

info@TAIT.com 5 of 53