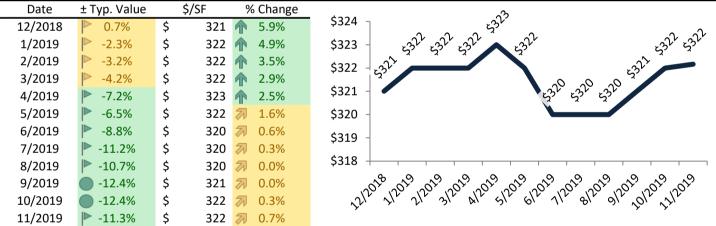

# Resale \$/SF Year-over-Year Percentage Change: Ventura County since January 1989

Rental \$/SF Year-over-Year Percentage Change: Ventura County since January 1989

info@TAIT.com 5 of 53

# Resale \$/SF and year-over-year percentage change trailing twelve months

| Date    | ± Typ. Value   | \$/SF     | % Change      |                                                                                                                                                                                                                                                                                                                                                                                                                                                                                                                                                                                                                                                                                                                                                                                                                                                                                                                                                                                                                                                                                                                                                                                                                                                                                                                                                                                                                                                                                                                                                                                                                                                                                                                                                                   |
|---------|----------------|-----------|---------------|-------------------------------------------------------------------------------------------------------------------------------------------------------------------------------------------------------------------------------------------------------------------------------------------------------------------------------------------------------------------------------------------------------------------------------------------------------------------------------------------------------------------------------------------------------------------------------------------------------------------------------------------------------------------------------------------------------------------------------------------------------------------------------------------------------------------------------------------------------------------------------------------------------------------------------------------------------------------------------------------------------------------------------------------------------------------------------------------------------------------------------------------------------------------------------------------------------------------------------------------------------------------------------------------------------------------------------------------------------------------------------------------------------------------------------------------------------------------------------------------------------------------------------------------------------------------------------------------------------------------------------------------------------------------------------------------------------------------------------------------------------------------|
| 12/2018 | -1.6%          | \$<br>356 | 4.1%          | \$360<br>\$359<br>\$358 - 66 5351 5351 5355 5355<br>\$360 5351 5355 5355<br>\$350 5355                                                                                                                                                                                                                                                                                                                                                                                                                                                                                                                                                                                                                                                                                                                                                                                                                                                                                                                                                                                                                                                                                                                                                                                                                                                                                                                                                                                                                                                                                                                                                                                                                                                                            |
| 1/2019  | <b>⊳</b> -5.4% | \$<br>357 | <b>1.2%</b>   | \$359 - 50 535 535 535 535 535                                                                                                                                                                                                                                                                                                                                                                                                                                                                                                                                                                                                                                                                                                                                                                                                                                                                                                                                                                                                                                                                                                                                                                                                                                                                                                                                                                                                                                                                                                                                                                                                                                                                                                                                    |
| 2/2019  | -6.4%          | \$<br>357 | <b>1</b> 2.3% |                                                                                                                                                                                                                                                                                                                                                                                                                                                                                                                                                                                                                                                                                                                                                                                                                                                                                                                                                                                                                                                                                                                                                                                                                                                                                                                                                                                                                                                                                                                                                                                                                                                                                                                                                                   |
| 3/2019  | -7.8%          | \$<br>358 | <b>2.3%</b>   | \$357 - \$3 <sup>5</sup> \$3 <sup>5</sup> \$3 <sup>5</sup> \$3 <sup>5</sup> \$3 <sup>5</sup>                                                                                                                                                                                                                                                                                                                                                                                                                                                                                                                                                                                                                                                                                                                                                                                                                                                                                                                                                                                                                                                                                                                                                                                                                                                                                                                                                                                                                                                                                                                                                                                                                                                                      |
| 4/2019  | -11.0%         | \$<br>359 | <b>2.3%</b>   | 7 - 3                                                                                                                                                                                                                                                                                                                                                                                                                                                                                                                                                                                                                                                                                                                                                                                                                                                                                                                                                                                                                                                                                                                                                                                                                                                                                                                                                                                                                                                                                                                                                                                                                                                                                                                                                             |
| 5/2019  | -9.9%          | \$<br>358 | <b>1.4%</b>   | \$355 -                                                                                                                                                                                                                                                                                                                                                                                                                                                                                                                                                                                                                                                                                                                                                                                                                                                                                                                                                                                                                                                                                                                                                                                                                                                                                                                                                                                                                                                                                                                                                                                                                                                                                                                                                           |
| 6/2019  | -12.7%         | \$<br>357 | <b>7</b> 0.6% | \$354 -                                                                                                                                                                                                                                                                                                                                                                                                                                                                                                                                                                                                                                                                                                                                                                                                                                                                                                                                                                                                                                                                                                                                                                                                                                                                                                                                                                                                                                                                                                                                                                                                                                                                                                                                                           |
| 7/2019  | -15.7%         | \$<br>356 | <b>3</b> 0.0% | \$353 -                                                                                                                                                                                                                                                                                                                                                                                                                                                                                                                                                                                                                                                                                                                                                                                                                                                                                                                                                                                                                                                                                                                                                                                                                                                                                                                                                                                                                                                                                                                                                                                                                                                                                                                                                           |
| 8/2019  | -15.9%         | \$<br>356 | <b>3</b> 0.0% | \$352                                                                                                                                                                                                                                                                                                                                                                                                                                                                                                                                                                                                                                                                                                                                                                                                                                                                                                                                                                                                                                                                                                                                                                                                                                                                                                                                                                                                                                                                                                                                                                                                                                                                                                                                                             |
| 9/2019  | -18.2%         | \$<br>355 | <b>-</b> 0.6% | 27/2013/1/2013/1/2013/1/2013/1/2013/1/2013/1/2013/1/2013/1/2013/1/2013/1/2013/1/2013/1/2013/1/2013/1/2013/1/2013/1/2013/1/2013/1/2013/1/2013/1/2013/1/2013/1/2013/1/2013/1/2013/1/2013/1/2013/1/2013/1/2013/1/2013/1/2013/1/2013/1/2013/1/2013/1/2013/1/2013/1/2013/1/2013/1/2013/1/2013/1/2013/1/2013/1/2013/1/2013/1/2013/1/2013/1/2013/1/2013/1/2013/1/2013/1/2013/1/2013/1/2013/1/2013/1/2013/1/2013/1/2013/1/2013/1/2013/1/2013/1/2013/1/2013/1/2013/1/2013/1/2013/1/2013/1/2013/1/2013/1/2013/1/2013/1/2013/1/2013/1/2013/1/2013/1/2013/1/2013/1/2013/1/2013/1/2013/1/2013/1/2013/1/2013/1/2013/1/2013/1/2013/1/2013/1/2013/1/2013/1/2013/1/2013/1/2013/1/2013/1/2013/1/2013/1/2013/1/2013/1/2013/1/2013/1/2013/1/2013/1/2013/1/2013/1/2013/1/2013/1/2013/1/2013/1/2013/1/2013/1/2013/1/2013/1/2013/1/2013/1/2013/1/2013/1/2013/1/2013/1/2013/1/2013/1/2013/1/2013/1/2013/1/2013/1/2013/1/2013/1/2013/1/2013/1/2013/1/2013/1/2013/1/2013/1/2013/1/2013/1/2013/1/2013/1/2013/1/2013/1/2013/1/2013/1/2013/1/2013/1/2013/1/2013/1/2013/1/2013/1/2013/1/2013/1/2013/1/2013/1/2013/1/2013/1/2013/1/2013/1/2013/1/2013/1/2013/1/2013/1/2013/1/2013/1/2013/1/2013/1/2013/1/2013/1/2013/1/2013/1/2013/1/2013/1/2013/1/2013/1/2013/1/2013/1/2013/1/2013/1/2013/1/2013/1/2013/1/2013/1/2013/1/2013/1/2013/1/2013/1/2013/1/2013/1/2013/1/2013/1/2013/1/2013/1/2013/1/2013/1/2013/1/2013/1/2013/1/2013/1/2013/1/2013/1/2013/1/2013/1/2013/1/2013/1/2013/1/2013/1/2013/1/2013/1/2013/1/2013/1/2013/1/2013/1/2013/1/2013/1/2013/1/2013/1/2013/1/2013/1/2013/1/2013/1/2013/1/2013/1/2013/1/2013/1/2013/1/2013/1/2013/1/2013/1/2013/1/2013/1/2013/1/2013/1/2013/1/2013/1/2013/1/2013/1/2013/1/2013/1/2013/1/2013/1/2013/1/2013/1/2013/1/2013/1/2013/1/2013/1/2013/2012/2012 |
| 10/2019 | -17.9%         | \$<br>355 | -0.6%         | 27/2023/2023/2023/2023/2023/2023/2023/20                                                                                                                                                                                                                                                                                                                                                                                                                                                                                                                                                                                                                                                                                                                                                                                                                                                                                                                                                                                                                                                                                                                                                                                                                                                                                                                                                                                                                                                                                                                                                                                                                                                                                                                          |
| 11/2019 | -16.7%         | \$<br>355 | -0.6%         | , , ,                                                                                                                                                                                                                                                                                                                                                                                                                                                                                                                                                                                                                                                                                                                                                                                                                                                                                                                                                                                                                                                                                                                                                                                                                                                                                                                                                                                                                                                                                                                                                                                                                                                                                                                                                             |