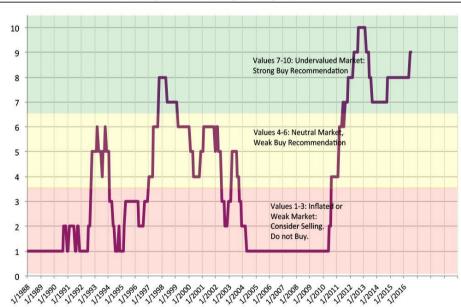

# USA Housing News® Market Timing System Rating: Ventura County since January 1988

info@TAIT.com 6 of 53