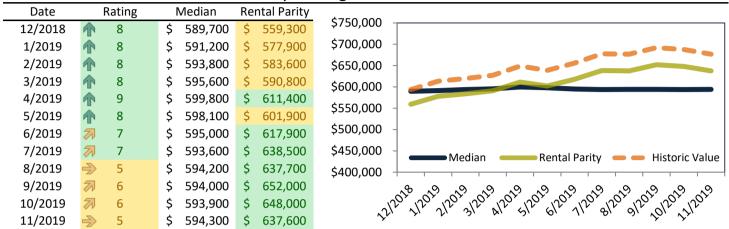

# Ventura County Housing Market Value & Trends Update

Historically, properties in this market sell at a 1.3% premium. Today's discount is 11.3%. This market is 12.6% undervalued. Median home price is \$603,100, and resale \$/SF is \$362/SF. Prices rose 0.6% year-over-year.

Monthly cost of ownership is \$2,644, and rents average \$2,982, making owning \$337 per month less costly than renting. Rents rose 4.3% year-over-year. The current capitalization rate (rent/price) is 4.7%.

Market rating = 7

#### Median Home Price and Rental Parity trailing twelve months