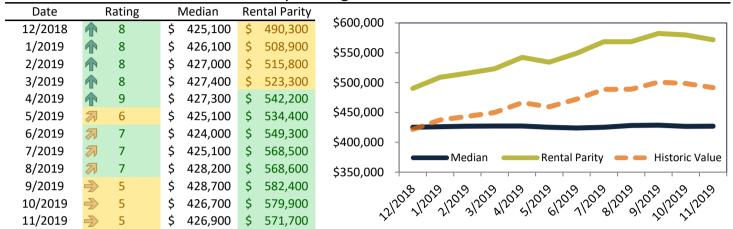

# Fillmore Housing Market Value & Trends Update

Historically, properties in this market sell at a -12.2% discount. Today's discount is 20.0%. This market is 7.8% undervalued. Median home price is \$454,900, and resale \$/SF is \$322/SF. Prices rose 3.5% year-over-year.

Monthly cost of ownership is \$1,994, and rents average \$2,492, making owning \$497 per month less costly than renting. Rents rose 4.0% year-over-year. The current capitalization rate (rent/price) is 5.3%.

Market rating = 9

#### Median Home Price and Rental Parity trailing twelve months