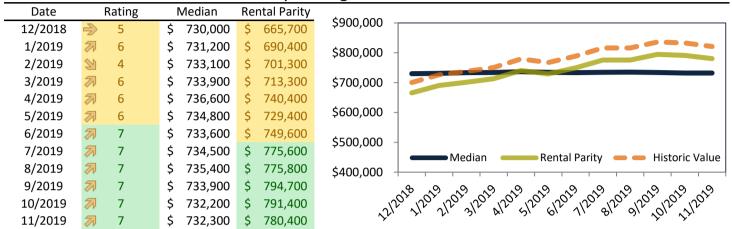

# Camarillo Housing Market Value & Trends Update

Historically, properties in this market sell at a 4.4% premium. Today's discount is 12.3%. This market is 16.7% undervalued. Median home price is \$619,500, and resale \$/SF is \$355/SF. Prices fell 0.6% year-over-year.

Monthly cost of ownership is \$2,716, and rents average \$3,096, making owning \$380 per month less costly than renting. Rents rose 4.3% year-over-year. The current capitalization rate (rent/price) is 4.8%.

Market rating = 8

#### Median Home Price and Rental Parity trailing twelve months