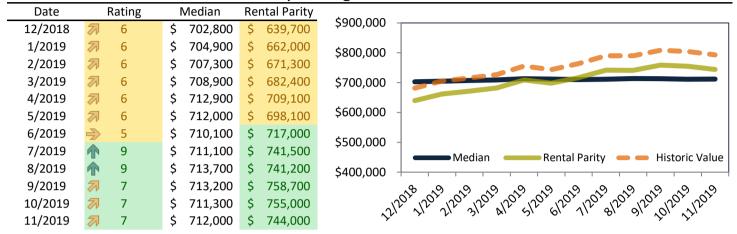

92 |                                                   |
| 10/2019 | <b>1</b> 3.3% | \$ 3,287 | \$ 3,013 | 77/2013 1/2013 W/2013 P/2013 P/2013 10/2013       |
| 11/2019 | <b>3</b> 4%   | \$ 3,293 | \$ 3,064 | y                                                 |

info@TAIT.com 27 of 53



Historically, properties in this market sell at a 6.5% premium. Today's discount is 4.3%. This market is 10.8% undervalued. Median home price is \$712,000, and resale \$/SF is \$390/SF. Prices rose 1.4% year-over-year.

Monthly cost of ownership is \$3,122, and rents average \$3,262, making owning \$140 per month less costly than renting. Rents rose 3.4% year-over-year. The current capitalization rate (rent/price) is 4.4%.

Market rating = 7

#### Median Home Price and Rental Parity trailing twelve months



# Resale \$/SF and year-over-year percentage change trailing twelve months

| Date    | ± Typ. Value | \$/SF     | % Change      |