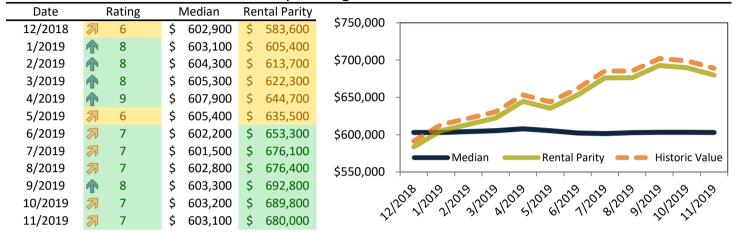

# Ventura County Housing Market Value & Trends Update

Historically, properties in this market sell at a 1.3% premium. Today's discount is 11.3%. This market is 12.6% undervalued. Median home price is \$603,100, and resale \$/SF is \$362/SF. Prices rose 0.6% year-over-year.

Monthly cost of ownership is \$2,644, and rents average \$2,982, making owning \$337 per month less costly than renting. Rents rose 4.3% year-over-year. The current capitalization rate (rent/price) is 4.7%.

Market rating = 7

#### Median Home Price and Rental Parity trailing twelve months