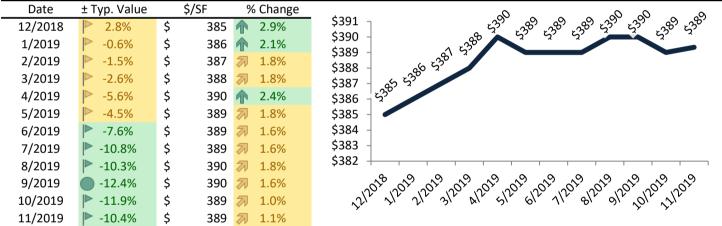

# Camarillo Housing Market Value & Trends Update

Historically, properties in this market sell at a 4.4% premium. Today's discount is 12.3%. This market is 16.7% undervalued. Median home price is \$619,500, and resale \$/SF is \$355/SF. Prices fell 0.6% year-over-year.

Monthly cost of ownership is \$2,716, and rents average \$3,096, making owning \$380 per month less costly than renting. Rents rose 4.3% year-over-year. The current capitalization rate (rent/price) is 4.8%.

# Resale \$/SF and year-over-year percentage change trailing twelve months

| Date    | ± Typ. Value   | \$/SF     | % Change      |                                                                                                                                                                                                                                                                                                                                                                                                                                                                                                                                                                                                                                                                                                                                                                                                                                                                                                                                                                                                                                                                                                                                                                                                                                                                                                                                                                                                                                                                                                                                                                                                                                                                                                                                                                   |
|---------|----------------|-----------|---------------|-------------------------------------------------------------------------------------------------------------------------------------------------------------------------------------------------------------------------------------------------------------------------------------------------------------------------------------------------------------------------------------------------------------------------------------------------------------------------------------------------------------------------------------------------------------------------------------------------------------------------------------------------------------------------------------------------------------------------------------------------------------------------------------------------------------------------------------------------------------------------------------------------------------------------------------------------------------------------------------------------------------------------------------------------------------------------------------------------------------------------------------------------------------------------------------------------------------------------------------------------------------------------------------------------------------------------------------------------------------------------------------------------------------------------------------------------------------------------------------------------------------------------------------------------------------------------------------------------------------------------------------------------------------------------------------------------------------------------------------------------------------------|
| 12/2018 | -1.6%          | \$<br>356 | 4.1%          | \$360<br>\$359<br>\$358 - 66 5351 5351 5355 5355<br>\$360 5351 5355 5355<br>\$350 5355                                                                                                                                                                                                                                                                                                                                                                                                                                                                                                                                                                                                                                                                                                                                                                                                                                                                                                                                                                                                                                                                                                                                                                                                                                                                                                                                                                                                                                                                                                                                                                                                                                                                            |
| 1/2019  | <b>⊳</b> -5.4% | \$<br>357 | <b>1.2%</b>   | \$359 - 50 535 535 535 535 535                                                                                                                                                                                                                                                                                                                                                                                                                                                                                                                                                                                                                                                                                                                                                                                                                                                                                                                                                                                                                                                                                                                                                                                                                                                                                                                                                                                                                                                                                                                                                                                                                                                                                                                                    |
| 2/2019  | -6.4%          | \$<br>357 | <b>1</b> 2.3% |                                                                                                                                                                                                                                                                                                                                                                                                                                                                                                                                                                                                                                                                                                                                                                                                                                                                                                                                                                                                                                                                                                                                                                                                                                                                                                                                                                                                                                                                                                                                                                                                                                                                                                                                                                   |
| 3/2019  | -7.8%          | \$<br>358 | <b>2.3%</b>   | \$357 - \$3 <sup>5</sup> \$3 <sup>5</sup> \$3 <sup>5</sup> \$3 <sup>5</sup> \$3 <sup>5</sup>                                                                                                                                                                                                                                                                                                                                                                                                                                                                                                                                                                                                                                                                                                                                                                                                                                                                                                                                                                                                                                                                                                                                                                                                                                                                                                                                                                                                                                                                                                                                                                                                                                                                      |
| 4/2019  | -11.0%         | \$<br>359 | <b>2.3%</b>   | 7 - 3                                                                                                                                                                                                                                                                                                                                                                                                                                                                                                                                                                                                                                                                                                                                                                                                                                                                                                                                                                                                                                                                                                                                                                                                                                                                                                                                                                                                                                                                                                                                                                                                                                                                                                                                                             |
| 5/2019  | -9.9%          | \$<br>358 | <b>1.4%</b>   | \$355 -                                                                                                                                                                                                                                                                                                                                                                                                                                                                                                                                                                                                                                                                                                                                                                                                                                                                                                                                                                                                                                                                                                                                                                                                                                                                                                                                                                                                                                                                                                                                                                                                                                                                                                                                                           |
| 6/2019  | -12.7%         | \$<br>357 | <b>7</b> 0.6% | \$354 -                                                                                                                                                                                                                                                                                                                                                                                                                                                                                                                                                                                                                                                                                                                                                                                                                                                                                                                                                                                                                                                                                                                                                                                                                                                                                                                                                                                                                                                                                                                                                                                                                                                                                                                                                           |
| 7/2019  | -15.7%         | \$<br>356 | <b>3</b> 0.0% | \$353 -                                                                                                                                                                                                                                                                                                                                                                                                                                                                                                                                                                                                                                                                                                                                                                                                                                                                                                                                                                                                                                                                                                                                                                                                                                                                                                                                                                                                                                                                                                                                                                                                                                                                                                                                                           |
| 8/2019  | -15.9%         | \$<br>356 | <b>3</b> 0.0% | \$352                                                                                                                                                                                                                                                                                                                                                                                                                                                                                                                                                                                                                                                                                                                                                                                                                                                                                                                                                                                                                                                                                                                                                                                                                                                                                                                                                                                                                                                                                                                                                                                                                                                                                                                                                             |
| 9/2019  | -18.2%         | \$<br>355 | <b>-</b> 0.6% | 27/2013/1/2013/1/2013/1/2013/1/2013/1/2013/1/2013/1/2013/1/2013/1/2013/1/2013/1/2013/1/2013/1/2013/1/2013/1/2013/1/2013/1/2013/1/2013/1/2013/1/2013/1/2013/1/2013/1/2013/1/2013/1/2013/1/2013/1/2013/1/2013/1/2013/1/2013/1/2013/1/2013/1/2013/1/2013/1/2013/1/2013/1/2013/1/2013/1/2013/1/2013/1/2013/1/2013/1/2013/1/2013/1/2013/1/2013/1/2013/1/2013/1/2013/1/2013/1/2013/1/2013/1/2013/1/2013/1/2013/1/2013/1/2013/1/2013/1/2013/1/2013/1/2013/1/2013/1/2013/1/2013/1/2013/1/2013/1/2013/1/2013/1/2013/1/2013/1/2013/1/2013/1/2013/1/2013/1/2013/1/2013/1/2013/1/2013/1/2013/1/2013/1/2013/1/2013/1/2013/1/2013/1/2013/1/2013/1/2013/1/2013/1/2013/1/2013/1/2013/1/2013/1/2013/1/2013/1/2013/1/2013/1/2013/1/2013/1/2013/1/2013/1/2013/1/2013/1/2013/1/2013/1/2013/1/2013/1/2013/1/2013/1/2013/1/2013/1/2013/1/2013/1/2013/1/2013/1/2013/1/2013/1/2013/1/2013/1/2013/1/2013/1/2013/1/2013/1/2013/1/2013/1/2013/1/2013/1/2013/1/2013/1/2013/1/2013/1/2013/1/2013/1/2013/1/2013/1/2013/1/2013/1/2013/1/2013/1/2013/1/2013/1/2013/1/2013/1/2013/1/2013/1/2013/1/2013/1/2013/1/2013/1/2013/1/2013/1/2013/1/2013/1/2013/1/2013/1/2013/1/2013/1/2013/1/2013/1/2013/1/2013/1/2013/1/2013/1/2013/1/2013/1/2013/1/2013/1/2013/1/2013/1/2013/1/2013/1/2013/1/2013/1/2013/1/2013/1/2013/1/2013/1/2013/1/2013/1/2013/1/2013/1/2013/1/2013/1/2013/1/2013/1/2013/1/2013/1/2013/1/2013/1/2013/1/2013/1/2013/1/2013/1/2013/1/2013/1/2013/1/2013/1/2013/1/2013/1/2013/1/2013/1/2013/1/2013/1/2013/1/2013/1/2013/1/2013/1/2013/1/2013/1/2013/1/2013/1/2013/1/2013/1/2013/1/2013/1/2013/1/2013/1/2013/1/2013/1/2013/1/2013/1/2013/1/2013/1/2013/1/2013/1/2013/1/2013/1/2013/1/2013/1/2013/1/2013/1/2013/1/2013/1/2013/1/2013/1/2013/1/2013/1/2013/1/2013/1/2013/1/2013/2012/2012 |
| 10/2019 | -17.9%         | \$<br>355 | -0.6%         | 27/2023/2023/2023/2023/2023/2023/2023/20                                                                                                                                                                                                                                                                                                                                                                                                                                                                                                                                                                                                                                                                                                                                                                                                                                                                                                                                                                                                                                                                                                                                                                                                                                                                                                                                                                                                                                                                                                                                                                                                                                                                                                                          |
| 11/2019 | -16.7%         | \$<br>355 | -0.6%         | , , ,                                                                                                                                                                                                                                                                                                                                                                                                                                                                                                                                                                                                                                                                                                                                                                                                                                                                                                                                                                                                                                                                                                                                                                                                                                                                                                                                                                                                                                                                                                                                                                                                                                                                                                                                                             |