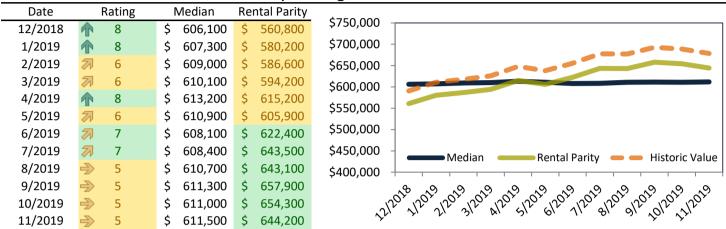

# Camarillo Housing Market Value & Trends Update

Historically, properties in this market sell at a 4.4% premium. Today's discount is 12.3%. This market is 16.7% undervalued. Median home price is \$619,500, and resale \$/SF is \$355/SF. Prices fell 0.6% year-over-year.

Monthly cost of ownership is \$2,716, and rents average \$3,096, making owning \$380 per month less costly than renting. Rents rose 4.3% year-over-year. The current capitalization rate (rent/price) is 4.8%.

Market rating = 8

#### Median Home Price and Rental Parity trailing twelve months