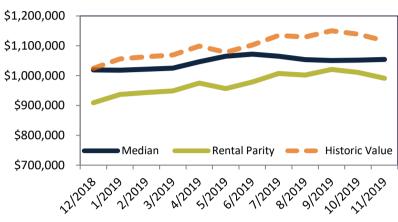

#### Historic Median Home Price Relative to Rental Parity: Ventura County since January 1988

# Market Timing Rating and Valuations: Ventura County and Major Cities and Zips

| Study Area       |               | Rating | I    | Median    | Rei  | ntal Parity | % Over/Under<br>Rental Parity | Historic<br>Premium | % Over/Under<br>Historic Prem. |
|------------------|---------------|--------|------|-----------|------|-------------|-------------------------------|---------------------|--------------------------------|
| Ventura County   | <b>7</b>      | 7      | \$   | 603,100   | \$   | 680,000     | <b> </b> ►-11.3%              | 1.3%                | -12.6%                         |
| Camarillo        | 1             | 8      | \$   | 619,500   | \$   | 706,200     | -12.3%                        | 4.4%                | 16.7%                          |
| Fillmore         | 1             | 9      | \$   | 454,900   | \$   | 568,400     | -20.0%                        | -12.2%              | ▶ -7.8%                        |
| Moorpark         | 1             | 8      | \$   | 661,000   | \$   | 724,500     | -8.8%                         | 6.3%                | 15.1%                          |
| Oak Park         | ₩             | 7      | \$   | 843,900   | \$   | 940,300     | <b> </b> ►-10.2%              | 6.9%                | 17.1%                          |
| Oak View         | <b>A</b>      | 7      | \$   | 597,400   | \$   | 620,100     | <b> </b> -3.7%                | 3.6%                | <b>▶</b> -7.3%                 |
| Ojai             | <b>A</b>      | 7      | \$   | 709,300   | \$   | 666,500     | 6.4%                          | 13.8%               | <b>▶</b> -7.4%                 |
| Oxnard           | 1             | 9      | \$   | 509,400   | \$   | 604,600     | 15.8%                         | -4.5%               | <b>▶</b> -11.3%                |
| Port Hueneme     | <b>⇒</b>      | 5      | \$   | 427,200   | \$   | 572,400     | 25.4%                         | -14.1%              | <b>▶</b> -11.3%                |
| Santa Paula      | 1             | 9      | \$   | 475,100   | \$   | 567,600     | 16.3%                         | -4.8%               | <b>▶</b> -11.5%                |
| Simi Valley      | <b>A</b>      | 7      | \$   | 584,200   | \$   | 676,900     | <b>-</b> 13.7%                | -2.6%               | <b>▶</b> -11.1%                |
| Somis            | 2             | 4      | \$ 1 | 1,060,400 | \$   | 993,000     | ▶ 6.8%                        | 13.3%               | ▶ -6.5%                        |
| Thousand Oaks    | <b>A</b>      | 7      | \$   | 732,300   | \$   | 780,400     | -6.2%                         | 5.2%                | <b>▶</b> -11.4%                |
| Newbury Park     | <b>7</b>      | 7      | \$   | 698,800   | \$   | 750,900     | ▶ -6.9%                       | 5.1%                | <b>▶</b> -12.0%                |
| Ventura          | <b>⇒</b>      | 5      | \$   | 611,500   | \$   | 644,200     | <b> </b> -5.1%                | 5.3%                | <b>▶</b> -10.4%                |
| Westlake Village | <b>A</b>      | 7      | \$ 1 | 1,067,400 | \$ 1 | 1,041,200   | ▶ 2.6%                        | 10.3%               | <b>▶</b> -7.7%                 |
| 91320            | <b>7</b>      | 7      | \$   | 698,800   | \$   | 750,900     | ▶ -6.9%                       | 5.1%                | -12.0%                         |
| 91360            | ₹             | 7      | \$   | 712,000   | \$   | 744,000     | <b> </b> -4.3%                | 6.5%                | <b>▶</b> -10.8%                |
| 91361            | <b>A</b>      | 7      | \$ 1 | 1,048,800 | \$ 1 | 1,041,100   | ▶ 0.7%                        | 9.0%                | ▶ -8.3%                        |
| 91362            | ₹             | 7      | \$   | 847,300   | \$   | 940,700     | ▶ -9.9%                       | 5.5%                | -15.4%                         |
| 91377            | ₹             | 7      | \$   | 842,700   | \$   | 940,000     | <b> </b> ►-10.4%              | 6.7%                | -17.1%                         |
| 93001            | <b>7</b>      | 7      | \$   | 663,200   | \$   | 634,900     | ▶ 4.5%                        | 12.1%               | <b>▶</b> -7.6%                 |
| 93003            | $\Rightarrow$ | 5      | \$   | 613,100   | \$   | 651,800     | <b> </b> -6.0%                | 3.1%                | -9.1%                          |
| 93004            | $\Rightarrow$ | 5      | \$   | 594,300   | \$   | 637,600     | <b> </b> ► -6.8%              | 6.1%                | -12.9%                         |
| 93012            | 1             | 8      | \$   | 610,000   | \$   | 732,200     | <b>-</b> 16.7%                | -0.5%               | <b>-</b> 16.2%                 |