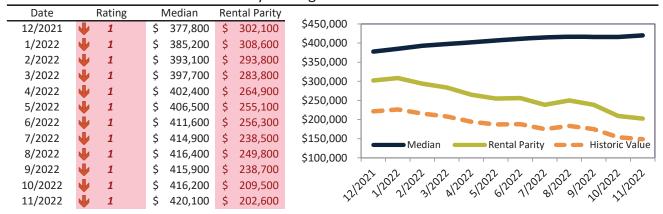

# Kootenai County Housing Market Value & Trends Update

Historically, properties in this market sell at a -9.8% discount. Today's premium is 90.2%. This market is 100.0% overvalued. Median home price is \$571,900. Prices rose 0.2% year-over-year.

Monthly cost of ownership is \$3,618, and rents average \$1,903, making owning \$1,715 per month more costly than renting. Rents rose 8.7% year-over-year. The current capitalization rate (rent/price) is 3.2%.

#### Market rating = 1

#### Median Home Price and Rental Parity trailing twelve months