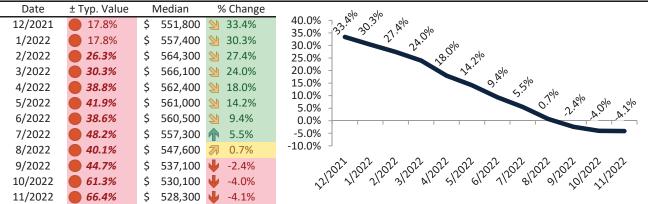

# Boise Housing Market Value & Trends Update

Historically, properties in this market sell at a 10.8% premium. Today's premium is 54.4%. This market is 43.6% overvalued. Median home price is \$495,900. Prices fell 4.9% year-over-year.

Monthly cost of ownership is \$3,137, and rents average \$2,032, making owning \$1,105 per month more costly than renting. Rents rose 8.7% year-over-year. The current capitalization rate (rent/price) is 3.9%.