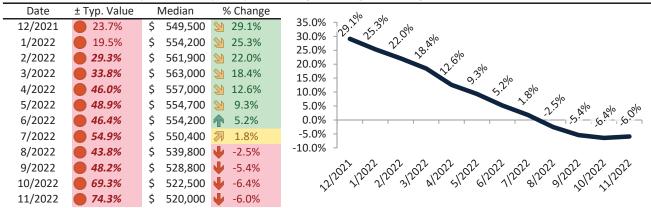

# Ada County Housing Market Value & Trends Update

Historically, properties in this market sell at a 14.1% premium. Today's premium is 73.6%. This market is 59.5% overvalued. Median home price is \$520,000. Prices fell 4.5% year-over-year.

Monthly cost of ownership is \$3,290, and rents average \$1,895, making owning \$1,394 per month more costly than renting. Rents rose 8.5% year-over-year. The current capitalization rate (rent/price) is 3.5%.

#### Resale \$/SF and year-over-year percentage change trailing twelve months