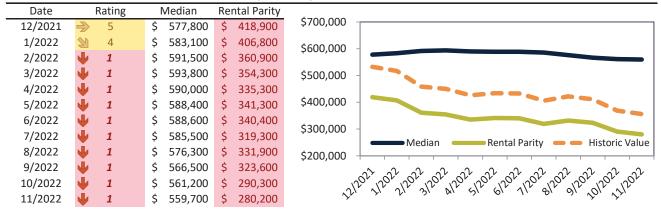

# Ada County Housing Market Value & Trends Update

Historically, properties in this market sell at a 14.1% premium. Today's premium is 73.6%. This market is 59.5% overvalued. Median home price is \$520,000. Prices fell 4.5% year-over-year.

Monthly cost of ownership is \$3,290, and rents average \$1,895, making owning \$1,394 per month more costly than renting. Rents rose 8.5% year-over-year. The current capitalization rate (rent/price) is 3.5%.

#### Market rating = 1

#### Median Home Price and Rental Parity trailing twelve months