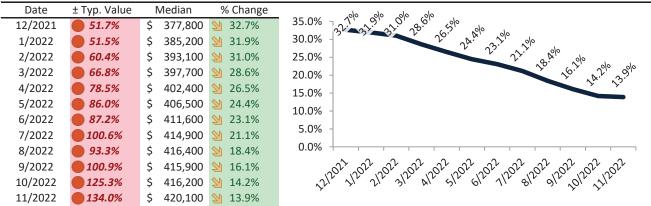

# Kootenai County Housing Market Value & Trends Update

Historically, properties in this market sell at a -9.8% discount. Today's premium is 90.2%. This market is 100.0% overvalued. Median home price is \$571,900. Prices rose 0.2% year-over-year.

Monthly cost of ownership is \$3,618, and rents average \$1,903, making owning \$1,715 per month more costly than renting. Rents rose 8.7% year-over-year. The current capitalization rate (rent/price) is 3.2%.