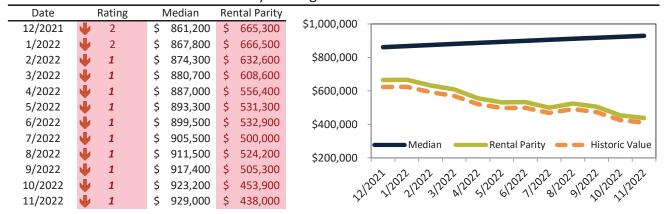

# Boise Housing Market Value & Trends Update

Historically, properties in this market sell at a 10.8% premium. Today's premium is 54.4%. This market is 43.6% overvalued. Median home price is \$495,900. Prices fell 4.9% year-over-year.

Monthly cost of ownership is \$3,137, and rents average \$2,032, making owning \$1,105 per month more costly than renting. Rents rose 8.7% year-over-year. The current capitalization rate (rent/price) is 3.9%.

#### Median Home Price and Rental Parity trailing twelve months