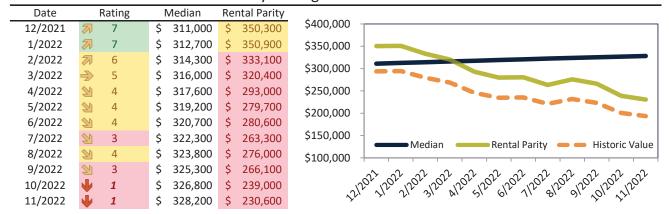

# Ada County Housing Market Value & Trends Update

Historically, properties in this market sell at a 14.1% premium. Today's premium is 73.6%. This market is 59.5% overvalued. Median home price is \$520,000. Prices fell 4.5% year-over-year.

Monthly cost of ownership is \$3,290, and rents average \$1,895, making owning \$1,394 per month more costly than renting. Rents rose 8.5% year-over-year. The current capitalization rate (rent/price) is 3.5%.

#### Median Home Price and Rental Parity trailing twelve months