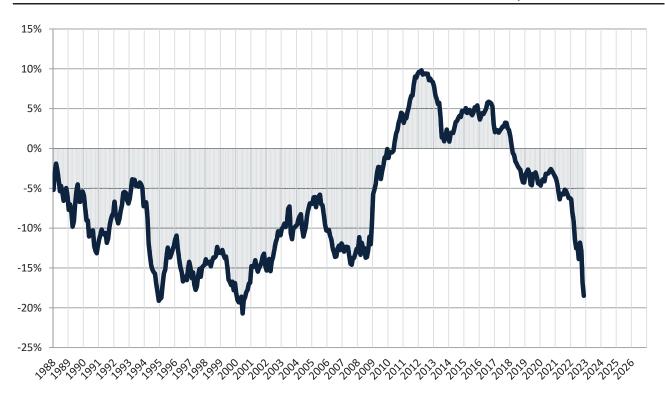

# Resale \$/SF Year-over-Year Percentage Change: Boise since January 1989

Rental \$/SF Year-over-Year Percentage Change: Boise since January 1989

info@TAIT.com 6 of 61

Historic Median Home Price Relative to Rental Parity: Boise since January 1988

# Boise Housing Market Value & Trends Update

Historically, properties in this market sell at a 10.8% premium. Today's premium is 54.4%. This market is 43.6% overvalued. Median home price is \$495,900. Prices fell 4.9% year-over-year.