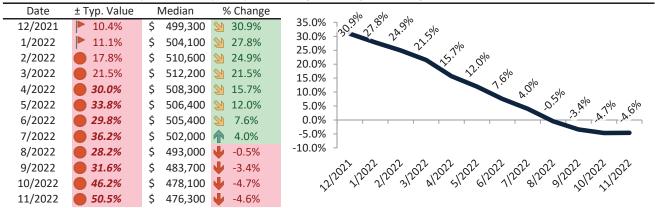

# Ada County Housing Market Value & Trends Update

Historically, properties in this market sell at a 14.1% premium. Today's premium is 73.6%. This market is 59.5% overvalued. Median home price is \$520,000. Prices fell 4.5% year-over-year.

Monthly cost of ownership is \$3,290, and rents average \$1,895, making owning \$1,394 per month more costly than renting. Rents rose 8.5% year-over-year. The current capitalization rate (rent/price) is 3.5%.