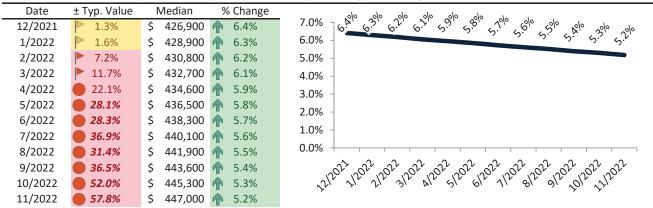

# Canyon County Housing Market Value & Trends Update

Historically, properties in this market sell at a -14.8% discount. Today's premium is 63.9%. This market is 78.7% overvalued. Median home price is \$407,100. Prices fell 2.8% year-over-year.

Monthly cost of ownership is \$2,575, and rents average \$1,572, making owning \$1,003 per month more costly than renting. Rents rose 9.9% year-over-year. The current capitalization rate (rent/price) is 3.7%.

#### Market rating = 1

#### Median Home Price and Rental Parity trailing twelve months