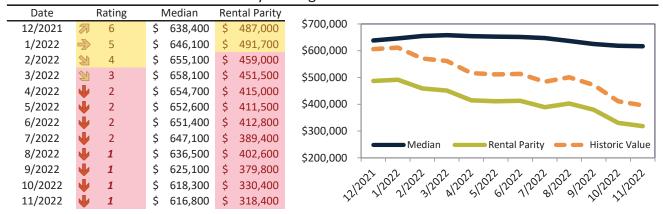

# Boise Housing Market Value & Trends Update

Historically, properties in this market sell at a 10.8% premium. Today's premium is 54.4%. This market is 43.6% overvalued. Median home price is \$495,900. Prices fell 4.9% year-over-year.

Monthly cost of ownership is \$3,137, and rents average \$2,032, making owning \$1,105 per month more costly than renting. Rents rose 8.7% year-over-year. The current capitalization rate (rent/price) is 3.9%.

#### Market rating = 1

#### Median Home Price and Rental Parity trailing twelve months