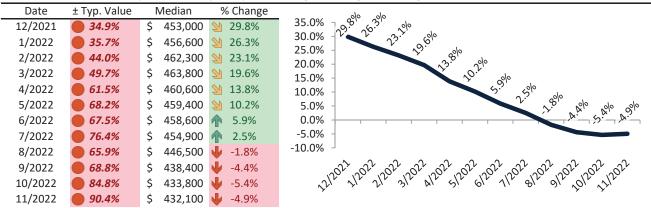

# Ada County Housing Market Value & Trends Update

Historically, properties in this market sell at a 14.1% premium. Today's premium is 73.6%. This market is 59.5% overvalued. Median home price is \$520,000. Prices fell 4.5% year-over-year.

Monthly cost of ownership is \$3,290, and rents average \$1,895, making owning \$1,394 per month more costly than renting. Rents rose 8.5% year-over-year. The current capitalization rate (rent/price) is 3.5%.