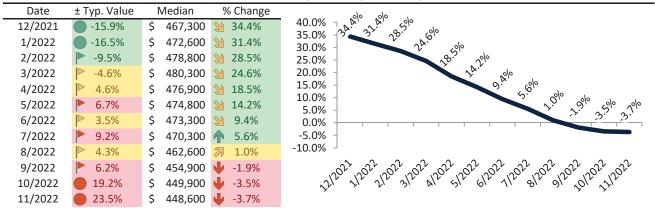

# Boise Housing Market Value & Trends Update

Historically, properties in this market sell at a 10.8% premium. Today's premium is 54.4%. This market is 43.6% overvalued. Median home price is \$495,900. Prices fell 4.9% year-over-year.

Monthly cost of ownership is \$3,137, and rents average \$2,032, making owning \$1,105 per month more costly than renting. Rents rose 8.7% year-over-year. The current capitalization rate (rent/price) is 3.9%.

#### Resale Median and year-over-year percentage change trailing twelve months