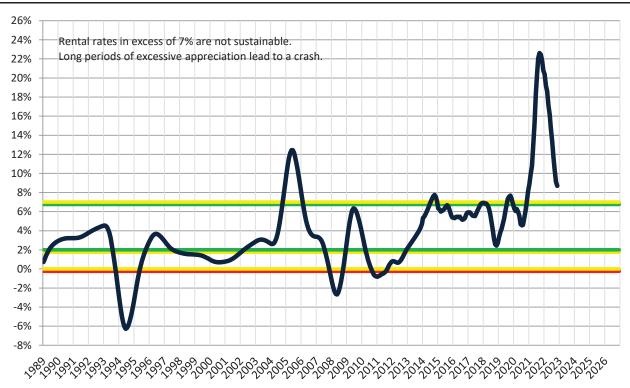

# Resale \$/SF Year-over-Year Percentage Change: Boise since January 1989

Rental \$/SF Year-over-Year Percentage Change: Boise since January 1989

info@TAIT.com 6 of 61

Historic Median Home Price Relative to Rental Parity: Boise since January 1988