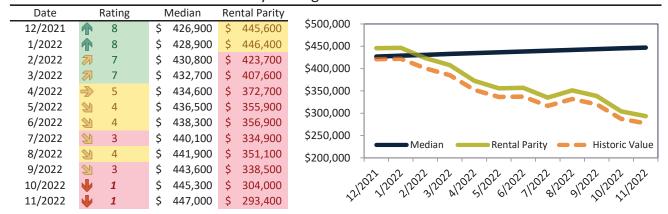

# Kootenai County Housing Market Value & Trends Update

Historically, properties in this market sell at a -9.8% discount. Today's premium is 90.2%. This market is 100.0% overvalued. Median home price is \$571,900. Prices rose 0.2% year-over-year.

Monthly cost of ownership is \$3,618, and rents average \$1,903, making owning \$1,715 per month more costly than renting. Rents rose 8.7% year-over-year. The current capitalization rate (rent/price) is 3.2%.

#### Market rating = 1

#### Median Home Price and Rental Parity trailing twelve months