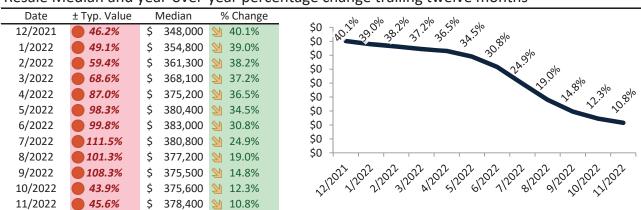

|

info@TAIT.com 20 of 61



# Twin Falls Housing Market Value & Trends Update

Historically, properties in this market sell at a -14.3% discount. Today's premium is 31.3%. This market is 45.6% overvalued. Median home price is \$378,400. Prices rose 10.8% year-over-year.

Monthly cost of ownership is \$2,394, and rents average \$1,823, making owning \$570 per month more costly than renting. Rents rose 30.6% year-over-year. The current capitalization rate (rent/price) is 4.6%.

Market rating = 1

#### Median Home Price and Rental Parity trailing twelve months



# Resale Median and year-over-year percentage change trailing twelve months



#### Rental rate and year-over-year percentage change trailing twelve months

| Date    | % Change     | Rent     |      | Own   | \$2,500 ¬                                        |
|---------|--------------|----------|------|-------|--------------------------------------------------|
| 12/2021 | <b>-1.1%</b> | \$ 1,063 | \$   | 1,402 | \$2,000 -                                        |
| 1/2022  | <b>-1.1%</b> | \$ 1,062 | \$   | 1,431 | \$2,000 -                                        |
| 2/2022  | <b>-1.1%</b> | \$ 1,061 | . \$ | 1,540 | 32,000                                           |
| 3/2022  | <b>-1.0%</b> | \$ 1,061 | . \$ | 1,636 | 44 500 3 3 3 4 5 5 6 9 9 8 1 1 1 10              |
| 4/2022  | <b>-1.0%</b> | \$ 1,060 | \$   | 1,829 | \$1,500 - 60 60 60 60 60 60 60 60 60 60 60