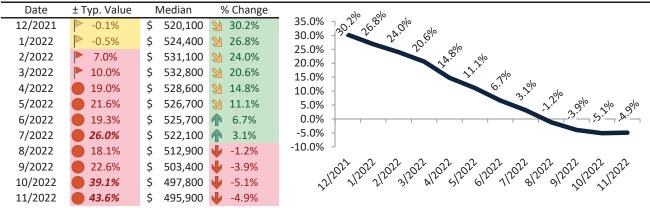

# Boise Housing Market Value & Trends Update

Historically, properties in this market sell at a 10.8% premium. Today's premium is 54.4%. This market is 43.6% overvalued. Median home price is \$495,900. Prices fell 4.9% year-over-year.

Monthly cost of ownership is \$3,137, and rents average \$2,032, making owning \$1,105 per month more costly than renting. Rents rose 8.7% year-over-year. The current capitalization rate (rent/price) is 3.9%.

#### Resale Median and year-over-year percentage change trailing twelve months

#### Rental rate and year-over-year percentage change trailing twelve months

| Date    | % Change      | Rent        | Own         | \$3,500 ¬                                                                                                                                                                                                                                                                                                                                                                                                                                                                                                                                                                                                                                                                                                                                                                                                                                                                                                                                                                                                                                                                                                                                                                                                                                                                                                                                                                                                                                                                                                                                                                                                                                                                                                                                                                                                                                                                                                                                                                                                                                                          |
|---------|---------------|-------------|-------------|--------------------------------------------------------------------------------------------------------------------------------------------------------------------------------------------------------------------------------------------------------------------------------------------------------------------------------------------------------------------------------------------------------------------------------------------------------------------------------------------------------------------------------------------------------------------------------------------------------------------------------------------------------------------------------------------------------------------------------------------------------------------------------------------------------------------------------------------------------------------------------------------------------------------------------------------------------------------------------------------------------------------------------------------------------------------------------------------------------------------------------------------------------------------------------------------------------------------------------------------------------------------------------------------------------------------------------------------------------------------------------------------------------------------------------------------------------------------------------------------------------------------------------------------------------------------------------------------------------------------------------------------------------------------------------------------------------------------------------------------------------------------------------------------------------------------------------------------------------------------------------------------------------------------------------------------------------------------------------------------------------------------------------------------------------------------|
| 12/2021 | 20.8%         | \$<br>1,893 | \$<br>2,095 | <i>y</i> 5,500                                                                                                                                                                                                                                                                                                                                                                                                                                                                                                                                                                                                                                                                                                                                                                                                                                                                                                                                                                                                                                                                                                                                                                                                                                                                                                                                                                                                                                                                                                                                                                                                                                                                                                                                                                                                                                                                                                                                                                                                                                                     |
| 1/2022  | 20.4%         | \$<br>1,919 | \$<br>2,115 | \$3,000 -                                                                                                                                                                                                                                                                                                                                                                                                                                                                                                                                                                                                                                                                                                                                                                                                                                                                                                                                                                                                                                                                                                                                                                                                                                                                                                                                                                                                                                                                                                                                                                                                                                                                                                                                                                                                                                                                                                                                                                                                                                                          |
| 2/2022  | <b>19.2%</b>  | \$<br>1,923 | \$<br>2,264 | 20 20 20 20 20 20 20 20 20 20 20 20                                                                                                                                                                                                                                                                                                                                                                                                                                                                                                                                                                                                                                                                                                                                                                                                                                                                                                                                                                                                                                                                                                                                                                                                                                                                                                                                                                                                                                                                                                                                                                                                                                                                                                                                                                                                                                                                                                                                                                                                                                |
| 3/2022  | <b>18.6%</b>  | \$<br>1,960 | \$<br>2,368 | \$2,500 - \$389 \$389 \$323 88 \$388 \$309 \$30 \$308 \$308 \$308 \$300 \$3000                                                                                                                                                                                                                                                                                                                                                                                                                                                                                                                                                                                                                                                                                                                                                                                                                                                                                                                                                                                                                                                                                                                                                                                                                                                                                                                                                                                                                                                                                                                                                                                                                                                                                                                                                                                                                                                                                                                                                                                     |
| 4/2022  | <b>17.1%</b>  | \$<br>1,986 | \$<br>2,577 | \$2,000                                                                                                                                                                                                                                                                                                                                                                                                                                                                                                                                                                                                                                                                                                                                                                                                                                                                                                                                                                                                                                                                                                                                                                                                                                                                                                                                                                                                                                                                                                                                                                                                                                                                                                                                                                                                                                                                                                                                                                                                                                                            |
| 5/2022  | <b>16.2%</b>  | \$<br>2,039 | \$<br>2,698 | 32,000                                                                                                                                                                                                                                                                                                                                                                                                                                                                                                                                                                                                                                                                                                                                                                                                                                                                                                                                                                                                                                                                                                                                                                                                                                                                                                                                                                                                                                                                                                                                                                                                                                                                                                                                                                                                                                                                                                                                                                                                                                                             |
| 6/2022  | <b>14.7%</b>  | \$<br>2,071 | \$<br>2,693 | \$1,500 -                                                                                                                                                                                                                                                                                                                                                                                                                                                                                                                                                                                                                                                                                                                                                                                                                                                                                                                                                                                                                                                                                                                                                                                                                                                                                                                                                                                                                                                                                                                                                                                                                                                                                                                                                                                                                                                                                                                                                                                                                                                          |
| 7/2022  | <b>13.4%</b>  | \$<br>2,091 | \$<br>2,859 | Rent Own Historic Cost to Own Relative to Rent                                                                                                                                                                                                                                                                                                                                                                                                                                                                                                                                                                                                                                                                                                                                                                                                                                                                                                                                                                                                                                                                                                                                                                                                                                                                                                                                                                                                                                                                                                                                                                                                                                                                                                                                                                                                                                                                                                                                                                                                                     |
| 8/2022  | <b>11.7%</b>  | \$<br>2,085 | \$<br>2,687 | \$1,000                                                                                                                                                                                                                                                                                                                                                                                                                                                                                                                                                                                                                                                                                                                                                                                                                                                                                                                                                                                                                                                                                                                                                                                                                                                                                                                                                                                                                                                                                                                                                                                                                                                                                                                                                                                                                                                                                                                                                                                                                                                            |
| 9/2022  | 2 10.3%       | \$<br>2,058 | \$<br>2,744 | 2 <sup>2</sup>                                                                                                                                                                                                                                                                                                                                                                                                                                                                                                                                                                                                                                                                                                                                                                                                                                                                                                                                                                                                                                                                                                                                                                                                                                                                                                                                                                                                                                                                                                                                                                                                                                                                                                                                                                                                                                                                                                                                            |
| 10/2022 | <b>9.1%</b>   | \$<br>2,023 | \$<br>3,030 | 21/2013/12013/12013/12013/12013/12013/12013/12013/12013/12013/12013/12013/12013/12013/12013/12013/12013/12013/12013/12013/12013/12013/12013/12013/12013/12013/12013/12013/12013/12013/12013/12013/12013/12013/12013/12013/12013/12013/12013/12013/12013/12013/12013/12013/12013/12013/12013/12013/12013/12013/12013/12013/12013/12013/12013/12013/12013/12013/12013/12013/12013/12013/12013/12013/12013/12013/12013/12013/12013/12013/12013/12013/12013/12013/12013/12013/12013/12013/12013/12013/12013/12013/12013/12013/12013/12013/12013/12013/12013/12013/12013/12013/12013/12013/12013/12013/12013/12013/12013/12013/12013/12013/12013/12013/12013/12013/12013/12013/12013/12013/12013/12013/12013/12013/12013/12013/12013/12013/12013/12013/12013/12013/12013/12013/12013/12013/12013/12013/12013/12013/12013/12013/12013/12013/12013/12013/12013/12013/12013/12013/12013/12013/12013/12013/12013/12013/12013/12013/12013/12013/12013/12013/12013/12013/12013/12013/12013/12013/12013/12013/12013/12013/12013/12013/12013/12013/12013/12013/12013/12013/12013/12013/12013/12013/12013/12013/12013/12013/12013/12013/12013/12013/12013/12013/12013/12013/12013/12013/12013/12013/12013/12013/12013/12013/12013/12013/12013/12013/12013/12013/12013/12013/12013/12013/12013/12013/12013/12013/12013/12013/12013/12013/12013/12013/12013/12013/12013/12013/12013/12013/12013/12013/12013/12013/12013/12013/12013/12013/12013/12013/12013/12013/12013/12013/12013/12013/12013/12013/12013/12013/12013/12013/12013/12013/12013/12013/12013/12013/12013/12013/12013/12013/12013/12013/12013/12013/12013/12013/12013/12013/12013/12013/12013/12013/12013/12013/12013/12013/12013/12013/12013/12013/12013/12013/12013/12013/12013/12013/12013/12013/12013/12013/12013/12013/12013/12013/12013/12013/12013/12013/12013/12013/12013/12013/12013/12013/12013/12013/12013/12013/12013/12013/12013/12013/12013/12013/12013/12013/12013/12013/12013/12013/12013/12013/12013/12013/12013/12013/12013/12013/12013/12013/12013/12013/1201100110110011001011001001100100100100 |
| 11/2022 | <b>2</b> 8.7% | \$<br>2,032 | \$<br>3,138 | y y                                                                                                                                                                                                                                                                                                                                                                                                                                                                                                                                                                                                                                                                                                                                                                                                                                                                                                                                                                                                                                                                                                                                                                                                                                                                                                                                                                                                                                                                                                                                                                                                                                                                                                                                                                                                                                                                                                                                                                                                                                                                |