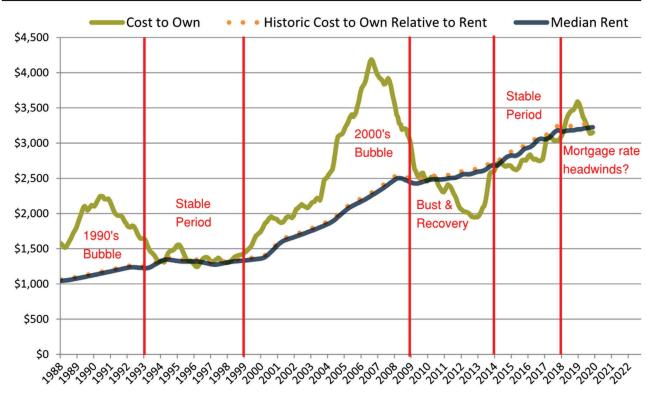

# Boise median rent and monthly cost of ownership since January 1988

info@TAIT.com 5 of 61

Monthly cost of ownership is \$3,137, and rents average \$2,032, making owning \$1,105 per month more costly than renting. Rents rose 8.7% year-over-year. The current capitalization rate (rent/price) is 3.9%.