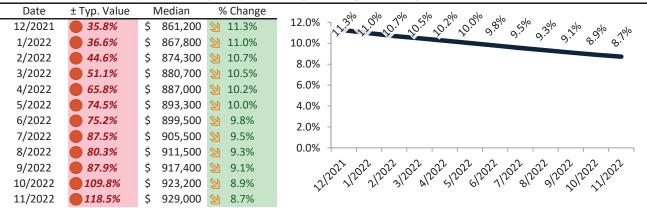

# Ada County Housing Market Value & Trends Update

Historically, properties in this market sell at a 14.1% premium. Today's premium is 73.6%. This market is 59.5% overvalued. Median home price is \$520,000. Prices fell 4.5% year-over-year.

Monthly cost of ownership is \$3,290, and rents average \$1,895, making owning \$1,394 per month more costly than renting. Rents rose 8.5% year-over-year. The current capitalization rate (rent/price) is 3.5%.

#### Rental rate and year-over-year percentage change trailing twelve months

| Date    | % Change      | Rent        | Own         | ć2 F00                                                       |
|---------|---------------|-------------|-------------|--------------------------------------------------------------|
| 12/2021 | 20.5%         | \$<br>1,768 | \$<br>2,190 | \$3,500                                                      |
| 1/2022  | <b>19.9%</b>  | \$<br>1,786 | \$<br>2,212 | \$3,000 -                                                    |
| 2/2022  | <b>18.7%</b>  | \$<br>1,788 | \$<br>2,368 |                                                              |
| 3/2022  | <b>18.0%</b>  | \$<br>1,818 | \$<br>2,477 | \$2,500 - 168 188 188 20 20 20 20 20 20 20 20 20 20 20 20 20 |
| 4/2022  | <b>16.6%</b>  | \$<br>1,844 | \$<br>2,697 | \$2,000 - 52 52 52 52 52 53 53 53                            |
| 5/2022  | <b>15.6%</b>  | \$<br>1,891 | \$<br>2,824 | 32,000                                                       |
| 6/2022  | <b>14.3%</b>  | \$<br>1,919 | \$<br>2,821 | \$1,500                                                      |
| 7/2022  | <b>12.9%</b>  | \$<br>1,935 | \$<br>2,996 | Rent Own Historic Cost to Own Relative to Rent               |
| 8/2022  | <b>11.3%</b>  | \$<br>1,933 | \$<br>2,818 | \$1,000                                                      |
| 9/2022  | <b>10.0%</b>  | \$<br>1,914 | \$<br>2,878 | 25 25 25 25 25 25 25 25 25 25 25 25 25 2                     |
| 10/2022 | <b>2</b> 8.8% | \$<br>1,886 | \$<br>3,176 | 27/2017/2013/12013/12013/12013/12013/12013/12013/12013/12013 |
| 11/2022 | <b>2</b> 8.5% | \$<br>1,895 | \$<br>3,290 | y y                                                          |