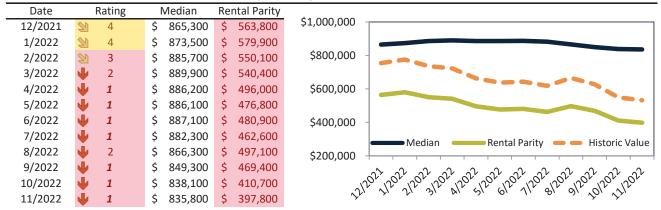

# Kootenai County Housing Market Value & Trends Update

Historically, properties in this market sell at a -9.8% discount. Today's premium is 90.2%. This market is 100.0% overvalued. Median home price is \$571,900. Prices rose 0.2% year-over-year.

Monthly cost of ownership is \$3,618, and rents average \$1,903, making owning \$1,715 per month more costly than renting. Rents rose 8.7% year-over-year. The current capitalization rate (rent/price) is 3.2%.

#### Market rating = 1

#### Median Home Price and Rental Parity trailing twelve months