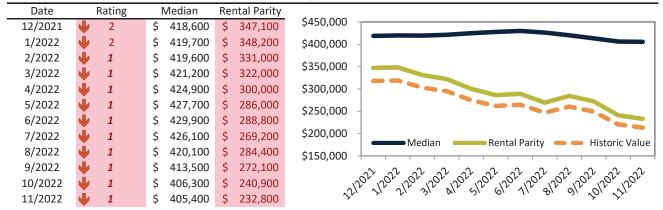

|

info@TAIT.com 17 of 61



# Nampa Housing Market Value & Trends Update

Historically, properties in this market sell at a -8.4% discount. Today's premium is 74.2%. This market is 82.6% overvalued. Median home price is \$405,400. Prices fell 2.9% year-over-year.

Monthly cost of ownership is \$2,565, and rents average \$1,473, making owning \$1,091 per month more costly than renting. Rents rose 10.2% year-over-year. The current capitalization rate (rent/price) is 3.5%.

Market rating = 1

#### Median Home Price and Rental Parity trailing twelve months



#### Resale Median and year-over-year percentage change trailing twelve months



#### Rental rate and year-over-year percentage change trailing twelve months

| Date    | % Change     | Rent        | Own         | \$3,000 ¬