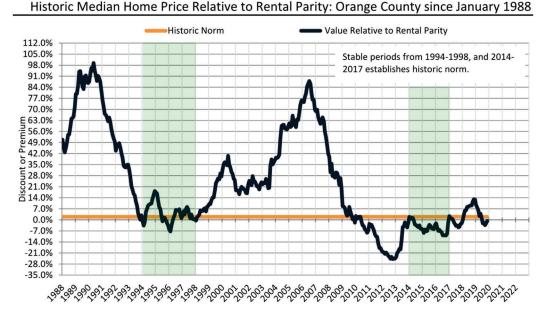

# Resale \$/SF Year-over-Year Percentage Change: Boise since January 1989

Rental \$/SF Year-over-Year Percentage Change: Boise since January 1989

info@TAIT.com 6 of 61

Historic Median Home Price Relative to Rental Parity: Boise since January 1988

# Boise Housing Market Value & Trends Update

Historically, properties in this market sell at a 10.8% premium. Today's premium is 54.4%. This market is 43.6% overvalued. Median home price is \$495,900. Prices fell 4.9% year-over-year.