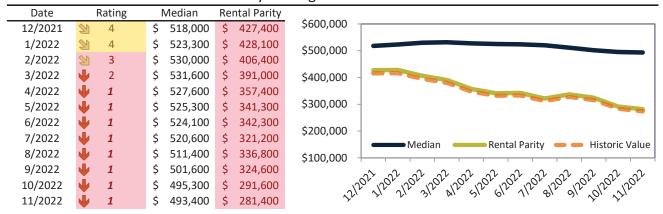

# Boise Housing Market Value & Trends Update

Historically, properties in this market sell at a 10.8% premium. Today's premium is 54.4%. This market is 43.6% overvalued. Median home price is \$495,900. Prices fell 4.9% year-over-year.

Monthly cost of ownership is \$3,137, and rents average \$2,032, making owning \$1,105 per month more costly than renting. Rents rose 8.7% year-over-year. The current capitalization rate (rent/price) is 3.9%.

#### Market rating = 1