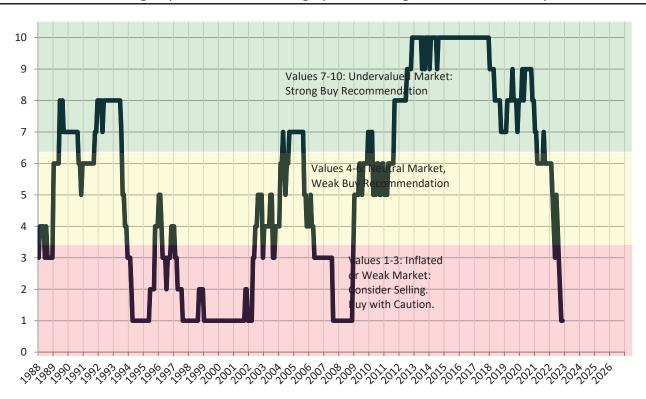

TAIT Housing Report® Market Timing System Rating: Boise since January 1988

info@TAIT.com 7 of 61

#### Market rating = 1