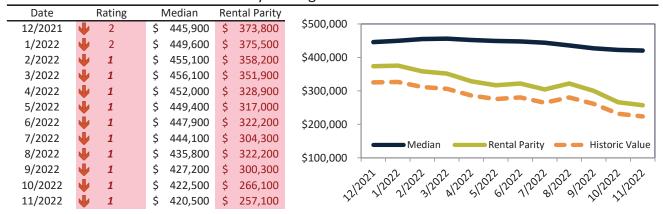

# Boise Housing Market Value & Trends Update

Historically, properties in this market sell at a 10.8% premium. Today's premium is 54.4%. This market is 43.6% overvalued. Median home price is \$495,900. Prices fell 4.9% year-over-year.

Monthly cost of ownership is \$3,137, and rents average \$2,032, making owning \$1,105 per month more costly than renting. Rents rose 8.7% year-over-year. The current capitalization rate (rent/price) is 3.9%.

# Market Timing Rating and Valuations: Boise and Major Cities and Zips

| Study Area             |   | Rating | Median        | Rei | ntal Parity | % Over/Under<br>Rental Parity | Historic<br>Premium | % Over/Under<br>Historic Prem. |
|------------------------|---|--------|---------------|-----|-------------|-------------------------------|---------------------|--------------------------------|
| Boise                  | • | 1      | \$<br>495,900 | \$  | 321,200     | <b>54.4%</b>                  | 10.8%               | <b>43.6%</b>                   |
| Ada County             | • | 1      | \$<br>520,000 | \$  | 299,500     | 73.6%                         | 14.1%               | 59.5%                          |
| Canyon County          | • | 1      | \$<br>407,100 | \$  | 248,400     | 63.9%                         | -14.8%              | 78.7%                          |
| Kootenai County        | • | 1      | \$<br>571,900 | \$  | 300,700     | 90.2%                         | -9.8%               | 100.0%                         |
| Bonneville County      | • | 1      | \$<br>420,100 | \$  | 202,600     | <b>1</b> 07.4%                | -26.6%              | 134.0%                         |
| Bannock County         | • | 1      | \$<br>334,500 | \$  | 222,400     | <b>50.4%</b>                  | -7.9%               | 58.3%                          |
| Nampa                  | • | 1      | \$<br>405,400 | \$  | 232,800     | 74.2%                         | -8.4%               | 82.6%                          |
| Meridian               | • | 1      | \$<br>532,700 | \$  | 341,400     | <b>56.1%</b>                  | -0.9%               | <b>57.0</b> %                  |
| Coeur d'Alene          | • | 1      | \$<br>583,100 | \$  | 314,600     | 85.4%                         | -10.6%              | 96.0%                          |
| Twin Falls             | • | 1      | \$<br>378,400 | \$  | 288,200     | 31.3%                         | -14.3%              | 45.6%                          |
| Pocatello              | • | 1      | \$<br>316,500 | \$  | 197,100     | 60.6%                         | -9.9%               | <b>70.5%</b>                   |
| Southeast Boise        | • | 1      | \$<br>525,000 | \$  | 267,700     | 96.1%                         | -2.3%               | 98.4%                          |
| West Valley            | • | 1      | \$<br>436,900 | \$  | 250,400     | 74.5%                         | -8.9%               | <b>83.4%</b>                   |
| West Bench             | • | 1      | \$<br>433,700 | \$  | 247,200     | 75.5%                         | -9.5%               | <b>85.0%</b>                   |
| Southwest Ada County   | • | 1      | \$<br>493,400 | \$  | 281,400     | 75.3%                         | -2.7%               | <b>78.0%</b>                   |
| North End              | • | 1      | \$<br>723,100 | \$  | 304,400     | <b>137.5</b> %                | 6.8%                | <b>130.7%</b>                  |
| Vista                  | • | 1      | \$<br>402,000 | \$  | 232,200     | <b>73.1</b> %                 | -17.6%              | 90.7%                          |
| Borah                  | • | 1      | \$<br>432,100 | \$  | 241,600     | <b>78.9</b> %                 | -11.5%              | 90.4%                          |
| Winstead Park          | • | 1      | \$<br>428,200 | \$  | 242,800     | <b>76.4%</b>                  | -14.0%              | 90.4%                          |
| Collister              | • | 1      | \$<br>513,700 | \$  | 260,000     | 97.6%                         | -6.1%               | <b>103.7</b> %                 |
| Depot Bench            | • | 1      | \$<br>475,300 | \$  | 244,200     | 94.6%                         | -8.7%               | <b>1</b> 03.3%                 |
| East End               | • | 1      | \$<br>744,900 | \$  | 323,700     | 130.1%                        | 3.6%                | <b>126.5%</b>                  |
| Central Bench          | • | 1      | \$<br>404,400 | \$  | 229,400     | <b>76.3</b> %                 | -17.5%              | 93.8%                          |
| Hillcrest              | • | 1      | \$<br>452,000 | \$  | 245,300     | 84.3%                         | -10.3%              | 94.6%                          |
| Sunset                 | • | 1      | \$<br>500,300 | \$  | 255,600     | 95.8%                         | -8.3%               | 104.1%                         |
| Maple Grove - Franklin | 2 | 3      | \$<br>358,800 | \$  | 267,100     | <b>34.3</b> %                 | -7.5%               | <b>41.8%</b>                   |