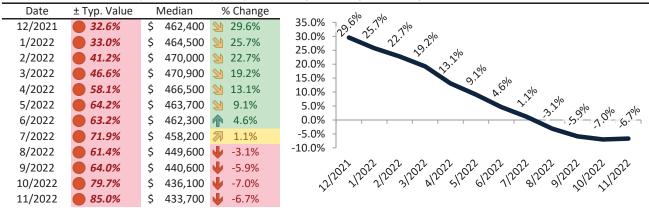

# Boise Housing Market Value & Trends Update

Historically, properties in this market sell at a 10.8% premium. Today's premium is 54.4%. This market is 43.6% overvalued. Median home price is \$495,900. Prices fell 4.9% year-over-year.

Monthly cost of ownership is \$3,137, and rents average \$2,032, making owning \$1,105 per month more costly than renting. Rents rose 8.7% year-over-year. The current capitalization rate (rent/price) is 3.9%.