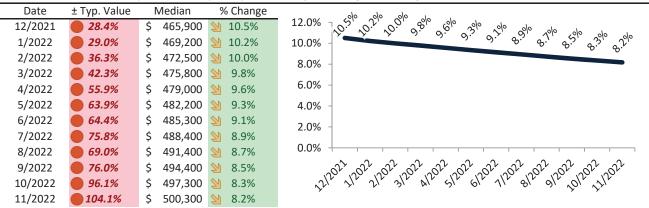

# Boise Housing Market Value & Trends Update

Historically, properties in this market sell at a 10.8% premium. Today's premium is 54.4%. This market is 43.6% overvalued. Median home price is \$495,900. Prices fell 4.9% year-over-year.

Monthly cost of ownership is \$3,137, and rents average \$2,032, making owning \$1,105 per month more costly than renting. Rents rose 8.7% year-over-year. The current capitalization rate (rent/price) is 3.9%.