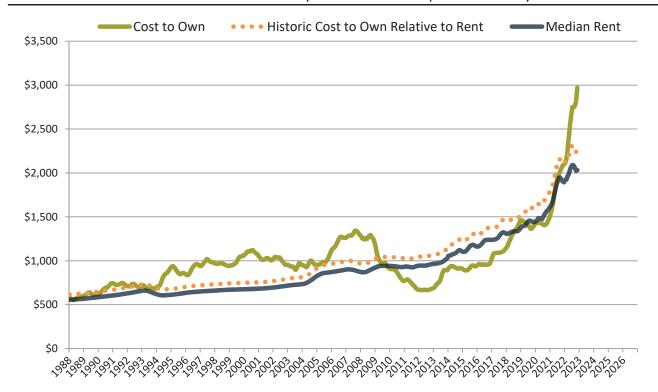

Monthly cost of ownership is \$3,137, and rents average \$2,032, making owning \$1,105 per month more costly than renting. Rents rose 8.7% year-over-year. The current capitalization rate (rent/price) is 3.9%.

#### Rental rate and year-over-year percentage change trailing twelve months

| Date    | % Change      | Rent        | Own         | \$3,500 ¬                                                                                                                                                                                                                                                                                                                                                                                                                                                                                                                                                                                                                                                                                                                                                                                                                                                                                                                                                                                                                                                                                                                                                                                                                                                                                                                                                                                                                                                                                                                                                                                                                                                                                                                                                                                                                                                                                                                                                                                                                                                          |
|---------|---------------|-------------|-------------|--------------------------------------------------------------------------------------------------------------------------------------------------------------------------------------------------------------------------------------------------------------------------------------------------------------------------------------------------------------------------------------------------------------------------------------------------------------------------------------------------------------------------------------------------------------------------------------------------------------------------------------------------------------------------------------------------------------------------------------------------------------------------------------------------------------------------------------------------------------------------------------------------------------------------------------------------------------------------------------------------------------------------------------------------------------------------------------------------------------------------------------------------------------------------------------------------------------------------------------------------------------------------------------------------------------------------------------------------------------------------------------------------------------------------------------------------------------------------------------------------------------------------------------------------------------------------------------------------------------------------------------------------------------------------------------------------------------------------------------------------------------------------------------------------------------------------------------------------------------------------------------------------------------------------------------------------------------------------------------------------------------------------------------------------------------------|
| 12/2021 | 20.8%         | \$<br>1,893 | \$<br>2,095 | <i>y</i> 5,500                                                                                                                                                                                                                                                                                                                                                                                                                                                                                                                                                                                                                                                                                                                                                                                                                                                                                                                                                                                                                                                                                                                                                                                                                                                                                                                                                                                                                                                                                                                                                                                                                                                                                                                                                                                                                                                                                                                                                                                                                                                     |
| 1/2022  | 20.4%         | \$<br>1,919 | \$<br>2,115 | \$3,000 -                                                                                                                                                                                                                                                                                                                                                                                                                                                                                                                                                                                                                                                                                                                                                                                                                                                                                                                                                                                                                                                                                                                                                                                                                                                                                                                                                                                                                                                                                                                                                                                                                                                                                                                                                                                                                                                                                                                                                                                                                                                          |
| 2/2022  | <b>19.2%</b>  | \$<br>1,923 | \$<br>2,264 | 20 20 20 20 20 20 20 20 20 20 20 20                                                                                                                                                                                                                                                                                                                                                                                                                                                                                                                                                                                                                                                                                                                                                                                                                                                                                                                                                                                                                                                                                                                                                                                                                                                                                                                                                                                                                                                                                                                                                                                                                                                                                                                                                                                                                                                                                                                                                                                                                                |
| 3/2022  | <b>18.6%</b>  | \$<br>1,960 | \$<br>2,368 | \$2,500 - \$389 \$389 \$323 88 \$388 \$309 \$30 \$308 \$308 \$308 \$300 \$3000                                                                                                                                                                                                                                                                                                                                                                                                                                                                                                                                                                                                                                                                                                                                                                                                                                                                                                                                                                                                                                                                                                                                                                                                                                                                                                                                                                                                                                                                                                                                                                                                                                                                                                                                                                                                                                                                                                                                                                                     |
| 4/2022  | <b>17.1%</b>  | \$<br>1,986 | \$<br>2,577 | \$2,000                                                                                                                                                                                                                                                                                                                                                                                                                                                                                                                                                                                                                                                                                                                                                                                                                                                                                                                                                                                                                                                                                                                                                                                                                                                                                                                                                                                                                                                                                                                                                                                                                                                                                                                                                                                                                                                                                                                                                                                                                                                            |
| 5/2022  | <b>16.2%</b>  | \$<br>2,039 | \$<br>2,698 | 32,000                                                                                                                                                                                                                                                                                                                                                                                                                                                                                                                                                                                                                                                                                                                                                                                                                                                                                                                                                                                                                                                                                                                                                                                                                                                                                                                                                                                                                                                                                                                                                                                                                                                                                                                                                                                                                                                                                                                                                                                                                                                             |
| 6/2022  | <b>14.7%</b>  | \$<br>2,071 | \$<br>2,693 | \$1,500 -                                                                                                                                                                                                                                                                                                                                                                                                                                                                                                                                                                                                                                                                                                                                                                                                                                                                                                                                                                                                                                                                                                                                                                                                                                                                                                                                                                                                                                                                                                                                                                                                                                                                                                                                                                                                                                                                                                                                                                                                                                                          |
| 7/2022  | <b>13.4%</b>  | \$<br>2,091 | \$<br>2,859 | Rent Own Historic Cost to Own Relative to Rent                                                                                                                                                                                                                                                                                                                                                                                                                                                                                                                                                                                                                                                                                                                                                                                                                                                                                                                                                                                                                                                                                                                                                                                                                                                                                                                                                                                                                                                                                                                                                                                                                                                                                                                                                                                                                                                                                                                                                                                                                     |
| 8/2022  | <b>11.7%</b>  | \$<br>2,085 | \$<br>2,687 | \$1,000                                                                                                                                                                                                                                                                                                                                                                                                                                                                                                                                                                                                                                                                                                                                                                                                                                                                                                                                                                                                                                                                                                                                                                                                                                                                                                                                                                                                                                                                                                                                                                                                                                                                                                                                                                                                                                                                                                                                                                                                                                                            |
| 9/2022  | 2 10.3%       | \$<br>2,058 | \$<br>2,744 | 2 <sup>2</sup>                                                                                                                                                                                                                                                                                                                                                                                                                                                                                                                                                                                                                                                                                                                                                                                                                                                                                                                                                                                                                                                                                                                                                                                                                                                                                                                                                                                                                                                                                                                                                                                                                                                                                                                                                                                                                                                                                                                                            |
| 10/2022 | <b>9.1%</b>   | \$<br>2,023 | \$<br>3,030 | 21/2013/12013/12013/12013/12013/12013/12013/12013/12013/12013/12013/12013/12013/12013/12013/12013/12013/12013/12013/12013/12013/12013/12013/12013/12013/12013/12013/12013/12013/12013/12013/12013/12013/12013/12013/12013/12013/12013/12013/12013/12013/12013/12013/12013/12013/12013/12013/12013/12013/12013/12013/12013/12013/12013/12013/12013/12013/12013/12013/12013/12013/12013/12013/12013/12013/12013/12013/12013/12013/12013/12013/12013/12013/12013/12013/12013/12013/12013/12013/12013/12013/12013/12013/12013/12013/12013/12013/12013/12013/12013/12013/12013/12013/12013/12013/12013/12013/12013/12013/12013/12013/12013/12013/12013/12013/12013/12013/12013/12013/12013/12013/12013/12013/12013/12013/12013/12013/12013/12013/12013/12013/12013/12013/12013/12013/12013/12013/12013/12013/12013/12013/12013/12013/12013/12013/12013/12013/12013/12013/12013/12013/12013/12013/12013/12013/12013/12013/12013/12013/12013/12013/12013/12013/12013/12013/12013/12013/12013/12013/12013/12013/12013/12013/12013/12013/12013/12013/12013/12013/12013/12013/12013/12013/12013/12013/12013/12013/12013/12013/12013/12013/12013/12013/12013/12013/12013/12013/12013/12013/12013/12013/12013/12013/12013/12013/12013/12013/12013/12013/12013/12013/12013/12013/12013/12013/12013/12013/12013/12013/12013/12013/12013/12013/12013/12013/12013/12013/12013/12013/12013/12013/12013/12013/12013/12013/12013/12013/12013/12013/12013/12013/12013/12013/12013/12013/12013/12013/12013/12013/12013/12013/12013/12013/12013/12013/12013/12013/12013/12013/12013/12013/12013/12013/12013/12013/12013/12013/12013/12013/12013/12013/12013/12013/12013/12013/12013/12013/12013/12013/12013/12013/12013/12013/12013/12013/12013/12013/12013/12013/12013/12013/12013/12013/12013/12013/12013/12013/12013/12013/12013/12013/12013/12013/12013/12013/12013/12013/12013/12013/12013/12013/12013/12013/12013/12013/12013/12013/12013/12013/12013/12013/12013/12013/12013/12013/12013/12013/12013/12013/12013/12013/12013/12013/12013/1201100110110011001011001001100100100100 |
| 11/2022 | <b>2</b> 8.7% | \$<br>2,032 | \$<br>3,138 | y y                                                                                                                                                                                                                                                                                                                                                                                                                                                                                                                                                                                                                                                                                                                                                                                                                                                                                                                                                                                                                                                                                                                                                                                                                                                                                                                                                                                                                                                                                                                                                                                                                                                                                                                                                                                                                                                                                                                                                                                                                                                                |

# Boise median rent and monthly cost of ownership since January 1988

info@TAIT.com 5 of 61