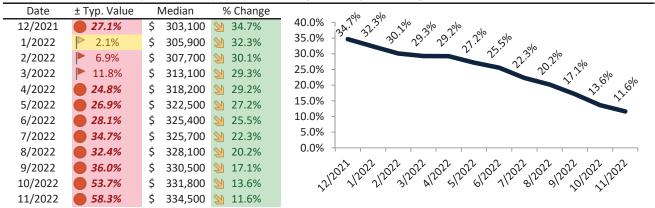

# Boise Housing Market Value & Trends Update

Historically, properties in this market sell at a 10.8% premium. Today's premium is 54.4%. This market is 43.6% overvalued. Median home price is \$495,900. Prices fell 4.9% year-over-year.

Monthly cost of ownership is \$3,137, and rents average \$2,032, making owning \$1,105 per month more costly than renting. Rents rose 8.7% year-over-year. The current capitalization rate (rent/price) is 3.9%.