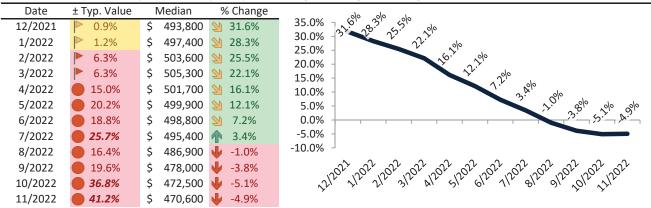

# Boise Housing Market Value & Trends Update

Historically, properties in this market sell at a 10.8% premium. Today's premium is 54.4%. This market is 43.6% overvalued. Median home price is \$495,900. Prices fell 4.9% year-over-year.

Monthly cost of ownership is \$3,137, and rents average \$2,032, making owning \$1,105 per month more costly than renting. Rents rose 8.7% year-over-year. The current capitalization rate (rent/price) is 3.9%.

#### Resale Median and year-over-year percentage change trailing twelve months