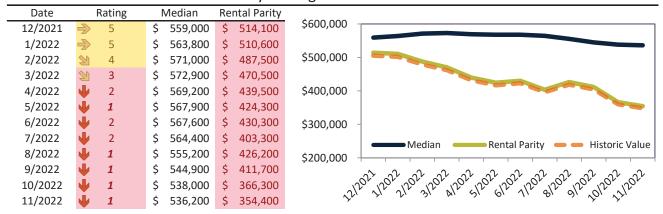

# Ada County Housing Market Value & Trends Update

Historically, properties in this market sell at a 14.1% premium. Today's premium is 73.6%. This market is 59.5% overvalued. Median home price is \$520,000. Prices fell 4.5% year-over-year.

Monthly cost of ownership is \$3,290, and rents average \$1,895, making owning \$1,394 per month more costly than renting. Rents rose 8.5% year-over-year. The current capitalization rate (rent/price) is 3.5%.

#### Market rating = 1

#### Median Home Price and Rental Parity trailing twelve months