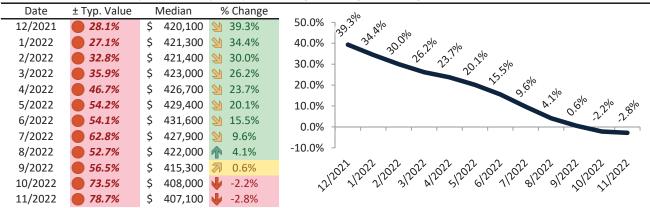

# Canyon County Housing Market Value & Trends Update

Historically, properties in this market sell at a -14.8% discount. Today's premium is 63.9%. This market is 78.7% overvalued. Median home price is \$407,100. Prices fell 2.8% year-over-year.

Monthly cost of ownership is \$2,575, and rents average \$1,572, making owning \$1,003 per month more costly than renting. Rents rose 9.9% year-over-year. The current capitalization rate (rent/price) is 3.7%.