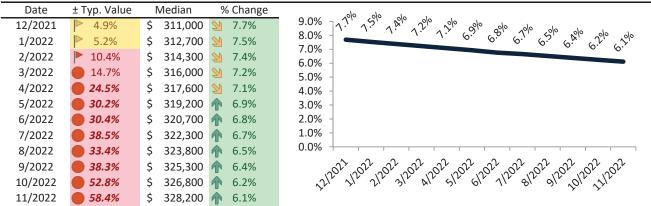

# Kootenai County Housing Market Value & Trends Update

Historically, properties in this market sell at a -9.8% discount. Today's premium is 90.2%. This market is 100.0% overvalued. Median home price is \$571,900. Prices rose 0.2% year-over-year.

Monthly cost of ownership is \$3,618, and rents average \$1,903, making owning \$1,715 per month more costly than renting. Rents rose 8.7% year-over-year. The current capitalization rate (rent/price) is 3.2%.

#### Market rating = 1