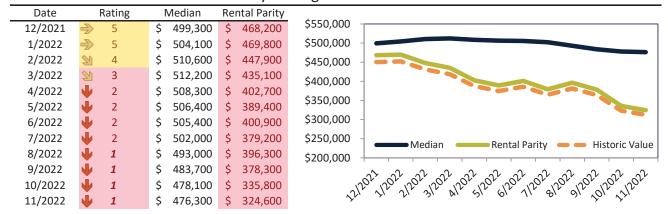

# Boise Housing Market Value & Trends Update

Historically, properties in this market sell at a 10.8% premium. Today's premium is 54.4%. This market is 43.6% overvalued. Median home price is \$495,900. Prices fell 4.9% year-over-year.

Monthly cost of ownership is \$3,137, and rents average \$2,032, making owning \$1,105 per month more costly than renting. Rents rose 8.7% year-over-year. The current capitalization rate (rent/price) is 3.9%.

#### Market rating = 1