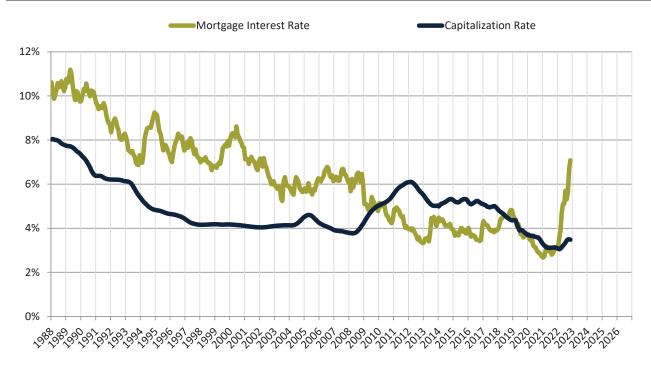

# Cash Investor Capitalization Rate: Boise since January 1988

Financed Investor Cash-on-Cash Return: Boise since January 1988

info@TAIT.com 8 of 61

Monthly cost of ownership is \$3,137, and rents average \$2,032, making owning \$1,105 per month more costly than renting. Rents rose 8.7% year-over-year. The current capitalization rate (rent/price) is 3.9%.