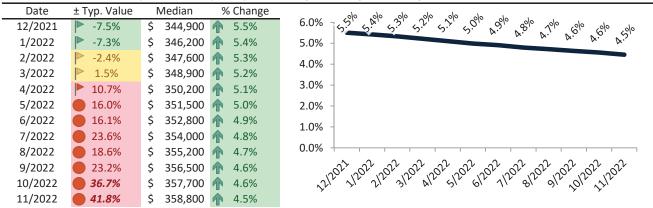

# Ada County Housing Market Value & Trends Update

Historically, properties in this market sell at a 14.1% premium. Today's premium is 73.6%. This market is 59.5% overvalued. Median home price is \$520,000. Prices fell 4.5% year-over-year.

Monthly cost of ownership is \$3,290, and rents average \$1,895, making owning \$1,394 per month more costly than renting. Rents rose 8.5% year-over-year. The current capitalization rate (rent/price) is 3.5%.