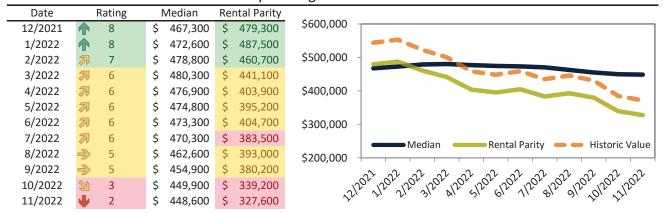

# Boise Housing Market Value & Trends Update

Historically, properties in this market sell at a 10.8% premium. Today's premium is 54.4%. This market is 43.6% overvalued. Median home price is \$495,900. Prices fell 4.9% year-over-year.

Monthly cost of ownership is \$3,137, and rents average \$2,032, making owning \$1,105 per month more costly than renting. Rents rose 8.7% year-over-year. The current capitalization rate (rent/price) is 3.9%.

#### Market rating = 1

#### Median Home Price and Rental Parity trailing twelve months