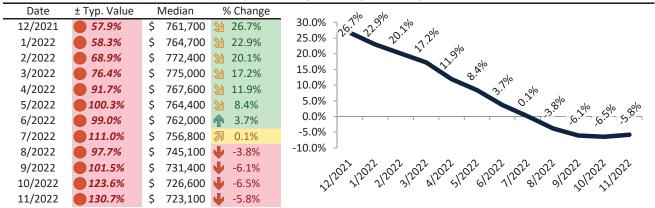

# Boise Housing Market Value & Trends Update

Historically, properties in this market sell at a 10.8% premium. Today's premium is 54.4%. This market is 43.6% overvalued. Median home price is \$495,900. Prices fell 4.9% year-over-year.

Monthly cost of ownership is \$3,137, and rents average \$2,032, making owning \$1,105 per month more costly than renting. Rents rose 8.7% year-over-year. The current capitalization rate (rent/price) is 3.9%.