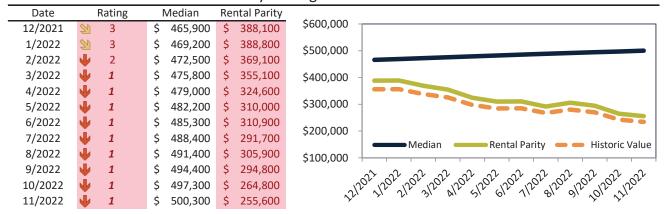

# Canyon County Housing Market Value & Trends Update

Historically, properties in this market sell at a -14.8% discount. Today's premium is 63.9%. This market is 78.7% overvalued. Median home price is \$407,100. Prices fell 2.8% year-over-year.

Monthly cost of ownership is \$2,575, and rents average \$1,572, making owning \$1,003 per month more costly than renting. Rents rose 9.9% year-over-year. The current capitalization rate (rent/price) is 3.7%.

#### Market rating = 1

#### Median Home Price and Rental Parity trailing twelve months