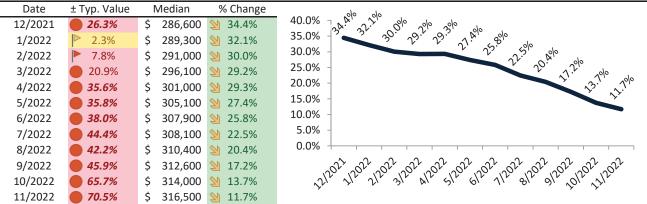

# Resale \$/SF Year-over-Year Percentage Change: Boise since January 1989

Rental \$/SF Year-over-Year Percentage Change: Boise since January 1989

info@TAIT.com 6 of 61

Historic Median Home Price Relative to Rental Parity: Boise since January 1988