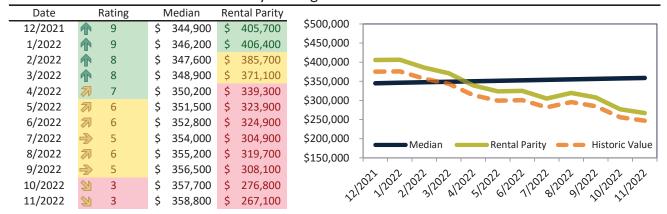

# Boise Housing Market Value & Trends Update

Historically, properties in this market sell at a 10.8% premium. Today's premium is 54.4%. This market is 43.6% overvalued. Median home price is \$495,900. Prices fell 4.9% year-over-year.

Monthly cost of ownership is \$3,137, and rents average \$2,032, making owning \$1,105 per month more costly than renting. Rents rose 8.7% year-over-year. The current capitalization rate (rent/price) is 3.9%.

#### Market rating = 1