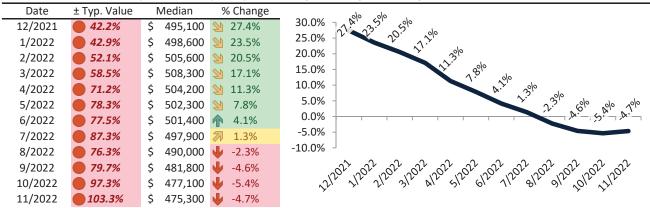

# Boise Housing Market Value & Trends Update

Historically, properties in this market sell at a 10.8% premium. Today's premium is 54.4%. This market is 43.6% overvalued. Median home price is \$495,900. Prices fell 4.9% year-over-year.

Monthly cost of ownership is \$3,137, and rents average \$2,032, making owning \$1,105 per month more costly than renting. Rents rose 8.7% year-over-year. The current capitalization rate (rent/price) is 3.9%.

#### Market rating = 1

# Resale \$/SF Year-over-Year Percentage Change: Boise since January 1989

Rental \$/SF Year-over-Year Percentage Change: Boise since January 1989

info@TAIT.com 6 of 61

Historic Median Home Price Relative to Rental Parity: Boise since January 1988

TAIT Housing Report® Market Timing System Rating: Boise since January 1988

info@TAIT.com 7 of 61