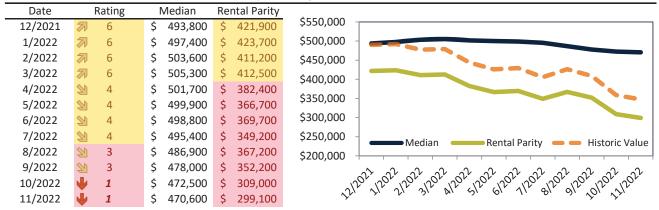

# Boise Housing Market Value & Trends Update

Historically, properties in this market sell at a 10.8% premium. Today's premium is 54.4%. This market is 43.6% overvalued. Median home price is \$495,900. Prices fell 4.9% year-over-year.

Monthly cost of ownership is \$3,137, and rents average \$2,032, making owning \$1,105 per month more costly than renting. Rents rose 8.7% year-over-year. The current capitalization rate (rent/price) is 3.9%.

#### Market rating = 1

#### Median Home Price and Rental Parity trailing twelve months