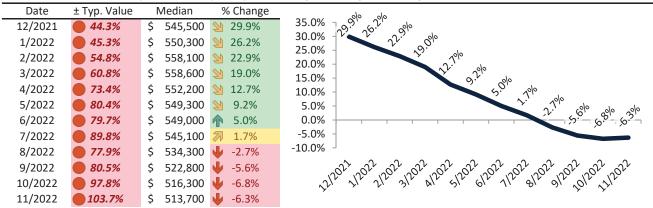

# Ada County Housing Market Value & Trends Update

Historically, properties in this market sell at a 14.1% premium. Today's premium is 73.6%. This market is 59.5% overvalued. Median home price is \$520,000. Prices fell 4.5% year-over-year.

Monthly cost of ownership is \$3,290, and rents average \$1,895, making owning \$1,394 per month more costly than renting. Rents rose 8.5% year-over-year. The current capitalization rate (rent/price) is 3.5%.

#### Market rating = 1