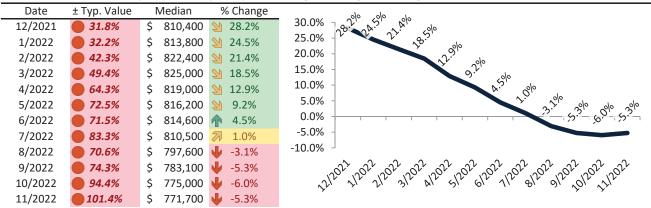

# Boise Housing Market Value & Trends Update

Historically, properties in this market sell at a 10.8% premium. Today's premium is 54.4%. This market is 43.6% overvalued. Median home price is \$495,900. Prices fell 4.9% year-over-year.

Monthly cost of ownership is \$3,137, and rents average \$2,032, making owning \$1,105 per month more costly than renting. Rents rose 8.7% year-over-year. The current capitalization rate (rent/price) is 3.9%.

#### Resale Median and year-over-year percentage change trailing twelve months