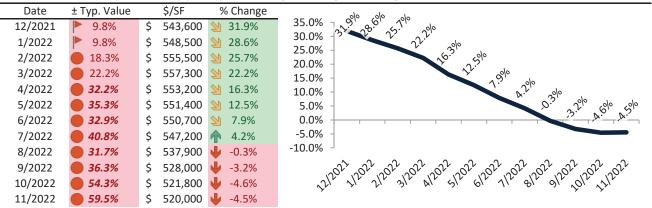

# Boise Housing Market Value & Trends Update

Historically, properties in this market sell at a 10.8% premium. Today's premium is 54.4%. This market is 43.6% overvalued. Median home price is \$495,900. Prices fell 4.9% year-over-year.

Monthly cost of ownership is \$3,137, and rents average \$2,032, making owning \$1,105 per month more costly than renting. Rents rose 8.7% year-over-year. The current capitalization rate (rent/price) is 3.9%.