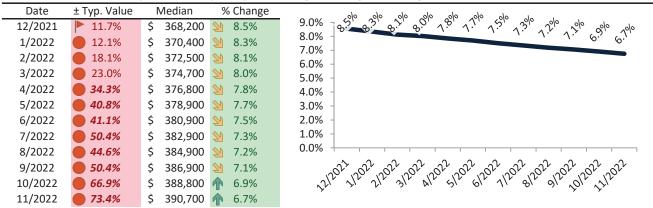

# Boise Housing Market Value & Trends Update

Historically, properties in this market sell at a 10.8% premium. Today's premium is 54.4%. This market is 43.6% overvalued. Median home price is \$495,900. Prices fell 4.9% year-over-year.

Monthly cost of ownership is \$3,137, and rents average \$2,032, making owning \$1,105 per month more costly than renting. Rents rose 8.7% year-over-year. The current capitalization rate (rent/price) is 3.9%.

#### Rental rate and year-over-year percentage change trailing twelve months

| Date    | % Change      | Rent        | Own         | \$3,500 ¬                                                                                                                                                                                                                                                                                                                                                                                                                                                                                                                                                                                                                                                                                                                                                                                                                                                                                                                                                                                                                                                                                                                                                                                                                                                                                                                                                                                                                                                                                                                                                                                                                                                                                                                                                                                                                                                                                                                                                                                                                                                          |
|---------|---------------|-------------|-------------|--------------------------------------------------------------------------------------------------------------------------------------------------------------------------------------------------------------------------------------------------------------------------------------------------------------------------------------------------------------------------------------------------------------------------------------------------------------------------------------------------------------------------------------------------------------------------------------------------------------------------------------------------------------------------------------------------------------------------------------------------------------------------------------------------------------------------------------------------------------------------------------------------------------------------------------------------------------------------------------------------------------------------------------------------------------------------------------------------------------------------------------------------------------------------------------------------------------------------------------------------------------------------------------------------------------------------------------------------------------------------------------------------------------------------------------------------------------------------------------------------------------------------------------------------------------------------------------------------------------------------------------------------------------------------------------------------------------------------------------------------------------------------------------------------------------------------------------------------------------------------------------------------------------------------------------------------------------------------------------------------------------------------------------------------------------------|
| 12/2021 | 20.8%         | \$<br>1,893 | \$<br>2,095 | <i>y</i> 5,500                                                                                                                                                                                                                                                                                                                                                                                                                                                                                                                                                                                                                                                                                                                                                                                                                                                                                                                                                                                                                                                                                                                                                                                                                                                                                                                                                                                                                                                                                                                                                                                                                                                                                                                                                                                                                                                                                                                                                                                                                                                     |
| 1/2022  | 20.4%         | \$<br>1,919 | \$<br>2,115 | \$3,000 -                                                                                                                                                                                                                                                                                                                                                                                                                                                                                                                                                                                                                                                                                                                                                                                                                                                                                                                                                                                                                                                                                                                                                                                                                                                                                                                                                                                                                                                                                                                                                                                                                                                                                                                                                                                                                                                                                                                                                                                                                                                          |
| 2/2022  | <b>19.2%</b>  | \$<br>1,923 | \$<br>2,264 | 20 20 20 20 20 20 20 20 20 20 20 20                                                                                                                                                                                                                                                                                                                                                                                                                                                                                                                                                                                                                                                                                                                                                                                                                                                                                                                                                                                                                                                                                                                                                                                                                                                                                                                                                                                                                                                                                                                                                                                                                                                                                                                                                                                                                                                                                                                                                                                                                                |
| 3/2022  | <b>18.6%</b>  | \$<br>1,960 | \$<br>2,368 | \$2,500 - \$389 \$389 \$323 88 \$388 \$309 \$30 \$308 \$308 \$308 \$300 \$3000                                                                                                                                                                                                                                                                                                                                                                                                                                                                                                                                                                                                                                                                                                                                                                                                                                                                                                                                                                                                                                                                                                                                                                                                                                                                                                                                                                                                                                                                                                                                                                                                                                                                                                                                                                                                                                                                                                                                                                                     |
| 4/2022  | <b>17.1%</b>  | \$<br>1,986 | \$<br>2,577 | \$2,000                                                                                                                                                                                                                                                                                                                                                                                                                                                                                                                                                                                                                                                                                                                                                                                                                                                                                                                                                                                                                                                                                                                                                                                                                                                                                                                                                                                                                                                                                                                                                                                                                                                                                                                                                                                                                                                                                                                                                                                                                                                            |
| 5/2022  | <b>16.2%</b>  | \$<br>2,039 | \$<br>2,698 | 32,000                                                                                                                                                                                                                                                                                                                                                                                                                                                                                                                                                                                                                                                                                                                                                                                                                                                                                                                                                                                                                                                                                                                                                                                                                                                                                                                                                                                                                                                                                                                                                                                                                                                                                                                                                                                                                                                                                                                                                                                                                                                             |
| 6/2022  | <b>14.7%</b>  | \$<br>2,071 | \$<br>2,693 | \$1,500 -                                                                                                                                                                                                                                                                                                                                                                                                                                                                                                                                                                                                                                                                                                                                                                                                                                                                                                                                                                                                                                                                                                                                                                                                                                                                                                                                                                                                                                                                                                                                                                                                                                                                                                                                                                                                                                                                                                                                                                                                                                                          |
| 7/2022  | <b>13.4%</b>  | \$<br>2,091 | \$<br>2,859 | Rent Own Historic Cost to Own Relative to Rent                                                                                                                                                                                                                                                                                                                                                                                                                                                                                                                                                                                                                                                                                                                                                                                                                                                                                                                                                                                                                                                                                                                                                                                                                                                                                                                                                                                                                                                                                                                                                                                                                                                                                                                                                                                                                                                                                                                                                                                                                     |
| 8/2022  | <b>11.7%</b>  | \$<br>2,085 | \$<br>2,687 | \$1,000                                                                                                                                                                                                                                                                                                                                                                                                                                                                                                                                                                                                                                                                                                                                                                                                                                                                                                                                                                                                                                                                                                                                                                                                                                                                                                                                                                                                                                                                                                                                                                                                                                                                                                                                                                                                                                                                                                                                                                                                                                                            |
| 9/2022  | 2 10.3%       | \$<br>2,058 | \$<br>2,744 | 2 <sup>2</sup>                                                                                                                                                                                                                                                                                                                                                                                                                                                                                                                                                                                                                                                                                                                                                                                                                                                                                                                                                                                                                                                                                                                                                                                                                                                                                                                                                                                                                                                                                                                                                                                                                                                                                                                                                                                                                                                                                                                                            |
| 10/2022 | <b>9.1%</b>   | \$<br>2,023 | \$<br>3,030 | 21/2013/12013/12013/12013/12013/12013/12013/12013/12013/12013/12013/12013/12013/12013/12013/12013/12013/12013/12013/12013/12013/12013/12013/12013/12013/12013/12013/12013/12013/12013/12013/12013/12013/12013/12013/12013/12013/12013/12013/12013/12013/12013/12013/12013/12013/12013/12013/12013/12013/12013/12013/12013/12013/12013/12013/12013/12013/12013/12013/12013/12013/12013/12013/12013/12013/12013/12013/12013/12013/12013/12013/12013/12013/12013/12013/12013/12013/12013/12013/12013/12013/12013/12013/12013/12013/12013/12013/12013/12013/12013/12013/12013/12013/12013/12013/12013/12013/12013/12013/12013/12013/12013/12013/12013/12013/12013/12013/12013/12013/12013/12013/12013/12013/12013/12013/12013/12013/12013/12013/12013/12013/12013/12013/12013/12013/12013/12013/12013/12013/12013/12013/12013/12013/12013/12013/12013/12013/12013/12013/12013/12013/12013/12013/12013/12013/12013/12013/12013/12013/12013/12013/12013/12013/12013/12013/12013/12013/12013/12013/12013/12013/12013/12013/12013/12013/12013/12013/12013/12013/12013/12013/12013/12013/12013/12013/12013/12013/12013/12013/12013/12013/12013/12013/12013/12013/12013/12013/12013/12013/12013/12013/12013/12013/12013/12013/12013/12013/12013/12013/12013/12013/12013/12013/12013/12013/12013/12013/12013/12013/12013/12013/12013/12013/12013/12013/12013/12013/12013/12013/12013/12013/12013/12013/12013/12013/12013/12013/12013/12013/12013/12013/12013/12013/12013/12013/12013/12013/12013/12013/12013/12013/12013/12013/12013/12013/12013/12013/12013/12013/12013/12013/12013/12013/12013/12013/12013/12013/12013/12013/12013/12013/12013/12013/12013/12013/12013/12013/12013/12013/12013/12013/12013/12013/12013/12013/12013/12013/12013/12013/12013/12013/12013/12013/12013/12013/12013/12013/12013/12013/12013/12013/12013/12013/12013/12013/12013/12013/12013/12013/12013/12013/12013/12013/12013/12013/12013/12013/12013/12013/12013/12013/12013/12013/12013/12013/12013/12013/12013/12013/12013/12013/12013/12013/12013/1201100110110011001011001001100100100100 |
| 11/2022 | <b>2</b> 8.7% | \$<br>2,032 | \$<br>3,138 | y y                                                                                                                                                                                                                                                                                                                                                                                                                                                                                                                                                                                                                                                                                                                                                                                                                                                                                                                                                                                                                                                                                                                                                                                                                                                                                                                                                                                                                                                                                                                                                                                                                                                                                                                                                                                                                                                                                                                                                                                                                                                                |