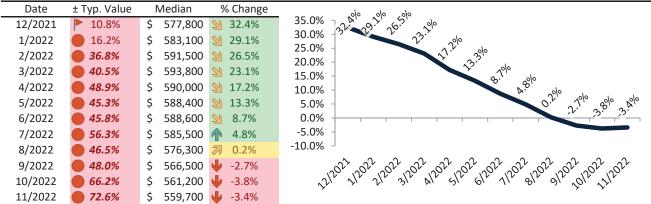

# Ada County Housing Market Value & Trends Update

Historically, properties in this market sell at a 14.1% premium. Today's premium is 73.6%. This market is 59.5% overvalued. Median home price is \$520,000. Prices fell 4.5% year-over-year.

Monthly cost of ownership is \$3,290, and rents average \$1,895, making owning \$1,394 per month more costly than renting. Rents rose 8.5% year-over-year. The current capitalization rate (rent/price) is 3.5%.

#### Resale \$/SF and year-over-year percentage change trailing twelve months