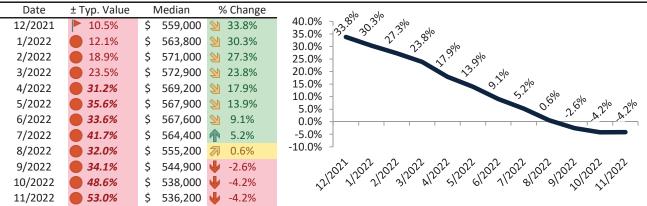

# Boise Housing Market Value & Trends Update

Historically, properties in this market sell at a 10.8% premium. Today's premium is 54.4%. This market is 43.6% overvalued. Median home price is \$495,900. Prices fell 4.9% year-over-year.

Monthly cost of ownership is \$3,137, and rents average \$2,032, making owning \$1,105 per month more costly than renting. Rents rose 8.7% year-over-year. The current capitalization rate (rent/price) is 3.9%.