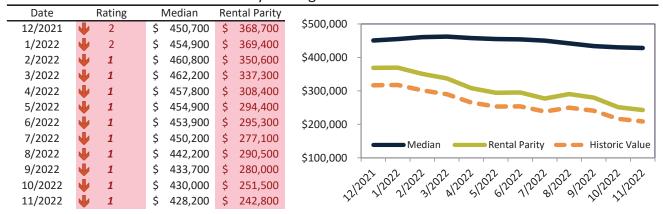

# Boise Housing Market Value & Trends Update

Historically, properties in this market sell at a 10.8% premium. Today's premium is 54.4%. This market is 43.6% overvalued. Median home price is \$495,900. Prices fell 4.9% year-over-year.

Monthly cost of ownership is \$3,137, and rents average \$2,032, making owning \$1,105 per month more costly than renting. Rents rose 8.7% year-over-year. The current capitalization rate (rent/price) is 3.9%.

#### Market rating = 1

#### Median Home Price and Rental Parity trailing twelve months