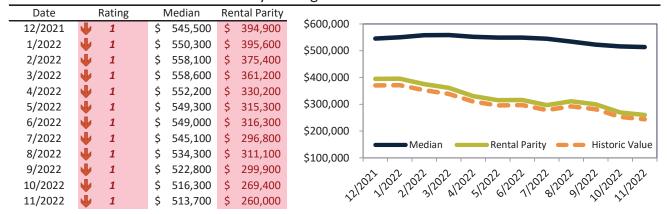

# Ada County Housing Market Value & Trends Update

Historically, properties in this market sell at a 14.1% premium. Today's premium is 73.6%. This market is 59.5% overvalued. Median home price is \$520,000. Prices fell 4.5% year-over-year.

Monthly cost of ownership is \$3,290, and rents average \$1,895, making owning \$1,394 per month more costly than renting. Rents rose 8.5% year-over-year. The current capitalization rate (rent/price) is 3.5%.

#### Market rating = 1

#### Median Home Price and Rental Parity trailing twelve months