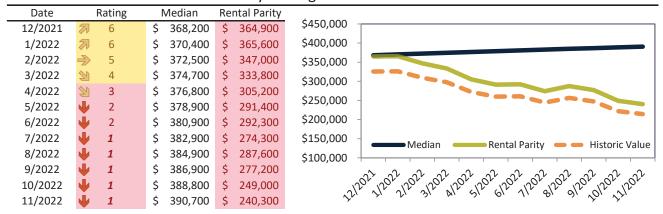

# Ada County Housing Market Value & Trends Update

Historically, properties in this market sell at a 14.1% premium. Today's premium is 73.6%. This market is 59.5% overvalued. Median home price is \$520,000. Prices fell 4.5% year-over-year.

Monthly cost of ownership is \$3,290, and rents average \$1,895, making owning \$1,394 per month more costly than renting. Rents rose 8.5% year-over-year. The current capitalization rate (rent/price) is 3.5%.

#### Market rating = 1