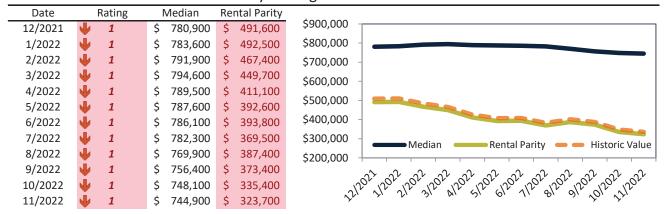

# Ada County Housing Market Value & Trends Update

Historically, properties in this market sell at a 14.1% premium. Today's premium is 73.6%. This market is 59.5% overvalued. Median home price is \$520,000. Prices fell 4.5% year-over-year.

Monthly cost of ownership is \$3,290, and rents average \$1,895, making owning \$1,394 per month more costly than renting. Rents rose 8.5% year-over-year. The current capitalization rate (rent/price) is 3.5%.

#### Market rating = 1

#### Median Home Price and Rental Parity trailing twelve months