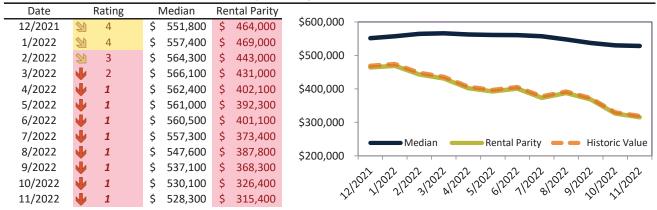

# Ada County Housing Market Value & Trends Update

Historically, properties in this market sell at a 14.1% premium. Today's premium is 73.6%. This market is 59.5% overvalued. Median home price is \$520,000. Prices fell 4.5% year-over-year.

Monthly cost of ownership is \$3,290, and rents average \$1,895, making owning \$1,394 per month more costly than renting. Rents rose 8.5% year-over-year. The current capitalization rate (rent/price) is 3.5%.

#### Market rating = 1