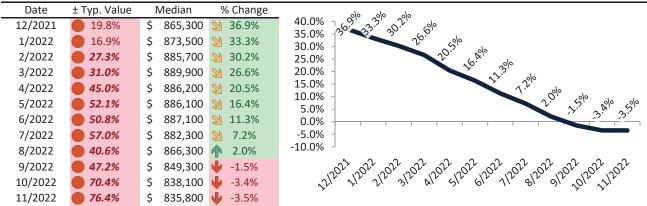

TAIT Housing Report® Market Timing System Rating: Boise since January 1988

info@TAIT.com 7 of 61