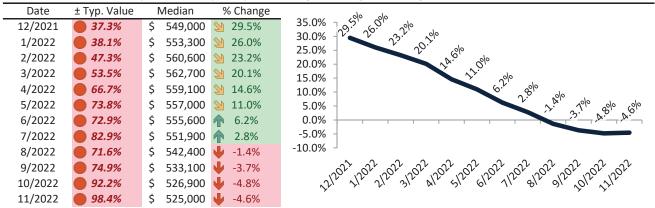

# Boise Housing Market Value & Trends Update

Historically, properties in this market sell at a 10.8% premium. Today's premium is 54.4%. This market is 43.6% overvalued. Median home price is \$495,900. Prices fell 4.9% year-over-year.

Monthly cost of ownership is \$3,137, and rents average \$2,032, making owning \$1,105 per month more costly than renting. Rents rose 8.7% year-over-year. The current capitalization rate (rent/price) is 3.9%.