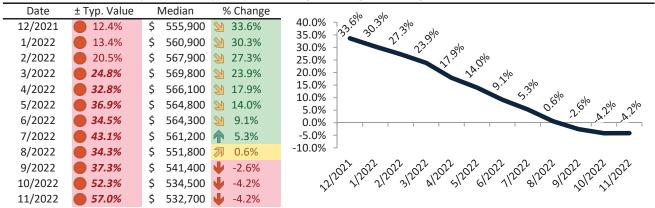

# Boise Housing Market Value & Trends Update

Historically, properties in this market sell at a 10.8% premium. Today's premium is 54.4%. This market is 43.6% overvalued. Median home price is \$495,900. Prices fell 4.9% year-over-year.

Monthly cost of ownership is \$3,137, and rents average \$2,032, making owning \$1,105 per month more costly than renting. Rents rose 8.7% year-over-year. The current capitalization rate (rent/price) is 3.9%.

#### Resale Median and year-over-year percentage change trailing twelve months