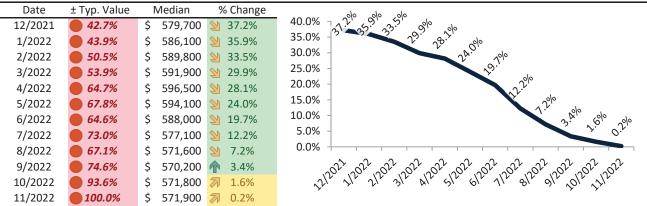

# Kootenai County Housing Market Value & Trends Update

Historically, properties in this market sell at a -9.8% discount. Today's premium is 90.2%. This market is 100.0% overvalued. Median home price is \$571,900. Prices rose 0.2% year-over-year.

Monthly cost of ownership is \$3,618, and rents average \$1,903, making owning \$1,715 per month more costly than renting. Rents rose 8.7% year-over-year. The current capitalization rate (rent/price) is 3.2%.