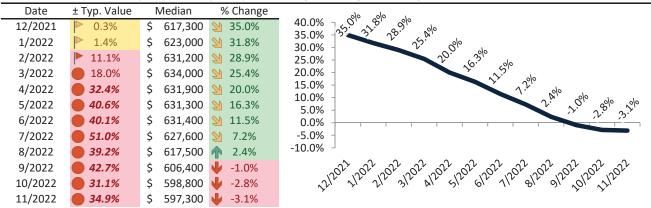

# Ada County Housing Market Value & Trends Update

Historically, properties in this market sell at a 14.1% premium. Today's premium is 73.6%. This market is 59.5% overvalued. Median home price is \$520,000. Prices fell 4.5% year-over-year.

Monthly cost of ownership is \$3,290, and rents average \$1,895, making owning \$1,394 per month more costly than renting. Rents rose 8.5% year-over-year. The current capitalization rate (rent/price) is 3.5%.

#### Market rating = 1

#### Median Home Price and Rental Parity trailing twelve months