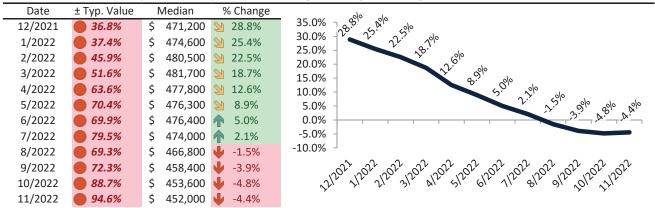

# Resale \$/SF Year-over-Year Percentage Change: Boise since January 1989

Rental \$/SF Year-over-Year Percentage Change: Boise since January 1989

info@TAIT.com 6 of 61

Historic Median Home Price Relative to Rental Parity: Boise since January 1988

TAIT Housing Report® Market Timing System Rating: Boise since January 1988

info@TAIT.com 7 of 61