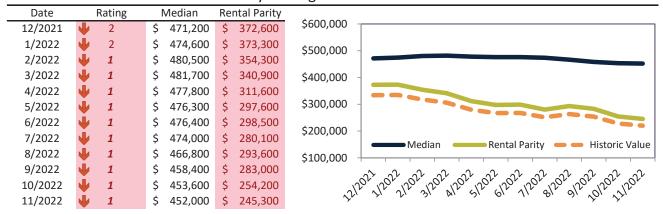

# Ada County Housing Market Value & Trends Update

Historically, properties in this market sell at a 14.1% premium. Today's premium is 73.6%. This market is 59.5% overvalued. Median home price is \$520,000. Prices fell 4.5% year-over-year.

Monthly cost of ownership is \$3,290, and rents average \$1,895, making owning \$1,394 per month more costly than renting. Rents rose 8.5% year-over-year. The current capitalization rate (rent/price) is 3.5%.

#### Market rating = 1

#### Median Home Price and Rental Parity trailing twelve months