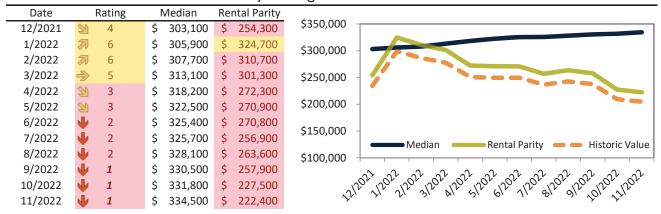

|
| 11/2022 | <b>12.0%</b> | \$ | 1,282 | \$<br>2,658 | y         | у у                                                                                                                     |

info@TAIT.com 16 of 61



# Bannock County Housing Market Value & Trends Update

Historically, properties in this market sell at a -7.9% discount. Today's premium is 50.4%. This market is 58.3% overvalued. Median home price is \$334,500. Prices rose 11.6% year-over-year.

Monthly cost of ownership is \$2,116, and rents average \$1,407, making owning \$708 per month more costly than renting. Rents rose 34.9% year-over-year. The current capitalization rate (rent/price) is 4.0%.

#### Market rating = 1

#### Median Home Price and Rental Parity trailing twelve months



#### Resale Median and year-over-year percentage change trailing twelve months



#### Rental rate and year-over-year percentage change trailing twelve months

| Date    | % Change      | Rent        | Own         | \$2,500 ¬