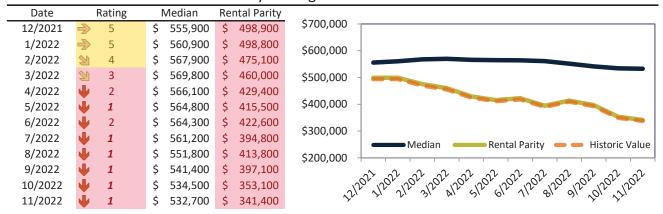

|

info@TAIT.com 18 of 61



# Meridian Housing Market Value & Trends Update

Historically, properties in this market sell at a -0.9% discount. Today's premium is 56.1%. This market is 57.0% overvalued. Median home price is \$532,700. Prices fell 4.2% year-over-year.

Monthly cost of ownership is \$3,370, and rents average \$2,160, making owning \$1,210 per month more costly than renting. Rents rose 8.6% year-over-year. The current capitalization rate (rent/price) is 3.9%.

#### Market rating = 1

#### Median Home Price and Rental Parity trailing twelve months



#### Resale Median and year-over-year percentage change trailing twelve months



# Rental rate and year-over-year percentage change trailing twelve months

| Date    | % Change      | Ren  | t       | Own   | - \$3,500 ¬