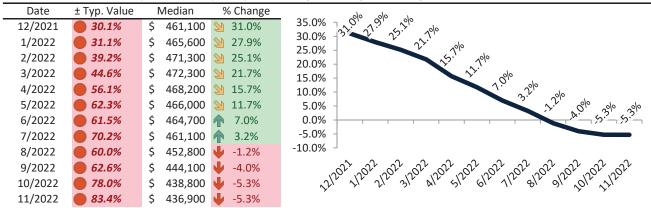

# Ada County Housing Market Value & Trends Update

Historically, properties in this market sell at a 14.1% premium. Today's premium is 73.6%. This market is 59.5% overvalued. Median home price is \$520,000. Prices fell 4.5% year-over-year.

Monthly cost of ownership is \$3,290, and rents average \$1,895, making owning \$1,394 per month more costly than renting. Rents rose 8.5% year-over-year. The current capitalization rate (rent/price) is 3.5%.