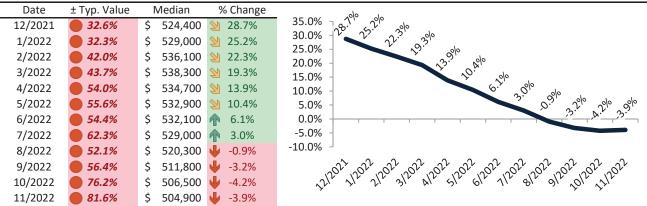

# Ada County Housing Market Value & Trends Update

Historically, properties in this market sell at a 14.1% premium. Today's premium is 73.6%. This market is 59.5% overvalued. Median home price is \$520,000. Prices fell 4.5% year-over-year.

Monthly cost of ownership is \$3,290, and rents average \$1,895, making owning \$1,394 per month more costly than renting. Rents rose 8.5% year-over-year. The current capitalization rate (rent/price) is 3.5%.