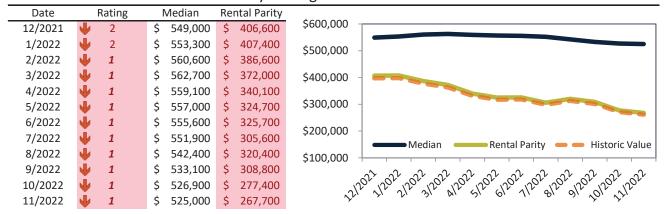

#### Median Home Price and Rental Parity trailing twelve months

# Ada County Housing Market Value & Trends Update

Historically, properties in this market sell at a 14.1% premium. Today's premium is 73.6%. This market is 59.5% overvalued. Median home price is \$520,000. Prices fell 4.5% year-over-year.

Monthly cost of ownership is \$3,290, and rents average \$1,895, making owning \$1,394 per month more costly than renting. Rents rose 8.5% year-over-year. The current capitalization rate (rent/price) is 3.5%.