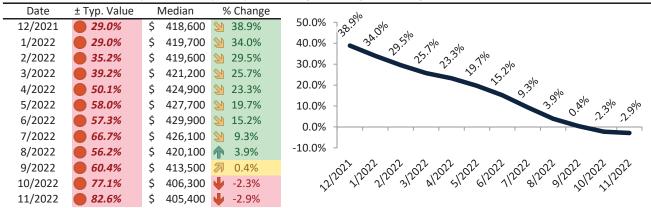

# Ada County Housing Market Value & Trends Update

Historically, properties in this market sell at a 14.1% premium. Today's premium is 73.6%. This market is 59.5% overvalued. Median home price is \$520,000. Prices fell 4.5% year-over-year.

Monthly cost of ownership is \$3,290, and rents average \$1,895, making owning \$1,394 per month more costly than renting. Rents rose 8.5% year-over-year. The current capitalization rate (rent/price) is 3.5%.