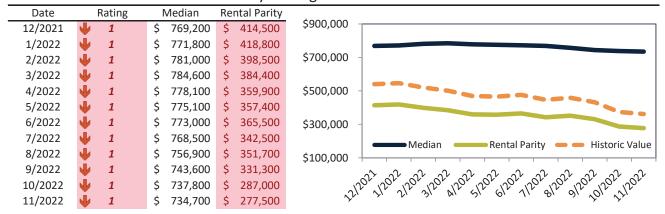

# Ada County Housing Market Value & Trends Update

Historically, properties in this market sell at a 14.1% premium. Today's premium is 73.6%. This market is 59.5% overvalued. Median home price is \$520,000. Prices fell 4.5% year-over-year.

Monthly cost of ownership is \$3,290, and rents average \$1,895, making owning \$1,394 per month more costly than renting. Rents rose 8.5% year-over-year. The current capitalization rate (rent/price) is 3.5%.

#### Market rating = 1

#### Median Home Price and Rental Parity trailing twelve months