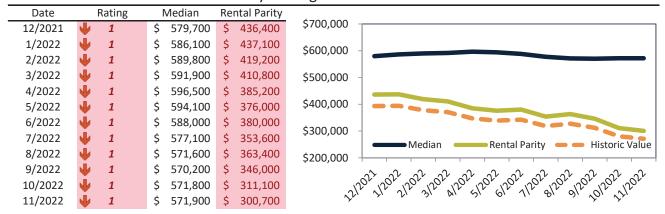

# Kootenai County Housing Market Value & Trends Update

Historically, properties in this market sell at a -9.8% discount. Today's premium is 90.2%. This market is 100.0% overvalued. Median home price is \$571,900. Prices rose 0.2% year-over-year.

Monthly cost of ownership is \$3,618, and rents average \$1,903, making owning \$1,715 per month more costly than renting. Rents rose 8.7% year-over-year. The current capitalization rate (rent/price) is 3.2%.

# Market Timing Rating and Valuations: Boise and Major Cities and Zips

| Study Area             |   | Rating | Median        | Rei | ntal Parity | % Over/Under<br>Rental Parity | Historic<br>Premium | % Over/Under<br>Historic Prem. |
|------------------------|---|--------|---------------|-----|-------------|-------------------------------|---------------------|--------------------------------|
| Boise                  | • | 1      | \$<br>495,900 | \$  | 321,200     | <b>54.4%</b>                  | 10.8%               | <b>43.6%</b>                   |
| Ada County             | • | 1      | \$<br>520,000 | \$  | 299,500     | 73.6%                         | 14.1%               | 59.5%                          |
| Canyon County          | • | 1      | \$<br>407,100 | \$  | 248,400     | 63.9%                         | -14.8%              | 78.7%                          |
| Kootenai County        | • | 1      | \$<br>571,900 | \$  | 300,700     | 90.2%                         | -9.8%               | 100.0%                         |
| Bonneville County      | • | 1      | \$<br>420,100 | \$  | 202,600     | <b>1</b> 07.4%                | -26.6%              | 134.0%                         |
| Bannock County         | • | 1      | \$<br>334,500 | \$  | 222,400     | <b>50.4%</b>                  | -7.9%               | 58.3%                          |
| Nampa                  | • | 1      | \$<br>405,400 | \$  | 232,800     | 74.2%                         | -8.4%               | 82.6%                          |
| Meridian               | • | 1      | \$<br>532,700 | \$  | 341,400     | <b>56.1%</b>                  | -0.9%               | <b>57.0</b> %                  |
| Coeur d'Alene          | • | 1      | \$<br>583,100 | \$  | 314,600     | 85.4%                         | -10.6%              | 96.0%                          |
| Twin Falls             | • | 1      | \$<br>378,400 | \$  | 288,200     | 31.3%                         | -14.3%              | 45.6%                          |
| Pocatello              | • | 1      | \$<br>316,500 | \$  | 197,100     | 60.6%                         | -9.9%               | <b>70.5%</b>                   |
| Southeast Boise        | • | 1      | \$<br>525,000 | \$  | 267,700     | 96.1%                         | -2.3%               | 98.4%                          |
| West Valley            | • | 1      | \$<br>436,900 | \$  | 250,400     | 74.5%                         | -8.9%               | <b>83.4%</b>                   |
| West Bench             | • | 1      | \$<br>433,700 | \$  | 247,200     | 75.5%                         | -9.5%               | <b>85.0%</b>                   |
| Southwest Ada County   | • | 1      | \$<br>493,400 | \$  | 281,400     | 75.3%                         | -2.7%               | <b>78.0%</b>                   |
| North End              | • | 1      | \$<br>723,100 | \$  | 304,400     | <b>137.5</b> %                | 6.8%                | <b>130.7%</b>                  |
| Vista                  | • | 1      | \$<br>402,000 | \$  | 232,200     | <b>73.1</b> %                 | -17.6%              | 90.7%                          |
| Borah                  | • | 1      | \$<br>432,100 | \$  | 241,600     | <b>78.9</b> %                 | -11.5%              | 90.4%                          |
| Winstead Park          | • | 1      | \$<br>428,200 | \$  | 242,800     | <b>76.4%</b>                  | -14.0%              | 90.4%                          |
| Collister              | • | 1      | \$<br>513,700 | \$  | 260,000     | 97.6%                         | -6.1%               | <b>103.7</b> %                 |
| Depot Bench            | • | 1      | \$<br>475,300 | \$  | 244,200     | 94.6%                         | -8.7%               | <b>1</b> 03.3%                 |
| East End               | • | 1      | \$<br>744,900 | \$  | 323,700     | 130.1%                        | 3.6%                | <b>126.5%</b>                  |
| Central Bench          | • | 1      | \$<br>404,400 | \$  | 229,400     | <b>76.3</b> %                 | -17.5%              | 93.8%                          |
| Hillcrest              | • | 1      | \$<br>452,000 | \$  | 245,300     | 84.3%                         | -10.3%              | 94.6%                          |
| Sunset                 | • | 1      | \$<br>500,300 | \$  | 255,600     | 95.8%                         | -8.3%               | 104.1%                         |
| Maple Grove - Franklin | 2 | 3      | \$<br>358,800 | \$  | 267,100     | <b>34.3</b> %                 | -7.5%               | <b>41.8%</b>                   |