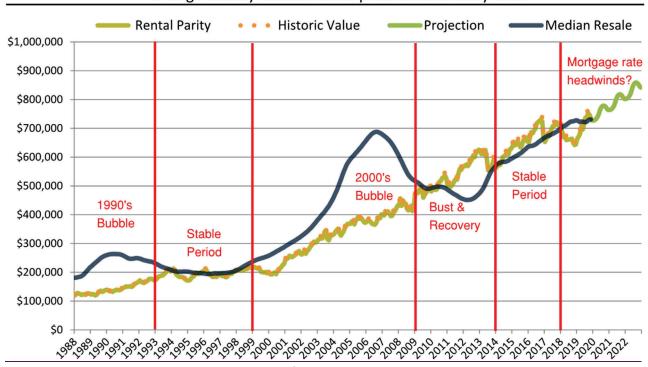

# Boise median home price since January 1988

# Boise Housing Market Value & Trends Update

Historically, properties in this market sell at a 10.8% premium. Today's premium is 54.4%. This market is 43.6% overvalued. Median home price is \$495,900. Prices fell 4.9% year-over-year.