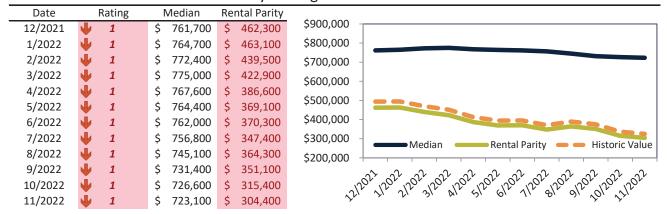

# Ada County Housing Market Value & Trends Update

Historically, properties in this market sell at a 14.1% premium. Today's premium is 73.6%. This market is 59.5% overvalued. Median home price is \$520,000. Prices fell 4.5% year-over-year.

Monthly cost of ownership is \$3,290, and rents average \$1,895, making owning \$1,394 per month more costly than renting. Rents rose 8.5% year-over-year. The current capitalization rate (rent/price) is 3.5%.

#### Market rating = 1