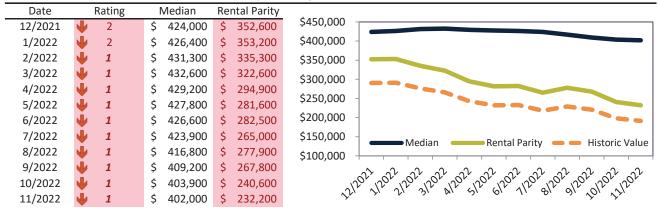

# Boise Housing Market Value & Trends Update

Historically, properties in this market sell at a 10.8% premium. Today's premium is 54.4%. This market is 43.6% overvalued. Median home price is \$495,900. Prices fell 4.9% year-over-year.

Monthly cost of ownership is \$3,137, and rents average \$2,032, making owning \$1,105 per month more costly than renting. Rents rose 8.7% year-over-year. The current capitalization rate (rent/price) is 3.9%.

# Market Timing Rating and Valuations: Boise and Major Cities and Zips

| Study Area             |   | Rating | Median        | Rei | ntal Parity | % Over/Under<br>Rental Parity | Historic<br>Premium | % Over/Under<br>Historic Prem. |
|------------------------|---|--------|---------------|-----|-------------|-------------------------------|---------------------|--------------------------------|
| Boise                  | • | 1      | \$<br>495,900 | \$  | 321,200     | <b>54.4%</b>                  | 10.8%               | <b>43.6%</b>                   |
| Ada County             | • | 1      | \$<br>520,000 | \$  | 299,500     | 73.6%                         | 14.1%               | 59.5%                          |
| Canyon County          | • | 1      | \$<br>407,100 | \$  | 248,400     | 63.9%                         | -14.8%              | 78.7%                          |
| Kootenai County        | • | 1      | \$<br>571,900 | \$  | 300,700     | 90.2%                         | -9.8%               | 100.0%                         |
| Bonneville County      | • | 1      | \$<br>420,100 | \$  | 202,600     | <b>1</b> 07.4%                | -26.6%              | 134.0%                         |
| Bannock County         | • | 1      | \$<br>334,500 | \$  | 222,400     | <b>50.4%</b>                  | -7.9%               | 58.3%                          |
| Nampa                  | • | 1      | \$<br>405,400 | \$  | 232,800     | 74.2%                         | -8.4%               | 82.6%                          |
| Meridian               | • | 1      | \$<br>532,700 | \$  | 341,400     | <b>56.1%</b>                  | -0.9%               | <b>57.0</b> %                  |
| Coeur d'Alene          | • | 1      | \$<br>583,100 | \$  | 314,600     | 85.4%                         | -10.6%              | 96.0%                          |
| Twin Falls             | • | 1      | \$<br>378,400 | \$  | 288,200     | 31.3%                         | -14.3%              | 45.6%                          |
| Pocatello              | • | 1      | \$<br>316,500 | \$  | 197,100     | 60.6%                         | -9.9%               | <b>70.5%</b>                   |
| Southeast Boise        | • | 1      | \$<br>525,000 | \$  | 267,700     | 96.1%                         | -2.3%               | 98.4%                          |
| West Valley            | • | 1      | \$<br>436,900 | \$  | 250,400     | 74.5%                         | -8.9%               | <b>83.4%</b>                   |
| West Bench             | • | 1      | \$<br>433,700 | \$  | 247,200     | 75.5%                         | -9.5%               | <b>85.0%</b>                   |
| Southwest Ada County   | • | 1      | \$<br>493,400 | \$  | 281,400     | 75.3%                         | -2.7%               | <b>78.0%</b>                   |
| North End              | • | 1      | \$<br>723,100 | \$  | 304,400     | <b>137.5</b> %                | 6.8%                | <b>130.7%</b>                  |
| Vista                  | • | 1      | \$<br>402,000 | \$  | 232,200     | <b>73.1</b> %                 | -17.6%              | 90.7%                          |
| Borah                  | • | 1      | \$<br>432,100 | \$  | 241,600     | <b>78.9</b> %                 | -11.5%              | 90.4%                          |
| Winstead Park          | • | 1      | \$<br>428,200 | \$  | 242,800     | <b>76.4%</b>                  | -14.0%              | 90.4%                          |
| Collister              | • | 1      | \$<br>513,700 | \$  | 260,000     | 97.6%                         | -6.1%               | <b>103.7</b> %                 |
| Depot Bench            | • | 1      | \$<br>475,300 | \$  | 244,200     | 94.6%                         | -8.7%               | <b>1</b> 03.3%                 |
| East End               | • | 1      | \$<br>744,900 | \$  | 323,700     | 130.1%                        | 3.6%                | <b>126.5%</b>                  |
| Central Bench          | • | 1      | \$<br>404,400 | \$  | 229,400     | <b>76.3</b> %                 | -17.5%              | 93.8%                          |
| Hillcrest              | • | 1      | \$<br>452,000 | \$  | 245,300     | 84.3%                         | -10.3%              | 94.6%                          |
| Sunset                 | • | 1      | \$<br>500,300 | \$  | 255,600     | 95.8%                         | -8.3%               | 104.1%                         |
| Maple Grove - Franklin | 2 | 3      | \$<br>358,800 | \$  | 267,100     | <b>34.3</b> %                 | -7.5%               | <b>41.8%</b>                   |