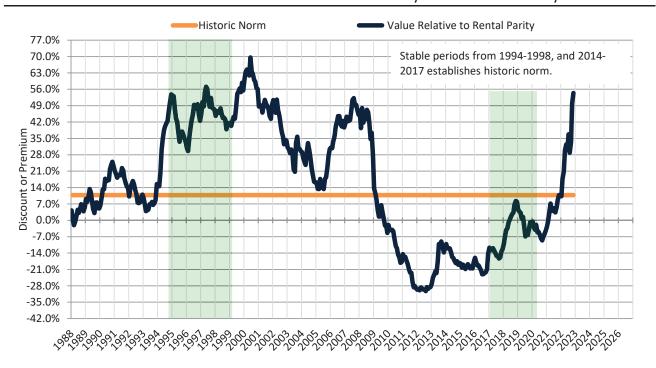

# Boise Housing Market Value & Trends Update

Historically, properties in this market sell at a 10.8% premium. Today's premium is 54.4%. This market is 43.6% overvalued. Median home price is \$495,900. Prices fell 4.9% year-over-year.

# Resale \$/SF Year-over-Year Percentage Change: Boise since January 1989

Rental \$/SF Year-over-Year Percentage Change: Boise since January 1989

info@TAIT.com 6 of 61

Historic Median Home Price Relative to Rental Parity: Boise since January 1988

# Market Timing Rating and Valuations: Boise and Major Cities and Zips

| Study Area             |   | Rating | Median        | Rei | ntal Parity | % Over/Under<br>Rental Parity | Historic<br>Premium | % Over/Under<br>Historic Prem. |
|------------------------|---|--------|---------------|-----|-------------|-------------------------------|---------------------|--------------------------------|
| Boise                  | • | 1      | \$<br>495,900 | \$  | 321,200     | <b>54.4%</b>                  | 10.8%               | <b>43.6%</b>                   |
| Ada County             | • | 1      | \$<br>520,000 | \$  | 299,500     | 73.6%                         | 14.1%               | 59.5%                          |
| Canyon County          | • | 1      | \$<br>407,100 | \$  | 248,400     | 63.9%                         | -14.8%              | 78.7%                          |
| Kootenai County        | • | 1      | \$<br>571,900 | \$  | 300,700     | 90.2%                         | -9.8%               | 100.0%                         |
| Bonneville County      | • | 1      | \$<br>420,100 | \$  | 202,600     | <b>1</b> 07.4%                | -26.6%              | 134.0%                         |
| Bannock County         | • | 1      | \$<br>334,500 | \$  | 222,400     | <b>50.4%</b>                  | -7.9%               | 58.3%                          |
| Nampa                  | • | 1      | \$<br>405,400 | \$  | 232,800     | 74.2%                         | -8.4%               | 82.6%                          |
| Meridian               | • | 1      | \$<br>532,700 | \$  | 341,400     | <b>56.1%</b>                  | -0.9%               | <b>57.0</b> %                  |
| Coeur d'Alene          | • | 1      | \$<br>583,100 | \$  | 314,600     | 85.4%                         | -10.6%              | 96.0%                          |
| Twin Falls             | • | 1      | \$<br>378,400 | \$  | 288,200     | 31.3%                         | -14.3%              | 45.6%                          |
| Pocatello              | • | 1      | \$<br>316,500 | \$  | 197,100     | 60.6%                         | -9.9%               | <b>70.5%</b>                   |
| Southeast Boise        | • | 1      | \$<br>525,000 | \$  | 267,700     | 96.1%                         | -2.3%               | 98.4%                          |
| West Valley            | • | 1      | \$<br>436,900 | \$  | 250,400     | 74.5%                         | -8.9%               | <b>83.4%</b>                   |
| West Bench             | • | 1      | \$<br>433,700 | \$  | 247,200     | 75.5%                         | -9.5%               | <b>85.0%</b>                   |
| Southwest Ada County   | • | 1      | \$<br>493,400 | \$  | 281,400     | 75.3%                         | -2.7%               | <b>78.0%</b>                   |
| North End              | • | 1      | \$<br>723,100 | \$  | 304,400     | <b>137.5</b> %                | 6.8%                | <b>130.7%</b>                  |
| Vista                  | • | 1      | \$<br>402,000 | \$  | 232,200     | <b>73.1</b> %                 | -17.6%              | 90.7%                          |
| Borah                  | • | 1      | \$<br>432,100 | \$  | 241,600     | <b>78.9</b> %                 | -11.5%              | 90.4%                          |
| Winstead Park          | • | 1      | \$<br>428,200 | \$  | 242,800     | <b>76.4%</b>                  | -14.0%              | 90.4%                          |
| Collister              | • | 1      | \$<br>513,700 | \$  | 260,000     | 97.6%                         | -6.1%               | <b>103.7</b> %                 |
| Depot Bench            | • | 1      | \$<br>475,300 | \$  | 244,200     | 94.6%                         | -8.7%               | <b>1</b> 03.3%                 |
| East End               | • | 1      | \$<br>744,900 | \$  | 323,700     | 130.1%                        | 3.6%                | <b>126.5%</b>                  |
| Central Bench          | • | 1      | \$<br>404,400 | \$  | 229,400     | <b>76.3</b> %                 | -17.5%              | 93.8%                          |
| Hillcrest              | • | 1      | \$<br>452,000 | \$  | 245,300     | 84.3%                         | -10.3%              | 94.6%                          |
| Sunset                 | • | 1      | \$<br>500,300 | \$  | 255,600     | 95.8%                         | -8.3%               | 104.1%                         |
| Maple Grove - Franklin | 2 | 3      | \$<br>358,800 | \$  | 267,100     | <b>34.3</b> %                 | -7.5%               | <b>41.8%</b>                   |