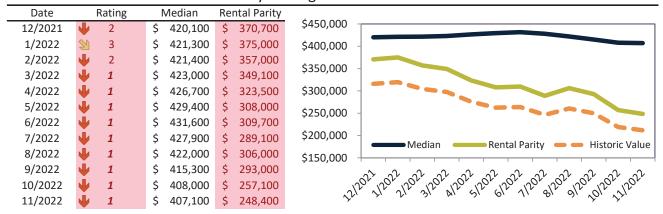

# Boise Housing Market Value & Trends Update

Historically, properties in this market sell at a 10.8% premium. Today's premium is 54.4%. This market is 43.6% overvalued. Median home price is \$495,900. Prices fell 4.9% year-over-year.

Monthly cost of ownership is \$3,137, and rents average \$2,032, making owning \$1,105 per month more costly than renting. Rents rose 8.7% year-over-year. The current capitalization rate (rent/price) is 3.9%.

# Market Timing Rating and Valuations: Boise and Major Cities and Zips

| Study Area             |   | Rating | Median        | Rei | ntal Parity | % Over/Under<br>Rental Parity | Historic<br>Premium | % Over/Under<br>Historic Prem. |
|------------------------|---|--------|---------------|-----|-------------|-------------------------------|---------------------|--------------------------------|
| Boise                  | • | 1      | \$<br>495,900 | \$  | 321,200     | <b>54.4%</b>                  | 10.8%               | <b>43.6%</b>                   |
| Ada County             | • | 1      | \$<br>520,000 | \$  | 299,500     | 73.6%                         | 14.1%               | 59.5%                          |
| Canyon County          | • | 1      | \$<br>407,100 | \$  | 248,400     | 63.9%                         | -14.8%              | 78.7%                          |
| Kootenai County        | • | 1      | \$<br>571,900 | \$  | 300,700     | 90.2%                         | -9.8%               | 100.0%                         |
| Bonneville County      | • | 1      | \$<br>420,100 | \$  | 202,600     | <b>1</b> 07.4%                | -26.6%              | 134.0%                         |
| Bannock County         | • | 1      | \$<br>334,500 | \$  | 222,400     | <b>50.4%</b>                  | -7.9%               | 58.3%                          |
| Nampa                  | • | 1      | \$<br>405,400 | \$  | 232,800     | 74.2%                         | -8.4%               | 82.6%                          |
| Meridian               | • | 1      | \$<br>532,700 | \$  | 341,400     | <b>56.1%</b>                  | -0.9%               | <b>57.0</b> %                  |
| Coeur d'Alene          | • | 1      | \$<br>583,100 | \$  | 314,600     | 85.4%                         | -10.6%              | 96.0%                          |
| Twin Falls             | • | 1      | \$<br>378,400 | \$  | 288,200     | 31.3%                         | -14.3%              | 45.6%                          |
| Pocatello              | • | 1      | \$<br>316,500 | \$  | 197,100     | 60.6%                         | -9.9%               | <b>70.5%</b>                   |
| Southeast Boise        | • | 1      | \$<br>525,000 | \$  | 267,700     | 96.1%                         | -2.3%               | 98.4%                          |
| West Valley            | • | 1      | \$<br>436,900 | \$  | 250,400     | 74.5%                         | -8.9%               | <b>83.4%</b>                   |
| West Bench             | • | 1      | \$<br>433,700 | \$  | 247,200     | 75.5%                         | -9.5%               | <b>85.0%</b>                   |
| Southwest Ada County   | • | 1      | \$<br>493,400 | \$  | 281,400     | 75.3%                         | -2.7%               | <b>78.0%</b>                   |
| North End              | • | 1      | \$<br>723,100 | \$  | 304,400     | <b>137.5</b> %                | 6.8%                | <b>130.7%</b>                  |
| Vista                  | • | 1      | \$<br>402,000 | \$  | 232,200     | <b>73.1</b> %                 | -17.6%              | 90.7%                          |
| Borah                  | • | 1      | \$<br>432,100 | \$  | 241,600     | <b>78.9</b> %                 | -11.5%              | 90.4%                          |
| Winstead Park          | • | 1      | \$<br>428,200 | \$  | 242,800     | <b>76.4%</b>                  | -14.0%              | 90.4%                          |
| Collister              | • | 1      | \$<br>513,700 | \$  | 260,000     | 97.6%                         | -6.1%               | <b>103.7</b> %                 |
| Depot Bench            | • | 1      | \$<br>475,300 | \$  | 244,200     | 94.6%                         | -8.7%               | <b>1</b> 03.3%                 |
| East End               | • | 1      | \$<br>744,900 | \$  | 323,700     | 130.1%                        | 3.6%                | <b>126.5%</b>                  |
| Central Bench          | • | 1      | \$<br>404,400 | \$  | 229,400     | <b>76.3</b> %                 | -17.5%              | 93.8%                          |
| Hillcrest              | • | 1      | \$<br>452,000 | \$  | 245,300     | 84.3%                         | -10.3%              | 94.6%                          |
| Sunset                 | • | 1      | \$<br>500,300 | \$  | 255,600     | 95.8%                         | -8.3%               | 104.1%                         |
| Maple Grove - Franklin | 2 | 3      | \$<br>358,800 | \$  | 267,100     | <b>34.3</b> %                 | -7.5%               | <b>41.8%</b>                   |