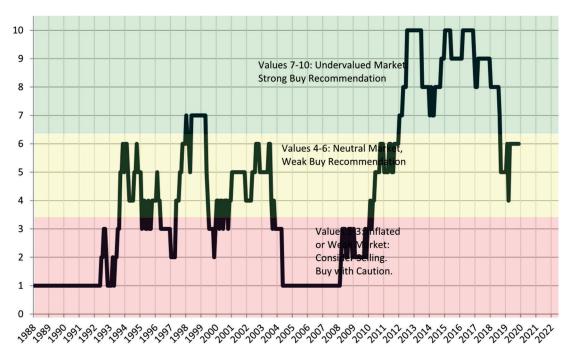

TAIT Housing Report® Market Timing System Rating: Boise since January 1988

info@TAIT.com 7 of 61

#### Market rating = 1