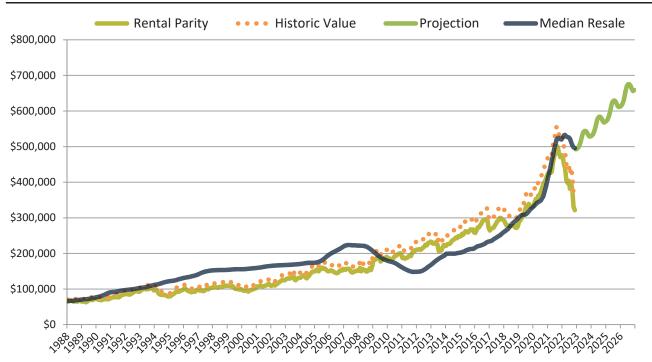

#### Median Home Price and Rental Parity trailing twelve months

# Boise median home price since January 1988