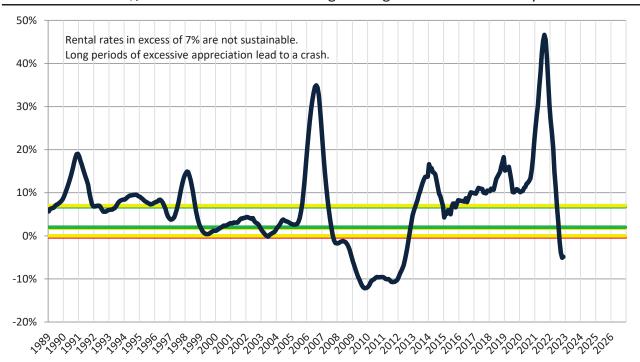

# Resale \$/SF Year-over-Year Percentage Change: Boise since January 1989

Rental \$/SF Year-over-Year Percentage Change: Boise since January 1989

info@TAIT.com 6 of 61

Historic Median Home Price Relative to Rental Parity: Boise since January 1988