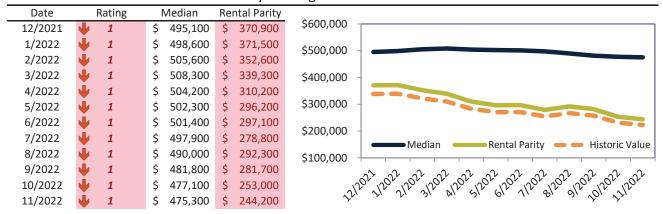

# Boise Housing Market Value & Trends Update

Historically, properties in this market sell at a 10.8% premium. Today's premium is 54.4%. This market is 43.6% overvalued. Median home price is \$495,900. Prices fell 4.9% year-over-year.

Monthly cost of ownership is \$3,137, and rents average \$2,032, making owning \$1,105 per month more costly than renting. Rents rose 8.7% year-over-year. The current capitalization rate (rent/price) is 3.9%.

#### Market rating = 1

#### Median Home Price and Rental Parity trailing twelve months