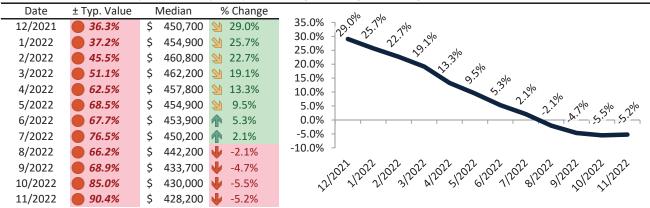

# Boise Housing Market Value & Trends Update

Historically, properties in this market sell at a 10.8% premium. Today's premium is 54.4%. This market is 43.6% overvalued. Median home price is \$495,900. Prices fell 4.9% year-over-year.

Monthly cost of ownership is \$3,137, and rents average \$2,032, making owning \$1,105 per month more costly than renting. Rents rose 8.7% year-over-year. The current capitalization rate (rent/price) is 3.9%.

#### Market rating = 1