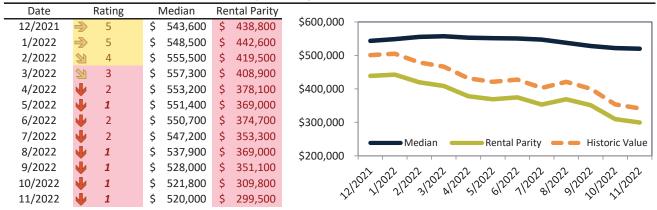

#### Rental rate and year-over-year percentage change trailing twelve months

| Date    | % Change      | Rent        | Own         | \$3,500 ¬                                                                                                                                                                                                                                                                                                                                                                                                                                                                                                                                                                                                                                                                                                                                                                                                                                                                                                                                                                                                                                                                                                                                                                                                                                                                                                                                                                                                                                                                                                                                                                                                                                                                                                                                                                                                                                                                                                                                                                                                                                                          |
|---------|---------------|-------------|-------------|--------------------------------------------------------------------------------------------------------------------------------------------------------------------------------------------------------------------------------------------------------------------------------------------------------------------------------------------------------------------------------------------------------------------------------------------------------------------------------------------------------------------------------------------------------------------------------------------------------------------------------------------------------------------------------------------------------------------------------------------------------------------------------------------------------------------------------------------------------------------------------------------------------------------------------------------------------------------------------------------------------------------------------------------------------------------------------------------------------------------------------------------------------------------------------------------------------------------------------------------------------------------------------------------------------------------------------------------------------------------------------------------------------------------------------------------------------------------------------------------------------------------------------------------------------------------------------------------------------------------------------------------------------------------------------------------------------------------------------------------------------------------------------------------------------------------------------------------------------------------------------------------------------------------------------------------------------------------------------------------------------------------------------------------------------------------|
| 12/2021 | 20.8%         | \$<br>1,893 | \$<br>2,095 | <i>y</i> 5,500                                                                                                                                                                                                                                                                                                                                                                                                                                                                                                                                                                                                                                                                                                                                                                                                                                                                                                                                                                                                                                                                                                                                                                                                                                                                                                                                                                                                                                                                                                                                                                                                                                                                                                                                                                                                                                                                                                                                                                                                                                                     |
| 1/2022  | 20.4%         | \$<br>1,919 | \$<br>2,115 | \$3,000 -                                                                                                                                                                                                                                                                                                                                                                                                                                                                                                                                                                                                                                                                                                                                                                                                                                                                                                                                                                                                                                                                                                                                                                                                                                                                                                                                                                                                                                                                                                                                                                                                                                                                                                                                                                                                                                                                                                                                                                                                                                                          |
| 2/2022  | <b>19.2%</b>  | \$<br>1,923 | \$<br>2,264 | 20 20 20 20 20 20 20 20 20 20 20 20                                                                                                                                                                                                                                                                                                                                                                                                                                                                                                                                                                                                                                                                                                                                                                                                                                                                                                                                                                                                                                                                                                                                                                                                                                                                                                                                                                                                                                                                                                                                                                                                                                                                                                                                                                                                                                                                                                                                                                                                                                |
| 3/2022  | <b>18.6%</b>  | \$<br>1,960 | \$<br>2,368 | \$2,500 - \$389 \$389 \$323 88 \$388 \$309 \$30 \$308 \$308 \$308 \$300 \$3000                                                                                                                                                                                                                                                                                                                                                                                                                                                                                                                                                                                                                                                                                                                                                                                                                                                                                                                                                                                                                                                                                                                                                                                                                                                                                                                                                                                                                                                                                                                                                                                                                                                                                                                                                                                                                                                                                                                                                                                     |
| 4/2022  | <b>17.1%</b>  | \$<br>1,986 | \$<br>2,577 | \$2,000                                                                                                                                                                                                                                                                                                                                                                                                                                                                                                                                                                                                                                                                                                                                                                                                                                                                                                                                                                                                                                                                                                                                                                                                                                                                                                                                                                                                                                                                                                                                                                                                                                                                                                                                                                                                                                                                                                                                                                                                                                                            |
| 5/2022  | <b>16.2%</b>  | \$<br>2,039 | \$<br>2,698 | 32,000                                                                                                                                                                                                                                                                                                                                                                                                                                                                                                                                                                                                                                                                                                                                                                                                                                                                                                                                                                                                                                                                                                                                                                                                                                                                                                                                                                                                                                                                                                                                                                                                                                                                                                                                                                                                                                                                                                                                                                                                                                                             |
| 6/2022  | <b>14.7%</b>  | \$<br>2,071 | \$<br>2,693 | \$1,500 -                                                                                                                                                                                                                                                                                                                                                                                                                                                                                                                                                                                                                                                                                                                                                                                                                                                                                                                                                                                                                                                                                                                                                                                                                                                                                                                                                                                                                                                                                                                                                                                                                                                                                                                                                                                                                                                                                                                                                                                                                                                          |
| 7/2022  | <b>13.4%</b>  | \$<br>2,091 | \$<br>2,859 | Rent Own Historic Cost to Own Relative to Rent                                                                                                                                                                                                                                                                                                                                                                                                                                                                                                                                                                                                                                                                                                                                                                                                                                                                                                                                                                                                                                                                                                                                                                                                                                                                                                                                                                                                                                                                                                                                                                                                                                                                                                                                                                                                                                                                                                                                                                                                                     |
| 8/2022  | <b>11.7%</b>  | \$<br>2,085 | \$<br>2,687 | \$1,000                                                                                                                                                                                                                                                                                                                                                                                                                                                                                                                                                                                                                                                                                                                                                                                                                                                                                                                                                                                                                                                                                                                                                                                                                                                                                                                                                                                                                                                                                                                                                                                                                                                                                                                                                                                                                                                                                                                                                                                                                                                            |
| 9/2022  | 2 10.3%       | \$<br>2,058 | \$<br>2,744 | 2 <sup>2</sup>                                                                                                                                                                                                                                                                                                                                                                                                                                                                                                                                                                                                                                                                                                                                                                                                                                                                                                                                                                                                                                                                                                                                                                                                                                                                                                                                                                                                                                                                                                                                                                                                                                                                                                                                                                                                                                                                                                                                            |
| 10/2022 | <b>9.1%</b>   | \$<br>2,023 | \$<br>3,030 | 21/2013/12013/12013/12013/12013/12013/12013/12013/12013/12013/12013/12013/12013/12013/12013/12013/12013/12013/12013/12013/12013/12013/12013/12013/12013/12013/12013/12013/12013/12013/12013/12013/12013/12013/12013/12013/12013/12013/12013/12013/12013/12013/12013/12013/12013/12013/12013/12013/12013/12013/12013/12013/12013/12013/12013/12013/12013/12013/12013/12013/12013/12013/12013/12013/12013/12013/12013/12013/12013/12013/12013/12013/12013/12013/12013/12013/12013/12013/12013/12013/12013/12013/12013/12013/12013/12013/12013/12013/12013/12013/12013/12013/12013/12013/12013/12013/12013/12013/12013/12013/12013/12013/12013/12013/12013/12013/12013/12013/12013/12013/12013/12013/12013/12013/12013/12013/12013/12013/12013/12013/12013/12013/12013/12013/12013/12013/12013/12013/12013/12013/12013/12013/12013/12013/12013/12013/12013/12013/12013/12013/12013/12013/12013/12013/12013/12013/12013/12013/12013/12013/12013/12013/12013/12013/12013/12013/12013/12013/12013/12013/12013/12013/12013/12013/12013/12013/12013/12013/12013/12013/12013/12013/12013/12013/12013/12013/12013/12013/12013/12013/12013/12013/12013/12013/12013/12013/12013/12013/12013/12013/12013/12013/12013/12013/12013/12013/12013/12013/12013/12013/12013/12013/12013/12013/12013/12013/12013/12013/12013/12013/12013/12013/12013/12013/12013/12013/12013/12013/12013/12013/12013/12013/12013/12013/12013/12013/12013/12013/12013/12013/12013/12013/12013/12013/12013/12013/12013/12013/12013/12013/12013/12013/12013/12013/12013/12013/12013/12013/12013/12013/12013/12013/12013/12013/12013/12013/12013/12013/12013/12013/12013/12013/12013/12013/12013/12013/12013/12013/12013/12013/12013/12013/12013/12013/12013/12013/12013/12013/12013/12013/12013/12013/12013/12013/12013/12013/12013/12013/12013/12013/12013/12013/12013/12013/12013/12013/12013/12013/12013/12013/12013/12013/12013/12013/12013/12013/12013/12013/12013/12013/12013/12013/12013/12013/12013/12013/12013/12013/12013/12013/12013/12013/12013/12013/1201100110110011001011001001100100100100 |
| 11/2022 | <b>2</b> 8.7% | \$<br>2,032 | \$<br>3,138 | y y                                                                                                                                                                                                                                                                                                                                                                                                                                                                                                                                                                                                                                                                                                                                                                                                                                                                                                                                                                                                                                                                                                                                                                                                                                                                                                                                                                                                                                                                                                                                                                                                                                                                                                                                                                                                                                                                                                                                                                                                                                                                |