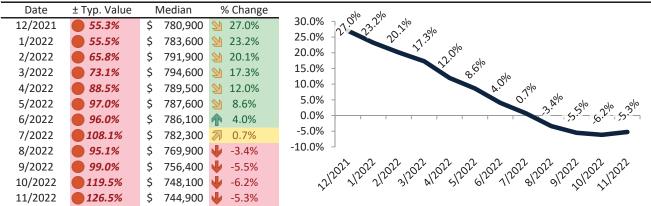

# Ada County Housing Market Value & Trends Update

Historically, properties in this market sell at a 14.1% premium. Today's premium is 73.6%. This market is 59.5% overvalued. Median home price is \$520,000. Prices fell 4.5% year-over-year.

Monthly cost of ownership is \$3,290, and rents average \$1,895, making owning \$1,394 per month more costly than renting. Rents rose 8.5% year-over-year. The current capitalization rate (rent/price) is 3.5%.

#### Market rating = 1

# Resale \$/SF Year-over-Year Percentage Change: Boise since January 1989

Rental \$/SF Year-over-Year Percentage Change: Boise since January 1989

info@TAIT.com 6 of 61

Historic Median Home Price Relative to Rental Parity: Boise since January 1988

TAIT Housing Report® Market Timing System Rating: Boise since January 1988

info@TAIT.com 7 of 61