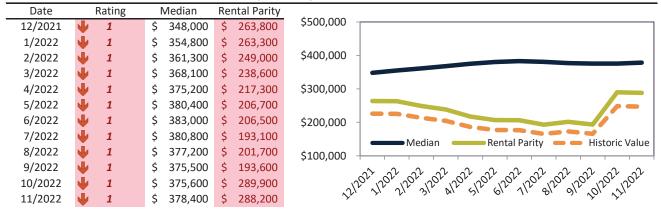

# Ada County Housing Market Value & Trends Update

Historically, properties in this market sell at a 14.1% premium. Today's premium is 73.6%. This market is 59.5% overvalued. Median home price is \$520,000. Prices fell 4.5% year-over-year.

Monthly cost of ownership is \$3,290, and rents average \$1,895, making owning \$1,394 per month more costly than renting. Rents rose 8.5% year-over-year. The current capitalization rate (rent/price) is 3.5%.

#### Median Home Price and Rental Parity trailing twelve months