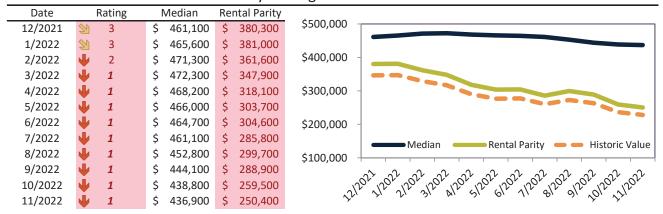

# Boise Housing Market Value & Trends Update

Historically, properties in this market sell at a 10.8% premium. Today's premium is 54.4%. This market is 43.6% overvalued. Median home price is \$495,900. Prices fell 4.9% year-over-year.

Monthly cost of ownership is \$3,137, and rents average \$2,032, making owning \$1,105 per month more costly than renting. Rents rose 8.7% year-over-year. The current capitalization rate (rent/price) is 3.9%.

# Market Timing Rating and Valuations: Boise and Major Cities and Zips

| Study Area             |   | Rating | Median        | Rei | ntal Parity | % Over/Under<br>Rental Parity | Historic<br>Premium | % Over/Under<br>Historic Prem. |
|------------------------|---|--------|---------------|-----|-------------|-------------------------------|---------------------|--------------------------------|
| Boise                  | • | 1      | \$<br>495,900 | \$  | 321,200     | <b>54.4%</b>                  | 10.8%               | <b>43.6%</b>                   |
| Ada County             | • | 1      | \$<br>520,000 | \$  | 299,500     | 73.6%                         | 14.1%               | 59.5%                          |
| Canyon County          | • | 1      | \$<br>407,100 | \$  | 248,400     | 63.9%                         | -14.8%              | 78.7%                          |
| Kootenai County        | • | 1      | \$<br>571,900 | \$  | 300,700     | 90.2%                         | -9.8%               | 100.0%                         |
| Bonneville County      | • | 1      | \$<br>420,100 | \$  | 202,600     | <b>1</b> 07.4%                | -26.6%              | 134.0%                         |
| Bannock County         | • | 1      | \$<br>334,500 | \$  | 222,400     | <b>50.4%</b>                  | -7.9%               | 58.3%                          |
| Nampa                  | • | 1      | \$<br>405,400 | \$  | 232,800     | 74.2%                         | -8.4%               | 82.6%                          |
| Meridian               | • | 1      | \$<br>532,700 | \$  | 341,400     | <b>56.1%</b>                  | -0.9%               | <b>57.0</b> %                  |
| Coeur d'Alene          | • | 1      | \$<br>583,100 | \$  | 314,600     | 85.4%                         | -10.6%              | 96.0%                          |
| Twin Falls             | • | 1      | \$<br>378,400 | \$  | 288,200     | 31.3%                         | -14.3%              | 45.6%                          |
| Pocatello              | • | 1      | \$<br>316,500 | \$  | 197,100     | 60.6%                         | -9.9%               | <b>70.5%</b>                   |
| Southeast Boise        | • | 1      | \$<br>525,000 | \$  | 267,700     | 96.1%                         | -2.3%               | 98.4%                          |
| West Valley            | • | 1      | \$<br>436,900 | \$  | 250,400     | 74.5%                         | -8.9%               | <b>83.4%</b>                   |
| West Bench             | • | 1      | \$<br>433,700 | \$  | 247,200     | 75.5%                         | -9.5%               | <b>85.0%</b>                   |
| Southwest Ada County   | • | 1      | \$<br>493,400 | \$  | 281,400     | 75.3%                         | -2.7%               | <b>78.0%</b>                   |
| North End              | • | 1      | \$<br>723,100 | \$  | 304,400     | <b>137.5</b> %                | 6.8%                | <b>130.7%</b>                  |
| Vista                  | • | 1      | \$<br>402,000 | \$  | 232,200     | <b>73.1</b> %                 | -17.6%              | 90.7%                          |
| Borah                  | • | 1      | \$<br>432,100 | \$  | 241,600     | <b>78.9</b> %                 | -11.5%              | 90.4%                          |
| Winstead Park          | • | 1      | \$<br>428,200 | \$  | 242,800     | <b>76.4%</b>                  | -14.0%              | 90.4%                          |
| Collister              | • | 1      | \$<br>513,700 | \$  | 260,000     | 97.6%                         | -6.1%               | <b>103.7</b> %                 |
| Depot Bench            | • | 1      | \$<br>475,300 | \$  | 244,200     | 94.6%                         | -8.7%               | <b>1</b> 03.3%                 |
| East End               | • | 1      | \$<br>744,900 | \$  | 323,700     | 130.1%                        | 3.6%                | <b>126.5%</b>                  |
| Central Bench          | • | 1      | \$<br>404,400 | \$  | 229,400     | <b>76.3</b> %                 | -17.5%              | 93.8%                          |
| Hillcrest              | • | 1      | \$<br>452,000 | \$  | 245,300     | 84.3%                         | -10.3%              | 94.6%                          |
| Sunset                 | • | 1      | \$<br>500,300 | \$  | 255,600     | 95.8%                         | -8.3%               | 104.1%                         |
| Maple Grove - Franklin | 2 | 3      | \$<br>358,800 | \$  | 267,100     | <b>34.3</b> %                 | -7.5%               | <b>41.8%</b>                   |