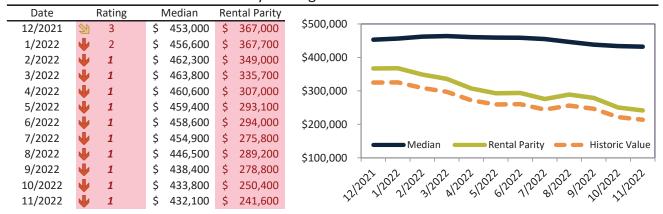

# Ada County Housing Market Value & Trends Update

Historically, properties in this market sell at a 14.1% premium. Today's premium is 73.6%. This market is 59.5% overvalued. Median home price is \$520,000. Prices fell 4.5% year-over-year.

Monthly cost of ownership is \$3,290, and rents average \$1,895, making owning \$1,394 per month more costly than renting. Rents rose 8.5% year-over-year. The current capitalization rate (rent/price) is 3.5%.

# Market Timing Rating and Valuations: Boise and Major Cities and Zips

| Study Area             |   | Rating | Median        | Rei | ntal Parity | % Over/Under<br>Rental Parity | Historic<br>Premium | % Over/Under<br>Historic Prem. |
|------------------------|---|--------|---------------|-----|-------------|-------------------------------|---------------------|--------------------------------|
| Boise                  | • | 1      | \$<br>495,900 | \$  | 321,200     | <b>54.4%</b>                  | 10.8%               | <b>43.6%</b>                   |
| Ada County             | • | 1      | \$<br>520,000 | \$  | 299,500     | 73.6%                         | 14.1%               | 59.5%                          |
| Canyon County          | • | 1      | \$<br>407,100 | \$  | 248,400     | 63.9%                         | -14.8%              | 78.7%                          |
| Kootenai County        | • | 1      | \$<br>571,900 | \$  | 300,700     | 90.2%                         | -9.8%               | 100.0%                         |
| Bonneville County      | • | 1      | \$<br>420,100 | \$  | 202,600     | <b>1</b> 07.4%                | -26.6%              | 134.0%                         |
| Bannock County         | • | 1      | \$<br>334,500 | \$  | 222,400     | <b>50.4%</b>                  | -7.9%               | 58.3%                          |
| Nampa                  | • | 1      | \$<br>405,400 | \$  | 232,800     | 74.2%                         | -8.4%               | 82.6%                          |
| Meridian               | • | 1      | \$<br>532,700 | \$  | 341,400     | <b>56.1%</b>                  | -0.9%               | <b>57.0</b> %                  |
| Coeur d'Alene          | • | 1      | \$<br>583,100 | \$  | 314,600     | 85.4%                         | -10.6%              | 96.0%                          |
| Twin Falls             | • | 1      | \$<br>378,400 | \$  | 288,200     | 31.3%                         | -14.3%              | 45.6%                          |
| Pocatello              | • | 1      | \$<br>316,500 | \$  | 197,100     | 60.6%                         | -9.9%               | <b>70.5%</b>                   |
| Southeast Boise        | • | 1      | \$<br>525,000 | \$  | 267,700     | 96.1%                         | -2.3%               | 98.4%                          |
| West Valley            | • | 1      | \$<br>436,900 | \$  | 250,400     | 74.5%                         | -8.9%               | <b>83.4%</b>                   |
| West Bench             | • | 1      | \$<br>433,700 | \$  | 247,200     | 75.5%                         | -9.5%               | <b>85.0%</b>                   |
| Southwest Ada County   | • | 1      | \$<br>493,400 | \$  | 281,400     | 75.3%                         | -2.7%               | <b>78.0%</b>                   |
| North End              | • | 1      | \$<br>723,100 | \$  | 304,400     | <b>137.5</b> %                | 6.8%                | <b>130.7%</b>                  |
| Vista                  | • | 1      | \$<br>402,000 | \$  | 232,200     | <b>73.1</b> %                 | -17.6%              | 90.7%                          |
| Borah                  | • | 1      | \$<br>432,100 | \$  | 241,600     | <b>78.9</b> %                 | -11.5%              | 90.4%                          |
| Winstead Park          | • | 1      | \$<br>428,200 | \$  | 242,800     | <b>76.4%</b>                  | -14.0%              | 90.4%                          |
| Collister              | • | 1      | \$<br>513,700 | \$  | 260,000     | 97.6%                         | -6.1%               | <b>103.7</b> %                 |
| Depot Bench            | • | 1      | \$<br>475,300 | \$  | 244,200     | 94.6%                         | -8.7%               | <b>1</b> 03.3%                 |
| East End               | • | 1      | \$<br>744,900 | \$  | 323,700     | 130.1%                        | 3.6%                | <b>126.5%</b>                  |
| Central Bench          | • | 1      | \$<br>404,400 | \$  | 229,400     | <b>76.3</b> %                 | -17.5%              | 93.8%                          |
| Hillcrest              | • | 1      | \$<br>452,000 | \$  | 245,300     | 84.3%                         | -10.3%              | 94.6%                          |
| Sunset                 | • | 1      | \$<br>500,300 | \$  | 255,600     | 95.8%                         | -8.3%               | 104.1%                         |
| Maple Grove - Franklin | 2 | 3      | \$<br>358,800 | \$  | 267,100     | <b>34.3</b> %                 | -7.5%               | <b>41.8%</b>                   |