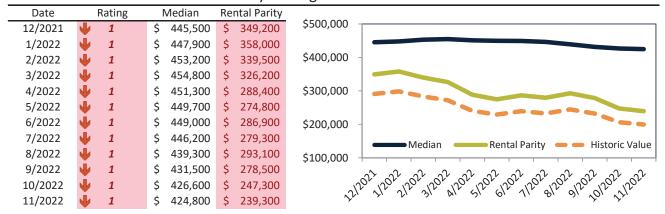

# Boise Housing Market Value & Trends Update

Historically, properties in this market sell at a 10.8% premium. Today's premium is 54.4%. This market is 43.6% overvalued. Median home price is \$495,900. Prices fell 4.9% year-over-year.

Monthly cost of ownership is \$3,137, and rents average \$2,032, making owning \$1,105 per month more costly than renting. Rents rose 8.7% year-over-year. The current capitalization rate (rent/price) is 3.9%.

#### Market rating = 1

#### Median Home Price and Rental Parity trailing twelve months