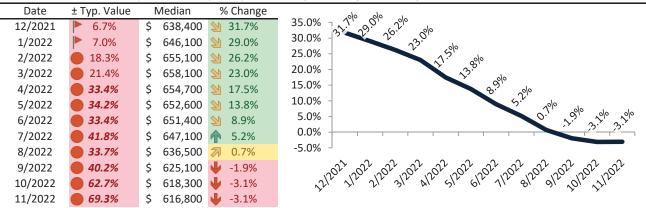

# Boise Housing Market Value & Trends Update

Historically, properties in this market sell at a 10.8% premium. Today's premium is 54.4%. This market is 43.6% overvalued. Median home price is \$495,900. Prices fell 4.9% year-over-year.

Monthly cost of ownership is \$3,137, and rents average \$2,032, making owning \$1,105 per month more costly than renting. Rents rose 8.7% year-over-year. The current capitalization rate (rent/price) is 3.9%.

#### Market rating = 1

#### Median Home Price and Rental Parity trailing twelve months