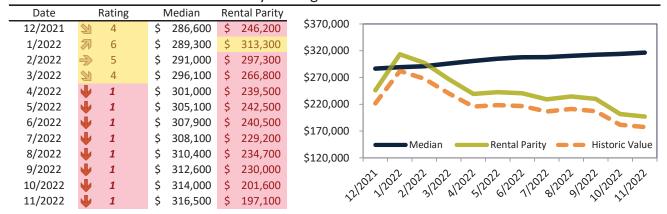

#### Median Home Price and Rental Parity trailing twelve months

# Boise Housing Market Value & Trends Update

Historically, properties in this market sell at a 10.8% premium. Today's premium is 54.4%. This market is 43.6% overvalued. Median home price is \$495,900. Prices fell 4.9% year-over-year.

Monthly cost of ownership is \$3,137, and rents average \$2,032, making owning \$1,105 per month more costly than renting. Rents rose 8.7% year-over-year. The current capitalization rate (rent/price) is 3.9%.