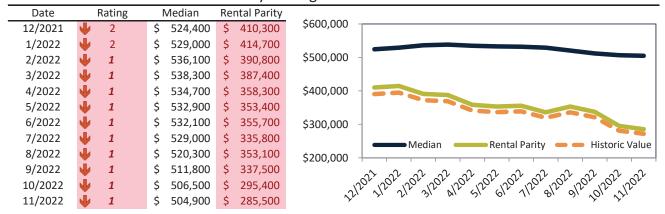

# Ada County Housing Market Value & Trends Update

Historically, properties in this market sell at a 14.1% premium. Today's premium is 73.6%. This market is 59.5% overvalued. Median home price is \$520,000. Prices fell 4.5% year-over-year.

Monthly cost of ownership is \$3,290, and rents average \$1,895, making owning \$1,394 per month more costly than renting. Rents rose 8.5% year-over-year. The current capitalization rate (rent/price) is 3.5%.

# Market Timing Rating and Valuations: Boise and Major Cities and Zips

| Study Area             |   | Rating | Median        | Rei | ntal Parity | % Over/Under<br>Rental Parity | Historic<br>Premium | % Over/Under<br>Historic Prem. |
|------------------------|---|--------|---------------|-----|-------------|-------------------------------|---------------------|--------------------------------|
| Boise                  | • | 1      | \$<br>495,900 | \$  | 321,200     | <b>54.4%</b>                  | 10.8%               | <b>43.6%</b>                   |
| Ada County             | • | 1      | \$<br>520,000 | \$  | 299,500     | 73.6%                         | 14.1%               | 59.5%                          |
| Canyon County          | • | 1      | \$<br>407,100 | \$  | 248,400     | 63.9%                         | -14.8%              | 78.7%                          |
| Kootenai County        | • | 1      | \$<br>571,900 | \$  | 300,700     | 90.2%                         | -9.8%               | 100.0%                         |
| Bonneville County      | • | 1      | \$<br>420,100 | \$  | 202,600     | <b>1</b> 07.4%                | -26.6%              | 134.0%                         |
| Bannock County         | • | 1      | \$<br>334,500 | \$  | 222,400     | <b>50.4%</b>                  | -7.9%               | 58.3%                          |
| Nampa                  | • | 1      | \$<br>405,400 | \$  | 232,800     | 74.2%                         | -8.4%               | 82.6%                          |
| Meridian               | • | 1      | \$<br>532,700 | \$  | 341,400     | <b>56.1%</b>                  | -0.9%               | <b>57.0</b> %                  |
| Coeur d'Alene          | • | 1      | \$<br>583,100 | \$  | 314,600     | 85.4%                         | -10.6%              | 96.0%                          |
| Twin Falls             | • | 1      | \$<br>378,400 | \$  | 288,200     | 31.3%                         | -14.3%              | 45.6%                          |
| Pocatello              | • | 1      | \$<br>316,500 | \$  | 197,100     | 60.6%                         | -9.9%               | <b>70.5%</b>                   |
| Southeast Boise        | • | 1      | \$<br>525,000 | \$  | 267,700     | 96.1%                         | -2.3%               | 98.4%                          |
| West Valley            | • | 1      | \$<br>436,900 | \$  | 250,400     | 74.5%                         | -8.9%               | <b>83.4%</b>                   |
| West Bench             | • | 1      | \$<br>433,700 | \$  | 247,200     | 75.5%                         | -9.5%               | <b>85.0%</b>                   |
| Southwest Ada County   | • | 1      | \$<br>493,400 | \$  | 281,400     | 75.3%                         | -2.7%               | <b>78.0%</b>                   |
| North End              | • | 1      | \$<br>723,100 | \$  | 304,400     | <b>137.5</b> %                | 6.8%                | <b>130.7%</b>                  |
| Vista                  | • | 1      | \$<br>402,000 | \$  | 232,200     | <b>73.1</b> %                 | -17.6%              | 90.7%                          |
| Borah                  | • | 1      | \$<br>432,100 | \$  | 241,600     | <b>78.9</b> %                 | -11.5%              | 90.4%                          |
| Winstead Park          | • | 1      | \$<br>428,200 | \$  | 242,800     | <b>76.4%</b>                  | -14.0%              | 90.4%                          |
| Collister              | • | 1      | \$<br>513,700 | \$  | 260,000     | 97.6%                         | -6.1%               | <b>103.7</b> %                 |
| Depot Bench            | • | 1      | \$<br>475,300 | \$  | 244,200     | 94.6%                         | -8.7%               | <b>1</b> 03.3%                 |
| East End               | • | 1      | \$<br>744,900 | \$  | 323,700     | 130.1%                        | 3.6%                | <b>126.5%</b>                  |
| Central Bench          | • | 1      | \$<br>404,400 | \$  | 229,400     | <b>76.3</b> %                 | -17.5%              | 93.8%                          |
| Hillcrest              | • | 1      | \$<br>452,000 | \$  | 245,300     | 84.3%                         | -10.3%              | 94.6%                          |
| Sunset                 | • | 1      | \$<br>500,300 | \$  | 255,600     | 95.8%                         | -8.3%               | 104.1%                         |
| Maple Grove - Franklin | 2 | 3      | \$<br>358,800 | \$  | 267,100     | <b>34.3</b> %                 | -7.5%               | <b>41.8%</b>                   |