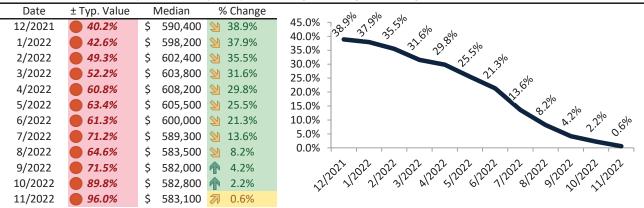

# Ada County Housing Market Value & Trends Update

Historically, properties in this market sell at a 14.1% premium. Today's premium is 73.6%. This market is 59.5% overvalued. Median home price is \$520,000. Prices fell 4.5% year-over-year.

Monthly cost of ownership is \$3,290, and rents average \$1,895, making owning \$1,394 per month more costly than renting. Rents rose 8.5% year-over-year. The current capitalization rate (rent/price) is 3.5%.

#### Resale \$/SF and year-over-year percentage change trailing twelve months