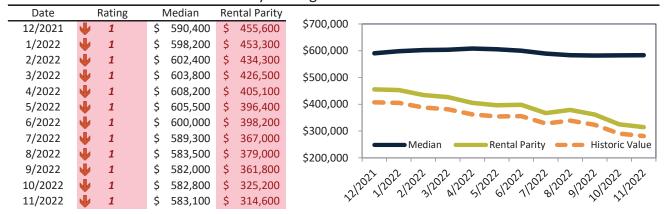

# Boise Housing Market Value & Trends Update

Historically, properties in this market sell at a 10.8% premium. Today's premium is 54.4%. This market is 43.6% overvalued. Median home price is \$495,900. Prices fell 4.9% year-over-year.

Monthly cost of ownership is \$3,137, and rents average \$2,032, making owning \$1,105 per month more costly than renting. Rents rose 8.7% year-over-year. The current capitalization rate (rent/price) is 3.9%.

#### Median Home Price and Rental Parity trailing twelve months

TAIT Housing Report® Market Timing System Rating: Boise since January 1988

info@TAIT.com 7 of 61