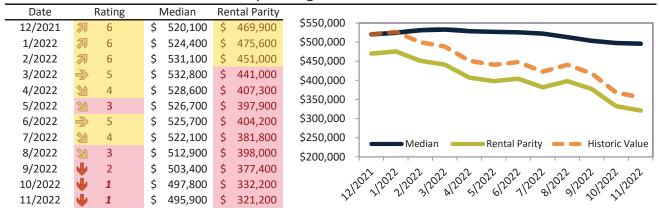

# Boise Housing Market Value & Trends Update

Historically, properties in this market sell at a 10.8% premium. Today's premium is 54.4%. This market is 43.6% overvalued. Median home price is \$495,900. Prices fell 4.9% year-over-year.

Monthly cost of ownership is \$3,137, and rents average \$2,032, making owning \$1,105 per month more costly than renting. Rents rose 8.7% year-over-year. The current capitalization rate (rent/price) is 3.9%.

#### Market rating = 1

#### Median Home Price and Rental Parity trailing twelve months