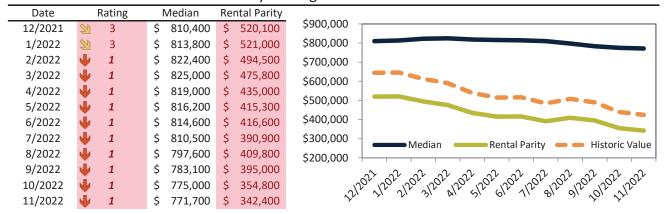

# Boise Housing Market Value & Trends Update

Historically, properties in this market sell at a 10.8% premium. Today's premium is 54.4%. This market is 43.6% overvalued. Median home price is \$495,900. Prices fell 4.9% year-over-year.

Monthly cost of ownership is \$3,137, and rents average \$2,032, making owning \$1,105 per month more costly than renting. Rents rose 8.7% year-over-year. The current capitalization rate (rent/price) is 3.9%.

#### Market rating = 1

#### Median Home Price and Rental Parity trailing twelve months