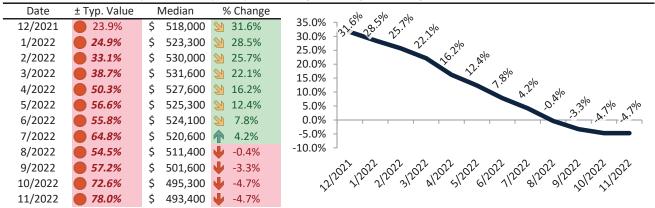

# Ada County Housing Market Value & Trends Update

Historically, properties in this market sell at a 14.1% premium. Today's premium is 73.6%. This market is 59.5% overvalued. Median home price is \$520,000. Prices fell 4.5% year-over-year.

Monthly cost of ownership is \$3,290, and rents average \$1,895, making owning \$1,394 per month more costly than renting. Rents rose 8.5% year-over-year. The current capitalization rate (rent/price) is 3.5%.