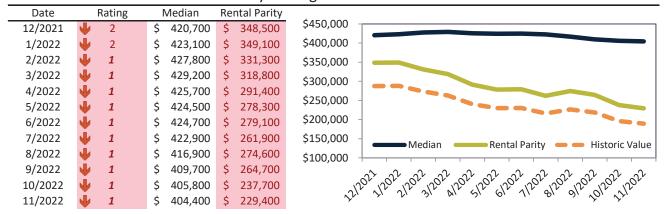

# Boise Housing Market Value & Trends Update

Historically, properties in this market sell at a 10.8% premium. Today's premium is 54.4%. This market is 43.6% overvalued. Median home price is \$495,900. Prices fell 4.9% year-over-year.

Monthly cost of ownership is \$3,137, and rents average \$2,032, making owning \$1,105 per month more costly than renting. Rents rose 8.7% year-over-year. The current capitalization rate (rent/price) is 3.9%.

#### Market rating = 1

#### Median Home Price and Rental Parity trailing twelve months