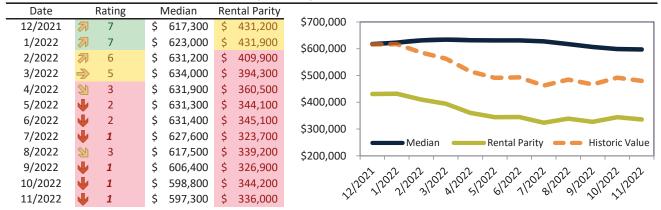

# Ada County Housing Market Value & Trends Update

Historically, properties in this market sell at a 14.1% premium. Today's premium is 73.6%. This market is 59.5% overvalued. Median home price is \$520,000. Prices fell 4.5% year-over-year.

Monthly cost of ownership is \$3,290, and rents average \$1,895, making owning \$1,394 per month more costly than renting. Rents rose 8.5% year-over-year. The current capitalization rate (rent/price) is 3.5%.

#### Market rating = 1

#### Median Home Price and Rental Parity trailing twelve months