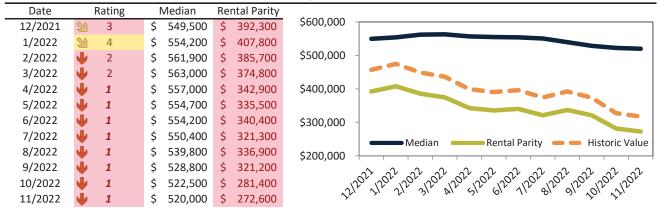

# Ada County Housing Market Value & Trends Update

Historically, properties in this market sell at a 14.1% premium. Today's premium is 73.6%. This market is 59.5% overvalued. Median home price is \$520,000. Prices fell 4.5% year-over-year.

Monthly cost of ownership is \$3,290, and rents average \$1,895, making owning \$1,394 per month more costly than renting. Rents rose 8.5% year-over-year. The current capitalization rate (rent/price) is 3.5%.

#### Market rating = 1

#### Median Home Price and Rental Parity trailing twelve months