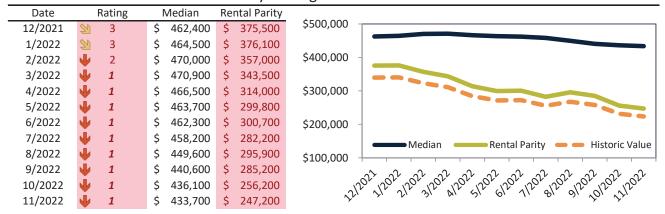

# Ada County Housing Market Value & Trends Update

Historically, properties in this market sell at a 14.1% premium. Today's premium is 73.6%. This market is 59.5% overvalued. Median home price is \$520,000. Prices fell 4.5% year-over-year.

Monthly cost of ownership is \$3,290, and rents average \$1,895, making owning \$1,394 per month more costly than renting. Rents rose 8.5% year-over-year. The current capitalization rate (rent/price) is 3.5%.

# Market Timing Rating and Valuations: Boise and Major Cities and Zips

| Study Area             |   | Rating | Median        | Rei | ntal Parity | % Over/Under<br>Rental Parity | Historic<br>Premium | % Over/Under<br>Historic Prem. |
|------------------------|---|--------|---------------|-----|-------------|-------------------------------|---------------------|--------------------------------|
| Boise                  | • | 1      | \$<br>495,900 | \$  | 321,200     | <b>54.4%</b>                  | 10.8%               | <b>43.6%</b>                   |
| Ada County             | • | 1      | \$<br>520,000 | \$  | 299,500     | 73.6%                         | 14.1%               | 59.5%                          |
| Canyon County          | • | 1      | \$<br>407,100 | \$  | 248,400     | 63.9%                         | -14.8%              | 78.7%                          |
| Kootenai County        | • | 1      | \$<br>571,900 | \$  | 300,700     | 90.2%                         | -9.8%               | 100.0%                         |
| Bonneville County      | • | 1      | \$<br>420,100 | \$  | 202,600     | <b>1</b> 07.4%                | -26.6%              | 134.0%                         |
| Bannock County         | • | 1      | \$<br>334,500 | \$  | 222,400     | <b>50.4%</b>                  | -7.9%               | 58.3%                          |
| Nampa                  | • | 1      | \$<br>405,400 | \$  | 232,800     | 74.2%                         | -8.4%               | 82.6%                          |
| Meridian               | • | 1      | \$<br>532,700 | \$  | 341,400     | <b>56.1%</b>                  | -0.9%               | <b>57.0</b> %                  |
| Coeur d'Alene          | • | 1      | \$<br>583,100 | \$  | 314,600     | 85.4%                         | -10.6%              | 96.0%                          |
| Twin Falls             | • | 1      | \$<br>378,400 | \$  | 288,200     | 31.3%                         | -14.3%              | 45.6%                          |
| Pocatello              | • | 1      | \$<br>316,500 | \$  | 197,100     | 60.6%                         | -9.9%               | <b>70.5%</b>                   |
| Southeast Boise        | • | 1      | \$<br>525,000 | \$  | 267,700     | 96.1%                         | -2.3%               | 98.4%                          |
| West Valley            | • | 1      | \$<br>436,900 | \$  | 250,400     | 74.5%                         | -8.9%               | <b>83.4%</b>                   |
| West Bench             | • | 1      | \$<br>433,700 | \$  | 247,200     | 75.5%                         | -9.5%               | <b>85.0%</b>                   |
| Southwest Ada County   | • | 1      | \$<br>493,400 | \$  | 281,400     | 75.3%                         | -2.7%               | <b>78.0%</b>                   |
| North End              | • | 1      | \$<br>723,100 | \$  | 304,400     | <b>137.5</b> %                | 6.8%                | <b>130.7%</b>                  |
| Vista                  | • | 1      | \$<br>402,000 | \$  | 232,200     | <b>73.1</b> %                 | -17.6%              | 90.7%                          |
| Borah                  | • | 1      | \$<br>432,100 | \$  | 241,600     | <b>78.9</b> %                 | -11.5%              | 90.4%                          |
| Winstead Park          | • | 1      | \$<br>428,200 | \$  | 242,800     | <b>76.4%</b>                  | -14.0%              | 90.4%                          |
| Collister              | • | 1      | \$<br>513,700 | \$  | 260,000     | 97.6%                         | -6.1%               | <b>103.7</b> %                 |
| Depot Bench            | • | 1      | \$<br>475,300 | \$  | 244,200     | 94.6%                         | -8.7%               | <b>1</b> 03.3%                 |
| East End               | • | 1      | \$<br>744,900 | \$  | 323,700     | 130.1%                        | 3.6%                | <b>126.5%</b>                  |
| Central Bench          | • | 1      | \$<br>404,400 | \$  | 229,400     | <b>76.3</b> %                 | -17.5%              | 93.8%                          |
| Hillcrest              | • | 1      | \$<br>452,000 | \$  | 245,300     | 84.3%                         | -10.3%              | 94.6%                          |
| Sunset                 | • | 1      | \$<br>500,300 | \$  | 255,600     | 95.8%                         | -8.3%               | 104.1%                         |
| Maple Grove - Franklin | 2 | 3      | \$<br>358,800 | \$  | 267,100     | <b>34.3</b> %                 | -7.5%               | <b>41.8%</b>                   |