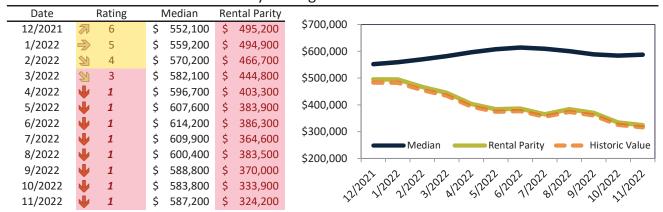

# Market Timing Rating and Valuations: Phoenix and Major Cities and Zips

| Study Area          |    | Rating | Median        | Rei | ntal Parity | % Over/Under<br>Rental Parity | Historic<br>Premium | % Over/Under<br>Historic Prem. |
|---------------------|----|--------|---------------|-----|-------------|-------------------------------|---------------------|--------------------------------|
| Phoenix             | •  | 1      | \$<br>411,600 | \$  | 330,500     | <b>24.6%</b>                  | -12.4%              | 37.0%                          |
| Maricopa County     | •  | 1      | \$<br>463,700 | \$  | 356,200     | 30.2%                         | -12.6%              | 42.8%                          |
| Pima County         | •  | 1      | \$<br>347,500 | \$  | 292,500     | 18.8%                         | -17.8%              | <b>36.6%</b>                   |
| Pinal County        | •  | 1      | \$<br>415,600 | \$  | 319,500     | 30.0%                         | -11.0%              | <b>41.0%</b>                   |
| Yavapai County      | •  | 1      | \$<br>509,700 | \$  | 368,500     | 38.3%                         | -12.8%              | <b>51.1%</b>                   |
| Tucson              | •  | 1      | \$<br>330,000 | \$  | 278,000     | 18.7%                         | -21.5%              | 40.2%                          |
| Mesa                | •  | 2      | \$<br>420,900 | \$  | 344,900     | 22.0%                         | -16.7%              | 38.7%                          |
| Chandler            | •  | 1      | \$<br>523,200 | \$  | 374,600     | 39.7%                         | -7.3%               | <b>47.0%</b>                   |
| Glendale            | 21 | 3      | \$<br>385,000 | \$  | 342,600     | 12.4%                         | -18.9%              | 31.3%                          |
| Gilbert             | •  | 1      | \$<br>572,700 | \$  | 394,900     | 45.0%                         | -5.3%               | <b>50.3%</b>                   |
| Scottsdale          | •  | 1      | \$<br>816,000 | \$  | 674,800     | 21.0%                         | -29.9%              | 50.9%                          |
| Tempe               | •  | 1      | \$<br>463,400 | \$  | 373,600     | 24.0%                         | -19.9%              | <b>43.9%</b>                   |
| Peoria              | •  | 1      | \$<br>482,900 | \$  | 358,100     | <b>34.9</b> %                 | -6.6%               | 41.5%                          |
| Yuma                | •  | 1      | \$<br>294,600 | \$  | 220,300     | 33.7%                         | -30.0%              | 63.7%                          |
| Queen Creek         | •  | 1      | \$<br>655,600 | \$  | 351,500     | 86.5%                         | 1.5%                | <b>85.0%</b>                   |
| Surprise            | •  | 2      | \$<br>446,100 | \$  | 352,900     | 26.4%                         | -5.1%               | <b>31.5%</b>                   |
| Rio Vista           | •  | 1      | \$<br>587,200 | \$  | 324,200     | 81.1%                         | -2.4%               | 83.5%                          |
| Paradise Valley     | •  | 1      | \$<br>553,700 | \$  | 328,300     | 68.7%                         | -14.7%              | 83.4%                          |
| Deer Valley         | •  | 1      | \$<br>418,100 | \$  | 259,200     | 61.3%                         | -17.4%              | <b>78.7%</b>                   |
| Camelback East      | •  | 1      | \$<br>540,400 | \$  | 378,800     | 42.7%                         | -26.8%              | 69.5%                          |
| South Mountain      | •  | 1      | \$<br>342,500 | \$  | 245,800     | 39.4%                         | -31.1%              | <b>70.5%</b>                   |
| Ahwatukee Foothills | •  | 1      | \$<br>527,000 | \$  | 295,600     | <b>78.3</b> %                 | -6.8%               | 85.1%                          |
| Estrella            | •  | 1      | \$<br>371,500 | \$  | 242,900     | <b>52.9</b> %                 | -17.0%              | 69.9%                          |
| Encanto             | •  | 1      | \$<br>448,700 | \$  | 272,600     | 64.6%                         | -25.4%              | 90.0%                          |
| Desert View         | •  | 1      | \$<br>721,800 | \$  | 404,900     | <b>78.2</b> %                 | -10.7%              | 88.9%                          |
| Laveen              | •  | 1      | \$<br>422,300 | \$  | 248,400     | <b>7</b> 0.0%                 | -11.9%              | 81.9%                          |

# Maricopa County Housing Market Value & Trends Update

Historically, properties in this market sell at a -12.6% discount. Today's premium is 30.2%. This market is 42.8% overvalued. Median home price is \$463,700. Prices rose 8.1% year-over-year.

Monthly cost of ownership is \$2,933, and rents average \$2,254, making owning \$679 per month more costly than renting. Rents rose 9.9% year-over-year. The current capitalization rate (rent/price) is 4.7%.

Market rating = 1