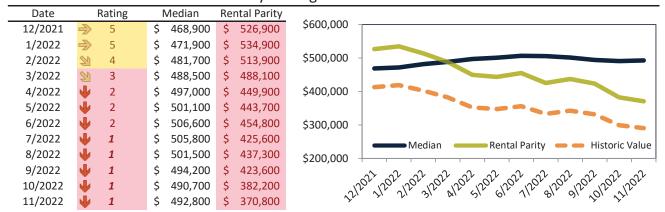

# Market Timing Rating and Valuations: Phoenix and Major Cities and Zips

| Study Area    | F | Rating | Median        | Re | ntal Parity | % Over/Under<br>Rental Parity | Historic<br>Premium | % Over/Under<br>Historic Prem. |
|---------------|---|--------|---------------|----|-------------|-------------------------------|---------------------|--------------------------------|
| North Gateway | • | 1      | \$<br>637,400 | \$ | 352,800     | <b>80.7</b> %                 | -3.7%               | 84.4%                          |
| 85032         | • | 1      | \$<br>438,200 | \$ | 370,300     | <b>1</b> 8.4%                 | -21.1%              | 39.5%                          |
| 85022         | • | 1      | \$<br>458,300 | \$ | 377,200     | 21.5%                         | -17.3%              | 38.8%                          |
| 85008         | • | 1      | \$<br>369,200 | \$ | 325,300     | <b>1</b> 3.5%                 | -17.8%              | <b>48.1%</b>                   |
| 85254         | • | 1      | \$<br>881,200 | \$ | 610,400     | <b>44.4%</b>                  | -13.6%              | <b>58.0%</b>                   |
| 85016         | • | 1      | \$<br>510,200 | \$ | 391,400     | 30.4%                         | -24.0%              | <b>54.4%</b>                   |
| 85018         | • | 1      | \$<br>979,000 | \$ | 665,500     | <b>47.1</b> %                 | -28.4%              | 75.5%                          |
| 85044         | • | 2      | \$<br>474,100 | \$ | 360,900     | 31.3%                         | -11.6%              | <b>42.9%</b>                   |
| 85041         | • | 1      | \$<br>356,600 | \$ | 325,200     | ▶ 9.7%                        | -26.7%              | 36.4%                          |
| 85020         | • | 1      | \$<br>407,900 | \$ | 361,300     | 12.9%                         | -29.6%              | 42.5%                          |
| 85021         | • | 1      | \$<br>455,300 | \$ | 370,200     | 23.0%                         | -24.5%              | <b>47.5</b> %                  |
| 85015         | • | 1      | \$<br>340,300 | \$ | 331,500     | ▶ 2.6%                        | -33.2%              | 35.8%                          |
| 85023         | 2 | 4      | \$<br>412,600 | \$ | 345,800     | <b>1</b> 9.3%                 | -7.0%               | 26.3%                          |
| 85339         | • | 2      | \$<br>436,900 | \$ | 365,600     | 19.5%                         | -11.6%              | 31.1%                          |
| 85048         | • | 1      | \$<br>561,000 | \$ | 433,000     | 29.5%                         | -7.4%               | <b>36.9</b> %                  |
| 85014         | • | 1      | \$<br>446,700 | \$ | 378,200     | 18.1%                         | -27.4%              | <b>45.5%</b>                   |
| 85050         | • | 1      | \$<br>606,100 | \$ | 439,100     | 38.1%                         | -9.5%               | <b>47.6%</b>                   |
| 85331         | • | 1      | \$<br>829,600 | \$ | 456,200     | 81.9%                         | -6.3%               | 88.2%                          |
| 85053         | • | 2      | \$<br>363,800 | \$ | 325,700     | <b>11.7%</b>                  | -22.0%              | 33.7%                          |
| 85353         | Ψ | 2      | \$<br>395,500 | \$ | 334,100     | 18.4%                         | -10.8%              | 29.2%                          |
| 85024         | • | 1      | \$<br>481,700 | \$ | 364,900     | 32.0%                         | -13.0%              | <b>45.0</b> %                  |
| 85013         | • | 1      | \$<br>492,800 | \$ | 370,800     | 32.9%                         | -21.7%              | <b>54.6%</b>                   |
| 85085         | • | 2      | \$<br>658,000 | \$ | 486,800     | 35.1%                         | 4.8%                | 30.3%                          |