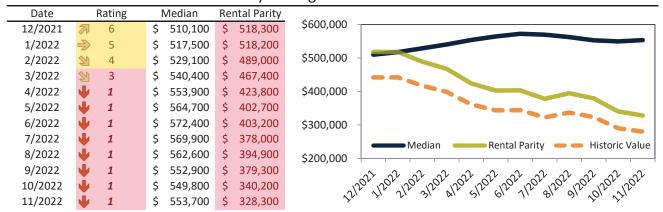

#### Historic Median Home Price Relative to Rental Parity: Phoenix since January 1988

TAIT Housing Report® Market Timing System Rating: Phoenix since January 1988

info@TAIT.com 7 of 65

# Market Timing Rating and Valuations: Phoenix and Major Cities and Zips

| Study Area          |    | Rating | Median        | Rei | ntal Parity | % Over/Under<br>Rental Parity | Historic<br>Premium | % Over/Under<br>Historic Prem. |
|---------------------|----|--------|---------------|-----|-------------|-------------------------------|---------------------|--------------------------------|
| Phoenix             | •  | 1      | \$<br>411,600 | \$  | 330,500     | <b>24.6%</b>                  | -12.4%              | 37.0%                          |
| Maricopa County     | •  | 1      | \$<br>463,700 | \$  | 356,200     | 30.2%                         | -12.6%              | 42.8%                          |
| Pima County         | •  | 1      | \$<br>347,500 | \$  | 292,500     | 18.8%                         | -17.8%              | <b>36.6%</b>                   |
| Pinal County        | •  | 1      | \$<br>415,600 | \$  | 319,500     | 30.0%                         | -11.0%              | <b>41.0%</b>                   |
| Yavapai County      | •  | 1      | \$<br>509,700 | \$  | 368,500     | 38.3%                         | -12.8%              | <b>51.1%</b>                   |
| Tucson              | •  | 1      | \$<br>330,000 | \$  | 278,000     | 18.7%                         | -21.5%              | 40.2%                          |
| Mesa                | •  | 2      | \$<br>420,900 | \$  | 344,900     | 22.0%                         | -16.7%              | 38.7%                          |
| Chandler            | •  | 1      | \$<br>523,200 | \$  | 374,600     | 39.7%                         | -7.3%               | <b>47.0%</b>                   |
| Glendale            | 21 | 3      | \$<br>385,000 | \$  | 342,600     | 12.4%                         | -18.9%              | 31.3%                          |
| Gilbert             | •  | 1      | \$<br>572,700 | \$  | 394,900     | 45.0%                         | -5.3%               | <b>50.3%</b>                   |
| Scottsdale          | •  | 1      | \$<br>816,000 | \$  | 674,800     | 21.0%                         | -29.9%              | 50.9%                          |
| Tempe               | •  | 1      | \$<br>463,400 | \$  | 373,600     | 24.0%                         | -19.9%              | <b>43.9%</b>                   |
| Peoria              | •  | 1      | \$<br>482,900 | \$  | 358,100     | <b>34.9</b> %                 | -6.6%               | 41.5%                          |
| Yuma                | •  | 1      | \$<br>294,600 | \$  | 220,300     | 33.7%                         | -30.0%              | 63.7%                          |
| Queen Creek         | •  | 1      | \$<br>655,600 | \$  | 351,500     | 86.5%                         | 1.5%                | <b>85.0%</b>                   |
| Surprise            | •  | 2      | \$<br>446,100 | \$  | 352,900     | 26.4%                         | -5.1%               | <b>31.5%</b>                   |
| Rio Vista           | •  | 1      | \$<br>587,200 | \$  | 324,200     | 81.1%                         | -2.4%               | 83.5%                          |
| Paradise Valley     | •  | 1      | \$<br>553,700 | \$  | 328,300     | 68.7%                         | -14.7%              | 83.4%                          |
| Deer Valley         | •  | 1      | \$<br>418,100 | \$  | 259,200     | 61.3%                         | -17.4%              | <b>78.7%</b>                   |
| Camelback East      | •  | 1      | \$<br>540,400 | \$  | 378,800     | 42.7%                         | -26.8%              | 69.5%                          |
| South Mountain      | •  | 1      | \$<br>342,500 | \$  | 245,800     | 39.4%                         | -31.1%              | <b>70.5%</b>                   |
| Ahwatukee Foothills | •  | 1      | \$<br>527,000 | \$  | 295,600     | <b>78.3</b> %                 | -6.8%               | 85.1%                          |
| Estrella            | •  | 1      | \$<br>371,500 | \$  | 242,900     | <b>52.9</b> %                 | -17.0%              | 69.9%                          |
| Encanto             | •  | 1      | \$<br>448,700 | \$  | 272,600     | 64.6%                         | -25.4%              | 90.0%                          |
| Desert View         | •  | 1      | \$<br>721,800 | \$  | 404,900     | <b>78.2</b> %                 | -10.7%              | 88.9%                          |
| Laveen              | •  | 1      | \$<br>422,300 | \$  | 248,400     | <b>7</b> 0.0%                 | -11.9%              | 81.9%                          |

info@TAIT.com 11 of 65