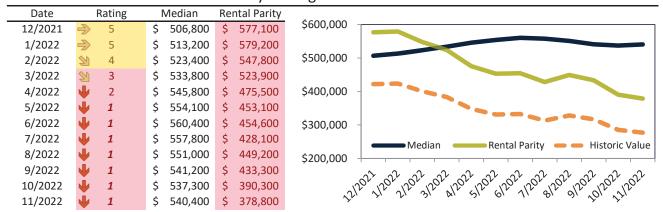

#### Historic Median Home Price Relative to Rental Parity: Phoenix since January 1988

TAIT Housing Report® Market Timing System Rating: Phoenix since January 1988

info@TAIT.com 7 of 65

# Market Timing Rating and Valuations: Phoenix and Major Cities and Zips

| Study Area          |    | Rating | Median        | Rei | ntal Parity | % Over/Under<br>Rental Parity | Historic<br>Premium | % Over/Under<br>Historic Prem. |
|---------------------|----|--------|---------------|-----|-------------|-------------------------------|---------------------|--------------------------------|
| Phoenix             | •  | 1      | \$<br>411,600 | \$  | 330,500     | <b>24.6%</b>                  | -12.4%              | 37.0%                          |
| Maricopa County     | •  | 1      | \$<br>463,700 | \$  | 356,200     | 30.2%                         | -12.6%              | 42.8%                          |
| Pima County         | •  | 1      | \$<br>347,500 | \$  | 292,500     | 18.8%                         | -17.8%              | <b>36.6%</b>                   |
| Pinal County        | •  | 1      | \$<br>415,600 | \$  | 319,500     | 30.0%                         | -11.0%              | <b>41.0%</b>                   |
| Yavapai County      | •  | 1      | \$<br>509,700 | \$  | 368,500     | 38.3%                         | -12.8%              | <b>51.1%</b>                   |
| Tucson              | •  | 1      | \$<br>330,000 | \$  | 278,000     | 18.7%                         | -21.5%              | 40.2%                          |
| Mesa                | •  | 2      | \$<br>420,900 | \$  | 344,900     | 22.0%                         | -16.7%              | 38.7%                          |
| Chandler            | •  | 1      | \$<br>523,200 | \$  | 374,600     | 39.7%                         | -7.3%               | <b>47.0%</b>                   |
| Glendale            | 21 | 3      | \$<br>385,000 | \$  | 342,600     | 12.4%                         | -18.9%              | 31.3%                          |
| Gilbert             | •  | 1      | \$<br>572,700 | \$  | 394,900     | 45.0%                         | -5.3%               | <b>50.3%</b>                   |
| Scottsdale          | •  | 1      | \$<br>816,000 | \$  | 674,800     | 21.0%                         | -29.9%              | 50.9%                          |
| Tempe               | •  | 1      | \$<br>463,400 | \$  | 373,600     | 24.0%                         | -19.9%              | <b>43.9%</b>                   |
| Peoria              | •  | 1      | \$<br>482,900 | \$  | 358,100     | <b>34.9</b> %                 | -6.6%               | 41.5%                          |
| Yuma                | •  | 1      | \$<br>294,600 | \$  | 220,300     | 33.7%                         | -30.0%              | 63.7%                          |
| Queen Creek         | •  | 1      | \$<br>655,600 | \$  | 351,500     | 86.5%                         | 1.5%                | <b>85.0%</b>                   |
| Surprise            | •  | 2      | \$<br>446,100 | \$  | 352,900     | 26.4%                         | -5.1%               | <b>31.5%</b>                   |
| Rio Vista           | •  | 1      | \$<br>587,200 | \$  | 324,200     | 81.1%                         | -2.4%               | 83.5%                          |
| Paradise Valley     | •  | 1      | \$<br>553,700 | \$  | 328,300     | 68.7%                         | -14.7%              | 83.4%                          |
| Deer Valley         | •  | 1      | \$<br>418,100 | \$  | 259,200     | 61.3%                         | -17.4%              | <b>78.7%</b>                   |
| Camelback East      | •  | 1      | \$<br>540,400 | \$  | 378,800     | 42.7%                         | -26.8%              | 69.5%                          |
| South Mountain      | •  | 1      | \$<br>342,500 | \$  | 245,800     | 39.4%                         | -31.1%              | <b>70.5%</b>                   |
| Ahwatukee Foothills | •  | 1      | \$<br>527,000 | \$  | 295,600     | <b>78.3</b> %                 | -6.8%               | 85.1%                          |
| Estrella            | •  | 1      | \$<br>371,500 | \$  | 242,900     | <b>52.9</b> %                 | -17.0%              | 69.9%                          |
| Encanto             | •  | 1      | \$<br>448,700 | \$  | 272,600     | 64.6%                         | -25.4%              | 90.0%                          |
| Desert View         | •  | 1      | \$<br>721,800 | \$  | 404,900     | <b>78.2</b> %                 | -10.7%              | 88.9%                          |
| Laveen              | •  | 1      | \$<br>422,300 | \$  | 248,400     | <b>7</b> 0.0%                 | -11.9%              | 81.9%                          |