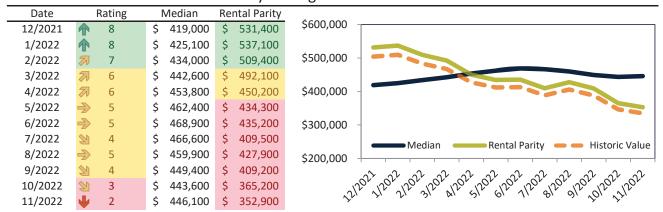

#### Historic Median Home Price Relative to Rental Parity: Phoenix since January 1988

TAIT Housing Report® Market Timing System Rating: Phoenix since January 1988

info@TAIT.com 7 of 65