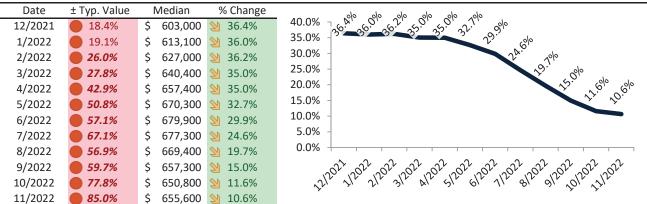

# Maricopa County Housing Market Value & Trends Update

Historically, properties in this market sell at a -12.6% discount. Today's premium is 30.2%. This market is 42.8% overvalued. Median home price is \$463,700. Prices rose 8.1% year-over-year.

Monthly cost of ownership is \$2,933, and rents average \$2,254, making owning \$679 per month more costly than renting. Rents rose 9.9% year-over-year. The current capitalization rate (rent/price) is 4.7%.

Market rating = 1