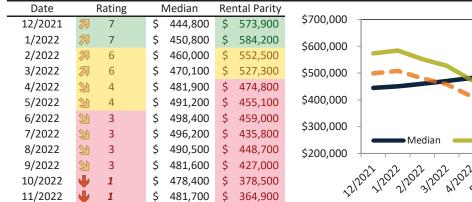

# Market Timing Rating and Valuations: Phoenix and Major Cities and Zips

| Study Area          |    | Rating | Median        | Rei | ntal Parity | % Over/Under<br>Rental Parity | Historic<br>Premium | % Over/Under<br>Historic Prem. |
|---------------------|----|--------|---------------|-----|-------------|-------------------------------|---------------------|--------------------------------|
| Phoenix             | •  | 1      | \$<br>411,600 | \$  | 330,500     | <b>24.6%</b>                  | -12.4%              | 37.0%                          |
| Maricopa County     | •  | 1      | \$<br>463,700 | \$  | 356,200     | 30.2%                         | -12.6%              | 42.8%                          |
| Pima County         | •  | 1      | \$<br>347,500 | \$  | 292,500     | 18.8%                         | -17.8%              | <b>36.6%</b>                   |
| Pinal County        | •  | 1      | \$<br>415,600 | \$  | 319,500     | 30.0%                         | -11.0%              | <b>41.0%</b>                   |
| Yavapai County      | •  | 1      | \$<br>509,700 | \$  | 368,500     | 38.3%                         | -12.8%              | <b>51.1%</b>                   |
| Tucson              | •  | 1      | \$<br>330,000 | \$  | 278,000     | 18.7%                         | -21.5%              | 40.2%                          |
| Mesa                | •  | 2      | \$<br>420,900 | \$  | 344,900     | 22.0%                         | -16.7%              | 38.7%                          |
| Chandler            | •  | 1      | \$<br>523,200 | \$  | 374,600     | 39.7%                         | -7.3%               | <b>47.0%</b>                   |
| Glendale            | 21 | 3      | \$<br>385,000 | \$  | 342,600     | 12.4%                         | -18.9%              | 31.3%                          |
| Gilbert             | •  | 1      | \$<br>572,700 | \$  | 394,900     | 45.0%                         | -5.3%               | <b>50.3%</b>                   |
| Scottsdale          | •  | 1      | \$<br>816,000 | \$  | 674,800     | 21.0%                         | -29.9%              | 50.9%                          |
| Tempe               | •  | 1      | \$<br>463,400 | \$  | 373,600     | 24.0%                         | -19.9%              | <b>43.9%</b>                   |
| Peoria              | •  | 1      | \$<br>482,900 | \$  | 358,100     | <b>34.9</b> %                 | -6.6%               | 41.5%                          |
| Yuma                | •  | 1      | \$<br>294,600 | \$  | 220,300     | 33.7%                         | -30.0%              | 63.7%                          |
| Queen Creek         | •  | 1      | \$<br>655,600 | \$  | 351,500     | 86.5%                         | 1.5%                | <b>85.0%</b>                   |
| Surprise            | •  | 2      | \$<br>446,100 | \$  | 352,900     | 26.4%                         | -5.1%               | <b>31.5%</b>                   |
| Rio Vista           | •  | 1      | \$<br>587,200 | \$  | 324,200     | 81.1%                         | -2.4%               | 83.5%                          |
| Paradise Valley     | •  | 1      | \$<br>553,700 | \$  | 328,300     | 68.7%                         | -14.7%              | 83.4%                          |
| Deer Valley         | •  | 1      | \$<br>418,100 | \$  | 259,200     | 61.3%                         | -17.4%              | <b>78.7%</b>                   |
| Camelback East      | •  | 1      | \$<br>540,400 | \$  | 378,800     | 42.7%                         | -26.8%              | 69.5%                          |
| South Mountain      | •  | 1      | \$<br>342,500 | \$  | 245,800     | 39.4%                         | -31.1%              | <b>70.5%</b>                   |
| Ahwatukee Foothills | •  | 1      | \$<br>527,000 | \$  | 295,600     | <b>78.3</b> %                 | -6.8%               | 85.1%                          |
| Estrella            | •  | 1      | \$<br>371,500 | \$  | 242,900     | <b>52.9</b> %                 | -17.0%              | 69.9%                          |
| Encanto             | •  | 1      | \$<br>448,700 | \$  | 272,600     | 64.6%                         | -25.4%              | 90.0%                          |
| Desert View         | •  | 1      | \$<br>721,800 | \$  | 404,900     | <b>78.2</b> %                 | -10.7%              | 88.9%                          |
| Laveen              | •  | 1      | \$<br>422,300 | \$  | 248,400     | <b>7</b> 0.0%                 | -11.9%              | 81.9%                          |