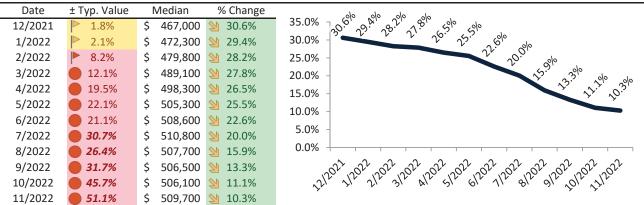

# Maricopa County Housing Market Value & Trends Update

Historically, properties in this market sell at a -12.6% discount. Today's premium is 30.2%. This market is 42.8% overvalued. Median home price is \$463,700. Prices rose 8.1% year-over-year.

Monthly cost of ownership is \$2,933, and rents average \$2,254, making owning \$679 per month more costly than renting. Rents rose 9.9% year-over-year. The current capitalization rate (rent/price) is 4.7%.

Market rating = 1