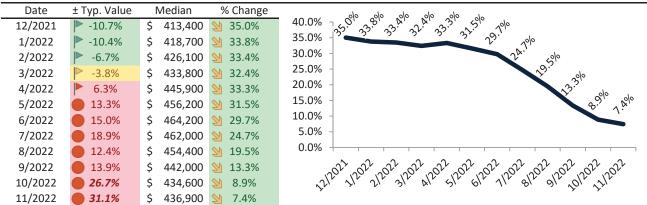

# Phoenix Housing Market Value & Trends Update

Historically, properties in this market sell at a -12.4% discount. Today's premium is 24.6%. This market is 37.0% overvalued. Median home price is \$411,600. Prices rose 7.9% year-over-year.

Monthly cost of ownership is \$2,604, and rents average \$2,091, making owning \$512 per month more costly than renting. Rents rose 10.4% year-over-year. The current capitalization rate (rent/price) is 4.9%.

Market rating = 1