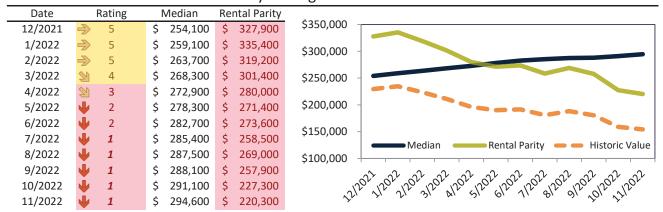

#### Historic Median Home Price Relative to Rental Parity: Phoenix since January 1988

TAIT Housing Report® Market Timing System Rating: Phoenix since January 1988

info@TAIT.com 7 of 65

# Market Timing Rating and Valuations: Phoenix and Major Cities and Zips

| Study Area          |    | Rating | Median        | Rei | ntal Parity | % Over/Under<br>Rental Parity | Historic<br>Premium | % Over/Under<br>Historic Prem. |
|---------------------|----|--------|---------------|-----|-------------|-------------------------------|---------------------|--------------------------------|
| Phoenix             | •  | 1      | \$<br>411,600 | \$  | 330,500     | <b>24.6%</b>                  | -12.4%              | 37.0%                          |
| Maricopa County     | •  | 1      | \$<br>463,700 | \$  | 356,200     | 30.2%                         | -12.6%              | 42.8%                          |
| Pima County         | •  | 1      | \$<br>347,500 | \$  | 292,500     | 18.8%                         | -17.8%              | <b>36.6%</b>                   |
| Pinal County        | •  | 1      | \$<br>415,600 | \$  | 319,500     | 30.0%                         | -11.0%              | <b>41.0%</b>                   |
| Yavapai County      | •  | 1      | \$<br>509,700 | \$  | 368,500     | 38.3%                         | -12.8%              | <b>51.1%</b>                   |
| Tucson              | •  | 1      | \$<br>330,000 | \$  | 278,000     | 18.7%                         | -21.5%              | 40.2%                          |
| Mesa                | •  | 2      | \$<br>420,900 | \$  | 344,900     | 22.0%                         | -16.7%              | 38.7%                          |
| Chandler            | •  | 1      | \$<br>523,200 | \$  | 374,600     | 39.7%                         | -7.3%               | <b>47.0%</b>                   |
| Glendale            | 21 | 3      | \$<br>385,000 | \$  | 342,600     | 12.4%                         | -18.9%              | 31.3%                          |
| Gilbert             | •  | 1      | \$<br>572,700 | \$  | 394,900     | 45.0%                         | -5.3%               | <b>50.3%</b>                   |
| Scottsdale          | •  | 1      | \$<br>816,000 | \$  | 674,800     | 21.0%                         | -29.9%              | 50.9%                          |
| Tempe               | •  | 1      | \$<br>463,400 | \$  | 373,600     | 24.0%                         | -19.9%              | <b>43.9%</b>                   |
| Peoria              | •  | 1      | \$<br>482,900 | \$  | 358,100     | <b>34.9</b> %                 | -6.6%               | 41.5%                          |
| Yuma                | •  | 1      | \$<br>294,600 | \$  | 220,300     | 33.7%                         | -30.0%              | 63.7%                          |
| Queen Creek         | •  | 1      | \$<br>655,600 | \$  | 351,500     | 86.5%                         | 1.5%                | <b>85.0%</b>                   |
| Surprise            | •  | 2      | \$<br>446,100 | \$  | 352,900     | 26.4%                         | -5.1%               | <b>31.5%</b>                   |
| Rio Vista           | •  | 1      | \$<br>587,200 | \$  | 324,200     | 81.1%                         | -2.4%               | 83.5%                          |
| Paradise Valley     | •  | 1      | \$<br>553,700 | \$  | 328,300     | 68.7%                         | -14.7%              | 83.4%                          |
| Deer Valley         | •  | 1      | \$<br>418,100 | \$  | 259,200     | 61.3%                         | -17.4%              | <b>78.7%</b>                   |
| Camelback East      | •  | 1      | \$<br>540,400 | \$  | 378,800     | 42.7%                         | -26.8%              | 69.5%                          |
| South Mountain      | •  | 1      | \$<br>342,500 | \$  | 245,800     | 39.4%                         | -31.1%              | <b>70.5%</b>                   |
| Ahwatukee Foothills | •  | 1      | \$<br>527,000 | \$  | 295,600     | <b>78.3</b> %                 | -6.8%               | 85.1%                          |
| Estrella            | •  | 1      | \$<br>371,500 | \$  | 242,900     | <b>52.9</b> %                 | -17.0%              | 69.9%                          |
| Encanto             | •  | 1      | \$<br>448,700 | \$  | 272,600     | 64.6%                         | -25.4%              | 90.0%                          |
| Desert View         | •  | 1      | \$<br>721,800 | \$  | 404,900     | <b>78.2</b> %                 | -10.7%              | 88.9%                          |
| Laveen              | •  | 1      | \$<br>422,300 | \$  | 248,400     | <b>7</b> 0.0%                 | -11.9%              | 81.9%                          |

info@TAIT.com 11 of 65