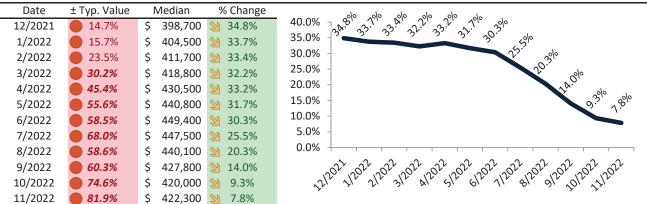

# Phoenix Housing Market Value & Trends Update

Historically, properties in this market sell at a -12.4% discount. Today's premium is 24.6%. This market is 37.0% overvalued. Median home price is \$411,600. Prices rose 7.9% year-over-year.

Monthly cost of ownership is \$2,604, and rents average \$2,091, making owning \$512 per month more costly than renting. Rents rose 10.4% year-over-year. The current capitalization rate (rent/price) is 4.9%.

Market rating = 1