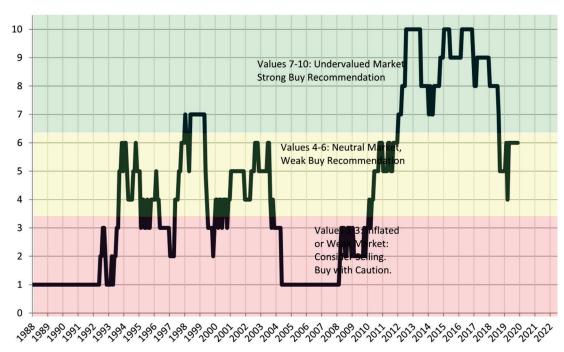

#### Historic Median Home Price Relative to Rental Parity: Phoenix since January 1988

TAIT Housing Report® Market Timing System Rating: Phoenix since January 1988

info@TAIT.com 7 of 65

Market rating = 1