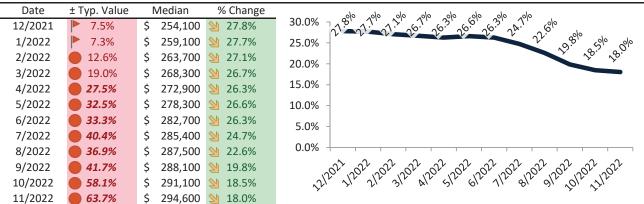

#### Historic Median Home Price Relative to Rental Parity: Phoenix since January 1988

TAIT Housing Report® Market Timing System Rating: Phoenix since January 1988

info@TAIT.com 7 of 65

# Market Timing Rating and Valuations: Phoenix and Major Cities and Zips

| Study Area          |    | Rating | Median        | Rei | ntal Parity | % Over/Under<br>Rental Parity | Historic<br>Premium | % Over/Under<br>Historic Prem. |
|---------------------|----|--------|---------------|-----|-------------|-------------------------------|---------------------|--------------------------------|
| Phoenix             | •  | 1      | \$<br>411,600 | \$  | 330,500     | <b>24.6%</b>                  | -12.4%              | 37.0%                          |
| Maricopa County     | •  | 1      | \$<br>463,700 | \$  | 356,200     | 30.2%                         | -12.6%              | 42.8%                          |
| Pima County         | •  | 1      | \$<br>347,500 | \$  | 292,500     | 18.8%                         | -17.8%              | <b>36.6%</b>                   |
| Pinal County        | •  | 1      | \$<br>415,600 | \$  | 319,500     | 30.0%                         | -11.0%              | <b>41.0%</b>                   |
| Yavapai County      | •  | 1      | \$<br>509,700 | \$  | 368,500     | 38.3%                         | -12.8%              | <b>51.1%</b>                   |
| Tucson              | •  | 1      | \$<br>330,000 | \$  | 278,000     | 18.7%                         | -21.5%              | 40.2%                          |
| Mesa                | •  | 2      | \$<br>420,900 | \$  | 344,900     | 22.0%                         | -16.7%              | 38.7%                          |
| Chandler            | •  | 1      | \$<br>523,200 | \$  | 374,600     | 39.7%                         | -7.3%               | <b>47.0%</b>                   |
| Glendale            | 21 | 3      | \$<br>385,000 | \$  | 342,600     | 12.4%                         | -18.9%              | 31.3%                          |
| Gilbert             | •  | 1      | \$<br>572,700 | \$  | 394,900     | 45.0%                         | -5.3%               | <b>50.3%</b>                   |
| Scottsdale          | •  | 1      | \$<br>816,000 | \$  | 674,800     | 21.0%                         | -29.9%              | 50.9%                          |
| Tempe               | •  | 1      | \$<br>463,400 | \$  | 373,600     | 24.0%                         | -19.9%              | <b>43.9%</b>                   |
| Peoria              | •  | 1      | \$<br>482,900 | \$  | 358,100     | <b>34.9</b> %                 | -6.6%               | 41.5%                          |
| Yuma                | •  | 1      | \$<br>294,600 | \$  | 220,300     | 33.7%                         | -30.0%              | 63.7%                          |
| Queen Creek         | •  | 1      | \$<br>655,600 | \$  | 351,500     | 86.5%                         | 1.5%                | <b>85.0%</b>                   |
| Surprise            | •  | 2      | \$<br>446,100 | \$  | 352,900     | 26.4%                         | -5.1%               | <b>31.5%</b>                   |
| Rio Vista           | •  | 1      | \$<br>587,200 | \$  | 324,200     | 81.1%                         | -2.4%               | 83.5%                          |
| Paradise Valley     | •  | 1      | \$<br>553,700 | \$  | 328,300     | 68.7%                         | -14.7%              | 83.4%                          |
| Deer Valley         | •  | 1      | \$<br>418,100 | \$  | 259,200     | 61.3%                         | -17.4%              | <b>78.7%</b>                   |
| Camelback East      | •  | 1      | \$<br>540,400 | \$  | 378,800     | 42.7%                         | -26.8%              | 69.5%                          |
| South Mountain      | •  | 1      | \$<br>342,500 | \$  | 245,800     | 39.4%                         | -31.1%              | <b>70.5%</b>                   |
| Ahwatukee Foothills | •  | 1      | \$<br>527,000 | \$  | 295,600     | <b>78.3</b> %                 | -6.8%               | 85.1%                          |
| Estrella            | •  | 1      | \$<br>371,500 | \$  | 242,900     | <b>52.9</b> %                 | -17.0%              | 69.9%                          |
| Encanto             | •  | 1      | \$<br>448,700 | \$  | 272,600     | 64.6%                         | -25.4%              | 90.0%                          |
| Desert View         | •  | 1      | \$<br>721,800 | \$  | 404,900     | <b>78.2</b> %                 | -10.7%              | 88.9%                          |
| Laveen              | •  | 1      | \$<br>422,300 | \$  | 248,400     | <b>7</b> 0.0%                 | -11.9%              | 81.9%                          |

info@TAIT.com 11 of 65