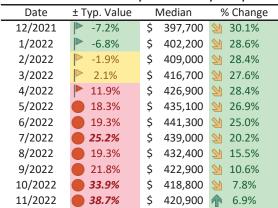

# Maricopa County Housing Market Value & Trends Update

Historically, properties in this market sell at a -12.6% discount. Today's premium is 30.2%. This market is 42.8% overvalued. Median home price is \$463,700. Prices rose 8.1% year-over-year.

Monthly cost of ownership is \$2,933, and rents average \$2,254, making owning \$679 per month more costly than renting. Rents rose 9.9% year-over-year. The current capitalization rate (rent/price) is 4.7%.

Market rating = 1