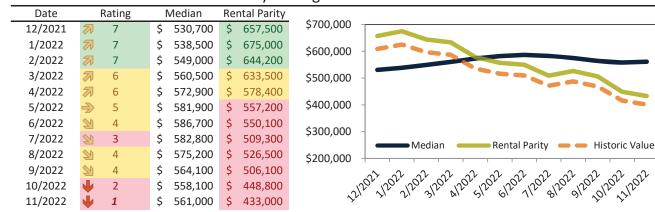

# Maricopa County Housing Market Value & Trends Update

Historically, properties in this market sell at a -12.6% discount. Today's premium is 30.2%. This market is 42.8% overvalued. Median home price is \$463,700. Prices rose 8.1% year-over-year.

Monthly cost of ownership is \$2,933, and rents average \$2,254, making owning \$679 per month more costly than renting. Rents rose 9.9% year-over-year. The current capitalization rate (rent/price) is 4.7%.

Market rating = 1