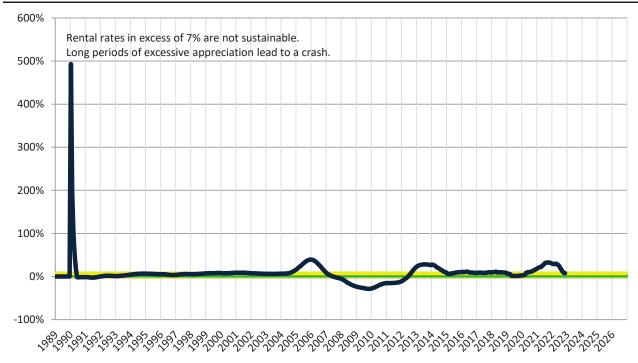

#### Historic Median Home Price Relative to Rental Parity: Phoenix since January 1988

TAIT Housing Report® Market Timing System Rating: Phoenix since January 1988

info@TAIT.com 7 of 65