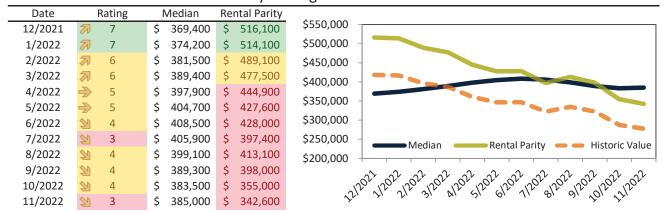

# Maricopa County Housing Market Value & Trends Update

Historically, properties in this market sell at a -12.6% discount. Today's premium is 30.2%. This market is 42.8% overvalued. Median home price is \$463,700. Prices rose 8.1% year-over-year.

Monthly cost of ownership is \$2,933, and rents average \$2,254, making owning \$679 per month more costly than renting. Rents rose 9.9% year-over-year. The current capitalization rate (rent/price) is 4.7%.

Market rating = 1