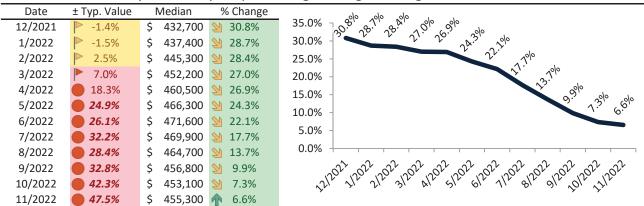

# Maricopa County Housing Market Value & Trends Update

Historically, properties in this market sell at a -12.6% discount. Today's premium is 30.2%. This market is 42.8% overvalued. Median home price is \$463,700. Prices rose 8.1% year-over-year.

Monthly cost of ownership is \$2,933, and rents average \$2,254, making owning \$679 per month more costly than renting. Rents rose 9.9% year-over-year. The current capitalization rate (rent/price) is 4.7%.

Market rating = 1