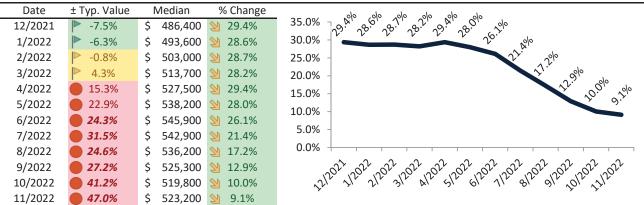

# Phoenix Housing Market Value & Trends Update

Historically, properties in this market sell at a -12.4% discount. Today's premium is 24.6%. This market is 37.0% overvalued. Median home price is \$411,600. Prices rose 7.9% year-over-year.

Monthly cost of ownership is \$2,604, and rents average \$2,091, making owning \$512 per month more costly than renting. Rents rose 10.4% year-over-year. The current capitalization rate (rent/price) is 4.9%.

Market rating = 1