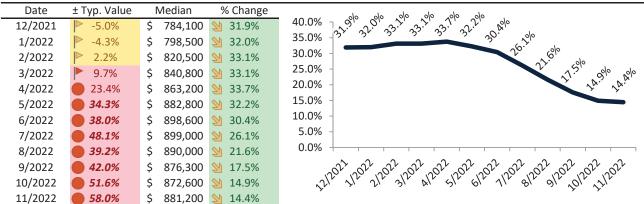

#### Historic Median Home Price Relative to Rental Parity: Phoenix since January 1988

TAIT Housing Report® Market Timing System Rating: Phoenix since January 1988

info@TAIT.com 7 of 65

# Market Timing Rating and Valuations: Phoenix and Major Cities and Zips

| Study Area          |    | Rating | Median        | Rei | ntal Parity | % Over/Under<br>Rental Parity | Historic<br>Premium | % Over/Under<br>Historic Prem. |
|---------------------|----|--------|---------------|-----|-------------|-------------------------------|---------------------|--------------------------------|
| Phoenix             | •  | 1      | \$<br>411,600 | \$  | 330,500     | <b>24.6%</b>                  | -12.4%              | 37.0%                          |
| Maricopa County     | •  | 1      | \$<br>463,700 | \$  | 356,200     | 30.2%                         | -12.6%              | 42.8%                          |
| Pima County         | •  | 1      | \$<br>347,500 | \$  | 292,500     | 18.8%                         | -17.8%              | <b>36.6%</b>                   |
| Pinal County        | •  | 1      | \$<br>415,600 | \$  | 319,500     | 30.0%                         | -11.0%              | <b>41.0%</b>                   |
| Yavapai County      | •  | 1      | \$<br>509,700 | \$  | 368,500     | 38.3%                         | -12.8%              | <b>51.1%</b>                   |
| Tucson              | •  | 1      | \$<br>330,000 | \$  | 278,000     | 18.7%                         | -21.5%              | 40.2%                          |
| Mesa                | •  | 2      | \$<br>420,900 | \$  | 344,900     | 22.0%                         | -16.7%              | 38.7%                          |
| Chandler            | •  | 1      | \$<br>523,200 | \$  | 374,600     | 39.7%                         | -7.3%               | <b>47.0%</b>                   |
| Glendale            | 21 | 3      | \$<br>385,000 | \$  | 342,600     | 12.4%                         | -18.9%              | 31.3%                          |
| Gilbert             | •  | 1      | \$<br>572,700 | \$  | 394,900     | 45.0%                         | -5.3%               | <b>50.3%</b>                   |
| Scottsdale          | •  | 1      | \$<br>816,000 | \$  | 674,800     | 21.0%                         | -29.9%              | 50.9%                          |
| Tempe               | •  | 1      | \$<br>463,400 | \$  | 373,600     | 24.0%                         | -19.9%              | <b>43.9%</b>                   |
| Peoria              | •  | 1      | \$<br>482,900 | \$  | 358,100     | <b>34.9</b> %                 | -6.6%               | 41.5%                          |
| Yuma                | •  | 1      | \$<br>294,600 | \$  | 220,300     | 33.7%                         | -30.0%              | 63.7%                          |
| Queen Creek         | •  | 1      | \$<br>655,600 | \$  | 351,500     | 86.5%                         | 1.5%                | <b>85.0%</b>                   |
| Surprise            | •  | 2      | \$<br>446,100 | \$  | 352,900     | 26.4%                         | -5.1%               | <b>31.5%</b>                   |
| Rio Vista           | •  | 1      | \$<br>587,200 | \$  | 324,200     | 81.1%                         | -2.4%               | 83.5%                          |
| Paradise Valley     | •  | 1      | \$<br>553,700 | \$  | 328,300     | 68.7%                         | -14.7%              | 83.4%                          |
| Deer Valley         | •  | 1      | \$<br>418,100 | \$  | 259,200     | 61.3%                         | -17.4%              | <b>78.7%</b>                   |
| Camelback East      | •  | 1      | \$<br>540,400 | \$  | 378,800     | 42.7%                         | -26.8%              | 69.5%                          |
| South Mountain      | •  | 1      | \$<br>342,500 | \$  | 245,800     | 39.4%                         | -31.1%              | <b>70.5%</b>                   |
| Ahwatukee Foothills | •  | 1      | \$<br>527,000 | \$  | 295,600     | <b>78.3</b> %                 | -6.8%               | 85.1%                          |
| Estrella            | •  | 1      | \$<br>371,500 | \$  | 242,900     | <b>52.9</b> %                 | -17.0%              | 69.9%                          |
| Encanto             | •  | 1      | \$<br>448,700 | \$  | 272,600     | 64.6%                         | -25.4%              | 90.0%                          |
| Desert View         | •  | 1      | \$<br>721,800 | \$  | 404,900     | <b>78.2</b> %                 | -10.7%              | 88.9%                          |
| Laveen              | •  | 1      | \$<br>422,300 | \$  | 248,400     | <b>7</b> 0.0%                 | -11.9%              | 81.9%                          |