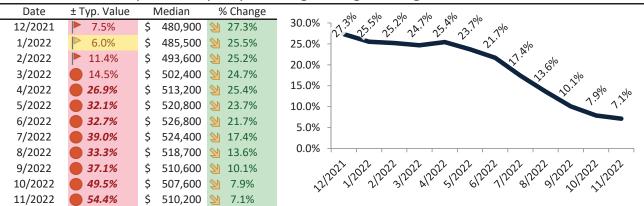

# Market Timing Rating and Valuations: Phoenix and Major Cities and Zips

| Study Area          |    | Rating | Median        | Rei | ntal Parity | % Over/Under<br>Rental Parity | Historic<br>Premium | % Over/Under<br>Historic Prem. |
|---------------------|----|--------|---------------|-----|-------------|-------------------------------|---------------------|--------------------------------|
| Phoenix             | •  | 1      | \$<br>411,600 | \$  | 330,500     | <b>24.6%</b>                  | -12.4%              | 37.0%                          |
| Maricopa County     | •  | 1      | \$<br>463,700 | \$  | 356,200     | 30.2%                         | -12.6%              | 42.8%                          |
| Pima County         | •  | 1      | \$<br>347,500 | \$  | 292,500     | 18.8%                         | -17.8%              | <b>36.6%</b>                   |
| Pinal County        | •  | 1      | \$<br>415,600 | \$  | 319,500     | 30.0%                         | -11.0%              | <b>41.0%</b>                   |
| Yavapai County      | •  | 1      | \$<br>509,700 | \$  | 368,500     | 38.3%                         | -12.8%              | <b>51.1%</b>                   |
| Tucson              | •  | 1      | \$<br>330,000 | \$  | 278,000     | 18.7%                         | -21.5%              | 40.2%                          |
| Mesa                | •  | 2      | \$<br>420,900 | \$  | 344,900     | 22.0%                         | -16.7%              | 38.7%                          |
| Chandler            | •  | 1      | \$<br>523,200 | \$  | 374,600     | 39.7%                         | -7.3%               | <b>47.0%</b>                   |
| Glendale            | 21 | 3      | \$<br>385,000 | \$  | 342,600     | 12.4%                         | -18.9%              | 31.3%                          |
| Gilbert             | •  | 1      | \$<br>572,700 | \$  | 394,900     | 45.0%                         | -5.3%               | <b>50.3%</b>                   |
| Scottsdale          | •  | 1      | \$<br>816,000 | \$  | 674,800     | 21.0%                         | -29.9%              | 50.9%                          |
| Tempe               | •  | 1      | \$<br>463,400 | \$  | 373,600     | 24.0%                         | -19.9%              | <b>43.9%</b>                   |
| Peoria              | •  | 1      | \$<br>482,900 | \$  | 358,100     | <b>34.9</b> %                 | -6.6%               | 41.5%                          |
| Yuma                | •  | 1      | \$<br>294,600 | \$  | 220,300     | 33.7%                         | -30.0%              | 63.7%                          |
| Queen Creek         | •  | 1      | \$<br>655,600 | \$  | 351,500     | 86.5%                         | 1.5%                | <b>85.0%</b>                   |
| Surprise            | •  | 2      | \$<br>446,100 | \$  | 352,900     | 26.4%                         | -5.1%               | <b>31.5%</b>                   |
| Rio Vista           | •  | 1      | \$<br>587,200 | \$  | 324,200     | 81.1%                         | -2.4%               | 83.5%                          |
| Paradise Valley     | •  | 1      | \$<br>553,700 | \$  | 328,300     | 68.7%                         | -14.7%              | 83.4%                          |
| Deer Valley         | •  | 1      | \$<br>418,100 | \$  | 259,200     | 61.3%                         | -17.4%              | <b>78.7%</b>                   |
| Camelback East      | •  | 1      | \$<br>540,400 | \$  | 378,800     | 42.7%                         | -26.8%              | 69.5%                          |
| South Mountain      | •  | 1      | \$<br>342,500 | \$  | 245,800     | 39.4%                         | -31.1%              | <b>70.5%</b>                   |
| Ahwatukee Foothills | •  | 1      | \$<br>527,000 | \$  | 295,600     | <b>78.3</b> %                 | -6.8%               | 85.1%                          |
| Estrella            | •  | 1      | \$<br>371,500 | \$  | 242,900     | <b>52.9</b> %                 | -17.0%              | 69.9%                          |
| Encanto             | •  | 1      | \$<br>448,700 | \$  | 272,600     | 64.6%                         | -25.4%              | 90.0%                          |
| Desert View         | •  | 1      | \$<br>721,800 | \$  | 404,900     | <b>78.2</b> %                 | -10.7%              | 88.9%                          |
| Laveen              | •  | 1      | \$<br>422,300 | \$  | 248,400     | <b>7</b> 0.0%                 | -11.9%              | 81.9%                          |

# Maricopa County Housing Market Value & Trends Update

Historically, properties in this market sell at a -12.6% discount. Today's premium is 30.2%. This market is 42.8% overvalued. Median home price is \$463,700. Prices rose 8.1% year-over-year.

Monthly cost of ownership is \$2,933, and rents average \$2,254, making owning \$679 per month more costly than renting. Rents rose 9.9% year-over-year. The current capitalization rate (rent/price) is 4.7%.

Market rating = 1