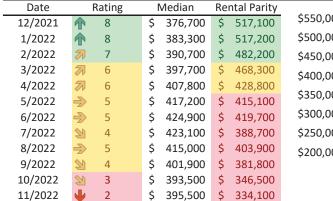

# Maricopa County Housing Market Value & Trends Update

Historically, properties in this market sell at a -12.6% discount. Today's premium is 30.2%. This market is 42.8% overvalued. Median home price is \$463,700. Prices rose 8.1% year-over-year.

Monthly cost of ownership is \$2,933, and rents average \$2,254, making owning \$679 per month more costly than renting. Rents rose 9.9% year-over-year. The current capitalization rate (rent/price) is 4.7%.

Market rating = 1

#### Historic Median Home Price Relative to Rental Parity: Phoenix since January 1988

TAIT Housing Report® Market Timing System Rating: Phoenix since January 1988

info@TAIT.com 7 of 65