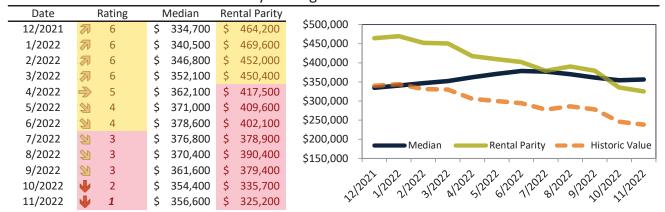

#### Historic Median Home Price Relative to Rental Parity: Phoenix since January 1988

TAIT Housing Report® Market Timing System Rating: Phoenix since January 1988

info@TAIT.com 7 of 65

# Market Timing Rating and Valuations: Phoenix and Major Cities and Zips

| Study Area          |    | Rating | Median        | Rei | ntal Parity | % Over/Under<br>Rental Parity | Historic<br>Premium | % Over/Under<br>Historic Prem. |
|---------------------|----|--------|---------------|-----|-------------|-------------------------------|---------------------|--------------------------------|
| Phoenix             | •  | 1      | \$<br>411,600 | \$  | 330,500     | <b>24.6%</b>                  | -12.4%              | 37.0%                          |
| Maricopa County     | •  | 1      | \$<br>463,700 | \$  | 356,200     | 30.2%                         | -12.6%              | 42.8%                          |
| Pima County         | •  | 1      | \$<br>347,500 | \$  | 292,500     | 18.8%                         | -17.8%              | <b>36.6%</b>                   |
| Pinal County        | •  | 1      | \$<br>415,600 | \$  | 319,500     | 30.0%                         | -11.0%              | <b>41.0%</b>                   |
| Yavapai County      | •  | 1      | \$<br>509,700 | \$  | 368,500     | 38.3%                         | -12.8%              | <b>51.1%</b>                   |
| Tucson              | •  | 1      | \$<br>330,000 | \$  | 278,000     | 18.7%                         | -21.5%              | 40.2%                          |
| Mesa                | •  | 2      | \$<br>420,900 | \$  | 344,900     | 22.0%                         | -16.7%              | 38.7%                          |
| Chandler            | •  | 1      | \$<br>523,200 | \$  | 374,600     | 39.7%                         | -7.3%               | <b>47.0%</b>                   |
| Glendale            | 21 | 3      | \$<br>385,000 | \$  | 342,600     | 12.4%                         | -18.9%              | 31.3%                          |
| Gilbert             | •  | 1      | \$<br>572,700 | \$  | 394,900     | 45.0%                         | -5.3%               | <b>50.3%</b>                   |
| Scottsdale          | •  | 1      | \$<br>816,000 | \$  | 674,800     | 21.0%                         | -29.9%              | 50.9%                          |
| Tempe               | •  | 1      | \$<br>463,400 | \$  | 373,600     | 24.0%                         | -19.9%              | <b>43.9%</b>                   |
| Peoria              | •  | 1      | \$<br>482,900 | \$  | 358,100     | <b>34.9</b> %                 | -6.6%               | 41.5%                          |
| Yuma                | •  | 1      | \$<br>294,600 | \$  | 220,300     | 33.7%                         | -30.0%              | 63.7%                          |
| Queen Creek         | •  | 1      | \$<br>655,600 | \$  | 351,500     | 86.5%                         | 1.5%                | <b>85.0%</b>                   |
| Surprise            | •  | 2      | \$<br>446,100 | \$  | 352,900     | 26.4%                         | -5.1%               | <b>31.5%</b>                   |
| Rio Vista           | •  | 1      | \$<br>587,200 | \$  | 324,200     | 81.1%                         | -2.4%               | 83.5%                          |
| Paradise Valley     | •  | 1      | \$<br>553,700 | \$  | 328,300     | 68.7%                         | -14.7%              | 83.4%                          |
| Deer Valley         | •  | 1      | \$<br>418,100 | \$  | 259,200     | 61.3%                         | -17.4%              | <b>78.7%</b>                   |
| Camelback East      | •  | 1      | \$<br>540,400 | \$  | 378,800     | 42.7%                         | -26.8%              | 69.5%                          |
| South Mountain      | •  | 1      | \$<br>342,500 | \$  | 245,800     | 39.4%                         | -31.1%              | <b>70.5%</b>                   |
| Ahwatukee Foothills | •  | 1      | \$<br>527,000 | \$  | 295,600     | <b>78.3</b> %                 | -6.8%               | 85.1%                          |
| Estrella            | •  | 1      | \$<br>371,500 | \$  | 242,900     | <b>52.9</b> %                 | -17.0%              | 69.9%                          |
| Encanto             | •  | 1      | \$<br>448,700 | \$  | 272,600     | 64.6%                         | -25.4%              | 90.0%                          |
| Desert View         | •  | 1      | \$<br>721,800 | \$  | 404,900     | <b>78.2</b> %                 | -10.7%              | 88.9%                          |
| Laveen              | •  | 1      | \$<br>422,300 | \$  | 248,400     | <b>7</b> 0.0%                 | -11.9%              | 81.9%                          |