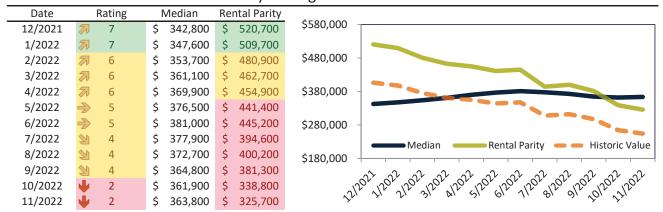

# Phoenix Housing Market Value & Trends Update

Historically, properties in this market sell at a -12.4% discount. Today's premium is 24.6%. This market is 37.0% overvalued. Median home price is \$411,600. Prices rose 7.9% year-over-year.

Monthly cost of ownership is \$2,604, and rents average \$2,091, making owning \$512 per month more costly than renting. Rents rose 10.4% year-over-year. The current capitalization rate (rent/price) is 4.9%.

Market rating = 1

#### Historic Median Home Price Relative to Rental Parity: Phoenix since January 1988

TAIT Housing Report® Market Timing System Rating: Phoenix since January 1988

info@TAIT.com 7 of 65