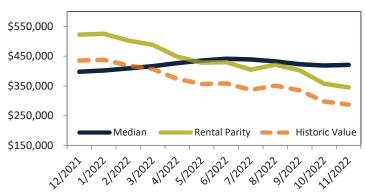

#### Median Home Price and Rental Parity trailing twelve months

#### Historic Median Home Price Relative to Rental Parity: Phoenix since January 1988

TAIT Housing Report® Market Timing System Rating: Phoenix since January 1988

info@TAIT.com 7 of 65