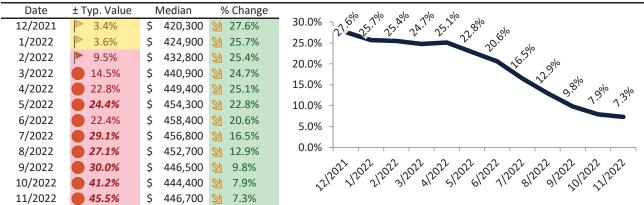

| 21202,1203,1203,1203,1203,21203,1203,120                                |
| 11/2022 | 2 12.8%      | \$<br>2,740 | \$<br>3,550 | у У                                                                     |

info@TAIT.com 53 of 65



Historically, properties in this market sell at a -27.4% discount. Today's premium is 18.1%. This market is 45.5% overvalued. Median home price is \$446,700. Prices rose 7.3% year-over-year.

Monthly cost of ownership is \$2,826, and rents average \$2,393, making owning \$433 per month more costly than renting. Rents rose 15.6% year-over-year. The current capitalization rate (rent/price) is 5.1%.

#### Market rating = 1

# Median Home Price and Rental Parity trailing twelve months



### Resale Median and year-over-year percentage change trailing twelve months



#### Rental rate and year-over-year percentage change trailing twelve months

| Date    | % Change     | Rent        | Own         | \$3,000 7                                                                                                               |
|---------|--------------|-------------|-------------|-------------------------------------------------------------------------------------------------------------------------|
| 12/2021 | 21.0%        | \$<br>2,227 | \$<br>1,693 | \$3,000                                                                                                                 |
| 1/2022  | 22.8%        | \$<br>2,249 | \$<br>1,714 | \$2,500 - 32 22 52 52 52 52 52 52 52 52 52 52                                                                           |
| 2/2022  |