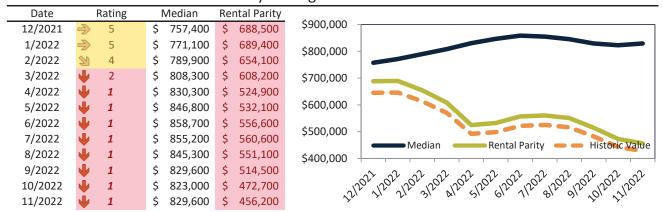

# Maricopa County Housing Market Value & Trends Update

Historically, properties in this market sell at a -12.6% discount. Today's premium is 30.2%. This market is 42.8% overvalued. Median home price is \$463,700. Prices rose 8.1% year-over-year.

Monthly cost of ownership is \$2,933, and rents average \$2,254, making owning \$679 per month more costly than renting. Rents rose 9.9% year-over-year. The current capitalization rate (rent/price) is 4.7%.

Market rating = 1

# Median Home Price and Rental Parity trailing twelve months