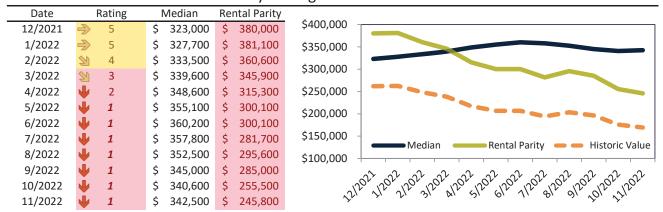

#### Historic Median Home Price Relative to Rental Parity: Phoenix since January 1988

TAIT Housing Report® Market Timing System Rating: Phoenix since January 1988

info@TAIT.com 7 of 65

# Market Timing Rating and Valuations: Phoenix and Major Cities and Zips

| Study Area          |    | Rating | Median        | Rei | ntal Parity | % Over/Under<br>Rental Parity | Historic<br>Premium | % Over/Under<br>Historic Prem. |
|---------------------|----|--------|---------------|-----|-------------|-------------------------------|---------------------|--------------------------------|
| Phoenix             | •  | 1      | \$<br>411,600 | \$  | 330,500     | <b>24.6%</b>                  | -12.4%              | 37.0%                          |
| Maricopa County     | •  | 1      | \$<br>463,700 | \$  | 356,200     | 30.2%                         | -12.6%              | 42.8%                          |
| Pima County         | •  | 1      | \$<br>347,500 | \$  | 292,500     | 18.8%                         | -17.8%              | <b>36.6%</b>                   |
| Pinal County        | •  | 1      | \$<br>415,600 | \$  | 319,500     | 30.0%                         | -11.0%              | <b>41.0%</b>                   |
| Yavapai County      | •  | 1      | \$<br>509,700 | \$  | 368,500     | 38.3%                         | -12.8%              | <b>51.1%</b>                   |
| Tucson              | •  | 1      | \$<br>330,000 | \$  | 278,000     | 18.7%                         | -21.5%              | 40.2%                          |
| Mesa                | •  | 2      | \$<br>420,900 | \$  | 344,900     | 22.0%                         | -16.7%              | 38.7%                          |
| Chandler            | •  | 1      | \$<br>523,200 | \$  | 374,600     | 39.7%                         | -7.3%               | <b>47.0%</b>                   |
| Glendale            | 21 | 3      | \$<br>385,000 | \$  | 342,600     | 12.4%                         | -18.9%              | 31.3%                          |
| Gilbert             | •  | 1      | \$<br>572,700 | \$  | 394,900     | 45.0%                         | -5.3%               | <b>50.3%</b>                   |
| Scottsdale          | •  | 1      | \$<br>816,000 | \$  | 674,800     | 21.0%                         | -29.9%              | 50.9%                          |
| Tempe               | •  | 1      | \$<br>463,400 | \$  | 373,600     | 24.0%                         | -19.9%              | <b>43.9%</b>                   |
| Peoria              | •  | 1      | \$<br>482,900 | \$  | 358,100     | <b>34.9</b> %                 | -6.6%               | 41.5%                          |
| Yuma                | •  | 1      | \$<br>294,600 | \$  | 220,300     | 33.7%                         | -30.0%              | 63.7%                          |
| Queen Creek         | •  | 1      | \$<br>655,600 | \$  | 351,500     | 86.5%                         | 1.5%                | <b>85.0%</b>                   |
| Surprise            | •  | 2      | \$<br>446,100 | \$  | 352,900     | 26.4%                         | -5.1%               | <b>31.5%</b>                   |
| Rio Vista           | •  | 1      | \$<br>587,200 | \$  | 324,200     | 81.1%                         | -2.4%               | 83.5%                          |
| Paradise Valley     | •  | 1      | \$<br>553,700 | \$  | 328,300     | 68.7%                         | -14.7%              | 83.4%                          |
| Deer Valley         | •  | 1      | \$<br>418,100 | \$  | 259,200     | 61.3%                         | -17.4%              | <b>78.7%</b>                   |
| Camelback East      | •  | 1      | \$<br>540,400 | \$  | 378,800     | 42.7%                         | -26.8%              | 69.5%                          |
| South Mountain      | •  | 1      | \$<br>342,500 | \$  | 245,800     | 39.4%                         | -31.1%              | <b>70.5%</b>                   |
| Ahwatukee Foothills | •  | 1      | \$<br>527,000 | \$  | 295,600     | <b>78.3</b> %                 | -6.8%               | 85.1%                          |
| Estrella            | •  | 1      | \$<br>371,500 | \$  | 242,900     | <b>52.9</b> %                 | -17.0%              | 69.9%                          |
| Encanto             | •  | 1      | \$<br>448,700 | \$  | 272,600     | 64.6%                         | -25.4%              | 90.0%                          |
| Desert View         | •  | 1      | \$<br>721,800 | \$  | 404,900     | <b>78.2</b> %                 | -10.7%              | 88.9%                          |
| Laveen              | •  | 1      | \$<br>422,300 | \$  | 248,400     | <b>7</b> 0.0%                 | -11.9%              | 81.9%                          |