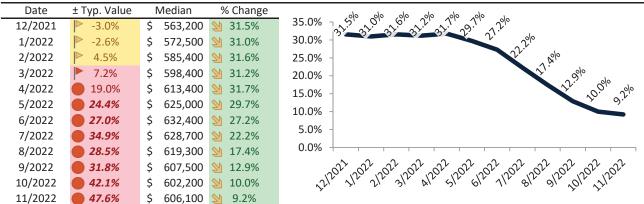

#### Historic Median Home Price Relative to Rental Parity: Phoenix since January 1988

TAIT Housing Report® Market Timing System Rating: Phoenix since January 1988

info@TAIT.com 7 of 65