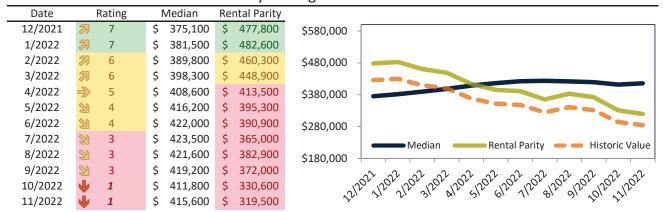

# Phoenix Housing Market Value & Trends Update

Historically, properties in this market sell at a -12.4% discount. Today's premium is 24.6%. This market is 37.0% overvalued. Median home price is \$411,600. Prices rose 7.9% year-over-year.

Monthly cost of ownership is \$2,604, and rents average \$2,091, making owning \$512 per month more costly than renting. Rents rose 10.4% year-over-year. The current capitalization rate (rent/price) is 4.9%.

Market rating = 1