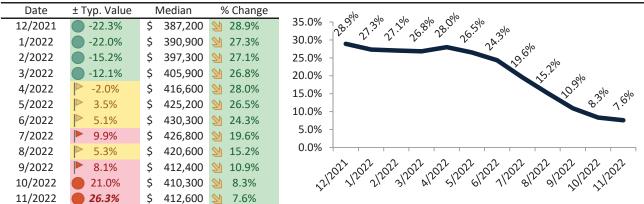

# Maricopa County Housing Market Value & Trends Update

Historically, properties in this market sell at a -12.6% discount. Today's premium is 30.2%. This market is 42.8% overvalued. Median home price is \$463,700. Prices rose 8.1% year-over-year.

Monthly cost of ownership is \$2,933, and rents average \$2,254, making owning \$679 per month more costly than renting. Rents rose 9.9% year-over-year. The current capitalization rate (rent/price) is 4.7%.