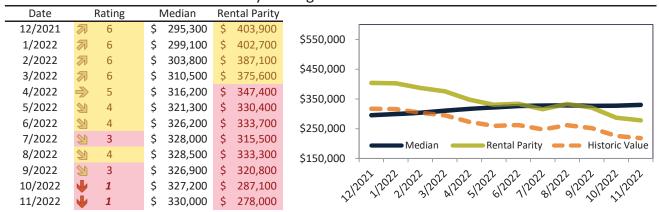

# Market Timing Rating and Valuations: Phoenix and Major Cities and Zips

| Study Area          |    | Rating | Median        | Rei | ntal Parity | % Over/Under<br>Rental Parity | Historic<br>Premium | % Over/Under<br>Historic Prem. |
|---------------------|----|--------|---------------|-----|-------------|-------------------------------|---------------------|--------------------------------|
| Phoenix             | •  | 1      | \$<br>411,600 | \$  | 330,500     | <b>24.6%</b>                  | -12.4%              | 37.0%                          |
| Maricopa County     | •  | 1      | \$<br>463,700 | \$  | 356,200     | 30.2%                         | -12.6%              | 42.8%                          |
| Pima County         | •  | 1      | \$<br>347,500 | \$  | 292,500     | 18.8%                         | -17.8%              | <b>36.6%</b>                   |
| Pinal County        | •  | 1      | \$<br>415,600 | \$  | 319,500     | 30.0%                         | -11.0%              | <b>41.0%</b>                   |
| Yavapai County      | •  | 1      | \$<br>509,700 | \$  | 368,500     | 38.3%                         | -12.8%              | <b>51.1%</b>                   |
| Tucson              | •  | 1      | \$<br>330,000 | \$  | 278,000     | 18.7%                         | -21.5%              | 40.2%                          |
| Mesa                | •  | 2      | \$<br>420,900 | \$  | 344,900     | 22.0%                         | -16.7%              | 38.7%                          |
| Chandler            | •  | 1      | \$<br>523,200 | \$  | 374,600     | 39.7%                         | -7.3%               | <b>47.0%</b>                   |
| Glendale            | 21 | 3      | \$<br>385,000 | \$  | 342,600     | 12.4%                         | -18.9%              | 31.3%                          |
| Gilbert             | •  | 1      | \$<br>572,700 | \$  | 394,900     | 45.0%                         | -5.3%               | <b>50.3%</b>                   |
| Scottsdale          | •  | 1      | \$<br>816,000 | \$  | 674,800     | 21.0%                         | -29.9%              | 50.9%                          |
| Tempe               | •  | 1      | \$<br>463,400 | \$  | 373,600     | 24.0%                         | -19.9%              | <b>43.9%</b>                   |
| Peoria              | •  | 1      | \$<br>482,900 | \$  | 358,100     | <b>34.9</b> %                 | -6.6%               | 41.5%                          |
| Yuma                | •  | 1      | \$<br>294,600 | \$  | 220,300     | 33.7%                         | -30.0%              | 63.7%                          |
| Queen Creek         | •  | 1      | \$<br>655,600 | \$  | 351,500     | 86.5%                         | 1.5%                | <b>85.0%</b>                   |
| Surprise            | •  | 2      | \$<br>446,100 | \$  | 352,900     | 26.4%                         | -5.1%               | <b>31.5%</b>                   |
| Rio Vista           | •  | 1      | \$<br>587,200 | \$  | 324,200     | 81.1%                         | -2.4%               | 83.5%                          |
| Paradise Valley     | •  | 1      | \$<br>553,700 | \$  | 328,300     | 68.7%                         | -14.7%              | 83.4%                          |
| Deer Valley         | •  | 1      | \$<br>418,100 | \$  | 259,200     | 61.3%                         | -17.4%              | <b>78.7%</b>                   |
| Camelback East      | •  | 1      | \$<br>540,400 | \$  | 378,800     | 42.7%                         | -26.8%              | 69.5%                          |
| South Mountain      | •  | 1      | \$<br>342,500 | \$  | 245,800     | 39.4%                         | -31.1%              | <b>70.5%</b>                   |
| Ahwatukee Foothills | •  | 1      | \$<br>527,000 | \$  | 295,600     | <b>78.3</b> %                 | -6.8%               | 85.1%                          |
| Estrella            | •  | 1      | \$<br>371,500 | \$  | 242,900     | <b>52.9</b> %                 | -17.0%              | 69.9%                          |
| Encanto             | •  | 1      | \$<br>448,700 | \$  | 272,600     | 64.6%                         | -25.4%              | 90.0%                          |
| Desert View         | •  | 1      | \$<br>721,800 | \$  | 404,900     | <b>78.2</b> %                 | -10.7%              | 88.9%                          |
| Laveen              | •  | 1      | \$<br>422,300 | \$  | 248,400     | <b>7</b> 0.0%                 | -11.9%              | 81.9%                          |