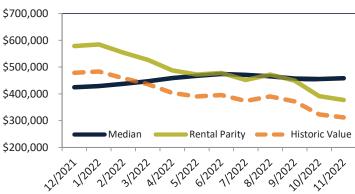

|

info@TAIT.com 40 of 65



Historically, properties in this market sell at a -17.3% discount. Today's premium is 21.5%. This market is 38.8% overvalued. Median home price is \$458,300. Prices rose 9.1% year-over-year.

Monthly cost of ownership is \$2,899, and rents average \$2,387, making owning \$512 per month more costly than renting. Rents rose 10.8% year-over-year. The current capitalization rate (rent/price) is 5.0%.

#### Market rating = 1

#### Median Home Price and Rental Parity trailing twelve months





#### Resale Median and year-over-year percentage change trailing twelve months





#### Rental rate and year-over-year percentage change trailing twelve months

|   | Date    | % Change     |    | Rent  |    | Own   | \$3,000 7                                                                    |
|---|---------|--------------|----|-------|----|-------|------------------------------------------------------------------------------|
| _ | 12/2021 | 24.5%        | \$ | 2,332 | \$ | 1,711 |                                                                              |
|   | 1/2022  | 26.3%        | \$ | 2,359 | \$ | 1,731 | \$2,500 - 52,332 52,363 52,364 52,380 52,625 52,64 52,64 52,65 52,364 52,364 |
|   | 2/2022  | 26.7%        | \$ | 2,363 | \$ | 1,866 | \$2,300