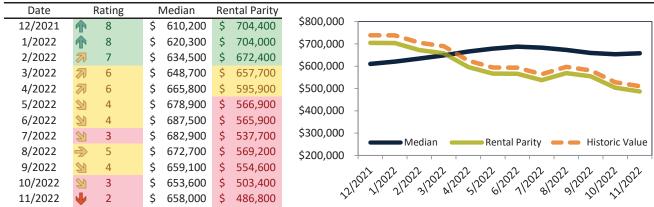

#### Historic Median Home Price Relative to Rental Parity: Phoenix since January 1988

TAIT Housing Report® Market Timing System Rating: Phoenix since January 1988

info@TAIT.com 7 of 65