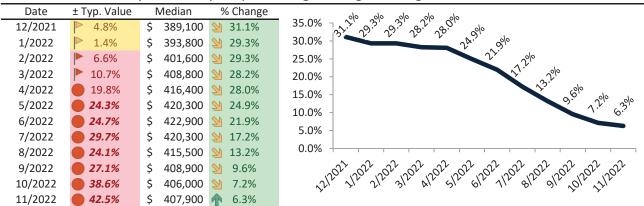

# Phoenix Housing Market Value & Trends Update

Historically, properties in this market sell at a -12.4% discount. Today's premium is 24.6%. This market is 37.0% overvalued. Median home price is \$411,600. Prices rose 7.9% year-over-year.

Monthly cost of ownership is \$2,604, and rents average \$2,091, making owning \$512 per month more costly than renting. Rents rose 10.4% year-over-year. The current capitalization rate (rent/price) is 4.9%.

Market rating = 1