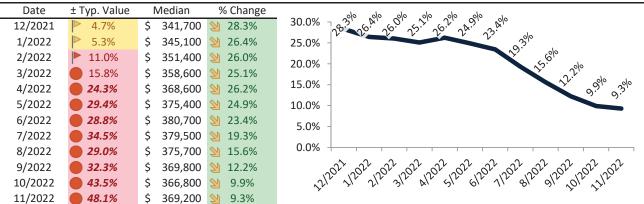

# Phoenix Housing Market Value & Trends Update

Historically, properties in this market sell at a -12.4% discount. Today's premium is 24.6%. This market is 37.0% overvalued. Median home price is \$411,600. Prices rose 7.9% year-over-year.

Monthly cost of ownership is \$2,604, and rents average \$2,091, making owning \$512 per month more costly than renting. Rents rose 10.4% year-over-year. The current capitalization rate (rent/price) is 4.9%.