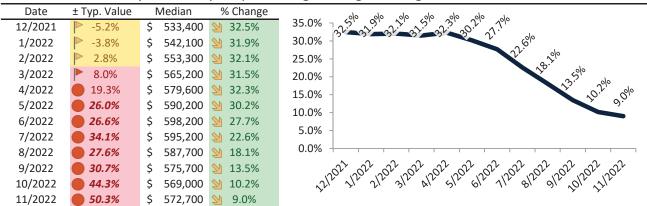

# Maricopa County Housing Market Value & Trends Update

Historically, properties in this market sell at a -12.6% discount. Today's premium is 30.2%. This market is 42.8% overvalued. Median home price is \$463,700. Prices rose 8.1% year-over-year.

Monthly cost of ownership is \$2,933, and rents average \$2,254, making owning \$679 per month more costly than renting. Rents rose 9.9% year-over-year. The current capitalization rate (rent/price) is 4.7%.

Market rating = 1