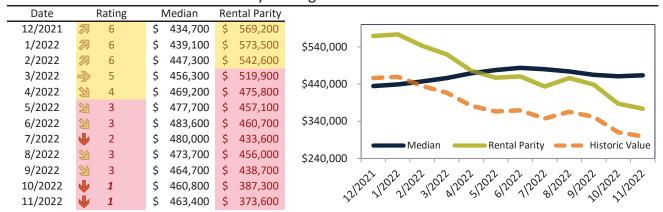

# Maricopa County Housing Market Value & Trends Update

Historically, properties in this market sell at a -12.6% discount. Today's premium is 30.2%. This market is 42.8% overvalued. Median home price is \$463,700. Prices rose 8.1% year-over-year.

Monthly cost of ownership is \$2,933, and rents average \$2,254, making owning \$679 per month more costly than renting. Rents rose 9.9% year-over-year. The current capitalization rate (rent/price) is 4.7%.

Market rating = 1

# Median Home Price and Rental Parity trailing twelve months