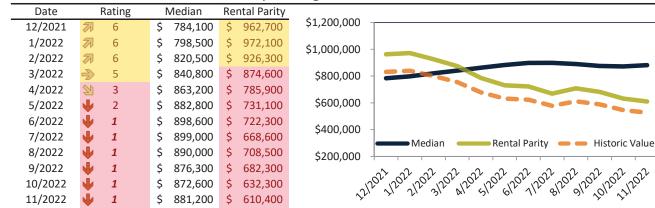

#### Historic Median Home Price Relative to Rental Parity: Phoenix since January 1988

TAIT Housing Report® Market Timing System Rating: Phoenix since January 1988

info@TAIT.com 7 of 65

# Market Timing Rating and Valuations: Phoenix and Major Cities and Zips

| Study Area          |    | Rating | Median        | Rei | ntal Parity | % Over/Under<br>Rental Parity | Historic<br>Premium | % Over/Under<br>Historic Prem. |
|---------------------|----|--------|---------------|-----|-------------|-------------------------------|---------------------|--------------------------------|
| Phoenix             | •  | 1      | \$<br>411,600 | \$  | 330,500     | <b>24.6%</b>                  | -12.4%              | 37.0%                          |
| Maricopa County     | •  | 1      | \$<br>463,700 | \$  | 356,200     | 30.2%                         | -12.6%              | 42.8%                          |
| Pima County         | •  | 1      | \$<br>347,500 | \$  | 292,500     | 18.8%                         | -17.8%              | <b>36.6%</b>                   |
| Pinal County        | •  | 1      | \$<br>415,600 | \$  | 319,500     | 30.0%                         | -11.0%              | <b>41.0%</b>                   |
| Yavapai County      | •  | 1      | \$<br>509,700 | \$  | 368,500     | 38.3%                         | -12.8%              | <b>51.1%</b>                   |
| Tucson              | •  | 1      | \$<br>330,000 | \$  | 278,000     | 18.7%                         | -21.5%              | 40.2%                          |
| Mesa                | •  | 2      | \$<br>420,900 | \$  | 344,900     | 22.0%                         | -16.7%              | 38.7%                          |
| Chandler            | •  | 1      | \$<br>523,200 | \$  | 374,600     | 39.7%                         | -7.3%               | <b>47.0%</b>                   |
| Glendale            | 21 | 3      | \$<br>385,000 | \$  | 342,600     | 12.4%                         | -18.9%              | 31.3%                          |
| Gilbert             | •  | 1      | \$<br>572,700 | \$  | 394,900     | 45.0%                         | -5.3%               | <b>50.3%</b>                   |
| Scottsdale          | •  | 1      | \$<br>816,000 | \$  | 674,800     | 21.0%                         | -29.9%              | 50.9%                          |
| Tempe               | •  | 1      | \$<br>463,400 | \$  | 373,600     | 24.0%                         | -19.9%              | <b>43.9%</b>                   |
| Peoria              | •  | 1      | \$<br>482,900 | \$  | 358,100     | <b>34.9</b> %                 | -6.6%               | 41.5%                          |
| Yuma                | •  | 1      | \$<br>294,600 | \$  | 220,300     | 33.7%                         | -30.0%              | 63.7%                          |
| Queen Creek         | •  | 1      | \$<br>655,600 | \$  | 351,500     | 86.5%                         | 1.5%                | <b>85.0%</b>                   |
| Surprise            | •  | 2      | \$<br>446,100 | \$  | 352,900     | 26.4%                         | -5.1%               | <b>31.5%</b>                   |
| Rio Vista           | •  | 1      | \$<br>587,200 | \$  | 324,200     | 81.1%                         | -2.4%               | 83.5%                          |
| Paradise Valley     | •  | 1      | \$<br>553,700 | \$  | 328,300     | 68.7%                         | -14.7%              | 83.4%                          |
| Deer Valley         | •  | 1      | \$<br>418,100 | \$  | 259,200     | 61.3%                         | -17.4%              | <b>78.7%</b>                   |
| Camelback East      | •  | 1      | \$<br>540,400 | \$  | 378,800     | 42.7%                         | -26.8%              | 69.5%                          |
| South Mountain      | •  | 1      | \$<br>342,500 | \$  | 245,800     | 39.4%                         | -31.1%              | <b>70.5%</b>                   |
| Ahwatukee Foothills | •  | 1      | \$<br>527,000 | \$  | 295,600     | <b>78.3</b> %                 | -6.8%               | 85.1%                          |
| Estrella            | •  | 1      | \$<br>371,500 | \$  | 242,900     | <b>52.9</b> %                 | -17.0%              | 69.9%                          |
| Encanto             | •  | 1      | \$<br>448,700 | \$  | 272,600     | 64.6%                         | -25.4%              | 90.0%                          |
| Desert View         | •  | 1      | \$<br>721,800 | \$  | 404,900     | <b>78.2</b> %                 | -10.7%              | 88.9%                          |
| Laveen              | •  | 1      | \$<br>422,300 | \$  | 248,400     | <b>7</b> 0.0%                 | -11.9%              | 81.9%                          |