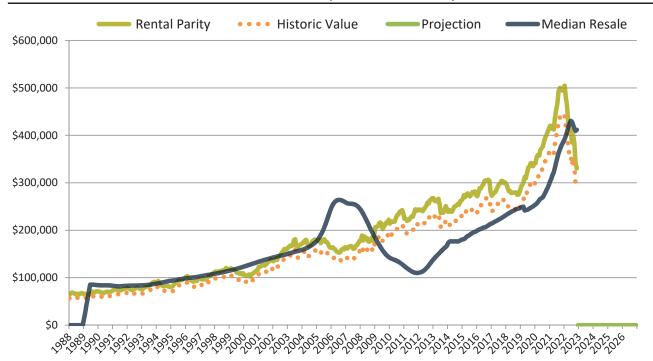

#### Median Home Price and Rental Parity trailing twelve months

#### Historic Median Home Price Relative to Rental Parity: Phoenix since January 1988

TAIT Housing Report® Market Timing System Rating: Phoenix since January 1988

info@TAIT.com 7 of 65