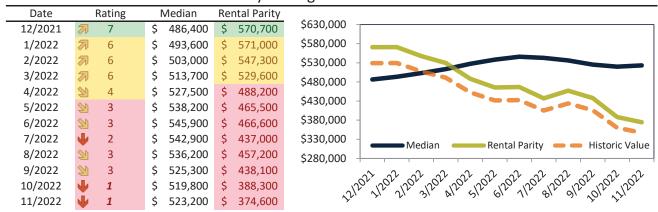

# Phoenix Housing Market Value & Trends Update

Historically, properties in this market sell at a -12.4% discount. Today's premium is 24.6%. This market is 37.0% overvalued. Median home price is \$411,600. Prices rose 7.9% year-over-year.

Monthly cost of ownership is \$2,604, and rents average \$2,091, making owning \$512 per month more costly than renting. Rents rose 10.4% year-over-year. The current capitalization rate (rent/price) is 4.9%.

Market rating = 1