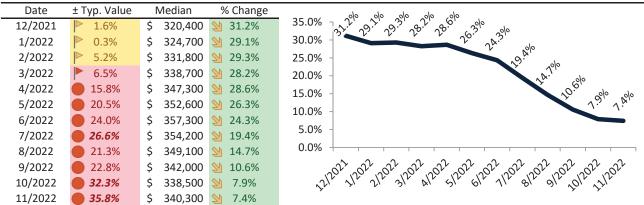

# Market Performance and Trends: Phoenix and Major Cities and Zips

| Study Area          | Median<br>Resale \$ | Resale %<br>Change YoY | Median<br>Resale \$ | Rent %<br>Change YoY | ledian<br>lent \$ | ost of<br>nership | nership<br>m./Disc. | Cap Rate |
|---------------------|---------------------|------------------------|---------------------|----------------------|-------------------|-------------------|---------------------|----------|
| Phoenix             | \$<br>411,600       | <b>2</b> 7.9%          | \$<br>411,600       | <b>2</b> 10.4%       | \$<br>2,091       | \$<br>2,604       | \$<br>513           | 4.9%.    |
| Maricopa County     | \$<br>463,700       | <b>2</b> 8.1%          | \$<br>463,700       | <b>9</b> .9%         | \$<br>2,254       | \$<br>2,934       | \$<br>680           | 4.7%.    |
| Pima County         | \$<br>347,500       | <b>12.6%</b>           | \$<br>347,500       | <b>≥</b> 12.2%       | \$<br>1,851       | \$<br>2,199       | \$<br>348           | 5.1%.    |
| Pinal County        | \$<br>415,600       | <b>13.6%</b>           | \$<br>415,600       | <b>½</b> 10.6%       | \$<br>2,022       | \$<br>2,630       | \$<br>608           | 4.7%.    |
| Yavapai County      | \$<br>509,700       | <b>10.3%</b>           | \$<br>509,700       | <b>№</b> 12.7%       | \$<br>2,332       | \$<br>3,225       | \$<br>893           | 4.4%.    |
| Tucson              | \$<br>330,000       | <b>12.4%</b>           | \$<br>330,000       | <b>12.7%</b>         | \$<br>1,759       | \$<br>2,088       | \$<br>329           | 5.1%.    |
| Mesa                | \$<br>420,900       | <b>6</b> .9%           | \$<br>420,900       | <b>10.0%</b>         | \$<br>2,183       | \$<br>2,663       | \$<br>480           | 5.0%.    |
| Chandler            | \$<br>523,200       | <b>9.1%</b>            | \$<br>523,200       | <b>9.0%</b>          | \$<br>2,370       | \$<br>3,310       | \$<br>940           | 4.3%.    |
| Glendale            | \$<br>385,000       | <b>↑</b> 5.6%          | \$<br>385,000       | <b>1</b> 0.5%        | \$<br>2,168       | \$<br>2,436       | \$<br>268           | 5.4%.    |
| Gilbert             | \$<br>572,700       | <b>9.0%</b>            | \$<br>572,700       | ≥ 8.2%               | \$<br>2,499       | \$<br>3,624       | \$<br>1,124         | 4.2%.    |
| Scottsdale          | \$<br>816,000       | <b>11.2%</b>           | \$<br>816,000       | <b>9.0%</b>          | \$<br>4,270       | \$<br>5,163       | \$<br>893           | 5.0%.    |
| Tempe               | \$<br>463,400       | <b>≥</b> 7.8%          | \$<br>463,400       | <b>2</b> 9.4%        | \$<br>2,364       | \$<br>2,932       | \$<br>568           | 4.9%.    |
| Peoria              | \$<br>482,900       | <b>≥</b> 7.3%          | \$<br>482,900       | <b>9.0%</b>          | \$<br>2,266       | \$<br>3,055       | \$<br>789           | 4.5%.    |
| Yuma                | \$<br>294,600       | <b>18.0%</b>           | \$<br>294,600       | <b>≥</b> 16.4%       | \$<br>1,394       | \$<br>1,864       | \$<br>470           | 4.5%.    |
| Queen Creek         | \$<br>655,600       | <b>10.6%</b>           | \$<br>655,600       | <b>11.0%</b>         | \$<br>2,224       | \$<br>4,148       | \$<br>1,924         | 3.3%.    |
| Surprise            | \$<br>446,100       | <b>2</b> 8.1%          | \$<br>446,100       | <b>1</b> 0.5%        | \$<br>2,233       | \$<br>2,823       | \$<br>589           | 4.8%.    |
| Rio Vista           | \$<br>587,200       | <b>2</b> 8.1%          | \$<br>587,200       | <b>1</b> 2.1%        | \$<br>2,052       | \$<br>3,715       | \$<br>1,664         | 3.4%.    |
| Paradise Valley     | \$<br>553,700       | <b>10.0%</b>           | \$<br>553,700       | <b>3</b> 1.4%        | \$<br>2,077       | \$<br>3,503       | \$<br>1,426         | 3.6%.    |
| Deer Valley         | \$<br>418,100       | <b>2</b> 8.0%          | \$<br>418,100       | <b>1</b> 2.7%        | \$<br>1,640       | \$<br>2,645       | \$<br>1,005         | 3.8%.    |
| Camelback East      | \$<br>540,400       | <b>2</b> 8.0%          | \$<br>540,400       | <b>1</b> 3.9%        | \$<br>2,397       | \$<br>3,419       | \$<br>1,022         | 4.3%.    |
| South Mountain      | \$<br>342,500       | <b>2</b> 7.8%          | \$<br>342,500       | <b>1</b> 3.9%        | \$<br>1,555       | \$<br>2,167       | \$<br>612           | 4.4%.    |
| Ahwatukee Foothills | \$<br>527,000       | <b>2</b> 7.3%          | \$<br>527,000       | <b>3</b> 1.3%        | \$<br>1,871       | \$<br>3,334       | \$<br>1,464         | 3.4%.    |
| Estrella            | \$<br>371,500       | <b>2</b> 8.8%          | \$<br>371,500       | 4.0%                 | \$<br>1,537       | \$<br>2,351       | \$<br>813           | 4.0%.    |
| Encanto             | \$<br>448,700       | <b>↑</b> 5.6%          | \$<br>448,700       | 4.1%                 | \$<br>1,725       | \$<br>2,839       | \$<br>1,114         | 3.7%.    |
| Desert View         | \$<br>721,800       | <b>11.3%</b>           | \$<br>721,800       | <b>7</b> 1.9%        | \$<br>2,562       | \$<br>4,567       | \$<br>2,005         | 3.4%.    |
| Laveen              | \$<br>422,300       | <b>№</b> 7.8%          | \$<br>422,300       | <b>3.0%</b>          | \$<br>1,572       | \$<br>2,672       | \$<br>1,100         | 3.6%.    |