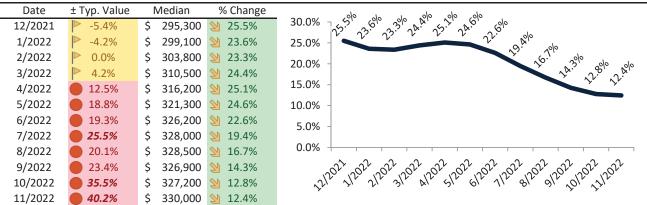

# Phoenix Housing Market Value & Trends Update

Historically, properties in this market sell at a -12.4% discount. Today's premium is 24.6%. This market is 37.0% overvalued. Median home price is \$411,600. Prices rose 7.9% year-over-year.

Monthly cost of ownership is \$2,604, and rents average \$2,091, making owning \$512 per month more costly than renting. Rents rose 10.4% year-over-year. The current capitalization rate (rent/price) is 4.9%.

Market rating = 1