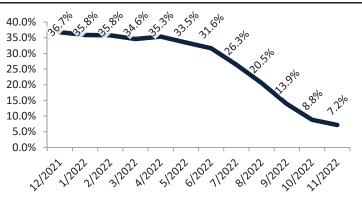

Monthly cost of ownership is \$2,604, and rents average \$2,091, making owning \$512 per month more costly than renting. Rents rose 10.4% year-over-year. The current capitalization rate (rent/price) is 4.9%.