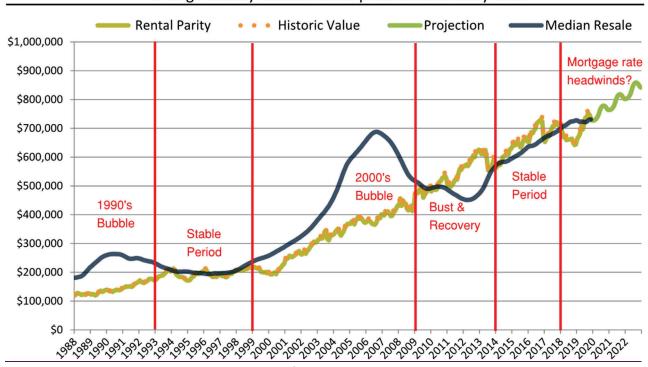

reveals how affordable properties are relative to monthly rent, which is what rental parity analysis is all about. The first column of data shows the rate of rent growth over the last year, and the next two columns show the cost of renting and the cost of owning during the same period.

#### **HISTORIC MARKET DATA CHARTS**

The next page of the report shows two charts: County median home price since January 1988, and County median rent and monthly cost of ownership since January 1988. These charts are designed to put current circumstances in historic context. They answer questions like, "How volatile are prices?" and "How does today's pricing compare to the fluctuations of the past?" and "How much danger is there in buying today?"

#### Orange County median home price since January 1988





With the green line for rental parity and the orange line for historic value, it's easy to tell when the market is fairly valued, overvalued, or undervalued.

### Orange County median rent and monthly cost of ownership since January 1988



The chart above shows rent and monthly cost of ownership. It looks similar to the rental parity and resale home price chart, as it merely converts that information to a monthly format. For those who have difficulty relating to the large numbers of purchase price, viewing the data in terms of monthly expenses is easier to put into context.

# HISTORIC VALUATION

The next page in the report shows two charts: Historic Median Home Price Relative to Rental Parity: County since January 1988, and TAIT Market Timing System Rating: Orange County since Januar