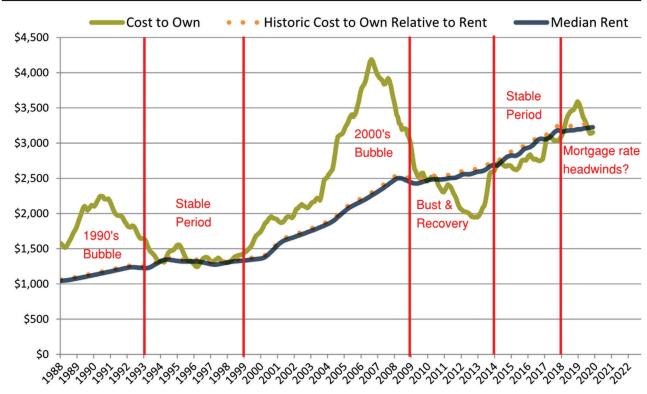

# Phoenix median rent and monthly cost of ownership since January 1988

info@TAIT.com 5 of 65