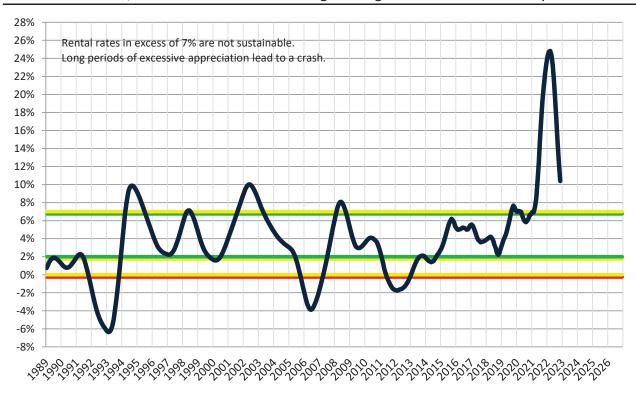

# Resale \$/SF Year-over-Year Percentage Change: Phoenix since January 1989

Rental \$/SF Year-over-Year Percentage Change: Phoenix since January 1989

info@TAIT.com 6 of 65