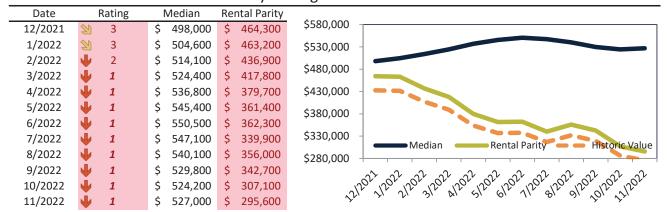

#### Historic Median Home Price Relative to Rental Parity: Phoenix since January 1988

TAIT Housing Report® Market Timing System Rating: Phoenix since January 1988

info@TAIT.com 7 of 65

# Market Timing Rating and Valuations: Phoenix and Major Cities and Zips

| Study Area          |    | Rating | Median        | Rei | ntal Parity | % Over/Under<br>Rental Parity | Historic<br>Premium | % Over/Under<br>Historic Prem. |
|---------------------|----|--------|---------------|-----|-------------|-------------------------------|---------------------|--------------------------------|
| Phoenix             | •  | 1      | \$<br>411,600 | \$  | 330,500     | <b>24.6%</b>                  | -12.4%              | 37.0%                          |
| Maricopa County     | •  | 1      | \$<br>463,700 | \$  | 356,200     | 30.2%                         | -12.6%              | 42.8%                          |
| Pima County         | •  | 1      | \$<br>347,500 | \$  | 292,500     | 18.8%                         | -17.8%              | <b>36.6%</b>                   |
| Pinal County        | •  | 1      | \$<br>415,600 | \$  | 319,500     | 30.0%                         | -11.0%              | <b>41.0%</b>                   |
| Yavapai County      | •  | 1      | \$<br>509,700 | \$  | 368,500     | 38.3%                         | -12.8%              | <b>51.1%</b>                   |
| Tucson              | •  | 1      | \$<br>330,000 | \$  | 278,000     | 18.7%                         | -21.5%              | 40.2%                          |
| Mesa                | •  | 2      | \$<br>420,900 | \$  | 344,900     | 22.0%                         | -16.7%              | 38.7%                          |
| Chandler            | •  | 1      | \$<br>523,200 | \$  | 374,600     | 39.7%                         | -7.3%               | <b>47.0%</b>                   |
| Glendale            | 21 | 3      | \$<br>385,000 | \$  | 342,600     | 12.4%                         | -18.9%              | 31.3%                          |
| Gilbert             | •  | 1      | \$<br>572,700 | \$  | 394,900     | 45.0%                         | -5.3%               | <b>50.3%</b>                   |
| Scottsdale          | •  | 1      | \$<br>816,000 | \$  | 674,800     | 21.0%                         | -29.9%              | 50.9%                          |
| Tempe               | •  | 1      | \$<br>463,400 | \$  | 373,600     | 24.0%                         | -19.9%              | <b>43.9%</b>                   |
| Peoria              | •  | 1      | \$<br>482,900 | \$  | 358,100     | <b>34.9</b> %                 | -6.6%               | 41.5%                          |
| Yuma                | •  | 1      | \$<br>294,600 | \$  | 220,300     | 33.7%                         | -30.0%              | 63.7%                          |
| Queen Creek         | •  | 1      | \$<br>655,600 | \$  | 351,500     | 86.5%                         | 1.5%                | <b>85.0%</b>                   |
| Surprise            | •  | 2      | \$<br>446,100 | \$  | 352,900     | 26.4%                         | -5.1%               | <b>31.5%</b>                   |
| Rio Vista           | •  | 1      | \$<br>587,200 | \$  | 324,200     | 81.1%                         | -2.4%               | 83.5%                          |
| Paradise Valley     | •  | 1      | \$<br>553,700 | \$  | 328,300     | 68.7%                         | -14.7%              | 83.4%                          |
| Deer Valley         | •  | 1      | \$<br>418,100 | \$  | 259,200     | 61.3%                         | -17.4%              | <b>78.7%</b>                   |
| Camelback East      | •  | 1      | \$<br>540,400 | \$  | 378,800     | 42.7%                         | -26.8%              | 69.5%                          |
| South Mountain      | •  | 1      | \$<br>342,500 | \$  | 245,800     | 39.4%                         | -31.1%              | <b>70.5%</b>                   |
| Ahwatukee Foothills | •  | 1      | \$<br>527,000 | \$  | 295,600     | <b>78.3</b> %                 | -6.8%               | 85.1%                          |
| Estrella            | •  | 1      | \$<br>371,500 | \$  | 242,900     | <b>52.9</b> %                 | -17.0%              | 69.9%                          |
| Encanto             | •  | 1      | \$<br>448,700 | \$  | 272,600     | 64.6%                         | -25.4%              | 90.0%                          |
| Desert View         | •  | 1      | \$<br>721,800 | \$  | 404,900     | <b>78.2</b> %                 | -10.7%              | 88.9%                          |
| Laveen              | •  | 1      | \$<br>422,300 | \$  | 248,400     | <b>7</b> 0.0%                 | -11.9%              | 81.9%                          |