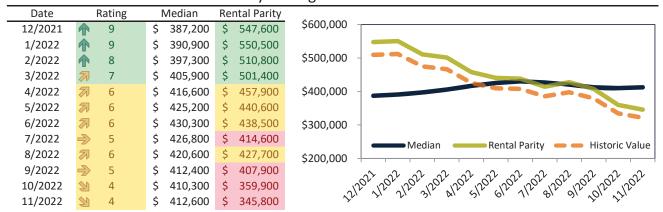

# Market Timing Rating and Valuations: Phoenix and Major Cities and Zips

| Study Area          |    | Rating | Median        | Rei | ntal Parity | % Over/Under<br>Rental Parity | Historic<br>Premium | % Over/Under<br>Historic Prem. |
|---------------------|----|--------|---------------|-----|-------------|-------------------------------|---------------------|--------------------------------|
| Phoenix             | •  | 1      | \$<br>411,600 | \$  | 330,500     | <b>24.6%</b>                  | -12.4%              | 37.0%                          |
| Maricopa County     | •  | 1      | \$<br>463,700 | \$  | 356,200     | 30.2%                         | -12.6%              | 42.8%                          |
| Pima County         | •  | 1      | \$<br>347,500 | \$  | 292,500     | 18.8%                         | -17.8%              | <b>36.6%</b>                   |
| Pinal County        | •  | 1      | \$<br>415,600 | \$  | 319,500     | 30.0%                         | -11.0%              | <b>41.0%</b>                   |
| Yavapai County      | •  | 1      | \$<br>509,700 | \$  | 368,500     | 38.3%                         | -12.8%              | <b>51.1%</b>                   |
| Tucson              | •  | 1      | \$<br>330,000 | \$  | 278,000     | 18.7%                         | -21.5%              | 40.2%                          |
| Mesa                | •  | 2      | \$<br>420,900 | \$  | 344,900     | 22.0%                         | -16.7%              | 38.7%                          |
| Chandler            | •  | 1      | \$<br>523,200 | \$  | 374,600     | 39.7%                         | -7.3%               | <b>47.0%</b>                   |
| Glendale            | 21 | 3      | \$<br>385,000 | \$  | 342,600     | 12.4%                         | -18.9%              | 31.3%                          |
| Gilbert             | •  | 1      | \$<br>572,700 | \$  | 394,900     | 45.0%                         | -5.3%               | <b>50.3%</b>                   |
| Scottsdale          | •  | 1      | \$<br>816,000 | \$  | 674,800     | 21.0%                         | -29.9%              | 50.9%                          |
| Tempe               | •  | 1      | \$<br>463,400 | \$  | 373,600     | 24.0%                         | -19.9%              | <b>43.9%</b>                   |
| Peoria              | •  | 1      | \$<br>482,900 | \$  | 358,100     | <b>34.9</b> %                 | -6.6%               | 41.5%                          |
| Yuma                | •  | 1      | \$<br>294,600 | \$  | 220,300     | 33.7%                         | -30.0%              | 63.7%                          |
| Queen Creek         | •  | 1      | \$<br>655,600 | \$  | 351,500     | 86.5%                         | 1.5%                | <b>85.0%</b>                   |
| Surprise            | •  | 2      | \$<br>446,100 | \$  | 352,900     | 26.4%                         | -5.1%               | <b>31.5%</b>                   |
| Rio Vista           | •  | 1      | \$<br>587,200 | \$  | 324,200     | 81.1%                         | -2.4%               | 83.5%                          |
| Paradise Valley     | •  | 1      | \$<br>553,700 | \$  | 328,300     | 68.7%                         | -14.7%              | 83.4%                          |
| Deer Valley         | •  | 1      | \$<br>418,100 | \$  | 259,200     | 61.3%                         | -17.4%              | <b>78.7%</b>                   |
| Camelback East      | •  | 1      | \$<br>540,400 | \$  | 378,800     | 42.7%                         | -26.8%              | 69.5%                          |
| South Mountain      | •  | 1      | \$<br>342,500 | \$  | 245,800     | 39.4%                         | -31.1%              | <b>70.5%</b>                   |
| Ahwatukee Foothills | •  | 1      | \$<br>527,000 | \$  | 295,600     | <b>78.3</b> %                 | -6.8%               | 85.1%                          |
| Estrella            | •  | 1      | \$<br>371,500 | \$  | 242,900     | <b>52.9</b> %                 | -17.0%              | 69.9%                          |
| Encanto             | •  | 1      | \$<br>448,700 | \$  | 272,600     | 64.6%                         | -25.4%              | 90.0%                          |
| Desert View         | •  | 1      | \$<br>721,800 | \$  | 404,900     | <b>78.2</b> %                 | -10.7%              | 88.9%                          |
| Laveen              | •  | 1      | \$<br>422,300 | \$  | 248,400     | <b>7</b> 0.0%                 | -11.9%              | 81.9%                          |