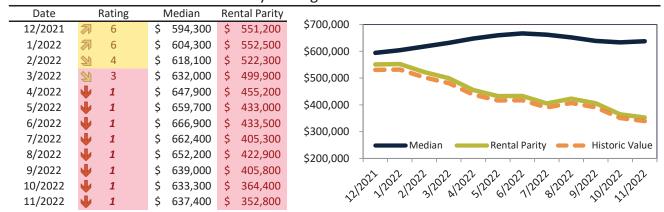

#### Historic Median Home Price Relative to Rental Parity: Phoenix since January 1988

TAIT Housing Report® Market Timing System Rating: Phoenix since January 1988

info@TAIT.com 7 of 65

# Market Timing Rating and Valuations: Phoenix and Major Cities and Zips

| Study Area          |    | Rating | Median        | Rei | ntal Parity | % Over/Under<br>Rental Parity | Historic<br>Premium | % Over/Under<br>Historic Prem. |
|---------------------|----|--------|---------------|-----|-------------|-------------------------------|---------------------|--------------------------------|
| Phoenix             | •  | 1      | \$<br>411,600 | \$  | 330,500     | <b>24.6%</b>                  | -12.4%              | 37.0%                          |
| Maricopa County     | •  | 1      | \$<br>463,700 | \$  | 356,200     | 30.2%                         | -12.6%              | 42.8%                          |
| Pima County         | •  | 1      | \$<br>347,500 | \$  | 292,500     | 18.8%                         | -17.8%              | <b>36.6%</b>                   |
| Pinal County        | •  | 1      | \$<br>415,600 | \$  | 319,500     | 30.0%                         | -11.0%              | <b>41.0%</b>                   |
| Yavapai County      | •  | 1      | \$<br>509,700 | \$  | 368,500     | 38.3%                         | -12.8%              | <b>51.1%</b>                   |
| Tucson              | •  | 1      | \$<br>330,000 | \$  | 278,000     | 18.7%                         | -21.5%              | 40.2%                          |
| Mesa                | •  | 2      | \$<br>420,900 | \$  | 344,900     | 22.0%                         | -16.7%              | 38.7%                          |
| Chandler            | •  | 1      | \$<br>523,200 | \$  | 374,600     | 39.7%                         | -7.3%               | <b>47.0%</b>                   |
| Glendale            | 21 | 3      | \$<br>385,000 | \$  | 342,600     | 12.4%                         | -18.9%              | 31.3%                          |
| Gilbert             | •  | 1      | \$<br>572,700 | \$  | 394,900     | 45.0%                         | -5.3%               | <b>50.3%</b>                   |
| Scottsdale          | •  | 1      | \$<br>816,000 | \$  | 674,800     | 21.0%                         | -29.9%              | 50.9%                          |
| Tempe               | •  | 1      | \$<br>463,400 | \$  | 373,600     | 24.0%                         | -19.9%              | <b>43.9%</b>                   |
| Peoria              | •  | 1      | \$<br>482,900 | \$  | 358,100     | <b>34.9</b> %                 | -6.6%               | 41.5%                          |
| Yuma                | •  | 1      | \$<br>294,600 | \$  | 220,300     | 33.7%                         | -30.0%              | 63.7%                          |
| Queen Creek         | •  | 1      | \$<br>655,600 | \$  | 351,500     | 86.5%                         | 1.5%                | <b>85.0%</b>                   |
| Surprise            | •  | 2      | \$<br>446,100 | \$  | 352,900     | 26.4%                         | -5.1%               | <b>31.5%</b>                   |
| Rio Vista           | •  | 1      | \$<br>587,200 | \$  | 324,200     | 81.1%                         | -2.4%               | 83.5%                          |
| Paradise Valley     | •  | 1      | \$<br>553,700 | \$  | 328,300     | 68.7%                         | -14.7%              | 83.4%                          |
| Deer Valley         | •  | 1      | \$<br>418,100 | \$  | 259,200     | 61.3%                         | -17.4%              | <b>78.7%</b>                   |
| Camelback East      | •  | 1      | \$<br>540,400 | \$  | 378,800     | 42.7%                         | -26.8%              | 69.5%                          |
| South Mountain      | •  | 1      | \$<br>342,500 | \$  | 245,800     | 39.4%                         | -31.1%              | <b>70.5%</b>                   |
| Ahwatukee Foothills | •  | 1      | \$<br>527,000 | \$  | 295,600     | <b>78.3</b> %                 | -6.8%               | 85.1%                          |
| Estrella            | •  | 1      | \$<br>371,500 | \$  | 242,900     | <b>52.9</b> %                 | -17.0%              | 69.9%                          |
| Encanto             | •  | 1      | \$<br>448,700 | \$  | 272,600     | 64.6%                         | -25.4%              | 90.0%                          |
| Desert View         | •  | 1      | \$<br>721,800 | \$  | 404,900     | <b>78.2</b> %                 | -10.7%              | 88.9%                          |
| Laveen              | •  | 1      | \$<br>422,300 | \$  | 248,400     | <b>7</b> 0.0%                 | -11.9%              | 81.9%                          |

info@TAIT.com 11 of 65