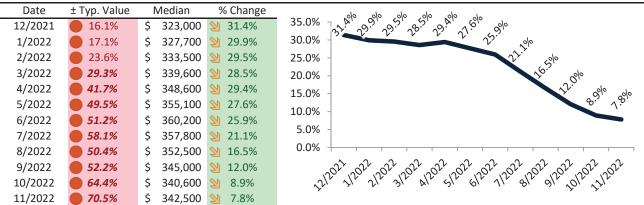

#### Historic Median Home Price Relative to Rental Parity: Phoenix since January 1988

TAIT Housing Report® Market Timing System Rating: Phoenix since January 1988

info@TAIT.com 7 of 65

# Market Timing Rating and Valuations: Phoenix and Major Cities and Zips

| Study Area          |    | Rating | Median        | Rei | ntal Parity | % Over/Under<br>Rental Parity | Historic<br>Premium | % Over/Under<br>Historic Prem. |
|---------------------|----|--------|---------------|-----|-------------|-------------------------------|---------------------|--------------------------------|
| Phoenix             | •  | 1      | \$<br>411,600 | \$  | 330,500     | <b>24.6%</b>                  | -12.4%              | 37.0%                          |
| Maricopa County     | •  | 1      | \$<br>463,700 | \$  | 356,200     | 30.2%                         | -12.6%              | 42.8%                          |
| Pima County         | •  | 1      | \$<br>347,500 | \$  | 292,500     | 18.8%                         | -17.8%              | <b>36.6%</b>                   |
| Pinal County        | •  | 1      | \$<br>415,600 | \$  | 319,500     | 30.0%                         | -11.0%              | <b>41.0%</b>                   |
| Yavapai County      | •  | 1      | \$<br>509,700 | \$  | 368,500     | 38.3%                         | -12.8%              | <b>51.1%</b>                   |
| Tucson              | •  | 1      | \$<br>330,000 | \$  | 278,000     | 18.7%                         | -21.5%              | 40.2%                          |
| Mesa                | •  | 2      | \$<br>420,900 | \$  | 344,900     | 22.0%                         | -16.7%              | 38.7%                          |
| Chandler            | •  | 1      | \$<br>523,200 | \$  | 374,600     | 39.7%                         | -7.3%               | <b>47.0%</b>                   |
| Glendale            | 21 | 3      | \$<br>385,000 | \$  | 342,600     | 12.4%                         | -18.9%              | 31.3%                          |
| Gilbert             | •  | 1      | \$<br>572,700 | \$  | 394,900     | 45.0%                         | -5.3%               | <b>50.3%</b>                   |
| Scottsdale          | •  | 1      | \$<br>816,000 | \$  | 674,800     | 21.0%                         | -29.9%              | 50.9%                          |
| Tempe               | •  | 1      | \$<br>463,400 | \$  | 373,600     | 24.0%                         | -19.9%              | <b>43.9%</b>                   |
| Peoria              | •  | 1      | \$<br>482,900 | \$  | 358,100     | <b>34.9</b> %                 | -6.6%               | 41.5%                          |
| Yuma                | •  | 1      | \$<br>294,600 | \$  | 220,300     | 33.7%                         | -30.0%              | 63.7%                          |
| Queen Creek         | •  | 1      | \$<br>655,600 | \$  | 351,500     | 86.5%                         | 1.5%                | <b>85.0%</b>                   |
| Surprise            | •  | 2      | \$<br>446,100 | \$  | 352,900     | 26.4%                         | -5.1%               | <b>31.5%</b>                   |
| Rio Vista           | •  | 1      | \$<br>587,200 | \$  | 324,200     | 81.1%                         | -2.4%               | 83.5%                          |
| Paradise Valley     | •  | 1      | \$<br>553,700 | \$  | 328,300     | 68.7%                         | -14.7%              | 83.4%                          |
| Deer Valley         | •  | 1      | \$<br>418,100 | \$  | 259,200     | 61.3%                         | -17.4%              | <b>78.7%</b>                   |
| Camelback East      | •  | 1      | \$<br>540,400 | \$  | 378,800     | 42.7%                         | -26.8%              | 69.5%                          |
| South Mountain      | •  | 1      | \$<br>342,500 | \$  | 245,800     | 39.4%                         | -31.1%              | <b>70.5%</b>                   |
| Ahwatukee Foothills | •  | 1      | \$<br>527,000 | \$  | 295,600     | <b>78.3</b> %                 | -6.8%               | 85.1%                          |
| Estrella            | •  | 1      | \$<br>371,500 | \$  | 242,900     | <b>52.9</b> %                 | -17.0%              | 69.9%                          |
| Encanto             | •  | 1      | \$<br>448,700 | \$  | 272,600     | 64.6%                         | -25.4%              | 90.0%                          |
| Desert View         | •  | 1      | \$<br>721,800 | \$  | 404,900     | <b>78.2</b> %                 | -10.7%              | 88.9%                          |
| Laveen              | •  | 1      | \$<br>422,300 | \$  | 248,400     | <b>7</b> 0.0%                 | -11.9%              | 81.9%                          |