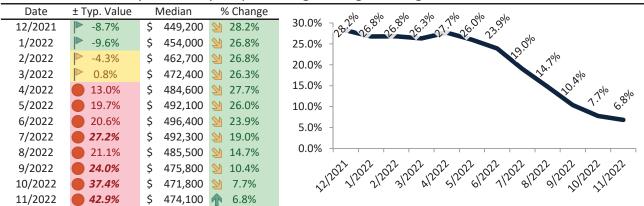

# Phoenix Housing Market Value & Trends Update

Historically, properties in this market sell at a -12.4% discount. Today's premium is 24.6%. This market is 37.0% overvalued. Median home price is \$411,600. Prices rose 7.9% year-over-year.

Monthly cost of ownership is \$2,604, and rents average \$2,091, making owning \$512 per month more costly than renting. Rents rose 10.4% year-over-year. The current capitalization rate (rent/price) is 4.9%.

Market rating = 1