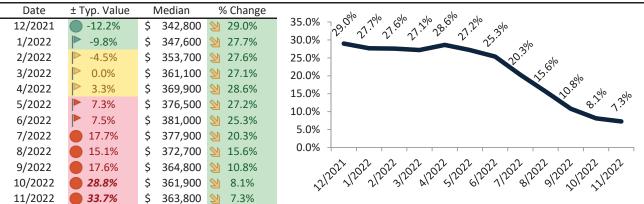

Monthly cost of ownership is \$2,604, and rents average \$2,091, making owning \$512 per month more costly than renting. Rents rose 10.4% year-over-year. The current capitalization rate (rent/price) is 4.9%.

#### Rental rate and year-over-year percentage change trailing twelve months

| Date    | % Change     | Rent     |      | Own   | \$4,000 ¬                                                                                                                                                                                                                                                                                                                                                                                                                                                                                                                                                                                                                                                                                                                                                                                                                                                                                                                                                                                                                                                                                                                                                                                                                                                                                                                                                                                                                                                                                                                                                                                                                                                                                                                                                                                                                                                                                                                                                                                                                                                                                                                      |
|---------|--------------|----------|------|-------|--------------------------------------------------------------------------------------------------------------------------------------------------------------------------------------------------------------------------------------------------------------------------------------------------------------------------------------------------------------------------------------------------------------------------------------------------------------------------------------------------------------------------------------------------------------------------------------------------------------------------------------------------------------------------------------------------------------------------------------------------------------------------------------------------------------------------------------------------------------------------------------------------------------------------------------------------------------------------------------------------------------------------------------------------------------------------------------------------------------------------------------------------------------------------------------------------------------------------------------------------------------------------------------------------------------------------------------------------------------------------------------------------------------------------------------------------------------------------------------------------------------------------------------------------------------------------------------------------------------------------------------------------------------------------------------------------------------------------------------------------------------------------------------------------------------------------------------------------------------------------------------------------------------------------------------------------------------------------------------------------------------------------------------------------------------------------------------------------------------------------------|
| 12/2021 | 23.4%        | \$ 2,018 | \$   | 1,558 |                                                                                                                                                                                                                                                                                                                                                                                                                                                                                                                                                                                                                                                                                                                                                                                                                                                                                                                                                                                                                                                                                                                                                                                                                                                                                                                                                                                                                                                                                                                                                                                                                                                                                                                                                                                                                                                                                                                                                                                                                                                                                                                                |
| 1/2022  | 24.3%        | \$ 2,035 | \$   | 1,580 | \$3,500 -                                                                                                                                                                                                                                                                                                                                                                                                                                                                                                                                                                                                                                                                                                                                                                                                                                                                                                                                                                                                                                                                                                                                                                                                                                                                                                                                                                                                                                                                                                                                                                                                                                                                                                                                                                                                                                                                                                                                                                                                                                                                                                                      |
| 2/2022  | 24.7%        | \$ 2,041 | . \$ | 1,702 | \$3,000                                                                                                                                                                                                                                                                                                                                                                                                                                                                                                                                                                                                                                                                                                                                                                                                                                                                                                                                                                                                                                                                                                                                                                                                                                                                                                                                                                                                                                                                                                                                                                                                                                                                                                                                                                                                                                                                                                                                                                                                                                                                                                                        |
| 3/2022  | 24.8%        | \$ 2,058 | \$   | 1,810 | 72 32 42 42 42 41 02 42 40 40 40 40 40 40                                                                                                                                                                                                                                                                                                                                                                                                                                                                                                                                                                                                                                                                                                                                                                                                                                                                                                                                                                                                                                                                                                                                                                                                                                                                                                                                                                                                                                                                                                                                                                                                                                                                                                                                                                                                                                                                                                                                                                                                                                                                                      |
| 4/2022  | 24.4%        | \$ 2,072 | \$   | 2,035 | \$2,500 - 42, 42, 42, 42, 42, 43, 43, 43, 43, 43, 43, 43,                                                                                                                                                                                                                                                                                                                                                                                                                                                                                                                                                                                                                                                                                                                                                                                                                                                                                                                                                                                                                                                                                                                                                                                                                                                                                                                                                                                                                                                                                                                                                                                                                                                                                                                                                                                                                                                                                                                                                                                                                                                                      |
| 5/2022  | <b>23.2%</b> | \$ 2,094 | \$   | 2,177 | \$2,000 -                                                                                                                                                                                                                                                                                                                                                                                                                                                                                                                                                                                                                                                                                                                                                                                                                                                                                                                                                                                                                                                                                                                                                                                                                                                                                                                                                                                                                                                                                                                                                                                                                                                                                                                                                                                                                                                                                                                                                                                                                                                                                                                      |
| 6/2022  | <b>21.7%</b> | \$ 2,104 | \$   | 2,206 | \$1,500 -                                                                                                                                                                                                                                                                                                                                                                                                                                                                                                                                                                                                                                                                                                                                                                                                                                                                                                                                                                                                                                                                                                                                                                                                                                                                                                                                                                                                                                                                                                                                                                                                                                                                                                                                                                                                                                                                                                                                                                                                                                                                                                                      |
| 7/2022  | <b>19.5%</b> | \$ 2,108 | \$   | 2,346 | Rent Own Historic Cost to Own Relative to Rent                                                                                                                                                                                                                                                                                                                                                                                                                                                                                                                                                                                                                                                                                                                                                                                                                                                                                                                                                                                                                                                                                                                                                                                                                                                                                                                                                                                                                                                                                                                                                                                                                                                                                                                                                                                                                                                                                                                                                                                                                                                                                 |
| 8/2022  | <b>17.0%</b> | \$ 2,100 | \$   | 2,213 | \$1,000                                                                                                                                                                                                                                                                                                                                                                                                                                                                                                                                                                                                                                                                                                                                                                                                                                                                                                                                                                                                                                                                                                                                                                                                                                                                                                                                                                                                                                                                                                                                                                                                                                                                                                                                                                                                                                                                                                                                                                                                                                                                                                                        |
| 9/2022  | <b>14.5%</b> | \$ 2,089 | \$   | 2,255 | \( \frac{1}{2} \) \( \frac{1} \) \( \frac{1}{2} \) \( \frac{1}{2} \) \( \frac{1}{2} \) \( \frac{1} \) \( \frac{1} \) \( \frac{1} \) \( \frac{1}2 \) \( \frac |
| 10/2022 | <b>12.3%</b> | \$ 2,084 | \$   | 2,492 | 21/2013/12013/12013/12013/12013/12013/12013/12013/12013/12013/12013/12013/12013/12013/12013/12013/12013/12013/12013/12013/12013/12013/12013/12013/12013/12013/12013/12013/12013/12013/12013/12013/12013/12013/12013/12013/12013/12013/12013/12013/12013/12013/12013/12013/12013/12013/12013/12013/12013/12013/12013/12013/12013/12013/12013/12013/12013/12013/12013/12013/12013/12013/12013/12013/12013/12013/12013/12013/12013/12013/12013/12013/12013/12013/12013/12013/12013/12013/12013/12013/12013/12013/12013/12013/12013/12013/12013/12013/12013/12013/12013/12013/12013/12013/12013/12013/12013/12013/12013/12013/12013/12013/12013/12013/12013/12013/12013/12013/12013/12013/12013/12013/12013/12013/12013/12013/12013/12013/12013/12013/12013/12013/12013/12013/12013/12013/12013/12013/12013/12013/12013/12013/12013/12013/12013/12013/12013/12013/12013/12013/12013/12013/12013/12013/12013/12013/12013/12013/12013/12013/12013/12013/12013/12013/12013/12013/12013/12013/12013/12013/12013/12013/12013/12013/12013/12013/12013/12013/12013/12013/12013/12013/12013/12013/12013/12013/12013/12013/12013/12013/12013/12013/12013/12013/12013/12013/12013/12013/12013/12013/12013/12013/12013/12013/12013/12013/12013/12013/12013/12013/12013/12013/12013/12013/12013/12013/12013/12013/12013/12013/12013/12013/12013/12013/12013/12013/12013/12013/12013/12013/12013/12013/12013/12013/12013/12013/12013/12013/12013/12013/12013/12013/12013/12013/12013/12013/12013/12013/12013/12013/12013/12013/12013/12013/12013/12013/12013/12013/12013/12013/12013/12013/12013/12013/12013/12013/12013/12013/12013/12013/12013/12013/12013/12013/12013/12013/12013/12013/12013/12013/12013/12013/12013/12013/12013/12013/12013/12013/12013/12013/12013/12013/12013/12013/12013/12013/12013/12013/12013/12013/12013/12013/12013/12013/12013/12013/12013/12013/12013/12013/12013/12013/12013/12013/12013/12013/12013/12013/12013/12013/12013/12013/12013/12013/12013/12013/12013/12013/12013/12013/12013/12013/12013/12013/1201100110110011001011001011001011001010010010010010010010010010010010010010010010010010010010000    |
| 11/2022 | 2 10.4%      | \$ 2,091 | . \$ | 2,604 | <b>y y y</b>                                                                                                                                                                                                                                                                                                                                                                                                                                                                                                                                                                                                                                                                                                                                                                                                                                                                                                                                                                                                                                                                                                                                                                                                                                                                                                                                                                                                                                                                                                                                                                                                                                                                                                                                                                                                                                                                                                                                                                                                                                                                                                                   |