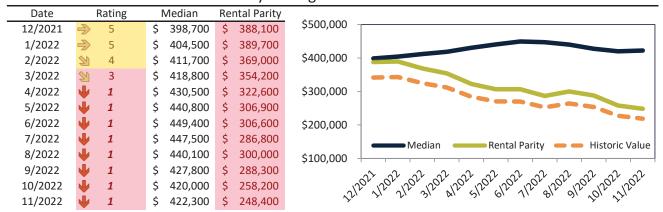

#### Historic Median Home Price Relative to Rental Parity: Phoenix since January 1988

TAIT Housing Report® Market Timing System Rating: Phoenix since January 1988

info@TAIT.com 7 of 65

# Market Timing Rating and Valuations: Phoenix and Major Cities and Zips

| Study Area          |    | Rating | Median        | Rei | ntal Parity | % Over/Under<br>Rental Parity | Historic<br>Premium | % Over/Under<br>Historic Prem. |
|---------------------|----|--------|---------------|-----|-------------|-------------------------------|---------------------|--------------------------------|
| Phoenix             | •  | 1      | \$<br>411,600 | \$  | 330,500     | <b>24.6%</b>                  | -12.4%              | 37.0%                          |
| Maricopa County     | •  | 1      | \$<br>463,700 | \$  | 356,200     | 30.2%                         | -12.6%              | 42.8%                          |
| Pima County         | •  | 1      | \$<br>347,500 | \$  | 292,500     | 18.8%                         | -17.8%              | <b>36.6%</b>                   |
| Pinal County        | •  | 1      | \$<br>415,600 | \$  | 319,500     | 30.0%                         | -11.0%              | <b>41.0%</b>                   |
| Yavapai County      | •  | 1      | \$<br>509,700 | \$  | 368,500     | 38.3%                         | -12.8%              | <b>51.1%</b>                   |
| Tucson              | •  | 1      | \$<br>330,000 | \$  | 278,000     | 18.7%                         | -21.5%              | 40.2%                          |
| Mesa                | •  | 2      | \$<br>420,900 | \$  | 344,900     | 22.0%                         | -16.7%              | 38.7%                          |
| Chandler            | •  | 1      | \$<br>523,200 | \$  | 374,600     | 39.7%                         | -7.3%               | <b>47.0%</b>                   |
| Glendale            | 21 | 3      | \$<br>385,000 | \$  | 342,600     | 12.4%                         | -18.9%              | 31.3%                          |
| Gilbert             | •  | 1      | \$<br>572,700 | \$  | 394,900     | 45.0%                         | -5.3%               | <b>50.3%</b>                   |
| Scottsdale          | •  | 1      | \$<br>816,000 | \$  | 674,800     | 21.0%                         | -29.9%              | 50.9%                          |
| Tempe               | •  | 1      | \$<br>463,400 | \$  | 373,600     | 24.0%                         | -19.9%              | <b>43.9%</b>                   |
| Peoria              | •  | 1      | \$<br>482,900 | \$  | 358,100     | <b>34.9</b> %                 | -6.6%               | 41.5%                          |
| Yuma                | •  | 1      | \$<br>294,600 | \$  | 220,300     | 33.7%                         | -30.0%              | 63.7%                          |
| Queen Creek         | •  | 1      | \$<br>655,600 | \$  | 351,500     | 86.5%                         | 1.5%                | <b>85.0%</b>                   |
| Surprise            | •  | 2      | \$<br>446,100 | \$  | 352,900     | 26.4%                         | -5.1%               | <b>31.5%</b>                   |
| Rio Vista           | •  | 1      | \$<br>587,200 | \$  | 324,200     | 81.1%                         | -2.4%               | 83.5%                          |
| Paradise Valley     | •  | 1      | \$<br>553,700 | \$  | 328,300     | 68.7%                         | -14.7%              | 83.4%                          |
| Deer Valley         | •  | 1      | \$<br>418,100 | \$  | 259,200     | 61.3%                         | -17.4%              | <b>78.7%</b>                   |
| Camelback East      | •  | 1      | \$<br>540,400 | \$  | 378,800     | 42.7%                         | -26.8%              | 69.5%                          |
| South Mountain      | •  | 1      | \$<br>342,500 | \$  | 245,800     | 39.4%                         | -31.1%              | <b>70.5%</b>                   |
| Ahwatukee Foothills | •  | 1      | \$<br>527,000 | \$  | 295,600     | <b>78.3</b> %                 | -6.8%               | 85.1%                          |
| Estrella            | •  | 1      | \$<br>371,500 | \$  | 242,900     | <b>52.9</b> %                 | -17.0%              | 69.9%                          |
| Encanto             | •  | 1      | \$<br>448,700 | \$  | 272,600     | 64.6%                         | -25.4%              | 90.0%                          |
| Desert View         | •  | 1      | \$<br>721,800 | \$  | 404,900     | <b>78.2</b> %                 | -10.7%              | 88.9%                          |
| Laveen              | •  | 1      | \$<br>422,300 | \$  | 248,400     | <b>7</b> 0.0%                 | -11.9%              | 81.9%                          |

info@TAIT.com 11 of 65