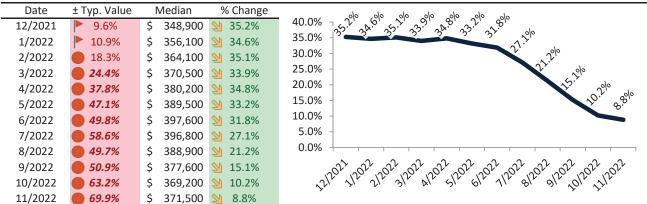

# Maricopa County Housing Market Value & Trends Update

Historically, properties in this market sell at a -12.6% discount. Today's premium is 30.2%. This market is 42.8% overvalued. Median home price is \$463,700. Prices rose 8.1% year-over-year.

Monthly cost of ownership is \$2,933, and rents average \$2,254, making owning \$679 per month more costly than renting. Rents rose 9.9% year-over-year. The current capitalization rate (rent/price) is 4.7%.

Market rating = 1