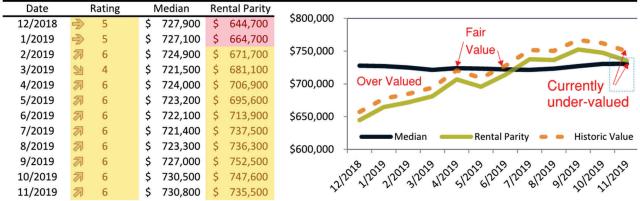

market sell at a 1.9% premium. Today's discount is 0.7%. This market is 2.6% undervalued. Median home price is \$730,800, and resale \$/SF is \$429/SF. Prices rose 0.8% year-over-year.

Monthly cost of ownership is \$3,204, and rents average \$3,225, making owning \$020 per month less costly than renting. Rents rose 3.7% year-over-year. The current capitalization rate (rent/price) is 4.2%.

Market rating = 6



#### MEDIAN HOME PRICE AND RENTAL PARITY TRAILING TWELVE MONTHS

For those who want the bottom line without all the analysis and detail, the market rating is the first row of the first section of data. The rating encapsulates all the conditions of the market into one figure. A rating of 10 is good and a rating of 1 is bad. A highly rated property or market is a good financial buy.



The chart displays three lines that reveal much about the market. The first two lines to note are the parallel green and orange lines, rental parity (green) and historic value (orange). As mentioned previously, some markets trade at a discount and some at a premium to rental parity. If the orange line (historic value) is above the green line (rental parity), the market is a premium market. If the orange line (historic value) is below the green line (rental parity), the market is a discount market. The larger the gap, the greater the premium or discount is.

The third line plotted against these two parallel lines is the median resale price for the area. This line reveals whether the market is currently trading at a premium or discount to rental parity and historic value. The more importan