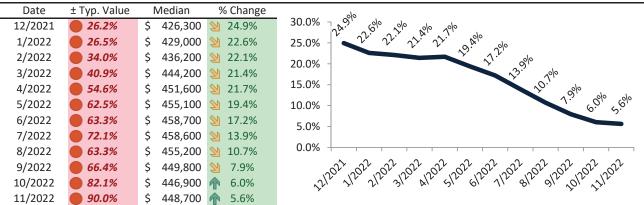

#### Historic Median Home Price Relative to Rental Parity: Phoenix since January 1988

TAIT Housing Report® Market Timing System Rating: Phoenix since January 1988

info@TAIT.com 7 of 65

# Market Timing Rating and Valuations: Phoenix and Major Cities and Zips

| Study Area          |    | Rating | Median        | Rei | ntal Parity | % Over/Under<br>Rental Parity | Historic<br>Premium | % Over/Under<br>Historic Prem. |
|---------------------|----|--------|---------------|-----|-------------|-------------------------------|---------------------|--------------------------------|
| Phoenix             | •  | 1      | \$<br>411,600 | \$  | 330,500     | <b>24.6%</b>                  | -12.4%              | 37.0%                          |
| Maricopa County     | •  | 1      | \$<br>463,700 | \$  | 356,200     | 30.2%                         | -12.6%              | 42.8%                          |
| Pima County         | •  | 1      | \$<br>347,500 | \$  | 292,500     | 18.8%                         | -17.8%              | <b>36.6%</b>                   |
| Pinal County        | •  | 1      | \$<br>415,600 | \$  | 319,500     | 30.0%                         | -11.0%              | <b>41.0%</b>                   |
| Yavapai County      | •  | 1      | \$<br>509,700 | \$  | 368,500     | 38.3%                         | -12.8%              | <b>51.1%</b>                   |
| Tucson              | •  | 1      | \$<br>330,000 | \$  | 278,000     | 18.7%                         | -21.5%              | 40.2%                          |
| Mesa                | •  | 2      | \$<br>420,900 | \$  | 344,900     | 22.0%                         | -16.7%              | 38.7%                          |
| Chandler            | •  | 1      | \$<br>523,200 | \$  | 374,600     | 39.7%                         | -7.3%               | <b>47.0%</b>                   |
| Glendale            | 21 | 3      | \$<br>385,000 | \$  | 342,600     | 12.4%                         | -18.9%              | 31.3%                          |
| Gilbert             | •  | 1      | \$<br>572,700 | \$  | 394,900     | 45.0%                         | -5.3%               | <b>50.3%</b>                   |
| Scottsdale          | •  | 1      | \$<br>816,000 | \$  | 674,800     | 21.0%                         | -29.9%              | 50.9%                          |
| Tempe               | •  | 1      | \$<br>463,400 | \$  | 373,600     | 24.0%                         | -19.9%              | <b>43.9%</b>                   |
| Peoria              | •  | 1      | \$<br>482,900 | \$  | 358,100     | <b>34.9</b> %                 | -6.6%               | 41.5%                          |
| Yuma                | •  | 1      | \$<br>294,600 | \$  | 220,300     | 33.7%                         | -30.0%              | 63.7%                          |
| Queen Creek         | •  | 1      | \$<br>655,600 | \$  | 351,500     | 86.5%                         | 1.5%                | <b>85.0%</b>                   |
| Surprise            | •  | 2      | \$<br>446,100 | \$  | 352,900     | 26.4%                         | -5.1%               | <b>31.5%</b>                   |
| Rio Vista           | •  | 1      | \$<br>587,200 | \$  | 324,200     | 81.1%                         | -2.4%               | 83.5%                          |
| Paradise Valley     | •  | 1      | \$<br>553,700 | \$  | 328,300     | 68.7%                         | -14.7%              | 83.4%                          |
| Deer Valley         | •  | 1      | \$<br>418,100 | \$  | 259,200     | 61.3%                         | -17.4%              | <b>78.7%</b>                   |
| Camelback East      | •  | 1      | \$<br>540,400 | \$  | 378,800     | 42.7%                         | -26.8%              | 69.5%                          |
| South Mountain      | •  | 1      | \$<br>342,500 | \$  | 245,800     | 39.4%                         | -31.1%              | <b>70.5%</b>                   |
| Ahwatukee Foothills | •  | 1      | \$<br>527,000 | \$  | 295,600     | <b>78.3</b> %                 | -6.8%               | 85.1%                          |
| Estrella            | •  | 1      | \$<br>371,500 | \$  | 242,900     | <b>52.9</b> %                 | -17.0%              | 69.9%                          |
| Encanto             | •  | 1      | \$<br>448,700 | \$  | 272,600     | 64.6%                         | -25.4%              | 90.0%                          |
| Desert View         | •  | 1      | \$<br>721,800 | \$  | 404,900     | <b>78.2</b> %                 | -10.7%              | 88.9%                          |
| Laveen              | •  | 1      | \$<br>422,300 | \$  | 248,400     | <b>7</b> 0.0%                 | -11.9%              | 81.9%                          |