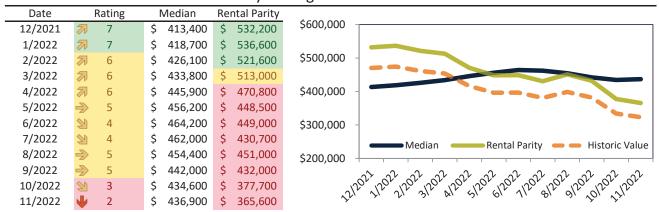

# Market Timing Rating and Valuations: Phoenix and Major Cities and Zips

| Study Area          |    | Rating | Median        | Rei | ntal Parity | % Over/Under<br>Rental Parity | Historic<br>Premium | % Over/Under<br>Historic Prem. |
|---------------------|----|--------|---------------|-----|-------------|-------------------------------|---------------------|--------------------------------|
| Phoenix             | •  | 1      | \$<br>411,600 | \$  | 330,500     | <b>24.6%</b>                  | -12.4%              | 37.0%                          |
| Maricopa County     | •  | 1      | \$<br>463,700 | \$  | 356,200     | 30.2%                         | -12.6%              | 42.8%                          |
| Pima County         | •  | 1      | \$<br>347,500 | \$  | 292,500     | 18.8%                         | -17.8%              | <b>36.6%</b>                   |
| Pinal County        | •  | 1      | \$<br>415,600 | \$  | 319,500     | 30.0%                         | -11.0%              | <b>41.0%</b>                   |
| Yavapai County      | •  | 1      | \$<br>509,700 | \$  | 368,500     | 38.3%                         | -12.8%              | <b>51.1%</b>                   |
| Tucson              | •  | 1      | \$<br>330,000 | \$  | 278,000     | 18.7%                         | -21.5%              | 40.2%                          |
| Mesa                | •  | 2      | \$<br>420,900 | \$  | 344,900     | 22.0%                         | -16.7%              | 38.7%                          |
| Chandler            | •  | 1      | \$<br>523,200 | \$  | 374,600     | 39.7%                         | -7.3%               | <b>47.0%</b>                   |
| Glendale            | 21 | 3      | \$<br>385,000 | \$  | 342,600     | 12.4%                         | -18.9%              | 31.3%                          |
| Gilbert             | •  | 1      | \$<br>572,700 | \$  | 394,900     | 45.0%                         | -5.3%               | <b>50.3%</b>                   |
| Scottsdale          | •  | 1      | \$<br>816,000 | \$  | 674,800     | 21.0%                         | -29.9%              | 50.9%                          |
| Tempe               | •  | 1      | \$<br>463,400 | \$  | 373,600     | 24.0%                         | -19.9%              | <b>43.9%</b>                   |
| Peoria              | •  | 1      | \$<br>482,900 | \$  | 358,100     | <b>34.9</b> %                 | -6.6%               | 41.5%                          |
| Yuma                | •  | 1      | \$<br>294,600 | \$  | 220,300     | 33.7%                         | -30.0%              | 63.7%                          |
| Queen Creek         | •  | 1      | \$<br>655,600 | \$  | 351,500     | 86.5%                         | 1.5%                | <b>85.0%</b>                   |
| Surprise            | •  | 2      | \$<br>446,100 | \$  | 352,900     | 26.4%                         | -5.1%               | <b>31.5%</b>                   |
| Rio Vista           | •  | 1      | \$<br>587,200 | \$  | 324,200     | 81.1%                         | -2.4%               | 83.5%                          |
| Paradise Valley     | •  | 1      | \$<br>553,700 | \$  | 328,300     | 68.7%                         | -14.7%              | 83.4%                          |
| Deer Valley         | •  | 1      | \$<br>418,100 | \$  | 259,200     | 61.3%                         | -17.4%              | <b>78.7%</b>                   |
| Camelback East      | •  | 1      | \$<br>540,400 | \$  | 378,800     | 42.7%                         | -26.8%              | 69.5%                          |
| South Mountain      | •  | 1      | \$<br>342,500 | \$  | 245,800     | 39.4%                         | -31.1%              | <b>70.5%</b>                   |
| Ahwatukee Foothills | •  | 1      | \$<br>527,000 | \$  | 295,600     | <b>78.3</b> %                 | -6.8%               | 85.1%                          |
| Estrella            | •  | 1      | \$<br>371,500 | \$  | 242,900     | <b>52.9</b> %                 | -17.0%              | 69.9%                          |
| Encanto             | •  | 1      | \$<br>448,700 | \$  | 272,600     | 64.6%                         | -25.4%              | 90.0%                          |
| Desert View         | •  | 1      | \$<br>721,800 | \$  | 404,900     | <b>78.2</b> %                 | -10.7%              | 88.9%                          |
| Laveen              | •  | 1      | \$<br>422,300 | \$  | 248,400     | <b>7</b> 0.0%                 | -11.9%              | 81.9%                          |