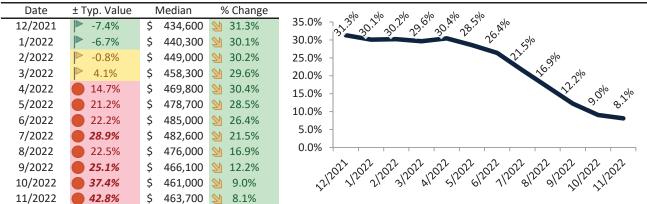

# Maricopa County Housing Market Value & Trends Update

Historically, properties in this market sell at a -12.6% discount. Today's premium is 30.2%. This market is 42.8% overvalued. Median home price is \$463,700. Prices rose 8.1% year-over-year.

Monthly cost of ownership is \$2,933, and rents average \$2,254, making owning \$679 per month more costly than renting. Rents rose 9.9% year-over-year. The current capitalization rate (rent/price) is 4.7%.

Market rating = 1