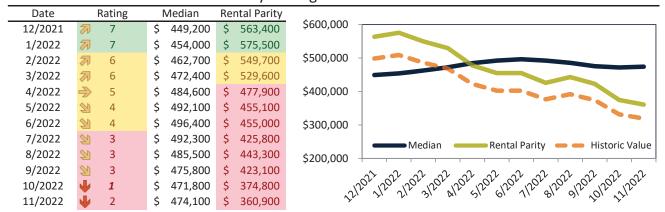

# Market Timing Rating and Valuations: Phoenix and Major Cities and Zips

| Study Area          |    | Rating | Median        | Rei | ntal Parity | % Over/Under<br>Rental Parity | Historic<br>Premium | % Over/Under<br>Historic Prem. |
|---------------------|----|--------|---------------|-----|-------------|-------------------------------|---------------------|--------------------------------|
| Phoenix             | •  | 1      | \$<br>411,600 | \$  | 330,500     | <b>24.6%</b>                  | -12.4%              | 37.0%                          |
| Maricopa County     | •  | 1      | \$<br>463,700 | \$  | 356,200     | 30.2%                         | -12.6%              | 42.8%                          |
| Pima County         | •  | 1      | \$<br>347,500 | \$  | 292,500     | 18.8%                         | -17.8%              | <b>36.6%</b>                   |
| Pinal County        | •  | 1      | \$<br>415,600 | \$  | 319,500     | 30.0%                         | -11.0%              | <b>41.0%</b>                   |
| Yavapai County      | •  | 1      | \$<br>509,700 | \$  | 368,500     | 38.3%                         | -12.8%              | <b>51.1%</b>                   |
| Tucson              | •  | 1      | \$<br>330,000 | \$  | 278,000     | 18.7%                         | -21.5%              | 40.2%                          |
| Mesa                | •  | 2      | \$<br>420,900 | \$  | 344,900     | 22.0%                         | -16.7%              | 38.7%                          |
| Chandler            | •  | 1      | \$<br>523,200 | \$  | 374,600     | 39.7%                         | -7.3%               | <b>47.0%</b>                   |
| Glendale            | 21 | 3      | \$<br>385,000 | \$  | 342,600     | 12.4%                         | -18.9%              | 31.3%                          |
| Gilbert             | •  | 1      | \$<br>572,700 | \$  | 394,900     | 45.0%                         | -5.3%               | <b>50.3%</b>                   |
| Scottsdale          | •  | 1      | \$<br>816,000 | \$  | 674,800     | 21.0%                         | -29.9%              | 50.9%                          |
| Tempe               | •  | 1      | \$<br>463,400 | \$  | 373,600     | 24.0%                         | -19.9%              | <b>43.9%</b>                   |
| Peoria              | •  | 1      | \$<br>482,900 | \$  | 358,100     | <b>34.9</b> %                 | -6.6%               | 41.5%                          |
| Yuma                | •  | 1      | \$<br>294,600 | \$  | 220,300     | 33.7%                         | -30.0%              | 63.7%                          |
| Queen Creek         | •  | 1      | \$<br>655,600 | \$  | 351,500     | 86.5%                         | 1.5%                | <b>85.0%</b>                   |
| Surprise            | •  | 2      | \$<br>446,100 | \$  | 352,900     | 26.4%                         | -5.1%               | <b>31.5%</b>                   |
| Rio Vista           | •  | 1      | \$<br>587,200 | \$  | 324,200     | 81.1%                         | -2.4%               | 83.5%                          |
| Paradise Valley     | •  | 1      | \$<br>553,700 | \$  | 328,300     | 68.7%                         | -14.7%              | 83.4%                          |
| Deer Valley         | •  | 1      | \$<br>418,100 | \$  | 259,200     | 61.3%                         | -17.4%              | <b>78.7%</b>                   |
| Camelback East      | •  | 1      | \$<br>540,400 | \$  | 378,800     | 42.7%                         | -26.8%              | 69.5%                          |
| South Mountain      | •  | 1      | \$<br>342,500 | \$  | 245,800     | 39.4%                         | -31.1%              | <b>70.5%</b>                   |
| Ahwatukee Foothills | •  | 1      | \$<br>527,000 | \$  | 295,600     | <b>78.3</b> %                 | -6.8%               | 85.1%                          |
| Estrella            | •  | 1      | \$<br>371,500 | \$  | 242,900     | <b>52.9</b> %                 | -17.0%              | 69.9%                          |
| Encanto             | •  | 1      | \$<br>448,700 | \$  | 272,600     | 64.6%                         | -25.4%              | 90.0%                          |
| Desert View         | •  | 1      | \$<br>721,800 | \$  | 404,900     | <b>78.2</b> %                 | -10.7%              | 88.9%                          |
| Laveen              | •  | 1      | \$<br>422,300 | \$  | 248,400     | <b>7</b> 0.0%                 | -11.9%              | 81.9%                          |