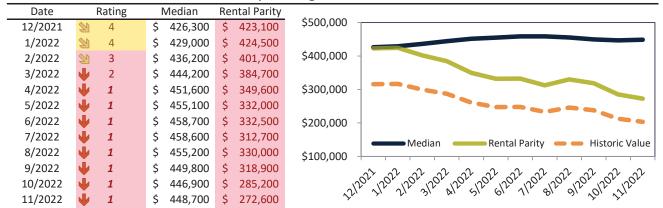

#### Historic Median Home Price Relative to Rental Parity: Phoenix since January 1988

TAIT Housing Report® Market Timing System Rating: Phoenix since January 1988

info@TAIT.com 7 of 65

# Market Timing Rating and Valuations: Phoenix and Major Cities and Zips

| Study Area          |    | Rating | Median        | Rei | ntal Parity | % Over/Under<br>Rental Parity | Historic<br>Premium | % Over/Under<br>Historic Prem. |
|---------------------|----|--------|---------------|-----|-------------|-------------------------------|---------------------|--------------------------------|
| Phoenix             | •  | 1      | \$<br>411,600 | \$  | 330,500     | <b>24.6%</b>                  | -12.4%              | 37.0%                          |
| Maricopa County     | •  | 1      | \$<br>463,700 | \$  | 356,200     | 30.2%                         | -12.6%              | 42.8%                          |
| Pima County         | •  | 1      | \$<br>347,500 | \$  | 292,500     | 18.8%                         | -17.8%              | <b>36.6%</b>                   |
| Pinal County        | •  | 1      | \$<br>415,600 | \$  | 319,500     | 30.0%                         | -11.0%              | <b>41.0%</b>                   |
| Yavapai County      | •  | 1      | \$<br>509,700 | \$  | 368,500     | 38.3%                         | -12.8%              | <b>51.1%</b>                   |
| Tucson              | •  | 1      | \$<br>330,000 | \$  | 278,000     | 18.7%                         | -21.5%              | 40.2%                          |
| Mesa                | •  | 2      | \$<br>420,900 | \$  | 344,900     | 22.0%                         | -16.7%              | 38.7%                          |
| Chandler            | •  | 1      | \$<br>523,200 | \$  | 374,600     | 39.7%                         | -7.3%               | <b>47.0%</b>                   |
| Glendale            | 21 | 3      | \$<br>385,000 | \$  | 342,600     | 12.4%                         | -18.9%              | 31.3%                          |
| Gilbert             | •  | 1      | \$<br>572,700 | \$  | 394,900     | 45.0%                         | -5.3%               | <b>50.3%</b>                   |
| Scottsdale          | •  | 1      | \$<br>816,000 | \$  | 674,800     | 21.0%                         | -29.9%              | 50.9%                          |
| Tempe               | •  | 1      | \$<br>463,400 | \$  | 373,600     | 24.0%                         | -19.9%              | <b>43.9%</b>                   |
| Peoria              | •  | 1      | \$<br>482,900 | \$  | 358,100     | <b>34.9</b> %                 | -6.6%               | 41.5%                          |
| Yuma                | •  | 1      | \$<br>294,600 | \$  | 220,300     | 33.7%                         | -30.0%              | 63.7%                          |
| Queen Creek         | •  | 1      | \$<br>655,600 | \$  | 351,500     | 86.5%                         | 1.5%                | <b>85.0%</b>                   |
| Surprise            | •  | 2      | \$<br>446,100 | \$  | 352,900     | 26.4%                         | -5.1%               | <b>31.5%</b>                   |
| Rio Vista           | •  | 1      | \$<br>587,200 | \$  | 324,200     | 81.1%                         | -2.4%               | 83.5%                          |
| Paradise Valley     | •  | 1      | \$<br>553,700 | \$  | 328,300     | 68.7%                         | -14.7%              | 83.4%                          |
| Deer Valley         | •  | 1      | \$<br>418,100 | \$  | 259,200     | 61.3%                         | -17.4%              | <b>78.7%</b>                   |
| Camelback East      | •  | 1      | \$<br>540,400 | \$  | 378,800     | 42.7%                         | -26.8%              | 69.5%                          |
| South Mountain      | •  | 1      | \$<br>342,500 | \$  | 245,800     | 39.4%                         | -31.1%              | <b>70.5%</b>                   |
| Ahwatukee Foothills | •  | 1      | \$<br>527,000 | \$  | 295,600     | <b>78.3</b> %                 | -6.8%               | 85.1%                          |
| Estrella            | •  | 1      | \$<br>371,500 | \$  | 242,900     | <b>52.9</b> %                 | -17.0%              | 69.9%                          |
| Encanto             | •  | 1      | \$<br>448,700 | \$  | 272,600     | 64.6%                         | -25.4%              | 90.0%                          |
| Desert View         | •  | 1      | \$<br>721,800 | \$  | 404,900     | <b>78.2</b> %                 | -10.7%              | 88.9%                          |
| Laveen              | •  | 1      | \$<br>422,300 | \$  | 248,400     | <b>7</b> 0.0%                 | -11.9%              | 81.9%                          |