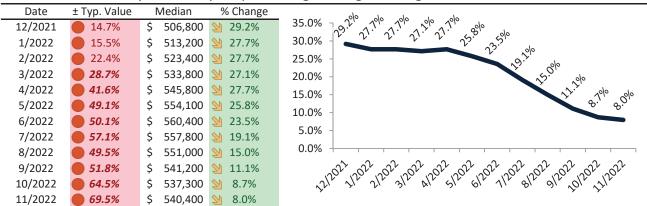

#### Historic Median Home Price Relative to Rental Parity: Phoenix since January 1988

TAIT Housing Report® Market Timing System Rating: Phoenix since January 1988

info@TAIT.com 7 of 65

# Market Timing Rating and Valuations: Phoenix and Major Cities and Zips

| Study Area          |    | Rating | Median        | Rei | ntal Parity | % Over/Under<br>Rental Parity | Historic<br>Premium | % Over/Under<br>Historic Prem. |
|---------------------|----|--------|---------------|-----|-------------|-------------------------------|---------------------|--------------------------------|
| Phoenix             | •  | 1      | \$<br>411,600 | \$  | 330,500     | <b>24.6%</b>                  | -12.4%              | 37.0%                          |
| Maricopa County     | •  | 1      | \$<br>463,700 | \$  | 356,200     | 30.2%                         | -12.6%              | 42.8%                          |
| Pima County         | •  | 1      | \$<br>347,500 | \$  | 292,500     | 18.8%                         | -17.8%              | <b>36.6%</b>                   |
| Pinal County        | •  | 1      | \$<br>415,600 | \$  | 319,500     | 30.0%                         | -11.0%              | <b>41.0%</b>                   |
| Yavapai County      | •  | 1      | \$<br>509,700 | \$  | 368,500     | 38.3%                         | -12.8%              | <b>51.1%</b>                   |
| Tucson              | •  | 1      | \$<br>330,000 | \$  | 278,000     | 18.7%                         | -21.5%              | 40.2%                          |
| Mesa                | •  | 2      | \$<br>420,900 | \$  | 344,900     | 22.0%                         | -16.7%              | 38.7%                          |
| Chandler            | •  | 1      | \$<br>523,200 | \$  | 374,600     | 39.7%                         | -7.3%               | <b>47.0%</b>                   |
| Glendale            | 21 | 3      | \$<br>385,000 | \$  | 342,600     | 12.4%                         | -18.9%              | 31.3%                          |
| Gilbert             | •  | 1      | \$<br>572,700 | \$  | 394,900     | 45.0%                         | -5.3%               | <b>50.3%</b>                   |
| Scottsdale          | •  | 1      | \$<br>816,000 | \$  | 674,800     | 21.0%                         | -29.9%              | 50.9%                          |
| Tempe               | •  | 1      | \$<br>463,400 | \$  | 373,600     | 24.0%                         | -19.9%              | <b>43.9%</b>                   |
| Peoria              | •  | 1      | \$<br>482,900 | \$  | 358,100     | <b>34.9</b> %                 | -6.6%               | 41.5%                          |
| Yuma                | •  | 1      | \$<br>294,600 | \$  | 220,300     | 33.7%                         | -30.0%              | 63.7%                          |
| Queen Creek         | •  | 1      | \$<br>655,600 | \$  | 351,500     | 86.5%                         | 1.5%                | <b>85.0%</b>                   |
| Surprise            | •  | 2      | \$<br>446,100 | \$  | 352,900     | 26.4%                         | -5.1%               | <b>31.5%</b>                   |
| Rio Vista           | •  | 1      | \$<br>587,200 | \$  | 324,200     | 81.1%                         | -2.4%               | 83.5%                          |
| Paradise Valley     | •  | 1      | \$<br>553,700 | \$  | 328,300     | 68.7%                         | -14.7%              | 83.4%                          |
| Deer Valley         | •  | 1      | \$<br>418,100 | \$  | 259,200     | 61.3%                         | -17.4%              | <b>78.7%</b>                   |
| Camelback East      | •  | 1      | \$<br>540,400 | \$  | 378,800     | 42.7%                         | -26.8%              | 69.5%                          |
| South Mountain      | •  | 1      | \$<br>342,500 | \$  | 245,800     | 39.4%                         | -31.1%              | <b>70.5%</b>                   |
| Ahwatukee Foothills | •  | 1      | \$<br>527,000 | \$  | 295,600     | <b>78.3</b> %                 | -6.8%               | 85.1%                          |
| Estrella            | •  | 1      | \$<br>371,500 | \$  | 242,900     | <b>52.9</b> %                 | -17.0%              | 69.9%                          |
| Encanto             | •  | 1      | \$<br>448,700 | \$  | 272,600     | 64.6%                         | -25.4%              | 90.0%                          |
| Desert View         | •  | 1      | \$<br>721,800 | \$  | 404,900     | <b>78.2</b> %                 | -10.7%              | 88.9%                          |
| Laveen              | •  | 1      | \$<br>422,300 | \$  | 248,400     | <b>7</b> 0.0%                 | -11.9%              | 81.9%                          |