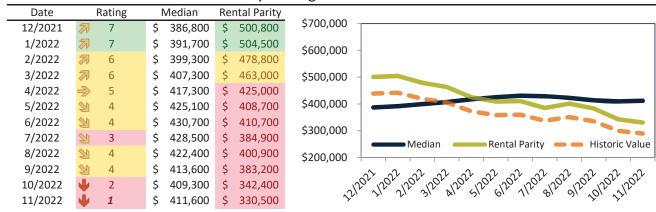

# Phoenix Housing Market Value & Trends Update

Historically, properties in this market sell at a -12.4% discount. Today's premium is 24.6%. This market is 37.0% overvalued. Median home price is \$411,600. Prices rose 7.9% year-over-year.

Monthly cost of ownership is \$2,604, and rents average \$2,091, making owning \$512 per month more costly than renting. Rents rose 10.4% year-over-year. The current capitalization rate (rent/price) is 4.9%.

Market rating = 1