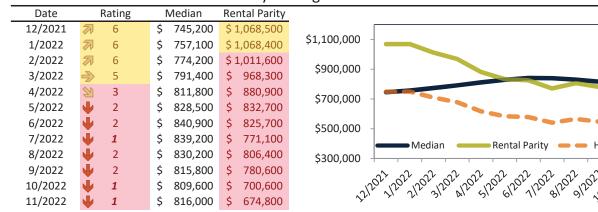

# Market Timing Rating and Valuations: Phoenix and Major Cities and Zips

| Study Area          |    | Rating | Median        | Rei | ntal Parity | % Over/Under<br>Rental Parity | Historic<br>Premium | % Over/Under<br>Historic Prem. |
|---------------------|----|--------|---------------|-----|-------------|-------------------------------|---------------------|--------------------------------|
| Phoenix             | •  | 1      | \$<br>411,600 | \$  | 330,500     | <b>24.6%</b>                  | -12.4%              | 37.0%                          |
| Maricopa County     | •  | 1      | \$<br>463,700 | \$  | 356,200     | 30.2%                         | -12.6%              | 42.8%                          |
| Pima County         | •  | 1      | \$<br>347,500 | \$  | 292,500     | 18.8%                         | -17.8%              | <b>36.6%</b>                   |
| Pinal County        | •  | 1      | \$<br>415,600 | \$  | 319,500     | 30.0%                         | -11.0%              | <b>41.0%</b>                   |
| Yavapai County      | •  | 1      | \$<br>509,700 | \$  | 368,500     | 38.3%                         | -12.8%              | <b>51.1%</b>                   |
| Tucson              | •  | 1      | \$<br>330,000 | \$  | 278,000     | 18.7%                         | -21.5%              | 40.2%                          |
| Mesa                | •  | 2      | \$<br>420,900 | \$  | 344,900     | 22.0%                         | -16.7%              | 38.7%                          |
| Chandler            | •  | 1      | \$<br>523,200 | \$  | 374,600     | 39.7%                         | -7.3%               | <b>47.0%</b>                   |
| Glendale            | 21 | 3      | \$<br>385,000 | \$  | 342,600     | 12.4%                         | -18.9%              | 31.3%                          |
| Gilbert             | •  | 1      | \$<br>572,700 | \$  | 394,900     | 45.0%                         | -5.3%               | <b>50.3%</b>                   |
| Scottsdale          | •  | 1      | \$<br>816,000 | \$  | 674,800     | 21.0%                         | -29.9%              | 50.9%                          |
| Tempe               | •  | 1      | \$<br>463,400 | \$  | 373,600     | 24.0%                         | -19.9%              | <b>43.9%</b>                   |
| Peoria              | •  | 1      | \$<br>482,900 | \$  | 358,100     | <b>34.9</b> %                 | -6.6%               | 41.5%                          |
| Yuma                | •  | 1      | \$<br>294,600 | \$  | 220,300     | 33.7%                         | -30.0%              | 63.7%                          |
| Queen Creek         | •  | 1      | \$<br>655,600 | \$  | 351,500     | 86.5%                         | 1.5%                | <b>85.0%</b>                   |
| Surprise            | •  | 2      | \$<br>446,100 | \$  | 352,900     | 26.4%                         | -5.1%               | <b>31.5%</b>                   |
| Rio Vista           | •  | 1      | \$<br>587,200 | \$  | 324,200     | 81.1%                         | -2.4%               | 83.5%                          |
| Paradise Valley     | •  | 1      | \$<br>553,700 | \$  | 328,300     | 68.7%                         | -14.7%              | 83.4%                          |
| Deer Valley         | •  | 1      | \$<br>418,100 | \$  | 259,200     | 61.3%                         | -17.4%              | <b>78.7%</b>                   |
| Camelback East      | •  | 1      | \$<br>540,400 | \$  | 378,800     | 42.7%                         | -26.8%              | 69.5%                          |
| South Mountain      | •  | 1      | \$<br>342,500 | \$  | 245,800     | 39.4%                         | -31.1%              | <b>70.5%</b>                   |
| Ahwatukee Foothills | •  | 1      | \$<br>527,000 | \$  | 295,600     | <b>78.3</b> %                 | -6.8%               | 85.1%                          |
| Estrella            | •  | 1      | \$<br>371,500 | \$  | 242,900     | <b>52.9</b> %                 | -17.0%              | 69.9%                          |
| Encanto             | •  | 1      | \$<br>448,700 | \$  | 272,600     | 64.6%                         | -25.4%              | 90.0%                          |
| Desert View         | •  | 1      | \$<br>721,800 | \$  | 404,900     | <b>78.2</b> %                 | -10.7%              | 88.9%                          |
| Laveen              | •  | 1      | \$<br>422,300 | \$  | 248,400     | <b>7</b> 0.0%                 | -11.9%              | 81.9%                          |