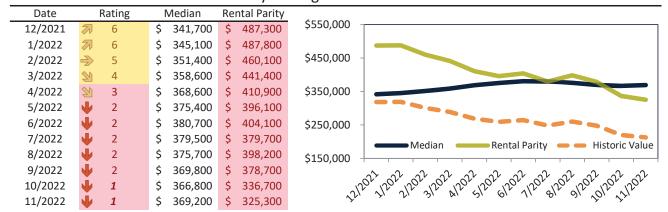

#### Historic Median Home Price Relative to Rental Parity: Phoenix since January 1988

TAIT Housing Report® Market Timing System Rating: Phoenix since January 1988

info@TAIT.com 7 of 65

# Market Timing Rating and Valuations: Phoenix and Major Cities and Zips

| Study Area          |    | Rating | Median        | Rei | ntal Parity | % Over/Under<br>Rental Parity | Historic<br>Premium | % Over/Under<br>Historic Prem. |
|---------------------|----|--------|---------------|-----|-------------|-------------------------------|---------------------|--------------------------------|
| Phoenix             | •  | 1      | \$<br>411,600 | \$  | 330,500     | <b>24.6%</b>                  | -12.4%              | 37.0%                          |
| Maricopa County     | •  | 1      | \$<br>463,700 | \$  | 356,200     | 30.2%                         | -12.6%              | 42.8%                          |
| Pima County         | •  | 1      | \$<br>347,500 | \$  | 292,500     | 18.8%                         | -17.8%              | <b>36.6%</b>                   |
| Pinal County        | •  | 1      | \$<br>415,600 | \$  | 319,500     | 30.0%                         | -11.0%              | <b>41.0%</b>                   |
| Yavapai County      | •  | 1      | \$<br>509,700 | \$  | 368,500     | 38.3%                         | -12.8%              | <b>51.1%</b>                   |
| Tucson              | •  | 1      | \$<br>330,000 | \$  | 278,000     | 18.7%                         | -21.5%              | 40.2%                          |
| Mesa                | •  | 2      | \$<br>420,900 | \$  | 344,900     | 22.0%                         | -16.7%              | 38.7%                          |
| Chandler            | •  | 1      | \$<br>523,200 | \$  | 374,600     | 39.7%                         | -7.3%               | <b>47.0%</b>                   |
| Glendale            | 21 | 3      | \$<br>385,000 | \$  | 342,600     | 12.4%                         | -18.9%              | 31.3%                          |
| Gilbert             | •  | 1      | \$<br>572,700 | \$  | 394,900     | 45.0%                         | -5.3%               | <b>50.3%</b>                   |
| Scottsdale          | •  | 1      | \$<br>816,000 | \$  | 674,800     | 21.0%                         | -29.9%              | 50.9%                          |
| Tempe               | •  | 1      | \$<br>463,400 | \$  | 373,600     | 24.0%                         | -19.9%              | <b>43.9%</b>                   |
| Peoria              | •  | 1      | \$<br>482,900 | \$  | 358,100     | <b>34.9</b> %                 | -6.6%               | 41.5%                          |
| Yuma                | •  | 1      | \$<br>294,600 | \$  | 220,300     | 33.7%                         | -30.0%              | 63.7%                          |
| Queen Creek         | •  | 1      | \$<br>655,600 | \$  | 351,500     | 86.5%                         | 1.5%                | <b>85.0%</b>                   |
| Surprise            | •  | 2      | \$<br>446,100 | \$  | 352,900     | 26.4%                         | -5.1%               | <b>31.5%</b>                   |
| Rio Vista           | •  | 1      | \$<br>587,200 | \$  | 324,200     | 81.1%                         | -2.4%               | 83.5%                          |
| Paradise Valley     | •  | 1      | \$<br>553,700 | \$  | 328,300     | 68.7%                         | -14.7%              | 83.4%                          |
| Deer Valley         | •  | 1      | \$<br>418,100 | \$  | 259,200     | 61.3%                         | -17.4%              | <b>78.7%</b>                   |
| Camelback East      | •  | 1      | \$<br>540,400 | \$  | 378,800     | 42.7%                         | -26.8%              | 69.5%                          |
| South Mountain      | •  | 1      | \$<br>342,500 | \$  | 245,800     | 39.4%                         | -31.1%              | <b>70.5%</b>                   |
| Ahwatukee Foothills | •  | 1      | \$<br>527,000 | \$  | 295,600     | <b>78.3</b> %                 | -6.8%               | 85.1%                          |
| Estrella            | •  | 1      | \$<br>371,500 | \$  | 242,900     | <b>52.9</b> %                 | -17.0%              | 69.9%                          |
| Encanto             | •  | 1      | \$<br>448,700 | \$  | 272,600     | 64.6%                         | -25.4%              | 90.0%                          |
| Desert View         | •  | 1      | \$<br>721,800 | \$  | 404,900     | <b>78.2</b> %                 | -10.7%              | 88.9%                          |
| Laveen              | •  | 1      | \$<br>422,300 | \$  | 248,400     | <b>7</b> 0.0%                 | -11.9%              | 81.9%                          |