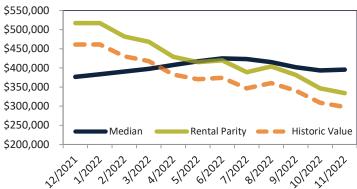

# Maricopa County Housing Market Value & Trends Update

Historically, properties in this market sell at a -12.6% discount. Today's premium is 30.2%. This market is 42.8% overvalued. Median home price is \$463,700. Prices rose 8.1% year-over-year.

Monthly cost of ownership is \$2,933, and rents average \$2,254, making owning \$679 per month more costly than renting. Rents rose 9.9% year-over-year. The current capitalization rate (rent/price) is 4.7%.

# Median Home Price and Rental Parity trailing twelve months