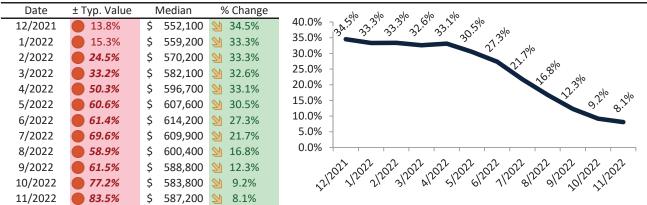

# Market Timing Rating and Valuations: Phoenix and Major Cities and Zips

| Study Area          |    | Rating | Median        | Rei | ntal Parity | % Over/Under<br>Rental Parity | Historic<br>Premium | % Over/Under<br>Historic Prem. |
|---------------------|----|--------|---------------|-----|-------------|-------------------------------|---------------------|--------------------------------|
| Phoenix             | •  | 1      | \$<br>411,600 | \$  | 330,500     | <b>24.6%</b>                  | -12.4%              | 37.0%                          |
| Maricopa County     | •  | 1      | \$<br>463,700 | \$  | 356,200     | 30.2%                         | -12.6%              | 42.8%                          |
| Pima County         | •  | 1      | \$<br>347,500 | \$  | 292,500     | 18.8%                         | -17.8%              | <b>36.6%</b>                   |
| Pinal County        | •  | 1      | \$<br>415,600 | \$  | 319,500     | 30.0%                         | -11.0%              | <b>41.0%</b>                   |
| Yavapai County      | •  | 1      | \$<br>509,700 | \$  | 368,500     | 38.3%                         | -12.8%              | <b>51.1%</b>                   |
| Tucson              | •  | 1      | \$<br>330,000 | \$  | 278,000     | 18.7%                         | -21.5%              | 40.2%                          |
| Mesa                | •  | 2      | \$<br>420,900 | \$  | 344,900     | 22.0%                         | -16.7%              | 38.7%                          |
| Chandler            | •  | 1      | \$<br>523,200 | \$  | 374,600     | 39.7%                         | -7.3%               | <b>47.0%</b>                   |
| Glendale            | 21 | 3      | \$<br>385,000 | \$  | 342,600     | 12.4%                         | -18.9%              | 31.3%                          |
| Gilbert             | •  | 1      | \$<br>572,700 | \$  | 394,900     | 45.0%                         | -5.3%               | <b>50.3%</b>                   |
| Scottsdale          | •  | 1      | \$<br>816,000 | \$  | 674,800     | 21.0%                         | -29.9%              | 50.9%                          |
| Tempe               | •  | 1      | \$<br>463,400 | \$  | 373,600     | 24.0%                         | -19.9%              | <b>43.9%</b>                   |
| Peoria              | •  | 1      | \$<br>482,900 | \$  | 358,100     | <b>34.9</b> %                 | -6.6%               | 41.5%                          |
| Yuma                | •  | 1      | \$<br>294,600 | \$  | 220,300     | 33.7%                         | -30.0%              | 63.7%                          |
| Queen Creek         | •  | 1      | \$<br>655,600 | \$  | 351,500     | 86.5%                         | 1.5%                | <b>85.0%</b>                   |
| Surprise            | •  | 2      | \$<br>446,100 | \$  | 352,900     | 26.4%                         | -5.1%               | <b>31.5%</b>                   |
| Rio Vista           | •  | 1      | \$<br>587,200 | \$  | 324,200     | 81.1%                         | -2.4%               | 83.5%                          |
| Paradise Valley     | •  | 1      | \$<br>553,700 | \$  | 328,300     | 68.7%                         | -14.7%              | 83.4%                          |
| Deer Valley         | •  | 1      | \$<br>418,100 | \$  | 259,200     | 61.3%                         | -17.4%              | <b>78.7%</b>                   |
| Camelback East      | •  | 1      | \$<br>540,400 | \$  | 378,800     | 42.7%                         | -26.8%              | 69.5%                          |
| South Mountain      | •  | 1      | \$<br>342,500 | \$  | 245,800     | 39.4%                         | -31.1%              | <b>70.5%</b>                   |
| Ahwatukee Foothills | •  | 1      | \$<br>527,000 | \$  | 295,600     | <b>78.3</b> %                 | -6.8%               | 85.1%                          |
| Estrella            | •  | 1      | \$<br>371,500 | \$  | 242,900     | <b>52.9</b> %                 | -17.0%              | 69.9%                          |
| Encanto             | •  | 1      | \$<br>448,700 | \$  | 272,600     | 64.6%                         | -25.4%              | 90.0%                          |
| Desert View         | •  | 1      | \$<br>721,800 | \$  | 404,900     | <b>78.2</b> %                 | -10.7%              | 88.9%                          |
| Laveen              | •  | 1      | \$<br>422,300 | \$  | 248,400     | <b>7</b> 0.0%                 | -11.9%              | 81.9%                          |

# Maricopa County Housing Market Value & Trends Update

Historically, properties in this market sell at a -12.6% discount. Today's premium is 30.2%. This market is 42.8% overvalued. Median home price is \$463,700. Prices rose 8.1% year-over-year.

Monthly cost of ownership is \$2,933, and rents average \$2,254, making owning \$679 per month more costly than renting. Rents rose 9.9% year-over-year. The current capitalization rate (rent/price) is 4.7%.

Market rating = 1