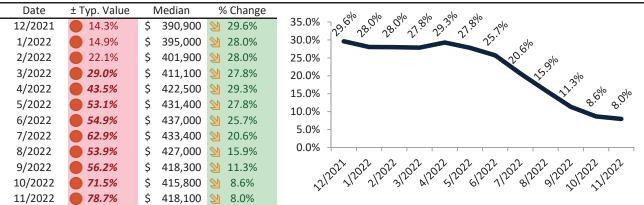

# Maricopa County Housing Market Value & Trends Update

Historically, properties in this market sell at a -12.6% discount. Today's premium is 30.2%. This market is 42.8% overvalued. Median home price is \$463,700. Prices rose 8.1% year-over-year.

Monthly cost of ownership is \$2,933, and rents average \$2,254, making owning \$679 per month more costly than renting. Rents rose 9.9% year-over-year. The current capitalization rate (rent/price) is 4.7%.

Market rating = 1

# Median Home Price and Rental Parity trailing twelve months