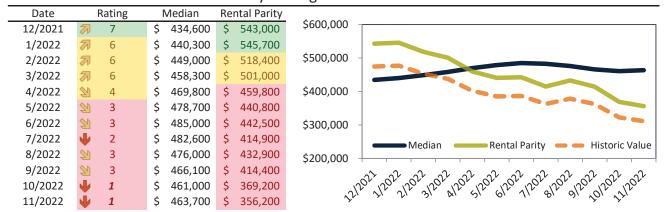

# Market Timing Rating and Valuations: Phoenix and Major Cities and Zips

| Study Area          |    | Rating | Median        | Rei | ntal Parity | % Over/Under<br>Rental Parity | Historic<br>Premium | % Over/Under<br>Historic Prem. |
|---------------------|----|--------|---------------|-----|-------------|-------------------------------|---------------------|--------------------------------|
| Phoenix             | •  | 1      | \$<br>411,600 | \$  | 330,500     | <b>24.6%</b>                  | -12.4%              | 37.0%                          |
| Maricopa County     | •  | 1      | \$<br>463,700 | \$  | 356,200     | 30.2%                         | -12.6%              | 42.8%                          |
| Pima County         | •  | 1      | \$<br>347,500 | \$  | 292,500     | 18.8%                         | -17.8%              | <b>36.6%</b>                   |
| Pinal County        | •  | 1      | \$<br>415,600 | \$  | 319,500     | 30.0%                         | -11.0%              | <b>41.0%</b>                   |
| Yavapai County      | •  | 1      | \$<br>509,700 | \$  | 368,500     | 38.3%                         | -12.8%              | <b>51.1%</b>                   |
| Tucson              | •  | 1      | \$<br>330,000 | \$  | 278,000     | 18.7%                         | -21.5%              | 40.2%                          |
| Mesa                | •  | 2      | \$<br>420,900 | \$  | 344,900     | 22.0%                         | -16.7%              | 38.7%                          |
| Chandler            | •  | 1      | \$<br>523,200 | \$  | 374,600     | 39.7%                         | -7.3%               | <b>47.0%</b>                   |
| Glendale            | 21 | 3      | \$<br>385,000 | \$  | 342,600     | 12.4%                         | -18.9%              | 31.3%                          |
| Gilbert             | •  | 1      | \$<br>572,700 | \$  | 394,900     | 45.0%                         | -5.3%               | <b>50.3%</b>                   |
| Scottsdale          | •  | 1      | \$<br>816,000 | \$  | 674,800     | 21.0%                         | -29.9%              | 50.9%                          |
| Tempe               | •  | 1      | \$<br>463,400 | \$  | 373,600     | 24.0%                         | -19.9%              | <b>43.9%</b>                   |
| Peoria              | •  | 1      | \$<br>482,900 | \$  | 358,100     | <b>34.9</b> %                 | -6.6%               | 41.5%                          |
| Yuma                | •  | 1      | \$<br>294,600 | \$  | 220,300     | 33.7%                         | -30.0%              | 63.7%                          |
| Queen Creek         | •  | 1      | \$<br>655,600 | \$  | 351,500     | 86.5%                         | 1.5%                | <b>85.0%</b>                   |
| Surprise            | •  | 2      | \$<br>446,100 | \$  | 352,900     | 26.4%                         | -5.1%               | <b>31.5%</b>                   |
| Rio Vista           | •  | 1      | \$<br>587,200 | \$  | 324,200     | 81.1%                         | -2.4%               | 83.5%                          |
| Paradise Valley     | •  | 1      | \$<br>553,700 | \$  | 328,300     | 68.7%                         | -14.7%              | 83.4%                          |
| Deer Valley         | •  | 1      | \$<br>418,100 | \$  | 259,200     | 61.3%                         | -17.4%              | <b>78.7%</b>                   |
| Camelback East      | •  | 1      | \$<br>540,400 | \$  | 378,800     | 42.7%                         | -26.8%              | 69.5%                          |
| South Mountain      | •  | 1      | \$<br>342,500 | \$  | 245,800     | 39.4%                         | -31.1%              | <b>70.5%</b>                   |
| Ahwatukee Foothills | •  | 1      | \$<br>527,000 | \$  | 295,600     | <b>78.3</b> %                 | -6.8%               | 85.1%                          |
| Estrella            | •  | 1      | \$<br>371,500 | \$  | 242,900     | <b>52.9</b> %                 | -17.0%              | 69.9%                          |
| Encanto             | •  | 1      | \$<br>448,700 | \$  | 272,600     | 64.6%                         | -25.4%              | 90.0%                          |
| Desert View         | •  | 1      | \$<br>721,800 | \$  | 404,900     | <b>78.2</b> %                 | -10.7%              | 88.9%                          |
| Laveen              | •  | 1      | \$<br>422,300 | \$  | 248,400     | <b>7</b> 0.0%                 | -11.9%              | 81.9%                          |