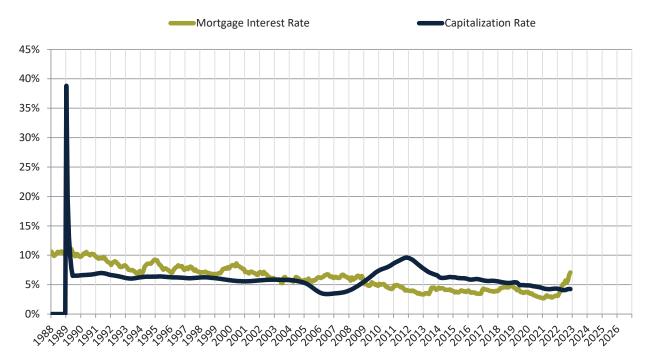

# Cash Investor Capitalization Rate: Phoenix since January 1988

Financed Investor Cash-on-Cash Return: Phoenix since January 1988

info@TAIT.com 8 of 65

Monthly cost of ownership is \$2,604, and rents average \$2,091, making owning \$512 per month more costly than renting. Rents rose 10.4% year-over-year. The current capitalization rate (rent/price) is 4.9%.