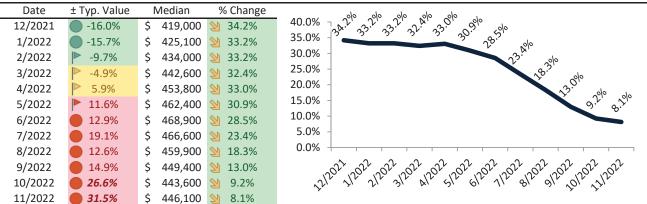

#### Historic Median Home Price Relative to Rental Parity: Phoenix since January 1988

TAIT Housing Report® Market Timing System Rating: Phoenix since January 1988

info@TAIT.com 7 of 65