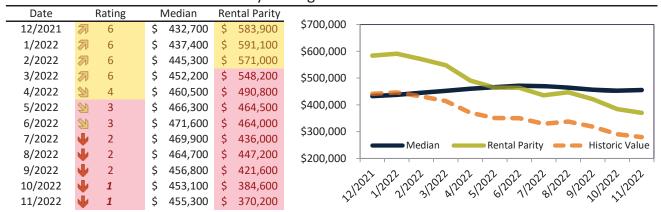

# Market Timing Rating and Valuations: Phoenix and Major Cities and Zips

| Study Area          |    | Rating | Median        | Rei | ntal Parity | % Over/Under<br>Rental Parity | Historic<br>Premium | % Over/Under<br>Historic Prem. |
|---------------------|----|--------|---------------|-----|-------------|-------------------------------|---------------------|--------------------------------|
| Phoenix             | •  | 1      | \$<br>411,600 | \$  | 330,500     | <b>24.6%</b>                  | -12.4%              | 37.0%                          |
| Maricopa County     | •  | 1      | \$<br>463,700 | \$  | 356,200     | 30.2%                         | -12.6%              | 42.8%                          |
| Pima County         | •  | 1      | \$<br>347,500 | \$  | 292,500     | 18.8%                         | -17.8%              | <b>36.6%</b>                   |
| Pinal County        | •  | 1      | \$<br>415,600 | \$  | 319,500     | 30.0%                         | -11.0%              | <b>41.0%</b>                   |
| Yavapai County      | •  | 1      | \$<br>509,700 | \$  | 368,500     | 38.3%                         | -12.8%              | <b>51.1%</b>                   |
| Tucson              | •  | 1      | \$<br>330,000 | \$  | 278,000     | 18.7%                         | -21.5%              | 40.2%                          |
| Mesa                | •  | 2      | \$<br>420,900 | \$  | 344,900     | 22.0%                         | -16.7%              | 38.7%                          |
| Chandler            | •  | 1      | \$<br>523,200 | \$  | 374,600     | 39.7%                         | -7.3%               | <b>47.0%</b>                   |
| Glendale            | 21 | 3      | \$<br>385,000 | \$  | 342,600     | 12.4%                         | -18.9%              | 31.3%                          |
| Gilbert             | •  | 1      | \$<br>572,700 | \$  | 394,900     | 45.0%                         | -5.3%               | <b>50.3%</b>                   |
| Scottsdale          | •  | 1      | \$<br>816,000 | \$  | 674,800     | 21.0%                         | -29.9%              | 50.9%                          |
| Tempe               | •  | 1      | \$<br>463,400 | \$  | 373,600     | 24.0%                         | -19.9%              | <b>43.9%</b>                   |
| Peoria              | •  | 1      | \$<br>482,900 | \$  | 358,100     | <b>34.9</b> %                 | -6.6%               | 41.5%                          |
| Yuma                | •  | 1      | \$<br>294,600 | \$  | 220,300     | 33.7%                         | -30.0%              | 63.7%                          |
| Queen Creek         | •  | 1      | \$<br>655,600 | \$  | 351,500     | 86.5%                         | 1.5%                | <b>85.0%</b>                   |
| Surprise            | •  | 2      | \$<br>446,100 | \$  | 352,900     | 26.4%                         | -5.1%               | <b>31.5%</b>                   |
| Rio Vista           | •  | 1      | \$<br>587,200 | \$  | 324,200     | 81.1%                         | -2.4%               | 83.5%                          |
| Paradise Valley     | •  | 1      | \$<br>553,700 | \$  | 328,300     | 68.7%                         | -14.7%              | 83.4%                          |
| Deer Valley         | •  | 1      | \$<br>418,100 | \$  | 259,200     | 61.3%                         | -17.4%              | <b>78.7%</b>                   |
| Camelback East      | •  | 1      | \$<br>540,400 | \$  | 378,800     | 42.7%                         | -26.8%              | 69.5%                          |
| South Mountain      | •  | 1      | \$<br>342,500 | \$  | 245,800     | 39.4%                         | -31.1%              | <b>70.5%</b>                   |
| Ahwatukee Foothills | •  | 1      | \$<br>527,000 | \$  | 295,600     | <b>78.3</b> %                 | -6.8%               | 85.1%                          |
| Estrella            | •  | 1      | \$<br>371,500 | \$  | 242,900     | <b>52.9</b> %                 | -17.0%              | 69.9%                          |
| Encanto             | •  | 1      | \$<br>448,700 | \$  | 272,600     | 64.6%                         | -25.4%              | 90.0%                          |
| Desert View         | •  | 1      | \$<br>721,800 | \$  | 404,900     | <b>78.2</b> %                 | -10.7%              | 88.9%                          |
| Laveen              | •  | 1      | \$<br>422,300 | \$  | 248,400     | <b>7</b> 0.0%                 | -11.9%              | 81.9%                          |