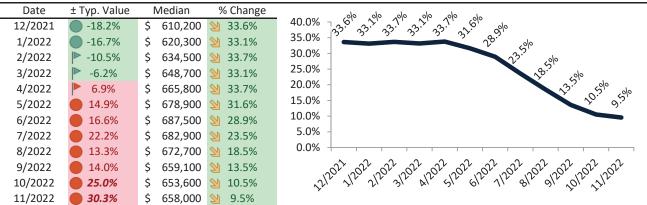

\$<br>2,987 | 21202,1203,1203,1203,1203,21003,1203,120                       |
|   | 11/2022 | <b>14.5%</b> | \$<br>2,346 | \$<br>3,118 | y                                                              |

info@TAIT.com 60 of 65



Historically, properties in this market sell at a 4.8% premium. Today's premium is 35.1%. This market is 30.3% overvalued. Median home price is \$658,000. Prices rose 9.5% year-over-year.

Monthly cost of ownership is \$4,163, and rents average \$3,080, making owning \$1,083 per month more costly than renting. Rents rose 9.4% year-over-year. The current capitalization rate (rent/price) is 4.5%.

#### Market rating = 2

#### Median Home Price and Rental Parity trailing twelve months



### Resale Median and year-over-year percentage change trailing twelve months



#### Rental rate and year-over-year percentage change trailing twelve months

| _ | Date    | % Change     | Rent        | Own         | \$6,000 ¬