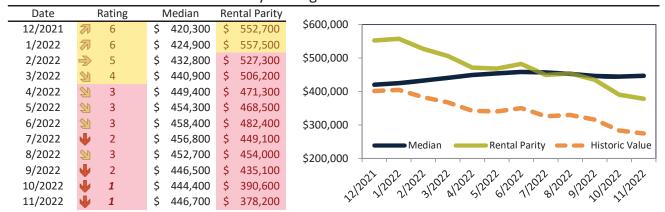

|
| 10/2022 | <b>15.2%</b> | \$<br>2,733 | \$<br>3,397 | 21202,1203,1203,1203,1203,21203,1203,120                                |
| 11/2022 | 2 12.8%      | \$<br>2,740 | \$<br>3,550 | у У                                                                     |

info@TAIT.com 53 of 65



Historically, properties in this market sell at a -27.4% discount. Today's premium is 18.1%. This market is 45.5% overvalued. Median home price is \$446,700. Prices rose 7.3% year-over-year.

Monthly cost of ownership is \$2,826, and rents average \$2,393, making owning \$433 per month more costly than renting. Rents rose 15.6% year-over-year. The current capitalization rate (rent/price) is 5.1%.

#### Market rating = 1

# Median Home Price and Rental Parity trailing twelve months



### Resale Median and year-over-year percentage change trailing twelve months



#### Rental rate and year-over-year percentage change trailing twelve months

| Date    | % Change     | Rent        | Own         | \$3,000 7                                                                                                               |
|---------|--------------|-------------|-------------|-------------------------------------------------------------------------------------------------------------------------|
| 12/2021 | 21.0%        | \$<br>2,227 | \$<br>1,693 | \$3,000                                                                                                                 |
| 1/2022  | 22.8%        | \$<br>2,249 | \$<br>1,714 | \$2,500 - 32 22 52 52 52 52 52 52 52 52 52 52