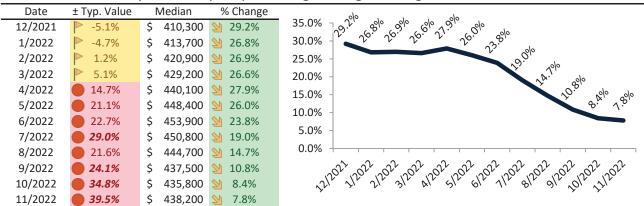

#### Historic Median Home Price Relative to Rental Parity: Phoenix since January 1988

TAIT Housing Report® Market Timing System Rating: Phoenix since January 1988

info@TAIT.com 7 of 65