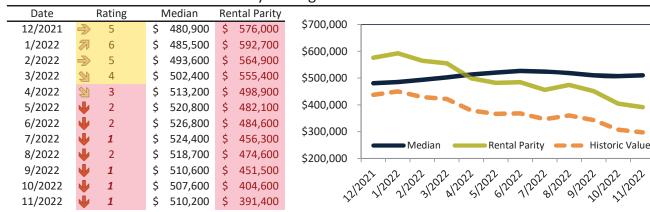

# Market Timing Rating and Valuations: Phoenix and Major Cities and Zips

| Study Area          |    | Rating | Median        | Rei | ntal Parity | % Over/Under<br>Rental Parity | Historic<br>Premium | % Over/Under<br>Historic Prem. |
|---------------------|----|--------|---------------|-----|-------------|-------------------------------|---------------------|--------------------------------|
| Phoenix             | •  | 1      | \$<br>411,600 | \$  | 330,500     | <b>24.6%</b>                  | -12.4%              | 37.0%                          |
| Maricopa County     | •  | 1      | \$<br>463,700 | \$  | 356,200     | 30.2%                         | -12.6%              | 42.8%                          |
| Pima County         | •  | 1      | \$<br>347,500 | \$  | 292,500     | 18.8%                         | -17.8%              | <b>36.6%</b>                   |
| Pinal County        | •  | 1      | \$<br>415,600 | \$  | 319,500     | 30.0%                         | -11.0%              | <b>41.0%</b>                   |
| Yavapai County      | •  | 1      | \$<br>509,700 | \$  | 368,500     | 38.3%                         | -12.8%              | <b>51.1%</b>                   |
| Tucson              | •  | 1      | \$<br>330,000 | \$  | 278,000     | 18.7%                         | -21.5%              | 40.2%                          |
| Mesa                | •  | 2      | \$<br>420,900 | \$  | 344,900     | 22.0%                         | -16.7%              | 38.7%                          |
| Chandler            | •  | 1      | \$<br>523,200 | \$  | 374,600     | 39.7%                         | -7.3%               | <b>47.0%</b>                   |
| Glendale            | 21 | 3      | \$<br>385,000 | \$  | 342,600     | 12.4%                         | -18.9%              | 31.3%                          |
| Gilbert             | •  | 1      | \$<br>572,700 | \$  | 394,900     | 45.0%                         | -5.3%               | <b>50.3%</b>                   |
| Scottsdale          | •  | 1      | \$<br>816,000 | \$  | 674,800     | 21.0%                         | -29.9%              | 50.9%                          |
| Tempe               | •  | 1      | \$<br>463,400 | \$  | 373,600     | 24.0%                         | -19.9%              | <b>43.9%</b>                   |
| Peoria              | •  | 1      | \$<br>482,900 | \$  | 358,100     | <b>34.9</b> %                 | -6.6%               | 41.5%                          |
| Yuma                | •  | 1      | \$<br>294,600 | \$  | 220,300     | 33.7%                         | -30.0%              | 63.7%                          |
| Queen Creek         | •  | 1      | \$<br>655,600 | \$  | 351,500     | 86.5%                         | 1.5%                | <b>85.0%</b>                   |
| Surprise            | •  | 2      | \$<br>446,100 | \$  | 352,900     | 26.4%                         | -5.1%               | <b>31.5%</b>                   |
| Rio Vista           | •  | 1      | \$<br>587,200 | \$  | 324,200     | 81.1%                         | -2.4%               | 83.5%                          |
| Paradise Valley     | •  | 1      | \$<br>553,700 | \$  | 328,300     | 68.7%                         | -14.7%              | 83.4%                          |
| Deer Valley         | •  | 1      | \$<br>418,100 | \$  | 259,200     | 61.3%                         | -17.4%              | <b>78.7%</b>                   |
| Camelback East      | •  | 1      | \$<br>540,400 | \$  | 378,800     | 42.7%                         | -26.8%              | 69.5%                          |
| South Mountain      | •  | 1      | \$<br>342,500 | \$  | 245,800     | 39.4%                         | -31.1%              | <b>70.5%</b>                   |
| Ahwatukee Foothills | •  | 1      | \$<br>527,000 | \$  | 295,600     | <b>78.3</b> %                 | -6.8%               | 85.1%                          |
| Estrella            | •  | 1      | \$<br>371,500 | \$  | 242,900     | <b>52.9</b> %                 | -17.0%              | 69.9%                          |
| Encanto             | •  | 1      | \$<br>448,700 | \$  | 272,600     | 64.6%                         | -25.4%              | 90.0%                          |
| Desert View         | •  | 1      | \$<br>721,800 | \$  | 404,900     | <b>78.2</b> %                 | -10.7%              | 88.9%                          |
| Laveen              | •  | 1      | \$<br>422,300 | \$  | 248,400     | <b>7</b> 0.0%                 | -11.9%              | 81.9%                          |

# Maricopa County Housing Market Value & Trends Update

Historically, properties in this market sell at a -12.6% discount. Today's premium is 30.2%. This market is 42.8% overvalued. Median home price is \$463,700. Prices rose 8.1% year-over-year.

Monthly cost of ownership is \$2,933, and rents average \$2,254, making owning \$679 per month more costly than renting. Rents rose 9.9% year-over-year. The current capitalization rate (rent/price) is 4.7%.

Market rating = 1