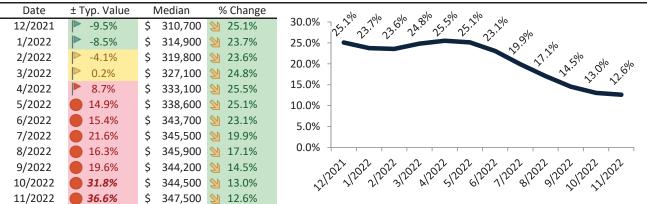

# Phoenix Housing Market Value & Trends Update

Historically, properties in this market sell at a -12.4% discount. Today's premium is 24.6%. This market is 37.0% overvalued. Median home price is \$411,600. Prices rose 7.9% year-over-year.

Monthly cost of ownership is \$2,604, and rents average \$2,091, making owning \$512 per month more costly than renting. Rents rose 10.4% year-over-year. The current capitalization rate (rent/price) is 4.9%.

Market rating = 1