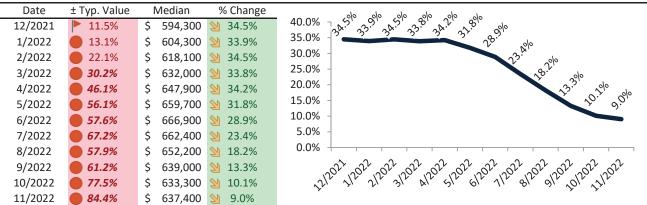

# Maricopa County Housing Market Value & Trends Update

Historically, properties in this market sell at a -12.6% discount. Today's premium is 30.2%. This market is 42.8% overvalued. Median home price is \$463,700. Prices rose 8.1% year-over-year.

Monthly cost of ownership is \$2,933, and rents average \$2,254, making owning \$679 per month more costly than renting. Rents rose 9.9% year-over-year. The current capitalization rate (rent/price) is 4.7%.

Market rating = 1