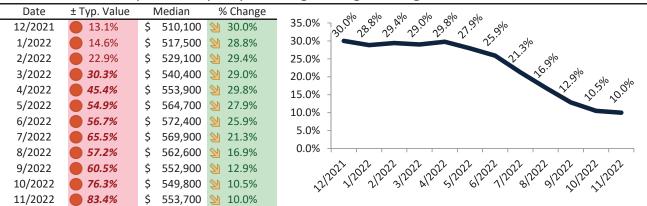

#### Historic Median Home Price Relative to Rental Parity: Phoenix since January 1988

TAIT Housing Report® Market Timing System Rating: Phoenix since January 1988

info@TAIT.com 7 of 65

# Market Timing Rating and Valuations: Phoenix and Major Cities and Zips

| Study Area          |    | Rating | Median        | Rei | ntal Parity | % Over/Under<br>Rental Parity | Historic<br>Premium | % Over/Under<br>Historic Prem. |
|---------------------|----|--------|---------------|-----|-------------|-------------------------------|---------------------|--------------------------------|
| Phoenix             | •  | 1      | \$<br>411,600 | \$  | 330,500     | <b>24.6%</b>                  | -12.4%              | 37.0%                          |
| Maricopa County     | •  | 1      | \$<br>463,700 | \$  | 356,200     | 30.2%                         | -12.6%              | 42.8%                          |
| Pima County         | •  | 1      | \$<br>347,500 | \$  | 292,500     | 18.8%                         | -17.8%              | <b>36.6%</b>                   |
| Pinal County        | •  | 1      | \$<br>415,600 | \$  | 319,500     | 30.0%                         | -11.0%              | <b>41.0%</b>                   |
| Yavapai County      | •  | 1      | \$<br>509,700 | \$  | 368,500     | 38.3%                         | -12.8%              | <b>51.1%</b>                   |
| Tucson              | •  | 1      | \$<br>330,000 | \$  | 278,000     | 18.7%                         | -21.5%              | 40.2%                          |
| Mesa                | •  | 2      | \$<br>420,900 | \$  | 344,900     | 22.0%                         | -16.7%              | 38.7%                          |
| Chandler            | •  | 1      | \$<br>523,200 | \$  | 374,600     | 39.7%                         | -7.3%               | <b>47.0%</b>                   |
| Glendale            | 21 | 3      | \$<br>385,000 | \$  | 342,600     | 12.4%                         | -18.9%              | 31.3%                          |
| Gilbert             | •  | 1      | \$<br>572,700 | \$  | 394,900     | 45.0%                         | -5.3%               | <b>50.3%</b>                   |
| Scottsdale          | •  | 1      | \$<br>816,000 | \$  | 674,800     | 21.0%                         | -29.9%              | 50.9%                          |
| Tempe               | •  | 1      | \$<br>463,400 | \$  | 373,600     | 24.0%                         | -19.9%              | <b>43.9%</b>                   |
| Peoria              | •  | 1      | \$<br>482,900 | \$  | 358,100     | <b>34.9</b> %                 | -6.6%               | 41.5%                          |
| Yuma                | •  | 1      | \$<br>294,600 | \$  | 220,300     | 33.7%                         | -30.0%              | 63.7%                          |
| Queen Creek         | •  | 1      | \$<br>655,600 | \$  | 351,500     | 86.5%                         | 1.5%                | <b>85.0%</b>                   |
| Surprise            | •  | 2      | \$<br>446,100 | \$  | 352,900     | 26.4%                         | -5.1%               | <b>31.5%</b>                   |
| Rio Vista           | •  | 1      | \$<br>587,200 | \$  | 324,200     | 81.1%                         | -2.4%               | 83.5%                          |
| Paradise Valley     | •  | 1      | \$<br>553,700 | \$  | 328,300     | 68.7%                         | -14.7%              | 83.4%                          |
| Deer Valley         | •  | 1      | \$<br>418,100 | \$  | 259,200     | 61.3%                         | -17.4%              | <b>78.7%</b>                   |
| Camelback East      | •  | 1      | \$<br>540,400 | \$  | 378,800     | 42.7%                         | -26.8%              | 69.5%                          |
| South Mountain      | •  | 1      | \$<br>342,500 | \$  | 245,800     | 39.4%                         | -31.1%              | <b>70.5%</b>                   |
| Ahwatukee Foothills | •  | 1      | \$<br>527,000 | \$  | 295,600     | <b>78.3</b> %                 | -6.8%               | 85.1%                          |
| Estrella            | •  | 1      | \$<br>371,500 | \$  | 242,900     | <b>52.9</b> %                 | -17.0%              | 69.9%                          |
| Encanto             | •  | 1      | \$<br>448,700 | \$  | 272,600     | 64.6%                         | -25.4%              | 90.0%                          |
| Desert View         | •  | 1      | \$<br>721,800 | \$  | 404,900     | <b>78.2</b> %                 | -10.7%              | 88.9%                          |
| Laveen              | •  | 1      | \$<br>422,300 | \$  | 248,400     | <b>7</b> 0.0%                 | -11.9%              | 81.9%                          |

info@TAIT.com 11 of 65