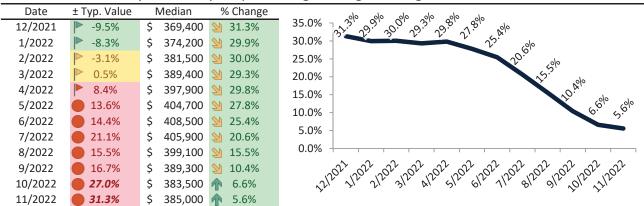

# Phoenix Housing Market Value & Trends Update

Historically, properties in this market sell at a -12.4% discount. Today's premium is 24.6%. This market is 37.0% overvalued. Median home price is \$411,600. Prices rose 7.9% year-over-year.

Monthly cost of ownership is \$2,604, and rents average \$2,091, making owning \$512 per month more costly than renting. Rents rose 10.4% year-over-year. The current capitalization rate (rent/price) is 4.9%.

Market rating = 1