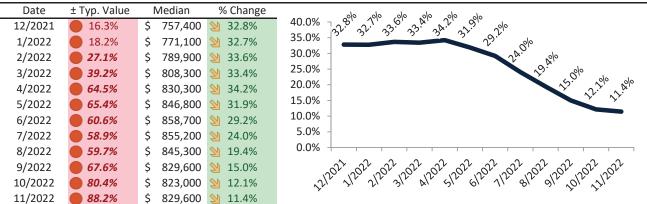

#### Historic Median Home Price Relative to Rental Parity: Phoenix since January 1988

TAIT Housing Report® Market Timing System Rating: Phoenix since January 1988

info@TAIT.com 7 of 65