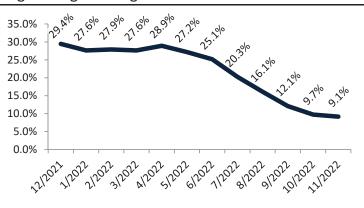

Monthly cost of ownership is \$2,604, and rents average \$2,091, making owning \$512 per month more costly than renting. Rents rose 10.4% year-over-year. The current capitalization rate (rent/price) is 4.9%.