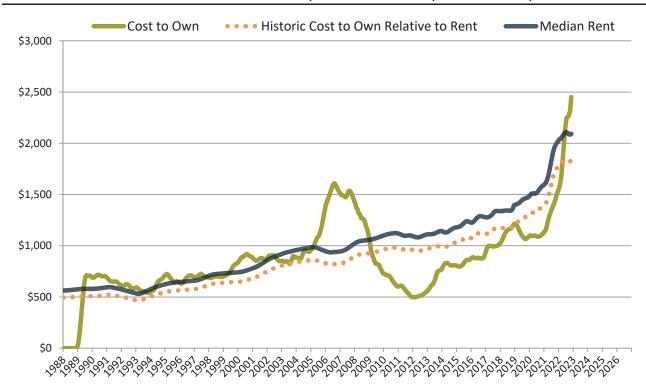

# Phoenix median rent and monthly cost of ownership since January 1988

info@TAIT.com 5 of 65

Monthly cost of ownership is \$2,604, and rents average \$2,091, making owning \$512 per month more costly than renting. Rents rose 10.4% year-over-year. The current capitalization rate (rent/price) is 4.9%.

#### Rental rate and year-over-year percentage change trailing twelve months

| Date    | % Change     | Rent     |      | Own   | \$4,000 ¬                                                                                                                                                                                                                                                                                                                                                                                                                                                                                                                                                                                                                                                                                                                                                                                                                                                                                                                                                                                                                                                                                                                                                                                                                                                                                                                                                                                                                                                                                                                                                                                                                                                                                                                                                                                                                                                                                                                                                                                                                                                                                                                      |
|---------|--------------|----------|------|-------|--------------------------------------------------------------------------------------------------------------------------------------------------------------------------------------------------------------------------------------------------------------------------------------------------------------------------------------------------------------------------------------------------------------------------------------------------------------------------------------------------------------------------------------------------------------------------------------------------------------------------------------------------------------------------------------------------------------------------------------------------------------------------------------------------------------------------------------------------------------------------------------------------------------------------------------------------------------------------------------------------------------------------------------------------------------------------------------------------------------------------------------------------------------------------------------------------------------------------------------------------------------------------------------------------------------------------------------------------------------------------------------------------------------------------------------------------------------------------------------------------------------------------------------------------------------------------------------------------------------------------------------------------------------------------------------------------------------------------------------------------------------------------------------------------------------------------------------------------------------------------------------------------------------------------------------------------------------------------------------------------------------------------------------------------------------------------------------------------------------------------------|
| 12/2021 | 23.4%        | \$ 2,018 | \$   | 1,558 |                                                                                                                                                                                                                                                                                                                                                                                                                                                                                                                                                                                                                                                                                                                                                                                                                                                                                                                                                                                                                                                                                                                                                                                                                                                                                                                                                                                                                                                                                                                                                                                                                                                                                                                                                                                                                                                                                                                                                                                                                                                                                                                                |
| 1/2022  | 24.3%        | \$ 2,035 | \$   | 1,580 | \$3,500 -                                                                                                                                                                                                                                                                                                                                                                                                                                                                                                                                                                                                                                                                                                                                                                                                                                                                                                                                                                                                                                                                                                                                                                                                                                                                                                                                                                                                                                                                                                                                                                                                                                                                                                                                                                                                                                                                                                                                                                                                                                                                                                                      |
| 2/2022  | 24.7%        | \$ 2,041 | . \$ | 1,702 | \$3,000                                                                                                                                                                                                                                                                                                                                                                                                                                                                                                                                                                                                                                                                                                                                                                                                                                                                                                                                                                                                                                                                                                                                                                                                                                                                                                                                                                                                                                                                                                                                                                                                                                                                                                                                                                                                                                                                                                                                                                                                                                                                                                                        |
| 3/2022  | 24.8%        | \$ 2,058 | \$   | 1,810 | 72 32 42 42 42 41 02 42 40 40 40 40 40 40                                                                                                                                                                                                                                                                                                                                                                                                                                                                                                                                                                                                                                                                                                                                                                                                                                                                                                                                                                                                                                                                                                                                                                                                                                                                                                                                                                                                                                                                                                                                                                                                                                                                                                                                                                                                                                                                                                                                                                                                                                                                                      |
| 4/2022  | 24.4%        | \$ 2,072 | \$   | 2,035 | \$2,500 - 42, 42, 42, 42, 42, 43, 43, 43, 43, 43, 43, 43,                                                                                                                                                                                                                                                                                                                                                                                                                                                                                                                                                                                                                                                                                                                                                                                                                                                                                                                                                                                                                                                                                                                                                                                                                                                                                                                                                                                                                                                                                                                                                                                                                                                                                                                                                                                                                                                                                                                                                                                                                                                                      |
| 5/2022  | <b>23.2%</b> | \$ 2,094 | \$   | 2,177 | \$2,000 -                                                                                                                                                                                                                                                                                                                                                                                                                                                                                                                                                                                                                                                                                                                                                                                                                                                                                                                                                                                                                                                                                                                                                                                                                                                                                                                                                                                                                                                                                                                                                                                                                                                                                                                                                                                                                                                                                                                                                                                                                                                                                                                      |
| 6/2022  | <b>21.7%</b> | \$ 2,104 | \$   | 2,206 | \$1,500 -                                                                                                                                                                                                                                                                                                                                                                                                                                                                                                                                                                                                                                                                                                                                                                                                                                                                                                                                                                                                                                                                                                                                                                                                                                                                                                                                                                                                                                                                                                                                                                                                                                                                                                                                                                                                                                                                                                                                                                                                                                                                                                                      |
| 7/2022  | <b>19.5%</b> | \$ 2,108 | \$   | 2,346 | Rent Own Historic Cost to Own Relative to Rent                                                                                                                                                                                                                                                                                                                                                                                                                                                                                                                                                                                                                                                                                                                                                                                                                                                                                                                                                                                                                                                                                                                                                                                                                                                                                                                                                                                                                                                                                                                                                                                                                                                                                                                                                                                                                                                                                                                                                                                                                                                                                 |
| 8/2022  | <b>17.0%</b> | \$ 2,100 | \$   | 2,213 | \$1,000                                                                                                                                                                                                                                                                                                                                                                                                                                                                                                                                                                                                                                                                                                                                                                                                                                                                                                                                                                                                                                                                                                                                                                                                                                                                                                                                                                                                                                                                                                                                                                                                                                                                                                                                                                                                                                                                                                                                                                                                                                                                                                                        |
| 9/2022  | <b>14.5%</b> | \$ 2,089 | \$   | 2,255 | \( \frac{1}{2} \) \( \frac{1} \) \( \frac{1}{2} \) \( \frac{1}{2} \) \( \frac{1}{2} \) \( \frac{1} \) \( \frac{1} \) \( \frac{1} \) \( \frac{1}2 \) \( \frac |
| 10/2022 | <b>12.3%</b> | \$ 2,084 | \$   | 2,492 | 21/2013/12013/12013/12013/12013/12013/12013/12013/12013/12013/12013/12013/12013/12013/12013/12013/12013/12013/12013/12013/12013/12013/12013/12013/12013/12013/12013/12013/12013/12013/12013/12013/12013/12013/12013/12013/12013/12013/12013/12013/12013/12013/12013/12013/12013/12013/12013/12013/12013/12013/12013/12013/12013/12013/12013/12013/12013/12013/12013/12013/12013/12013/12013/12013/12013/12013/12013/12013/12013/12013/12013/12013/12013/12013/12013/12013/12013/12013/12013/12013/12013/12013/12013/12013/12013/12013/12013/12013/12013/12013/12013/12013/12013/12013/12013/12013/12013/12013/12013/12013/12013/12013/12013/12013/12013/12013/12013/12013/12013/12013/12013/12013/12013/12013/12013/12013/12013/12013/12013/12013/12013/12013/12013/12013/12013/12013/12013/12013/12013/12013/12013/12013/12013/12013/12013/12013/12013/12013/12013/12013/12013/12013/12013/12013/12013/12013/12013/12013/12013/12013/12013/12013/12013/12013/12013/12013/12013/12013/12013/12013/12013/12013/12013/12013/12013/12013/12013/12013/12013/12013/12013/12013/12013/12013/12013/12013/12013/12013/12013/12013/12013/12013/12013/12013/12013/12013/12013/12013/12013/12013/12013/12013/12013/12013/12013/12013/12013/12013/12013/12013/12013/12013/12013/12013/12013/12013/12013/12013/12013/12013/12013/12013/12013/12013/12013/12013/12013/12013/12013/12013/12013/12013/12013/12013/12013/12013/12013/12013/12013/12013/12013/12013/12013/12013/12013/12013/12013/12013/12013/12013/12013/12013/12013/12013/12013/12013/12013/12013/12013/12013/12013/12013/12013/12013/12013/12013/12013/12013/12013/12013/12013/12013/12013/12013/12013/12013/12013/12013/12013/12013/12013/12013/12013/12013/12013/12013/12013/12013/12013/12013/12013/12013/12013/12013/12013/12013/12013/12013/12013/12013/12013/12013/12013/12013/12013/12013/12013/12013/12013/12013/12013/12013/12013/12013/12013/12013/12013/12013/12013/12013/12013/12013/12013/12013/12013/12013/12013/12013/12013/12013/12013/12013/12013/12013/1201100110110011001011001011001011001010010010010010010010010010010010010010010010010010010010000    |
| 11/2022 | 2 10.4%      | \$ 2,091 | . \$ | 2,604 | <b>y y y</b>                                                                                                                                                                                                                                                                                                                                                                                                                                                                                                                                                                                                                                                                                                                                                                                                                                                                                                                                                                                                                                                                                                                                                                                                                                                                                                                                                                                                                                                                                                                                                                                                                                                                                                                                                                                                                                                                                                                                                                                                                                                                                                                   |