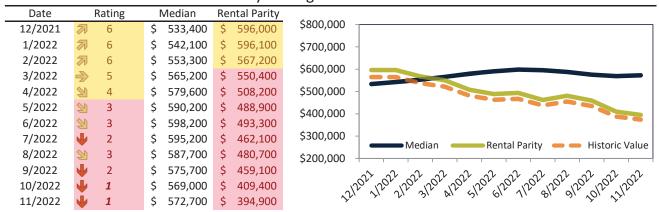

#### Historic Median Home Price Relative to Rental Parity: Phoenix since January 1988

TAIT Housing Report® Market Timing System Rating: Phoenix since January 1988

info@TAIT.com 7 of 65

# Market Timing Rating and Valuations: Phoenix and Major Cities and Zips

| Study Area          |    | Rating | Median        | Rei | ntal Parity | % Over/Under<br>Rental Parity | Historic<br>Premium | % Over/Under<br>Historic Prem. |
|---------------------|----|--------|---------------|-----|-------------|-------------------------------|---------------------|--------------------------------|
| Phoenix             | •  | 1      | \$<br>411,600 | \$  | 330,500     | <b>24.6%</b>                  | -12.4%              | 37.0%                          |
| Maricopa County     | •  | 1      | \$<br>463,700 | \$  | 356,200     | 30.2%                         | -12.6%              | 42.8%                          |
| Pima County         | •  | 1      | \$<br>347,500 | \$  | 292,500     | 18.8%                         | -17.8%              | <b>36.6%</b>                   |
| Pinal County        | •  | 1      | \$<br>415,600 | \$  | 319,500     | 30.0%                         | -11.0%              | <b>41.0%</b>                   |
| Yavapai County      | •  | 1      | \$<br>509,700 | \$  | 368,500     | 38.3%                         | -12.8%              | <b>51.1%</b>                   |
| Tucson              | •  | 1      | \$<br>330,000 | \$  | 278,000     | 18.7%                         | -21.5%              | 40.2%                          |
| Mesa                | •  | 2      | \$<br>420,900 | \$  | 344,900     | 22.0%                         | -16.7%              | 38.7%                          |
| Chandler            | •  | 1      | \$<br>523,200 | \$  | 374,600     | 39.7%                         | -7.3%               | <b>47.0%</b>                   |
| Glendale            | 21 | 3      | \$<br>385,000 | \$  | 342,600     | 12.4%                         | -18.9%              | 31.3%                          |
| Gilbert             | •  | 1      | \$<br>572,700 | \$  | 394,900     | 45.0%                         | -5.3%               | <b>50.3%</b>                   |
| Scottsdale          | •  | 1      | \$<br>816,000 | \$  | 674,800     | 21.0%                         | -29.9%              | 50.9%                          |
| Tempe               | •  | 1      | \$<br>463,400 | \$  | 373,600     | 24.0%                         | -19.9%              | <b>43.9%</b>                   |
| Peoria              | •  | 1      | \$<br>482,900 | \$  | 358,100     | <b>34.9</b> %                 | -6.6%               | 41.5%                          |
| Yuma                | •  | 1      | \$<br>294,600 | \$  | 220,300     | 33.7%                         | -30.0%              | 63.7%                          |
| Queen Creek         | •  | 1      | \$<br>655,600 | \$  | 351,500     | 86.5%                         | 1.5%                | <b>85.0%</b>                   |
| Surprise            | •  | 2      | \$<br>446,100 | \$  | 352,900     | 26.4%                         | -5.1%               | <b>31.5%</b>                   |
| Rio Vista           | •  | 1      | \$<br>587,200 | \$  | 324,200     | 81.1%                         | -2.4%               | 83.5%                          |
| Paradise Valley     | •  | 1      | \$<br>553,700 | \$  | 328,300     | 68.7%                         | -14.7%              | 83.4%                          |
| Deer Valley         | •  | 1      | \$<br>418,100 | \$  | 259,200     | 61.3%                         | -17.4%              | <b>78.7%</b>                   |
| Camelback East      | •  | 1      | \$<br>540,400 | \$  | 378,800     | 42.7%                         | -26.8%              | 69.5%                          |
| South Mountain      | •  | 1      | \$<br>342,500 | \$  | 245,800     | 39.4%                         | -31.1%              | <b>70.5%</b>                   |
| Ahwatukee Foothills | •  | 1      | \$<br>527,000 | \$  | 295,600     | <b>78.3</b> %                 | -6.8%               | 85.1%                          |
| Estrella            | •  | 1      | \$<br>371,500 | \$  | 242,900     | <b>52.9</b> %                 | -17.0%              | 69.9%                          |
| Encanto             | •  | 1      | \$<br>448,700 | \$  | 272,600     | 64.6%                         | -25.4%              | 90.0%                          |
| Desert View         | •  | 1      | \$<br>721,800 | \$  | 404,900     | <b>78.2</b> %                 | -10.7%              | 88.9%                          |
| Laveen              | •  | 1      | \$<br>422,300 | \$  | 248,400     | <b>7</b> 0.0%                 | -11.9%              | 81.9%                          |