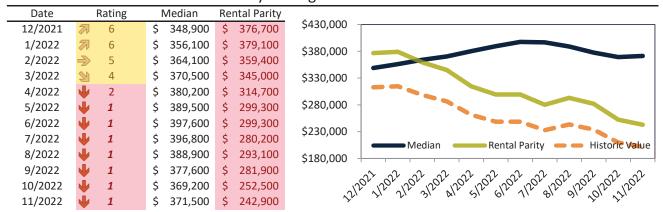

# Maricopa County Housing Market Value & Trends Update

Historically, properties in this market sell at a -12.6% discount. Today's premium is 30.2%. This market is 42.8% overvalued. Median home price is \$463,700. Prices rose 8.1% year-over-year.

Monthly cost of ownership is \$2,933, and rents average \$2,254, making owning \$679 per month more costly than renting. Rents rose 9.9% year-over-year. The current capitalization rate (rent/price) is 4.7%.

Market rating = 1