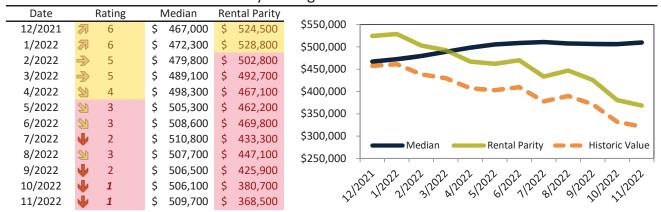

#### Historic Median Home Price Relative to Rental Parity: Phoenix since January 1988

TAIT Housing Report® Market Timing System Rating: Phoenix since January 1988

info@TAIT.com 7 of 65

# Market Timing Rating and Valuations: Phoenix and Major Cities and Zips

| Study Area          |    | Rating | Median        | Rei | ntal Parity | % Over/Under<br>Rental Parity | Historic<br>Premium | % Over/Under<br>Historic Prem. |
|---------------------|----|--------|---------------|-----|-------------|-------------------------------|---------------------|--------------------------------|
| Phoenix             | •  | 1      | \$<br>411,600 | \$  | 330,500     | <b>24.6%</b>                  | -12.4%              | 37.0%                          |
| Maricopa County     | •  | 1      | \$<br>463,700 | \$  | 356,200     | 30.2%                         | -12.6%              | 42.8%                          |
| Pima County         | •  | 1      | \$<br>347,500 | \$  | 292,500     | 18.8%                         | -17.8%              | <b>36.6%</b>                   |
| Pinal County        | •  | 1      | \$<br>415,600 | \$  | 319,500     | 30.0%                         | -11.0%              | <b>41.0%</b>                   |
| Yavapai County      | •  | 1      | \$<br>509,700 | \$  | 368,500     | 38.3%                         | -12.8%              | <b>51.1%</b>                   |
| Tucson              | •  | 1      | \$<br>330,000 | \$  | 278,000     | 18.7%                         | -21.5%              | 40.2%                          |
| Mesa                | •  | 2      | \$<br>420,900 | \$  | 344,900     | 22.0%                         | -16.7%              | 38.7%                          |
| Chandler            | •  | 1      | \$<br>523,200 | \$  | 374,600     | 39.7%                         | -7.3%               | <b>47.0%</b>                   |
| Glendale            | 21 | 3      | \$<br>385,000 | \$  | 342,600     | 12.4%                         | -18.9%              | 31.3%                          |
| Gilbert             | •  | 1      | \$<br>572,700 | \$  | 394,900     | 45.0%                         | -5.3%               | <b>50.3%</b>                   |
| Scottsdale          | •  | 1      | \$<br>816,000 | \$  | 674,800     | 21.0%                         | -29.9%              | 50.9%                          |
| Tempe               | •  | 1      | \$<br>463,400 | \$  | 373,600     | 24.0%                         | -19.9%              | <b>43.9%</b>                   |
| Peoria              | •  | 1      | \$<br>482,900 | \$  | 358,100     | <b>34.9</b> %                 | -6.6%               | 41.5%                          |
| Yuma                | •  | 1      | \$<br>294,600 | \$  | 220,300     | 33.7%                         | -30.0%              | 63.7%                          |
| Queen Creek         | •  | 1      | \$<br>655,600 | \$  | 351,500     | 86.5%                         | 1.5%                | <b>85.0%</b>                   |
| Surprise            | •  | 2      | \$<br>446,100 | \$  | 352,900     | 26.4%                         | -5.1%               | <b>31.5%</b>                   |
| Rio Vista           | •  | 1      | \$<br>587,200 | \$  | 324,200     | 81.1%                         | -2.4%               | 83.5%                          |
| Paradise Valley     | •  | 1      | \$<br>553,700 | \$  | 328,300     | 68.7%                         | -14.7%              | 83.4%                          |
| Deer Valley         | •  | 1      | \$<br>418,100 | \$  | 259,200     | 61.3%                         | -17.4%              | <b>78.7%</b>                   |
| Camelback East      | •  | 1      | \$<br>540,400 | \$  | 378,800     | 42.7%                         | -26.8%              | 69.5%                          |
| South Mountain      | •  | 1      | \$<br>342,500 | \$  | 245,800     | 39.4%                         | -31.1%              | <b>70.5%</b>                   |
| Ahwatukee Foothills | •  | 1      | \$<br>527,000 | \$  | 295,600     | <b>78.3</b> %                 | -6.8%               | 85.1%                          |
| Estrella            | •  | 1      | \$<br>371,500 | \$  | 242,900     | <b>52.9</b> %                 | -17.0%              | 69.9%                          |
| Encanto             | •  | 1      | \$<br>448,700 | \$  | 272,600     | 64.6%                         | -25.4%              | 90.0%                          |
| Desert View         | •  | 1      | \$<br>721,800 | \$  | 404,900     | <b>78.2</b> %                 | -10.7%              | 88.9%                          |
| Laveen              | •  | 1      | \$<br>422,300 | \$  | 248,400     | <b>7</b> 0.0%                 | -11.9%              | 81.9%                          |