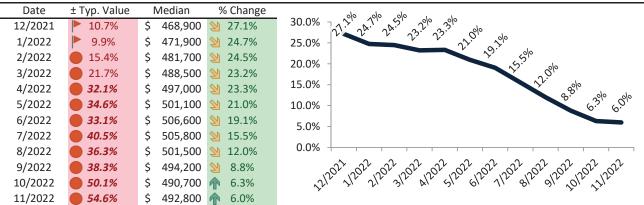

|

info@TAIT.com 59 of 65



Historically, properties in this market sell at a -21.7% discount. Today's premium is 32.9%. This market is 54.6% overvalued. Median home price is \$492,800. Prices rose 6.0% year-over-year.

Monthly cost of ownership is \$3,118, and rents average \$2,346, making owning \$771 per month more costly than renting. Rents rose 14.5% year-over-year. The current capitalization rate (rent/price) is 4.6%.

#### Market rating = 1

# Median Home Price and Rental Parity trailing twelve months



### Resale Median and year-over-year percentage change trailing twelve months



#### Rental rate and year-over-year percentage change trailing twelve months

| _ | Date    | % Change     | Rent        | Own         |                                                                |
|---|---------|--------------|-------------|-------------|----------------------------------------------------------------|
| _ | 12/2021 | 2 17.4%      | \$<br>2,123 | \$<br>1,889 | \$4,500 -                                                      |
|   | 1/2022  | <b>18.4%</b> | \$<br>2,158 | \$<br>1,903 | 7 7,555                                                        |
|   | 2/2022  | <b>19.4%</b> | \$<br>2,191 | \$<br>2,053 | \$3,500 - 2 2 2 2 2 2 2 2 2 2 2 2 2 2 2 2 2 2                  |
|   | 3/2022  | <b>19.5%</b> | \$<br>2,170 | \$<br>2,171 | \$3,500 - 52,123,158,195,2170,198,2173,23