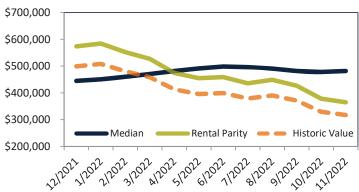

#### Historic Median Home Price Relative to Rental Parity: Phoenix since January 1988

TAIT Housing Report® Market Timing System Rating: Phoenix since January 1988

info@TAIT.com 7 of 65