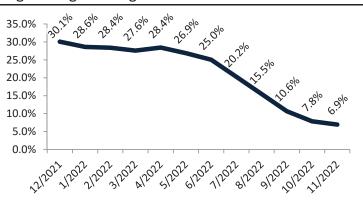

Monthly cost of ownership is \$2,604, and rents average \$2,091, making owning \$512 per month more costly than renting. Rents rose 10.4% year-over-year. The current capitalization rate (rent/price) is 4.9%.