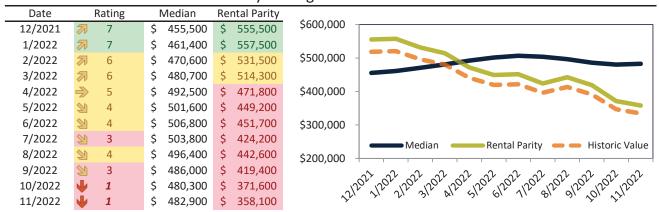

#### Historic Median Home Price Relative to Rental Parity: Phoenix since January 1988

TAIT Housing Report® Market Timing System Rating: Phoenix since January 1988

info@TAIT.com 7 of 65

# Market Timing Rating and Valuations: Phoenix and Major Cities and Zips

| Study Area          |    | Rating | Median        | Rei | ntal Parity | % Over/Under<br>Rental Parity | Historic<br>Premium | % Over/Under<br>Historic Prem. |
|---------------------|----|--------|---------------|-----|-------------|-------------------------------|---------------------|--------------------------------|
| Phoenix             | •  | 1      | \$<br>411,600 | \$  | 330,500     | <b>24.6%</b>                  | -12.4%              | 37.0%                          |
| Maricopa County     | •  | 1      | \$<br>463,700 | \$  | 356,200     | 30.2%                         | -12.6%              | 42.8%                          |
| Pima County         | •  | 1      | \$<br>347,500 | \$  | 292,500     | 18.8%                         | -17.8%              | <b>36.6%</b>                   |
| Pinal County        | •  | 1      | \$<br>415,600 | \$  | 319,500     | 30.0%                         | -11.0%              | <b>41.0%</b>                   |
| Yavapai County      | •  | 1      | \$<br>509,700 | \$  | 368,500     | 38.3%                         | -12.8%              | <b>51.1%</b>                   |
| Tucson              | •  | 1      | \$<br>330,000 | \$  | 278,000     | 18.7%                         | -21.5%              | 40.2%                          |
| Mesa                | •  | 2      | \$<br>420,900 | \$  | 344,900     | 22.0%                         | -16.7%              | 38.7%                          |
| Chandler            | •  | 1      | \$<br>523,200 | \$  | 374,600     | 39.7%                         | -7.3%               | <b>47.0%</b>                   |
| Glendale            | 21 | 3      | \$<br>385,000 | \$  | 342,600     | 12.4%                         | -18.9%              | 31.3%                          |
| Gilbert             | •  | 1      | \$<br>572,700 | \$  | 394,900     | 45.0%                         | -5.3%               | <b>50.3%</b>                   |
| Scottsdale          | •  | 1      | \$<br>816,000 | \$  | 674,800     | 21.0%                         | -29.9%              | 50.9%                          |
| Tempe               | •  | 1      | \$<br>463,400 | \$  | 373,600     | 24.0%                         | -19.9%              | <b>43.9%</b>                   |
| Peoria              | •  | 1      | \$<br>482,900 | \$  | 358,100     | <b>34.9</b> %                 | -6.6%               | 41.5%                          |
| Yuma                | •  | 1      | \$<br>294,600 | \$  | 220,300     | 33.7%                         | -30.0%              | 63.7%                          |
| Queen Creek         | •  | 1      | \$<br>655,600 | \$  | 351,500     | 86.5%                         | 1.5%                | <b>85.0%</b>                   |
| Surprise            | •  | 2      | \$<br>446,100 | \$  | 352,900     | 26.4%                         | -5.1%               | <b>31.5%</b>                   |
| Rio Vista           | •  | 1      | \$<br>587,200 | \$  | 324,200     | 81.1%                         | -2.4%               | 83.5%                          |
| Paradise Valley     | •  | 1      | \$<br>553,700 | \$  | 328,300     | 68.7%                         | -14.7%              | 83.4%                          |
| Deer Valley         | •  | 1      | \$<br>418,100 | \$  | 259,200     | 61.3%                         | -17.4%              | <b>78.7%</b>                   |
| Camelback East      | •  | 1      | \$<br>540,400 | \$  | 378,800     | 42.7%                         | -26.8%              | 69.5%                          |
| South Mountain      | •  | 1      | \$<br>342,500 | \$  | 245,800     | 39.4%                         | -31.1%              | <b>70.5%</b>                   |
| Ahwatukee Foothills | •  | 1      | \$<br>527,000 | \$  | 295,600     | <b>78.3</b> %                 | -6.8%               | 85.1%                          |
| Estrella            | •  | 1      | \$<br>371,500 | \$  | 242,900     | <b>52.9</b> %                 | -17.0%              | 69.9%                          |
| Encanto             | •  | 1      | \$<br>448,700 | \$  | 272,600     | 64.6%                         | -25.4%              | 90.0%                          |
| Desert View         | •  | 1      | \$<br>721,800 | \$  | 404,900     | <b>78.2</b> %                 | -10.7%              | 88.9%                          |
| Laveen              | •  | 1      | \$<br>422,300 | \$  | 248,400     | <b>7</b> 0.0%                 | -11.9%              | 81.9%                          |