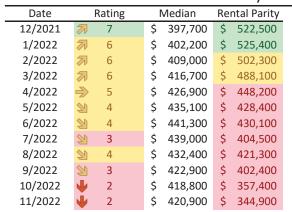

# Phoenix Housing Market Value & Trends Update

Historically, properties in this market sell at a -12.4% discount. Today's premium is 24.6%. This market is 37.0% overvalued. Median home price is \$411,600. Prices rose 7.9% year-over-year.

Monthly cost of ownership is \$2,604, and rents average \$2,091, making owning \$512 per month more costly than renting. Rents rose 10.4% year-over-year. The current capitalization rate (rent/price) is 4.9%.

Market rating = 1

#### Historic Median Home Price Relative to Rental Parity: Phoenix since January 1988

TAIT Housing Report® Market Timing System Rating: Phoenix since January 1988

info@TAIT.com 7 of 65