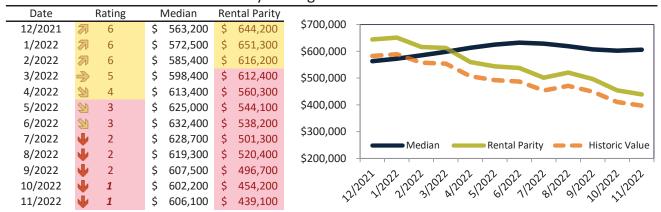

# Phoenix Housing Market Value & Trends Update

Historically, properties in this market sell at a -12.4% discount. Today's premium is 24.6%. This market is 37.0% overvalued. Median home price is \$411,600. Prices rose 7.9% year-over-year.

Monthly cost of ownership is \$2,604, and rents average \$2,091, making owning \$512 per month more costly than renting. Rents rose 10.4% year-over-year. The current capitalization rate (rent/price) is 4.9%.

Market rating = 1

#### Median Home Price and Rental Parity trailing twelve months