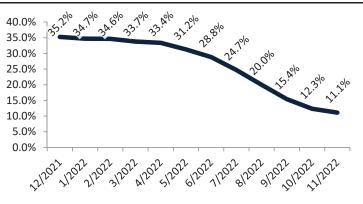

#### Historic Median Home Price Relative to Rental Parity: Phoenix since January 1988

TAIT Housing Report® Market Timing System Rating: Phoenix since January 1988

info@TAIT.com 7 of 65