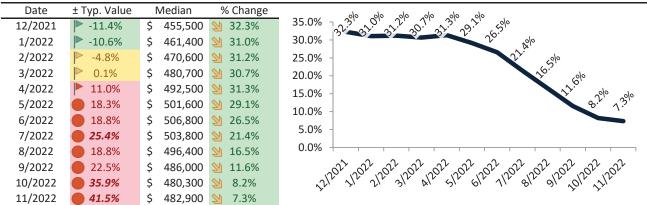

# Phoenix Housing Market Value & Trends Update

Historically, properties in this market sell at a -12.4% discount. Today's premium is 24.6%. This market is 37.0% overvalued. Median home price is \$411,600. Prices rose 7.9% year-over-year.

Monthly cost of ownership is \$2,604, and rents average \$2,091, making owning \$512 per month more costly than renting. Rents rose 10.4% year-over-year. The current capitalization rate (rent/price) is 4.9%.

Market rating = 1

#### Resale Median and year-over-year percentage change trailing twelve months