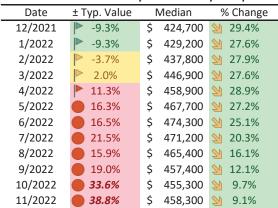

# Phoenix Housing Market Value & Trends Update

Historically, properties in this market sell at a -12.4% discount. Today's premium is 24.6%. This market is 37.0% overvalued. Median home price is \$411,600. Prices rose 7.9% year-over-year.

Monthly cost of ownership is \$2,604, and rents average \$2,091, making owning \$512 per month more costly than renting. Rents rose 10.4% year-over-year. The current capitalization rate (rent/price) is 4.9%.

Market rating = 1