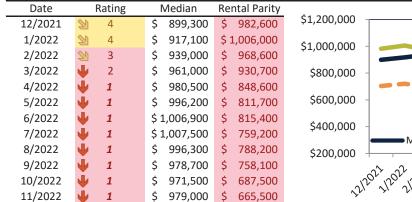

#### Historic Median Home Price Relative to Rental Parity: Phoenix since January 1988

TAIT Housing Report® Market Timing System Rating: Phoenix since January 1988

info@TAIT.com 7 of 65