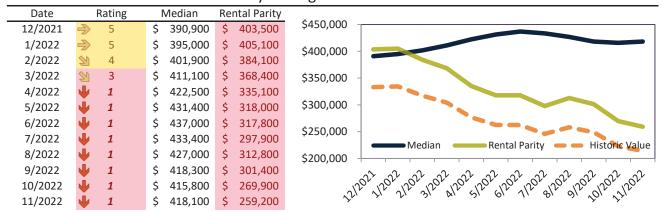

# Maricopa County Housing Market Value & Trends Update

Historically, properties in this market sell at a -12.6% discount. Today's premium is 30.2%. This market is 42.8% overvalued. Median home price is \$463,700. Prices rose 8.1% year-over-year.

Monthly cost of ownership is \$2,933, and rents average \$2,254, making owning \$679 per month more costly than renting. Rents rose 9.9% year-over-year. The current capitalization rate (rent/price) is 4.7%.

Market rating = 1

# Median Home Price and Rental Parity trailing twelve months