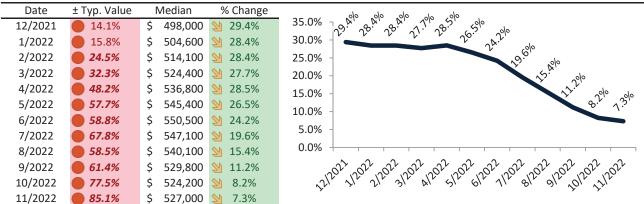

#### Historic Median Home Price Relative to Rental Parity: Phoenix since January 1988

TAIT Housing Report® Market Timing System Rating: Phoenix since January 1988

info@TAIT.com 7 of 65

# Market Timing Rating and Valuations: Phoenix and Major Cities and Zips

| Study Area          |    | Rating | Median        | Rei | ntal Parity | % Over/Under<br>Rental Parity | Historic<br>Premium | % Over/Under<br>Historic Prem. |
|---------------------|----|--------|---------------|-----|-------------|-------------------------------|---------------------|--------------------------------|
| Phoenix             | •  | 1      | \$<br>411,600 | \$  | 330,500     | <b>24.6%</b>                  | -12.4%              | 37.0%                          |
| Maricopa County     | •  | 1      | \$<br>463,700 | \$  | 356,200     | 30.2%                         | -12.6%              | 42.8%                          |
| Pima County         | •  | 1      | \$<br>347,500 | \$  | 292,500     | 18.8%                         | -17.8%              | <b>36.6%</b>                   |
| Pinal County        | •  | 1      | \$<br>415,600 | \$  | 319,500     | 30.0%                         | -11.0%              | <b>41.0%</b>                   |
| Yavapai County      | •  | 1      | \$<br>509,700 | \$  | 368,500     | 38.3%                         | -12.8%              | <b>51.1%</b>                   |
| Tucson              | •  | 1      | \$<br>330,000 | \$  | 278,000     | 18.7%                         | -21.5%              | 40.2%                          |
| Mesa                | •  | 2      | \$<br>420,900 | \$  | 344,900     | 22.0%                         | -16.7%              | 38.7%                          |
| Chandler            | •  | 1      | \$<br>523,200 | \$  | 374,600     | 39.7%                         | -7.3%               | <b>47.0%</b>                   |
| Glendale            | 21 | 3      | \$<br>385,000 | \$  | 342,600     | 12.4%                         | -18.9%              | 31.3%                          |
| Gilbert             | •  | 1      | \$<br>572,700 | \$  | 394,900     | 45.0%                         | -5.3%               | <b>50.3%</b>                   |
| Scottsdale          | •  | 1      | \$<br>816,000 | \$  | 674,800     | 21.0%                         | -29.9%              | 50.9%                          |
| Tempe               | •  | 1      | \$<br>463,400 | \$  | 373,600     | 24.0%                         | -19.9%              | <b>43.9%</b>                   |
| Peoria              | •  | 1      | \$<br>482,900 | \$  | 358,100     | <b>34.9</b> %                 | -6.6%               | 41.5%                          |
| Yuma                | •  | 1      | \$<br>294,600 | \$  | 220,300     | 33.7%                         | -30.0%              | 63.7%                          |
| Queen Creek         | •  | 1      | \$<br>655,600 | \$  | 351,500     | 86.5%                         | 1.5%                | <b>85.0%</b>                   |
| Surprise            | •  | 2      | \$<br>446,100 | \$  | 352,900     | 26.4%                         | -5.1%               | <b>31.5%</b>                   |
| Rio Vista           | •  | 1      | \$<br>587,200 | \$  | 324,200     | 81.1%                         | -2.4%               | 83.5%                          |
| Paradise Valley     | •  | 1      | \$<br>553,700 | \$  | 328,300     | 68.7%                         | -14.7%              | 83.4%                          |
| Deer Valley         | •  | 1      | \$<br>418,100 | \$  | 259,200     | 61.3%                         | -17.4%              | <b>78.7%</b>                   |
| Camelback East      | •  | 1      | \$<br>540,400 | \$  | 378,800     | 42.7%                         | -26.8%              | 69.5%                          |
| South Mountain      | •  | 1      | \$<br>342,500 | \$  | 245,800     | 39.4%                         | -31.1%              | <b>70.5%</b>                   |
| Ahwatukee Foothills | •  | 1      | \$<br>527,000 | \$  | 295,600     | <b>78.3</b> %                 | -6.8%               | 85.1%                          |
| Estrella            | •  | 1      | \$<br>371,500 | \$  | 242,900     | <b>52.9</b> %                 | -17.0%              | 69.9%                          |
| Encanto             | •  | 1      | \$<br>448,700 | \$  | 272,600     | 64.6%                         | -25.4%              | 90.0%                          |
| Desert View         | •  | 1      | \$<br>721,800 | \$  | 404,900     | <b>78.2</b> %                 | -10.7%              | 88.9%                          |
| Laveen              | •  | 1      | \$<br>422,300 | \$  | 248,400     | <b>7</b> 0.0%                 | -11.9%              | 81.9%                          |