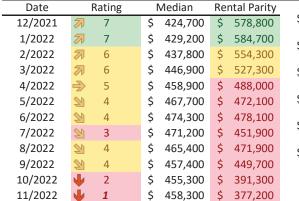

# Market Timing Rating and Valuations: Phoenix and Major Cities and Zips

| Study Area          |    | Rating | Median        | Rei | ntal Parity | % Over/Under<br>Rental Parity | Historic<br>Premium | % Over/Under<br>Historic Prem. |
|---------------------|----|--------|---------------|-----|-------------|-------------------------------|---------------------|--------------------------------|
| Phoenix             | •  | 1      | \$<br>411,600 | \$  | 330,500     | <b>24.6%</b>                  | -12.4%              | 37.0%                          |
| Maricopa County     | •  | 1      | \$<br>463,700 | \$  | 356,200     | 30.2%                         | -12.6%              | 42.8%                          |
| Pima County         | •  | 1      | \$<br>347,500 | \$  | 292,500     | 18.8%                         | -17.8%              | <b>36.6%</b>                   |
| Pinal County        | •  | 1      | \$<br>415,600 | \$  | 319,500     | 30.0%                         | -11.0%              | <b>41.0%</b>                   |
| Yavapai County      | •  | 1      | \$<br>509,700 | \$  | 368,500     | 38.3%                         | -12.8%              | <b>51.1%</b>                   |
| Tucson              | •  | 1      | \$<br>330,000 | \$  | 278,000     | 18.7%                         | -21.5%              | 40.2%                          |
| Mesa                | •  | 2      | \$<br>420,900 | \$  | 344,900     | 22.0%                         | -16.7%              | 38.7%                          |
| Chandler            | •  | 1      | \$<br>523,200 | \$  | 374,600     | 39.7%                         | -7.3%               | <b>47.0%</b>                   |
| Glendale            | 21 | 3      | \$<br>385,000 | \$  | 342,600     | 12.4%                         | -18.9%              | 31.3%                          |
| Gilbert             | •  | 1      | \$<br>572,700 | \$  | 394,900     | 45.0%                         | -5.3%               | <b>50.3%</b>                   |
| Scottsdale          | •  | 1      | \$<br>816,000 | \$  | 674,800     | 21.0%                         | -29.9%              | 50.9%                          |
| Tempe               | •  | 1      | \$<br>463,400 | \$  | 373,600     | 24.0%                         | -19.9%              | <b>43.9%</b>                   |
| Peoria              | •  | 1      | \$<br>482,900 | \$  | 358,100     | <b>34.9</b> %                 | -6.6%               | 41.5%                          |
| Yuma                | •  | 1      | \$<br>294,600 | \$  | 220,300     | 33.7%                         | -30.0%              | 63.7%                          |
| Queen Creek         | •  | 1      | \$<br>655,600 | \$  | 351,500     | 86.5%                         | 1.5%                | <b>85.0%</b>                   |
| Surprise            | •  | 2      | \$<br>446,100 | \$  | 352,900     | 26.4%                         | -5.1%               | <b>31.5%</b>                   |
| Rio Vista           | •  | 1      | \$<br>587,200 | \$  | 324,200     | 81.1%                         | -2.4%               | 83.5%                          |
| Paradise Valley     | •  | 1      | \$<br>553,700 | \$  | 328,300     | 68.7%                         | -14.7%              | 83.4%                          |
| Deer Valley         | •  | 1      | \$<br>418,100 | \$  | 259,200     | 61.3%                         | -17.4%              | <b>78.7%</b>                   |
| Camelback East      | •  | 1      | \$<br>540,400 | \$  | 378,800     | 42.7%                         | -26.8%              | 69.5%                          |
| South Mountain      | •  | 1      | \$<br>342,500 | \$  | 245,800     | 39.4%                         | -31.1%              | <b>70.5%</b>                   |
| Ahwatukee Foothills | •  | 1      | \$<br>527,000 | \$  | 295,600     | <b>78.3</b> %                 | -6.8%               | 85.1%                          |
| Estrella            | •  | 1      | \$<br>371,500 | \$  | 242,900     | <b>52.9</b> %                 | -17.0%              | 69.9%                          |
| Encanto             | •  | 1      | \$<br>448,700 | \$  | 272,600     | 64.6%                         | -25.4%              | 90.0%                          |
| Desert View         | •  | 1      | \$<br>721,800 | \$  | 404,900     | <b>78.2</b> %                 | -10.7%              | 88.9%                          |
| Laveen              | •  | 1      | \$<br>422,300 | \$  | 248,400     | <b>7</b> 0.0%                 | -11.9%              | 81.9%                          |

info@TAIT.com 11 of 65