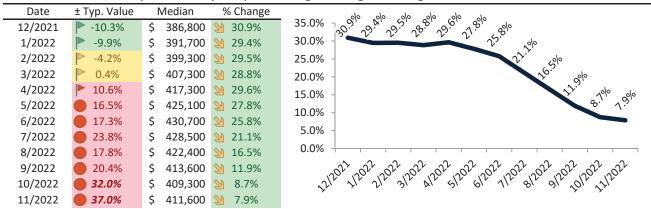

# Phoenix Housing Market Value & Trends Update

Historically, properties in this market sell at a -12.4% discount. Today's premium is 24.6%. This market is 37.0% overvalued. Median home price is \$411,600. Prices rose 7.9% year-over-year.

Monthly cost of ownership is \$2,604, and rents average \$2,091, making owning \$512 per month more costly than renting. Rents rose 10.4% year-over-year. The current capitalization rate (rent/price) is 4.9%.