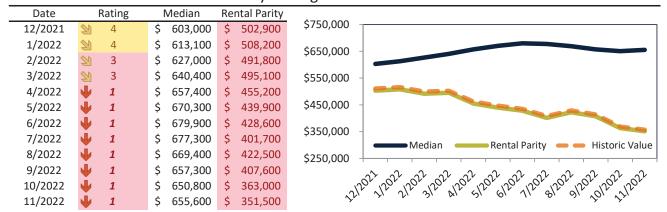

# Maricopa County Housing Market Value & Trends Update

Historically, properties in this market sell at a -12.6% discount. Today's premium is 30.2%. This market is 42.8% overvalued. Median home price is \$463,700. Prices rose 8.1% year-over-year.

Monthly cost of ownership is \$2,933, and rents average \$2,254, making owning \$679 per month more costly than renting. Rents rose 9.9% year-over-year. The current capitalization rate (rent/price) is 4.7%.

Market rating = 1