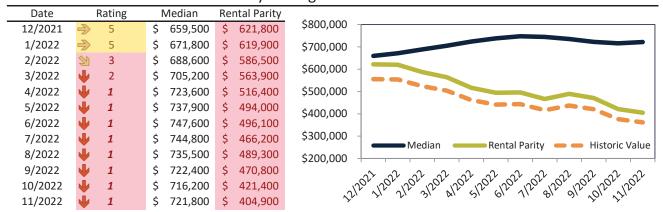

#### Historic Median Home Price Relative to Rental Parity: Phoenix since January 1988

TAIT Housing Report® Market Timing System Rating: Phoenix since January 1988

info@TAIT.com 7 of 65

# Market Timing Rating and Valuations: Phoenix and Major Cities and Zips

| Study Area    | F | Rating | Median        | Re | ntal Parity | % Over/Under<br>Rental Parity | Historic<br>Premium | % Over/Under<br>Historic Prem. |
|---------------|---|--------|---------------|----|-------------|-------------------------------|---------------------|--------------------------------|
| North Gateway | • | 1      | \$<br>637,400 | \$ | 352,800     | <b>80.7</b> %                 | -3.7%               | 84.4%                          |
| 85032         | • | 1      | \$<br>438,200 | \$ | 370,300     | <b>1</b> 8.4%                 | -21.1%              | 39.5%                          |
| 85022         | • | 1      | \$<br>458,300 | \$ | 377,200     | 21.5%                         | -17.3%              | 38.8%                          |
| 85008         | • | 1      | \$<br>369,200 | \$ | 325,300     | <b>1</b> 3.5%                 | -17.8%              | <b>48.1%</b>                   |
| 85254         | • | 1      | \$<br>881,200 | \$ | 610,400     | <b>44.4%</b>                  | -13.6%              | <b>58.0%</b>                   |
| 85016         | • | 1      | \$<br>510,200 | \$ | 391,400     | 30.4%                         | -24.0%              | <b>54.4%</b>                   |
| 85018         | • | 1      | \$<br>979,000 | \$ | 665,500     | <b>47.1</b> %                 | -28.4%              | 75.5%                          |
| 85044         | • | 2      | \$<br>474,100 | \$ | 360,900     | 31.3%                         | -11.6%              | <b>42.9%</b>                   |
| 85041         | • | 1      | \$<br>356,600 | \$ | 325,200     | ▶ 9.7%                        | -26.7%              | 36.4%                          |
| 85020         | • | 1      | \$<br>407,900 | \$ | 361,300     | 12.9%                         | -29.6%              | 42.5%                          |
| 85021         | • | 1      | \$<br>455,300 | \$ | 370,200     | 23.0%                         | -24.5%              | <b>47.5</b> %                  |
| 85015         | • | 1      | \$<br>340,300 | \$ | 331,500     | ▶ 2.6%                        | -33.2%              | 35.8%                          |
| 85023         | 2 | 4      | \$<br>412,600 | \$ | 345,800     | <b>1</b> 9.3%                 | -7.0%               | 26.3%                          |
| 85339         | • | 2      | \$<br>436,900 | \$ | 365,600     | 19.5%                         | -11.6%              | 31.1%                          |
| 85048         | • | 1      | \$<br>561,000 | \$ | 433,000     | 29.5%                         | -7.4%               | <b>36.9</b> %                  |
| 85014         | • | 1      | \$<br>446,700 | \$ | 378,200     | 18.1%                         | -27.4%              | <b>45.5%</b>                   |
| 85050         | • | 1      | \$<br>606,100 | \$ | 439,100     | 38.1%                         | -9.5%               | <b>47.6%</b>                   |
| 85331         | • | 1      | \$<br>829,600 | \$ | 456,200     | 81.9%                         | -6.3%               | 88.2%                          |
| 85053         | • | 2      | \$<br>363,800 | \$ | 325,700     | <b>11.7%</b>                  | -22.0%              | 33.7%                          |
| 85353         | Ψ | 2      | \$<br>395,500 | \$ | 334,100     | 18.4%                         | -10.8%              | 29.2%                          |
| 85024         | • | 1      | \$<br>481,700 | \$ | 364,900     | 32.0%                         | -13.0%              | <b>45.0</b> %                  |
| 85013         | • | 1      | \$<br>492,800 | \$ | 370,800     | 32.9%                         | -21.7%              | <b>54.6%</b>                   |
| 85085         | • | 2      | \$<br>658,000 | \$ | 486,800     | 35.1%                         | 4.8%                | 30.3%                          |