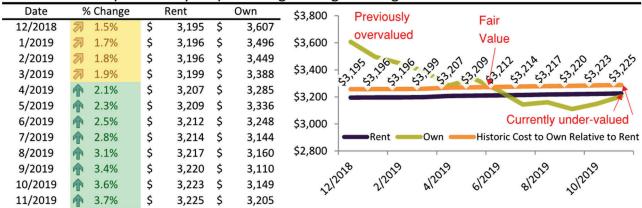

# Phoenix Housing Market Value & Trends Update

Historically, properties in this market sell at a -12.4% discount. Today's premium is 24.6%. This market is 37.0% overvalued. Median home price is \$411,600. Prices rose 7.9% year-over-year.

Monthly cost of ownership is \$2,604, and rents average \$2,091, making owning \$512 per month more costly than renting. Rents rose 10.4% year-over-year. The current capitalization rate (rent/price) is 4.9%.

Market rating = 1

#### Rental rate and year-over-year percentage change trailing twelve months

| Date    | % Change     | Rent     |      | Own   | \$4,000 ¬                                                                                                                                                                                                                                                                                                                                                                                                                                                                                                                                                                                                                                                                                                                                                                                                                                                                                                                                                                                                                                                                                                                                                                                                                                                                                                                                                                                                                                                                                                                                                                                                                                                                                                                                                                                                                                                                                                                                                                                                                                                                                                                      |
|---------|--------------|----------|------|-------|--------------------------------------------------------------------------------------------------------------------------------------------------------------------------------------------------------------------------------------------------------------------------------------------------------------------------------------------------------------------------------------------------------------------------------------------------------------------------------------------------------------------------------------------------------------------------------------------------------------------------------------------------------------------------------------------------------------------------------------------------------------------------------------------------------------------------------------------------------------------------------------------------------------------------------------------------------------------------------------------------------------------------------------------------------------------------------------------------------------------------------------------------------------------------------------------------------------------------------------------------------------------------------------------------------------------------------------------------------------------------------------------------------------------------------------------------------------------------------------------------------------------------------------------------------------------------------------------------------------------------------------------------------------------------------------------------------------------------------------------------------------------------------------------------------------------------------------------------------------------------------------------------------------------------------------------------------------------------------------------------------------------------------------------------------------------------------------------------------------------------------|
| 12/2021 | 23.4%        | \$ 2,018 | \$   | 1,558 |                                                                                                                                                                                                                                                                                                                                                                                                                                                                                                                                                                                                                                                                                                                                                                                                                                                                                                                                                                                                                                                                                                                                                                                                                                                                                                                                                                                                                                                                                                                                                                                                                                                                                                                                                                                                                                                                                                                                                                                                                                                                                                                                |
| 1/2022  | 24.3%        | \$ 2,035 | \$   | 1,580 | \$3,500 -                                                                                                                                                                                                                                                                                                                                                                                                                                                                                                                                                                                                                                                                                                                                                                                                                                                                                                                                                                                                                                                                                                                                                                                                                                                                                                                                                                                                                                                                                                                                                                                                                                                                                                                                                                                                                                                                                                                                                                                                                                                                                                                      |
| 2/2022  | 24.7%        | \$ 2,041 | . \$ | 1,702 | \$3,000                                                                                                                                                                                                                                                                                                                                                                                                                                                                                                                                                                                                                                                                                                                                                                                                                                                                                                                                                                                                                                                                                                                                                                                                                                                                                                                                                                                                                                                                                                                                                                                                                                                                                                                                                                                                                                                                                                                                                                                                                                                                                                                        |
| 3/2022  | 24.8%        | \$ 2,058 | \$   | 1,810 | 72 32 42 42 42 41 02 42 40 40 40 40 40 40                                                                                                                                                                                                                                                                                                                                                                                                                                                                                                                                                                                                                                                                                                                                                                                                                                                                                                                                                                                                                                                                                                                                                                                                                                                                                                                                                                                                                                                                                                                                                                                                                                                                                                                                                                                                                                                                                                                                                                                                                                                                                      |
| 4/2022  | 24.4%        | \$ 2,072 | \$   | 2,035 | \$2,500 - 42, 42, 42, 42, 42, 43, 43, 43, 43, 43, 43, 43,                                                                                                                                                                                                                                                                                                                                                                                                                                                                                                                                                                                                                                                                                                                                                                                                                                                                                                                                                                                                                                                                                                                                                                                                                                                                                                                                                                                                                                                                                                                                                                                                                                                                                                                                                                                                                                                                                                                                                                                                                                                                      |
| 5/2022  | <b>23.2%</b> | \$ 2,094 | \$   | 2,177 | \$2,000 -                                                                                                                                                                                                                                                                                                                                                                                                                                                                                                                                                                                                                                                                                                                                                                                                                                                                                                                                                                                                                                                                                                                                                                                                                                                                                                                                                                                                                                                                                                                                                                                                                                                                                                                                                                                                                                                                                                                                                                                                                                                                                                                      |
| 6/2022  | <b>21.7%</b> | \$ 2,104 | \$   | 2,206 | \$1,500 -                                                                                                                                                                                                                                                                                                                                                                                                                                                                                                                                                                                                                                                                                                                                                                                                                                                                                                                                                                                                                                                                                                                                                                                                                                                                                                                                                                                                                                                                                                                                                                                                                                                                                                                                                                                                                                                                                                                                                                                                                                                                                                                      |
| 7/2022  | <b>19.5%</b> | \$ 2,108 | \$   | 2,346 | Rent Own Historic Cost to Own Relative to Rent                                                                                                                                                                                                                                                                                                                                                                                                                                                                                                                                                                                                                                                                                                                                                                                                                                                                                                                                                                                                                                                                                                                                                                                                                                                                                                                                                                                                                                                                                                                                                                                                                                                                                                                                                                                                                                                                                                                                                                                                                                                                                 |
| 8/2022  | <b>17.0%</b> | \$ 2,100 | \$   | 2,213 | \$1,000                                                                                                                                                                                                                                                                                                                                                                                                                                                                                                                                                                                                                                                                                                                                                                                                                                                                                                                                                                                                                                                                                                                                                                                                                                                                                                                                                                                                                                                                                                                                                                                                                                                                                                                                                                                                                                                                                                                                                                                                                                                                                                                        |
| 9/2022  | <b>14.5%</b> | \$ 2,089 | \$   | 2,255 | \( \frac{1}{2} \) \( \frac{1} \) \( \frac{1}{2} \) \( \frac{1}{2} \) \( \frac{1}{2} \) \( \frac{1} \) \( \frac{1} \) \( \frac{1} \) \( \frac{1}2 \) \( \frac |
| 10/2022 | <b>12.3%</b> | \$ 2,084 | \$   | 2,492 | 21/2013/12013/12013/12013/12013/12013/12013/12013/12013/12013/12013/12013/12013/12013/12013/12013/12013/12013/12013/12013/12013/12013/12013/12013/12013/12013/12013/12013/12013/12013/12013/12013/12013/12013/12013/12013/12013/12013/12013/12013/12013/12013/12013/12013/12013/12013/12013/12013/12013/12013/12013/12013/12013/12013/12013/12013/12013/12013/12013/12013/12013/12013/12013/12013/12013/12013/12013/12013/12013/12013/12013/12013/12013/12013/12013/12013/12013/12013/12013/12013/12013/12013/12013/12013/12013/12013/12013/12013/12013/12013/12013/12013/12013/12013/12013/12013/12013/12013/12013/12013/12013/12013/12013/12013/12013/12013/12013/12013/12013/12013/12013/12013/12013/12013/12013/12013/12013/12013/12013/12013/12013/12013/12013/12013/12013/12013/12013/12013/12013/12013/12013/12013/12013/12013/12013/12013/12013/12013/12013/12013/12013/12013/12013/12013/12013/12013/12013/12013/12013/12013/12013/12013/12013/12013/12013/12013/12013/12013/12013/12013/12013/12013/12013/12013/12013/12013/12013/12013/12013/12013/12013/12013/12013/12013/12013/12013/12013/12013/12013/12013/12013/12013/12013/12013/12013/12013/12013/12013/12013/12013/12013/12013/12013/12013/12013/12013/12013/12013/12013/12013/12013/12013/12013/12013/12013/12013/12013/12013/12013/12013/12013/12013/12013/12013/12013/12013/12013/12013/12013/12013/12013/12013/12013/12013/12013/12013/12013/12013/12013/12013/12013/12013/12013/12013/12013/12013/12013/12013/12013/12013/12013/12013/12013/12013/12013/12013/12013/12013/12013/12013/12013/12013/12013/12013/12013/12013/12013/12013/12013/12013/12013/12013/12013/12013/12013/12013/12013/12013/12013/12013/12013/12013/12013/12013/12013/12013/12013/12013/12013/12013/12013/12013/12013/12013/12013/12013/12013/12013/12013/12013/12013/12013/12013/12013/12013/12013/12013/12013/12013/12013/12013/12013/12013/12013/12013/12013/12013/12013/12013/12013/12013/12013/12013/12013/12013/12013/12013/12013/12013/12013/12013/12013/12013/12013/1201100110110011001011001011001011001010010010010010010010010010010010010010010010010010010010000    |
| 11/2022 | 2 10.4%      | \$ 2,091 | . \$ | 2,604 | <b>y y y</b>                                                                                                                                                                                                                                                                                                                                                                                                                                                                                                                                                                                                                                                                                                                                                                                                                                                                                                                                                                                                                                                                                                                                                                                                                                                                                                                                                                                                                                                                                                                                                                                                                                                                                                                                                                                                                                                                                                                                                                                                                                                                                                                   |