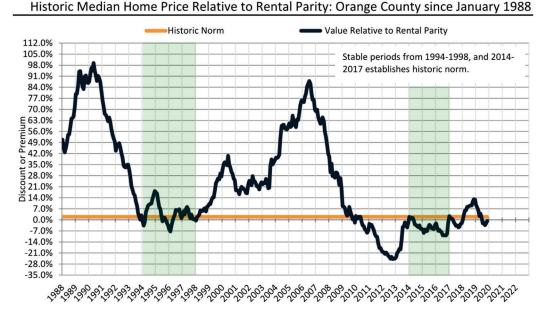

#### Historic Median Home Price Relative to Rental Parity: Phoenix since January 1988

TAIT Housing Report® Market Timing System Rating: Phoenix since January 1988

info@TAIT.com 7 of 65