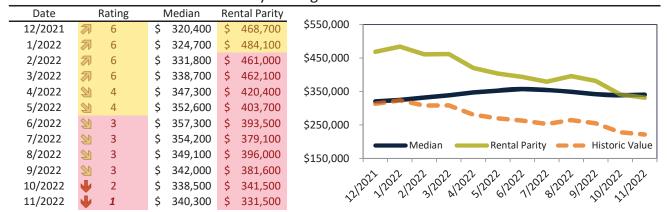

# Market Timing Rating and Valuations: Phoenix and Major Cities and Zips

| Study Area          |    | Rating | Median        | Rei | ntal Parity | % Over/Under<br>Rental Parity | Historic<br>Premium | % Over/Under<br>Historic Prem. |
|---------------------|----|--------|---------------|-----|-------------|-------------------------------|---------------------|--------------------------------|
| Phoenix             | •  | 1      | \$<br>411,600 | \$  | 330,500     | <b>24.6%</b>                  | -12.4%              | 37.0%                          |
| Maricopa County     | •  | 1      | \$<br>463,700 | \$  | 356,200     | 30.2%                         | -12.6%              | 42.8%                          |
| Pima County         | •  | 1      | \$<br>347,500 | \$  | 292,500     | 18.8%                         | -17.8%              | <b>36.6%</b>                   |
| Pinal County        | •  | 1      | \$<br>415,600 | \$  | 319,500     | 30.0%                         | -11.0%              | <b>41.0%</b>                   |
| Yavapai County      | •  | 1      | \$<br>509,700 | \$  | 368,500     | 38.3%                         | -12.8%              | <b>51.1%</b>                   |
| Tucson              | •  | 1      | \$<br>330,000 | \$  | 278,000     | 18.7%                         | -21.5%              | 40.2%                          |
| Mesa                | •  | 2      | \$<br>420,900 | \$  | 344,900     | 22.0%                         | -16.7%              | 38.7%                          |
| Chandler            | •  | 1      | \$<br>523,200 | \$  | 374,600     | 39.7%                         | -7.3%               | <b>47.0%</b>                   |
| Glendale            | 21 | 3      | \$<br>385,000 | \$  | 342,600     | 12.4%                         | -18.9%              | 31.3%                          |
| Gilbert             | •  | 1      | \$<br>572,700 | \$  | 394,900     | 45.0%                         | -5.3%               | <b>50.3%</b>                   |
| Scottsdale          | •  | 1      | \$<br>816,000 | \$  | 674,800     | 21.0%                         | -29.9%              | 50.9%                          |
| Tempe               | •  | 1      | \$<br>463,400 | \$  | 373,600     | 24.0%                         | -19.9%              | <b>43.9%</b>                   |
| Peoria              | •  | 1      | \$<br>482,900 | \$  | 358,100     | <b>34.9</b> %                 | -6.6%               | 41.5%                          |
| Yuma                | •  | 1      | \$<br>294,600 | \$  | 220,300     | 33.7%                         | -30.0%              | 63.7%                          |
| Queen Creek         | •  | 1      | \$<br>655,600 | \$  | 351,500     | 86.5%                         | 1.5%                | <b>85.0%</b>                   |
| Surprise            | •  | 2      | \$<br>446,100 | \$  | 352,900     | 26.4%                         | -5.1%               | <b>31.5%</b>                   |
| Rio Vista           | •  | 1      | \$<br>587,200 | \$  | 324,200     | 81.1%                         | -2.4%               | 83.5%                          |
| Paradise Valley     | •  | 1      | \$<br>553,700 | \$  | 328,300     | 68.7%                         | -14.7%              | 83.4%                          |
| Deer Valley         | •  | 1      | \$<br>418,100 | \$  | 259,200     | 61.3%                         | -17.4%              | <b>78.7%</b>                   |
| Camelback East      | •  | 1      | \$<br>540,400 | \$  | 378,800     | 42.7%                         | -26.8%              | 69.5%                          |
| South Mountain      | •  | 1      | \$<br>342,500 | \$  | 245,800     | 39.4%                         | -31.1%              | <b>70.5%</b>                   |
| Ahwatukee Foothills | •  | 1      | \$<br>527,000 | \$  | 295,600     | <b>78.3</b> %                 | -6.8%               | 85.1%                          |
| Estrella            | •  | 1      | \$<br>371,500 | \$  | 242,900     | <b>52.9</b> %                 | -17.0%              | 69.9%                          |
| Encanto             | •  | 1      | \$<br>448,700 | \$  | 272,600     | 64.6%                         | -25.4%              | 90.0%                          |
| Desert View         | •  | 1      | \$<br>721,800 | \$  | 404,900     | <b>78.2</b> %                 | -10.7%              | 88.9%                          |
| Laveen              | •  | 1      | \$<br>422,300 | \$  | 248,400     | <b>7</b> 0.0%                 | -11.9%              | 81.9%                          |