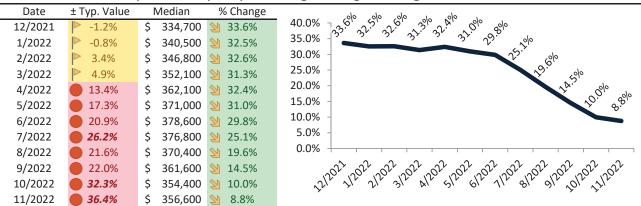

# Maricopa County Housing Market Value & Trends Update

Historically, properties in this market sell at a -12.6% discount. Today's premium is 30.2%. This market is 42.8% overvalued. Median home price is \$463,700. Prices rose 8.1% year-over-year.

Monthly cost of ownership is \$2,933, and rents average \$2,254, making owning \$679 per month more costly than renting. Rents rose 9.9% year-over-year. The current capitalization rate (rent/price) is 4.7%.

Market rating = 1