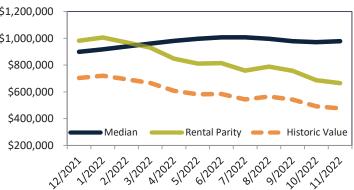

#### Historic Median Home Price Relative to Rental Parity: Phoenix since January 1988

TAIT Housing Report® Market Timing System Rating: Phoenix since January 1988

info@TAIT.com 7 of 65