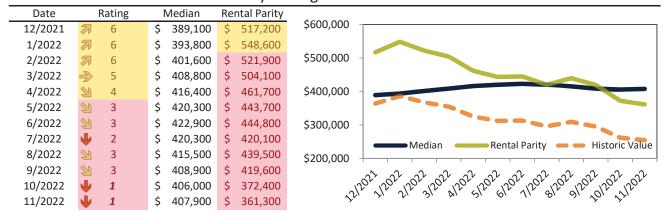

|

info@TAIT.com 47 of 65



Historically, properties in this market sell at a -29.6% discount. Today's premium is 12.9%. This market is 42.5% overvalued. Median home price is \$407,900. Prices rose 6.3% year-over-year.

Monthly cost of ownership is \$2,580, and rents average \$2,286, making owning \$294 per month more costly than renting. Rents rose 15.6% year-over-year. The current capitalization rate (rent/price) is 5.4%.

#### Market rating = 1

# Median Home Price and Rental Parity trailing twelve months



### Resale Median and year-over-year percentage change trailing twelve months



#### Rental rate and year-over-year percentage change trailing twelve months

| _ |         |              |             |             |