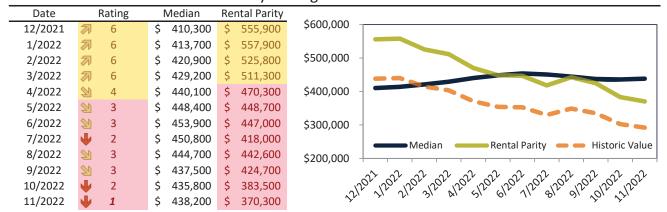

#### Historic Median Home Price Relative to Rental Parity: Phoenix since January 1988

TAIT Housing Report® Market Timing System Rating: Phoenix since January 1988

info@TAIT.com 7 of 65