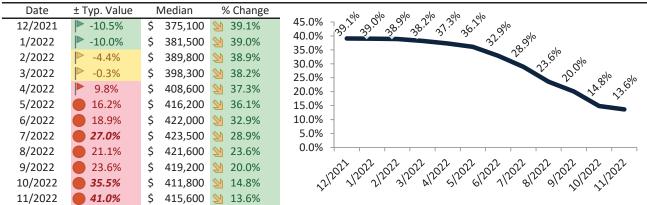

# Phoenix Housing Market Value & Trends Update

Historically, properties in this market sell at a -12.4% discount. Today's premium is 24.6%. This market is 37.0% overvalued. Median home price is \$411,600. Prices rose 7.9% year-over-year.

Monthly cost of ownership is \$2,604, and rents average \$2,091, making owning \$512 per month more costly than renting. Rents rose 10.4% year-over-year. The current capitalization rate (rent/price) is 4.9%.

Market rating = 1