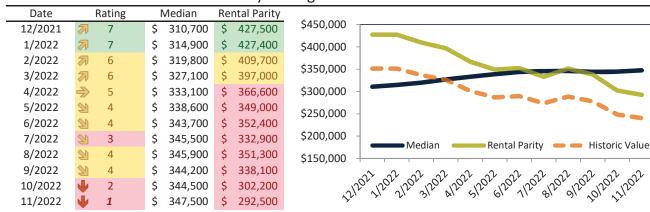

# Maricopa County Housing Market Value & Trends Update

Historically, properties in this market sell at a -12.6% discount. Today's premium is 30.2%. This market is 42.8% overvalued. Median home price is \$463,700. Prices rose 8.1% year-over-year.

Monthly cost of ownership is \$2,933, and rents average \$2,254, making owning \$679 per month more costly than renting. Rents rose 9.9% year-over-year. The current capitalization rate (rent/price) is 4.7%.

Market rating = 1