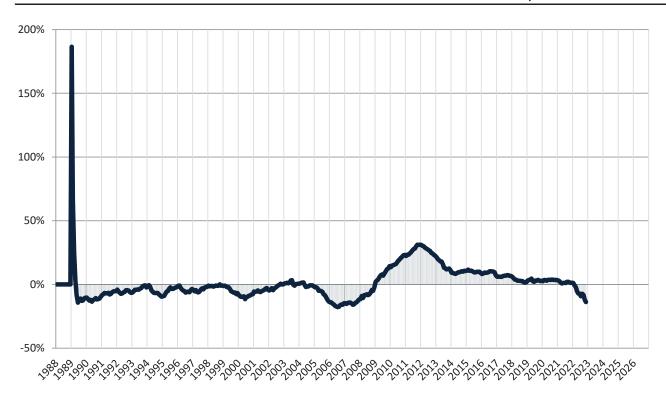

# Cash Investor Capitalization Rate: Phoenix since January 1988

Financed Investor Cash-on-Cash Return: Phoenix since January 1988

info@TAIT.com 8 of 65