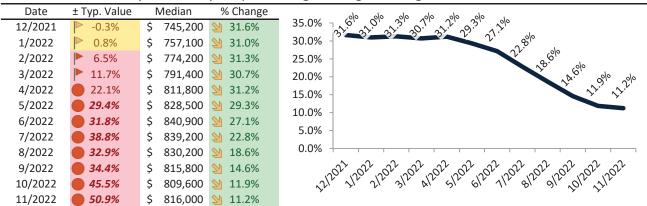

# Phoenix Housing Market Value & Trends Update

Historically, properties in this market sell at a -12.4% discount. Today's premium is 24.6%. This market is 37.0% overvalued. Median home price is \$411,600. Prices rose 7.9% year-over-year.

Monthly cost of ownership is \$2,604, and rents average \$2,091, making owning \$512 per month more costly than renting. Rents rose 10.4% year-over-year. The current capitalization rate (rent/price) is 4.9%.

Market rating = 1

#### Resale Median and year-over-year percentage change trailing twelve months