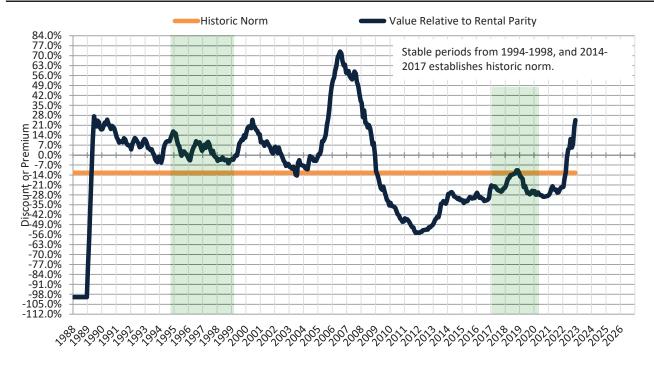

#### Historic Median Home Price Relative to Rental Parity: Phoenix since January 1988

TAIT Housing Report® Market Timing System Rating: Phoenix since January 1988

info@TAIT.com 7 of 65

# Phoenix Housing Market Value & Trends Update

Historically, properties in this market sell at a -12.4% discount. Today's premium is 24.6%. This market is 37.0% overvalued. Median home price is \$411,600. Prices rose 7.9% year-over-year.