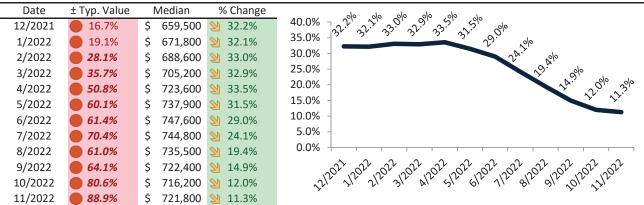

#### Historic Median Home Price Relative to Rental Parity: Phoenix since January 1988

TAIT Housing Report® Market Timing System Rating: Phoenix since January 1988

info@TAIT.com 7 of 65

# Market Timing Rating and Valuations: Phoenix and Major Cities and Zips

| Study Area    | F | Rating | Median        | Re | ntal Parity | % Over/Under<br>Rental Parity | Historic<br>Premium | % Over/Under<br>Historic Prem. |
|---------------|---|--------|---------------|----|-------------|-------------------------------|---------------------|--------------------------------|
| North Gateway | • | 1      | \$<br>637,400 | \$ | 352,800     | <b>80.7</b> %                 | -3.7%               | 84.4%                          |
| 85032         | • | 1      | \$<br>438,200 | \$ | 370,300     | <b>1</b> 8.4%                 | -21.1%              | 39.5%                          |
| 85022         | • | 1      | \$<br>458,300 | \$ | 377,200     | 21.5%                         | -17.3%              | 38.8%                          |
| 85008         | • | 1      | \$<br>369,200 | \$ | 325,300     | <b>1</b> 3.5%                 | -17.8%              | <b>48.1%</b>                   |
| 85254         | • | 1      | \$<br>881,200 | \$ | 610,400     | <b>44.4%</b>                  | -13.6%              | <b>58.0%</b>                   |
| 85016         | • | 1      | \$<br>510,200 | \$ | 391,400     | 30.4%                         | -24.0%              | <b>54.4%</b>                   |
| 85018         | • | 1      | \$<br>979,000 | \$ | 665,500     | <b>47.1</b> %                 | -28.4%              | 75.5%                          |
| 85044         | • | 2      | \$<br>474,100 | \$ | 360,900     | 31.3%                         | -11.6%              | <b>42.9%</b>                   |
| 85041         | • | 1      | \$<br>356,600 | \$ | 325,200     | ▶ 9.7%                        | -26.7%              | 36.4%                          |
| 85020         | • | 1      | \$<br>407,900 | \$ | 361,300     | 12.9%                         | -29.6%              | 42.5%                          |
| 85021         | • | 1      | \$<br>455,300 | \$ | 370,200     | 23.0%                         | -24.5%              | <b>47.5</b> %                  |
| 85015         | • | 1      | \$<br>340,300 | \$ | 331,500     | ▶ 2.6%                        | -33.2%              | 35.8%                          |
| 85023         | 2 | 4      | \$<br>412,600 | \$ | 345,800     | <b>1</b> 9.3%                 | -7.0%               | 26.3%                          |
| 85339         | • | 2      | \$<br>436,900 | \$ | 365,600     | 19.5%                         | -11.6%              | 31.1%                          |
| 85048         | • | 1      | \$<br>561,000 | \$ | 433,000     | 29.5%                         | -7.4%               | <b>36.9</b> %                  |
| 85014         | • | 1      | \$<br>446,700 | \$ | 378,200     | 18.1%                         | -27.4%              | <b>45.5%</b>                   |
| 85050         | • | 1      | \$<br>606,100 | \$ | 439,100     | 38.1%                         | -9.5%               | <b>47.6%</b>                   |
| 85331         | • | 1      | \$<br>829,600 | \$ | 456,200     | 81.9%                         | -6.3%               | 88.2%                          |
| 85053         | • | 2      | \$<br>363,800 | \$ | 325,700     | <b>11.7%</b>                  | -22.0%              | 33.7%                          |
| 85353         | Ψ | 2      | \$<br>395,500 | \$ | 334,100     | 18.4%                         | -10.8%              | 29.2%                          |
| 85024         | • | 1      | \$<br>481,700 | \$ | 364,900     | 32.0%                         | -13.0%              | <b>45.0</b> %                  |
| 85013         | • | 1      | \$<br>492,800 | \$ | 370,800     | 32.9%                         | -21.7%              | <b>54.6%</b>                   |
| 85085         | • | 2      | \$<br>658,000 | \$ | 486,800     | 35.1%                         | 4.8%                | 30.3%                          |