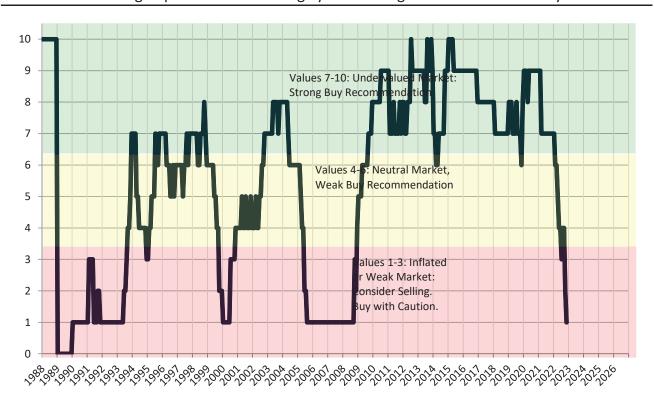

#### Historic Median Home Price Relative to Rental Parity: Phoenix since January 1988

TAIT Housing Report® Market Timing System Rating: Phoenix since January 1988

info@TAIT.com 7 of 65

Market rating = 1