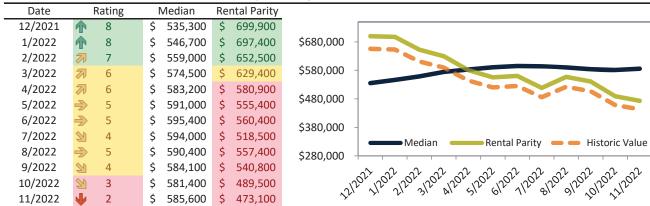

#### Historic Median Home Price Relative to Rental Parity: Riverside County since January 1988

# TAIT Housing Report® Market Timing System Rating: Riverside County since January 1988

info@TAIT.com 7 of 68