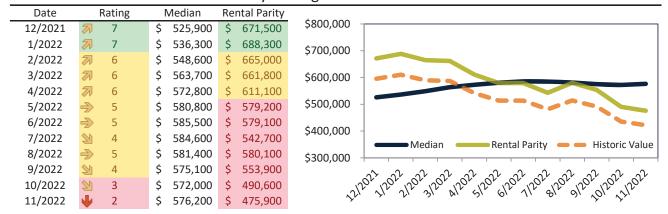

# Market Timing Rating and Valuations: Riverside County and Major Cities and Zips

| Study Area            | ı  | Rating |      | Median    | Rei  | ntal Parity | % Over/Under<br>Rental Parity | Historic<br>Premium | % Over/Under<br>Historic Prem. |
|-----------------------|----|--------|------|-----------|------|-------------|-------------------------------|---------------------|--------------------------------|
| Riverside County      | •  | 1      | \$   | 608,400   | \$   | 479,300     | 27.0%                         | -9.5%               | <b>36.5%</b>                   |
| San Bernardino County | Ψ  | 1      | \$   | 524,300   | \$   | 404,500     | 28.5%                         | -8.9%               | 37.4%                          |
| Riverside, CA         | •  | 1      | \$   | 575,400   | \$   | 453,400     | 26.9%                         | -10.5%              | 37.4%                          |
| Banning               | •  | 1      | \$   | 403,700   | \$   | 301,300     | 34.0%                         | -32.0%              | 66.0%                          |
| Beaumont              | •  | 2      | \$   | 542,000   | \$   | 436,100     | 24.3%                         | -8.2%               | 32.5%                          |
| Calimesa              | Ψ  | 1      | \$   | 555,000   | \$   | 340,500     | 63.0%                         | -7.4%               | <b>70.4%</b>                   |
| Canyon Lake           | 刻  | 6      | \$   | 654,800   | \$   | 628,600     | ▶ 4.2%                        | -3.5%               | <b>7.7%</b>                    |
| Cathedral City        | •  | 1      | \$   | 511,400   | \$   | 425,700     | 20.1%                         | -28.2%              | <b>48.3%</b>                   |
| Coachella             | •  | 1      | \$   | 416,200   | \$   | 299,500     | 36.3%                         | -25.9%              | 62.2%                          |
| Corona                | •  | 1      | \$   | 743,400   | \$   | 502,800     | <b>47.9</b> %                 | -4.4%               | <b>52.3%</b>                   |
| Corona Hills          | Ψ  | 1      | \$   | 707,700   | \$   | 424,700     | 66.6%                         | -5.5%               | <b>72.1</b> %                  |
| South Corona          | Ψ  | 1      | \$   | 873,600   | \$   | 506,500     | 72.5%                         | -5.2%               | <b>77.7</b> %                  |
| Desert Hot Springs    | Ψ  | 1      | \$   | 387,900   | \$   | 293,100     | 32.3%                         | -27.3%              | <b>59.6%</b>                   |
| Eastvale              | Ψ  | 1      | \$   | 904,500   | \$   | 617,200     | <b>46.5%</b>                  | 2.3%                | 44.2%                          |
| Glen Avon             | 21 | 3      | \$   | 450,100   | \$   | 369,600     | 21.8%                         | -14.7%              | 36.5%                          |
| Hemet                 | 21 | 3      | \$   | 445,600   | \$   | 403,400     | ▶ 10.5%                       | -17.3%              | 27.8%                          |
| Indian Wells          | Ψ  | 2      | \$ 1 | 1,344,900 | \$ 1 | ,249,600    | <b>7.6%</b>                   | -32.1%              | 39.7%                          |
| Indio                 | •  | 1      | \$   | 546,700   | \$   | 471,800     | <b>1</b> 5.9%                 | -26.3%              | 42.2%                          |
| Lake Elsinore         | Ψ  | 2      | \$   | 585,600   | \$   | 473,100     | 23.8%                         | -6.3%               | 30.1%                          |
| Menifee               | •  | 2      | \$   | 576,200   | \$   | 475,900     | 21.1%                         | -11.3%              | 32.4%                          |
| Sun City              | Ψ  | 1      | \$   | 417,700   | \$   | 294,000     | 42.1%                         | -24.5%              | 66.6%                          |
| Mira Loma             | •  | 2      | \$   | 525,400   | \$   | 416,700     | 26.1%                         | 0.0%                | 26.1%                          |
| Moreno Valley         | •  | 1      | \$   | 537,500   | \$   | 432,100     | 24.4%                         | -15.5%              | 39.9%                          |
| Blythe                | 21 | 3      | \$   | 221,400   | \$   | 257,100     | <b>-</b> 13.9%                | -42.1%              | 28.2%                          |

info@TAIT.com 11 of 68