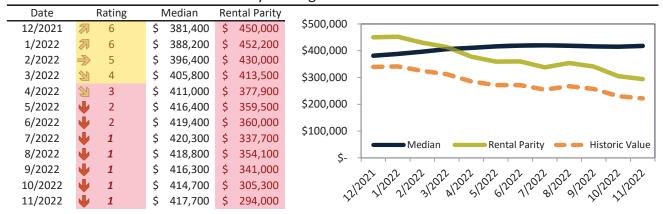

# Riverside County Housing Market Value & Trends Update

Historically, properties in this market sell at a -9.5% discount. Today's premium is 27.0%. This market is 36.5% overvalued. Median home price is \$608,400. Prices rose 11.1% year-over-year.

Monthly cost of ownership is \$3,849, and rents average \$3,033, making owning \$816 per month more costly than renting. Rents rose 11.1% year-over-year. The current capitalization rate (rent/price) is 4.8%.

Market rating = 1

#### Historic Median Home Price Relative to Rental Parity: Riverside County since January 1988

# TAIT Housing Report® Market Timing System Rating: Riverside County since January 1988

info@TAIT.com 7 of 68