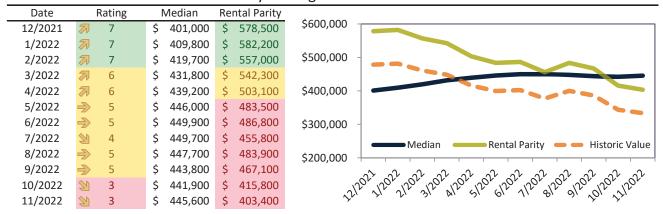

# Market Timing Rating and Valuations: Riverside County and Major Cities and Zips

| Study Area            | ı  | Rating |      | Median    | Rei  | ntal Parity | % Over/Under<br>Rental Parity | Historic<br>Premium | % Over/Under<br>Historic Prem. |
|-----------------------|----|--------|------|-----------|------|-------------|-------------------------------|---------------------|--------------------------------|
| Riverside County      | •  | 1      | \$   | 608,400   | \$   | 479,300     | 27.0%                         | -9.5%               | <b>36.5%</b>                   |
| San Bernardino County | Ψ  | 1      | \$   | 524,300   | \$   | 404,500     | 28.5%                         | -8.9%               | 37.4%                          |
| Riverside, CA         | •  | 1      | \$   | 575,400   | \$   | 453,400     | 26.9%                         | -10.5%              | 37.4%                          |
| Banning               | •  | 1      | \$   | 403,700   | \$   | 301,300     | 34.0%                         | -32.0%              | 66.0%                          |
| Beaumont              | •  | 2      | \$   | 542,000   | \$   | 436,100     | 24.3%                         | -8.2%               | 32.5%                          |
| Calimesa              | Ψ  | 1      | \$   | 555,000   | \$   | 340,500     | 63.0%                         | -7.4%               | <b>70.4%</b>                   |
| Canyon Lake           | 刻  | 6      | \$   | 654,800   | \$   | 628,600     | ▶ 4.2%                        | -3.5%               | <b>7.7%</b>                    |
| Cathedral City        | •  | 1      | \$   | 511,400   | \$   | 425,700     | 20.1%                         | -28.2%              | <b>48.3%</b>                   |
| Coachella             | •  | 1      | \$   | 416,200   | \$   | 299,500     | 36.3%                         | -25.9%              | 62.2%                          |
| Corona                | •  | 1      | \$   | 743,400   | \$   | 502,800     | <b>47.9</b> %                 | -4.4%               | <b>52.3%</b>                   |
| Corona Hills          | Ψ  | 1      | \$   | 707,700   | \$   | 424,700     | 66.6%                         | -5.5%               | <b>72.1</b> %                  |
| South Corona          | Ψ  | 1      | \$   | 873,600   | \$   | 506,500     | 72.5%                         | -5.2%               | <b>77.7</b> %                  |
| Desert Hot Springs    | Ψ  | 1      | \$   | 387,900   | \$   | 293,100     | 32.3%                         | -27.3%              | <b>59.6%</b>                   |
| Eastvale              | Ψ  | 1      | \$   | 904,500   | \$   | 617,200     | <b>46.5%</b>                  | 2.3%                | 44.2%                          |
| Glen Avon             | 21 | 3      | \$   | 450,100   | \$   | 369,600     | 21.8%                         | -14.7%              | 36.5%                          |
| Hemet                 | 21 | 3      | \$   | 445,600   | \$   | 403,400     | ▶ 10.5%                       | -17.3%              | 27.8%                          |
| Indian Wells          | Ψ  | 2      | \$ 1 | 1,344,900 | \$ 1 | ,249,600    | <b>7.6%</b>                   | -32.1%              | 39.7%                          |
| Indio                 | •  | 1      | \$   | 546,700   | \$   | 471,800     | <b>1</b> 5.9%                 | -26.3%              | 42.2%                          |
| Lake Elsinore         | Ψ  | 2      | \$   | 585,600   | \$   | 473,100     | 23.8%                         | -6.3%               | 30.1%                          |
| Menifee               | •  | 2      | \$   | 576,200   | \$   | 475,900     | 21.1%                         | -11.3%              | 32.4%                          |
| Sun City              | Ψ  | 1      | \$   | 417,700   | \$   | 294,000     | 42.1%                         | -24.5%              | 66.6%                          |
| Mira Loma             | •  | 2      | \$   | 525,400   | \$   | 416,700     | 26.1%                         | 0.0%                | 26.1%                          |
| Moreno Valley         | •  | 1      | \$   | 537,500   | \$   | 432,100     | 24.4%                         | -15.5%              | 39.9%                          |
| Blythe                | 21 | 3      | \$   | 221,400   | \$   | 257,100     | <b>-</b> 13.9%                | -42.1%              | 28.2%                          |

info@TAIT.com 11 of 68