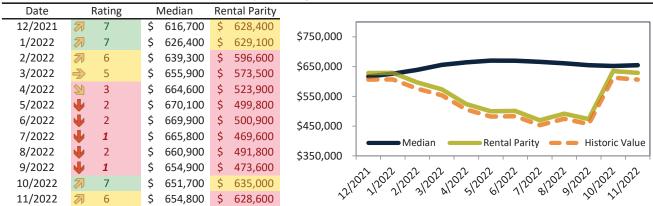

#### Median Home Price and Rental Parity trailing twelve months

#### Historic Median Home Price Relative to Rental Parity: Riverside County since January 1988

# TAIT Housing Report® Market Timing System Rating: Riverside County since January 1988

info@TAIT.com 7 of 68