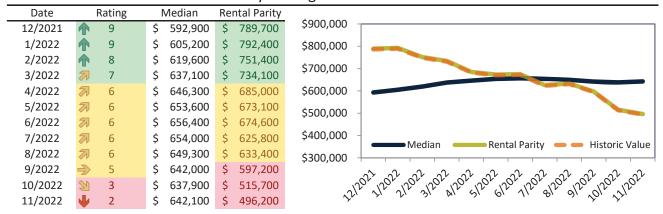

# Market Timing Rating and Valuations: Riverside County and Major Cities and Zips

| Study Area            | ı  | Rating |      | Median    | Rei  | ntal Parity | % Over/Under<br>Rental Parity | Historic<br>Premium | % Over/Under<br>Historic Prem. |
|-----------------------|----|--------|------|-----------|------|-------------|-------------------------------|---------------------|--------------------------------|
| Riverside County      | •  | 1      | \$   | 608,400   | \$   | 479,300     | 27.0%                         | -9.5%               | <b>36.5%</b>                   |
| San Bernardino County | Ψ  | 1      | \$   | 524,300   | \$   | 404,500     | 28.5%                         | -8.9%               | 37.4%                          |
| Riverside, CA         | •  | 1      | \$   | 575,400   | \$   | 453,400     | 26.9%                         | -10.5%              | 37.4%                          |
| Banning               | •  | 1      | \$   | 403,700   | \$   | 301,300     | 34.0%                         | -32.0%              | 66.0%                          |
| Beaumont              | •  | 2      | \$   | 542,000   | \$   | 436,100     | 24.3%                         | -8.2%               | 32.5%                          |
| Calimesa              | Ψ  | 1      | \$   | 555,000   | \$   | 340,500     | 63.0%                         | -7.4%               | <b>70.4%</b>                   |
| Canyon Lake           | 刻  | 6      | \$   | 654,800   | \$   | 628,600     | ▶ 4.2%                        | -3.5%               | <b>7.7%</b>                    |
| Cathedral City        | •  | 1      | \$   | 511,400   | \$   | 425,700     | 20.1%                         | -28.2%              | <b>48.3%</b>                   |
| Coachella             | •  | 1      | \$   | 416,200   | \$   | 299,500     | 36.3%                         | -25.9%              | 62.2%                          |
| Corona                | •  | 1      | \$   | 743,400   | \$   | 502,800     | <b>47.9</b> %                 | -4.4%               | <b>52.3%</b>                   |
| Corona Hills          | Ψ  | 1      | \$   | 707,700   | \$   | 424,700     | 66.6%                         | -5.5%               | <b>72.1</b> %                  |
| South Corona          | Ψ  | 1      | \$   | 873,600   | \$   | 506,500     | 72.5%                         | -5.2%               | <b>77.7</b> %                  |
| Desert Hot Springs    | Ψ  | 1      | \$   | 387,900   | \$   | 293,100     | 32.3%                         | -27.3%              | <b>59.6%</b>                   |
| Eastvale              | Ψ  | 1      | \$   | 904,500   | \$   | 617,200     | <b>46.5%</b>                  | 2.3%                | 44.2%                          |
| Glen Avon             | 21 | 3      | \$   | 450,100   | \$   | 369,600     | 21.8%                         | -14.7%              | 36.5%                          |
| Hemet                 | 21 | 3      | \$   | 445,600   | \$   | 403,400     | ▶ 10.5%                       | -17.3%              | 27.8%                          |
| Indian Wells          | Ψ  | 2      | \$ 1 | 1,344,900 | \$ 1 | ,249,600    | <b>7.6%</b>                   | -32.1%              | 39.7%                          |
| Indio                 | •  | 1      | \$   | 546,700   | \$   | 471,800     | <b>1</b> 5.9%                 | -26.3%              | 42.2%                          |
| Lake Elsinore         | Ψ  | 2      | \$   | 585,600   | \$   | 473,100     | 23.8%                         | -6.3%               | 30.1%                          |
| Menifee               | •  | 2      | \$   | 576,200   | \$   | 475,900     | 21.1%                         | -11.3%              | 32.4%                          |
| Sun City              | Ψ  | 1      | \$   | 417,700   | \$   | 294,000     | 42.1%                         | -24.5%              | 66.6%                          |
| Mira Loma             | •  | 2      | \$   | 525,400   | \$   | 416,700     | 26.1%                         | 0.0%                | 26.1%                          |
| Moreno Valley         | •  | 1      | \$   | 537,500   | \$   | 432,100     | 24.4%                         | -15.5%              | 39.9%                          |
| Blythe                | 21 | 3      | \$   | 221,400   | \$   | 257,100     | <b>-</b> 13.9%                | -42.1%              | 28.2%                          |