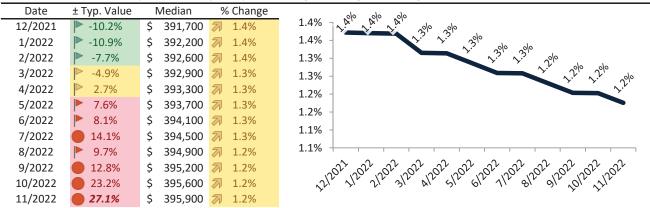

# Resale \$/SF Year-over-Year Percentage Change: Riverside County since January 1989

Rental \$/SF Year-over-Year Percentage Change: Riverside County since January 1989

info@TAIT.com 6 of 68