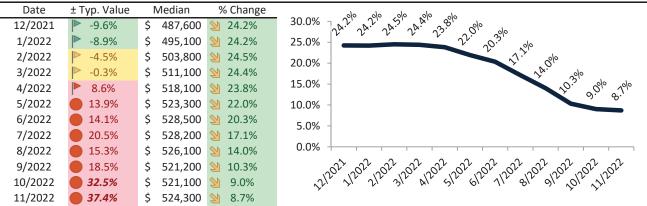

# Riverside County Housing Market Value & Trends Update

Historically, properties in this market sell at a -9.5% discount. Today's premium is 27.0%. This market is 36.5% overvalued. Median home price is \$608,400. Prices rose 11.1% year-over-year.

#### Median Home Price and Rental Parity trailing twelve months

#### Resale Median and year-over-year percentage change trailing twelve months