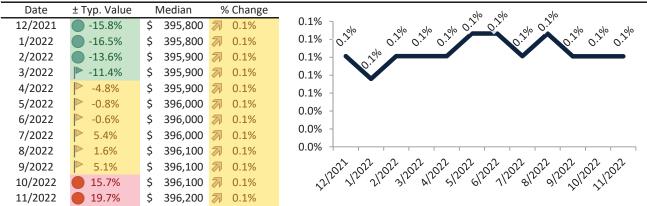

# Market Performance and Trends: Riverside County and Major Cities and Zips

| Study Area      | Median<br>Resale \$ | Resale % Median Change YoY Resale \$ |    | Rent %<br>Change YoY | Median<br>/ Rent \$ |    | Cost of<br>Ownership |    | nership<br>m./Disc. | Cap Rate    |       |
|-----------------|---------------------|--------------------------------------|----|----------------------|---------------------|----|----------------------|----|---------------------|-------------|-------|
| Murrieta        | \$<br>684,700       | <b>9.7%</b>                          | \$ | 684,700              | <b>2</b> 8.9%       | \$ | 3,149                | \$ | 4,332               | \$<br>1,183 | 4.4%. |
| Norco           | \$<br>820,800       | <b>9.5%</b>                          | \$ | 820,800              | <b>1</b> 3.7%       | \$ | 2,834                | \$ | 5,193               | \$<br>2,360 | 3.3%. |
| Nuevo           | \$<br>560,800       | <b>11.8%</b>                         | \$ | 560,800              | <b>1</b> 3.7%       | \$ | 2,239                | \$ | 3,548               | \$<br>1,309 | 3.8%. |
| Palm Desert     | \$<br>598,100       | <b>2</b> 18.6%                       | \$ | 598,100              | <b>15.1%</b>        | \$ | 4,138                | \$ | 3,784               | \$<br>(354) | 6.6%. |
| Palm Springs    | \$<br>724,400       | <b>19.9%</b>                         | \$ | 724,400              | <b>19.4%</b>        | \$ | 4,526                | \$ | 4,583               | \$<br>58    | 6.0%. |
| Pedley          | \$<br>474,600       | <b>1</b> 2.9%                        | \$ | 474,600              | <b>3.1%</b>         | \$ | 2,459                | \$ | 3,003               | \$<br>544   | 5.0%. |
| Perris          | \$<br>530,900       | <b>12.5%</b>                         | \$ | 530,900              | <b>2</b> 0.5%       | \$ | 2,628                | \$ | 3,359               | \$<br>731   | 4.8%. |
| Rancho Mirage   | \$<br>897,100       | 2 19.9%                              | \$ | 897,100              | <b>1</b> 2.9%       | \$ | 4,643                | \$ | 5,676               | \$<br>1,033 | 5.0%. |
| Riverside       | \$<br>624,400       | <b>2</b> 8.8%                        | \$ | 624,400              | <b>9.7%</b>         | \$ | 2,897                | \$ | 3,951               | \$<br>1,054 | 4.5%. |
| Arlanza         | \$<br>552,300       | 2 10.3%                              | \$ | 552,300              | 4.6%                | \$ | 2,213                | \$ | 3,495               | \$<br>1,281 | 3.8%. |
| Canyon Crest    | \$<br>705,000       | <b>2</b> 8.7%                        | \$ | 705,000              | <b>1</b> 2.1%       | \$ | 2,630                | \$ | 4,461               | \$<br>1,831 | 3.6%. |
| La Sierra       | \$<br>600,200       | <b>2</b> 8.9%                        | \$ | 600,200              | <b>1</b> 4.9%       | \$ | 2,387                | \$ | 3,798               | \$<br>1,411 | 3.8%. |
| La Sierra South | \$<br>621,000       | <b>2</b> 7.7%                        | \$ | 621,000              | <b>4</b> .3%        | \$ | 2,390                | \$ | 3,929               | \$<br>1,539 | 3.7%. |
| Magnolia Center | \$<br>574,700       | <b>9.2%</b>                          | \$ | 574,700              | <b>5.3%</b>         | \$ | 2,260                | \$ | 3,636               | \$<br>1,376 | 3.8%. |
| Orangecrest     | \$<br>746,400       | <b>2</b> 8.3%                        | \$ | 746,400              | <b>1</b> 2.6%       | \$ | 2,679                | \$ | 4,723               | \$<br>2,044 | 3.4%. |
| Ramona          | \$<br>759,300       | <b>f</b> 5.0%                        | \$ | 759,300              | <b>1</b> 6.5%       | \$ | 3,230                | \$ | 4,804               | \$<br>1,575 | 4.1%. |
| University      | \$<br>575,400       | <b>9.1%</b>                          | \$ | 575,400              | <b>6.0%</b>         | \$ | 2,325                | \$ | 3,641               | \$<br>1,316 | 3.9%. |
| Rubidoux        | \$<br>395,900       | <b>7</b> 1.2%                        | \$ | 395,900              | <b>1</b> 4.9%       | \$ | 2,333                | \$ | 2,505               | \$<br>171   | 5.7%. |
| San Jacinto     | \$<br>481,200       | 2 12.5%                              | \$ | 481,200              | <b>-</b> 0.6%       | \$ | 1,874                | \$ | 3,045               | \$<br>1,170 | 3.7%. |
| Sunnyslope      | \$<br>396,200       | <b>3</b> 0.1%                        | \$ | 396,200              | <b>1</b> 5.4%       | \$ | 2,393                | \$ | 2,507               | \$<br>114   | 5.8%. |
| Temecula        | \$<br>748,500       | 2 10.2%                              | \$ | 748,500              | <b>11.2%</b>        | \$ | 3,253                | \$ | 4,736               | \$<br>1,483 | 4.2%. |
| Thousand Palms  | \$<br>380,200       | <b>15.5%</b>                         | \$ | 380,200              | <b>1</b> 3.7%       | \$ | 2,133                | \$ | 2,406               | \$<br>273   | 5.4%. |
| Wildomar        | \$<br>642,100       | <b>9</b> .3%                         | \$ | 642,100              | <b>9.7%</b>         | \$ | 3,140                | \$ | 4,063               | \$<br>923   | 4.7%. |
| Winchester      | \$<br>688,000       | <b>9.2%</b>                          | \$ | 688,000              | <b>≥</b> 21.0%      | \$ | 3,149                | \$ | 4,353               | \$<br>1,204 | 4.4%. |