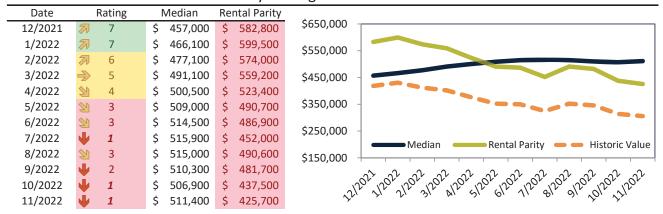

|
| 10/2022 | 25.4%         | \$ 3,866 | \$ 3,967 | 27205 1205 1205 31205 1205 31205 1205 11205 31205 31205 31205 |
| 11/2022 | <b>30.0%</b>  | \$ 3,977 | \$ 4,143 |                                                               |

info@TAIT.com 19 of 68



# Cathedral City Housing Market Value & Trends Update

Historically, properties in this market sell at a -28.2% discount. Today's premium is 20.1%. This market is 48.3% overvalued. Median home price is \$511,400. Prices rose 12.8% year-over-year.

Monthly cost of ownership is \$3,235, and rents average \$2,694, making owning \$541 per month more costly than renting. Rents rose 12.3% year-over-year. The current capitalization rate (rent/price) is 5.1%.

Market rating = 1

#### Median Home Price and Rental Parity trailing twelve months



#### Resale Median and year-over-year percentage change trailing twelve months



# Rental rate and year-over-year percentage change trailing twelve months

| Date    | % Change      | Rent     | Own         | \$3,500 ¬                                                             |
|---------|---------------|----------|-------------|-----------------------------------------------------------------------|
| 12/2021 | <b>1</b> 2.7% | \$ 2,348 | \$<br>1,841 | 0 01 6h cgh                                                           |
| 1/2022  | <b>1.2%</b>   | \$ 2,418 | \$<br>1,880 | \$3,000 - 37,38,37,42,74,37,48,37,52,52,52,63,52,52,52,62,52,62,52,62 |
| 2/2022  | <b>1.5%</b>   | \$ 2,447 | \$<br>2,034 | 27,2 27, 27, 21, 21, 21, 21, 21, 21, 21, 21, 21, 21                   |
| 3/2022  | 4.1%