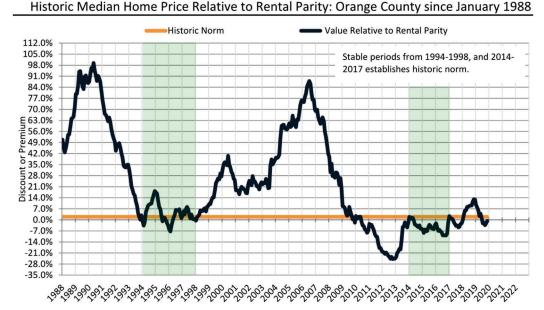

# Riverside County Housing Market Value & Trends Update

Historically, properties in this market sell at a -9.5% discount. Today's premium is 27.0%. This market is 36.5% overvalued. Median home price is \$608,400. Prices rose 11.1% year-over-year.

#### Historic Median Home Price Relative to Rental Parity: Riverside County since January 1988