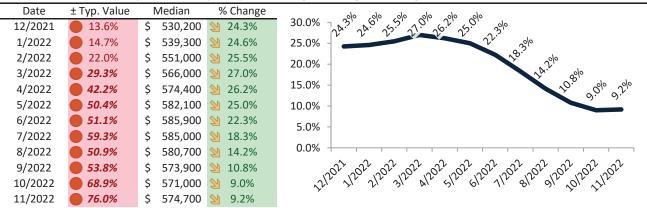

# San Bernardino County Housing Market Value & Trends Update

Historically, properties in this market sell at a -8.9% discount. Today's premium is 28.5%. This market is 37.4% overvalued. Median home price is \$524,300. Prices rose 8.7% year-over-year.

Monthly cost of ownership is \$3,317, and rents average \$2,559, making owning \$757 per month more costly than renting. Rents rose 10.2% year-over-year. The current capitalization rate (rent/price) is 4.7%.

Market rating = 1