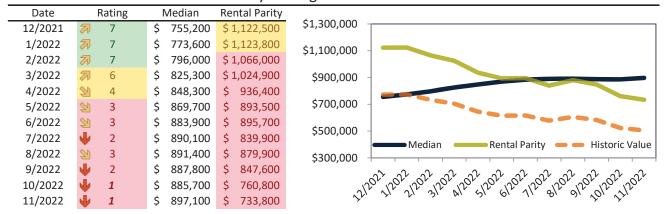

#### Median Home Price and Rental Parity trailing twelve months

#### Historic Median Home Price Relative to Rental Parity: Riverside County since January 1988

# TAIT Housing Report® Market Timing System Rating: Riverside County since January 1988

info@TAIT.com 7 of 68

# Market Timing Rating and Valuations: Riverside County and Major Cities and Zips

| Study Area            | ı  | Rating |      | Median    | Rei  | ntal Parity | % Over/Under<br>Rental Parity | Historic<br>Premium | % Over/Under<br>Historic Prem. |
|-----------------------|----|--------|------|-----------|------|-------------|-------------------------------|---------------------|--------------------------------|
| Riverside County      | •  | 1      | \$   | 608,400   | \$   | 479,300     | 27.0%                         | -9.5%               | <b>36.5%</b>                   |
| San Bernardino County | Ψ  | 1      | \$   | 524,300   | \$   | 404,500     | 28.5%                         | -8.9%               | 37.4%                          |
| Riverside, CA         | •  | 1      | \$   | 575,400   | \$   | 453,400     | 26.9%                         | -10.5%              | 37.4%                          |
| Banning               | •  | 1      | \$   | 403,700   | \$   | 301,300     | 34.0%                         | -32.0%              | 66.0%                          |
| Beaumont              | •  | 2      | \$   | 542,000   | \$   | 436,100     | 24.3%                         | -8.2%               | 32.5%                          |
| Calimesa              | Ψ  | 1      | \$   | 555,000   | \$   | 340,500     | 63.0%                         | -7.4%               | <b>70.4%</b>                   |
| Canyon Lake           | 刻  | 6      | \$   | 654,800   | \$   | 628,600     | ▶ 4.2%                        | -3.5%               | <b>7.7%</b>                    |
| Cathedral City        | •  | 1      | \$   | 511,400   | \$   | 425,700     | 20.1%                         | -28.2%              | <b>48.3%</b>                   |
| Coachella             | •  | 1      | \$   | 416,200   | \$   | 299,500     | 36.3%                         | -25.9%              | 62.2%                          |
| Corona                | •  | 1      | \$   | 743,400   | \$   | 502,800     | <b>47.9</b> %                 | -4.4%               | <b>52.3%</b>                   |
| Corona Hills          | Ψ  | 1      | \$   | 707,700   | \$   | 424,700     | 66.6%                         | -5.5%               | <b>72.1</b> %                  |
| South Corona          | Ψ  | 1      | \$   | 873,600   | \$   | 506,500     | 72.5%                         | -5.2%               | <b>77.7</b> %                  |
| Desert Hot Springs    | Ψ  | 1      | \$   | 387,900   | \$   | 293,100     | 32.3%                         | -27.3%              | <b>59.6%</b>                   |
| Eastvale              | Ψ  | 1      | \$   | 904,500   | \$   | 617,200     | <b>46.5%</b>                  | 2.3%                | 44.2%                          |
| Glen Avon             | 21 | 3      | \$   | 450,100   | \$   | 369,600     | 21.8%                         | -14.7%              | 36.5%                          |
| Hemet                 | 21 | 3      | \$   | 445,600   | \$   | 403,400     | ▶ 10.5%                       | -17.3%              | 27.8%                          |
| Indian Wells          | Ψ  | 2      | \$ 1 | 1,344,900 | \$ 1 | ,249,600    | <b>7.6%</b>                   | -32.1%              | 39.7%                          |
| Indio                 | •  | 1      | \$   | 546,700   | \$   | 471,800     | <b>1</b> 5.9%                 | -26.3%              | 42.2%                          |
| Lake Elsinore         | Ψ  | 2      | \$   | 585,600   | \$   | 473,100     | 23.8%                         | -6.3%               | 30.1%                          |
| Menifee               | •  | 2      | \$   | 576,200   | \$   | 475,900     | 21.1%                         | -11.3%              | 32.4%                          |
| Sun City              | Ψ  | 1      | \$   | 417,700   | \$   | 294,000     | 42.1%                         | -24.5%              | 66.6%                          |
| Mira Loma             | •  | 2      | \$   | 525,400   | \$   | 416,700     | 26.1%                         | 0.0%                | 26.1%                          |
| Moreno Valley         | •  | 1      | \$   | 537,500   | \$   | 432,100     | 24.4%                         | -15.5%              | 39.9%                          |
| Blythe                | 21 | 3      | \$   | 221,400   | \$   | 257,100     | <b>-</b> 13.9%                | -42.1%              | 28.2%                          |