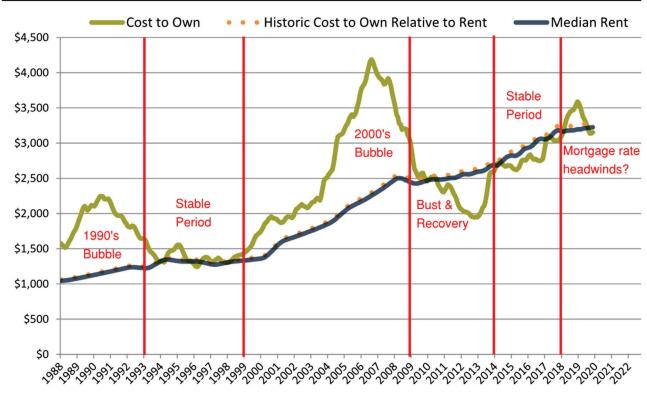

# Riverside County median rent and monthly cost of ownership since January 1988

info@TAIT.com 5 of 68