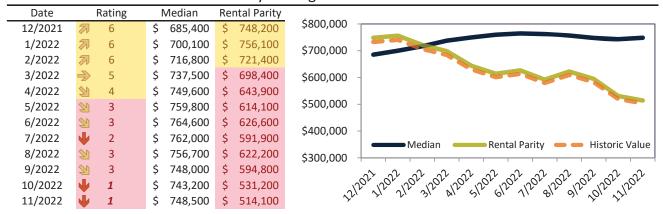

# Market Timing Rating and Valuations: Riverside County and Major Cities and Zips

| Study Area      | F  | Rating | Median        | Rei | ntal Parity | % Over/Under<br>Rental Parity | Historic<br>Premium | % Over/Under<br>Historic Prem. |
|-----------------|----|--------|---------------|-----|-------------|-------------------------------|---------------------|--------------------------------|
| Murrieta        | •  | 1      | \$<br>684,700 | \$  | 497,700     | 37.5%                         | 0.8%                | 36.7%                          |
| Norco           | Ψ  | 1      | \$<br>820,800 | \$  | 447,800     | 83.3%                         | -10.5%              | 83.9%                          |
| Nuevo           | •  | 1      | \$<br>560,800 | \$  | 353,800     | <b>58.5</b> %                 | -8.8%               | 67.3%                          |
| Palm Desert     | 2  | 4      | \$<br>598,100 | \$  | 654,000     | -8.6%                         | -27.9%              | <b>1</b> 9.3%                  |
| Palm Springs    | Ψ  | 1      | \$<br>724,400 | \$  | 715,200     | ▶ 1.3%                        | -34.4%              | 35.7%                          |
| Pedley          | 2  | 4      | \$<br>474,600 | \$  | 388,600     | 22.1%                         | -11.5%              | 33.6%                          |
| Perris          | •  | 1      | \$<br>530,900 | \$  | 415,300     | 27.8%                         | -14.0%              | <b>41.8%</b>                   |
| Rancho Mirage   | •  | 1      | \$<br>897,100 | \$  | 733,800     | 22.3%                         | -31.2%              | 53.5%                          |
| Riverside       | Ψ  | 1      | \$<br>624,400 | \$  | 457,700     | <b>36.4</b> %                 | -8.2%               | 44.6%                          |
| Arlanza         | Ψ  | 1      | \$<br>552,300 | \$  | 349,700     | <b>57.9%</b>                  | -20.5%              | <b>78.4%</b>                   |
| Canyon Crest    | •  | 1      | \$<br>705,000 | \$  | 415,600     | 69.6%                         | -2.3%               | <b>71.9%</b>                   |
| La Sierra       | Ψ  | 1      | \$<br>600,200 | \$  | 377,200     | <b>59.1</b> %                 | -11.6%              | 70.7%                          |
| La Sierra South | •  | 1      | \$<br>621,000 | \$  | 377,700     | 64.4%                         | -7.6%               | 72.0%                          |
| Magnolia Center | •  | 1      | \$<br>574,700 | \$  | 357,100     | 61.0%                         | -15.0%              | <b>76.0%</b>                   |
| Orangecrest     | Ψ  | 1      | \$<br>746,400 | \$  | 423,400     | 76.3%                         | 0.7%                | <b>75.6%</b>                   |
| Ramona          | Ψ  | 2      | \$<br>759,300 | \$  | 510,400     | 48.7%                         | 2.9%                | <b>45.8%</b>                   |
| University      | Ψ  | 1      | \$<br>575,400 | \$  | 367,400     | <b>56.6%</b>                  | -17.2%              | <b>73.8%</b>                   |
| Rubidoux        | 2  | 3      | \$<br>395,900 | \$  | 368,700     | 7.3%                          | -19.8%              | 27.1%                          |
| San Jacinto     | Ψ  | 1      | \$<br>481,200 | \$  | 296,200     | 62.4%                         | -11.8%              | <b>74.2%</b>                   |
| Sunnyslope      | 21 | 4      | \$<br>396,200 | \$  | 378,100     | ▶ 4.8%                        | -14.9%              | <b>1</b> 9.7%                  |
| Temecula        | Ψ  | 1      | \$<br>748,500 | \$  | 514,100     | <b>45.6%</b>                  | -2.0%               | 47.6%                          |
| Thousand Palms  | Ψ  | 1      | \$<br>380,200 | \$  | 337,000     | 12.8%                         | -35.1%              | 47.9%                          |
| Wildomar        | •  | 2      | \$<br>642,100 | \$  | 496,200     | 29.4%                         | -0.4%               | 29.8%                          |
| Winchester      | Ψ  | 2      | \$<br>688,000 | \$  | 497,700     | 38.2%                         | 6.1%                | 32.1%                          |