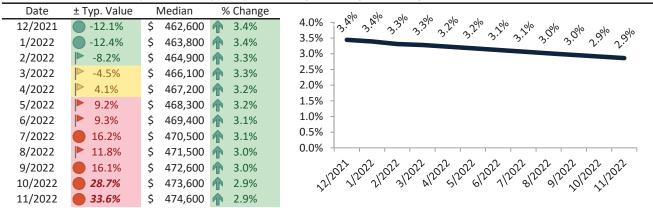

# Resale \$/SF Year-over-Year Percentage Change: Riverside County since January 1989

Rental \$/SF Year-over-Year Percentage Change: Riverside County since January 1989

info@TAIT.com 6 of 68