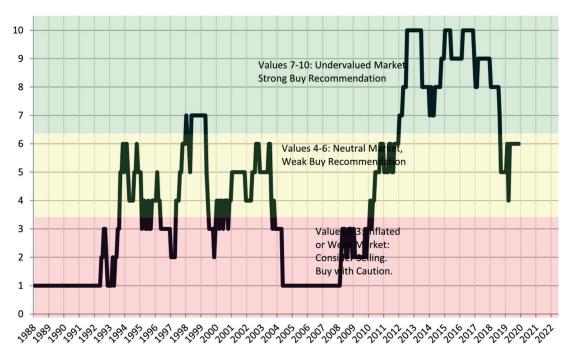

# TAIT Housing Report® Market Timing System Rating: Riverside County since January 1988

info@TAIT.com 7 of 68

Market rating = 1