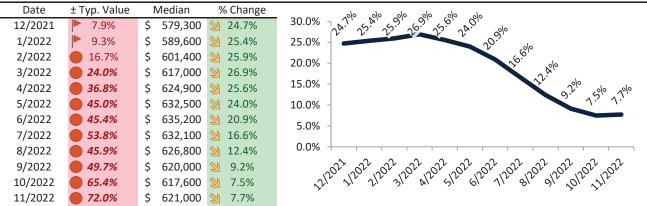

# Market Performance and Trends: Riverside County and Major Cities and Zips

| Study Area            |       | ∕ledian<br>esale \$ | Resale %<br>Change YoY |      | Median<br>Resale \$ | Rent %<br>Change YoY | ledian<br>Rent \$ | ost of<br>nership | nership<br>m./Disc. | Cap Rate |
|-----------------------|-------|---------------------|------------------------|------|---------------------|----------------------|-------------------|-------------------|---------------------|----------|
| Riverside County      | \$    | 608,400             | <b>11.1%</b>           | \$   | 608,400             | <b>11.1%</b>         | \$<br>3,033       | \$<br>3,849       | \$<br>816           | 4.8%.    |
| San Bernardino County | \$    | 524,300             | <b>2</b> 8.7%          | \$   | 524,300             | <b>1</b> 0.2%        | \$<br>2,559       | \$<br>3,317       | \$<br>758           | 4.7%.    |
| Riverside, CA         | \$    | 575,400             | <b>10.2%</b>           | \$   | 575,400             | <b>1</b> 0.6%        | \$<br>2,869       | \$<br>3,641       | \$<br>772           | 4.8%.    |
| Banning               | \$    | 403,700             | <b>11.2%</b>           | \$   | 403,700             | <b>7</b> 1.8%        | \$<br>1,907       | \$<br>2,554       | \$<br>647           | 4.5%.    |
| Beaumont              | \$    | 542,000             | <b>11.1%</b>           | \$   | 542,000             | <b>16.4%</b>         | \$<br>2,759       | \$<br>3,429       | \$<br>670           | 4.9%.    |
| Calimesa              | \$    | 555,000             | <b>9.5%</b>            | \$   | 555,000             | 4.7%                 | \$<br>2,155       | \$<br>3,512       | \$<br>1,357         | 3.7%.    |
| Canyon Lake           | \$    | 654,800             | <b>6.5%</b>            | \$   | 654,800             | ≥ 30.0%              | \$<br>3,977       | \$<br>4,143       | \$<br>166           | 5.8%.    |
| Cathedral City        | \$    | 511,400             | <b>2</b> 12.8%         | \$   | 511,400             | <b>12.3%</b>         | \$<br>2,694       | \$<br>3,236       | \$<br>542           | 5.1%.    |
| Coachella             | \$    | 416,200             | <b>17.6%</b>           | \$   | 416,200             | <b>1</b> 4.2%        | \$<br>1,895       | \$<br>2,633       | \$<br>738           | 4.4%.    |
| Corona                | \$    | 743,400             | <b>9.4%</b>            | \$   | 743,400             | <b>9.5%</b>          | \$<br>3,182       | \$<br>4,704       | \$<br>1,522         | 4.1%.    |
| Corona Hills          | \$    | 707,700             | <b>9</b> .3%           | \$   | 707,700             | <b>1</b> 3.2%        | \$<br>2,688       | \$<br>4,478       | \$<br>1,790         | 3.6%.    |
| South Corona          | \$    | 873,600             | <b>2</b> 8.6%          | \$   | 873,600             | 4.4%                 | \$<br>3,205       | \$<br>5,527       | \$<br>2,322         | 3.5%.    |
| Desert Hot Springs    | \$    | 387,900             | <b>16.8%</b>           | \$   | 387,900             | <b>-</b> 2.9%        | \$<br>1,855       | \$<br>2,454       | \$<br>600           | 4.6%.    |
| Eastvale              | \$    | 904,500             | <b>11.0%</b>           | \$   | 904,500             | <b>9.0%</b>          | \$<br>3,905       | \$<br>5,723       | \$<br>1,818         | 4.1%.    |
| Glen Avon             | \$    | 450,100             | <b>1</b> 2.6%          | \$   | 450,100             | <b>5.1%</b>          | \$<br>2,339       | \$<br>2,848       | \$<br>509           | 5.0%.    |
| Hemet                 | \$    | 445,600             | <b>12.3%</b>           | \$   | 445,600             | <b>14.5%</b>         | \$<br>2,553       | \$<br>2,819       | \$<br>267           | 5.5%.    |
| Indian Wells          | \$ 1, | ,344,900            | 2 19.5%                | \$ 1 | L,344,900           | <b>3.7%</b>          | \$<br>7,907       | \$<br>8,509       | \$<br>602           | 5.6%.    |
| Indio                 | \$    | 546,700             | 2 19.1%                | \$   | 546,700             | <b>1</b> 9.9%        | \$<br>2,985       | \$<br>3,459       | \$<br>474           | 5.2%.    |
| Lake Elsinore         | \$    | 585,600             | 2 10.3%                | \$   | 585,600             | <b>11.3%</b>         | \$<br>2,994       | \$<br>3,705       | \$<br>712           | 4.9%.    |
| Menifee               | \$    | 576,200             | 2 10.5%                | \$   | 576,200             | <b>12.0%</b>         | \$<br>3,011       | \$<br>3,646       | \$<br>635           | 5.0%.    |
| Sun City              | \$    | 417,700             | <b>10.1%</b>           | \$   | 417,700             | 4.2%                 | \$<br>1,860       | \$<br>2,643       | \$<br>783           | 4.3%.    |
| Mira Loma             | \$    | 525,400             | <b>7</b> 1.4%          | \$   | 525,400             | <b>2</b> 7.7%        | \$<br>2,637       | \$<br>3,324       | \$<br>687           | 4.8%.    |
| Moreno Valley         | \$    | 537,500             | <b>11.0%</b>           | \$   | 537,500             | <b>11.6%</b>         | \$<br>2,734       | \$<br>3,401       | \$<br>667           | 4.9%.    |
| Blythe                | \$    | 221,400             | ≥ 8.2%                 | \$   | 221,400             | <b>1</b> 3.7%        | \$<br>1,627       | \$<br>1,401       | \$<br>(226)         | 7.1%.    |

# Market Performance and Trends: Riverside County and Major Cities and Zips

| Study Area      | Median<br>Resale \$ | Resale % Median Change YoY Resale \$ |    | Rent %<br>Change YoY | Median<br>/ Rent \$ |    | Cost of<br>Ownership |    | nership<br>m./Disc. | Cap Rate    |       |
|-----------------|---------------------|--------------------------------------|----|----------------------|---------------------|----|----------------------|----|---------------------|-------------|-------|
| Murrieta        | \$<br>684,700       | <b>9.7%</b>                          | \$ | 684,700              | <b>2</b> 8.9%       | \$ | 3,149                | \$ | 4,332               | \$<br>1,183 | 4.4%. |
| Norco           | \$<br>820,800       | <b>9.5%</b>                          | \$ | 820,800              | <b>1</b> 3.7%       | \$ | 2,834                | \$ | 5,193               | \$<br>2,360 | 3.3%. |
| Nuevo           | \$<br>560,800       | <b>11.8%</b>                         | \$ | 560,800              | <b>1</b> 3.7%       | \$ | 2,239                | \$ | 3,548               | \$<br>1,309 | 3.8%. |
| Palm Desert     | \$<br>598,100       | <b>2</b> 18.6%                       | \$ | 598,100              | <b>15.1%</b>        | \$ | 4,138                | \$ | 3,784               | \$<br>(354) | 6.6%. |
| Palm Springs    | \$<br>724,400       | <b>19.9%</b>                         | \$ | 724,400              | <b>19.4%</b>        | \$ | 4,526                | \$ | 4,583               | \$<br>58    | 6.0%. |
| Pedley          | \$<br>474,600       | <b>1</b> 2.9%                        | \$ | 474,600              | <b>3.1%</b>         | \$ | 2,459                | \$ | 3,003               | \$<br>544   | 5.0%. |
| Perris          | \$<br>530,900       | <b>12.5%</b>                         | \$ | 530,900              | <b>2</b> 0.5%       | \$ | 2,628                | \$ | 3,359               | \$<br>731   | 4.8%. |
| Rancho Mirage   | \$<br>897,100       | 2 19.9%                              | \$ | 897,100              | <b>1</b> 2.9%       | \$ | 4,643                | \$ | 5,676               | \$<br>1,033 | 5.0%. |
| Riverside       | \$<br>624,400       | <b>2</b> 8.8%                        | \$ | 624,400              | <b>9.7%</b>         | \$ | 2,897                | \$ | 3,951               | \$<br>1,054 | 4.5%. |
| Arlanza         | \$<br>552,300       | 2 10.3%                              | \$ | 552,300              | 4.6%                | \$ | 2,213                | \$ | 3,495               | \$<br>1,281 | 3.8%. |
| Canyon Crest    | \$<br>705,000       | <b>2</b> 8.7%                        | \$ | 705,000              | <b>1</b> 2.1%       | \$ | 2,630                | \$ | 4,461               | \$<br>1,831 | 3.6%. |
| La Sierra       | \$<br>600,200       | <b>2</b> 8.9%                        | \$ | 600,200              | <b>1</b> 4.9%       | \$ | 2,387                | \$ | 3,798               | \$<br>1,411 | 3.8%. |
| La Sierra South | \$<br>621,000       | <b>2</b> 7.7%                        | \$ | 621,000              | <b>4</b> .3%        | \$ | 2,390                | \$ | 3,929               | \$<br>1,539 | 3.7%. |
| Magnolia Center | \$<br>574,700       | <b>9.2%</b>                          | \$ | 574,700              | <b>5.3%</b>         | \$ | 2,260                | \$ | 3,636               | \$<br>1,376 | 3.8%. |
| Orangecrest     | \$<br>746,400       | <b>2</b> 8.3%                        | \$ | 746,400              | <b>1</b> 2.6%       | \$ | 2,679                | \$ | 4,723               | \$<br>2,044 | 3.4%. |
| Ramona          | \$<br>759,300       | <b>f</b> 5.0%                        | \$ | 759,300              | <b>1</b> 6.5%       | \$ | 3,230                | \$ | 4,804               | \$<br>1,575 | 4.1%. |
| University      | \$<br>575,400       | <b>9.1%</b>                          | \$ | 575,400              | <b>6.0%</b>         | \$ | 2,325                | \$ | 3,641               | \$<br>1,316 | 3.9%. |
| Rubidoux        | \$<br>395,900       | <b>7</b> 1.2%                        | \$ | 395,900              | <b>1</b> 4.9%       | \$ | 2,333                | \$ | 2,505               | \$<br>171   | 5.7%. |
| San Jacinto     | \$<br>481,200       | 2 12.5%                              | \$ | 481,200              | <b>-</b> 0.6%       | \$ | 1,874                | \$ | 3,045               | \$<br>1,170 | 3.7%. |
| Sunnyslope      | \$<br>396,200       | <b>3</b> 0.1%                        | \$ | 396,200              | <b>1</b> 5.4%       | \$ | 2,393                | \$ | 2,507               | \$<br>114   | 5.8%. |
| Temecula        | \$<br>748,500       | 2 10.2%                              | \$ | 748,500              | <b>11.2%</b>        | \$ | 3,253                | \$ | 4,736               | \$<br>1,483 | 4.2%. |
| Thousand Palms  | \$<br>380,200       | <b>15.5%</b>                         | \$ | 380,200              | <b>1</b> 3.7%       | \$ | 2,133                | \$ | 2,406               | \$<br>273   | 5.4%. |
| Wildomar        | \$<br>642,100       | <b>9</b> .3%                         | \$ | 642,100              | <b>9.7%</b>         | \$ | 3,140                | \$ | 4,063               | \$<br>923   | 4.7%. |
| Winchester      | \$<br>688,000       | <b>9.2%</b>                          | \$ | 688,000              | <b>≥</b> 21.0%      | \$ | 3,149                | \$ | 4,353               | \$<br>1,204 | 4.4%. |