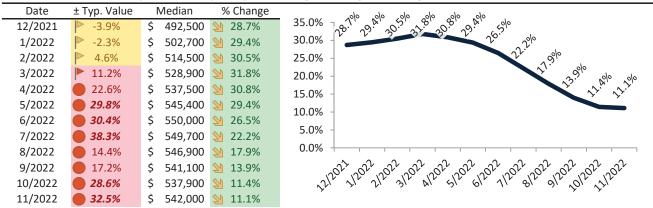

# San Bernardino County Housing Market Value & Trends Update

Historically, properties in this market sell at a -8.9% discount. Today's premium is 28.5%. This market is 37.4% overvalued. Median home price is \$524,300. Prices rose 8.7% year-over-year.

Monthly cost of ownership is \$3,317, and rents average \$2,559, making owning \$757 per month more costly than renting. Rents rose 10.2% year-over-year. The current capitalization rate (rent/price) is 4.7%.

Market rating = 1

# Resale Median and year-over-year percentage change trailing twelve months