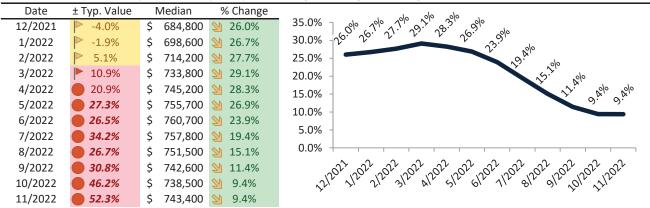

|

#### Resale Median and year-over-year percentage change trailing twelve months



#### Rental rate and year-over-year percentage change trailing twelve months

| Date    | % Change       | Rent        | Own         | As and I