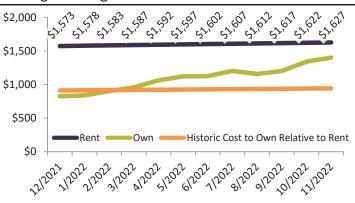

Monthly cost of ownership is \$3,849, and rents average \$3,033, making owning \$816 per month more costly than renting. Rents rose 11.1% year-over-year. The current capitalization rate (rent/price) is 4.8%.

#### Rental rate and year-over-year percentage change trailing twelve months

| Date    | % Change     | Rent        | Own         |                                                                                                                                                                                                                                                                                                                                                                                                                                                                                                                                                                                                                                                                                                                                                                                                                                                                                                                                                                                                                                                                                                                                                                                                                                                                                                                                                                                                                                                                                                                                                                                                                                                                                                                                                                                                                                                                                                                                                                                                                                                                                                                                |
|---------|--------------|-------------|-------------|--------------------------------------------------------------------------------------------------------------------------------------------------------------------------------------------------------------------------------------------------------------------------------------------------------------------------------------------------------------------------------------------------------------------------------------------------------------------------------------------------------------------------------------------------------------------------------------------------------------------------------------------------------------------------------------------------------------------------------------------------------------------------------------------------------------------------------------------------------------------------------------------------------------------------------------------------------------------------------------------------------------------------------------------------------------------------------------------------------------------------------------------------------------------------------------------------------------------------------------------------------------------------------------------------------------------------------------------------------------------------------------------------------------------------------------------------------------------------------------------------------------------------------------------------------------------------------------------------------------------------------------------------------------------------------------------------------------------------------------------------------------------------------------------------------------------------------------------------------------------------------------------------------------------------------------------------------------------------------------------------------------------------------------------------------------------------------------------------------------------------------|
| 12/2021 | <b>19.2%</b> | \$<br>2,835 | \$<br>2,225 | \$5,000 -                                                                                                                                                                                                                                                                                                                                                                                                                                                                                                                                                                                                                                                                                                                                                                                                                                                                                                                                                                                                                                                                                                                                                                                                                                                                                                                                                                                                                                                                                                                                                                                                                                                                                                                                                                                                                                                                                                                                                                                                                                                                                                                      |
| 1/2022  | <b>19.5%</b> | \$<br>2,864 | \$<br>2,273 |                                                                                                                                                                                                                                                                                                                                                                                                                                                                                                                                                                                                                                                                                                                                                                                                                                                                                                                                                                                                                                                                                                                                                                                                                                                                                                                                                                                                                                                                                                                                                                                                                                                                                                                                                                                                                                                                                                                                                                                                                                                                                                                                |
| 2/2022  | <b>19.3%</b> | \$<br>2,870 | \$<br>2,457 | \$4,000 - 4,85 4,86 4,85 4,85 4,86 4,86 4,86 4,86 4,86 4,86 4,86 4,86                                                                                                                                                                                                                                                                                                                                                                                                                                                                                                                                                                                                                                                                                                                                                                                                                                                                                                                                                                                                                                                                                                                                                                                                                                                                                                                                                                                                                                                                                                                                                                                                                                                                                                                                                                                                                                                                                                                                                                                                                                                          |
| 3/2022  | <b>19.6%</b> | \$<br>2,925 | \$<br>2,635 | \$4,000 - 35 6 40 40 40 40 40 40 40 40 40 40 40 40 40                                                                                                                                                                                                                                                                                                                                                                                                                                                                                                                                                                                                                                                                                                                                                                                                                                                                                                                                                                                                                                                                                                                                                                                                                                                                                                                                                                                                                                                                                                                                                                                                                                                                                                                                                                                                                                                                                                                                                                                                                                                                          |
| 4/2022  | <b>19.1%</b> | \$<br>2,952 | \$<br>2,939 | \$3,000                                                                                                                                                                                                                                                                                                                                                                                                                                                                                                                                                                                                                                                                                                                                                                                                                                                                                                                                                                                                                                                                                                                                                                                                                                                                                                                                                                                                                                                                                                                                                                                                                                                                                                                                                                                                                                                                                                                                                                                                                                                                                                                        |
| 5/2022  | <b>18.8%</b> | \$<br>2,982 | \$<br>3,133 |                                                                                                                                                                                                                                                                                                                                                                                                                                                                                                                                                                                                                                                                                                                                                                                                                                                                                                                                                                                                                                                                                                                                                                                                                                                                                                                                                                                                                                                                                                                                                                                                                                                                                                                                                                                                                                                                                                                                                                                                                                                                                                                                |
| 6/2022  | <b>18.0%</b> | \$<br>2,993 | \$<br>3,159 | \$2,000 -                                                                                                                                                                                                                                                                                                                                                                                                                                                                                                                                                                                                                                                                                                                                                                                                                                                                                                                                                                                                                                                                                                                                                                                                                                                                                                                                                                                                                                                                                                                                                                                                                                                                                                                                                                                                                                                                                                                                                                                                                                                                                                                      |
| 7/2022  | <b>17.0%</b> | \$<br>3,013 | \$<br>3,374 | Rent Own Historic Cost to Own Relative to Rent                                                                                                                                                                                                                                                                                                                                                                                                                                                                                                                                                                                                                                                                                                                                                                                                                                                                                                                                                                                                                                                                                                                                                                                                                                                                                                                                                                                                                                                                                                                                                                                                                                                                                                                                                                                                                                                                                                                                                                                                                                                                                 |
| 8/2022  | <b>15.5%</b> | \$<br>3,025 | \$<br>3,211 | \$1,000                                                                                                                                                                                                                                                                                                                                                                                                                                                                                                                                                                                                                                                                                                                                                                                                                                                                                                                                                                                                                                                                                                                                                                                                                                                                                                                                                                                                                                                                                                                                                                                                                                                                                                                                                                                                                                                                                                                                                                                                                                                                                                                        |
| 9/2022  | <b>13.9%</b> | \$<br>3,032 | \$<br>3,308 | 2 <sup>2</sup>                                                                                                                                                                                                                                                                                                                                                                                                                                                                                                                                                                                                                                                                                                                                                                                                                                                                                                                                                                                                                                                                                                                                                                                                                                                                                                                                                                                                                                                                                                                                                                                                                                                                                                                                                                                                                                                                                                                                                                                                        |
| 10/2022 | <b>12.3%</b> | \$<br>3,018 | \$<br>3,675 | 21/2017/1285 1/2013/1285 1/2013 1/2013 1/2013 1/2013 1/2013 1/2013 1/2013 1/2013 1/2013 1/2013 1/2013 1/2013 1/2013 1/2013 1/2013 1/2013 1/2013 1/2013 1/2013 1/2013 1/2013 1/2013 1/2013 1/2013 1/2013 1/2013 1/2013 1/2013 1/2013 1/2013 1/2013 1/2013 1/2013 1/2013 1/2013 1/2013 1/2013 1/2013 1/2013 1/2013 1/2013 1/2013 1/2013 1/2013 1/2013 1/2013 1/2013 1/2013 1/2013 1/2013 1/2013 1/2013 1/2013 1/2013 1/2013 1/2013 1/2013 1/2013 1/2013 1/2013 1/2013 1/2013 1/2013 1/2013 1/2013 1/2013 1/2013 1/2013 1/2013 1/2013 1/2013 1/2013 1/2013 1/2013 1/2013 1/2013 1/2013 1/2013 1/2013 1/2013 1/2013 1/2013 1/2013 1/2013 1/2013 1/2013 1/2013 1/2013 1/2013 1/2013 1/2013 1/2013 1/2013 1/2013 1/2013 1/2013 1/2013 1/2013 1/2013 1/2013 1/2013 1/2013 1/2013 1/2013 1/2013 1/2013 1/2013 1/2013 1/2013 1/2013 1/2013 1/2013 1/2013 1/2013 1/2013 1/2013 1/2013 1/2013 1/2013 1/2013 1/2013 1/2013 1/2013 1/2013 1/2013 1/2013 1/2013 1/2013 1/2013 1/2013 1/2013 1/2013 1/2013 1/2013 1/2013 1/2013 1/2013 1/2013 1/2013 1/2013 1/2013 1/2013 1/2013 1/2013 1/2013 1/2013 1/2013 1/2013 1/2013 1/2013 1/2013 1/2013 1/2013 1/2013 1/2013 1/2013 1/2013 1/2013 1/2013 1/2013 1/2013 1/2013 1/2013 1/2013 1/2013 1/2013 1/2013 1/2013 1/2013 1/2013 1/2013 1/2013 1/2013 1/2013 1/2013 1/2013 1/2013 1/2013 1/2013 1/2013 1/2013 1/2013 1/2013 1/2013 1/2013 1/2013 1/2013 1/2013 1/2013 1/2013 1/2013 1/2013 1/2013 1/2013 1/2013 1/2013 1/2013 1/2013 1/2013 1/2013 1/2013 1/2013 1/2013 1/2013 1/2013 1/2013 1/2013 1/2013 1/2013 1/2013 1/2013 1/2013 1/2013 1/2013 1/2013 1/2013 1/2013 1/2013 1/2013 1/2013 1/2013 1/2013 1/2013 1/2013 1/2013 1/2013 1/2013 1/2013 1/2013 1/2013 1/2013 1/2013 1/2013 1/2013 1/2013 1/2013 1/2013 1/2013 1/2013 1/2013 1/2013 1/2013 1/2013 1/2013 1/2013 1/2013 1/2013 1/2013 1/2013 1/2013 1/2013 1/2013 1/2013 1/2013 1/2013 1/2013 1/2013 1/2013 1/2013 1/2013 1/2013 1/2013 1/2013 1/2013 1/2013 1/2013 1/2013 1/2013 1/2013 1/2013 1/2013 1/2013 1/2013 1/2013 1/2013 1/2013 1/2013 1/2013 1/2013 1/2013 1/2013 1/2013 1/2013 1/2013 1/2013 1/2013 1/2013 1/2013 1/201 |
| 11/2022 | <b>11.1%</b> | \$<br>3,033 | \$<br>3,849 | , , ,                                                                                                                                                                                                                                                                                                                                                                                                                                                                                                                                                                                                                                                                                                                                                                                                                                                                                                                                                                                                                                                                                                                                                                                                                                                                                                                                                                                                                                                                                                                                                                                                                                                                                                                                                                                                                                                                                                                                                                                                                                                                                                                          |