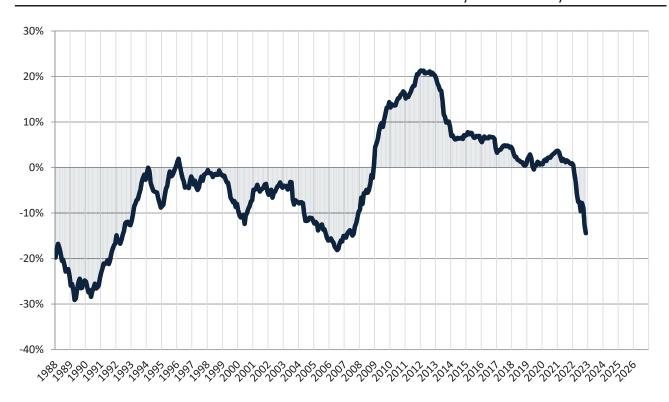

#### Historic Median Home Price Relative to Rental Parity: Riverside County since January 1988

# Riverside County Housing Market Value & Trends Update

Historically, properties in this market sell at a -9.5% discount. Today's premium is 27.0%. This market is 36.5% overvalued. Median home price is \$608,400. Prices rose 11.1% year-over-year.