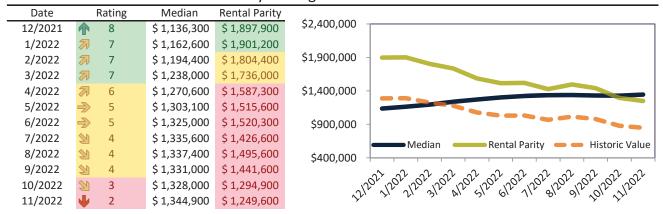

#### Historic Median Home Price Relative to Rental Parity: Riverside County since January 1988

# TAIT Housing Report® Market Timing System Rating: Riverside County since January 1988

info@TAIT.com 7 of 68