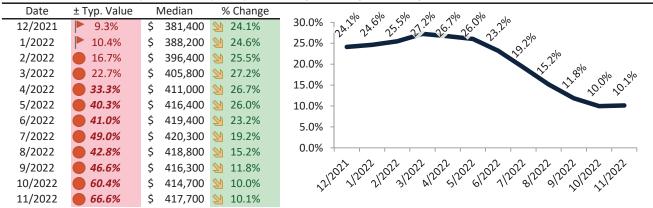

# Riverside County Housing Market Value & Trends Update

Historically, properties in this market sell at a -9.5% discount. Today's premium is 27.0%. This market is 36.5% overvalued. Median home price is \$608,400. Prices rose 11.1% year-over-year.

Monthly cost of ownership is \$3,849, and rents average \$3,033, making owning \$816 per month more costly than renting. Rents rose 11.1% year-over-year. The current capitalization rate (rent/price) is 4.8%.

# Resale \$/SF Year-over-Year Percentage Change: Riverside County since January 1989

Rental \$/SF Year-over-Year Percentage Change: Riverside County since January 1989

info@TAIT.com 6 of 68