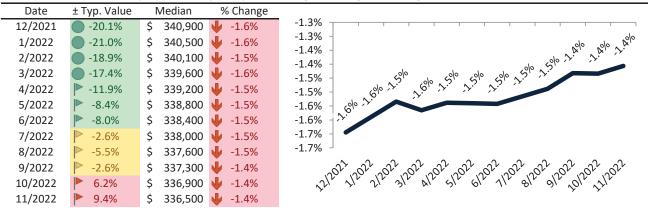

# Riverside County Housing Market Value & Trends Update

Historically, properties in this market sell at a -9.5% discount. Today's premium is 27.0%. This market is 36.5% overvalued. Median home price is \$608,400. Prices rose 11.1% year-over-year.

# Riverside County median home price since January 1988