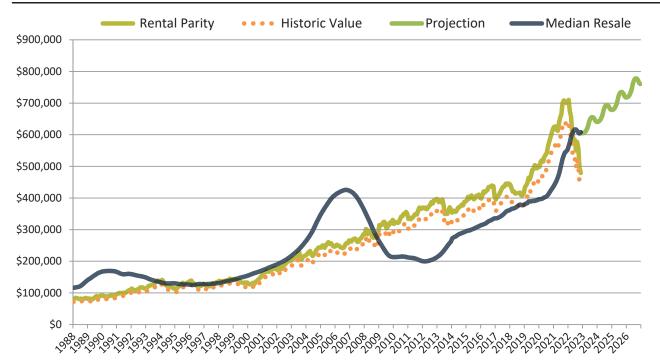

# Riverside County median home price since January 1988

#### Historic Median Home Price Relative to Rental Parity: Riverside County since January 1988