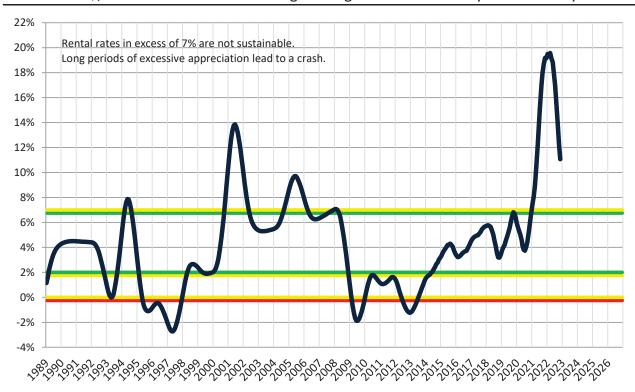

# Resale \$/SF Year-over-Year Percentage Change: Riverside County since January 1989

Rental \$/SF Year-over-Year Percentage Change: Riverside County since January 1989

info@TAIT.com 6 of 68