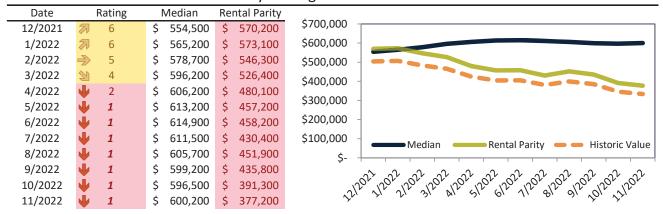

# Riverside County Housing Market Value & Trends Update

Historically, properties in this market sell at a -9.5% discount. Today's premium is 27.0%. This market is 36.5% overvalued. Median home price is \$608,400. Prices rose 11.1% year-over-year.

Monthly cost of ownership is \$3,849, and rents average \$3,033, making owning \$816 per month more costly than renting. Rents rose 11.1% year-over-year. The current capitalization rate (rent/price) is 4.8%.

Market rating = 1