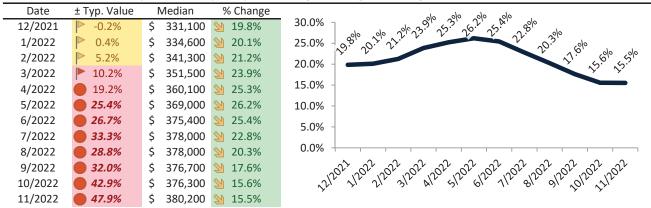

# San Bernardino County Housing Market Value & Trends Update

Historically, properties in this market sell at a -8.9% discount. Today's premium is 28.5%. This market is 37.4% overvalued. Median home price is \$524,300. Prices rose 8.7% year-over-year.

Monthly cost of ownership is \$3,317, and rents average \$2,559, making owning \$757 per month more costly than renting. Rents rose 10.2% year-over-year. The current capitalization rate (rent/price) is 4.7%.

Market rating = 1