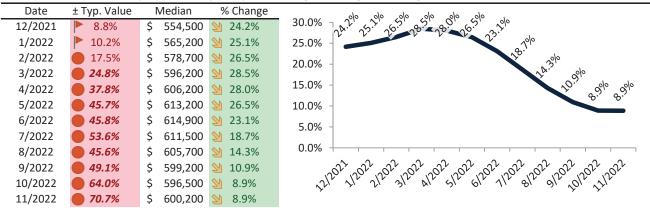

# Market Performance and Trends: Riverside County and Major Cities and Zips

| Study Area            |       | ∕ledian<br>esale \$ | Resale %<br>Change YoY |      | Median<br>Resale \$ | Rent %<br>Change YoY | ledian<br>Rent \$ | ost of<br>nership | nership<br>m./Disc. | Cap Rate |
|-----------------------|-------|---------------------|------------------------|------|---------------------|----------------------|-------------------|-------------------|---------------------|----------|
| Riverside County      | \$    | 608,400             | <b>11.1%</b>           | \$   | 608,400             | <b>11.1%</b>         | \$<br>3,033       | \$<br>3,849       | \$<br>816           | 4.8%.    |
| San Bernardino County | \$    | 524,300             | <b>2</b> 8.7%          | \$   | 524,300             | <b>1</b> 0.2%        | \$<br>2,559       | \$<br>3,317       | \$<br>758           | 4.7%.    |
| Riverside, CA         | \$    | 575,400             | <b>10.2%</b>           | \$   | 575,400             | <b>1</b> 0.6%        | \$<br>2,869       | \$<br>3,641       | \$<br>772           | 4.8%.    |
| Banning               | \$    | 403,700             | <b>11.2%</b>           | \$   | 403,700             | <b>7</b> 1.8%        | \$<br>1,907       | \$<br>2,554       | \$<br>647           | 4.5%.    |
| Beaumont              | \$    | 542,000             | <b>11.1%</b>           | \$   | 542,000             | <b>16.4%</b>         | \$<br>2,759       | \$<br>3,429       | \$<br>670           | 4.9%.    |
| Calimesa              | \$    | 555,000             | <b>9.5%</b>            | \$   | 555,000             | 4.7%                 | \$<br>2,155       | \$<br>3,512       | \$<br>1,357         | 3.7%.    |
| Canyon Lake           | \$    | 654,800             | <b>6.5%</b>            | \$   | 654,800             | ≥ 30.0%              | \$<br>3,977       | \$<br>4,143       | \$<br>166           | 5.8%.    |
| Cathedral City        | \$    | 511,400             | <b>2</b> 12.8%         | \$   | 511,400             | <b>12.3%</b>         | \$<br>2,694       | \$<br>3,236       | \$<br>542           | 5.1%.    |
| Coachella             | \$    | 416,200             | <b>17.6%</b>           | \$   | 416,200             | <b>1</b> 4.2%        | \$<br>1,895       | \$<br>2,633       | \$<br>738           | 4.4%.    |
| Corona                | \$    | 743,400             | <b>9.4%</b>            | \$   | 743,400             | <b>9.5%</b>          | \$<br>3,182       | \$<br>4,704       | \$<br>1,522         | 4.1%.    |
| Corona Hills          | \$    | 707,700             | <b>9</b> .3%           | \$   | 707,700             | <b>1</b> 3.2%        | \$<br>2,688       | \$<br>4,478       | \$<br>1,790         | 3.6%.    |
| South Corona          | \$    | 873,600             | <b>2</b> 8.6%          | \$   | 873,600             | 4.4%                 | \$<br>3,205       | \$<br>5,527       | \$<br>2,322         | 3.5%.    |
| Desert Hot Springs    | \$    | 387,900             | <b>16.8%</b>           | \$   | 387,900             | <b>-</b> 2.9%        | \$<br>1,855       | \$<br>2,454       | \$<br>600           | 4.6%.    |
| Eastvale              | \$    | 904,500             | <b>11.0%</b>           | \$   | 904,500             | <b>9.0%</b>          | \$<br>3,905       | \$<br>5,723       | \$<br>1,818         | 4.1%.    |
| Glen Avon             | \$    | 450,100             | <b>1</b> 2.6%          | \$   | 450,100             | <b>5.1%</b>          | \$<br>2,339       | \$<br>2,848       | \$<br>509           | 5.0%.    |
| Hemet                 | \$    | 445,600             | <b>12.3%</b>           | \$   | 445,600             | <b>14.5%</b>         | \$<br>2,553       | \$<br>2,819       | \$<br>267           | 5.5%.    |
| Indian Wells          | \$ 1, | ,344,900            | 2 19.5%                | \$ 1 | L,344,900           | <b>3.7%</b>          | \$<br>7,907       | \$<br>8,509       | \$<br>602           | 5.6%.    |
| Indio                 | \$    | 546,700             | 2 19.1%                | \$   | 546,700             | <b>1</b> 9.9%        | \$<br>2,985       | \$<br>3,459       | \$<br>474           | 5.2%.    |
| Lake Elsinore         | \$    | 585,600             | 2 10.3%                | \$   | 585,600             | <b>11.3%</b>         | \$<br>2,994       | \$<br>3,705       | \$<br>712           | 4.9%.    |
| Menifee               | \$    | 576,200             | 2 10.5%                | \$   | 576,200             | <b>12.0%</b>         | \$<br>3,011       | \$<br>3,646       | \$<br>635           | 5.0%.    |
| Sun City              | \$    | 417,700             | <b>10.1%</b>           | \$   | 417,700             | 4.2%                 | \$<br>1,860       | \$<br>2,643       | \$<br>783           | 4.3%.    |
| Mira Loma             | \$    | 525,400             | <b>7</b> 1.4%          | \$   | 525,400             | <b>2</b> 7.7%        | \$<br>2,637       | \$<br>3,324       | \$<br>687           | 4.8%.    |
| Moreno Valley         | \$    | 537,500             | <b>11.0%</b>           | \$   | 537,500             | <b>11.6%</b>         | \$<br>2,734       | \$<br>3,401       | \$<br>667           | 4.9%.    |
| Blythe                | \$    | 221,400             | ≥ 8.2%                 | \$   | 221,400             | <b>1</b> 3.7%        | \$<br>1,627       | \$<br>1,401       | \$<br>(226)         | 7.1%.    |

# Market Performance and Trends: Riverside County and Major Cities and Zips

| Study Area      | Median<br>Resale \$ | Resale % Median Change YoY Resale \$ |    | Rent %<br>Change YoY | Median<br>/ Rent \$ |    | Cost of<br>Ownership |    | nership<br>m./Disc. | Cap Rate    |       |
|-----------------|---------------------|--------------------------------------|----|----------------------|---------------------|----|----------------------|----|---------------------|-------------|-------|
| Murrieta        | \$<br>684,700       | <b>9.7%</b>                          | \$ | 684,700              | <b>2</b> 8.9%       | \$ | 3,149                | \$ | 4,332               | \$<br>1,183 | 4.4%. |
| Norco           | \$<br>820,800       | <b>9.5%</b>                          | \$ | 820,800              | <b>1</b> 3.7%       | \$ | 2,834                | \$ | 5,193               | \$<br>2,360 | 3.3%. |
| Nuevo           | \$<br>560,800       | <b>11.8%</b>                         | \$ | 560,800              | <b>1</b> 3.7%       | \$ | 2,239                | \$ | 3,548               | \$<br>1,309 | 3.8%. |
| Palm Desert     | \$<br>598,100       | <b>2</b> 18.6%                       | \$ | 598,100              | <b>15.1%</b>        | \$ | 4,138                | \$ | 3,784               | \$<br>(354) | 6.6%. |
| Palm Springs    | \$<br>724,400       | <b>19.9%</b>                         | \$ | 724,400              | <b>19.4%</b>        | \$ | 4,526                | \$ | 4,583               | \$<br>58    | 6.0%. |
| Pedley          | \$<br>474,600       | <b>1</b> 2.9%                        | \$ | 474,600              | <b>3.1%</b>         | \$ | 2,459                | \$ | 3,003               | \$<br>544   | 5.0%. |
| Perris          | \$<br>530,900       | <b>12.5%</b>                         | \$ | 530,900              | <b>2</b> 0.5%       | \$ | 2,628                | \$ | 3,359               | \$<br>731   | 4.8%. |
| Rancho Mirage   | \$<br>897,100       | 2 19.9%                              | \$ | 897,100              | <b>1</b> 2.9%       | \$ | 4,643                | \$ | 5,676               | \$<br>1,033 | 5.0%. |
| Riverside       | \$<br>624,400       | <b>2</b> 8.8%                        | \$ | 624,400              | <b>9.7%</b>         | \$ | 2,897                | \$ | 3,951               | \$<br>1,054 | 4.5%. |
| Arlanza         | \$<br>552,300       | 2 10.3%                              | \$ | 552,300              | 4.6%                | \$ | 2,213                | \$ | 3,495               | \$<br>1,281 | 3.8%. |
| Canyon Crest    | \$<br>705,000       | <b>2</b> 8.7%                        | \$ | 705,000              | <b>1</b> 2.1%       | \$ | 2,630                | \$ | 4,461               | \$<br>1,831 | 3.6%. |
| La Sierra       | \$<br>600,200       | <b>2</b> 8.9%                        | \$ | 600,200              | <b>1</b> 4.9%       | \$ | 2,387                | \$ | 3,798               | \$<br>1,411 | 3.8%. |
| La Sierra South | \$<br>621,000       | <b>2</b> 7.7%                        | \$ | 621,000              | <b>4</b> .3%        | \$ | 2,390                | \$ | 3,929               | \$<br>1,539 | 3.7%. |
| Magnolia Center | \$<br>574,700       | <b>9.2%</b>                          | \$ | 574,700              | <b>5.3%</b>         | \$ | 2,260                | \$ | 3,636               | \$<br>1,376 | 3.8%. |
| Orangecrest     | \$<br>746,400       | <b>2</b> 8.3%                        | \$ | 746,400              | <b>1</b> 2.6%       | \$ | 2,679                | \$ | 4,723               | \$<br>2,044 | 3.4%. |
| Ramona          | \$<br>759,300       | <b>f</b> 5.0%                        | \$ | 759,300              | <b>1</b> 6.5%       | \$ | 3,230                | \$ | 4,804               | \$<br>1,575 | 4.1%. |
| University      | \$<br>575,400       | <b>9.1%</b>                          | \$ | 575,400              | <b>6.0%</b>         | \$ | 2,325                | \$ | 3,641               | \$<br>1,316 | 3.9%. |
| Rubidoux        | \$<br>395,900       | <b>7</b> 1.2%                        | \$ | 395,900              | <b>1</b> 4.9%       | \$ | 2,333                | \$ | 2,505               | \$<br>171   | 5.7%. |
| San Jacinto     | \$<br>481,200       | 2 12.5%                              | \$ | 481,200              | <b>-</b> 0.6%       | \$ | 1,874                | \$ | 3,045               | \$<br>1,170 | 3.7%. |
| Sunnyslope      | \$<br>396,200       | <b>3</b> 0.1%                        | \$ | 396,200              | <b>1</b> 5.4%       | \$ | 2,393                | \$ | 2,507               | \$<br>114   | 5.8%. |
| Temecula        | \$<br>748,500       | 2 10.2%                              | \$ | 748,500              | <b>11.2%</b>        | \$ | 3,253                | \$ | 4,736               | \$<br>1,483 | 4.2%. |
| Thousand Palms  | \$<br>380,200       | <b>15.5%</b>                         | \$ | 380,200              | <b>1</b> 3.7%       | \$ | 2,133                | \$ | 2,406               | \$<br>273   | 5.4%. |
| Wildomar        | \$<br>642,100       | <b>9</b> .3%                         | \$ | 642,100              | <b>9.7%</b>         | \$ | 3,140                | \$ | 4,063               | \$<br>923   | 4.7%. |
| Winchester      | \$<br>688,000       | <b>9.2%</b>                          | \$ | 688,000              | <b>≥</b> 21.0%      | \$ | 3,149                | \$ | 4,353               | \$<br>1,204 | 4.4%. |