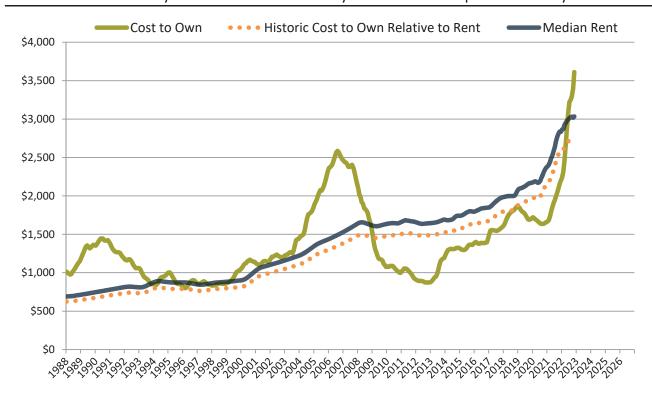

# Riverside County median rent and monthly cost of ownership since January 1988

info@TAIT.com 5 of 68

Monthly cost of ownership is \$3,849, and rents average \$3,033, making owning \$816 per month more costly than renting. Rents rose 11.1% year-over-year. The current capitalization rate (rent/price) is 4.8%.