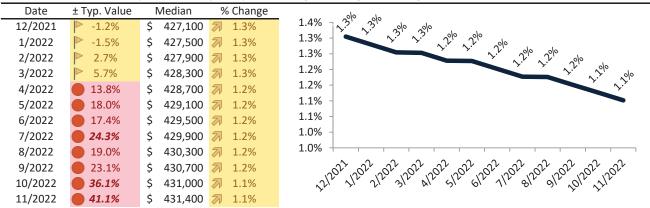

# San Bernardino County Housing Market Value & Trends Update

Historically, properties in this market sell at a -8.9% discount. Today's premium is 28.5%. This market is 37.4% overvalued. Median home price is \$524,300. Prices rose 8.7% year-over-year.

# Resale Median and year-over-year percentage change trailing twelve months