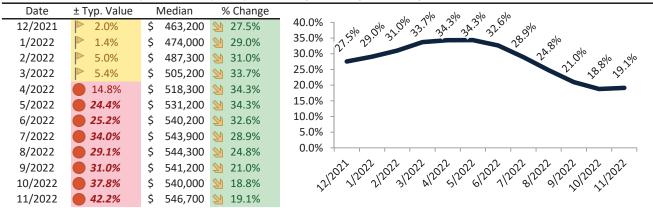

#### Historic Median Home Price Relative to Rental Parity: Riverside County since January 1988

# TAIT Housing Report® Market Timing System Rating: Riverside County since January 1988

info@TAIT.com 7 of 68