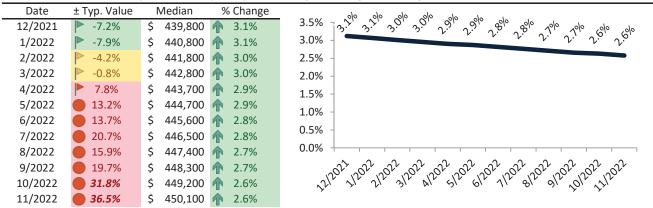

#### Historic Median Home Price Relative to Rental Parity: Riverside County since January 1988

# TAIT Housing Report® Market Timing System Rating: Riverside County since January 1988

info@TAIT.com 7 of 68