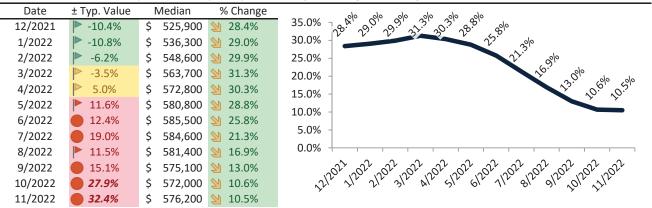

# Market Performance and Trends: Riverside County and Major Cities and Zips

| Study Area      | Median<br>Resale \$ | Resale % Median Change YoY Resale \$ |    | Rent %<br>Change YoY | Median<br>/ Rent \$ |    | Cost of<br>Ownership |    | nership<br>m./Disc. | Cap Rate    |       |
|-----------------|---------------------|--------------------------------------|----|----------------------|---------------------|----|----------------------|----|---------------------|-------------|-------|
| Murrieta        | \$<br>684,700       | <b>9.7%</b>                          | \$ | 684,700              | <b>2</b> 8.9%       | \$ | 3,149                | \$ | 4,332               | \$<br>1,183 | 4.4%. |
| Norco           | \$<br>820,800       | <b>9.5%</b>                          | \$ | 820,800              | <b>1</b> 3.7%       | \$ | 2,834                | \$ | 5,193               | \$<br>2,360 | 3.3%. |
| Nuevo           | \$<br>560,800       | <b>11.8%</b>                         | \$ | 560,800              | <b>1</b> 3.7%       | \$ | 2,239                | \$ | 3,548               | \$<br>1,309 | 3.8%. |
| Palm Desert     | \$<br>598,100       | <b>2</b> 18.6%                       | \$ | 598,100              | <b>15.1%</b>        | \$ | 4,138                | \$ | 3,784               | \$<br>(354) | 6.6%. |
| Palm Springs    | \$<br>724,400       | <b>19.9%</b>                         | \$ | 724,400              | <b>19.4%</b>        | \$ | 4,526                | \$ | 4,583               | \$<br>58    | 6.0%. |
| Pedley          | \$<br>474,600       | <b>1</b> 2.9%                        | \$ | 474,600              | <b>3.1%</b>         | \$ | 2,459                | \$ | 3,003               | \$<br>544   | 5.0%. |
| Perris          | \$<br>530,900       | <b>12.5%</b>                         | \$ | 530,900              | <b>2</b> 0.5%       | \$ | 2,628                | \$ | 3,359               | \$<br>731   | 4.8%. |
| Rancho Mirage   | \$<br>897,100       | 2 19.9%                              | \$ | 897,100              | <b>1</b> 2.9%       | \$ | 4,643                | \$ | 5,676               | \$<br>1,033 | 5.0%. |
| Riverside       | \$<br>624,400       | <b>2</b> 8.8%                        | \$ | 624,400              | <b>9.7%</b>         | \$ | 2,897                | \$ | 3,951               | \$<br>1,054 | 4.5%. |
| Arlanza         | \$<br>552,300       | 2 10.3%                              | \$ | 552,300              | 4.6%                | \$ | 2,213                | \$ | 3,495               | \$<br>1,281 | 3.8%. |
| Canyon Crest    | \$<br>705,000       | <b>2</b> 8.7%                        | \$ | 705,000              | <b>1</b> 2.1%       | \$ | 2,630                | \$ | 4,461               | \$<br>1,831 | 3.6%. |
| La Sierra       | \$<br>600,200       | <b>2</b> 8.9%                        | \$ | 600,200              | <b>1</b> 4.9%       | \$ | 2,387                | \$ | 3,798               | \$<br>1,411 | 3.8%. |
| La Sierra South | \$<br>621,000       | <b>2</b> 7.7%                        | \$ | 621,000              | <b>4</b> .3%        | \$ | 2,390                | \$ | 3,929               | \$<br>1,539 | 3.7%. |
| Magnolia Center | \$<br>574,700       | <b>9.2%</b>                          | \$ | 574,700              | <b>5.3%</b>         | \$ | 2,260                | \$ | 3,636               | \$<br>1,376 | 3.8%. |
| Orangecrest     | \$<br>746,400       | <b>2</b> 8.3%                        | \$ | 746,400              | <b>1</b> 2.6%       | \$ | 2,679                | \$ | 4,723               | \$<br>2,044 | 3.4%. |
| Ramona          | \$<br>759,300       | <b>f</b> 5.0%                        | \$ | 759,300              | <b>1</b> 6.5%       | \$ | 3,230                | \$ | 4,804               | \$<br>1,575 | 4.1%. |
| University      | \$<br>575,400       | <b>9.1%</b>                          | \$ | 575,400              | <b>6.0%</b>         | \$ | 2,325                | \$ | 3,641               | \$<br>1,316 | 3.9%. |
| Rubidoux        | \$<br>395,900       | <b>7</b> 1.2%                        | \$ | 395,900              | <b>1</b> 4.9%       | \$ | 2,333                | \$ | 2,505               | \$<br>171   | 5.7%. |
| San Jacinto     | \$<br>481,200       | 2 12.5%                              | \$ | 481,200              | <b>-</b> 0.6%       | \$ | 1,874                | \$ | 3,045               | \$<br>1,170 | 3.7%. |
| Sunnyslope      | \$<br>396,200       | <b>3</b> 0.1%                        | \$ | 396,200              | <b>1</b> 5.4%       | \$ | 2,393                | \$ | 2,507               | \$<br>114   | 5.8%. |
| Temecula        | \$<br>748,500       | 2 10.2%                              | \$ | 748,500              | <b>11.2%</b>        | \$ | 3,253                | \$ | 4,736               | \$<br>1,483 | 4.2%. |
| Thousand Palms  | \$<br>380,200       | <b>15.5%</b>                         | \$ | 380,200              | <b>1</b> 3.7%       | \$ | 2,133                | \$ | 2,406               | \$<br>273   | 5.4%. |
| Wildomar        | \$<br>642,100       | <b>9</b> .3%                         | \$ | 642,100              | <b>9.7%</b>         | \$ | 3,140                | \$ | 4,063               | \$<br>923   | 4.7%. |
| Winchester      | \$<br>688,000       | <b>9.2%</b>                          | \$ | 688,000              | <b>≥</b> 21.0%      | \$ | 3,149                | \$ | 4,353               | \$<br>1,204 | 4.4%. |

info@TAIT.com 10 of 68