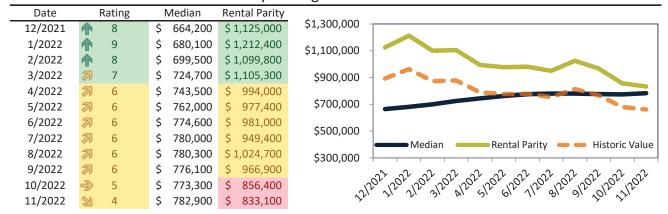

#### Historic Median Home Price Relative to Rental Parity: Riverside County since January 1988

# TAIT Housing Report® Market Timing System Rating: Riverside County since January 1988

info@TAIT.com 7 of 68