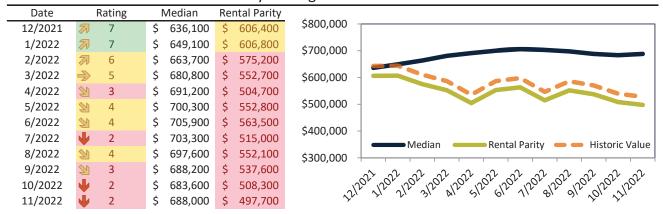

# Riverside County Housing Market Value & Trends Update

Historically, properties in this market sell at a -9.5% discount. Today's premium is 27.0%. This market is 36.5% overvalued. Median home price is \$608,400. Prices rose 11.1% year-over-year.

Monthly cost of ownership is \$3,849, and rents average \$3,033, making owning \$816 per month more costly than renting. Rents rose 11.1% year-over-year. The current capitalization rate (rent/price) is 4.8%.

Market rating = 1

#### Historic Median Home Price Relative to Rental Parity: Riverside County since January 1988

# TAIT Housing Report® Market Timing System Rating: Riverside County since January 1988

info@TAIT.com 7 of 68