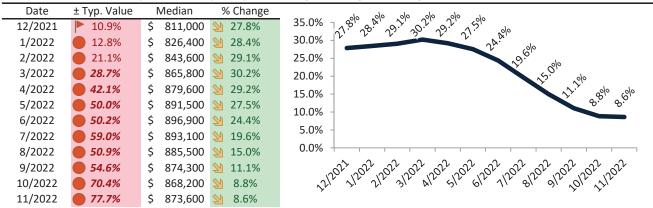

# San Bernardino County Housing Market Value & Trends Update

Historically, properties in this market sell at a -8.9% discount. Today's premium is 28.5%. This market is 37.4% overvalued. Median home price is \$524,300. Prices rose 8.7% year-over-year.

Monthly cost of ownership is \$3,317, and rents average \$2,559, making owning \$757 per month more costly than renting. Rents rose 10.2% year-over-year. The current capitalization rate (rent/price) is 4.7%.