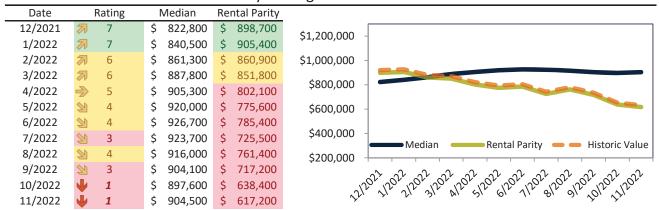

# San Bernardino County Housing Market Value & Trends Update

Historically, properties in this market sell at a -8.9% discount. Today's premium is 28.5%. This market is 37.4% overvalued. Median home price is \$524,300. Prices rose 8.7% year-over-year.

Monthly cost of ownership is \$3,317, and rents average \$2,559, making owning \$757 per month more costly than renting. Rents rose 10.2% year-over-year. The current capitalization rate (rent/price) is 4.7%.

Market rating = 1

#### Median Home Price and Rental Parity trailing twelve months