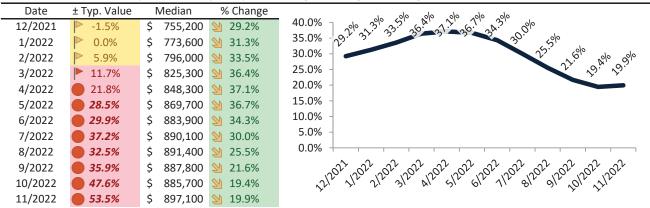

# Riverside County Housing Market Value & Trends Update

Historically, properties in this market sell at a -9.5% discount. Today's premium is 27.0%. This market is 36.5% overvalued. Median home price is \$608,400. Prices rose 11.1% year-over-year.

Monthly cost of ownership is \$3,849, and rents average \$3,033, making owning \$816 per month more costly than renting. Rents rose 11.1% year-over-year. The current capitalization rate (rent/price) is 4.8%.

Market rating = 1

# Market Timing Rating and Valuations: Riverside County and Major Cities and Zips

| Study Area            | ı  | Rating |      | Median    | Rei  | ntal Parity | % Over/Under<br>Rental Parity | Historic<br>Premium | % Over/Under<br>Historic Prem. |
|-----------------------|----|--------|------|-----------|------|-------------|-------------------------------|---------------------|--------------------------------|
| Riverside County      | •  | 1      | \$   | 608,400   | \$   | 479,300     | 27.0%                         | -9.5%               | <b>36.5%</b>                   |
| San Bernardino County | Ψ  | 1      | \$   | 524,300   | \$   | 404,500     | 28.5%                         | -8.9%               | 37.4%                          |
| Riverside, CA         | •  | 1      | \$   | 575,400   | \$   | 453,400     | 26.9%                         | -10.5%              | 37.4%                          |
| Banning               | •  | 1      | \$   | 403,700   | \$   | 301,300     | 34.0%                         | -32.0%              | 66.0%                          |
| Beaumont              | •  | 2      | \$   | 542,000   | \$   | 436,100     | 24.3%                         | -8.2%               | 32.5%                          |
| Calimesa              | Ψ  | 1      | \$   | 555,000   | \$   | 340,500     | 63.0%                         | -7.4%               | <b>70.4%</b>                   |
| Canyon Lake           | 刻  | 6      | \$   | 654,800   | \$   | 628,600     | ▶ 4.2%                        | -3.5%               | <b>7.7%</b>                    |
| Cathedral City        | •  | 1      | \$   | 511,400   | \$   | 425,700     | 20.1%                         | -28.2%              | <b>48.3%</b>                   |
| Coachella             | •  | 1      | \$   | 416,200   | \$   | 299,500     | 36.3%                         | -25.9%              | 62.2%                          |
| Corona                | •  | 1      | \$   | 743,400   | \$   | 502,800     | <b>47.9</b> %                 | -4.4%               | <b>52.3%</b>                   |
| Corona Hills          | Ψ  | 1      | \$   | 707,700   | \$   | 424,700     | 66.6%                         | -5.5%               | <b>72.1</b> %                  |
| South Corona          | Ψ  | 1      | \$   | 873,600   | \$   | 506,500     | 72.5%                         | -5.2%               | <b>77.7</b> %                  |
| Desert Hot Springs    | Ψ  | 1      | \$   | 387,900   | \$   | 293,100     | 32.3%                         | -27.3%              | <b>59.6%</b>                   |
| Eastvale              | Ψ  | 1      | \$   | 904,500   | \$   | 617,200     | <b>46.5%</b>                  | 2.3%                | 44.2%                          |
| Glen Avon             | 21 | 3      | \$   | 450,100   | \$   | 369,600     | 21.8%                         | -14.7%              | 36.5%                          |
| Hemet                 | 21 | 3      | \$   | 445,600   | \$   | 403,400     | ▶ 10.5%                       | -17.3%              | 27.8%                          |
| Indian Wells          | Ψ  | 2      | \$ 1 | 1,344,900 | \$ 1 | ,249,600    | <b>7.6%</b>                   | -32.1%              | 39.7%                          |
| Indio                 | •  | 1      | \$   | 546,700   | \$   | 471,800     | <b>1</b> 5.9%                 | -26.3%              | 42.2%                          |
| Lake Elsinore         | Ψ  | 2      | \$   | 585,600   | \$   | 473,100     | 23.8%                         | -6.3%               | 30.1%                          |
| Menifee               | •  | 2      | \$   | 576,200   | \$   | 475,900     | 21.1%                         | -11.3%              | 32.4%                          |
| Sun City              | Ψ  | 1      | \$   | 417,700   | \$   | 294,000     | 42.1%                         | -24.5%              | 66.6%                          |
| Mira Loma             | •  | 2      | \$   | 525,400   | \$   | 416,700     | 26.1%                         | 0.0%                | 26.1%                          |
| Moreno Valley         | •  | 1      | \$   | 537,500   | \$   | 432,100     | 24.4%                         | -15.5%              | 39.9%                          |
| Blythe                | 21 | 3      | \$   | 221,400   | \$   | 257,100     | <b>-</b> 13.9%                | -42.1%              | 28.2%                          |