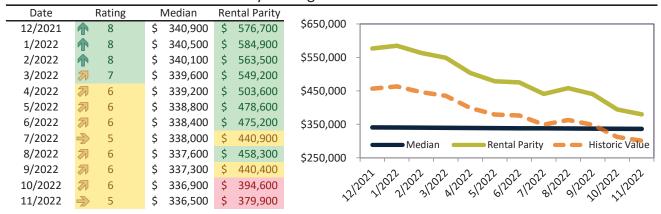

# Riverside County Housing Market Value & Trends Update

Historically, properties in this market sell at a -9.5% discount. Today's premium is 27.0%. This market is 36.5% overvalued. Median home price is \$608,400. Prices rose 11.1% year-over-year.

Monthly cost of ownership is \$3,849, and rents average \$3,033, making owning \$816 per month more costly than renting. Rents rose 11.1% year-over-year. The current capitalization rate (rent/price) is 4.8%.

Market rating = 1

#### Historic Median Home Price Relative to Rental Parity: Riverside County since January 1988

# TAIT Housing Report® Market Timing System Rating: Riverside County since January 1988

info@TAIT.com 7 of 68