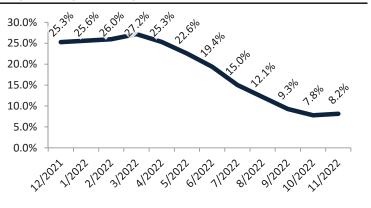

#### Rental rate and year-over-year percentage change trailing twelve months

| Date    | % Change     | Rent        | Own         |                                                                                                                                                                                                                                                                                                                                                                                                                                                                                                                                                                                                                                                                                                                                                                                                                                                                                                                                                                                                                                                                                                                                                                                                                                                                                                                                                                                                                                                                                                                                                                                                                                                                                                                                                                                                                                                                                                                                                                                                                                                                                                                                |
|---------|--------------|-------------|-------------|--------------------------------------------------------------------------------------------------------------------------------------------------------------------------------------------------------------------------------------------------------------------------------------------------------------------------------------------------------------------------------------------------------------------------------------------------------------------------------------------------------------------------------------------------------------------------------------------------------------------------------------------------------------------------------------------------------------------------------------------------------------------------------------------------------------------------------------------------------------------------------------------------------------------------------------------------------------------------------------------------------------------------------------------------------------------------------------------------------------------------------------------------------------------------------------------------------------------------------------------------------------------------------------------------------------------------------------------------------------------------------------------------------------------------------------------------------------------------------------------------------------------------------------------------------------------------------------------------------------------------------------------------------------------------------------------------------------------------------------------------------------------------------------------------------------------------------------------------------------------------------------------------------------------------------------------------------------------------------------------------------------------------------------------------------------------------------------------------------------------------------|
| 12/2021 | <b>19.2%</b> | \$<br>2,835 | \$<br>2,225 | \$5,000 -                                                                                                                                                                                                                                                                                                                                                                                                                                                                                                                                                                                                                                                                                                                                                                                                                                                                                                                                                                                                                                                                                                                                                                                                                                                                                                                                                                                                                                                                                                                                                                                                                                                                                                                                                                                                                                                                                                                                                                                                                                                                                                                      |
| 1/2022  | <b>19.5%</b> | \$<br>2,864 | \$<br>2,273 |                                                                                                                                                                                                                                                                                                                                                                                                                                                                                                                                                                                                                                                                                                                                                                                                                                                                                                                                                                                                                                                                                                                                                                                                                                                                                                                                                                                                                                                                                                                                                                                                                                                                                                                                                                                                                                                                                                                                                                                                                                                                                                                                |
| 2/2022  | <b>19.3%</b> | \$<br>2,870 | \$<br>2,457 | \$4,000 - 4,85 4,86 4,85 4,85 4,86 4,86 4,86 4,86 4,86 4,86 4,86 4,86                                                                                                                                                                                                                                                                                                                                                                                                                                                                                                                                                                                                                                                                                                                                                                                                                                                                                                                                                                                                                                                                                                                                                                                                                                                                                                                                                                                                                                                                                                                                                                                                                                                                                                                                                                                                                                                                                                                                                                                                                                                          |
| 3/2022  | <b>19.6%</b> | \$<br>2,925 | \$<br>2,635 | \$4,000 - 35 6 40 40 40 40 40 40 40 40 40 40 40 40 40                                                                                                                                                                                                                                                                                                                                                                                                                                                                                                                                                                                                                                                                                                                                                                                                                                                                                                                                                                                                                                                                                                                                                                                                                                                                                                                                                                                                                                                                                                                                                                                                                                                                                                                                                                                                                                                                                                                                                                                                                                                                          |
| 4/2022  | <b>19.1%</b> | \$<br>2,952 | \$<br>2,939 | \$3,000                                                                                                                                                                                                                                                                                                                                                                                                                                                                                                                                                                                                                                                                                                                                                                                                                                                                                                                                                                                                                                                                                                                                                                                                                                                                                                                                                                                                                                                                                                                                                                                                                                                                                                                                                                                                                                                                                                                                                                                                                                                                                                                        |
| 5/2022  | <b>18.8%</b> | \$<br>2,982 | \$<br>3,133 |                                                                                                                                                                                                                                                                                                                                                                                                                                                                                                                                                                                                                                                                                                                                                                                                                                                                                                                                                                                                                                                                                                                                                                                                                                                                                                                                                                                                                                                                                                                                                                                                                                                                                                                                                                                                                                                                                                                                                                                                                                                                                                                                |
| 6/2022  | <b>18.0%</b> | \$<br>2,993 | \$<br>3,159 | \$2,000 -                                                                                                                                                                                                                                                                                                                                                                                                                                                                                                                                                                                                                                                                                                                                                                                                                                                                                                                                                                                                                                                                                                                                                                                                                                                                                                                                                                                                                                                                                                                                                                                                                                                                                                                                                                                                                                                                                                                                                                                                                                                                                                                      |
| 7/2022  | <b>17.0%</b> | \$<br>3,013 | \$<br>3,374 | Rent Own Historic Cost to Own Relative to Rent                                                                                                                                                                                                                                                                                                                                                                                                                                                                                                                                                                                                                                                                                                                                                                                                                                                                                                                                                                                                                                                                                                                                                                                                                                                                                                                                                                                                                                                                                                                                                                                                                                                                                                                                                                                                                                                                                                                                                                                                                                                                                 |
| 8/2022  | <b>15.5%</b> | \$<br>3,025 | \$<br>3,211 | \$1,000                                                                                                                                                                                                                                                                                                                                                                                                                                                                                                                                                                                                                                                                                                                                                                                                                                                                                                                                                                                                                                                                                                                                                                                                                                                                                                                                                                                                                                                                                                                                                                                                                                                                                                                                                                                                                                                                                                                                                                                                                                                                                                                        |
| 9/2022  | <b>13.9%</b> | \$<br>3,032 | \$<br>3,308 | 2 <sup>2</sup>                                                                                                                                                                                                                                                                                                                                                                                                                                                                                                                                                                                                                                                                                                                                                                                                                                                                                                                                                                                                                                                                                                                                                                                                                                                                                                                                                                                                                                                                                                                                                                                                                                                                                                                                                                                                                                                                                                                                                                                                        |
| 10/2022 | <b>12.3%</b> | \$<br>3,018 | \$<br>3,675 | 21/2017/1285 1/2013/1285 1/2013 1/2013 1/2013 1/2013 1/2013 1/2013 1/2013 1/2013 1/2013 1/2013 1/2013 1/2013 1/2013 1/2013 1/2013 1/2013 1/2013 1/2013 1/2013 1/2013 1/2013 1/2013 1/2013 1/2013 1/2013 1/2013 1/2013 1/2013 1/2013 1/2013 1/2013 1/2013 1/2013 1/2013 1/2013 1/2013 1/2013 1/2013 1/2013 1/2013 1/2013 1/2013 1/2013 1/2013 1/2013 1/2013 1/2013 1/2013 1/2013 1/2013 1/2013 1/2013 1/2013 1/2013 1/2013 1/2013 1/2013 1/2013 1/2013 1/2013 1/2013 1/2013 1/2013 1/2013 1/2013 1/2013 1/2013 1/2013 1/2013 1/2013 1/2013 1/2013 1/2013 1/2013 1/2013 1/2013 1/2013 1/2013 1/2013 1/2013 1/2013 1/2013 1/2013 1/2013 1/2013 1/2013 1/2013 1/2013 1/2013 1/2013 1/2013 1/2013 1/2013 1/2013 1/2013 1/2013 1/2013 1/2013 1/2013 1/2013 1/2013 1/2013 1/2013 1/2013 1/2013 1/2013 1/2013 1/2013 1/2013 1/2013 1/2013 1/2013 1/2013 1/2013 1/2013 1/2013 1/2013 1/2013 1/2013 1/2013 1/2013 1/2013 1/2013 1/2013 1/2013 1/2013 1/2013 1/2013 1/2013 1/2013 1/2013 1/2013 1/2013 1/2013 1/2013 1/2013 1/2013 1/2013 1/2013 1/2013 1/2013 1/2013 1/2013 1/2013 1/2013 1/2013 1/2013 1/2013 1/2013 1/2013 1/2013 1/2013 1/2013 1/2013 1/2013 1/2013 1/2013 1/2013 1/2013 1/2013 1/2013 1/2013 1/2013 1/2013 1/2013 1/2013 1/2013 1/2013 1/2013 1/2013 1/2013 1/2013 1/2013 1/2013 1/2013 1/2013 1/2013 1/2013 1/2013 1/2013 1/2013 1/2013 1/2013 1/2013 1/2013 1/2013 1/2013 1/2013 1/2013 1/2013 1/2013 1/2013 1/2013 1/2013 1/2013 1/2013 1/2013 1/2013 1/2013 1/2013 1/2013 1/2013 1/2013 1/2013 1/2013 1/2013 1/2013 1/2013 1/2013 1/2013 1/2013 1/2013 1/2013 1/2013 1/2013 1/2013 1/2013 1/2013 1/2013 1/2013 1/2013 1/2013 1/2013 1/2013 1/2013 1/2013 1/2013 1/2013 1/2013 1/2013 1/2013 1/2013 1/2013 1/2013 1/2013 1/2013 1/2013 1/2013 1/2013 1/2013 1/2013 1/2013 1/2013 1/2013 1/2013 1/2013 1/2013 1/2013 1/2013 1/2013 1/2013 1/2013 1/2013 1/2013 1/2013 1/2013 1/2013 1/2013 1/2013 1/2013 1/2013 1/2013 1/2013 1/2013 1/2013 1/2013 1/2013 1/2013 1/2013 1/2013 1/2013 1/2013 1/2013 1/2013 1/2013 1/2013 1/2013 1/2013 1/2013 1/2013 1/2013 1/2013 1/2013 1/2013 1/2013 1/2013 1/2013 1/2013 1/201 |
| 11/2022 | <b>11.1%</b> | \$<br>3,033 | \$<br>3,849 | , , ,                                                                                                                                                                                                                                                                                                                                                                                                                                                                                                                                                                                                                                                                                                                                                                                                                                                                                                                                                                                                                                                                                                                                                                                                                                                                                                                                                                                                                                                                                                                                                                                                                                                                                                                                                                                                                                                                                                                                                                                                                                                                                                                          |