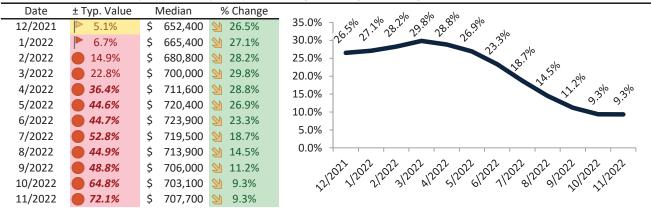

# Riverside County Housing Market Value & Trends Update

Historically, properties in this market sell at a -9.5% discount. Today's premium is 27.0%. This market is 36.5% overvalued. Median home price is \$608,400. Prices rose 11.1% year-over-year.

#### Historic Median Home Price Relative to Rental Parity: Riverside County since January 1988

# TAIT Housing Report® Market Timing System Rating: Riverside County since January 1988

info@TAIT.com 7 of 68