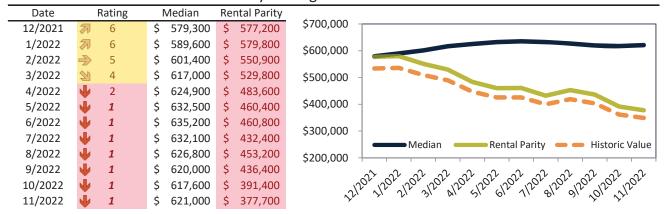

# Market Timing Rating and Valuations: Riverside County and Major Cities and Zips

| Study Area            | ı  | Rating |      | Median    | Rei  | ntal Parity | % Over/Under<br>Rental Parity | Historic<br>Premium | % Over/Under<br>Historic Prem. |
|-----------------------|----|--------|------|-----------|------|-------------|-------------------------------|---------------------|--------------------------------|
| Riverside County      | •  | 1      | \$   | 608,400   | \$   | 479,300     | 27.0%                         | -9.5%               | <b>36.5%</b>                   |
| San Bernardino County | Ψ  | 1      | \$   | 524,300   | \$   | 404,500     | 28.5%                         | -8.9%               | 37.4%                          |
| Riverside, CA         | •  | 1      | \$   | 575,400   | \$   | 453,400     | 26.9%                         | -10.5%              | 37.4%                          |
| Banning               | •  | 1      | \$   | 403,700   | \$   | 301,300     | 34.0%                         | -32.0%              | 66.0%                          |
| Beaumont              | •  | 2      | \$   | 542,000   | \$   | 436,100     | 24.3%                         | -8.2%               | 32.5%                          |
| Calimesa              | Ψ  | 1      | \$   | 555,000   | \$   | 340,500     | 63.0%                         | -7.4%               | <b>70.4%</b>                   |
| Canyon Lake           | 刻  | 6      | \$   | 654,800   | \$   | 628,600     | ▶ 4.2%                        | -3.5%               | <b>7.7%</b>                    |
| Cathedral City        | •  | 1      | \$   | 511,400   | \$   | 425,700     | 20.1%                         | -28.2%              | <b>48.3%</b>                   |
| Coachella             | •  | 1      | \$   | 416,200   | \$   | 299,500     | 36.3%                         | -25.9%              | 62.2%                          |
| Corona                | •  | 1      | \$   | 743,400   | \$   | 502,800     | <b>47.9</b> %                 | -4.4%               | <b>52.3%</b>                   |
| Corona Hills          | Ψ  | 1      | \$   | 707,700   | \$   | 424,700     | 66.6%                         | -5.5%               | <b>72.1</b> %                  |
| South Corona          | Ψ  | 1      | \$   | 873,600   | \$   | 506,500     | 72.5%                         | -5.2%               | <b>77.7</b> %                  |
| Desert Hot Springs    | Ψ  | 1      | \$   | 387,900   | \$   | 293,100     | 32.3%                         | -27.3%              | <b>59.6%</b>                   |
| Eastvale              | Ψ  | 1      | \$   | 904,500   | \$   | 617,200     | <b>46.5%</b>                  | 2.3%                | 44.2%                          |
| Glen Avon             | 21 | 3      | \$   | 450,100   | \$   | 369,600     | 21.8%                         | -14.7%              | 36.5%                          |
| Hemet                 | 21 | 3      | \$   | 445,600   | \$   | 403,400     | ▶ 10.5%                       | -17.3%              | 27.8%                          |
| Indian Wells          | Ψ  | 2      | \$ 1 | 1,344,900 | \$ 1 | ,249,600    | <b>7.6%</b>                   | -32.1%              | 39.7%                          |
| Indio                 | •  | 1      | \$   | 546,700   | \$   | 471,800     | <b>1</b> 5.9%                 | -26.3%              | 42.2%                          |
| Lake Elsinore         | Ψ  | 2      | \$   | 585,600   | \$   | 473,100     | 23.8%                         | -6.3%               | 30.1%                          |
| Menifee               | •  | 2      | \$   | 576,200   | \$   | 475,900     | 21.1%                         | -11.3%              | 32.4%                          |
| Sun City              | Ψ  | 1      | \$   | 417,700   | \$   | 294,000     | 42.1%                         | -24.5%              | 66.6%                          |
| Mira Loma             | •  | 2      | \$   | 525,400   | \$   | 416,700     | 26.1%                         | 0.0%                | 26.1%                          |
| Moreno Valley         | •  | 1      | \$   | 537,500   | \$   | 432,100     | 24.4%                         | -15.5%              | 39.9%                          |
| Blythe                | 21 | 3      | \$   | 221,400   | \$   | 257,100     | <b>-</b> 13.9%                | -42.1%              | 28.2%                          |

# Market Timing Rating and Valuations: Riverside County and Major Cities and Zips

| Study Area      | F  | Rating | Median        | Rei | ntal Parity | % Over/Under<br>Rental Parity | Historic<br>Premium | % Over/Under<br>Historic Prem. |
|-----------------|----|--------|---------------|-----|-------------|-------------------------------|---------------------|--------------------------------|
| Murrieta        | •  | 1      | \$<br>684,700 | \$  | 497,700     | 37.5%                         | 0.8%                | 36.7%                          |
| Norco           | Ψ  | 1      | \$<br>820,800 | \$  | 447,800     | 83.3%                         | -10.5%              | 83.9%                          |
| Nuevo           | •  | 1      | \$<br>560,800 | \$  | 353,800     | <b>58.5</b> %                 | -8.8%               | 67.3%                          |
| Palm Desert     | 2  | 4      | \$<br>598,100 | \$  | 654,000     | -8.6%                         | -27.9%              | <b>1</b> 9.3%                  |
| Palm Springs    | Ψ  | 1      | \$<br>724,400 | \$  | 715,200     | ▶ 1.3%                        | -34.4%              | 35.7%                          |
| Pedley          | 2  | 4      | \$<br>474,600 | \$  | 388,600     | 22.1%                         | -11.5%              | 33.6%                          |
| Perris          | •  | 1      | \$<br>530,900 | \$  | 415,300     | 27.8%                         | -14.0%              | <b>41.8%</b>                   |
| Rancho Mirage   | •  | 1      | \$<br>897,100 | \$  | 733,800     | 22.3%                         | -31.2%              | 53.5%                          |
| Riverside       | Ψ  | 1      | \$<br>624,400 | \$  | 457,700     | <b>36.4</b> %                 | -8.2%               | 44.6%                          |
| Arlanza         | Ψ  | 1      | \$<br>552,300 | \$  | 349,700     | <b>57.9%</b>                  | -20.5%              | <b>78.4%</b>                   |
| Canyon Crest    | •  | 1      | \$<br>705,000 | \$  | 415,600     | 69.6%                         | -2.3%               | <b>71.9%</b>                   |
| La Sierra       | Ψ  | 1      | \$<br>600,200 | \$  | 377,200     | <b>59.1</b> %                 | -11.6%              | 70.7%                          |
| La Sierra South | •  | 1      | \$<br>621,000 | \$  | 377,700     | 64.4%                         | -7.6%               | 72.0%                          |
| Magnolia Center | •  | 1      | \$<br>574,700 | \$  | 357,100     | 61.0%                         | -15.0%              | <b>76.0%</b>                   |
| Orangecrest     | Ψ  | 1      | \$<br>746,400 | \$  | 423,400     | 76.3%                         | 0.7%                | <b>75.6%</b>                   |
| Ramona          | Ψ  | 2      | \$<br>759,300 | \$  | 510,400     | 48.7%                         | 2.9%                | <b>45.8%</b>                   |
| University      | Ψ  | 1      | \$<br>575,400 | \$  | 367,400     | <b>56.6%</b>                  | -17.2%              | <b>73.8%</b>                   |
| Rubidoux        | 2  | 3      | \$<br>395,900 | \$  | 368,700     | 7.3%                          | -19.8%              | 27.1%                          |
| San Jacinto     | Ψ  | 1      | \$<br>481,200 | \$  | 296,200     | 62.4%                         | -11.8%              | <b>74.2%</b>                   |
| Sunnyslope      | 21 | 4      | \$<br>396,200 | \$  | 378,100     | ▶ 4.8%                        | -14.9%              | <b>1</b> 9.7%                  |
| Temecula        | Ψ  | 1      | \$<br>748,500 | \$  | 514,100     | <b>45.6%</b>                  | -2.0%               | 47.6%                          |
| Thousand Palms  | Ψ  | 1      | \$<br>380,200 | \$  | 337,000     | 12.8%                         | -35.1%              | 47.9%                          |
| Wildomar        | •  | 2      | \$<br>642,100 | \$  | 496,200     | 29.4%                         | -0.4%               | 29.8%                          |
| Winchester      | Ψ  | 2      | \$<br>688,000 | \$  | 497,700     | 38.2%                         | 6.1%                | 32.1%                          |