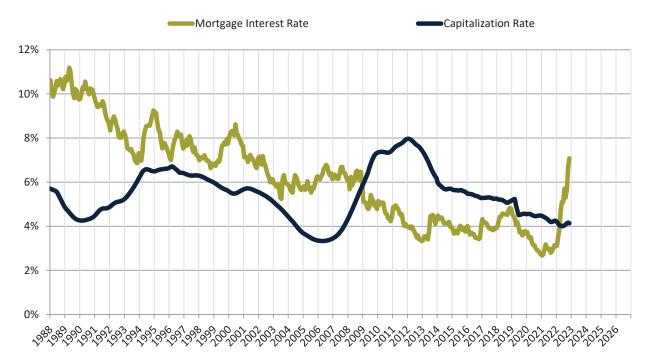

# Cash Investor Capitalization Rate: Riverside County since January 1988

Financed Investor Cash-on-Cash Return: Riverside County since January 1988

info@TAIT.com 8 of 68

Monthly cost of ownership is \$3,849, and rents average \$3,033, making owning \$816 per month more costly than renting. Rents rose 11.1% year-over-year. The current capitalization rate (rent/price) is 4.8%.