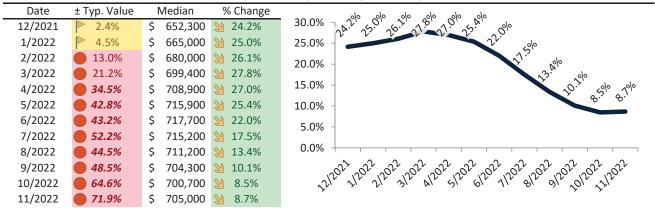

# Riverside County Housing Market Value & Trends Update

Historically, properties in this market sell at a -9.5% discount. Today's premium is 27.0%. This market is 36.5% overvalued. Median home price is \$608,400. Prices rose 11.1% year-over-year.

Monthly cost of ownership is \$3,849, and rents average \$3,033, making owning \$816 per month more costly than renting. Rents rose 11.1% year-over-year. The current capitalization rate (rent/price) is 4.8%.

Market rating = 1