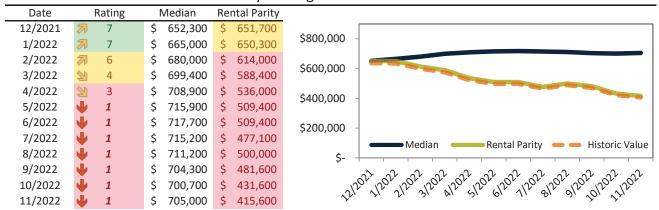

# San Bernardino County Housing Market Value & Trends Update

Historically, properties in this market sell at a -8.9% discount. Today's premium is 28.5%. This market is 37.4% overvalued. Median home price is \$524,300. Prices rose 8.7% year-over-year.

Monthly cost of ownership is \$3,317, and rents average \$2,559, making owning \$757 per month more costly than renting. Rents rose 10.2% year-over-year. The current capitalization rate (rent/price) is 4.7%.

Market rating = 1