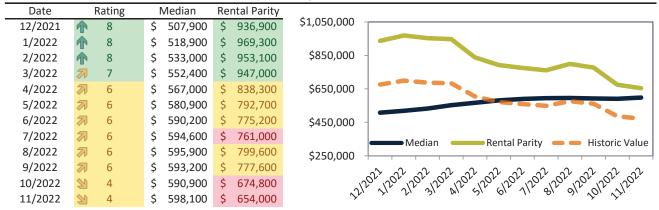

#### Historic Median Home Price Relative to Rental Parity: Riverside County since January 1988

# TAIT Housing Report® Market Timing System Rating: Riverside County since January 1988

info@TAIT.com 7 of 68