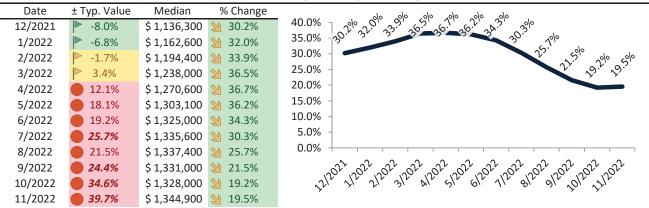

# TAIT Housing Report® Market Timing System Rating: Riverside County since January 1988

info@TAIT.com 7 of 68