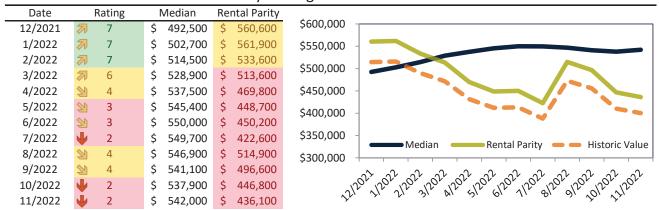

#### Median Home Price and Rental Parity trailing twelve months

#### Historic Median Home Price Relative to Rental Parity: Riverside County since January 1988

# TAIT Housing Report® Market Timing System Rating: Riverside County since January 1988

info@TAIT.com 7 of 68