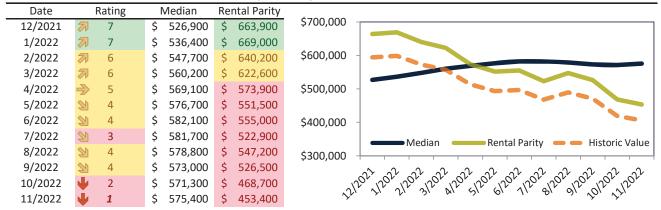

#### Historic Median Home Price Relative to Rental Parity: Riverside County since January 1988

# TAIT Housing Report® Market Timing System Rating: Riverside County since January 1988

info@TAIT.com 7 of 68