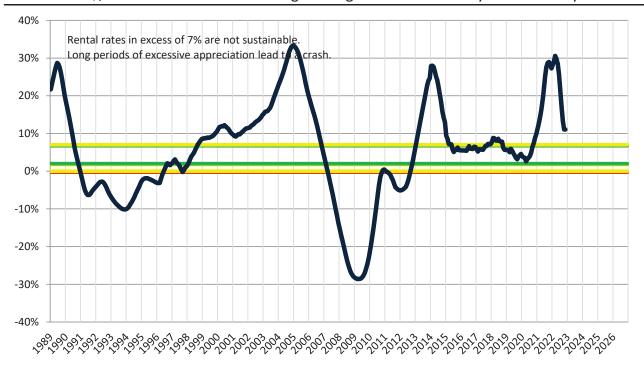

# Resale \$/SF Year-over-Year Percentage Change: Riverside County since January 1989

Rental \$/SF Year-over-Year Percentage Change: Riverside County since January 1989

info@TAIT.com 6 of 68