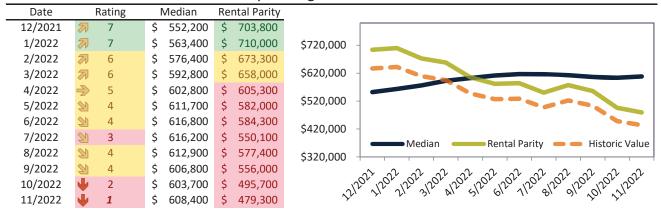

# Riverside County Housing Market Value & Trends Update

Historically, properties in this market sell at a -9.5% discount. Today's premium is 27.0%. This market is 36.5% overvalued. Median home price is \$608,400. Prices rose 11.1% year-over-year.

Monthly cost of ownership is \$3,849, and rents average \$3,033, making owning \$816 per month more costly than renting. Rents rose 11.1% year-over-year. The current capitalization rate (rent/price) is 4.8%.

Market rating = 1

#### Historic Median Home Price Relative to Rental Parity: Riverside County since January 1988

# TAIT Housing Report® Market Timing System Rating: Riverside County since January 1988

info@TAIT.com 7 of 68