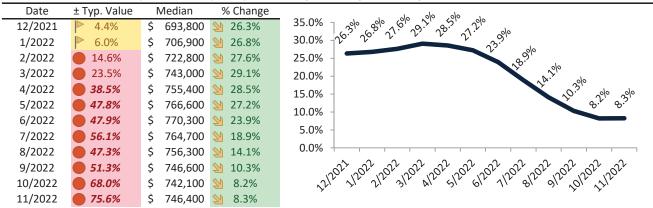

# Riverside County Housing Market Value & Trends Update

Historically, properties in this market sell at a -9.5% discount. Today's premium is 27.0%. This market is 36.5% overvalued. Median home price is \$608,400. Prices rose 11.1% year-over-year.

Monthly cost of ownership is \$3,849, and rents average \$3,033, making owning \$816 per month more costly than renting. Rents rose 11.1% year-over-year. The current capitalization rate (rent/price) is 4.8%.

Market rating = 1