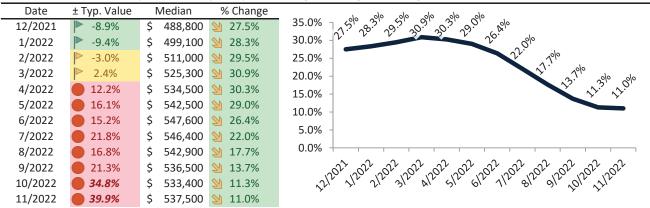

# Resale \$/SF Year-over-Year Percentage Change: Riverside County since January 1989

Rental \$/SF Year-over-Year Percentage Change: Riverside County since January 1989

info@TAIT.com 6 of 68