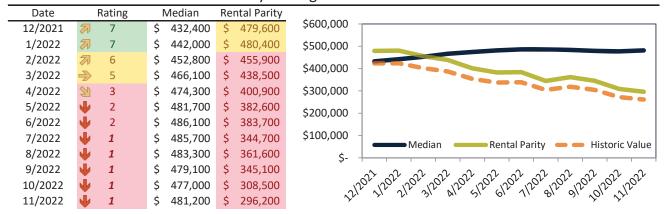

#### Historic Median Home Price Relative to Rental Parity: Riverside County since January 1988

# TAIT Housing Report® Market Timing System Rating: Riverside County since January 1988

info@TAIT.com 7 of 68