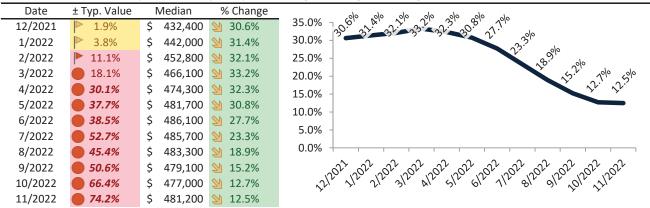

# Market Performance and Trends: Riverside County and Major Cities and Zips

| Study Area            |       | ∕ledian<br>esale \$ | Resale %<br>Change YoY |      | Median<br>Resale \$ | Rent %<br>Change YoY | ledian<br>Rent \$ | ost of<br>nership | nership<br>m./Disc. | Cap Rate |
|-----------------------|-------|---------------------|------------------------|------|---------------------|----------------------|-------------------|-------------------|---------------------|----------|
| Riverside County      | \$    | 608,400             | <b>11.1%</b>           | \$   | 608,400             | <b>11.1%</b>         | \$<br>3,033       | \$<br>3,849       | \$<br>816           | 4.8%.    |
| San Bernardino County | \$    | 524,300             | <b>2</b> 8.7%          | \$   | 524,300             | <b>1</b> 0.2%        | \$<br>2,559       | \$<br>3,317       | \$<br>758           | 4.7%.    |
| Riverside, CA         | \$    | 575,400             | <b>10.2%</b>           | \$   | 575,400             | <b>1</b> 0.6%        | \$<br>2,869       | \$<br>3,641       | \$<br>772           | 4.8%.    |
| Banning               | \$    | 403,700             | <b>11.2%</b>           | \$   | 403,700             | <b>7</b> 1.8%        | \$<br>1,907       | \$<br>2,554       | \$<br>647           | 4.5%.    |
| Beaumont              | \$    | 542,000             | <b>11.1%</b>           | \$   | 542,000             | <b>16.4%</b>         | \$<br>2,759       | \$<br>3,429       | \$<br>670           | 4.9%.    |
| Calimesa              | \$    | 555,000             | <b>9.5%</b>            | \$   | 555,000             | 4.7%                 | \$<br>2,155       | \$<br>3,512       | \$<br>1,357         | 3.7%.    |
| Canyon Lake           | \$    | 654,800             | <b>6.5%</b>            | \$   | 654,800             | ≥ 30.0%              | \$<br>3,977       | \$<br>4,143       | \$<br>166           | 5.8%.    |
| Cathedral City        | \$    | 511,400             | <b>2</b> 12.8%         | \$   | 511,400             | <b>12.3%</b>         | \$<br>2,694       | \$<br>3,236       | \$<br>542           | 5.1%.    |
| Coachella             | \$    | 416,200             | <b>17.6%</b>           | \$   | 416,200             | <b>1</b> 4.2%        | \$<br>1,895       | \$<br>2,633       | \$<br>738           | 4.4%.    |
| Corona                | \$    | 743,400             | <b>9.4%</b>            | \$   | 743,400             | <b>9.5%</b>          | \$<br>3,182       | \$<br>4,704       | \$<br>1,522         | 4.1%.    |
| Corona Hills          | \$    | 707,700             | <b>9</b> .3%           | \$   | 707,700             | <b>1</b> 3.2%        | \$<br>2,688       | \$<br>4,478       | \$<br>1,790         | 3.6%.    |
| South Corona          | \$    | 873,600             | <b>2</b> 8.6%          | \$   | 873,600             | 4.4%                 | \$<br>3,205       | \$<br>5,527       | \$<br>2,322         | 3.5%.    |
| Desert Hot Springs    | \$    | 387,900             | <b>16.8%</b>           | \$   | 387,900             | <b>-</b> 2.9%        | \$<br>1,855       | \$<br>2,454       | \$<br>600           | 4.6%.    |
| Eastvale              | \$    | 904,500             | <b>11.0%</b>           | \$   | 904,500             | <b>9.0%</b>          | \$<br>3,905       | \$<br>5,723       | \$<br>1,818         | 4.1%.    |
| Glen Avon             | \$    | 450,100             | <b>1</b> 2.6%          | \$   | 450,100             | <b>5.1%</b>          | \$<br>2,339       | \$<br>2,848       | \$<br>509           | 5.0%.    |
| Hemet                 | \$    | 445,600             | <b>12.3%</b>           | \$   | 445,600             | <b>14.5%</b>         | \$<br>2,553       | \$<br>2,819       | \$<br>267           | 5.5%.    |
| Indian Wells          | \$ 1, | ,344,900            | 2 19.5%                | \$ 1 | L,344,900           | <b>3.7%</b>          | \$<br>7,907       | \$<br>8,509       | \$<br>602           | 5.6%.    |
| Indio                 | \$    | 546,700             | 2 19.1%                | \$   | 546,700             | <b>1</b> 9.9%        | \$<br>2,985       | \$<br>3,459       | \$<br>474           | 5.2%.    |
| Lake Elsinore         | \$    | 585,600             | 2 10.3%                | \$   | 585,600             | <b>11.3%</b>         | \$<br>2,994       | \$<br>3,705       | \$<br>712           | 4.9%.    |
| Menifee               | \$    | 576,200             | 2 10.5%                | \$   | 576,200             | <b>12.0%</b>         | \$<br>3,011       | \$<br>3,646       | \$<br>635           | 5.0%.    |
| Sun City              | \$    | 417,700             | <b>10.1%</b>           | \$   | 417,700             | 4.2%                 | \$<br>1,860       | \$<br>2,643       | \$<br>783           | 4.3%.    |
| Mira Loma             | \$    | 525,400             | <b>7</b> 1.4%          | \$   | 525,400             | <b>2</b> 7.7%        | \$<br>2,637       | \$<br>3,324       | \$<br>687           | 4.8%.    |
| Moreno Valley         | \$    | 537,500             | <b>11.0%</b>           | \$   | 537,500             | <b>11.6%</b>         | \$<br>2,734       | \$<br>3,401       | \$<br>667           | 4.9%.    |
| Blythe                | \$    | 221,400             | ≥ 8.2%                 | \$   | 221,400             | <b>1</b> 3.7%        | \$<br>1,627       | \$<br>1,401       | \$<br>(226)         | 7.1%.    |