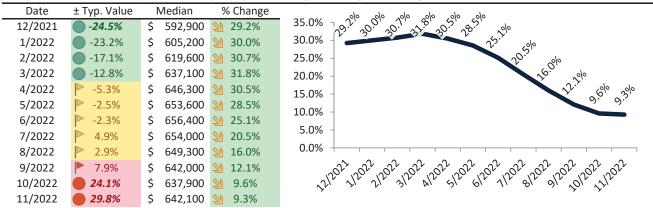

# Riverside County Housing Market Value & Trends Update

Historically, properties in this market sell at a -9.5% discount. Today's premium is 27.0%. This market is 36.5% overvalued. Median home price is \$608,400. Prices rose 11.1% year-over-year.

Monthly cost of ownership is \$3,849, and rents average \$3,033, making owning \$816 per month more costly than renting. Rents rose 11.1% year-over-year. The current capitalization rate (rent/price) is 4.8%.

Market rating = 1