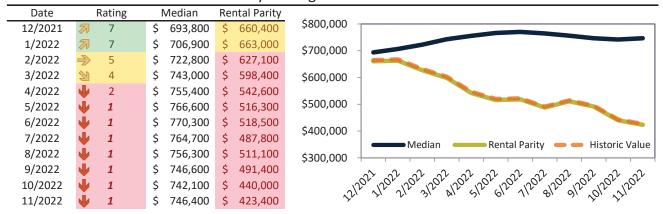

# San Bernardino County Housing Market Value & Trends Update

Historically, properties in this market sell at a -8.9% discount. Today's premium is 28.5%. This market is 37.4% overvalued. Median home price is \$524,300. Prices rose 8.7% year-over-year.

Monthly cost of ownership is \$3,317, and rents average \$2,559, making owning \$757 per month more costly than renting. Rents rose 10.2% year-over-year. The current capitalization rate (rent/price) is 4.7%.

Market rating = 1