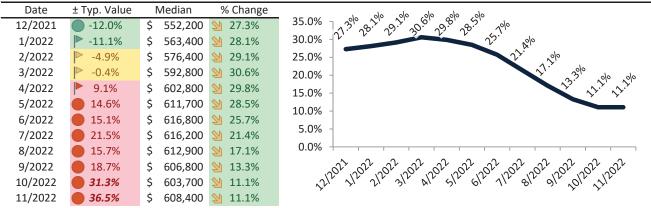

# Riverside County Housing Market Value & Trends Update

Historically, properties in this market sell at a -9.5% discount. Today's premium is 27.0%. This market is 36.5% overvalued. Median home price is \$608,400. Prices rose 11.1% year-over-year.

Monthly cost of ownership is \$3,849, and rents average \$3,033, making owning \$816 per month more costly than renting. Rents rose 11.1% year-over-year. The current capitalization rate (rent/price) is 4.8%.

# Resale \$/SF Year-over-Year Percentage Change: Riverside County since January 1989

Rental \$/SF Year-over-Year Percentage Change: Riverside County since January 1989

info@TAIT.com 6 of 68