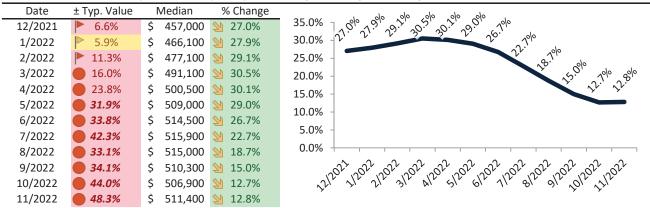

# Riverside County Housing Market Value & Trends Update

Historically, properties in this market sell at a -9.5% discount. Today's premium is 27.0%. This market is 36.5% overvalued. Median home price is \$608,400. Prices rose 11.1% year-over-year.

Monthly cost of ownership is \$3,849, and rents average \$3,033, making owning \$816 per month more costly than renting. Rents rose 11.1% year-over-year. The current capitalization rate (rent/price) is 4.8%.

Market rating = 1