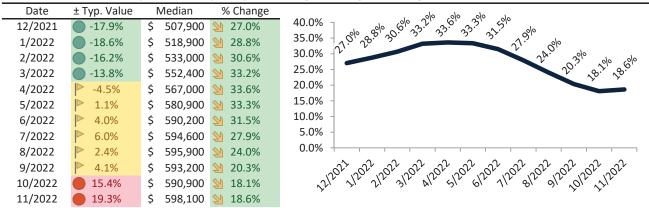

#### Historic Median Home Price Relative to Rental Parity: Riverside County since January 1988

# TAIT Housing Report® Market Timing System Rating: Riverside County since January 1988

info@TAIT.com 7 of 68