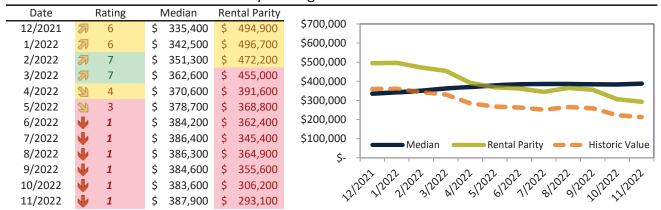

#### Historic Median Home Price Relative to Rental Parity: Riverside County since January 1988

# TAIT Housing Report® Market Timing System Rating: Riverside County since January 1988

info@TAIT.com 7 of 68

# Market Timing Rating and Valuations: Riverside County and Major Cities and Zips

| Study Area            | ı  | Rating |      | Median    | Rei  | ntal Parity | % Over/Under<br>Rental Parity | Historic<br>Premium | % Over/Under<br>Historic Prem. |
|-----------------------|----|--------|------|-----------|------|-------------|-------------------------------|---------------------|--------------------------------|
| Riverside County      | •  | 1      | \$   | 608,400   | \$   | 479,300     | 27.0%                         | -9.5%               | <b>36.5%</b>                   |
| San Bernardino County | Ψ  | 1      | \$   | 524,300   | \$   | 404,500     | 28.5%                         | -8.9%               | 37.4%                          |
| Riverside, CA         | •  | 1      | \$   | 575,400   | \$   | 453,400     | 26.9%                         | -10.5%              | 37.4%                          |
| Banning               | •  | 1      | \$   | 403,700   | \$   | 301,300     | 34.0%                         | -32.0%              | 66.0%                          |
| Beaumont              | •  | 2      | \$   | 542,000   | \$   | 436,100     | 24.3%                         | -8.2%               | 32.5%                          |
| Calimesa              | Ψ  | 1      | \$   | 555,000   | \$   | 340,500     | 63.0%                         | -7.4%               | <b>70.4%</b>                   |
| Canyon Lake           | 刻  | 6      | \$   | 654,800   | \$   | 628,600     | ▶ 4.2%                        | -3.5%               | <b>7.7%</b>                    |
| Cathedral City        | •  | 1      | \$   | 511,400   | \$   | 425,700     | 20.1%                         | -28.2%              | <b>48.3%</b>                   |
| Coachella             | •  | 1      | \$   | 416,200   | \$   | 299,500     | 36.3%                         | -25.9%              | 62.2%                          |
| Corona                | •  | 1      | \$   | 743,400   | \$   | 502,800     | <b>47.9</b> %                 | -4.4%               | <b>52.3%</b>                   |
| Corona Hills          | Ψ  | 1      | \$   | 707,700   | \$   | 424,700     | 66.6%                         | -5.5%               | <b>72.1</b> %                  |
| South Corona          | Ψ  | 1      | \$   | 873,600   | \$   | 506,500     | 72.5%                         | -5.2%               | <b>77.7</b> %                  |
| Desert Hot Springs    | Ψ  | 1      | \$   | 387,900   | \$   | 293,100     | 32.3%                         | -27.3%              | <b>59.6%</b>                   |
| Eastvale              | Ψ  | 1      | \$   | 904,500   | \$   | 617,200     | <b>46.5%</b>                  | 2.3%                | 44.2%                          |
| Glen Avon             | 21 | 3      | \$   | 450,100   | \$   | 369,600     | 21.8%                         | -14.7%              | 36.5%                          |
| Hemet                 | 21 | 3      | \$   | 445,600   | \$   | 403,400     | ▶ 10.5%                       | -17.3%              | 27.8%                          |
| Indian Wells          | Ψ  | 2      | \$ 1 | 1,344,900 | \$ 1 | ,249,600    | <b>7.6%</b>                   | -32.1%              | 39.7%                          |
| Indio                 | •  | 1      | \$   | 546,700   | \$   | 471,800     | <b>1</b> 5.9%                 | -26.3%              | 42.2%                          |
| Lake Elsinore         | Ψ  | 2      | \$   | 585,600   | \$   | 473,100     | 23.8%                         | -6.3%               | 30.1%                          |
| Menifee               | •  | 2      | \$   | 576,200   | \$   | 475,900     | 21.1%                         | -11.3%              | 32.4%                          |
| Sun City              | Ψ  | 1      | \$   | 417,700   | \$   | 294,000     | 42.1%                         | -24.5%              | 66.6%                          |
| Mira Loma             | •  | 2      | \$   | 525,400   | \$   | 416,700     | 26.1%                         | 0.0%                | 26.1%                          |
| Moreno Valley         | •  | 1      | \$   | 537,500   | \$   | 432,100     | 24.4%                         | -15.5%              | 39.9%                          |
| Blythe                | 21 | 3      | \$   | 221,400   | \$   | 257,100     | <b>-</b> 13.9%                | -42.1%              | 28.2%                          |