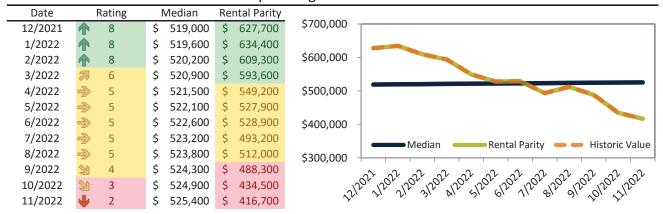

# San Bernardino County Housing Market Value & Trends Update

Historically, properties in this market sell at a -8.9% discount. Today's premium is 28.5%. This market is 37.4% overvalued. Median home price is \$524,300. Prices rose 8.7% year-over-year.

Monthly cost of ownership is \$3,317, and rents average \$2,559, making owning \$757 per month more costly than renting. Rents rose 10.2% year-over-year. The current capitalization rate (rent/price) is 4.7%.

Market rating = 1

#### Historic Median Home Price Relative to Rental Parity: Riverside County since January 1988

# TAIT Housing Report® Market Timing System Rating: Riverside County since January 1988

info@TAIT.com 7 of 68