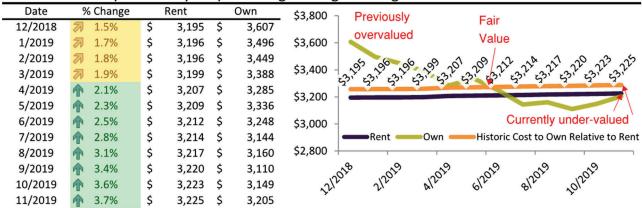

Monthly cost of ownership is \$3,849, and rents average \$3,033, making owning \$816 per month more costly than renting. Rents rose 11.1% year-over-year. The current capitalization rate (rent/price) is 4.8%.

#### Rental rate and year-over-year percentage change trailing twelve months

| Date    | % Change     | Rent        | Own         |                                                                                                                                                                                                                                                                                                                                                                                                                                                                                                                                                                                                                                                                                                                                                                                                                                                                                                                                                                                                                                                                                                                                                                                                                                                                                                                                                                                                                                                                                                                                                                                                                                                                                                                                                                                                                                                                                                                                                                                                                                                                                                                                |
|---------|--------------|-------------|-------------|--------------------------------------------------------------------------------------------------------------------------------------------------------------------------------------------------------------------------------------------------------------------------------------------------------------------------------------------------------------------------------------------------------------------------------------------------------------------------------------------------------------------------------------------------------------------------------------------------------------------------------------------------------------------------------------------------------------------------------------------------------------------------------------------------------------------------------------------------------------------------------------------------------------------------------------------------------------------------------------------------------------------------------------------------------------------------------------------------------------------------------------------------------------------------------------------------------------------------------------------------------------------------------------------------------------------------------------------------------------------------------------------------------------------------------------------------------------------------------------------------------------------------------------------------------------------------------------------------------------------------------------------------------------------------------------------------------------------------------------------------------------------------------------------------------------------------------------------------------------------------------------------------------------------------------------------------------------------------------------------------------------------------------------------------------------------------------------------------------------------------------|
| 12/2021 | <b>19.2%</b> | \$<br>2,835 | \$<br>2,225 | \$5,000 -                                                                                                                                                                                                                                                                                                                                                                                                                                                                                                                                                                                                                                                                                                                                                                                                                                                                                                                                                                                                                                                                                                                                                                                                                                                                                                                                                                                                                                                                                                                                                                                                                                                                                                                                                                                                                                                                                                                                                                                                                                                                                                                      |
| 1/2022  | <b>19.5%</b> | \$<br>2,864 | \$<br>2,273 |                                                                                                                                                                                                                                                                                                                                                                                                                                                                                                                                                                                                                                                                                                                                                                                                                                                                                                                                                                                                                                                                                                                                                                                                                                                                                                                                                                                                                                                                                                                                                                                                                                                                                                                                                                                                                                                                                                                                                                                                                                                                                                                                |
| 2/2022  | <b>19.3%</b> | \$<br>2,870 | \$<br>2,457 | \$4,000 - 4,85 4,86 4,85 4,85 4,86 4,86 4,86 4,86 4,86 4,86 4,86 4,86                                                                                                                                                                                                                                                                                                                                                                                                                                                                                                                                                                                                                                                                                                                                                                                                                                                                                                                                                                                                                                                                                                                                                                                                                                                                                                                                                                                                                                                                                                                                                                                                                                                                                                                                                                                                                                                                                                                                                                                                                                                          |
| 3/2022  | <b>19.6%</b> | \$<br>2,925 | \$<br>2,635 | \$4,000 - 35 6 40 40 40 40 40 40 40 40 40 40 40 40 40                                                                                                                                                                                                                                                                                                                                                                                                                                                                                                                                                                                                                                                                                                                                                                                                                                                                                                                                                                                                                                                                                                                                                                                                                                                                                                                                                                                                                                                                                                                                                                                                                                                                                                                                                                                                                                                                                                                                                                                                                                                                          |
| 4/2022  | <b>19.1%</b> | \$<br>2,952 | \$<br>2,939 | \$3,000                                                                                                                                                                                                                                                                                                                                                                                                                                                                                                                                                                                                                                                                                                                                                                                                                                                                                                                                                                                                                                                                                                                                                                                                                                                                                                                                                                                                                                                                                                                                                                                                                                                                                                                                                                                                                                                                                                                                                                                                                                                                                                                        |
| 5/2022  | <b>18.8%</b> | \$<br>2,982 | \$<br>3,133 |                                                                                                                                                                                                                                                                                                                                                                                                                                                                                                                                                                                                                                                                                                                                                                                                                                                                                                                                                                                                                                                                                                                                                                                                                                                                                                                                                                                                                                                                                                                                                                                                                                                                                                                                                                                                                                                                                                                                                                                                                                                                                                                                |
| 6/2022  | <b>18.0%</b> | \$<br>2,993 | \$<br>3,159 | \$2,000 -                                                                                                                                                                                                                                                                                                                                                                                                                                                                                                                                                                                                                                                                                                                                                                                                                                                                                                                                                                                                                                                                                                                                                                                                                                                                                                                                                                                                                                                                                                                                                                                                                                                                                                                                                                                                                                                                                                                                                                                                                                                                                                                      |
| 7/2022  | <b>17.0%</b> | \$<br>3,013 | \$<br>3,374 | Rent Own Historic Cost to Own Relative to Rent                                                                                                                                                                                                                                                                                                                                                                                                                                                                                                                                                                                                                                                                                                                                                                                                                                                                                                                                                                                                                                                                                                                                                                                                                                                                                                                                                                                                                                                                                                                                                                                                                                                                                                                                                                                                                                                                                                                                                                                                                                                                                 |
| 8/2022  | <b>15.5%</b> | \$<br>3,025 | \$<br>3,211 | \$1,000                                                                                                                                                                                                                                                                                                                                                                                                                                                                                                                                                                                                                                                                                                                                                                                                                                                                                                                                                                                                                                                                                                                                                                                                                                                                                                                                                                                                                                                                                                                                                                                                                                                                                                                                                                                                                                                                                                                                                                                                                                                                                                                        |
| 9/2022  | <b>13.9%</b> | \$<br>3,032 | \$<br>3,308 | 2 <sup>2</sup>                                                                                                                                                                                                                                                                                                                                                                                                                                                                                                                                                                                                                                                                                                                                                                                                                                                                                                                                                                                                                                                                                                                                                                                                                                                                                                                                                                                                                                                                                                                                                                                                                                                                                                                                                                                                                                                                                                                                                                                                        |
| 10/2022 | <b>12.3%</b> | \$<br>3,018 | \$<br>3,675 | 21/2017/1285 1/2013/1285 1/2013 1/2013 1/2013 1/2013 1/2013 1/2013 1/2013 1/2013 1/2013 1/2013 1/2013 1/2013 1/2013 1/2013 1/2013 1/2013 1/2013 1/2013 1/2013 1/2013 1/2013 1/2013 1/2013 1/2013 1/2013 1/2013 1/2013 1/2013 1/2013 1/2013 1/2013 1/2013 1/2013 1/2013 1/2013 1/2013 1/2013 1/2013 1/2013 1/2013 1/2013 1/2013 1/2013 1/2013 1/2013 1/2013 1/2013 1/2013 1/2013 1/2013 1/2013 1/2013 1/2013 1/2013 1/2013 1/2013 1/2013 1/2013 1/2013 1/2013 1/2013 1/2013 1/2013 1/2013 1/2013 1/2013 1/2013 1/2013 1/2013 1/2013 1/2013 1/2013 1/2013 1/2013 1/2013 1/2013 1/2013 1/2013 1/2013 1/2013 1/2013 1/2013 1/2013 1/2013 1/2013 1/2013 1/2013 1/2013 1/2013 1/2013 1/2013 1/2013 1/2013 1/2013 1/2013 1/2013 1/2013 1/2013 1/2013 1/2013 1/2013 1/2013 1/2013 1/2013 1/2013 1/2013 1/2013 1/2013 1/2013 1/2013 1/2013 1/2013 1/2013 1/2013 1/2013 1/2013 1/2013 1/2013 1/2013 1/2013 1/2013 1/2013 1/2013 1/2013 1/2013 1/2013 1/2013 1/2013 1/2013 1/2013 1/2013 1/2013 1/2013 1/2013 1/2013 1/2013 1/2013 1/2013 1/2013 1/2013 1/2013 1/2013 1/2013 1/2013 1/2013 1/2013 1/2013 1/2013 1/2013 1/2013 1/2013 1/2013 1/2013 1/2013 1/2013 1/2013 1/2013 1/2013 1/2013 1/2013 1/2013 1/2013 1/2013 1/2013 1/2013 1/2013 1/2013 1/2013 1/2013 1/2013 1/2013 1/2013 1/2013 1/2013 1/2013 1/2013 1/2013 1/2013 1/2013 1/2013 1/2013 1/2013 1/2013 1/2013 1/2013 1/2013 1/2013 1/2013 1/2013 1/2013 1/2013 1/2013 1/2013 1/2013 1/2013 1/2013 1/2013 1/2013 1/2013 1/2013 1/2013 1/2013 1/2013 1/2013 1/2013 1/2013 1/2013 1/2013 1/2013 1/2013 1/2013 1/2013 1/2013 1/2013 1/2013 1/2013 1/2013 1/2013 1/2013 1/2013 1/2013 1/2013 1/2013 1/2013 1/2013 1/2013 1/2013 1/2013 1/2013 1/2013 1/2013 1/2013 1/2013 1/2013 1/2013 1/2013 1/2013 1/2013 1/2013 1/2013 1/2013 1/2013 1/2013 1/2013 1/2013 1/2013 1/2013 1/2013 1/2013 1/2013 1/2013 1/2013 1/2013 1/2013 1/2013 1/2013 1/2013 1/2013 1/2013 1/2013 1/2013 1/2013 1/2013 1/2013 1/2013 1/2013 1/2013 1/2013 1/2013 1/2013 1/2013 1/2013 1/2013 1/2013 1/2013 1/2013 1/2013 1/2013 1/2013 1/2013 1/2013 1/2013 1/2013 1/2013 1/2013 1/2013 1/2013 1/2013 1/201 |
| 11/2022 | <b>11.1%</b> | \$<br>3,033 | \$<br>3,849 | , , ,                                                                                                                                                                                                                                                                                                                                                                                                                                                                                                                                                                                                                                                                                                                                                                                                                                                                                                                                                                                                                                                                                                                                                                                                                                                                                                                                                                                                                                                                                                                                                                                                                                                                                                                                                                                                                                                                                                                                                                                                                                                                                                                          |