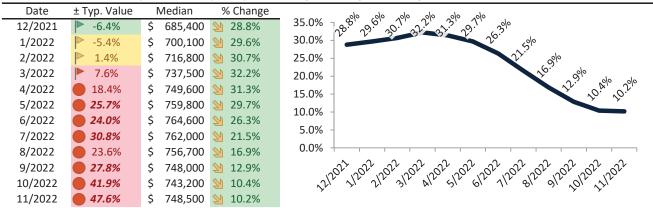

# Riverside County Housing Market Value & Trends Update

Historically, properties in this market sell at a -9.5% discount. Today's premium is 27.0%. This market is 36.5% overvalued. Median home price is \$608,400. Prices rose 11.1% year-over-year.

Monthly cost of ownership is \$3,849, and rents average \$3,033, making owning \$816 per month more costly than renting. Rents rose 11.1% year-over-year. The current capitalization rate (rent/price) is 4.8%.

Market rating = 1