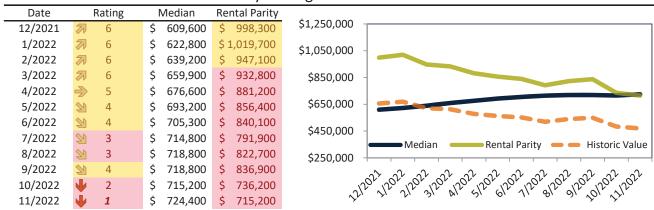

#### Median Home Price and Rental Parity trailing twelve months

# Resale Median and year-over-year percentage change trailing twelve months