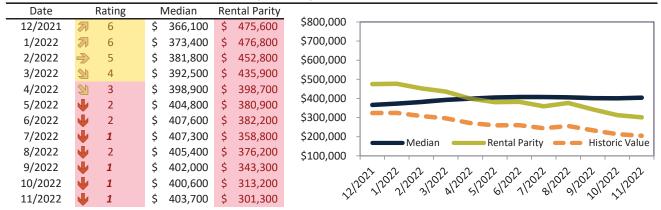

# Market Timing Rating and Valuations: Riverside County and Major Cities and Zips

| Study Area            | ı  | Rating |      | Median    | Rei  | ntal Parity | % Over/Under<br>Rental Parity | Historic<br>Premium | % Over/Under<br>Historic Prem. |
|-----------------------|----|--------|------|-----------|------|-------------|-------------------------------|---------------------|--------------------------------|
| Riverside County      | •  | 1      | \$   | 608,400   | \$   | 479,300     | 27.0%                         | -9.5%               | <b>36.5%</b>                   |
| San Bernardino County | Ψ  | 1      | \$   | 524,300   | \$   | 404,500     | 28.5%                         | -8.9%               | 37.4%                          |
| Riverside, CA         | •  | 1      | \$   | 575,400   | \$   | 453,400     | 26.9%                         | -10.5%              | 37.4%                          |
| Banning               | •  | 1      | \$   | 403,700   | \$   | 301,300     | 34.0%                         | -32.0%              | 66.0%                          |
| Beaumont              | •  | 2      | \$   | 542,000   | \$   | 436,100     | 24.3%                         | -8.2%               | 32.5%                          |
| Calimesa              | Ψ  | 1      | \$   | 555,000   | \$   | 340,500     | 63.0%                         | -7.4%               | <b>70.4%</b>                   |
| Canyon Lake           | 刻  | 6      | \$   | 654,800   | \$   | 628,600     | ▶ 4.2%                        | -3.5%               | <b>7.7%</b>                    |
| Cathedral City        | •  | 1      | \$   | 511,400   | \$   | 425,700     | 20.1%                         | -28.2%              | <b>48.3%</b>                   |
| Coachella             | •  | 1      | \$   | 416,200   | \$   | 299,500     | 36.3%                         | -25.9%              | 62.2%                          |
| Corona                | •  | 1      | \$   | 743,400   | \$   | 502,800     | <b>47.9</b> %                 | -4.4%               | <b>52.3%</b>                   |
| Corona Hills          | Ψ  | 1      | \$   | 707,700   | \$   | 424,700     | 66.6%                         | -5.5%               | <b>72.1</b> %                  |
| South Corona          | Ψ  | 1      | \$   | 873,600   | \$   | 506,500     | 72.5%                         | -5.2%               | <b>77.7</b> %                  |
| Desert Hot Springs    | Ψ  | 1      | \$   | 387,900   | \$   | 293,100     | 32.3%                         | -27.3%              | <b>59.6%</b>                   |
| Eastvale              | Ψ  | 1      | \$   | 904,500   | \$   | 617,200     | <b>46.5%</b>                  | 2.3%                | 44.2%                          |
| Glen Avon             | 21 | 3      | \$   | 450,100   | \$   | 369,600     | 21.8%                         | -14.7%              | 36.5%                          |
| Hemet                 | 21 | 3      | \$   | 445,600   | \$   | 403,400     | ▶ 10.5%                       | -17.3%              | 27.8%                          |
| Indian Wells          | Ψ  | 2      | \$ 1 | 1,344,900 | \$ 1 | ,249,600    | <b>7.6%</b>                   | -32.1%              | 39.7%                          |
| Indio                 | •  | 1      | \$   | 546,700   | \$   | 471,800     | <b>1</b> 5.9%                 | -26.3%              | 42.2%                          |
| Lake Elsinore         | Ψ  | 2      | \$   | 585,600   | \$   | 473,100     | 23.8%                         | -6.3%               | 30.1%                          |
| Menifee               | •  | 2      | \$   | 576,200   | \$   | 475,900     | 21.1%                         | -11.3%              | 32.4%                          |
| Sun City              | Ψ  | 1      | \$   | 417,700   | \$   | 294,000     | 42.1%                         | -24.5%              | 66.6%                          |
| Mira Loma             | •  | 2      | \$   | 525,400   | \$   | 416,700     | 26.1%                         | 0.0%                | 26.1%                          |
| Moreno Valley         | •  | 1      | \$   | 537,500   | \$   | 432,100     | 24.4%                         | -15.5%              | 39.9%                          |
| Blythe                | 21 | 3      | \$   | 221,400   | \$   | 257,100     | <b>-</b> 13.9%                | -42.1%              | 28.2%                          |

# Market Timing Rating and Valuations: Riverside County and Major Cities and Zips

| Study Area      | F  | Rating | Median        | Rei | ntal Parity | % Over/Under<br>Rental Parity | Historic<br>Premium | % Over/Under<br>Historic Prem. |
|-----------------|----|--------|---------------|-----|-------------|-------------------------------|---------------------|--------------------------------|
| Murrieta        | •  | 1      | \$<br>684,700 | \$  | 497,700     | 37.5%                         | 0.8%                | 36.7%                          |
| Norco           | Ψ  | 1      | \$<br>820,800 | \$  | 447,800     | 83.3%                         | -10.5%              | 83.9%                          |
| Nuevo           | •  | 1      | \$<br>560,800 | \$  | 353,800     | <b>58.5</b> %                 | -8.8%               | 67.3%                          |
| Palm Desert     | 2  | 4      | \$<br>598,100 | \$  | 654,000     | -8.6%                         | -27.9%              | <b>1</b> 9.3%                  |
| Palm Springs    | Ψ  | 1      | \$<br>724,400 | \$  | 715,200     | ▶ 1.3%                        | -34.4%              | 35.7%                          |
| Pedley          | 2  | 4      | \$<br>474,600 | \$  | 388,600     | 22.1%                         | -11.5%              | 33.6%                          |
| Perris          | •  | 1      | \$<br>530,900 | \$  | 415,300     | 27.8%                         | -14.0%              | <b>41.8%</b>                   |
| Rancho Mirage   | •  | 1      | \$<br>897,100 | \$  | 733,800     | 22.3%                         | -31.2%              | 53.5%                          |
| Riverside       | Ψ  | 1      | \$<br>624,400 | \$  | 457,700     | <b>36.4</b> %                 | -8.2%               | 44.6%                          |
| Arlanza         | Ψ  | 1      | \$<br>552,300 | \$  | 349,700     | <b>57.9%</b>                  | -20.5%              | <b>78.4%</b>                   |
| Canyon Crest    | •  | 1      | \$<br>705,000 | \$  | 415,600     | 69.6%                         | -2.3%               | <b>71.9%</b>                   |
| La Sierra       | Ψ  | 1      | \$<br>600,200 | \$  | 377,200     | <b>59.1</b> %                 | -11.6%              | 70.7%                          |
| La Sierra South | •  | 1      | \$<br>621,000 | \$  | 377,700     | 64.4%                         | -7.6%               | 72.0%                          |
| Magnolia Center | •  | 1      | \$<br>574,700 | \$  | 357,100     | 61.0%                         | -15.0%              | <b>76.0%</b>                   |
| Orangecrest     | Ψ  | 1      | \$<br>746,400 | \$  | 423,400     | 76.3%                         | 0.7%                | <b>75.6%</b>                   |
| Ramona          | Ψ  | 2      | \$<br>759,300 | \$  | 510,400     | 48.7%                         | 2.9%                | <b>45.8%</b>                   |
| University      | Ψ  | 1      | \$<br>575,400 | \$  | 367,400     | <b>56.6%</b>                  | -17.2%              | <b>73.8%</b>                   |
| Rubidoux        | 2  | 3      | \$<br>395,900 | \$  | 368,700     | 7.3%                          | -19.8%              | 27.1%                          |
| San Jacinto     | Ψ  | 1      | \$<br>481,200 | \$  | 296,200     | 62.4%                         | -11.8%              | <b>74.2%</b>                   |
| Sunnyslope      | 21 | 4      | \$<br>396,200 | \$  | 378,100     | ▶ 4.8%                        | -14.9%              | <b>1</b> 9.7%                  |
| Temecula        | Ψ  | 1      | \$<br>748,500 | \$  | 514,100     | <b>45.6%</b>                  | -2.0%               | 47.6%                          |
| Thousand Palms  | Ψ  | 1      | \$<br>380,200 | \$  | 337,000     | 12.8%                         | -35.1%              | 47.9%                          |
| Wildomar        | •  | 2      | \$<br>642,100 | \$  | 496,200     | 29.4%                         | -0.4%               | 29.8%                          |
| Winchester      | Ψ  | 2      | \$<br>688,000 | \$  | 497,700     | 38.2%                         | 6.1%                | 32.1%                          |