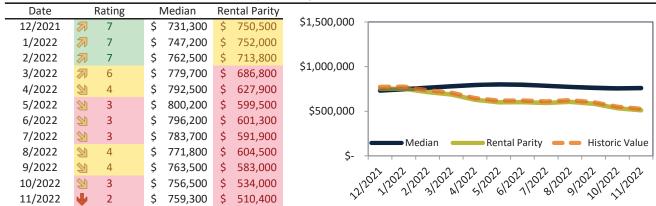

# Riverside County Housing Market Value & Trends Update

Historically, properties in this market sell at a -9.5% discount. Today's premium is 27.0%. This market is 36.5% overvalued. Median home price is \$608,400. Prices rose 11.1% year-over-year.

Monthly cost of ownership is \$3,849, and rents average \$3,033, making owning \$816 per month more costly than renting. Rents rose 11.1% year-over-year. The current capitalization rate (rent/price) is 4.8%.

Market rating = 1