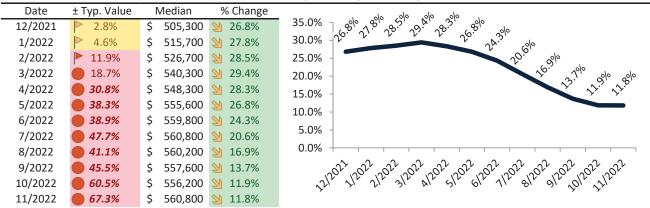

# San Bernardino County Housing Market Value & Trends Update

Historically, properties in this market sell at a -8.9% discount. Today's premium is 28.5%. This market is 37.4% overvalued. Median home price is \$524,300. Prices rose 8.7% year-over-year.

Monthly cost of ownership is \$3,317, and rents average \$2,559, making owning \$757 per month more costly than renting. Rents rose 10.2% year-over-year. The current capitalization rate (rent/price) is 4.7%.