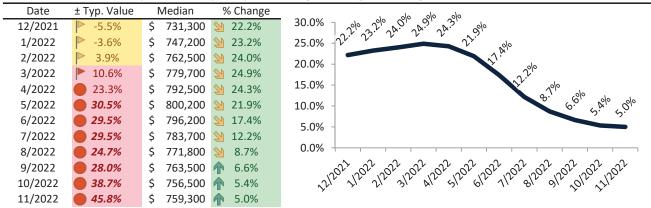

# Resale \$/SF Year-over-Year Percentage Change: Riverside County since January 1989

Rental \$/SF Year-over-Year Percentage Change: Riverside County since January 1989

info@TAIT.com 6 of 68