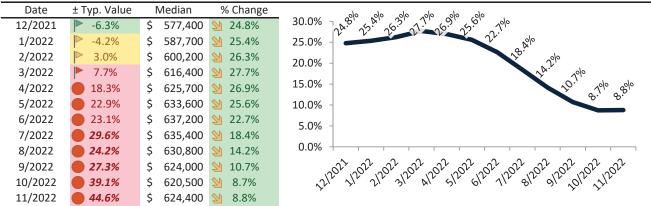

# Market Timing Rating and Valuations: Riverside County and Major Cities and Zips

| Study Area      | F  | Rating | Median        | Rei | ntal Parity | % Over/Under<br>Rental Parity | Historic<br>Premium | % Over/Under<br>Historic Prem. |
|-----------------|----|--------|---------------|-----|-------------|-------------------------------|---------------------|--------------------------------|
| Murrieta        | •  | 1      | \$<br>684,700 | \$  | 497,700     | 37.5%                         | 0.8%                | 36.7%                          |
| Norco           | Ψ  | 1      | \$<br>820,800 | \$  | 447,800     | 83.3%                         | -10.5%              | 83.9%                          |
| Nuevo           | •  | 1      | \$<br>560,800 | \$  | 353,800     | <b>58.5</b> %                 | -8.8%               | 67.3%                          |
| Palm Desert     | 2  | 4      | \$<br>598,100 | \$  | 654,000     | -8.6%                         | -27.9%              | <b>1</b> 9.3%                  |
| Palm Springs    | Ψ  | 1      | \$<br>724,400 | \$  | 715,200     | ▶ 1.3%                        | -34.4%              | 35.7%                          |
| Pedley          | 2  | 4      | \$<br>474,600 | \$  | 388,600     | 22.1%                         | -11.5%              | 33.6%                          |
| Perris          | •  | 1      | \$<br>530,900 | \$  | 415,300     | 27.8%                         | -14.0%              | <b>41.8%</b>                   |
| Rancho Mirage   | •  | 1      | \$<br>897,100 | \$  | 733,800     | 22.3%                         | -31.2%              | 53.5%                          |
| Riverside       | Ψ  | 1      | \$<br>624,400 | \$  | 457,700     | <b>36.4</b> %                 | -8.2%               | 44.6%                          |
| Arlanza         | Ψ  | 1      | \$<br>552,300 | \$  | 349,700     | <b>57.9%</b>                  | -20.5%              | <b>78.4%</b>                   |
| Canyon Crest    | •  | 1      | \$<br>705,000 | \$  | 415,600     | 69.6%                         | -2.3%               | <b>71.9%</b>                   |
| La Sierra       | Ψ  | 1      | \$<br>600,200 | \$  | 377,200     | <b>59.1</b> %                 | -11.6%              | 70.7%                          |
| La Sierra South | •  | 1      | \$<br>621,000 | \$  | 377,700     | 64.4%                         | -7.6%               | 72.0%                          |
| Magnolia Center | •  | 1      | \$<br>574,700 | \$  | 357,100     | 61.0%                         | -15.0%              | <b>76.0%</b>                   |
| Orangecrest     | Ψ  | 1      | \$<br>746,400 | \$  | 423,400     | 76.3%                         | 0.7%                | <b>75.6%</b>                   |
| Ramona          | Ψ  | 2      | \$<br>759,300 | \$  | 510,400     | 48.7%                         | 2.9%                | <b>45.8%</b>                   |
| University      | Ψ  | 1      | \$<br>575,400 | \$  | 367,400     | <b>56.6%</b>                  | -17.2%              | <b>73.8%</b>                   |
| Rubidoux        | 2  | 3      | \$<br>395,900 | \$  | 368,700     | 7.3%                          | -19.8%              | 27.1%                          |
| San Jacinto     | Ψ  | 1      | \$<br>481,200 | \$  | 296,200     | 62.4%                         | -11.8%              | <b>74.2%</b>                   |
| Sunnyslope      | 21 | 4      | \$<br>396,200 | \$  | 378,100     | ▶ 4.8%                        | -14.9%              | <b>1</b> 9.7%                  |
| Temecula        | Ψ  | 1      | \$<br>748,500 | \$  | 514,100     | <b>45.6%</b>                  | -2.0%               | 47.6%                          |
| Thousand Palms  | Ψ  | 1      | \$<br>380,200 | \$  | 337,000     | 12.8%                         | -35.1%              | 47.9%                          |
| Wildomar        | •  | 2      | \$<br>642,100 | \$  | 496,200     | 29.4%                         | -0.4%               | 29.8%                          |
| Winchester      | Ψ  | 2      | \$<br>688,000 | \$  | 497,700     | 38.2%                         | 6.1%                | 32.1%                          |