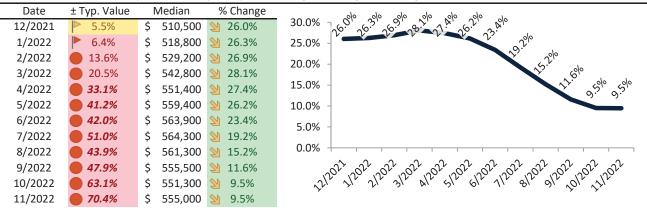

|

info@TAIT.com 17 of 68



# Calimesa Housing Market Value & Trends Update

Historically, properties in this market sell at a -7.4% discount. Today's premium is 63.0%. This market is 70.4% overvalued. Median home price is \$555,000. Prices rose 9.5% year-over-year.

Monthly cost of ownership is \$3,511, and rents average \$2,154, making owning \$1,356 per month more costly than renting. Rents rose 4.7% year-over-year. The current capitalization rate (rent/price) is 3.7%.

#### Market rating = 1

#### Median Home Price and Rental Parity trailing twelve months



# Resale Median and year-over-year percentage change trailing twelve months



#### Rental rate and year-over-year percentage change trailing twelve months

|         |   |        |             | -  |       |                       |                                                      |
|---------|---|--------|-------------|----|-------|-----------------------|------------------------------------------------------|
| Date    | % | Change | Rent        |    | Own   | \$3,500 ¬             |                                                      |
| 12/2021 | 1 | 2.3%   | \$<br>2,097 | \$ | 2,057 |                       |                                                      |
| 1/2022  | 1 | 2.6%   | \$<br>2,114 | \$ | 2,093 | \$3,000 -             |                                                      |
| 2/2022  | 1 | 2.8%   | \$<br>2,126 | \$ | 2,256 | 297 NA