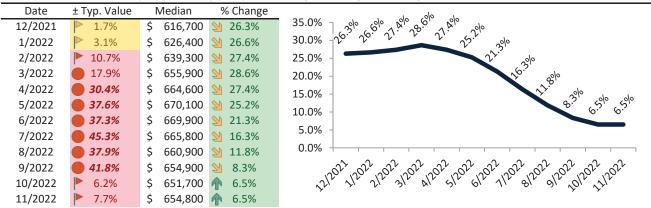

0,3150,5150,5           |
| 11/2022 | 1 | 4.7%   | \$<br>2,155 | \$ | 3,512 | y                     | УУ                                                   |

info@TAIT.com 18 of 68



# Canyon Lake Housing Market Value & Trends Update

Historically, properties in this market sell at a -3.5% discount. Today's premium is 4.2%. This market is 7.7% overvalued. Median home price is \$654,800. Prices rose 6.5% year-over-year.

Monthly cost of ownership is \$4,143, and rents average \$3,977, making owning \$165 per month more costly than renting. Rents rose 30.0% year-over-year. The current capitalization rate (rent/price) is 5.8%.

Market rating = 6

#### Median Home Price and Rental Parity trailing twelve months



#### Resale Median and year-over-year percentage change trailing twelve months



#### Rental rate and year-over-year percentage change trailing twelve months

| Date    | % Change      | Rent     | Own      | _ \$4,500 ¬                                                   |
|---------|---------------|----------|----------|---------------------------------------------------------------|
| 12/2021 | <b>1</b> 5.2% | \$ 2,532 | \$ 2,484 | 20 20                                                         |
| 1/2022  | <b>5.9%</b>   | \$ 2,538 | \$ 2,527 | 7 \$4,000 -                                                   |
| 2/2022  | <b>6.2%</b>   | \$ 2,543 | \$ 2,725 |                                                               |
| 3/2022  | <b>6.5%</b>   | \$ 2,549 | \$ 2,915 | 3 (30 (40) (55) (60) (60) (1) (1) (30)                        |
| 4/2022  | <b>6.7%</b>   | \$ 2,555