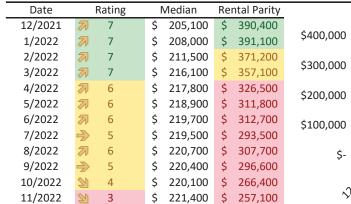

#### Historic Median Home Price Relative to Rental Parity: Riverside County since January 1988

# TAIT Housing Report® Market Timing System Rating: Riverside County since January 1988

info@TAIT.com 7 of 68