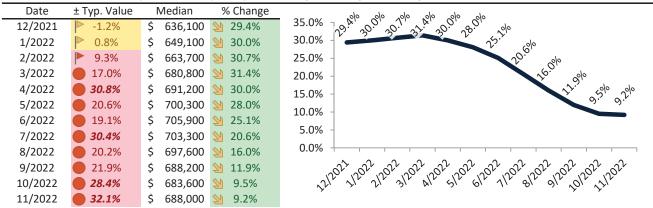

# San Bernardino County Housing Market Value & Trends Update

Historically, properties in this market sell at a -8.9% discount. Today's premium is 28.5%. This market is 37.4% overvalued. Median home price is \$524,300. Prices rose 8.7% year-over-year.

Monthly cost of ownership is \$3,317, and rents average \$2,559, making owning \$757 per month more costly than renting. Rents rose 10.2% year-over-year. The current capitalization rate (rent/price) is 4.7%.

Market rating = 1