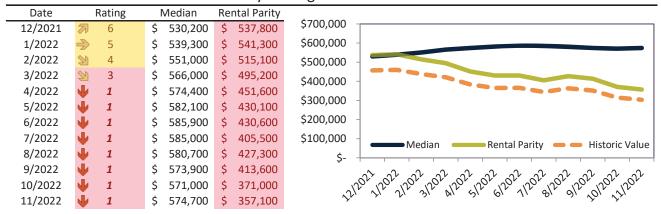

# Market Timing Rating and Valuations: Riverside County and Major Cities and Zips

| Study Area            | ı  | Rating |      | Median    | Rei  | ntal Parity | % Over/Under<br>Rental Parity | Historic<br>Premium | % Over/Under<br>Historic Prem. |
|-----------------------|----|--------|------|-----------|------|-------------|-------------------------------|---------------------|--------------------------------|
| Riverside County      | •  | 1      | \$   | 608,400   | \$   | 479,300     | 27.0%                         | -9.5%               | <b>36.5%</b>                   |
| San Bernardino County | Ψ  | 1      | \$   | 524,300   | \$   | 404,500     | 28.5%                         | -8.9%               | 37.4%                          |
| Riverside, CA         | •  | 1      | \$   | 575,400   | \$   | 453,400     | 26.9%                         | -10.5%              | 37.4%                          |
| Banning               | •  | 1      | \$   | 403,700   | \$   | 301,300     | 34.0%                         | -32.0%              | 66.0%                          |
| Beaumont              | •  | 2      | \$   | 542,000   | \$   | 436,100     | 24.3%                         | -8.2%               | 32.5%                          |
| Calimesa              | Ψ  | 1      | \$   | 555,000   | \$   | 340,500     | 63.0%                         | -7.4%               | <b>70.4%</b>                   |
| Canyon Lake           | 刻  | 6      | \$   | 654,800   | \$   | 628,600     | ▶ 4.2%                        | -3.5%               | <b>7.7%</b>                    |
| Cathedral City        | •  | 1      | \$   | 511,400   | \$   | 425,700     | 20.1%                         | -28.2%              | <b>48.3%</b>                   |
| Coachella             | •  | 1      | \$   | 416,200   | \$   | 299,500     | 36.3%                         | -25.9%              | 62.2%                          |
| Corona                | •  | 1      | \$   | 743,400   | \$   | 502,800     | <b>47.9</b> %                 | -4.4%               | <b>52.3%</b>                   |
| Corona Hills          | Ψ  | 1      | \$   | 707,700   | \$   | 424,700     | 66.6%                         | -5.5%               | <b>72.1</b> %                  |
| South Corona          | Ψ  | 1      | \$   | 873,600   | \$   | 506,500     | 72.5%                         | -5.2%               | <b>77.7</b> %                  |
| Desert Hot Springs    | Ψ  | 1      | \$   | 387,900   | \$   | 293,100     | 32.3%                         | -27.3%              | <b>59.6%</b>                   |
| Eastvale              | Ψ  | 1      | \$   | 904,500   | \$   | 617,200     | <b>46.5%</b>                  | 2.3%                | 44.2%                          |
| Glen Avon             | 21 | 3      | \$   | 450,100   | \$   | 369,600     | 21.8%                         | -14.7%              | 36.5%                          |
| Hemet                 | 21 | 3      | \$   | 445,600   | \$   | 403,400     | ▶ 10.5%                       | -17.3%              | 27.8%                          |
| Indian Wells          | Ψ  | 2      | \$ 1 | 1,344,900 | \$ 1 | ,249,600    | <b>7.6%</b>                   | -32.1%              | 39.7%                          |
| Indio                 | •  | 1      | \$   | 546,700   | \$   | 471,800     | <b>1</b> 5.9%                 | -26.3%              | 42.2%                          |
| Lake Elsinore         | Ψ  | 2      | \$   | 585,600   | \$   | 473,100     | 23.8%                         | -6.3%               | 30.1%                          |
| Menifee               | •  | 2      | \$   | 576,200   | \$   | 475,900     | 21.1%                         | -11.3%              | 32.4%                          |
| Sun City              | Ψ  | 1      | \$   | 417,700   | \$   | 294,000     | 42.1%                         | -24.5%              | 66.6%                          |
| Mira Loma             | •  | 2      | \$   | 525,400   | \$   | 416,700     | 26.1%                         | 0.0%                | 26.1%                          |
| Moreno Valley         | •  | 1      | \$   | 537,500   | \$   | 432,100     | 24.4%                         | -15.5%              | 39.9%                          |
| Blythe                | 21 | 3      | \$   | 221,400   | \$   | 257,100     | <b>-</b> 13.9%                | -42.1%              | 28.2%                          |

# Market Timing Rating and Valuations: Riverside County and Major Cities and Zips

| Study Area      | F  | Rating | Median        | Rei | ntal Parity | % Over/Under<br>Rental Parity | Historic<br>Premium | % Over/Under<br>Historic Prem. |
|-----------------|----|--------|---------------|-----|-------------|-------------------------------|---------------------|--------------------------------|
| Murrieta        | •  | 1      | \$<br>684,700 | \$  | 497,700     | 37.5%                         | 0.8%                | 36.7%                          |
| Norco           | Ψ  | 1      | \$<br>820,800 | \$  | 447,800     | 83.3%                         | -10.5%              | 83.9%                          |
| Nuevo           | •  | 1      | \$<br>560,800 | \$  | 353,800     | <b>58.5</b> %                 | -8.8%               | 67.3%                          |
| Palm Desert     | 2  | 4      | \$<br>598,100 | \$  | 654,000     | -8.6%                         | -27.9%              | <b>1</b> 9.3%                  |
| Palm Springs    | Ψ  | 1      | \$<br>724,400 | \$  | 715,200     | ▶ 1.3%                        | -34.4%              | 35.7%                          |
| Pedley          | 2  | 4      | \$<br>474,600 | \$  | 388,600     | 22.1%                         | -11.5%              | 33.6%                          |
| Perris          | •  | 1      | \$<br>530,900 | \$  | 415,300     | 27.8%                         | -14.0%              | <b>41.8%</b>                   |
| Rancho Mirage   | •  | 1      | \$<br>897,100 | \$  | 733,800     | 22.3%                         | -31.2%              | 53.5%                          |
| Riverside       | Ψ  | 1      | \$<br>624,400 | \$  | 457,700     | <b>36.4</b> %                 | -8.2%               | 44.6%                          |
| Arlanza         | Ψ  | 1      | \$<br>552,300 | \$  | 349,700     | <b>57.9%</b>                  | -20.5%              | <b>78.4%</b>                   |
| Canyon Crest    | •  | 1      | \$<br>705,000 | \$  | 415,600     | 69.6%                         | -2.3%               | <b>71.9%</b>                   |
| La Sierra       | Ψ  | 1      | \$<br>600,200 | \$  | 377,200     | <b>59.1</b> %                 | -11.6%              | 70.7%                          |
| La Sierra South | •  | 1      | \$<br>621,000 | \$  | 377,700     | 64.4%                         | -7.6%               | 72.0%                          |
| Magnolia Center | •  | 1      | \$<br>574,700 | \$  | 357,100     | 61.0%                         | -15.0%              | <b>76.0%</b>                   |
| Orangecrest     | Ψ  | 1      | \$<br>746,400 | \$  | 423,400     | 76.3%                         | 0.7%                | <b>75.6%</b>                   |
| Ramona          | Ψ  | 2      | \$<br>759,300 | \$  | 510,400     | 48.7%                         | 2.9%                | <b>45.8%</b>                   |
| University      | Ψ  | 1      | \$<br>575,400 | \$  | 367,400     | <b>56.6%</b>                  | -17.2%              | <b>73.8%</b>                   |
| Rubidoux        | 2  | 3      | \$<br>395,900 | \$  | 368,700     | 7.3%                          | -19.8%              | 27.1%                          |
| San Jacinto     | Ψ  | 1      | \$<br>481,200 | \$  | 296,200     | 62.4%                         | -11.8%              | <b>74.2%</b>                   |
| Sunnyslope      | 21 | 4      | \$<br>396,200 | \$  | 378,100     | ▶ 4.8%                        | -14.9%              | <b>1</b> 9.7%                  |
| Temecula        | Ψ  | 1      | \$<br>748,500 | \$  | 514,100     | <b>45.6%</b>                  | -2.0%               | 47.6%                          |
| Thousand Palms  | Ψ  | 1      | \$<br>380,200 | \$  | 337,000     | 12.8%                         | -35.1%              | 47.9%                          |
| Wildomar        | •  | 2      | \$<br>642,100 | \$  | 496,200     | 29.4%                         | -0.4%               | 29.8%                          |
| Winchester      | Ψ  | 2      | \$<br>688,000 | \$  | 497,700     | 38.2%                         | 6.1%                | 32.1%                          |