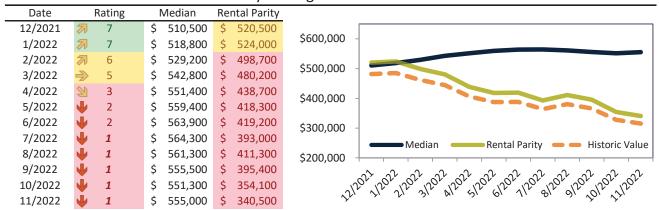

|

info@TAIT.com 17 of 68



# Calimesa Housing Market Value & Trends Update

Historically, properties in this market sell at a -7.4% discount. Today's premium is 63.0%. This market is 70.4% overvalued. Median home price is \$555,000. Prices rose 9.5% year-over-year.

Monthly cost of ownership is \$3,511, and rents average \$2,154, making owning \$1,356 per month more costly than renting. Rents rose 4.7% year-over-year. The current capitalization rate (rent/price) is 3.7%.

#### Market rating = 1

#### Median Home Price and Rental Parity trailing twelve months



# Resale Median and year-over-year percentage change trailing twelve months



#### Rental rate and year-over-year percentage change trailing twelve months

|         |   |        |             | -  |       |                       |                                                      |
|---------|---|--------|-------------|----|-------|-----------------------|------------------------------------------------------|
| Date    | % | Change | Rent        |    | Own   | \$3,500 ¬             |                                                      |
| 12/2021 | 1 | 2.3%   | \$<br>2,097 | \$ | 2,057 |                       |                                                      |
| 1/2022  | 1 | 2.6%   | \$<br>2,114 | \$ | 2,093 | \$3,000 -             |