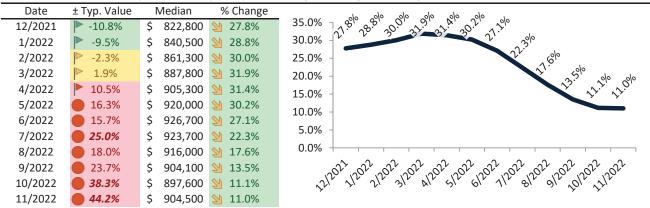

# San Bernardino County Housing Market Value & Trends Update

Historically, properties in this market sell at a -8.9% discount. Today's premium is 28.5%. This market is 37.4% overvalued. Median home price is \$524,300. Prices rose 8.7% year-over-year.

Monthly cost of ownership is \$3,317, and rents average \$2,559, making owning \$757 per month more costly than renting. Rents rose 10.2% year-over-year. The current capitalization rate (rent/price) is 4.7%.

Market rating = 1

#### Median Home Price and Rental Parity trailing twelve months