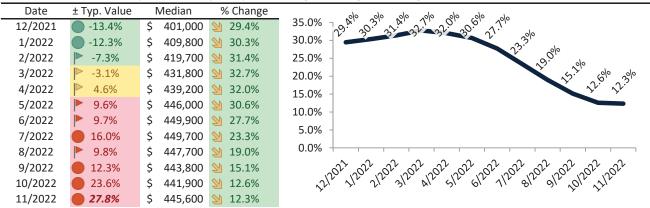

# Market Timing Rating and Valuations: Riverside County and Major Cities and Zips

| Study Area            | ı  | Rating |      | Median    | Rei  | ntal Parity | % Over/Under<br>Rental Parity | Historic<br>Premium | % Over/Under<br>Historic Prem. |
|-----------------------|----|--------|------|-----------|------|-------------|-------------------------------|---------------------|--------------------------------|
| Riverside County      | •  | 1      | \$   | 608,400   | \$   | 479,300     | 27.0%                         | -9.5%               | <b>36.5%</b>                   |
| San Bernardino County | Ψ  | 1      | \$   | 524,300   | \$   | 404,500     | 28.5%                         | -8.9%               | 37.4%                          |
| Riverside, CA         | •  | 1      | \$   | 575,400   | \$   | 453,400     | 26.9%                         | -10.5%              | 37.4%                          |
| Banning               | •  | 1      | \$   | 403,700   | \$   | 301,300     | 34.0%                         | -32.0%              | 66.0%                          |
| Beaumont              | •  | 2      | \$   | 542,000   | \$   | 436,100     | 24.3%                         | -8.2%               | 32.5%                          |
| Calimesa              | Ψ  | 1      | \$   | 555,000   | \$   | 340,500     | 63.0%                         | -7.4%               | <b>70.4%</b>                   |
| Canyon Lake           | 刻  | 6      | \$   | 654,800   | \$   | 628,600     | ▶ 4.2%                        | -3.5%               | <b>7.7%</b>                    |
| Cathedral City        | •  | 1      | \$   | 511,400   | \$   | 425,700     | 20.1%                         | -28.2%              | <b>48.3%</b>                   |
| Coachella             | •  | 1      | \$   | 416,200   | \$   | 299,500     | 36.3%                         | -25.9%              | 62.2%                          |
| Corona                | •  | 1      | \$   | 743,400   | \$   | 502,800     | <b>47.9</b> %                 | -4.4%               | <b>52.3%</b>                   |
| Corona Hills          | Ψ  | 1      | \$   | 707,700   | \$   | 424,700     | 66.6%                         | -5.5%               | <b>72.1</b> %                  |
| South Corona          | Ψ  | 1      | \$   | 873,600   | \$   | 506,500     | 72.5%                         | -5.2%               | <b>77.7</b> %                  |
| Desert Hot Springs    | Ψ  | 1      | \$   | 387,900   | \$   | 293,100     | 32.3%                         | -27.3%              | <b>59.6%</b>                   |
| Eastvale              | Ψ  | 1      | \$   | 904,500   | \$   | 617,200     | <b>46.5%</b>                  | 2.3%                | 44.2%                          |
| Glen Avon             | 21 | 3      | \$   | 450,100   | \$   | 369,600     | 21.8%                         | -14.7%              | 36.5%                          |
| Hemet                 | 21 | 3      | \$   | 445,600   | \$   | 403,400     | ▶ 10.5%                       | -17.3%              | 27.8%                          |
| Indian Wells          | Ψ  | 2      | \$ 1 | 1,344,900 | \$ 1 | ,249,600    | <b>7.6%</b>                   | -32.1%              | 39.7%                          |
| Indio                 | •  | 1      | \$   | 546,700   | \$   | 471,800     | <b>1</b> 5.9%                 | -26.3%              | 42.2%                          |
| Lake Elsinore         | Ψ  | 2      | \$   | 585,600   | \$   | 473,100     | 23.8%                         | -6.3%               | 30.1%                          |
| Menifee               | •  | 2      | \$   | 576,200   | \$   | 475,900     | 21.1%                         | -11.3%              | 32.4%                          |
| Sun City              | Ψ  | 1      | \$   | 417,700   | \$   | 294,000     | 42.1%                         | -24.5%              | 66.6%                          |
| Mira Loma             | •  | 2      | \$   | 525,400   | \$   | 416,700     | 26.1%                         | 0.0%                | 26.1%                          |
| Moreno Valley         | •  | 1      | \$   | 537,500   | \$   | 432,100     | 24.4%                         | -15.5%              | 39.9%                          |
| Blythe                | 21 | 3      | \$   | 221,400   | \$   | 257,100     | <b>-</b> 13.9%                | -42.1%              | 28.2%                          |

info@TAIT.com 11 of 68