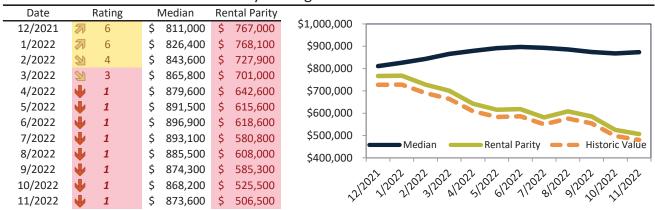

# San Bernardino County Housing Market Value & Trends Update

Historically, properties in this market sell at a -8.9% discount. Today's premium is 28.5%. This market is 37.4% overvalued. Median home price is \$524,300. Prices rose 8.7% year-over-year.

Monthly cost of ownership is \$3,317, and rents average \$2,559, making owning \$757 per month more costly than renting. Rents rose 10.2% year-over-year. The current capitalization rate (rent/price) is 4.7%.

Market rating = 1

#### Median Home Price and Rental Parity trailing twelve months