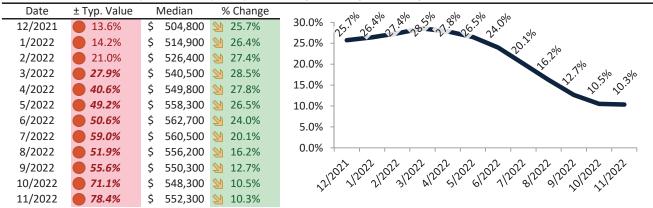

# San Bernardino County Housing Market Value & Trends Update

Historically, properties in this market sell at a -8.9% discount. Today's premium is 28.5%. This market is 37.4% overvalued. Median home price is \$524,300. Prices rose 8.7% year-over-year.

Monthly cost of ownership is \$3,317, and rents average \$2,559, making owning \$757 per month more costly than renting. Rents rose 10.2% year-over-year. The current capitalization rate (rent/price) is 4.7%.

Market rating = 1