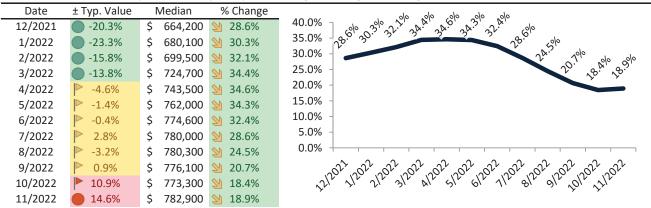

#### Historic Median Home Price Relative to Rental Parity: Riverside County since January 1988

# TAIT Housing Report® Market Timing System Rating: Riverside County since January 1988

info@TAIT.com 7 of 68