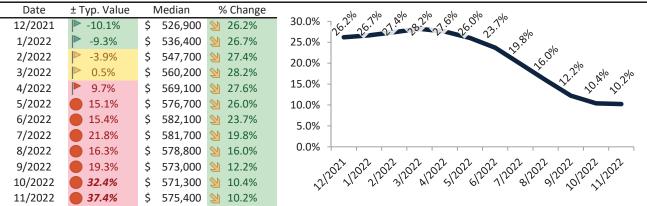

# San Bernardino County Housing Market Value & Trends Update

Historically, properties in this market sell at a -8.9% discount. Today's premium is 28.5%. This market is 37.4% overvalued. Median home price is \$524,300. Prices rose 8.7% year-over-year.

Monthly cost of ownership is \$3,317, and rents average \$2,559, making owning \$757 per month more costly than renting. Rents rose 10.2% year-over-year. The current capitalization rate (rent/price) is 4.7%.

#### Median Home Price and Rental Parity trailing twelve months

# Resale Median and year-over-year percentage change trailing twelve months