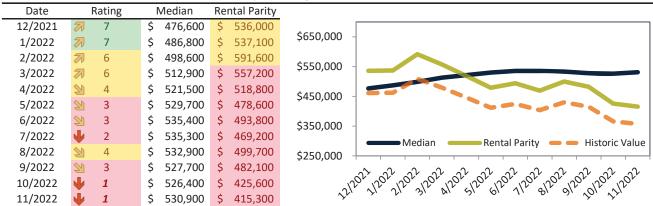

#### Historic Median Home Price Relative to Rental Parity: Riverside County since January 1988

# TAIT Housing Report® Market Timing System Rating: Riverside County since January 1988

info@TAIT.com 7 of 68