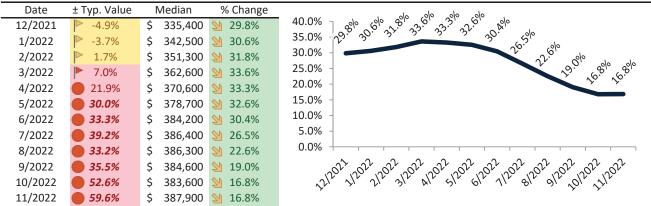

#### Historic Median Home Price Relative to Rental Parity: Riverside County since January 1988

# TAIT Housing Report® Market Timing System Rating: Riverside County since January 1988

info@TAIT.com 7 of 68

# Market Timing Rating and Valuations: Riverside County and Major Cities and Zips

| Study Area            | ı  | Rating |      | Median    | Rei  | ntal Parity | % Over/Under<br>Rental Parity | Historic<br>Premium | % Over/Under<br>Historic Prem. |
|-----------------------|----|--------|------|-----------|------|-------------|-------------------------------|---------------------|--------------------------------|
| Riverside County      | •  | 1      | \$   | 608,400   | \$   | 479,300     | 27.0%                         | -9.5%               | <b>36.5%</b>                   |
| San Bernardino County | Ψ  | 1      | \$   | 524,300   | \$   | 404,500     | 28.5%                         | -8.9%               | 37.4%                          |
| Riverside, CA         | •  | 1      | \$   | 575,400   | \$   | 453,400     | 26.9%                         | -10.5%              | 37.4%                          |
| Banning               | •  | 1      | \$   | 403,700   | \$   | 301,300     | 34.0%                         | -32.0%              | 66.0%                          |
| Beaumont              | •  | 2      | \$   | 542,000   | \$   | 436,100     | 24.3%                         | -8.2%               | 32.5%                          |
| Calimesa              | Ψ  | 1      | \$   | 555,000   | \$   | 340,500     | 63.0%                         | -7.4%               | <b>70.4%</b>                   |
| Canyon Lake           | 刻  | 6      | \$   | 654,800   | \$   | 628,600     | ▶ 4.2%                        | -3.5%               | <b>7.7%</b>                    |
| Cathedral City        | •  | 1      | \$   | 511,400   | \$   | 425,700     | 20.1%                         | -28.2%              | <b>48.3%</b>                   |
| Coachella             | •  | 1      | \$   | 416,200   | \$   | 299,500     | 36.3%                         | -25.9%              | 62.2%                          |
| Corona                | •  | 1      | \$   | 743,400   | \$   | 502,800     | <b>47.9</b> %                 | -4.4%               | <b>52.3%</b>                   |
| Corona Hills          | Ψ  | 1      | \$   | 707,700   | \$   | 424,700     | 66.6%                         | -5.5%               | <b>72.1</b> %                  |
| South Corona          | Ψ  | 1      | \$   | 873,600   | \$   | 506,500     | 72.5%                         | -5.2%               | <b>77.7</b> %                  |
| Desert Hot Springs    | Ψ  | 1      | \$   | 387,900   | \$   | 293,100     | 32.3%                         | -27.3%              | <b>59.6%</b>                   |
| Eastvale              | Ψ  | 1      | \$   | 904,500   | \$   | 617,200     | <b>46.5%</b>                  | 2.3%                | 44.2%                          |
| Glen Avon             | 21 | 3      | \$   | 450,100   | \$   | 369,600     | 21.8%                         | -14.7%              | 36.5%                          |
| Hemet                 | 21 | 3      | \$   | 445,600   | \$   | 403,400     | ▶ 10.5%                       | -17.3%              | 27.8%                          |
| Indian Wells          | Ψ  | 2      | \$ 1 | 1,344,900 | \$ 1 | ,249,600    | <b>7.6%</b>                   | -32.1%              | 39.7%                          |
| Indio                 | •  | 1      | \$   | 546,700   | \$   | 471,800     | <b>1</b> 5.9%                 | -26.3%              | 42.2%                          |
| Lake Elsinore         | Ψ  | 2      | \$   | 585,600   | \$   | 473,100     | 23.8%                         | -6.3%               | 30.1%                          |
| Menifee               | •  | 2      | \$   | 576,200   | \$   | 475,900     | 21.1%                         | -11.3%              | 32.4%                          |
| Sun City              | Ψ  | 1      | \$   | 417,700   | \$   | 294,000     | 42.1%                         | -24.5%              | 66.6%                          |
| Mira Loma             | •  | 2      | \$   | 525,400   | \$   | 416,700     | 26.1%                         | 0.0%                | 26.1%                          |
| Moreno Valley         | •  | 1      | \$   | 537,500   | \$   | 432,100     | 24.4%                         | -15.5%              | 39.9%                          |
| Blythe                | 21 | 3      | \$   | 221,400   | \$   | 257,100     | <b>-</b> 13.9%                | -42.1%              | 28.2%                          |