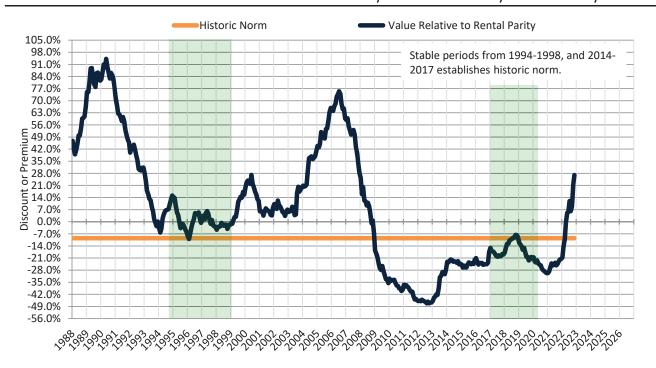

#### Historic Median Home Price Relative to Rental Parity: Riverside County since January 1988

# Riverside County Housing Market Value & Trends Update

Historically, properties in this market sell at a -9.5% discount. Today's premium is 27.0%. This market is 36.5% overvalued. Median home price is \$608,400. Prices rose 11.1% year-over-year.