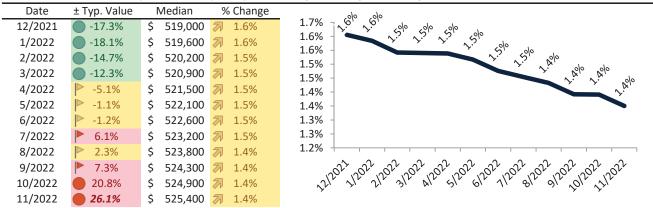

# San Bernardino County Housing Market Value & Trends Update

Historically, properties in this market sell at a -8.9% discount. Today's premium is 28.5%. This market is 37.4% overvalued. Median home price is \$524,300. Prices rose 8.7% year-over-year.

Monthly cost of ownership is \$3,317, and rents average \$2,559, making owning \$757 per month more costly than renting. Rents rose 10.2% year-over-year. The current capitalization rate (rent/price) is 4.7%.

# Resale \$/SF Year-over-Year Percentage Change: Riverside County since January 1989

Rental \$/SF Year-over-Year Percentage Change: Riverside County since January 1989

info@TAIT.com 6 of 68