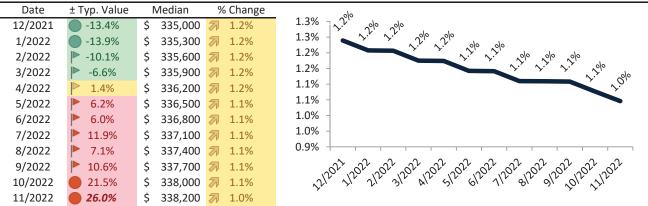

# TAIT Housing Report® Market Timing System Rating: Riverside County since January 1988

info@TAIT.com 7 of 68