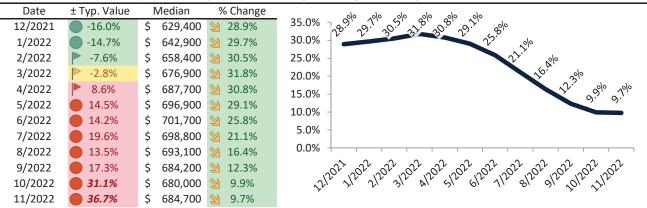

# Riverside County Housing Market Value & Trends Update

Historically, properties in this market sell at a -9.5% discount. Today's premium is 27.0%. This market is 36.5% overvalued. Median home price is \$608,400. Prices rose 11.1% year-over-year.

# Market Timing Rating and Valuations: Riverside County and Major Cities and Zips

| Study Area            | ı  | Rating |      | Median    | Rei  | ntal Parity | % Over/Under<br>Rental Parity | Historic<br>Premium | % Over/Under<br>Historic Prem. |
|-----------------------|----|--------|------|-----------|------|-------------|-------------------------------|---------------------|--------------------------------|
| Riverside County      | •  | 1      | \$   | 608,400   | \$   | 479,300     | 27.0%                         | -9.5%               | <b>36.5%</b>                   |
| San Bernardino County | Ψ  | 1      | \$   | 524,300   | \$   | 404,500     | 28.5%                         | -8.9%               | 37.4%                          |
| Riverside, CA         | •  | 1      | \$   | 575,400   | \$   | 453,400     | 26.9%                         | -10.5%              | 37.4%                          |
| Banning               | •  | 1      | \$   | 403,700   | \$   | 301,300     | 34.0%                         | -32.0%              | 66.0%                          |
| Beaumont              | •  | 2      | \$   | 542,000   | \$   | 436,100     | 24.3%                         | -8.2%               | 32.5%                          |
| Calimesa              | Ψ  | 1      | \$   | 555,000   | \$   | 340,500     | 63.0%                         | -7.4%               | <b>70.4%</b>                   |
| Canyon Lake           | 刻  | 6      | \$   | 654,800   | \$   | 628,600     | ▶ 4.2%                        | -3.5%               | <b>7.7%</b>                    |
| Cathedral City        | •  | 1      | \$   | 511,400   | \$   | 425,700     | 20.1%                         | -28.2%              | <b>48.3%</b>                   |
| Coachella             | •  | 1      | \$   | 416,200   | \$   | 299,500     | 36.3%                         | -25.9%              | 62.2%                          |
| Corona                | •  | 1      | \$   | 743,400   | \$   | 502,800     | <b>47.9</b> %                 | -4.4%               | <b>52.3%</b>                   |
| Corona Hills          | Ψ  | 1      | \$   | 707,700   | \$   | 424,700     | 66.6%                         | -5.5%               | <b>72.1</b> %                  |
| South Corona          | Ψ  | 1      | \$   | 873,600   | \$   | 506,500     | 72.5%                         | -5.2%               | <b>77.7</b> %                  |
| Desert Hot Springs    | Ψ  | 1      | \$   | 387,900   | \$   | 293,100     | 32.3%                         | -27.3%              | <b>59.6%</b>                   |
| Eastvale              | Ψ  | 1      | \$   | 904,500   | \$   | 617,200     | <b>46.5%</b>                  | 2.3%                | 44.2%                          |
| Glen Avon             | 21 | 3      | \$   | 450,100   | \$   | 369,600     | 21.8%                         | -14.7%              | 36.5%                          |
| Hemet                 | 21 | 3      | \$   | 445,600   | \$   | 403,400     | ▶ 10.5%                       | -17.3%              | 27.8%                          |
| Indian Wells          | Ψ  | 2      | \$ 1 | 1,344,900 | \$ 1 | ,249,600    | <b>7.6%</b>                   | -32.1%              | 39.7%                          |
| Indio                 | •  | 1      | \$   | 546,700   | \$   | 471,800     | <b>1</b> 5.9%                 | -26.3%              | 42.2%                          |
| Lake Elsinore         | Ψ  | 2      | \$   | 585,600   | \$   | 473,100     | 23.8%                         | -6.3%               | 30.1%                          |
| Menifee               | •  | 2      | \$   | 576,200   | \$   | 475,900     | 21.1%                         | -11.3%              | 32.4%                          |
| Sun City              | Ψ  | 1      | \$   | 417,700   | \$   | 294,000     | 42.1%                         | -24.5%              | 66.6%                          |
| Mira Loma             | •  | 2      | \$   | 525,400   | \$   | 416,700     | 26.1%                         | 0.0%                | 26.1%                          |
| Moreno Valley         | •  | 1      | \$   | 537,500   | \$   | 432,100     | 24.4%                         | -15.5%              | 39.9%                          |
| Blythe                | 21 | 3      | \$   | 221,400   | \$   | 257,100     | <b>-</b> 13.9%                | -42.1%              | 28.2%                          |