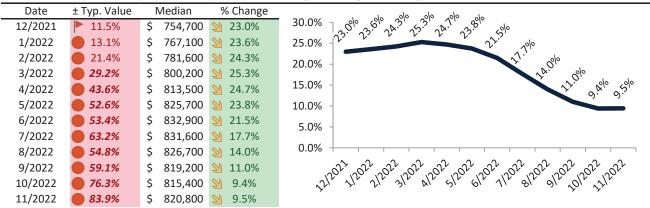

#### Historic Median Home Price Relative to Rental Parity: Riverside County since January 1988

# Riverside County Housing Market Value & Trends Update

Historically, properties in this market sell at a -9.5% discount. Today's premium is 27.0%. This market is 36.5% overvalued. Median home price is \$608,400. Prices rose 11.1% year-over-year.

Monthly cost of ownership is \$3,849, and rents average \$3,033, making owning \$816 per month more costly than renting. Rents rose 11.1% year-over-year. The current capitalization rate (rent/price) is 4.8%.