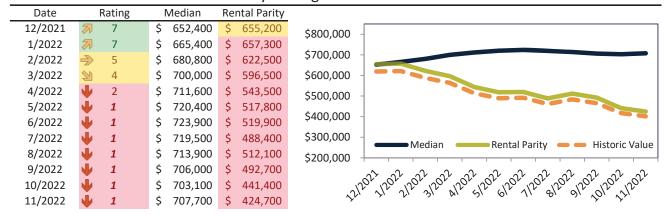

# Riverside County Housing Market Value & Trends Update

Historically, properties in this market sell at a -9.5% discount. Today's premium is 27.0%. This market is 36.5% overvalued. Median home price is \$608,400. Prices rose 11.1% year-over-year.

Monthly cost of ownership is \$3,849, and rents average \$3,033, making owning \$816 per month more costly than renting. Rents rose 11.1% year-over-year. The current capitalization rate (rent/price) is 4.8%.

Market rating = 1

#### Median Home Price and Rental Parity trailing twelve months

#### Historic Median Home Price Relative to Rental Parity: Riverside County since January 1988

# TAIT Housing Report® Market Timing System Rating: Riverside County since January 1988

info@TAIT.com 7 of 68