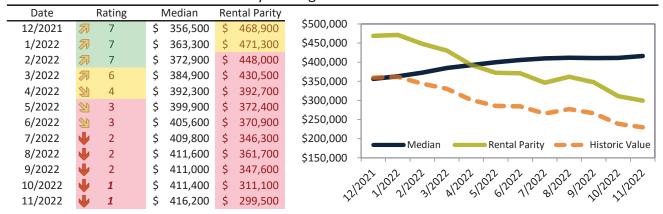

#### Historic Median Home Price Relative to Rental Parity: Riverside County since January 1988

# TAIT Housing Report® Market Timing System Rating: Riverside County since January 1988

info@TAIT.com 7 of 68