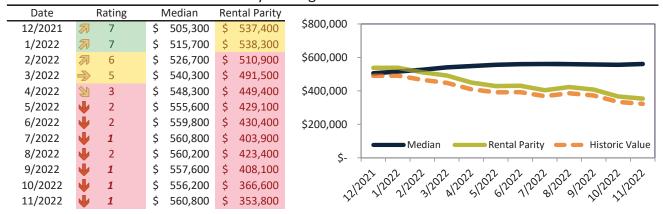

# San Bernardino County Housing Market Value & Trends Update

Historically, properties in this market sell at a -8.9% discount. Today's premium is 28.5%. This market is 37.4% overvalued. Median home price is \$524,300. Prices rose 8.7% year-over-year.

Monthly cost of ownership is \$3,317, and rents average \$2,559, making owning \$757 per month more costly than renting. Rents rose 10.2% year-over-year. The current capitalization rate (rent/price) is 4.7%.

Market rating = 1

#### Median Home Price and Rental Parity trailing twelve months