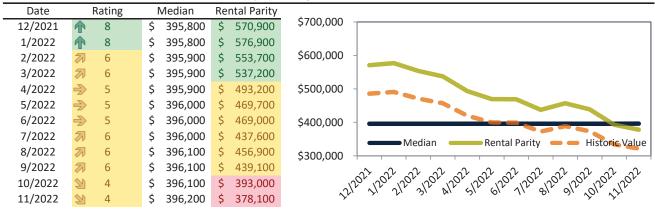

# Market Timing Rating and Valuations: Riverside County and Major Cities and Zips

| Study Area            | ı  | Rating |      | Median    | Rei  | ntal Parity | % Over/Under<br>Rental Parity | Historic<br>Premium | % Over/Under<br>Historic Prem. |
|-----------------------|----|--------|------|-----------|------|-------------|-------------------------------|---------------------|--------------------------------|
| Riverside County      | •  | 1      | \$   | 608,400   | \$   | 479,300     | 27.0%                         | -9.5%               | <b>36.5%</b>                   |
| San Bernardino County | Ψ  | 1      | \$   | 524,300   | \$   | 404,500     | 28.5%                         | -8.9%               | 37.4%                          |
| Riverside, CA         | •  | 1      | \$   | 575,400   | \$   | 453,400     | 26.9%                         | -10.5%              | 37.4%                          |
| Banning               | •  | 1      | \$   | 403,700   | \$   | 301,300     | 34.0%                         | -32.0%              | 66.0%                          |
| Beaumont              | •  | 2      | \$   | 542,000   | \$   | 436,100     | 24.3%                         | -8.2%               | 32.5%                          |
| Calimesa              | Ψ  | 1      | \$   | 555,000   | \$   | 340,500     | 63.0%                         | -7.4%               | <b>70.4%</b>                   |
| Canyon Lake           | 刻  | 6      | \$   | 654,800   | \$   | 628,600     | ▶ 4.2%                        | -3.5%               | <b>7.7%</b>                    |
| Cathedral City        | •  | 1      | \$   | 511,400   | \$   | 425,700     | 20.1%                         | -28.2%              | <b>48.3%</b>                   |
| Coachella             | •  | 1      | \$   | 416,200   | \$   | 299,500     | 36.3%                         | -25.9%              | 62.2%                          |
| Corona                | •  | 1      | \$   | 743,400   | \$   | 502,800     | <b>47.9</b> %                 | -4.4%               | <b>52.3%</b>                   |
| Corona Hills          | Ψ  | 1      | \$   | 707,700   | \$   | 424,700     | 66.6%                         | -5.5%               | <b>72.1</b> %                  |
| South Corona          | Ψ  | 1      | \$   | 873,600   | \$   | 506,500     | 72.5%                         | -5.2%               | <b>77.7</b> %                  |
| Desert Hot Springs    | Ψ  | 1      | \$   | 387,900   | \$   | 293,100     | 32.3%                         | -27.3%              | <b>59.6%</b>                   |
| Eastvale              | Ψ  | 1      | \$   | 904,500   | \$   | 617,200     | <b>46.5%</b>                  | 2.3%                | 44.2%                          |
| Glen Avon             | 21 | 3      | \$   | 450,100   | \$   | 369,600     | 21.8%                         | -14.7%              | 36.5%                          |
| Hemet                 | 21 | 3      | \$   | 445,600   | \$   | 403,400     | ▶ 10.5%                       | -17.3%              | 27.8%                          |
| Indian Wells          | Ψ  | 2      | \$ 1 | 1,344,900 | \$ 1 | ,249,600    | <b>7.6%</b>                   | -32.1%              | 39.7%                          |
| Indio                 | •  | 1      | \$   | 546,700   | \$   | 471,800     | <b>1</b> 5.9%                 | -26.3%              | 42.2%                          |
| Lake Elsinore         | Ψ  | 2      | \$   | 585,600   | \$   | 473,100     | 23.8%                         | -6.3%               | 30.1%                          |
| Menifee               | •  | 2      | \$   | 576,200   | \$   | 475,900     | 21.1%                         | -11.3%              | 32.4%                          |
| Sun City              | Ψ  | 1      | \$   | 417,700   | \$   | 294,000     | 42.1%                         | -24.5%              | 66.6%                          |
| Mira Loma             | •  | 2      | \$   | 525,400   | \$   | 416,700     | 26.1%                         | 0.0%                | 26.1%                          |
| Moreno Valley         | •  | 1      | \$   | 537,500   | \$   | 432,100     | 24.4%                         | -15.5%              | 39.9%                          |
| Blythe                | 21 | 3      | \$   | 221,400   | \$   | 257,100     | <b>-</b> 13.9%                | -42.1%              | 28.2%                          |