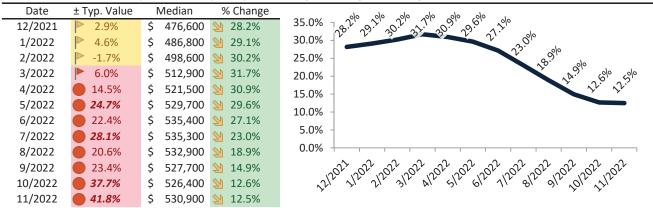

# Resale \$/SF Year-over-Year Percentage Change: Riverside County since January 1989

Rental \$/SF Year-over-Year Percentage Change: Riverside County since January 1989

info@TAIT.com 6 of 68