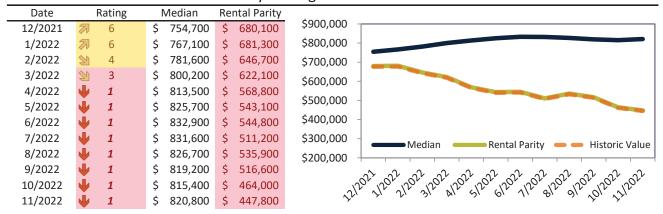

#### Historic Median Home Price Relative to Rental Parity: Riverside County since January 1988

# TAIT Housing Report® Market Timing System Rating: Riverside County since January 1988

info@TAIT.com 7 of 68

# Riverside County Housing Market Value & Trends Update

Historically, properties in this market sell at a -9.5% discount. Today's premium is 27.0%. This market is 36.5% overvalued. Median home price is \$608,400. Prices rose 11.1% year-over-year.

Monthly cost of ownership is \$3,849, and rents average \$3,033, making owning \$816 per month more costly than renting. Rents rose 11.1% year-over-year. The current capitalization rate (rent/price) is 4.8%.

Market rating = 1