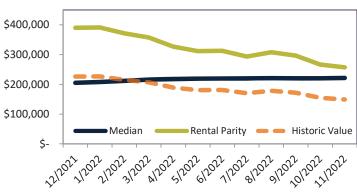

|

info@TAIT.com 39 of 68



## Blythe Housing Market Value & Trends Update

Historically, properties in this market sell at a -42.1% discount. Today's discount is 13.9%. This market is 28.2% overvalued. Median home price is \$221,400. Prices rose 8.2% year-over-year.

Monthly cost of ownership is \$1,400, and rents average \$1,626, making owning \$225 per month less costly than renting. Rents rose 3.7% year-over-year. The current capitalization rate (rent/price) is 7.1%.

Market rating = 3

### Median Home Price and Rental Parity trailing twelve months





#### Resale Median and year-over-year percentage change trailing twelve months

| Date    | ± Typ. Value | Median     | % Change      |
|---------|--------------|------------|---------------|
| 12/2021 | ▶ -5.4%      | \$ 205,100 | 25.3%         |
| 1/2022  | ▶ -4.8%      | \$ 208,000 | 25.6%         |
| 2/2022  | ▶ -1.0%      | \$ 211,500 | <b>26.0%</b>  |
| 3/2022  | ▶ 2.6%       | \$ 216,100 | <b>27.2%</b>  |
| 4/2022  | 8.8%         | \$ 217,800 | 25.3%         |
| 5/2022  | 12.3%        | \$ 218,900 | <b>22.6%</b>  |
| 6/2022  | <b>12.3%</b> | \$ 219,700 | <b>19.4%</b>  |
| 7/2022  | <b>16.8%</b> | \$ 219,500 | <b>15.0%</b>  |
| 8/2022  | <b>13.8%</b> | \$ 220,700 | <b>12.1%</b>  |
| 9/2022  | <b>16.4%</b> | \$ 220,400 | 9.3%          |
| 10/2022 | <b>24.7%</b> | \$ 220,100 | 2 7.8%