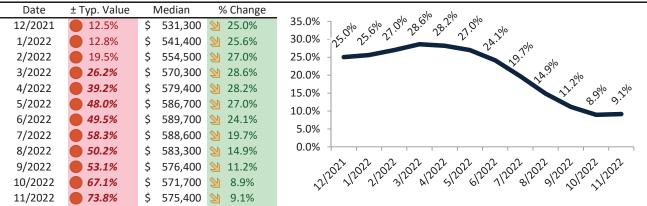

# Resale \$/SF Year-over-Year Percentage Change: Riverside County since January 1989

Rental \$/SF Year-over-Year Percentage Change: Riverside County since January 1989

info@TAIT.com 6 of 68