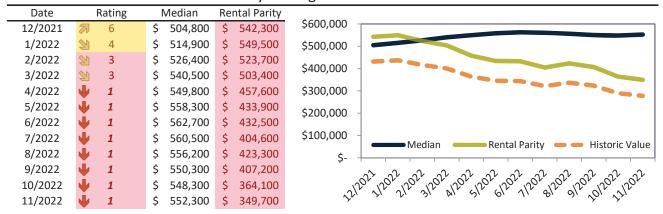

#### Median Home Price and Rental Parity trailing twelve months

#### Historic Median Home Price Relative to Rental Parity: Riverside County since January 1988

# TAIT Housing Report® Market Timing System Rating: Riverside County since January 1988

info@TAIT.com 7 of 68

# Market Timing Rating and Valuations: Riverside County and Major Cities and Zips

| Study Area      | F  | Rating | Median        | Rei | ntal Parity | % Over/Under<br>Rental Parity | Historic<br>Premium | % Over/Under<br>Historic Prem. |
|-----------------|----|--------|---------------|-----|-------------|-------------------------------|---------------------|--------------------------------|
| Murrieta        | •  | 1      | \$<br>684,700 | \$  | 497,700     | 37.5%                         | 0.8%                | 36.7%                          |
| Norco           | Ψ  | 1      | \$<br>820,800 | \$  | 447,800     | 83.3%                         | -10.5%              | 83.9%                          |
| Nuevo           | •  | 1      | \$<br>560,800 | \$  | 353,800     | <b>58.5</b> %                 | -8.8%               | 67.3%                          |
| Palm Desert     | 2  | 4      | \$<br>598,100 | \$  | 654,000     | -8.6%                         | -27.9%              | <b>1</b> 9.3%                  |
| Palm Springs    | Ψ  | 1      | \$<br>724,400 | \$  | 715,200     | ▶ 1.3%                        | -34.4%              | 35.7%                          |
| Pedley          | 2  | 4      | \$<br>474,600 | \$  | 388,600     | 22.1%                         | -11.5%              | 33.6%                          |
| Perris          | •  | 1      | \$<br>530,900 | \$  | 415,300     | 27.8%                         | -14.0%              | <b>41.8%</b>                   |
| Rancho Mirage   | •  | 1      | \$<br>897,100 | \$  | 733,800     | 22.3%                         | -31.2%              | 53.5%                          |
| Riverside       | Ψ  | 1      | \$<br>624,400 | \$  | 457,700     | <b>36.4</b> %                 | -8.2%               | 44.6%                          |
| Arlanza         | Ψ  | 1      | \$<br>552,300 | \$  | 349,700     | <b>57.9%</b>                  | -20.5%              | <b>78.4%</b>                   |
| Canyon Crest    | •  | 1      | \$<br>705,000 | \$  | 415,600     | 69.6%                         | -2.3%               | <b>71.9%</b>                   |
| La Sierra       | Ψ  | 1      | \$<br>600,200 | \$  | 377,200     | <b>59.1</b> %                 | -11.6%              | 70.7%                          |
| La Sierra South | •  | 1      | \$<br>621,000 | \$  | 377,700     | 64.4%                         | -7.6%               | 72.0%                          |
| Magnolia Center | •  | 1      | \$<br>574,700 | \$  | 357,100     | 61.0%                         | -15.0%              | <b>76.0%</b>                   |
| Orangecrest     | Ψ  | 1      | \$<br>746,400 | \$  | 423,400     | 76.3%                         | 0.7%                | <b>75.6%</b>                   |
| Ramona          | Ψ  | 2      | \$<br>759,300 | \$  | 510,400     | 48.7%                         | 2.9%                | <b>45.8%</b>                   |
| University      | Ψ  | 1      | \$<br>575,400 | \$  | 367,400     | <b>56.6%</b>                  | -17.2%              | <b>73.8%</b>                   |
| Rubidoux        | 2  | 3      | \$<br>395,900 | \$  | 368,700     | 7.3%                          | -19.8%              | 27.1%                          |
| San Jacinto     | Ψ  | 1      | \$<br>481,200 | \$  | 296,200     | 62.4%                         | -11.8%              | <b>74.2%</b>                   |
| Sunnyslope      | 21 | 4      | \$<br>396,200 | \$  | 378,100     | ▶ 4.8%                        | -14.9%              | <b>1</b> 9.7%                  |
| Temecula        | Ψ  | 1      | \$<br>748,500 | \$  | 514,100     | <b>45.6%</b>                  | -2.0%               | 47.6%                          |
| Thousand Palms  | Ψ  | 1      | \$<br>380,200 | \$  | 337,000     | 12.8%                         | -35.1%              | 47.9%                          |
| Wildomar        | •  | 2      | \$<br>642,100 | \$  | 496,200     | 29.4%                         | -0.4%               | 29.8%                          |
| Winchester      | Ψ  | 2      | \$<br>688,000 | \$  | 497,700     | 38.2%                         | 6.1%                | 32.1%                          |