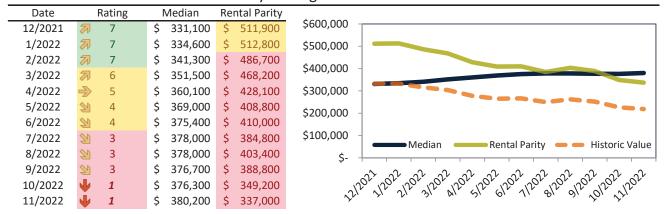

# Market Timing Rating and Valuations: Riverside County and Major Cities and Zips

| Study Area            | ı  | Rating |      | Median    | Rei  | ntal Parity | % Over/Under<br>Rental Parity | Historic<br>Premium | % Over/Under<br>Historic Prem. |
|-----------------------|----|--------|------|-----------|------|-------------|-------------------------------|---------------------|--------------------------------|
| Riverside County      | •  | 1      | \$   | 608,400   | \$   | 479,300     | 27.0%                         | -9.5%               | <b>36.5%</b>                   |
| San Bernardino County | Ψ  | 1      | \$   | 524,300   | \$   | 404,500     | 28.5%                         | -8.9%               | 37.4%                          |
| Riverside, CA         | •  | 1      | \$   | 575,400   | \$   | 453,400     | 26.9%                         | -10.5%              | 37.4%                          |
| Banning               | •  | 1      | \$   | 403,700   | \$   | 301,300     | 34.0%                         | -32.0%              | 66.0%                          |
| Beaumont              | •  | 2      | \$   | 542,000   | \$   | 436,100     | 24.3%                         | -8.2%               | 32.5%                          |
| Calimesa              | Ψ  | 1      | \$   | 555,000   | \$   | 340,500     | 63.0%                         | -7.4%               | <b>70.4%</b>                   |
| Canyon Lake           | 刻  | 6      | \$   | 654,800   | \$   | 628,600     | ▶ 4.2%                        | -3.5%               | <b>7.7%</b>                    |
| Cathedral City        | •  | 1      | \$   | 511,400   | \$   | 425,700     | 20.1%                         | -28.2%              | <b>48.3%</b>                   |
| Coachella             | •  | 1      | \$   | 416,200   | \$   | 299,500     | 36.3%                         | -25.9%              | 62.2%                          |
| Corona                | •  | 1      | \$   | 743,400   | \$   | 502,800     | <b>47.9</b> %                 | -4.4%               | <b>52.3%</b>                   |
| Corona Hills          | Ψ  | 1      | \$   | 707,700   | \$   | 424,700     | 66.6%                         | -5.5%               | <b>72.1</b> %                  |
| South Corona          | Ψ  | 1      | \$   | 873,600   | \$   | 506,500     | 72.5%                         | -5.2%               | <b>77.7</b> %                  |
| Desert Hot Springs    | Ψ  | 1      | \$   | 387,900   | \$   | 293,100     | 32.3%                         | -27.3%              | <b>59.6%</b>                   |
| Eastvale              | Ψ  | 1      | \$   | 904,500   | \$   | 617,200     | <b>46.5%</b>                  | 2.3%                | 44.2%                          |
| Glen Avon             | 21 | 3      | \$   | 450,100   | \$   | 369,600     | 21.8%                         | -14.7%              | 36.5%                          |
| Hemet                 | 21 | 3      | \$   | 445,600   | \$   | 403,400     | ▶ 10.5%                       | -17.3%              | 27.8%                          |
| Indian Wells          | Ψ  | 2      | \$ 1 | 1,344,900 | \$ 1 | ,249,600    | <b>7.6%</b>                   | -32.1%              | 39.7%                          |
| Indio                 | •  | 1      | \$   | 546,700   | \$   | 471,800     | <b>1</b> 5.9%                 | -26.3%              | 42.2%                          |
| Lake Elsinore         | Ψ  | 2      | \$   | 585,600   | \$   | 473,100     | 23.8%                         | -6.3%               | 30.1%                          |
| Menifee               | •  | 2      | \$   | 576,200   | \$   | 475,900     | 21.1%                         | -11.3%              | 32.4%                          |
| Sun City              | Ψ  | 1      | \$   | 417,700   | \$   | 294,000     | 42.1%                         | -24.5%              | 66.6%                          |
| Mira Loma             | •  | 2      | \$   | 525,400   | \$   | 416,700     | 26.1%                         | 0.0%                | 26.1%                          |
| Moreno Valley         | •  | 1      | \$   | 537,500   | \$   | 432,100     | 24.4%                         | -15.5%              | 39.9%                          |
| Blythe                | 21 | 3      | \$   | 221,400   | \$   | 257,100     | <b>-</b> 13.9%                | -42.1%              | 28.2%                          |