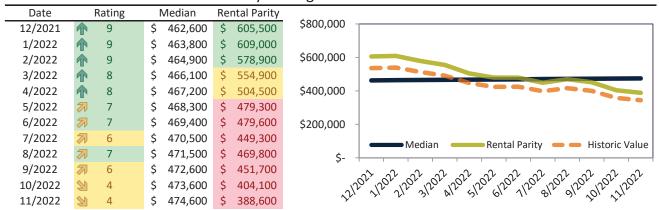

#### Historic Median Home Price Relative to Rental Parity: Riverside County since January 1988

# TAIT Housing Report® Market Timing System Rating: Riverside County since January 1988

info@TAIT.com 7 of 68