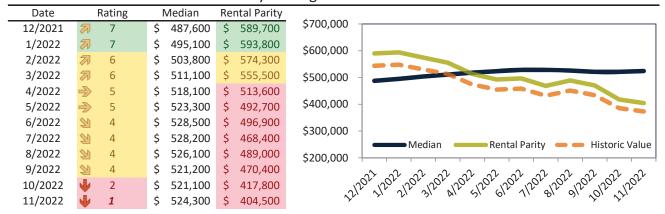

# Market Timing Rating and Valuations: Riverside County and Major Cities and Zips

| Study Area            | ı  | Rating |      | Median    | Rei  | ntal Parity | % Over/Under<br>Rental Parity | Historic<br>Premium | % Over/Under<br>Historic Prem. |
|-----------------------|----|--------|------|-----------|------|-------------|-------------------------------|---------------------|--------------------------------|
| Riverside County      | •  | 1      | \$   | 608,400   | \$   | 479,300     | 27.0%                         | -9.5%               | <b>36.5%</b>                   |
| San Bernardino County | Ψ  | 1      | \$   | 524,300   | \$   | 404,500     | 28.5%                         | -8.9%               | 37.4%                          |
| Riverside, CA         | •  | 1      | \$   | 575,400   | \$   | 453,400     | 26.9%                         | -10.5%              | 37.4%                          |
| Banning               | •  | 1      | \$   | 403,700   | \$   | 301,300     | 34.0%                         | -32.0%              | 66.0%                          |
| Beaumont              | •  | 2      | \$   | 542,000   | \$   | 436,100     | 24.3%                         | -8.2%               | 32.5%                          |
| Calimesa              | Ψ  | 1      | \$   | 555,000   | \$   | 340,500     | 63.0%                         | -7.4%               | <b>70.4%</b>                   |
| Canyon Lake           | 刻  | 6      | \$   | 654,800   | \$   | 628,600     | ▶ 4.2%                        | -3.5%               | <b>7.7%</b>                    |
| Cathedral City        | •  | 1      | \$   | 511,400   | \$   | 425,700     | 20.1%                         | -28.2%              | <b>48.3%</b>                   |
| Coachella             | •  | 1      | \$   | 416,200   | \$   | 299,500     | 36.3%                         | -25.9%              | 62.2%                          |
| Corona                | •  | 1      | \$   | 743,400   | \$   | 502,800     | <b>47.9</b> %                 | -4.4%               | <b>52.3%</b>                   |
| Corona Hills          | Ψ  | 1      | \$   | 707,700   | \$   | 424,700     | 66.6%                         | -5.5%               | <b>72.1</b> %                  |
| South Corona          | Ψ  | 1      | \$   | 873,600   | \$   | 506,500     | 72.5%                         | -5.2%               | <b>77.7</b> %                  |
| Desert Hot Springs    | Ψ  | 1      | \$   | 387,900   | \$   | 293,100     | 32.3%                         | -27.3%              | <b>59.6%</b>                   |
| Eastvale              | Ψ  | 1      | \$   | 904,500   | \$   | 617,200     | <b>46.5%</b>                  | 2.3%                | 44.2%                          |
| Glen Avon             | 21 | 3      | \$   | 450,100   | \$   | 369,600     | 21.8%                         | -14.7%              | 36.5%                          |
| Hemet                 | 21 | 3      | \$   | 445,600   | \$   | 403,400     | ▶ 10.5%                       | -17.3%              | 27.8%                          |
| Indian Wells          | Ψ  | 2      | \$ 1 | 1,344,900 | \$ 1 | ,249,600    | <b>7.6%</b>                   | -32.1%              | 39.7%                          |
| Indio                 | •  | 1      | \$   | 546,700   | \$   | 471,800     | <b>1</b> 5.9%                 | -26.3%              | 42.2%                          |
| Lake Elsinore         | Ψ  | 2      | \$   | 585,600   | \$   | 473,100     | 23.8%                         | -6.3%               | 30.1%                          |
| Menifee               | •  | 2      | \$   | 576,200   | \$   | 475,900     | 21.1%                         | -11.3%              | 32.4%                          |
| Sun City              | Ψ  | 1      | \$   | 417,700   | \$   | 294,000     | 42.1%                         | -24.5%              | 66.6%                          |
| Mira Loma             | •  | 2      | \$   | 525,400   | \$   | 416,700     | 26.1%                         | 0.0%                | 26.1%                          |
| Moreno Valley         | •  | 1      | \$   | 537,500   | \$   | 432,100     | 24.4%                         | -15.5%              | 39.9%                          |
| Blythe                | 21 | 3      | \$   | 221,400   | \$   | 257,100     | <b>-</b> 13.9%                | -42.1%              | 28.2%                          |

# Riverside County Housing Market Value & Trends Update

Historically, properties in this market sell at a -9.5% discount. Today's premium is 27.0%. This market is 36.5% overvalued. Median home price is \$608,400. Prices rose 11.1% year-over-year.

Monthly cost of ownership is \$3,849, and rents average \$3,033, making owning \$816 per month more costly than renting. Rents rose 11.1% year-over-year. The current capitalization rate (rent/price) is 4.8%.

Market rating = 1