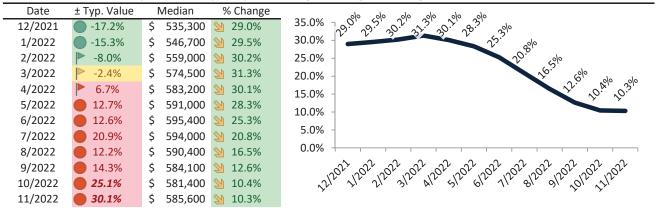

# Resale \$/SF Year-over-Year Percentage Change: Riverside County since January 1989

Rental \$/SF Year-over-Year Percentage Change: Riverside County since January 1989

info@TAIT.com 6 of 68