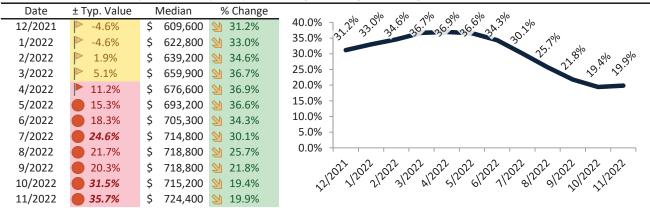

#### Median Home Price and Rental Parity trailing twelve months

# Resale Median and year-over-year percentage change trailing twelve months