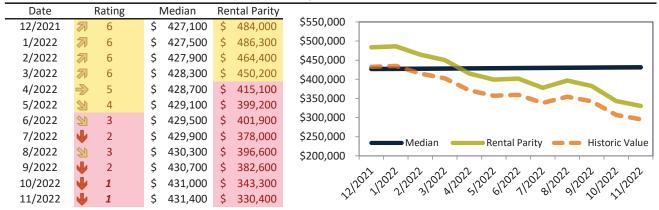

# San Bernardino County Housing Market Value & Trends Update

Historically, properties in this market sell at a -8.9% discount. Today's premium is 28.5%. This market is 37.4% overvalued. Median home price is \$524,300. Prices rose 8.7% year-over-year.

Monthly cost of ownership is \$3,317, and rents average \$2,559, making owning \$757 per month more costly than renting. Rents rose 10.2% year-over-year. The current capitalization rate (rent/price) is 4.7%.

Market rating = 1

#### Median Home Price and Rental Parity trailing twelve months