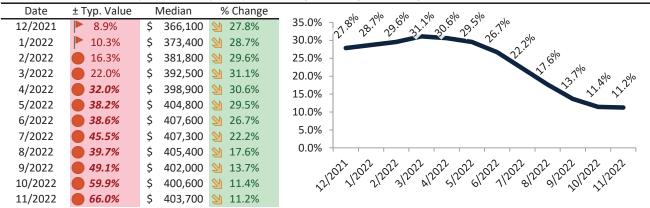

# Riverside County Housing Market Value & Trends Update

Historically, properties in this market sell at a -9.5% discount. Today's premium is 27.0%. This market is 36.5% overvalued. Median home price is \$608,400. Prices rose 11.1% year-over-year.

Monthly cost of ownership is \$3,849, and rents average \$3,033, making owning \$816 per month more costly than renting. Rents rose 11.1% year-over-year. The current capitalization rate (rent/price) is 4.8%.

Market rating = 1

#### Resale Median and year-over-year percentage change trailing twelve months