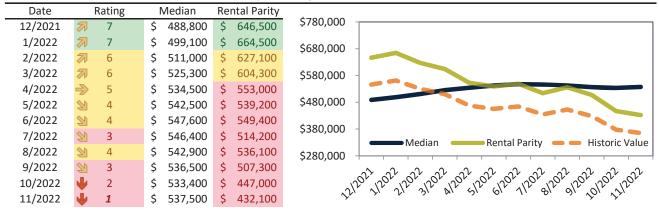

#### Historic Median Home Price Relative to Rental Parity: Riverside County since January 1988

# TAIT Housing Report® Market Timing System Rating: Riverside County since January 1988

info@TAIT.com 7 of 68