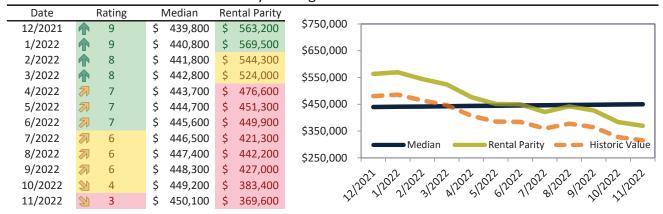

#### Historic Median Home Price Relative to Rental Parity: Riverside County since January 1988

# TAIT Housing Report® Market Timing System Rating: Riverside County since January 1988

info@TAIT.com 7 of 68