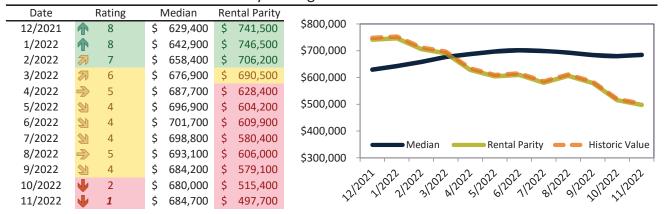

#### Historic Median Home Price Relative to Rental Parity: Riverside County since January 1988

# TAIT Housing Report® Market Timing System Rating: Riverside County since January 1988

info@TAIT.com 7 of 68

# Market Timing Rating and Valuations: Riverside County and Major Cities and Zips

| Study Area            | ı  | Rating |      | Median    | Rei  | ntal Parity | % Over/Under<br>Rental Parity | Historic<br>Premium | % Over/Under<br>Historic Prem. |
|-----------------------|----|--------|------|-----------|------|-------------|-------------------------------|---------------------|--------------------------------|
| Riverside County      | •  | 1      | \$   | 608,400   | \$   | 479,300     | 27.0%                         | -9.5%               | <b>36.5%</b>                   |
| San Bernardino County | Ψ  | 1      | \$   | 524,300   | \$   | 404,500     | 28.5%                         | -8.9%               | 37.4%                          |
| Riverside, CA         | •  | 1      | \$   | 575,400   | \$   | 453,400     | 26.9%                         | -10.5%              | 37.4%                          |
| Banning               | •  | 1      | \$   | 403,700   | \$   | 301,300     | 34.0%                         | -32.0%              | 66.0%                          |
| Beaumont              | •  | 2      | \$   | 542,000   | \$   | 436,100     | 24.3%                         | -8.2%               | 32.5%                          |
| Calimesa              | Ψ  | 1      | \$   | 555,000   | \$   | 340,500     | 63.0%                         | -7.4%               | <b>70.4%</b>                   |
| Canyon Lake           | 刻  | 6      | \$   | 654,800   | \$   | 628,600     | ▶ 4.2%                        | -3.5%               | <b>7.7%</b>                    |
| Cathedral City        | •  | 1      | \$   | 511,400   | \$   | 425,700     | 20.1%                         | -28.2%              | <b>48.3%</b>                   |
| Coachella             | •  | 1      | \$   | 416,200   | \$   | 299,500     | 36.3%                         | -25.9%              | 62.2%                          |
| Corona                | •  | 1      | \$   | 743,400   | \$   | 502,800     | <b>47.9</b> %                 | -4.4%               | <b>52.3%</b>                   |
| Corona Hills          | Ψ  | 1      | \$   | 707,700   | \$   | 424,700     | 66.6%                         | -5.5%               | <b>72.1</b> %                  |
| South Corona          | Ψ  | 1      | \$   | 873,600   | \$   | 506,500     | 72.5%                         | -5.2%               | <b>77.7</b> %                  |
| Desert Hot Springs    | Ψ  | 1      | \$   | 387,900   | \$   | 293,100     | 32.3%                         | -27.3%              | <b>59.6%</b>                   |
| Eastvale              | Ψ  | 1      | \$   | 904,500   | \$   | 617,200     | <b>46.5%</b>                  | 2.3%                | 44.2%                          |
| Glen Avon             | 21 | 3      | \$   | 450,100   | \$   | 369,600     | 21.8%                         | -14.7%              | 36.5%                          |
| Hemet                 | 21 | 3      | \$   | 445,600   | \$   | 403,400     | ▶ 10.5%                       | -17.3%              | 27.8%                          |
| Indian Wells          | Ψ  | 2      | \$ 1 | 1,344,900 | \$ 1 | ,249,600    | <b>7.6%</b>                   | -32.1%              | 39.7%                          |
| Indio                 | •  | 1      | \$   | 546,700   | \$   | 471,800     | <b>1</b> 5.9%                 | -26.3%              | 42.2%                          |
| Lake Elsinore         | Ψ  | 2      | \$   | 585,600   | \$   | 473,100     | 23.8%                         | -6.3%               | 30.1%                          |
| Menifee               | •  | 2      | \$   | 576,200   | \$   | 475,900     | 21.1%                         | -11.3%              | 32.4%                          |
| Sun City              | Ψ  | 1      | \$   | 417,700   | \$   | 294,000     | 42.1%                         | -24.5%              | 66.6%                          |
| Mira Loma             | •  | 2      | \$   | 525,400   | \$   | 416,700     | 26.1%                         | 0.0%                | 26.1%                          |
| Moreno Valley         | •  | 1      | \$   | 537,500   | \$   | 432,100     | 24.4%                         | -15.5%              | 39.9%                          |
| Blythe                | 21 | 3      | \$   | 221,400   | \$   | 257,100     | <b>-</b> 13.9%                | -42.1%              | 28.2%                          |