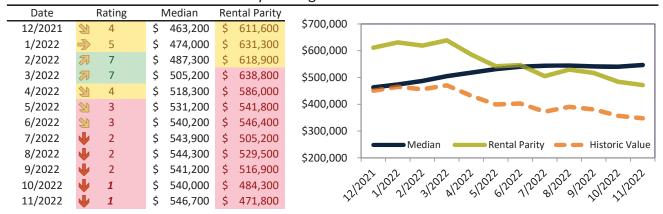

#### Historic Median Home Price Relative to Rental Parity: Riverside County since January 1988

# TAIT Housing Report® Market Timing System Rating: Riverside County since January 1988

info@TAIT.com 7 of 68