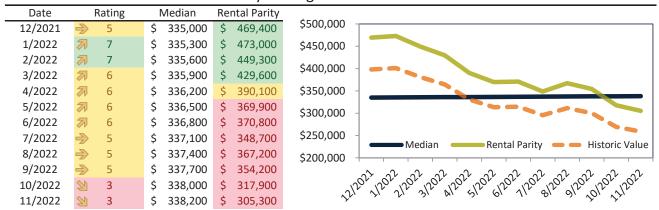

#### Historic Median Home Price Relative to Rental Parity: Riverside County since January 1988

# TAIT Housing Report® Market Timing System Rating: Riverside County since January 1988

info@TAIT.com 7 of 68