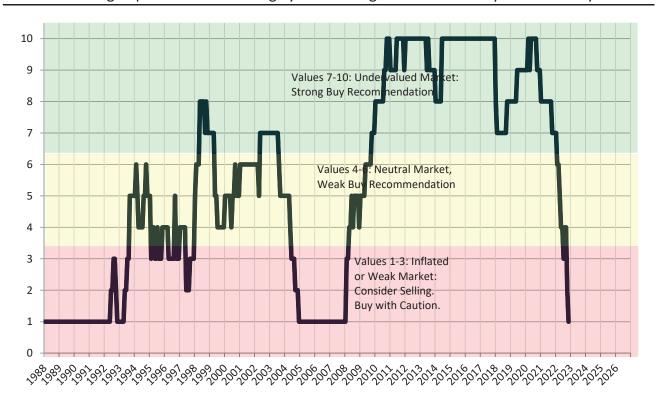

# TAIT Housing Report® Market Timing System Rating: Riverside County since January 1988

info@TAIT.com 7 of 68

Market rating = 1

# Riverside County Housing Market Value & Trends Update

Historically, properties in this market sell at a -9.5% discount. Today's premium is 27.0%. This market is 36.5% overvalued. Median home price is \$608,400. Prices rose 11.1% year-over-year.