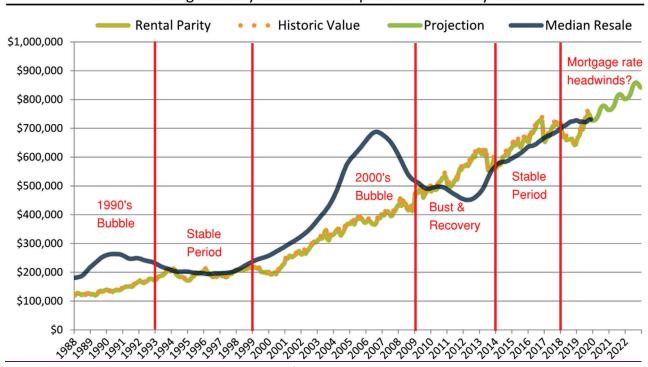

# Riverside County median home price since January 1988

#### Historic Median Home Price Relative to Rental Parity: Riverside County since January 1988