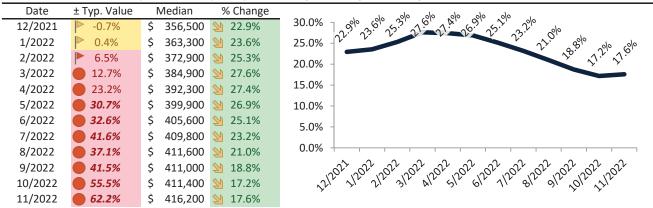

# San Bernardino County Housing Market Value & Trends Update

Historically, properties in this market sell at a -8.9% discount. Today's premium is 28.5%. This market is 37.4% overvalued. Median home price is \$524,300. Prices rose 8.7% year-over-year.

Monthly cost of ownership is \$3,317, and rents average \$2,559, making owning \$757 per month more costly than renting. Rents rose 10.2% year-over-year. The current capitalization rate (rent/price) is 4.7%.

Market rating = 1