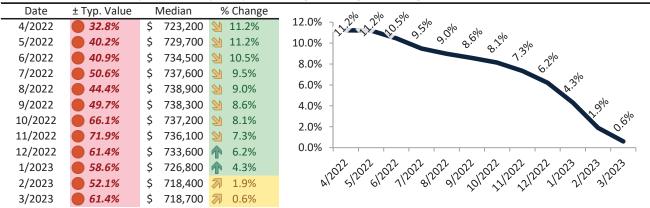

# Alhambra Housing Market Value & Trends Update

Historically, properties in this market sell at a -0.4% discount. Today's premium is 44.4%. This market is 44.8% overvalued. Median home price is \$840,400. Prices rose 2.1% year-over-year.

# Historic Median Home Price Relative to Rental Parity: Los Angeles County since January 1988

# TAIT Housing Report® Market Timing System Rating: Los Angeles County since January 1988

info@TAIT.com 7 of 68