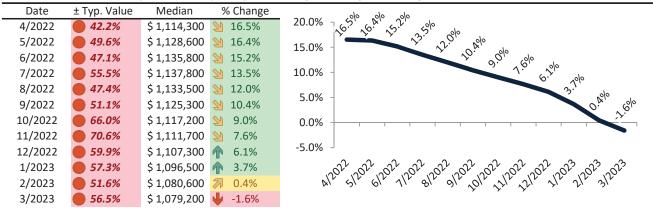

# Los Angeles County Housing Market Value & Trends Update

Historically, properties in this market sell at a -7.2% discount. Today's premium is 41.7%. This market is 48.9% overvalued. Median home price is \$809,900. Prices fell 0.6% year-over-year.

Monthly cost of ownership is \$4,829, and rents average \$3,409, making owning \$1,419 per month more costly than renting. Rents rose 7.3% year-over-year. The current capitalization rate (rent/price) is 4.0%.

#### Market rating = 1