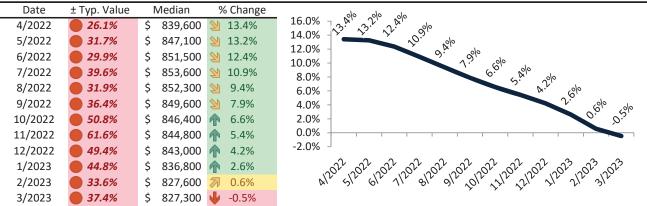

# Alhambra Housing Market Value & Trends Update

Historically, properties in this market sell at a -0.4% discount. Today's premium is 44.4%. This market is 44.8% overvalued. Median home price is \$840,400. Prices rose 2.1% year-over-year.

Monthly cost of ownership is \$5,011, and rents average \$3,471, making owning \$1,539 per month more costly than renting. Rents rose 6.8% year-over-year. The current capitalization rate (rent/price) is 4.0%.

#### Market rating = 2