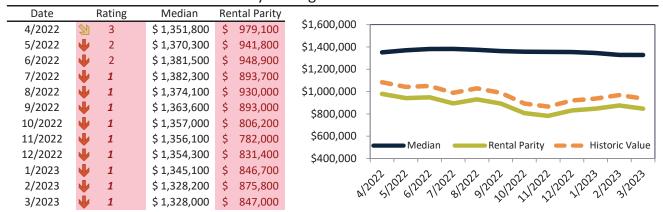

# Los Angeles County Housing Market Value & Trends Update

Historically, properties in this market sell at a -7.2% discount. Today's premium is 41.7%. This market is 48.9% overvalued. Median home price is \$809,900. Prices fell 0.6% year-over-year.

Monthly cost of ownership is \$4,829, and rents average \$3,409, making owning \$1,419 per month more costly than renting. Rents rose 7.3% year-over-year. The current capitalization rate (rent/price) is 4.0%.

#### Market rating = 1