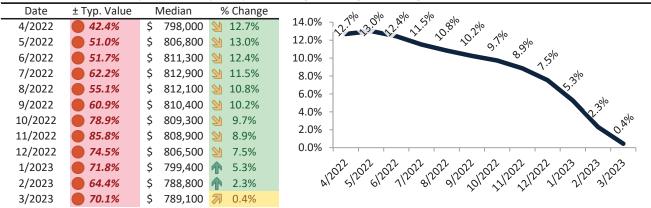

# Alhambra Housing Market Value & Trends Update

Historically, properties in this market sell at a -0.4% discount. Today's premium is 44.4%. This market is 44.8% overvalued. Median home price is \$840,400. Prices rose 2.1% year-over-year.

# Historic Median Home Price Relative to Rental Parity: Los Angeles County since January 1988