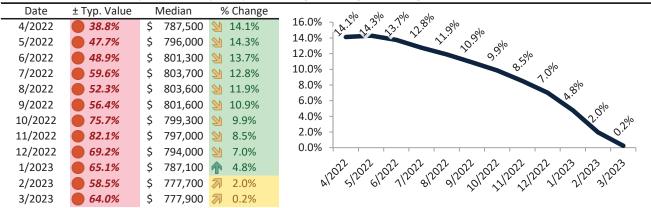

# Los Angeles County Housing Market Value & Trends Update

Historically, properties in this market sell at a -7.2% discount. Today's premium is 41.7%. This market is 48.9% overvalued. Median home price is \$809,900. Prices fell 0.6% year-over-year.

Monthly cost of ownership is \$4,829, and rents average \$3,409, making owning \$1,419 per month more costly than renting. Rents rose 7.3% year-over-year. The current capitalization rate (rent/price) is 4.0%.

#### Market rating = 1