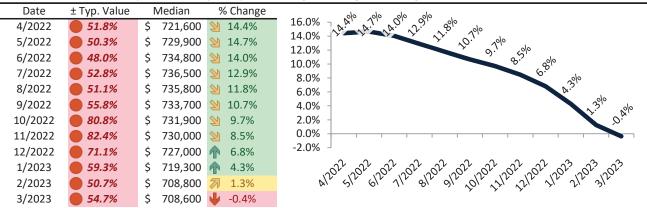

# Los Angeles, CA Housing Market Value & Trends Update

Historically, properties in this market sell at a 23.3% premium. Today's premium is 27.3%. This market is 4.0% overvalued. Median home price is \$861,100. Prices fell 0.9% year-over-year.

Monthly cost of ownership is \$5,134, and rents average \$4,031, making owning \$1,102 per month more costly than renting. Rents rose 7.1% year-over-year. The current capitalization rate (rent/price) is 4.5%.

#### Market rating = 5