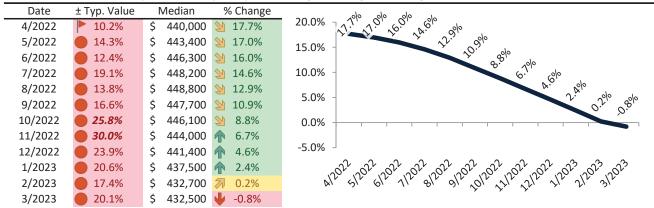

# Los Angeles, CA Housing Market Value & Trends Update

Historically, properties in this market sell at a 23.3% premium. Today's premium is 27.3%. This market is 4.0% overvalued. Median home price is \$861,100. Prices fell 0.9% year-over-year.

Monthly cost of ownership is \$5,134, and rents average \$4,031, making owning \$1,102 per month more costly than renting. Rents rose 7.1% year-over-year. The current capitalization rate (rent/price) is 4.5%.

#### Market rating = 5