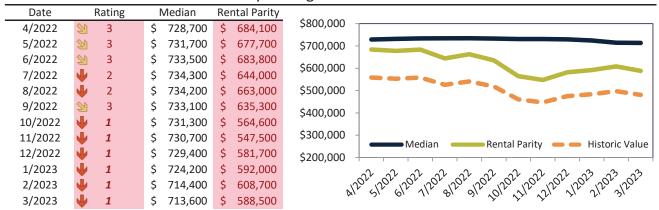

# Alhambra Housing Market Value & Trends Update

Historically, properties in this market sell at a -0.4% discount. Today's premium is 44.4%. This market is 44.8% overvalued. Median home price is \$840,400. Prices rose 2.1% year-over-year.

Monthly cost of ownership is \$5,011, and rents average \$3,471, making owning \$1,539 per month more costly than renting. Rents rose 6.8% year-over-year. The current capitalization rate (rent/price) is 4.0%.

#### Market rating = 2