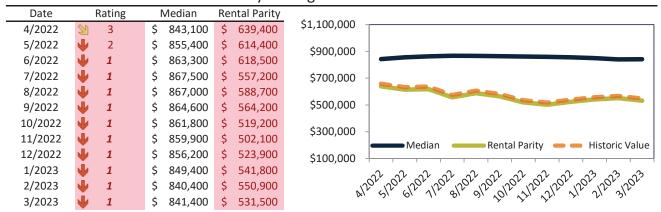

# Los Angeles County Housing Market Value & Trends Update

Historically, properties in this market sell at a -7.2% discount. Today's premium is 41.7%. This market is 48.9% overvalued. Median home price is \$809,900. Prices fell 0.6% year-over-year.

Monthly cost of ownership is \$4,829, and rents average \$3,409, making owning \$1,419 per month more costly than renting. Rents rose 7.3% year-over-year. The current capitalization rate (rent/price) is 4.0%.

#### Market rating = 1