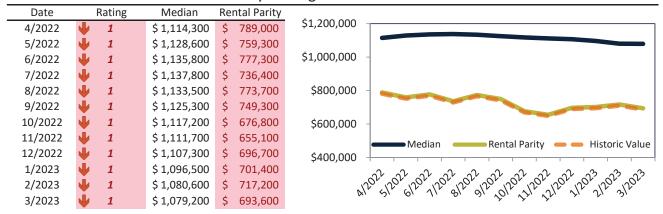

# Historic Median Home Price Relative to Rental Parity: Los Angeles County since January 1988

# TAIT Housing Report® Market Timing System Rating: Los Angeles County since January 1988

info@TAIT.com 7 of 68