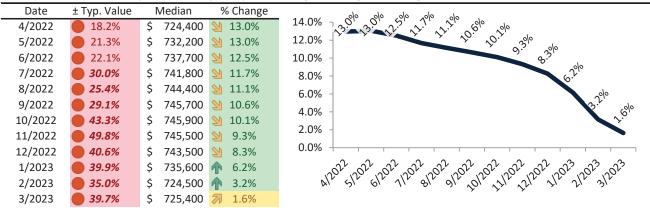

# Resale Median and year-over-year percentage change trailing twelve months

#### Rental rate and year-over-year percentage change trailing twelve months

| Date    | % Change      | Rent     | Own      |                                                                         |
|---------|---------------|----------|----------|-------------------------------------------------------------------------|
| 4/2022  | 2 12.0%       | \$ 3,286 | \$ 4,024 |                                                                         |
| 5/2022  | <b>12.6%</b>  | \$ 3,324 | \$ 4,272 | \$6,200 -                                                               |
| 6/2022  | 2 12.9%       | \$ 3,350 | \$ 4,299 | ¢E 200                                                                  |
| 7/2022  | 2 12.9%       | \$ 3,374 | \$ 4,609 | \$5,200 -                                                               |
| 8/2022  | 2 12.4%       | \$ 3,391 | \$ 4,402 | \$4,200 - 3,786 3,76 3,750 3,76 3,78 3,78 3,78 3,78 3,78 3,78 3,78 3,78 |
| 9/2022  | <b>11.9%</b>  | \$ 3,408 | \$ 4,561 | * 1 2. (2), 23, 23, 23, 23, 23, 23, 23, 23, 23, 23                      |
| 10/2022 | <b>11.1%</b>  | \$ 3,407 | \$ 5,071 | \$3,200 -                                                               |
| 11/2022 | 2 10.4%       | \$ 3,401 | \$ 5,255 | Rent Own Historic Cost to Own Relative to Rent                          |
| 12/2022 | 9.6%          | \$ 3,394 | \$ 4,928 | \$2,200                                                                 |
| 1/2023  | <b>2</b> 8.8% | \$ 3,392 | \$ 4,850 | NAOL 61201 81201 VIDIS 712013 712013                                    |
| 2/2023  | <b>2</b> 8.0% | \$ 3,397 | \$ 4,647 | "1251 81251 81251 JULUS 712013 712013                                   |
| 3/2023  | <b>2</b> 7.3% | \$ 3,410 | \$ 4,829 | У                                                                       |