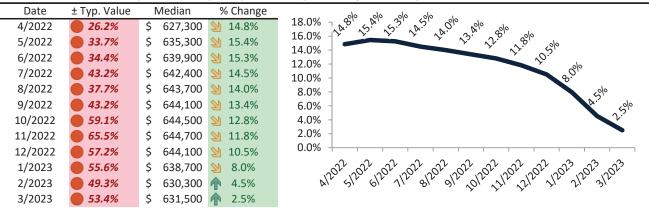

# Alhambra Housing Market Value & Trends Update

Historically, properties in this market sell at a -0.4% discount. Today's premium is 44.4%. This market is 44.8% overvalued. Median home price is \$840,400. Prices rose 2.1% year-over-year.

Monthly cost of ownership is \$5,011, and rents average \$3,471, making owning \$1,539 per month more costly than renting. Rents rose 6.8% year-over-year. The current capitalization rate (rent/price) is 4.0%.

#### Market rating = 2