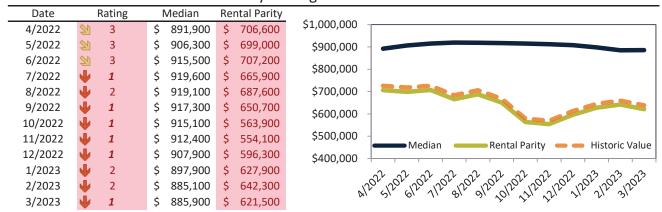

# Historic Median Home Price Relative to Rental Parity: Los Angeles County since January 1988

# TAIT Housing Report® Market Timing System Rating: Los Angeles County since January 1988

info@TAIT.com 7 of 68