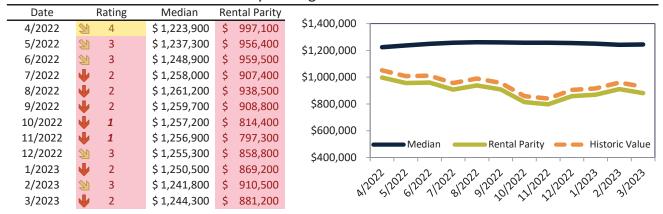

# Arcadia Housing Market Value & Trends Update

Historically, properties in this market sell at a 5.4% premium. Today's premium is 41.2%. This market is 35.8% overvalued. Median home price is \$1,244,300. Prices rose 2.7% year-over-year.

Monthly cost of ownership is \$7,419, and rents average \$5,254, making owning \$2,164 per month more costly than renting. Rents rose 8.0% year-over-year. The current capitalization rate (rent/price) is 4.1%.

#### Market rating = 2