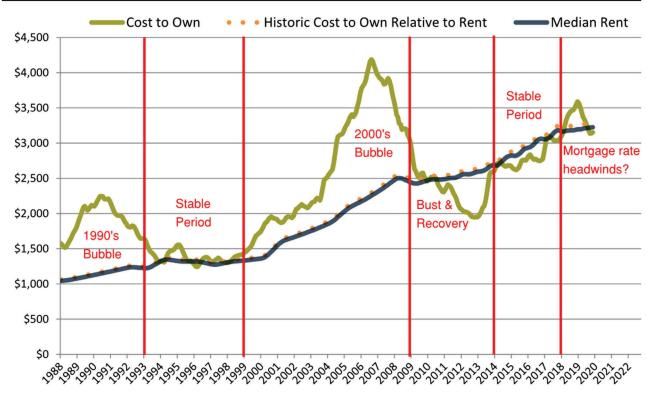

# Los Angeles County median home price since January 1988

Los Angeles County median rent and monthly cost of ownership since January 1988

info@TAIT.com 5 of 68

Resale \$/SF Year-over-Year Percentage Change: Los Angeles County since January 1989