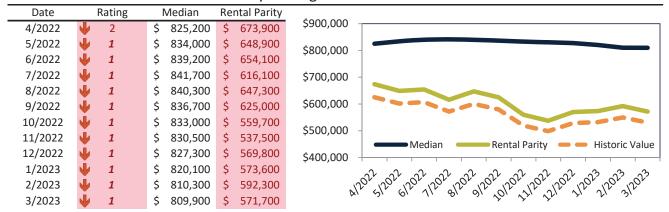

# Los Angeles County Housing Market Value & Trends Update

Historically, properties in this market sell at a -7.2% discount. Today's premium is 41.7%. This market is 48.9% overvalued. Median home price is \$809,900. Prices fell 0.6% year-over-year.

Monthly cost of ownership is \$4,829, and rents average \$3,409, making owning \$1,419 per month more costly than renting. Rents rose 7.3% year-over-year. The current capitalization rate (rent/price) is 4.0%.

#### Market rating = 1