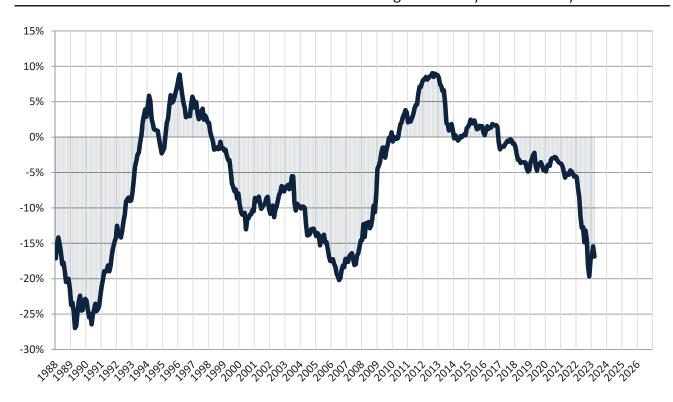

# Historic Median Home Price Relative to Rental Parity: Los Angeles County since January 1988

# Los Angeles County Housing Market Value & Trends Update

Historically, properties in this market sell at a -7.2% discount. Today's premium is 41.7%. This market is 48.9% overvalued. Median home price is \$809,900. Prices fell 0.6% year-over-year.