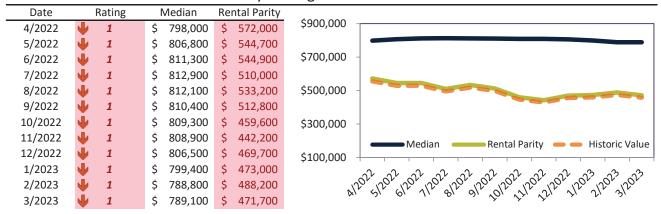

# Alhambra Housing Market Value & Trends Update

Historically, properties in this market sell at a -0.4% discount. Today's premium is 44.4%. This market is 44.8% overvalued. Median home price is \$840,400. Prices rose 2.1% year-over-year.

Monthly cost of ownership is \$5,011, and rents average \$3,471, making owning \$1,539 per month more costly than renting. Rents rose 6.8% year-over-year. The current capitalization rate (rent/price) is 4.0%.

#### Market rating = 2