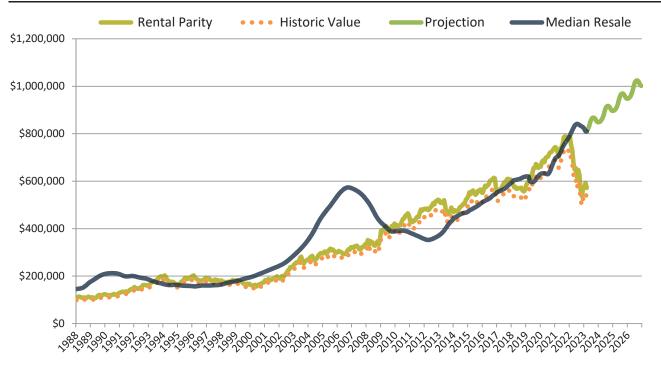

# Historic Median Home Price Relative to Rental Parity: Los Angeles County since January 1988