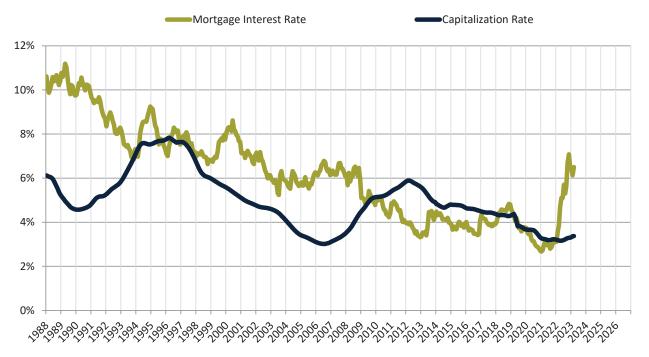

# Cash Investor Capitalization Rate: Los Angeles County since January 1988

Financed Investor Cash-on-Cash Return: Los Angeles County since January 1988

info@TAIT.com 8 of 68

Monthly cost of ownership is \$4,829, and rents average \$3,409, making owning \$1,419 per month more costly than renting. Rents rose 7.3% year-over-year. The current capitalization rate (rent/price) is 4.0%.