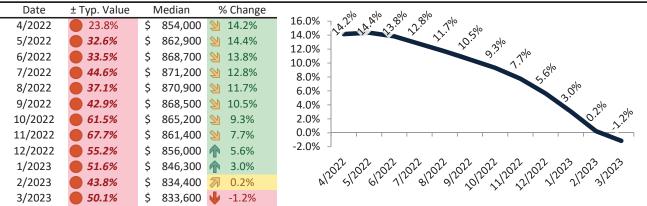

# Los Angeles County Housing Market Value & Trends Update

Historically, properties in this market sell at a -7.2% discount. Today's premium is 41.7%. This market is 48.9% overvalued. Median home price is \$809,900. Prices fell 0.6% year-over-year.

Monthly cost of ownership is \$4,829, and rents average \$3,409, making owning \$1,419 per month more costly than renting. Rents rose 7.3% year-over-year. The current capitalization rate (rent/price) is 4.0%.

#### Market rating = 1

# Median Home Price and Rental Parity trailing twelve months

# Resale Median and year-over-year percentage change trailing twelve months