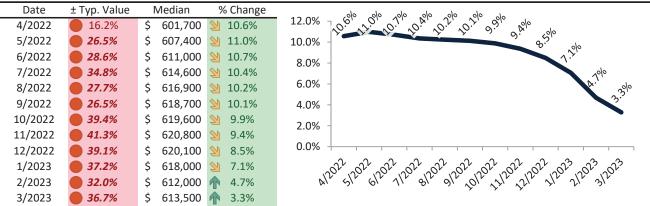

# Los Angeles County Housing Market Value & Trends Update

Historically, properties in this market sell at a -7.2% discount. Today's premium is 41.7%. This market is 48.9% overvalued. Median home price is \$809,900. Prices fell 0.6% year-over-year.

Monthly cost of ownership is \$4,829, and rents average \$3,409, making owning \$1,419 per month more costly than renting. Rents rose 7.3% year-over-year. The current capitalization rate (rent/price) is 4.0%.

#### Market rating = 1