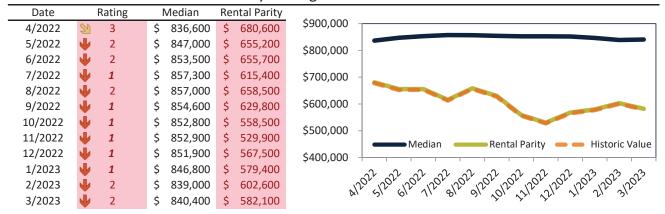

# Historic Median Home Price Relative to Rental Parity: Los Angeles County since January 1988

# TAIT Housing Report® Market Timing System Rating: Los Angeles County since January 1988

info@TAIT.com 7 of 68