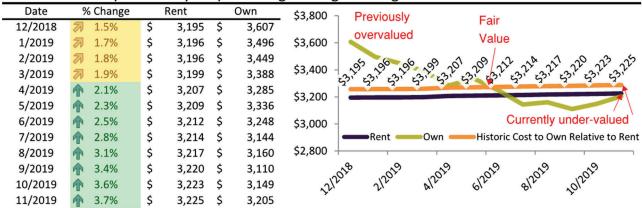

51203 61203 11203 31203 31203 01203 11203 |
| 10/2019 | ▶ -4.2%      | \$ 4  | 29 🔊 0.9%  | 27/1013/12013/1013/1013/1013/1013/1013/11013/1013/1013/1013/1013           |
| 11/2019 | ▶ -2.6%      | \$ 4  | 29 🔊 0.8%  | , , , , , , , , , , , , , , , , , , ,                                      |



#### RENTAL RATE AND YEAR-OVER-YEAR PERCENTAGE CHANGE TRAILING TWELVE MONTHS

The final table and chart on the page is similar to the first grouping; it displays three lines, two of which are parallel and show current rent and the historic cost of ownership relative to rent, and the third line is the current cost of ownership. The relationships are similar, the charts will look similar, and the interpretations are the same.

Rental rate and year-over-year percentage change trailing twelve months



This method of looking at the data is more revealing to those who like to focus on monthly costs rather than purchase price. It reveals how affordable properties are relative to monthly rent, which is what rental parity analysis is all about. The first column of data shows the rate of rent growth over the last year, and the next two columns show the cost of renting and the cost of owning during the same period.

#### **HISTORIC MARKET DATA CHARTS**

The next page of the report shows two charts: County median home price since January 1988, and County median rent and monthly cost of ownership since January 1988. These charts are designed to put current circumstances in historic context. They answer questions like, "How volatile are prices?" and "How does today's pricing compare to the fluc