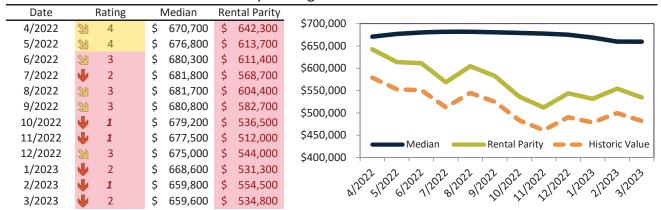

# Alhambra Housing Market Value & Trends Update

Historically, properties in this market sell at a -0.4% discount. Today's premium is 44.4%. This market is 44.8% overvalued. Median home price is \$840,400. Prices rose 2.1% year-over-year.

Monthly cost of ownership is \$5,011, and rents average \$3,471, making owning \$1,539 per month more costly than renting. Rents rose 6.8% year-over-year. The current capitalization rate (rent/price) is 4.0%.

#### Market rating = 2