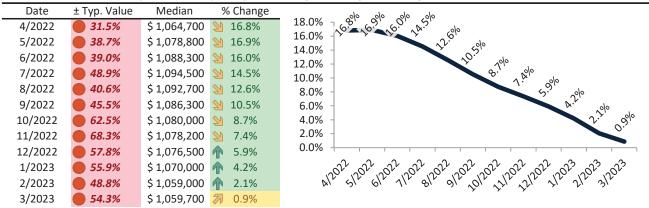

# Market Timing Rating and Valuations: Los Angeles County and Major Cities and Zips

| Churchy Area                   |          | Rating |      | Median    | Rei | ntal Parity | % Over/Under<br>Rental Parity | Historic<br>Premium | % Over/Under<br>Historic Prem. |
|--------------------------------|----------|--------|------|-----------|-----|-------------|-------------------------------|---------------------|--------------------------------|
| Study Area  Los Angeles County | •        | 1      | \$   | 809,900   | \$  | 571,700     | <b>41.7%</b>                  | -7.2%               | <b>2</b>                       |
| Los Angeles, CA                | <b>→</b> | 5      | \$   | 861,100   | \$  | 676,100     | 27.3%                         | 23.3%               | 48.9%                          |
| Alhambra                       | <b>→</b> | 2      | \$   | 840,400   | \$  | 582,100     | 44.4%                         | -0.4%               | ▶ 4.0%                         |
|                                | •        |        |      |           |     |             | _                             |                     | <b>44.8%</b>                   |
| Arcadia                        | •        | 2      |      | 1,244,300 | \$  | 881,200     | 41.2%                         | 5.4%                | 35.8%                          |
| Azusa                          | •        | 1      | \$   | 634,500   | \$  | 459,500     | 38.0%                         | -12.7%              | <b>50.7%</b>                   |
| Baldwin Park                   | Ψ        | 2      | \$   | 627,100   | \$  | 460,100     | <b>36.3%</b>                  | -11.4%              | 47.7%                          |
| Bell Gardens                   | •        | 2      | \$   | 611,100   | \$  | 512,700     | 19.2%                         | -9.9%               | 29.1%                          |
| Bellflower                     | •        | 1      | \$   | 701,800   | \$  | 558,300     | 25.7%                         | -9.7%               | 35.4%                          |
| Burbank                        | •        | 1      | \$ : | 1,079,200 | \$  | 693,600     | <b>55.6%</b>                  | -0.9%               | <b>56.5%</b>                   |
| Carson                         | Ψ        | 1      | \$   | 722,500   | \$  | 560,500     | 29.0%                         | -12.6%              | <b>41.6%</b>                   |
| Cerritos                       | •        | 1      | \$   | 954,700   | \$  | 607,100     | 57.2%                         | 12.3%               | <b>44.9%</b>                   |
| Compton                        | 2        | 3      | \$   | 563,500   | \$  | 514,800     | 9.5%                          | -19.9%              | 29.4%                          |
| Covina                         | •        | 1      | \$   | 708,600   | \$  | 475,400     | <b>49.1%</b>                  | -5.6%               | <b>54.7%</b>                   |
| Diamond Bar                    | •        | 1      | \$   | 885,900   | \$  | 621,500     | <b>42.6%</b>                  | 2.7%                | <b>39.9</b> %                  |
| Downey                         | Ψ        | 1      | \$   | 774,000   | \$  | 596,500     | 29.7%                         | -6.0%               | 35.7%                          |
| East Los Angeles               | 21       | 3      | \$   | 613,500   | \$  | 482,000     | 27.3%                         | -9.4%               | <b>36.7%</b>                   |
| El Monte                       | •        | 1      | \$   | 671,600   | \$  | 415,800     | 61.5%                         | -8.9%               | <b>70.4%</b>                   |
| Florence-Graham                | Ψ        | 2      | \$   | 522,500   | \$  | 530,100     | <b> </b> -1.5%                | -21.2%              | <b>1</b> 9.7%                  |
| Gardena                        | •        | 1      | \$   | 725,400   | \$  | 567,100     | 27.9%                         | -11.8%              | <b>39.7%</b>                   |
| Glendale                       | •        | 1      | \$ : | 1,074,700 | \$  | 747,300     | <b>43.8%</b>                  | 1.3%                | 42.5%                          |
| Glendora                       | •        | 1      | \$   | 807,100   | \$  | 557,200     | <b>44.8%</b>                  | 1.6%                | 43.2%                          |
| Hacienda Heights               | 21       | 3      | \$   | 834,200   | \$  | 573,100     | <b>45.6%</b>                  | 6.0%                | 39.6%                          |
| Hawthorne                      | •        | 1      | \$   | 827,300   | \$  | 654,000     | 26.5%                         | -10.9%              | 37.4%                          |
| Huntington Park                | •        | 2      | \$   | 594,400   | \$  | 493,500     | 20.4%                         | -13.5%              | <b>33.9%</b>                   |
| Inglewood                      | •        | 1      | \$   | 713,600   | \$  | 588,500     | 21.2%                         | -18.4%              | 39.6%                          |
| La Mirada                      | •        | 1      | \$   | 789,300   | \$  | 442,700     | 78.3%                         | -3.7%               | 82.0%                          |