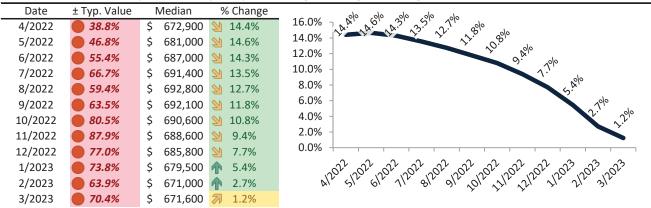

# Los Angeles, CA Housing Market Value & Trends Update

Historically, properties in this market sell at a 23.3% premium. Today's premium is 27.3%. This market is 4.0% overvalued. Median home price is \$861,100. Prices fell 0.9% year-over-year.

Monthly cost of ownership is \$5,134, and rents average \$4,031, making owning \$1,102 per month more costly than renting. Rents rose 7.1% year-over-year. The current capitalization rate (rent/price) is 4.5%.

#### Market rating = 5