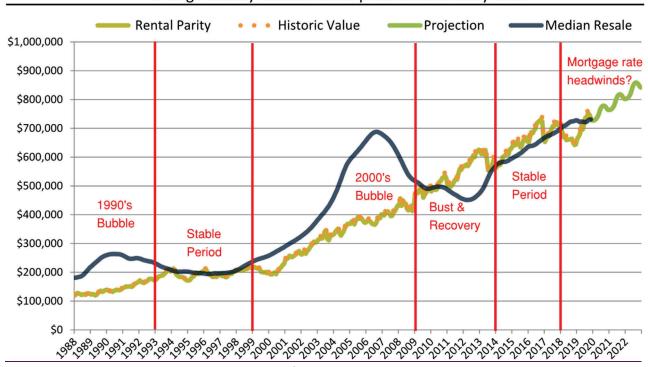

# Los Angeles County median home price since January 1988

Los Angeles County median rent and monthly cost of ownership since January 1988

info@TAIT.com 5 of 68

Resale \$/SF Year-over-Year Percentage Change: Los Angeles County since January 1989