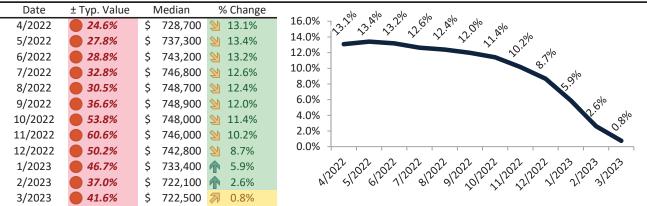

# Alhambra Housing Market Value & Trends Update

Historically, properties in this market sell at a -0.4% discount. Today's premium is 44.4%. This market is 44.8% overvalued. Median home price is \$840,400. Prices rose 2.1% year-over-year.

Monthly cost of ownership is \$5,011, and rents average \$3,471, making owning \$1,539 per month more costly than renting. Rents rose 6.8% year-over-year. The current capitalization rate (rent/price) is 4.0%.

#### Market rating = 2