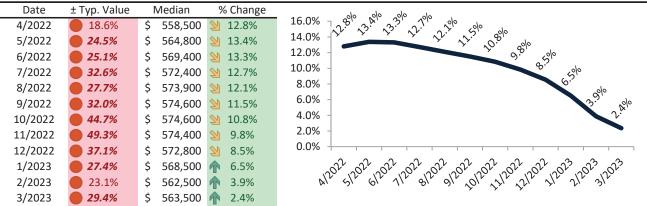

# Los Angeles County Housing Market Value & Trends Update

Historically, properties in this market sell at a -7.2% discount. Today's premium is 41.7%. This market is 48.9% overvalued. Median home price is \$809,900. Prices fell 0.6% year-over-year.

Monthly cost of ownership is \$4,829, and rents average \$3,409, making owning \$1,419 per month more costly than renting. Rents rose 7.3% year-over-year. The current capitalization rate (rent/price) is 4.0%.

#### Market rating = 1