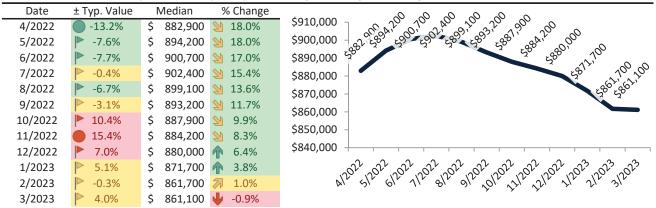

# Los Angeles County Housing Market Value & Trends Update

Historically, properties in this market sell at a -7.2% discount. Today's premium is 41.7%. This market is 48.9% overvalued. Median home price is \$809,900. Prices fell 0.6% year-over-year.

Monthly cost of ownership is \$4,829, and rents average \$3,409, making owning \$1,419 per month more costly than renting. Rents rose 7.3% year-over-year. The current capitalization rate (rent/price) is 4.0%.

#### Market rating = 1