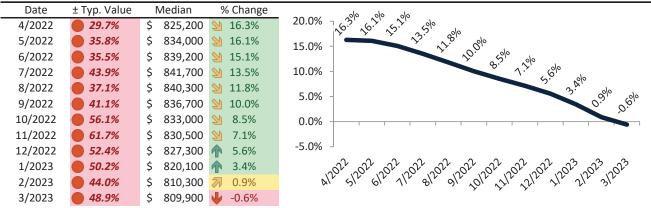

# Los Angeles County Housing Market Value & Trends Update

Historically, properties in this market sell at a -7.2% discount. Today's premium is 41.7%. This market is 48.9% overvalued. Median home price is \$809,900. Prices fell 0.6% year-over-year.

Monthly cost of ownership is \$4,829, and rents average \$3,409, making owning \$1,419 per month more costly than renting. Rents rose 7.3% year-over-year. The current capitalization rate (rent/price) is 4.0%.