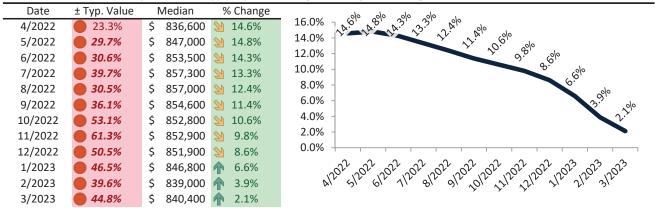

# Los Angeles County median home price since January 1988

Los Angeles County median rent and monthly cost of ownership since January 1988

info@TAIT.com 5 of 68

Resale \$/SF Year-over-Year Percentage Change: Los Angeles County since January 1989

Rental \$/SF Year-over-Year Percentage Change: Los Angeles County since January 1989

info@TAIT.com 6 of 68