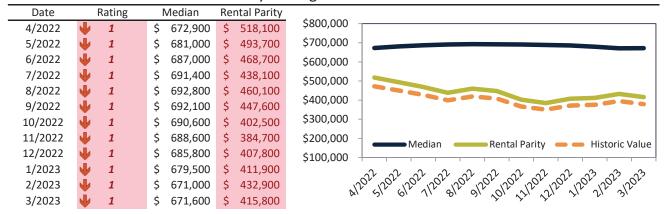

# Historic Median Home Price Relative to Rental Parity: Los Angeles County since January 1988

# TAIT Housing Report® Market Timing System Rating: Los Angeles County since January 1988

info@TAIT.com 7 of 68

# Market Timing Rating and Valuations: Los Angeles County and Major Cities and Zips

| Churchy Area                   |          | Rating |      | Median    | Rei | ntal Parity | % Over/Under<br>Rental Parity | Historic<br>Premium | % Over/Under<br>Historic Prem. |
|--------------------------------|----------|--------|------|-----------|-----|-------------|-------------------------------|---------------------|--------------------------------|
| Study Area  Los Angeles County | •        | 1      | \$   | 809,900   | \$  | 571,700     | <b>41.7%</b>                  | -7.2%               | <b>2</b>                       |
| Los Angeles, CA                | <b>→</b> | 5      | \$   | 861,100   | \$  | 676,100     | 27.3%                         | 23.3%               | 48.9%                          |
| Alhambra                       | <b>→</b> | 2      | \$   | 840,400   | \$  | 582,100     | 44.4%                         | -0.4%               | ▶ 4.0%                         |
|                                | •        |        |      |           |     |             | _                             |                     | <b>44.8%</b>                   |
| Arcadia                        | •        | 2      |      | 1,244,300 | \$  | 881,200     | 41.2%                         | 5.4%                | 35.8%                          |
| Azusa                          | •        | 1      | \$   | 634,500   | \$  | 459,500     | 38.0%                         | -12.7%              | <b>50.7%</b>                   |
| Baldwin Park                   | Ψ        | 2      | \$   | 627,100   | \$  | 460,100     | <b>36.3%</b>                  | -11.4%              | 47.7%                          |
| Bell Gardens                   | •        | 2      | \$   | 611,100   | \$  | 512,700     | 19.2%                         | -9.9%               | 29.1%                          |
| Bellflower                     | •        | 1      | \$   | 701,800   | \$  | 558,300     | 25.7%                         | -9.7%               | 35.4%                          |
| Burbank                        | •        | 1      | \$ : | 1,079,200 | \$  | 693,600     | <b>55.6%</b>                  | -0.9%               | <b>56.5%</b>                   |
| Carson                         | Ψ        | 1      | \$   | 722,500   | \$  | 560,500     | 29.0%                         | -12.6%              | <b>41.6%</b>                   |
| Cerritos                       | •        | 1      | \$   | 954,700   | \$  | 607,100     | 57.2%                         | 12.3%               | <b>44.9%</b>                   |
| Compton                        | 2        | 3      | \$   | 563,500   | \$  | 514,800     | 9.5%                          | -19.9%              | 29.4%                          |
| Covina                         | •        | 1      | \$   | 708,600   | \$  | 475,400     | <b>49.1%</b>                  | -5.6%               | <b>54.7%</b>                   |
| Diamond Bar                    | •        | 1      | \$   | 885,900   | \$  | 621,500     | <b>42.6%</b>                  | 2.7%                | <b>39.9</b> %                  |
| Downey                         | Ψ        | 1      | \$   | 774,000   | \$  | 596,500     | 29.7%                         | -6.0%               | 35.7%                          |
| East Los Angeles               | 21       | 3      | \$   | 613,500   | \$  | 482,000     | 27.3%                         | -9.4%               | <b>36.7%</b>                   |
| El Monte                       | •        | 1      | \$   | 671,600   | \$  | 415,800     | 61.5%                         | -8.9%               | <b>70.4%</b>                   |
| Florence-Graham                | Ψ        | 2      | \$   | 522,500   | \$  | 530,100     | <b> </b> -1.5%                | -21.2%              | <b>1</b> 9.7%                  |
| Gardena                        | •        | 1      | \$   | 725,400   | \$  | 567,100     | 27.9%                         | -11.8%              | <b>39.7%</b>                   |
| Glendale                       | •        | 1      | \$ : | 1,074,700 | \$  | 747,300     | <b>43.8%</b>                  | 1.3%                | 42.5%                          |
| Glendora                       | •        | 1      | \$   | 807,100   | \$  | 557,200     | <b>44.8%</b>                  | 1.6%                | 43.2%                          |
| Hacienda Heights               | 21       | 3      | \$   | 834,200   | \$  | 573,100     | <b>45.6%</b>                  | 6.0%                | 39.6%                          |
| Hawthorne                      | •        | 1      | \$   | 827,300   | \$  | 654,000     | 26.5%                         | -10.9%              | 37.4%                          |
| Huntington Park                | •        | 2      | \$   | 594,400   | \$  | 493,500     | 20.4%                         | -13.5%              | <b>33.9%</b>                   |
| Inglewood                      | •        | 1      | \$   | 713,600   | \$  | 588,500     | 21.2%                         | -18.4%              | 39.6%                          |
| La Mirada                      | •        | 1      | \$   | 789,300   | \$  | 442,700     | 78.3%                         | -3.7%               | 82.0%                          |