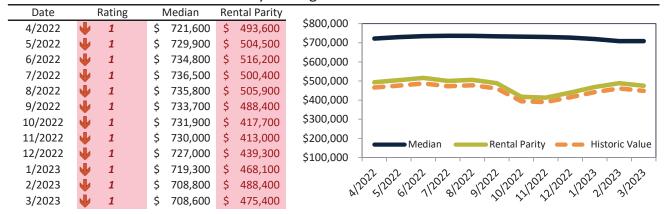

# Historic Median Home Price Relative to Rental Parity: Los Angeles County since January 1988

# TAIT Housing Report® Market Timing System Rating: Los Angeles County since January 1988

info@TAIT.com 7 of 68