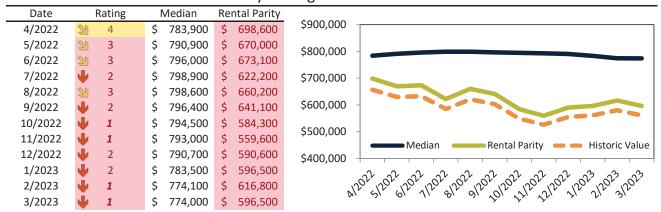

# Historic Median Home Price Relative to Rental Parity: Los Angeles County since January 1988

# TAIT Housing Report® Market Timing System Rating: Los Angeles County since January 1988

info@TAIT.com 7 of 68