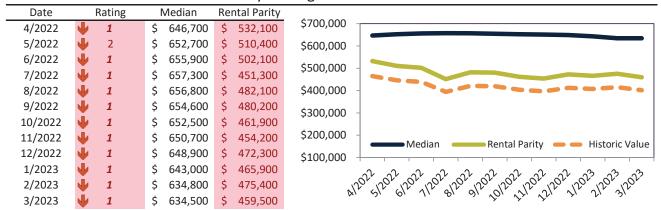

# Azusa Housing Market Value & Trends Update

Historically, properties in this market sell at a -12.7% discount. Today's premium is 38.0%. This market is 50.7% overvalued. Median home price is \$634,500. Prices fell 0.6% year-over-year.

Monthly cost of ownership is \$3,783, and rents average \$2,740, making owning \$1,043 per month more costly than renting. Rents rose 9.9% year-over-year. The current capitalization rate (rent/price) is 4.1%.

#### Market rating = 1