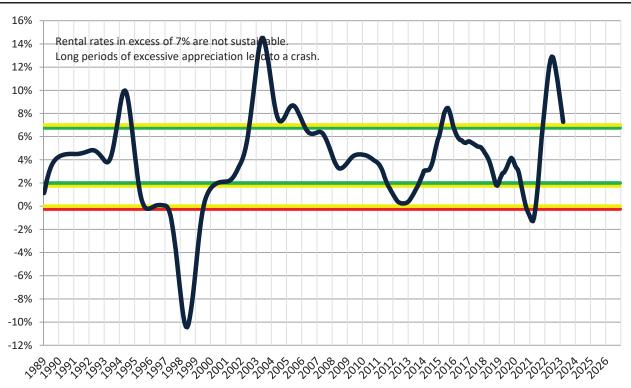

Rental \$/SF Year-over-Year Percentage Change: Los Angeles County since January 1989

info@TAIT.com 6 of 68