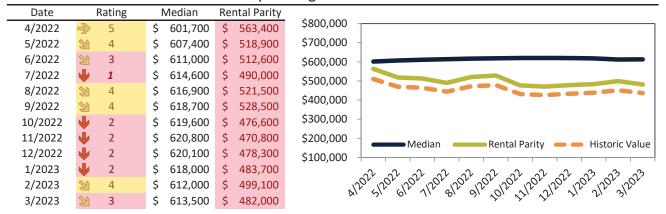

# Alhambra Housing Market Value & Trends Update

Historically, properties in this market sell at a -0.4% discount. Today's premium is 44.4%. This market is 44.8% overvalued. Median home price is \$840,400. Prices rose 2.1% year-over-year.

Monthly cost of ownership is \$5,011, and rents average \$3,471, making owning \$1,539 per month more costly than renting. Rents rose 6.8% year-over-year. The current capitalization rate (rent/price) is 4.0%.

#### Market rating = 2