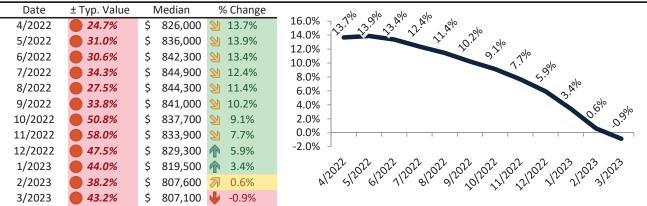

# Los Angeles County Housing Market Value & Trends Update

Historically, properties in this market sell at a -7.2% discount. Today's premium is 41.7%. This market is 48.9% overvalued. Median home price is \$809,900. Prices fell 0.6% year-over-year.

Monthly cost of ownership is \$4,829, and rents average \$3,409, making owning \$1,419 per month more costly than renting. Rents rose 7.3% year-over-year. The current capitalization rate (rent/price) is 4.0%.

#### Market rating = 1