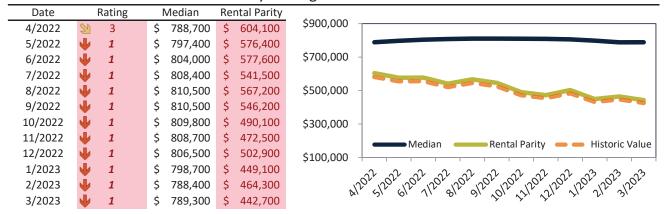

# Los Angeles County Housing Market Value & Trends Update

Historically, properties in this market sell at a -7.2% discount. Today's premium is 41.7%. This market is 48.9% overvalued. Median home price is \$809,900. Prices fell 0.6% year-over-year.

Monthly cost of ownership is \$4,829, and rents average \$3,409, making owning \$1,419 per month more costly than renting. Rents rose 7.3% year-over-year. The current capitalization rate (rent/price) is 4.0%.

#### Market rating = 1