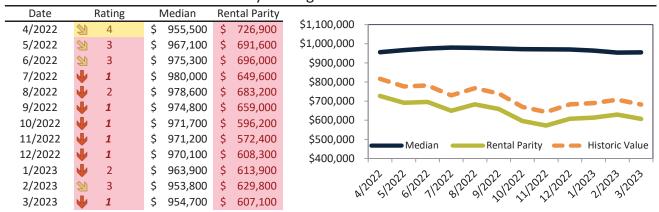

# Historic Median Home Price Relative to Rental Parity: Los Angeles County since January 1988

# TAIT Housing Report® Market Timing System Rating: Los Angeles County since January 1988

info@TAIT.com 7 of 68