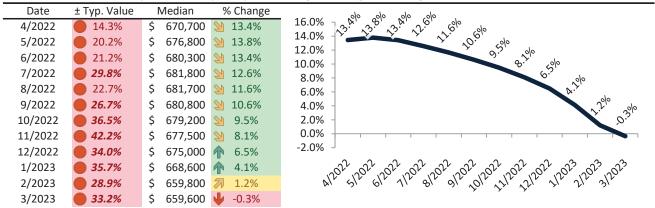

# Rental rate and year-over-year percentage change trailing twelve months

| Date    | % Change       | Rent        | Own         | 40.000                                                         |
|---------|----------------|-------------|-------------|----------------------------------------------------------------|
| 4/2022  | <b>11.4%</b>   | \$<br>3,319 | \$<br>4,079 | \$6,800 -                                                      |
| 5/2022  | <b>11.5%</b>   | \$<br>3,356 | \$<br>4,338 | \$5,800 -                                                      |
| 6/2022  | <b>11.4%</b>   | \$<br>3,359 | \$<br>4,372 | 14/44                                                          |
| 7/2022  | <b>11.1%</b>   | \$<br>3,370 | \$<br>4,694 | \$4,800 - 59 56 59 50 50 50 50 50 50 50 50                     |
| 8/2022  | <b>11.6%</b>   | \$<br>3,450 | \$<br>4,490 | \$4,800 - 37 23 23 23 23 23 23 23 23 23 23 23 23 23            |
| 9/2022  | <b>11.3%</b>   | \$<br>3,434 | \$<br>4,659 | \$3,800 - 2, 3, 3, 3, 3, 3, 3, 3, 3, 3, 3                      |
| 10/2022 | 2 10.6%        | \$<br>3,400 | \$<br>5,191 | \$2,800 -                                                      |
| 11/2022 | <b>9.4%</b>    | \$<br>3,353 | \$<br>5,396 | Rent Own Historic Cost to Own Relative to Rent                 |
| 12/2022 | <b>2</b> 8.0%  | \$<br>3,381 | \$<br>5,075 | \$1,800                                                        |
| 1/2023  | <b>21</b> 7.4% | \$<br>3,426 | \$<br>5,007 | SY                               |
| 2/2023  | <b>2</b> 7.1%  | \$<br>3,456 | \$<br>4,812 | " 1503 2 1503 (1503 11503 21503 1503 11503 11503 11503 31503 3 |
| 3/2023  | <b>6.8%</b>    | \$<br>3,471 | \$<br>5,011 | y y y                                                          |