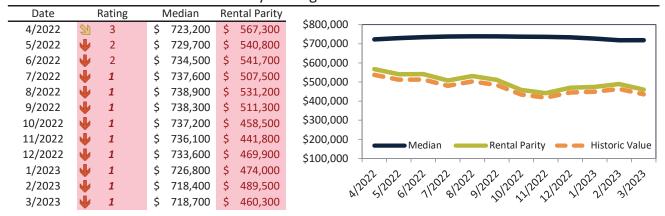

# Alhambra Housing Market Value & Trends Update

Historically, properties in this market sell at a -0.4% discount. Today's premium is 44.4%. This market is 44.8% overvalued. Median home price is \$840,400. Prices rose 2.1% year-over-year.

Monthly cost of ownership is \$5,011, and rents average \$3,471, making owning \$1,539 per month more costly than renting. Rents rose 6.8% year-over-year. The current capitalization rate (rent/price) is 4.0%.

#### Market rating = 2