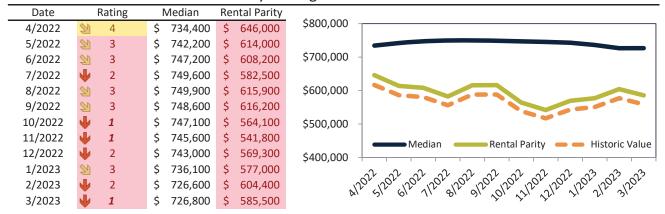

# Los Angeles County Housing Market Value & Trends Update

Historically, properties in this market sell at a -7.2% discount. Today's premium is 41.7%. This market is 48.9% overvalued. Median home price is \$809,900. Prices fell 0.6% year-over-year.

Monthly cost of ownership is \$4,829, and rents average \$3,409, making owning \$1,419 per month more costly than renting. Rents rose 7.3% year-over-year. The current capitalization rate (rent/price) is 4.0%.

#### Market rating = 1