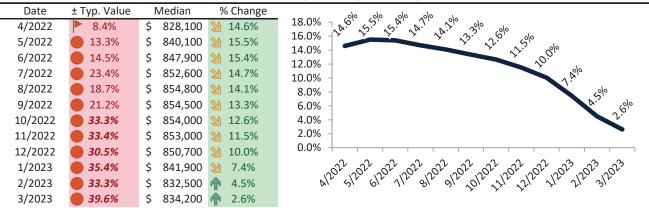

# Los Angeles, CA Housing Market Value & Trends Update

Historically, properties in this market sell at a 23.3% premium. Today's premium is 27.3%. This market is 4.0% overvalued. Median home price is \$861,100. Prices fell 0.9% year-over-year.

Monthly cost of ownership is \$5,134, and rents average \$4,031, making owning \$1,102 per month more costly than renting. Rents rose 7.1% year-over-year. The current capitalization rate (rent/price) is 4.5%.

#### Market rating = 5