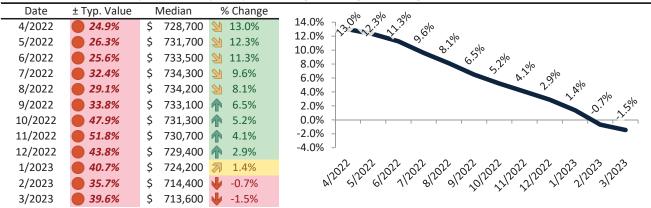

# Alhambra Housing Market Value & Trends Update

Historically, properties in this market sell at a -0.4% discount. Today's premium is 44.4%. This market is 44.8% overvalued. Median home price is \$840,400. Prices rose 2.1% year-over-year.

Monthly cost of ownership is \$5,011, and rents average \$3,471, making owning \$1,539 per month more costly than renting. Rents rose 6.8% year-over-year. The current capitalization rate (rent/price) is 4.0%.

#### Market rating = 2