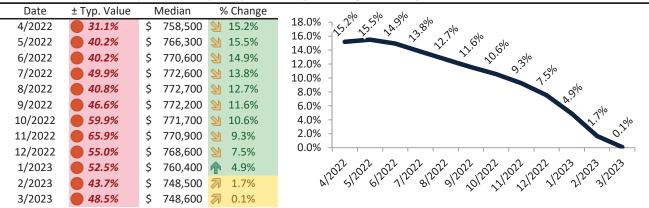

# Los Angeles, CA Housing Market Value & Trends Update

Historically, properties in this market sell at a 23.3% premium. Today's premium is 27.3%. This market is 4.0% overvalued. Median home price is \$861,100. Prices fell 0.9% year-over-year.

Monthly cost of ownership is \$5,134, and rents average \$4,031, making owning \$1,102 per month more costly than renting. Rents rose 7.1% year-over-year. The current capitalization rate (rent/price) is 4.5%.

#### Market rating = 5

#### Median Home Price and Rental Parity trailing twelve months