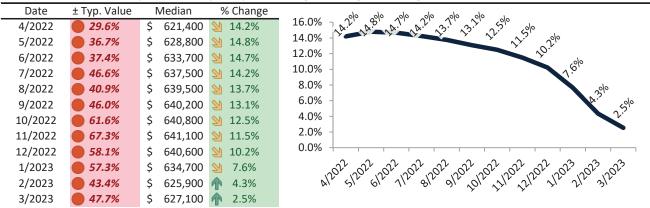

# Los Angeles County Housing Market Value & Trends Update

Historically, properties in this market sell at a -7.2% discount. Today's premium is 41.7%. This market is 48.9% overvalued. Median home price is \$809,900. Prices fell 0.6% year-over-year.

Monthly cost of ownership is \$4,829, and rents average \$3,409, making owning \$1,419 per month more costly than renting. Rents rose 7.3% year-over-year. The current capitalization rate (rent/price) is 4.0%.

#### Market rating = 1