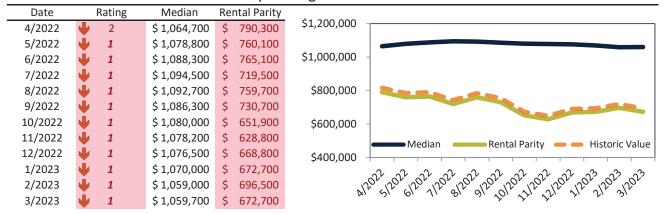

# Market Timing Rating and Valuations: Los Angeles County and Major Cities and Zips

| Churchy Area                   |          | Rating |      | Median    | Rei | ntal Parity | % Over/Under<br>Rental Parity | Historic<br>Premium | % Over/Under<br>Historic Prem. |
|--------------------------------|----------|--------|------|-----------|-----|-------------|-------------------------------|---------------------|--------------------------------|
| Study Area  Los Angeles County | •        | 1      | \$   | 809,900   | \$  | 571,700     | <b>41.7%</b>                  | -7.2%               | <b>2</b>                       |
| Los Angeles, CA                | <b>→</b> | 5      | \$   | 861,100   | \$  | 676,100     | 27.3%                         | 23.3%               | 48.9%                          |
| Alhambra                       | <b>→</b> | 2      | \$   | 840,400   | \$  | 582,100     | 44.4%                         | -0.4%               | ▶ 4.0%                         |
|                                | •        |        |      |           |     |             | _                             |                     | <b>44.8%</b>                   |
| Arcadia                        | •        | 2      |      | 1,244,300 | \$  | 881,200     | 41.2%                         | 5.4%                | 35.8%                          |
| Azusa                          | •        | 1      | \$   | 634,500   | \$  | 459,500     | 38.0%                         | -12.7%              | <b>50.7%</b>                   |
| Baldwin Park                   | Ψ        | 2      | \$   | 627,100   | \$  | 460,100     | <b>36.3%</b>                  | -11.4%              | 47.7%                          |
| Bell Gardens                   | •        | 2      | \$   | 611,100   | \$  | 512,700     | 19.2%                         | -9.9%               | 29.1%                          |
| Bellflower                     | •        | 1      | \$   | 701,800   | \$  | 558,300     | 25.7%                         | -9.7%               | 35.4%                          |
| Burbank                        | •        | 1      | \$ : | 1,079,200 | \$  | 693,600     | <b>55.6%</b>                  | -0.9%               | <b>56.5%</b>                   |
| Carson                         | Ψ        | 1      | \$   | 722,500   | \$  | 560,500     | 29.0%                         | -12.6%              | <b>41.6%</b>                   |
| Cerritos                       | •        | 1      | \$   | 954,700   | \$  | 607,100     | 57.2%                         | 12.3%               | <b>44.9%</b>                   |
| Compton                        | 2        | 3      | \$   | 563,500   | \$  | 514,800     | 9.5%                          | -19.9%              | 29.4%                          |
| Covina                         | •        | 1      | \$   | 708,600   | \$  | 475,400     | <b>49.1%</b>                  | -5.6%               | <b>54.7%</b>                   |
| Diamond Bar                    | •        | 1      | \$   | 885,900   | \$  | 621,500     | <b>42.6%</b>                  | 2.7%                | <b>39.9</b> %                  |
| Downey                         | Ψ        | 1      | \$   | 774,000   | \$  | 596,500     | 29.7%                         | -6.0%               | 35.7%                          |
| East Los Angeles               | 21       | 3      | \$   | 613,500   | \$  | 482,000     | 27.3%                         | -9.4%               | <b>36.7%</b>                   |
| El Monte                       | •        | 1      | \$   | 671,600   | \$  | 415,800     | 61.5%                         | -8.9%               | <b>70.4%</b>                   |
| Florence-Graham                | Ψ        | 2      | \$   | 522,500   | \$  | 530,100     | <b> </b> -1.5%                | -21.2%              | <b>1</b> 9.7%                  |
| Gardena                        | •        | 1      | \$   | 725,400   | \$  | 567,100     | 27.9%                         | -11.8%              | <b>39.7%</b>                   |
| Glendale                       | •        | 1      | \$ : | 1,074,700 | \$  | 747,300     | <b>43.8%</b>                  | 1.3%                | 42.5%                          |
| Glendora                       | •        | 1      | \$   | 807,100   | \$  | 557,200     | <b>44.8%</b>                  | 1.6%                | 43.2%                          |
| Hacienda Heights               | 21       | 3      | \$   | 834,200   | \$  | 573,100     | <b>45.6%</b>                  | 6.0%                | 39.6%                          |
| Hawthorne                      | •        | 1      | \$   | 827,300   | \$  | 654,000     | 26.5%                         | -10.9%              | 37.4%                          |
| Huntington Park                | •        | 2      | \$   | 594,400   | \$  | 493,500     | 20.4%                         | -13.5%              | <b>33.9%</b>                   |
| Inglewood                      | •        | 1      | \$   | 713,600   | \$  | 588,500     | 21.2%                         | -18.4%              | 39.6%                          |
| La Mirada                      | •        | 1      | \$   | 789,300   | \$  | 442,700     | 78.3%                         | -3.7%               | 82.0%                          |