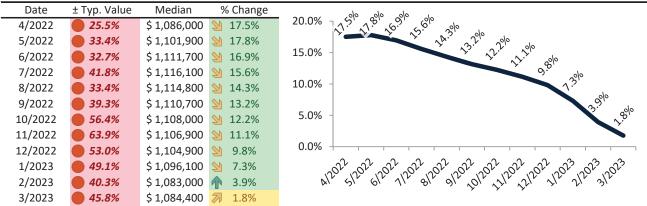

# Los Angeles County Housing Market Value & Trends Update

Historically, properties in this market sell at a -7.2% discount. Today's premium is 41.7%. This market is 48.9% overvalued. Median home price is \$809,900. Prices fell 0.6% year-over-year.

Monthly cost of ownership is \$4,829, and rents average \$3,409, making owning \$1,419 per month more costly than renting. Rents rose 7.3% year-over-year. The current capitalization rate (rent/price) is 4.0%.

#### Market rating = 1

# Median Home Price and Rental Parity trailing twelve months