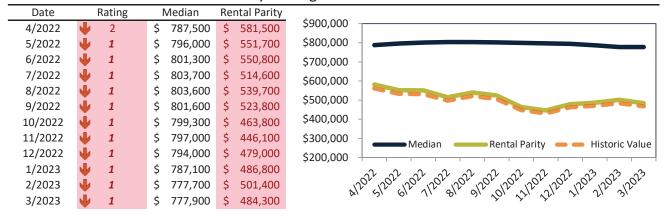

# Arcadia Housing Market Value & Trends Update

Historically, properties in this market sell at a 5.4% premium. Today's premium is 41.2%. This market is 35.8% overvalued. Median home price is \$1,244,300. Prices rose 2.7% year-over-year.

Monthly cost of ownership is \$7,419, and rents average \$5,254, making owning \$2,164 per month more costly than renting. Rents rose 8.0% year-over-year. The current capitalization rate (rent/price) is 4.1%.

#### Market rating = 2