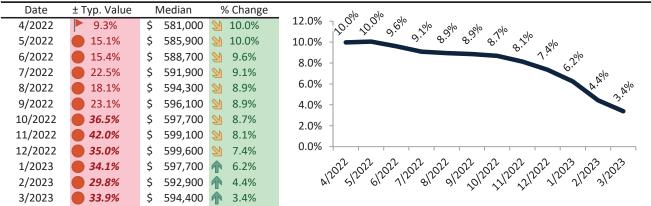

# Los Angeles County Housing Market Value & Trends Update

Historically, properties in this market sell at a -7.2% discount. Today's premium is 41.7%. This market is 48.9% overvalued. Median home price is \$809,900. Prices fell 0.6% year-over-year.

Monthly cost of ownership is \$4,829, and rents average \$3,409, making owning \$1,419 per month more costly than renting. Rents rose 7.3% year-over-year. The current capitalization rate (rent/price) is 4.0%.

#### Market rating = 1