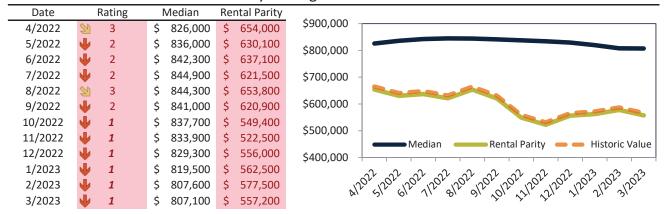

# Historic Median Home Price Relative to Rental Parity: Los Angeles County since January 1988

# TAIT Housing Report® Market Timing System Rating: Los Angeles County since January 1988

info@TAIT.com 7 of 68