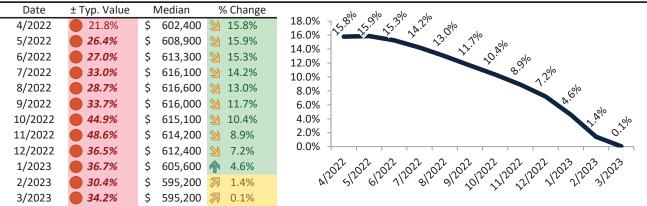

# Alhambra Housing Market Value & Trends Update

Historically, properties in this market sell at a -0.4% discount. Today's premium is 44.4%. This market is 44.8% overvalued. Median home price is \$840,400. Prices rose 2.1% year-over-year.

Monthly cost of ownership is \$5,011, and rents average \$3,471, making owning \$1,539 per month more costly than renting. Rents rose 6.8% year-over-year. The current capitalization rate (rent/price) is 4.0%.

#### Market rating = 2