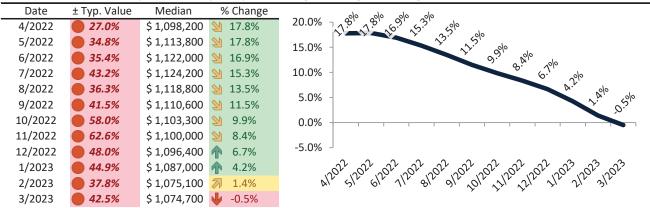

# Median Home Price and Rental Parity trailing twelve months

# Resale Median and year-over-year percentage change trailing twelve months