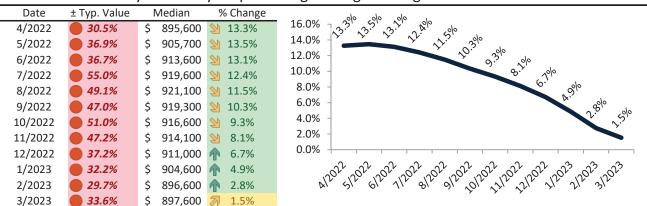

# Los Angeles County Housing Market Value & Trends Update

Historically, properties in this market sell at a -7.2% discount. Today's premium is 41.7%. This market is 48.9% overvalued. Median home price is \$809,900. Prices fell 0.6% year-over-year.

# Historic Median Home Price Relative to Rental Parity: Los Angeles County since January 1988

# TAIT Housing Report® Market Timing System Rating: Los Angeles County since January 1988

info@TAIT.com 7 of 68