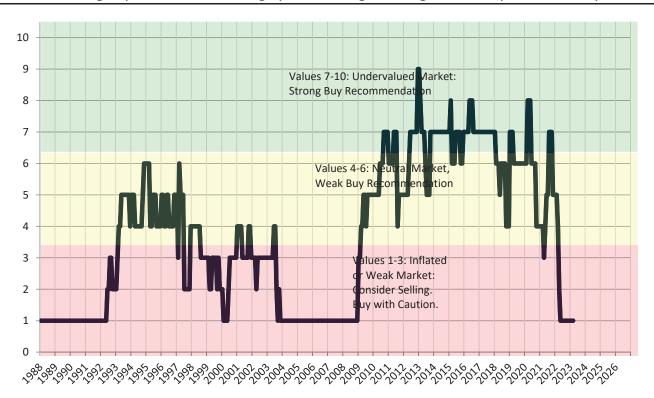

# TAIT Housing Report® Market Timing System Rating: Los Angeles County since January 1988

info@TAIT.com 7 of 68

#### Market rating = 1