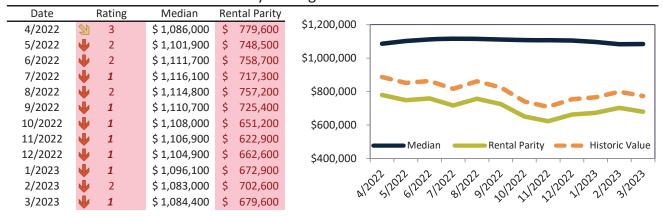

# Los Angeles County Housing Market Value & Trends Update

Historically, properties in this market sell at a -7.2% discount. Today's premium is 41.7%. This market is 48.9% overvalued. Median home price is \$809,900. Prices fell 0.6% year-over-year.

Monthly cost of ownership is \$4,829, and rents average \$3,409, making owning \$1,419 per month more costly than renting. Rents rose 7.3% year-over-year. The current capitalization rate (rent/price) is 4.0%.

#### Market rating = 1

# Historic Median Home Price Relative to Rental Parity: Los Angeles County since January 1988

# TAIT Housing Report® Market Timing System Rating: Los Angeles County since January 1988

info@TAIT.com 7 of 68