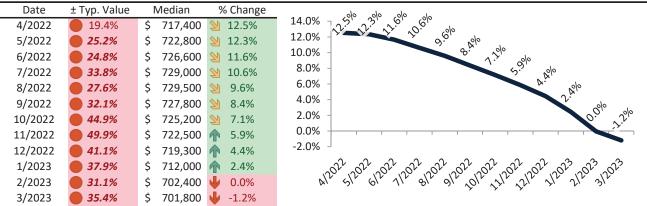

# Arcadia Housing Market Value & Trends Update

Historically, properties in this market sell at a 5.4% premium. Today's premium is 41.2%. This market is 35.8% overvalued. Median home price is \$1,244,300. Prices rose 2.7% year-over-year.

Monthly cost of ownership is \$7,419, and rents average \$5,254, making owning \$2,164 per month more costly than renting. Rents rose 8.0% year-over-year. The current capitalization rate (rent/price) is 4.1%.

#### Market rating = 2