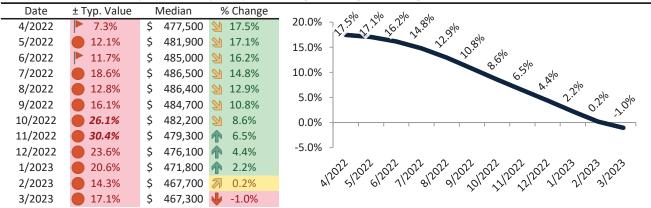

#### Rental rate and year-over-year percentage change trailing twelve months

| Date    | % Change      | Rent     | Own      |                                                                         |
|---------|---------------|----------|----------|-------------------------------------------------------------------------|
| 4/2022  | 2 12.0%       | \$ 3,286 | \$ 4,024 |                                                                         |
| 5/2022  | <b>12.6%</b>  | \$ 3,324 | \$ 4,272 | \$6,200 -                                                               |
| 6/2022  | 2 12.9%       | \$ 3,350 | \$ 4,299 | ¢E 200                                                                  |
| 7/2022  | 2 12.9%       | \$ 3,374 | \$ 4,609 | \$5,200 -                                                               |
| 8/2022  | 2 12.4%       | \$ 3,391 | \$ 4,402 | \$4,200 - 3,786 3,76 3,750 3,76 3,78 3,78 3,78 3,78 3,78 3,78 3,78 3,78 |
| 9/2022  | <b>11.9%</b>  | \$ 3,408 | \$ 4,561 | * 1 2. (2), 23, 23, 23, 23, 23, 23, 23, 23, 23, 23                      |
| 10/2022 | <b>11.1%</b>  | \$ 3,407 | \$ 5,071 | \$3,200 -                                                               |
| 11/2022 | 2 10.4%       | \$ 3,401 | \$ 5,255 | Rent Own Historic Cost to Own Relative to Rent                          |
| 12/2022 | 9.6%          | \$ 3,394 | \$ 4,928 | \$2,200                                                                 |
| 1/2023  | <b>2</b> 8.8% | \$ 3,392 | \$ 4,850 | NAOL 61201 81201 VIDIS 712013 712013                                    |
| 2/2023  | <b>2</b> 8.0% | \$ 3,397 | \$ 4,647 | "1251 81251 81251 JULUS 712013 712013                                   |
| 3/2023  | <b>2</b> 7.3% | \$ 3,410 | \$ 4,829 | У                                                                       |