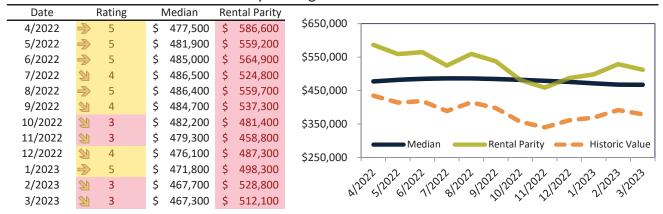

# Arcadia Housing Market Value & Trends Update

Historically, properties in this market sell at a 5.4% premium. Today's premium is 41.2%. This market is 35.8% overvalued. Median home price is \$1,244,300. Prices rose 2.7% year-over-year.

Monthly cost of ownership is \$7,419, and rents average \$5,254, making owning \$2,164 per month more costly than renting. Rents rose 8.0% year-over-year. The current capitalization rate (rent/price) is 4.1%.

#### Market rating = 2