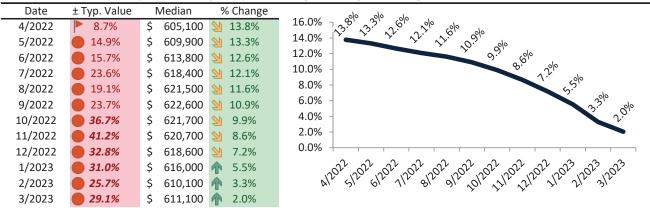

# Alhambra Housing Market Value & Trends Update

Historically, properties in this market sell at a -0.4% discount. Today's premium is 44.4%. This market is 44.8% overvalued. Median home price is \$840,400. Prices rose 2.1% year-over-year.

Monthly cost of ownership is \$5,011, and rents average \$3,471, making owning \$1,539 per month more costly than renting. Rents rose 6.8% year-over-year. The current capitalization rate (rent/price) is 4.0%.

#### Market rating = 2