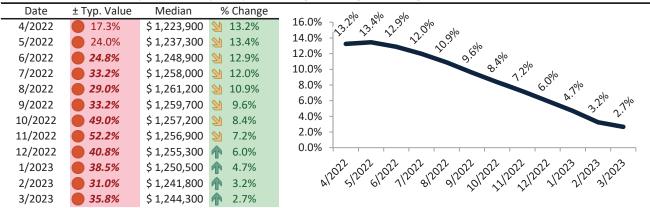

# Azusa Housing Market Value & Trends Update

Historically, properties in this market sell at a -12.7% discount. Today's premium is 38.0%. This market is 50.7% overvalued. Median home price is \$634,500. Prices fell 0.6% year-over-year.

Monthly cost of ownership is \$3,783, and rents average \$2,740, making owning \$1,043 per month more costly than renting. Rents rose 9.9% year-over-year. The current capitalization rate (rent/price) is 4.1%.

#### Market rating = 1