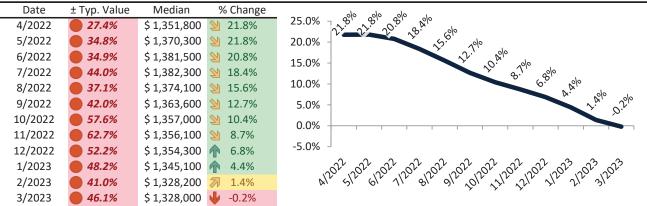

# Los Angeles County Housing Market Value & Trends Update

Historically, properties in this market sell at a -7.2% discount. Today's premium is 41.7%. This market is 48.9% overvalued. Median home price is \$809,900. Prices fell 0.6% year-over-year.

# Historic Median Home Price Relative to Rental Parity: Los Angeles County since January 1988