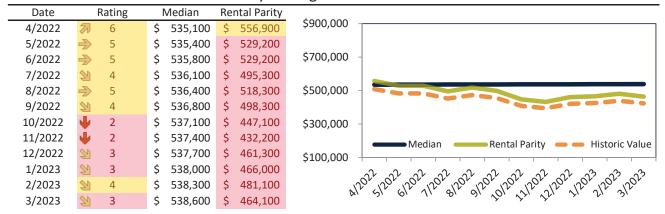

# Historic Median Home Price Relative to Rental Parity: Los Angeles County since January 1988

# TAIT Housing Report® Market Timing System Rating: Los Angeles County since January 1988

info@TAIT.com 7 of 68