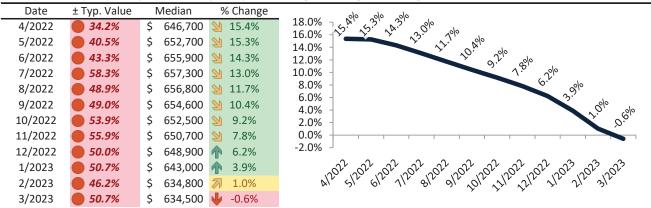

# Arcadia Housing Market Value & Trends Update

Historically, properties in this market sell at a 5.4% premium. Today's premium is 41.2%. This market is 35.8% overvalued. Median home price is \$1,244,300. Prices rose 2.7% year-over-year.

Monthly cost of ownership is \$7,419, and rents average \$5,254, making owning \$2,164 per month more costly than renting. Rents rose 8.0% year-over-year. The current capitalization rate (rent/price) is 4.1%.

#### Market rating = 2