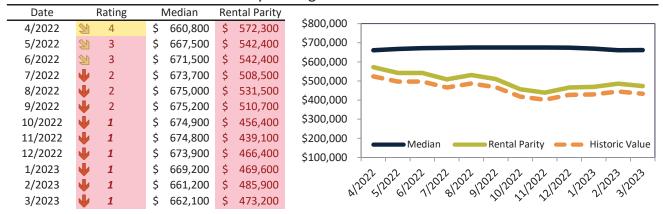

# Los Angeles County Housing Market Value & Trends Update

Historically, properties in this market sell at a -7.2% discount. Today's premium is 41.7%. This market is 48.9% overvalued. Median home price is \$809,900. Prices fell 0.6% year-over-year.

Monthly cost of ownership is \$4,829, and rents average \$3,409, making owning \$1,419 per month more costly than renting. Rents rose 7.3% year-over-year. The current capitalization rate (rent/price) is 4.0%.

#### Market rating = 1