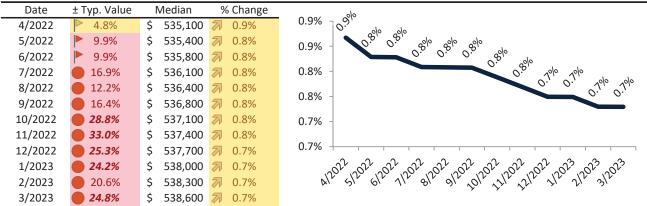

# Median Home Price and Rental Parity trailing twelve months

# Resale Median and year-over-year percentage change trailing twelve months