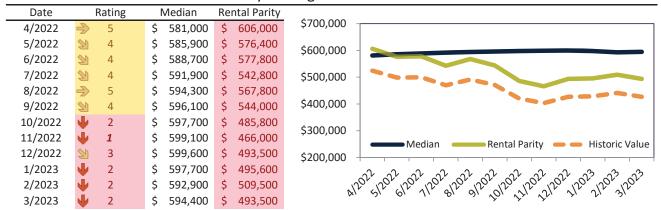

# Los Angeles County Housing Market Value & Trends Update

Historically, properties in this market sell at a -7.2% discount. Today's premium is 41.7%. This market is 48.9% overvalued. Median home price is \$809,900. Prices fell 0.6% year-over-year.

Monthly cost of ownership is \$4,829, and rents average \$3,409, making owning \$1,419 per month more costly than renting. Rents rose 7.3% year-over-year. The current capitalization rate (rent/price) is 4.0%.

#### Market rating = 1