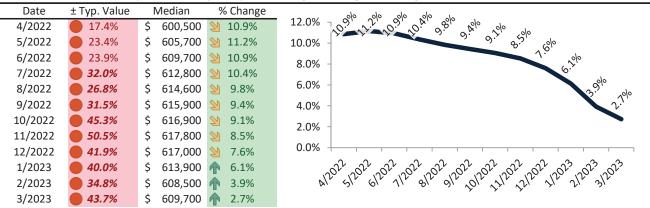

#### Rental rate and year-over-year percentage change trailing twelve months

| Date    | % Change      | Rent     | Own      |                                                                         |
|---------|---------------|----------|----------|-------------------------------------------------------------------------|
| 4/2022  | 2 12.0%       | \$ 3,286 | \$ 4,024 |                                                                         |
| 5/2022  | <b>12.6%</b>  | \$ 3,324 | \$ 4,272 | \$6,200 -                                                               |
| 6/2022  | 2 12.9%       | \$ 3,350 | \$ 4,299 | ¢E 200                                                                  |
| 7/2022  | 2 12.9%       | \$ 3,374 | \$ 4,609 | \$5,200 -                                                               |
| 8/2022  | 2 12.4%       | \$ 3,391 | \$ 4,402 | \$4,200 - 3,786 3,76 3,750 3,76 3,78 3,78 3,78 3,78 3,78 3,78 3,78 3,78 |
| 9/2022  | <b>11.9%</b>  | \$ 3,408 | \$ 4,561 | * 1 2. (2), 23, 23, 23, 23, 23, 23, 23, 23, 23, 23                      |
| 10/2022 | <b>11.1%</b>  | \$ 3,407 | \$ 5,071 | \$3,200 -                                                               |
| 11/2022 | 2 10.4%       | \$ 3,401 | \$ 5,255 | Rent Own Historic Cost to Own Relative to Rent                          |
| 12/2022 | 9.6%          | \$ 3,394 | \$ 4,928 | \$2,200                                                                 |
| 1/2023  | <b>2</b> 8.8% | \$ 3,392 | \$ 4,850 | NAOL 61201 81201 VIDIS 712013 712013                                    |
| 2/2023  | <b>2</b> 8.0% | \$ 3,397 | \$ 4,647 | "1251 81251 81251 JULUS 712013 712013                                   |
| 3/2023  | <b>2</b> 7.3% | \$ 3,410 | \$ 4,829 | У                                                                       |