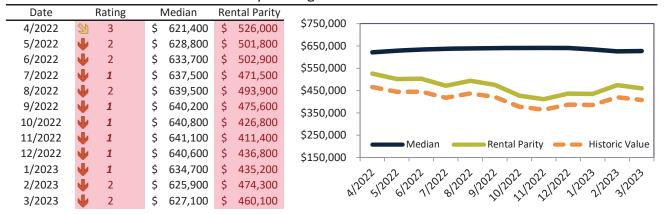

# Arcadia Housing Market Value & Trends Update

Historically, properties in this market sell at a 5.4% premium. Today's premium is 41.2%. This market is 35.8% overvalued. Median home price is \$1,244,300. Prices rose 2.7% year-over-year.

Monthly cost of ownership is \$7,419, and rents average \$5,254, making owning \$2,164 per month more costly than renting. Rents rose 8.0% year-over-year. The current capitalization rate (rent/price) is 4.1%.

#### Market rating = 2