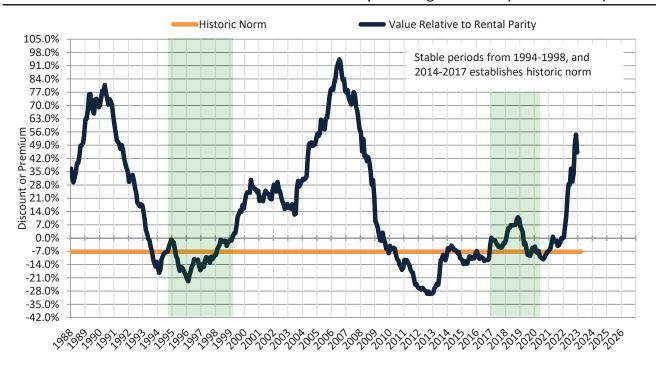

# Los Angeles County Housing Market Value & Trends Update

Historically, properties in this market sell at a -7.2% discount. Today's premium is 41.7%. This market is 48.9% overvalued. Median home price is \$809,900. Prices fell 0.6% year-over-year.

# Historic Median Home Price Relative to Rental Parity: Los Angeles County since January 1988