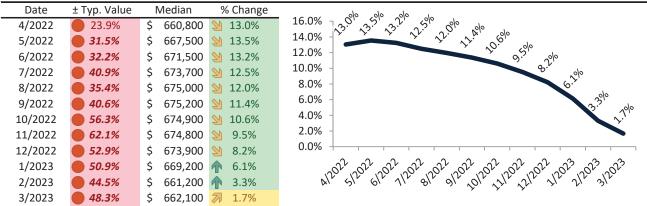

# Los Angeles County Housing Market Value & Trends Update

Historically, properties in this market sell at a -7.2% discount. Today's premium is 41.7%. This market is 48.9% overvalued. Median home price is \$809,900. Prices fell 0.6% year-over-year.

Monthly cost of ownership is \$4,829, and rents average \$3,409, making owning \$1,419 per month more costly than renting. Rents rose 7.3% year-over-year. The current capitalization rate (rent/price) is 4.0%.

#### Market rating = 1