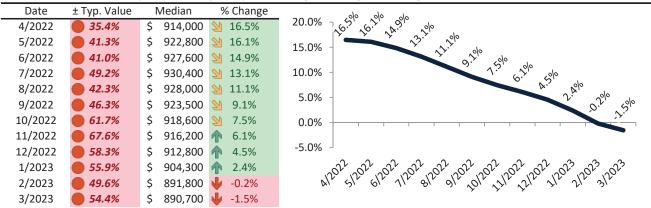

# Los Angeles, CA Housing Market Value & Trends Update

Historically, properties in this market sell at a 23.3% premium. Today's premium is 27.3%. This market is 4.0% overvalued. Median home price is \$861,100. Prices fell 0.9% year-over-year.

Monthly cost of ownership is \$5,134, and rents average \$4,031, making owning \$1,102 per month more costly than renting. Rents rose 7.1% year-over-year. The current capitalization rate (rent/price) is 4.5%.

#### Market rating = 5