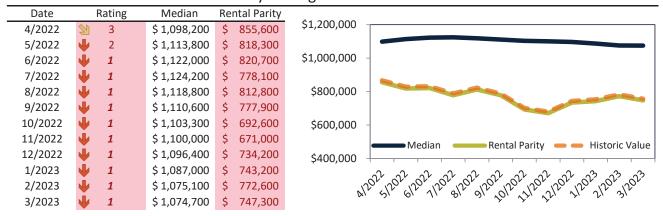

# Historic Median Home Price Relative to Rental Parity: Los Angeles County since January 1988

# TAIT Housing Report® Market Timing System Rating: Los Angeles County since January 1988

info@TAIT.com 7 of 68