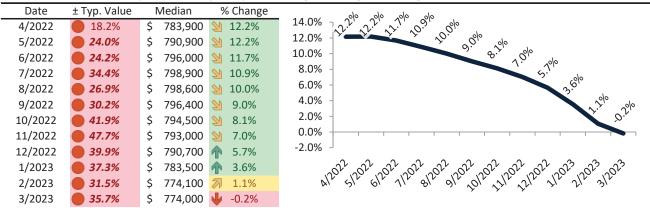

# Los Angeles, CA Housing Market Value & Trends Update

Historically, properties in this market sell at a 23.3% premium. Today's premium is 27.3%. This market is 4.0% overvalued. Median home price is \$861,100. Prices fell 0.9% year-over-year.

Monthly cost of ownership is \$5,134, and rents average \$4,031, making owning \$1,102 per month more costly than renting. Rents rose 7.1% year-over-year. The current capitalization rate (rent/price) is 4.5%.

#### Market rating = 5