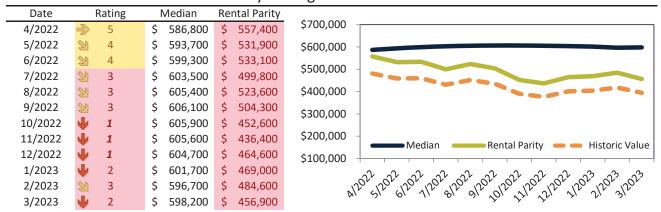

# Los Angeles County Housing Market Value & Trends Update

Historically, properties in this market sell at a -7.2% discount. Today's premium is 41.7%. This market is 48.9% overvalued. Median home price is \$809,900. Prices fell 0.6% year-over-year.

Monthly cost of ownership is \$4,829, and rents average \$3,409, making owning \$1,419 per month more costly than renting. Rents rose 7.3% year-over-year. The current capitalization rate (rent/price) is 4.0%.

#### Market rating = 1