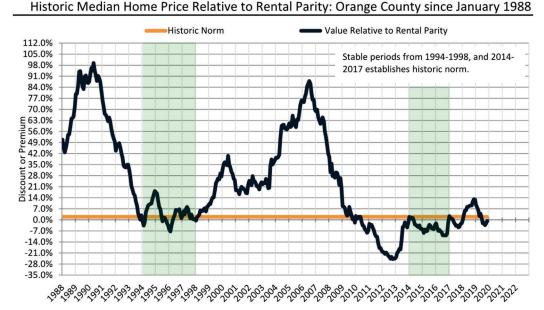

# Historic Median Home Price Relative to Rental Parity: Los Angeles County since January 1988