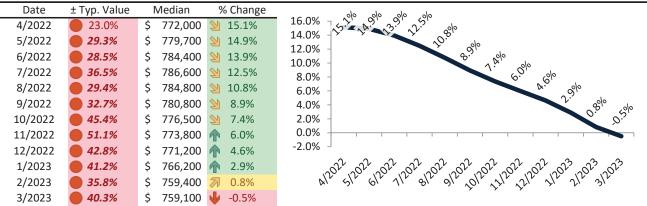

# Los Angeles County Housing Market Value & Trends Update

Historically, properties in this market sell at a -7.2% discount. Today's premium is 41.7%. This market is 48.9% overvalued. Median home price is \$809,900. Prices fell 0.6% year-over-year.

Monthly cost of ownership is \$4,829, and rents average \$3,409, making owning \$1,419 per month more costly than renting. Rents rose 7.3% year-over-year. The current capitalization rate (rent/price) is 4.0%.

#### Market rating = 1