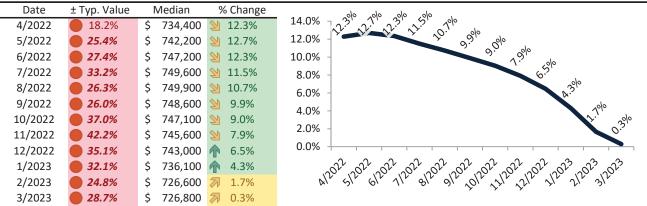

# Los Angeles County Housing Market Value & Trends Update

Historically, properties in this market sell at a -7.2% discount. Today's premium is 41.7%. This market is 48.9% overvalued. Median home price is \$809,900. Prices fell 0.6% year-over-year.

Monthly cost of ownership is \$4,829, and rents average \$3,409, making owning \$1,419 per month more costly than renting. Rents rose 7.3% year-over-year. The current capitalization rate (rent/price) is 4.0%.