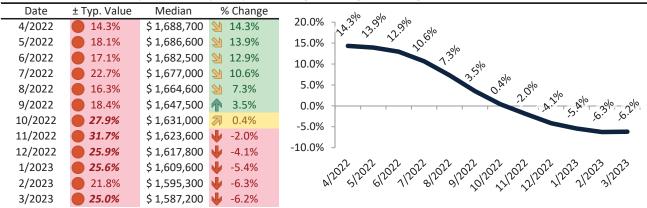

# Los Angeles County Housing Market Value & Trends Update

Historically, properties in this market sell at a -7.2% discount. Today's premium is 41.7%. This market is 48.9% overvalued. Median home price is \$809,900. Prices fell 0.6% year-over-year.

Monthly cost of ownership is \$4,829, and rents average \$3,409, making owning \$1,419 per month more costly than renting. Rents rose 7.3% year-over-year. The current capitalization rate (rent/price) is 4.0%.

#### Market rating = 1