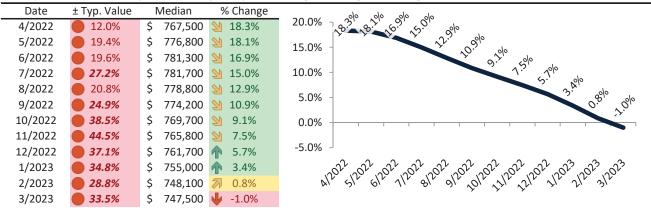

# Alhambra Housing Market Value & Trends Update

Historically, properties in this market sell at a -0.4% discount. Today's premium is 44.4%. This market is 44.8% overvalued. Median home price is \$840,400. Prices rose 2.1% year-over-year.

Monthly cost of ownership is \$5,011, and rents average \$3,471, making owning \$1,539 per month more costly than renting. Rents rose 6.8% year-over-year. The current capitalization rate (rent/price) is 4.0%.

#### Market rating = 2

# Median Home Price and Rental Parity trailing twelve months

# Resale Median and year-over-year percentage change trailing twelve months