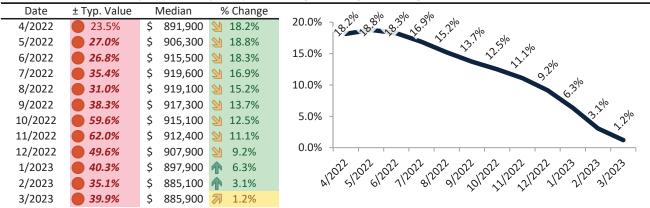

# Los Angeles County Housing Market Value & Trends Update

Historically, properties in this market sell at a -7.2% discount. Today's premium is 41.7%. This market is 48.9% overvalued. Median home price is \$809,900. Prices fell 0.6% year-over-year.

Monthly cost of ownership is \$4,829, and rents average \$3,409, making owning \$1,419 per month more costly than renting. Rents rose 7.3% year-over-year. The current capitalization rate (rent/price) is 4.0%.

#### Market rating = 1