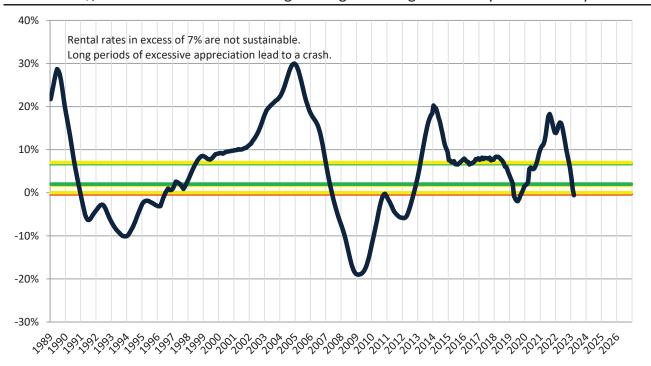

# Los Angeles County Housing Market Value & Trends Update

Historically, properties in this market sell at a -7.2% discount. Today's premium is 41.7%. This market is 48.9% overvalued. Median home price is \$809,900. Prices fell 0.6% year-over-year.

Monthly cost of ownership is \$4,829, and rents average \$3,409, making owning \$1,419 per month more costly than renting. Rents rose 7.3% year-over-year. The current capitalization rate (rent/price) is 4.0%.

#### Market rating = 1

Rental \$/SF Year-over-Year Percentage Change: Los Angeles County since January 1989

info@TAIT.com 6 of 68