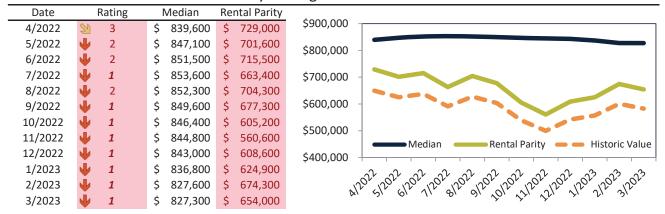

# Historic Median Home Price Relative to Rental Parity: Los Angeles County since January 1988

# TAIT Housing Report® Market Timing System Rating: Los Angeles County since January 1988

info@TAIT.com 7 of 68