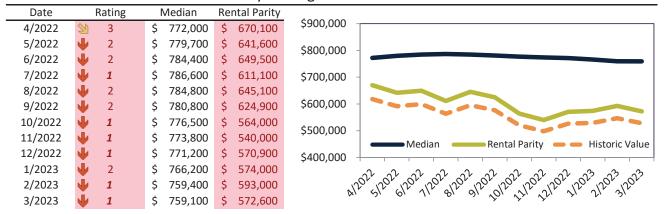

# Alhambra Housing Market Value & Trends Update

Historically, properties in this market sell at a -0.4% discount. Today's premium is 44.4%. This market is 44.8% overvalued. Median home price is \$840,400. Prices rose 2.1% year-over-year.

Monthly cost of ownership is \$5,011, and rents average \$3,471, making owning \$1,539 per month more costly than renting. Rents rose 6.8% year-over-year. The current capitalization rate (rent/price) is 4.0%.

#### Market rating = 2