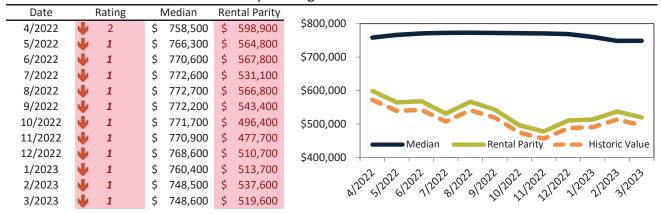

# Los Angeles, CA Housing Market Value & Trends Update

Historically, properties in this market sell at a 23.3% premium. Today's premium is 27.3%. This market is 4.0% overvalued. Median home price is \$861,100. Prices fell 0.9% year-over-year.

Monthly cost of ownership is \$5,134, and rents average \$4,031, making owning \$1,102 per month more costly than renting. Rents rose 7.1% year-over-year. The current capitalization rate (rent/price) is 4.5%.

#### Market rating = 5

# Historic Median Home Price Relative to Rental Parity: Los Angeles County since January 1988

# TAIT Housing Report® Market Timing System Rating: Los Angeles County since January 1988

info@TAIT.com 7 of 68