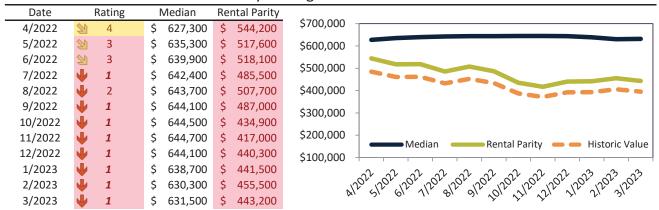

# Los Angeles, CA Housing Market Value & Trends Update

Historically, properties in this market sell at a 23.3% premium. Today's premium is 27.3%. This market is 4.0% overvalued. Median home price is \$861,100. Prices fell 0.9% year-over-year.

Monthly cost of ownership is \$5,134, and rents average \$4,031, making owning \$1,102 per month more costly than renting. Rents rose 7.1% year-over-year. The current capitalization rate (rent/price) is 4.5%.

#### Market rating = 5