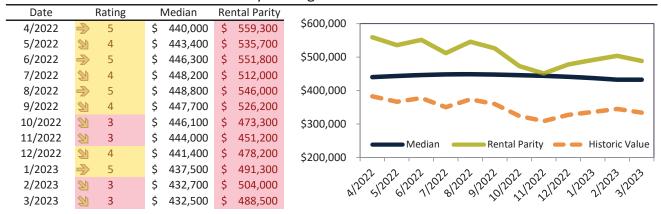

# Historic Median Home Price Relative to Rental Parity: Los Angeles County since January 1988

# TAIT Housing Report® Market Timing System Rating: Los Angeles County since January 1988

info@TAIT.com 7 of 68