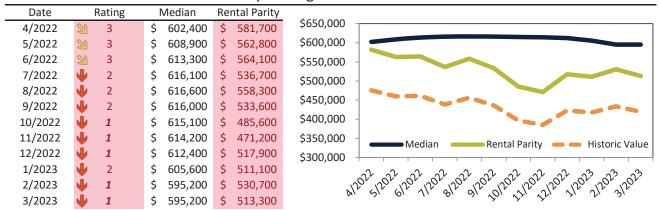

# Alhambra Housing Market Value & Trends Update

Historically, properties in this market sell at a -0.4% discount. Today's premium is 44.4%. This market is 44.8% overvalued. Median home price is \$840,400. Prices rose 2.1% year-over-year.

Monthly cost of ownership is \$5,011, and rents average \$3,471, making owning \$1,539 per month more costly than renting. Rents rose 6.8% year-over-year. The current capitalization rate (rent/price) is 4.0%.

#### Market rating = 2