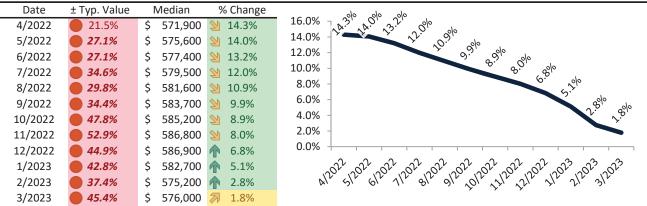

#### Rental rate and year-over-year percentage change trailing twelve months

| Date    | % Change      | Rent     | Own      |                                                                         |
|---------|---------------|----------|----------|-------------------------------------------------------------------------|
| 4/2022  | 2 12.0%       | \$ 3,286 | \$ 4,024 |                                                                         |
| 5/2022  | <b>12.6%</b>  | \$ 3,324 | \$ 4,272 | \$6,200 -                                                               |
| 6/2022  | 2 12.9%       | \$ 3,350 | \$ 4,299 | ¢E 200                                                                  |
| 7/2022  | 2 12.9%       | \$ 3,374 | \$ 4,609 | \$5,200 -                                                               |
| 8/2022  | 2 12.4%       | \$ 3,391 | \$ 4,402 | \$4,200 - 3,786 3,76 3,750 3,76 3,78 3,78 3,78 3,78 3,78 3,78 3,78 3,78 |
| 9/2022  | <b>11.9%</b>  | \$ 3,408 | \$ 4,561 | * 1 2. (2), 23, 23, 23, 23, 23, 23, 23, 23, 23, 23                      |
| 10/2022 | <b>11.1%</b>  | \$ 3,407 | \$ 5,071 | \$3,200 -                                                               |
| 11/2022 | 2 10.4%       | \$ 3,401 | \$ 5,255 | Rent Own Historic Cost to Own Relative to Rent                          |
| 12/2022 | 9.6%          | \$ 3,394 | \$ 4,928 | \$2,200                                                                 |
| 1/2023  | <b>2</b> 8.8% | \$ 3,392 | \$ 4,850 | NAOL 61201 81201 VIDIS 712013 712013                                    |
| 2/2023  | <b>2</b> 8.0% | \$ 3,397 | \$ 4,647 | "1251 81251 81251 JULUS 712013 712013                                   |
| 3/2023  | <b>2</b> 7.3% | \$ 3,410 | \$ 4,829 | У                                                                       |