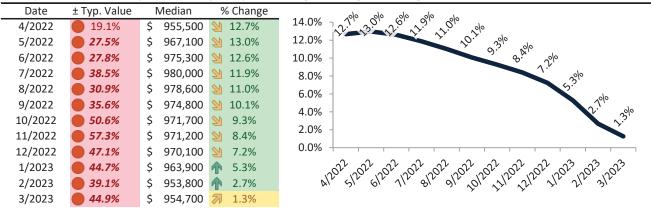

# Historic Median Home Price Relative to Rental Parity: Los Angeles County since January 1988

# TAIT Housing Report® Market Timing System Rating: Los Angeles County since January 1988

info@TAIT.com 7 of 68