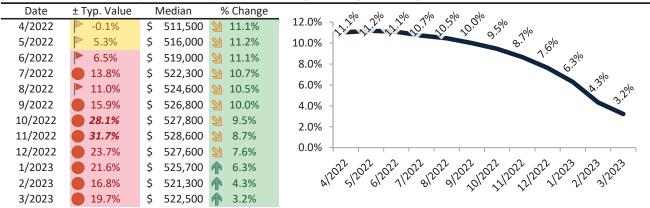

# Alhambra Housing Market Value & Trends Update

Historically, properties in this market sell at a -0.4% discount. Today's premium is 44.4%. This market is 44.8% overvalued. Median home price is \$840,400. Prices rose 2.1% year-over-year.

Monthly cost of ownership is \$5,011, and rents average \$3,471, making owning \$1,539 per month more costly than renting. Rents rose 6.8% year-over-year. The current capitalization rate (rent/price) is 4.0%.

#### Market rating = 2