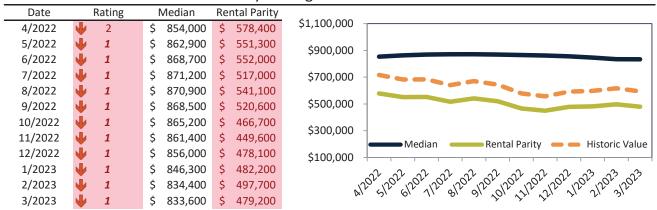

# Los Angeles County Housing Market Value & Trends Update

Historically, properties in this market sell at a -7.2% discount. Today's premium is 41.7%. This market is 48.9% overvalued. Median home price is \$809,900. Prices fell 0.6% year-over-year.

Monthly cost of ownership is \$4,829, and rents average \$3,409, making owning \$1,419 per month more costly than renting. Rents rose 7.3% year-over-year. The current capitalization rate (rent/price) is 4.0%.

#### Market rating = 1

# Historic Median Home Price Relative to Rental Parity: Los Angeles County since January 1988

# TAIT Housing Report® Market Timing System Rating: Los Angeles County since January 1988

info@TAIT.com 7 of 68