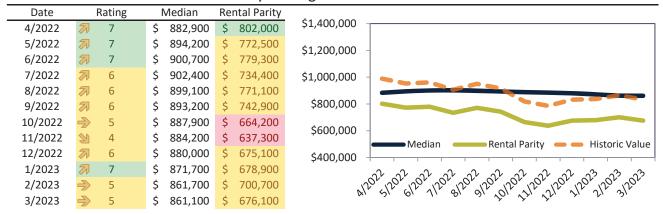

#### Rental rate and year-over-year percentage change trailing twelve months

| Date    | % Change      | Rent     | Own      |                                                                         |
|---------|---------------|----------|----------|-------------------------------------------------------------------------|
| 4/2022  | 2 12.0%       | \$ 3,286 | \$ 4,024 |                                                                         |
| 5/2022  | <b>12.6%</b>  | \$ 3,324 | \$ 4,272 | \$6,200 -                                                               |
| 6/2022  | 2 12.9%       | \$ 3,350 | \$ 4,299 | ¢E 200                                                                  |
| 7/2022  | 2 12.9%       | \$ 3,374 | \$ 4,609 | \$5,200 -                                                               |
| 8/2022  | 2 12.4%       | \$ 3,391 | \$ 4,402 | \$4,200 - 3,786 3,76 3,750 3,76 3,78 3,78 3,78 3,78 3,78 3,78 3,78 3,78 |
| 9/2022  | <b>11.9%</b>  | \$ 3,408 | \$ 4,561 | * 1 2. (2), 23, 23, 23, 23, 23, 23, 23, 23, 23, 23                      |
| 10/2022 | <b>11.1%</b>  | \$ 3,407 | \$ 5,071 | \$3,200 -                                                               |
| 11/2022 | 2 10.4%       | \$ 3,401 | \$ 5,255 | Rent Own Historic Cost to Own Relative to Rent                          |
| 12/2022 | 9.6%          | \$ 3,394 | \$ 4,928 | \$2,200                                                                 |
| 1/2023  | <b>2</b> 8.8% | \$ 3,392 | \$ 4,850 | NAOL 61201 81201 VIDIS 712013 712013                                    |
| 2/2023  | <b>2</b> 8.0% | \$ 3,397 | \$ 4,647 | "1251 81251 81251 JULUS 712013 712013                                   |
| 3/2023  | <b>2</b> 7.3% | \$ 3,410 | \$ 4,829 | У                                                                       |