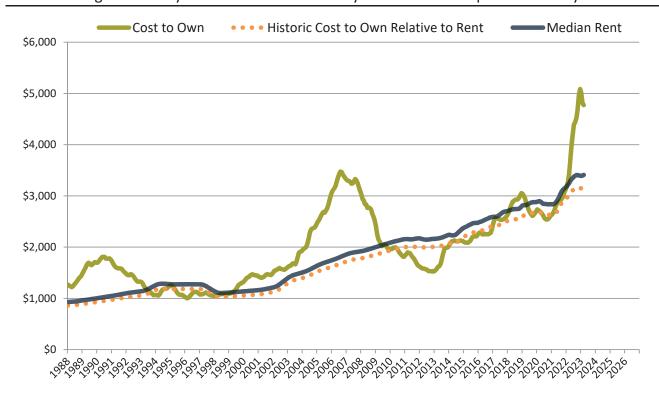

# Los Angeles County Housing Market Value & Trends Update

Historically, properties in this market sell at a -7.2% discount. Today's premium is 41.7%. This market is 48.9% overvalued. Median home price is \$809,900. Prices fell 0.6% year-over-year.

Monthly cost of ownership is \$4,829, and rents average \$3,409, making owning \$1,419 per month more costly than renting. Rents rose 7.3% year-over-year. The current capitalization rate (rent/price) is 4.0%.

# Los Angeles County median home price since January 1988

Los Angeles County median rent and monthly cost of ownership since January 1988

info@TAIT.com 5 of 68

Resale \$/SF Year-over-Year Percentage Change: Los Angeles County since January 1989