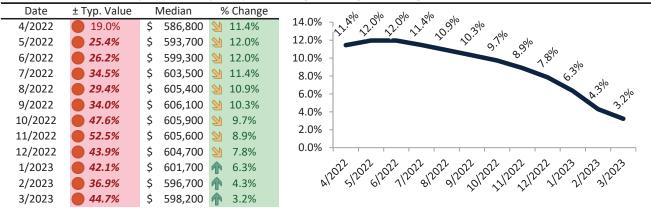

# Alhambra Housing Market Value & Trends Update

Historically, properties in this market sell at a -0.4% discount. Today's premium is 44.4%. This market is 44.8% overvalued. Median home price is \$840,400. Prices rose 2.1% year-over-year.

Monthly cost of ownership is \$5,011, and rents average \$3,471, making owning \$1,539 per month more costly than renting. Rents rose 6.8% year-over-year. The current capitalization rate (rent/price) is 4.0%.

#### Market rating = 2