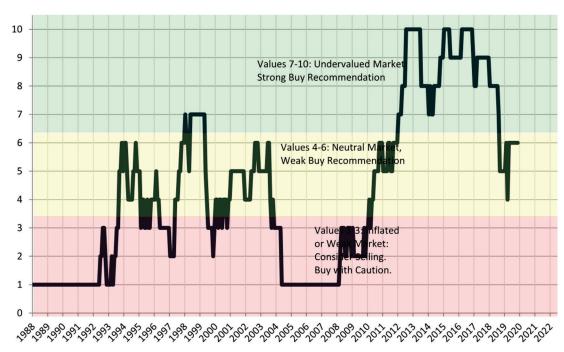

# TAIT Housing Report® Market Timing System Rating: Los Angeles County since January 1988

info@TAIT.com 7 of 68