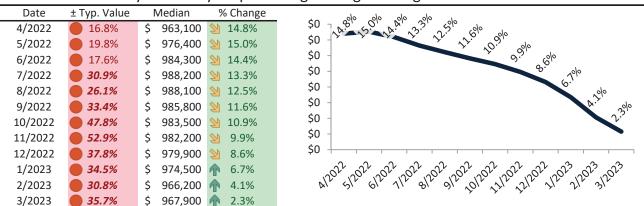

# Los Angeles, CA Housing Market Value & Trends Update

Historically, properties in this market sell at a 23.3% premium. Today's premium is 27.3%. This market is 4.0% overvalued. Median home price is \$861,100. Prices fell 0.9% year-over-year.

Monthly cost of ownership is \$5,134, and rents average \$4,031, making owning \$1,102 per month more costly than renting. Rents rose 7.1% year-over-year. The current capitalization rate (rent/price) is 4.5%.

#### Market rating = 5

#### Median Home Price and Rental Parity trailing twelve months

# Resale Median and year-over-year percentage change trailing twelve months