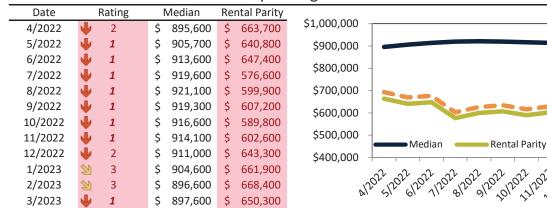

# Los Angeles County Housing Market Value & Trends Update

Historically, properties in this market sell at a -7.2% discount. Today's premium is 41.7%. This market is 48.9% overvalued. Median home price is \$809,900. Prices fell 0.6% year-over-year.

Monthly cost of ownership is \$4,829, and rents average \$3,409, making owning \$1,419 per month more costly than renting. Rents rose 7.3% year-over-year. The current capitalization rate (rent/price) is 4.0%.

#### Market rating = 1