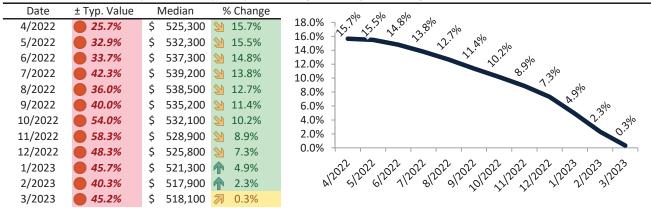

# Market Timing Rating and Valuations: Riverside County and Major Cities and Zips

| Study Area            | F             | Rating | ı    | Median    | Rei  | ntal Parity | % Over/Under<br>Rental Parity | Historic<br>Premium | % Over/Under<br>Historic Prem. |
|-----------------------|---------------|--------|------|-----------|------|-------------|-------------------------------|---------------------|--------------------------------|
| Riverside County      | 20            | 3      | \$   | 564,900   | \$   | 500,000     | <b>13.0%</b>                  | -9.5%               | 22.5%                          |
| San Bernardino County | 2             | 3      | \$   | 512,800   | \$   | 427,300     | 18.8%                         | -8.9%               | 27.7%                          |
| Riverside, CA         | 29            | 3      | \$   | 542,600   | \$   | 475,700     | 14.1%                         | -10.5%              | 24.6%                          |
| Banning               | Ψ             | 2      | \$   | 388,000   | \$   | 370,700     | ▶ 4.6%                        | -32.0%              | 36.6%                          |
| Beaumont              | 2             | 3      | \$   | 500,600   | \$   | 468,300     | 6.9%                          | -8.2%               | 15.1%                          |
| Calimesa              | Ψ             | 1      | \$   | 527,000   | \$   | 368,800     | 42.9%                         | -7.4%               | 50.3%                          |
| Canyon Lake           | •             | 1      | \$   | 652,700   | \$   | 374,700     | 74.2%                         | -3.5%               | 77.7%                          |
| Cathedral City        | •             | 1      | \$   | 474,200   | \$   | 420,900     | <b>1</b> 2.6%                 | -28.2%              | <b>40.8%</b>                   |
| Coachella             | Ψ             | 1      | \$   | 391,700   | \$   | 321,500     | 19.2%                         | -25.9%              | <b>45.1%</b>                   |
| Corona                | •             | 2      | \$   | 693,100   | \$   | 531,400     | 30.4%                         | -4.4%               | <b>34.8%</b>                   |
| Corona Hills          | •             | 1      | \$   | 668,400   | \$   | 454,400     | <b>47.1</b> %                 | -5.5%               | <b>52.6%</b>                   |
| South Corona          | Ψ             | 1      | \$   | 823,500   | \$   | 543,200     | <b>51.6%</b>                  | -5.2%               | <b>56.8%</b>                   |
| Desert Hot Springs    | 2             | 3      | \$   | 362,900   | \$   | 330,500     | 9.8%                          | -27.3%              | 37.1%                          |
| Eastvale              | •             | 2      | \$   | 846,700   | \$   | 621,100     | 36.3%                         | 2.3%                | <b>34.0%</b>                   |
| Glen Avon             | $\Rightarrow$ | 5      | \$   | 453,500   | \$   | 401,700     | 12.9%                         | -14.7%              | 27.6%                          |
| Hemet                 | A             | 6      | \$   | 410,900   | \$   | 429,100     | ⊳ -4.2%                       | -17.3%              | 13.1%                          |
| Indian Wells          | <b>₽</b>      | 5      | \$ 1 | 1,232,500 | \$ 1 | 1,342,300   | ▶ -8.2%                       | -32.1%              | 23.9%                          |
| Indio                 | 2             | 3      | \$   | 499,300   | \$   | 434,800     | <b>1</b> 4.8%                 | -26.3%              | <b>41.1%</b>                   |
| Lake Elsinore         | 2             | 4      | \$   | 540,100   | \$   | 483,600     | <b>11.7%</b>                  | -6.3%               | <b>1</b> 8.0%                  |
| Menifee               | 2             | 4      | \$   | 532,400   | \$   | 502,700     | ▶ 5.9%                        | -11.3%              | 17.2%                          |
| Sun City              | •             | 1      | \$   | 399,600   | \$   | 317,300     | 26.0%                         | -24.5%              | 50.5%                          |
| Mira Loma             | 20            | 4      | \$   | 527,500   | \$   | 442,400     | 19.2%                         | 0.0%                | 19.2%                          |
| Moreno Valley         | 29            | 3      | \$   | 502,400   | \$   | 454,300     | ▶ 10.6%                       | -15.5%              | 26.1%                          |
| Blythe                | A             | 6      | \$   | 216,900   | \$   | 276,100     | <b>-21.5</b> %                | -42.1%              | 20.6%                          |