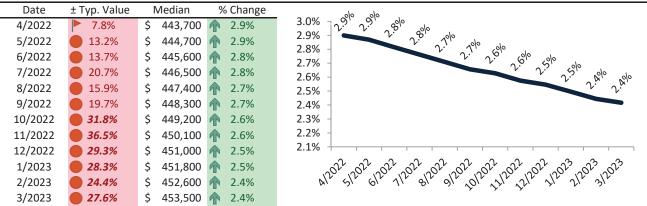

#### Historic Median Home Price Relative to Rental Parity: Riverside County since January 1988