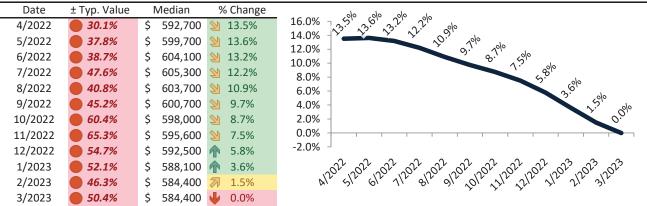

#### Historic Median Home Price Relative to Rental Parity: Riverside County since January 1988