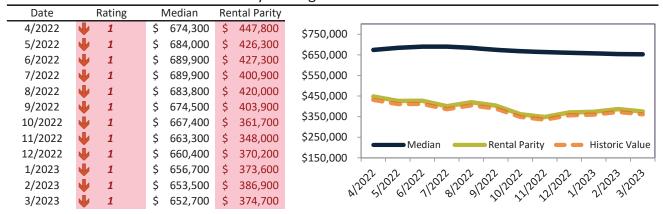

#### Median Home Price and Rental Parity trailing twelve months

| Date    |               | Rating | N  | ∕ledian | Re | ntal Parity |             |                                                                                                                                                                                                                                                                                                                                                                                                                                                                                                                                                                                                                                                                                                                                                                                                                                                                                                                                                                                                                                                                                                                                                                                                                                                                                                                                                                                                                                                                                                                                                                                                                                                                                                                                                                                                                                                                                                                                                                                                                                                                                                                                |
|---------|---------------|--------|----|---------|----|-------------|-------------|--------------------------------------------------------------------------------------------------------------------------------------------------------------------------------------------------------------------------------------------------------------------------------------------------------------------------------------------------------------------------------------------------------------------------------------------------------------------------------------------------------------------------------------------------------------------------------------------------------------------------------------------------------------------------------------------------------------------------------------------------------------------------------------------------------------------------------------------------------------------------------------------------------------------------------------------------------------------------------------------------------------------------------------------------------------------------------------------------------------------------------------------------------------------------------------------------------------------------------------------------------------------------------------------------------------------------------------------------------------------------------------------------------------------------------------------------------------------------------------------------------------------------------------------------------------------------------------------------------------------------------------------------------------------------------------------------------------------------------------------------------------------------------------------------------------------------------------------------------------------------------------------------------------------------------------------------------------------------------------------------------------------------------------------------------------------------------------------------------------------------------|
| 4/2022  | 团             | 6      | \$ | 570,700 | \$ | 604,600     |             |                                                                                                                                                                                                                                                                                                                                                                                                                                                                                                                                                                                                                                                                                                                                                                                                                                                                                                                                                                                                                                                                                                                                                                                                                                                                                                                                                                                                                                                                                                                                                                                                                                                                                                                                                                                                                                                                                                                                                                                                                                                                                                                                |
| 5/2022  | =>            | 5      | \$ | 581,600 | \$ | 581,800     | \$720,000 - |                                                                                                                                                                                                                                                                                                                                                                                                                                                                                                                                                                                                                                                                                                                                                                                                                                                                                                                                                                                                                                                                                                                                                                                                                                                                                                                                                                                                                                                                                                                                                                                                                                                                                                                                                                                                                                                                                                                                                                                                                                                                                                                                |
| 6/2022  | $\Rightarrow$ | 5      | \$ | 589,600 | \$ | 585,000     |             |                                                                                                                                                                                                                                                                                                                                                                                                                                                                                                                                                                                                                                                                                                                                                                                                                                                                                                                                                                                                                                                                                                                                                                                                                                                                                                                                                                                                                                                                                                                                                                                                                                                                                                                                                                                                                                                                                                                                                                                                                                                                                                                                |
| 7/2022  | 2             | 4      | \$ | 593,000 | \$ | 550,800     | \$620,000 - |                                                                                                                                                                                                                                                                                                                                                                                                                                                                                                                                                                                                                                                                                                                                                                                                                                                                                                                                                                                                                                                                                                                                                                                                                                                                                                                                                                                                                                                                                                                                                                                                                                                                                                                                                                                                                                                                                                                                                                                                                                                                                                                                |
| 8/2022  | $\Rightarrow$ | 5      | \$ | 591,700 | \$ | 578,300     |             |                                                                                                                                                                                                                                                                                                                                                                                                                                                                                                                                                                                                                                                                                                                                                                                                                                                                                                                                                                                                                                                                                                                                                                                                                                                                                                                                                                                                                                                                                                                                                                                                                                                                                                                                                                                                                                                                                                                                                                                                                                                                                                                                |
| 9/2022  | 21            | 4      | \$ | 587,200 | \$ | 556,700     | \$520,000 - |                                                                                                                                                                                                                                                                                                                                                                                                                                                                                                                                                                                                                                                                                                                                                                                                                                                                                                                                                                                                                                                                                                                                                                                                                                                                                                                                                                                                                                                                                                                                                                                                                                                                                                                                                                                                                                                                                                                                                                                                                                                                                                                                |
| 10/2022 | 2             | 3      | \$ | 582,700 | \$ | 496,300     | ¢420.000    |                                                                                                                                                                                                                                                                                                                                                                                                                                                                                                                                                                                                                                                                                                                                                                                                                                                                                                                                                                                                                                                                                                                                                                                                                                                                                                                                                                                                                                                                                                                                                                                                                                                                                                                                                                                                                                                                                                                                                                                                                                                                                                                                |
| 11/2022 | •             | 2      | \$ | 578,400 | \$ | 476,500     | \$420,000 - | Median Rental Parity — Historic Value                                                                                                                                                                                                                                                                                                                                                                                                                                                                                                                                                                                                                                                                                                                                                                                                                                                                                                                                                                                                                                                                                                                                                                                                                                                                                                                                                                                                                                                                                                                                                                                                                                                                                                                                                                                                                                                                                                                                                                                                                                                                                          |
| 12/2022 | 21            | 3      | \$ | 574,000 | \$ | 502,100     | \$320,000 - | Relital Failty - Historic Value                                                                                                                                                                                                                                                                                                                                                                                                                                                                                                                                                                                                                                                                                                                                                                                                                                                                                                                                                                                                                                                                                                                                                                                                                                                                                                                                                                                                                                                                                                                                                                                                                                                                                                                                                                                                                                                                                                                                                                                                                                                                                                |
| 1/2023  | 2             | 4      | \$ | 568,600 | \$ | 503,800     | . ,         |                                                                                                                                                                                                                                                                                                                                                                                                                                                                                                                                                                                                                                                                                                                                                                                                                                                                                                                                                                                                                                                                                                                                                                                                                                                                                                                                                                                                                                                                                                                                                                                                                                                                                                                                                                                                                                                                                                                                                                                                                                                                                                                                |
| 2/2023  | $\Rightarrow$ | 5      | \$ | 564,400 | \$ | 519,000     | . \         | 502 1202 (1202 1202 21203 21202 1202 1202 1202 21202 21202 21202 21202 21202 21202 21202 21202 21202 21202 21202 21202 21202 21202 21202 21202 21202 21202 21202 21202 21202 21202 21202 21202 21202 21202 21202 21202 21202 21202 21202 21202 21202 21202 21202 21202 21202 21202 21202 21202 21202 21202 21202 21202 21202 21202 21202 21202 21202 21202 21202 21202 21202 21202 21202 21202 21202 21202 21202 21202 21202 21202 21202 21202 21202 21202 21202 21202 21202 21202 21202 21202 21202 21202 21202 21202 21202 21202 21202 21202 21202 21202 21202 21202 21202 21202 21202 21202 21202 21202 21202 21202 21202 21202 21202 21202 21202 21202 21202 21202 21202 21202 21202 21202 21202 21202 21202 21202 21202 21202 21202 21202 21202 21202 21202 21202 21202 21202 21202 21202 21202 21202 21202 21202 21202 21202 21202 21202 21202 21202 21202 21202 21202 21202 21202 21202 21202 21202 21202 21202 21202 21202 21202 21202 21202 21202 21202 21202 21202 21202 21202 21202 21202 21202 21202 21202 21202 21202 21202 21202 21202 21202 21202 21202 21202 21202 21202 21202 21202 21202 21202 21202 21202 21202 21202 21202 21202 21202 21202 21202 21202 21202 21202 21202 21202 21202 21202 21202 21202 21202 21202 21202 21202 21202 21202 21202 21202 21202 21202 21202 21202 21202 21202 21202 21202 21202 21202 21202 21202 21202 21202 21202 21202 21202 21202 21202 21202 21202 21202 21202 21202 21202 21202 21202 21202 21202 21202 21202 21202 21202 21202 21202 21202 21202 21202 21202 21202 21202 21202 21202 21202 21202 21202 21202 21202 21202 21202 21202 21202 21202 21202 21202 21202 21202 21202 21202 21202 21202 21202 21202 21202 21202 21202 21202 21202 21202 21202 21202 21202 21202 21202 21202 21202 21202 21202 21202 21202 21202 21202 21202 21202 21202 21202 21202 21202 21202 21202 21202 21202 21202 21202 21202 21202 21202 21202 21202 21202 21202 21202 21202 21202 21202 21202 21202 21202 21202 21202 21202 21202 21202 21202 21202 21202 21202 21202 21202 21202 21202 21202 21202 21202 21202 21202 21202 21202 21202 21202 21202 21202 21202 21202 21202 21202 2 |
| 3/2023  | 2             | 3      | \$ | 564,900 | \$ | 500,000     | <i>⊗</i> /  | 21 01 11 21 21 21 21 21 31                                                                                                                                                                                                                                                                                                                                                                                                                                                                                                                                                                                                                                                                                                                                                                                                                                                                                                                                                                                                                                                                                                                                                                                                                                                                                                                                                                                                                                                                                                                                                                                                                                                                                                                                                                                                                                                                                                                                                                                                                                                                                                     |