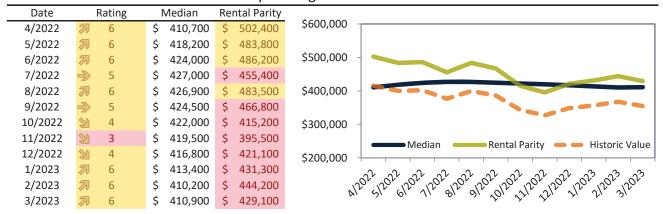

# Riverside County Housing Market Value & Trends Update

Historically, properties in this market sell at a -9.5% discount. Today's premium is 13.0%. This market is 22.5% overvalued. Median home price is \$564,900. Prices rose 1.2% year-over-year.

Monthly cost of ownership is \$3,368, and rents average \$2,981, making owning \$386 per month more costly than renting. Rents rose 5.8% year-over-year. The current capitalization rate (rent/price) is 5.1%.

#### Market rating = 3

#### Median Home Price and Rental Parity trailing twelve months

| Date    |               | Rating | N  | ∕ledian | Re | ntal Parity |             |                                                                                                                                                                                                                                                                                                                                                                                                                                                                                                                                                                                                                                                                                                                                                                                                                                                                                                                                                                                                                                                                                                                                                                                                                                                                                                                                                                                                                                                                                                                                                                                                                                                                                                                                                                                                                                                                                                                                                                                                                                                                                                                                |
|---------|---------------|--------|----|---------|----|-------------|-------------|--------------------------------------------------------------------------------------------------------------------------------------------------------------------------------------------------------------------------------------------------------------------------------------------------------------------------------------------------------------------------------------------------------------------------------------------------------------------------------------------------------------------------------------------------------------------------------------------------------------------------------------------------------------------------------------------------------------------------------------------------------------------------------------------------------------------------------------------------------------------------------------------------------------------------------------------------------------------------------------------------------------------------------------------------------------------------------------------------------------------------------------------------------------------------------------------------------------------------------------------------------------------------------------------------------------------------------------------------------------------------------------------------------------------------------------------------------------------------------------------------------------------------------------------------------------------------------------------------------------------------------------------------------------------------------------------------------------------------------------------------------------------------------------------------------------------------------------------------------------------------------------------------------------------------------------------------------------------------------------------------------------------------------------------------------------------------------------------------------------------------------|
| 4/2022  | 团             | 6      | \$ | 570,700 | \$ | 604,600     |             |                                                                                                                                                                                                                                                                                                                                                                                                                                                                                                                                                                                                                                                                                                                                                                                                                                                                                                                                                                                                                                                                                                                                                                                                                                                                                                                                                                                                                                                                                                                                                                                                                                                                                                                                                                                                                                                                                                                                                                                                                                                                                                                                |
| 5/2022  | =>            | 5      | \$ | 581,600 | \$ | 581,800     | \$720,000 - |                                                                                                                                                                                                                                                                                                                                                                                                                                                                                                                                                                                                                                                                                                                                                                                                                                                                                                                                                                                                                                                                                                                                                                                                                                                                                                                                                                                                                                                                                                                                                                                                                                                                                                                                                                                                                                                                                                                                                                                                                                                                                                                                |
| 6/2022  | $\Rightarrow$ | 5      | \$ | 589,600 | \$ | 585,000     |             |                                                                                                                                                                                                                                                                                                                                                                                                                                                                                                                                                                                                                                                                                                                                                                                                                                                                                                                                                                                                                                                                                                                                                                                                                                                                                                                                                                                                                                                                                                                                                                                                                                                                                                                                                                                                                                                                                                                                                                                                                                                                                                                                |
| 7/2022  | 2             | 4      | \$ | 593,000 | \$ | 550,800     | \$620,000 - |                                                                                                                                                                                                                                                                                                                                                                                                                                                                                                                                                                                                                                                                                                                                                                                                                                                                                                                                                                                                                                                                                                                                                                                                                                                                                                                                                                                                                                                                                                                                                                                                                                                                                                                                                                                                                                                                                                                                                                                                                                                                                                                                |
| 8/2022  | $\Rightarrow$ | 5      | \$ | 591,700 | \$ | 578,300     |             |                                                                                                                                                                                                                                                                                                                                                                                                                                                                                                                                                                                                                                                                                                                                                                                                                                                                                                                                                                                                                                                                                                                                                                                                                                                                                                                                                                                                                                                                                                                                                                                                                                                                                                                                                                                                                                                                                                                                                                                                                                                                                                                                |
| 9/2022  | 21            | 4      | \$ | 587,200 | \$ | 556,700     | \$520,000 - |                                                                                                                                                                                                                                                                                                                                                                                                                                                                                                                                                                                                                                                                                                                                                                                                                                                                                                                                                                                                                                                                                                                                                                                                                                                                                                                                                                                                                                                                                                                                                                                                                                                                                                                                                                                                                                                                                                                                                                                                                                                                                                                                |
| 10/2022 | 2             | 3      | \$ | 582,700 | \$ | 496,300     | ¢420.000    |                                                                                                                                                                                                                                                                                                                                                                                                                                                                                                                                                                                                                                                                                                                                                                                                                                                                                                                                                                                                                                                                                                                                                                                                                                                                                                                                                                                                                                                                                                                                                                                                                                                                                                                                                                                                                                                                                                                                                                                                                                                                                                                                |
| 11/2022 | •             | 2      | \$ | 578,400 | \$ | 476,500     | \$420,000 - | Median Rental Parity — Historic Value                                                                                                                                                                                                                                                                                                                                                                                                                                                                                                                                                                                                                                                                                                                                                                                                                                                                                                                                                                                                                                                                                                                                                                                                                                                                                                                                                                                                                                                                                                                                                                                                                                                                                                                                                                                                                                                                                                                                                                                                                                                                                          |
| 12/2022 | 21            | 3      | \$ | 574,000 | \$ | 502,100     | \$320,000 - | Relital Failty - Historic Value                                                                                                                                                                                                                                                                                                                                                                                                                                                                                                                                                                                                                                                                                                                                                                                                                                                                                                                                                                                                                                                                                                                                                                                                                                                                                                                                                                                                                                                                                                                                                                                                                                                                                                                                                                                                                                                                                                                                                                                                                                                                                                |
| 1/2023  | 2             | 4      | \$ | 568,600 | \$ | 503,800     | . ,         |                                                                                                                                                                                                                                                                                                                                                                                                                                                                                                                                                                                                                                                                                                                                                                                                                                                                                                                                                                                                                                                                                                                                                                                                                                                                                                                                                                                                                                                                                                                                                                                                                                                                                                                                                                                                                                                                                                                                                                                                                                                                                                                                |
| 2/2023  | $\Rightarrow$ | 5      | \$ | 564,400 | \$ | 519,000     | . \         | 502 1202 (1202 1202 21203 21202 1202 1202 1202 21202 21202 21202 21202 21202 21202 21202 21202 21202 21202 21202 21202 21202 21202 21202 21202 21202 21202 21202 21202 21202 21202 21202 21202 21202 21202 21202 21202 21202 21202 21202 21202 21202 21202 21202 21202 21202 21202 21202 21202 21202 21202 21202 21202 21202 21202 21202 21202 21202 21202 21202 21202 21202 21202 21202 21202 21202 21202 21202 21202 21202 21202 21202 21202 21202 21202 21202 21202 21202 21202 21202 21202 21202 21202 21202 21202 21202 21202 21202 21202 21202 21202 21202 21202 21202 21202 21202 21202 21202 21202 21202 21202 21202 21202 21202 21202 21202 21202 21202 21202 21202 21202 21202 21202 21202 21202 21202 21202 21202 21202 21202 21202 21202 21202 21202 21202 21202 21202 21202 21202 21202 21202 21202 21202 21202 21202 21202 21202 21202 21202 21202 21202 21202 21202 21202 21202 21202 21202 21202 21202 21202 21202 21202 21202 21202 21202 21202 21202 21202 21202 21202 21202 21202 21202 21202 21202 21202 21202 21202 21202 21202 21202 21202 21202 21202 21202 21202 21202 21202 21202 21202 21202 21202 21202 21202 21202 21202 21202 21202 21202 21202 21202 21202 21202 21202 21202 21202 21202 21202 21202 21202 21202 21202 21202 21202 21202 21202 21202 21202 21202 21202 21202 21202 21202 21202 21202 21202 21202 21202 21202 21202 21202 21202 21202 21202 21202 21202 21202 21202 21202 21202 21202 21202 21202 21202 21202 21202 21202 21202 21202 21202 21202 21202 21202 21202 21202 21202 21202 21202 21202 21202 21202 21202 21202 21202 21202 21202 21202 21202 21202 21202 21202 21202 21202 21202 21202 21202 21202 21202 21202 21202 21202 21202 21202 21202 21202 21202 21202 21202 21202 21202 21202 21202 21202 21202 21202 21202 21202 21202 21202 21202 21202 21202 21202 21202 21202 21202 21202 21202 21202 21202 21202 21202 21202 21202 21202 21202 21202 21202 21202 21202 21202 21202 21202 21202 21202 21202 21202 21202 21202 21202 21202 21202 21202 21202 21202 21202 21202 21202 21202 21202 21202 21202 21202 21202 21202 21202 21202 21202 21202 21202 21202 21202 2 |
| 3/2023  | 2             | 3      | \$ | 564,900 | \$ | 500,000     | <i>⊗</i> /  | 21 01 11 21 21 21 21 21 31                                                                                                                                                                                                                                                                                                                                                                                                                                                                                                                                                                                                                                                                                                                                                                                                                                                                                                                                                                                                                                                                                                                                                                                                                                                                                                                                                                                                                                                                                                                                                                                                                                                                                                                                                                                                                                                                                                                                                                                                                                                                                                     |