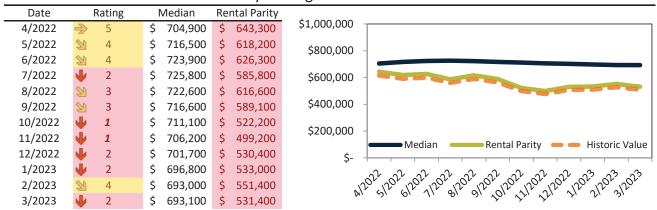

# Riverside County Housing Market Value & Trends Update

Historically, properties in this market sell at a -9.5% discount. Today's premium is 13.0%. This market is 22.5% overvalued. Median home price is \$564,900. Prices rose 1.2% year-over-year.

Monthly cost of ownership is \$3,368, and rents average \$2,981, making owning \$386 per month more costly than renting. Rents rose 5.8% year-over-year. The current capitalization rate (rent/price) is 5.1%.

#### Market rating = 3

#### Median Home Price and Rental Parity trailing twelve months

| Date    |               | Rating | N  | ∕ledian | Re | ntal Parity |             |                                                                                                                                                                                                                                                                                                                                                                                                                                                                                                                                                                                                                                                                                                                                                                                                                                                                                                                                                                                                                                                                                                                                                                                                                                                                                                                                                                                                                                                                                                                                                                                                                                                                                                                                                                                                                                                                                                                                                                                                                                                                                                                                |
|---------|---------------|--------|----|---------|----|-------------|-------------|--------------------------------------------------------------------------------------------------------------------------------------------------------------------------------------------------------------------------------------------------------------------------------------------------------------------------------------------------------------------------------------------------------------------------------------------------------------------------------------------------------------------------------------------------------------------------------------------------------------------------------------------------------------------------------------------------------------------------------------------------------------------------------------------------------------------------------------------------------------------------------------------------------------------------------------------------------------------------------------------------------------------------------------------------------------------------------------------------------------------------------------------------------------------------------------------------------------------------------------------------------------------------------------------------------------------------------------------------------------------------------------------------------------------------------------------------------------------------------------------------------------------------------------------------------------------------------------------------------------------------------------------------------------------------------------------------------------------------------------------------------------------------------------------------------------------------------------------------------------------------------------------------------------------------------------------------------------------------------------------------------------------------------------------------------------------------------------------------------------------------------|
| 4/2022  | 团             | 6      | \$ | 570,700 | \$ | 604,600     |             |                                                                                                                                                                                                                                                                                                                                                                                                                                                                                                                                                                                                                                                                                                                                                                                                                                                                                                                                                                                                                                                                                                                                                                                                                                                                                                                                                                                                                                                                                                                                                                                                                                                                                                                                                                                                                                                                                                                                                                                                                                                                                                                                |
| 5/2022  | =>            | 5      | \$ | 581,600 | \$ | 581,800     | \$720,000 - |                                                                                                                                                                                                                                                                                                                                                                                                                                                                                                                                                                                                                                                                                                                                                                                                                                                                                                                                                                                                                                                                                                                                                                                                                                                                                                                                                                                                                                                                                                                                                                                                                                                                                                                                                                                                                                                                                                                                                                                                                                                                                                                                |
| 6/2022  | $\Rightarrow$ | 5      | \$ | 589,600 | \$ | 585,000     |             |                                                                                                                                                                                                                                                                                                                                                                                                                                                                                                                                                                                                                                                                                                                                                                                                                                                                                                                                                                                                                                                                                                                                                                                                                                                                                                                                                                                                                                                                                                                                                                                                                                                                                                                                                                                                                                                                                                                                                                                                                                                                                                                                |
| 7/2022  | 2             | 4      | \$ | 593,000 | \$ | 550,800     | \$620,000 - |                                                                                                                                                                                                                                                                                                                                                                                                                                                                                                                                                                                                                                                                                                                                                                                                                                                                                                                                                                                                                                                                                                                                                                                                                                                                                                                                                                                                                                                                                                                                                                                                                                                                                                                                                                                                                                                                                                                                                                                                                                                                                                                                |
| 8/2022  | $\Rightarrow$ | 5      | \$ | 591,700 | \$ | 578,300     |             |                                                                                                                                                                                                                                                                                                                                                                                                                                                                                                                                                                                                                                                                                                                                                                                                                                                                                                                                                                                                                                                                                                                                                                                                                                                                                                                                                                                                                                                                                                                                                                                                                                                                                                                                                                                                                                                                                                                                                                                                                                                                                                                                |
| 9/2022  | 21            | 4      | \$ | 587,200 | \$ | 556,700     | \$520,000 - |                                                                                                                                                                                                                                                                                                                                                                                                                                                                                                                                                                                                                                                                                                                                                                                                                                                                                                                                                                                                                                                                                                                                                                                                                                                                                                                                                                                                                                                                                                                                                                                                                                                                                                                                                                                                                                                                                                                                                                                                                                                                                                                                |
| 10/2022 | 2             | 3      | \$ | 582,700 | \$ | 496,300     | ¢420.000    |                                                                                                                                                                                                                                                                                                                                                                                                                                                                                                                                                                                                                                                                                                                                                                                                                                                                                                                                                                                                                                                                                                                                                                                                                                                                                                                                                                                                                                                                                                                                                                                                                                                                                                                                                                                                                                                                                                                                                                                                                                                                                                                                |
| 11/2022 | •             | 2      | \$ | 578,400 | \$ | 476,500     | \$420,000 - | Median Rental Parity — Historic Value                                                                                                                                                                                                                                                                                                                                                                                                                                                                                                                                                                                                                                                                                                                                                                                                                                                                                                                                                                                                                                                                                                                                                                                                                                                                                                                                                                                                                                                                                                                                                                                                                                                                                                                                                                                                                                                                                                                                                                                                                                                                                          |
| 12/2022 | 21            | 3      | \$ | 574,000 | \$ | 502,100     | \$320,000 - | Relital Failty - Historic Value                                                                                                                                                                                                                                                                                                                                                                                                                                                                                                                                                                                                                                                                                                                                                                                                                                                                                                                                                                                                                                                                                                                                                                                                                                                                                                                                                                                                                                                                                                                                                                                                                                                                                                                                                                                                                                                                                                                                                                                                                                                                                                |
| 1/2023  | 2             | 4      | \$ | 568,600 | \$ | 503,800     | . ,         |                                                                                                                                                                                                                                                                                                                                                                                                                                                                                                                                                                                                                                                                                                                                                                                                                                                                                                                                                                                                                                                                                                                                                                                                                                                                                                                                                                                                                                                                                                                                                                                                                                                                                                                                                                                                                                                                                                                                                                                                                                                                                                                                |
| 2/2023  | $\Rightarrow$ | 5      | \$ | 564,400 | \$ | 519,000     | . \         | 502 1202 (1202 1202 21203 21202 1202 1202 1202 21202 21202 21202 21202 21202 21202 21202 21202 21202 21202 21202 21202 21202 21202 21202 21202 21202 21202 21202 21202 21202 21202 21202 21202 21202 21202 21202 21202 21202 21202 21202 21202 21202 21202 21202 21202 21202 21202 21202 21202 21202 21202 21202 21202 21202 21202 21202 21202 21202 21202 21202 21202 21202 21202 21202 21202 21202 21202 21202 21202 21202 21202 21202 21202 21202 21202 21202 21202 21202 21202 21202 21202 21202 21202 21202 21202 21202 21202 21202 21202 21202 21202 21202 21202 21202 21202 21202 21202 21202 21202 21202 21202 21202 21202 21202 21202 21202 21202 21202 21202 21202 21202 21202 21202 21202 21202 21202 21202 21202 21202 21202 21202 21202 21202 21202 21202 21202 21202 21202 21202 21202 21202 21202 21202 21202 21202 21202 21202 21202 21202 21202 21202 21202 21202 21202 21202 21202 21202 21202 21202 21202 21202 21202 21202 21202 21202 21202 21202 21202 21202 21202 21202 21202 21202 21202 21202 21202 21202 21202 21202 21202 21202 21202 21202 21202 21202 21202 21202 21202 21202 21202 21202 21202 21202 21202 21202 21202 21202 21202 21202 21202 21202 21202 21202 21202 21202 21202 21202 21202 21202 21202 21202 21202 21202 21202 21202 21202 21202 21202 21202 21202 21202 21202 21202 21202 21202 21202 21202 21202 21202 21202 21202 21202 21202 21202 21202 21202 21202 21202 21202 21202 21202 21202 21202 21202 21202 21202 21202 21202 21202 21202 21202 21202 21202 21202 21202 21202 21202 21202 21202 21202 21202 21202 21202 21202 21202 21202 21202 21202 21202 21202 21202 21202 21202 21202 21202 21202 21202 21202 21202 21202 21202 21202 21202 21202 21202 21202 21202 21202 21202 21202 21202 21202 21202 21202 21202 21202 21202 21202 21202 21202 21202 21202 21202 21202 21202 21202 21202 21202 21202 21202 21202 21202 21202 21202 21202 21202 21202 21202 21202 21202 21202 21202 21202 21202 21202 21202 21202 21202 21202 21202 21202 21202 21202 21202 21202 21202 21202 21202 21202 21202 21202 21202 21202 21202 21202 21202 21202 21202 21202 21202 21202 21202 2 |
| 3/2023  | 2             | 3      | \$ | 564,900 | \$ | 500,000     | <i>⊗</i> /  | 21 01 11 21 21 21 21 21 31                                                                                                                                                                                                                                                                                                                                                                                                                                                                                                                                                                                                                                                                                                                                                                                                                                                                                                                                                                                                                                                                                                                                                                                                                                                                                                                                                                                                                                                                                                                                                                                                                                                                                                                                                                                                                                                                                                                                                                                                                                                                                                     |