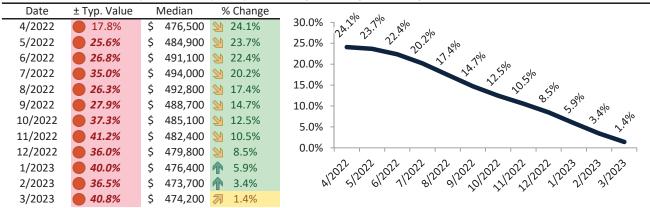

# Market Timing Rating and Valuations: Riverside County and Major Cities and Zips

| Study Area            | F             | Rating | ı    | Median    | Rei  | ntal Parity | % Over/Under<br>Rental Parity | Historic<br>Premium | % Over/Under<br>Historic Prem. |
|-----------------------|---------------|--------|------|-----------|------|-------------|-------------------------------|---------------------|--------------------------------|
| Riverside County      | 20            | 3      | \$   | 564,900   | \$   | 500,000     | <b>13.0%</b>                  | -9.5%               | 22.5%                          |
| San Bernardino County | 2             | 3      | \$   | 512,800   | \$   | 427,300     | 18.8%                         | -8.9%               | 27.7%                          |
| Riverside, CA         | 29            | 3      | \$   | 542,600   | \$   | 475,700     | 14.1%                         | -10.5%              | 24.6%                          |
| Banning               | Ψ             | 2      | \$   | 388,000   | \$   | 370,700     | ▶ 4.6%                        | -32.0%              | 36.6%                          |
| Beaumont              | 2             | 3      | \$   | 500,600   | \$   | 468,300     | 6.9%                          | -8.2%               | 15.1%                          |
| Calimesa              | Ψ             | 1      | \$   | 527,000   | \$   | 368,800     | 42.9%                         | -7.4%               | 50.3%                          |
| Canyon Lake           | •             | 1      | \$   | 652,700   | \$   | 374,700     | 74.2%                         | -3.5%               | 77.7%                          |
| Cathedral City        | •             | 1      | \$   | 474,200   | \$   | 420,900     | <b>1</b> 2.6%                 | -28.2%              | <b>40.8%</b>                   |
| Coachella             | Ψ             | 1      | \$   | 391,700   | \$   | 321,500     | 19.2%                         | -25.9%              | <b>45.1%</b>                   |
| Corona                | •             | 2      | \$   | 693,100   | \$   | 531,400     | 30.4%                         | -4.4%               | <b>34.8%</b>                   |
| Corona Hills          | •             | 1      | \$   | 668,400   | \$   | 454,400     | <b>47.1</b> %                 | -5.5%               | <b>52.6%</b>                   |
| South Corona          | Ψ             | 1      | \$   | 823,500   | \$   | 543,200     | <b>51.6%</b>                  | -5.2%               | <b>56.8%</b>                   |
| Desert Hot Springs    | 2             | 3      | \$   | 362,900   | \$   | 330,500     | 9.8%                          | -27.3%              | 37.1%                          |
| Eastvale              | •             | 2      | \$   | 846,700   | \$   | 621,100     | 36.3%                         | 2.3%                | <b>34.0%</b>                   |
| Glen Avon             | $\Rightarrow$ | 5      | \$   | 453,500   | \$   | 401,700     | 12.9%                         | -14.7%              | 27.6%                          |
| Hemet                 | A             | 6      | \$   | 410,900   | \$   | 429,100     | ⊳ -4.2%                       | -17.3%              | 13.1%                          |
| Indian Wells          | <b>₽</b>      | 5      | \$ 1 | 1,232,500 | \$ 1 | 1,342,300   | ▶ -8.2%                       | -32.1%              | 23.9%                          |
| Indio                 | 2             | 3      | \$   | 499,300   | \$   | 434,800     | <b>1</b> 4.8%                 | -26.3%              | <b>41.1%</b>                   |
| Lake Elsinore         | 2             | 4      | \$   | 540,100   | \$   | 483,600     | <b>11.7%</b>                  | -6.3%               | <b>1</b> 8.0%                  |
| Menifee               | 2             | 4      | \$   | 532,400   | \$   | 502,700     | ▶ 5.9%                        | -11.3%              | 17.2%                          |
| Sun City              | •             | 1      | \$   | 399,600   | \$   | 317,300     | 26.0%                         | -24.5%              | 50.5%                          |
| Mira Loma             | 20            | 4      | \$   | 527,500   | \$   | 442,400     | 19.2%                         | 0.0%                | 19.2%                          |
| Moreno Valley         | 29            | 3      | \$   | 502,400   | \$   | 454,300     | ▶ 10.6%                       | -15.5%              | 26.1%                          |
| Blythe                | A             | 6      | \$   | 216,900   | \$   | 276,100     | <b>-21.5</b> %                | -42.1%              | 20.6%                          |