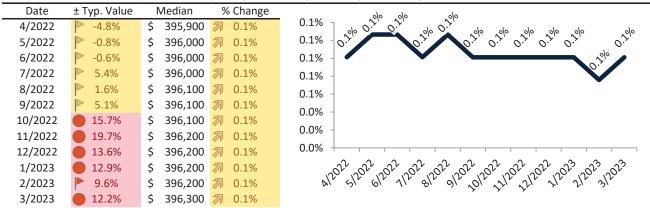

# Market Performance and Trends: Riverside County and Major Cities and Zips

| Study Area            |      | Median<br>Resale \$ |   | Resale %<br>nange YoY |      | Median<br>Resale \$ | Rent %<br>Change YoY | ledian<br>ent \$ | ost of<br>nership | nership<br>n./Disc. | Cap Rate |
|-----------------------|------|---------------------|---|-----------------------|------|---------------------|----------------------|------------------|-------------------|---------------------|----------|
| Riverside County      | \$   | 564,900             | A | 1.2%                  | \$   | 564,900             | <b>1</b> 5.8%        | \$<br>2,982      | \$<br>3,368       | \$<br>387           | 5.1%.    |
| San Bernardino County | \$   | 512,800             | 匆 | 1.5%                  | \$   | 512,800             | <b>6.0%</b>          | \$<br>2,548      | \$<br>3,058       | \$<br>510           | 4.8%.    |
| Riverside, CA         | \$   | 542,600             | 匆 | 1.5%                  | \$   | 542,600             | <b>1</b> 5.8%        | \$<br>2,837      | \$<br>3,235       | \$<br>398           | 5.0%.    |
| Banning               | \$   | 388,000             | 1 | 3.5%                  | \$   | 388,000             | <b>13.5%</b>         | \$<br>2,211      | \$<br>2,314       | \$<br>103           | 5.5%.    |
| Beaumont              | \$   | 500,600             | 刁 | 0.8%                  | \$   | 500,600             | <b>19.8%</b>         | \$<br>2,793      | \$<br>2,985       | \$<br>192           | 5.4%.    |
| Calimesa              | \$   | 527,000             | A | 0.3%                  | \$   | 527,000             | <b>1</b> 3.3%        | \$<br>2,199      | \$<br>3,142       | \$<br>943           | 4.0%.    |
| Canyon Lake           | \$   | 652,700             | • | -1.6%                 | \$   | 652,700             | <b>-</b> 0.1%        | \$<br>2,235      | \$<br>3,892       | \$<br>1,657         | 3.3%.    |
| Cathedral City        | \$   | 474,200             | A | 1.4%                  | \$   | 474,200             | <b>5.4%</b>          | \$<br>2,510      | \$<br>2,828       | \$<br>318           | 5.1%.    |
| Coachella             | \$   | 391,700             | 1 | 5.4%                  | \$   | 391,700             | <b>3</b> 1.4%        | \$<br>1,917      | \$<br>2,336       | \$<br>418           | 4.7%.    |
| Corona                | \$   | 693,100             | A | 0.2%                  | \$   | 693,100             | <b>5.5%</b>          | \$<br>3,169      | \$<br>4,133       | \$<br>964           | 4.4%.    |
| Corona Hills          | \$   | 668,400             | • | -0.9%                 | \$   | 668,400             | <b>1</b> 2.3%        | \$<br>2,710      | \$<br>3,986       | \$<br>1,276         | 3.9%.    |
| South Corona          | \$   | 823,500             | • | -0.6%                 | \$   | 823,500             | <b>1</b> 3.9%        | \$<br>3,239      | \$<br>4,910       | \$<br>1,671         | 3.8%.    |
| Desert Hot Springs    | \$   | 362,900             | 1 | 3.3%                  | \$   | 362,900             | <b>3.8%</b>          | \$<br>1,971      | \$<br>2,164       | \$<br>193           | 5.2%.    |
| Eastvale              | \$   | 846,700             | 刁 | 1.6%                  | \$   | 846,700             | <b>1</b> 3.1%        | \$<br>3,704      | \$<br>5,049       | \$<br>1,345         | 4.2%.    |
| Glen Avon             | \$   | 453,500             | 1 | 2.4%                  | \$   | 453,500             | <b>1</b> 3.5%        | \$<br>2,396      | \$<br>2,704       | \$<br>309           | 5.1%.    |
| Hemet                 | \$   | 410,900             | 1 | 2.0%                  | \$   | 410,900             | ≥ 9.2%               | \$<br>2,559      | \$<br>2,450       | \$<br>(109)         | 6.0%.    |
| Indian Wells          | \$ : | 1,232,500           | 1 | 4.8%                  | \$ 1 | 1,232,500           | <b>1</b> 3.7%        | \$<br>8,004      | \$<br>7,349       | \$<br>(655)         | 6.2%.    |
| Indio                 | \$   | 499,300             | 1 | 5.6%                  | \$   | 499,300             | <b>5.8%</b>          | \$<br>2,593      | \$<br>2,977       | \$<br>385           | 5.0%.    |
| Lake Elsinore         | \$   | 540,100             | • | -0.7%                 | \$   | 540,100             | <b>5.2%</b>          | \$<br>2,884      | \$<br>3,221       | \$<br>337           | 5.1%.    |
| Menifee               | \$   | 532,400             | A | 0.4%                  | \$   | 532,400             | 6.3%                 | \$<br>2,998      | \$<br>3,175       | \$<br>177           | 5.4%.    |
| Sun City              | \$   | 399,600             | A | 1.2%                  | \$   | 399,600             | <b>3.1%</b>          | \$<br>1,893      | \$<br>2,383       | \$<br>490           | 4.5%.    |
| Mira Loma             | \$   | 527,500             | A | 1.3%                  | \$   | 527,500             | <b>3.4</b> %         | \$<br>2,638      | \$<br>3,145       | \$<br>507           | 4.8%.    |
| Moreno Valley         | \$   | 502,400             | A | 0.7%                  | \$   | 502,400             | 4.8%                 | \$<br>2,709      | \$<br>2,996       | \$<br>287           | 5.2%.    |
| Blythe                | \$   | 216,900             | 1 | 2.4%                  | \$   | 216,900             | <b>1</b> 3.7%        | \$<br>1,647      | \$<br>1,293       | \$<br>(353)         | 7.3%.    |

# Market Timing Rating and Valuations: Riverside County and Major Cities and Zips

| Study Area            | F             | Rating | ı    | Median    | Rei  | ntal Parity | % Over/Under<br>Rental Parity | Historic<br>Premium | % Over/Under<br>Historic Prem. |
|-----------------------|---------------|--------|------|-----------|------|-------------|-------------------------------|---------------------|--------------------------------|
| Riverside County      | 20            | 3      | \$   | 564,900   | \$   | 500,000     | <b>13.0%</b>                  | -9.5%               | 22.5%                          |
| San Bernardino County | 2             | 3      | \$   | 512,800   | \$   | 427,300     | 18.8%                         | -8.9%               | 27.7%                          |
| Riverside, CA         | 29            | 3      | \$   | 542,600   | \$   | 475,700     | 14.1%                         | -10.5%              | 24.6%                          |
| Banning               | Ψ             | 2      | \$   | 388,000   | \$   | 370,700     | ▶ 4.6%                        | -32.0%              | 36.6%                          |
| Beaumont              | 2             | 3      | \$   | 500,600   | \$   | 468,300     | 6.9%                          | -8.2%               | 15.1%                          |
| Calimesa              | Ψ             | 1      | \$   | 527,000   | \$   | 368,800     | 42.9%                         | -7.4%               | 50.3%                          |
| Canyon Lake           | •             | 1      | \$   | 652,700   | \$   | 374,700     | 74.2%                         | -3.5%               | 77.7%                          |
| Cathedral City        | •             | 1      | \$   | 474,200   | \$   | 420,900     | <b>1</b> 2.6%                 | -28.2%              | <b>40.8%</b>                   |
| Coachella             | Ψ             | 1      | \$   | 391,700   | \$   | 321,500     | 19.2%                         | -25.9%              | <b>45.1%</b>                   |
| Corona                | •             | 2      | \$   | 693,100   | \$   | 531,400     | 30.4%                         | -4.4%               | <b>34.8%</b>                   |
| Corona Hills          | •             | 1      | \$   | 668,400   | \$   | 454,400     | <b>47.1</b> %                 | -5.5%               | <b>52.6%</b>                   |
| South Corona          | Ψ             | 1      | \$   | 823,500   | \$   | 543,200     | <b>51.6%</b>                  | -5.2%               | <b>56.8%</b>                   |
| Desert Hot Springs    | 2             | 3      | \$   | 362,900   | \$   | 330,500     | 9.8%                          | -27.3%              | 37.1%                          |
| Eastvale              | •             | 2      | \$   | 846,700   | \$   | 621,100     | 36.3%                         | 2.3%                | <b>34.0%</b>                   |
| Glen Avon             | $\Rightarrow$ | 5      | \$   | 453,500   | \$   | 401,700     | 12.9%                         | -14.7%              | 27.6%                          |
| Hemet                 | A             | 6      | \$   | 410,900   | \$   | 429,100     | ⊳ -4.2%                       | -17.3%              | 13.1%                          |
| Indian Wells          | <b>₽</b>      | 5      | \$ 1 | 1,232,500 | \$ 1 | 1,342,300   | ▶ -8.2%                       | -32.1%              | 23.9%                          |
| Indio                 | 2             | 3      | \$   | 499,300   | \$   | 434,800     | <b>1</b> 4.8%                 | -26.3%              | <b>41.1%</b>                   |
| Lake Elsinore         | 2             | 4      | \$   | 540,100   | \$   | 483,600     | <b>11.7%</b>                  | -6.3%               | <b>1</b> 8.0%                  |
| Menifee               | 2             | 4      | \$   | 532,400   | \$   | 502,700     | ▶ 5.9%                        | -11.3%              | 17.2%                          |
| Sun City              | •             | 1      | \$   | 399,600   | \$   | 317,300     | 26.0%                         | -24.5%              | 50.5%                          |
| Mira Loma             | 20            | 4      | \$   | 527,500   | \$   | 442,400     | 19.2%                         | 0.0%                | 19.2%                          |
| Moreno Valley         | 29            | 3      | \$   | 502,400   | \$   | 454,300     | ▶ 10.6%                       | -15.5%              | 26.1%                          |
| Blythe                | A             | 6      | \$   | 216,900   | \$   | 276,100     | <b>-21.5</b> %                | -42.1%              | 20.6%                          |