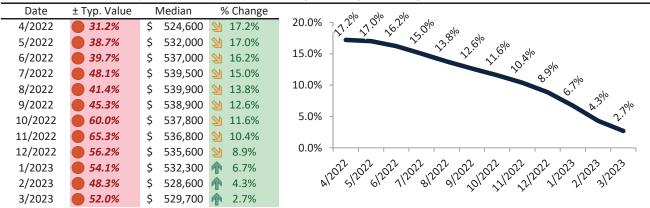

#### Historic Median Home Price Relative to Rental Parity: Riverside County since January 1988