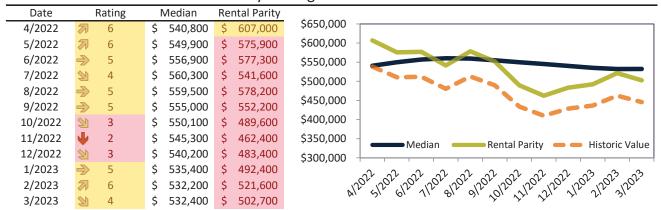

# Market Timing Rating and Valuations: Riverside County and Major Cities and Zips

| Study Area            | F             | Rating | ı    | Median    | Rei  | ntal Parity | % Over/Under<br>Rental Parity | Historic<br>Premium | % Over/Under<br>Historic Prem. |
|-----------------------|---------------|--------|------|-----------|------|-------------|-------------------------------|---------------------|--------------------------------|
| Riverside County      | 20            | 3      | \$   | 564,900   | \$   | 500,000     | <b>13.0%</b>                  | -9.5%               | 22.5%                          |
| San Bernardino County | 2             | 3      | \$   | 512,800   | \$   | 427,300     | 18.8%                         | -8.9%               | 27.7%                          |
| Riverside, CA         | 29            | 3      | \$   | 542,600   | \$   | 475,700     | 14.1%                         | -10.5%              | 24.6%                          |
| Banning               | Ψ             | 2      | \$   | 388,000   | \$   | 370,700     | ▶ 4.6%                        | -32.0%              | 36.6%                          |
| Beaumont              | 2             | 3      | \$   | 500,600   | \$   | 468,300     | 6.9%                          | -8.2%               | 15.1%                          |
| Calimesa              | Ψ             | 1      | \$   | 527,000   | \$   | 368,800     | 42.9%                         | -7.4%               | 50.3%                          |
| Canyon Lake           | •             | 1      | \$   | 652,700   | \$   | 374,700     | 74.2%                         | -3.5%               | 77.7%                          |
| Cathedral City        | •             | 1      | \$   | 474,200   | \$   | 420,900     | <b>1</b> 2.6%                 | -28.2%              | <b>40.8%</b>                   |
| Coachella             | Ψ             | 1      | \$   | 391,700   | \$   | 321,500     | 19.2%                         | -25.9%              | <b>45.1%</b>                   |
| Corona                | •             | 2      | \$   | 693,100   | \$   | 531,400     | 30.4%                         | -4.4%               | <b>34.8%</b>                   |
| Corona Hills          | •             | 1      | \$   | 668,400   | \$   | 454,400     | <b>47.1</b> %                 | -5.5%               | <b>52.6%</b>                   |
| South Corona          | Ψ             | 1      | \$   | 823,500   | \$   | 543,200     | <b>51.6%</b>                  | -5.2%               | <b>56.8%</b>                   |
| Desert Hot Springs    | 2             | 3      | \$   | 362,900   | \$   | 330,500     | 9.8%                          | -27.3%              | 37.1%                          |
| Eastvale              | •             | 2      | \$   | 846,700   | \$   | 621,100     | 36.3%                         | 2.3%                | <b>34.0%</b>                   |
| Glen Avon             | $\Rightarrow$ | 5      | \$   | 453,500   | \$   | 401,700     | 12.9%                         | -14.7%              | 27.6%                          |
| Hemet                 | A             | 6      | \$   | 410,900   | \$   | 429,100     | ⊳ -4.2%                       | -17.3%              | 13.1%                          |
| Indian Wells          | <b>₽</b>      | 5      | \$ 1 | 1,232,500 | \$ 1 | 1,342,300   | ▶ -8.2%                       | -32.1%              | 23.9%                          |
| Indio                 | 2             | 3      | \$   | 499,300   | \$   | 434,800     | <b>1</b> 4.8%                 | -26.3%              | <b>41.1%</b>                   |
| Lake Elsinore         | 2             | 4      | \$   | 540,100   | \$   | 483,600     | <b>11.7%</b>                  | -6.3%               | <b>1</b> 8.0%                  |
| Menifee               | 2             | 4      | \$   | 532,400   | \$   | 502,700     | ▶ 5.9%                        | -11.3%              | 17.2%                          |
| Sun City              | •             | 1      | \$   | 399,600   | \$   | 317,300     | 26.0%                         | -24.5%              | 50.5%                          |
| Mira Loma             | 20            | 4      | \$   | 527,500   | \$   | 442,400     | 19.2%                         | 0.0%                | 19.2%                          |
| Moreno Valley         | 29            | 3      | \$   | 502,400   | \$   | 454,300     | ▶ 10.6%                       | -15.5%              | 26.1%                          |
| Blythe                | A             | 6      | \$   | 216,900   | \$   | 276,100     | <b>-21.5</b> %                | -42.1%              | 20.6%                          |