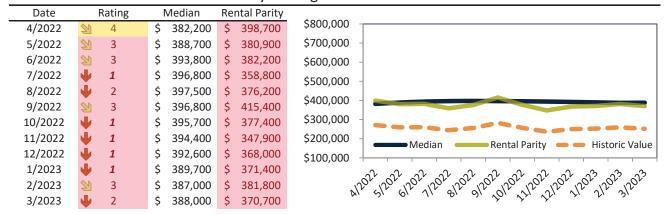

# Market Timing Rating and Valuations: Riverside County and Major Cities and Zips

| Study Area            | F             | Rating | ı    | Median    | Rei  | ntal Parity | % Over/Under<br>Rental Parity | Historic<br>Premium | % Over/Under<br>Historic Prem. |
|-----------------------|---------------|--------|------|-----------|------|-------------|-------------------------------|---------------------|--------------------------------|
| Riverside County      | 20            | 3      | \$   | 564,900   | \$   | 500,000     | <b>13.0%</b>                  | -9.5%               | 22.5%                          |
| San Bernardino County | 2             | 3      | \$   | 512,800   | \$   | 427,300     | 18.8%                         | -8.9%               | 27.7%                          |
| Riverside, CA         | 29            | 3      | \$   | 542,600   | \$   | 475,700     | 14.1%                         | -10.5%              | 24.6%                          |
| Banning               | Ψ             | 2      | \$   | 388,000   | \$   | 370,700     | ▶ 4.6%                        | -32.0%              | 36.6%                          |
| Beaumont              | 2             | 3      | \$   | 500,600   | \$   | 468,300     | 6.9%                          | -8.2%               | 15.1%                          |
| Calimesa              | Ψ             | 1      | \$   | 527,000   | \$   | 368,800     | 42.9%                         | -7.4%               | 50.3%                          |
| Canyon Lake           | •             | 1      | \$   | 652,700   | \$   | 374,700     | 74.2%                         | -3.5%               | 77.7%                          |
| Cathedral City        | •             | 1      | \$   | 474,200   | \$   | 420,900     | <b>1</b> 2.6%                 | -28.2%              | <b>40.8%</b>                   |
| Coachella             | Ψ             | 1      | \$   | 391,700   | \$   | 321,500     | 19.2%                         | -25.9%              | <b>45.1%</b>                   |
| Corona                | •             | 2      | \$   | 693,100   | \$   | 531,400     | 30.4%                         | -4.4%               | <b>34.8%</b>                   |
| Corona Hills          | •             | 1      | \$   | 668,400   | \$   | 454,400     | <b>47.1</b> %                 | -5.5%               | <b>52.6%</b>                   |
| South Corona          | Ψ             | 1      | \$   | 823,500   | \$   | 543,200     | <b>51.6%</b>                  | -5.2%               | <b>56.8%</b>                   |
| Desert Hot Springs    | 2             | 3      | \$   | 362,900   | \$   | 330,500     | 9.8%                          | -27.3%              | 37.1%                          |
| Eastvale              | •             | 2      | \$   | 846,700   | \$   | 621,100     | 36.3%                         | 2.3%                | <b>34.0%</b>                   |
| Glen Avon             | $\Rightarrow$ | 5      | \$   | 453,500   | \$   | 401,700     | 12.9%                         | -14.7%              | 27.6%                          |
| Hemet                 | A             | 6      | \$   | 410,900   | \$   | 429,100     | ⊳ -4.2%                       | -17.3%              | 13.1%                          |
| Indian Wells          | <b>₽</b>      | 5      | \$ 1 | 1,232,500 | \$ 1 | 1,342,300   | ▶ -8.2%                       | -32.1%              | 23.9%                          |
| Indio                 | 2             | 3      | \$   | 499,300   | \$   | 434,800     | <b>1</b> 4.8%                 | -26.3%              | <b>41.1%</b>                   |
| Lake Elsinore         | 2             | 4      | \$   | 540,100   | \$   | 483,600     | <b>11.7%</b>                  | -6.3%               | <b>1</b> 8.0%                  |
| Menifee               | 2             | 4      | \$   | 532,400   | \$   | 502,700     | ▶ 5.9%                        | -11.3%              | 17.2%                          |
| Sun City              | •             | 1      | \$   | 399,600   | \$   | 317,300     | 26.0%                         | -24.5%              | 50.5%                          |
| Mira Loma             | 20            | 4      | \$   | 527,500   | \$   | 442,400     | 19.2%                         | 0.0%                | 19.2%                          |
| Moreno Valley         | 29            | 3      | \$   | 502,400   | \$   | 454,300     | ▶ 10.6%                       | -15.5%              | 26.1%                          |
| Blythe                | A             | 6      | \$   | 216,900   | \$   | 276,100     | <b>-21.5</b> %                | -42.1%              | 20.6%                          |