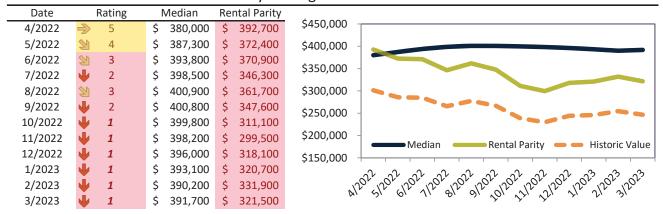

# Riverside County Housing Market Value & Trends Update

Historically, properties in this market sell at a -9.5% discount. Today's premium is 13.0%. This market is 22.5% overvalued. Median home price is \$564,900. Prices rose 1.2% year-over-year.

Monthly cost of ownership is \$3,368, and rents average \$2,981, making owning \$386 per month more costly than renting. Rents rose 5.8% year-over-year. The current capitalization rate (rent/price) is 5.1%.

#### Market rating = 3

#### Median Home Price and Rental Parity trailing twelve months

| Date    |               | Rating | N  | ∕ledian | Re | ntal Parity |             |                                                                                                                                                                                                                                                                                                                                                                                                                                                                                                                                                                                                                                                                                                                                                                                                                                                                                                                                                                                                                                                                                                                                                                                                                                                                                                                                                                                                                                                                                                                                                                                                                                                                                                                                                                                                                                                                                                                                                                                                                                                                                                                                |
|---------|---------------|--------|----|---------|----|-------------|-------------|--------------------------------------------------------------------------------------------------------------------------------------------------------------------------------------------------------------------------------------------------------------------------------------------------------------------------------------------------------------------------------------------------------------------------------------------------------------------------------------------------------------------------------------------------------------------------------------------------------------------------------------------------------------------------------------------------------------------------------------------------------------------------------------------------------------------------------------------------------------------------------------------------------------------------------------------------------------------------------------------------------------------------------------------------------------------------------------------------------------------------------------------------------------------------------------------------------------------------------------------------------------------------------------------------------------------------------------------------------------------------------------------------------------------------------------------------------------------------------------------------------------------------------------------------------------------------------------------------------------------------------------------------------------------------------------------------------------------------------------------------------------------------------------------------------------------------------------------------------------------------------------------------------------------------------------------------------------------------------------------------------------------------------------------------------------------------------------------------------------------------------|
| 4/2022  | 团             | 6      | \$ | 570,700 | \$ | 604,600     |             |                                                                                                                                                                                                                                                                                                                                                                                                                                                                                                                                                                                                                                                                                                                                                                                                                                                                                                                                                                                                                                                                                                                                                                                                                                                                                                                                                                                                                                                                                                                                                                                                                                                                                                                                                                                                                                                                                                                                                                                                                                                                                                                                |
| 5/2022  | =>            | 5      | \$ | 581,600 | \$ | 581,800     | \$720,000 - |                                                                                                                                                                                                                                                                                                                                                                                                                                                                                                                                                                                                                                                                                                                                                                                                                                                                                                                                                                                                                                                                                                                                                                                                                                                                                                                                                                                                                                                                                                                                                                                                                                                                                                                                                                                                                                                                                                                                                                                                                                                                                                                                |
| 6/2022  | $\Rightarrow$ | 5      | \$ | 589,600 | \$ | 585,000     |             |                                                                                                                                                                                                                                                                                                                                                                                                                                                                                                                                                                                                                                                                                                                                                                                                                                                                                                                                                                                                                                                                                                                                                                                                                                                                                                                                                                                                                                                                                                                                                                                                                                                                                                                                                                                                                                                                                                                                                                                                                                                                                                                                |
| 7/2022  | 2             | 4      | \$ | 593,000 | \$ | 550,800     | \$620,000 - |                                                                                                                                                                                                                                                                                                                                                                                                                                                                                                                                                                                                                                                                                                                                                                                                                                                                                                                                                                                                                                                                                                                                                                                                                                                                                                                                                                                                                                                                                                                                                                                                                                                                                                                                                                                                                                                                                                                                                                                                                                                                                                                                |
| 8/2022  | $\Rightarrow$ | 5      | \$ | 591,700 | \$ | 578,300     |             |                                                                                                                                                                                                                                                                                                                                                                                                                                                                                                                                                                                                                                                                                                                                                                                                                                                                                                                                                                                                                                                                                                                                                                                                                                                                                                                                                                                                                                                                                                                                                                                                                                                                                                                                                                                                                                                                                                                                                                                                                                                                                                                                |
| 9/2022  | 21            | 4      | \$ | 587,200 | \$ | 556,700     | \$520,000 - |                                                                                                                                                                                                                                                                                                                                                                                                                                                                                                                                                                                                                                                                                                                                                                                                                                                                                                                                                                                                                                                                                                                                                                                                                                                                                                                                                                                                                                                                                                                                                                                                                                                                                                                                                                                                                                                                                                                                                                                                                                                                                                                                |
| 10/2022 | 2             | 3      | \$ | 582,700 | \$ | 496,300     | ¢420.000    |                                                                                                                                                                                                                                                                                                                                                                                                                                                                                                                                                                                                                                                                                                                                                                                                                                                                                                                                                                                                                                                                                                                                                                                                                                                                                                                                                                                                                                                                                                                                                                                                                                                                                                                                                                                                                                                                                                                                                                                                                                                                                                                                |
| 11/2022 | •             | 2      | \$ | 578,400 | \$ | 476,500     | \$420,000 - | Median Rental Parity — Historic Value                                                                                                                                                                                                                                                                                                                                                                                                                                                                                                                                                                                                                                                                                                                                                                                                                                                                                                                                                                                                                                                                                                                                                                                                                                                                                                                                                                                                                                                                                                                                                                                                                                                                                                                                                                                                                                                                                                                                                                                                                                                                                          |
| 12/2022 | 21            | 3      | \$ | 574,000 | \$ | 502,100     | \$320,000 - | Relital Failty - Historic Value                                                                                                                                                                                                                                                                                                                                                                                                                                                                                                                                                                                                                                                                                                                                                                                                                                                                                                                                                                                                                                                                                                                                                                                                                                                                                                                                                                                                                                                                                                                                                                                                                                                                                                                                                                                                                                                                                                                                                                                                                                                                                                |
| 1/2023  | 2             | 4      | \$ | 568,600 | \$ | 503,800     | . ,         |                                                                                                                                                                                                                                                                                                                                                                                                                                                                                                                                                                                                                                                                                                                                                                                                                                                                                                                                                                                                                                                                                                                                                                                                                                                                                                                                                                                                                                                                                                                                                                                                                                                                                                                                                                                                                                                                                                                                                                                                                                                                                                                                |
| 2/2023  | $\Rightarrow$ | 5      | \$ | 564,400 | \$ | 519,000     | . \         | 502 1202 (1202 1202 21203 21202 1202 1202 1202 21202 21202 21202 21202 21202 21202 21202 21202 21202 21202 21202 21202 21202 21202 21202 21202 21202 21202 21202 21202 21202 21202 21202 21202 21202 21202 21202 21202 21202 21202 21202 21202 21202 21202 21202 21202 21202 21202 21202 21202 21202 21202 21202 21202 21202 21202 21202 21202 21202 21202 21202 21202 21202 21202 21202 21202 21202 21202 21202 21202 21202 21202 21202 21202 21202 21202 21202 21202 21202 21202 21202 21202 21202 21202 21202 21202 21202 21202 21202 21202 21202 21202 21202 21202 21202 21202 21202 21202 21202 21202 21202 21202 21202 21202 21202 21202 21202 21202 21202 21202 21202 21202 21202 21202 21202 21202 21202 21202 21202 21202 21202 21202 21202 21202 21202 21202 21202 21202 21202 21202 21202 21202 21202 21202 21202 21202 21202 21202 21202 21202 21202 21202 21202 21202 21202 21202 21202 21202 21202 21202 21202 21202 21202 21202 21202 21202 21202 21202 21202 21202 21202 21202 21202 21202 21202 21202 21202 21202 21202 21202 21202 21202 21202 21202 21202 21202 21202 21202 21202 21202 21202 21202 21202 21202 21202 21202 21202 21202 21202 21202 21202 21202 21202 21202 21202 21202 21202 21202 21202 21202 21202 21202 21202 21202 21202 21202 21202 21202 21202 21202 21202 21202 21202 21202 21202 21202 21202 21202 21202 21202 21202 21202 21202 21202 21202 21202 21202 21202 21202 21202 21202 21202 21202 21202 21202 21202 21202 21202 21202 21202 21202 21202 21202 21202 21202 21202 21202 21202 21202 21202 21202 21202 21202 21202 21202 21202 21202 21202 21202 21202 21202 21202 21202 21202 21202 21202 21202 21202 21202 21202 21202 21202 21202 21202 21202 21202 21202 21202 21202 21202 21202 21202 21202 21202 21202 21202 21202 21202 21202 21202 21202 21202 21202 21202 21202 21202 21202 21202 21202 21202 21202 21202 21202 21202 21202 21202 21202 21202 21202 21202 21202 21202 21202 21202 21202 21202 21202 21202 21202 21202 21202 21202 21202 21202 21202 21202 21202 21202 21202 21202 21202 21202 21202 21202 21202 21202 21202 21202 21202 21202 21202 21202 21202 2 |
| 3/2023  | 2             | 3      | \$ | 564,900 | \$ | 500,000     | <i>⊗</i> /  | 21 01 11 21 21 21 21 21 31                                                                                                                                                                                                                                                                                                                                                                                                                                                                                                                                                                                                                                                                                                                                                                                                                                                                                                                                                                                                                                                                                                                                                                                                                                                                                                                                                                                                                                                                                                                                                                                                                                                                                                                                                                                                                                                                                                                                                                                                                                                                                                     |