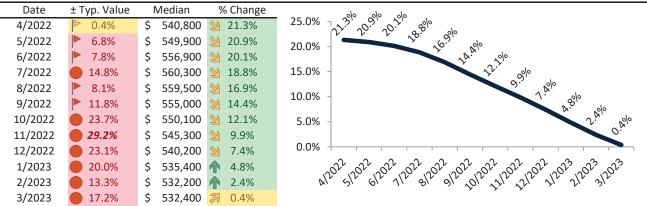

|

info@TAIT.com 35 of 68



# Menifee Housing Market Value & Trends Update

Historically, properties in this market sell at a -11.3% discount. Today's premium is 5.9%. This market is 17.2% overvalued. Median home price is \$532,400. Prices rose 0.4% year-over-year.

Monthly cost of ownership is \$3,174, and rents average \$2,997, making owning \$176 per month more costly than renting. Rents rose 6.3% year-over-year. The current capitalization rate (rent/price) is 5.4%.

#### Market rating = 4

#### Median Home Price and Rental Parity trailing twelve months



# Resale Median and year-over-year percentage change trailing twelve months



#### Rental rate and year-over-year percentage change trailing twelve months

|   |         | <u> </u>      | <u> </u>    | •  |       |