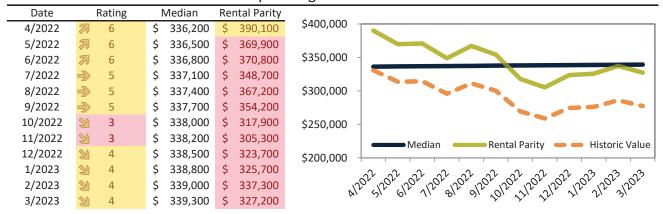

# Market Performance and Trends: Riverside County and Major Cities and Zips

| Study Area            |      | Median<br>Resale \$ |   | Resale %<br>nange YoY |      | Median<br>Resale \$ | Rent %<br>Change YoY | ledian<br>ent \$ | ost of<br>nership | nership<br>n./Disc. | Cap Rate |
|-----------------------|------|---------------------|---|-----------------------|------|---------------------|----------------------|------------------|-------------------|---------------------|----------|
| Riverside County      | \$   | 564,900             | A | 1.2%                  | \$   | 564,900             | <b>1</b> 5.8%        | \$<br>2,982      | \$<br>3,368       | \$<br>387           | 5.1%.    |
| San Bernardino County | \$   | 512,800             | 匆 | 1.5%                  | \$   | 512,800             | <b>6.0%</b>          | \$<br>2,548      | \$<br>3,058       | \$<br>510           | 4.8%.    |
| Riverside, CA         | \$   | 542,600             | 匆 | 1.5%                  | \$   | 542,600             | <b>1</b> 5.8%        | \$<br>2,837      | \$<br>3,235       | \$<br>398           | 5.0%.    |
| Banning               | \$   | 388,000             | 1 | 3.5%                  | \$   | 388,000             | <b>13.5%</b>         | \$<br>2,211      | \$<br>2,314       | \$<br>103           | 5.5%.    |
| Beaumont              | \$   | 500,600             | 刁 | 0.8%                  | \$   | 500,600             | <b>19.8%</b>         | \$<br>2,793      | \$<br>2,985       | \$<br>192           | 5.4%.    |
| Calimesa              | \$   | 527,000             | A | 0.3%                  | \$   | 527,000             | <b>1</b> 3.3%        | \$<br>2,199      | \$<br>3,142       | \$<br>943           | 4.0%.    |
| Canyon Lake           | \$   | 652,700             | • | -1.6%                 | \$   | 652,700             | <b>-</b> 0.1%        | \$<br>2,235      | \$<br>3,892       | \$<br>1,657         | 3.3%.    |
| Cathedral City        | \$   | 474,200             | A | 1.4%                  | \$   | 474,200             | <b>5.4%</b>          | \$<br>2,510      | \$<br>2,828       | \$<br>318           | 5.1%.    |
| Coachella             | \$   | 391,700             | 1 | 5.4%                  | \$   | 391,700             | <b>3</b> 1.4%        | \$<br>1,917      | \$<br>2,336       | \$<br>418           | 4.7%.    |
| Corona                | \$   | 693,100             | A | 0.2%                  | \$   | 693,100             | <b>5.5%</b>          | \$<br>3,169      | \$<br>4,133       | \$<br>964           | 4.4%.    |
| Corona Hills          | \$   | 668,400             | • | -0.9%                 | \$   | 668,400             | <b>1</b> 2.3%        | \$<br>2,710      | \$<br>3,986       | \$<br>1,276         | 3.9%.    |
| South Corona          | \$   | 823,500             | • | -0.6%                 | \$   | 823,500             | <b>1</b> 3.9%        | \$<br>3,239      | \$<br>4,910       | \$<br>1,671         | 3.8%.    |
| Desert Hot Springs    | \$   | 362,900             | 1 | 3.3%                  | \$   | 362,900             | <b>3.8%</b>          | \$<br>1,971      | \$<br>2,164       | \$<br>193           | 5.2%.    |
| Eastvale              | \$   | 846,700             | 刁 | 1.6%                  | \$   | 846,700             | <b>1</b> 3.1%        | \$<br>3,704      | \$<br>5,049       | \$<br>1,345         | 4.2%.    |
| Glen Avon             | \$   | 453,500             | 1 | 2.4%                  | \$   | 453,500             | <b>1</b> 3.5%        | \$<br>2,396      | \$<br>2,704       | \$<br>309           | 5.1%.    |
| Hemet                 | \$   | 410,900             | 1 | 2.0%                  | \$   | 410,900             | ≥ 9.2%               | \$<br>2,559      | \$<br>2,450       | \$<br>(109)         | 6.0%.    |
| Indian Wells          | \$ : | 1,232,500           | 1 | 4.8%                  | \$ 1 | 1,232,500           | <b>1</b> 3.7%        | \$<br>8,004      | \$<br>7,349       | \$<br>(655)         | 6.2%.    |
| Indio                 | \$   | 499,300             | 1 | 5.6%                  | \$   | 499,300             | <b>5.8%</b>          | \$<br>2,593      | \$<br>2,977       | \$<br>385           | 5.0%.    |
| Lake Elsinore         | \$   | 540,100             | • | -0.7%                 | \$   | 540,100             | <b>5.2%</b>          | \$<br>2,884      | \$<br>3,221       | \$<br>337           | 5.1%.    |
| Menifee               | \$   | 532,400             | A | 0.4%                  | \$   | 532,400             | 6.3%                 | \$<br>2,998      | \$<br>3,175       | \$<br>177           | 5.4%.    |
| Sun City              | \$   | 399,600             | A | 1.2%                  | \$   | 399,600             | <b>3.1%</b>          | \$<br>1,893      | \$<br>2,383       | \$<br>490           | 4.5%.    |
| Mira Loma             | \$   | 527,500             | A | 1.3%                  | \$   | 527,500             | <b>3.4</b> %         | \$<br>2,638      | \$<br>3,145       | \$<br>507           | 4.8%.    |
| Moreno Valley         | \$   | 502,400             | A | 0.7%                  | \$   | 502,400             | 4.8%                 | \$<br>2,709      | \$<br>2,996       | \$<br>287           | 5.2%.    |
| Blythe                | \$   | 216,900             | 1 | 2.4%                  | \$   | 216,900             | <b>1</b> 3.7%        | \$<br>1,647      | \$<br>1,293       | \$<br>(353)         | 7.3%.    |