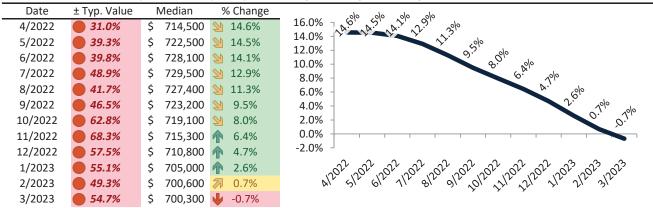

#### Historic Median Home Price Relative to Rental Parity: Riverside County since January 1988