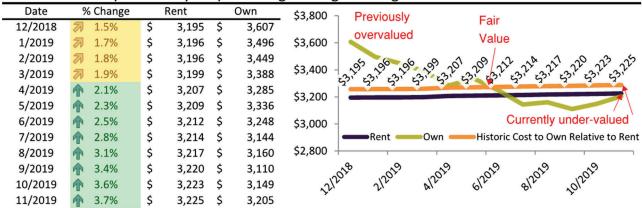

#### Rental rate and year-over-year percentage change trailing twelve months

| Date    | % Change      | Rent     | Own      |                                                                                                                                                                                                                                                                                                                                                                                                                                                                                                                                                                                                                                                                                                                                                                                                                                                                                                                                                                                                                                                                                                                                                                                                                                                                                                                                                                                                                                                                                                                                                                                                                                                                                                                                                                                                                                                                                                                                                                                                                                                                                                                                |
|---------|---------------|----------|----------|--------------------------------------------------------------------------------------------------------------------------------------------------------------------------------------------------------------------------------------------------------------------------------------------------------------------------------------------------------------------------------------------------------------------------------------------------------------------------------------------------------------------------------------------------------------------------------------------------------------------------------------------------------------------------------------------------------------------------------------------------------------------------------------------------------------------------------------------------------------------------------------------------------------------------------------------------------------------------------------------------------------------------------------------------------------------------------------------------------------------------------------------------------------------------------------------------------------------------------------------------------------------------------------------------------------------------------------------------------------------------------------------------------------------------------------------------------------------------------------------------------------------------------------------------------------------------------------------------------------------------------------------------------------------------------------------------------------------------------------------------------------------------------------------------------------------------------------------------------------------------------------------------------------------------------------------------------------------------------------------------------------------------------------------------------------------------------------------------------------------------------|
| 4/2022  | 218.9%        | \$ 2,948 | \$ 2,783 | \$5,000 -                                                                                                                                                                                                                                                                                                                                                                                                                                                                                                                                                                                                                                                                                                                                                                                                                                                                                                                                                                                                                                                                                                                                                                                                                                                                                                                                                                                                                                                                                                                                                                                                                                                                                                                                                                                                                                                                                                                                                                                                                                                                                                                      |
| 5/2022  | <b>18.6%</b>  | \$ 2,981 | \$ 2,979 | 73/333                                                                                                                                                                                                                                                                                                                                                                                                                                                                                                                                                                                                                                                                                                                                                                                                                                                                                                                                                                                                                                                                                                                                                                                                                                                                                                                                                                                                                                                                                                                                                                                                                                                                                                                                                                                                                                                                                                                                                                                                                                                                                                                         |
| 6/2022  | <b>17.7%</b>  | \$ 2,997 | \$ 3,020 | \$4,000 - 30 50 50 50 50 50 50 50 50 50 50 50 50 50                                                                                                                                                                                                                                                                                                                                                                                                                                                                                                                                                                                                                                                                                                                                                                                                                                                                                                                                                                                                                                                                                                                                                                                                                                                                                                                                                                                                                                                                                                                                                                                                                                                                                                                                                                                                                                                                                                                                                                                                                                                                            |
| 7/2022  | <b>16.8%</b>  | \$ 3,016 | \$ 3,247 | خاری کاری کاری کی                                                                                                                                                                                                                                                                                                                                                                                                                                                                                                                                                                                                                                                                                                                                                                                                                                                                                                                                                                                                                                                                                                                                                                                                                                                                                                                                                                                                                                                                                                                                                                                                                                                                                                                                                                                                                                                                                                                                                                                                                                                                          |
| 8/2022  | <b>15.3%</b>  | \$ 3,030 | \$ 3,100 | \$3,000 -                                                                                                                                                                                                                                                                                                                                                                                                                                                                                                                                                                                                                                                                                                                                                                                                                                                                                                                                                                                                                                                                                                                                                                                                                                                                                                                                                                                                                                                                                                                                                                                                                                                                                                                                                                                                                                                                                                                                                                                                                                                                                                                      |
| 9/2022  | 213.8%        | \$ 3,035 | \$ 3,201 |                                                                                                                                                                                                                                                                                                                                                                                                                                                                                                                                                                                                                                                                                                                                                                                                                                                                                                                                                                                                                                                                                                                                                                                                                                                                                                                                                                                                                                                                                                                                                                                                                                                                                                                                                                                                                                                                                                                                                                                                                                                                                                                                |
| 10/2022 | 2 12.2%       | \$ 3,021 | \$ 3,547 | \$2,000 -                                                                                                                                                                                                                                                                                                                                                                                                                                                                                                                                                                                                                                                                                                                                                                                                                                                                                                                                                                                                                                                                                                                                                                                                                                                                                                                                                                                                                                                                                                                                                                                                                                                                                                                                                                                                                                                                                                                                                                                                                                                                                                                      |
| 11/2022 | 2 10.7%       | \$ 3,015 | \$ 3,660 | Rent Own Historic Cost to Own Relative to Rent                                                                                                                                                                                                                                                                                                                                                                                                                                                                                                                                                                                                                                                                                                                                                                                                                                                                                                                                                                                                                                                                                                                                                                                                                                                                                                                                                                                                                                                                                                                                                                                                                                                                                                                                                                                                                                                                                                                                                                                                                                                                                 |
| 12/2022 | <b>9.4%</b>   | \$ 2,991 | \$ 3,419 | \$1,000                                                                                                                                                                                                                                                                                                                                                                                                                                                                                                                                                                                                                                                                                                                                                                                                                                                                                                                                                                                                                                                                                                                                                                                                                                                                                                                                                                                                                                                                                                                                                                                                                                                                                                                                                                                                                                                                                                                                                                                                                                                                                                                        |
| 1/2023  | <b>2</b> 8.1% | \$ 2,980 | \$ 3,362 | \( \frac{1}{2} \) \( \frac{1} \) \( \frac{1}{2} \) \( \frac{1}{2} \) \( \frac{1}{2} \) \( \frac{1} \) \( \frac{1} \) \( \frac{1} \) \( \frac{1}{2} \) \( \fr |
| 2/2023  | <b>2</b> 7.1% | \$ 2,977 | \$ 3,237 | "Lay 2 Lay 1 Lay 1 Lay 2 Lay 2 Lay 1 Lay 1 Lay 1 Lay 1 Lay 1 Lay 3 Lay                                                                                                                                                                                                                                                                                                                                                                                                                                                                                                                                                                                                                                                                                                                                                                                                                                                                                                                                                                                                                                                                                                                                                                                                                                                                                                                                                                                                                                                                                                                                                                                                                                                                                                                                                                                                                                                                                                                                                                                                                                                         |
| 3/2023  | <b>5.8%</b>   | \$ 2,982 | \$ 3,368 | у у у                                                                                                                                                                                                                                                                                                                                                                                                                                                                                                                                                                                                                                                                                                                                                                                                                                                                                                                                                                                                                                                                                                                                                                                                                                                                                                                                                                                                                                                                                                                                                                                                                                                                                                                                                                                                                                                                                                                                                                                                                                                                                                                          |