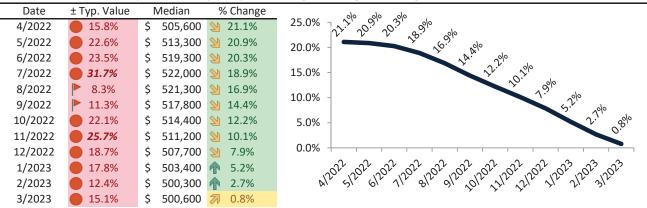

#### Historic Median Home Price Relative to Rental Parity: Riverside County since January 1988

# TAIT Housing Report® Market Timing System Rating: Riverside County since January 1988

info@TAIT.com 7 of 68