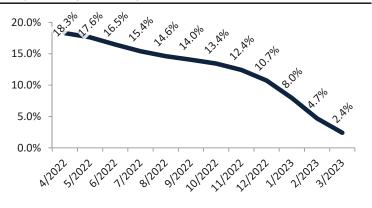

#### Rental rate and year-over-year percentage change trailing twelve months

| Date    | % Change      | Rent     | Own      |                                                                                                                                                                                                                                                                                                                                                                                                                                                                                                                                                                                                                                                                                                                                                                                                                                                                                                                                                                                                                                                                                                                                                                                                                                                                                                                                                                                                                                                                                                                                                                                                                                                                                                                                                                                                                                                                                                                                                                                                                                                                                                                                |
|---------|---------------|----------|----------|--------------------------------------------------------------------------------------------------------------------------------------------------------------------------------------------------------------------------------------------------------------------------------------------------------------------------------------------------------------------------------------------------------------------------------------------------------------------------------------------------------------------------------------------------------------------------------------------------------------------------------------------------------------------------------------------------------------------------------------------------------------------------------------------------------------------------------------------------------------------------------------------------------------------------------------------------------------------------------------------------------------------------------------------------------------------------------------------------------------------------------------------------------------------------------------------------------------------------------------------------------------------------------------------------------------------------------------------------------------------------------------------------------------------------------------------------------------------------------------------------------------------------------------------------------------------------------------------------------------------------------------------------------------------------------------------------------------------------------------------------------------------------------------------------------------------------------------------------------------------------------------------------------------------------------------------------------------------------------------------------------------------------------------------------------------------------------------------------------------------------------|
| 4/2022  | 218.9%        | \$ 2,948 | \$ 2,783 | \$5,000 -                                                                                                                                                                                                                                                                                                                                                                                                                                                                                                                                                                                                                                                                                                                                                                                                                                                                                                                                                                                                                                                                                                                                                                                                                                                                                                                                                                                                                                                                                                                                                                                                                                                                                                                                                                                                                                                                                                                                                                                                                                                                                                                      |
| 5/2022  | <b>18.6%</b>  | \$ 2,981 | \$ 2,979 | 73/333                                                                                                                                                                                                                                                                                                                                                                                                                                                                                                                                                                                                                                                                                                                                                                                                                                                                                                                                                                                                                                                                                                                                                                                                                                                                                                                                                                                                                                                                                                                                                                                                                                                                                                                                                                                                                                                                                                                                                                                                                                                                                                                         |
| 6/2022  | <b>17.7%</b>  | \$ 2,997 | \$ 3,020 | \$4,000 - 30 50 50 50 50 50 50 50 50 50 50 50 50 50                                                                                                                                                                                                                                                                                                                                                                                                                                                                                                                                                                                                                                                                                                                                                                                                                                                                                                                                                                                                                                                                                                                                                                                                                                                                                                                                                                                                                                                                                                                                                                                                                                                                                                                                                                                                                                                                                                                                                                                                                                                                            |
| 7/2022  | <b>16.8%</b>  | \$ 3,016 | \$ 3,247 | خاری کاری کاری کی                                                                                                                                                                                                                                                                                                                                                                                                                                                                                                                                                                                                                                                                                                                                                                                                                                                                                                                                                                                                                                                                                                                                                                                                                                                                                                                                                                                                                                                                                                                                                                                                                                                                                                                                                                                                                                                                                                                                                                                                                                                                          |
| 8/2022  | <b>15.3%</b>  | \$ 3,030 | \$ 3,100 | \$3,000 -                                                                                                                                                                                                                                                                                                                                                                                                                                                                                                                                                                                                                                                                                                                                                                                                                                                                                                                                                                                                                                                                                                                                                                                                                                                                                                                                                                                                                                                                                                                                                                                                                                                                                                                                                                                                                                                                                                                                                                                                                                                                                                                      |
| 9/2022  | 213.8%        | \$ 3,035 | \$ 3,201 |                                                                                                                                                                                                                                                                                                                                                                                                                                                                                                                                                                                                                                                                                                                                                                                                                                                                                                                                                                                                                                                                                                                                                                                                                                                                                                                                                                                                                                                                                                                                                                                                                                                                                                                                                                                                                                                                                                                                                                                                                                                                                                                                |
| 10/2022 | 2 12.2%       | \$ 3,021 | \$ 3,547 | \$2,000 -                                                                                                                                                                                                                                                                                                                                                                                                                                                                                                                                                                                                                                                                                                                                                                                                                                                                                                                                                                                                                                                                                                                                                                                                                                                                                                                                                                                                                                                                                                                                                                                                                                                                                                                                                                                                                                                                                                                                                                                                                                                                                                                      |
| 11/2022 | 2 10.7%       | \$ 3,015 | \$ 3,660 | Rent Own Historic Cost to Own Relative to Rent                                                                                                                                                                                                                                                                                                                                                                                                                                                                                                                                                                                                                                                                                                                                                                                                                                                                                                                                                                                                                                                                                                                                                                                                                                                                                                                                                                                                                                                                                                                                                                                                                                                                                                                                                                                                                                                                                                                                                                                                                                                                                 |
| 12/2022 | <b>9.4%</b>   | \$ 2,991 | \$ 3,419 | \$1,000                                                                                                                                                                                                                                                                                                                                                                                                                                                                                                                                                                                                                                                                                                                                                                                                                                                                                                                                                                                                                                                                                                                                                                                                                                                                                                                                                                                                                                                                                                                                                                                                                                                                                                                                                                                                                                                                                                                                                                                                                                                                                                                        |
| 1/2023  | <b>2</b> 8.1% | \$ 2,980 | \$ 3,362 | \( \frac{1}{2} \) \( \frac{1} \) \( \frac{1}{2} \) \( \frac{1}{2} \) \( \frac{1}{2} \) \( \frac{1} \) \( \frac{1} \) \( \frac{1} \) \( \frac{1}{2} \) \( \fr |
| 2/2023  | <b>2</b> 7.1% | \$ 2,977 | \$ 3,237 | "Lay 2 Lay 1 Lay 1 Lay 2 Lay 2 Lay 1 Lay 1 Lay 1 Lay 1 Lay 1 Lay 3 Lay                                                                                                                                                                                                                                                                                                                                                                                                                                                                                                                                                                                                                                                                                                                                                                                                                                                                                                                                                                                                                                                                                                                                                                                                                                                                                                                                                                                                                                                                                                                                                                                                                                                                                                                                                                                                                                                                                                                                                                                                                                                         |
| 3/2023  | <b>5.8%</b>   | \$ 2,982 | \$ 3,368 | у у у                                                                                                                                                                                                                                                                                                                                                                                                                                                                                                                                                                                                                                                                                                                                                                                                                                                                                                                                                                                                                                                                                                                                                                                                                                                                                                                                                                                                                                                                                                                                                                                                                                                                                                                                                                                                                                                                                                                                                                                                                                                                                                                          |