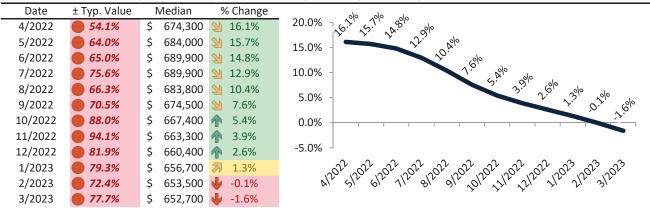

#### Historic Median Home Price Relative to Rental Parity: Riverside County since January 1988