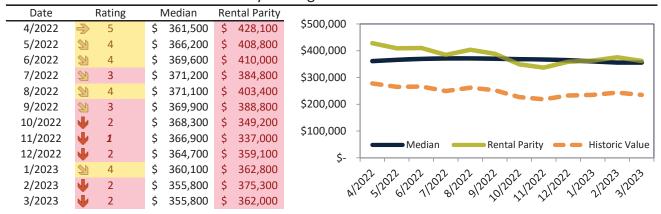

|

info@TAIT.com 61 of 68



# Thousand Palms Housing Market Value & Trends Update

Historically, properties in this market sell at a -35.1% discount. Today's discount is 1.7%. This market is 33.4% overvalued. Median home price is \$355,800. Prices rose 0.0% year-over-year.

Monthly cost of ownership is \$2,121, and rents average \$2,159, making owning \$037 per month less costly than renting. Rents rose 3.7% year-over-year. The current capitalization rate (rent/price) is 5.8%.

Market rating = 2

### Median Home Price and Rental Parity trailing twelve months



# Resale Median and year-over-year percentage change trailing twelve months



# Rental rate and year-over-year percentage change trailing twelve months

| Date    | % | 6 Change | Rent        | Own         | \$4,000 ¬