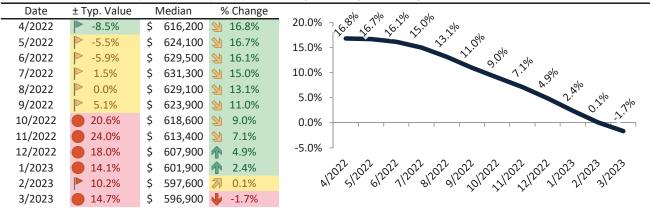

# Riverside County Housing Market Value & Trends Update

Historically, properties in this market sell at a -9.5% discount. Today's premium is 13.0%. This market is 22.5% overvalued. Median home price is \$564,900. Prices rose 1.2% year-over-year.

Monthly cost of ownership is \$3,368, and rents average \$2,981, making owning \$386 per month more costly than renting. Rents rose 5.8% year-over-year. The current capitalization rate (rent/price) is 5.1%.

#### Market rating = 3