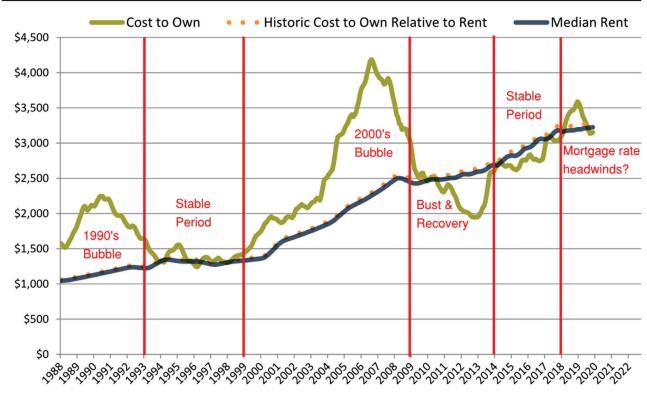

#### Riverside County median rent and monthly cost of ownership since January 1988

info@TAIT.com 5 of 68