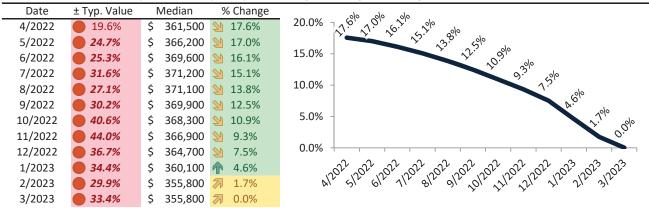

|

info@TAIT.com 61 of 68



# Thousand Palms Housing Market Value & Trends Update

Historically, properties in this market sell at a -35.1% discount. Today's discount is 1.7%. This market is 33.4% overvalued. Median home price is \$355,800. Prices rose 0.0% year-over-year.

Monthly cost of ownership is \$2,121, and rents average \$2,159, making owning \$037 per month less costly than renting. Rents rose 3.7% year-over-year. The current capitalization rate (rent/price) is 5.8%.

Market rating = 2

### Median Home Price and Rental Parity trailing twelve months



# Resale Median and year-over-year percentage change trailing twelve months



# Rental rate and year-over-year percentage change trailing twelve months

| Date    | % | 6 Change | Rent        | Own         | \$4,000 ¬