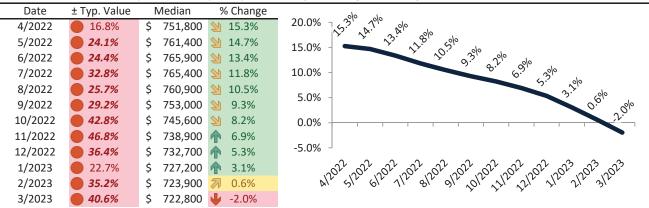

# Market Timing Rating and Valuations: Riverside County and Major Cities and Zips

| Study Area            | F             | Rating | ı    | Median    | Rei  | ntal Parity | % Over/Under<br>Rental Parity | Historic<br>Premium | % Over/Under<br>Historic Prem. |
|-----------------------|---------------|--------|------|-----------|------|-------------|-------------------------------|---------------------|--------------------------------|
| Riverside County      | 20            | 3      | \$   | 564,900   | \$   | 500,000     | <b>13.0%</b>                  | -9.5%               | 22.5%                          |
| San Bernardino County | 2             | 3      | \$   | 512,800   | \$   | 427,300     | 18.8%                         | -8.9%               | 27.7%                          |
| Riverside, CA         | 29            | 3      | \$   | 542,600   | \$   | 475,700     | 14.1%                         | -10.5%              | 24.6%                          |
| Banning               | Ψ             | 2      | \$   | 388,000   | \$   | 370,700     | ▶ 4.6%                        | -32.0%              | 36.6%                          |
| Beaumont              | 2             | 3      | \$   | 500,600   | \$   | 468,300     | 6.9%                          | -8.2%               | 15.1%                          |
| Calimesa              | Ψ             | 1      | \$   | 527,000   | \$   | 368,800     | 42.9%                         | -7.4%               | 50.3%                          |
| Canyon Lake           | •             | 1      | \$   | 652,700   | \$   | 374,700     | 74.2%                         | -3.5%               | 77.7%                          |
| Cathedral City        | •             | 1      | \$   | 474,200   | \$   | 420,900     | <b>1</b> 2.6%                 | -28.2%              | <b>40.8%</b>                   |
| Coachella             | Ψ             | 1      | \$   | 391,700   | \$   | 321,500     | 19.2%                         | -25.9%              | <b>45.1%</b>                   |
| Corona                | •             | 2      | \$   | 693,100   | \$   | 531,400     | 30.4%                         | -4.4%               | <b>34.8%</b>                   |
| Corona Hills          | •             | 1      | \$   | 668,400   | \$   | 454,400     | <b>47.1</b> %                 | -5.5%               | <b>52.6%</b>                   |
| South Corona          | Ψ             | 1      | \$   | 823,500   | \$   | 543,200     | <b>51.6%</b>                  | -5.2%               | <b>56.8%</b>                   |
| Desert Hot Springs    | 2             | 3      | \$   | 362,900   | \$   | 330,500     | 9.8%                          | -27.3%              | 37.1%                          |
| Eastvale              | •             | 2      | \$   | 846,700   | \$   | 621,100     | 36.3%                         | 2.3%                | <b>34.0%</b>                   |
| Glen Avon             | $\Rightarrow$ | 5      | \$   | 453,500   | \$   | 401,700     | 12.9%                         | -14.7%              | 27.6%                          |
| Hemet                 | A             | 6      | \$   | 410,900   | \$   | 429,100     | ⊳ -4.2%                       | -17.3%              | 13.1%                          |
| Indian Wells          | <b>₽</b>      | 5      | \$ 1 | 1,232,500 | \$ 1 | 1,342,300   | ▶ -8.2%                       | -32.1%              | 23.9%                          |
| Indio                 | 2             | 3      | \$   | 499,300   | \$   | 434,800     | <b>1</b> 4.8%                 | -26.3%              | <b>41.1%</b>                   |
| Lake Elsinore         | 2             | 4      | \$   | 540,100   | \$   | 483,600     | <b>11.7%</b>                  | -6.3%               | <b>1</b> 8.0%                  |
| Menifee               | 2             | 4      | \$   | 532,400   | \$   | 502,700     | ▶ 5.9%                        | -11.3%              | 17.2%                          |
| Sun City              | •             | 1      | \$   | 399,600   | \$   | 317,300     | 26.0%                         | -24.5%              | 50.5%                          |
| Mira Loma             | 20            | 4      | \$   | 527,500   | \$   | 442,400     | 19.2%                         | 0.0%                | 19.2%                          |
| Moreno Valley         | 29            | 3      | \$   | 502,400   | \$   | 454,300     | ▶ 10.6%                       | -15.5%              | 26.1%                          |
| Blythe                | A             | 6      | \$   | 216,900   | \$   | 276,100     | <b>-21.5</b> %                | -42.1%              | 20.6%                          |