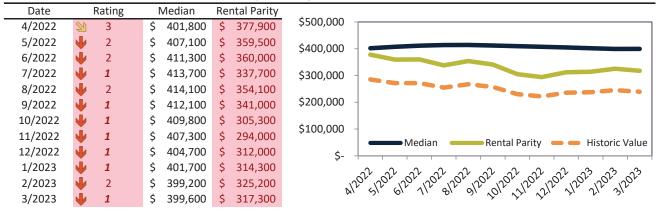

#### Historic Median Home Price Relative to Rental Parity: Riverside County since January 1988

# TAIT Housing Report® Market Timing System Rating: Riverside County since January 1988

info@TAIT.com 7 of 68