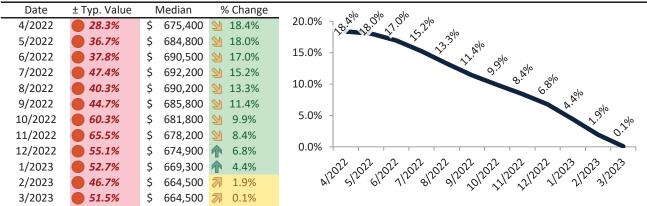

# Market Performance and Trends: Riverside County and Major Cities and Zips

| Study Area            |      | Median<br>Resale \$ |   | Resale %<br>nange YoY |      | Median<br>Resale \$ | Rent %<br>Change YoY | ledian<br>ent \$ | ost of<br>nership | nership<br>n./Disc. | Cap Rate |
|-----------------------|------|---------------------|---|-----------------------|------|---------------------|----------------------|------------------|-------------------|---------------------|----------|
| Riverside County      | \$   | 564,900             | A | 1.2%                  | \$   | 564,900             | <b>1</b> 5.8%        | \$<br>2,982      | \$<br>3,368       | \$<br>387           | 5.1%.    |
| San Bernardino County | \$   | 512,800             | 匆 | 1.5%                  | \$   | 512,800             | <b>6.0%</b>          | \$<br>2,548      | \$<br>3,058       | \$<br>510           | 4.8%.    |
| Riverside, CA         | \$   | 542,600             | 匆 | 1.5%                  | \$   | 542,600             | <b>1</b> 5.8%        | \$<br>2,837      | \$<br>3,235       | \$<br>398           | 5.0%.    |
| Banning               | \$   | 388,000             | 1 | 3.5%                  | \$   | 388,000             | <b>13.5%</b>         | \$<br>2,211      | \$<br>2,314       | \$<br>103           | 5.5%.    |
| Beaumont              | \$   | 500,600             | 刁 | 0.8%                  | \$   | 500,600             | <b>19.8%</b>         | \$<br>2,793      | \$<br>2,985       | \$<br>192           | 5.4%.    |
| Calimesa              | \$   | 527,000             | A | 0.3%                  | \$   | 527,000             | <b>1</b> 3.3%        | \$<br>2,199      | \$<br>3,142       | \$<br>943           | 4.0%.    |
| Canyon Lake           | \$   | 652,700             | • | -1.6%                 | \$   | 652,700             | <b>-</b> 0.1%        | \$<br>2,235      | \$<br>3,892       | \$<br>1,657         | 3.3%.    |
| Cathedral City        | \$   | 474,200             | A | 1.4%                  | \$   | 474,200             | <b>5.4%</b>          | \$<br>2,510      | \$<br>2,828       | \$<br>318           | 5.1%.    |
| Coachella             | \$   | 391,700             | 1 | 5.4%                  | \$   | 391,700             | <b>3</b> 1.4%        | \$<br>1,917      | \$<br>2,336       | \$<br>418           | 4.7%.    |
| Corona                | \$   | 693,100             | A | 0.2%                  | \$   | 693,100             | <b>5.5%</b>          | \$<br>3,169      | \$<br>4,133       | \$<br>964           | 4.4%.    |
| Corona Hills          | \$   | 668,400             | • | -0.9%                 | \$   | 668,400             | <b>1</b> 2.3%        | \$<br>2,710      | \$<br>3,986       | \$<br>1,276         | 3.9%.    |
| South Corona          | \$   | 823,500             | • | -0.6%                 | \$   | 823,500             | <b>1</b> 3.9%        | \$<br>3,239      | \$<br>4,910       | \$<br>1,671         | 3.8%.    |
| Desert Hot Springs    | \$   | 362,900             | 1 | 3.3%                  | \$   | 362,900             | <b>3.8%</b>          | \$<br>1,971      | \$<br>2,164       | \$<br>193           | 5.2%.    |
| Eastvale              | \$   | 846,700             | 刁 | 1.6%                  | \$   | 846,700             | <b>1</b> 3.1%        | \$<br>3,704      | \$<br>5,049       | \$<br>1,345         | 4.2%.    |
| Glen Avon             | \$   | 453,500             | 1 | 2.4%                  | \$   | 453,500             | <b>1</b> 3.5%        | \$<br>2,396      | \$<br>2,704       | \$<br>309           | 5.1%.    |
| Hemet                 | \$   | 410,900             | 1 | 2.0%                  | \$   | 410,900             | ≥ 9.2%               | \$<br>2,559      | \$<br>2,450       | \$<br>(109)         | 6.0%.    |
| Indian Wells          | \$ : | 1,232,500           | 1 | 4.8%                  | \$ 1 | 1,232,500           | <b>1</b> 3.7%        | \$<br>8,004      | \$<br>7,349       | \$<br>(655)         | 6.2%.    |
| Indio                 | \$   | 499,300             | 1 | 5.6%                  | \$   | 499,300             | <b>5.8%</b>          | \$<br>2,593      | \$<br>2,977       | \$<br>385           | 5.0%.    |
| Lake Elsinore         | \$   | 540,100             | • | -0.7%                 | \$   | 540,100             | <b>5.2%</b>          | \$<br>2,884      | \$<br>3,221       | \$<br>337           | 5.1%.    |
| Menifee               | \$   | 532,400             | A | 0.4%                  | \$   | 532,400             | 6.3%                 | \$<br>2,998      | \$<br>3,175       | \$<br>177           | 5.4%.    |
| Sun City              | \$   | 399,600             | A | 1.2%                  | \$   | 399,600             | <b>3.1%</b>          | \$<br>1,893      | \$<br>2,383       | \$<br>490           | 4.5%.    |
| Mira Loma             | \$   | 527,500             | A | 1.3%                  | \$   | 527,500             | <b>3.4</b> %         | \$<br>2,638      | \$<br>3,145       | \$<br>507           | 4.8%.    |
| Moreno Valley         | \$   | 502,400             | A | 0.7%                  | \$   | 502,400             | 4.8%                 | \$<br>2,709      | \$<br>2,996       | \$<br>287           | 5.2%.    |
| Blythe                | \$   | 216,900             | 1 | 2.4%                  | \$   | 216,900             | <b>1</b> 3.7%        | \$<br>1,647      | \$<br>1,293       | \$<br>(353)         | 7.3%.    |