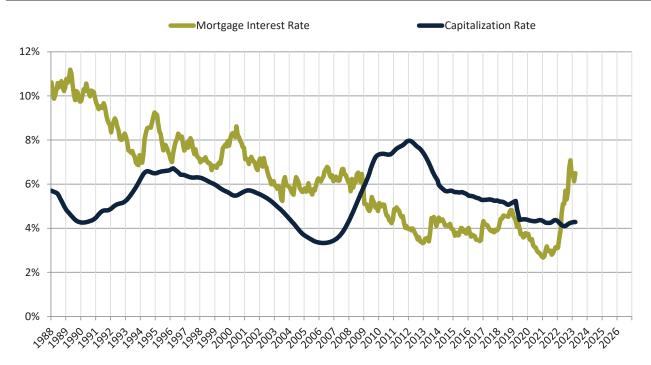

# Cash Investor Capitalization Rate: Riverside County since January 1988

Financed Investor Cash-on-Cash Return: Riverside County since January 1988

info@TAIT.com 8 of 68