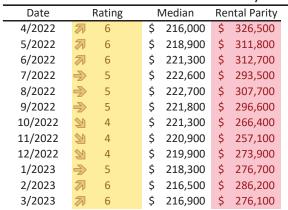

# Market Timing Rating and Valuations: Riverside County and Major Cities and Zips

| Study Area            | F             | Rating | ı    | Median    | Rei  | ntal Parity | % Over/Under<br>Rental Parity | Historic<br>Premium | % Over/Under<br>Historic Prem. |
|-----------------------|---------------|--------|------|-----------|------|-------------|-------------------------------|---------------------|--------------------------------|
| Riverside County      | 20            | 3      | \$   | 564,900   | \$   | 500,000     | <b>13.0%</b>                  | -9.5%               | 22.5%                          |
| San Bernardino County | 2             | 3      | \$   | 512,800   | \$   | 427,300     | 18.8%                         | -8.9%               | 27.7%                          |
| Riverside, CA         | 29            | 3      | \$   | 542,600   | \$   | 475,700     | 14.1%                         | -10.5%              | 24.6%                          |
| Banning               | Ψ             | 2      | \$   | 388,000   | \$   | 370,700     | ▶ 4.6%                        | -32.0%              | 36.6%                          |
| Beaumont              | 2             | 3      | \$   | 500,600   | \$   | 468,300     | 6.9%                          | -8.2%               | 15.1%                          |
| Calimesa              | Ψ             | 1      | \$   | 527,000   | \$   | 368,800     | 42.9%                         | -7.4%               | 50.3%                          |
| Canyon Lake           | •             | 1      | \$   | 652,700   | \$   | 374,700     | 74.2%                         | -3.5%               | 77.7%                          |
| Cathedral City        | •             | 1      | \$   | 474,200   | \$   | 420,900     | <b>1</b> 2.6%                 | -28.2%              | <b>40.8%</b>                   |
| Coachella             | Ψ             | 1      | \$   | 391,700   | \$   | 321,500     | 19.2%                         | -25.9%              | <b>45.1%</b>                   |
| Corona                | •             | 2      | \$   | 693,100   | \$   | 531,400     | 30.4%                         | -4.4%               | <b>34.8%</b>                   |
| Corona Hills          | •             | 1      | \$   | 668,400   | \$   | 454,400     | <b>47.1</b> %                 | -5.5%               | <b>52.6%</b>                   |
| South Corona          | Ψ             | 1      | \$   | 823,500   | \$   | 543,200     | <b>51.6%</b>                  | -5.2%               | <b>56.8%</b>                   |
| Desert Hot Springs    | 2             | 3      | \$   | 362,900   | \$   | 330,500     | 9.8%                          | -27.3%              | 37.1%                          |
| Eastvale              | •             | 2      | \$   | 846,700   | \$   | 621,100     | 36.3%                         | 2.3%                | <b>34.0%</b>                   |
| Glen Avon             | $\Rightarrow$ | 5      | \$   | 453,500   | \$   | 401,700     | 12.9%                         | -14.7%              | 27.6%                          |
| Hemet                 | A             | 6      | \$   | 410,900   | \$   | 429,100     | ⊳ -4.2%                       | -17.3%              | 13.1%                          |
| Indian Wells          | <b>₽</b>      | 5      | \$ 1 | 1,232,500 | \$ 1 | 1,342,300   | ▶ -8.2%                       | -32.1%              | 23.9%                          |
| Indio                 | 2             | 3      | \$   | 499,300   | \$   | 434,800     | <b>1</b> 4.8%                 | -26.3%              | <b>41.1%</b>                   |
| Lake Elsinore         | 2             | 4      | \$   | 540,100   | \$   | 483,600     | <b>11.7%</b>                  | -6.3%               | <b>1</b> 8.0%                  |
| Menifee               | 2             | 4      | \$   | 532,400   | \$   | 502,700     | ▶ 5.9%                        | -11.3%              | 17.2%                          |
| Sun City              | •             | 1      | \$   | 399,600   | \$   | 317,300     | 26.0%                         | -24.5%              | 50.5%                          |
| Mira Loma             | 20            | 4      | \$   | 527,500   | \$   | 442,400     | 19.2%                         | 0.0%                | 19.2%                          |
| Moreno Valley         | 29            | 3      | \$   | 502,400   | \$   | 454,300     | ▶ 10.6%                       | -15.5%              | 26.1%                          |
| Blythe                | A             | 6      | \$   | 216,900   | \$   | 276,100     | <b>-21.5</b> %                | -42.1%              | 20.6%                          |