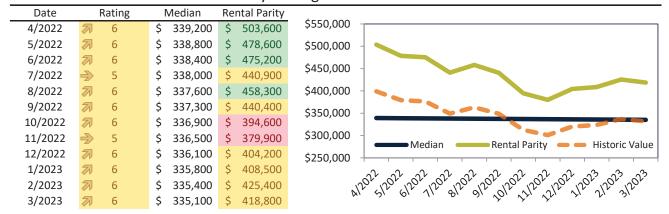

# Market Performance and Trends: Riverside County and Major Cities and Zips

| Study Area            |      | Median<br>Resale \$ |   | Resale %<br>nange YoY |      | Median<br>Resale \$ | Rent %<br>Change YoY | ledian<br>ent \$ | ost of<br>nership | nership<br>n./Disc. | Cap Rate |
|-----------------------|------|---------------------|---|-----------------------|------|---------------------|----------------------|------------------|-------------------|---------------------|----------|
| Riverside County      | \$   | 564,900             | A | 1.2%                  | \$   | 564,900             | <b>1</b> 5.8%        | \$<br>2,982      | \$<br>3,368       | \$<br>387           | 5.1%.    |
| San Bernardino County | \$   | 512,800             | 匆 | 1.5%                  | \$   | 512,800             | <b>6.0%</b>          | \$<br>2,548      | \$<br>3,058       | \$<br>510           | 4.8%.    |
| Riverside, CA         | \$   | 542,600             | 匆 | 1.5%                  | \$   | 542,600             | <b>1</b> 5.8%        | \$<br>2,837      | \$<br>3,235       | \$<br>398           | 5.0%.    |
| Banning               | \$   | 388,000             | 1 | 3.5%                  | \$   | 388,000             | <b>13.5%</b>         | \$<br>2,211      | \$<br>2,314       | \$<br>103           | 5.5%.    |
| Beaumont              | \$   | 500,600             | 刁 | 0.8%                  | \$   | 500,600             | <b>19.8%</b>         | \$<br>2,793      | \$<br>2,985       | \$<br>192           | 5.4%.    |
| Calimesa              | \$   | 527,000             | A | 0.3%                  | \$   | 527,000             | <b>1</b> 3.3%        | \$<br>2,199      | \$<br>3,142       | \$<br>943           | 4.0%.    |
| Canyon Lake           | \$   | 652,700             | • | -1.6%                 | \$   | 652,700             | <b>-</b> 0.1%        | \$<br>2,235      | \$<br>3,892       | \$<br>1,657         | 3.3%.    |
| Cathedral City        | \$   | 474,200             | A | 1.4%                  | \$   | 474,200             | <b>5.4%</b>          | \$<br>2,510      | \$<br>2,828       | \$<br>318           | 5.1%.    |
| Coachella             | \$   | 391,700             | 1 | 5.4%                  | \$   | 391,700             | <b>3</b> 1.4%        | \$<br>1,917      | \$<br>2,336       | \$<br>418           | 4.7%.    |
| Corona                | \$   | 693,100             | A | 0.2%                  | \$   | 693,100             | <b>5.5%</b>          | \$<br>3,169      | \$<br>4,133       | \$<br>964           | 4.4%.    |
| Corona Hills          | \$   | 668,400             | • | -0.9%                 | \$   | 668,400             | <b>1</b> 2.3%        | \$<br>2,710      | \$<br>3,986       | \$<br>1,276         | 3.9%.    |
| South Corona          | \$   | 823,500             | • | -0.6%                 | \$   | 823,500             | <b>1</b> 3.9%        | \$<br>3,239      | \$<br>4,910       | \$<br>1,671         | 3.8%.    |
| Desert Hot Springs    | \$   | 362,900             | 1 | 3.3%                  | \$   | 362,900             | <b>3.8%</b>          | \$<br>1,971      | \$<br>2,164       | \$<br>193           | 5.2%.    |
| Eastvale              | \$   | 846,700             | 刁 | 1.6%                  | \$   | 846,700             | <b>1</b> 3.1%        | \$<br>3,704      | \$<br>5,049       | \$<br>1,345         | 4.2%.    |
| Glen Avon             | \$   | 453,500             | 1 | 2.4%                  | \$   | 453,500             | <b>1</b> 3.5%        | \$<br>2,396      | \$<br>2,704       | \$<br>309           | 5.1%.    |
| Hemet                 | \$   | 410,900             | 1 | 2.0%                  | \$   | 410,900             | ≥ 9.2%               | \$<br>2,559      | \$<br>2,450       | \$<br>(109)         | 6.0%.    |
| Indian Wells          | \$ : | 1,232,500           | 1 | 4.8%                  | \$ 1 | 1,232,500           | <b>1</b> 3.7%        | \$<br>8,004      | \$<br>7,349       | \$<br>(655)         | 6.2%.    |
| Indio                 | \$   | 499,300             | 1 | 5.6%                  | \$   | 499,300             | <b>5.8%</b>          | \$<br>2,593      | \$<br>2,977       | \$<br>385           | 5.0%.    |
| Lake Elsinore         | \$   | 540,100             | • | -0.7%                 | \$   | 540,100             | <b>5.2%</b>          | \$<br>2,884      | \$<br>3,221       | \$<br>337           | 5.1%.    |
| Menifee               | \$   | 532,400             | A | 0.4%                  | \$   | 532,400             | 6.3%                 | \$<br>2,998      | \$<br>3,175       | \$<br>177           | 5.4%.    |
| Sun City              | \$   | 399,600             | A | 1.2%                  | \$   | 399,600             | <b>3.1%</b>          | \$<br>1,893      | \$<br>2,383       | \$<br>490           | 4.5%.    |
| Mira Loma             | \$   | 527,500             | A | 1.3%                  | \$   | 527,500             | <b>3.4</b> %         | \$<br>2,638      | \$<br>3,145       | \$<br>507           | 4.8%.    |
| Moreno Valley         | \$   | 502,400             | A | 0.7%                  | \$   | 502,400             | 4.8%                 | \$<br>2,709      | \$<br>2,996       | \$<br>287           | 5.2%.    |
| Blythe                | \$   | 216,900             | 1 | 2.4%                  | \$   | 216,900             | <b>1</b> 3.7%        | \$<br>1,647      | \$<br>1,293       | \$<br>(353)         | 7.3%.    |

# Market Performance and Trends: Riverside County and Major Cities and Zips

| Study Area      | Median<br>Resale \$ | Resale %<br>Change YoY | Median<br>Resale \$ | Rent %<br>Change YoY | Median<br>Rent \$ | Cost of<br>Ownership | Ownership<br>Prem./Disc. | Cap Rate |
|-----------------|---------------------|------------------------|---------------------|----------------------|-------------------|----------------------|--------------------------|----------|
| Murrieta        | \$ 637,60           | 0 🜓 -0.6%              | \$ 637,600          | <b>1.8%</b>          | \$ 3,119          | \$ 3,802             | \$ 683                   | 4.7%.    |
| Norco           | \$ 792,20           | 0 🔊 1.3%               | \$ 792,200          | <b>3.7%</b>          | \$ 2,868          | \$ 4,724             | \$ 1,855                 | 3.5%.    |
| Nuevo           | \$ 518,10           | 0.3%                   | \$ 518,100          | <b>1</b> 3.7%        | \$ 2,266          | \$ 3,089             | \$ 823                   | 4.2%.    |
| Palm Desert     | \$ 560,00           | 0 1.5%                 | \$ 560,000          | ≥ 7.2%               | \$ 4,168          | \$ 3,339             | \$ (828)                 | 7.1%.    |
| Palm Springs    | \$ 663,30           | 0 14.1%                | \$ 663,300          | <b>15.4%</b>         | \$ 4,579          | \$ 3,955             | \$ (624)                 | 6.6%.    |
| Pedley          | \$ 478,50           | 0 1 2.7%               | \$ 478,500          | <b>3</b> 1.7%        | \$ 2,510          | \$ 2,853             | \$ 344                   | 5.0%.    |
| Perris          | \$ 491,10           | 0 🔊 1.7%               | \$ 491,100          | <b>2</b> 16.7%       | \$ 2,773          | \$ 2,928             | \$ 155                   | 5.4%.    |
| Rancho Mirage   | \$ 863,90           | 0                      | \$ 863,900          | <b>12.7%</b>         | \$ 4,510          | \$ 5,151             | \$ 641                   | 5.0%.    |
| Riverside       | \$ 581,40           | 0 🔊 1.3%               | \$ 581,400          | <b>1.8%</b>          | \$ 2,797          | \$ 3,467             | \$ 670                   | 4.6%.    |
| Arlanza         | \$ 508,00           | 0 1 4.0%               | \$ 508,000          | <b>3</b> 1.9%        | \$ 2,258          | \$ 3,029             | \$ 771                   | 4.3%.    |
| Canyon Crest    | \$ 664,50           | 0.1%                   | \$ 664,500          | <b>1.4%</b>          | \$ 2,656          | \$ 3,962             | \$ 1,307                 | 3.8%.    |
| La Sierra       | \$ 559,00           | 0 🔊 2.0%               | \$ 559,000          | 4.1%                 | \$ 2,427          | \$ 3,333             | \$ 906                   | 4.2%.    |
| La Sierra South | \$ 584,40           | 0.0%                   | \$ 584,400          | <b>1</b> 3.6%        | \$ 2,440          | \$ 3,485             | \$ 1,045                 | 4.0%.    |
| Magnolia Center | \$ 529,70           | 0 1 2.7%               | \$ 529,700          | 4.6%                 | \$ 2,307          | \$ 3,159             | \$ 852                   | 4.2%.    |
| Orangecrest     | \$ 700,30           | 0 -0.7%                | \$ 700,300          | <b>1.3%</b>          | \$ 2,688          | \$ 4,176             | \$ 1,488                 | 3.7%.    |
| Ramona          | \$ 722,80           | 0 -2.0%                | \$ 722,800          | <b>1</b> 2.8%        | \$ 3,002          | \$ 4,310             | \$ 1,308                 | 4.0%.    |
| University      | \$ 534,60           | 0.8%                   | \$ 534,600          | <b>1</b> 3.3%        | \$ 2,370          | \$ 3,188             | \$ 817                   | 4.3%.    |
| Rubidoux        | \$ 397,30           | 0 🔊 1.1%               | \$ 397,300          | <b>1</b> 3.4%        | \$ 2,382          | \$ 2,369             | \$ (13)                  | 5.8%.    |
| San Jacinto     | \$ 442,20           | 0.9%                   | \$ 442,200          | <b>୬</b> 11.1%       | \$ 2,217          | \$ 2,637             | \$ 420                   | 4.8%.    |
| Sunnyslope      | \$ 396,30           | 0.1%                   | \$ 396,300          | <b>1</b> 3.3%        | \$ 2,430          | \$ 2,363             | \$ (67)                  | 5.9%.    |
| Temecula        | \$ 698,30           | 0 🜓 -1.2%              | \$ 698,300          | <b>5</b> .9%         | \$ 3,221          | \$ 4,164             | \$ 943                   | 4.4%.    |
| Thousand Palms  | \$ 355,80           | 0.0%                   | \$ 355,800          | <b>1</b> 3.7%        | \$ 2,159          | \$ 2,122             | \$ (37)                  | 5.8%.    |
| Wildomar        | \$ 596,90           | 0 🜓 -1.7%              | \$ 596,900          | <b>3</b> 1.6%        | \$ 3,114          | \$ 3,559             | \$ 445                   | 5.0%.    |
| Winchester      | \$ 640,60           | 0 • -0.6%              | \$ 640,600          | <b>26.5%</b>         | \$ 3,145          | \$ 3,820             | \$ 675                   | 4.7%.    |

# Market Timing Rating and Valuations: Riverside County and Major Cities and Zips

| Study Area            | F             | Rating | ı    | Median    | Rei  | ntal Parity | % Over/Under<br>Rental Parity | Historic<br>Premium | % Over/Under<br>Historic Prem. |
|-----------------------|---------------|--------|------|-----------|------|-------------|-------------------------------|---------------------|--------------------------------|
| Riverside County      | 20            | 3      | \$   | 564,900   | \$   | 500,000     | <b>13.0%</b>                  | -9.5%               | 22.5%                          |
| San Bernardino County | 2             | 3      | \$   | 512,800   | \$   | 427,300     | 18.8%                         | -8.9%               | 27.7%                          |
| Riverside, CA         | 29            | 3      | \$   | 542,600   | \$   | 475,700     | 14.1%                         | -10.5%              | 24.6%                          |
| Banning               | Ψ             | 2      | \$   | 388,000   | \$   | 370,700     | ▶ 4.6%                        | -32.0%              | 36.6%                          |
| Beaumont              | 2             | 3      | \$   | 500,600   | \$   | 468,300     | 6.9%                          | -8.2%               | 15.1%                          |
| Calimesa              | Ψ             | 1      | \$   | 527,000   | \$   | 368,800     | 42.9%                         | -7.4%               | 50.3%                          |
| Canyon Lake           | •             | 1      | \$   | 652,700   | \$   | 374,700     | 74.2%                         | -3.5%               | 77.7%                          |
| Cathedral City        | •             | 1      | \$   | 474,200   | \$   | 420,900     | <b>1</b> 2.6%                 | -28.2%              | <b>40.8%</b>                   |
| Coachella             | Ψ             | 1      | \$   | 391,700   | \$   | 321,500     | 19.2%                         | -25.9%              | <b>45.1%</b>                   |
| Corona                | •             | 2      | \$   | 693,100   | \$   | 531,400     | 30.4%                         | -4.4%               | <b>34.8%</b>                   |
| Corona Hills          | •             | 1      | \$   | 668,400   | \$   | 454,400     | <b>47.1</b> %                 | -5.5%               | <b>52.6%</b>                   |
| South Corona          | Ψ             | 1      | \$   | 823,500   | \$   | 543,200     | <b>51.6%</b>                  | -5.2%               | <b>56.8%</b>                   |
| Desert Hot Springs    | 2             | 3      | \$   | 362,900   | \$   | 330,500     | 9.8%                          | -27.3%              | 37.1%                          |
| Eastvale              | •             | 2      | \$   | 846,700   | \$   | 621,100     | 36.3%                         | 2.3%                | <b>34.0%</b>                   |
| Glen Avon             | $\Rightarrow$ | 5      | \$   | 453,500   | \$   | 401,700     | 12.9%                         | -14.7%              | 27.6%                          |
| Hemet                 | A             | 6      | \$   | 410,900   | \$   | 429,100     | ⊳ -4.2%                       | -17.3%              | 13.1%                          |
| Indian Wells          | <b>₽</b>      | 5      | \$ 1 | 1,232,500 | \$ 1 | 1,342,300   | ▶ -8.2%                       | -32.1%              | 23.9%                          |
| Indio                 | 2             | 3      | \$   | 499,300   | \$   | 434,800     | <b>1</b> 4.8%                 | -26.3%              | <b>41.1%</b>                   |
| Lake Elsinore         | 2             | 4      | \$   | 540,100   | \$   | 483,600     | <b>11.7%</b>                  | -6.3%               | <b>1</b> 8.0%                  |
| Menifee               | 2             | 4      | \$   | 532,400   | \$   | 502,700     | ▶ 5.9%                        | -11.3%              | 17.2%                          |
| Sun City              | •             | 1      | \$   | 399,600   | \$   | 317,300     | 26.0%                         | -24.5%              | 50.5%                          |
| Mira Loma             | 20            | 4      | \$   | 527,500   | \$   | 442,400     | 19.2%                         | 0.0%                | 19.2%                          |
| Moreno Valley         | 29            | 3      | \$   | 502,400   | \$   | 454,300     | ▶ 10.6%                       | -15.5%              | 26.1%                          |
| Blythe                | A             | 6      | \$   | 216,900   | \$   | 276,100     | <b>-21.5</b> %                | -42.1%              | 20.6%                          |