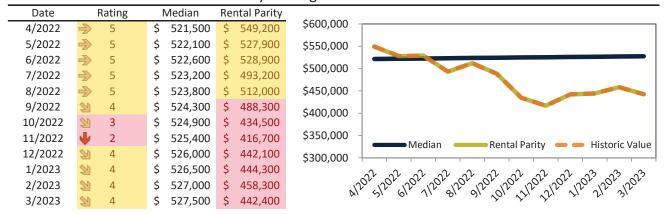

# Market Timing Rating and Valuations: Riverside County and Major Cities and Zips

| Study Area            | F             | Rating | ı    | Median    | Rei  | ntal Parity | % Over/Under<br>Rental Parity | Historic<br>Premium | % Over/Under<br>Historic Prem. |
|-----------------------|---------------|--------|------|-----------|------|-------------|-------------------------------|---------------------|--------------------------------|
| Riverside County      | 20            | 3      | \$   | 564,900   | \$   | 500,000     | <b>13.0%</b>                  | -9.5%               | 22.5%                          |
| San Bernardino County | 2             | 3      | \$   | 512,800   | \$   | 427,300     | 18.8%                         | -8.9%               | 27.7%                          |
| Riverside, CA         | 29            | 3      | \$   | 542,600   | \$   | 475,700     | 14.1%                         | -10.5%              | 24.6%                          |
| Banning               | Ψ             | 2      | \$   | 388,000   | \$   | 370,700     | ▶ 4.6%                        | -32.0%              | 36.6%                          |
| Beaumont              | 2             | 3      | \$   | 500,600   | \$   | 468,300     | 6.9%                          | -8.2%               | 15.1%                          |
| Calimesa              | Ψ             | 1      | \$   | 527,000   | \$   | 368,800     | 42.9%                         | -7.4%               | 50.3%                          |
| Canyon Lake           | •             | 1      | \$   | 652,700   | \$   | 374,700     | 74.2%                         | -3.5%               | 77.7%                          |
| Cathedral City        | •             | 1      | \$   | 474,200   | \$   | 420,900     | <b>1</b> 2.6%                 | -28.2%              | <b>40.8%</b>                   |
| Coachella             | Ψ             | 1      | \$   | 391,700   | \$   | 321,500     | 19.2%                         | -25.9%              | <b>45.1%</b>                   |
| Corona                | •             | 2      | \$   | 693,100   | \$   | 531,400     | 30.4%                         | -4.4%               | <b>34.8%</b>                   |
| Corona Hills          | •             | 1      | \$   | 668,400   | \$   | 454,400     | <b>47.1</b> %                 | -5.5%               | <b>52.6%</b>                   |
| South Corona          | Ψ             | 1      | \$   | 823,500   | \$   | 543,200     | <b>51.6%</b>                  | -5.2%               | <b>56.8%</b>                   |
| Desert Hot Springs    | 2             | 3      | \$   | 362,900   | \$   | 330,500     | 9.8%                          | -27.3%              | 37.1%                          |
| Eastvale              | •             | 2      | \$   | 846,700   | \$   | 621,100     | 36.3%                         | 2.3%                | <b>34.0%</b>                   |
| Glen Avon             | $\Rightarrow$ | 5      | \$   | 453,500   | \$   | 401,700     | 12.9%                         | -14.7%              | 27.6%                          |
| Hemet                 | A             | 6      | \$   | 410,900   | \$   | 429,100     | ⊳ -4.2%                       | -17.3%              | 13.1%                          |
| Indian Wells          | <b>₽</b>      | 5      | \$ 1 | 1,232,500 | \$ 1 | 1,342,300   | ▶ -8.2%                       | -32.1%              | 23.9%                          |
| Indio                 | 2             | 3      | \$   | 499,300   | \$   | 434,800     | <b>1</b> 4.8%                 | -26.3%              | <b>41.1%</b>                   |
| Lake Elsinore         | 2             | 4      | \$   | 540,100   | \$   | 483,600     | <b>11.7%</b>                  | -6.3%               | <b>1</b> 8.0%                  |
| Menifee               | 2             | 4      | \$   | 532,400   | \$   | 502,700     | ▶ 5.9%                        | -11.3%              | 17.2%                          |
| Sun City              | •             | 1      | \$   | 399,600   | \$   | 317,300     | 26.0%                         | -24.5%              | 50.5%                          |
| Mira Loma             | 20            | 4      | \$   | 527,500   | \$   | 442,400     | 19.2%                         | 0.0%                | 19.2%                          |
| Moreno Valley         | 29            | 3      | \$   | 502,400   | \$   | 454,300     | ▶ 10.6%                       | -15.5%              | 26.1%                          |
| Blythe                | A             | 6      | \$   | 216,900   | \$   | 276,100     | <b>-21.5</b> %                | -42.1%              | 20.6%                          |