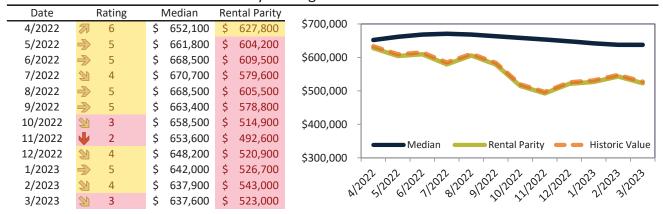

# Riverside County Housing Market Value & Trends Update

Historically, properties in this market sell at a -9.5% discount. Today's premium is 13.0%. This market is 22.5% overvalued. Median home price is \$564,900. Prices rose 1.2% year-over-year.

#### Market rating = 3

#### Median Home Price and Rental Parity trailing twelve months

| Date    |               | Rating | N  | ∕ledian | Re | ntal Parity |             |                                                                                                                                                                                                                                                                                                                                                                                                                                                                                                                                                                                                                                                                                                                                                                                                                                                                                                                                                                                                                                                                                                                                                                                                                                                                                                                                                                                                                                                                                                                                                                                                                                                                                                                                                                                                                                                                                                                                                                                                                                                                                                                                |
|---------|---------------|--------|----|---------|----|-------------|-------------|--------------------------------------------------------------------------------------------------------------------------------------------------------------------------------------------------------------------------------------------------------------------------------------------------------------------------------------------------------------------------------------------------------------------------------------------------------------------------------------------------------------------------------------------------------------------------------------------------------------------------------------------------------------------------------------------------------------------------------------------------------------------------------------------------------------------------------------------------------------------------------------------------------------------------------------------------------------------------------------------------------------------------------------------------------------------------------------------------------------------------------------------------------------------------------------------------------------------------------------------------------------------------------------------------------------------------------------------------------------------------------------------------------------------------------------------------------------------------------------------------------------------------------------------------------------------------------------------------------------------------------------------------------------------------------------------------------------------------------------------------------------------------------------------------------------------------------------------------------------------------------------------------------------------------------------------------------------------------------------------------------------------------------------------------------------------------------------------------------------------------------|
| 4/2022  | 团             | 6      | \$ | 570,700 | \$ | 604,600     |             |                                                                                                                                                                                                                                                                                                                                                                                                                                                                                                                                                                                                                                                                                                                                                                                                                                                                                                                                                                                                                                                                                                                                                                                                                                                                                                                                                                                                                                                                                                                                                                                                                                                                                                                                                                                                                                                                                                                                                                                                                                                                                                                                |
| 5/2022  | =>            | 5      | \$ | 581,600 | \$ | 581,800     | \$720,000 - |                                                                                                                                                                                                                                                                                                                                                                                                                                                                                                                                                                                                                                                                                                                                                                                                                                                                                                                                                                                                                                                                                                                                                                                                                                                                                                                                                                                                                                                                                                                                                                                                                                                                                                                                                                                                                                                                                                                                                                                                                                                                                                                                |
| 6/2022  | $\Rightarrow$ | 5      | \$ | 589,600 | \$ | 585,000     |             |                                                                                                                                                                                                                                                                                                                                                                                                                                                                                                                                                                                                                                                                                                                                                                                                                                                                                                                                                                                                                                                                                                                                                                                                                                                                                                                                                                                                                                                                                                                                                                                                                                                                                                                                                                                                                                                                                                                                                                                                                                                                                                                                |
| 7/2022  | 2             | 4      | \$ | 593,000 | \$ | 550,800     | \$620,000 - |                                                                                                                                                                                                                                                                                                                                                                                                                                                                                                                                                                                                                                                                                                                                                                                                                                                                                                                                                                                                                                                                                                                                                                                                                                                                                                                                                                                                                                                                                                                                                                                                                                                                                                                                                                                                                                                                                                                                                                                                                                                                                                                                |
| 8/2022  | $\Rightarrow$ | 5      | \$ | 591,700 | \$ | 578,300     |             |                                                                                                                                                                                                                                                                                                                                                                                                                                                                                                                                                                                                                                                                                                                                                                                                                                                                                                                                                                                                                                                                                                                                                                                                                                                                                                                                                                                                                                                                                                                                                                                                                                                                                                                                                                                                                                                                                                                                                                                                                                                                                                                                |
| 9/2022  | 21            | 4      | \$ | 587,200 | \$ | 556,700     | \$520,000 - |                                                                                                                                                                                                                                                                                                                                                                                                                                                                                                                                                                                                                                                                                                                                                                                                                                                                                                                                                                                                                                                                                                                                                                                                                                                                                                                                                                                                                                                                                                                                                                                                                                                                                                                                                                                                                                                                                                                                                                                                                                                                                                                                |
| 10/2022 | 2             | 3      | \$ | 582,700 | \$ | 496,300     | ¢420.000    |                                                                                                                                                                                                                                                                                                                                                                                                                                                                                                                                                                                                                                                                                                                                                                                                                                                                                                                                                                                                                                                                                                                                                                                                                                                                                                                                                                                                                                                                                                                                                                                                                                                                                                                                                                                                                                                                                                                                                                                                                                                                                                                                |
| 11/2022 | •             | 2      | \$ | 578,400 | \$ | 476,500     | \$420,000 - | Median Rental Parity — Historic Value                                                                                                                                                                                                                                                                                                                                                                                                                                                                                                                                                                                                                                                                                                                                                                                                                                                                                                                                                                                                                                                                                                                                                                                                                                                                                                                                                                                                                                                                                                                                                                                                                                                                                                                                                                                                                                                                                                                                                                                                                                                                                          |
| 12/2022 | 21            | 3      | \$ | 574,000 | \$ | 502,100     | \$320,000 - | Relital Failty - Historic Value                                                                                                                                                                                                                                                                                                                                                                                                                                                                                                                                                                                                                                                                                                                                                                                                                                                                                                                                                                                                                                                                                                                                                                                                                                                                                                                                                                                                                                                                                                                                                                                                                                                                                                                                                                                                                                                                                                                                                                                                                                                                                                |
| 1/2023  | 2             | 4      | \$ | 568,600 | \$ | 503,800     | . ,         |                                                                                                                                                                                                                                                                                                                                                                                                                                                                                                                                                                                                                                                                                                                                                                                                                                                                                                                                                                                                                                                                                                                                                                                                                                                                                                                                                                                                                                                                                                                                                                                                                                                                                                                                                                                                                                                                                                                                                                                                                                                                                                                                |
| 2/2023  | $\Rightarrow$ | 5      | \$ | 564,400 | \$ | 519,000     | . \         | 502 1202 (1202 1202 21203 21202 1202 1202 1202 21202 21202 21202 21202 21202 21202 21202 21202 21202 21202 21202 21202 21202 21202 21202 21202 21202 21202 21202 21202 21202 21202 21202 21202 21202 21202 21202 21202 21202 21202 21202 21202 21202 21202 21202 21202 21202 21202 21202 21202 21202 21202 21202 21202 21202 21202 21202 21202 21202 21202 21202 21202 21202 21202 21202 21202 21202 21202 21202 21202 21202 21202 21202 21202 21202 21202 21202 21202 21202 21202 21202 21202 21202 21202 21202 21202 21202 21202 21202 21202 21202 21202 21202 21202 21202 21202 21202 21202 21202 21202 21202 21202 21202 21202 21202 21202 21202 21202 21202 21202 21202 21202 21202 21202 21202 21202 21202 21202 21202 21202 21202 21202 21202 21202 21202 21202 21202 21202 21202 21202 21202 21202 21202 21202 21202 21202 21202 21202 21202 21202 21202 21202 21202 21202 21202 21202 21202 21202 21202 21202 21202 21202 21202 21202 21202 21202 21202 21202 21202 21202 21202 21202 21202 21202 21202 21202 21202 21202 21202 21202 21202 21202 21202 21202 21202 21202 21202 21202 21202 21202 21202 21202 21202 21202 21202 21202 21202 21202 21202 21202 21202 21202 21202 21202 21202 21202 21202 21202 21202 21202 21202 21202 21202 21202 21202 21202 21202 21202 21202 21202 21202 21202 21202 21202 21202 21202 21202 21202 21202 21202 21202 21202 21202 21202 21202 21202 21202 21202 21202 21202 21202 21202 21202 21202 21202 21202 21202 21202 21202 21202 21202 21202 21202 21202 21202 21202 21202 21202 21202 21202 21202 21202 21202 21202 21202 21202 21202 21202 21202 21202 21202 21202 21202 21202 21202 21202 21202 21202 21202 21202 21202 21202 21202 21202 21202 21202 21202 21202 21202 21202 21202 21202 21202 21202 21202 21202 21202 21202 21202 21202 21202 21202 21202 21202 21202 21202 21202 21202 21202 21202 21202 21202 21202 21202 21202 21202 21202 21202 21202 21202 21202 21202 21202 21202 21202 21202 21202 21202 21202 21202 21202 21202 21202 21202 21202 21202 21202 21202 21202 21202 21202 21202 21202 21202 21202 21202 21202 21202 21202 21202 21202 21202 21202 2 |
| 3/2023  | 2             | 3      | \$ | 564,900 | \$ | 500,000     | <i>⊗</i> /  | 21 01 11 21 21 21 21 21 31                                                                                                                                                                                                                                                                                                                                                                                                                                                                                                                                                                                                                                                                                                                                                                                                                                                                                                                                                                                                                                                                                                                                                                                                                                                                                                                                                                                                                                                                                                                                                                                                                                                                                                                                                                                                                                                                                                                                                                                                                                                                                                     |