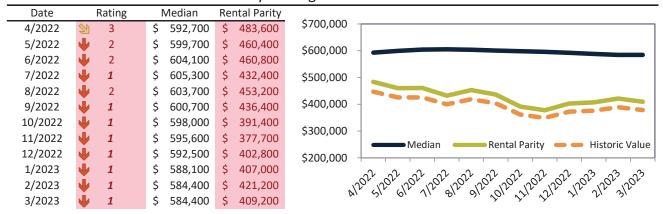

#### Median Home Price and Rental Parity trailing twelve months

| Date    |               | Rating | N  | ∕ledian | Re | ntal Parity |             |                                                                                                                                                                                                                                                                                                                                                                                                                                                                                                                                                                                                                                                                                                                                                                                                                                                                                                                                                                                                                                                                                                                                                                                                                                                                                                                                                                                                                                                                                                                                                                                                                                                                                                                                                                                                                                                                                                                                                                                                                                                                                                                                |
|---------|---------------|--------|----|---------|----|-------------|-------------|--------------------------------------------------------------------------------------------------------------------------------------------------------------------------------------------------------------------------------------------------------------------------------------------------------------------------------------------------------------------------------------------------------------------------------------------------------------------------------------------------------------------------------------------------------------------------------------------------------------------------------------------------------------------------------------------------------------------------------------------------------------------------------------------------------------------------------------------------------------------------------------------------------------------------------------------------------------------------------------------------------------------------------------------------------------------------------------------------------------------------------------------------------------------------------------------------------------------------------------------------------------------------------------------------------------------------------------------------------------------------------------------------------------------------------------------------------------------------------------------------------------------------------------------------------------------------------------------------------------------------------------------------------------------------------------------------------------------------------------------------------------------------------------------------------------------------------------------------------------------------------------------------------------------------------------------------------------------------------------------------------------------------------------------------------------------------------------------------------------------------------|
| 4/2022  | 团             | 6      | \$ | 570,700 | \$ | 604,600     |             |                                                                                                                                                                                                                                                                                                                                                                                                                                                                                                                                                                                                                                                                                                                                                                                                                                                                                                                                                                                                                                                                                                                                                                                                                                                                                                                                                                                                                                                                                                                                                                                                                                                                                                                                                                                                                                                                                                                                                                                                                                                                                                                                |
| 5/2022  | =>            | 5      | \$ | 581,600 | \$ | 581,800     | \$720,000 - |                                                                                                                                                                                                                                                                                                                                                                                                                                                                                                                                                                                                                                                                                                                                                                                                                                                                                                                                                                                                                                                                                                                                                                                                                                                                                                                                                                                                                                                                                                                                                                                                                                                                                                                                                                                                                                                                                                                                                                                                                                                                                                                                |
| 6/2022  | $\Rightarrow$ | 5      | \$ | 589,600 | \$ | 585,000     |             |                                                                                                                                                                                                                                                                                                                                                                                                                                                                                                                                                                                                                                                                                                                                                                                                                                                                                                                                                                                                                                                                                                                                                                                                                                                                                                                                                                                                                                                                                                                                                                                                                                                                                                                                                                                                                                                                                                                                                                                                                                                                                                                                |
| 7/2022  | 2             | 4      | \$ | 593,000 | \$ | 550,800     | \$620,000 - |                                                                                                                                                                                                                                                                                                                                                                                                                                                                                                                                                                                                                                                                                                                                                                                                                                                                                                                                                                                                                                                                                                                                                                                                                                                                                                                                                                                                                                                                                                                                                                                                                                                                                                                                                                                                                                                                                                                                                                                                                                                                                                                                |
| 8/2022  | $\Rightarrow$ | 5      | \$ | 591,700 | \$ | 578,300     |             |                                                                                                                                                                                                                                                                                                                                                                                                                                                                                                                                                                                                                                                                                                                                                                                                                                                                                                                                                                                                                                                                                                                                                                                                                                                                                                                                                                                                                                                                                                                                                                                                                                                                                                                                                                                                                                                                                                                                                                                                                                                                                                                                |
| 9/2022  | 21            | 4      | \$ | 587,200 | \$ | 556,700     | \$520,000 - |                                                                                                                                                                                                                                                                                                                                                                                                                                                                                                                                                                                                                                                                                                                                                                                                                                                                                                                                                                                                                                                                                                                                                                                                                                                                                                                                                                                                                                                                                                                                                                                                                                                                                                                                                                                                                                                                                                                                                                                                                                                                                                                                |
| 10/2022 | 2             | 3      | \$ | 582,700 | \$ | 496,300     | ¢420.000    |                                                                                                                                                                                                                                                                                                                                                                                                                                                                                                                                                                                                                                                                                                                                                                                                                                                                                                                                                                                                                                                                                                                                                                                                                                                                                                                                                                                                                                                                                                                                                                                                                                                                                                                                                                                                                                                                                                                                                                                                                                                                                                                                |
| 11/2022 | •             | 2      | \$ | 578,400 | \$ | 476,500     | \$420,000 - | Median Rental Parity — Historic Value                                                                                                                                                                                                                                                                                                                                                                                                                                                                                                                                                                                                                                                                                                                                                                                                                                                                                                                                                                                                                                                                                                                                                                                                                                                                                                                                                                                                                                                                                                                                                                                                                                                                                                                                                                                                                                                                                                                                                                                                                                                                                          |
| 12/2022 | 21            | 3      | \$ | 574,000 | \$ | 502,100     | \$320,000 - | Relital Failty - Historic Value                                                                                                                                                                                                                                                                                                                                                                                                                                                                                                                                                                                                                                                                                                                                                                                                                                                                                                                                                                                                                                                                                                                                                                                                                                                                                                                                                                                                                                                                                                                                                                                                                                                                                                                                                                                                                                                                                                                                                                                                                                                                                                |
| 1/2023  | 2             | 4      | \$ | 568,600 | \$ | 503,800     | . ,         |                                                                                                                                                                                                                                                                                                                                                                                                                                                                                                                                                                                                                                                                                                                                                                                                                                                                                                                                                                                                                                                                                                                                                                                                                                                                                                                                                                                                                                                                                                                                                                                                                                                                                                                                                                                                                                                                                                                                                                                                                                                                                                                                |
| 2/2023  | $\Rightarrow$ | 5      | \$ | 564,400 | \$ | 519,000     | . \         | 502 1202 (1202 1202 21203 21202 1202 1202 1202 21202 21202 21202 21202 21202 21202 21202 21202 21202 21202 21202 21202 21202 21202 21202 21202 21202 21202 21202 21202 21202 21202 21202 21202 21202 21202 21202 21202 21202 21202 21202 21202 21202 21202 21202 21202 21202 21202 21202 21202 21202 21202 21202 21202 21202 21202 21202 21202 21202 21202 21202 21202 21202 21202 21202 21202 21202 21202 21202 21202 21202 21202 21202 21202 21202 21202 21202 21202 21202 21202 21202 21202 21202 21202 21202 21202 21202 21202 21202 21202 21202 21202 21202 21202 21202 21202 21202 21202 21202 21202 21202 21202 21202 21202 21202 21202 21202 21202 21202 21202 21202 21202 21202 21202 21202 21202 21202 21202 21202 21202 21202 21202 21202 21202 21202 21202 21202 21202 21202 21202 21202 21202 21202 21202 21202 21202 21202 21202 21202 21202 21202 21202 21202 21202 21202 21202 21202 21202 21202 21202 21202 21202 21202 21202 21202 21202 21202 21202 21202 21202 21202 21202 21202 21202 21202 21202 21202 21202 21202 21202 21202 21202 21202 21202 21202 21202 21202 21202 21202 21202 21202 21202 21202 21202 21202 21202 21202 21202 21202 21202 21202 21202 21202 21202 21202 21202 21202 21202 21202 21202 21202 21202 21202 21202 21202 21202 21202 21202 21202 21202 21202 21202 21202 21202 21202 21202 21202 21202 21202 21202 21202 21202 21202 21202 21202 21202 21202 21202 21202 21202 21202 21202 21202 21202 21202 21202 21202 21202 21202 21202 21202 21202 21202 21202 21202 21202 21202 21202 21202 21202 21202 21202 21202 21202 21202 21202 21202 21202 21202 21202 21202 21202 21202 21202 21202 21202 21202 21202 21202 21202 21202 21202 21202 21202 21202 21202 21202 21202 21202 21202 21202 21202 21202 21202 21202 21202 21202 21202 21202 21202 21202 21202 21202 21202 21202 21202 21202 21202 21202 21202 21202 21202 21202 21202 21202 21202 21202 21202 21202 21202 21202 21202 21202 21202 21202 21202 21202 21202 21202 21202 21202 21202 21202 21202 21202 21202 21202 21202 21202 21202 21202 21202 21202 21202 21202 21202 21202 21202 21202 21202 21202 21202 21202 2 |
| 3/2023  | 2             | 3      | \$ | 564,900 | \$ | 500,000     | <i>⊗</i> /  | 21 01 11 21 21 21 21 21 31                                                                                                                                                                                                                                                                                                                                                                                                                                                                                                                                                                                                                                                                                                                                                                                                                                                                                                                                                                                                                                                                                                                                                                                                                                                                                                                                                                                                                                                                                                                                                                                                                                                                                                                                                                                                                                                                                                                                                                                                                                                                                                     |