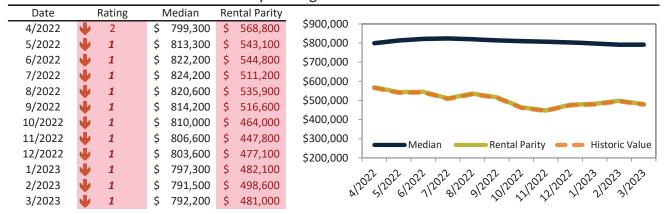

#### Median Home Price and Rental Parity trailing twelve months

| Date    |               | Rating | N  | ∕ledian | Re | ntal Parity |             |                                                                                                                                                                                                                                                                                                                                                                                                                                                                                                                                                                                                                                                                                                                                                                                                                                                                                                                                                                                                                                                                                                                                                                                                                                                                                                                                                                                                                                                                                                                                                                                                                                                                                                                                                                                                                                                                                                                                                                                                                                                                                                                                |
|---------|---------------|--------|----|---------|----|-------------|-------------|--------------------------------------------------------------------------------------------------------------------------------------------------------------------------------------------------------------------------------------------------------------------------------------------------------------------------------------------------------------------------------------------------------------------------------------------------------------------------------------------------------------------------------------------------------------------------------------------------------------------------------------------------------------------------------------------------------------------------------------------------------------------------------------------------------------------------------------------------------------------------------------------------------------------------------------------------------------------------------------------------------------------------------------------------------------------------------------------------------------------------------------------------------------------------------------------------------------------------------------------------------------------------------------------------------------------------------------------------------------------------------------------------------------------------------------------------------------------------------------------------------------------------------------------------------------------------------------------------------------------------------------------------------------------------------------------------------------------------------------------------------------------------------------------------------------------------------------------------------------------------------------------------------------------------------------------------------------------------------------------------------------------------------------------------------------------------------------------------------------------------------|
| 4/2022  | 团             | 6      | \$ | 570,700 | \$ | 604,600     |             |                                                                                                                                                                                                                                                                                                                                                                                                                                                                                                                                                                                                                                                                                                                                                                                                                                                                                                                                                                                                                                                                                                                                                                                                                                                                                                                                                                                                                                                                                                                                                                                                                                                                                                                                                                                                                                                                                                                                                                                                                                                                                                                                |
| 5/2022  | =>            | 5      | \$ | 581,600 | \$ | 581,800     | \$720,000 - |                                                                                                                                                                                                                                                                                                                                                                                                                                                                                                                                                                                                                                                                                                                                                                                                                                                                                                                                                                                                                                                                                                                                                                                                                                                                                                                                                                                                                                                                                                                                                                                                                                                                                                                                                                                                                                                                                                                                                                                                                                                                                                                                |
| 6/2022  | $\Rightarrow$ | 5      | \$ | 589,600 | \$ | 585,000     |             |                                                                                                                                                                                                                                                                                                                                                                                                                                                                                                                                                                                                                                                                                                                                                                                                                                                                                                                                                                                                                                                                                                                                                                                                                                                                                                                                                                                                                                                                                                                                                                                                                                                                                                                                                                                                                                                                                                                                                                                                                                                                                                                                |
| 7/2022  | 2             | 4      | \$ | 593,000 | \$ | 550,800     | \$620,000 - |                                                                                                                                                                                                                                                                                                                                                                                                                                                                                                                                                                                                                                                                                                                                                                                                                                                                                                                                                                                                                                                                                                                                                                                                                                                                                                                                                                                                                                                                                                                                                                                                                                                                                                                                                                                                                                                                                                                                                                                                                                                                                                                                |
| 8/2022  | $\Rightarrow$ | 5      | \$ | 591,700 | \$ | 578,300     |             |                                                                                                                                                                                                                                                                                                                                                                                                                                                                                                                                                                                                                                                                                                                                                                                                                                                                                                                                                                                                                                                                                                                                                                                                                                                                                                                                                                                                                                                                                                                                                                                                                                                                                                                                                                                                                                                                                                                                                                                                                                                                                                                                |
| 9/2022  | 21            | 4      | \$ | 587,200 | \$ | 556,700     | \$520,000 - |                                                                                                                                                                                                                                                                                                                                                                                                                                                                                                                                                                                                                                                                                                                                                                                                                                                                                                                                                                                                                                                                                                                                                                                                                                                                                                                                                                                                                                                                                                                                                                                                                                                                                                                                                                                                                                                                                                                                                                                                                                                                                                                                |
| 10/2022 | 2             | 3      | \$ | 582,700 | \$ | 496,300     | ¢420.000    |                                                                                                                                                                                                                                                                                                                                                                                                                                                                                                                                                                                                                                                                                                                                                                                                                                                                                                                                                                                                                                                                                                                                                                                                                                                                                                                                                                                                                                                                                                                                                                                                                                                                                                                                                                                                                                                                                                                                                                                                                                                                                                                                |
| 11/2022 | •             | 2      | \$ | 578,400 | \$ | 476,500     | \$420,000 - | Median Rental Parity — Historic Value                                                                                                                                                                                                                                                                                                                                                                                                                                                                                                                                                                                                                                                                                                                                                                                                                                                                                                                                                                                                                                                                                                                                                                                                                                                                                                                                                                                                                                                                                                                                                                                                                                                                                                                                                                                                                                                                                                                                                                                                                                                                                          |
| 12/2022 | 21            | 3      | \$ | 574,000 | \$ | 502,100     | \$320,000 - | Relital Failty - Historic Value                                                                                                                                                                                                                                                                                                                                                                                                                                                                                                                                                                                                                                                                                                                                                                                                                                                                                                                                                                                                                                                                                                                                                                                                                                                                                                                                                                                                                                                                                                                                                                                                                                                                                                                                                                                                                                                                                                                                                                                                                                                                                                |
| 1/2023  | 2             | 4      | \$ | 568,600 | \$ | 503,800     | . ,         |                                                                                                                                                                                                                                                                                                                                                                                                                                                                                                                                                                                                                                                                                                                                                                                                                                                                                                                                                                                                                                                                                                                                                                                                                                                                                                                                                                                                                                                                                                                                                                                                                                                                                                                                                                                                                                                                                                                                                                                                                                                                                                                                |
| 2/2023  | $\Rightarrow$ | 5      | \$ | 564,400 | \$ | 519,000     | . \         | 502 1202 (1202 1202 21203 21202 1202 1202 1202 21202 21202 21202 21202 21202 21202 21202 21202 21202 21202 21202 21202 21202 21202 21202 21202 21202 21202 21202 21202 21202 21202 21202 21202 21202 21202 21202 21202 21202 21202 21202 21202 21202 21202 21202 21202 21202 21202 21202 21202 21202 21202 21202 21202 21202 21202 21202 21202 21202 21202 21202 21202 21202 21202 21202 21202 21202 21202 21202 21202 21202 21202 21202 21202 21202 21202 21202 21202 21202 21202 21202 21202 21202 21202 21202 21202 21202 21202 21202 21202 21202 21202 21202 21202 21202 21202 21202 21202 21202 21202 21202 21202 21202 21202 21202 21202 21202 21202 21202 21202 21202 21202 21202 21202 21202 21202 21202 21202 21202 21202 21202 21202 21202 21202 21202 21202 21202 21202 21202 21202 21202 21202 21202 21202 21202 21202 21202 21202 21202 21202 21202 21202 21202 21202 21202 21202 21202 21202 21202 21202 21202 21202 21202 21202 21202 21202 21202 21202 21202 21202 21202 21202 21202 21202 21202 21202 21202 21202 21202 21202 21202 21202 21202 21202 21202 21202 21202 21202 21202 21202 21202 21202 21202 21202 21202 21202 21202 21202 21202 21202 21202 21202 21202 21202 21202 21202 21202 21202 21202 21202 21202 21202 21202 21202 21202 21202 21202 21202 21202 21202 21202 21202 21202 21202 21202 21202 21202 21202 21202 21202 21202 21202 21202 21202 21202 21202 21202 21202 21202 21202 21202 21202 21202 21202 21202 21202 21202 21202 21202 21202 21202 21202 21202 21202 21202 21202 21202 21202 21202 21202 21202 21202 21202 21202 21202 21202 21202 21202 21202 21202 21202 21202 21202 21202 21202 21202 21202 21202 21202 21202 21202 21202 21202 21202 21202 21202 21202 21202 21202 21202 21202 21202 21202 21202 21202 21202 21202 21202 21202 21202 21202 21202 21202 21202 21202 21202 21202 21202 21202 21202 21202 21202 21202 21202 21202 21202 21202 21202 21202 21202 21202 21202 21202 21202 21202 21202 21202 21202 21202 21202 21202 21202 21202 21202 21202 21202 21202 21202 21202 21202 21202 21202 21202 21202 21202 21202 21202 21202 21202 21202 21202 21202 21202 2 |
| 3/2023  | 2             | 3      | \$ | 564,900 | \$ | 500,000     | <i>⊗</i> /  | 21 01 11 21 21 21 21 21 31                                                                                                                                                                                                                                                                                                                                                                                                                                                                                                                                                                                                                                                                                                                                                                                                                                                                                                                                                                                                                                                                                                                                                                                                                                                                                                                                                                                                                                                                                                                                                                                                                                                                                                                                                                                                                                                                                                                                                                                                                                                                                                     |