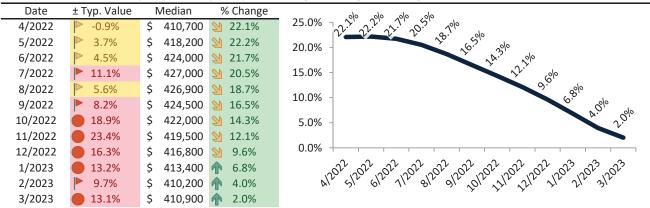

# Riverside County Housing Market Value & Trends Update

Historically, properties in this market sell at a -9.5% discount. Today's premium is 13.0%. This market is 22.5% overvalued. Median home price is \$564,900. Prices rose 1.2% year-over-year.

Monthly cost of ownership is \$3,368, and rents average \$2,981, making owning \$386 per month more costly than renting. Rents rose 5.8% year-over-year. The current capitalization rate (rent/price) is 5.1%.

#### Historic Median Home Price Relative to Rental Parity: Riverside County since January 1988