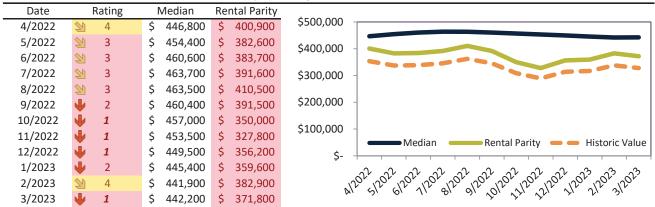

# Riverside County Housing Market Value & Trends Update

Historically, properties in this market sell at a -9.5% discount. Today's premium is 13.0%. This market is 22.5% overvalued. Median home price is \$564,900. Prices rose 1.2% year-over-year.

Monthly cost of ownership is \$3,368, and rents average \$2,981, making owning \$386 per month more costly than renting. Rents rose 5.8% year-over-year. The current capitalization rate (rent/price) is 5.1%.

#### Market rating = 3

#### Median Home Price and Rental Parity trailing twelve months

| Date    |               | Rating | N  | ∕ledian | Re | ntal Parity |             |                                                                                                                                                                                                                                                                                                                                                                                                                                                                                                                                                                                                                                                                                                                                                                                                                                                                                                                                                                                                                                                                                                                                                                                                                                                                                                                                                                                                                                                                                                                                                                                                                                                                                                                                                                                                                                                                                                                                                                                                                                                                                                                                |
|---------|---------------|--------|----|---------|----|-------------|-------------|--------------------------------------------------------------------------------------------------------------------------------------------------------------------------------------------------------------------------------------------------------------------------------------------------------------------------------------------------------------------------------------------------------------------------------------------------------------------------------------------------------------------------------------------------------------------------------------------------------------------------------------------------------------------------------------------------------------------------------------------------------------------------------------------------------------------------------------------------------------------------------------------------------------------------------------------------------------------------------------------------------------------------------------------------------------------------------------------------------------------------------------------------------------------------------------------------------------------------------------------------------------------------------------------------------------------------------------------------------------------------------------------------------------------------------------------------------------------------------------------------------------------------------------------------------------------------------------------------------------------------------------------------------------------------------------------------------------------------------------------------------------------------------------------------------------------------------------------------------------------------------------------------------------------------------------------------------------------------------------------------------------------------------------------------------------------------------------------------------------------------------|
| 4/2022  | 团             | 6      | \$ | 570,700 | \$ | 604,600     |             |                                                                                                                                                                                                                                                                                                                                                                                                                                                                                                                                                                                                                                                                                                                                                                                                                                                                                                                                                                                                                                                                                                                                                                                                                                                                                                                                                                                                                                                                                                                                                                                                                                                                                                                                                                                                                                                                                                                                                                                                                                                                                                                                |
| 5/2022  | =>            | 5      | \$ | 581,600 | \$ | 581,800     | \$720,000 - |                                                                                                                                                                                                                                                                                                                                                                                                                                                                                                                                                                                                                                                                                                                                                                                                                                                                                                                                                                                                                                                                                                                                                                                                                                                                                                                                                                                                                                                                                                                                                                                                                                                                                                                                                                                                                                                                                                                                                                                                                                                                                                                                |
| 6/2022  | $\Rightarrow$ | 5      | \$ | 589,600 | \$ | 585,000     |             |                                                                                                                                                                                                                                                                                                                                                                                                                                                                                                                                                                                                                                                                                                                                                                                                                                                                                                                                                                                                                                                                                                                                                                                                                                                                                                                                                                                                                                                                                                                                                                                                                                                                                                                                                                                                                                                                                                                                                                                                                                                                                                                                |
| 7/2022  | 2             | 4      | \$ | 593,000 | \$ | 550,800     | \$620,000 - |                                                                                                                                                                                                                                                                                                                                                                                                                                                                                                                                                                                                                                                                                                                                                                                                                                                                                                                                                                                                                                                                                                                                                                                                                                                                                                                                                                                                                                                                                                                                                                                                                                                                                                                                                                                                                                                                                                                                                                                                                                                                                                                                |
| 8/2022  | $\Rightarrow$ | 5      | \$ | 591,700 | \$ | 578,300     |             |                                                                                                                                                                                                                                                                                                                                                                                                                                                                                                                                                                                                                                                                                                                                                                                                                                                                                                                                                                                                                                                                                                                                                                                                                                                                                                                                                                                                                                                                                                                                                                                                                                                                                                                                                                                                                                                                                                                                                                                                                                                                                                                                |
| 9/2022  | 21            | 4      | \$ | 587,200 | \$ | 556,700     | \$520,000 - |                                                                                                                                                                                                                                                                                                                                                                                                                                                                                                                                                                                                                                                                                                                                                                                                                                                                                                                                                                                                                                                                                                                                                                                                                                                                                                                                                                                                                                                                                                                                                                                                                                                                                                                                                                                                                                                                                                                                                                                                                                                                                                                                |
| 10/2022 | 2             | 3      | \$ | 582,700 | \$ | 496,300     | ¢420.000    |                                                                                                                                                                                                                                                                                                                                                                                                                                                                                                                                                                                                                                                                                                                                                                                                                                                                                                                                                                                                                                                                                                                                                                                                                                                                                                                                                                                                                                                                                                                                                                                                                                                                                                                                                                                                                                                                                                                                                                                                                                                                                                                                |
| 11/2022 | •             | 2      | \$ | 578,400 | \$ | 476,500     | \$420,000 - | Median Rental Parity — Historic Value                                                                                                                                                                                                                                                                                                                                                                                                                                                                                                                                                                                                                                                                                                                                                                                                                                                                                                                                                                                                                                                                                                                                                                                                                                                                                                                                                                                                                                                                                                                                                                                                                                                                                                                                                                                                                                                                                                                                                                                                                                                                                          |
| 12/2022 | 21            | 3      | \$ | 574,000 | \$ | 502,100     | \$320,000 - | Relital Failty - Historic Value                                                                                                                                                                                                                                                                                                                                                                                                                                                                                                                                                                                                                                                                                                                                                                                                                                                                                                                                                                                                                                                                                                                                                                                                                                                                                                                                                                                                                                                                                                                                                                                                                                                                                                                                                                                                                                                                                                                                                                                                                                                                                                |
| 1/2023  | 2             | 4      | \$ | 568,600 | \$ | 503,800     | . ,         |                                                                                                                                                                                                                                                                                                                                                                                                                                                                                                                                                                                                                                                                                                                                                                                                                                                                                                                                                                                                                                                                                                                                                                                                                                                                                                                                                                                                                                                                                                                                                                                                                                                                                                                                                                                                                                                                                                                                                                                                                                                                                                                                |
| 2/2023  | $\Rightarrow$ | 5      | \$ | 564,400 | \$ | 519,000     | . \         | 502 1202 (1202 1202 21203 21202 1202 1202 1202 21202 21202 21202 21202 21202 21202 21202 21202 21202 21202 21202 21202 21202 21202 21202 21202 21202 21202 21202 21202 21202 21202 21202 21202 21202 21202 21202 21202 21202 21202 21202 21202 21202 21202 21202 21202 21202 21202 21202 21202 21202 21202 21202 21202 21202 21202 21202 21202 21202 21202 21202 21202 21202 21202 21202 21202 21202 21202 21202 21202 21202 21202 21202 21202 21202 21202 21202 21202 21202 21202 21202 21202 21202 21202 21202 21202 21202 21202 21202 21202 21202 21202 21202 21202 21202 21202 21202 21202 21202 21202 21202 21202 21202 21202 21202 21202 21202 21202 21202 21202 21202 21202 21202 21202 21202 21202 21202 21202 21202 21202 21202 21202 21202 21202 21202 21202 21202 21202 21202 21202 21202 21202 21202 21202 21202 21202 21202 21202 21202 21202 21202 21202 21202 21202 21202 21202 21202 21202 21202 21202 21202 21202 21202 21202 21202 21202 21202 21202 21202 21202 21202 21202 21202 21202 21202 21202 21202 21202 21202 21202 21202 21202 21202 21202 21202 21202 21202 21202 21202 21202 21202 21202 21202 21202 21202 21202 21202 21202 21202 21202 21202 21202 21202 21202 21202 21202 21202 21202 21202 21202 21202 21202 21202 21202 21202 21202 21202 21202 21202 21202 21202 21202 21202 21202 21202 21202 21202 21202 21202 21202 21202 21202 21202 21202 21202 21202 21202 21202 21202 21202 21202 21202 21202 21202 21202 21202 21202 21202 21202 21202 21202 21202 21202 21202 21202 21202 21202 21202 21202 21202 21202 21202 21202 21202 21202 21202 21202 21202 21202 21202 21202 21202 21202 21202 21202 21202 21202 21202 21202 21202 21202 21202 21202 21202 21202 21202 21202 21202 21202 21202 21202 21202 21202 21202 21202 21202 21202 21202 21202 21202 21202 21202 21202 21202 21202 21202 21202 21202 21202 21202 21202 21202 21202 21202 21202 21202 21202 21202 21202 21202 21202 21202 21202 21202 21202 21202 21202 21202 21202 21202 21202 21202 21202 21202 21202 21202 21202 21202 21202 21202 21202 21202 21202 21202 21202 21202 21202 21202 21202 21202 21202 21202 21202 2 |
| 3/2023  | 2             | 3      | \$ | 564,900 | \$ | 500,000     | <i>⊗</i> /  | 21 01 11 21 21 21 21 21 31                                                                                                                                                                                                                                                                                                                                                                                                                                                                                                                                                                                                                                                                                                                                                                                                                                                                                                                                                                                                                                                                                                                                                                                                                                                                                                                                                                                                                                                                                                                                                                                                                                                                                                                                                                                                                                                                                                                                                                                                                                                                                                     |