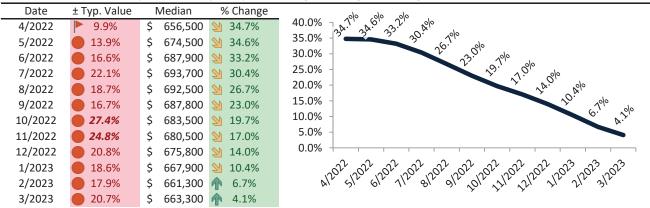

#### Historic Median Home Price Relative to Rental Parity: Riverside County since January 1988

# TAIT Housing Report® Market Timing System Rating: Riverside County since January 1988

info@TAIT.com 7 of 68