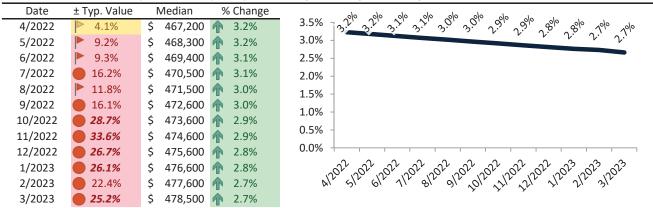

|

info@TAIT.com 45 of 68



# Pedley Housing Market Value & Trends Update

Historically, properties in this market sell at a -11.5% discount. Today's premium is 13.7%. This market is 25.2% overvalued. Median home price is \$478,500. Prices rose 2.7% year-over-year.

Monthly cost of ownership is \$2,853, and rents average \$2,509, making owning \$343 per month more costly than renting. Rents rose 1.7% year-over-year. The current capitalization rate (rent/price) is 5.0%.

#### Market rating = 3

### Median Home Price and Rental Parity trailing twelve months



# Resale Median and year-over-year percentage change trailing twelve months



# Rental rate and year-over-year percentage change trailing twelve months

| Date    | % | Change | Rent        | Own         | \$4,000 ¬