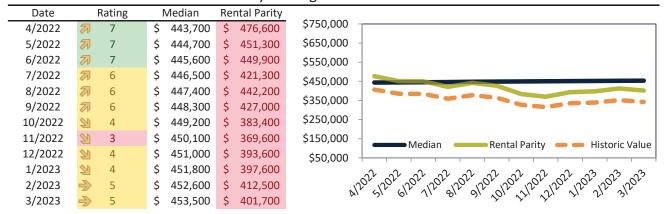

#### Market rating = 3

#### Median Home Price and Rental Parity trailing twelve months

| Date    |               | Rating | N  | ∕ledian | Re | ntal Parity |             |                                                                                                                                                                                                                                                                                                                                                                                                                                                                                                                                                                                                                                                                                                                                                                                                                                                                                                                                                                                                                                                                                                                                                                                                                                                                                                                                                                                                                                                                                                                                                                                                                                                                                                                                                                                                                                                                                                                                                                                                                                                                                                                                |
|---------|---------------|--------|----|---------|----|-------------|-------------|--------------------------------------------------------------------------------------------------------------------------------------------------------------------------------------------------------------------------------------------------------------------------------------------------------------------------------------------------------------------------------------------------------------------------------------------------------------------------------------------------------------------------------------------------------------------------------------------------------------------------------------------------------------------------------------------------------------------------------------------------------------------------------------------------------------------------------------------------------------------------------------------------------------------------------------------------------------------------------------------------------------------------------------------------------------------------------------------------------------------------------------------------------------------------------------------------------------------------------------------------------------------------------------------------------------------------------------------------------------------------------------------------------------------------------------------------------------------------------------------------------------------------------------------------------------------------------------------------------------------------------------------------------------------------------------------------------------------------------------------------------------------------------------------------------------------------------------------------------------------------------------------------------------------------------------------------------------------------------------------------------------------------------------------------------------------------------------------------------------------------------|
| 4/2022  | 团             | 6      | \$ | 570,700 | \$ | 604,600     |             |                                                                                                                                                                                                                                                                                                                                                                                                                                                                                                                                                                                                                                                                                                                                                                                                                                                                                                                                                                                                                                                                                                                                                                                                                                                                                                                                                                                                                                                                                                                                                                                                                                                                                                                                                                                                                                                                                                                                                                                                                                                                                                                                |
| 5/2022  | =>            | 5      | \$ | 581,600 | \$ | 581,800     | \$720,000 - |                                                                                                                                                                                                                                                                                                                                                                                                                                                                                                                                                                                                                                                                                                                                                                                                                                                                                                                                                                                                                                                                                                                                                                                                                                                                                                                                                                                                                                                                                                                                                                                                                                                                                                                                                                                                                                                                                                                                                                                                                                                                                                                                |
| 6/2022  | $\Rightarrow$ | 5      | \$ | 589,600 | \$ | 585,000     |             |                                                                                                                                                                                                                                                                                                                                                                                                                                                                                                                                                                                                                                                                                                                                                                                                                                                                                                                                                                                                                                                                                                                                                                                                                                                                                                                                                                                                                                                                                                                                                                                                                                                                                                                                                                                                                                                                                                                                                                                                                                                                                                                                |
| 7/2022  | 2             | 4      | \$ | 593,000 | \$ | 550,800     | \$620,000 - |                                                                                                                                                                                                                                                                                                                                                                                                                                                                                                                                                                                                                                                                                                                                                                                                                                                                                                                                                                                                                                                                                                                                                                                                                                                                                                                                                                                                                                                                                                                                                                                                                                                                                                                                                                                                                                                                                                                                                                                                                                                                                                                                |
| 8/2022  | $\Rightarrow$ | 5      | \$ | 591,700 | \$ | 578,300     |             |                                                                                                                                                                                                                                                                                                                                                                                                                                                                                                                                                                                                                                                                                                                                                                                                                                                                                                                                                                                                                                                                                                                                                                                                                                                                                                                                                                                                                                                                                                                                                                                                                                                                                                                                                                                                                                                                                                                                                                                                                                                                                                                                |
| 9/2022  | 21            | 4      | \$ | 587,200 | \$ | 556,700     | \$520,000 - |                                                                                                                                                                                                                                                                                                                                                                                                                                                                                                                                                                                                                                                                                                                                                                                                                                                                                                                                                                                                                                                                                                                                                                                                                                                                                                                                                                                                                                                                                                                                                                                                                                                                                                                                                                                                                                                                                                                                                                                                                                                                                                                                |
| 10/2022 | 2             | 3      | \$ | 582,700 | \$ | 496,300     | ¢420.000    |                                                                                                                                                                                                                                                                                                                                                                                                                                                                                                                                                                                                                                                                                                                                                                                                                                                                                                                                                                                                                                                                                                                                                                                                                                                                                                                                                                                                                                                                                                                                                                                                                                                                                                                                                                                                                                                                                                                                                                                                                                                                                                                                |
| 11/2022 | •             | 2      | \$ | 578,400 | \$ | 476,500     | \$420,000 - | Median Rental Parity — Historic Value                                                                                                                                                                                                                                                                                                                                                                                                                                                                                                                                                                                                                                                                                                                                                                                                                                                                                                                                                                                                                                                                                                                                                                                                                                                                                                                                                                                                                                                                                                                                                                                                                                                                                                                                                                                                                                                                                                                                                                                                                                                                                          |
| 12/2022 | 21            | 3      | \$ | 574,000 | \$ | 502,100     | \$320,000 - | Relital Failty - Historic Value                                                                                                                                                                                                                                                                                                                                                                                                                                                                                                                                                                                                                                                                                                                                                                                                                                                                                                                                                                                                                                                                                                                                                                                                                                                                                                                                                                                                                                                                                                                                                                                                                                                                                                                                                                                                                                                                                                                                                                                                                                                                                                |
| 1/2023  | 2             | 4      | \$ | 568,600 | \$ | 503,800     | . ,         |                                                                                                                                                                                                                                                                                                                                                                                                                                                                                                                                                                                                                                                                                                                                                                                                                                                                                                                                                                                                                                                                                                                                                                                                                                                                                                                                                                                                                                                                                                                                                                                                                                                                                                                                                                                                                                                                                                                                                                                                                                                                                                                                |
| 2/2023  | $\Rightarrow$ | 5      | \$ | 564,400 | \$ | 519,000     | . \         | 502 1202 (1202 1202 21203 21202 1202 1202 1202 21202 21202 21202 21202 21202 21202 21202 21202 21202 21202 21202 21202 21202 21202 21202 21202 21202 21202 21202 21202 21202 21202 21202 21202 21202 21202 21202 21202 21202 21202 21202 21202 21202 21202 21202 21202 21202 21202 21202 21202 21202 21202 21202 21202 21202 21202 21202 21202 21202 21202 21202 21202 21202 21202 21202 21202 21202 21202 21202 21202 21202 21202 21202 21202 21202 21202 21202 21202 21202 21202 21202 21202 21202 21202 21202 21202 21202 21202 21202 21202 21202 21202 21202 21202 21202 21202 21202 21202 21202 21202 21202 21202 21202 21202 21202 21202 21202 21202 21202 21202 21202 21202 21202 21202 21202 21202 21202 21202 21202 21202 21202 21202 21202 21202 21202 21202 21202 21202 21202 21202 21202 21202 21202 21202 21202 21202 21202 21202 21202 21202 21202 21202 21202 21202 21202 21202 21202 21202 21202 21202 21202 21202 21202 21202 21202 21202 21202 21202 21202 21202 21202 21202 21202 21202 21202 21202 21202 21202 21202 21202 21202 21202 21202 21202 21202 21202 21202 21202 21202 21202 21202 21202 21202 21202 21202 21202 21202 21202 21202 21202 21202 21202 21202 21202 21202 21202 21202 21202 21202 21202 21202 21202 21202 21202 21202 21202 21202 21202 21202 21202 21202 21202 21202 21202 21202 21202 21202 21202 21202 21202 21202 21202 21202 21202 21202 21202 21202 21202 21202 21202 21202 21202 21202 21202 21202 21202 21202 21202 21202 21202 21202 21202 21202 21202 21202 21202 21202 21202 21202 21202 21202 21202 21202 21202 21202 21202 21202 21202 21202 21202 21202 21202 21202 21202 21202 21202 21202 21202 21202 21202 21202 21202 21202 21202 21202 21202 21202 21202 21202 21202 21202 21202 21202 21202 21202 21202 21202 21202 21202 21202 21202 21202 21202 21202 21202 21202 21202 21202 21202 21202 21202 21202 21202 21202 21202 21202 21202 21202 21202 21202 21202 21202 21202 21202 21202 21202 21202 21202 21202 21202 21202 21202 21202 21202 21202 21202 21202 21202 21202 21202 21202 21202 21202 21202 21202 21202 21202 21202 21202 21202 21202 21202 21202 2 |
| 3/2023  | 2             | 3      | \$ | 564,900 | \$ | 500,000     | <i>⊗</i> /  | 21 01 11 21 21 21 21 21 31                                                                                                                                                                                                                                                                                                                                                                                                                                                                                                                                                                                                                                                                                                                                                                                                                                                                                                                                                                                                                                                                                                                                                                                                                                                                                                                                                                                                                                                                                                                                                                                                                                                                                                                                                                                                                                                                                                                                                                                                                                                                                                     |