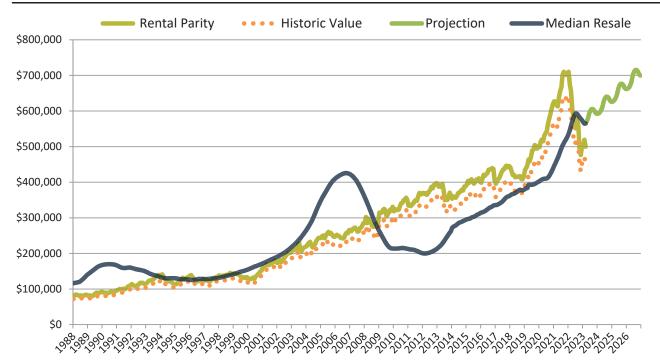

# Riverside County Housing Market Value & Trends Update

Historically, properties in this market sell at a -9.5% discount. Today's premium is 13.0%. This market is 22.5% overvalued. Median home price is \$564,900. Prices rose 1.2% year-over-year.

# Riverside County median home price since January 1988

#### Historic Median Home Price Relative to Rental Parity: Riverside County since January 1988