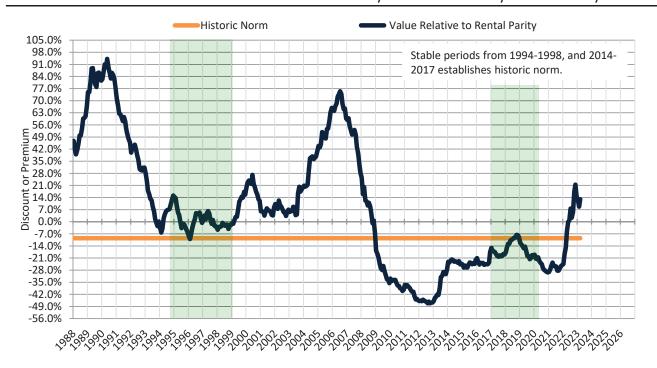

#### Historic Median Home Price Relative to Rental Parity: Riverside County since January 1988

# Riverside County Housing Market Value & Trends Update

Historically, properties in this market sell at a -9.5% discount. Today's premium is 13.0%. This market is 22.5% overvalued. Median home price is \$564,900. Prices rose 1.2% year-over-year.