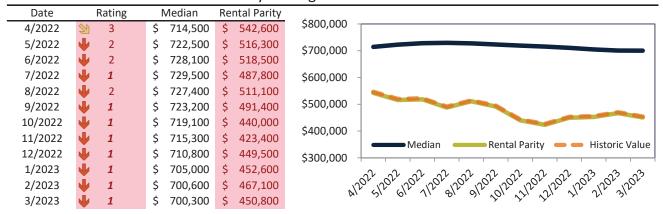

# Riverside County Housing Market Value & Trends Update

Historically, properties in this market sell at a -9.5% discount. Today's premium is 13.0%. This market is 22.5% overvalued. Median home price is \$564,900. Prices rose 1.2% year-over-year.

Monthly cost of ownership is \$3,368, and rents average \$2,981, making owning \$386 per month more costly than renting. Rents rose 5.8% year-over-year. The current capitalization rate (rent/price) is 5.1%.

#### Market rating = 3

#### Median Home Price and Rental Parity trailing twelve months

| Date    |               | Rating | N  | ∕ledian | Re | ntal Parity |             |                                                                                                                                                                                                                                                                                                                                                                                                                                                                                                                                                                                                                                                                                                                                                                                                                                                                                                                                                                                                                                                                                                                                                                                                                                                                                                                                                                                                                                                                                                                                                                                                                                                                                                                                                                                                                                                                                                                                                                                                                                                                                                                                |
|---------|---------------|--------|----|---------|----|-------------|-------------|--------------------------------------------------------------------------------------------------------------------------------------------------------------------------------------------------------------------------------------------------------------------------------------------------------------------------------------------------------------------------------------------------------------------------------------------------------------------------------------------------------------------------------------------------------------------------------------------------------------------------------------------------------------------------------------------------------------------------------------------------------------------------------------------------------------------------------------------------------------------------------------------------------------------------------------------------------------------------------------------------------------------------------------------------------------------------------------------------------------------------------------------------------------------------------------------------------------------------------------------------------------------------------------------------------------------------------------------------------------------------------------------------------------------------------------------------------------------------------------------------------------------------------------------------------------------------------------------------------------------------------------------------------------------------------------------------------------------------------------------------------------------------------------------------------------------------------------------------------------------------------------------------------------------------------------------------------------------------------------------------------------------------------------------------------------------------------------------------------------------------------|
| 4/2022  | 团             | 6      | \$ | 570,700 | \$ | 604,600     |             |                                                                                                                                                                                                                                                                                                                                                                                                                                                                                                                                                                                                                                                                                                                                                                                                                                                                                                                                                                                                                                                                                                                                                                                                                                                                                                                                                                                                                                                                                                                                                                                                                                                                                                                                                                                                                                                                                                                                                                                                                                                                                                                                |
| 5/2022  | =>            | 5      | \$ | 581,600 | \$ | 581,800     | \$720,000 - |                                                                                                                                                                                                                                                                                                                                                                                                                                                                                                                                                                                                                                                                                                                                                                                                                                                                                                                                                                                                                                                                                                                                                                                                                                                                                                                                                                                                                                                                                                                                                                                                                                                                                                                                                                                                                                                                                                                                                                                                                                                                                                                                |
| 6/2022  | $\Rightarrow$ | 5      | \$ | 589,600 | \$ | 585,000     |             |                                                                                                                                                                                                                                                                                                                                                                                                                                                                                                                                                                                                                                                                                                                                                                                                                                                                                                                                                                                                                                                                                                                                                                                                                                                                                                                                                                                                                                                                                                                                                                                                                                                                                                                                                                                                                                                                                                                                                                                                                                                                                                                                |
| 7/2022  | 2             | 4      | \$ | 593,000 | \$ | 550,800     | \$620,000 - |                                                                                                                                                                                                                                                                                                                                                                                                                                                                                                                                                                                                                                                                                                                                                                                                                                                                                                                                                                                                                                                                                                                                                                                                                                                                                                                                                                                                                                                                                                                                                                                                                                                                                                                                                                                                                                                                                                                                                                                                                                                                                                                                |
| 8/2022  | $\Rightarrow$ | 5      | \$ | 591,700 | \$ | 578,300     |             |                                                                                                                                                                                                                                                                                                                                                                                                                                                                                                                                                                                                                                                                                                                                                                                                                                                                                                                                                                                                                                                                                                                                                                                                                                                                                                                                                                                                                                                                                                                                                                                                                                                                                                                                                                                                                                                                                                                                                                                                                                                                                                                                |
| 9/2022  | 21            | 4      | \$ | 587,200 | \$ | 556,700     | \$520,000 - |                                                                                                                                                                                                                                                                                                                                                                                                                                                                                                                                                                                                                                                                                                                                                                                                                                                                                                                                                                                                                                                                                                                                                                                                                                                                                                                                                                                                                                                                                                                                                                                                                                                                                                                                                                                                                                                                                                                                                                                                                                                                                                                                |
| 10/2022 | 2             | 3      | \$ | 582,700 | \$ | 496,300     | ¢420.000    |                                                                                                                                                                                                                                                                                                                                                                                                                                                                                                                                                                                                                                                                                                                                                                                                                                                                                                                                                                                                                                                                                                                                                                                                                                                                                                                                                                                                                                                                                                                                                                                                                                                                                                                                                                                                                                                                                                                                                                                                                                                                                                                                |
| 11/2022 | •             | 2      | \$ | 578,400 | \$ | 476,500     | \$420,000 - | Median Rental Parity — Historic Value                                                                                                                                                                                                                                                                                                                                                                                                                                                                                                                                                                                                                                                                                                                                                                                                                                                                                                                                                                                                                                                                                                                                                                                                                                                                                                                                                                                                                                                                                                                                                                                                                                                                                                                                                                                                                                                                                                                                                                                                                                                                                          |
| 12/2022 | 21            | 3      | \$ | 574,000 | \$ | 502,100     | \$320,000 - | Relital Failty - Historic Value                                                                                                                                                                                                                                                                                                                                                                                                                                                                                                                                                                                                                                                                                                                                                                                                                                                                                                                                                                                                                                                                                                                                                                                                                                                                                                                                                                                                                                                                                                                                                                                                                                                                                                                                                                                                                                                                                                                                                                                                                                                                                                |
| 1/2023  | 2             | 4      | \$ | 568,600 | \$ | 503,800     | . ,         |                                                                                                                                                                                                                                                                                                                                                                                                                                                                                                                                                                                                                                                                                                                                                                                                                                                                                                                                                                                                                                                                                                                                                                                                                                                                                                                                                                                                                                                                                                                                                                                                                                                                                                                                                                                                                                                                                                                                                                                                                                                                                                                                |
| 2/2023  | $\Rightarrow$ | 5      | \$ | 564,400 | \$ | 519,000     | . \         | 502 1202 (1202 1202 21203 21202 1202 1202 1202 21202 21202 21202 21202 21202 21202 21202 21202 21202 21202 21202 21202 21202 21202 21202 21202 21202 21202 21202 21202 21202 21202 21202 21202 21202 21202 21202 21202 21202 21202 21202 21202 21202 21202 21202 21202 21202 21202 21202 21202 21202 21202 21202 21202 21202 21202 21202 21202 21202 21202 21202 21202 21202 21202 21202 21202 21202 21202 21202 21202 21202 21202 21202 21202 21202 21202 21202 21202 21202 21202 21202 21202 21202 21202 21202 21202 21202 21202 21202 21202 21202 21202 21202 21202 21202 21202 21202 21202 21202 21202 21202 21202 21202 21202 21202 21202 21202 21202 21202 21202 21202 21202 21202 21202 21202 21202 21202 21202 21202 21202 21202 21202 21202 21202 21202 21202 21202 21202 21202 21202 21202 21202 21202 21202 21202 21202 21202 21202 21202 21202 21202 21202 21202 21202 21202 21202 21202 21202 21202 21202 21202 21202 21202 21202 21202 21202 21202 21202 21202 21202 21202 21202 21202 21202 21202 21202 21202 21202 21202 21202 21202 21202 21202 21202 21202 21202 21202 21202 21202 21202 21202 21202 21202 21202 21202 21202 21202 21202 21202 21202 21202 21202 21202 21202 21202 21202 21202 21202 21202 21202 21202 21202 21202 21202 21202 21202 21202 21202 21202 21202 21202 21202 21202 21202 21202 21202 21202 21202 21202 21202 21202 21202 21202 21202 21202 21202 21202 21202 21202 21202 21202 21202 21202 21202 21202 21202 21202 21202 21202 21202 21202 21202 21202 21202 21202 21202 21202 21202 21202 21202 21202 21202 21202 21202 21202 21202 21202 21202 21202 21202 21202 21202 21202 21202 21202 21202 21202 21202 21202 21202 21202 21202 21202 21202 21202 21202 21202 21202 21202 21202 21202 21202 21202 21202 21202 21202 21202 21202 21202 21202 21202 21202 21202 21202 21202 21202 21202 21202 21202 21202 21202 21202 21202 21202 21202 21202 21202 21202 21202 21202 21202 21202 21202 21202 21202 21202 21202 21202 21202 21202 21202 21202 21202 21202 21202 21202 21202 21202 21202 21202 21202 21202 21202 21202 21202 21202 21202 21202 21202 21202 21202 21202 21202 2 |
| 3/2023  | 2             | 3      | \$ | 564,900 | \$ | 500,000     | <i>⊗</i> /  | 21 01 11 21 21 21 21 21 31                                                                                                                                                                                                                                                                                                                                                                                                                                                                                                                                                                                                                                                                                                                                                                                                                                                                                                                                                                                                                                                                                                                                                                                                                                                                                                                                                                                                                                                                                                                                                                                                                                                                                                                                                                                                                                                                                                                                                                                                                                                                                                     |