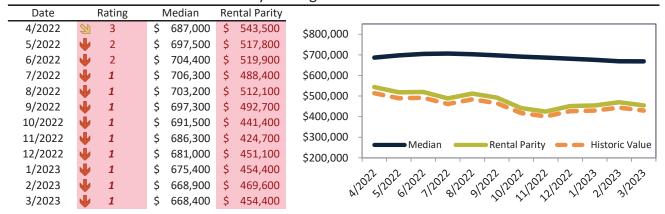

# Riverside County Housing Market Value & Trends Update

Historically, properties in this market sell at a -9.5% discount. Today's premium is 13.0%. This market is 22.5% overvalued. Median home price is \$564,900. Prices rose 1.2% year-over-year.

Monthly cost of ownership is \$3,368, and rents average \$2,981, making owning \$386 per month more costly than renting. Rents rose 5.8% year-over-year. The current capitalization rate (rent/price) is 5.1%.

#### Market rating = 3

#### Median Home Price and Rental Parity trailing twelve months

| Date    |               | Rating | N  | ∕ledian | Re | ntal Parity |             |                                                                                                                                                                                                                                                                                                                                                                                                                                                                                                                                                                                                                                                                                                                                                                                                                                                                                                                                                                                                                                                                                                                                                                                                                                                                                                                                                                                                                                                                                                                                                                                                                                                                                                                                                                                                                                                                                                                                                                                                                                                                                                                                |
|---------|---------------|--------|----|---------|----|-------------|-------------|--------------------------------------------------------------------------------------------------------------------------------------------------------------------------------------------------------------------------------------------------------------------------------------------------------------------------------------------------------------------------------------------------------------------------------------------------------------------------------------------------------------------------------------------------------------------------------------------------------------------------------------------------------------------------------------------------------------------------------------------------------------------------------------------------------------------------------------------------------------------------------------------------------------------------------------------------------------------------------------------------------------------------------------------------------------------------------------------------------------------------------------------------------------------------------------------------------------------------------------------------------------------------------------------------------------------------------------------------------------------------------------------------------------------------------------------------------------------------------------------------------------------------------------------------------------------------------------------------------------------------------------------------------------------------------------------------------------------------------------------------------------------------------------------------------------------------------------------------------------------------------------------------------------------------------------------------------------------------------------------------------------------------------------------------------------------------------------------------------------------------------|
| 4/2022  | 团             | 6      | \$ | 570,700 | \$ | 604,600     |             |                                                                                                                                                                                                                                                                                                                                                                                                                                                                                                                                                                                                                                                                                                                                                                                                                                                                                                                                                                                                                                                                                                                                                                                                                                                                                                                                                                                                                                                                                                                                                                                                                                                                                                                                                                                                                                                                                                                                                                                                                                                                                                                                |
| 5/2022  | =>            | 5      | \$ | 581,600 | \$ | 581,800     | \$720,000 - |                                                                                                                                                                                                                                                                                                                                                                                                                                                                                                                                                                                                                                                                                                                                                                                                                                                                                                                                                                                                                                                                                                                                                                                                                                                                                                                                                                                                                                                                                                                                                                                                                                                                                                                                                                                                                                                                                                                                                                                                                                                                                                                                |
| 6/2022  | $\Rightarrow$ | 5      | \$ | 589,600 | \$ | 585,000     |             |                                                                                                                                                                                                                                                                                                                                                                                                                                                                                                                                                                                                                                                                                                                                                                                                                                                                                                                                                                                                                                                                                                                                                                                                                                                                                                                                                                                                                                                                                                                                                                                                                                                                                                                                                                                                                                                                                                                                                                                                                                                                                                                                |
| 7/2022  | 2             | 4      | \$ | 593,000 | \$ | 550,800     | \$620,000 - |                                                                                                                                                                                                                                                                                                                                                                                                                                                                                                                                                                                                                                                                                                                                                                                                                                                                                                                                                                                                                                                                                                                                                                                                                                                                                                                                                                                                                                                                                                                                                                                                                                                                                                                                                                                                                                                                                                                                                                                                                                                                                                                                |
| 8/2022  | $\Rightarrow$ | 5      | \$ | 591,700 | \$ | 578,300     |             |                                                                                                                                                                                                                                                                                                                                                                                                                                                                                                                                                                                                                                                                                                                                                                                                                                                                                                                                                                                                                                                                                                                                                                                                                                                                                                                                                                                                                                                                                                                                                                                                                                                                                                                                                                                                                                                                                                                                                                                                                                                                                                                                |
| 9/2022  | 21            | 4      | \$ | 587,200 | \$ | 556,700     | \$520,000 - |                                                                                                                                                                                                                                                                                                                                                                                                                                                                                                                                                                                                                                                                                                                                                                                                                                                                                                                                                                                                                                                                                                                                                                                                                                                                                                                                                                                                                                                                                                                                                                                                                                                                                                                                                                                                                                                                                                                                                                                                                                                                                                                                |
| 10/2022 | 2             | 3      | \$ | 582,700 | \$ | 496,300     | ¢420.000    |                                                                                                                                                                                                                                                                                                                                                                                                                                                                                                                                                                                                                                                                                                                                                                                                                                                                                                                                                                                                                                                                                                                                                                                                                                                                                                                                                                                                                                                                                                                                                                                                                                                                                                                                                                                                                                                                                                                                                                                                                                                                                                                                |
| 11/2022 | •             | 2      | \$ | 578,400 | \$ | 476,500     | \$420,000 - | Median Rental Parity — Historic Value                                                                                                                                                                                                                                                                                                                                                                                                                                                                                                                                                                                                                                                                                                                                                                                                                                                                                                                                                                                                                                                                                                                                                                                                                                                                                                                                                                                                                                                                                                                                                                                                                                                                                                                                                                                                                                                                                                                                                                                                                                                                                          |
| 12/2022 | 21            | 3      | \$ | 574,000 | \$ | 502,100     | \$320,000 - | Relital Failty - Historic Value                                                                                                                                                                                                                                                                                                                                                                                                                                                                                                                                                                                                                                                                                                                                                                                                                                                                                                                                                                                                                                                                                                                                                                                                                                                                                                                                                                                                                                                                                                                                                                                                                                                                                                                                                                                                                                                                                                                                                                                                                                                                                                |
| 1/2023  | 2             | 4      | \$ | 568,600 | \$ | 503,800     | . ,         |                                                                                                                                                                                                                                                                                                                                                                                                                                                                                                                                                                                                                                                                                                                                                                                                                                                                                                                                                                                                                                                                                                                                                                                                                                                                                                                                                                                                                                                                                                                                                                                                                                                                                                                                                                                                                                                                                                                                                                                                                                                                                                                                |
| 2/2023  | $\Rightarrow$ | 5      | \$ | 564,400 | \$ | 519,000     | . \         | 502 1202 (1202 1202 21203 21202 1202 1202 1202 21202 21202 21202 21202 21202 21202 21202 21202 21202 21202 21202 21202 21202 21202 21202 21202 21202 21202 21202 21202 21202 21202 21202 21202 21202 21202 21202 21202 21202 21202 21202 21202 21202 21202 21202 21202 21202 21202 21202 21202 21202 21202 21202 21202 21202 21202 21202 21202 21202 21202 21202 21202 21202 21202 21202 21202 21202 21202 21202 21202 21202 21202 21202 21202 21202 21202 21202 21202 21202 21202 21202 21202 21202 21202 21202 21202 21202 21202 21202 21202 21202 21202 21202 21202 21202 21202 21202 21202 21202 21202 21202 21202 21202 21202 21202 21202 21202 21202 21202 21202 21202 21202 21202 21202 21202 21202 21202 21202 21202 21202 21202 21202 21202 21202 21202 21202 21202 21202 21202 21202 21202 21202 21202 21202 21202 21202 21202 21202 21202 21202 21202 21202 21202 21202 21202 21202 21202 21202 21202 21202 21202 21202 21202 21202 21202 21202 21202 21202 21202 21202 21202 21202 21202 21202 21202 21202 21202 21202 21202 21202 21202 21202 21202 21202 21202 21202 21202 21202 21202 21202 21202 21202 21202 21202 21202 21202 21202 21202 21202 21202 21202 21202 21202 21202 21202 21202 21202 21202 21202 21202 21202 21202 21202 21202 21202 21202 21202 21202 21202 21202 21202 21202 21202 21202 21202 21202 21202 21202 21202 21202 21202 21202 21202 21202 21202 21202 21202 21202 21202 21202 21202 21202 21202 21202 21202 21202 21202 21202 21202 21202 21202 21202 21202 21202 21202 21202 21202 21202 21202 21202 21202 21202 21202 21202 21202 21202 21202 21202 21202 21202 21202 21202 21202 21202 21202 21202 21202 21202 21202 21202 21202 21202 21202 21202 21202 21202 21202 21202 21202 21202 21202 21202 21202 21202 21202 21202 21202 21202 21202 21202 21202 21202 21202 21202 21202 21202 21202 21202 21202 21202 21202 21202 21202 21202 21202 21202 21202 21202 21202 21202 21202 21202 21202 21202 21202 21202 21202 21202 21202 21202 21202 21202 21202 21202 21202 21202 21202 21202 21202 21202 21202 21202 21202 21202 21202 21202 21202 21202 21202 21202 21202 21202 21202 2 |
| 3/2023  | 2             | 3      | \$ | 564,900 | \$ | 500,000     | <i>⊗</i> /  | 21 01 11 21 21 21 21 21 31                                                                                                                                                                                                                                                                                                                                                                                                                                                                                                                                                                                                                                                                                                                                                                                                                                                                                                                                                                                                                                                                                                                                                                                                                                                                                                                                                                                                                                                                                                                                                                                                                                                                                                                                                                                                                                                                                                                                                                                                                                                                                                     |