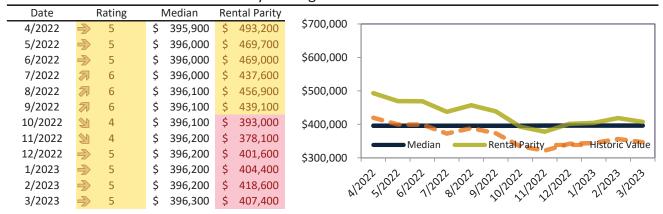

# Market Performance and Trends: Riverside County and Major Cities and Zips

| Study Area            |      | Median<br>Resale \$ |   | Resale %<br>nange YoY |      | Median<br>Resale \$ | Rent %<br>Change YoY | ledian<br>ent \$ | ost of<br>nership | nership<br>n./Disc. | Cap Rate |
|-----------------------|------|---------------------|---|-----------------------|------|---------------------|----------------------|------------------|-------------------|---------------------|----------|
| Riverside County      | \$   | 564,900             | A | 1.2%                  | \$   | 564,900             | <b>1</b> 5.8%        | \$<br>2,982      | \$<br>3,368       | \$<br>387           | 5.1%.    |
| San Bernardino County | \$   | 512,800             | 匆 | 1.5%                  | \$   | 512,800             | <b>6.0%</b>          | \$<br>2,548      | \$<br>3,058       | \$<br>510           | 4.8%.    |
| Riverside, CA         | \$   | 542,600             | 匆 | 1.5%                  | \$   | 542,600             | <b>1</b> 5.8%        | \$<br>2,837      | \$<br>3,235       | \$<br>398           | 5.0%.    |
| Banning               | \$   | 388,000             | 1 | 3.5%                  | \$   | 388,000             | <b>13.5%</b>         | \$<br>2,211      | \$<br>2,314       | \$<br>103           | 5.5%.    |
| Beaumont              | \$   | 500,600             | 刁 | 0.8%                  | \$   | 500,600             | <b>19.8%</b>         | \$<br>2,793      | \$<br>2,985       | \$<br>192           | 5.4%.    |
| Calimesa              | \$   | 527,000             | A | 0.3%                  | \$   | 527,000             | <b>1</b> 3.3%        | \$<br>2,199      | \$<br>3,142       | \$<br>943           | 4.0%.    |
| Canyon Lake           | \$   | 652,700             | • | -1.6%                 | \$   | 652,700             | <b>-</b> 0.1%        | \$<br>2,235      | \$<br>3,892       | \$<br>1,657         | 3.3%.    |
| Cathedral City        | \$   | 474,200             | A | 1.4%                  | \$   | 474,200             | <b>5.4%</b>          | \$<br>2,510      | \$<br>2,828       | \$<br>318           | 5.1%.    |
| Coachella             | \$   | 391,700             | 1 | 5.4%                  | \$   | 391,700             | <b>3</b> 1.4%        | \$<br>1,917      | \$<br>2,336       | \$<br>418           | 4.7%.    |
| Corona                | \$   | 693,100             | A | 0.2%                  | \$   | 693,100             | <b>5.5%</b>          | \$<br>3,169      | \$<br>4,133       | \$<br>964           | 4.4%.    |
| Corona Hills          | \$   | 668,400             | • | -0.9%                 | \$   | 668,400             | <b>1</b> 2.3%        | \$<br>2,710      | \$<br>3,986       | \$<br>1,276         | 3.9%.    |
| South Corona          | \$   | 823,500             | • | -0.6%                 | \$   | 823,500             | <b>1</b> 3.9%        | \$<br>3,239      | \$<br>4,910       | \$<br>1,671         | 3.8%.    |
| Desert Hot Springs    | \$   | 362,900             | 1 | 3.3%                  | \$   | 362,900             | <b>3.8%</b>          | \$<br>1,971      | \$<br>2,164       | \$<br>193           | 5.2%.    |
| Eastvale              | \$   | 846,700             | 刁 | 1.6%                  | \$   | 846,700             | <b>1</b> 3.1%        | \$<br>3,704      | \$<br>5,049       | \$<br>1,345         | 4.2%.    |
| Glen Avon             | \$   | 453,500             | 1 | 2.4%                  | \$   | 453,500             | <b>1</b> 3.5%        | \$<br>2,396      | \$<br>2,704       | \$<br>309           | 5.1%.    |
| Hemet                 | \$   | 410,900             | 1 | 2.0%                  | \$   | 410,900             | ≥ 9.2%               | \$<br>2,559      | \$<br>2,450       | \$<br>(109)         | 6.0%.    |
| Indian Wells          | \$ : | 1,232,500           | 1 | 4.8%                  | \$ 1 | 1,232,500           | <b>1</b> 3.7%        | \$<br>8,004      | \$<br>7,349       | \$<br>(655)         | 6.2%.    |
| Indio                 | \$   | 499,300             | 1 | 5.6%                  | \$   | 499,300             | <b>5.8%</b>          | \$<br>2,593      | \$<br>2,977       | \$<br>385           | 5.0%.    |
| Lake Elsinore         | \$   | 540,100             | • | -0.7%                 | \$   | 540,100             | <b>5.2%</b>          | \$<br>2,884      | \$<br>3,221       | \$<br>337           | 5.1%.    |
| Menifee               | \$   | 532,400             | A | 0.4%                  | \$   | 532,400             | 6.3%                 | \$<br>2,998      | \$<br>3,175       | \$<br>177           | 5.4%.    |
| Sun City              | \$   | 399,600             | A | 1.2%                  | \$   | 399,600             | <b>3.1%</b>          | \$<br>1,893      | \$<br>2,383       | \$<br>490           | 4.5%.    |
| Mira Loma             | \$   | 527,500             | A | 1.3%                  | \$   | 527,500             | <b>3.4</b> %         | \$<br>2,638      | \$<br>3,145       | \$<br>507           | 4.8%.    |
| Moreno Valley         | \$   | 502,400             | A | 0.7%                  | \$   | 502,400             | 4.8%                 | \$<br>2,709      | \$<br>2,996       | \$<br>287           | 5.2%.    |
| Blythe                | \$   | 216,900             | 1 | 2.4%                  | \$   | 216,900             | <b>1</b> 3.7%        | \$<br>1,647      | \$<br>1,293       | \$<br>(353)         | 7.3%.    |

# Market Timing Rating and Valuations: Riverside County and Major Cities and Zips

| Study Area            | F             | Rating | ı    | Median    | Rei  | ntal Parity | % Over/Under<br>Rental Parity | Historic<br>Premium | % Over/Under<br>Historic Prem. |
|-----------------------|---------------|--------|------|-----------|------|-------------|-------------------------------|---------------------|--------------------------------|
| Riverside County      | 20            | 3      | \$   | 564,900   | \$   | 500,000     | <b>13.0%</b>                  | -9.5%               | 22.5%                          |
| San Bernardino County | 2             | 3      | \$   | 512,800   | \$   | 427,300     | 18.8%                         | -8.9%               | 27.7%                          |
| Riverside, CA         | 29            | 3      | \$   | 542,600   | \$   | 475,700     | 14.1%                         | -10.5%              | 24.6%                          |
| Banning               | Ψ             | 2      | \$   | 388,000   | \$   | 370,700     | ▶ 4.6%                        | -32.0%              | 36.6%                          |
| Beaumont              | 2             | 3      | \$   | 500,600   | \$   | 468,300     | 6.9%                          | -8.2%               | 15.1%                          |
| Calimesa              | Ψ             | 1      | \$   | 527,000   | \$   | 368,800     | 42.9%                         | -7.4%               | 50.3%                          |
| Canyon Lake           | •             | 1      | \$   | 652,700   | \$   | 374,700     | 74.2%                         | -3.5%               | 77.7%                          |
| Cathedral City        | •             | 1      | \$   | 474,200   | \$   | 420,900     | <b>1</b> 2.6%                 | -28.2%              | <b>40.8%</b>                   |
| Coachella             | Ψ             | 1      | \$   | 391,700   | \$   | 321,500     | 19.2%                         | -25.9%              | <b>45.1%</b>                   |
| Corona                | •             | 2      | \$   | 693,100   | \$   | 531,400     | 30.4%                         | -4.4%               | <b>34.8%</b>                   |
| Corona Hills          | •             | 1      | \$   | 668,400   | \$   | 454,400     | <b>47.1</b> %                 | -5.5%               | <b>52.6%</b>                   |
| South Corona          | Ψ             | 1      | \$   | 823,500   | \$   | 543,200     | <b>51.6%</b>                  | -5.2%               | <b>56.8%</b>                   |
| Desert Hot Springs    | 2             | 3      | \$   | 362,900   | \$   | 330,500     | 9.8%                          | -27.3%              | 37.1%                          |
| Eastvale              | •             | 2      | \$   | 846,700   | \$   | 621,100     | 36.3%                         | 2.3%                | <b>34.0%</b>                   |
| Glen Avon             | $\Rightarrow$ | 5      | \$   | 453,500   | \$   | 401,700     | 12.9%                         | -14.7%              | 27.6%                          |
| Hemet                 | A             | 6      | \$   | 410,900   | \$   | 429,100     | ⊳ -4.2%                       | -17.3%              | 13.1%                          |
| Indian Wells          | <b>₽</b>      | 5      | \$ 1 | 1,232,500 | \$ 1 | 1,342,300   | ▶ -8.2%                       | -32.1%              | 23.9%                          |
| Indio                 | 2             | 3      | \$   | 499,300   | \$   | 434,800     | <b>1</b> 4.8%                 | -26.3%              | <b>41.1%</b>                   |
| Lake Elsinore         | 2             | 4      | \$   | 540,100   | \$   | 483,600     | <b>11.7%</b>                  | -6.3%               | <b>1</b> 8.0%                  |
| Menifee               | 2             | 4      | \$   | 532,400   | \$   | 502,700     | ▶ 5.9%                        | -11.3%              | 17.2%                          |
| Sun City              | •             | 1      | \$   | 399,600   | \$   | 317,300     | 26.0%                         | -24.5%              | 50.5%                          |
| Mira Loma             | 20            | 4      | \$   | 527,500   | \$   | 442,400     | 19.2%                         | 0.0%                | 19.2%                          |
| Moreno Valley         | 29            | 3      | \$   | 502,400   | \$   | 454,300     | ▶ 10.6%                       | -15.5%              | 26.1%                          |
| Blythe                | A             | 6      | \$   | 216,900   | \$   | 276,100     | <b>-21.5</b> %                | -42.1%              | 20.6%                          |