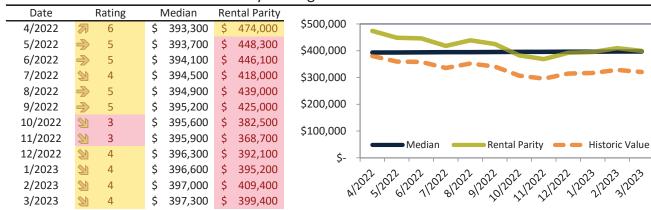

# Market Timing Rating and Valuations: Riverside County and Major Cities and Zips

| Study Area            | F             | Rating | ı    | Median    | Rei  | ntal Parity | % Over/Under<br>Rental Parity | Historic<br>Premium | % Over/Under<br>Historic Prem. |
|-----------------------|---------------|--------|------|-----------|------|-------------|-------------------------------|---------------------|--------------------------------|
| Riverside County      | 20            | 3      | \$   | 564,900   | \$   | 500,000     | <b>13.0%</b>                  | -9.5%               | 22.5%                          |
| San Bernardino County | 2             | 3      | \$   | 512,800   | \$   | 427,300     | 18.8%                         | -8.9%               | 27.7%                          |
| Riverside, CA         | 29            | 3      | \$   | 542,600   | \$   | 475,700     | 14.1%                         | -10.5%              | 24.6%                          |
| Banning               | Ψ             | 2      | \$   | 388,000   | \$   | 370,700     | ▶ 4.6%                        | -32.0%              | 36.6%                          |
| Beaumont              | 2             | 3      | \$   | 500,600   | \$   | 468,300     | 6.9%                          | -8.2%               | 15.1%                          |
| Calimesa              | Ψ             | 1      | \$   | 527,000   | \$   | 368,800     | 42.9%                         | -7.4%               | 50.3%                          |
| Canyon Lake           | •             | 1      | \$   | 652,700   | \$   | 374,700     | 74.2%                         | -3.5%               | 77.7%                          |
| Cathedral City        | •             | 1      | \$   | 474,200   | \$   | 420,900     | <b>1</b> 2.6%                 | -28.2%              | <b>40.8%</b>                   |
| Coachella             | Ψ             | 1      | \$   | 391,700   | \$   | 321,500     | 19.2%                         | -25.9%              | <b>45.1%</b>                   |
| Corona                | •             | 2      | \$   | 693,100   | \$   | 531,400     | 30.4%                         | -4.4%               | <b>34.8%</b>                   |
| Corona Hills          | •             | 1      | \$   | 668,400   | \$   | 454,400     | <b>47.1</b> %                 | -5.5%               | <b>52.6%</b>                   |
| South Corona          | Ψ             | 1      | \$   | 823,500   | \$   | 543,200     | <b>51.6%</b>                  | -5.2%               | <b>56.8%</b>                   |
| Desert Hot Springs    | 2             | 3      | \$   | 362,900   | \$   | 330,500     | 9.8%                          | -27.3%              | 37.1%                          |
| Eastvale              | •             | 2      | \$   | 846,700   | \$   | 621,100     | 36.3%                         | 2.3%                | <b>34.0%</b>                   |
| Glen Avon             | $\Rightarrow$ | 5      | \$   | 453,500   | \$   | 401,700     | 12.9%                         | -14.7%              | 27.6%                          |
| Hemet                 | A             | 6      | \$   | 410,900   | \$   | 429,100     | ⊳ -4.2%                       | -17.3%              | 13.1%                          |
| Indian Wells          | <b>₽</b>      | 5      | \$ 1 | 1,232,500 | \$ 1 | 1,342,300   | ▶ -8.2%                       | -32.1%              | 23.9%                          |
| Indio                 | 2             | 3      | \$   | 499,300   | \$   | 434,800     | <b>1</b> 4.8%                 | -26.3%              | <b>41.1%</b>                   |
| Lake Elsinore         | 2             | 4      | \$   | 540,100   | \$   | 483,600     | <b>11.7%</b>                  | -6.3%               | <b>1</b> 8.0%                  |
| Menifee               | 2             | 4      | \$   | 532,400   | \$   | 502,700     | ▶ 5.9%                        | -11.3%              | 17.2%                          |
| Sun City              | •             | 1      | \$   | 399,600   | \$   | 317,300     | 26.0%                         | -24.5%              | 50.5%                          |
| Mira Loma             | 20            | 4      | \$   | 527,500   | \$   | 442,400     | 19.2%                         | 0.0%                | 19.2%                          |
| Moreno Valley         | 29            | 3      | \$   | 502,400   | \$   | 454,300     | ▶ 10.6%                       | -15.5%              | 26.1%                          |
| Blythe                | A             | 6      | \$   | 216,900   | \$   | 276,100     | <b>-21.5</b> %                | -42.1%              | 20.6%                          |