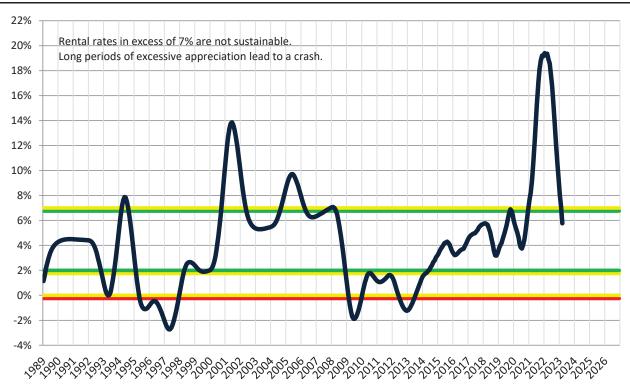

# Resale \$/SF Year-over-Year Percentage Change: Riverside County since January 1989

Rental \$/SF Year-over-Year Percentage Change: Riverside County since January 1989

info@TAIT.com 6 of 68