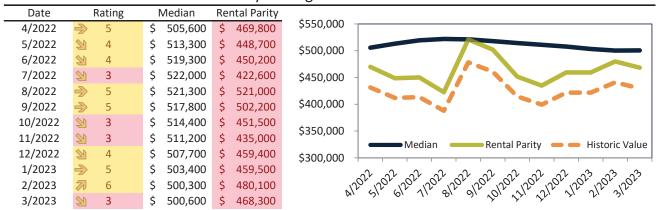

#### Median Home Price and Rental Parity trailing twelve months

| Date    |               | Rating | N  | ∕ledian | Re | ntal Parity |             |                                                                                                                                                                                                                                                                                                                                                                                                                                                                                                                                                                                                                                                                                                                                                                                                                                                                                                                                                                                                                                                                                                                                                                                                                                                                                                                                                                                                                                                                                                                                                                                                                                                                                                                                                                                                                                                                                                                                                                                                                                                                                                                                |
|---------|---------------|--------|----|---------|----|-------------|-------------|--------------------------------------------------------------------------------------------------------------------------------------------------------------------------------------------------------------------------------------------------------------------------------------------------------------------------------------------------------------------------------------------------------------------------------------------------------------------------------------------------------------------------------------------------------------------------------------------------------------------------------------------------------------------------------------------------------------------------------------------------------------------------------------------------------------------------------------------------------------------------------------------------------------------------------------------------------------------------------------------------------------------------------------------------------------------------------------------------------------------------------------------------------------------------------------------------------------------------------------------------------------------------------------------------------------------------------------------------------------------------------------------------------------------------------------------------------------------------------------------------------------------------------------------------------------------------------------------------------------------------------------------------------------------------------------------------------------------------------------------------------------------------------------------------------------------------------------------------------------------------------------------------------------------------------------------------------------------------------------------------------------------------------------------------------------------------------------------------------------------------------|
| 4/2022  | 团             | 6      | \$ | 570,700 | \$ | 604,600     |             |                                                                                                                                                                                                                                                                                                                                                                                                                                                                                                                                                                                                                                                                                                                                                                                                                                                                                                                                                                                                                                                                                                                                                                                                                                                                                                                                                                                                                                                                                                                                                                                                                                                                                                                                                                                                                                                                                                                                                                                                                                                                                                                                |
| 5/2022  | =>            | 5      | \$ | 581,600 | \$ | 581,800     | \$720,000 - |                                                                                                                                                                                                                                                                                                                                                                                                                                                                                                                                                                                                                                                                                                                                                                                                                                                                                                                                                                                                                                                                                                                                                                                                                                                                                                                                                                                                                                                                                                                                                                                                                                                                                                                                                                                                                                                                                                                                                                                                                                                                                                                                |
| 6/2022  | $\Rightarrow$ | 5      | \$ | 589,600 | \$ | 585,000     |             |                                                                                                                                                                                                                                                                                                                                                                                                                                                                                                                                                                                                                                                                                                                                                                                                                                                                                                                                                                                                                                                                                                                                                                                                                                                                                                                                                                                                                                                                                                                                                                                                                                                                                                                                                                                                                                                                                                                                                                                                                                                                                                                                |
| 7/2022  | 2             | 4      | \$ | 593,000 | \$ | 550,800     | \$620,000 - |                                                                                                                                                                                                                                                                                                                                                                                                                                                                                                                                                                                                                                                                                                                                                                                                                                                                                                                                                                                                                                                                                                                                                                                                                                                                                                                                                                                                                                                                                                                                                                                                                                                                                                                                                                                                                                                                                                                                                                                                                                                                                                                                |
| 8/2022  | $\Rightarrow$ | 5      | \$ | 591,700 | \$ | 578,300     |             |                                                                                                                                                                                                                                                                                                                                                                                                                                                                                                                                                                                                                                                                                                                                                                                                                                                                                                                                                                                                                                                                                                                                                                                                                                                                                                                                                                                                                                                                                                                                                                                                                                                                                                                                                                                                                                                                                                                                                                                                                                                                                                                                |
| 9/2022  | 21            | 4      | \$ | 587,200 | \$ | 556,700     | \$520,000 - |                                                                                                                                                                                                                                                                                                                                                                                                                                                                                                                                                                                                                                                                                                                                                                                                                                                                                                                                                                                                                                                                                                                                                                                                                                                                                                                                                                                                                                                                                                                                                                                                                                                                                                                                                                                                                                                                                                                                                                                                                                                                                                                                |
| 10/2022 | 2             | 3      | \$ | 582,700 | \$ | 496,300     | ¢420.000    |                                                                                                                                                                                                                                                                                                                                                                                                                                                                                                                                                                                                                                                                                                                                                                                                                                                                                                                                                                                                                                                                                                                                                                                                                                                                                                                                                                                                                                                                                                                                                                                                                                                                                                                                                                                                                                                                                                                                                                                                                                                                                                                                |
| 11/2022 | •             | 2      | \$ | 578,400 | \$ | 476,500     | \$420,000 - | Median Rental Parity — Historic Value                                                                                                                                                                                                                                                                                                                                                                                                                                                                                                                                                                                                                                                                                                                                                                                                                                                                                                                                                                                                                                                                                                                                                                                                                                                                                                                                                                                                                                                                                                                                                                                                                                                                                                                                                                                                                                                                                                                                                                                                                                                                                          |
| 12/2022 | 21            | 3      | \$ | 574,000 | \$ | 502,100     | \$320,000 - | Relital Failty - Historic Value                                                                                                                                                                                                                                                                                                                                                                                                                                                                                                                                                                                                                                                                                                                                                                                                                                                                                                                                                                                                                                                                                                                                                                                                                                                                                                                                                                                                                                                                                                                                                                                                                                                                                                                                                                                                                                                                                                                                                                                                                                                                                                |
| 1/2023  | 2             | 4      | \$ | 568,600 | \$ | 503,800     | . ,         |                                                                                                                                                                                                                                                                                                                                                                                                                                                                                                                                                                                                                                                                                                                                                                                                                                                                                                                                                                                                                                                                                                                                                                                                                                                                                                                                                                                                                                                                                                                                                                                                                                                                                                                                                                                                                                                                                                                                                                                                                                                                                                                                |
| 2/2023  | $\Rightarrow$ | 5      | \$ | 564,400 | \$ | 519,000     | . \         | 502 1202 (1202 1202 21203 21202 1202 1202 1202 21202 21202 21202 21202 21202 21202 21202 21202 21202 21202 21202 21202 21202 21202 21202 21202 21202 21202 21202 21202 21202 21202 21202 21202 21202 21202 21202 21202 21202 21202 21202 21202 21202 21202 21202 21202 21202 21202 21202 21202 21202 21202 21202 21202 21202 21202 21202 21202 21202 21202 21202 21202 21202 21202 21202 21202 21202 21202 21202 21202 21202 21202 21202 21202 21202 21202 21202 21202 21202 21202 21202 21202 21202 21202 21202 21202 21202 21202 21202 21202 21202 21202 21202 21202 21202 21202 21202 21202 21202 21202 21202 21202 21202 21202 21202 21202 21202 21202 21202 21202 21202 21202 21202 21202 21202 21202 21202 21202 21202 21202 21202 21202 21202 21202 21202 21202 21202 21202 21202 21202 21202 21202 21202 21202 21202 21202 21202 21202 21202 21202 21202 21202 21202 21202 21202 21202 21202 21202 21202 21202 21202 21202 21202 21202 21202 21202 21202 21202 21202 21202 21202 21202 21202 21202 21202 21202 21202 21202 21202 21202 21202 21202 21202 21202 21202 21202 21202 21202 21202 21202 21202 21202 21202 21202 21202 21202 21202 21202 21202 21202 21202 21202 21202 21202 21202 21202 21202 21202 21202 21202 21202 21202 21202 21202 21202 21202 21202 21202 21202 21202 21202 21202 21202 21202 21202 21202 21202 21202 21202 21202 21202 21202 21202 21202 21202 21202 21202 21202 21202 21202 21202 21202 21202 21202 21202 21202 21202 21202 21202 21202 21202 21202 21202 21202 21202 21202 21202 21202 21202 21202 21202 21202 21202 21202 21202 21202 21202 21202 21202 21202 21202 21202 21202 21202 21202 21202 21202 21202 21202 21202 21202 21202 21202 21202 21202 21202 21202 21202 21202 21202 21202 21202 21202 21202 21202 21202 21202 21202 21202 21202 21202 21202 21202 21202 21202 21202 21202 21202 21202 21202 21202 21202 21202 21202 21202 21202 21202 21202 21202 21202 21202 21202 21202 21202 21202 21202 21202 21202 21202 21202 21202 21202 21202 21202 21202 21202 21202 21202 21202 21202 21202 21202 21202 21202 21202 21202 21202 21202 21202 21202 21202 21202 21202 2 |
| 3/2023  | 2             | 3      | \$ | 564,900 | \$ | 500,000     | <i>⊗</i> /  | 21 01 11 21 21 21 21 21 31                                                                                                                                                                                                                                                                                                                                                                                                                                                                                                                                                                                                                                                                                                                                                                                                                                                                                                                                                                                                                                                                                                                                                                                                                                                                                                                                                                                                                                                                                                                                                                                                                                                                                                                                                                                                                                                                                                                                                                                                                                                                                                     |