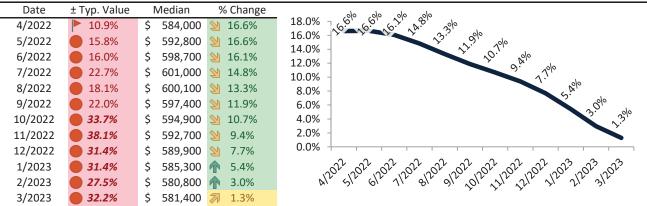

# Resale \$/SF Year-over-Year Percentage Change: Riverside County since January 1989

Rental \$/SF Year-over-Year Percentage Change: Riverside County since January 1989

info@TAIT.com 6 of 68