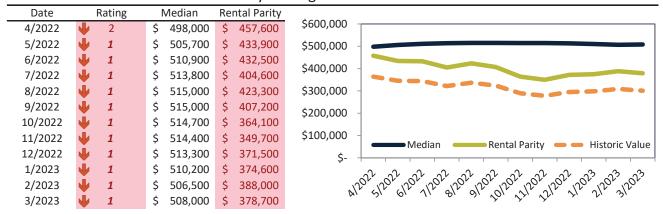

# Market Timing Rating and Valuations: Riverside County and Major Cities and Zips

| Study Area            | F             | Rating | ı    | Median    | Rei  | ntal Parity | % Over/Under<br>Rental Parity | Historic<br>Premium | % Over/Under<br>Historic Prem. |
|-----------------------|---------------|--------|------|-----------|------|-------------|-------------------------------|---------------------|--------------------------------|
| Riverside County      | 20            | 3      | \$   | 564,900   | \$   | 500,000     | <b>13.0%</b>                  | -9.5%               | 22.5%                          |
| San Bernardino County | 2             | 3      | \$   | 512,800   | \$   | 427,300     | 18.8%                         | -8.9%               | 27.7%                          |
| Riverside, CA         | 29            | 3      | \$   | 542,600   | \$   | 475,700     | 14.1%                         | -10.5%              | 24.6%                          |
| Banning               | Ψ             | 2      | \$   | 388,000   | \$   | 370,700     | ▶ 4.6%                        | -32.0%              | 36.6%                          |
| Beaumont              | 2             | 3      | \$   | 500,600   | \$   | 468,300     | 6.9%                          | -8.2%               | 15.1%                          |
| Calimesa              | Ψ             | 1      | \$   | 527,000   | \$   | 368,800     | 42.9%                         | -7.4%               | 50.3%                          |
| Canyon Lake           | •             | 1      | \$   | 652,700   | \$   | 374,700     | 74.2%                         | -3.5%               | 77.7%                          |
| Cathedral City        | •             | 1      | \$   | 474,200   | \$   | 420,900     | <b>1</b> 2.6%                 | -28.2%              | <b>40.8%</b>                   |
| Coachella             | Ψ             | 1      | \$   | 391,700   | \$   | 321,500     | 19.2%                         | -25.9%              | <b>45.1%</b>                   |
| Corona                | •             | 2      | \$   | 693,100   | \$   | 531,400     | 30.4%                         | -4.4%               | <b>34.8%</b>                   |
| Corona Hills          | •             | 1      | \$   | 668,400   | \$   | 454,400     | <b>47.1</b> %                 | -5.5%               | <b>52.6%</b>                   |
| South Corona          | Ψ             | 1      | \$   | 823,500   | \$   | 543,200     | <b>51.6%</b>                  | -5.2%               | <b>56.8%</b>                   |
| Desert Hot Springs    | 2             | 3      | \$   | 362,900   | \$   | 330,500     | 9.8%                          | -27.3%              | 37.1%                          |
| Eastvale              | •             | 2      | \$   | 846,700   | \$   | 621,100     | 36.3%                         | 2.3%                | <b>34.0%</b>                   |
| Glen Avon             | $\Rightarrow$ | 5      | \$   | 453,500   | \$   | 401,700     | 12.9%                         | -14.7%              | 27.6%                          |
| Hemet                 | A             | 6      | \$   | 410,900   | \$   | 429,100     | ⊳ -4.2%                       | -17.3%              | 13.1%                          |
| Indian Wells          | <b>₽</b>      | 5      | \$ 1 | 1,232,500 | \$ 1 | 1,342,300   | ▶ -8.2%                       | -32.1%              | 23.9%                          |
| Indio                 | 2             | 3      | \$   | 499,300   | \$   | 434,800     | <b>1</b> 4.8%                 | -26.3%              | <b>41.1%</b>                   |
| Lake Elsinore         | 2             | 4      | \$   | 540,100   | \$   | 483,600     | <b>11.7%</b>                  | -6.3%               | <b>1</b> 8.0%                  |
| Menifee               | 2             | 4      | \$   | 532,400   | \$   | 502,700     | ▶ 5.9%                        | -11.3%              | 17.2%                          |
| Sun City              | •             | 1      | \$   | 399,600   | \$   | 317,300     | 26.0%                         | -24.5%              | 50.5%                          |
| Mira Loma             | 20            | 4      | \$   | 527,500   | \$   | 442,400     | 19.2%                         | 0.0%                | 19.2%                          |
| Moreno Valley         | 29            | 3      | \$   | 502,400   | \$   | 454,300     | ▶ 10.6%                       | -15.5%              | 26.1%                          |
| Blythe                | A             | 6      | \$   | 216,900   | \$   | 276,100     | <b>-21.5</b> %                | -42.1%              | 20.6%                          |