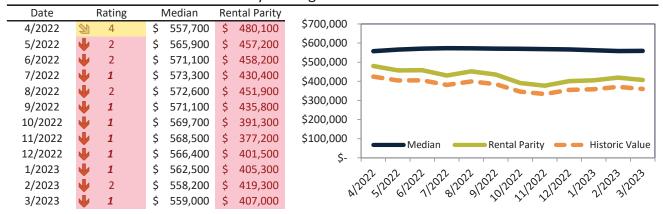

# Market Timing Rating and Valuations: Riverside County and Major Cities and Zips

| Study Area            | F             | Rating | ı    | Median    | Rei  | ntal Parity | % Over/Under<br>Rental Parity | Historic<br>Premium | % Over/Under<br>Historic Prem. |
|-----------------------|---------------|--------|------|-----------|------|-------------|-------------------------------|---------------------|--------------------------------|
| Riverside County      | 20            | 3      | \$   | 564,900   | \$   | 500,000     | <b>13.0%</b>                  | -9.5%               | 22.5%                          |
| San Bernardino County | 2             | 3      | \$   | 512,800   | \$   | 427,300     | 18.8%                         | -8.9%               | 27.7%                          |
| Riverside, CA         | 29            | 3      | \$   | 542,600   | \$   | 475,700     | 14.1%                         | -10.5%              | 24.6%                          |
| Banning               | Ψ             | 2      | \$   | 388,000   | \$   | 370,700     | ▶ 4.6%                        | -32.0%              | 36.6%                          |
| Beaumont              | 2             | 3      | \$   | 500,600   | \$   | 468,300     | 6.9%                          | -8.2%               | 15.1%                          |
| Calimesa              | Ψ             | 1      | \$   | 527,000   | \$   | 368,800     | 42.9%                         | -7.4%               | 50.3%                          |
| Canyon Lake           | •             | 1      | \$   | 652,700   | \$   | 374,700     | 74.2%                         | -3.5%               | 77.7%                          |
| Cathedral City        | •             | 1      | \$   | 474,200   | \$   | 420,900     | <b>1</b> 2.6%                 | -28.2%              | <b>40.8%</b>                   |
| Coachella             | Ψ             | 1      | \$   | 391,700   | \$   | 321,500     | 19.2%                         | -25.9%              | <b>45.1%</b>                   |
| Corona                | •             | 2      | \$   | 693,100   | \$   | 531,400     | 30.4%                         | -4.4%               | <b>34.8%</b>                   |
| Corona Hills          | •             | 1      | \$   | 668,400   | \$   | 454,400     | <b>47.1</b> %                 | -5.5%               | <b>52.6%</b>                   |
| South Corona          | Ψ             | 1      | \$   | 823,500   | \$   | 543,200     | <b>51.6%</b>                  | -5.2%               | <b>56.8%</b>                   |
| Desert Hot Springs    | 2             | 3      | \$   | 362,900   | \$   | 330,500     | 9.8%                          | -27.3%              | 37.1%                          |
| Eastvale              | •             | 2      | \$   | 846,700   | \$   | 621,100     | 36.3%                         | 2.3%                | <b>34.0%</b>                   |
| Glen Avon             | $\Rightarrow$ | 5      | \$   | 453,500   | \$   | 401,700     | 12.9%                         | -14.7%              | 27.6%                          |
| Hemet                 | A             | 6      | \$   | 410,900   | \$   | 429,100     | ⊳ -4.2%                       | -17.3%              | 13.1%                          |
| Indian Wells          | <b>₽</b>      | 5      | \$ 1 | 1,232,500 | \$ 1 | 1,342,300   | ▶ -8.2%                       | -32.1%              | 23.9%                          |
| Indio                 | 2             | 3      | \$   | 499,300   | \$   | 434,800     | <b>1</b> 4.8%                 | -26.3%              | <b>41.1%</b>                   |
| Lake Elsinore         | 2             | 4      | \$   | 540,100   | \$   | 483,600     | <b>11.7%</b>                  | -6.3%               | <b>1</b> 8.0%                  |
| Menifee               | 2             | 4      | \$   | 532,400   | \$   | 502,700     | ▶ 5.9%                        | -11.3%              | 17.2%                          |
| Sun City              | •             | 1      | \$   | 399,600   | \$   | 317,300     | 26.0%                         | -24.5%              | 50.5%                          |
| Mira Loma             | 20            | 4      | \$   | 527,500   | \$   | 442,400     | 19.2%                         | 0.0%                | 19.2%                          |
| Moreno Valley         | 29            | 3      | \$   | 502,400   | \$   | 454,300     | ▶ 10.6%                       | -15.5%              | 26.1%                          |
| Blythe                | A             | 6      | \$   | 216,900   | \$   | 276,100     | <b>-21.5</b> %                | -42.1%              | 20.6%                          |