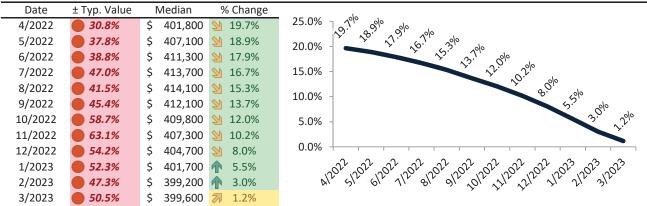

# Resale \$/SF Year-over-Year Percentage Change: Riverside County since January 1989

Rental \$/SF Year-over-Year Percentage Change: Riverside County since January 1989

info@TAIT.com 6 of 68