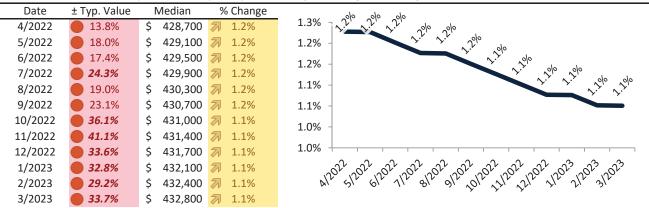

#### Historic Median Home Price Relative to Rental Parity: Riverside County since January 1988

# TAIT Housing Report® Market Timing System Rating: Riverside County since January 1988

info@TAIT.com 7 of 68