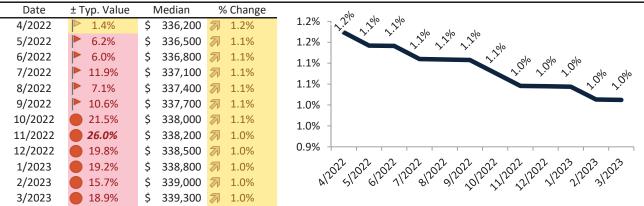

# Market Timing Rating and Valuations: Riverside County and Major Cities and Zips

| Study Area            | F             | Rating | ı    | Median    | Rei  | ntal Parity | % Over/Under<br>Rental Parity | Historic<br>Premium | % Over/Under<br>Historic Prem. |
|-----------------------|---------------|--------|------|-----------|------|-------------|-------------------------------|---------------------|--------------------------------|
| Riverside County      | 20            | 3      | \$   | 564,900   | \$   | 500,000     | <b>13.0%</b>                  | -9.5%               | 22.5%                          |
| San Bernardino County | 2             | 3      | \$   | 512,800   | \$   | 427,300     | 18.8%                         | -8.9%               | 27.7%                          |
| Riverside, CA         | 29            | 3      | \$   | 542,600   | \$   | 475,700     | 14.1%                         | -10.5%              | 24.6%                          |
| Banning               | Ψ             | 2      | \$   | 388,000   | \$   | 370,700     | ▶ 4.6%                        | -32.0%              | 36.6%                          |
| Beaumont              | 2             | 3      | \$   | 500,600   | \$   | 468,300     | 6.9%                          | -8.2%               | 15.1%                          |
| Calimesa              | Ψ             | 1      | \$   | 527,000   | \$   | 368,800     | 42.9%                         | -7.4%               | 50.3%                          |
| Canyon Lake           | •             | 1      | \$   | 652,700   | \$   | 374,700     | 74.2%                         | -3.5%               | 77.7%                          |
| Cathedral City        | •             | 1      | \$   | 474,200   | \$   | 420,900     | <b>1</b> 2.6%                 | -28.2%              | <b>40.8%</b>                   |
| Coachella             | Ψ             | 1      | \$   | 391,700   | \$   | 321,500     | 19.2%                         | -25.9%              | <b>45.1%</b>                   |
| Corona                | •             | 2      | \$   | 693,100   | \$   | 531,400     | 30.4%                         | -4.4%               | <b>34.8%</b>                   |
| Corona Hills          | •             | 1      | \$   | 668,400   | \$   | 454,400     | <b>47.1</b> %                 | -5.5%               | <b>52.6%</b>                   |
| South Corona          | Ψ             | 1      | \$   | 823,500   | \$   | 543,200     | <b>51.6%</b>                  | -5.2%               | <b>56.8%</b>                   |
| Desert Hot Springs    | 2             | 3      | \$   | 362,900   | \$   | 330,500     | 9.8%                          | -27.3%              | 37.1%                          |
| Eastvale              | •             | 2      | \$   | 846,700   | \$   | 621,100     | 36.3%                         | 2.3%                | <b>34.0%</b>                   |
| Glen Avon             | $\Rightarrow$ | 5      | \$   | 453,500   | \$   | 401,700     | 12.9%                         | -14.7%              | 27.6%                          |
| Hemet                 | A             | 6      | \$   | 410,900   | \$   | 429,100     | ⊳ -4.2%                       | -17.3%              | 13.1%                          |
| Indian Wells          | <b>₽</b>      | 5      | \$ 1 | 1,232,500 | \$ 1 | 1,342,300   | ▶ -8.2%                       | -32.1%              | 23.9%                          |
| Indio                 | 2             | 3      | \$   | 499,300   | \$   | 434,800     | <b>1</b> 4.8%                 | -26.3%              | <b>41.1%</b>                   |
| Lake Elsinore         | 2             | 4      | \$   | 540,100   | \$   | 483,600     | <b>11.7%</b>                  | -6.3%               | <b>1</b> 8.0%                  |
| Menifee               | 2             | 4      | \$   | 532,400   | \$   | 502,700     | ▶ 5.9%                        | -11.3%              | 17.2%                          |
| Sun City              | •             | 1      | \$   | 399,600   | \$   | 317,300     | 26.0%                         | -24.5%              | 50.5%                          |
| Mira Loma             | 20            | 4      | \$   | 527,500   | \$   | 442,400     | 19.2%                         | 0.0%                | 19.2%                          |
| Moreno Valley         | 29            | 3      | \$   | 502,400   | \$   | 454,300     | ▶ 10.6%                       | -15.5%              | 26.1%                          |
| Blythe                | A             | 6      | \$   | 216,900   | \$   | 276,100     | <b>-21.5</b> %                | -42.1%              | 20.6%                          |