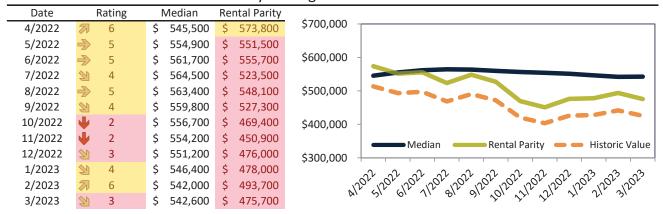

# Riverside County Housing Market Value & Trends Update

Historically, properties in this market sell at a -9.5% discount. Today's premium is 13.0%. This market is 22.5% overvalued. Median home price is \$564,900. Prices rose 1.2% year-over-year.

Monthly cost of ownership is \$3,368, and rents average \$2,981, making owning \$386 per month more costly than renting. Rents rose 5.8% year-over-year. The current capitalization rate (rent/price) is 5.1%.

#### Market rating = 3

#### Median Home Price and Rental Parity trailing twelve months

| Date    |               | Rating | N  | ∕ledian | Re | ntal Parity |             |                                                                                                                                                                                                                                                                                                                                                                                                                                                                                                                                                                                                                                                                                                                                                                                                                                                                                                                                                                                                                                                                                                                                                                                                                                                                                                                                                                                                                                                                                                                                                                                                                                                                                                                                                                                                                                                                                                                                                                                                                                                                                                                                |
|---------|---------------|--------|----|---------|----|-------------|-------------|--------------------------------------------------------------------------------------------------------------------------------------------------------------------------------------------------------------------------------------------------------------------------------------------------------------------------------------------------------------------------------------------------------------------------------------------------------------------------------------------------------------------------------------------------------------------------------------------------------------------------------------------------------------------------------------------------------------------------------------------------------------------------------------------------------------------------------------------------------------------------------------------------------------------------------------------------------------------------------------------------------------------------------------------------------------------------------------------------------------------------------------------------------------------------------------------------------------------------------------------------------------------------------------------------------------------------------------------------------------------------------------------------------------------------------------------------------------------------------------------------------------------------------------------------------------------------------------------------------------------------------------------------------------------------------------------------------------------------------------------------------------------------------------------------------------------------------------------------------------------------------------------------------------------------------------------------------------------------------------------------------------------------------------------------------------------------------------------------------------------------------|
| 4/2022  | 团             | 6      | \$ | 570,700 | \$ | 604,600     |             |                                                                                                                                                                                                                                                                                                                                                                                                                                                                                                                                                                                                                                                                                                                                                                                                                                                                                                                                                                                                                                                                                                                                                                                                                                                                                                                                                                                                                                                                                                                                                                                                                                                                                                                                                                                                                                                                                                                                                                                                                                                                                                                                |
| 5/2022  | =>            | 5      | \$ | 581,600 | \$ | 581,800     | \$720,000 - |                                                                                                                                                                                                                                                                                                                                                                                                                                                                                                                                                                                                                                                                                                                                                                                                                                                                                                                                                                                                                                                                                                                                                                                                                                                                                                                                                                                                                                                                                                                                                                                                                                                                                                                                                                                                                                                                                                                                                                                                                                                                                                                                |
| 6/2022  | $\Rightarrow$ | 5      | \$ | 589,600 | \$ | 585,000     |             |                                                                                                                                                                                                                                                                                                                                                                                                                                                                                                                                                                                                                                                                                                                                                                                                                                                                                                                                                                                                                                                                                                                                                                                                                                                                                                                                                                                                                                                                                                                                                                                                                                                                                                                                                                                                                                                                                                                                                                                                                                                                                                                                |
| 7/2022  | 2             | 4      | \$ | 593,000 | \$ | 550,800     | \$620,000 - |                                                                                                                                                                                                                                                                                                                                                                                                                                                                                                                                                                                                                                                                                                                                                                                                                                                                                                                                                                                                                                                                                                                                                                                                                                                                                                                                                                                                                                                                                                                                                                                                                                                                                                                                                                                                                                                                                                                                                                                                                                                                                                                                |
| 8/2022  | $\Rightarrow$ | 5      | \$ | 591,700 | \$ | 578,300     |             |                                                                                                                                                                                                                                                                                                                                                                                                                                                                                                                                                                                                                                                                                                                                                                                                                                                                                                                                                                                                                                                                                                                                                                                                                                                                                                                                                                                                                                                                                                                                                                                                                                                                                                                                                                                                                                                                                                                                                                                                                                                                                                                                |
| 9/2022  | 21            | 4      | \$ | 587,200 | \$ | 556,700     | \$520,000 - |                                                                                                                                                                                                                                                                                                                                                                                                                                                                                                                                                                                                                                                                                                                                                                                                                                                                                                                                                                                                                                                                                                                                                                                                                                                                                                                                                                                                                                                                                                                                                                                                                                                                                                                                                                                                                                                                                                                                                                                                                                                                                                                                |
| 10/2022 | 2             | 3      | \$ | 582,700 | \$ | 496,300     | ¢420.000    |                                                                                                                                                                                                                                                                                                                                                                                                                                                                                                                                                                                                                                                                                                                                                                                                                                                                                                                                                                                                                                                                                                                                                                                                                                                                                                                                                                                                                                                                                                                                                                                                                                                                                                                                                                                                                                                                                                                                                                                                                                                                                                                                |
| 11/2022 | •             | 2      | \$ | 578,400 | \$ | 476,500     | \$420,000 - | Median Rental Parity — Historic Value                                                                                                                                                                                                                                                                                                                                                                                                                                                                                                                                                                                                                                                                                                                                                                                                                                                                                                                                                                                                                                                                                                                                                                                                                                                                                                                                                                                                                                                                                                                                                                                                                                                                                                                                                                                                                                                                                                                                                                                                                                                                                          |
| 12/2022 | 21            | 3      | \$ | 574,000 | \$ | 502,100     | \$320,000 - | Relital Failty - Historic Value                                                                                                                                                                                                                                                                                                                                                                                                                                                                                                                                                                                                                                                                                                                                                                                                                                                                                                                                                                                                                                                                                                                                                                                                                                                                                                                                                                                                                                                                                                                                                                                                                                                                                                                                                                                                                                                                                                                                                                                                                                                                                                |
| 1/2023  | 2             | 4      | \$ | 568,600 | \$ | 503,800     | . ,         |                                                                                                                                                                                                                                                                                                                                                                                                                                                                                                                                                                                                                                                                                                                                                                                                                                                                                                                                                                                                                                                                                                                                                                                                                                                                                                                                                                                                                                                                                                                                                                                                                                                                                                                                                                                                                                                                                                                                                                                                                                                                                                                                |
| 2/2023  | $\Rightarrow$ | 5      | \$ | 564,400 | \$ | 519,000     | . \         | 502 1202 (1202 1202 21203 21202 1202 1202 1202 21202 21202 21202 21202 21202 21202 21202 21202 21202 21202 21202 21202 21202 21202 21202 21202 21202 21202 21202 21202 21202 21202 21202 21202 21202 21202 21202 21202 21202 21202 21202 21202 21202 21202 21202 21202 21202 21202 21202 21202 21202 21202 21202 21202 21202 21202 21202 21202 21202 21202 21202 21202 21202 21202 21202 21202 21202 21202 21202 21202 21202 21202 21202 21202 21202 21202 21202 21202 21202 21202 21202 21202 21202 21202 21202 21202 21202 21202 21202 21202 21202 21202 21202 21202 21202 21202 21202 21202 21202 21202 21202 21202 21202 21202 21202 21202 21202 21202 21202 21202 21202 21202 21202 21202 21202 21202 21202 21202 21202 21202 21202 21202 21202 21202 21202 21202 21202 21202 21202 21202 21202 21202 21202 21202 21202 21202 21202 21202 21202 21202 21202 21202 21202 21202 21202 21202 21202 21202 21202 21202 21202 21202 21202 21202 21202 21202 21202 21202 21202 21202 21202 21202 21202 21202 21202 21202 21202 21202 21202 21202 21202 21202 21202 21202 21202 21202 21202 21202 21202 21202 21202 21202 21202 21202 21202 21202 21202 21202 21202 21202 21202 21202 21202 21202 21202 21202 21202 21202 21202 21202 21202 21202 21202 21202 21202 21202 21202 21202 21202 21202 21202 21202 21202 21202 21202 21202 21202 21202 21202 21202 21202 21202 21202 21202 21202 21202 21202 21202 21202 21202 21202 21202 21202 21202 21202 21202 21202 21202 21202 21202 21202 21202 21202 21202 21202 21202 21202 21202 21202 21202 21202 21202 21202 21202 21202 21202 21202 21202 21202 21202 21202 21202 21202 21202 21202 21202 21202 21202 21202 21202 21202 21202 21202 21202 21202 21202 21202 21202 21202 21202 21202 21202 21202 21202 21202 21202 21202 21202 21202 21202 21202 21202 21202 21202 21202 21202 21202 21202 21202 21202 21202 21202 21202 21202 21202 21202 21202 21202 21202 21202 21202 21202 21202 21202 21202 21202 21202 21202 21202 21202 21202 21202 21202 21202 21202 21202 21202 21202 21202 21202 21202 21202 21202 21202 21202 21202 21202 21202 21202 21202 21202 21202 21202 2 |
| 3/2023  | 2             | 3      | \$ | 564,900 | \$ | 500,000     | <i>⊗</i> /  | 21 01 11 21 21 21 21 21 31                                                                                                                                                                                                                                                                                                                                                                                                                                                                                                                                                                                                                                                                                                                                                                                                                                                                                                                                                                                                                                                                                                                                                                                                                                                                                                                                                                                                                                                                                                                                                                                                                                                                                                                                                                                                                                                                                                                                                                                                                                                                                                     |