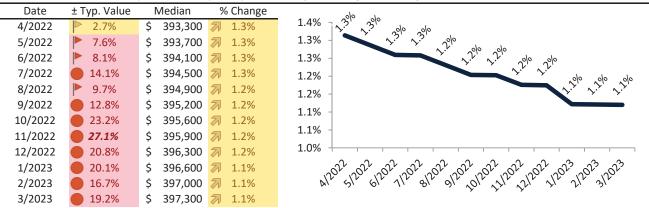

# Market Timing Rating and Valuations: Riverside County and Major Cities and Zips

| Study Area            | F             | Rating | ı    | Median    | Rei  | ntal Parity | % Over/Under<br>Rental Parity | Historic<br>Premium | % Over/Under<br>Historic Prem. |
|-----------------------|---------------|--------|------|-----------|------|-------------|-------------------------------|---------------------|--------------------------------|
| Riverside County      | 20            | 3      | \$   | 564,900   | \$   | 500,000     | <b>13.0%</b>                  | -9.5%               | 22.5%                          |
| San Bernardino County | 2             | 3      | \$   | 512,800   | \$   | 427,300     | 18.8%                         | -8.9%               | 27.7%                          |
| Riverside, CA         | 29            | 3      | \$   | 542,600   | \$   | 475,700     | 14.1%                         | -10.5%              | 24.6%                          |
| Banning               | Ψ             | 2      | \$   | 388,000   | \$   | 370,700     | ▶ 4.6%                        | -32.0%              | 36.6%                          |
| Beaumont              | 2             | 3      | \$   | 500,600   | \$   | 468,300     | 6.9%                          | -8.2%               | 15.1%                          |
| Calimesa              | Ψ             | 1      | \$   | 527,000   | \$   | 368,800     | 42.9%                         | -7.4%               | 50.3%                          |
| Canyon Lake           | •             | 1      | \$   | 652,700   | \$   | 374,700     | 74.2%                         | -3.5%               | 77.7%                          |
| Cathedral City        | •             | 1      | \$   | 474,200   | \$   | 420,900     | <b>1</b> 2.6%                 | -28.2%              | <b>40.8%</b>                   |
| Coachella             | Ψ             | 1      | \$   | 391,700   | \$   | 321,500     | 19.2%                         | -25.9%              | <b>45.1%</b>                   |
| Corona                | •             | 2      | \$   | 693,100   | \$   | 531,400     | 30.4%                         | -4.4%               | <b>34.8%</b>                   |
| Corona Hills          | •             | 1      | \$   | 668,400   | \$   | 454,400     | <b>47.1</b> %                 | -5.5%               | <b>52.6%</b>                   |
| South Corona          | Ψ             | 1      | \$   | 823,500   | \$   | 543,200     | <b>51.6%</b>                  | -5.2%               | <b>56.8%</b>                   |
| Desert Hot Springs    | 2             | 3      | \$   | 362,900   | \$   | 330,500     | 9.8%                          | -27.3%              | 37.1%                          |
| Eastvale              | •             | 2      | \$   | 846,700   | \$   | 621,100     | 36.3%                         | 2.3%                | <b>34.0%</b>                   |
| Glen Avon             | $\Rightarrow$ | 5      | \$   | 453,500   | \$   | 401,700     | 12.9%                         | -14.7%              | 27.6%                          |
| Hemet                 | A             | 6      | \$   | 410,900   | \$   | 429,100     | ⊳ -4.2%                       | -17.3%              | 13.1%                          |
| Indian Wells          | <b>₽</b>      | 5      | \$ 1 | 1,232,500 | \$ 1 | 1,342,300   | ▶ -8.2%                       | -32.1%              | 23.9%                          |
| Indio                 | 2             | 3      | \$   | 499,300   | \$   | 434,800     | <b>1</b> 4.8%                 | -26.3%              | <b>41.1%</b>                   |
| Lake Elsinore         | 2             | 4      | \$   | 540,100   | \$   | 483,600     | <b>11.7%</b>                  | -6.3%               | <b>1</b> 8.0%                  |
| Menifee               | 2             | 4      | \$   | 532,400   | \$   | 502,700     | ▶ 5.9%                        | -11.3%              | 17.2%                          |
| Sun City              | •             | 1      | \$   | 399,600   | \$   | 317,300     | 26.0%                         | -24.5%              | 50.5%                          |
| Mira Loma             | 20            | 4      | \$   | 527,500   | \$   | 442,400     | 19.2%                         | 0.0%                | 19.2%                          |
| Moreno Valley         | 29            | 3      | \$   | 502,400   | \$   | 454,300     | ▶ 10.6%                       | -15.5%              | 26.1%                          |
| Blythe                | A             | 6      | \$   | 216,900   | \$   | 276,100     | <b>-21.5</b> %                | -42.1%              | 20.6%                          |