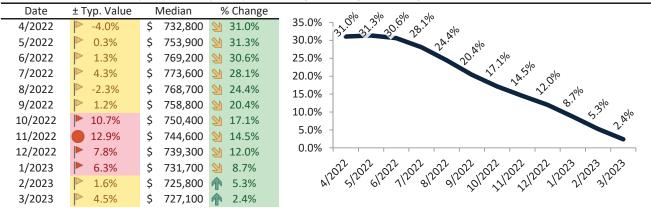

|

info@TAIT.com 33 of 68



# La Quinta Housing Market Value & Trends Update

Historically, properties in this market sell at a -20.6% discount. Today's discount is 16.1%. This market is 4.5% overvalued. Median home price is \$727,100. Prices rose 2.4% year-over-year.

Monthly cost of ownership is \$4,335, and rents average \$5,168, making owning \$832 per month less costly than renting. Rents rose 13.0% year-over-year. The current capitalization rate (rent/price) is 6.8%.

Market rating = 7

#### Median Home Price and Rental Parity trailing twelve months



#### Resale Median and year-over-year percentage change trailing twelve months



#### Rental rate and year-over-year percentage change trailing twelve months

| -       |              |             | _  |       |                                                 |
|---------|--------------|-------------|----|-------|-------------------------------------------------|
| Date    | % Change     | Rent        |    | Own   | \$7,000 7                                       |
| 4/2022  | 29.7%        | \$<br>4,737 | \$ | 3,573 | 1 5 2 60 12 2 2 1 2 2 2 2 2 2 2 2 2 2 2 2 2 2 2 |
| 5/2022  | <b>31.1%</b> | \$<br>4,845 | \$ | 3,862 | \$6,000 \ \ \ \ \ \ \ \ \ \ \ \ \ \ \ \ \ \     |
| 6/2022  | 28.4%        | \$<br>4,881 | \$ | 3,940 | \$5,000                                         |
| 7/2022  | 28.7%        | \$<br>5,062 | \$ | 4,236 | Ć4 000