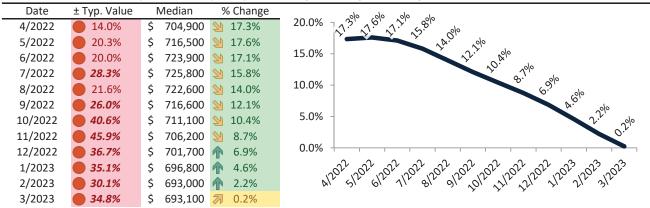

#### Historic Median Home Price Relative to Rental Parity: Riverside County since January 1988

# TAIT Housing Report® Market Timing System Rating: Riverside County since January 1988

info@TAIT.com 7 of 68