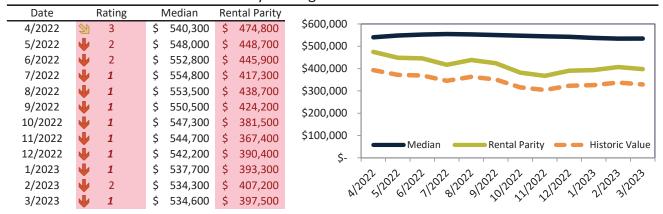

#### Median Home Price and Rental Parity trailing twelve months

| Date    |               | Rating | N  | ∕ledian | Re | ntal Parity |             |                                                                                                                                                                                                                                                                                                                                                                                                                                                                                                                                                                                                                                                                                                                                                                                                                                                                                                                                                                                                                                                                                                                                                                                                                                                                                                                                                                                                                                                                                                                                                                                                                                                                                                                                                                                                                                                                                                                                                                                                                                                                                                                                |
|---------|---------------|--------|----|---------|----|-------------|-------------|--------------------------------------------------------------------------------------------------------------------------------------------------------------------------------------------------------------------------------------------------------------------------------------------------------------------------------------------------------------------------------------------------------------------------------------------------------------------------------------------------------------------------------------------------------------------------------------------------------------------------------------------------------------------------------------------------------------------------------------------------------------------------------------------------------------------------------------------------------------------------------------------------------------------------------------------------------------------------------------------------------------------------------------------------------------------------------------------------------------------------------------------------------------------------------------------------------------------------------------------------------------------------------------------------------------------------------------------------------------------------------------------------------------------------------------------------------------------------------------------------------------------------------------------------------------------------------------------------------------------------------------------------------------------------------------------------------------------------------------------------------------------------------------------------------------------------------------------------------------------------------------------------------------------------------------------------------------------------------------------------------------------------------------------------------------------------------------------------------------------------------|
| 4/2022  | 团             | 6      | \$ | 570,700 | \$ | 604,600     |             |                                                                                                                                                                                                                                                                                                                                                                                                                                                                                                                                                                                                                                                                                                                                                                                                                                                                                                                                                                                                                                                                                                                                                                                                                                                                                                                                                                                                                                                                                                                                                                                                                                                                                                                                                                                                                                                                                                                                                                                                                                                                                                                                |
| 5/2022  | =>            | 5      | \$ | 581,600 | \$ | 581,800     | \$720,000 - |                                                                                                                                                                                                                                                                                                                                                                                                                                                                                                                                                                                                                                                                                                                                                                                                                                                                                                                                                                                                                                                                                                                                                                                                                                                                                                                                                                                                                                                                                                                                                                                                                                                                                                                                                                                                                                                                                                                                                                                                                                                                                                                                |
| 6/2022  | $\Rightarrow$ | 5      | \$ | 589,600 | \$ | 585,000     |             |                                                                                                                                                                                                                                                                                                                                                                                                                                                                                                                                                                                                                                                                                                                                                                                                                                                                                                                                                                                                                                                                                                                                                                                                                                                                                                                                                                                                                                                                                                                                                                                                                                                                                                                                                                                                                                                                                                                                                                                                                                                                                                                                |
| 7/2022  | 2             | 4      | \$ | 593,000 | \$ | 550,800     | \$620,000 - |                                                                                                                                                                                                                                                                                                                                                                                                                                                                                                                                                                                                                                                                                                                                                                                                                                                                                                                                                                                                                                                                                                                                                                                                                                                                                                                                                                                                                                                                                                                                                                                                                                                                                                                                                                                                                                                                                                                                                                                                                                                                                                                                |
| 8/2022  | $\Rightarrow$ | 5      | \$ | 591,700 | \$ | 578,300     |             |                                                                                                                                                                                                                                                                                                                                                                                                                                                                                                                                                                                                                                                                                                                                                                                                                                                                                                                                                                                                                                                                                                                                                                                                                                                                                                                                                                                                                                                                                                                                                                                                                                                                                                                                                                                                                                                                                                                                                                                                                                                                                                                                |
| 9/2022  | 21            | 4      | \$ | 587,200 | \$ | 556,700     | \$520,000 - |                                                                                                                                                                                                                                                                                                                                                                                                                                                                                                                                                                                                                                                                                                                                                                                                                                                                                                                                                                                                                                                                                                                                                                                                                                                                                                                                                                                                                                                                                                                                                                                                                                                                                                                                                                                                                                                                                                                                                                                                                                                                                                                                |
| 10/2022 | 2             | 3      | \$ | 582,700 | \$ | 496,300     | ¢420.000    |                                                                                                                                                                                                                                                                                                                                                                                                                                                                                                                                                                                                                                                                                                                                                                                                                                                                                                                                                                                                                                                                                                                                                                                                                                                                                                                                                                                                                                                                                                                                                                                                                                                                                                                                                                                                                                                                                                                                                                                                                                                                                                                                |
| 11/2022 | •             | 2      | \$ | 578,400 | \$ | 476,500     | \$420,000 - | Median Rental Parity — Historic Value                                                                                                                                                                                                                                                                                                                                                                                                                                                                                                                                                                                                                                                                                                                                                                                                                                                                                                                                                                                                                                                                                                                                                                                                                                                                                                                                                                                                                                                                                                                                                                                                                                                                                                                                                                                                                                                                                                                                                                                                                                                                                          |
| 12/2022 | 21            | 3      | \$ | 574,000 | \$ | 502,100     | \$320,000 - | Relital Failty - Historic Value                                                                                                                                                                                                                                                                                                                                                                                                                                                                                                                                                                                                                                                                                                                                                                                                                                                                                                                                                                                                                                                                                                                                                                                                                                                                                                                                                                                                                                                                                                                                                                                                                                                                                                                                                                                                                                                                                                                                                                                                                                                                                                |
| 1/2023  | 2             | 4      | \$ | 568,600 | \$ | 503,800     | . ,         |                                                                                                                                                                                                                                                                                                                                                                                                                                                                                                                                                                                                                                                                                                                                                                                                                                                                                                                                                                                                                                                                                                                                                                                                                                                                                                                                                                                                                                                                                                                                                                                                                                                                                                                                                                                                                                                                                                                                                                                                                                                                                                                                |
| 2/2023  | $\Rightarrow$ | 5      | \$ | 564,400 | \$ | 519,000     | . \         | 502 1202 (1202 1202 21203 21202 1202 1202 1202 21202 21202 21202 21202 21202 21202 21202 21202 21202 21202 21202 21202 21202 21202 21202 21202 21202 21202 21202 21202 21202 21202 21202 21202 21202 21202 21202 21202 21202 21202 21202 21202 21202 21202 21202 21202 21202 21202 21202 21202 21202 21202 21202 21202 21202 21202 21202 21202 21202 21202 21202 21202 21202 21202 21202 21202 21202 21202 21202 21202 21202 21202 21202 21202 21202 21202 21202 21202 21202 21202 21202 21202 21202 21202 21202 21202 21202 21202 21202 21202 21202 21202 21202 21202 21202 21202 21202 21202 21202 21202 21202 21202 21202 21202 21202 21202 21202 21202 21202 21202 21202 21202 21202 21202 21202 21202 21202 21202 21202 21202 21202 21202 21202 21202 21202 21202 21202 21202 21202 21202 21202 21202 21202 21202 21202 21202 21202 21202 21202 21202 21202 21202 21202 21202 21202 21202 21202 21202 21202 21202 21202 21202 21202 21202 21202 21202 21202 21202 21202 21202 21202 21202 21202 21202 21202 21202 21202 21202 21202 21202 21202 21202 21202 21202 21202 21202 21202 21202 21202 21202 21202 21202 21202 21202 21202 21202 21202 21202 21202 21202 21202 21202 21202 21202 21202 21202 21202 21202 21202 21202 21202 21202 21202 21202 21202 21202 21202 21202 21202 21202 21202 21202 21202 21202 21202 21202 21202 21202 21202 21202 21202 21202 21202 21202 21202 21202 21202 21202 21202 21202 21202 21202 21202 21202 21202 21202 21202 21202 21202 21202 21202 21202 21202 21202 21202 21202 21202 21202 21202 21202 21202 21202 21202 21202 21202 21202 21202 21202 21202 21202 21202 21202 21202 21202 21202 21202 21202 21202 21202 21202 21202 21202 21202 21202 21202 21202 21202 21202 21202 21202 21202 21202 21202 21202 21202 21202 21202 21202 21202 21202 21202 21202 21202 21202 21202 21202 21202 21202 21202 21202 21202 21202 21202 21202 21202 21202 21202 21202 21202 21202 21202 21202 21202 21202 21202 21202 21202 21202 21202 21202 21202 21202 21202 21202 21202 21202 21202 21202 21202 21202 21202 21202 21202 21202 21202 21202 21202 21202 21202 21202 21202 21202 21202 2 |
| 3/2023  | 2             | 3      | \$ | 564,900 | \$ | 500,000     | <i>⊗</i> /  | 21 01 11 21 21 21 21 21 31                                                                                                                                                                                                                                                                                                                                                                                                                                                                                                                                                                                                                                                                                                                                                                                                                                                                                                                                                                                                                                                                                                                                                                                                                                                                                                                                                                                                                                                                                                                                                                                                                                                                                                                                                                                                                                                                                                                                                                                                                                                                                                     |