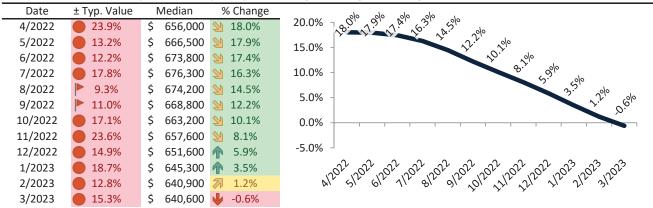

# Resale Median and year-over-year percentage change trailing twelve months

#### Rental rate and year-over-year percentage change trailing twelve months

| Date    | % Change      | Rent     | Own      |                                                                                                                                                                                                                                                                                                                                                                                                                                                                                                                                                                                                                                                                                                                                                                                                                                                                                                                                                                                                                                                                                                                                                                                                                                                                                                                                                                                                                                                                                                                                                                                                                                                                                                                                                                                                                                                                                                                                                                                                                                                                                                                                |
|---------|---------------|----------|----------|--------------------------------------------------------------------------------------------------------------------------------------------------------------------------------------------------------------------------------------------------------------------------------------------------------------------------------------------------------------------------------------------------------------------------------------------------------------------------------------------------------------------------------------------------------------------------------------------------------------------------------------------------------------------------------------------------------------------------------------------------------------------------------------------------------------------------------------------------------------------------------------------------------------------------------------------------------------------------------------------------------------------------------------------------------------------------------------------------------------------------------------------------------------------------------------------------------------------------------------------------------------------------------------------------------------------------------------------------------------------------------------------------------------------------------------------------------------------------------------------------------------------------------------------------------------------------------------------------------------------------------------------------------------------------------------------------------------------------------------------------------------------------------------------------------------------------------------------------------------------------------------------------------------------------------------------------------------------------------------------------------------------------------------------------------------------------------------------------------------------------------|
| 4/2022  | 218.9%        | \$ 2,948 | \$ 2,783 | \$5,000 -                                                                                                                                                                                                                                                                                                                                                                                                                                                                                                                                                                                                                                                                                                                                                                                                                                                                                                                                                                                                                                                                                                                                                                                                                                                                                                                                                                                                                                                                                                                                                                                                                                                                                                                                                                                                                                                                                                                                                                                                                                                                                                                      |
| 5/2022  | <b>18.6%</b>  | \$ 2,981 | \$ 2,979 | 73/333                                                                                                                                                                                                                                                                                                                                                                                                                                                                                                                                                                                                                                                                                                                                                                                                                                                                                                                                                                                                                                                                                                                                                                                                                                                                                                                                                                                                                                                                                                                                                                                                                                                                                                                                                                                                                                                                                                                                                                                                                                                                                                                         |
| 6/2022  | <b>17.7%</b>  | \$ 2,997 | \$ 3,020 | \$4,000 - 30 50 50 50 50 50 50 50 50 50 50 50 50 50                                                                                                                                                                                                                                                                                                                                                                                                                                                                                                                                                                                                                                                                                                                                                                                                                                                                                                                                                                                                                                                                                                                                                                                                                                                                                                                                                                                                                                                                                                                                                                                                                                                                                                                                                                                                                                                                                                                                                                                                                                                                            |
| 7/2022  | <b>16.8%</b>  | \$ 3,016 | \$ 3,247 | خاری کاری کاری کی                                                                                                                                                                                                                                                                                                                                                                                                                                                                                                                                                                                                                                                                                                                                                                                                                                                                                                                                                                                                                                                                                                                                                                                                                                                                                                                                                                                                                                                                                                                                                                                                                                                                                                                                                                                                                                                                                                                                                                                                                                                                          |
| 8/2022  | <b>15.3%</b>  | \$ 3,030 | \$ 3,100 | \$3,000 -                                                                                                                                                                                                                                                                                                                                                                                                                                                                                                                                                                                                                                                                                                                                                                                                                                                                                                                                                                                                                                                                                                                                                                                                                                                                                                                                                                                                                                                                                                                                                                                                                                                                                                                                                                                                                                                                                                                                                                                                                                                                                                                      |
| 9/2022  | 213.8%        | \$ 3,035 | \$ 3,201 |                                                                                                                                                                                                                                                                                                                                                                                                                                                                                                                                                                                                                                                                                                                                                                                                                                                                                                                                                                                                                                                                                                                                                                                                                                                                                                                                                                                                                                                                                                                                                                                                                                                                                                                                                                                                                                                                                                                                                                                                                                                                                                                                |
| 10/2022 | 2 12.2%       | \$ 3,021 | \$ 3,547 | \$2,000 -                                                                                                                                                                                                                                                                                                                                                                                                                                                                                                                                                                                                                                                                                                                                                                                                                                                                                                                                                                                                                                                                                                                                                                                                                                                                                                                                                                                                                                                                                                                                                                                                                                                                                                                                                                                                                                                                                                                                                                                                                                                                                                                      |
| 11/2022 | 2 10.7%       | \$ 3,015 | \$ 3,660 | Rent Own Historic Cost to Own Relative to Rent                                                                                                                                                                                                                                                                                                                                                                                                                                                                                                                                                                                                                                                                                                                                                                                                                                                                                                                                                                                                                                                                                                                                                                                                                                                                                                                                                                                                                                                                                                                                                                                                                                                                                                                                                                                                                                                                                                                                                                                                                                                                                 |
| 12/2022 | <b>9.4%</b>   | \$ 2,991 | \$ 3,419 | \$1,000                                                                                                                                                                                                                                                                                                                                                                                                                                                                                                                                                                                                                                                                                                                                                                                                                                                                                                                                                                                                                                                                                                                                                                                                                                                                                                                                                                                                                                                                                                                                                                                                                                                                                                                                                                                                                                                                                                                                                                                                                                                                                                                        |
| 1/2023  | <b>2</b> 8.1% | \$ 2,980 | \$ 3,362 | \( \frac{1}{2} \) \( \frac{1} \) \( \frac{1}{2} \) \( \frac{1}{2} \) \( \frac{1}{2} \) \( \frac{1} \) \( \frac{1} \) \( \frac{1} \) \( \frac{1}{2} \) \( \fr |
| 2/2023  | <b>2</b> 7.1% | \$ 2,977 | \$ 3,237 | "Lay 2 Lay 1 Lay 1 Lay 2 Lay 2 Lay 1 Lay 1 Lay 1 Lay 1 Lay 1 Lay 3 Lay                                                                                                                                                                                                                                                                                                                                                                                                                                                                                                                                                                                                                                                                                                                                                                                                                                                                                                                                                                                                                                                                                                                                                                                                                                                                                                                                                                                                                                                                                                                                                                                                                                                                                                                                                                                                                                                                                                                                                                                                                                                         |
| 3/2023  | <b>5.8%</b>   | \$ 2,982 | \$ 3,368 | у у у                                                                                                                                                                                                                                                                                                                                                                                                                                                                                                                                                                                                                                                                                                                                                                                                                                                                                                                                                                                                                                                                                                                                                                                                                                                                                                                                                                                                                                                                                                                                                                                                                                                                                                                                                                                                                                                                                                                                                                                                                                                                                                                          |