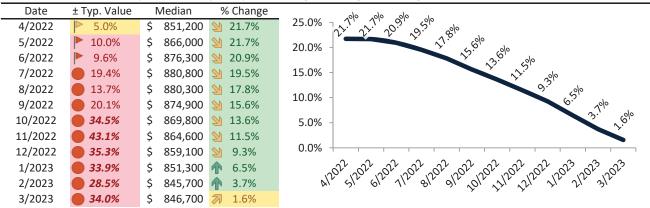

#### Rental rate and year-over-year percentage change trailing twelve months

| Date    | % Change      | Rent     | Own      |                                                                                                                                                                                                                                                                                                                                                                                                                                                                                                                                                                                                                                                                                                                                                                                                                                                                                                                                                                                                                                                                                                                                                                                                                                                                                                                                                                                                                                                                                                                                                                                                                                                                                                                                                                                                                                                                                                                                                                                                                                                                                                                                |
|---------|---------------|----------|----------|--------------------------------------------------------------------------------------------------------------------------------------------------------------------------------------------------------------------------------------------------------------------------------------------------------------------------------------------------------------------------------------------------------------------------------------------------------------------------------------------------------------------------------------------------------------------------------------------------------------------------------------------------------------------------------------------------------------------------------------------------------------------------------------------------------------------------------------------------------------------------------------------------------------------------------------------------------------------------------------------------------------------------------------------------------------------------------------------------------------------------------------------------------------------------------------------------------------------------------------------------------------------------------------------------------------------------------------------------------------------------------------------------------------------------------------------------------------------------------------------------------------------------------------------------------------------------------------------------------------------------------------------------------------------------------------------------------------------------------------------------------------------------------------------------------------------------------------------------------------------------------------------------------------------------------------------------------------------------------------------------------------------------------------------------------------------------------------------------------------------------------|
| 4/2022  | 218.9%        | \$ 2,948 | \$ 2,783 | \$5,000 -                                                                                                                                                                                                                                                                                                                                                                                                                                                                                                                                                                                                                                                                                                                                                                                                                                                                                                                                                                                                                                                                                                                                                                                                                                                                                                                                                                                                                                                                                                                                                                                                                                                                                                                                                                                                                                                                                                                                                                                                                                                                                                                      |
| 5/2022  | <b>18.6%</b>  | \$ 2,981 | \$ 2,979 | 73/333                                                                                                                                                                                                                                                                                                                                                                                                                                                                                                                                                                                                                                                                                                                                                                                                                                                                                                                                                                                                                                                                                                                                                                                                                                                                                                                                                                                                                                                                                                                                                                                                                                                                                                                                                                                                                                                                                                                                                                                                                                                                                                                         |
| 6/2022  | <b>17.7%</b>  | \$ 2,997 | \$ 3,020 | \$4,000 - 30 50 50 50 50 50 50 50 50 50 50 50 50 50                                                                                                                                                                                                                                                                                                                                                                                                                                                                                                                                                                                                                                                                                                                                                                                                                                                                                                                                                                                                                                                                                                                                                                                                                                                                                                                                                                                                                                                                                                                                                                                                                                                                                                                                                                                                                                                                                                                                                                                                                                                                            |
| 7/2022  | <b>16.8%</b>  | \$ 3,016 | \$ 3,247 | خاری کاری کاری کی                                                                                                                                                                                                                                                                                                                                                                                                                                                                                                                                                                                                                                                                                                                                                                                                                                                                                                                                                                                                                                                                                                                                                                                                                                                                                                                                                                                                                                                                                                                                                                                                                                                                                                                                                                                                                                                                                                                                                                                                                                                                          |
| 8/2022  | <b>15.3%</b>  | \$ 3,030 | \$ 3,100 | \$3,000 -                                                                                                                                                                                                                                                                                                                                                                                                                                                                                                                                                                                                                                                                                                                                                                                                                                                                                                                                                                                                                                                                                                                                                                                                                                                                                                                                                                                                                                                                                                                                                                                                                                                                                                                                                                                                                                                                                                                                                                                                                                                                                                                      |
| 9/2022  | 213.8%        | \$ 3,035 | \$ 3,201 |                                                                                                                                                                                                                                                                                                                                                                                                                                                                                                                                                                                                                                                                                                                                                                                                                                                                                                                                                                                                                                                                                                                                                                                                                                                                                                                                                                                                                                                                                                                                                                                                                                                                                                                                                                                                                                                                                                                                                                                                                                                                                                                                |
| 10/2022 | 2 12.2%       | \$ 3,021 | \$ 3,547 | \$2,000 -                                                                                                                                                                                                                                                                                                                                                                                                                                                                                                                                                                                                                                                                                                                                                                                                                                                                                                                                                                                                                                                                                                                                                                                                                                                                                                                                                                                                                                                                                                                                                                                                                                                                                                                                                                                                                                                                                                                                                                                                                                                                                                                      |
| 11/2022 | 2 10.7%       | \$ 3,015 | \$ 3,660 | Rent Own Historic Cost to Own Relative to Rent                                                                                                                                                                                                                                                                                                                                                                                                                                                                                                                                                                                                                                                                                                                                                                                                                                                                                                                                                                                                                                                                                                                                                                                                                                                                                                                                                                                                                                                                                                                                                                                                                                                                                                                                                                                                                                                                                                                                                                                                                                                                                 |
| 12/2022 | <b>9.4%</b>   | \$ 2,991 | \$ 3,419 | \$1,000                                                                                                                                                                                                                                                                                                                                                                                                                                                                                                                                                                                                                                                                                                                                                                                                                                                                                                                                                                                                                                                                                                                                                                                                                                                                                                                                                                                                                                                                                                                                                                                                                                                                                                                                                                                                                                                                                                                                                                                                                                                                                                                        |
| 1/2023  | <b>2</b> 8.1% | \$ 2,980 | \$ 3,362 | \( \frac{1}{2} \) \( \frac{1} \) \( \frac{1}{2} \) \( \frac{1}{2} \) \( \frac{1}{2} \) \( \frac{1} \) \( \frac{1} \) \( \frac{1} \) \( \frac{1}{2} \) \( \fr |
| 2/2023  | <b>2</b> 7.1% | \$ 2,977 | \$ 3,237 | "Lay 2 Lay 1 Lay 1 Lay 2 Lay 2 Lay 1 Lay 1 Lay 1 Lay 1 Lay 1 Lay 3 Lay                                                                                                                                                                                                                                                                                                                                                                                                                                                                                                                                                                                                                                                                                                                                                                                                                                                                                                                                                                                                                                                                                                                                                                                                                                                                                                                                                                                                                                                                                                                                                                                                                                                                                                                                                                                                                                                                                                                                                                                                                                                         |
| 3/2023  | <b>5.8%</b>   | \$ 2,982 | \$ 3,368 | у у у                                                                                                                                                                                                                                                                                                                                                                                                                                                                                                                                                                                                                                                                                                                                                                                                                                                                                                                                                                                                                                                                                                                                                                                                                                                                                                                                                                                                                                                                                                                                                                                                                                                                                                                                                                                                                                                                                                                                                                                                                                                                                                                          |