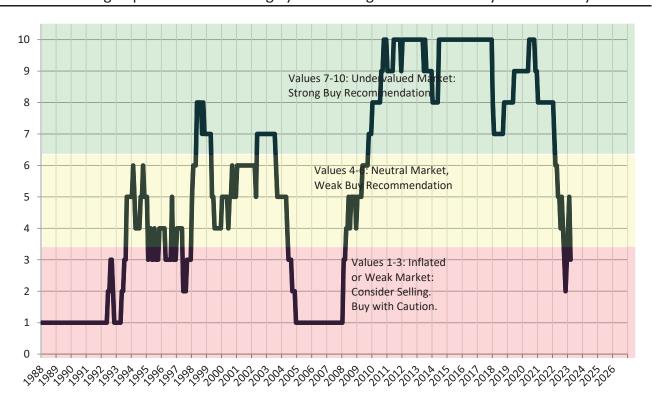

# TAIT Housing Report® Market Timing System Rating: Riverside County since January 1988

info@TAIT.com 7 of 68

#### Market rating = 3