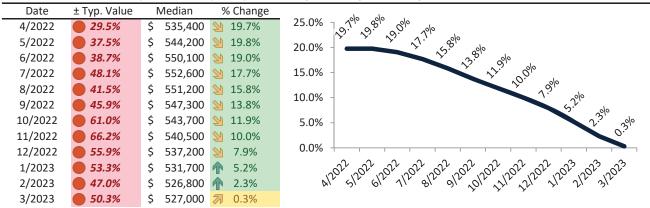

#### Historic Median Home Price Relative to Rental Parity: Riverside County since January 1988

# TAIT Housing Report® Market Timing System Rating: Riverside County since January 1988

info@TAIT.com 7 of 68