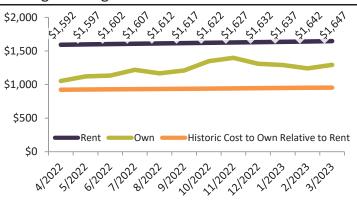

Monthly cost of ownership is \$3,368, and rents average \$2,981, making owning \$386 per month more costly than renting. Rents rose 5.8% year-over-year. The current capitalization rate (rent/price) is 5.1%.

#### Rental rate and year-over-year percentage change trailing twelve months

| Date    | % Change      | Rent     | Own      |                                                                                                                                                                                                                                                                                                                                                                                                                                                                                                                                                                                                                                                                                                                                                                                                                                                                                                                                                                                                                                                                                                                                                                                                                                                                                                                                                                                                                                                                                                                                                                                                                                                                                                                                                                                                                                                                                                                                                                                                                                                                                                                                |
|---------|---------------|----------|----------|--------------------------------------------------------------------------------------------------------------------------------------------------------------------------------------------------------------------------------------------------------------------------------------------------------------------------------------------------------------------------------------------------------------------------------------------------------------------------------------------------------------------------------------------------------------------------------------------------------------------------------------------------------------------------------------------------------------------------------------------------------------------------------------------------------------------------------------------------------------------------------------------------------------------------------------------------------------------------------------------------------------------------------------------------------------------------------------------------------------------------------------------------------------------------------------------------------------------------------------------------------------------------------------------------------------------------------------------------------------------------------------------------------------------------------------------------------------------------------------------------------------------------------------------------------------------------------------------------------------------------------------------------------------------------------------------------------------------------------------------------------------------------------------------------------------------------------------------------------------------------------------------------------------------------------------------------------------------------------------------------------------------------------------------------------------------------------------------------------------------------------|
| 4/2022  | 218.9%        | \$ 2,948 | \$ 2,783 | \$5,000 -                                                                                                                                                                                                                                                                                                                                                                                                                                                                                                                                                                                                                                                                                                                                                                                                                                                                                                                                                                                                                                                                                                                                                                                                                                                                                                                                                                                                                                                                                                                                                                                                                                                                                                                                                                                                                                                                                                                                                                                                                                                                                                                      |
| 5/2022  | <b>18.6%</b>  | \$ 2,981 | \$ 2,979 | 73/333                                                                                                                                                                                                                                                                                                                                                                                                                                                                                                                                                                                                                                                                                                                                                                                                                                                                                                                                                                                                                                                                                                                                                                                                                                                                                                                                                                                                                                                                                                                                                                                                                                                                                                                                                                                                                                                                                                                                                                                                                                                                                                                         |
| 6/2022  | <b>17.7%</b>  | \$ 2,997 | \$ 3,020 | \$4,000 - 30 50 50 50 50 50 50 50 50 50 50 50 50 50                                                                                                                                                                                                                                                                                                                                                                                                                                                                                                                                                                                                                                                                                                                                                                                                                                                                                                                                                                                                                                                                                                                                                                                                                                                                                                                                                                                                                                                                                                                                                                                                                                                                                                                                                                                                                                                                                                                                                                                                                                                                            |
| 7/2022  | <b>16.8%</b>  | \$ 3,016 | \$ 3,247 | خاری کاری کاری کی                                                                                                                                                                                                                                                                                                                                                                                                                                                                                                                                                                                                                                                                                                                                                                                                                                                                                                                                                                                                                                                                                                                                                                                                                                                                                                                                                                                                                                                                                                                                                                                                                                                                                                                                                                                                                                                                                                                                                                                                                                                                          |
| 8/2022  | <b>15.3%</b>  | \$ 3,030 | \$ 3,100 | \$3,000 -                                                                                                                                                                                                                                                                                                                                                                                                                                                                                                                                                                                                                                                                                                                                                                                                                                                                                                                                                                                                                                                                                                                                                                                                                                                                                                                                                                                                                                                                                                                                                                                                                                                                                                                                                                                                                                                                                                                                                                                                                                                                                                                      |
| 9/2022  | 213.8%        | \$ 3,035 | \$ 3,201 |                                                                                                                                                                                                                                                                                                                                                                                                                                                                                                                                                                                                                                                                                                                                                                                                                                                                                                                                                                                                                                                                                                                                                                                                                                                                                                                                                                                                                                                                                                                                                                                                                                                                                                                                                                                                                                                                                                                                                                                                                                                                                                                                |
| 10/2022 | 2 12.2%       | \$ 3,021 | \$ 3,547 | \$2,000 -                                                                                                                                                                                                                                                                                                                                                                                                                                                                                                                                                                                                                                                                                                                                                                                                                                                                                                                                                                                                                                                                                                                                                                                                                                                                                                                                                                                                                                                                                                                                                                                                                                                                                                                                                                                                                                                                                                                                                                                                                                                                                                                      |
| 11/2022 | 2 10.7%       | \$ 3,015 | \$ 3,660 | Rent Own Historic Cost to Own Relative to Rent                                                                                                                                                                                                                                                                                                                                                                                                                                                                                                                                                                                                                                                                                                                                                                                                                                                                                                                                                                                                                                                                                                                                                                                                                                                                                                                                                                                                                                                                                                                                                                                                                                                                                                                                                                                                                                                                                                                                                                                                                                                                                 |
| 12/2022 | <b>9.4%</b>   | \$ 2,991 | \$ 3,419 | \$1,000                                                                                                                                                                                                                                                                                                                                                                                                                                                                                                                                                                                                                                                                                                                                                                                                                                                                                                                                                                                                                                                                                                                                                                                                                                                                                                                                                                                                                                                                                                                                                                                                                                                                                                                                                                                                                                                                                                                                                                                                                                                                                                                        |
| 1/2023  | <b>2</b> 8.1% | \$ 2,980 | \$ 3,362 | \( \frac{1}{2} \) \( \frac{1} \) \( \frac{1}{2} \) \( \frac{1}{2} \) \( \frac{1}{2} \) \( \frac{1} \) \( \frac{1} \) \( \frac{1} \) \( \frac{1}{2} \) \( \fr |
| 2/2023  | <b>2</b> 7.1% | \$ 2,977 | \$ 3,237 | "Lay 2 Lay 1 Lay 1 Lay 2 Lay 2 Lay 1 Lay 1 Lay 1 Lay 1 Lay 1 Lay 3 Lay                                                                                                                                                                                                                                                                                                                                                                                                                                                                                                                                                                                                                                                                                                                                                                                                                                                                                                                                                                                                                                                                                                                                                                                                                                                                                                                                                                                                                                                                                                                                                                                                                                                                                                                                                                                                                                                                                                                                                                                                                                                         |
| 3/2023  | <b>5.8%</b>   | \$ 2,982 | \$ 3,368 | у у у                                                                                                                                                                                                                                                                                                                                                                                                                                                                                                                                                                                                                                                                                                                                                                                                                                                                                                                                                                                                                                                                                                                                                                                                                                                                                                                                                                                                                                                                                                                                                                                                                                                                                                                                                                                                                                                                                                                                                                                                                                                                                                                          |