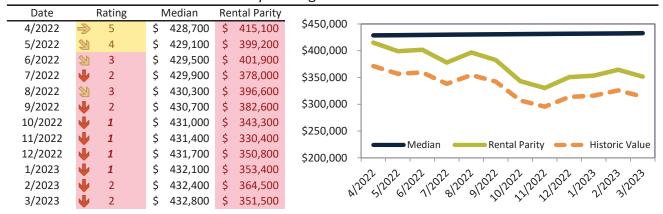

#### Median Home Price and Rental Parity trailing twelve months

| Date    |               | Rating | N  | ∕ledian | Re | ntal Parity |             |                                                                                                                                                                                                                                                                                                                                                                                                                                                                                                                                                                                                                                                                                                                                                                                                                                                                                                                                                                                                                                                                                                                                                                                                                                                                                                                                                                                                                                                                                                                                                                                                                                                                                                                                                                                                                                                                                                                                                                                                                                                                                                                                |
|---------|---------------|--------|----|---------|----|-------------|-------------|--------------------------------------------------------------------------------------------------------------------------------------------------------------------------------------------------------------------------------------------------------------------------------------------------------------------------------------------------------------------------------------------------------------------------------------------------------------------------------------------------------------------------------------------------------------------------------------------------------------------------------------------------------------------------------------------------------------------------------------------------------------------------------------------------------------------------------------------------------------------------------------------------------------------------------------------------------------------------------------------------------------------------------------------------------------------------------------------------------------------------------------------------------------------------------------------------------------------------------------------------------------------------------------------------------------------------------------------------------------------------------------------------------------------------------------------------------------------------------------------------------------------------------------------------------------------------------------------------------------------------------------------------------------------------------------------------------------------------------------------------------------------------------------------------------------------------------------------------------------------------------------------------------------------------------------------------------------------------------------------------------------------------------------------------------------------------------------------------------------------------------|
| 4/2022  | 团             | 6      | \$ | 570,700 | \$ | 604,600     |             |                                                                                                                                                                                                                                                                                                                                                                                                                                                                                                                                                                                                                                                                                                                                                                                                                                                                                                                                                                                                                                                                                                                                                                                                                                                                                                                                                                                                                                                                                                                                                                                                                                                                                                                                                                                                                                                                                                                                                                                                                                                                                                                                |
| 5/2022  | =>            | 5      | \$ | 581,600 | \$ | 581,800     | \$720,000 - |                                                                                                                                                                                                                                                                                                                                                                                                                                                                                                                                                                                                                                                                                                                                                                                                                                                                                                                                                                                                                                                                                                                                                                                                                                                                                                                                                                                                                                                                                                                                                                                                                                                                                                                                                                                                                                                                                                                                                                                                                                                                                                                                |
| 6/2022  | $\Rightarrow$ | 5      | \$ | 589,600 | \$ | 585,000     |             |                                                                                                                                                                                                                                                                                                                                                                                                                                                                                                                                                                                                                                                                                                                                                                                                                                                                                                                                                                                                                                                                                                                                                                                                                                                                                                                                                                                                                                                                                                                                                                                                                                                                                                                                                                                                                                                                                                                                                                                                                                                                                                                                |
| 7/2022  | 2             | 4      | \$ | 593,000 | \$ | 550,800     | \$620,000 - |                                                                                                                                                                                                                                                                                                                                                                                                                                                                                                                                                                                                                                                                                                                                                                                                                                                                                                                                                                                                                                                                                                                                                                                                                                                                                                                                                                                                                                                                                                                                                                                                                                                                                                                                                                                                                                                                                                                                                                                                                                                                                                                                |
| 8/2022  | $\Rightarrow$ | 5      | \$ | 591,700 | \$ | 578,300     |             |                                                                                                                                                                                                                                                                                                                                                                                                                                                                                                                                                                                                                                                                                                                                                                                                                                                                                                                                                                                                                                                                                                                                                                                                                                                                                                                                                                                                                                                                                                                                                                                                                                                                                                                                                                                                                                                                                                                                                                                                                                                                                                                                |
| 9/2022  | 21            | 4      | \$ | 587,200 | \$ | 556,700     | \$520,000 - |                                                                                                                                                                                                                                                                                                                                                                                                                                                                                                                                                                                                                                                                                                                                                                                                                                                                                                                                                                                                                                                                                                                                                                                                                                                                                                                                                                                                                                                                                                                                                                                                                                                                                                                                                                                                                                                                                                                                                                                                                                                                                                                                |
| 10/2022 | 2             | 3      | \$ | 582,700 | \$ | 496,300     | ¢420.000    |                                                                                                                                                                                                                                                                                                                                                                                                                                                                                                                                                                                                                                                                                                                                                                                                                                                                                                                                                                                                                                                                                                                                                                                                                                                                                                                                                                                                                                                                                                                                                                                                                                                                                                                                                                                                                                                                                                                                                                                                                                                                                                                                |
| 11/2022 | •             | 2      | \$ | 578,400 | \$ | 476,500     | \$420,000 - | Median Rental Parity — Historic Value                                                                                                                                                                                                                                                                                                                                                                                                                                                                                                                                                                                                                                                                                                                                                                                                                                                                                                                                                                                                                                                                                                                                                                                                                                                                                                                                                                                                                                                                                                                                                                                                                                                                                                                                                                                                                                                                                                                                                                                                                                                                                          |
| 12/2022 | 21            | 3      | \$ | 574,000 | \$ | 502,100     | \$320,000 - | Relital Failty - Historic Value                                                                                                                                                                                                                                                                                                                                                                                                                                                                                                                                                                                                                                                                                                                                                                                                                                                                                                                                                                                                                                                                                                                                                                                                                                                                                                                                                                                                                                                                                                                                                                                                                                                                                                                                                                                                                                                                                                                                                                                                                                                                                                |
| 1/2023  | 2             | 4      | \$ | 568,600 | \$ | 503,800     | . ,         |                                                                                                                                                                                                                                                                                                                                                                                                                                                                                                                                                                                                                                                                                                                                                                                                                                                                                                                                                                                                                                                                                                                                                                                                                                                                                                                                                                                                                                                                                                                                                                                                                                                                                                                                                                                                                                                                                                                                                                                                                                                                                                                                |
| 2/2023  | $\Rightarrow$ | 5      | \$ | 564,400 | \$ | 519,000     | . \         | 502 1202 (1202 1202 21203 21202 1202 1202 1202 21202 21202 21202 21202 21202 21202 21202 21202 21202 21202 21202 21202 21202 21202 21202 21202 21202 21202 21202 21202 21202 21202 21202 21202 21202 21202 21202 21202 21202 21202 21202 21202 21202 21202 21202 21202 21202 21202 21202 21202 21202 21202 21202 21202 21202 21202 21202 21202 21202 21202 21202 21202 21202 21202 21202 21202 21202 21202 21202 21202 21202 21202 21202 21202 21202 21202 21202 21202 21202 21202 21202 21202 21202 21202 21202 21202 21202 21202 21202 21202 21202 21202 21202 21202 21202 21202 21202 21202 21202 21202 21202 21202 21202 21202 21202 21202 21202 21202 21202 21202 21202 21202 21202 21202 21202 21202 21202 21202 21202 21202 21202 21202 21202 21202 21202 21202 21202 21202 21202 21202 21202 21202 21202 21202 21202 21202 21202 21202 21202 21202 21202 21202 21202 21202 21202 21202 21202 21202 21202 21202 21202 21202 21202 21202 21202 21202 21202 21202 21202 21202 21202 21202 21202 21202 21202 21202 21202 21202 21202 21202 21202 21202 21202 21202 21202 21202 21202 21202 21202 21202 21202 21202 21202 21202 21202 21202 21202 21202 21202 21202 21202 21202 21202 21202 21202 21202 21202 21202 21202 21202 21202 21202 21202 21202 21202 21202 21202 21202 21202 21202 21202 21202 21202 21202 21202 21202 21202 21202 21202 21202 21202 21202 21202 21202 21202 21202 21202 21202 21202 21202 21202 21202 21202 21202 21202 21202 21202 21202 21202 21202 21202 21202 21202 21202 21202 21202 21202 21202 21202 21202 21202 21202 21202 21202 21202 21202 21202 21202 21202 21202 21202 21202 21202 21202 21202 21202 21202 21202 21202 21202 21202 21202 21202 21202 21202 21202 21202 21202 21202 21202 21202 21202 21202 21202 21202 21202 21202 21202 21202 21202 21202 21202 21202 21202 21202 21202 21202 21202 21202 21202 21202 21202 21202 21202 21202 21202 21202 21202 21202 21202 21202 21202 21202 21202 21202 21202 21202 21202 21202 21202 21202 21202 21202 21202 21202 21202 21202 21202 21202 21202 21202 21202 21202 21202 21202 21202 21202 21202 21202 21202 21202 21202 21202 2 |
| 3/2023  | 2             | 3      | \$ | 564,900 | \$ | 500,000     | <i>⊗</i> /  | 21 01 11 21 21 21 21 21 31                                                                                                                                                                                                                                                                                                                                                                                                                                                                                                                                                                                                                                                                                                                                                                                                                                                                                                                                                                                                                                                                                                                                                                                                                                                                                                                                                                                                                                                                                                                                                                                                                                                                                                                                                                                                                                                                                                                                                                                                                                                                                                     |