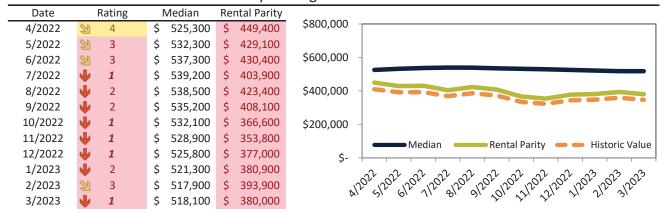

# Market Timing Rating and Valuations: Riverside County and Major Cities and Zips

| Study Area            | F             | Rating | ı    | Median    | Rei  | ntal Parity | % Over/Under<br>Rental Parity | Historic<br>Premium | % Over/Under<br>Historic Prem. |
|-----------------------|---------------|--------|------|-----------|------|-------------|-------------------------------|---------------------|--------------------------------|
| Riverside County      | 20            | 3      | \$   | 564,900   | \$   | 500,000     | <b>13.0%</b>                  | -9.5%               | 22.5%                          |
| San Bernardino County | 2             | 3      | \$   | 512,800   | \$   | 427,300     | 18.8%                         | -8.9%               | 27.7%                          |
| Riverside, CA         | 29            | 3      | \$   | 542,600   | \$   | 475,700     | 14.1%                         | -10.5%              | 24.6%                          |
| Banning               | Ψ             | 2      | \$   | 388,000   | \$   | 370,700     | ▶ 4.6%                        | -32.0%              | 36.6%                          |
| Beaumont              | 2             | 3      | \$   | 500,600   | \$   | 468,300     | 6.9%                          | -8.2%               | 15.1%                          |
| Calimesa              | Ψ             | 1      | \$   | 527,000   | \$   | 368,800     | 42.9%                         | -7.4%               | 50.3%                          |
| Canyon Lake           | •             | 1      | \$   | 652,700   | \$   | 374,700     | 74.2%                         | -3.5%               | 77.7%                          |
| Cathedral City        | •             | 1      | \$   | 474,200   | \$   | 420,900     | <b>1</b> 2.6%                 | -28.2%              | <b>40.8%</b>                   |
| Coachella             | Ψ             | 1      | \$   | 391,700   | \$   | 321,500     | 19.2%                         | -25.9%              | <b>45.1%</b>                   |
| Corona                | •             | 2      | \$   | 693,100   | \$   | 531,400     | 30.4%                         | -4.4%               | <b>34.8%</b>                   |
| Corona Hills          | •             | 1      | \$   | 668,400   | \$   | 454,400     | <b>47.1</b> %                 | -5.5%               | <b>52.6%</b>                   |
| South Corona          | Ψ             | 1      | \$   | 823,500   | \$   | 543,200     | <b>51.6%</b>                  | -5.2%               | <b>56.8%</b>                   |
| Desert Hot Springs    | 2             | 3      | \$   | 362,900   | \$   | 330,500     | 9.8%                          | -27.3%              | 37.1%                          |
| Eastvale              | •             | 2      | \$   | 846,700   | \$   | 621,100     | 36.3%                         | 2.3%                | <b>34.0%</b>                   |
| Glen Avon             | $\Rightarrow$ | 5      | \$   | 453,500   | \$   | 401,700     | 12.9%                         | -14.7%              | 27.6%                          |
| Hemet                 | A             | 6      | \$   | 410,900   | \$   | 429,100     | ⊳ -4.2%                       | -17.3%              | 13.1%                          |
| Indian Wells          | <b>₽</b>      | 5      | \$ 1 | 1,232,500 | \$ 1 | 1,342,300   | ▶ -8.2%                       | -32.1%              | 23.9%                          |
| Indio                 | 2             | 3      | \$   | 499,300   | \$   | 434,800     | <b>1</b> 4.8%                 | -26.3%              | <b>41.1%</b>                   |
| Lake Elsinore         | 2             | 4      | \$   | 540,100   | \$   | 483,600     | <b>11.7%</b>                  | -6.3%               | <b>1</b> 8.0%                  |
| Menifee               | 2             | 4      | \$   | 532,400   | \$   | 502,700     | ▶ 5.9%                        | -11.3%              | 17.2%                          |
| Sun City              | •             | 1      | \$   | 399,600   | \$   | 317,300     | 26.0%                         | -24.5%              | 50.5%                          |
| Mira Loma             | 20            | 4      | \$   | 527,500   | \$   | 442,400     | 19.2%                         | 0.0%                | 19.2%                          |
| Moreno Valley         | 29            | 3      | \$   | 502,400   | \$   | 454,300     | ▶ 10.6%                       | -15.5%              | 26.1%                          |
| Blythe                | A             | 6      | \$   | 216,900   | \$   | 276,100     | <b>-21.5</b> %                | -42.1%              | 20.6%                          |