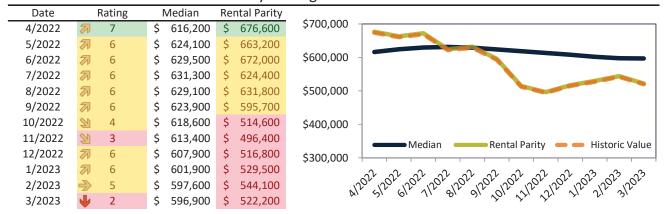

|

info@TAIT.com 62 of 68



# Wildomar Housing Market Value & Trends Update

Historically, properties in this market sell at a -0.4% discount. Today's premium is 14.3%. This market is 14.7% overvalued. Median home price is \$596,900. Prices fell 1.7% year-over-year.

Monthly cost of ownership is \$3,559, and rents average \$3,113, making owning \$445 per month more costly than renting. Rents rose 1.6% year-over-year. The current capitalization rate (rent/price) is 5.0%.

### Market rating = 2

### Median Home Price and Rental Parity trailing twelve months



# Resale Median and year-over-year percentage change trailing twelve months



# Rental rate and year-over-year percentage change trailing twelve months

|         | - / -1          |    |       |    |       |