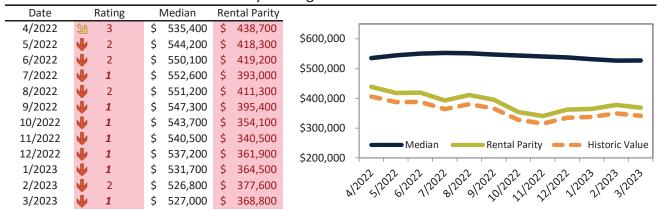

# Market Timing Rating and Valuations: Riverside County and Major Cities and Zips

| Study Area            | F             | Rating | ı    | Median    | Rei  | ntal Parity | % Over/Under<br>Rental Parity | Historic<br>Premium | % Over/Under<br>Historic Prem. |
|-----------------------|---------------|--------|------|-----------|------|-------------|-------------------------------|---------------------|--------------------------------|
| Riverside County      | 20            | 3      | \$   | 564,900   | \$   | 500,000     | <b>13.0%</b>                  | -9.5%               | 22.5%                          |
| San Bernardino County | 2             | 3      | \$   | 512,800   | \$   | 427,300     | 18.8%                         | -8.9%               | 27.7%                          |
| Riverside, CA         | 29            | 3      | \$   | 542,600   | \$   | 475,700     | 14.1%                         | -10.5%              | 24.6%                          |
| Banning               | Ψ             | 2      | \$   | 388,000   | \$   | 370,700     | ▶ 4.6%                        | -32.0%              | 36.6%                          |
| Beaumont              | 2             | 3      | \$   | 500,600   | \$   | 468,300     | 6.9%                          | -8.2%               | 15.1%                          |
| Calimesa              | Ψ             | 1      | \$   | 527,000   | \$   | 368,800     | 42.9%                         | -7.4%               | 50.3%                          |
| Canyon Lake           | •             | 1      | \$   | 652,700   | \$   | 374,700     | 74.2%                         | -3.5%               | 77.7%                          |
| Cathedral City        | •             | 1      | \$   | 474,200   | \$   | 420,900     | <b>1</b> 2.6%                 | -28.2%              | <b>40.8%</b>                   |
| Coachella             | Ψ             | 1      | \$   | 391,700   | \$   | 321,500     | 19.2%                         | -25.9%              | <b>45.1%</b>                   |
| Corona                | •             | 2      | \$   | 693,100   | \$   | 531,400     | 30.4%                         | -4.4%               | <b>34.8%</b>                   |
| Corona Hills          | •             | 1      | \$   | 668,400   | \$   | 454,400     | <b>47.1</b> %                 | -5.5%               | <b>52.6%</b>                   |
| South Corona          | Ψ             | 1      | \$   | 823,500   | \$   | 543,200     | <b>51.6%</b>                  | -5.2%               | <b>56.8%</b>                   |
| Desert Hot Springs    | 2             | 3      | \$   | 362,900   | \$   | 330,500     | 9.8%                          | -27.3%              | 37.1%                          |
| Eastvale              | •             | 2      | \$   | 846,700   | \$   | 621,100     | 36.3%                         | 2.3%                | <b>34.0%</b>                   |
| Glen Avon             | $\Rightarrow$ | 5      | \$   | 453,500   | \$   | 401,700     | 12.9%                         | -14.7%              | 27.6%                          |
| Hemet                 | A             | 6      | \$   | 410,900   | \$   | 429,100     | ⊳ -4.2%                       | -17.3%              | 13.1%                          |
| Indian Wells          | <b>₽</b>      | 5      | \$ 1 | 1,232,500 | \$ 1 | 1,342,300   | ▶ -8.2%                       | -32.1%              | 23.9%                          |
| Indio                 | 2             | 3      | \$   | 499,300   | \$   | 434,800     | <b>1</b> 4.8%                 | -26.3%              | <b>41.1%</b>                   |
| Lake Elsinore         | 2             | 4      | \$   | 540,100   | \$   | 483,600     | <b>11.7%</b>                  | -6.3%               | <b>1</b> 8.0%                  |
| Menifee               | 2             | 4      | \$   | 532,400   | \$   | 502,700     | ▶ 5.9%                        | -11.3%              | 17.2%                          |
| Sun City              | •             | 1      | \$   | 399,600   | \$   | 317,300     | 26.0%                         | -24.5%              | 50.5%                          |
| Mira Loma             | 20            | 4      | \$   | 527,500   | \$   | 442,400     | 19.2%                         | 0.0%                | 19.2%                          |
| Moreno Valley         | 29            | 3      | \$   | 502,400   | \$   | 454,300     | ▶ 10.6%                       | -15.5%              | 26.1%                          |
| Blythe                | A             | 6      | \$   | 216,900   | \$   | 276,100     | <b>-21.5</b> %                | -42.1%              | 20.6%                          |