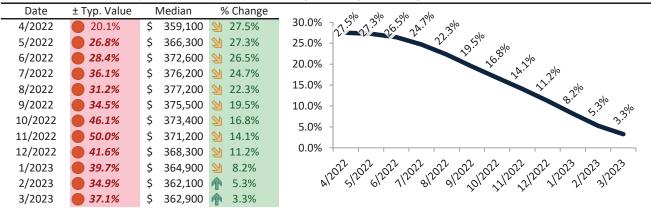

\\\\\\\\\\\\\\\\\\\\\\\\\           |
| 3/2023  | 1 | 3.9%     | \$<br>3,239 | \$<br>4,910 | y y y                                            |

info@TAIT.com 24 of 68



# Desert Hot Springs Housing Market Value & Trends Update

Historically, properties in this market sell at a -27.3% discount. Today's premium is 9.8%. This market is 37.1% overvalued. Median home price is \$362,900. Prices rose 3.3% year-over-year.

Monthly cost of ownership is \$2,163, and rents average \$1,971, making owning \$192 per month more costly than renting. Rents rose 3.8% year-over-year. The current capitalization rate (rent/price) is 5.2%.

#### Market rating = 3

#### Median Home Price and Rental Parity trailing twelve months



#### Resale Median and year-over-year percentage change trailing twelve months



#### Rental rate and year-over-year percentage change trailing twelve months

| Date    | % | 6 Change | Rent        | Own         | \$4,500 ¬                                                                                                               |
|---------|---|----------|-------------|-------------|-------------------------------------------------------------------------------------------------------------------------|
| 4/2022  | 1 | 6.8%     | \$<br>1,888 | \$<br>1,751 | ÿ 1,500                                                                                                                 |
| 5/2022  |   | 6.6%     | \$<br>1,886 | \$<br>1,876 | \$3,500 -                                                                                                               |
| 6/2022  |