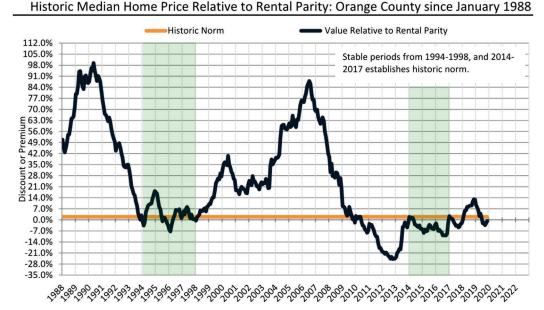

#### Historic Median Home Price Relative to Rental Parity: Riverside County since January 1988