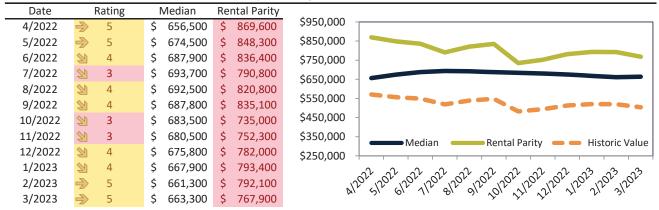

#### Median Home Price and Rental Parity trailing twelve months

| Date    |               | Rating | N  | ∕ledian | Re | ntal Parity |             |                                                                                                                                                                                                                                                                                                                                                                                                                                                                                                                                                                                                                                                                                                                                                                                                                                                                                                                                                                                                                                                                                                                                                                                                                                                                                                                                                                                                                                                                                                                                                                                                                                                                                                                                                                                                                                                                                                                                                                                                                                                                                                                                |
|---------|---------------|--------|----|---------|----|-------------|-------------|--------------------------------------------------------------------------------------------------------------------------------------------------------------------------------------------------------------------------------------------------------------------------------------------------------------------------------------------------------------------------------------------------------------------------------------------------------------------------------------------------------------------------------------------------------------------------------------------------------------------------------------------------------------------------------------------------------------------------------------------------------------------------------------------------------------------------------------------------------------------------------------------------------------------------------------------------------------------------------------------------------------------------------------------------------------------------------------------------------------------------------------------------------------------------------------------------------------------------------------------------------------------------------------------------------------------------------------------------------------------------------------------------------------------------------------------------------------------------------------------------------------------------------------------------------------------------------------------------------------------------------------------------------------------------------------------------------------------------------------------------------------------------------------------------------------------------------------------------------------------------------------------------------------------------------------------------------------------------------------------------------------------------------------------------------------------------------------------------------------------------------|
| 4/2022  | 团             | 6      | \$ | 570,700 | \$ | 604,600     |             |                                                                                                                                                                                                                                                                                                                                                                                                                                                                                                                                                                                                                                                                                                                                                                                                                                                                                                                                                                                                                                                                                                                                                                                                                                                                                                                                                                                                                                                                                                                                                                                                                                                                                                                                                                                                                                                                                                                                                                                                                                                                                                                                |
| 5/2022  | =>            | 5      | \$ | 581,600 | \$ | 581,800     | \$720,000 - |                                                                                                                                                                                                                                                                                                                                                                                                                                                                                                                                                                                                                                                                                                                                                                                                                                                                                                                                                                                                                                                                                                                                                                                                                                                                                                                                                                                                                                                                                                                                                                                                                                                                                                                                                                                                                                                                                                                                                                                                                                                                                                                                |
| 6/2022  | $\Rightarrow$ | 5      | \$ | 589,600 | \$ | 585,000     |             |                                                                                                                                                                                                                                                                                                                                                                                                                                                                                                                                                                                                                                                                                                                                                                                                                                                                                                                                                                                                                                                                                                                                                                                                                                                                                                                                                                                                                                                                                                                                                                                                                                                                                                                                                                                                                                                                                                                                                                                                                                                                                                                                |
| 7/2022  | 2             | 4      | \$ | 593,000 | \$ | 550,800     | \$620,000 - |                                                                                                                                                                                                                                                                                                                                                                                                                                                                                                                                                                                                                                                                                                                                                                                                                                                                                                                                                                                                                                                                                                                                                                                                                                                                                                                                                                                                                                                                                                                                                                                                                                                                                                                                                                                                                                                                                                                                                                                                                                                                                                                                |
| 8/2022  | $\Rightarrow$ | 5      | \$ | 591,700 | \$ | 578,300     |             |                                                                                                                                                                                                                                                                                                                                                                                                                                                                                                                                                                                                                                                                                                                                                                                                                                                                                                                                                                                                                                                                                                                                                                                                                                                                                                                                                                                                                                                                                                                                                                                                                                                                                                                                                                                                                                                                                                                                                                                                                                                                                                                                |
| 9/2022  | 21            | 4      | \$ | 587,200 | \$ | 556,700     | \$520,000 - |                                                                                                                                                                                                                                                                                                                                                                                                                                                                                                                                                                                                                                                                                                                                                                                                                                                                                                                                                                                                                                                                                                                                                                                                                                                                                                                                                                                                                                                                                                                                                                                                                                                                                                                                                                                                                                                                                                                                                                                                                                                                                                                                |
| 10/2022 | 2             | 3      | \$ | 582,700 | \$ | 496,300     | ¢420.000    |                                                                                                                                                                                                                                                                                                                                                                                                                                                                                                                                                                                                                                                                                                                                                                                                                                                                                                                                                                                                                                                                                                                                                                                                                                                                                                                                                                                                                                                                                                                                                                                                                                                                                                                                                                                                                                                                                                                                                                                                                                                                                                                                |
| 11/2022 | •             | 2      | \$ | 578,400 | \$ | 476,500     | \$420,000 - | Median Rental Parity — Historic Value                                                                                                                                                                                                                                                                                                                                                                                                                                                                                                                                                                                                                                                                                                                                                                                                                                                                                                                                                                                                                                                                                                                                                                                                                                                                                                                                                                                                                                                                                                                                                                                                                                                                                                                                                                                                                                                                                                                                                                                                                                                                                          |
| 12/2022 | 21            | 3      | \$ | 574,000 | \$ | 502,100     | \$320,000 - | Relital Failty - Historic Value                                                                                                                                                                                                                                                                                                                                                                                                                                                                                                                                                                                                                                                                                                                                                                                                                                                                                                                                                                                                                                                                                                                                                                                                                                                                                                                                                                                                                                                                                                                                                                                                                                                                                                                                                                                                                                                                                                                                                                                                                                                                                                |
| 1/2023  | 2             | 4      | \$ | 568,600 | \$ | 503,800     | . ,         |                                                                                                                                                                                                                                                                                                                                                                                                                                                                                                                                                                                                                                                                                                                                                                                                                                                                                                                                                                                                                                                                                                                                                                                                                                                                                                                                                                                                                                                                                                                                                                                                                                                                                                                                                                                                                                                                                                                                                                                                                                                                                                                                |
| 2/2023  | $\Rightarrow$ | 5      | \$ | 564,400 | \$ | 519,000     | . \         | 502 1202 (1202 1202 21203 21202 1202 1202 1202 21202 21202 21202 21202 21202 21202 21202 21202 21202 21202 21202 21202 21202 21202 21202 21202 21202 21202 21202 21202 21202 21202 21202 21202 21202 21202 21202 21202 21202 21202 21202 21202 21202 21202 21202 21202 21202 21202 21202 21202 21202 21202 21202 21202 21202 21202 21202 21202 21202 21202 21202 21202 21202 21202 21202 21202 21202 21202 21202 21202 21202 21202 21202 21202 21202 21202 21202 21202 21202 21202 21202 21202 21202 21202 21202 21202 21202 21202 21202 21202 21202 21202 21202 21202 21202 21202 21202 21202 21202 21202 21202 21202 21202 21202 21202 21202 21202 21202 21202 21202 21202 21202 21202 21202 21202 21202 21202 21202 21202 21202 21202 21202 21202 21202 21202 21202 21202 21202 21202 21202 21202 21202 21202 21202 21202 21202 21202 21202 21202 21202 21202 21202 21202 21202 21202 21202 21202 21202 21202 21202 21202 21202 21202 21202 21202 21202 21202 21202 21202 21202 21202 21202 21202 21202 21202 21202 21202 21202 21202 21202 21202 21202 21202 21202 21202 21202 21202 21202 21202 21202 21202 21202 21202 21202 21202 21202 21202 21202 21202 21202 21202 21202 21202 21202 21202 21202 21202 21202 21202 21202 21202 21202 21202 21202 21202 21202 21202 21202 21202 21202 21202 21202 21202 21202 21202 21202 21202 21202 21202 21202 21202 21202 21202 21202 21202 21202 21202 21202 21202 21202 21202 21202 21202 21202 21202 21202 21202 21202 21202 21202 21202 21202 21202 21202 21202 21202 21202 21202 21202 21202 21202 21202 21202 21202 21202 21202 21202 21202 21202 21202 21202 21202 21202 21202 21202 21202 21202 21202 21202 21202 21202 21202 21202 21202 21202 21202 21202 21202 21202 21202 21202 21202 21202 21202 21202 21202 21202 21202 21202 21202 21202 21202 21202 21202 21202 21202 21202 21202 21202 21202 21202 21202 21202 21202 21202 21202 21202 21202 21202 21202 21202 21202 21202 21202 21202 21202 21202 21202 21202 21202 21202 21202 21202 21202 21202 21202 21202 21202 21202 21202 21202 21202 21202 21202 21202 21202 21202 21202 21202 21202 21202 21202 21202 2 |
| 3/2023  | 2             | 3      | \$ | 564,900 | \$ | 500,000     | <i>⊗</i> /  | 21 01 11 21 21 21 21 21 31                                                                                                                                                                                                                                                                                                                                                                                                                                                                                                                                                                                                                                                                                                                                                                                                                                                                                                                                                                                                                                                                                                                                                                                                                                                                                                                                                                                                                                                                                                                                                                                                                                                                                                                                                                                                                                                                                                                                                                                                                                                                                                     |