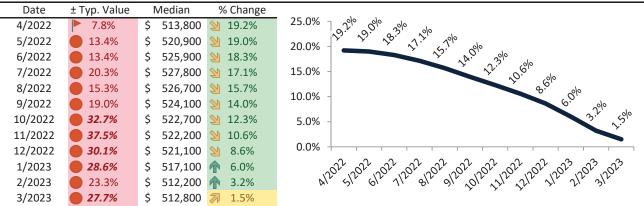

# Riverside County Housing Market Value & Trends Update

Historically, properties in this market sell at a -9.5% discount. Today's premium is 13.0%. This market is 22.5% overvalued. Median home price is \$564,900. Prices rose 1.2% year-over-year.

# Market Timing Rating and Valuations: Riverside County and Major Cities and Zips

| Study Area            | F             | Rating | ı    | Median    | Rei  | ntal Parity | % Over/Under<br>Rental Parity | Historic<br>Premium | % Over/Under<br>Historic Prem. |
|-----------------------|---------------|--------|------|-----------|------|-------------|-------------------------------|---------------------|--------------------------------|
| Riverside County      | 20            | 3      | \$   | 564,900   | \$   | 500,000     | <b>13.0%</b>                  | -9.5%               | 22.5%                          |
| San Bernardino County | 2             | 3      | \$   | 512,800   | \$   | 427,300     | 18.8%                         | -8.9%               | 27.7%                          |
| Riverside, CA         | 29            | 3      | \$   | 542,600   | \$   | 475,700     | 14.1%                         | -10.5%              | 24.6%                          |
| Banning               | Ψ             | 2      | \$   | 388,000   | \$   | 370,700     | ▶ 4.6%                        | -32.0%              | 36.6%                          |
| Beaumont              | 2             | 3      | \$   | 500,600   | \$   | 468,300     | 6.9%                          | -8.2%               | 15.1%                          |
| Calimesa              | Ψ             | 1      | \$   | 527,000   | \$   | 368,800     | 42.9%                         | -7.4%               | 50.3%                          |
| Canyon Lake           | •             | 1      | \$   | 652,700   | \$   | 374,700     | 74.2%                         | -3.5%               | 77.7%                          |
| Cathedral City        | •             | 1      | \$   | 474,200   | \$   | 420,900     | <b>1</b> 2.6%                 | -28.2%              | <b>40.8%</b>                   |
| Coachella             | Ψ             | 1      | \$   | 391,700   | \$   | 321,500     | 19.2%                         | -25.9%              | <b>45.1%</b>                   |
| Corona                | •             | 2      | \$   | 693,100   | \$   | 531,400     | 30.4%                         | -4.4%               | <b>34.8%</b>                   |
| Corona Hills          | •             | 1      | \$   | 668,400   | \$   | 454,400     | <b>47.1</b> %                 | -5.5%               | <b>52.6%</b>                   |
| South Corona          | Ψ             | 1      | \$   | 823,500   | \$   | 543,200     | <b>51.6%</b>                  | -5.2%               | <b>56.8%</b>                   |
| Desert Hot Springs    | 2             | 3      | \$   | 362,900   | \$   | 330,500     | 9.8%                          | -27.3%              | 37.1%                          |
| Eastvale              | •             | 2      | \$   | 846,700   | \$   | 621,100     | 36.3%                         | 2.3%                | <b>34.0%</b>                   |
| Glen Avon             | $\Rightarrow$ | 5      | \$   | 453,500   | \$   | 401,700     | 12.9%                         | -14.7%              | 27.6%                          |
| Hemet                 | A             | 6      | \$   | 410,900   | \$   | 429,100     | ⊳ -4.2%                       | -17.3%              | 13.1%                          |
| Indian Wells          | <b>₽</b>      | 5      | \$ 1 | 1,232,500 | \$ 1 | 1,342,300   | ▶ -8.2%                       | -32.1%              | 23.9%                          |
| Indio                 | 2             | 3      | \$   | 499,300   | \$   | 434,800     | <b>1</b> 4.8%                 | -26.3%              | <b>41.1%</b>                   |
| Lake Elsinore         | 2             | 4      | \$   | 540,100   | \$   | 483,600     | <b>11.7%</b>                  | -6.3%               | <b>1</b> 8.0%                  |
| Menifee               | 2             | 4      | \$   | 532,400   | \$   | 502,700     | ▶ 5.9%                        | -11.3%              | 17.2%                          |
| Sun City              | •             | 1      | \$   | 399,600   | \$   | 317,300     | 26.0%                         | -24.5%              | 50.5%                          |
| Mira Loma             | 20            | 4      | \$   | 527,500   | \$   | 442,400     | 19.2%                         | 0.0%                | 19.2%                          |
| Moreno Valley         | 29            | 3      | \$   | 502,400   | \$   | 454,300     | ▶ 10.6%                       | -15.5%              | 26.1%                          |
| Blythe                | A             | 6      | \$   | 216,900   | \$   | 276,100     | <b>-21.5</b> %                | -42.1%              | 20.6%                          |