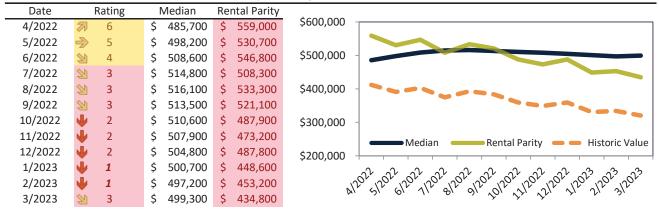

# Market Timing Rating and Valuations: Riverside County and Major Cities and Zips

| Study Area            | F             | Rating | ı    | Median    | Rei  | ntal Parity | % Over/Under<br>Rental Parity | Historic<br>Premium | % Over/Under<br>Historic Prem. |
|-----------------------|---------------|--------|------|-----------|------|-------------|-------------------------------|---------------------|--------------------------------|
| Riverside County      | 20            | 3      | \$   | 564,900   | \$   | 500,000     | <b>13.0%</b>                  | -9.5%               | 22.5%                          |
| San Bernardino County | 2             | 3      | \$   | 512,800   | \$   | 427,300     | 18.8%                         | -8.9%               | 27.7%                          |
| Riverside, CA         | 29            | 3      | \$   | 542,600   | \$   | 475,700     | 14.1%                         | -10.5%              | 24.6%                          |
| Banning               | Ψ             | 2      | \$   | 388,000   | \$   | 370,700     | ▶ 4.6%                        | -32.0%              | 36.6%                          |
| Beaumont              | 2             | 3      | \$   | 500,600   | \$   | 468,300     | 6.9%                          | -8.2%               | 15.1%                          |
| Calimesa              | Ψ             | 1      | \$   | 527,000   | \$   | 368,800     | 42.9%                         | -7.4%               | 50.3%                          |
| Canyon Lake           | •             | 1      | \$   | 652,700   | \$   | 374,700     | 74.2%                         | -3.5%               | 77.7%                          |
| Cathedral City        | •             | 1      | \$   | 474,200   | \$   | 420,900     | <b>1</b> 2.6%                 | -28.2%              | <b>40.8%</b>                   |
| Coachella             | Ψ             | 1      | \$   | 391,700   | \$   | 321,500     | 19.2%                         | -25.9%              | <b>45.1%</b>                   |
| Corona                | •             | 2      | \$   | 693,100   | \$   | 531,400     | 30.4%                         | -4.4%               | <b>34.8%</b>                   |
| Corona Hills          | •             | 1      | \$   | 668,400   | \$   | 454,400     | <b>47.1</b> %                 | -5.5%               | <b>52.6%</b>                   |
| South Corona          | Ψ             | 1      | \$   | 823,500   | \$   | 543,200     | <b>51.6%</b>                  | -5.2%               | <b>56.8%</b>                   |
| Desert Hot Springs    | 2             | 3      | \$   | 362,900   | \$   | 330,500     | 9.8%                          | -27.3%              | 37.1%                          |
| Eastvale              | •             | 2      | \$   | 846,700   | \$   | 621,100     | 36.3%                         | 2.3%                | <b>34.0%</b>                   |
| Glen Avon             | $\Rightarrow$ | 5      | \$   | 453,500   | \$   | 401,700     | 12.9%                         | -14.7%              | 27.6%                          |
| Hemet                 | A             | 6      | \$   | 410,900   | \$   | 429,100     | ⊳ -4.2%                       | -17.3%              | 13.1%                          |
| Indian Wells          | <b>₽</b>      | 5      | \$ 1 | 1,232,500 | \$ 1 | 1,342,300   | ▶ -8.2%                       | -32.1%              | 23.9%                          |
| Indio                 | 2             | 3      | \$   | 499,300   | \$   | 434,800     | <b>1</b> 4.8%                 | -26.3%              | <b>41.1%</b>                   |
| Lake Elsinore         | 2             | 4      | \$   | 540,100   | \$   | 483,600     | <b>11.7%</b>                  | -6.3%               | <b>1</b> 8.0%                  |
| Menifee               | 2             | 4      | \$   | 532,400   | \$   | 502,700     | ▶ 5.9%                        | -11.3%              | 17.2%                          |
| Sun City              | •             | 1      | \$   | 399,600   | \$   | 317,300     | 26.0%                         | -24.5%              | 50.5%                          |
| Mira Loma             | 20            | 4      | \$   | 527,500   | \$   | 442,400     | 19.2%                         | 0.0%                | 19.2%                          |
| Moreno Valley         | 29            | 3      | \$   | 502,400   | \$   | 454,300     | ▶ 10.6%                       | -15.5%              | 26.1%                          |
| Blythe                | A             | 6      | \$   | 216,900   | \$   | 276,100     | <b>-21.5</b> %                | -42.1%              | 20.6%                          |