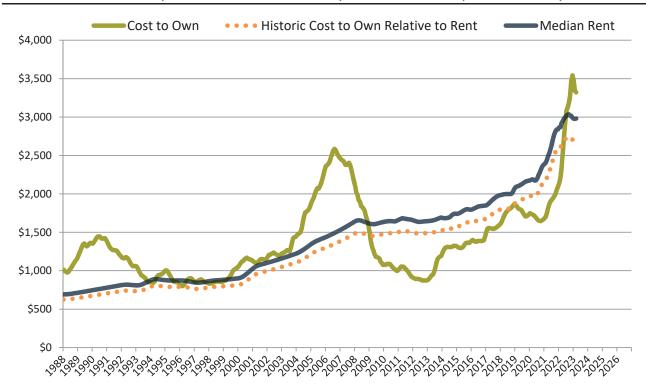

Monthly cost of ownership is \$3,368, and rents average \$2,981, making owning \$386 per month more costly than renting. Rents rose 5.8% year-over-year. The current capitalization rate (rent/price) is 5.1%.

#### Riverside County median rent and monthly cost of ownership since January 1988

info@TAIT.com 5 of 68