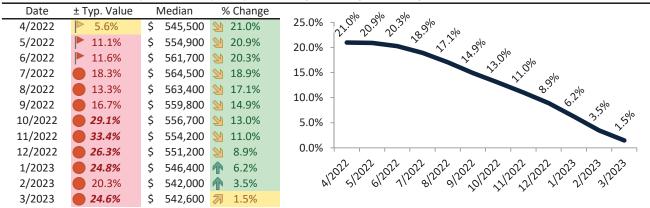

# Riverside County Housing Market Value & Trends Update

Historically, properties in this market sell at a -9.5% discount. Today's premium is 13.0%. This market is 22.5% overvalued. Median home price is \$564,900. Prices rose 1.2% year-over-year.

Monthly cost of ownership is \$3,368, and rents average \$2,981, making owning \$386 per month more costly than renting. Rents rose 5.8% year-over-year. The current capitalization rate (rent/price) is 5.1%.

#### Market rating = 3