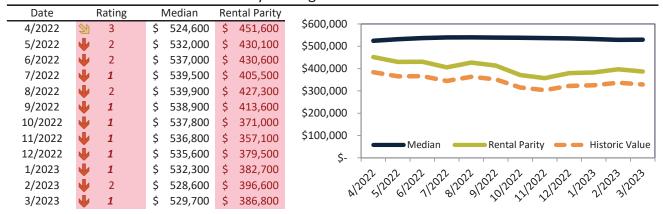

#### Median Home Price and Rental Parity trailing twelve months

| Date    |               | Rating | N  | ∕ledian | Re | ntal Parity |             |                                                                                                                                                                                                                                                                                                                                                                                                                                                                                                                                                                                                                                                                                                                                                                                                                                                                                                                                                                                                                                                                                                                                                                                                                                                                                                                                                                                                                                                                                                                                                                                                                                                                                                                                                                                                                                                                                                                                                                                                                                                                                                                                |
|---------|---------------|--------|----|---------|----|-------------|-------------|--------------------------------------------------------------------------------------------------------------------------------------------------------------------------------------------------------------------------------------------------------------------------------------------------------------------------------------------------------------------------------------------------------------------------------------------------------------------------------------------------------------------------------------------------------------------------------------------------------------------------------------------------------------------------------------------------------------------------------------------------------------------------------------------------------------------------------------------------------------------------------------------------------------------------------------------------------------------------------------------------------------------------------------------------------------------------------------------------------------------------------------------------------------------------------------------------------------------------------------------------------------------------------------------------------------------------------------------------------------------------------------------------------------------------------------------------------------------------------------------------------------------------------------------------------------------------------------------------------------------------------------------------------------------------------------------------------------------------------------------------------------------------------------------------------------------------------------------------------------------------------------------------------------------------------------------------------------------------------------------------------------------------------------------------------------------------------------------------------------------------------|
| 4/2022  | 团             | 6      | \$ | 570,700 | \$ | 604,600     |             |                                                                                                                                                                                                                                                                                                                                                                                                                                                                                                                                                                                                                                                                                                                                                                                                                                                                                                                                                                                                                                                                                                                                                                                                                                                                                                                                                                                                                                                                                                                                                                                                                                                                                                                                                                                                                                                                                                                                                                                                                                                                                                                                |
| 5/2022  | =>            | 5      | \$ | 581,600 | \$ | 581,800     | \$720,000 - |                                                                                                                                                                                                                                                                                                                                                                                                                                                                                                                                                                                                                                                                                                                                                                                                                                                                                                                                                                                                                                                                                                                                                                                                                                                                                                                                                                                                                                                                                                                                                                                                                                                                                                                                                                                                                                                                                                                                                                                                                                                                                                                                |
| 6/2022  | $\Rightarrow$ | 5      | \$ | 589,600 | \$ | 585,000     |             |                                                                                                                                                                                                                                                                                                                                                                                                                                                                                                                                                                                                                                                                                                                                                                                                                                                                                                                                                                                                                                                                                                                                                                                                                                                                                                                                                                                                                                                                                                                                                                                                                                                                                                                                                                                                                                                                                                                                                                                                                                                                                                                                |
| 7/2022  | 2             | 4      | \$ | 593,000 | \$ | 550,800     | \$620,000 - |                                                                                                                                                                                                                                                                                                                                                                                                                                                                                                                                                                                                                                                                                                                                                                                                                                                                                                                                                                                                                                                                                                                                                                                                                                                                                                                                                                                                                                                                                                                                                                                                                                                                                                                                                                                                                                                                                                                                                                                                                                                                                                                                |
| 8/2022  | $\Rightarrow$ | 5      | \$ | 591,700 | \$ | 578,300     |             |                                                                                                                                                                                                                                                                                                                                                                                                                                                                                                                                                                                                                                                                                                                                                                                                                                                                                                                                                                                                                                                                                                                                                                                                                                                                                                                                                                                                                                                                                                                                                                                                                                                                                                                                                                                                                                                                                                                                                                                                                                                                                                                                |
| 9/2022  | 21            | 4      | \$ | 587,200 | \$ | 556,700     | \$520,000 - |                                                                                                                                                                                                                                                                                                                                                                                                                                                                                                                                                                                                                                                                                                                                                                                                                                                                                                                                                                                                                                                                                                                                                                                                                                                                                                                                                                                                                                                                                                                                                                                                                                                                                                                                                                                                                                                                                                                                                                                                                                                                                                                                |
| 10/2022 | 2             | 3      | \$ | 582,700 | \$ | 496,300     | ¢420.000    |                                                                                                                                                                                                                                                                                                                                                                                                                                                                                                                                                                                                                                                                                                                                                                                                                                                                                                                                                                                                                                                                                                                                                                                                                                                                                                                                                                                                                                                                                                                                                                                                                                                                                                                                                                                                                                                                                                                                                                                                                                                                                                                                |
| 11/2022 | •             | 2      | \$ | 578,400 | \$ | 476,500     | \$420,000 - | Median Rental Parity — Historic Value                                                                                                                                                                                                                                                                                                                                                                                                                                                                                                                                                                                                                                                                                                                                                                                                                                                                                                                                                                                                                                                                                                                                                                                                                                                                                                                                                                                                                                                                                                                                                                                                                                                                                                                                                                                                                                                                                                                                                                                                                                                                                          |
| 12/2022 | 21            | 3      | \$ | 574,000 | \$ | 502,100     | \$320,000 - | Relital Failty - Historic Value                                                                                                                                                                                                                                                                                                                                                                                                                                                                                                                                                                                                                                                                                                                                                                                                                                                                                                                                                                                                                                                                                                                                                                                                                                                                                                                                                                                                                                                                                                                                                                                                                                                                                                                                                                                                                                                                                                                                                                                                                                                                                                |
| 1/2023  | 2             | 4      | \$ | 568,600 | \$ | 503,800     | . ,         |                                                                                                                                                                                                                                                                                                                                                                                                                                                                                                                                                                                                                                                                                                                                                                                                                                                                                                                                                                                                                                                                                                                                                                                                                                                                                                                                                                                                                                                                                                                                                                                                                                                                                                                                                                                                                                                                                                                                                                                                                                                                                                                                |
| 2/2023  | $\Rightarrow$ | 5      | \$ | 564,400 | \$ | 519,000     | . \         | 502 1202 (1202 1202 21203 21202 1202 1202 1202 21202 21202 21202 21202 21202 21202 21202 21202 21202 21202 21202 21202 21202 21202 21202 21202 21202 21202 21202 21202 21202 21202 21202 21202 21202 21202 21202 21202 21202 21202 21202 21202 21202 21202 21202 21202 21202 21202 21202 21202 21202 21202 21202 21202 21202 21202 21202 21202 21202 21202 21202 21202 21202 21202 21202 21202 21202 21202 21202 21202 21202 21202 21202 21202 21202 21202 21202 21202 21202 21202 21202 21202 21202 21202 21202 21202 21202 21202 21202 21202 21202 21202 21202 21202 21202 21202 21202 21202 21202 21202 21202 21202 21202 21202 21202 21202 21202 21202 21202 21202 21202 21202 21202 21202 21202 21202 21202 21202 21202 21202 21202 21202 21202 21202 21202 21202 21202 21202 21202 21202 21202 21202 21202 21202 21202 21202 21202 21202 21202 21202 21202 21202 21202 21202 21202 21202 21202 21202 21202 21202 21202 21202 21202 21202 21202 21202 21202 21202 21202 21202 21202 21202 21202 21202 21202 21202 21202 21202 21202 21202 21202 21202 21202 21202 21202 21202 21202 21202 21202 21202 21202 21202 21202 21202 21202 21202 21202 21202 21202 21202 21202 21202 21202 21202 21202 21202 21202 21202 21202 21202 21202 21202 21202 21202 21202 21202 21202 21202 21202 21202 21202 21202 21202 21202 21202 21202 21202 21202 21202 21202 21202 21202 21202 21202 21202 21202 21202 21202 21202 21202 21202 21202 21202 21202 21202 21202 21202 21202 21202 21202 21202 21202 21202 21202 21202 21202 21202 21202 21202 21202 21202 21202 21202 21202 21202 21202 21202 21202 21202 21202 21202 21202 21202 21202 21202 21202 21202 21202 21202 21202 21202 21202 21202 21202 21202 21202 21202 21202 21202 21202 21202 21202 21202 21202 21202 21202 21202 21202 21202 21202 21202 21202 21202 21202 21202 21202 21202 21202 21202 21202 21202 21202 21202 21202 21202 21202 21202 21202 21202 21202 21202 21202 21202 21202 21202 21202 21202 21202 21202 21202 21202 21202 21202 21202 21202 21202 21202 21202 21202 21202 21202 21202 21202 21202 21202 21202 21202 21202 21202 21202 21202 21202 21202 2 |
| 3/2023  | 2             | 3      | \$ | 564,900 | \$ | 500,000     | <i>⊗</i> /  | 21 01 11 21 21 21 21 21 31                                                                                                                                                                                                                                                                                                                                                                                                                                                                                                                                                                                                                                                                                                                                                                                                                                                                                                                                                                                                                                                                                                                                                                                                                                                                                                                                                                                                                                                                                                                                                                                                                                                                                                                                                                                                                                                                                                                                                                                                                                                                                                     |