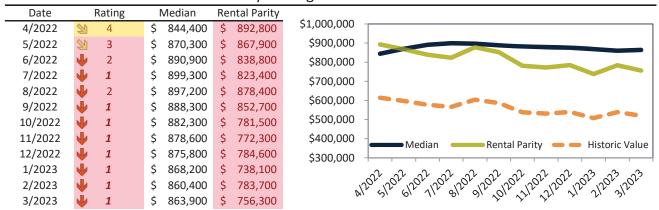

#### Market rating = 3

#### Median Home Price and Rental Parity trailing twelve months

| Date    |               | Rating | N  | ∕ledian | Re | ntal Parity |             |                                                                                                                                                                                                                                                                                                                                                                                                                                                                                                                                                                                                                                                                                                                                                                                                                                                                                                                                                                                                                                                                                                                                                                                                                                                                                                                                                                                                                                                                                                                                                                                                                                                                                                                                                                                                                                                                                                                                                                                                                                                                                                                                |
|---------|---------------|--------|----|---------|----|-------------|-------------|--------------------------------------------------------------------------------------------------------------------------------------------------------------------------------------------------------------------------------------------------------------------------------------------------------------------------------------------------------------------------------------------------------------------------------------------------------------------------------------------------------------------------------------------------------------------------------------------------------------------------------------------------------------------------------------------------------------------------------------------------------------------------------------------------------------------------------------------------------------------------------------------------------------------------------------------------------------------------------------------------------------------------------------------------------------------------------------------------------------------------------------------------------------------------------------------------------------------------------------------------------------------------------------------------------------------------------------------------------------------------------------------------------------------------------------------------------------------------------------------------------------------------------------------------------------------------------------------------------------------------------------------------------------------------------------------------------------------------------------------------------------------------------------------------------------------------------------------------------------------------------------------------------------------------------------------------------------------------------------------------------------------------------------------------------------------------------------------------------------------------------|
| 4/2022  | 团             | 6      | \$ | 570,700 | \$ | 604,600     |             |                                                                                                                                                                                                                                                                                                                                                                                                                                                                                                                                                                                                                                                                                                                                                                                                                                                                                                                                                                                                                                                                                                                                                                                                                                                                                                                                                                                                                                                                                                                                                                                                                                                                                                                                                                                                                                                                                                                                                                                                                                                                                                                                |
| 5/2022  | =>            | 5      | \$ | 581,600 | \$ | 581,800     | \$720,000 - |                                                                                                                                                                                                                                                                                                                                                                                                                                                                                                                                                                                                                                                                                                                                                                                                                                                                                                                                                                                                                                                                                                                                                                                                                                                                                                                                                                                                                                                                                                                                                                                                                                                                                                                                                                                                                                                                                                                                                                                                                                                                                                                                |
| 6/2022  | $\Rightarrow$ | 5      | \$ | 589,600 | \$ | 585,000     |             |                                                                                                                                                                                                                                                                                                                                                                                                                                                                                                                                                                                                                                                                                                                                                                                                                                                                                                                                                                                                                                                                                                                                                                                                                                                                                                                                                                                                                                                                                                                                                                                                                                                                                                                                                                                                                                                                                                                                                                                                                                                                                                                                |
| 7/2022  | 2             | 4      | \$ | 593,000 | \$ | 550,800     | \$620,000 - |                                                                                                                                                                                                                                                                                                                                                                                                                                                                                                                                                                                                                                                                                                                                                                                                                                                                                                                                                                                                                                                                                                                                                                                                                                                                                                                                                                                                                                                                                                                                                                                                                                                                                                                                                                                                                                                                                                                                                                                                                                                                                                                                |
| 8/2022  | $\Rightarrow$ | 5      | \$ | 591,700 | \$ | 578,300     |             |                                                                                                                                                                                                                                                                                                                                                                                                                                                                                                                                                                                                                                                                                                                                                                                                                                                                                                                                                                                                                                                                                                                                                                                                                                                                                                                                                                                                                                                                                                                                                                                                                                                                                                                                                                                                                                                                                                                                                                                                                                                                                                                                |
| 9/2022  | 21            | 4      | \$ | 587,200 | \$ | 556,700     | \$520,000 - |                                                                                                                                                                                                                                                                                                                                                                                                                                                                                                                                                                                                                                                                                                                                                                                                                                                                                                                                                                                                                                                                                                                                                                                                                                                                                                                                                                                                                                                                                                                                                                                                                                                                                                                                                                                                                                                                                                                                                                                                                                                                                                                                |
| 10/2022 | 2             | 3      | \$ | 582,700 | \$ | 496,300     | ¢420.000    |                                                                                                                                                                                                                                                                                                                                                                                                                                                                                                                                                                                                                                                                                                                                                                                                                                                                                                                                                                                                                                                                                                                                                                                                                                                                                                                                                                                                                                                                                                                                                                                                                                                                                                                                                                                                                                                                                                                                                                                                                                                                                                                                |
| 11/2022 | •             | 2      | \$ | 578,400 | \$ | 476,500     | \$420,000 - | Median Rental Parity — Historic Value                                                                                                                                                                                                                                                                                                                                                                                                                                                                                                                                                                                                                                                                                                                                                                                                                                                                                                                                                                                                                                                                                                                                                                                                                                                                                                                                                                                                                                                                                                                                                                                                                                                                                                                                                                                                                                                                                                                                                                                                                                                                                          |
| 12/2022 | 21            | 3      | \$ | 574,000 | \$ | 502,100     | \$320,000 - | Relital Failty - Historic Value                                                                                                                                                                                                                                                                                                                                                                                                                                                                                                                                                                                                                                                                                                                                                                                                                                                                                                                                                                                                                                                                                                                                                                                                                                                                                                                                                                                                                                                                                                                                                                                                                                                                                                                                                                                                                                                                                                                                                                                                                                                                                                |
| 1/2023  | 2             | 4      | \$ | 568,600 | \$ | 503,800     | . ,         |                                                                                                                                                                                                                                                                                                                                                                                                                                                                                                                                                                                                                                                                                                                                                                                                                                                                                                                                                                                                                                                                                                                                                                                                                                                                                                                                                                                                                                                                                                                                                                                                                                                                                                                                                                                                                                                                                                                                                                                                                                                                                                                                |
| 2/2023  | $\Rightarrow$ | 5      | \$ | 564,400 | \$ | 519,000     | . \         | 502 1202 (1202 1202 21203 21202 1202 1202 1202 21202 21202 21202 21202 21202 21202 21202 21202 21202 21202 21202 21202 21202 21202 21202 21202 21202 21202 21202 21202 21202 21202 21202 21202 21202 21202 21202 21202 21202 21202 21202 21202 21202 21202 21202 21202 21202 21202 21202 21202 21202 21202 21202 21202 21202 21202 21202 21202 21202 21202 21202 21202 21202 21202 21202 21202 21202 21202 21202 21202 21202 21202 21202 21202 21202 21202 21202 21202 21202 21202 21202 21202 21202 21202 21202 21202 21202 21202 21202 21202 21202 21202 21202 21202 21202 21202 21202 21202 21202 21202 21202 21202 21202 21202 21202 21202 21202 21202 21202 21202 21202 21202 21202 21202 21202 21202 21202 21202 21202 21202 21202 21202 21202 21202 21202 21202 21202 21202 21202 21202 21202 21202 21202 21202 21202 21202 21202 21202 21202 21202 21202 21202 21202 21202 21202 21202 21202 21202 21202 21202 21202 21202 21202 21202 21202 21202 21202 21202 21202 21202 21202 21202 21202 21202 21202 21202 21202 21202 21202 21202 21202 21202 21202 21202 21202 21202 21202 21202 21202 21202 21202 21202 21202 21202 21202 21202 21202 21202 21202 21202 21202 21202 21202 21202 21202 21202 21202 21202 21202 21202 21202 21202 21202 21202 21202 21202 21202 21202 21202 21202 21202 21202 21202 21202 21202 21202 21202 21202 21202 21202 21202 21202 21202 21202 21202 21202 21202 21202 21202 21202 21202 21202 21202 21202 21202 21202 21202 21202 21202 21202 21202 21202 21202 21202 21202 21202 21202 21202 21202 21202 21202 21202 21202 21202 21202 21202 21202 21202 21202 21202 21202 21202 21202 21202 21202 21202 21202 21202 21202 21202 21202 21202 21202 21202 21202 21202 21202 21202 21202 21202 21202 21202 21202 21202 21202 21202 21202 21202 21202 21202 21202 21202 21202 21202 21202 21202 21202 21202 21202 21202 21202 21202 21202 21202 21202 21202 21202 21202 21202 21202 21202 21202 21202 21202 21202 21202 21202 21202 21202 21202 21202 21202 21202 21202 21202 21202 21202 21202 21202 21202 21202 21202 21202 21202 21202 21202 21202 21202 21202 21202 21202 21202 21202 2 |
| 3/2023  | 2             | 3      | \$ | 564,900 | \$ | 500,000     | <i>⊗</i> /  | 21 01 11 21 21 21 21 21 31                                                                                                                                                                                                                                                                                                                                                                                                                                                                                                                                                                                                                                                                                                                                                                                                                                                                                                                                                                                                                                                                                                                                                                                                                                                                                                                                                                                                                                                                                                                                                                                                                                                                                                                                                                                                                                                                                                                                                                                                                                                                                                     |