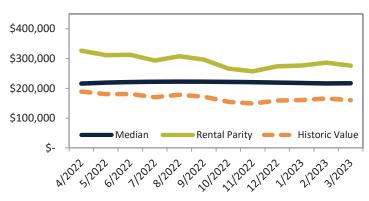

#### Historic Median Home Price Relative to Rental Parity: Riverside County since January 1988