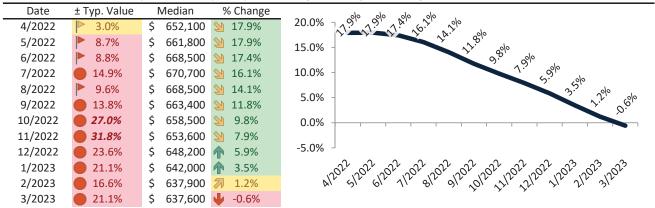

# Riverside County Housing Market Value & Trends Update

Historically, properties in this market sell at a -9.5% discount. Today's premium is 13.0%. This market is 22.5% overvalued. Median home price is \$564,900. Prices rose 1.2% year-over-year.

# Resale Median and year-over-year percentage change trailing twelve months