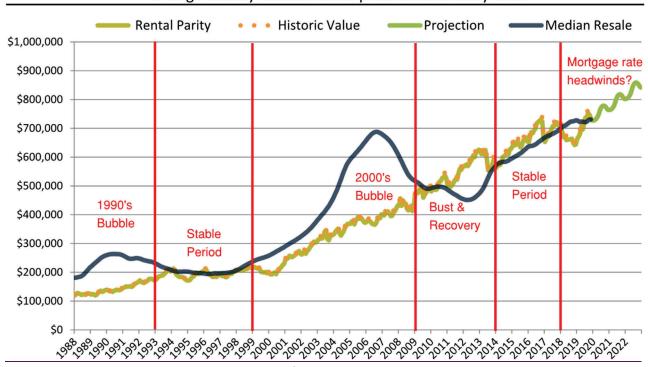

reveals how affordable properties are relative to monthly rent, which is what rental parity analysis is all about. The first column of data shows the rate of rent growth over the last year, and the next two columns show the cost of renting and the cost of owning during the same period.

#### **HISTORIC MARKET DATA CHARTS**

The next page of the report shows two charts: County median home price since January 1988, and County median rent and monthly cost of ownership since January 1988. These charts are designed to put current circumstances in historic context. They answer questions like, "How volatile are prices?" and "How does today's pricing compare to the fluctuations of the past?" and "How much danger is there in buying today?"

#### Orange County median home price since January 1988





With the green line for rental parity and the orange line for historic value, it's easy to tell when the market is fairly valued, overvalued, or undervalued.

# Orange County median rent and monthly cost of ownership since January 1988



The chart above shows rent and monthly cost of ownership. It looks similar to the rental parity and resale home price chart, as it merely converts that information to a monthly format. For those who have difficulty relating to the large numbers of purchase price, viewing the data in terms of monthly expenses is easier to put into context.

# HISTORIC VALUATION

The next page in the report shows two charts: Historic Median Home Price Relative to Rental Parity: County since January 1988, and TAIT Market Timing System Rating: Orange County since January