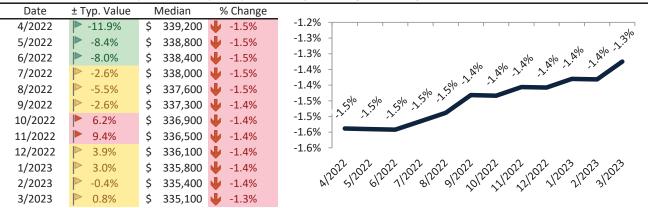

# Market Performance and Trends: Riverside County and Major Cities and Zips

| Study Area            |      | Median<br>Resale \$ |   | Resale %<br>nange YoY |      | Median<br>Resale \$ | Rent %<br>Change YoY | ledian<br>ent \$ | ost of<br>nership | nership<br>n./Disc. | Cap Rate |
|-----------------------|------|---------------------|---|-----------------------|------|---------------------|----------------------|------------------|-------------------|---------------------|----------|
| Riverside County      | \$   | 564,900             | A | 1.2%                  | \$   | 564,900             | <b>1</b> 5.8%        | \$<br>2,982      | \$<br>3,368       | \$<br>387           | 5.1%.    |
| San Bernardino County | \$   | 512,800             | 匆 | 1.5%                  | \$   | 512,800             | <b>6.0%</b>          | \$<br>2,548      | \$<br>3,058       | \$<br>510           | 4.8%.    |
| Riverside, CA         | \$   | 542,600             | 匆 | 1.5%                  | \$   | 542,600             | <b>1</b> 5.8%        | \$<br>2,837      | \$<br>3,235       | \$<br>398           | 5.0%.    |
| Banning               | \$   | 388,000             | 1 | 3.5%                  | \$   | 388,000             | <b>13.5%</b>         | \$<br>2,211      | \$<br>2,314       | \$<br>103           | 5.5%.    |
| Beaumont              | \$   | 500,600             | 刁 | 0.8%                  | \$   | 500,600             | <b>19.8%</b>         | \$<br>2,793      | \$<br>2,985       | \$<br>192           | 5.4%.    |
| Calimesa              | \$   | 527,000             | A | 0.3%                  | \$   | 527,000             | <b>1</b> 3.3%        | \$<br>2,199      | \$<br>3,142       | \$<br>943           | 4.0%.    |
| Canyon Lake           | \$   | 652,700             | • | -1.6%                 | \$   | 652,700             | <b>-</b> 0.1%        | \$<br>2,235      | \$<br>3,892       | \$<br>1,657         | 3.3%.    |
| Cathedral City        | \$   | 474,200             | A | 1.4%                  | \$   | 474,200             | <b>5.4%</b>          | \$<br>2,510      | \$<br>2,828       | \$<br>318           | 5.1%.    |
| Coachella             | \$   | 391,700             | 1 | 5.4%                  | \$   | 391,700             | <b>3</b> 1.4%        | \$<br>1,917      | \$<br>2,336       | \$<br>418           | 4.7%.    |
| Corona                | \$   | 693,100             | A | 0.2%                  | \$   | 693,100             | <b>5.5%</b>          | \$<br>3,169      | \$<br>4,133       | \$<br>964           | 4.4%.    |
| Corona Hills          | \$   | 668,400             | • | -0.9%                 | \$   | 668,400             | <b>1</b> 2.3%        | \$<br>2,710      | \$<br>3,986       | \$<br>1,276         | 3.9%.    |
| South Corona          | \$   | 823,500             | • | -0.6%                 | \$   | 823,500             | <b>1</b> 3.9%        | \$<br>3,239      | \$<br>4,910       | \$<br>1,671         | 3.8%.    |
| Desert Hot Springs    | \$   | 362,900             | 1 | 3.3%                  | \$   | 362,900             | <b>3.8%</b>          | \$<br>1,971      | \$<br>2,164       | \$<br>193           | 5.2%.    |
| Eastvale              | \$   | 846,700             | 刁 | 1.6%                  | \$   | 846,700             | <b>1</b> 3.1%        | \$<br>3,704      | \$<br>5,049       | \$<br>1,345         | 4.2%.    |
| Glen Avon             | \$   | 453,500             | 1 | 2.4%                  | \$   | 453,500             | <b>1</b> 3.5%        | \$<br>2,396      | \$<br>2,704       | \$<br>309           | 5.1%.    |
| Hemet                 | \$   | 410,900             | 1 | 2.0%                  | \$   | 410,900             | ≥ 9.2%               | \$<br>2,559      | \$<br>2,450       | \$<br>(109)         | 6.0%.    |
| Indian Wells          | \$ : | 1,232,500           | 1 | 4.8%                  | \$ 1 | 1,232,500           | <b>1</b> 3.7%        | \$<br>8,004      | \$<br>7,349       | \$<br>(655)         | 6.2%.    |
| Indio                 | \$   | 499,300             | 1 | 5.6%                  | \$   | 499,300             | <b>5.8%</b>          | \$<br>2,593      | \$<br>2,977       | \$<br>385           | 5.0%.    |
| Lake Elsinore         | \$   | 540,100             | • | -0.7%                 | \$   | 540,100             | <b>5.2%</b>          | \$<br>2,884      | \$<br>3,221       | \$<br>337           | 5.1%.    |
| Menifee               | \$   | 532,400             | A | 0.4%                  | \$   | 532,400             | 6.3%                 | \$<br>2,998      | \$<br>3,175       | \$<br>177           | 5.4%.    |
| Sun City              | \$   | 399,600             | A | 1.2%                  | \$   | 399,600             | <b>3.1%</b>          | \$<br>1,893      | \$<br>2,383       | \$<br>490           | 4.5%.    |
| Mira Loma             | \$   | 527,500             | A | 1.3%                  | \$   | 527,500             | <b>3.4</b> %         | \$<br>2,638      | \$<br>3,145       | \$<br>507           | 4.8%.    |
| Moreno Valley         | \$   | 502,400             | A | 0.7%                  | \$   | 502,400             | 4.8%                 | \$<br>2,709      | \$<br>2,996       | \$<br>287           | 5.2%.    |
| Blythe                | \$   | 216,900             | 1 | 2.4%                  | \$   | 216,900             | <b>1</b> 3.7%        | \$<br>1,647      | \$<br>1,293       | \$<br>(353)         | 7.3%.    |

# Market Performance and Trends: Riverside County and Major Cities and Zips

| Study Area      | Median<br>Resale \$ | Resale %<br>Change YoY | Median<br>Resale \$ | Rent %<br>Change YoY | Median<br>Rent \$ | Cost of<br>Ownership | Ownership<br>Prem./Disc. | Cap Rate |
|-----------------|---------------------|------------------------|---------------------|----------------------|-------------------|----------------------|--------------------------|----------|
| Murrieta        | \$ 637,60           | 0 🜓 -0.6%              | \$ 637,600          | <b>1.8%</b>          | \$ 3,119          | \$ 3,802             | \$ 683                   | 4.7%.    |
| Norco           | \$ 792,20           | 0 🔊 1.3%               | \$ 792,200          | <b>3.7%</b>          | \$ 2,868          | \$ 4,724             | \$ 1,855                 | 3.5%.    |
| Nuevo           | \$ 518,10           | 0.3%                   | \$ 518,100          | <b>1</b> 3.7%        | \$ 2,266          | \$ 3,089             | \$ 823                   | 4.2%.    |
| Palm Desert     | \$ 560,00           | 0 1.5%                 | \$ 560,000          | ≥ 7.2%               | \$ 4,168          | \$ 3,339             | \$ (828)                 | 7.1%.    |
| Palm Springs    | \$ 663,30           | 0 14.1%                | \$ 663,300          | <b>15.4%</b>         | \$ 4,579          | \$ 3,955             | \$ (624)                 | 6.6%.    |
| Pedley          | \$ 478,50           | 0 1 2.7%               | \$ 478,500          | <b>3</b> 1.7%        | \$ 2,510          | \$ 2,853             | \$ 344                   | 5.0%.    |
| Perris          | \$ 491,10           | 0 🔊 1.7%               | \$ 491,100          | <b>2</b> 16.7%       | \$ 2,773          | \$ 2,928             | \$ 155                   | 5.4%.    |
| Rancho Mirage   | \$ 863,90           | 0                      | \$ 863,900          | <b>12.7%</b>         | \$ 4,510          | \$ 5,151             | \$ 641                   | 5.0%.    |
| Riverside       | \$ 581,40           | 0 🔊 1.3%               | \$ 581,400          | <b>1.8%</b>          | \$ 2,797          | \$ 3,467             | \$ 670                   | 4.6%.    |
| Arlanza         | \$ 508,00           | 0 1 4.0%               | \$ 508,000          | <b>3</b> 1.9%        | \$ 2,258          | \$ 3,029             | \$ 771                   | 4.3%.    |
| Canyon Crest    | \$ 664,50           | 0.1%                   | \$ 664,500          | <b>1.4%</b>          | \$ 2,656          | \$ 3,962             | \$ 1,307                 | 3.8%.    |
| La Sierra       | \$ 559,00           | 0 🔊 2.0%               | \$ 559,000          | 4.1%                 | \$ 2,427          | \$ 3,333             | \$ 906                   | 4.2%.    |
| La Sierra South | \$ 584,40           | 0.0%                   | \$ 584,400          | <b>1</b> 3.6%        | \$ 2,440          | \$ 3,485             | \$ 1,045                 | 4.0%.    |
| Magnolia Center | \$ 529,70           | 0 1 2.7%               | \$ 529,700          | 4.6%                 | \$ 2,307          | \$ 3,159             | \$ 852                   | 4.2%.    |
| Orangecrest     | \$ 700,30           | 0 -0.7%                | \$ 700,300          | <b>1.3%</b>          | \$ 2,688          | \$ 4,176             | \$ 1,488                 | 3.7%.    |
| Ramona          | \$ 722,80           | 0 -2.0%                | \$ 722,800          | <b>1</b> 2.8%        | \$ 3,002          | \$ 4,310             | \$ 1,308                 | 4.0%.    |
| University      | \$ 534,60           | 0.8%                   | \$ 534,600          | <b>1</b> 3.3%        | \$ 2,370          | \$ 3,188             | \$ 817                   | 4.3%.    |
| Rubidoux        | \$ 397,30           | 0 🔊 1.1%               | \$ 397,300          | <b>1</b> 3.4%        | \$ 2,382          | \$ 2,369             | \$ (13)                  | 5.8%.    |
| San Jacinto     | \$ 442,20           | 0.9%                   | \$ 442,200          | <b>୬</b> 11.1%       | \$ 2,217          | \$ 2,637             | \$ 420                   | 4.8%.    |
| Sunnyslope      | \$ 396,30           | 0.1%                   | \$ 396,300          | <b>1</b> 3.3%        | \$ 2,430          | \$ 2,363             | \$ (67)                  | 5.9%.    |
| Temecula        | \$ 698,30           | 0 🜓 -1.2%              | \$ 698,300          | <b>5</b> .9%         | \$ 3,221          | \$ 4,164             | \$ 943                   | 4.4%.    |
| Thousand Palms  | \$ 355,80           | 0.0%                   | \$ 355,800          | <b>1</b> 3.7%        | \$ 2,159          | \$ 2,122             | \$ (37)                  | 5.8%.    |
| Wildomar        | \$ 596,90           | 0 🜓 -1.7%              | \$ 596,900          | <b>3</b> 1.6%        | \$ 3,114          | \$ 3,559             | \$ 445                   | 5.0%.    |
| Winchester      | \$ 640,60           | 0 • -0.6%              | \$ 640,600          | <b>26.5%</b>         | \$ 3,145          | \$ 3,820             | \$ 675                   | 4.7%.    |

# Market Timing Rating and Valuations: Riverside County and Major Cities and Zips

| Study Area            | F             | Rating | ı    | Median    | Rei  | ntal Parity | % Over/Under<br>Rental Parity | Historic<br>Premium | % Over/Under<br>Historic Prem. |
|-----------------------|---------------|--------|------|-----------|------|-------------|-------------------------------|---------------------|--------------------------------|
| Riverside County      | 20            | 3      | \$   | 564,900   | \$   | 500,000     | <b>13.0%</b>                  | -9.5%               | 22.5%                          |
| San Bernardino County | 2             | 3      | \$   | 512,800   | \$   | 427,300     | 18.8%                         | -8.9%               | 27.7%                          |
| Riverside, CA         | 29            | 3      | \$   | 542,600   | \$   | 475,700     | 14.1%                         | -10.5%              | 24.6%                          |
| Banning               | Ψ             | 2      | \$   | 388,000   | \$   | 370,700     | ▶ 4.6%                        | -32.0%              | 36.6%                          |
| Beaumont              | 2             | 3      | \$   | 500,600   | \$   | 468,300     | 6.9%                          | -8.2%               | 15.1%                          |
| Calimesa              | Ψ             | 1      | \$   | 527,000   | \$   | 368,800     | 42.9%                         | -7.4%               | 50.3%                          |
| Canyon Lake           | •             | 1      | \$   | 652,700   | \$   | 374,700     | 74.2%                         | -3.5%               | 77.7%                          |
| Cathedral City        | •             | 1      | \$   | 474,200   | \$   | 420,900     | <b>1</b> 2.6%                 | -28.2%              | <b>40.8%</b>                   |
| Coachella             | Ψ             | 1      | \$   | 391,700   | \$   | 321,500     | 19.2%                         | -25.9%              | <b>45.1%</b>                   |
| Corona                | •             | 2      | \$   | 693,100   | \$   | 531,400     | 30.4%                         | -4.4%               | <b>34.8%</b>                   |
| Corona Hills          | •             | 1      | \$   | 668,400   | \$   | 454,400     | <b>47.1</b> %                 | -5.5%               | <b>52.6%</b>                   |
| South Corona          | Ψ             | 1      | \$   | 823,500   | \$   | 543,200     | <b>51.6%</b>                  | -5.2%               | <b>56.8%</b>                   |
| Desert Hot Springs    | 2             | 3      | \$   | 362,900   | \$   | 330,500     | 9.8%                          | -27.3%              | 37.1%                          |
| Eastvale              | •             | 2      | \$   | 846,700   | \$   | 621,100     | 36.3%                         | 2.3%                | <b>34.0%</b>                   |
| Glen Avon             | $\Rightarrow$ | 5      | \$   | 453,500   | \$   | 401,700     | 12.9%                         | -14.7%              | 27.6%                          |
| Hemet                 | A             | 6      | \$   | 410,900   | \$   | 429,100     | ⊳ -4.2%                       | -17.3%              | 13.1%                          |
| Indian Wells          | <b>₽</b>      | 5      | \$ 1 | 1,232,500 | \$ 1 | 1,342,300   | ▶ -8.2%                       | -32.1%              | 23.9%                          |
| Indio                 | 2             | 3      | \$   | 499,300   | \$   | 434,800     | <b>1</b> 4.8%                 | -26.3%              | <b>41.1%</b>                   |
| Lake Elsinore         | 2             | 4      | \$   | 540,100   | \$   | 483,600     | <b>11.7%</b>                  | -6.3%               | <b>1</b> 8.0%                  |
| Menifee               | 2             | 4      | \$   | 532,400   | \$   | 502,700     | ▶ 5.9%                        | -11.3%              | 17.2%                          |
| Sun City              | •             | 1      | \$   | 399,600   | \$   | 317,300     | 26.0%                         | -24.5%              | 50.5%                          |
| Mira Loma             | 20            | 4      | \$   | 527,500   | \$   | 442,400     | 19.2%                         | 0.0%                | 19.2%                          |
| Moreno Valley         | 29            | 3      | \$   | 502,400   | \$   | 454,300     | ▶ 10.6%                       | -15.5%              | 26.1%                          |
| Blythe                | A             | 6      | \$   | 216,900   | \$   | 276,100     | <b>-21.5</b> %                | -42.1%              | 20.6%                          |