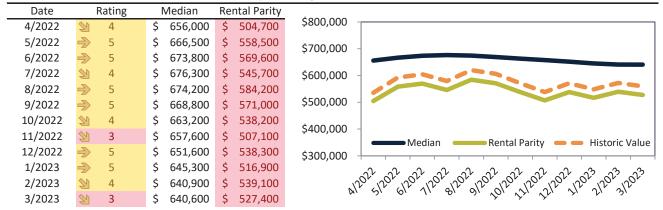

#### Median Home Price and Rental Parity trailing twelve months

| Date    |               | Rating | N  | ∕ledian | Re | ntal Parity |             |                                                                                                                                                                                                                                                                                                                                                                                                                                                                                                                                                                                                                                                                                                                                                                                                                                                                                                                                                                                                                                                                                                                                                                                                                                                                                                                                                                                                                                                                                                                                                                                                                                                                                                                                                                                                                                                                                                                                                                                                                                                                                                                                |
|---------|---------------|--------|----|---------|----|-------------|-------------|--------------------------------------------------------------------------------------------------------------------------------------------------------------------------------------------------------------------------------------------------------------------------------------------------------------------------------------------------------------------------------------------------------------------------------------------------------------------------------------------------------------------------------------------------------------------------------------------------------------------------------------------------------------------------------------------------------------------------------------------------------------------------------------------------------------------------------------------------------------------------------------------------------------------------------------------------------------------------------------------------------------------------------------------------------------------------------------------------------------------------------------------------------------------------------------------------------------------------------------------------------------------------------------------------------------------------------------------------------------------------------------------------------------------------------------------------------------------------------------------------------------------------------------------------------------------------------------------------------------------------------------------------------------------------------------------------------------------------------------------------------------------------------------------------------------------------------------------------------------------------------------------------------------------------------------------------------------------------------------------------------------------------------------------------------------------------------------------------------------------------------|
| 4/2022  | 团             | 6      | \$ | 570,700 | \$ | 604,600     |             |                                                                                                                                                                                                                                                                                                                                                                                                                                                                                                                                                                                                                                                                                                                                                                                                                                                                                                                                                                                                                                                                                                                                                                                                                                                                                                                                                                                                                                                                                                                                                                                                                                                                                                                                                                                                                                                                                                                                                                                                                                                                                                                                |
| 5/2022  | =>            | 5      | \$ | 581,600 | \$ | 581,800     | \$720,000 - |                                                                                                                                                                                                                                                                                                                                                                                                                                                                                                                                                                                                                                                                                                                                                                                                                                                                                                                                                                                                                                                                                                                                                                                                                                                                                                                                                                                                                                                                                                                                                                                                                                                                                                                                                                                                                                                                                                                                                                                                                                                                                                                                |
| 6/2022  | $\Rightarrow$ | 5      | \$ | 589,600 | \$ | 585,000     |             |                                                                                                                                                                                                                                                                                                                                                                                                                                                                                                                                                                                                                                                                                                                                                                                                                                                                                                                                                                                                                                                                                                                                                                                                                                                                                                                                                                                                                                                                                                                                                                                                                                                                                                                                                                                                                                                                                                                                                                                                                                                                                                                                |
| 7/2022  | 2             | 4      | \$ | 593,000 | \$ | 550,800     | \$620,000 - |                                                                                                                                                                                                                                                                                                                                                                                                                                                                                                                                                                                                                                                                                                                                                                                                                                                                                                                                                                                                                                                                                                                                                                                                                                                                                                                                                                                                                                                                                                                                                                                                                                                                                                                                                                                                                                                                                                                                                                                                                                                                                                                                |
| 8/2022  | $\Rightarrow$ | 5      | \$ | 591,700 | \$ | 578,300     |             |                                                                                                                                                                                                                                                                                                                                                                                                                                                                                                                                                                                                                                                                                                                                                                                                                                                                                                                                                                                                                                                                                                                                                                                                                                                                                                                                                                                                                                                                                                                                                                                                                                                                                                                                                                                                                                                                                                                                                                                                                                                                                                                                |
| 9/2022  | 21            | 4      | \$ | 587,200 | \$ | 556,700     | \$520,000 - |                                                                                                                                                                                                                                                                                                                                                                                                                                                                                                                                                                                                                                                                                                                                                                                                                                                                                                                                                                                                                                                                                                                                                                                                                                                                                                                                                                                                                                                                                                                                                                                                                                                                                                                                                                                                                                                                                                                                                                                                                                                                                                                                |
| 10/2022 | 2             | 3      | \$ | 582,700 | \$ | 496,300     | ¢420.000    |                                                                                                                                                                                                                                                                                                                                                                                                                                                                                                                                                                                                                                                                                                                                                                                                                                                                                                                                                                                                                                                                                                                                                                                                                                                                                                                                                                                                                                                                                                                                                                                                                                                                                                                                                                                                                                                                                                                                                                                                                                                                                                                                |
| 11/2022 | •             | 2      | \$ | 578,400 | \$ | 476,500     | \$420,000 - | Median Rental Parity — Historic Value                                                                                                                                                                                                                                                                                                                                                                                                                                                                                                                                                                                                                                                                                                                                                                                                                                                                                                                                                                                                                                                                                                                                                                                                                                                                                                                                                                                                                                                                                                                                                                                                                                                                                                                                                                                                                                                                                                                                                                                                                                                                                          |
| 12/2022 | 21            | 3      | \$ | 574,000 | \$ | 502,100     | \$320,000 - | Relital Failty - Historic Value                                                                                                                                                                                                                                                                                                                                                                                                                                                                                                                                                                                                                                                                                                                                                                                                                                                                                                                                                                                                                                                                                                                                                                                                                                                                                                                                                                                                                                                                                                                                                                                                                                                                                                                                                                                                                                                                                                                                                                                                                                                                                                |
| 1/2023  | 2             | 4      | \$ | 568,600 | \$ | 503,800     | . ,         |                                                                                                                                                                                                                                                                                                                                                                                                                                                                                                                                                                                                                                                                                                                                                                                                                                                                                                                                                                                                                                                                                                                                                                                                                                                                                                                                                                                                                                                                                                                                                                                                                                                                                                                                                                                                                                                                                                                                                                                                                                                                                                                                |
| 2/2023  | $\Rightarrow$ | 5      | \$ | 564,400 | \$ | 519,000     | . \         | 502 1202 (1202 1202 21203 21202 1202 1202 1202 21202 21202 21202 21202 21202 21202 21202 21202 21202 21202 21202 21202 21202 21202 21202 21202 21202 21202 21202 21202 21202 21202 21202 21202 21202 21202 21202 21202 21202 21202 21202 21202 21202 21202 21202 21202 21202 21202 21202 21202 21202 21202 21202 21202 21202 21202 21202 21202 21202 21202 21202 21202 21202 21202 21202 21202 21202 21202 21202 21202 21202 21202 21202 21202 21202 21202 21202 21202 21202 21202 21202 21202 21202 21202 21202 21202 21202 21202 21202 21202 21202 21202 21202 21202 21202 21202 21202 21202 21202 21202 21202 21202 21202 21202 21202 21202 21202 21202 21202 21202 21202 21202 21202 21202 21202 21202 21202 21202 21202 21202 21202 21202 21202 21202 21202 21202 21202 21202 21202 21202 21202 21202 21202 21202 21202 21202 21202 21202 21202 21202 21202 21202 21202 21202 21202 21202 21202 21202 21202 21202 21202 21202 21202 21202 21202 21202 21202 21202 21202 21202 21202 21202 21202 21202 21202 21202 21202 21202 21202 21202 21202 21202 21202 21202 21202 21202 21202 21202 21202 21202 21202 21202 21202 21202 21202 21202 21202 21202 21202 21202 21202 21202 21202 21202 21202 21202 21202 21202 21202 21202 21202 21202 21202 21202 21202 21202 21202 21202 21202 21202 21202 21202 21202 21202 21202 21202 21202 21202 21202 21202 21202 21202 21202 21202 21202 21202 21202 21202 21202 21202 21202 21202 21202 21202 21202 21202 21202 21202 21202 21202 21202 21202 21202 21202 21202 21202 21202 21202 21202 21202 21202 21202 21202 21202 21202 21202 21202 21202 21202 21202 21202 21202 21202 21202 21202 21202 21202 21202 21202 21202 21202 21202 21202 21202 21202 21202 21202 21202 21202 21202 21202 21202 21202 21202 21202 21202 21202 21202 21202 21202 21202 21202 21202 21202 21202 21202 21202 21202 21202 21202 21202 21202 21202 21202 21202 21202 21202 21202 21202 21202 21202 21202 21202 21202 21202 21202 21202 21202 21202 21202 21202 21202 21202 21202 21202 21202 21202 21202 21202 21202 21202 21202 21202 21202 21202 21202 21202 21202 21202 21202 21202 21202 21202 2 |
| 3/2023  | 2             | 3      | \$ | 564,900 | \$ | 500,000     | <i>⊗</i> /  | 21 01 11 21 21 21 21 21 31                                                                                                                                                                                                                                                                                                                                                                                                                                                                                                                                                                                                                                                                                                                                                                                                                                                                                                                                                                                                                                                                                                                                                                                                                                                                                                                                                                                                                                                                                                                                                                                                                                                                                                                                                                                                                                                                                                                                                                                                                                                                                                     |