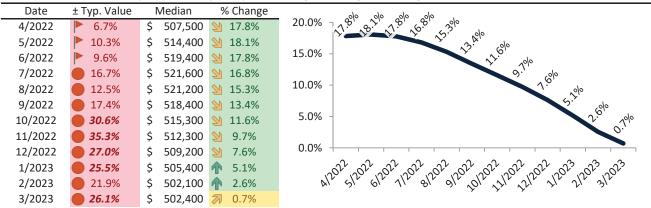

# Market Performance and Trends: Riverside County and Major Cities and Zips

| Study Area            |      | Median<br>Resale \$ |   | Resale %<br>nange YoY |      | Median<br>Resale \$ | Rent %<br>Change YoY | ledian<br>ent \$ | ost of<br>nership | nership<br>n./Disc. | Cap Rate |
|-----------------------|------|---------------------|---|-----------------------|------|---------------------|----------------------|------------------|-------------------|---------------------|----------|
| Riverside County      | \$   | 564,900             | A | 1.2%                  | \$   | 564,900             | <b>1</b> 5.8%        | \$<br>2,982      | \$<br>3,368       | \$<br>387           | 5.1%.    |
| San Bernardino County | \$   | 512,800             | 匆 | 1.5%                  | \$   | 512,800             | <b>6.0%</b>          | \$<br>2,548      | \$<br>3,058       | \$<br>510           | 4.8%.    |
| Riverside, CA         | \$   | 542,600             | 匆 | 1.5%                  | \$   | 542,600             | <b>1</b> 5.8%        | \$<br>2,837      | \$<br>3,235       | \$<br>398           | 5.0%.    |
| Banning               | \$   | 388,000             | 1 | 3.5%                  | \$   | 388,000             | <b>13.5%</b>         | \$<br>2,211      | \$<br>2,314       | \$<br>103           | 5.5%.    |
| Beaumont              | \$   | 500,600             | 刁 | 0.8%                  | \$   | 500,600             | <b>19.8%</b>         | \$<br>2,793      | \$<br>2,985       | \$<br>192           | 5.4%.    |
| Calimesa              | \$   | 527,000             | A | 0.3%                  | \$   | 527,000             | <b>1</b> 3.3%        | \$<br>2,199      | \$<br>3,142       | \$<br>943           | 4.0%.    |
| Canyon Lake           | \$   | 652,700             | • | -1.6%                 | \$   | 652,700             | <b>-</b> 0.1%        | \$<br>2,235      | \$<br>3,892       | \$<br>1,657         | 3.3%.    |
| Cathedral City        | \$   | 474,200             | A | 1.4%                  | \$   | 474,200             | <b>5.4%</b>          | \$<br>2,510      | \$<br>2,828       | \$<br>318           | 5.1%.    |
| Coachella             | \$   | 391,700             | 1 | 5.4%                  | \$   | 391,700             | <b>3</b> 1.4%        | \$<br>1,917      | \$<br>2,336       | \$<br>418           | 4.7%.    |
| Corona                | \$   | 693,100             | A | 0.2%                  | \$   | 693,100             | <b>5.5%</b>          | \$<br>3,169      | \$<br>4,133       | \$<br>964           | 4.4%.    |
| Corona Hills          | \$   | 668,400             | • | -0.9%                 | \$   | 668,400             | <b>1</b> 2.3%        | \$<br>2,710      | \$<br>3,986       | \$<br>1,276         | 3.9%.    |
| South Corona          | \$   | 823,500             | • | -0.6%                 | \$   | 823,500             | <b>1</b> 3.9%        | \$<br>3,239      | \$<br>4,910       | \$<br>1,671         | 3.8%.    |
| Desert Hot Springs    | \$   | 362,900             | 1 | 3.3%                  | \$   | 362,900             | <b>3.8%</b>          | \$<br>1,971      | \$<br>2,164       | \$<br>193           | 5.2%.    |
| Eastvale              | \$   | 846,700             | 刁 | 1.6%                  | \$   | 846,700             | <b>1</b> 3.1%        | \$<br>3,704      | \$<br>5,049       | \$<br>1,345         | 4.2%.    |
| Glen Avon             | \$   | 453,500             | 1 | 2.4%                  | \$   | 453,500             | <b>1</b> 3.5%        | \$<br>2,396      | \$<br>2,704       | \$<br>309           | 5.1%.    |
| Hemet                 | \$   | 410,900             | 1 | 2.0%                  | \$   | 410,900             | ≥ 9.2%               | \$<br>2,559      | \$<br>2,450       | \$<br>(109)         | 6.0%.    |
| Indian Wells          | \$ : | 1,232,500           | 1 | 4.8%                  | \$ 1 | 1,232,500           | <b>1</b> 3.7%        | \$<br>8,004      | \$<br>7,349       | \$<br>(655)         | 6.2%.    |
| Indio                 | \$   | 499,300             | 1 | 5.6%                  | \$   | 499,300             | <b>5.8%</b>          | \$<br>2,593      | \$<br>2,977       | \$<br>385           | 5.0%.    |
| Lake Elsinore         | \$   | 540,100             | • | -0.7%                 | \$   | 540,100             | <b>5.2%</b>          | \$<br>2,884      | \$<br>3,221       | \$<br>337           | 5.1%.    |
| Menifee               | \$   | 532,400             | A | 0.4%                  | \$   | 532,400             | 6.3%                 | \$<br>2,998      | \$<br>3,175       | \$<br>177           | 5.4%.    |
| Sun City              | \$   | 399,600             | A | 1.2%                  | \$   | 399,600             | <b>3.1%</b>          | \$<br>1,893      | \$<br>2,383       | \$<br>490           | 4.5%.    |
| Mira Loma             | \$   | 527,500             | A | 1.3%                  | \$   | 527,500             | <b>3.4</b> %         | \$<br>2,638      | \$<br>3,145       | \$<br>507           | 4.8%.    |
| Moreno Valley         | \$   | 502,400             | A | 0.7%                  | \$   | 502,400             | 4.8%                 | \$<br>2,709      | \$<br>2,996       | \$<br>287           | 5.2%.    |
| Blythe                | \$   | 216,900             | 1 | 2.4%                  | \$   | 216,900             | <b>1</b> 3.7%        | \$<br>1,647      | \$<br>1,293       | \$<br>(353)         | 7.3%.    |