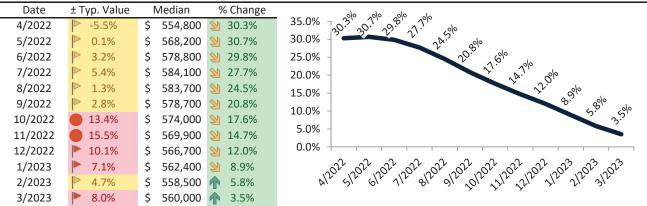

#### Historic Median Home Price Relative to Rental Parity: Riverside County since January 1988

# TAIT Housing Report® Market Timing System Rating: Riverside County since January 1988

info@TAIT.com 7 of 68