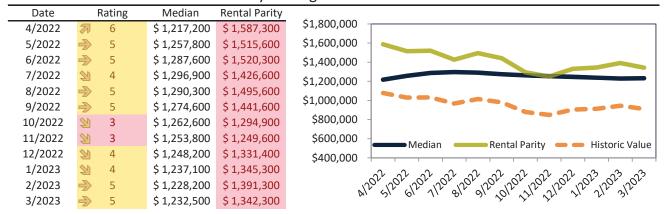

#### Median Home Price and Rental Parity trailing twelve months

| Date    |               | Rating | N  | ∕ledian | Re | ntal Parity |             |                                                                                                                                                                                                                                                                                                                                                                                                                                                                                                                                                                                                                                                                                                                                                                                                                                                                                                                                                                                                                                                                                                                                                                                                                                                                                                                                                                                                                                                                                                                                                                                                                                                                                                                                                                                                                                                                                                                                                                                                                                                                                                                                |
|---------|---------------|--------|----|---------|----|-------------|-------------|--------------------------------------------------------------------------------------------------------------------------------------------------------------------------------------------------------------------------------------------------------------------------------------------------------------------------------------------------------------------------------------------------------------------------------------------------------------------------------------------------------------------------------------------------------------------------------------------------------------------------------------------------------------------------------------------------------------------------------------------------------------------------------------------------------------------------------------------------------------------------------------------------------------------------------------------------------------------------------------------------------------------------------------------------------------------------------------------------------------------------------------------------------------------------------------------------------------------------------------------------------------------------------------------------------------------------------------------------------------------------------------------------------------------------------------------------------------------------------------------------------------------------------------------------------------------------------------------------------------------------------------------------------------------------------------------------------------------------------------------------------------------------------------------------------------------------------------------------------------------------------------------------------------------------------------------------------------------------------------------------------------------------------------------------------------------------------------------------------------------------------|
| 4/2022  | 团             | 6      | \$ | 570,700 | \$ | 604,600     |             |                                                                                                                                                                                                                                                                                                                                                                                                                                                                                                                                                                                                                                                                                                                                                                                                                                                                                                                                                                                                                                                                                                                                                                                                                                                                                                                                                                                                                                                                                                                                                                                                                                                                                                                                                                                                                                                                                                                                                                                                                                                                                                                                |
| 5/2022  | =>            | 5      | \$ | 581,600 | \$ | 581,800     | \$720,000 - |                                                                                                                                                                                                                                                                                                                                                                                                                                                                                                                                                                                                                                                                                                                                                                                                                                                                                                                                                                                                                                                                                                                                                                                                                                                                                                                                                                                                                                                                                                                                                                                                                                                                                                                                                                                                                                                                                                                                                                                                                                                                                                                                |
| 6/2022  | $\Rightarrow$ | 5      | \$ | 589,600 | \$ | 585,000     |             |                                                                                                                                                                                                                                                                                                                                                                                                                                                                                                                                                                                                                                                                                                                                                                                                                                                                                                                                                                                                                                                                                                                                                                                                                                                                                                                                                                                                                                                                                                                                                                                                                                                                                                                                                                                                                                                                                                                                                                                                                                                                                                                                |
| 7/2022  | 2             | 4      | \$ | 593,000 | \$ | 550,800     | \$620,000 - |                                                                                                                                                                                                                                                                                                                                                                                                                                                                                                                                                                                                                                                                                                                                                                                                                                                                                                                                                                                                                                                                                                                                                                                                                                                                                                                                                                                                                                                                                                                                                                                                                                                                                                                                                                                                                                                                                                                                                                                                                                                                                                                                |
| 8/2022  | $\Rightarrow$ | 5      | \$ | 591,700 | \$ | 578,300     |             |                                                                                                                                                                                                                                                                                                                                                                                                                                                                                                                                                                                                                                                                                                                                                                                                                                                                                                                                                                                                                                                                                                                                                                                                                                                                                                                                                                                                                                                                                                                                                                                                                                                                                                                                                                                                                                                                                                                                                                                                                                                                                                                                |
| 9/2022  | 21            | 4      | \$ | 587,200 | \$ | 556,700     | \$520,000 - |                                                                                                                                                                                                                                                                                                                                                                                                                                                                                                                                                                                                                                                                                                                                                                                                                                                                                                                                                                                                                                                                                                                                                                                                                                                                                                                                                                                                                                                                                                                                                                                                                                                                                                                                                                                                                                                                                                                                                                                                                                                                                                                                |
| 10/2022 | 2             | 3      | \$ | 582,700 | \$ | 496,300     | ¢420.000    |                                                                                                                                                                                                                                                                                                                                                                                                                                                                                                                                                                                                                                                                                                                                                                                                                                                                                                                                                                                                                                                                                                                                                                                                                                                                                                                                                                                                                                                                                                                                                                                                                                                                                                                                                                                                                                                                                                                                                                                                                                                                                                                                |
| 11/2022 | •             | 2      | \$ | 578,400 | \$ | 476,500     | \$420,000 - | Median Rental Parity — Historic Value                                                                                                                                                                                                                                                                                                                                                                                                                                                                                                                                                                                                                                                                                                                                                                                                                                                                                                                                                                                                                                                                                                                                                                                                                                                                                                                                                                                                                                                                                                                                                                                                                                                                                                                                                                                                                                                                                                                                                                                                                                                                                          |
| 12/2022 | 21            | 3      | \$ | 574,000 | \$ | 502,100     | \$320,000 - | Relital Failty - Historic Value                                                                                                                                                                                                                                                                                                                                                                                                                                                                                                                                                                                                                                                                                                                                                                                                                                                                                                                                                                                                                                                                                                                                                                                                                                                                                                                                                                                                                                                                                                                                                                                                                                                                                                                                                                                                                                                                                                                                                                                                                                                                                                |
| 1/2023  | 2             | 4      | \$ | 568,600 | \$ | 503,800     | . ,         |                                                                                                                                                                                                                                                                                                                                                                                                                                                                                                                                                                                                                                                                                                                                                                                                                                                                                                                                                                                                                                                                                                                                                                                                                                                                                                                                                                                                                                                                                                                                                                                                                                                                                                                                                                                                                                                                                                                                                                                                                                                                                                                                |
| 2/2023  | $\Rightarrow$ | 5      | \$ | 564,400 | \$ | 519,000     | . \         | 502 1202 (1202 1202 21203 21202 1202 1202 1202 21202 21202 21202 21202 21202 21202 21202 21202 21202 21202 21202 21202 21202 21202 21202 21202 21202 21202 21202 21202 21202 21202 21202 21202 21202 21202 21202 21202 21202 21202 21202 21202 21202 21202 21202 21202 21202 21202 21202 21202 21202 21202 21202 21202 21202 21202 21202 21202 21202 21202 21202 21202 21202 21202 21202 21202 21202 21202 21202 21202 21202 21202 21202 21202 21202 21202 21202 21202 21202 21202 21202 21202 21202 21202 21202 21202 21202 21202 21202 21202 21202 21202 21202 21202 21202 21202 21202 21202 21202 21202 21202 21202 21202 21202 21202 21202 21202 21202 21202 21202 21202 21202 21202 21202 21202 21202 21202 21202 21202 21202 21202 21202 21202 21202 21202 21202 21202 21202 21202 21202 21202 21202 21202 21202 21202 21202 21202 21202 21202 21202 21202 21202 21202 21202 21202 21202 21202 21202 21202 21202 21202 21202 21202 21202 21202 21202 21202 21202 21202 21202 21202 21202 21202 21202 21202 21202 21202 21202 21202 21202 21202 21202 21202 21202 21202 21202 21202 21202 21202 21202 21202 21202 21202 21202 21202 21202 21202 21202 21202 21202 21202 21202 21202 21202 21202 21202 21202 21202 21202 21202 21202 21202 21202 21202 21202 21202 21202 21202 21202 21202 21202 21202 21202 21202 21202 21202 21202 21202 21202 21202 21202 21202 21202 21202 21202 21202 21202 21202 21202 21202 21202 21202 21202 21202 21202 21202 21202 21202 21202 21202 21202 21202 21202 21202 21202 21202 21202 21202 21202 21202 21202 21202 21202 21202 21202 21202 21202 21202 21202 21202 21202 21202 21202 21202 21202 21202 21202 21202 21202 21202 21202 21202 21202 21202 21202 21202 21202 21202 21202 21202 21202 21202 21202 21202 21202 21202 21202 21202 21202 21202 21202 21202 21202 21202 21202 21202 21202 21202 21202 21202 21202 21202 21202 21202 21202 21202 21202 21202 21202 21202 21202 21202 21202 21202 21202 21202 21202 21202 21202 21202 21202 21202 21202 21202 21202 21202 21202 21202 21202 21202 21202 21202 21202 21202 21202 21202 21202 21202 21202 21202 21202 21202 21202 2 |
| 3/2023  | 2             | 3      | \$ | 564,900 | \$ | 500,000     | <i>⊗</i> /  | 21 01 11 21 21 21 21 21 31                                                                                                                                                                                                                                                                                                                                                                                                                                                                                                                                                                                                                                                                                                                                                                                                                                                                                                                                                                                                                                                                                                                                                                                                                                                                                                                                                                                                                                                                                                                                                                                                                                                                                                                                                                                                                                                                                                                                                                                                                                                                                                     |