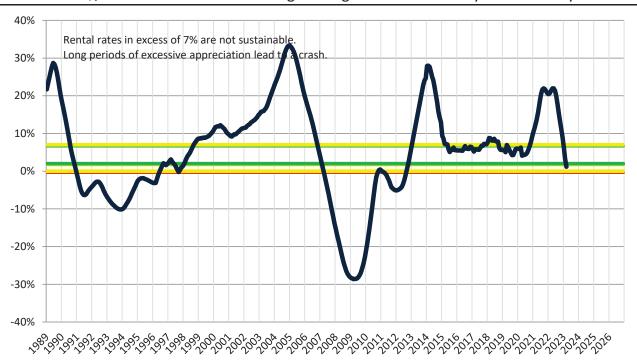

# Resale \$/SF Year-over-Year Percentage Change: Riverside County since January 1989

Rental \$/SF Year-over-Year Percentage Change: Riverside County since January 1989

info@TAIT.com 6 of 68