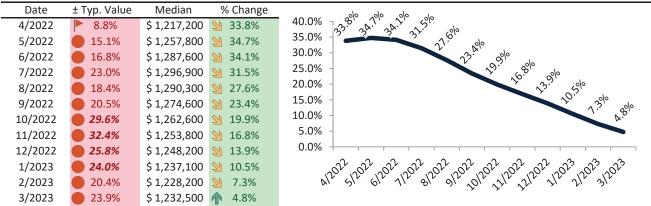

#### Historic Median Home Price Relative to Rental Parity: Riverside County since January 1988