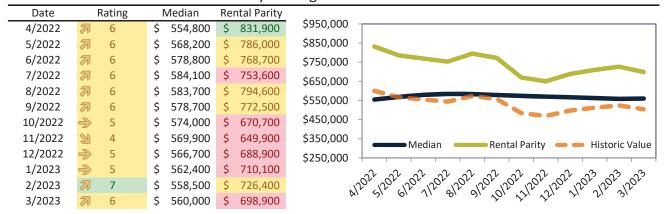

#### Median Home Price and Rental Parity trailing twelve months

| Date    |               | Rating | N  | ∕ledian | Re | ntal Parity |             |                                                                                                                                                                                                                                                                                                                                                                                                                                                                                                                                                                                                                                                                                                                                                                                                                                                                                                                                                                                                                                                                                                                                                                                                                                                                                                                                                                                                                                                                                                                                                                                                                                                                                                                                                                                                                                                                                                                                                                                                                                                                                                                                |
|---------|---------------|--------|----|---------|----|-------------|-------------|--------------------------------------------------------------------------------------------------------------------------------------------------------------------------------------------------------------------------------------------------------------------------------------------------------------------------------------------------------------------------------------------------------------------------------------------------------------------------------------------------------------------------------------------------------------------------------------------------------------------------------------------------------------------------------------------------------------------------------------------------------------------------------------------------------------------------------------------------------------------------------------------------------------------------------------------------------------------------------------------------------------------------------------------------------------------------------------------------------------------------------------------------------------------------------------------------------------------------------------------------------------------------------------------------------------------------------------------------------------------------------------------------------------------------------------------------------------------------------------------------------------------------------------------------------------------------------------------------------------------------------------------------------------------------------------------------------------------------------------------------------------------------------------------------------------------------------------------------------------------------------------------------------------------------------------------------------------------------------------------------------------------------------------------------------------------------------------------------------------------------------|
| 4/2022  | 团             | 6      | \$ | 570,700 | \$ | 604,600     |             |                                                                                                                                                                                                                                                                                                                                                                                                                                                                                                                                                                                                                                                                                                                                                                                                                                                                                                                                                                                                                                                                                                                                                                                                                                                                                                                                                                                                                                                                                                                                                                                                                                                                                                                                                                                                                                                                                                                                                                                                                                                                                                                                |
| 5/2022  | =>            | 5      | \$ | 581,600 | \$ | 581,800     | \$720,000 - |                                                                                                                                                                                                                                                                                                                                                                                                                                                                                                                                                                                                                                                                                                                                                                                                                                                                                                                                                                                                                                                                                                                                                                                                                                                                                                                                                                                                                                                                                                                                                                                                                                                                                                                                                                                                                                                                                                                                                                                                                                                                                                                                |
| 6/2022  | $\Rightarrow$ | 5      | \$ | 589,600 | \$ | 585,000     |             |                                                                                                                                                                                                                                                                                                                                                                                                                                                                                                                                                                                                                                                                                                                                                                                                                                                                                                                                                                                                                                                                                                                                                                                                                                                                                                                                                                                                                                                                                                                                                                                                                                                                                                                                                                                                                                                                                                                                                                                                                                                                                                                                |
| 7/2022  | 2             | 4      | \$ | 593,000 | \$ | 550,800     | \$620,000 - |                                                                                                                                                                                                                                                                                                                                                                                                                                                                                                                                                                                                                                                                                                                                                                                                                                                                                                                                                                                                                                                                                                                                                                                                                                                                                                                                                                                                                                                                                                                                                                                                                                                                                                                                                                                                                                                                                                                                                                                                                                                                                                                                |
| 8/2022  | $\Rightarrow$ | 5      | \$ | 591,700 | \$ | 578,300     |             |                                                                                                                                                                                                                                                                                                                                                                                                                                                                                                                                                                                                                                                                                                                                                                                                                                                                                                                                                                                                                                                                                                                                                                                                                                                                                                                                                                                                                                                                                                                                                                                                                                                                                                                                                                                                                                                                                                                                                                                                                                                                                                                                |
| 9/2022  | 21            | 4      | \$ | 587,200 | \$ | 556,700     | \$520,000 - |                                                                                                                                                                                                                                                                                                                                                                                                                                                                                                                                                                                                                                                                                                                                                                                                                                                                                                                                                                                                                                                                                                                                                                                                                                                                                                                                                                                                                                                                                                                                                                                                                                                                                                                                                                                                                                                                                                                                                                                                                                                                                                                                |
| 10/2022 | 2             | 3      | \$ | 582,700 | \$ | 496,300     | ¢420.000    |                                                                                                                                                                                                                                                                                                                                                                                                                                                                                                                                                                                                                                                                                                                                                                                                                                                                                                                                                                                                                                                                                                                                                                                                                                                                                                                                                                                                                                                                                                                                                                                                                                                                                                                                                                                                                                                                                                                                                                                                                                                                                                                                |
| 11/2022 | •             | 2      | \$ | 578,400 | \$ | 476,500     | \$420,000 - | Median Rental Parity — Historic Value                                                                                                                                                                                                                                                                                                                                                                                                                                                                                                                                                                                                                                                                                                                                                                                                                                                                                                                                                                                                                                                                                                                                                                                                                                                                                                                                                                                                                                                                                                                                                                                                                                                                                                                                                                                                                                                                                                                                                                                                                                                                                          |
| 12/2022 | 21            | 3      | \$ | 574,000 | \$ | 502,100     | \$320,000 - | Relital Failty - Historic Value                                                                                                                                                                                                                                                                                                                                                                                                                                                                                                                                                                                                                                                                                                                                                                                                                                                                                                                                                                                                                                                                                                                                                                                                                                                                                                                                                                                                                                                                                                                                                                                                                                                                                                                                                                                                                                                                                                                                                                                                                                                                                                |
| 1/2023  | 2             | 4      | \$ | 568,600 | \$ | 503,800     | . ,         |                                                                                                                                                                                                                                                                                                                                                                                                                                                                                                                                                                                                                                                                                                                                                                                                                                                                                                                                                                                                                                                                                                                                                                                                                                                                                                                                                                                                                                                                                                                                                                                                                                                                                                                                                                                                                                                                                                                                                                                                                                                                                                                                |
| 2/2023  | $\Rightarrow$ | 5      | \$ | 564,400 | \$ | 519,000     | . \         | 502 1202 (1202 1202 21203 21202 1202 1202 1202 21202 21202 21202 21202 21202 21202 21202 21202 21202 21202 21202 21202 21202 21202 21202 21202 21202 21202 21202 21202 21202 21202 21202 21202 21202 21202 21202 21202 21202 21202 21202 21202 21202 21202 21202 21202 21202 21202 21202 21202 21202 21202 21202 21202 21202 21202 21202 21202 21202 21202 21202 21202 21202 21202 21202 21202 21202 21202 21202 21202 21202 21202 21202 21202 21202 21202 21202 21202 21202 21202 21202 21202 21202 21202 21202 21202 21202 21202 21202 21202 21202 21202 21202 21202 21202 21202 21202 21202 21202 21202 21202 21202 21202 21202 21202 21202 21202 21202 21202 21202 21202 21202 21202 21202 21202 21202 21202 21202 21202 21202 21202 21202 21202 21202 21202 21202 21202 21202 21202 21202 21202 21202 21202 21202 21202 21202 21202 21202 21202 21202 21202 21202 21202 21202 21202 21202 21202 21202 21202 21202 21202 21202 21202 21202 21202 21202 21202 21202 21202 21202 21202 21202 21202 21202 21202 21202 21202 21202 21202 21202 21202 21202 21202 21202 21202 21202 21202 21202 21202 21202 21202 21202 21202 21202 21202 21202 21202 21202 21202 21202 21202 21202 21202 21202 21202 21202 21202 21202 21202 21202 21202 21202 21202 21202 21202 21202 21202 21202 21202 21202 21202 21202 21202 21202 21202 21202 21202 21202 21202 21202 21202 21202 21202 21202 21202 21202 21202 21202 21202 21202 21202 21202 21202 21202 21202 21202 21202 21202 21202 21202 21202 21202 21202 21202 21202 21202 21202 21202 21202 21202 21202 21202 21202 21202 21202 21202 21202 21202 21202 21202 21202 21202 21202 21202 21202 21202 21202 21202 21202 21202 21202 21202 21202 21202 21202 21202 21202 21202 21202 21202 21202 21202 21202 21202 21202 21202 21202 21202 21202 21202 21202 21202 21202 21202 21202 21202 21202 21202 21202 21202 21202 21202 21202 21202 21202 21202 21202 21202 21202 21202 21202 21202 21202 21202 21202 21202 21202 21202 21202 21202 21202 21202 21202 21202 21202 21202 21202 21202 21202 21202 21202 21202 21202 21202 21202 21202 21202 21202 21202 21202 21202 21202 21202 2 |
| 3/2023  | 2             | 3      | \$ | 564,900 | \$ | 500,000     | <i>⊗</i> /  | 21 01 11 21 21 21 21 21 31                                                                                                                                                                                                                                                                                                                                                                                                                                                                                                                                                                                                                                                                                                                                                                                                                                                                                                                                                                                                                                                                                                                                                                                                                                                                                                                                                                                                                                                                                                                                                                                                                                                                                                                                                                                                                                                                                                                                                                                                                                                                                                     |