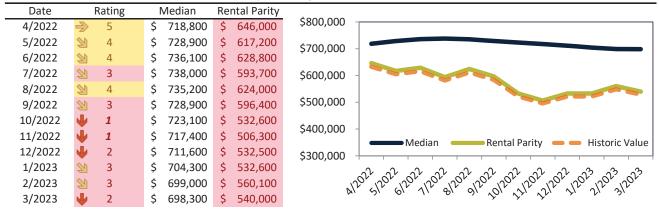

# Riverside County Housing Market Value & Trends Update

Historically, properties in this market sell at a -9.5% discount. Today's premium is 13.0%. This market is 22.5% overvalued. Median home price is \$564,900. Prices rose 1.2% year-over-year.

Monthly cost of ownership is \$3,368, and rents average \$2,981, making owning \$386 per month more costly than renting. Rents rose 5.8% year-over-year. The current capitalization rate (rent/price) is 5.1%.

#### Market rating = 3

#### Median Home Price and Rental Parity trailing twelve months

| Date    |               | Rating | N  | ∕ledian | Re | ntal Parity |             |                                                                                                                                                                                                                                                                                                                                                                                                                                                                                                                                                                                                                                                                                                                                                                                                                                                                                                                                                                                                                                                                                                                                                                                                                                                                                                                                                                                                                                                                                                                                                                                                                                                                                                                                                                                                                                                                                                                                                                                                                                                                                                                                |
|---------|---------------|--------|----|---------|----|-------------|-------------|--------------------------------------------------------------------------------------------------------------------------------------------------------------------------------------------------------------------------------------------------------------------------------------------------------------------------------------------------------------------------------------------------------------------------------------------------------------------------------------------------------------------------------------------------------------------------------------------------------------------------------------------------------------------------------------------------------------------------------------------------------------------------------------------------------------------------------------------------------------------------------------------------------------------------------------------------------------------------------------------------------------------------------------------------------------------------------------------------------------------------------------------------------------------------------------------------------------------------------------------------------------------------------------------------------------------------------------------------------------------------------------------------------------------------------------------------------------------------------------------------------------------------------------------------------------------------------------------------------------------------------------------------------------------------------------------------------------------------------------------------------------------------------------------------------------------------------------------------------------------------------------------------------------------------------------------------------------------------------------------------------------------------------------------------------------------------------------------------------------------------------|
| 4/2022  | 团             | 6      | \$ | 570,700 | \$ | 604,600     |             |                                                                                                                                                                                                                                                                                                                                                                                                                                                                                                                                                                                                                                                                                                                                                                                                                                                                                                                                                                                                                                                                                                                                                                                                                                                                                                                                                                                                                                                                                                                                                                                                                                                                                                                                                                                                                                                                                                                                                                                                                                                                                                                                |
| 5/2022  | =>            | 5      | \$ | 581,600 | \$ | 581,800     | \$720,000 - |                                                                                                                                                                                                                                                                                                                                                                                                                                                                                                                                                                                                                                                                                                                                                                                                                                                                                                                                                                                                                                                                                                                                                                                                                                                                                                                                                                                                                                                                                                                                                                                                                                                                                                                                                                                                                                                                                                                                                                                                                                                                                                                                |
| 6/2022  | $\Rightarrow$ | 5      | \$ | 589,600 | \$ | 585,000     |             |                                                                                                                                                                                                                                                                                                                                                                                                                                                                                                                                                                                                                                                                                                                                                                                                                                                                                                                                                                                                                                                                                                                                                                                                                                                                                                                                                                                                                                                                                                                                                                                                                                                                                                                                                                                                                                                                                                                                                                                                                                                                                                                                |
| 7/2022  | 2             | 4      | \$ | 593,000 | \$ | 550,800     | \$620,000 - |                                                                                                                                                                                                                                                                                                                                                                                                                                                                                                                                                                                                                                                                                                                                                                                                                                                                                                                                                                                                                                                                                                                                                                                                                                                                                                                                                                                                                                                                                                                                                                                                                                                                                                                                                                                                                                                                                                                                                                                                                                                                                                                                |
| 8/2022  | $\Rightarrow$ | 5      | \$ | 591,700 | \$ | 578,300     |             |                                                                                                                                                                                                                                                                                                                                                                                                                                                                                                                                                                                                                                                                                                                                                                                                                                                                                                                                                                                                                                                                                                                                                                                                                                                                                                                                                                                                                                                                                                                                                                                                                                                                                                                                                                                                                                                                                                                                                                                                                                                                                                                                |
| 9/2022  | 21            | 4      | \$ | 587,200 | \$ | 556,700     | \$520,000 - |                                                                                                                                                                                                                                                                                                                                                                                                                                                                                                                                                                                                                                                                                                                                                                                                                                                                                                                                                                                                                                                                                                                                                                                                                                                                                                                                                                                                                                                                                                                                                                                                                                                                                                                                                                                                                                                                                                                                                                                                                                                                                                                                |
| 10/2022 | 2             | 3      | \$ | 582,700 | \$ | 496,300     | ¢420.000    |                                                                                                                                                                                                                                                                                                                                                                                                                                                                                                                                                                                                                                                                                                                                                                                                                                                                                                                                                                                                                                                                                                                                                                                                                                                                                                                                                                                                                                                                                                                                                                                                                                                                                                                                                                                                                                                                                                                                                                                                                                                                                                                                |
| 11/2022 | •             | 2      | \$ | 578,400 | \$ | 476,500     | \$420,000 - | Median Rental Parity — Historic Value                                                                                                                                                                                                                                                                                                                                                                                                                                                                                                                                                                                                                                                                                                                                                                                                                                                                                                                                                                                                                                                                                                                                                                                                                                                                                                                                                                                                                                                                                                                                                                                                                                                                                                                                                                                                                                                                                                                                                                                                                                                                                          |
| 12/2022 | 21            | 3      | \$ | 574,000 | \$ | 502,100     | \$320,000 - | Relital Failty - Historic Value                                                                                                                                                                                                                                                                                                                                                                                                                                                                                                                                                                                                                                                                                                                                                                                                                                                                                                                                                                                                                                                                                                                                                                                                                                                                                                                                                                                                                                                                                                                                                                                                                                                                                                                                                                                                                                                                                                                                                                                                                                                                                                |
| 1/2023  | 2             | 4      | \$ | 568,600 | \$ | 503,800     | . ,         |                                                                                                                                                                                                                                                                                                                                                                                                                                                                                                                                                                                                                                                                                                                                                                                                                                                                                                                                                                                                                                                                                                                                                                                                                                                                                                                                                                                                                                                                                                                                                                                                                                                                                                                                                                                                                                                                                                                                                                                                                                                                                                                                |
| 2/2023  | $\Rightarrow$ | 5      | \$ | 564,400 | \$ | 519,000     | . \         | 502 1202 (1202 1202 21203 21202 1202 1202 1202 21202 21202 21202 21202 21202 21202 21202 21202 21202 21202 21202 21202 21202 21202 21202 21202 21202 21202 21202 21202 21202 21202 21202 21202 21202 21202 21202 21202 21202 21202 21202 21202 21202 21202 21202 21202 21202 21202 21202 21202 21202 21202 21202 21202 21202 21202 21202 21202 21202 21202 21202 21202 21202 21202 21202 21202 21202 21202 21202 21202 21202 21202 21202 21202 21202 21202 21202 21202 21202 21202 21202 21202 21202 21202 21202 21202 21202 21202 21202 21202 21202 21202 21202 21202 21202 21202 21202 21202 21202 21202 21202 21202 21202 21202 21202 21202 21202 21202 21202 21202 21202 21202 21202 21202 21202 21202 21202 21202 21202 21202 21202 21202 21202 21202 21202 21202 21202 21202 21202 21202 21202 21202 21202 21202 21202 21202 21202 21202 21202 21202 21202 21202 21202 21202 21202 21202 21202 21202 21202 21202 21202 21202 21202 21202 21202 21202 21202 21202 21202 21202 21202 21202 21202 21202 21202 21202 21202 21202 21202 21202 21202 21202 21202 21202 21202 21202 21202 21202 21202 21202 21202 21202 21202 21202 21202 21202 21202 21202 21202 21202 21202 21202 21202 21202 21202 21202 21202 21202 21202 21202 21202 21202 21202 21202 21202 21202 21202 21202 21202 21202 21202 21202 21202 21202 21202 21202 21202 21202 21202 21202 21202 21202 21202 21202 21202 21202 21202 21202 21202 21202 21202 21202 21202 21202 21202 21202 21202 21202 21202 21202 21202 21202 21202 21202 21202 21202 21202 21202 21202 21202 21202 21202 21202 21202 21202 21202 21202 21202 21202 21202 21202 21202 21202 21202 21202 21202 21202 21202 21202 21202 21202 21202 21202 21202 21202 21202 21202 21202 21202 21202 21202 21202 21202 21202 21202 21202 21202 21202 21202 21202 21202 21202 21202 21202 21202 21202 21202 21202 21202 21202 21202 21202 21202 21202 21202 21202 21202 21202 21202 21202 21202 21202 21202 21202 21202 21202 21202 21202 21202 21202 21202 21202 21202 21202 21202 21202 21202 21202 21202 21202 21202 21202 21202 21202 21202 21202 21202 21202 21202 21202 21202 21202 21202 2 |
| 3/2023  | 2             | 3      | \$ | 564,900 | \$ | 500,000     | <i>⊗</i> /  | 21 01 11 21 21 21 21 21 31                                                                                                                                                                                                                                                                                                                                                                                                                                                                                                                                                                                                                                                                                                                                                                                                                                                                                                                                                                                                                                                                                                                                                                                                                                                                                                                                                                                                                                                                                                                                                                                                                                                                                                                                                                                                                                                                                                                                                                                                                                                                                                     |