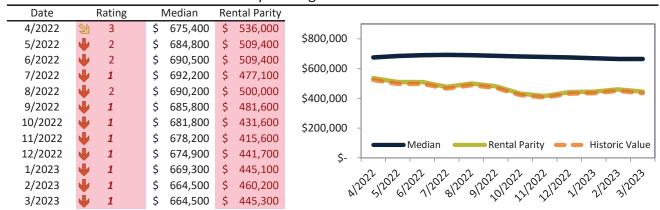

# Market Timing Rating and Valuations: Riverside County and Major Cities and Zips

| Study Area            | F             | Rating | ı    | Median    | Rei  | ntal Parity | % Over/Under<br>Rental Parity | Historic<br>Premium | % Over/Under<br>Historic Prem. |
|-----------------------|---------------|--------|------|-----------|------|-------------|-------------------------------|---------------------|--------------------------------|
| Riverside County      | 20            | 3      | \$   | 564,900   | \$   | 500,000     | <b>13.0%</b>                  | -9.5%               | 22.5%                          |
| San Bernardino County | 2             | 3      | \$   | 512,800   | \$   | 427,300     | 18.8%                         | -8.9%               | 27.7%                          |
| Riverside, CA         | 29            | 3      | \$   | 542,600   | \$   | 475,700     | 14.1%                         | -10.5%              | 24.6%                          |
| Banning               | Ψ             | 2      | \$   | 388,000   | \$   | 370,700     | ▶ 4.6%                        | -32.0%              | 36.6%                          |
| Beaumont              | 2             | 3      | \$   | 500,600   | \$   | 468,300     | 6.9%                          | -8.2%               | 15.1%                          |
| Calimesa              | Ψ             | 1      | \$   | 527,000   | \$   | 368,800     | 42.9%                         | -7.4%               | 50.3%                          |
| Canyon Lake           | •             | 1      | \$   | 652,700   | \$   | 374,700     | 74.2%                         | -3.5%               | 77.7%                          |
| Cathedral City        | •             | 1      | \$   | 474,200   | \$   | 420,900     | <b>1</b> 2.6%                 | -28.2%              | <b>40.8%</b>                   |
| Coachella             | Ψ             | 1      | \$   | 391,700   | \$   | 321,500     | 19.2%                         | -25.9%              | <b>45.1%</b>                   |
| Corona                | •             | 2      | \$   | 693,100   | \$   | 531,400     | 30.4%                         | -4.4%               | <b>34.8%</b>                   |
| Corona Hills          | •             | 1      | \$   | 668,400   | \$   | 454,400     | <b>47.1</b> %                 | -5.5%               | <b>52.6%</b>                   |
| South Corona          | Ψ             | 1      | \$   | 823,500   | \$   | 543,200     | <b>51.6%</b>                  | -5.2%               | <b>56.8%</b>                   |
| Desert Hot Springs    | 2             | 3      | \$   | 362,900   | \$   | 330,500     | 9.8%                          | -27.3%              | 37.1%                          |
| Eastvale              | •             | 2      | \$   | 846,700   | \$   | 621,100     | 36.3%                         | 2.3%                | <b>34.0%</b>                   |
| Glen Avon             | $\Rightarrow$ | 5      | \$   | 453,500   | \$   | 401,700     | 12.9%                         | -14.7%              | 27.6%                          |
| Hemet                 | A             | 6      | \$   | 410,900   | \$   | 429,100     | ⊳ -4.2%                       | -17.3%              | 13.1%                          |
| Indian Wells          | <b>₽</b>      | 5      | \$ 1 | 1,232,500 | \$ 1 | 1,342,300   | ▶ -8.2%                       | -32.1%              | 23.9%                          |
| Indio                 | 2             | 3      | \$   | 499,300   | \$   | 434,800     | <b>1</b> 4.8%                 | -26.3%              | <b>41.1%</b>                   |
| Lake Elsinore         | 2             | 4      | \$   | 540,100   | \$   | 483,600     | <b>11.7%</b>                  | -6.3%               | <b>1</b> 8.0%                  |
| Menifee               | 2             | 4      | \$   | 532,400   | \$   | 502,700     | ▶ 5.9%                        | -11.3%              | 17.2%                          |
| Sun City              | •             | 1      | \$   | 399,600   | \$   | 317,300     | 26.0%                         | -24.5%              | 50.5%                          |
| Mira Loma             | 20            | 4      | \$   | 527,500   | \$   | 442,400     | 19.2%                         | 0.0%                | 19.2%                          |
| Moreno Valley         | 29            | 3      | \$   | 502,400   | \$   | 454,300     | ▶ 10.6%                       | -15.5%              | 26.1%                          |
| Blythe                | A             | 6      | \$   | 216,900   | \$   | 276,100     | <b>-21.5</b> %                | -42.1%              | 20.6%                          |