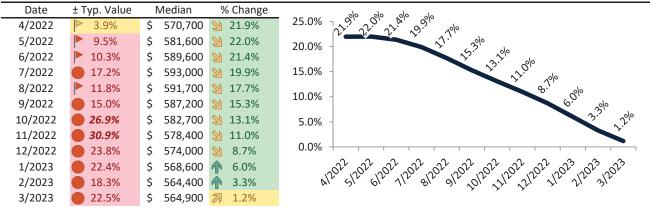

Monthly cost of ownership is \$3,368, and rents average \$2,981, making owning \$386 per month more costly than renting. Rents rose 5.8% year-over-year. The current capitalization rate (rent/price) is 5.1%.

#### Median Home Price and Rental Parity trailing twelve months

| Date    |               | Rating | N  | ∕ledian | Re | ntal Parity |             |                                                                                                                                                                                                                                                                                                                                                                                                                                                                                                                                                                                                                                                                                                                                                                                                                                                                                                                                                                                                                                                                                                                                                                                                                                                                                                                                                                                                                                                                                                                                                                                                                                                                                                                                                                                                                                                                                                                                                                                                                                                                                                                                |
|---------|---------------|--------|----|---------|----|-------------|-------------|--------------------------------------------------------------------------------------------------------------------------------------------------------------------------------------------------------------------------------------------------------------------------------------------------------------------------------------------------------------------------------------------------------------------------------------------------------------------------------------------------------------------------------------------------------------------------------------------------------------------------------------------------------------------------------------------------------------------------------------------------------------------------------------------------------------------------------------------------------------------------------------------------------------------------------------------------------------------------------------------------------------------------------------------------------------------------------------------------------------------------------------------------------------------------------------------------------------------------------------------------------------------------------------------------------------------------------------------------------------------------------------------------------------------------------------------------------------------------------------------------------------------------------------------------------------------------------------------------------------------------------------------------------------------------------------------------------------------------------------------------------------------------------------------------------------------------------------------------------------------------------------------------------------------------------------------------------------------------------------------------------------------------------------------------------------------------------------------------------------------------------|
| 4/2022  | 团             | 6      | \$ | 570,700 | \$ | 604,600     |             |                                                                                                                                                                                                                                                                                                                                                                                                                                                                                                                                                                                                                                                                                                                                                                                                                                                                                                                                                                                                                                                                                                                                                                                                                                                                                                                                                                                                                                                                                                                                                                                                                                                                                                                                                                                                                                                                                                                                                                                                                                                                                                                                |
| 5/2022  | =>            | 5      | \$ | 581,600 | \$ | 581,800     | \$720,000 - |                                                                                                                                                                                                                                                                                                                                                                                                                                                                                                                                                                                                                                                                                                                                                                                                                                                                                                                                                                                                                                                                                                                                                                                                                                                                                                                                                                                                                                                                                                                                                                                                                                                                                                                                                                                                                                                                                                                                                                                                                                                                                                                                |
| 6/2022  | $\Rightarrow$ | 5      | \$ | 589,600 | \$ | 585,000     |             |                                                                                                                                                                                                                                                                                                                                                                                                                                                                                                                                                                                                                                                                                                                                                                                                                                                                                                                                                                                                                                                                                                                                                                                                                                                                                                                                                                                                                                                                                                                                                                                                                                                                                                                                                                                                                                                                                                                                                                                                                                                                                                                                |
| 7/2022  | 2             | 4      | \$ | 593,000 | \$ | 550,800     | \$620,000 - |                                                                                                                                                                                                                                                                                                                                                                                                                                                                                                                                                                                                                                                                                                                                                                                                                                                                                                                                                                                                                                                                                                                                                                                                                                                                                                                                                                                                                                                                                                                                                                                                                                                                                                                                                                                                                                                                                                                                                                                                                                                                                                                                |
| 8/2022  | $\Rightarrow$ | 5      | \$ | 591,700 | \$ | 578,300     |             |                                                                                                                                                                                                                                                                                                                                                                                                                                                                                                                                                                                                                                                                                                                                                                                                                                                                                                                                                                                                                                                                                                                                                                                                                                                                                                                                                                                                                                                                                                                                                                                                                                                                                                                                                                                                                                                                                                                                                                                                                                                                                                                                |
| 9/2022  | 21            | 4      | \$ | 587,200 | \$ | 556,700     | \$520,000 - |                                                                                                                                                                                                                                                                                                                                                                                                                                                                                                                                                                                                                                                                                                                                                                                                                                                                                                                                                                                                                                                                                                                                                                                                                                                                                                                                                                                                                                                                                                                                                                                                                                                                                                                                                                                                                                                                                                                                                                                                                                                                                                                                |
| 10/2022 | 2             | 3      | \$ | 582,700 | \$ | 496,300     | ¢420.000    |                                                                                                                                                                                                                                                                                                                                                                                                                                                                                                                                                                                                                                                                                                                                                                                                                                                                                                                                                                                                                                                                                                                                                                                                                                                                                                                                                                                                                                                                                                                                                                                                                                                                                                                                                                                                                                                                                                                                                                                                                                                                                                                                |
| 11/2022 | •             | 2      | \$ | 578,400 | \$ | 476,500     | \$420,000 - | Median Rental Parity — Historic Value                                                                                                                                                                                                                                                                                                                                                                                                                                                                                                                                                                                                                                                                                                                                                                                                                                                                                                                                                                                                                                                                                                                                                                                                                                                                                                                                                                                                                                                                                                                                                                                                                                                                                                                                                                                                                                                                                                                                                                                                                                                                                          |
| 12/2022 | 21            | 3      | \$ | 574,000 | \$ | 502,100     | \$320,000 - | Relital Failty - Historic Value                                                                                                                                                                                                                                                                                                                                                                                                                                                                                                                                                                                                                                                                                                                                                                                                                                                                                                                                                                                                                                                                                                                                                                                                                                                                                                                                                                                                                                                                                                                                                                                                                                                                                                                                                                                                                                                                                                                                                                                                                                                                                                |
| 1/2023  | 2             | 4      | \$ | 568,600 | \$ | 503,800     | . ,         |                                                                                                                                                                                                                                                                                                                                                                                                                                                                                                                                                                                                                                                                                                                                                                                                                                                                                                                                                                                                                                                                                                                                                                                                                                                                                                                                                                                                                                                                                                                                                                                                                                                                                                                                                                                                                                                                                                                                                                                                                                                                                                                                |
| 2/2023  | $\Rightarrow$ | 5      | \$ | 564,400 | \$ | 519,000     | . \         | 502 1202 (1202 1202 21203 21202 1202 1202 1202 21202 21202 21202 21202 21202 21202 21202 21202 21202 21202 21202 21202 21202 21202 21202 21202 21202 21202 21202 21202 21202 21202 21202 21202 21202 21202 21202 21202 21202 21202 21202 21202 21202 21202 21202 21202 21202 21202 21202 21202 21202 21202 21202 21202 21202 21202 21202 21202 21202 21202 21202 21202 21202 21202 21202 21202 21202 21202 21202 21202 21202 21202 21202 21202 21202 21202 21202 21202 21202 21202 21202 21202 21202 21202 21202 21202 21202 21202 21202 21202 21202 21202 21202 21202 21202 21202 21202 21202 21202 21202 21202 21202 21202 21202 21202 21202 21202 21202 21202 21202 21202 21202 21202 21202 21202 21202 21202 21202 21202 21202 21202 21202 21202 21202 21202 21202 21202 21202 21202 21202 21202 21202 21202 21202 21202 21202 21202 21202 21202 21202 21202 21202 21202 21202 21202 21202 21202 21202 21202 21202 21202 21202 21202 21202 21202 21202 21202 21202 21202 21202 21202 21202 21202 21202 21202 21202 21202 21202 21202 21202 21202 21202 21202 21202 21202 21202 21202 21202 21202 21202 21202 21202 21202 21202 21202 21202 21202 21202 21202 21202 21202 21202 21202 21202 21202 21202 21202 21202 21202 21202 21202 21202 21202 21202 21202 21202 21202 21202 21202 21202 21202 21202 21202 21202 21202 21202 21202 21202 21202 21202 21202 21202 21202 21202 21202 21202 21202 21202 21202 21202 21202 21202 21202 21202 21202 21202 21202 21202 21202 21202 21202 21202 21202 21202 21202 21202 21202 21202 21202 21202 21202 21202 21202 21202 21202 21202 21202 21202 21202 21202 21202 21202 21202 21202 21202 21202 21202 21202 21202 21202 21202 21202 21202 21202 21202 21202 21202 21202 21202 21202 21202 21202 21202 21202 21202 21202 21202 21202 21202 21202 21202 21202 21202 21202 21202 21202 21202 21202 21202 21202 21202 21202 21202 21202 21202 21202 21202 21202 21202 21202 21202 21202 21202 21202 21202 21202 21202 21202 21202 21202 21202 21202 21202 21202 21202 21202 21202 21202 21202 21202 21202 21202 21202 21202 21202 21202 21202 21202 21202 21202 21202 21202 21202 2 |
| 3/2023  | 2             | 3      | \$ | 564,900 | \$ | 500,000     | <i>⊗</i> /  | 21 01 11 21 21 21 21 21 31                                                                                                                                                                                                                                                                                                                                                                                                                                                                                                                                                                                                                                                                                                                                                                                                                                                                                                                                                                                                                                                                                                                                                                                                                                                                                                                                                                                                                                                                                                                                                                                                                                                                                                                                                                                                                                                                                                                                                                                                                                                                                                     |