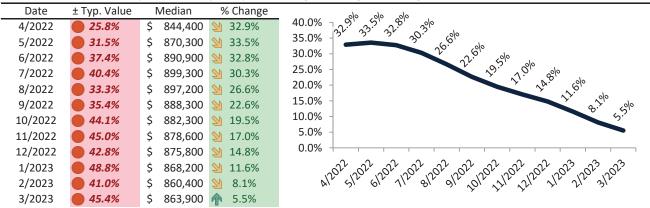

#### Historic Median Home Price Relative to Rental Parity: Riverside County since January 1988

# TAIT Housing Report® Market Timing System Rating: Riverside County since January 1988

info@TAIT.com 7 of 68