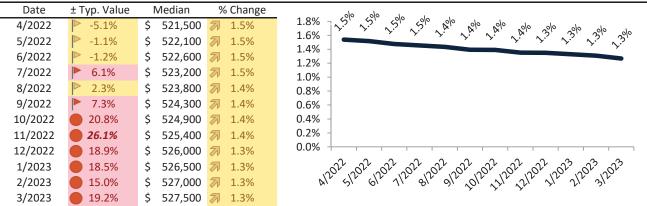

# Market Performance and Trends: Riverside County and Major Cities and Zips

| Study Area            |      | Median<br>Resale \$ |   | Resale %<br>nange YoY |      | Median<br>Resale \$ | Rent %<br>Change YoY | ledian<br>ent \$ | ost of<br>nership | nership<br>n./Disc. | Cap Rate |
|-----------------------|------|---------------------|---|-----------------------|------|---------------------|----------------------|------------------|-------------------|---------------------|----------|
| Riverside County      | \$   | 564,900             | A | 1.2%                  | \$   | 564,900             | <b>1</b> 5.8%        | \$<br>2,982      | \$<br>3,368       | \$<br>387           | 5.1%.    |
| San Bernardino County | \$   | 512,800             | 匆 | 1.5%                  | \$   | 512,800             | <b>6.0%</b>          | \$<br>2,548      | \$<br>3,058       | \$<br>510           | 4.8%.    |
| Riverside, CA         | \$   | 542,600             | 匆 | 1.5%                  | \$   | 542,600             | <b>1</b> 5.8%        | \$<br>2,837      | \$<br>3,235       | \$<br>398           | 5.0%.    |
| Banning               | \$   | 388,000             | 1 | 3.5%                  | \$   | 388,000             | <b>13.5%</b>         | \$<br>2,211      | \$<br>2,314       | \$<br>103           | 5.5%.    |
| Beaumont              | \$   | 500,600             | 刁 | 0.8%                  | \$   | 500,600             | <b>19.8%</b>         | \$<br>2,793      | \$<br>2,985       | \$<br>192           | 5.4%.    |
| Calimesa              | \$   | 527,000             | A | 0.3%                  | \$   | 527,000             | <b>1</b> 3.3%        | \$<br>2,199      | \$<br>3,142       | \$<br>943           | 4.0%.    |
| Canyon Lake           | \$   | 652,700             | • | -1.6%                 | \$   | 652,700             | <b>-</b> 0.1%        | \$<br>2,235      | \$<br>3,892       | \$<br>1,657         | 3.3%.    |
| Cathedral City        | \$   | 474,200             | A | 1.4%                  | \$   | 474,200             | <b>5.4%</b>          | \$<br>2,510      | \$<br>2,828       | \$<br>318           | 5.1%.    |
| Coachella             | \$   | 391,700             | 1 | 5.4%                  | \$   | 391,700             | <b>3</b> 1.4%        | \$<br>1,917      | \$<br>2,336       | \$<br>418           | 4.7%.    |
| Corona                | \$   | 693,100             | A | 0.2%                  | \$   | 693,100             | <b>5.5%</b>          | \$<br>3,169      | \$<br>4,133       | \$<br>964           | 4.4%.    |
| Corona Hills          | \$   | 668,400             | • | -0.9%                 | \$   | 668,400             | <b>1</b> 2.3%        | \$<br>2,710      | \$<br>3,986       | \$<br>1,276         | 3.9%.    |
| South Corona          | \$   | 823,500             | • | -0.6%                 | \$   | 823,500             | <b>1</b> 3.9%        | \$<br>3,239      | \$<br>4,910       | \$<br>1,671         | 3.8%.    |
| Desert Hot Springs    | \$   | 362,900             | 1 | 3.3%                  | \$   | 362,900             | <b>3.8%</b>          | \$<br>1,971      | \$<br>2,164       | \$<br>193           | 5.2%.    |
| Eastvale              | \$   | 846,700             | 刁 | 1.6%                  | \$   | 846,700             | <b>1</b> 3.1%        | \$<br>3,704      | \$<br>5,049       | \$<br>1,345         | 4.2%.    |
| Glen Avon             | \$   | 453,500             | 1 | 2.4%                  | \$   | 453,500             | <b>1</b> 3.5%        | \$<br>2,396      | \$<br>2,704       | \$<br>309           | 5.1%.    |
| Hemet                 | \$   | 410,900             | 1 | 2.0%                  | \$   | 410,900             | ≥ 9.2%               | \$<br>2,559      | \$<br>2,450       | \$<br>(109)         | 6.0%.    |
| Indian Wells          | \$ : | 1,232,500           | 1 | 4.8%                  | \$ 1 | 1,232,500           | <b>1</b> 3.7%        | \$<br>8,004      | \$<br>7,349       | \$<br>(655)         | 6.2%.    |
| Indio                 | \$   | 499,300             | 1 | 5.6%                  | \$   | 499,300             | <b>5.8%</b>          | \$<br>2,593      | \$<br>2,977       | \$<br>385           | 5.0%.    |
| Lake Elsinore         | \$   | 540,100             | • | -0.7%                 | \$   | 540,100             | <b>5.2%</b>          | \$<br>2,884      | \$<br>3,221       | \$<br>337           | 5.1%.    |
| Menifee               | \$   | 532,400             | A | 0.4%                  | \$   | 532,400             | 6.3%                 | \$<br>2,998      | \$<br>3,175       | \$<br>177           | 5.4%.    |
| Sun City              | \$   | 399,600             | A | 1.2%                  | \$   | 399,600             | <b>3.1%</b>          | \$<br>1,893      | \$<br>2,383       | \$<br>490           | 4.5%.    |
| Mira Loma             | \$   | 527,500             | A | 1.3%                  | \$   | 527,500             | <b>3.4</b> %         | \$<br>2,638      | \$<br>3,145       | \$<br>507           | 4.8%.    |
| Moreno Valley         | \$   | 502,400             | A | 0.7%                  | \$   | 502,400             | 4.8%                 | \$<br>2,709      | \$<br>2,996       | \$<br>287           | 5.2%.    |
| Blythe                | \$   | 216,900             | 1 | 2.4%                  | \$   | 216,900             | <b>1</b> 3.7%        | \$<br>1,647      | \$<br>1,293       | \$<br>(353)         | 7.3%.    |