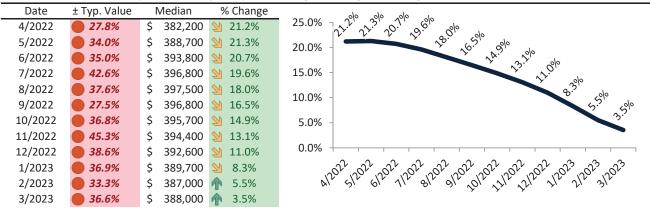

# Market Timing Rating and Valuations: Riverside County and Major Cities and Zips

| Study Area            | F             | Rating | ı    | Median    | Rei  | ntal Parity | % Over/Under<br>Rental Parity | Historic<br>Premium | % Over/Under<br>Historic Prem. |
|-----------------------|---------------|--------|------|-----------|------|-------------|-------------------------------|---------------------|--------------------------------|
| Riverside County      | 20            | 3      | \$   | 564,900   | \$   | 500,000     | <b>13.0%</b>                  | -9.5%               | 22.5%                          |
| San Bernardino County | 2             | 3      | \$   | 512,800   | \$   | 427,300     | 18.8%                         | -8.9%               | 27.7%                          |
| Riverside, CA         | 29            | 3      | \$   | 542,600   | \$   | 475,700     | 14.1%                         | -10.5%              | 24.6%                          |
| Banning               | Ψ             | 2      | \$   | 388,000   | \$   | 370,700     | ▶ 4.6%                        | -32.0%              | 36.6%                          |
| Beaumont              | 2             | 3      | \$   | 500,600   | \$   | 468,300     | 6.9%                          | -8.2%               | 15.1%                          |
| Calimesa              | Ψ             | 1      | \$   | 527,000   | \$   | 368,800     | 42.9%                         | -7.4%               | 50.3%                          |
| Canyon Lake           | •             | 1      | \$   | 652,700   | \$   | 374,700     | 74.2%                         | -3.5%               | 77.7%                          |
| Cathedral City        | •             | 1      | \$   | 474,200   | \$   | 420,900     | <b>1</b> 2.6%                 | -28.2%              | <b>40.8%</b>                   |
| Coachella             | Ψ             | 1      | \$   | 391,700   | \$   | 321,500     | 19.2%                         | -25.9%              | <b>45.1%</b>                   |
| Corona                | •             | 2      | \$   | 693,100   | \$   | 531,400     | 30.4%                         | -4.4%               | <b>34.8%</b>                   |
| Corona Hills          | •             | 1      | \$   | 668,400   | \$   | 454,400     | <b>47.1</b> %                 | -5.5%               | <b>52.6%</b>                   |
| South Corona          | Ψ             | 1      | \$   | 823,500   | \$   | 543,200     | <b>51.6%</b>                  | -5.2%               | <b>56.8%</b>                   |
| Desert Hot Springs    | 2             | 3      | \$   | 362,900   | \$   | 330,500     | 9.8%                          | -27.3%              | 37.1%                          |
| Eastvale              | •             | 2      | \$   | 846,700   | \$   | 621,100     | 36.3%                         | 2.3%                | <b>34.0%</b>                   |
| Glen Avon             | $\Rightarrow$ | 5      | \$   | 453,500   | \$   | 401,700     | 12.9%                         | -14.7%              | 27.6%                          |
| Hemet                 | A             | 6      | \$   | 410,900   | \$   | 429,100     | ⊳ -4.2%                       | -17.3%              | 13.1%                          |
| Indian Wells          | <b>₽</b>      | 5      | \$ 1 | 1,232,500 | \$ 1 | 1,342,300   | ▶ -8.2%                       | -32.1%              | 23.9%                          |
| Indio                 | 2             | 3      | \$   | 499,300   | \$   | 434,800     | <b>1</b> 4.8%                 | -26.3%              | <b>41.1%</b>                   |
| Lake Elsinore         | 2             | 4      | \$   | 540,100   | \$   | 483,600     | <b>11.7%</b>                  | -6.3%               | <b>1</b> 8.0%                  |
| Menifee               | 2             | 4      | \$   | 532,400   | \$   | 502,700     | ▶ 5.9%                        | -11.3%              | 17.2%                          |
| Sun City              | •             | 1      | \$   | 399,600   | \$   | 317,300     | 26.0%                         | -24.5%              | 50.5%                          |
| Mira Loma             | 20            | 4      | \$   | 527,500   | \$   | 442,400     | 19.2%                         | 0.0%                | 19.2%                          |
| Moreno Valley         | 29            | 3      | \$   | 502,400   | \$   | 454,300     | ▶ 10.6%                       | -15.5%              | 26.1%                          |
| Blythe                | A             | 6      | \$   | 216,900   | \$   | 276,100     | <b>-21.5</b> %                | -42.1%              | 20.6%                          |