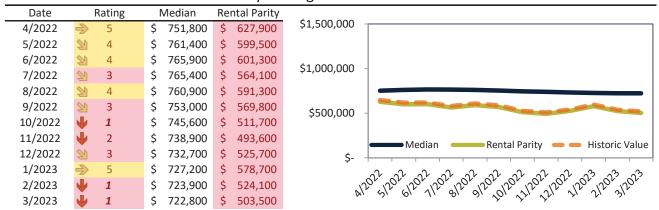

# Market Performance and Trends: Riverside County and Major Cities and Zips

| Study Area            |      | Median<br>Resale \$ |   | Resale %<br>nange YoY |      | Median<br>Resale \$ | Rent %<br>Change YoY | ledian<br>ent \$ | ost of<br>nership | nership<br>n./Disc. | Cap Rate |
|-----------------------|------|---------------------|---|-----------------------|------|---------------------|----------------------|------------------|-------------------|---------------------|----------|
| Riverside County      | \$   | 564,900             | A | 1.2%                  | \$   | 564,900             | <b>1</b> 5.8%        | \$<br>2,982      | \$<br>3,368       | \$<br>387           | 5.1%.    |
| San Bernardino County | \$   | 512,800             | 匆 | 1.5%                  | \$   | 512,800             | <b>6.0%</b>          | \$<br>2,548      | \$<br>3,058       | \$<br>510           | 4.8%.    |
| Riverside, CA         | \$   | 542,600             | 匆 | 1.5%                  | \$   | 542,600             | <b>1</b> 5.8%        | \$<br>2,837      | \$<br>3,235       | \$<br>398           | 5.0%.    |
| Banning               | \$   | 388,000             | 1 | 3.5%                  | \$   | 388,000             | <b>13.5%</b>         | \$<br>2,211      | \$<br>2,314       | \$<br>103           | 5.5%.    |
| Beaumont              | \$   | 500,600             | 刁 | 0.8%                  | \$   | 500,600             | <b>19.8%</b>         | \$<br>2,793      | \$<br>2,985       | \$<br>192           | 5.4%.    |
| Calimesa              | \$   | 527,000             | A | 0.3%                  | \$   | 527,000             | <b>1</b> 3.3%        | \$<br>2,199      | \$<br>3,142       | \$<br>943           | 4.0%.    |
| Canyon Lake           | \$   | 652,700             | • | -1.6%                 | \$   | 652,700             | <b>-</b> 0.1%        | \$<br>2,235      | \$<br>3,892       | \$<br>1,657         | 3.3%.    |
| Cathedral City        | \$   | 474,200             | A | 1.4%                  | \$   | 474,200             | <b>5.4%</b>          | \$<br>2,510      | \$<br>2,828       | \$<br>318           | 5.1%.    |
| Coachella             | \$   | 391,700             | 1 | 5.4%                  | \$   | 391,700             | <b>3</b> 1.4%        | \$<br>1,917      | \$<br>2,336       | \$<br>418           | 4.7%.    |
| Corona                | \$   | 693,100             | A | 0.2%                  | \$   | 693,100             | <b>5.5%</b>          | \$<br>3,169      | \$<br>4,133       | \$<br>964           | 4.4%.    |
| Corona Hills          | \$   | 668,400             | • | -0.9%                 | \$   | 668,400             | <b>1</b> 2.3%        | \$<br>2,710      | \$<br>3,986       | \$<br>1,276         | 3.9%.    |
| South Corona          | \$   | 823,500             | • | -0.6%                 | \$   | 823,500             | <b>1</b> 3.9%        | \$<br>3,239      | \$<br>4,910       | \$<br>1,671         | 3.8%.    |
| Desert Hot Springs    | \$   | 362,900             | 1 | 3.3%                  | \$   | 362,900             | <b>3.8%</b>          | \$<br>1,971      | \$<br>2,164       | \$<br>193           | 5.2%.    |
| Eastvale              | \$   | 846,700             | 刁 | 1.6%                  | \$   | 846,700             | <b>1</b> 3.1%        | \$<br>3,704      | \$<br>5,049       | \$<br>1,345         | 4.2%.    |
| Glen Avon             | \$   | 453,500             | 1 | 2.4%                  | \$   | 453,500             | <b>1</b> 3.5%        | \$<br>2,396      | \$<br>2,704       | \$<br>309           | 5.1%.    |
| Hemet                 | \$   | 410,900             | 1 | 2.0%                  | \$   | 410,900             | ≥ 9.2%               | \$<br>2,559      | \$<br>2,450       | \$<br>(109)         | 6.0%.    |
| Indian Wells          | \$ : | 1,232,500           | 1 | 4.8%                  | \$ 1 | 1,232,500           | <b>1</b> 3.7%        | \$<br>8,004      | \$<br>7,349       | \$<br>(655)         | 6.2%.    |
| Indio                 | \$   | 499,300             | 1 | 5.6%                  | \$   | 499,300             | <b>5.8%</b>          | \$<br>2,593      | \$<br>2,977       | \$<br>385           | 5.0%.    |
| Lake Elsinore         | \$   | 540,100             | • | -0.7%                 | \$   | 540,100             | <b>5.2%</b>          | \$<br>2,884      | \$<br>3,221       | \$<br>337           | 5.1%.    |
| Menifee               | \$   | 532,400             | A | 0.4%                  | \$   | 532,400             | 6.3%                 | \$<br>2,998      | \$<br>3,175       | \$<br>177           | 5.4%.    |
| Sun City              | \$   | 399,600             | A | 1.2%                  | \$   | 399,600             | <b>3.1%</b>          | \$<br>1,893      | \$<br>2,383       | \$<br>490           | 4.5%.    |
| Mira Loma             | \$   | 527,500             | A | 1.3%                  | \$   | 527,500             | <b>3.4</b> %         | \$<br>2,638      | \$<br>3,145       | \$<br>507           | 4.8%.    |
| Moreno Valley         | \$   | 502,400             | A | 0.7%                  | \$   | 502,400             | 4.8%                 | \$<br>2,709      | \$<br>2,996       | \$<br>287           | 5.2%.    |
| Blythe                | \$   | 216,900             | 1 | 2.4%                  | \$   | 216,900             | <b>1</b> 3.7%        | \$<br>1,647      | \$<br>1,293       | \$<br>(353)         | 7.3%.    |

# Market Performance and Trends: Riverside County and Major Cities and Zips

| Study Area      | Median<br>Resale \$ | Resale %<br>Change YoY | Median<br>Resale \$ | Rent %<br>Change YoY | Median<br>Rent \$ | Cost of<br>Ownership | Ownership<br>Prem./Disc. | Cap Rate |
|-----------------|---------------------|------------------------|---------------------|----------------------|-------------------|----------------------|--------------------------|----------|
| Murrieta        | \$ 637,60           | 0 🜓 -0.6%              | \$ 637,600          | <b>1.8%</b>          | \$ 3,119          | \$ 3,802             | \$ 683                   | 4.7%.    |
| Norco           | \$ 792,20           | 0 🔊 1.3%               | \$ 792,200          | <b>3.7%</b>          | \$ 2,868          | \$ 4,724             | \$ 1,855                 | 3.5%.    |
| Nuevo           | \$ 518,10           | 0.3%                   | \$ 518,100          | <b>1</b> 3.7%        | \$ 2,266          | \$ 3,089             | \$ 823                   | 4.2%.    |
| Palm Desert     | \$ 560,00           | 0 1.5%                 | \$ 560,000          | ≥ 7.2%               | \$ 4,168          | \$ 3,339             | \$ (828)                 | 7.1%.    |
| Palm Springs    | \$ 663,30           | 0 14.1%                | \$ 663,300          | <b>15.4%</b>         | \$ 4,579          | \$ 3,955             | \$ (624)                 | 6.6%.    |
| Pedley          | \$ 478,50           | 0 1 2.7%               | \$ 478,500          | <b>3</b> 1.7%        | \$ 2,510          | \$ 2,853             | \$ 344                   | 5.0%.    |
| Perris          | \$ 491,10           | 0 🔊 1.7%               | \$ 491,100          | <b>2</b> 16.7%       | \$ 2,773          | \$ 2,928             | \$ 155                   | 5.4%.    |
| Rancho Mirage   | \$ 863,90           | 0                      | \$ 863,900          | <b>12.7%</b>         | \$ 4,510          | \$ 5,151             | \$ 641                   | 5.0%.    |
| Riverside       | \$ 581,40           | 0 🔊 1.3%               | \$ 581,400          | <b>1.8%</b>          | \$ 2,797          | \$ 3,467             | \$ 670                   | 4.6%.    |
| Arlanza         | \$ 508,00           | 0 1 4.0%               | \$ 508,000          | <b>3</b> 1.9%        | \$ 2,258          | \$ 3,029             | \$ 771                   | 4.3%.    |
| Canyon Crest    | \$ 664,50           | 0.1%                   | \$ 664,500          | <b>1.4%</b>          | \$ 2,656          | \$ 3,962             | \$ 1,307                 | 3.8%.    |
| La Sierra       | \$ 559,00           | 0 🔊 2.0%               | \$ 559,000          | 4.1%                 | \$ 2,427          | \$ 3,333             | \$ 906                   | 4.2%.    |
| La Sierra South | \$ 584,40           | 0.0%                   | \$ 584,400          | <b>1</b> 3.6%        | \$ 2,440          | \$ 3,485             | \$ 1,045                 | 4.0%.    |
| Magnolia Center | \$ 529,70           | 0 1 2.7%               | \$ 529,700          | 4.6%                 | \$ 2,307          | \$ 3,159             | \$ 852                   | 4.2%.    |
| Orangecrest     | \$ 700,30           | 0 -0.7%                | \$ 700,300          | <b>1.3%</b>          | \$ 2,688          | \$ 4,176             | \$ 1,488                 | 3.7%.    |
| Ramona          | \$ 722,80           | 0 -2.0%                | \$ 722,800          | <b>1</b> 2.8%        | \$ 3,002          | \$ 4,310             | \$ 1,308                 | 4.0%.    |
| University      | \$ 534,60           | 0.8%                   | \$ 534,600          | <b>1</b> 3.3%        | \$ 2,370          | \$ 3,188             | \$ 817                   | 4.3%.    |
| Rubidoux        | \$ 397,30           | 0 🔊 1.1%               | \$ 397,300          | <b>1</b> 3.4%        | \$ 2,382          | \$ 2,369             | \$ (13)                  | 5.8%.    |
| San Jacinto     | \$ 442,20           | 0.9%                   | \$ 442,200          | <b>୬</b> 11.1%       | \$ 2,217          | \$ 2,637             | \$ 420                   | 4.8%.    |
| Sunnyslope      | \$ 396,30           | 0.1%                   | \$ 396,300          | <b>1</b> 3.3%        | \$ 2,430          | \$ 2,363             | \$ (67)                  | 5.9%.    |
| Temecula        | \$ 698,30           | 0 🜓 -1.2%              | \$ 698,300          | <b>5</b> .9%         | \$ 3,221          | \$ 4,164             | \$ 943                   | 4.4%.    |
| Thousand Palms  | \$ 355,80           | 0.0%                   | \$ 355,800          | <b>1</b> 3.7%        | \$ 2,159          | \$ 2,122             | \$ (37)                  | 5.8%.    |
| Wildomar        | \$ 596,90           | 0 🜓 -1.7%              | \$ 596,900          | <b>3</b> 1.6%        | \$ 3,114          | \$ 3,559             | \$ 445                   | 5.0%.    |
| Winchester      | \$ 640,60           | 0 • -0.6%              | \$ 640,600          | <b>26.5%</b>         | \$ 3,145          | \$ 3,820             | \$ 675                   | 4.7%.    |