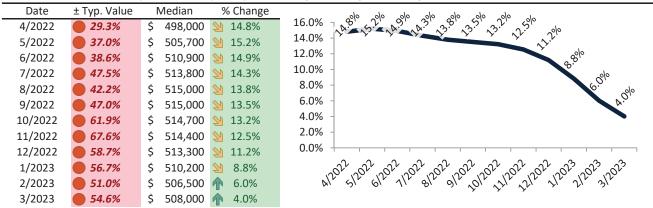

# Riverside County Housing Market Value & Trends Update

Historically, properties in this market sell at a -9.5% discount. Today's premium is 13.0%. This market is 22.5% overvalued. Median home price is \$564,900. Prices rose 1.2% year-over-year.

Monthly cost of ownership is \$3,368, and rents average \$2,981, making owning \$386 per month more costly than renting. Rents rose 5.8% year-over-year. The current capitalization rate (rent/price) is 5.1%.

#### Market rating = 3

#### Median Home Price and Rental Parity trailing twelve months

| Date    |               | Rating | N  | ∕ledian | Re | ntal Parity |             |                                                                                                                                                                                                                                                                                                                                                                                                                                                                                                                                                                                                                                                                                                                                                                                                                                                                                                                                                                                                                                                                                                                                                                                                                                                                                                                                                                                                                                                                                                                                                                                                                                                                                                                                                                                                                                                                                                                                                                                                                                                                                                                                |
|---------|---------------|--------|----|---------|----|-------------|-------------|--------------------------------------------------------------------------------------------------------------------------------------------------------------------------------------------------------------------------------------------------------------------------------------------------------------------------------------------------------------------------------------------------------------------------------------------------------------------------------------------------------------------------------------------------------------------------------------------------------------------------------------------------------------------------------------------------------------------------------------------------------------------------------------------------------------------------------------------------------------------------------------------------------------------------------------------------------------------------------------------------------------------------------------------------------------------------------------------------------------------------------------------------------------------------------------------------------------------------------------------------------------------------------------------------------------------------------------------------------------------------------------------------------------------------------------------------------------------------------------------------------------------------------------------------------------------------------------------------------------------------------------------------------------------------------------------------------------------------------------------------------------------------------------------------------------------------------------------------------------------------------------------------------------------------------------------------------------------------------------------------------------------------------------------------------------------------------------------------------------------------------|
| 4/2022  | 团             | 6      | \$ | 570,700 | \$ | 604,600     |             |                                                                                                                                                                                                                                                                                                                                                                                                                                                                                                                                                                                                                                                                                                                                                                                                                                                                                                                                                                                                                                                                                                                                                                                                                                                                                                                                                                                                                                                                                                                                                                                                                                                                                                                                                                                                                                                                                                                                                                                                                                                                                                                                |
| 5/2022  | =>            | 5      | \$ | 581,600 | \$ | 581,800     | \$720,000 - |                                                                                                                                                                                                                                                                                                                                                                                                                                                                                                                                                                                                                                                                                                                                                                                                                                                                                                                                                                                                                                                                                                                                                                                                                                                                                                                                                                                                                                                                                                                                                                                                                                                                                                                                                                                                                                                                                                                                                                                                                                                                                                                                |
| 6/2022  | $\Rightarrow$ | 5      | \$ | 589,600 | \$ | 585,000     |             |                                                                                                                                                                                                                                                                                                                                                                                                                                                                                                                                                                                                                                                                                                                                                                                                                                                                                                                                                                                                                                                                                                                                                                                                                                                                                                                                                                                                                                                                                                                                                                                                                                                                                                                                                                                                                                                                                                                                                                                                                                                                                                                                |
| 7/2022  | 2             | 4      | \$ | 593,000 | \$ | 550,800     | \$620,000 - |                                                                                                                                                                                                                                                                                                                                                                                                                                                                                                                                                                                                                                                                                                                                                                                                                                                                                                                                                                                                                                                                                                                                                                                                                                                                                                                                                                                                                                                                                                                                                                                                                                                                                                                                                                                                                                                                                                                                                                                                                                                                                                                                |
| 8/2022  | $\Rightarrow$ | 5      | \$ | 591,700 | \$ | 578,300     |             |                                                                                                                                                                                                                                                                                                                                                                                                                                                                                                                                                                                                                                                                                                                                                                                                                                                                                                                                                                                                                                                                                                                                                                                                                                                                                                                                                                                                                                                                                                                                                                                                                                                                                                                                                                                                                                                                                                                                                                                                                                                                                                                                |
| 9/2022  | 21            | 4      | \$ | 587,200 | \$ | 556,700     | \$520,000 - |                                                                                                                                                                                                                                                                                                                                                                                                                                                                                                                                                                                                                                                                                                                                                                                                                                                                                                                                                                                                                                                                                                                                                                                                                                                                                                                                                                                                                                                                                                                                                                                                                                                                                                                                                                                                                                                                                                                                                                                                                                                                                                                                |
| 10/2022 | 2             | 3      | \$ | 582,700 | \$ | 496,300     | ¢420.000    |                                                                                                                                                                                                                                                                                                                                                                                                                                                                                                                                                                                                                                                                                                                                                                                                                                                                                                                                                                                                                                                                                                                                                                                                                                                                                                                                                                                                                                                                                                                                                                                                                                                                                                                                                                                                                                                                                                                                                                                                                                                                                                                                |
| 11/2022 | •             | 2      | \$ | 578,400 | \$ | 476,500     | \$420,000 - | Median Rental Parity — Historic Value                                                                                                                                                                                                                                                                                                                                                                                                                                                                                                                                                                                                                                                                                                                                                                                                                                                                                                                                                                                                                                                                                                                                                                                                                                                                                                                                                                                                                                                                                                                                                                                                                                                                                                                                                                                                                                                                                                                                                                                                                                                                                          |
| 12/2022 | 21            | 3      | \$ | 574,000 | \$ | 502,100     | \$320,000 - | Relital Failty - Historic Value                                                                                                                                                                                                                                                                                                                                                                                                                                                                                                                                                                                                                                                                                                                                                                                                                                                                                                                                                                                                                                                                                                                                                                                                                                                                                                                                                                                                                                                                                                                                                                                                                                                                                                                                                                                                                                                                                                                                                                                                                                                                                                |
| 1/2023  | 2             | 4      | \$ | 568,600 | \$ | 503,800     | . ,         |                                                                                                                                                                                                                                                                                                                                                                                                                                                                                                                                                                                                                                                                                                                                                                                                                                                                                                                                                                                                                                                                                                                                                                                                                                                                                                                                                                                                                                                                                                                                                                                                                                                                                                                                                                                                                                                                                                                                                                                                                                                                                                                                |
| 2/2023  | $\Rightarrow$ | 5      | \$ | 564,400 | \$ | 519,000     | . \         | 502 1202 (1202 1202 21203 21202 1202 1202 1202 21202 21202 21202 21202 21202 21202 21202 21202 21202 21202 21202 21202 21202 21202 21202 21202 21202 21202 21202 21202 21202 21202 21202 21202 21202 21202 21202 21202 21202 21202 21202 21202 21202 21202 21202 21202 21202 21202 21202 21202 21202 21202 21202 21202 21202 21202 21202 21202 21202 21202 21202 21202 21202 21202 21202 21202 21202 21202 21202 21202 21202 21202 21202 21202 21202 21202 21202 21202 21202 21202 21202 21202 21202 21202 21202 21202 21202 21202 21202 21202 21202 21202 21202 21202 21202 21202 21202 21202 21202 21202 21202 21202 21202 21202 21202 21202 21202 21202 21202 21202 21202 21202 21202 21202 21202 21202 21202 21202 21202 21202 21202 21202 21202 21202 21202 21202 21202 21202 21202 21202 21202 21202 21202 21202 21202 21202 21202 21202 21202 21202 21202 21202 21202 21202 21202 21202 21202 21202 21202 21202 21202 21202 21202 21202 21202 21202 21202 21202 21202 21202 21202 21202 21202 21202 21202 21202 21202 21202 21202 21202 21202 21202 21202 21202 21202 21202 21202 21202 21202 21202 21202 21202 21202 21202 21202 21202 21202 21202 21202 21202 21202 21202 21202 21202 21202 21202 21202 21202 21202 21202 21202 21202 21202 21202 21202 21202 21202 21202 21202 21202 21202 21202 21202 21202 21202 21202 21202 21202 21202 21202 21202 21202 21202 21202 21202 21202 21202 21202 21202 21202 21202 21202 21202 21202 21202 21202 21202 21202 21202 21202 21202 21202 21202 21202 21202 21202 21202 21202 21202 21202 21202 21202 21202 21202 21202 21202 21202 21202 21202 21202 21202 21202 21202 21202 21202 21202 21202 21202 21202 21202 21202 21202 21202 21202 21202 21202 21202 21202 21202 21202 21202 21202 21202 21202 21202 21202 21202 21202 21202 21202 21202 21202 21202 21202 21202 21202 21202 21202 21202 21202 21202 21202 21202 21202 21202 21202 21202 21202 21202 21202 21202 21202 21202 21202 21202 21202 21202 21202 21202 21202 21202 21202 21202 21202 21202 21202 21202 21202 21202 21202 21202 21202 21202 21202 21202 21202 21202 21202 21202 21202 21202 21202 21202 2 |
| 3/2023  | 2             | 3      | \$ | 564,900 | \$ | 500,000     | <i>⊗</i> /  | 21 01 11 21 21 21 21 21 31                                                                                                                                                                                                                                                                                                                                                                                                                                                                                                                                                                                                                                                                                                                                                                                                                                                                                                                                                                                                                                                                                                                                                                                                                                                                                                                                                                                                                                                                                                                                                                                                                                                                                                                                                                                                                                                                                                                                                                                                                                                                                                     |