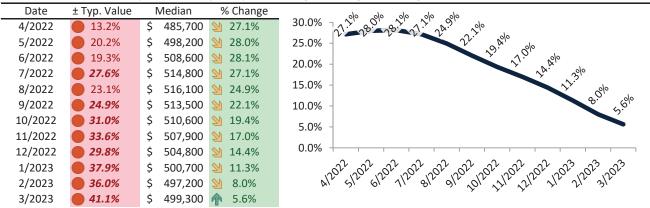

#### Historic Median Home Price Relative to Rental Parity: Riverside County since January 1988