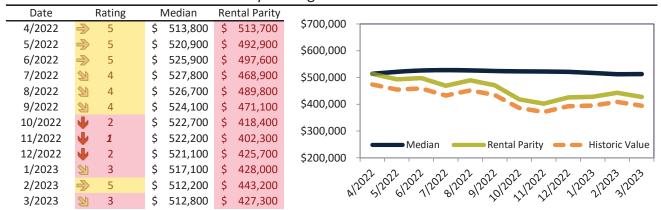

#### Median Home Price and Rental Parity trailing twelve months

| Date    |               | Rating | N  | ∕ledian | Re | ntal Parity |             |                                                                                                                                                                                                                                                                                                                                                                                                                                                                                                                                                                                                                                                                                                                                                                                                                                                                                                                                                                                                                                                                                                                                                                                                                                                                                                                                                                                                                                                                                                                                                                                                                                                                                                                                                                                                                                                                                                                                                                                                                                                                                                                                |
|---------|---------------|--------|----|---------|----|-------------|-------------|--------------------------------------------------------------------------------------------------------------------------------------------------------------------------------------------------------------------------------------------------------------------------------------------------------------------------------------------------------------------------------------------------------------------------------------------------------------------------------------------------------------------------------------------------------------------------------------------------------------------------------------------------------------------------------------------------------------------------------------------------------------------------------------------------------------------------------------------------------------------------------------------------------------------------------------------------------------------------------------------------------------------------------------------------------------------------------------------------------------------------------------------------------------------------------------------------------------------------------------------------------------------------------------------------------------------------------------------------------------------------------------------------------------------------------------------------------------------------------------------------------------------------------------------------------------------------------------------------------------------------------------------------------------------------------------------------------------------------------------------------------------------------------------------------------------------------------------------------------------------------------------------------------------------------------------------------------------------------------------------------------------------------------------------------------------------------------------------------------------------------------|
| 4/2022  | 团             | 6      | \$ | 570,700 | \$ | 604,600     |             |                                                                                                                                                                                                                                                                                                                                                                                                                                                                                                                                                                                                                                                                                                                                                                                                                                                                                                                                                                                                                                                                                                                                                                                                                                                                                                                                                                                                                                                                                                                                                                                                                                                                                                                                                                                                                                                                                                                                                                                                                                                                                                                                |
| 5/2022  | =>            | 5      | \$ | 581,600 | \$ | 581,800     | \$720,000 - |                                                                                                                                                                                                                                                                                                                                                                                                                                                                                                                                                                                                                                                                                                                                                                                                                                                                                                                                                                                                                                                                                                                                                                                                                                                                                                                                                                                                                                                                                                                                                                                                                                                                                                                                                                                                                                                                                                                                                                                                                                                                                                                                |
| 6/2022  | $\Rightarrow$ | 5      | \$ | 589,600 | \$ | 585,000     |             |                                                                                                                                                                                                                                                                                                                                                                                                                                                                                                                                                                                                                                                                                                                                                                                                                                                                                                                                                                                                                                                                                                                                                                                                                                                                                                                                                                                                                                                                                                                                                                                                                                                                                                                                                                                                                                                                                                                                                                                                                                                                                                                                |
| 7/2022  | 2             | 4      | \$ | 593,000 | \$ | 550,800     | \$620,000 - |                                                                                                                                                                                                                                                                                                                                                                                                                                                                                                                                                                                                                                                                                                                                                                                                                                                                                                                                                                                                                                                                                                                                                                                                                                                                                                                                                                                                                                                                                                                                                                                                                                                                                                                                                                                                                                                                                                                                                                                                                                                                                                                                |
| 8/2022  | $\Rightarrow$ | 5      | \$ | 591,700 | \$ | 578,300     |             |                                                                                                                                                                                                                                                                                                                                                                                                                                                                                                                                                                                                                                                                                                                                                                                                                                                                                                                                                                                                                                                                                                                                                                                                                                                                                                                                                                                                                                                                                                                                                                                                                                                                                                                                                                                                                                                                                                                                                                                                                                                                                                                                |
| 9/2022  | 21            | 4      | \$ | 587,200 | \$ | 556,700     | \$520,000 - |                                                                                                                                                                                                                                                                                                                                                                                                                                                                                                                                                                                                                                                                                                                                                                                                                                                                                                                                                                                                                                                                                                                                                                                                                                                                                                                                                                                                                                                                                                                                                                                                                                                                                                                                                                                                                                                                                                                                                                                                                                                                                                                                |
| 10/2022 | 2             | 3      | \$ | 582,700 | \$ | 496,300     | ¢420.000    |                                                                                                                                                                                                                                                                                                                                                                                                                                                                                                                                                                                                                                                                                                                                                                                                                                                                                                                                                                                                                                                                                                                                                                                                                                                                                                                                                                                                                                                                                                                                                                                                                                                                                                                                                                                                                                                                                                                                                                                                                                                                                                                                |
| 11/2022 | •             | 2      | \$ | 578,400 | \$ | 476,500     | \$420,000 - | Median Rental Parity — Historic Value                                                                                                                                                                                                                                                                                                                                                                                                                                                                                                                                                                                                                                                                                                                                                                                                                                                                                                                                                                                                                                                                                                                                                                                                                                                                                                                                                                                                                                                                                                                                                                                                                                                                                                                                                                                                                                                                                                                                                                                                                                                                                          |
| 12/2022 | 21            | 3      | \$ | 574,000 | \$ | 502,100     | \$320,000 - | Relital Failty - Historic Value                                                                                                                                                                                                                                                                                                                                                                                                                                                                                                                                                                                                                                                                                                                                                                                                                                                                                                                                                                                                                                                                                                                                                                                                                                                                                                                                                                                                                                                                                                                                                                                                                                                                                                                                                                                                                                                                                                                                                                                                                                                                                                |
| 1/2023  | 2             | 4      | \$ | 568,600 | \$ | 503,800     | . ,         |                                                                                                                                                                                                                                                                                                                                                                                                                                                                                                                                                                                                                                                                                                                                                                                                                                                                                                                                                                                                                                                                                                                                                                                                                                                                                                                                                                                                                                                                                                                                                                                                                                                                                                                                                                                                                                                                                                                                                                                                                                                                                                                                |
| 2/2023  | $\Rightarrow$ | 5      | \$ | 564,400 | \$ | 519,000     | . \         | 502 1202 (1202 1202 21203 21202 1202 1202 1202 21202 21202 21202 21202 21202 21202 21202 21202 21202 21202 21202 21202 21202 21202 21202 21202 21202 21202 21202 21202 21202 21202 21202 21202 21202 21202 21202 21202 21202 21202 21202 21202 21202 21202 21202 21202 21202 21202 21202 21202 21202 21202 21202 21202 21202 21202 21202 21202 21202 21202 21202 21202 21202 21202 21202 21202 21202 21202 21202 21202 21202 21202 21202 21202 21202 21202 21202 21202 21202 21202 21202 21202 21202 21202 21202 21202 21202 21202 21202 21202 21202 21202 21202 21202 21202 21202 21202 21202 21202 21202 21202 21202 21202 21202 21202 21202 21202 21202 21202 21202 21202 21202 21202 21202 21202 21202 21202 21202 21202 21202 21202 21202 21202 21202 21202 21202 21202 21202 21202 21202 21202 21202 21202 21202 21202 21202 21202 21202 21202 21202 21202 21202 21202 21202 21202 21202 21202 21202 21202 21202 21202 21202 21202 21202 21202 21202 21202 21202 21202 21202 21202 21202 21202 21202 21202 21202 21202 21202 21202 21202 21202 21202 21202 21202 21202 21202 21202 21202 21202 21202 21202 21202 21202 21202 21202 21202 21202 21202 21202 21202 21202 21202 21202 21202 21202 21202 21202 21202 21202 21202 21202 21202 21202 21202 21202 21202 21202 21202 21202 21202 21202 21202 21202 21202 21202 21202 21202 21202 21202 21202 21202 21202 21202 21202 21202 21202 21202 21202 21202 21202 21202 21202 21202 21202 21202 21202 21202 21202 21202 21202 21202 21202 21202 21202 21202 21202 21202 21202 21202 21202 21202 21202 21202 21202 21202 21202 21202 21202 21202 21202 21202 21202 21202 21202 21202 21202 21202 21202 21202 21202 21202 21202 21202 21202 21202 21202 21202 21202 21202 21202 21202 21202 21202 21202 21202 21202 21202 21202 21202 21202 21202 21202 21202 21202 21202 21202 21202 21202 21202 21202 21202 21202 21202 21202 21202 21202 21202 21202 21202 21202 21202 21202 21202 21202 21202 21202 21202 21202 21202 21202 21202 21202 21202 21202 21202 21202 21202 21202 21202 21202 21202 21202 21202 21202 21202 21202 21202 21202 21202 21202 21202 21202 21202 2 |
| 3/2023  | 2             | 3      | \$ | 564,900 | \$ | 500,000     | <i>⊗</i> /  | 21 01 11 21 21 21 21 21 31                                                                                                                                                                                                                                                                                                                                                                                                                                                                                                                                                                                                                                                                                                                                                                                                                                                                                                                                                                                                                                                                                                                                                                                                                                                                                                                                                                                                                                                                                                                                                                                                                                                                                                                                                                                                                                                                                                                                                                                                                                                                                                     |