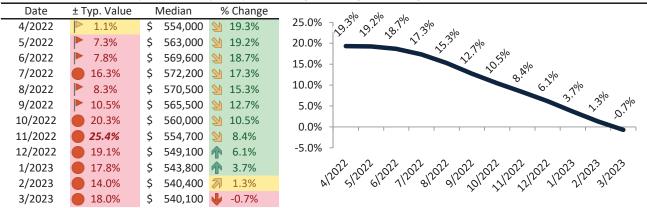

#### Rental rate and year-over-year percentage change trailing twelve months

| Date    | % Change      | Rent     | Own      |                                                                                                                                                                                                                                                                                                                                                                                                                                                                                                                                                                                                                                                                                                                                                                                                                                                                                                                                                                                                                                                                                                                                                                                                                                                                                                                                                                                                                                                                                                                                                                                                                                                                                                                                                                                                                                                                                                                                                                                                                                                                                                                                |
|---------|---------------|----------|----------|--------------------------------------------------------------------------------------------------------------------------------------------------------------------------------------------------------------------------------------------------------------------------------------------------------------------------------------------------------------------------------------------------------------------------------------------------------------------------------------------------------------------------------------------------------------------------------------------------------------------------------------------------------------------------------------------------------------------------------------------------------------------------------------------------------------------------------------------------------------------------------------------------------------------------------------------------------------------------------------------------------------------------------------------------------------------------------------------------------------------------------------------------------------------------------------------------------------------------------------------------------------------------------------------------------------------------------------------------------------------------------------------------------------------------------------------------------------------------------------------------------------------------------------------------------------------------------------------------------------------------------------------------------------------------------------------------------------------------------------------------------------------------------------------------------------------------------------------------------------------------------------------------------------------------------------------------------------------------------------------------------------------------------------------------------------------------------------------------------------------------------|
| 4/2022  | 218.9%        | \$ 2,948 | \$ 2,783 | \$5,000 -                                                                                                                                                                                                                                                                                                                                                                                                                                                                                                                                                                                                                                                                                                                                                                                                                                                                                                                                                                                                                                                                                                                                                                                                                                                                                                                                                                                                                                                                                                                                                                                                                                                                                                                                                                                                                                                                                                                                                                                                                                                                                                                      |
| 5/2022  | <b>18.6%</b>  | \$ 2,981 | \$ 2,979 | 73/333                                                                                                                                                                                                                                                                                                                                                                                                                                                                                                                                                                                                                                                                                                                                                                                                                                                                                                                                                                                                                                                                                                                                                                                                                                                                                                                                                                                                                                                                                                                                                                                                                                                                                                                                                                                                                                                                                                                                                                                                                                                                                                                         |
| 6/2022  | <b>17.7%</b>  | \$ 2,997 | \$ 3,020 | \$4,000 - 30 50 50 50 50 50 50 50 50 50 50 50 50 50                                                                                                                                                                                                                                                                                                                                                                                                                                                                                                                                                                                                                                                                                                                                                                                                                                                                                                                                                                                                                                                                                                                                                                                                                                                                                                                                                                                                                                                                                                                                                                                                                                                                                                                                                                                                                                                                                                                                                                                                                                                                            |
| 7/2022  | <b>16.8%</b>  | \$ 3,016 | \$ 3,247 | خاری کاری کاری کی                                                                                                                                                                                                                                                                                                                                                                                                                                                                                                                                                                                                                                                                                                                                                                                                                                                                                                                                                                                                                                                                                                                                                                                                                                                                                                                                                                                                                                                                                                                                                                                                                                                                                                                                                                                                                                                                                                                                                                                                                                                                          |
| 8/2022  | <b>15.3%</b>  | \$ 3,030 | \$ 3,100 | \$3,000 -                                                                                                                                                                                                                                                                                                                                                                                                                                                                                                                                                                                                                                                                                                                                                                                                                                                                                                                                                                                                                                                                                                                                                                                                                                                                                                                                                                                                                                                                                                                                                                                                                                                                                                                                                                                                                                                                                                                                                                                                                                                                                                                      |
| 9/2022  | 213.8%        | \$ 3,035 | \$ 3,201 |                                                                                                                                                                                                                                                                                                                                                                                                                                                                                                                                                                                                                                                                                                                                                                                                                                                                                                                                                                                                                                                                                                                                                                                                                                                                                                                                                                                                                                                                                                                                                                                                                                                                                                                                                                                                                                                                                                                                                                                                                                                                                                                                |
| 10/2022 | 2 12.2%       | \$ 3,021 | \$ 3,547 | \$2,000 -                                                                                                                                                                                                                                                                                                                                                                                                                                                                                                                                                                                                                                                                                                                                                                                                                                                                                                                                                                                                                                                                                                                                                                                                                                                                                                                                                                                                                                                                                                                                                                                                                                                                                                                                                                                                                                                                                                                                                                                                                                                                                                                      |
| 11/2022 | 2 10.7%       | \$ 3,015 | \$ 3,660 | Rent Own Historic Cost to Own Relative to Rent                                                                                                                                                                                                                                                                                                                                                                                                                                                                                                                                                                                                                                                                                                                                                                                                                                                                                                                                                                                                                                                                                                                                                                                                                                                                                                                                                                                                                                                                                                                                                                                                                                                                                                                                                                                                                                                                                                                                                                                                                                                                                 |
| 12/2022 | <b>9.4%</b>   | \$ 2,991 | \$ 3,419 | \$1,000                                                                                                                                                                                                                                                                                                                                                                                                                                                                                                                                                                                                                                                                                                                                                                                                                                                                                                                                                                                                                                                                                                                                                                                                                                                                                                                                                                                                                                                                                                                                                                                                                                                                                                                                                                                                                                                                                                                                                                                                                                                                                                                        |
| 1/2023  | <b>2</b> 8.1% | \$ 2,980 | \$ 3,362 | \( \frac{1}{2} \) \( \frac{1} \) \( \frac{1}{2} \) \( \frac{1}{2} \) \( \frac{1}{2} \) \( \frac{1} \) \( \frac{1} \) \( \frac{1} \) \( \frac{1}{2} \) \( \fr |
| 2/2023  | <b>2</b> 7.1% | \$ 2,977 | \$ 3,237 | "Lay 2 Lay 1 Lay 1 Lay 2 Lay 2 Lay 1 Lay 1 Lay 1 Lay 1 Lay 1 Lay 3 Lay                                                                                                                                                                                                                                                                                                                                                                                                                                                                                                                                                                                                                                                                                                                                                                                                                                                                                                                                                                                                                                                                                                                                                                                                                                                                                                                                                                                                                                                                                                                                                                                                                                                                                                                                                                                                                                                                                                                                                                                                                                                         |
| 3/2023  | <b>5.8%</b>   | \$ 2,982 | \$ 3,368 | у у у                                                                                                                                                                                                                                                                                                                                                                                                                                                                                                                                                                                                                                                                                                                                                                                                                                                                                                                                                                                                                                                                                                                                                                                                                                                                                                                                                                                                                                                                                                                                                                                                                                                                                                                                                                                                                                                                                                                                                                                                                                                                                                                          |