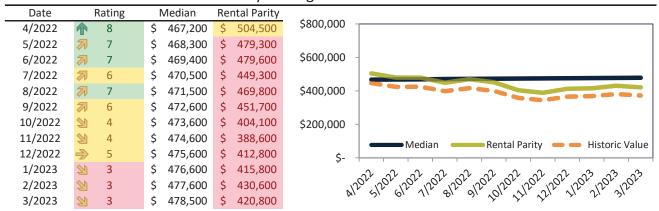

#### Median Home Price and Rental Parity trailing twelve months

| Date    |               | Rating | N  | ∕ledian | Re | ntal Parity |             |                                                                                                                                                                                                                                                                                                                                                                                                                                                                                                                                                                                                                                                                                                                                                                                                                                                                                                                                                                                                                                                                                                                                                                                                                                                                                                                                                                                                                                                                                                                                                                                                                                                                                                                                                                                                                                                                                                                                                                                                                                                                                                                                |
|---------|---------------|--------|----|---------|----|-------------|-------------|--------------------------------------------------------------------------------------------------------------------------------------------------------------------------------------------------------------------------------------------------------------------------------------------------------------------------------------------------------------------------------------------------------------------------------------------------------------------------------------------------------------------------------------------------------------------------------------------------------------------------------------------------------------------------------------------------------------------------------------------------------------------------------------------------------------------------------------------------------------------------------------------------------------------------------------------------------------------------------------------------------------------------------------------------------------------------------------------------------------------------------------------------------------------------------------------------------------------------------------------------------------------------------------------------------------------------------------------------------------------------------------------------------------------------------------------------------------------------------------------------------------------------------------------------------------------------------------------------------------------------------------------------------------------------------------------------------------------------------------------------------------------------------------------------------------------------------------------------------------------------------------------------------------------------------------------------------------------------------------------------------------------------------------------------------------------------------------------------------------------------------|
| 4/2022  | 团             | 6      | \$ | 570,700 | \$ | 604,600     |             |                                                                                                                                                                                                                                                                                                                                                                                                                                                                                                                                                                                                                                                                                                                                                                                                                                                                                                                                                                                                                                                                                                                                                                                                                                                                                                                                                                                                                                                                                                                                                                                                                                                                                                                                                                                                                                                                                                                                                                                                                                                                                                                                |
| 5/2022  | =>            | 5      | \$ | 581,600 | \$ | 581,800     | \$720,000 - |                                                                                                                                                                                                                                                                                                                                                                                                                                                                                                                                                                                                                                                                                                                                                                                                                                                                                                                                                                                                                                                                                                                                                                                                                                                                                                                                                                                                                                                                                                                                                                                                                                                                                                                                                                                                                                                                                                                                                                                                                                                                                                                                |
| 6/2022  | $\Rightarrow$ | 5      | \$ | 589,600 | \$ | 585,000     |             |                                                                                                                                                                                                                                                                                                                                                                                                                                                                                                                                                                                                                                                                                                                                                                                                                                                                                                                                                                                                                                                                                                                                                                                                                                                                                                                                                                                                                                                                                                                                                                                                                                                                                                                                                                                                                                                                                                                                                                                                                                                                                                                                |
| 7/2022  | 2             | 4      | \$ | 593,000 | \$ | 550,800     | \$620,000 - |                                                                                                                                                                                                                                                                                                                                                                                                                                                                                                                                                                                                                                                                                                                                                                                                                                                                                                                                                                                                                                                                                                                                                                                                                                                                                                                                                                                                                                                                                                                                                                                                                                                                                                                                                                                                                                                                                                                                                                                                                                                                                                                                |
| 8/2022  | $\Rightarrow$ | 5      | \$ | 591,700 | \$ | 578,300     |             |                                                                                                                                                                                                                                                                                                                                                                                                                                                                                                                                                                                                                                                                                                                                                                                                                                                                                                                                                                                                                                                                                                                                                                                                                                                                                                                                                                                                                                                                                                                                                                                                                                                                                                                                                                                                                                                                                                                                                                                                                                                                                                                                |
| 9/2022  | 21            | 4      | \$ | 587,200 | \$ | 556,700     | \$520,000 - |                                                                                                                                                                                                                                                                                                                                                                                                                                                                                                                                                                                                                                                                                                                                                                                                                                                                                                                                                                                                                                                                                                                                                                                                                                                                                                                                                                                                                                                                                                                                                                                                                                                                                                                                                                                                                                                                                                                                                                                                                                                                                                                                |
| 10/2022 | 2             | 3      | \$ | 582,700 | \$ | 496,300     | ¢420.000    |                                                                                                                                                                                                                                                                                                                                                                                                                                                                                                                                                                                                                                                                                                                                                                                                                                                                                                                                                                                                                                                                                                                                                                                                                                                                                                                                                                                                                                                                                                                                                                                                                                                                                                                                                                                                                                                                                                                                                                                                                                                                                                                                |
| 11/2022 | •             | 2      | \$ | 578,400 | \$ | 476,500     | \$420,000 - | Median Rental Parity — Historic Value                                                                                                                                                                                                                                                                                                                                                                                                                                                                                                                                                                                                                                                                                                                                                                                                                                                                                                                                                                                                                                                                                                                                                                                                                                                                                                                                                                                                                                                                                                                                                                                                                                                                                                                                                                                                                                                                                                                                                                                                                                                                                          |
| 12/2022 | 21            | 3      | \$ | 574,000 | \$ | 502,100     | \$320,000 - | Relital Failty - Historic Value                                                                                                                                                                                                                                                                                                                                                                                                                                                                                                                                                                                                                                                                                                                                                                                                                                                                                                                                                                                                                                                                                                                                                                                                                                                                                                                                                                                                                                                                                                                                                                                                                                                                                                                                                                                                                                                                                                                                                                                                                                                                                                |
| 1/2023  | 2             | 4      | \$ | 568,600 | \$ | 503,800     | . ,         |                                                                                                                                                                                                                                                                                                                                                                                                                                                                                                                                                                                                                                                                                                                                                                                                                                                                                                                                                                                                                                                                                                                                                                                                                                                                                                                                                                                                                                                                                                                                                                                                                                                                                                                                                                                                                                                                                                                                                                                                                                                                                                                                |
| 2/2023  | $\Rightarrow$ | 5      | \$ | 564,400 | \$ | 519,000     | . \         | 502 1202 (1202 1202 21203 21202 1202 1202 1202 21202 21202 21202 21202 21202 21202 21202 21202 21202 21202 21202 21202 21202 21202 21202 21202 21202 21202 21202 21202 21202 21202 21202 21202 21202 21202 21202 21202 21202 21202 21202 21202 21202 21202 21202 21202 21202 21202 21202 21202 21202 21202 21202 21202 21202 21202 21202 21202 21202 21202 21202 21202 21202 21202 21202 21202 21202 21202 21202 21202 21202 21202 21202 21202 21202 21202 21202 21202 21202 21202 21202 21202 21202 21202 21202 21202 21202 21202 21202 21202 21202 21202 21202 21202 21202 21202 21202 21202 21202 21202 21202 21202 21202 21202 21202 21202 21202 21202 21202 21202 21202 21202 21202 21202 21202 21202 21202 21202 21202 21202 21202 21202 21202 21202 21202 21202 21202 21202 21202 21202 21202 21202 21202 21202 21202 21202 21202 21202 21202 21202 21202 21202 21202 21202 21202 21202 21202 21202 21202 21202 21202 21202 21202 21202 21202 21202 21202 21202 21202 21202 21202 21202 21202 21202 21202 21202 21202 21202 21202 21202 21202 21202 21202 21202 21202 21202 21202 21202 21202 21202 21202 21202 21202 21202 21202 21202 21202 21202 21202 21202 21202 21202 21202 21202 21202 21202 21202 21202 21202 21202 21202 21202 21202 21202 21202 21202 21202 21202 21202 21202 21202 21202 21202 21202 21202 21202 21202 21202 21202 21202 21202 21202 21202 21202 21202 21202 21202 21202 21202 21202 21202 21202 21202 21202 21202 21202 21202 21202 21202 21202 21202 21202 21202 21202 21202 21202 21202 21202 21202 21202 21202 21202 21202 21202 21202 21202 21202 21202 21202 21202 21202 21202 21202 21202 21202 21202 21202 21202 21202 21202 21202 21202 21202 21202 21202 21202 21202 21202 21202 21202 21202 21202 21202 21202 21202 21202 21202 21202 21202 21202 21202 21202 21202 21202 21202 21202 21202 21202 21202 21202 21202 21202 21202 21202 21202 21202 21202 21202 21202 21202 21202 21202 21202 21202 21202 21202 21202 21202 21202 21202 21202 21202 21202 21202 21202 21202 21202 21202 21202 21202 21202 21202 21202 21202 21202 21202 21202 21202 21202 21202 21202 21202 21202 2 |
| 3/2023  | 2             | 3      | \$ | 564,900 | \$ | 500,000     | <i>⊗</i> /  | 21 01 11 21 21 21 21 21 31                                                                                                                                                                                                                                                                                                                                                                                                                                                                                                                                                                                                                                                                                                                                                                                                                                                                                                                                                                                                                                                                                                                                                                                                                                                                                                                                                                                                                                                                                                                                                                                                                                                                                                                                                                                                                                                                                                                                                                                                                                                                                                     |