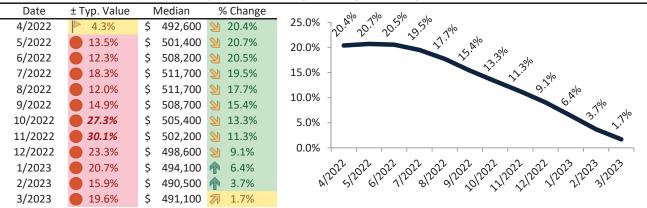

# Market Performance and Trends: Riverside County and Major Cities and Zips

| Study Area      | Median<br>Resale \$ | Resale %<br>Change YoY | Median<br>Resale \$ | Rent %<br>Change YoY | Median<br>Rent \$ | Cost of<br>Ownership | Ownership<br>Prem./Disc. | Cap Rate |
|-----------------|---------------------|------------------------|---------------------|----------------------|-------------------|----------------------|--------------------------|----------|
| Murrieta        | \$ 637,60           | 0 🜓 -0.6%              | \$ 637,600          | <b>1.8%</b>          | \$ 3,119          | \$ 3,802             | \$ 683                   | 4.7%.    |
| Norco           | \$ 792,20           | 0 🔊 1.3%               | \$ 792,200          | <b>3.7%</b>          | \$ 2,868          | \$ 4,724             | \$ 1,855                 | 3.5%.    |
| Nuevo           | \$ 518,10           | 0.3%                   | \$ 518,100          | <b>1</b> 3.7%        | \$ 2,266          | \$ 3,089             | \$ 823                   | 4.2%.    |
| Palm Desert     | \$ 560,00           | 0 1.5%                 | \$ 560,000          | ≥ 7.2%               | \$ 4,168          | \$ 3,339             | \$ (828)                 | 7.1%.    |
| Palm Springs    | \$ 663,30           | 0 14.1%                | \$ 663,300          | <b>15.4%</b>         | \$ 4,579          | \$ 3,955             | \$ (624)                 | 6.6%.    |
| Pedley          | \$ 478,50           | 0 1 2.7%               | \$ 478,500          | <b>3</b> 1.7%        | \$ 2,510          | \$ 2,853             | \$ 344                   | 5.0%.    |
| Perris          | \$ 491,10           | 0 🔊 1.7%               | \$ 491,100          | <b>2</b> 16.7%       | \$ 2,773          | \$ 2,928             | \$ 155                   | 5.4%.    |
| Rancho Mirage   | \$ 863,90           | 0                      | \$ 863,900          | <b>12.7%</b>         | \$ 4,510          | \$ 5,151             | \$ 641                   | 5.0%.    |
| Riverside       | \$ 581,40           | 0 🔊 1.3%               | \$ 581,400          | <b>1.8%</b>          | \$ 2,797          | \$ 3,467             | \$ 670                   | 4.6%.    |
| Arlanza         | \$ 508,00           | 0 1 4.0%               | \$ 508,000          | <b>3</b> 1.9%        | \$ 2,258          | \$ 3,029             | \$ 771                   | 4.3%.    |
| Canyon Crest    | \$ 664,50           | 0.1%                   | \$ 664,500          | <b>1.4%</b>          | \$ 2,656          | \$ 3,962             | \$ 1,307                 | 3.8%.    |
| La Sierra       | \$ 559,00           | 0 🔊 2.0%               | \$ 559,000          | 4.1%                 | \$ 2,427          | \$ 3,333             | \$ 906                   | 4.2%.    |
| La Sierra South | \$ 584,40           | 0.0%                   | \$ 584,400          | <b>1</b> 3.6%        | \$ 2,440          | \$ 3,485             | \$ 1,045                 | 4.0%.    |
| Magnolia Center | \$ 529,70           | 0 1 2.7%               | \$ 529,700          | 4.6%                 | \$ 2,307          | \$ 3,159             | \$ 852                   | 4.2%.    |
| Orangecrest     | \$ 700,30           | 0 -0.7%                | \$ 700,300          | <b>1.3%</b>          | \$ 2,688          | \$ 4,176             | \$ 1,488                 | 3.7%.    |
| Ramona          | \$ 722,80           | 0 -2.0%                | \$ 722,800          | <b>1</b> 2.8%        | \$ 3,002          | \$ 4,310             | \$ 1,308                 | 4.0%.    |
| University      | \$ 534,60           | 0.8%                   | \$ 534,600          | <b>1</b> 3.3%        | \$ 2,370          | \$ 3,188             | \$ 817                   | 4.3%.    |
| Rubidoux        | \$ 397,30           | 0 🔊 1.1%               | \$ 397,300          | <b>1</b> 3.4%        | \$ 2,382          | \$ 2,369             | \$ (13)                  | 5.8%.    |
| San Jacinto     | \$ 442,20           | 0.9%                   | \$ 442,200          | <b>୬</b> 11.1%       | \$ 2,217          | \$ 2,637             | \$ 420                   | 4.8%.    |
| Sunnyslope      | \$ 396,30           | 0.1%                   | \$ 396,300          | <b>1</b> 3.3%        | \$ 2,430          | \$ 2,363             | \$ (67)                  | 5.9%.    |
| Temecula        | \$ 698,30           | 0 🜓 -1.2%              | \$ 698,300          | <b>5</b> .9%         | \$ 3,221          | \$ 4,164             | \$ 943                   | 4.4%.    |
| Thousand Palms  | \$ 355,80           | 0.0%                   | \$ 355,800          | <b>1</b> 3.7%        | \$ 2,159          | \$ 2,122             | \$ (37)                  | 5.8%.    |
| Wildomar        | \$ 596,90           | 0 🜓 -1.7%              | \$ 596,900          | <b>3</b> 1.6%        | \$ 3,114          | \$ 3,559             | \$ 445                   | 5.0%.    |
| Winchester      | \$ 640,60           | 0 • -0.6%              | \$ 640,600          | <b>26.5%</b>         | \$ 3,145          | \$ 3,820             | \$ 675                   | 4.7%.    |