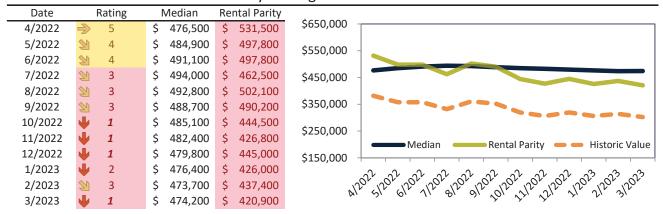

# Market Timing Rating and Valuations: Riverside County and Major Cities and Zips

| Study Area            | F             | Rating | ı    | Median    | Rei  | ntal Parity | % Over/Under<br>Rental Parity | Historic<br>Premium | % Over/Under<br>Historic Prem. |
|-----------------------|---------------|--------|------|-----------|------|-------------|-------------------------------|---------------------|--------------------------------|
| Riverside County      | 20            | 3      | \$   | 564,900   | \$   | 500,000     | <b>13.0%</b>                  | -9.5%               | 22.5%                          |
| San Bernardino County | 2             | 3      | \$   | 512,800   | \$   | 427,300     | 18.8%                         | -8.9%               | 27.7%                          |
| Riverside, CA         | 29            | 3      | \$   | 542,600   | \$   | 475,700     | 14.1%                         | -10.5%              | 24.6%                          |
| Banning               | Ψ             | 2      | \$   | 388,000   | \$   | 370,700     | ▶ 4.6%                        | -32.0%              | 36.6%                          |
| Beaumont              | 2             | 3      | \$   | 500,600   | \$   | 468,300     | 6.9%                          | -8.2%               | 15.1%                          |
| Calimesa              | Ψ             | 1      | \$   | 527,000   | \$   | 368,800     | 42.9%                         | -7.4%               | 50.3%                          |
| Canyon Lake           | •             | 1      | \$   | 652,700   | \$   | 374,700     | 74.2%                         | -3.5%               | 77.7%                          |
| Cathedral City        | •             | 1      | \$   | 474,200   | \$   | 420,900     | <b>1</b> 2.6%                 | -28.2%              | <b>40.8%</b>                   |
| Coachella             | Ψ             | 1      | \$   | 391,700   | \$   | 321,500     | 19.2%                         | -25.9%              | <b>45.1%</b>                   |
| Corona                | •             | 2      | \$   | 693,100   | \$   | 531,400     | 30.4%                         | -4.4%               | <b>34.8%</b>                   |
| Corona Hills          | •             | 1      | \$   | 668,400   | \$   | 454,400     | <b>47.1</b> %                 | -5.5%               | <b>52.6%</b>                   |
| South Corona          | Ψ             | 1      | \$   | 823,500   | \$   | 543,200     | <b>51.6%</b>                  | -5.2%               | <b>56.8%</b>                   |
| Desert Hot Springs    | 2             | 3      | \$   | 362,900   | \$   | 330,500     | 9.8%                          | -27.3%              | 37.1%                          |
| Eastvale              | •             | 2      | \$   | 846,700   | \$   | 621,100     | 36.3%                         | 2.3%                | <b>34.0%</b>                   |
| Glen Avon             | $\Rightarrow$ | 5      | \$   | 453,500   | \$   | 401,700     | 12.9%                         | -14.7%              | 27.6%                          |
| Hemet                 | A             | 6      | \$   | 410,900   | \$   | 429,100     | ⊳ -4.2%                       | -17.3%              | 13.1%                          |
| Indian Wells          | <b>₽</b>      | 5      | \$ 1 | 1,232,500 | \$ 1 | 1,342,300   | ▶ -8.2%                       | -32.1%              | 23.9%                          |
| Indio                 | 2             | 3      | \$   | 499,300   | \$   | 434,800     | <b>1</b> 4.8%                 | -26.3%              | <b>41.1%</b>                   |
| Lake Elsinore         | 2             | 4      | \$   | 540,100   | \$   | 483,600     | <b>11.7%</b>                  | -6.3%               | <b>1</b> 8.0%                  |
| Menifee               | 2             | 4      | \$   | 532,400   | \$   | 502,700     | ▶ 5.9%                        | -11.3%              | 17.2%                          |
| Sun City              | •             | 1      | \$   | 399,600   | \$   | 317,300     | 26.0%                         | -24.5%              | 50.5%                          |
| Mira Loma             | 20            | 4      | \$   | 527,500   | \$   | 442,400     | 19.2%                         | 0.0%                | 19.2%                          |
| Moreno Valley         | 29            | 3      | \$   | 502,400   | \$   | 454,300     | ▶ 10.6%                       | -15.5%              | 26.1%                          |
| Blythe                | A             | 6      | \$   | 216,900   | \$   | 276,100     | <b>-21.5</b> %                | -42.1%              | 20.6%                          |