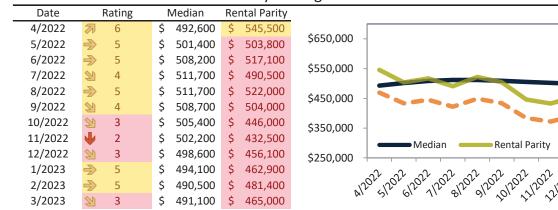

# Market Performance and Trends: Riverside County and Major Cities and Zips

| Study Area            |      | Median<br>Resale \$ |   | Resale %<br>nange YoY |      | Median<br>Resale \$ | Rent %<br>Change YoY | ledian<br>ent \$ | ost of<br>nership | nership<br>n./Disc. | Cap Rate |
|-----------------------|------|---------------------|---|-----------------------|------|---------------------|----------------------|------------------|-------------------|---------------------|----------|
| Riverside County      | \$   | 564,900             | A | 1.2%                  | \$   | 564,900             | <b>1</b> 5.8%        | \$<br>2,982      | \$<br>3,368       | \$<br>387           | 5.1%.    |
| San Bernardino County | \$   | 512,800             | 匆 | 1.5%                  | \$   | 512,800             | <b>6.0%</b>          | \$<br>2,548      | \$<br>3,058       | \$<br>510           | 4.8%.    |
| Riverside, CA         | \$   | 542,600             | 匆 | 1.5%                  | \$   | 542,600             | <b>1</b> 5.8%        | \$<br>2,837      | \$<br>3,235       | \$<br>398           | 5.0%.    |
| Banning               | \$   | 388,000             | 1 | 3.5%                  | \$   | 388,000             | <b>13.5%</b>         | \$<br>2,211      | \$<br>2,314       | \$<br>103           | 5.5%.    |
| Beaumont              | \$   | 500,600             | 刁 | 0.8%                  | \$   | 500,600             | <b>19.8%</b>         | \$<br>2,793      | \$<br>2,985       | \$<br>192           | 5.4%.    |
| Calimesa              | \$   | 527,000             | A | 0.3%                  | \$   | 527,000             | <b>1</b> 3.3%        | \$<br>2,199      | \$<br>3,142       | \$<br>943           | 4.0%.    |
| Canyon Lake           | \$   | 652,700             | • | -1.6%                 | \$   | 652,700             | <b>-</b> 0.1%        | \$<br>2,235      | \$<br>3,892       | \$<br>1,657         | 3.3%.    |
| Cathedral City        | \$   | 474,200             | A | 1.4%                  | \$   | 474,200             | <b>5.4%</b>          | \$<br>2,510      | \$<br>2,828       | \$<br>318           | 5.1%.    |
| Coachella             | \$   | 391,700             | 1 | 5.4%                  | \$   | 391,700             | <b>3</b> 1.4%        | \$<br>1,917      | \$<br>2,336       | \$<br>418           | 4.7%.    |
| Corona                | \$   | 693,100             | A | 0.2%                  | \$   | 693,100             | <b>5.5%</b>          | \$<br>3,169      | \$<br>4,133       | \$<br>964           | 4.4%.    |
| Corona Hills          | \$   | 668,400             | • | -0.9%                 | \$   | 668,400             | <b>1</b> 2.3%        | \$<br>2,710      | \$<br>3,986       | \$<br>1,276         | 3.9%.    |
| South Corona          | \$   | 823,500             | • | -0.6%                 | \$   | 823,500             | <b>1</b> 3.9%        | \$<br>3,239      | \$<br>4,910       | \$<br>1,671         | 3.8%.    |
| Desert Hot Springs    | \$   | 362,900             | 1 | 3.3%                  | \$   | 362,900             | <b>3.8%</b>          | \$<br>1,971      | \$<br>2,164       | \$<br>193           | 5.2%.    |
| Eastvale              | \$   | 846,700             | 刁 | 1.6%                  | \$   | 846,700             | <b>1</b> 3.1%        | \$<br>3,704      | \$<br>5,049       | \$<br>1,345         | 4.2%.    |
| Glen Avon             | \$   | 453,500             | 1 | 2.4%                  | \$   | 453,500             | <b>1</b> 3.5%        | \$<br>2,396      | \$<br>2,704       | \$<br>309           | 5.1%.    |
| Hemet                 | \$   | 410,900             | 1 | 2.0%                  | \$   | 410,900             | ≥ 9.2%               | \$<br>2,559      | \$<br>2,450       | \$<br>(109)         | 6.0%.    |
| Indian Wells          | \$ : | 1,232,500           | 1 | 4.8%                  | \$ 1 | 1,232,500           | <b>1</b> 3.7%        | \$<br>8,004      | \$<br>7,349       | \$<br>(655)         | 6.2%.    |
| Indio                 | \$   | 499,300             | 1 | 5.6%                  | \$   | 499,300             | <b>5.8%</b>          | \$<br>2,593      | \$<br>2,977       | \$<br>385           | 5.0%.    |
| Lake Elsinore         | \$   | 540,100             | • | -0.7%                 | \$   | 540,100             | <b>5.2%</b>          | \$<br>2,884      | \$<br>3,221       | \$<br>337           | 5.1%.    |
| Menifee               | \$   | 532,400             | A | 0.4%                  | \$   | 532,400             | 6.3%                 | \$<br>2,998      | \$<br>3,175       | \$<br>177           | 5.4%.    |
| Sun City              | \$   | 399,600             | A | 1.2%                  | \$   | 399,600             | <b>3.1%</b>          | \$<br>1,893      | \$<br>2,383       | \$<br>490           | 4.5%.    |
| Mira Loma             | \$   | 527,500             | A | 1.3%                  | \$   | 527,500             | <b>3.4</b> %         | \$<br>2,638      | \$<br>3,145       | \$<br>507           | 4.8%.    |
| Moreno Valley         | \$   | 502,400             | A | 0.7%                  | \$   | 502,400             | 4.8%                 | \$<br>2,709      | \$<br>2,996       | \$<br>287           | 5.2%.    |
| Blythe                | \$   | 216,900             | 1 | 2.4%                  | \$   | 216,900             | <b>1</b> 3.7%        | \$<br>1,647      | \$<br>1,293       | \$<br>(353)         | 7.3%.    |