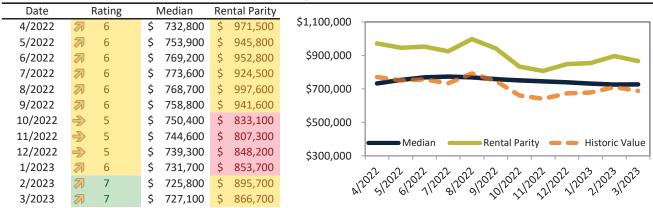

#### Median Home Price and Rental Parity trailing twelve months

| Date    |               | Rating | N  | ∕ledian | Re | ntal Parity |             |                                                                                                                                                                                                                                                                                                                                                                                                                                                                                                                                                                                                                                                                                                                                                                                                                                                                                                                                                                                                                                                                                                                                                                                                                                                                                                                                                                                                                                                                                                                                                                                                                                                                                                                                                                                                                                                                                                                                                                                                                                                                                                                                |
|---------|---------------|--------|----|---------|----|-------------|-------------|--------------------------------------------------------------------------------------------------------------------------------------------------------------------------------------------------------------------------------------------------------------------------------------------------------------------------------------------------------------------------------------------------------------------------------------------------------------------------------------------------------------------------------------------------------------------------------------------------------------------------------------------------------------------------------------------------------------------------------------------------------------------------------------------------------------------------------------------------------------------------------------------------------------------------------------------------------------------------------------------------------------------------------------------------------------------------------------------------------------------------------------------------------------------------------------------------------------------------------------------------------------------------------------------------------------------------------------------------------------------------------------------------------------------------------------------------------------------------------------------------------------------------------------------------------------------------------------------------------------------------------------------------------------------------------------------------------------------------------------------------------------------------------------------------------------------------------------------------------------------------------------------------------------------------------------------------------------------------------------------------------------------------------------------------------------------------------------------------------------------------------|
| 4/2022  | 团             | 6      | \$ | 570,700 | \$ | 604,600     |             |                                                                                                                                                                                                                                                                                                                                                                                                                                                                                                                                                                                                                                                                                                                                                                                                                                                                                                                                                                                                                                                                                                                                                                                                                                                                                                                                                                                                                                                                                                                                                                                                                                                                                                                                                                                                                                                                                                                                                                                                                                                                                                                                |
| 5/2022  | =>            | 5      | \$ | 581,600 | \$ | 581,800     | \$720,000 - |                                                                                                                                                                                                                                                                                                                                                                                                                                                                                                                                                                                                                                                                                                                                                                                                                                                                                                                                                                                                                                                                                                                                                                                                                                                                                                                                                                                                                                                                                                                                                                                                                                                                                                                                                                                                                                                                                                                                                                                                                                                                                                                                |
| 6/2022  | $\Rightarrow$ | 5      | \$ | 589,600 | \$ | 585,000     |             |                                                                                                                                                                                                                                                                                                                                                                                                                                                                                                                                                                                                                                                                                                                                                                                                                                                                                                                                                                                                                                                                                                                                                                                                                                                                                                                                                                                                                                                                                                                                                                                                                                                                                                                                                                                                                                                                                                                                                                                                                                                                                                                                |
| 7/2022  | 2             | 4      | \$ | 593,000 | \$ | 550,800     | \$620,000 - |                                                                                                                                                                                                                                                                                                                                                                                                                                                                                                                                                                                                                                                                                                                                                                                                                                                                                                                                                                                                                                                                                                                                                                                                                                                                                                                                                                                                                                                                                                                                                                                                                                                                                                                                                                                                                                                                                                                                                                                                                                                                                                                                |
| 8/2022  | $\Rightarrow$ | 5      | \$ | 591,700 | \$ | 578,300     |             |                                                                                                                                                                                                                                                                                                                                                                                                                                                                                                                                                                                                                                                                                                                                                                                                                                                                                                                                                                                                                                                                                                                                                                                                                                                                                                                                                                                                                                                                                                                                                                                                                                                                                                                                                                                                                                                                                                                                                                                                                                                                                                                                |
| 9/2022  | 21            | 4      | \$ | 587,200 | \$ | 556,700     | \$520,000 - |                                                                                                                                                                                                                                                                                                                                                                                                                                                                                                                                                                                                                                                                                                                                                                                                                                                                                                                                                                                                                                                                                                                                                                                                                                                                                                                                                                                                                                                                                                                                                                                                                                                                                                                                                                                                                                                                                                                                                                                                                                                                                                                                |
| 10/2022 | 2             | 3      | \$ | 582,700 | \$ | 496,300     | ¢420.000    |                                                                                                                                                                                                                                                                                                                                                                                                                                                                                                                                                                                                                                                                                                                                                                                                                                                                                                                                                                                                                                                                                                                                                                                                                                                                                                                                                                                                                                                                                                                                                                                                                                                                                                                                                                                                                                                                                                                                                                                                                                                                                                                                |
| 11/2022 | •             | 2      | \$ | 578,400 | \$ | 476,500     | \$420,000 - | Median Rental Parity — Historic Value                                                                                                                                                                                                                                                                                                                                                                                                                                                                                                                                                                                                                                                                                                                                                                                                                                                                                                                                                                                                                                                                                                                                                                                                                                                                                                                                                                                                                                                                                                                                                                                                                                                                                                                                                                                                                                                                                                                                                                                                                                                                                          |
| 12/2022 | 21            | 3      | \$ | 574,000 | \$ | 502,100     | \$320,000 - | Relital Failty - Historic Value                                                                                                                                                                                                                                                                                                                                                                                                                                                                                                                                                                                                                                                                                                                                                                                                                                                                                                                                                                                                                                                                                                                                                                                                                                                                                                                                                                                                                                                                                                                                                                                                                                                                                                                                                                                                                                                                                                                                                                                                                                                                                                |
| 1/2023  | 2             | 4      | \$ | 568,600 | \$ | 503,800     | . ,         |                                                                                                                                                                                                                                                                                                                                                                                                                                                                                                                                                                                                                                                                                                                                                                                                                                                                                                                                                                                                                                                                                                                                                                                                                                                                                                                                                                                                                                                                                                                                                                                                                                                                                                                                                                                                                                                                                                                                                                                                                                                                                                                                |
| 2/2023  | $\Rightarrow$ | 5      | \$ | 564,400 | \$ | 519,000     | . \         | 502 1202 (1202 1202 21203 21202 1202 1202 1202 21202 21202 21202 21202 21202 21202 21202 21202 21202 21202 21202 21202 21202 21202 21202 21202 21202 21202 21202 21202 21202 21202 21202 21202 21202 21202 21202 21202 21202 21202 21202 21202 21202 21202 21202 21202 21202 21202 21202 21202 21202 21202 21202 21202 21202 21202 21202 21202 21202 21202 21202 21202 21202 21202 21202 21202 21202 21202 21202 21202 21202 21202 21202 21202 21202 21202 21202 21202 21202 21202 21202 21202 21202 21202 21202 21202 21202 21202 21202 21202 21202 21202 21202 21202 21202 21202 21202 21202 21202 21202 21202 21202 21202 21202 21202 21202 21202 21202 21202 21202 21202 21202 21202 21202 21202 21202 21202 21202 21202 21202 21202 21202 21202 21202 21202 21202 21202 21202 21202 21202 21202 21202 21202 21202 21202 21202 21202 21202 21202 21202 21202 21202 21202 21202 21202 21202 21202 21202 21202 21202 21202 21202 21202 21202 21202 21202 21202 21202 21202 21202 21202 21202 21202 21202 21202 21202 21202 21202 21202 21202 21202 21202 21202 21202 21202 21202 21202 21202 21202 21202 21202 21202 21202 21202 21202 21202 21202 21202 21202 21202 21202 21202 21202 21202 21202 21202 21202 21202 21202 21202 21202 21202 21202 21202 21202 21202 21202 21202 21202 21202 21202 21202 21202 21202 21202 21202 21202 21202 21202 21202 21202 21202 21202 21202 21202 21202 21202 21202 21202 21202 21202 21202 21202 21202 21202 21202 21202 21202 21202 21202 21202 21202 21202 21202 21202 21202 21202 21202 21202 21202 21202 21202 21202 21202 21202 21202 21202 21202 21202 21202 21202 21202 21202 21202 21202 21202 21202 21202 21202 21202 21202 21202 21202 21202 21202 21202 21202 21202 21202 21202 21202 21202 21202 21202 21202 21202 21202 21202 21202 21202 21202 21202 21202 21202 21202 21202 21202 21202 21202 21202 21202 21202 21202 21202 21202 21202 21202 21202 21202 21202 21202 21202 21202 21202 21202 21202 21202 21202 21202 21202 21202 21202 21202 21202 21202 21202 21202 21202 21202 21202 21202 21202 21202 21202 21202 21202 21202 21202 21202 21202 21202 21202 21202 2 |
| 3/2023  | 2             | 3      | \$ | 564,900 | \$ | 500,000     | <i>⊗</i> /  | 21 01 11 21 21 21 21 21 31                                                                                                                                                                                                                                                                                                                                                                                                                                                                                                                                                                                                                                                                                                                                                                                                                                                                                                                                                                                                                                                                                                                                                                                                                                                                                                                                                                                                                                                                                                                                                                                                                                                                                                                                                                                                                                                                                                                                                                                                                                                                                                     |