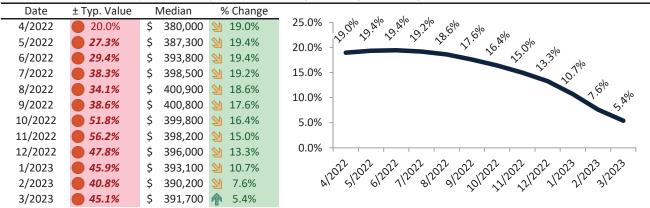

#### Historic Median Home Price Relative to Rental Parity: Riverside County since January 1988

# TAIT Housing Report® Market Timing System Rating: Riverside County since January 1988

info@TAIT.com 7 of 68