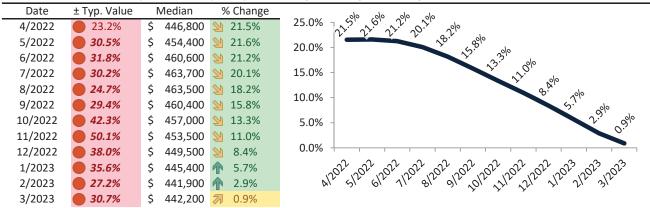

# Riverside County Housing Market Value & Trends Update

Historically, properties in this market sell at a -9.5% discount. Today's premium is 13.0%. This market is 22.5% overvalued. Median home price is \$564,900. Prices rose 1.2% year-over-year.

#### Historic Median Home Price Relative to Rental Parity: Riverside County since January 1988