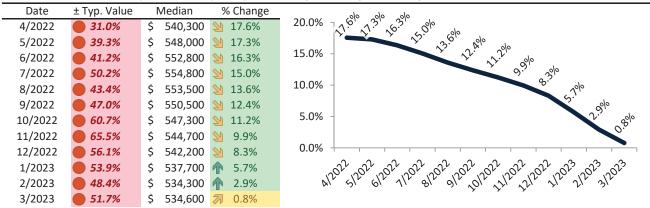

#### Historic Median Home Price Relative to Rental Parity: Riverside County since January 1988