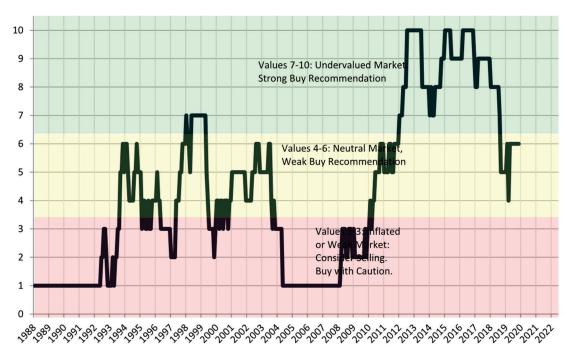

# TAIT Housing Report® Market Timing System Rating: Riverside County since January 1988

info@TAIT.com 7 of 68