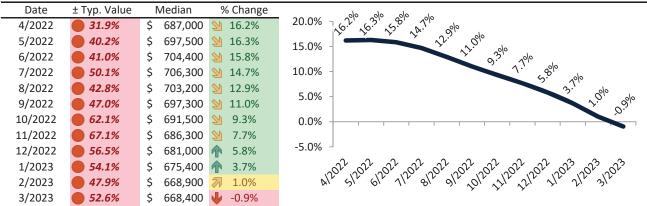

#### Historic Median Home Price Relative to Rental Parity: Riverside County since January 1988

# TAIT Housing Report® Market Timing System Rating: Riverside County since January 1988

info@TAIT.com 7 of 68