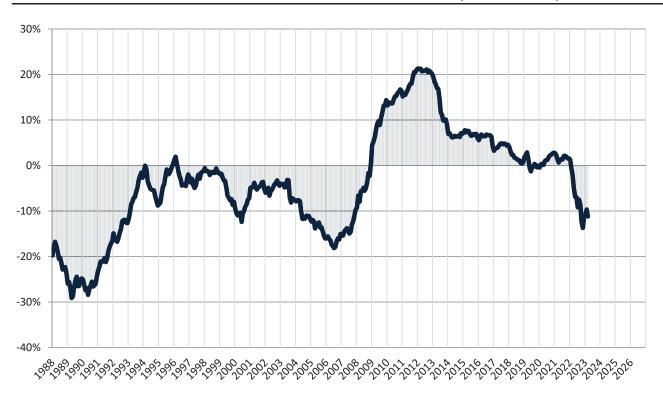

#### Historic Median Home Price Relative to Rental Parity: Riverside County since January 1988