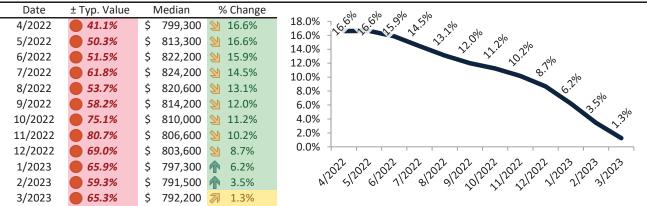

#### Historic Median Home Price Relative to Rental Parity: Riverside County since January 1988