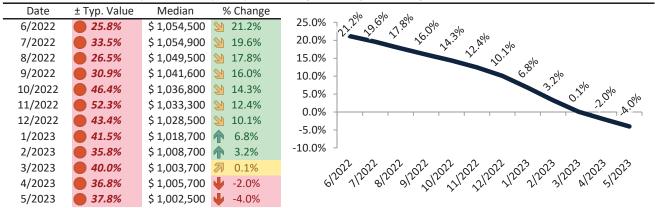

# Orange County Housing Market Value & Trends Update

Historically, properties in this market sell at a 1.9% premium. Today's premium is 39.7%. This market is 37.8% overvalued. Median home price is \$1,002,500. Prices fell 4.0% year-over-year.

Monthly cost of ownership is \$5,934, and rents average \$4,247, making owning \$1,687 per month more costly than renting. Rents rose 4.2% year-over-year. The current capitalization rate (rent/price) is 4.1%.

# Resale Median and year-over-year percentage change trailing twelve months