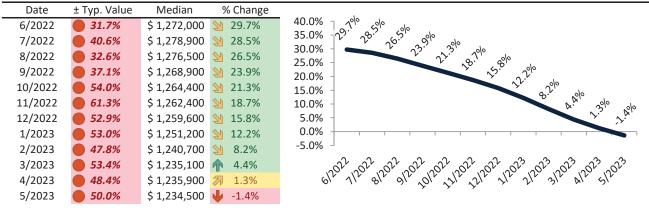

30 ..... TAIT Housing Market Report Interpretation

info@TAIT.com 3 of 34

Historically, properties in this market sell at a 9.2% premium. Today's premium is 59.2%. This market is 50.0% overvalued. Median home price is \$1,234,500. Prices fell 1.4% year-over-year.

# Resale Median and year-over-year percentage change trailing twelve months