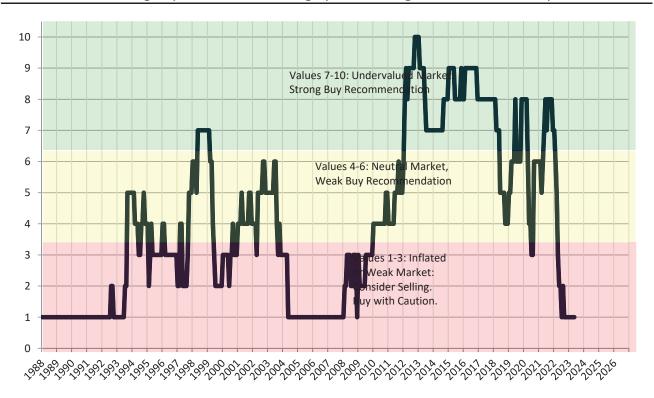

# Historic Median Home Price Relative to Rental Parity: Irvine since January 1988

TAIT Housing Report® Market Timing System Rating: Irvine since January 1988

**info@TAIT.com** 7 of 34

#### Market rating = 1