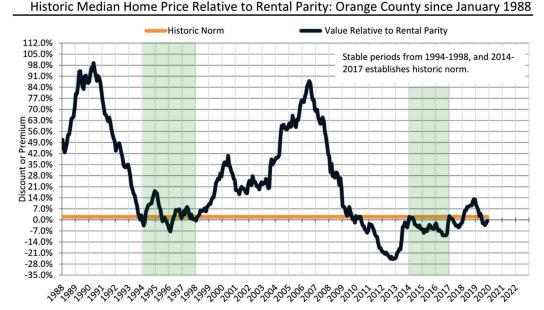

# Historic Median Home Price Relative to Rental Parity: Irvine since January 1988

TAIT Housing Report® Market Timing System Rating: Irvine since January 1988

**info@TAIT.com** 7 of 34