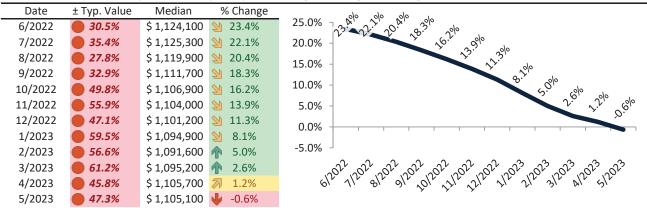

# Santa Ana Housing Market Value & Trends Update

Historically, properties in this market sell at a -11.9% discount. Today's premium is 16.2%. This market is 28.1% overvalued. Median home price is \$732,500. Prices fell 3.6% year-over-year.

Monthly cost of ownership is \$4,336, and rents average \$3,733, making owning \$602 per month more costly than renting. Rents rose 4.7% year-over-year. The current capitalization rate (rent/price) is 4.9%.

#### Market rating = 2