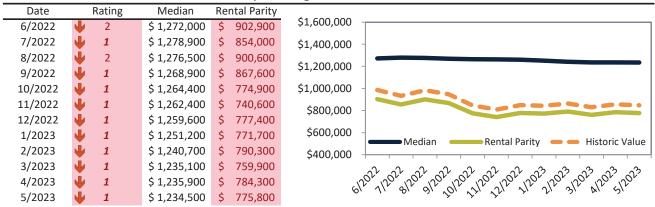

30 ..... TAIT Housing Market Report Interpretation

info@TAIT.com 3 of 34

Historically, properties in this market sell at a 9.2% premium. Today's premium is 59.2%. This market is 50.0% overvalued. Median home price is \$1,234,500. Prices fell 1.4% year-over-year.

Monthly cost of ownership is \$7,307, and rents average \$4,592, making owning \$2,715 per month more costly than renting. Rents rose 2.7% year-over-year. The current capitalization rate (rent/price) is 3.6%.

#### Market rating = 1

#### Median Home Price and Rental Parity trailing twelve months