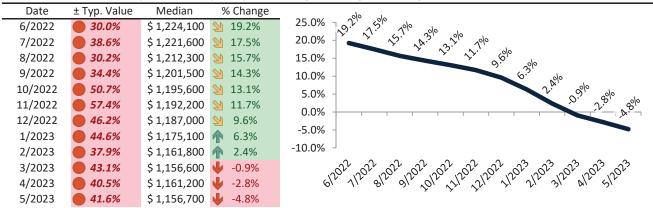

30 ..... TAIT Housing Market Report Interpretation

info@TAIT.com 3 of 34

Historically, properties in this market sell at a 9.2% premium. Today's premium is 59.2%. This market is 50.0% overvalued. Median home price is \$1,234,500. Prices fell 1.4% year-over-year.

Monthly cost of ownership is \$7,307, and rents average \$4,592, making owning \$2,715 per month more costly than renting. Rents rose 2.7% year-over-year. The current capitalization rate (rent/price) is 3.6%.

#### Market rating = 1