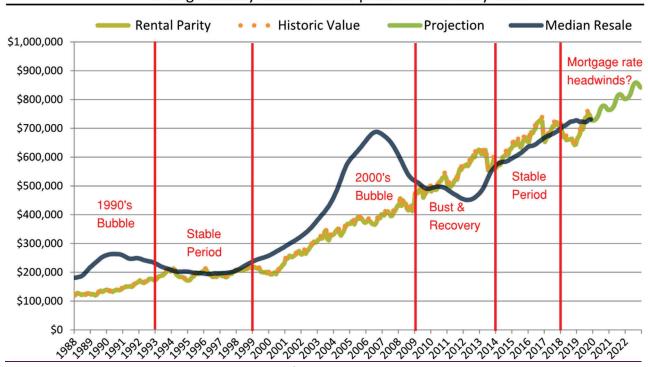

reveals how affordable properties are relative to monthly rent, which is what rental parity analysis is all about. The first column of data shows the rate of rent growth over the last year, and the next two columns show the cost of renting and the cost of owning during the same period.

#### **HISTORIC MARKET DATA CHARTS**

The next page of the report shows two charts: County median home price since January 1988, and County median rent and monthly cost of ownership since January 1988. These charts are designed to put current circumstances in historic context. They answer questions like, "How volatile are prices?" and "How does today's pricing compare to the fluctuations of the past?" and "How much danger is there in buying today?"

#### Orange County median home price since January 1988





With the green line for rental parity and the orange line for historic value, it's easy to tell when the market is fairly valued, overvalued, or undervalued.

# Orange County median rent and monthly cost of ownership since January 1988



The chart above shows rent and monthly cost of ownership. It looks similar to the rental parity and resale home price chart, as it merely converts that information to a monthly format. For those who have difficulty relating to the large numbers of purchase price, viewing the data in terms of monthly expenses is easier to put into context.

# HISTORIC VALUATION

The next page in the report shows two charts: Historic Median Home Price Relative to Rental Parity: County since January 1988, and TAIT Market Timing System Rating: Orange County since January