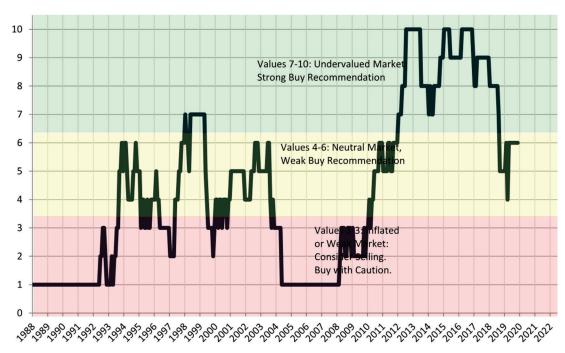

# Historic Median Home Price Relative to Rental Parity: Irvine since January 1988

TAIT Housing Report® Market Timing System Rating: Irvine since January 1988

**info@TAIT.com** 7 of 34