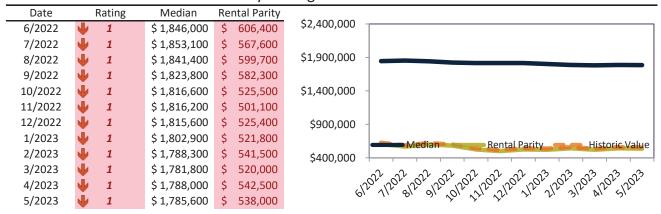

# Anaheim Housing Market Value & Trends Update

Historically, properties in this market sell at a -6.2% discount. Today's premium is 33.0%. This market is 39.2% overvalued. Median home price is \$818,000. Prices fell 4.1% year-over-year.

Monthly cost of ownership is \$4,842, and rents average \$3,640, making owning \$1,201 per month more costly than renting. Rents rose 4.9% year-over-year. The current capitalization rate (rent/price) is 4.3%.

#### Market rating = 1