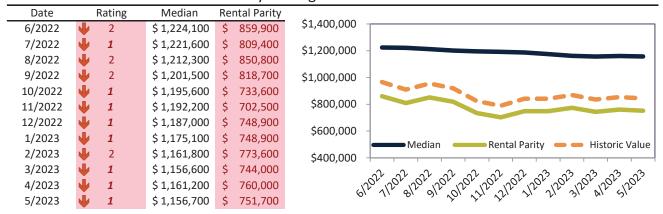

# Market Timing Rating and Valuations: Irvine and Major Cities and Zips

| Study Area       | Ratin      | g | Median       | Re | ntal Parity | % Over/Under<br>Rental Parity | Historic<br>Premium | % Over/Under<br>Historic Prem. |
|------------------|------------|---|--------------|----|-------------|-------------------------------|---------------------|--------------------------------|
| Irvine           | <b>J</b> 1 |   | \$ 1,234,500 | \$ | 775,800     | <b>59.2</b> %                 | 9.2%                | <b>50.0%</b>                   |
| Los Angeles, CA  | <b>⇒</b> 5 |   | \$ 868,000   | \$ | 685,300     | 26.6%                         | 23.3%               | ▶ 3.3%                         |
| Orange County    | <b>J</b> 1 |   | \$ 1,002,500 | \$ | 717,400     | 39.7%                         | 1.9%                | 37.8%                          |
| Anaheim          | <b>J</b> 1 |   | \$ 818,000   | \$ | 614,900     | 33.0%                         | -6.2%               | 39.2%                          |
| Santa Ana        | <b>J</b> 2 |   | \$ 732,500   | \$ | 630,700     | <b>1</b> 6.2%                 | -11.9%              | 28.1%                          |
| Northwood        | <b>J</b> 1 |   | \$ 1,308,900 | \$ | 608,100     | 115.2%                        | 16.2%               | 99.0%                          |
| Northwood Point  | <b>J</b> 1 |   | \$ 1,597,400 | \$ | 850,100     | 87.9%                         | 29.4%               | <b>58.5</b> %                  |
| 92602            | <b>J</b> 1 |   | \$ 1,560,300 | \$ | 866,900     | 80.0%                         | 13.6%               | 66.4%                          |
| 92603            | <b>J</b> 1 |   | \$ 1,785,600 | \$ | 538,000     | 231.9%                        | 3.1%                | 228.8%                         |
| 92604            | <b>J</b> 1 |   | \$ 1,105,100 | \$ | 701,600     | <b>57.5</b> %                 | 10.2%               | <b>47.3</b> %                  |
| 92606            | <b>J</b> 1 |   | \$ 1,190,500 | \$ | 791,700     | 50.4%                         | 14.7%               | 35.7%                          |
| 92612            | <b>J</b> 2 |   | \$ 969,700   | \$ | 742,800     | 30.5%                         | 0.3%                | 30.2%                          |
| 92614            | <b>J</b> 2 |   | \$ 1,007,900 | \$ | 779,100     | 29.4%                         | -4.3%               | 33.7%                          |
| 92618            | <b>J</b> 1 |   | \$ 1,275,800 | \$ | 872,900     | 46.2%                         | -1.7%               | <b>47.9</b> %                  |
| 92620            | <b>J</b> 1 |   | \$ 1,361,600 | \$ | 829,000     | 64.3%                         | 14.4%               | <b>49.9%</b>                   |
| Stanton          | <b>J</b> 1 |   | \$ 678,900   | \$ | 544,000     | 24.8%                         | -15.2%              | <b>40.0%</b>                   |
| Huntington Beach | <b>1</b>   |   | \$ 1,156,700 | \$ | 751,700     | <b>53.9%</b>                  | 12.3%               | <b>41.6%</b>                   |
| Garden Grove     | 1          |   | \$ 839,500   | \$ | 617,700     | 35.9%                         | -5.6%               | <b>41.5%</b>                   |
| Orange           | <b>1</b>   |   | \$ 955,700   | \$ | 692,400     | 38.0%                         | 0.5%                | 37.5%                          |
| Fountain Valley  | <b>1</b>   |   | \$ 1,157,000 | \$ | 735,600     | <b>57.3</b> %                 | 12.1%               | 45.2%                          |