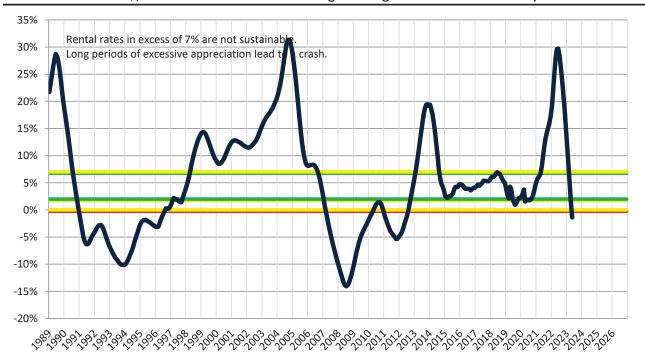

# Resale \$/SF Year-over-Year Percentage Change: Irvine since January 1989

Rental \$/SF Year-over-Year Percentage Change: Irvine since January 1989

info@TAIT.com 6 of 34