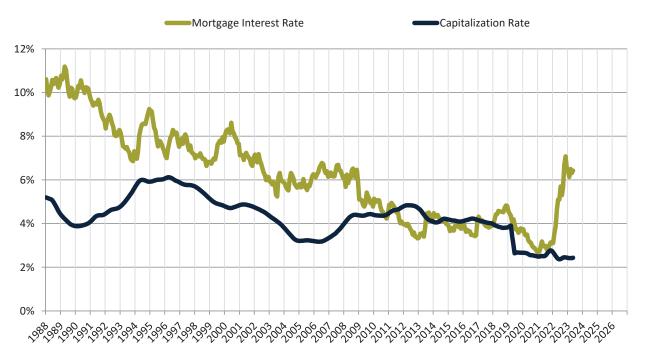

# Cash Investor Capitalization Rate: Irvine since January 1988

Monthly cost of ownership is \$7,307, and rents average \$4,592, making owning \$2,715 per month more costly than renting. Rents rose 2.7% year-over-year. The current capitalization rate (rent/price) is 3.6%.