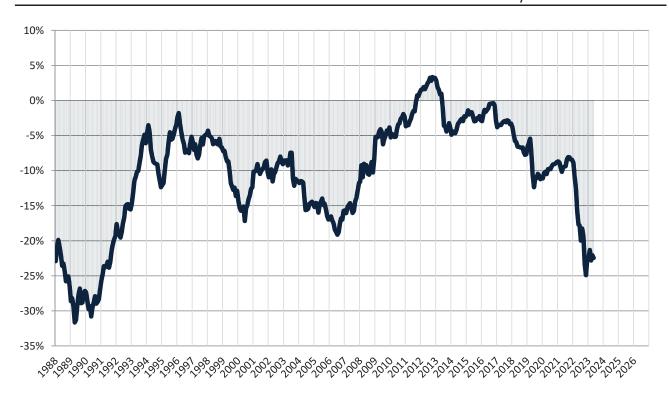

# Financed Investor Cash-on-Cash Return: Irvine since January 1988

info@TAIT.com 8 of 34