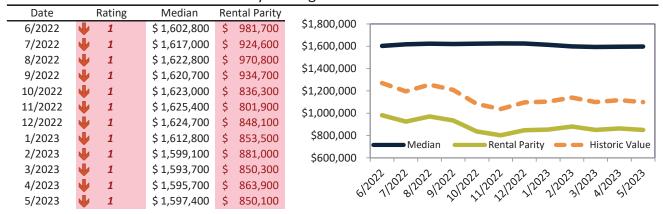

# Market Timing Rating and Valuations: Irvine and Major Cities and Zips

| Study Area       | Ratin      | g | Median       | Re | ntal Parity | % Over/Under<br>Rental Parity | Historic<br>Premium | % Over/Under<br>Historic Prem. |
|------------------|------------|---|--------------|----|-------------|-------------------------------|---------------------|--------------------------------|
| Irvine           | <b>J</b> 1 |   | \$ 1,234,500 | \$ | 775,800     | <b>59.2</b> %                 | 9.2%                | <b>50.0%</b>                   |
| Los Angeles, CA  | <b>⇒</b> 5 |   | \$ 868,000   | \$ | 685,300     | 26.6%                         | 23.3%               | ▶ 3.3%                         |
| Orange County    | <b>J</b> 1 |   | \$ 1,002,500 | \$ | 717,400     | 39.7%                         | 1.9%                | 37.8%                          |
| Anaheim          | <b>J</b> 1 |   | \$ 818,000   | \$ | 614,900     | 33.0%                         | -6.2%               | 39.2%                          |
| Santa Ana        | <b>J</b> 2 |   | \$ 732,500   | \$ | 630,700     | <b>1</b> 6.2%                 | -11.9%              | 28.1%                          |
| Northwood        | <b>J</b> 1 |   | \$ 1,308,900 | \$ | 608,100     | 115.2%                        | 16.2%               | 99.0%                          |
| Northwood Point  | <b>J</b> 1 |   | \$ 1,597,400 | \$ | 850,100     | 87.9%                         | 29.4%               | <b>58.5</b> %                  |
| 92602            | <b>J</b> 1 |   | \$ 1,560,300 | \$ | 866,900     | 80.0%                         | 13.6%               | 66.4%                          |
| 92603            | <b>J</b> 1 |   | \$ 1,785,600 | \$ | 538,000     | 231.9%                        | 3.1%                | 228.8%                         |
| 92604            | <b>J</b> 1 |   | \$ 1,105,100 | \$ | 701,600     | <b>57.5</b> %                 | 10.2%               | <b>47.3</b> %                  |
| 92606            | <b>J</b> 1 |   | \$ 1,190,500 | \$ | 791,700     | 50.4%                         | 14.7%               | 35.7%                          |
| 92612            | <b>J</b> 2 |   | \$ 969,700   | \$ | 742,800     | 30.5%                         | 0.3%                | 30.2%                          |
| 92614            | <b>J</b> 2 |   | \$ 1,007,900 | \$ | 779,100     | 29.4%                         | -4.3%               | 33.7%                          |
| 92618            | <b>J</b> 1 |   | \$ 1,275,800 | \$ | 872,900     | 46.2%                         | -1.7%               | <b>47.9</b> %                  |
| 92620            | <b>J</b> 1 |   | \$ 1,361,600 | \$ | 829,000     | 64.3%                         | 14.4%               | <b>49.9%</b>                   |
| Stanton          | <b>J</b> 1 |   | \$ 678,900   | \$ | 544,000     | 24.8%                         | -15.2%              | <b>40.0%</b>                   |
| Huntington Beach | <b>1</b>   |   | \$ 1,156,700 | \$ | 751,700     | <b>53.9%</b>                  | 12.3%               | <b>41.6%</b>                   |
| Garden Grove     | 1          |   | \$ 839,500   | \$ | 617,700     | 35.9%                         | -5.6%               | <b>41.5%</b>                   |
| Orange           | <b>1</b>   |   | \$ 955,700   | \$ | 692,400     | 38.0%                         | 0.5%                | 37.5%                          |
| Fountain Valley  | <b>1</b>   |   | \$ 1,157,000 | \$ | 735,600     | <b>57.3</b> %                 | 12.1%               | 45.2%                          |