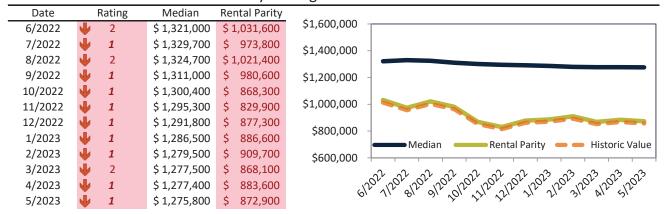

#### Market rating = 1

#### Median Home Price and Rental Parity trailing twelve months