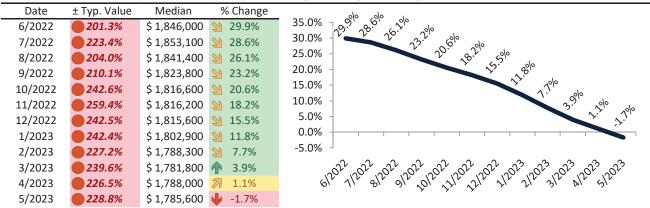

# Anaheim Housing Market Value & Trends Update

Historically, properties in this market sell at a -6.2% discount. Today's premium is 33.0%. This market is 39.2% overvalued. Median home price is \$818,000. Prices fell 4.1% year-over-year.

Monthly cost of ownership is \$4,842, and rents average \$3,640, making owning \$1,201 per month more costly than renting. Rents rose 4.9% year-over-year. The current capitalization rate (rent/price) is 4.3%.

#### Market rating = 1