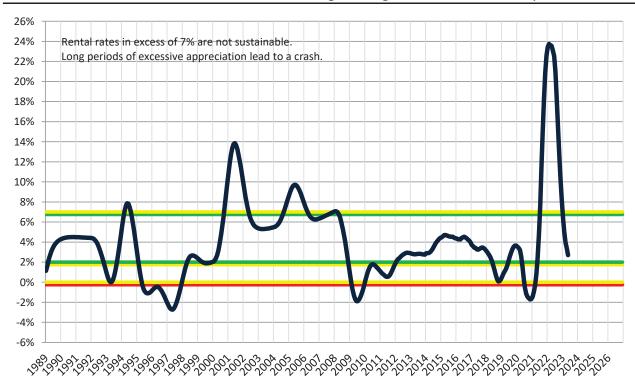

# Resale \$/SF Year-over-Year Percentage Change: Irvine since January 1989

Rental \$/SF Year-over-Year Percentage Change: Irvine since January 1989

info@TAIT.com 6 of 34