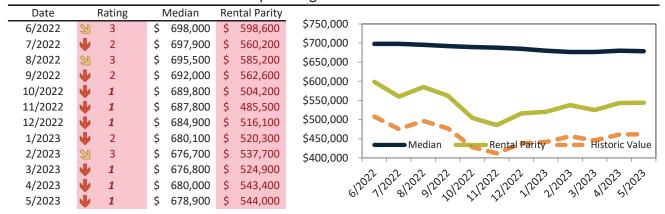

# Market Timing Rating and Valuations: Irvine and Major Cities and Zips

| Study Area       | Ratin      | g | Median       | Re | ntal Parity | % Over/Under<br>Rental Parity | Historic<br>Premium | % Over/Under<br>Historic Prem. |
|------------------|------------|---|--------------|----|-------------|-------------------------------|---------------------|--------------------------------|
| Irvine           | <b>J</b> 1 |   | \$ 1,234,500 | \$ | 775,800     | <b>59.2</b> %                 | 9.2%                | <b>50.0%</b>                   |
| Los Angeles, CA  | <b>⇒</b> 5 |   | \$ 868,000   | \$ | 685,300     | 26.6%                         | 23.3%               | ▶ 3.3%                         |
| Orange County    | <b>J</b> 1 |   | \$ 1,002,500 | \$ | 717,400     | 39.7%                         | 1.9%                | 37.8%                          |
| Anaheim          | <b>J</b> 1 |   | \$ 818,000   | \$ | 614,900     | 33.0%                         | -6.2%               | 39.2%                          |
| Santa Ana        | <b>J</b> 2 |   | \$ 732,500   | \$ | 630,700     | <b>1</b> 6.2%                 | -11.9%              | 28.1%                          |
| Northwood        | <b>J</b> 1 |   | \$ 1,308,900 | \$ | 608,100     | 115.2%                        | 16.2%               | 99.0%                          |
| Northwood Point  | <b>J</b> 1 |   | \$ 1,597,400 | \$ | 850,100     | 87.9%                         | 29.4%               | <b>58.5</b> %                  |
| 92602            | <b>J</b> 1 |   | \$ 1,560,300 | \$ | 866,900     | 80.0%                         | 13.6%               | 66.4%                          |
| 92603            | <b>J</b> 1 |   | \$ 1,785,600 | \$ | 538,000     | 231.9%                        | 3.1%                | 228.8%                         |
| 92604            | <b>J</b> 1 |   | \$ 1,105,100 | \$ | 701,600     | <b>57.5</b> %                 | 10.2%               | <b>47.3</b> %                  |
| 92606            | <b>J</b> 1 |   | \$ 1,190,500 | \$ | 791,700     | 50.4%                         | 14.7%               | 35.7%                          |
| 92612            | <b>J</b> 2 |   | \$ 969,700   | \$ | 742,800     | 30.5%                         | 0.3%                | 30.2%                          |
| 92614            | <b>J</b> 2 |   | \$ 1,007,900 | \$ | 779,100     | 29.4%                         | -4.3%               | 33.7%                          |
| 92618            | <b>J</b> 1 |   | \$ 1,275,800 | \$ | 872,900     | 46.2%                         | -1.7%               | <b>47.9</b> %                  |
| 92620            | <b>J</b> 1 |   | \$ 1,361,600 | \$ | 829,000     | 64.3%                         | 14.4%               | <b>49.9%</b>                   |
| Stanton          | <b>J</b> 1 |   | \$ 678,900   | \$ | 544,000     | 24.8%                         | -15.2%              | <b>40.0%</b>                   |
| Huntington Beach | <b>1</b>   |   | \$ 1,156,700 | \$ | 751,700     | <b>53.9%</b>                  | 12.3%               | <b>41.6%</b>                   |
| Garden Grove     | 1          |   | \$ 839,500   | \$ | 617,700     | 35.9%                         | -5.6%               | <b>41.5%</b>                   |
| Orange           | <b>1</b>   |   | \$ 955,700   | \$ | 692,400     | 38.0%                         | 0.5%                | 37.5%                          |
| Fountain Valley  | <b>1</b>   |   | \$ 1,157,000 | \$ | 735,600     | <b>57.3</b> %                 | 12.1%               | 45.2%                          |