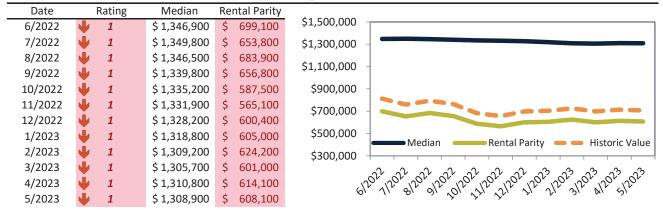

# Anaheim Housing Market Value & Trends Update

Historically, properties in this market sell at a -6.2% discount. Today's premium is 33.0%. This market is 39.2% overvalued. Median home price is \$818,000. Prices fell 4.1% year-over-year.

Monthly cost of ownership is \$4,842, and rents average \$3,640, making owning \$1,201 per month more costly than renting. Rents rose 4.9% year-over-year. The current capitalization rate (rent/price) is 4.3%.

#### Market rating = 1

# Median Home Price and Rental Parity trailing twelve months