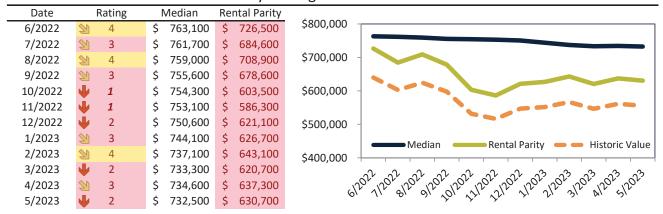

# Santa Ana Housing Market Value & Trends Update

Historically, properties in this market sell at a -11.9% discount. Today's premium is 16.2%. This market is 28.1% overvalued. Median home price is \$732,500. Prices fell 3.6% year-over-year.

Monthly cost of ownership is \$4,336, and rents average \$3,733, making owning \$602 per month more costly than renting. Rents rose 4.7% year-over-year. The current capitalization rate (rent/price) is 4.9%.

#### Market rating = 2

# Median Home Price and Rental Parity trailing twelve months