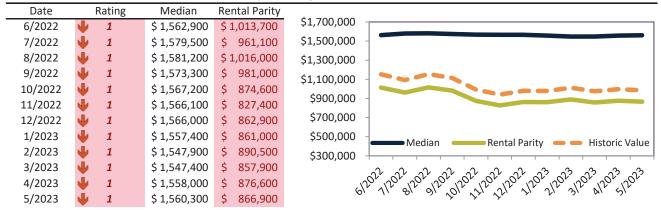

# Market Timing Rating and Valuations: Irvine and Major Cities and Zips

| Study Area       | Ratin      | g | Median       | Re | ntal Parity | % Over/Under<br>Rental Parity | Historic<br>Premium | % Over/Under<br>Historic Prem. |
|------------------|------------|---|--------------|----|-------------|-------------------------------|---------------------|--------------------------------|
| Irvine           | <b>J</b> 1 |   | \$ 1,234,500 | \$ | 775,800     | <b>59.2</b> %                 | 9.2%                | <b>50.0%</b>                   |
| Los Angeles, CA  | <b>⇒</b> 5 |   | \$ 868,000   | \$ | 685,300     | 26.6%                         | 23.3%               | ▶ 3.3%                         |
| Orange County    | <b>J</b> 1 |   | \$ 1,002,500 | \$ | 717,400     | 39.7%                         | 1.9%                | 37.8%                          |
| Anaheim          | <b>J</b> 1 |   | \$ 818,000   | \$ | 614,900     | 33.0%                         | -6.2%               | 39.2%                          |
| Santa Ana        | <b>J</b> 2 |   | \$ 732,500   | \$ | 630,700     | <b>1</b> 6.2%                 | -11.9%              | 28.1%                          |
| Northwood        | <b>J</b> 1 |   | \$ 1,308,900 | \$ | 608,100     | 115.2%                        | 16.2%               | 99.0%                          |
| Northwood Point  | <b>J</b> 1 |   | \$ 1,597,400 | \$ | 850,100     | 87.9%                         | 29.4%               | <b>58.5</b> %                  |
| 92602            | <b>J</b> 1 |   | \$ 1,560,300 | \$ | 866,900     | 80.0%                         | 13.6%               | 66.4%                          |
| 92603            | <b>J</b> 1 |   | \$ 1,785,600 | \$ | 538,000     | 231.9%                        | 3.1%                | 228.8%                         |
| 92604            | <b>J</b> 1 |   | \$ 1,105,100 | \$ | 701,600     | <b>57.5</b> %                 | 10.2%               | <b>47.3</b> %                  |
| 92606            | <b>J</b> 1 |   | \$ 1,190,500 | \$ | 791,700     | 50.4%                         | 14.7%               | 35.7%                          |
| 92612            | <b>J</b> 2 |   | \$ 969,700   | \$ | 742,800     | 30.5%                         | 0.3%                | 30.2%                          |
| 92614            | <b>J</b> 2 |   | \$ 1,007,900 | \$ | 779,100     | 29.4%                         | -4.3%               | 33.7%                          |
| 92618            | <b>J</b> 1 |   | \$ 1,275,800 | \$ | 872,900     | 46.2%                         | -1.7%               | <b>47.9</b> %                  |
| 92620            | <b>J</b> 1 |   | \$ 1,361,600 | \$ | 829,000     | 64.3%                         | 14.4%               | <b>49.9%</b>                   |
| Stanton          | <b>J</b> 1 |   | \$ 678,900   | \$ | 544,000     | 24.8%                         | -15.2%              | <b>40.0%</b>                   |
| Huntington Beach | <b>1</b>   |   | \$ 1,156,700 | \$ | 751,700     | <b>53.9%</b>                  | 12.3%               | <b>41.6%</b>                   |
| Garden Grove     | 1          |   | \$ 839,500   | \$ | 617,700     | 35.9%                         | -5.6%               | <b>41.5%</b>                   |
| Orange           | <b>1</b>   |   | \$ 955,700   | \$ | 692,400     | 38.0%                         | 0.5%                | 37.5%                          |
| Fountain Valley  | <b>1</b>   |   | \$ 1,157,000 | \$ | 735,600     | <b>57.3</b> %                 | 12.1%               | 45.2%                          |