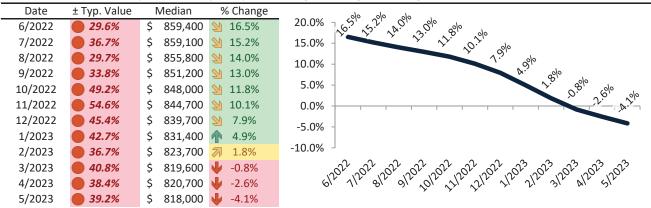

# Anaheim Housing Market Value & Trends Update

Historically, properties in this market sell at a -6.2% discount. Today's premium is 33.0%. This market is 39.2% overvalued. Median home price is \$818,000. Prices fell 4.1% year-over-year.

Monthly cost of ownership is \$4,842, and rents average \$3,640, making owning \$1,201 per month more costly than renting. Rents rose 4.9% year-over-year. The current capitalization rate (rent/price) is 4.3%.

# Resale Median and year-over-year percentage change trailing twelve months