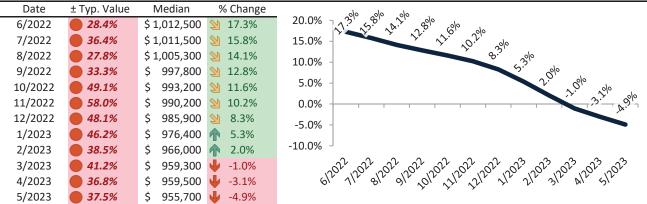

30 ..... TAIT Housing Market Report Interpretation

info@TAIT.com 3 of 34

Historically, properties in this market sell at a 9.2% premium. Today's premium is 59.2%. This market is 50.0% overvalued. Median home price is \$1,234,500. Prices fell 1.4% year-over-year.

Monthly cost of ownership is \$7,307, and rents average \$4,592, making owning \$2,715 per month more costly than renting. Rents rose 2.7% year-over-year. The current capitalization rate (rent/price) is 3.6%.

#### Market rating = 1

#### Median Home Price and Rental Parity trailing twelve months

# Resale Median and year-over-year percentage change trailing twelve months