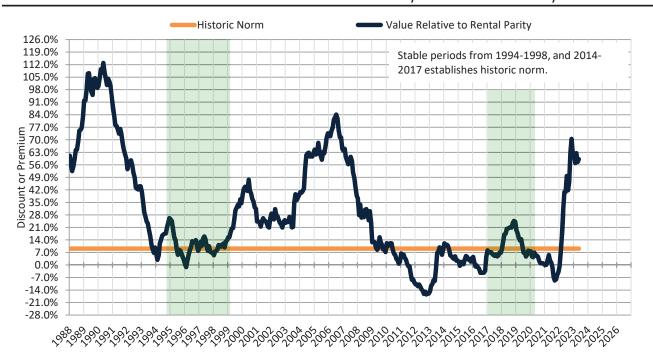

# Historic Median Home Price Relative to Rental Parity: Irvine since January 1988

TAIT Housing Report® Market Timing System Rating: Irvine since January 1988

**info@TAIT.com** 7 of 34

30 ..... TAIT Housing Market Report Interpretation

info@TAIT.com 3 of 34

Historically, properties in this market sell at a 9.2% premium. Today's premium is 59.2%. This market is 50.0% overvalued. Median home price is \$1,234,500. Prices fell 1.4% year-over-year.

Monthly cost of ownership is \$7,307, and rents average \$4,592, making owning \$2,715 per month more costly than renting. Rents rose 2.7% year-over-year. The current capitalization rate (rent/price) is 3.6%.