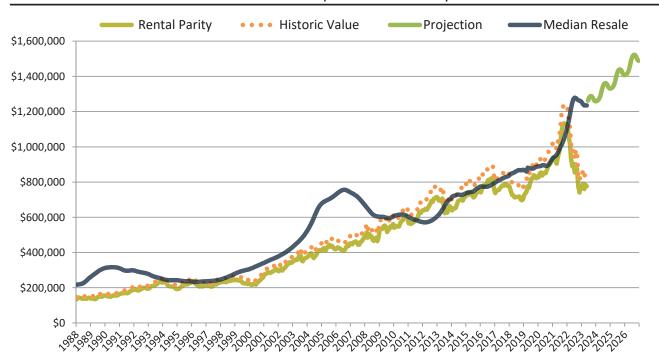

# Irvine median home price since January 1988

# Historic Median Home Price Relative to Rental Parity: Irvine since January 1988

TAIT Housing Report® Market Timing System Rating: Irvine since January 1988

**info@TAIT.com** 7 of 34