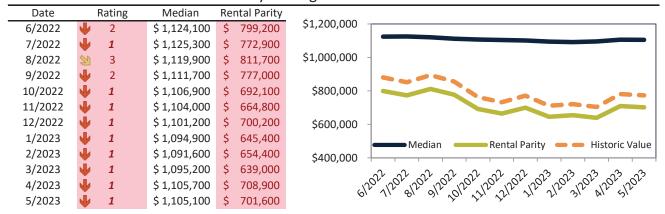

# Santa Ana Housing Market Value & Trends Update

Historically, properties in this market sell at a -11.9% discount. Today's premium is 16.2%. This market is 28.1% overvalued. Median home price is \$732,500. Prices fell 3.6% year-over-year.

Monthly cost of ownership is \$4,336, and rents average \$3,733, making owning \$602 per month more costly than renting. Rents rose 4.7% year-over-year. The current capitalization rate (rent/price) is 4.9%.

#### Market rating = 2