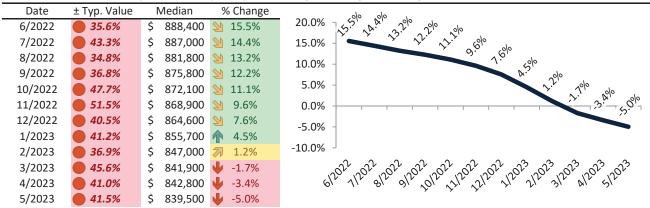

# Orange County Housing Market Value & Trends Update

Historically, properties in this market sell at a 1.9% premium. Today's premium is 39.7%. This market is 37.8% overvalued. Median home price is \$1,002,500. Prices fell 4.0% year-over-year.

Monthly cost of ownership is \$5,934, and rents average \$4,247, making owning \$1,687 per month more costly than renting. Rents rose 4.2% year-over-year. The current capitalization rate (rent/price) is 4.1%.

#### Market rating = 1

# Median Home Price and Rental Parity trailing twelve months