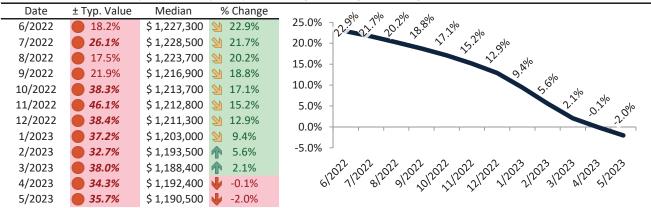

|

info@TAIT.com 19 of 34



Historically, properties in this market sell at a 14.7% premium. Today's premium is 50.4%. This market is 35.7% overvalued. Median home price is \$1,190,500. Prices fell 2.0% year-over-year.

Monthly cost of ownership is \$7,047, and rents average \$4,686, making owning \$2,360 per month more costly than renting. Rents rose 3.0% year-over-year. The current capitalization rate (rent/price) is 3.8%.

#### Market rating = 1

# Median Home Price and Rental Parity trailing twelve months



# Resale Median and year-over-year percentage change trailing twelve months



# Rental rate and year-over-year percentage change trailing twelve months

| Date    | % Change      | Rent        | Own         |                                                                 |
|---------|---------------|-------------|-------------|-----------------------------------------------------------------|
| 6/2022  | 22.7%         | \$<br>4,731 | \$<br>6,286 |                                                                 |
| 7/2022  | 20.9%         | \$<br>4,776 | \$<br>6,727 | \$7,800 -                                                       |
| 8/2022  | <b>18.7%</b>  | \$<br>4,847 | \$<br>6,411 | 22 16 25 29 12 28 28 28 20 23 21                                |
| 9/2022  | <b>16.1%</b>  | \$<br>4,857 | \$<br>6,634 | \$5,800 54,732,476,887,485,487,547,547,548,548,548,548,54