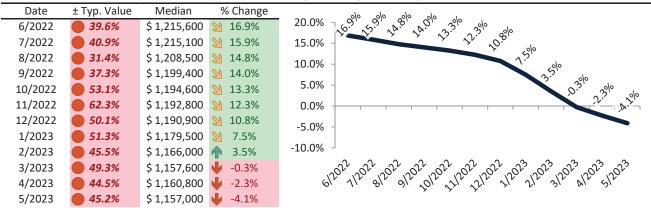

# Los Angeles, CA Housing Market Value & Trends Update

Historically, properties in this market sell at a 23.3% premium. Today's premium is 26.6%. This market is 3.3% overvalued. Median home price is \$868,000. Prices fell 5.1% year-over-year.

Monthly cost of ownership is \$5,138, and rents average \$4,057, making owning \$1,081 per month more costly than renting. Rents rose 5.3% year-over-year. The current capitalization rate (rent/price) is 4.5%.

#### Market rating = 5

# Median Home Price and Rental Parity trailing twelve months

| Date    |               | Rating | ı  | Median  | Re | ntal Parity |                                                                     |
|---------|---------------|--------|----|---------|----|-------------|---------------------------------------------------------------------|
| 6/2022  | 团             | 6      | \$ | 921,000 | \$ | 777,900     | \$1,000,000                                                         |
| 7/2022  | 团             | 6      | \$ | 922,800 | \$ | 733,500     | \$900,000                                                           |
| 8/2022  | 团             | 6      | \$ | 919,400 | \$ | 770,500     | ¢900,000                                                            |
| 9/2022  | 团             | 6      | \$ | 913,400 | \$ | 742,300     | \$800,000                                                           |
| 10/2022 | $\Rightarrow$ | 5      | \$ | 907,900 | \$ | 663,800     | \$700,000 -                                                         |
| 11/2022 | 2             | 4      | \$ | 904,200 | \$ | 636,800     | \$600,000 -                                                         |
| 12/2022 | 团             | 6      | \$ | 899,800 | \$ | 674,600     | \$666,666                                                           |
| 1/2023  | 团             | 6      | \$ | 891,400 | \$ | 678,300     | \$500,000 - Rental Parity - Historic Value                          |
| 2/2023  | $\Rightarrow$ | 5      | \$ | 881,200 | \$ | 700,300     | \$400,000                                                           |
| 3/2023  | $\Rightarrow$ | 5      | \$ | 873,800 | \$ | 675,700     | · · ·                                                               |
| 4/2023  | 团             | 6      | \$ | 871,600 | \$ | 691,800     | 61201,125,91203,125,7125,7125,7125,7125,3125,9125,9125,3            |
| 5/2023  | $\Rightarrow$ | 5      | \$ | 868,000 | \$ | 685,300     | 0, 1, 0, 12, 12, 12, 13, 14, 19, 19, 19, 19, 19, 19, 19, 19, 19, 19 |

# Resale Median and year-over-year percentage change trailing twelve months