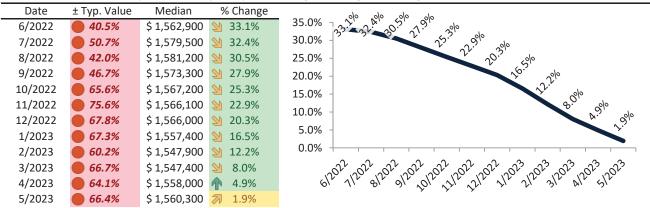

# Market Timing Rating and Valuations: Irvine and Major Cities and Zips

| Study Area       | Ratin      | g | Median       | Re | ntal Parity | % Over/Under<br>Rental Parity | Historic<br>Premium | % Over/Under<br>Historic Prem. |
|------------------|------------|---|--------------|----|-------------|-------------------------------|---------------------|--------------------------------|
| Irvine           | <b>J</b> 1 |   | \$ 1,234,500 | \$ | 775,800     | <b>59.2</b> %                 | 9.2%                | <b>50.0%</b>                   |
| Los Angeles, CA  | <b>⇒</b> 5 |   | \$ 868,000   | \$ | 685,300     | 26.6%                         | 23.3%               | ▶ 3.3%                         |
| Orange County    | <b>J</b> 1 |   | \$ 1,002,500 | \$ | 717,400     | 39.7%                         | 1.9%                | 37.8%                          |
| Anaheim          | <b>J</b> 1 |   | \$ 818,000   | \$ | 614,900     | 33.0%                         | -6.2%               | 39.2%                          |
| Santa Ana        | <b>J</b> 2 |   | \$ 732,500   | \$ | 630,700     | <b>1</b> 6.2%                 | -11.9%              | 28.1%                          |
| Northwood        | <b>J</b> 1 |   | \$ 1,308,900 | \$ | 608,100     | 115.2%                        | 16.2%               | 99.0%                          |
| Northwood Point  | <b>J</b> 1 |   | \$ 1,597,400 | \$ | 850,100     | 87.9%                         | 29.4%               | <b>58.5</b> %                  |
| 92602            | <b>J</b> 1 |   | \$ 1,560,300 | \$ | 866,900     | 80.0%                         | 13.6%               | 66.4%                          |
| 92603            | <b>J</b> 1 |   | \$ 1,785,600 | \$ | 538,000     | 231.9%                        | 3.1%                | 228.8%                         |
| 92604            | <b>J</b> 1 |   | \$ 1,105,100 | \$ | 701,600     | <b>57.5</b> %                 | 10.2%               | <b>47.3</b> %                  |
| 92606            | <b>J</b> 1 |   | \$ 1,190,500 | \$ | 791,700     | 50.4%                         | 14.7%               | 35.7%                          |
| 92612            | <b>J</b> 2 |   | \$ 969,700   | \$ | 742,800     | 30.5%                         | 0.3%                | 30.2%                          |
| 92614            | <b>J</b> 2 |   | \$ 1,007,900 | \$ | 779,100     | 29.4%                         | -4.3%               | 33.7%                          |
| 92618            | <b>J</b> 1 |   | \$ 1,275,800 | \$ | 872,900     | 46.2%                         | -1.7%               | <b>47.9</b> %                  |
| 92620            | <b>J</b> 1 |   | \$ 1,361,600 | \$ | 829,000     | 64.3%                         | 14.4%               | <b>49.9%</b>                   |
| Stanton          | <b>J</b> 1 |   | \$ 678,900   | \$ | 544,000     | 24.8%                         | -15.2%              | <b>40.0%</b>                   |
| Huntington Beach | <b>1</b>   |   | \$ 1,156,700 | \$ | 751,700     | <b>53.9%</b>                  | 12.3%               | <b>41.6%</b>                   |
| Garden Grove     | 1          |   | \$ 839,500   | \$ | 617,700     | 35.9%                         | -5.6%               | <b>41.5%</b>                   |
| Orange           | <b>1</b>   |   | \$ 955,700   | \$ | 692,400     | 38.0%                         | 0.5%                | 37.5%                          |
| Fountain Valley  | <b>1</b>   |   | \$ 1,157,000 | \$ | 735,600     | <b>57.3</b> %                 | 12.1%               | 45.2%                          |