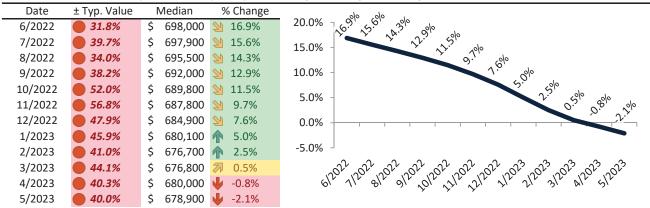

# Orange County Housing Market Value & Trends Update

Historically, properties in this market sell at a 1.9% premium. Today's premium is 39.7%. This market is 37.8% overvalued. Median home price is \$1,002,500. Prices fell 4.0% year-over-year.

Monthly cost of ownership is \$5,934, and rents average \$4,247, making owning \$1,687 per month more costly than renting. Rents rose 4.2% year-over-year. The current capitalization rate (rent/price) is 4.1%.

#### Market rating = 1