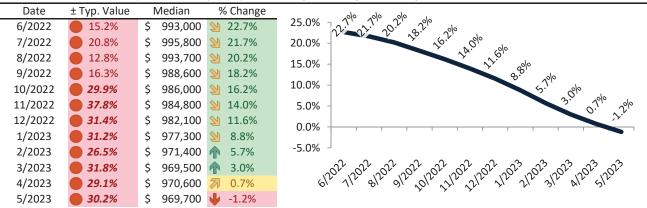

#### Rental rate and year-over-year percentage change trailing twelve months

| Date    | % Change      | Rent     | Own      | \$9,000 ¬                                                          |
|---------|---------------|----------|----------|--------------------------------------------------------------------|
| 6/2022  | 22.5%         | \$ 4,625 | \$ 6,515 |                                                                    |
| 7/2022  | 21.0%         | \$ 4,676 | \$ 7,003 | \$8,000 -                                                          |
| 8/2022  | 2 18.6%       | \$ 4,718 | \$ 6,687 | \$7,000 -                                                          |
| 9/2022  | <b>15.8%</b>  | \$ 4,730 | \$ 6,918 | 45 000 25 46 49 20 41 26 44 4 2 2 2 2                              |
| 10/2022 | 2 13.0%       | \$ 4,717 | \$ 7,697 | \$6,000 - 65 66 43 44 54 30 45 54 54 54 54 54 54 54 54 54 54 54 54 |
| 11/2022 | 2 10.5%       | \$ 4,686 | \$ 7,987 | \$5,000 - 7 - 7 - 7 - 7 - 7 - 7 - 7 - 7 - 5 - 5                    |
| 12/2022 | <b>2</b> 8.3% | \$ 4,631 | \$ 7,503 | \$4,000 -                                                          |
| 1/2023  | <b>6.5%</b>   | \$ 4,564 | \$ 7,399 | Rent Own Historic Cost to Own Relative to Rent                     |
| 2/2023  | <b>5.0%</b>   | \$ 4,533 | \$ 7,116 | \$3,000                                                            |
| 3/2023  | <b>1</b> 3.9% | \$ 4,532 | \$ 7,365 |                                                                    |
| 4/2023  | <b>3.4%</b>   | \$ 4,590 | \$ 7,232 | whole shop whose these those wings                                 |
| 5/2023  | <b>2.7%</b>   | \$ 4,593 | \$ 7,308 | y                                                                  |