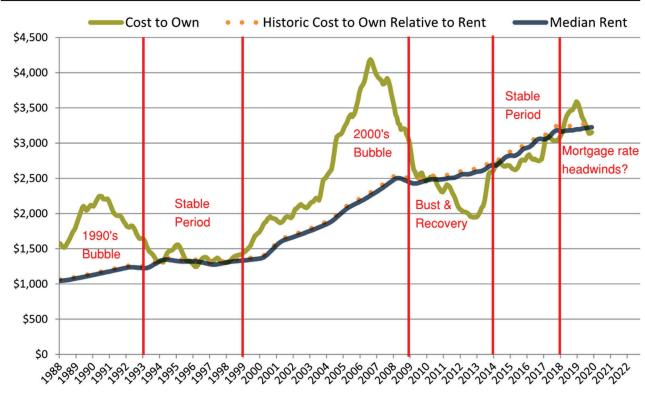

# Irvine median rent and monthly cost of ownership since January 1988

info@TAIT.com 5 of 34