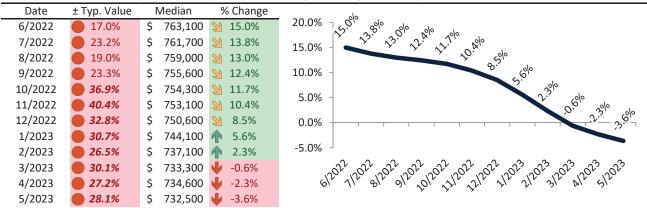

# Santa Ana Housing Market Value & Trends Update

Historically, properties in this market sell at a -11.9% discount. Today's premium is 16.2%. This market is 28.1% overvalued. Median home price is \$732,500. Prices fell 3.6% year-over-year.

Monthly cost of ownership is \$4,336, and rents average \$3,733, making owning \$602 per month more costly than renting. Rents rose 4.7% year-over-year. The current capitalization rate (rent/price) is 4.9%.

#### Market rating = 2