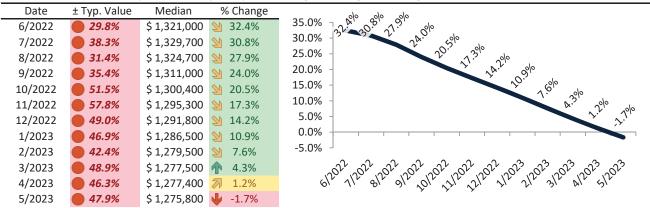

# Orange County Housing Market Value & Trends Update

Historically, properties in this market sell at a 1.9% premium. Today's premium is 39.7%. This market is 37.8% overvalued. Median home price is \$1,002,500. Prices fell 4.0% year-over-year.

Monthly cost of ownership is \$5,934, and rents average \$4,247, making owning \$1,687 per month more costly than renting. Rents rose 4.2% year-over-year. The current capitalization rate (rent/price) is 4.1%.

# Median Home Price and Rental Parity trailing twelve months