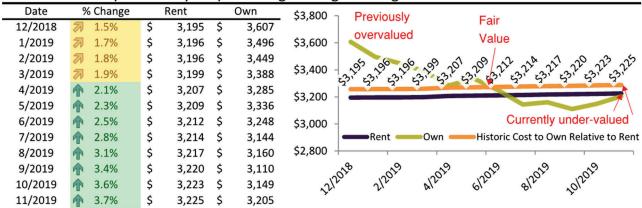

#### Rental rate and year-over-year percentage change trailing twelve months

| Date    | % Change      | Rent     | Own      | \$9,000 ¬                                                          |
|---------|---------------|----------|----------|--------------------------------------------------------------------|
| 6/2022  | 22.5%         | \$ 4,625 | \$ 6,515 |                                                                    |
| 7/2022  | 21.0%         | \$ 4,676 | \$ 7,003 | \$8,000 -                                                          |
| 8/2022  | 2 18.6%       | \$ 4,718 | \$ 6,687 | \$7,000 -                                                          |
| 9/2022  | <b>15.8%</b>  | \$ 4,730 | \$ 6,918 | 45 000 25 46 49 20 41 26 44 4 2 2 2 2                              |
| 10/2022 | 2 13.0%       | \$ 4,717 | \$ 7,697 | \$6,000 - 65 66 43 44 54 30 45 54 54 54 54 54 54 54 54 54 54 54 54 |
| 11/2022 | 2 10.5%       | \$ 4,686 | \$ 7,987 | \$5,000 - 7 - 7 - 7 - 7 - 7 - 7 - 7 - 7 - 5 - 5                    |
| 12/2022 | <b>2</b> 8.3% | \$ 4,631 | \$ 7,503 | \$4,000 -                                                          |
| 1/2023  | <b>6.5%</b>   | \$ 4,564 | \$ 7,399 | Rent Own Historic Cost to Own Relative to Rent                     |
| 2/2023  | <b>5.0%</b>   | \$ 4,533 | \$ 7,116 | \$3,000                                                            |
| 3/2023  | <b>1</b> 3.9% | \$ 4,532 | \$ 7,365 |                                                                    |
| 4/2023  | <b>3.4%</b>   | \$ 4,590 | \$ 7,232 | whole shop whose these those wings                                 |
| 5/2023  | <b>2.7%</b>   | \$ 4,593 | \$ 7,308 | y                                                                  |

Monthly cost of ownership is \$7,307, and rents average \$4,592, making owning \$2,715 per month more costly than renting. Rents rose 2.7% year-over-year. The current capitalization rate (rent/price) is 3.6%.

30 ..... TAIT Housing Market Report Interpretation

info@TAIT.com 3 of 34

Historically, properties in this market sell at a 9.2% premium. Today's premium is 59.2%. This market is 50.0% overvalued. Median home price is \$1,234,500. Prices fell 1.4% year-over-year.