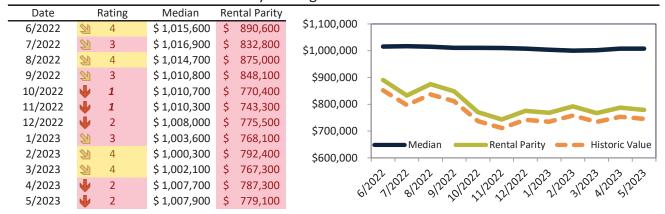

# Market Performance and Trends: Irvine and Major Cities and Zips

| Study Area       | Median<br>Resale \$ | Resale %<br>Change YoY | Median<br>Resale \$ | Rent %<br>Change YoY | Median<br>Rent \$ | Cost of<br>Ownership | Ownership<br>Prem./Disc. | Cap Rate |
|------------------|---------------------|------------------------|---------------------|----------------------|-------------------|----------------------|--------------------------|----------|
| Irvine           | \$ 1,234,500        | <b>-1.4%</b>           | \$ 1,234,500        | <b>1</b> 2.7%        | \$ 4,593          | \$ 7,308             | \$ 2,715                 | 3.6%.    |
| Los Angeles, CA  | \$ 868,000          | <b>-</b> 5.1%          | \$ 868,000          | <b>5</b> .3%         | \$ 4,057          | \$ 5,138             | \$ 1,081                 | 4.5%.    |
| Orange County    | \$ 1,002,500        | <b>4</b> -4.0%         | \$ 1,002,500        | <b>1</b> 4.2%        | \$ 4,247          | \$ 5,934             | \$ 1,687                 | 4.1%.    |
| Anaheim          | \$ 818,000          | <b>4</b> -4.1%         | \$ 818,000          | <b>1</b> 4.9%        | \$ 3,640          | \$ 4,842             | \$ 1,202                 | 4.3%.    |
| Santa Ana        | \$ 732,500          | <b>-</b> 3.6%          | \$ 732,500          | <b>1</b> 4.7%        | \$ 3,734          | \$ 4,336             | \$ 602                   | 4.9%.    |
| Northwood        | \$ 1,308,900        | <b>-</b> 1.8%          | \$ 1,308,900        | <b>-</b> 0.4%        | \$ 3,600          | \$ 7,748             | \$ 4,148                 | 2.6%.    |
| Northwood Point  | \$ 1,597,400        | <b>3</b> 1.4%          | \$ 1,597,400        | <b>3</b> 1.0%        | \$ 5,033          | \$ 9,456             | \$ 4,423                 | 3.0%.    |
| 92602            | \$ 1,560,300        | <b>3</b> 1.9%          | \$ 1,560,300        | <b>1</b> 2.9%        | \$ 5,132          | \$ 9,236             | \$ 4,104                 | 3.2%.    |
| 92603            | \$ 1,785,600        | <b>-</b> 1.7%          | \$ 1,785,600        | <b>1</b> 4.6%        | \$ 3,185          | \$ 10,570            | \$ 7,385                 | 1.7%.    |
| 92604            | \$ 1,105,100        | <b>-</b> 0.6%          | \$ 1,105,100        | <b>1</b> 2.7%        | \$ 4,154          | \$ 6,542             | \$ 2,388                 | 3.6%.    |
| 92606            | \$ 1,190,500        | <b>-2.0%</b>           | \$ 1,190,500        | <b>3.0%</b>          | \$ 4,687          | \$ 7,047             | \$ 2,361                 | 3.8%.    |
| 92612            | \$ 969,700          | <b>-1.2</b> %          | \$ 969,700          | <b>1</b> 3.6%        | \$ 4,398          | \$ 5,740             | \$ 1,343                 | 4.4%.    |
| 92614            | \$ 1,007,900        | <b>3</b> 0.3%          | \$ 1,007,900        | <b>1</b> 3.2%        | \$ 4,612          | \$ 5,966             | \$ 1,354                 | 4.4%.    |
| 92618            | \$ 1,275,800        | <b>-</b> 1.7%          | \$ 1,275,800        | <b>1</b> 2.1%        | \$ 5,167          | \$ 7,552             | \$ 2,385                 | 3.9%.    |
| 92620            | \$ 1,361,600        | <b>-</b> 2.1%          | \$ 1,361,600        | <b>1</b> 4.2%        | \$ 4,908          | \$ 8,060             | \$ 3,152                 | 3.5%.    |
| Stanton          | \$ 678,900          | <b>-</b> 2.1%          | \$ 678,900          | <b>1</b> 4.1%        | \$ 3,220          | \$ 4,019             | \$ 798                   | 4.6%.    |
| Huntington Beach | \$ 1,156,700        | <b>4</b> -4.8%         | \$ 1,156,700        | <b>1.4%</b>          | \$ 4,450          | \$ 6,847             | \$ 2,397                 | 3.7%.    |
| Garden Grove     | \$ 839,500          | <b>-</b> 5.0%          | \$ 839,500          | ≥ 8.6%               | \$ 3,657          | \$ 4,969             | \$ 1,313                 | 4.2%.    |
| Orange           | \$ 955,700          | <b>4</b> .9%           | \$ 955,700          | <b>1</b> 4.2%        | \$ 4,099          | \$ 5,657             | \$ 1,558                 | 4.1%.    |
| Fountain Valley  | \$ 1,157,000        | <b>4.1</b> %           | \$ 1,157,000        | <b>2</b> 7.6%        | \$ 4,355          | \$ 6,849             | \$ 2,494                 | 3.6%.    |

# Market Timing Rating and Valuations: Irvine and Major Cities and Zips

| Study Area       | Ratin      | g | Median       | Re | ntal Parity | % Over/Under<br>Rental Parity | Historic<br>Premium | % Over/Under<br>Historic Prem. |
|------------------|------------|---|--------------|----|-------------|-------------------------------|---------------------|--------------------------------|
| Irvine           | <b>J</b> 1 |   | \$ 1,234,500 | \$ | 775,800     | <b>59.2</b> %                 | 9.2%                | <b>50.0%</b>                   |
| Los Angeles, CA  | <b>⇒</b> 5 |   | \$ 868,000   | \$ | 685,300     | 26.6%                         | 23.3%               | ▶ 3.3%                         |
| Orange County    | <b>J</b> 1 |   | \$ 1,002,500 | \$ | 717,400     | 39.7%                         | 1.9%                | 37.8%                          |
| Anaheim          | <b>J</b> 1 |   | \$ 818,000   | \$ | 614,900     | 33.0%                         | -6.2%               | 39.2%                          |
| Santa Ana        | <b>J</b> 2 |   | \$ 732,500   | \$ | 630,700     | <b>1</b> 6.2%                 | -11.9%              | 28.1%                          |
| Northwood        | <b>J</b> 1 |   | \$ 1,308,900 | \$ | 608,100     | 115.2%                        | 16.2%               | 99.0%                          |
| Northwood Point  | <b>J</b> 1 |   | \$ 1,597,400 | \$ | 850,100     | 87.9%                         | 29.4%               | <b>58.5</b> %                  |
| 92602            | <b>J</b> 1 |   | \$ 1,560,300 | \$ | 866,900     | 80.0%                         | 13.6%               | 66.4%                          |
| 92603            | <b>J</b> 1 |   | \$ 1,785,600 | \$ | 538,000     | 231.9%                        | 3.1%                | 228.8%                         |
| 92604            | <b>J</b> 1 |   | \$ 1,105,100 | \$ | 701,600     | <b>57.5</b> %                 | 10.2%               | <b>47.3</b> %                  |
| 92606            | <b>J</b> 1 |   | \$ 1,190,500 | \$ | 791,700     | 50.4%                         | 14.7%               | 35.7%                          |
| 92612            | <b>J</b> 2 |   | \$ 969,700   | \$ | 742,800     | 30.5%                         | 0.3%                | 30.2%                          |
| 92614            | <b>J</b> 2 |   | \$ 1,007,900 | \$ | 779,100     | 29.4%                         | -4.3%               | 33.7%                          |
| 92618            | <b>J</b> 1 |   | \$ 1,275,800 | \$ | 872,900     | 46.2%                         | -1.7%               | <b>47.9</b> %                  |
| 92620            | <b>J</b> 1 |   | \$ 1,361,600 | \$ | 829,000     | 64.3%                         | 14.4%               | <b>49.9%</b>                   |
| Stanton          | <b>J</b> 1 |   | \$ 678,900   | \$ | 544,000     | 24.8%                         | -15.2%              | <b>40.0%</b>                   |
| Huntington Beach | <b>1</b>   |   | \$ 1,156,700 | \$ | 751,700     | <b>53.9%</b>                  | 12.3%               | <b>41.6%</b>                   |
| Garden Grove     | 1          |   | \$ 839,500   | \$ | 617,700     | 35.9%                         | -5.6%               | <b>41.5%</b>                   |
| Orange           | <b>1</b>   |   | \$ 955,700   | \$ | 692,400     | 38.0%                         | 0.5%                | 37.5%                          |
| Fountain Valley  | <b>1</b>   |   | \$ 1,157,000 | \$ | 735,600     | <b>57.3</b> %                 | 12.1%               | 45.2%                          |