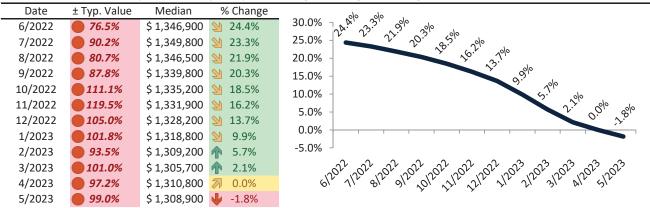

# Anaheim Housing Market Value & Trends Update

Historically, properties in this market sell at a -6.2% discount. Today's premium is 33.0%. This market is 39.2% overvalued. Median home price is \$818,000. Prices fell 4.1% year-over-year.

Monthly cost of ownership is \$4,842, and rents average \$3,640, making owning \$1,201 per month more costly than renting. Rents rose 4.9% year-over-year. The current capitalization rate (rent/price) is 4.3%.

#### Market rating = 1