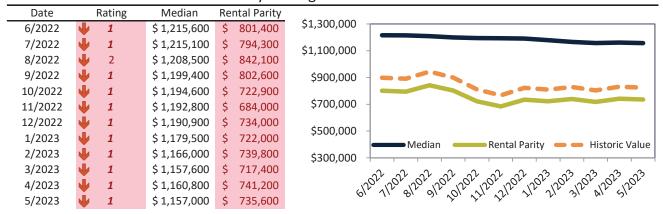

30 ..... TAIT Housing Market Report Interpretation

info@TAIT.com 3 of 34

Historically, properties in this market sell at a 9.2% premium. Today's premium is 59.2%. This market is 50.0% overvalued. Median home price is \$1,234,500. Prices fell 1.4% year-over-year.

Monthly cost of ownership is \$7,307, and rents average \$4,592, making owning \$2,715 per month more costly than renting. Rents rose 2.7% year-over-year. The current capitalization rate (rent/price) is 3.6%.

#### Market rating = 1

#### Median Home Price and Rental Parity trailing twelve months