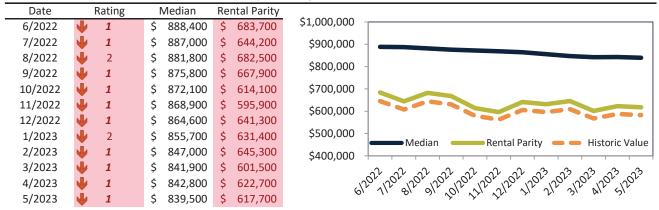

# Los Angeles, CA Housing Market Value & Trends Update

Historically, properties in this market sell at a 23.3% premium. Today's premium is 26.6%. This market is 3.3% overvalued. Median home price is \$868,000. Prices fell 5.1% year-over-year.

Monthly cost of ownership is \$5,138, and rents average \$4,057, making owning \$1,081 per month more costly than renting. Rents rose 5.3% year-over-year. The current capitalization rate (rent/price) is 4.5%.

#### Market rating = 5

# Median Home Price and Rental Parity trailing twelve months

| Date    |               | Rating | ı  | Median  | Re | ntal Parity |                                                                     |
|---------|---------------|--------|----|---------|----|-------------|---------------------------------------------------------------------|
| 6/2022  | 团             | 6      | \$ | 921,000 | \$ | 777,900     | \$1,000,000                                                         |
| 7/2022  | 团             | 6      | \$ | 922,800 | \$ | 733,500     | \$900,000                                                           |
| 8/2022  | 团             | 6      | \$ | 919,400 | \$ | 770,500     | ¢900,000                                                            |
| 9/2022  | 团             | 6      | \$ | 913,400 | \$ | 742,300     | \$800,000                                                           |
| 10/2022 | $\Rightarrow$ | 5      | \$ | 907,900 | \$ | 663,800     | \$700,000 -                                                         |
| 11/2022 | 2             | 4      | \$ | 904,200 | \$ | 636,800     | \$600,000 -                                                         |
| 12/2022 | 团             | 6      | \$ | 899,800 | \$ | 674,600     | \$666,666                                                           |
| 1/2023  | 团             | 6      | \$ | 891,400 | \$ | 678,300     | \$500,000 - Rental Parity - Historic Value                          |
| 2/2023  | $\Rightarrow$ | 5      | \$ | 881,200 | \$ | 700,300     | \$400,000                                                           |
| 3/2023  | $\Rightarrow$ | 5      | \$ | 873,800 | \$ | 675,700     | · · ·                                                               |
| 4/2023  | 团             | 6      | \$ | 871,600 | \$ | 691,800     | 61201,125,91203,125,7125,7125,7125,7125,3125,9125,9125,3            |
| 5/2023  | $\Rightarrow$ | 5      | \$ | 868,000 | \$ | 685,300     | 0, 1, 0, 12, 12, 12, 13, 14, 19, 19, 19, 19, 19, 19, 19, 19, 19, 19 |