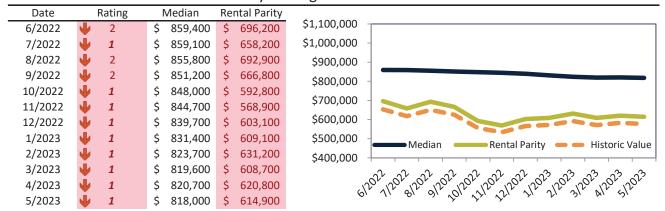

# Anaheim Housing Market Value & Trends Update

Historically, properties in this market sell at a -6.2% discount. Today's premium is 33.0%. This market is 39.2% overvalued. Median home price is \$818,000. Prices fell 4.1% year-over-year.

Monthly cost of ownership is \$4,842, and rents average \$3,640, making owning \$1,201 per month more costly than renting. Rents rose 4.9% year-over-year. The current capitalization rate (rent/price) is 4.3%.

#### Market rating = 1

# Median Home Price and Rental Parity trailing twelve months