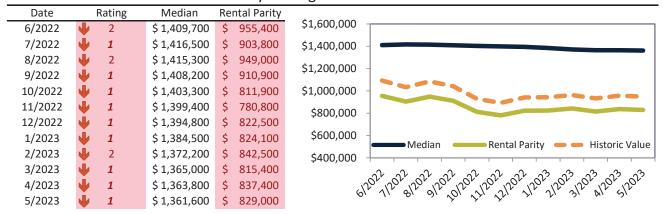

2 32 32 32 3                         |
| 4/2023  | <b>3.0%</b>   | \$<br>5,171 | \$<br>7,475 | 61202 11203 81203 81202 1202 11202 11203 11203 31203 11203 11203 |
| 5/2023  | <b>1</b> 2.1% | \$<br>5,167 | \$<br>7,552 | у у у                                                            |

info@TAIT.com 23 of 34



Historically, properties in this market sell at a 14.4% premium. Today's premium is 64.3%. This market is 49.9% overvalued. Median home price is \$1,361,600. Prices fell 2.1% year-over-year.

Monthly cost of ownership is \$8,060, and rents average \$4,907, making owning \$3,152 per month more costly than renting. Rents rose 4.2% year-over-year. The current capitalization rate (rent/price) is 3.5%.

#### Market rating = 1

# Median Home Price and Rental Parity trailing twelve months



# Resale Median and year-over-year percentage change trailing twelve months



# Rental rate and year-over-year percentage change trailing twelve months

| Date    | % Change     | Rent    |      | Own   | \$9,800 ¬                                                               |
|---------|--------------|---------|------|-------|-------------------------------------------------------------------------|
| 6/2022  | 21.3%        | \$ 4,89 | 4 \$ | 7,221 | <i>y</i> 5)500                                                          |
| 7/2022  | 20.3%        | \$ 4,94 | 9 \$ | 7,756 | \$7,800 -                                                               |
| 8/2022  | <b>18.7%</b> | \$ 4,97 | 2 \$ | 7,414 |                                                                         |
| 9/2022  | <b