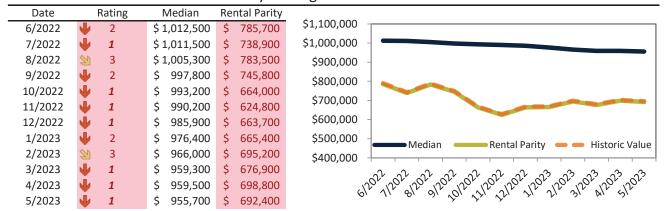

# Anaheim Housing Market Value & Trends Update

Historically, properties in this market sell at a -6.2% discount. Today's premium is 33.0%. This market is 39.2% overvalued. Median home price is \$818,000. Prices fell 4.1% year-over-year.

Monthly cost of ownership is \$4,842, and rents average \$3,640, making owning \$1,201 per month more costly than renting. Rents rose 4.9% year-over-year. The current capitalization rate (rent/price) is 4.3%.

#### Market rating = 1

# Median Home Price and Rental Parity trailing twelve months