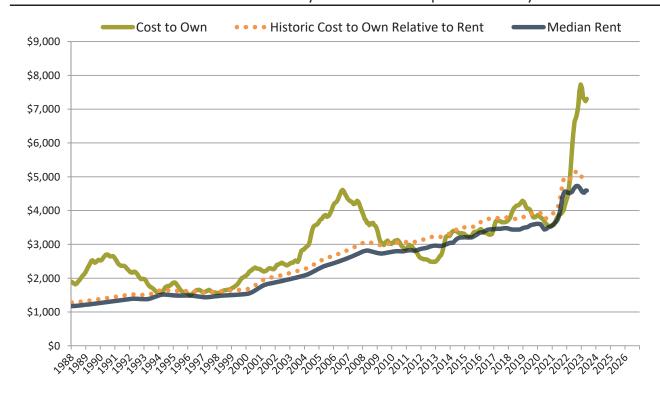

# Irvine median home price since January 1988

# Irvine median rent and monthly cost of ownership since January 1988

info@TAIT.com 5 of 34

30 ..... TAIT Housing Market Report Interpretation

info@TAIT.com 3 of 34

Historically, properties in this market sell at a 9.2% premium. Today's premium is 59.2%. This market is 50.0% overvalued. Median home price is \$1,234,500. Prices fell 1.4% year-over-year.

Monthly cost of ownership is \$7,307, and rents average \$4,592, making owning \$2,715 per month more costly than renting. Rents rose 2.7% year-over-year. The current capitalization rate (rent/price) is 3.6%.