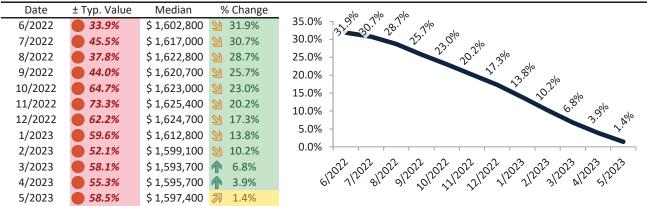

# Market Timing Rating and Valuations: Irvine and Major Cities and Zips

| Study Area       | Ratin      | g | Median       | Re | ntal Parity | % Over/Under<br>Rental Parity | Historic<br>Premium | % Over/Under<br>Historic Prem. |
|------------------|------------|---|--------------|----|-------------|-------------------------------|---------------------|--------------------------------|
| Irvine           | <b>J</b> 1 |   | \$ 1,234,500 | \$ | 775,800     | <b>59.2</b> %                 | 9.2%                | <b>50.0%</b>                   |
| Los Angeles, CA  | <b>⇒</b> 5 |   | \$ 868,000   | \$ | 685,300     | 26.6%                         | 23.3%               | ▶ 3.3%                         |
| Orange County    | <b>J</b> 1 |   | \$ 1,002,500 | \$ | 717,400     | 39.7%                         | 1.9%                | 37.8%                          |
| Anaheim          | <b>J</b> 1 |   | \$ 818,000   | \$ | 614,900     | 33.0%                         | -6.2%               | 39.2%                          |
| Santa Ana        | <b>J</b> 2 |   | \$ 732,500   | \$ | 630,700     | <b>1</b> 6.2%                 | -11.9%              | 28.1%                          |
| Northwood        | <b>J</b> 1 |   | \$ 1,308,900 | \$ | 608,100     | 115.2%                        | 16.2%               | 99.0%                          |
| Northwood Point  | <b>J</b> 1 |   | \$ 1,597,400 | \$ | 850,100     | 87.9%                         | 29.4%               | <b>58.5</b> %                  |
| 92602            | <b>J</b> 1 |   | \$ 1,560,300 | \$ | 866,900     | 80.0%                         | 13.6%               | 66.4%                          |
| 92603            | <b>J</b> 1 |   | \$ 1,785,600 | \$ | 538,000     | 231.9%                        | 3.1%                | 228.8%                         |
| 92604            | <b>J</b> 1 |   | \$ 1,105,100 | \$ | 701,600     | <b>57.5</b> %                 | 10.2%               | <b>47.3</b> %                  |
| 92606            | <b>J</b> 1 |   | \$ 1,190,500 | \$ | 791,700     | 50.4%                         | 14.7%               | 35.7%                          |
| 92612            | <b>J</b> 2 |   | \$ 969,700   | \$ | 742,800     | 30.5%                         | 0.3%                | 30.2%                          |
| 92614            | <b>J</b> 2 |   | \$ 1,007,900 | \$ | 779,100     | 29.4%                         | -4.3%               | 33.7%                          |
| 92618            | <b>J</b> 1 |   | \$ 1,275,800 | \$ | 872,900     | 46.2%                         | -1.7%               | <b>47.9</b> %                  |
| 92620            | <b>J</b> 1 |   | \$ 1,361,600 | \$ | 829,000     | 64.3%                         | 14.4%               | <b>49.9%</b>                   |
| Stanton          | <b>J</b> 1 |   | \$ 678,900   | \$ | 544,000     | 24.8%                         | -15.2%              | <b>40.0%</b>                   |
| Huntington Beach | <b>1</b>   |   | \$ 1,156,700 | \$ | 751,700     | <b>53.9%</b>                  | 12.3%               | <b>41.6%</b>                   |
| Garden Grove     | 1          |   | \$ 839,500   | \$ | 617,700     | 35.9%                         | -5.6%               | <b>41.5%</b>                   |
| Orange           | <b>1</b>   |   | \$ 955,700   | \$ | 692,400     | 38.0%                         | 0.5%                | 37.5%                          |
| Fountain Valley  | <b>1</b>   |   | \$ 1,157,000 | \$ | 735,600     | <b>57.3</b> %                 | 12.1%               | 45.2%                          |