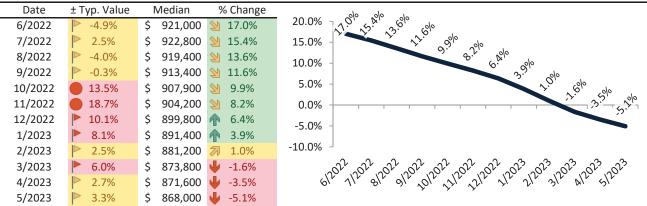

#### Rental rate and year-over-year percentage change trailing twelve months

| Date    | % Change      | Rent     | Own      | \$9,000 ¬                                                          |
|---------|---------------|----------|----------|--------------------------------------------------------------------|
| 6/2022  | 22.5%         | \$ 4,625 | \$ 6,515 |                                                                    |
| 7/2022  | 21.0%         | \$ 4,676 | \$ 7,003 | \$8,000 -                                                          |
| 8/2022  | 2 18.6%       | \$ 4,718 | \$ 6,687 | \$7,000 -                                                          |
| 9/2022  | <b>15.8%</b>  | \$ 4,730 | \$ 6,918 | 45 000 25 46 49 20 41 26 44 4 2 2 2 2                              |
| 10/2022 | 2 13.0%       | \$ 4,717 | \$ 7,697 | \$6,000 - 65 66 43 44 54 30 45 54 54 54 54 54 54 54 54 54 54 54 54 |
| 11/2022 | 2 10.5%       | \$ 4,686 | \$ 7,987 | \$5,000 - 7 - 7 - 7 - 7 - 7 - 7 - 7 - 7 - 5 - 5                    |
| 12/2022 | <b>2</b> 8.3% | \$ 4,631 | \$ 7,503 | \$4,000 -                                                          |
| 1/2023  | <b>6.5%</b>   | \$ 4,564 | \$ 7,399 | Rent Own Historic Cost to Own Relative to Rent                     |
| 2/2023  | <b>5.0%</b>   | \$ 4,533 | \$ 7,116 | \$3,000                                                            |
| 3/2023  | <b>1</b> 3.9% | \$ 4,532 | \$ 7,365 |                                                                    |
| 4/2023  | <b>3.4%</b>   | \$ 4,590 | \$ 7,232 | whole shop whose these those wings                                 |
| 5/2023  | <b>2.7%</b>   | \$ 4,593 | \$ 7,308 | y                                                                  |