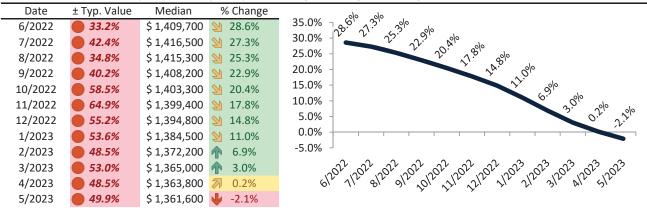

30 ..... TAIT Housing Market Report Interpretation

info@TAIT.com 3 of 34

Historically, properties in this market sell at a 9.2% premium. Today's premium is 59.2%. This market is 50.0% overvalued. Median home price is \$1,234,500. Prices fell 1.4% year-over-year.

Monthly cost of ownership is \$7,307, and rents average \$4,592, making owning \$2,715 per month more costly than renting. Rents rose 2.7% year-over-year. The current capitalization rate (rent/price) is 3.6%.

#### Market rating = 1