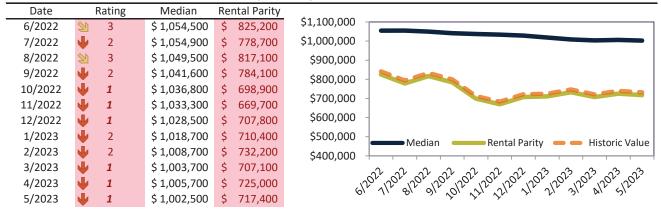

# Orange County Housing Market Value & Trends Update

Historically, properties in this market sell at a 1.9% premium. Today's premium is 39.7%. This market is 37.8% overvalued. Median home price is \$1,002,500. Prices fell 4.0% year-over-year.

Monthly cost of ownership is \$5,934, and rents average \$4,247, making owning \$1,687 per month more costly than renting. Rents rose 4.2% year-over-year. The current capitalization rate (rent/price) is 4.1%.

#### Market rating = 1

# Median Home Price and Rental Parity trailing twelve months