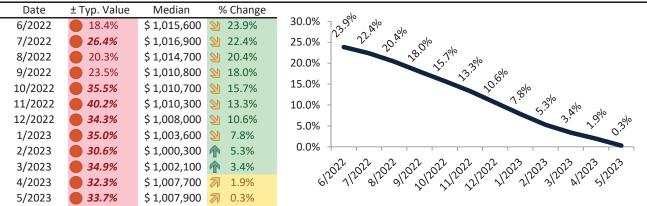

30 ..... TAIT Housing Market Report Interpretation

info@TAIT.com 3 of 34

Historically, properties in this market sell at a 9.2% premium. Today's premium is 59.2%. This market is 50.0% overvalued. Median home price is \$1,234,500. Prices fell 1.4% year-over-year.

Monthly cost of ownership is \$7,307, and rents average \$4,592, making owning \$2,715 per month more costly than renting. Rents rose 2.7% year-over-year. The current capitalization rate (rent/price) is 3.6%.