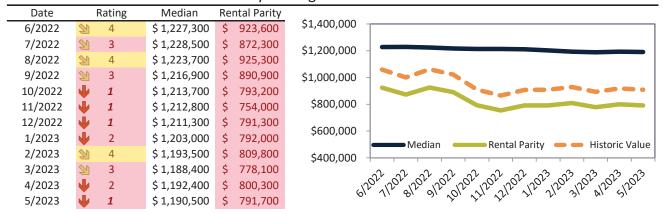

30 ..... TAIT Housing Market Report Interpretation

info@TAIT.com 3 of 34

Historically, properties in this market sell at a 9.2% premium. Today's premium is 59.2%. This market is 50.0% overvalued. Median home price is \$1,234,500. Prices fell 1.4% year-over-year.

Monthly cost of ownership is \$7,307, and rents average \$4,592, making owning \$2,715 per month more costly than renting. Rents rose 2.7% year-over-year. The current capitalization rate (rent/price) is 3.6%.

#### Market rating = 1

#### Median Home Price and Rental Parity trailing twelve months