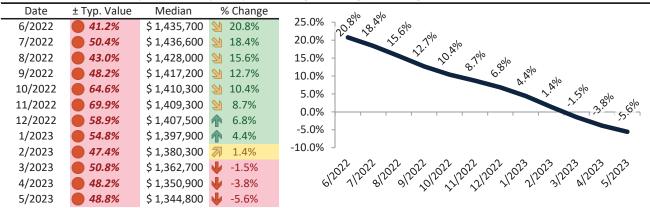

# Los Angeles, CA Housing Market Value & Trends Update

Historically, properties in this market sell at a 23.3% premium. Today's premium is 26.6%. This market is 3.3% overvalued. Median home price is \$868,000. Prices fell 5.1% year-over-year.

# Resale Median and year-over-year percentage change trailing twelve months