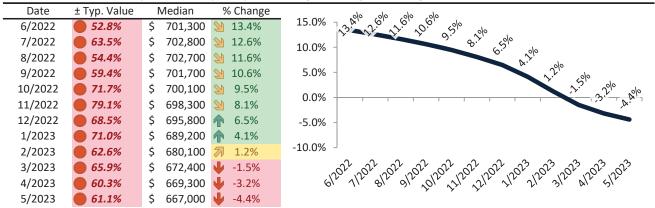

# Los Angeles, CA Housing Market Value & Trends Update

Historically, properties in this market sell at a 23.3% premium. Today's premium is 26.6%. This market is 3.3% overvalued. Median home price is \$868,000. Prices fell 5.1% year-over-year.

# Resale Median and year-over-year percentage change trailing twelve months