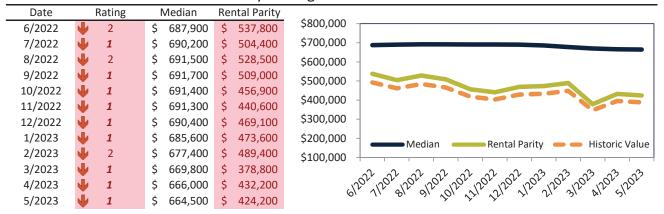

# Los Angeles County Housing Market Value & Trends Update

Historically, properties in this market sell at a -7.2% discount. Today's premium is 40.3%. This market is 47.5% overvalued. Median home price is \$812,800. Prices fell 4.6% year-over-year.

Monthly cost of ownership is \$4,811, and rents average \$3,429, making owning \$1,381 per month more costly than renting. Rents rose 5.7% year-over-year. The current capitalization rate (rent/price) is 4.1%.

#### Market rating = 1

# Historic Median Home Price Relative to Rental Parity: Los Angeles County since January 1988

# TAIT Housing Report® Market Timing System Rating: Los Angeles County since January 1988

info@TAIT.com 7 of 68