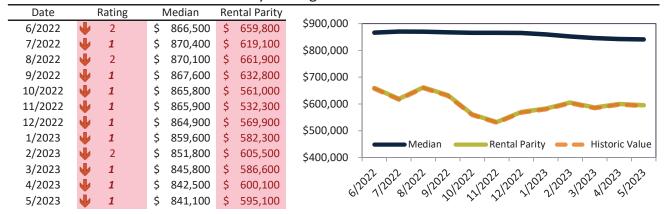

# Los Angeles County Housing Market Value & Trends Update

Historically, properties in this market sell at a -7.2% discount. Today's premium is 40.3%. This market is 47.5% overvalued. Median home price is \$812,800. Prices fell 4.6% year-over-year.

Monthly cost of ownership is \$4,811, and rents average \$3,429, making owning \$1,381 per month more costly than renting. Rents rose 5.7% year-over-year. The current capitalization rate (rent/price) is 4.1%.

#### Market rating = 1

# Historic Median Home Price Relative to Rental Parity: Los Angeles County since January 1988

# TAIT Housing Report® Market Timing System Rating: Los Angeles County since January 1988

info@TAIT.com 7 of 68