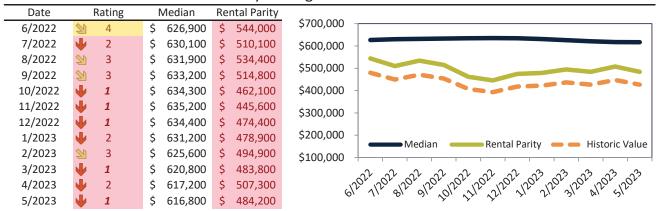

# Historic Median Home Price Relative to Rental Parity: Los Angeles County since January 1988

# TAIT Housing Report® Market Timing System Rating: Los Angeles County since January 1988

info@TAIT.com 7 of 68

# Los Angeles County Housing Market Value & Trends Update

Historically, properties in this market sell at a -7.2% discount. Today's premium is 40.3%. This market is 47.5% overvalued. Median home price is \$812,800. Prices fell 4.6% year-over-year.

Monthly cost of ownership is \$4,811, and rents average \$3,429, making owning \$1,381 per month more costly than renting. Rents rose 5.7% year-over-year. The current capitalization rate (rent/price) is 4.1%.

#### Market rating = 1