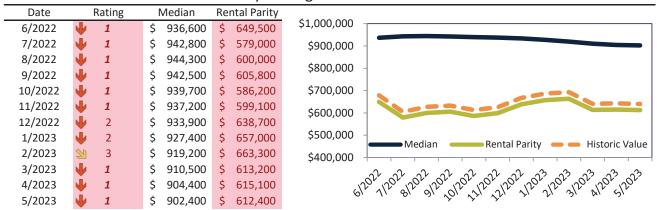

# Los Angeles County Housing Market Value & Trends Update

Historically, properties in this market sell at a -7.2% discount. Today's premium is 40.3%. This market is 47.5% overvalued. Median home price is \$812,800. Prices fell 4.6% year-over-year.

Monthly cost of ownership is \$4,811, and rents average \$3,429, making owning \$1,381 per month more costly than renting. Rents rose 5.7% year-over-year. The current capitalization rate (rent/price) is 4.1%.

#### Market rating = 1

# Median Home Price and Rental Parity trailing twelve months