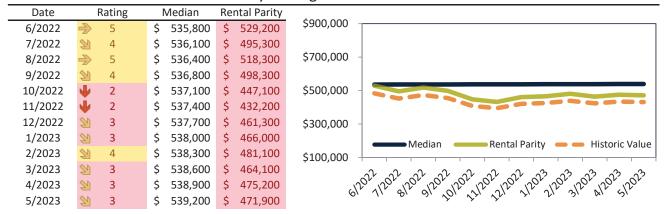

# Market Timing Rating and Valuations: Los Angeles County and Major Cities and Zips

| Churchy Area                  |          | Rating |      | Median    | Rei | ntal Parity | % Over/Under<br>Rental Parity | Historic<br>Premium | % Over/Under<br>Historic Prem. |
|-------------------------------|----------|--------|------|-----------|-----|-------------|-------------------------------|---------------------|--------------------------------|
| Study Area Los Angeles County | <b>•</b> | 1      | \$   | 812,800   | \$  | 579,300     | <b>40.3%</b>                  | -7.2%               | <b>2</b>                       |
| Los Angeles, CA               | <b>→</b> | 5      | \$   | 868,000   | \$  | 685,300     | 26.6%                         | 23.3%               | 47.5%                          |
| Alhambra                      | <b>₩</b> | 1      | \$   | 841,100   | \$  | 595,100     | 41.3%                         | -0.4%               | ▶ 3.3%                         |
|                               | •        |        |      |           |     |             | _                             |                     | 41.7%                          |
| Arcadia                       | •        | 1      |      | 1,258,000 | \$  | 881,300     | 42.7%                         | 5.4%                | 37.3%                          |
| Azusa                         | •        | 1      | \$   | 632,000   | \$  | 466,900     | 35.3%                         | -12.7%              | <b>48.0%</b>                   |
| Baldwin Park                  | Ψ        | 1      | \$   | 626,300   | \$  | 460,900     | 35.9%                         | -11.4%              | 47.3%                          |
| Bell Gardens                  | 21       | 3      | \$   | 612,400   | \$  | 525,900     | <b>1</b> 6.5%                 | -9.9%               | 26.4%                          |
| Bellflower                    | •        | 1      | \$   | 707,100   | \$  | 583,600     | 21.1%                         | -9.7%               | 30.8%                          |
| Burbank                       | •        | 1      | \$ : | 1,082,700 | \$  | 693,500     | <b>56.2%</b>                  | -0.9%               | <b>57.1</b> %                  |
| Carson                        | •        | 1      | \$   | 727,200   | \$  | 491,500     | <b>48.0%</b>                  | -12.6%              | <b>60.6%</b>                   |
| Cerritos                      | •        | 1      | \$   | 967,100   | \$  | 645,600     | <b>49.7%</b>                  | 12.3%               | 37.4%                          |
| Compton                       | •        | 2      | \$   | 568,700   | \$  | 536,400     | <b>6.1%</b>                   | -19.9%              | 26.0%                          |
| Covina                        | •        | 1      | \$   | 713,000   | \$  | 464,100     | 53.6%                         | -5.6%               | <b>59.2</b> %                  |
| Diamond Bar                   | •        | 1      | \$   | 886,600   | \$  | 649,800     | 36.5%                         | 2.7%                | <b>33.8%</b>                   |
| Downey                        | Ψ        | 1      | \$   | 778,600   | \$  | 590,900     | 31.7%                         | -6.0%               | <b>37.7</b> %                  |
| East Los Angeles              | •        | 1      | \$   | 621,400   | \$  | 493,300     | 26.0%                         | -9.4%               | <b>35.4</b> %                  |
| El Monte                      | •        | 1      | \$   | 676,100   | \$  | 432,200     | <b>56.4%</b>                  | -8.9%               | <b>65.3%</b>                   |
| Florence-Graham               | •        | 1      | \$   | 529,400   | \$  | 549,100     | <b> </b> -3.6%                | -21.2%              | <b>1</b> 7.6%                  |
| Gardena                       | •        | 1      | \$   | 731,100   | \$  | 568,000     | 28.7%                         | -11.8%              | <b>40.5%</b>                   |
| Glendale                      | •        | 1      | \$ : | 1,078,300 | \$  | 736,100     | 46.5%                         | 1.3%                | 45.2%                          |
| Glendora                      | •        | 1      | \$   | 805,700   | \$  | 564,500     | 42.7%                         | 1.6%                | <b>41.1%</b>                   |
| Hacienda Heights              | 2        | 3      | \$   | 843,300   | \$  | 669,900     | 25.9%                         | 6.0%                | <b>1</b> 9.9%                  |
| Hawthorne                     | •        | 1      | \$   | 833,300   | \$  | 647,000     | 28.8%                         | -10.9%              | <b>39.7%</b>                   |
| Huntington Park               | •        | 1      | \$   | 599,600   | \$  | 506,600     | <b>1</b> 8.3%                 | -13.5%              | <b>31.8%</b>                   |
| Inglewood                     | •        | 1      | \$   | 721,900   | \$  | 588,800     | 22.6%                         | -18.4%              | <b>41.0</b> %                  |
| La Mirada                     | •        | 1      | \$   | 790,800   | \$  | 481,300     | 64.3%                         | -3.7%               | 68.0%                          |

# Market Timing Rating and Valuations: Los Angeles County and Major Cities and Zips

| Study Area      |    | Rating |      | Median    | Rer  | ntal Parity | % Over/Under<br>Rental Parity | Historic<br>Premium | % Over/Under<br>Historic Prem. |
|-----------------|----|--------|------|-----------|------|-------------|-------------------------------|---------------------|--------------------------------|
| La Puente       | •  | 1      | \$   | 636,900   | \$   | 458,000     | 39.1%                         | -10.9%              | <b>50.0</b> %                  |
| Lakewood        | •  | 1      | \$   | 785,800   | \$   | 500,100     | 57.1%                         | -3.4%               | 60.5%                          |
| Lancaster       | 2  | 3      | \$   | 436,800   | \$   | 496,200     | -12.0%                        | -31.6%              | 19.6%                          |
| Long Beach      | •  | 1      | \$   | 769,800   | \$   | 576,300     | 33.5%                         | -7.8%               | 41.3%                          |
| Los Angeles     | •  | 1      | \$   | 897,800   | \$   | 628,200     | 42.9%                         | -11.1%              | <b>54.0%</b>                   |
| Lynwood         | •  | 2      | \$   | 602,300   | \$   | 515,100     | <b>1</b> 6.9%                 | -13.8%              | <b>30.7%</b>                   |
| Monrovia        | •  | 1      | \$   | 902,400   | \$   | 612,400     | 47.3%                         | 4.4%                | <b>42.9%</b>                   |
| Montebello      | •  | 1      | \$   | 725,600   | \$   | 467,100     | 55.3%                         | -5.3%               | <b>60.6%</b>                   |
| Monterey Park   | •  | 1      | \$   | 848,800   | \$   | 553,900     | 53.2%                         | 2.9%                | <b>50.3</b> %                  |
| Norwalk         | •  | 1      | \$   | 667,000   | \$   | 441,200     | <b>51.2</b> %                 | -9.9%               | 61.1%                          |
| Palmdale        | 2  | 3      | \$   | 472,300   | \$   | 514,400     | -8.2%                         | -25.9%              | 17.7%                          |
| Paramount       | •  | 1      | \$   | 581,500   | \$   | 500,300     | <b>1</b> 6.2%                 | -20.4%              | 36.6%                          |
| Pasadena        | •  | 1      | \$ 2 | 1,063,000 | \$   | 685,700     | 55.0%                         | 3.2%                | <b>51.8%</b>                   |
| Pico Rivera     | •  | 1      | \$   | 664,500   | \$   | 424,200     | <b>56.7%</b>                  | -8.4%               | 65.1%                          |
| Pomona          | •  | 1      | \$   | 596,900   | \$   | 521,500     | 14.4%                         | -18.3%              | 32.7%                          |
| Redondo Beach   | •  | 1      | \$ 2 | 1,344,800 | \$   | 843,300     | <b>59.5%</b>                  | 10.7%               | <b>48.8%</b>                   |
| Rosemead        | •  | 1      | \$   | 788,200   | \$   | 418,800     | 88.2%                         | -2.8%               | 91.0%                          |
| Rowland Heights | •  | 1      | \$   | 838,300   | \$   | 483,800     | 73.3%                         | 23.9%               | <b>49.4%</b>                   |
| San Gabriel     | •  | 1      | \$   | 967,600   | \$   | 656,600     | 47.3%                         | 14.2%               | 33.1%                          |
| Santa Clarita   | •  | 2      | \$   | 750,100   | \$   | 626,500     | 19.8%                         | -9.6%               | 29.4%                          |
| Santa Monica    | •  | 2      | \$ : | 1,626,700 | \$ 1 | ,536,100    | ▶ 5.9%                        | -19.8%              | 25.7%                          |
| South Gate      | •  | 1      | \$   | 616,800   | \$   | 484,200     | 27.4%                         | -11.8%              | 39.2%                          |
| South Whittier  | 20 | 3      | \$   | 539,200   | \$   | 471,900     | 14.3%                         | -8.7%               | 23.0%                          |
| Torrance        | •  | 1      | \$ : | 1,090,300 | \$   | 702,900     | 55.1%                         | 13.8%               | <b>41.3</b> %                  |
| West Covina     | •  | 1      | \$   | 749,500   | \$   | 507,000     | 47.8%                         | -4.5%               | <b>52.3</b> %                  |
| Whittier        | •  | 1      | \$   | 731,600   | \$   | 588,800     | 24.3%                         | -4.5%               | 28.8%                          |

# Los Angeles, CA Housing Market Value & Trends Update

Historically, properties in this market sell at a 23.3% premium. Today's premium is 26.6%. This market is 3.3% overvalued. Median home price is \$868,000. Prices fell 5.1% year-over-year.

Monthly cost of ownership is \$5,138, and rents average \$4,057, making owning \$1,081 per month more costly than renting. Rents rose 5.3% year-over-year. The current capitalization rate (rent/price) is 4.5%.

#### Market rating = 5