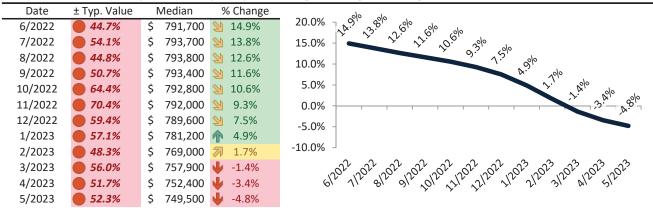

# Historic Median Home Price Relative to Rental Parity: Los Angeles County since January 1988

# TAIT Housing Report® Market Timing System Rating: Los Angeles County since January 1988

info@TAIT.com 7 of 68