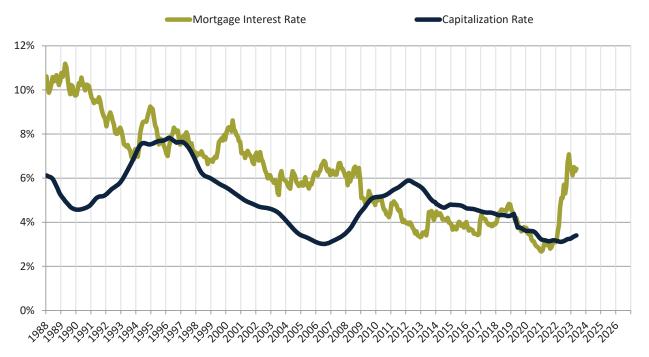

# Cash Investor Capitalization Rate: Los Angeles County since January 1988

Financed Investor Cash-on-Cash Return: Los Angeles County since January 1988

info@TAIT.com 8 of 68

Monthly cost of ownership is \$4,811, and rents average \$3,429, making owning \$1,381 per month more costly than renting. Rents rose 5.7% year-over-year. The current capitalization rate (rent/price) is 4.1%.