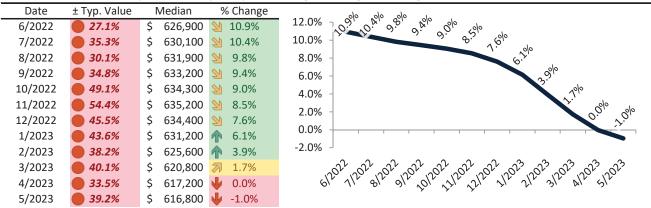

# TAIT Housing Report® Market Timing System Rating: Los Angeles County since January 1988

info@TAIT.com 7 of 68

# Los Angeles County Housing Market Value & Trends Update

Historically, properties in this market sell at a -7.2% discount. Today's premium is 40.3%. This market is 47.5% overvalued. Median home price is \$812,800. Prices fell 4.6% year-over-year.

Monthly cost of ownership is \$4,811, and rents average \$3,429, making owning \$1,381 per month more costly than renting. Rents rose 5.7% year-over-year. The current capitalization rate (rent/price) is 4.1%.

#### Market rating = 1