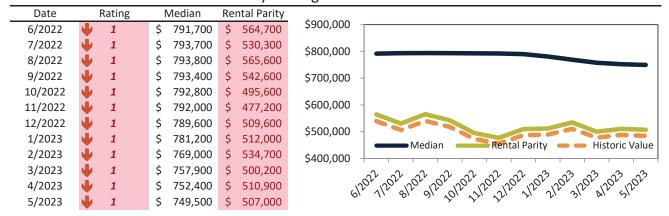

# Los Angeles, CA Housing Market Value & Trends Update

Historically, properties in this market sell at a 23.3% premium. Today's premium is 26.6%. This market is 3.3% overvalued. Median home price is \$868,000. Prices fell 5.1% year-over-year.

Monthly cost of ownership is \$5,138, and rents average \$4,057, making owning \$1,081 per month more costly than renting. Rents rose 5.3% year-over-year. The current capitalization rate (rent/price) is 4.5%.

#### Market rating = 5

# Median Home Price and Rental Parity trailing twelve months