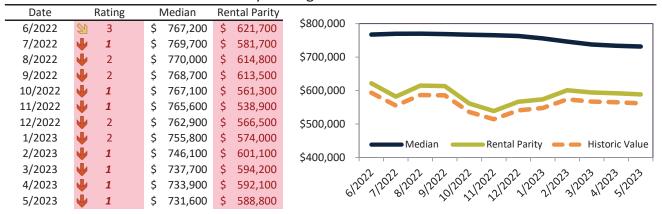

# Los Angeles County Housing Market Value & Trends Update

Historically, properties in this market sell at a -7.2% discount. Today's premium is 40.3%. This market is 47.5% overvalued. Median home price is \$812,800. Prices fell 4.6% year-over-year.

Monthly cost of ownership is \$4,811, and rents average \$3,429, making owning \$1,381 per month more costly than renting. Rents rose 5.7% year-over-year. The current capitalization rate (rent/price) is 4.1%.

#### Market rating = 1

# Median Home Price and Rental Parity trailing twelve months