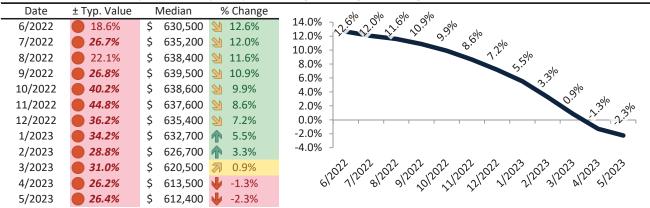

# Los Angeles County Housing Market Value & Trends Update

Historically, properties in this market sell at a -7.2% discount. Today's premium is 40.3%. This market is 47.5% overvalued. Median home price is \$812,800. Prices fell 4.6% year-over-year.

Monthly cost of ownership is \$4,811, and rents average \$3,429, making owning \$1,381 per month more costly than renting. Rents rose 5.7% year-over-year. The current capitalization rate (rent/price) is 4.1%.

#### Market rating = 1