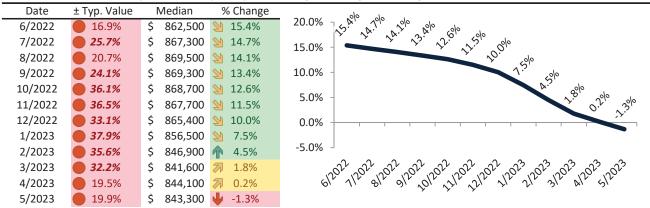

# Los Angeles, CA Housing Market Value & Trends Update

Historically, properties in this market sell at a 23.3% premium. Today's premium is 26.6%. This market is 3.3% overvalued. Median home price is \$868,000. Prices fell 5.1% year-over-year.

# Historic Median Home Price Relative to Rental Parity: Los Angeles County since January 1988

# TAIT Housing Report® Market Timing System Rating: Los Angeles County since January 1988

info@TAIT.com 7 of 68