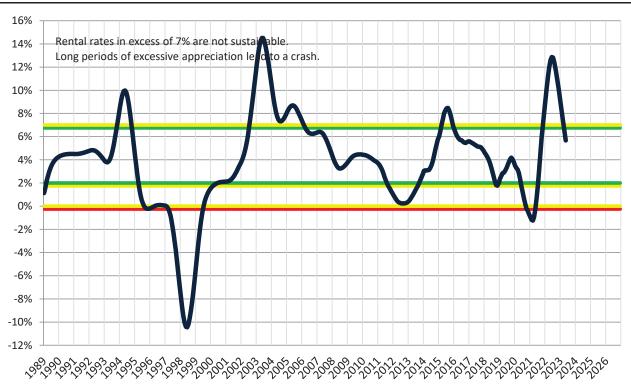

# Los Angeles County median rent and monthly cost of ownership since January 1988

info@TAIT.com 5 of 68

Resale \$/SF Year-over-Year Percentage Change: Los Angeles County since January 1989

Rental \$/SF Year-over-Year Percentage Change: Los Angeles County since January 1989