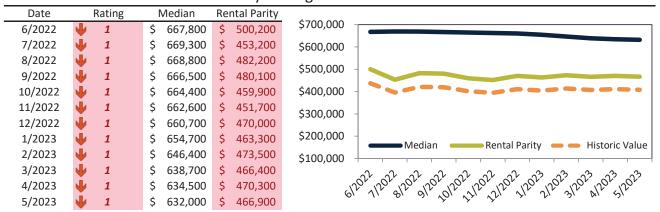

# Los Angeles County Housing Market Value & Trends Update

Historically, properties in this market sell at a -7.2% discount. Today's premium is 40.3%. This market is 47.5% overvalued. Median home price is \$812,800. Prices fell 4.6% year-over-year.

Monthly cost of ownership is \$4,811, and rents average \$3,429, making owning \$1,381 per month more costly than renting. Rents rose 5.7% year-over-year. The current capitalization rate (rent/price) is 4.1%.

#### Market rating = 1

# Historic Median Home Price Relative to Rental Parity: Los Angeles County since January 1988

# TAIT Housing Report® Market Timing System Rating: Los Angeles County since January 1988

info@TAIT.com 7 of 68