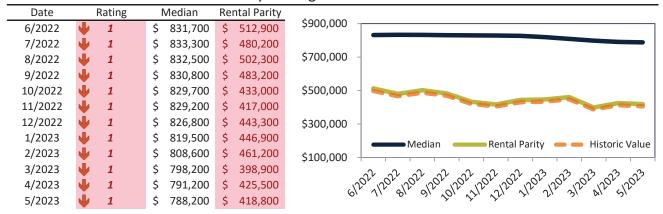

# Los Angeles, CA Housing Market Value & Trends Update

Historically, properties in this market sell at a 23.3% premium. Today's premium is 26.6%. This market is 3.3% overvalued. Median home price is \$868,000. Prices fell 5.1% year-over-year.

# Median Home Price and Rental Parity trailing twelve months