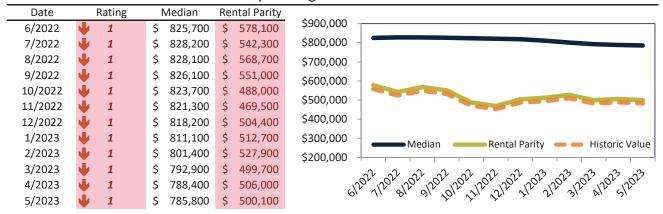

# Los Angeles, CA Housing Market Value & Trends Update

Historically, properties in this market sell at a 23.3% premium. Today's premium is 26.6%. This market is 3.3% overvalued. Median home price is \$868,000. Prices fell 5.1% year-over-year.

Monthly cost of ownership is \$5,138, and rents average \$4,057, making owning \$1,081 per month more costly than renting. Rents rose 5.3% year-over-year. The current capitalization rate (rent/price) is 4.5%.

#### Market rating = 5