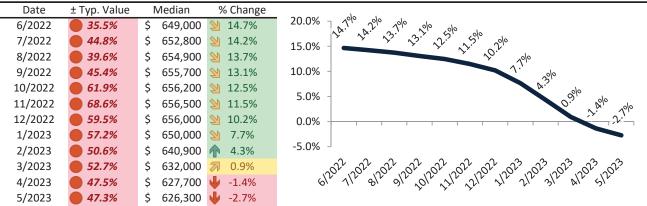

# Los Angeles, CA Housing Market Value & Trends Update

Historically, properties in this market sell at a 23.3% premium. Today's premium is 26.6%. This market is 3.3% overvalued. Median home price is \$868,000. Prices fell 5.1% year-over-year.

Monthly cost of ownership is \$5,138, and rents average \$4,057, making owning \$1,081 per month more costly than renting. Rents rose 5.3% year-over-year. The current capitalization rate (rent/price) is 4.5%.

# Rental rate and year-over-year percentage change trailing twelve months

| Date    | % Change      | Rent        | Own         | **************************************                                                                                                                                                                                                                                                                                                                                                                                                                                                                                                                                                                                                                                                                                                                                                                                                                                                                                                                                                                                                                                                                                                                                                                                                                                                                                                                                                                                                                                                                                                                                                                                                                                                                                                                                                                                                                                                                                                                                                                                                                                                                                           |
|---------|---------------|-------------|-------------|----------------------------------------------------------------------------------------------------------------------------------------------------------------------------------------------------------------------------------------------------------------------------------------------------------------------------------------------------------------------------------------------------------------------------------------------------------------------------------------------------------------------------------------------------------------------------------------------------------------------------------------------------------------------------------------------------------------------------------------------------------------------------------------------------------------------------------------------------------------------------------------------------------------------------------------------------------------------------------------------------------------------------------------------------------------------------------------------------------------------------------------------------------------------------------------------------------------------------------------------------------------------------------------------------------------------------------------------------------------------------------------------------------------------------------------------------------------------------------------------------------------------------------------------------------------------------------------------------------------------------------------------------------------------------------------------------------------------------------------------------------------------------------------------------------------------------------------------------------------------------------------------------------------------------------------------------------------------------------------------------------------------------------------------------------------------------------------------------------------------------------|
| 6/2022  | <b>14.6%</b>  | \$<br>3,985 | \$<br>4,718 | \$6,800 -                                                                                                                                                                                                                                                                                                                                                                                                                                                                                                                                                                                                                                                                                                                                                                                                                                                                                                                                                                                                                                                                                                                                                                                                                                                                                                                                                                                                                                                                                                                                                                                                                                                                                                                                                                                                                                                                                                                                                                                                                                                                                                                        |
| 7/2022  | <b>14.4%</b>  | \$<br>4,016 | \$<br>5,053 | \$5,800 -                                                                                                                                                                                                                                                                                                                                                                                                                                                                                                                                                                                                                                                                                                                                                                                                                                                                                                                                                                                                                                                                                                                                                                                                                                                                                                                                                                                                                                                                                                                                                                                                                                                                                                                                                                                                                                                                                                                                                                                                                                                                                                                        |
| 8/2022  | 2 13.7%       | \$<br>4,037 | \$<br>4,816 |                                                                                                                                                                                                                                                                                                                                                                                                                                                                                                                                                                                                                                                                                                                                                                                                                                                                                                                                                                                                                                                                                                                                                                                                                                                                                                                                                                                                                                                                                                                                                                                                                                                                                                                                                                                                                                                                                                                                                                                                                                                                                                                                  |
| 9/2022  | <b>12.9%</b>  | \$<br>4,047 | \$<br>4,979 | \$4,800 - 3,98 30,00 30,00 30,00 30,00 30,00 30,00 30,00 30,00 30,00 30,00 30,00 30,00 30,00 30,00 30,00 30,00 30,00 30,00 30,00 30,00 30,00 30,00 30,00 30,00 30,00 30,00 30,00 30,00 30,00 30,00 30,00 30,00 30,00 30,00 30,00 30,00 30,00 30,00 30,00 30,00 30,00 30,00 30,00 30,00 30,00 30,00 30,00 30,00 30,00 30,00 30,00 30,00 30,00 30,00 30,00 30,00 30,00 30,00 30,00 30,00 30,00 30,00 30,00 30,00 30,00 30,00 30,00 30,00 30,00 30,00 30,00 30,00 30,00 30,00 30,00 30,00 30,00 30,00 30,00 30,00 30,00 30,00 30,00 30,00 30,00 30,00 30,00 30,00 30,00 30,00 30,00 30,00 30,00 30,00 30,00 30,00 30,00 30,00 30,00 30,00 30,00 30,00 30,00 30,00 30,00 30,00 30,00 30,00 30,00 30,00 30,00 30,00 30,00 30,00 30,00 30,00 30,00 30,00 30,00 30,00 30,00 30,00 30,00 30,00 30,00 30,00 30,00 30,00 30,00 30,00 30,00 30,00 30,00 30,00 30,00 30,00 30,00 30,00 30,00 30,00 30,00 30,00 30,00 30,00 30,00 30,00 30,00 30,00 30,00 30,00 30,00 30,00 30,00 30,00 30,00 30,00 30,00 30,00 30,00 30,00 30,00 30,00 30,00 30,00 30,00 30,00 30,00 30,00 30,00 30,00 30,00 30,00 30,00 30,00 30,00 30,00 30,00 30,00 30,00 30,00 30,00 30,00 30,00 30,00 30,00 30,00 30,00 30,00 30,00 30,00 30,00 30,00 30,00 30,00 30,00 30,00 30,00 30,00 30,00 30,00 30,00 30,00 30,00 30,00 30,00 30,00 30,00 30,00 30,00 30,00 30,00 30,00 30,00 30,00 30,00 30,00 30,00 30,00 30,00 30,00 30,00 30,00 30,00 30,00 30,00 30,00 30,00 30,00 30,00 30,00 30,00 30,00 30,00 30,00 30,00 30,00 30,00 30,00 30,00 30,00 30,00 30,00 30,00 30,00 30,00 30,00 30,00 30,00 30,00 30,00 30,00 30,00 30,00 30,00 30,00 30,00 30,00 30,00 30,00 30,00 30,00 30,00 30,00 30,00 30,00 30,00 30,00 30,00 30,00 30,00 30,00 30,00 30,00 30,00 30,00 30,00 30,00 30,00 30,00 30,00 30,00 30,00 30,00 30,00 30,00 30,00 30,00 30,00 30,00 30,00 30,00 30,00 30,00 30,00 30,00 30,00 30,00 30,00 30,00 30,00 30,00 30,00 30,00 30,00 30,00 30,00 30,00 30,00 30,00 30,00 30,00 30,00 30,00 30,00 30,00 30,00 30,00 30,00 30,00 30,00 30,00 30,00 30,00 30,00 30,00 30,00 30,00 30,00 30,00 30,00 30,00 30,00 30,00 30,00 30,00 30,00 30,00 30,00 30,00 |
| 10/2022 | <b>11.8%</b>  | \$<br>4,041 | \$<br>5,527 | ¢2.000                                                                                                                                                                                                                                                                                                                                                                                                                                                                                                                                                                                                                                                                                                                                                                                                                                                                                                                                                                                                                                                                                                                                                                                                                                                                                                                                                                                                                                                                                                                                                                                                                                                                                                                                                                                                                                                                                                                                                                                                                                                                                                                           |
| 11/2022 | 2 10.9%       | \$<br>4,030 | \$<br>5,721 | \$3,800 -                                                                                                                                                                                                                                                                                                                                                                                                                                                                                                                                                                                                                                                                                                                                                                                                                                                                                                                                                                                                                                                                                                                                                                                                                                                                                                                                                                                                                                                                                                                                                                                                                                                                                                                                                                                                                                                                                                                                                                                                                                                                                                                        |
| 12/2022 | 9.8%          | \$<br>4,019 | \$<br>5,360 | \$2,800 -                                                                                                                                                                                                                                                                                                                                                                                                                                                                                                                                                                                                                                                                                                                                                                                                                                                                                                                                                                                                                                                                                                                                                                                                                                                                                                                                                                                                                                                                                                                                                                                                                                                                                                                                                                                                                                                                                                                                                                                                                                                                                                                        |
| 1/2023  | <b>2</b> 8.9% | \$<br>4,012 | \$<br>5,271 | Rent Own Historic Cost to Own Relative to Rent                                                                                                                                                                                                                                                                                                                                                                                                                                                                                                                                                                                                                                                                                                                                                                                                                                                                                                                                                                                                                                                                                                                                                                                                                                                                                                                                                                                                                                                                                                                                                                                                                                                                                                                                                                                                                                                                                                                                                                                                                                                                                   |
| 2/2023  | <b>2</b> 7.9% | \$<br>4,016 | \$<br>5,054 | \$1,800                                                                                                                                                                                                                                                                                                                                                                                                                                                                                                                                                                                                                                                                                                                                                                                                                                                                                                                                                                                                                                                                                                                                                                                                                                                                                                                                                                                                                                                                                                                                                                                                                                                                                                                                                                                                                                                                                                                                                                                                                                                                                                                          |
| 3/2023  | <b>2</b> 7.1% | \$<br>4,029 | \$<br>5,210 | \( \frac{1}{2} \) \( \frac{1} \) \( \frac{1}{2} \) \( \frac{1}{2} \) \( \frac{1}{2} \) \( \frac{1} \) \( \frac{1} \) \( \frac{1} \) \( \frac{1}{2} \) \( \fr   |
| 4/2023  | <b>6.2%</b>   | \$<br>4,049 | \$<br>5,100 | 9/2013/1/2013/1013/1012/1/2013/1/2013/1/2013/1/2013/1/2013/1/2013                                                                                                                                                                                                                                                                                                                                                                                                                                                                                                                                                                                                                                                                                                                                                                                                                                                                                                                                                                                                                                                                                                                                                                                                                                                                                                                                                                                                                                                                                                                                                                                                                                                                                                                                                                                                                                                                                                                                                                                                                                                                |
| 5/2023  | <b>5.3%</b>   | \$<br>4,057 | \$<br>5,138 | у у у                                                                                                                                                                                                                                                                                                                                                                                                                                                                                                                                                                                                                                                                                                                                                                                                                                                                                                                                                                                                                                                                                                                                                                                                                                                                                                                                                                                                                                                                                                                                                                                                                                                                                                                                                                                                                                                                                                                                                                                                                                                                                                                            |