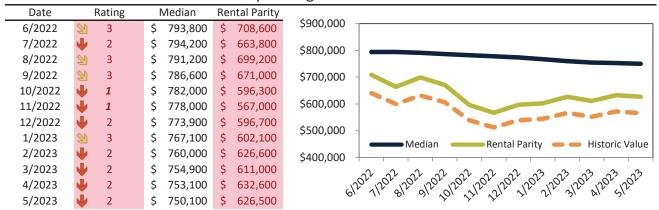

# Los Angeles County Housing Market Value & Trends Update

Historically, properties in this market sell at a -7.2% discount. Today's premium is 40.3%. This market is 47.5% overvalued. Median home price is \$812,800. Prices fell 4.6% year-over-year.

Monthly cost of ownership is \$4,811, and rents average \$3,429, making owning \$1,381 per month more costly than renting. Rents rose 5.7% year-over-year. The current capitalization rate (rent/price) is 4.1%.

#### Market rating = 1

# Median Home Price and Rental Parity trailing twelve months