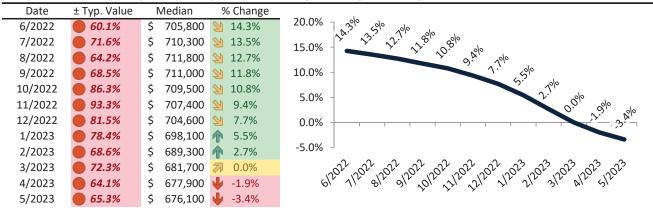

# Historic Median Home Price Relative to Rental Parity: Los Angeles County since January 1988

# TAIT Housing Report® Market Timing System Rating: Los Angeles County since January 1988

info@TAIT.com 7 of 68