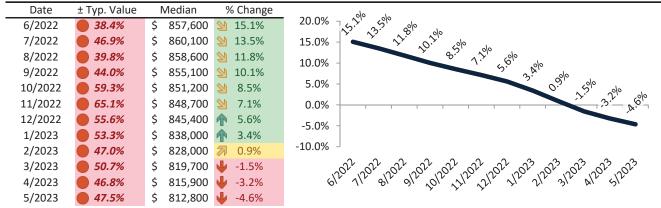

# Los Angeles County Housing Market Value & Trends Update

Historically, properties in this market sell at a -7.2% discount. Today's premium is 40.3%. This market is 47.5% overvalued. Median home price is \$812,800. Prices fell 4.6% year-over-year.

# Resale Median and year-over-year percentage change trailing twelve months