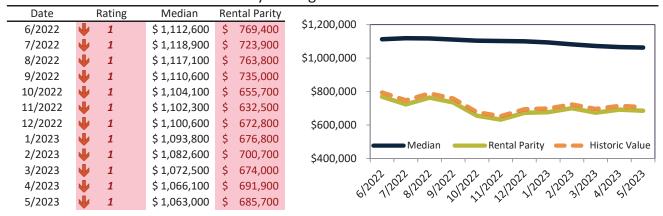

# Los Angeles, CA Housing Market Value & Trends Update

Historically, properties in this market sell at a 23.3% premium. Today's premium is 26.6%. This market is 3.3% overvalued. Median home price is \$868,000. Prices fell 5.1% year-over-year.

Monthly cost of ownership is \$5,138, and rents average \$4,057, making owning \$1,081 per month more costly than renting. Rents rose 5.3% year-over-year. The current capitalization rate (rent/price) is 4.5%.

#### Market rating = 5