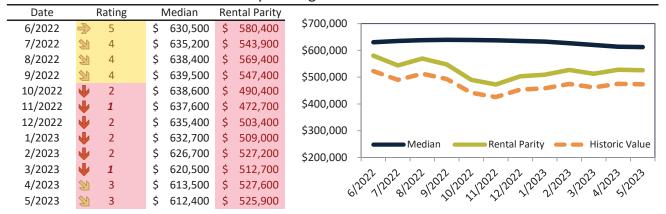

# Los Angeles County Housing Market Value & Trends Update

Historically, properties in this market sell at a -7.2% discount. Today's premium is 40.3%. This market is 47.5% overvalued. Median home price is \$812,800. Prices fell 4.6% year-over-year.

Monthly cost of ownership is \$4,811, and rents average \$3,429, making owning \$1,381 per month more costly than renting. Rents rose 5.7% year-over-year. The current capitalization rate (rent/price) is 4.1%.

#### Market rating = 1

# Historic Median Home Price Relative to Rental Parity: Los Angeles County since January 1988

# TAIT Housing Report® Market Timing System Rating: Los Angeles County since January 1988

info@TAIT.com 7 of 68