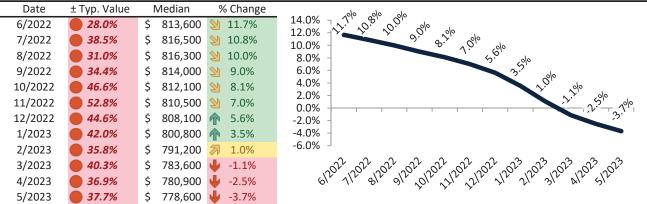

# Los Angeles County Housing Market Value & Trends Update

Historically, properties in this market sell at a -7.2% discount. Today's premium is 40.3%. This market is 47.5% overvalued. Median home price is \$812,800. Prices fell 4.6% year-over-year.

Monthly cost of ownership is \$4,811, and rents average \$3,429, making owning \$1,381 per month more costly than renting. Rents rose 5.7% year-over-year. The current capitalization rate (rent/price) is 4.1%.

# Resale Median and year-over-year percentage change trailing twelve months