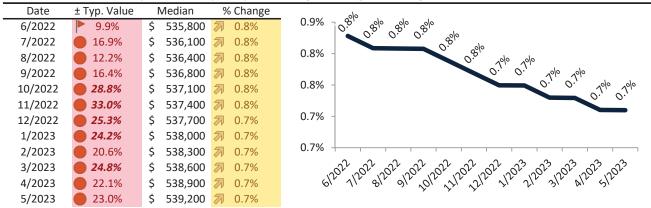

# Los Angeles, CA Housing Market Value & Trends Update

Historically, properties in this market sell at a 23.3% premium. Today's premium is 26.6%. This market is 3.3% overvalued. Median home price is \$868,000. Prices fell 5.1% year-over-year.

Monthly cost of ownership is \$5,138, and rents average \$4,057, making owning \$1,081 per month more costly than renting. Rents rose 5.3% year-over-year. The current capitalization rate (rent/price) is 4.5%.

#### Market rating = 5