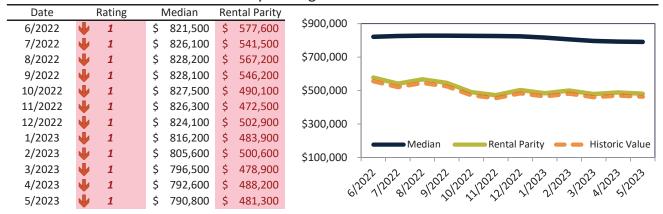

# Los Angeles, CA Housing Market Value & Trends Update

Historically, properties in this market sell at a 23.3% premium. Today's premium is 26.6%. This market is 3.3% overvalued. Median home price is \$868,000. Prices fell 5.1% year-over-year.

Monthly cost of ownership is \$5,138, and rents average \$4,057, making owning \$1,081 per month more costly than renting. Rents rose 5.3% year-over-year. The current capitalization rate (rent/price) is 4.5%.

#### Market rating = 5

# Median Home Price and Rental Parity trailing twelve months

# Historic Median Home Price Relative to Rental Parity: Los Angeles County since January 1988

# TAIT Housing Report® Market Timing System Rating: Los Angeles County since January 1988

info@TAIT.com 7 of 68