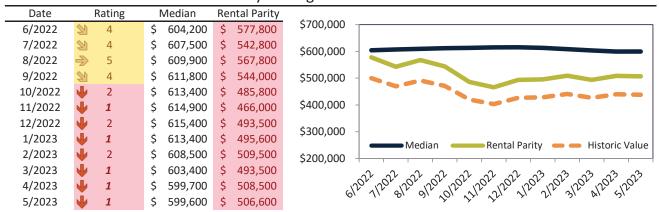

# Los Angeles, CA Housing Market Value & Trends Update

Historically, properties in this market sell at a 23.3% premium. Today's premium is 26.6%. This market is 3.3% overvalued. Median home price is \$868,000. Prices fell 5.1% year-over-year.

Monthly cost of ownership is \$5,138, and rents average \$4,057, making owning \$1,081 per month more costly than renting. Rents rose 5.3% year-over-year. The current capitalization rate (rent/price) is 4.5%.

#### Market rating = 5