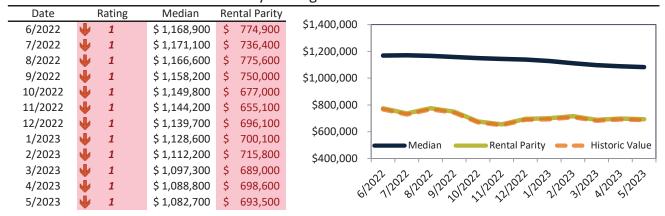

# Los Angeles County Housing Market Value & Trends Update

Historically, properties in this market sell at a -7.2% discount. Today's premium is 40.3%. This market is 47.5% overvalued. Median home price is \$812,800. Prices fell 4.6% year-over-year.

Monthly cost of ownership is \$4,811, and rents average \$3,429, making owning \$1,381 per month more costly than renting. Rents rose 5.7% year-over-year. The current capitalization rate (rent/price) is 4.1%.

#### Market rating = 1

# Historic Median Home Price Relative to Rental Parity: Los Angeles County since January 1988

# TAIT Housing Report® Market Timing System Rating: Los Angeles County since January 1988

info@TAIT.com 7 of 68