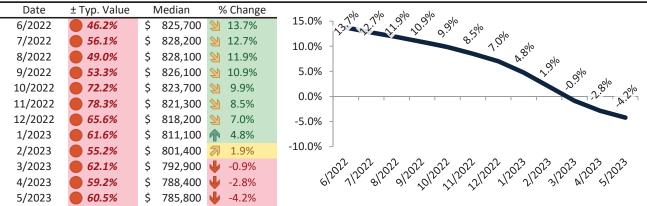

# Los Angeles, CA Housing Market Value & Trends Update

Historically, properties in this market sell at a 23.3% premium. Today's premium is 26.6%. This market is 3.3% overvalued. Median home price is \$868,000. Prices fell 5.1% year-over-year.

Monthly cost of ownership is \$5,138, and rents average \$4,057, making owning \$1,081 per month more costly than renting. Rents rose 5.3% year-over-year. The current capitalization rate (rent/price) is 4.5%.

#### Market rating = 5