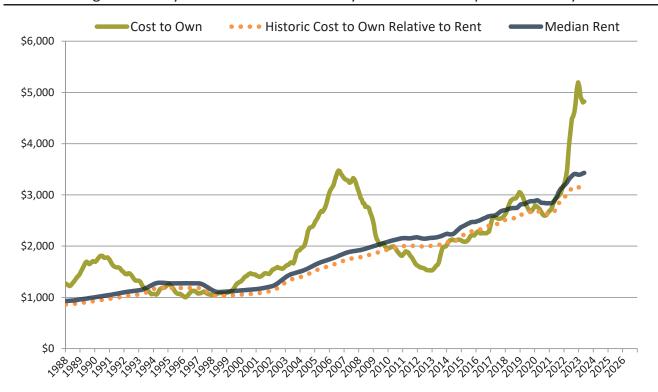

Monthly cost of ownership is \$4,811, and rents average \$3,429, making owning \$1,381 per month more costly than renting. Rents rose 5.7% year-over-year. The current capitalization rate (rent/price) is 4.1%.

#### Rental rate and year-over-year percentage change trailing twelve months

| Date    | % Change      | Rent     | Own      |                                                                                  |
|---------|---------------|----------|----------|----------------------------------------------------------------------------------|
| 6/2022  | <b>12.9%</b>  | \$ 3,348 | \$ 4,393 |                                                                                  |
| 7/2022  | <b>12.8%</b>  | \$ 3,373 | \$ 4,709 | \$6,200 -                                                                        |
| 8/2022  | 2 12.4%       | \$ 3,392 | \$ 4,498 | ¢r 200                                                                           |
| 9/2022  | <b>11.9%</b>  | \$ 3,409 | \$ 4,662 | \$5,200                                                                          |
| 10/2022 | 2 11.1%       | \$ 3,409 | \$ 5,182 | \$4,200 - 37 4 37 39 48 39 48 49 48 49 39 49 49 49 49 49 49 49 49 49 49 49 49 49 |
| 11/2022 | <b>10.4%</b>  | \$ 3,402 | \$ 5,370 | * P.                                         |
| 12/2022 | 9.6%          | \$ 3,395 | \$ 5,036 | \$3,200 -                                                                        |
| 1/2023  | <b>2</b> 8.8% | \$ 3,393 | \$ 4,955 | Rent Own Historic Cost to Own Relative to Rent                                   |
| 2/2023  | <b>2</b> 8.0% | \$ 3,399 | \$ 4,749 | \$2,200                                                                          |
| 3/2023  | 2 7.3%        | \$ 3,407 | \$ 4,888 | 22 22 22 22 23                                                                   |
| 4/2023  | <b>6.5%</b>   | \$ 3,421 | \$ 4,774 | elary slary polary thary tharz marz                                              |
| 5/2023  | <b>5.7%</b>   | \$ 3,430 | \$ 4,811 | y y                                                                              |

# Los Angeles County median rent and monthly cost of ownership since January 1988

info@TAIT.com 5 of 68

Resale \$/SF Year-over-Year Percentage Change: Los Angeles County since January 1989

Rental \$/SF Year-over-Year Percentage Change: Los Angeles County since January 1989