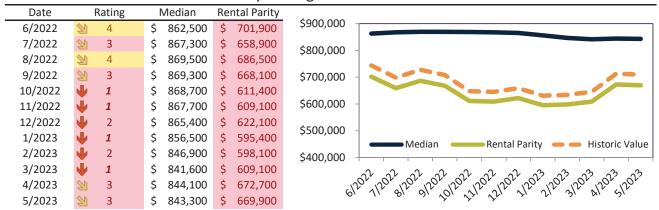

# Los Angeles, CA Housing Market Value & Trends Update

Historically, properties in this market sell at a 23.3% premium. Today's premium is 26.6%. This market is 3.3% overvalued. Median home price is \$868,000. Prices fell 5.1% year-over-year.

Monthly cost of ownership is \$5,138, and rents average \$4,057, making owning \$1,081 per month more costly than renting. Rents rose 5.3% year-over-year. The current capitalization rate (rent/price) is 4.5%.

#### Market rating = 5

# Median Home Price and Rental Parity trailing twelve months

# Historic Median Home Price Relative to Rental Parity: Los Angeles County since January 1988

# TAIT Housing Report® Market Timing System Rating: Los Angeles County since January 1988

info@TAIT.com 7 of 68