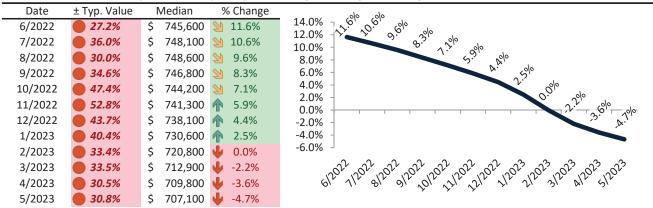

# Los Angeles, CA Housing Market Value & Trends Update

Historically, properties in this market sell at a 23.3% premium. Today's premium is 26.6%. This market is 3.3% overvalued. Median home price is \$868,000. Prices fell 5.1% year-over-year.

Monthly cost of ownership is \$5,138, and rents average \$4,057, making owning \$1,081 per month more costly than renting. Rents rose 5.3% year-over-year. The current capitalization rate (rent/price) is 4.5%.

#### Market rating = 5