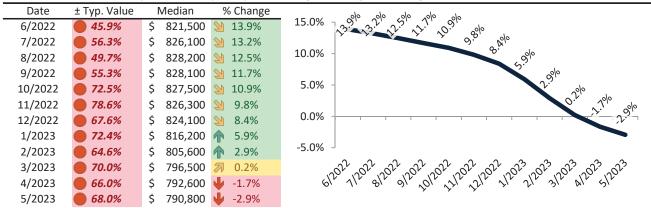

# Los Angeles, CA Housing Market Value & Trends Update

Historically, properties in this market sell at a 23.3% premium. Today's premium is 26.6%. This market is 3.3% overvalued. Median home price is \$868,000. Prices fell 5.1% year-over-year.

Monthly cost of ownership is \$5,138, and rents average \$4,057, making owning \$1,081 per month more costly than renting. Rents rose 5.3% year-over-year. The current capitalization rate (rent/price) is 4.5%.

#### Market rating = 5

# Historic Median Home Price Relative to Rental Parity: Los Angeles County since January 1988

# TAIT Housing Report® Market Timing System Rating: Los Angeles County since January 1988

info@TAIT.com 7 of 68