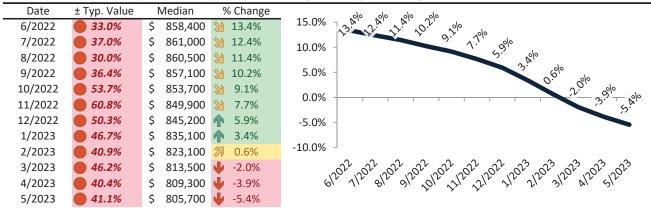

# Los Angeles County Housing Market Value & Trends Update

Historically, properties in this market sell at a -7.2% discount. Today's premium is 40.3%. This market is 47.5% overvalued. Median home price is \$812,800. Prices fell 4.6% year-over-year.

# Historic Median Home Price Relative to Rental Parity: Los Angeles County since January 1988

# TAIT Housing Report® Market Timing System Rating: Los Angeles County since January 1988

info@TAIT.com 7 of 68