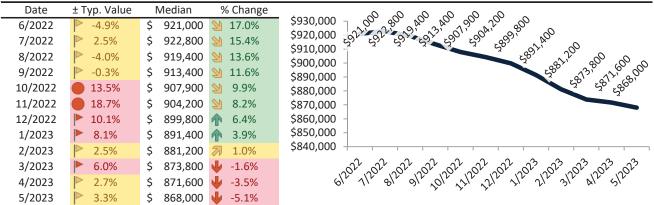

# Los Angeles County Housing Market Value & Trends Update

Historically, properties in this market sell at a -7.2% discount. Today's premium is 40.3%. This market is 47.5% overvalued. Median home price is \$812,800. Prices fell 4.6% year-over-year.

Monthly cost of ownership is \$4,811, and rents average \$3,429, making owning \$1,381 per month more costly than renting. Rents rose 5.7% year-over-year. The current capitalization rate (rent/price) is 4.1%.

#### Market rating = 1