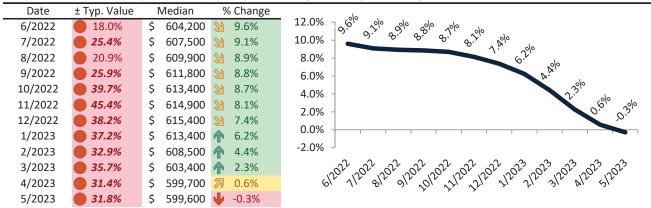

# Los Angeles, CA Housing Market Value & Trends Update

Historically, properties in this market sell at a 23.3% premium. Today's premium is 26.6%. This market is 3.3% overvalued. Median home price is \$868,000. Prices fell 5.1% year-over-year.

Monthly cost of ownership is \$5,138, and rents average \$4,057, making owning \$1,081 per month more costly than renting. Rents rose 5.3% year-over-year. The current capitalization rate (rent/price) is 4.5%.

#### Market rating = 5