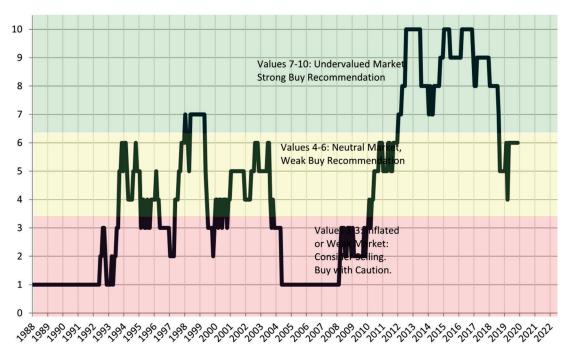

# TAIT Housing Report® Market Timing System Rating: Los Angeles County since January 1988

info@TAIT.com 7 of 68

#### Market rating = 1