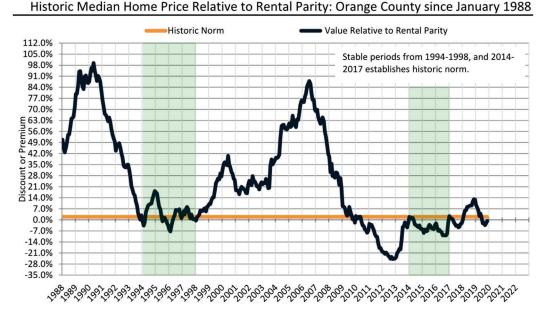

# Historic Median Home Price Relative to Rental Parity: Los Angeles County since January 1988

# Los Angeles County Housing Market Value & Trends Update

Historically, properties in this market sell at a -7.2% discount. Today's premium is 40.3%. This market is 47.5% overvalued. Median home price is \$812,800. Prices fell 4.6% year-over-year.