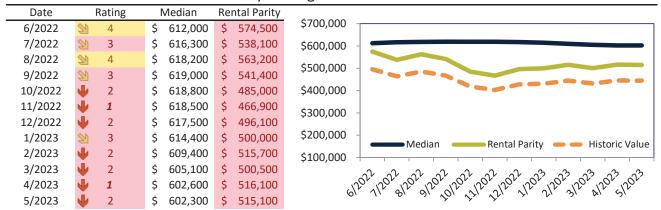

# Los Angeles, CA Housing Market Value & Trends Update

Historically, properties in this market sell at a 23.3% premium. Today's premium is 26.6%. This market is 3.3% overvalued. Median home price is \$868,000. Prices fell 5.1% year-over-year.

Monthly cost of ownership is \$5,138, and rents average \$4,057, making owning \$1,081 per month more costly than renting. Rents rose 5.3% year-over-year. The current capitalization rate (rent/price) is 4.5%.

#### Market rating = 5

# Median Home Price and Rental Parity trailing twelve months