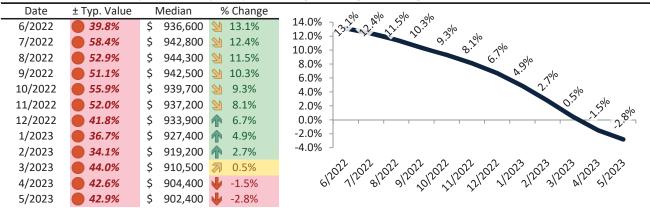

# Historic Median Home Price Relative to Rental Parity: Los Angeles County since January 1988

# TAIT Housing Report® Market Timing System Rating: Los Angeles County since January 1988

info@TAIT.com 7 of 68