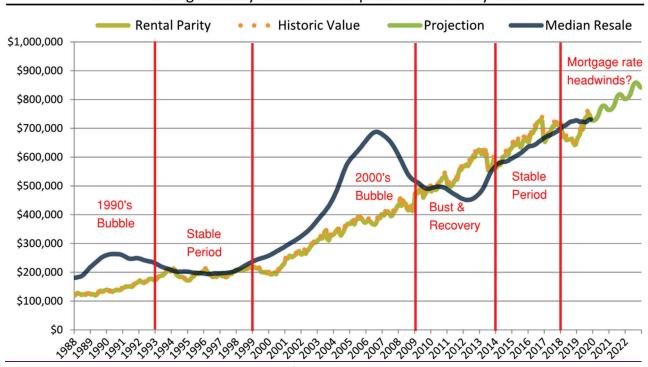

# Los Angeles County median home price since January 1988

# Los Angeles County Housing Market Value & Trends Update

Historically, properties in this market sell at a -7.2% discount. Today's premium is 40.3%. This market is 47.5% overvalued. Median home price is \$812,800. Prices fell 4.6% year-over-year.

Monthly cost of ownership is \$4,811, and rents average \$3,429, making owning \$1,381 per month more costly than renting. Rents rose 5.7% year-over-year. The current capitalization rate (rent/price) is 4.1%.