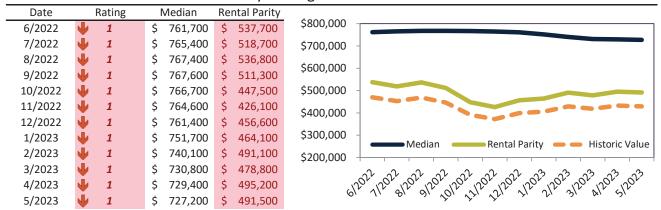

# Los Angeles, CA Housing Market Value & Trends Update

Historically, properties in this market sell at a 23.3% premium. Today's premium is 26.6%. This market is 3.3% overvalued. Median home price is \$868,000. Prices fell 5.1% year-over-year.

Monthly cost of ownership is \$5,138, and rents average \$4,057, making owning \$1,081 per month more costly than renting. Rents rose 5.3% year-over-year. The current capitalization rate (rent/price) is 4.5%.

#### Market rating = 5

# Median Home Price and Rental Parity trailing twelve months