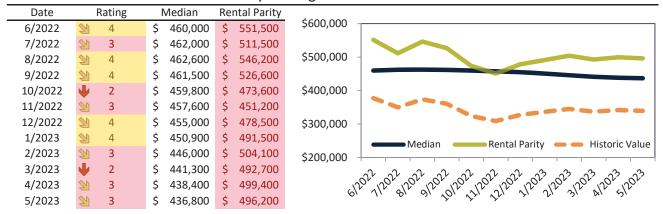

# Los Angeles County Housing Market Value & Trends Update

Historically, properties in this market sell at a -7.2% discount. Today's premium is 40.3%. This market is 47.5% overvalued. Median home price is \$812,800. Prices fell 4.6% year-over-year.

Monthly cost of ownership is \$4,811, and rents average \$3,429, making owning \$1,381 per month more costly than renting. Rents rose 5.7% year-over-year. The current capitalization rate (rent/price) is 4.1%.

#### Market rating = 1