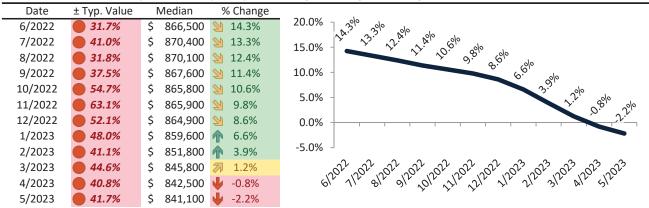

# Los Angeles County Housing Market Value & Trends Update

Historically, properties in this market sell at a -7.2% discount. Today's premium is 40.3%. This market is 47.5% overvalued. Median home price is \$812,800. Prices fell 4.6% year-over-year.

Monthly cost of ownership is \$4,811, and rents average \$3,429, making owning \$1,381 per month more costly than renting. Rents rose 5.7% year-over-year. The current capitalization rate (rent/price) is 4.1%.

#### Market rating = 1