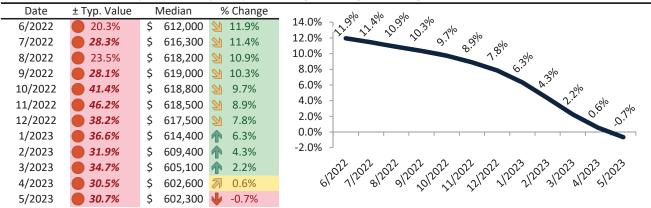

# Los Angeles, CA Housing Market Value & Trends Update

Historically, properties in this market sell at a 23.3% premium. Today's premium is 26.6%. This market is 3.3% overvalued. Median home price is \$868,000. Prices fell 5.1% year-over-year.

Monthly cost of ownership is \$5,138, and rents average \$4,057, making owning \$1,081 per month more costly than renting. Rents rose 5.3% year-over-year. The current capitalization rate (rent/price) is 4.5%.

# Resale Median and year-over-year percentage change trailing twelve months