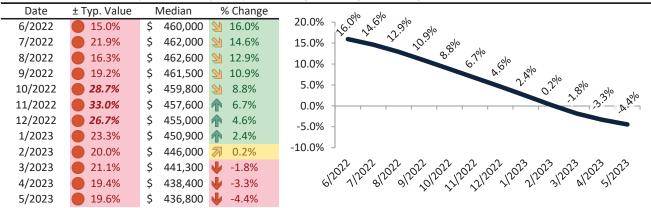

# Los Angeles County Housing Market Value & Trends Update

Historically, properties in this market sell at a -7.2% discount. Today's premium is 40.3%. This market is 47.5% overvalued. Median home price is \$812,800. Prices fell 4.6% year-over-year.

Monthly cost of ownership is \$4,811, and rents average \$3,429, making owning \$1,381 per month more costly than renting. Rents rose 5.7% year-over-year. The current capitalization rate (rent/price) is 4.1%.

#### Market rating = 1