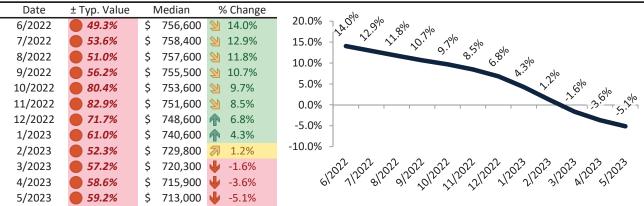

# Los Angeles County Housing Market Value & Trends Update

Historically, properties in this market sell at a -7.2% discount. Today's premium is 40.3%. This market is 47.5% overvalued. Median home price is \$812,800. Prices fell 4.6% year-over-year.

Monthly cost of ownership is \$4,811, and rents average \$3,429, making owning \$1,381 per month more costly than renting. Rents rose 5.7% year-over-year. The current capitalization rate (rent/price) is 4.1%.

# Resale Median and year-over-year percentage change trailing twelve months