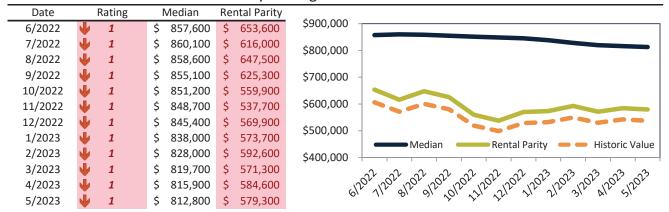

# Los Angeles County Housing Market Value & Trends Update

Historically, properties in this market sell at a -7.2% discount. Today's premium is 40.3%. This market is 47.5% overvalued. Median home price is \$812,800. Prices fell 4.6% year-over-year.

Monthly cost of ownership is \$4,811, and rents average \$3,429, making owning \$1,381 per month more costly than renting. Rents rose 5.7% year-over-year. The current capitalization rate (rent/price) is 4.1%.

# Median Home Price and Rental Parity trailing twelve months