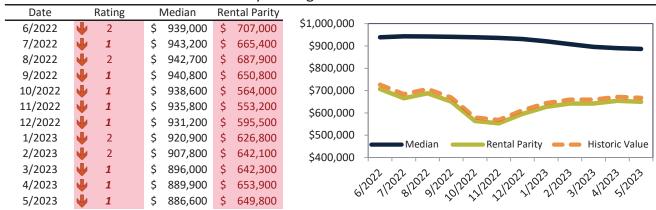

# Los Angeles, CA Housing Market Value & Trends Update

Historically, properties in this market sell at a 23.3% premium. Today's premium is 26.6%. This market is 3.3% overvalued. Median home price is \$868,000. Prices fell 5.1% year-over-year.

Monthly cost of ownership is \$5,138, and rents average \$4,057, making owning \$1,081 per month more costly than renting. Rents rose 5.3% year-over-year. The current capitalization rate (rent/price) is 4.5%.

#### Market rating = 5

# Median Home Price and Rental Parity trailing twelve months