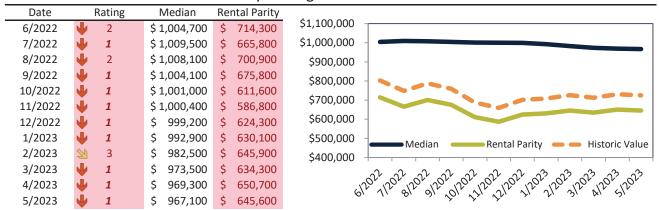

# Los Angeles County Housing Market Value & Trends Update

Historically, properties in this market sell at a -7.2% discount. Today's premium is 40.3%. This market is 47.5% overvalued. Median home price is \$812,800. Prices fell 4.6% year-over-year.

Monthly cost of ownership is \$4,811, and rents average \$3,429, making owning \$1,381 per month more costly than renting. Rents rose 5.7% year-over-year. The current capitalization rate (rent/price) is 4.1%.

#### Market rating = 1

# Historic Median Home Price Relative to Rental Parity: Los Angeles County since January 1988

# TAIT Housing Report® Market Timing System Rating: Los Angeles County since January 1988

info@TAIT.com 7 of 68