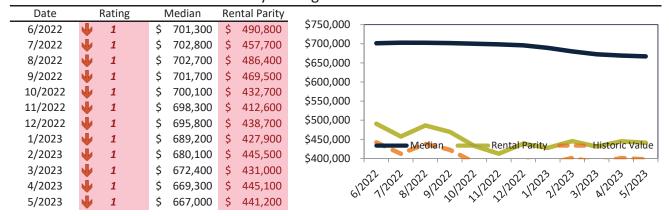

# Los Angeles, CA Housing Market Value & Trends Update

Historically, properties in this market sell at a 23.3% premium. Today's premium is 26.6%. This market is 3.3% overvalued. Median home price is \$868,000. Prices fell 5.1% year-over-year.

# Historic Median Home Price Relative to Rental Parity: Los Angeles County since January 1988

# TAIT Housing Report® Market Timing System Rating: Los Angeles County since January 1988

info@TAIT.com 7 of 68