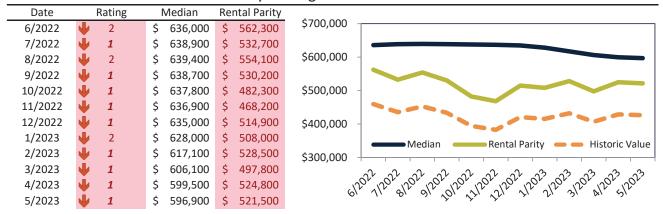

# Alhambra Housing Market Value & Trends Update

Historically, properties in this market sell at a -0.4% discount. Today's premium is 41.3%. This market is 41.7% overvalued. Median home price is \$841,100. Prices fell 2.2% year-over-year.

Monthly cost of ownership is \$4,978, and rents average \$3,523, making owning \$1,455 per month more costly than renting. Rents rose 6.0% year-over-year. The current capitalization rate (rent/price) is 4.0%.

#### Market rating = 1