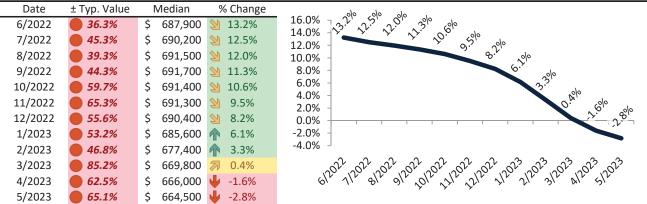

# Los Angeles, CA Housing Market Value & Trends Update

Historically, properties in this market sell at a 23.3% premium. Today's premium is 26.6%. This market is 3.3% overvalued. Median home price is \$868,000. Prices fell 5.1% year-over-year.

Monthly cost of ownership is \$5,138, and rents average \$4,057, making owning \$1,081 per month more costly than renting. Rents rose 5.3% year-over-year. The current capitalization rate (rent/price) is 4.5%.

#### Market rating = 5