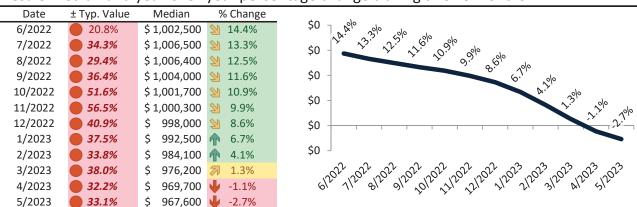

# Alhambra Housing Market Value & Trends Update

Historically, properties in this market sell at a -0.4% discount. Today's premium is 41.3%. This market is 41.7% overvalued. Median home price is \$841,100. Prices fell 2.2% year-over-year.

Monthly cost of ownership is \$4,978, and rents average \$3,523, making owning \$1,455 per month more costly than renting. Rents rose 6.0% year-over-year. The current capitalization rate (rent/price) is 4.0%.