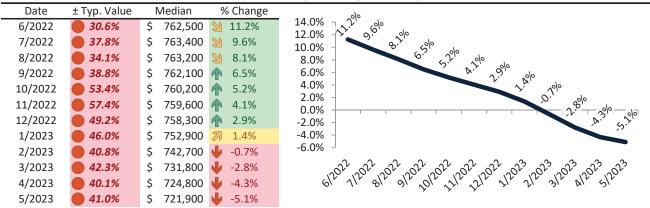

# Los Angeles County Housing Market Value & Trends Update

Historically, properties in this market sell at a -7.2% discount. Today's premium is 40.3%. This market is 47.5% overvalued. Median home price is \$812,800. Prices fell 4.6% year-over-year.

Monthly cost of ownership is \$4,811, and rents average \$3,429, making owning \$1,381 per month more costly than renting. Rents rose 5.7% year-over-year. The current capitalization rate (rent/price) is 4.1%.

#### Market rating = 1

# Historic Median Home Price Relative to Rental Parity: Los Angeles County since January 1988

# TAIT Housing Report® Market Timing System Rating: Los Angeles County since January 1988

info@TAIT.com 7 of 68