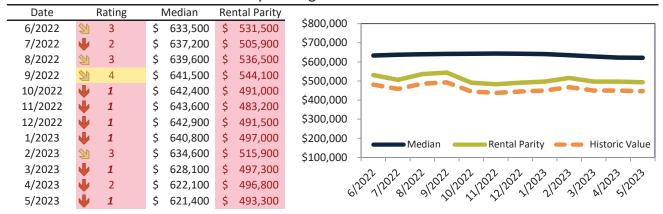

# Los Angeles, CA Housing Market Value & Trends Update

Historically, properties in this market sell at a 23.3% premium. Today's premium is 26.6%. This market is 3.3% overvalued. Median home price is \$868,000. Prices fell 5.1% year-over-year.

Monthly cost of ownership is \$5,138, and rents average \$4,057, making owning \$1,081 per month more costly than renting. Rents rose 5.3% year-over-year. The current capitalization rate (rent/price) is 4.5%.

#### Market rating = 5

# Median Home Price and Rental Parity trailing twelve months

# Historic Median Home Price Relative to Rental Parity: Los Angeles County since January 1988

# TAIT Housing Report® Market Timing System Rating: Los Angeles County since January 1988

info@TAIT.com 7 of 68