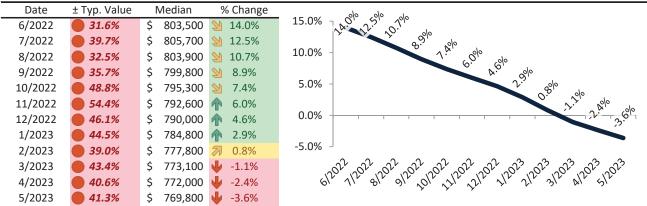

# Los Angeles, CA Housing Market Value & Trends Update

Historically, properties in this market sell at a 23.3% premium. Today's premium is 26.6%. This market is 3.3% overvalued. Median home price is \$868,000. Prices fell 5.1% year-over-year.

Monthly cost of ownership is \$5,138, and rents average \$4,057, making owning \$1,081 per month more costly than renting. Rents rose 5.3% year-over-year. The current capitalization rate (rent/price) is 4.5%.

#### Market rating = 5