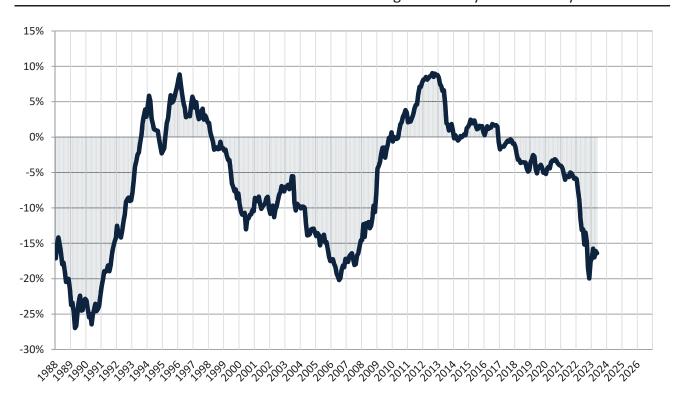

# Historic Median Home Price Relative to Rental Parity: Los Angeles County since January 1988