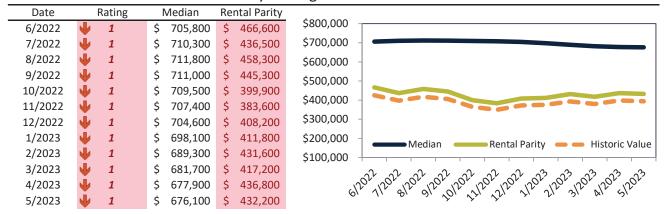

# Los Angeles County Housing Market Value & Trends Update

Historically, properties in this market sell at a -7.2% discount. Today's premium is 40.3%. This market is 47.5% overvalued. Median home price is \$812,800. Prices fell 4.6% year-over-year.

Monthly cost of ownership is \$4,811, and rents average \$3,429, making owning \$1,381 per month more costly than renting. Rents rose 5.7% year-over-year. The current capitalization rate (rent/price) is 4.1%.

#### Market rating = 1

# Median Home Price and Rental Parity trailing twelve months