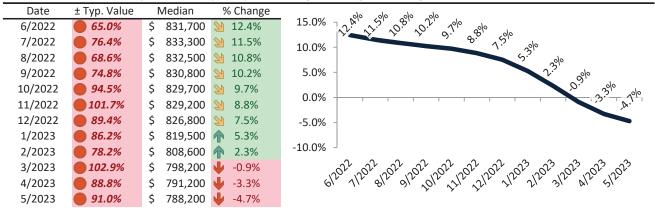

# Los Angeles County Housing Market Value & Trends Update

Historically, properties in this market sell at a -7.2% discount. Today's premium is 40.3%. This market is 47.5% overvalued. Median home price is \$812,800. Prices fell 4.6% year-over-year.

Monthly cost of ownership is \$4,811, and rents average \$3,429, making owning \$1,381 per month more costly than renting. Rents rose 5.7% year-over-year. The current capitalization rate (rent/price) is 4.1%.