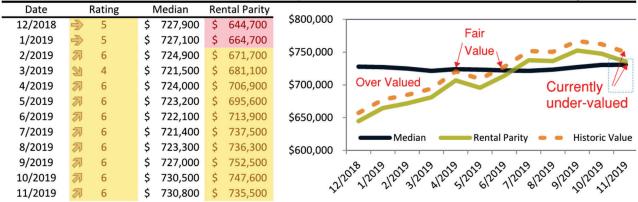

# Historic Median Home Price Relative to Rental Parity: Los Angeles County since January 1988

# TAIT Housing Report® Market Timing System Rating: Los Angeles County since January 1988

info@TAIT.com 7 of 68