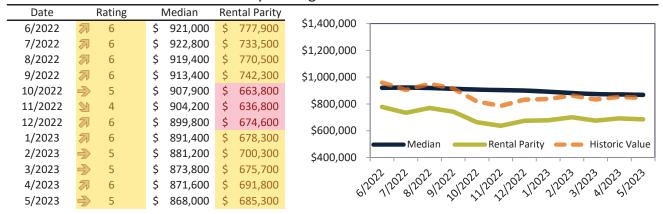

#### Rental rate and year-over-year percentage change trailing twelve months

| Date    | % Change      | Rent     | Own      |                                                                                  |
|---------|---------------|----------|----------|----------------------------------------------------------------------------------|
| 6/2022  | <b>12.9%</b>  | \$ 3,348 | \$ 4,393 |                                                                                  |
| 7/2022  | <b>12.8%</b>  | \$ 3,373 | \$ 4,709 | \$6,200 -                                                                        |
| 8/2022  | 2 12.4%       | \$ 3,392 | \$ 4,498 | ¢r 200                                                                           |
| 9/2022  | <b>11.9%</b>  | \$ 3,409 | \$ 4,662 | \$5,200                                                                          |
| 10/2022 | 2 11.1%       | \$ 3,409 | \$ 5,182 | \$4,200 - 37 4 37 39 48 39 48 49 48 49 39 49 49 49 49 49 49 49 49 49 49 49 49 49 |
| 11/2022 | <b>10.4%</b>  | \$ 3,402 | \$ 5,370 | * P.                                         |
| 12/2022 | 9.6%          | \$ 3,395 | \$ 5,036 | \$3,200 -                                                                        |
| 1/2023  | <b>2</b> 8.8% | \$ 3,393 | \$ 4,955 | Rent Own Historic Cost to Own Relative to Rent                                   |
| 2/2023  | <b>2</b> 8.0% | \$ 3,399 | \$ 4,749 | \$2,200                                                                          |
| 3/2023  | 2 7.3%        | \$ 3,407 | \$ 4,888 | 22 22 22 22 23                                                                   |
| 4/2023  | <b>6.5%</b>   | \$ 3,421 | \$ 4,774 | elary slary polary thary tharz marz                                              |
| 5/2023  | <b>5.7%</b>   | \$ 3,430 | \$ 4,811 | y y                                                                              |