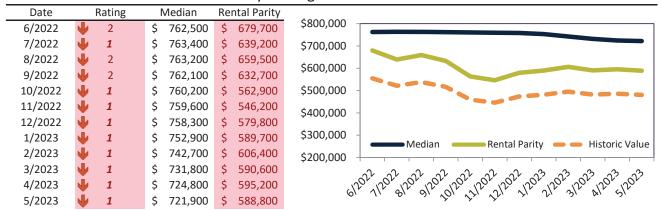

# Los Angeles County Housing Market Value & Trends Update

Historically, properties in this market sell at a -7.2% discount. Today's premium is 40.3%. This market is 47.5% overvalued. Median home price is \$812,800. Prices fell 4.6% year-over-year.

Monthly cost of ownership is \$4,811, and rents average \$3,429, making owning \$1,381 per month more costly than renting. Rents rose 5.7% year-over-year. The current capitalization rate (rent/price) is 4.1%.

#### Market rating = 1

# Median Home Price and Rental Parity trailing twelve months

# Historic Median Home Price Relative to Rental Parity: Los Angeles County since January 1988

# TAIT Housing Report® Market Timing System Rating: Los Angeles County since January 1988

info@TAIT.com 7 of 68