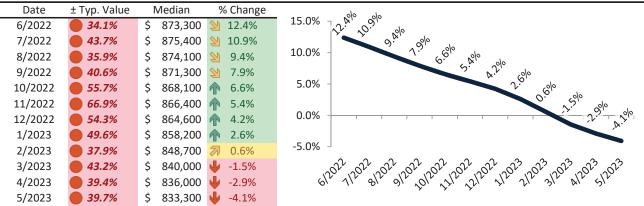

# Los Angeles County Housing Market Value & Trends Update

Historically, properties in this market sell at a -7.2% discount. Today's premium is 40.3%. This market is 47.5% overvalued. Median home price is \$812,800. Prices fell 4.6% year-over-year.

Monthly cost of ownership is \$4,811, and rents average \$3,429, making owning \$1,381 per month more costly than renting. Rents rose 5.7% year-over-year. The current capitalization rate (rent/price) is 4.1%.

#### Market rating = 1