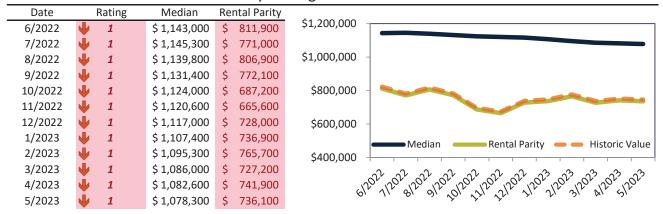

# Los Angeles, CA Housing Market Value & Trends Update

Historically, properties in this market sell at a 23.3% premium. Today's premium is 26.6%. This market is 3.3% overvalued. Median home price is \$868,000. Prices fell 5.1% year-over-year.

Monthly cost of ownership is \$5,138, and rents average \$4,057, making owning \$1,081 per month more costly than renting. Rents rose 5.3% year-over-year. The current capitalization rate (rent/price) is 4.5%.

#### Market rating = 5

# Median Home Price and Rental Parity trailing twelve months