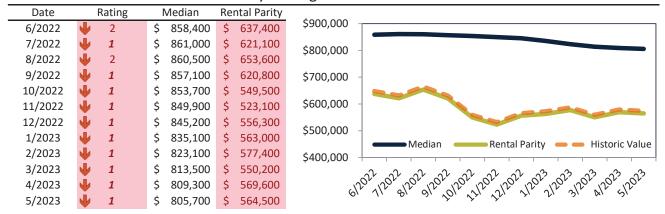

# Los Angeles County Housing Market Value & Trends Update

Historically, properties in this market sell at a -7.2% discount. Today's premium is 40.3%. This market is 47.5% overvalued. Median home price is \$812,800. Prices fell 4.6% year-over-year.

Monthly cost of ownership is \$4,811, and rents average \$3,429, making owning \$1,381 per month more costly than renting. Rents rose 5.7% year-over-year. The current capitalization rate (rent/price) is 4.1%.

#### Market rating = 1

# Median Home Price and Rental Parity trailing twelve months

# Historic Median Home Price Relative to Rental Parity: Los Angeles County since January 1988

# TAIT Housing Report® Market Timing System Rating: Los Angeles County since January 1988

info@TAIT.com 7 of 68