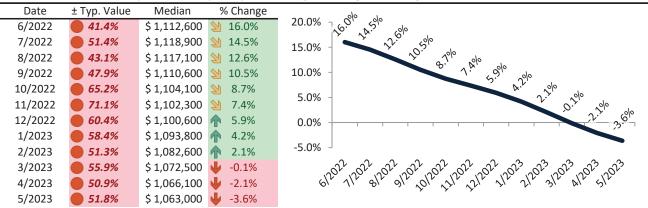

# Los Angeles County Housing Market Value & Trends Update

Historically, properties in this market sell at a -7.2% discount. Today's premium is 40.3%. This market is 47.5% overvalued. Median home price is \$812,800. Prices fell 4.6% year-over-year.

Monthly cost of ownership is \$4,811, and rents average \$3,429, making owning \$1,381 per month more costly than renting. Rents rose 5.7% year-over-year. The current capitalization rate (rent/price) is 4.1%.

#### Market rating = 1