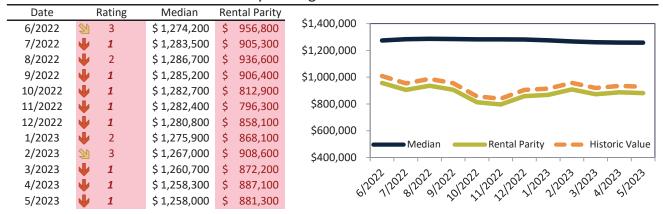

# Alhambra Housing Market Value & Trends Update

Historically, properties in this market sell at a -0.4% discount. Today's premium is 41.3%. This market is 41.7% overvalued. Median home price is \$841,100. Prices fell 2.2% year-over-year.

Monthly cost of ownership is \$4,978, and rents average \$3,523, making owning \$1,455 per month more costly than renting. Rents rose 6.0% year-over-year. The current capitalization rate (rent/price) is 4.0%.

#### Market rating = 1