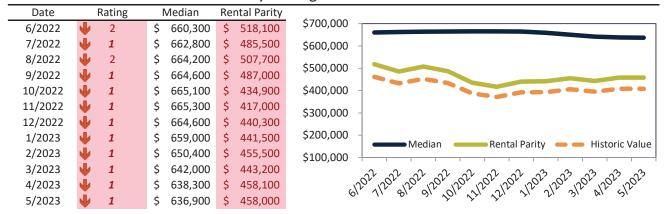

# Los Angeles County Housing Market Value & Trends Update

Historically, properties in this market sell at a -7.2% discount. Today's premium is 40.3%. This market is 47.5% overvalued. Median home price is \$812,800. Prices fell 4.6% year-over-year.

Monthly cost of ownership is \$4,811, and rents average \$3,429, making owning \$1,381 per month more costly than renting. Rents rose 5.7% year-over-year. The current capitalization rate (rent/price) is 4.1%.

#### Market rating = 1