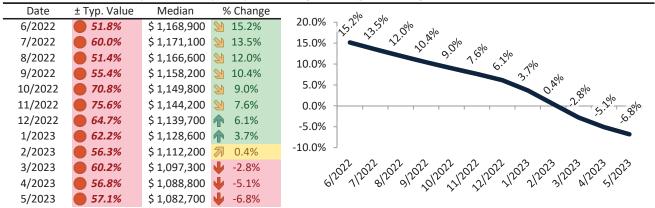

# Los Angeles County Housing Market Value & Trends Update

Historically, properties in this market sell at a -7.2% discount. Today's premium is 40.3%. This market is 47.5% overvalued. Median home price is \$812,800. Prices fell 4.6% year-over-year.

# Historic Median Home Price Relative to Rental Parity: Los Angeles County since January 1988

# TAIT Housing Report® Market Timing System Rating: Los Angeles County since January 1988

info@TAIT.com 7 of 68