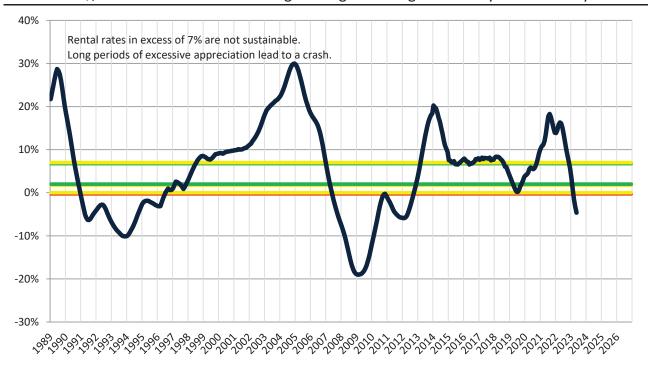

# Los Angeles County median rent and monthly cost of ownership since January 1988

info@TAIT.com 5 of 68

Resale \$/SF Year-over-Year Percentage Change: Los Angeles County since January 1989

Rental \$/SF Year-over-Year Percentage Change: Los Angeles County since January 1989