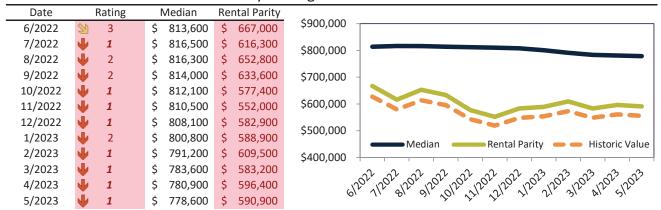

# Los Angeles County Housing Market Value & Trends Update

Historically, properties in this market sell at a -7.2% discount. Today's premium is 40.3%. This market is 47.5% overvalued. Median home price is \$812,800. Prices fell 4.6% year-over-year.

Monthly cost of ownership is \$4,811, and rents average \$3,429, making owning \$1,381 per month more costly than renting. Rents rose 5.7% year-over-year. The current capitalization rate (rent/price) is 4.1%.

#### Market rating = 1

# Median Home Price and Rental Parity trailing twelve months

# Historic Median Home Price Relative to Rental Parity: Los Angeles County since January 1988

# TAIT Housing Report® Market Timing System Rating: Los Angeles County since January 1988

info@TAIT.com 7 of 68