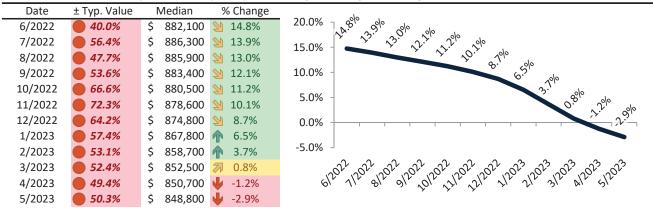

# Los Angeles County Housing Market Value & Trends Update

Historically, properties in this market sell at a -7.2% discount. Today's premium is 40.3%. This market is 47.5% overvalued. Median home price is \$812,800. Prices fell 4.6% year-over-year.

# Resale Median and year-over-year percentage change trailing twelve months