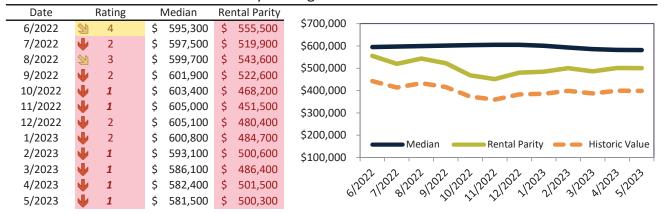

# Los Angeles County Housing Market Value & Trends Update

Historically, properties in this market sell at a -7.2% discount. Today's premium is 40.3%. This market is 47.5% overvalued. Median home price is \$812,800. Prices fell 4.6% year-over-year.

Monthly cost of ownership is \$4,811, and rents average \$3,429, making owning \$1,381 per month more costly than renting. Rents rose 5.7% year-over-year. The current capitalization rate (rent/price) is 4.1%.

#### Market rating = 1