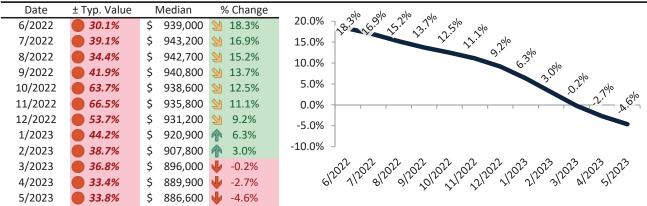

# Los Angeles, CA Housing Market Value & Trends Update

Historically, properties in this market sell at a 23.3% premium. Today's premium is 26.6%. This market is 3.3% overvalued. Median home price is \$868,000. Prices fell 5.1% year-over-year.

Monthly cost of ownership is \$5,138, and rents average \$4,057, making owning \$1,081 per month more costly than renting. Rents rose 5.3% year-over-year. The current capitalization rate (rent/price) is 4.5%.

# Resale Median and year-over-year percentage change trailing twelve months