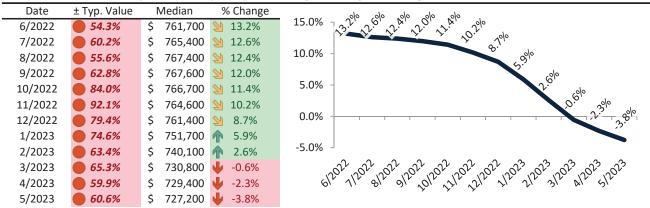

# Los Angeles, CA Housing Market Value & Trends Update

Historically, properties in this market sell at a 23.3% premium. Today's premium is 26.6%. This market is 3.3% overvalued. Median home price is \$868,000. Prices fell 5.1% year-over-year.

Monthly cost of ownership is \$5,138, and rents average \$4,057, making owning \$1,081 per month more costly than renting. Rents rose 5.3% year-over-year. The current capitalization rate (rent/price) is 4.5%.

#### Market rating = 5