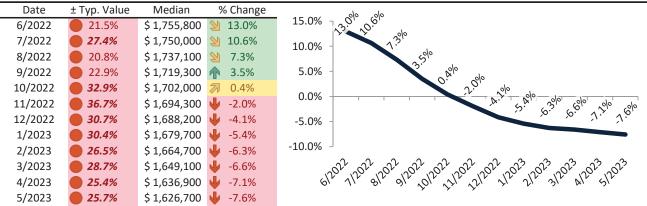

# Historic Median Home Price Relative to Rental Parity: Los Angeles County since January 1988

# TAIT Housing Report® Market Timing System Rating: Los Angeles County since January 1988

info@TAIT.com 7 of 68