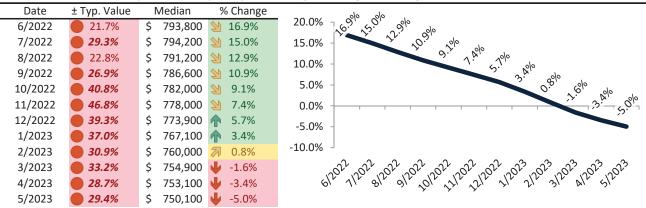

# Historic Median Home Price Relative to Rental Parity: Los Angeles County since January 1988

# TAIT Housing Report® Market Timing System Rating: Los Angeles County since January 1988

info@TAIT.com 7 of 68