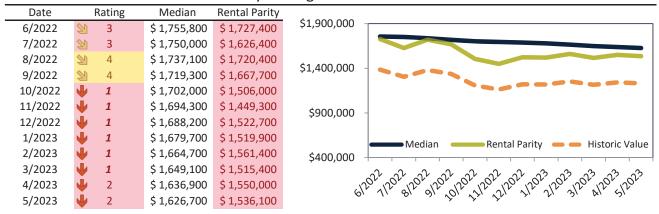

# Los Angeles, CA Housing Market Value & Trends Update

Historically, properties in this market sell at a 23.3% premium. Today's premium is 26.6%. This market is 3.3% overvalued. Median home price is \$868,000. Prices fell 5.1% year-over-year.

Monthly cost of ownership is \$5,138, and rents average \$4,057, making owning \$1,081 per month more costly than renting. Rents rose 5.3% year-over-year. The current capitalization rate (rent/price) is 4.5%.

#### Market rating = 5

# Median Home Price and Rental Parity trailing twelve months