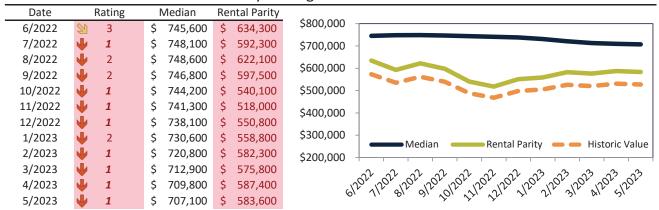

# Los Angeles, CA Housing Market Value & Trends Update

Historically, properties in this market sell at a 23.3% premium. Today's premium is 26.6%. This market is 3.3% overvalued. Median home price is \$868,000. Prices fell 5.1% year-over-year.

Monthly cost of ownership is \$5,138, and rents average \$4,057, making owning \$1,081 per month more costly than renting. Rents rose 5.3% year-over-year. The current capitalization rate (rent/price) is 4.5%.

#### Market rating = 5

# Historic Median Home Price Relative to Rental Parity: Los Angeles County since January 1988

# TAIT Housing Report® Market Timing System Rating: Los Angeles County since January 1988

info@TAIT.com 7 of 68