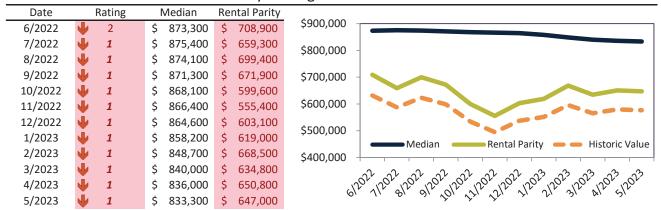

# Los Angeles County Housing Market Value & Trends Update

Historically, properties in this market sell at a -7.2% discount. Today's premium is 40.3%. This market is 47.5% overvalued. Median home price is \$812,800. Prices fell 4.6% year-over-year.

Monthly cost of ownership is \$4,811, and rents average \$3,429, making owning \$1,381 per month more costly than renting. Rents rose 5.7% year-over-year. The current capitalization rate (rent/price) is 4.1%.

#### Market rating = 1