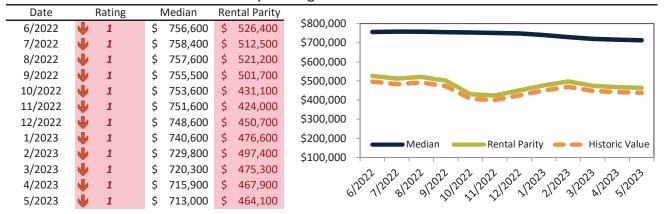

# Los Angeles County Housing Market Value & Trends Update

Historically, properties in this market sell at a -7.2% discount. Today's premium is 40.3%. This market is 47.5% overvalued. Median home price is \$812,800. Prices fell 4.6% year-over-year.

Monthly cost of ownership is \$4,811, and rents average \$3,429, making owning \$1,381 per month more costly than renting. Rents rose 5.7% year-over-year. The current capitalization rate (rent/price) is 4.1%.

#### Market rating = 1

# Median Home Price and Rental Parity trailing twelve months