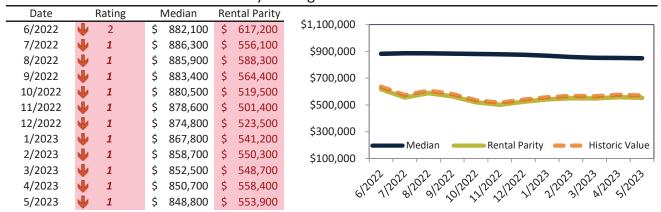

# Los Angeles County Housing Market Value & Trends Update

Historically, properties in this market sell at a -7.2% discount. Today's premium is 40.3%. This market is 47.5% overvalued. Median home price is \$812,800. Prices fell 4.6% year-over-year.

# Historic Median Home Price Relative to Rental Parity: Los Angeles County since January 1988

# TAIT Housing Report® Market Timing System Rating: Los Angeles County since January 1988

info@TAIT.com 7 of 68