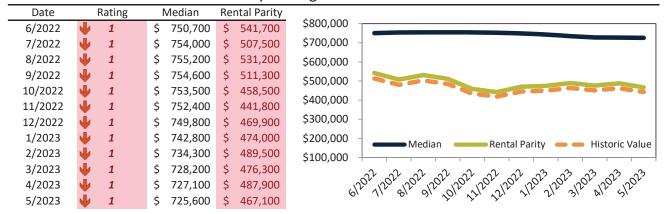

# Los Angeles, CA Housing Market Value & Trends Update

Historically, properties in this market sell at a 23.3% premium. Today's premium is 26.6%. This market is 3.3% overvalued. Median home price is \$868,000. Prices fell 5.1% year-over-year.

Monthly cost of ownership is \$5,138, and rents average \$4,057, making owning \$1,081 per month more costly than renting. Rents rose 5.3% year-over-year. The current capitalization rate (rent/price) is 4.5%.

#### Market rating = 5

# Median Home Price and Rental Parity trailing twelve months