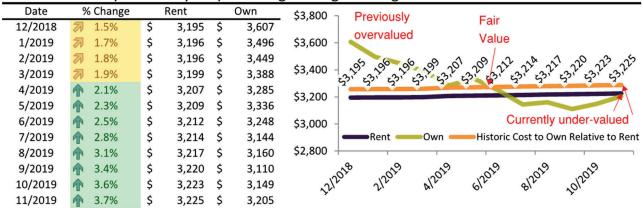

#### Rental rate and year-over-year percentage change trailing twelve months

| Date    | % Change      | Rent     | Own      |                                                                                  |
|---------|---------------|----------|----------|----------------------------------------------------------------------------------|
| 6/2022  | <b>12.9%</b>  | \$ 3,348 | \$ 4,393 |                                                                                  |
| 7/2022  | <b>12.8%</b>  | \$ 3,373 | \$ 4,709 | \$6,200 -                                                                        |
| 8/2022  | 2 12.4%       | \$ 3,392 | \$ 4,498 | ¢r 200                                                                           |
| 9/2022  | <b>11.9%</b>  | \$ 3,409 | \$ 4,662 | \$5,200                                                                          |
| 10/2022 | 2 11.1%       | \$ 3,409 | \$ 5,182 | \$4,200 - 37 4 37 39 48 39 48 49 48 49 39 49 49 49 49 49 49 49 49 49 49 49 49 49 |
| 11/2022 | <b>10.4%</b>  | \$ 3,402 | \$ 5,370 | * P.                                         |
| 12/2022 | 9.6%          | \$ 3,395 | \$ 5,036 | \$3,200 -                                                                        |
| 1/2023  | <b>2</b> 8.8% | \$ 3,393 | \$ 4,955 | Rent Own Historic Cost to Own Relative to Rent                                   |
| 2/2023  | <b>2</b> 8.0% | \$ 3,399 | \$ 4,749 | \$2,200                                                                          |
| 3/2023  | 2 7.3%        | \$ 3,407 | \$ 4,888 | 22 22 22 22 23                                                                   |
| 4/2023  | <b>6.5%</b>   | \$ 3,421 | \$ 4,774 | elary slary polary thary tharz marz                                              |
| 5/2023  | <b>5.7%</b>   | \$ 3,430 | \$ 4,811 | y y                                                                              |