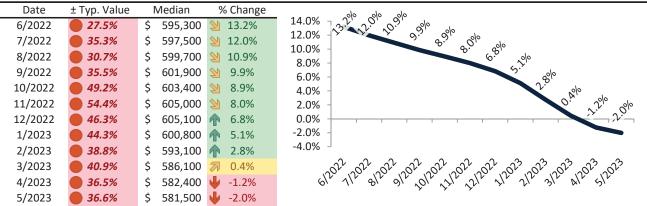

# Los Angeles, CA Housing Market Value & Trends Update

Historically, properties in this market sell at a 23.3% premium. Today's premium is 26.6%. This market is 3.3% overvalued. Median home price is \$868,000. Prices fell 5.1% year-over-year.

Monthly cost of ownership is \$5,138, and rents average \$4,057, making owning \$1,081 per month more costly than renting. Rents rose 5.3% year-over-year. The current capitalization rate (rent/price) is 4.5%.

#### Market rating = 5