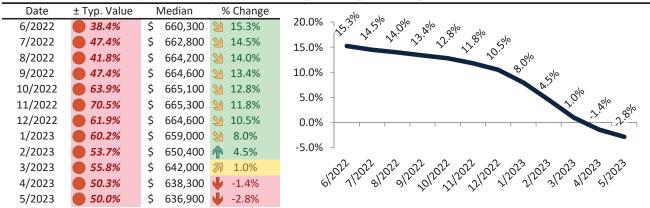

# Los Angeles County Housing Market Value & Trends Update

Historically, properties in this market sell at a -7.2% discount. Today's premium is 40.3%. This market is 47.5% overvalued. Median home price is \$812,800. Prices fell 4.6% year-over-year.

Monthly cost of ownership is \$4,811, and rents average \$3,429, making owning \$1,381 per month more costly than renting. Rents rose 5.7% year-over-year. The current capitalization rate (rent/price) is 4.1%.

#### Market rating = 1