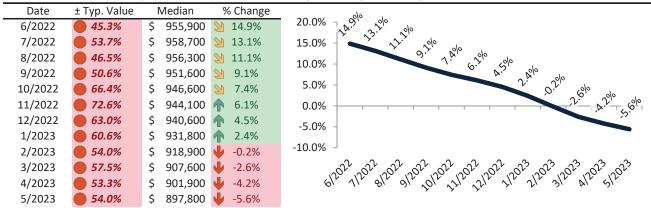

# Los Angeles County Housing Market Value & Trends Update

Historically, properties in this market sell at a -7.2% discount. Today's premium is 40.3%. This market is 47.5% overvalued. Median home price is \$812,800. Prices fell 4.6% year-over-year.

Monthly cost of ownership is \$4,811, and rents average \$3,429, making owning \$1,381 per month more costly than renting. Rents rose 5.7% year-over-year. The current capitalization rate (rent/price) is 4.1%.

# Resale Median and year-over-year percentage change trailing twelve months