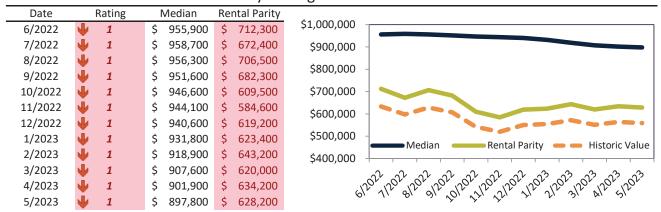

# Los Angeles County Housing Market Value & Trends Update

Historically, properties in this market sell at a -7.2% discount. Today's premium is 40.3%. This market is 47.5% overvalued. Median home price is \$812,800. Prices fell 4.6% year-over-year.

Monthly cost of ownership is \$4,811, and rents average \$3,429, making owning \$1,381 per month more costly than renting. Rents rose 5.7% year-over-year. The current capitalization rate (rent/price) is 4.1%.

#### Market rating = 1

# Median Home Price and Rental Parity trailing twelve months