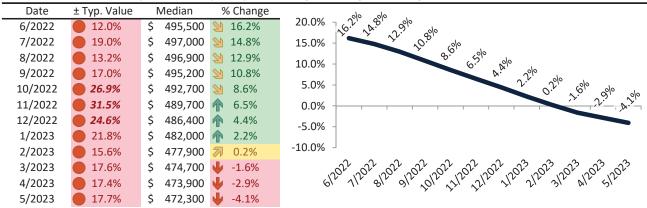

# Los Angeles County Housing Market Value & Trends Update

Historically, properties in this market sell at a -7.2% discount. Today's premium is 40.3%. This market is 47.5% overvalued. Median home price is \$812,800. Prices fell 4.6% year-over-year.

Monthly cost of ownership is \$4,811, and rents average \$3,429, making owning \$1,381 per month more costly than renting. Rents rose 5.7% year-over-year. The current capitalization rate (rent/price) is 4.1%.

#### Market rating = 1