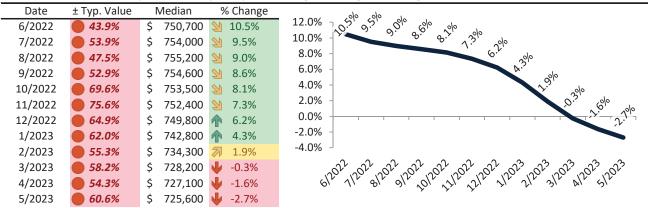

# Historic Median Home Price Relative to Rental Parity: Los Angeles County since January 1988

# TAIT Housing Report® Market Timing System Rating: Los Angeles County since January 1988

info@TAIT.com 7 of 68