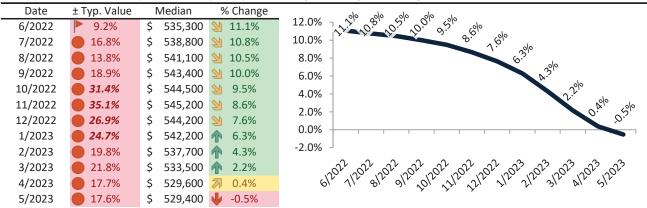

# Historic Median Home Price Relative to Rental Parity: Los Angeles County since January 1988

# TAIT Housing Report® Market Timing System Rating: Los Angeles County since January 1988

info@TAIT.com 7 of 68