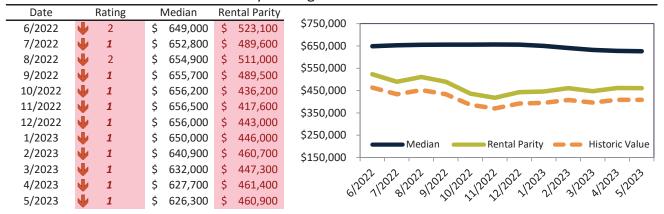

# Los Angeles, CA Housing Market Value & Trends Update

Historically, properties in this market sell at a 23.3% premium. Today's premium is 26.6%. This market is 3.3% overvalued. Median home price is \$868,000. Prices fell 5.1% year-over-year.

Monthly cost of ownership is \$5,138, and rents average \$4,057, making owning \$1,081 per month more costly than renting. Rents rose 5.3% year-over-year. The current capitalization rate (rent/price) is 4.5%.

#### Market rating = 5

# Historic Median Home Price Relative to Rental Parity: Los Angeles County since January 1988

# TAIT Housing Report® Market Timing System Rating: Los Angeles County since January 1988

info@TAIT.com 7 of 68