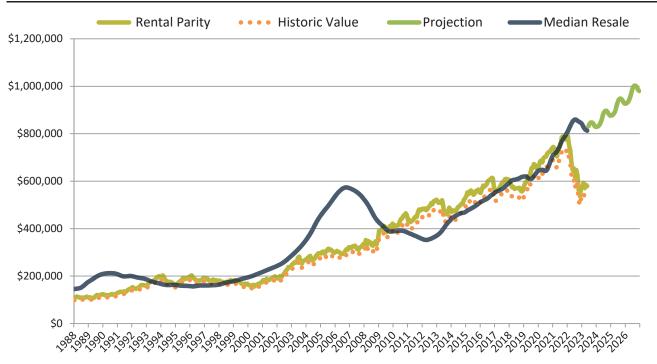

# Historic Median Home Price Relative to Rental Parity: Los Angeles County since January 1988