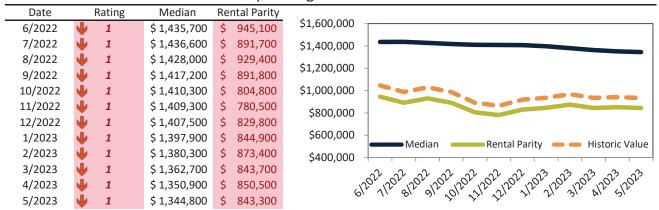

# Los Angeles County Housing Market Value & Trends Update

Historically, properties in this market sell at a -7.2% discount. Today's premium is 40.3%. This market is 47.5% overvalued. Median home price is \$812,800. Prices fell 4.6% year-over-year.

# Median Home Price and Rental Parity trailing twelve months

# Historic Median Home Price Relative to Rental Parity: Los Angeles County since January 1988

# TAIT Housing Report® Market Timing System Rating: Los Angeles County since January 1988

info@TAIT.com 7 of 68