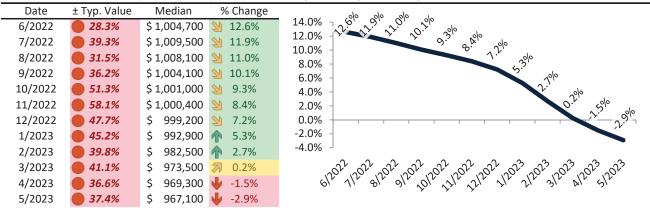

# Los Angeles County Housing Market Value & Trends Update

Historically, properties in this market sell at a -7.2% discount. Today's premium is 40.3%. This market is 47.5% overvalued. Median home price is \$812,800. Prices fell 4.6% year-over-year.

Monthly cost of ownership is \$4,811, and rents average \$3,429, making owning \$1,381 per month more costly than renting. Rents rose 5.7% year-over-year. The current capitalization rate (rent/price) is 4.1%.

#### Market rating = 1