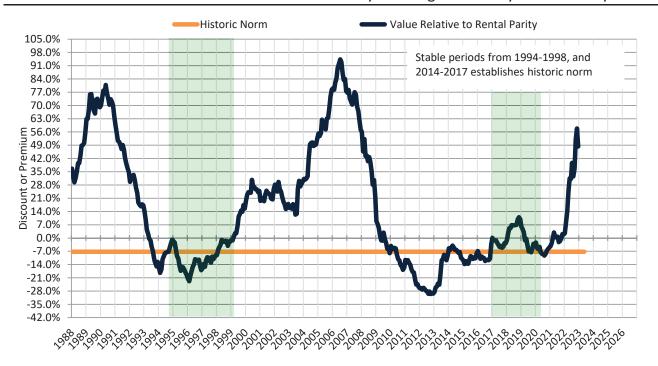

# Los Angeles County Housing Market Value & Trends Update

Historically, properties in this market sell at a -7.2% discount. Today's premium is 40.3%. This market is 47.5% overvalued. Median home price is \$812,800. Prices fell 4.6% year-over-year.

# Historic Median Home Price Relative to Rental Parity: Los Angeles County since January 1988