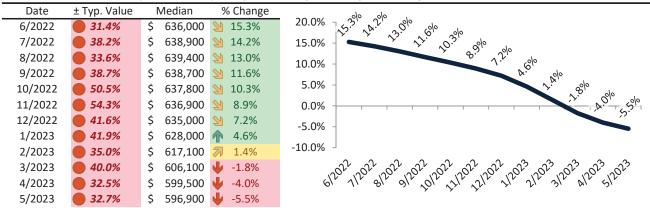

# Los Angeles County Housing Market Value & Trends Update

Historically, properties in this market sell at a -7.2% discount. Today's premium is 40.3%. This market is 47.5% overvalued. Median home price is \$812,800. Prices fell 4.6% year-over-year.

# Resale Median and year-over-year percentage change trailing twelve months