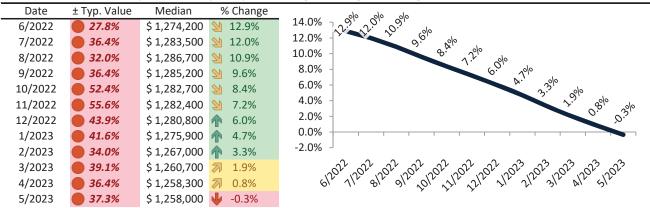

# Los Angeles County Housing Market Value & Trends Update

Historically, properties in this market sell at a -7.2% discount. Today's premium is 40.3%. This market is 47.5% overvalued. Median home price is \$812,800. Prices fell 4.6% year-over-year.

Monthly cost of ownership is \$4,811, and rents average \$3,429, making owning \$1,381 per month more costly than renting. Rents rose 5.7% year-over-year. The current capitalization rate (rent/price) is 4.1%.

#### Rental rate and year-over-year percentage change trailing twelve months

| Date    | % Change      | Rent     | Own      |                                                                                  |
|---------|---------------|----------|----------|----------------------------------------------------------------------------------|
| 6/2022  | <b>12.9%</b>  | \$ 3,348 | \$ 4,393 |                                                                                  |
| 7/2022  | <b>12.8%</b>  | \$ 3,373 | \$ 4,709 | \$6,200 -                                                                        |
| 8/2022  | 2 12.4%       | \$ 3,392 | \$ 4,498 | ¢r 200                                                                           |
| 9/2022  | <b>11.9%</b>  | \$ 3,409 | \$ 4,662 | \$5,200                                                                          |
| 10/2022 | 2 11.1%       | \$ 3,409 | \$ 5,182 | \$4,200 - 37 4 37 39 48 39 48 49 48 49 39 49 49 49 49 49 49 49 49 49 49 49 49 49 |
| 11/2022 | <b>10.4%</b>  | \$ 3,402 | \$ 5,370 | * P.                                         |
| 12/2022 | 9.6%          | \$ 3,395 | \$ 5,036 | \$3,200 -                                                                        |
| 1/2023  | <b>2</b> 8.8% | \$ 3,393 | \$ 4,955 | Rent Own Historic Cost to Own Relative to Rent                                   |
| 2/2023  | <b>2</b> 8.0% | \$ 3,399 | \$ 4,749 | \$2,200                                                                          |
| 3/2023  | 2 7.3%        | \$ 3,407 | \$ 4,888 | 22 22 22 22 23                                                                   |
| 4/2023  | <b>6.5%</b>   | \$ 3,421 | \$ 4,774 | elary slary polary thary tharz marz                                              |
| 5/2023  | <b>5.7%</b>   | \$ 3,430 | \$ 4,811 | y y                                                                              |