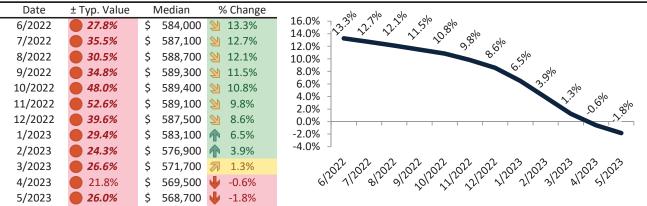

# Los Angeles, CA Housing Market Value & Trends Update

Historically, properties in this market sell at a 23.3% premium. Today's premium is 26.6%. This market is 3.3% overvalued. Median home price is \$868,000. Prices fell 5.1% year-over-year.

Monthly cost of ownership is \$5,138, and rents average \$4,057, making owning \$1,081 per month more costly than renting. Rents rose 5.3% year-over-year. The current capitalization rate (rent/price) is 4.5%.

#### Market rating = 5