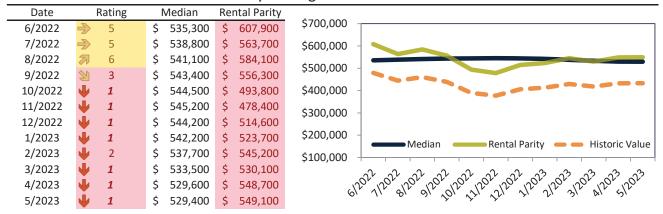

# Los Angeles, CA Housing Market Value & Trends Update

Historically, properties in this market sell at a 23.3% premium. Today's premium is 26.6%. This market is 3.3% overvalued. Median home price is \$868,000. Prices fell 5.1% year-over-year.

Monthly cost of ownership is \$5,138, and rents average \$4,057, making owning \$1,081 per month more costly than renting. Rents rose 5.3% year-over-year. The current capitalization rate (rent/price) is 4.5%.

#### Market rating = 5

# Median Home Price and Rental Parity trailing twelve months