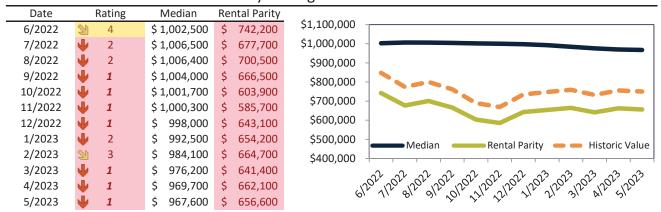

# Los Angeles, CA Housing Market Value & Trends Update

Historically, properties in this market sell at a 23.3% premium. Today's premium is 26.6%. This market is 3.3% overvalued. Median home price is \$868,000. Prices fell 5.1% year-over-year.

Monthly cost of ownership is \$5,138, and rents average \$4,057, making owning \$1,081 per month more costly than renting. Rents rose 5.3% year-over-year. The current capitalization rate (rent/price) is 4.5%.

#### Market rating = 5