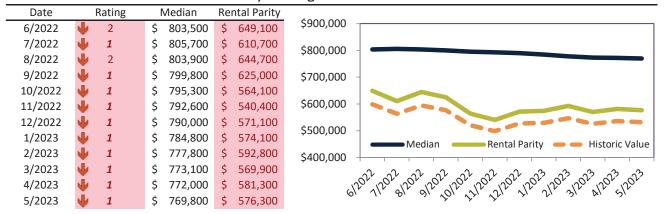

# Los Angeles, CA Housing Market Value & Trends Update

Historically, properties in this market sell at a 23.3% premium. Today's premium is 26.6%. This market is 3.3% overvalued. Median home price is \$868,000. Prices fell 5.1% year-over-year.

Monthly cost of ownership is \$5,138, and rents average \$4,057, making owning \$1,081 per month more costly than renting. Rents rose 5.3% year-over-year. The current capitalization rate (rent/price) is 4.5%.

#### Market rating = 5