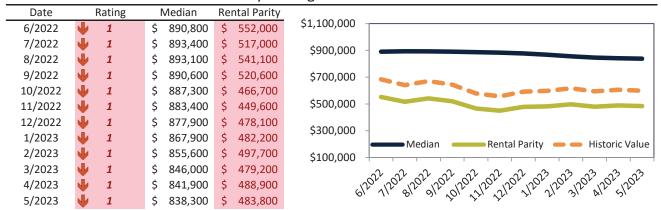

# Historic Median Home Price Relative to Rental Parity: Los Angeles County since January 1988

# TAIT Housing Report® Market Timing System Rating: Los Angeles County since January 1988

info@TAIT.com 7 of 68