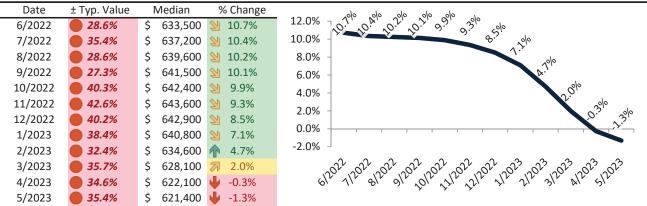

# Los Angeles, CA Housing Market Value & Trends Update

Historically, properties in this market sell at a 23.3% premium. Today's premium is 26.6%. This market is 3.3% overvalued. Median home price is \$868,000. Prices fell 5.1% year-over-year.

Monthly cost of ownership is \$5,138, and rents average \$4,057, making owning \$1,081 per month more costly than renting. Rents rose 5.3% year-over-year. The current capitalization rate (rent/price) is 4.5%.

# Resale Median and year-over-year percentage change trailing twelve months