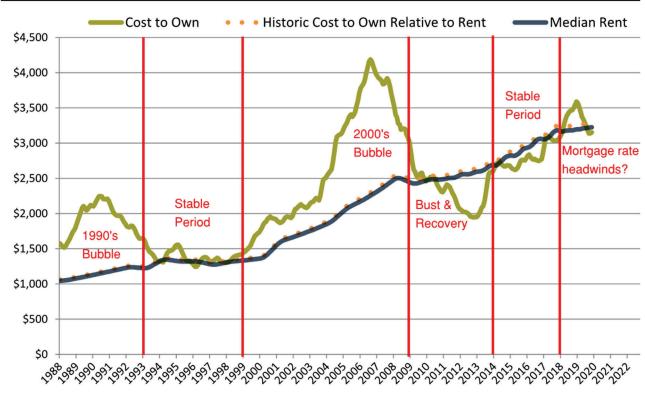

# Los Angeles County median rent and monthly cost of ownership since January 1988

info@TAIT.com 5 of 68

Resale \$/SF Year-over-Year Percentage Change: Los Angeles County since January 1989

Rental \$/SF Year-over-Year Percentage Change: Los Angeles County since January 1989

Monthly cost of ownership is \$4,811, and rents average \$3,429, making owning \$1,381 per month more costly than renting. Rents rose 5.7% year-over-year. The current capitalization rate (rent/price) is 4.1%.