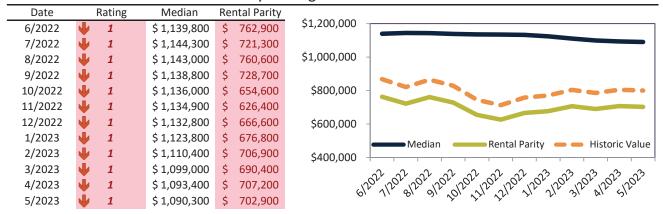

# Los Angeles County Housing Market Value & Trends Update

Historically, properties in this market sell at a -7.2% discount. Today's premium is 40.3%. This market is 47.5% overvalued. Median home price is \$812,800. Prices fell 4.6% year-over-year.

Monthly cost of ownership is \$4,811, and rents average \$3,429, making owning \$1,381 per month more costly than renting. Rents rose 5.7% year-over-year. The current capitalization rate (rent/price) is 4.1%.

#### Market rating = 1

# Median Home Price and Rental Parity trailing twelve months