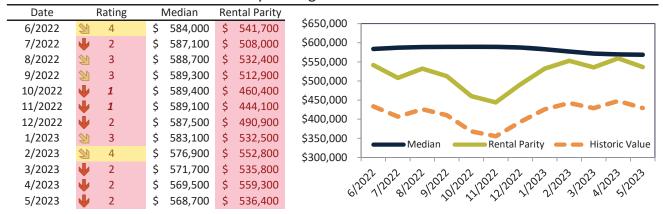

# Los Angeles, CA Housing Market Value & Trends Update

Historically, properties in this market sell at a 23.3% premium. Today's premium is 26.6%. This market is 3.3% overvalued. Median home price is \$868,000. Prices fell 5.1% year-over-year.

Monthly cost of ownership is \$5,138, and rents average \$4,057, making owning \$1,081 per month more costly than renting. Rents rose 5.3% year-over-year. The current capitalization rate (rent/price) is 4.5%.

#### Market rating = 5

# Historic Median Home Price Relative to Rental Parity: Los Angeles County since January 1988

# TAIT Housing Report® Market Timing System Rating: Los Angeles County since January 1988

info@TAIT.com 7 of 68