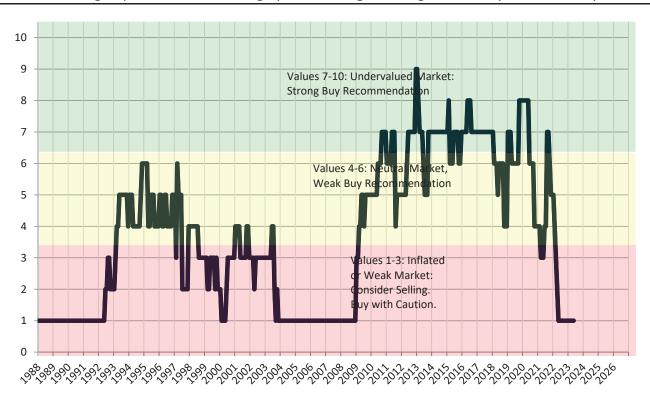

# TAIT Housing Report® Market Timing System Rating: Los Angeles County since January 1988

info@TAIT.com 7 of 68

#### Market rating = 1