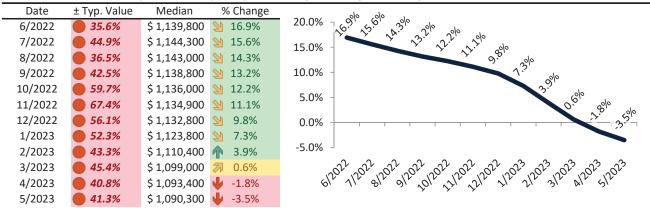

# Historic Median Home Price Relative to Rental Parity: Los Angeles County since January 1988

# TAIT Housing Report® Market Timing System Rating: Los Angeles County since January 1988

info@TAIT.com 7 of 68