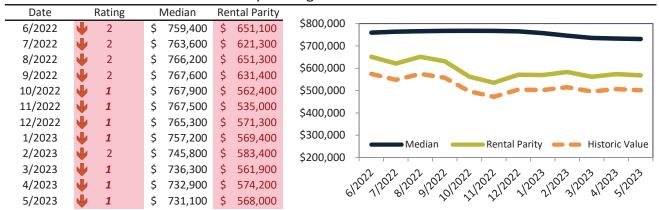

# Los Angeles County Housing Market Value & Trends Update

Historically, properties in this market sell at a -7.2% discount. Today's premium is 40.3%. This market is 47.5% overvalued. Median home price is \$812,800. Prices fell 4.6% year-over-year.

Monthly cost of ownership is \$4,811, and rents average \$3,429, making owning \$1,381 per month more costly than renting. Rents rose 5.7% year-over-year. The current capitalization rate (rent/price) is 4.1%.

#### Market rating = 1

# Median Home Price and Rental Parity trailing twelve months