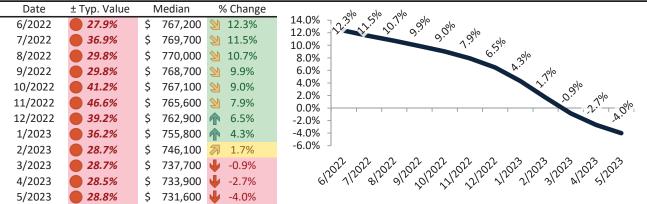

|

info@TAIT.com 62 of 68



# Whittier Housing Market Value & Trends Update

Historically, properties in this market sell at a -4.5% discount. Today's premium is 24.3%. This market is 28.8% overvalued. Median home price is \$731,600. Prices fell 4.0% year-over-year.

Monthly cost of ownership is \$4,330, and rents average \$3,485, making owning \$844 per month more costly than renting. Rents rose 9.9% year-over-year. The current capitalization rate (rent/price) is 4.6%.

#### Market rating = 1

### Median Home Price and Rental Parity trailing twelve months



### Resale Median and year-over-year percentage change trailing twelve months



#### Rental rate and year-over-year percentage change trailing twelve months

| Date    | % Change     | Rent        | Own         | \$5,300 ¬