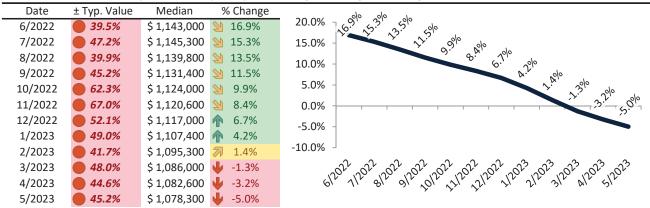

|

info@TAIT.com 30 of 68



# Glendale Housing Market Value & Trends Update

Historically, properties in this market sell at a 1.3% premium. Today's premium is 46.5%. This market is 45.2% overvalued. Median home price is \$1,078,300. Prices fell 5.0% year-over-year.

Monthly cost of ownership is \$6,383, and rents average \$4,357, making owning \$2,025 per month more costly than renting. Rents rose 7.1% year-over-year. The current capitalization rate (rent/price) is 3.9%.

#### Market rating = 1

#### Median Home Price and Rental Parity trailing twelve months



# Resale Median and year-over-year percentage change trailing twelve months



# Rental rate and year-over-year percentage change trailing twelve months

| Date    | % Change       | Rent        |    | Own   | \$7,800 ¬