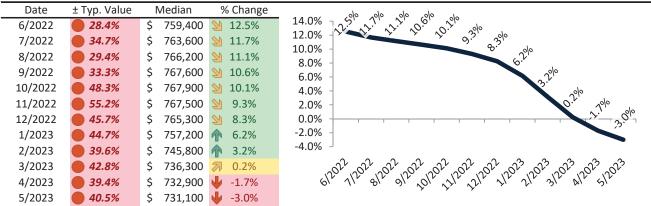

2013/12013/12013/12013/12013 |
| 5/2023  | • | -0.1%    | \$<br>3,251 | \$<br>3,134 | y y y                                                                   |

info@TAIT.com 29 of 68



# Gardena Housing Market Value & Trends Update

Historically, properties in this market sell at a -11.8% discount. Today's premium is 28.7%. This market is 40.5% overvalued. Median home price is \$731,100. Prices fell 3.0% year-over-year.

Monthly cost of ownership is \$4,327, and rents average \$3,362, making owning \$965 per month more costly than renting. Rents rose 4.7% year-over-year. The current capitalization rate (rent/price) is 4.4%.

#### Market rating = 1

# Median Home Price and Rental Parity trailing twelve months



# Resale Median and year-over-year percentage change trailing twelve months



# Rental rate and year-over-year percentage change trailing twelve months

| Date    | % Change      | Rer  | nt       | Own   | \$5,300 ¬