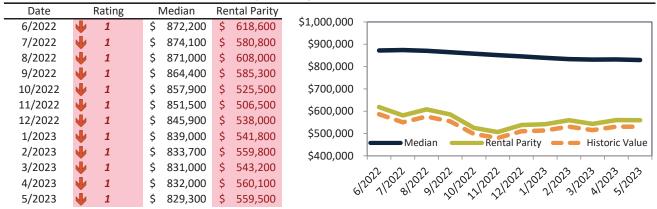

# Riverside, CA Housing Market Value & Trends Update

Historically, properties in this market sell at a -10.5% discount. Today's premium is 12.5%. This market is 23.0% overvalued. Median home price is \$545,400. Prices fell 3.2% year-over-year.

Monthly cost of ownership is \$3,228, and rents average \$2,871, making owning \$357 per month more costly than renting. Rents rose 4.3% year-over-year. The current capitalization rate (rent/price) is 5.1%.

Market rating = 3