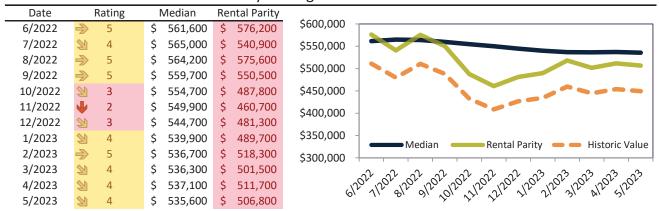

# Riverside County Housing Market Value & Trends Update

Historically, properties in this market sell at a -9.5% discount. Today's premium is 11.5%. This market is 21.0% overvalued. Median home price is \$568,100. Prices fell 3.5% year-over-year.

Monthly cost of ownership is \$3,362, and rents average \$3,015, making owning \$347 per month more costly than renting. Rents rose 4.1% year-over-year. The current capitalization rate (rent/price) is 5.1%.

#### Market rating = 3

# Median Home Price and Rental Parity trailing twelve months