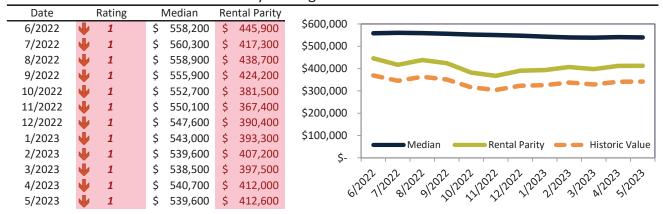

# Riverside County Housing Market Value & Trends Update

Historically, properties in this market sell at a -9.5% discount. Today's premium is 11.5%. This market is 21.0% overvalued. Median home price is \$568,100. Prices fell 3.5% year-over-year.

Monthly cost of ownership is \$3,362, and rents average \$3,015, making owning \$347 per month more costly than renting. Rents rose 4.1% year-over-year. The current capitalization rate (rent/price) is 5.1%.

#### Market rating = 3

# Median Home Price and Rental Parity trailing twelve months