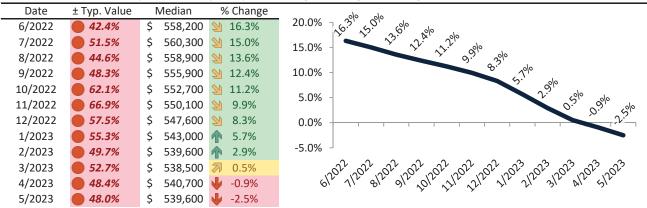

# Historic Median Home Price Relative to Rental Parity: Riverside County since January 1988

# TAIT Housing Report® Market Timing System Rating: Riverside County since January 1988

info@TAIT.com 7 of 68