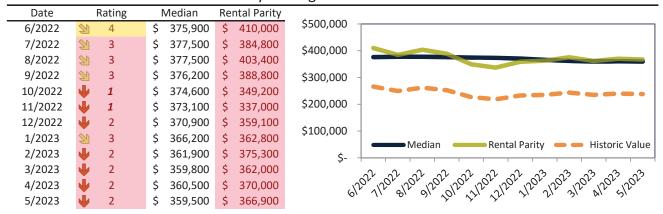

# San Bernardino County Housing Market Value & Trends Update

Historically, properties in this market sell at a -8.9% discount. Today's premium is 16.4%. This market is 25.3% overvalued. Median home price is \$512,700. Prices fell 3.1% year-over-year.

Monthly cost of ownership is \$3,034, and rents average \$2,581, making owning \$453 per month more costly than renting. Rents rose 4.6% year-over-year. The current capitalization rate (rent/price) is 4.8%.

#### Market rating = 3