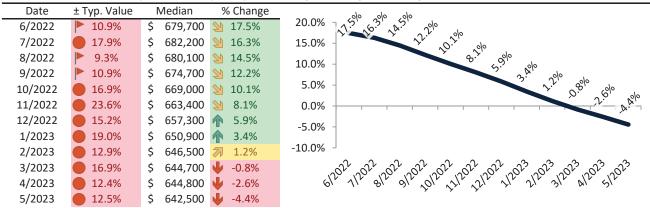

|

info@TAIT.com 63 of 68



# Winchester Housing Market Value & Trends Update

Historically, properties in this market sell at a 6.1% premium. Today's premium is 18.6%. This market is 12.5% overvalued. Median home price is \$642,500. Prices fell 4.4% year-over-year.

Monthly cost of ownership is \$3,803, and rents average \$3,206, making owning \$597 per month more costly than renting. Rents rose 21.8% year-over-year. The current capitalization rate (rent/price) is 4.8%.

#### Market rating = 4

#### Median Home Price and Rental Parity trailing twelve months



#### Resale Median and year-over-year percentage change trailing twelve months



### Rental rate and year-over-year percentage change trailing twelve months

| Date    | % Change     | Rent        | Own         | \$4,500 ¬