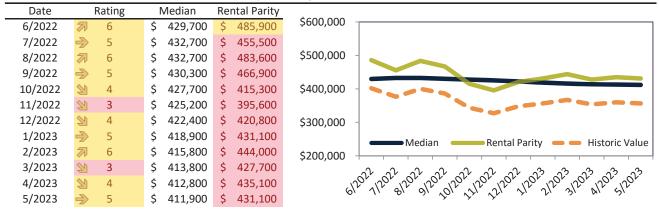

# Riverside County Housing Market Value & Trends Update

Historically, properties in this market sell at a -9.5% discount. Today's premium is 11.5%. This market is 21.0% overvalued. Median home price is \$568,100. Prices fell 3.5% year-over-year.

Monthly cost of ownership is \$3,362, and rents average \$3,015, making owning \$347 per month more costly than renting. Rents rose 4.1% year-over-year. The current capitalization rate (rent/price) is 5.1%.

#### Market rating = 3

# Median Home Price and Rental Parity trailing twelve months