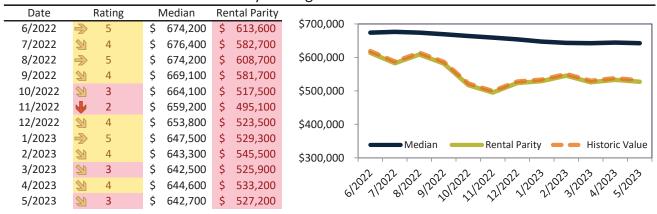

# Riverside County Housing Market Value & Trends Update

Historically, properties in this market sell at a -9.5% discount. Today's premium is 11.5%. This market is 21.0% overvalued. Median home price is \$568,100. Prices fell 3.5% year-over-year.

Monthly cost of ownership is \$3,362, and rents average \$3,015, making owning \$347 per month more costly than renting. Rents rose 4.1% year-over-year. The current capitalization rate (rent/price) is 5.1%.

#### Market rating = 3

# Median Home Price and Rental Parity trailing twelve months