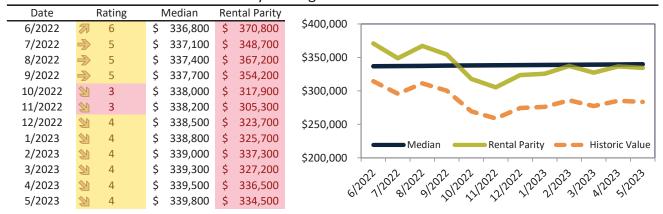

# San Bernardino County Housing Market Value & Trends Update

Historically, properties in this market sell at a -8.9% discount. Today's premium is 16.4%. This market is 25.3% overvalued. Median home price is \$512,700. Prices fell 3.1% year-over-year.

Monthly cost of ownership is \$3,034, and rents average \$2,581, making owning \$453 per month more costly than renting. Rents rose 4.6% year-over-year. The current capitalization rate (rent/price) is 4.8%.

#### Market rating = 3