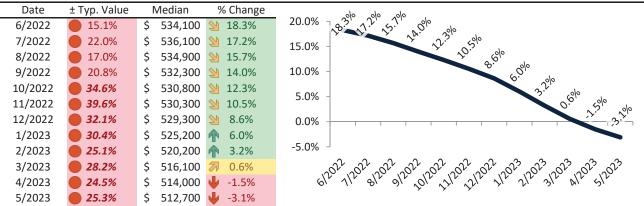

# Resale \$/SF Year-over-Year Percentage Change: Riverside County since January 1989

Rental \$/SF Year-over-Year Percentage Change: Riverside County since January 1989

info@TAIT.com 6 of 68

# Market Performance and Trends: Riverside County and Major Cities and Zips

| Study Area            |        | edian<br>sale \$ |   | Resale %<br>nange YoY |      | Median<br>Resale \$ | Rent %<br>Change YoY | ledian<br>ent \$ | ost of<br>nership | nership<br>m./Disc. | Cap Rate |
|-----------------------|--------|------------------|---|-----------------------|------|---------------------|----------------------|------------------|-------------------|---------------------|----------|
| Riverside County      | \$ 5   | 68,100           | Ψ | -3.5%                 | \$   | 568,100             | <b>4.1%</b>          | \$<br>3,016      | \$<br>3,363       | \$<br>347           | 5.1%.    |
| San Bernardino County | \$ 5   | 512,700          | Ψ | -3.1%                 | \$   | 512,700             | <b>1</b> 4.6%        | \$<br>2,581      | \$<br>3,035       | \$<br>454           | 4.8%.    |
| Riverside, CA         | \$ 5   | 545,400          | Ψ | -3.2%                 | \$   | 545,400             | 4.3%                 | \$<br>2,871      | \$<br>3,229       | \$<br>357           | 5.1%.    |
| Banning               | \$ 3   | 387,300          | Ψ | -1.3%                 | \$   | 387,300             | <b>4</b> .6%         | \$<br>1,963      | \$<br>2,293       | \$<br>330           | 4.9%.    |
| Beaumont              | \$ 5   | 502,000          | Ψ | -2.8%                 | \$   | 502,000             | 20.5%                | \$<br>2,874      | \$<br>2,972       | \$<br>97            | 5.5%.    |
| Calimesa              | \$ 5   | 526,200          | Ψ | -4.3%                 | \$   | 526,200             | <b>1</b> 4.5%        | \$<br>2,281      | \$<br>3,115       | \$<br>834           | 4.2%.    |
| Canyon Lake           | \$ 6   | 558,900          | • | -4.8%                 | \$   | 658,900             | <b>1</b> 9.5%        | \$<br>3,578      | \$<br>3,900       | \$<br>322           | 5.2%.    |
| Cathedral City        | \$ 4   | 177,700          | Ψ | -2.4%                 | \$   | 477,700             | <b>1</b> 5.0%        | \$<br>2,561      | \$<br>2,828       | \$<br>266           | 5.1%.    |
| Coachella             | \$ 3   | 394,300          | A | 0.1%                  | \$   | 394,300             | <b>7</b> 1.8%        | \$<br>1,954      | \$<br>2,334       | \$<br>380           | 4.8%.    |
| Corona                | \$ 6   | 598,200          | • | -3.8%                 | \$   | 698,200             | <b>3.1%</b>          | \$<br>3,180      | \$<br>4,133       | \$<br>953           | 4.4%.    |
| Corona Hills          | \$ 6   | 571,900          | • | -5.9%                 | \$   | 671,900             | <b>1</b> 2.7%        | \$<br>2,740      | \$<br>3,977       | \$<br>1,237         | 3.9%.    |
| South Corona          | \$ 8   | 329,300          | Ψ | -4.1%                 | \$   | 829,300             | 4.4%                 | \$<br>3,312      | \$<br>4,909       | \$<br>1,597         | 3.8%.    |
| Desert Hot Springs    | \$ 3   | 365,400          | • | -2.0%                 | \$   | 365,400             | <b>-</b> 1.4%        | \$<br>1,905      | \$<br>2,163       | \$<br>258           | 5.0%.    |
| Eastvale              | \$ 8   | 356,800          | • | -2.3%                 | \$   | 856,800             | <b>7</b> 1.7%        | \$<br>3,850      | \$<br>5,072       | \$<br>1,222         | 4.3%.    |
| Glen Avon             | \$ 4   | 155,100          | 1 | 2.3%                  | \$   | 455,100             | 4.6%                 | \$<br>2,460      | \$<br>2,694       | \$<br>234           | 5.2%.    |
| Hemet                 | \$ 4   | 11,900           | Ψ | -2.8%                 | \$   | 411,900             | <b>6.5%</b>          | \$<br>2,552      | \$<br>2,438       | \$<br>(114)         | 5.9%.    |
| Indian Wells          | \$ 1,2 | 241,100          | • | -2.2%                 | \$ 1 | ,241,100            | <b>3.7%</b>          | \$<br>8,053      | \$<br>7,347       | \$<br>(707)         | 6.2%.    |
| Indio                 | \$ 5   | 501,600          | • | -0.2%                 | \$   | 501,600             | <b>6.7%</b>          | \$<br>2,668      | \$<br>2,969       | \$<br>301           | 5.1%.    |
| Lake Elsinore         | \$ 5   | 543,000          | • | -4.4%                 | \$   | 543,000             | <b>1</b> 3.4%        | \$<br>2,882      | \$<br>3,214       | \$<br>333           | 5.1%.    |
| Menifee               | \$ 5   | 35,600           | • | -3.4%                 | \$   | 535,600             | 4.8%                 | \$<br>3,000      | \$<br>3,171       | \$<br>170           | 5.4%.    |
| Sun City              | \$ 4   | 103,700          | • | -2.6%                 | \$   | 403,700             | 4.6%                 | \$<br>1,972      | \$<br>2,390       | \$<br>418           | 4.7%.    |
| Mira Loma             | \$ 5   | 528,500          | A | 1.2%                  | \$   | 528,500             | <b>7</b> 1.2%        | \$<br>2,646      | \$<br>3,128       | \$<br>483           | 4.8%.    |
| Moreno Valley         | \$ 5   | 505,300          | • | -2.8%                 | \$   | 505,300             | 7 1.4%               | \$<br>2,674      | \$<br>2,991       | \$<br>317           | 5.1%.    |
| Blythe                | \$ 2   | 222,700          | • | -3.4%                 | \$   | 222,700             | <b>1</b> 3.7%        | \$<br>1,657      | \$<br>1,318       | \$<br>(339)         | 7.1%.    |