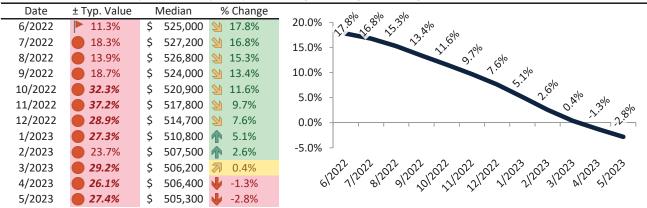

# San Bernardino County Housing Market Value & Trends Update

Historically, properties in this market sell at a -8.9% discount. Today's premium is 16.4%. This market is 25.3% overvalued. Median home price is \$512,700. Prices fell 3.1% year-over-year.

Monthly cost of ownership is \$3,034, and rents average \$2,581, making owning \$453 per month more costly than renting. Rents rose 4.6% year-over-year. The current capitalization rate (rent/price) is 4.8%.

#### Market rating = 3