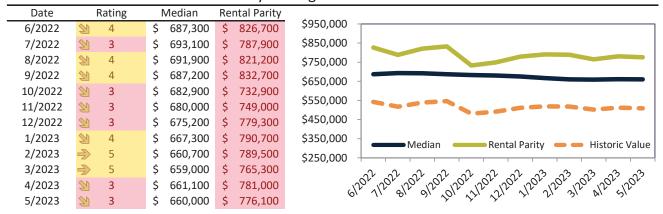

# Riverside County Housing Market Value & Trends Update

Historically, properties in this market sell at a -9.5% discount. Today's premium is 11.5%. This market is 21.0% overvalued. Median home price is \$568,100. Prices fell 3.5% year-over-year.

Monthly cost of ownership is \$3,362, and rents average \$3,015, making owning \$347 per month more costly than renting. Rents rose 4.1% year-over-year. The current capitalization rate (rent/price) is 5.1%.

#### Market rating = 3