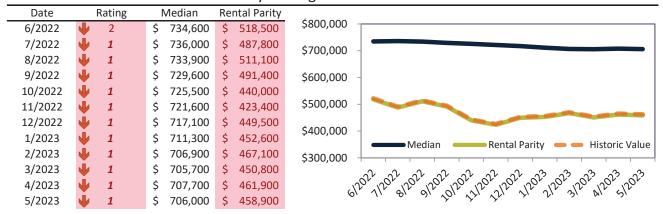

# Historic Median Home Price Relative to Rental Parity: Riverside County since January 1988

# TAIT Housing Report® Market Timing System Rating: Riverside County since January 1988

info@TAIT.com 7 of 68

# Market Timing Rating and Valuations: Riverside County and Major Cities and Zips

| Study Area            | F             | Rating |      | Median    | Rei  | ntal Parity | % Over/Under<br>Rental Parity | Historic<br>Premium | % Over/Under<br>Historic Prem. |
|-----------------------|---------------|--------|------|-----------|------|-------------|-------------------------------|---------------------|--------------------------------|
| Riverside County      | 20            | 3      | \$   | 568,100   | \$   | 509,400     | <b>11.5%</b>                  | -9.5%               | 21.0%                          |
| San Bernardino County | 21            | 3      | \$   | 512,700   | \$   | 436,000     | 16.4%                         | -8.9%               | 25.3%                          |
| Riverside, CA         | 20            | 3      | \$   | 545,400   | \$   | 485,000     | 12.5%                         | -10.5%              | 23.0%                          |
| Banning               | •             | 1      | \$   | 387,300   | \$   | 331,500     | <b>1</b> 6.8%                 | -32.0%              | 48.8%                          |
| Beaumont              | 20            | 4      | \$   | 502,000   | \$   | 485,500     | ▶ 3.4%                        | -8.2%               | <b>11.6%</b>                   |
| Calimesa              | Ψ             | 1      | \$   | 526,200   | \$   | 385,300     | 36.6%                         | -7.4%               | 44.0%                          |
| Canyon Lake           | 21            | 4      | \$   | 658,900   | \$   | 604,500     | ▶ 9.0%                        | -3.5%               | <b>1</b> 2.5%                  |
| Cathedral City        | •             | 1      | \$   | 477,700   | \$   | 432,600     | ▶ 10.4%                       | -28.2%              | <b>38.6%</b>                   |
| Coachella             | Ψ             | 1      | \$   | 394,300   | \$   | 330,100     | <b>1</b> 6.8%                 | -25.9%              | 42.7%                          |
| Corona                | •             | 2      | \$   | 698,200   | \$   | 537,100     | 30.0%                         | -4.4%               | 34.4%                          |
| Corona Hills          | •             | 1      | \$   | 671,900   | \$   | 462,900     | <b>45.1</b> %                 | -5.5%               | <b>50.6%</b>                   |
| South Corona          | •             | 1      | \$   | 829,300   | \$   | 559,500     | 48.2%                         | -5.2%               | <b>53.4%</b>                   |
| Desert Hot Springs    | •             | 1      | \$   | 365,400   | \$   | 321,800     | 13.5%                         | -27.3%              | <b>40.8%</b>                   |
| Eastvale              | •             | 1      | \$   | 856,800   | \$   | 650,300     | 31.7%                         | 2.3%                | 29.4%                          |
| Glen Avon             | <b>⇒</b>      | 5      | \$   | 455,100   | \$   | 415,500     | 9.5%                          | -14.7%              | 24.2%                          |
| Hemet                 | $\Rightarrow$ | 5      | \$   | 411,900   | \$   | 431,100     | <b> </b> ▶ -4.4%              | -17.3%              | <b>1</b> 2.9%                  |
| Indian Wells          | 21            | 3      | \$ : | 1,241,100 | \$ 1 | ,360,400    | ▶ -8.8%                       | -32.1%              | 23.3%                          |
| Indio                 | •             | 1      | \$   | 501,600   | \$   | 450,700     | <b>11.3%</b>                  | -26.3%              | 37.6%                          |
| Lake Elsinore         | 21            | 4      | \$   | 543,000   | \$   | 486,800     | <b>11.6%</b>                  | -6.3%               | 17.9%                          |
| Menifee               | 21            | 4      | \$   | 535,600   | \$   | 506,800     | ▶ 5.7%                        | -11.3%              | 17.0%                          |
| Sun City              | Ψ             | 1      | \$   | 403,700   | \$   | 333,100     | 21.2%                         | -24.5%              | 45.7%                          |
| Mira Loma             | •             | 2      | \$   | 528,500   | \$   | 446,900     | 18.2%                         | 0.0%                | 18.2%                          |
| Moreno Valley         | •             | 1      | \$   | 505,300   | \$   | 451,700     | <b>11.9%</b>                  | -15.5%              | 27.4%                          |
| Blythe                | 20            | 3      | \$   | 222,700   | \$   | 279,900     | 20.5%                         | -42.1%              | 21.6%                          |

info@TAIT.com 11 of 68