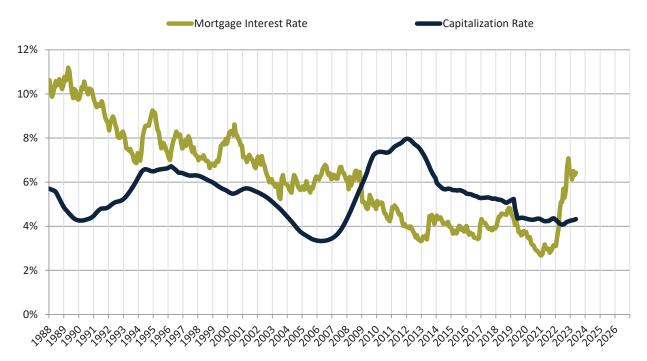

# Cash Investor Capitalization Rate: Riverside County since January 1988

Monthly cost of ownership is \$3,362, and rents average \$3,015, making owning \$347 per month more costly than renting. Rents rose 4.1% year-over-year. The current capitalization rate (rent/price) is 5.1%.