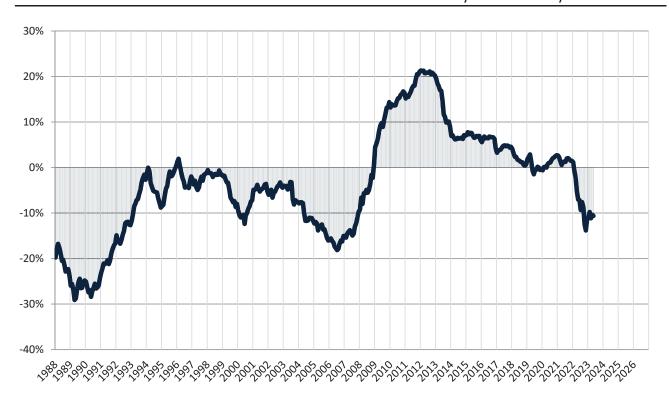

# Financed Investor Cash-on-Cash Return: Riverside County since January 1988

info@TAIT.com 8 of 68