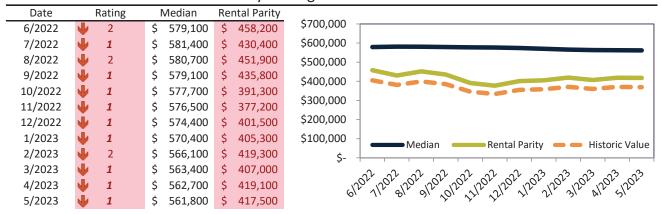

# Riverside, CA Housing Market Value & Trends Update

Historically, properties in this market sell at a -10.5% discount. Today's premium is 12.5%. This market is 23.0% overvalued. Median home price is \$545,400. Prices fell 3.2% year-over-year.

Monthly cost of ownership is \$3,228, and rents average \$2,871, making owning \$357 per month more costly than renting. Rents rose 4.3% year-over-year. The current capitalization rate (rent/price) is 5.1%.

Market rating = 3

# Historic Median Home Price Relative to Rental Parity: Riverside County since January 1988

# TAIT Housing Report® Market Timing System Rating: Riverside County since January 1988

info@TAIT.com 7 of 68