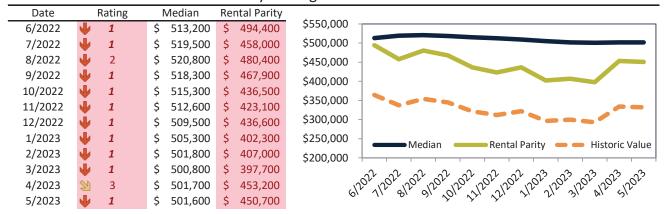

# San Bernardino County Housing Market Value & Trends Update

Historically, properties in this market sell at a -8.9% discount. Today's premium is 16.4%. This market is 25.3% overvalued. Median home price is \$512,700. Prices fell 3.1% year-over-year.

Monthly cost of ownership is \$3,034, and rents average \$2,581, making owning \$453 per month more costly than renting. Rents rose 4.6% year-over-year. The current capitalization rate (rent/price) is 4.8%.

#### Market rating = 3

# Median Home Price and Rental Parity trailing twelve months