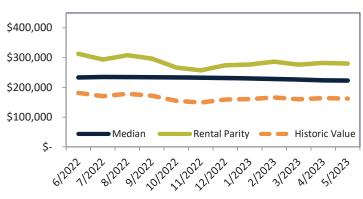

# Median Home Price and Rental Parity trailing twelve months

# Historic Median Home Price Relative to Rental Parity: Riverside County since January 1988