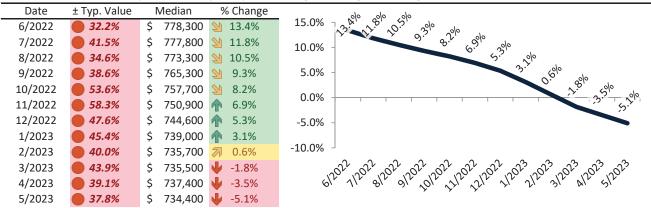

# Historic Median Home Price Relative to Rental Parity: Riverside County since January 1988

# TAIT Housing Report® Market Timing System Rating: Riverside County since January 1988

info@TAIT.com 7 of 68

# Market Timing Rating and Valuations: Riverside County and Major Cities and Zips

| Study Area      | F             | Rating | ı  | Median  | Rei | ntal Parity | % Over/Under<br>Rental Parity | Historic<br>Premium | % Over/Under<br>Historic Prem. |
|-----------------|---------------|--------|----|---------|-----|-------------|-------------------------------|---------------------|--------------------------------|
| Murrieta        | 2             | 3      | \$ | 642,700 | \$  | 527,200     | 21.9%                         | 0.8%                | 21.1%                          |
| Norco           | Ψ             | 1      | \$ | 798,400 | \$  | 487,500     | 63.7%                         | -10.5%              | 64.3%                          |
| Nuevo           | Ψ             | 1      | \$ | 524,700 | \$  | 385,200     | 36.2%                         | -8.8%               | <b>45.0%</b>                   |
| Palm Desert     | $\Rightarrow$ | 5      | \$ | 559,500 | \$  | 682,200     | <b>-</b> 18.0%                | -27.9%              | ▶ 9.9%                         |
| Palm Springs    | 21            | 3      | \$ | 660,000 | \$  | 776,100     | <b>-</b> 15.0%                | -34.4%              | <b>1</b> 9.4%                  |
| Pedley          | <b>⇒</b>      | 5      | \$ | 480,400 | \$  | 436,400     | ▶ 10.0%                       | -11.5%              | 21.5%                          |
| Perris          | 21            | 3      | \$ | 494,100 | \$  | 481,800     | ▶ 2.5%                        | -14.0%              | <b>1</b> 6.5%                  |
| Rancho Mirage   | •             | 1      | \$ | 862,900 | \$  | 781,400     | ▶ 10.4%                       | -31.2%              | <b>41.6%</b>                   |
| Riverside       | Ψ             | 2      | \$ | 583,600 | \$  | 479,800     | 21.7%                         | -8.2%               | 29.9%                          |
| Arlanza         | •             | 1      | \$ | 511,400 | \$  | 394,300     | 29.7%                         | -20.5%              | <b>50.2%</b>                   |
| Canyon Crest    | •             | 1      | \$ | 666,000 | \$  | 455,400     | <b>46.2</b> %                 | -2.3%               | <b>48.5%</b>                   |
| La Sierra       | Ψ             | 1      | \$ | 561,800 | \$  | 417,500     | 34.5%                         | -11.6%              | <b>46.1%</b>                   |
| La Sierra South | Ψ             | 1      | \$ | 589,000 | \$  | 420,400     | <b>40.1</b> %                 | -7.6%               | <b>47.7%</b>                   |
| Magnolia Center | •             | 1      | \$ | 532,500 | \$  | 400,800     | 32.9%                         | -15.0%              | <b>47.9%</b>                   |
| Orangecrest     | Ψ             | 1      | \$ | 706,000 | \$  | 458,900     | <b>53.9</b> %                 | 0.7%                | <b>53.2</b> %                  |
| Ramona          | Ψ             | 1      | \$ | 734,400 | \$  | 521,800     | <b>40.7%</b>                  | 2.9%                | 37.8%                          |
| University      | •             | 1      | \$ | 539,600 | \$  | 412,600     | 30.8%                         | -17.2%              | <b>48.0%</b>                   |
| Rubidoux        | 21            | 4      | \$ | 398,000 | \$  | 414,400     | <b> </b> ▶ -4.0%              | -19.8%              | <b>1</b> 5.8%                  |
| San Jacinto     | Ψ             | 1      | \$ | 443,800 | \$  | 359,900     | 23.3%                         | -11.8%              | 35.1%                          |
| Sunnyslope      | <b>⇒</b>      | 5      | \$ | 396,300 | \$  | 421,600     | <b> </b> -6.0%                | -14.9%              | 8.9%                           |
| Temecula        | Ψ             | 2      | \$ | 705,000 | \$  | 549,000     | 28.4%                         | -2.0%               | 30.4%                          |
| Thousand Palms  | Ψ             | 2      | \$ | 359,500 | \$  | 366,900     | ▶ -2.0%                       | -35.1%              | 33.1%                          |
| Wildomar        | Ψ             | 1      | \$ | 602,700 | \$  | 529,300     | <b>1</b> 3.9%                 | -0.4%               | 14.3%                          |
| Winchester      | 21            | 4      | \$ | 642,500 | \$  | 541,600     | <b>1</b> 8.6%                 | 6.1%                | 12.5%                          |