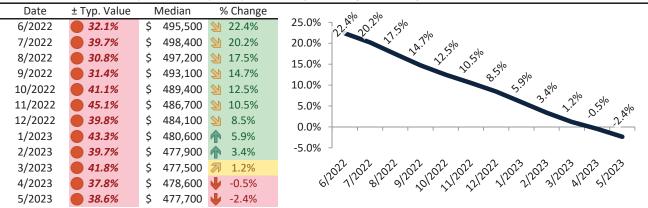

# San Bernardino County Housing Market Value & Trends Update

Historically, properties in this market sell at a -8.9% discount. Today's premium is 16.4%. This market is 25.3% overvalued. Median home price is \$512,700. Prices fell 3.1% year-over-year.

Monthly cost of ownership is \$3,034, and rents average \$2,581, making owning \$453 per month more costly than renting. Rents rose 4.6% year-over-year. The current capitalization rate (rent/price) is 4.8%.

#### Market rating = 3