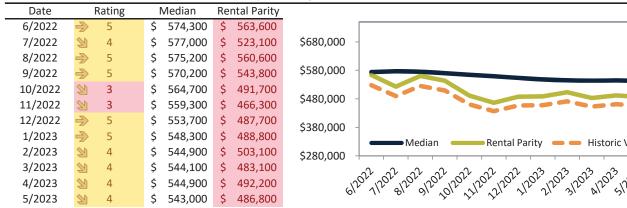

# San Bernardino County Housing Market Value & Trends Update

Historically, properties in this market sell at a -8.9% discount. Today's premium is 16.4%. This market is 25.3% overvalued. Median home price is \$512,700. Prices fell 3.1% year-over-year.

Monthly cost of ownership is \$3,034, and rents average \$2,581, making owning \$453 per month more costly than renting. Rents rose 4.6% year-over-year. The current capitalization rate (rent/price) is 4.8%.

#### Market rating = 3