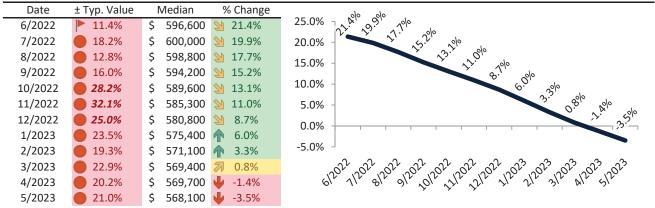

# Riverside County Housing Market Value & Trends Update

Historically, properties in this market sell at a -9.5% discount. Today's premium is 11.5%. This market is 21.0% overvalued. Median home price is \$568,100. Prices fell 3.5% year-over-year.

# Resale Median and year-over-year percentage change trailing twelve months