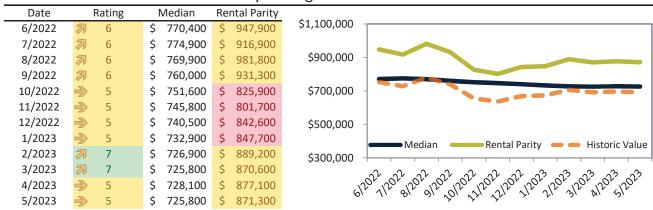

# Riverside County Housing Market Value & Trends Update

Historically, properties in this market sell at a -9.5% discount. Today's premium is 11.5%. This market is 21.0% overvalued. Median home price is \$568,100. Prices fell 3.5% year-over-year.

Monthly cost of ownership is \$3,362, and rents average \$3,015, making owning \$347 per month more costly than renting. Rents rose 4.1% year-over-year. The current capitalization rate (rent/price) is 5.1%.

#### Market rating = 3