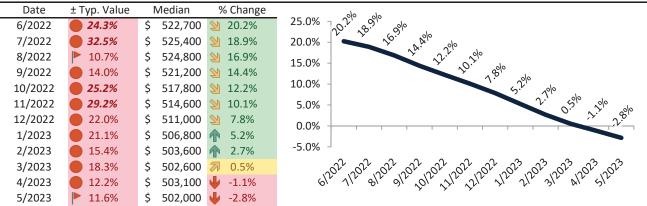

# San Bernardino County Housing Market Value & Trends Update

Historically, properties in this market sell at a -8.9% discount. Today's premium is 16.4%. This market is 25.3% overvalued. Median home price is \$512,700. Prices fell 3.1% year-over-year.

Monthly cost of ownership is \$3,034, and rents average \$2,581, making owning \$453 per month more costly than renting. Rents rose 4.6% year-over-year. The current capitalization rate (rent/price) is 4.8%.

#### Market rating = 3