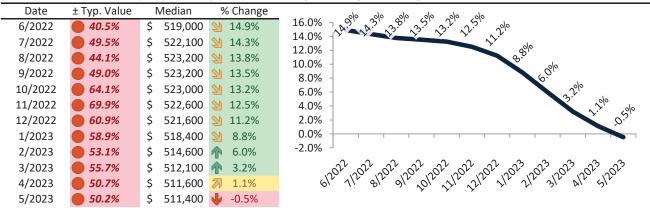

# Riverside, CA Housing Market Value & Trends Update

Historically, properties in this market sell at a -10.5% discount. Today's premium is 12.5%. This market is 23.0% overvalued. Median home price is \$545,400. Prices fell 3.2% year-over-year.

# Resale Median and year-over-year percentage change trailing twelve months