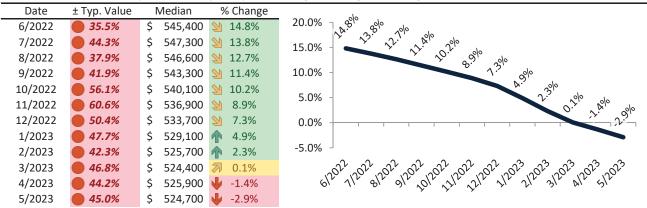

# Riverside, CA Housing Market Value & Trends Update

Historically, properties in this market sell at a -10.5% discount. Today's premium is 12.5%. This market is 23.0% overvalued. Median home price is \$545,400. Prices fell 3.2% year-over-year.

Monthly cost of ownership is \$3,228, and rents average \$2,871, making owning \$357 per month more costly than renting. Rents rose 4.3% year-over-year. The current capitalization rate (rent/price) is 5.1%.

Market rating = 3