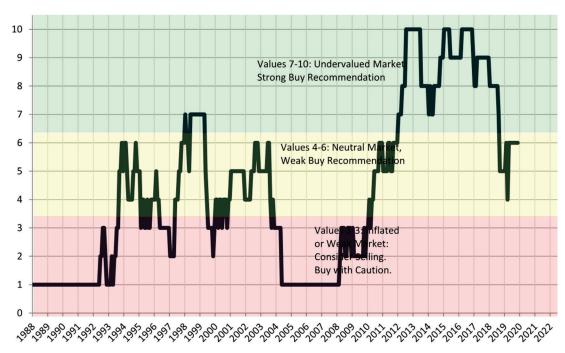

# TAIT Housing Report® Market Timing System Rating: Riverside County since January 1988

info@TAIT.com 7 of 68