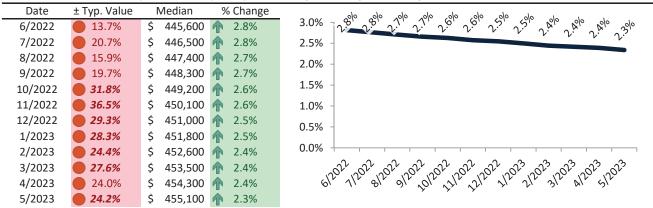

# Resale Median and year-over-year percentage change trailing twelve months

# Resale \$/SF Year-over-Year Percentage Change: Riverside County since January 1989

Rental \$/SF Year-over-Year Percentage Change: Riverside County since January 1989

info@TAIT.com 6 of 68