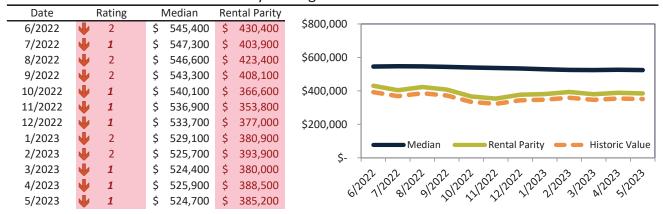

# Riverside, CA Housing Market Value & Trends Update

Historically, properties in this market sell at a -10.5% discount. Today's premium is 12.5%. This market is 23.0% overvalued. Median home price is \$545,400. Prices fell 3.2% year-over-year.

Monthly cost of ownership is \$3,228, and rents average \$2,871, making owning \$357 per month more costly than renting. Rents rose 4.3% year-over-year. The current capitalization rate (rent/price) is 5.1%.

Market rating = 3