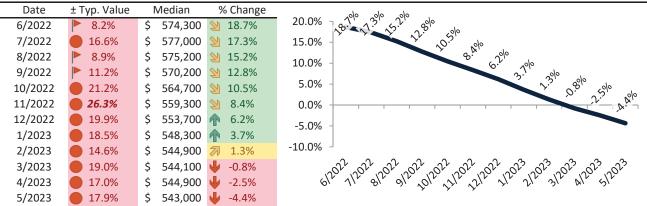

# San Bernardino County Housing Market Value & Trends Update

Historically, properties in this market sell at a -8.9% discount. Today's premium is 16.4%. This market is 25.3% overvalued. Median home price is \$512,700. Prices fell 3.1% year-over-year.

Monthly cost of ownership is \$3,034, and rents average \$2,581, making owning \$453 per month more costly than renting. Rents rose 4.6% year-over-year. The current capitalization rate (rent/price) is 4.8%.

#### Market rating = 3