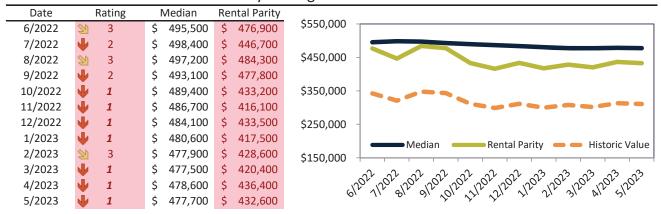

# San Bernardino County Housing Market Value & Trends Update

Historically, properties in this market sell at a -8.9% discount. Today's premium is 16.4%. This market is 25.3% overvalued. Median home price is \$512,700. Prices fell 3.1% year-over-year.

Monthly cost of ownership is \$3,034, and rents average \$2,581, making owning \$453 per month more costly than renting. Rents rose 4.6% year-over-year. The current capitalization rate (rent/price) is 4.8%.

#### Market rating = 3