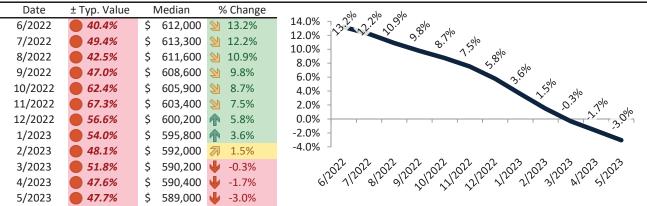

# Riverside County Housing Market Value & Trends Update

Historically, properties in this market sell at a -9.5% discount. Today's premium is 11.5%. This market is 21.0% overvalued. Median home price is \$568,100. Prices fell 3.5% year-over-year.

Monthly cost of ownership is \$3,362, and rents average \$3,015, making owning \$347 per month more costly than renting. Rents rose 4.1% year-over-year. The current capitalization rate (rent/price) is 5.1%.