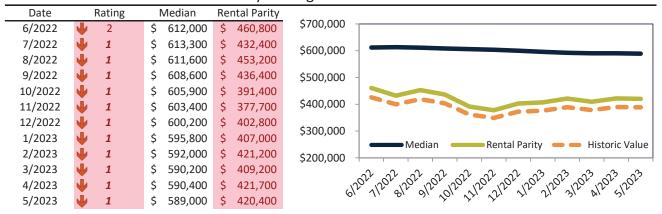

# Riverside County Housing Market Value & Trends Update

Historically, properties in this market sell at a -9.5% discount. Today's premium is 11.5%. This market is 21.0% overvalued. Median home price is \$568,100. Prices fell 3.5% year-over-year.

Monthly cost of ownership is \$3,362, and rents average \$3,015, making owning \$347 per month more costly than renting. Rents rose 4.1% year-over-year. The current capitalization rate (rent/price) is 5.1%.

#### Market rating = 3