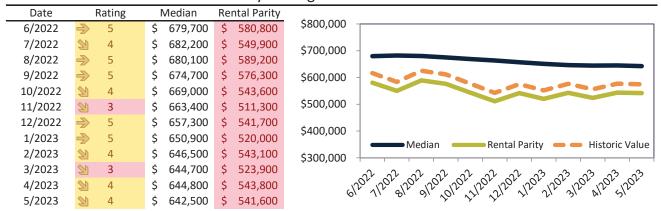

# San Bernardino County Housing Market Value & Trends Update

Historically, properties in this market sell at a -8.9% discount. Today's premium is 16.4%. This market is 25.3% overvalued. Median home price is \$512,700. Prices fell 3.1% year-over-year.

Monthly cost of ownership is \$3,034, and rents average \$2,581, making owning \$453 per month more costly than renting. Rents rose 4.6% year-over-year. The current capitalization rate (rent/price) is 4.8%.

#### Market rating = 3

# Median Home Price and Rental Parity trailing twelve months