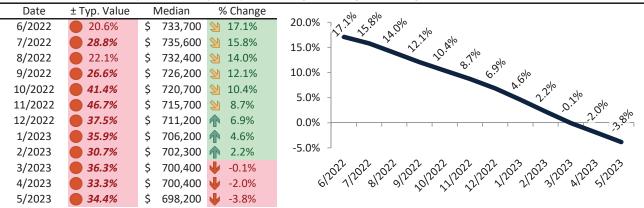

3/1023/1013/1022/11013/11013/1013/10              |
| 5/2023  | <b>1.8%</b>   | \$ 1,954 \$ | 2,334 | у у у                                                  |

info@TAIT.com 21 of 68



# Corona Housing Market Value & Trends Update

Historically, properties in this market sell at a -4.4% discount. Today's premium is 30.0%. This market is 34.4% overvalued. Median home price is \$698,200. Prices fell 3.8% year-over-year.

Monthly cost of ownership is \$4,133, and rents average \$3,179, making owning \$953 per month more costly than renting. Rents rose 3.1% year-over-year. The current capitalization rate (rent/price) is 4.4%.

#### Market rating = 2

#### Median Home Price and Rental Parity trailing twelve months



# Resale Median and year-over-year percentage change trailing twelve months



# Rental rate and year-over-year percentage change trailing twelve months

| Date    | % Change      | Rent        | Own         | 44.000                                                                                               |
|---------|---------------|-------------|-------------|------------------------------------------------------------------------------------------------------|
| 6/2022  | <b>15.8%</b>  | \$<br>3,234 | \$<br>3,758 | \$6,800 -                                                                                            |
| 7/2022  | <b>14.8%</b>  | \$<br>3,237 | \$<br>4,028 | \$5,800 -                                                                                            |
| 8/2022  | <b>14.1%</b>  | \$<br>3,260 | \$<br>3,837 | 45)555