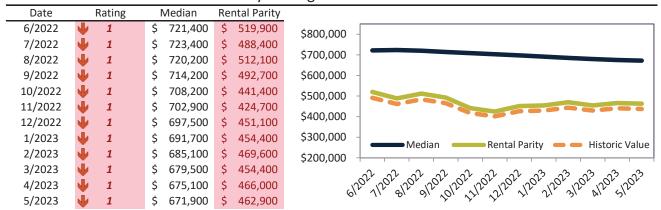

# Riverside County Housing Market Value & Trends Update

Historically, properties in this market sell at a -9.5% discount. Today's premium is 11.5%. This market is 21.0% overvalued. Median home price is \$568,100. Prices fell 3.5% year-over-year.

Monthly cost of ownership is \$3,362, and rents average \$3,015, making owning \$347 per month more costly than renting. Rents rose 4.1% year-over-year. The current capitalization rate (rent/price) is 5.1%.

#### Market rating = 3