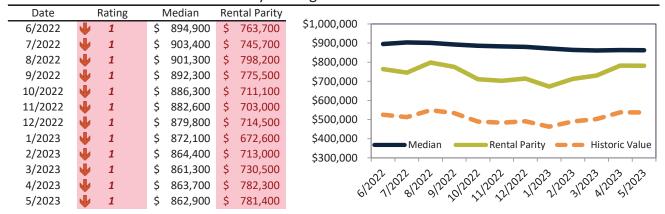

# San Bernardino County Housing Market Value & Trends Update

Historically, properties in this market sell at a -8.9% discount. Today's premium is 16.4%. This market is 25.3% overvalued. Median home price is \$512,700. Prices fell 3.1% year-over-year.

Monthly cost of ownership is \$3,034, and rents average \$2,581, making owning \$453 per month more costly than renting. Rents rose 4.6% year-over-year. The current capitalization rate (rent/price) is 4.8%.

#### Market rating = 3