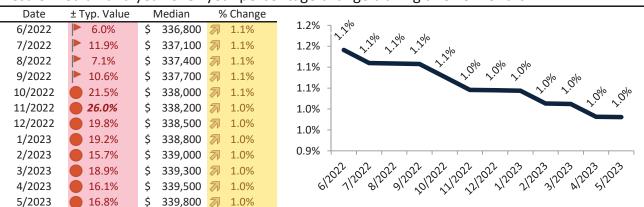

# San Bernardino County Housing Market Value & Trends Update

Historically, properties in this market sell at a -8.9% discount. Today's premium is 16.4%. This market is 25.3% overvalued. Median home price is \$512,700. Prices fell 3.1% year-over-year.

Monthly cost of ownership is \$3,034, and rents average \$2,581, making owning \$453 per month more costly than renting. Rents rose 4.6% year-over-year. The current capitalization rate (rent/price) is 4.8%.

#### Market rating = 3