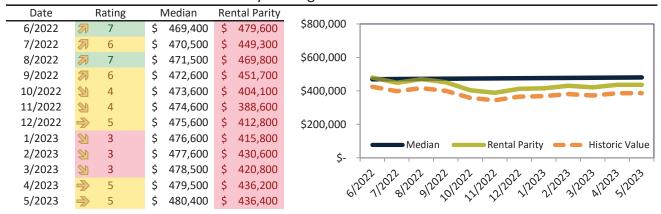

# San Bernardino County Housing Market Value & Trends Update

Historically, properties in this market sell at a -8.9% discount. Today's premium is 16.4%. This market is 25.3% overvalued. Median home price is \$512,700. Prices fell 3.1% year-over-year.

Monthly cost of ownership is \$3,034, and rents average \$2,581, making owning \$453 per month more costly than renting. Rents rose 4.6% year-over-year. The current capitalization rate (rent/price) is 4.8%.

#### Market rating = 3