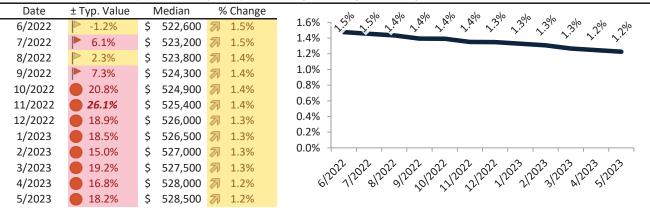

# Riverside County Housing Market Value & Trends Update

Historically, properties in this market sell at a -9.5% discount. Today's premium is 11.5%. This market is 21.0% overvalued. Median home price is \$568,100. Prices fell 3.5% year-over-year.

Monthly cost of ownership is \$3,362, and rents average \$3,015, making owning \$347 per month more costly than renting. Rents rose 4.1% year-over-year. The current capitalization rate (rent/price) is 5.1%.

#### Market rating = 3