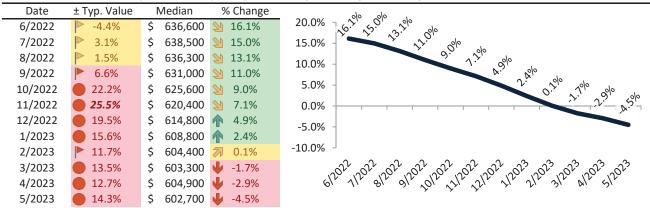

|

info@TAIT.com 62 of 68



# Wildomar Housing Market Value & Trends Update

Historically, properties in this market sell at a -0.4% discount. Today's premium is 13.9%. This market is 14.3% overvalued. Median home price is \$602,700. Prices fell 4.5% year-over-year.

Monthly cost of ownership is \$3,567, and rents average \$3,133, making owning \$434 per month more costly than renting. Rents fell 1.5% year-over-year. The current capitalization rate (rent/price) is 5.0%.

#### Market rating = 1

### Median Home Price and Rental Parity trailing twelve months



#### Resale Median and year-over-year percentage change trailing twelve months



### Rental rate and year-over-year percentage change trailing twelve months

| D-4-    | 0/ 61         | David       | ÷  | 0     |