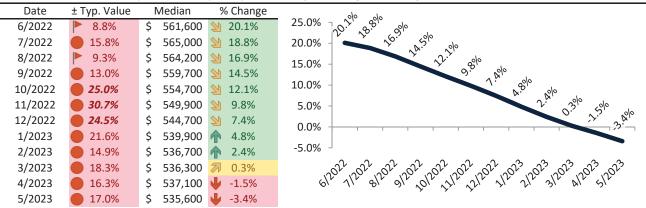

# Resale Median and year-over-year percentage change trailing twelve months

# Historic Median Home Price Relative to Rental Parity: Riverside County since January 1988

# TAIT Housing Report® Market Timing System Rating: Riverside County since January 1988

info@TAIT.com 7 of 68