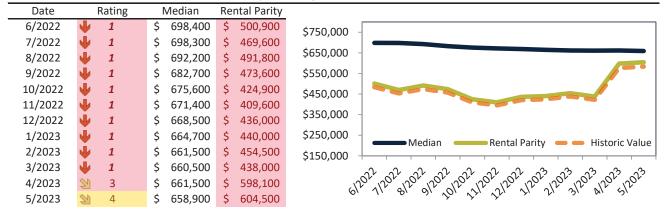

# Riverside County Housing Market Value & Trends Update

Historically, properties in this market sell at a -9.5% discount. Today's premium is 11.5%. This market is 21.0% overvalued. Median home price is \$568,100. Prices fell 3.5% year-over-year.

Monthly cost of ownership is \$3,362, and rents average \$3,015, making owning \$347 per month more costly than renting. Rents rose 4.1% year-over-year. The current capitalization rate (rent/price) is 5.1%.

#### Market rating = 3