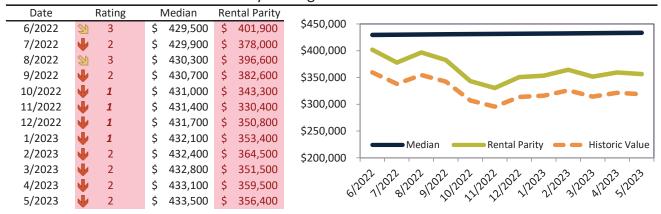

# Riverside County Housing Market Value & Trends Update

Historically, properties in this market sell at a -9.5% discount. Today's premium is 11.5%. This market is 21.0% overvalued. Median home price is \$568,100. Prices fell 3.5% year-over-year.

Monthly cost of ownership is \$3,362, and rents average \$3,015, making owning \$347 per month more costly than renting. Rents rose 4.1% year-over-year. The current capitalization rate (rent/price) is 5.1%.

#### Market rating = 3