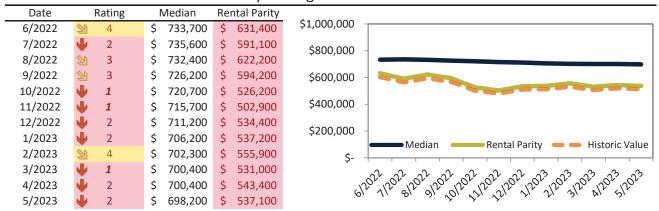

# San Bernardino County Housing Market Value & Trends Update

Historically, properties in this market sell at a -8.9% discount. Today's premium is 16.4%. This market is 25.3% overvalued. Median home price is \$512,700. Prices fell 3.1% year-over-year.

Monthly cost of ownership is \$3,034, and rents average \$2,581, making owning \$453 per month more costly than renting. Rents rose 4.6% year-over-year. The current capitalization rate (rent/price) is 4.8%.

#### Market rating = 3

# Median Home Price and Rental Parity trailing twelve months