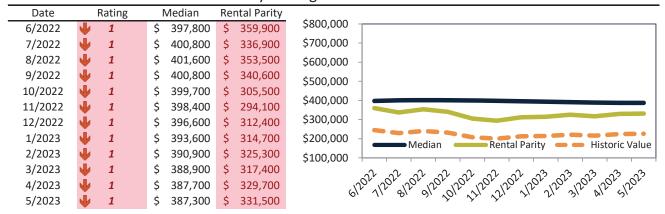

# Banning Housing Market Value & Trends Update

Historically, properties in this market sell at a -32.0% discount. Today's premium is 16.8%. This market is 48.8% overvalued. Median home price is \$387,300. Prices fell 1.3% year-over-year.

Monthly cost of ownership is \$2,292, and rents average \$1,962, making owning \$330 per month more costly than renting. Rents rose 4.6% year-over-year. The current capitalization rate (rent/price) is 4.9%.

#### Market rating = 1