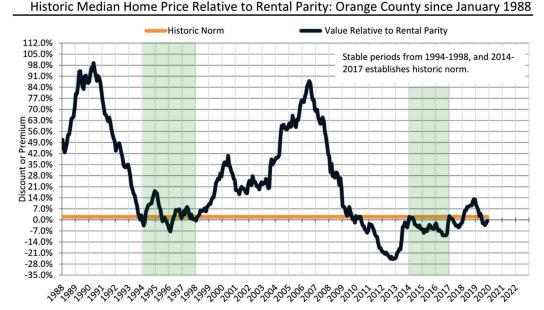

# Historic Median Home Price Relative to Rental Parity: Riverside County since January 1988