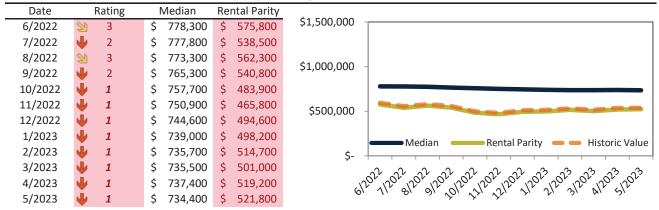

# Historic Median Home Price Relative to Rental Parity: Riverside County since January 1988

# TAIT Housing Report® Market Timing System Rating: Riverside County since January 1988

info@TAIT.com 7 of 68

# Market Timing Rating and Valuations: Riverside County and Major Cities and Zips

| Study Area      | F             | Rating | ı  | Median  | Rei | ntal Parity | % Over/Under<br>Rental Parity | Historic<br>Premium | % Over/Under<br>Historic Prem. |
|-----------------|---------------|--------|----|---------|-----|-------------|-------------------------------|---------------------|--------------------------------|
| Murrieta        | 2             | 3      | \$ | 642,700 | \$  | 527,200     | 21.9%                         | 0.8%                | 21.1%                          |
| Norco           | Ψ             | 1      | \$ | 798,400 | \$  | 487,500     | 63.7%                         | -10.5%              | 64.3%                          |
| Nuevo           | Ψ             | 1      | \$ | 524,700 | \$  | 385,200     | 36.2%                         | -8.8%               | <b>45.0%</b>                   |
| Palm Desert     | $\Rightarrow$ | 5      | \$ | 559,500 | \$  | 682,200     | <b>-</b> 18.0%                | -27.9%              | ▶ 9.9%                         |
| Palm Springs    | 21            | 3      | \$ | 660,000 | \$  | 776,100     | <b>-</b> 15.0%                | -34.4%              | <b>1</b> 9.4%                  |
| Pedley          | <b>⇒</b>      | 5      | \$ | 480,400 | \$  | 436,400     | ▶ 10.0%                       | -11.5%              | 21.5%                          |
| Perris          | 21            | 3      | \$ | 494,100 | \$  | 481,800     | ▶ 2.5%                        | -14.0%              | <b>1</b> 6.5%                  |
| Rancho Mirage   | •             | 1      | \$ | 862,900 | \$  | 781,400     | ▶ 10.4%                       | -31.2%              | <b>41.6%</b>                   |
| Riverside       | Ψ             | 2      | \$ | 583,600 | \$  | 479,800     | 21.7%                         | -8.2%               | 29.9%                          |
| Arlanza         | •             | 1      | \$ | 511,400 | \$  | 394,300     | 29.7%                         | -20.5%              | <b>50.2%</b>                   |
| Canyon Crest    | •             | 1      | \$ | 666,000 | \$  | 455,400     | <b>46.2</b> %                 | -2.3%               | <b>48.5%</b>                   |
| La Sierra       | Ψ             | 1      | \$ | 561,800 | \$  | 417,500     | 34.5%                         | -11.6%              | <b>46.1%</b>                   |
| La Sierra South | Ψ             | 1      | \$ | 589,000 | \$  | 420,400     | <b>40.1</b> %                 | -7.6%               | <b>47.7%</b>                   |
| Magnolia Center | •             | 1      | \$ | 532,500 | \$  | 400,800     | 32.9%                         | -15.0%              | <b>47.9%</b>                   |
| Orangecrest     | Ψ             | 1      | \$ | 706,000 | \$  | 458,900     | <b>53.9</b> %                 | 0.7%                | <b>53.2</b> %                  |
| Ramona          | Ψ             | 1      | \$ | 734,400 | \$  | 521,800     | <b>40.7%</b>                  | 2.9%                | 37.8%                          |
| University      | •             | 1      | \$ | 539,600 | \$  | 412,600     | 30.8%                         | -17.2%              | <b>48.0%</b>                   |
| Rubidoux        | 21            | 4      | \$ | 398,000 | \$  | 414,400     | <b> </b> ▶ -4.0%              | -19.8%              | <b>1</b> 5.8%                  |
| San Jacinto     | Ψ             | 1      | \$ | 443,800 | \$  | 359,900     | 23.3%                         | -11.8%              | 35.1%                          |
| Sunnyslope      | <b>⇒</b>      | 5      | \$ | 396,300 | \$  | 421,600     | <b> </b> -6.0%                | -14.9%              | 8.9%                           |
| Temecula        | Ψ             | 2      | \$ | 705,000 | \$  | 549,000     | 28.4%                         | -2.0%               | 30.4%                          |
| Thousand Palms  | Ψ             | 2      | \$ | 359,500 | \$  | 366,900     | ▶ -2.0%                       | -35.1%              | 33.1%                          |
| Wildomar        | Ψ             | 1      | \$ | 602,700 | \$  | 529,300     | <b>1</b> 3.9%                 | -0.4%               | 14.3%                          |
| Winchester      | 21            | 4      | \$ | 642,500 | \$  | 541,600     | <b>1</b> 8.6%                 | 6.1%                | 12.5%                          |