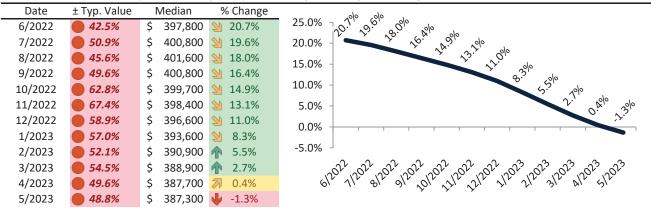

# Riverside County Housing Market Value & Trends Update

Historically, properties in this market sell at a -9.5% discount. Today's premium is 11.5%. This market is 21.0% overvalued. Median home price is \$568,100. Prices fell 3.5% year-over-year.

Monthly cost of ownership is \$3,362, and rents average \$3,015, making owning \$347 per month more costly than renting. Rents rose 4.1% year-over-year. The current capitalization rate (rent/price) is 5.1%.

#### Market rating = 3