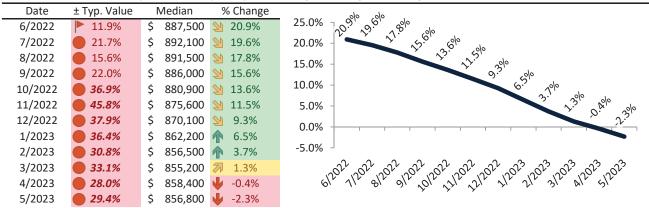

# Resale Median and year-over-year percentage change trailing twelve months

# Historic Median Home Price Relative to Rental Parity: Riverside County since January 1988

# TAIT Housing Report® Market Timing System Rating: Riverside County since January 1988

info@TAIT.com 7 of 68