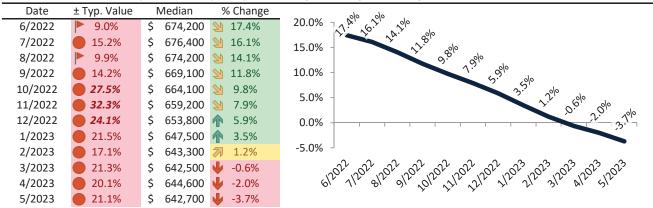

↑ 3.7% \$ 1,622 \$ ↑ 3.7% \$ 1,627 \$ ↑ 3.7% \$ 1,632 \$ ↑ 3.7% \$ 1,632 \$ ↑ 3.7% \$ 1,642 \$ ↑ 3.7% \$ 1,647 \$ ↑ 3.7% \$ 1,647 \$ ↑ 3.7% \$ 1,652 \$ |



info@TAIT.com 40 of 68



# Murrieta Housing Market Value & Trends Update

Historically, properties in this market sell at a 0.8% premium. Today's premium is 21.9%. This market is 21.1% overvalued. Median home price is \$642,700. Prices fell 3.7% year-over-year.

Monthly cost of ownership is \$3,804, and rents average \$3,120, making owning \$683 per month more costly than renting. Rents rose 3.0% year-over-year. The current capitalization rate (rent/price) is 4.7%.

#### Market rating = 3

### Median Home Price and Rental Parity trailing twelve months



#### Resale Median and year-over-year percentage change trailing twelve months



### Rental rate and year-over-year percentage change trailing twelve months

| Date    | % Change      | Rent        | Own         | \$4,500 ¬                                              |
|---------|---------------|-------------|-------------|--------------------------------------------------------|
| 6/2022  | <b>16.3%</b>  | \$<br>3,143 | \$<br>3,453 |                                                        |
| 7/2022  | <b>15.2%</b>  | \$<br>3,191 | \$<br>3,704 | \$4,000 - 10 10 10 10 10 10 10 10 10 10 10 10 10       |
| 8/2022  | <b>13.0%</b>  | \$<br>3,189 | \$<br>3,532 | \$3,200 - 2, 2, 2, 2, 2, 2, 2, 2, 2, 2, 2,             |
| 9/2022  | <b>11.4%</b>  | \$<br>3,172 | \$<br>3,648 | \$3,000 -                                              |
| 10/2022 | <b>9.8%</b>   | \$<br>3,151 | \