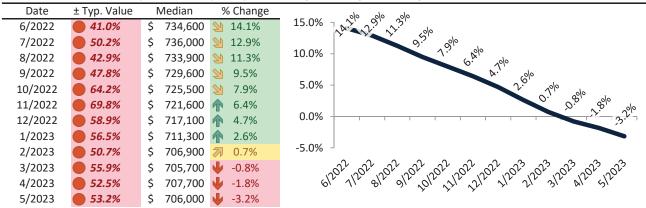

# Historic Median Home Price Relative to Rental Parity: Riverside County since January 1988

# TAIT Housing Report® Market Timing System Rating: Riverside County since January 1988

info@TAIT.com 7 of 68

# Market Timing Rating and Valuations: Riverside County and Major Cities and Zips

| Study Area            | F             | Rating |      | Median    | Rei  | ntal Parity | % Over/Under<br>Rental Parity | Historic<br>Premium | % Over/Under<br>Historic Prem. |
|-----------------------|---------------|--------|------|-----------|------|-------------|-------------------------------|---------------------|--------------------------------|
| Riverside County      | 20            | 3      | \$   | 568,100   | \$   | 509,400     | <b>11.5%</b>                  | -9.5%               | 21.0%                          |
| San Bernardino County | 21            | 3      | \$   | 512,700   | \$   | 436,000     | 16.4%                         | -8.9%               | 25.3%                          |
| Riverside, CA         | 20            | 3      | \$   | 545,400   | \$   | 485,000     | 12.5%                         | -10.5%              | 23.0%                          |
| Banning               | •             | 1      | \$   | 387,300   | \$   | 331,500     | <b>1</b> 6.8%                 | -32.0%              | 48.8%                          |
| Beaumont              | 20            | 4      | \$   | 502,000   | \$   | 485,500     | ▶ 3.4%                        | -8.2%               | <b>11.6%</b>                   |
| Calimesa              | Ψ             | 1      | \$   | 526,200   | \$   | 385,300     | 36.6%                         | -7.4%               | 44.0%                          |
| Canyon Lake           | 21            | 4      | \$   | 658,900   | \$   | 604,500     | ▶ 9.0%                        | -3.5%               | <b>1</b> 2.5%                  |
| Cathedral City        | •             | 1      | \$   | 477,700   | \$   | 432,600     | ▶ 10.4%                       | -28.2%              | <b>38.6%</b>                   |
| Coachella             | Ψ             | 1      | \$   | 394,300   | \$   | 330,100     | <b>1</b> 6.8%                 | -25.9%              | 42.7%                          |
| Corona                | •             | 2      | \$   | 698,200   | \$   | 537,100     | 30.0%                         | -4.4%               | 34.4%                          |
| Corona Hills          | •             | 1      | \$   | 671,900   | \$   | 462,900     | <b>45.1</b> %                 | -5.5%               | <b>50.6%</b>                   |
| South Corona          | •             | 1      | \$   | 829,300   | \$   | 559,500     | 48.2%                         | -5.2%               | <b>53.4%</b>                   |
| Desert Hot Springs    | •             | 1      | \$   | 365,400   | \$   | 321,800     | 13.5%                         | -27.3%              | <b>40.8%</b>                   |
| Eastvale              | •             | 1      | \$   | 856,800   | \$   | 650,300     | 31.7%                         | 2.3%                | 29.4%                          |
| Glen Avon             | <b>⇒</b>      | 5      | \$   | 455,100   | \$   | 415,500     | 9.5%                          | -14.7%              | 24.2%                          |
| Hemet                 | $\Rightarrow$ | 5      | \$   | 411,900   | \$   | 431,100     | <b> </b> ▶ -4.4%              | -17.3%              | <b>1</b> 2.9%                  |
| Indian Wells          | 21            | 3      | \$ : | 1,241,100 | \$ 1 | ,360,400    | ▶ -8.8%                       | -32.1%              | 23.3%                          |
| Indio                 | •             | 1      | \$   | 501,600   | \$   | 450,700     | <b>11.3%</b>                  | -26.3%              | 37.6%                          |
| Lake Elsinore         | 21            | 4      | \$   | 543,000   | \$   | 486,800     | <b>11.6%</b>                  | -6.3%               | 17.9%                          |
| Menifee               | 21            | 4      | \$   | 535,600   | \$   | 506,800     | ▶ 5.7%                        | -11.3%              | 17.0%                          |
| Sun City              | Ψ             | 1      | \$   | 403,700   | \$   | 333,100     | 21.2%                         | -24.5%              | 45.7%                          |
| Mira Loma             | •             | 2      | \$   | 528,500   | \$   | 446,900     | 18.2%                         | 0.0%                | 18.2%                          |
| Moreno Valley         | •             | 1      | \$   | 505,300   | \$   | 451,700     | <b>11.9%</b>                  | -15.5%              | 27.4%                          |
| Blythe                | 20            | 3      | \$   | 222,700   | \$   | 279,900     | 20.5%                         | -42.1%              | 21.6%                          |

info@TAIT.com 11 of 68