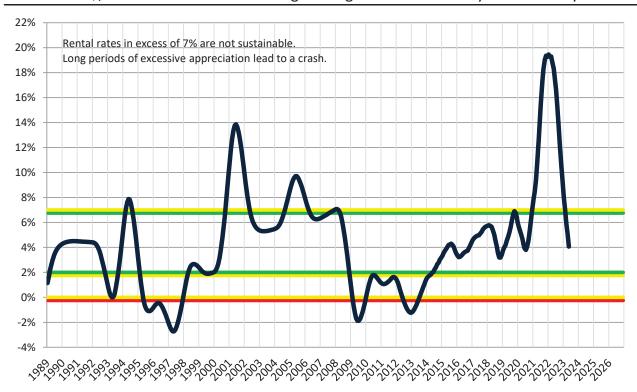

# Resale \$/SF Year-over-Year Percentage Change: Riverside County since January 1989

Rental \$/SF Year-over-Year Percentage Change: Riverside County since January 1989

info@TAIT.com 6 of 68