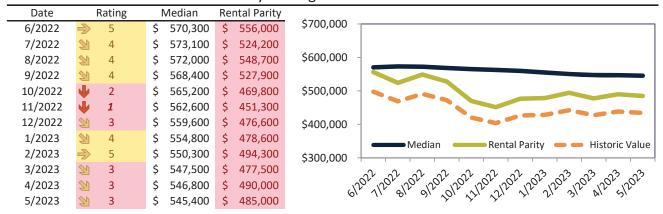

# Historic Median Home Price Relative to Rental Parity: Riverside County since January 1988

# TAIT Housing Report® Market Timing System Rating: Riverside County since January 1988

info@TAIT.com 7 of 68

# Market Timing Rating and Valuations: Riverside County and Major Cities and Zips

| Study Area            | F             | Rating |      | Median    | Rei  | ntal Parity | % Over/Under<br>Rental Parity | Historic<br>Premium | % Over/Under<br>Historic Prem. |
|-----------------------|---------------|--------|------|-----------|------|-------------|-------------------------------|---------------------|--------------------------------|
| Riverside County      | 20            | 3      | \$   | 568,100   | \$   | 509,400     | <b>11.5%</b>                  | -9.5%               | 21.0%                          |
| San Bernardino County | 21            | 3      | \$   | 512,700   | \$   | 436,000     | 16.4%                         | -8.9%               | 25.3%                          |
| Riverside, CA         | 20            | 3      | \$   | 545,400   | \$   | 485,000     | 12.5%                         | -10.5%              | 23.0%                          |
| Banning               | •             | 1      | \$   | 387,300   | \$   | 331,500     | <b>1</b> 6.8%                 | -32.0%              | 48.8%                          |
| Beaumont              | 20            | 4      | \$   | 502,000   | \$   | 485,500     | ▶ 3.4%                        | -8.2%               | <b>11.6%</b>                   |
| Calimesa              | Ψ             | 1      | \$   | 526,200   | \$   | 385,300     | 36.6%                         | -7.4%               | 44.0%                          |
| Canyon Lake           | 21            | 4      | \$   | 658,900   | \$   | 604,500     | ▶ 9.0%                        | -3.5%               | <b>1</b> 2.5%                  |
| Cathedral City        | •             | 1      | \$   | 477,700   | \$   | 432,600     | ▶ 10.4%                       | -28.2%              | <b>38.6%</b>                   |
| Coachella             | Ψ             | 1      | \$   | 394,300   | \$   | 330,100     | <b>1</b> 6.8%                 | -25.9%              | 42.7%                          |
| Corona                | •             | 2      | \$   | 698,200   | \$   | 537,100     | 30.0%                         | -4.4%               | 34.4%                          |
| Corona Hills          | •             | 1      | \$   | 671,900   | \$   | 462,900     | <b>45.1</b> %                 | -5.5%               | <b>50.6%</b>                   |
| South Corona          | •             | 1      | \$   | 829,300   | \$   | 559,500     | 48.2%                         | -5.2%               | <b>53.4%</b>                   |
| Desert Hot Springs    | •             | 1      | \$   | 365,400   | \$   | 321,800     | 13.5%                         | -27.3%              | <b>40.8%</b>                   |
| Eastvale              | •             | 1      | \$   | 856,800   | \$   | 650,300     | 31.7%                         | 2.3%                | 29.4%                          |
| Glen Avon             | <b>⇒</b>      | 5      | \$   | 455,100   | \$   | 415,500     | 9.5%                          | -14.7%              | 24.2%                          |
| Hemet                 | $\Rightarrow$ | 5      | \$   | 411,900   | \$   | 431,100     | <b> </b> ▶ -4.4%              | -17.3%              | <b>1</b> 2.9%                  |
| Indian Wells          | 21            | 3      | \$ : | 1,241,100 | \$ 1 | ,360,400    | ▶ -8.8%                       | -32.1%              | 23.3%                          |
| Indio                 | •             | 1      | \$   | 501,600   | \$   | 450,700     | <b>11.3%</b>                  | -26.3%              | 37.6%                          |
| Lake Elsinore         | 21            | 4      | \$   | 543,000   | \$   | 486,800     | <b>11.6%</b>                  | -6.3%               | 17.9%                          |
| Menifee               | 21            | 4      | \$   | 535,600   | \$   | 506,800     | ▶ 5.7%                        | -11.3%              | 17.0%                          |
| Sun City              | Ψ             | 1      | \$   | 403,700   | \$   | 333,100     | 21.2%                         | -24.5%              | 45.7%                          |
| Mira Loma             | •             | 2      | \$   | 528,500   | \$   | 446,900     | 18.2%                         | 0.0%                | 18.2%                          |
| Moreno Valley         | •             | 1      | \$   | 505,300   | \$   | 451,700     | <b>11.9%</b>                  | -15.5%              | 27.4%                          |
| Blythe                | 20            | 3      | \$   | 222,700   | \$   | 279,900     | 20.5%                         | -42.1%              | 21.6%                          |