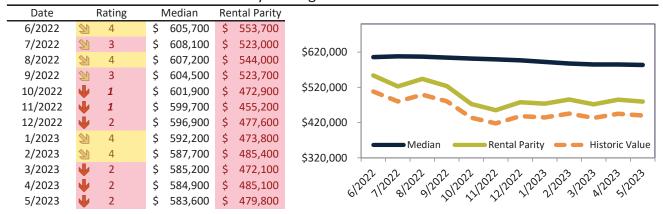

# Riverside County Housing Market Value & Trends Update

Historically, properties in this market sell at a -9.5% discount. Today's premium is 11.5%. This market is 21.0% overvalued. Median home price is \$568,100. Prices fell 3.5% year-over-year.

Monthly cost of ownership is \$3,362, and rents average \$3,015, making owning \$347 per month more costly than renting. Rents rose 4.1% year-over-year. The current capitalization rate (rent/price) is 5.1%.

#### Market rating = 3

# Median Home Price and Rental Parity trailing twelve months