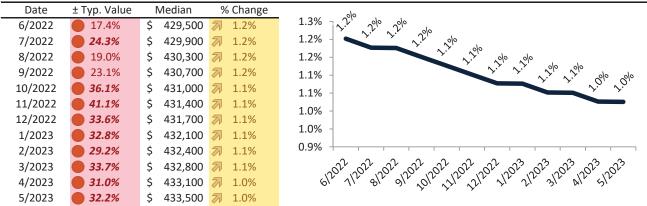

# Riverside County Housing Market Value & Trends Update

Historically, properties in this market sell at a -9.5% discount. Today's premium is 11.5%. This market is 21.0% overvalued. Median home price is \$568,100. Prices fell 3.5% year-over-year.

Monthly cost of ownership is \$3,362, and rents average \$3,015, making owning \$347 per month more costly than renting. Rents rose 4.1% year-over-year. The current capitalization rate (rent/price) is 5.1%.

#### Market rating = 3