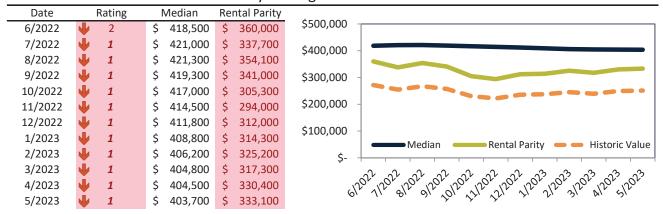

# San Bernardino County Housing Market Value & Trends Update

Historically, properties in this market sell at a -8.9% discount. Today's premium is 16.4%. This market is 25.3% overvalued. Median home price is \$512,700. Prices fell 3.1% year-over-year.

Monthly cost of ownership is \$3,034, and rents average \$2,581, making owning \$453 per month more costly than renting. Rents rose 4.6% year-over-year. The current capitalization rate (rent/price) is 4.8%.

#### Market rating = 3

# Median Home Price and Rental Parity trailing twelve months