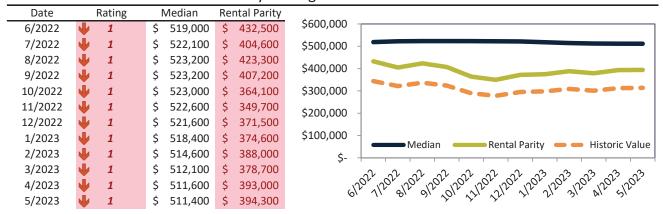

# Riverside, CA Housing Market Value & Trends Update

Historically, properties in this market sell at a -10.5% discount. Today's premium is 12.5%. This market is 23.0% overvalued. Median home price is \$545,400. Prices fell 3.2% year-over-year.

Monthly cost of ownership is \$3,228, and rents average \$2,871, making owning \$357 per month more costly than renting. Rents rose 4.3% year-over-year. The current capitalization rate (rent/price) is 5.1%.

Market rating = 3

# Median Home Price and Rental Parity trailing twelve months