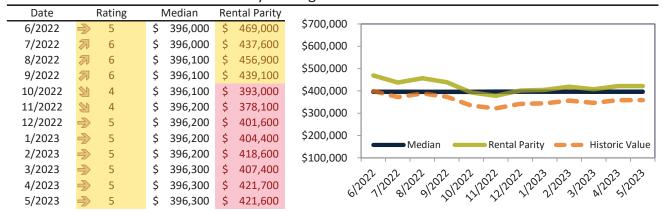

# San Bernardino County Housing Market Value & Trends Update

Historically, properties in this market sell at a -8.9% discount. Today's premium is 16.4%. This market is 25.3% overvalued. Median home price is \$512,700. Prices fell 3.1% year-over-year.

Monthly cost of ownership is \$3,034, and rents average \$2,581, making owning \$453 per month more costly than renting. Rents rose 4.6% year-over-year. The current capitalization rate (rent/price) is 4.8%.

#### Market rating = 3