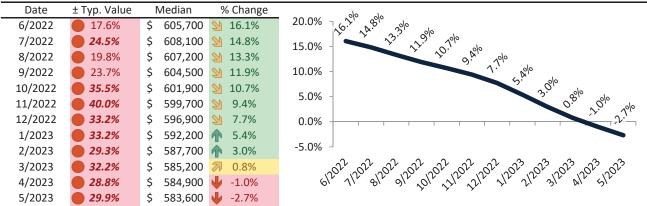

# Riverside County Housing Market Value & Trends Update

Historically, properties in this market sell at a -9.5% discount. Today's premium is 11.5%. This market is 21.0% overvalued. Median home price is \$568,100. Prices fell 3.5% year-over-year.

# Resale Median and year-over-year percentage change trailing twelve months