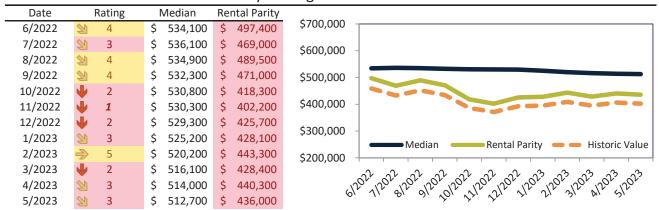

# Market Timing Rating and Valuations: Riverside County and Major Cities and Zips

| Study Area            | F             | Rating |      | Median    | Rei  | ntal Parity | % Over/Under<br>Rental Parity | Historic<br>Premium | % Over/Under<br>Historic Prem. |
|-----------------------|---------------|--------|------|-----------|------|-------------|-------------------------------|---------------------|--------------------------------|
| Riverside County      | 20            | 3      | \$   | 568,100   | \$   | 509,400     | <b>11.5%</b>                  | -9.5%               | 21.0%                          |
| San Bernardino County | 21            | 3      | \$   | 512,700   | \$   | 436,000     | 16.4%                         | -8.9%               | 25.3%                          |
| Riverside, CA         | 20            | 3      | \$   | 545,400   | \$   | 485,000     | 12.5%                         | -10.5%              | 23.0%                          |
| Banning               | •             | 1      | \$   | 387,300   | \$   | 331,500     | <b>1</b> 6.8%                 | -32.0%              | 48.8%                          |
| Beaumont              | 20            | 4      | \$   | 502,000   | \$   | 485,500     | ▶ 3.4%                        | -8.2%               | <b>11.6%</b>                   |
| Calimesa              | Ψ             | 1      | \$   | 526,200   | \$   | 385,300     | 36.6%                         | -7.4%               | 44.0%                          |
| Canyon Lake           | 21            | 4      | \$   | 658,900   | \$   | 604,500     | ▶ 9.0%                        | -3.5%               | <b>1</b> 2.5%                  |
| Cathedral City        | •             | 1      | \$   | 477,700   | \$   | 432,600     | ▶ 10.4%                       | -28.2%              | <b>38.6%</b>                   |
| Coachella             | Ψ             | 1      | \$   | 394,300   | \$   | 330,100     | <b>1</b> 6.8%                 | -25.9%              | 42.7%                          |
| Corona                | •             | 2      | \$   | 698,200   | \$   | 537,100     | 30.0%                         | -4.4%               | 34.4%                          |
| Corona Hills          | •             | 1      | \$   | 671,900   | \$   | 462,900     | <b>45.1</b> %                 | -5.5%               | <b>50.6%</b>                   |
| South Corona          | •             | 1      | \$   | 829,300   | \$   | 559,500     | 48.2%                         | -5.2%               | <b>53.4%</b>                   |
| Desert Hot Springs    | •             | 1      | \$   | 365,400   | \$   | 321,800     | 13.5%                         | -27.3%              | <b>40.8%</b>                   |
| Eastvale              | •             | 1      | \$   | 856,800   | \$   | 650,300     | 31.7%                         | 2.3%                | 29.4%                          |
| Glen Avon             | <b>⇒</b>      | 5      | \$   | 455,100   | \$   | 415,500     | 9.5%                          | -14.7%              | 24.2%                          |
| Hemet                 | $\Rightarrow$ | 5      | \$   | 411,900   | \$   | 431,100     | <b> </b> ▶ -4.4%              | -17.3%              | <b>1</b> 2.9%                  |
| Indian Wells          | 21            | 3      | \$ : | 1,241,100 | \$ 1 | ,360,400    | ▶ -8.8%                       | -32.1%              | 23.3%                          |
| Indio                 | •             | 1      | \$   | 501,600   | \$   | 450,700     | <b>11.3%</b>                  | -26.3%              | 37.6%                          |
| Lake Elsinore         | 21            | 4      | \$   | 543,000   | \$   | 486,800     | <b>11.6%</b>                  | -6.3%               | 17.9%                          |
| Menifee               | 21            | 4      | \$   | 535,600   | \$   | 506,800     | ▶ 5.7%                        | -11.3%              | 17.0%                          |
| Sun City              | Ψ             | 1      | \$   | 403,700   | \$   | 333,100     | 21.2%                         | -24.5%              | 45.7%                          |
| Mira Loma             | •             | 2      | \$   | 528,500   | \$   | 446,900     | 18.2%                         | 0.0%                | 18.2%                          |
| Moreno Valley         | •             | 1      | \$   | 505,300   | \$   | 451,700     | <b>11.9%</b>                  | -15.5%              | 27.4%                          |
| Blythe                | 20            | 3      | \$   | 222,700   | \$   | 279,900     | 20.5%                         | -42.1%              | 21.6%                          |