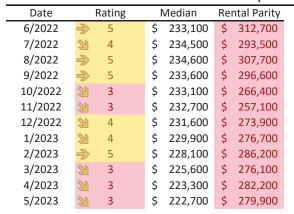

# Market Timing Rating and Valuations: Riverside County and Major Cities and Zips

| Study Area            | F             | Rating |      | Median    | Rei  | ntal Parity | % Over/Under<br>Rental Parity | Historic<br>Premium | % Over/Under<br>Historic Prem. |
|-----------------------|---------------|--------|------|-----------|------|-------------|-------------------------------|---------------------|--------------------------------|
| Riverside County      | 20            | 3      | \$   | 568,100   | \$   | 509,400     | <b>11.5%</b>                  | -9.5%               | 21.0%                          |
| San Bernardino County | 21            | 3      | \$   | 512,700   | \$   | 436,000     | 16.4%                         | -8.9%               | 25.3%                          |
| Riverside, CA         | 20            | 3      | \$   | 545,400   | \$   | 485,000     | 12.5%                         | -10.5%              | 23.0%                          |
| Banning               | •             | 1      | \$   | 387,300   | \$   | 331,500     | <b>1</b> 6.8%                 | -32.0%              | 48.8%                          |
| Beaumont              | 20            | 4      | \$   | 502,000   | \$   | 485,500     | ▶ 3.4%                        | -8.2%               | <b>11.6%</b>                   |
| Calimesa              | Ψ             | 1      | \$   | 526,200   | \$   | 385,300     | 36.6%                         | -7.4%               | 44.0%                          |
| Canyon Lake           | 21            | 4      | \$   | 658,900   | \$   | 604,500     | ▶ 9.0%                        | -3.5%               | <b>1</b> 2.5%                  |
| Cathedral City        | •             | 1      | \$   | 477,700   | \$   | 432,600     | ▶ 10.4%                       | -28.2%              | <b>38.6%</b>                   |
| Coachella             | Ψ             | 1      | \$   | 394,300   | \$   | 330,100     | <b>1</b> 6.8%                 | -25.9%              | 42.7%                          |
| Corona                | •             | 2      | \$   | 698,200   | \$   | 537,100     | 30.0%                         | -4.4%               | 34.4%                          |
| Corona Hills          | •             | 1      | \$   | 671,900   | \$   | 462,900     | <b>45.1</b> %                 | -5.5%               | <b>50.6%</b>                   |
| South Corona          | •             | 1      | \$   | 829,300   | \$   | 559,500     | 48.2%                         | -5.2%               | <b>53.4%</b>                   |
| Desert Hot Springs    | •             | 1      | \$   | 365,400   | \$   | 321,800     | 13.5%                         | -27.3%              | <b>40.8%</b>                   |
| Eastvale              | •             | 1      | \$   | 856,800   | \$   | 650,300     | 31.7%                         | 2.3%                | 29.4%                          |
| Glen Avon             | <b>⇒</b>      | 5      | \$   | 455,100   | \$   | 415,500     | 9.5%                          | -14.7%              | 24.2%                          |
| Hemet                 | $\Rightarrow$ | 5      | \$   | 411,900   | \$   | 431,100     | <b> </b> ▶ -4.4%              | -17.3%              | <b>1</b> 2.9%                  |
| Indian Wells          | 21            | 3      | \$ : | 1,241,100 | \$ 1 | ,360,400    | ▶ -8.8%                       | -32.1%              | 23.3%                          |
| Indio                 | •             | 1      | \$   | 501,600   | \$   | 450,700     | <b>11.3%</b>                  | -26.3%              | 37.6%                          |
| Lake Elsinore         | 21            | 4      | \$   | 543,000   | \$   | 486,800     | <b>11.6%</b>                  | -6.3%               | 17.9%                          |
| Menifee               | 21            | 4      | \$   | 535,600   | \$   | 506,800     | ▶ 5.7%                        | -11.3%              | 17.0%                          |
| Sun City              | Ψ             | 1      | \$   | 403,700   | \$   | 333,100     | 21.2%                         | -24.5%              | 45.7%                          |
| Mira Loma             | •             | 2      | \$   | 528,500   | \$   | 446,900     | 18.2%                         | 0.0%                | 18.2%                          |
| Moreno Valley         | •             | 1      | \$   | 505,300   | \$   | 451,700     | <b>11.9%</b>                  | -15.5%              | 27.4%                          |
| Blythe                | 20            | 3      | \$   | 222,700   | \$   | 279,900     | 20.5%                         | -42.1%              | 21.6%                          |