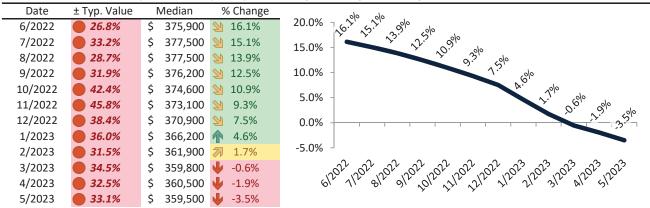

# San Bernardino County Housing Market Value & Trends Update

Historically, properties in this market sell at a -8.9% discount. Today's premium is 16.4%. This market is 25.3% overvalued. Median home price is \$512,700. Prices fell 3.1% year-over-year.

Monthly cost of ownership is \$3,034, and rents average \$2,581, making owning \$453 per month more costly than renting. Rents rose 4.6% year-over-year. The current capitalization rate (rent/price) is 4.8%.

#### Market rating = 3