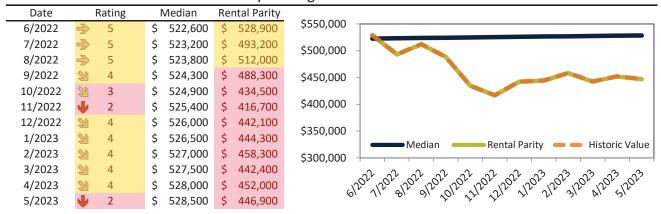

# Riverside County Housing Market Value & Trends Update

Historically, properties in this market sell at a -9.5% discount. Today's premium is 11.5%. This market is 21.0% overvalued. Median home price is \$568,100. Prices fell 3.5% year-over-year.

Monthly cost of ownership is \$3,362, and rents average \$3,015, making owning \$347 per month more costly than renting. Rents rose 4.1% year-over-year. The current capitalization rate (rent/price) is 5.1%.

#### Market rating = 3