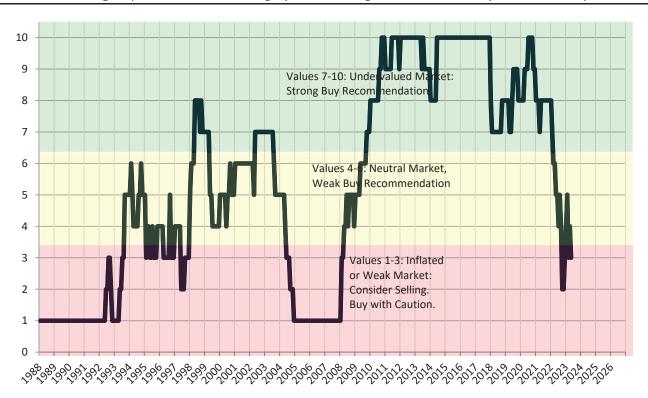

# TAIT Housing Report® Market Timing System Rating: Riverside County since January 1988

info@TAIT.com 7 of 68

#### Market rating = 3

# Riverside County Housing Market Value & Trends Update

Historically, properties in this market sell at a -9.5% discount. Today's premium is 11.5%. This market is 21.0% overvalued. Median home price is \$568,100. Prices fell 3.5% year-over-year.