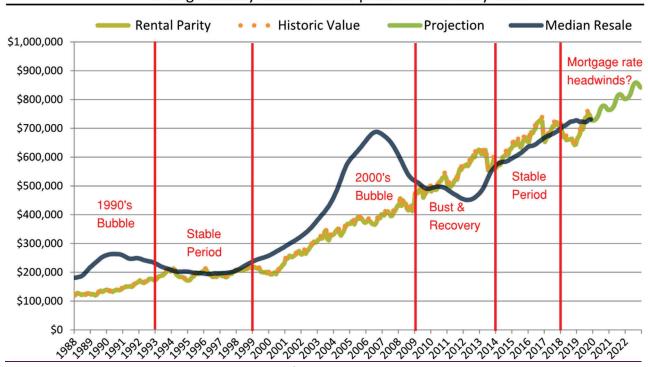

# Riverside County median home price since January 1988

# Historic Median Home Price Relative to Rental Parity: Riverside County since January 1988