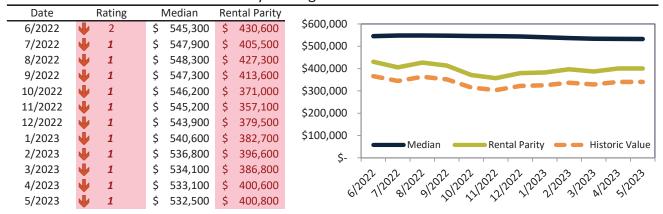

# Riverside, CA Housing Market Value & Trends Update

Historically, properties in this market sell at a -10.5% discount. Today's premium is 12.5%. This market is 23.0% overvalued. Median home price is \$545,400. Prices fell 3.2% year-over-year.

Monthly cost of ownership is \$3,228, and rents average \$2,871, making owning \$357 per month more costly than renting. Rents rose 4.3% year-over-year. The current capitalization rate (rent/price) is 5.1%.

Market rating = 3