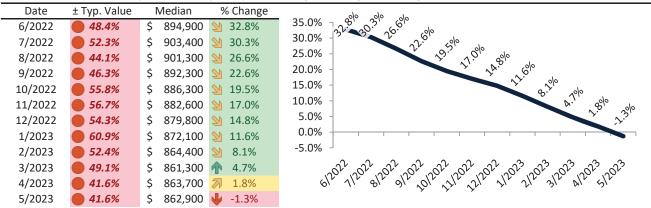

# San Bernardino County Housing Market Value & Trends Update

Historically, properties in this market sell at a -8.9% discount. Today's premium is 16.4%. This market is 25.3% overvalued. Median home price is \$512,700. Prices fell 3.1% year-over-year.

Monthly cost of ownership is \$3,034, and rents average \$2,581, making owning \$453 per month more costly than renting. Rents rose 4.6% year-over-year. The current capitalization rate (rent/price) is 4.8%.

#### Market rating = 3