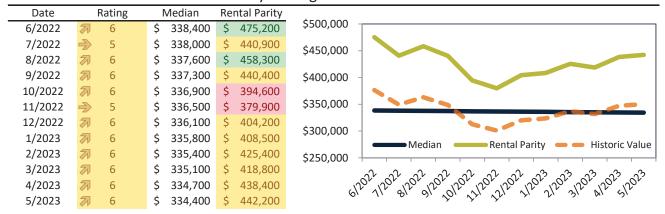

# San Bernardino County Housing Market Value & Trends Update

Historically, properties in this market sell at a -8.9% discount. Today's premium is 16.4%. This market is 25.3% overvalued. Median home price is \$512,700. Prices fell 3.1% year-over-year.

Monthly cost of ownership is \$3,034, and rents average \$2,581, making owning \$453 per month more costly than renting. Rents rose 4.6% year-over-year. The current capitalization rate (rent/price) is 4.8%.

#### Market rating = 3

# Median Home Price and Rental Parity trailing twelve months