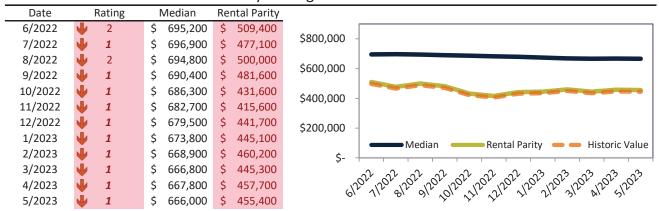

# Historic Median Home Price Relative to Rental Parity: Riverside County since January 1988

# TAIT Housing Report® Market Timing System Rating: Riverside County since January 1988

info@TAIT.com 7 of 68

# Riverside County Housing Market Value & Trends Update

Historically, properties in this market sell at a -9.5% discount. Today's premium is 11.5%. This market is 21.0% overvalued. Median home price is \$568,100. Prices fell 3.5% year-over-year.

Monthly cost of ownership is \$3,362, and rents average \$3,015, making owning \$347 per month more costly than renting. Rents rose 4.1% year-over-year. The current capitalization rate (rent/price) is 5.1%.

#### Market rating = 3