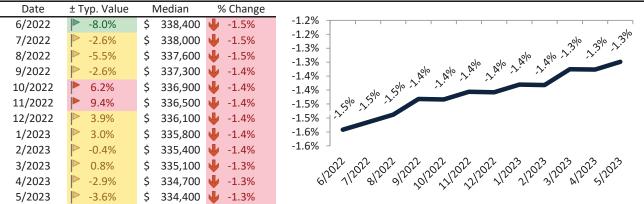

# Resale Median and year-over-year percentage change trailing twelve months

# Rental rate and year-over-year percentage change trailing twelve months

| Date    | % Change      | R  | ent   | Own         | \$4,500 ¬                                                             |
|---------|---------------|----|-------|-------------|-----------------------------------------------------------------------|
| 6/2022  | <b>15.2%</b>  | \$ | 2,548 | \$<br>2,736 |                                                                       |
| 7/2022  | <b>14.2%</b>  | \$ | 2,569 | \$<br>2,935 | \$4,000 -                                                             |
| 8/2022  | <b>12.8%</b>  | \$ | 2,565 | \$<br>2,802 | \$3,500 - 12 25 25 25 26 20 25 25 25 25 25 25 25 25 25 25 25 25 25    |
| 9/2022  | <b>11.6%</b>  | \$ | 2,568 | \$<br>2,902 | \$3,500 32 45 52 52 52 52 52 52 52 52 52 52 52 52 52                  |
| 10/2022 | 2 10.4%       | \$ | 2,547 | \$<br>3,231 | \$2,500 -                                                             |
| 11/2022 | 9.8%          | \$ | 2,545 | \$<br>3,355 | \$2,000 -                                                             |
| 12/2022 | <b>2</b> 8.9% | \$ | 2,536 | \$<br>3,153 |                                                                       |
| 1/2023  | <b>%</b> 8.0% | \$ | 2,532 | \$<br>3,106 | \$1,500 Rent Own Historic Cost to Own Relative to Rent                |
| 2/2023  | <b>6.9%</b>   | \$ | 2,542 | \$<br>2,983 | \$1,000                                                               |
| 3/2023  | <b>6.2%</b>   | \$ | 2,555 | \$<br>3,077 | 22 25 25 25 25 25 25 25 25 25 25 25                                   |
| 4/2023  | <b>5.3%</b>   | \$ | 2,577 | \$<br>3,008 | 9/2013 1/2013 1/2013 1/2013 1/2013 1/2013 1/2013 1/2013 1/2013 1/2013 |
| 5/2023  | 4.6%          | \$ | 2,581 | \$<br>3,035 | y y y                                                                 |