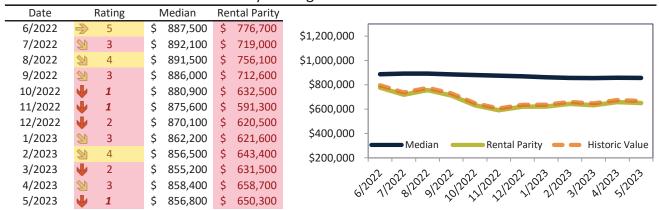

# Riverside County Housing Market Value & Trends Update

Historically, properties in this market sell at a -9.5% discount. Today's premium is 11.5%. This market is 21.0% overvalued. Median home price is \$568,100. Prices fell 3.5% year-over-year.

Monthly cost of ownership is \$3,362, and rents average \$3,015, making owning \$347 per month more costly than renting. Rents rose 4.1% year-over-year. The current capitalization rate (rent/price) is 5.1%.

#### Market rating = 3

# Median Home Price and Rental Parity trailing twelve months