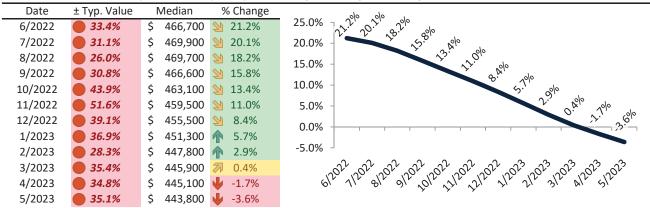

# Riverside County Housing Market Value & Trends Update

Historically, properties in this market sell at a -9.5% discount. Today's premium is 11.5%. This market is 21.0% overvalued. Median home price is \$568,100. Prices fell 3.5% year-over-year.

Monthly cost of ownership is \$3,362, and rents average \$3,015, making owning \$347 per month more costly than renting. Rents rose 4.1% year-over-year. The current capitalization rate (rent/price) is 5.1%.

#### Market rating = 3