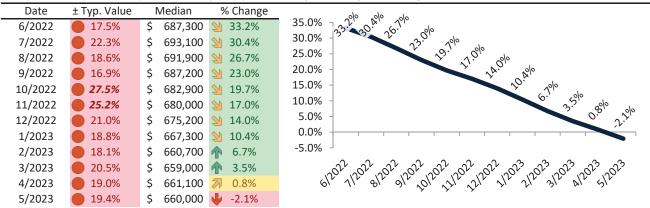

# Riverside County Housing Market Value & Trends Update

Historically, properties in this market sell at a -9.5% discount. Today's premium is 11.5%. This market is 21.0% overvalued. Median home price is \$568,100. Prices fell 3.5% year-over-year.

Monthly cost of ownership is \$3,362, and rents average \$3,015, making owning \$347 per month more costly than renting. Rents rose 4.1% year-over-year. The current capitalization rate (rent/price) is 5.1%.

#### Market rating = 3