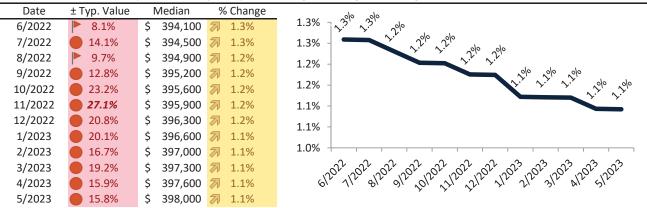

# Historic Median Home Price Relative to Rental Parity: Riverside County since January 1988

# TAIT Housing Report® Market Timing System Rating: Riverside County since January 1988

info@TAIT.com 7 of 68