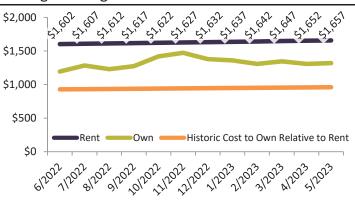

#### Rental rate and year-over-year percentage change trailing twelve months

| Date    | % Change      | Rent     | Own         |                                                                             |
|---------|---------------|----------|-------------|-----------------------------------------------------------------------------|
| 6/2022  | <b>17.5%</b>  | \$ 3,000 | \$<br>3,056 | \$5,000 -                                                                   |
| 7/2022  | <b>16.6%</b>  | \$ 3,023 | \$<br>3,285 | 7-7                                                                         |
| 8/2022  | <b>15.2%</b>  | \$ 3,037 | \$<br>3,137 | \$4,000 - 60 02 03 03 04 06 00 03 04 50 50 50 50 50 50 50 50 50 50 50 50 50 |
| 9/2022  | <b>13.7%</b>  | \$ 3,041 | \$<br>3,239 | ૡ૱ૢૡ૱ૢૡ૱ૢૡ૱ૢૡ૱ૢૡ૱ૢૡ૱ૢૡ૽ૺૢૡૺૢૡ૽ૺૢૡ૽ૺૢૡ૽ૺૢૡ૽ૺૢૡ૽ૺૢૡ૽ૺૢૡ૽ૺૢૡ૽ૺૢ                |
| 10/2022 | <b>12.1%</b>  | \$ 3,026 | \$<br>3,589 | \$3,000 -                                                                   |
| 11/2022 | <b>10.6%</b>  | \$ 3,020 | \$<br>3,703 |                                                                             |
| 12/2022 | 9.4%          | \$ 2,997 | \$<br>3,460 | \$2,000 -                                                                   |
| 1/2023  | <b>%</b> 8.0% | \$ 2,985 | \$<br>3,403 | Rent Own Historic Cost to Own Relative to Rent                              |
| 2/2023  | <b>2</b> 7.0% | \$ 2,983 | \$<br>3,275 | \$1,000                                                                     |
| 3/2023  | <b>5.9%</b>   | \$ 2,994 | \$<br>3,395 | 2 2 2 2 2 2 2 2 2 2 2 2 2 2 2 2 2 2 2                                       |
| 4/2023  | <b>5.1%</b>   | \$ 3,013 | \$<br>3,334 | 61202 11203 81203 11202 11202 11203 11203 11203 11203 11203 11203           |
| 5/2023  | 4.1%          | \$ 3,016 | \$<br>3,363 | у у у                                                                       |

# Rental rate and year-over-year percentage change trailing twelve months

| _ |         | ,             |             | <br>        |                                                                                                                                                                                                                                                                                                                                                                                                                                                                                                                                                                                                                                                                                                                                                                                                                                                                                                                                                                                                                                                                                                                                                                                                                                                                                                                                                                                                                                                                                                                                                                                                                                                                                                                                                                                                                                                                                                                                                                                                                                                                                                                                  |
|---|---------|---------------|-------------|-------------|----------------------------------------------------------------------------------------------------------------------------------------------------------------------------------------------------------------------------------------------------------------------------------------------------------------------------------------------------------------------------------------------------------------------------------------------------------------------------------------------------------------------------------------------------------------------------------------------------------------------------------------------------------------------------------------------------------------------------------------------------------------------------------------------------------------------------------------------------------------------------------------------------------------------------------------------------------------------------------------------------------------------------------------------------------------------------------------------------------------------------------------------------------------------------------------------------------------------------------------------------------------------------------------------------------------------------------------------------------------------------------------------------------------------------------------------------------------------------------------------------------------------------------------------------------------------------------------------------------------------------------------------------------------------------------------------------------------------------------------------------------------------------------------------------------------------------------------------------------------------------------------------------------------------------------------------------------------------------------------------------------------------------------------------------------------------------------------------------------------------------------|
|   | Date    | % Change      | Rent        | Own         | \$7,000 ¬                                                                                                                                                                                                                                                                                                                                                                                                                                                                                                                                                                                                                                                                                                                                                                                                                                                                                                                                                                                                                                                                                                                                                                                                                                                                                                                                                                                                                                                                                                                                                                                                                                                                                                                                                                                                                                                                                                                                                                                                                                                                                                                        |
| Ī | 6/2022  | 2 16.4%       | \$<br>2,848 | \$<br>2,921 |                                                                                                                                                                                                                                                                                                                                                                                                                                                                                                                                                                                                                                                                                                                                                                                                                                                                                                                                                                                                                                                                                                                                                                                                                                                                                                                                                                                                                                                                                                                                                                                                                                                                                                                                                                                                                                                                                                                                                                                                                                                                                                                                  |
|   | 7/2022  | <b>15.4%</b>  | \$<br>2,871 | \$<br>3,138 | \$6,000 -                                                                                                                                                                                                                                                                                                                                                                                                                                                                                                                                                                                                                                                                                                                                                                                                                                                                                                                                                                                                                                                                                                                                                                                                                                                                                                                                                                                                                                                                                                                                                                                                                                                                                                                                                                                                                                                                                                                                                                                                                                                                                                                        |
|   | 8/2022  | <b>14.0%</b>  | \$<br>2,875 | \$<br>2,997 | \$5,000 - & & & & & & & & & & & & & & & & &                                                                                                                                                                                                                                                                                                                                                                                                                                                                                                                                                                                                                                                                                                                                                                                                                                                                                                                                                                                                                                                                                                                                                                                                                                                                                                                                                                                                                                                                                                                                                                                                                                                                                                                                                                                                                                                                                                                                                                                                                                                                                      |
|   | 9/2022  | <b>12.6%</b>  | \$<br>2,878 | \$<br>3,099 | \$4,000 - 51,000 - 51,000 - 51,000 - 51,000 - 51,000 - 51,000 - 51,000 - 51,000 - 51,000 - 51,000 - 51,000 - 51,000 - 51,000 - 51,000 - 51,000 - 51,000 - 51,000 - 51,000 - 51,000 - 51,000 - 51,000 - 51,000 - 51,000 - 51,000 - 51,000 - 51,000 - 51,000 - 51,000 - 51,000 - 51,000 - 51,000 - 51,000 - 51,000 - 51,000 - 51,000 - 51,000 - 51,000 - 51,000 - 51,000 - 51,000 - 51,000 - 51,000 - 51,000 - 51,000 - 51,000 - 51,000 - 51,000 - 51,000 - 51,000 - 51,000 - 51,000 - 51,000 - 51,000 - 51,000 - 51,000 - 51,000 - 51,000 - 51,000 - 51,000 - 51,000 - 51,000 - 51,000 - 51,000 - 51,000 - 51,000 - 51,000 - 51,000 - 51,000 - 51,000 - 51,000 - 51,000 - 51,000 - 51,000 - 51,000 - 51,000 - 51,000 - 51,000 - 51,000 - 51,000 - 51,000 - 51,000 - 51,000 - 51,000 - 51,000 - 51,000 - 51,000 - 51,000 - 51,000 - 51,000 - 51,000 - 51,000 - 51,000 - 51,000 - 51,000 - 51,000 - 51,000 - 51,000 - 51,000 - 51,000 - 51,000 - 51,000 - 51,000 - 51,000 - 51,000 - 51,000 - 51,000 - 51,000 - 51,000 - 51,000 - 51,000 - 51,000 - 51,000 - 51,000 - 51,000 - 51,000 - 51,000 - 51,000 - 51,000 - 51,000 - 51,000 - 51,000 - 51,000 - 51,000 - 51,000 - 51,000 - 51,000 - 51,000 - 51,000 - 51,000 - 51,000 - 51,000 - 51,000 - 51,000 - 51,000 - 51,000 - 51,000 - 51,000 - 51,000 - 51,000 - 51,000 - 51,000 - 51,000 - 51,000 - 51,000 - 51,000 - 51,000 - 51,000 - 51,000 - 51,000 - 51,000 - 51,000 - 51,000 - 51,000 - 51,000 - 51,000 - 51,000 - 51,000 - 51,000 - 51,000 - 51,000 - 51,000 - 51,000 - 51,000 - 51,000 - 51,000 - 51,000 - 51,000 - 51,000 - 51,000 - 51,000 - 51,000 - 51,000 - 51,000 - 51,000 - 51,000 - 51,000 - 51,000 - 51,000 - 51,000 - 51,000 - 51,000 - 51,000 - 51,000 - 51,000 - 51,000 - 51,000 - 51,000 - 51,000 - 51,000 - 51,000 - 51,000 - 51,000 - 51,000 - 51,000 - 51,000 - 51,000 - 51,000 - 51,000 - 51,000 - 51,000 - 51,000 - 51,000 - 51,000 - 51,000 - 51,000 - 51,000 - 51,000 - 51,000 - 51,000 - 51,000 - 51,000 - 51,000 - 51,000 - 51,000 - 51,000 - 51,000 - 51,000 - 51,000 - 51,000 - 51,000 - 51,000 - 51,000 - 51,000 - 51,000 - 51,000 - 51,000 - 51,0 |
|   | 10/2022 | <b>11.2%</b>  | \$<br>2,860 | \$<br>3,441 | \$3,000                                                                                                                                                                                                                                                                                                                                                                                                                                                                                                                                                                                                                                                                                                                                                                                                                                                                                                                                                                                                                                                                                                                                                                                                                                                                                                                                                                                                                                                                                                                                                                                                                                                                                                                                                                                                                                                                                                                                                                                                                                                                                                                          |
|   | 11/2022 | <b>10.2%</b>  | \$<br>2,856 | \$<br>3,560 | \$2,000 -                                                                                                                                                                                                                                                                                                                                                                                                                                                                                                                                                                                                                                                                                                                                                                                                                                                                                                                                                                                                                                                                                                                                                                                                                                                                                                                                                                                                                                                                                                                                                                                                                                                                                                                                                                                                                                                                                                                                                                                                                                                                                                                        |
|   | 12/2022 | <b>9.1%</b>   | \$<br>2,839 | \$<br>3,333 |                                                                                                                                                                                                                                                                                                                                                                                                                                                                                                                                                                                                                                                                                                                                                                                                                                                                                                                                                                                                                                                                                                                                                                                                                                                                                                                                                                                                                                                                                                                                                                                                                                                                                                                                                                                                                                                                                                                                                                                                                                                                                                                                  |
|   | 1/2023  | <b>%</b> 8.0% | \$<br>2,831 | \$<br>3,281 | \$1,000 - Rent Own Historic Cost to Own Relative to Rent                                                                                                                                                                                                                                                                                                                                                                                                                                                                                                                                                                                                                                                                                                                                                                                                                                                                                                                                                                                                                                                                                                                                                                                                                                                                                                                                                                                                                                                                                                                                                                                                                                                                                                                                                                                                                                                                                                                                                                                                                                                                         |
|   | 2/2023  | <b>6.9%</b>   | \$<br>2,835 | \$<br>3,156 | \$0                                                                                                                                                                                                                                                                                                                                                                                                                                                                                                                                                                                                                                                                                                                                                                                                                                                                                                                                                                                                                                                                                                                                                                                                                                                                                                                                                                                                                                                                                                                                                                                                                                                                                                                                                                                                                                                                                                                                                                                                                                                                                                                              |
|   | 3/2023  | <b>6.0%</b>   | \$<br>2,848 | \$<br>3,265 | 25 25 25 25 25 25 25 25 25 25 25 25 25 2                                                                                                                                                                                                                                                                                                                                                                                                                                                                                                                                                                                                                                                                                                                                                                                                                                                                                                                                                                                                                                                                                                                                                                                                                                                                                                                                                                                                                                                                                                                                                                                                                                                                                                                                                                                                                                                                                                                                                                                                                                                                                         |
|   | 4/2023  | <b>5.2%</b>   | \$<br>2,868 | \$<br>3,200 | 61223 11223 1203 81253 1203 11203 11203 11203 31203 11203 11203                                                                                                                                                                                                                                                                                                                                                                                                                                                                                                                                                                                                                                                                                                                                                                                                                                                                                                                                                                                                                                                                                                                                                                                                                                                                                                                                                                                                                                                                                                                                                                                                                                                                                                                                                                                                                                                                                                                                                                                                                                                                  |
|   | 5/2023  | 4.3%          | \$<br>2,871 | \$<br>3,229 | у у у                                                                                                                                                                                                                                                                                                                                                                                                                                                                                                                                                                                                                                                                                                                                                                                                                                                                                                                                                                                                                                                                                                                                                                                                                                                                                                                                                                                                                                                                                                                                                                                                                                                                                                                                                                                                                                                                                                                                                                                                                                                                                                                            |
|   |         |               |             |             |                                                                                                                                                                                                                                                                                                                                                                                                                                                                                                                                                                                                                                                                                                                                                                                                                                                                                                                                                                                                                                                                                                                                                                                                                                                                                                                                                                                                                                                                                                                                                                                                                                                                                                                                                                                                                                                                                                                                                                                                                                                                                                                                  |