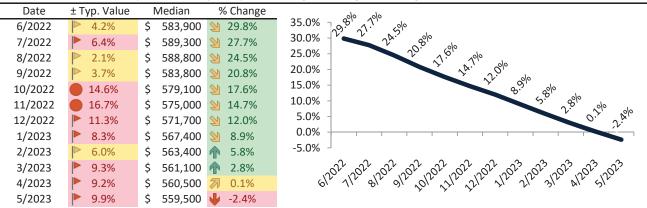

# Market Performance and Trends: Riverside County and Major Cities and Zips

| Study Area      |               |          | Resale %<br>nange YoY | Median<br>Resale \$ | Rent %<br>Change YoY | Median<br>' Rent \$ |       | Cost of<br>Ownership |       | nership<br>m./Disc. | Cap Rate |
|-----------------|---------------|----------|-----------------------|---------------------|----------------------|---------------------|-------|----------------------|-------|---------------------|----------|
| Murrieta        | \$<br>642,700 | <b>Ψ</b> | -3.7%                 | \$<br>642,700       | <b>3.0%</b>          | \$                  | 3,121 | \$                   | 3,804 | \$<br>684           | 4.7%.    |
| Norco           | \$<br>798,400 | Ψ        | -3.2%                 | \$<br>798,400       | <b>1</b> 3.7%        | \$                  | 2,886 | \$                   | 4,726 | \$<br>1,840         | 3.5%.    |
| Nuevo           | \$<br>524,700 | Ψ        | -2.9%                 | \$<br>524,700       | <b>1</b> 3.7%        | \$                  | 2,280 | \$                   | 3,106 | \$<br>826           | 4.2%.    |
| Palm Desert     | \$<br>559,500 | Ψ        | -2.4%                 | \$<br>559,500       | <b>4</b> .9%         | \$                  | 4,039 | \$                   | 3,312 | \$<br>(727)         | 6.9%.    |
| Palm Springs    | \$<br>660,000 | •        | -2.1%                 | \$<br>660,000       | <b>11.6%</b>         | \$                  | 4,594 | \$                   | 3,907 | \$<br>(688)         | 6.7%.    |
| Pedley          | \$<br>480,400 | 1        | 2.6%                  | \$<br>480,400       | <b>3.1%</b>          | \$                  | 2,583 | \$                   | 2,844 | \$<br>260           | 5.2%.    |
| Perris          | \$<br>494,100 | •        | -2.6%                 | \$<br>494,100       | <b>14.1%</b>         | \$                  | 2,852 | \$                   | 2,925 | \$<br>73            | 5.5%.    |
| Rancho Mirage   | \$<br>862,900 | •        | -1.3%                 | \$<br>862,900       | <b>11.1%</b>         | \$                  | 4,626 | \$                   | 5,108 | \$<br>482           | 5.1%.    |
| Riverside       | \$<br>583,600 | •        | -2.7%                 | \$<br>583,600       | <b>3.5%</b>          | \$                  | 2,841 | \$                   | 3,455 | \$<br>614           | 4.7%.    |
| Arlanza         | \$<br>511,400 | •        | -0.5%                 | \$<br>511,400       | <b>1</b> 3.1%        | \$                  | 2,335 | \$                   | 3,027 | \$<br>693           | 4.4%.    |
| Canyon Crest    | \$<br>666,000 | •        | -3.4%                 | \$<br>666,000       | <b>1</b> 2.2%        | \$                  | 2,696 | \$                   | 3,942 | \$<br>1,246         | 3.9%.    |
| La Sierra       | \$<br>561,800 | Ψ        | -2.1%                 | \$<br>561,800       | <b>4</b> .7%         | \$                  | 2,472 | \$                   | 3,326 | \$<br>854           | 4.2%.    |
| La Sierra South | \$<br>589,000 | Ψ        | -3.0%                 | \$<br>589,000       | 4.4%                 | \$                  | 2,489 | \$                   | 3,487 | \$<br>998           | 4.1%.    |
| Magnolia Center | \$<br>532,500 | •        | -1.4%                 | \$<br>532,500       | <b>5.8%</b>          | \$                  | 2,373 | \$                   | 3,152 | \$<br>779           | 4.3%.    |
| Orangecrest     | \$<br>706,000 | •        | -3.2%                 | \$<br>706,000       | <b>3</b> 1.9%        | \$                  | 2,717 | \$                   | 4,179 | \$<br>1,462         | 3.7%.    |
| Ramona          | \$<br>734,400 | Ψ        | -5.1%                 | \$<br>734,400       | <b>1</b> 2.4%        | \$                  | 3,089 | \$                   | 4,347 | \$<br>1,258         | 4.0%.    |
| University      | \$<br>539,600 | Ψ        | -2.5%                 | \$<br>539,600       | 4.4%                 | \$                  | 2,442 | \$                   | 3,194 | \$<br>752           | 4.3%.    |
| Rubidoux        | \$<br>398,000 | A        | 1.1%                  | \$<br>398,000       | <b>4</b> .7%         | \$                  | 2,453 | \$                   | 2,356 | \$<br>(97)          | 5.9%.    |
| San Jacinto     | \$<br>443,800 | Ψ        | -3.6%                 | \$<br>443,800       | <b>9</b> .6%         | \$                  | 2,131 | \$                   | 2,627 | \$<br>496           | 4.6%.    |
| Sunnyslope      | \$<br>396,300 | A        | 0.1%                  | \$<br>396,300       | <b>1</b> 3.4%        | \$                  | 2,496 | \$                   | 2,346 | \$<br>(150)         | 6.0%.    |
| Temecula        | \$<br>705,000 | •        | -4.6%                 | \$<br>705,000       | 4.8%                 | \$                  | 3,250 | \$                   | 4,173 | \$<br>923           | 4.4%.    |
| Thousand Palms  | \$<br>359,500 | •        | -3.5%                 | \$<br>359,500       | <b>1</b> 3.7%        | \$                  | 2,172 | \$                   | 2,128 | \$<br>(44)          | 5.8%.    |
| Wildomar        | \$<br>602,700 | •        | -4.5%                 | \$<br>602,700       | <b>-</b> 1.5%        | \$                  | 3,134 | \$                   | 3,568 | \$<br>434           | 5.0%.    |
| Winchester      | \$<br>642,500 | •        | -4.4%                 | \$<br>642,500       | <b>≥</b> 21.8%       | \$                  | 3,206 | \$                   | 3,803 | \$<br>597           | 4.8%.    |

# Market Timing Rating and Valuations: Riverside County and Major Cities and Zips

| Study Area      | F             | Rating | ı  | Median  | Rei | ntal Parity | % Over/Under<br>Rental Parity | Historic<br>Premium | % Over/Under<br>Historic Prem. |
|-----------------|---------------|--------|----|---------|-----|-------------|-------------------------------|---------------------|--------------------------------|
| Murrieta        | 2             | 3      | \$ | 642,700 | \$  | 527,200     | 21.9%                         | 0.8%                | 21.1%                          |
| Norco           | Ψ             | 1      | \$ | 798,400 | \$  | 487,500     | 63.7%                         | -10.5%              | 64.3%                          |
| Nuevo           | Ψ             | 1      | \$ | 524,700 | \$  | 385,200     | 36.2%                         | -8.8%               | <b>45.0%</b>                   |
| Palm Desert     | $\Rightarrow$ | 5      | \$ | 559,500 | \$  | 682,200     | <b>-</b> 18.0%                | -27.9%              | ▶ 9.9%                         |
| Palm Springs    | 21            | 3      | \$ | 660,000 | \$  | 776,100     | <b>-</b> 15.0%                | -34.4%              | <b>1</b> 9.4%                  |
| Pedley          | <b>⇒</b>      | 5      | \$ | 480,400 | \$  | 436,400     | ▶ 10.0%                       | -11.5%              | 21.5%                          |
| Perris          | 21            | 3      | \$ | 494,100 | \$  | 481,800     | ▶ 2.5%                        | -14.0%              | <b>1</b> 6.5%                  |
| Rancho Mirage   | •             | 1      | \$ | 862,900 | \$  | 781,400     | ▶ 10.4%                       | -31.2%              | <b>41.6%</b>                   |
| Riverside       | Ψ             | 2      | \$ | 583,600 | \$  | 479,800     | 21.7%                         | -8.2%               | 29.9%                          |
| Arlanza         | •             | 1      | \$ | 511,400 | \$  | 394,300     | 29.7%                         | -20.5%              | <b>50.2%</b>                   |
| Canyon Crest    | •             | 1      | \$ | 666,000 | \$  | 455,400     | <b>46.2</b> %                 | -2.3%               | <b>48.5%</b>                   |
| La Sierra       | Ψ             | 1      | \$ | 561,800 | \$  | 417,500     | 34.5%                         | -11.6%              | <b>46.1%</b>                   |
| La Sierra South | Ψ             | 1      | \$ | 589,000 | \$  | 420,400     | <b>40.1</b> %                 | -7.6%               | <b>47.7%</b>                   |
| Magnolia Center | •             | 1      | \$ | 532,500 | \$  | 400,800     | 32.9%                         | -15.0%              | <b>47.9%</b>                   |
| Orangecrest     | Ψ             | 1      | \$ | 706,000 | \$  | 458,900     | <b>53.9</b> %                 | 0.7%                | <b>53.2</b> %                  |
| Ramona          | Ψ             | 1      | \$ | 734,400 | \$  | 521,800     | <b>40.7%</b>                  | 2.9%                | 37.8%                          |
| University      | •             | 1      | \$ | 539,600 | \$  | 412,600     | 30.8%                         | -17.2%              | <b>48.0%</b>                   |
| Rubidoux        | 21            | 4      | \$ | 398,000 | \$  | 414,400     | <b> </b> ▶ -4.0%              | -19.8%              | <b>1</b> 5.8%                  |
| San Jacinto     | Ψ             | 1      | \$ | 443,800 | \$  | 359,900     | 23.3%                         | -11.8%              | 35.1%                          |
| Sunnyslope      | <b>⇒</b>      | 5      | \$ | 396,300 | \$  | 421,600     | <b> </b> -6.0%                | -14.9%              | 8.9%                           |
| Temecula        | Ψ             | 2      | \$ | 705,000 | \$  | 549,000     | 28.4%                         | -2.0%               | 30.4%                          |
| Thousand Palms  | Ψ             | 2      | \$ | 359,500 | \$  | 366,900     | ▶ -2.0%                       | -35.1%              | 33.1%                          |
| Wildomar        | Ψ             | 1      | \$ | 602,700 | \$  | 529,300     | <b>1</b> 3.9%                 | -0.4%               | 14.3%                          |
| Winchester      | 21            | 4      | \$ | 642,500 | \$  | 541,600     | <b>1</b> 8.6%                 | 6.1%                | 12.5%                          |