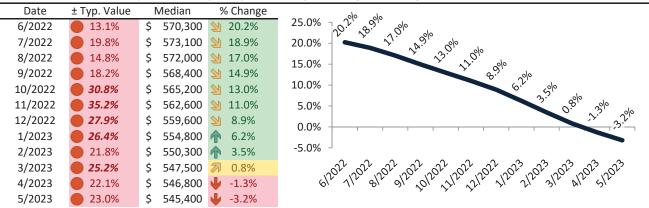

# San Bernardino County Housing Market Value & Trends Update

Historically, properties in this market sell at a -8.9% discount. Today's premium is 16.4%. This market is 25.3% overvalued. Median home price is \$512,700. Prices fell 3.1% year-over-year.

Monthly cost of ownership is \$3,034, and rents average \$2,581, making owning \$453 per month more costly than renting. Rents rose 4.6% year-over-year. The current capitalization rate (rent/price) is 4.8%.

# Rental rate and year-over-year percentage change trailing twelve months

| Date    | % Change      | R  | ent   | Own         | \$4,500 ¬                                                             |
|---------|---------------|----|-------|-------------|-----------------------------------------------------------------------|
| 6/2022  | <b>15.2%</b>  | \$ | 2,548 | \$<br>2,736 |                                                                       |
| 7/2022  | <b>14.2%</b>  | \$ | 2,569 | \$<br>2,935 | \$4,000 -                                                             |
| 8/2022  | <b>12.8%</b>  | \$ | 2,565 | \$<br>2,802 | \$3,500 - 12 25 25 25 26 20 25 25 25 25 25 25 25 25 25 25 25 25 25    |
| 9/2022  | <b>11.6%</b>  | \$ | 2,568 | \$<br>2,902 | \$3,500 32 45 52 52 52 52 52 52 52 52 52 52 52 52 52                  |
| 10/2022 | 2 10.4%       | \$ | 2,547 | \$<br>3,231 | \$2,500 -                                                             |
| 11/2022 | 9.8%          | \$ | 2,545 | \$<br>3,355 | \$2,000 -                                                             |
| 12/2022 | <b>2</b> 8.9% | \$ | 2,536 | \$<br>3,153 |                                                                       |
| 1/2023  | <b>%</b> 8.0% | \$ | 2,532 | \$<br>3,106 | \$1,500 Rent Own Historic Cost to Own Relative to Rent                |
| 2/2023  | <b>6.9%</b>   | \$ | 2,542 | \$<br>2,983 | \$1,000                                                               |
| 3/2023  | <b>6.2%</b>   | \$ | 2,555 | \$<br>3,077 | 22 25 25 25 25 25 25 25 25 25 25 25                                   |
| 4/2023  | <b>5.3%</b>   | \$ | 2,577 | \$<br>3,008 | 9/2013 1/2013 1/2013 1/2013 1/2013 1/2013 1/2013 1/2013 1/2013 1/2013 |
| 5/2023  | 4.6%          | \$ | 2,581 | \$<br>3,035 | y y y                                                                 |