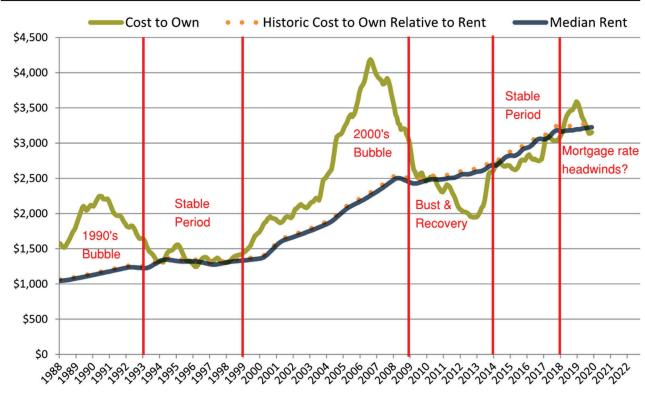

# Riverside County median rent and monthly cost of ownership since January 1988

info@TAIT.com 5 of 68