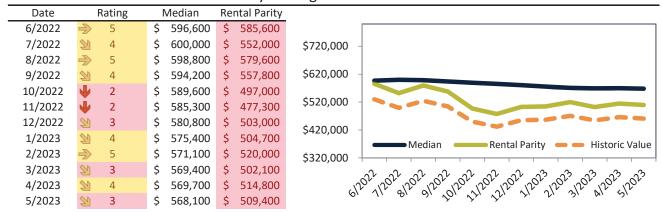

# Riverside County Housing Market Value & Trends Update

Historically, properties in this market sell at a -9.5% discount. Today's premium is 11.5%. This market is 21.0% overvalued. Median home price is \$568,100. Prices fell 3.5% year-over-year.

Monthly cost of ownership is \$3,362, and rents average \$3,015, making owning \$347 per month more costly than renting. Rents rose 4.1% year-over-year. The current capitalization rate (rent/price) is 5.1%.

#### Market rating = 3

# Median Home Price and Rental Parity trailing twelve months