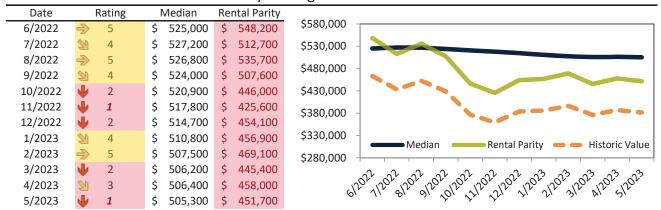

# San Bernardino County Housing Market Value & Trends Update

Historically, properties in this market sell at a -8.9% discount. Today's premium is 16.4%. This market is 25.3% overvalued. Median home price is \$512,700. Prices fell 3.1% year-over-year.

Monthly cost of ownership is \$3,034, and rents average \$2,581, making owning \$453 per month more costly than renting. Rents rose 4.6% year-over-year. The current capitalization rate (rent/price) is 4.8%.

#### Market rating = 3