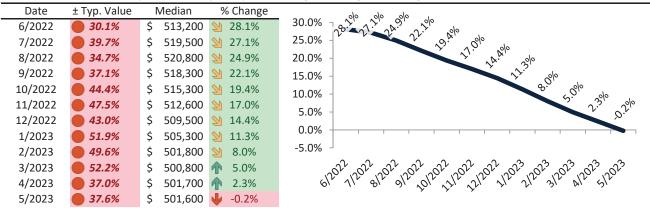

# San Bernardino County Housing Market Value & Trends Update

Historically, properties in this market sell at a -8.9% discount. Today's premium is 16.4%. This market is 25.3% overvalued. Median home price is \$512,700. Prices fell 3.1% year-over-year.

Monthly cost of ownership is \$3,034, and rents average \$2,581, making owning \$453 per month more costly than renting. Rents rose 4.6% year-over-year. The current capitalization rate (rent/price) is 4.8%.

#### Market rating = 3

# Resale Median and year-over-year percentage change trailing twelve months