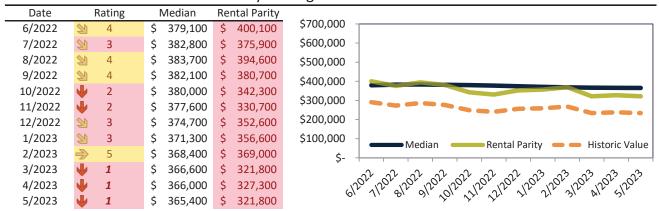

# Banning Housing Market Value & Trends Update

Historically, properties in this market sell at a -32.0% discount. Today's premium is 16.8%. This market is 48.8% overvalued. Median home price is \$387,300. Prices fell 1.3% year-over-year.

Monthly cost of ownership is \$2,292, and rents average \$1,962, making owning \$330 per month more costly than renting. Rents rose 4.6% year-over-year. The current capitalization rate (rent/price) is 4.9%.

#### Market rating = 1