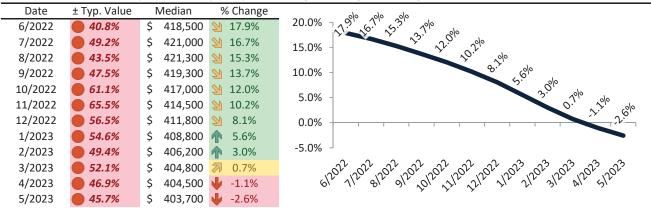

# Resale Median and year-over-year percentage change trailing twelve months

# Historic Median Home Price Relative to Rental Parity: Riverside County since January 1988

# TAIT Housing Report® Market Timing System Rating: Riverside County since January 1988

info@TAIT.com 7 of 68