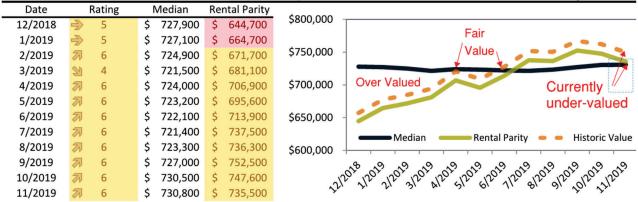

# Riverside County Housing Market Value & Trends Update

Historically, properties in this market sell at a -9.5% discount. Today's premium is 11.5%. This market is 21.0% overvalued. Median home price is \$568,100. Prices fell 3.5% year-over-year.

Monthly cost of ownership is \$3,362, and rents average \$3,015, making owning \$347 per month more costly than renting. Rents rose 4.1% year-over-year. The current capitalization rate (rent/price) is 5.1%.

#### Market rating = 3

# Median Home Price and Rental Parity trailing twelve months

# Historic Median Home Price Relative to Rental Parity: Riverside County since January 1988

# TAIT Housing Report® Market Timing System Rating: Riverside County since January 1988

info@TAIT.com 7 of 68