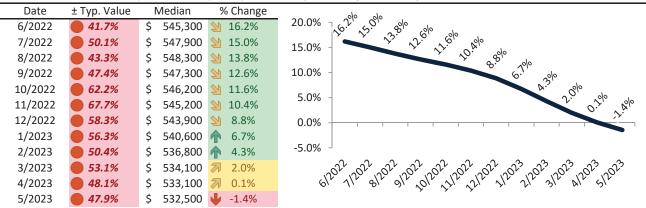

# Riverside, CA Housing Market Value & Trends Update

Historically, properties in this market sell at a -10.5% discount. Today's premium is 12.5%. This market is 23.0% overvalued. Median home price is \$545,400. Prices fell 3.2% year-over-year.

Monthly cost of ownership is \$3,228, and rents average \$2,871, making owning \$357 per month more costly than renting. Rents rose 4.3% year-over-year. The current capitalization rate (rent/price) is 5.1%.