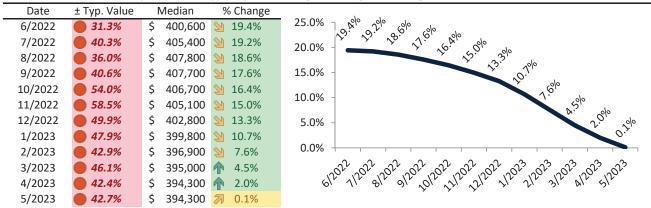

3/12013/12013/12013/12013 |
| 5/2023  | <b>5.0%</b>      | \$ 2,561 | \$ | 2,828 | y y y                                                                    |

info@TAIT.com 20 of 68



# Coachella Housing Market Value & Trends Update

Historically, properties in this market sell at a -25.9% discount. Today's premium is 16.8%. This market is 42.7% overvalued. Median home price is \$394,300. Prices rose 0.1% year-over-year.

Monthly cost of ownership is \$2,334, and rents average \$1,954, making owning \$379 per month more costly than renting. Rents rose 1.8% year-over-year. The current capitalization rate (rent/price) is 4.8%.

#### Market rating = 1

# Median Home Price and Rental Parity trailing twelve months



# Resale Median and year-over-year percentage change trailing twelve months



# Rental rate and year-over-year percentage change trailing twelve months

| Date    | % Change      | Rent        | Own   | \$3,000 ¬                                              |
|---------|---------------|-------------|-------|--------------------------------------------------------|
| 6/2022  | <b>6.7%</b>   | \$ 1,900 \$ | 2,052 |                                                        |
| 7/2022  | <b>6.6%</b>   | \$ 1,896 \$ | 2,220 | \$2,500 - 30 36 35 35 55 55 55 55 55 55 55 55 55 55 55 |
| 8/2022  | <b>6.4%</b>   | \$ 1,895 \$ | 2,136 |                                                        |
| 9/2022  | <b>5.9%</b>   | \$ 1,895 \$ | 2,223 | \$2,000 -                                              |
| 10/2022 | <b>5.1%</b>   | \$ 1,894 \$ | 2,476 | \$1,500 -