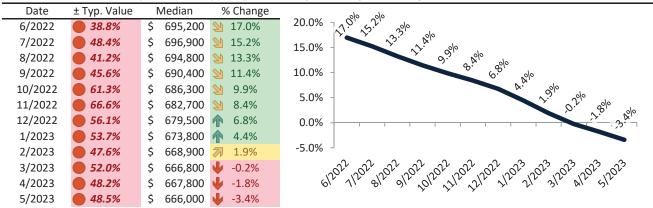

# TAIT Housing Report® Market Timing System Rating: Riverside County since January 1988

info@TAIT.com 7 of 68

# Historic Median Home Price Relative to Rental Parity: Riverside County since January 1988

# Riverside County Housing Market Value & Trends Update

Historically, properties in this market sell at a -9.5% discount. Today's premium is 11.5%. This market is 21.0% overvalued. Median home price is \$568,100. Prices fell 3.5% year-over-year.

Monthly cost of ownership is \$3,362, and rents average \$3,015, making owning \$347 per month more costly than renting. Rents rose 4.1% year-over-year. The current capitalization rate (rent/price) is 5.1%.

#### Market rating = 3