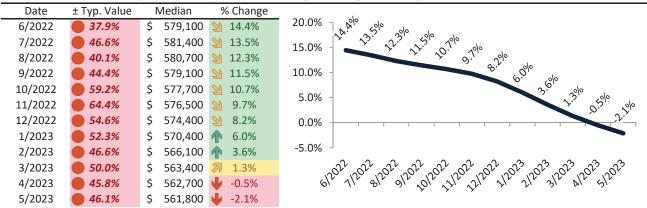

# TAIT Housing Report® Market Timing System Rating: Riverside County since January 1988

info@TAIT.com 7 of 68

# Historic Median Home Price Relative to Rental Parity: Riverside County since January 1988

# Riverside, CA Housing Market Value & Trends Update

Historically, properties in this market sell at a -10.5% discount. Today's premium is 12.5%. This market is 23.0% overvalued. Median home price is \$545,400. Prices fell 3.2% year-over-year.

Monthly cost of ownership is \$3,228, and rents average \$2,871, making owning \$357 per month more costly than renting. Rents rose 4.3% year-over-year. The current capitalization rate (rent/price) is 5.1%.

Market rating = 3