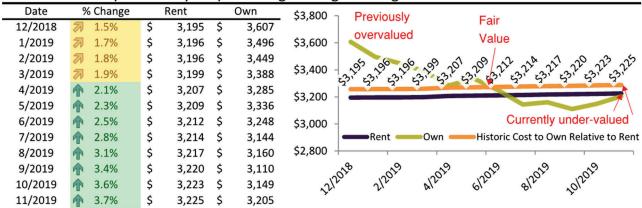

Monthly cost of ownership is \$3,362, and rents average \$3,015, making owning \$347 per month more costly than renting. Rents rose 4.1% year-over-year. The current capitalization rate (rent/price) is 5.1%.

#### Rental rate and year-over-year percentage change trailing twelve months

| Date    | % Change      | Rent     | Own         |                                                                             |
|---------|---------------|----------|-------------|-----------------------------------------------------------------------------|
| 6/2022  | <b>17.5%</b>  | \$ 3,000 | \$<br>3,056 | \$5,000 -                                                                   |
| 7/2022  | <b>16.6%</b>  | \$ 3,023 | \$<br>3,285 | 7-7                                                                         |
| 8/2022  | <b>15.2%</b>  | \$ 3,037 | \$<br>3,137 | \$4,000 - 60 02 03 03 04 06 00 03 04 50 50 50 50 50 50 50 50 50 50 50 50 50 |
| 9/2022  | <b>13.7%</b>  | \$ 3,041 | \$<br>3,239 | ૡ૱ૢૡ૱ૢૡ૱ૢૡ૱ૢૡ૱ૢૡ૱ૢૡ૱ૢૡ૽ૺૢૡૺૢૡ૽ૺૢૡ૽ૺૢૡ૽ૺૢૡ૽ૺૢૡ૽ૺૢૡ૽ૺૢૡ૽ૺૢૡ૽ૺૢ                |
| 10/2022 | <b>12.1%</b>  | \$ 3,026 | \$<br>3,589 | \$3,000 -                                                                   |
| 11/2022 | <b>10.6%</b>  | \$ 3,020 | \$<br>3,703 |                                                                             |
| 12/2022 | 9.4%          | \$ 2,997 | \$<br>3,460 | \$2,000 -                                                                   |
| 1/2023  | <b>%</b> 8.0% | \$ 2,985 | \$<br>3,403 | Rent Own Historic Cost to Own Relative to Rent                              |
| 2/2023  | <b>2</b> 7.0% | \$ 2,983 | \$<br>3,275 | \$1,000                                                                     |
| 3/2023  | <b>5.9%</b>   | \$ 2,994 | \$<br>3,395 | 2 2 2 2 2 2 2 2 2 2 2 2 2 2 2 2 2 2 2                                       |
| 4/2023  | <b>5.1%</b>   | \$ 3,013 | \$<br>3,334 | 61202 11203 81203 11202 11202 11203 11203 11203 11203 11203 11203           |
| 5/2023  | 4.1%          | \$ 3,016 | \$<br>3,363 | у у у                                                                       |