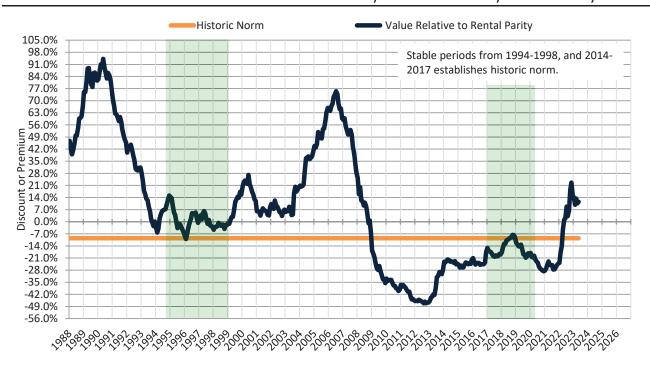

# Historic Median Home Price Relative to Rental Parity: Riverside County since January 1988

# Riverside County Housing Market Value & Trends Update

Historically, properties in this market sell at a -9.5% discount. Today's premium is 11.5%. This market is 21.0% overvalued. Median home price is \$568,100. Prices fell 3.5% year-over-year.