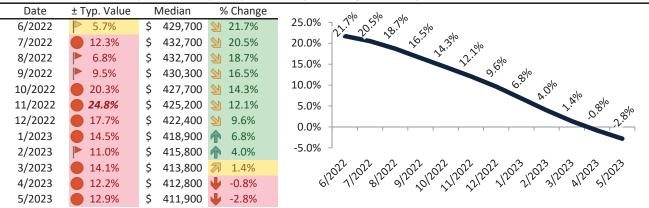

# Historic Median Home Price Relative to Rental Parity: Riverside County since January 1988

# TAIT Housing Report® Market Timing System Rating: Riverside County since January 1988

info@TAIT.com 7 of 68