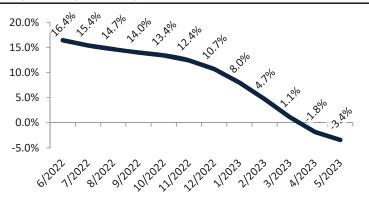

# TAIT Housing Report® Market Timing System Rating: Riverside County since January 1988

info@TAIT.com 7 of 68