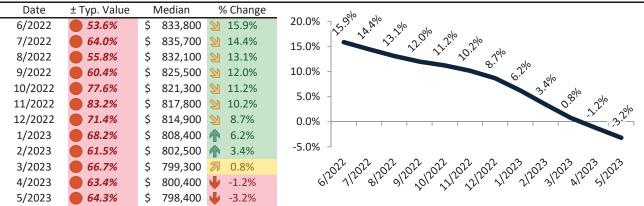

2013/2013/2013/2013/2013/2013              |
| 5/2023  | <b>3.0%</b>   | \$<br>3,121 | \$<br>3,804 | ууу                                                    |

info@TAIT.com 41 of 68



# Norco Housing Market Value & Trends Update

Historically, properties in this market sell at a -0.6% discount. Today's premium is 63.7%. This market is 64.3% overvalued. Median home price is \$798,400. Prices fell 3.2% year-over-year.

Monthly cost of ownership is \$4,726, and rents average \$2,886, making owning \$1,840 per month more costly than renting. Rents rose 3.7% year-over-year. The current capitalization rate (rent/price) is 3.5%.

#### Market rating = 1

#### Median Home Price and Rental Parity trailing twelve months



# Resale Median and year-over-year percentage change trailing twelve months



### Rental rate and year-over-year percentage change trailing twelve months

| Date    | 9 | 6 Change | Rent        | Own         | \$8,000 ¬                                                              |
|---------|---|----------|-------------|-------------|------------------------------------------------------------------------|
| 6/2022  | 1 | 3.7%     | \$<br>2,791 | \$<br>4,271 |                                                                        |
| 7/2022  | 1 | 3.7%     | \$<br>2,799 | \$<br>4,576 | \$7,000 -                                                              |
| 8/2022  | 1 | 3.7%     | \$<br>2,808 | \$<br>4,359 | \$6,000 -                                                              |
| 9/2022  | 1 | 3.7%     | \$<br>2,816 | \$<br>4,500 | \$5,000 -