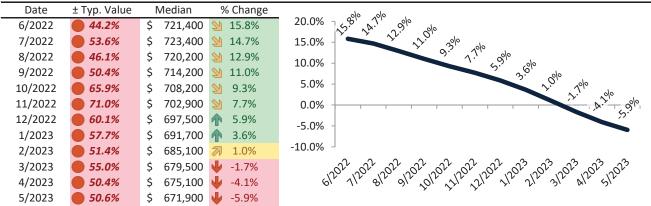

# Resale Median and year-over-year percentage change trailing twelve months

# Resale \$/SF Year-over-Year Percentage Change: Riverside County since January 1989

Rental \$/SF Year-over-Year Percentage Change: Riverside County since January 1989

info@TAIT.com 6 of 68