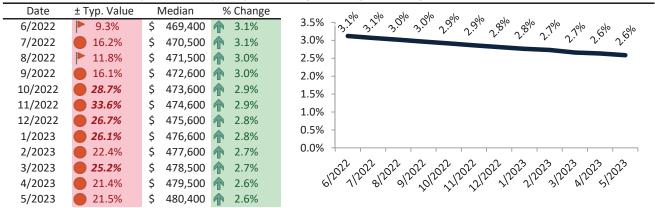

# San Bernardino County Housing Market Value & Trends Update

Historically, properties in this market sell at a -8.9% discount. Today's premium is 16.4%. This market is 25.3% overvalued. Median home price is \$512,700. Prices fell 3.1% year-over-year.

Monthly cost of ownership is \$3,034, and rents average \$2,581, making owning \$453 per month more costly than renting. Rents rose 4.6% year-over-year. The current capitalization rate (rent/price) is 4.8%.

#### Market rating = 3