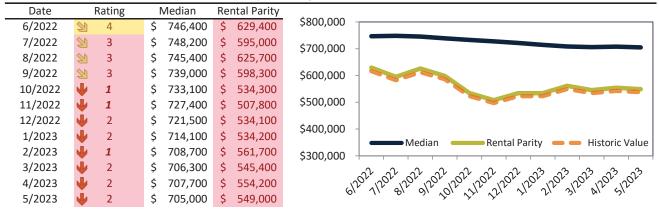

# Riverside County Housing Market Value & Trends Update

Historically, properties in this market sell at a -9.5% discount. Today's premium is 11.5%. This market is 21.0% overvalued. Median home price is \$568,100. Prices fell 3.5% year-over-year.

Monthly cost of ownership is \$3,362, and rents average \$3,015, making owning \$347 per month more costly than renting. Rents rose 4.1% year-over-year. The current capitalization rate (rent/price) is 5.1%.

#### Market rating = 3