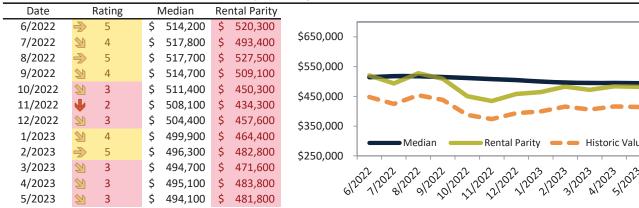

# Riverside County Housing Market Value & Trends Update

Historically, properties in this market sell at a -9.5% discount. Today's premium is 11.5%. This market is 21.0% overvalued. Median home price is \$568,100. Prices fell 3.5% year-over-year.

Monthly cost of ownership is \$3,362, and rents average \$3,015, making owning \$347 per month more costly than renting. Rents rose 4.1% year-over-year. The current capitalization rate (rent/price) is 5.1%.

#### Market rating = 3