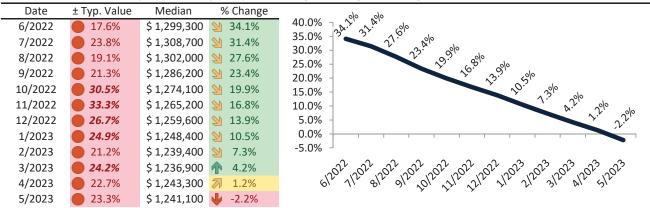

# Riverside County Housing Market Value & Trends Update

Historically, properties in this market sell at a -9.5% discount. Today's premium is 11.5%. This market is 21.0% overvalued. Median home price is \$568,100. Prices fell 3.5% year-over-year.

Monthly cost of ownership is \$3,362, and rents average \$3,015, making owning \$347 per month more costly than renting. Rents rose 4.1% year-over-year. The current capitalization rate (rent/price) is 5.1%.

#### Market rating = 3

# Resale Median and year-over-year percentage change trailing twelve months