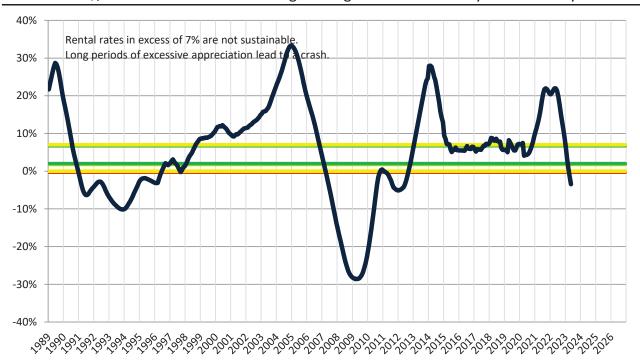

# Resale \$/SF Year-over-Year Percentage Change: Riverside County since January 1989

Rental \$/SF Year-over-Year Percentage Change: Riverside County since January 1989

info@TAIT.com 6 of 68