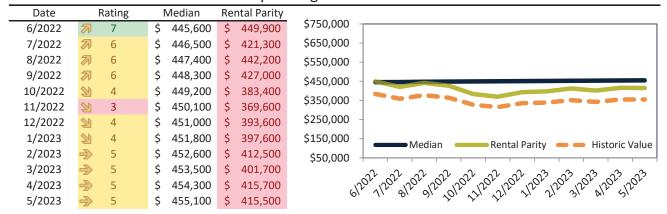

# San Bernardino County Housing Market Value & Trends Update

Historically, properties in this market sell at a -8.9% discount. Today's premium is 16.4%. This market is 25.3% overvalued. Median home price is \$512,700. Prices fell 3.1% year-over-year.

Monthly cost of ownership is \$3,034, and rents average \$2,581, making owning \$453 per month more costly than renting. Rents rose 4.6% year-over-year. The current capitalization rate (rent/price) is 4.8%.

#### Market rating = 3

# Median Home Price and Rental Parity trailing twelve months