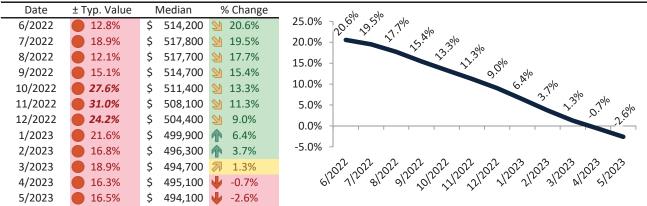

# Riverside County Housing Market Value & Trends Update

Historically, properties in this market sell at a -9.5% discount. Today's premium is 11.5%. This market is 21.0% overvalued. Median home price is \$568,100. Prices fell 3.5% year-over-year.

Monthly cost of ownership is \$3,362, and rents average \$3,015, making owning \$347 per month more costly than renting. Rents rose 4.1% year-over-year. The current capitalization rate (rent/price) is 5.1%.

#### Market rating = 3