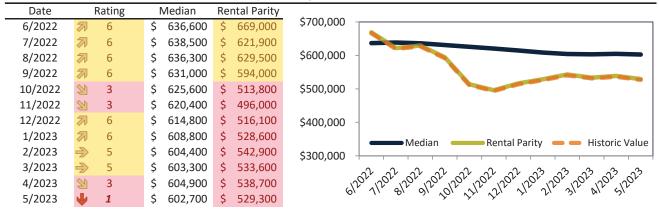

# Riverside County Housing Market Value & Trends Update

Historically, properties in this market sell at a -9.5% discount. Today's premium is 11.5%. This market is 21.0% overvalued. Median home price is \$568,100. Prices fell 3.5% year-over-year.

Monthly cost of ownership is \$3,362, and rents average \$3,015, making owning \$347 per month more costly than renting. Rents rose 4.1% year-over-year. The current capitalization rate (rent/price) is 5.1%.

#### Market rating = 3

# Median Home Price and Rental Parity trailing twelve months