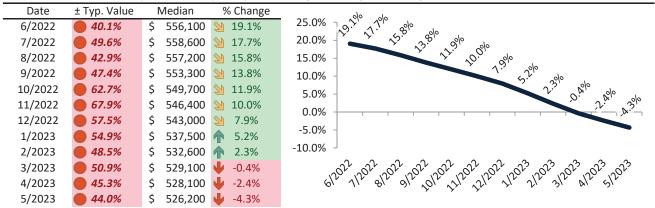

# Riverside, CA Housing Market Value & Trends Update

Historically, properties in this market sell at a -10.5% discount. Today's premium is 12.5%. This market is 23.0% overvalued. Median home price is \$545,400. Prices fell 3.2% year-over-year.

Monthly cost of ownership is \$3,228, and rents average \$2,871, making owning \$357 per month more costly than renting. Rents rose 4.3% year-over-year. The current capitalization rate (rent/price) is 5.1%.

Market rating = 3