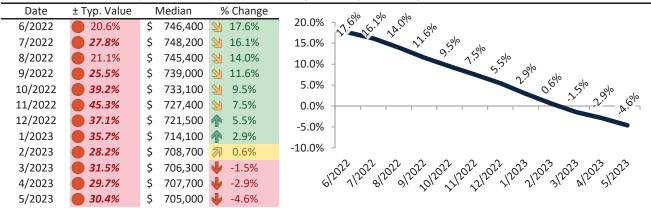

# Riverside County Housing Market Value & Trends Update

Historically, properties in this market sell at a -9.5% discount. Today's premium is 11.5%. This market is 21.0% overvalued. Median home price is \$568,100. Prices fell 3.5% year-over-year.

Monthly cost of ownership is \$3,362, and rents average \$3,015, making owning \$347 per month more costly than renting. Rents rose 4.1% year-over-year. The current capitalization rate (rent/price) is 5.1%.

#### Market rating = 3