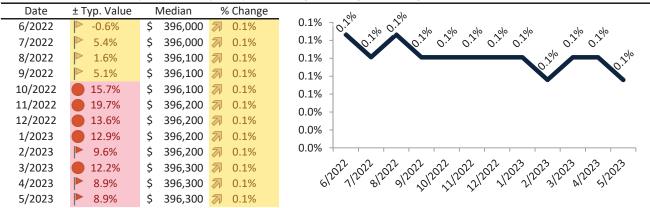

# San Bernardino County Housing Market Value & Trends Update

Historically, properties in this market sell at a -8.9% discount. Today's premium is 16.4%. This market is 25.3% overvalued. Median home price is \$512,700. Prices fell 3.1% year-over-year.

Monthly cost of ownership is \$3,034, and rents average \$2,581, making owning \$453 per month more costly than renting. Rents rose 4.6% year-over-year. The current capitalization rate (rent/price) is 4.8%.

#### Market rating = 3