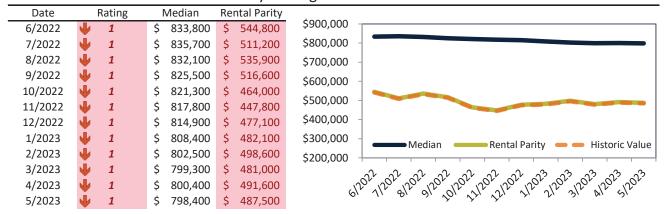

# San Bernardino County Housing Market Value & Trends Update

Historically, properties in this market sell at a -8.9% discount. Today's premium is 16.4%. This market is 25.3% overvalued. Median home price is \$512,700. Prices fell 3.1% year-over-year.

Monthly cost of ownership is \$3,034, and rents average \$2,581, making owning \$453 per month more costly than renting. Rents rose 4.6% year-over-year. The current capitalization rate (rent/price) is 4.8%.

#### Market rating = 3

# Median Home Price and Rental Parity trailing twelve months