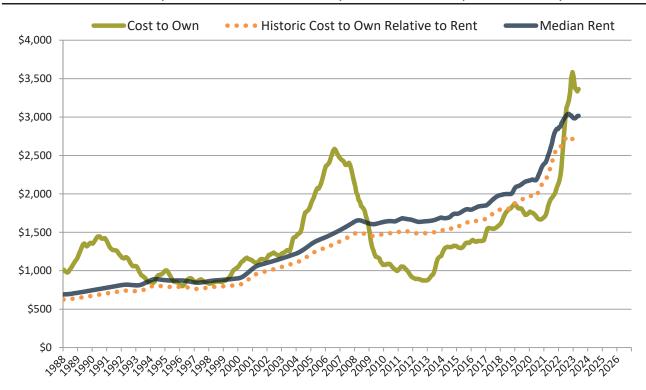

# Riverside County median rent and monthly cost of ownership since January 1988

info@TAIT.com 5 of 68

Monthly cost of ownership is \$3,362, and rents average \$3,015, making owning \$347 per month more costly than renting. Rents rose 4.1% year-over-year. The current capitalization rate (rent/price) is 5.1%.