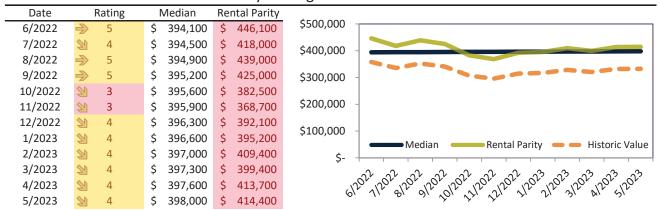

# San Bernardino County Housing Market Value & Trends Update

Historically, properties in this market sell at a -8.9% discount. Today's premium is 16.4%. This market is 25.3% overvalued. Median home price is \$512,700. Prices fell 3.1% year-over-year.

Monthly cost of ownership is \$3,034, and rents average \$2,581, making owning \$453 per month more costly than renting. Rents rose 4.6% year-over-year. The current capitalization rate (rent/price) is 4.8%.

#### Market rating = 3

# Median Home Price and Rental Parity trailing twelve months