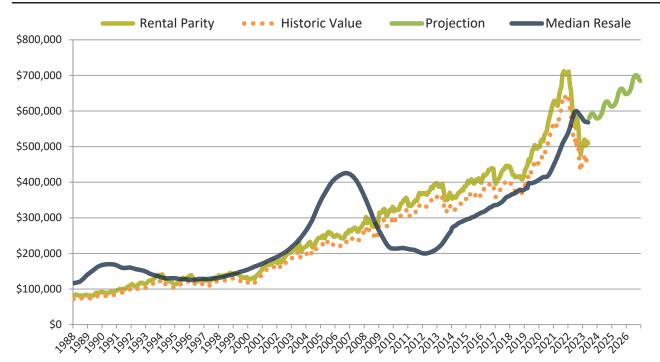

# Riverside County median home price since January 1988

# Historic Median Home Price Relative to Rental Parity: Riverside County since January 1988