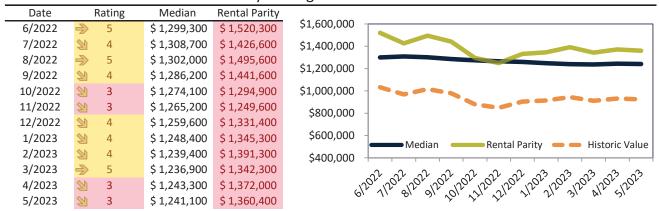

# Riverside County Housing Market Value & Trends Update

Historically, properties in this market sell at a -9.5% discount. Today's premium is 11.5%. This market is 21.0% overvalued. Median home price is \$568,100. Prices fell 3.5% year-over-year.

Monthly cost of ownership is \$3,362, and rents average \$3,015, making owning \$347 per month more costly than renting. Rents rose 4.1% year-over-year. The current capitalization rate (rent/price) is 5.1%.

#### Market rating = 3

# Median Home Price and Rental Parity trailing twelve months