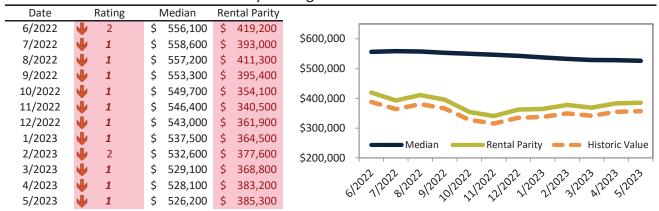

# Riverside, CA Housing Market Value & Trends Update

Historically, properties in this market sell at a -10.5% discount. Today's premium is 12.5%. This market is 23.0% overvalued. Median home price is \$545,400. Prices fell 3.2% year-over-year.

Monthly cost of ownership is \$3,228, and rents average \$2,871, making owning \$357 per month more costly than renting. Rents rose 4.3% year-over-year. The current capitalization rate (rent/price) is 5.1%.

Market rating = 3