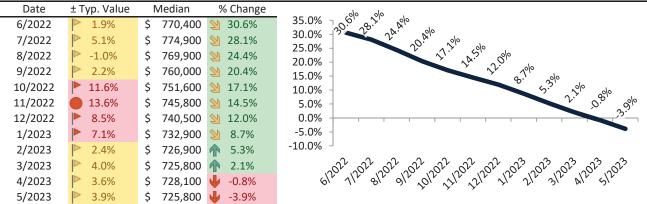

# Riverside County Housing Market Value & Trends Update

Historically, properties in this market sell at a -9.5% discount. Today's premium is 11.5%. This market is 21.0% overvalued. Median home price is \$568,100. Prices fell 3.5% year-over-year.

Monthly cost of ownership is \$3,362, and rents average \$3,015, making owning \$347 per month more costly than renting. Rents rose 4.1% year-over-year. The current capitalization rate (rent/price) is 5.1%.

#### Market rating = 3