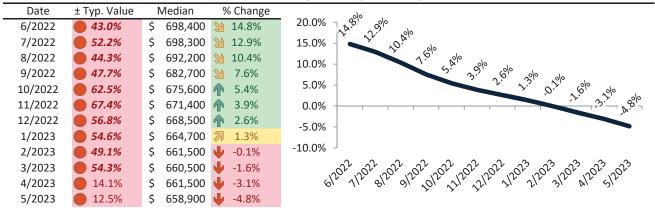

# Riverside County Housing Market Value & Trends Update

Historically, properties in this market sell at a -9.5% discount. Today's premium is 11.5%. This market is 21.0% overvalued. Median home price is \$568,100. Prices fell 3.5% year-over-year.

Monthly cost of ownership is \$3,362, and rents average \$3,015, making owning \$347 per month more costly than renting. Rents rose 4.1% year-over-year. The current capitalization rate (rent/price) is 5.1%.

#### Market rating = 3