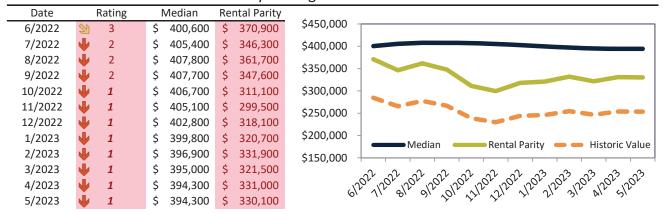

# Riverside County Housing Market Value & Trends Update

Historically, properties in this market sell at a -9.5% discount. Today's premium is 11.5%. This market is 21.0% overvalued. Median home price is \$568,100. Prices fell 3.5% year-over-year.

Monthly cost of ownership is \$3,362, and rents average \$3,015, making owning \$347 per month more costly than renting. Rents rose 4.1% year-over-year. The current capitalization rate (rent/price) is 5.1%.

#### Market rating = 3

# Median Home Price and Rental Parity trailing twelve months