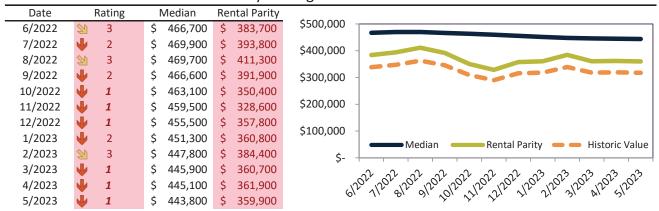

# Riverside County Housing Market Value & Trends Update

Historically, properties in this market sell at a -9.5% discount. Today's premium is 11.5%. This market is 21.0% overvalued. Median home price is \$568,100. Prices fell 3.5% year-over-year.

Monthly cost of ownership is \$3,362, and rents average \$3,015, making owning \$347 per month more costly than renting. Rents rose 4.1% year-over-year. The current capitalization rate (rent/price) is 5.1%.

#### Market rating = 3