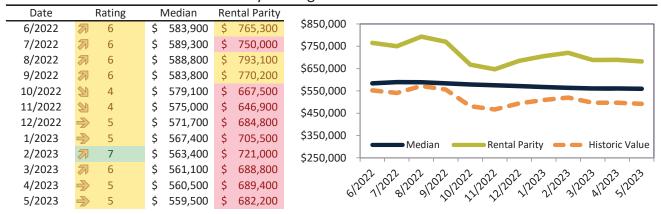

# Market Performance and Trends: Riverside County and Major Cities and Zips

| Study Area      |               |          | Resale %<br>nange YoY | Median<br>Resale \$ | Rent %<br>Change YoY | Median<br>' Rent \$ |       | Cost of<br>Ownership |       | nership<br>m./Disc. | Cap Rate |
|-----------------|---------------|----------|-----------------------|---------------------|----------------------|---------------------|-------|----------------------|-------|---------------------|----------|
| Murrieta        | \$<br>642,700 | <b>Ψ</b> | -3.7%                 | \$<br>642,700       | <b>3.0%</b>          | \$                  | 3,121 | \$                   | 3,804 | \$<br>684           | 4.7%.    |
| Norco           | \$<br>798,400 | Ψ        | -3.2%                 | \$<br>798,400       | <b>1</b> 3.7%        | \$                  | 2,886 | \$                   | 4,726 | \$<br>1,840         | 3.5%.    |
| Nuevo           | \$<br>524,700 | Ψ        | -2.9%                 | \$<br>524,700       | <b>1</b> 3.7%        | \$                  | 2,280 | \$                   | 3,106 | \$<br>826           | 4.2%.    |
| Palm Desert     | \$<br>559,500 | Ψ        | -2.4%                 | \$<br>559,500       | <b>4</b> .9%         | \$                  | 4,039 | \$                   | 3,312 | \$<br>(727)         | 6.9%.    |
| Palm Springs    | \$<br>660,000 | •        | -2.1%                 | \$<br>660,000       | <b>11.6%</b>         | \$                  | 4,594 | \$                   | 3,907 | \$<br>(688)         | 6.7%.    |
| Pedley          | \$<br>480,400 | 1        | 2.6%                  | \$<br>480,400       | <b>3.1%</b>          | \$                  | 2,583 | \$                   | 2,844 | \$<br>260           | 5.2%.    |
| Perris          | \$<br>494,100 | •        | -2.6%                 | \$<br>494,100       | <b>14.1%</b>         | \$                  | 2,852 | \$                   | 2,925 | \$<br>73            | 5.5%.    |
| Rancho Mirage   | \$<br>862,900 | •        | -1.3%                 | \$<br>862,900       | <b>11.1%</b>         | \$                  | 4,626 | \$                   | 5,108 | \$<br>482           | 5.1%.    |
| Riverside       | \$<br>583,600 | •        | -2.7%                 | \$<br>583,600       | <b>3.5%</b>          | \$                  | 2,841 | \$                   | 3,455 | \$<br>614           | 4.7%.    |
| Arlanza         | \$<br>511,400 | •        | -0.5%                 | \$<br>511,400       | <b>1</b> 3.1%        | \$                  | 2,335 | \$                   | 3,027 | \$<br>693           | 4.4%.    |
| Canyon Crest    | \$<br>666,000 | •        | -3.4%                 | \$<br>666,000       | <b>1</b> 2.2%        | \$                  | 2,696 | \$                   | 3,942 | \$<br>1,246         | 3.9%.    |
| La Sierra       | \$<br>561,800 | Ψ        | -2.1%                 | \$<br>561,800       | <b>4</b> .7%         | \$                  | 2,472 | \$                   | 3,326 | \$<br>854           | 4.2%.    |
| La Sierra South | \$<br>589,000 | Ψ        | -3.0%                 | \$<br>589,000       | 4.4%                 | \$                  | 2,489 | \$                   | 3,487 | \$<br>998           | 4.1%.    |
| Magnolia Center | \$<br>532,500 | •        | -1.4%                 | \$<br>532,500       | <b>5.8%</b>          | \$                  | 2,373 | \$                   | 3,152 | \$<br>779           | 4.3%.    |
| Orangecrest     | \$<br>706,000 | •        | -3.2%                 | \$<br>706,000       | <b>3</b> 1.9%        | \$                  | 2,717 | \$                   | 4,179 | \$<br>1,462         | 3.7%.    |
| Ramona          | \$<br>734,400 | Ψ        | -5.1%                 | \$<br>734,400       | <b>1</b> 2.4%        | \$                  | 3,089 | \$                   | 4,347 | \$<br>1,258         | 4.0%.    |
| University      | \$<br>539,600 | Ψ        | -2.5%                 | \$<br>539,600       | 4.4%                 | \$                  | 2,442 | \$                   | 3,194 | \$<br>752           | 4.3%.    |
| Rubidoux        | \$<br>398,000 | A        | 1.1%                  | \$<br>398,000       | <b>4</b> .7%         | \$                  | 2,453 | \$                   | 2,356 | \$<br>(97)          | 5.9%.    |
| San Jacinto     | \$<br>443,800 | Ψ        | -3.6%                 | \$<br>443,800       | <b>9</b> .6%         | \$                  | 2,131 | \$                   | 2,627 | \$<br>496           | 4.6%.    |
| Sunnyslope      | \$<br>396,300 | A        | 0.1%                  | \$<br>396,300       | <b>1</b> 3.4%        | \$                  | 2,496 | \$                   | 2,346 | \$<br>(150)         | 6.0%.    |
| Temecula        | \$<br>705,000 | •        | -4.6%                 | \$<br>705,000       | 4.8%                 | \$                  | 3,250 | \$                   | 4,173 | \$<br>923           | 4.4%.    |
| Thousand Palms  | \$<br>359,500 | •        | -3.5%                 | \$<br>359,500       | <b>1</b> 3.7%        | \$                  | 2,172 | \$                   | 2,128 | \$<br>(44)          | 5.8%.    |
| Wildomar        | \$<br>602,700 | •        | -4.5%                 | \$<br>602,700       | <b>-</b> 1.5%        | \$                  | 3,134 | \$                   | 3,568 | \$<br>434           | 5.0%.    |
| Winchester      | \$<br>642,500 | •        | -4.4%                 | \$<br>642,500       | <b>≥</b> 21.8%       | \$                  | 3,206 | \$                   | 3,803 | \$<br>597           | 4.8%.    |

# Market Timing Rating and Valuations: Riverside County and Major Cities and Zips

| Study Area      | F             | Rating | ı  | Median  | Rei | ntal Parity | % Over/Under<br>Rental Parity | Historic<br>Premium | % Over/Under<br>Historic Prem. |
|-----------------|---------------|--------|----|---------|-----|-------------|-------------------------------|---------------------|--------------------------------|
| Murrieta        | 2             | 3      | \$ | 642,700 | \$  | 527,200     | 21.9%                         | 0.8%                | 21.1%                          |
| Norco           | Ψ             | 1      | \$ | 798,400 | \$  | 487,500     | 63.7%                         | -10.5%              | 64.3%                          |
| Nuevo           | Ψ             | 1      | \$ | 524,700 | \$  | 385,200     | 36.2%                         | -8.8%               | <b>45.0%</b>                   |
| Palm Desert     | $\Rightarrow$ | 5      | \$ | 559,500 | \$  | 682,200     | <b>-</b> 18.0%                | -27.9%              | ▶ 9.9%                         |
| Palm Springs    | 21            | 3      | \$ | 660,000 | \$  | 776,100     | <b>-</b> 15.0%                | -34.4%              | <b>1</b> 9.4%                  |
| Pedley          | <b>⇒</b>      | 5      | \$ | 480,400 | \$  | 436,400     | ▶ 10.0%                       | -11.5%              | 21.5%                          |
| Perris          | 21            | 3      | \$ | 494,100 | \$  | 481,800     | ▶ 2.5%                        | -14.0%              | <b>1</b> 6.5%                  |
| Rancho Mirage   | •             | 1      | \$ | 862,900 | \$  | 781,400     | ▶ 10.4%                       | -31.2%              | <b>41.6%</b>                   |
| Riverside       | Ψ             | 2      | \$ | 583,600 | \$  | 479,800     | 21.7%                         | -8.2%               | 29.9%                          |
| Arlanza         | •             | 1      | \$ | 511,400 | \$  | 394,300     | 29.7%                         | -20.5%              | <b>50.2%</b>                   |
| Canyon Crest    | •             | 1      | \$ | 666,000 | \$  | 455,400     | <b>46.2</b> %                 | -2.3%               | <b>48.5%</b>                   |
| La Sierra       | Ψ             | 1      | \$ | 561,800 | \$  | 417,500     | 34.5%                         | -11.6%              | <b>46.1%</b>                   |
| La Sierra South | Ψ             | 1      | \$ | 589,000 | \$  | 420,400     | <b>40.1</b> %                 | -7.6%               | <b>47.7%</b>                   |
| Magnolia Center | •             | 1      | \$ | 532,500 | \$  | 400,800     | 32.9%                         | -15.0%              | <b>47.9%</b>                   |
| Orangecrest     | Ψ             | 1      | \$ | 706,000 | \$  | 458,900     | <b>53.9</b> %                 | 0.7%                | <b>53.2</b> %                  |
| Ramona          | Ψ             | 1      | \$ | 734,400 | \$  | 521,800     | <b>40.7%</b>                  | 2.9%                | 37.8%                          |
| University      | •             | 1      | \$ | 539,600 | \$  | 412,600     | 30.8%                         | -17.2%              | <b>48.0%</b>                   |
| Rubidoux        | 21            | 4      | \$ | 398,000 | \$  | 414,400     | <b> </b> ▶ -4.0%              | -19.8%              | <b>1</b> 5.8%                  |
| San Jacinto     | Ψ             | 1      | \$ | 443,800 | \$  | 359,900     | 23.3%                         | -11.8%              | 35.1%                          |
| Sunnyslope      | <b>⇒</b>      | 5      | \$ | 396,300 | \$  | 421,600     | <b> </b> -6.0%                | -14.9%              | 8.9%                           |
| Temecula        | Ψ             | 2      | \$ | 705,000 | \$  | 549,000     | 28.4%                         | -2.0%               | 30.4%                          |
| Thousand Palms  | Ψ             | 2      | \$ | 359,500 | \$  | 366,900     | ▶ -2.0%                       | -35.1%              | 33.1%                          |
| Wildomar        | Ψ             | 1      | \$ | 602,700 | \$  | 529,300     | <b>1</b> 3.9%                 | -0.4%               | 14.3%                          |
| Winchester      | 21            | 4      | \$ | 642,500 | \$  | 541,600     | <b>1</b> 8.6%                 | 6.1%                | 12.5%                          |