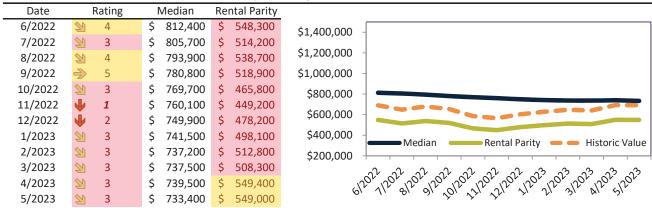

# San Jose Metro, CA Housing Market Value & Trends Update

Historically, properties in this market sell at a 27.8% premium. Today's premium is 110.4%. This market is 82.6% overvalued. Median home price is \$1,426,500. Prices fell 9.6% year-over-year.

Monthly cost of ownership is \$8,444, and rents average \$4,015, making owning \$4,429 per month more costly than renting. Rents rose 4.9% year-over-year. The current capitalization rate (rent/price) is 2.7%.

### Market rating = 1