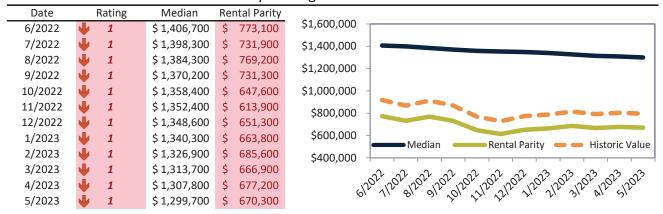

# Santa Clara County Housing Market Value & Trends Update

Historically, properties in this market sell at a 28.1% premium. Today's premium is 113.3%. This market is 85.2% overvalued. Median home price is \$1,456,500. Prices fell 9.4% year-over-year.

Monthly cost of ownership is \$8,621, and rents average \$4,042, making owning \$4,579 per month more costly than renting. Rents rose 4.9% year-over-year. The current capitalization rate (rent/price) is 2.7%.

### Market rating = 1

### Median Home Price and Rental Parity trailing twelve months