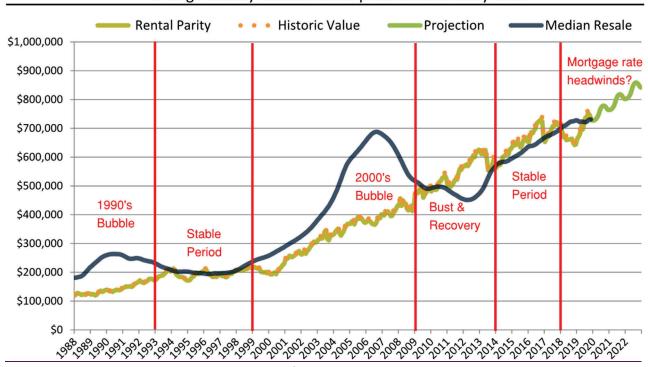

# San Jose Metro, CA median home price since January 1988

San Jose Metro, CA median rent and monthly cost of ownership since January 1988

info@TAIT.com 5 of 60

# San Jose Metro, CA Housing Market Value & Trends Update

Historically, properties in this market sell at a 27.8% premium. Today's premium is 110.4%. This market is 82.6% overvalued. Median home price is \$1,426,500. Prices fell 9.6% year-over-year.

Monthly cost of ownership is \$8,444, and rents average \$4,015, making owning \$4,429 per month more costly than renting. Rents rose 4.9% year-over-year. The current capitalization rate (rent/price) is 2.7%.