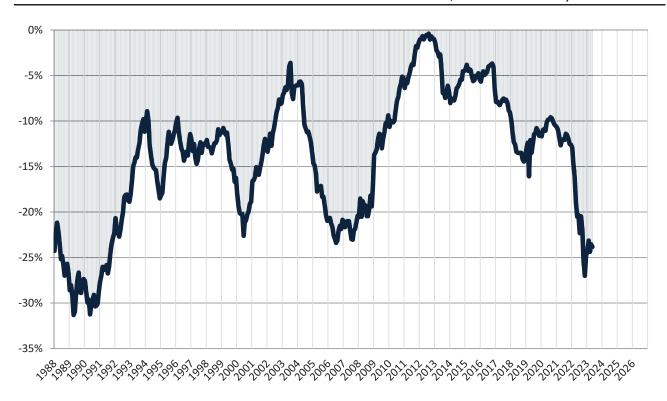

### Historic Median Home Price Relative to Rental Parity: San Jose Metro, CA since January 1988

# San Jose Metro, CA Housing Market Value & Trends Update

Historically, properties in this market sell at a 27.8% premium. Today's premium is 110.4%. This market is 82.6% overvalued. Median home price is \$1,426,500. Prices fell 9.6% year-over-year.

# San Benito County Housing Market Value & Trends Update

Historically, properties in this market sell at a 27.4% premium. Today's premium is 29.0%. This market is 1.6% overvalued. Median home price is \$740,100. Prices fell 9.6% year-over-year.

# Santa Clara County Housing Market Value & Trends Update

Historically, properties in this market sell at a 28.1% premium. Today's premium is 113.3%. This market is 85.2% overvalued. Median home price is \$1,456,500. Prices fell 9.4% year-over-year.