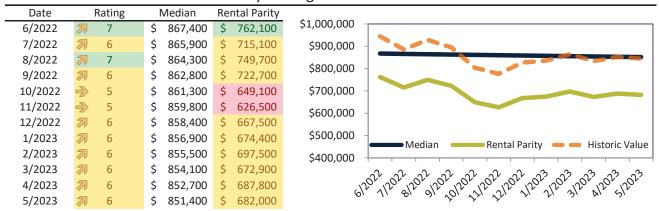

# San Jose Metro, CA Housing Market Value & Trends Update

Historically, properties in this market sell at a 27.8% premium. Today's premium is 110.4%. This market is 82.6% overvalued. Median home price is \$1,426,500. Prices fell 9.6% year-over-year.

### Market rating = 1