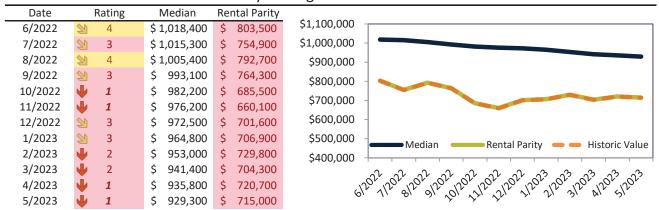

# San Benito County Housing Market Value & Trends Update

Historically, properties in this market sell at a 27.4% premium. Today's premium is 29.0%. This market is 1.6% overvalued. Median home price is \$740,100. Prices fell 9.6% year-over-year.

Monthly cost of ownership is \$4,381, and rents average \$3,257, making owning \$1,123 per month more costly than renting. Rents rose 11.6% year-over-year. The current capitalization rate (rent/price) is 4.2%.

### Market rating = 4

### Median Home Price and Rental Parity trailing twelve months