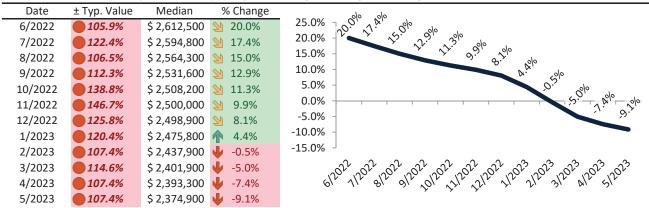

# San Jose Metro, CA Housing Market Value & Trends Update

Historically, properties in this market sell at a 27.8% premium. Today's premium is 110.4%. This market is 82.6% overvalued. Median home price is \$1,426,500. Prices fell 9.6% year-over-year.

Monthly cost of ownership is \$8,444, and rents average \$4,015, making owning \$4,429 per month more costly than renting. Rents rose 4.9% year-over-year. The current capitalization rate (rent/price) is 2.7%.

### Market rating = 1