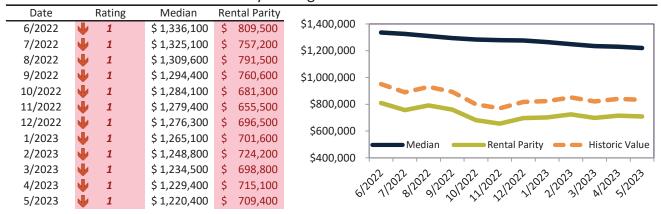

# San Jose Metro, CA Housing Market Value & Trends Update

Historically, properties in this market sell at a 27.8% premium. Today's premium is 110.4%. This market is 82.6% overvalued. Median home price is \$1,426,500. Prices fell 9.6% year-over-year.

Monthly cost of ownership is \$8,444, and rents average \$4,015, making owning \$4,429 per month more costly than renting. Rents rose 4.9% year-over-year. The current capitalization rate (rent/price) is 2.7%.

### Market rating = 1