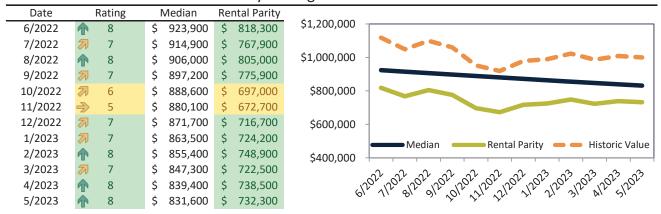

# Market Timing Rating and Valuations: San Jose Metro, CA and Major Cities and Zips

| Study Area         |          | Rating | Median       | Re | ntal Parity | % Over/Under<br>Rental Parity | Historic<br>Premium | % Over/Under<br>Historic Prem. |
|--------------------|----------|--------|--------------|----|-------------|-------------------------------|---------------------|--------------------------------|
| San Jose Metro, CA | •        | 1      | \$ 1,426,500 | \$ | 678,200     | <b>110.4%</b>                 | 27.8%               | <b>82.6%</b>                   |
| San Benito County  | 21       | 4      | \$ 740,100   | \$ | 550,200     | 29.0%                         | 27.4%               | ▶ 1.6%                         |
| Santa Clara County | Ψ        | 1      | \$ 1,456,500 | \$ | 682,800     | 113.3%                        | 28.1%               | 85.2%                          |
| Alum Rock          | <b>A</b> | 7      | \$ 596,900   | \$ | 633,200     | <b> </b> -5.8%                | 4.8%                | <b> </b> ►-10.6%               |
| Burbank            | •        | 1      | \$ 1,082,700 | \$ | 693,500     | <b>6.1%</b>                   | -2.8%               | <b>58.9%</b>                   |
| Cambrian Park      | 1        | 8      | \$ 831,600   | \$ | 732,300     | 13.6%                         | 36.6%               | <b>-23.0%</b>                  |
| Campbell           | •        | 1      | \$ 1,592,200 | \$ | 699,100     | 127.8%                        | 35.6%               | 92.2%                          |
| Cupertino          | •        | 1      | \$ 2,572,400 | \$ | 940,600     | 173.5%                        | 60.3%               | <b>113.2%</b>                  |
| East Foothills     | <b>A</b> | 6      | \$ 851,400   | \$ | 682,000     | 24.8%                         | 23.9%               | ▶ 0.9%                         |
| Gilroy             | •        | 1      | \$ 1,019,600 | \$ | 507,600     | <b>100.9%</b>                 | 11.6%               | 89.3%                          |
| Hollister          | 21       | 3      | \$ 733,400   | \$ | 549,000     | 33.6%                         | 26.0%               | <b>7.6%</b>                    |
| Los Gatos          | •        | 1      | \$ 2,464,000 | \$ | 926,100     | <b>1</b> 66.1%                | 50.5%               | <b>115.6%</b>                  |
| Milpitas           | •        | 1      | \$ 1,299,700 | \$ | 670,300     | 93.9%                         | 18.7%               | 75.2%                          |
| Morgan Hill        | •        | 1      | \$ 1,272,100 | \$ | 711,400     | <b>78.8%</b>                  | 27.7%               | <b>51.1%</b>                   |
| Mountain View      | •        | 1      | \$ 1,792,300 | \$ | 804,200     | <b>122.8%</b>                 | 35.7%               | 87.1%                          |
| San Jose           | •        | 1      | \$ 1,287,900 | \$ | 660,800     | 94.9%                         | 19.6%               | 75.3%                          |
| East San Jose      | •        | 1      | \$ 969,600   | \$ | 738,200     | 31.3%                         | 1.7%                | 29.6%                          |
| West San Jose      | •        | 1      | \$ 1,810,600 | \$ | 727,100     | <b>1</b> 49.0%                | 42.8%               | <b>1</b> 06.2%                 |
| Downtown           | Ψ        | 1      | \$ 992,000   | \$ | 687,700     | <b>44.2%</b>                  | 10.3%               | 33.9%                          |
| North Valley       | •        | 1      | \$ 1,115,100 | \$ | 708,000     | <b>57.5</b> %                 | 12.4%               | <b>45.1%</b>                   |
| Evergreen          | •        | 1      | \$ 1,432,000 | \$ | 697,800     | 105.2%                        | 23.3%               | <b>81.9%</b>                   |
| Willow Glen        | •        | 1      | \$ 1,557,800 | \$ | 706,400     | 120.5%                        | 36.0%               | <b>84.5%</b>                   |
| Blossom Valley     | •        | 1      | \$ 1,257,600 | \$ | 705,600     | 78.2%                         | 16.7%               | 61.5%                          |
| Cambrian Park      | •        | 1      | \$ 1,539,200 | \$ | 694,300     | 121.7%                        | 30.1%               | 91.6%                          |

# Market Timing Rating and Valuations: San Jose Metro, CA and Major Cities and Zips

| Study Area               |    | Rating | Median       | Re | ntal Parity | % Over/Under<br>Rental Parity | Historic<br>Premium | % Over/Under<br>Historic Prem. |
|--------------------------|----|--------|--------------|----|-------------|-------------------------------|---------------------|--------------------------------|
| Fairgrounds              | •  | 1      | \$ 929,300   | \$ | 715,000     | <b>30.0%</b>                  | -0.1%               | 30.1%                          |
| Santa Teresa             | •  | 1      | \$ 1,220,400 | \$ | 709,400     | 72.1%                         | 17.5%               | 54.6%                          |
| Almaden Valley           | •  | 1      | \$ 1,931,100 | \$ | 716,200     | <b>1</b> 69.6%                | 49.4%               | 120.2%                         |
| Edenvale - Seven Trees   | •  | 1      | \$ 1,008,900 | \$ | 735,100     | <b>37.3</b> %                 | 28.1%               | <b>34.3%</b>                   |
| Berryessa                | •  | 1      | \$ 1,401,400 | \$ | 713,100     | 96.5%                         | 25.6%               | <b>7</b> 0.9%                  |
| Alum Rock-East Foothills | •  | 1      | \$ 1,003,200 | \$ | 729,800     | 37.4%                         | 0.8%                | 36.6%                          |
| North San Jose           | •  | 1      | \$ 1,037,900 | \$ | 673,600     | <b>54.1%</b>                  | 15.7%               | 38.4%                          |
| Rose Garden              | •  | 1      | \$ 1,430,000 | \$ | 683,400     | <b>1</b> 09.3%                | 28.0%               | 81.3%                          |
| San Juan Bautista        | 21 | 3      | \$ 855,200   | \$ | 523,900     | 63.2%                         | 42.4%               | 20.8%                          |
| San Martin               | •  | 1      | \$ 1,419,400 | \$ | 697,200     | <b>103.6%</b>                 | 49.8%               | <b>53.8%</b>                   |
| Santa Clara              | •  | 1      | \$ 1,492,100 | \$ | 685,000     | <b>117.8%</b>                 | 29.8%               | 88.0%                          |
| Sunnyvale                | •  | 1      | \$ 1,820,200 | \$ | 721,100     | <b>152.4</b> %                | 49.5%               | 102.9%                         |
| Ponderosa                | •  | 1      | \$ 1,665,600 | \$ | 796,300     | <b>1</b> 09.2%                | 49.2%               | 60.0%                          |
| Lakewood                 | •  | 1      | \$ 1,309,800 | \$ | 694,200     | 88.7%                         | 25.8%               | 62.9%                          |
| Washington               | •  | 1      | \$ 1,881,600 | \$ | 742,700     | <b>153.3</b> %                | 56.2%               | 97.1%                          |
| Ortega                   | •  | 1      | \$ 2,255,800 | \$ | 823,100     | 174.1%                        | 64.5%               | <b>1</b> 09.6%                 |
| De Anza                  | •  | 1      | \$ 2,374,900 | \$ | 877,400     | 170.7%                        | 63.3%               | <b>1</b> 07.4%                 |
| Serra                    | •  | 1      | \$ 2,683,300 | \$ | 925,600     | <b>1</b> 89.9%                | 71.6%               | <b>1</b> 18.3%                 |
| Raynor                   | •  | 1      | \$ 2,180,700 | \$ | 801,600     | 172.1%                        | 64.9%               | <b>107.2</b> %                 |