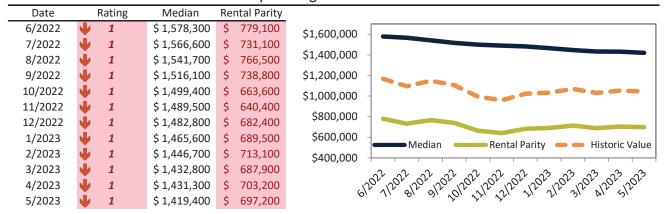

# San Jose Metro, CA Housing Market Value & Trends Update

Historically, properties in this market sell at a 27.8% premium. Today's premium is 110.4%. This market is 82.6% overvalued. Median home price is \$1,426,500. Prices fell 9.6% year-over-year.

Monthly cost of ownership is \$8,444, and rents average \$4,015, making owning \$4,429 per month more costly than renting. Rents rose 4.9% year-over-year. The current capitalization rate (rent/price) is 2.7%.

### Market rating = 1