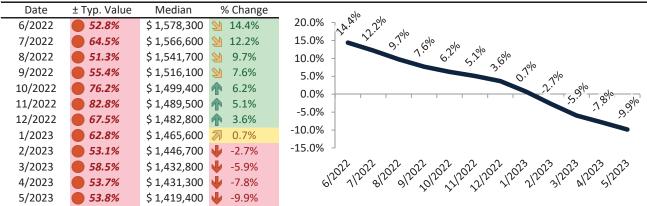

# San Jose Metro, CA Housing Market Value & Trends Update

Historically, properties in this market sell at a 27.8% premium. Today's premium is 110.4%. This market is 82.6% overvalued. Median home price is \$1,426,500. Prices fell 9.6% year-over-year.

Monthly cost of ownership is \$8,444, and rents average \$4,015, making owning \$4,429 per month more costly than renting. Rents rose 4.9% year-over-year. The current capitalization rate (rent/price) is 2.7%.

### Market rating = 1