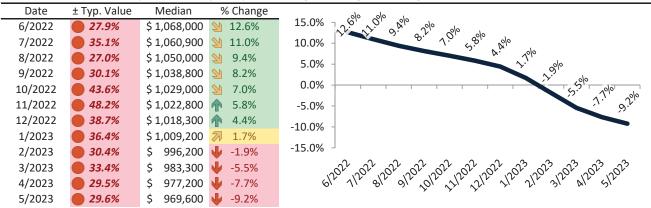

### Historic Median Home Price Relative to Rental Parity: San Jose Metro, CA since January 1988

# TAIT Housing Report® Market Timing System Rating: San Jose Metro, CA since January 1988

info@TAIT.com 7 of 60