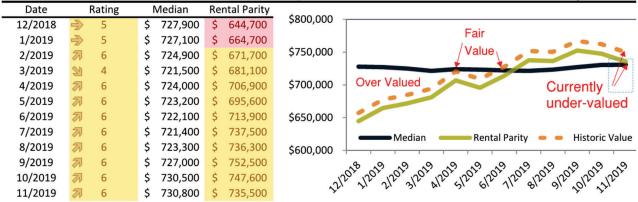

lued. Median home price is \$730,800, and resale \$/SF is \$429/SF. Prices rose 0.8% year-over-year.

Monthly cost of ownership is \$3,204, and rents average \$3,225, making owning \$020 per month less costly than renting. Rents rose 3.7% year-over-year. The current capitalization rate (rent/price) is 4.2%.

Market rating = 6



#### MEDIAN HOME PRICE AND RENTAL PARITY TRAILING TWELVE MONTHS

For those who want the bottom line without all the analysis and detail, the market rating is the first row of the first section of data. The rating encapsulates all the conditions of the market into one figure. A rating of 10 is good and a rating of 1 is bad. A highly rated property or market is a good financial buy.

Median Home Price and Rental Parity trailing twelve months

Premium Market Example



The chart displays three lines that reveal much about the market. The first two lines to note are the parallel green and orange lines, rental parity (green) and historic value (orange). As mentioned previously, some markets trade at a discount and some at a premium to rental parity. If the orange line (historic value) is above the green line (rental parity), the market is a premium market. If the orange line (historic value) is below the green line (rental parity), the market is a discount market. The larger the gap, the greater the premium or discount is.

The third line plotted against these two parallel lines is the median resale price for the area. This line reveals whether the market is currently trading at a premium or discount to rental parity and historic value. The more importan