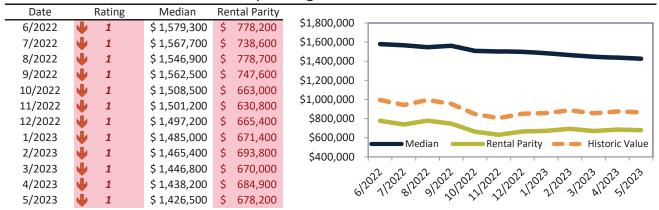

# San Jose Metro, CA Housing Market Value & Trends Update

Historically, properties in this market sell at a 27.8% premium. Today's premium is 110.4%. This market is 82.6% overvalued. Median home price is \$1,426,500. Prices fell 9.6% year-over-year.

Monthly cost of ownership is \$8,444, and rents average \$4,015, making owning \$4,429 per month more costly than renting. Rents rose 4.9% year-over-year. The current capitalization rate (rent/price) is 2.7%.

### Market rating = 1

### Median Home Price and Rental Parity trailing twelve months