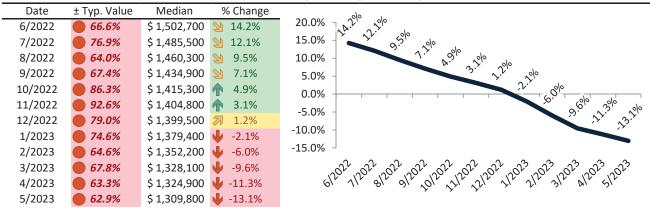

# San Jose Metro, CA Housing Market Value & Trends Update

Historically, properties in this market sell at a 27.8% premium. Today's premium is 110.4%. This market is 82.6% overvalued. Median home price is \$1,426,500. Prices fell 9.6% year-over-year.

Monthly cost of ownership is \$8,444, and rents average \$4,015, making owning \$4,429 per month more costly than renting. Rents rose 4.9% year-over-year. The current capitalization rate (rent/price) is 2.7%.

### Market rating = 1