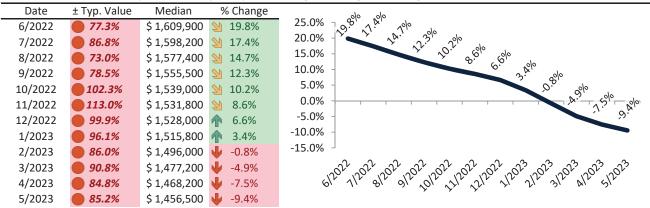

# San Benito County Housing Market Value & Trends Update

Historically, properties in this market sell at a 27.4% premium. Today's premium is 29.0%. This market is 1.6% overvalued. Median home price is \$740,100. Prices fell 9.6% year-over-year.

Monthly cost of ownership is \$4,381, and rents average \$3,257, making owning \$1,123 per month more costly than renting. Rents rose 11.6% year-over-year. The current capitalization rate (rent/price) is 4.2%.

### Market rating = 4