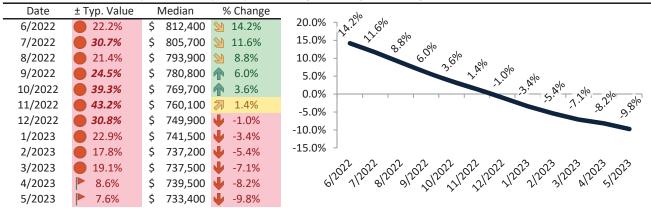

# Santa Clara County Housing Market Value & Trends Update

Historically, properties in this market sell at a 28.1% premium. Today's premium is 113.3%. This market is 85.2% overvalued. Median home price is \$1,456,500. Prices fell 9.4% year-over-year.

Monthly cost of ownership is \$8,621, and rents average \$4,042, making owning \$4,579 per month more costly than renting. Rents rose 4.9% year-over-year. The current capitalization rate (rent/price) is 2.7%.

### Market rating = 1