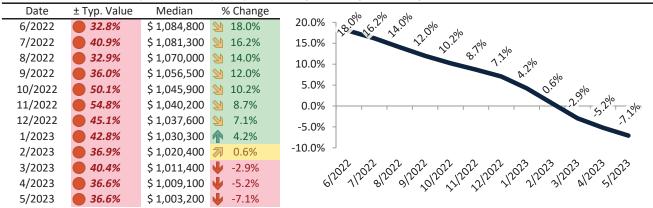

# San Jose Metro, CA Housing Market Value & Trends Update

Historically, properties in this market sell at a 27.8% premium. Today's premium is 110.4%. This market is 82.6% overvalued. Median home price is \$1,426,500. Prices fell 9.6% year-over-year.

Monthly cost of ownership is \$8,444, and rents average \$4,015, making owning \$4,429 per month more costly than renting. Rents rose 4.9% year-over-year. The current capitalization rate (rent/price) is 2.7%.

### Market rating = 1

### Historic Median Home Price Relative to Rental Parity: San Jose Metro, CA since January 1988

# TAIT Housing Report® Market Timing System Rating: San Jose Metro, CA since January 1988

info@TAIT.com 7 of 60