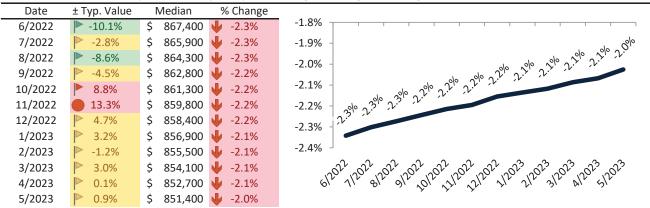

# San Benito County Housing Market Value & Trends Update

Historically, properties in this market sell at a 27.4% premium. Today's premium is 29.0%. This market is 1.6% overvalued. Median home price is \$740,100. Prices fell 9.6% year-over-year.

Monthly cost of ownership is \$4,381, and rents average \$3,257, making owning \$1,123 per month more costly than renting. Rents rose 11.6% year-over-year. The current capitalization rate (rent/price) is 4.2%.