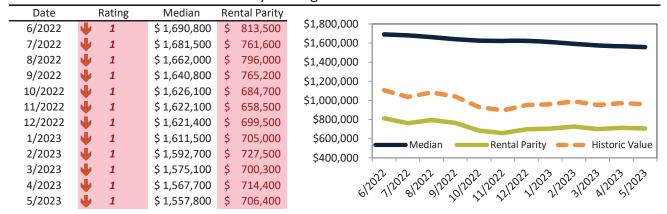

# San Jose Metro, CA Housing Market Value & Trends Update

Historically, properties in this market sell at a 27.8% premium. Today's premium is 110.4%. This market is 82.6% overvalued. Median home price is \$1,426,500. Prices fell 9.6% year-over-year.

Monthly cost of ownership is \$8,444, and rents average \$4,015, making owning \$4,429 per month more costly than renting. Rents rose 4.9% year-over-year. The current capitalization rate (rent/price) is 2.7%.

### Market rating = 1

### Median Home Price and Rental Parity trailing twelve months