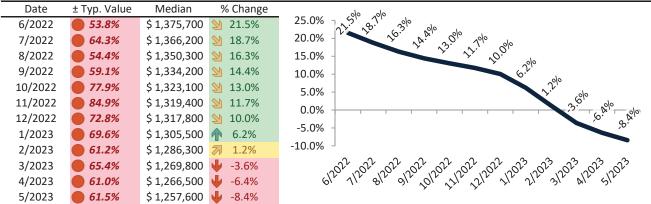

### Historic Median Home Price Relative to Rental Parity: San Jose Metro, CA since January 1988

# TAIT Housing Report® Market Timing System Rating: San Jose Metro, CA since January 1988

info@TAIT.com 7 of 60