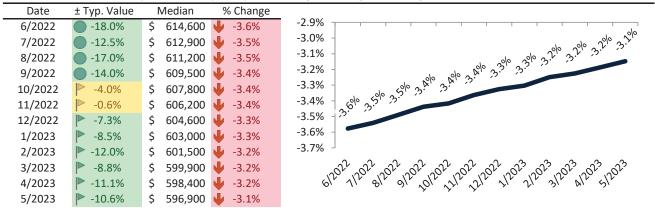

# Market Performance and Trends: San Jose Metro, CA and Major Cities and Zips

| Study Area         | Median<br>Resale \$ | Resale %<br>Change YoY | Median<br>Resale \$ | Rent %<br>Change YoY | Median<br>Rent \$ | Cost of<br>Ownership | Ownership<br>Prem./Disc. | Cap Rate |
|--------------------|---------------------|------------------------|---------------------|----------------------|-------------------|----------------------|--------------------------|----------|
| San Jose Metro, CA | \$ 1,426,500        | <b>-</b> 9.6%          | \$ 1,426,500        | <b>1.9%</b>          | \$ 4,015          | \$ 8,444             | \$ 4,429                 | 2.7%.    |
| San Benito County  | \$ 740,100          | <b>-</b> 9.6%          | \$ 740,100          | <b>11.6%</b>         | \$ 3,257          | \$ 4,381             | \$ 1,124                 | 4.2%.    |
| Santa Clara County | \$ 1,456,500        | <b>-</b> 9.4%          | \$ 1,456,500        | <b>1.9%</b>          | \$ 4,042          | \$ 8,622             | \$ 4,580                 | 2.7%.    |
| Alum Rock          | \$ 596,900          | <b>-3.1</b> %          | \$ 596,900          | <b>1</b> 3.7%        | \$ 3,749          | \$ 3,533             | \$ (215)                 | 6.0%.    |
| Burbank            | \$ 1,082,700        | <b>-</b> 6.8%          | \$ 1,082,700        | ≥ 7.8%               | \$ 4,106          | \$ 6,409             | \$ 2,303                 | 3.6%.    |
| Cambrian Park      | \$ 831,600          | <b>-</b> -10.9%        | \$ 831,600          | <b>1</b> 3.7%        | \$ 4,335          | \$ 4,923             | \$ 588                   | 5.0%.    |
| Campbell           | \$ 1,592,200        | <b>-</b> 6.6%          | \$ 1,592,200        | <b>4.5%</b>          | \$ 4,138          | \$ 9,425             | \$ 5,287                 | 2.5%.    |
| Cupertino          | \$ 2,572,400        | <b>-</b> -11.9%        | \$ 2,572,400        | <b>6.8%</b>          | \$ 5,568          | \$ 15,227            | \$ 9,659                 | 2.1%.    |
| East Foothills     | \$ 851,400          | <b>-</b> 2.0%          | \$ 851,400          | <b>1</b> 3.7%        | \$ 4,037          | \$ 5,040             | \$ 1,003                 | 4.6%.    |
| Gilroy             | \$ 1,019,600        | -6.6%                  | \$ 1,019,600        | <b>J</b> -7.8%       | \$ 3,005          | \$ 6,036             | \$ 3,031                 | 2.8%.    |
| Hollister          | \$ 733,400          | <b>-</b> 9.8%          | \$ 733,400          | ≥ 10.1%              | \$ 3,250          | \$ 4,341             | \$ 1,092                 | 4.3%.    |
| Los Gatos          | \$ 2,464,000        | <b>-</b> 9.5%          | \$ 2,464,000        | <b>f</b> 5.7%        | \$ 5,482          | \$ 14,586            | \$ 9,103                 | 2.1%.    |
| Milpitas           | \$ 1,299,700        | <b>-</b> 7.5%          | \$ 1,299,700        | <b>4.5%</b>          | \$ 3,968          | \$ 7,694             | \$ 3,725                 | 2.9%.    |
| Morgan Hill        | \$ 1,272,100        | <b>-</b> 8.6%          | \$ 1,272,100        | <b>3.0%</b>          | \$ 4,211          | \$ 7,530             | \$ 3,319                 | 3.2%.    |
| Mountain View      | \$ 1,792,300        | <b>-</b> 12.4%         | \$ 1,792,300        | <b>1</b> 3.7%        | \$ 4,761          | \$ 10,610            | \$ 5,849                 | 2.6%.    |
| San Jose           | \$ 1,287,900        | <b>-</b> 8.6%          | \$ 1,287,900        | <b>f</b> 5.2%        | \$ 3,912          | \$ 7,624             | \$ 3,712                 | 2.9%.    |
| East San Jose      | \$ 969,600          | <b>-</b> 9.2%          | \$ 969,600          | <b>1</b> 3.9%        | \$ 4,370          | \$ 5,740             | \$ 1,369                 | 4.3%.    |
| West San Jose      | \$ 1,810,600        | <b>-</b> 9.7%          | \$ 1,810,600        | <b>3</b> 0.4%        | \$ 4,304          | \$ 10,718            | \$ 6,413                 | 2.3%.    |
| Downtown           | \$ 992,000          | <b>-</b> 9.9%          | \$ 992,000          | <b>1</b> 2.1%        | \$ 4,071          | \$ 5,872             | \$ 1,801                 | 3.9%.    |
| North Valley       | \$ 1,115,100        | <b>-</b> 6.2%          | \$ 1,115,100        | <b>1</b> 2.1%        | \$ 4,191          | \$ 6,601             | \$ 2,410                 | 3.6%.    |
| Evergreen          | \$ 1,432,000        | <b>-12.0%</b>          | \$ 1,432,000        | <b>-</b> 0.1%        | \$ 4,131          | \$ 8,477             | \$ 4,346                 | 2.8%.    |
| Willow Glen        | \$ 1,557,800        | <b>-</b> 7.6%          | \$ 1,557,800        | <b>3</b> 0.2%        | \$ 4,182          | \$ 9,221             | \$ 5,040                 | 2.6%.    |
| Blossom Valley     | \$ 1,257,600        | -8.4%                  | \$ 1,257,600        | <b>7</b> 1.2%        | \$ 4,177          | \$ 7,444             | \$ 3,267                 | 3.2%.    |
| Cambrian Park      | \$ 1,539,200        | <b>-</b> 5.2%          | \$ 1,539,200        | <b>1.3%</b>          | \$ 4,110          | \$ 9,111             | \$ 5,001                 | 2.6%.    |

# Market Performance and Trends: San Jose Metro, CA and Major Cities and Zips

| Study Area               | Median<br>Resale \$ | Resale %<br>Change YoY | Median<br>Resale \$ | Rent %<br>Change YoY | Median<br>Rent \$ | Cost of<br>Ownership | Ownership<br>Prem./Disc. | Cap Rate |
|--------------------------|---------------------|------------------------|---------------------|----------------------|-------------------|----------------------|--------------------------|----------|
| Fairgrounds              | \$ 929,300          | -8.3%                  | \$ 929,300          | <b>1</b> 2.8%        | \$ 4,233          | \$ 5,501             | \$ 1,268                 | 4.4%.    |
| Santa Teresa             | \$ 1,220,400        | <b>-</b> 8.7%          | \$ 1,220,400        | <b>7</b> 1.1%        | \$ 4,200          | \$ 7,224             | \$ 3,025                 | 3.3%.    |
| Almaden Valley           | \$ 1,931,100        | <b>-</b> 6.9%          | \$ 1,931,100        | <b>-</b> 0.8%        | \$ 4,240          | \$ 11,431            | \$ 7,191                 | 2.1%.    |
| Edenvale - Seven Trees   | \$ 1,008,900        | <b>-</b> 6.8%          | \$ 1,008,900        | <b>3.8%</b>          | \$ 4,352          | \$ 5,972             | \$ 1,620                 | 4.1%.    |
| Berryessa                | \$ 1,401,400        | <b>-</b> 8.3%          | \$ 1,401,400        | <b>7</b> 1.5%        | \$ 4,221          | \$ 8,296             | \$ 4,074                 | 2.9%.    |
| Alum Rock-East Foothills | \$ 1,003,200        | <b>-</b> 7.1%          | \$ 1,003,200        | <b>3.3%</b>          | \$ 4,321          | \$ 5,938             | \$ 1,618                 | 4.1%.    |
| North San Jose           | \$ 1,037,900        | -8.0%                  | \$ 1,037,900        | <b>1</b> 2.5%        | \$ 3,988          | \$ 6,144             | \$ 2,156                 | 3.7%.    |
| Rose Garden              | \$ 1,430,000        | -8.4%                  | \$ 1,430,000        | <b>3</b> 1.9%        | \$ 4,046          | \$ 8,465             | \$ 4,419                 | 2.7%.    |
| San Juan Bautista        | \$ 855,200          | <b>-</b> 9.8%          | \$ 855,200          | <b>1</b> 3.7%        | \$ 3,101          | \$ 5,062             | \$ 1,961                 | 3.5%.    |
| San Martin               | \$ 1,419,400        | <b>-</b> 9.9%          | \$ 1,419,400        | <b>1</b> 3.7%        | \$ 4,128          | \$ 8,402             | \$ 4,275                 | 2.8%.    |
| Santa Clara              | \$ 1,492,100        | <b>-</b> 9.4%          | \$ 1,492,100        | <b>6.4%</b>          | \$ 4,055          | \$ 8,833             | \$ 4,777                 | 2.6%.    |
| Sunnyvale                | \$ 1,820,200        | -9.4%                  | \$ 1,820,200        | <b>3.5%</b>          | \$ 4,269          | \$ 10,775            | \$ 6,506                 | 2.3%.    |
| Ponderosa                | \$ 1,665,600        | -8.8%                  | \$ 1,665,600        | <b>3</b> 1.2%        | \$ 4,714          | \$ 9,860             | \$ 5,146                 | 2.7%.    |
| Lakewood                 | \$ 1,309,800        | <b>-13.1</b> %         | \$ 1,309,800        | <b>3</b> 1.8%        | \$ 4,109          | \$ 7,753             | \$ 3,644                 | 3.0%.    |
| Washington               | \$ 1,881,600        | -8.3%                  | \$ 1,881,600        | <b>30.0%</b>         | \$ 4,396          | \$ 11,138            | \$ 6,742                 | 2.2%.    |
| Ortega                   | \$ 2,255,800        | -8.0%                  | \$ 2,255,800        | <b>3</b> 0.7%        | \$ 4,873          | \$ 13,353            | \$ 8,481                 | 2.1%.    |
| De Anza                  | \$ 2,374,900        | <b>-</b> 9.1%          | \$ 2,374,900        | <b>3.4%</b>          | \$ 5,194          | \$ 14,058            | \$ 8,864                 | 2.1%.    |
| Serra                    | \$ 2,683,300        | <b>-</b> 9.1%          | \$ 2,683,300        | <b>5</b> .7%         | \$ 5,480          | \$ 15,884            | \$ 10,404                | 2.0%.    |
| Raynor                   | \$ 2,180,700        | -6.1%                  | \$ 2,180,700        | <b>3</b> 0.3%        | \$ 4,746          | \$ 12,909            | \$ 8,163                 | 2.1%.    |