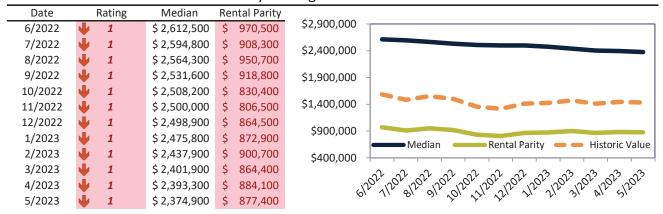

# San Jose Metro, CA Housing Market Value & Trends Update

Historically, properties in this market sell at a 27.8% premium. Today's premium is 110.4%. This market is 82.6% overvalued. Median home price is \$1,426,500. Prices fell 9.6% year-over-year.

Monthly cost of ownership is \$8,444, and rents average \$4,015, making owning \$4,429 per month more costly than renting. Rents rose 4.9% year-over-year. The current capitalization rate (rent/price) is 2.7%.

### Market rating = 1