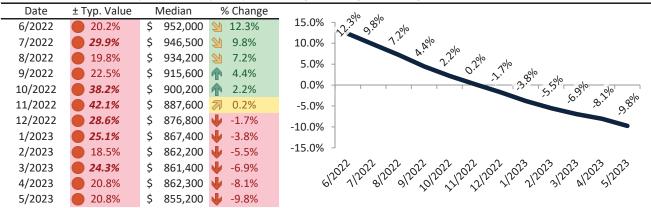

### Historic Median Home Price Relative to Rental Parity: San Jose Metro, CA since January 1988

# TAIT Housing Report® Market Timing System Rating: San Jose Metro, CA since January 1988

info@TAIT.com 7 of 60