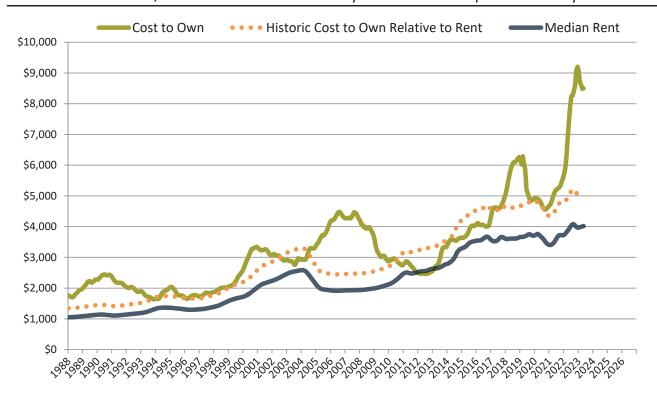

# San Jose Metro, CA median home price since January 1988

San Jose Metro, CA median rent and monthly cost of ownership since January 1988

info@TAIT.com 5 of 60

Monthly cost of ownership is \$8,444, and rents average \$4,015, making owning \$4,429 per month more costly than renting. Rents rose 4.9% year-over-year. The current capitalization rate (rent/price) is 2.7%.

### Rental rate and year-over-year percentage change trailing twelve months

|         | ,             | _  | - /   | 1- |       |                                                        |
|---------|---------------|----|-------|----|-------|--------------------------------------------------------|
| Date    | % Change      |    | Rent  |    | Own   | \$11,800 ¬                                             |
| 6/2022  | <b>10.2%</b>  | \$ | 3,986 | \$ | 8,089 | Ç11,000                                                |
| 7/2022  | 2 10.4%       | \$ | 4,045 | \$ | 8,584 | \$9,800 -                                              |
| 8/2022  | <b>10.4%</b>  | \$ | 4,079 | \$ | 8,104 |                                                        |
| 9/2022  | 2 10.1%       | \$ | 4,076 | \$ | 8,518 | \$7,800 -                                              |
| 10/2022 | <b>9.6%</b>   | \$ | 4,037 | \$ | 9,183 | \$5,800 - 30 40 50 00 00 00 00 00 00 00 00 00 00 00 00 |
| 11/2022 | <b>9.0%</b>   | \$ | 3,992 | \$ | 9,498 | \$3,800 \\\\\\\\\\\\\\\\\\\\\\\\\\\\\\\\\\\            |
| 12/2022 | <b>2</b> 8.4% | \$ | 3,964 | \$ | 8,918 | \$3,800 -                                              |
| 1/2023  | <b>2</b> 7.9% | \$ | 3,970 | \$ | 8,781 | Rent Own Historic Cost to Own Relative to Rent         |
| 2/2023  | <b>2</b> 7.3% | \$ | 3,979 | \$ | 8,404 | \$1,800                                                |
| 3/2023  | <b>6.6%</b>   | \$ | 3,995 | \$ | 8,627 | 22 25 25 25 25 25 25 25 25 25 25 25 25 2               |
| 4/2023  | <b>5.8%</b>   | \$ | 4,008 | \$ | 8,416 | 9/2013/1013/1013/1012/1/2013/1013/1013/10              |
| 5/2023  | 4.9%          | \$ | 4,015 | \$ | 8,444 | y y                                                    |