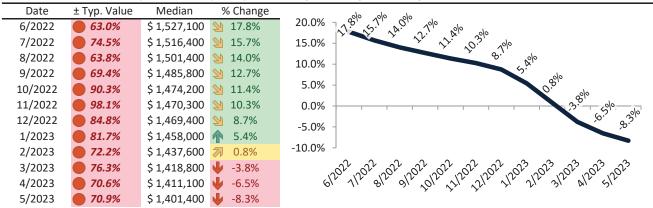

### Historic Median Home Price Relative to Rental Parity: San Jose Metro, CA since January 1988

# TAIT Housing Report® Market Timing System Rating: San Jose Metro, CA since January 1988

info@TAIT.com 7 of 60