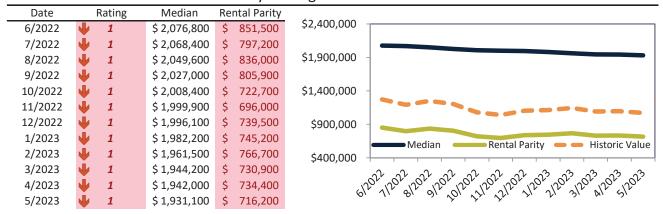

# Santa Clara County Housing Market Value & Trends Update

Historically, properties in this market sell at a 28.1% premium. Today's premium is 113.3%. This market is 85.2% overvalued. Median home price is \$1,456,500. Prices fell 9.4% year-over-year.

Monthly cost of ownership is \$8,621, and rents average \$4,042, making owning \$4,579 per month more costly than renting. Rents rose 4.9% year-over-year. The current capitalization rate (rent/price) is 2.7%.

### Market rating = 1