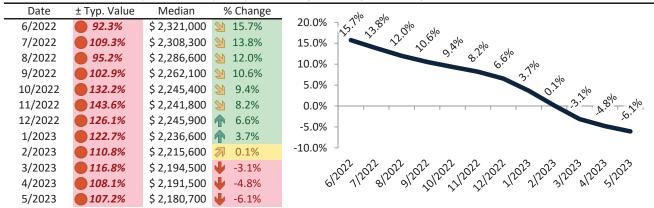

# Resale Median and year-over-year percentage change trailing twelve months

### Rental rate and year-over-year percentage change trailing twelve months

|         | ,             | _  | - /   | 1- |       |                                                        |
|---------|---------------|----|-------|----|-------|--------------------------------------------------------|
| Date    | % Change      |    | Rent  |    | Own   | \$11,800 ¬                                             |
| 6/2022  | <b>10.2%</b>  | \$ | 3,986 | \$ | 8,089 | Ç11,000                                                |
| 7/2022  | 2 10.4%       | \$ | 4,045 | \$ | 8,584 | \$9,800 -                                              |
| 8/2022  | <b>10.4%</b>  | \$ | 4,079 | \$ | 8,104 |                                                        |
| 9/2022  | 2 10.1%       | \$ | 4,076 | \$ | 8,518 | \$7,800 -                                              |
| 10/2022 | <b>9.6%</b>   | \$ | 4,037 | \$ | 9,183 | \$5,800 - 30 40 50 00 00 00 00 00 00 00 00 00 00 00 00 |
| 11/2022 | <b>9.0%</b>   | \$ | 3,992 | \$ | 9,498 | \$3,800 \\\\\\\\\\\\\\\\\\\\\\\\\\\\\\\\\\\            |
| 12/2022 | <b>2</b> 8.4% | \$ | 3,964 | \$ | 8,918 | \$3,800 -                                              |
| 1/2023  | <b>2</b> 7.9% | \$ | 3,970 | \$ | 8,781 | Rent Own Historic Cost to Own Relative to Rent         |
| 2/2023  | <b>2</b> 7.3% | \$ | 3,979 | \$ | 8,404 | \$1,800                                                |
| 3/2023  | <b>6.6%</b>   | \$ | 3,995 | \$ | 8,627 | 22 25 25 25 25 25 25 25 25 25 25 25 25 2               |
| 4/2023  | <b>5.8%</b>   | \$ | 4,008 | \$ | 8,416 | 9/2013/1013/1013/1012/1/2013/1013/1013/10              |
| 5/2023  | 4.9%          | \$ | 4,015 | \$ | 8,444 | y y                                                    |