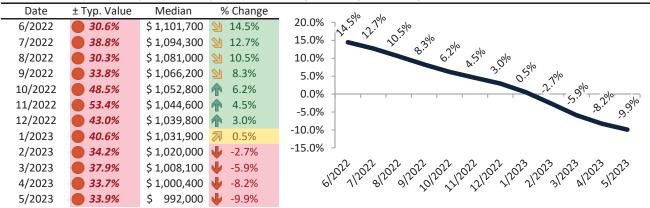

# San Benito County Housing Market Value & Trends Update

Historically, properties in this market sell at a 27.4% premium. Today's premium is 29.0%. This market is 1.6% overvalued. Median home price is \$740,100. Prices fell 9.6% year-over-year.

Monthly cost of ownership is \$4,381, and rents average \$3,257, making owning \$1,123 per month more costly than renting. Rents rose 11.6% year-over-year. The current capitalization rate (rent/price) is 4.2%.

### Historic Median Home Price Relative to Rental Parity: San Jose Metro, CA since January 1988

# TAIT Housing Report® Market Timing System Rating: San Jose Metro, CA since January 1988

info@TAIT.com 7 of 60