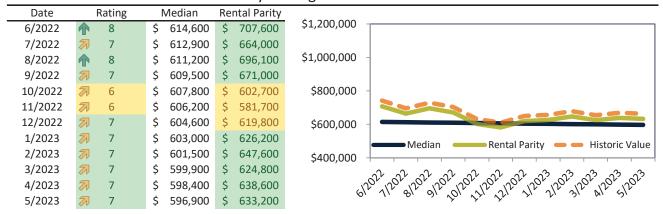

# San Benito County Housing Market Value & Trends Update

Historically, properties in this market sell at a 27.4% premium. Today's premium is 29.0%. This market is 1.6% overvalued. Median home price is \$740,100. Prices fell 9.6% year-over-year.

Monthly cost of ownership is \$4,381, and rents average \$3,257, making owning \$1,123 per month more costly than renting. Rents rose 11.6% year-over-year. The current capitalization rate (rent/price) is 4.2%.

### Market rating = 4