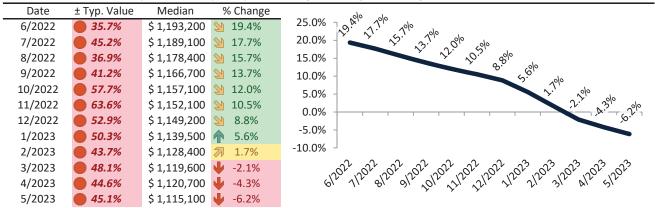

# San Jose Metro, CA Housing Market Value & Trends Update

Historically, properties in this market sell at a 27.8% premium. Today's premium is 110.4%. This market is 82.6% overvalued. Median home price is \$1,426,500. Prices fell 9.6% year-over-year.

Monthly cost of ownership is \$8,444, and rents average \$4,015, making owning \$4,429 per month more costly than renting. Rents rose 4.9% year-over-year. The current capitalization rate (rent/price) is 2.7%.

### Historic Median Home Price Relative to Rental Parity: San Jose Metro, CA since January 1988

# TAIT Housing Report® Market Timing System Rating: San Jose Metro, CA since January 1988

info@TAIT.com 7 of 60