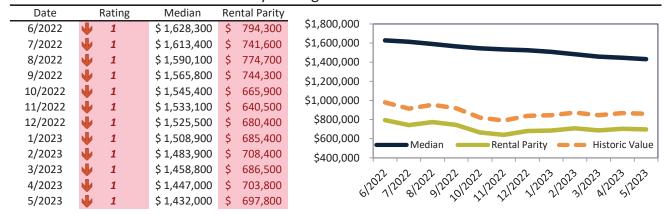

# Santa Clara County Housing Market Value & Trends Update

Historically, properties in this market sell at a 28.1% premium. Today's premium is 113.3%. This market is 85.2% overvalued. Median home price is \$1,456,500. Prices fell 9.4% year-over-year.

Monthly cost of ownership is \$8,621, and rents average \$4,042, making owning \$4,579 per month more costly than renting. Rents rose 4.9% year-over-year. The current capitalization rate (rent/price) is 2.7%.

### Market rating = 1

### Median Home Price and Rental Parity trailing twelve months