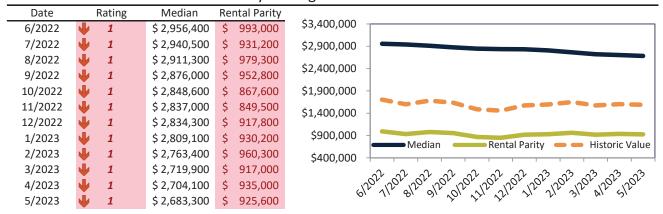

# Santa Clara County Housing Market Value & Trends Update

Historically, properties in this market sell at a 28.1% premium. Today's premium is 113.3%. This market is 85.2% overvalued. Median home price is \$1,456,500. Prices fell 9.4% year-over-year.

Monthly cost of ownership is \$8,621, and rents average \$4,042, making owning \$4,579 per month more costly than renting. Rents rose 4.9% year-over-year. The current capitalization rate (rent/price) is 2.7%.

### Market rating = 1