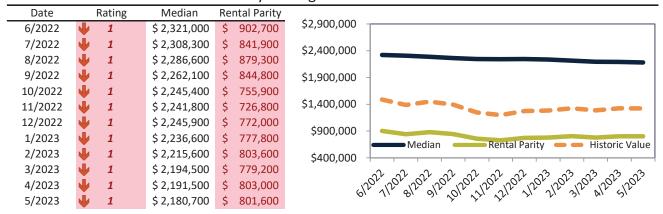

# San Jose Metro, CA Housing Market Value & Trends Update

Historically, properties in this market sell at a 27.8% premium. Today's premium is 110.4%. This market is 82.6% overvalued. Median home price is \$1,426,500. Prices fell 9.6% year-over-year.

Monthly cost of ownership is \$8,444, and rents average \$4,015, making owning \$4,429 per month more costly than renting. Rents rose 4.9% year-over-year. The current capitalization rate (rent/price) is 2.7%.

### Market rating = 1

### Median Home Price and Rental Parity trailing twelve months