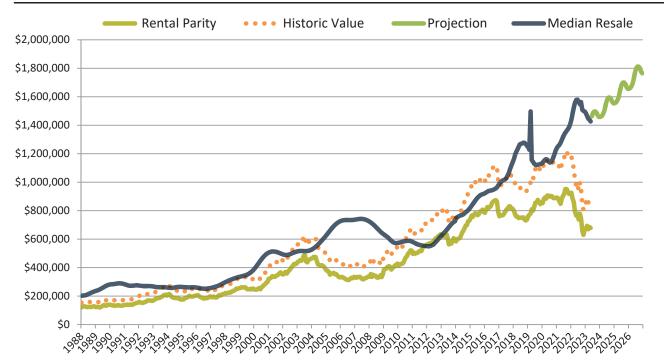

# San Jose Metro, CA median home price since January 1988

San Jose Metro, CA median rent and monthly cost of ownership since January 1988

info@TAIT.com 5 of 60

### Historic Median Home Price Relative to Rental Parity: San Jose Metro, CA since January 1988