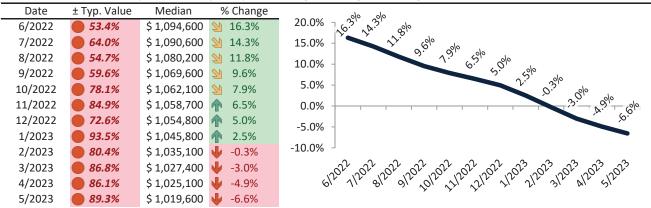

# San Benito County Housing Market Value & Trends Update

Historically, properties in this market sell at a 27.4% premium. Today's premium is 29.0%. This market is 1.6% overvalued. Median home price is \$740,100. Prices fell 9.6% year-over-year.

Monthly cost of ownership is \$4,381, and rents average \$3,257, making owning \$1,123 per month more costly than renting. Rents rose 11.6% year-over-year. The current capitalization rate (rent/price) is 4.2%.

### Market rating = 4