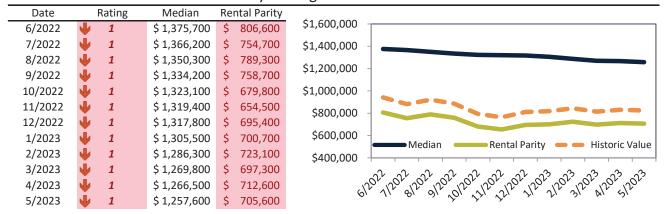

# Santa Clara County Housing Market Value & Trends Update

Historically, properties in this market sell at a 28.1% premium. Today's premium is 113.3%. This market is 85.2% overvalued. Median home price is \$1,456,500. Prices fell 9.4% year-over-year.

Monthly cost of ownership is \$8,621, and rents average \$4,042, making owning \$4,579 per month more costly than renting. Rents rose 4.9% year-over-year. The current capitalization rate (rent/price) is 2.7%.

### Market rating = 1

### Median Home Price and Rental Parity trailing twelve months