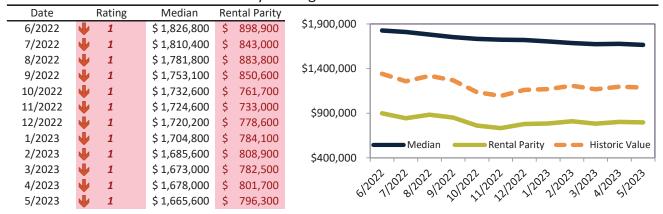

# San Jose Metro, CA Housing Market Value & Trends Update

Historically, properties in this market sell at a 27.8% premium. Today's premium is 110.4%. This market is 82.6% overvalued. Median home price is \$1,426,500. Prices fell 9.6% year-over-year.

Monthly cost of ownership is \$8,444, and rents average \$4,015, making owning \$4,429 per month more costly than renting. Rents rose 4.9% year-over-year. The current capitalization rate (rent/price) is 2.7%.

### Market rating = 1

### Median Home Price and Rental Parity trailing twelve months

### Historic Median Home Price Relative to Rental Parity: San Jose Metro, CA since January 1988

# TAIT Housing Report® Market Timing System Rating: San Jose Metro, CA since January 1988

info@TAIT.com 7 of 60