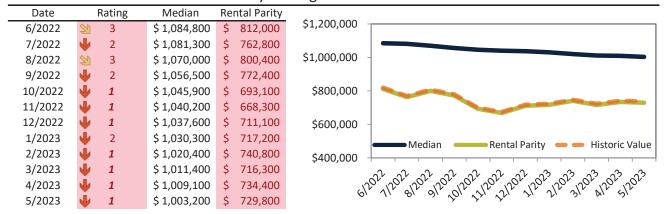

# San Jose Metro, CA Housing Market Value & Trends Update

Historically, properties in this market sell at a 27.8% premium. Today's premium is 110.4%. This market is 82.6% overvalued. Median home price is \$1,426,500. Prices fell 9.6% year-over-year.

Monthly cost of ownership is \$8,444, and rents average \$4,015, making owning \$4,429 per month more costly than renting. Rents rose 4.9% year-over-year. The current capitalization rate (rent/price) is 2.7%.

### Market rating = 1

### Median Home Price and Rental Parity trailing twelve months