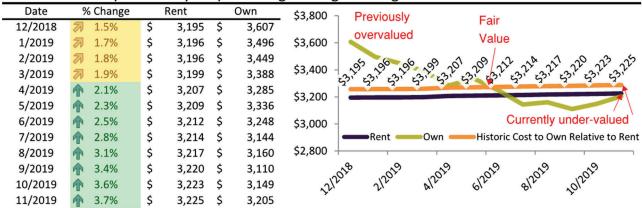

|



#### RENTAL RATE AND YEAR-OVER-YEAR PERCENTAGE CHANGE TRAILING TWELVE MONTHS

The final table and chart on the page is similar to the first grouping; it displays three lines, two of which are parallel and show current rent and the historic cost of ownership relative to rent, and the third line is the current cost of ownership. The relationships are similar, the charts will look similar, and the interpretations are the same.

Rental rate and year-over-year percentage change trailing twelve months



This method of looking at the data is more revealing to those who like to focus on monthly costs rather than purchase price. It reveals how affordable properties are relative to monthly rent, which is what rental parity analysis is all about. The first column of data shows the rate of rent growth over the last year, and the next two columns show the cost of renting and the cost of owning during the same period.

#### **HISTORIC MARKET DATA CHARTS**

The next page of the report shows two charts: County median home price since January 1988, and County median rent and monthly cost of ownership since January 1988. These charts are designed to put current circumstances in historic context. They answer questions like, "How volatile are prices?" and "How does today's pricing compare to the fluc