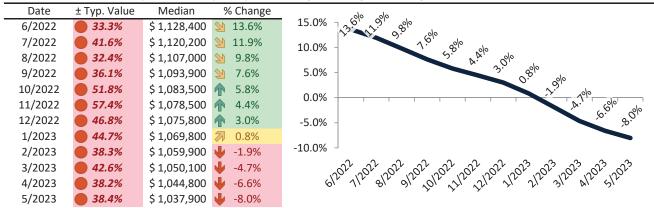

# Santa Clara County Housing Market Value & Trends Update

Historically, properties in this market sell at a 28.1% premium. Today's premium is 113.3%. This market is 85.2% overvalued. Median home price is \$1,456,500. Prices fell 9.4% year-over-year.

Monthly cost of ownership is \$8,621, and rents average \$4,042, making owning \$4,579 per month more costly than renting. Rents rose 4.9% year-over-year. The current capitalization rate (rent/price) is 2.7%.

### Market rating = 1

### Historic Median Home Price Relative to Rental Parity: San Jose Metro, CA since January 1988

# TAIT Housing Report® Market Timing System Rating: San Jose Metro, CA since January 1988

info@TAIT.com 7 of 60