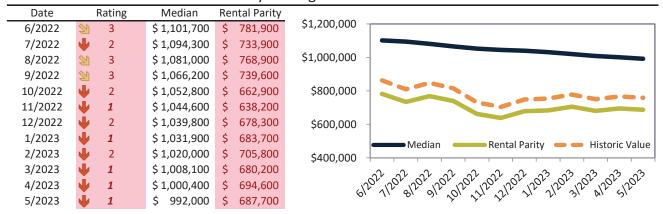

# San Benito County Housing Market Value & Trends Update

Historically, properties in this market sell at a 27.4% premium. Today's premium is 29.0%. This market is 1.6% overvalued. Median home price is \$740,100. Prices fell 9.6% year-over-year.

Monthly cost of ownership is \$4,381, and rents average \$3,257, making owning \$1,123 per month more costly than renting. Rents rose 11.6% year-over-year. The current capitalization rate (rent/price) is 4.2%.

### Market rating = 4

### Median Home Price and Rental Parity trailing twelve months