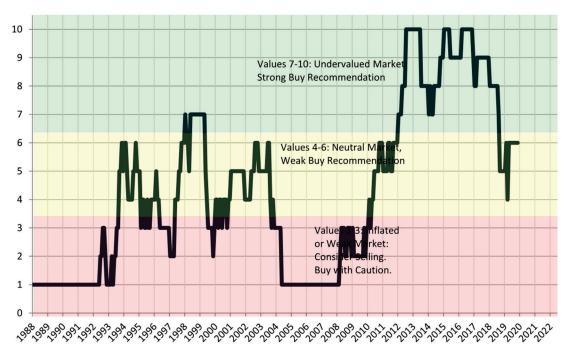

# TAIT Housing Report® Market Timing System Rating: San Jose Metro, CA since January 1988

info@TAIT.com 7 of 60

### Market rating = 1