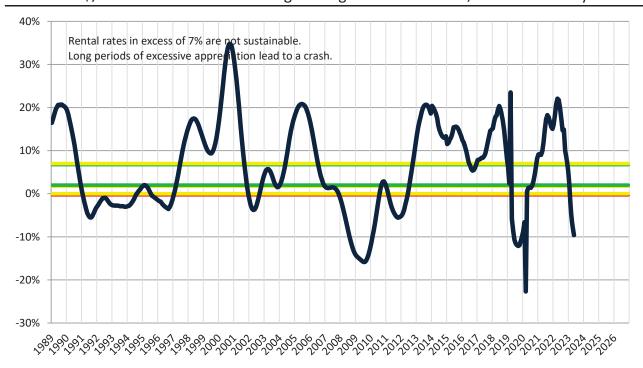

# Resale \$/SF Year-over-Year Percentage Change: San Jose Metro, CA since January 1989

Rental \$/SF Year-over-Year Percentage Change: San Jose Metro, CA since January 1989

info@TAIT.com 6 of 60