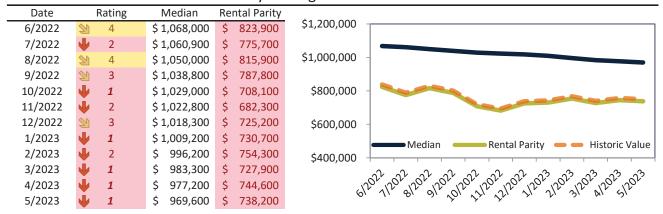

# San Benito County Housing Market Value & Trends Update

Historically, properties in this market sell at a 27.4% premium. Today's premium is 29.0%. This market is 1.6% overvalued. Median home price is \$740,100. Prices fell 9.6% year-over-year.

Monthly cost of ownership is \$4,381, and rents average \$3,257, making owning \$1,123 per month more costly than renting. Rents rose 11.6% year-over-year. The current capitalization rate (rent/price) is 4.2%.

### Market rating = 4

### Median Home Price and Rental Parity trailing twelve months