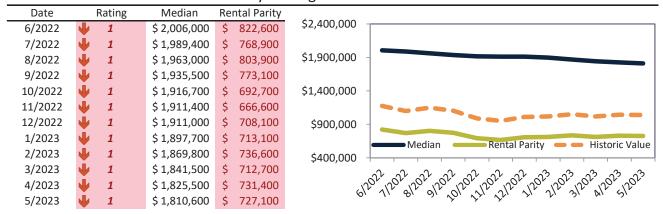

# San Jose Metro, CA Housing Market Value & Trends Update

Historically, properties in this market sell at a 27.8% premium. Today's premium is 110.4%. This market is 82.6% overvalued. Median home price is \$1,426,500. Prices fell 9.6% year-over-year.

Monthly cost of ownership is \$8,444, and rents average \$4,015, making owning \$4,429 per month more costly than renting. Rents rose 4.9% year-over-year. The current capitalization rate (rent/price) is 2.7%.

### Market rating = 1

### Median Home Price and Rental Parity trailing twelve months