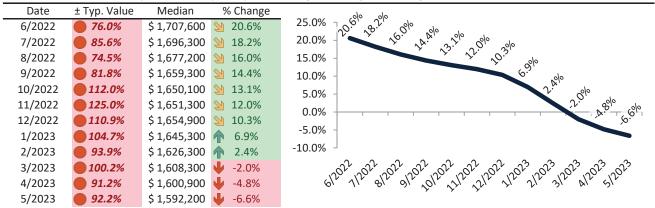

# Resale \$/SF Year-over-Year Percentage Change: San Jose Metro, CA since January 1989

Rental \$/SF Year-over-Year Percentage Change: San Jose Metro, CA since January 1989

info@TAIT.com 6 of 60