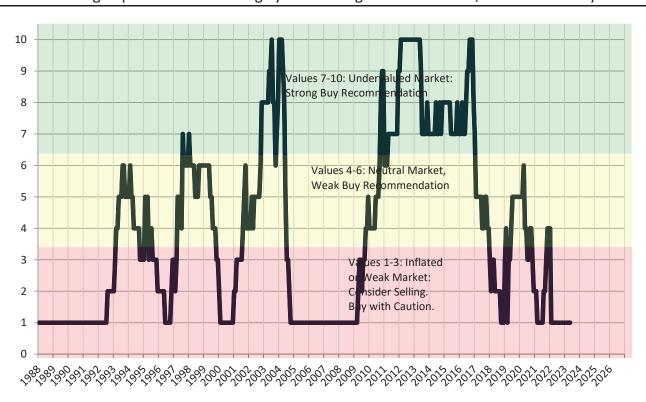

# TAIT Housing Report® Market Timing System Rating: San Jose Metro, CA since January 1988

info@TAIT.com 7 of 60

### Market rating = 1

### Market rating = 4