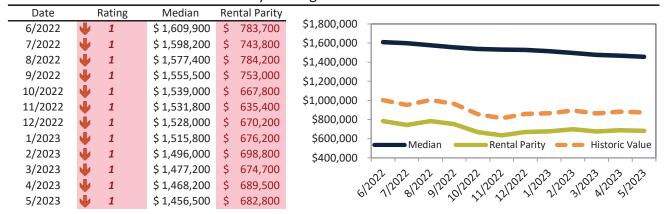

# San Jose Metro, CA Housing Market Value & Trends Update

Historically, properties in this market sell at a 27.8% premium. Today's premium is 110.4%. This market is 82.6% overvalued. Median home price is \$1,426,500. Prices fell 9.6% year-over-year.

Monthly cost of ownership is \$8,444, and rents average \$4,015, making owning \$4,429 per month more costly than renting. Rents rose 4.9% year-over-year. The current capitalization rate (rent/price) is 2.7%.

### Market rating = 1