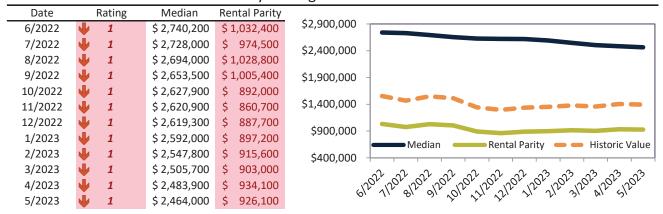

# San Jose Metro, CA Housing Market Value & Trends Update

Historically, properties in this market sell at a 27.8% premium. Today's premium is 110.4%. This market is 82.6% overvalued. Median home price is \$1,426,500. Prices fell 9.6% year-over-year.

Monthly cost of ownership is \$8,444, and rents average \$4,015, making owning \$4,429 per month more costly than renting. Rents rose 4.9% year-over-year. The current capitalization rate (rent/price) is 2.7%.

### Market rating = 1

### Median Home Price and Rental Parity trailing twelve months