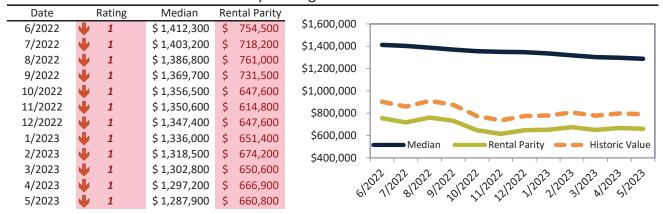

# San Jose Metro, CA Housing Market Value & Trends Update

Historically, properties in this market sell at a 27.8% premium. Today's premium is 110.4%. This market is 82.6% overvalued. Median home price is \$1,426,500. Prices fell 9.6% year-over-year.

Monthly cost of ownership is \$8,444, and rents average \$4,015, making owning \$4,429 per month more costly than renting. Rents rose 4.9% year-over-year. The current capitalization rate (rent/price) is 2.7%.

### Market rating = 1

### Median Home Price and Rental Parity trailing twelve months