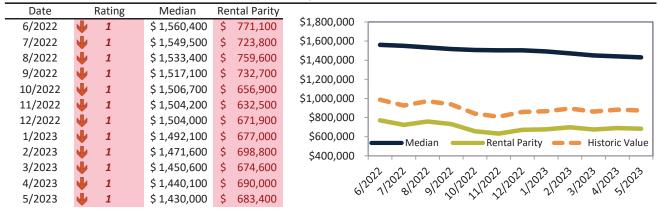

# San Jose Metro, CA Housing Market Value & Trends Update

Historically, properties in this market sell at a 27.8% premium. Today's premium is 110.4%. This market is 82.6% overvalued. Median home price is \$1,426,500. Prices fell 9.6% year-over-year.

Monthly cost of ownership is \$8,444, and rents average \$4,015, making owning \$4,429 per month more costly than renting. Rents rose 4.9% year-over-year. The current capitalization rate (rent/price) is 2.7%.

### Market rating = 1

### Median Home Price and Rental Parity trailing twelve months