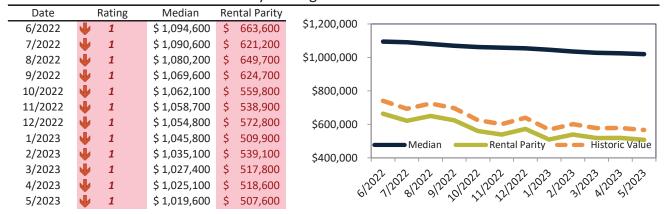

# San Benito County Housing Market Value & Trends Update

Historically, properties in this market sell at a 27.4% premium. Today's premium is 29.0%. This market is 1.6% overvalued. Median home price is \$740,100. Prices fell 9.6% year-over-year.

### Market rating = 4