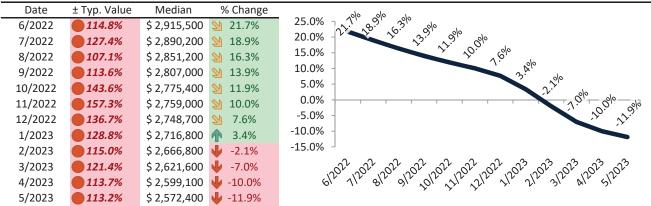

# San Jose Metro, CA Housing Market Value & Trends Update

Historically, properties in this market sell at a 27.8% premium. Today's premium is 110.4%. This market is 82.6% overvalued. Median home price is \$1,426,500. Prices fell 9.6% year-over-year.

Monthly cost of ownership is \$8,444, and rents average \$4,015, making owning \$4,429 per month more costly than renting. Rents rose 4.9% year-over-year. The current capitalization rate (rent/price) is 2.7%.