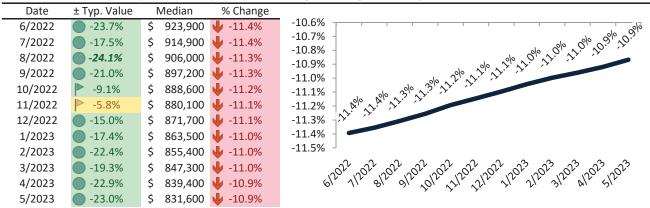

# Resale \$/SF Year-over-Year Percentage Change: San Jose Metro, CA since January 1989

Rental \$/SF Year-over-Year Percentage Change: San Jose Metro, CA since January 1989

info@TAIT.com 6 of 60