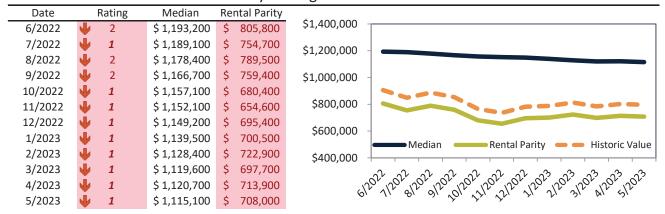

# San Jose Metro, CA Housing Market Value & Trends Update

Historically, properties in this market sell at a 27.8% premium. Today's premium is 110.4%. This market is 82.6% overvalued. Median home price is \$1,426,500. Prices fell 9.6% year-over-year.

Monthly cost of ownership is \$8,444, and rents average \$4,015, making owning \$4,429 per month more costly than renting. Rents rose 4.9% year-over-year. The current capitalization rate (rent/price) is 2.7%.

### Market rating = 1

### Median Home Price and Rental Parity trailing twelve months