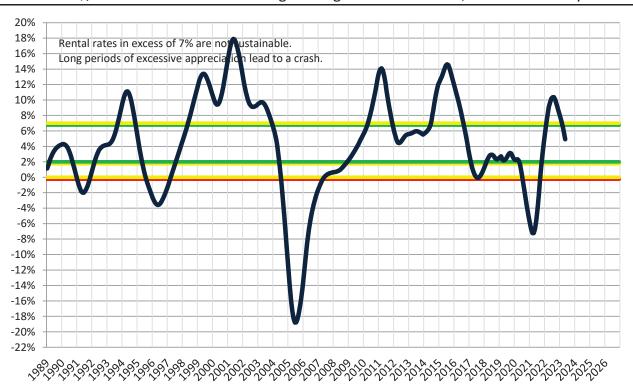

# Resale \$/SF Year-over-Year Percentage Change: San Jose Metro, CA since January 1989

Rental \$/SF Year-over-Year Percentage Change: San Jose Metro, CA since January 1989

info@TAIT.com 6 of 60