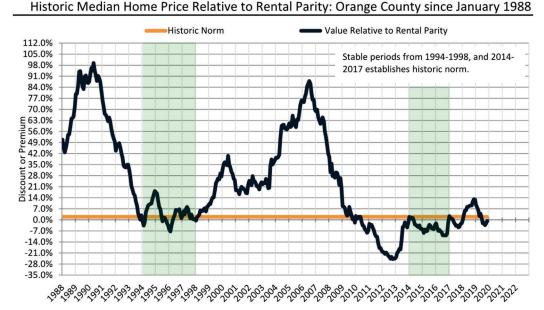

### Historic Median Home Price Relative to Rental Parity: San Jose Metro, CA since January 1988

# San Jose Metro, CA Housing Market Value & Trends Update

Historically, properties in this market sell at a 27.8% premium. Today's premium is 110.4%. This market is 82.6% overvalued. Median home price is \$1,426,500. Prices fell 9.6% year-over-year.