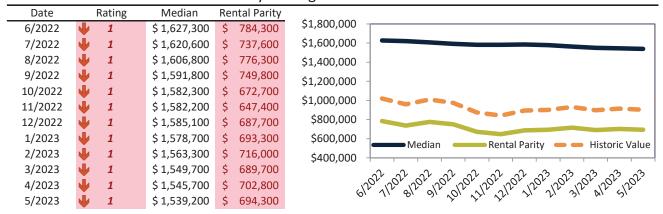

# San Jose Metro, CA Housing Market Value & Trends Update

Historically, properties in this market sell at a 27.8% premium. Today's premium is 110.4%. This market is 82.6% overvalued. Median home price is \$1,426,500. Prices fell 9.6% year-over-year.

Monthly cost of ownership is \$8,444, and rents average \$4,015, making owning \$4,429 per month more costly than renting. Rents rose 4.9% year-over-year. The current capitalization rate (rent/price) is 2.7%.

### Market rating = 1

### Median Home Price and Rental Parity trailing twelve months