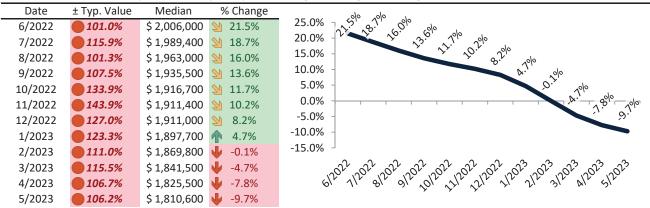

# San Jose Metro, CA Housing Market Value & Trends Update

Historically, properties in this market sell at a 27.8% premium. Today's premium is 110.4%. This market is 82.6% overvalued. Median home price is \$1,426,500. Prices fell 9.6% year-over-year.

Monthly cost of ownership is \$8,444, and rents average \$4,015, making owning \$4,429 per month more costly than renting. Rents rose 4.9% year-over-year. The current capitalization rate (rent/price) is 2.7%.

### Historic Median Home Price Relative to Rental Parity: San Jose Metro, CA since January 1988

# TAIT Housing Report® Market Timing System Rating: San Jose Metro, CA since January 1988

info@TAIT.com 7 of 60