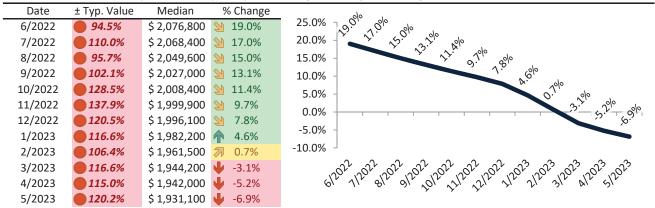

# Santa Clara County Housing Market Value & Trends Update

Historically, properties in this market sell at a 28.1% premium. Today's premium is 113.3%. This market is 85.2% overvalued. Median home price is \$1,456,500. Prices fell 9.4% year-over-year.

Monthly cost of ownership is \$8,621, and rents average \$4,042, making owning \$4,579 per month more costly than renting. Rents rose 4.9% year-over-year. The current capitalization rate (rent/price) is 2.7%.

### Market rating = 1