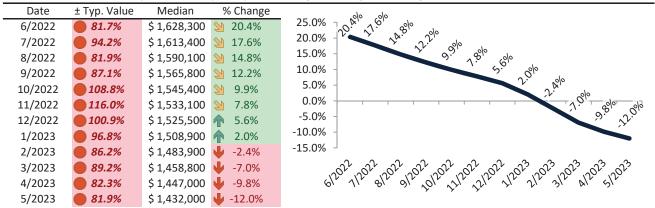

# Santa Clara County Housing Market Value & Trends Update

Historically, properties in this market sell at a 28.1% premium. Today's premium is 113.3%. This market is 85.2% overvalued. Median home price is \$1,456,500. Prices fell 9.4% year-over-year.

Monthly cost of ownership is \$8,621, and rents average \$4,042, making owning \$4,579 per month more costly than renting. Rents rose 4.9% year-over-year. The current capitalization rate (rent/price) is 2.7%.

### Historic Median Home Price Relative to Rental Parity: San Jose Metro, CA since January 1988

# TAIT Housing Report® Market Timing System Rating: San Jose Metro, CA since January 1988

info@TAIT.com 7 of 60