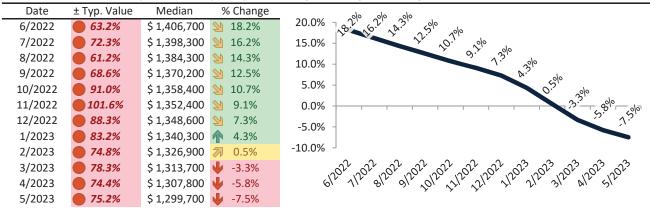

# Santa Clara County Housing Market Value & Trends Update

Historically, properties in this market sell at a 28.1% premium. Today's premium is 113.3%. This market is 85.2% overvalued. Median home price is \$1,456,500. Prices fell 9.4% year-over-year.

Monthly cost of ownership is \$8,621, and rents average \$4,042, making owning \$4,579 per month more costly than renting. Rents rose 4.9% year-over-year. The current capitalization rate (rent/price) is 2.7%.

### Market rating = 1

# Resale Median and year-over-year percentage change trailing twelve months