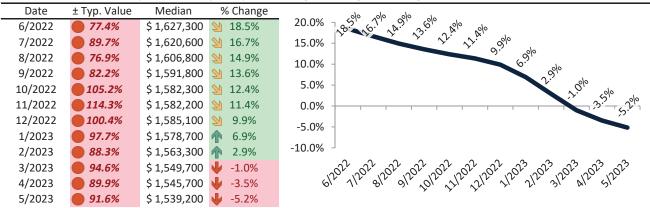

### Historic Median Home Price Relative to Rental Parity: San Jose Metro, CA since January 1988

# TAIT Housing Report® Market Timing System Rating: San Jose Metro, CA since January 1988

info@TAIT.com 7 of 60