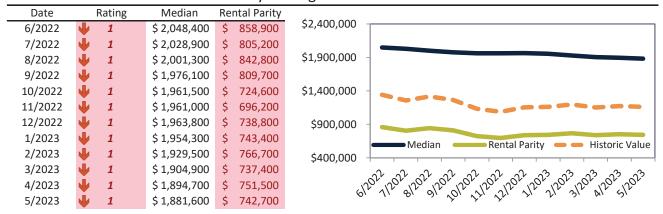

# San Benito County Housing Market Value & Trends Update

Historically, properties in this market sell at a 27.4% premium. Today's premium is 29.0%. This market is 1.6% overvalued. Median home price is \$740,100. Prices fell 9.6% year-over-year.

Monthly cost of ownership is \$4,381, and rents average \$3,257, making owning \$1,123 per month more costly than renting. Rents rose 11.6% year-over-year. The current capitalization rate (rent/price) is 4.2%.

### Market rating = 4