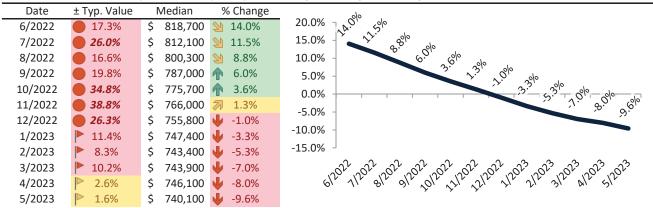

# San Jose Metro, CA Housing Market Value & Trends Update

Historically, properties in this market sell at a 27.8% premium. Today's premium is 110.4%. This market is 82.6% overvalued. Median home price is \$1,426,500. Prices fell 9.6% year-over-year.

Monthly cost of ownership is \$8,444, and rents average \$4,015, making owning \$4,429 per month more costly than renting. Rents rose 4.9% year-over-year. The current capitalization rate (rent/price) is 2.7%.

### Market rating = 1