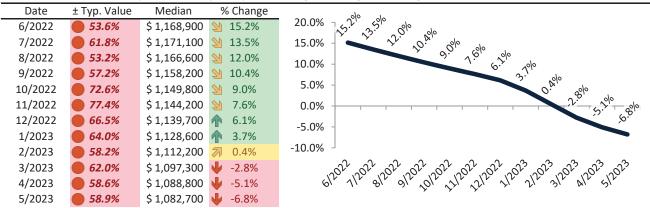

# Market Performance and Trends: San Jose Metro, CA and Major Cities and Zips

| Study Area         | Median<br>Resale \$ | Resale %<br>Change YoY | Median<br>Resale \$ | Rent %<br>Change YoY | Median<br>Rent \$ | Cost of<br>Ownership | Ownership<br>Prem./Disc. | Cap Rate |
|--------------------|---------------------|------------------------|---------------------|----------------------|-------------------|----------------------|--------------------------|----------|
| San Jose Metro, CA | \$ 1,426,500        | <b>-</b> 9.6%          | \$ 1,426,500        | <b>1.9%</b>          | \$ 4,015          | \$ 8,444             | \$ 4,429                 | 2.7%.    |
| San Benito County  | \$ 740,100          | <b>-</b> 9.6%          | \$ 740,100          | <b>11.6%</b>         | \$ 3,257          | \$ 4,381             | \$ 1,124                 | 4.2%.    |
| Santa Clara County | \$ 1,456,500        | <b>-</b> 9.4%          | \$ 1,456,500        | <b>1.9%</b>          | \$ 4,042          | \$ 8,622             | \$ 4,580                 | 2.7%.    |
| Alum Rock          | \$ 596,900          | <b>-3.1</b> %          | \$ 596,900          | <b>1</b> 3.7%        | \$ 3,749          | \$ 3,533             | \$ (215)                 | 6.0%.    |
| Burbank            | \$ 1,082,700        | <b>-</b> 6.8%          | \$ 1,082,700        | ≥ 7.8%               | \$ 4,106          | \$ 6,409             | \$ 2,303                 | 3.6%.    |
| Cambrian Park      | \$ 831,600          | <b>-</b> -10.9%        | \$ 831,600          | <b>1</b> 3.7%        | \$ 4,335          | \$ 4,923             | \$ 588                   | 5.0%.    |
| Campbell           | \$ 1,592,200        | <b>-</b> 6.6%          | \$ 1,592,200        | <b>4.5%</b>          | \$ 4,138          | \$ 9,425             | \$ 5,287                 | 2.5%.    |
| Cupertino          | \$ 2,572,400        | <b>-</b> -11.9%        | \$ 2,572,400        | <b>6.8%</b>          | \$ 5,568          | \$ 15,227            | \$ 9,659                 | 2.1%.    |
| East Foothills     | \$ 851,400          | <b>-</b> 2.0%          | \$ 851,400          | <b>1</b> 3.7%        | \$ 4,037          | \$ 5,040             | \$ 1,003                 | 4.6%.    |
| Gilroy             | \$ 1,019,600        | -6.6%                  | \$ 1,019,600        | <b>J</b> -7.8%       | \$ 3,005          | \$ 6,036             | \$ 3,031                 | 2.8%.    |
| Hollister          | \$ 733,400          | <b>-</b> 9.8%          | \$ 733,400          | ≥ 10.1%              | \$ 3,250          | \$ 4,341             | \$ 1,092                 | 4.3%.    |
| Los Gatos          | \$ 2,464,000        | <b>-</b> 9.5%          | \$ 2,464,000        | <b>f</b> 5.7%        | \$ 5,482          | \$ 14,586            | \$ 9,103                 | 2.1%.    |
| Milpitas           | \$ 1,299,700        | <b>-</b> 7.5%          | \$ 1,299,700        | <b>4.5%</b>          | \$ 3,968          | \$ 7,694             | \$ 3,725                 | 2.9%.    |
| Morgan Hill        | \$ 1,272,100        | <b>-</b> 8.6%          | \$ 1,272,100        | <b>3.0%</b>          | \$ 4,211          | \$ 7,530             | \$ 3,319                 | 3.2%.    |
| Mountain View      | \$ 1,792,300        | <b>-</b> 12.4%         | \$ 1,792,300        | <b>1</b> 3.7%        | \$ 4,761          | \$ 10,610            | \$ 5,849                 | 2.6%.    |
| San Jose           | \$ 1,287,900        | <b>-</b> 8.6%          | \$ 1,287,900        | <b>f</b> 5.2%        | \$ 3,912          | \$ 7,624             | \$ 3,712                 | 2.9%.    |
| East San Jose      | \$ 969,600          | <b>-</b> 9.2%          | \$ 969,600          | <b>1</b> 3.9%        | \$ 4,370          | \$ 5,740             | \$ 1,369                 | 4.3%.    |
| West San Jose      | \$ 1,810,600        | <b>-</b> 9.7%          | \$ 1,810,600        | <b>3</b> 0.4%        | \$ 4,304          | \$ 10,718            | \$ 6,413                 | 2.3%.    |
| Downtown           | \$ 992,000          | <b>-</b> 9.9%          | \$ 992,000          | <b>1</b> 2.1%        | \$ 4,071          | \$ 5,872             | \$ 1,801                 | 3.9%.    |
| North Valley       | \$ 1,115,100        | <b>-</b> 6.2%          | \$ 1,115,100        | <b>1</b> 2.1%        | \$ 4,191          | \$ 6,601             | \$ 2,410                 | 3.6%.    |
| Evergreen          | \$ 1,432,000        | <b>-12.0%</b>          | \$ 1,432,000        | <b>-</b> 0.1%        | \$ 4,131          | \$ 8,477             | \$ 4,346                 | 2.8%.    |
| Willow Glen        | \$ 1,557,800        | <b>-</b> 7.6%          | \$ 1,557,800        | <b>3</b> 0.2%        | \$ 4,182          | \$ 9,221             | \$ 5,040                 | 2.6%.    |
| Blossom Valley     | \$ 1,257,600        | -8.4%                  | \$ 1,257,600        | <b>7</b> 1.2%        | \$ 4,177          | \$ 7,444             | \$ 3,267                 | 3.2%.    |
| Cambrian Park      | \$ 1,539,200        | <b>-</b> 5.2%          | \$ 1,539,200        | <b>1.3%</b>          | \$ 4,110          | \$ 9,111             | \$ 5,001                 | 2.6%.    |

# Market Performance and Trends: San Jose Metro, CA and Major Cities and Zips

| Study Area               | Median<br>Resale \$ | Resale %<br>Change YoY | Median<br>Resale \$ | Rent %<br>Change YoY | Median<br>Rent \$ | Cost of<br>Ownership | Ownership<br>Prem./Disc. | Cap Rate |
|--------------------------|---------------------|------------------------|---------------------|----------------------|-------------------|----------------------|--------------------------|----------|
| Fairgrounds              | \$ 929,300          | -8.3%                  | \$ 929,300          | <b>1</b> 2.8%        | \$ 4,233          | \$ 5,501             | \$ 1,268                 | 4.4%.    |
| Santa Teresa             | \$ 1,220,400        | <b>-</b> 8.7%          | \$ 1,220,400        | <b>7</b> 1.1%        | \$ 4,200          | \$ 7,224             | \$ 3,025                 | 3.3%.    |
| Almaden Valley           | \$ 1,931,100        | <b>-</b> 6.9%          | \$ 1,931,100        | <b>-</b> 0.8%        | \$ 4,240          | \$ 11,431            | \$ 7,191                 | 2.1%.    |
| Edenvale - Seven Trees   | \$ 1,008,900        | <b>-</b> 6.8%          | \$ 1,008,900        | <b>3.8%</b>          | \$ 4,352          | \$ 5,972             | \$ 1,620                 | 4.1%.    |
| Berryessa                | \$ 1,401,400        | <b>-</b> 8.3%          | \$ 1,401,400        | <b>7</b> 1.5%        | \$ 4,221          | \$ 8,296             | \$ 4,074                 | 2.9%.    |
| Alum Rock-East Foothills | \$ 1,003,200        | <b>-</b> 7.1%          | \$ 1,003,200        | <b>3.3%</b>          | \$ 4,321          | \$ 5,938             | \$ 1,618                 | 4.1%.    |
| North San Jose           | \$ 1,037,900        | -8.0%                  | \$ 1,037,900        | <b>1</b> 2.5%        | \$ 3,988          | \$ 6,144             | \$ 2,156                 | 3.7%.    |
| Rose Garden              | \$ 1,430,000        | -8.4%                  | \$ 1,430,000        | <b>3</b> 1.9%        | \$ 4,046          | \$ 8,465             | \$ 4,419                 | 2.7%.    |
| San Juan Bautista        | \$ 855,200          | <b>-</b> 9.8%          | \$ 855,200          | <b>1</b> 3.7%        | \$ 3,101          | \$ 5,062             | \$ 1,961                 | 3.5%.    |
| San Martin               | \$ 1,419,400        | <b>-</b> 9.9%          | \$ 1,419,400        | <b>1</b> 3.7%        | \$ 4,128          | \$ 8,402             | \$ 4,275                 | 2.8%.    |
| Santa Clara              | \$ 1,492,100        | <b>-</b> 9.4%          | \$ 1,492,100        | <b>6.4%</b>          | \$ 4,055          | \$ 8,833             | \$ 4,777                 | 2.6%.    |
| Sunnyvale                | \$ 1,820,200        | -9.4%                  | \$ 1,820,200        | <b>3.5%</b>          | \$ 4,269          | \$ 10,775            | \$ 6,506                 | 2.3%.    |
| Ponderosa                | \$ 1,665,600        | -8.8%                  | \$ 1,665,600        | <b>3</b> 1.2%        | \$ 4,714          | \$ 9,860             | \$ 5,146                 | 2.7%.    |
| Lakewood                 | \$ 1,309,800        | <b>-13.1</b> %         | \$ 1,309,800        | <b>3</b> 1.8%        | \$ 4,109          | \$ 7,753             | \$ 3,644                 | 3.0%.    |
| Washington               | \$ 1,881,600        | -8.3%                  | \$ 1,881,600        | <b>30.0%</b>         | \$ 4,396          | \$ 11,138            | \$ 6,742                 | 2.2%.    |
| Ortega                   | \$ 2,255,800        | -8.0%                  | \$ 2,255,800        | <b>3</b> 0.7%        | \$ 4,873          | \$ 13,353            | \$ 8,481                 | 2.1%.    |
| De Anza                  | \$ 2,374,900        | <b>-</b> 9.1%          | \$ 2,374,900        | <b>3.4%</b>          | \$ 5,194          | \$ 14,058            | \$ 8,864                 | 2.1%.    |
| Serra                    | \$ 2,683,300        | <b>-</b> 9.1%          | \$ 2,683,300        | <b>5</b> .7%         | \$ 5,480          | \$ 15,884            | \$ 10,404                | 2.0%.    |
| Raynor                   | \$ 2,180,700        | -6.1%                  | \$ 2,180,700        | <b>3</b> 0.3%        | \$ 4,746          | \$ 12,909            | \$ 8,163                 | 2.1%.    |