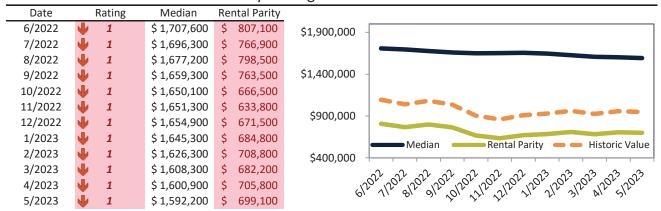

### Historic Median Home Price Relative to Rental Parity: San Jose Metro, CA since January 1988

# TAIT Housing Report® Market Timing System Rating: San Jose Metro, CA since January 1988

info@TAIT.com 7 of 60