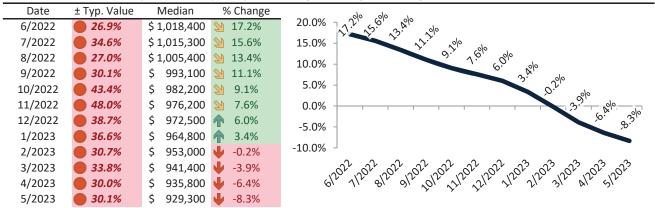

### Historic Median Home Price Relative to Rental Parity: San Jose Metro, CA since January 1988

# TAIT Housing Report® Market Timing System Rating: San Jose Metro, CA since January 1988

info@TAIT.com 7 of 60