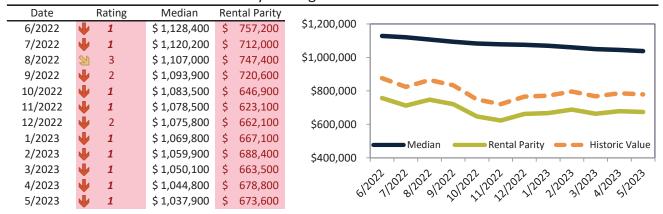

# Santa Clara County Housing Market Value & Trends Update

Historically, properties in this market sell at a 28.1% premium. Today's premium is 113.3%. This market is 85.2% overvalued. Median home price is \$1,456,500. Prices fell 9.4% year-over-year.

Monthly cost of ownership is \$8,621, and rents average \$4,042, making owning \$4,579 per month more costly than renting. Rents rose 4.9% year-over-year. The current capitalization rate (rent/price) is 2.7%.

### Market rating = 1

### Median Home Price and Rental Parity trailing twelve months