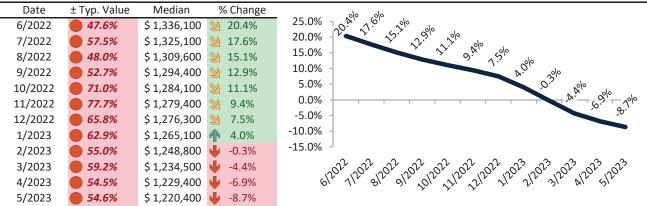

# San Jose Metro, CA Housing Market Value & Trends Update

Historically, properties in this market sell at a 27.8% premium. Today's premium is 110.4%. This market is 82.6% overvalued. Median home price is \$1,426,500. Prices fell 9.6% year-over-year.

Monthly cost of ownership is \$8,444, and rents average \$4,015, making owning \$4,429 per month more costly than renting. Rents rose 4.9% year-over-year. The current capitalization rate (rent/price) is 2.7%.

### Market rating = 1