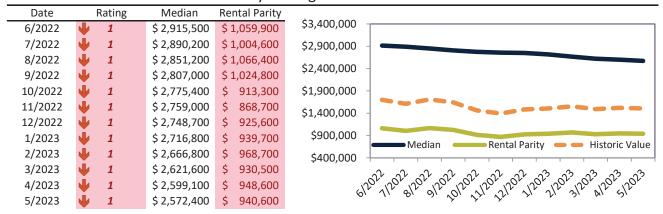

### Historic Median Home Price Relative to Rental Parity: San Jose Metro, CA since January 1988

# TAIT Housing Report® Market Timing System Rating: San Jose Metro, CA since January 1988

info@TAIT.com 7 of 60