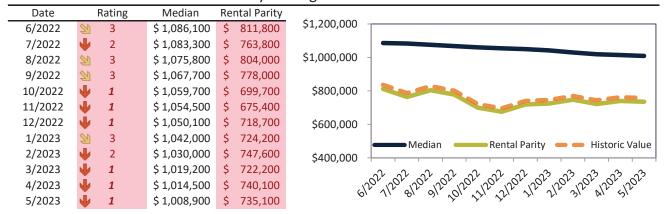

# San Jose Metro, CA Housing Market Value & Trends Update

Historically, properties in this market sell at a 27.8% premium. Today's premium is 110.4%. This market is 82.6% overvalued. Median home price is \$1,426,500. Prices fell 9.6% year-over-year.

Monthly cost of ownership is \$8,444, and rents average \$4,015, making owning \$4,429 per month more costly than renting. Rents rose 4.9% year-over-year. The current capitalization rate (rent/price) is 2.7%.

### Market rating = 1

### Median Home Price and Rental Parity trailing twelve months