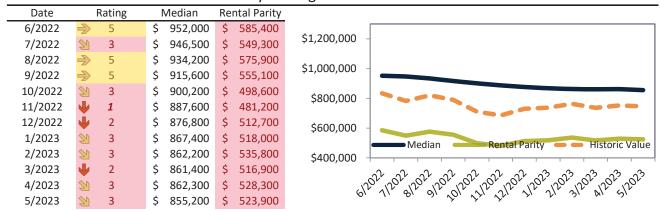

# San Benito County Housing Market Value & Trends Update

Historically, properties in this market sell at a 27.4% premium. Today's premium is 29.0%. This market is 1.6% overvalued. Median home price is \$740,100. Prices fell 9.6% year-over-year.

Monthly cost of ownership is \$4,381, and rents average \$3,257, making owning \$1,123 per month more costly than renting. Rents rose 11.6% year-over-year. The current capitalization rate (rent/price) is 4.2%.

### Market rating = 4

### Median Home Price and Rental Parity trailing twelve months