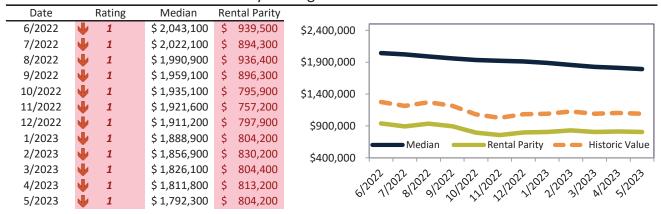

# Santa Clara County Housing Market Value & Trends Update

Historically, properties in this market sell at a 28.1% premium. Today's premium is 113.3%. This market is 85.2% overvalued. Median home price is \$1,456,500. Prices fell 9.4% year-over-year.

Monthly cost of ownership is \$8,621, and rents average \$4,042, making owning \$4,579 per month more costly than renting. Rents rose 4.9% year-over-year. The current capitalization rate (rent/price) is 2.7%.

### Market rating = 1

### Median Home Price and Rental Parity trailing twelve months