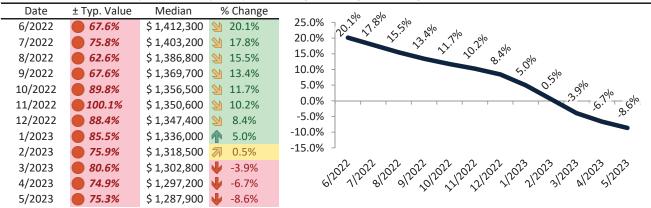

### Historic Median Home Price Relative to Rental Parity: San Jose Metro, CA since January 1988

# TAIT Housing Report® Market Timing System Rating: San Jose Metro, CA since January 1988

info@TAIT.com 7 of 60