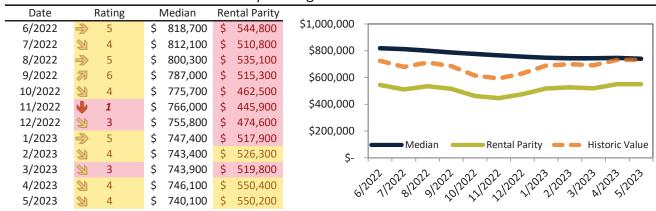

### Rental rate and year-over-year percentage change trailing twelve months

|         | ,             | _  | - /   | 1- |       |                                                        |
|---------|---------------|----|-------|----|-------|--------------------------------------------------------|
| Date    | % Change      |    | Rent  |    | Own   | \$11,800 ¬                                             |
| 6/2022  | <b>10.2%</b>  | \$ | 3,986 | \$ | 8,089 | Ç11,000                                                |
| 7/2022  | 2 10.4%       | \$ | 4,045 | \$ | 8,584 | \$9,800 -                                              |
| 8/2022  | <b>10.4%</b>  | \$ | 4,079 | \$ | 8,104 |                                                        |
| 9/2022  | 2 10.1%       | \$ | 4,076 | \$ | 8,518 | \$7,800 -                                              |
| 10/2022 | <b>9.6%</b>   | \$ | 4,037 | \$ | 9,183 | \$5,800 - 30 40 50 00 00 00 00 00 00 00 00 00 00 00 00 |
| 11/2022 | <b>9.0%</b>   | \$ | 3,992 | \$ | 9,498 | \$3,800 \\\\\\\\\\\\\\\\\\\\\\\\\\\\\\\\\\\            |
| 12/2022 | <b>2</b> 8.4% | \$ | 3,964 | \$ | 8,918 | \$3,800 -                                              |
| 1/2023  | <b>2</b> 7.9% | \$ | 3,970 | \$ | 8,781 | Rent Own Historic Cost to Own Relative to Rent         |
| 2/2023  | <b>2</b> 7.3% | \$ | 3,979 | \$ | 8,404 | \$1,800                                                |
| 3/2023  | <b>6.6%</b>   | \$ | 3,995 | \$ | 8,627 | 22 25 25 25 25 25 25 25 25 25 25 25 25 2               |
| 4/2023  | <b>5.8%</b>   | \$ | 4,008 | \$ | 8,416 | 9/2013/1013/1013/1012/1/2013/1013/1013/10              |
| 5/2023  | 4.9%          | \$ | 4,015 | \$ | 8,444 | y y                                                    |

# Rental rate and year-over-year percentage change trailing twelve months

| Date    | % Change      | Rent     | Own         | \$5,300 ¬                                                                                                                                                                                                                                                                                                                                                                                                                                                                                                                                                                                                                                                                                                                                                                                                                                                                                                                                                                                                                                                                                                                                                                                                                                                                                                                                                                                                                                                                                                                                                                                                                                                                                                                                                                                                                                                                                                                                                                                                                                                                                                                                                                                                                                                                                                                                                           |
|---------|---------------|----------|-------------|---------------------------------------------------------------------------------------------------------------------------------------------------------------------------------------------------------------------------------------------------------------------------------------------------------------------------------------------------------------------------------------------------------------------------------------------------------------------------------------------------------------------------------------------------------------------------------------------------------------------------------------------------------------------------------------------------------------------------------------------------------------------------------------------------------------------------------------------------------------------------------------------------------------------------------------------------------------------------------------------------------------------------------------------------------------------------------------------------------------------------------------------------------------------------------------------------------------------------------------------------------------------------------------------------------------------------------------------------------------------------------------------------------------------------------------------------------------------------------------------------------------------------------------------------------------------------------------------------------------------------------------------------------------------------------------------------------------------------------------------------------------------------------------------------------------------------------------------------------------------------------------------------------------------------------------------------------------------------------------------------------------------------------------------------------------------------------------------------------------------------------------------------------------------------------------------------------------------------------------------------------------------------------------------------------------------------------------------------------------------|
| 6/2022  | <b>3.3%</b>   | \$ 2,791 | \$<br>4,194 |                                                                                                                                                                                                                                                                                                                                                                                                                                                                                                                                                                                                                                                                                                                                                                                                                                                                                                                                                                                                                                                                                                                                                                                                                                                                                                                                                                                                                                                                                                                                                                                                                                                                                                                                                                                                                                                                                                                                                                                                                                                                                                                                                                                                                                                                                                                                                                     |
| 7/2022  | <b>3.2%</b>   | \$ 2,797 | \$<br>4,447 | \$4,800 -                                                                                                                                                                                                                                                                                                                                                                                                                                                                                                                                                                                                                                                                                                                                                                                                                                                                                                                                                                                                                                                                                                                                                                                                                                                                                                                                                                                                                                                                                                                                                                                                                                                                                                                                                                                                                                                                                                                                                                                                                                                                                                                                                                                                                                                                                                                                                           |
| 8/2022  | <b>3.1%</b>   | \$ 2,803 | \$<br>4,193 | \$4,300                                                                                                                                                                                                                                                                                                                                                                                                                                                                                                                                                                                                                                                                                                                                                                                                                                                                                                                                                                                                                                                                                                                                                                                                                                                                                                                                                                                                                                                                                                                                                                                                                                                                                                                                                                                                                                                                                                                                                                                                                                                                                                                                                                                                                                                                                                                                                             |
| 9/2022  | <b>3.1%</b>   | \$ 2,810 | \$<br>4,290 | \$3,800 - 35 75 35 35 35 35 35 35 35 35 35 35 35 35 35                                                                                                                                                                                                                                                                                                                                                                                                                                                                                                                                                                                                                                                                                                                                                                                                                                                                                                                                                                                                                                                                                                                                                                                                                                                                                                                                                                                                                                                                                                                                                                                                                                                                                                                                                                                                                                                                                                                                                                                                                                                                                                                                                                                                                                                                                                              |
| 10/2022 | <b>3.0%</b>   | \$ 2,816 | \$<br>4,722 | \$3,800 - \$1,800 - \$1,800 - \$1,800 - \$1,800 - \$1,800 - \$1,800 - \$1,800 - \$1,800 - \$1,800 - \$1,800 - \$1,800 - \$1,800 - \$1,800 - \$1,800 - \$1,800 - \$1,800 - \$1,800 - \$1,800 - \$1,800 - \$1,800 - \$1,800 - \$1,800 - \$1,800 - \$1,800 - \$1,800 - \$1,800 - \$1,800 - \$1,800 - \$1,800 - \$1,800 - \$1,800 - \$1,800 - \$1,800 - \$1,800 - \$1,800 - \$1,800 - \$1,800 - \$1,800 - \$1,800 - \$1,800 - \$1,800 - \$1,800 - \$1,800 - \$1,800 - \$1,800 - \$1,800 - \$1,800 - \$1,800 - \$1,800 - \$1,800 - \$1,800 - \$1,800 - \$1,800 - \$1,800 - \$1,800 - \$1,800 - \$1,800 - \$1,800 - \$1,800 - \$1,800 - \$1,800 - \$1,800 - \$1,800 - \$1,800 - \$1,800 - \$1,800 - \$1,800 - \$1,800 - \$1,800 - \$1,800 - \$1,800 - \$1,800 - \$1,800 - \$1,800 - \$1,800 - \$1,800 - \$1,800 - \$1,800 - \$1,800 - \$1,800 - \$1,800 - \$1,800 - \$1,800 - \$1,800 - \$1,800 - \$1,800 - \$1,800 - \$1,800 - \$1,800 - \$1,800 - \$1,800 - \$1,800 - \$1,800 - \$1,800 - \$1,800 - \$1,800 - \$1,800 - \$1,800 - \$1,800 - \$1,800 - \$1,800 - \$1,800 - \$1,800 - \$1,800 - \$1,800 - \$1,800 - \$1,800 - \$1,800 - \$1,800 - \$1,800 - \$1,800 - \$1,800 - \$1,800 - \$1,800 - \$1,800 - \$1,800 - \$1,800 - \$1,800 - \$1,800 - \$1,800 - \$1,800 - \$1,800 - \$1,800 - \$1,800 - \$1,800 - \$1,800 - \$1,800 - \$1,800 - \$1,800 - \$1,800 - \$1,800 - \$1,800 - \$1,800 - \$1,800 - \$1,800 - \$1,800 - \$1,800 - \$1,800 - \$1,800 - \$1,800 - \$1,800 - \$1,800 - \$1,800 - \$1,800 - \$1,800 - \$1,800 - \$1,800 - \$1,800 - \$1,800 - \$1,800 - \$1,800 - \$1,800 - \$1,800 - \$1,800 - \$1,800 - \$1,800 - \$1,800 - \$1,800 - \$1,800 - \$1,800 - \$1,800 - \$1,800 - \$1,800 - \$1,800 - \$1,800 - \$1,800 - \$1,800 - \$1,800 - \$1,800 - \$1,800 - \$1,800 - \$1,800 - \$1,800 - \$1,800 - \$1,800 - \$1,800 - \$1,800 - \$1,800 - \$1,800 - \$1,800 - \$1,800 - \$1,800 - \$1,800 - \$1,800 - \$1,800 - \$1,800 - \$1,800 - \$1,800 - \$1,800 - \$1,800 - \$1,800 - \$1,800 - \$1,800 - \$1,800 - \$1,800 - \$1,800 - \$1,800 - \$1,800 - \$1,800 - \$1,800 - \$1,800 - \$1,800 - \$1,800 - \$1,800 - \$1,800 - \$1,800 - \$1,800 - \$1,800 - \$1,800 - \$1,800 - \$1,800 - \$1,800 - \$1,800 - \$1,800 - \$1,800 - \$1,800 - \$1,800 - \$1,800 - \$1,800 - \$1,800 - \$1,800 - \$1,800 - \$1,800 - \$1,800 - \$1,800 - \$1,800 - \$1,8 |
| 11/2022 | <b>3.0%</b>   | \$ 2,822 | \$<br>4,847 | \$2,800                                                                                                                                                                                                                                                                                                                                                                                                                                                                                                                                                                                                                                                                                                                                                                                                                                                                                                                                                                                                                                                                                                                                                                                                                                                                                                                                                                                                                                                                                                                                                                                                                                                                                                                                                                                                                                                                                                                                                                                                                                                                                                                                                                                                                                                                                                                                                             |
| 12/2022 | <b>1</b> 2.9% | \$ 2,828 | \$<br>4,502 |                                                                                                                                                                                                                                                                                                                                                                                                                                                                                                                                                                                                                                                                                                                                                                                                                                                                                                                                                                                                                                                                                                                                                                                                                                                                                                                                                                                                                                                                                                                                                                                                                                                                                                                                                                                                                                                                                                                                                                                                                                                                                                                                                                                                                                                                                                                                                                     |
| 1/2023  | <b>5.7%</b>   | \$ 3,063 | \$<br>4,420 | \$2,300 - Rent Own Historic Cost to Own Relative to Rent                                                                                                                                                                                                                                                                                                                                                                                                                                                                                                                                                                                                                                                                                                                                                                                                                                                                                                                                                                                                                                                                                                                                                                                                                                                                                                                                                                                                                                                                                                                                                                                                                                                                                                                                                                                                                                                                                                                                                                                                                                                                                                                                                                                                                                                                                                            |
| 2/2023  | <b>5.9%</b>   | \$ 3,019 | \$<br>4,264 | \$1,800                                                                                                                                                                                                                                                                                                                                                                                                                                                                                                                                                                                                                                                                                                                                                                                                                                                                                                                                                                                                                                                                                                                                                                                                                                                                                                                                                                                                                                                                                                                                                                                                                                                                                                                                                                                                                                                                                                                                                                                                                                                                                                                                                                                                                                                                                                                                                             |
| 3/2023  | <b>2</b> 7.8% | \$ 3,100 | \$<br>4,436 | \( \frac{1}{2} \) \( \frac{1} \) \( \frac{1}{2} \) \( \frac{1}{2} \) \( \frac{1}{2} \) \( \frac{1} \) \( \frac{1} \) \( \frac{1} \) \( \frac{1}{2} \) \( \fr                                                                                                                                                                                                                                      |
| 4/2023  | <b>9.9%</b>   | \$ 3,221 | \$<br>4,366 | 61223 11223 1223 81223 11223 11223 11223 11223 11223 11223 11223                                                                                                                                                                                                                                                                                                                                                                                                                                                                                                                                                                                                                                                                                                                                                                                                                                                                                                                                                                                                                                                                                                                                                                                                                                                                                                                                                                                                                                                                                                                                                                                                                                                                                                                                                                                                                                                                                                                                                                                                                                                                                                                                                                                                                                                                                                    |
| 5/2023  | <b>11.6%</b>  | \$ 3,257 | \$<br>4,381 | у у                                                                                                                                                                                                                                                                                                                                                                                                                                                                                                                                                                                                                                                                                                                                                                                                                                                                                                                                                                                                                                                                                                                                                                                                                                                                                                                                                                                                                                                                                                                                                                                                                                                                                                                                                                                                                                                                                                                                                                                                                                                                                                                                                                                                                                                                                                                                                                 |