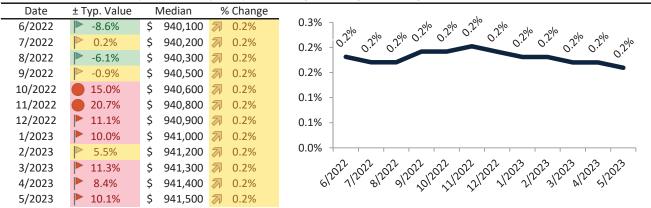

|

### Resale Median and year-over-year percentage change trailing twelve months



### Rental rate and year-over-year percentage change trailing twelve months

| Date    | % Change      | Rent     | Own    | \$6,800 ¬                                                                                                      |
|---------|---------------|----------|--------|----------------------------------------------------------------------------------------------------------------|
| 6/2022  | <b>3</b> 0.6% | \$ 3,658 | \$ 4,8 |                                                                                                                |
| 7/2022  | <b>3</b> 1.3% | \$ 3,665 | \$ 5,1 | 48 \$5,800 -                                                                                                   |
| 8/2022  | <b>1.8%</b>   | \$ 3,672 | \$ 4,9 | 26