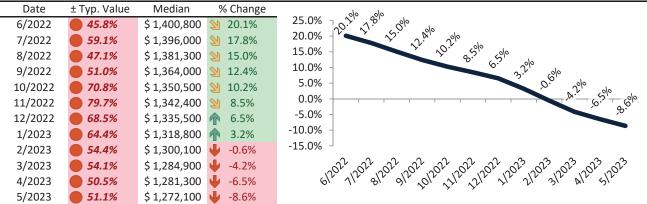

### Historic Median Home Price Relative to Rental Parity: San Jose Metro, CA since January 1988

# TAIT Housing Report® Market Timing System Rating: San Jose Metro, CA since January 1988

info@TAIT.com 7 of 60