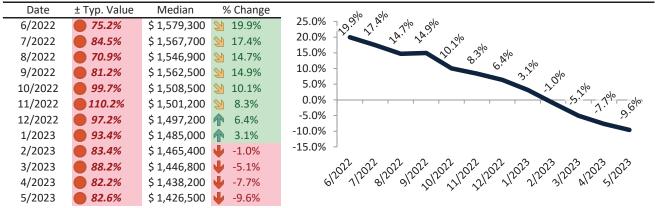

# San Jose Metro, CA Housing Market Value & Trends Update

Historically, properties in this market sell at a 27.8% premium. Today's premium is 110.4%. This market is 82.6% overvalued. Median home price is \$1,426,500. Prices fell 9.6% year-over-year.

### Historic Median Home Price Relative to Rental Parity: San Jose Metro, CA since January 1988

# TAIT Housing Report® Market Timing System Rating: San Jose Metro, CA since January 1988

info@TAIT.com 7 of 60