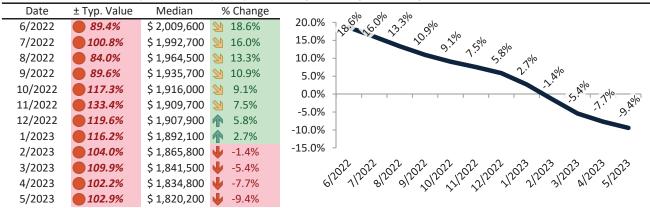

# San Jose Metro, CA Housing Market Value & Trends Update

Historically, properties in this market sell at a 27.8% premium. Today's premium is 110.4%. This market is 82.6% overvalued. Median home price is \$1,426,500. Prices fell 9.6% year-over-year.

Monthly cost of ownership is \$8,444, and rents average \$4,015, making owning \$4,429 per month more costly than renting. Rents rose 4.9% year-over-year. The current capitalization rate (rent/price) is 2.7%.

### Market rating = 1

# Resale Median and year-over-year percentage change trailing twelve months

### Rental rate and year-over-year percentage change trailing twelve months

|         | ,             | _  | - /   | 1- |       |                                                        |
|---------|---------------|----|-------|----|-------|--------------------------------------------------------|
| Date    | % Change      |    | Rent  |    | Own   | \$11,800 ¬                                             |
| 6/2022  | <b>10.2%</b>  | \$ | 3,986 | \$ | 8,089 | Ç11,000                                                |
| 7/2022  | 2 10.4%       | \$ | 4,045 | \$ | 8,584 | \$9,800 -                                              |
| 8/2022  | <b>10.4%</b>  | \$ | 4,079 | \$ | 8,104 |                                                        |
| 9/2022  | 2 10.1%       | \$ | 4,076 | \$ | 8,518 | \$7,800 -                                              |
| 10/2022 | <b>9.6%</b>   | \$ | 4,037 | \$ | 9,183 | \$5,800 - 30 40 50 00 00 00 00 00 00 00 00 00 00 00 00 |
| 11/2022 | <b>9.0%</b>   | \$ | 3,992 | \$ | 9,498 | \$3,800 \\\\\\\\\\\\\\\\\\\\\\\\\\\\\\\\\\\            |
| 12/2022 | <b>2</b> 8.4% | \$ | 3,964 | \$ | 8,918 | \$3,800 -                                              |
| 1/2023  | <b>2</b> 7.9% | \$ | 3,970 | \$ | 8,781 | Rent Own Historic Cost to Own Relative to Rent         |
| 2/2023  | <b>2</b> 7.3% | \$ | 3,979 | \$ | 8,404 | \$1,800                                                |
| 3/2023  | <b>6.6%</b>   | \$ | 3,995 | \$ | 8,627 | 22 25 25 25 25 25 25 25 25 25 25 25 25 2               |
| 4/2023  | <b>5.8%</b>   | \$ | 4,008 | \$ | 8,416 | 9/2013/1013/1013/1012/1/2013/1013/1013/10              |
| 5/2023  | 4.9%          | \$ | 4,015 | \$ | 8,444 | y y                                                    |