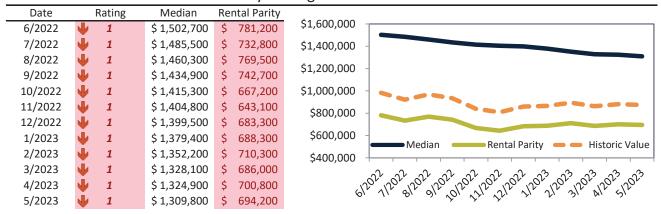

# San Benito County Housing Market Value & Trends Update

Historically, properties in this market sell at a 27.4% premium. Today's premium is 29.0%. This market is 1.6% overvalued. Median home price is \$740,100. Prices fell 9.6% year-over-year.

Monthly cost of ownership is \$4,381, and rents average \$3,257, making owning \$1,123 per month more costly than renting. Rents rose 11.6% year-over-year. The current capitalization rate (rent/price) is 4.2%.

### Market rating = 4

### Median Home Price and Rental Parity trailing twelve months

### Historic Median Home Price Relative to Rental Parity: San Jose Metro, CA since January 1988

# TAIT Housing Report® Market Timing System Rating: San Jose Metro, CA since January 1988

info@TAIT.com 7 of 60