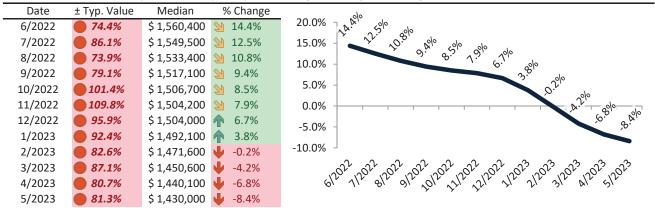

### Historic Median Home Price Relative to Rental Parity: San Jose Metro, CA since January 1988

# TAIT Housing Report® Market Timing System Rating: San Jose Metro, CA since January 1988

info@TAIT.com 7 of 60