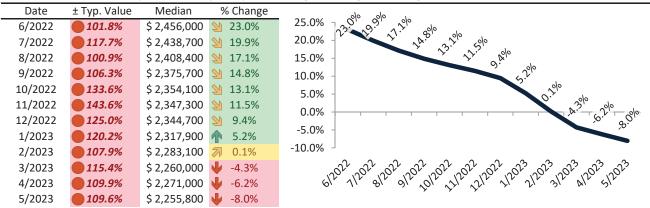

# Santa Clara County Housing Market Value & Trends Update

Historically, properties in this market sell at a 28.1% premium. Today's premium is 113.3%. This market is 85.2% overvalued. Median home price is \$1,456,500. Prices fell 9.4% year-over-year.

Monthly cost of ownership is \$8,621, and rents average \$4,042, making owning \$4,579 per month more costly than renting. Rents rose 4.9% year-over-year. The current capitalization rate (rent/price) is 2.7%.

### Market rating = 1