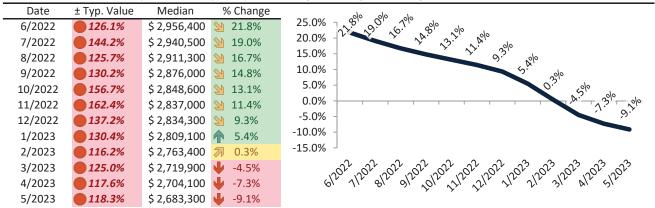

# Santa Clara County Housing Market Value & Trends Update

Historically, properties in this market sell at a 28.1% premium. Today's premium is 113.3%. This market is 85.2% overvalued. Median home price is \$1,456,500. Prices fell 9.4% year-over-year.

Monthly cost of ownership is \$8,621, and rents average \$4,042, making owning \$4,579 per month more costly than renting. Rents rose 4.9% year-over-year. The current capitalization rate (rent/price) is 2.7%.

### Market rating = 1