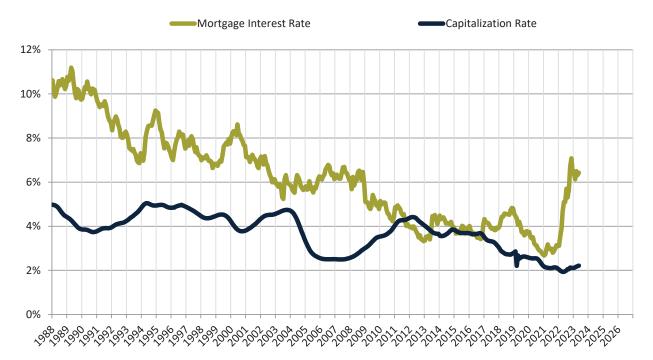

# Cash Investor Capitalization Rate: San Jose Metro, CA since January 1988

Financed Investor Cash-on-Cash Return: San Jose Metro, CA since January 1988

info@TAIT.com 8 of 60

Monthly cost of ownership is \$8,444, and rents average \$4,015, making owning \$4,429 per month more costly than renting. Rents rose 4.9% year-over-year. The current capitalization rate (rent/price) is 2.7%.

Monthly cost of ownership is \$4,381, and rents average \$3,257, making owning \$1,123 per month more costly than renting. Rents rose 11.6% year-over-year. The current capitalization rate (rent/price) is 4.2%.

Monthly cost of ownership is \$8,621, and rents average \$4,042, making owning \$4,579 per month more costly than renting. Rents rose 4.9% year-over-year. The current capitalization rate (rent/price) is 2.7%.