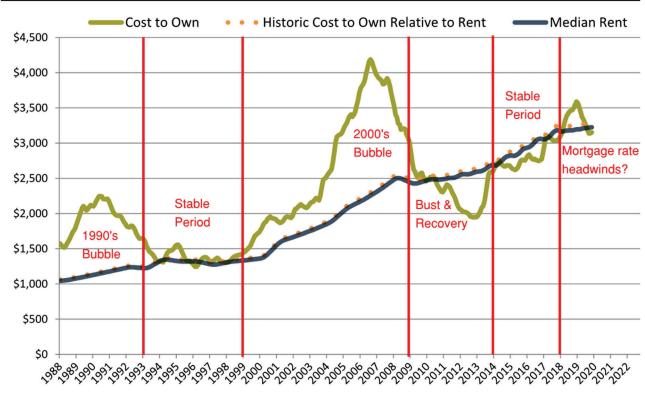

# San Jose Metro, CA median home price since January 1988

San Jose Metro, CA median rent and monthly cost of ownership since January 1988

info@TAIT.com 5 of 60

Monthly cost of ownership is \$8,444, and rents average \$4,015, making owning \$4,429 per month more costly than renting. Rents rose 4.9% year-over-year. The current capitalization rate (rent/price) is 2.7%.