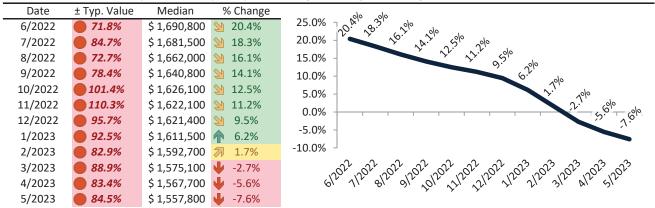

### Historic Median Home Price Relative to Rental Parity: San Jose Metro, CA since January 1988

# TAIT Housing Report® Market Timing System Rating: San Jose Metro, CA since January 1988

info@TAIT.com 7 of 60