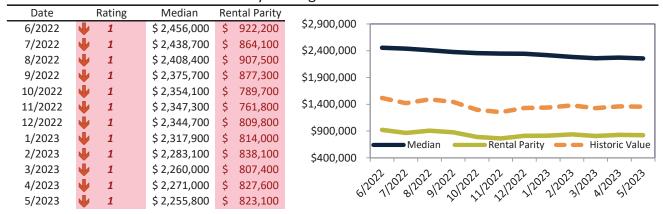

# Santa Clara County Housing Market Value & Trends Update

Historically, properties in this market sell at a 28.1% premium. Today's premium is 113.3%. This market is 85.2% overvalued. Median home price is \$1,456,500. Prices fell 9.4% year-over-year.

Monthly cost of ownership is \$8,621, and rents average \$4,042, making owning \$4,579 per month more costly than renting. Rents rose 4.9% year-over-year. The current capitalization rate (rent/price) is 2.7%.

### Market rating = 1