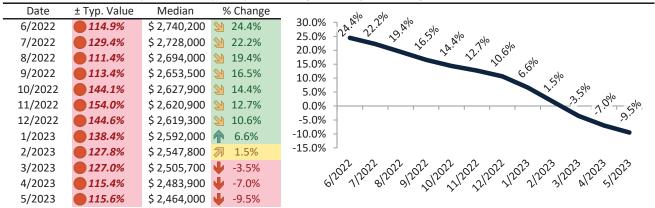

# San Jose Metro, CA Housing Market Value & Trends Update

Historically, properties in this market sell at a 27.8% premium. Today's premium is 110.4%. This market is 82.6% overvalued. Median home price is \$1,426,500. Prices fell 9.6% year-over-year.

Monthly cost of ownership is \$8,444, and rents average \$4,015, making owning \$4,429 per month more costly than renting. Rents rose 4.9% year-over-year. The current capitalization rate (rent/price) is 2.7%.

### Market rating = 1

# Resale Median and year-over-year percentage change trailing twelve months