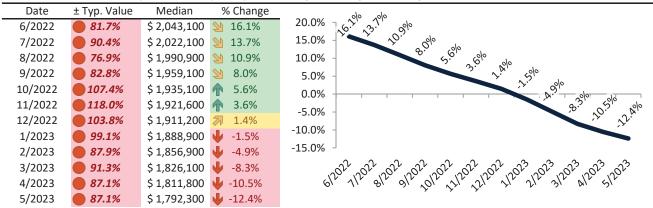

### Historic Median Home Price Relative to Rental Parity: San Jose Metro, CA since January 1988

# TAIT Housing Report® Market Timing System Rating: San Jose Metro, CA since January 1988

info@TAIT.com 7 of 60