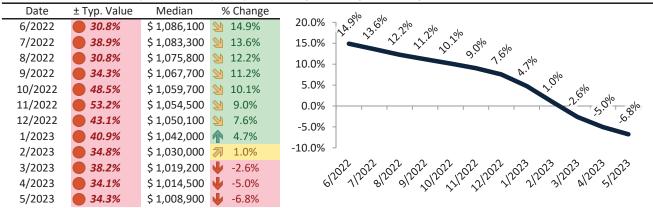

### Historic Median Home Price Relative to Rental Parity: San Jose Metro, CA since January 1988

# TAIT Housing Report® Market Timing System Rating: San Jose Metro, CA since January 1988

info@TAIT.com 7 of 60