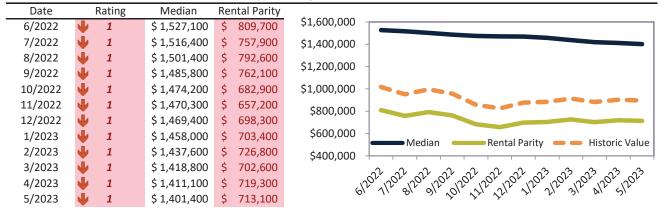

# Santa Clara County Housing Market Value & Trends Update

Historically, properties in this market sell at a 28.1% premium. Today's premium is 113.3%. This market is 85.2% overvalued. Median home price is \$1,456,500. Prices fell 9.4% year-over-year.

Monthly cost of ownership is \$8,621, and rents average \$4,042, making owning \$4,579 per month more costly than renting. Rents rose 4.9% year-over-year. The current capitalization rate (rent/price) is 2.7%.

### Market rating = 1

### Median Home Price and Rental Parity trailing twelve months