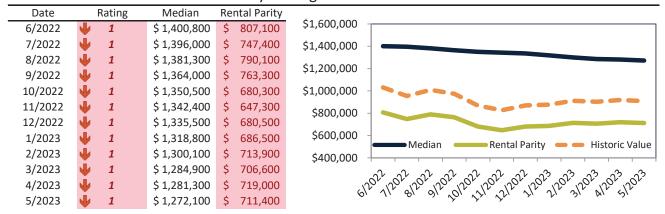

# San Jose Metro, CA Housing Market Value & Trends Update

Historically, properties in this market sell at a 27.8% premium. Today's premium is 110.4%. This market is 82.6% overvalued. Median home price is \$1,426,500. Prices fell 9.6% year-over-year.

Monthly cost of ownership is \$8,444, and rents average \$4,015, making owning \$4,429 per month more costly than renting. Rents rose 4.9% year-over-year. The current capitalization rate (rent/price) is 2.7%.

### Market rating = 1

### Median Home Price and Rental Parity trailing twelve months