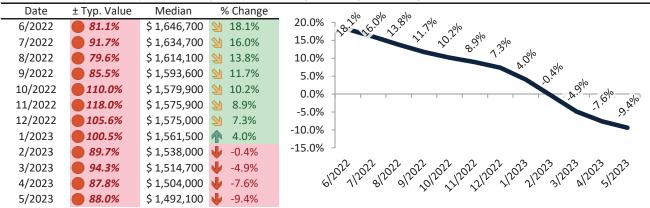

# Santa Clara County Housing Market Value & Trends Update

Historically, properties in this market sell at a 28.1% premium. Today's premium is 113.3%. This market is 85.2% overvalued. Median home price is \$1,456,500. Prices fell 9.4% year-over-year.

Monthly cost of ownership is \$8,621, and rents average \$4,042, making owning \$4,579 per month more costly than renting. Rents rose 4.9% year-over-year. The current capitalization rate (rent/price) is 2.7%.

### Market rating = 1