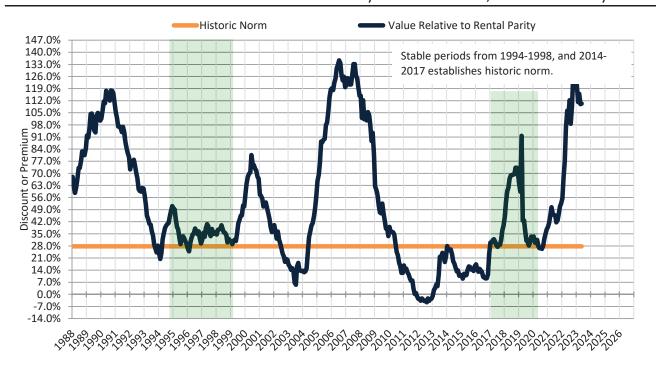

### Historic Median Home Price Relative to Rental Parity: San Jose Metro, CA since January 1988

# San Jose Metro, CA Housing Market Value & Trends Update

Historically, properties in this market sell at a 27.8% premium. Today's premium is 110.4%. This market is 82.6% overvalued. Median home price is \$1,426,500. Prices fell 9.6% year-over-year.