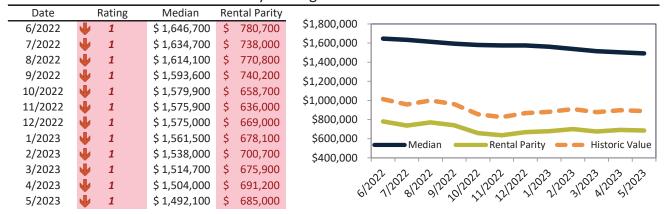

# Santa Clara County Housing Market Value & Trends Update

Historically, properties in this market sell at a 28.1% premium. Today's premium is 113.3%. This market is 85.2% overvalued. Median home price is \$1,456,500. Prices fell 9.4% year-over-year.

Monthly cost of ownership is \$8,621, and rents average \$4,042, making owning \$4,579 per month more costly than renting. Rents rose 4.9% year-over-year. The current capitalization rate (rent/price) is 2.7%.

### Market rating = 1