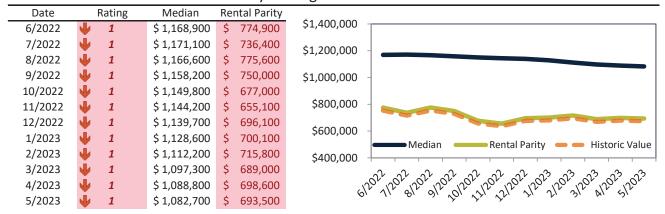

# Market Timing Rating and Valuations: San Jose Metro, CA and Major Cities and Zips

| Study Area         |          | Rating | Median       | Re | ntal Parity | % Over/Under<br>Rental Parity | Historic<br>Premium | % Over/Under<br>Historic Prem. |
|--------------------|----------|--------|--------------|----|-------------|-------------------------------|---------------------|--------------------------------|
| San Jose Metro, CA | •        | 1      | \$ 1,426,500 | \$ | 678,200     | <b>110.4%</b>                 | 27.8%               | <b>82.6%</b>                   |
| San Benito County  | 21       | 4      | \$ 740,100   | \$ | 550,200     | 29.0%                         | 27.4%               | ▶ 1.6%                         |
| Santa Clara County | Ψ        | 1      | \$ 1,456,500 | \$ | 682,800     | 113.3%                        | 28.1%               | 85.2%                          |
| Alum Rock          | <b>A</b> | 7      | \$ 596,900   | \$ | 633,200     | <b> </b> -5.8%                | 4.8%                | <b> </b> ►-10.6%               |
| Burbank            | •        | 1      | \$ 1,082,700 | \$ | 693,500     | <b>6.1%</b>                   | -2.8%               | <b>58.9%</b>                   |
| Cambrian Park      | 1        | 8      | \$ 831,600   | \$ | 732,300     | 13.6%                         | 36.6%               | <b>-23.0%</b>                  |
| Campbell           | •        | 1      | \$ 1,592,200 | \$ | 699,100     | 127.8%                        | 35.6%               | 92.2%                          |
| Cupertino          | •        | 1      | \$ 2,572,400 | \$ | 940,600     | 173.5%                        | 60.3%               | <b>113.2%</b>                  |
| East Foothills     | <b>A</b> | 6      | \$ 851,400   | \$ | 682,000     | 24.8%                         | 23.9%               | ▶ 0.9%                         |
| Gilroy             | •        | 1      | \$ 1,019,600 | \$ | 507,600     | <b>100.9%</b>                 | 11.6%               | 89.3%                          |
| Hollister          | 21       | 3      | \$ 733,400   | \$ | 549,000     | 33.6%                         | 26.0%               | <b>7.6%</b>                    |
| Los Gatos          | •        | 1      | \$ 2,464,000 | \$ | 926,100     | <b>1</b> 66.1%                | 50.5%               | <b>115.6%</b>                  |
| Milpitas           | •        | 1      | \$ 1,299,700 | \$ | 670,300     | 93.9%                         | 18.7%               | 75.2%                          |
| Morgan Hill        | •        | 1      | \$ 1,272,100 | \$ | 711,400     | <b>78.8%</b>                  | 27.7%               | <b>51.1%</b>                   |
| Mountain View      | •        | 1      | \$ 1,792,300 | \$ | 804,200     | <b>122.8%</b>                 | 35.7%               | 87.1%                          |
| San Jose           | •        | 1      | \$ 1,287,900 | \$ | 660,800     | 94.9%                         | 19.6%               | 75.3%                          |
| East San Jose      | •        | 1      | \$ 969,600   | \$ | 738,200     | 31.3%                         | 1.7%                | 29.6%                          |
| West San Jose      | •        | 1      | \$ 1,810,600 | \$ | 727,100     | <b>1</b> 49.0%                | 42.8%               | <b>1</b> 06.2%                 |
| Downtown           | Ψ        | 1      | \$ 992,000   | \$ | 687,700     | <b>44.2%</b>                  | 10.3%               | 33.9%                          |
| North Valley       | •        | 1      | \$ 1,115,100 | \$ | 708,000     | <b>57.5</b> %                 | 12.4%               | <b>45.1%</b>                   |
| Evergreen          | •        | 1      | \$ 1,432,000 | \$ | 697,800     | 105.2%                        | 23.3%               | <b>81.9%</b>                   |
| Willow Glen        | •        | 1      | \$ 1,557,800 | \$ | 706,400     | 120.5%                        | 36.0%               | <b>84.5%</b>                   |
| Blossom Valley     | •        | 1      | \$ 1,257,600 | \$ | 705,600     | 78.2%                         | 16.7%               | 61.5%                          |
| Cambrian Park      | •        | 1      | \$ 1,539,200 | \$ | 694,300     | 121.7%                        | 30.1%               | 91.6%                          |

# Market Timing Rating and Valuations: San Jose Metro, CA and Major Cities and Zips

| Study Area               |    | Rating | Median       | Re | ntal Parity | % Over/Under<br>Rental Parity | Historic<br>Premium | % Over/Under<br>Historic Prem. |
|--------------------------|----|--------|--------------|----|-------------|-------------------------------|---------------------|--------------------------------|
| Fairgrounds              | •  | 1      | \$ 929,300   | \$ | 715,000     | <b>30.0%</b>                  | -0.1%               | 30.1%                          |
| Santa Teresa             | •  | 1      | \$ 1,220,400 | \$ | 709,400     | 72.1%                         | 17.5%               | 54.6%                          |
| Almaden Valley           | •  | 1      | \$ 1,931,100 | \$ | 716,200     | <b>1</b> 69.6%                | 49.4%               | 120.2%                         |
| Edenvale - Seven Trees   | •  | 1      | \$ 1,008,900 | \$ | 735,100     | <b>37.3</b> %                 | 28.1%               | <b>34.3%</b>                   |
| Berryessa                | •  | 1      | \$ 1,401,400 | \$ | 713,100     | 96.5%                         | 25.6%               | <b>7</b> 0.9%                  |
| Alum Rock-East Foothills | •  | 1      | \$ 1,003,200 | \$ | 729,800     | 37.4%                         | 0.8%                | 36.6%                          |
| North San Jose           | •  | 1      | \$ 1,037,900 | \$ | 673,600     | <b>54.1%</b>                  | 15.7%               | 38.4%                          |
| Rose Garden              | •  | 1      | \$ 1,430,000 | \$ | 683,400     | <b>1</b> 09.3%                | 28.0%               | 81.3%                          |
| San Juan Bautista        | 21 | 3      | \$ 855,200   | \$ | 523,900     | 63.2%                         | 42.4%               | 20.8%                          |
| San Martin               | •  | 1      | \$ 1,419,400 | \$ | 697,200     | <b>103.6%</b>                 | 49.8%               | <b>53.8%</b>                   |
| Santa Clara              | •  | 1      | \$ 1,492,100 | \$ | 685,000     | <b>117.8%</b>                 | 29.8%               | 88.0%                          |
| Sunnyvale                | •  | 1      | \$ 1,820,200 | \$ | 721,100     | <b>152.4</b> %                | 49.5%               | 102.9%                         |
| Ponderosa                | •  | 1      | \$ 1,665,600 | \$ | 796,300     | <b>1</b> 09.2%                | 49.2%               | 60.0%                          |
| Lakewood                 | •  | 1      | \$ 1,309,800 | \$ | 694,200     | 88.7%                         | 25.8%               | 62.9%                          |
| Washington               | •  | 1      | \$ 1,881,600 | \$ | 742,700     | <b>153.3</b> %                | 56.2%               | 97.1%                          |
| Ortega                   | •  | 1      | \$ 2,255,800 | \$ | 823,100     | 174.1%                        | 64.5%               | <b>1</b> 09.6%                 |
| De Anza                  | •  | 1      | \$ 2,374,900 | \$ | 877,400     | 170.7%                        | 63.3%               | <b>1</b> 07.4%                 |
| Serra                    | •  | 1      | \$ 2,683,300 | \$ | 925,600     | <b>1</b> 89.9%                | 71.6%               | <b>1</b> 18.3%                 |
| Raynor                   | •  | 1      | \$ 2,180,700 | \$ | 801,600     | 172.1%                        | 64.9%               | <b>107.2</b> %                 |