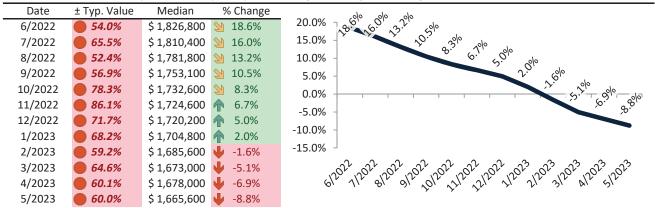

# San Benito County Housing Market Value & Trends Update

Historically, properties in this market sell at a 27.4% premium. Today's premium is 29.0%. This market is 1.6% overvalued. Median home price is \$740,100. Prices fell 9.6% year-over-year.

Monthly cost of ownership is \$4,381, and rents average \$3,257, making owning \$1,123 per month more costly than renting. Rents rose 11.6% year-over-year. The current capitalization rate (rent/price) is 4.2%.

### Market rating = 4

### Resale Median and year-over-year percentage change trailing twelve months

# Rental rate and year-over-year percentage change trailing twelve months

| Date    | % Change      | Rent     | Own         | \$5,300 ¬                                                                                                                                                                                                                                                                                                                                                                                                                                                                                                                                                                                                                                                                                                                                                                                                                                                                                                                                                                                                                                                                                                                                                                                                                                                                                                                                                                                                                                                                                                                                                                                                                                                                                                                                                                                                                                                                                                                                                                                                                                                                                                                                                                                                                                                                                                                                                           |
|---------|---------------|----------|-------------|---------------------------------------------------------------------------------------------------------------------------------------------------------------------------------------------------------------------------------------------------------------------------------------------------------------------------------------------------------------------------------------------------------------------------------------------------------------------------------------------------------------------------------------------------------------------------------------------------------------------------------------------------------------------------------------------------------------------------------------------------------------------------------------------------------------------------------------------------------------------------------------------------------------------------------------------------------------------------------------------------------------------------------------------------------------------------------------------------------------------------------------------------------------------------------------------------------------------------------------------------------------------------------------------------------------------------------------------------------------------------------------------------------------------------------------------------------------------------------------------------------------------------------------------------------------------------------------------------------------------------------------------------------------------------------------------------------------------------------------------------------------------------------------------------------------------------------------------------------------------------------------------------------------------------------------------------------------------------------------------------------------------------------------------------------------------------------------------------------------------------------------------------------------------------------------------------------------------------------------------------------------------------------------------------------------------------------------------------------------------|
| 6/2022  | <b>3.3%</b>   | \$ 2,791 | \$<br>4,194 |                                                                                                                                                                                                                                                                                                                                                                                                                                                                                                                                                                                                                                                                                                                                                                                                                                                                                                                                                                                                                                                                                                                                                                                                                                                                                                                                                                                                                                                                                                                                                                                                                                                                                                                                                                                                                                                                                                                                                                                                                                                                                                                                                                                                                                                                                                                                                                     |
| 7/2022  | <b>3.2%</b>   | \$ 2,797 | \$<br>4,447 | \$4,800 -                                                                                                                                                                                                                                                                                                                                                                                                                                                                                                                                                                                                                                                                                                                                                                                                                                                                                                                                                                                                                                                                                                                                                                                                                                                                                                                                                                                                                                                                                                                                                                                                                                                                                                                                                                                                                                                                                                                                                                                                                                                                                                                                                                                                                                                                                                                                                           |
| 8/2022  | <b>3.1%</b>   | \$ 2,803 | \$<br>4,193 | \$4,300                                                                                                                                                                                                                                                                                                                                                                                                                                                                                                                                                                                                                                                                                                                                                                                                                                                                                                                                                                                                                                                                                                                                                                                                                                                                                                                                                                                                                                                                                                                                                                                                                                                                                                                                                                                                                                                                                                                                                                                                                                                                                                                                                                                                                                                                                                                                                             |
| 9/2022  | <b>3.1%</b>   | \$ 2,810 | \$<br>4,290 | \$3,800 - 35 75 35 35 35 35 35 35 35 35 35 35 35 35 35                                                                                                                                                                                                                                                                                                                                                                                                                                                                                                                                                                                                                                                                                                                                                                                                                                                                                                                                                                                                                                                                                                                                                                                                                                                                                                                                                                                                                                                                                                                                                                                                                                                                                                                                                                                                                                                                                                                                                                                                                                                                                                                                                                                                                                                                                                              |
| 10/2022 | <b>3.0%</b>   | \$ 2,816 | \$<br>4,722 | \$3,800 - \$1,800 - \$1,800 - \$1,800 - \$1,800 - \$1,800 - \$1,800 - \$1,800 - \$1,800 - \$1,800 - \$1,800 - \$1,800 - \$1,800 - \$1,800 - \$1,800 - \$1,800 - \$1,800 - \$1,800 - \$1,800 - \$1,800 - \$1,800 - \$1,800 - \$1,800 - \$1,800 - \$1,800 - \$1,800 - \$1,800 - \$1,800 - \$1,800 - \$1,800 - \$1,800 - \$1,800 - \$1,800 - \$1,800 - \$1,800 - \$1,800 - \$1,800 - \$1,800 - \$1,800 - \$1,800 - \$1,800 - \$1,800 - \$1,800 - \$1,800 - \$1,800 - \$1,800 - \$1,800 - \$1,800 - \$1,800 - \$1,800 - \$1,800 - \$1,800 - \$1,800 - \$1,800 - \$1,800 - \$1,800 - \$1,800 - \$1,800 - \$1,800 - \$1,800 - \$1,800 - \$1,800 - \$1,800 - \$1,800 - \$1,800 - \$1,800 - \$1,800 - \$1,800 - \$1,800 - \$1,800 - \$1,800 - \$1,800 - \$1,800 - \$1,800 - \$1,800 - \$1,800 - \$1,800 - \$1,800 - \$1,800 - \$1,800 - \$1,800 - \$1,800 - \$1,800 - \$1,800 - \$1,800 - \$1,800 - \$1,800 - \$1,800 - \$1,800 - \$1,800 - \$1,800 - \$1,800 - \$1,800 - \$1,800 - \$1,800 - \$1,800 - \$1,800 - \$1,800 - \$1,800 - \$1,800 - \$1,800 - \$1,800 - \$1,800 - \$1,800 - \$1,800 - \$1,800 - \$1,800 - \$1,800 - \$1,800 - \$1,800 - \$1,800 - \$1,800 - \$1,800 - \$1,800 - \$1,800 - \$1,800 - \$1,800 - \$1,800 - \$1,800 - \$1,800 - \$1,800 - \$1,800 - \$1,800 - \$1,800 - \$1,800 - \$1,800 - \$1,800 - \$1,800 - \$1,800 - \$1,800 - \$1,800 - \$1,800 - \$1,800 - \$1,800 - \$1,800 - \$1,800 - \$1,800 - \$1,800 - \$1,800 - \$1,800 - \$1,800 - \$1,800 - \$1,800 - \$1,800 - \$1,800 - \$1,800 - \$1,800 - \$1,800 - \$1,800 - \$1,800 - \$1,800 - \$1,800 - \$1,800 - \$1,800 - \$1,800 - \$1,800 - \$1,800 - \$1,800 - \$1,800 - \$1,800 - \$1,800 - \$1,800 - \$1,800 - \$1,800 - \$1,800 - \$1,800 - \$1,800 - \$1,800 - \$1,800 - \$1,800 - \$1,800 - \$1,800 - \$1,800 - \$1,800 - \$1,800 - \$1,800 - \$1,800 - \$1,800 - \$1,800 - \$1,800 - \$1,800 - \$1,800 - \$1,800 - \$1,800 - \$1,800 - \$1,800 - \$1,800 - \$1,800 - \$1,800 - \$1,800 - \$1,800 - \$1,800 - \$1,800 - \$1,800 - \$1,800 - \$1,800 - \$1,800 - \$1,800 - \$1,800 - \$1,800 - \$1,800 - \$1,800 - \$1,800 - \$1,800 - \$1,800 - \$1,800 - \$1,800 - \$1,800 - \$1,800 - \$1,800 - \$1,800 - \$1,800 - \$1,800 - \$1,800 - \$1,800 - \$1,800 - \$1,800 - \$1,800 - \$1,800 - \$1,800 - \$1,800 - \$1,800 - \$1,800 - \$1,800 - \$1,800 - \$1,800 - \$1,800 - \$1,8 |
| 11/2022 | <b>3.0%</b>   | \$ 2,822 | \$<br>4,847 | \$2,800                                                                                                                                                                                                                                                                                                                                                                                                                                                                                                                                                                                                                                                                                                                                                                                                                                                                                                                                                                                                                                                                                                                                                                                                                                                                                                                                                                                                                                                                                                                                                                                                                                                                                                                                                                                                                                                                                                                                                                                                                                                                                                                                                                                                                                                                                                                                                             |
| 12/2022 | <b>1</b> 2.9% | \$ 2,828 | \$<br>4,502 |                                                                                                                                                                                                                                                                                                                                                                                                                                                                                                                                                                                                                                                                                                                                                                                                                                                                                                                                                                                                                                                                                                                                                                                                                                                                                                                                                                                                                                                                                                                                                                                                                                                                                                                                                                                                                                                                                                                                                                                                                                                                                                                                                                                                                                                                                                                                                                     |
| 1/2023  | <b>5.7%</b>   | \$ 3,063 | \$<br>4,420 | \$2,300 - Rent Own Historic Cost to Own Relative to Rent                                                                                                                                                                                                                                                                                                                                                                                                                                                                                                                                                                                                                                                                                                                                                                                                                                                                                                                                                                                                                                                                                                                                                                                                                                                                                                                                                                                                                                                                                                                                                                                                                                                                                                                                                                                                                                                                                                                                                                                                                                                                                                                                                                                                                                                                                                            |
| 2/2023  | <b>5.9%</b>   | \$ 3,019 | \$<br>4,264 | \$1,800                                                                                                                                                                                                                                                                                                                                                                                                                                                                                                                                                                                                                                                                                                                                                                                                                                                                                                                                                                                                                                                                                                                                                                                                                                                                                                                                                                                                                                                                                                                                                                                                                                                                                                                                                                                                                                                                                                                                                                                                                                                                                                                                                                                                                                                                                                                                                             |
| 3/2023  | <b>2</b> 7.8% | \$ 3,100 | \$<br>4,436 | \( \frac{1}{2} \) \( \frac{1} \) \( \frac{1}{2} \) \( \frac{1}{2} \) \( \frac{1}{2} \) \( \frac{1} \) \( \frac{1} \) \( \frac{1} \) \( \frac{1}{2} \) \( \fr                                                                                                                                                                                                                                      |
| 4/2023  | <b>9.9%</b>   | \$ 3,221 | \$<br>4,366 | 61223 11223 1223 81223 11223 11223 11223 11223 11223 11223 11223                                                                                                                                                                                                                                                                                                                                                                                                                                                                                                                                                                                                                                                                                                                                                                                                                                                                                                                                                                                                                                                                                                                                                                                                                                                                                                                                                                                                                                                                                                                                                                                                                                                                                                                                                                                                                                                                                                                                                                                                                                                                                                                                                                                                                                                                                                    |
| 5/2023  | <b>11.6%</b>  | \$ 3,257 | \$<br>4,381 | у у                                                                                                                                                                                                                                                                                                                                                                                                                                                                                                                                                                                                                                                                                                                                                                                                                                                                                                                                                                                                                                                                                                                                                                                                                                                                                                                                                                                                                                                                                                                                                                                                                                                                                                                                                                                                                                                                                                                                                                                                                                                                                                                                                                                                                                                                                                                                                                 |