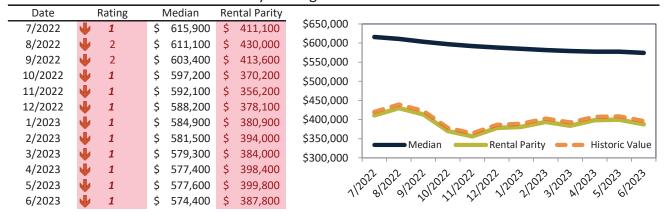

## Market Performance and Trends: Washoe County and Major Cities and Zips

| Study Area                      |      | Median<br>Resale \$ | Resale %<br>Change YoY |        | Median<br>Resale \$ |           | Rent %<br>Change YoY |        | Median<br>Rent \$ |       | Cost of<br>Ownership |       | Ownership<br>Prem./Disc. |       | Cap Rate |
|---------------------------------|------|---------------------|------------------------|--------|---------------------|-----------|----------------------|--------|-------------------|-------|----------------------|-------|--------------------------|-------|----------|
| Study Area Washoe County        | \$   | 523,400             | T                      | -8.1%  | \$                  | 523,400   | 勿                    | 1.5%   | \$                | 2,366 | \$                   | 3,216 | \$                       | 850   | 4.3%.    |
| ,                               | \$   | 522,700             | Ť                      | -7.6%  | \$                  | 522,700   | Ψ,                   | 1.7%   | \$                | 2,656 | \$                   | 3,211 | \$                       | 556   | 4.9%.    |
| Sparks                          | \$   | 488,300             | Ψ.                     | -7.0%  | \$                  | 488,300   | N                    | 1.3%   | \$                | 2,251 | \$                   | 3,000 | \$                       | 749   | 4.4%.    |
| Carson City                     | \$   | 453,900             | Ψ                      | -7.2%  | \$                  | 453,900   | 1                    | 4.9%   | \$                | 2,055 | \$                   | 2,789 | \$                       | 734   | 4.3%.    |
| East Reno                       | \$   | 398,200             | Ψ                      | -7.2%  | \$                  | 398,200   | 1                    | 6.7%   | \$                | 2,122 | \$                   | 2,447 | \$                       | 324   | 5.1%.    |
| Southwest                       | \$   | 768,600             | •                      | -9.9%  | \$                  | 768,600   | 1                    | 3.9%   | \$                | 2,648 | \$                   | 4,722 | \$                       | 2,075 | 3.3%.    |
| Northwest                       | \$   | 574,400             | •                      | -6.9%  | \$                  | 574,400   | 1                    | 3.8%   | \$                | 2,383 | \$                   | 3,529 | \$                       | 1,146 | 4.0%.    |
| Northeast                       | \$   | 431,200             | •                      | -7.0%  | \$                  | 431,200   | 1                    | 5.2%   | \$                | 2,084 | \$                   | 2,649 | \$                       | 565   | 4.6%.    |
| South Central                   | \$   | 340,400             | •                      | -7.5%  | \$                  | 340,400   | 2                    | 7.1%   | \$                | 2,808 | \$                   | 2,091 | \$                       | (717) | 7.9%.    |
| Old Northwest - West University | \$   | 474,600             | •                      | -7.2%  | \$                  | 474,600   | N                    | 1.9%   | \$                | 2,072 | \$                   | 2,916 | \$                       | 843   | 4.2%.    |
| South Reno                      | \$   | 901,800             | •                      | -9.3%  | \$                  | 901,800   | 1                    | 4.1%   | \$                | 2,498 | \$                   | 5,541 | \$                       | 3,043 | 2.7%.    |
| Golden Valley                   | \$   | 469,000             | 1                      | 3.1%   | \$                  | 469,000   | 1                    | 5.3%   | \$                | 1,837 | \$                   | 2,882 | \$                       | 1,045 | 3.8%.    |
| Lemmon Valley                   | \$   | 417,200             | •                      | -6.4%  | \$                  | 417,200   | 1                    | 6.7%   | \$                | 2,178 | \$                   | 2,563 | \$                       | 385   | 5.0%.    |
| 89502                           | \$   | 400,500             | •                      | -7.8%  | \$                  | 400,500   | 1                    | 2.4%   | \$                | 2,257 | \$                   | 2,461 | \$                       | 204   | 5.4%.    |
| 89509                           | \$   | 622,900             | Ψ                      | -8.6%  | \$                  | 622,900   | 1                    | 2.2%   | \$                | 2,840 | \$                   | 3,827 | \$                       | 987   | 4.4%.    |
| 89436                           | \$   | 537,100             | Ψ                      | -6.1%  | \$                  | 537,100   | •                    | -0.1%  | \$                | 2,345 | \$                   | 3,300 | \$                       | 955   | 4.2%.    |
| 89523                           | \$   | 585,700             | Ψ                      | -6.2%  | \$                  | 585,700   | 刁                    | 1.9%   | \$                | 2,469 | \$                   | 3,599 | \$                       | 1,130 | 4.0%.    |
| 89431                           | \$   | 375,300             | Ψ                      | -4.8%  | \$                  | 375,300   | 1                    | 2.4%   | \$                | 2,091 | \$                   | 2,306 | \$                       | 215   | 5.3%.    |
| 89506                           | \$   | 423,400             | Ψ                      | -6.7%  | \$                  | 423,400   | 1                    | 6.7%   | \$                | 2,452 | \$                   | 2,601 | \$                       | 149   | 5.6%.    |
| 89521                           | \$   | 631,500             | Ψ                      | -8.9%  | \$                  | 631,500   | 詞                    | 0.8%   | \$                | 2,321 | \$                   | 3,880 | \$                       | 1,559 | 3.5%.    |
| 89511                           | \$   | 949,000             | •                      | -11.6% | \$                  | 949,000   | 1                    | 3.1%   | \$                | 3,671 | \$                   | 5,831 | \$                       | 2,160 | 3.7%.    |
| 89503                           | \$   | 440,900             | Ψ                      | -6.3%  | \$                  | 440,900   | 1                    | 6.0%   | \$                | 1,838 | \$                   | 2,709 | \$                       | 871   | 4.0%.    |
| 89434                           | \$   | 445,700             | •                      | -6.2%  | \$                  | 445,700   | 1                    | 2.3%   | \$                | 2,324 | \$                   | 2,738 | \$                       | 415   | 5.0%.    |
| 89433                           | \$   | 399,400             | Ψ                      | -5.4%  | \$                  | 399,400   | 1                    | 5.8%   | \$                | 2,062 | \$                   | 2,454 | \$                       | 392   | 5.0%.    |
| 89508                           | \$   | 449,400             | Ψ                      | -6.9%  | \$                  | 449,400   | 1                    | 3.7%   | \$                | 2,180 | \$                   | 2,761 | \$                       | 581   | 4.7%.    |
| 89441                           | \$   | 636,100             | •                      | -6.6%  | \$                  | 636,100   | 1                    | 5.8%   | \$                | 2,456 | \$                   | 3,908 | \$                       | 1,452 | 3.7%.    |
| 89519                           | \$   | 801,600             | •                      | -11.6% | \$                  | 801,600   | 1                    | 2.8%   | \$                | 2,785 | \$                   | 4,925 | \$                       | 2,140 | 3.3%.    |
| 89451                           | \$ 1 | 1,287,300           | •                      | -19.2% | \$ :                | 1,287,300 | •                    | -19.1% | \$                | 2,620 | \$                   | 7,909 | \$                       | 5,289 | 2.0%.    |
| 89501                           | \$   | 393,500             | •                      | -7.6%  | \$                  | 393,500   | •                    | -2.4%  | \$                | 1,662 | \$                   | 2,418 | \$                       | 756   | 4.1%.    |
| 89510                           | \$   | 464,200             | •                      | -0.4%  | \$                  | 464,200   | 1                    | 3.1%   | \$                | 1,922 | \$                   | 2,852 | \$                       | 930   | 4.0%.    |
| 89704                           | \$   | 629,600             | •                      | -6.7%  | \$                  | 629,600   | 1                    | 3.5%   | \$                | 2,471 | \$                   | 3,868 | \$                       | 1,397 | 3.8%.    |