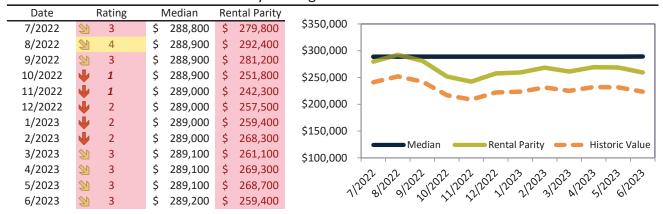

## Market Timing Rating and Valuations: Washoe County and Major Cities and Zips

| Study Area                      |               | Rating |      | Median    | Re | ntal Parity | % Over/Under<br>Rental Parity | Historic<br>Premium | % Over/Under<br>Historic Prem. |
|---------------------------------|---------------|--------|------|-----------|----|-------------|-------------------------------|---------------------|--------------------------------|
| Washoe County                   | •             | 1      | \$   | 523,400   | \$ | 385,000     | 35.9%                         | -5.2%               | 41.1%                          |
| Reno                            | •             | 2      | \$   | 522,700   | \$ | 432,200     | 20.9%                         | 11.9%               | ▶ 9.0%                         |
| Sparks                          | •             | 1      | \$   | 488,300   | \$ | 366,300     | 33.3%                         | -5.8%               | 39.1%                          |
| Carson City                     | •             | 1      | \$   | 453,900   | \$ | 334,400     | 35.7%                         | -9.7%               | 45.4%                          |
| East Reno                       | •             | 1      | \$   | 398,200   | \$ | 345,300     | <b>1</b> 5.3%                 | -22.1%              | 37.4%                          |
| Southwest                       | •             | 1      | \$   | 768,600   | \$ | 430,900     | <b>78.4%</b>                  | 4.8%                | 73.6%                          |
| North Valleys                   | 21            | 3      | \$   | 289,200   | \$ | 259,400     | 11.5%                         | -13.8%              | 25.3%                          |
| Northwest                       | •             | 1      | \$   | 574,400   | \$ | 387,800     | <b>48.1%</b>                  | 2.1%                | <b>46.0%</b>                   |
| Northeast                       | •             | 1      | \$   | 431,200   | \$ | 339,200     | 27.1%                         | -35.6%              | 62.7%                          |
| South Central                   | $\Rightarrow$ | 5      | \$   | 340,400   | \$ | 457,000     | -25.6%                        | -18.4%              | <b> </b> ► -7.2%               |
| Old Northwest - West University | •             | 1      | \$   | 474,600   | \$ | 337,300     | <b>40.7</b> %                 | -13.5%              | <b>54.2%</b>                   |
| South Reno                      | •             | 1      | \$   | 901,800   | \$ | 406,400     | <b>121.9%</b>                 | -0.7%               | <b>122.6%</b>                  |
| Golden Valley                   | •             | 1      | \$   | 469,000   | \$ | 298,900     | <b>56.9%</b>                  | -4.1%               | 61.0%                          |
| Lemmon Valley                   | •             | 1      | \$   | 417,200   | \$ | 354,500     | 17.7%                         | -15.8%              | 33.5%                          |
| 89502                           | •             | 1      | \$   | 400,500   | \$ | 367,200     | 9.1%                          | -20.4%              | 29.5%                          |
| 89509                           | •             | 1      | \$   | 622,900   | \$ | 462,200     | 34.8%                         | 0.9%                | 33.9%                          |
| 89436                           | •             | 1      | \$   | 537,100   | \$ | 381,600     | <b>40.7</b> %                 | 1.7%                | 39.0%                          |
| 89523                           | •             | 1      | \$   | 585,700   | \$ | 401,800     | 45.7%                         | 3.1%                | 42.6%                          |
| 89431                           | •             | 2      | \$   | 375,300   | \$ | 340,200     | 10.3%                         | -19.9%              | 30.2%                          |
| 89506                           | 21            | 3      | \$   | 423,400   | \$ | 399,100     | 6.1%                          | -13.9%              | 20.0%                          |
| 89521                           | •             | 1      | \$   | 631,500   | \$ | 377,700     | 67.2%                         | 1.1%                | 66.1%                          |
| 89511                           | •             | 1      | \$   | 949,000   | \$ | 597,400     | <b>58.9%</b>                  | -1.0%               | <b>59.9%</b>                   |
| 89503                           | •             | 1      | \$   | 440,900   | \$ | 299,000     | <b>47.4%</b>                  | -14.6%              | 62.0%                          |
| 89434                           | •             | 1      | \$   | 445,700   | \$ | 378,200     | <b>1</b> 7.8%                 | -10.4%              | 28.2%                          |
| 89433                           | •             | 1      | \$   | 399,400   | \$ | 335,600     | <b>1</b> 9.0%                 | -17.6%              | <b>36.6%</b>                   |
| 89508                           | •             | 1      | \$   | 449,400   | \$ | 354,800     | 26.6%                         | -9.4%               | 36.0%                          |
| 89441                           | •             | 1      | \$   | 636,100   | \$ | 399,700     | <b>59.1%</b>                  | 0.6%                | <b>58.5%</b>                   |
| 89519                           | •             | 1      | \$   | 801,600   | \$ | 453,200     | <b>76.9%</b>                  | 7.0%                | 69.9%                          |
| 89451                           | •             | 1      | \$ : | 1,287,300 | \$ | 426,400     | 201.9%                        | -29.2%              | 231.1%                         |
| 89501                           | •             | 1      | \$   | 393,500   | \$ | 270,400     | 45.6%                         | -5.8%               | 62.1%                          |
| 89510                           | •             | 1      | \$   | 464,200   | \$ | 312,800     | <b>48.4%</b>                  | -4.4%               | 52.8%                          |
| 89704                           | •             | 1      | \$   | 629,600   | \$ | 402,200     | <b>56.6%</b>                  | -7.8%               | 64.4%                          |