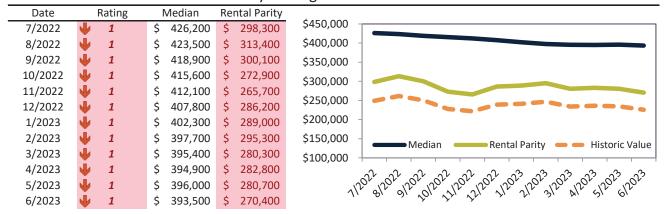

#### Washoe County Housing Market Value & Trends Update

Historically, properties in this market sell at a -5.2% discount. Today's premium is 35.9%. This market is 41.1% overvalued. Median home price is \$523,400. Prices fell 8.1% year-over-year.

Monthly cost of ownership is \$3,215, and rents average \$2,365, making owning \$850 per month more costly than renting. Rents rose 1.5% year-over-year. The current capitalization rate (rent/price) is 4.3%.

#### Market rating = 1

#### Median Home Price and Rental Parity trailing twelve months