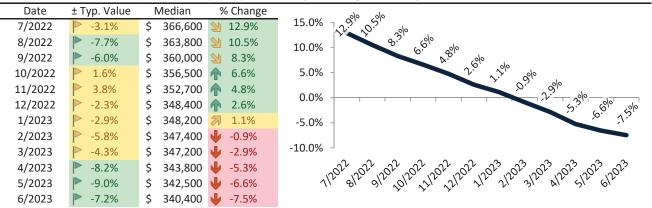

info@TAIT.com 10 of 46

Historically, properties in this market sell at a 11.9% premium. Today's premium is 20.9%. This market is 9.0% overvalued. Median home price is \$522,700. Prices fell 7.6% year-over-year.

Monthly cost of ownership is \$3,211, and rents average \$2,655, making owning \$555 per month more costly than renting. Rents rose 1.7% year-over-year. The current capitalization rate (rent/price) is 4.9%.