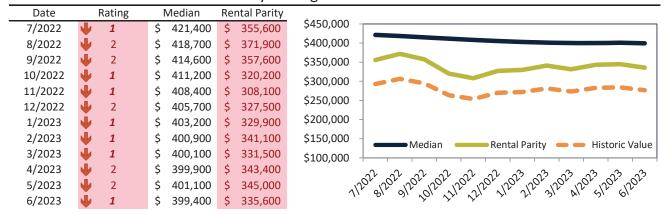

#### Washoe County Housing Market Value & Trends Update

Historically, properties in this market sell at a -5.2% discount. Today's premium is 35.9%. This market is 41.1% overvalued. Median home price is \$523,400. Prices fell 8.1% year-over-year.

Monthly cost of ownership is \$3,215, and rents average \$2,365, making owning \$850 per month more costly than renting. Rents rose 1.5% year-over-year. The current capitalization rate (rent/price) is 4.3%.

#### Market rating = 1

#### Median Home Price and Rental Parity trailing twelve months