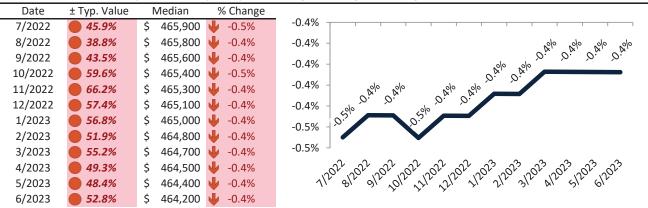

info@TAIT.com 10 of 46

Historically, properties in this market sell at a 11.9% premium. Today's premium is 20.9%. This market is 9.0% overvalued. Median home price is \$522,700. Prices fell 7.6% year-over-year.

Monthly cost of ownership is \$3,211, and rents average \$2,655, making owning \$555 per month more costly than renting. Rents rose 1.7% year-over-year. The current capitalization rate (rent/price) is 4.9%.

#### Historic Median Home Price Relative to Rental Parity: Washoe County since January 1988

TAIT Housing Report® Market Timing System Rating: Washoe County since January 1988

**info@TAIT.com** 7 of 46