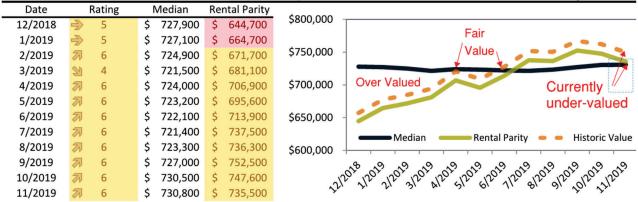

#### Historic Median Home Price Relative to Rental Parity: Washoe County since January 1988

TAIT Housing Report® Market Timing System Rating: Washoe County since January 1988

**info@TAIT.com** 7 of 46