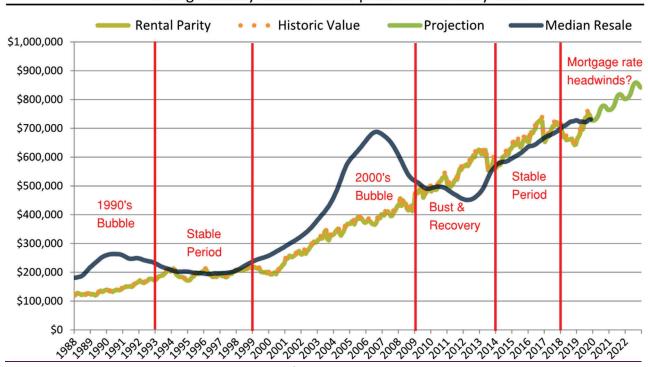

### Washoe County median home price since January 1988

#### Washoe County Housing Market Value & Trends Update

Historically, properties in this market sell at a -5.2% discount. Today's premium is 35.9%. This market is 41.1% overvalued. Median home price is \$523,400. Prices fell 8.1% year-over-year.

Monthly cost of ownership is \$3,215, and rents average \$2,365, making owning \$850 per month more costly than renting. Rents rose 1.5% year-over-year. The current capitalization rate (rent/price) is 4.3%.