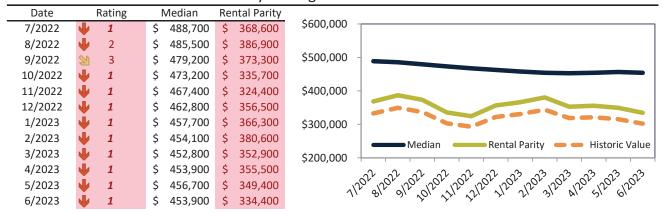

#### Historic Median Home Price Relative to Rental Parity: Washoe County since January 1988

TAIT Housing Report® Market Timing System Rating: Washoe County since January 1988

**info@TAIT.com** 7 of 46

## Market Timing Rating and Valuations: Washoe County and Major Cities and Zips

| Study Area                      |               | Rating |      | Median    | Re | ntal Parity | % Over/Under<br>Rental Parity | Historic<br>Premium | % Over/Under<br>Historic Prem. |
|---------------------------------|---------------|--------|------|-----------|----|-------------|-------------------------------|---------------------|--------------------------------|
| Washoe County                   | •             | 1      | \$   | 523,400   | \$ | 385,000     | 35.9%                         | -5.2%               | 41.1%                          |
| Reno                            | •             | 2      | \$   | 522,700   | \$ | 432,200     | 20.9%                         | 11.9%               | ▶ 9.0%                         |
| Sparks                          | •             | 1      | \$   | 488,300   | \$ | 366,300     | 33.3%                         | -5.8%               | 39.1%                          |
| Carson City                     | •             | 1      | \$   | 453,900   | \$ | 334,400     | 35.7%                         | -9.7%               | 45.4%                          |
| East Reno                       | •             | 1      | \$   | 398,200   | \$ | 345,300     | <b>1</b> 5.3%                 | -22.1%              | 37.4%                          |
| Southwest                       | •             | 1      | \$   | 768,600   | \$ | 430,900     | <b>78.4%</b>                  | 4.8%                | 73.6%                          |
| North Valleys                   | 21            | 3      | \$   | 289,200   | \$ | 259,400     | 11.5%                         | -13.8%              | 25.3%                          |
| Northwest                       | •             | 1      | \$   | 574,400   | \$ | 387,800     | <b>48.1%</b>                  | 2.1%                | <b>46.0%</b>                   |
| Northeast                       | •             | 1      | \$   | 431,200   | \$ | 339,200     | 27.1%                         | -35.6%              | 62.7%                          |
| South Central                   | $\Rightarrow$ | 5      | \$   | 340,400   | \$ | 457,000     | -25.6%                        | -18.4%              | <b> </b> ► -7.2%               |
| Old Northwest - West University | •             | 1      | \$   | 474,600   | \$ | 337,300     | <b>40.7</b> %                 | -13.5%              | <b>54.2%</b>                   |
| South Reno                      | •             | 1      | \$   | 901,800   | \$ | 406,400     | <b>121.9%</b>                 | -0.7%               | <b>122.6%</b>                  |
| Golden Valley                   | •             | 1      | \$   | 469,000   | \$ | 298,900     | <b>56.9%</b>                  | -4.1%               | 61.0%                          |
| Lemmon Valley                   | •             | 1      | \$   | 417,200   | \$ | 354,500     | 17.7%                         | -15.8%              | 33.5%                          |
| 89502                           | •             | 1      | \$   | 400,500   | \$ | 367,200     | 9.1%                          | -20.4%              | 29.5%                          |
| 89509                           | •             | 1      | \$   | 622,900   | \$ | 462,200     | 34.8%                         | 0.9%                | 33.9%                          |
| 89436                           | •             | 1      | \$   | 537,100   | \$ | 381,600     | <b>40.7</b> %                 | 1.7%                | 39.0%                          |
| 89523                           | •             | 1      | \$   | 585,700   | \$ | 401,800     | 45.7%                         | 3.1%                | 42.6%                          |
| 89431                           | •             | 2      | \$   | 375,300   | \$ | 340,200     | 10.3%                         | -19.9%              | 30.2%                          |
| 89506                           | 21            | 3      | \$   | 423,400   | \$ | 399,100     | 6.1%                          | -13.9%              | 20.0%                          |
| 89521                           | •             | 1      | \$   | 631,500   | \$ | 377,700     | 67.2%                         | 1.1%                | 66.1%                          |
| 89511                           | •             | 1      | \$   | 949,000   | \$ | 597,400     | <b>58.9%</b>                  | -1.0%               | <b>59.9%</b>                   |
| 89503                           | •             | 1      | \$   | 440,900   | \$ | 299,000     | <b>47.4%</b>                  | -14.6%              | 62.0%                          |
| 89434                           | •             | 1      | \$   | 445,700   | \$ | 378,200     | <b>1</b> 7.8%                 | -10.4%              | 28.2%                          |
| 89433                           | •             | 1      | \$   | 399,400   | \$ | 335,600     | <b>1</b> 9.0%                 | -17.6%              | <b>36.6%</b>                   |
| 89508                           | •             | 1      | \$   | 449,400   | \$ | 354,800     | 26.6%                         | -9.4%               | 36.0%                          |
| 89441                           | •             | 1      | \$   | 636,100   | \$ | 399,700     | <b>59.1%</b>                  | 0.6%                | <b>58.5%</b>                   |
| 89519                           | •             | 1      | \$   | 801,600   | \$ | 453,200     | <b>76.9%</b>                  | 7.0%                | 69.9%                          |
| 89451                           | •             | 1      | \$ : | 1,287,300 | \$ | 426,400     | 201.9%                        | -29.2%              | 231.1%                         |
| 89501                           | •             | 1      | \$   | 393,500   | \$ | 270,400     | 45.6%                         | -5.8%               | 62.1%                          |
| 89510                           | •             | 1      | \$   | 464,200   | \$ | 312,800     | <b>48.4%</b>                  | -4.4%               | 52.8%                          |
| 89704                           | •             | 1      | \$   | 629,600   | \$ | 402,200     | <b>56.6%</b>                  | -7.8%               | 64.4%                          |