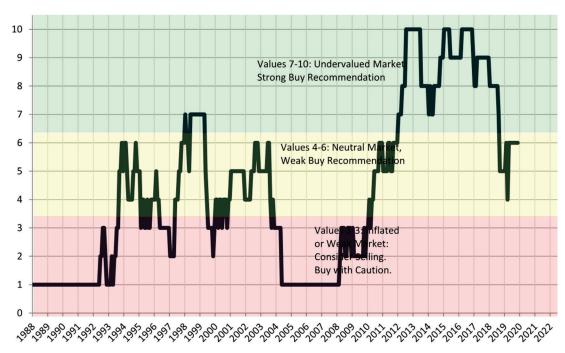

#### Historic Median Home Price Relative to Rental Parity: Washoe County since January 1988

TAIT Housing Report® Market Timing System Rating: Washoe County since January 1988

**info@TAIT.com** 7 of 46

#### Market rating = 1