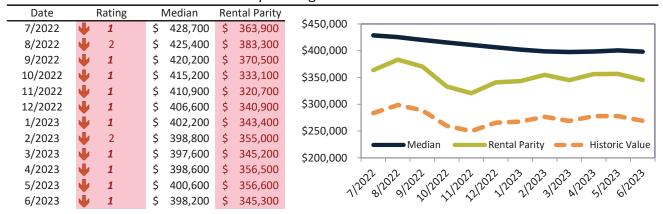

#### Washoe County Housing Market Value & Trends Update

Historically, properties in this market sell at a -5.2% discount. Today's premium is 35.9%. This market is 41.1% overvalued. Median home price is \$523,400. Prices fell 8.1% year-over-year.

Monthly cost of ownership is \$3,215, and rents average \$2,365, making owning \$850 per month more costly than renting. Rents rose 1.5% year-over-year. The current capitalization rate (rent/price) is 4.3%.

#### Market rating = 1

#### Median Home Price and Rental Parity trailing twelve months