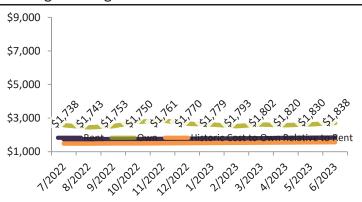

Monthly cost of ownership is \$3,215, and rents average \$2,365, making owning \$850 per month more costly than renting. Rents rose 1.5% year-over-year. The current capitalization rate (rent/price) is 4.3%.

#### Washoe County median rent and monthly cost of ownership since January 1988

info@TAIT.com 5 of 46