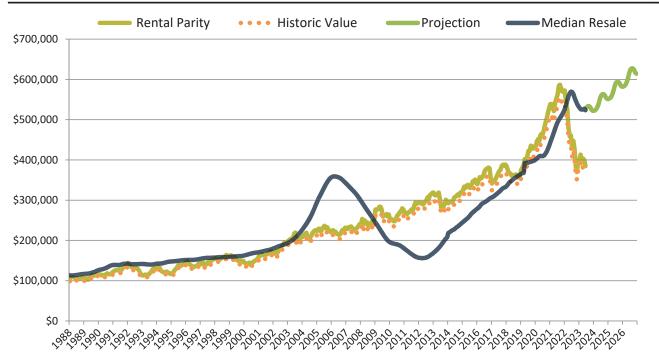

#### Historic Median Home Price Relative to Rental Parity: Washoe County since January 1988

TAIT Housing Report® Market Timing System Rating: Washoe County since January 1988

**info@TAIT.com** 7 of 46