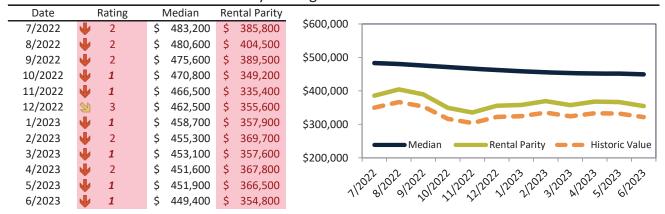

info@TAIT.com 10 of 46

Historically, properties in this market sell at a 11.9% premium. Today's premium is 20.9%. This market is 9.0% overvalued. Median home price is \$522,700. Prices fell 7.6% year-over-year.

Monthly cost of ownership is \$3,211, and rents average \$2,655, making owning \$555 per month more costly than renting. Rents rose 1.7% year-over-year. The current capitalization rate (rent/price) is 4.9%.

#### Market rating = 2

#### Median Home Price and Rental Parity trailing twelve months