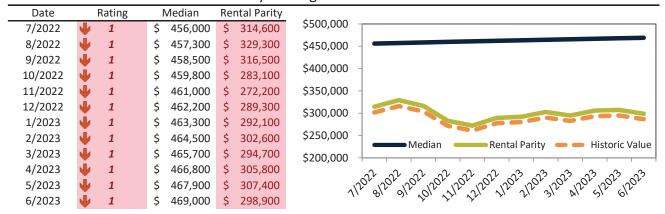

#### Washoe County Housing Market Value & Trends Update

Historically, properties in this market sell at a -5.2% discount. Today's premium is 35.9%. This market is 41.1% overvalued. Median home price is \$523,400. Prices fell 8.1% year-over-year.

Monthly cost of ownership is \$3,215, and rents average \$2,365, making owning \$850 per month more costly than renting. Rents rose 1.5% year-over-year. The current capitalization rate (rent/price) is 4.3%.

#### Market rating = 1

#### Median Home Price and Rental Parity trailing twelve months