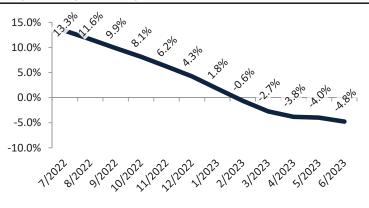

#### Historic Median Home Price Relative to Rental Parity: Washoe County since January 1988

TAIT Housing Report® Market Timing System Rating: Washoe County since January 1988

**info@TAIT.com** 7 of 46

## Market Timing Rating and Valuations: Washoe County and Major Cities and Zips

| Study Area                      |               | Rating |      | Median    | Re | ntal Parity | % Over/Under<br>Rental Parity | Historic<br>Premium | % Over/Under<br>Historic Prem. |
|---------------------------------|---------------|--------|------|-----------|----|-------------|-------------------------------|---------------------|--------------------------------|
| Washoe County                   | •             | 1      | \$   | 523,400   | \$ | 385,000     | 35.9%                         | -5.2%               | 41.1%                          |
| Reno                            | •             | 2      | \$   | 522,700   | \$ | 432,200     | 20.9%                         | 11.9%               | ▶ 9.0%                         |
| Sparks                          | •             | 1      | \$   | 488,300   | \$ | 366,300     | 33.3%                         | -5.8%               | 39.1%                          |
| Carson City                     | •             | 1      | \$   | 453,900   | \$ | 334,400     | 35.7%                         | -9.7%               | 45.4%                          |
| East Reno                       | •             | 1      | \$   | 398,200   | \$ | 345,300     | <b>1</b> 5.3%                 | -22.1%              | 37.4%                          |
| Southwest                       | •             | 1      | \$   | 768,600   | \$ | 430,900     | <b>78.4%</b>                  | 4.8%                | 73.6%                          |
| North Valleys                   | 21            | 3      | \$   | 289,200   | \$ | 259,400     | 11.5%                         | -13.8%              | 25.3%                          |
| Northwest                       | •             | 1      | \$   | 574,400   | \$ | 387,800     | <b>48.1%</b>                  | 2.1%                | <b>46.0%</b>                   |
| Northeast                       | •             | 1      | \$   | 431,200   | \$ | 339,200     | 27.1%                         | -35.6%              | 62.7%                          |
| South Central                   | $\Rightarrow$ | 5      | \$   | 340,400   | \$ | 457,000     | -25.6%                        | -18.4%              | <b> </b> ► -7.2%               |
| Old Northwest - West University | •             | 1      | \$   | 474,600   | \$ | 337,300     | <b>40.7</b> %                 | -13.5%              | <b>54.2%</b>                   |
| South Reno                      | •             | 1      | \$   | 901,800   | \$ | 406,400     | <b>121.9%</b>                 | -0.7%               | <b>122.6%</b>                  |
| Golden Valley                   | •             | 1      | \$   | 469,000   | \$ | 298,900     | <b>56.9%</b>                  | -4.1%               | 61.0%                          |
| Lemmon Valley                   | •             | 1      | \$   | 417,200   | \$ | 354,500     | 17.7%                         | -15.8%              | 33.5%                          |
| 89502                           | •             | 1      | \$   | 400,500   | \$ | 367,200     | 9.1%                          | -20.4%              | 29.5%                          |
| 89509                           | •             | 1      | \$   | 622,900   | \$ | 462,200     | 34.8%                         | 0.9%                | 33.9%                          |
| 89436                           | •             | 1      | \$   | 537,100   | \$ | 381,600     | <b>40.7</b> %                 | 1.7%                | 39.0%                          |
| 89523                           | •             | 1      | \$   | 585,700   | \$ | 401,800     | 45.7%                         | 3.1%                | 42.6%                          |
| 89431                           | •             | 2      | \$   | 375,300   | \$ | 340,200     | 10.3%                         | -19.9%              | 30.2%                          |
| 89506                           | 21            | 3      | \$   | 423,400   | \$ | 399,100     | 6.1%                          | -13.9%              | 20.0%                          |
| 89521                           | •             | 1      | \$   | 631,500   | \$ | 377,700     | 67.2%                         | 1.1%                | 66.1%                          |
| 89511                           | •             | 1      | \$   | 949,000   | \$ | 597,400     | <b>58.9%</b>                  | -1.0%               | <b>59.9%</b>                   |
| 89503                           | •             | 1      | \$   | 440,900   | \$ | 299,000     | <b>47.4%</b>                  | -14.6%              | 62.0%                          |
| 89434                           | •             | 1      | \$   | 445,700   | \$ | 378,200     | <b>1</b> 7.8%                 | -10.4%              | 28.2%                          |
| 89433                           | •             | 1      | \$   | 399,400   | \$ | 335,600     | <b>1</b> 9.0%                 | -17.6%              | <b>36.6%</b>                   |
| 89508                           | •             | 1      | \$   | 449,400   | \$ | 354,800     | 26.6%                         | -9.4%               | 36.0%                          |
| 89441                           | •             | 1      | \$   | 636,100   | \$ | 399,700     | <b>59.1%</b>                  | 0.6%                | <b>58.5%</b>                   |
| 89519                           | •             | 1      | \$   | 801,600   | \$ | 453,200     | <b>76.9%</b>                  | 7.0%                | 69.9%                          |
| 89451                           | •             | 1      | \$ : | 1,287,300 | \$ | 426,400     | 201.9%                        | -29.2%              | 231.1%                         |
| 89501                           | •             | 1      | \$   | 393,500   | \$ | 270,400     | 45.6%                         | -5.8%               | 62.1%                          |
| 89510                           | •             | 1      | \$   | 464,200   | \$ | 312,800     | <b>48.4%</b>                  | -4.4%               | 52.8%                          |
| 89704                           | •             | 1      | \$   | 629,600   | \$ | 402,200     | <b>56.6%</b>                  | -7.8%               | 64.4%                          |