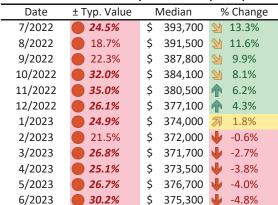

#### Washoe County Housing Market Value & Trends Update

Historically, properties in this market sell at a -5.2% discount. Today's premium is 35.9%. This market is 41.1% overvalued. Median home price is \$523,400. Prices fell 8.1% year-over-year.

Monthly cost of ownership is \$3,215, and rents average \$2,365, making owning \$850 per month more costly than renting. Rents rose 1.5% year-over-year. The current capitalization rate (rent/price) is 4.3%.

#### Historic Median Home Price Relative to Rental Parity: Washoe County since January 1988

TAIT Housing Report® Market Timing System Rating: Washoe County since January 1988

**info@TAIT.com** 7 of 46

## Market Timing Rating and Valuations: Washoe County and Major Cities and Zips

| Study Area                      |               | Rating |      | Median    | Re | ntal Parity | % Over/Under<br>Rental Parity | Historic<br>Premium | % Over/Under<br>Historic Prem. |
|---------------------------------|---------------|--------|------|-----------|----|-------------|-------------------------------|---------------------|--------------------------------|
| Washoe County                   | •             | 1      | \$   | 523,400   | \$ | 385,000     | 35.9%                         | -5.2%               | 41.1%                          |
| Reno                            | •             | 2      | \$   | 522,700   | \$ | 432,200     | 20.9%                         | 11.9%               | ▶ 9.0%                         |
| Sparks                          | •             | 1      | \$   | 488,300   | \$ | 366,300     | 33.3%                         | -5.8%               | 39.1%                          |
| Carson City                     | •             | 1      | \$   | 453,900   | \$ | 334,400     | 35.7%                         | -9.7%               | 45.4%                          |
| East Reno                       | •             | 1      | \$   | 398,200   | \$ | 345,300     | <b>1</b> 5.3%                 | -22.1%              | 37.4%                          |
| Southwest                       | •             | 1      | \$   | 768,600   | \$ | 430,900     | <b>78.4%</b>                  | 4.8%                | 73.6%                          |
| North Valleys                   | 21            | 3      | \$   | 289,200   | \$ | 259,400     | 11.5%                         | -13.8%              | 25.3%                          |
| Northwest                       | •             | 1      | \$   | 574,400   | \$ | 387,800     | <b>48.1%</b>                  | 2.1%                | <b>46.0%</b>                   |
| Northeast                       | •             | 1      | \$   | 431,200   | \$ | 339,200     | 27.1%                         | -35.6%              | 62.7%                          |
| South Central                   | $\Rightarrow$ | 5      | \$   | 340,400   | \$ | 457,000     | -25.6%                        | -18.4%              | <b> </b> ► -7.2%               |
| Old Northwest - West University | •             | 1      | \$   | 474,600   | \$ | 337,300     | <b>40.7</b> %                 | -13.5%              | <b>54.2%</b>                   |
| South Reno                      | •             | 1      | \$   | 901,800   | \$ | 406,400     | <b>121.9%</b>                 | -0.7%               | <b>122.6%</b>                  |
| Golden Valley                   | •             | 1      | \$   | 469,000   | \$ | 298,900     | <b>56.9%</b>                  | -4.1%               | 61.0%                          |
| Lemmon Valley                   | •             | 1      | \$   | 417,200   | \$ | 354,500     | 17.7%                         | -15.8%              | 33.5%                          |
| 89502                           | •             | 1      | \$   | 400,500   | \$ | 367,200     | 9.1%                          | -20.4%              | 29.5%                          |
| 89509                           | •             | 1      | \$   | 622,900   | \$ | 462,200     | 34.8%                         | 0.9%                | 33.9%                          |
| 89436                           | •             | 1      | \$   | 537,100   | \$ | 381,600     | <b>40.7</b> %                 | 1.7%                | 39.0%                          |
| 89523                           | •             | 1      | \$   | 585,700   | \$ | 401,800     | 45.7%                         | 3.1%                | 42.6%                          |
| 89431                           | •             | 2      | \$   | 375,300   | \$ | 340,200     | 10.3%                         | -19.9%              | 30.2%                          |
| 89506                           | 21            | 3      | \$   | 423,400   | \$ | 399,100     | 6.1%                          | -13.9%              | 20.0%                          |
| 89521                           | •             | 1      | \$   | 631,500   | \$ | 377,700     | 67.2%                         | 1.1%                | 66.1%                          |
| 89511                           | •             | 1      | \$   | 949,000   | \$ | 597,400     | <b>58.9%</b>                  | -1.0%               | <b>59.9%</b>                   |
| 89503                           | •             | 1      | \$   | 440,900   | \$ | 299,000     | <b>47.4%</b>                  | -14.6%              | 62.0%                          |
| 89434                           | •             | 1      | \$   | 445,700   | \$ | 378,200     | <b>1</b> 7.8%                 | -10.4%              | 28.2%                          |
| 89433                           | •             | 1      | \$   | 399,400   | \$ | 335,600     | <b>1</b> 9.0%                 | -17.6%              | <b>36.6%</b>                   |
| 89508                           | •             | 1      | \$   | 449,400   | \$ | 354,800     | 26.6%                         | -9.4%               | 36.0%                          |
| 89441                           | •             | 1      | \$   | 636,100   | \$ | 399,700     | <b>59.1%</b>                  | 0.6%                | <b>58.5%</b>                   |
| 89519                           | •             | 1      | \$   | 801,600   | \$ | 453,200     | <b>76.9%</b>                  | 7.0%                | 69.9%                          |
| 89451                           | •             | 1      | \$ : | 1,287,300 | \$ | 426,400     | 201.9%                        | -29.2%              | 231.1%                         |
| 89501                           | •             | 1      | \$   | 393,500   | \$ | 270,400     | 45.6%                         | -5.8%               | 62.1%                          |
| 89510                           | •             | 1      | \$   | 464,200   | \$ | 312,800     | <b>48.4%</b>                  | -4.4%               | 52.8%                          |
| 89704                           | •             | 1      | \$   | 629,600   | \$ | 402,200     | <b>56.6%</b>                  | -7.8%               | 64.4%                          |