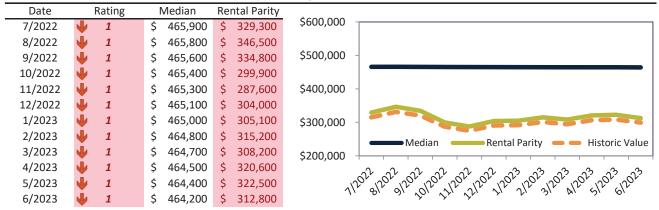

info@TAIT.com 10 of 46

Historically, properties in this market sell at a 11.9% premium. Today's premium is 20.9%. This market is 9.0% overvalued. Median home price is \$522,700. Prices fell 7.6% year-over-year.

Monthly cost of ownership is \$3,211, and rents average \$2,655, making owning \$555 per month more costly than renting. Rents rose 1.7% year-over-year. The current capitalization rate (rent/price) is 4.9%.

#### Market rating = 2

#### Median Home Price and Rental Parity trailing twelve months