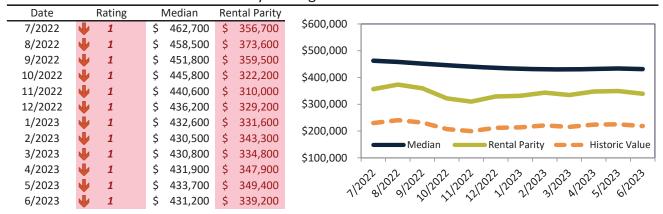

#### Washoe County Housing Market Value & Trends Update

Historically, properties in this market sell at a -5.2% discount. Today's premium is 35.9%. This market is 41.1% overvalued. Median home price is \$523,400. Prices fell 8.1% year-over-year.

Monthly cost of ownership is \$3,215, and rents average \$2,365, making owning \$850 per month more costly than renting. Rents rose 1.5% year-over-year. The current capitalization rate (rent/price) is 4.3%.

#### Market rating = 1

#### Median Home Price and Rental Parity trailing twelve months