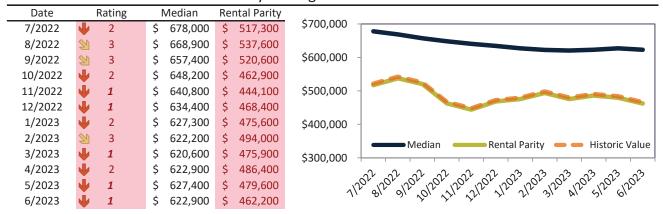

#### Historic Median Home Price Relative to Rental Parity: Washoe County since January 1988

TAIT Housing Report® Market Timing System Rating: Washoe County since January 1988

**info@TAIT.com** 7 of 46

## Market Timing Rating and Valuations: Washoe County and Major Cities and Zips

| Study Area                      |               | Rating |      | Median    | Re | ntal Parity | % Over/Under<br>Rental Parity | Historic<br>Premium | % Over/Under<br>Historic Prem. |
|---------------------------------|---------------|--------|------|-----------|----|-------------|-------------------------------|---------------------|--------------------------------|
| Washoe County                   | •             | 1      | \$   | 523,400   | \$ | 385,000     | 35.9%                         | -5.2%               | 41.1%                          |
| Reno                            | •             | 2      | \$   | 522,700   | \$ | 432,200     | 20.9%                         | 11.9%               | ▶ 9.0%                         |
| Sparks                          | •             | 1      | \$   | 488,300   | \$ | 366,300     | 33.3%                         | -5.8%               | 39.1%                          |
| Carson City                     | •             | 1      | \$   | 453,900   | \$ | 334,400     | 35.7%                         | -9.7%               | 45.4%                          |
| East Reno                       | •             | 1      | \$   | 398,200   | \$ | 345,300     | <b>1</b> 5.3%                 | -22.1%              | 37.4%                          |
| Southwest                       | •             | 1      | \$   | 768,600   | \$ | 430,900     | <b>78.4%</b>                  | 4.8%                | 73.6%                          |
| North Valleys                   | 21            | 3      | \$   | 289,200   | \$ | 259,400     | 11.5%                         | -13.8%              | 25.3%                          |
| Northwest                       | •             | 1      | \$   | 574,400   | \$ | 387,800     | <b>48.1%</b>                  | 2.1%                | <b>46.0%</b>                   |
| Northeast                       | •             | 1      | \$   | 431,200   | \$ | 339,200     | 27.1%                         | -35.6%              | 62.7%                          |
| South Central                   | $\Rightarrow$ | 5      | \$   | 340,400   | \$ | 457,000     | -25.6%                        | -18.4%              | <b> </b> ► -7.2%               |
| Old Northwest - West University | •             | 1      | \$   | 474,600   | \$ | 337,300     | <b>40.7</b> %                 | -13.5%              | <b>54.2%</b>                   |
| South Reno                      | •             | 1      | \$   | 901,800   | \$ | 406,400     | <b>121.9%</b>                 | -0.7%               | <b>122.6%</b>                  |
| Golden Valley                   | •             | 1      | \$   | 469,000   | \$ | 298,900     | <b>56.9%</b>                  | -4.1%               | 61.0%                          |
| Lemmon Valley                   | •             | 1      | \$   | 417,200   | \$ | 354,500     | 17.7%                         | -15.8%              | 33.5%                          |
| 89502                           | •             | 1      | \$   | 400,500   | \$ | 367,200     | 9.1%                          | -20.4%              | 29.5%                          |
| 89509                           | •             | 1      | \$   | 622,900   | \$ | 462,200     | 34.8%                         | 0.9%                | 33.9%                          |
| 89436                           | •             | 1      | \$   | 537,100   | \$ | 381,600     | <b>40.7</b> %                 | 1.7%                | 39.0%                          |
| 89523                           | •             | 1      | \$   | 585,700   | \$ | 401,800     | 45.7%                         | 3.1%                | 42.6%                          |
| 89431                           | •             | 2      | \$   | 375,300   | \$ | 340,200     | 10.3%                         | -19.9%              | 30.2%                          |
| 89506                           | 21            | 3      | \$   | 423,400   | \$ | 399,100     | 6.1%                          | -13.9%              | 20.0%                          |
| 89521                           | •             | 1      | \$   | 631,500   | \$ | 377,700     | 67.2%                         | 1.1%                | 66.1%                          |
| 89511                           | •             | 1      | \$   | 949,000   | \$ | 597,400     | <b>58.9%</b>                  | -1.0%               | <b>59.9%</b>                   |
| 89503                           | •             | 1      | \$   | 440,900   | \$ | 299,000     | <b>47.4%</b>                  | -14.6%              | 62.0%                          |
| 89434                           | •             | 1      | \$   | 445,700   | \$ | 378,200     | <b>1</b> 7.8%                 | -10.4%              | 28.2%                          |
| 89433                           | •             | 1      | \$   | 399,400   | \$ | 335,600     | <b>1</b> 9.0%                 | -17.6%              | <b>36.6%</b>                   |
| 89508                           | •             | 1      | \$   | 449,400   | \$ | 354,800     | 26.6%                         | -9.4%               | 36.0%                          |
| 89441                           | •             | 1      | \$   | 636,100   | \$ | 399,700     | <b>59.1%</b>                  | 0.6%                | <b>58.5%</b>                   |
| 89519                           | •             | 1      | \$   | 801,600   | \$ | 453,200     | <b>76.9%</b>                  | 7.0%                | 69.9%                          |
| 89451                           | •             | 1      | \$ : | 1,287,300 | \$ | 426,400     | 201.9%                        | -29.2%              | 231.1%                         |
| 89501                           | •             | 1      | \$   | 393,500   | \$ | 270,400     | 45.6%                         | -5.8%               | 62.1%                          |
| 89510                           | •             | 1      | \$   | 464,200   | \$ | 312,800     | <b>48.4%</b>                  | -4.4%               | 52.8%                          |
| 89704                           | •             | 1      | \$   | 629,600   | \$ | 402,200     | <b>56.6%</b>                  | -7.8%               | 64.4%                          |