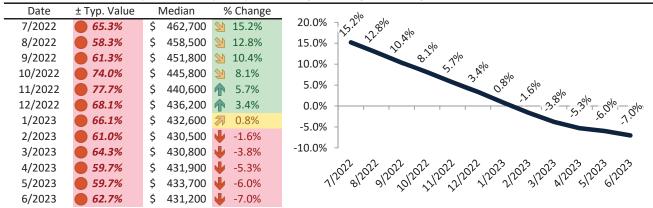

#### Washoe County Housing Market Value & Trends Update

Historically, properties in this market sell at a -5.2% discount. Today's premium is 35.9%. This market is 41.1% overvalued. Median home price is \$523,400. Prices fell 8.1% year-over-year.

Monthly cost of ownership is \$3,215, and rents average \$2,365, making owning \$850 per month more costly than renting. Rents rose 1.5% year-over-year. The current capitalization rate (rent/price) is 4.3%.