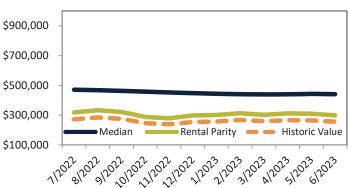

info@TAIT.com 10 of 46

Historically, properties in this market sell at a 11.9% premium. Today's premium is 20.9%. This market is 9.0% overvalued. Median home price is \$522,700. Prices fell 7.6% year-over-year.

Monthly cost of ownership is \$3,211, and rents average \$2,655, making owning \$555 per month more costly than renting. Rents rose 1.7% year-over-year. The current capitalization rate (rent/price) is 4.9%.

#### Market rating = 2

#### Median Home Price and Rental Parity trailing twelve months