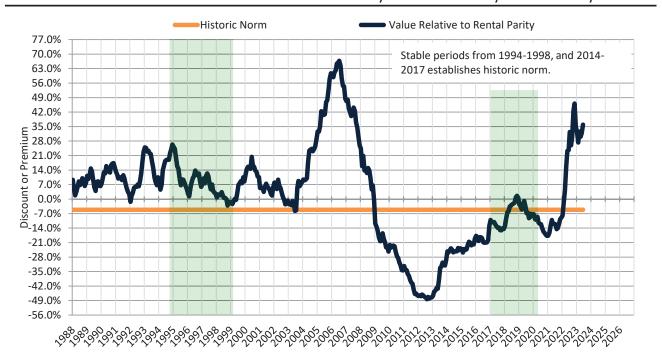

#### Washoe County Housing Market Value & Trends Update

Historically, properties in this market sell at a -5.2% discount. Today's premium is 35.9%. This market is 41.1% overvalued. Median home price is \$523,400. Prices fell 8.1% year-over-year.

#### Historic Median Home Price Relative to Rental Parity: Washoe County since January 1988

TAIT Housing Report® Market Timing System Rating: Washoe County since January 1988

**info@TAIT.com** 7 of 46