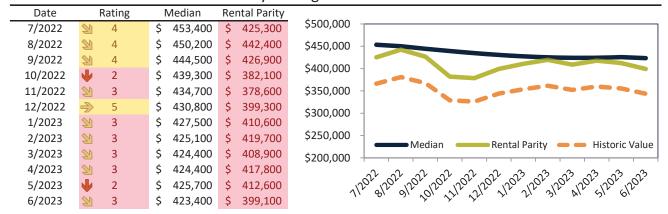

#### Historic Median Home Price Relative to Rental Parity: Washoe County since January 1988

TAIT Housing Report® Market Timing System Rating: Washoe County since January 1988

**info@TAIT.com** 7 of 46

## Market Timing Rating and Valuations: Washoe County and Major Cities and Zips

| Study Area                      |               | Rating |      | Median    | Re | ntal Parity | % Over/Under<br>Rental Parity | Historic<br>Premium | % Over/Under<br>Historic Prem. |
|---------------------------------|---------------|--------|------|-----------|----|-------------|-------------------------------|---------------------|--------------------------------|
| Washoe County                   | •             | 1      | \$   | 523,400   | \$ | 385,000     | 35.9%                         | -5.2%               | 41.1%                          |
| Reno                            | •             | 2      | \$   | 522,700   | \$ | 432,200     | 20.9%                         | 11.9%               | ▶ 9.0%                         |
| Sparks                          | •             | 1      | \$   | 488,300   | \$ | 366,300     | 33.3%                         | -5.8%               | 39.1%                          |
| Carson City                     | •             | 1      | \$   | 453,900   | \$ | 334,400     | 35.7%                         | -9.7%               | 45.4%                          |
| East Reno                       | •             | 1      | \$   | 398,200   | \$ | 345,300     | <b>1</b> 5.3%                 | -22.1%              | 37.4%                          |
| Southwest                       | •             | 1      | \$   | 768,600   | \$ | 430,900     | <b>78.4%</b>                  | 4.8%                | 73.6%                          |
| North Valleys                   | 21            | 3      | \$   | 289,200   | \$ | 259,400     | 11.5%                         | -13.8%              | 25.3%                          |
| Northwest                       | •             | 1      | \$   | 574,400   | \$ | 387,800     | <b>48.1%</b>                  | 2.1%                | <b>46.0%</b>                   |
| Northeast                       | •             | 1      | \$   | 431,200   | \$ | 339,200     | 27.1%                         | -35.6%              | 62.7%                          |
| South Central                   | $\Rightarrow$ | 5      | \$   | 340,400   | \$ | 457,000     | -25.6%                        | -18.4%              | <b> </b> ► -7.2%               |
| Old Northwest - West University | •             | 1      | \$   | 474,600   | \$ | 337,300     | <b>40.7</b> %                 | -13.5%              | <b>54.2%</b>                   |
| South Reno                      | •             | 1      | \$   | 901,800   | \$ | 406,400     | <b>121.9%</b>                 | -0.7%               | <b>122.6%</b>                  |
| Golden Valley                   | •             | 1      | \$   | 469,000   | \$ | 298,900     | <b>56.9%</b>                  | -4.1%               | 61.0%                          |
| Lemmon Valley                   | •             | 1      | \$   | 417,200   | \$ | 354,500     | 17.7%                         | -15.8%              | 33.5%                          |
| 89502                           | •             | 1      | \$   | 400,500   | \$ | 367,200     | 9.1%                          | -20.4%              | 29.5%                          |
| 89509                           | •             | 1      | \$   | 622,900   | \$ | 462,200     | 34.8%                         | 0.9%                | 33.9%                          |
| 89436                           | •             | 1      | \$   | 537,100   | \$ | 381,600     | <b>40.7</b> %                 | 1.7%                | 39.0%                          |
| 89523                           | •             | 1      | \$   | 585,700   | \$ | 401,800     | 45.7%                         | 3.1%                | 42.6%                          |
| 89431                           | •             | 2      | \$   | 375,300   | \$ | 340,200     | 10.3%                         | -19.9%              | 30.2%                          |
| 89506                           | 21            | 3      | \$   | 423,400   | \$ | 399,100     | 6.1%                          | -13.9%              | 20.0%                          |
| 89521                           | •             | 1      | \$   | 631,500   | \$ | 377,700     | 67.2%                         | 1.1%                | 66.1%                          |
| 89511                           | •             | 1      | \$   | 949,000   | \$ | 597,400     | <b>58.9%</b>                  | -1.0%               | <b>59.9%</b>                   |
| 89503                           | •             | 1      | \$   | 440,900   | \$ | 299,000     | <b>47.4%</b>                  | -14.6%              | 62.0%                          |
| 89434                           | •             | 1      | \$   | 445,700   | \$ | 378,200     | <b>1</b> 7.8%                 | -10.4%              | 28.2%                          |
| 89433                           | •             | 1      | \$   | 399,400   | \$ | 335,600     | <b>1</b> 9.0%                 | -17.6%              | <b>36.6%</b>                   |
| 89508                           | •             | 1      | \$   | 449,400   | \$ | 354,800     | 26.6%                         | -9.4%               | 36.0%                          |
| 89441                           | •             | 1      | \$   | 636,100   | \$ | 399,700     | <b>59.1%</b>                  | 0.6%                | <b>58.5%</b>                   |
| 89519                           | •             | 1      | \$   | 801,600   | \$ | 453,200     | <b>76.9%</b>                  | 7.0%                | 69.9%                          |
| 89451                           | •             | 1      | \$ : | 1,287,300 | \$ | 426,400     | 201.9%                        | -29.2%              | 231.1%                         |
| 89501                           | •             | 1      | \$   | 393,500   | \$ | 270,400     | 45.6%                         | -5.8%               | 62.1%                          |
| 89510                           | •             | 1      | \$   | 464,200   | \$ | 312,800     | <b>48.4%</b>                  | -4.4%               | 52.8%                          |
| 89704                           | •             | 1      | \$   | 629,600   | \$ | 402,200     | <b>56.6%</b>                  | -7.8%               | 64.4%                          |