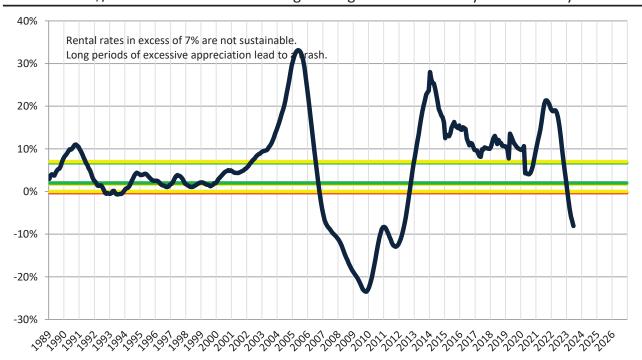

#### Resale \$/SF Year-over-Year Percentage Change: Washoe County since January 1989

Rental \$/SF Year-over-Year Percentage Change: Washoe County since January 1989

info@TAIT.com 6 of 46