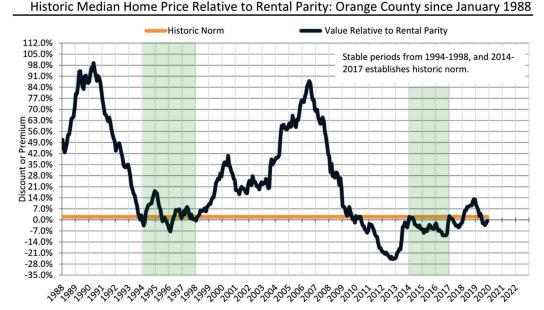

#### Historic Median Home Price Relative to Rental Parity: Washoe County since January 1988

TAIT Housing Report® Market Timing System Rating: Washoe County since January 1988

**info@TAIT.com** 7 of 46

#### Washoe County Housing Market Value & Trends Update

Historically, properties in this market sell at a -5.2% discount. Today's premium is 35.9%. This market is 41.1% overvalued. Median home price is \$523,400. Prices fell 8.1% year-over-year.