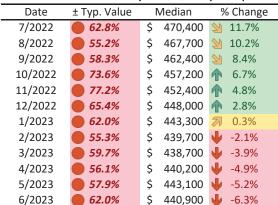

#### Washoe County Housing Market Value & Trends Update

Historically, properties in this market sell at a -5.2% discount. Today's premium is 35.9%. This market is 41.1% overvalued. Median home price is \$523,400. Prices fell 8.1% year-over-year.

Monthly cost of ownership is \$3,215, and rents average \$2,365, making owning \$850 per month more costly than renting. Rents rose 1.5% year-over-year. The current capitalization rate (rent/price) is 4.3%.

#### Market rating = 1

#### Median Home Price and Rental Parity trailing twelve months

#### Resale Median and year-over-year percentage change trailing twelve months

#### Rental rate and year-over-year percentage change trailing twelve months

|         | /             | - /      | 1     |                                                                                                             |
|---------|---------------|----------|-------|-------------------------------------------------------------------------------------------------------------|
| Date    | % Change      | Rent     | Own   | 1                                                                                                           |
| 7/2022  | 9.3%          | \$ 2,353 | \$ 3, | ,114 \$4,500 -                                                                                              |
| 8/2022  | <b>2</b> 7.8% | \$ 2,344 | \$ 2, | .953                                                                                                        |
| 9/2022  | <b>6.2%</b>   | \$ 2,330 | \$ 3, | ,025 \$3,500 - A A A A A A A A A A A A A A                                                                  |
| 10/2022 | <b>5.2%</b>   | \$ 2,335 | \$ 3, | ,025 \$3,500 - 35                                                                                           |
| 11/2022 | 4.3%          | \$ 2,339 | \$ 3, | ,418 \$2,500 -                                                                                              |
| 12/2022 | 4.1%          | \$ 2,361 | \$ 3, | ,183                                                                                                        |
| 1/2023  | <b>3.6%</b>   | \$ 2,362 | \$ 3, | ,131 \$1,500 -                                                                                              |
| 2/2023  | <b>3.3%</b>   | \$ 2,369 | \$ 3, | ,016 Rent Own Historic Cost to Own Relative to Rent                                                         |
| 3/2023  | <b>1</b> 2.7% | \$ 2,362 | \$ 3, | ,131 \$500 +                                                                                                |
| 4/2023  | <b>1</b> 2.2% | \$ 2,362 | \$ 3, | ,074 Å Å Å Å ÅÅ ÅÅ                                                                                          |
| 5/2023  | 1.9%          | \$ 2,365 | \$ 3, | ,074<br>,120 1120 <sup>22</sup> 3120 <sup>22</sup> 3120 <sup>23</sup> 3120 <sup>23</sup> 5120 <sup>23</sup> |
| 6/2023  | <b>5</b> 1.5% | \$ 2.366 | \$ 3. | .216                                                                                                        |