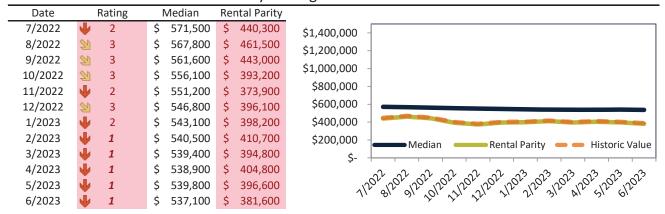

#### Historic Median Home Price Relative to Rental Parity: Washoe County since January 1988

TAIT Housing Report® Market Timing System Rating: Washoe County since January 1988

**info@TAIT.com** 7 of 46

## Market Timing Rating and Valuations: Washoe County and Major Cities and Zips

| Study Area                      |               | Rating |      | Median    | Re | ntal Parity | % Over/Under<br>Rental Parity | Historic<br>Premium | % Over/Under<br>Historic Prem. |
|---------------------------------|---------------|--------|------|-----------|----|-------------|-------------------------------|---------------------|--------------------------------|
| Washoe County                   | •             | 1      | \$   | 523,400   | \$ | 385,000     | 35.9%                         | -5.2%               | 41.1%                          |
| Reno                            | •             | 2      | \$   | 522,700   | \$ | 432,200     | 20.9%                         | 11.9%               | ▶ 9.0%                         |
| Sparks                          | •             | 1      | \$   | 488,300   | \$ | 366,300     | 33.3%                         | -5.8%               | 39.1%                          |
| Carson City                     | •             | 1      | \$   | 453,900   | \$ | 334,400     | 35.7%                         | -9.7%               | 45.4%                          |
| East Reno                       | •             | 1      | \$   | 398,200   | \$ | 345,300     | <b>1</b> 5.3%                 | -22.1%              | 37.4%                          |
| Southwest                       | •             | 1      | \$   | 768,600   | \$ | 430,900     | <b>78.4%</b>                  | 4.8%                | 73.6%                          |
| North Valleys                   | 21            | 3      | \$   | 289,200   | \$ | 259,400     | 11.5%                         | -13.8%              | 25.3%                          |
| Northwest                       | •             | 1      | \$   | 574,400   | \$ | 387,800     | <b>48.1%</b>                  | 2.1%                | <b>46.0%</b>                   |
| Northeast                       | •             | 1      | \$   | 431,200   | \$ | 339,200     | 27.1%                         | -35.6%              | 62.7%                          |
| South Central                   | $\Rightarrow$ | 5      | \$   | 340,400   | \$ | 457,000     | -25.6%                        | -18.4%              | <b> </b> ► -7.2%               |
| Old Northwest - West University | •             | 1      | \$   | 474,600   | \$ | 337,300     | <b>40.7</b> %                 | -13.5%              | <b>54.2%</b>                   |
| South Reno                      | •             | 1      | \$   | 901,800   | \$ | 406,400     | <b>121.9%</b>                 | -0.7%               | <b>122.6%</b>                  |
| Golden Valley                   | •             | 1      | \$   | 469,000   | \$ | 298,900     | <b>56.9%</b>                  | -4.1%               | 61.0%                          |
| Lemmon Valley                   | •             | 1      | \$   | 417,200   | \$ | 354,500     | 17.7%                         | -15.8%              | 33.5%                          |
| 89502                           | •             | 1      | \$   | 400,500   | \$ | 367,200     | 9.1%                          | -20.4%              | 29.5%                          |
| 89509                           | •             | 1      | \$   | 622,900   | \$ | 462,200     | 34.8%                         | 0.9%                | 33.9%                          |
| 89436                           | •             | 1      | \$   | 537,100   | \$ | 381,600     | <b>40.7</b> %                 | 1.7%                | 39.0%                          |
| 89523                           | •             | 1      | \$   | 585,700   | \$ | 401,800     | 45.7%                         | 3.1%                | 42.6%                          |
| 89431                           | •             | 2      | \$   | 375,300   | \$ | 340,200     | 10.3%                         | -19.9%              | 30.2%                          |
| 89506                           | 21            | 3      | \$   | 423,400   | \$ | 399,100     | 6.1%                          | -13.9%              | 20.0%                          |
| 89521                           | •             | 1      | \$   | 631,500   | \$ | 377,700     | 67.2%                         | 1.1%                | 66.1%                          |
| 89511                           | •             | 1      | \$   | 949,000   | \$ | 597,400     | <b>58.9%</b>                  | -1.0%               | <b>59.9%</b>                   |
| 89503                           | •             | 1      | \$   | 440,900   | \$ | 299,000     | <b>47.4%</b>                  | -14.6%              | 62.0%                          |
| 89434                           | •             | 1      | \$   | 445,700   | \$ | 378,200     | <b>1</b> 7.8%                 | -10.4%              | 28.2%                          |
| 89433                           | •             | 1      | \$   | 399,400   | \$ | 335,600     | <b>1</b> 9.0%                 | -17.6%              | <b>36.6%</b>                   |
| 89508                           | •             | 1      | \$   | 449,400   | \$ | 354,800     | 26.6%                         | -9.4%               | 36.0%                          |
| 89441                           | •             | 1      | \$   | 636,100   | \$ | 399,700     | <b>59.1%</b>                  | 0.6%                | <b>58.5%</b>                   |
| 89519                           | •             | 1      | \$   | 801,600   | \$ | 453,200     | <b>76.9%</b>                  | 7.0%                | 69.9%                          |
| 89451                           | •             | 1      | \$ : | 1,287,300 | \$ | 426,400     | 201.9%                        | -29.2%              | 231.1%                         |
| 89501                           | •             | 1      | \$   | 393,500   | \$ | 270,400     | 45.6%                         | -5.8%               | 62.1%                          |
| 89510                           | •             | 1      | \$   | 464,200   | \$ | 312,800     | <b>48.4%</b>                  | -4.4%               | 52.8%                          |
| 89704                           | •             | 1      | \$   | 629,600   | \$ | 402,200     | <b>56.6%</b>                  | -7.8%               | 64.4%                          |