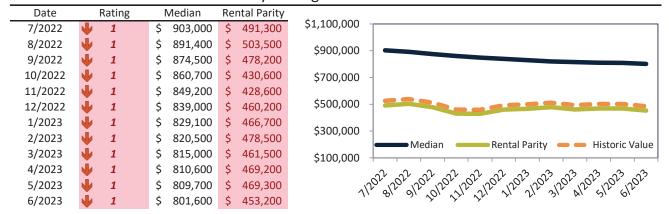

#### Washoe County Housing Market Value & Trends Update

Historically, properties in this market sell at a -5.2% discount. Today's premium is 35.9%. This market is 41.1% overvalued. Median home price is \$523,400. Prices fell 8.1% year-over-year.

Monthly cost of ownership is \$3,215, and rents average \$2,365, making owning \$850 per month more costly than renting. Rents rose 1.5% year-over-year. The current capitalization rate (rent/price) is 4.3%.

#### Market rating = 1

#### Median Home Price and Rental Parity trailing twelve months