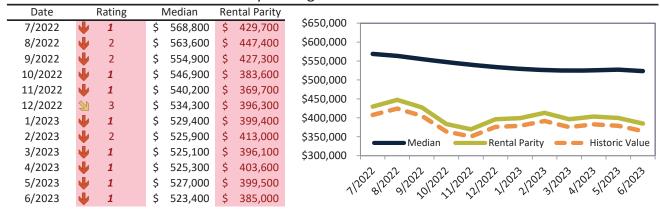

#### Washoe County Housing Market Value & Trends Update

Historically, properties in this market sell at a -5.2% discount. Today's premium is 35.9%. This market is 41.1% overvalued. Median home price is \$523,400. Prices fell 8.1% year-over-year.

Monthly cost of ownership is \$3,215, and rents average \$2,365, making owning \$850 per month more costly than renting. Rents rose 1.5% year-over-year. The current capitalization rate (rent/price) is 4.3%.

#### Market rating = 1