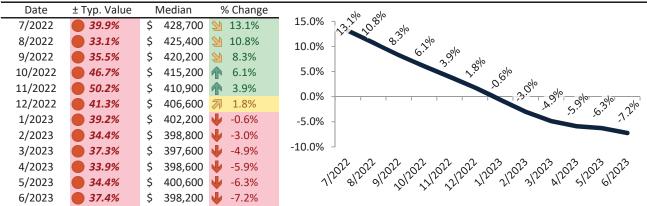

#### Washoe County Housing Market Value & Trends Update

Historically, properties in this market sell at a -5.2% discount. Today's premium is 35.9%. This market is 41.1% overvalued. Median home price is \$523,400. Prices fell 8.1% year-over-year.

Monthly cost of ownership is \$3,215, and rents average \$2,365, making owning \$850 per month more costly than renting. Rents rose 1.5% year-over-year. The current capitalization rate (rent/price) is 4.3%.

#### Resale Median and year-over-year percentage change trailing twelve months