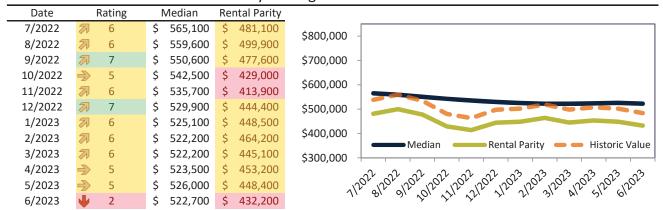

#### Washoe County Housing Market Value & Trends Update

Historically, properties in this market sell at a -5.2% discount. Today's premium is 35.9%. This market is 41.1% overvalued. Median home price is \$523,400. Prices fell 8.1% year-over-year.

Monthly cost of ownership is \$3,215, and rents average \$2,365, making owning \$850 per month more costly than renting. Rents rose 1.5% year-over-year. The current capitalization rate (rent/price) is 4.3%.

#### Market rating = 1

#### Median Home Price and Rental Parity trailing twelve months

#### Rental rate and year-over-year percentage change trailing twelve months

|         | /             | - /      | 1     |                                                                                                             |
|---------|---------------|----------|-------|-------------------------------------------------------------------------------------------------------------|
| Date    | % Change      | Rent     | Own   | 1                                                                                                           |
| 7/2022  | 9.3%          | \$ 2,353 | \$ 3, | ,114 \$4,500 -                                                                                              |
| 8/2022  | <b>2</b> 7.8% | \$ 2,344 | \$ 2, | .953                                                                                                        |
| 9/2022  | <b>6.2%</b>   | \$ 2,330 | \$ 3, | ,025 \$3,500 - A A A A A A A A A A A A A A                                                                  |
| 10/2022 | <b>5.2%</b>   | \$ 2,335 | \$ 3, | ,025 \$3,500 - 35                                                                                           |
| 11/2022 | 4.3%          | \$ 2,339 | \$ 3, | ,418 \$2,500 -                                                                                              |
| 12/2022 | 4.1%          | \$ 2,361 | \$ 3, | ,183                                                                                                        |
| 1/2023  | <b>3.6%</b>   | \$ 2,362 | \$ 3, | ,131 \$1,500 -                                                                                              |
| 2/2023  | <b>3.3%</b>   | \$ 2,369 | \$ 3, | ,016 Rent Own Historic Cost to Own Relative to Rent                                                         |
| 3/2023  | <b>1</b> 2.7% | \$ 2,362 | \$ 3, | ,131 \$500 +                                                                                                |
| 4/2023  | <b>1</b> 2.2% | \$ 2,362 | \$ 3, | ,074 Å Å Å Å ÅÅ ÅÅ                                                                                          |
| 5/2023  | 1.9%          | \$ 2,365 | \$ 3, | ,074<br>,120 1120 <sup>22</sup> 3120 <sup>22</sup> 3120 <sup>23</sup> 3120 <sup>23</sup> 5120 <sup>23</sup> |
| 6/2023  | <b>5</b> 1.5% | \$ 2.366 | \$ 3. | .216                                                                                                        |