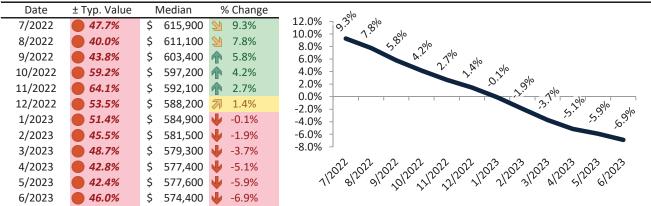

## Market Performance and Trends: Washoe County and Major Cities and Zips

| Study Area                      |      | Median<br>Resale \$ | Resale %<br>Change YoY |        | Median<br>Resale \$ |           | Rent %<br>Change YoY |        | Median<br>Rent \$ |       | Cost of<br>Ownership |       | Ownership<br>Prem./Disc. |       | Cap Rate |
|---------------------------------|------|---------------------|------------------------|--------|---------------------|-----------|----------------------|--------|-------------------|-------|----------------------|-------|--------------------------|-------|----------|
| Study Area Washoe County        | \$   | 523,400             | T                      | -8.1%  | \$                  | 523,400   | 勿                    | 1.5%   | \$                | 2,366 | \$                   | 3,216 | \$                       | 850   | 4.3%.    |
| ,                               | \$   | 522,700             | Ť                      | -7.6%  | \$                  | 522,700   | Ψ,                   | 1.7%   | \$                | 2,656 | \$                   | 3,211 | \$                       | 556   | 4.9%.    |
| Sparks                          | \$   | 488,300             | Ψ.                     | -7.0%  | \$                  | 488,300   | N                    | 1.3%   | \$                | 2,251 | \$                   | 3,000 | \$                       | 749   | 4.4%.    |
| Carson City                     | \$   | 453,900             | Ψ                      | -7.2%  | \$                  | 453,900   | 1                    | 4.9%   | \$                | 2,055 | \$                   | 2,789 | \$                       | 734   | 4.3%.    |
| East Reno                       | \$   | 398,200             | Ψ                      | -7.2%  | \$                  | 398,200   | 1                    | 6.7%   | \$                | 2,122 | \$                   | 2,447 | \$                       | 324   | 5.1%.    |
| Southwest                       | \$   | 768,600             | •                      | -9.9%  | \$                  | 768,600   | 1                    | 3.9%   | \$                | 2,648 | \$                   | 4,722 | \$                       | 2,075 | 3.3%.    |
| Northwest                       | \$   | 574,400             | •                      | -6.9%  | \$                  | 574,400   | 1                    | 3.8%   | \$                | 2,383 | \$                   | 3,529 | \$                       | 1,146 | 4.0%.    |
| Northeast                       | \$   | 431,200             | •                      | -7.0%  | \$                  | 431,200   | 1                    | 5.2%   | \$                | 2,084 | \$                   | 2,649 | \$                       | 565   | 4.6%.    |
| South Central                   | \$   | 340,400             | •                      | -7.5%  | \$                  | 340,400   | 2                    | 7.1%   | \$                | 2,808 | \$                   | 2,091 | \$                       | (717) | 7.9%.    |
| Old Northwest - West University | \$   | 474,600             | •                      | -7.2%  | \$                  | 474,600   | N                    | 1.9%   | \$                | 2,072 | \$                   | 2,916 | \$                       | 843   | 4.2%.    |
| South Reno                      | \$   | 901,800             | •                      | -9.3%  | \$                  | 901,800   | 1                    | 4.1%   | \$                | 2,498 | \$                   | 5,541 | \$                       | 3,043 | 2.7%.    |
| Golden Valley                   | \$   | 469,000             | 1                      | 3.1%   | \$                  | 469,000   | 1                    | 5.3%   | \$                | 1,837 | \$                   | 2,882 | \$                       | 1,045 | 3.8%.    |
| Lemmon Valley                   | \$   | 417,200             | •                      | -6.4%  | \$                  | 417,200   | 1                    | 6.7%   | \$                | 2,178 | \$                   | 2,563 | \$                       | 385   | 5.0%.    |
| 89502                           | \$   | 400,500             | •                      | -7.8%  | \$                  | 400,500   | 1                    | 2.4%   | \$                | 2,257 | \$                   | 2,461 | \$                       | 204   | 5.4%.    |
| 89509                           | \$   | 622,900             | Ψ                      | -8.6%  | \$                  | 622,900   | 1                    | 2.2%   | \$                | 2,840 | \$                   | 3,827 | \$                       | 987   | 4.4%.    |
| 89436                           | \$   | 537,100             | Ψ                      | -6.1%  | \$                  | 537,100   | •                    | -0.1%  | \$                | 2,345 | \$                   | 3,300 | \$                       | 955   | 4.2%.    |
| 89523                           | \$   | 585,700             | Ψ                      | -6.2%  | \$                  | 585,700   | 刁                    | 1.9%   | \$                | 2,469 | \$                   | 3,599 | \$                       | 1,130 | 4.0%.    |
| 89431                           | \$   | 375,300             | Ψ                      | -4.8%  | \$                  | 375,300   | 1                    | 2.4%   | \$                | 2,091 | \$                   | 2,306 | \$                       | 215   | 5.3%.    |
| 89506                           | \$   | 423,400             | Ψ                      | -6.7%  | \$                  | 423,400   | 1                    | 6.7%   | \$                | 2,452 | \$                   | 2,601 | \$                       | 149   | 5.6%.    |
| 89521                           | \$   | 631,500             | Ψ                      | -8.9%  | \$                  | 631,500   | 詞                    | 0.8%   | \$                | 2,321 | \$                   | 3,880 | \$                       | 1,559 | 3.5%.    |
| 89511                           | \$   | 949,000             | •                      | -11.6% | \$                  | 949,000   | 1                    | 3.1%   | \$                | 3,671 | \$                   | 5,831 | \$                       | 2,160 | 3.7%.    |
| 89503                           | \$   | 440,900             | Ψ                      | -6.3%  | \$                  | 440,900   | 1                    | 6.0%   | \$                | 1,838 | \$                   | 2,709 | \$                       | 871   | 4.0%.    |
| 89434                           | \$   | 445,700             | •                      | -6.2%  | \$                  | 445,700   | 1                    | 2.3%   | \$                | 2,324 | \$                   | 2,738 | \$                       | 415   | 5.0%.    |
| 89433                           | \$   | 399,400             | Ψ                      | -5.4%  | \$                  | 399,400   | 1                    | 5.8%   | \$                | 2,062 | \$                   | 2,454 | \$                       | 392   | 5.0%.    |
| 89508                           | \$   | 449,400             | Ψ                      | -6.9%  | \$                  | 449,400   | 1                    | 3.7%   | \$                | 2,180 | \$                   | 2,761 | \$                       | 581   | 4.7%.    |
| 89441                           | \$   | 636,100             | •                      | -6.6%  | \$                  | 636,100   | 1                    | 5.8%   | \$                | 2,456 | \$                   | 3,908 | \$                       | 1,452 | 3.7%.    |
| 89519                           | \$   | 801,600             | •                      | -11.6% | \$                  | 801,600   | 1                    | 2.8%   | \$                | 2,785 | \$                   | 4,925 | \$                       | 2,140 | 3.3%.    |
| 89451                           | \$ 1 | 1,287,300           | •                      | -19.2% | \$ :                | 1,287,300 | •                    | -19.1% | \$                | 2,620 | \$                   | 7,909 | \$                       | 5,289 | 2.0%.    |
| 89501                           | \$   | 393,500             | •                      | -7.6%  | \$                  | 393,500   | •                    | -2.4%  | \$                | 1,662 | \$                   | 2,418 | \$                       | 756   | 4.1%.    |
| 89510                           | \$   | 464,200             | •                      | -0.4%  | \$                  | 464,200   | 1                    | 3.1%   | \$                | 1,922 | \$                   | 2,852 | \$                       | 930   | 4.0%.    |
| 89704                           | \$   | 629,600             | •                      | -6.7%  | \$                  | 629,600   | 1                    | 3.5%   | \$                | 2,471 | \$                   | 3,868 | \$                       | 1,397 | 3.8%.    |