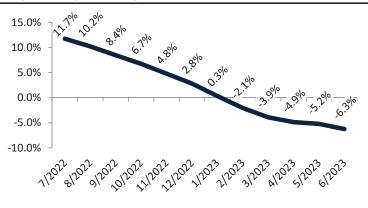

#### Washoe County Housing Market Value & Trends Update

Historically, properties in this market sell at a -5.2% discount. Today's premium is 35.9%. This market is 41.1% overvalued. Median home price is \$523,400. Prices fell 8.1% year-over-year.

Monthly cost of ownership is \$3,215, and rents average \$2,365, making owning \$850 per month more costly than renting. Rents rose 1.5% year-over-year. The current capitalization rate (rent/price) is 4.3%.