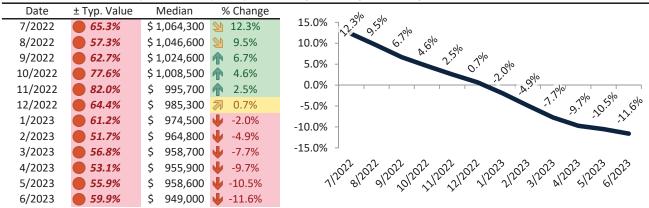

info@TAIT.com 10 of 46

Historically, properties in this market sell at a 11.9% premium. Today's premium is 20.9%. This market is 9.0% overvalued. Median home price is \$522,700. Prices fell 7.6% year-over-year.

Monthly cost of ownership is \$3,211, and rents average \$2,655, making owning \$555 per month more costly than renting. Rents rose 1.7% year-over-year. The current capitalization rate (rent/price) is 4.9%.

#### Market rating = 2