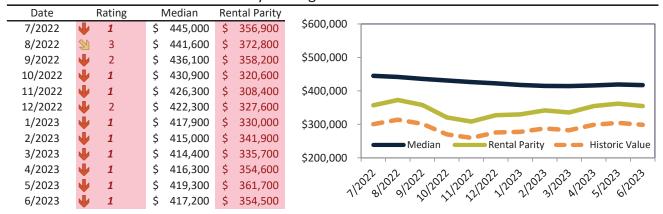

info@TAIT.com 10 of 46

Historically, properties in this market sell at a 11.9% premium. Today's premium is 20.9%. This market is 9.0% overvalued. Median home price is \$522,700. Prices fell 7.6% year-over-year.

Monthly cost of ownership is \$3,211, and rents average \$2,655, making owning \$555 per month more costly than renting. Rents rose 1.7% year-over-year. The current capitalization rate (rent/price) is 4.9%.

#### Market rating = 2

#### Median Home Price and Rental Parity trailing twelve months