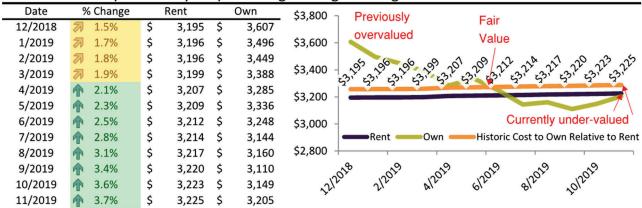

#### Washoe County median rent and monthly cost of ownership since January 1988

info@TAIT.com 5 of 46