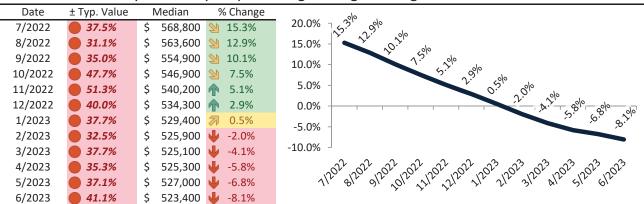

#### Washoe County Housing Market Value & Trends Update

Historically, properties in this market sell at a -5.2% discount. Today's premium is 35.9%. This market is 41.1% overvalued. Median home price is \$523,400. Prices fell 8.1% year-over-year.

Monthly cost of ownership is \$3,215, and rents average \$2,365, making owning \$850 per month more costly than renting. Rents rose 1.5% year-over-year. The current capitalization rate (rent/price) is 4.3%.