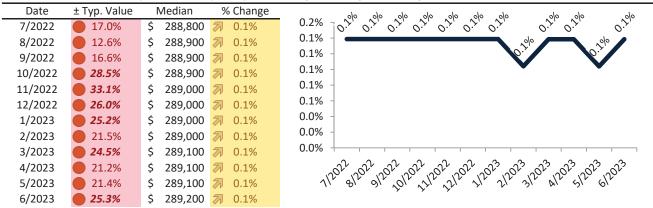

## Market Timing Rating and Valuations: Washoe County and Major Cities and Zips

| Study Area                      |               | Rating |      | Median    | Re | ntal Parity | % Over/Under<br>Rental Parity | Historic<br>Premium | % Over/Under<br>Historic Prem. |
|---------------------------------|---------------|--------|------|-----------|----|-------------|-------------------------------|---------------------|--------------------------------|
| Washoe County                   | •             | 1      | \$   | 523,400   | \$ | 385,000     | 35.9%                         | -5.2%               | 41.1%                          |
| Reno                            | •             | 2      | \$   | 522,700   | \$ | 432,200     | 20.9%                         | 11.9%               | ▶ 9.0%                         |
| Sparks                          | •             | 1      | \$   | 488,300   | \$ | 366,300     | 33.3%                         | -5.8%               | 39.1%                          |
| Carson City                     | •             | 1      | \$   | 453,900   | \$ | 334,400     | 35.7%                         | -9.7%               | 45.4%                          |
| East Reno                       | •             | 1      | \$   | 398,200   | \$ | 345,300     | <b>1</b> 5.3%                 | -22.1%              | 37.4%                          |
| Southwest                       | •             | 1      | \$   | 768,600   | \$ | 430,900     | <b>78.4%</b>                  | 4.8%                | 73.6%                          |
| North Valleys                   | 21            | 3      | \$   | 289,200   | \$ | 259,400     | 11.5%                         | -13.8%              | 25.3%                          |
| Northwest                       | •             | 1      | \$   | 574,400   | \$ | 387,800     | <b>48.1%</b>                  | 2.1%                | <b>46.0%</b>                   |
| Northeast                       | •             | 1      | \$   | 431,200   | \$ | 339,200     | 27.1%                         | -35.6%              | 62.7%                          |
| South Central                   | $\Rightarrow$ | 5      | \$   | 340,400   | \$ | 457,000     | -25.6%                        | -18.4%              | <b> </b> ► -7.2%               |
| Old Northwest - West University | •             | 1      | \$   | 474,600   | \$ | 337,300     | <b>40.7</b> %                 | -13.5%              | <b>54.2%</b>                   |
| South Reno                      | •             | 1      | \$   | 901,800   | \$ | 406,400     | <b>121.9%</b>                 | -0.7%               | <b>122.6%</b>                  |
| Golden Valley                   | •             | 1      | \$   | 469,000   | \$ | 298,900     | <b>56.9%</b>                  | -4.1%               | 61.0%                          |
| Lemmon Valley                   | •             | 1      | \$   | 417,200   | \$ | 354,500     | 17.7%                         | -15.8%              | 33.5%                          |
| 89502                           | •             | 1      | \$   | 400,500   | \$ | 367,200     | 9.1%                          | -20.4%              | 29.5%                          |
| 89509                           | •             | 1      | \$   | 622,900   | \$ | 462,200     | 34.8%                         | 0.9%                | 33.9%                          |
| 89436                           | •             | 1      | \$   | 537,100   | \$ | 381,600     | <b>40.7</b> %                 | 1.7%                | 39.0%                          |
| 89523                           | •             | 1      | \$   | 585,700   | \$ | 401,800     | 45.7%                         | 3.1%                | 42.6%                          |
| 89431                           | •             | 2      | \$   | 375,300   | \$ | 340,200     | 10.3%                         | -19.9%              | 30.2%                          |
| 89506                           | 21            | 3      | \$   | 423,400   | \$ | 399,100     | 6.1%                          | -13.9%              | 20.0%                          |
| 89521                           | •             | 1      | \$   | 631,500   | \$ | 377,700     | 67.2%                         | 1.1%                | 66.1%                          |
| 89511                           | •             | 1      | \$   | 949,000   | \$ | 597,400     | <b>58.9%</b>                  | -1.0%               | <b>59.9%</b>                   |
| 89503                           | •             | 1      | \$   | 440,900   | \$ | 299,000     | <b>47.4%</b>                  | -14.6%              | 62.0%                          |
| 89434                           | •             | 1      | \$   | 445,700   | \$ | 378,200     | <b>1</b> 7.8%                 | -10.4%              | 28.2%                          |
| 89433                           | •             | 1      | \$   | 399,400   | \$ | 335,600     | <b>1</b> 9.0%                 | -17.6%              | <b>36.6%</b>                   |
| 89508                           | •             | 1      | \$   | 449,400   | \$ | 354,800     | 26.6%                         | -9.4%               | 36.0%                          |
| 89441                           | •             | 1      | \$   | 636,100   | \$ | 399,700     | <b>59.1%</b>                  | 0.6%                | <b>58.5%</b>                   |
| 89519                           | •             | 1      | \$   | 801,600   | \$ | 453,200     | <b>76.9%</b>                  | 7.0%                | 69.9%                          |
| 89451                           | •             | 1      | \$ : | 1,287,300 | \$ | 426,400     | 201.9%                        | -29.2%              | 231.1%                         |
| 89501                           | •             | 1      | \$   | 393,500   | \$ | 270,400     | 45.6%                         | -5.8%               | 62.1%                          |
| 89510                           | •             | 1      | \$   | 464,200   | \$ | 312,800     | <b>48.4%</b>                  | -4.4%               | 52.8%                          |
| 89704                           | •             | 1      | \$   | 629,600   | \$ | 402,200     | <b>56.6%</b>                  | -7.8%               | 64.4%                          |