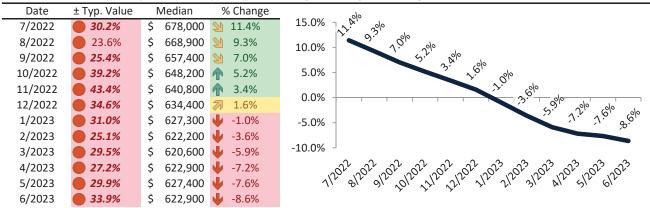

info@TAIT.com 10 of 46

Historically, properties in this market sell at a 11.9% premium. Today's premium is 20.9%. This market is 9.0% overvalued. Median home price is \$522,700. Prices fell 7.6% year-over-year.

Monthly cost of ownership is \$3,211, and rents average \$2,655, making owning \$555 per month more costly than renting. Rents rose 1.7% year-over-year. The current capitalization rate (rent/price) is 4.9%.