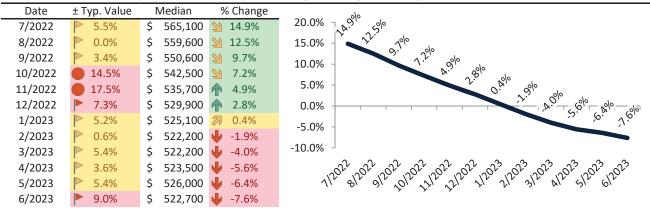

#### Washoe County Housing Market Value & Trends Update

Historically, properties in this market sell at a -5.2% discount. Today's premium is 35.9%. This market is 41.1% overvalued. Median home price is \$523,400. Prices fell 8.1% year-over-year.

Monthly cost of ownership is \$3,215, and rents average \$2,365, making owning \$850 per month more costly than renting. Rents rose 1.5% year-over-year. The current capitalization rate (rent/price) is 4.3%.

#### Resale Median and year-over-year percentage change trailing twelve months