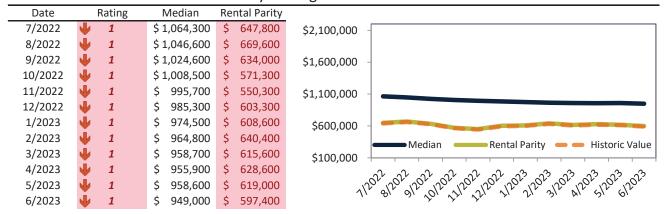

#### Washoe County Housing Market Value & Trends Update

Historically, properties in this market sell at a -5.2% discount. Today's premium is 35.9%. This market is 41.1% overvalued. Median home price is \$523,400. Prices fell 8.1% year-over-year.

Monthly cost of ownership is \$3,215, and rents average \$2,365, making owning \$850 per month more costly than renting. Rents rose 1.5% year-over-year. The current capitalization rate (rent/price) is 4.3%.

#### Market rating = 1

#### Median Home Price and Rental Parity trailing twelve months