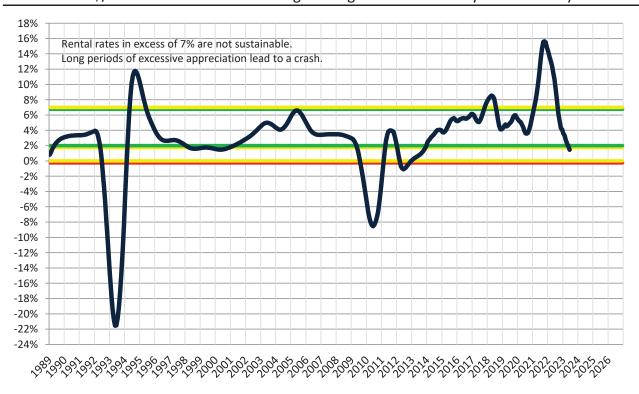

#### Resale \$/SF Year-over-Year Percentage Change: Washoe County since January 1989

Rental \$/SF Year-over-Year Percentage Change: Washoe County since January 1989

info@TAIT.com 6 of 46