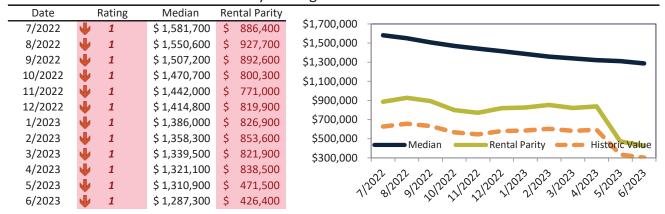

info@TAIT.com 10 of 46

Historically, properties in this market sell at a 11.9% premium. Today's premium is 20.9%. This market is 9.0% overvalued. Median home price is \$522,700. Prices fell 7.6% year-over-year.

Monthly cost of ownership is \$3,211, and rents average \$2,655, making owning \$555 per month more costly than renting. Rents rose 1.7% year-over-year. The current capitalization rate (rent/price) is 4.9%.

#### Market rating = 2

#### Median Home Price and Rental Parity trailing twelve months