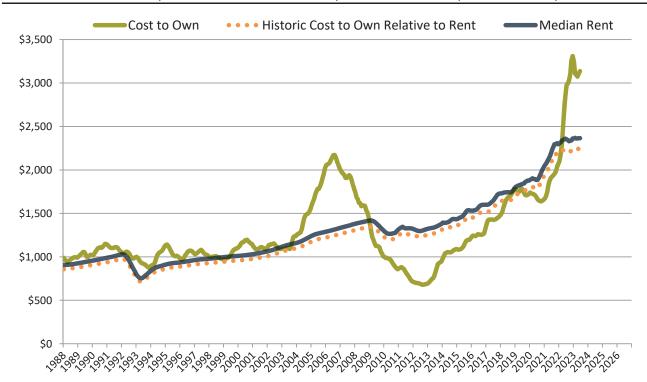

Monthly cost of ownership is \$3,215, and rents average \$2,365, making owning \$850 per month more costly than renting. Rents rose 1.5% year-over-year. The current capitalization rate (rent/price) is 4.3%.

#### Washoe County median rent and monthly cost of ownership since January 1988

info@TAIT.com 5 of 46