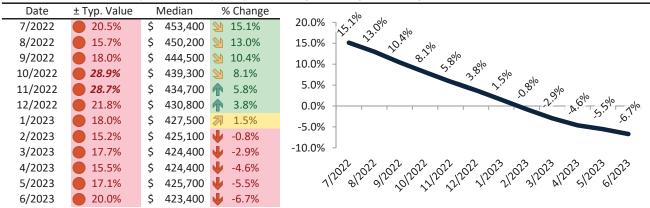

#### Historic Median Home Price Relative to Rental Parity: Washoe County since January 1988

TAIT Housing Report® Market Timing System Rating: Washoe County since January 1988

**info@TAIT.com** 7 of 46

## Market Timing Rating and Valuations: Washoe County and Major Cities and Zips

| Study Area                      |               | Rating |      | Median    | Re | ntal Parity | % Over/Under<br>Rental Parity | Historic<br>Premium | % Over/Under<br>Historic Prem. |
|---------------------------------|---------------|--------|------|-----------|----|-------------|-------------------------------|---------------------|--------------------------------|
| Washoe County                   | •             | 1      | \$   | 523,400   | \$ | 385,000     | 35.9%                         | -5.2%               | 41.1%                          |
| Reno                            | •             | 2      | \$   | 522,700   | \$ | 432,200     | 20.9%                         | 11.9%               | ▶ 9.0%                         |
| Sparks                          | •             | 1      | \$   | 488,300   | \$ | 366,300     | 33.3%                         | -5.8%               | 39.1%                          |
| Carson City                     | •             | 1      | \$   | 453,900   | \$ | 334,400     | 35.7%                         | -9.7%               | 45.4%                          |
| East Reno                       | •             | 1      | \$   | 398,200   | \$ | 345,300     | <b>1</b> 5.3%                 | -22.1%              | 37.4%                          |
| Southwest                       | •             | 1      | \$   | 768,600   | \$ | 430,900     | <b>78.4%</b>                  | 4.8%                | 73.6%                          |
| North Valleys                   | 21            | 3      | \$   | 289,200   | \$ | 259,400     | 11.5%                         | -13.8%              | 25.3%                          |
| Northwest                       | •             | 1      | \$   | 574,400   | \$ | 387,800     | <b>48.1%</b>                  | 2.1%                | <b>46.0%</b>                   |
| Northeast                       | •             | 1      | \$   | 431,200   | \$ | 339,200     | 27.1%                         | -35.6%              | 62.7%                          |
| South Central                   | $\Rightarrow$ | 5      | \$   | 340,400   | \$ | 457,000     | -25.6%                        | -18.4%              | <b> </b> ► -7.2%               |
| Old Northwest - West University | •             | 1      | \$   | 474,600   | \$ | 337,300     | <b>40.7</b> %                 | -13.5%              | <b>54.2%</b>                   |
| South Reno                      | •             | 1      | \$   | 901,800   | \$ | 406,400     | <b>121.9%</b>                 | -0.7%               | <b>122.6%</b>                  |
| Golden Valley                   | •             | 1      | \$   | 469,000   | \$ | 298,900     | <b>56.9%</b>                  | -4.1%               | 61.0%                          |
| Lemmon Valley                   | •             | 1      | \$   | 417,200   | \$ | 354,500     | 17.7%                         | -15.8%              | 33.5%                          |
| 89502                           | •             | 1      | \$   | 400,500   | \$ | 367,200     | 9.1%                          | -20.4%              | 29.5%                          |
| 89509                           | •             | 1      | \$   | 622,900   | \$ | 462,200     | 34.8%                         | 0.9%                | 33.9%                          |
| 89436                           | •             | 1      | \$   | 537,100   | \$ | 381,600     | <b>40.7</b> %                 | 1.7%                | 39.0%                          |
| 89523                           | •             | 1      | \$   | 585,700   | \$ | 401,800     | 45.7%                         | 3.1%                | 42.6%                          |
| 89431                           | •             | 2      | \$   | 375,300   | \$ | 340,200     | 10.3%                         | -19.9%              | 30.2%                          |
| 89506                           | 21            | 3      | \$   | 423,400   | \$ | 399,100     | 6.1%                          | -13.9%              | 20.0%                          |
| 89521                           | •             | 1      | \$   | 631,500   | \$ | 377,700     | 67.2%                         | 1.1%                | 66.1%                          |
| 89511                           | •             | 1      | \$   | 949,000   | \$ | 597,400     | <b>58.9%</b>                  | -1.0%               | <b>59.9%</b>                   |
| 89503                           | •             | 1      | \$   | 440,900   | \$ | 299,000     | <b>47.4%</b>                  | -14.6%              | 62.0%                          |
| 89434                           | •             | 1      | \$   | 445,700   | \$ | 378,200     | <b>1</b> 7.8%                 | -10.4%              | 28.2%                          |
| 89433                           | •             | 1      | \$   | 399,400   | \$ | 335,600     | <b>1</b> 9.0%                 | -17.6%              | <b>36.6%</b>                   |
| 89508                           | •             | 1      | \$   | 449,400   | \$ | 354,800     | 26.6%                         | -9.4%               | 36.0%                          |
| 89441                           | •             | 1      | \$   | 636,100   | \$ | 399,700     | <b>59.1%</b>                  | 0.6%                | <b>58.5%</b>                   |
| 89519                           | •             | 1      | \$   | 801,600   | \$ | 453,200     | <b>76.9%</b>                  | 7.0%                | 69.9%                          |
| 89451                           | •             | 1      | \$ : | 1,287,300 | \$ | 426,400     | 201.9%                        | -29.2%              | 231.1%                         |
| 89501                           | •             | 1      | \$   | 393,500   | \$ | 270,400     | 45.6%                         | -5.8%               | 62.1%                          |
| 89510                           | •             | 1      | \$   | 464,200   | \$ | 312,800     | <b>48.4%</b>                  | -4.4%               | 52.8%                          |
| 89704                           | •             | 1      | \$   | 629,600   | \$ | 402,200     | <b>56.6%</b>                  | -7.8%               | 64.4%                          |