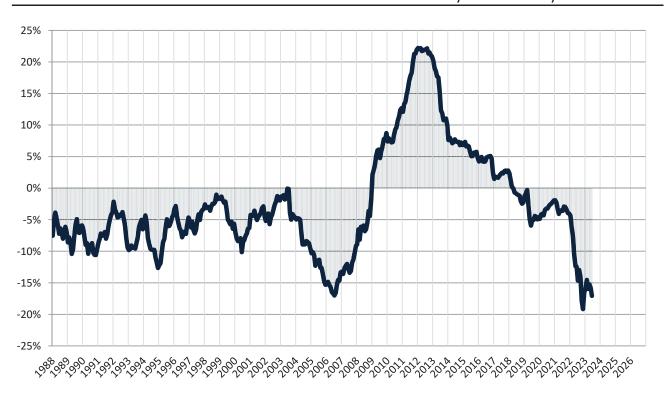

#### Resale \$/SF Year-over-Year Percentage Change: Washoe County since January 1989

Rental \$/SF Year-over-Year Percentage Change: Washoe County since January 1989

info@TAIT.com 6 of 46