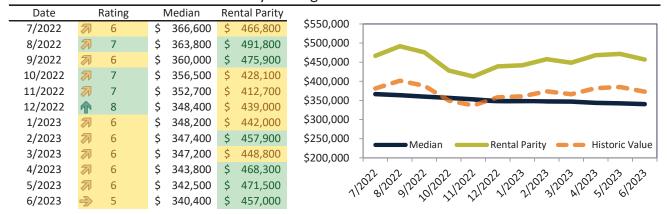

info@TAIT.com 10 of 46

Historically, properties in this market sell at a 11.9% premium. Today's premium is 20.9%. This market is 9.0% overvalued. Median home price is \$522,700. Prices fell 7.6% year-over-year.

Monthly cost of ownership is \$3,211, and rents average \$2,655, making owning \$555 per month more costly than renting. Rents rose 1.7% year-over-year. The current capitalization rate (rent/price) is 4.9%.

#### Market rating = 2

#### Median Home Price and Rental Parity trailing twelve months