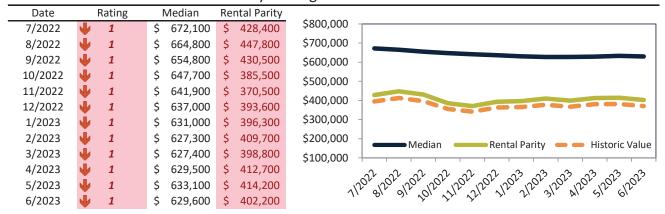

#### Washoe County Housing Market Value & Trends Update

Historically, properties in this market sell at a -5.2% discount. Today's premium is 35.9%. This market is 41.1% overvalued. Median home price is \$523,400. Prices fell 8.1% year-over-year.

Monthly cost of ownership is \$3,215, and rents average \$2,365, making owning \$850 per month more costly than renting. Rents rose 1.5% year-over-year. The current capitalization rate (rent/price) is 4.3%.

#### Market rating = 1

#### Median Home Price and Rental Parity trailing twelve months