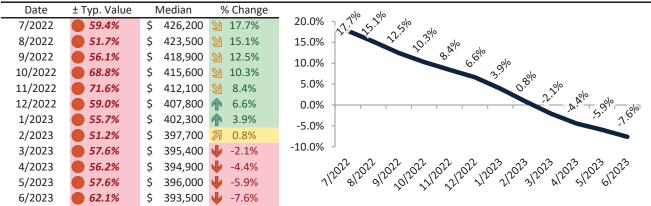

#### Washoe County Housing Market Value & Trends Update

Historically, properties in this market sell at a -5.2% discount. Today's premium is 35.9%. This market is 41.1% overvalued. Median home price is \$523,400. Prices fell 8.1% year-over-year.

Monthly cost of ownership is \$3,215, and rents average \$2,365, making owning \$850 per month more costly than renting. Rents rose 1.5% year-over-year. The current capitalization rate (rent/price) is 4.3%.

#### Historic Median Home Price Relative to Rental Parity: Washoe County since January 1988

TAIT Housing Report® Market Timing System Rating: Washoe County since January 1988

**info@TAIT.com** 7 of 46