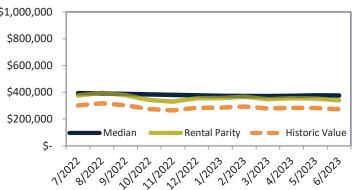

#### Median Home Price and Rental Parity trailing twelve months

#### Historic Median Home Price Relative to Rental Parity: Washoe County since January 1988

TAIT Housing Report® Market Timing System Rating: Washoe County since January 1988

**info@TAIT.com** 7 of 46