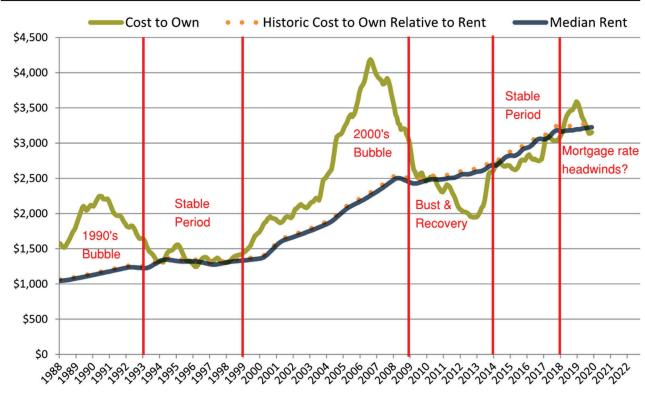

#### Washoe County median rent and monthly cost of ownership since January 1988

info@TAIT.com 5 of 46

Monthly cost of ownership is \$3,215, and rents average \$2,365, making owning \$850 per month more costly than renting. Rents rose 1.5% year-over-year. The current capitalization rate (rent/price) is 4.3%.