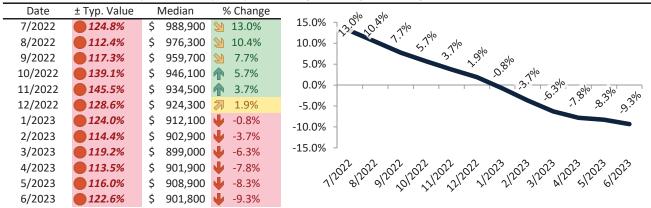

#### Historic Median Home Price Relative to Rental Parity: Washoe County since January 1988

TAIT Housing Report® Market Timing System Rating: Washoe County since January 1988

**info@TAIT.com** 7 of 46