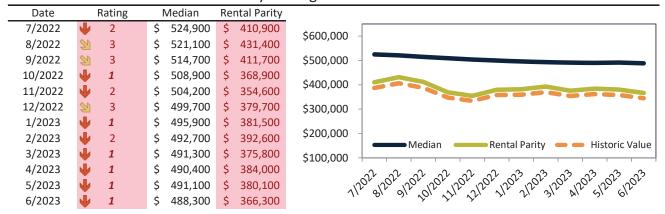

#### Historic Median Home Price Relative to Rental Parity: Washoe County since January 1988

TAIT Housing Report® Market Timing System Rating: Washoe County since January 1988

**info@TAIT.com** 7 of 46

## Market Timing Rating and Valuations: Washoe County and Major Cities and Zips

| Study Area                      |               | Rating |      | Median    | Re | ntal Parity | % Over/Under<br>Rental Parity | Historic<br>Premium | % Over/Under<br>Historic Prem. |
|---------------------------------|---------------|--------|------|-----------|----|-------------|-------------------------------|---------------------|--------------------------------|
| Washoe County                   | •             | 1      | \$   | 523,400   | \$ | 385,000     | 35.9%                         | -5.2%               | 41.1%                          |
| Reno                            | •             | 2      | \$   | 522,700   | \$ | 432,200     | 20.9%                         | 11.9%               | ▶ 9.0%                         |
| Sparks                          | •             | 1      | \$   | 488,300   | \$ | 366,300     | 33.3%                         | -5.8%               | 39.1%                          |
| Carson City                     | •             | 1      | \$   | 453,900   | \$ | 334,400     | 35.7%                         | -9.7%               | 45.4%                          |
| East Reno                       | •             | 1      | \$   | 398,200   | \$ | 345,300     | <b>1</b> 5.3%                 | -22.1%              | 37.4%                          |
| Southwest                       | •             | 1      | \$   | 768,600   | \$ | 430,900     | <b>78.4%</b>                  | 4.8%                | 73.6%                          |
| North Valleys                   | 21            | 3      | \$   | 289,200   | \$ | 259,400     | 11.5%                         | -13.8%              | 25.3%                          |
| Northwest                       | •             | 1      | \$   | 574,400   | \$ | 387,800     | <b>48.1%</b>                  | 2.1%                | <b>46.0%</b>                   |
| Northeast                       | •             | 1      | \$   | 431,200   | \$ | 339,200     | 27.1%                         | -35.6%              | 62.7%                          |
| South Central                   | $\Rightarrow$ | 5      | \$   | 340,400   | \$ | 457,000     | -25.6%                        | -18.4%              | <b> </b> ► -7.2%               |
| Old Northwest - West University | •             | 1      | \$   | 474,600   | \$ | 337,300     | <b>40.7</b> %                 | -13.5%              | <b>54.2%</b>                   |
| South Reno                      | •             | 1      | \$   | 901,800   | \$ | 406,400     | <b>121.9%</b>                 | -0.7%               | <b>122.6%</b>                  |
| Golden Valley                   | •             | 1      | \$   | 469,000   | \$ | 298,900     | <b>56.9%</b>                  | -4.1%               | 61.0%                          |
| Lemmon Valley                   | •             | 1      | \$   | 417,200   | \$ | 354,500     | 17.7%                         | -15.8%              | 33.5%                          |
| 89502                           | •             | 1      | \$   | 400,500   | \$ | 367,200     | 9.1%                          | -20.4%              | 29.5%                          |
| 89509                           | •             | 1      | \$   | 622,900   | \$ | 462,200     | 34.8%                         | 0.9%                | 33.9%                          |
| 89436                           | •             | 1      | \$   | 537,100   | \$ | 381,600     | <b>40.7</b> %                 | 1.7%                | 39.0%                          |
| 89523                           | •             | 1      | \$   | 585,700   | \$ | 401,800     | 45.7%                         | 3.1%                | 42.6%                          |
| 89431                           | •             | 2      | \$   | 375,300   | \$ | 340,200     | 10.3%                         | -19.9%              | 30.2%                          |
| 89506                           | 21            | 3      | \$   | 423,400   | \$ | 399,100     | 6.1%                          | -13.9%              | 20.0%                          |
| 89521                           | •             | 1      | \$   | 631,500   | \$ | 377,700     | 67.2%                         | 1.1%                | 66.1%                          |
| 89511                           | •             | 1      | \$   | 949,000   | \$ | 597,400     | <b>58.9%</b>                  | -1.0%               | <b>59.9%</b>                   |
| 89503                           | •             | 1      | \$   | 440,900   | \$ | 299,000     | <b>47.4%</b>                  | -14.6%              | 62.0%                          |
| 89434                           | •             | 1      | \$   | 445,700   | \$ | 378,200     | <b>1</b> 7.8%                 | -10.4%              | 28.2%                          |
| 89433                           | •             | 1      | \$   | 399,400   | \$ | 335,600     | <b>1</b> 9.0%                 | -17.6%              | <b>36.6%</b>                   |
| 89508                           | •             | 1      | \$   | 449,400   | \$ | 354,800     | 26.6%                         | -9.4%               | 36.0%                          |
| 89441                           | •             | 1      | \$   | 636,100   | \$ | 399,700     | <b>59.1%</b>                  | 0.6%                | <b>58.5%</b>                   |
| 89519                           | •             | 1      | \$   | 801,600   | \$ | 453,200     | <b>76.9%</b>                  | 7.0%                | 69.9%                          |
| 89451                           | •             | 1      | \$ : | 1,287,300 | \$ | 426,400     | 201.9%                        | -29.2%              | 231.1%                         |
| 89501                           | •             | 1      | \$   | 393,500   | \$ | 270,400     | 45.6%                         | -5.8%               | 62.1%                          |
| 89510                           | •             | 1      | \$   | 464,200   | \$ | 312,800     | <b>48.4%</b>                  | -4.4%               | 52.8%                          |
| 89704                           | •             | 1      | \$   | 629,600   | \$ | 402,200     | <b>56.6%</b>                  | -7.8%               | 64.4%                          |