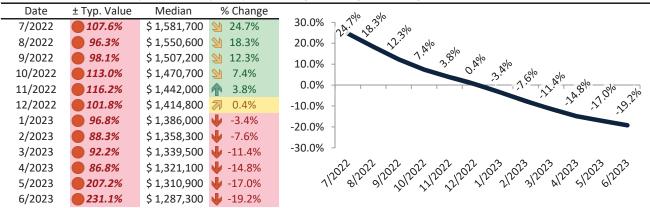

#### Historic Median Home Price Relative to Rental Parity: Washoe County since January 1988

TAIT Housing Report® Market Timing System Rating: Washoe County since January 1988

**info@TAIT.com** 7 of 46