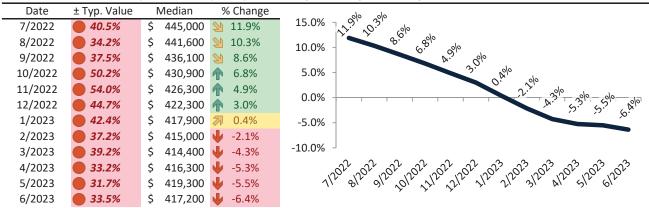

info@TAIT.com 10 of 46

Historically, properties in this market sell at a 11.9% premium. Today's premium is 20.9%. This market is 9.0% overvalued. Median home price is \$522,700. Prices fell 7.6% year-over-year.

Monthly cost of ownership is \$3,211, and rents average \$2,655, making owning \$555 per month more costly than renting. Rents rose 1.7% year-over-year. The current capitalization rate (rent/price) is 4.9%.

#### Resale Median and year-over-year percentage change trailing twelve months