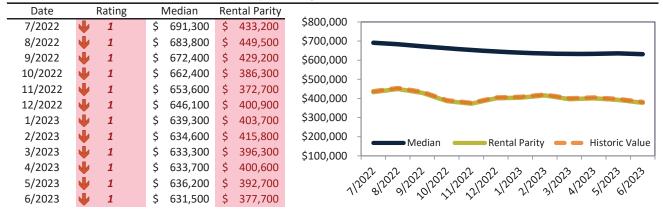

## Market Timing Rating and Valuations: Washoe County and Major Cities and Zips

| Study Area                      |               | Rating |      | Median    | Re | ntal Parity | % Over/Under<br>Rental Parity | Historic<br>Premium | % Over/Under<br>Historic Prem. |
|---------------------------------|---------------|--------|------|-----------|----|-------------|-------------------------------|---------------------|--------------------------------|
| Washoe County                   | •             | 1      | \$   | 523,400   | \$ | 385,000     | 35.9%                         | -5.2%               | 41.1%                          |
| Reno                            | •             | 2      | \$   | 522,700   | \$ | 432,200     | 20.9%                         | 11.9%               | ▶ 9.0%                         |
| Sparks                          | •             | 1      | \$   | 488,300   | \$ | 366,300     | 33.3%                         | -5.8%               | 39.1%                          |
| Carson City                     | •             | 1      | \$   | 453,900   | \$ | 334,400     | 35.7%                         | -9.7%               | 45.4%                          |
| East Reno                       | •             | 1      | \$   | 398,200   | \$ | 345,300     | <b>1</b> 5.3%                 | -22.1%              | 37.4%                          |
| Southwest                       | •             | 1      | \$   | 768,600   | \$ | 430,900     | <b>78.4%</b>                  | 4.8%                | 73.6%                          |
| North Valleys                   | 21            | 3      | \$   | 289,200   | \$ | 259,400     | 11.5%                         | -13.8%              | 25.3%                          |
| Northwest                       | •             | 1      | \$   | 574,400   | \$ | 387,800     | <b>48.1%</b>                  | 2.1%                | <b>46.0%</b>                   |
| Northeast                       | •             | 1      | \$   | 431,200   | \$ | 339,200     | 27.1%                         | -35.6%              | 62.7%                          |
| South Central                   | $\Rightarrow$ | 5      | \$   | 340,400   | \$ | 457,000     | -25.6%                        | -18.4%              | <b> </b> ► -7.2%               |
| Old Northwest - West University | •             | 1      | \$   | 474,600   | \$ | 337,300     | <b>40.7</b> %                 | -13.5%              | <b>54.2%</b>                   |
| South Reno                      | •             | 1      | \$   | 901,800   | \$ | 406,400     | <b>121.9%</b>                 | -0.7%               | <b>122.6%</b>                  |
| Golden Valley                   | •             | 1      | \$   | 469,000   | \$ | 298,900     | <b>56.9%</b>                  | -4.1%               | 61.0%                          |
| Lemmon Valley                   | •             | 1      | \$   | 417,200   | \$ | 354,500     | 17.7%                         | -15.8%              | 33.5%                          |
| 89502                           | •             | 1      | \$   | 400,500   | \$ | 367,200     | 9.1%                          | -20.4%              | 29.5%                          |
| 89509                           | •             | 1      | \$   | 622,900   | \$ | 462,200     | 34.8%                         | 0.9%                | 33.9%                          |
| 89436                           | •             | 1      | \$   | 537,100   | \$ | 381,600     | <b>40.7</b> %                 | 1.7%                | 39.0%                          |
| 89523                           | •             | 1      | \$   | 585,700   | \$ | 401,800     | 45.7%                         | 3.1%                | 42.6%                          |
| 89431                           | •             | 2      | \$   | 375,300   | \$ | 340,200     | 10.3%                         | -19.9%              | 30.2%                          |
| 89506                           | 21            | 3      | \$   | 423,400   | \$ | 399,100     | 6.1%                          | -13.9%              | 20.0%                          |
| 89521                           | •             | 1      | \$   | 631,500   | \$ | 377,700     | 67.2%                         | 1.1%                | 66.1%                          |
| 89511                           | •             | 1      | \$   | 949,000   | \$ | 597,400     | <b>58.9%</b>                  | -1.0%               | <b>59.9%</b>                   |
| 89503                           | •             | 1      | \$   | 440,900   | \$ | 299,000     | <b>47.4%</b>                  | -14.6%              | 62.0%                          |
| 89434                           | •             | 1      | \$   | 445,700   | \$ | 378,200     | <b>1</b> 7.8%                 | -10.4%              | 28.2%                          |
| 89433                           | •             | 1      | \$   | 399,400   | \$ | 335,600     | <b>1</b> 9.0%                 | -17.6%              | <b>36.6%</b>                   |
| 89508                           | •             | 1      | \$   | 449,400   | \$ | 354,800     | 26.6%                         | -9.4%               | 36.0%                          |
| 89441                           | •             | 1      | \$   | 636,100   | \$ | 399,700     | <b>59.1%</b>                  | 0.6%                | <b>58.5%</b>                   |
| 89519                           | •             | 1      | \$   | 801,600   | \$ | 453,200     | <b>76.9%</b>                  | 7.0%                | 69.9%                          |
| 89451                           | •             | 1      | \$ : | 1,287,300 | \$ | 426,400     | 201.9%                        | -29.2%              | 231.1%                         |
| 89501                           | •             | 1      | \$   | 393,500   | \$ | 270,400     | 45.6%                         | -5.8%               | 62.1%                          |
| 89510                           | •             | 1      | \$   | 464,200   | \$ | 312,800     | <b>48.4%</b>                  | -4.4%               | 52.8%                          |
| 89704                           | •             | 1      | \$   | 629,600   | \$ | 402,200     | <b>56.6%</b>                  | -7.8%               | 64.4%                          |