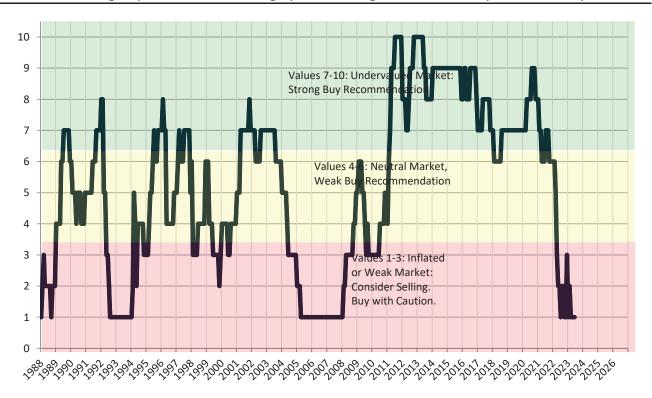

#### Historic Median Home Price Relative to Rental Parity: Washoe County since January 1988

TAIT Housing Report® Market Timing System Rating: Washoe County since January 1988

**info@TAIT.com** 7 of 46

#### Market rating = 1