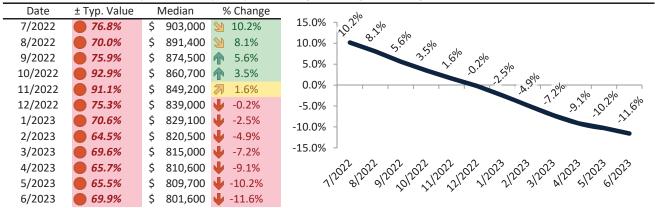

#### Historic Median Home Price Relative to Rental Parity: Washoe County since January 1988

TAIT Housing Report® Market Timing System Rating: Washoe County since January 1988

**info@TAIT.com** 7 of 46