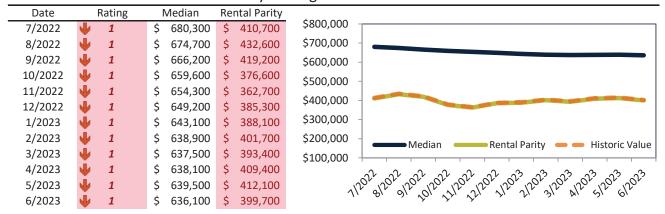

#### Carson City Housing Market Value & Trends Update

Historically, properties in this market sell at a -9.7% discount. Today's premium is 35.7%. This market is 45.4% overvalued. Median home price is \$453,900. Prices fell 7.2% year-over-year.

Monthly cost of ownership is \$2,788, and rents average \$2,054, making owning \$734 per month more costly than renting. Rents rose 4.9% year-over-year. The current capitalization rate (rent/price) is 4.3%.

#### Market rating = 1

#### Median Home Price and Rental Parity trailing twelve months