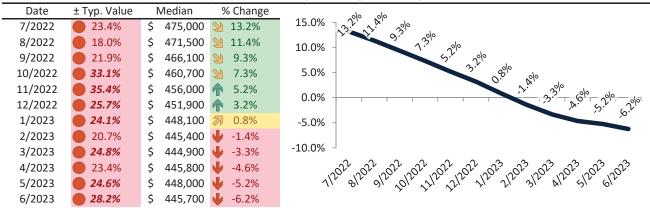

info@TAIT.com 10 of 46

Historically, properties in this market sell at a 11.9% premium. Today's premium is 20.9%. This market is 9.0% overvalued. Median home price is \$522,700. Prices fell 7.6% year-over-year.

Monthly cost of ownership is \$3,211, and rents average \$2,655, making owning \$555 per month more costly than renting. Rents rose 1.7% year-over-year. The current capitalization rate (rent/price) is 4.9%.

#### Market rating = 2

#### Median Home Price and Rental Parity trailing twelve months

#### Resale Median and year-over-year percentage change trailing twelve months

#### Rental rate and year-over-year percentage change trailing twelve months

| Date    | % Change      | Re | nt    | Own   |                                                                                                                                                                                                                                                                                                                                                                                                                                                                                                                                                                                                                                                                                                                                                                                                                                                                                                                                                                                                                                                                                                                                                                                                                                                                                                                                                                                                                                                                                                                                                                                                                                                                                                                                                                                                                                                                                                                                                                                                                                                                                                                                |
|---------|---------------|----|-------|-------|--------------------------------------------------------------------------------------------------------------------------------------------------------------------------------------------------------------------------------------------------------------------------------------------------------------------------------------------------------------------------------------------------------------------------------------------------------------------------------------------------------------------------------------------------------------------------------------------------------------------------------------------------------------------------------------------------------------------------------------------------------------------------------------------------------------------------------------------------------------------------------------------------------------------------------------------------------------------------------------------------------------------------------------------------------------------------------------------------------------------------------------------------------------------------------------------------------------------------------------------------------------------------------------------------------------------------------------------------------------------------------------------------------------------------------------------------------------------------------------------------------------------------------------------------------------------------------------------------------------------------------------------------------------------------------------------------------------------------------------------------------------------------------------------------------------------------------------------------------------------------------------------------------------------------------------------------------------------------------------------------------------------------------------------------------------------------------------------------------------------------------|
| 7/2022  | <b>9.7%</b>   | \$ | 2,635 | 3,094 | \$4,500 -                                                                                                                                                                                                                                                                                                                                                                                                                                                                                                                                                                                                                                                                                                                                                                                                                                                                                                                                                                                                                                                                                                                                                                                                                                                                                                                                                                                                                                                                                                                                                                                                                                                                                                                                                                                                                                                                                                                                                                                                                                                                                                                      |
| 8/2022  | <b>8.0%</b>   | \$ | 2,619 | 2,932 |                                                                                                                                                                                                                                                                                                                                                                                                                                                                                                                                                                                                                                                                                                                                                                                                                                                                                                                                                                                                                                                                                                                                                                                                                                                                                                                                                                                                                                                                                                                                                                                                                                                                                                                                                                                                                                                                                                                                                                                                                                                                                                                                |
| 9/2022  | <b>6.3%</b>   | \$ | 2,604 | 3,002 | \$3,500 - 3,65 3,65 3,65 3,65 3,65 3,65 3,65 3,65                                                                                                                                                                                                                                                                                                                                                                                                                                                                                                                                                                                                                                                                                                                                                                                                                                                                                                                                                                                                                                                                                                                                                                                                                                                                                                                                                                                                                                                                                                                                                                                                                                                                                                                                                                                                                                                                                                                                                                                                                                                                              |
| 10/2022 | <b>5.2%</b>   | \$ | 2,612 | 3,302 | spr                                                                                                                                                                                                                                                                                                                                                                                                                                                                                                                                                                                                                                                                                                                                                                                                                                                                                                                                                                                                                                                                                                                                                                                                                                                                                                                                                                                                                                                                                                                                                                                                                                                                                                                                                                                                                                                                                                                                                                                                                                                                                        |
| 11/2022 | 4.3%          | \$ | 2,619 | 3,389 | \$2,500 -                                                                                                                                                                                                                                                                                                                                                                                                                                                                                                                                                                                                                                                                                                                                                                                                                                                                                                                                                                                                                                                                                                                                                                                                                                                                                                                                                                                                                                                                                                                                                                                                                                                                                                                                                                                                                                                                                                                                                                                                                                                                                                                      |
| 12/2022 | 4.2%          | \$ | 2,648 | 3,156 |                                                                                                                                                                                                                                                                                                                                                                                                                                                                                                                                                                                                                                                                                                                                                                                                                                                                                                                                                                                                                                                                                                                                                                                                                                                                                                                                                                                                                                                                                                                                                                                                                                                                                                                                                                                                                                                                                                                                                                                                                                                                                                                                |
| 1/2023  | <b>1</b> 3.7% | \$ | 2,652 | 3,105 | \$1,500 -                                                                                                                                                                                                                                                                                                                                                                                                                                                                                                                                                                                                                                                                                                                                                                                                                                                                                                                                                                                                                                                                                                                                                                                                                                                                                                                                                                                                                                                                                                                                                                                                                                                                                                                                                                                                                                                                                                                                                                                                                                                                                                                      |
| 2/2023  | <b>1.6%</b>   | \$ | 2,662 | 2,995 | Rent Own Historic Cost to Own Relative to Rent                                                                                                                                                                                                                                                                                                                                                                                                                                                                                                                                                                                                                                                                                                                                                                                                                                                                                                                                                                                                                                                                                                                                                                                                                                                                                                                                                                                                                                                                                                                                                                                                                                                                                                                                                                                                                                                                                                                                                                                                                                                                                 |
| 3/2023  | <b>3.0%</b>   | \$ | 2,655 | 3,114 | \$500 +                                                                                                                                                                                                                                                                                                                                                                                                                                                                                                                                                                                                                                                                                                                                                                                                                                                                                                                                                                                                                                                                                                                                                                                                                                                                                                                                                                                                                                                                                                                                                                                                                                                                                                                                                                                                                                                                                                                                                                                                                                                                                                                        |
| 4/2023  | <b>1</b> 2.5% | \$ | 2,653 | 3,063 | \( \frac{1}{2} \) \( \frac{1} \) \( \frac{1}{2} \) \( \frac{1}{2} \) \( \frac{1}{2} \) \( \frac{1} \) \( \frac{1} \) \( \frac{1} \) \( \frac{1}{2} \) \( \fr |
| 5/2023  | <b>1</b> 2.1% | \$ | 2,655 | 3,114 | 1/202 1/202 1/202 1/202 1/202 1/202 1/202 3/202 1/202 3/202 1/202 3/202 3/202 3/202 3/202 3/202 3/202 3/202 3/202 3/202 3/202 3/202 3/202 3/202 3/202 3/202 3/202 3/202 3/202 3/202 3/202 3/202 3/202 3/202 3/202 3/202 3/202 3/202 3/202 3/202 3/202 3/202 3/202 3/202 3/202 3/202 3/202 3/202 3/202 3/202 3/202 3/202 3/202 3/202 3/202 3/202 3/202 3/202 3/202 3/202 3/202 3/202 3/202 3/202 3/202 3/202 3/202 3/202 3/202 3/202 3/202 3/202 3/202 3/202 3/202 3/202 3/202 3/202 3/202 3/202 3/202 3/202 3/202 3/202 3/202 3/202 3/202 3/202 3/202 3/202 3/202 3/202 3/202 3/202 3/202 3/202 3/202 3/202 3/202 3/202 3/202 3/202 3/202 3/202 3/202 3/202 3/202 3/202 3/202 3/202 3/202 3/202 3/202 3/202 3/202 3/202 3/202 3/202 3/202 3/202 3/202 3/202 3/202 3/202 3/202 3/202 3/202 3/202 3/202 3/202 3/202 3/202 3/202 3/202 3/202 3/202 3/202 3/202 3/202 3/202 3/202 3/202 3/202 3/202 3/202 3/202 3/202 3/202 3/202 3/202 3/202 3/202 3/202 3/202 3/202 3/202 3/202 3/202 3/202 3/202 3/202 3/202 3/202 3/202 3/202 3/202 3/202 3/202 3/202 3/202 3/202 3/202 3/202 3/202 3/202 3/202 3/202 3/202 3/202 3/202 3/202 3/202 3/202 3/202 3/202 3/202 3/202 3/202 3/202 3/202 3/202 3/202 3/202 3/202 3/202 3/202 3/202 3/202 3/202 3/202 3/202 3/202 3/202 3/202 3/202 3/202 3/202 3/202 3/202 3/202 3/202 3/202 3/202 3/202 3/202 3/202 3/202 3/202 3/202 3/202 3/202 3/202 3/202 3/202 3/202 3/202 3/202 3/202 3/202 3/202 3/202 3/202 3/202 3/202 3/202 3/202 3/202 3/202 3/202 3/202 3/202 3/202 3/202 3/202 3/202 3/202 3/202 3/202 3/202 3/202 3/202 3/202 3/202 3/202 3/202 3/202 3/202 3/202 3/202 3/202 3/202 3/202 3/202 3/202 3/202 3/202 3/202 3/202 3/202 3/202 3/202 3/202 3/202 3/202 3/202 3/202 3/202 3/202 3/202 3/202 3/202 3/202 3/202 3/202 3/202 3/202 3/202 3/202 3/202 3/202 3/202 3/202 3/202 3/202 3/202 3/202 3/202 3/202 3/202 3/202 3/202 3/202 3/202 3/202 3/202 3/202 3/202 3/202 3/202 3/202 3/202 3/202 3/202 3/202 3/202 3/202 3/202 3/202 3/202 3/202 3/202 3/202 3/202 3/202 3/202 3/202 3/202 3/202 3/202 3/202 3/202 3/202 3/202 3/202 3/202 3/202 3/202 3/202 3/202 3/202 3/202  |
| 6/2023  | <b>1.7%</b>   | \$ | 2,656 | 3,211 | у у у                                                                                                                                                                                                                                                                                                                                                                                                                                                                                                                                                                                                                                                                                                                                                                                                                                                                                                                                                                                                                                                                                                                                                                                                                                                                                                                                                                                                                                                                                                                                                                                                                                                                                                                                                                                                                                                                                                                                                                                                                                                                                                                          |