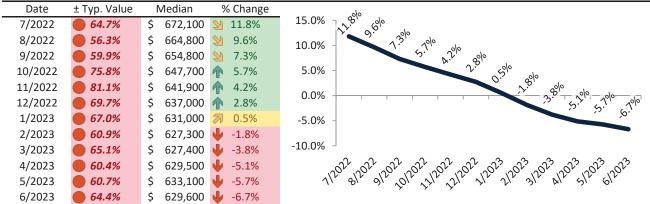

#### Washoe County Housing Market Value & Trends Update

Historically, properties in this market sell at a -5.2% discount. Today's premium is 35.9%. This market is 41.1% overvalued. Median home price is \$523,400. Prices fell 8.1% year-over-year.

#### Historic Median Home Price Relative to Rental Parity: Washoe County since January 1988

TAIT Housing Report® Market Timing System Rating: Washoe County since January 1988

**info@TAIT.com** 7 of 46