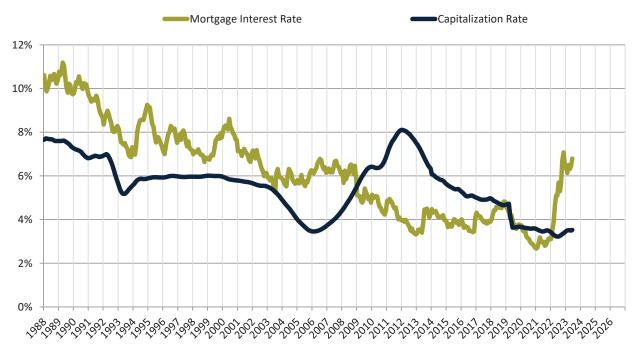

#### Cash Investor Capitalization Rate: Washoe County since January 1988

Financed Investor Cash-on-Cash Return: Washoe County since January 1988

info@TAIT.com 8 of 46