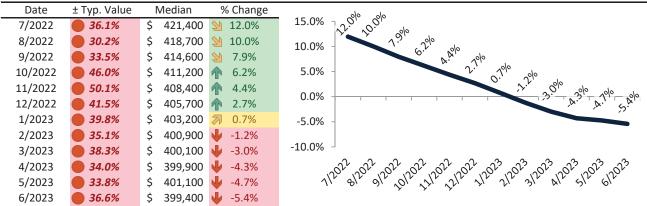

#### Washoe County Housing Market Value & Trends Update

Historically, properties in this market sell at a -5.2% discount. Today's premium is 35.9%. This market is 41.1% overvalued. Median home price is \$523,400. Prices fell 8.1% year-over-year.

Monthly cost of ownership is \$3,215, and rents average \$2,365, making owning \$850 per month more costly than renting. Rents rose 1.5% year-over-year. The current capitalization rate (rent/price) is 4.3%.

#### Resale Median and year-over-year percentage change trailing twelve months