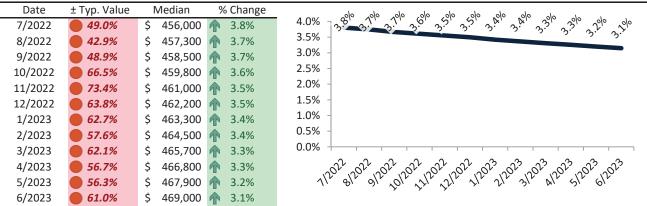

#### Washoe County Housing Market Value & Trends Update

Historically, properties in this market sell at a -5.2% discount. Today's premium is 35.9%. This market is 41.1% overvalued. Median home price is \$523,400. Prices fell 8.1% year-over-year.

Monthly cost of ownership is \$3,215, and rents average \$2,365, making owning \$850 per month more costly than renting. Rents rose 1.5% year-over-year. The current capitalization rate (rent/price) is 4.3%.

#### Resale Median and year-over-year percentage change trailing twelve months