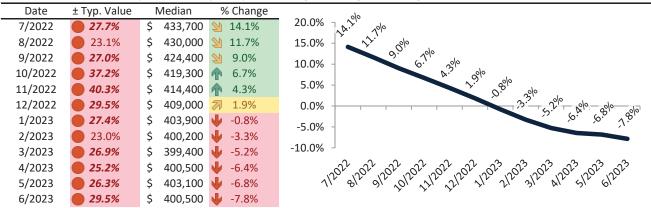

#### Washoe County Housing Market Value & Trends Update

Historically, properties in this market sell at a -5.2% discount. Today's premium is 35.9%. This market is 41.1% overvalued. Median home price is \$523,400. Prices fell 8.1% year-over-year.

Monthly cost of ownership is \$3,215, and rents average \$2,365, making owning \$850 per month more costly than renting. Rents rose 1.5% year-over-year. The current capitalization rate (rent/price) is 4.3%.