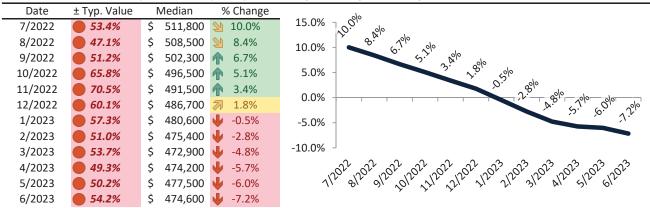

#### Historic Median Home Price Relative to Rental Parity: Washoe County since January 1988

TAIT Housing Report® Market Timing System Rating: Washoe County since January 1988

**info@TAIT.com** 7 of 46