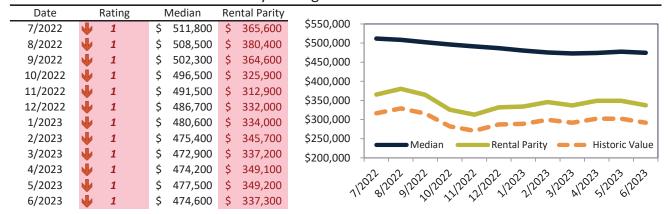

#### Washoe County Housing Market Value & Trends Update

Historically, properties in this market sell at a -5.2% discount. Today's premium is 35.9%. This market is 41.1% overvalued. Median home price is \$523,400. Prices fell 8.1% year-over-year.

Monthly cost of ownership is \$3,215, and rents average \$2,365, making owning \$850 per month more costly than renting. Rents rose 1.5% year-over-year. The current capitalization rate (rent/price) is 4.3%.

#### Market rating = 1

#### Median Home Price and Rental Parity trailing twelve months