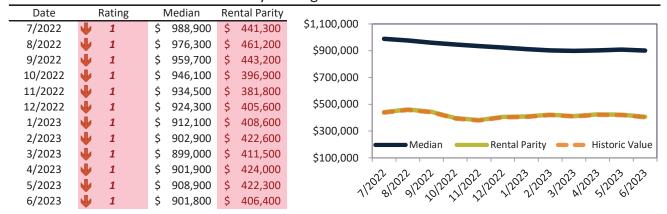

info@TAIT.com 10 of 46

Historically, properties in this market sell at a 11.9% premium. Today's premium is 20.9%. This market is 9.0% overvalued. Median home price is \$522,700. Prices fell 7.6% year-over-year.

Monthly cost of ownership is \$3,211, and rents average \$2,655, making owning \$555 per month more costly than renting. Rents rose 1.7% year-over-year. The current capitalization rate (rent/price) is 4.9%.

#### Market rating = 2

#### Median Home Price and Rental Parity trailing twelve months