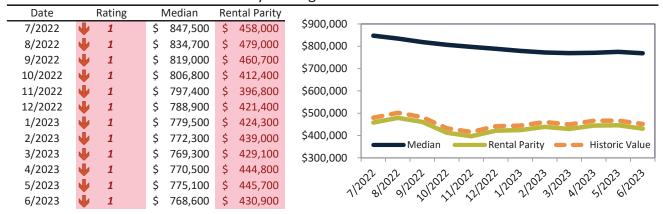

#### Carson City Housing Market Value & Trends Update

Historically, properties in this market sell at a -9.7% discount. Today's premium is 35.7%. This market is 45.4% overvalued. Median home price is \$453,900. Prices fell 7.2% year-over-year.

Monthly cost of ownership is \$2,788, and rents average \$2,054, making owning \$734 per month more costly than renting. Rents rose 4.9% year-over-year. The current capitalization rate (rent/price) is 4.3%.

#### Market rating = 1

#### Median Home Price and Rental Parity trailing twelve months