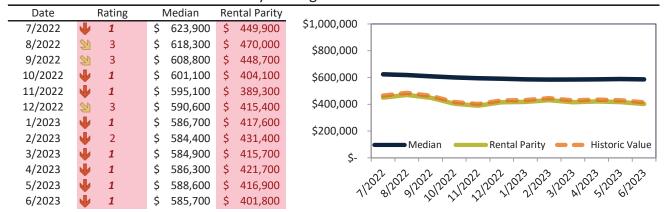

#### Washoe County Housing Market Value & Trends Update

Historically, properties in this market sell at a -5.2% discount. Today's premium is 35.9%. This market is 41.1% overvalued. Median home price is \$523,400. Prices fell 8.1% year-over-year.

Monthly cost of ownership is \$3,215, and rents average \$2,365, making owning \$850 per month more costly than renting. Rents rose 1.5% year-over-year. The current capitalization rate (rent/price) is 4.3%.

#### Market rating = 1

#### Historic Median Home Price Relative to Rental Parity: Washoe County since January 1988

TAIT Housing Report® Market Timing System Rating: Washoe County since January 1988

**info@TAIT.com** 7 of 46

## Market Timing Rating and Valuations: Washoe County and Major Cities and Zips

| Study Area                      |               | Rating |      | Median    | Re | ntal Parity | % Over/Under<br>Rental Parity | Historic<br>Premium | % Over/Under<br>Historic Prem. |
|---------------------------------|---------------|--------|------|-----------|----|-------------|-------------------------------|---------------------|--------------------------------|
| Washoe County                   | •             | 1      | \$   | 523,400   | \$ | 385,000     | 35.9%                         | -5.2%               | 41.1%                          |
| Reno                            | •             | 2      | \$   | 522,700   | \$ | 432,200     | 20.9%                         | 11.9%               | ▶ 9.0%                         |
| Sparks                          | •             | 1      | \$   | 488,300   | \$ | 366,300     | 33.3%                         | -5.8%               | 39.1%                          |
| Carson City                     | •             | 1      | \$   | 453,900   | \$ | 334,400     | 35.7%                         | -9.7%               | 45.4%                          |
| East Reno                       | •             | 1      | \$   | 398,200   | \$ | 345,300     | <b>1</b> 5.3%                 | -22.1%              | 37.4%                          |
| Southwest                       | •             | 1      | \$   | 768,600   | \$ | 430,900     | <b>78.4%</b>                  | 4.8%                | 73.6%                          |
| North Valleys                   | 21            | 3      | \$   | 289,200   | \$ | 259,400     | 11.5%                         | -13.8%              | 25.3%                          |
| Northwest                       | •             | 1      | \$   | 574,400   | \$ | 387,800     | <b>48.1%</b>                  | 2.1%                | <b>46.0%</b>                   |
| Northeast                       | •             | 1      | \$   | 431,200   | \$ | 339,200     | 27.1%                         | -35.6%              | 62.7%                          |
| South Central                   | $\Rightarrow$ | 5      | \$   | 340,400   | \$ | 457,000     | -25.6%                        | -18.4%              | <b> </b> ► -7.2%               |
| Old Northwest - West University | •             | 1      | \$   | 474,600   | \$ | 337,300     | <b>40.7</b> %                 | -13.5%              | <b>54.2%</b>                   |
| South Reno                      | •             | 1      | \$   | 901,800   | \$ | 406,400     | <b>121.9%</b>                 | -0.7%               | <b>122.6%</b>                  |
| Golden Valley                   | •             | 1      | \$   | 469,000   | \$ | 298,900     | <b>56.9%</b>                  | -4.1%               | 61.0%                          |
| Lemmon Valley                   | •             | 1      | \$   | 417,200   | \$ | 354,500     | 17.7%                         | -15.8%              | 33.5%                          |
| 89502                           | •             | 1      | \$   | 400,500   | \$ | 367,200     | 9.1%                          | -20.4%              | 29.5%                          |
| 89509                           | •             | 1      | \$   | 622,900   | \$ | 462,200     | 34.8%                         | 0.9%                | 33.9%                          |
| 89436                           | •             | 1      | \$   | 537,100   | \$ | 381,600     | <b>40.7</b> %                 | 1.7%                | 39.0%                          |
| 89523                           | •             | 1      | \$   | 585,700   | \$ | 401,800     | 45.7%                         | 3.1%                | 42.6%                          |
| 89431                           | •             | 2      | \$   | 375,300   | \$ | 340,200     | 10.3%                         | -19.9%              | 30.2%                          |
| 89506                           | 21            | 3      | \$   | 423,400   | \$ | 399,100     | 6.1%                          | -13.9%              | 20.0%                          |
| 89521                           | •             | 1      | \$   | 631,500   | \$ | 377,700     | 67.2%                         | 1.1%                | 66.1%                          |
| 89511                           | •             | 1      | \$   | 949,000   | \$ | 597,400     | <b>58.9%</b>                  | -1.0%               | <b>59.9%</b>                   |
| 89503                           | •             | 1      | \$   | 440,900   | \$ | 299,000     | <b>47.4%</b>                  | -14.6%              | 62.0%                          |
| 89434                           | •             | 1      | \$   | 445,700   | \$ | 378,200     | <b>1</b> 7.8%                 | -10.4%              | 28.2%                          |
| 89433                           | •             | 1      | \$   | 399,400   | \$ | 335,600     | <b>1</b> 9.0%                 | -17.6%              | <b>36.6%</b>                   |
| 89508                           | •             | 1      | \$   | 449,400   | \$ | 354,800     | 26.6%                         | -9.4%               | 36.0%                          |
| 89441                           | •             | 1      | \$   | 636,100   | \$ | 399,700     | <b>59.1%</b>                  | 0.6%                | <b>58.5%</b>                   |
| 89519                           | •             | 1      | \$   | 801,600   | \$ | 453,200     | <b>76.9%</b>                  | 7.0%                | 69.9%                          |
| 89451                           | •             | 1      | \$ : | 1,287,300 | \$ | 426,400     | 201.9%                        | -29.2%              | 231.1%                         |
| 89501                           | •             | 1      | \$   | 393,500   | \$ | 270,400     | 45.6%                         | -5.8%               | 62.1%                          |
| 89510                           | •             | 1      | \$   | 464,200   | \$ | 312,800     | <b>48.4%</b>                  | -4.4%               | 52.8%                          |
| 89704                           | •             | 1      | \$   | 629,600   | \$ | 402,200     | <b>56.6%</b>                  | -7.8%               | 64.4%                          |