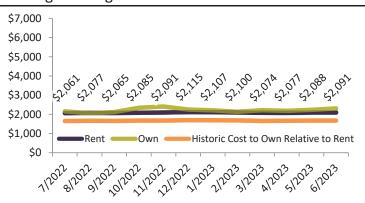

#### Washoe County Housing Market Value & Trends Update

Historically, properties in this market sell at a -5.2% discount. Today's premium is 35.9%. This market is 41.1% overvalued. Median home price is \$523,400. Prices fell 8.1% year-over-year.

Monthly cost of ownership is \$3,215, and rents average \$2,365, making owning \$850 per month more costly than renting. Rents rose 1.5% year-over-year. The current capitalization rate (rent/price) is 4.3%.

#### Rental rate and year-over-year percentage change trailing twelve months

|         | /             | - /      | 1     |                                                                                                             |
|---------|---------------|----------|-------|-------------------------------------------------------------------------------------------------------------|
| Date    | % Change      | Rent     | Own   | 1                                                                                                           |
| 7/2022  | 9.3%          | \$ 2,353 | \$ 3, | ,114 \$4,500 -                                                                                              |
| 8/2022  | <b>2</b> 7.8% | \$ 2,344 | \$ 2, | .953                                                                                                        |
| 9/2022  | <b>6.2%</b>   | \$ 2,330 | \$ 3, | ,025 \$3,500 - A A A A A A A A A A A A A A                                                                  |
| 10/2022 | <b>5.2%</b>   | \$ 2,335 | \$ 3, | ,025 \$3,500 - 35                                                                                           |
| 11/2022 | 4.3%          | \$ 2,339 | \$ 3, | ,418 \$2,500 -                                                                                              |
| 12/2022 | 4.1%          | \$ 2,361 | \$ 3, | ,183                                                                                                        |
| 1/2023  | <b>3.6%</b>   | \$ 2,362 | \$ 3, | ,131 \$1,500 -                                                                                              |
| 2/2023  | <b>3.3%</b>   | \$ 2,369 | \$ 3, | ,016 Rent Own Historic Cost to Own Relative to Rent                                                         |
| 3/2023  | <b>1</b> 2.7% | \$ 2,362 | \$ 3, | ,131 \$500 +                                                                                                |
| 4/2023  | <b>1</b> 2.2% | \$ 2,362 | \$ 3, | ,074 Å Å Å Å ÅÅ ÅÅ                                                                                          |
| 5/2023  | 1.9%          | \$ 2,365 | \$ 3, | ,074<br>,120 1120 <sup>22</sup> 3120 <sup>22</sup> 3120 <sup>23</sup> 3120 <sup>23</sup> 5120 <sup>23</sup> |
| 6/2023  | <b>5</b> 1.5% | \$ 2.366 | \$ 3. | .216                                                                                                        |