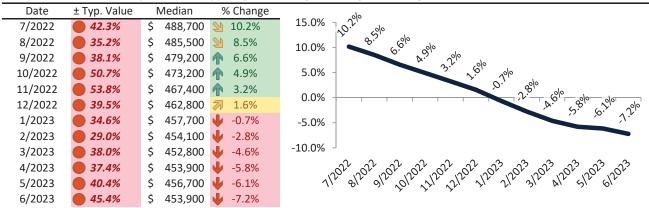

info@TAIT.com 10 of 46

Historically, properties in this market sell at a 11.9% premium. Today's premium is 20.9%. This market is 9.0% overvalued. Median home price is \$522,700. Prices fell 7.6% year-over-year.

Monthly cost of ownership is \$3,211, and rents average \$2,655, making owning \$555 per month more costly than renting. Rents rose 1.7% year-over-year. The current capitalization rate (rent/price) is 4.9%.

#### Resale Median and year-over-year percentage change trailing twelve months