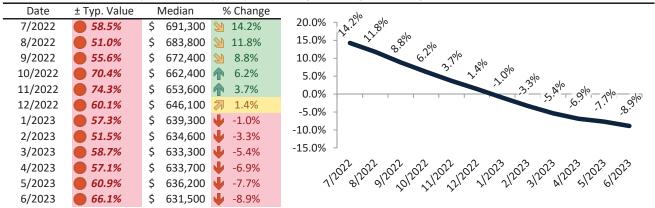

#### Washoe County Housing Market Value & Trends Update

Historically, properties in this market sell at a -5.2% discount. Today's premium is 35.9%. This market is 41.1% overvalued. Median home price is \$523,400. Prices fell 8.1% year-over-year.

Monthly cost of ownership is \$3,215, and rents average \$2,365, making owning \$850 per month more costly than renting. Rents rose 1.5% year-over-year. The current capitalization rate (rent/price) is 4.3%.

#### Market rating = 1