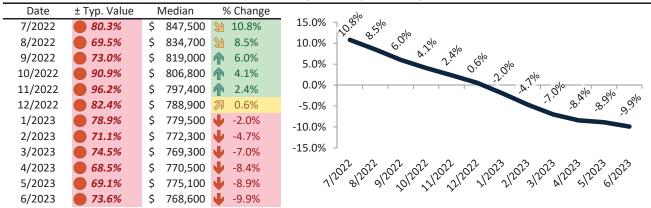

#### Carson City Housing Market Value & Trends Update

Historically, properties in this market sell at a -9.7% discount. Today's premium is 35.7%. This market is 45.4% overvalued. Median home price is \$453,900. Prices fell 7.2% year-over-year.

Monthly cost of ownership is \$2,788, and rents average \$2,054, making owning \$734 per month more costly than renting. Rents rose 4.9% year-over-year. The current capitalization rate (rent/price) is 4.3%.

#### Resale Median and year-over-year percentage change trailing twelve months