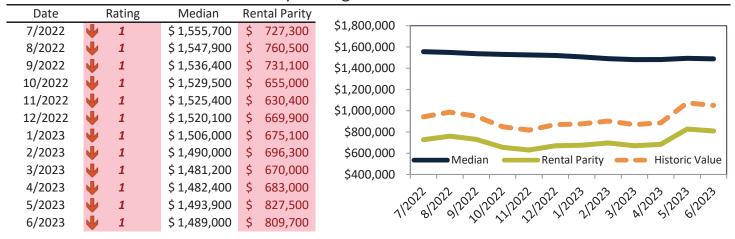

# Market Performance and Trends: Orange County and Major Cities and Zips

| Study Area             | Median<br>Resale \$ | Resale %<br>Change YoY | Median<br>Resale \$ | Rent %<br>Change YoY | Median<br>Y Rent \$ |       | Cost of<br>Ownership |        | Ownership<br>Prem./Disc. |        | Cap Rate |
|------------------------|---------------------|------------------------|---------------------|----------------------|---------------------|-------|----------------------|--------|--------------------------|--------|----------|
| La Palma               | \$ 1,039,700        | <b>-</b> 6.2%          | \$ 1,039,700        | <b>3</b> 1.5%        | \$                  | 3,133 | \$                   | 6,388  | \$                       | 3,255  | 2.9%.    |
| Ladera Ranch           | \$ 1,208,500        | <b>4</b> -4.4%         | \$ 1,208,500        | <b>6.1%</b>          | \$                  | 3,441 | \$                   | 7,425  | \$                       | 3,984  | 2.7%.    |
| Laguna Hills           | \$ 1,045,500        | <b>-2.1</b> %          | \$ 1,045,500        | <b>1.4%</b>          | \$                  | 4,831 | \$                   | 6,424  | \$                       | 1,593  | 4.4%.    |
| Laguna Niguel          | \$ 1,244,500        | <b>-</b> 5.5%          | \$ 1,244,500        | <b>3</b> .4%         | \$                  | 4,901 | \$                   | 7,646  | \$                       | 2,746  | 3.8%.    |
| Laguna Woods           | \$ 434,300          | <b>-7.1</b> %          | \$ 434,300          | 7.0%                 | \$                  | 2,908 | \$                   | 2,668  | \$                       | (239)  | 6.4%.    |
| Lake Forest            | \$ 1,023,600        | <b>4</b> -4.7%         | \$ 1,023,600        | <b>1</b> 3.6%        | \$                  | 4,384 | \$                   | 6,289  | \$                       | 1,905  | 4.1%.    |
| Los Alamitos           | \$ 1,396,100        | <b>-</b> -2.5%         | \$ 1,396,100        | <b>f</b> 5.0%        | \$                  | 3,843 | \$                   | 8,578  | \$                       | 4,735  | 2.6%.    |
| Mission Viejo          | \$ 1,041,700        | <b>-</b> 5.0%          | \$ 1,041,700        | <b>1</b> 2.5%        | \$                  | 4,327 | \$                   | 6,400  | \$                       | 2,073  | 4.0%.    |
| Newport Beach          | \$ 2,940,600        | <b>-3.2</b> %          | \$ 2,940,600        | <b>1</b> 3.7%        | \$                  | 8,141 | \$                   | 18,067 | \$                       | 9,925  | 2.7%.    |
| Corona del Mar         | \$ 3,405,200        | <b>-3.2</b> %          | \$ 3,405,200        | <b>1</b> 3.7%        | \$                  | 8,941 | \$                   | 20,921 | \$                       | 11,981 | 2.5%.    |
| North Tustin           | \$ 1,489,000        | <b>4</b> -4.1%         | \$ 1,489,000        | <b>&gt;</b> 11.2%    | \$                  | 4,975 | \$                   | 9,148  | \$                       | 4,173  | 3.2%.    |
| Orange                 | \$ 971,200          | <b>-</b> 5.0%          | \$ 971,200          | <b>4.5%</b>          | \$                  | 4,193 | \$                   | 5,967  | \$                       | 1,774  | 4.1%.    |
| Placentia              | \$ 957,800          | <b>4</b> -4.0%         | \$ 957,800          | <b>-</b> 0.3%        | \$                  | 3,951 | \$                   | 5,885  | \$                       | 1,934  | 4.0%.    |
| Rancho Santa Margarita | \$ 908,900          | <b>-</b> 3.1%          | \$ 908,900          | 4.8%                 | \$                  | 4,431 | \$                   | 5,584  | \$                       | 1,153  | 4.7%.    |
| San Clemente           | \$ 1,494,600        | <b>-</b> 3.1%          | \$ 1,494,600        | <b>1</b> 3.8%        | \$                  | 5,223 | \$                   | 9,183  | \$                       | 3,960  | 3.4%.    |
| San Juan Capistrano    | \$ 1,123,400        | <b>-</b> 2.9%          | \$ 1,123,400        | <b>1</b> 2.2%        | \$                  | 3,467 | \$                   | 6,902  | \$                       | 3,435  | 3.0%.    |
| Santa Ana              | \$ 738,900          | <b>-3.3</b> %          | \$ 738,900          | <b>4.2%</b>          | \$                  | 3,646 | \$                   | 4,540  | \$                       | 894    | 4.7%.    |
| Riverview West         | \$ 760,300          | <b>J</b> -3.7%         | \$ 760,300          | <b>1</b> 3.7%        | \$                  | 3,247 | \$                   | 4,671  | \$                       | 1,424  | 4.1%.    |
| Artesia Pilar          | \$ 713,800          | <b>4</b> -4.2%         | \$ 713,800          | <b>1</b> 3.7%        | \$                  | 3,144 | \$                   | 4,386  | \$                       | 1,242  | 4.2%.    |
| Seal Beach             | \$ 927,400          | <b>-1.4</b> %          | \$ 927,400          | <b>5.8%</b>          | \$                  | 3,950 | \$                   | 5,698  | \$                       | 1,748  | 4.1%.    |
| Silverado              | \$ 880,000          | <b>↓</b> -8.0%         | \$ 880,000          | <b>7</b> 1.3%        | \$                  | 3,032 | \$                   | 5,407  | \$                       | 2,375  | 3.3%.    |
| Stanton                | \$ 689,900          | <b>-</b> 2.0%          | \$ 689,900          | <b>-</b> 5.6%        | \$                  | 2,391 | \$                   | 4,239  | \$                       | 1,848  | 3.3%.    |
| Tustin                 | \$ 981,700          | <b>-</b> 3.1%          | \$ 981,700          | <b>1</b> 2.4%        | \$                  | 4,325 | \$                   | 6,032  | \$                       | 1,707  | 4.2%.    |
| Villa Park             | \$ 2,004,300        | -4.0%                  | \$ 2,004,300        | <b>3</b> .7%         | \$                  | 6,388 | \$                   | 12,314 | \$                       | 5,926  | 3.1%.    |
| Westminster            | \$ 930,200          | <b>-</b> 5.0%          | \$ 930,200          | <b>1</b> 3.3%        | \$                  | 3,205 | \$                   | 5,715  | \$                       | 2,510  | 3.3%.    |
| Yorba Linda            | \$ 1,212,700        | -6.4%                  | \$ 1,212,700        | <b>6.2%</b>          | \$                  | 4,689 | \$                   | 7,451  | \$                       | 2,762  | 3.7%.    |
| Laguna Beach           | \$ 2,725,600        | <b>-</b> 5.2%          | \$ 2,725,600        | <b>1</b> 3.7%        | \$                  | 6,670 | \$                   | 16,746 | \$                       | 10,076 | 2.3%.    |