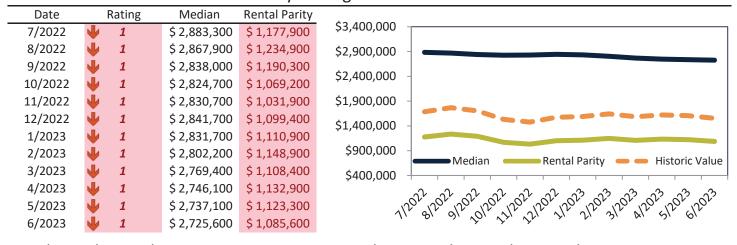

#### Median Home Price and Rental Parity trailing twelve months

| Date    |   | Rating | Median       | Re | ntal Parity |                                                                       |
|---------|---|--------|--------------|----|-------------|-----------------------------------------------------------------------|
| 7/2022  | 1 | 1      | \$ 1,064,000 | \$ | 774,900     | \$1,200,000                                                           |
| 8/2022  | • | 2      | \$ 1,058,600 | \$ | 806,700     |                                                                       |
| 9/2022  | • | 2      | \$ 1,050,600 | \$ | 771,800     | \$1,000,000 -                                                         |
| 10/2022 | • | 1      | \$ 1,045,800 | \$ | 690,000     |                                                                       |
| 11/2022 | • | 1      | \$ 1,042,300 | \$ | 665,700     | \$800,000                                                             |
| 12/2022 | • | 1      | \$ 1,037,500 | \$ | 709,800     |                                                                       |
| 1/2023  | • | 2      | \$ 1,027,600 | \$ | 717,800     | \$600,000 -                                                           |
| 2/2023  | • | 2      | \$ 1,017,500 | \$ | 742,700     | Median Rental Parity — Historic Value                                 |
| 3/2023  | • | 1      | \$ 1,012,400 | \$ | 716,500     | \$400.000                                                             |
| 4/2023  | • | 1      | \$ 1,014,500 | \$ | 732,100     | 1                                                                     |
| 5/2023  | • | 1      | \$ 1,022,100 | \$ | 724,500     | 1/2012 3/2012 3/2012 3/2022 1/2012 1/2012 3/2012 3/2012 3/2012 1/2012 |
| 6/2023  | • | 1      | \$ 1,018,600 | \$ | 698,800     | 11, 21, 21, 22, 22, 21, 21, 21, 21, 21,                               |