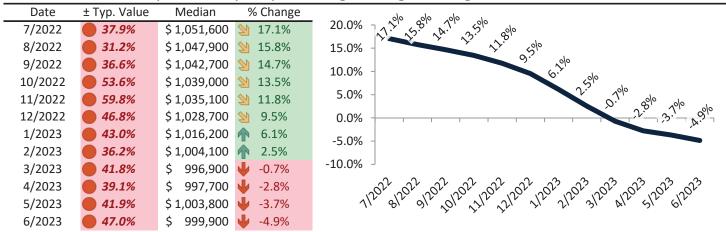

#### Resale Median and year-over-year percentage change trailing twelve months

| Date    | ± Typ. Value | Median       | % Change      | ماه ماه                                                                                                                                                                                                                                                                                                                                                                                                                                                                                                                                                                                                                                                                                                                                                                                                                                                                                                                                                                                                                                                                                                                                                                                                                                                                                                                                                                                                                                                                                                                                                                                                                                                                                                                                                                                                                                                                                                                                                                                                                                                                                                                         |
|---------|--------------|--------------|---------------|---------------------------------------------------------------------------------------------------------------------------------------------------------------------------------------------------------------------------------------------------------------------------------------------------------------------------------------------------------------------------------------------------------------------------------------------------------------------------------------------------------------------------------------------------------------------------------------------------------------------------------------------------------------------------------------------------------------------------------------------------------------------------------------------------------------------------------------------------------------------------------------------------------------------------------------------------------------------------------------------------------------------------------------------------------------------------------------------------------------------------------------------------------------------------------------------------------------------------------------------------------------------------------------------------------------------------------------------------------------------------------------------------------------------------------------------------------------------------------------------------------------------------------------------------------------------------------------------------------------------------------------------------------------------------------------------------------------------------------------------------------------------------------------------------------------------------------------------------------------------------------------------------------------------------------------------------------------------------------------------------------------------------------------------------------------------------------------------------------------------------------|
| 7/2022  | 35.4%        | \$ 1,064,000 | <b>19.6%</b>  | 25.0% 7.9% 5% 5%                                                                                                                                                                                                                                                                                                                                                                                                                                                                                                                                                                                                                                                                                                                                                                                                                                                                                                                                                                                                                                                                                                                                                                                                                                                                                                                                                                                                                                                                                                                                                                                                                                                                                                                                                                                                                                                                                                                                                                                                                                                                                                                |
| 8/2022  | <b>29.3%</b> | \$ 1,058,600 | <b>17.8%</b>  | 20.0%                                                                                                                                                                                                                                                                                                                                                                                                                                                                                                                                                                                                                                                                                                                                                                                                                                                                                                                                                                                                                                                                                                                                                                                                                                                                                                                                                                                                                                                                                                                                                                                                                                                                                                                                                                                                                                                                                                                                                                                                                                                                                                                           |
| 9/2022  | <b>34.2%</b> | \$ 1,050,600 | <b>16.0%</b>  | 25.0% - 19.6% 1.8% - 19.0% - 15.0% - 15.0% - 15.0% - 15.0% - 15.0% - 15.0% - 15.0% - 15.0% - 15.0% - 15.0% - 15.0% - 15.0% - 15.0% - 15.0% - 15.0% - 15.0% - 15.0% - 15.0% - 15.0% - 15.0% - 15.0% - 15.0% - 15.0% - 15.0% - 15.0% - 15.0% - 15.0% - 15.0% - 15.0% - 15.0% - 15.0% - 15.0% - 15.0% - 15.0% - 15.0% - 15.0% - 15.0% - 15.0% - 15.0% - 15.0% - 15.0% - 15.0% - 15.0% - 15.0% - 15.0% - 15.0% - 15.0% - 15.0% - 15.0% - 15.0% - 15.0% - 15.0% - 15.0% - 15.0% - 15.0% - 15.0% - 15.0% - 15.0% - 15.0% - 15.0% - 15.0% - 15.0% - 15.0% - 15.0% - 15.0% - 15.0% - 15.0% - 15.0% - 15.0% - 15.0% - 15.0% - 15.0% - 15.0% - 15.0% - 15.0% - 15.0% - 15.0% - 15.0% - 15.0% - 15.0% - 15.0% - 15.0% - 15.0% - 15.0% - 15.0% - 15.0% - 15.0% - 15.0% - 15.0% - 15.0% - 15.0% - 15.0% - 15.0% - 15.0% - 15.0% - 15.0% - 15.0% - 15.0% - 15.0% - 15.0% - 15.0% - 15.0% - 15.0% - 15.0% - 15.0% - 15.0% - 15.0% - 15.0% - 15.0% - 15.0% - 15.0% - 15.0% - 15.0% - 15.0% - 15.0% - 15.0% - 15.0% - 15.0% - 15.0% - 15.0% - 15.0% - 15.0% - 15.0% - 15.0% - 15.0% - 15.0% - 15.0% - 15.0% - 15.0% - 15.0% - 15.0% - 15.0% - 15.0% - 15.0% - 15.0% - 15.0% - 15.0% - 15.0% - 15.0% - 15.0% - 15.0% - 15.0% - 15.0% - 15.0% - 15.0% - 15.0% - 15.0% - 15.0% - 15.0% - 15.0% - 15.0% - 15.0% - 15.0% - 15.0% - 15.0% - 15.0% - 15.0% - 15.0% - 15.0% - 15.0% - 15.0% - 15.0% - 15.0% - 15.0% - 15.0% - 15.0% - 15.0% - 15.0% - 15.0% - 15.0% - 15.0% - 15.0% - 15.0% - 15.0% - 15.0% - 15.0% - 15.0% - 15.0% - 15.0% - 15.0% - 15.0% - 15.0% - 15.0% - 15.0% - 15.0% - 15.0% - 15.0% - 15.0% - 15.0% - 15.0% - 15.0% - 15.0% - 15.0% - 15.0% - 15.0% - 15.0% - 15.0% - 15.0% - 15.0% - 15.0% - 15.0% - 15.0% - 15.0% - 15.0% - 15.0% - 15.0% - 15.0% - 15.0% - 15.0% - 15.0% - 15.0% - 15.0% - 15.0% - 15.0% - 15.0% - 15.0% - 15.0% - 15.0% - 15.0% - 15.0% - 15.0% - 15.0% - 15.0% - 15.0% - 15.0% - 15.0% - 15.0% - 15.0% - 15.0% - 15.0% - 15.0% - 15.0% - 15.0% - 15.0% - 15.0% - 15.0% - 15.0% - 15.0% - 15.0% - 15.0% - 15.0% - 15.0% - 15.0% - 15.0% - 15.0% - 15.0% - 15.0% - 15.0% - 15.0% - 15.0% - 15.0% - 15.0% - 1  |
| 10/2022 | <b>49.6%</b> | \$ 1,045,800 | <b>14.3%</b>  | 15.0% -                                                                                                                                                                                                                                                                                                                                                                                                                                                                                                                                                                                                                                                                                                                                                                                                                                                                                                                                                                                                                                                                                                                                                                                                                                                                                                                                                                                                                                                                                                                                                                                                                                                                                                                                                                                                                                                                                                                                                                                                                                                                                                                         |
| 11/2022 | <b>54.6%</b> | \$ 1,042,300 | <b>12.4%</b>  | 5.0% -                                                                                                                                                                                                                                                                                                                                                                                                                                                                                                                                                                                                                                                                                                                                                                                                                                                                                                                                                                                                                                                                                                                                                                                                                                                                                                                                                                                                                                                                                                                                                                                                                                                                                                                                                                                                                                                                                                                                                                                                                                                                                                                          |
| 12/2022 | <b>44.2%</b> | \$ 1,037,500 | <b>10.1%</b>  | 5.0% - 0.1 2.0% 2.0% A.2%                                                                                                                                                                                                                                                                                                                                                                                                                                                                                                                                                                                                                                                                                                                                                                                                                                                                                                                                                                                                                                                                                                                                                                                                                                                                                                                                                                                                                                                                                                                                                                                                                                                                                                                                                                                                                                                                                                                                                                                                                                                                                                       |
| 1/2023  | <b>41.2%</b> | \$ 1,027,600 | <b>6.8%</b>   |                                                                                                                                                                                                                                                                                                                                                                                                                                                                                                                                                                                                                                                                                                                                                                                                                                                                                                                                                                                                                                                                                                                                                                                                                                                                                                                                                                                                                                                                                                                                                                                                                                                                                                                                                                                                                                                                                                                                                                                                                                                                                                                                 |
| 2/2023  | <b>35.1%</b> | \$ 1,017,500 | <b>1.2%</b>   | -5.0% -                                                                                                                                                                                                                                                                                                                                                                                                                                                                                                                                                                                                                                                                                                                                                                                                                                                                                                                                                                                                                                                                                                                                                                                                                                                                                                                                                                                                                                                                                                                                                                                                                                                                                                                                                                                                                                                                                                                                                                                                                                                                                                                         |
| 3/2023  | 39.4%        | \$ 1,012,400 | <b>3</b> 0.1% | -10.0% _                                                                                                                                                                                                                                                                                                                                                                                                                                                                                                                                                                                                                                                                                                                                                                                                                                                                                                                                                                                                                                                                                                                                                                                                                                                                                                                                                                                                                                                                                                                                                                                                                                                                                                                                                                                                                                                                                                                                                                                                                                                                                                                        |
| 4/2023  | <b>36.6%</b> | \$ 1,014,500 | <b>-2.0%</b>  | 1/202 8/202 9/202 3/202 3/202 3/202 3/202 3/202 3/202 3/202 3/202 3/202 3/202 3/202 3/202 3/202 3/202 3/202 3/202 3/202 3/202 3/202 3/202 3/202 3/202 3/202 3/202 3/202 3/202 3/202 3/202 3/202 3/202 3/202 3/202 3/202 3/202 3/202 3/202 3/202 3/202 3/202 3/202 3/202 3/202 3/202 3/202 3/202 3/202 3/202 3/202 3/202 3/202 3/202 3/202 3/202 3/202 3/202 3/202 3/202 3/202 3/202 3/202 3/202 3/202 3/202 3/202 3/202 3/202 3/202 3/202 3/202 3/202 3/202 3/202 3/202 3/202 3/202 3/202 3/202 3/202 3/202 3/202 3/202 3/202 3/202 3/202 3/202 3/202 3/202 3/202 3/202 3/202 3/202 3/202 3/202 3/202 3/202 3/202 3/202 3/202 3/202 3/202 3/202 3/202 3/202 3/202 3/202 3/202 3/202 3/202 3/202 3/202 3/202 3/202 3/202 3/202 3/202 3/202 3/202 3/202 3/202 3/202 3/202 3/202 3/202 3/202 3/202 3/202 3/202 3/202 3/202 3/202 3/202 3/202 3/202 3/202 3/202 3/202 3/202 3/202 3/202 3/202 3/202 3/202 3/202 3/202 3/202 3/202 3/202 3/202 3/202 3/202 3/202 3/202 3/202 3/202 3/202 3/202 3/202 3/202 3/202 3/202 3/202 3/202 3/202 3/202 3/202 3/202 3/202 3/202 3/202 3/202 3/202 3/202 3/202 3/202 3/202 3/202 3/202 3/202 3/202 3/202 3/202 3/202 3/202 3/202 3/202 3/202 3/202 3/202 3/202 3/202 3/202 3/202 3/202 3/202 3/202 3/202 3/202 3/202 3/202 3/202 3/202 3/202 3/202 3/202 3/202 3/202 3/202 3/202 3/202 3/202 3/202 3/202 3/202 3/202 3/202 3/202 3/202 3/202 3/202 3/202 3/202 3/202 3/202 3/202 3/202 3/202 3/202 3/202 3/202 3/202 3/202 3/202 3/202 3/202 3/202 3/202 3/202 3/202 3/202 3/202 3/202 3/202 3/202 3/202 3/202 3/202 3/202 3/202 3/202 3/202 3/202 3/202 3/202 3/202 3/202 3/202 3/202 3/202 3/202 3/202 3/202 3/202 3/202 3/202 3/202 3/202 3/202 3/202 3/202 3/202 3/202 3/202 3/202 3/202 3/202 3/202 3/202 3/202 3/202 3/202 3/202 3/202 3/202 3/202 3/202 3/202 3/202 3/202 3/202 3/202 3/202 3/202 3/202 3/202 3/202 3/202 3/202 3/202 3/202 3/202 3/202 3/202 3/202 3/202 3/202 3/202 3/202 3/202 3/202 3/202 3/202 3/202 3/202 3/202 3/202 3/202 3/202 3/202 3/202 3/202 3/202 3/202 3/202 3/202 3/202 3/202 3/202 3/202 3/202 3/202 3/202 3/202 3/202 3/202 3/202 3/202 3/202 3/202 3 |
| 5/2023  | 39.1%        | \$ 1,022,100 | -3.0%         | 1/2 8/2 3/2 0/2 /1/2 /1/2 /1/2 3/2 3/2 8/2 2/2 0/2                                                                                                                                                                                                                                                                                                                                                                                                                                                                                                                                                                                                                                                                                                                                                                                                                                                                                                                                                                                                                                                                                                                                                                                                                                                                                                                                                                                                                                                                                                                                                                                                                                                                                                                                                                                                                                                                                                                                                                                                                                                                              |
| 6/2023  | <b>43.8%</b> | \$ 1,018,600 | -4.2%         |                                                                                                                                                                                                                                                                                                                                                                                                                                                                                                                                                                                                                                                                                                                                                                                                                                                                                                                                                                                                                                                                                                                                                                                                                                                                                                                                                                                                                                                                                                                                                                                                                                                                                                                                                                                                                                                                                                                                                                                                                                                                                                                                 |