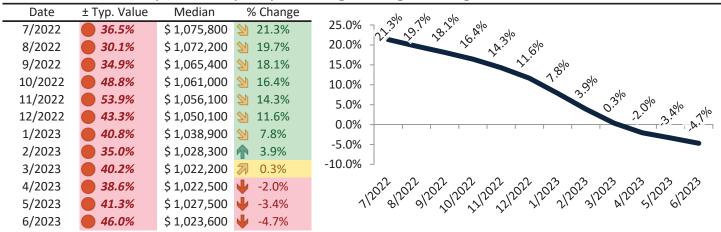

# Market Performance and Trends: Orange County and Major Cities and Zips

| Study Area             | Median<br>Resale \$ | Resale %<br>Change YoY | Median<br>Resale \$ | Rent %<br>Change YoY | Median<br>Y Rent \$ |       | Cost of<br>Ownership |        | Ownership<br>Prem./Disc. |        | Cap Rate |
|------------------------|---------------------|------------------------|---------------------|----------------------|---------------------|-------|----------------------|--------|--------------------------|--------|----------|
| La Palma               | \$ 1,039,700        | <b>-</b> 6.2%          | \$ 1,039,700        | <b>3</b> 1.5%        | \$                  | 3,133 | \$                   | 6,388  | \$                       | 3,255  | 2.9%.    |
| Ladera Ranch           | \$ 1,208,500        | <b>4</b> -4.4%         | \$ 1,208,500        | <b>6.1%</b>          | \$                  | 3,441 | \$                   | 7,425  | \$                       | 3,984  | 2.7%.    |
| Laguna Hills           | \$ 1,045,500        | <b>-2.1</b> %          | \$ 1,045,500        | <b>1.4%</b>          | \$                  | 4,831 | \$                   | 6,424  | \$                       | 1,593  | 4.4%.    |
| Laguna Niguel          | \$ 1,244,500        | <b>-</b> 5.5%          | \$ 1,244,500        | <b>3</b> .4%         | \$                  | 4,901 | \$                   | 7,646  | \$                       | 2,746  | 3.8%.    |
| Laguna Woods           | \$ 434,300          | <b>-7.1</b> %          | \$ 434,300          | 7.0%                 | \$                  | 2,908 | \$                   | 2,668  | \$                       | (239)  | 6.4%.    |
| Lake Forest            | \$ 1,023,600        | <b>4</b> -4.7%         | \$ 1,023,600        | <b>1</b> 3.6%        | \$                  | 4,384 | \$                   | 6,289  | \$                       | 1,905  | 4.1%.    |
| Los Alamitos           | \$ 1,396,100        | <b>-</b> -2.5%         | \$ 1,396,100        | <b>f</b> 5.0%        | \$                  | 3,843 | \$                   | 8,578  | \$                       | 4,735  | 2.6%.    |
| Mission Viejo          | \$ 1,041,700        | <b>-</b> 5.0%          | \$ 1,041,700        | <b>1</b> 2.5%        | \$                  | 4,327 | \$                   | 6,400  | \$                       | 2,073  | 4.0%.    |
| Newport Beach          | \$ 2,940,600        | <b>-3.2</b> %          | \$ 2,940,600        | <b>1</b> 3.7%        | \$                  | 8,141 | \$                   | 18,067 | \$                       | 9,925  | 2.7%.    |
| Corona del Mar         | \$ 3,405,200        | <b>-3.2</b> %          | \$ 3,405,200        | <b>1</b> 3.7%        | \$                  | 8,941 | \$                   | 20,921 | \$                       | 11,981 | 2.5%.    |
| North Tustin           | \$ 1,489,000        | <b>4</b> -4.1%         | \$ 1,489,000        | <b>&gt;</b> 11.2%    | \$                  | 4,975 | \$                   | 9,148  | \$                       | 4,173  | 3.2%.    |
| Orange                 | \$ 971,200          | <b>-</b> 5.0%          | \$ 971,200          | <b>4.5%</b>          | \$                  | 4,193 | \$                   | 5,967  | \$                       | 1,774  | 4.1%.    |
| Placentia              | \$ 957,800          | <b>4</b> -4.0%         | \$ 957,800          | <b>-</b> 0.3%        | \$                  | 3,951 | \$                   | 5,885  | \$                       | 1,934  | 4.0%.    |
| Rancho Santa Margarita | \$ 908,900          | <b>-</b> 3.1%          | \$ 908,900          | 4.8%                 | \$                  | 4,431 | \$                   | 5,584  | \$                       | 1,153  | 4.7%.    |
| San Clemente           | \$ 1,494,600        | <b>-</b> 3.1%          | \$ 1,494,600        | <b>1</b> 3.8%        | \$                  | 5,223 | \$                   | 9,183  | \$                       | 3,960  | 3.4%.    |
| San Juan Capistrano    | \$ 1,123,400        | <b>-</b> 2.9%          | \$ 1,123,400        | <b>1</b> 2.2%        | \$                  | 3,467 | \$                   | 6,902  | \$                       | 3,435  | 3.0%.    |
| Santa Ana              | \$ 738,900          | <b>-3.3</b> %          | \$ 738,900          | <b>4.2%</b>          | \$                  | 3,646 | \$                   | 4,540  | \$                       | 894    | 4.7%.    |
| Riverview West         | \$ 760,300          | <b>J</b> -3.7%         | \$ 760,300          | <b>1</b> 3.7%        | \$                  | 3,247 | \$                   | 4,671  | \$                       | 1,424  | 4.1%.    |
| Artesia Pilar          | \$ 713,800          | <b>4</b> -4.2%         | \$ 713,800          | <b>1</b> 3.7%        | \$                  | 3,144 | \$                   | 4,386  | \$                       | 1,242  | 4.2%.    |
| Seal Beach             | \$ 927,400          | <b>-1.4</b> %          | \$ 927,400          | <b>5.8%</b>          | \$                  | 3,950 | \$                   | 5,698  | \$                       | 1,748  | 4.1%.    |
| Silverado              | \$ 880,000          | <b>↓</b> -8.0%         | \$ 880,000          | <b>7</b> 1.3%        | \$                  | 3,032 | \$                   | 5,407  | \$                       | 2,375  | 3.3%.    |
| Stanton                | \$ 689,900          | <b>-</b> 2.0%          | \$ 689,900          | <b>-</b> 5.6%        | \$                  | 2,391 | \$                   | 4,239  | \$                       | 1,848  | 3.3%.    |
| Tustin                 | \$ 981,700          | <b>-</b> 3.1%          | \$ 981,700          | <b>1</b> 2.4%        | \$                  | 4,325 | \$                   | 6,032  | \$                       | 1,707  | 4.2%.    |
| Villa Park             | \$ 2,004,300        | -4.0%                  | \$ 2,004,300        | <b>3</b> .7%         | \$                  | 6,388 | \$                   | 12,314 | \$                       | 5,926  | 3.1%.    |
| Westminster            | \$ 930,200          | <b>-</b> 5.0%          | \$ 930,200          | <b>1</b> 3.3%        | \$                  | 3,205 | \$                   | 5,715  | \$                       | 2,510  | 3.3%.    |
| Yorba Linda            | \$ 1,212,700        | -6.4%                  | \$ 1,212,700        | <b>6.2%</b>          | \$                  | 4,689 | \$                   | 7,451  | \$                       | 2,762  | 3.7%.    |
| Laguna Beach           | \$ 2,725,600        | <b>-</b> 5.2%          | \$ 2,725,600        | <b>1</b> 3.7%        | \$                  | 6,670 | \$                   | 16,746 | \$                       | 10,076 | 2.3%.    |