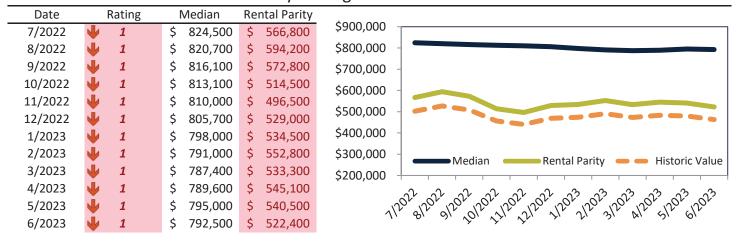

#### Median Home Price and Rental Parity trailing twelve months

| Date    |   | Rating | Median       | Re | ntal Parity |                                                                       |
|---------|---|--------|--------------|----|-------------|-----------------------------------------------------------------------|
| 7/2022  | 1 | 1      | \$ 1,064,000 | \$ | 774,900     | \$1,200,000                                                           |
| 8/2022  | • | 2      | \$ 1,058,600 | \$ | 806,700     |                                                                       |
| 9/2022  | • | 2      | \$ 1,050,600 | \$ | 771,800     | \$1,000,000 -                                                         |
| 10/2022 | • | 1      | \$ 1,045,800 | \$ | 690,000     |                                                                       |
| 11/2022 | • | 1      | \$ 1,042,300 | \$ | 665,700     | \$800,000                                                             |
| 12/2022 | • | 1      | \$ 1,037,500 | \$ | 709,800     |                                                                       |
| 1/2023  | • | 2      | \$ 1,027,600 | \$ | 717,800     | \$600,000 -                                                           |
| 2/2023  | • | 2      | \$ 1,017,500 | \$ | 742,700     | Median Rental Parity — Historic Value                                 |
| 3/2023  | • | 1      | \$ 1,012,400 | \$ | 716,500     | \$400.000                                                             |
| 4/2023  | • | 1      | \$ 1,014,500 | \$ | 732,100     | 1                                                                     |
| 5/2023  | • | 1      | \$ 1,022,100 | \$ | 724,500     | 1/2012 3/2012 3/2012 3/2022 1/2012 1/2012 3/2012 3/2012 3/2012 1/2012 |
| 6/2023  | • | 1      | \$ 1,018,600 | \$ | 698,800     | 11, 21, 21, 22, 22, 21, 21, 21, 21, 21,                               |