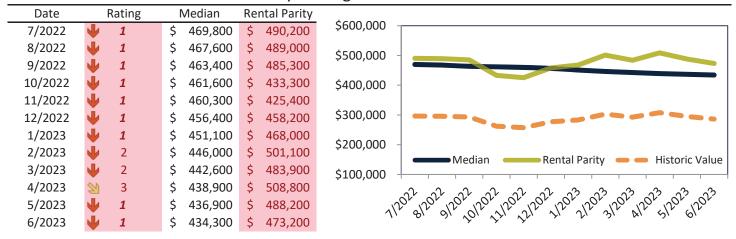

|



## Laguna Woods Housing Market Value & Trends Update

Historically, properties in this market sell at a -39.5% discount. Today's discount is 8.2%. This market is 31.3% overvalued. Median home price is \$434,300. Prices fell 7.1% year-over-year.

Monthly cost of ownership is \$2,668, and rents average \$2,907, making owning \$239 per month less costly than renting. Rents rose 7.0% year-over-year. The current capitalization rate (rent/price) is 6.4%.

Market rating = 1

#### Median Home Price and Rental Parity trailing twelve months



### Resale Median and year-over-year percentage change trailing twelve months



| Date    | % Change      | Rent     | Own      | \$3,500 7