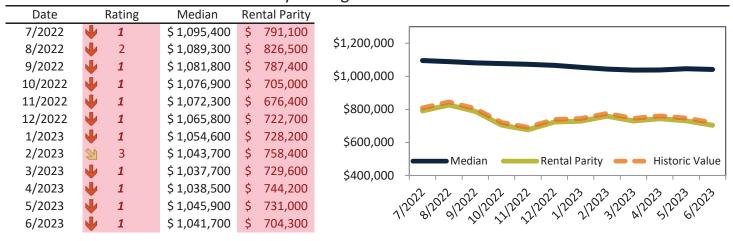

#### Median Home Price and Rental Parity trailing twelve months

| Date    |   | Rating | Median       | Re | ntal Parity |                                                                       |
|---------|---|--------|--------------|----|-------------|-----------------------------------------------------------------------|
| 7/2022  | 1 | 1      | \$ 1,064,000 | \$ | 774,900     | \$1,200,000                                                           |
| 8/2022  | • | 2      | \$ 1,058,600 | \$ | 806,700     |                                                                       |
| 9/2022  | • | 2      | \$ 1,050,600 | \$ | 771,800     | \$1,000,000 -                                                         |
| 10/2022 | • | 1      | \$ 1,045,800 | \$ | 690,000     |                                                                       |
| 11/2022 | • | 1      | \$ 1,042,300 | \$ | 665,700     | \$800,000                                                             |
| 12/2022 | • | 1      | \$ 1,037,500 | \$ | 709,800     |                                                                       |
| 1/2023  | • | 2      | \$ 1,027,600 | \$ | 717,800     | \$600,000 -                                                           |
| 2/2023  | • | 2      | \$ 1,017,500 | \$ | 742,700     | Median Rental Parity — Historic Value                                 |
| 3/2023  | • | 1      | \$ 1,012,400 | \$ | 716,500     | \$400.000                                                             |
| 4/2023  | • | 1      | \$ 1,014,500 | \$ | 732,100     | 1                                                                     |
| 5/2023  | • | 1      | \$ 1,022,100 | \$ | 724,500     | 1/2012 3/2012 3/2012 3/2022 1/2012 1/2012 3/2012 3/2012 3/2012 1/2012 |
| 6/2023  | • | 1      | \$ 1,018,600 | \$ | 698,800     | 11, 21, 21, 22, 22, 21, 21, 21, 21, 21,                               |