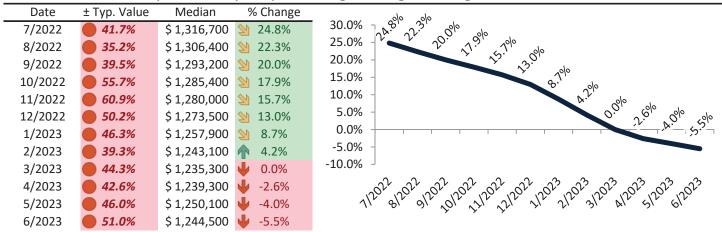

|



## Laguna Niguel Housing Market Value & Trends Update

Historically, properties in this market sell at a 5.0% premium. Today's premium is 56.0%. This market is 51.0% overvalued. Median home price is \$1,244,500. Prices fell 5.5% year-over-year.

Monthly cost of ownership is \$7,646, and rents average \$4,900, making owning \$2,745 per month more costly than renting. Rents rose 3.4% year-over-year. The current capitalization rate (rent/price) is 3.8%.

Market rating = 1

#### Median Home Price and Rental Parity trailing twelve months



#### Resale Median and year-over-year percentage change trailing twelve months



| Date    | % Change      | Rent   |       | Own   | - \$10,000 ¬