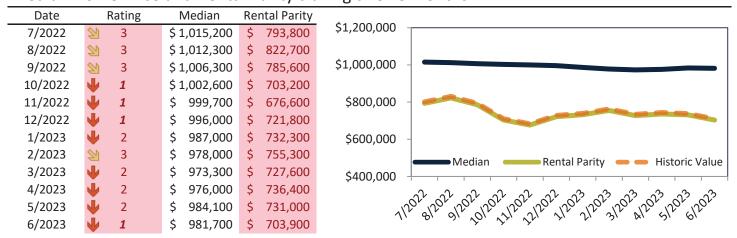

#### Median Home Price and Rental Parity trailing twelve months

| Date    |   | Rating | Median       | Re | ntal Parity |                                                                       |
|---------|---|--------|--------------|----|-------------|-----------------------------------------------------------------------|
| 7/2022  | 1 | 1      | \$ 1,064,000 | \$ | 774,900     | \$1,200,000                                                           |
| 8/2022  | • | 2      | \$ 1,058,600 | \$ | 806,700     |                                                                       |
| 9/2022  | • | 2      | \$ 1,050,600 | \$ | 771,800     | \$1,000,000 -                                                         |
| 10/2022 | • | 1      | \$ 1,045,800 | \$ | 690,000     |                                                                       |
| 11/2022 | • | 1      | \$ 1,042,300 | \$ | 665,700     | \$800,000                                                             |
| 12/2022 | • | 1      | \$ 1,037,500 | \$ | 709,800     |                                                                       |
| 1/2023  | • | 2      | \$ 1,027,600 | \$ | 717,800     | \$600,000 -                                                           |
| 2/2023  | • | 2      | \$ 1,017,500 | \$ | 742,700     | Median Rental Parity — Historic Value                                 |
| 3/2023  | • | 1      | \$ 1,012,400 | \$ | 716,500     | \$400.000                                                             |
| 4/2023  | • | 1      | \$ 1,014,500 | \$ | 732,100     | 1                                                                     |
| 5/2023  | • | 1      | \$ 1,022,100 | \$ | 724,500     | 1/2012 3/2012 3/2012 3/2022 1/2012 1/2012 3/2012 3/2012 3/2012 1/2012 |
| 6/2023  | • | 1      | \$ 1,018,600 | \$ | 698,800     | 11, 21, 21, 22, 22, 21, 21, 21, 21, 21,                               |