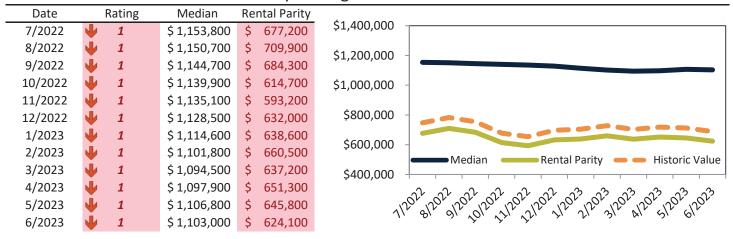

#### Median Home Price and Rental Parity trailing twelve months

| Date    |   | Rating | Median       | Re | ntal Parity |                                                                       |
|---------|---|--------|--------------|----|-------------|-----------------------------------------------------------------------|
| 7/2022  | 1 | 1      | \$ 1,064,000 | \$ | 774,900     | \$1,200,000                                                           |
| 8/2022  | • | 2      | \$ 1,058,600 | \$ | 806,700     |                                                                       |
| 9/2022  | • | 2      | \$ 1,050,600 | \$ | 771,800     | \$1,000,000 -                                                         |
| 10/2022 | • | 1      | \$ 1,045,800 | \$ | 690,000     |                                                                       |
| 11/2022 | • | 1      | \$ 1,042,300 | \$ | 665,700     | \$800,000                                                             |
| 12/2022 | • | 1      | \$ 1,037,500 | \$ | 709,800     |                                                                       |
| 1/2023  | • | 2      | \$ 1,027,600 | \$ | 717,800     | \$600,000 -                                                           |
| 2/2023  | • | 2      | \$ 1,017,500 | \$ | 742,700     | Median Rental Parity — Historic Value                                 |
| 3/2023  | • | 1      | \$ 1,012,400 | \$ | 716,500     | \$400.000                                                             |
| 4/2023  | • | 1      | \$ 1,014,500 | \$ | 732,100     | 1                                                                     |
| 5/2023  | • | 1      | \$ 1,022,100 | \$ | 724,500     | 1/2012 3/2012 3/2012 3/2022 1/2012 1/2012 3/2012 3/2012 3/2012 1/2012 |
| 6/2023  | • | 1      | \$ 1,018,600 | \$ | 698,800     | 11, 21, 21, 22, 22, 21, 21, 21, 21, 21,                               |