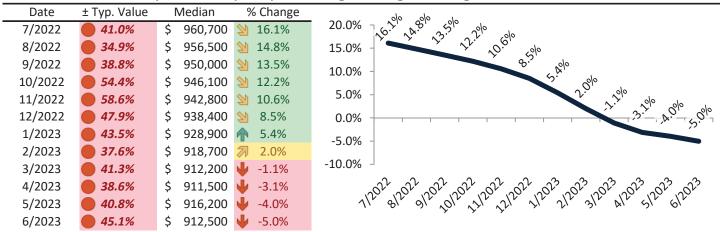

#### Resale Median and year-over-year percentage change trailing twelve months

| Date    | ± Typ. Value | Median       | % Change      | ماه ماه                                                                                                                                                                                                                                                                                                                                                                                                                                                                                                                                                                                                                                                                                                                                                                                                                                                                                                                                                                                                                                                                                                                                                                                                                                                                                                                                                                                                                                                                                                                                                                                                                                                                                                                                                                                                                                                                                                                                                                                                                                                                                                                         |
|---------|--------------|--------------|---------------|---------------------------------------------------------------------------------------------------------------------------------------------------------------------------------------------------------------------------------------------------------------------------------------------------------------------------------------------------------------------------------------------------------------------------------------------------------------------------------------------------------------------------------------------------------------------------------------------------------------------------------------------------------------------------------------------------------------------------------------------------------------------------------------------------------------------------------------------------------------------------------------------------------------------------------------------------------------------------------------------------------------------------------------------------------------------------------------------------------------------------------------------------------------------------------------------------------------------------------------------------------------------------------------------------------------------------------------------------------------------------------------------------------------------------------------------------------------------------------------------------------------------------------------------------------------------------------------------------------------------------------------------------------------------------------------------------------------------------------------------------------------------------------------------------------------------------------------------------------------------------------------------------------------------------------------------------------------------------------------------------------------------------------------------------------------------------------------------------------------------------------|
| 7/2022  | 35.4%        | \$ 1,064,000 | <b>19.6%</b>  | 25.0% 7.9% 5% 5%                                                                                                                                                                                                                                                                                                                                                                                                                                                                                                                                                                                                                                                                                                                                                                                                                                                                                                                                                                                                                                                                                                                                                                                                                                                                                                                                                                                                                                                                                                                                                                                                                                                                                                                                                                                                                                                                                                                                                                                                                                                                                                                |
| 8/2022  | <b>29.3%</b> | \$ 1,058,600 | <b>17.8%</b>  | 20.0%                                                                                                                                                                                                                                                                                                                                                                                                                                                                                                                                                                                                                                                                                                                                                                                                                                                                                                                                                                                                                                                                                                                                                                                                                                                                                                                                                                                                                                                                                                                                                                                                                                                                                                                                                                                                                                                                                                                                                                                                                                                                                                                           |
| 9/2022  | <b>34.2%</b> | \$ 1,050,600 | <b>16.0%</b>  | 25.0% - 19.6% 1.8% - 19.0% - 15.0% - 15.0% - 15.0% - 15.0% - 15.0% - 15.0% - 15.0% - 15.0% - 15.0% - 15.0% - 15.0% - 15.0% - 15.0% - 15.0% - 15.0% - 15.0% - 15.0% - 15.0% - 15.0% - 15.0% - 15.0% - 15.0% - 15.0% - 15.0% - 15.0% - 15.0% - 15.0% - 15.0% - 15.0% - 15.0% - 15.0% - 15.0% - 15.0% - 15.0% - 15.0% - 15.0% - 15.0% - 15.0% - 15.0% - 15.0% - 15.0% - 15.0% - 15.0% - 15.0% - 15.0% - 15.0% - 15.0% - 15.0% - 15.0% - 15.0% - 15.0% - 15.0% - 15.0% - 15.0% - 15.0% - 15.0% - 15.0% - 15.0% - 15.0% - 15.0% - 15.0% - 15.0% - 15.0% - 15.0% - 15.0% - 15.0% - 15.0% - 15.0% - 15.0% - 15.0% - 15.0% - 15.0% - 15.0% - 15.0% - 15.0% - 15.0% - 15.0% - 15.0% - 15.0% - 15.0% - 15.0% - 15.0% - 15.0% - 15.0% - 15.0% - 15.0% - 15.0% - 15.0% - 15.0% - 15.0% - 15.0% - 15.0% - 15.0% - 15.0% - 15.0% - 15.0% - 15.0% - 15.0% - 15.0% - 15.0% - 15.0% - 15.0% - 15.0% - 15.0% - 15.0% - 15.0% - 15.0% - 15.0% - 15.0% - 15.0% - 15.0% - 15.0% - 15.0% - 15.0% - 15.0% - 15.0% - 15.0% - 15.0% - 15.0% - 15.0% - 15.0% - 15.0% - 15.0% - 15.0% - 15.0% - 15.0% - 15.0% - 15.0% - 15.0% - 15.0% - 15.0% - 15.0% - 15.0% - 15.0% - 15.0% - 15.0% - 15.0% - 15.0% - 15.0% - 15.0% - 15.0% - 15.0% - 15.0% - 15.0% - 15.0% - 15.0% - 15.0% - 15.0% - 15.0% - 15.0% - 15.0% - 15.0% - 15.0% - 15.0% - 15.0% - 15.0% - 15.0% - 15.0% - 15.0% - 15.0% - 15.0% - 15.0% - 15.0% - 15.0% - 15.0% - 15.0% - 15.0% - 15.0% - 15.0% - 15.0% - 15.0% - 15.0% - 15.0% - 15.0% - 15.0% - 15.0% - 15.0% - 15.0% - 15.0% - 15.0% - 15.0% - 15.0% - 15.0% - 15.0% - 15.0% - 15.0% - 15.0% - 15.0% - 15.0% - 15.0% - 15.0% - 15.0% - 15.0% - 15.0% - 15.0% - 15.0% - 15.0% - 15.0% - 15.0% - 15.0% - 15.0% - 15.0% - 15.0% - 15.0% - 15.0% - 15.0% - 15.0% - 15.0% - 15.0% - 15.0% - 15.0% - 15.0% - 15.0% - 15.0% - 15.0% - 15.0% - 15.0% - 15.0% - 15.0% - 15.0% - 15.0% - 15.0% - 15.0% - 15.0% - 15.0% - 15.0% - 15.0% - 15.0% - 15.0% - 15.0% - 15.0% - 15.0% - 15.0% - 15.0% - 15.0% - 15.0% - 15.0% - 15.0% - 15.0% - 15.0% - 15.0% - 15.0% - 15.0% - 15.0% - 15.0% - 15.0% - 15.0% - 15.0% - 15.0% - 15.0% - 15.0% - 15.0% - 1  |
| 10/2022 | <b>49.6%</b> | \$ 1,045,800 | <b>14.3%</b>  | 15.0% -                                                                                                                                                                                                                                                                                                                                                                                                                                                                                                                                                                                                                                                                                                                                                                                                                                                                                                                                                                                                                                                                                                                                                                                                                                                                                                                                                                                                                                                                                                                                                                                                                                                                                                                                                                                                                                                                                                                                                                                                                                                                                                                         |
| 11/2022 | <b>54.6%</b> | \$ 1,042,300 | <b>12.4%</b>  | 5.0% -                                                                                                                                                                                                                                                                                                                                                                                                                                                                                                                                                                                                                                                                                                                                                                                                                                                                                                                                                                                                                                                                                                                                                                                                                                                                                                                                                                                                                                                                                                                                                                                                                                                                                                                                                                                                                                                                                                                                                                                                                                                                                                                          |
| 12/2022 | <b>44.2%</b> | \$ 1,037,500 | <b>10.1%</b>  | 5.0% - 0.1 2.0% 2.0% A.2%                                                                                                                                                                                                                                                                                                                                                                                                                                                                                                                                                                                                                                                                                                                                                                                                                                                                                                                                                                                                                                                                                                                                                                                                                                                                                                                                                                                                                                                                                                                                                                                                                                                                                                                                                                                                                                                                                                                                                                                                                                                                                                       |
| 1/2023  | <b>41.2%</b> | \$ 1,027,600 | <b>6.8%</b>   |                                                                                                                                                                                                                                                                                                                                                                                                                                                                                                                                                                                                                                                                                                                                                                                                                                                                                                                                                                                                                                                                                                                                                                                                                                                                                                                                                                                                                                                                                                                                                                                                                                                                                                                                                                                                                                                                                                                                                                                                                                                                                                                                 |
| 2/2023  | <b>35.1%</b> | \$ 1,017,500 | <b>1.2%</b>   | -5.0% -                                                                                                                                                                                                                                                                                                                                                                                                                                                                                                                                                                                                                                                                                                                                                                                                                                                                                                                                                                                                                                                                                                                                                                                                                                                                                                                                                                                                                                                                                                                                                                                                                                                                                                                                                                                                                                                                                                                                                                                                                                                                                                                         |
| 3/2023  | 39.4%        | \$ 1,012,400 | <b>3</b> 0.1% | -10.0% _                                                                                                                                                                                                                                                                                                                                                                                                                                                                                                                                                                                                                                                                                                                                                                                                                                                                                                                                                                                                                                                                                                                                                                                                                                                                                                                                                                                                                                                                                                                                                                                                                                                                                                                                                                                                                                                                                                                                                                                                                                                                                                                        |
| 4/2023  | <b>36.6%</b> | \$ 1,014,500 | <b>-2.0%</b>  | 1/202 8/202 9/202 3/202 3/202 3/202 3/202 3/202 3/202 3/202 3/202 3/202 3/202 3/202 3/202 3/202 3/202 3/202 3/202 3/202 3/202 3/202 3/202 3/202 3/202 3/202 3/202 3/202 3/202 3/202 3/202 3/202 3/202 3/202 3/202 3/202 3/202 3/202 3/202 3/202 3/202 3/202 3/202 3/202 3/202 3/202 3/202 3/202 3/202 3/202 3/202 3/202 3/202 3/202 3/202 3/202 3/202 3/202 3/202 3/202 3/202 3/202 3/202 3/202 3/202 3/202 3/202 3/202 3/202 3/202 3/202 3/202 3/202 3/202 3/202 3/202 3/202 3/202 3/202 3/202 3/202 3/202 3/202 3/202 3/202 3/202 3/202 3/202 3/202 3/202 3/202 3/202 3/202 3/202 3/202 3/202 3/202 3/202 3/202 3/202 3/202 3/202 3/202 3/202 3/202 3/202 3/202 3/202 3/202 3/202 3/202 3/202 3/202 3/202 3/202 3/202 3/202 3/202 3/202 3/202 3/202 3/202 3/202 3/202 3/202 3/202 3/202 3/202 3/202 3/202 3/202 3/202 3/202 3/202 3/202 3/202 3/202 3/202 3/202 3/202 3/202 3/202 3/202 3/202 3/202 3/202 3/202 3/202 3/202 3/202 3/202 3/202 3/202 3/202 3/202 3/202 3/202 3/202 3/202 3/202 3/202 3/202 3/202 3/202 3/202 3/202 3/202 3/202 3/202 3/202 3/202 3/202 3/202 3/202 3/202 3/202 3/202 3/202 3/202 3/202 3/202 3/202 3/202 3/202 3/202 3/202 3/202 3/202 3/202 3/202 3/202 3/202 3/202 3/202 3/202 3/202 3/202 3/202 3/202 3/202 3/202 3/202 3/202 3/202 3/202 3/202 3/202 3/202 3/202 3/202 3/202 3/202 3/202 3/202 3/202 3/202 3/202 3/202 3/202 3/202 3/202 3/202 3/202 3/202 3/202 3/202 3/202 3/202 3/202 3/202 3/202 3/202 3/202 3/202 3/202 3/202 3/202 3/202 3/202 3/202 3/202 3/202 3/202 3/202 3/202 3/202 3/202 3/202 3/202 3/202 3/202 3/202 3/202 3/202 3/202 3/202 3/202 3/202 3/202 3/202 3/202 3/202 3/202 3/202 3/202 3/202 3/202 3/202 3/202 3/202 3/202 3/202 3/202 3/202 3/202 3/202 3/202 3/202 3/202 3/202 3/202 3/202 3/202 3/202 3/202 3/202 3/202 3/202 3/202 3/202 3/202 3/202 3/202 3/202 3/202 3/202 3/202 3/202 3/202 3/202 3/202 3/202 3/202 3/202 3/202 3/202 3/202 3/202 3/202 3/202 3/202 3/202 3/202 3/202 3/202 3/202 3/202 3/202 3/202 3/202 3/202 3/202 3/202 3/202 3/202 3/202 3/202 3/202 3/202 3/202 3/202 3/202 3/202 3/202 3/202 3/202 3/202 3/202 3/202 3/202 3/202 3 |
| 5/2023  | 39.1%        | \$ 1,022,100 | -3.0%         | 1/2 8/2 3/2 0/2 /1/2 /1/2 /1/2 3/2 3/2 8/2 2/2 0/2                                                                                                                                                                                                                                                                                                                                                                                                                                                                                                                                                                                                                                                                                                                                                                                                                                                                                                                                                                                                                                                                                                                                                                                                                                                                                                                                                                                                                                                                                                                                                                                                                                                                                                                                                                                                                                                                                                                                                                                                                                                                              |
| 6/2023  | <b>43.8%</b> | \$ 1,018,600 | -4.2%         |                                                                                                                                                                                                                                                                                                                                                                                                                                                                                                                                                                                                                                                                                                                                                                                                                                                                                                                                                                                                                                                                                                                                                                                                                                                                                                                                                                                                                                                                                                                                                                                                                                                                                                                                                                                                                                                                                                                                                                                                                                                                                                                                 |