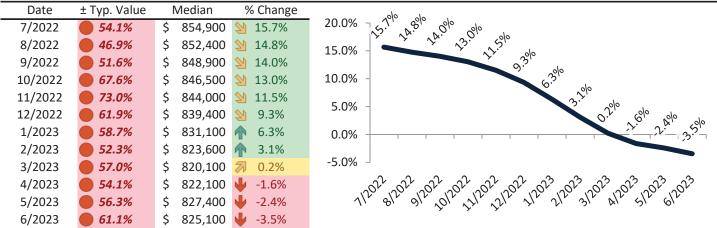

# Market Performance and Trends: Orange County and Major Cities and Zips

| Study Area             | Median<br>Resale \$ | Resale %<br>Change YoY | Median<br>Resale \$ | Rent %<br>Change YoY | Median<br>Y Rent \$ |       | Cost of<br>Ownership |        | Ownership<br>Prem./Disc. |        | Cap Rate |
|------------------------|---------------------|------------------------|---------------------|----------------------|---------------------|-------|----------------------|--------|--------------------------|--------|----------|
| La Palma               | \$ 1,039,700        | <b>-</b> 6.2%          | \$ 1,039,700        | <b>3</b> 1.5%        | \$                  | 3,133 | \$                   | 6,388  | \$                       | 3,255  | 2.9%.    |
| Ladera Ranch           | \$ 1,208,500        | <b>4</b> -4.4%         | \$ 1,208,500        | <b>6.1%</b>          | \$                  | 3,441 | \$                   | 7,425  | \$                       | 3,984  | 2.7%.    |
| Laguna Hills           | \$ 1,045,500        | <b>-2.1</b> %          | \$ 1,045,500        | <b>1.4%</b>          | \$                  | 4,831 | \$                   | 6,424  | \$                       | 1,593  | 4.4%.    |
| Laguna Niguel          | \$ 1,244,500        | <b>-</b> 5.5%          | \$ 1,244,500        | <b>3</b> .4%         | \$                  | 4,901 | \$                   | 7,646  | \$                       | 2,746  | 3.8%.    |
| Laguna Woods           | \$ 434,300          | <b>-7.1</b> %          | \$ 434,300          | 7.0%                 | \$                  | 2,908 | \$                   | 2,668  | \$                       | (239)  | 6.4%.    |
| Lake Forest            | \$ 1,023,600        | <b>4</b> -4.7%         | \$ 1,023,600        | <b>1</b> 3.6%        | \$                  | 4,384 | \$                   | 6,289  | \$                       | 1,905  | 4.1%.    |
| Los Alamitos           | \$ 1,396,100        | <b>-</b> -2.5%         | \$ 1,396,100        | <b>f</b> 5.0%        | \$                  | 3,843 | \$                   | 8,578  | \$                       | 4,735  | 2.6%.    |
| Mission Viejo          | \$ 1,041,700        | <b>-</b> 5.0%          | \$ 1,041,700        | <b>1</b> 2.5%        | \$                  | 4,327 | \$                   | 6,400  | \$                       | 2,073  | 4.0%.    |
| Newport Beach          | \$ 2,940,600        | <b>-3.2</b> %          | \$ 2,940,600        | <b>1</b> 3.7%        | \$                  | 8,141 | \$                   | 18,067 | \$                       | 9,925  | 2.7%.    |
| Corona del Mar         | \$ 3,405,200        | <b>-3.2</b> %          | \$ 3,405,200        | <b>1</b> 3.7%        | \$                  | 8,941 | \$                   | 20,921 | \$                       | 11,981 | 2.5%.    |
| North Tustin           | \$ 1,489,000        | <b>4</b> -4.1%         | \$ 1,489,000        | <b>&gt;</b> 11.2%    | \$                  | 4,975 | \$                   | 9,148  | \$                       | 4,173  | 3.2%.    |
| Orange                 | \$ 971,200          | <b>-</b> 5.0%          | \$ 971,200          | <b>4.5%</b>          | \$                  | 4,193 | \$                   | 5,967  | \$                       | 1,774  | 4.1%.    |
| Placentia              | \$ 957,800          | <b>4</b> -4.0%         | \$ 957,800          | <b>-</b> 0.3%        | \$                  | 3,951 | \$                   | 5,885  | \$                       | 1,934  | 4.0%.    |
| Rancho Santa Margarita | \$ 908,900          | <b>-</b> 3.1%          | \$ 908,900          | 4.8%                 | \$                  | 4,431 | \$                   | 5,584  | \$                       | 1,153  | 4.7%.    |
| San Clemente           | \$ 1,494,600        | <b>-</b> 3.1%          | \$ 1,494,600        | <b>1</b> 3.8%        | \$                  | 5,223 | \$                   | 9,183  | \$                       | 3,960  | 3.4%.    |
| San Juan Capistrano    | \$ 1,123,400        | <b>-</b> 2.9%          | \$ 1,123,400        | <b>1</b> 2.2%        | \$                  | 3,467 | \$                   | 6,902  | \$                       | 3,435  | 3.0%.    |
| Santa Ana              | \$ 738,900          | <b>-3.3</b> %          | \$ 738,900          | <b>4.2%</b>          | \$                  | 3,646 | \$                   | 4,540  | \$                       | 894    | 4.7%.    |
| Riverview West         | \$ 760,300          | <b>J</b> -3.7%         | \$ 760,300          | <b>1</b> 3.7%        | \$                  | 3,247 | \$                   | 4,671  | \$                       | 1,424  | 4.1%.    |
| Artesia Pilar          | \$ 713,800          | <b>4</b> -4.2%         | \$ 713,800          | <b>1</b> 3.7%        | \$                  | 3,144 | \$                   | 4,386  | \$                       | 1,242  | 4.2%.    |
| Seal Beach             | \$ 927,400          | <b>-1.4</b> %          | \$ 927,400          | <b>5.8%</b>          | \$                  | 3,950 | \$                   | 5,698  | \$                       | 1,748  | 4.1%.    |
| Silverado              | \$ 880,000          | <b>↓</b> -8.0%         | \$ 880,000          | <b>7</b> 1.3%        | \$                  | 3,032 | \$                   | 5,407  | \$                       | 2,375  | 3.3%.    |
| Stanton                | \$ 689,900          | <b>-</b> 2.0%          | \$ 689,900          | <b>-</b> 5.6%        | \$                  | 2,391 | \$                   | 4,239  | \$                       | 1,848  | 3.3%.    |
| Tustin                 | \$ 981,700          | <b>-</b> 3.1%          | \$ 981,700          | <b>1</b> 2.4%        | \$                  | 4,325 | \$                   | 6,032  | \$                       | 1,707  | 4.2%.    |
| Villa Park             | \$ 2,004,300        | -4.0%                  | \$ 2,004,300        | <b>3</b> .7%         | \$                  | 6,388 | \$                   | 12,314 | \$                       | 5,926  | 3.1%.    |
| Westminster            | \$ 930,200          | <b>-</b> 5.0%          | \$ 930,200          | <b>1</b> 3.3%        | \$                  | 3,205 | \$                   | 5,715  | \$                       | 2,510  | 3.3%.    |
| Yorba Linda            | \$ 1,212,700        | -6.4%                  | \$ 1,212,700        | <b>6.2%</b>          | \$                  | 4,689 | \$                   | 7,451  | \$                       | 2,762  | 3.7%.    |
| Laguna Beach           | \$ 2,725,600        | <b>-</b> 5.2%          | \$ 2,725,600        | <b>1</b> 3.7%        | \$                  | 6,670 | \$                   | 16,746 | \$                       | 10,076 | 2.3%.    |