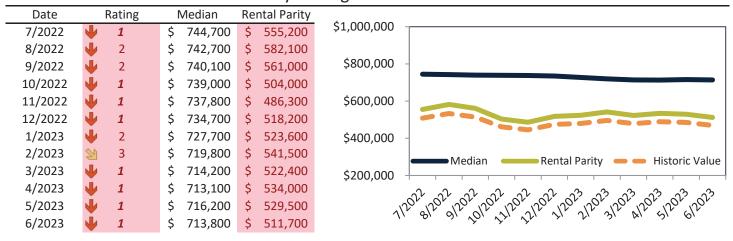

#### Median Home Price and Rental Parity trailing twelve months

| Date    |   | Rating | Median       | Re | ntal Parity |                                                                       |
|---------|---|--------|--------------|----|-------------|-----------------------------------------------------------------------|
| 7/2022  | 1 | 1      | \$ 1,064,000 | \$ | 774,900     | \$1,200,000                                                           |
| 8/2022  | • | 2      | \$ 1,058,600 | \$ | 806,700     |                                                                       |
| 9/2022  | • | 2      | \$ 1,050,600 | \$ | 771,800     | \$1,000,000 -                                                         |
| 10/2022 | • | 1      | \$ 1,045,800 | \$ | 690,000     |                                                                       |
| 11/2022 | • | 1      | \$ 1,042,300 | \$ | 665,700     | \$800,000                                                             |
| 12/2022 | • | 1      | \$ 1,037,500 | \$ | 709,800     |                                                                       |
| 1/2023  | • | 2      | \$ 1,027,600 | \$ | 717,800     | \$600,000 -                                                           |
| 2/2023  | • | 2      | \$ 1,017,500 | \$ | 742,700     | Median Rental Parity — Historic Value                                 |
| 3/2023  | • | 1      | \$ 1,012,400 | \$ | 716,500     | \$400.000                                                             |
| 4/2023  | • | 1      | \$ 1,014,500 | \$ | 732,100     | 1                                                                     |
| 5/2023  | • | 1      | \$ 1,022,100 | \$ | 724,500     | 1/2012 3/2012 3/2012 3/2022 1/2012 1/2012 3/2012 3/2012 3/2012 1/2012 |
| 6/2023  | • | 1      | \$ 1,018,600 | \$ | 698,800     | 11, 21, 21, 22, 22, 21, 21, 21, 21, 21,                               |