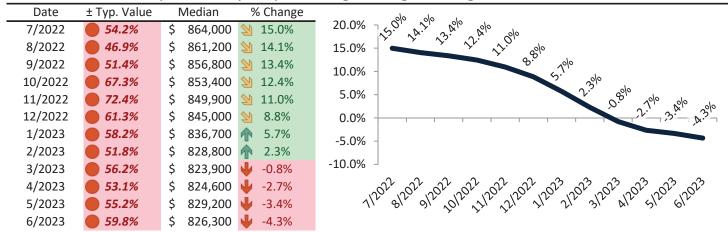

#### Resale Median and year-over-year percentage change trailing twelve months

| Date    | ± Typ. Value | Median       | % Change      | ماه ماه                                                                                                                                                                                                                                                                                                                                                                                                                                                                                                                                                                                                                                                                                                                                                                                                                                                                                                                                                                                                                                                                                                                                                                                                                                                                                                                                                                                                                                                                                                                                                                                                                                                                                                                                                                                                                                                                                                                                                                                                                                                                                                                         |
|---------|--------------|--------------|---------------|---------------------------------------------------------------------------------------------------------------------------------------------------------------------------------------------------------------------------------------------------------------------------------------------------------------------------------------------------------------------------------------------------------------------------------------------------------------------------------------------------------------------------------------------------------------------------------------------------------------------------------------------------------------------------------------------------------------------------------------------------------------------------------------------------------------------------------------------------------------------------------------------------------------------------------------------------------------------------------------------------------------------------------------------------------------------------------------------------------------------------------------------------------------------------------------------------------------------------------------------------------------------------------------------------------------------------------------------------------------------------------------------------------------------------------------------------------------------------------------------------------------------------------------------------------------------------------------------------------------------------------------------------------------------------------------------------------------------------------------------------------------------------------------------------------------------------------------------------------------------------------------------------------------------------------------------------------------------------------------------------------------------------------------------------------------------------------------------------------------------------------|
| 7/2022  | 35.4%        | \$ 1,064,000 | <b>19.6%</b>  | 25.0% 7.9% 5% 5%                                                                                                                                                                                                                                                                                                                                                                                                                                                                                                                                                                                                                                                                                                                                                                                                                                                                                                                                                                                                                                                                                                                                                                                                                                                                                                                                                                                                                                                                                                                                                                                                                                                                                                                                                                                                                                                                                                                                                                                                                                                                                                                |
| 8/2022  | <b>29.3%</b> | \$ 1,058,600 | <b>17.8%</b>  | 20.0%                                                                                                                                                                                                                                                                                                                                                                                                                                                                                                                                                                                                                                                                                                                                                                                                                                                                                                                                                                                                                                                                                                                                                                                                                                                                                                                                                                                                                                                                                                                                                                                                                                                                                                                                                                                                                                                                                                                                                                                                                                                                                                                           |
| 9/2022  | <b>34.2%</b> | \$ 1,050,600 | <b>16.0%</b>  | 25.0% - 19.6% 1.8% - 19.0% - 15.0% - 15.0% - 15.0% - 15.0% - 15.0% - 15.0% - 15.0% - 15.0% - 15.0% - 15.0% - 15.0% - 15.0% - 15.0% - 15.0% - 15.0% - 15.0% - 15.0% - 15.0% - 15.0% - 15.0% - 15.0% - 15.0% - 15.0% - 15.0% - 15.0% - 15.0% - 15.0% - 15.0% - 15.0% - 15.0% - 15.0% - 15.0% - 15.0% - 15.0% - 15.0% - 15.0% - 15.0% - 15.0% - 15.0% - 15.0% - 15.0% - 15.0% - 15.0% - 15.0% - 15.0% - 15.0% - 15.0% - 15.0% - 15.0% - 15.0% - 15.0% - 15.0% - 15.0% - 15.0% - 15.0% - 15.0% - 15.0% - 15.0% - 15.0% - 15.0% - 15.0% - 15.0% - 15.0% - 15.0% - 15.0% - 15.0% - 15.0% - 15.0% - 15.0% - 15.0% - 15.0% - 15.0% - 15.0% - 15.0% - 15.0% - 15.0% - 15.0% - 15.0% - 15.0% - 15.0% - 15.0% - 15.0% - 15.0% - 15.0% - 15.0% - 15.0% - 15.0% - 15.0% - 15.0% - 15.0% - 15.0% - 15.0% - 15.0% - 15.0% - 15.0% - 15.0% - 15.0% - 15.0% - 15.0% - 15.0% - 15.0% - 15.0% - 15.0% - 15.0% - 15.0% - 15.0% - 15.0% - 15.0% - 15.0% - 15.0% - 15.0% - 15.0% - 15.0% - 15.0% - 15.0% - 15.0% - 15.0% - 15.0% - 15.0% - 15.0% - 15.0% - 15.0% - 15.0% - 15.0% - 15.0% - 15.0% - 15.0% - 15.0% - 15.0% - 15.0% - 15.0% - 15.0% - 15.0% - 15.0% - 15.0% - 15.0% - 15.0% - 15.0% - 15.0% - 15.0% - 15.0% - 15.0% - 15.0% - 15.0% - 15.0% - 15.0% - 15.0% - 15.0% - 15.0% - 15.0% - 15.0% - 15.0% - 15.0% - 15.0% - 15.0% - 15.0% - 15.0% - 15.0% - 15.0% - 15.0% - 15.0% - 15.0% - 15.0% - 15.0% - 15.0% - 15.0% - 15.0% - 15.0% - 15.0% - 15.0% - 15.0% - 15.0% - 15.0% - 15.0% - 15.0% - 15.0% - 15.0% - 15.0% - 15.0% - 15.0% - 15.0% - 15.0% - 15.0% - 15.0% - 15.0% - 15.0% - 15.0% - 15.0% - 15.0% - 15.0% - 15.0% - 15.0% - 15.0% - 15.0% - 15.0% - 15.0% - 15.0% - 15.0% - 15.0% - 15.0% - 15.0% - 15.0% - 15.0% - 15.0% - 15.0% - 15.0% - 15.0% - 15.0% - 15.0% - 15.0% - 15.0% - 15.0% - 15.0% - 15.0% - 15.0% - 15.0% - 15.0% - 15.0% - 15.0% - 15.0% - 15.0% - 15.0% - 15.0% - 15.0% - 15.0% - 15.0% - 15.0% - 15.0% - 15.0% - 15.0% - 15.0% - 15.0% - 15.0% - 15.0% - 15.0% - 15.0% - 15.0% - 15.0% - 15.0% - 15.0% - 15.0% - 15.0% - 15.0% - 15.0% - 15.0% - 15.0% - 15.0% - 15.0% - 15.0% - 15.0% - 15.0% - 15.0% - 1  |
| 10/2022 | <b>49.6%</b> | \$ 1,045,800 | <b>14.3%</b>  | 15.0% -                                                                                                                                                                                                                                                                                                                                                                                                                                                                                                                                                                                                                                                                                                                                                                                                                                                                                                                                                                                                                                                                                                                                                                                                                                                                                                                                                                                                                                                                                                                                                                                                                                                                                                                                                                                                                                                                                                                                                                                                                                                                                                                         |
| 11/2022 | <b>54.6%</b> | \$ 1,042,300 | <b>12.4%</b>  | 5.0% -                                                                                                                                                                                                                                                                                                                                                                                                                                                                                                                                                                                                                                                                                                                                                                                                                                                                                                                                                                                                                                                                                                                                                                                                                                                                                                                                                                                                                                                                                                                                                                                                                                                                                                                                                                                                                                                                                                                                                                                                                                                                                                                          |
| 12/2022 | <b>44.2%</b> | \$ 1,037,500 | <b>10.1%</b>  | 5.0% - 0.1 2.0% 2.0% A.2%                                                                                                                                                                                                                                                                                                                                                                                                                                                                                                                                                                                                                                                                                                                                                                                                                                                                                                                                                                                                                                                                                                                                                                                                                                                                                                                                                                                                                                                                                                                                                                                                                                                                                                                                                                                                                                                                                                                                                                                                                                                                                                       |
| 1/2023  | <b>41.2%</b> | \$ 1,027,600 | <b>6.8%</b>   |                                                                                                                                                                                                                                                                                                                                                                                                                                                                                                                                                                                                                                                                                                                                                                                                                                                                                                                                                                                                                                                                                                                                                                                                                                                                                                                                                                                                                                                                                                                                                                                                                                                                                                                                                                                                                                                                                                                                                                                                                                                                                                                                 |
| 2/2023  | <b>35.1%</b> | \$ 1,017,500 | <b>1.2%</b>   | -5.0% -                                                                                                                                                                                                                                                                                                                                                                                                                                                                                                                                                                                                                                                                                                                                                                                                                                                                                                                                                                                                                                                                                                                                                                                                                                                                                                                                                                                                                                                                                                                                                                                                                                                                                                                                                                                                                                                                                                                                                                                                                                                                                                                         |
| 3/2023  | 39.4%        | \$ 1,012,400 | <b>3</b> 0.1% | -10.0% _                                                                                                                                                                                                                                                                                                                                                                                                                                                                                                                                                                                                                                                                                                                                                                                                                                                                                                                                                                                                                                                                                                                                                                                                                                                                                                                                                                                                                                                                                                                                                                                                                                                                                                                                                                                                                                                                                                                                                                                                                                                                                                                        |
| 4/2023  | <b>36.6%</b> | \$ 1,014,500 | <b>-2.0%</b>  | 1/202 8/202 9/202 3/202 3/202 3/202 3/202 3/202 3/202 3/202 3/202 3/202 3/202 3/202 3/202 3/202 3/202 3/202 3/202 3/202 3/202 3/202 3/202 3/202 3/202 3/202 3/202 3/202 3/202 3/202 3/202 3/202 3/202 3/202 3/202 3/202 3/202 3/202 3/202 3/202 3/202 3/202 3/202 3/202 3/202 3/202 3/202 3/202 3/202 3/202 3/202 3/202 3/202 3/202 3/202 3/202 3/202 3/202 3/202 3/202 3/202 3/202 3/202 3/202 3/202 3/202 3/202 3/202 3/202 3/202 3/202 3/202 3/202 3/202 3/202 3/202 3/202 3/202 3/202 3/202 3/202 3/202 3/202 3/202 3/202 3/202 3/202 3/202 3/202 3/202 3/202 3/202 3/202 3/202 3/202 3/202 3/202 3/202 3/202 3/202 3/202 3/202 3/202 3/202 3/202 3/202 3/202 3/202 3/202 3/202 3/202 3/202 3/202 3/202 3/202 3/202 3/202 3/202 3/202 3/202 3/202 3/202 3/202 3/202 3/202 3/202 3/202 3/202 3/202 3/202 3/202 3/202 3/202 3/202 3/202 3/202 3/202 3/202 3/202 3/202 3/202 3/202 3/202 3/202 3/202 3/202 3/202 3/202 3/202 3/202 3/202 3/202 3/202 3/202 3/202 3/202 3/202 3/202 3/202 3/202 3/202 3/202 3/202 3/202 3/202 3/202 3/202 3/202 3/202 3/202 3/202 3/202 3/202 3/202 3/202 3/202 3/202 3/202 3/202 3/202 3/202 3/202 3/202 3/202 3/202 3/202 3/202 3/202 3/202 3/202 3/202 3/202 3/202 3/202 3/202 3/202 3/202 3/202 3/202 3/202 3/202 3/202 3/202 3/202 3/202 3/202 3/202 3/202 3/202 3/202 3/202 3/202 3/202 3/202 3/202 3/202 3/202 3/202 3/202 3/202 3/202 3/202 3/202 3/202 3/202 3/202 3/202 3/202 3/202 3/202 3/202 3/202 3/202 3/202 3/202 3/202 3/202 3/202 3/202 3/202 3/202 3/202 3/202 3/202 3/202 3/202 3/202 3/202 3/202 3/202 3/202 3/202 3/202 3/202 3/202 3/202 3/202 3/202 3/202 3/202 3/202 3/202 3/202 3/202 3/202 3/202 3/202 3/202 3/202 3/202 3/202 3/202 3/202 3/202 3/202 3/202 3/202 3/202 3/202 3/202 3/202 3/202 3/202 3/202 3/202 3/202 3/202 3/202 3/202 3/202 3/202 3/202 3/202 3/202 3/202 3/202 3/202 3/202 3/202 3/202 3/202 3/202 3/202 3/202 3/202 3/202 3/202 3/202 3/202 3/202 3/202 3/202 3/202 3/202 3/202 3/202 3/202 3/202 3/202 3/202 3/202 3/202 3/202 3/202 3/202 3/202 3/202 3/202 3/202 3/202 3/202 3/202 3/202 3/202 3/202 3/202 3/202 3/202 3/202 3/202 3/202 3 |
| 5/2023  | 39.1%        | \$ 1,022,100 | -3.0%         | 1/2 8/2 3/2 0/2 /1/2 /1/2 /1/2 3/2 3/2 8/2 2/2 0/2                                                                                                                                                                                                                                                                                                                                                                                                                                                                                                                                                                                                                                                                                                                                                                                                                                                                                                                                                                                                                                                                                                                                                                                                                                                                                                                                                                                                                                                                                                                                                                                                                                                                                                                                                                                                                                                                                                                                                                                                                                                                              |
| 6/2023  | <b>43.8%</b> | \$ 1,018,600 | -4.2%         |                                                                                                                                                                                                                                                                                                                                                                                                                                                                                                                                                                                                                                                                                                                                                                                                                                                                                                                                                                                                                                                                                                                                                                                                                                                                                                                                                                                                                                                                                                                                                                                                                                                                                                                                                                                                                                                                                                                                                                                                                                                                                                                                 |