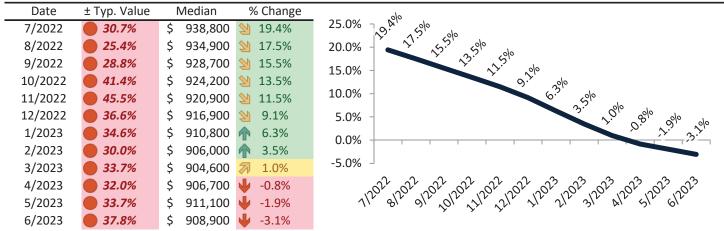

#### Resale Median and year-over-year percentage change trailing twelve months

| Date    | ± Typ. Value | Median       | % Change      | ماه ماه                                                                                                                                                                                                                                                                                                                                                                                                                                                                                                                                                                                                                                                                                                                                                                                                                                                                                                                                                                                                                                                                                                                                                                                                                                                                                                                                                                                                                                                                                                                                                                                                                                                                                                                                                                                                                                                                                                                                                                                                                                                                                                                         |
|---------|--------------|--------------|---------------|---------------------------------------------------------------------------------------------------------------------------------------------------------------------------------------------------------------------------------------------------------------------------------------------------------------------------------------------------------------------------------------------------------------------------------------------------------------------------------------------------------------------------------------------------------------------------------------------------------------------------------------------------------------------------------------------------------------------------------------------------------------------------------------------------------------------------------------------------------------------------------------------------------------------------------------------------------------------------------------------------------------------------------------------------------------------------------------------------------------------------------------------------------------------------------------------------------------------------------------------------------------------------------------------------------------------------------------------------------------------------------------------------------------------------------------------------------------------------------------------------------------------------------------------------------------------------------------------------------------------------------------------------------------------------------------------------------------------------------------------------------------------------------------------------------------------------------------------------------------------------------------------------------------------------------------------------------------------------------------------------------------------------------------------------------------------------------------------------------------------------------|
| 7/2022  | 35.4%        | \$ 1,064,000 | <b>19.6%</b>  | 25.0% 7.9% 5% 5%                                                                                                                                                                                                                                                                                                                                                                                                                                                                                                                                                                                                                                                                                                                                                                                                                                                                                                                                                                                                                                                                                                                                                                                                                                                                                                                                                                                                                                                                                                                                                                                                                                                                                                                                                                                                                                                                                                                                                                                                                                                                                                                |
| 8/2022  | <b>29.3%</b> | \$ 1,058,600 | <b>17.8%</b>  | 20.0%                                                                                                                                                                                                                                                                                                                                                                                                                                                                                                                                                                                                                                                                                                                                                                                                                                                                                                                                                                                                                                                                                                                                                                                                                                                                                                                                                                                                                                                                                                                                                                                                                                                                                                                                                                                                                                                                                                                                                                                                                                                                                                                           |
| 9/2022  | <b>34.2%</b> | \$ 1,050,600 | <b>16.0%</b>  | 25.0% - 19.6% 1.8% - 19.0% - 15.0% - 15.0% - 15.0% - 15.0% - 15.0% - 15.0% - 15.0% - 15.0% - 15.0% - 15.0% - 15.0% - 15.0% - 15.0% - 15.0% - 15.0% - 15.0% - 15.0% - 15.0% - 15.0% - 15.0% - 15.0% - 15.0% - 15.0% - 15.0% - 15.0% - 15.0% - 15.0% - 15.0% - 15.0% - 15.0% - 15.0% - 15.0% - 15.0% - 15.0% - 15.0% - 15.0% - 15.0% - 15.0% - 15.0% - 15.0% - 15.0% - 15.0% - 15.0% - 15.0% - 15.0% - 15.0% - 15.0% - 15.0% - 15.0% - 15.0% - 15.0% - 15.0% - 15.0% - 15.0% - 15.0% - 15.0% - 15.0% - 15.0% - 15.0% - 15.0% - 15.0% - 15.0% - 15.0% - 15.0% - 15.0% - 15.0% - 15.0% - 15.0% - 15.0% - 15.0% - 15.0% - 15.0% - 15.0% - 15.0% - 15.0% - 15.0% - 15.0% - 15.0% - 15.0% - 15.0% - 15.0% - 15.0% - 15.0% - 15.0% - 15.0% - 15.0% - 15.0% - 15.0% - 15.0% - 15.0% - 15.0% - 15.0% - 15.0% - 15.0% - 15.0% - 15.0% - 15.0% - 15.0% - 15.0% - 15.0% - 15.0% - 15.0% - 15.0% - 15.0% - 15.0% - 15.0% - 15.0% - 15.0% - 15.0% - 15.0% - 15.0% - 15.0% - 15.0% - 15.0% - 15.0% - 15.0% - 15.0% - 15.0% - 15.0% - 15.0% - 15.0% - 15.0% - 15.0% - 15.0% - 15.0% - 15.0% - 15.0% - 15.0% - 15.0% - 15.0% - 15.0% - 15.0% - 15.0% - 15.0% - 15.0% - 15.0% - 15.0% - 15.0% - 15.0% - 15.0% - 15.0% - 15.0% - 15.0% - 15.0% - 15.0% - 15.0% - 15.0% - 15.0% - 15.0% - 15.0% - 15.0% - 15.0% - 15.0% - 15.0% - 15.0% - 15.0% - 15.0% - 15.0% - 15.0% - 15.0% - 15.0% - 15.0% - 15.0% - 15.0% - 15.0% - 15.0% - 15.0% - 15.0% - 15.0% - 15.0% - 15.0% - 15.0% - 15.0% - 15.0% - 15.0% - 15.0% - 15.0% - 15.0% - 15.0% - 15.0% - 15.0% - 15.0% - 15.0% - 15.0% - 15.0% - 15.0% - 15.0% - 15.0% - 15.0% - 15.0% - 15.0% - 15.0% - 15.0% - 15.0% - 15.0% - 15.0% - 15.0% - 15.0% - 15.0% - 15.0% - 15.0% - 15.0% - 15.0% - 15.0% - 15.0% - 15.0% - 15.0% - 15.0% - 15.0% - 15.0% - 15.0% - 15.0% - 15.0% - 15.0% - 15.0% - 15.0% - 15.0% - 15.0% - 15.0% - 15.0% - 15.0% - 15.0% - 15.0% - 15.0% - 15.0% - 15.0% - 15.0% - 15.0% - 15.0% - 15.0% - 15.0% - 15.0% - 15.0% - 15.0% - 15.0% - 15.0% - 15.0% - 15.0% - 15.0% - 15.0% - 15.0% - 15.0% - 15.0% - 15.0% - 15.0% - 15.0% - 15.0% - 15.0% - 15.0% - 15.0% - 15.0% - 15.0% - 1  |
| 10/2022 | <b>49.6%</b> | \$ 1,045,800 | <b>14.3%</b>  | 15.0% -                                                                                                                                                                                                                                                                                                                                                                                                                                                                                                                                                                                                                                                                                                                                                                                                                                                                                                                                                                                                                                                                                                                                                                                                                                                                                                                                                                                                                                                                                                                                                                                                                                                                                                                                                                                                                                                                                                                                                                                                                                                                                                                         |
| 11/2022 | <b>54.6%</b> | \$ 1,042,300 | <b>12.4%</b>  | 5.0% -                                                                                                                                                                                                                                                                                                                                                                                                                                                                                                                                                                                                                                                                                                                                                                                                                                                                                                                                                                                                                                                                                                                                                                                                                                                                                                                                                                                                                                                                                                                                                                                                                                                                                                                                                                                                                                                                                                                                                                                                                                                                                                                          |
| 12/2022 | <b>44.2%</b> | \$ 1,037,500 | <b>10.1%</b>  | 5.0% - 0.1 2.0% 2.0% A.2%                                                                                                                                                                                                                                                                                                                                                                                                                                                                                                                                                                                                                                                                                                                                                                                                                                                                                                                                                                                                                                                                                                                                                                                                                                                                                                                                                                                                                                                                                                                                                                                                                                                                                                                                                                                                                                                                                                                                                                                                                                                                                                       |
| 1/2023  | <b>41.2%</b> | \$ 1,027,600 | <b>6.8%</b>   |                                                                                                                                                                                                                                                                                                                                                                                                                                                                                                                                                                                                                                                                                                                                                                                                                                                                                                                                                                                                                                                                                                                                                                                                                                                                                                                                                                                                                                                                                                                                                                                                                                                                                                                                                                                                                                                                                                                                                                                                                                                                                                                                 |
| 2/2023  | <b>35.1%</b> | \$ 1,017,500 | <b>1.2%</b>   | -5.0% -                                                                                                                                                                                                                                                                                                                                                                                                                                                                                                                                                                                                                                                                                                                                                                                                                                                                                                                                                                                                                                                                                                                                                                                                                                                                                                                                                                                                                                                                                                                                                                                                                                                                                                                                                                                                                                                                                                                                                                                                                                                                                                                         |
| 3/2023  | 39.4%        | \$ 1,012,400 | <b>3</b> 0.1% | -10.0% _                                                                                                                                                                                                                                                                                                                                                                                                                                                                                                                                                                                                                                                                                                                                                                                                                                                                                                                                                                                                                                                                                                                                                                                                                                                                                                                                                                                                                                                                                                                                                                                                                                                                                                                                                                                                                                                                                                                                                                                                                                                                                                                        |
| 4/2023  | <b>36.6%</b> | \$ 1,014,500 | <b>-2.0%</b>  | 1/202 8/202 9/202 3/202 3/202 3/202 3/202 3/202 3/202 3/202 3/202 3/202 3/202 3/202 3/202 3/202 3/202 3/202 3/202 3/202 3/202 3/202 3/202 3/202 3/202 3/202 3/202 3/202 3/202 3/202 3/202 3/202 3/202 3/202 3/202 3/202 3/202 3/202 3/202 3/202 3/202 3/202 3/202 3/202 3/202 3/202 3/202 3/202 3/202 3/202 3/202 3/202 3/202 3/202 3/202 3/202 3/202 3/202 3/202 3/202 3/202 3/202 3/202 3/202 3/202 3/202 3/202 3/202 3/202 3/202 3/202 3/202 3/202 3/202 3/202 3/202 3/202 3/202 3/202 3/202 3/202 3/202 3/202 3/202 3/202 3/202 3/202 3/202 3/202 3/202 3/202 3/202 3/202 3/202 3/202 3/202 3/202 3/202 3/202 3/202 3/202 3/202 3/202 3/202 3/202 3/202 3/202 3/202 3/202 3/202 3/202 3/202 3/202 3/202 3/202 3/202 3/202 3/202 3/202 3/202 3/202 3/202 3/202 3/202 3/202 3/202 3/202 3/202 3/202 3/202 3/202 3/202 3/202 3/202 3/202 3/202 3/202 3/202 3/202 3/202 3/202 3/202 3/202 3/202 3/202 3/202 3/202 3/202 3/202 3/202 3/202 3/202 3/202 3/202 3/202 3/202 3/202 3/202 3/202 3/202 3/202 3/202 3/202 3/202 3/202 3/202 3/202 3/202 3/202 3/202 3/202 3/202 3/202 3/202 3/202 3/202 3/202 3/202 3/202 3/202 3/202 3/202 3/202 3/202 3/202 3/202 3/202 3/202 3/202 3/202 3/202 3/202 3/202 3/202 3/202 3/202 3/202 3/202 3/202 3/202 3/202 3/202 3/202 3/202 3/202 3/202 3/202 3/202 3/202 3/202 3/202 3/202 3/202 3/202 3/202 3/202 3/202 3/202 3/202 3/202 3/202 3/202 3/202 3/202 3/202 3/202 3/202 3/202 3/202 3/202 3/202 3/202 3/202 3/202 3/202 3/202 3/202 3/202 3/202 3/202 3/202 3/202 3/202 3/202 3/202 3/202 3/202 3/202 3/202 3/202 3/202 3/202 3/202 3/202 3/202 3/202 3/202 3/202 3/202 3/202 3/202 3/202 3/202 3/202 3/202 3/202 3/202 3/202 3/202 3/202 3/202 3/202 3/202 3/202 3/202 3/202 3/202 3/202 3/202 3/202 3/202 3/202 3/202 3/202 3/202 3/202 3/202 3/202 3/202 3/202 3/202 3/202 3/202 3/202 3/202 3/202 3/202 3/202 3/202 3/202 3/202 3/202 3/202 3/202 3/202 3/202 3/202 3/202 3/202 3/202 3/202 3/202 3/202 3/202 3/202 3/202 3/202 3/202 3/202 3/202 3/202 3/202 3/202 3/202 3/202 3/202 3/202 3/202 3/202 3/202 3/202 3/202 3/202 3/202 3/202 3/202 3/202 3/202 3/202 3/202 3/202 3 |
| 5/2023  | 39.1%        | \$ 1,022,100 | -3.0%         | 1/2 8/2 3/2 0/2 /1/2 /1/2 /1/2 3/2 3/2 8/2 2/2 0/2                                                                                                                                                                                                                                                                                                                                                                                                                                                                                                                                                                                                                                                                                                                                                                                                                                                                                                                                                                                                                                                                                                                                                                                                                                                                                                                                                                                                                                                                                                                                                                                                                                                                                                                                                                                                                                                                                                                                                                                                                                                                              |
| 6/2023  | <b>43.8%</b> | \$ 1,018,600 | -4.2%         |                                                                                                                                                                                                                                                                                                                                                                                                                                                                                                                                                                                                                                                                                                                                                                                                                                                                                                                                                                                                                                                                                                                                                                                                                                                                                                                                                                                                                                                                                                                                                                                                                                                                                                                                                                                                                                                                                                                                                                                                                                                                                                                                 |