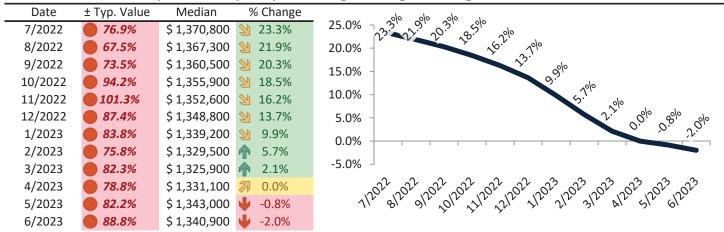

#### Resale Median and year-over-year percentage change trailing twelve months

| Date    | ± Typ. Value | Median       | % Change      | ماه ماه                                                                                                                                                                                                                                                                                                                                                                                                                                                                                                                                                                                                                                                                                                                                                                                                                                                                                                                                                                                                                                                                                                                                                                                                                                                                                                                                                                                                                                                                                                                                                                                                                                                                                                                                                                                                                                                                                                                                                                                                                                                                                                                         |
|---------|--------------|--------------|---------------|---------------------------------------------------------------------------------------------------------------------------------------------------------------------------------------------------------------------------------------------------------------------------------------------------------------------------------------------------------------------------------------------------------------------------------------------------------------------------------------------------------------------------------------------------------------------------------------------------------------------------------------------------------------------------------------------------------------------------------------------------------------------------------------------------------------------------------------------------------------------------------------------------------------------------------------------------------------------------------------------------------------------------------------------------------------------------------------------------------------------------------------------------------------------------------------------------------------------------------------------------------------------------------------------------------------------------------------------------------------------------------------------------------------------------------------------------------------------------------------------------------------------------------------------------------------------------------------------------------------------------------------------------------------------------------------------------------------------------------------------------------------------------------------------------------------------------------------------------------------------------------------------------------------------------------------------------------------------------------------------------------------------------------------------------------------------------------------------------------------------------------|
| 7/2022  | 35.4%        | \$ 1,064,000 | <b>19.6%</b>  | 25.0% 7.9% 5% 5%                                                                                                                                                                                                                                                                                                                                                                                                                                                                                                                                                                                                                                                                                                                                                                                                                                                                                                                                                                                                                                                                                                                                                                                                                                                                                                                                                                                                                                                                                                                                                                                                                                                                                                                                                                                                                                                                                                                                                                                                                                                                                                                |
| 8/2022  | <b>29.3%</b> | \$ 1,058,600 | <b>17.8%</b>  | 20.0%                                                                                                                                                                                                                                                                                                                                                                                                                                                                                                                                                                                                                                                                                                                                                                                                                                                                                                                                                                                                                                                                                                                                                                                                                                                                                                                                                                                                                                                                                                                                                                                                                                                                                                                                                                                                                                                                                                                                                                                                                                                                                                                           |
| 9/2022  | <b>34.2%</b> | \$ 1,050,600 | <b>16.0%</b>  | 25.0% - 19.6% 1.8% - 19.0% - 15.0% - 15.0% - 15.0% - 15.0% - 15.0% - 15.0% - 15.0% - 15.0% - 15.0% - 15.0% - 15.0% - 15.0% - 15.0% - 15.0% - 15.0% - 15.0% - 15.0% - 15.0% - 15.0% - 15.0% - 15.0% - 15.0% - 15.0% - 15.0% - 15.0% - 15.0% - 15.0% - 15.0% - 15.0% - 15.0% - 15.0% - 15.0% - 15.0% - 15.0% - 15.0% - 15.0% - 15.0% - 15.0% - 15.0% - 15.0% - 15.0% - 15.0% - 15.0% - 15.0% - 15.0% - 15.0% - 15.0% - 15.0% - 15.0% - 15.0% - 15.0% - 15.0% - 15.0% - 15.0% - 15.0% - 15.0% - 15.0% - 15.0% - 15.0% - 15.0% - 15.0% - 15.0% - 15.0% - 15.0% - 15.0% - 15.0% - 15.0% - 15.0% - 15.0% - 15.0% - 15.0% - 15.0% - 15.0% - 15.0% - 15.0% - 15.0% - 15.0% - 15.0% - 15.0% - 15.0% - 15.0% - 15.0% - 15.0% - 15.0% - 15.0% - 15.0% - 15.0% - 15.0% - 15.0% - 15.0% - 15.0% - 15.0% - 15.0% - 15.0% - 15.0% - 15.0% - 15.0% - 15.0% - 15.0% - 15.0% - 15.0% - 15.0% - 15.0% - 15.0% - 15.0% - 15.0% - 15.0% - 15.0% - 15.0% - 15.0% - 15.0% - 15.0% - 15.0% - 15.0% - 15.0% - 15.0% - 15.0% - 15.0% - 15.0% - 15.0% - 15.0% - 15.0% - 15.0% - 15.0% - 15.0% - 15.0% - 15.0% - 15.0% - 15.0% - 15.0% - 15.0% - 15.0% - 15.0% - 15.0% - 15.0% - 15.0% - 15.0% - 15.0% - 15.0% - 15.0% - 15.0% - 15.0% - 15.0% - 15.0% - 15.0% - 15.0% - 15.0% - 15.0% - 15.0% - 15.0% - 15.0% - 15.0% - 15.0% - 15.0% - 15.0% - 15.0% - 15.0% - 15.0% - 15.0% - 15.0% - 15.0% - 15.0% - 15.0% - 15.0% - 15.0% - 15.0% - 15.0% - 15.0% - 15.0% - 15.0% - 15.0% - 15.0% - 15.0% - 15.0% - 15.0% - 15.0% - 15.0% - 15.0% - 15.0% - 15.0% - 15.0% - 15.0% - 15.0% - 15.0% - 15.0% - 15.0% - 15.0% - 15.0% - 15.0% - 15.0% - 15.0% - 15.0% - 15.0% - 15.0% - 15.0% - 15.0% - 15.0% - 15.0% - 15.0% - 15.0% - 15.0% - 15.0% - 15.0% - 15.0% - 15.0% - 15.0% - 15.0% - 15.0% - 15.0% - 15.0% - 15.0% - 15.0% - 15.0% - 15.0% - 15.0% - 15.0% - 15.0% - 15.0% - 15.0% - 15.0% - 15.0% - 15.0% - 15.0% - 15.0% - 15.0% - 15.0% - 15.0% - 15.0% - 15.0% - 15.0% - 15.0% - 15.0% - 15.0% - 15.0% - 15.0% - 15.0% - 15.0% - 15.0% - 15.0% - 15.0% - 15.0% - 15.0% - 15.0% - 15.0% - 15.0% - 15.0% - 15.0% - 15.0% - 15.0% - 15.0% - 15.0% - 15.0% - 1  |
| 10/2022 | <b>49.6%</b> | \$ 1,045,800 | <b>14.3%</b>  | 15.0% -                                                                                                                                                                                                                                                                                                                                                                                                                                                                                                                                                                                                                                                                                                                                                                                                                                                                                                                                                                                                                                                                                                                                                                                                                                                                                                                                                                                                                                                                                                                                                                                                                                                                                                                                                                                                                                                                                                                                                                                                                                                                                                                         |
| 11/2022 | <b>54.6%</b> | \$ 1,042,300 | <b>12.4%</b>  | 5.0% -                                                                                                                                                                                                                                                                                                                                                                                                                                                                                                                                                                                                                                                                                                                                                                                                                                                                                                                                                                                                                                                                                                                                                                                                                                                                                                                                                                                                                                                                                                                                                                                                                                                                                                                                                                                                                                                                                                                                                                                                                                                                                                                          |
| 12/2022 | <b>44.2%</b> | \$ 1,037,500 | <b>10.1%</b>  | 5.0% - 0.1 2.0% 2.0% A.2%                                                                                                                                                                                                                                                                                                                                                                                                                                                                                                                                                                                                                                                                                                                                                                                                                                                                                                                                                                                                                                                                                                                                                                                                                                                                                                                                                                                                                                                                                                                                                                                                                                                                                                                                                                                                                                                                                                                                                                                                                                                                                                       |
| 1/2023  | <b>41.2%</b> | \$ 1,027,600 | <b>6.8%</b>   |                                                                                                                                                                                                                                                                                                                                                                                                                                                                                                                                                                                                                                                                                                                                                                                                                                                                                                                                                                                                                                                                                                                                                                                                                                                                                                                                                                                                                                                                                                                                                                                                                                                                                                                                                                                                                                                                                                                                                                                                                                                                                                                                 |
| 2/2023  | <b>35.1%</b> | \$ 1,017,500 | <b>1.2%</b>   | -5.0% -                                                                                                                                                                                                                                                                                                                                                                                                                                                                                                                                                                                                                                                                                                                                                                                                                                                                                                                                                                                                                                                                                                                                                                                                                                                                                                                                                                                                                                                                                                                                                                                                                                                                                                                                                                                                                                                                                                                                                                                                                                                                                                                         |
| 3/2023  | 39.4%        | \$ 1,012,400 | <b>3</b> 0.1% | -10.0% _                                                                                                                                                                                                                                                                                                                                                                                                                                                                                                                                                                                                                                                                                                                                                                                                                                                                                                                                                                                                                                                                                                                                                                                                                                                                                                                                                                                                                                                                                                                                                                                                                                                                                                                                                                                                                                                                                                                                                                                                                                                                                                                        |
| 4/2023  | <b>36.6%</b> | \$ 1,014,500 | <b>-2.0%</b>  | 1/202 8/202 9/202 3/202 3/202 3/202 3/202 3/202 3/202 3/202 3/202 3/202 3/202 3/202 3/202 3/202 3/202 3/202 3/202 3/202 3/202 3/202 3/202 3/202 3/202 3/202 3/202 3/202 3/202 3/202 3/202 3/202 3/202 3/202 3/202 3/202 3/202 3/202 3/202 3/202 3/202 3/202 3/202 3/202 3/202 3/202 3/202 3/202 3/202 3/202 3/202 3/202 3/202 3/202 3/202 3/202 3/202 3/202 3/202 3/202 3/202 3/202 3/202 3/202 3/202 3/202 3/202 3/202 3/202 3/202 3/202 3/202 3/202 3/202 3/202 3/202 3/202 3/202 3/202 3/202 3/202 3/202 3/202 3/202 3/202 3/202 3/202 3/202 3/202 3/202 3/202 3/202 3/202 3/202 3/202 3/202 3/202 3/202 3/202 3/202 3/202 3/202 3/202 3/202 3/202 3/202 3/202 3/202 3/202 3/202 3/202 3/202 3/202 3/202 3/202 3/202 3/202 3/202 3/202 3/202 3/202 3/202 3/202 3/202 3/202 3/202 3/202 3/202 3/202 3/202 3/202 3/202 3/202 3/202 3/202 3/202 3/202 3/202 3/202 3/202 3/202 3/202 3/202 3/202 3/202 3/202 3/202 3/202 3/202 3/202 3/202 3/202 3/202 3/202 3/202 3/202 3/202 3/202 3/202 3/202 3/202 3/202 3/202 3/202 3/202 3/202 3/202 3/202 3/202 3/202 3/202 3/202 3/202 3/202 3/202 3/202 3/202 3/202 3/202 3/202 3/202 3/202 3/202 3/202 3/202 3/202 3/202 3/202 3/202 3/202 3/202 3/202 3/202 3/202 3/202 3/202 3/202 3/202 3/202 3/202 3/202 3/202 3/202 3/202 3/202 3/202 3/202 3/202 3/202 3/202 3/202 3/202 3/202 3/202 3/202 3/202 3/202 3/202 3/202 3/202 3/202 3/202 3/202 3/202 3/202 3/202 3/202 3/202 3/202 3/202 3/202 3/202 3/202 3/202 3/202 3/202 3/202 3/202 3/202 3/202 3/202 3/202 3/202 3/202 3/202 3/202 3/202 3/202 3/202 3/202 3/202 3/202 3/202 3/202 3/202 3/202 3/202 3/202 3/202 3/202 3/202 3/202 3/202 3/202 3/202 3/202 3/202 3/202 3/202 3/202 3/202 3/202 3/202 3/202 3/202 3/202 3/202 3/202 3/202 3/202 3/202 3/202 3/202 3/202 3/202 3/202 3/202 3/202 3/202 3/202 3/202 3/202 3/202 3/202 3/202 3/202 3/202 3/202 3/202 3/202 3/202 3/202 3/202 3/202 3/202 3/202 3/202 3/202 3/202 3/202 3/202 3/202 3/202 3/202 3/202 3/202 3/202 3/202 3/202 3/202 3/202 3/202 3/202 3/202 3/202 3/202 3/202 3/202 3/202 3/202 3/202 3/202 3/202 3/202 3/202 3/202 3/202 3/202 3/202 3/202 3/202 3 |
| 5/2023  | 39.1%        | \$ 1,022,100 | -3.0%         | 1/2 8/2 3/2 0/2 /1/2 /1/2 /1/2 3/2 3/2 8/2 2/2 0/2                                                                                                                                                                                                                                                                                                                                                                                                                                                                                                                                                                                                                                                                                                                                                                                                                                                                                                                                                                                                                                                                                                                                                                                                                                                                                                                                                                                                                                                                                                                                                                                                                                                                                                                                                                                                                                                                                                                                                                                                                                                                              |
| 6/2023  | <b>43.8%</b> | \$ 1,018,600 | -4.2%         |                                                                                                                                                                                                                                                                                                                                                                                                                                                                                                                                                                                                                                                                                                                                                                                                                                                                                                                                                                                                                                                                                                                                                                                                                                                                                                                                                                                                                                                                                                                                                                                                                                                                                                                                                                                                                                                                                                                                                                                                                                                                                                                                 |