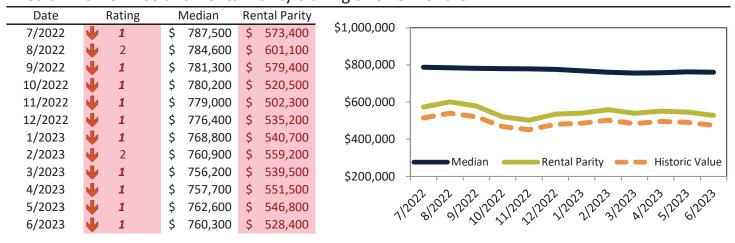

|
| 6/2023  | 4.2%          | \$ 3,646 | \$ | 4,540 | у у у                                                                                                                   |



## Riverview West Housing Market Value & Trends Update

Historically, properties in this market sell at a -10.1% discount. Today's premium is 43.9%. This market is 54.0% overvalued. Median home price is \$760,300. Prices fell 3.7% year-over-year.

Monthly cost of ownership is \$4,671, and rents average \$3,247, making owning \$1,424 per month more costly than renting. Rents rose 3.7% year-over-year. The current capitalization rate (rent/price) is 4.1%.

Market rating = 1

#### Median Home Price and Rental Parity trailing twelve months



#### Resale Median and year-over-year percentage change trailing twelve months



| Date    | % | 6 Change | Rent        | Own         | \$7,000 ¬                                                        |
|---------|---|----------|-------------|-------------|------------------------------------------------------------------|
| 7/2022  | 1 | 3.7%     | \$<br>3,140 | \$<br>4,312 | 77,000                                                           |
| 8/2022  |   | 3.7%     | \$<br>3,149 | \$<br>4,110 | \$6,000 -                                                        |
| 9/2022  |   | 3.7%     | \$<br>3,159 | \$<br>4,259 |                                                                  |
| 10/2022 |   | 3.7%     | \$<br>3,169 | \$<br>4,749 | \$5,000 -