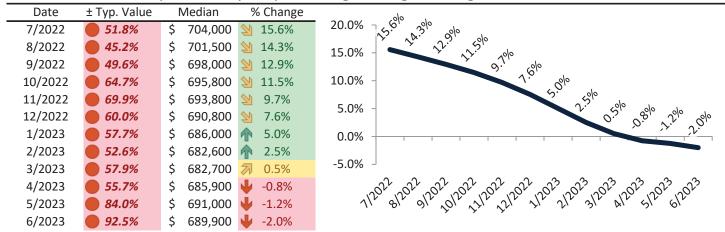

#### Resale Median and year-over-year percentage change trailing twelve months

| Date    | ± Typ. Value | Median       | % Change      | ماه ماه                                                                                                                                                                                                                                                                                                                                                                                                                                                                                                                                                                                                                                                                                                                                                                                                                                                                                                                                                                                                                                                                                                                                                                                                                                                                                                                                                                                                                                                                                                                                                                                                                                                                                                                                                                                                                                                                                                                                                                                                                                                                                                                         |
|---------|--------------|--------------|---------------|---------------------------------------------------------------------------------------------------------------------------------------------------------------------------------------------------------------------------------------------------------------------------------------------------------------------------------------------------------------------------------------------------------------------------------------------------------------------------------------------------------------------------------------------------------------------------------------------------------------------------------------------------------------------------------------------------------------------------------------------------------------------------------------------------------------------------------------------------------------------------------------------------------------------------------------------------------------------------------------------------------------------------------------------------------------------------------------------------------------------------------------------------------------------------------------------------------------------------------------------------------------------------------------------------------------------------------------------------------------------------------------------------------------------------------------------------------------------------------------------------------------------------------------------------------------------------------------------------------------------------------------------------------------------------------------------------------------------------------------------------------------------------------------------------------------------------------------------------------------------------------------------------------------------------------------------------------------------------------------------------------------------------------------------------------------------------------------------------------------------------------|
| 7/2022  | 35.4%        | \$ 1,064,000 | <b>19.6%</b>  | 25.0% 7.9% 5% 5%                                                                                                                                                                                                                                                                                                                                                                                                                                                                                                                                                                                                                                                                                                                                                                                                                                                                                                                                                                                                                                                                                                                                                                                                                                                                                                                                                                                                                                                                                                                                                                                                                                                                                                                                                                                                                                                                                                                                                                                                                                                                                                                |
| 8/2022  | <b>29.3%</b> | \$ 1,058,600 | <b>17.8%</b>  | 20.0%                                                                                                                                                                                                                                                                                                                                                                                                                                                                                                                                                                                                                                                                                                                                                                                                                                                                                                                                                                                                                                                                                                                                                                                                                                                                                                                                                                                                                                                                                                                                                                                                                                                                                                                                                                                                                                                                                                                                                                                                                                                                                                                           |
| 9/2022  | <b>34.2%</b> | \$ 1,050,600 | <b>16.0%</b>  | 25.0% - 19.6% 1.8% - 19.0% - 15.0% - 15.0% - 15.0% - 15.0% - 15.0% - 15.0% - 15.0% - 15.0% - 15.0% - 15.0% - 15.0% - 15.0% - 15.0% - 15.0% - 15.0% - 15.0% - 15.0% - 15.0% - 15.0% - 15.0% - 15.0% - 15.0% - 15.0% - 15.0% - 15.0% - 15.0% - 15.0% - 15.0% - 15.0% - 15.0% - 15.0% - 15.0% - 15.0% - 15.0% - 15.0% - 15.0% - 15.0% - 15.0% - 15.0% - 15.0% - 15.0% - 15.0% - 15.0% - 15.0% - 15.0% - 15.0% - 15.0% - 15.0% - 15.0% - 15.0% - 15.0% - 15.0% - 15.0% - 15.0% - 15.0% - 15.0% - 15.0% - 15.0% - 15.0% - 15.0% - 15.0% - 15.0% - 15.0% - 15.0% - 15.0% - 15.0% - 15.0% - 15.0% - 15.0% - 15.0% - 15.0% - 15.0% - 15.0% - 15.0% - 15.0% - 15.0% - 15.0% - 15.0% - 15.0% - 15.0% - 15.0% - 15.0% - 15.0% - 15.0% - 15.0% - 15.0% - 15.0% - 15.0% - 15.0% - 15.0% - 15.0% - 15.0% - 15.0% - 15.0% - 15.0% - 15.0% - 15.0% - 15.0% - 15.0% - 15.0% - 15.0% - 15.0% - 15.0% - 15.0% - 15.0% - 15.0% - 15.0% - 15.0% - 15.0% - 15.0% - 15.0% - 15.0% - 15.0% - 15.0% - 15.0% - 15.0% - 15.0% - 15.0% - 15.0% - 15.0% - 15.0% - 15.0% - 15.0% - 15.0% - 15.0% - 15.0% - 15.0% - 15.0% - 15.0% - 15.0% - 15.0% - 15.0% - 15.0% - 15.0% - 15.0% - 15.0% - 15.0% - 15.0% - 15.0% - 15.0% - 15.0% - 15.0% - 15.0% - 15.0% - 15.0% - 15.0% - 15.0% - 15.0% - 15.0% - 15.0% - 15.0% - 15.0% - 15.0% - 15.0% - 15.0% - 15.0% - 15.0% - 15.0% - 15.0% - 15.0% - 15.0% - 15.0% - 15.0% - 15.0% - 15.0% - 15.0% - 15.0% - 15.0% - 15.0% - 15.0% - 15.0% - 15.0% - 15.0% - 15.0% - 15.0% - 15.0% - 15.0% - 15.0% - 15.0% - 15.0% - 15.0% - 15.0% - 15.0% - 15.0% - 15.0% - 15.0% - 15.0% - 15.0% - 15.0% - 15.0% - 15.0% - 15.0% - 15.0% - 15.0% - 15.0% - 15.0% - 15.0% - 15.0% - 15.0% - 15.0% - 15.0% - 15.0% - 15.0% - 15.0% - 15.0% - 15.0% - 15.0% - 15.0% - 15.0% - 15.0% - 15.0% - 15.0% - 15.0% - 15.0% - 15.0% - 15.0% - 15.0% - 15.0% - 15.0% - 15.0% - 15.0% - 15.0% - 15.0% - 15.0% - 15.0% - 15.0% - 15.0% - 15.0% - 15.0% - 15.0% - 15.0% - 15.0% - 15.0% - 15.0% - 15.0% - 15.0% - 15.0% - 15.0% - 15.0% - 15.0% - 15.0% - 15.0% - 15.0% - 15.0% - 15.0% - 15.0% - 15.0% - 15.0% - 15.0% - 15.0% - 15.0% - 15.0% - 1  |
| 10/2022 | <b>49.6%</b> | \$ 1,045,800 | <b>14.3%</b>  | 15.0% -                                                                                                                                                                                                                                                                                                                                                                                                                                                                                                                                                                                                                                                                                                                                                                                                                                                                                                                                                                                                                                                                                                                                                                                                                                                                                                                                                                                                                                                                                                                                                                                                                                                                                                                                                                                                                                                                                                                                                                                                                                                                                                                         |
| 11/2022 | <b>54.6%</b> | \$ 1,042,300 | <b>12.4%</b>  | 5.0% -                                                                                                                                                                                                                                                                                                                                                                                                                                                                                                                                                                                                                                                                                                                                                                                                                                                                                                                                                                                                                                                                                                                                                                                                                                                                                                                                                                                                                                                                                                                                                                                                                                                                                                                                                                                                                                                                                                                                                                                                                                                                                                                          |
| 12/2022 | <b>44.2%</b> | \$ 1,037,500 | <b>10.1%</b>  | 5.0% - 0.1 2.0% 2.0% A.2%                                                                                                                                                                                                                                                                                                                                                                                                                                                                                                                                                                                                                                                                                                                                                                                                                                                                                                                                                                                                                                                                                                                                                                                                                                                                                                                                                                                                                                                                                                                                                                                                                                                                                                                                                                                                                                                                                                                                                                                                                                                                                                       |
| 1/2023  | <b>41.2%</b> | \$ 1,027,600 | <b>6.8%</b>   |                                                                                                                                                                                                                                                                                                                                                                                                                                                                                                                                                                                                                                                                                                                                                                                                                                                                                                                                                                                                                                                                                                                                                                                                                                                                                                                                                                                                                                                                                                                                                                                                                                                                                                                                                                                                                                                                                                                                                                                                                                                                                                                                 |
| 2/2023  | <b>35.1%</b> | \$ 1,017,500 | <b>1.2%</b>   | -5.0% -                                                                                                                                                                                                                                                                                                                                                                                                                                                                                                                                                                                                                                                                                                                                                                                                                                                                                                                                                                                                                                                                                                                                                                                                                                                                                                                                                                                                                                                                                                                                                                                                                                                                                                                                                                                                                                                                                                                                                                                                                                                                                                                         |
| 3/2023  | 39.4%        | \$ 1,012,400 | <b>3</b> 0.1% | -10.0% _                                                                                                                                                                                                                                                                                                                                                                                                                                                                                                                                                                                                                                                                                                                                                                                                                                                                                                                                                                                                                                                                                                                                                                                                                                                                                                                                                                                                                                                                                                                                                                                                                                                                                                                                                                                                                                                                                                                                                                                                                                                                                                                        |
| 4/2023  | <b>36.6%</b> | \$ 1,014,500 | <b>-2.0%</b>  | 1/202 8/202 9/202 3/202 3/202 3/202 3/202 3/202 3/202 3/202 3/202 3/202 3/202 3/202 3/202 3/202 3/202 3/202 3/202 3/202 3/202 3/202 3/202 3/202 3/202 3/202 3/202 3/202 3/202 3/202 3/202 3/202 3/202 3/202 3/202 3/202 3/202 3/202 3/202 3/202 3/202 3/202 3/202 3/202 3/202 3/202 3/202 3/202 3/202 3/202 3/202 3/202 3/202 3/202 3/202 3/202 3/202 3/202 3/202 3/202 3/202 3/202 3/202 3/202 3/202 3/202 3/202 3/202 3/202 3/202 3/202 3/202 3/202 3/202 3/202 3/202 3/202 3/202 3/202 3/202 3/202 3/202 3/202 3/202 3/202 3/202 3/202 3/202 3/202 3/202 3/202 3/202 3/202 3/202 3/202 3/202 3/202 3/202 3/202 3/202 3/202 3/202 3/202 3/202 3/202 3/202 3/202 3/202 3/202 3/202 3/202 3/202 3/202 3/202 3/202 3/202 3/202 3/202 3/202 3/202 3/202 3/202 3/202 3/202 3/202 3/202 3/202 3/202 3/202 3/202 3/202 3/202 3/202 3/202 3/202 3/202 3/202 3/202 3/202 3/202 3/202 3/202 3/202 3/202 3/202 3/202 3/202 3/202 3/202 3/202 3/202 3/202 3/202 3/202 3/202 3/202 3/202 3/202 3/202 3/202 3/202 3/202 3/202 3/202 3/202 3/202 3/202 3/202 3/202 3/202 3/202 3/202 3/202 3/202 3/202 3/202 3/202 3/202 3/202 3/202 3/202 3/202 3/202 3/202 3/202 3/202 3/202 3/202 3/202 3/202 3/202 3/202 3/202 3/202 3/202 3/202 3/202 3/202 3/202 3/202 3/202 3/202 3/202 3/202 3/202 3/202 3/202 3/202 3/202 3/202 3/202 3/202 3/202 3/202 3/202 3/202 3/202 3/202 3/202 3/202 3/202 3/202 3/202 3/202 3/202 3/202 3/202 3/202 3/202 3/202 3/202 3/202 3/202 3/202 3/202 3/202 3/202 3/202 3/202 3/202 3/202 3/202 3/202 3/202 3/202 3/202 3/202 3/202 3/202 3/202 3/202 3/202 3/202 3/202 3/202 3/202 3/202 3/202 3/202 3/202 3/202 3/202 3/202 3/202 3/202 3/202 3/202 3/202 3/202 3/202 3/202 3/202 3/202 3/202 3/202 3/202 3/202 3/202 3/202 3/202 3/202 3/202 3/202 3/202 3/202 3/202 3/202 3/202 3/202 3/202 3/202 3/202 3/202 3/202 3/202 3/202 3/202 3/202 3/202 3/202 3/202 3/202 3/202 3/202 3/202 3/202 3/202 3/202 3/202 3/202 3/202 3/202 3/202 3/202 3/202 3/202 3/202 3/202 3/202 3/202 3/202 3/202 3/202 3/202 3/202 3/202 3/202 3/202 3/202 3/202 3/202 3/202 3/202 3/202 3/202 3/202 3/202 3/202 3/202 3/202 3/202 3 |
| 5/2023  | 39.1%        | \$ 1,022,100 | -3.0%         | 1/2 8/2 3/2 0/2 /1/2 /1/2 /1/2 3/2 3/2 8/2 2/2 0/2                                                                                                                                                                                                                                                                                                                                                                                                                                                                                                                                                                                                                                                                                                                                                                                                                                                                                                                                                                                                                                                                                                                                                                                                                                                                                                                                                                                                                                                                                                                                                                                                                                                                                                                                                                                                                                                                                                                                                                                                                                                                              |
| 6/2023  | <b>43.8%</b> | \$ 1,018,600 | -4.2%         |                                                                                                                                                                                                                                                                                                                                                                                                                                                                                                                                                                                                                                                                                                                                                                                                                                                                                                                                                                                                                                                                                                                                                                                                                                                                                                                                                                                                                                                                                                                                                                                                                                                                                                                                                                                                                                                                                                                                                                                                                                                                                                                                 |