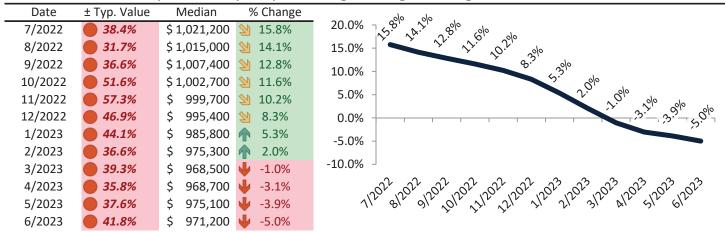

#### Resale Median and year-over-year percentage change trailing twelve months

| Date    | ± Typ. Value | Median       | % Change      | ماه ماه                                                                                                                                                                                                                                                                                                                                                                                                                                                                                                                                                                                                                                                                                                                                                                                                                                                                                                                                                                                                                                                                                                                                                                                                                                                                                                                                                                                                                                                                                                                                                                                                                                                                                                                                                                                                                                                                                                                                                                                                                                                                                                                         |
|---------|--------------|--------------|---------------|---------------------------------------------------------------------------------------------------------------------------------------------------------------------------------------------------------------------------------------------------------------------------------------------------------------------------------------------------------------------------------------------------------------------------------------------------------------------------------------------------------------------------------------------------------------------------------------------------------------------------------------------------------------------------------------------------------------------------------------------------------------------------------------------------------------------------------------------------------------------------------------------------------------------------------------------------------------------------------------------------------------------------------------------------------------------------------------------------------------------------------------------------------------------------------------------------------------------------------------------------------------------------------------------------------------------------------------------------------------------------------------------------------------------------------------------------------------------------------------------------------------------------------------------------------------------------------------------------------------------------------------------------------------------------------------------------------------------------------------------------------------------------------------------------------------------------------------------------------------------------------------------------------------------------------------------------------------------------------------------------------------------------------------------------------------------------------------------------------------------------------|
| 7/2022  | 35.4%        | \$ 1,064,000 | <b>19.6%</b>  | 25.0% 7.9% 5% 5%                                                                                                                                                                                                                                                                                                                                                                                                                                                                                                                                                                                                                                                                                                                                                                                                                                                                                                                                                                                                                                                                                                                                                                                                                                                                                                                                                                                                                                                                                                                                                                                                                                                                                                                                                                                                                                                                                                                                                                                                                                                                                                                |
| 8/2022  | <b>29.3%</b> | \$ 1,058,600 | <b>17.8%</b>  | 20.0%                                                                                                                                                                                                                                                                                                                                                                                                                                                                                                                                                                                                                                                                                                                                                                                                                                                                                                                                                                                                                                                                                                                                                                                                                                                                                                                                                                                                                                                                                                                                                                                                                                                                                                                                                                                                                                                                                                                                                                                                                                                                                                                           |
| 9/2022  | <b>34.2%</b> | \$ 1,050,600 | <b>16.0%</b>  | 25.0% - 19.6% 1.8% - 19.0% - 15.0% - 15.0% - 15.0% - 15.0% - 15.0% - 15.0% - 15.0% - 15.0% - 15.0% - 15.0% - 15.0% - 15.0% - 15.0% - 15.0% - 15.0% - 15.0% - 15.0% - 15.0% - 15.0% - 15.0% - 15.0% - 15.0% - 15.0% - 15.0% - 15.0% - 15.0% - 15.0% - 15.0% - 15.0% - 15.0% - 15.0% - 15.0% - 15.0% - 15.0% - 15.0% - 15.0% - 15.0% - 15.0% - 15.0% - 15.0% - 15.0% - 15.0% - 15.0% - 15.0% - 15.0% - 15.0% - 15.0% - 15.0% - 15.0% - 15.0% - 15.0% - 15.0% - 15.0% - 15.0% - 15.0% - 15.0% - 15.0% - 15.0% - 15.0% - 15.0% - 15.0% - 15.0% - 15.0% - 15.0% - 15.0% - 15.0% - 15.0% - 15.0% - 15.0% - 15.0% - 15.0% - 15.0% - 15.0% - 15.0% - 15.0% - 15.0% - 15.0% - 15.0% - 15.0% - 15.0% - 15.0% - 15.0% - 15.0% - 15.0% - 15.0% - 15.0% - 15.0% - 15.0% - 15.0% - 15.0% - 15.0% - 15.0% - 15.0% - 15.0% - 15.0% - 15.0% - 15.0% - 15.0% - 15.0% - 15.0% - 15.0% - 15.0% - 15.0% - 15.0% - 15.0% - 15.0% - 15.0% - 15.0% - 15.0% - 15.0% - 15.0% - 15.0% - 15.0% - 15.0% - 15.0% - 15.0% - 15.0% - 15.0% - 15.0% - 15.0% - 15.0% - 15.0% - 15.0% - 15.0% - 15.0% - 15.0% - 15.0% - 15.0% - 15.0% - 15.0% - 15.0% - 15.0% - 15.0% - 15.0% - 15.0% - 15.0% - 15.0% - 15.0% - 15.0% - 15.0% - 15.0% - 15.0% - 15.0% - 15.0% - 15.0% - 15.0% - 15.0% - 15.0% - 15.0% - 15.0% - 15.0% - 15.0% - 15.0% - 15.0% - 15.0% - 15.0% - 15.0% - 15.0% - 15.0% - 15.0% - 15.0% - 15.0% - 15.0% - 15.0% - 15.0% - 15.0% - 15.0% - 15.0% - 15.0% - 15.0% - 15.0% - 15.0% - 15.0% - 15.0% - 15.0% - 15.0% - 15.0% - 15.0% - 15.0% - 15.0% - 15.0% - 15.0% - 15.0% - 15.0% - 15.0% - 15.0% - 15.0% - 15.0% - 15.0% - 15.0% - 15.0% - 15.0% - 15.0% - 15.0% - 15.0% - 15.0% - 15.0% - 15.0% - 15.0% - 15.0% - 15.0% - 15.0% - 15.0% - 15.0% - 15.0% - 15.0% - 15.0% - 15.0% - 15.0% - 15.0% - 15.0% - 15.0% - 15.0% - 15.0% - 15.0% - 15.0% - 15.0% - 15.0% - 15.0% - 15.0% - 15.0% - 15.0% - 15.0% - 15.0% - 15.0% - 15.0% - 15.0% - 15.0% - 15.0% - 15.0% - 15.0% - 15.0% - 15.0% - 15.0% - 15.0% - 15.0% - 15.0% - 15.0% - 15.0% - 15.0% - 15.0% - 15.0% - 15.0% - 15.0% - 15.0% - 15.0% - 15.0% - 15.0% - 15.0% - 15.0% - 15.0% - 15.0% - 1  |
| 10/2022 | <b>49.6%</b> | \$ 1,045,800 | <b>14.3%</b>  | 15.0% -                                                                                                                                                                                                                                                                                                                                                                                                                                                                                                                                                                                                                                                                                                                                                                                                                                                                                                                                                                                                                                                                                                                                                                                                                                                                                                                                                                                                                                                                                                                                                                                                                                                                                                                                                                                                                                                                                                                                                                                                                                                                                                                         |
| 11/2022 | <b>54.6%</b> | \$ 1,042,300 | <b>12.4%</b>  | 5.0% -                                                                                                                                                                                                                                                                                                                                                                                                                                                                                                                                                                                                                                                                                                                                                                                                                                                                                                                                                                                                                                                                                                                                                                                                                                                                                                                                                                                                                                                                                                                                                                                                                                                                                                                                                                                                                                                                                                                                                                                                                                                                                                                          |
| 12/2022 | <b>44.2%</b> | \$ 1,037,500 | <b>10.1%</b>  | 5.0% - 0.1 2.0% 2.0% A.2%                                                                                                                                                                                                                                                                                                                                                                                                                                                                                                                                                                                                                                                                                                                                                                                                                                                                                                                                                                                                                                                                                                                                                                                                                                                                                                                                                                                                                                                                                                                                                                                                                                                                                                                                                                                                                                                                                                                                                                                                                                                                                                       |
| 1/2023  | <b>41.2%</b> | \$ 1,027,600 | <b>6.8%</b>   |                                                                                                                                                                                                                                                                                                                                                                                                                                                                                                                                                                                                                                                                                                                                                                                                                                                                                                                                                                                                                                                                                                                                                                                                                                                                                                                                                                                                                                                                                                                                                                                                                                                                                                                                                                                                                                                                                                                                                                                                                                                                                                                                 |
| 2/2023  | <b>35.1%</b> | \$ 1,017,500 | <b>1.2%</b>   | -5.0% -                                                                                                                                                                                                                                                                                                                                                                                                                                                                                                                                                                                                                                                                                                                                                                                                                                                                                                                                                                                                                                                                                                                                                                                                                                                                                                                                                                                                                                                                                                                                                                                                                                                                                                                                                                                                                                                                                                                                                                                                                                                                                                                         |
| 3/2023  | 39.4%        | \$ 1,012,400 | <b>3</b> 0.1% | -10.0% _                                                                                                                                                                                                                                                                                                                                                                                                                                                                                                                                                                                                                                                                                                                                                                                                                                                                                                                                                                                                                                                                                                                                                                                                                                                                                                                                                                                                                                                                                                                                                                                                                                                                                                                                                                                                                                                                                                                                                                                                                                                                                                                        |
| 4/2023  | <b>36.6%</b> | \$ 1,014,500 | <b>-2.0%</b>  | 1/202 8/202 9/202 3/202 3/202 3/202 3/202 3/202 3/202 3/202 3/202 3/202 3/202 3/202 3/202 3/202 3/202 3/202 3/202 3/202 3/202 3/202 3/202 3/202 3/202 3/202 3/202 3/202 3/202 3/202 3/202 3/202 3/202 3/202 3/202 3/202 3/202 3/202 3/202 3/202 3/202 3/202 3/202 3/202 3/202 3/202 3/202 3/202 3/202 3/202 3/202 3/202 3/202 3/202 3/202 3/202 3/202 3/202 3/202 3/202 3/202 3/202 3/202 3/202 3/202 3/202 3/202 3/202 3/202 3/202 3/202 3/202 3/202 3/202 3/202 3/202 3/202 3/202 3/202 3/202 3/202 3/202 3/202 3/202 3/202 3/202 3/202 3/202 3/202 3/202 3/202 3/202 3/202 3/202 3/202 3/202 3/202 3/202 3/202 3/202 3/202 3/202 3/202 3/202 3/202 3/202 3/202 3/202 3/202 3/202 3/202 3/202 3/202 3/202 3/202 3/202 3/202 3/202 3/202 3/202 3/202 3/202 3/202 3/202 3/202 3/202 3/202 3/202 3/202 3/202 3/202 3/202 3/202 3/202 3/202 3/202 3/202 3/202 3/202 3/202 3/202 3/202 3/202 3/202 3/202 3/202 3/202 3/202 3/202 3/202 3/202 3/202 3/202 3/202 3/202 3/202 3/202 3/202 3/202 3/202 3/202 3/202 3/202 3/202 3/202 3/202 3/202 3/202 3/202 3/202 3/202 3/202 3/202 3/202 3/202 3/202 3/202 3/202 3/202 3/202 3/202 3/202 3/202 3/202 3/202 3/202 3/202 3/202 3/202 3/202 3/202 3/202 3/202 3/202 3/202 3/202 3/202 3/202 3/202 3/202 3/202 3/202 3/202 3/202 3/202 3/202 3/202 3/202 3/202 3/202 3/202 3/202 3/202 3/202 3/202 3/202 3/202 3/202 3/202 3/202 3/202 3/202 3/202 3/202 3/202 3/202 3/202 3/202 3/202 3/202 3/202 3/202 3/202 3/202 3/202 3/202 3/202 3/202 3/202 3/202 3/202 3/202 3/202 3/202 3/202 3/202 3/202 3/202 3/202 3/202 3/202 3/202 3/202 3/202 3/202 3/202 3/202 3/202 3/202 3/202 3/202 3/202 3/202 3/202 3/202 3/202 3/202 3/202 3/202 3/202 3/202 3/202 3/202 3/202 3/202 3/202 3/202 3/202 3/202 3/202 3/202 3/202 3/202 3/202 3/202 3/202 3/202 3/202 3/202 3/202 3/202 3/202 3/202 3/202 3/202 3/202 3/202 3/202 3/202 3/202 3/202 3/202 3/202 3/202 3/202 3/202 3/202 3/202 3/202 3/202 3/202 3/202 3/202 3/202 3/202 3/202 3/202 3/202 3/202 3/202 3/202 3/202 3/202 3/202 3/202 3/202 3/202 3/202 3/202 3/202 3/202 3/202 3/202 3/202 3/202 3/202 3/202 3/202 3/202 3/202 3/202 3 |
| 5/2023  | 39.1%        | \$ 1,022,100 | -3.0%         | 1/2 8/2 3/2 0/2 /1/2 /1/2 /1/2 3/2 3/2 8/2 2/2 0/2                                                                                                                                                                                                                                                                                                                                                                                                                                                                                                                                                                                                                                                                                                                                                                                                                                                                                                                                                                                                                                                                                                                                                                                                                                                                                                                                                                                                                                                                                                                                                                                                                                                                                                                                                                                                                                                                                                                                                                                                                                                                              |
| 6/2023  | <b>43.8%</b> | \$ 1,018,600 | -4.2%         |                                                                                                                                                                                                                                                                                                                                                                                                                                                                                                                                                                                                                                                                                                                                                                                                                                                                                                                                                                                                                                                                                                                                                                                                                                                                                                                                                                                                                                                                                                                                                                                                                                                                                                                                                                                                                                                                                                                                                                                                                                                                                                                                 |