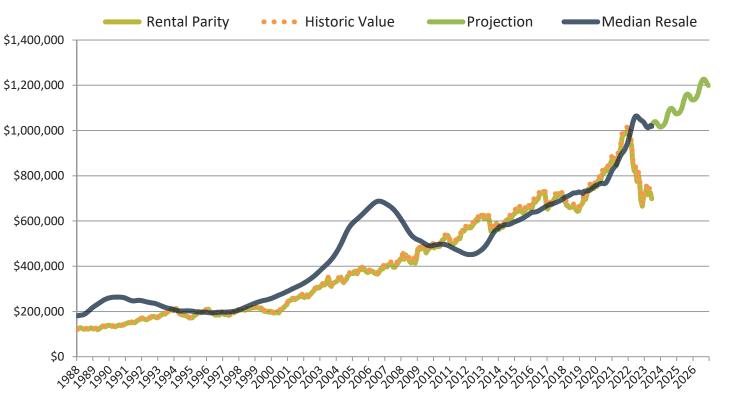

#### Orange County Housing Market Value & Trends Update

Historically, properties in this market sell at a 1.9% premium. Today's premium is 45.7%. This market is 43.8% overvalued. Median home price is \$1,018,600. Prices fell 4.2% year-over-year.

#### Median Home Price and Rental Parity trailing twelve months

| Date    |   | Rating | Median       | Re | ntal Parity |                                                                       |
|---------|---|--------|--------------|----|-------------|-----------------------------------------------------------------------|
| 7/2022  | 1 | 1      | \$ 1,064,000 | \$ | 774,900     | \$1,200,000                                                           |
| 8/2022  | • | 2      | \$ 1,058,600 | \$ | 806,700     |                                                                       |
| 9/2022  | • | 2      | \$ 1,050,600 | \$ | 771,800     | \$1,000,000 -                                                         |
| 10/2022 | • | 1      | \$ 1,045,800 | \$ | 690,000     |                                                                       |
| 11/2022 | • | 1      | \$ 1,042,300 | \$ | 665,700     | \$800,000                                                             |
| 12/2022 | • | 1      | \$ 1,037,500 | \$ | 709,800     |                                                                       |
| 1/2023  | • | 2      | \$ 1,027,600 | \$ | 717,800     | \$600,000 -                                                           |
| 2/2023  | • | 2      | \$ 1,017,500 | \$ | 742,700     | Median Rental Parity — Historic Value                                 |
| 3/2023  | • | 1      | \$ 1,012,400 | \$ | 716,500     | \$400.000                                                             |
| 4/2023  | • | 1      | \$ 1,014,500 | \$ | 732,100     | 1                                                                     |
| 5/2023  | • | 1      | \$ 1,022,100 | \$ | 724,500     | 1/2012 3/2012 3/2012 3/2022 1/2012 1/2012 3/2012 3/2012 3/2012 1/2012 |
| 6/2023  | • | 1      | \$ 1,018,600 | \$ | 698,800     | 11, 21, 21, 22, 22, 21, 21, 21, 21, 21,                               |

#### Orange County median home price since January 1988

Orange County median rent and monthly cost of ownership since January 1988