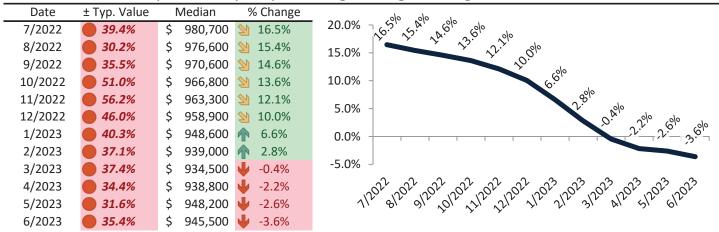

#### Resale Median and year-over-year percentage change trailing twelve months

| Date    | ± Typ. Value | Median       | % Change      | ماه ماه                                                                                                                                                                                                                                                                                                                                                                                                                                                                                                                                                                                                                                                                                                                                                                                                                                                                                                                                                                                                                                                                                                                                                                                                                                                                                                                                                                                                                                                                                                                                                                                                                                                                                                                                                                                                                                                                                                                                                                                                                                                                                                                         |
|---------|--------------|--------------|---------------|---------------------------------------------------------------------------------------------------------------------------------------------------------------------------------------------------------------------------------------------------------------------------------------------------------------------------------------------------------------------------------------------------------------------------------------------------------------------------------------------------------------------------------------------------------------------------------------------------------------------------------------------------------------------------------------------------------------------------------------------------------------------------------------------------------------------------------------------------------------------------------------------------------------------------------------------------------------------------------------------------------------------------------------------------------------------------------------------------------------------------------------------------------------------------------------------------------------------------------------------------------------------------------------------------------------------------------------------------------------------------------------------------------------------------------------------------------------------------------------------------------------------------------------------------------------------------------------------------------------------------------------------------------------------------------------------------------------------------------------------------------------------------------------------------------------------------------------------------------------------------------------------------------------------------------------------------------------------------------------------------------------------------------------------------------------------------------------------------------------------------------|
| 7/2022  | 35.4%        | \$ 1,064,000 | <b>19.6%</b>  | 25.0% 7.9% 5% 5%                                                                                                                                                                                                                                                                                                                                                                                                                                                                                                                                                                                                                                                                                                                                                                                                                                                                                                                                                                                                                                                                                                                                                                                                                                                                                                                                                                                                                                                                                                                                                                                                                                                                                                                                                                                                                                                                                                                                                                                                                                                                                                                |
| 8/2022  | <b>29.3%</b> | \$ 1,058,600 | <b>17.8%</b>  | 20.0%                                                                                                                                                                                                                                                                                                                                                                                                                                                                                                                                                                                                                                                                                                                                                                                                                                                                                                                                                                                                                                                                                                                                                                                                                                                                                                                                                                                                                                                                                                                                                                                                                                                                                                                                                                                                                                                                                                                                                                                                                                                                                                                           |
| 9/2022  | <b>34.2%</b> | \$ 1,050,600 | <b>16.0%</b>  | 25.0% - 19.6% 1.8% - 19.0% - 15.0% - 15.0% - 15.0% - 15.0% - 15.0% - 15.0% - 15.0% - 15.0% - 15.0% - 15.0% - 15.0% - 15.0% - 15.0% - 15.0% - 15.0% - 15.0% - 15.0% - 15.0% - 15.0% - 15.0% - 15.0% - 15.0% - 15.0% - 15.0% - 15.0% - 15.0% - 15.0% - 15.0% - 15.0% - 15.0% - 15.0% - 15.0% - 15.0% - 15.0% - 15.0% - 15.0% - 15.0% - 15.0% - 15.0% - 15.0% - 15.0% - 15.0% - 15.0% - 15.0% - 15.0% - 15.0% - 15.0% - 15.0% - 15.0% - 15.0% - 15.0% - 15.0% - 15.0% - 15.0% - 15.0% - 15.0% - 15.0% - 15.0% - 15.0% - 15.0% - 15.0% - 15.0% - 15.0% - 15.0% - 15.0% - 15.0% - 15.0% - 15.0% - 15.0% - 15.0% - 15.0% - 15.0% - 15.0% - 15.0% - 15.0% - 15.0% - 15.0% - 15.0% - 15.0% - 15.0% - 15.0% - 15.0% - 15.0% - 15.0% - 15.0% - 15.0% - 15.0% - 15.0% - 15.0% - 15.0% - 15.0% - 15.0% - 15.0% - 15.0% - 15.0% - 15.0% - 15.0% - 15.0% - 15.0% - 15.0% - 15.0% - 15.0% - 15.0% - 15.0% - 15.0% - 15.0% - 15.0% - 15.0% - 15.0% - 15.0% - 15.0% - 15.0% - 15.0% - 15.0% - 15.0% - 15.0% - 15.0% - 15.0% - 15.0% - 15.0% - 15.0% - 15.0% - 15.0% - 15.0% - 15.0% - 15.0% - 15.0% - 15.0% - 15.0% - 15.0% - 15.0% - 15.0% - 15.0% - 15.0% - 15.0% - 15.0% - 15.0% - 15.0% - 15.0% - 15.0% - 15.0% - 15.0% - 15.0% - 15.0% - 15.0% - 15.0% - 15.0% - 15.0% - 15.0% - 15.0% - 15.0% - 15.0% - 15.0% - 15.0% - 15.0% - 15.0% - 15.0% - 15.0% - 15.0% - 15.0% - 15.0% - 15.0% - 15.0% - 15.0% - 15.0% - 15.0% - 15.0% - 15.0% - 15.0% - 15.0% - 15.0% - 15.0% - 15.0% - 15.0% - 15.0% - 15.0% - 15.0% - 15.0% - 15.0% - 15.0% - 15.0% - 15.0% - 15.0% - 15.0% - 15.0% - 15.0% - 15.0% - 15.0% - 15.0% - 15.0% - 15.0% - 15.0% - 15.0% - 15.0% - 15.0% - 15.0% - 15.0% - 15.0% - 15.0% - 15.0% - 15.0% - 15.0% - 15.0% - 15.0% - 15.0% - 15.0% - 15.0% - 15.0% - 15.0% - 15.0% - 15.0% - 15.0% - 15.0% - 15.0% - 15.0% - 15.0% - 15.0% - 15.0% - 15.0% - 15.0% - 15.0% - 15.0% - 15.0% - 15.0% - 15.0% - 15.0% - 15.0% - 15.0% - 15.0% - 15.0% - 15.0% - 15.0% - 15.0% - 15.0% - 15.0% - 15.0% - 15.0% - 15.0% - 15.0% - 15.0% - 15.0% - 15.0% - 15.0% - 15.0% - 15.0% - 15.0% - 15.0% - 15.0% - 15.0% - 15.0% - 15.0% - 15.0% - 1  |
| 10/2022 | <b>49.6%</b> | \$ 1,045,800 | <b>14.3%</b>  | 15.0% -                                                                                                                                                                                                                                                                                                                                                                                                                                                                                                                                                                                                                                                                                                                                                                                                                                                                                                                                                                                                                                                                                                                                                                                                                                                                                                                                                                                                                                                                                                                                                                                                                                                                                                                                                                                                                                                                                                                                                                                                                                                                                                                         |
| 11/2022 | <b>54.6%</b> | \$ 1,042,300 | <b>12.4%</b>  | 5.0% -                                                                                                                                                                                                                                                                                                                                                                                                                                                                                                                                                                                                                                                                                                                                                                                                                                                                                                                                                                                                                                                                                                                                                                                                                                                                                                                                                                                                                                                                                                                                                                                                                                                                                                                                                                                                                                                                                                                                                                                                                                                                                                                          |
| 12/2022 | <b>44.2%</b> | \$ 1,037,500 | <b>10.1%</b>  | 5.0% - 0.1 2.0% 2.0% A.2%                                                                                                                                                                                                                                                                                                                                                                                                                                                                                                                                                                                                                                                                                                                                                                                                                                                                                                                                                                                                                                                                                                                                                                                                                                                                                                                                                                                                                                                                                                                                                                                                                                                                                                                                                                                                                                                                                                                                                                                                                                                                                                       |
| 1/2023  | <b>41.2%</b> | \$ 1,027,600 | <b>6.8%</b>   |                                                                                                                                                                                                                                                                                                                                                                                                                                                                                                                                                                                                                                                                                                                                                                                                                                                                                                                                                                                                                                                                                                                                                                                                                                                                                                                                                                                                                                                                                                                                                                                                                                                                                                                                                                                                                                                                                                                                                                                                                                                                                                                                 |
| 2/2023  | <b>35.1%</b> | \$ 1,017,500 | <b>1.2%</b>   | -5.0% -                                                                                                                                                                                                                                                                                                                                                                                                                                                                                                                                                                                                                                                                                                                                                                                                                                                                                                                                                                                                                                                                                                                                                                                                                                                                                                                                                                                                                                                                                                                                                                                                                                                                                                                                                                                                                                                                                                                                                                                                                                                                                                                         |
| 3/2023  | 39.4%        | \$ 1,012,400 | <b>3</b> 0.1% | -10.0% _                                                                                                                                                                                                                                                                                                                                                                                                                                                                                                                                                                                                                                                                                                                                                                                                                                                                                                                                                                                                                                                                                                                                                                                                                                                                                                                                                                                                                                                                                                                                                                                                                                                                                                                                                                                                                                                                                                                                                                                                                                                                                                                        |
| 4/2023  | <b>36.6%</b> | \$ 1,014,500 | <b>-2.0%</b>  | 1/202 8/202 9/202 3/202 3/202 3/202 3/202 3/202 3/202 3/202 3/202 3/202 3/202 3/202 3/202 3/202 3/202 3/202 3/202 3/202 3/202 3/202 3/202 3/202 3/202 3/202 3/202 3/202 3/202 3/202 3/202 3/202 3/202 3/202 3/202 3/202 3/202 3/202 3/202 3/202 3/202 3/202 3/202 3/202 3/202 3/202 3/202 3/202 3/202 3/202 3/202 3/202 3/202 3/202 3/202 3/202 3/202 3/202 3/202 3/202 3/202 3/202 3/202 3/202 3/202 3/202 3/202 3/202 3/202 3/202 3/202 3/202 3/202 3/202 3/202 3/202 3/202 3/202 3/202 3/202 3/202 3/202 3/202 3/202 3/202 3/202 3/202 3/202 3/202 3/202 3/202 3/202 3/202 3/202 3/202 3/202 3/202 3/202 3/202 3/202 3/202 3/202 3/202 3/202 3/202 3/202 3/202 3/202 3/202 3/202 3/202 3/202 3/202 3/202 3/202 3/202 3/202 3/202 3/202 3/202 3/202 3/202 3/202 3/202 3/202 3/202 3/202 3/202 3/202 3/202 3/202 3/202 3/202 3/202 3/202 3/202 3/202 3/202 3/202 3/202 3/202 3/202 3/202 3/202 3/202 3/202 3/202 3/202 3/202 3/202 3/202 3/202 3/202 3/202 3/202 3/202 3/202 3/202 3/202 3/202 3/202 3/202 3/202 3/202 3/202 3/202 3/202 3/202 3/202 3/202 3/202 3/202 3/202 3/202 3/202 3/202 3/202 3/202 3/202 3/202 3/202 3/202 3/202 3/202 3/202 3/202 3/202 3/202 3/202 3/202 3/202 3/202 3/202 3/202 3/202 3/202 3/202 3/202 3/202 3/202 3/202 3/202 3/202 3/202 3/202 3/202 3/202 3/202 3/202 3/202 3/202 3/202 3/202 3/202 3/202 3/202 3/202 3/202 3/202 3/202 3/202 3/202 3/202 3/202 3/202 3/202 3/202 3/202 3/202 3/202 3/202 3/202 3/202 3/202 3/202 3/202 3/202 3/202 3/202 3/202 3/202 3/202 3/202 3/202 3/202 3/202 3/202 3/202 3/202 3/202 3/202 3/202 3/202 3/202 3/202 3/202 3/202 3/202 3/202 3/202 3/202 3/202 3/202 3/202 3/202 3/202 3/202 3/202 3/202 3/202 3/202 3/202 3/202 3/202 3/202 3/202 3/202 3/202 3/202 3/202 3/202 3/202 3/202 3/202 3/202 3/202 3/202 3/202 3/202 3/202 3/202 3/202 3/202 3/202 3/202 3/202 3/202 3/202 3/202 3/202 3/202 3/202 3/202 3/202 3/202 3/202 3/202 3/202 3/202 3/202 3/202 3/202 3/202 3/202 3/202 3/202 3/202 3/202 3/202 3/202 3/202 3/202 3/202 3/202 3/202 3/202 3/202 3/202 3/202 3/202 3/202 3/202 3/202 3/202 3/202 3/202 3/202 3/202 3/202 3/202 3/202 3 |
| 5/2023  | 39.1%        | \$ 1,022,100 | -3.0%         | 1/2 8/2 3/2 0/2 /1/2 /1/2 /1/2 3/2 3/2 8/2 2/2 0/2                                                                                                                                                                                                                                                                                                                                                                                                                                                                                                                                                                                                                                                                                                                                                                                                                                                                                                                                                                                                                                                                                                                                                                                                                                                                                                                                                                                                                                                                                                                                                                                                                                                                                                                                                                                                                                                                                                                                                                                                                                                                              |
| 6/2023  | <b>43.8%</b> | \$ 1,018,600 | -4.2%         |                                                                                                                                                                                                                                                                                                                                                                                                                                                                                                                                                                                                                                                                                                                                                                                                                                                                                                                                                                                                                                                                                                                                                                                                                                                                                                                                                                                                                                                                                                                                                                                                                                                                                                                                                                                                                                                                                                                                                                                                                                                                                                                                 |