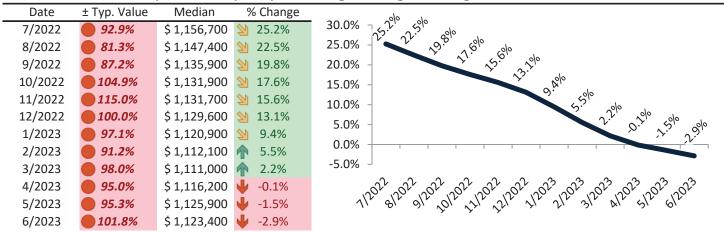

#### Resale Median and year-over-year percentage change trailing twelve months

| Date    | ± Typ. Value | Median       | % Change      | ماه ماه                                                                                                                                                                                                                                                                                                                                                                                                                                                                                                                                                                                                                                                                                                                                                                                                                                                                                                                                                                                                                                                                                                                                                                                                                                                                                                                                                                                                                                                                                                                                                                                                                                                                                                                                                                                                                                                                                                                                                                                                                                                                                                                         |
|---------|--------------|--------------|---------------|---------------------------------------------------------------------------------------------------------------------------------------------------------------------------------------------------------------------------------------------------------------------------------------------------------------------------------------------------------------------------------------------------------------------------------------------------------------------------------------------------------------------------------------------------------------------------------------------------------------------------------------------------------------------------------------------------------------------------------------------------------------------------------------------------------------------------------------------------------------------------------------------------------------------------------------------------------------------------------------------------------------------------------------------------------------------------------------------------------------------------------------------------------------------------------------------------------------------------------------------------------------------------------------------------------------------------------------------------------------------------------------------------------------------------------------------------------------------------------------------------------------------------------------------------------------------------------------------------------------------------------------------------------------------------------------------------------------------------------------------------------------------------------------------------------------------------------------------------------------------------------------------------------------------------------------------------------------------------------------------------------------------------------------------------------------------------------------------------------------------------------|
| 7/2022  | 35.4%        | \$ 1,064,000 | <b>19.6%</b>  | 25.0% 7.9% 5% 5%                                                                                                                                                                                                                                                                                                                                                                                                                                                                                                                                                                                                                                                                                                                                                                                                                                                                                                                                                                                                                                                                                                                                                                                                                                                                                                                                                                                                                                                                                                                                                                                                                                                                                                                                                                                                                                                                                                                                                                                                                                                                                                                |
| 8/2022  | <b>29.3%</b> | \$ 1,058,600 | <b>17.8%</b>  | 20.0%                                                                                                                                                                                                                                                                                                                                                                                                                                                                                                                                                                                                                                                                                                                                                                                                                                                                                                                                                                                                                                                                                                                                                                                                                                                                                                                                                                                                                                                                                                                                                                                                                                                                                                                                                                                                                                                                                                                                                                                                                                                                                                                           |
| 9/2022  | <b>34.2%</b> | \$ 1,050,600 | <b>16.0%</b>  | 25.0% - 19.6% 1.8% - 19.0% - 15.0% - 15.0% - 15.0% - 15.0% - 15.0% - 15.0% - 15.0% - 15.0% - 15.0% - 15.0% - 15.0% - 15.0% - 15.0% - 15.0% - 15.0% - 15.0% - 15.0% - 15.0% - 15.0% - 15.0% - 15.0% - 15.0% - 15.0% - 15.0% - 15.0% - 15.0% - 15.0% - 15.0% - 15.0% - 15.0% - 15.0% - 15.0% - 15.0% - 15.0% - 15.0% - 15.0% - 15.0% - 15.0% - 15.0% - 15.0% - 15.0% - 15.0% - 15.0% - 15.0% - 15.0% - 15.0% - 15.0% - 15.0% - 15.0% - 15.0% - 15.0% - 15.0% - 15.0% - 15.0% - 15.0% - 15.0% - 15.0% - 15.0% - 15.0% - 15.0% - 15.0% - 15.0% - 15.0% - 15.0% - 15.0% - 15.0% - 15.0% - 15.0% - 15.0% - 15.0% - 15.0% - 15.0% - 15.0% - 15.0% - 15.0% - 15.0% - 15.0% - 15.0% - 15.0% - 15.0% - 15.0% - 15.0% - 15.0% - 15.0% - 15.0% - 15.0% - 15.0% - 15.0% - 15.0% - 15.0% - 15.0% - 15.0% - 15.0% - 15.0% - 15.0% - 15.0% - 15.0% - 15.0% - 15.0% - 15.0% - 15.0% - 15.0% - 15.0% - 15.0% - 15.0% - 15.0% - 15.0% - 15.0% - 15.0% - 15.0% - 15.0% - 15.0% - 15.0% - 15.0% - 15.0% - 15.0% - 15.0% - 15.0% - 15.0% - 15.0% - 15.0% - 15.0% - 15.0% - 15.0% - 15.0% - 15.0% - 15.0% - 15.0% - 15.0% - 15.0% - 15.0% - 15.0% - 15.0% - 15.0% - 15.0% - 15.0% - 15.0% - 15.0% - 15.0% - 15.0% - 15.0% - 15.0% - 15.0% - 15.0% - 15.0% - 15.0% - 15.0% - 15.0% - 15.0% - 15.0% - 15.0% - 15.0% - 15.0% - 15.0% - 15.0% - 15.0% - 15.0% - 15.0% - 15.0% - 15.0% - 15.0% - 15.0% - 15.0% - 15.0% - 15.0% - 15.0% - 15.0% - 15.0% - 15.0% - 15.0% - 15.0% - 15.0% - 15.0% - 15.0% - 15.0% - 15.0% - 15.0% - 15.0% - 15.0% - 15.0% - 15.0% - 15.0% - 15.0% - 15.0% - 15.0% - 15.0% - 15.0% - 15.0% - 15.0% - 15.0% - 15.0% - 15.0% - 15.0% - 15.0% - 15.0% - 15.0% - 15.0% - 15.0% - 15.0% - 15.0% - 15.0% - 15.0% - 15.0% - 15.0% - 15.0% - 15.0% - 15.0% - 15.0% - 15.0% - 15.0% - 15.0% - 15.0% - 15.0% - 15.0% - 15.0% - 15.0% - 15.0% - 15.0% - 15.0% - 15.0% - 15.0% - 15.0% - 15.0% - 15.0% - 15.0% - 15.0% - 15.0% - 15.0% - 15.0% - 15.0% - 15.0% - 15.0% - 15.0% - 15.0% - 15.0% - 15.0% - 15.0% - 15.0% - 15.0% - 15.0% - 15.0% - 15.0% - 15.0% - 15.0% - 15.0% - 15.0% - 15.0% - 15.0% - 15.0% - 15.0% - 15.0% - 15.0% - 1  |
| 10/2022 | <b>49.6%</b> | \$ 1,045,800 | <b>14.3%</b>  | 15.0% -                                                                                                                                                                                                                                                                                                                                                                                                                                                                                                                                                                                                                                                                                                                                                                                                                                                                                                                                                                                                                                                                                                                                                                                                                                                                                                                                                                                                                                                                                                                                                                                                                                                                                                                                                                                                                                                                                                                                                                                                                                                                                                                         |
| 11/2022 | <b>54.6%</b> | \$ 1,042,300 | <b>12.4%</b>  | 5.0% -                                                                                                                                                                                                                                                                                                                                                                                                                                                                                                                                                                                                                                                                                                                                                                                                                                                                                                                                                                                                                                                                                                                                                                                                                                                                                                                                                                                                                                                                                                                                                                                                                                                                                                                                                                                                                                                                                                                                                                                                                                                                                                                          |
| 12/2022 | <b>44.2%</b> | \$ 1,037,500 | <b>10.1%</b>  | 5.0% - 0.1 2.0% 2.0% A.2%                                                                                                                                                                                                                                                                                                                                                                                                                                                                                                                                                                                                                                                                                                                                                                                                                                                                                                                                                                                                                                                                                                                                                                                                                                                                                                                                                                                                                                                                                                                                                                                                                                                                                                                                                                                                                                                                                                                                                                                                                                                                                                       |
| 1/2023  | <b>41.2%</b> | \$ 1,027,600 | <b>6.8%</b>   |                                                                                                                                                                                                                                                                                                                                                                                                                                                                                                                                                                                                                                                                                                                                                                                                                                                                                                                                                                                                                                                                                                                                                                                                                                                                                                                                                                                                                                                                                                                                                                                                                                                                                                                                                                                                                                                                                                                                                                                                                                                                                                                                 |
| 2/2023  | <b>35.1%</b> | \$ 1,017,500 | <b>1.2%</b>   | -5.0% -                                                                                                                                                                                                                                                                                                                                                                                                                                                                                                                                                                                                                                                                                                                                                                                                                                                                                                                                                                                                                                                                                                                                                                                                                                                                                                                                                                                                                                                                                                                                                                                                                                                                                                                                                                                                                                                                                                                                                                                                                                                                                                                         |
| 3/2023  | 39.4%        | \$ 1,012,400 | <b>3</b> 0.1% | -10.0% _                                                                                                                                                                                                                                                                                                                                                                                                                                                                                                                                                                                                                                                                                                                                                                                                                                                                                                                                                                                                                                                                                                                                                                                                                                                                                                                                                                                                                                                                                                                                                                                                                                                                                                                                                                                                                                                                                                                                                                                                                                                                                                                        |
| 4/2023  | <b>36.6%</b> | \$ 1,014,500 | <b>-2.0%</b>  | 1/202 8/202 9/202 3/202 3/202 3/202 3/202 3/202 3/202 3/202 3/202 3/202 3/202 3/202 3/202 3/202 3/202 3/202 3/202 3/202 3/202 3/202 3/202 3/202 3/202 3/202 3/202 3/202 3/202 3/202 3/202 3/202 3/202 3/202 3/202 3/202 3/202 3/202 3/202 3/202 3/202 3/202 3/202 3/202 3/202 3/202 3/202 3/202 3/202 3/202 3/202 3/202 3/202 3/202 3/202 3/202 3/202 3/202 3/202 3/202 3/202 3/202 3/202 3/202 3/202 3/202 3/202 3/202 3/202 3/202 3/202 3/202 3/202 3/202 3/202 3/202 3/202 3/202 3/202 3/202 3/202 3/202 3/202 3/202 3/202 3/202 3/202 3/202 3/202 3/202 3/202 3/202 3/202 3/202 3/202 3/202 3/202 3/202 3/202 3/202 3/202 3/202 3/202 3/202 3/202 3/202 3/202 3/202 3/202 3/202 3/202 3/202 3/202 3/202 3/202 3/202 3/202 3/202 3/202 3/202 3/202 3/202 3/202 3/202 3/202 3/202 3/202 3/202 3/202 3/202 3/202 3/202 3/202 3/202 3/202 3/202 3/202 3/202 3/202 3/202 3/202 3/202 3/202 3/202 3/202 3/202 3/202 3/202 3/202 3/202 3/202 3/202 3/202 3/202 3/202 3/202 3/202 3/202 3/202 3/202 3/202 3/202 3/202 3/202 3/202 3/202 3/202 3/202 3/202 3/202 3/202 3/202 3/202 3/202 3/202 3/202 3/202 3/202 3/202 3/202 3/202 3/202 3/202 3/202 3/202 3/202 3/202 3/202 3/202 3/202 3/202 3/202 3/202 3/202 3/202 3/202 3/202 3/202 3/202 3/202 3/202 3/202 3/202 3/202 3/202 3/202 3/202 3/202 3/202 3/202 3/202 3/202 3/202 3/202 3/202 3/202 3/202 3/202 3/202 3/202 3/202 3/202 3/202 3/202 3/202 3/202 3/202 3/202 3/202 3/202 3/202 3/202 3/202 3/202 3/202 3/202 3/202 3/202 3/202 3/202 3/202 3/202 3/202 3/202 3/202 3/202 3/202 3/202 3/202 3/202 3/202 3/202 3/202 3/202 3/202 3/202 3/202 3/202 3/202 3/202 3/202 3/202 3/202 3/202 3/202 3/202 3/202 3/202 3/202 3/202 3/202 3/202 3/202 3/202 3/202 3/202 3/202 3/202 3/202 3/202 3/202 3/202 3/202 3/202 3/202 3/202 3/202 3/202 3/202 3/202 3/202 3/202 3/202 3/202 3/202 3/202 3/202 3/202 3/202 3/202 3/202 3/202 3/202 3/202 3/202 3/202 3/202 3/202 3/202 3/202 3/202 3/202 3/202 3/202 3/202 3/202 3/202 3/202 3/202 3/202 3/202 3/202 3/202 3/202 3/202 3/202 3/202 3/202 3/202 3/202 3/202 3/202 3/202 3/202 3/202 3/202 3/202 3/202 3/202 3/202 3/202 3 |
| 5/2023  | 39.1%        | \$ 1,022,100 | -3.0%         | 1/2 8/2 3/2 0/2 /1/2 /1/2 /1/2 3/2 3/2 8/2 2/2 0/2                                                                                                                                                                                                                                                                                                                                                                                                                                                                                                                                                                                                                                                                                                                                                                                                                                                                                                                                                                                                                                                                                                                                                                                                                                                                                                                                                                                                                                                                                                                                                                                                                                                                                                                                                                                                                                                                                                                                                                                                                                                                              |
| 6/2023  | <b>43.8%</b> | \$ 1,018,600 | -4.2%         |                                                                                                                                                                                                                                                                                                                                                                                                                                                                                                                                                                                                                                                                                                                                                                                                                                                                                                                                                                                                                                                                                                                                                                                                                                                                                                                                                                                                                                                                                                                                                                                                                                                                                                                                                                                                                                                                                                                                                                                                                                                                                                                                 |