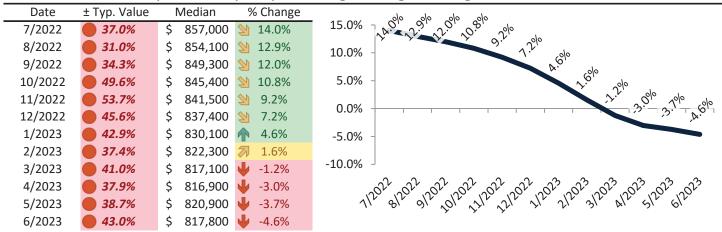

02 1/202 1/202 1/202 1/202 1/202 1/202 1/202 |
| 6/2023  | 4.3%         | \$<br>3,901 | \$<br>6,143 | y y y                                                                   |



#### Buena Park Housing Market Value & Trends Update

Historically, properties in this market sell at a -3.3% discount. Today's premium is 39.7%. This market is 43.0% overvalued. Median home price is \$817,800. Prices fell 4.6% year-over-year.

Monthly cost of ownership is \$5,024, and rents average \$3,597, making owning \$1,427 per month more costly than renting. Rents rose 5.5% year-over-year. The current capitalization rate (rent/price) is 4.2%.

Market rating = 1

#### Median Home Price and Rental Parity trailing twelve months



#### Resale Median and year-over-year percentage change trailing twelve months



| Date    | % Change      | Rent  |        | Own   | . \$5,800 ¬