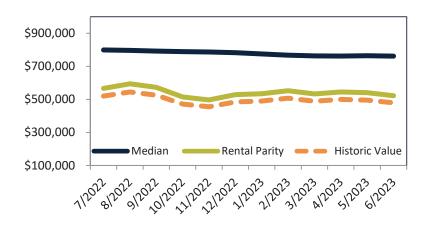

#### Orange County median home price since January 1988

Orange County median rent and monthly cost of ownership since January 1988