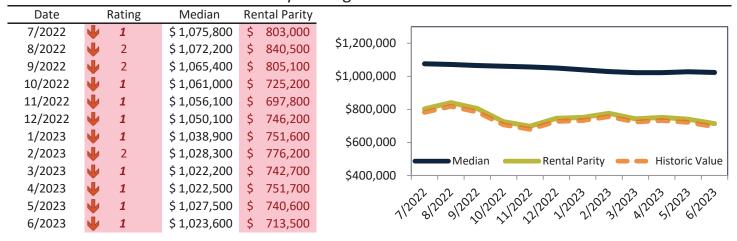

#### Median Home Price and Rental Parity trailing twelve months

| Date    |   | Rating | Median       | Re | ntal Parity |                                                                       |
|---------|---|--------|--------------|----|-------------|-----------------------------------------------------------------------|
| 7/2022  | 1 | 1      | \$ 1,064,000 | \$ | 774,900     | \$1,200,000                                                           |
| 8/2022  | • | 2      | \$ 1,058,600 | \$ | 806,700     |                                                                       |
| 9/2022  | • | 2      | \$ 1,050,600 | \$ | 771,800     | \$1,000,000 -                                                         |
| 10/2022 | • | 1      | \$ 1,045,800 | \$ | 690,000     |                                                                       |
| 11/2022 | • | 1      | \$ 1,042,300 | \$ | 665,700     | \$800,000                                                             |
| 12/2022 | • | 1      | \$ 1,037,500 | \$ | 709,800     |                                                                       |
| 1/2023  | • | 2      | \$ 1,027,600 | \$ | 717,800     | \$600,000 -                                                           |
| 2/2023  | • | 2      | \$ 1,017,500 | \$ | 742,700     | Median Rental Parity — Historic Value                                 |
| 3/2023  | • | 1      | \$ 1,012,400 | \$ | 716,500     | \$400.000                                                             |
| 4/2023  | • | 1      | \$ 1,014,500 | \$ | 732,100     | 1                                                                     |
| 5/2023  | • | 1      | \$ 1,022,100 | \$ | 724,500     | 1/2012 3/2012 3/2012 3/2022 1/2012 1/2012 3/2012 3/2012 3/2012 1/2012 |
| 6/2023  | • | 1      | \$ 1,018,600 | \$ | 698,800     | 11, 21, 21, 22, 22, 21, 21, 21, 21, 21,                               |