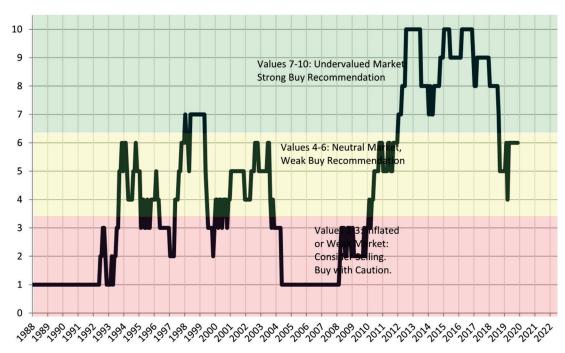

#### Historic Median Home Price Relative to Rental Parity: Orange County since January 1988

TAIT Housing Report® Market Timing System Rating: Orange County since January 1988