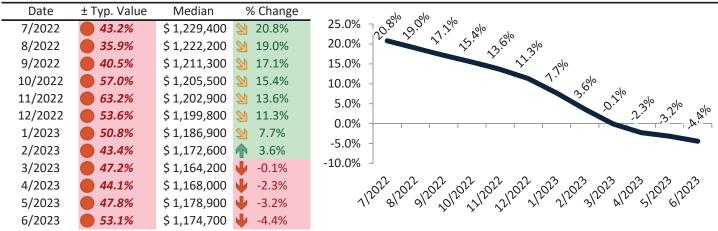

#### Resale Median and year-over-year percentage change trailing twelve months

| Date    | ± Typ. Value | Median       | % Change      | ماه ماه                                                                                                                                                                                                                                                                                                                                                                                                                                                                                                                                                                                                                                                                                                                                                                                                                                                                                                                                                                                                                                                                                                                                                                                                                                                                                                                                                                                                                                                                                                                                                                                                                                                                                                                                                                                                                                                                                                                                                                                                                                                                                                                         |
|---------|--------------|--------------|---------------|---------------------------------------------------------------------------------------------------------------------------------------------------------------------------------------------------------------------------------------------------------------------------------------------------------------------------------------------------------------------------------------------------------------------------------------------------------------------------------------------------------------------------------------------------------------------------------------------------------------------------------------------------------------------------------------------------------------------------------------------------------------------------------------------------------------------------------------------------------------------------------------------------------------------------------------------------------------------------------------------------------------------------------------------------------------------------------------------------------------------------------------------------------------------------------------------------------------------------------------------------------------------------------------------------------------------------------------------------------------------------------------------------------------------------------------------------------------------------------------------------------------------------------------------------------------------------------------------------------------------------------------------------------------------------------------------------------------------------------------------------------------------------------------------------------------------------------------------------------------------------------------------------------------------------------------------------------------------------------------------------------------------------------------------------------------------------------------------------------------------------------|
| 7/2022  | 35.4%        | \$ 1,064,000 | <b>19.6%</b>  | 25.0% 7.9% 5% 5%                                                                                                                                                                                                                                                                                                                                                                                                                                                                                                                                                                                                                                                                                                                                                                                                                                                                                                                                                                                                                                                                                                                                                                                                                                                                                                                                                                                                                                                                                                                                                                                                                                                                                                                                                                                                                                                                                                                                                                                                                                                                                                                |
| 8/2022  | <b>29.3%</b> | \$ 1,058,600 | <b>17.8%</b>  | 20.0%                                                                                                                                                                                                                                                                                                                                                                                                                                                                                                                                                                                                                                                                                                                                                                                                                                                                                                                                                                                                                                                                                                                                                                                                                                                                                                                                                                                                                                                                                                                                                                                                                                                                                                                                                                                                                                                                                                                                                                                                                                                                                                                           |
| 9/2022  | <b>34.2%</b> | \$ 1,050,600 | <b>16.0%</b>  | 25.0% - 19.6% 1.8% - 19.0% - 15.0% - 15.0% - 15.0% - 15.0% - 15.0% - 15.0% - 15.0% - 15.0% - 15.0% - 15.0% - 15.0% - 15.0% - 15.0% - 15.0% - 15.0% - 15.0% - 15.0% - 15.0% - 15.0% - 15.0% - 15.0% - 15.0% - 15.0% - 15.0% - 15.0% - 15.0% - 15.0% - 15.0% - 15.0% - 15.0% - 15.0% - 15.0% - 15.0% - 15.0% - 15.0% - 15.0% - 15.0% - 15.0% - 15.0% - 15.0% - 15.0% - 15.0% - 15.0% - 15.0% - 15.0% - 15.0% - 15.0% - 15.0% - 15.0% - 15.0% - 15.0% - 15.0% - 15.0% - 15.0% - 15.0% - 15.0% - 15.0% - 15.0% - 15.0% - 15.0% - 15.0% - 15.0% - 15.0% - 15.0% - 15.0% - 15.0% - 15.0% - 15.0% - 15.0% - 15.0% - 15.0% - 15.0% - 15.0% - 15.0% - 15.0% - 15.0% - 15.0% - 15.0% - 15.0% - 15.0% - 15.0% - 15.0% - 15.0% - 15.0% - 15.0% - 15.0% - 15.0% - 15.0% - 15.0% - 15.0% - 15.0% - 15.0% - 15.0% - 15.0% - 15.0% - 15.0% - 15.0% - 15.0% - 15.0% - 15.0% - 15.0% - 15.0% - 15.0% - 15.0% - 15.0% - 15.0% - 15.0% - 15.0% - 15.0% - 15.0% - 15.0% - 15.0% - 15.0% - 15.0% - 15.0% - 15.0% - 15.0% - 15.0% - 15.0% - 15.0% - 15.0% - 15.0% - 15.0% - 15.0% - 15.0% - 15.0% - 15.0% - 15.0% - 15.0% - 15.0% - 15.0% - 15.0% - 15.0% - 15.0% - 15.0% - 15.0% - 15.0% - 15.0% - 15.0% - 15.0% - 15.0% - 15.0% - 15.0% - 15.0% - 15.0% - 15.0% - 15.0% - 15.0% - 15.0% - 15.0% - 15.0% - 15.0% - 15.0% - 15.0% - 15.0% - 15.0% - 15.0% - 15.0% - 15.0% - 15.0% - 15.0% - 15.0% - 15.0% - 15.0% - 15.0% - 15.0% - 15.0% - 15.0% - 15.0% - 15.0% - 15.0% - 15.0% - 15.0% - 15.0% - 15.0% - 15.0% - 15.0% - 15.0% - 15.0% - 15.0% - 15.0% - 15.0% - 15.0% - 15.0% - 15.0% - 15.0% - 15.0% - 15.0% - 15.0% - 15.0% - 15.0% - 15.0% - 15.0% - 15.0% - 15.0% - 15.0% - 15.0% - 15.0% - 15.0% - 15.0% - 15.0% - 15.0% - 15.0% - 15.0% - 15.0% - 15.0% - 15.0% - 15.0% - 15.0% - 15.0% - 15.0% - 15.0% - 15.0% - 15.0% - 15.0% - 15.0% - 15.0% - 15.0% - 15.0% - 15.0% - 15.0% - 15.0% - 15.0% - 15.0% - 15.0% - 15.0% - 15.0% - 15.0% - 15.0% - 15.0% - 15.0% - 15.0% - 15.0% - 15.0% - 15.0% - 15.0% - 15.0% - 15.0% - 15.0% - 15.0% - 15.0% - 15.0% - 15.0% - 15.0% - 15.0% - 15.0% - 15.0% - 15.0% - 15.0% - 15.0% - 15.0% - 15.0% - 1  |
| 10/2022 | <b>49.6%</b> | \$ 1,045,800 | <b>14.3%</b>  | 15.0% -                                                                                                                                                                                                                                                                                                                                                                                                                                                                                                                                                                                                                                                                                                                                                                                                                                                                                                                                                                                                                                                                                                                                                                                                                                                                                                                                                                                                                                                                                                                                                                                                                                                                                                                                                                                                                                                                                                                                                                                                                                                                                                                         |
| 11/2022 | <b>54.6%</b> | \$ 1,042,300 | <b>12.4%</b>  | 5.0% -                                                                                                                                                                                                                                                                                                                                                                                                                                                                                                                                                                                                                                                                                                                                                                                                                                                                                                                                                                                                                                                                                                                                                                                                                                                                                                                                                                                                                                                                                                                                                                                                                                                                                                                                                                                                                                                                                                                                                                                                                                                                                                                          |
| 12/2022 | <b>44.2%</b> | \$ 1,037,500 | <b>10.1%</b>  | 5.0% - 0.1 2.0% 2.0% A.2%                                                                                                                                                                                                                                                                                                                                                                                                                                                                                                                                                                                                                                                                                                                                                                                                                                                                                                                                                                                                                                                                                                                                                                                                                                                                                                                                                                                                                                                                                                                                                                                                                                                                                                                                                                                                                                                                                                                                                                                                                                                                                                       |
| 1/2023  | <b>41.2%</b> | \$ 1,027,600 | <b>6.8%</b>   |                                                                                                                                                                                                                                                                                                                                                                                                                                                                                                                                                                                                                                                                                                                                                                                                                                                                                                                                                                                                                                                                                                                                                                                                                                                                                                                                                                                                                                                                                                                                                                                                                                                                                                                                                                                                                                                                                                                                                                                                                                                                                                                                 |
| 2/2023  | <b>35.1%</b> | \$ 1,017,500 | <b>1.2%</b>   | -5.0% -                                                                                                                                                                                                                                                                                                                                                                                                                                                                                                                                                                                                                                                                                                                                                                                                                                                                                                                                                                                                                                                                                                                                                                                                                                                                                                                                                                                                                                                                                                                                                                                                                                                                                                                                                                                                                                                                                                                                                                                                                                                                                                                         |
| 3/2023  | 39.4%        | \$ 1,012,400 | <b>3</b> 0.1% | -10.0% _                                                                                                                                                                                                                                                                                                                                                                                                                                                                                                                                                                                                                                                                                                                                                                                                                                                                                                                                                                                                                                                                                                                                                                                                                                                                                                                                                                                                                                                                                                                                                                                                                                                                                                                                                                                                                                                                                                                                                                                                                                                                                                                        |
| 4/2023  | <b>36.6%</b> | \$ 1,014,500 | <b>-2.0%</b>  | 1/202 8/202 9/202 3/202 3/202 3/202 3/202 3/202 3/202 3/202 3/202 3/202 3/202 3/202 3/202 3/202 3/202 3/202 3/202 3/202 3/202 3/202 3/202 3/202 3/202 3/202 3/202 3/202 3/202 3/202 3/202 3/202 3/202 3/202 3/202 3/202 3/202 3/202 3/202 3/202 3/202 3/202 3/202 3/202 3/202 3/202 3/202 3/202 3/202 3/202 3/202 3/202 3/202 3/202 3/202 3/202 3/202 3/202 3/202 3/202 3/202 3/202 3/202 3/202 3/202 3/202 3/202 3/202 3/202 3/202 3/202 3/202 3/202 3/202 3/202 3/202 3/202 3/202 3/202 3/202 3/202 3/202 3/202 3/202 3/202 3/202 3/202 3/202 3/202 3/202 3/202 3/202 3/202 3/202 3/202 3/202 3/202 3/202 3/202 3/202 3/202 3/202 3/202 3/202 3/202 3/202 3/202 3/202 3/202 3/202 3/202 3/202 3/202 3/202 3/202 3/202 3/202 3/202 3/202 3/202 3/202 3/202 3/202 3/202 3/202 3/202 3/202 3/202 3/202 3/202 3/202 3/202 3/202 3/202 3/202 3/202 3/202 3/202 3/202 3/202 3/202 3/202 3/202 3/202 3/202 3/202 3/202 3/202 3/202 3/202 3/202 3/202 3/202 3/202 3/202 3/202 3/202 3/202 3/202 3/202 3/202 3/202 3/202 3/202 3/202 3/202 3/202 3/202 3/202 3/202 3/202 3/202 3/202 3/202 3/202 3/202 3/202 3/202 3/202 3/202 3/202 3/202 3/202 3/202 3/202 3/202 3/202 3/202 3/202 3/202 3/202 3/202 3/202 3/202 3/202 3/202 3/202 3/202 3/202 3/202 3/202 3/202 3/202 3/202 3/202 3/202 3/202 3/202 3/202 3/202 3/202 3/202 3/202 3/202 3/202 3/202 3/202 3/202 3/202 3/202 3/202 3/202 3/202 3/202 3/202 3/202 3/202 3/202 3/202 3/202 3/202 3/202 3/202 3/202 3/202 3/202 3/202 3/202 3/202 3/202 3/202 3/202 3/202 3/202 3/202 3/202 3/202 3/202 3/202 3/202 3/202 3/202 3/202 3/202 3/202 3/202 3/202 3/202 3/202 3/202 3/202 3/202 3/202 3/202 3/202 3/202 3/202 3/202 3/202 3/202 3/202 3/202 3/202 3/202 3/202 3/202 3/202 3/202 3/202 3/202 3/202 3/202 3/202 3/202 3/202 3/202 3/202 3/202 3/202 3/202 3/202 3/202 3/202 3/202 3/202 3/202 3/202 3/202 3/202 3/202 3/202 3/202 3/202 3/202 3/202 3/202 3/202 3/202 3/202 3/202 3/202 3/202 3/202 3/202 3/202 3/202 3/202 3/202 3/202 3/202 3/202 3/202 3/202 3/202 3/202 3/202 3/202 3/202 3/202 3/202 3/202 3/202 3/202 3/202 3/202 3/202 3/202 3/202 3/202 3/202 3/202 3 |
| 5/2023  | 39.1%        | \$ 1,022,100 | -3.0%         | 1/2 8/2 3/2 0/2 /1/2 /1/2 /1/2 3/2 3/2 8/2 2/2 0/2                                                                                                                                                                                                                                                                                                                                                                                                                                                                                                                                                                                                                                                                                                                                                                                                                                                                                                                                                                                                                                                                                                                                                                                                                                                                                                                                                                                                                                                                                                                                                                                                                                                                                                                                                                                                                                                                                                                                                                                                                                                                              |
| 6/2023  | <b>43.8%</b> | \$ 1,018,600 | -4.2%         |                                                                                                                                                                                                                                                                                                                                                                                                                                                                                                                                                                                                                                                                                                                                                                                                                                                                                                                                                                                                                                                                                                                                                                                                                                                                                                                                                                                                                                                                                                                                                                                                                                                                                                                                                                                                                                                                                                                                                                                                                                                                                                                                 |