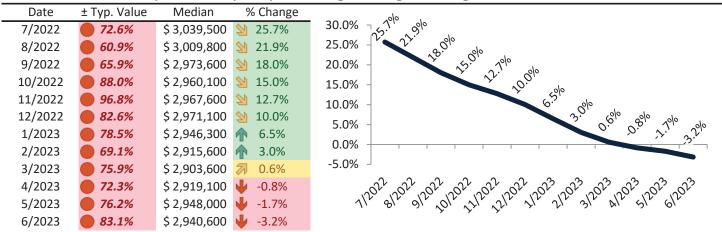

|



## Newport Beach Housing Market Value & Trends Update

Historically, properties in this market sell at a 38.8% premium. Today's premium is 121.9%. This market is 83.1% overvalued. Median home price is \$2,940,600. Prices fell 3.2% year-over-year.

Monthly cost of ownership is \$18,066, and rents average \$8,141, making owning \$9,925 per month more costly than renting. Rents rose 3.7% year-over-year. The current capitalization rate (rent/price) is 2.7%.

Market rating = 1

#### Median Home Price and Rental Parity trailing twelve months



#### Resale Median and year-over-year percentage change trailing twelve months



| Date    | % Change      | Rent     | Own          | \$21,800 ¬