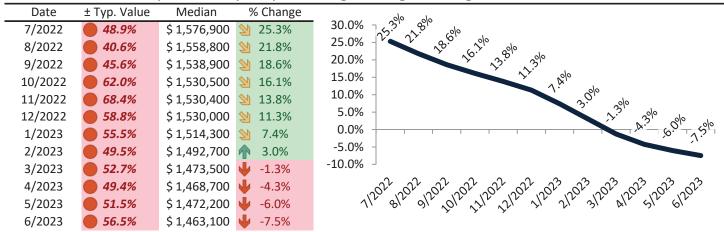

| Date    | % Change       | Rent     | Own      | \$9,500 ¬                                                                                                                                                                                                                                                                                                                                                                                                                                                                                                                                                                                                                                                                                                                                                                                                                                                                                                                                                                                                                                                                                                                                                                                                                                                                                                                                                                                                                                                                                                                                                                                                                                                                                                                                                                                                                                                                                                                                                                                                                                                                                                                        |
|---------|----------------|----------|----------|----------------------------------------------------------------------------------------------------------------------------------------------------------------------------------------------------------------------------------------------------------------------------------------------------------------------------------------------------------------------------------------------------------------------------------------------------------------------------------------------------------------------------------------------------------------------------------------------------------------------------------------------------------------------------------------------------------------------------------------------------------------------------------------------------------------------------------------------------------------------------------------------------------------------------------------------------------------------------------------------------------------------------------------------------------------------------------------------------------------------------------------------------------------------------------------------------------------------------------------------------------------------------------------------------------------------------------------------------------------------------------------------------------------------------------------------------------------------------------------------------------------------------------------------------------------------------------------------------------------------------------------------------------------------------------------------------------------------------------------------------------------------------------------------------------------------------------------------------------------------------------------------------------------------------------------------------------------------------------------------------------------------------------------------------------------------------------------------------------------------------------|
| 7/2022  | <b>18.8%</b>   | \$ 4,243 | \$ 5,826 |                                                                                                                                                                                                                                                                                                                                                                                                                                                                                                                                                                                                                                                                                                                                                                                                                                                                                                                                                                                                                                                                                                                                                                                                                                                                                                                                                                                                                                                                                                                                                                                                                                                                                                                                                                                                                                                                                                                                                                                                                                                                                                                                  |
| 8/2022  | <b>17.1%</b>   | \$ 4,226 | \$ 5,546 | \$8,500 -                                                                                                                                                                                                                                                                                                                                                                                                                                                                                                                                                                                                                                                                                                                                                                                                                                                                                                                                                                                                                                                                                                                                                                                                                                                                                                                                                                                                                                                                                                                                                                                                                                                                                                                                                                                                                                                                                                                                                                                                                                                                                                                        |
| 9/2022  | <b>15.0%</b>   | \$ 4,208 | \$ 5,727 | \$7,500 -                                                                                                                                                                                                                                                                                                                                                                                                                                                                                                                                                                                                                                                                                                                                                                                                                                                                                                                                                                                                                                                                                                                                                                                                                                                                                                                                                                                                                                                                                                                                                                                                                                                                                                                                                                                                                                                                                                                                                                                                                                                                                                                        |
| 10/2022 | <b>13.0%</b>   | \$ 4,201 | \$ 6,366 | \$6,500                                                                                                                                                                                                                                                                                                                                                                                                                                                                                                                                                                                                                                                                                                                                                                                                                                                                                                                                                                                                                                                                                                                                                                                                                                                                                                                                                                                                                                                                                                                                                                                                                                                                                                                                                                                                                                                                                                                                                                                                                                                                                                                          |
| 11/2022 | <b>11.2%</b>   | \$ 4,212 | \$ 6,595 | \$5,500 - 30,200 - 30,200 - 30,200 - 30,200 - 30,200 - 30,200 - 30,200 - 30,200 - 30,200 - 30,200 - 30,200 - 30,200 - 30,200 - 30,200 - 30,200 - 30,200 - 30,200 - 30,200 - 30,200 - 30,200 - 30,200 - 30,200 - 30,200 - 30,200 - 30,200 - 30,200 - 30,200 - 30,200 - 30,200 - 30,200 - 30,200 - 30,200 - 30,200 - 30,200 - 30,200 - 30,200 - 30,200 - 30,200 - 30,200 - 30,200 - 30,200 - 30,200 - 30,200 - 30,200 - 30,200 - 30,200 - 30,200 - 30,200 - 30,200 - 30,200 - 30,200 - 30,200 - 30,200 - 30,200 - 30,200 - 30,200 - 30,200 - 30,200 - 30,200 - 30,200 - 30,200 - 30,200 - 30,200 - 30,200 - 30,200 - 30,200 - 30,200 - 30,200 - 30,200 - 30,200 - 30,200 - 30,200 - 30,200 - 30,200 - 30,200 - 30,200 - 30,200 - 30,200 - 30,200 - 30,200 - 30,200 - 30,200 - 30,200 - 30,200 - 30,200 - 30,200 - 30,200 - 30,200 - 30,200 - 30,200 - 30,200 - 30,200 - 30,200 - 30,200 - 30,200 - 30,200 - 30,200 - 30,200 - 30,200 - 30,200 - 30,200 - 30,200 - 30,200 - 30,200 - 30,200 - 30,200 - 30,200 - 30,200 - 30,200 - 30,200 - 30,200 - 30,200 - 30,200 - 30,200 - 30,200 - 30,200 - 30,200 - 30,200 - 30,200 - 30,200 - 30,200 - 30,200 - 30,200 - 30,200 - 30,200 - 30,200 - 30,200 - 30,200 - 30,200 - 30,200 - 30,200 - 30,200 - 30,200 - 30,200 - 30,200 - 30,200 - 30,200 - 30,200 - 30,200 - 30,200 - 30,200 - 30,200 - 30,200 - 30,200 - 30,200 - 30,200 - 30,200 - 30,200 - 30,200 - 30,200 - 30,200 - 30,200 - 30,200 - 30,200 - 30,200 - 30,200 - 30,200 - 30,200 - 30,200 - 30,200 - 30,200 - 30,200 - 30,200 - 30,200 - 30,200 - 30,200 - 30,200 - 30,200 - 30,200 - 30,200 - 30,200 - 30,200 - 30,200 - 30,200 - 30,200 - 30,200 - 30,200 - 30,200 - 30,200 - 30,200 - 30,200 - 30,200 - 30,200 - 30,200 - 30,200 - 30,200 - 30,200 - 30,200 - 30,200 - 30,200 - 30,200 - 30,200 - 30,200 - 30,200 - 30,200 - 30,200 - 30,200 - 30,200 - 30,200 - 30,200 - 30,200 - 30,200 - 30,200 - 30,200 - 30,200 - 30,200 - 30,200 - 30,200 - 30,200 - 30,200 - 30,200 - 30,200 - 30,200 - 30,200 - 30,200 - 30,200 - 30,200 - 30,200 - 30,200 - 30,200 - 30,200 - 30,200 - 30,200 - 30,200 - 30,200 - 30,200 - 30,2 |
| 12/2022 | <b>9.7%</b>    | \$ 4,229 | \$ 6,180 | \$4,500 -                                                                                                                                                                                                                                                                                                                                                                                                                                                                                                                                                                                                                                                                                                                                                                                                                                                                                                                                                                                                                                                                                                                                                                                                                                                                                                                                                                                                                                                                                                                                                                                                                                                                                                                                                                                                                                                                                                                                                                                                                                                                                                                        |
| 1/2023  | <b>21</b> 8.4% | \$ 4,245 | \$ 6,077 |                                                                                                                                                                                                                                                                                                                                                                                                                                                                                                                                                                                                                                                                                                                                                                                                                                                                                                                                                                                                                                                                                                                                                                                                                                                                                                                                                                                                                                                                                                                                                                                                                                                                                                                                                                                                                                                                                                                                                                                                                                                                                                                                  |
| 2/2023  | <b>2</b> 7.3%  | \$ 4,260 | \$ 5,836 | \$3,500 - Rent Own Historic Cost to Own Relative to Rent                                                                                                                                                                                                                                                                                                                                                                                                                                                                                                                                                                                                                                                                                                                                                                                                                                                                                                                                                                                                                                                                                                                                                                                                                                                                                                                                                                                                                                                                                                                                                                                                                                                                                                                                                                                                                                                                                                                                                                                                                                                                         |
| 3/2023  | <b>6.3%</b>    | \$ 4,272 | \$ 6,037 | \$2,500                                                                                                                                                                                                                                                                                                                                                                                                                                                                                                                                                                                                                                                                                                                                                                                                                                                                                                                                                                                                                                                                                                                                                                                                                                                                                                                                                                                                                                                                                                                                                                                                                                                                                                                                                                                                                                                                                                                                                                                                                                                                                                                          |
| 4/2023  | <b>5.4%</b>    | \$ 4,284 | \$ 5,937 | 11202 91202 11202 112023 312023 512023                                                                                                                                                                                                                                                                                                                                                                                                                                                                                                                                                                                                                                                                                                                                                                                                                                                                                                                                                                                                                                                                                                                                                                                                                                                                                                                                                                                                                                                                                                                                                                                                                                                                                                                                                                                                                                                                                                                                                                                                                                                                                           |
| 5/2023  | 4.5%           | \$ 4,289 | \$ 6,050 | 11202 31202 11202 11202 31202 512023                                                                                                                                                                                                                                                                                                                                                                                                                                                                                                                                                                                                                                                                                                                                                                                                                                                                                                                                                                                                                                                                                                                                                                                                                                                                                                                                                                                                                                                                                                                                                                                                                                                                                                                                                                                                                                                                                                                                                                                                                                                                                             |
| 6/2023  | <b>1</b> 3.7%  | \$ 4,294 | \$ 6,258 | y                                                                                                                                                                                                                                                                                                                                                                                                                                                                                                                                                                                                                                                                                                                                                                                                                                                                                                                                                                                                                                                                                                                                                                                                                                                                                                                                                                                                                                                                                                                                                                                                                                                                                                                                                                                                                                                                                                                                                                                                                                                                                                                                |