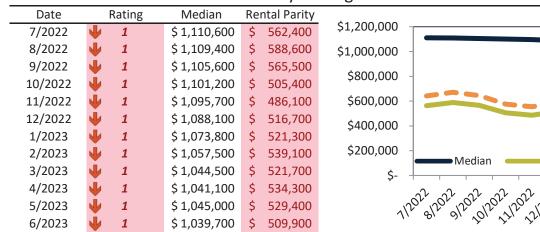

#### Historic Median Home Price Relative to Rental Parity: Orange County since January 1988

TAIT Housing Report® Market Timing System Rating: Orange County since January 1988