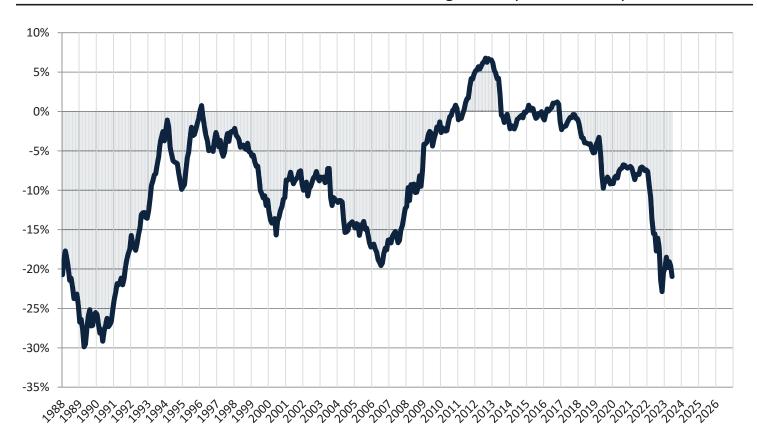

#### Resale \$/SF Year-over-Year Percentage Change: Orange County since January 1989

Rental \$/SF Year-over-Year Percentage Change: Orange County since January 1989