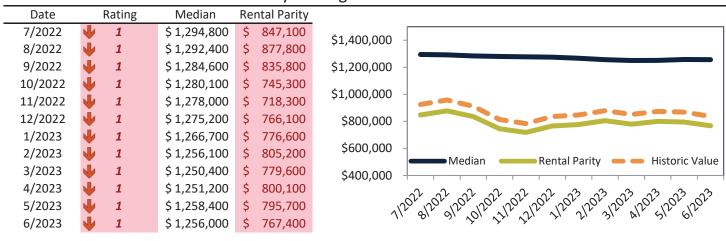

#### Median Home Price and Rental Parity trailing twelve months

| Date    |   | Rating | Median       | Re | ntal Parity |                                                                       |
|---------|---|--------|--------------|----|-------------|-----------------------------------------------------------------------|
| 7/2022  | 1 | 1      | \$ 1,064,000 | \$ | 774,900     | \$1,200,000                                                           |
| 8/2022  | • | 2      | \$ 1,058,600 | \$ | 806,700     |                                                                       |
| 9/2022  | • | 2      | \$ 1,050,600 | \$ | 771,800     | \$1,000,000 -                                                         |
| 10/2022 | • | 1      | \$ 1,045,800 | \$ | 690,000     |                                                                       |
| 11/2022 | • | 1      | \$ 1,042,300 | \$ | 665,700     | \$800,000                                                             |
| 12/2022 | • | 1      | \$ 1,037,500 | \$ | 709,800     |                                                                       |
| 1/2023  | • | 2      | \$ 1,027,600 | \$ | 717,800     | \$600,000 -                                                           |
| 2/2023  | • | 2      | \$ 1,017,500 | \$ | 742,700     | Median Rental Parity — Historic Value                                 |
| 3/2023  | • | 1      | \$ 1,012,400 | \$ | 716,500     | \$400.000                                                             |
| 4/2023  | • | 1      | \$ 1,014,500 | \$ | 732,100     | 1                                                                     |
| 5/2023  | • | 1      | \$ 1,022,100 | \$ | 724,500     | 1/2012 3/2012 3/2012 3/2022 1/2012 1/2012 3/2012 3/2012 3/2012 1/2012 |
| 6/2023  | • | 1      | \$ 1,018,600 | \$ | 698,800     | 11, 21, 21, 22, 22, 21, 21, 21, 21, 21,                               |