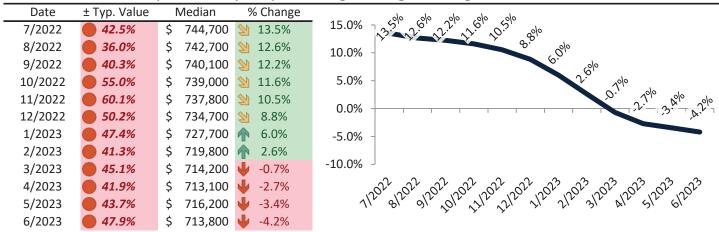

#### Resale Median and year-over-year percentage change trailing twelve months

| Date    | ± Typ. Value | Median       | % Change      | ماه ماه                                                                                                                                                                                                                                                                                                                                                                                                                                                                                                                                                                                                                                                                                                                                                                                                                                                                                                                                                                                                                                                                                                                                                                                                                                                                                                                                                                                                                                                                                                                                                                                                                                                                                                                                                                                                                                                                                                                                                                                                                                                                                                                         |
|---------|--------------|--------------|---------------|---------------------------------------------------------------------------------------------------------------------------------------------------------------------------------------------------------------------------------------------------------------------------------------------------------------------------------------------------------------------------------------------------------------------------------------------------------------------------------------------------------------------------------------------------------------------------------------------------------------------------------------------------------------------------------------------------------------------------------------------------------------------------------------------------------------------------------------------------------------------------------------------------------------------------------------------------------------------------------------------------------------------------------------------------------------------------------------------------------------------------------------------------------------------------------------------------------------------------------------------------------------------------------------------------------------------------------------------------------------------------------------------------------------------------------------------------------------------------------------------------------------------------------------------------------------------------------------------------------------------------------------------------------------------------------------------------------------------------------------------------------------------------------------------------------------------------------------------------------------------------------------------------------------------------------------------------------------------------------------------------------------------------------------------------------------------------------------------------------------------------------|
| 7/2022  | 35.4%        | \$ 1,064,000 | <b>19.6%</b>  | 25.0% 7.9% 5% 5%                                                                                                                                                                                                                                                                                                                                                                                                                                                                                                                                                                                                                                                                                                                                                                                                                                                                                                                                                                                                                                                                                                                                                                                                                                                                                                                                                                                                                                                                                                                                                                                                                                                                                                                                                                                                                                                                                                                                                                                                                                                                                                                |
| 8/2022  | <b>29.3%</b> | \$ 1,058,600 | <b>17.8%</b>  | 20.0%                                                                                                                                                                                                                                                                                                                                                                                                                                                                                                                                                                                                                                                                                                                                                                                                                                                                                                                                                                                                                                                                                                                                                                                                                                                                                                                                                                                                                                                                                                                                                                                                                                                                                                                                                                                                                                                                                                                                                                                                                                                                                                                           |
| 9/2022  | <b>34.2%</b> | \$ 1,050,600 | <b>16.0%</b>  | 25.0% - 19.6% 1.8% - 19.0% - 15.0% - 15.0% - 15.0% - 15.0% - 15.0% - 15.0% - 15.0% - 15.0% - 15.0% - 15.0% - 15.0% - 15.0% - 15.0% - 15.0% - 15.0% - 15.0% - 15.0% - 15.0% - 15.0% - 15.0% - 15.0% - 15.0% - 15.0% - 15.0% - 15.0% - 15.0% - 15.0% - 15.0% - 15.0% - 15.0% - 15.0% - 15.0% - 15.0% - 15.0% - 15.0% - 15.0% - 15.0% - 15.0% - 15.0% - 15.0% - 15.0% - 15.0% - 15.0% - 15.0% - 15.0% - 15.0% - 15.0% - 15.0% - 15.0% - 15.0% - 15.0% - 15.0% - 15.0% - 15.0% - 15.0% - 15.0% - 15.0% - 15.0% - 15.0% - 15.0% - 15.0% - 15.0% - 15.0% - 15.0% - 15.0% - 15.0% - 15.0% - 15.0% - 15.0% - 15.0% - 15.0% - 15.0% - 15.0% - 15.0% - 15.0% - 15.0% - 15.0% - 15.0% - 15.0% - 15.0% - 15.0% - 15.0% - 15.0% - 15.0% - 15.0% - 15.0% - 15.0% - 15.0% - 15.0% - 15.0% - 15.0% - 15.0% - 15.0% - 15.0% - 15.0% - 15.0% - 15.0% - 15.0% - 15.0% - 15.0% - 15.0% - 15.0% - 15.0% - 15.0% - 15.0% - 15.0% - 15.0% - 15.0% - 15.0% - 15.0% - 15.0% - 15.0% - 15.0% - 15.0% - 15.0% - 15.0% - 15.0% - 15.0% - 15.0% - 15.0% - 15.0% - 15.0% - 15.0% - 15.0% - 15.0% - 15.0% - 15.0% - 15.0% - 15.0% - 15.0% - 15.0% - 15.0% - 15.0% - 15.0% - 15.0% - 15.0% - 15.0% - 15.0% - 15.0% - 15.0% - 15.0% - 15.0% - 15.0% - 15.0% - 15.0% - 15.0% - 15.0% - 15.0% - 15.0% - 15.0% - 15.0% - 15.0% - 15.0% - 15.0% - 15.0% - 15.0% - 15.0% - 15.0% - 15.0% - 15.0% - 15.0% - 15.0% - 15.0% - 15.0% - 15.0% - 15.0% - 15.0% - 15.0% - 15.0% - 15.0% - 15.0% - 15.0% - 15.0% - 15.0% - 15.0% - 15.0% - 15.0% - 15.0% - 15.0% - 15.0% - 15.0% - 15.0% - 15.0% - 15.0% - 15.0% - 15.0% - 15.0% - 15.0% - 15.0% - 15.0% - 15.0% - 15.0% - 15.0% - 15.0% - 15.0% - 15.0% - 15.0% - 15.0% - 15.0% - 15.0% - 15.0% - 15.0% - 15.0% - 15.0% - 15.0% - 15.0% - 15.0% - 15.0% - 15.0% - 15.0% - 15.0% - 15.0% - 15.0% - 15.0% - 15.0% - 15.0% - 15.0% - 15.0% - 15.0% - 15.0% - 15.0% - 15.0% - 15.0% - 15.0% - 15.0% - 15.0% - 15.0% - 15.0% - 15.0% - 15.0% - 15.0% - 15.0% - 15.0% - 15.0% - 15.0% - 15.0% - 15.0% - 15.0% - 15.0% - 15.0% - 15.0% - 15.0% - 15.0% - 15.0% - 15.0% - 15.0% - 15.0% - 15.0% - 15.0% - 15.0% - 15.0% - 15.0% - 1  |
| 10/2022 | <b>49.6%</b> | \$ 1,045,800 | <b>14.3%</b>  | 15.0% -                                                                                                                                                                                                                                                                                                                                                                                                                                                                                                                                                                                                                                                                                                                                                                                                                                                                                                                                                                                                                                                                                                                                                                                                                                                                                                                                                                                                                                                                                                                                                                                                                                                                                                                                                                                                                                                                                                                                                                                                                                                                                                                         |
| 11/2022 | <b>54.6%</b> | \$ 1,042,300 | <b>12.4%</b>  | 5.0% -                                                                                                                                                                                                                                                                                                                                                                                                                                                                                                                                                                                                                                                                                                                                                                                                                                                                                                                                                                                                                                                                                                                                                                                                                                                                                                                                                                                                                                                                                                                                                                                                                                                                                                                                                                                                                                                                                                                                                                                                                                                                                                                          |
| 12/2022 | <b>44.2%</b> | \$ 1,037,500 | <b>10.1%</b>  | 5.0% - 0.1 2.0% 2.0% A.2%                                                                                                                                                                                                                                                                                                                                                                                                                                                                                                                                                                                                                                                                                                                                                                                                                                                                                                                                                                                                                                                                                                                                                                                                                                                                                                                                                                                                                                                                                                                                                                                                                                                                                                                                                                                                                                                                                                                                                                                                                                                                                                       |
| 1/2023  | <b>41.2%</b> | \$ 1,027,600 | <b>6.8%</b>   |                                                                                                                                                                                                                                                                                                                                                                                                                                                                                                                                                                                                                                                                                                                                                                                                                                                                                                                                                                                                                                                                                                                                                                                                                                                                                                                                                                                                                                                                                                                                                                                                                                                                                                                                                                                                                                                                                                                                                                                                                                                                                                                                 |
| 2/2023  | <b>35.1%</b> | \$ 1,017,500 | <b>1.2%</b>   | -5.0% -                                                                                                                                                                                                                                                                                                                                                                                                                                                                                                                                                                                                                                                                                                                                                                                                                                                                                                                                                                                                                                                                                                                                                                                                                                                                                                                                                                                                                                                                                                                                                                                                                                                                                                                                                                                                                                                                                                                                                                                                                                                                                                                         |
| 3/2023  | 39.4%        | \$ 1,012,400 | <b>3</b> 0.1% | -10.0% _                                                                                                                                                                                                                                                                                                                                                                                                                                                                                                                                                                                                                                                                                                                                                                                                                                                                                                                                                                                                                                                                                                                                                                                                                                                                                                                                                                                                                                                                                                                                                                                                                                                                                                                                                                                                                                                                                                                                                                                                                                                                                                                        |
| 4/2023  | <b>36.6%</b> | \$ 1,014,500 | <b>-2.0%</b>  | 1/202 8/202 9/202 3/202 3/202 3/202 3/202 3/202 3/202 3/202 3/202 3/202 3/202 3/202 3/202 3/202 3/202 3/202 3/202 3/202 3/202 3/202 3/202 3/202 3/202 3/202 3/202 3/202 3/202 3/202 3/202 3/202 3/202 3/202 3/202 3/202 3/202 3/202 3/202 3/202 3/202 3/202 3/202 3/202 3/202 3/202 3/202 3/202 3/202 3/202 3/202 3/202 3/202 3/202 3/202 3/202 3/202 3/202 3/202 3/202 3/202 3/202 3/202 3/202 3/202 3/202 3/202 3/202 3/202 3/202 3/202 3/202 3/202 3/202 3/202 3/202 3/202 3/202 3/202 3/202 3/202 3/202 3/202 3/202 3/202 3/202 3/202 3/202 3/202 3/202 3/202 3/202 3/202 3/202 3/202 3/202 3/202 3/202 3/202 3/202 3/202 3/202 3/202 3/202 3/202 3/202 3/202 3/202 3/202 3/202 3/202 3/202 3/202 3/202 3/202 3/202 3/202 3/202 3/202 3/202 3/202 3/202 3/202 3/202 3/202 3/202 3/202 3/202 3/202 3/202 3/202 3/202 3/202 3/202 3/202 3/202 3/202 3/202 3/202 3/202 3/202 3/202 3/202 3/202 3/202 3/202 3/202 3/202 3/202 3/202 3/202 3/202 3/202 3/202 3/202 3/202 3/202 3/202 3/202 3/202 3/202 3/202 3/202 3/202 3/202 3/202 3/202 3/202 3/202 3/202 3/202 3/202 3/202 3/202 3/202 3/202 3/202 3/202 3/202 3/202 3/202 3/202 3/202 3/202 3/202 3/202 3/202 3/202 3/202 3/202 3/202 3/202 3/202 3/202 3/202 3/202 3/202 3/202 3/202 3/202 3/202 3/202 3/202 3/202 3/202 3/202 3/202 3/202 3/202 3/202 3/202 3/202 3/202 3/202 3/202 3/202 3/202 3/202 3/202 3/202 3/202 3/202 3/202 3/202 3/202 3/202 3/202 3/202 3/202 3/202 3/202 3/202 3/202 3/202 3/202 3/202 3/202 3/202 3/202 3/202 3/202 3/202 3/202 3/202 3/202 3/202 3/202 3/202 3/202 3/202 3/202 3/202 3/202 3/202 3/202 3/202 3/202 3/202 3/202 3/202 3/202 3/202 3/202 3/202 3/202 3/202 3/202 3/202 3/202 3/202 3/202 3/202 3/202 3/202 3/202 3/202 3/202 3/202 3/202 3/202 3/202 3/202 3/202 3/202 3/202 3/202 3/202 3/202 3/202 3/202 3/202 3/202 3/202 3/202 3/202 3/202 3/202 3/202 3/202 3/202 3/202 3/202 3/202 3/202 3/202 3/202 3/202 3/202 3/202 3/202 3/202 3/202 3/202 3/202 3/202 3/202 3/202 3/202 3/202 3/202 3/202 3/202 3/202 3/202 3/202 3/202 3/202 3/202 3/202 3/202 3/202 3/202 3/202 3/202 3/202 3/202 3/202 3/202 3/202 3/202 3/202 3 |
| 5/2023  | 39.1%        | \$ 1,022,100 | -3.0%         | 1/2 8/2 3/2 0/2 /1/2 /1/2 /1/2 3/2 3/2 8/2 2/2 0/2                                                                                                                                                                                                                                                                                                                                                                                                                                                                                                                                                                                                                                                                                                                                                                                                                                                                                                                                                                                                                                                                                                                                                                                                                                                                                                                                                                                                                                                                                                                                                                                                                                                                                                                                                                                                                                                                                                                                                                                                                                                                              |
| 6/2023  | <b>43.8%</b> | \$ 1,018,600 | -4.2%         |                                                                                                                                                                                                                                                                                                                                                                                                                                                                                                                                                                                                                                                                                                                                                                                                                                                                                                                                                                                                                                                                                                                                                                                                                                                                                                                                                                                                                                                                                                                                                                                                                                                                                                                                                                                                                                                                                                                                                                                                                                                                                                                                 |