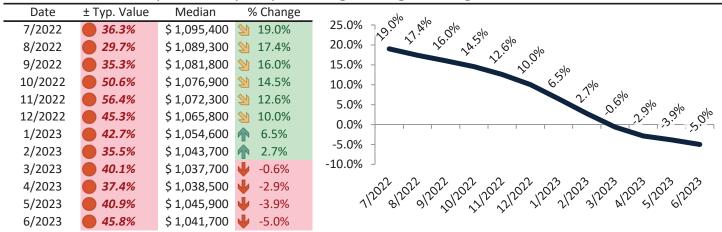

#### Resale Median and year-over-year percentage change trailing twelve months

| Date    | ± Typ. Value | Median       | % Change      | ماه ماه                                                                                                                                                                                                                                                                                                                                                                                                                                                                                                                                                                                                                                                                                                                                                                                                                                                                                                                                                                                                                                                                                                                                                                                                                                                                                                                                                                                                                                                                                                                                                                                                                                                                                                                                                                                                                                                                                                                                                                                                                                                                                                                         |
|---------|--------------|--------------|---------------|---------------------------------------------------------------------------------------------------------------------------------------------------------------------------------------------------------------------------------------------------------------------------------------------------------------------------------------------------------------------------------------------------------------------------------------------------------------------------------------------------------------------------------------------------------------------------------------------------------------------------------------------------------------------------------------------------------------------------------------------------------------------------------------------------------------------------------------------------------------------------------------------------------------------------------------------------------------------------------------------------------------------------------------------------------------------------------------------------------------------------------------------------------------------------------------------------------------------------------------------------------------------------------------------------------------------------------------------------------------------------------------------------------------------------------------------------------------------------------------------------------------------------------------------------------------------------------------------------------------------------------------------------------------------------------------------------------------------------------------------------------------------------------------------------------------------------------------------------------------------------------------------------------------------------------------------------------------------------------------------------------------------------------------------------------------------------------------------------------------------------------|
| 7/2022  | 35.4%        | \$ 1,064,000 | <b>19.6%</b>  | 25.0% 7.9% 5% 5%                                                                                                                                                                                                                                                                                                                                                                                                                                                                                                                                                                                                                                                                                                                                                                                                                                                                                                                                                                                                                                                                                                                                                                                                                                                                                                                                                                                                                                                                                                                                                                                                                                                                                                                                                                                                                                                                                                                                                                                                                                                                                                                |
| 8/2022  | <b>29.3%</b> | \$ 1,058,600 | <b>17.8%</b>  | 20.0%                                                                                                                                                                                                                                                                                                                                                                                                                                                                                                                                                                                                                                                                                                                                                                                                                                                                                                                                                                                                                                                                                                                                                                                                                                                                                                                                                                                                                                                                                                                                                                                                                                                                                                                                                                                                                                                                                                                                                                                                                                                                                                                           |
| 9/2022  | <b>34.2%</b> | \$ 1,050,600 | <b>16.0%</b>  | 25.0% - 19.6% 1.8% - 19.0% - 15.0% - 15.0% - 15.0% - 15.0% - 15.0% - 15.0% - 15.0% - 15.0% - 15.0% - 15.0% - 15.0% - 15.0% - 15.0% - 15.0% - 15.0% - 15.0% - 15.0% - 15.0% - 15.0% - 15.0% - 15.0% - 15.0% - 15.0% - 15.0% - 15.0% - 15.0% - 15.0% - 15.0% - 15.0% - 15.0% - 15.0% - 15.0% - 15.0% - 15.0% - 15.0% - 15.0% - 15.0% - 15.0% - 15.0% - 15.0% - 15.0% - 15.0% - 15.0% - 15.0% - 15.0% - 15.0% - 15.0% - 15.0% - 15.0% - 15.0% - 15.0% - 15.0% - 15.0% - 15.0% - 15.0% - 15.0% - 15.0% - 15.0% - 15.0% - 15.0% - 15.0% - 15.0% - 15.0% - 15.0% - 15.0% - 15.0% - 15.0% - 15.0% - 15.0% - 15.0% - 15.0% - 15.0% - 15.0% - 15.0% - 15.0% - 15.0% - 15.0% - 15.0% - 15.0% - 15.0% - 15.0% - 15.0% - 15.0% - 15.0% - 15.0% - 15.0% - 15.0% - 15.0% - 15.0% - 15.0% - 15.0% - 15.0% - 15.0% - 15.0% - 15.0% - 15.0% - 15.0% - 15.0% - 15.0% - 15.0% - 15.0% - 15.0% - 15.0% - 15.0% - 15.0% - 15.0% - 15.0% - 15.0% - 15.0% - 15.0% - 15.0% - 15.0% - 15.0% - 15.0% - 15.0% - 15.0% - 15.0% - 15.0% - 15.0% - 15.0% - 15.0% - 15.0% - 15.0% - 15.0% - 15.0% - 15.0% - 15.0% - 15.0% - 15.0% - 15.0% - 15.0% - 15.0% - 15.0% - 15.0% - 15.0% - 15.0% - 15.0% - 15.0% - 15.0% - 15.0% - 15.0% - 15.0% - 15.0% - 15.0% - 15.0% - 15.0% - 15.0% - 15.0% - 15.0% - 15.0% - 15.0% - 15.0% - 15.0% - 15.0% - 15.0% - 15.0% - 15.0% - 15.0% - 15.0% - 15.0% - 15.0% - 15.0% - 15.0% - 15.0% - 15.0% - 15.0% - 15.0% - 15.0% - 15.0% - 15.0% - 15.0% - 15.0% - 15.0% - 15.0% - 15.0% - 15.0% - 15.0% - 15.0% - 15.0% - 15.0% - 15.0% - 15.0% - 15.0% - 15.0% - 15.0% - 15.0% - 15.0% - 15.0% - 15.0% - 15.0% - 15.0% - 15.0% - 15.0% - 15.0% - 15.0% - 15.0% - 15.0% - 15.0% - 15.0% - 15.0% - 15.0% - 15.0% - 15.0% - 15.0% - 15.0% - 15.0% - 15.0% - 15.0% - 15.0% - 15.0% - 15.0% - 15.0% - 15.0% - 15.0% - 15.0% - 15.0% - 15.0% - 15.0% - 15.0% - 15.0% - 15.0% - 15.0% - 15.0% - 15.0% - 15.0% - 15.0% - 15.0% - 15.0% - 15.0% - 15.0% - 15.0% - 15.0% - 15.0% - 15.0% - 15.0% - 15.0% - 15.0% - 15.0% - 15.0% - 15.0% - 15.0% - 15.0% - 15.0% - 15.0% - 15.0% - 15.0% - 15.0% - 15.0% - 15.0% - 15.0% - 15.0% - 15.0% - 1  |
| 10/2022 | <b>49.6%</b> | \$ 1,045,800 | <b>14.3%</b>  | 15.0% -                                                                                                                                                                                                                                                                                                                                                                                                                                                                                                                                                                                                                                                                                                                                                                                                                                                                                                                                                                                                                                                                                                                                                                                                                                                                                                                                                                                                                                                                                                                                                                                                                                                                                                                                                                                                                                                                                                                                                                                                                                                                                                                         |
| 11/2022 | <b>54.6%</b> | \$ 1,042,300 | <b>12.4%</b>  | 5.0% -                                                                                                                                                                                                                                                                                                                                                                                                                                                                                                                                                                                                                                                                                                                                                                                                                                                                                                                                                                                                                                                                                                                                                                                                                                                                                                                                                                                                                                                                                                                                                                                                                                                                                                                                                                                                                                                                                                                                                                                                                                                                                                                          |
| 12/2022 | <b>44.2%</b> | \$ 1,037,500 | <b>10.1%</b>  | 5.0% - 0.1 2.0% 2.0% A.2%                                                                                                                                                                                                                                                                                                                                                                                                                                                                                                                                                                                                                                                                                                                                                                                                                                                                                                                                                                                                                                                                                                                                                                                                                                                                                                                                                                                                                                                                                                                                                                                                                                                                                                                                                                                                                                                                                                                                                                                                                                                                                                       |
| 1/2023  | <b>41.2%</b> | \$ 1,027,600 | <b>6.8%</b>   |                                                                                                                                                                                                                                                                                                                                                                                                                                                                                                                                                                                                                                                                                                                                                                                                                                                                                                                                                                                                                                                                                                                                                                                                                                                                                                                                                                                                                                                                                                                                                                                                                                                                                                                                                                                                                                                                                                                                                                                                                                                                                                                                 |
| 2/2023  | <b>35.1%</b> | \$ 1,017,500 | <b>1.2%</b>   | -5.0% -                                                                                                                                                                                                                                                                                                                                                                                                                                                                                                                                                                                                                                                                                                                                                                                                                                                                                                                                                                                                                                                                                                                                                                                                                                                                                                                                                                                                                                                                                                                                                                                                                                                                                                                                                                                                                                                                                                                                                                                                                                                                                                                         |
| 3/2023  | 39.4%        | \$ 1,012,400 | <b>3</b> 0.1% | -10.0% _                                                                                                                                                                                                                                                                                                                                                                                                                                                                                                                                                                                                                                                                                                                                                                                                                                                                                                                                                                                                                                                                                                                                                                                                                                                                                                                                                                                                                                                                                                                                                                                                                                                                                                                                                                                                                                                                                                                                                                                                                                                                                                                        |
| 4/2023  | <b>36.6%</b> | \$ 1,014,500 | <b>-2.0%</b>  | 1/202 8/202 9/202 3/202 3/202 3/202 3/202 3/202 3/202 3/202 3/202 3/202 3/202 3/202 3/202 3/202 3/202 3/202 3/202 3/202 3/202 3/202 3/202 3/202 3/202 3/202 3/202 3/202 3/202 3/202 3/202 3/202 3/202 3/202 3/202 3/202 3/202 3/202 3/202 3/202 3/202 3/202 3/202 3/202 3/202 3/202 3/202 3/202 3/202 3/202 3/202 3/202 3/202 3/202 3/202 3/202 3/202 3/202 3/202 3/202 3/202 3/202 3/202 3/202 3/202 3/202 3/202 3/202 3/202 3/202 3/202 3/202 3/202 3/202 3/202 3/202 3/202 3/202 3/202 3/202 3/202 3/202 3/202 3/202 3/202 3/202 3/202 3/202 3/202 3/202 3/202 3/202 3/202 3/202 3/202 3/202 3/202 3/202 3/202 3/202 3/202 3/202 3/202 3/202 3/202 3/202 3/202 3/202 3/202 3/202 3/202 3/202 3/202 3/202 3/202 3/202 3/202 3/202 3/202 3/202 3/202 3/202 3/202 3/202 3/202 3/202 3/202 3/202 3/202 3/202 3/202 3/202 3/202 3/202 3/202 3/202 3/202 3/202 3/202 3/202 3/202 3/202 3/202 3/202 3/202 3/202 3/202 3/202 3/202 3/202 3/202 3/202 3/202 3/202 3/202 3/202 3/202 3/202 3/202 3/202 3/202 3/202 3/202 3/202 3/202 3/202 3/202 3/202 3/202 3/202 3/202 3/202 3/202 3/202 3/202 3/202 3/202 3/202 3/202 3/202 3/202 3/202 3/202 3/202 3/202 3/202 3/202 3/202 3/202 3/202 3/202 3/202 3/202 3/202 3/202 3/202 3/202 3/202 3/202 3/202 3/202 3/202 3/202 3/202 3/202 3/202 3/202 3/202 3/202 3/202 3/202 3/202 3/202 3/202 3/202 3/202 3/202 3/202 3/202 3/202 3/202 3/202 3/202 3/202 3/202 3/202 3/202 3/202 3/202 3/202 3/202 3/202 3/202 3/202 3/202 3/202 3/202 3/202 3/202 3/202 3/202 3/202 3/202 3/202 3/202 3/202 3/202 3/202 3/202 3/202 3/202 3/202 3/202 3/202 3/202 3/202 3/202 3/202 3/202 3/202 3/202 3/202 3/202 3/202 3/202 3/202 3/202 3/202 3/202 3/202 3/202 3/202 3/202 3/202 3/202 3/202 3/202 3/202 3/202 3/202 3/202 3/202 3/202 3/202 3/202 3/202 3/202 3/202 3/202 3/202 3/202 3/202 3/202 3/202 3/202 3/202 3/202 3/202 3/202 3/202 3/202 3/202 3/202 3/202 3/202 3/202 3/202 3/202 3/202 3/202 3/202 3/202 3/202 3/202 3/202 3/202 3/202 3/202 3/202 3/202 3/202 3/202 3/202 3/202 3/202 3/202 3/202 3/202 3/202 3/202 3/202 3/202 3/202 3/202 3/202 3/202 3/202 3/202 3/202 3/202 3/202 3 |
| 5/2023  | 39.1%        | \$ 1,022,100 | -3.0%         | 1/2 8/2 3/2 0/2 /1/2 /1/2 /1/2 3/2 3/2 8/2 2/2 0/2                                                                                                                                                                                                                                                                                                                                                                                                                                                                                                                                                                                                                                                                                                                                                                                                                                                                                                                                                                                                                                                                                                                                                                                                                                                                                                                                                                                                                                                                                                                                                                                                                                                                                                                                                                                                                                                                                                                                                                                                                                                                              |
| 6/2023  | <b>43.8%</b> | \$ 1,018,600 | -4.2%         |                                                                                                                                                                                                                                                                                                                                                                                                                                                                                                                                                                                                                                                                                                                                                                                                                                                                                                                                                                                                                                                                                                                                                                                                                                                                                                                                                                                                                                                                                                                                                                                                                                                                                                                                                                                                                                                                                                                                                                                                                                                                                                                                 |