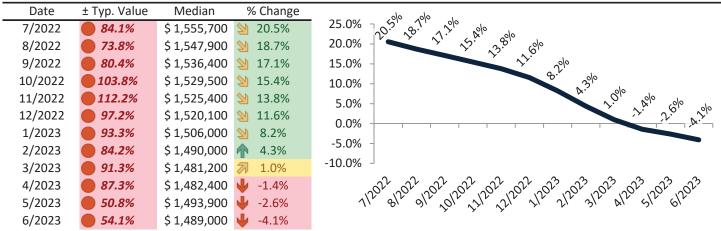

# Market Performance and Trends: Orange County and Major Cities and Zips

| Study Area             | Median<br>Resale \$ | Resale %<br>Change YoY | Median<br>Resale \$ | Rent %<br>Change YoY | Median<br>Y Rent \$ |       | Cost of<br>Ownership |        | Ownership<br>Prem./Disc. |        | Cap Rate |
|------------------------|---------------------|------------------------|---------------------|----------------------|---------------------|-------|----------------------|--------|--------------------------|--------|----------|
| La Palma               | \$ 1,039,700        | <b>-</b> 6.2%          | \$ 1,039,700        | <b>3</b> 1.5%        | \$                  | 3,133 | \$                   | 6,388  | \$                       | 3,255  | 2.9%.    |
| Ladera Ranch           | \$ 1,208,500        | <b>4</b> -4.4%         | \$ 1,208,500        | <b>6.1%</b>          | \$                  | 3,441 | \$                   | 7,425  | \$                       | 3,984  | 2.7%.    |
| Laguna Hills           | \$ 1,045,500        | <b>-2.1</b> %          | \$ 1,045,500        | <b>1.4%</b>          | \$                  | 4,831 | \$                   | 6,424  | \$                       | 1,593  | 4.4%.    |
| Laguna Niguel          | \$ 1,244,500        | <b>-</b> 5.5%          | \$ 1,244,500        | <b>3</b> .4%         | \$                  | 4,901 | \$                   | 7,646  | \$                       | 2,746  | 3.8%.    |
| Laguna Woods           | \$ 434,300          | <b>-7.1</b> %          | \$ 434,300          | 7.0%                 | \$                  | 2,908 | \$                   | 2,668  | \$                       | (239)  | 6.4%.    |
| Lake Forest            | \$ 1,023,600        | <b>4</b> -4.7%         | \$ 1,023,600        | <b>1</b> 3.6%        | \$                  | 4,384 | \$                   | 6,289  | \$                       | 1,905  | 4.1%.    |
| Los Alamitos           | \$ 1,396,100        | <b>-</b> -2.5%         | \$ 1,396,100        | <b>f</b> 5.0%        | \$                  | 3,843 | \$                   | 8,578  | \$                       | 4,735  | 2.6%.    |
| Mission Viejo          | \$ 1,041,700        | <b>-</b> 5.0%          | \$ 1,041,700        | <b>1</b> 2.5%        | \$                  | 4,327 | \$                   | 6,400  | \$                       | 2,073  | 4.0%.    |
| Newport Beach          | \$ 2,940,600        | <b>-3.2</b> %          | \$ 2,940,600        | <b>1</b> 3.7%        | \$                  | 8,141 | \$                   | 18,067 | \$                       | 9,925  | 2.7%.    |
| Corona del Mar         | \$ 3,405,200        | <b>-3.2</b> %          | \$ 3,405,200        | <b>1</b> 3.7%        | \$                  | 8,941 | \$                   | 20,921 | \$                       | 11,981 | 2.5%.    |
| North Tustin           | \$ 1,489,000        | <b>4</b> -4.1%         | \$ 1,489,000        | <b>&gt;</b> 11.2%    | \$                  | 4,975 | \$                   | 9,148  | \$                       | 4,173  | 3.2%.    |
| Orange                 | \$ 971,200          | <b>-</b> 5.0%          | \$ 971,200          | <b>4.5%</b>          | \$                  | 4,193 | \$                   | 5,967  | \$                       | 1,774  | 4.1%.    |
| Placentia              | \$ 957,800          | <b>4</b> -4.0%         | \$ 957,800          | <b>-</b> 0.3%        | \$                  | 3,951 | \$                   | 5,885  | \$                       | 1,934  | 4.0%.    |
| Rancho Santa Margarita | \$ 908,900          | <b>-</b> 3.1%          | \$ 908,900          | 4.8%                 | \$                  | 4,431 | \$                   | 5,584  | \$                       | 1,153  | 4.7%.    |
| San Clemente           | \$ 1,494,600        | <b>-</b> 3.1%          | \$ 1,494,600        | <b>1</b> 3.8%        | \$                  | 5,223 | \$                   | 9,183  | \$                       | 3,960  | 3.4%.    |
| San Juan Capistrano    | \$ 1,123,400        | <b>-</b> 2.9%          | \$ 1,123,400        | <b>1</b> 2.2%        | \$                  | 3,467 | \$                   | 6,902  | \$                       | 3,435  | 3.0%.    |
| Santa Ana              | \$ 738,900          | <b>-3.3</b> %          | \$ 738,900          | <b>4.2%</b>          | \$                  | 3,646 | \$                   | 4,540  | \$                       | 894    | 4.7%.    |
| Riverview West         | \$ 760,300          | <b>J</b> -3.7%         | \$ 760,300          | <b>1</b> 3.7%        | \$                  | 3,247 | \$                   | 4,671  | \$                       | 1,424  | 4.1%.    |
| Artesia Pilar          | \$ 713,800          | <b>4</b> -4.2%         | \$ 713,800          | <b>1</b> 3.7%        | \$                  | 3,144 | \$                   | 4,386  | \$                       | 1,242  | 4.2%.    |
| Seal Beach             | \$ 927,400          | <b>-1.4</b> %          | \$ 927,400          | <b>5.8%</b>          | \$                  | 3,950 | \$                   | 5,698  | \$                       | 1,748  | 4.1%.    |
| Silverado              | \$ 880,000          | <b>↓</b> -8.0%         | \$ 880,000          | <b>7</b> 1.3%        | \$                  | 3,032 | \$                   | 5,407  | \$                       | 2,375  | 3.3%.    |
| Stanton                | \$ 689,900          | <b>-</b> 2.0%          | \$ 689,900          | <b>-</b> 5.6%        | \$                  | 2,391 | \$                   | 4,239  | \$                       | 1,848  | 3.3%.    |
| Tustin                 | \$ 981,700          | <b>-</b> 3.1%          | \$ 981,700          | <b>1</b> 2.4%        | \$                  | 4,325 | \$                   | 6,032  | \$                       | 1,707  | 4.2%.    |
| Villa Park             | \$ 2,004,300        | -4.0%                  | \$ 2,004,300        | <b>3</b> .7%         | \$                  | 6,388 | \$                   | 12,314 | \$                       | 5,926  | 3.1%.    |
| Westminster            | \$ 930,200          | <b>-</b> 5.0%          | \$ 930,200          | <b>1</b> 3.3%        | \$                  | 3,205 | \$                   | 5,715  | \$                       | 2,510  | 3.3%.    |
| Yorba Linda            | \$ 1,212,700        | -6.4%                  | \$ 1,212,700        | <b>6.2%</b>          | \$                  | 4,689 | \$                   | 7,451  | \$                       | 2,762  | 3.7%.    |
| Laguna Beach           | \$ 2,725,600        | <b>-</b> 5.2%          | \$ 2,725,600        | <b>1</b> 3.7%        | \$                  | 6,670 | \$                   | 16,746 | \$                       | 10,076 | 2.3%.    |