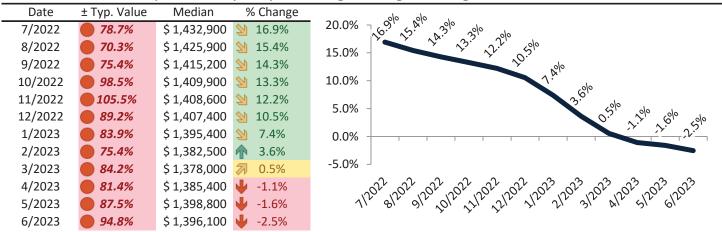

# Market Performance and Trends: Orange County and Major Cities and Zips

| Study Area             | Median<br>Resale \$ | Resale %<br>Change YoY | Median<br>Resale \$ | Rent %<br>Change YoY | Median<br>Y Rent \$ |       | Cost of<br>Ownership |        | Ownership<br>Prem./Disc. |        | Cap Rate |
|------------------------|---------------------|------------------------|---------------------|----------------------|---------------------|-------|----------------------|--------|--------------------------|--------|----------|
| La Palma               | \$ 1,039,700        | <b>-</b> 6.2%          | \$ 1,039,700        | <b>3</b> 1.5%        | \$                  | 3,133 | \$                   | 6,388  | \$                       | 3,255  | 2.9%.    |
| Ladera Ranch           | \$ 1,208,500        | <b>4</b> -4.4%         | \$ 1,208,500        | <b>6.1%</b>          | \$                  | 3,441 | \$                   | 7,425  | \$                       | 3,984  | 2.7%.    |
| Laguna Hills           | \$ 1,045,500        | <b>-2.1</b> %          | \$ 1,045,500        | <b>1.4%</b>          | \$                  | 4,831 | \$                   | 6,424  | \$                       | 1,593  | 4.4%.    |
| Laguna Niguel          | \$ 1,244,500        | <b>-</b> 5.5%          | \$ 1,244,500        | <b>3</b> .4%         | \$                  | 4,901 | \$                   | 7,646  | \$                       | 2,746  | 3.8%.    |
| Laguna Woods           | \$ 434,300          | <b>-7.1</b> %          | \$ 434,300          | 7.0%                 | \$                  | 2,908 | \$                   | 2,668  | \$                       | (239)  | 6.4%.    |
| Lake Forest            | \$ 1,023,600        | <b>4</b> -4.7%         | \$ 1,023,600        | <b>1</b> 3.6%        | \$                  | 4,384 | \$                   | 6,289  | \$                       | 1,905  | 4.1%.    |
| Los Alamitos           | \$ 1,396,100        | <b>-</b> -2.5%         | \$ 1,396,100        | <b>f</b> 5.0%        | \$                  | 3,843 | \$                   | 8,578  | \$                       | 4,735  | 2.6%.    |
| Mission Viejo          | \$ 1,041,700        | <b>-</b> 5.0%          | \$ 1,041,700        | <b>1</b> 2.5%        | \$                  | 4,327 | \$                   | 6,400  | \$                       | 2,073  | 4.0%.    |
| Newport Beach          | \$ 2,940,600        | <b>-3.2</b> %          | \$ 2,940,600        | <b>1</b> 3.7%        | \$                  | 8,141 | \$                   | 18,067 | \$                       | 9,925  | 2.7%.    |
| Corona del Mar         | \$ 3,405,200        | <b>-3.2</b> %          | \$ 3,405,200        | <b>1</b> 3.7%        | \$                  | 8,941 | \$                   | 20,921 | \$                       | 11,981 | 2.5%.    |
| North Tustin           | \$ 1,489,000        | <b>4</b> -4.1%         | \$ 1,489,000        | <b>&gt;</b> 11.2%    | \$                  | 4,975 | \$                   | 9,148  | \$                       | 4,173  | 3.2%.    |
| Orange                 | \$ 971,200          | <b>-</b> 5.0%          | \$ 971,200          | <b>4.5%</b>          | \$                  | 4,193 | \$                   | 5,967  | \$                       | 1,774  | 4.1%.    |
| Placentia              | \$ 957,800          | <b>4</b> -4.0%         | \$ 957,800          | <b>-</b> 0.3%        | \$                  | 3,951 | \$                   | 5,885  | \$                       | 1,934  | 4.0%.    |
| Rancho Santa Margarita | \$ 908,900          | <b>-</b> 3.1%          | \$ 908,900          | 4.8%                 | \$                  | 4,431 | \$                   | 5,584  | \$                       | 1,153  | 4.7%.    |
| San Clemente           | \$ 1,494,600        | <b>-</b> 3.1%          | \$ 1,494,600        | <b>1</b> 3.8%        | \$                  | 5,223 | \$                   | 9,183  | \$                       | 3,960  | 3.4%.    |
| San Juan Capistrano    | \$ 1,123,400        | <b>-</b> 2.9%          | \$ 1,123,400        | <b>1</b> 2.2%        | \$                  | 3,467 | \$                   | 6,902  | \$                       | 3,435  | 3.0%.    |
| Santa Ana              | \$ 738,900          | <b>-3.3</b> %          | \$ 738,900          | <b>4.2%</b>          | \$                  | 3,646 | \$                   | 4,540  | \$                       | 894    | 4.7%.    |
| Riverview West         | \$ 760,300          | <b>J</b> -3.7%         | \$ 760,300          | <b>1</b> 3.7%        | \$                  | 3,247 | \$                   | 4,671  | \$                       | 1,424  | 4.1%.    |
| Artesia Pilar          | \$ 713,800          | <b>4</b> -4.2%         | \$ 713,800          | <b>1</b> 3.7%        | \$                  | 3,144 | \$                   | 4,386  | \$                       | 1,242  | 4.2%.    |
| Seal Beach             | \$ 927,400          | <b>-1.4</b> %          | \$ 927,400          | <b>5.8%</b>          | \$                  | 3,950 | \$                   | 5,698  | \$                       | 1,748  | 4.1%.    |
| Silverado              | \$ 880,000          | <b>↓</b> -8.0%         | \$ 880,000          | <b>7</b> 1.3%        | \$                  | 3,032 | \$                   | 5,407  | \$                       | 2,375  | 3.3%.    |
| Stanton                | \$ 689,900          | <b>-</b> 2.0%          | \$ 689,900          | <b>-</b> 5.6%        | \$                  | 2,391 | \$                   | 4,239  | \$                       | 1,848  | 3.3%.    |
| Tustin                 | \$ 981,700          | <b>-</b> 3.1%          | \$ 981,700          | <b>1</b> 2.4%        | \$                  | 4,325 | \$                   | 6,032  | \$                       | 1,707  | 4.2%.    |
| Villa Park             | \$ 2,004,300        | -4.0%                  | \$ 2,004,300        | <b>3</b> .7%         | \$                  | 6,388 | \$                   | 12,314 | \$                       | 5,926  | 3.1%.    |
| Westminster            | \$ 930,200          | <b>-</b> 5.0%          | \$ 930,200          | <b>1</b> 3.3%        | \$                  | 3,205 | \$                   | 5,715  | \$                       | 2,510  | 3.3%.    |
| Yorba Linda            | \$ 1,212,700        | -6.4%                  | \$ 1,212,700        | <b>6.2%</b>          | \$                  | 4,689 | \$                   | 7,451  | \$                       | 2,762  | 3.7%.    |
| Laguna Beach           | \$ 2,725,600        | <b>-</b> 5.2%          | \$ 2,725,600        | <b>1</b> 3.7%        | \$                  | 6,670 | \$                   | 16,746 | \$                       | 10,076 | 2.3%.    |