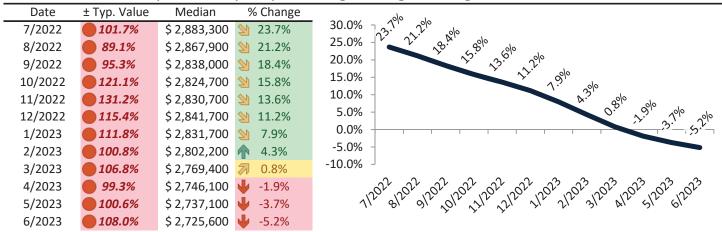

#### Resale Median and year-over-year percentage change trailing twelve months

| Date    | ± Typ. Value | Median       | % Change      | ماه ماه                                                                                                                                                                                                                                                                                                                                                                                                                                                                                                                                                                                                                                                                                                                                                                                                                                                                                                                                                                                                                                                                                                                                                                                                                                                                                                                                                                                                                                                                                                                                                                                                                                                                                                                                                                                                                                                                                                                                                                                                                                                                                                                         |
|---------|--------------|--------------|---------------|---------------------------------------------------------------------------------------------------------------------------------------------------------------------------------------------------------------------------------------------------------------------------------------------------------------------------------------------------------------------------------------------------------------------------------------------------------------------------------------------------------------------------------------------------------------------------------------------------------------------------------------------------------------------------------------------------------------------------------------------------------------------------------------------------------------------------------------------------------------------------------------------------------------------------------------------------------------------------------------------------------------------------------------------------------------------------------------------------------------------------------------------------------------------------------------------------------------------------------------------------------------------------------------------------------------------------------------------------------------------------------------------------------------------------------------------------------------------------------------------------------------------------------------------------------------------------------------------------------------------------------------------------------------------------------------------------------------------------------------------------------------------------------------------------------------------------------------------------------------------------------------------------------------------------------------------------------------------------------------------------------------------------------------------------------------------------------------------------------------------------------|
| 7/2022  | 35.4%        | \$ 1,064,000 | <b>19.6%</b>  | 25.0% 7.9% 5% 5%                                                                                                                                                                                                                                                                                                                                                                                                                                                                                                                                                                                                                                                                                                                                                                                                                                                                                                                                                                                                                                                                                                                                                                                                                                                                                                                                                                                                                                                                                                                                                                                                                                                                                                                                                                                                                                                                                                                                                                                                                                                                                                                |
| 8/2022  | <b>29.3%</b> | \$ 1,058,600 | <b>17.8%</b>  | 20.0%                                                                                                                                                                                                                                                                                                                                                                                                                                                                                                                                                                                                                                                                                                                                                                                                                                                                                                                                                                                                                                                                                                                                                                                                                                                                                                                                                                                                                                                                                                                                                                                                                                                                                                                                                                                                                                                                                                                                                                                                                                                                                                                           |
| 9/2022  | <b>34.2%</b> | \$ 1,050,600 | <b>16.0%</b>  | 25.0% - 19.6% 1.8% - 19.0% - 15.0% - 15.0% - 15.0% - 15.0% - 15.0% - 15.0% - 15.0% - 15.0% - 15.0% - 15.0% - 15.0% - 15.0% - 15.0% - 15.0% - 15.0% - 15.0% - 15.0% - 15.0% - 15.0% - 15.0% - 15.0% - 15.0% - 15.0% - 15.0% - 15.0% - 15.0% - 15.0% - 15.0% - 15.0% - 15.0% - 15.0% - 15.0% - 15.0% - 15.0% - 15.0% - 15.0% - 15.0% - 15.0% - 15.0% - 15.0% - 15.0% - 15.0% - 15.0% - 15.0% - 15.0% - 15.0% - 15.0% - 15.0% - 15.0% - 15.0% - 15.0% - 15.0% - 15.0% - 15.0% - 15.0% - 15.0% - 15.0% - 15.0% - 15.0% - 15.0% - 15.0% - 15.0% - 15.0% - 15.0% - 15.0% - 15.0% - 15.0% - 15.0% - 15.0% - 15.0% - 15.0% - 15.0% - 15.0% - 15.0% - 15.0% - 15.0% - 15.0% - 15.0% - 15.0% - 15.0% - 15.0% - 15.0% - 15.0% - 15.0% - 15.0% - 15.0% - 15.0% - 15.0% - 15.0% - 15.0% - 15.0% - 15.0% - 15.0% - 15.0% - 15.0% - 15.0% - 15.0% - 15.0% - 15.0% - 15.0% - 15.0% - 15.0% - 15.0% - 15.0% - 15.0% - 15.0% - 15.0% - 15.0% - 15.0% - 15.0% - 15.0% - 15.0% - 15.0% - 15.0% - 15.0% - 15.0% - 15.0% - 15.0% - 15.0% - 15.0% - 15.0% - 15.0% - 15.0% - 15.0% - 15.0% - 15.0% - 15.0% - 15.0% - 15.0% - 15.0% - 15.0% - 15.0% - 15.0% - 15.0% - 15.0% - 15.0% - 15.0% - 15.0% - 15.0% - 15.0% - 15.0% - 15.0% - 15.0% - 15.0% - 15.0% - 15.0% - 15.0% - 15.0% - 15.0% - 15.0% - 15.0% - 15.0% - 15.0% - 15.0% - 15.0% - 15.0% - 15.0% - 15.0% - 15.0% - 15.0% - 15.0% - 15.0% - 15.0% - 15.0% - 15.0% - 15.0% - 15.0% - 15.0% - 15.0% - 15.0% - 15.0% - 15.0% - 15.0% - 15.0% - 15.0% - 15.0% - 15.0% - 15.0% - 15.0% - 15.0% - 15.0% - 15.0% - 15.0% - 15.0% - 15.0% - 15.0% - 15.0% - 15.0% - 15.0% - 15.0% - 15.0% - 15.0% - 15.0% - 15.0% - 15.0% - 15.0% - 15.0% - 15.0% - 15.0% - 15.0% - 15.0% - 15.0% - 15.0% - 15.0% - 15.0% - 15.0% - 15.0% - 15.0% - 15.0% - 15.0% - 15.0% - 15.0% - 15.0% - 15.0% - 15.0% - 15.0% - 15.0% - 15.0% - 15.0% - 15.0% - 15.0% - 15.0% - 15.0% - 15.0% - 15.0% - 15.0% - 15.0% - 15.0% - 15.0% - 15.0% - 15.0% - 15.0% - 15.0% - 15.0% - 15.0% - 15.0% - 15.0% - 15.0% - 15.0% - 15.0% - 15.0% - 15.0% - 15.0% - 15.0% - 15.0% - 15.0% - 15.0% - 15.0% - 15.0% - 15.0% - 15.0% - 15.0% - 1  |
| 10/2022 | <b>49.6%</b> | \$ 1,045,800 | <b>14.3%</b>  | 15.0% -                                                                                                                                                                                                                                                                                                                                                                                                                                                                                                                                                                                                                                                                                                                                                                                                                                                                                                                                                                                                                                                                                                                                                                                                                                                                                                                                                                                                                                                                                                                                                                                                                                                                                                                                                                                                                                                                                                                                                                                                                                                                                                                         |
| 11/2022 | <b>54.6%</b> | \$ 1,042,300 | <b>12.4%</b>  | 5.0% -                                                                                                                                                                                                                                                                                                                                                                                                                                                                                                                                                                                                                                                                                                                                                                                                                                                                                                                                                                                                                                                                                                                                                                                                                                                                                                                                                                                                                                                                                                                                                                                                                                                                                                                                                                                                                                                                                                                                                                                                                                                                                                                          |
| 12/2022 | <b>44.2%</b> | \$ 1,037,500 | <b>10.1%</b>  | 5.0% - 0.1 2.0% 2.0% A.2%                                                                                                                                                                                                                                                                                                                                                                                                                                                                                                                                                                                                                                                                                                                                                                                                                                                                                                                                                                                                                                                                                                                                                                                                                                                                                                                                                                                                                                                                                                                                                                                                                                                                                                                                                                                                                                                                                                                                                                                                                                                                                                       |
| 1/2023  | <b>41.2%</b> | \$ 1,027,600 | <b>6.8%</b>   |                                                                                                                                                                                                                                                                                                                                                                                                                                                                                                                                                                                                                                                                                                                                                                                                                                                                                                                                                                                                                                                                                                                                                                                                                                                                                                                                                                                                                                                                                                                                                                                                                                                                                                                                                                                                                                                                                                                                                                                                                                                                                                                                 |
| 2/2023  | <b>35.1%</b> | \$ 1,017,500 | <b>1.2%</b>   | -5.0% -                                                                                                                                                                                                                                                                                                                                                                                                                                                                                                                                                                                                                                                                                                                                                                                                                                                                                                                                                                                                                                                                                                                                                                                                                                                                                                                                                                                                                                                                                                                                                                                                                                                                                                                                                                                                                                                                                                                                                                                                                                                                                                                         |
| 3/2023  | 39.4%        | \$ 1,012,400 | <b>3</b> 0.1% | -10.0% _                                                                                                                                                                                                                                                                                                                                                                                                                                                                                                                                                                                                                                                                                                                                                                                                                                                                                                                                                                                                                                                                                                                                                                                                                                                                                                                                                                                                                                                                                                                                                                                                                                                                                                                                                                                                                                                                                                                                                                                                                                                                                                                        |
| 4/2023  | <b>36.6%</b> | \$ 1,014,500 | <b>-2.0%</b>  | 1/202 8/202 9/202 3/202 3/202 3/202 3/202 3/202 3/202 3/202 3/202 3/202 3/202 3/202 3/202 3/202 3/202 3/202 3/202 3/202 3/202 3/202 3/202 3/202 3/202 3/202 3/202 3/202 3/202 3/202 3/202 3/202 3/202 3/202 3/202 3/202 3/202 3/202 3/202 3/202 3/202 3/202 3/202 3/202 3/202 3/202 3/202 3/202 3/202 3/202 3/202 3/202 3/202 3/202 3/202 3/202 3/202 3/202 3/202 3/202 3/202 3/202 3/202 3/202 3/202 3/202 3/202 3/202 3/202 3/202 3/202 3/202 3/202 3/202 3/202 3/202 3/202 3/202 3/202 3/202 3/202 3/202 3/202 3/202 3/202 3/202 3/202 3/202 3/202 3/202 3/202 3/202 3/202 3/202 3/202 3/202 3/202 3/202 3/202 3/202 3/202 3/202 3/202 3/202 3/202 3/202 3/202 3/202 3/202 3/202 3/202 3/202 3/202 3/202 3/202 3/202 3/202 3/202 3/202 3/202 3/202 3/202 3/202 3/202 3/202 3/202 3/202 3/202 3/202 3/202 3/202 3/202 3/202 3/202 3/202 3/202 3/202 3/202 3/202 3/202 3/202 3/202 3/202 3/202 3/202 3/202 3/202 3/202 3/202 3/202 3/202 3/202 3/202 3/202 3/202 3/202 3/202 3/202 3/202 3/202 3/202 3/202 3/202 3/202 3/202 3/202 3/202 3/202 3/202 3/202 3/202 3/202 3/202 3/202 3/202 3/202 3/202 3/202 3/202 3/202 3/202 3/202 3/202 3/202 3/202 3/202 3/202 3/202 3/202 3/202 3/202 3/202 3/202 3/202 3/202 3/202 3/202 3/202 3/202 3/202 3/202 3/202 3/202 3/202 3/202 3/202 3/202 3/202 3/202 3/202 3/202 3/202 3/202 3/202 3/202 3/202 3/202 3/202 3/202 3/202 3/202 3/202 3/202 3/202 3/202 3/202 3/202 3/202 3/202 3/202 3/202 3/202 3/202 3/202 3/202 3/202 3/202 3/202 3/202 3/202 3/202 3/202 3/202 3/202 3/202 3/202 3/202 3/202 3/202 3/202 3/202 3/202 3/202 3/202 3/202 3/202 3/202 3/202 3/202 3/202 3/202 3/202 3/202 3/202 3/202 3/202 3/202 3/202 3/202 3/202 3/202 3/202 3/202 3/202 3/202 3/202 3/202 3/202 3/202 3/202 3/202 3/202 3/202 3/202 3/202 3/202 3/202 3/202 3/202 3/202 3/202 3/202 3/202 3/202 3/202 3/202 3/202 3/202 3/202 3/202 3/202 3/202 3/202 3/202 3/202 3/202 3/202 3/202 3/202 3/202 3/202 3/202 3/202 3/202 3/202 3/202 3/202 3/202 3/202 3/202 3/202 3/202 3/202 3/202 3/202 3/202 3/202 3/202 3/202 3/202 3/202 3/202 3/202 3/202 3/202 3/202 3/202 3/202 3/202 3/202 3/202 3 |
| 5/2023  | 39.1%        | \$ 1,022,100 | -3.0%         | 1/2 8/2 3/2 0/2 /1/2 /1/2 /1/2 3/2 3/2 8/2 2/2 0/2                                                                                                                                                                                                                                                                                                                                                                                                                                                                                                                                                                                                                                                                                                                                                                                                                                                                                                                                                                                                                                                                                                                                                                                                                                                                                                                                                                                                                                                                                                                                                                                                                                                                                                                                                                                                                                                                                                                                                                                                                                                                              |
| 6/2023  | <b>43.8%</b> | \$ 1,018,600 | -4.2%         |                                                                                                                                                                                                                                                                                                                                                                                                                                                                                                                                                                                                                                                                                                                                                                                                                                                                                                                                                                                                                                                                                                                                                                                                                                                                                                                                                                                                                                                                                                                                                                                                                                                                                                                                                                                                                                                                                                                                                                                                                                                                                                                                 |