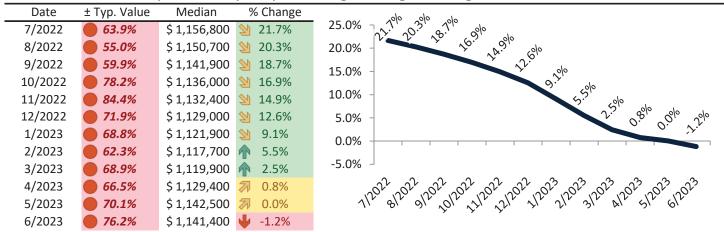

# Market Performance and Trends: Orange County and Major Cities and Zips

| G. J. A.                 | Median<br>Resale \$ | Resale %<br>Change YoY | Median<br>Resale \$ | Rent %<br>Change YoY | Median<br>Rent \$ |    | Cost of<br>Ownership |    | nership<br>m./Disc. | Cap Rate |
|--------------------------|---------------------|------------------------|---------------------|----------------------|-------------------|----|----------------------|----|---------------------|----------|
| Study Area Orange County | \$ 1,018,600        | <b>4</b> -4.2%         | \$ 1,018,600        | <b>1</b> 3.7%        | \$<br>4,294       | \$ | 6,258                | \$ | 1,965               | 4.0%.    |
| Aliso Viejo              | \$ 877,700          | *                      |                     | ↑ 3.8%               | \$<br>4,806       | \$ | 5,393                | \$ | 586                 | 5.3%.    |
| Anaheim                  | \$ 827,400          | <b>4</b> -4.3%         | \$ 827,400          | 4.2%                 | \$<br>3,633       | \$ | 5,084                | \$ | 1,451               | 4.2%.    |
| West Anaheim             | \$ 792,500          | <b>4</b> .3%           |                     | -                    | \$<br>3,210       | \$ | 4,869                | \$ | 1,659               | 3.9%.    |
| Northeast Anaheim        | \$ 843,500          | -2.7%                  | \$ 843,500          | <b>↑</b> 3.7%        | \$<br>3,399       | \$ | 5,182                | \$ | 1,783               | 3.9%.    |
| Southwest Anaheim        | \$ 825,100          | -3.5%                  |                     | ↑ 3.7%               | 3,267             | \$ | 5,069                | \$ | 1,802               | 3.8%.    |
|                          |                     | •                      |                     |                      | \$                |    |                      |    |                     |          |
| Southeast Anaheim        | \$ 826,300          | -4.3%                  |                     | -                    | \$<br>3,301       |    | 5,077                |    | 1,776               | 3.8%.    |
| Anaheim Hills            | \$ 1,103,000        | -4.3%                  | \$ 1,103,000        | -                    | \$<br>3,835       | \$ | 6,777                |    | 2,942               | 3.3%.    |
| The Colony               | \$ 761,600          | -4.7%                  |                     | 3.7%                 | \$<br>3,210       | \$ | 4,679                |    | 1,469               | 4.0%.    |
| Anaheim Resort           | \$ 706,000          | *                      |                     | <b>1</b> 3.7%        | \$                | \$ | 4,338                |    | 1,191               | 4.3%.    |
| Brea                     | \$ 999,900          | -4.9%                  | \$ 999,900          | 4.3%                 | \$<br>3,901       | \$ | 6,143                | \$ | 2,243               | 3.7%.    |
| Buena Park               | \$ 817,800          | <b>4</b> -4.6%         | \$ 817,800          | 5.5%                 | \$<br>3,597       | \$ | 5,025                | \$ | 1,427               | 4.2%.    |
| Costa Mesa               | \$ 1,174,700        | <b>4</b> -4.4%         | \$ 1,174,700        | <b>1</b> 2.8%        | \$<br>4,458       | \$ | 7,217                | \$ | 2,760               | 3.6%.    |
| Coto de Caza             | \$ 1,643,200        | <b>-</b> 5.1%          | \$ 1,643,200        | <b>4.7%</b>          | \$<br>4,879       | \$ | 10,096               | \$ | 5,217               | 2.9%.    |
| Cypress                  | \$ 945,500          | <b>4</b> -3.6%         | \$ 945,500          | ≥ 8.2%               | \$<br>4,105       | \$ | 5,809                | \$ | 1,704               | 4.2%.    |
| Dana Point               | \$ 1,463,100        | <b>-</b> 7.5%          | \$ 1,463,100        | <b>1</b> 3.5%        | \$<br>5,459       | \$ | 8,989                | \$ | 3,530               | 3.6%.    |
| Fountain Valley          | \$ 1,181,800        | <b>4</b> -3.9%         | \$ 1,181,800        | ≥ 8.8%               | \$<br>4,629       | \$ | 7,261                | \$ | 2,632               | 3.8%.    |
| Fullerton                | \$ 912,500          | <b>-</b> 5.0%          | \$ 912,500          | <b>5.6%</b>          | \$<br>3,931       | \$ | 5,606                | \$ | 1,675               | 4.1%.    |
| Garden Grove             | \$ 849,700          | <b>-</b> 5.0%          | \$ 849,700          | <b>6.8%</b>          | \$<br>3,614       | \$ | 5,221                | \$ | 1,607               | 4.1%.    |
| Huntington Beach         | \$ 1,178,500        | <b>4</b> -4.5%         | \$ 1,178,500        | <b>1</b> 3.6%        | \$<br>4,352       | \$ | 7,241                | \$ | 2,889               | 3.5%.    |
| Irvine                   | \$ 1,256,000        | <b>4</b> -2.5%         | \$ 1,256,000        | <b>3.0%</b>          | \$<br>4,715       | \$ | 7,717                | \$ | 3,001               | 3.6%.    |
| Woodbridge               | \$ 1,001,800        | <b>3</b> 0.7%          | \$ 1,001,800        | <b>1</b> 3.7%        | \$<br>3,943       | \$ | 6,155                | \$ | 2,212               | 3.8%.    |
| West Park                | \$ 1,192,200        | <b>-</b> -2.2%         | \$ 1,192,200        | <b>1</b> 3.7%        | \$<br>4,024       | \$ | 7,325                | \$ | 3,301               | 3.2%.    |
| Northwood                | \$ 1,340,900        | <b>4</b> -2.0%         | \$ 1,340,900        | <b>3.7%</b>          | \$<br>4,020       | \$ | 8,238                | \$ | 4,219               | 2.9%.    |
| El Camino Real           | \$ 1,141,400        | <b>4</b> -1.2%         | \$ 1,141,400        | <b>3</b> .7%         | \$<br>3,763       | \$ | 7,013                | \$ | 3,250               | 3.2%.    |
| La Habra                 | \$ 783,200          | <b>-</b> -2.9%         | \$ 783,200          | <b>6</b> .3%         | \$<br>3,565       | \$ | 4,812                | \$ | 1,246               | 4.4%.    |