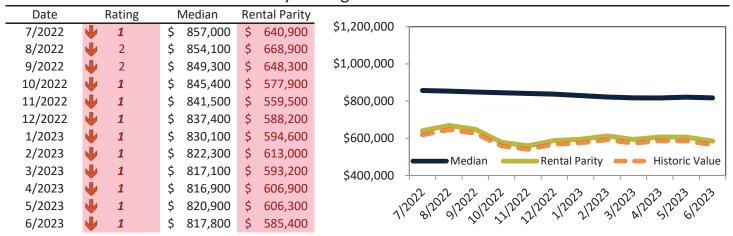

#### Median Home Price and Rental Parity trailing twelve months

| Date    |   | Rating | Median       | Re | ntal Parity |                                                                       |
|---------|---|--------|--------------|----|-------------|-----------------------------------------------------------------------|
| 7/2022  | 1 | 1      | \$ 1,064,000 | \$ | 774,900     | \$1,200,000                                                           |
| 8/2022  | • | 2      | \$ 1,058,600 | \$ | 806,700     |                                                                       |
| 9/2022  | • | 2      | \$ 1,050,600 | \$ | 771,800     | \$1,000,000 -                                                         |
| 10/2022 | • | 1      | \$ 1,045,800 | \$ | 690,000     |                                                                       |
| 11/2022 | • | 1      | \$ 1,042,300 | \$ | 665,700     | \$800,000                                                             |
| 12/2022 | • | 1      | \$ 1,037,500 | \$ | 709,800     |                                                                       |
| 1/2023  | • | 2      | \$ 1,027,600 | \$ | 717,800     | \$600,000 -                                                           |
| 2/2023  | • | 2      | \$ 1,017,500 | \$ | 742,700     | Median Rental Parity — Historic Value                                 |
| 3/2023  | • | 1      | \$ 1,012,400 | \$ | 716,500     | \$400.000                                                             |
| 4/2023  | • | 1      | \$ 1,014,500 | \$ | 732,100     | 1                                                                     |
| 5/2023  | • | 1      | \$ 1,022,100 | \$ | 724,500     | 1/2012 3/2012 3/2012 3/2022 1/2012 1/2012 3/2012 3/2012 3/2012 1/2012 |
| 6/2023  | • | 1      | \$ 1,018,600 | \$ | 698,800     | 11, 21, 21, 22, 22, 21, 21, 21, 21, 21,                               |