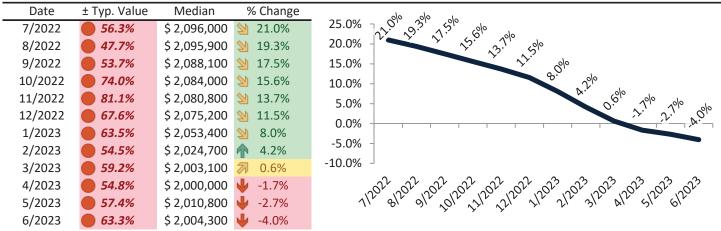

# Market Performance and Trends: Orange County and Major Cities and Zips

| Study Area             | Median<br>Resale \$ | Resale %<br>Change YoY | Median<br>Resale \$ | Rent %<br>Change YoY | Median<br>Y Rent \$ |       | Cost of<br>Ownership |        | Ownership<br>Prem./Disc. |        | Cap Rate |
|------------------------|---------------------|------------------------|---------------------|----------------------|---------------------|-------|----------------------|--------|--------------------------|--------|----------|
| La Palma               | \$ 1,039,700        | <b>-</b> 6.2%          | \$ 1,039,700        | <b>3</b> 1.5%        | \$                  | 3,133 | \$                   | 6,388  | \$                       | 3,255  | 2.9%.    |
| Ladera Ranch           | \$ 1,208,500        | <b>4</b> -4.4%         | \$ 1,208,500        | <b>6.1%</b>          | \$                  | 3,441 | \$                   | 7,425  | \$                       | 3,984  | 2.7%.    |
| Laguna Hills           | \$ 1,045,500        | <b>-2.1</b> %          | \$ 1,045,500        | <b>1.4%</b>          | \$                  | 4,831 | \$                   | 6,424  | \$                       | 1,593  | 4.4%.    |
| Laguna Niguel          | \$ 1,244,500        | <b>-</b> 5.5%          | \$ 1,244,500        | <b>3</b> .4%         | \$                  | 4,901 | \$                   | 7,646  | \$                       | 2,746  | 3.8%.    |
| Laguna Woods           | \$ 434,300          | <b>-7.1</b> %          | \$ 434,300          | 7.0%                 | \$                  | 2,908 | \$                   | 2,668  | \$                       | (239)  | 6.4%.    |
| Lake Forest            | \$ 1,023,600        | <b>4</b> -4.7%         | \$ 1,023,600        | <b>1</b> 3.6%        | \$                  | 4,384 | \$                   | 6,289  | \$                       | 1,905  | 4.1%.    |
| Los Alamitos           | \$ 1,396,100        | <b>-</b> -2.5%         | \$ 1,396,100        | <b>f</b> 5.0%        | \$                  | 3,843 | \$                   | 8,578  | \$                       | 4,735  | 2.6%.    |
| Mission Viejo          | \$ 1,041,700        | <b>-</b> 5.0%          | \$ 1,041,700        | <b>1</b> 2.5%        | \$                  | 4,327 | \$                   | 6,400  | \$                       | 2,073  | 4.0%.    |
| Newport Beach          | \$ 2,940,600        | <b>-3.2</b> %          | \$ 2,940,600        | <b>1</b> 3.7%        | \$                  | 8,141 | \$                   | 18,067 | \$                       | 9,925  | 2.7%.    |
| Corona del Mar         | \$ 3,405,200        | <b>-3.2</b> %          | \$ 3,405,200        | <b>1</b> 3.7%        | \$                  | 8,941 | \$                   | 20,921 | \$                       | 11,981 | 2.5%.    |
| North Tustin           | \$ 1,489,000        | <b>4</b> -4.1%         | \$ 1,489,000        | <b>&gt;</b> 11.2%    | \$                  | 4,975 | \$                   | 9,148  | \$                       | 4,173  | 3.2%.    |
| Orange                 | \$ 971,200          | <b>-</b> 5.0%          | \$ 971,200          | <b>4.5%</b>          | \$                  | 4,193 | \$                   | 5,967  | \$                       | 1,774  | 4.1%.    |
| Placentia              | \$ 957,800          | <b>4</b> -4.0%         | \$ 957,800          | <b>-</b> 0.3%        | \$                  | 3,951 | \$                   | 5,885  | \$                       | 1,934  | 4.0%.    |
| Rancho Santa Margarita | \$ 908,900          | <b>-</b> 3.1%          | \$ 908,900          | 4.8%                 | \$                  | 4,431 | \$                   | 5,584  | \$                       | 1,153  | 4.7%.    |
| San Clemente           | \$ 1,494,600        | <b>-</b> 3.1%          | \$ 1,494,600        | <b>1</b> 3.8%        | \$                  | 5,223 | \$                   | 9,183  | \$                       | 3,960  | 3.4%.    |
| San Juan Capistrano    | \$ 1,123,400        | <b>-</b> 2.9%          | \$ 1,123,400        | <b>1</b> 2.2%        | \$                  | 3,467 | \$                   | 6,902  | \$                       | 3,435  | 3.0%.    |
| Santa Ana              | \$ 738,900          | <b>-3.3</b> %          | \$ 738,900          | <b>4.2%</b>          | \$                  | 3,646 | \$                   | 4,540  | \$                       | 894    | 4.7%.    |
| Riverview West         | \$ 760,300          | <b>J</b> -3.7%         | \$ 760,300          | <b>1</b> 3.7%        | \$                  | 3,247 | \$                   | 4,671  | \$                       | 1,424  | 4.1%.    |
| Artesia Pilar          | \$ 713,800          | <b>4</b> -4.2%         | \$ 713,800          | <b>1</b> 3.7%        | \$                  | 3,144 | \$                   | 4,386  | \$                       | 1,242  | 4.2%.    |
| Seal Beach             | \$ 927,400          | <b>-1.4</b> %          | \$ 927,400          | <b>5.8%</b>          | \$                  | 3,950 | \$                   | 5,698  | \$                       | 1,748  | 4.1%.    |
| Silverado              | \$ 880,000          | <b>↓</b> -8.0%         | \$ 880,000          | <b>7</b> 1.3%        | \$                  | 3,032 | \$                   | 5,407  | \$                       | 2,375  | 3.3%.    |
| Stanton                | \$ 689,900          | <b>-</b> 2.0%          | \$ 689,900          | <b>-</b> 5.6%        | \$                  | 2,391 | \$                   | 4,239  | \$                       | 1,848  | 3.3%.    |
| Tustin                 | \$ 981,700          | <b>-</b> 3.1%          | \$ 981,700          | <b>1</b> 2.4%        | \$                  | 4,325 | \$                   | 6,032  | \$                       | 1,707  | 4.2%.    |
| Villa Park             | \$ 2,004,300        | -4.0%                  | \$ 2,004,300        | <b>3</b> .7%         | \$                  | 6,388 | \$                   | 12,314 | \$                       | 5,926  | 3.1%.    |
| Westminster            | \$ 930,200          | <b>-</b> 5.0%          | \$ 930,200          | <b>1</b> 3.3%        | \$                  | 3,205 | \$                   | 5,715  | \$                       | 2,510  | 3.3%.    |
| Yorba Linda            | \$ 1,212,700        | -6.4%                  | \$ 1,212,700        | <b>6.2%</b>          | \$                  | 4,689 | \$                   | 7,451  | \$                       | 2,762  | 3.7%.    |
| Laguna Beach           | \$ 2,725,600        | <b>-</b> 5.2%          | \$ 2,725,600        | <b>1</b> 3.7%        | \$                  | 6,670 | \$                   | 16,746 | \$                       | 10,076 | 2.3%.    |