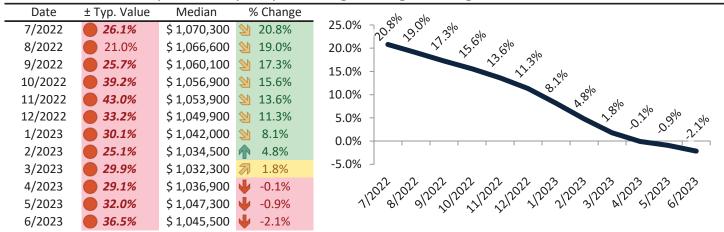

#### Resale Median and year-over-year percentage change trailing twelve months

| Date    | ± Typ. Value | Median       | % Change      | ماه ماه                                                                                                                                                                                                                                                                                                                                                                                                                                                                                                                                                                                                                                                                                                                                                                                                                                                                                                                                                                                                                                                                                                                                                                                                                                                                                                                                                                                                                                                                                                                                                                                                                                                                                                                                                                                                                                                                                                                                                                                                                                                                                                                         |
|---------|--------------|--------------|---------------|---------------------------------------------------------------------------------------------------------------------------------------------------------------------------------------------------------------------------------------------------------------------------------------------------------------------------------------------------------------------------------------------------------------------------------------------------------------------------------------------------------------------------------------------------------------------------------------------------------------------------------------------------------------------------------------------------------------------------------------------------------------------------------------------------------------------------------------------------------------------------------------------------------------------------------------------------------------------------------------------------------------------------------------------------------------------------------------------------------------------------------------------------------------------------------------------------------------------------------------------------------------------------------------------------------------------------------------------------------------------------------------------------------------------------------------------------------------------------------------------------------------------------------------------------------------------------------------------------------------------------------------------------------------------------------------------------------------------------------------------------------------------------------------------------------------------------------------------------------------------------------------------------------------------------------------------------------------------------------------------------------------------------------------------------------------------------------------------------------------------------------|
| 7/2022  | 35.4%        | \$ 1,064,000 | <b>19.6%</b>  | 25.0% 7.9% 5% 5%                                                                                                                                                                                                                                                                                                                                                                                                                                                                                                                                                                                                                                                                                                                                                                                                                                                                                                                                                                                                                                                                                                                                                                                                                                                                                                                                                                                                                                                                                                                                                                                                                                                                                                                                                                                                                                                                                                                                                                                                                                                                                                                |
| 8/2022  | <b>29.3%</b> | \$ 1,058,600 | <b>17.8%</b>  | 20.0%                                                                                                                                                                                                                                                                                                                                                                                                                                                                                                                                                                                                                                                                                                                                                                                                                                                                                                                                                                                                                                                                                                                                                                                                                                                                                                                                                                                                                                                                                                                                                                                                                                                                                                                                                                                                                                                                                                                                                                                                                                                                                                                           |
| 9/2022  | <b>34.2%</b> | \$ 1,050,600 | <b>16.0%</b>  | 25.0% - 19.6% 1.8% - 19.0% - 15.0% - 15.0% - 15.0% - 15.0% - 15.0% - 15.0% - 15.0% - 15.0% - 15.0% - 15.0% - 15.0% - 15.0% - 15.0% - 15.0% - 15.0% - 15.0% - 15.0% - 15.0% - 15.0% - 15.0% - 15.0% - 15.0% - 15.0% - 15.0% - 15.0% - 15.0% - 15.0% - 15.0% - 15.0% - 15.0% - 15.0% - 15.0% - 15.0% - 15.0% - 15.0% - 15.0% - 15.0% - 15.0% - 15.0% - 15.0% - 15.0% - 15.0% - 15.0% - 15.0% - 15.0% - 15.0% - 15.0% - 15.0% - 15.0% - 15.0% - 15.0% - 15.0% - 15.0% - 15.0% - 15.0% - 15.0% - 15.0% - 15.0% - 15.0% - 15.0% - 15.0% - 15.0% - 15.0% - 15.0% - 15.0% - 15.0% - 15.0% - 15.0% - 15.0% - 15.0% - 15.0% - 15.0% - 15.0% - 15.0% - 15.0% - 15.0% - 15.0% - 15.0% - 15.0% - 15.0% - 15.0% - 15.0% - 15.0% - 15.0% - 15.0% - 15.0% - 15.0% - 15.0% - 15.0% - 15.0% - 15.0% - 15.0% - 15.0% - 15.0% - 15.0% - 15.0% - 15.0% - 15.0% - 15.0% - 15.0% - 15.0% - 15.0% - 15.0% - 15.0% - 15.0% - 15.0% - 15.0% - 15.0% - 15.0% - 15.0% - 15.0% - 15.0% - 15.0% - 15.0% - 15.0% - 15.0% - 15.0% - 15.0% - 15.0% - 15.0% - 15.0% - 15.0% - 15.0% - 15.0% - 15.0% - 15.0% - 15.0% - 15.0% - 15.0% - 15.0% - 15.0% - 15.0% - 15.0% - 15.0% - 15.0% - 15.0% - 15.0% - 15.0% - 15.0% - 15.0% - 15.0% - 15.0% - 15.0% - 15.0% - 15.0% - 15.0% - 15.0% - 15.0% - 15.0% - 15.0% - 15.0% - 15.0% - 15.0% - 15.0% - 15.0% - 15.0% - 15.0% - 15.0% - 15.0% - 15.0% - 15.0% - 15.0% - 15.0% - 15.0% - 15.0% - 15.0% - 15.0% - 15.0% - 15.0% - 15.0% - 15.0% - 15.0% - 15.0% - 15.0% - 15.0% - 15.0% - 15.0% - 15.0% - 15.0% - 15.0% - 15.0% - 15.0% - 15.0% - 15.0% - 15.0% - 15.0% - 15.0% - 15.0% - 15.0% - 15.0% - 15.0% - 15.0% - 15.0% - 15.0% - 15.0% - 15.0% - 15.0% - 15.0% - 15.0% - 15.0% - 15.0% - 15.0% - 15.0% - 15.0% - 15.0% - 15.0% - 15.0% - 15.0% - 15.0% - 15.0% - 15.0% - 15.0% - 15.0% - 15.0% - 15.0% - 15.0% - 15.0% - 15.0% - 15.0% - 15.0% - 15.0% - 15.0% - 15.0% - 15.0% - 15.0% - 15.0% - 15.0% - 15.0% - 15.0% - 15.0% - 15.0% - 15.0% - 15.0% - 15.0% - 15.0% - 15.0% - 15.0% - 15.0% - 15.0% - 15.0% - 15.0% - 15.0% - 15.0% - 15.0% - 15.0% - 15.0% - 15.0% - 15.0% - 15.0% - 15.0% - 15.0% - 15.0% - 1  |
| 10/2022 | <b>49.6%</b> | \$ 1,045,800 | <b>14.3%</b>  | 15.0% -                                                                                                                                                                                                                                                                                                                                                                                                                                                                                                                                                                                                                                                                                                                                                                                                                                                                                                                                                                                                                                                                                                                                                                                                                                                                                                                                                                                                                                                                                                                                                                                                                                                                                                                                                                                                                                                                                                                                                                                                                                                                                                                         |
| 11/2022 | <b>54.6%</b> | \$ 1,042,300 | <b>12.4%</b>  | 5.0% -                                                                                                                                                                                                                                                                                                                                                                                                                                                                                                                                                                                                                                                                                                                                                                                                                                                                                                                                                                                                                                                                                                                                                                                                                                                                                                                                                                                                                                                                                                                                                                                                                                                                                                                                                                                                                                                                                                                                                                                                                                                                                                                          |
| 12/2022 | <b>44.2%</b> | \$ 1,037,500 | <b>10.1%</b>  | 5.0% - 0.1 2.0% 2.0% A.2%                                                                                                                                                                                                                                                                                                                                                                                                                                                                                                                                                                                                                                                                                                                                                                                                                                                                                                                                                                                                                                                                                                                                                                                                                                                                                                                                                                                                                                                                                                                                                                                                                                                                                                                                                                                                                                                                                                                                                                                                                                                                                                       |
| 1/2023  | <b>41.2%</b> | \$ 1,027,600 | <b>6.8%</b>   |                                                                                                                                                                                                                                                                                                                                                                                                                                                                                                                                                                                                                                                                                                                                                                                                                                                                                                                                                                                                                                                                                                                                                                                                                                                                                                                                                                                                                                                                                                                                                                                                                                                                                                                                                                                                                                                                                                                                                                                                                                                                                                                                 |
| 2/2023  | <b>35.1%</b> | \$ 1,017,500 | <b>1.2%</b>   | -5.0% -                                                                                                                                                                                                                                                                                                                                                                                                                                                                                                                                                                                                                                                                                                                                                                                                                                                                                                                                                                                                                                                                                                                                                                                                                                                                                                                                                                                                                                                                                                                                                                                                                                                                                                                                                                                                                                                                                                                                                                                                                                                                                                                         |
| 3/2023  | 39.4%        | \$ 1,012,400 | <b>3</b> 0.1% | -10.0% _                                                                                                                                                                                                                                                                                                                                                                                                                                                                                                                                                                                                                                                                                                                                                                                                                                                                                                                                                                                                                                                                                                                                                                                                                                                                                                                                                                                                                                                                                                                                                                                                                                                                                                                                                                                                                                                                                                                                                                                                                                                                                                                        |
| 4/2023  | <b>36.6%</b> | \$ 1,014,500 | <b>-2.0%</b>  | 1/202 8/202 9/202 3/202 3/202 3/202 3/202 3/202 3/202 3/202 3/202 3/202 3/202 3/202 3/202 3/202 3/202 3/202 3/202 3/202 3/202 3/202 3/202 3/202 3/202 3/202 3/202 3/202 3/202 3/202 3/202 3/202 3/202 3/202 3/202 3/202 3/202 3/202 3/202 3/202 3/202 3/202 3/202 3/202 3/202 3/202 3/202 3/202 3/202 3/202 3/202 3/202 3/202 3/202 3/202 3/202 3/202 3/202 3/202 3/202 3/202 3/202 3/202 3/202 3/202 3/202 3/202 3/202 3/202 3/202 3/202 3/202 3/202 3/202 3/202 3/202 3/202 3/202 3/202 3/202 3/202 3/202 3/202 3/202 3/202 3/202 3/202 3/202 3/202 3/202 3/202 3/202 3/202 3/202 3/202 3/202 3/202 3/202 3/202 3/202 3/202 3/202 3/202 3/202 3/202 3/202 3/202 3/202 3/202 3/202 3/202 3/202 3/202 3/202 3/202 3/202 3/202 3/202 3/202 3/202 3/202 3/202 3/202 3/202 3/202 3/202 3/202 3/202 3/202 3/202 3/202 3/202 3/202 3/202 3/202 3/202 3/202 3/202 3/202 3/202 3/202 3/202 3/202 3/202 3/202 3/202 3/202 3/202 3/202 3/202 3/202 3/202 3/202 3/202 3/202 3/202 3/202 3/202 3/202 3/202 3/202 3/202 3/202 3/202 3/202 3/202 3/202 3/202 3/202 3/202 3/202 3/202 3/202 3/202 3/202 3/202 3/202 3/202 3/202 3/202 3/202 3/202 3/202 3/202 3/202 3/202 3/202 3/202 3/202 3/202 3/202 3/202 3/202 3/202 3/202 3/202 3/202 3/202 3/202 3/202 3/202 3/202 3/202 3/202 3/202 3/202 3/202 3/202 3/202 3/202 3/202 3/202 3/202 3/202 3/202 3/202 3/202 3/202 3/202 3/202 3/202 3/202 3/202 3/202 3/202 3/202 3/202 3/202 3/202 3/202 3/202 3/202 3/202 3/202 3/202 3/202 3/202 3/202 3/202 3/202 3/202 3/202 3/202 3/202 3/202 3/202 3/202 3/202 3/202 3/202 3/202 3/202 3/202 3/202 3/202 3/202 3/202 3/202 3/202 3/202 3/202 3/202 3/202 3/202 3/202 3/202 3/202 3/202 3/202 3/202 3/202 3/202 3/202 3/202 3/202 3/202 3/202 3/202 3/202 3/202 3/202 3/202 3/202 3/202 3/202 3/202 3/202 3/202 3/202 3/202 3/202 3/202 3/202 3/202 3/202 3/202 3/202 3/202 3/202 3/202 3/202 3/202 3/202 3/202 3/202 3/202 3/202 3/202 3/202 3/202 3/202 3/202 3/202 3/202 3/202 3/202 3/202 3/202 3/202 3/202 3/202 3/202 3/202 3/202 3/202 3/202 3/202 3/202 3/202 3/202 3/202 3/202 3/202 3/202 3/202 3/202 3/202 3/202 3/202 3/202 3/202 3 |
| 5/2023  | 39.1%        | \$ 1,022,100 | -3.0%         | 1/2 8/2 3/2 0/2 /1/2 /1/2 /1/2 3/2 3/2 8/2 2/2 0/2                                                                                                                                                                                                                                                                                                                                                                                                                                                                                                                                                                                                                                                                                                                                                                                                                                                                                                                                                                                                                                                                                                                                                                                                                                                                                                                                                                                                                                                                                                                                                                                                                                                                                                                                                                                                                                                                                                                                                                                                                                                                              |
| 6/2023  | <b>43.8%</b> | \$ 1,018,600 | -4.2%         |                                                                                                                                                                                                                                                                                                                                                                                                                                                                                                                                                                                                                                                                                                                                                                                                                                                                                                                                                                                                                                                                                                                                                                                                                                                                                                                                                                                                                                                                                                                                                                                                                                                                                                                                                                                                                                                                                                                                                                                                                                                                                                                                 |