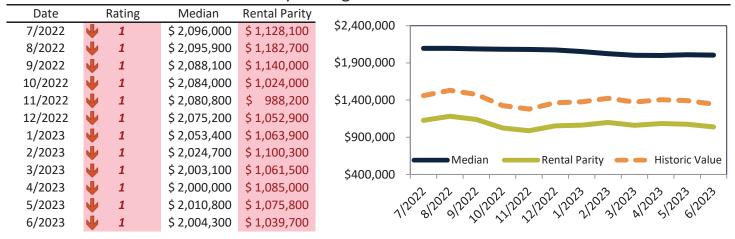

# Market Performance and Trends: Orange County and Major Cities and Zips

| Study Area             | Median<br>Resale \$ | Resale %<br>Change YoY | Median<br>Resale \$ | Rent %<br>Change YoY | Median<br>Y Rent \$ |       | Cost of<br>Ownership |        | Ownership<br>Prem./Disc. |        | Cap Rate |
|------------------------|---------------------|------------------------|---------------------|----------------------|---------------------|-------|----------------------|--------|--------------------------|--------|----------|
| La Palma               | \$ 1,039,700        | <b>-</b> 6.2%          | \$ 1,039,700        | <b>3</b> 1.5%        | \$                  | 3,133 | \$                   | 6,388  | \$                       | 3,255  | 2.9%.    |
| Ladera Ranch           | \$ 1,208,500        | <b>4</b> -4.4%         | \$ 1,208,500        | <b>6.1%</b>          | \$                  | 3,441 | \$                   | 7,425  | \$                       | 3,984  | 2.7%.    |
| Laguna Hills           | \$ 1,045,500        | <b>-2.1</b> %          | \$ 1,045,500        | <b>1.4%</b>          | \$                  | 4,831 | \$                   | 6,424  | \$                       | 1,593  | 4.4%.    |
| Laguna Niguel          | \$ 1,244,500        | <b>-</b> 5.5%          | \$ 1,244,500        | <b>3</b> .4%         | \$                  | 4,901 | \$                   | 7,646  | \$                       | 2,746  | 3.8%.    |
| Laguna Woods           | \$ 434,300          | <b>-7.1</b> %          | \$ 434,300          | 7.0%                 | \$                  | 2,908 | \$                   | 2,668  | \$                       | (239)  | 6.4%.    |
| Lake Forest            | \$ 1,023,600        | <b>4</b> -4.7%         | \$ 1,023,600        | <b>1</b> 3.6%        | \$                  | 4,384 | \$                   | 6,289  | \$                       | 1,905  | 4.1%.    |
| Los Alamitos           | \$ 1,396,100        | <b>-</b> -2.5%         | \$ 1,396,100        | <b>f</b> 5.0%        | \$                  | 3,843 | \$                   | 8,578  | \$                       | 4,735  | 2.6%.    |
| Mission Viejo          | \$ 1,041,700        | <b>-</b> 5.0%          | \$ 1,041,700        | <b>1</b> 2.5%        | \$                  | 4,327 | \$                   | 6,400  | \$                       | 2,073  | 4.0%.    |
| Newport Beach          | \$ 2,940,600        | <b>-3.2</b> %          | \$ 2,940,600        | <b>1</b> 3.7%        | \$                  | 8,141 | \$                   | 18,067 | \$                       | 9,925  | 2.7%.    |
| Corona del Mar         | \$ 3,405,200        | <b>-3.2</b> %          | \$ 3,405,200        | <b>1</b> 3.7%        | \$                  | 8,941 | \$                   | 20,921 | \$                       | 11,981 | 2.5%.    |
| North Tustin           | \$ 1,489,000        | <b>4</b> -4.1%         | \$ 1,489,000        | <b>&gt;</b> 11.2%    | \$                  | 4,975 | \$                   | 9,148  | \$                       | 4,173  | 3.2%.    |
| Orange                 | \$ 971,200          | <b>-</b> 5.0%          | \$ 971,200          | <b>4.5%</b>          | \$                  | 4,193 | \$                   | 5,967  | \$                       | 1,774  | 4.1%.    |
| Placentia              | \$ 957,800          | <b>4</b> -4.0%         | \$ 957,800          | <b>-</b> 0.3%        | \$                  | 3,951 | \$                   | 5,885  | \$                       | 1,934  | 4.0%.    |
| Rancho Santa Margarita | \$ 908,900          | <b>-</b> 3.1%          | \$ 908,900          | 4.8%                 | \$                  | 4,431 | \$                   | 5,584  | \$                       | 1,153  | 4.7%.    |
| San Clemente           | \$ 1,494,600        | <b>-</b> 3.1%          | \$ 1,494,600        | <b>1</b> 3.8%        | \$                  | 5,223 | \$                   | 9,183  | \$                       | 3,960  | 3.4%.    |
| San Juan Capistrano    | \$ 1,123,400        | <b>-</b> 2.9%          | \$ 1,123,400        | <b>1</b> 2.2%        | \$                  | 3,467 | \$                   | 6,902  | \$                       | 3,435  | 3.0%.    |
| Santa Ana              | \$ 738,900          | <b>-3.3</b> %          | \$ 738,900          | <b>4.2%</b>          | \$                  | 3,646 | \$                   | 4,540  | \$                       | 894    | 4.7%.    |
| Riverview West         | \$ 760,300          | <b>J</b> -3.7%         | \$ 760,300          | <b>1</b> 3.7%        | \$                  | 3,247 | \$                   | 4,671  | \$                       | 1,424  | 4.1%.    |
| Artesia Pilar          | \$ 713,800          | <b>4</b> -4.2%         | \$ 713,800          | <b>1</b> 3.7%        | \$                  | 3,144 | \$                   | 4,386  | \$                       | 1,242  | 4.2%.    |
| Seal Beach             | \$ 927,400          | <b>-1.4</b> %          | \$ 927,400          | <b>5.8%</b>          | \$                  | 3,950 | \$                   | 5,698  | \$                       | 1,748  | 4.1%.    |
| Silverado              | \$ 880,000          | <b>↓</b> -8.0%         | \$ 880,000          | <b>7</b> 1.3%        | \$                  | 3,032 | \$                   | 5,407  | \$                       | 2,375  | 3.3%.    |
| Stanton                | \$ 689,900          | <b>-</b> 2.0%          | \$ 689,900          | <b>-</b> 5.6%        | \$                  | 2,391 | \$                   | 4,239  | \$                       | 1,848  | 3.3%.    |
| Tustin                 | \$ 981,700          | <b>-</b> 3.1%          | \$ 981,700          | <b>1</b> 2.4%        | \$                  | 4,325 | \$                   | 6,032  | \$                       | 1,707  | 4.2%.    |
| Villa Park             | \$ 2,004,300        | -4.0%                  | \$ 2,004,300        | <b>3</b> .7%         | \$                  | 6,388 | \$                   | 12,314 | \$                       | 5,926  | 3.1%.    |
| Westminster            | \$ 930,200          | <b>-</b> 5.0%          | \$ 930,200          | <b>1</b> 3.3%        | \$                  | 3,205 | \$                   | 5,715  | \$                       | 2,510  | 3.3%.    |
| Yorba Linda            | \$ 1,212,700        | -6.4%                  | \$ 1,212,700        | <b>6.2%</b>          | \$                  | 4,689 | \$                   | 7,451  | \$                       | 2,762  | 3.7%.    |
| Laguna Beach           | \$ 2,725,600        | <b>-</b> 5.2%          | \$ 2,725,600        | <b>1</b> 3.7%        | \$                  | 6,670 | \$                   | 16,746 | \$                       | 10,076 | 2.3%.    |