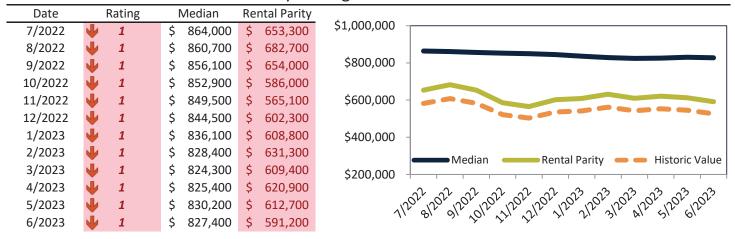

#### Median Home Price and Rental Parity trailing twelve months

| Date    |   | Rating | Median       | Re | ntal Parity |                                                                       |
|---------|---|--------|--------------|----|-------------|-----------------------------------------------------------------------|
| 7/2022  | 1 | 1      | \$ 1,064,000 | \$ | 774,900     | \$1,200,000                                                           |
| 8/2022  | • | 2      | \$ 1,058,600 | \$ | 806,700     |                                                                       |
| 9/2022  | • | 2      | \$ 1,050,600 | \$ | 771,800     | \$1,000,000 -                                                         |
| 10/2022 | • | 1      | \$ 1,045,800 | \$ | 690,000     |                                                                       |
| 11/2022 | • | 1      | \$ 1,042,300 | \$ | 665,700     | \$800,000                                                             |
| 12/2022 | • | 1      | \$ 1,037,500 | \$ | 709,800     |                                                                       |
| 1/2023  | • | 2      | \$ 1,027,600 | \$ | 717,800     | \$600,000 -                                                           |
| 2/2023  | • | 2      | \$ 1,017,500 | \$ | 742,700     | Median Rental Parity — Historic Value                                 |
| 3/2023  | • | 1      | \$ 1,012,400 | \$ | 716,500     | \$400.000                                                             |
| 4/2023  | • | 1      | \$ 1,014,500 | \$ | 732,100     | 1                                                                     |
| 5/2023  | • | 1      | \$ 1,022,100 | \$ | 724,500     | 1/2012 3/2012 3/2012 3/2022 1/2012 1/2012 3/2012 3/2012 3/2012 1/2012 |
| 6/2023  | • | 1      | \$ 1,018,600 | \$ | 698,800     | 11, 21, 21, 22, 22, 21, 21, 21, 21, 21,                               |