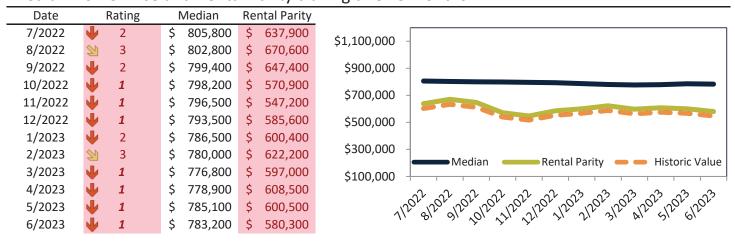

#### Median Home Price and Rental Parity trailing twelve months

| Date    |   | Rating | Median       | Re | ntal Parity |                                                                       |
|---------|---|--------|--------------|----|-------------|-----------------------------------------------------------------------|
| 7/2022  | 1 | 1      | \$ 1,064,000 | \$ | 774,900     | \$1,200,000                                                           |
| 8/2022  | • | 2      | \$ 1,058,600 | \$ | 806,700     |                                                                       |
| 9/2022  | • | 2      | \$ 1,050,600 | \$ | 771,800     | \$1,000,000 -                                                         |
| 10/2022 | • | 1      | \$ 1,045,800 | \$ | 690,000     |                                                                       |
| 11/2022 | • | 1      | \$ 1,042,300 | \$ | 665,700     | \$800,000                                                             |
| 12/2022 | • | 1      | \$ 1,037,500 | \$ | 709,800     |                                                                       |
| 1/2023  | • | 2      | \$ 1,027,600 | \$ | 717,800     | \$600,000 -                                                           |
| 2/2023  | • | 2      | \$ 1,017,500 | \$ | 742,700     | Median Rental Parity — Historic Value                                 |
| 3/2023  | • | 1      | \$ 1,012,400 | \$ | 716,500     | \$400.000                                                             |
| 4/2023  | • | 1      | \$ 1,014,500 | \$ | 732,100     | 1                                                                     |
| 5/2023  | • | 1      | \$ 1,022,100 | \$ | 724,500     | 1/2012 3/2012 3/2012 3/2022 1/2012 1/2012 3/2012 3/2012 3/2012 1/2012 |
| 6/2023  | • | 1      | \$ 1,018,600 | \$ | 698,800     | 11, 21, 21, 22, 22, 21, 21, 21, 21, 21,                               |