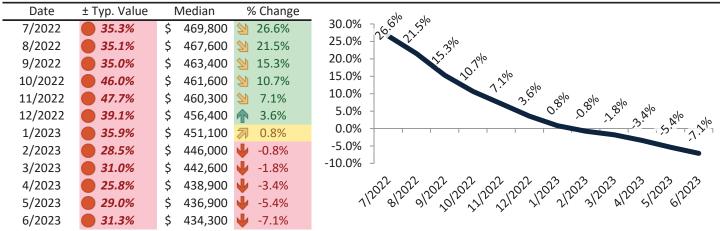

#### Resale Median and year-over-year percentage change trailing twelve months

| Date    | ± Typ. Value | Median       | % Change      | ماه ماه                                                                                                                                                                                                                                                                                                                                                                                                                                                                                                                                                                                                                                                                                                                                                                                                                                                                                                                                                                                                                                                                                                                                                                                                                                                                                                                                                                                                                                                                                                                                                                                                                                                                                                                                                                                                                                                                                                                                                                                                                                                                                                                         |
|---------|--------------|--------------|---------------|---------------------------------------------------------------------------------------------------------------------------------------------------------------------------------------------------------------------------------------------------------------------------------------------------------------------------------------------------------------------------------------------------------------------------------------------------------------------------------------------------------------------------------------------------------------------------------------------------------------------------------------------------------------------------------------------------------------------------------------------------------------------------------------------------------------------------------------------------------------------------------------------------------------------------------------------------------------------------------------------------------------------------------------------------------------------------------------------------------------------------------------------------------------------------------------------------------------------------------------------------------------------------------------------------------------------------------------------------------------------------------------------------------------------------------------------------------------------------------------------------------------------------------------------------------------------------------------------------------------------------------------------------------------------------------------------------------------------------------------------------------------------------------------------------------------------------------------------------------------------------------------------------------------------------------------------------------------------------------------------------------------------------------------------------------------------------------------------------------------------------------|
| 7/2022  | 35.4%        | \$ 1,064,000 | <b>19.6%</b>  | 25.0% 7.9% 5% 5%                                                                                                                                                                                                                                                                                                                                                                                                                                                                                                                                                                                                                                                                                                                                                                                                                                                                                                                                                                                                                                                                                                                                                                                                                                                                                                                                                                                                                                                                                                                                                                                                                                                                                                                                                                                                                                                                                                                                                                                                                                                                                                                |
| 8/2022  | <b>29.3%</b> | \$ 1,058,600 | <b>17.8%</b>  | 20.0%                                                                                                                                                                                                                                                                                                                                                                                                                                                                                                                                                                                                                                                                                                                                                                                                                                                                                                                                                                                                                                                                                                                                                                                                                                                                                                                                                                                                                                                                                                                                                                                                                                                                                                                                                                                                                                                                                                                                                                                                                                                                                                                           |
| 9/2022  | <b>34.2%</b> | \$ 1,050,600 | <b>16.0%</b>  | 25.0% - 19.6% 1.8% - 19.0% - 15.0% - 15.0% - 15.0% - 15.0% - 15.0% - 15.0% - 15.0% - 15.0% - 15.0% - 15.0% - 15.0% - 15.0% - 15.0% - 15.0% - 15.0% - 15.0% - 15.0% - 15.0% - 15.0% - 15.0% - 15.0% - 15.0% - 15.0% - 15.0% - 15.0% - 15.0% - 15.0% - 15.0% - 15.0% - 15.0% - 15.0% - 15.0% - 15.0% - 15.0% - 15.0% - 15.0% - 15.0% - 15.0% - 15.0% - 15.0% - 15.0% - 15.0% - 15.0% - 15.0% - 15.0% - 15.0% - 15.0% - 15.0% - 15.0% - 15.0% - 15.0% - 15.0% - 15.0% - 15.0% - 15.0% - 15.0% - 15.0% - 15.0% - 15.0% - 15.0% - 15.0% - 15.0% - 15.0% - 15.0% - 15.0% - 15.0% - 15.0% - 15.0% - 15.0% - 15.0% - 15.0% - 15.0% - 15.0% - 15.0% - 15.0% - 15.0% - 15.0% - 15.0% - 15.0% - 15.0% - 15.0% - 15.0% - 15.0% - 15.0% - 15.0% - 15.0% - 15.0% - 15.0% - 15.0% - 15.0% - 15.0% - 15.0% - 15.0% - 15.0% - 15.0% - 15.0% - 15.0% - 15.0% - 15.0% - 15.0% - 15.0% - 15.0% - 15.0% - 15.0% - 15.0% - 15.0% - 15.0% - 15.0% - 15.0% - 15.0% - 15.0% - 15.0% - 15.0% - 15.0% - 15.0% - 15.0% - 15.0% - 15.0% - 15.0% - 15.0% - 15.0% - 15.0% - 15.0% - 15.0% - 15.0% - 15.0% - 15.0% - 15.0% - 15.0% - 15.0% - 15.0% - 15.0% - 15.0% - 15.0% - 15.0% - 15.0% - 15.0% - 15.0% - 15.0% - 15.0% - 15.0% - 15.0% - 15.0% - 15.0% - 15.0% - 15.0% - 15.0% - 15.0% - 15.0% - 15.0% - 15.0% - 15.0% - 15.0% - 15.0% - 15.0% - 15.0% - 15.0% - 15.0% - 15.0% - 15.0% - 15.0% - 15.0% - 15.0% - 15.0% - 15.0% - 15.0% - 15.0% - 15.0% - 15.0% - 15.0% - 15.0% - 15.0% - 15.0% - 15.0% - 15.0% - 15.0% - 15.0% - 15.0% - 15.0% - 15.0% - 15.0% - 15.0% - 15.0% - 15.0% - 15.0% - 15.0% - 15.0% - 15.0% - 15.0% - 15.0% - 15.0% - 15.0% - 15.0% - 15.0% - 15.0% - 15.0% - 15.0% - 15.0% - 15.0% - 15.0% - 15.0% - 15.0% - 15.0% - 15.0% - 15.0% - 15.0% - 15.0% - 15.0% - 15.0% - 15.0% - 15.0% - 15.0% - 15.0% - 15.0% - 15.0% - 15.0% - 15.0% - 15.0% - 15.0% - 15.0% - 15.0% - 15.0% - 15.0% - 15.0% - 15.0% - 15.0% - 15.0% - 15.0% - 15.0% - 15.0% - 15.0% - 15.0% - 15.0% - 15.0% - 15.0% - 15.0% - 15.0% - 15.0% - 15.0% - 15.0% - 15.0% - 15.0% - 15.0% - 15.0% - 15.0% - 15.0% - 15.0% - 15.0% - 15.0% - 15.0% - 15.0% - 15.0% - 1  |
| 10/2022 | <b>49.6%</b> | \$ 1,045,800 | <b>14.3%</b>  | 15.0% -                                                                                                                                                                                                                                                                                                                                                                                                                                                                                                                                                                                                                                                                                                                                                                                                                                                                                                                                                                                                                                                                                                                                                                                                                                                                                                                                                                                                                                                                                                                                                                                                                                                                                                                                                                                                                                                                                                                                                                                                                                                                                                                         |
| 11/2022 | <b>54.6%</b> | \$ 1,042,300 | <b>12.4%</b>  | 5.0% -                                                                                                                                                                                                                                                                                                                                                                                                                                                                                                                                                                                                                                                                                                                                                                                                                                                                                                                                                                                                                                                                                                                                                                                                                                                                                                                                                                                                                                                                                                                                                                                                                                                                                                                                                                                                                                                                                                                                                                                                                                                                                                                          |
| 12/2022 | <b>44.2%</b> | \$ 1,037,500 | <b>10.1%</b>  | 5.0% - 0.1 2.0% 2.0% A.2%                                                                                                                                                                                                                                                                                                                                                                                                                                                                                                                                                                                                                                                                                                                                                                                                                                                                                                                                                                                                                                                                                                                                                                                                                                                                                                                                                                                                                                                                                                                                                                                                                                                                                                                                                                                                                                                                                                                                                                                                                                                                                                       |
| 1/2023  | <b>41.2%</b> | \$ 1,027,600 | <b>6.8%</b>   |                                                                                                                                                                                                                                                                                                                                                                                                                                                                                                                                                                                                                                                                                                                                                                                                                                                                                                                                                                                                                                                                                                                                                                                                                                                                                                                                                                                                                                                                                                                                                                                                                                                                                                                                                                                                                                                                                                                                                                                                                                                                                                                                 |
| 2/2023  | <b>35.1%</b> | \$ 1,017,500 | <b>1.2%</b>   | -5.0% -                                                                                                                                                                                                                                                                                                                                                                                                                                                                                                                                                                                                                                                                                                                                                                                                                                                                                                                                                                                                                                                                                                                                                                                                                                                                                                                                                                                                                                                                                                                                                                                                                                                                                                                                                                                                                                                                                                                                                                                                                                                                                                                         |
| 3/2023  | 39.4%        | \$ 1,012,400 | <b>3</b> 0.1% | -10.0% _                                                                                                                                                                                                                                                                                                                                                                                                                                                                                                                                                                                                                                                                                                                                                                                                                                                                                                                                                                                                                                                                                                                                                                                                                                                                                                                                                                                                                                                                                                                                                                                                                                                                                                                                                                                                                                                                                                                                                                                                                                                                                                                        |
| 4/2023  | <b>36.6%</b> | \$ 1,014,500 | <b>-2.0%</b>  | 1/202 8/202 9/202 3/202 3/202 3/202 3/202 3/202 3/202 3/202 3/202 3/202 3/202 3/202 3/202 3/202 3/202 3/202 3/202 3/202 3/202 3/202 3/202 3/202 3/202 3/202 3/202 3/202 3/202 3/202 3/202 3/202 3/202 3/202 3/202 3/202 3/202 3/202 3/202 3/202 3/202 3/202 3/202 3/202 3/202 3/202 3/202 3/202 3/202 3/202 3/202 3/202 3/202 3/202 3/202 3/202 3/202 3/202 3/202 3/202 3/202 3/202 3/202 3/202 3/202 3/202 3/202 3/202 3/202 3/202 3/202 3/202 3/202 3/202 3/202 3/202 3/202 3/202 3/202 3/202 3/202 3/202 3/202 3/202 3/202 3/202 3/202 3/202 3/202 3/202 3/202 3/202 3/202 3/202 3/202 3/202 3/202 3/202 3/202 3/202 3/202 3/202 3/202 3/202 3/202 3/202 3/202 3/202 3/202 3/202 3/202 3/202 3/202 3/202 3/202 3/202 3/202 3/202 3/202 3/202 3/202 3/202 3/202 3/202 3/202 3/202 3/202 3/202 3/202 3/202 3/202 3/202 3/202 3/202 3/202 3/202 3/202 3/202 3/202 3/202 3/202 3/202 3/202 3/202 3/202 3/202 3/202 3/202 3/202 3/202 3/202 3/202 3/202 3/202 3/202 3/202 3/202 3/202 3/202 3/202 3/202 3/202 3/202 3/202 3/202 3/202 3/202 3/202 3/202 3/202 3/202 3/202 3/202 3/202 3/202 3/202 3/202 3/202 3/202 3/202 3/202 3/202 3/202 3/202 3/202 3/202 3/202 3/202 3/202 3/202 3/202 3/202 3/202 3/202 3/202 3/202 3/202 3/202 3/202 3/202 3/202 3/202 3/202 3/202 3/202 3/202 3/202 3/202 3/202 3/202 3/202 3/202 3/202 3/202 3/202 3/202 3/202 3/202 3/202 3/202 3/202 3/202 3/202 3/202 3/202 3/202 3/202 3/202 3/202 3/202 3/202 3/202 3/202 3/202 3/202 3/202 3/202 3/202 3/202 3/202 3/202 3/202 3/202 3/202 3/202 3/202 3/202 3/202 3/202 3/202 3/202 3/202 3/202 3/202 3/202 3/202 3/202 3/202 3/202 3/202 3/202 3/202 3/202 3/202 3/202 3/202 3/202 3/202 3/202 3/202 3/202 3/202 3/202 3/202 3/202 3/202 3/202 3/202 3/202 3/202 3/202 3/202 3/202 3/202 3/202 3/202 3/202 3/202 3/202 3/202 3/202 3/202 3/202 3/202 3/202 3/202 3/202 3/202 3/202 3/202 3/202 3/202 3/202 3/202 3/202 3/202 3/202 3/202 3/202 3/202 3/202 3/202 3/202 3/202 3/202 3/202 3/202 3/202 3/202 3/202 3/202 3/202 3/202 3/202 3/202 3/202 3/202 3/202 3/202 3/202 3/202 3/202 3/202 3/202 3/202 3/202 3/202 3/202 3/202 3/202 3/202 3 |
| 5/2023  | 39.1%        | \$ 1,022,100 | -3.0%         | 1/2 8/2 3/2 0/2 /1/2 /1/2 /1/2 3/2 3/2 8/2 2/2 0/2                                                                                                                                                                                                                                                                                                                                                                                                                                                                                                                                                                                                                                                                                                                                                                                                                                                                                                                                                                                                                                                                                                                                                                                                                                                                                                                                                                                                                                                                                                                                                                                                                                                                                                                                                                                                                                                                                                                                                                                                                                                                              |
| 6/2023  | <b>43.8%</b> | \$ 1,018,600 | -4.2%         |                                                                                                                                                                                                                                                                                                                                                                                                                                                                                                                                                                                                                                                                                                                                                                                                                                                                                                                                                                                                                                                                                                                                                                                                                                                                                                                                                                                                                                                                                                                                                                                                                                                                                                                                                                                                                                                                                                                                                                                                                                                                                                                                 |