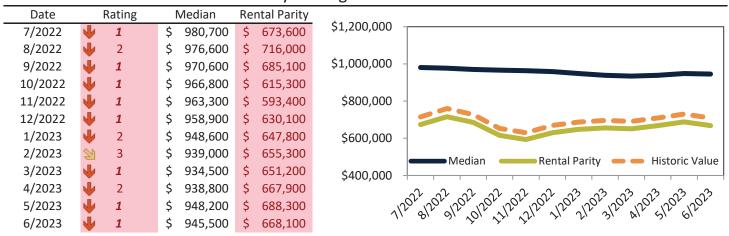

# Market Performance and Trends: Orange County and Major Cities and Zips

| G. J. A.                 | Median<br>Resale \$ | Resale %<br>Change YoY | Median<br>Resale \$ | Rent %<br>Change YoY | Median<br>Rent \$ |    | Cost of<br>Ownership |    | nership<br>m./Disc. | Cap Rate |
|--------------------------|---------------------|------------------------|---------------------|----------------------|-------------------|----|----------------------|----|---------------------|----------|
| Study Area Orange County | \$ 1,018,600        | <b>4</b> -4.2%         | \$ 1,018,600        | <b>1</b> 3.7%        | \$<br>4,294       | \$ | 6,258                | \$ | 1,965               | 4.0%.    |
| Aliso Viejo              | \$ 877,700          | *                      |                     | ↑ 3.8%               | \$<br>4,806       | \$ | 5,393                | \$ | 586                 | 5.3%.    |
| Anaheim                  | \$ 827,400          | <b>4</b> -4.3%         | \$ 827,400          | 4.2%                 | \$<br>3,633       | \$ | 5,084                | \$ | 1,451               | 4.2%.    |
| West Anaheim             | \$ 792,500          | <b>4</b> .3%           |                     | -                    | \$<br>3,210       | \$ | 4,869                | \$ | 1,659               | 3.9%.    |
| Northeast Anaheim        | \$ 843,500          | -2.7%                  | \$ 843,500          | <b>↑</b> 3.7%        | \$<br>3,399       | \$ | 5,182                | \$ | 1,783               | 3.9%.    |
| Southwest Anaheim        | \$ 825,100          | -3.5%                  |                     | ↑ 3.7%               | 3,267             | \$ | 5,069                | \$ | 1,802               | 3.8%.    |
|                          |                     | •                      |                     |                      | \$                |    |                      |    |                     |          |
| Southeast Anaheim        | \$ 826,300          | -4.3%                  |                     | -                    | \$<br>3,301       |    | 5,077                |    | 1,776               | 3.8%.    |
| Anaheim Hills            | \$ 1,103,000        | -4.3%                  | \$ 1,103,000        | -                    | \$<br>3,835       | \$ | 6,777                |    | 2,942               | 3.3%.    |
| The Colony               | \$ 761,600          | -4.7%                  |                     | 3.7%                 | \$<br>3,210       | \$ | 4,679                |    | 1,469               | 4.0%.    |
| Anaheim Resort           | \$ 706,000          | *                      |                     | <b>1</b> 3.7%        | \$                | \$ | 4,338                |    | 1,191               | 4.3%.    |
| Brea                     | \$ 999,900          | -4.9%                  | \$ 999,900          | 4.3%                 | \$<br>3,901       | \$ | 6,143                | \$ | 2,243               | 3.7%.    |
| Buena Park               | \$ 817,800          | <b>4</b> -4.6%         | \$ 817,800          | 5.5%                 | \$<br>3,597       | \$ | 5,025                | \$ | 1,427               | 4.2%.    |
| Costa Mesa               | \$ 1,174,700        | <b>4</b> -4.4%         | \$ 1,174,700        | <b>1</b> 2.8%        | \$<br>4,458       | \$ | 7,217                | \$ | 2,760               | 3.6%.    |
| Coto de Caza             | \$ 1,643,200        | <b>-</b> 5.1%          | \$ 1,643,200        | <b>4.7%</b>          | \$<br>4,879       | \$ | 10,096               | \$ | 5,217               | 2.9%.    |
| Cypress                  | \$ 945,500          | <b>4</b> -3.6%         | \$ 945,500          | ≥ 8.2%               | \$<br>4,105       | \$ | 5,809                | \$ | 1,704               | 4.2%.    |
| Dana Point               | \$ 1,463,100        | <b>-</b> 7.5%          | \$ 1,463,100        | <b>1</b> 3.5%        | \$<br>5,459       | \$ | 8,989                | \$ | 3,530               | 3.6%.    |
| Fountain Valley          | \$ 1,181,800        | <b>4</b> -3.9%         | \$ 1,181,800        | ≥ 8.8%               | \$<br>4,629       | \$ | 7,261                | \$ | 2,632               | 3.8%.    |
| Fullerton                | \$ 912,500          | <b>-</b> 5.0%          | \$ 912,500          | <b>5.6%</b>          | \$<br>3,931       | \$ | 5,606                | \$ | 1,675               | 4.1%.    |
| Garden Grove             | \$ 849,700          | <b>-</b> 5.0%          | \$ 849,700          | <b>6.8%</b>          | \$<br>3,614       | \$ | 5,221                | \$ | 1,607               | 4.1%.    |
| Huntington Beach         | \$ 1,178,500        | <b>4</b> -4.5%         | \$ 1,178,500        | <b>1</b> 3.6%        | \$<br>4,352       | \$ | 7,241                | \$ | 2,889               | 3.5%.    |
| Irvine                   | \$ 1,256,000        | <b>4</b> -2.5%         | \$ 1,256,000        | <b>3.0%</b>          | \$<br>4,715       | \$ | 7,717                | \$ | 3,001               | 3.6%.    |
| Woodbridge               | \$ 1,001,800        | <b>3</b> 0.7%          | \$ 1,001,800        | <b>1</b> 3.7%        | \$<br>3,943       | \$ | 6,155                | \$ | 2,212               | 3.8%.    |
| West Park                | \$ 1,192,200        | <b>-</b> -2.2%         | \$ 1,192,200        | <b>1</b> 3.7%        | \$<br>4,024       | \$ | 7,325                | \$ | 3,301               | 3.2%.    |
| Northwood                | \$ 1,340,900        | <b>4</b> -2.0%         | \$ 1,340,900        | <b>3.7%</b>          | \$<br>4,020       | \$ | 8,238                | \$ | 4,219               | 2.9%.    |
| El Camino Real           | \$ 1,141,400        | <b>4</b> -1.2%         | \$ 1,141,400        | <b>3</b> .7%         | \$<br>3,763       | \$ | 7,013                | \$ | 3,250               | 3.2%.    |
| La Habra                 | \$ 783,200          | <b>-</b> -2.9%         | \$ 783,200          | <b>6</b> .3%         | \$<br>3,565       | \$ | 4,812                | \$ | 1,246               | 4.4%.    |