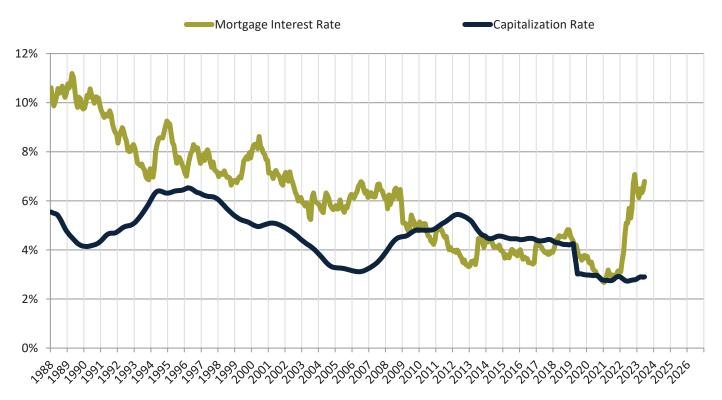

#### Cash Investor Capitalization Rate: Orange County since January 1988

Financed Investor Cash-on-Cash Return: Orange County since January 1988

Monthly cost of ownership is \$6,258, and rents average \$4,293, making owning \$1,964 per month more costly than renting. Rents rose 3.7% year-over-year. The current capitalization rate (rent/price) is 4.0%.