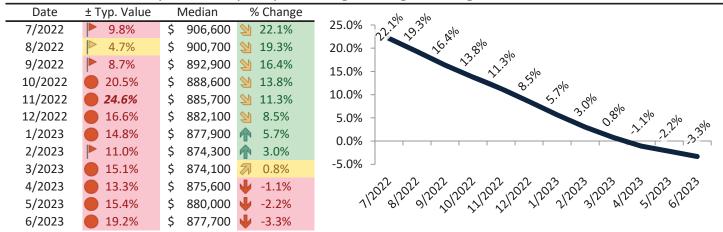

#### Resale Median and year-over-year percentage change trailing twelve months

| Date    | ± Typ. Value | Median       | % Change      | ماه ماه                                                                                                                                                                                                                                                                                                                                                                                                                                                                                                                                                                                                                                                                                                                                                                                                                                                                                                                                                                                                                                                                                                                                                                                                                                                                                                                                                                                                                                                                                                                                                                                                                                                                                                                                                                                                                                                                                                                                                                                                                                                                                                                         |
|---------|--------------|--------------|---------------|---------------------------------------------------------------------------------------------------------------------------------------------------------------------------------------------------------------------------------------------------------------------------------------------------------------------------------------------------------------------------------------------------------------------------------------------------------------------------------------------------------------------------------------------------------------------------------------------------------------------------------------------------------------------------------------------------------------------------------------------------------------------------------------------------------------------------------------------------------------------------------------------------------------------------------------------------------------------------------------------------------------------------------------------------------------------------------------------------------------------------------------------------------------------------------------------------------------------------------------------------------------------------------------------------------------------------------------------------------------------------------------------------------------------------------------------------------------------------------------------------------------------------------------------------------------------------------------------------------------------------------------------------------------------------------------------------------------------------------------------------------------------------------------------------------------------------------------------------------------------------------------------------------------------------------------------------------------------------------------------------------------------------------------------------------------------------------------------------------------------------------|
| 7/2022  | 35.4%        | \$ 1,064,000 | <b>19.6%</b>  | 25.0% 7.9% 5% 5%                                                                                                                                                                                                                                                                                                                                                                                                                                                                                                                                                                                                                                                                                                                                                                                                                                                                                                                                                                                                                                                                                                                                                                                                                                                                                                                                                                                                                                                                                                                                                                                                                                                                                                                                                                                                                                                                                                                                                                                                                                                                                                                |
| 8/2022  | <b>29.3%</b> | \$ 1,058,600 | <b>17.8%</b>  | 20.0%                                                                                                                                                                                                                                                                                                                                                                                                                                                                                                                                                                                                                                                                                                                                                                                                                                                                                                                                                                                                                                                                                                                                                                                                                                                                                                                                                                                                                                                                                                                                                                                                                                                                                                                                                                                                                                                                                                                                                                                                                                                                                                                           |
| 9/2022  | <b>34.2%</b> | \$ 1,050,600 | <b>16.0%</b>  | 25.0% - 19.6% 1.8% - 19.0% - 15.0% - 15.0% - 15.0% - 15.0% - 15.0% - 15.0% - 15.0% - 15.0% - 15.0% - 15.0% - 15.0% - 15.0% - 15.0% - 15.0% - 15.0% - 15.0% - 15.0% - 15.0% - 15.0% - 15.0% - 15.0% - 15.0% - 15.0% - 15.0% - 15.0% - 15.0% - 15.0% - 15.0% - 15.0% - 15.0% - 15.0% - 15.0% - 15.0% - 15.0% - 15.0% - 15.0% - 15.0% - 15.0% - 15.0% - 15.0% - 15.0% - 15.0% - 15.0% - 15.0% - 15.0% - 15.0% - 15.0% - 15.0% - 15.0% - 15.0% - 15.0% - 15.0% - 15.0% - 15.0% - 15.0% - 15.0% - 15.0% - 15.0% - 15.0% - 15.0% - 15.0% - 15.0% - 15.0% - 15.0% - 15.0% - 15.0% - 15.0% - 15.0% - 15.0% - 15.0% - 15.0% - 15.0% - 15.0% - 15.0% - 15.0% - 15.0% - 15.0% - 15.0% - 15.0% - 15.0% - 15.0% - 15.0% - 15.0% - 15.0% - 15.0% - 15.0% - 15.0% - 15.0% - 15.0% - 15.0% - 15.0% - 15.0% - 15.0% - 15.0% - 15.0% - 15.0% - 15.0% - 15.0% - 15.0% - 15.0% - 15.0% - 15.0% - 15.0% - 15.0% - 15.0% - 15.0% - 15.0% - 15.0% - 15.0% - 15.0% - 15.0% - 15.0% - 15.0% - 15.0% - 15.0% - 15.0% - 15.0% - 15.0% - 15.0% - 15.0% - 15.0% - 15.0% - 15.0% - 15.0% - 15.0% - 15.0% - 15.0% - 15.0% - 15.0% - 15.0% - 15.0% - 15.0% - 15.0% - 15.0% - 15.0% - 15.0% - 15.0% - 15.0% - 15.0% - 15.0% - 15.0% - 15.0% - 15.0% - 15.0% - 15.0% - 15.0% - 15.0% - 15.0% - 15.0% - 15.0% - 15.0% - 15.0% - 15.0% - 15.0% - 15.0% - 15.0% - 15.0% - 15.0% - 15.0% - 15.0% - 15.0% - 15.0% - 15.0% - 15.0% - 15.0% - 15.0% - 15.0% - 15.0% - 15.0% - 15.0% - 15.0% - 15.0% - 15.0% - 15.0% - 15.0% - 15.0% - 15.0% - 15.0% - 15.0% - 15.0% - 15.0% - 15.0% - 15.0% - 15.0% - 15.0% - 15.0% - 15.0% - 15.0% - 15.0% - 15.0% - 15.0% - 15.0% - 15.0% - 15.0% - 15.0% - 15.0% - 15.0% - 15.0% - 15.0% - 15.0% - 15.0% - 15.0% - 15.0% - 15.0% - 15.0% - 15.0% - 15.0% - 15.0% - 15.0% - 15.0% - 15.0% - 15.0% - 15.0% - 15.0% - 15.0% - 15.0% - 15.0% - 15.0% - 15.0% - 15.0% - 15.0% - 15.0% - 15.0% - 15.0% - 15.0% - 15.0% - 15.0% - 15.0% - 15.0% - 15.0% - 15.0% - 15.0% - 15.0% - 15.0% - 15.0% - 15.0% - 15.0% - 15.0% - 15.0% - 15.0% - 15.0% - 15.0% - 15.0% - 15.0% - 15.0% - 15.0% - 15.0% - 15.0% - 15.0% - 15.0% - 15.0% - 15.0% - 1  |
| 10/2022 | <b>49.6%</b> | \$ 1,045,800 | <b>14.3%</b>  | 15.0% -                                                                                                                                                                                                                                                                                                                                                                                                                                                                                                                                                                                                                                                                                                                                                                                                                                                                                                                                                                                                                                                                                                                                                                                                                                                                                                                                                                                                                                                                                                                                                                                                                                                                                                                                                                                                                                                                                                                                                                                                                                                                                                                         |
| 11/2022 | <b>54.6%</b> | \$ 1,042,300 | <b>12.4%</b>  | 5.0% -                                                                                                                                                                                                                                                                                                                                                                                                                                                                                                                                                                                                                                                                                                                                                                                                                                                                                                                                                                                                                                                                                                                                                                                                                                                                                                                                                                                                                                                                                                                                                                                                                                                                                                                                                                                                                                                                                                                                                                                                                                                                                                                          |
| 12/2022 | <b>44.2%</b> | \$ 1,037,500 | <b>10.1%</b>  | 5.0% - 0.1 2.0% 2.0% A.2%                                                                                                                                                                                                                                                                                                                                                                                                                                                                                                                                                                                                                                                                                                                                                                                                                                                                                                                                                                                                                                                                                                                                                                                                                                                                                                                                                                                                                                                                                                                                                                                                                                                                                                                                                                                                                                                                                                                                                                                                                                                                                                       |
| 1/2023  | <b>41.2%</b> | \$ 1,027,600 | <b>6.8%</b>   |                                                                                                                                                                                                                                                                                                                                                                                                                                                                                                                                                                                                                                                                                                                                                                                                                                                                                                                                                                                                                                                                                                                                                                                                                                                                                                                                                                                                                                                                                                                                                                                                                                                                                                                                                                                                                                                                                                                                                                                                                                                                                                                                 |
| 2/2023  | <b>35.1%</b> | \$ 1,017,500 | <b>1.2%</b>   | -5.0% -                                                                                                                                                                                                                                                                                                                                                                                                                                                                                                                                                                                                                                                                                                                                                                                                                                                                                                                                                                                                                                                                                                                                                                                                                                                                                                                                                                                                                                                                                                                                                                                                                                                                                                                                                                                                                                                                                                                                                                                                                                                                                                                         |
| 3/2023  | 39.4%        | \$ 1,012,400 | <b>3</b> 0.1% | -10.0% _                                                                                                                                                                                                                                                                                                                                                                                                                                                                                                                                                                                                                                                                                                                                                                                                                                                                                                                                                                                                                                                                                                                                                                                                                                                                                                                                                                                                                                                                                                                                                                                                                                                                                                                                                                                                                                                                                                                                                                                                                                                                                                                        |
| 4/2023  | <b>36.6%</b> | \$ 1,014,500 | <b>-2.0%</b>  | 1/202 8/202 9/202 3/202 3/202 3/202 3/202 3/202 3/202 3/202 3/202 3/202 3/202 3/202 3/202 3/202 3/202 3/202 3/202 3/202 3/202 3/202 3/202 3/202 3/202 3/202 3/202 3/202 3/202 3/202 3/202 3/202 3/202 3/202 3/202 3/202 3/202 3/202 3/202 3/202 3/202 3/202 3/202 3/202 3/202 3/202 3/202 3/202 3/202 3/202 3/202 3/202 3/202 3/202 3/202 3/202 3/202 3/202 3/202 3/202 3/202 3/202 3/202 3/202 3/202 3/202 3/202 3/202 3/202 3/202 3/202 3/202 3/202 3/202 3/202 3/202 3/202 3/202 3/202 3/202 3/202 3/202 3/202 3/202 3/202 3/202 3/202 3/202 3/202 3/202 3/202 3/202 3/202 3/202 3/202 3/202 3/202 3/202 3/202 3/202 3/202 3/202 3/202 3/202 3/202 3/202 3/202 3/202 3/202 3/202 3/202 3/202 3/202 3/202 3/202 3/202 3/202 3/202 3/202 3/202 3/202 3/202 3/202 3/202 3/202 3/202 3/202 3/202 3/202 3/202 3/202 3/202 3/202 3/202 3/202 3/202 3/202 3/202 3/202 3/202 3/202 3/202 3/202 3/202 3/202 3/202 3/202 3/202 3/202 3/202 3/202 3/202 3/202 3/202 3/202 3/202 3/202 3/202 3/202 3/202 3/202 3/202 3/202 3/202 3/202 3/202 3/202 3/202 3/202 3/202 3/202 3/202 3/202 3/202 3/202 3/202 3/202 3/202 3/202 3/202 3/202 3/202 3/202 3/202 3/202 3/202 3/202 3/202 3/202 3/202 3/202 3/202 3/202 3/202 3/202 3/202 3/202 3/202 3/202 3/202 3/202 3/202 3/202 3/202 3/202 3/202 3/202 3/202 3/202 3/202 3/202 3/202 3/202 3/202 3/202 3/202 3/202 3/202 3/202 3/202 3/202 3/202 3/202 3/202 3/202 3/202 3/202 3/202 3/202 3/202 3/202 3/202 3/202 3/202 3/202 3/202 3/202 3/202 3/202 3/202 3/202 3/202 3/202 3/202 3/202 3/202 3/202 3/202 3/202 3/202 3/202 3/202 3/202 3/202 3/202 3/202 3/202 3/202 3/202 3/202 3/202 3/202 3/202 3/202 3/202 3/202 3/202 3/202 3/202 3/202 3/202 3/202 3/202 3/202 3/202 3/202 3/202 3/202 3/202 3/202 3/202 3/202 3/202 3/202 3/202 3/202 3/202 3/202 3/202 3/202 3/202 3/202 3/202 3/202 3/202 3/202 3/202 3/202 3/202 3/202 3/202 3/202 3/202 3/202 3/202 3/202 3/202 3/202 3/202 3/202 3/202 3/202 3/202 3/202 3/202 3/202 3/202 3/202 3/202 3/202 3/202 3/202 3/202 3/202 3/202 3/202 3/202 3/202 3/202 3/202 3/202 3/202 3/202 3/202 3/202 3/202 3/202 3/202 3/202 3/202 3/202 3 |
| 5/2023  | 39.1%        | \$ 1,022,100 | -3.0%         | 1/2 8/2 3/2 0/2 /1/2 /1/2 /1/2 3/2 3/2 8/2 2/2 0/2                                                                                                                                                                                                                                                                                                                                                                                                                                                                                                                                                                                                                                                                                                                                                                                                                                                                                                                                                                                                                                                                                                                                                                                                                                                                                                                                                                                                                                                                                                                                                                                                                                                                                                                                                                                                                                                                                                                                                                                                                                                                              |
| 6/2023  | <b>43.8%</b> | \$ 1,018,600 | -4.2%         |                                                                                                                                                                                                                                                                                                                                                                                                                                                                                                                                                                                                                                                                                                                                                                                                                                                                                                                                                                                                                                                                                                                                                                                                                                                                                                                                                                                                                                                                                                                                                                                                                                                                                                                                                                                                                                                                                                                                                                                                                                                                                                                                 |