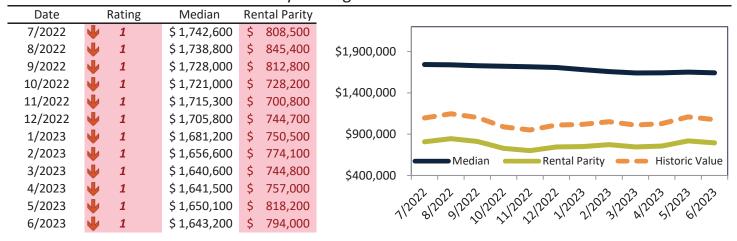

#### Median Home Price and Rental Parity trailing twelve months

| Date    |   | Rating | Median       | Re | ntal Parity |                                                                       |
|---------|---|--------|--------------|----|-------------|-----------------------------------------------------------------------|
| 7/2022  | 1 | 1      | \$ 1,064,000 | \$ | 774,900     | \$1,200,000                                                           |
| 8/2022  | • | 2      | \$ 1,058,600 | \$ | 806,700     |                                                                       |
| 9/2022  | • | 2      | \$ 1,050,600 | \$ | 771,800     | \$1,000,000 -                                                         |
| 10/2022 | • | 1      | \$ 1,045,800 | \$ | 690,000     |                                                                       |
| 11/2022 | • | 1      | \$ 1,042,300 | \$ | 665,700     | \$800,000                                                             |
| 12/2022 | • | 1      | \$ 1,037,500 | \$ | 709,800     |                                                                       |
| 1/2023  | • | 2      | \$ 1,027,600 | \$ | 717,800     | \$600,000 -                                                           |
| 2/2023  | • | 2      | \$ 1,017,500 | \$ | 742,700     | Median Rental Parity — Historic Value                                 |
| 3/2023  | • | 1      | \$ 1,012,400 | \$ | 716,500     | \$400.000                                                             |
| 4/2023  | • | 1      | \$ 1,014,500 | \$ | 732,100     | 1                                                                     |
| 5/2023  | • | 1      | \$ 1,022,100 | \$ | 724,500     | 1/2012 3/2012 3/2012 3/2022 1/2012 1/2012 3/2012 3/2012 3/2012 1/2012 |
| 6/2023  | • | 1      | \$ 1,018,600 | \$ | 698,800     | 11, 21, 21, 22, 22, 21, 21, 21, 21, 21,                               |