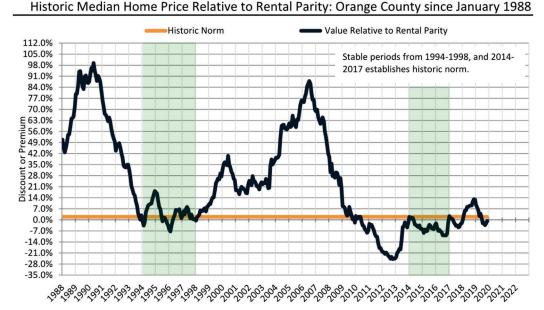

#### Historic Median Home Price Relative to Rental Parity: Orange County since January 1988

TAIT Housing Report® Market Timing System Rating: Orange County since January 1988