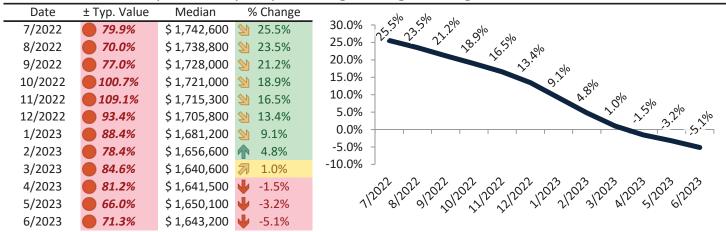

# Market Performance and Trends: Orange County and Major Cities and Zips

| G. J. A.                 | Median<br>Resale \$ | Resale %<br>Change YoY | Median<br>Resale \$ | Rent %<br>Change YoY | Median<br>Rent \$ |    | Cost of<br>Ownership |    | nership<br>m./Disc. | Cap Rate |
|--------------------------|---------------------|------------------------|---------------------|----------------------|-------------------|----|----------------------|----|---------------------|----------|
| Study Area Orange County | \$ 1,018,600        | <b>4</b> -4.2%         | \$ 1,018,600        | <b>1</b> 3.7%        | \$<br>4,294       | \$ | 6,258                | \$ | 1,965               | 4.0%.    |
| Aliso Viejo              | \$ 877,700          | *                      |                     | ↑ 3.8%               | \$<br>4,806       | \$ | 5,393                | \$ | 586                 | 5.3%.    |
| Anaheim                  | \$ 827,400          | <b>4</b> -4.3%         | \$ 827,400          | 4.2%                 | \$<br>3,633       | \$ | 5,084                | \$ | 1,451               | 4.2%.    |
| West Anaheim             | \$ 792,500          | <b>4</b> .3%           |                     | -                    | \$<br>3,210       | \$ | 4,869                | \$ | 1,659               | 3.9%.    |
| Northeast Anaheim        | \$ 843,500          | -2.7%                  | \$ 843,500          | <b>↑</b> 3.7%        | \$<br>3,399       | \$ | 5,182                | \$ | 1,783               | 3.9%.    |
| Southwest Anaheim        | \$ 825,100          | -3.5%                  |                     | ↑ 3.7%               | 3,267             | \$ | 5,069                | \$ | 1,802               | 3.8%.    |
|                          |                     | •                      |                     |                      | \$                |    |                      |    |                     |          |
| Southeast Anaheim        | \$ 826,300          | -4.3%                  |                     | -                    | \$<br>3,301       |    | 5,077                |    | 1,776               | 3.8%.    |
| Anaheim Hills            | \$ 1,103,000        | -4.3%                  | \$ 1,103,000        | -                    | \$<br>3,835       | \$ | 6,777                |    | 2,942               | 3.3%.    |
| The Colony               | \$ 761,600          | -4.7%                  |                     | 3.7%                 | \$<br>3,210       | \$ | 4,679                |    | 1,469               | 4.0%.    |
| Anaheim Resort           | \$ 706,000          | *                      |                     | <b>1</b> 3.7%        | \$                | \$ | 4,338                |    | 1,191               | 4.3%.    |
| Brea                     | \$ 999,900          | -4.9%                  | \$ 999,900          | 4.3%                 | \$<br>3,901       | \$ | 6,143                | \$ | 2,243               | 3.7%.    |
| Buena Park               | \$ 817,800          | <b>4</b> -4.6%         | \$ 817,800          | 5.5%                 | \$<br>3,597       | \$ | 5,025                | \$ | 1,427               | 4.2%.    |
| Costa Mesa               | \$ 1,174,700        | <b>4</b> -4.4%         | \$ 1,174,700        | <b>1</b> 2.8%        | \$<br>4,458       | \$ | 7,217                | \$ | 2,760               | 3.6%.    |
| Coto de Caza             | \$ 1,643,200        | <b>-</b> 5.1%          | \$ 1,643,200        | <b>4.7%</b>          | \$<br>4,879       | \$ | 10,096               | \$ | 5,217               | 2.9%.    |
| Cypress                  | \$ 945,500          | <b>4</b> -3.6%         | \$ 945,500          | ≥ 8.2%               | \$<br>4,105       | \$ | 5,809                | \$ | 1,704               | 4.2%.    |
| Dana Point               | \$ 1,463,100        | <b>-</b> 7.5%          | \$ 1,463,100        | <b>1</b> 3.5%        | \$<br>5,459       | \$ | 8,989                | \$ | 3,530               | 3.6%.    |
| Fountain Valley          | \$ 1,181,800        | <b>4</b> -3.9%         | \$ 1,181,800        | ≥ 8.8%               | \$<br>4,629       | \$ | 7,261                | \$ | 2,632               | 3.8%.    |
| Fullerton                | \$ 912,500          | <b>-</b> 5.0%          | \$ 912,500          | <b>5.6%</b>          | \$<br>3,931       | \$ | 5,606                | \$ | 1,675               | 4.1%.    |
| Garden Grove             | \$ 849,700          | <b>-</b> 5.0%          | \$ 849,700          | <b>6.8%</b>          | \$<br>3,614       | \$ | 5,221                | \$ | 1,607               | 4.1%.    |
| Huntington Beach         | \$ 1,178,500        | <b>4</b> -4.5%         | \$ 1,178,500        | <b>1</b> 3.6%        | \$<br>4,352       | \$ | 7,241                | \$ | 2,889               | 3.5%.    |
| Irvine                   | \$ 1,256,000        | <b>4</b> -2.5%         | \$ 1,256,000        | <b>3.0%</b>          | \$<br>4,715       | \$ | 7,717                | \$ | 3,001               | 3.6%.    |
| Woodbridge               | \$ 1,001,800        | <b>3</b> 0.7%          | \$ 1,001,800        | <b>1</b> 3.7%        | \$<br>3,943       | \$ | 6,155                | \$ | 2,212               | 3.8%.    |
| West Park                | \$ 1,192,200        | <b>-</b> -2.2%         | \$ 1,192,200        | <b>1</b> 3.7%        | \$<br>4,024       | \$ | 7,325                | \$ | 3,301               | 3.2%.    |
| Northwood                | \$ 1,340,900        | <b>4</b> -2.0%         | \$ 1,340,900        | <b>3.7%</b>          | \$<br>4,020       | \$ | 8,238                | \$ | 4,219               | 2.9%.    |
| El Camino Real           | \$ 1,141,400        | <b>4</b> -1.2%         | \$ 1,141,400        | <b>3</b> .7%         | \$<br>3,763       | \$ | 7,013                | \$ | 3,250               | 3.2%.    |
| La Habra                 | \$ 783,200          | <b>-</b> -2.9%         | \$ 783,200          | <b>6</b> .3%         | \$<br>3,565       | \$ | 4,812                | \$ | 1,246               | 4.4%.    |