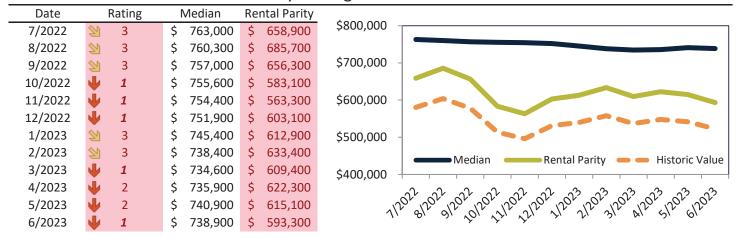

#### Median Home Price and Rental Parity trailing twelve months

| Date    |   | Rating | Median       | Re | ntal Parity |                                                                       |
|---------|---|--------|--------------|----|-------------|-----------------------------------------------------------------------|
| 7/2022  | 1 | 1      | \$ 1,064,000 | \$ | 774,900     | \$1,200,000                                                           |
| 8/2022  | • | 2      | \$ 1,058,600 | \$ | 806,700     |                                                                       |
| 9/2022  | • | 2      | \$ 1,050,600 | \$ | 771,800     | \$1,000,000 -                                                         |
| 10/2022 | • | 1      | \$ 1,045,800 | \$ | 690,000     |                                                                       |
| 11/2022 | • | 1      | \$ 1,042,300 | \$ | 665,700     | \$800,000                                                             |
| 12/2022 | • | 1      | \$ 1,037,500 | \$ | 709,800     |                                                                       |
| 1/2023  | • | 2      | \$ 1,027,600 | \$ | 717,800     | \$600,000 -                                                           |
| 2/2023  | • | 2      | \$ 1,017,500 | \$ | 742,700     | Median Rental Parity — Historic Value                                 |
| 3/2023  | • | 1      | \$ 1,012,400 | \$ | 716,500     | \$400.000                                                             |
| 4/2023  | • | 1      | \$ 1,014,500 | \$ | 732,100     | 1                                                                     |
| 5/2023  | • | 1      | \$ 1,022,100 | \$ | 724,500     | 1/2012 3/2012 3/2012 3/2022 1/2012 1/2012 3/2012 3/2012 3/2012 1/2012 |
| 6/2023  | • | 1      | \$ 1,018,600 | \$ | 698,800     | 11, 21, 21, 22, 22, 21, 21, 21, 21, 21,                               |