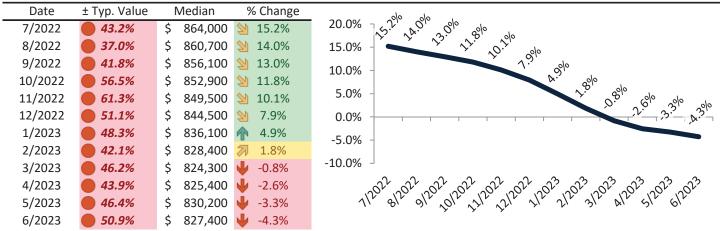

| Date    | % Change       | Rent     | Own      | \$9,500 ¬                                                                                                                                                                                                                                                                                                                                                                                                                                                                                                                                                                                                                                                                                                                                                                                                                                                                                                                                                                                                                                                                                                                                                                                                                                                                                                                                                                                                                                                                                                                                                                                                                                                                                                                                                                                                                                                                                                                                                                                                                                                                                                                        |
|---------|----------------|----------|----------|----------------------------------------------------------------------------------------------------------------------------------------------------------------------------------------------------------------------------------------------------------------------------------------------------------------------------------------------------------------------------------------------------------------------------------------------------------------------------------------------------------------------------------------------------------------------------------------------------------------------------------------------------------------------------------------------------------------------------------------------------------------------------------------------------------------------------------------------------------------------------------------------------------------------------------------------------------------------------------------------------------------------------------------------------------------------------------------------------------------------------------------------------------------------------------------------------------------------------------------------------------------------------------------------------------------------------------------------------------------------------------------------------------------------------------------------------------------------------------------------------------------------------------------------------------------------------------------------------------------------------------------------------------------------------------------------------------------------------------------------------------------------------------------------------------------------------------------------------------------------------------------------------------------------------------------------------------------------------------------------------------------------------------------------------------------------------------------------------------------------------------|
| 7/2022  | <b>18.8%</b>   | \$ 4,243 | \$ 5,826 |                                                                                                                                                                                                                                                                                                                                                                                                                                                                                                                                                                                                                                                                                                                                                                                                                                                                                                                                                                                                                                                                                                                                                                                                                                                                                                                                                                                                                                                                                                                                                                                                                                                                                                                                                                                                                                                                                                                                                                                                                                                                                                                                  |
| 8/2022  | <b>17.1%</b>   | \$ 4,226 | \$ 5,546 | \$8,500 -                                                                                                                                                                                                                                                                                                                                                                                                                                                                                                                                                                                                                                                                                                                                                                                                                                                                                                                                                                                                                                                                                                                                                                                                                                                                                                                                                                                                                                                                                                                                                                                                                                                                                                                                                                                                                                                                                                                                                                                                                                                                                                                        |
| 9/2022  | <b>15.0%</b>   | \$ 4,208 | \$ 5,727 | \$7,500 -                                                                                                                                                                                                                                                                                                                                                                                                                                                                                                                                                                                                                                                                                                                                                                                                                                                                                                                                                                                                                                                                                                                                                                                                                                                                                                                                                                                                                                                                                                                                                                                                                                                                                                                                                                                                                                                                                                                                                                                                                                                                                                                        |
| 10/2022 | <b>13.0%</b>   | \$ 4,201 | \$ 6,366 | \$6,500                                                                                                                                                                                                                                                                                                                                                                                                                                                                                                                                                                                                                                                                                                                                                                                                                                                                                                                                                                                                                                                                                                                                                                                                                                                                                                                                                                                                                                                                                                                                                                                                                                                                                                                                                                                                                                                                                                                                                                                                                                                                                                                          |
| 11/2022 | <b>11.2%</b>   | \$ 4,212 | \$ 6,595 | \$5,500 - 30,200 - 30,200 - 30,200 - 30,200 - 30,200 - 30,200 - 30,200 - 30,200 - 30,200 - 30,200 - 30,200 - 30,200 - 30,200 - 30,200 - 30,200 - 30,200 - 30,200 - 30,200 - 30,200 - 30,200 - 30,200 - 30,200 - 30,200 - 30,200 - 30,200 - 30,200 - 30,200 - 30,200 - 30,200 - 30,200 - 30,200 - 30,200 - 30,200 - 30,200 - 30,200 - 30,200 - 30,200 - 30,200 - 30,200 - 30,200 - 30,200 - 30,200 - 30,200 - 30,200 - 30,200 - 30,200 - 30,200 - 30,200 - 30,200 - 30,200 - 30,200 - 30,200 - 30,200 - 30,200 - 30,200 - 30,200 - 30,200 - 30,200 - 30,200 - 30,200 - 30,200 - 30,200 - 30,200 - 30,200 - 30,200 - 30,200 - 30,200 - 30,200 - 30,200 - 30,200 - 30,200 - 30,200 - 30,200 - 30,200 - 30,200 - 30,200 - 30,200 - 30,200 - 30,200 - 30,200 - 30,200 - 30,200 - 30,200 - 30,200 - 30,200 - 30,200 - 30,200 - 30,200 - 30,200 - 30,200 - 30,200 - 30,200 - 30,200 - 30,200 - 30,200 - 30,200 - 30,200 - 30,200 - 30,200 - 30,200 - 30,200 - 30,200 - 30,200 - 30,200 - 30,200 - 30,200 - 30,200 - 30,200 - 30,200 - 30,200 - 30,200 - 30,200 - 30,200 - 30,200 - 30,200 - 30,200 - 30,200 - 30,200 - 30,200 - 30,200 - 30,200 - 30,200 - 30,200 - 30,200 - 30,200 - 30,200 - 30,200 - 30,200 - 30,200 - 30,200 - 30,200 - 30,200 - 30,200 - 30,200 - 30,200 - 30,200 - 30,200 - 30,200 - 30,200 - 30,200 - 30,200 - 30,200 - 30,200 - 30,200 - 30,200 - 30,200 - 30,200 - 30,200 - 30,200 - 30,200 - 30,200 - 30,200 - 30,200 - 30,200 - 30,200 - 30,200 - 30,200 - 30,200 - 30,200 - 30,200 - 30,200 - 30,200 - 30,200 - 30,200 - 30,200 - 30,200 - 30,200 - 30,200 - 30,200 - 30,200 - 30,200 - 30,200 - 30,200 - 30,200 - 30,200 - 30,200 - 30,200 - 30,200 - 30,200 - 30,200 - 30,200 - 30,200 - 30,200 - 30,200 - 30,200 - 30,200 - 30,200 - 30,200 - 30,200 - 30,200 - 30,200 - 30,200 - 30,200 - 30,200 - 30,200 - 30,200 - 30,200 - 30,200 - 30,200 - 30,200 - 30,200 - 30,200 - 30,200 - 30,200 - 30,200 - 30,200 - 30,200 - 30,200 - 30,200 - 30,200 - 30,200 - 30,200 - 30,200 - 30,200 - 30,200 - 30,200 - 30,200 - 30,200 - 30,200 - 30,200 - 30,200 - 30,200 - 30,200 - 30,200 - 30,200 - 30,200 - 30,2 |
| 12/2022 | <b>9.7%</b>    | \$ 4,229 | \$ 6,180 | \$4,500 -                                                                                                                                                                                                                                                                                                                                                                                                                                                                                                                                                                                                                                                                                                                                                                                                                                                                                                                                                                                                                                                                                                                                                                                                                                                                                                                                                                                                                                                                                                                                                                                                                                                                                                                                                                                                                                                                                                                                                                                                                                                                                                                        |
| 1/2023  | <b>21</b> 8.4% | \$ 4,245 | \$ 6,077 |                                                                                                                                                                                                                                                                                                                                                                                                                                                                                                                                                                                                                                                                                                                                                                                                                                                                                                                                                                                                                                                                                                                                                                                                                                                                                                                                                                                                                                                                                                                                                                                                                                                                                                                                                                                                                                                                                                                                                                                                                                                                                                                                  |
| 2/2023  | <b>2</b> 7.3%  | \$ 4,260 | \$ 5,836 | \$3,500 - Rent Own Historic Cost to Own Relative to Rent                                                                                                                                                                                                                                                                                                                                                                                                                                                                                                                                                                                                                                                                                                                                                                                                                                                                                                                                                                                                                                                                                                                                                                                                                                                                                                                                                                                                                                                                                                                                                                                                                                                                                                                                                                                                                                                                                                                                                                                                                                                                         |
| 3/2023  | <b>6.3%</b>    | \$ 4,272 | \$ 6,037 | \$2,500                                                                                                                                                                                                                                                                                                                                                                                                                                                                                                                                                                                                                                                                                                                                                                                                                                                                                                                                                                                                                                                                                                                                                                                                                                                                                                                                                                                                                                                                                                                                                                                                                                                                                                                                                                                                                                                                                                                                                                                                                                                                                                                          |
| 4/2023  | <b>5.4%</b>    | \$ 4,284 | \$ 5,937 | 11202 91202 11202 112023 312023 512023                                                                                                                                                                                                                                                                                                                                                                                                                                                                                                                                                                                                                                                                                                                                                                                                                                                                                                                                                                                                                                                                                                                                                                                                                                                                                                                                                                                                                                                                                                                                                                                                                                                                                                                                                                                                                                                                                                                                                                                                                                                                                           |
| 5/2023  | 4.5%           | \$ 4,289 | \$ 6,050 | 11202 31202 11202 11202 31202 512023                                                                                                                                                                                                                                                                                                                                                                                                                                                                                                                                                                                                                                                                                                                                                                                                                                                                                                                                                                                                                                                                                                                                                                                                                                                                                                                                                                                                                                                                                                                                                                                                                                                                                                                                                                                                                                                                                                                                                                                                                                                                                             |
| 6/2023  | <b>1</b> 3.7%  | \$ 4,294 | \$ 6,258 | y                                                                                                                                                                                                                                                                                                                                                                                                                                                                                                                                                                                                                                                                                                                                                                                                                                                                                                                                                                                                                                                                                                                                                                                                                                                                                                                                                                                                                                                                                                                                                                                                                                                                                                                                                                                                                                                                                                                                                                                                                                                                                                                                |