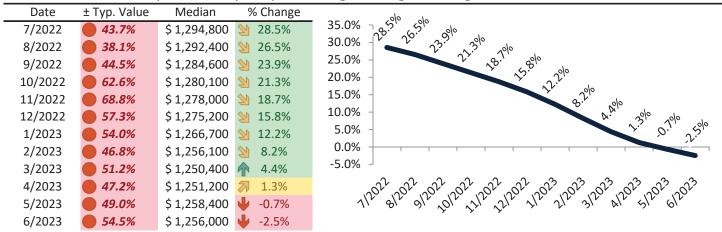

#### Resale Median and year-over-year percentage change trailing twelve months

| Date    | ± Typ. Value | Median       | % Change      | ماه ماه                                                                                                                                                                                                                                                                                                                                                                                                                                                                                                                                                                                                                                                                                                                                                                                                                                                                                                                                                                                                                                                                                                                                                                                                                                                                                                                                                                                                                                                                                                                                                                                                                                                                                                                                                                                                                                                                                                                                                                                                                                                                                                                         |
|---------|--------------|--------------|---------------|---------------------------------------------------------------------------------------------------------------------------------------------------------------------------------------------------------------------------------------------------------------------------------------------------------------------------------------------------------------------------------------------------------------------------------------------------------------------------------------------------------------------------------------------------------------------------------------------------------------------------------------------------------------------------------------------------------------------------------------------------------------------------------------------------------------------------------------------------------------------------------------------------------------------------------------------------------------------------------------------------------------------------------------------------------------------------------------------------------------------------------------------------------------------------------------------------------------------------------------------------------------------------------------------------------------------------------------------------------------------------------------------------------------------------------------------------------------------------------------------------------------------------------------------------------------------------------------------------------------------------------------------------------------------------------------------------------------------------------------------------------------------------------------------------------------------------------------------------------------------------------------------------------------------------------------------------------------------------------------------------------------------------------------------------------------------------------------------------------------------------------|
| 7/2022  | 35.4%        | \$ 1,064,000 | <b>19.6%</b>  | 25.0% 7.9% 5% 5%                                                                                                                                                                                                                                                                                                                                                                                                                                                                                                                                                                                                                                                                                                                                                                                                                                                                                                                                                                                                                                                                                                                                                                                                                                                                                                                                                                                                                                                                                                                                                                                                                                                                                                                                                                                                                                                                                                                                                                                                                                                                                                                |
| 8/2022  | <b>29.3%</b> | \$ 1,058,600 | <b>17.8%</b>  | 20.0%                                                                                                                                                                                                                                                                                                                                                                                                                                                                                                                                                                                                                                                                                                                                                                                                                                                                                                                                                                                                                                                                                                                                                                                                                                                                                                                                                                                                                                                                                                                                                                                                                                                                                                                                                                                                                                                                                                                                                                                                                                                                                                                           |
| 9/2022  | <b>34.2%</b> | \$ 1,050,600 | <b>16.0%</b>  | 25.0% - 19.6% 1.8% - 19.0% - 15.0% - 15.0% - 15.0% - 15.0% - 15.0% - 15.0% - 15.0% - 15.0% - 15.0% - 15.0% - 15.0% - 15.0% - 15.0% - 15.0% - 15.0% - 15.0% - 15.0% - 15.0% - 15.0% - 15.0% - 15.0% - 15.0% - 15.0% - 15.0% - 15.0% - 15.0% - 15.0% - 15.0% - 15.0% - 15.0% - 15.0% - 15.0% - 15.0% - 15.0% - 15.0% - 15.0% - 15.0% - 15.0% - 15.0% - 15.0% - 15.0% - 15.0% - 15.0% - 15.0% - 15.0% - 15.0% - 15.0% - 15.0% - 15.0% - 15.0% - 15.0% - 15.0% - 15.0% - 15.0% - 15.0% - 15.0% - 15.0% - 15.0% - 15.0% - 15.0% - 15.0% - 15.0% - 15.0% - 15.0% - 15.0% - 15.0% - 15.0% - 15.0% - 15.0% - 15.0% - 15.0% - 15.0% - 15.0% - 15.0% - 15.0% - 15.0% - 15.0% - 15.0% - 15.0% - 15.0% - 15.0% - 15.0% - 15.0% - 15.0% - 15.0% - 15.0% - 15.0% - 15.0% - 15.0% - 15.0% - 15.0% - 15.0% - 15.0% - 15.0% - 15.0% - 15.0% - 15.0% - 15.0% - 15.0% - 15.0% - 15.0% - 15.0% - 15.0% - 15.0% - 15.0% - 15.0% - 15.0% - 15.0% - 15.0% - 15.0% - 15.0% - 15.0% - 15.0% - 15.0% - 15.0% - 15.0% - 15.0% - 15.0% - 15.0% - 15.0% - 15.0% - 15.0% - 15.0% - 15.0% - 15.0% - 15.0% - 15.0% - 15.0% - 15.0% - 15.0% - 15.0% - 15.0% - 15.0% - 15.0% - 15.0% - 15.0% - 15.0% - 15.0% - 15.0% - 15.0% - 15.0% - 15.0% - 15.0% - 15.0% - 15.0% - 15.0% - 15.0% - 15.0% - 15.0% - 15.0% - 15.0% - 15.0% - 15.0% - 15.0% - 15.0% - 15.0% - 15.0% - 15.0% - 15.0% - 15.0% - 15.0% - 15.0% - 15.0% - 15.0% - 15.0% - 15.0% - 15.0% - 15.0% - 15.0% - 15.0% - 15.0% - 15.0% - 15.0% - 15.0% - 15.0% - 15.0% - 15.0% - 15.0% - 15.0% - 15.0% - 15.0% - 15.0% - 15.0% - 15.0% - 15.0% - 15.0% - 15.0% - 15.0% - 15.0% - 15.0% - 15.0% - 15.0% - 15.0% - 15.0% - 15.0% - 15.0% - 15.0% - 15.0% - 15.0% - 15.0% - 15.0% - 15.0% - 15.0% - 15.0% - 15.0% - 15.0% - 15.0% - 15.0% - 15.0% - 15.0% - 15.0% - 15.0% - 15.0% - 15.0% - 15.0% - 15.0% - 15.0% - 15.0% - 15.0% - 15.0% - 15.0% - 15.0% - 15.0% - 15.0% - 15.0% - 15.0% - 15.0% - 15.0% - 15.0% - 15.0% - 15.0% - 15.0% - 15.0% - 15.0% - 15.0% - 15.0% - 15.0% - 15.0% - 15.0% - 15.0% - 15.0% - 15.0% - 15.0% - 15.0% - 15.0% - 15.0% - 15.0% - 15.0% - 15.0% - 15.0% - 15.0% - 15.0% - 1  |
| 10/2022 | <b>49.6%</b> | \$ 1,045,800 | <b>14.3%</b>  | 15.0% -                                                                                                                                                                                                                                                                                                                                                                                                                                                                                                                                                                                                                                                                                                                                                                                                                                                                                                                                                                                                                                                                                                                                                                                                                                                                                                                                                                                                                                                                                                                                                                                                                                                                                                                                                                                                                                                                                                                                                                                                                                                                                                                         |
| 11/2022 | <b>54.6%</b> | \$ 1,042,300 | <b>12.4%</b>  | 5.0% -                                                                                                                                                                                                                                                                                                                                                                                                                                                                                                                                                                                                                                                                                                                                                                                                                                                                                                                                                                                                                                                                                                                                                                                                                                                                                                                                                                                                                                                                                                                                                                                                                                                                                                                                                                                                                                                                                                                                                                                                                                                                                                                          |
| 12/2022 | <b>44.2%</b> | \$ 1,037,500 | <b>10.1%</b>  | 5.0% - 0.1 2.0% 2.0% A.2%                                                                                                                                                                                                                                                                                                                                                                                                                                                                                                                                                                                                                                                                                                                                                                                                                                                                                                                                                                                                                                                                                                                                                                                                                                                                                                                                                                                                                                                                                                                                                                                                                                                                                                                                                                                                                                                                                                                                                                                                                                                                                                       |
| 1/2023  | <b>41.2%</b> | \$ 1,027,600 | <b>6.8%</b>   |                                                                                                                                                                                                                                                                                                                                                                                                                                                                                                                                                                                                                                                                                                                                                                                                                                                                                                                                                                                                                                                                                                                                                                                                                                                                                                                                                                                                                                                                                                                                                                                                                                                                                                                                                                                                                                                                                                                                                                                                                                                                                                                                 |
| 2/2023  | <b>35.1%</b> | \$ 1,017,500 | <b>1.2%</b>   | -5.0% -                                                                                                                                                                                                                                                                                                                                                                                                                                                                                                                                                                                                                                                                                                                                                                                                                                                                                                                                                                                                                                                                                                                                                                                                                                                                                                                                                                                                                                                                                                                                                                                                                                                                                                                                                                                                                                                                                                                                                                                                                                                                                                                         |
| 3/2023  | 39.4%        | \$ 1,012,400 | <b>3</b> 0.1% | -10.0% _                                                                                                                                                                                                                                                                                                                                                                                                                                                                                                                                                                                                                                                                                                                                                                                                                                                                                                                                                                                                                                                                                                                                                                                                                                                                                                                                                                                                                                                                                                                                                                                                                                                                                                                                                                                                                                                                                                                                                                                                                                                                                                                        |
| 4/2023  | <b>36.6%</b> | \$ 1,014,500 | <b>-2.0%</b>  | 1/202 8/202 9/202 3/202 3/202 3/202 3/202 3/202 3/202 3/202 3/202 3/202 3/202 3/202 3/202 3/202 3/202 3/202 3/202 3/202 3/202 3/202 3/202 3/202 3/202 3/202 3/202 3/202 3/202 3/202 3/202 3/202 3/202 3/202 3/202 3/202 3/202 3/202 3/202 3/202 3/202 3/202 3/202 3/202 3/202 3/202 3/202 3/202 3/202 3/202 3/202 3/202 3/202 3/202 3/202 3/202 3/202 3/202 3/202 3/202 3/202 3/202 3/202 3/202 3/202 3/202 3/202 3/202 3/202 3/202 3/202 3/202 3/202 3/202 3/202 3/202 3/202 3/202 3/202 3/202 3/202 3/202 3/202 3/202 3/202 3/202 3/202 3/202 3/202 3/202 3/202 3/202 3/202 3/202 3/202 3/202 3/202 3/202 3/202 3/202 3/202 3/202 3/202 3/202 3/202 3/202 3/202 3/202 3/202 3/202 3/202 3/202 3/202 3/202 3/202 3/202 3/202 3/202 3/202 3/202 3/202 3/202 3/202 3/202 3/202 3/202 3/202 3/202 3/202 3/202 3/202 3/202 3/202 3/202 3/202 3/202 3/202 3/202 3/202 3/202 3/202 3/202 3/202 3/202 3/202 3/202 3/202 3/202 3/202 3/202 3/202 3/202 3/202 3/202 3/202 3/202 3/202 3/202 3/202 3/202 3/202 3/202 3/202 3/202 3/202 3/202 3/202 3/202 3/202 3/202 3/202 3/202 3/202 3/202 3/202 3/202 3/202 3/202 3/202 3/202 3/202 3/202 3/202 3/202 3/202 3/202 3/202 3/202 3/202 3/202 3/202 3/202 3/202 3/202 3/202 3/202 3/202 3/202 3/202 3/202 3/202 3/202 3/202 3/202 3/202 3/202 3/202 3/202 3/202 3/202 3/202 3/202 3/202 3/202 3/202 3/202 3/202 3/202 3/202 3/202 3/202 3/202 3/202 3/202 3/202 3/202 3/202 3/202 3/202 3/202 3/202 3/202 3/202 3/202 3/202 3/202 3/202 3/202 3/202 3/202 3/202 3/202 3/202 3/202 3/202 3/202 3/202 3/202 3/202 3/202 3/202 3/202 3/202 3/202 3/202 3/202 3/202 3/202 3/202 3/202 3/202 3/202 3/202 3/202 3/202 3/202 3/202 3/202 3/202 3/202 3/202 3/202 3/202 3/202 3/202 3/202 3/202 3/202 3/202 3/202 3/202 3/202 3/202 3/202 3/202 3/202 3/202 3/202 3/202 3/202 3/202 3/202 3/202 3/202 3/202 3/202 3/202 3/202 3/202 3/202 3/202 3/202 3/202 3/202 3/202 3/202 3/202 3/202 3/202 3/202 3/202 3/202 3/202 3/202 3/202 3/202 3/202 3/202 3/202 3/202 3/202 3/202 3/202 3/202 3/202 3/202 3/202 3/202 3/202 3/202 3/202 3/202 3/202 3/202 3/202 3/202 3/202 3/202 3/202 3/202 3/202 3 |
| 5/2023  | 39.1%        | \$ 1,022,100 | -3.0%         | 1/2 8/2 3/2 0/2 /1/2 /1/2 /1/2 3/2 3/2 8/2 2/2 0/2                                                                                                                                                                                                                                                                                                                                                                                                                                                                                                                                                                                                                                                                                                                                                                                                                                                                                                                                                                                                                                                                                                                                                                                                                                                                                                                                                                                                                                                                                                                                                                                                                                                                                                                                                                                                                                                                                                                                                                                                                                                                              |
| 6/2023  | <b>43.8%</b> | \$ 1,018,600 | -4.2%         |                                                                                                                                                                                                                                                                                                                                                                                                                                                                                                                                                                                                                                                                                                                                                                                                                                                                                                                                                                                                                                                                                                                                                                                                                                                                                                                                                                                                                                                                                                                                                                                                                                                                                                                                                                                                                                                                                                                                                                                                                                                                                                                                 |