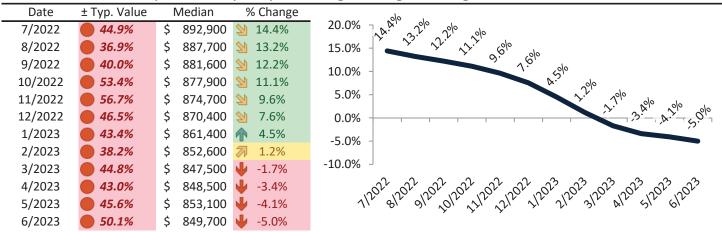

# Market Performance and Trends: Orange County and Major Cities and Zips

| G. J. A.                 | Median<br>Resale \$ | Resale %<br>Change YoY | Median<br>Resale \$ | Rent %<br>Change YoY | Median<br>Rent \$ |    | Cost of<br>Ownership |    | nership<br>m./Disc. | Cap Rate |
|--------------------------|---------------------|------------------------|---------------------|----------------------|-------------------|----|----------------------|----|---------------------|----------|
| Study Area Orange County | \$ 1,018,600        | <b>4</b> -4.2%         | \$ 1,018,600        | <b>1</b> 3.7%        | \$<br>4,294       | \$ | 6,258                | \$ | 1,965               | 4.0%.    |
| Aliso Viejo              | \$ 877,700          | *                      |                     | ↑ 3.8%               | \$<br>4,806       | \$ | 5,393                | \$ | 586                 | 5.3%.    |
| Anaheim                  | \$ 827,400          | <b>4</b> -4.3%         | \$ 827,400          | 4.2%                 | \$<br>3,633       | \$ | 5,084                | \$ | 1,451               | 4.2%.    |
| West Anaheim             | \$ 792,500          | <b>4</b> .3%           |                     | -                    | \$<br>3,210       | \$ | 4,869                | \$ | 1,659               | 3.9%.    |
| Northeast Anaheim        | \$ 843,500          | -2.7%                  | \$ 843,500          | <b>↑</b> 3.7%        | \$<br>3,399       | \$ | 5,182                | \$ | 1,783               | 3.9%.    |
| Southwest Anaheim        | \$ 825,100          | -3.5%                  |                     | ↑ 3.7%               | 3,267             | \$ | 5,069                | \$ | 1,802               | 3.8%.    |
|                          |                     | •                      |                     |                      | \$                |    |                      |    |                     |          |
| Southeast Anaheim        | \$ 826,300          | -4.3%                  |                     | -                    | \$<br>3,301       |    | 5,077                |    | 1,776               | 3.8%.    |
| Anaheim Hills            | \$ 1,103,000        | -4.3%                  | \$ 1,103,000        | -                    | \$<br>3,835       | \$ | 6,777                |    | 2,942               | 3.3%.    |
| The Colony               | \$ 761,600          | -4.7%                  |                     | 3.7%                 | \$<br>3,210       | \$ | 4,679                |    | 1,469               | 4.0%.    |
| Anaheim Resort           | \$ 706,000          | *                      |                     | <b>1</b> 3.7%        | \$                | \$ | 4,338                |    | 1,191               | 4.3%.    |
| Brea                     | \$ 999,900          | -4.9%                  | \$ 999,900          | 4.3%                 | \$<br>3,901       | \$ | 6,143                | \$ | 2,243               | 3.7%.    |
| Buena Park               | \$ 817,800          | <b>4</b> -4.6%         | \$ 817,800          | 5.5%                 | \$<br>3,597       | \$ | 5,025                | \$ | 1,427               | 4.2%.    |
| Costa Mesa               | \$ 1,174,700        | <b>4</b> -4.4%         | \$ 1,174,700        | <b>1</b> 2.8%        | \$<br>4,458       | \$ | 7,217                | \$ | 2,760               | 3.6%.    |
| Coto de Caza             | \$ 1,643,200        | <b>-</b> 5.1%          | \$ 1,643,200        | <b>4.7%</b>          | \$<br>4,879       | \$ | 10,096               | \$ | 5,217               | 2.9%.    |
| Cypress                  | \$ 945,500          | <b>4</b> -3.6%         | \$ 945,500          | ≥ 8.2%               | \$<br>4,105       | \$ | 5,809                | \$ | 1,704               | 4.2%.    |
| Dana Point               | \$ 1,463,100        | <b>-</b> 7.5%          | \$ 1,463,100        | <b>1</b> 3.5%        | \$<br>5,459       | \$ | 8,989                | \$ | 3,530               | 3.6%.    |
| Fountain Valley          | \$ 1,181,800        | <b>4</b> -3.9%         | \$ 1,181,800        | ≥ 8.8%               | \$<br>4,629       | \$ | 7,261                | \$ | 2,632               | 3.8%.    |
| Fullerton                | \$ 912,500          | <b>-</b> 5.0%          | \$ 912,500          | <b>5.6%</b>          | \$<br>3,931       | \$ | 5,606                | \$ | 1,675               | 4.1%.    |
| Garden Grove             | \$ 849,700          | <b>-</b> 5.0%          | \$ 849,700          | <b>6.8%</b>          | \$<br>3,614       | \$ | 5,221                | \$ | 1,607               | 4.1%.    |
| Huntington Beach         | \$ 1,178,500        | <b>4</b> -4.5%         | \$ 1,178,500        | <b>1</b> 3.6%        | \$<br>4,352       | \$ | 7,241                | \$ | 2,889               | 3.5%.    |
| Irvine                   | \$ 1,256,000        | <b>4</b> -2.5%         | \$ 1,256,000        | <b>3.0%</b>          | \$<br>4,715       | \$ | 7,717                | \$ | 3,001               | 3.6%.    |
| Woodbridge               | \$ 1,001,800        | <b>3</b> 0.7%          | \$ 1,001,800        | <b>1</b> 3.7%        | \$<br>3,943       | \$ | 6,155                | \$ | 2,212               | 3.8%.    |
| West Park                | \$ 1,192,200        | <b>-</b> -2.2%         | \$ 1,192,200        | <b>1</b> 3.7%        | \$<br>4,024       | \$ | 7,325                | \$ | 3,301               | 3.2%.    |
| Northwood                | \$ 1,340,900        | <b>4</b> -2.0%         | \$ 1,340,900        | <b>3.7%</b>          | \$<br>4,020       | \$ | 8,238                | \$ | 4,219               | 2.9%.    |
| El Camino Real           | \$ 1,141,400        | <b>4</b> -1.2%         | \$ 1,141,400        | <b>3</b> .7%         | \$<br>3,763       | \$ | 7,013                | \$ | 3,250               | 3.2%.    |
| La Habra                 | \$ 783,200          | <b>-</b> -2.9%         | \$ 783,200          | <b>6</b> .3%         | \$<br>3,565       | \$ | 4,812                | \$ | 1,246               | 4.4%.    |