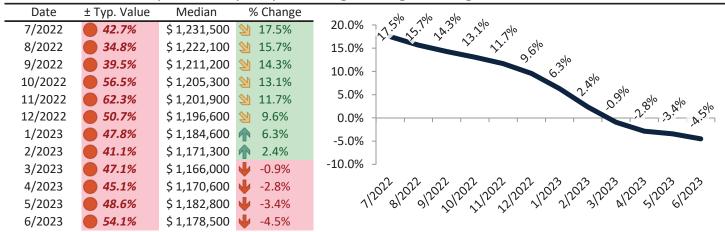

# Market Performance and Trends: Orange County and Major Cities and Zips

| Study Area             | Median<br>Resale \$ | Resale %<br>Change YoY | Median<br>Resale \$ | Rent %<br>Change YoY | Median<br>Y Rent \$ |       | Cost of<br>Ownership |        | Ownership<br>Prem./Disc. |        | Cap Rate |
|------------------------|---------------------|------------------------|---------------------|----------------------|---------------------|-------|----------------------|--------|--------------------------|--------|----------|
| La Palma               | \$ 1,039,700        | <b>-</b> 6.2%          | \$ 1,039,700        | <b>3</b> 1.5%        | \$                  | 3,133 | \$                   | 6,388  | \$                       | 3,255  | 2.9%.    |
| Ladera Ranch           | \$ 1,208,500        | <b>4</b> -4.4%         | \$ 1,208,500        | <b>6.1%</b>          | \$                  | 3,441 | \$                   | 7,425  | \$                       | 3,984  | 2.7%.    |
| Laguna Hills           | \$ 1,045,500        | <b>-2.1</b> %          | \$ 1,045,500        | <b>1.4%</b>          | \$                  | 4,831 | \$                   | 6,424  | \$                       | 1,593  | 4.4%.    |
| Laguna Niguel          | \$ 1,244,500        | <b>-</b> 5.5%          | \$ 1,244,500        | <b>3</b> .4%         | \$                  | 4,901 | \$                   | 7,646  | \$                       | 2,746  | 3.8%.    |
| Laguna Woods           | \$ 434,300          | <b>-7.1</b> %          | \$ 434,300          | 7.0%                 | \$                  | 2,908 | \$                   | 2,668  | \$                       | (239)  | 6.4%.    |
| Lake Forest            | \$ 1,023,600        | <b>4</b> -4.7%         | \$ 1,023,600        | <b>1</b> 3.6%        | \$                  | 4,384 | \$                   | 6,289  | \$                       | 1,905  | 4.1%.    |
| Los Alamitos           | \$ 1,396,100        | <b>-</b> -2.5%         | \$ 1,396,100        | <b>f</b> 5.0%        | \$                  | 3,843 | \$                   | 8,578  | \$                       | 4,735  | 2.6%.    |
| Mission Viejo          | \$ 1,041,700        | <b>-</b> 5.0%          | \$ 1,041,700        | <b>1</b> 2.5%        | \$                  | 4,327 | \$                   | 6,400  | \$                       | 2,073  | 4.0%.    |
| Newport Beach          | \$ 2,940,600        | <b>-3.2</b> %          | \$ 2,940,600        | <b>1</b> 3.7%        | \$                  | 8,141 | \$                   | 18,067 | \$                       | 9,925  | 2.7%.    |
| Corona del Mar         | \$ 3,405,200        | <b>-3.2</b> %          | \$ 3,405,200        | <b>1</b> 3.7%        | \$                  | 8,941 | \$                   | 20,921 | \$                       | 11,981 | 2.5%.    |
| North Tustin           | \$ 1,489,000        | <b>4</b> -4.1%         | \$ 1,489,000        | <b>&gt;</b> 11.2%    | \$                  | 4,975 | \$                   | 9,148  | \$                       | 4,173  | 3.2%.    |
| Orange                 | \$ 971,200          | <b>-</b> 5.0%          | \$ 971,200          | <b>4.5%</b>          | \$                  | 4,193 | \$                   | 5,967  | \$                       | 1,774  | 4.1%.    |
| Placentia              | \$ 957,800          | <b>4</b> -4.0%         | \$ 957,800          | <b>-</b> 0.3%        | \$                  | 3,951 | \$                   | 5,885  | \$                       | 1,934  | 4.0%.    |
| Rancho Santa Margarita | \$ 908,900          | <b>-</b> 3.1%          | \$ 908,900          | 4.8%                 | \$                  | 4,431 | \$                   | 5,584  | \$                       | 1,153  | 4.7%.    |
| San Clemente           | \$ 1,494,600        | <b>-</b> 3.1%          | \$ 1,494,600        | <b>1</b> 3.8%        | \$                  | 5,223 | \$                   | 9,183  | \$                       | 3,960  | 3.4%.    |
| San Juan Capistrano    | \$ 1,123,400        | <b>-</b> 2.9%          | \$ 1,123,400        | <b>1</b> 2.2%        | \$                  | 3,467 | \$                   | 6,902  | \$                       | 3,435  | 3.0%.    |
| Santa Ana              | \$ 738,900          | <b>-3.3</b> %          | \$ 738,900          | <b>4.2%</b>          | \$                  | 3,646 | \$                   | 4,540  | \$                       | 894    | 4.7%.    |
| Riverview West         | \$ 760,300          | <b>J</b> -3.7%         | \$ 760,300          | <b>1</b> 3.7%        | \$                  | 3,247 | \$                   | 4,671  | \$                       | 1,424  | 4.1%.    |
| Artesia Pilar          | \$ 713,800          | <b>4</b> -4.2%         | \$ 713,800          | <b>1</b> 3.7%        | \$                  | 3,144 | \$                   | 4,386  | \$                       | 1,242  | 4.2%.    |
| Seal Beach             | \$ 927,400          | <b>-1.4</b> %          | \$ 927,400          | <b>5.8%</b>          | \$                  | 3,950 | \$                   | 5,698  | \$                       | 1,748  | 4.1%.    |
| Silverado              | \$ 880,000          | <b>↓</b> -8.0%         | \$ 880,000          | <b>7</b> 1.3%        | \$                  | 3,032 | \$                   | 5,407  | \$                       | 2,375  | 3.3%.    |
| Stanton                | \$ 689,900          | <b>-</b> 2.0%          | \$ 689,900          | <b>-</b> 5.6%        | \$                  | 2,391 | \$                   | 4,239  | \$                       | 1,848  | 3.3%.    |
| Tustin                 | \$ 981,700          | <b>-</b> 3.1%          | \$ 981,700          | <b>1</b> 2.4%        | \$                  | 4,325 | \$                   | 6,032  | \$                       | 1,707  | 4.2%.    |
| Villa Park             | \$ 2,004,300        | -4.0%                  | \$ 2,004,300        | <b>3</b> .7%         | \$                  | 6,388 | \$                   | 12,314 | \$                       | 5,926  | 3.1%.    |
| Westminster            | \$ 930,200          | <b>-</b> 5.0%          | \$ 930,200          | <b>1</b> 3.3%        | \$                  | 3,205 | \$                   | 5,715  | \$                       | 2,510  | 3.3%.    |
| Yorba Linda            | \$ 1,212,700        | -6.4%                  | \$ 1,212,700        | <b>6.2%</b>          | \$                  | 4,689 | \$                   | 7,451  | \$                       | 2,762  | 3.7%.    |
| Laguna Beach           | \$ 2,725,600        | <b>-</b> 5.2%          | \$ 2,725,600        | <b>1</b> 3.7%        | \$                  | 6,670 | \$                   | 16,746 | \$                       | 10,076 | 2.3%.    |