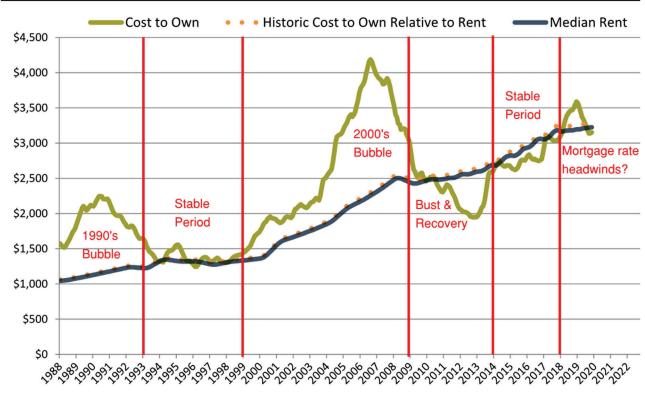

#### Orange County median home price since January 1988

Orange County median rent and monthly cost of ownership since January 1988