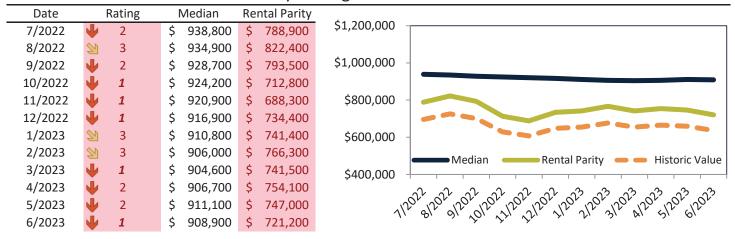

#### Median Home Price and Rental Parity trailing twelve months

| Date    |   | Rating | Median       | Re | ntal Parity |                                                                       |
|---------|---|--------|--------------|----|-------------|-----------------------------------------------------------------------|
| 7/2022  | 1 | 1      | \$ 1,064,000 | \$ | 774,900     | \$1,200,000                                                           |
| 8/2022  | • | 2      | \$ 1,058,600 | \$ | 806,700     |                                                                       |
| 9/2022  | • | 2      | \$ 1,050,600 | \$ | 771,800     | \$1,000,000 -                                                         |
| 10/2022 | • | 1      | \$ 1,045,800 | \$ | 690,000     |                                                                       |
| 11/2022 | • | 1      | \$ 1,042,300 | \$ | 665,700     | \$800,000                                                             |
| 12/2022 | • | 1      | \$ 1,037,500 | \$ | 709,800     |                                                                       |
| 1/2023  | • | 2      | \$ 1,027,600 | \$ | 717,800     | \$600,000 -                                                           |
| 2/2023  | • | 2      | \$ 1,017,500 | \$ | 742,700     | Median Rental Parity — Historic Value                                 |
| 3/2023  | • | 1      | \$ 1,012,400 | \$ | 716,500     | \$400.000                                                             |
| 4/2023  | • | 1      | \$ 1,014,500 | \$ | 732,100     | 1                                                                     |
| 5/2023  | • | 1      | \$ 1,022,100 | \$ | 724,500     | 1/2012 3/2012 3/2012 3/2022 1/2012 1/2012 3/2012 3/2012 3/2012 1/2012 |
| 6/2023  | • | 1      | \$ 1,018,600 | \$ | 698,800     | 11, 21, 21, 22, 22, 21, 21, 21, 21, 21,                               |