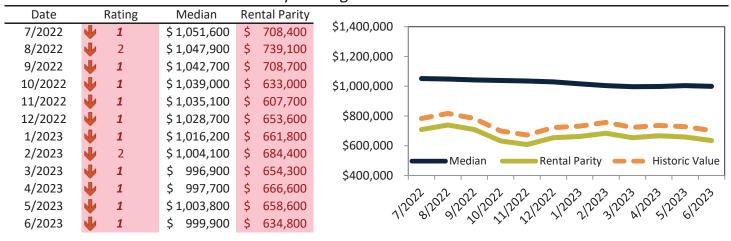

#### Median Home Price and Rental Parity trailing twelve months

| Date    |   | Rating | Median       | Re | ntal Parity |                                                                       |
|---------|---|--------|--------------|----|-------------|-----------------------------------------------------------------------|
| 7/2022  | 1 | 1      | \$ 1,064,000 | \$ | 774,900     | \$1,200,000                                                           |
| 8/2022  | • | 2      | \$ 1,058,600 | \$ | 806,700     |                                                                       |
| 9/2022  | • | 2      | \$ 1,050,600 | \$ | 771,800     | \$1,000,000 -                                                         |
| 10/2022 | • | 1      | \$ 1,045,800 | \$ | 690,000     |                                                                       |
| 11/2022 | • | 1      | \$ 1,042,300 | \$ | 665,700     | \$800,000                                                             |
| 12/2022 | • | 1      | \$ 1,037,500 | \$ | 709,800     |                                                                       |
| 1/2023  | • | 2      | \$ 1,027,600 | \$ | 717,800     | \$600,000 -                                                           |
| 2/2023  | • | 2      | \$ 1,017,500 | \$ | 742,700     | Median Rental Parity — Historic Value                                 |
| 3/2023  | • | 1      | \$ 1,012,400 | \$ | 716,500     | \$400.000                                                             |
| 4/2023  | • | 1      | \$ 1,014,500 | \$ | 732,100     | 1                                                                     |
| 5/2023  | • | 1      | \$ 1,022,100 | \$ | 724,500     | 1/2012 3/2012 3/2012 3/2022 1/2012 1/2012 3/2012 3/2012 3/2012 1/2012 |
| 6/2023  | • | 1      | \$ 1,018,600 | \$ | 698,800     | 11, 21, 21, 22, 22, 21, 21, 21, 21, 21,                               |

#### Historic Median Home Price Relative to Rental Parity: Orange County since January 1988

TAIT Housing Report® Market Timing System Rating: Orange County since January 1988