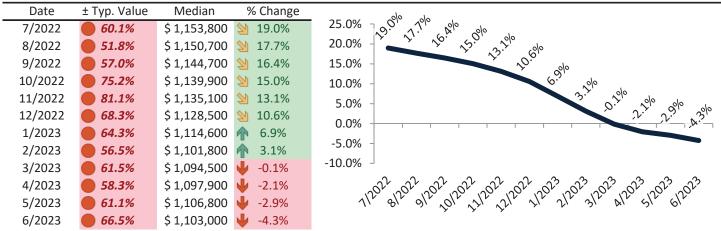

| Date    | % Change       | Rent     | Own      | \$9,500 ¬                                                                                                                                                                                                                                                                                                                                                                                                                                                                                                                                                                                                                                                                                                                                                                                                                                                                                                                                                                                                                                                                                                                                                                                                                                                                                                                                                                                                                                                                                                                                                                                                                                                                                                                                                                                                                                                                                                                                                                                                                                                                                                                        |
|---------|----------------|----------|----------|----------------------------------------------------------------------------------------------------------------------------------------------------------------------------------------------------------------------------------------------------------------------------------------------------------------------------------------------------------------------------------------------------------------------------------------------------------------------------------------------------------------------------------------------------------------------------------------------------------------------------------------------------------------------------------------------------------------------------------------------------------------------------------------------------------------------------------------------------------------------------------------------------------------------------------------------------------------------------------------------------------------------------------------------------------------------------------------------------------------------------------------------------------------------------------------------------------------------------------------------------------------------------------------------------------------------------------------------------------------------------------------------------------------------------------------------------------------------------------------------------------------------------------------------------------------------------------------------------------------------------------------------------------------------------------------------------------------------------------------------------------------------------------------------------------------------------------------------------------------------------------------------------------------------------------------------------------------------------------------------------------------------------------------------------------------------------------------------------------------------------------|
| 7/2022  | <b>18.8%</b>   | \$ 4,243 | \$ 5,826 |                                                                                                                                                                                                                                                                                                                                                                                                                                                                                                                                                                                                                                                                                                                                                                                                                                                                                                                                                                                                                                                                                                                                                                                                                                                                                                                                                                                                                                                                                                                                                                                                                                                                                                                                                                                                                                                                                                                                                                                                                                                                                                                                  |
| 8/2022  | <b>17.1%</b>   | \$ 4,226 | \$ 5,546 | \$8,500 -                                                                                                                                                                                                                                                                                                                                                                                                                                                                                                                                                                                                                                                                                                                                                                                                                                                                                                                                                                                                                                                                                                                                                                                                                                                                                                                                                                                                                                                                                                                                                                                                                                                                                                                                                                                                                                                                                                                                                                                                                                                                                                                        |
| 9/2022  | <b>15.0%</b>   | \$ 4,208 | \$ 5,727 | \$7,500 -                                                                                                                                                                                                                                                                                                                                                                                                                                                                                                                                                                                                                                                                                                                                                                                                                                                                                                                                                                                                                                                                                                                                                                                                                                                                                                                                                                                                                                                                                                                                                                                                                                                                                                                                                                                                                                                                                                                                                                                                                                                                                                                        |
| 10/2022 | <b>13.0%</b>   | \$ 4,201 | \$ 6,366 | \$6,500                                                                                                                                                                                                                                                                                                                                                                                                                                                                                                                                                                                                                                                                                                                                                                                                                                                                                                                                                                                                                                                                                                                                                                                                                                                                                                                                                                                                                                                                                                                                                                                                                                                                                                                                                                                                                                                                                                                                                                                                                                                                                                                          |
| 11/2022 | <b>11.2%</b>   | \$ 4,212 | \$ 6,595 | \$5,500 - 30,200 - 30,200 - 30,200 - 30,200 - 30,200 - 30,200 - 30,200 - 30,200 - 30,200 - 30,200 - 30,200 - 30,200 - 30,200 - 30,200 - 30,200 - 30,200 - 30,200 - 30,200 - 30,200 - 30,200 - 30,200 - 30,200 - 30,200 - 30,200 - 30,200 - 30,200 - 30,200 - 30,200 - 30,200 - 30,200 - 30,200 - 30,200 - 30,200 - 30,200 - 30,200 - 30,200 - 30,200 - 30,200 - 30,200 - 30,200 - 30,200 - 30,200 - 30,200 - 30,200 - 30,200 - 30,200 - 30,200 - 30,200 - 30,200 - 30,200 - 30,200 - 30,200 - 30,200 - 30,200 - 30,200 - 30,200 - 30,200 - 30,200 - 30,200 - 30,200 - 30,200 - 30,200 - 30,200 - 30,200 - 30,200 - 30,200 - 30,200 - 30,200 - 30,200 - 30,200 - 30,200 - 30,200 - 30,200 - 30,200 - 30,200 - 30,200 - 30,200 - 30,200 - 30,200 - 30,200 - 30,200 - 30,200 - 30,200 - 30,200 - 30,200 - 30,200 - 30,200 - 30,200 - 30,200 - 30,200 - 30,200 - 30,200 - 30,200 - 30,200 - 30,200 - 30,200 - 30,200 - 30,200 - 30,200 - 30,200 - 30,200 - 30,200 - 30,200 - 30,200 - 30,200 - 30,200 - 30,200 - 30,200 - 30,200 - 30,200 - 30,200 - 30,200 - 30,200 - 30,200 - 30,200 - 30,200 - 30,200 - 30,200 - 30,200 - 30,200 - 30,200 - 30,200 - 30,200 - 30,200 - 30,200 - 30,200 - 30,200 - 30,200 - 30,200 - 30,200 - 30,200 - 30,200 - 30,200 - 30,200 - 30,200 - 30,200 - 30,200 - 30,200 - 30,200 - 30,200 - 30,200 - 30,200 - 30,200 - 30,200 - 30,200 - 30,200 - 30,200 - 30,200 - 30,200 - 30,200 - 30,200 - 30,200 - 30,200 - 30,200 - 30,200 - 30,200 - 30,200 - 30,200 - 30,200 - 30,200 - 30,200 - 30,200 - 30,200 - 30,200 - 30,200 - 30,200 - 30,200 - 30,200 - 30,200 - 30,200 - 30,200 - 30,200 - 30,200 - 30,200 - 30,200 - 30,200 - 30,200 - 30,200 - 30,200 - 30,200 - 30,200 - 30,200 - 30,200 - 30,200 - 30,200 - 30,200 - 30,200 - 30,200 - 30,200 - 30,200 - 30,200 - 30,200 - 30,200 - 30,200 - 30,200 - 30,200 - 30,200 - 30,200 - 30,200 - 30,200 - 30,200 - 30,200 - 30,200 - 30,200 - 30,200 - 30,200 - 30,200 - 30,200 - 30,200 - 30,200 - 30,200 - 30,200 - 30,200 - 30,200 - 30,200 - 30,200 - 30,200 - 30,200 - 30,200 - 30,200 - 30,200 - 30,200 - 30,200 - 30,200 - 30,200 - 30,200 - 30,2 |
| 12/2022 | <b>9.7%</b>    | \$ 4,229 | \$ 6,180 | \$4,500 -                                                                                                                                                                                                                                                                                                                                                                                                                                                                                                                                                                                                                                                                                                                                                                                                                                                                                                                                                                                                                                                                                                                                                                                                                                                                                                                                                                                                                                                                                                                                                                                                                                                                                                                                                                                                                                                                                                                                                                                                                                                                                                                        |
| 1/2023  | <b>21</b> 8.4% | \$ 4,245 | \$ 6,077 |                                                                                                                                                                                                                                                                                                                                                                                                                                                                                                                                                                                                                                                                                                                                                                                                                                                                                                                                                                                                                                                                                                                                                                                                                                                                                                                                                                                                                                                                                                                                                                                                                                                                                                                                                                                                                                                                                                                                                                                                                                                                                                                                  |
| 2/2023  | <b>2</b> 7.3%  | \$ 4,260 | \$ 5,836 | \$3,500 - Rent Own Historic Cost to Own Relative to Rent                                                                                                                                                                                                                                                                                                                                                                                                                                                                                                                                                                                                                                                                                                                                                                                                                                                                                                                                                                                                                                                                                                                                                                                                                                                                                                                                                                                                                                                                                                                                                                                                                                                                                                                                                                                                                                                                                                                                                                                                                                                                         |
| 3/2023  | <b>6.3%</b>    | \$ 4,272 | \$ 6,037 | \$2,500                                                                                                                                                                                                                                                                                                                                                                                                                                                                                                                                                                                                                                                                                                                                                                                                                                                                                                                                                                                                                                                                                                                                                                                                                                                                                                                                                                                                                                                                                                                                                                                                                                                                                                                                                                                                                                                                                                                                                                                                                                                                                                                          |
| 4/2023  | <b>5.4%</b>    | \$ 4,284 | \$ 5,937 | 11202 91202 11202 112023 312023 512023                                                                                                                                                                                                                                                                                                                                                                                                                                                                                                                                                                                                                                                                                                                                                                                                                                                                                                                                                                                                                                                                                                                                                                                                                                                                                                                                                                                                                                                                                                                                                                                                                                                                                                                                                                                                                                                                                                                                                                                                                                                                                           |
| 5/2023  | 4.5%           | \$ 4,289 | \$ 6,050 | 11202 31202 11202 11202 31202 512023                                                                                                                                                                                                                                                                                                                                                                                                                                                                                                                                                                                                                                                                                                                                                                                                                                                                                                                                                                                                                                                                                                                                                                                                                                                                                                                                                                                                                                                                                                                                                                                                                                                                                                                                                                                                                                                                                                                                                                                                                                                                                             |
| 6/2023  | <b>1</b> 3.7%  | \$ 4,294 | \$ 6,258 | y                                                                                                                                                                                                                                                                                                                                                                                                                                                                                                                                                                                                                                                                                                                                                                                                                                                                                                                                                                                                                                                                                                                                                                                                                                                                                                                                                                                                                                                                                                                                                                                                                                                                                                                                                                                                                                                                                                                                                                                                                                                                                                                                |