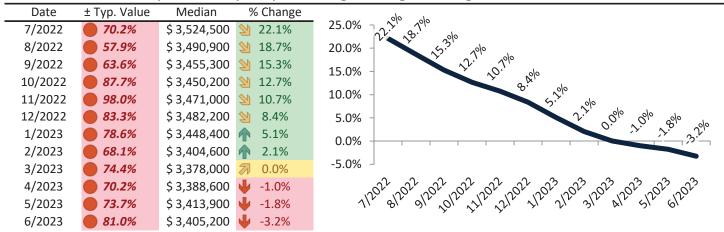

#### Resale Median and year-over-year percentage change trailing twelve months

| Date    | ± Typ. Value | Median       | % Change      | ماه ماه                                                                                                                                                                                                                                                                                                                                                                                                                                                                                                                                                                                                                                                                                                                                                                                                                                                                                                                                                                                                                                                                                                                                                                                                                                                                                                                                                                                                                                                                                                                                                                                                                                                                                                                                                                                                                                                                                                                                                                                                                                                                                                                         |
|---------|--------------|--------------|---------------|---------------------------------------------------------------------------------------------------------------------------------------------------------------------------------------------------------------------------------------------------------------------------------------------------------------------------------------------------------------------------------------------------------------------------------------------------------------------------------------------------------------------------------------------------------------------------------------------------------------------------------------------------------------------------------------------------------------------------------------------------------------------------------------------------------------------------------------------------------------------------------------------------------------------------------------------------------------------------------------------------------------------------------------------------------------------------------------------------------------------------------------------------------------------------------------------------------------------------------------------------------------------------------------------------------------------------------------------------------------------------------------------------------------------------------------------------------------------------------------------------------------------------------------------------------------------------------------------------------------------------------------------------------------------------------------------------------------------------------------------------------------------------------------------------------------------------------------------------------------------------------------------------------------------------------------------------------------------------------------------------------------------------------------------------------------------------------------------------------------------------------|
| 7/2022  | 35.4%        | \$ 1,064,000 | <b>19.6%</b>  | 25.0% 7.9% 5% 5%                                                                                                                                                                                                                                                                                                                                                                                                                                                                                                                                                                                                                                                                                                                                                                                                                                                                                                                                                                                                                                                                                                                                                                                                                                                                                                                                                                                                                                                                                                                                                                                                                                                                                                                                                                                                                                                                                                                                                                                                                                                                                                                |
| 8/2022  | <b>29.3%</b> | \$ 1,058,600 | <b>17.8%</b>  | 20.0%                                                                                                                                                                                                                                                                                                                                                                                                                                                                                                                                                                                                                                                                                                                                                                                                                                                                                                                                                                                                                                                                                                                                                                                                                                                                                                                                                                                                                                                                                                                                                                                                                                                                                                                                                                                                                                                                                                                                                                                                                                                                                                                           |
| 9/2022  | <b>34.2%</b> | \$ 1,050,600 | <b>16.0%</b>  | 25.0% - 19.6% 1.8% - 19.0% - 15.0% - 15.0% - 15.0% - 15.0% - 15.0% - 15.0% - 15.0% - 15.0% - 15.0% - 15.0% - 15.0% - 15.0% - 15.0% - 15.0% - 15.0% - 15.0% - 15.0% - 15.0% - 15.0% - 15.0% - 15.0% - 15.0% - 15.0% - 15.0% - 15.0% - 15.0% - 15.0% - 15.0% - 15.0% - 15.0% - 15.0% - 15.0% - 15.0% - 15.0% - 15.0% - 15.0% - 15.0% - 15.0% - 15.0% - 15.0% - 15.0% - 15.0% - 15.0% - 15.0% - 15.0% - 15.0% - 15.0% - 15.0% - 15.0% - 15.0% - 15.0% - 15.0% - 15.0% - 15.0% - 15.0% - 15.0% - 15.0% - 15.0% - 15.0% - 15.0% - 15.0% - 15.0% - 15.0% - 15.0% - 15.0% - 15.0% - 15.0% - 15.0% - 15.0% - 15.0% - 15.0% - 15.0% - 15.0% - 15.0% - 15.0% - 15.0% - 15.0% - 15.0% - 15.0% - 15.0% - 15.0% - 15.0% - 15.0% - 15.0% - 15.0% - 15.0% - 15.0% - 15.0% - 15.0% - 15.0% - 15.0% - 15.0% - 15.0% - 15.0% - 15.0% - 15.0% - 15.0% - 15.0% - 15.0% - 15.0% - 15.0% - 15.0% - 15.0% - 15.0% - 15.0% - 15.0% - 15.0% - 15.0% - 15.0% - 15.0% - 15.0% - 15.0% - 15.0% - 15.0% - 15.0% - 15.0% - 15.0% - 15.0% - 15.0% - 15.0% - 15.0% - 15.0% - 15.0% - 15.0% - 15.0% - 15.0% - 15.0% - 15.0% - 15.0% - 15.0% - 15.0% - 15.0% - 15.0% - 15.0% - 15.0% - 15.0% - 15.0% - 15.0% - 15.0% - 15.0% - 15.0% - 15.0% - 15.0% - 15.0% - 15.0% - 15.0% - 15.0% - 15.0% - 15.0% - 15.0% - 15.0% - 15.0% - 15.0% - 15.0% - 15.0% - 15.0% - 15.0% - 15.0% - 15.0% - 15.0% - 15.0% - 15.0% - 15.0% - 15.0% - 15.0% - 15.0% - 15.0% - 15.0% - 15.0% - 15.0% - 15.0% - 15.0% - 15.0% - 15.0% - 15.0% - 15.0% - 15.0% - 15.0% - 15.0% - 15.0% - 15.0% - 15.0% - 15.0% - 15.0% - 15.0% - 15.0% - 15.0% - 15.0% - 15.0% - 15.0% - 15.0% - 15.0% - 15.0% - 15.0% - 15.0% - 15.0% - 15.0% - 15.0% - 15.0% - 15.0% - 15.0% - 15.0% - 15.0% - 15.0% - 15.0% - 15.0% - 15.0% - 15.0% - 15.0% - 15.0% - 15.0% - 15.0% - 15.0% - 15.0% - 15.0% - 15.0% - 15.0% - 15.0% - 15.0% - 15.0% - 15.0% - 15.0% - 15.0% - 15.0% - 15.0% - 15.0% - 15.0% - 15.0% - 15.0% - 15.0% - 15.0% - 15.0% - 15.0% - 15.0% - 15.0% - 15.0% - 15.0% - 15.0% - 15.0% - 15.0% - 15.0% - 15.0% - 15.0% - 15.0% - 15.0% - 15.0% - 15.0% - 15.0% - 15.0% - 15.0% - 15.0% - 15.0% - 1  |
| 10/2022 | <b>49.6%</b> | \$ 1,045,800 | <b>14.3%</b>  | 15.0% -                                                                                                                                                                                                                                                                                                                                                                                                                                                                                                                                                                                                                                                                                                                                                                                                                                                                                                                                                                                                                                                                                                                                                                                                                                                                                                                                                                                                                                                                                                                                                                                                                                                                                                                                                                                                                                                                                                                                                                                                                                                                                                                         |
| 11/2022 | <b>54.6%</b> | \$ 1,042,300 | <b>12.4%</b>  | 5.0% -                                                                                                                                                                                                                                                                                                                                                                                                                                                                                                                                                                                                                                                                                                                                                                                                                                                                                                                                                                                                                                                                                                                                                                                                                                                                                                                                                                                                                                                                                                                                                                                                                                                                                                                                                                                                                                                                                                                                                                                                                                                                                                                          |
| 12/2022 | <b>44.2%</b> | \$ 1,037,500 | <b>10.1%</b>  | 5.0% - 0.1 2.0% 2.0% A.2%                                                                                                                                                                                                                                                                                                                                                                                                                                                                                                                                                                                                                                                                                                                                                                                                                                                                                                                                                                                                                                                                                                                                                                                                                                                                                                                                                                                                                                                                                                                                                                                                                                                                                                                                                                                                                                                                                                                                                                                                                                                                                                       |
| 1/2023  | <b>41.2%</b> | \$ 1,027,600 | <b>6.8%</b>   |                                                                                                                                                                                                                                                                                                                                                                                                                                                                                                                                                                                                                                                                                                                                                                                                                                                                                                                                                                                                                                                                                                                                                                                                                                                                                                                                                                                                                                                                                                                                                                                                                                                                                                                                                                                                                                                                                                                                                                                                                                                                                                                                 |
| 2/2023  | <b>35.1%</b> | \$ 1,017,500 | <b>1.2%</b>   | -5.0% -                                                                                                                                                                                                                                                                                                                                                                                                                                                                                                                                                                                                                                                                                                                                                                                                                                                                                                                                                                                                                                                                                                                                                                                                                                                                                                                                                                                                                                                                                                                                                                                                                                                                                                                                                                                                                                                                                                                                                                                                                                                                                                                         |
| 3/2023  | 39.4%        | \$ 1,012,400 | <b>3</b> 0.1% | -10.0% _                                                                                                                                                                                                                                                                                                                                                                                                                                                                                                                                                                                                                                                                                                                                                                                                                                                                                                                                                                                                                                                                                                                                                                                                                                                                                                                                                                                                                                                                                                                                                                                                                                                                                                                                                                                                                                                                                                                                                                                                                                                                                                                        |
| 4/2023  | <b>36.6%</b> | \$ 1,014,500 | <b>-2.0%</b>  | 1/202 8/202 9/202 3/202 3/202 3/202 3/202 3/202 3/202 3/202 3/202 3/202 3/202 3/202 3/202 3/202 3/202 3/202 3/202 3/202 3/202 3/202 3/202 3/202 3/202 3/202 3/202 3/202 3/202 3/202 3/202 3/202 3/202 3/202 3/202 3/202 3/202 3/202 3/202 3/202 3/202 3/202 3/202 3/202 3/202 3/202 3/202 3/202 3/202 3/202 3/202 3/202 3/202 3/202 3/202 3/202 3/202 3/202 3/202 3/202 3/202 3/202 3/202 3/202 3/202 3/202 3/202 3/202 3/202 3/202 3/202 3/202 3/202 3/202 3/202 3/202 3/202 3/202 3/202 3/202 3/202 3/202 3/202 3/202 3/202 3/202 3/202 3/202 3/202 3/202 3/202 3/202 3/202 3/202 3/202 3/202 3/202 3/202 3/202 3/202 3/202 3/202 3/202 3/202 3/202 3/202 3/202 3/202 3/202 3/202 3/202 3/202 3/202 3/202 3/202 3/202 3/202 3/202 3/202 3/202 3/202 3/202 3/202 3/202 3/202 3/202 3/202 3/202 3/202 3/202 3/202 3/202 3/202 3/202 3/202 3/202 3/202 3/202 3/202 3/202 3/202 3/202 3/202 3/202 3/202 3/202 3/202 3/202 3/202 3/202 3/202 3/202 3/202 3/202 3/202 3/202 3/202 3/202 3/202 3/202 3/202 3/202 3/202 3/202 3/202 3/202 3/202 3/202 3/202 3/202 3/202 3/202 3/202 3/202 3/202 3/202 3/202 3/202 3/202 3/202 3/202 3/202 3/202 3/202 3/202 3/202 3/202 3/202 3/202 3/202 3/202 3/202 3/202 3/202 3/202 3/202 3/202 3/202 3/202 3/202 3/202 3/202 3/202 3/202 3/202 3/202 3/202 3/202 3/202 3/202 3/202 3/202 3/202 3/202 3/202 3/202 3/202 3/202 3/202 3/202 3/202 3/202 3/202 3/202 3/202 3/202 3/202 3/202 3/202 3/202 3/202 3/202 3/202 3/202 3/202 3/202 3/202 3/202 3/202 3/202 3/202 3/202 3/202 3/202 3/202 3/202 3/202 3/202 3/202 3/202 3/202 3/202 3/202 3/202 3/202 3/202 3/202 3/202 3/202 3/202 3/202 3/202 3/202 3/202 3/202 3/202 3/202 3/202 3/202 3/202 3/202 3/202 3/202 3/202 3/202 3/202 3/202 3/202 3/202 3/202 3/202 3/202 3/202 3/202 3/202 3/202 3/202 3/202 3/202 3/202 3/202 3/202 3/202 3/202 3/202 3/202 3/202 3/202 3/202 3/202 3/202 3/202 3/202 3/202 3/202 3/202 3/202 3/202 3/202 3/202 3/202 3/202 3/202 3/202 3/202 3/202 3/202 3/202 3/202 3/202 3/202 3/202 3/202 3/202 3/202 3/202 3/202 3/202 3/202 3/202 3/202 3/202 3/202 3/202 3/202 3/202 3/202 3/202 3/202 3/202 3/202 3 |
| 5/2023  | 39.1%        | \$ 1,022,100 | -3.0%         | 1/2 8/2 3/2 0/2 /1/2 /1/2 /1/2 3/2 3/2 8/2 2/2 0/2                                                                                                                                                                                                                                                                                                                                                                                                                                                                                                                                                                                                                                                                                                                                                                                                                                                                                                                                                                                                                                                                                                                                                                                                                                                                                                                                                                                                                                                                                                                                                                                                                                                                                                                                                                                                                                                                                                                                                                                                                                                                              |
| 6/2023  | <b>43.8%</b> | \$ 1,018,600 | -4.2%         |                                                                                                                                                                                                                                                                                                                                                                                                                                                                                                                                                                                                                                                                                                                                                                                                                                                                                                                                                                                                                                                                                                                                                                                                                                                                                                                                                                                                                                                                                                                                                                                                                                                                                                                                                                                                                                                                                                                                                                                                                                                                                                                                 |