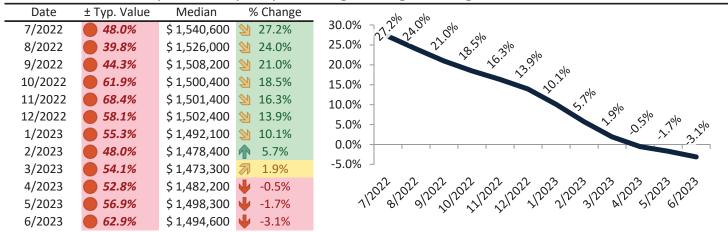

| Date    | % Change       | Rent     | Own      | \$9,500 ¬                                                                                                                                                                                                                                                                                                                                                                                                                                                                                                                                                                                                                                                                                                                                                                                                                                                                                                                                                                                                                                                                                                                                                                                                                                                                                                                                                                                                                                                                                                                                                                                                                                                                                                                                                                                                                                                                                                                                                                                                                                                                                                                        |
|---------|----------------|----------|----------|----------------------------------------------------------------------------------------------------------------------------------------------------------------------------------------------------------------------------------------------------------------------------------------------------------------------------------------------------------------------------------------------------------------------------------------------------------------------------------------------------------------------------------------------------------------------------------------------------------------------------------------------------------------------------------------------------------------------------------------------------------------------------------------------------------------------------------------------------------------------------------------------------------------------------------------------------------------------------------------------------------------------------------------------------------------------------------------------------------------------------------------------------------------------------------------------------------------------------------------------------------------------------------------------------------------------------------------------------------------------------------------------------------------------------------------------------------------------------------------------------------------------------------------------------------------------------------------------------------------------------------------------------------------------------------------------------------------------------------------------------------------------------------------------------------------------------------------------------------------------------------------------------------------------------------------------------------------------------------------------------------------------------------------------------------------------------------------------------------------------------------|
| 7/2022  | <b>18.8%</b>   | \$ 4,243 | \$ 5,826 |                                                                                                                                                                                                                                                                                                                                                                                                                                                                                                                                                                                                                                                                                                                                                                                                                                                                                                                                                                                                                                                                                                                                                                                                                                                                                                                                                                                                                                                                                                                                                                                                                                                                                                                                                                                                                                                                                                                                                                                                                                                                                                                                  |
| 8/2022  | <b>17.1%</b>   | \$ 4,226 | \$ 5,546 | \$8,500 -                                                                                                                                                                                                                                                                                                                                                                                                                                                                                                                                                                                                                                                                                                                                                                                                                                                                                                                                                                                                                                                                                                                                                                                                                                                                                                                                                                                                                                                                                                                                                                                                                                                                                                                                                                                                                                                                                                                                                                                                                                                                                                                        |
| 9/2022  | <b>15.0%</b>   | \$ 4,208 | \$ 5,727 | \$7,500 -                                                                                                                                                                                                                                                                                                                                                                                                                                                                                                                                                                                                                                                                                                                                                                                                                                                                                                                                                                                                                                                                                                                                                                                                                                                                                                                                                                                                                                                                                                                                                                                                                                                                                                                                                                                                                                                                                                                                                                                                                                                                                                                        |
| 10/2022 | <b>13.0%</b>   | \$ 4,201 | \$ 6,366 | \$6,500                                                                                                                                                                                                                                                                                                                                                                                                                                                                                                                                                                                                                                                                                                                                                                                                                                                                                                                                                                                                                                                                                                                                                                                                                                                                                                                                                                                                                                                                                                                                                                                                                                                                                                                                                                                                                                                                                                                                                                                                                                                                                                                          |
| 11/2022 | <b>11.2%</b>   | \$ 4,212 | \$ 6,595 | \$5,500 - 30,200 - 30,200 - 30,200 - 30,200 - 30,200 - 30,200 - 30,200 - 30,200 - 30,200 - 30,200 - 30,200 - 30,200 - 30,200 - 30,200 - 30,200 - 30,200 - 30,200 - 30,200 - 30,200 - 30,200 - 30,200 - 30,200 - 30,200 - 30,200 - 30,200 - 30,200 - 30,200 - 30,200 - 30,200 - 30,200 - 30,200 - 30,200 - 30,200 - 30,200 - 30,200 - 30,200 - 30,200 - 30,200 - 30,200 - 30,200 - 30,200 - 30,200 - 30,200 - 30,200 - 30,200 - 30,200 - 30,200 - 30,200 - 30,200 - 30,200 - 30,200 - 30,200 - 30,200 - 30,200 - 30,200 - 30,200 - 30,200 - 30,200 - 30,200 - 30,200 - 30,200 - 30,200 - 30,200 - 30,200 - 30,200 - 30,200 - 30,200 - 30,200 - 30,200 - 30,200 - 30,200 - 30,200 - 30,200 - 30,200 - 30,200 - 30,200 - 30,200 - 30,200 - 30,200 - 30,200 - 30,200 - 30,200 - 30,200 - 30,200 - 30,200 - 30,200 - 30,200 - 30,200 - 30,200 - 30,200 - 30,200 - 30,200 - 30,200 - 30,200 - 30,200 - 30,200 - 30,200 - 30,200 - 30,200 - 30,200 - 30,200 - 30,200 - 30,200 - 30,200 - 30,200 - 30,200 - 30,200 - 30,200 - 30,200 - 30,200 - 30,200 - 30,200 - 30,200 - 30,200 - 30,200 - 30,200 - 30,200 - 30,200 - 30,200 - 30,200 - 30,200 - 30,200 - 30,200 - 30,200 - 30,200 - 30,200 - 30,200 - 30,200 - 30,200 - 30,200 - 30,200 - 30,200 - 30,200 - 30,200 - 30,200 - 30,200 - 30,200 - 30,200 - 30,200 - 30,200 - 30,200 - 30,200 - 30,200 - 30,200 - 30,200 - 30,200 - 30,200 - 30,200 - 30,200 - 30,200 - 30,200 - 30,200 - 30,200 - 30,200 - 30,200 - 30,200 - 30,200 - 30,200 - 30,200 - 30,200 - 30,200 - 30,200 - 30,200 - 30,200 - 30,200 - 30,200 - 30,200 - 30,200 - 30,200 - 30,200 - 30,200 - 30,200 - 30,200 - 30,200 - 30,200 - 30,200 - 30,200 - 30,200 - 30,200 - 30,200 - 30,200 - 30,200 - 30,200 - 30,200 - 30,200 - 30,200 - 30,200 - 30,200 - 30,200 - 30,200 - 30,200 - 30,200 - 30,200 - 30,200 - 30,200 - 30,200 - 30,200 - 30,200 - 30,200 - 30,200 - 30,200 - 30,200 - 30,200 - 30,200 - 30,200 - 30,200 - 30,200 - 30,200 - 30,200 - 30,200 - 30,200 - 30,200 - 30,200 - 30,200 - 30,200 - 30,200 - 30,200 - 30,200 - 30,200 - 30,200 - 30,200 - 30,200 - 30,200 - 30,200 - 30,200 - 30,200 - 30,2 |
| 12/2022 | <b>9.7%</b>    | \$ 4,229 | \$ 6,180 | \$4,500 -                                                                                                                                                                                                                                                                                                                                                                                                                                                                                                                                                                                                                                                                                                                                                                                                                                                                                                                                                                                                                                                                                                                                                                                                                                                                                                                                                                                                                                                                                                                                                                                                                                                                                                                                                                                                                                                                                                                                                                                                                                                                                                                        |
| 1/2023  | <b>21</b> 8.4% | \$ 4,245 | \$ 6,077 |                                                                                                                                                                                                                                                                                                                                                                                                                                                                                                                                                                                                                                                                                                                                                                                                                                                                                                                                                                                                                                                                                                                                                                                                                                                                                                                                                                                                                                                                                                                                                                                                                                                                                                                                                                                                                                                                                                                                                                                                                                                                                                                                  |
| 2/2023  | <b>2</b> 7.3%  | \$ 4,260 | \$ 5,836 | \$3,500 - Rent Own Historic Cost to Own Relative to Rent                                                                                                                                                                                                                                                                                                                                                                                                                                                                                                                                                                                                                                                                                                                                                                                                                                                                                                                                                                                                                                                                                                                                                                                                                                                                                                                                                                                                                                                                                                                                                                                                                                                                                                                                                                                                                                                                                                                                                                                                                                                                         |
| 3/2023  | <b>6.3%</b>    | \$ 4,272 | \$ 6,037 | \$2,500                                                                                                                                                                                                                                                                                                                                                                                                                                                                                                                                                                                                                                                                                                                                                                                                                                                                                                                                                                                                                                                                                                                                                                                                                                                                                                                                                                                                                                                                                                                                                                                                                                                                                                                                                                                                                                                                                                                                                                                                                                                                                                                          |
| 4/2023  | <b>5.4%</b>    | \$ 4,284 | \$ 5,937 | 11202 91202 11202 112023 312023 512023                                                                                                                                                                                                                                                                                                                                                                                                                                                                                                                                                                                                                                                                                                                                                                                                                                                                                                                                                                                                                                                                                                                                                                                                                                                                                                                                                                                                                                                                                                                                                                                                                                                                                                                                                                                                                                                                                                                                                                                                                                                                                           |
| 5/2023  | 4.5%           | \$ 4,289 | \$ 6,050 | 11202 31202 11202 11202 31202 512023                                                                                                                                                                                                                                                                                                                                                                                                                                                                                                                                                                                                                                                                                                                                                                                                                                                                                                                                                                                                                                                                                                                                                                                                                                                                                                                                                                                                                                                                                                                                                                                                                                                                                                                                                                                                                                                                                                                                                                                                                                                                                             |
| 6/2023  | <b>1</b> 3.7%  | \$ 4,294 | \$ 6,258 | y                                                                                                                                                                                                                                                                                                                                                                                                                                                                                                                                                                                                                                                                                                                                                                                                                                                                                                                                                                                                                                                                                                                                                                                                                                                                                                                                                                                                                                                                                                                                                                                                                                                                                                                                                                                                                                                                                                                                                                                                                                                                                                                                |