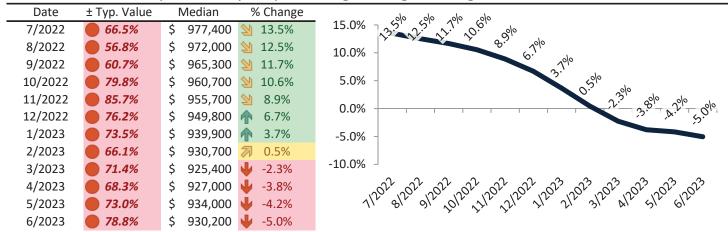

# Market Performance and Trends: Orange County and Major Cities and Zips

| Study Area             | Median<br>Resale \$ | Resale %<br>Change YoY | Median<br>Resale \$ | Rent %<br>Change YoY | Median<br>Y Rent \$ |       | Cost of<br>Ownership |        | Ownership<br>Prem./Disc. |        | Cap Rate |
|------------------------|---------------------|------------------------|---------------------|----------------------|---------------------|-------|----------------------|--------|--------------------------|--------|----------|
| La Palma               | \$ 1,039,700        | <b>-</b> 6.2%          | \$ 1,039,700        | <b>3</b> 1.5%        | \$                  | 3,133 | \$                   | 6,388  | \$                       | 3,255  | 2.9%.    |
| Ladera Ranch           | \$ 1,208,500        | <b>4</b> -4.4%         | \$ 1,208,500        | <b>6.1%</b>          | \$                  | 3,441 | \$                   | 7,425  | \$                       | 3,984  | 2.7%.    |
| Laguna Hills           | \$ 1,045,500        | <b>-2.1</b> %          | \$ 1,045,500        | <b>1.4%</b>          | \$                  | 4,831 | \$                   | 6,424  | \$                       | 1,593  | 4.4%.    |
| Laguna Niguel          | \$ 1,244,500        | <b>-</b> 5.5%          | \$ 1,244,500        | <b>3</b> .4%         | \$                  | 4,901 | \$                   | 7,646  | \$                       | 2,746  | 3.8%.    |
| Laguna Woods           | \$ 434,300          | <b>-7.1</b> %          | \$ 434,300          | 7.0%                 | \$                  | 2,908 | \$                   | 2,668  | \$                       | (239)  | 6.4%.    |
| Lake Forest            | \$ 1,023,600        | <b>4</b> -4.7%         | \$ 1,023,600        | <b>1</b> 3.6%        | \$                  | 4,384 | \$                   | 6,289  | \$                       | 1,905  | 4.1%.    |
| Los Alamitos           | \$ 1,396,100        | <b>-</b> -2.5%         | \$ 1,396,100        | <b>f</b> 5.0%        | \$                  | 3,843 | \$                   | 8,578  | \$                       | 4,735  | 2.6%.    |
| Mission Viejo          | \$ 1,041,700        | <b>-</b> 5.0%          | \$ 1,041,700        | <b>1</b> 2.5%        | \$                  | 4,327 | \$                   | 6,400  | \$                       | 2,073  | 4.0%.    |
| Newport Beach          | \$ 2,940,600        | <b>-3.2</b> %          | \$ 2,940,600        | <b>1</b> 3.7%        | \$                  | 8,141 | \$                   | 18,067 | \$                       | 9,925  | 2.7%.    |
| Corona del Mar         | \$ 3,405,200        | <b>-3.2</b> %          | \$ 3,405,200        | <b>1</b> 3.7%        | \$                  | 8,941 | \$                   | 20,921 | \$                       | 11,981 | 2.5%.    |
| North Tustin           | \$ 1,489,000        | <b>4</b> -4.1%         | \$ 1,489,000        | <b>&gt;</b> 11.2%    | \$                  | 4,975 | \$                   | 9,148  | \$                       | 4,173  | 3.2%.    |
| Orange                 | \$ 971,200          | <b>-</b> 5.0%          | \$ 971,200          | <b>4.5%</b>          | \$                  | 4,193 | \$                   | 5,967  | \$                       | 1,774  | 4.1%.    |
| Placentia              | \$ 957,800          | <b>4</b> -4.0%         | \$ 957,800          | <b>-</b> 0.3%        | \$                  | 3,951 | \$                   | 5,885  | \$                       | 1,934  | 4.0%.    |
| Rancho Santa Margarita | \$ 908,900          | <b>-</b> 3.1%          | \$ 908,900          | 4.8%                 | \$                  | 4,431 | \$                   | 5,584  | \$                       | 1,153  | 4.7%.    |
| San Clemente           | \$ 1,494,600        | <b>-</b> 3.1%          | \$ 1,494,600        | <b>1</b> 3.8%        | \$                  | 5,223 | \$                   | 9,183  | \$                       | 3,960  | 3.4%.    |
| San Juan Capistrano    | \$ 1,123,400        | <b>-</b> 2.9%          | \$ 1,123,400        | <b>1</b> 2.2%        | \$                  | 3,467 | \$                   | 6,902  | \$                       | 3,435  | 3.0%.    |
| Santa Ana              | \$ 738,900          | <b>-3.3</b> %          | \$ 738,900          | <b>4.2%</b>          | \$                  | 3,646 | \$                   | 4,540  | \$                       | 894    | 4.7%.    |
| Riverview West         | \$ 760,300          | <b>J</b> -3.7%         | \$ 760,300          | <b>1</b> 3.7%        | \$                  | 3,247 | \$                   | 4,671  | \$                       | 1,424  | 4.1%.    |
| Artesia Pilar          | \$ 713,800          | <b>4</b> -4.2%         | \$ 713,800          | <b>1</b> 3.7%        | \$                  | 3,144 | \$                   | 4,386  | \$                       | 1,242  | 4.2%.    |
| Seal Beach             | \$ 927,400          | <b>-1.4</b> %          | \$ 927,400          | <b>5.8%</b>          | \$                  | 3,950 | \$                   | 5,698  | \$                       | 1,748  | 4.1%.    |
| Silverado              | \$ 880,000          | <b>↓</b> -8.0%         | \$ 880,000          | <b>7</b> 1.3%        | \$                  | 3,032 | \$                   | 5,407  | \$                       | 2,375  | 3.3%.    |
| Stanton                | \$ 689,900          | <b>-</b> 2.0%          | \$ 689,900          | <b>-</b> 5.6%        | \$                  | 2,391 | \$                   | 4,239  | \$                       | 1,848  | 3.3%.    |
| Tustin                 | \$ 981,700          | <b>-</b> 3.1%          | \$ 981,700          | <b>1</b> 2.4%        | \$                  | 4,325 | \$                   | 6,032  | \$                       | 1,707  | 4.2%.    |
| Villa Park             | \$ 2,004,300        | -4.0%                  | \$ 2,004,300        | <b>3</b> .7%         | \$                  | 6,388 | \$                   | 12,314 | \$                       | 5,926  | 3.1%.    |
| Westminster            | \$ 930,200          | <b>-</b> 5.0%          | \$ 930,200          | <b>1</b> 3.3%        | \$                  | 3,205 | \$                   | 5,715  | \$                       | 2,510  | 3.3%.    |
| Yorba Linda            | \$ 1,212,700        | -6.4%                  | \$ 1,212,700        | <b>6.2%</b>          | \$                  | 4,689 | \$                   | 7,451  | \$                       | 2,762  | 3.7%.    |
| Laguna Beach           | \$ 2,725,600        | <b>-</b> 5.2%          | \$ 2,725,600        | <b>1</b> 3.7%        | \$                  | 6,670 | \$                   | 16,746 | \$                       | 10,076 | 2.3%.    |