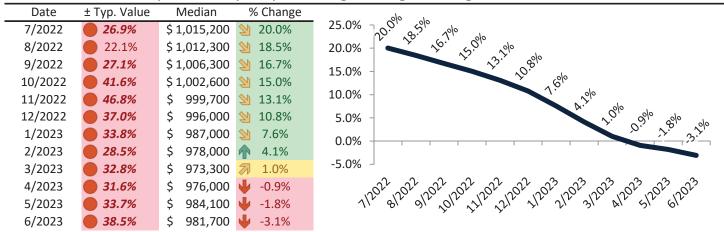

| Date    | % Change       | Rent     | Own      | \$9,500 ¬                                                                                                                                                                                                                                                                                                                                                                                                                                                                                                                                                                                                                                                                                                                                                                                                                                                                                                                                                                                                                                                                                                                                                                                                                                                                                                                                                                                                                                                                                                                                                                                                                                                                                                                                                                                                                                                                                                                                                                                                                                                                                                                        |
|---------|----------------|----------|----------|----------------------------------------------------------------------------------------------------------------------------------------------------------------------------------------------------------------------------------------------------------------------------------------------------------------------------------------------------------------------------------------------------------------------------------------------------------------------------------------------------------------------------------------------------------------------------------------------------------------------------------------------------------------------------------------------------------------------------------------------------------------------------------------------------------------------------------------------------------------------------------------------------------------------------------------------------------------------------------------------------------------------------------------------------------------------------------------------------------------------------------------------------------------------------------------------------------------------------------------------------------------------------------------------------------------------------------------------------------------------------------------------------------------------------------------------------------------------------------------------------------------------------------------------------------------------------------------------------------------------------------------------------------------------------------------------------------------------------------------------------------------------------------------------------------------------------------------------------------------------------------------------------------------------------------------------------------------------------------------------------------------------------------------------------------------------------------------------------------------------------------|
| 7/2022  | <b>18.8%</b>   | \$ 4,243 | \$ 5,826 |                                                                                                                                                                                                                                                                                                                                                                                                                                                                                                                                                                                                                                                                                                                                                                                                                                                                                                                                                                                                                                                                                                                                                                                                                                                                                                                                                                                                                                                                                                                                                                                                                                                                                                                                                                                                                                                                                                                                                                                                                                                                                                                                  |
| 8/2022  | <b>17.1%</b>   | \$ 4,226 | \$ 5,546 | \$8,500 -                                                                                                                                                                                                                                                                                                                                                                                                                                                                                                                                                                                                                                                                                                                                                                                                                                                                                                                                                                                                                                                                                                                                                                                                                                                                                                                                                                                                                                                                                                                                                                                                                                                                                                                                                                                                                                                                                                                                                                                                                                                                                                                        |
| 9/2022  | <b>15.0%</b>   | \$ 4,208 | \$ 5,727 | \$7,500 -                                                                                                                                                                                                                                                                                                                                                                                                                                                                                                                                                                                                                                                                                                                                                                                                                                                                                                                                                                                                                                                                                                                                                                                                                                                                                                                                                                                                                                                                                                                                                                                                                                                                                                                                                                                                                                                                                                                                                                                                                                                                                                                        |
| 10/2022 | <b>13.0%</b>   | \$ 4,201 | \$ 6,366 | \$6,500                                                                                                                                                                                                                                                                                                                                                                                                                                                                                                                                                                                                                                                                                                                                                                                                                                                                                                                                                                                                                                                                                                                                                                                                                                                                                                                                                                                                                                                                                                                                                                                                                                                                                                                                                                                                                                                                                                                                                                                                                                                                                                                          |
| 11/2022 | <b>11.2%</b>   | \$ 4,212 | \$ 6,595 | \$5,500 - 30,200 - 30,200 - 30,200 - 30,200 - 30,200 - 30,200 - 30,200 - 30,200 - 30,200 - 30,200 - 30,200 - 30,200 - 30,200 - 30,200 - 30,200 - 30,200 - 30,200 - 30,200 - 30,200 - 30,200 - 30,200 - 30,200 - 30,200 - 30,200 - 30,200 - 30,200 - 30,200 - 30,200 - 30,200 - 30,200 - 30,200 - 30,200 - 30,200 - 30,200 - 30,200 - 30,200 - 30,200 - 30,200 - 30,200 - 30,200 - 30,200 - 30,200 - 30,200 - 30,200 - 30,200 - 30,200 - 30,200 - 30,200 - 30,200 - 30,200 - 30,200 - 30,200 - 30,200 - 30,200 - 30,200 - 30,200 - 30,200 - 30,200 - 30,200 - 30,200 - 30,200 - 30,200 - 30,200 - 30,200 - 30,200 - 30,200 - 30,200 - 30,200 - 30,200 - 30,200 - 30,200 - 30,200 - 30,200 - 30,200 - 30,200 - 30,200 - 30,200 - 30,200 - 30,200 - 30,200 - 30,200 - 30,200 - 30,200 - 30,200 - 30,200 - 30,200 - 30,200 - 30,200 - 30,200 - 30,200 - 30,200 - 30,200 - 30,200 - 30,200 - 30,200 - 30,200 - 30,200 - 30,200 - 30,200 - 30,200 - 30,200 - 30,200 - 30,200 - 30,200 - 30,200 - 30,200 - 30,200 - 30,200 - 30,200 - 30,200 - 30,200 - 30,200 - 30,200 - 30,200 - 30,200 - 30,200 - 30,200 - 30,200 - 30,200 - 30,200 - 30,200 - 30,200 - 30,200 - 30,200 - 30,200 - 30,200 - 30,200 - 30,200 - 30,200 - 30,200 - 30,200 - 30,200 - 30,200 - 30,200 - 30,200 - 30,200 - 30,200 - 30,200 - 30,200 - 30,200 - 30,200 - 30,200 - 30,200 - 30,200 - 30,200 - 30,200 - 30,200 - 30,200 - 30,200 - 30,200 - 30,200 - 30,200 - 30,200 - 30,200 - 30,200 - 30,200 - 30,200 - 30,200 - 30,200 - 30,200 - 30,200 - 30,200 - 30,200 - 30,200 - 30,200 - 30,200 - 30,200 - 30,200 - 30,200 - 30,200 - 30,200 - 30,200 - 30,200 - 30,200 - 30,200 - 30,200 - 30,200 - 30,200 - 30,200 - 30,200 - 30,200 - 30,200 - 30,200 - 30,200 - 30,200 - 30,200 - 30,200 - 30,200 - 30,200 - 30,200 - 30,200 - 30,200 - 30,200 - 30,200 - 30,200 - 30,200 - 30,200 - 30,200 - 30,200 - 30,200 - 30,200 - 30,200 - 30,200 - 30,200 - 30,200 - 30,200 - 30,200 - 30,200 - 30,200 - 30,200 - 30,200 - 30,200 - 30,200 - 30,200 - 30,200 - 30,200 - 30,200 - 30,200 - 30,200 - 30,200 - 30,200 - 30,200 - 30,200 - 30,200 - 30,200 - 30,200 - 30,2 |
| 12/2022 | <b>9.7%</b>    | \$ 4,229 | \$ 6,180 | \$4,500 -                                                                                                                                                                                                                                                                                                                                                                                                                                                                                                                                                                                                                                                                                                                                                                                                                                                                                                                                                                                                                                                                                                                                                                                                                                                                                                                                                                                                                                                                                                                                                                                                                                                                                                                                                                                                                                                                                                                                                                                                                                                                                                                        |
| 1/2023  | <b>21</b> 8.4% | \$ 4,245 | \$ 6,077 |                                                                                                                                                                                                                                                                                                                                                                                                                                                                                                                                                                                                                                                                                                                                                                                                                                                                                                                                                                                                                                                                                                                                                                                                                                                                                                                                                                                                                                                                                                                                                                                                                                                                                                                                                                                                                                                                                                                                                                                                                                                                                                                                  |
| 2/2023  | <b>2</b> 7.3%  | \$ 4,260 | \$ 5,836 | \$3,500 - Rent Own Historic Cost to Own Relative to Rent                                                                                                                                                                                                                                                                                                                                                                                                                                                                                                                                                                                                                                                                                                                                                                                                                                                                                                                                                                                                                                                                                                                                                                                                                                                                                                                                                                                                                                                                                                                                                                                                                                                                                                                                                                                                                                                                                                                                                                                                                                                                         |
| 3/2023  | <b>6.3%</b>    | \$ 4,272 | \$ 6,037 | \$2,500                                                                                                                                                                                                                                                                                                                                                                                                                                                                                                                                                                                                                                                                                                                                                                                                                                                                                                                                                                                                                                                                                                                                                                                                                                                                                                                                                                                                                                                                                                                                                                                                                                                                                                                                                                                                                                                                                                                                                                                                                                                                                                                          |
| 4/2023  | <b>5.4%</b>    | \$ 4,284 | \$ 5,937 | 11202 91202 11202 112023 312023 512023                                                                                                                                                                                                                                                                                                                                                                                                                                                                                                                                                                                                                                                                                                                                                                                                                                                                                                                                                                                                                                                                                                                                                                                                                                                                                                                                                                                                                                                                                                                                                                                                                                                                                                                                                                                                                                                                                                                                                                                                                                                                                           |
| 5/2023  | 4.5%           | \$ 4,289 | \$ 6,050 | 11202 31202 11202 11202 31202 512023                                                                                                                                                                                                                                                                                                                                                                                                                                                                                                                                                                                                                                                                                                                                                                                                                                                                                                                                                                                                                                                                                                                                                                                                                                                                                                                                                                                                                                                                                                                                                                                                                                                                                                                                                                                                                                                                                                                                                                                                                                                                                             |
| 6/2023  | <b>1</b> 3.7%  | \$ 4,294 | \$ 6,258 | y                                                                                                                                                                                                                                                                                                                                                                                                                                                                                                                                                                                                                                                                                                                                                                                                                                                                                                                                                                                                                                                                                                                                                                                                                                                                                                                                                                                                                                                                                                                                                                                                                                                                                                                                                                                                                                                                                                                                                                                                                                                                                                                                |