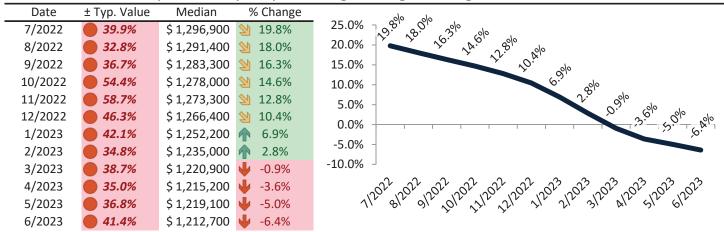

# Market Performance and Trends: Orange County and Major Cities and Zips

| Study Area             | Median<br>Resale \$ | Resale %<br>Change YoY | Median<br>Resale \$ | Rent %<br>Change YoY | Median<br>Y Rent \$ |       | Cost of<br>Ownership |        | Ownership<br>Prem./Disc. |        | Cap Rate |
|------------------------|---------------------|------------------------|---------------------|----------------------|---------------------|-------|----------------------|--------|--------------------------|--------|----------|
| La Palma               | \$ 1,039,700        | <b>-</b> 6.2%          | \$ 1,039,700        | <b>3</b> 1.5%        | \$                  | 3,133 | \$                   | 6,388  | \$                       | 3,255  | 2.9%.    |
| Ladera Ranch           | \$ 1,208,500        | <b>4</b> -4.4%         | \$ 1,208,500        | <b>6.1%</b>          | \$                  | 3,441 | \$                   | 7,425  | \$                       | 3,984  | 2.7%.    |
| Laguna Hills           | \$ 1,045,500        | <b>-2.1</b> %          | \$ 1,045,500        | <b>1.4%</b>          | \$                  | 4,831 | \$                   | 6,424  | \$                       | 1,593  | 4.4%.    |
| Laguna Niguel          | \$ 1,244,500        | <b>-</b> 5.5%          | \$ 1,244,500        | <b>3</b> .4%         | \$                  | 4,901 | \$                   | 7,646  | \$                       | 2,746  | 3.8%.    |
| Laguna Woods           | \$ 434,300          | <b>-7.1</b> %          | \$ 434,300          | 7.0%                 | \$                  | 2,908 | \$                   | 2,668  | \$                       | (239)  | 6.4%.    |
| Lake Forest            | \$ 1,023,600        | <b>4</b> -4.7%         | \$ 1,023,600        | <b>1</b> 3.6%        | \$                  | 4,384 | \$                   | 6,289  | \$                       | 1,905  | 4.1%.    |
| Los Alamitos           | \$ 1,396,100        | <b>-</b> -2.5%         | \$ 1,396,100        | <b>f</b> 5.0%        | \$                  | 3,843 | \$                   | 8,578  | \$                       | 4,735  | 2.6%.    |
| Mission Viejo          | \$ 1,041,700        | <b>-</b> 5.0%          | \$ 1,041,700        | <b>1</b> 2.5%        | \$                  | 4,327 | \$                   | 6,400  | \$                       | 2,073  | 4.0%.    |
| Newport Beach          | \$ 2,940,600        | <b>-3.2</b> %          | \$ 2,940,600        | <b>1</b> 3.7%        | \$                  | 8,141 | \$                   | 18,067 | \$                       | 9,925  | 2.7%.    |
| Corona del Mar         | \$ 3,405,200        | <b>-3.2</b> %          | \$ 3,405,200        | <b>1</b> 3.7%        | \$                  | 8,941 | \$                   | 20,921 | \$                       | 11,981 | 2.5%.    |
| North Tustin           | \$ 1,489,000        | <b>4</b> -4.1%         | \$ 1,489,000        | <b>&gt;</b> 11.2%    | \$                  | 4,975 | \$                   | 9,148  | \$                       | 4,173  | 3.2%.    |
| Orange                 | \$ 971,200          | <b>-</b> 5.0%          | \$ 971,200          | <b>4.5%</b>          | \$                  | 4,193 | \$                   | 5,967  | \$                       | 1,774  | 4.1%.    |
| Placentia              | \$ 957,800          | <b>4</b> -4.0%         | \$ 957,800          | <b>-</b> 0.3%        | \$                  | 3,951 | \$                   | 5,885  | \$                       | 1,934  | 4.0%.    |
| Rancho Santa Margarita | \$ 908,900          | <b>-</b> 3.1%          | \$ 908,900          | 4.8%                 | \$                  | 4,431 | \$                   | 5,584  | \$                       | 1,153  | 4.7%.    |
| San Clemente           | \$ 1,494,600        | <b>-</b> 3.1%          | \$ 1,494,600        | <b>1</b> 3.8%        | \$                  | 5,223 | \$                   | 9,183  | \$                       | 3,960  | 3.4%.    |
| San Juan Capistrano    | \$ 1,123,400        | <b>-</b> 2.9%          | \$ 1,123,400        | <b>1</b> 2.2%        | \$                  | 3,467 | \$                   | 6,902  | \$                       | 3,435  | 3.0%.    |
| Santa Ana              | \$ 738,900          | <b>-3.3</b> %          | \$ 738,900          | <b>4.2%</b>          | \$                  | 3,646 | \$                   | 4,540  | \$                       | 894    | 4.7%.    |
| Riverview West         | \$ 760,300          | <b>J</b> -3.7%         | \$ 760,300          | <b>1</b> 3.7%        | \$                  | 3,247 | \$                   | 4,671  | \$                       | 1,424  | 4.1%.    |
| Artesia Pilar          | \$ 713,800          | <b>4</b> -4.2%         | \$ 713,800          | <b>1</b> 3.7%        | \$                  | 3,144 | \$                   | 4,386  | \$                       | 1,242  | 4.2%.    |
| Seal Beach             | \$ 927,400          | <b>-1.4</b> %          | \$ 927,400          | <b>5.8%</b>          | \$                  | 3,950 | \$                   | 5,698  | \$                       | 1,748  | 4.1%.    |
| Silverado              | \$ 880,000          | <b>↓</b> -8.0%         | \$ 880,000          | <b>7</b> 1.3%        | \$                  | 3,032 | \$                   | 5,407  | \$                       | 2,375  | 3.3%.    |
| Stanton                | \$ 689,900          | <b>-</b> 2.0%          | \$ 689,900          | <b>-</b> 5.6%        | \$                  | 2,391 | \$                   | 4,239  | \$                       | 1,848  | 3.3%.    |
| Tustin                 | \$ 981,700          | <b>-</b> 3.1%          | \$ 981,700          | <b>1</b> 2.4%        | \$                  | 4,325 | \$                   | 6,032  | \$                       | 1,707  | 4.2%.    |
| Villa Park             | \$ 2,004,300        | -4.0%                  | \$ 2,004,300        | <b>3</b> .7%         | \$                  | 6,388 | \$                   | 12,314 | \$                       | 5,926  | 3.1%.    |
| Westminster            | \$ 930,200          | <b>-</b> 5.0%          | \$ 930,200          | <b>1</b> 3.3%        | \$                  | 3,205 | \$                   | 5,715  | \$                       | 2,510  | 3.3%.    |
| Yorba Linda            | \$ 1,212,700        | -6.4%                  | \$ 1,212,700        | <b>6.2%</b>          | \$                  | 4,689 | \$                   | 7,451  | \$                       | 2,762  | 3.7%.    |
| Laguna Beach           | \$ 2,725,600        | <b>-</b> 5.2%          | \$ 2,725,600        | <b>1</b> 3.7%        | \$                  | 6,670 | \$                   | 16,746 | \$                       | 10,076 | 2.3%.    |