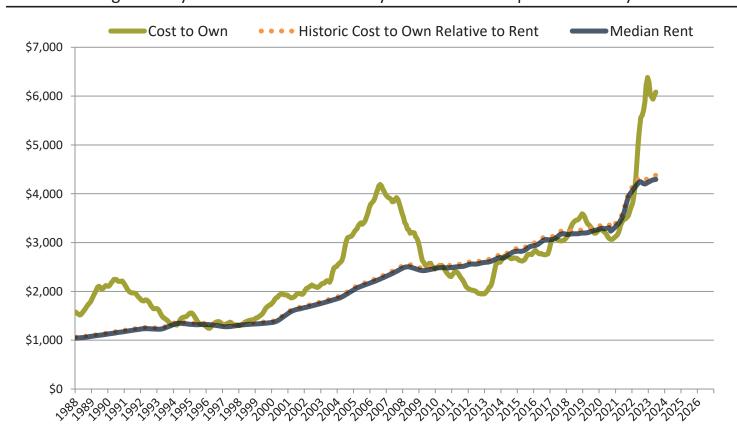

Monthly cost of ownership is \$6,258, and rents average \$4,293, making owning \$1,964 per month more costly than renting. Rents rose 3.7% year-over-year. The current capitalization rate (rent/price) is 4.0%.

| Date    | % Change       | Rent     | Own      | \$9,500 ¬                                                                                                                                                                                                                                                                                                                                                                                                                                                                                                                                                                                                                                                                                                                                                                                                                                                                                                                                                                                                                                                                                                                                                                                                                                                                                                                                                                                                                                                                                                                                                                                                                                                                                                                                                                                                                                                                                                                                                                                                                                                                                                                        |
|---------|----------------|----------|----------|----------------------------------------------------------------------------------------------------------------------------------------------------------------------------------------------------------------------------------------------------------------------------------------------------------------------------------------------------------------------------------------------------------------------------------------------------------------------------------------------------------------------------------------------------------------------------------------------------------------------------------------------------------------------------------------------------------------------------------------------------------------------------------------------------------------------------------------------------------------------------------------------------------------------------------------------------------------------------------------------------------------------------------------------------------------------------------------------------------------------------------------------------------------------------------------------------------------------------------------------------------------------------------------------------------------------------------------------------------------------------------------------------------------------------------------------------------------------------------------------------------------------------------------------------------------------------------------------------------------------------------------------------------------------------------------------------------------------------------------------------------------------------------------------------------------------------------------------------------------------------------------------------------------------------------------------------------------------------------------------------------------------------------------------------------------------------------------------------------------------------------|
| 7/2022  | <b>18.8%</b>   | \$ 4,243 | \$ 5,826 |                                                                                                                                                                                                                                                                                                                                                                                                                                                                                                                                                                                                                                                                                                                                                                                                                                                                                                                                                                                                                                                                                                                                                                                                                                                                                                                                                                                                                                                                                                                                                                                                                                                                                                                                                                                                                                                                                                                                                                                                                                                                                                                                  |
| 8/2022  | <b>17.1%</b>   | \$ 4,226 | \$ 5,546 | \$8,500 -                                                                                                                                                                                                                                                                                                                                                                                                                                                                                                                                                                                                                                                                                                                                                                                                                                                                                                                                                                                                                                                                                                                                                                                                                                                                                                                                                                                                                                                                                                                                                                                                                                                                                                                                                                                                                                                                                                                                                                                                                                                                                                                        |
| 9/2022  | <b>15.0%</b>   | \$ 4,208 | \$ 5,727 | \$7,500 -                                                                                                                                                                                                                                                                                                                                                                                                                                                                                                                                                                                                                                                                                                                                                                                                                                                                                                                                                                                                                                                                                                                                                                                                                                                                                                                                                                                                                                                                                                                                                                                                                                                                                                                                                                                                                                                                                                                                                                                                                                                                                                                        |
| 10/2022 | <b>13.0%</b>   | \$ 4,201 | \$ 6,366 | \$6,500                                                                                                                                                                                                                                                                                                                                                                                                                                                                                                                                                                                                                                                                                                                                                                                                                                                                                                                                                                                                                                                                                                                                                                                                                                                                                                                                                                                                                                                                                                                                                                                                                                                                                                                                                                                                                                                                                                                                                                                                                                                                                                                          |
| 11/2022 | <b>11.2%</b>   | \$ 4,212 | \$ 6,595 | \$5,500 - 30,200 - 30,200 - 30,200 - 30,200 - 30,200 - 30,200 - 30,200 - 30,200 - 30,200 - 30,200 - 30,200 - 30,200 - 30,200 - 30,200 - 30,200 - 30,200 - 30,200 - 30,200 - 30,200 - 30,200 - 30,200 - 30,200 - 30,200 - 30,200 - 30,200 - 30,200 - 30,200 - 30,200 - 30,200 - 30,200 - 30,200 - 30,200 - 30,200 - 30,200 - 30,200 - 30,200 - 30,200 - 30,200 - 30,200 - 30,200 - 30,200 - 30,200 - 30,200 - 30,200 - 30,200 - 30,200 - 30,200 - 30,200 - 30,200 - 30,200 - 30,200 - 30,200 - 30,200 - 30,200 - 30,200 - 30,200 - 30,200 - 30,200 - 30,200 - 30,200 - 30,200 - 30,200 - 30,200 - 30,200 - 30,200 - 30,200 - 30,200 - 30,200 - 30,200 - 30,200 - 30,200 - 30,200 - 30,200 - 30,200 - 30,200 - 30,200 - 30,200 - 30,200 - 30,200 - 30,200 - 30,200 - 30,200 - 30,200 - 30,200 - 30,200 - 30,200 - 30,200 - 30,200 - 30,200 - 30,200 - 30,200 - 30,200 - 30,200 - 30,200 - 30,200 - 30,200 - 30,200 - 30,200 - 30,200 - 30,200 - 30,200 - 30,200 - 30,200 - 30,200 - 30,200 - 30,200 - 30,200 - 30,200 - 30,200 - 30,200 - 30,200 - 30,200 - 30,200 - 30,200 - 30,200 - 30,200 - 30,200 - 30,200 - 30,200 - 30,200 - 30,200 - 30,200 - 30,200 - 30,200 - 30,200 - 30,200 - 30,200 - 30,200 - 30,200 - 30,200 - 30,200 - 30,200 - 30,200 - 30,200 - 30,200 - 30,200 - 30,200 - 30,200 - 30,200 - 30,200 - 30,200 - 30,200 - 30,200 - 30,200 - 30,200 - 30,200 - 30,200 - 30,200 - 30,200 - 30,200 - 30,200 - 30,200 - 30,200 - 30,200 - 30,200 - 30,200 - 30,200 - 30,200 - 30,200 - 30,200 - 30,200 - 30,200 - 30,200 - 30,200 - 30,200 - 30,200 - 30,200 - 30,200 - 30,200 - 30,200 - 30,200 - 30,200 - 30,200 - 30,200 - 30,200 - 30,200 - 30,200 - 30,200 - 30,200 - 30,200 - 30,200 - 30,200 - 30,200 - 30,200 - 30,200 - 30,200 - 30,200 - 30,200 - 30,200 - 30,200 - 30,200 - 30,200 - 30,200 - 30,200 - 30,200 - 30,200 - 30,200 - 30,200 - 30,200 - 30,200 - 30,200 - 30,200 - 30,200 - 30,200 - 30,200 - 30,200 - 30,200 - 30,200 - 30,200 - 30,200 - 30,200 - 30,200 - 30,200 - 30,200 - 30,200 - 30,200 - 30,200 - 30,200 - 30,200 - 30,200 - 30,200 - 30,200 - 30,200 - 30,200 - 30,200 - 30,200 - 30,2 |
| 12/2022 | <b>9.7%</b>    | \$ 4,229 | \$ 6,180 | \$4,500 -                                                                                                                                                                                                                                                                                                                                                                                                                                                                                                                                                                                                                                                                                                                                                                                                                                                                                                                                                                                                                                                                                                                                                                                                                                                                                                                                                                                                                                                                                                                                                                                                                                                                                                                                                                                                                                                                                                                                                                                                                                                                                                                        |
| 1/2023  | <b>21</b> 8.4% | \$ 4,245 | \$ 6,077 |                                                                                                                                                                                                                                                                                                                                                                                                                                                                                                                                                                                                                                                                                                                                                                                                                                                                                                                                                                                                                                                                                                                                                                                                                                                                                                                                                                                                                                                                                                                                                                                                                                                                                                                                                                                                                                                                                                                                                                                                                                                                                                                                  |
| 2/2023  | <b>2</b> 7.3%  | \$ 4,260 | \$ 5,836 | \$3,500 - Rent Own Historic Cost to Own Relative to Rent                                                                                                                                                                                                                                                                                                                                                                                                                                                                                                                                                                                                                                                                                                                                                                                                                                                                                                                                                                                                                                                                                                                                                                                                                                                                                                                                                                                                                                                                                                                                                                                                                                                                                                                                                                                                                                                                                                                                                                                                                                                                         |
| 3/2023  | <b>6.3%</b>    | \$ 4,272 | \$ 6,037 | \$2,500                                                                                                                                                                                                                                                                                                                                                                                                                                                                                                                                                                                                                                                                                                                                                                                                                                                                                                                                                                                                                                                                                                                                                                                                                                                                                                                                                                                                                                                                                                                                                                                                                                                                                                                                                                                                                                                                                                                                                                                                                                                                                                                          |
| 4/2023  | <b>5.4%</b>    | \$ 4,284 | \$ 5,937 | 11202 91202 11202 112023 312023 512023                                                                                                                                                                                                                                                                                                                                                                                                                                                                                                                                                                                                                                                                                                                                                                                                                                                                                                                                                                                                                                                                                                                                                                                                                                                                                                                                                                                                                                                                                                                                                                                                                                                                                                                                                                                                                                                                                                                                                                                                                                                                                           |
| 5/2023  | 4.5%           | \$ 4,289 | \$ 6,050 | 11202 31202 11202 11202 31202 512023                                                                                                                                                                                                                                                                                                                                                                                                                                                                                                                                                                                                                                                                                                                                                                                                                                                                                                                                                                                                                                                                                                                                                                                                                                                                                                                                                                                                                                                                                                                                                                                                                                                                                                                                                                                                                                                                                                                                                                                                                                                                                             |
| 6/2023  | <b>1</b> 3.7%  | \$ 4,294 | \$ 6,258 | y                                                                                                                                                                                                                                                                                                                                                                                                                                                                                                                                                                                                                                                                                                                                                                                                                                                                                                                                                                                                                                                                                                                                                                                                                                                                                                                                                                                                                                                                                                                                                                                                                                                                                                                                                                                                                                                                                                                                                                                                                                                                                                                                |

#### Orange County median home price since January 1988

Orange County median rent and monthly cost of ownership since January 1988