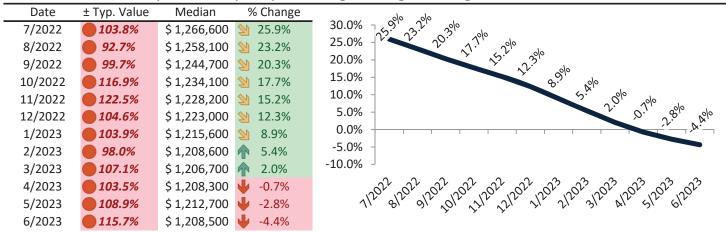

#### Historic Median Home Price Relative to Rental Parity: Orange County since January 1988

TAIT Housing Report® Market Timing System Rating: Orange County since January 1988