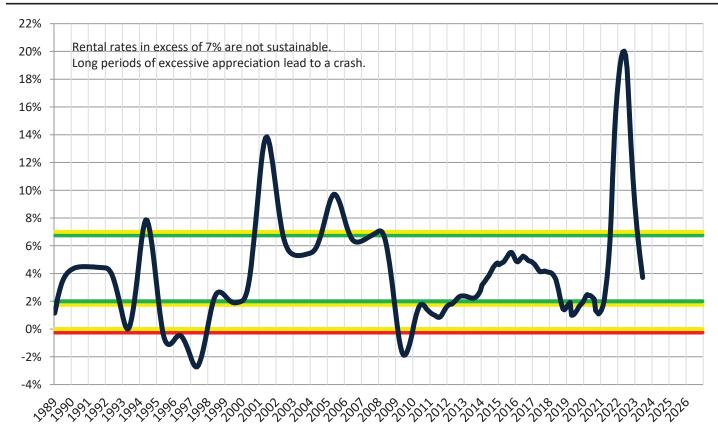

#### Resale \$/SF Year-over-Year Percentage Change: Orange County since January 1989

Rental \$/SF Year-over-Year Percentage Change: Orange County since January 1989