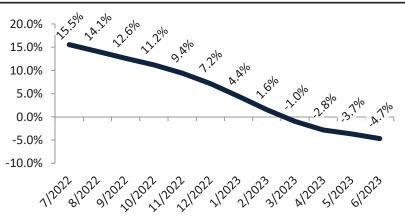

#### Resale \$/SF Year-over-Year Percentage Change: Orange County since January 1989

Rental \$/SF Year-over-Year Percentage Change: Orange County since January 1989

#### Resale Median and year-over-year percentage change trailing twelve months

| Date    | ± Typ. Value | Median       | % Change      | ماه ماه                                                                                                                                                                                                                                                                                                                                                                                                                                                                                                                                                                                                                                                                                                                                                                                                                                                                                                                                                                                                                                                                                                                                                                                                                                                                                                                                                                                                                                                                                                                                                                                                                                                                                                                                                                                                                                                                                                                                                                                                                                                                                                                         |
|---------|--------------|--------------|---------------|---------------------------------------------------------------------------------------------------------------------------------------------------------------------------------------------------------------------------------------------------------------------------------------------------------------------------------------------------------------------------------------------------------------------------------------------------------------------------------------------------------------------------------------------------------------------------------------------------------------------------------------------------------------------------------------------------------------------------------------------------------------------------------------------------------------------------------------------------------------------------------------------------------------------------------------------------------------------------------------------------------------------------------------------------------------------------------------------------------------------------------------------------------------------------------------------------------------------------------------------------------------------------------------------------------------------------------------------------------------------------------------------------------------------------------------------------------------------------------------------------------------------------------------------------------------------------------------------------------------------------------------------------------------------------------------------------------------------------------------------------------------------------------------------------------------------------------------------------------------------------------------------------------------------------------------------------------------------------------------------------------------------------------------------------------------------------------------------------------------------------------|
| 7/2022  | 35.4%        | \$ 1,064,000 | <b>19.6%</b>  | 25.0% 7.9% 5% 5%                                                                                                                                                                                                                                                                                                                                                                                                                                                                                                                                                                                                                                                                                                                                                                                                                                                                                                                                                                                                                                                                                                                                                                                                                                                                                                                                                                                                                                                                                                                                                                                                                                                                                                                                                                                                                                                                                                                                                                                                                                                                                                                |
| 8/2022  | <b>29.3%</b> | \$ 1,058,600 | <b>17.8%</b>  | 20.0%                                                                                                                                                                                                                                                                                                                                                                                                                                                                                                                                                                                                                                                                                                                                                                                                                                                                                                                                                                                                                                                                                                                                                                                                                                                                                                                                                                                                                                                                                                                                                                                                                                                                                                                                                                                                                                                                                                                                                                                                                                                                                                                           |
| 9/2022  | <b>34.2%</b> | \$ 1,050,600 | <b>16.0%</b>  | 25.0% - 19.6% 1.8% - 19.0% - 15.0% - 15.0% - 15.0% - 15.0% - 15.0% - 15.0% - 15.0% - 15.0% - 15.0% - 15.0% - 15.0% - 15.0% - 15.0% - 15.0% - 15.0% - 15.0% - 15.0% - 15.0% - 15.0% - 15.0% - 15.0% - 15.0% - 15.0% - 15.0% - 15.0% - 15.0% - 15.0% - 15.0% - 15.0% - 15.0% - 15.0% - 15.0% - 15.0% - 15.0% - 15.0% - 15.0% - 15.0% - 15.0% - 15.0% - 15.0% - 15.0% - 15.0% - 15.0% - 15.0% - 15.0% - 15.0% - 15.0% - 15.0% - 15.0% - 15.0% - 15.0% - 15.0% - 15.0% - 15.0% - 15.0% - 15.0% - 15.0% - 15.0% - 15.0% - 15.0% - 15.0% - 15.0% - 15.0% - 15.0% - 15.0% - 15.0% - 15.0% - 15.0% - 15.0% - 15.0% - 15.0% - 15.0% - 15.0% - 15.0% - 15.0% - 15.0% - 15.0% - 15.0% - 15.0% - 15.0% - 15.0% - 15.0% - 15.0% - 15.0% - 15.0% - 15.0% - 15.0% - 15.0% - 15.0% - 15.0% - 15.0% - 15.0% - 15.0% - 15.0% - 15.0% - 15.0% - 15.0% - 15.0% - 15.0% - 15.0% - 15.0% - 15.0% - 15.0% - 15.0% - 15.0% - 15.0% - 15.0% - 15.0% - 15.0% - 15.0% - 15.0% - 15.0% - 15.0% - 15.0% - 15.0% - 15.0% - 15.0% - 15.0% - 15.0% - 15.0% - 15.0% - 15.0% - 15.0% - 15.0% - 15.0% - 15.0% - 15.0% - 15.0% - 15.0% - 15.0% - 15.0% - 15.0% - 15.0% - 15.0% - 15.0% - 15.0% - 15.0% - 15.0% - 15.0% - 15.0% - 15.0% - 15.0% - 15.0% - 15.0% - 15.0% - 15.0% - 15.0% - 15.0% - 15.0% - 15.0% - 15.0% - 15.0% - 15.0% - 15.0% - 15.0% - 15.0% - 15.0% - 15.0% - 15.0% - 15.0% - 15.0% - 15.0% - 15.0% - 15.0% - 15.0% - 15.0% - 15.0% - 15.0% - 15.0% - 15.0% - 15.0% - 15.0% - 15.0% - 15.0% - 15.0% - 15.0% - 15.0% - 15.0% - 15.0% - 15.0% - 15.0% - 15.0% - 15.0% - 15.0% - 15.0% - 15.0% - 15.0% - 15.0% - 15.0% - 15.0% - 15.0% - 15.0% - 15.0% - 15.0% - 15.0% - 15.0% - 15.0% - 15.0% - 15.0% - 15.0% - 15.0% - 15.0% - 15.0% - 15.0% - 15.0% - 15.0% - 15.0% - 15.0% - 15.0% - 15.0% - 15.0% - 15.0% - 15.0% - 15.0% - 15.0% - 15.0% - 15.0% - 15.0% - 15.0% - 15.0% - 15.0% - 15.0% - 15.0% - 15.0% - 15.0% - 15.0% - 15.0% - 15.0% - 15.0% - 15.0% - 15.0% - 15.0% - 15.0% - 15.0% - 15.0% - 15.0% - 15.0% - 15.0% - 15.0% - 15.0% - 15.0% - 15.0% - 15.0% - 15.0% - 15.0% - 15.0% - 15.0% - 15.0% - 15.0% - 15.0% - 15.0% - 15.0% - 1  |
| 10/2022 | <b>49.6%</b> | \$ 1,045,800 | <b>14.3%</b>  | 15.0% -                                                                                                                                                                                                                                                                                                                                                                                                                                                                                                                                                                                                                                                                                                                                                                                                                                                                                                                                                                                                                                                                                                                                                                                                                                                                                                                                                                                                                                                                                                                                                                                                                                                                                                                                                                                                                                                                                                                                                                                                                                                                                                                         |
| 11/2022 | <b>54.6%</b> | \$ 1,042,300 | <b>12.4%</b>  | 5.0% -                                                                                                                                                                                                                                                                                                                                                                                                                                                                                                                                                                                                                                                                                                                                                                                                                                                                                                                                                                                                                                                                                                                                                                                                                                                                                                                                                                                                                                                                                                                                                                                                                                                                                                                                                                                                                                                                                                                                                                                                                                                                                                                          |
| 12/2022 | <b>44.2%</b> | \$ 1,037,500 | <b>10.1%</b>  | 5.0% - 0.1 2.0% 2.0% A.2%                                                                                                                                                                                                                                                                                                                                                                                                                                                                                                                                                                                                                                                                                                                                                                                                                                                                                                                                                                                                                                                                                                                                                                                                                                                                                                                                                                                                                                                                                                                                                                                                                                                                                                                                                                                                                                                                                                                                                                                                                                                                                                       |
| 1/2023  | <b>41.2%</b> | \$ 1,027,600 | <b>6.8%</b>   |                                                                                                                                                                                                                                                                                                                                                                                                                                                                                                                                                                                                                                                                                                                                                                                                                                                                                                                                                                                                                                                                                                                                                                                                                                                                                                                                                                                                                                                                                                                                                                                                                                                                                                                                                                                                                                                                                                                                                                                                                                                                                                                                 |
| 2/2023  | <b>35.1%</b> | \$ 1,017,500 | <b>1.2%</b>   | -5.0% -                                                                                                                                                                                                                                                                                                                                                                                                                                                                                                                                                                                                                                                                                                                                                                                                                                                                                                                                                                                                                                                                                                                                                                                                                                                                                                                                                                                                                                                                                                                                                                                                                                                                                                                                                                                                                                                                                                                                                                                                                                                                                                                         |
| 3/2023  | 39.4%        | \$ 1,012,400 | <b>3</b> 0.1% | -10.0% _                                                                                                                                                                                                                                                                                                                                                                                                                                                                                                                                                                                                                                                                                                                                                                                                                                                                                                                                                                                                                                                                                                                                                                                                                                                                                                                                                                                                                                                                                                                                                                                                                                                                                                                                                                                                                                                                                                                                                                                                                                                                                                                        |
| 4/2023  | <b>36.6%</b> | \$ 1,014,500 | <b>-2.0%</b>  | 1/202 8/202 9/202 3/202 3/202 3/202 3/202 3/202 3/202 3/202 3/202 3/202 3/202 3/202 3/202 3/202 3/202 3/202 3/202 3/202 3/202 3/202 3/202 3/202 3/202 3/202 3/202 3/202 3/202 3/202 3/202 3/202 3/202 3/202 3/202 3/202 3/202 3/202 3/202 3/202 3/202 3/202 3/202 3/202 3/202 3/202 3/202 3/202 3/202 3/202 3/202 3/202 3/202 3/202 3/202 3/202 3/202 3/202 3/202 3/202 3/202 3/202 3/202 3/202 3/202 3/202 3/202 3/202 3/202 3/202 3/202 3/202 3/202 3/202 3/202 3/202 3/202 3/202 3/202 3/202 3/202 3/202 3/202 3/202 3/202 3/202 3/202 3/202 3/202 3/202 3/202 3/202 3/202 3/202 3/202 3/202 3/202 3/202 3/202 3/202 3/202 3/202 3/202 3/202 3/202 3/202 3/202 3/202 3/202 3/202 3/202 3/202 3/202 3/202 3/202 3/202 3/202 3/202 3/202 3/202 3/202 3/202 3/202 3/202 3/202 3/202 3/202 3/202 3/202 3/202 3/202 3/202 3/202 3/202 3/202 3/202 3/202 3/202 3/202 3/202 3/202 3/202 3/202 3/202 3/202 3/202 3/202 3/202 3/202 3/202 3/202 3/202 3/202 3/202 3/202 3/202 3/202 3/202 3/202 3/202 3/202 3/202 3/202 3/202 3/202 3/202 3/202 3/202 3/202 3/202 3/202 3/202 3/202 3/202 3/202 3/202 3/202 3/202 3/202 3/202 3/202 3/202 3/202 3/202 3/202 3/202 3/202 3/202 3/202 3/202 3/202 3/202 3/202 3/202 3/202 3/202 3/202 3/202 3/202 3/202 3/202 3/202 3/202 3/202 3/202 3/202 3/202 3/202 3/202 3/202 3/202 3/202 3/202 3/202 3/202 3/202 3/202 3/202 3/202 3/202 3/202 3/202 3/202 3/202 3/202 3/202 3/202 3/202 3/202 3/202 3/202 3/202 3/202 3/202 3/202 3/202 3/202 3/202 3/202 3/202 3/202 3/202 3/202 3/202 3/202 3/202 3/202 3/202 3/202 3/202 3/202 3/202 3/202 3/202 3/202 3/202 3/202 3/202 3/202 3/202 3/202 3/202 3/202 3/202 3/202 3/202 3/202 3/202 3/202 3/202 3/202 3/202 3/202 3/202 3/202 3/202 3/202 3/202 3/202 3/202 3/202 3/202 3/202 3/202 3/202 3/202 3/202 3/202 3/202 3/202 3/202 3/202 3/202 3/202 3/202 3/202 3/202 3/202 3/202 3/202 3/202 3/202 3/202 3/202 3/202 3/202 3/202 3/202 3/202 3/202 3/202 3/202 3/202 3/202 3/202 3/202 3/202 3/202 3/202 3/202 3/202 3/202 3/202 3/202 3/202 3/202 3/202 3/202 3/202 3/202 3/202 3/202 3/202 3/202 3/202 3/202 3/202 3/202 3/202 3/202 3/202 3 |
| 5/2023  | 39.1%        | \$ 1,022,100 | -3.0%         | 1/2 8/2 3/2 0/2 /1/2 /1/2 /1/2 3/2 3/2 8/2 2/2 0/2                                                                                                                                                                                                                                                                                                                                                                                                                                                                                                                                                                                                                                                                                                                                                                                                                                                                                                                                                                                                                                                                                                                                                                                                                                                                                                                                                                                                                                                                                                                                                                                                                                                                                                                                                                                                                                                                                                                                                                                                                                                                              |
| 6/2023  | <b>43.8%</b> | \$ 1,018,600 | -4.2%         |                                                                                                                                                                                                                                                                                                                                                                                                                                                                                                                                                                                                                                                                                                                                                                                                                                                                                                                                                                                                                                                                                                                                                                                                                                                                                                                                                                                                                                                                                                                                                                                                                                                                                                                                                                                                                                                                                                                                                                                                                                                                                                                                 |