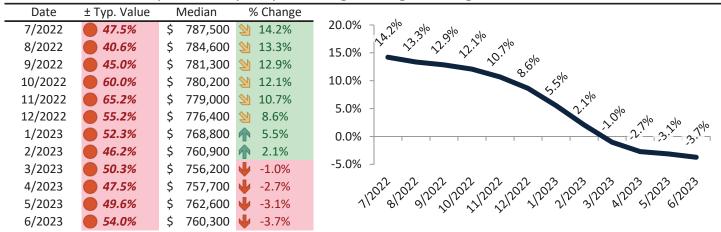

#### Resale Median and year-over-year percentage change trailing twelve months

| Date    | ± Typ. Value | Median       | % Change      | ماه ماه                                                                                                                                                                                                                                                                                                                                                                                                                                                                                                                                                                                                                                                                                                                                                                                                                                                                                                                                                                                                                                                                                                                                                                                                                                                                                                                                                                                                                                                                                                                                                                                                                                                                                                                                                                                                                                                                                                                                                                                                                                                                                                                         |
|---------|--------------|--------------|---------------|---------------------------------------------------------------------------------------------------------------------------------------------------------------------------------------------------------------------------------------------------------------------------------------------------------------------------------------------------------------------------------------------------------------------------------------------------------------------------------------------------------------------------------------------------------------------------------------------------------------------------------------------------------------------------------------------------------------------------------------------------------------------------------------------------------------------------------------------------------------------------------------------------------------------------------------------------------------------------------------------------------------------------------------------------------------------------------------------------------------------------------------------------------------------------------------------------------------------------------------------------------------------------------------------------------------------------------------------------------------------------------------------------------------------------------------------------------------------------------------------------------------------------------------------------------------------------------------------------------------------------------------------------------------------------------------------------------------------------------------------------------------------------------------------------------------------------------------------------------------------------------------------------------------------------------------------------------------------------------------------------------------------------------------------------------------------------------------------------------------------------------|
| 7/2022  | 35.4%        | \$ 1,064,000 | <b>19.6%</b>  | 25.0% 7.9% 5% 5%                                                                                                                                                                                                                                                                                                                                                                                                                                                                                                                                                                                                                                                                                                                                                                                                                                                                                                                                                                                                                                                                                                                                                                                                                                                                                                                                                                                                                                                                                                                                                                                                                                                                                                                                                                                                                                                                                                                                                                                                                                                                                                                |
| 8/2022  | <b>29.3%</b> | \$ 1,058,600 | <b>17.8%</b>  | 20.0%                                                                                                                                                                                                                                                                                                                                                                                                                                                                                                                                                                                                                                                                                                                                                                                                                                                                                                                                                                                                                                                                                                                                                                                                                                                                                                                                                                                                                                                                                                                                                                                                                                                                                                                                                                                                                                                                                                                                                                                                                                                                                                                           |
| 9/2022  | <b>34.2%</b> | \$ 1,050,600 | <b>16.0%</b>  | 25.0% - 19.6% 1.8% - 19.0% - 15.0% - 15.0% - 15.0% - 15.0% - 15.0% - 15.0% - 15.0% - 15.0% - 15.0% - 15.0% - 15.0% - 15.0% - 15.0% - 15.0% - 15.0% - 15.0% - 15.0% - 15.0% - 15.0% - 15.0% - 15.0% - 15.0% - 15.0% - 15.0% - 15.0% - 15.0% - 15.0% - 15.0% - 15.0% - 15.0% - 15.0% - 15.0% - 15.0% - 15.0% - 15.0% - 15.0% - 15.0% - 15.0% - 15.0% - 15.0% - 15.0% - 15.0% - 15.0% - 15.0% - 15.0% - 15.0% - 15.0% - 15.0% - 15.0% - 15.0% - 15.0% - 15.0% - 15.0% - 15.0% - 15.0% - 15.0% - 15.0% - 15.0% - 15.0% - 15.0% - 15.0% - 15.0% - 15.0% - 15.0% - 15.0% - 15.0% - 15.0% - 15.0% - 15.0% - 15.0% - 15.0% - 15.0% - 15.0% - 15.0% - 15.0% - 15.0% - 15.0% - 15.0% - 15.0% - 15.0% - 15.0% - 15.0% - 15.0% - 15.0% - 15.0% - 15.0% - 15.0% - 15.0% - 15.0% - 15.0% - 15.0% - 15.0% - 15.0% - 15.0% - 15.0% - 15.0% - 15.0% - 15.0% - 15.0% - 15.0% - 15.0% - 15.0% - 15.0% - 15.0% - 15.0% - 15.0% - 15.0% - 15.0% - 15.0% - 15.0% - 15.0% - 15.0% - 15.0% - 15.0% - 15.0% - 15.0% - 15.0% - 15.0% - 15.0% - 15.0% - 15.0% - 15.0% - 15.0% - 15.0% - 15.0% - 15.0% - 15.0% - 15.0% - 15.0% - 15.0% - 15.0% - 15.0% - 15.0% - 15.0% - 15.0% - 15.0% - 15.0% - 15.0% - 15.0% - 15.0% - 15.0% - 15.0% - 15.0% - 15.0% - 15.0% - 15.0% - 15.0% - 15.0% - 15.0% - 15.0% - 15.0% - 15.0% - 15.0% - 15.0% - 15.0% - 15.0% - 15.0% - 15.0% - 15.0% - 15.0% - 15.0% - 15.0% - 15.0% - 15.0% - 15.0% - 15.0% - 15.0% - 15.0% - 15.0% - 15.0% - 15.0% - 15.0% - 15.0% - 15.0% - 15.0% - 15.0% - 15.0% - 15.0% - 15.0% - 15.0% - 15.0% - 15.0% - 15.0% - 15.0% - 15.0% - 15.0% - 15.0% - 15.0% - 15.0% - 15.0% - 15.0% - 15.0% - 15.0% - 15.0% - 15.0% - 15.0% - 15.0% - 15.0% - 15.0% - 15.0% - 15.0% - 15.0% - 15.0% - 15.0% - 15.0% - 15.0% - 15.0% - 15.0% - 15.0% - 15.0% - 15.0% - 15.0% - 15.0% - 15.0% - 15.0% - 15.0% - 15.0% - 15.0% - 15.0% - 15.0% - 15.0% - 15.0% - 15.0% - 15.0% - 15.0% - 15.0% - 15.0% - 15.0% - 15.0% - 15.0% - 15.0% - 15.0% - 15.0% - 15.0% - 15.0% - 15.0% - 15.0% - 15.0% - 15.0% - 15.0% - 15.0% - 15.0% - 15.0% - 15.0% - 15.0% - 15.0% - 15.0% - 15.0% - 15.0% - 15.0% - 15.0% - 15.0% - 1  |
| 10/2022 | <b>49.6%</b> | \$ 1,045,800 | <b>14.3%</b>  | 15.0% -                                                                                                                                                                                                                                                                                                                                                                                                                                                                                                                                                                                                                                                                                                                                                                                                                                                                                                                                                                                                                                                                                                                                                                                                                                                                                                                                                                                                                                                                                                                                                                                                                                                                                                                                                                                                                                                                                                                                                                                                                                                                                                                         |
| 11/2022 | <b>54.6%</b> | \$ 1,042,300 | <b>12.4%</b>  | 5.0% -                                                                                                                                                                                                                                                                                                                                                                                                                                                                                                                                                                                                                                                                                                                                                                                                                                                                                                                                                                                                                                                                                                                                                                                                                                                                                                                                                                                                                                                                                                                                                                                                                                                                                                                                                                                                                                                                                                                                                                                                                                                                                                                          |
| 12/2022 | <b>44.2%</b> | \$ 1,037,500 | <b>10.1%</b>  | 5.0% - 0.1 2.0% 2.0% A.2%                                                                                                                                                                                                                                                                                                                                                                                                                                                                                                                                                                                                                                                                                                                                                                                                                                                                                                                                                                                                                                                                                                                                                                                                                                                                                                                                                                                                                                                                                                                                                                                                                                                                                                                                                                                                                                                                                                                                                                                                                                                                                                       |
| 1/2023  | <b>41.2%</b> | \$ 1,027,600 | <b>6.8%</b>   |                                                                                                                                                                                                                                                                                                                                                                                                                                                                                                                                                                                                                                                                                                                                                                                                                                                                                                                                                                                                                                                                                                                                                                                                                                                                                                                                                                                                                                                                                                                                                                                                                                                                                                                                                                                                                                                                                                                                                                                                                                                                                                                                 |
| 2/2023  | <b>35.1%</b> | \$ 1,017,500 | <b>1.2%</b>   | -5.0% -                                                                                                                                                                                                                                                                                                                                                                                                                                                                                                                                                                                                                                                                                                                                                                                                                                                                                                                                                                                                                                                                                                                                                                                                                                                                                                                                                                                                                                                                                                                                                                                                                                                                                                                                                                                                                                                                                                                                                                                                                                                                                                                         |
| 3/2023  | 39.4%        | \$ 1,012,400 | <b>3</b> 0.1% | -10.0% _                                                                                                                                                                                                                                                                                                                                                                                                                                                                                                                                                                                                                                                                                                                                                                                                                                                                                                                                                                                                                                                                                                                                                                                                                                                                                                                                                                                                                                                                                                                                                                                                                                                                                                                                                                                                                                                                                                                                                                                                                                                                                                                        |
| 4/2023  | <b>36.6%</b> | \$ 1,014,500 | <b>-2.0%</b>  | 1/202 8/202 9/202 3/202 3/202 3/202 3/202 3/202 3/202 3/202 3/202 3/202 3/202 3/202 3/202 3/202 3/202 3/202 3/202 3/202 3/202 3/202 3/202 3/202 3/202 3/202 3/202 3/202 3/202 3/202 3/202 3/202 3/202 3/202 3/202 3/202 3/202 3/202 3/202 3/202 3/202 3/202 3/202 3/202 3/202 3/202 3/202 3/202 3/202 3/202 3/202 3/202 3/202 3/202 3/202 3/202 3/202 3/202 3/202 3/202 3/202 3/202 3/202 3/202 3/202 3/202 3/202 3/202 3/202 3/202 3/202 3/202 3/202 3/202 3/202 3/202 3/202 3/202 3/202 3/202 3/202 3/202 3/202 3/202 3/202 3/202 3/202 3/202 3/202 3/202 3/202 3/202 3/202 3/202 3/202 3/202 3/202 3/202 3/202 3/202 3/202 3/202 3/202 3/202 3/202 3/202 3/202 3/202 3/202 3/202 3/202 3/202 3/202 3/202 3/202 3/202 3/202 3/202 3/202 3/202 3/202 3/202 3/202 3/202 3/202 3/202 3/202 3/202 3/202 3/202 3/202 3/202 3/202 3/202 3/202 3/202 3/202 3/202 3/202 3/202 3/202 3/202 3/202 3/202 3/202 3/202 3/202 3/202 3/202 3/202 3/202 3/202 3/202 3/202 3/202 3/202 3/202 3/202 3/202 3/202 3/202 3/202 3/202 3/202 3/202 3/202 3/202 3/202 3/202 3/202 3/202 3/202 3/202 3/202 3/202 3/202 3/202 3/202 3/202 3/202 3/202 3/202 3/202 3/202 3/202 3/202 3/202 3/202 3/202 3/202 3/202 3/202 3/202 3/202 3/202 3/202 3/202 3/202 3/202 3/202 3/202 3/202 3/202 3/202 3/202 3/202 3/202 3/202 3/202 3/202 3/202 3/202 3/202 3/202 3/202 3/202 3/202 3/202 3/202 3/202 3/202 3/202 3/202 3/202 3/202 3/202 3/202 3/202 3/202 3/202 3/202 3/202 3/202 3/202 3/202 3/202 3/202 3/202 3/202 3/202 3/202 3/202 3/202 3/202 3/202 3/202 3/202 3/202 3/202 3/202 3/202 3/202 3/202 3/202 3/202 3/202 3/202 3/202 3/202 3/202 3/202 3/202 3/202 3/202 3/202 3/202 3/202 3/202 3/202 3/202 3/202 3/202 3/202 3/202 3/202 3/202 3/202 3/202 3/202 3/202 3/202 3/202 3/202 3/202 3/202 3/202 3/202 3/202 3/202 3/202 3/202 3/202 3/202 3/202 3/202 3/202 3/202 3/202 3/202 3/202 3/202 3/202 3/202 3/202 3/202 3/202 3/202 3/202 3/202 3/202 3/202 3/202 3/202 3/202 3/202 3/202 3/202 3/202 3/202 3/202 3/202 3/202 3/202 3/202 3/202 3/202 3/202 3/202 3/202 3/202 3/202 3/202 3/202 3/202 3/202 3/202 3/202 3/202 3/202 3/202 3/202 3 |
| 5/2023  | 39.1%        | \$ 1,022,100 | -3.0%         | 1/2 8/2 3/2 0/2 /1/2 /1/2 /1/2 3/2 3/2 8/2 2/2 0/2                                                                                                                                                                                                                                                                                                                                                                                                                                                                                                                                                                                                                                                                                                                                                                                                                                                                                                                                                                                                                                                                                                                                                                                                                                                                                                                                                                                                                                                                                                                                                                                                                                                                                                                                                                                                                                                                                                                                                                                                                                                                              |
| 6/2023  | <b>43.8%</b> | \$ 1,018,600 | -4.2%         |                                                                                                                                                                                                                                                                                                                                                                                                                                                                                                                                                                                                                                                                                                                                                                                                                                                                                                                                                                                                                                                                                                                                                                                                                                                                                                                                                                                                                                                                                                                                                                                                                                                                                                                                                                                                                                                                                                                                                                                                                                                                                                                                 |