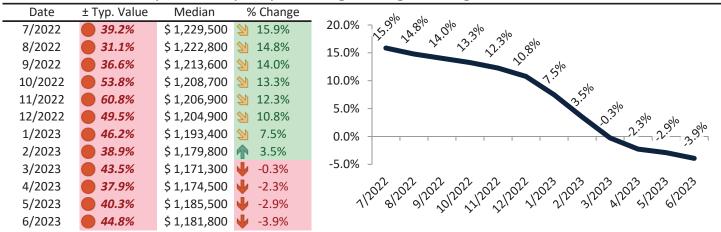

# Market Performance and Trends: Orange County and Major Cities and Zips

| G. J. A.                 | Median<br>Resale \$ | Resale %<br>Change YoY | Median<br>Resale \$ | Rent %<br>Change YoY | Median<br>Rent \$ |    | Cost of<br>Ownership |    | nership<br>m./Disc. | Cap Rate |
|--------------------------|---------------------|------------------------|---------------------|----------------------|-------------------|----|----------------------|----|---------------------|----------|
| Study Area Orange County | \$ 1,018,600        | <b>4</b> -4.2%         | \$ 1,018,600        | <b>1</b> 3.7%        | \$<br>4,294       | \$ | 6,258                | \$ | 1,965               | 4.0%.    |
| Aliso Viejo              | \$ 877,700          | *                      |                     | ↑ 3.8%               | \$<br>4,806       | \$ | 5,393                | \$ | 586                 | 5.3%.    |
| Anaheim                  | \$ 827,400          | <b>4</b> -4.3%         | \$ 827,400          | 4.2%                 | \$<br>3,633       | \$ | 5,084                | \$ | 1,451               | 4.2%.    |
| West Anaheim             | \$ 792,500          | <b>4</b> .3%           |                     | -                    | \$<br>3,210       | \$ | 4,869                | \$ | 1,659               | 3.9%.    |
| Northeast Anaheim        | \$ 843,500          | -2.7%                  | \$ 843,500          | <b>↑</b> 3.7%        | \$<br>3,399       | \$ | 5,182                | \$ | 1,783               | 3.9%.    |
| Southwest Anaheim        | \$ 825,100          | -3.5%                  |                     | ↑ 3.7%               | 3,267             | \$ | 5,069                | \$ | 1,802               | 3.8%.    |
|                          |                     | •                      |                     |                      | \$                |    |                      |    |                     |          |
| Southeast Anaheim        | \$ 826,300          | -4.3%                  |                     | -                    | \$<br>3,301       |    | 5,077                |    | 1,776               | 3.8%.    |
| Anaheim Hills            | \$ 1,103,000        | -4.3%                  | \$ 1,103,000        | -                    | \$<br>3,835       | \$ | 6,777                |    | 2,942               | 3.3%.    |
| The Colony               | \$ 761,600          | -4.7%                  |                     | 3.7%                 | \$<br>3,210       | \$ | 4,679                |    | 1,469               | 4.0%.    |
| Anaheim Resort           | \$ 706,000          | *                      |                     | <b>1</b> 3.7%        | \$                | \$ | 4,338                |    | 1,191               | 4.3%.    |
| Brea                     | \$ 999,900          | -4.9%                  | \$ 999,900          | 4.3%                 | \$<br>3,901       | \$ | 6,143                | \$ | 2,243               | 3.7%.    |
| Buena Park               | \$ 817,800          | <b>4</b> -4.6%         | \$ 817,800          | 5.5%                 | \$<br>3,597       | \$ | 5,025                | \$ | 1,427               | 4.2%.    |
| Costa Mesa               | \$ 1,174,700        | <b>4</b> -4.4%         | \$ 1,174,700        | <b>1</b> 2.8%        | \$<br>4,458       | \$ | 7,217                | \$ | 2,760               | 3.6%.    |
| Coto de Caza             | \$ 1,643,200        | <b>-</b> 5.1%          | \$ 1,643,200        | <b>4.7%</b>          | \$<br>4,879       | \$ | 10,096               | \$ | 5,217               | 2.9%.    |
| Cypress                  | \$ 945,500          | <b>4</b> -3.6%         | \$ 945,500          | ≥ 8.2%               | \$<br>4,105       | \$ | 5,809                | \$ | 1,704               | 4.2%.    |
| Dana Point               | \$ 1,463,100        | <b>-</b> 7.5%          | \$ 1,463,100        | <b>1</b> 3.5%        | \$<br>5,459       | \$ | 8,989                | \$ | 3,530               | 3.6%.    |
| Fountain Valley          | \$ 1,181,800        | <b>4</b> -3.9%         | \$ 1,181,800        | ≥ 8.8%               | \$<br>4,629       | \$ | 7,261                | \$ | 2,632               | 3.8%.    |
| Fullerton                | \$ 912,500          | <b>-</b> 5.0%          | \$ 912,500          | <b>5.6%</b>          | \$<br>3,931       | \$ | 5,606                | \$ | 1,675               | 4.1%.    |
| Garden Grove             | \$ 849,700          | <b>-</b> 5.0%          | \$ 849,700          | <b>6.8%</b>          | \$<br>3,614       | \$ | 5,221                | \$ | 1,607               | 4.1%.    |
| Huntington Beach         | \$ 1,178,500        | <b>4</b> -4.5%         | \$ 1,178,500        | <b>1</b> 3.6%        | \$<br>4,352       | \$ | 7,241                | \$ | 2,889               | 3.5%.    |
| Irvine                   | \$ 1,256,000        | <b>4</b> -2.5%         | \$ 1,256,000        | <b>3.0%</b>          | \$<br>4,715       | \$ | 7,717                | \$ | 3,001               | 3.6%.    |
| Woodbridge               | \$ 1,001,800        | <b>3</b> 0.7%          | \$ 1,001,800        | <b>1</b> 3.7%        | \$<br>3,943       | \$ | 6,155                | \$ | 2,212               | 3.8%.    |
| West Park                | \$ 1,192,200        | <b>-</b> -2.2%         | \$ 1,192,200        | <b>1</b> 3.7%        | \$<br>4,024       | \$ | 7,325                | \$ | 3,301               | 3.2%.    |
| Northwood                | \$ 1,340,900        | <b>4</b> -2.0%         | \$ 1,340,900        | <b>3.7%</b>          | \$<br>4,020       | \$ | 8,238                | \$ | 4,219               | 2.9%.    |
| El Camino Real           | \$ 1,141,400        | <b>4</b> -1.2%         | \$ 1,141,400        | <b>3</b> .7%         | \$<br>3,763       | \$ | 7,013                | \$ | 3,250               | 3.2%.    |
| La Habra                 | \$ 783,200          | <b>-</b> -2.9%         | \$ 783,200          | <b>6</b> .3%         | \$<br>3,565       | \$ | 4,812                | \$ | 1,246               | 4.4%.    |