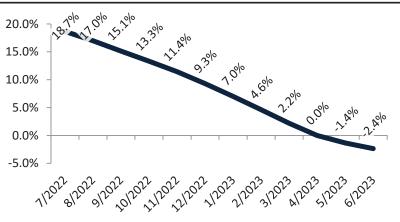

#### Resale \$/SF Year-over-Year Percentage Change: Orange County since January 1989

Rental \$/SF Year-over-Year Percentage Change: Orange County since January 1989

| Date    | % Change       | Rent     | Own      | \$9,500 ¬                                                                                                                                                                                                                                                                                                                                                                                                                                                                                                                                                                                                                                                                                                                                                                                                                                                                                                                                                                                                                                                                                                                                                                                                                                                                                                                                                                                                                                                                                                                                                                                                                                                                                                                                                                                                                                                                                                                                                                                                                                                                                                                        |
|---------|----------------|----------|----------|----------------------------------------------------------------------------------------------------------------------------------------------------------------------------------------------------------------------------------------------------------------------------------------------------------------------------------------------------------------------------------------------------------------------------------------------------------------------------------------------------------------------------------------------------------------------------------------------------------------------------------------------------------------------------------------------------------------------------------------------------------------------------------------------------------------------------------------------------------------------------------------------------------------------------------------------------------------------------------------------------------------------------------------------------------------------------------------------------------------------------------------------------------------------------------------------------------------------------------------------------------------------------------------------------------------------------------------------------------------------------------------------------------------------------------------------------------------------------------------------------------------------------------------------------------------------------------------------------------------------------------------------------------------------------------------------------------------------------------------------------------------------------------------------------------------------------------------------------------------------------------------------------------------------------------------------------------------------------------------------------------------------------------------------------------------------------------------------------------------------------------|
| 7/2022  | <b>18.8%</b>   | \$ 4,243 | \$ 5,826 |                                                                                                                                                                                                                                                                                                                                                                                                                                                                                                                                                                                                                                                                                                                                                                                                                                                                                                                                                                                                                                                                                                                                                                                                                                                                                                                                                                                                                                                                                                                                                                                                                                                                                                                                                                                                                                                                                                                                                                                                                                                                                                                                  |
| 8/2022  | <b>17.1%</b>   | \$ 4,226 | \$ 5,546 | \$8,500 -                                                                                                                                                                                                                                                                                                                                                                                                                                                                                                                                                                                                                                                                                                                                                                                                                                                                                                                                                                                                                                                                                                                                                                                                                                                                                                                                                                                                                                                                                                                                                                                                                                                                                                                                                                                                                                                                                                                                                                                                                                                                                                                        |
| 9/2022  | <b>15.0%</b>   | \$ 4,208 | \$ 5,727 | \$7,500 -                                                                                                                                                                                                                                                                                                                                                                                                                                                                                                                                                                                                                                                                                                                                                                                                                                                                                                                                                                                                                                                                                                                                                                                                                                                                                                                                                                                                                                                                                                                                                                                                                                                                                                                                                                                                                                                                                                                                                                                                                                                                                                                        |
| 10/2022 | <b>13.0%</b>   | \$ 4,201 | \$ 6,366 | \$6,500                                                                                                                                                                                                                                                                                                                                                                                                                                                                                                                                                                                                                                                                                                                                                                                                                                                                                                                                                                                                                                                                                                                                                                                                                                                                                                                                                                                                                                                                                                                                                                                                                                                                                                                                                                                                                                                                                                                                                                                                                                                                                                                          |
| 11/2022 | <b>11.2%</b>   | \$ 4,212 | \$ 6,595 | \$5,500 - 30,200 - 30,200 - 30,200 - 30,200 - 30,200 - 30,200 - 30,200 - 30,200 - 30,200 - 30,200 - 30,200 - 30,200 - 30,200 - 30,200 - 30,200 - 30,200 - 30,200 - 30,200 - 30,200 - 30,200 - 30,200 - 30,200 - 30,200 - 30,200 - 30,200 - 30,200 - 30,200 - 30,200 - 30,200 - 30,200 - 30,200 - 30,200 - 30,200 - 30,200 - 30,200 - 30,200 - 30,200 - 30,200 - 30,200 - 30,200 - 30,200 - 30,200 - 30,200 - 30,200 - 30,200 - 30,200 - 30,200 - 30,200 - 30,200 - 30,200 - 30,200 - 30,200 - 30,200 - 30,200 - 30,200 - 30,200 - 30,200 - 30,200 - 30,200 - 30,200 - 30,200 - 30,200 - 30,200 - 30,200 - 30,200 - 30,200 - 30,200 - 30,200 - 30,200 - 30,200 - 30,200 - 30,200 - 30,200 - 30,200 - 30,200 - 30,200 - 30,200 - 30,200 - 30,200 - 30,200 - 30,200 - 30,200 - 30,200 - 30,200 - 30,200 - 30,200 - 30,200 - 30,200 - 30,200 - 30,200 - 30,200 - 30,200 - 30,200 - 30,200 - 30,200 - 30,200 - 30,200 - 30,200 - 30,200 - 30,200 - 30,200 - 30,200 - 30,200 - 30,200 - 30,200 - 30,200 - 30,200 - 30,200 - 30,200 - 30,200 - 30,200 - 30,200 - 30,200 - 30,200 - 30,200 - 30,200 - 30,200 - 30,200 - 30,200 - 30,200 - 30,200 - 30,200 - 30,200 - 30,200 - 30,200 - 30,200 - 30,200 - 30,200 - 30,200 - 30,200 - 30,200 - 30,200 - 30,200 - 30,200 - 30,200 - 30,200 - 30,200 - 30,200 - 30,200 - 30,200 - 30,200 - 30,200 - 30,200 - 30,200 - 30,200 - 30,200 - 30,200 - 30,200 - 30,200 - 30,200 - 30,200 - 30,200 - 30,200 - 30,200 - 30,200 - 30,200 - 30,200 - 30,200 - 30,200 - 30,200 - 30,200 - 30,200 - 30,200 - 30,200 - 30,200 - 30,200 - 30,200 - 30,200 - 30,200 - 30,200 - 30,200 - 30,200 - 30,200 - 30,200 - 30,200 - 30,200 - 30,200 - 30,200 - 30,200 - 30,200 - 30,200 - 30,200 - 30,200 - 30,200 - 30,200 - 30,200 - 30,200 - 30,200 - 30,200 - 30,200 - 30,200 - 30,200 - 30,200 - 30,200 - 30,200 - 30,200 - 30,200 - 30,200 - 30,200 - 30,200 - 30,200 - 30,200 - 30,200 - 30,200 - 30,200 - 30,200 - 30,200 - 30,200 - 30,200 - 30,200 - 30,200 - 30,200 - 30,200 - 30,200 - 30,200 - 30,200 - 30,200 - 30,200 - 30,200 - 30,200 - 30,200 - 30,200 - 30,200 - 30,200 - 30,200 - 30,200 - 30,2 |
| 12/2022 | <b>9.7%</b>    | \$ 4,229 | \$ 6,180 | \$4,500 -                                                                                                                                                                                                                                                                                                                                                                                                                                                                                                                                                                                                                                                                                                                                                                                                                                                                                                                                                                                                                                                                                                                                                                                                                                                                                                                                                                                                                                                                                                                                                                                                                                                                                                                                                                                                                                                                                                                                                                                                                                                                                                                        |
| 1/2023  | <b>21</b> 8.4% | \$ 4,245 | \$ 6,077 |                                                                                                                                                                                                                                                                                                                                                                                                                                                                                                                                                                                                                                                                                                                                                                                                                                                                                                                                                                                                                                                                                                                                                                                                                                                                                                                                                                                                                                                                                                                                                                                                                                                                                                                                                                                                                                                                                                                                                                                                                                                                                                                                  |
| 2/2023  | <b>2</b> 7.3%  | \$ 4,260 | \$ 5,836 | \$3,500 - Rent Own Historic Cost to Own Relative to Rent                                                                                                                                                                                                                                                                                                                                                                                                                                                                                                                                                                                                                                                                                                                                                                                                                                                                                                                                                                                                                                                                                                                                                                                                                                                                                                                                                                                                                                                                                                                                                                                                                                                                                                                                                                                                                                                                                                                                                                                                                                                                         |
| 3/2023  | <b>6.3%</b>    | \$ 4,272 | \$ 6,037 | \$2,500                                                                                                                                                                                                                                                                                                                                                                                                                                                                                                                                                                                                                                                                                                                                                                                                                                                                                                                                                                                                                                                                                                                                                                                                                                                                                                                                                                                                                                                                                                                                                                                                                                                                                                                                                                                                                                                                                                                                                                                                                                                                                                                          |
| 4/2023  | <b>5.4%</b>    | \$ 4,284 | \$ 5,937 | 11202 91202 11202 112023 312023 512023                                                                                                                                                                                                                                                                                                                                                                                                                                                                                                                                                                                                                                                                                                                                                                                                                                                                                                                                                                                                                                                                                                                                                                                                                                                                                                                                                                                                                                                                                                                                                                                                                                                                                                                                                                                                                                                                                                                                                                                                                                                                                           |
| 5/2023  | 4.5%           | \$ 4,289 | \$ 6,050 | 11202 31202 11202 11202 31202 512023                                                                                                                                                                                                                                                                                                                                                                                                                                                                                                                                                                                                                                                                                                                                                                                                                                                                                                                                                                                                                                                                                                                                                                                                                                                                                                                                                                                                                                                                                                                                                                                                                                                                                                                                                                                                                                                                                                                                                                                                                                                                                             |
| 6/2023  | <b>1</b> 3.7%  | \$ 4,294 | \$ 6,258 | y                                                                                                                                                                                                                                                                                                                                                                                                                                                                                                                                                                                                                                                                                                                                                                                                                                                                                                                                                                                                                                                                                                                                                                                                                                                                                                                                                                                                                                                                                                                                                                                                                                                                                                                                                                                                                                                                                                                                                                                                                                                                                                                                |