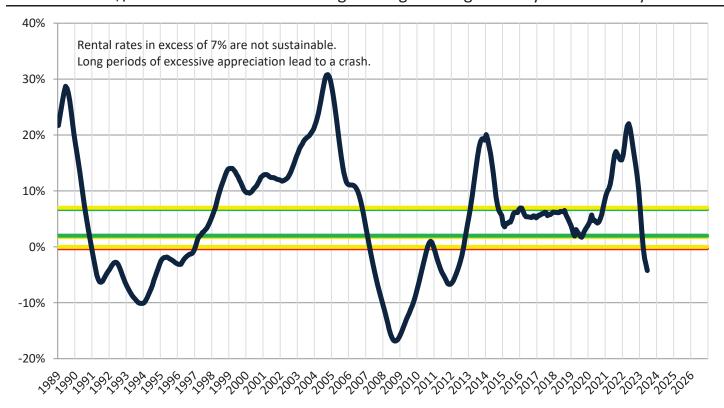

#### Resale Median and year-over-year percentage change trailing twelve months

| Date    | ± Typ. Value | Median       | % Change      | ماه ماه                                                                                                                                                                                                                                                                                                                                                                                                                                                                                                                                                                                                                                                                                                                                                                                                                                                                                                                                                                                                                                                                                                                                                                                                                                                                                                                                                                                                                                                                                                                                                                                                                                                                                                                                                                                                                                                                                                                                                                                                                                                                                                                         |
|---------|--------------|--------------|---------------|---------------------------------------------------------------------------------------------------------------------------------------------------------------------------------------------------------------------------------------------------------------------------------------------------------------------------------------------------------------------------------------------------------------------------------------------------------------------------------------------------------------------------------------------------------------------------------------------------------------------------------------------------------------------------------------------------------------------------------------------------------------------------------------------------------------------------------------------------------------------------------------------------------------------------------------------------------------------------------------------------------------------------------------------------------------------------------------------------------------------------------------------------------------------------------------------------------------------------------------------------------------------------------------------------------------------------------------------------------------------------------------------------------------------------------------------------------------------------------------------------------------------------------------------------------------------------------------------------------------------------------------------------------------------------------------------------------------------------------------------------------------------------------------------------------------------------------------------------------------------------------------------------------------------------------------------------------------------------------------------------------------------------------------------------------------------------------------------------------------------------------|
| 7/2022  | 35.4%        | \$ 1,064,000 | <b>19.6%</b>  | 25.0% 7.9% 5% 5%                                                                                                                                                                                                                                                                                                                                                                                                                                                                                                                                                                                                                                                                                                                                                                                                                                                                                                                                                                                                                                                                                                                                                                                                                                                                                                                                                                                                                                                                                                                                                                                                                                                                                                                                                                                                                                                                                                                                                                                                                                                                                                                |
| 8/2022  | <b>29.3%</b> | \$ 1,058,600 | <b>17.8%</b>  | 20.0%                                                                                                                                                                                                                                                                                                                                                                                                                                                                                                                                                                                                                                                                                                                                                                                                                                                                                                                                                                                                                                                                                                                                                                                                                                                                                                                                                                                                                                                                                                                                                                                                                                                                                                                                                                                                                                                                                                                                                                                                                                                                                                                           |
| 9/2022  | <b>34.2%</b> | \$ 1,050,600 | <b>16.0%</b>  | 25.0% - 19.6% 1.8% - 19.0% - 15.0% - 15.0% - 15.0% - 15.0% - 15.0% - 15.0% - 15.0% - 15.0% - 15.0% - 15.0% - 15.0% - 15.0% - 15.0% - 15.0% - 15.0% - 15.0% - 15.0% - 15.0% - 15.0% - 15.0% - 15.0% - 15.0% - 15.0% - 15.0% - 15.0% - 15.0% - 15.0% - 15.0% - 15.0% - 15.0% - 15.0% - 15.0% - 15.0% - 15.0% - 15.0% - 15.0% - 15.0% - 15.0% - 15.0% - 15.0% - 15.0% - 15.0% - 15.0% - 15.0% - 15.0% - 15.0% - 15.0% - 15.0% - 15.0% - 15.0% - 15.0% - 15.0% - 15.0% - 15.0% - 15.0% - 15.0% - 15.0% - 15.0% - 15.0% - 15.0% - 15.0% - 15.0% - 15.0% - 15.0% - 15.0% - 15.0% - 15.0% - 15.0% - 15.0% - 15.0% - 15.0% - 15.0% - 15.0% - 15.0% - 15.0% - 15.0% - 15.0% - 15.0% - 15.0% - 15.0% - 15.0% - 15.0% - 15.0% - 15.0% - 15.0% - 15.0% - 15.0% - 15.0% - 15.0% - 15.0% - 15.0% - 15.0% - 15.0% - 15.0% - 15.0% - 15.0% - 15.0% - 15.0% - 15.0% - 15.0% - 15.0% - 15.0% - 15.0% - 15.0% - 15.0% - 15.0% - 15.0% - 15.0% - 15.0% - 15.0% - 15.0% - 15.0% - 15.0% - 15.0% - 15.0% - 15.0% - 15.0% - 15.0% - 15.0% - 15.0% - 15.0% - 15.0% - 15.0% - 15.0% - 15.0% - 15.0% - 15.0% - 15.0% - 15.0% - 15.0% - 15.0% - 15.0% - 15.0% - 15.0% - 15.0% - 15.0% - 15.0% - 15.0% - 15.0% - 15.0% - 15.0% - 15.0% - 15.0% - 15.0% - 15.0% - 15.0% - 15.0% - 15.0% - 15.0% - 15.0% - 15.0% - 15.0% - 15.0% - 15.0% - 15.0% - 15.0% - 15.0% - 15.0% - 15.0% - 15.0% - 15.0% - 15.0% - 15.0% - 15.0% - 15.0% - 15.0% - 15.0% - 15.0% - 15.0% - 15.0% - 15.0% - 15.0% - 15.0% - 15.0% - 15.0% - 15.0% - 15.0% - 15.0% - 15.0% - 15.0% - 15.0% - 15.0% - 15.0% - 15.0% - 15.0% - 15.0% - 15.0% - 15.0% - 15.0% - 15.0% - 15.0% - 15.0% - 15.0% - 15.0% - 15.0% - 15.0% - 15.0% - 15.0% - 15.0% - 15.0% - 15.0% - 15.0% - 15.0% - 15.0% - 15.0% - 15.0% - 15.0% - 15.0% - 15.0% - 15.0% - 15.0% - 15.0% - 15.0% - 15.0% - 15.0% - 15.0% - 15.0% - 15.0% - 15.0% - 15.0% - 15.0% - 15.0% - 15.0% - 15.0% - 15.0% - 15.0% - 15.0% - 15.0% - 15.0% - 15.0% - 15.0% - 15.0% - 15.0% - 15.0% - 15.0% - 15.0% - 15.0% - 15.0% - 15.0% - 15.0% - 15.0% - 15.0% - 15.0% - 15.0% - 15.0% - 15.0% - 15.0% - 15.0% - 15.0% - 15.0% - 15.0% - 15.0% - 1  |
| 10/2022 | <b>49.6%</b> | \$ 1,045,800 | <b>14.3%</b>  | 15.0% -                                                                                                                                                                                                                                                                                                                                                                                                                                                                                                                                                                                                                                                                                                                                                                                                                                                                                                                                                                                                                                                                                                                                                                                                                                                                                                                                                                                                                                                                                                                                                                                                                                                                                                                                                                                                                                                                                                                                                                                                                                                                                                                         |
| 11/2022 | <b>54.6%</b> | \$ 1,042,300 | <b>12.4%</b>  | 5.0% -                                                                                                                                                                                                                                                                                                                                                                                                                                                                                                                                                                                                                                                                                                                                                                                                                                                                                                                                                                                                                                                                                                                                                                                                                                                                                                                                                                                                                                                                                                                                                                                                                                                                                                                                                                                                                                                                                                                                                                                                                                                                                                                          |
| 12/2022 | <b>44.2%</b> | \$ 1,037,500 | <b>10.1%</b>  | 5.0% - 0.1 2.0% 2.0% A.2%                                                                                                                                                                                                                                                                                                                                                                                                                                                                                                                                                                                                                                                                                                                                                                                                                                                                                                                                                                                                                                                                                                                                                                                                                                                                                                                                                                                                                                                                                                                                                                                                                                                                                                                                                                                                                                                                                                                                                                                                                                                                                                       |
| 1/2023  | <b>41.2%</b> | \$ 1,027,600 | <b>6.8%</b>   |                                                                                                                                                                                                                                                                                                                                                                                                                                                                                                                                                                                                                                                                                                                                                                                                                                                                                                                                                                                                                                                                                                                                                                                                                                                                                                                                                                                                                                                                                                                                                                                                                                                                                                                                                                                                                                                                                                                                                                                                                                                                                                                                 |
| 2/2023  | <b>35.1%</b> | \$ 1,017,500 | <b>1.2%</b>   | -5.0% -                                                                                                                                                                                                                                                                                                                                                                                                                                                                                                                                                                                                                                                                                                                                                                                                                                                                                                                                                                                                                                                                                                                                                                                                                                                                                                                                                                                                                                                                                                                                                                                                                                                                                                                                                                                                                                                                                                                                                                                                                                                                                                                         |
| 3/2023  | 39.4%        | \$ 1,012,400 | <b>3</b> 0.1% | -10.0% _                                                                                                                                                                                                                                                                                                                                                                                                                                                                                                                                                                                                                                                                                                                                                                                                                                                                                                                                                                                                                                                                                                                                                                                                                                                                                                                                                                                                                                                                                                                                                                                                                                                                                                                                                                                                                                                                                                                                                                                                                                                                                                                        |
| 4/2023  | <b>36.6%</b> | \$ 1,014,500 | <b>-2.0%</b>  | 1/202 8/202 9/202 3/202 3/202 3/202 3/202 3/202 3/202 3/202 3/202 3/202 3/202 3/202 3/202 3/202 3/202 3/202 3/202 3/202 3/202 3/202 3/202 3/202 3/202 3/202 3/202 3/202 3/202 3/202 3/202 3/202 3/202 3/202 3/202 3/202 3/202 3/202 3/202 3/202 3/202 3/202 3/202 3/202 3/202 3/202 3/202 3/202 3/202 3/202 3/202 3/202 3/202 3/202 3/202 3/202 3/202 3/202 3/202 3/202 3/202 3/202 3/202 3/202 3/202 3/202 3/202 3/202 3/202 3/202 3/202 3/202 3/202 3/202 3/202 3/202 3/202 3/202 3/202 3/202 3/202 3/202 3/202 3/202 3/202 3/202 3/202 3/202 3/202 3/202 3/202 3/202 3/202 3/202 3/202 3/202 3/202 3/202 3/202 3/202 3/202 3/202 3/202 3/202 3/202 3/202 3/202 3/202 3/202 3/202 3/202 3/202 3/202 3/202 3/202 3/202 3/202 3/202 3/202 3/202 3/202 3/202 3/202 3/202 3/202 3/202 3/202 3/202 3/202 3/202 3/202 3/202 3/202 3/202 3/202 3/202 3/202 3/202 3/202 3/202 3/202 3/202 3/202 3/202 3/202 3/202 3/202 3/202 3/202 3/202 3/202 3/202 3/202 3/202 3/202 3/202 3/202 3/202 3/202 3/202 3/202 3/202 3/202 3/202 3/202 3/202 3/202 3/202 3/202 3/202 3/202 3/202 3/202 3/202 3/202 3/202 3/202 3/202 3/202 3/202 3/202 3/202 3/202 3/202 3/202 3/202 3/202 3/202 3/202 3/202 3/202 3/202 3/202 3/202 3/202 3/202 3/202 3/202 3/202 3/202 3/202 3/202 3/202 3/202 3/202 3/202 3/202 3/202 3/202 3/202 3/202 3/202 3/202 3/202 3/202 3/202 3/202 3/202 3/202 3/202 3/202 3/202 3/202 3/202 3/202 3/202 3/202 3/202 3/202 3/202 3/202 3/202 3/202 3/202 3/202 3/202 3/202 3/202 3/202 3/202 3/202 3/202 3/202 3/202 3/202 3/202 3/202 3/202 3/202 3/202 3/202 3/202 3/202 3/202 3/202 3/202 3/202 3/202 3/202 3/202 3/202 3/202 3/202 3/202 3/202 3/202 3/202 3/202 3/202 3/202 3/202 3/202 3/202 3/202 3/202 3/202 3/202 3/202 3/202 3/202 3/202 3/202 3/202 3/202 3/202 3/202 3/202 3/202 3/202 3/202 3/202 3/202 3/202 3/202 3/202 3/202 3/202 3/202 3/202 3/202 3/202 3/202 3/202 3/202 3/202 3/202 3/202 3/202 3/202 3/202 3/202 3/202 3/202 3/202 3/202 3/202 3/202 3/202 3/202 3/202 3/202 3/202 3/202 3/202 3/202 3/202 3/202 3/202 3/202 3/202 3/202 3/202 3/202 3/202 3/202 3/202 3/202 3/202 3/202 3/202 3/202 3 |
| 5/2023  | 39.1%        | \$ 1,022,100 | -3.0%         | 1/2 8/2 3/2 0/2 /1/2 /1/2 /1/2 3/2 3/2 8/2 2/2 0/2                                                                                                                                                                                                                                                                                                                                                                                                                                                                                                                                                                                                                                                                                                                                                                                                                                                                                                                                                                                                                                                                                                                                                                                                                                                                                                                                                                                                                                                                                                                                                                                                                                                                                                                                                                                                                                                                                                                                                                                                                                                                              |
| 6/2023  | <b>43.8%</b> | \$ 1,018,600 | -4.2%         |                                                                                                                                                                                                                                                                                                                                                                                                                                                                                                                                                                                                                                                                                                                                                                                                                                                                                                                                                                                                                                                                                                                                                                                                                                                                                                                                                                                                                                                                                                                                                                                                                                                                                                                                                                                                                                                                                                                                                                                                                                                                                                                                 |

#### Resale \$/SF Year-over-Year Percentage Change: Orange County since January 1989

Rental \$/SF Year-over-Year Percentage Change: Orange County since January 1989