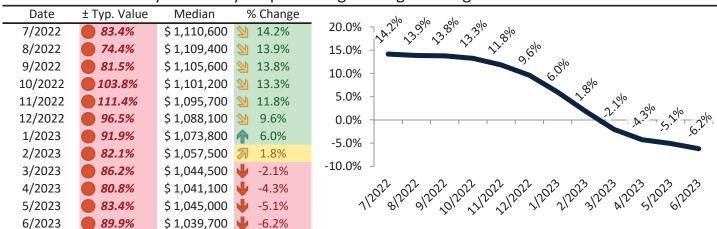

#### Historic Median Home Price Relative to Rental Parity: Orange County since January 1988

TAIT Housing Report® Market Timing System Rating: Orange County since January 1988