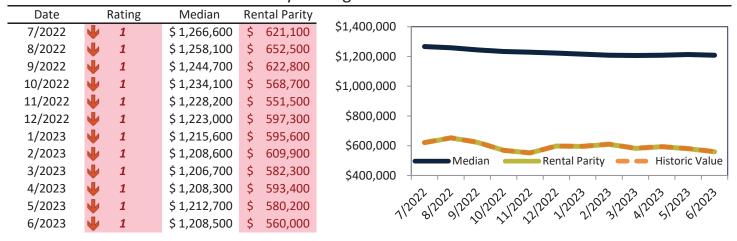

#### Historic Median Home Price Relative to Rental Parity: Orange County since January 1988

TAIT Housing Report® Market Timing System Rating: Orange County since January 1988