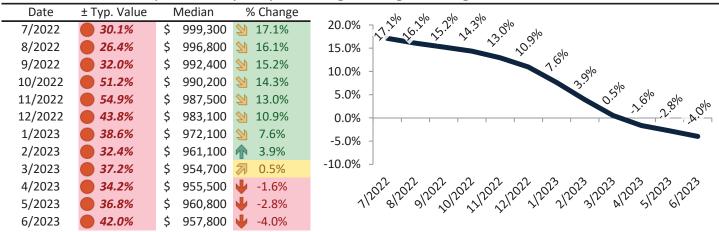

# Market Performance and Trends: Orange County and Major Cities and Zips

| G. J. A.                 | Median<br>Resale \$ | Resale %<br>Change YoY | Median<br>Resale \$ | Rent %<br>Change YoY | Median<br>Rent \$ |    | Cost of<br>Ownership |    | nership<br>m./Disc. | Cap Rate |
|--------------------------|---------------------|------------------------|---------------------|----------------------|-------------------|----|----------------------|----|---------------------|----------|
| Study Area Orange County | \$ 1,018,600        | <b>4</b> -4.2%         | \$ 1,018,600        | <b>1</b> 3.7%        | \$<br>4,294       | \$ | 6,258                | \$ | 1,965               | 4.0%.    |
| Aliso Viejo              | \$ 877,700          | *                      |                     | ↑ 3.8%               | \$<br>4,806       | \$ | 5,393                | \$ | 586                 | 5.3%.    |
| Anaheim                  | \$ 827,400          | <b>4</b> -4.3%         | \$ 827,400          | 4.2%                 | \$<br>3,633       | \$ | 5,084                | \$ | 1,451               | 4.2%.    |
| West Anaheim             | \$ 792,500          | <b>4</b> .3%           |                     | -                    | \$<br>3,210       | \$ | 4,869                | \$ | 1,659               | 3.9%.    |
| Northeast Anaheim        | \$ 843,500          | -2.7%                  | \$ 843,500          | <b>↑</b> 3.7%        | \$<br>3,399       | \$ | 5,182                | \$ | 1,783               | 3.9%.    |
| Southwest Anaheim        | \$ 825,100          | -3.5%                  |                     | ↑ 3.7%               | 3,267             | \$ | 5,069                | \$ | 1,802               | 3.8%.    |
|                          |                     | •                      |                     |                      | \$                |    |                      |    |                     |          |
| Southeast Anaheim        | \$ 826,300          | -4.3%                  |                     | -                    | \$<br>3,301       |    | 5,077                |    | 1,776               | 3.8%.    |
| Anaheim Hills            | \$ 1,103,000        | -4.3%                  | \$ 1,103,000        | -                    | \$<br>3,835       | \$ | 6,777                |    | 2,942               | 3.3%.    |
| The Colony               | \$ 761,600          | -4.7%                  |                     | 3.7%                 | \$<br>3,210       | \$ | 4,679                |    | 1,469               | 4.0%.    |
| Anaheim Resort           | \$ 706,000          | *                      |                     | <b>1</b> 3.7%        | \$                | \$ | 4,338                |    | 1,191               | 4.3%.    |
| Brea                     | \$ 999,900          | -4.9%                  | \$ 999,900          | 4.3%                 | \$<br>3,901       | \$ | 6,143                | \$ | 2,243               | 3.7%.    |
| Buena Park               | \$ 817,800          | <b>4</b> -4.6%         | \$ 817,800          | 5.5%                 | \$<br>3,597       | \$ | 5,025                | \$ | 1,427               | 4.2%.    |
| Costa Mesa               | \$ 1,174,700        | <b>4</b> -4.4%         | \$ 1,174,700        | <b>1</b> 2.8%        | \$<br>4,458       | \$ | 7,217                | \$ | 2,760               | 3.6%.    |
| Coto de Caza             | \$ 1,643,200        | <b>-</b> 5.1%          | \$ 1,643,200        | <b>4.7%</b>          | \$<br>4,879       | \$ | 10,096               | \$ | 5,217               | 2.9%.    |
| Cypress                  | \$ 945,500          | <b>4</b> -3.6%         | \$ 945,500          | ≥ 8.2%               | \$<br>4,105       | \$ | 5,809                | \$ | 1,704               | 4.2%.    |
| Dana Point               | \$ 1,463,100        | <b>-</b> 7.5%          | \$ 1,463,100        | <b>1</b> 3.5%        | \$<br>5,459       | \$ | 8,989                | \$ | 3,530               | 3.6%.    |
| Fountain Valley          | \$ 1,181,800        | <b>4</b> -3.9%         | \$ 1,181,800        | ≥ 8.8%               | \$<br>4,629       | \$ | 7,261                | \$ | 2,632               | 3.8%.    |
| Fullerton                | \$ 912,500          | <b>-</b> 5.0%          | \$ 912,500          | <b>5.6%</b>          | \$<br>3,931       | \$ | 5,606                | \$ | 1,675               | 4.1%.    |
| Garden Grove             | \$ 849,700          | <b>-</b> 5.0%          | \$ 849,700          | <b>6.8%</b>          | \$<br>3,614       | \$ | 5,221                | \$ | 1,607               | 4.1%.    |
| Huntington Beach         | \$ 1,178,500        | <b>4</b> -4.5%         | \$ 1,178,500        | <b>1</b> 3.6%        | \$<br>4,352       | \$ | 7,241                | \$ | 2,889               | 3.5%.    |
| Irvine                   | \$ 1,256,000        | <b>4</b> -2.5%         | \$ 1,256,000        | <b>3.0%</b>          | \$<br>4,715       | \$ | 7,717                | \$ | 3,001               | 3.6%.    |
| Woodbridge               | \$ 1,001,800        | <b>3</b> 0.7%          | \$ 1,001,800        | <b>1</b> 3.7%        | \$<br>3,943       | \$ | 6,155                | \$ | 2,212               | 3.8%.    |
| West Park                | \$ 1,192,200        | <b>-</b> -2.2%         | \$ 1,192,200        | <b>1</b> 3.7%        | \$<br>4,024       | \$ | 7,325                | \$ | 3,301               | 3.2%.    |
| Northwood                | \$ 1,340,900        | <b>4</b> -2.0%         | \$ 1,340,900        | <b>3.7%</b>          | \$<br>4,020       | \$ | 8,238                | \$ | 4,219               | 2.9%.    |
| El Camino Real           | \$ 1,141,400        | <b>4</b> -1.2%         | \$ 1,141,400        | <b>3</b> .7%         | \$<br>3,763       | \$ | 7,013                | \$ | 3,250               | 3.2%.    |
| La Habra                 | \$ 783,200          | <b>-</b> -2.9%         | \$ 783,200          | <b>6</b> .3%         | \$<br>3,565       | \$ | 4,812                | \$ | 1,246               | 4.4%.    |

# Market Performance and Trends: Orange County and Major Cities and Zips

| Study Area             | Median<br>Resale \$ | Resale %<br>Change YoY | Median<br>Resale \$ | Rent %<br>Change YoY | Median<br>Y Rent \$ |       | Cost of<br>Ownership |        | Ownership<br>Prem./Disc. |        | Cap Rate |
|------------------------|---------------------|------------------------|---------------------|----------------------|---------------------|-------|----------------------|--------|--------------------------|--------|----------|
| La Palma               | \$ 1,039,700        | <b>-</b> 6.2%          | \$ 1,039,700        | <b>3</b> 1.5%        | \$                  | 3,133 | \$                   | 6,388  | \$                       | 3,255  | 2.9%.    |
| Ladera Ranch           | \$ 1,208,500        | <b>4</b> -4.4%         | \$ 1,208,500        | <b>6.1%</b>          | \$                  | 3,441 | \$                   | 7,425  | \$                       | 3,984  | 2.7%.    |
| Laguna Hills           | \$ 1,045,500        | <b>-2.1</b> %          | \$ 1,045,500        | <b>1.4%</b>          | \$                  | 4,831 | \$                   | 6,424  | \$                       | 1,593  | 4.4%.    |
| Laguna Niguel          | \$ 1,244,500        | <b>-</b> 5.5%          | \$ 1,244,500        | <b>3</b> .4%         | \$                  | 4,901 | \$                   | 7,646  | \$                       | 2,746  | 3.8%.    |
| Laguna Woods           | \$ 434,300          | <b>-7.1</b> %          | \$ 434,300          | 7.0%                 | \$                  | 2,908 | \$                   | 2,668  | \$                       | (239)  | 6.4%.    |
| Lake Forest            | \$ 1,023,600        | <b>4</b> -4.7%         | \$ 1,023,600        | <b>1</b> 3.6%        | \$                  | 4,384 | \$                   | 6,289  | \$                       | 1,905  | 4.1%.    |
| Los Alamitos           | \$ 1,396,100        | <b>-</b> -2.5%         | \$ 1,396,100        | <b>f</b> 5.0%        | \$                  | 3,843 | \$                   | 8,578  | \$                       | 4,735  | 2.6%.    |
| Mission Viejo          | \$ 1,041,700        | <b>-</b> 5.0%          | \$ 1,041,700        | <b>1</b> 2.5%        | \$                  | 4,327 | \$                   | 6,400  | \$                       | 2,073  | 4.0%.    |
| Newport Beach          | \$ 2,940,600        | <b>-3.2</b> %          | \$ 2,940,600        | <b>1</b> 3.7%        | \$                  | 8,141 | \$                   | 18,067 | \$                       | 9,925  | 2.7%.    |
| Corona del Mar         | \$ 3,405,200        | <b>-3.2</b> %          | \$ 3,405,200        | <b>1</b> 3.7%        | \$                  | 8,941 | \$                   | 20,921 | \$                       | 11,981 | 2.5%.    |
| North Tustin           | \$ 1,489,000        | <b>4</b> -4.1%         | \$ 1,489,000        | <b>&gt;</b> 11.2%    | \$                  | 4,975 | \$                   | 9,148  | \$                       | 4,173  | 3.2%.    |
| Orange                 | \$ 971,200          | <b>-</b> 5.0%          | \$ 971,200          | <b>4.5%</b>          | \$                  | 4,193 | \$                   | 5,967  | \$                       | 1,774  | 4.1%.    |
| Placentia              | \$ 957,800          | <b>4</b> -4.0%         | \$ 957,800          | <b>-</b> 0.3%        | \$                  | 3,951 | \$                   | 5,885  | \$                       | 1,934  | 4.0%.    |
| Rancho Santa Margarita | \$ 908,900          | <b>-</b> 3.1%          | \$ 908,900          | 4.8%                 | \$                  | 4,431 | \$                   | 5,584  | \$                       | 1,153  | 4.7%.    |
| San Clemente           | \$ 1,494,600        | <b>-</b> 3.1%          | \$ 1,494,600        | <b>1</b> 3.8%        | \$                  | 5,223 | \$                   | 9,183  | \$                       | 3,960  | 3.4%.    |
| San Juan Capistrano    | \$ 1,123,400        | <b>-</b> 2.9%          | \$ 1,123,400        | <b>1</b> 2.2%        | \$                  | 3,467 | \$                   | 6,902  | \$                       | 3,435  | 3.0%.    |
| Santa Ana              | \$ 738,900          | <b>-3.3</b> %          | \$ 738,900          | <b>4.2%</b>          | \$                  | 3,646 | \$                   | 4,540  | \$                       | 894    | 4.7%.    |
| Riverview West         | \$ 760,300          | <b>J</b> -3.7%         | \$ 760,300          | <b>1</b> 3.7%        | \$                  | 3,247 | \$                   | 4,671  | \$                       | 1,424  | 4.1%.    |
| Artesia Pilar          | \$ 713,800          | <b>4</b> -4.2%         | \$ 713,800          | <b>1</b> 3.7%        | \$                  | 3,144 | \$                   | 4,386  | \$                       | 1,242  | 4.2%.    |
| Seal Beach             | \$ 927,400          | <b>-1.4</b> %          | \$ 927,400          | <b>5.8%</b>          | \$                  | 3,950 | \$                   | 5,698  | \$                       | 1,748  | 4.1%.    |
| Silverado              | \$ 880,000          | <b>↓</b> -8.0%         | \$ 880,000          | <b>7</b> 1.3%        | \$                  | 3,032 | \$                   | 5,407  | \$                       | 2,375  | 3.3%.    |
| Stanton                | \$ 689,900          | <b>-</b> 2.0%          | \$ 689,900          | <b>-</b> 5.6%        | \$                  | 2,391 | \$                   | 4,239  | \$                       | 1,848  | 3.3%.    |
| Tustin                 | \$ 981,700          | <b>-</b> 3.1%          | \$ 981,700          | <b>1</b> 2.4%        | \$                  | 4,325 | \$                   | 6,032  | \$                       | 1,707  | 4.2%.    |
| Villa Park             | \$ 2,004,300        | -4.0%                  | \$ 2,004,300        | <b>3</b> .7%         | \$                  | 6,388 | \$                   | 12,314 | \$                       | 5,926  | 3.1%.    |
| Westminster            | \$ 930,200          | <b>-</b> 5.0%          | \$ 930,200          | <b>1</b> 3.3%        | \$                  | 3,205 | \$                   | 5,715  | \$                       | 2,510  | 3.3%.    |
| Yorba Linda            | \$ 1,212,700        | -6.4%                  | \$ 1,212,700        | <b>6.2%</b>          | \$                  | 4,689 | \$                   | 7,451  | \$                       | 2,762  | 3.7%.    |
| Laguna Beach           | \$ 2,725,600        | <b>-</b> 5.2%          | \$ 2,725,600        | <b>1</b> 3.7%        | \$                  | 6,670 | \$                   | 16,746 | \$                       | 10,076 | 2.3%.    |