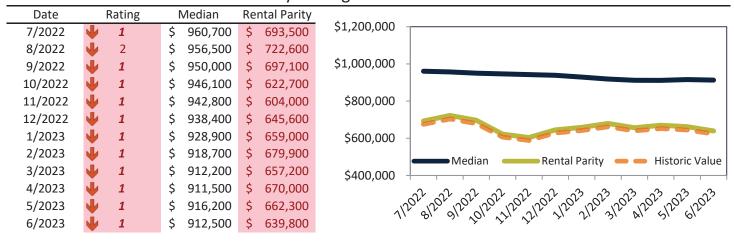

#### Median Home Price and Rental Parity trailing twelve months

| Date    |   | Rating | Median       | Re | ntal Parity |                                                                       |
|---------|---|--------|--------------|----|-------------|-----------------------------------------------------------------------|
| 7/2022  | 1 | 1      | \$ 1,064,000 | \$ | 774,900     | \$1,200,000                                                           |
| 8/2022  | • | 2      | \$ 1,058,600 | \$ | 806,700     |                                                                       |
| 9/2022  | • | 2      | \$ 1,050,600 | \$ | 771,800     | \$1,000,000 -                                                         |
| 10/2022 | • | 1      | \$ 1,045,800 | \$ | 690,000     |                                                                       |
| 11/2022 | • | 1      | \$ 1,042,300 | \$ | 665,700     | \$800,000                                                             |
| 12/2022 | • | 1      | \$ 1,037,500 | \$ | 709,800     |                                                                       |
| 1/2023  | • | 2      | \$ 1,027,600 | \$ | 717,800     | \$600,000 -                                                           |
| 2/2023  | • | 2      | \$ 1,017,500 | \$ | 742,700     | Median Rental Parity — Historic Value                                 |
| 3/2023  | • | 1      | \$ 1,012,400 | \$ | 716,500     | \$400.000                                                             |
| 4/2023  | • | 1      | \$ 1,014,500 | \$ | 732,100     | 1                                                                     |
| 5/2023  | • | 1      | \$ 1,022,100 | \$ | 724,500     | 1/2012 3/2012 3/2012 3/2022 1/2012 1/2012 3/2012 3/2012 3/2012 1/2012 |
| 6/2023  | • | 1      | \$ 1,018,600 | \$ | 698,800     | 11, 21, 21, 22, 22, 21, 21, 21, 21, 21,                               |