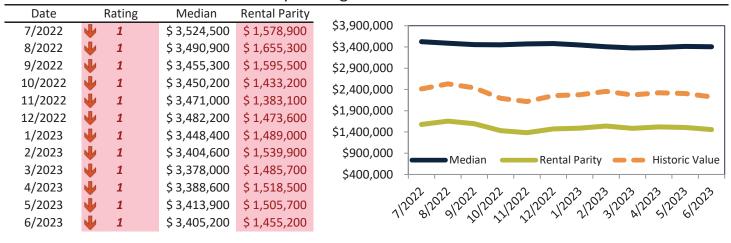

#### Median Home Price and Rental Parity trailing twelve months

| Date    |   | Rating | Median       | Re | ntal Parity |                                                                       |
|---------|---|--------|--------------|----|-------------|-----------------------------------------------------------------------|
| 7/2022  | 1 | 1      | \$ 1,064,000 | \$ | 774,900     | \$1,200,000                                                           |
| 8/2022  | • | 2      | \$ 1,058,600 | \$ | 806,700     |                                                                       |
| 9/2022  | • | 2      | \$ 1,050,600 | \$ | 771,800     | \$1,000,000 -                                                         |
| 10/2022 | • | 1      | \$ 1,045,800 | \$ | 690,000     |                                                                       |
| 11/2022 | • | 1      | \$ 1,042,300 | \$ | 665,700     | \$800,000                                                             |
| 12/2022 | • | 1      | \$ 1,037,500 | \$ | 709,800     |                                                                       |
| 1/2023  | • | 2      | \$ 1,027,600 | \$ | 717,800     | \$600,000 -                                                           |
| 2/2023  | • | 2      | \$ 1,017,500 | \$ | 742,700     | Median Rental Parity — Historic Value                                 |
| 3/2023  | • | 1      | \$ 1,012,400 | \$ | 716,500     | \$400.000                                                             |
| 4/2023  | • | 1      | \$ 1,014,500 | \$ | 732,100     | 1                                                                     |
| 5/2023  | • | 1      | \$ 1,022,100 | \$ | 724,500     | 1/2012 3/2012 3/2012 3/2022 1/2012 1/2012 3/2012 3/2012 3/2012 1/2012 |
| 6/2023  | • | 1      | \$ 1,018,600 | \$ | 698,800     | 11, 21, 21, 22, 22, 21, 21, 21, 21, 21,                               |