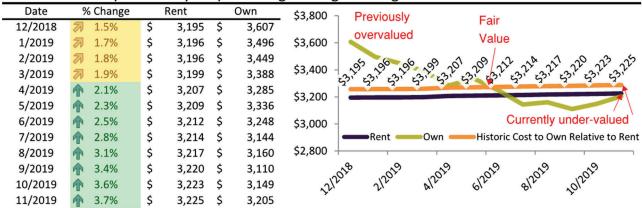

| Date    | % Change       | Rent     | Own      | \$9,500 ¬                                                                                                                                                                                                                                                                                                                                                                                                                                                                                                                                                                                                                                                                                                                                                                                                                                                                                                                                                                                                                                                                                                                                                                                                                                                                                                                                                                                                                                                                                                                                                                                                                                                                                                                                                                                                                                                                                                                                                                                                                                                                                                                        |
|---------|----------------|----------|----------|----------------------------------------------------------------------------------------------------------------------------------------------------------------------------------------------------------------------------------------------------------------------------------------------------------------------------------------------------------------------------------------------------------------------------------------------------------------------------------------------------------------------------------------------------------------------------------------------------------------------------------------------------------------------------------------------------------------------------------------------------------------------------------------------------------------------------------------------------------------------------------------------------------------------------------------------------------------------------------------------------------------------------------------------------------------------------------------------------------------------------------------------------------------------------------------------------------------------------------------------------------------------------------------------------------------------------------------------------------------------------------------------------------------------------------------------------------------------------------------------------------------------------------------------------------------------------------------------------------------------------------------------------------------------------------------------------------------------------------------------------------------------------------------------------------------------------------------------------------------------------------------------------------------------------------------------------------------------------------------------------------------------------------------------------------------------------------------------------------------------------------|
| 7/2022  | <b>18.8%</b>   | \$ 4,243 | \$ 5,826 |                                                                                                                                                                                                                                                                                                                                                                                                                                                                                                                                                                                                                                                                                                                                                                                                                                                                                                                                                                                                                                                                                                                                                                                                                                                                                                                                                                                                                                                                                                                                                                                                                                                                                                                                                                                                                                                                                                                                                                                                                                                                                                                                  |
| 8/2022  | <b>17.1%</b>   | \$ 4,226 | \$ 5,546 | \$8,500 -                                                                                                                                                                                                                                                                                                                                                                                                                                                                                                                                                                                                                                                                                                                                                                                                                                                                                                                                                                                                                                                                                                                                                                                                                                                                                                                                                                                                                                                                                                                                                                                                                                                                                                                                                                                                                                                                                                                                                                                                                                                                                                                        |
| 9/2022  | <b>15.0%</b>   | \$ 4,208 | \$ 5,727 | \$7,500 -                                                                                                                                                                                                                                                                                                                                                                                                                                                                                                                                                                                                                                                                                                                                                                                                                                                                                                                                                                                                                                                                                                                                                                                                                                                                                                                                                                                                                                                                                                                                                                                                                                                                                                                                                                                                                                                                                                                                                                                                                                                                                                                        |
| 10/2022 | <b>13.0%</b>   | \$ 4,201 | \$ 6,366 | \$6,500                                                                                                                                                                                                                                                                                                                                                                                                                                                                                                                                                                                                                                                                                                                                                                                                                                                                                                                                                                                                                                                                                                                                                                                                                                                                                                                                                                                                                                                                                                                                                                                                                                                                                                                                                                                                                                                                                                                                                                                                                                                                                                                          |
| 11/2022 | <b>11.2%</b>   | \$ 4,212 | \$ 6,595 | \$5,500 - 30,200 - 30,200 - 30,200 - 30,200 - 30,200 - 30,200 - 30,200 - 30,200 - 30,200 - 30,200 - 30,200 - 30,200 - 30,200 - 30,200 - 30,200 - 30,200 - 30,200 - 30,200 - 30,200 - 30,200 - 30,200 - 30,200 - 30,200 - 30,200 - 30,200 - 30,200 - 30,200 - 30,200 - 30,200 - 30,200 - 30,200 - 30,200 - 30,200 - 30,200 - 30,200 - 30,200 - 30,200 - 30,200 - 30,200 - 30,200 - 30,200 - 30,200 - 30,200 - 30,200 - 30,200 - 30,200 - 30,200 - 30,200 - 30,200 - 30,200 - 30,200 - 30,200 - 30,200 - 30,200 - 30,200 - 30,200 - 30,200 - 30,200 - 30,200 - 30,200 - 30,200 - 30,200 - 30,200 - 30,200 - 30,200 - 30,200 - 30,200 - 30,200 - 30,200 - 30,200 - 30,200 - 30,200 - 30,200 - 30,200 - 30,200 - 30,200 - 30,200 - 30,200 - 30,200 - 30,200 - 30,200 - 30,200 - 30,200 - 30,200 - 30,200 - 30,200 - 30,200 - 30,200 - 30,200 - 30,200 - 30,200 - 30,200 - 30,200 - 30,200 - 30,200 - 30,200 - 30,200 - 30,200 - 30,200 - 30,200 - 30,200 - 30,200 - 30,200 - 30,200 - 30,200 - 30,200 - 30,200 - 30,200 - 30,200 - 30,200 - 30,200 - 30,200 - 30,200 - 30,200 - 30,200 - 30,200 - 30,200 - 30,200 - 30,200 - 30,200 - 30,200 - 30,200 - 30,200 - 30,200 - 30,200 - 30,200 - 30,200 - 30,200 - 30,200 - 30,200 - 30,200 - 30,200 - 30,200 - 30,200 - 30,200 - 30,200 - 30,200 - 30,200 - 30,200 - 30,200 - 30,200 - 30,200 - 30,200 - 30,200 - 30,200 - 30,200 - 30,200 - 30,200 - 30,200 - 30,200 - 30,200 - 30,200 - 30,200 - 30,200 - 30,200 - 30,200 - 30,200 - 30,200 - 30,200 - 30,200 - 30,200 - 30,200 - 30,200 - 30,200 - 30,200 - 30,200 - 30,200 - 30,200 - 30,200 - 30,200 - 30,200 - 30,200 - 30,200 - 30,200 - 30,200 - 30,200 - 30,200 - 30,200 - 30,200 - 30,200 - 30,200 - 30,200 - 30,200 - 30,200 - 30,200 - 30,200 - 30,200 - 30,200 - 30,200 - 30,200 - 30,200 - 30,200 - 30,200 - 30,200 - 30,200 - 30,200 - 30,200 - 30,200 - 30,200 - 30,200 - 30,200 - 30,200 - 30,200 - 30,200 - 30,200 - 30,200 - 30,200 - 30,200 - 30,200 - 30,200 - 30,200 - 30,200 - 30,200 - 30,200 - 30,200 - 30,200 - 30,200 - 30,200 - 30,200 - 30,200 - 30,200 - 30,200 - 30,200 - 30,200 - 30,200 - 30,200 - 30,2 |
| 12/2022 | <b>9.7%</b>    | \$ 4,229 | \$ 6,180 | \$4,500 -                                                                                                                                                                                                                                                                                                                                                                                                                                                                                                                                                                                                                                                                                                                                                                                                                                                                                                                                                                                                                                                                                                                                                                                                                                                                                                                                                                                                                                                                                                                                                                                                                                                                                                                                                                                                                                                                                                                                                                                                                                                                                                                        |
| 1/2023  | <b>21</b> 8.4% | \$ 4,245 | \$ 6,077 |                                                                                                                                                                                                                                                                                                                                                                                                                                                                                                                                                                                                                                                                                                                                                                                                                                                                                                                                                                                                                                                                                                                                                                                                                                                                                                                                                                                                                                                                                                                                                                                                                                                                                                                                                                                                                                                                                                                                                                                                                                                                                                                                  |
| 2/2023  | <b>2</b> 7.3%  | \$ 4,260 | \$ 5,836 | \$3,500 - Rent Own Historic Cost to Own Relative to Rent                                                                                                                                                                                                                                                                                                                                                                                                                                                                                                                                                                                                                                                                                                                                                                                                                                                                                                                                                                                                                                                                                                                                                                                                                                                                                                                                                                                                                                                                                                                                                                                                                                                                                                                                                                                                                                                                                                                                                                                                                                                                         |
| 3/2023  | <b>6.3%</b>    | \$ 4,272 | \$ 6,037 | \$2,500                                                                                                                                                                                                                                                                                                                                                                                                                                                                                                                                                                                                                                                                                                                                                                                                                                                                                                                                                                                                                                                                                                                                                                                                                                                                                                                                                                                                                                                                                                                                                                                                                                                                                                                                                                                                                                                                                                                                                                                                                                                                                                                          |
| 4/2023  | <b>5.4%</b>    | \$ 4,284 | \$ 5,937 | 11202 91202 11202 112023 312023 512023                                                                                                                                                                                                                                                                                                                                                                                                                                                                                                                                                                                                                                                                                                                                                                                                                                                                                                                                                                                                                                                                                                                                                                                                                                                                                                                                                                                                                                                                                                                                                                                                                                                                                                                                                                                                                                                                                                                                                                                                                                                                                           |
| 5/2023  | 4.5%           | \$ 4,289 | \$ 6,050 | 11202 31202 11202 11202 31202 512023                                                                                                                                                                                                                                                                                                                                                                                                                                                                                                                                                                                                                                                                                                                                                                                                                                                                                                                                                                                                                                                                                                                                                                                                                                                                                                                                                                                                                                                                                                                                                                                                                                                                                                                                                                                                                                                                                                                                                                                                                                                                                             |
| 6/2023  | <b>1</b> 3.7%  | \$ 4,294 | \$ 6,258 | y                                                                                                                                                                                                                                                                                                                                                                                                                                                                                                                                                                                                                                                                                                                                                                                                                                                                                                                                                                                                                                                                                                                                                                                                                                                                                                                                                                                                                                                                                                                                                                                                                                                                                                                                                                                                                                                                                                                                                                                                                                                                                                                                |