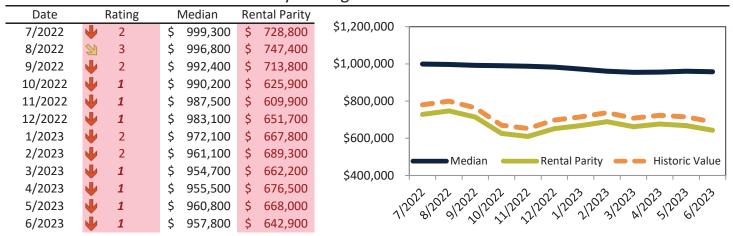

# Market Performance and Trends: Orange County and Major Cities and Zips

| G. J. A.                 | Median<br>Resale \$ | Resale %<br>Change YoY | Median<br>Resale \$ | Rent %<br>Change YoY | Median<br>Rent \$ |    | Cost of<br>Ownership |    | nership<br>m./Disc. | Cap Rate |
|--------------------------|---------------------|------------------------|---------------------|----------------------|-------------------|----|----------------------|----|---------------------|----------|
| Study Area Orange County | \$ 1,018,600        | <b>4</b> -4.2%         | \$ 1,018,600        | <b>1</b> 3.7%        | \$<br>4,294       | \$ | 6,258                | \$ | 1,965               | 4.0%.    |
| Aliso Viejo              | \$ 877,700          | *                      |                     | ↑ 3.8%               | \$<br>4,806       | \$ | 5,393                | \$ | 586                 | 5.3%.    |
| Anaheim                  | \$ 827,400          | <b>4</b> -4.3%         | \$ 827,400          | 4.2%                 | \$<br>3,633       | \$ | 5,084                | \$ | 1,451               | 4.2%.    |
| West Anaheim             | \$ 792,500          | <b>4</b> .3%           |                     | -                    | \$<br>3,210       | \$ | 4,869                | \$ | 1,659               | 3.9%.    |
| Northeast Anaheim        | \$ 843,500          | -2.7%                  | \$ 843,500          | <b>↑</b> 3.7%        | \$<br>3,399       | \$ | 5,182                | \$ | 1,783               | 3.9%.    |
| Southwest Anaheim        | \$ 825,100          | -3.5%                  |                     | ↑ 3.7%               | 3,267             | \$ | 5,069                | \$ | 1,802               | 3.8%.    |
|                          |                     | •                      |                     |                      | \$                |    |                      |    |                     |          |
| Southeast Anaheim        | \$ 826,300          | -4.3%                  |                     | -                    | \$<br>3,301       |    | 5,077                |    | 1,776               | 3.8%.    |
| Anaheim Hills            | \$ 1,103,000        | -4.3%                  | \$ 1,103,000        | -                    | \$<br>3,835       | \$ | 6,777                |    | 2,942               | 3.3%.    |
| The Colony               | \$ 761,600          | -4.7%                  |                     | 3.7%                 | \$<br>3,210       | \$ | 4,679                |    | 1,469               | 4.0%.    |
| Anaheim Resort           | \$ 706,000          | *                      |                     | <b>1</b> 3.7%        | \$                | \$ | 4,338                |    | 1,191               | 4.3%.    |
| Brea                     | \$ 999,900          | -4.9%                  | \$ 999,900          | 4.3%                 | \$<br>3,901       | \$ | 6,143                | \$ | 2,243               | 3.7%.    |
| Buena Park               | \$ 817,800          | <b>4</b> -4.6%         | \$ 817,800          | 5.5%                 | \$<br>3,597       | \$ | 5,025                | \$ | 1,427               | 4.2%.    |
| Costa Mesa               | \$ 1,174,700        | <b>4</b> -4.4%         | \$ 1,174,700        | <b>1</b> 2.8%        | \$<br>4,458       | \$ | 7,217                | \$ | 2,760               | 3.6%.    |
| Coto de Caza             | \$ 1,643,200        | <b>-</b> 5.1%          | \$ 1,643,200        | <b>4.7%</b>          | \$<br>4,879       | \$ | 10,096               | \$ | 5,217               | 2.9%.    |
| Cypress                  | \$ 945,500          | <b>4</b> -3.6%         | \$ 945,500          | ≥ 8.2%               | \$<br>4,105       | \$ | 5,809                | \$ | 1,704               | 4.2%.    |
| Dana Point               | \$ 1,463,100        | <b>-</b> 7.5%          | \$ 1,463,100        | <b>1</b> 3.5%        | \$<br>5,459       | \$ | 8,989                | \$ | 3,530               | 3.6%.    |
| Fountain Valley          | \$ 1,181,800        | <b>4</b> -3.9%         | \$ 1,181,800        | ≥ 8.8%               | \$<br>4,629       | \$ | 7,261                | \$ | 2,632               | 3.8%.    |
| Fullerton                | \$ 912,500          | <b>-</b> 5.0%          | \$ 912,500          | <b>5.6%</b>          | \$<br>3,931       | \$ | 5,606                | \$ | 1,675               | 4.1%.    |
| Garden Grove             | \$ 849,700          | <b>-</b> 5.0%          | \$ 849,700          | <b>6.8%</b>          | \$<br>3,614       | \$ | 5,221                | \$ | 1,607               | 4.1%.    |
| Huntington Beach         | \$ 1,178,500        | <b>4</b> -4.5%         | \$ 1,178,500        | <b>1</b> 3.6%        | \$<br>4,352       | \$ | 7,241                | \$ | 2,889               | 3.5%.    |
| Irvine                   | \$ 1,256,000        | <b>4</b> -2.5%         | \$ 1,256,000        | <b>3.0%</b>          | \$<br>4,715       | \$ | 7,717                | \$ | 3,001               | 3.6%.    |
| Woodbridge               | \$ 1,001,800        | <b>3</b> 0.7%          | \$ 1,001,800        | <b>1</b> 3.7%        | \$<br>3,943       | \$ | 6,155                | \$ | 2,212               | 3.8%.    |
| West Park                | \$ 1,192,200        | <b>-</b> -2.2%         | \$ 1,192,200        | <b>1</b> 3.7%        | \$<br>4,024       | \$ | 7,325                | \$ | 3,301               | 3.2%.    |
| Northwood                | \$ 1,340,900        | <b>4</b> -2.0%         | \$ 1,340,900        | <b>3.7%</b>          | \$<br>4,020       | \$ | 8,238                | \$ | 4,219               | 2.9%.    |
| El Camino Real           | \$ 1,141,400        | <b>4</b> -1.2%         | \$ 1,141,400        | <b>3</b> .7%         | \$<br>3,763       | \$ | 7,013                | \$ | 3,250               | 3.2%.    |
| La Habra                 | \$ 783,200          | <b>-</b> -2.9%         | \$ 783,200          | <b>6</b> .3%         | \$<br>3,565       | \$ | 4,812                | \$ | 1,246               | 4.4%.    |

# Market Performance and Trends: Orange County and Major Cities and Zips

| Study Area             | Median<br>Resale \$ | Resale %<br>Change YoY | Median<br>Resale \$ | Rent %<br>Change YoY | Median<br>Y Rent \$ |       | Cost of<br>Ownership |        | Ownership<br>Prem./Disc. |        | Cap Rate |
|------------------------|---------------------|------------------------|---------------------|----------------------|---------------------|-------|----------------------|--------|--------------------------|--------|----------|
| La Palma               | \$ 1,039,700        | <b>-</b> 6.2%          | \$ 1,039,700        | <b>3</b> 1.5%        | \$                  | 3,133 | \$                   | 6,388  | \$                       | 3,255  | 2.9%.    |
| Ladera Ranch           | \$ 1,208,500        | <b>4</b> -4.4%         | \$ 1,208,500        | <b>6.1%</b>          | \$                  | 3,441 | \$                   | 7,425  | \$                       | 3,984  | 2.7%.    |
| Laguna Hills           | \$ 1,045,500        | <b>-2.1</b> %          | \$ 1,045,500        | <b>1.4%</b>          | \$                  | 4,831 | \$                   | 6,424  | \$                       | 1,593  | 4.4%.    |
| Laguna Niguel          | \$ 1,244,500        | <b>-</b> 5.5%          | \$ 1,244,500        | <b>3</b> .4%         | \$                  | 4,901 | \$                   | 7,646  | \$                       | 2,746  | 3.8%.    |
| Laguna Woods           | \$ 434,300          | <b>-7.1</b> %          | \$ 434,300          | 7.0%                 | \$                  | 2,908 | \$                   | 2,668  | \$                       | (239)  | 6.4%.    |
| Lake Forest            | \$ 1,023,600        | <b>4</b> -4.7%         | \$ 1,023,600        | <b>1</b> 3.6%        | \$                  | 4,384 | \$                   | 6,289  | \$                       | 1,905  | 4.1%.    |
| Los Alamitos           | \$ 1,396,100        | <b>-</b> -2.5%         | \$ 1,396,100        | <b>f</b> 5.0%        | \$                  | 3,843 | \$                   | 8,578  | \$                       | 4,735  | 2.6%.    |
| Mission Viejo          | \$ 1,041,700        | <b>-</b> 5.0%          | \$ 1,041,700        | <b>1</b> 2.5%        | \$                  | 4,327 | \$                   | 6,400  | \$                       | 2,073  | 4.0%.    |
| Newport Beach          | \$ 2,940,600        | <b>-3.2</b> %          | \$ 2,940,600        | <b>1</b> 3.7%        | \$                  | 8,141 | \$                   | 18,067 | \$                       | 9,925  | 2.7%.    |
| Corona del Mar         | \$ 3,405,200        | <b>-3.2</b> %          | \$ 3,405,200        | <b>1</b> 3.7%        | \$                  | 8,941 | \$                   | 20,921 | \$                       | 11,981 | 2.5%.    |
| North Tustin           | \$ 1,489,000        | <b>4</b> -4.1%         | \$ 1,489,000        | <b>&gt;</b> 11.2%    | \$                  | 4,975 | \$                   | 9,148  | \$                       | 4,173  | 3.2%.    |
| Orange                 | \$ 971,200          | <b>-</b> 5.0%          | \$ 971,200          | <b>4.5%</b>          | \$                  | 4,193 | \$                   | 5,967  | \$                       | 1,774  | 4.1%.    |
| Placentia              | \$ 957,800          | <b>4</b> -4.0%         | \$ 957,800          | <b>-</b> 0.3%        | \$                  | 3,951 | \$                   | 5,885  | \$                       | 1,934  | 4.0%.    |
| Rancho Santa Margarita | \$ 908,900          | <b>-</b> 3.1%          | \$ 908,900          | 4.8%                 | \$                  | 4,431 | \$                   | 5,584  | \$                       | 1,153  | 4.7%.    |
| San Clemente           | \$ 1,494,600        | <b>-</b> 3.1%          | \$ 1,494,600        | <b>1</b> 3.8%        | \$                  | 5,223 | \$                   | 9,183  | \$                       | 3,960  | 3.4%.    |
| San Juan Capistrano    | \$ 1,123,400        | <b>-</b> 2.9%          | \$ 1,123,400        | <b>1</b> 2.2%        | \$                  | 3,467 | \$                   | 6,902  | \$                       | 3,435  | 3.0%.    |
| Santa Ana              | \$ 738,900          | <b>-3.3</b> %          | \$ 738,900          | <b>4.2%</b>          | \$                  | 3,646 | \$                   | 4,540  | \$                       | 894    | 4.7%.    |
| Riverview West         | \$ 760,300          | <b>J</b> -3.7%         | \$ 760,300          | <b>1</b> 3.7%        | \$                  | 3,247 | \$                   | 4,671  | \$                       | 1,424  | 4.1%.    |
| Artesia Pilar          | \$ 713,800          | <b>4</b> -4.2%         | \$ 713,800          | <b>1</b> 3.7%        | \$                  | 3,144 | \$                   | 4,386  | \$                       | 1,242  | 4.2%.    |
| Seal Beach             | \$ 927,400          | <b>-1.4</b> %          | \$ 927,400          | <b>5.8%</b>          | \$                  | 3,950 | \$                   | 5,698  | \$                       | 1,748  | 4.1%.    |
| Silverado              | \$ 880,000          | <b>↓</b> -8.0%         | \$ 880,000          | <b>7</b> 1.3%        | \$                  | 3,032 | \$                   | 5,407  | \$                       | 2,375  | 3.3%.    |
| Stanton                | \$ 689,900          | <b>-</b> 2.0%          | \$ 689,900          | <b>-</b> 5.6%        | \$                  | 2,391 | \$                   | 4,239  | \$                       | 1,848  | 3.3%.    |
| Tustin                 | \$ 981,700          | <b>-</b> 3.1%          | \$ 981,700          | <b>1</b> 2.4%        | \$                  | 4,325 | \$                   | 6,032  | \$                       | 1,707  | 4.2%.    |
| Villa Park             | \$ 2,004,300        | -4.0%                  | \$ 2,004,300        | <b>3</b> .7%         | \$                  | 6,388 | \$                   | 12,314 | \$                       | 5,926  | 3.1%.    |
| Westminster            | \$ 930,200          | <b>-</b> 5.0%          | \$ 930,200          | <b>1</b> 3.3%        | \$                  | 3,205 | \$                   | 5,715  | \$                       | 2,510  | 3.3%.    |
| Yorba Linda            | \$ 1,212,700        | -6.4%                  | \$ 1,212,700        | <b>6.2%</b>          | \$                  | 4,689 | \$                   | 7,451  | \$                       | 2,762  | 3.7%.    |
| Laguna Beach           | \$ 2,725,600        | <b>-</b> 5.2%          | \$ 2,725,600        | <b>1</b> 3.7%        | \$                  | 6,670 | \$                   | 16,746 | \$                       | 10,076 | 2.3%.    |