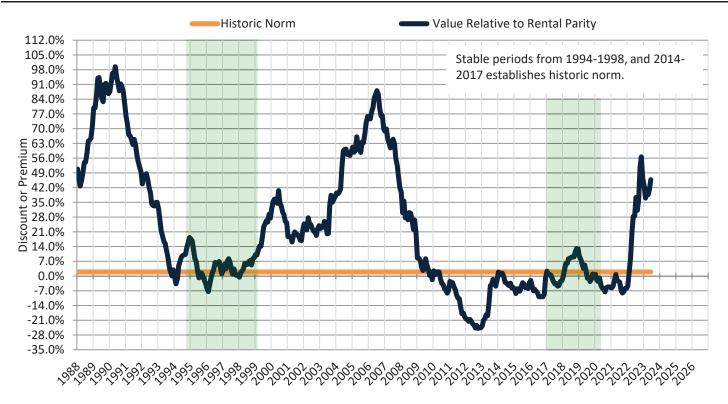

#### Historic Median Home Price Relative to Rental Parity: Orange County since January 1988

TAIT Housing Report® Market Timing System Rating: Orange County since January 1988