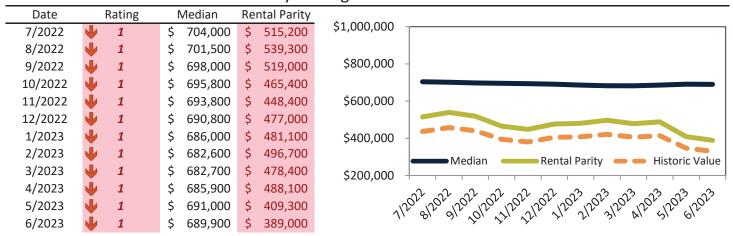

#### Median Home Price and Rental Parity trailing twelve months

| Date    |   | Rating | Median       | Re | ntal Parity |                                                                       |
|---------|---|--------|--------------|----|-------------|-----------------------------------------------------------------------|
| 7/2022  | 1 | 1      | \$ 1,064,000 | \$ | 774,900     | \$1,200,000                                                           |
| 8/2022  | • | 2      | \$ 1,058,600 | \$ | 806,700     |                                                                       |
| 9/2022  | • | 2      | \$ 1,050,600 | \$ | 771,800     | \$1,000,000 -                                                         |
| 10/2022 | • | 1      | \$ 1,045,800 | \$ | 690,000     |                                                                       |
| 11/2022 | • | 1      | \$ 1,042,300 | \$ | 665,700     | \$800,000                                                             |
| 12/2022 | • | 1      | \$ 1,037,500 | \$ | 709,800     |                                                                       |
| 1/2023  | • | 2      | \$ 1,027,600 | \$ | 717,800     | \$600,000 -                                                           |
| 2/2023  | • | 2      | \$ 1,017,500 | \$ | 742,700     | Median Rental Parity — Historic Value                                 |
| 3/2023  | • | 1      | \$ 1,012,400 | \$ | 716,500     | \$400.000                                                             |
| 4/2023  | • | 1      | \$ 1,014,500 | \$ | 732,100     | 1                                                                     |
| 5/2023  | • | 1      | \$ 1,022,100 | \$ | 724,500     | 1/2012 3/2012 3/2012 3/2022 1/2012 1/2012 3/2012 3/2012 3/2012 1/2012 |
| 6/2023  | • | 1      | \$ 1,018,600 | \$ | 698,800     | 11, 21, 21, 22, 22, 21, 21, 21, 21, 21,                               |