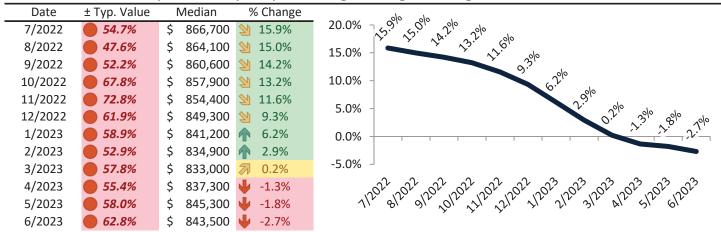

# Market Performance and Trends: Orange County and Major Cities and Zips

| G. J. A.                 | Median<br>Resale \$ | Resale %<br>Change YoY | Median<br>Resale \$ | Rent %<br>Change YoY | Median<br>Rent \$ |    | Cost of<br>Ownership |    | nership<br>m./Disc. | Cap Rate |
|--------------------------|---------------------|------------------------|---------------------|----------------------|-------------------|----|----------------------|----|---------------------|----------|
| Study Area Orange County | \$ 1,018,600        | <b>4</b> -4.2%         | \$ 1,018,600        | <b>1</b> 3.7%        | \$<br>4,294       | \$ | 6,258                | \$ | 1,965               | 4.0%.    |
| Aliso Viejo              | \$ 877,700          | *                      |                     | ↑ 3.8%               | \$<br>4,806       | \$ | 5,393                | \$ | 586                 | 5.3%.    |
| Anaheim                  | \$ 827,400          | <b>4</b> -4.3%         | \$ 827,400          | 4.2%                 | \$<br>3,633       | \$ | 5,084                | \$ | 1,451               | 4.2%.    |
| West Anaheim             | \$ 792,500          | <b>4</b> .3%           |                     | -                    | \$<br>3,210       | \$ | 4,869                | \$ | 1,659               | 3.9%.    |
| Northeast Anaheim        | \$ 843,500          | -2.7%                  | \$ 843,500          | <b>↑</b> 3.7%        | \$<br>3,399       | \$ | 5,182                | \$ | 1,783               | 3.9%.    |
| Southwest Anaheim        | \$ 825,100          | -3.5%                  |                     | ↑ 3.7%               | 3,267             | \$ | 5,069                | \$ | 1,802               | 3.8%.    |
|                          |                     | •                      |                     |                      | \$                |    |                      |    |                     |          |
| Southeast Anaheim        | \$ 826,300          | -4.3%                  |                     | -                    | \$<br>3,301       |    | 5,077                |    | 1,776               | 3.8%.    |
| Anaheim Hills            | \$ 1,103,000        | -4.3%                  | \$ 1,103,000        | -                    | \$<br>3,835       | \$ | 6,777                |    | 2,942               | 3.3%.    |
| The Colony               | \$ 761,600          | -4.7%                  |                     | 3.7%                 | \$<br>3,210       | \$ | 4,679                |    | 1,469               | 4.0%.    |
| Anaheim Resort           | \$ 706,000          | *                      |                     | <b>1</b> 3.7%        | \$                | \$ | 4,338                |    | 1,191               | 4.3%.    |
| Brea                     | \$ 999,900          | -4.9%                  | \$ 999,900          | 4.3%                 | \$<br>3,901       | \$ | 6,143                | \$ | 2,243               | 3.7%.    |
| Buena Park               | \$ 817,800          | <b>4</b> -4.6%         | \$ 817,800          | 5.5%                 | \$<br>3,597       | \$ | 5,025                | \$ | 1,427               | 4.2%.    |
| Costa Mesa               | \$ 1,174,700        | <b>4</b> -4.4%         | \$ 1,174,700        | <b>1</b> 2.8%        | \$<br>4,458       | \$ | 7,217                | \$ | 2,760               | 3.6%.    |
| Coto de Caza             | \$ 1,643,200        | <b>-</b> 5.1%          | \$ 1,643,200        | <b>4.7%</b>          | \$<br>4,879       | \$ | 10,096               | \$ | 5,217               | 2.9%.    |
| Cypress                  | \$ 945,500          | <b>4</b> -3.6%         | \$ 945,500          | ≥ 8.2%               | \$<br>4,105       | \$ | 5,809                | \$ | 1,704               | 4.2%.    |
| Dana Point               | \$ 1,463,100        | <b>-</b> 7.5%          | \$ 1,463,100        | <b>1</b> 3.5%        | \$<br>5,459       | \$ | 8,989                | \$ | 3,530               | 3.6%.    |
| Fountain Valley          | \$ 1,181,800        | <b>4</b> -3.9%         | \$ 1,181,800        | ≥ 8.8%               | \$<br>4,629       | \$ | 7,261                | \$ | 2,632               | 3.8%.    |
| Fullerton                | \$ 912,500          | <b>-</b> 5.0%          | \$ 912,500          | <b>5.6%</b>          | \$<br>3,931       | \$ | 5,606                | \$ | 1,675               | 4.1%.    |
| Garden Grove             | \$ 849,700          | <b>-</b> 5.0%          | \$ 849,700          | <b>6.8%</b>          | \$<br>3,614       | \$ | 5,221                | \$ | 1,607               | 4.1%.    |
| Huntington Beach         | \$ 1,178,500        | <b>4</b> -4.5%         | \$ 1,178,500        | <b>1</b> 3.6%        | \$<br>4,352       | \$ | 7,241                | \$ | 2,889               | 3.5%.    |
| Irvine                   | \$ 1,256,000        | <b>4</b> -2.5%         | \$ 1,256,000        | <b>3.0%</b>          | \$<br>4,715       | \$ | 7,717                | \$ | 3,001               | 3.6%.    |
| Woodbridge               | \$ 1,001,800        | <b>3</b> 0.7%          | \$ 1,001,800        | <b>1</b> 3.7%        | \$<br>3,943       | \$ | 6,155                | \$ | 2,212               | 3.8%.    |
| West Park                | \$ 1,192,200        | <b>-</b> -2.2%         | \$ 1,192,200        | <b>1</b> 3.7%        | \$<br>4,024       | \$ | 7,325                | \$ | 3,301               | 3.2%.    |
| Northwood                | \$ 1,340,900        | <b>4</b> -2.0%         | \$ 1,340,900        | <b>3.7%</b>          | \$<br>4,020       | \$ | 8,238                | \$ | 4,219               | 2.9%.    |
| El Camino Real           | \$ 1,141,400        | <b>4</b> -1.2%         | \$ 1,141,400        | <b>3</b> .7%         | \$<br>3,763       | \$ | 7,013                | \$ | 3,250               | 3.2%.    |
| La Habra                 | \$ 783,200          | <b>-</b> -2.9%         | \$ 783,200          | <b>6</b> .3%         | \$<br>3,565       | \$ | 4,812                | \$ | 1,246               | 4.4%.    |