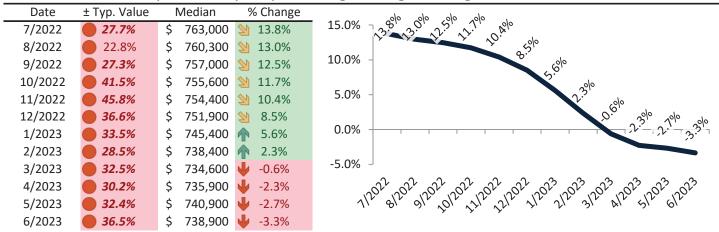

| Date    | % Change       | Rent     | Own      | \$9,500 ¬                                                                                                                                                                                                                                                                                                                                                                                                                                                                                                                                                                                                                                                                                                                                                                                                                                                                                                                                                                                                                                                                                                                                                                                                                                                                                                                                                                                                                                                                                                                                                                                                                                                                                                                                                                                                                                                                                                                                                                                                                                                                                                                        |
|---------|----------------|----------|----------|----------------------------------------------------------------------------------------------------------------------------------------------------------------------------------------------------------------------------------------------------------------------------------------------------------------------------------------------------------------------------------------------------------------------------------------------------------------------------------------------------------------------------------------------------------------------------------------------------------------------------------------------------------------------------------------------------------------------------------------------------------------------------------------------------------------------------------------------------------------------------------------------------------------------------------------------------------------------------------------------------------------------------------------------------------------------------------------------------------------------------------------------------------------------------------------------------------------------------------------------------------------------------------------------------------------------------------------------------------------------------------------------------------------------------------------------------------------------------------------------------------------------------------------------------------------------------------------------------------------------------------------------------------------------------------------------------------------------------------------------------------------------------------------------------------------------------------------------------------------------------------------------------------------------------------------------------------------------------------------------------------------------------------------------------------------------------------------------------------------------------------|
| 7/2022  | <b>18.8%</b>   | \$ 4,243 | \$ 5,826 |                                                                                                                                                                                                                                                                                                                                                                                                                                                                                                                                                                                                                                                                                                                                                                                                                                                                                                                                                                                                                                                                                                                                                                                                                                                                                                                                                                                                                                                                                                                                                                                                                                                                                                                                                                                                                                                                                                                                                                                                                                                                                                                                  |
| 8/2022  | <b>17.1%</b>   | \$ 4,226 | \$ 5,546 | \$8,500 -                                                                                                                                                                                                                                                                                                                                                                                                                                                                                                                                                                                                                                                                                                                                                                                                                                                                                                                                                                                                                                                                                                                                                                                                                                                                                                                                                                                                                                                                                                                                                                                                                                                                                                                                                                                                                                                                                                                                                                                                                                                                                                                        |
| 9/2022  | <b>15.0%</b>   | \$ 4,208 | \$ 5,727 | \$7,500 -                                                                                                                                                                                                                                                                                                                                                                                                                                                                                                                                                                                                                                                                                                                                                                                                                                                                                                                                                                                                                                                                                                                                                                                                                                                                                                                                                                                                                                                                                                                                                                                                                                                                                                                                                                                                                                                                                                                                                                                                                                                                                                                        |
| 10/2022 | <b>13.0%</b>   | \$ 4,201 | \$ 6,366 | \$6,500                                                                                                                                                                                                                                                                                                                                                                                                                                                                                                                                                                                                                                                                                                                                                                                                                                                                                                                                                                                                                                                                                                                                                                                                                                                                                                                                                                                                                                                                                                                                                                                                                                                                                                                                                                                                                                                                                                                                                                                                                                                                                                                          |
| 11/2022 | <b>11.2%</b>   | \$ 4,212 | \$ 6,595 | \$5,500 - 30,200 - 30,200 - 30,200 - 30,200 - 30,200 - 30,200 - 30,200 - 30,200 - 30,200 - 30,200 - 30,200 - 30,200 - 30,200 - 30,200 - 30,200 - 30,200 - 30,200 - 30,200 - 30,200 - 30,200 - 30,200 - 30,200 - 30,200 - 30,200 - 30,200 - 30,200 - 30,200 - 30,200 - 30,200 - 30,200 - 30,200 - 30,200 - 30,200 - 30,200 - 30,200 - 30,200 - 30,200 - 30,200 - 30,200 - 30,200 - 30,200 - 30,200 - 30,200 - 30,200 - 30,200 - 30,200 - 30,200 - 30,200 - 30,200 - 30,200 - 30,200 - 30,200 - 30,200 - 30,200 - 30,200 - 30,200 - 30,200 - 30,200 - 30,200 - 30,200 - 30,200 - 30,200 - 30,200 - 30,200 - 30,200 - 30,200 - 30,200 - 30,200 - 30,200 - 30,200 - 30,200 - 30,200 - 30,200 - 30,200 - 30,200 - 30,200 - 30,200 - 30,200 - 30,200 - 30,200 - 30,200 - 30,200 - 30,200 - 30,200 - 30,200 - 30,200 - 30,200 - 30,200 - 30,200 - 30,200 - 30,200 - 30,200 - 30,200 - 30,200 - 30,200 - 30,200 - 30,200 - 30,200 - 30,200 - 30,200 - 30,200 - 30,200 - 30,200 - 30,200 - 30,200 - 30,200 - 30,200 - 30,200 - 30,200 - 30,200 - 30,200 - 30,200 - 30,200 - 30,200 - 30,200 - 30,200 - 30,200 - 30,200 - 30,200 - 30,200 - 30,200 - 30,200 - 30,200 - 30,200 - 30,200 - 30,200 - 30,200 - 30,200 - 30,200 - 30,200 - 30,200 - 30,200 - 30,200 - 30,200 - 30,200 - 30,200 - 30,200 - 30,200 - 30,200 - 30,200 - 30,200 - 30,200 - 30,200 - 30,200 - 30,200 - 30,200 - 30,200 - 30,200 - 30,200 - 30,200 - 30,200 - 30,200 - 30,200 - 30,200 - 30,200 - 30,200 - 30,200 - 30,200 - 30,200 - 30,200 - 30,200 - 30,200 - 30,200 - 30,200 - 30,200 - 30,200 - 30,200 - 30,200 - 30,200 - 30,200 - 30,200 - 30,200 - 30,200 - 30,200 - 30,200 - 30,200 - 30,200 - 30,200 - 30,200 - 30,200 - 30,200 - 30,200 - 30,200 - 30,200 - 30,200 - 30,200 - 30,200 - 30,200 - 30,200 - 30,200 - 30,200 - 30,200 - 30,200 - 30,200 - 30,200 - 30,200 - 30,200 - 30,200 - 30,200 - 30,200 - 30,200 - 30,200 - 30,200 - 30,200 - 30,200 - 30,200 - 30,200 - 30,200 - 30,200 - 30,200 - 30,200 - 30,200 - 30,200 - 30,200 - 30,200 - 30,200 - 30,200 - 30,200 - 30,200 - 30,200 - 30,200 - 30,200 - 30,200 - 30,200 - 30,200 - 30,200 - 30,2 |
| 12/2022 | <b>9.7%</b>    | \$ 4,229 | \$ 6,180 | \$4,500 -                                                                                                                                                                                                                                                                                                                                                                                                                                                                                                                                                                                                                                                                                                                                                                                                                                                                                                                                                                                                                                                                                                                                                                                                                                                                                                                                                                                                                                                                                                                                                                                                                                                                                                                                                                                                                                                                                                                                                                                                                                                                                                                        |
| 1/2023  | <b>21</b> 8.4% | \$ 4,245 | \$ 6,077 |                                                                                                                                                                                                                                                                                                                                                                                                                                                                                                                                                                                                                                                                                                                                                                                                                                                                                                                                                                                                                                                                                                                                                                                                                                                                                                                                                                                                                                                                                                                                                                                                                                                                                                                                                                                                                                                                                                                                                                                                                                                                                                                                  |
| 2/2023  | <b>2</b> 7.3%  | \$ 4,260 | \$ 5,836 | \$3,500 - Rent Own Historic Cost to Own Relative to Rent                                                                                                                                                                                                                                                                                                                                                                                                                                                                                                                                                                                                                                                                                                                                                                                                                                                                                                                                                                                                                                                                                                                                                                                                                                                                                                                                                                                                                                                                                                                                                                                                                                                                                                                                                                                                                                                                                                                                                                                                                                                                         |
| 3/2023  | <b>6.3%</b>    | \$ 4,272 | \$ 6,037 | \$2,500                                                                                                                                                                                                                                                                                                                                                                                                                                                                                                                                                                                                                                                                                                                                                                                                                                                                                                                                                                                                                                                                                                                                                                                                                                                                                                                                                                                                                                                                                                                                                                                                                                                                                                                                                                                                                                                                                                                                                                                                                                                                                                                          |
| 4/2023  | <b>5.4%</b>    | \$ 4,284 | \$ 5,937 | 11202 91202 11202 112023 312023 512023                                                                                                                                                                                                                                                                                                                                                                                                                                                                                                                                                                                                                                                                                                                                                                                                                                                                                                                                                                                                                                                                                                                                                                                                                                                                                                                                                                                                                                                                                                                                                                                                                                                                                                                                                                                                                                                                                                                                                                                                                                                                                           |
| 5/2023  | 4.5%           | \$ 4,289 | \$ 6,050 | 11202 31202 11202 11202 31202 512023                                                                                                                                                                                                                                                                                                                                                                                                                                                                                                                                                                                                                                                                                                                                                                                                                                                                                                                                                                                                                                                                                                                                                                                                                                                                                                                                                                                                                                                                                                                                                                                                                                                                                                                                                                                                                                                                                                                                                                                                                                                                                             |
| 6/2023  | <b>1</b> 3.7%  | \$ 4,294 | \$ 6,258 | y                                                                                                                                                                                                                                                                                                                                                                                                                                                                                                                                                                                                                                                                                                                                                                                                                                                                                                                                                                                                                                                                                                                                                                                                                                                                                                                                                                                                                                                                                                                                                                                                                                                                                                                                                                                                                                                                                                                                                                                                                                                                                                                                |