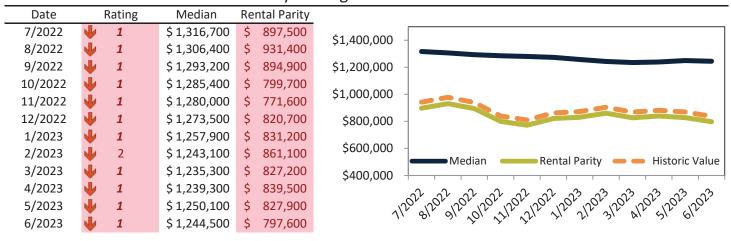

#### Median Home Price and Rental Parity trailing twelve months

| Date    |   | Rating | Median       | Re | ntal Parity |                                                                       |
|---------|---|--------|--------------|----|-------------|-----------------------------------------------------------------------|
| 7/2022  | 1 | 1      | \$ 1,064,000 | \$ | 774,900     | \$1,200,000                                                           |
| 8/2022  | • | 2      | \$ 1,058,600 | \$ | 806,700     |                                                                       |
| 9/2022  | • | 2      | \$ 1,050,600 | \$ | 771,800     | \$1,000,000 -                                                         |
| 10/2022 | • | 1      | \$ 1,045,800 | \$ | 690,000     |                                                                       |
| 11/2022 | • | 1      | \$ 1,042,300 | \$ | 665,700     | \$800,000                                                             |
| 12/2022 | • | 1      | \$ 1,037,500 | \$ | 709,800     |                                                                       |
| 1/2023  | • | 2      | \$ 1,027,600 | \$ | 717,800     | \$600,000 -                                                           |
| 2/2023  | • | 2      | \$ 1,017,500 | \$ | 742,700     | Median Rental Parity — Historic Value                                 |
| 3/2023  | • | 1      | \$ 1,012,400 | \$ | 716,500     | \$400.000                                                             |
| 4/2023  | • | 1      | \$ 1,014,500 | \$ | 732,100     | 1                                                                     |
| 5/2023  | • | 1      | \$ 1,022,100 | \$ | 724,500     | 1/2012 3/2012 3/2012 3/2022 1/2012 1/2012 3/2012 3/2012 3/2012 1/2012 |
| 6/2023  | • | 1      | \$ 1,018,600 | \$ | 698,800     | 11, 21, 21, 22, 22, 21, 21, 21, 21, 21,                               |