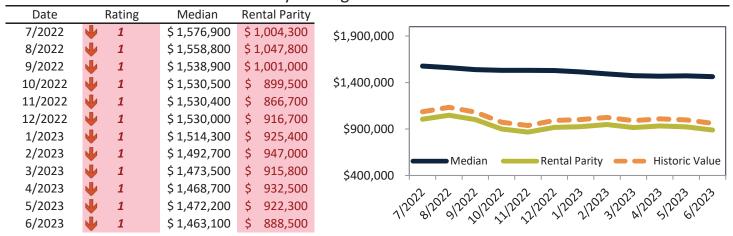

#### Median Home Price and Rental Parity trailing twelve months

| Date    |   | Rating | Median       | Re | ntal Parity |                                                                       |
|---------|---|--------|--------------|----|-------------|-----------------------------------------------------------------------|
| 7/2022  | 1 | 1      | \$ 1,064,000 | \$ | 774,900     | \$1,200,000                                                           |
| 8/2022  | • | 2      | \$ 1,058,600 | \$ | 806,700     |                                                                       |
| 9/2022  | • | 2      | \$ 1,050,600 | \$ | 771,800     | \$1,000,000 -                                                         |
| 10/2022 | • | 1      | \$ 1,045,800 | \$ | 690,000     |                                                                       |
| 11/2022 | • | 1      | \$ 1,042,300 | \$ | 665,700     | \$800,000                                                             |
| 12/2022 | • | 1      | \$ 1,037,500 | \$ | 709,800     |                                                                       |
| 1/2023  | • | 2      | \$ 1,027,600 | \$ | 717,800     | \$600,000 -                                                           |
| 2/2023  | • | 2      | \$ 1,017,500 | \$ | 742,700     | Median Rental Parity — Historic Value                                 |
| 3/2023  | • | 1      | \$ 1,012,400 | \$ | 716,500     | \$400.000                                                             |
| 4/2023  | • | 1      | \$ 1,014,500 | \$ | 732,100     | 1                                                                     |
| 5/2023  | • | 1      | \$ 1,022,100 | \$ | 724,500     | 1/2012 3/2012 3/2012 3/2022 1/2012 1/2012 3/2012 3/2012 3/2012 1/2012 |
| 6/2023  | • | 1      | \$ 1,018,600 | \$ | 698,800     | 11, 21, 21, 22, 22, 21, 21, 21, 21, 21,                               |