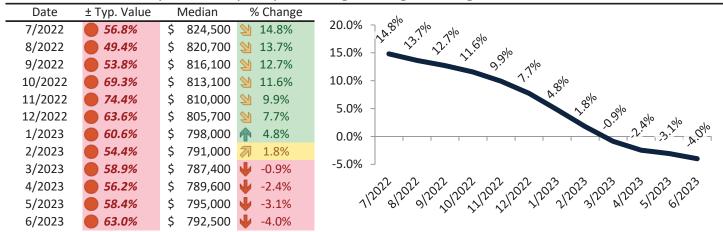

#### Resale Median and year-over-year percentage change trailing twelve months

| Date    | ± Typ. Value | Median       | % Change      | ماه ماه                                                                                                                                                                                                                                                                                                                                                                                                                                                                                                                                                                                                                                                                                                                                                                                                                                                                                                                                                                                                                                                                                                                                                                                                                                                                                                                                                                                                                                                                                                                                                                                                                                                                                                                                                                                                                                                                                                                                                                                                                                                                                                                         |
|---------|--------------|--------------|---------------|---------------------------------------------------------------------------------------------------------------------------------------------------------------------------------------------------------------------------------------------------------------------------------------------------------------------------------------------------------------------------------------------------------------------------------------------------------------------------------------------------------------------------------------------------------------------------------------------------------------------------------------------------------------------------------------------------------------------------------------------------------------------------------------------------------------------------------------------------------------------------------------------------------------------------------------------------------------------------------------------------------------------------------------------------------------------------------------------------------------------------------------------------------------------------------------------------------------------------------------------------------------------------------------------------------------------------------------------------------------------------------------------------------------------------------------------------------------------------------------------------------------------------------------------------------------------------------------------------------------------------------------------------------------------------------------------------------------------------------------------------------------------------------------------------------------------------------------------------------------------------------------------------------------------------------------------------------------------------------------------------------------------------------------------------------------------------------------------------------------------------------|
| 7/2022  | 35.4%        | \$ 1,064,000 | <b>19.6%</b>  | 25.0% 7.9% 5% 5%                                                                                                                                                                                                                                                                                                                                                                                                                                                                                                                                                                                                                                                                                                                                                                                                                                                                                                                                                                                                                                                                                                                                                                                                                                                                                                                                                                                                                                                                                                                                                                                                                                                                                                                                                                                                                                                                                                                                                                                                                                                                                                                |
| 8/2022  | <b>29.3%</b> | \$ 1,058,600 | <b>17.8%</b>  | 20.0%                                                                                                                                                                                                                                                                                                                                                                                                                                                                                                                                                                                                                                                                                                                                                                                                                                                                                                                                                                                                                                                                                                                                                                                                                                                                                                                                                                                                                                                                                                                                                                                                                                                                                                                                                                                                                                                                                                                                                                                                                                                                                                                           |
| 9/2022  | <b>34.2%</b> | \$ 1,050,600 | <b>16.0%</b>  | 25.0% - 19.6% 1.8% - 19.0% - 15.0% - 15.0% - 15.0% - 15.0% - 15.0% - 15.0% - 15.0% - 15.0% - 15.0% - 15.0% - 15.0% - 15.0% - 15.0% - 15.0% - 15.0% - 15.0% - 15.0% - 15.0% - 15.0% - 15.0% - 15.0% - 15.0% - 15.0% - 15.0% - 15.0% - 15.0% - 15.0% - 15.0% - 15.0% - 15.0% - 15.0% - 15.0% - 15.0% - 15.0% - 15.0% - 15.0% - 15.0% - 15.0% - 15.0% - 15.0% - 15.0% - 15.0% - 15.0% - 15.0% - 15.0% - 15.0% - 15.0% - 15.0% - 15.0% - 15.0% - 15.0% - 15.0% - 15.0% - 15.0% - 15.0% - 15.0% - 15.0% - 15.0% - 15.0% - 15.0% - 15.0% - 15.0% - 15.0% - 15.0% - 15.0% - 15.0% - 15.0% - 15.0% - 15.0% - 15.0% - 15.0% - 15.0% - 15.0% - 15.0% - 15.0% - 15.0% - 15.0% - 15.0% - 15.0% - 15.0% - 15.0% - 15.0% - 15.0% - 15.0% - 15.0% - 15.0% - 15.0% - 15.0% - 15.0% - 15.0% - 15.0% - 15.0% - 15.0% - 15.0% - 15.0% - 15.0% - 15.0% - 15.0% - 15.0% - 15.0% - 15.0% - 15.0% - 15.0% - 15.0% - 15.0% - 15.0% - 15.0% - 15.0% - 15.0% - 15.0% - 15.0% - 15.0% - 15.0% - 15.0% - 15.0% - 15.0% - 15.0% - 15.0% - 15.0% - 15.0% - 15.0% - 15.0% - 15.0% - 15.0% - 15.0% - 15.0% - 15.0% - 15.0% - 15.0% - 15.0% - 15.0% - 15.0% - 15.0% - 15.0% - 15.0% - 15.0% - 15.0% - 15.0% - 15.0% - 15.0% - 15.0% - 15.0% - 15.0% - 15.0% - 15.0% - 15.0% - 15.0% - 15.0% - 15.0% - 15.0% - 15.0% - 15.0% - 15.0% - 15.0% - 15.0% - 15.0% - 15.0% - 15.0% - 15.0% - 15.0% - 15.0% - 15.0% - 15.0% - 15.0% - 15.0% - 15.0% - 15.0% - 15.0% - 15.0% - 15.0% - 15.0% - 15.0% - 15.0% - 15.0% - 15.0% - 15.0% - 15.0% - 15.0% - 15.0% - 15.0% - 15.0% - 15.0% - 15.0% - 15.0% - 15.0% - 15.0% - 15.0% - 15.0% - 15.0% - 15.0% - 15.0% - 15.0% - 15.0% - 15.0% - 15.0% - 15.0% - 15.0% - 15.0% - 15.0% - 15.0% - 15.0% - 15.0% - 15.0% - 15.0% - 15.0% - 15.0% - 15.0% - 15.0% - 15.0% - 15.0% - 15.0% - 15.0% - 15.0% - 15.0% - 15.0% - 15.0% - 15.0% - 15.0% - 15.0% - 15.0% - 15.0% - 15.0% - 15.0% - 15.0% - 15.0% - 15.0% - 15.0% - 15.0% - 15.0% - 15.0% - 15.0% - 15.0% - 15.0% - 15.0% - 15.0% - 15.0% - 15.0% - 15.0% - 15.0% - 15.0% - 15.0% - 15.0% - 15.0% - 15.0% - 15.0% - 15.0% - 15.0% - 15.0% - 15.0% - 15.0% - 15.0% - 15.0% - 1  |
| 10/2022 | <b>49.6%</b> | \$ 1,045,800 | <b>14.3%</b>  | 15.0% -                                                                                                                                                                                                                                                                                                                                                                                                                                                                                                                                                                                                                                                                                                                                                                                                                                                                                                                                                                                                                                                                                                                                                                                                                                                                                                                                                                                                                                                                                                                                                                                                                                                                                                                                                                                                                                                                                                                                                                                                                                                                                                                         |
| 11/2022 | <b>54.6%</b> | \$ 1,042,300 | <b>12.4%</b>  | 5.0% -                                                                                                                                                                                                                                                                                                                                                                                                                                                                                                                                                                                                                                                                                                                                                                                                                                                                                                                                                                                                                                                                                                                                                                                                                                                                                                                                                                                                                                                                                                                                                                                                                                                                                                                                                                                                                                                                                                                                                                                                                                                                                                                          |
| 12/2022 | <b>44.2%</b> | \$ 1,037,500 | <b>10.1%</b>  | 5.0% - 0.1 2.0% 2.0% A.2%                                                                                                                                                                                                                                                                                                                                                                                                                                                                                                                                                                                                                                                                                                                                                                                                                                                                                                                                                                                                                                                                                                                                                                                                                                                                                                                                                                                                                                                                                                                                                                                                                                                                                                                                                                                                                                                                                                                                                                                                                                                                                                       |
| 1/2023  | <b>41.2%</b> | \$ 1,027,600 | <b>6.8%</b>   |                                                                                                                                                                                                                                                                                                                                                                                                                                                                                                                                                                                                                                                                                                                                                                                                                                                                                                                                                                                                                                                                                                                                                                                                                                                                                                                                                                                                                                                                                                                                                                                                                                                                                                                                                                                                                                                                                                                                                                                                                                                                                                                                 |
| 2/2023  | <b>35.1%</b> | \$ 1,017,500 | <b>1.2%</b>   | -5.0% -                                                                                                                                                                                                                                                                                                                                                                                                                                                                                                                                                                                                                                                                                                                                                                                                                                                                                                                                                                                                                                                                                                                                                                                                                                                                                                                                                                                                                                                                                                                                                                                                                                                                                                                                                                                                                                                                                                                                                                                                                                                                                                                         |
| 3/2023  | 39.4%        | \$ 1,012,400 | <b>3</b> 0.1% | -10.0% _                                                                                                                                                                                                                                                                                                                                                                                                                                                                                                                                                                                                                                                                                                                                                                                                                                                                                                                                                                                                                                                                                                                                                                                                                                                                                                                                                                                                                                                                                                                                                                                                                                                                                                                                                                                                                                                                                                                                                                                                                                                                                                                        |
| 4/2023  | <b>36.6%</b> | \$ 1,014,500 | <b>-2.0%</b>  | 1/202 8/202 9/202 3/202 3/202 3/202 3/202 3/202 3/202 3/202 3/202 3/202 3/202 3/202 3/202 3/202 3/202 3/202 3/202 3/202 3/202 3/202 3/202 3/202 3/202 3/202 3/202 3/202 3/202 3/202 3/202 3/202 3/202 3/202 3/202 3/202 3/202 3/202 3/202 3/202 3/202 3/202 3/202 3/202 3/202 3/202 3/202 3/202 3/202 3/202 3/202 3/202 3/202 3/202 3/202 3/202 3/202 3/202 3/202 3/202 3/202 3/202 3/202 3/202 3/202 3/202 3/202 3/202 3/202 3/202 3/202 3/202 3/202 3/202 3/202 3/202 3/202 3/202 3/202 3/202 3/202 3/202 3/202 3/202 3/202 3/202 3/202 3/202 3/202 3/202 3/202 3/202 3/202 3/202 3/202 3/202 3/202 3/202 3/202 3/202 3/202 3/202 3/202 3/202 3/202 3/202 3/202 3/202 3/202 3/202 3/202 3/202 3/202 3/202 3/202 3/202 3/202 3/202 3/202 3/202 3/202 3/202 3/202 3/202 3/202 3/202 3/202 3/202 3/202 3/202 3/202 3/202 3/202 3/202 3/202 3/202 3/202 3/202 3/202 3/202 3/202 3/202 3/202 3/202 3/202 3/202 3/202 3/202 3/202 3/202 3/202 3/202 3/202 3/202 3/202 3/202 3/202 3/202 3/202 3/202 3/202 3/202 3/202 3/202 3/202 3/202 3/202 3/202 3/202 3/202 3/202 3/202 3/202 3/202 3/202 3/202 3/202 3/202 3/202 3/202 3/202 3/202 3/202 3/202 3/202 3/202 3/202 3/202 3/202 3/202 3/202 3/202 3/202 3/202 3/202 3/202 3/202 3/202 3/202 3/202 3/202 3/202 3/202 3/202 3/202 3/202 3/202 3/202 3/202 3/202 3/202 3/202 3/202 3/202 3/202 3/202 3/202 3/202 3/202 3/202 3/202 3/202 3/202 3/202 3/202 3/202 3/202 3/202 3/202 3/202 3/202 3/202 3/202 3/202 3/202 3/202 3/202 3/202 3/202 3/202 3/202 3/202 3/202 3/202 3/202 3/202 3/202 3/202 3/202 3/202 3/202 3/202 3/202 3/202 3/202 3/202 3/202 3/202 3/202 3/202 3/202 3/202 3/202 3/202 3/202 3/202 3/202 3/202 3/202 3/202 3/202 3/202 3/202 3/202 3/202 3/202 3/202 3/202 3/202 3/202 3/202 3/202 3/202 3/202 3/202 3/202 3/202 3/202 3/202 3/202 3/202 3/202 3/202 3/202 3/202 3/202 3/202 3/202 3/202 3/202 3/202 3/202 3/202 3/202 3/202 3/202 3/202 3/202 3/202 3/202 3/202 3/202 3/202 3/202 3/202 3/202 3/202 3/202 3/202 3/202 3/202 3/202 3/202 3/202 3/202 3/202 3/202 3/202 3/202 3/202 3/202 3/202 3/202 3/202 3/202 3/202 3/202 3/202 3/202 3/202 3/202 3 |
| 5/2023  | 39.1%        | \$ 1,022,100 | -3.0%         | 1/2 8/2 3/2 0/2 /1/2 /1/2 /1/2 3/2 3/2 8/2 2/2 0/2                                                                                                                                                                                                                                                                                                                                                                                                                                                                                                                                                                                                                                                                                                                                                                                                                                                                                                                                                                                                                                                                                                                                                                                                                                                                                                                                                                                                                                                                                                                                                                                                                                                                                                                                                                                                                                                                                                                                                                                                                                                                              |
| 6/2023  | <b>43.8%</b> | \$ 1,018,600 | -4.2%         |                                                                                                                                                                                                                                                                                                                                                                                                                                                                                                                                                                                                                                                                                                                                                                                                                                                                                                                                                                                                                                                                                                                                                                                                                                                                                                                                                                                                                                                                                                                                                                                                                                                                                                                                                                                                                                                                                                                                                                                                                                                                                                                                 |