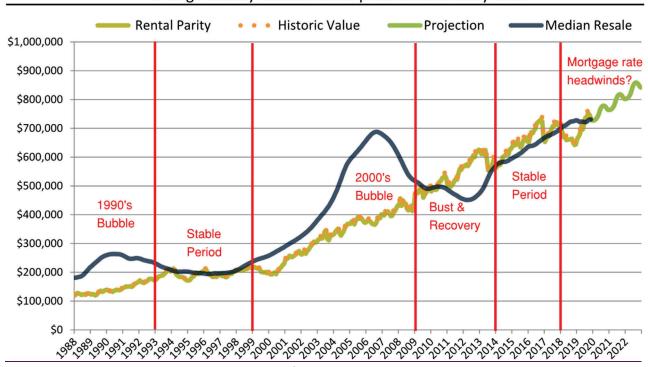

#### Orange County median home price since January 1988

Orange County median rent and monthly cost of ownership since January 1988