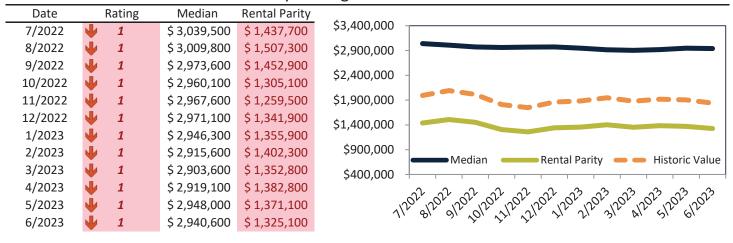

|



## Newport Beach Housing Market Value & Trends Update

Historically, properties in this market sell at a 38.8% premium. Today's premium is 121.9%. This market is 83.1% overvalued. Median home price is \$2,940,600. Prices fell 3.2% year-over-year.

Monthly cost of ownership is \$18,066, and rents average \$8,141, making owning \$9,925 per month more costly than renting. Rents rose 3.7% year-over-year. The current capitalization rate (rent/price) is 2.7%.

Market rating = 1

#### Median Home Price and Rental Parity trailing twelve months



#### Resale Median and year-over-year percentage change trailing twelve months



| Date    | % Change      | Rent     | Own          | \$21,800 ¬