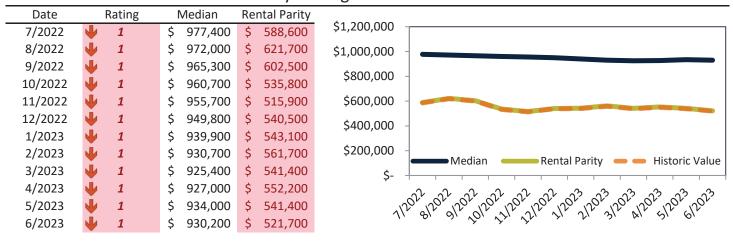

# Market Performance and Trends: Orange County and Major Cities and Zips

| Study Area             | Median<br>Resale \$ | Resale %<br>Change YoY | Median<br>Resale \$ | Rent %<br>Change YoY | Median<br>Y Rent \$ |       | Cost of<br>Ownership |        | Ownership<br>Prem./Disc. |        | Cap Rate |
|------------------------|---------------------|------------------------|---------------------|----------------------|---------------------|-------|----------------------|--------|--------------------------|--------|----------|
| La Palma               | \$ 1,039,700        | <b>-</b> 6.2%          | \$ 1,039,700        | <b>3</b> 1.5%        | \$                  | 3,133 | \$                   | 6,388  | \$                       | 3,255  | 2.9%.    |
| Ladera Ranch           | \$ 1,208,500        | <b>4</b> -4.4%         | \$ 1,208,500        | <b>6.1%</b>          | \$                  | 3,441 | \$                   | 7,425  | \$                       | 3,984  | 2.7%.    |
| Laguna Hills           | \$ 1,045,500        | <b>-2.1</b> %          | \$ 1,045,500        | <b>1.4%</b>          | \$                  | 4,831 | \$                   | 6,424  | \$                       | 1,593  | 4.4%.    |
| Laguna Niguel          | \$ 1,244,500        | <b>-</b> 5.5%          | \$ 1,244,500        | <b>3</b> .4%         | \$                  | 4,901 | \$                   | 7,646  | \$                       | 2,746  | 3.8%.    |
| Laguna Woods           | \$ 434,300          | <b>-7.1</b> %          | \$ 434,300          | 7.0%                 | \$                  | 2,908 | \$                   | 2,668  | \$                       | (239)  | 6.4%.    |
| Lake Forest            | \$ 1,023,600        | <b>4</b> -4.7%         | \$ 1,023,600        | <b>1</b> 3.6%        | \$                  | 4,384 | \$                   | 6,289  | \$                       | 1,905  | 4.1%.    |
| Los Alamitos           | \$ 1,396,100        | <b>-</b> -2.5%         | \$ 1,396,100        | <b>f</b> 5.0%        | \$                  | 3,843 | \$                   | 8,578  | \$                       | 4,735  | 2.6%.    |
| Mission Viejo          | \$ 1,041,700        | <b>-</b> 5.0%          | \$ 1,041,700        | <b>1</b> 2.5%        | \$                  | 4,327 | \$                   | 6,400  | \$                       | 2,073  | 4.0%.    |
| Newport Beach          | \$ 2,940,600        | <b>-3.2</b> %          | \$ 2,940,600        | <b>1</b> 3.7%        | \$                  | 8,141 | \$                   | 18,067 | \$                       | 9,925  | 2.7%.    |
| Corona del Mar         | \$ 3,405,200        | <b>-3.2</b> %          | \$ 3,405,200        | <b>1</b> 3.7%        | \$                  | 8,941 | \$                   | 20,921 | \$                       | 11,981 | 2.5%.    |
| North Tustin           | \$ 1,489,000        | <b>4</b> -4.1%         | \$ 1,489,000        | <b>&gt;</b> 11.2%    | \$                  | 4,975 | \$                   | 9,148  | \$                       | 4,173  | 3.2%.    |
| Orange                 | \$ 971,200          | <b>-</b> 5.0%          | \$ 971,200          | <b>4.5%</b>          | \$                  | 4,193 | \$                   | 5,967  | \$                       | 1,774  | 4.1%.    |
| Placentia              | \$ 957,800          | <b>4</b> -4.0%         | \$ 957,800          | <b>-</b> 0.3%        | \$                  | 3,951 | \$                   | 5,885  | \$                       | 1,934  | 4.0%.    |
| Rancho Santa Margarita | \$ 908,900          | <b>-</b> 3.1%          | \$ 908,900          | 4.8%                 | \$                  | 4,431 | \$                   | 5,584  | \$                       | 1,153  | 4.7%.    |
| San Clemente           | \$ 1,494,600        | <b>-</b> 3.1%          | \$ 1,494,600        | <b>1</b> 3.8%        | \$                  | 5,223 | \$                   | 9,183  | \$                       | 3,960  | 3.4%.    |
| San Juan Capistrano    | \$ 1,123,400        | <b>-</b> 2.9%          | \$ 1,123,400        | <b>1</b> 2.2%        | \$                  | 3,467 | \$                   | 6,902  | \$                       | 3,435  | 3.0%.    |
| Santa Ana              | \$ 738,900          | <b>-3.3</b> %          | \$ 738,900          | <b>4.2%</b>          | \$                  | 3,646 | \$                   | 4,540  | \$                       | 894    | 4.7%.    |
| Riverview West         | \$ 760,300          | <b>J</b> -3.7%         | \$ 760,300          | <b>1</b> 3.7%        | \$                  | 3,247 | \$                   | 4,671  | \$                       | 1,424  | 4.1%.    |
| Artesia Pilar          | \$ 713,800          | <b>4</b> -4.2%         | \$ 713,800          | <b>1</b> 3.7%        | \$                  | 3,144 | \$                   | 4,386  | \$                       | 1,242  | 4.2%.    |
| Seal Beach             | \$ 927,400          | <b>-1.4</b> %          | \$ 927,400          | <b>5.8%</b>          | \$                  | 3,950 | \$                   | 5,698  | \$                       | 1,748  | 4.1%.    |
| Silverado              | \$ 880,000          | <b>↓</b> -8.0%         | \$ 880,000          | <b>7</b> 1.3%        | \$                  | 3,032 | \$                   | 5,407  | \$                       | 2,375  | 3.3%.    |
| Stanton                | \$ 689,900          | <b>-</b> 2.0%          | \$ 689,900          | <b>-</b> 5.6%        | \$                  | 2,391 | \$                   | 4,239  | \$                       | 1,848  | 3.3%.    |
| Tustin                 | \$ 981,700          | <b>-</b> 3.1%          | \$ 981,700          | <b>1</b> 2.4%        | \$                  | 4,325 | \$                   | 6,032  | \$                       | 1,707  | 4.2%.    |
| Villa Park             | \$ 2,004,300        | -4.0%                  | \$ 2,004,300        | <b>3</b> .7%         | \$                  | 6,388 | \$                   | 12,314 | \$                       | 5,926  | 3.1%.    |
| Westminster            | \$ 930,200          | <b>-</b> 5.0%          | \$ 930,200          | <b>1</b> 3.3%        | \$                  | 3,205 | \$                   | 5,715  | \$                       | 2,510  | 3.3%.    |
| Yorba Linda            | \$ 1,212,700        | -6.4%                  | \$ 1,212,700        | <b>6.2%</b>          | \$                  | 4,689 | \$                   | 7,451  | \$                       | 2,762  | 3.7%.    |
| Laguna Beach           | \$ 2,725,600        | <b>-</b> 5.2%          | \$ 2,725,600        | <b>1</b> 3.7%        | \$                  | 6,670 | \$                   | 16,746 | \$                       | 10,076 | 2.3%.    |