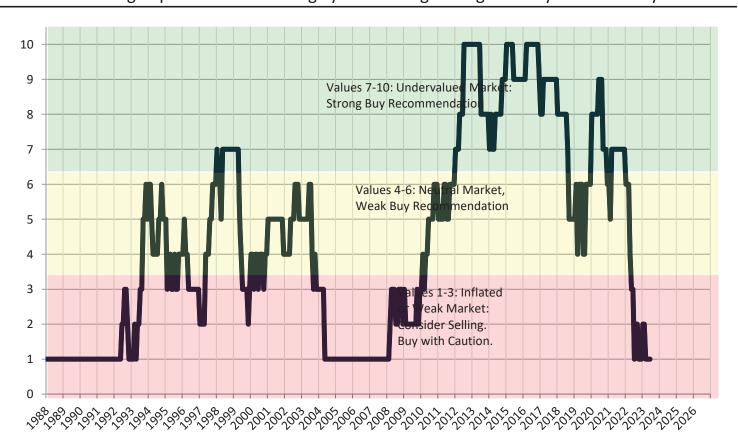

#### Historic Median Home Price Relative to Rental Parity: Orange County since January 1988

TAIT Housing Report® Market Timing System Rating: Orange County since January 1988

Market rating = 1