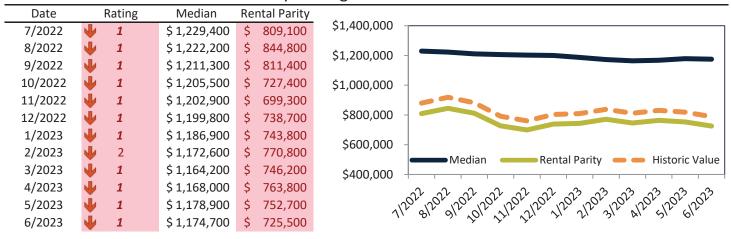

|



#### Costa Mesa Housing Market Value & Trends Update

Historically, properties in this market sell at a 8.8% premium. Today's premium is 61.9%. This market is 53.1% overvalued. Median home price is \$1,174,700. Prices fell 4.4% year-over-year.

Monthly cost of ownership is \$7,217, and rents average \$4,457, making owning \$2,759 per month more costly than renting. Rents rose 2.8% year-over-year. The current capitalization rate (rent/price) is 3.6%.

Market rating = 1

#### Median Home Price and Rental Parity trailing twelve months



#### Resale Median and year-over-year percentage change trailing twelve months



| Date    | % Change      | Rent        | Own         | \$10,000 ¬