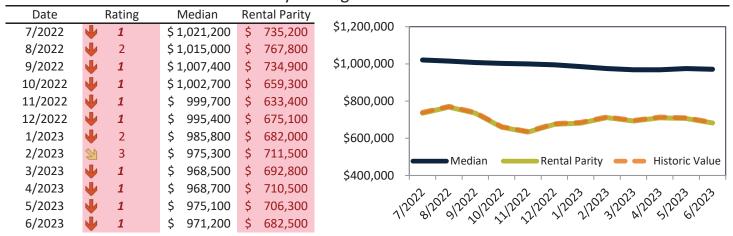

#### Median Home Price and Rental Parity trailing twelve months

| Date    |   | Rating | Median       | Re | ntal Parity |                                                                       |
|---------|---|--------|--------------|----|-------------|-----------------------------------------------------------------------|
| 7/2022  | 1 | 1      | \$ 1,064,000 | \$ | 774,900     | \$1,200,000                                                           |
| 8/2022  | • | 2      | \$ 1,058,600 | \$ | 806,700     |                                                                       |
| 9/2022  | • | 2      | \$ 1,050,600 | \$ | 771,800     | \$1,000,000 -                                                         |
| 10/2022 | • | 1      | \$ 1,045,800 | \$ | 690,000     |                                                                       |
| 11/2022 | • | 1      | \$ 1,042,300 | \$ | 665,700     | \$800,000                                                             |
| 12/2022 | • | 1      | \$ 1,037,500 | \$ | 709,800     |                                                                       |
| 1/2023  | • | 2      | \$ 1,027,600 | \$ | 717,800     | \$600,000 -                                                           |
| 2/2023  | • | 2      | \$ 1,017,500 | \$ | 742,700     | Median Rental Parity — Historic Value                                 |
| 3/2023  | • | 1      | \$ 1,012,400 | \$ | 716,500     | \$400.000                                                             |
| 4/2023  | • | 1      | \$ 1,014,500 | \$ | 732,100     | 1                                                                     |
| 5/2023  | • | 1      | \$ 1,022,100 | \$ | 724,500     | 1/2012 3/2012 3/2012 3/2022 1/2012 1/2012 3/2012 3/2012 3/2012 1/2012 |
| 6/2023  | • | 1      | \$ 1,018,600 | \$ | 698,800     | 11, 21, 21, 22, 22, 21, 21, 21, 21, 21,                               |