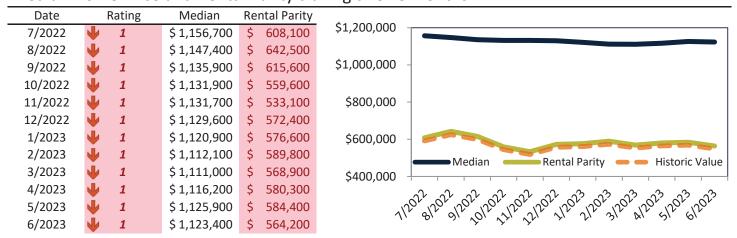

# Market Performance and Trends: Orange County and Major Cities and Zips

| G. J. A.                 | Median<br>Resale \$ | Resale %<br>Change YoY | Median<br>Resale \$ | Rent %<br>Change YoY | Median<br>Rent \$ |    | Cost of<br>Ownership |    | nership<br>m./Disc. | Cap Rate |
|--------------------------|---------------------|------------------------|---------------------|----------------------|-------------------|----|----------------------|----|---------------------|----------|
| Study Area Orange County | \$ 1,018,600        | <b>4</b> -4.2%         | \$ 1,018,600        | <b>1</b> 3.7%        | \$<br>4,294       | \$ | 6,258                | \$ | 1,965               | 4.0%.    |
| Aliso Viejo              | \$ 877,700          | *                      |                     | ↑ 3.8%               | \$<br>4,806       | \$ | 5,393                | \$ | 586                 | 5.3%.    |
| Anaheim                  | \$ 827,400          | <b>4</b> -4.3%         | \$ 827,400          | 4.2%                 | \$<br>3,633       | \$ | 5,084                | \$ | 1,451               | 4.2%.    |
| West Anaheim             | \$ 792,500          | <b>4</b> .3%           |                     | -                    | \$<br>3,210       | \$ | 4,869                | \$ | 1,659               | 3.9%.    |
| Northeast Anaheim        | \$ 843,500          | -2.7%                  | \$ 843,500          | <b>↑</b> 3.7%        | \$<br>3,399       | \$ | 5,182                | \$ | 1,783               | 3.9%.    |
| Southwest Anaheim        | \$ 825,100          | -3.5%                  |                     | ↑ 3.7%               | 3,267             | \$ | 5,069                | \$ | 1,802               | 3.8%.    |
|                          |                     | •                      |                     |                      | \$                |    |                      |    |                     |          |
| Southeast Anaheim        | \$ 826,300          | -4.3%                  |                     | -                    | \$<br>3,301       |    | 5,077                |    | 1,776               | 3.8%.    |
| Anaheim Hills            | \$ 1,103,000        | -4.3%                  | \$ 1,103,000        | -                    | \$<br>3,835       | \$ | 6,777                |    | 2,942               | 3.3%.    |
| The Colony               | \$ 761,600          | -4.7%                  |                     | 3.7%                 | \$<br>3,210       | \$ | 4,679                |    | 1,469               | 4.0%.    |
| Anaheim Resort           | \$ 706,000          | *                      |                     | <b>1</b> 3.7%        | \$                | \$ | 4,338                |    | 1,191               | 4.3%.    |
| Brea                     | \$ 999,900          | -4.9%                  | \$ 999,900          | 4.3%                 | \$<br>3,901       | \$ | 6,143                | \$ | 2,243               | 3.7%.    |
| Buena Park               | \$ 817,800          | <b>4</b> -4.6%         | \$ 817,800          | 5.5%                 | \$<br>3,597       | \$ | 5,025                | \$ | 1,427               | 4.2%.    |
| Costa Mesa               | \$ 1,174,700        | <b>4</b> -4.4%         | \$ 1,174,700        | <b>1</b> 2.8%        | \$<br>4,458       | \$ | 7,217                | \$ | 2,760               | 3.6%.    |
| Coto de Caza             | \$ 1,643,200        | <b>-</b> 5.1%          | \$ 1,643,200        | <b>4.7%</b>          | \$<br>4,879       | \$ | 10,096               | \$ | 5,217               | 2.9%.    |
| Cypress                  | \$ 945,500          | <b>4</b> -3.6%         | \$ 945,500          | ≥ 8.2%               | \$<br>4,105       | \$ | 5,809                | \$ | 1,704               | 4.2%.    |
| Dana Point               | \$ 1,463,100        | <b>-</b> 7.5%          | \$ 1,463,100        | <b>1</b> 3.5%        | \$<br>5,459       | \$ | 8,989                | \$ | 3,530               | 3.6%.    |
| Fountain Valley          | \$ 1,181,800        | <b>4</b> -3.9%         | \$ 1,181,800        | ≥ 8.8%               | \$<br>4,629       | \$ | 7,261                | \$ | 2,632               | 3.8%.    |
| Fullerton                | \$ 912,500          | <b>-</b> 5.0%          | \$ 912,500          | <b>5.6%</b>          | \$<br>3,931       | \$ | 5,606                | \$ | 1,675               | 4.1%.    |
| Garden Grove             | \$ 849,700          | <b>-</b> 5.0%          | \$ 849,700          | <b>6.8%</b>          | \$<br>3,614       | \$ | 5,221                | \$ | 1,607               | 4.1%.    |
| Huntington Beach         | \$ 1,178,500        | <b>4</b> -4.5%         | \$ 1,178,500        | <b>1</b> 3.6%        | \$<br>4,352       | \$ | 7,241                | \$ | 2,889               | 3.5%.    |
| Irvine                   | \$ 1,256,000        | <b>4</b> -2.5%         | \$ 1,256,000        | <b>3.0%</b>          | \$<br>4,715       | \$ | 7,717                | \$ | 3,001               | 3.6%.    |
| Woodbridge               | \$ 1,001,800        | <b>3</b> 0.7%          | \$ 1,001,800        | <b>1</b> 3.7%        | \$<br>3,943       | \$ | 6,155                | \$ | 2,212               | 3.8%.    |
| West Park                | \$ 1,192,200        | <b>-</b> -2.2%         | \$ 1,192,200        | <b>1</b> 3.7%        | \$<br>4,024       | \$ | 7,325                | \$ | 3,301               | 3.2%.    |
| Northwood                | \$ 1,340,900        | <b>4</b> -2.0%         | \$ 1,340,900        | <b>3.7%</b>          | \$<br>4,020       | \$ | 8,238                | \$ | 4,219               | 2.9%.    |
| El Camino Real           | \$ 1,141,400        | <b>4</b> -1.2%         | \$ 1,141,400        | <b>3</b> .7%         | \$<br>3,763       | \$ | 7,013                | \$ | 3,250               | 3.2%.    |
| La Habra                 | \$ 783,200          | <b>-</b> -2.9%         | \$ 783,200          | <b>6</b> .3%         | \$<br>3,565       | \$ | 4,812                | \$ | 1,246               | 4.4%.    |

# Market Performance and Trends: Orange County and Major Cities and Zips

| Study Area             | Median<br>Resale \$ | Resale %<br>Change YoY | Median<br>Resale \$ | Rent %<br>Change YoY | Median<br>Y Rent \$ |       | Cost of<br>Ownership |        | Ownership<br>Prem./Disc. |        | Cap Rate |
|------------------------|---------------------|------------------------|---------------------|----------------------|---------------------|-------|----------------------|--------|--------------------------|--------|----------|
| La Palma               | \$ 1,039,700        | <b>-</b> 6.2%          | \$ 1,039,700        | <b>3</b> 1.5%        | \$                  | 3,133 | \$                   | 6,388  | \$                       | 3,255  | 2.9%.    |
| Ladera Ranch           | \$ 1,208,500        | <b>4</b> -4.4%         | \$ 1,208,500        | <b>6.1%</b>          | \$                  | 3,441 | \$                   | 7,425  | \$                       | 3,984  | 2.7%.    |
| Laguna Hills           | \$ 1,045,500        | <b>-2.1</b> %          | \$ 1,045,500        | <b>1.4%</b>          | \$                  | 4,831 | \$                   | 6,424  | \$                       | 1,593  | 4.4%.    |
| Laguna Niguel          | \$ 1,244,500        | <b>-</b> 5.5%          | \$ 1,244,500        | <b>3</b> .4%         | \$                  | 4,901 | \$                   | 7,646  | \$                       | 2,746  | 3.8%.    |
| Laguna Woods           | \$ 434,300          | <b>-7.1</b> %          | \$ 434,300          | 7.0%                 | \$                  | 2,908 | \$                   | 2,668  | \$                       | (239)  | 6.4%.    |
| Lake Forest            | \$ 1,023,600        | <b>4</b> -4.7%         | \$ 1,023,600        | <b>1</b> 3.6%        | \$                  | 4,384 | \$                   | 6,289  | \$                       | 1,905  | 4.1%.    |
| Los Alamitos           | \$ 1,396,100        | <b>-</b> -2.5%         | \$ 1,396,100        | <b>f</b> 5.0%        | \$                  | 3,843 | \$                   | 8,578  | \$                       | 4,735  | 2.6%.    |
| Mission Viejo          | \$ 1,041,700        | <b>-</b> 5.0%          | \$ 1,041,700        | <b>1</b> 2.5%        | \$                  | 4,327 | \$                   | 6,400  | \$                       | 2,073  | 4.0%.    |
| Newport Beach          | \$ 2,940,600        | <b>-3.2</b> %          | \$ 2,940,600        | <b>1</b> 3.7%        | \$                  | 8,141 | \$                   | 18,067 | \$                       | 9,925  | 2.7%.    |
| Corona del Mar         | \$ 3,405,200        | <b>-3.2</b> %          | \$ 3,405,200        | <b>1</b> 3.7%        | \$                  | 8,941 | \$                   | 20,921 | \$                       | 11,981 | 2.5%.    |
| North Tustin           | \$ 1,489,000        | <b>4</b> -4.1%         | \$ 1,489,000        | <b>&gt;</b> 11.2%    | \$                  | 4,975 | \$                   | 9,148  | \$                       | 4,173  | 3.2%.    |
| Orange                 | \$ 971,200          | <b>-</b> 5.0%          | \$ 971,200          | <b>4.5%</b>          | \$                  | 4,193 | \$                   | 5,967  | \$                       | 1,774  | 4.1%.    |
| Placentia              | \$ 957,800          | <b>4</b> -4.0%         | \$ 957,800          | <b>-</b> 0.3%        | \$                  | 3,951 | \$                   | 5,885  | \$                       | 1,934  | 4.0%.    |
| Rancho Santa Margarita | \$ 908,900          | <b>-</b> 3.1%          | \$ 908,900          | 4.8%                 | \$                  | 4,431 | \$                   | 5,584  | \$                       | 1,153  | 4.7%.    |
| San Clemente           | \$ 1,494,600        | <b>-</b> 3.1%          | \$ 1,494,600        | <b>1</b> 3.8%        | \$                  | 5,223 | \$                   | 9,183  | \$                       | 3,960  | 3.4%.    |
| San Juan Capistrano    | \$ 1,123,400        | <b>-</b> 2.9%          | \$ 1,123,400        | <b>1</b> 2.2%        | \$                  | 3,467 | \$                   | 6,902  | \$                       | 3,435  | 3.0%.    |
| Santa Ana              | \$ 738,900          | <b>-3.3</b> %          | \$ 738,900          | <b>4.2%</b>          | \$                  | 3,646 | \$                   | 4,540  | \$                       | 894    | 4.7%.    |
| Riverview West         | \$ 760,300          | <b>J</b> -3.7%         | \$ 760,300          | <b>1</b> 3.7%        | \$                  | 3,247 | \$                   | 4,671  | \$                       | 1,424  | 4.1%.    |
| Artesia Pilar          | \$ 713,800          | <b>4</b> -4.2%         | \$ 713,800          | <b>1</b> 3.7%        | \$                  | 3,144 | \$                   | 4,386  | \$                       | 1,242  | 4.2%.    |
| Seal Beach             | \$ 927,400          | <b>-1.4</b> %          | \$ 927,400          | <b>5.8%</b>          | \$                  | 3,950 | \$                   | 5,698  | \$                       | 1,748  | 4.1%.    |
| Silverado              | \$ 880,000          | <b>↓</b> -8.0%         | \$ 880,000          | <b>7</b> 1.3%        | \$                  | 3,032 | \$                   | 5,407  | \$                       | 2,375  | 3.3%.    |
| Stanton                | \$ 689,900          | <b>-</b> 2.0%          | \$ 689,900          | <b>-</b> 5.6%        | \$                  | 2,391 | \$                   | 4,239  | \$                       | 1,848  | 3.3%.    |
| Tustin                 | \$ 981,700          | <b>-</b> 3.1%          | \$ 981,700          | <b>1</b> 2.4%        | \$                  | 4,325 | \$                   | 6,032  | \$                       | 1,707  | 4.2%.    |
| Villa Park             | \$ 2,004,300        | -4.0%                  | \$ 2,004,300        | <b>3</b> .7%         | \$                  | 6,388 | \$                   | 12,314 | \$                       | 5,926  | 3.1%.    |
| Westminster            | \$ 930,200          | <b>-</b> 5.0%          | \$ 930,200          | <b>1</b> 3.3%        | \$                  | 3,205 | \$                   | 5,715  | \$                       | 2,510  | 3.3%.    |
| Yorba Linda            | \$ 1,212,700        | -6.4%                  | \$ 1,212,700        | <b>6.2%</b>          | \$                  | 4,689 | \$                   | 7,451  | \$                       | 2,762  | 3.7%.    |
| Laguna Beach           | \$ 2,725,600        | <b>-</b> 5.2%          | \$ 2,725,600        | <b>1</b> 3.7%        | \$                  | 6,670 | \$                   | 16,746 | \$                       | 10,076 | 2.3%.    |