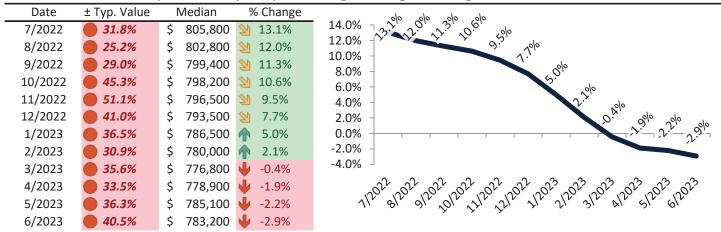

# Market Performance and Trends: Orange County and Major Cities and Zips

| G. J. A.                 | Median<br>Resale \$ | Resale %<br>Change YoY | Median<br>Resale \$ | Rent %<br>Change YoY | Median<br>Rent \$ |    | Cost of<br>Ownership |    | nership<br>m./Disc. | Cap Rate |
|--------------------------|---------------------|------------------------|---------------------|----------------------|-------------------|----|----------------------|----|---------------------|----------|
| Study Area Orange County | \$ 1,018,600        | <b>4</b> -4.2%         | \$ 1,018,600        | <b>1</b> 3.7%        | \$<br>4,294       | \$ | 6,258                | \$ | 1,965               | 4.0%.    |
| Aliso Viejo              | \$ 877,700          | *                      |                     | ↑ 3.8%               | \$<br>4,806       | \$ | 5,393                | \$ | 586                 | 5.3%.    |
| Anaheim                  | \$ 827,400          | <b>4</b> -4.3%         | \$ 827,400          | 4.2%                 | \$<br>3,633       | \$ | 5,084                | \$ | 1,451               | 4.2%.    |
| West Anaheim             | \$ 792,500          | <b>4</b> .3%           |                     | -                    | \$<br>3,210       | \$ | 4,869                | \$ | 1,659               | 3.9%.    |
| Northeast Anaheim        | \$ 843,500          | -2.7%                  | \$ 843,500          | <b>↑</b> 3.7%        | \$<br>3,399       | \$ | 5,182                | \$ | 1,783               | 3.9%.    |
| Southwest Anaheim        | \$ 825,100          | -3.5%                  |                     | ↑ 3.7%               | 3,267             | \$ | 5,069                | \$ | 1,802               | 3.8%.    |
|                          |                     | •                      |                     |                      | \$                |    |                      |    |                     |          |
| Southeast Anaheim        | \$ 826,300          | -4.3%                  |                     | -                    | \$<br>3,301       |    | 5,077                |    | 1,776               | 3.8%.    |
| Anaheim Hills            | \$ 1,103,000        | -4.3%                  | \$ 1,103,000        | -                    | \$<br>3,835       | \$ | 6,777                |    | 2,942               | 3.3%.    |
| The Colony               | \$ 761,600          | -4.7%                  |                     | 3.7%                 | \$<br>3,210       | \$ | 4,679                |    | 1,469               | 4.0%.    |
| Anaheim Resort           | \$ 706,000          | *                      |                     | <b>1</b> 3.7%        | \$                | \$ | 4,338                |    | 1,191               | 4.3%.    |
| Brea                     | \$ 999,900          | -4.9%                  | \$ 999,900          | 4.3%                 | \$<br>3,901       | \$ | 6,143                | \$ | 2,243               | 3.7%.    |
| Buena Park               | \$ 817,800          | <b>4</b> -4.6%         | \$ 817,800          | 5.5%                 | \$<br>3,597       | \$ | 5,025                | \$ | 1,427               | 4.2%.    |
| Costa Mesa               | \$ 1,174,700        | <b>4</b> -4.4%         | \$ 1,174,700        | <b>1</b> 2.8%        | \$<br>4,458       | \$ | 7,217                | \$ | 2,760               | 3.6%.    |
| Coto de Caza             | \$ 1,643,200        | <b>-</b> 5.1%          | \$ 1,643,200        | <b>4.7%</b>          | \$<br>4,879       | \$ | 10,096               | \$ | 5,217               | 2.9%.    |
| Cypress                  | \$ 945,500          | <b>4</b> -3.6%         | \$ 945,500          | ≥ 8.2%               | \$<br>4,105       | \$ | 5,809                | \$ | 1,704               | 4.2%.    |
| Dana Point               | \$ 1,463,100        | <b>-</b> 7.5%          | \$ 1,463,100        | <b>1</b> 3.5%        | \$<br>5,459       | \$ | 8,989                | \$ | 3,530               | 3.6%.    |
| Fountain Valley          | \$ 1,181,800        | <b>4</b> -3.9%         | \$ 1,181,800        | ≥ 8.8%               | \$<br>4,629       | \$ | 7,261                | \$ | 2,632               | 3.8%.    |
| Fullerton                | \$ 912,500          | <b>-</b> 5.0%          | \$ 912,500          | <b>5.6%</b>          | \$<br>3,931       | \$ | 5,606                | \$ | 1,675               | 4.1%.    |
| Garden Grove             | \$ 849,700          | <b>-</b> 5.0%          | \$ 849,700          | <b>6.8%</b>          | \$<br>3,614       | \$ | 5,221                | \$ | 1,607               | 4.1%.    |
| Huntington Beach         | \$ 1,178,500        | <b>4</b> -4.5%         | \$ 1,178,500        | <b>1</b> 3.6%        | \$<br>4,352       | \$ | 7,241                | \$ | 2,889               | 3.5%.    |
| Irvine                   | \$ 1,256,000        | <b>4</b> -2.5%         | \$ 1,256,000        | <b>3.0%</b>          | \$<br>4,715       | \$ | 7,717                | \$ | 3,001               | 3.6%.    |
| Woodbridge               | \$ 1,001,800        | <b>3</b> 0.7%          | \$ 1,001,800        | <b>1</b> 3.7%        | \$<br>3,943       | \$ | 6,155                | \$ | 2,212               | 3.8%.    |
| West Park                | \$ 1,192,200        | <b>-</b> -2.2%         | \$ 1,192,200        | <b>1</b> 3.7%        | \$<br>4,024       | \$ | 7,325                | \$ | 3,301               | 3.2%.    |
| Northwood                | \$ 1,340,900        | <b>4</b> -2.0%         | \$ 1,340,900        | <b>3.7%</b>          | \$<br>4,020       | \$ | 8,238                | \$ | 4,219               | 2.9%.    |
| El Camino Real           | \$ 1,141,400        | <b>4</b> -1.2%         | \$ 1,141,400        | <b>3</b> .7%         | \$<br>3,763       | \$ | 7,013                | \$ | 3,250               | 3.2%.    |
| La Habra                 | \$ 783,200          | <b>-</b> -2.9%         | \$ 783,200          | <b>6</b> .3%         | \$<br>3,565       | \$ | 4,812                | \$ | 1,246               | 4.4%.    |