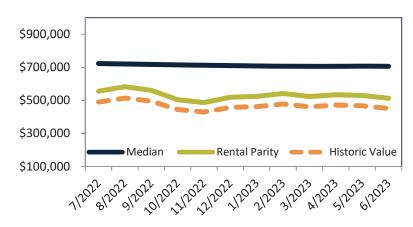

#### Median Home Price and Rental Parity trailing twelve months

| Date    |   | Rating | Median       | Re | ntal Parity |                                                                       |
|---------|---|--------|--------------|----|-------------|-----------------------------------------------------------------------|
| 7/2022  | 1 | 1      | \$ 1,064,000 | \$ | 774,900     | \$1,200,000                                                           |
| 8/2022  | • | 2      | \$ 1,058,600 | \$ | 806,700     |                                                                       |
| 9/2022  | • | 2      | \$ 1,050,600 | \$ | 771,800     | \$1,000,000 -                                                         |
| 10/2022 | • | 1      | \$ 1,045,800 | \$ | 690,000     |                                                                       |
| 11/2022 | • | 1      | \$ 1,042,300 | \$ | 665,700     | \$800,000                                                             |
| 12/2022 | • | 1      | \$ 1,037,500 | \$ | 709,800     |                                                                       |
| 1/2023  | • | 2      | \$ 1,027,600 | \$ | 717,800     | \$600,000 -                                                           |
| 2/2023  | • | 2      | \$ 1,017,500 | \$ | 742,700     | Median Rental Parity — Historic Value                                 |
| 3/2023  | • | 1      | \$ 1,012,400 | \$ | 716,500     | \$400.000                                                             |
| 4/2023  | • | 1      | \$ 1,014,500 | \$ | 732,100     | 1                                                                     |
| 5/2023  | • | 1      | \$ 1,022,100 | \$ | 724,500     | 1/2012 3/2012 3/2012 3/2022 1/2012 1/2012 3/2012 3/2012 3/2012 1/2012 |
| 6/2023  | • | 1      | \$ 1,018,600 | \$ | 698,800     | 11, 21, 21, 22, 22, 21, 21, 21, 21, 21,                               |

#### Historic Median Home Price Relative to Rental Parity: Orange County since January 1988

TAIT Housing Report® Market Timing System Rating: Orange County since January 1988