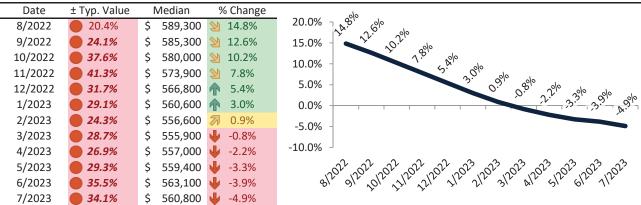

# Maricopa County Housing Market Value & Trends Update

Historically, properties in this market sell at a -12.6% discount. Today's premium is 23.5%. This market is 36.1% overvalued. Median home price is \$454,600. Prices fell 7.7% year-over-year.

Monthly cost of ownership is \$2,770, and rents average \$2,242, making owning \$527 per month more costly than renting. Rents rose 1.7% year-over-year. The current capitalization rate (rent/price) is 4.7%.

Market rating = 1