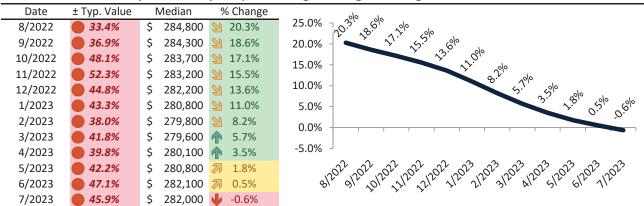

# Market Timing Rating and Valuations: Phoenix and Major Cities and Zips

| Study Area          | 1  | Rating | Median        | Rei | ntal Parity | % Over/Under<br>Rental Parity | Historic<br>Premium | % Over/Under<br>Historic Prem. |
|---------------------|----|--------|---------------|-----|-------------|-------------------------------|---------------------|--------------------------------|
| Phoenix             | •  | 1      | \$<br>409,600 | \$  | 342,300     | 19.7%                         | -12.4%              | 32.1%                          |
| Maricopa County     | •  | 1      | \$<br>454,600 | \$  | 368,000     | 23.5%                         | -12.6%              | 36.1%                          |
| Pima County         | 21 | 3      | \$<br>339,500 | \$  | 308,600     | ▶ 10.0%                       | -17.8%              | 27.8%                          |
| Pinal County        | •  | 2      | \$<br>369,700 | \$  | 332,600     | <b>11.1%</b>                  | -11.0%              | 22.1%                          |
| Yavapai County      | •  | 1      | \$<br>489,500 | \$  | 369,200     | 32.6%                         | -12.8%              | <b>45.4%</b>                   |
| Tucson              | •  | 2      | \$<br>321,300 | \$  | 293,900     | 9.3%                          | -21.5%              | 30.8%                          |
| Mesa                | •  | 1      | \$<br>425,200 | \$  | 354,100     | 20.1%                         | -16.7%              | <b>36.8%</b>                   |
| Chandler            | •  | 1      | \$<br>509,400 | \$  | 387,500     | 31.4%                         | -7.3%               | <b>38.7%</b>                   |
| Glendale            | •  | 1      | \$<br>398,900 | \$  | 343,900     | <b>1</b> 6.0%                 | -18.9%              | <b>34.9%</b>                   |
| Gilbert             | •  | 1      | \$<br>553,400 | \$  | 408,000     | 35.6%                         | -5.3%               | <b>40.9%</b>                   |
| Scottsdale          | •  | 1      | \$<br>774,200 | \$  | 718,200     | 7.8%                          | -29.9%              | 37.7%                          |
| Tempe               | •  | 1      | \$<br>465,900 | \$  | 385,700     | 20.8%                         | -19.9%              | <b>40.7%</b>                   |
| Peoria              | •  | 1      | \$<br>477,200 | \$  | 365,800     | 30.5%                         | -6.6%               | <b>37.1</b> %                  |
| Yuma                | •  | 1      | \$<br>282,000 | \$  | 243,300     | <b>15.9%</b>                  | -30.0%              | <b>45.9%</b>                   |
| Queen Creek         | •  | 1      | \$<br>605,100 | \$  | 374,800     | 61.4%                         | 1.5%                | <b>59.9%</b>                   |
| Surprise            | •  | 2      | \$<br>428,800 | \$  | 363,200     | 18.1%                         | -5.1%               | 23.2%                          |
| Rio Vista           | •  | 1      | \$<br>554,300 | \$  | 341,000     | 62.5%                         | -2.4%               | 64.9%                          |
| Paradise Valley     | •  | 1      | \$<br>543,400 | \$  | 356,900     | <b>52.3</b> %                 | -14.7%              | 67.0%                          |
| Deer Valley         | •  | 1      | \$<br>422,300 | \$  | 285,000     | 48.2%                         | -17.4%              | 65.6%                          |
| Camelback East      | Ψ  | 1      | \$<br>521,800 | \$  | 405,800     | 28.6%                         | -26.8%              | <b>55.4%</b>                   |
| South Mountain      | •  | 1      | \$<br>350,300 | \$  | 273,100     | 28.3%                         | -31.1%              | <b>59.4%</b>                   |
| Ahwatukee Foothills | •  | 1      | \$<br>527,400 | \$  | 323,100     | 63.3%                         | -6.8%               | 70.1%                          |
| Estrella            | •  | 1      | \$<br>368,600 | \$  | 268,000     | 37.5%                         | -17.0%              | <b>54.5</b> %                  |
| Encanto             | •  | 1      | \$<br>430,800 | \$  | 302,400     | 42.5%                         | -25.4%              | 67.9%                          |
| Desert View         | •  | 1      | \$<br>693,000 | \$  | 427,300     | 62.2%                         | -10.7%              | 72.9%                          |
| Laveen              | •  | 1      | \$<br>413,300 | \$  | 275,300     | <b>50.2</b> %                 | -11.9%              | 62.1%                          |