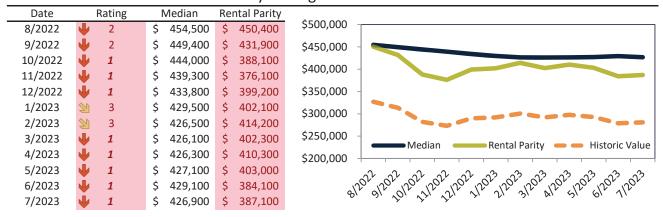

# Phoenix Housing Market Value & Trends Update

Historically, properties in this market sell at a -12.4% discount. Today's premium is 19.7%. This market is 32.1% overvalued. Median home price is \$409,600. Prices fell 8.1% year-over-year.

Monthly cost of ownership is \$2,496, and rents average \$2,086, making owning \$409 per month more costly than renting. Rents rose 2.0% year-over-year. The current capitalization rate (rent/price) is 4.9%.

Market rating = 1

#### Median Home Price and Rental Parity trailing twelve months