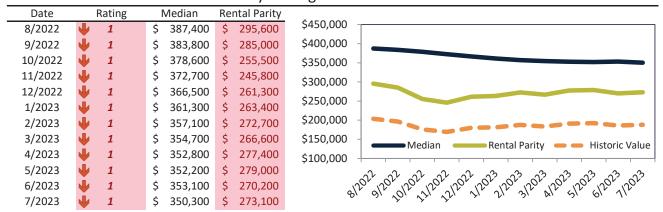

# Maricopa County Housing Market Value & Trends Update

Historically, properties in this market sell at a -12.6% discount. Today's premium is 23.5%. This market is 36.1% overvalued. Median home price is \$454,600. Prices fell 7.7% year-over-year.

Monthly cost of ownership is \$2,770, and rents average \$2,242, making owning \$527 per month more costly than renting. Rents rose 1.7% year-over-year. The current capitalization rate (rent/price) is 4.7%.

Market rating = 1

# Market Timing Rating and Valuations: Phoenix and Major Cities and Zips

| Study Area          | 1  | Rating | Median        | Rei | ntal Parity | % Over/Under<br>Rental Parity | Historic<br>Premium | % Over/Under<br>Historic Prem. |
|---------------------|----|--------|---------------|-----|-------------|-------------------------------|---------------------|--------------------------------|
| Phoenix             | •  | 1      | \$<br>409,600 | \$  | 342,300     | 19.7%                         | -12.4%              | 32.1%                          |
| Maricopa County     | •  | 1      | \$<br>454,600 | \$  | 368,000     | 23.5%                         | -12.6%              | 36.1%                          |
| Pima County         | 21 | 3      | \$<br>339,500 | \$  | 308,600     | ▶ 10.0%                       | -17.8%              | 27.8%                          |
| Pinal County        | •  | 2      | \$<br>369,700 | \$  | 332,600     | <b>11.1%</b>                  | -11.0%              | 22.1%                          |
| Yavapai County      | •  | 1      | \$<br>489,500 | \$  | 369,200     | 32.6%                         | -12.8%              | <b>45.4%</b>                   |
| Tucson              | •  | 2      | \$<br>321,300 | \$  | 293,900     | 9.3%                          | -21.5%              | 30.8%                          |
| Mesa                | •  | 1      | \$<br>425,200 | \$  | 354,100     | 20.1%                         | -16.7%              | <b>36.8%</b>                   |
| Chandler            | •  | 1      | \$<br>509,400 | \$  | 387,500     | 31.4%                         | -7.3%               | <b>38.7%</b>                   |
| Glendale            | •  | 1      | \$<br>398,900 | \$  | 343,900     | <b>1</b> 6.0%                 | -18.9%              | <b>34.9%</b>                   |
| Gilbert             | •  | 1      | \$<br>553,400 | \$  | 408,000     | 35.6%                         | -5.3%               | <b>40.9%</b>                   |
| Scottsdale          | •  | 1      | \$<br>774,200 | \$  | 718,200     | 7.8%                          | -29.9%              | 37.7%                          |
| Tempe               | •  | 1      | \$<br>465,900 | \$  | 385,700     | 20.8%                         | -19.9%              | <b>40.7%</b>                   |
| Peoria              | •  | 1      | \$<br>477,200 | \$  | 365,800     | 30.5%                         | -6.6%               | <b>37.1</b> %                  |
| Yuma                | •  | 1      | \$<br>282,000 | \$  | 243,300     | <b>15.9%</b>                  | -30.0%              | <b>45.9%</b>                   |
| Queen Creek         | •  | 1      | \$<br>605,100 | \$  | 374,800     | 61.4%                         | 1.5%                | <b>59.9%</b>                   |
| Surprise            | •  | 2      | \$<br>428,800 | \$  | 363,200     | 18.1%                         | -5.1%               | 23.2%                          |
| Rio Vista           | •  | 1      | \$<br>554,300 | \$  | 341,000     | 62.5%                         | -2.4%               | 64.9%                          |
| Paradise Valley     | •  | 1      | \$<br>543,400 | \$  | 356,900     | <b>52.3</b> %                 | -14.7%              | 67.0%                          |
| Deer Valley         | •  | 1      | \$<br>422,300 | \$  | 285,000     | 48.2%                         | -17.4%              | 65.6%                          |
| Camelback East      | Ψ  | 1      | \$<br>521,800 | \$  | 405,800     | 28.6%                         | -26.8%              | <b>55.4%</b>                   |
| South Mountain      | •  | 1      | \$<br>350,300 | \$  | 273,100     | 28.3%                         | -31.1%              | <b>59.4%</b>                   |
| Ahwatukee Foothills | •  | 1      | \$<br>527,400 | \$  | 323,100     | 63.3%                         | -6.8%               | 70.1%                          |
| Estrella            | •  | 1      | \$<br>368,600 | \$  | 268,000     | 37.5%                         | -17.0%              | <b>54.5</b> %                  |
| Encanto             | •  | 1      | \$<br>430,800 | \$  | 302,400     | 42.5%                         | -25.4%              | 67.9%                          |
| Desert View         | •  | 1      | \$<br>693,000 | \$  | 427,300     | 62.2%                         | -10.7%              | 72.9%                          |
| Laveen              | •  | 1      | \$<br>413,300 | \$  | 275,300     | <b>50.2</b> %                 | -11.9%              | 62.1%                          |