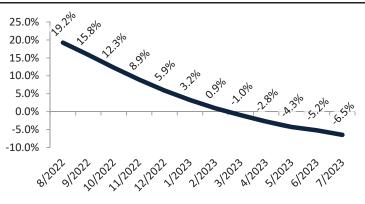

# Resale \$/SF Year-over-Year Percentage Change: Phoenix since January 1989

Rental \$/SF Year-over-Year Percentage Change: Phoenix since January 1989

info@TAIT.com 6 of 65