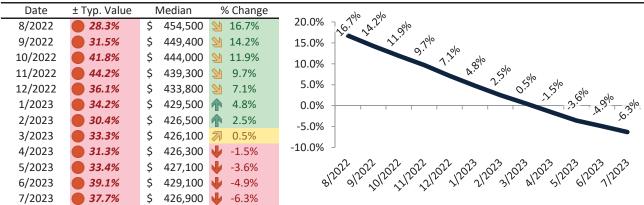

#### Historic Median Home Price Relative to Rental Parity: Phoenix since January 1988

TAIT Housing Report® Market Timing System Rating: Phoenix since January 1988

info@TAIT.com 7 of 65