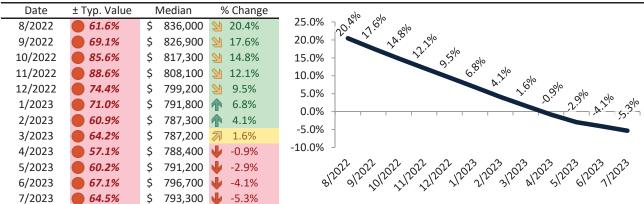

# Market Performance and Trends: Phoenix and Major Cities and Zips

| Study Area          | Median<br>Resale \$ |          | Resale %<br>nange YoY | Median<br>Resale \$ | Rent %<br>Change YoY | ledian<br>ent \$ | ost of<br>nership | nership<br>m./Disc. | Cap Rate |
|---------------------|---------------------|----------|-----------------------|---------------------|----------------------|------------------|-------------------|---------------------|----------|
| Phoenix             | \$<br>409,600       | Ψ        | -8.1%                 | \$<br>409,600       | <b>2.0%</b>          | \$<br>2,086      | \$<br>2,496       | \$<br>410           | 4.9%.    |
| Maricopa County     | \$<br>454,600       | Ψ        | -7.7%                 | \$<br>454,600       | <b>3</b> 1.7%        | \$<br>2,243      | \$<br>2,770       | \$<br>527           | 4.7%.    |
| Pima County         | \$<br>339,500       | Ψ        | -1.9%                 | \$<br>339,500       | <b>f</b> 5.2%        | \$<br>1,881      | \$<br>2,069       | \$<br>188           | 5.3%.    |
| Pinal County        | \$<br>369,700       | Ψ        | -11.9%                | \$<br>369,700       | 4.0%                 | \$<br>2,027      | \$<br>2,253       | \$<br>226           | 5.3%.    |
| Yavapai County      | \$<br>489,500       | Ψ        | -5.2%                 | \$<br>489,500       | <b>1</b> 2.2%        | \$<br>2,250      | \$<br>2,983       | \$<br>733           | 4.4%.    |
| Tucson              | \$<br>321,300       | Ψ        | -1.9%                 | \$<br>321,300       | <b>1</b> 5.5%        | \$<br>1,791      | \$<br>1,958       | \$<br>167           | 5.4%.    |
| Mesa                | \$<br>425,200       | •        | -7.1%                 | \$<br>425,200       | <b>3</b> 1.1%        | \$<br>2,158      | \$<br>2,591       | \$<br>433           | 4.9%.    |
| Chandler            | \$<br>509,400       | <b>•</b> | -6.3%                 | \$<br>509,400       | <b>3</b> 0.7%        | \$<br>2,362      | \$<br>3,104       | \$<br>742           | 4.5%.    |
| Glendale            | \$<br>398,900       | Ψ        | -7.2%                 | \$<br>398,900       | <b>3</b> 0.6%        | \$<br>2,096      | \$<br>2,431       | \$<br>335           | 5.0%.    |
| Gilbert             | \$<br>553,400       | Ψ        | -7.0%                 | \$<br>553,400       | <b>3</b> 1.4%        | \$<br>2,486      | \$<br>3,372       | \$<br>886           | 4.3%.    |
| Scottsdale          | \$<br>774,200       | <b>•</b> | -6.2%                 | \$<br>774,200       | <b>1</b> 2.5%        | \$<br>4,377      | \$<br>4,718       | \$<br>341           | 5.4%.    |
| Tempe               | \$<br>465,900       | <b>•</b> | -5.2%                 | \$<br>465,900       | <b>3</b> 1.1%        | \$<br>2,351      | \$<br>2,839       | \$<br>488           | 4.8%.    |
| Peoria              | \$<br>477,200       | Ψ        | -6.5%                 | \$<br>477,200       | <b>3</b> 0.9%        | \$<br>2,230      | \$<br>2,908       | \$<br>678           | 4.5%.    |
| Yuma                | \$<br>282,000       | <b>•</b> | -0.6%                 | \$<br>282,000       | <b>1</b> 5.4%        | \$<br>1,483      | \$<br>1,718       | \$<br>235           | 5.0%.    |
| Queen Creek         | \$<br>605,100       | •        | -7.6%                 | \$<br>605,100       | <b>f</b> 5.0%        | \$<br>2,284      | \$<br>3,687       | \$<br>1,403         | 3.6%.    |
| Surprise            | \$<br>428,800       | •        | -7.8%                 | \$<br>428,800       | <b>1</b> 2.4%        | \$<br>2,214      | \$<br>2,613       | \$<br>400           | 5.0%.    |
| Rio Vista           | \$<br>554,300       | •        | -6.3%                 | \$<br>554,300       | 4.3%                 | \$<br>2,078      | \$<br>3,378       | \$<br>1,300         | 3.6%.    |
| Paradise Valley     | \$<br>543,400       | •        | -4.9%                 | \$<br>543,400       | <b>1</b> 3.2%        | \$<br>2,175      | \$<br>3,311       | \$<br>1,136         | 3.8%.    |
| Deer Valley         | \$<br>422,300       | •        | -6.6%                 | \$<br>422,300       | 4.5%                 | \$<br>1,737      | \$<br>2,573       | \$<br>836           | 3.9%.    |
| Camelback East      | \$<br>521,800       | Ψ        | -8.0%                 | \$<br>521,800       | <b>5.1%</b>          | \$<br>2,473      | \$<br>3,180       | \$<br>707           | 4.5%.    |
| South Mountain      | \$<br>350,300       | Ψ        | -9.6%                 | \$<br>350,300       | <b>6.0%</b>          | \$<br>1,664      | \$<br>2,135       | \$<br>470           | 4.6%.    |
| Ahwatukee Foothills | \$<br>527,400       | •        | -5.0%                 | \$<br>527,400       | 4.0%                 | \$<br>1,969      | \$<br>3,214       | \$<br>1,245         | 3.6%.    |
| Estrella            | \$<br>368,600       | •        | -8.3%                 | \$<br>368,600       | 4.7%                 | \$<br>1,634      | \$<br>2,246       | \$<br>613           | 4.3%.    |
| Encanto             | \$<br>430,800       | •        | -7.4%                 | \$<br>430,800       | <b>5.8%</b>          | \$<br>1,843      | \$<br>2,625       | \$<br>782           | 4.1%.    |
| Desert View         | \$<br>693,000       | •        | -5.6%                 | \$<br>693,000       | <b>2.1%</b>          | \$<br>2,604      | \$<br>4,223       | \$<br>1,619         | 3.6%.    |
| Laveen              | \$<br>413,300       | •        | -6.7%                 | \$<br>413,300       | 4.8%                 | \$<br>1,678      | \$<br>2,519       | \$<br>841           | 3.9%.    |

# Market Performance and Trends: Phoenix and Major Cities and Zips

| Study Area    | Median<br>Resale \$ |   | Resale %<br>nange YoY | Re | esale \$/SF | Rent %<br>Change YoY | ledian<br>lent \$ | ost of<br>nership | nership<br>m./Disc. | Cap Rate |
|---------------|---------------------|---|-----------------------|----|-------------|----------------------|-------------------|-------------------|---------------------|----------|
| North Gateway | \$<br>615,800       | Ψ | -5.7%                 | \$ | 615,800     | <b>1</b> 2.7%        | \$<br>2,298       | \$<br>3,753       | \$<br>1,454         | 3.6%.    |
| 85032         | \$<br>438,400       | Ψ | -7.1%                 | \$ | 438,400     | <b>3.5%</b>          | \$<br>2,324       | \$<br>2,672       | \$<br>347           | 5.1%.    |
| 85022         | \$<br>449,700       | • | -5.1%                 | \$ | 449,700     | <b>3</b> 0.8%        | \$<br>2,371       | \$<br>2,740       | \$<br>369           | 5.1%.    |
| 85008         | \$<br>358,100       | • | -8.6%                 | \$ | 358,100     | <b>3</b> 1.7%        | \$<br>2,000       | \$<br>2,182       | \$<br>182           | 5.4%.    |
| 85254         | \$<br>822,100       | Ψ | -3.4%                 | \$ | 822,100     | <b>4.2</b> %         | \$<br>3,938       | \$<br>5,010       | \$<br>1,072         | 4.6%.    |
| 85016         | \$<br>497,800       | Ψ | -7.7%                 | \$ | 497,800     | <b>3</b> 1.7%        | \$<br>2,458       | \$<br>3,033       | \$<br>576           | 4.7%.    |
| 85018         | \$<br>839,700       | • | -6.2%                 | \$ | 839,700     | <b>1</b> 2.6%        | \$<br>4,112       | \$<br>5,117       | \$<br>1,005         | 4.7%.    |
| 85044         | \$<br>475,700       | • | -4.5%                 | \$ | 475,700     | <b>-</b> 0.7%        | \$<br>2,288       | \$<br>2,899       | \$<br>611           | 4.6%.    |
| 85041         | \$<br>360,100       | • | -9.2%                 | \$ | 360,100     | 4.8%                 | \$<br>2,073       | \$<br>2,194       | \$<br>122           | 5.5%.    |
| 85020         | \$<br>399,700       | • | -8.7%                 | \$ | 399,700     | <b>3</b> 1.6%        | \$<br>2,223       | \$<br>2,436       | \$<br>213           | 5.3%.    |
| 85021         | \$<br>442,000       | • | -8.3%                 | \$ | 442,000     | <b>1</b> 3.1%        | \$<br>2,525       | \$<br>2,693       | \$<br>168           | 5.5%.    |
| 85015         | \$<br>342,500       | • | -7.3%                 | \$ | 342,500     | <b>≥</b> 7.9%        | \$<br>2,224       | \$<br>2,087       | \$<br>(137)         | 6.2%.    |
| 85023         | \$<br>418,000       | • | -6.5%                 | \$ | 418,000     | <b>3</b> 0.2%        | \$<br>2,199       | \$<br>2,547       | \$<br>348           | 5.0%.    |
| 85339         | \$<br>428,000       | • | -6.5%                 | \$ | 428,000     | <b>f</b> 5.2%        | \$<br>2,336       | \$<br>2,608       | \$<br>272           | 5.2%.    |
| 85048         | \$<br>560,800       | Ψ | -4.9%                 | \$ | 560,800     | <b>3</b> 0.8%        | \$<br>2,698       | \$<br>3,417       | \$<br>720           | 4.6%.    |
| 85014         | \$<br>426,900       | • | -6.3%                 | \$ | 426,900     | <b>1</b> 3.9%        | \$<br>2,359       | \$<br>2,601       | \$<br>242           | 5.3%.    |
| 85050         | \$<br>596,900       | Ψ | -6.9%                 | \$ | 596,900     | <b>1</b> 2.8%        | \$<br>2,754       | \$<br>3,637       | \$<br>883           | 4.4%.    |
| 85331         | \$<br>793,300       | Ψ | -5.3%                 | \$ | 793,300     | <b>1</b> 6.6%        | \$<br>3,057       | \$<br>4,834       | \$<br>1,777         | 3.7%.    |
| 85053         | \$<br>378,700       | • | -5.8%                 | \$ | 378,700     | <b>-</b> 0.8%        | \$<br>2,030       | \$<br>2,308       | \$<br>278           | 5.1%.    |
| 85353         | \$<br>390,200       | Ψ | -6.6%                 | \$ | 390,200     | <b>3.1%</b>          | \$<br>2,133       | \$<br>2,378       | \$<br>245           | 5.2%.    |
| 85024         | \$<br>475,700       | Ψ | -6.6%                 | \$ | 475,700     | <b>3</b> 1.7%        | \$<br>2,297       | \$<br>2,899       | \$<br>602           | 4.6%.    |
| 85013         | \$<br>483,200       | • | -6.8%                 | \$ | 483,200     | <b>3</b> 1.4%        | \$<br>2,205       | \$<br>2,945       | \$<br>740           | 4.4%.    |
| 85085         | \$<br>633,600       | • | -5.1%                 | \$ | 633,600     | <b>3.6%</b>          | \$<br>3,044       | \$<br>3,861       | \$<br>817           | 4.6%.    |