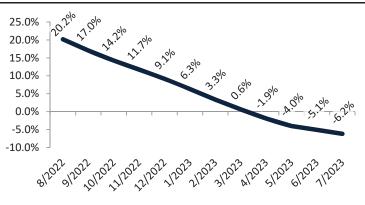

#### Historic Median Home Price Relative to Rental Parity: Phoenix since January 1988

TAIT Housing Report® Market Timing System Rating: Phoenix since January 1988

info@TAIT.com 7 of 65