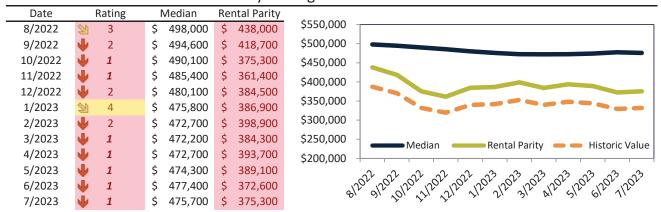

# Market Performance and Trends: Phoenix and Major Cities and Zips

| Study Area          | Median<br>Resale \$ |          | Resale %<br>nange YoY | Median<br>Resale \$ | Rent %<br>Change YoY | ledian<br>ent \$ | ost of<br>nership | nership<br>m./Disc. | Cap Rate |
|---------------------|---------------------|----------|-----------------------|---------------------|----------------------|------------------|-------------------|---------------------|----------|
| Phoenix             | \$<br>409,600       | Ψ        | -8.1%                 | \$<br>409,600       | <b>2.0%</b>          | \$<br>2,086      | \$<br>2,496       | \$<br>410           | 4.9%.    |
| Maricopa County     | \$<br>454,600       | Ψ        | -7.7%                 | \$<br>454,600       | <b>3</b> 1.7%        | \$<br>2,243      | \$<br>2,770       | \$<br>527           | 4.7%.    |
| Pima County         | \$<br>339,500       | Ψ        | -1.9%                 | \$<br>339,500       | <b>f</b> 5.2%        | \$<br>1,881      | \$<br>2,069       | \$<br>188           | 5.3%.    |
| Pinal County        | \$<br>369,700       | Ψ        | -11.9%                | \$<br>369,700       | 4.0%                 | \$<br>2,027      | \$<br>2,253       | \$<br>226           | 5.3%.    |
| Yavapai County      | \$<br>489,500       | Ψ        | -5.2%                 | \$<br>489,500       | <b>1</b> 2.2%        | \$<br>2,250      | \$<br>2,983       | \$<br>733           | 4.4%.    |
| Tucson              | \$<br>321,300       | Ψ        | -1.9%                 | \$<br>321,300       | <b>1</b> 5.5%        | \$<br>1,791      | \$<br>1,958       | \$<br>167           | 5.4%.    |
| Mesa                | \$<br>425,200       | •        | -7.1%                 | \$<br>425,200       | <b>3</b> 1.1%        | \$<br>2,158      | \$<br>2,591       | \$<br>433           | 4.9%.    |
| Chandler            | \$<br>509,400       | <b>•</b> | -6.3%                 | \$<br>509,400       | <b>3</b> 0.7%        | \$<br>2,362      | \$<br>3,104       | \$<br>742           | 4.5%.    |
| Glendale            | \$<br>398,900       | Ψ        | -7.2%                 | \$<br>398,900       | <b>3</b> 0.6%        | \$<br>2,096      | \$<br>2,431       | \$<br>335           | 5.0%.    |
| Gilbert             | \$<br>553,400       | Ψ        | -7.0%                 | \$<br>553,400       | <b>3</b> 1.4%        | \$<br>2,486      | \$<br>3,372       | \$<br>886           | 4.3%.    |
| Scottsdale          | \$<br>774,200       | <b>•</b> | -6.2%                 | \$<br>774,200       | <b>1</b> 2.5%        | \$<br>4,377      | \$<br>4,718       | \$<br>341           | 5.4%.    |
| Tempe               | \$<br>465,900       | <b>•</b> | -5.2%                 | \$<br>465,900       | <b>3</b> 1.1%        | \$<br>2,351      | \$<br>2,839       | \$<br>488           | 4.8%.    |
| Peoria              | \$<br>477,200       | Ψ        | -6.5%                 | \$<br>477,200       | <b>3</b> 0.9%        | \$<br>2,230      | \$<br>2,908       | \$<br>678           | 4.5%.    |
| Yuma                | \$<br>282,000       | <b>•</b> | -0.6%                 | \$<br>282,000       | <b>1</b> 5.4%        | \$<br>1,483      | \$<br>1,718       | \$<br>235           | 5.0%.    |
| Queen Creek         | \$<br>605,100       | •        | -7.6%                 | \$<br>605,100       | <b>f</b> 5.0%        | \$<br>2,284      | \$<br>3,687       | \$<br>1,403         | 3.6%.    |
| Surprise            | \$<br>428,800       | •        | -7.8%                 | \$<br>428,800       | <b>1</b> 2.4%        | \$<br>2,214      | \$<br>2,613       | \$<br>400           | 5.0%.    |
| Rio Vista           | \$<br>554,300       | •        | -6.3%                 | \$<br>554,300       | 4.3%                 | \$<br>2,078      | \$<br>3,378       | \$<br>1,300         | 3.6%.    |
| Paradise Valley     | \$<br>543,400       | •        | -4.9%                 | \$<br>543,400       | <b>1</b> 3.2%        | \$<br>2,175      | \$<br>3,311       | \$<br>1,136         | 3.8%.    |
| Deer Valley         | \$<br>422,300       | •        | -6.6%                 | \$<br>422,300       | 4.5%                 | \$<br>1,737      | \$<br>2,573       | \$<br>836           | 3.9%.    |
| Camelback East      | \$<br>521,800       | Ψ        | -8.0%                 | \$<br>521,800       | <b>5.1%</b>          | \$<br>2,473      | \$<br>3,180       | \$<br>707           | 4.5%.    |
| South Mountain      | \$<br>350,300       | Ψ        | -9.6%                 | \$<br>350,300       | <b>6.0%</b>          | \$<br>1,664      | \$<br>2,135       | \$<br>470           | 4.6%.    |
| Ahwatukee Foothills | \$<br>527,400       | •        | -5.0%                 | \$<br>527,400       | 4.0%                 | \$<br>1,969      | \$<br>3,214       | \$<br>1,245         | 3.6%.    |
| Estrella            | \$<br>368,600       | •        | -8.3%                 | \$<br>368,600       | 4.7%                 | \$<br>1,634      | \$<br>2,246       | \$<br>613           | 4.3%.    |
| Encanto             | \$<br>430,800       | •        | -7.4%                 | \$<br>430,800       | <b>5.8%</b>          | \$<br>1,843      | \$<br>2,625       | \$<br>782           | 4.1%.    |
| Desert View         | \$<br>693,000       | •        | -5.6%                 | \$<br>693,000       | <b>2.1%</b>          | \$<br>2,604      | \$<br>4,223       | \$<br>1,619         | 3.6%.    |
| Laveen              | \$<br>413,300       | •        | -6.7%                 | \$<br>413,300       | 4.8%                 | \$<br>1,678      | \$<br>2,519       | \$<br>841           | 3.9%.    |

# Market Timing Rating and Valuations: Phoenix and Major Cities and Zips

| Study Area          | 1  | Rating | Median        | Rei | ntal Parity | % Over/Under<br>Rental Parity | Historic<br>Premium | % Over/Under<br>Historic Prem. |
|---------------------|----|--------|---------------|-----|-------------|-------------------------------|---------------------|--------------------------------|
| Phoenix             | •  | 1      | \$<br>409,600 | \$  | 342,300     | 19.7%                         | -12.4%              | 32.1%                          |
| Maricopa County     | •  | 1      | \$<br>454,600 | \$  | 368,000     | 23.5%                         | -12.6%              | 36.1%                          |
| Pima County         | 21 | 3      | \$<br>339,500 | \$  | 308,600     | ▶ 10.0%                       | -17.8%              | 27.8%                          |
| Pinal County        | •  | 2      | \$<br>369,700 | \$  | 332,600     | <b>11.1%</b>                  | -11.0%              | 22.1%                          |
| Yavapai County      | •  | 1      | \$<br>489,500 | \$  | 369,200     | 32.6%                         | -12.8%              | <b>45.4%</b>                   |
| Tucson              | •  | 2      | \$<br>321,300 | \$  | 293,900     | 9.3%                          | -21.5%              | 30.8%                          |
| Mesa                | •  | 1      | \$<br>425,200 | \$  | 354,100     | 20.1%                         | -16.7%              | <b>36.8%</b>                   |
| Chandler            | •  | 1      | \$<br>509,400 | \$  | 387,500     | 31.4%                         | -7.3%               | <b>38.7%</b>                   |
| Glendale            | •  | 1      | \$<br>398,900 | \$  | 343,900     | <b>1</b> 6.0%                 | -18.9%              | <b>34.9%</b>                   |
| Gilbert             | •  | 1      | \$<br>553,400 | \$  | 408,000     | 35.6%                         | -5.3%               | <b>40.9%</b>                   |
| Scottsdale          | •  | 1      | \$<br>774,200 | \$  | 718,200     | 7.8%                          | -29.9%              | 37.7%                          |
| Tempe               | •  | 1      | \$<br>465,900 | \$  | 385,700     | 20.8%                         | -19.9%              | <b>40.7%</b>                   |
| Peoria              | •  | 1      | \$<br>477,200 | \$  | 365,800     | 30.5%                         | -6.6%               | <b>37.1</b> %                  |
| Yuma                | •  | 1      | \$<br>282,000 | \$  | 243,300     | <b>15.9%</b>                  | -30.0%              | <b>45.9%</b>                   |
| Queen Creek         | •  | 1      | \$<br>605,100 | \$  | 374,800     | 61.4%                         | 1.5%                | <b>59.9%</b>                   |
| Surprise            | •  | 2      | \$<br>428,800 | \$  | 363,200     | 18.1%                         | -5.1%               | 23.2%                          |
| Rio Vista           | •  | 1      | \$<br>554,300 | \$  | 341,000     | 62.5%                         | -2.4%               | 64.9%                          |
| Paradise Valley     | •  | 1      | \$<br>543,400 | \$  | 356,900     | <b>52.3</b> %                 | -14.7%              | 67.0%                          |
| Deer Valley         | •  | 1      | \$<br>422,300 | \$  | 285,000     | 48.2%                         | -17.4%              | 65.6%                          |
| Camelback East      | Ψ  | 1      | \$<br>521,800 | \$  | 405,800     | 28.6%                         | -26.8%              | <b>55.4%</b>                   |
| South Mountain      | •  | 1      | \$<br>350,300 | \$  | 273,100     | 28.3%                         | -31.1%              | <b>59.4%</b>                   |
| Ahwatukee Foothills | •  | 1      | \$<br>527,400 | \$  | 323,100     | 63.3%                         | -6.8%               | 70.1%                          |
| Estrella            | •  | 1      | \$<br>368,600 | \$  | 268,000     | 37.5%                         | -17.0%              | <b>54.5</b> %                  |
| Encanto             | •  | 1      | \$<br>430,800 | \$  | 302,400     | 42.5%                         | -25.4%              | 67.9%                          |
| Desert View         | •  | 1      | \$<br>693,000 | \$  | 427,300     | 62.2%                         | -10.7%              | 72.9%                          |
| Laveen              | •  | 1      | \$<br>413,300 | \$  | 275,300     | <b>50.2</b> %                 | -11.9%              | 62.1%                          |