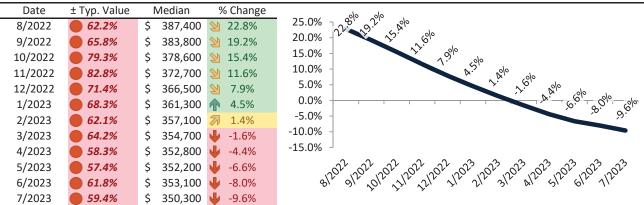

# Phoenix Housing Market Value & Trends Update

Historically, properties in this market sell at a -12.4% discount. Today's premium is 19.7%. This market is 32.1% overvalued. Median home price is \$409,600. Prices fell 8.1% year-over-year.

Monthly cost of ownership is \$2,496, and rents average \$2,086, making owning \$409 per month more costly than renting. Rents rose 2.0% year-over-year. The current capitalization rate (rent/price) is 4.9%.

Market rating = 1