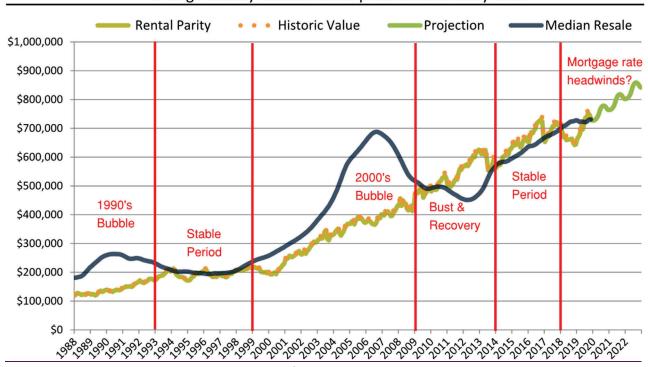

# Phoenix median home price since January 1988

# Phoenix Housing Market Value & Trends Update

Historically, properties in this market sell at a -12.4% discount. Today's premium is 19.7%. This market is 32.1% overvalued. Median home price is \$409,600. Prices fell 8.1% year-over-year.

Monthly cost of ownership is \$2,496, and rents average \$2,086, making owning \$409 per month more costly than renting. Rents rose 2.0% year-over-year. The current capitalization rate (rent/price) is 4.9%.