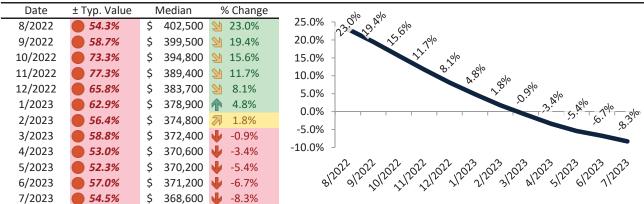

# Phoenix Housing Market Value & Trends Update

Historically, properties in this market sell at a -12.4% discount. Today's premium is 19.7%. This market is 32.1% overvalued. Median home price is \$409,600. Prices fell 8.1% year-over-year.

Monthly cost of ownership is \$2,496, and rents average \$2,086, making owning \$409 per month more costly than renting. Rents rose 2.0% year-over-year. The current capitalization rate (rent/price) is 4.9%.

Market rating = 1