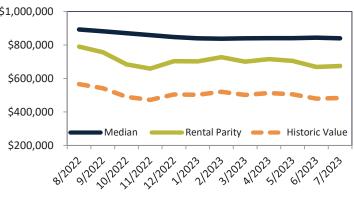

# Phoenix Housing Market Value & Trends Update

Historically, properties in this market sell at a -12.4% discount. Today's premium is 19.7%. This market is 32.1% overvalued. Median home price is \$409,600. Prices fell 8.1% year-over-year.

Monthly cost of ownership is \$2,496, and rents average \$2,086, making owning \$409 per month more costly than renting. Rents rose 2.0% year-over-year. The current capitalization rate (rent/price) is 4.9%.

Market rating = 1

#### Median Home Price and Rental Parity trailing twelve months