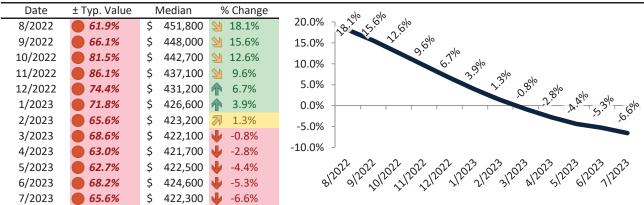

# Phoenix Housing Market Value & Trends Update

Historically, properties in this market sell at a -12.4% discount. Today's premium is 19.7%. This market is 32.1% overvalued. Median home price is \$409,600. Prices fell 8.1% year-over-year.

Monthly cost of ownership is \$2,496, and rents average \$2,086, making owning \$409 per month more costly than renting. Rents rose 2.0% year-over-year. The current capitalization rate (rent/price) is 4.9%.

Market rating = 1