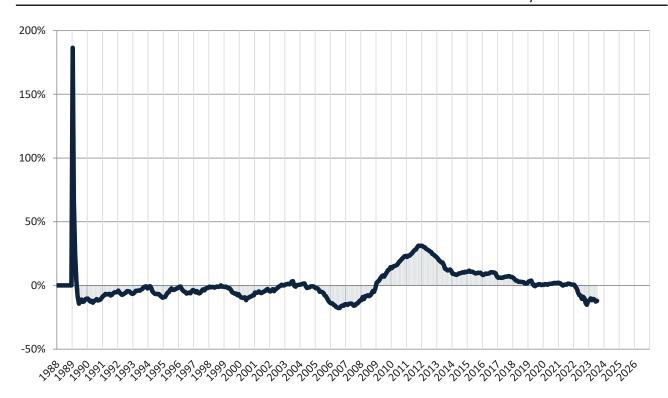

#### Historic Median Home Price Relative to Rental Parity: Phoenix since January 1988

TAIT Housing Report® Market Timing System Rating: Phoenix since January 1988

info@TAIT.com 7 of 65