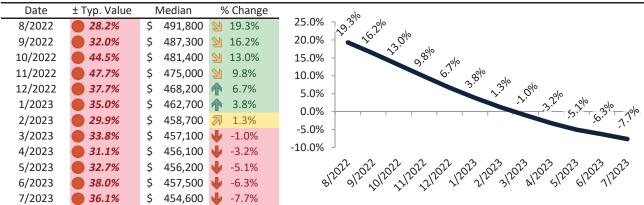

# Maricopa County Housing Market Value & Trends Update

Historically, properties in this market sell at a -12.6% discount. Today's premium is 23.5%. This market is 36.1% overvalued. Median home price is \$454,600. Prices fell 7.7% year-over-year.

Monthly cost of ownership is \$2,770, and rents average \$2,242, making owning \$527 per month more costly than renting. Rents rose 1.7% year-over-year. The current capitalization rate (rent/price) is 4.7%.

Market rating = 1