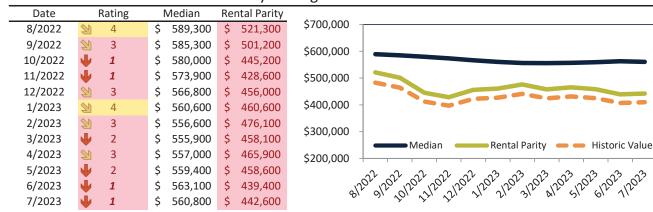

#### Historic Median Home Price Relative to Rental Parity: Phoenix since January 1988

TAIT Housing Report® Market Timing System Rating: Phoenix since January 1988

info@TAIT.com 7 of 65