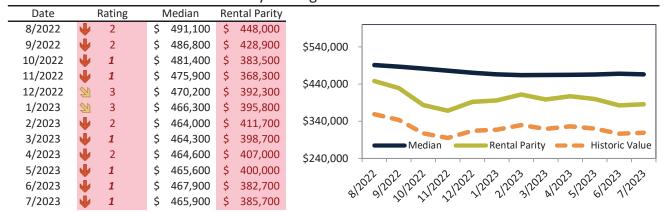

4,369 | \$ | 4,781 | 81203 1203 1203 1103 11203 11203 11203 11203 11203 11203 11203 11203            |
| 7/2023  | 2 5%             | \$ 4377  | Ś  | 4.718 | у у у                                                                           |

info@TAIT.com 23 of 65



# Tempe Housing Market Value & Trends Update

Historically, properties in this market sell at a -19.9% discount. Today's premium is 20.8%. This market is 40.7% overvalued. Median home price is \$465,900. Prices fell 5.2% year-over-year.

Monthly cost of ownership is \$2,839, and rents average \$2,350, making owning \$488 per month more costly than renting. Rents rose 1.1% year-over-year. The current capitalization rate (rent/price) is 4.8%.

#### Market rating = 1

# Median Home Price and Rental Parity trailing twelve months



#### Resale Median and year-over-year percentage change trailing twelve months



#### Rental rate and year-over-year percentage change trailing twelve months

|         | •             | -           | _           | -