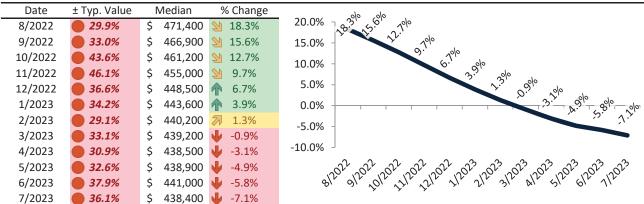

# Market Performance and Trends: Phoenix and Major Cities and Zips

| Study Area          | Median<br>Resale \$ |          | Resale %<br>nange YoY | Median<br>Resale \$ | Rent %<br>Change YoY | ledian<br>ent \$ | ost of<br>nership | nership<br>m./Disc. | Cap Rate |
|---------------------|---------------------|----------|-----------------------|---------------------|----------------------|------------------|-------------------|---------------------|----------|
| Phoenix             | \$<br>409,600       | Ψ        | -8.1%                 | \$<br>409,600       | <b>2.0%</b>          | \$<br>2,086      | \$<br>2,496       | \$<br>410           | 4.9%.    |
| Maricopa County     | \$<br>454,600       | Ψ        | -7.7%                 | \$<br>454,600       | <b>3</b> 1.7%        | \$<br>2,243      | \$<br>2,770       | \$<br>527           | 4.7%.    |
| Pima County         | \$<br>339,500       | Ψ        | -1.9%                 | \$<br>339,500       | <b>f</b> 5.2%        | \$<br>1,881      | \$<br>2,069       | \$<br>188           | 5.3%.    |
| Pinal County        | \$<br>369,700       | Ψ        | -11.9%                | \$<br>369,700       | 4.0%                 | \$<br>2,027      | \$<br>2,253       | \$<br>226           | 5.3%.    |
| Yavapai County      | \$<br>489,500       | Ψ        | -5.2%                 | \$<br>489,500       | <b>1</b> 2.2%        | \$<br>2,250      | \$<br>2,983       | \$<br>733           | 4.4%.    |
| Tucson              | \$<br>321,300       | Ψ        | -1.9%                 | \$<br>321,300       | <b>1</b> 5.5%        | \$<br>1,791      | \$<br>1,958       | \$<br>167           | 5.4%.    |
| Mesa                | \$<br>425,200       | •        | -7.1%                 | \$<br>425,200       | <b>3</b> 1.1%        | \$<br>2,158      | \$<br>2,591       | \$<br>433           | 4.9%.    |
| Chandler            | \$<br>509,400       | <b>•</b> | -6.3%                 | \$<br>509,400       | <b>3</b> 0.7%        | \$<br>2,362      | \$<br>3,104       | \$<br>742           | 4.5%.    |
| Glendale            | \$<br>398,900       | Ψ        | -7.2%                 | \$<br>398,900       | <b>3</b> 0.6%        | \$<br>2,096      | \$<br>2,431       | \$<br>335           | 5.0%.    |
| Gilbert             | \$<br>553,400       | Ψ        | -7.0%                 | \$<br>553,400       | <b>3</b> 1.4%        | \$<br>2,486      | \$<br>3,372       | \$<br>886           | 4.3%.    |
| Scottsdale          | \$<br>774,200       | <b>•</b> | -6.2%                 | \$<br>774,200       | <b>1</b> 2.5%        | \$<br>4,377      | \$<br>4,718       | \$<br>341           | 5.4%.    |
| Tempe               | \$<br>465,900       | <b>•</b> | -5.2%                 | \$<br>465,900       | <b>3</b> 1.1%        | \$<br>2,351      | \$<br>2,839       | \$<br>488           | 4.8%.    |
| Peoria              | \$<br>477,200       | Ψ        | -6.5%                 | \$<br>477,200       | <b>3</b> 0.9%        | \$<br>2,230      | \$<br>2,908       | \$<br>678           | 4.5%.    |
| Yuma                | \$<br>282,000       | <b>•</b> | -0.6%                 | \$<br>282,000       | <b>1</b> 5.4%        | \$<br>1,483      | \$<br>1,718       | \$<br>235           | 5.0%.    |
| Queen Creek         | \$<br>605,100       | •        | -7.6%                 | \$<br>605,100       | <b>f</b> 5.0%        | \$<br>2,284      | \$<br>3,687       | \$<br>1,403         | 3.6%.    |
| Surprise            | \$<br>428,800       | •        | -7.8%                 | \$<br>428,800       | <b>1</b> 2.4%        | \$<br>2,214      | \$<br>2,613       | \$<br>400           | 5.0%.    |
| Rio Vista           | \$<br>554,300       | •        | -6.3%                 | \$<br>554,300       | 4.3%                 | \$<br>2,078      | \$<br>3,378       | \$<br>1,300         | 3.6%.    |
| Paradise Valley     | \$<br>543,400       | •        | -4.9%                 | \$<br>543,400       | <b>1</b> 3.2%        | \$<br>2,175      | \$<br>3,311       | \$<br>1,136         | 3.8%.    |
| Deer Valley         | \$<br>422,300       | •        | -6.6%                 | \$<br>422,300       | 4.5%                 | \$<br>1,737      | \$<br>2,573       | \$<br>836           | 3.9%.    |
| Camelback East      | \$<br>521,800       | Ψ        | -8.0%                 | \$<br>521,800       | <b>5.1%</b>          | \$<br>2,473      | \$<br>3,180       | \$<br>707           | 4.5%.    |
| South Mountain      | \$<br>350,300       | Ψ        | -9.6%                 | \$<br>350,300       | <b>6.0%</b>          | \$<br>1,664      | \$<br>2,135       | \$<br>470           | 4.6%.    |
| Ahwatukee Foothills | \$<br>527,400       | •        | -5.0%                 | \$<br>527,400       | 4.0%                 | \$<br>1,969      | \$<br>3,214       | \$<br>1,245         | 3.6%.    |
| Estrella            | \$<br>368,600       | •        | -8.3%                 | \$<br>368,600       | 4.7%                 | \$<br>1,634      | \$<br>2,246       | \$<br>613           | 4.3%.    |
| Encanto             | \$<br>430,800       | •        | -7.4%                 | \$<br>430,800       | <b>5.8%</b>          | \$<br>1,843      | \$<br>2,625       | \$<br>782           | 4.1%.    |
| Desert View         | \$<br>693,000       | •        | -5.6%                 | \$<br>693,000       | <b>2.1%</b>          | \$<br>2,604      | \$<br>4,223       | \$<br>1,619         | 3.6%.    |
| Laveen              | \$<br>413,300       | •        | -6.7%                 | \$<br>413,300       | 4.8%                 | \$<br>1,678      | \$<br>2,519       | \$<br>841           | 3.9%.    |

# Market Timing Rating and Valuations: Phoenix and Major Cities and Zips

| Study Area          | 1  | Rating | Median        | Rei | ntal Parity | % Over/Under<br>Rental Parity | Historic<br>Premium | % Over/Under<br>Historic Prem. |
|---------------------|----|--------|---------------|-----|-------------|-------------------------------|---------------------|--------------------------------|
| Phoenix             | •  | 1      | \$<br>409,600 | \$  | 342,300     | 19.7%                         | -12.4%              | 32.1%                          |
| Maricopa County     | •  | 1      | \$<br>454,600 | \$  | 368,000     | 23.5%                         | -12.6%              | 36.1%                          |
| Pima County         | 21 | 3      | \$<br>339,500 | \$  | 308,600     | ▶ 10.0%                       | -17.8%              | 27.8%                          |
| Pinal County        | •  | 2      | \$<br>369,700 | \$  | 332,600     | <b>11.1%</b>                  | -11.0%              | 22.1%                          |
| Yavapai County      | •  | 1      | \$<br>489,500 | \$  | 369,200     | 32.6%                         | -12.8%              | <b>45.4%</b>                   |
| Tucson              | •  | 2      | \$<br>321,300 | \$  | 293,900     | 9.3%                          | -21.5%              | 30.8%                          |
| Mesa                | •  | 1      | \$<br>425,200 | \$  | 354,100     | 20.1%                         | -16.7%              | <b>36.8%</b>                   |
| Chandler            | •  | 1      | \$<br>509,400 | \$  | 387,500     | 31.4%                         | -7.3%               | <b>38.7%</b>                   |
| Glendale            | •  | 1      | \$<br>398,900 | \$  | 343,900     | <b>1</b> 6.0%                 | -18.9%              | <b>34.9%</b>                   |
| Gilbert             | •  | 1      | \$<br>553,400 | \$  | 408,000     | 35.6%                         | -5.3%               | <b>40.9%</b>                   |
| Scottsdale          | •  | 1      | \$<br>774,200 | \$  | 718,200     | 7.8%                          | -29.9%              | 37.7%                          |
| Tempe               | •  | 1      | \$<br>465,900 | \$  | 385,700     | 20.8%                         | -19.9%              | <b>40.7%</b>                   |
| Peoria              | •  | 1      | \$<br>477,200 | \$  | 365,800     | 30.5%                         | -6.6%               | <b>37.1</b> %                  |
| Yuma                | •  | 1      | \$<br>282,000 | \$  | 243,300     | <b>15.9%</b>                  | -30.0%              | <b>45.9%</b>                   |
| Queen Creek         | •  | 1      | \$<br>605,100 | \$  | 374,800     | 61.4%                         | 1.5%                | <b>59.9%</b>                   |
| Surprise            | •  | 2      | \$<br>428,800 | \$  | 363,200     | 18.1%                         | -5.1%               | 23.2%                          |
| Rio Vista           | •  | 1      | \$<br>554,300 | \$  | 341,000     | 62.5%                         | -2.4%               | 64.9%                          |
| Paradise Valley     | •  | 1      | \$<br>543,400 | \$  | 356,900     | <b>52.3</b> %                 | -14.7%              | 67.0%                          |
| Deer Valley         | •  | 1      | \$<br>422,300 | \$  | 285,000     | 48.2%                         | -17.4%              | 65.6%                          |
| Camelback East      | Ψ  | 1      | \$<br>521,800 | \$  | 405,800     | 28.6%                         | -26.8%              | <b>55.4%</b>                   |
| South Mountain      | •  | 1      | \$<br>350,300 | \$  | 273,100     | 28.3%                         | -31.1%              | <b>59.4%</b>                   |
| Ahwatukee Foothills | •  | 1      | \$<br>527,400 | \$  | 323,100     | 63.3%                         | -6.8%               | 70.1%                          |
| Estrella            | •  | 1      | \$<br>368,600 | \$  | 268,000     | 37.5%                         | -17.0%              | <b>54.5</b> %                  |
| Encanto             | •  | 1      | \$<br>430,800 | \$  | 302,400     | 42.5%                         | -25.4%              | 67.9%                          |
| Desert View         | •  | 1      | \$<br>693,000 | \$  | 427,300     | 62.2%                         | -10.7%              | 72.9%                          |
| Laveen              | •  | 1      | \$<br>413,300 | \$  | 275,300     | <b>50.2</b> %                 | -11.9%              | 62.1%                          |