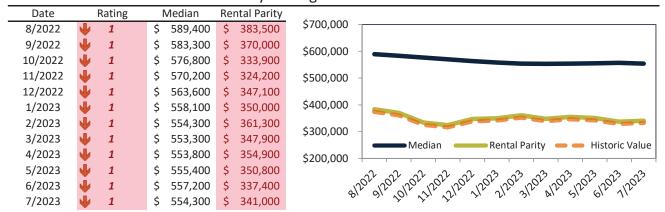

# Maricopa County Housing Market Value & Trends Update

Historically, properties in this market sell at a -12.6% discount. Today's premium is 23.5%. This market is 36.1% overvalued. Median home price is \$454,600. Prices fell 7.7% year-over-year.

Monthly cost of ownership is \$2,770, and rents average \$2,242, making owning \$527 per month more costly than renting. Rents rose 1.7% year-over-year. The current capitalization rate (rent/price) is 4.7%.

Market rating = 1