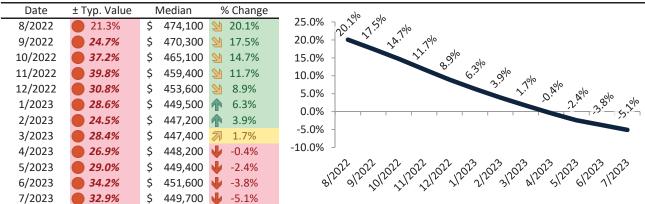

# Market Performance and Trends: Phoenix and Major Cities and Zips

| Study Area    | Median<br>Resale \$ |   | Resale %<br>nange YoY | Re | esale \$/SF | Rent %<br>Change YoY | ledian<br>lent \$ | ost of<br>nership | nership<br>m./Disc. | Cap Rate |
|---------------|---------------------|---|-----------------------|----|-------------|----------------------|-------------------|-------------------|---------------------|----------|
| North Gateway | \$<br>615,800       | Ψ | -5.7%                 | \$ | 615,800     | <b>1</b> 2.7%        | \$<br>2,298       | \$<br>3,753       | \$<br>1,454         | 3.6%.    |
| 85032         | \$<br>438,400       | Ψ | -7.1%                 | \$ | 438,400     | <b>3.5%</b>          | \$<br>2,324       | \$<br>2,672       | \$<br>347           | 5.1%.    |
| 85022         | \$<br>449,700       | • | -5.1%                 | \$ | 449,700     | <b>3</b> 0.8%        | \$<br>2,371       | \$<br>2,740       | \$<br>369           | 5.1%.    |
| 85008         | \$<br>358,100       | • | -8.6%                 | \$ | 358,100     | <b>3</b> 1.7%        | \$<br>2,000       | \$<br>2,182       | \$<br>182           | 5.4%.    |
| 85254         | \$<br>822,100       | Ψ | -3.4%                 | \$ | 822,100     | <b>4.2</b> %         | \$<br>3,938       | \$<br>5,010       | \$<br>1,072         | 4.6%.    |
| 85016         | \$<br>497,800       | Ψ | -7.7%                 | \$ | 497,800     | <b>3</b> 1.7%        | \$<br>2,458       | \$<br>3,033       | \$<br>576           | 4.7%.    |
| 85018         | \$<br>839,700       | • | -6.2%                 | \$ | 839,700     | <b>1</b> 2.6%        | \$<br>4,112       | \$<br>5,117       | \$<br>1,005         | 4.7%.    |
| 85044         | \$<br>475,700       | • | -4.5%                 | \$ | 475,700     | <b>-</b> 0.7%        | \$<br>2,288       | \$<br>2,899       | \$<br>611           | 4.6%.    |
| 85041         | \$<br>360,100       | • | -9.2%                 | \$ | 360,100     | 4.8%                 | \$<br>2,073       | \$<br>2,194       | \$<br>122           | 5.5%.    |
| 85020         | \$<br>399,700       | • | -8.7%                 | \$ | 399,700     | <b>3</b> 1.6%        | \$<br>2,223       | \$<br>2,436       | \$<br>213           | 5.3%.    |
| 85021         | \$<br>442,000       | • | -8.3%                 | \$ | 442,000     | <b>1</b> 3.1%        | \$<br>2,525       | \$<br>2,693       | \$<br>168           | 5.5%.    |
| 85015         | \$<br>342,500       | • | -7.3%                 | \$ | 342,500     | <b>≥</b> 7.9%        | \$<br>2,224       | \$<br>2,087       | \$<br>(137)         | 6.2%.    |
| 85023         | \$<br>418,000       | • | -6.5%                 | \$ | 418,000     | <b>3</b> 0.2%        | \$<br>2,199       | \$<br>2,547       | \$<br>348           | 5.0%.    |
| 85339         | \$<br>428,000       | • | -6.5%                 | \$ | 428,000     | <b>f</b> 5.2%        | \$<br>2,336       | \$<br>2,608       | \$<br>272           | 5.2%.    |
| 85048         | \$<br>560,800       | Ψ | -4.9%                 | \$ | 560,800     | <b>3</b> 0.8%        | \$<br>2,698       | \$<br>3,417       | \$<br>720           | 4.6%.    |
| 85014         | \$<br>426,900       | • | -6.3%                 | \$ | 426,900     | <b>1</b> 3.9%        | \$<br>2,359       | \$<br>2,601       | \$<br>242           | 5.3%.    |
| 85050         | \$<br>596,900       | Ψ | -6.9%                 | \$ | 596,900     | <b>1</b> 2.8%        | \$<br>2,754       | \$<br>3,637       | \$<br>883           | 4.4%.    |
| 85331         | \$<br>793,300       | Ψ | -5.3%                 | \$ | 793,300     | <b>1</b> 6.6%        | \$<br>3,057       | \$<br>4,834       | \$<br>1,777         | 3.7%.    |
| 85053         | \$<br>378,700       | • | -5.8%                 | \$ | 378,700     | <b>-</b> 0.8%        | \$<br>2,030       | \$<br>2,308       | \$<br>278           | 5.1%.    |
| 85353         | \$<br>390,200       | Ψ | -6.6%                 | \$ | 390,200     | <b>3.1%</b>          | \$<br>2,133       | \$<br>2,378       | \$<br>245           | 5.2%.    |
| 85024         | \$<br>475,700       | Ψ | -6.6%                 | \$ | 475,700     | <b>3</b> 1.7%        | \$<br>2,297       | \$<br>2,899       | \$<br>602           | 4.6%.    |
| 85013         | \$<br>483,200       | • | -6.8%                 | \$ | 483,200     | <b>3</b> 1.4%        | \$<br>2,205       | \$<br>2,945       | \$<br>740           | 4.4%.    |
| 85085         | \$<br>633,600       | • | -5.1%                 | \$ | 633,600     | <b>3.6%</b>          | \$<br>3,044       | \$<br>3,861       | \$<br>817           | 4.6%.    |

# Market Timing Rating and Valuations: Phoenix and Major Cities and Zips

| Study Area    |   | Rating | Median        | Re | ntal Parity | % Over/Under<br>Rental Parity | Historic<br>Premium | % Over/Under<br>Historic Prem. |
|---------------|---|--------|---------------|----|-------------|-------------------------------|---------------------|--------------------------------|
| North Gateway | • | 1      | \$<br>615,800 | \$ | 377,100     | 63.3%                         | -3.7%               | 67.0%                          |
| 85032         | • | 1      | \$<br>438,400 | \$ | 381,400     | <b>1</b> 5.0%                 | -21.1%              | <b>36.1%</b>                   |
| 85022         | • | 1      | \$<br>449,700 | \$ | 389,100     | 15.6%                         | -17.3%              | 32.9%                          |
| 85008         | • | 1      | \$<br>358,100 | \$ | 328,100     | 9.1%                          | -17.8%              | <b>43.7%</b>                   |
| 85254         | • | 1      | \$<br>822,100 | \$ | 646,100     | 27.2%                         | -13.6%              | <b>40.8%</b>                   |
| 85016         | • | 1      | \$<br>497,800 | \$ | 403,200     | 23.5%                         | -24.0%              | 47.5%                          |
| 85018         | • | 1      | \$<br>839,700 | \$ | 674,800     | 24.4%                         | -28.4%              | <b>52.8%</b>                   |
| 85044         | • | 1      | \$<br>475,700 | \$ | 375,300     | 26.7%                         | -11.6%              | 38.3%                          |
| 85041         | • | 1      | \$<br>360,100 | \$ | 340,100     | ▶ 5.9%                        | -26.7%              | 32.6%                          |
| 85020         | • | 1      | \$<br>399,700 | \$ | 364,700     | 9.6%                          | -29.6%              | 39.2%                          |
| 85021         | • | 1      | \$<br>442,000 | \$ | 414,300     | ▶ 6.7%                        | -24.5%              | 31.2%                          |
| 85015         | • | 1      | \$<br>342,500 | \$ | 364,900     | -6.1%                         | -33.2%              | 27.1%                          |
| 85023         | • | 1      | \$<br>418,000 | \$ | 360,800     | <b>1</b> 5.8%                 | -7.0%               | 22.8%                          |
| 85339         | • | 2      | \$<br>428,000 | \$ | 383,300     | <b>11.7%</b>                  | -11.6%              | 23.3%                          |
| 85048         | • | 1      | \$<br>560,800 | \$ | 442,600     | 26.7%                         | -7.4%               | 34.1%                          |
| 85014         | • | 1      | \$<br>426,900 | \$ | 387,100     | <b>1</b> 0.3%                 | -27.4%              | 37.7%                          |
| 85050         | • | 1      | \$<br>596,900 | \$ | 451,900     | 32.1%                         | -9.5%               | <b>41.6%</b>                   |
| 85331         | • | 1      | \$<br>793,300 | \$ | 501,600     | <b>58.2</b> %                 | -6.3%               | 64.5%                          |
| 85053         | • | 1      | \$<br>378,700 | \$ | 333,000     | <b>13.7%</b>                  | -22.0%              | 35.7%                          |
| 85353         | • | 2      | \$<br>390,200 | \$ | 350,000     | 11.5%                         | -10.8%              | 22.3%                          |
| 85024         | • | 1      | \$<br>475,700 | \$ | 376,900     | 26.2%                         | -13.0%              | 39.2%                          |
| 85013         | • | 1      | \$<br>483,200 | \$ | 361,700     | 33.6%                         | -21.7%              | <b>55.3%</b>                   |
| 85085         | • | 2      | \$<br>633,600 | \$ | 499,400     | 26.8%                         | 4.8%                | 22.0%                          |