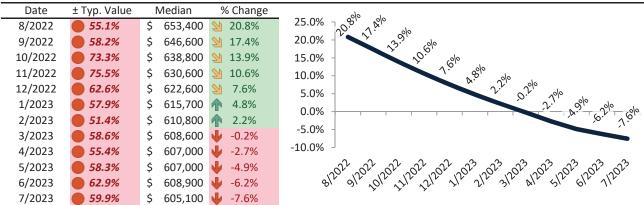

# Market Timing Rating and Valuations: Phoenix and Major Cities and Zips

| Study Area          | 1  | Rating | Median        | Rei | ntal Parity | % Over/Under<br>Rental Parity | Historic<br>Premium | % Over/Under<br>Historic Prem. |
|---------------------|----|--------|---------------|-----|-------------|-------------------------------|---------------------|--------------------------------|
| Phoenix             | •  | 1      | \$<br>409,600 | \$  | 342,300     | 19.7%                         | -12.4%              | 32.1%                          |
| Maricopa County     | •  | 1      | \$<br>454,600 | \$  | 368,000     | 23.5%                         | -12.6%              | 36.1%                          |
| Pima County         | 21 | 3      | \$<br>339,500 | \$  | 308,600     | ▶ 10.0%                       | -17.8%              | 27.8%                          |
| Pinal County        | •  | 2      | \$<br>369,700 | \$  | 332,600     | <b>11.1%</b>                  | -11.0%              | 22.1%                          |
| Yavapai County      | •  | 1      | \$<br>489,500 | \$  | 369,200     | 32.6%                         | -12.8%              | <b>45.4%</b>                   |
| Tucson              | •  | 2      | \$<br>321,300 | \$  | 293,900     | 9.3%                          | -21.5%              | 30.8%                          |
| Mesa                | •  | 1      | \$<br>425,200 | \$  | 354,100     | 20.1%                         | -16.7%              | <b>36.8%</b>                   |
| Chandler            | •  | 1      | \$<br>509,400 | \$  | 387,500     | 31.4%                         | -7.3%               | <b>38.7%</b>                   |
| Glendale            | •  | 1      | \$<br>398,900 | \$  | 343,900     | <b>1</b> 6.0%                 | -18.9%              | <b>34.9%</b>                   |
| Gilbert             | •  | 1      | \$<br>553,400 | \$  | 408,000     | 35.6%                         | -5.3%               | <b>40.9%</b>                   |
| Scottsdale          | •  | 1      | \$<br>774,200 | \$  | 718,200     | 7.8%                          | -29.9%              | 37.7%                          |
| Tempe               | •  | 1      | \$<br>465,900 | \$  | 385,700     | 20.8%                         | -19.9%              | <b>40.7%</b>                   |
| Peoria              | •  | 1      | \$<br>477,200 | \$  | 365,800     | 30.5%                         | -6.6%               | <b>37.1</b> %                  |
| Yuma                | •  | 1      | \$<br>282,000 | \$  | 243,300     | <b>15.9%</b>                  | -30.0%              | <b>45.9%</b>                   |
| Queen Creek         | •  | 1      | \$<br>605,100 | \$  | 374,800     | 61.4%                         | 1.5%                | <b>59.9%</b>                   |
| Surprise            | •  | 2      | \$<br>428,800 | \$  | 363,200     | 18.1%                         | -5.1%               | 23.2%                          |
| Rio Vista           | •  | 1      | \$<br>554,300 | \$  | 341,000     | 62.5%                         | -2.4%               | 64.9%                          |
| Paradise Valley     | •  | 1      | \$<br>543,400 | \$  | 356,900     | <b>52.3</b> %                 | -14.7%              | 67.0%                          |
| Deer Valley         | •  | 1      | \$<br>422,300 | \$  | 285,000     | 48.2%                         | -17.4%              | 65.6%                          |
| Camelback East      | Ψ  | 1      | \$<br>521,800 | \$  | 405,800     | 28.6%                         | -26.8%              | <b>55.4%</b>                   |
| South Mountain      | •  | 1      | \$<br>350,300 | \$  | 273,100     | 28.3%                         | -31.1%              | <b>59.4%</b>                   |
| Ahwatukee Foothills | •  | 1      | \$<br>527,400 | \$  | 323,100     | 63.3%                         | -6.8%               | 70.1%                          |
| Estrella            | •  | 1      | \$<br>368,600 | \$  | 268,000     | 37.5%                         | -17.0%              | <b>54.5</b> %                  |
| Encanto             | •  | 1      | \$<br>430,800 | \$  | 302,400     | 42.5%                         | -25.4%              | 67.9%                          |
| Desert View         | •  | 1      | \$<br>693,000 | \$  | 427,300     | 62.2%                         | -10.7%              | 72.9%                          |
| Laveen              | •  | 1      | \$<br>413,300 | \$  | 275,300     | <b>50.2</b> %                 | -11.9%              | 62.1%                          |