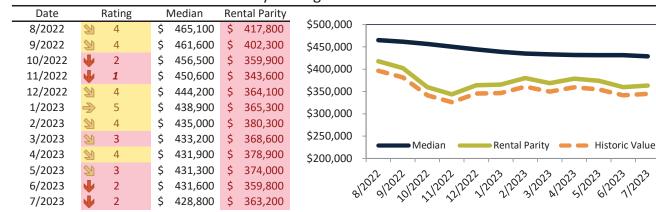

# Market Performance and Trends: Phoenix and Major Cities and Zips

| Study Area    | Median<br>Resale \$ |   | Resale %<br>nange YoY | Re | esale \$/SF | Rent %<br>Change YoY | ledian<br>lent \$ | ost of<br>nership | nership<br>m./Disc. | Cap Rate |
|---------------|---------------------|---|-----------------------|----|-------------|----------------------|-------------------|-------------------|---------------------|----------|
| North Gateway | \$<br>615,800       | Ψ | -5.7%                 | \$ | 615,800     | <b>1</b> 2.7%        | \$<br>2,298       | \$<br>3,753       | \$<br>1,454         | 3.6%.    |
| 85032         | \$<br>438,400       | Ψ | -7.1%                 | \$ | 438,400     | <b>3.5%</b>          | \$<br>2,324       | \$<br>2,672       | \$<br>347           | 5.1%.    |
| 85022         | \$<br>449,700       | • | -5.1%                 | \$ | 449,700     | <b>3</b> 0.8%        | \$<br>2,371       | \$<br>2,740       | \$<br>369           | 5.1%.    |
| 85008         | \$<br>358,100       | • | -8.6%                 | \$ | 358,100     | <b>3</b> 1.7%        | \$<br>2,000       | \$<br>2,182       | \$<br>182           | 5.4%.    |
| 85254         | \$<br>822,100       | Ψ | -3.4%                 | \$ | 822,100     | <b>4.2</b> %         | \$<br>3,938       | \$<br>5,010       | \$<br>1,072         | 4.6%.    |
| 85016         | \$<br>497,800       | Ψ | -7.7%                 | \$ | 497,800     | <b>3</b> 1.7%        | \$<br>2,458       | \$<br>3,033       | \$<br>576           | 4.7%.    |
| 85018         | \$<br>839,700       | • | -6.2%                 | \$ | 839,700     | <b>1</b> 2.6%        | \$<br>4,112       | \$<br>5,117       | \$<br>1,005         | 4.7%.    |
| 85044         | \$<br>475,700       | • | -4.5%                 | \$ | 475,700     | <b>-</b> 0.7%        | \$<br>2,288       | \$<br>2,899       | \$<br>611           | 4.6%.    |
| 85041         | \$<br>360,100       | • | -9.2%                 | \$ | 360,100     | 4.8%                 | \$<br>2,073       | \$<br>2,194       | \$<br>122           | 5.5%.    |
| 85020         | \$<br>399,700       | • | -8.7%                 | \$ | 399,700     | <b>3</b> 1.6%        | \$<br>2,223       | \$<br>2,436       | \$<br>213           | 5.3%.    |
| 85021         | \$<br>442,000       | • | -8.3%                 | \$ | 442,000     | <b>1</b> 3.1%        | \$<br>2,525       | \$<br>2,693       | \$<br>168           | 5.5%.    |
| 85015         | \$<br>342,500       | • | -7.3%                 | \$ | 342,500     | <b>≥</b> 7.9%        | \$<br>2,224       | \$<br>2,087       | \$<br>(137)         | 6.2%.    |
| 85023         | \$<br>418,000       | • | -6.5%                 | \$ | 418,000     | <b>3</b> 0.2%        | \$<br>2,199       | \$<br>2,547       | \$<br>348           | 5.0%.    |
| 85339         | \$<br>428,000       | • | -6.5%                 | \$ | 428,000     | <b>f</b> 5.2%        | \$<br>2,336       | \$<br>2,608       | \$<br>272           | 5.2%.    |
| 85048         | \$<br>560,800       | Ψ | -4.9%                 | \$ | 560,800     | <b>3</b> 0.8%        | \$<br>2,698       | \$<br>3,417       | \$<br>720           | 4.6%.    |
| 85014         | \$<br>426,900       | • | -6.3%                 | \$ | 426,900     | <b>1</b> 3.9%        | \$<br>2,359       | \$<br>2,601       | \$<br>242           | 5.3%.    |
| 85050         | \$<br>596,900       | Ψ | -6.9%                 | \$ | 596,900     | <b>1</b> 2.8%        | \$<br>2,754       | \$<br>3,637       | \$<br>883           | 4.4%.    |
| 85331         | \$<br>793,300       | Ψ | -5.3%                 | \$ | 793,300     | <b>1</b> 6.6%        | \$<br>3,057       | \$<br>4,834       | \$<br>1,777         | 3.7%.    |
| 85053         | \$<br>378,700       | • | -5.8%                 | \$ | 378,700     | <b>-</b> 0.8%        | \$<br>2,030       | \$<br>2,308       | \$<br>278           | 5.1%.    |
| 85353         | \$<br>390,200       | Ψ | -6.6%                 | \$ | 390,200     | <b>3.1%</b>          | \$<br>2,133       | \$<br>2,378       | \$<br>245           | 5.2%.    |
| 85024         | \$<br>475,700       | Ψ | -6.6%                 | \$ | 475,700     | <b>3</b> 1.7%        | \$<br>2,297       | \$<br>2,899       | \$<br>602           | 4.6%.    |
| 85013         | \$<br>483,200       | • | -6.8%                 | \$ | 483,200     | <b>3</b> 1.4%        | \$<br>2,205       | \$<br>2,945       | \$<br>740           | 4.4%.    |
| 85085         | \$<br>633,600       | • | -5.1%                 | \$ | 633,600     | <b>3.6%</b>          | \$<br>3,044       | \$<br>3,861       | \$<br>817           | 4.6%.    |

# Market Timing Rating and Valuations: Phoenix and Major Cities and Zips

| Study Area    |   | Rating | Median        | Re | ntal Parity | % Over/Under<br>Rental Parity | Historic<br>Premium | % Over/Under<br>Historic Prem. |
|---------------|---|--------|---------------|----|-------------|-------------------------------|---------------------|--------------------------------|
| North Gateway | • | 1      | \$<br>615,800 | \$ | 377,100     | 63.3%                         | -3.7%               | 67.0%                          |
| 85032         | • | 1      | \$<br>438,400 | \$ | 381,400     | <b>1</b> 5.0%                 | -21.1%              | <b>36.1%</b>                   |
| 85022         | • | 1      | \$<br>449,700 | \$ | 389,100     | 15.6%                         | -17.3%              | 32.9%                          |
| 85008         | • | 1      | \$<br>358,100 | \$ | 328,100     | 9.1%                          | -17.8%              | <b>43.7%</b>                   |
| 85254         | • | 1      | \$<br>822,100 | \$ | 646,100     | 27.2%                         | -13.6%              | <b>40.8%</b>                   |
| 85016         | • | 1      | \$<br>497,800 | \$ | 403,200     | 23.5%                         | -24.0%              | 47.5%                          |
| 85018         | • | 1      | \$<br>839,700 | \$ | 674,800     | 24.4%                         | -28.4%              | <b>52.8%</b>                   |
| 85044         | • | 1      | \$<br>475,700 | \$ | 375,300     | 26.7%                         | -11.6%              | 38.3%                          |
| 85041         | • | 1      | \$<br>360,100 | \$ | 340,100     | ▶ 5.9%                        | -26.7%              | 32.6%                          |
| 85020         | • | 1      | \$<br>399,700 | \$ | 364,700     | 9.6%                          | -29.6%              | 39.2%                          |
| 85021         | • | 1      | \$<br>442,000 | \$ | 414,300     | ▶ 6.7%                        | -24.5%              | 31.2%                          |
| 85015         | • | 1      | \$<br>342,500 | \$ | 364,900     | -6.1%                         | -33.2%              | 27.1%                          |
| 85023         | • | 1      | \$<br>418,000 | \$ | 360,800     | <b>1</b> 5.8%                 | -7.0%               | 22.8%                          |
| 85339         | • | 2      | \$<br>428,000 | \$ | 383,300     | <b>11.7%</b>                  | -11.6%              | 23.3%                          |
| 85048         | • | 1      | \$<br>560,800 | \$ | 442,600     | 26.7%                         | -7.4%               | 34.1%                          |
| 85014         | • | 1      | \$<br>426,900 | \$ | 387,100     | <b>1</b> 0.3%                 | -27.4%              | 37.7%                          |
| 85050         | • | 1      | \$<br>596,900 | \$ | 451,900     | 32.1%                         | -9.5%               | <b>41.6%</b>                   |
| 85331         | • | 1      | \$<br>793,300 | \$ | 501,600     | <b>58.2</b> %                 | -6.3%               | 64.5%                          |
| 85053         | • | 1      | \$<br>378,700 | \$ | 333,000     | <b>13.7%</b>                  | -22.0%              | 35.7%                          |
| 85353         | • | 2      | \$<br>390,200 | \$ | 350,000     | 11.5%                         | -10.8%              | 22.3%                          |
| 85024         | • | 1      | \$<br>475,700 | \$ | 376,900     | 26.2%                         | -13.0%              | 39.2%                          |
| 85013         | • | 1      | \$<br>483,200 | \$ | 361,700     | 33.6%                         | -21.7%              | <b>55.3%</b>                   |
| 85085         | • | 2      | \$<br>633,600 | \$ | 499,400     | 26.8%                         | 4.8%                | 22.0%                          |