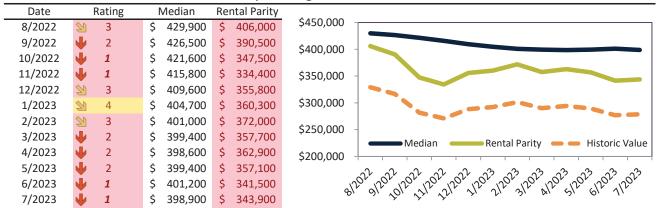

# Maricopa County Housing Market Value & Trends Update

Historically, properties in this market sell at a -12.6% discount. Today's premium is 23.5%. This market is 36.1% overvalued. Median home price is \$454,600. Prices fell 7.7% year-over-year.

Monthly cost of ownership is \$2,770, and rents average \$2,242, making owning \$527 per month more costly than renting. Rents rose 1.7% year-over-year. The current capitalization rate (rent/price) is 4.7%.

Market rating = 1

# Median Home Price and Rental Parity trailing twelve months