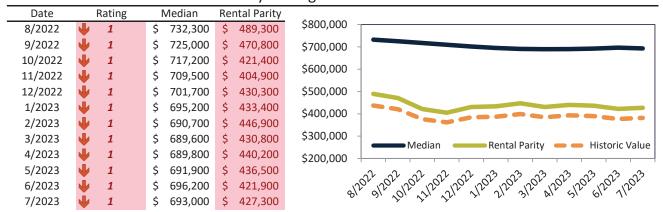

# Market Timing Rating and Valuations: Phoenix and Major Cities and Zips

| Study Area          | 1  | Rating | Median        | Rei | ntal Parity | % Over/Under<br>Rental Parity | Historic<br>Premium | % Over/Under<br>Historic Prem. |
|---------------------|----|--------|---------------|-----|-------------|-------------------------------|---------------------|--------------------------------|
| Phoenix             | •  | 1      | \$<br>409,600 | \$  | 342,300     | 19.7%                         | -12.4%              | 32.1%                          |
| Maricopa County     | •  | 1      | \$<br>454,600 | \$  | 368,000     | 23.5%                         | -12.6%              | 36.1%                          |
| Pima County         | 21 | 3      | \$<br>339,500 | \$  | 308,600     | ▶ 10.0%                       | -17.8%              | 27.8%                          |
| Pinal County        | •  | 2      | \$<br>369,700 | \$  | 332,600     | <b>11.1%</b>                  | -11.0%              | 22.1%                          |
| Yavapai County      | •  | 1      | \$<br>489,500 | \$  | 369,200     | 32.6%                         | -12.8%              | <b>45.4%</b>                   |
| Tucson              | •  | 2      | \$<br>321,300 | \$  | 293,900     | 9.3%                          | -21.5%              | 30.8%                          |
| Mesa                | •  | 1      | \$<br>425,200 | \$  | 354,100     | 20.1%                         | -16.7%              | <b>36.8%</b>                   |
| Chandler            | •  | 1      | \$<br>509,400 | \$  | 387,500     | 31.4%                         | -7.3%               | <b>38.7%</b>                   |
| Glendale            | •  | 1      | \$<br>398,900 | \$  | 343,900     | <b>1</b> 6.0%                 | -18.9%              | <b>34.9%</b>                   |
| Gilbert             | •  | 1      | \$<br>553,400 | \$  | 408,000     | 35.6%                         | -5.3%               | <b>40.9%</b>                   |
| Scottsdale          | •  | 1      | \$<br>774,200 | \$  | 718,200     | 7.8%                          | -29.9%              | 37.7%                          |
| Tempe               | •  | 1      | \$<br>465,900 | \$  | 385,700     | 20.8%                         | -19.9%              | <b>40.7%</b>                   |
| Peoria              | •  | 1      | \$<br>477,200 | \$  | 365,800     | 30.5%                         | -6.6%               | <b>37.1</b> %                  |
| Yuma                | •  | 1      | \$<br>282,000 | \$  | 243,300     | <b>15.9%</b>                  | -30.0%              | <b>45.9%</b>                   |
| Queen Creek         | •  | 1      | \$<br>605,100 | \$  | 374,800     | 61.4%                         | 1.5%                | <b>59.9%</b>                   |
| Surprise            | •  | 2      | \$<br>428,800 | \$  | 363,200     | 18.1%                         | -5.1%               | 23.2%                          |
| Rio Vista           | •  | 1      | \$<br>554,300 | \$  | 341,000     | 62.5%                         | -2.4%               | 64.9%                          |
| Paradise Valley     | •  | 1      | \$<br>543,400 | \$  | 356,900     | <b>52.3</b> %                 | -14.7%              | 67.0%                          |
| Deer Valley         | •  | 1      | \$<br>422,300 | \$  | 285,000     | 48.2%                         | -17.4%              | 65.6%                          |
| Camelback East      | Ψ  | 1      | \$<br>521,800 | \$  | 405,800     | 28.6%                         | -26.8%              | <b>55.4%</b>                   |
| South Mountain      | •  | 1      | \$<br>350,300 | \$  | 273,100     | 28.3%                         | -31.1%              | <b>59.4%</b>                   |
| Ahwatukee Foothills | •  | 1      | \$<br>527,400 | \$  | 323,100     | 63.3%                         | -6.8%               | 70.1%                          |
| Estrella            | •  | 1      | \$<br>368,600 | \$  | 268,000     | 37.5%                         | -17.0%              | <b>54.5</b> %                  |
| Encanto             | •  | 1      | \$<br>430,800 | \$  | 302,400     | 42.5%                         | -25.4%              | 67.9%                          |
| Desert View         | •  | 1      | \$<br>693,000 | \$  | 427,300     | 62.2%                         | -10.7%              | 72.9%                          |
| Laveen              | •  | 1      | \$<br>413,300 | \$  | 275,300     | <b>50.2</b> %                 | -11.9%              | 62.1%                          |