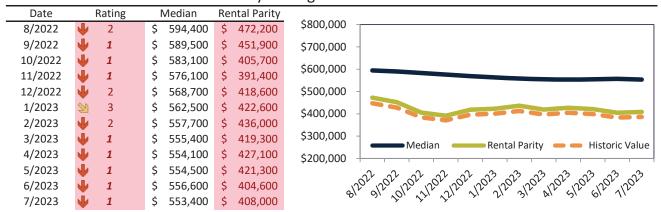

| <b>1.3%</b>   | \$<br>2,099 | \$<br>2,465 | \$1292 \$1292 1292 1292 1292 \$1293 \$1293 \$1293 \$1293 1293 1293 |
| 7/2023  | <b>3</b> 0.6% | \$<br>2,096 | \$<br>2,431 | y y                                                                |

info@TAIT.com 21 of 65



# Gilbert Housing Market Value & Trends Update

Historically, properties in this market sell at a -5.3% discount. Today's premium is 35.6%. This market is 40.9% overvalued. Median home price is \$553,400. Prices fell 7.0% year-over-year.

Monthly cost of ownership is \$3,372, and rents average \$2,486, making owning \$885 per month more costly than renting. Rents rose 1.4% year-over-year. The current capitalization rate (rent/price) is 4.3%.

#### Market rating = 1

# Median Home Price and Rental Parity trailing twelve months



#### Resale Median and year-over-year percentage change trailing twelve months



#### Rental rate and year-over-year percentage change trailing twelve months

| Date    | % Change      | Rent        | Own         |                                                                                                                           |
|---------|---------------|-------------|-------------|---------------------------------------------------------------------------------------------------------------------------|
| 8/2022  | 2 13.3%       | \$<br>2,474 | \$<br>3,114 | \$4,500 -                                                                                                                 |
| 9/2022  | <b>11.1%</b>  | \$<br>2,464 | \$<br>3,214 |