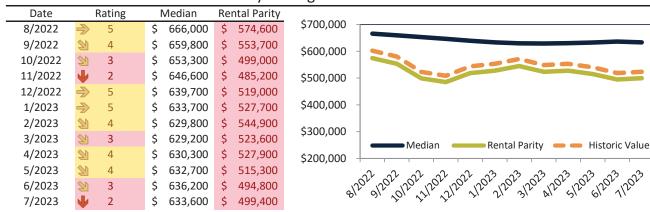

#### Historic Median Home Price Relative to Rental Parity: Phoenix since January 1988

TAIT Housing Report® Market Timing System Rating: Phoenix since January 1988

info@TAIT.com 7 of 65

# Market Timing Rating and Valuations: Phoenix and Major Cities and Zips

| Study Area          | 1  | Rating | Median        | Rei | ntal Parity | % Over/Under<br>Rental Parity | Historic<br>Premium | % Over/Under<br>Historic Prem. |
|---------------------|----|--------|---------------|-----|-------------|-------------------------------|---------------------|--------------------------------|
| Phoenix             | •  | 1      | \$<br>409,600 | \$  | 342,300     | 19.7%                         | -12.4%              | 32.1%                          |
| Maricopa County     | •  | 1      | \$<br>454,600 | \$  | 368,000     | 23.5%                         | -12.6%              | 36.1%                          |
| Pima County         | 21 | 3      | \$<br>339,500 | \$  | 308,600     | ▶ 10.0%                       | -17.8%              | 27.8%                          |
| Pinal County        | •  | 2      | \$<br>369,700 | \$  | 332,600     | <b>11.1%</b>                  | -11.0%              | 22.1%                          |
| Yavapai County      | •  | 1      | \$<br>489,500 | \$  | 369,200     | 32.6%                         | -12.8%              | <b>45.4%</b>                   |
| Tucson              | •  | 2      | \$<br>321,300 | \$  | 293,900     | 9.3%                          | -21.5%              | 30.8%                          |
| Mesa                | •  | 1      | \$<br>425,200 | \$  | 354,100     | 20.1%                         | -16.7%              | <b>36.8%</b>                   |
| Chandler            | •  | 1      | \$<br>509,400 | \$  | 387,500     | 31.4%                         | -7.3%               | <b>38.7%</b>                   |
| Glendale            | •  | 1      | \$<br>398,900 | \$  | 343,900     | <b>1</b> 6.0%                 | -18.9%              | <b>34.9%</b>                   |
| Gilbert             | •  | 1      | \$<br>553,400 | \$  | 408,000     | 35.6%                         | -5.3%               | <b>40.9%</b>                   |
| Scottsdale          | •  | 1      | \$<br>774,200 | \$  | 718,200     | 7.8%                          | -29.9%              | 37.7%                          |
| Tempe               | •  | 1      | \$<br>465,900 | \$  | 385,700     | 20.8%                         | -19.9%              | <b>40.7%</b>                   |
| Peoria              | •  | 1      | \$<br>477,200 | \$  | 365,800     | 30.5%                         | -6.6%               | <b>37.1</b> %                  |
| Yuma                | •  | 1      | \$<br>282,000 | \$  | 243,300     | <b>15.9%</b>                  | -30.0%              | <b>45.9%</b>                   |
| Queen Creek         | •  | 1      | \$<br>605,100 | \$  | 374,800     | 61.4%                         | 1.5%                | <b>59.9%</b>                   |
| Surprise            | •  | 2      | \$<br>428,800 | \$  | 363,200     | 18.1%                         | -5.1%               | 23.2%                          |
| Rio Vista           | •  | 1      | \$<br>554,300 | \$  | 341,000     | 62.5%                         | -2.4%               | 64.9%                          |
| Paradise Valley     | •  | 1      | \$<br>543,400 | \$  | 356,900     | <b>52.3</b> %                 | -14.7%              | 67.0%                          |
| Deer Valley         | •  | 1      | \$<br>422,300 | \$  | 285,000     | 48.2%                         | -17.4%              | 65.6%                          |
| Camelback East      | Ψ  | 1      | \$<br>521,800 | \$  | 405,800     | 28.6%                         | -26.8%              | <b>55.4%</b>                   |
| South Mountain      | •  | 1      | \$<br>350,300 | \$  | 273,100     | 28.3%                         | -31.1%              | <b>59.4%</b>                   |
| Ahwatukee Foothills | •  | 1      | \$<br>527,400 | \$  | 323,100     | 63.3%                         | -6.8%               | 70.1%                          |
| Estrella            | •  | 1      | \$<br>368,600 | \$  | 268,000     | 37.5%                         | -17.0%              | <b>54.5</b> %                  |
| Encanto             | •  | 1      | \$<br>430,800 | \$  | 302,400     | 42.5%                         | -25.4%              | 67.9%                          |
| Desert View         | •  | 1      | \$<br>693,000 | \$  | 427,300     | 62.2%                         | -10.7%              | 72.9%                          |
| Laveen              | •  | 1      | \$<br>413,300 | \$  | 275,300     | <b>50.2</b> %                 | -11.9%              | 62.1%                          |

info@TAIT.com 11 of 65