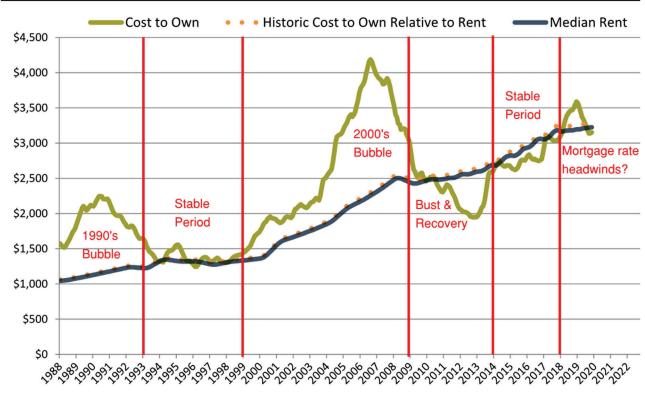

# Phoenix median rent and monthly cost of ownership since January 1988

info@TAIT.com 5 of 65

Monthly cost of ownership is \$2,496, and rents average \$2,086, making owning \$409 per month more costly than renting. Rents rose 2.0% year-over-year. The current capitalization rate (rent/price) is 4.9%.