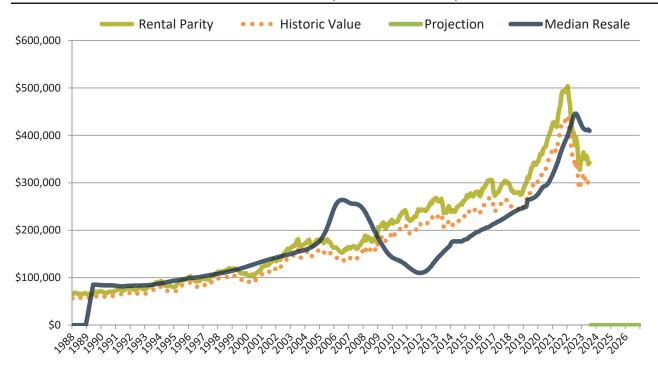

# Phoenix median home price since January 1988

#### Historic Median Home Price Relative to Rental Parity: Phoenix since January 1988

TAIT Housing Report® Market Timing System Rating: Phoenix since January 1988

info@TAIT.com 7 of 65