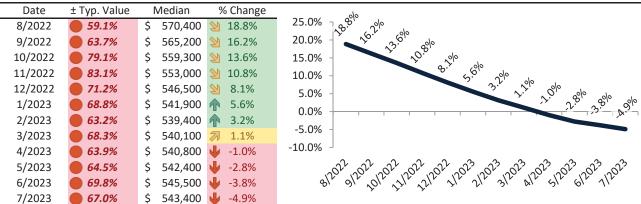

# Market Performance and Trends: Phoenix and Major Cities and Zips

| Study Area    | Median<br>Resale \$ |   | Resale %<br>nange YoY | Re | esale \$/SF | Rent %<br>Change YoY | ledian<br>lent \$ | ost of<br>nership | nership<br>m./Disc. | Cap Rate |
|---------------|---------------------|---|-----------------------|----|-------------|----------------------|-------------------|-------------------|---------------------|----------|
| North Gateway | \$<br>615,800       | Ψ | -5.7%                 | \$ | 615,800     | <b>1</b> 2.7%        | \$<br>2,298       | \$<br>3,753       | \$<br>1,454         | 3.6%.    |
| 85032         | \$<br>438,400       | Ψ | -7.1%                 | \$ | 438,400     | <b>3.5%</b>          | \$<br>2,324       | \$<br>2,672       | \$<br>347           | 5.1%.    |
| 85022         | \$<br>449,700       | • | -5.1%                 | \$ | 449,700     | <b>3</b> 0.8%        | \$<br>2,371       | \$<br>2,740       | \$<br>369           | 5.1%.    |
| 85008         | \$<br>358,100       | • | -8.6%                 | \$ | 358,100     | <b>3</b> 1.7%        | \$<br>2,000       | \$<br>2,182       | \$<br>182           | 5.4%.    |
| 85254         | \$<br>822,100       | Ψ | -3.4%                 | \$ | 822,100     | <b>4.2</b> %         | \$<br>3,938       | \$<br>5,010       | \$<br>1,072         | 4.6%.    |
| 85016         | \$<br>497,800       | Ψ | -7.7%                 | \$ | 497,800     | <b>3</b> 1.7%        | \$<br>2,458       | \$<br>3,033       | \$<br>576           | 4.7%.    |
| 85018         | \$<br>839,700       | • | -6.2%                 | \$ | 839,700     | <b>1</b> 2.6%        | \$<br>4,112       | \$<br>5,117       | \$<br>1,005         | 4.7%.    |
| 85044         | \$<br>475,700       | • | -4.5%                 | \$ | 475,700     | <b>-</b> 0.7%        | \$<br>2,288       | \$<br>2,899       | \$<br>611           | 4.6%.    |
| 85041         | \$<br>360,100       | • | -9.2%                 | \$ | 360,100     | 4.8%                 | \$<br>2,073       | \$<br>2,194       | \$<br>122           | 5.5%.    |
| 85020         | \$<br>399,700       | • | -8.7%                 | \$ | 399,700     | <b>3</b> 1.6%        | \$<br>2,223       | \$<br>2,436       | \$<br>213           | 5.3%.    |
| 85021         | \$<br>442,000       | • | -8.3%                 | \$ | 442,000     | <b>1</b> 3.1%        | \$<br>2,525       | \$<br>2,693       | \$<br>168           | 5.5%.    |
| 85015         | \$<br>342,500       | • | -7.3%                 | \$ | 342,500     | <b>≥</b> 7.9%        | \$<br>2,224       | \$<br>2,087       | \$<br>(137)         | 6.2%.    |
| 85023         | \$<br>418,000       | • | -6.5%                 | \$ | 418,000     | <b>3</b> 0.2%        | \$<br>2,199       | \$<br>2,547       | \$<br>348           | 5.0%.    |
| 85339         | \$<br>428,000       | • | -6.5%                 | \$ | 428,000     | <b>f</b> 5.2%        | \$<br>2,336       | \$<br>2,608       | \$<br>272           | 5.2%.    |
| 85048         | \$<br>560,800       | Ψ | -4.9%                 | \$ | 560,800     | <b>3</b> 0.8%        | \$<br>2,698       | \$<br>3,417       | \$<br>720           | 4.6%.    |
| 85014         | \$<br>426,900       | • | -6.3%                 | \$ | 426,900     | <b>1</b> 3.9%        | \$<br>2,359       | \$<br>2,601       | \$<br>242           | 5.3%.    |
| 85050         | \$<br>596,900       | Ψ | -6.9%                 | \$ | 596,900     | <b>1</b> 2.8%        | \$<br>2,754       | \$<br>3,637       | \$<br>883           | 4.4%.    |
| 85331         | \$<br>793,300       | Ψ | -5.3%                 | \$ | 793,300     | <b>1</b> 6.6%        | \$<br>3,057       | \$<br>4,834       | \$<br>1,777         | 3.7%.    |
| 85053         | \$<br>378,700       | • | -5.8%                 | \$ | 378,700     | <b>-</b> 0.8%        | \$<br>2,030       | \$<br>2,308       | \$<br>278           | 5.1%.    |
| 85353         | \$<br>390,200       | Ψ | -6.6%                 | \$ | 390,200     | <b>3.1%</b>          | \$<br>2,133       | \$<br>2,378       | \$<br>245           | 5.2%.    |
| 85024         | \$<br>475,700       | Ψ | -6.6%                 | \$ | 475,700     | <b>3</b> 1.7%        | \$<br>2,297       | \$<br>2,899       | \$<br>602           | 4.6%.    |
| 85013         | \$<br>483,200       | • | -6.8%                 | \$ | 483,200     | <b>3</b> 1.4%        | \$<br>2,205       | \$<br>2,945       | \$<br>740           | 4.4%.    |
| 85085         | \$<br>633,600       | • | -5.1%                 | \$ | 633,600     | <b>3.6%</b>          | \$<br>3,044       | \$<br>3,861       | \$<br>817           | 4.6%.    |

# Market Timing Rating and Valuations: Phoenix and Major Cities and Zips

| Study Area    |   | Rating | Median        | Re | ntal Parity | % Over/Under<br>Rental Parity | Historic<br>Premium | % Over/Under<br>Historic Prem. |
|---------------|---|--------|---------------|----|-------------|-------------------------------|---------------------|--------------------------------|
| North Gateway | • | 1      | \$<br>615,800 | \$ | 377,100     | 63.3%                         | -3.7%               | 67.0%                          |
| 85032         | • | 1      | \$<br>438,400 | \$ | 381,400     | <b>1</b> 5.0%                 | -21.1%              | <b>36.1%</b>                   |
| 85022         | • | 1      | \$<br>449,700 | \$ | 389,100     | 15.6%                         | -17.3%              | 32.9%                          |
| 85008         | • | 1      | \$<br>358,100 | \$ | 328,100     | 9.1%                          | -17.8%              | <b>43.7%</b>                   |
| 85254         | • | 1      | \$<br>822,100 | \$ | 646,100     | 27.2%                         | -13.6%              | <b>40.8%</b>                   |
| 85016         | • | 1      | \$<br>497,800 | \$ | 403,200     | 23.5%                         | -24.0%              | 47.5%                          |
| 85018         | • | 1      | \$<br>839,700 | \$ | 674,800     | 24.4%                         | -28.4%              | <b>52.8%</b>                   |
| 85044         | • | 1      | \$<br>475,700 | \$ | 375,300     | 26.7%                         | -11.6%              | 38.3%                          |
| 85041         | • | 1      | \$<br>360,100 | \$ | 340,100     | ▶ 5.9%                        | -26.7%              | 32.6%                          |
| 85020         | • | 1      | \$<br>399,700 | \$ | 364,700     | 9.6%                          | -29.6%              | 39.2%                          |
| 85021         | • | 1      | \$<br>442,000 | \$ | 414,300     | ▶ 6.7%                        | -24.5%              | 31.2%                          |
| 85015         | • | 1      | \$<br>342,500 | \$ | 364,900     | -6.1%                         | -33.2%              | 27.1%                          |
| 85023         | • | 1      | \$<br>418,000 | \$ | 360,800     | <b>1</b> 5.8%                 | -7.0%               | 22.8%                          |
| 85339         | • | 2      | \$<br>428,000 | \$ | 383,300     | <b>11.7%</b>                  | -11.6%              | 23.3%                          |
| 85048         | • | 1      | \$<br>560,800 | \$ | 442,600     | 26.7%                         | -7.4%               | 34.1%                          |
| 85014         | • | 1      | \$<br>426,900 | \$ | 387,100     | <b>1</b> 0.3%                 | -27.4%              | 37.7%                          |
| 85050         | • | 1      | \$<br>596,900 | \$ | 451,900     | 32.1%                         | -9.5%               | <b>41.6%</b>                   |
| 85331         | • | 1      | \$<br>793,300 | \$ | 501,600     | <b>58.2</b> %                 | -6.3%               | 64.5%                          |
| 85053         | • | 1      | \$<br>378,700 | \$ | 333,000     | <b>13.7%</b>                  | -22.0%              | 35.7%                          |
| 85353         | • | 2      | \$<br>390,200 | \$ | 350,000     | 11.5%                         | -10.8%              | 22.3%                          |
| 85024         | • | 1      | \$<br>475,700 | \$ | 376,900     | 26.2%                         | -13.0%              | 39.2%                          |
| 85013         | • | 1      | \$<br>483,200 | \$ | 361,700     | 33.6%                         | -21.7%              | <b>55.3%</b>                   |
| 85085         | • | 2      | \$<br>633,600 | \$ | 499,400     | 26.8%                         | 4.8%                | 22.0%                          |