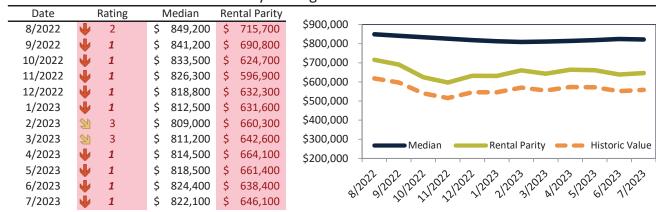

# Phoenix Housing Market Value & Trends Update

Historically, properties in this market sell at a -12.4% discount. Today's premium is 19.7%. This market is 32.1% overvalued. Median home price is \$409,600. Prices fell 8.1% year-over-year.

Monthly cost of ownership is \$2,496, and rents average \$2,086, making owning \$409 per month more costly than renting. Rents rose 2.0% year-over-year. The current capitalization rate (rent/price) is 4.9%.

Market rating = 1