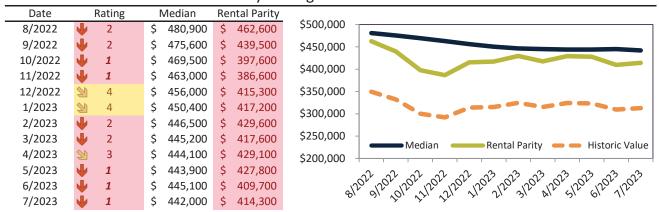

# Maricopa County Housing Market Value & Trends Update

Historically, properties in this market sell at a -12.6% discount. Today's premium is 23.5%. This market is 36.1% overvalued. Median home price is \$454,600. Prices fell 7.7% year-over-year.

Monthly cost of ownership is \$2,770, and rents average \$2,242, making owning \$527 per month more costly than renting. Rents rose 1.7% year-over-year. The current capitalization rate (rent/price) is 4.7%.

Market rating = 1