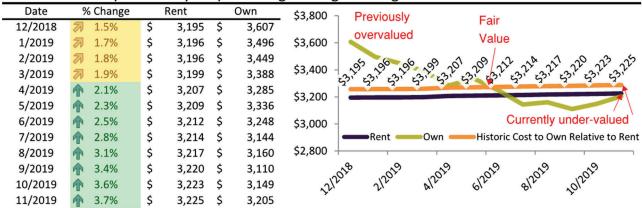

#### Rental rate and year-over-year percentage change trailing twelve months

| Date    | % Change       | Rent     | Own      | \$4,000 ¬                                                                                                                                                                                                                                                                                                                                                                                                                                                                                                                                                                                                                                                                                                                                                                                                                                                                                                                                                                                                                                                                                                                                                                                                                                                                                                                                                                                                                                                                                                                                                                                                                                                                                                                                                                                                                                                                                                                                                                                                                                                                                                                      |
|---------|----------------|----------|----------|--------------------------------------------------------------------------------------------------------------------------------------------------------------------------------------------------------------------------------------------------------------------------------------------------------------------------------------------------------------------------------------------------------------------------------------------------------------------------------------------------------------------------------------------------------------------------------------------------------------------------------------------------------------------------------------------------------------------------------------------------------------------------------------------------------------------------------------------------------------------------------------------------------------------------------------------------------------------------------------------------------------------------------------------------------------------------------------------------------------------------------------------------------------------------------------------------------------------------------------------------------------------------------------------------------------------------------------------------------------------------------------------------------------------------------------------------------------------------------------------------------------------------------------------------------------------------------------------------------------------------------------------------------------------------------------------------------------------------------------------------------------------------------------------------------------------------------------------------------------------------------------------------------------------------------------------------------------------------------------------------------------------------------------------------------------------------------------------------------------------------------|
| 8/2022  | 2 15.9%        | \$ 2,069 | \$ 2,334 |                                                                                                                                                                                                                                                                                                                                                                                                                                                                                                                                                                                                                                                                                                                                                                                                                                                                                                                                                                                                                                                                                                                                                                                                                                                                                                                                                                                                                                                                                                                                                                                                                                                                                                                                                                                                                                                                                                                                                                                                                                                                                                                                |
| 9/2022  | <b>13.7%</b>   | \$ 2,065 | \$ 2,407 | \$3,500 -                                                                                                                                                                                                                                                                                                                                                                                                                                                                                                                                                                                                                                                                                                                                                                                                                                                                                                                                                                                                                                                                                                                                                                                                                                                                                                                                                                                                                                                                                                                                                                                                                                                                                                                                                                                                                                                                                                                                                                                                                                                                                                                      |
| 10/2022 | <b>11.7%</b>   | \$ 2,068 | \$ 2,655 | \$3,000 -                                                                                                                                                                                                                                                                                                                                                                                                                                                                                                                                                                                                                                                                                                                                                                                                                                                                                                                                                                                                                                                                                                                                                                                                                                                                                                                                                                                                                                                                                                                                                                                                                                                                                                                                                                                                                                                                                                                                                                                                                                                                                                                      |
| 11/2022 | 9.9%           | \$ 2,073 | \$ 2,721 | (b)                                                                                                                                                                                                                                                                                                                                                                                                                                                                                                                                                                                                                                                                                                                                                                                                                                                                                                                                                                                                                                                                                                                                                                                                                                                                                                                                                                                                                                                                                                                                                                                                                                                                                                                                                                                                                                                                                                                                                                                                                                                                                        |
| 12/2022 | <b>21</b> 8.3% | \$ 2,080 | \$ 2,523 | \$2,500 \\ \\ \\ \\ \\ \\ \\ \\ \\ \\ \\ \\ \                                                                                                                                                                                                                                                                                                                                                                                                                                                                                                                                                                                                                                                                                                                                                                                                                                                                                                                                                                                                                                                                                                                                                                                                                                                                                                                                                                                                                                                                                                                                                                                                                                                                                                                                                                                                                                                                                                                                                                                                                                                                                  |
| 1/2023  | <b>6.9%</b>    | \$ 2,082 | \$ 2,473 | \$2,000 -                                                                                                                                                                                                                                                                                                                                                                                                                                                                                                                                                                                                                                                                                                                                                                                                                                                                                                                                                                                                                                                                                                                                                                                                                                                                                                                                                                                                                                                                                                                                                                                                                                                                                                                                                                                                                                                                                                                                                                                                                                                                                                                      |
| 2/2023  | <b>5.7%</b>    | \$ 2,088 | \$ 2,376 | \$1,500 -                                                                                                                                                                                                                                                                                                                                                                                                                                                                                                                                                                                                                                                                                                                                                                                                                                                                                                                                                                                                                                                                                                                                                                                                                                                                                                                                                                                                                                                                                                                                                                                                                                                                                                                                                                                                                                                                                                                                                                                                                                                                                                                      |
| 3/2023  | 4.7%           | \$ 2,092 | \$ 2,460 | Rent Own Historic Cost to Own Relative to Rent                                                                                                                                                                                                                                                                                                                                                                                                                                                                                                                                                                                                                                                                                                                                                                                                                                                                                                                                                                                                                                                                                                                                                                                                                                                                                                                                                                                                                                                                                                                                                                                                                                                                                                                                                                                                                                                                                                                                                                                                                                                                                 |
| 4/2023  | <b>1.9%</b>    | \$ 2,095 | \$ 2,406 | \$1,000                                                                                                                                                                                                                                                                                                                                                                                                                                                                                                                                                                                                                                                                                                                                                                                                                                                                                                                                                                                                                                                                                                                                                                                                                                                                                                                                                                                                                                                                                                                                                                                                                                                                                                                                                                                                                                                                                                                                                                                                                                                                                                                        |
| 5/2023  | <b>3.1%</b>    | \$ 2,092 | \$ 2,433 | \( \frac{1}{2} \) \( \frac{1} \) \( \frac{1}{2} \) \( \frac{1}{2} \) \( \frac{1}{2} \) \( \frac{1} \) \( \frac{1} \) \( \frac{1} \) \( \frac{1}{2} \) \( \fr |
| 6/2023  | <b>1</b> 2.4%  | \$ 2,085 | \$ 2,534 | \$1202 91202 102 11202 11202 11202 31202 \$1202 51202 61202 11202                                                                                                                                                                                                                                                                                                                                                                                                                                                                                                                                                                                                                                                                                                                                                                                                                                                                                                                                                                                                                                                                                                                                                                                                                                                                                                                                                                                                                                                                                                                                                                                                                                                                                                                                                                                                                                                                                                                                                                                                                                                              |
| 7/2023  | <b>2.0%</b>    | \$ 2,086 | \$ 2,496 | y y                                                                                                                                                                                                                                                                                                                                                                                                                                                                                                                                                                                                                                                                                                                                                                                                                                                                                                                                                                                                                                                                                                                                                                                                                                                                                                                                                                                                                                                                                                                                                                                                                                                                                                                                                                                                                                                                                                                                                                                                                                                                                                                            |

info@TAIT.com 4 of 65