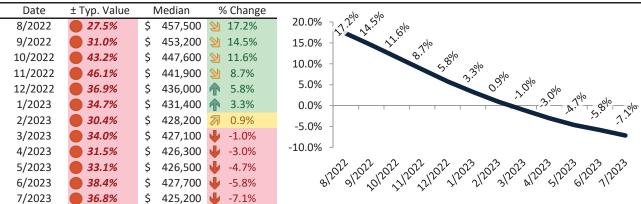

# Market Timing Rating and Valuations: Phoenix and Major Cities and Zips

| Study Area          | 1  | Rating | Median        | Rei | ntal Parity | % Over/Under<br>Rental Parity | Historic<br>Premium | % Over/Under<br>Historic Prem. |
|---------------------|----|--------|---------------|-----|-------------|-------------------------------|---------------------|--------------------------------|
| Phoenix             | •  | 1      | \$<br>409,600 | \$  | 342,300     | 19.7%                         | -12.4%              | 32.1%                          |
| Maricopa County     | •  | 1      | \$<br>454,600 | \$  | 368,000     | 23.5%                         | -12.6%              | 36.1%                          |
| Pima County         | 21 | 3      | \$<br>339,500 | \$  | 308,600     | ▶ 10.0%                       | -17.8%              | 27.8%                          |
| Pinal County        | •  | 2      | \$<br>369,700 | \$  | 332,600     | <b>11.1%</b>                  | -11.0%              | 22.1%                          |
| Yavapai County      | •  | 1      | \$<br>489,500 | \$  | 369,200     | 32.6%                         | -12.8%              | <b>45.4%</b>                   |
| Tucson              | •  | 2      | \$<br>321,300 | \$  | 293,900     | 9.3%                          | -21.5%              | 30.8%                          |
| Mesa                | •  | 1      | \$<br>425,200 | \$  | 354,100     | 20.1%                         | -16.7%              | <b>36.8%</b>                   |
| Chandler            | •  | 1      | \$<br>509,400 | \$  | 387,500     | 31.4%                         | -7.3%               | <b>38.7%</b>                   |
| Glendale            | •  | 1      | \$<br>398,900 | \$  | 343,900     | <b>1</b> 6.0%                 | -18.9%              | <b>34.9%</b>                   |
| Gilbert             | •  | 1      | \$<br>553,400 | \$  | 408,000     | 35.6%                         | -5.3%               | <b>40.9%</b>                   |
| Scottsdale          | •  | 1      | \$<br>774,200 | \$  | 718,200     | 7.8%                          | -29.9%              | 37.7%                          |
| Tempe               | •  | 1      | \$<br>465,900 | \$  | 385,700     | 20.8%                         | -19.9%              | <b>40.7%</b>                   |
| Peoria              | •  | 1      | \$<br>477,200 | \$  | 365,800     | 30.5%                         | -6.6%               | <b>37.1</b> %                  |
| Yuma                | •  | 1      | \$<br>282,000 | \$  | 243,300     | <b>15.9%</b>                  | -30.0%              | <b>45.9%</b>                   |
| Queen Creek         | •  | 1      | \$<br>605,100 | \$  | 374,800     | 61.4%                         | 1.5%                | <b>59.9%</b>                   |
| Surprise            | •  | 2      | \$<br>428,800 | \$  | 363,200     | 18.1%                         | -5.1%               | 23.2%                          |
| Rio Vista           | •  | 1      | \$<br>554,300 | \$  | 341,000     | 62.5%                         | -2.4%               | 64.9%                          |
| Paradise Valley     | •  | 1      | \$<br>543,400 | \$  | 356,900     | <b>52.3</b> %                 | -14.7%              | 67.0%                          |
| Deer Valley         | •  | 1      | \$<br>422,300 | \$  | 285,000     | 48.2%                         | -17.4%              | 65.6%                          |
| Camelback East      | Ψ  | 1      | \$<br>521,800 | \$  | 405,800     | 28.6%                         | -26.8%              | <b>55.4%</b>                   |
| South Mountain      | •  | 1      | \$<br>350,300 | \$  | 273,100     | 28.3%                         | -31.1%              | <b>59.4%</b>                   |
| Ahwatukee Foothills | •  | 1      | \$<br>527,400 | \$  | 323,100     | 63.3%                         | -6.8%               | 70.1%                          |
| Estrella            | •  | 1      | \$<br>368,600 | \$  | 268,000     | 37.5%                         | -17.0%              | <b>54.5</b> %                  |
| Encanto             | •  | 1      | \$<br>430,800 | \$  | 302,400     | 42.5%                         | -25.4%              | 67.9%                          |
| Desert View         | •  | 1      | \$<br>693,000 | \$  | 427,300     | 62.2%                         | -10.7%              | 72.9%                          |
| Laveen              | •  | 1      | \$<br>413,300 | \$  | 275,300     | <b>50.2</b> %                 | -11.9%              | 62.1%                          |