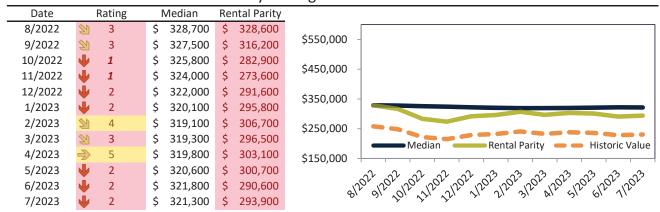

#### Historic Median Home Price Relative to Rental Parity: Phoenix since January 1988

TAIT Housing Report® Market Timing System Rating: Phoenix since January 1988

info@TAIT.com 7 of 65