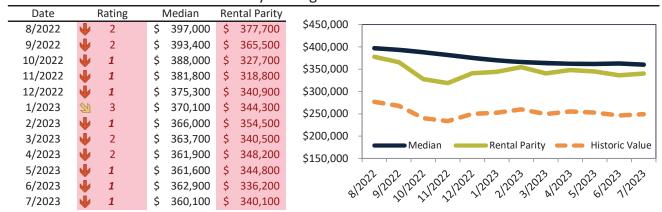

# Market Timing Rating and Valuations: Phoenix and Major Cities and Zips

| Study Area          | 1  | Rating | Median        | Rei | ntal Parity | % Over/Under<br>Rental Parity | Historic<br>Premium | % Over/Under<br>Historic Prem. |
|---------------------|----|--------|---------------|-----|-------------|-------------------------------|---------------------|--------------------------------|
| Phoenix             | •  | 1      | \$<br>409,600 | \$  | 342,300     | 19.7%                         | -12.4%              | 32.1%                          |
| Maricopa County     | •  | 1      | \$<br>454,600 | \$  | 368,000     | 23.5%                         | -12.6%              | 36.1%                          |
| Pima County         | 21 | 3      | \$<br>339,500 | \$  | 308,600     | ▶ 10.0%                       | -17.8%              | 27.8%                          |
| Pinal County        | •  | 2      | \$<br>369,700 | \$  | 332,600     | <b>11.1%</b>                  | -11.0%              | 22.1%                          |
| Yavapai County      | •  | 1      | \$<br>489,500 | \$  | 369,200     | 32.6%                         | -12.8%              | <b>45.4%</b>                   |
| Tucson              | •  | 2      | \$<br>321,300 | \$  | 293,900     | 9.3%                          | -21.5%              | 30.8%                          |
| Mesa                | •  | 1      | \$<br>425,200 | \$  | 354,100     | 20.1%                         | -16.7%              | <b>36.8%</b>                   |
| Chandler            | •  | 1      | \$<br>509,400 | \$  | 387,500     | 31.4%                         | -7.3%               | <b>38.7%</b>                   |
| Glendale            | •  | 1      | \$<br>398,900 | \$  | 343,900     | <b>1</b> 6.0%                 | -18.9%              | <b>34.9%</b>                   |
| Gilbert             | •  | 1      | \$<br>553,400 | \$  | 408,000     | 35.6%                         | -5.3%               | <b>40.9%</b>                   |
| Scottsdale          | •  | 1      | \$<br>774,200 | \$  | 718,200     | 7.8%                          | -29.9%              | 37.7%                          |
| Tempe               | •  | 1      | \$<br>465,900 | \$  | 385,700     | 20.8%                         | -19.9%              | <b>40.7%</b>                   |
| Peoria              | •  | 1      | \$<br>477,200 | \$  | 365,800     | 30.5%                         | -6.6%               | <b>37.1</b> %                  |
| Yuma                | •  | 1      | \$<br>282,000 | \$  | 243,300     | <b>15.9%</b>                  | -30.0%              | <b>45.9%</b>                   |
| Queen Creek         | •  | 1      | \$<br>605,100 | \$  | 374,800     | 61.4%                         | 1.5%                | <b>59.9%</b>                   |
| Surprise            | •  | 2      | \$<br>428,800 | \$  | 363,200     | 18.1%                         | -5.1%               | 23.2%                          |
| Rio Vista           | •  | 1      | \$<br>554,300 | \$  | 341,000     | 62.5%                         | -2.4%               | 64.9%                          |
| Paradise Valley     | •  | 1      | \$<br>543,400 | \$  | 356,900     | <b>52.3</b> %                 | -14.7%              | 67.0%                          |
| Deer Valley         | •  | 1      | \$<br>422,300 | \$  | 285,000     | 48.2%                         | -17.4%              | 65.6%                          |
| Camelback East      | Ψ  | 1      | \$<br>521,800 | \$  | 405,800     | 28.6%                         | -26.8%              | <b>55.4%</b>                   |
| South Mountain      | •  | 1      | \$<br>350,300 | \$  | 273,100     | 28.3%                         | -31.1%              | <b>59.4%</b>                   |
| Ahwatukee Foothills | •  | 1      | \$<br>527,400 | \$  | 323,100     | 63.3%                         | -6.8%               | 70.1%                          |
| Estrella            | •  | 1      | \$<br>368,600 | \$  | 268,000     | 37.5%                         | -17.0%              | <b>54.5</b> %                  |
| Encanto             | •  | 1      | \$<br>430,800 | \$  | 302,400     | 42.5%                         | -25.4%              | 67.9%                          |
| Desert View         | •  | 1      | \$<br>693,000 | \$  | 427,300     | 62.2%                         | -10.7%              | 72.9%                          |
| Laveen              | •  | 1      | \$<br>413,300 | \$  | 275,300     | <b>50.2</b> %                 | -11.9%              | 62.1%                          |