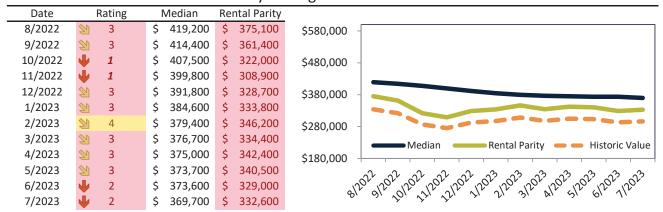

# Market Timing Rating and Valuations: Phoenix and Major Cities and Zips

| Study Area          | 1  | Rating | Median        | Rei | ntal Parity | % Over/Under<br>Rental Parity | Historic<br>Premium | % Over/Under<br>Historic Prem. |
|---------------------|----|--------|---------------|-----|-------------|-------------------------------|---------------------|--------------------------------|
| Phoenix             | •  | 1      | \$<br>409,600 | \$  | 342,300     | 19.7%                         | -12.4%              | 32.1%                          |
| Maricopa County     | •  | 1      | \$<br>454,600 | \$  | 368,000     | 23.5%                         | -12.6%              | 36.1%                          |
| Pima County         | 21 | 3      | \$<br>339,500 | \$  | 308,600     | ▶ 10.0%                       | -17.8%              | 27.8%                          |
| Pinal County        | •  | 2      | \$<br>369,700 | \$  | 332,600     | <b>11.1%</b>                  | -11.0%              | 22.1%                          |
| Yavapai County      | •  | 1      | \$<br>489,500 | \$  | 369,200     | 32.6%                         | -12.8%              | <b>45.4%</b>                   |
| Tucson              | •  | 2      | \$<br>321,300 | \$  | 293,900     | 9.3%                          | -21.5%              | 30.8%                          |
| Mesa                | •  | 1      | \$<br>425,200 | \$  | 354,100     | 20.1%                         | -16.7%              | <b>36.8%</b>                   |
| Chandler            | •  | 1      | \$<br>509,400 | \$  | 387,500     | 31.4%                         | -7.3%               | <b>38.7%</b>                   |
| Glendale            | •  | 1      | \$<br>398,900 | \$  | 343,900     | <b>1</b> 6.0%                 | -18.9%              | <b>34.9%</b>                   |
| Gilbert             | •  | 1      | \$<br>553,400 | \$  | 408,000     | 35.6%                         | -5.3%               | <b>40.9%</b>                   |
| Scottsdale          | •  | 1      | \$<br>774,200 | \$  | 718,200     | 7.8%                          | -29.9%              | 37.7%                          |
| Tempe               | •  | 1      | \$<br>465,900 | \$  | 385,700     | 20.8%                         | -19.9%              | <b>40.7%</b>                   |
| Peoria              | •  | 1      | \$<br>477,200 | \$  | 365,800     | 30.5%                         | -6.6%               | <b>37.1</b> %                  |
| Yuma                | •  | 1      | \$<br>282,000 | \$  | 243,300     | <b>15.9%</b>                  | -30.0%              | <b>45.9%</b>                   |
| Queen Creek         | •  | 1      | \$<br>605,100 | \$  | 374,800     | 61.4%                         | 1.5%                | <b>59.9%</b>                   |
| Surprise            | •  | 2      | \$<br>428,800 | \$  | 363,200     | 18.1%                         | -5.1%               | 23.2%                          |
| Rio Vista           | •  | 1      | \$<br>554,300 | \$  | 341,000     | 62.5%                         | -2.4%               | 64.9%                          |
| Paradise Valley     | •  | 1      | \$<br>543,400 | \$  | 356,900     | <b>52.3</b> %                 | -14.7%              | 67.0%                          |
| Deer Valley         | •  | 1      | \$<br>422,300 | \$  | 285,000     | 48.2%                         | -17.4%              | 65.6%                          |
| Camelback East      | Ψ  | 1      | \$<br>521,800 | \$  | 405,800     | 28.6%                         | -26.8%              | <b>55.4%</b>                   |
| South Mountain      | •  | 1      | \$<br>350,300 | \$  | 273,100     | 28.3%                         | -31.1%              | <b>59.4%</b>                   |
| Ahwatukee Foothills | •  | 1      | \$<br>527,400 | \$  | 323,100     | 63.3%                         | -6.8%               | 70.1%                          |
| Estrella            | •  | 1      | \$<br>368,600 | \$  | 268,000     | 37.5%                         | -17.0%              | <b>54.5</b> %                  |
| Encanto             | •  | 1      | \$<br>430,800 | \$  | 302,400     | 42.5%                         | -25.4%              | 67.9%                          |
| Desert View         | •  | 1      | \$<br>693,000 | \$  | 427,300     | 62.2%                         | -10.7%              | 72.9%                          |
| Laveen              | •  | 1      | \$<br>413,300 | \$  | 275,300     | <b>50.2</b> %                 | -11.9%              | 62.1%                          |