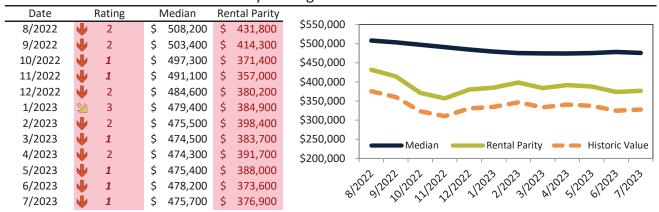

#### Historic Median Home Price Relative to Rental Parity: Phoenix since January 1988

TAIT Housing Report® Market Timing System Rating: Phoenix since January 1988

info@TAIT.com 7 of 65

# Market Timing Rating and Valuations: Phoenix and Major Cities and Zips

| Study Area          | 1  | Rating | Median        | Rei | ntal Parity | % Over/Under<br>Rental Parity | Historic<br>Premium | % Over/Under<br>Historic Prem. |
|---------------------|----|--------|---------------|-----|-------------|-------------------------------|---------------------|--------------------------------|
| Phoenix             | •  | 1      | \$<br>409,600 | \$  | 342,300     | 19.7%                         | -12.4%              | 32.1%                          |
| Maricopa County     | •  | 1      | \$<br>454,600 | \$  | 368,000     | 23.5%                         | -12.6%              | 36.1%                          |
| Pima County         | 21 | 3      | \$<br>339,500 | \$  | 308,600     | ▶ 10.0%                       | -17.8%              | 27.8%                          |
| Pinal County        | •  | 2      | \$<br>369,700 | \$  | 332,600     | <b>11.1%</b>                  | -11.0%              | 22.1%                          |
| Yavapai County      | •  | 1      | \$<br>489,500 | \$  | 369,200     | 32.6%                         | -12.8%              | <b>45.4%</b>                   |
| Tucson              | •  | 2      | \$<br>321,300 | \$  | 293,900     | 9.3%                          | -21.5%              | 30.8%                          |
| Mesa                | •  | 1      | \$<br>425,200 | \$  | 354,100     | 20.1%                         | -16.7%              | <b>36.8%</b>                   |
| Chandler            | •  | 1      | \$<br>509,400 | \$  | 387,500     | 31.4%                         | -7.3%               | <b>38.7%</b>                   |
| Glendale            | •  | 1      | \$<br>398,900 | \$  | 343,900     | <b>1</b> 6.0%                 | -18.9%              | <b>34.9%</b>                   |
| Gilbert             | •  | 1      | \$<br>553,400 | \$  | 408,000     | 35.6%                         | -5.3%               | <b>40.9%</b>                   |
| Scottsdale          | •  | 1      | \$<br>774,200 | \$  | 718,200     | 7.8%                          | -29.9%              | 37.7%                          |
| Tempe               | •  | 1      | \$<br>465,900 | \$  | 385,700     | 20.8%                         | -19.9%              | <b>40.7%</b>                   |
| Peoria              | •  | 1      | \$<br>477,200 | \$  | 365,800     | 30.5%                         | -6.6%               | <b>37.1</b> %                  |
| Yuma                | •  | 1      | \$<br>282,000 | \$  | 243,300     | <b>15.9%</b>                  | -30.0%              | <b>45.9%</b>                   |
| Queen Creek         | •  | 1      | \$<br>605,100 | \$  | 374,800     | 61.4%                         | 1.5%                | <b>59.9%</b>                   |
| Surprise            | •  | 2      | \$<br>428,800 | \$  | 363,200     | 18.1%                         | -5.1%               | 23.2%                          |
| Rio Vista           | •  | 1      | \$<br>554,300 | \$  | 341,000     | 62.5%                         | -2.4%               | 64.9%                          |
| Paradise Valley     | •  | 1      | \$<br>543,400 | \$  | 356,900     | <b>52.3</b> %                 | -14.7%              | 67.0%                          |
| Deer Valley         | •  | 1      | \$<br>422,300 | \$  | 285,000     | 48.2%                         | -17.4%              | 65.6%                          |
| Camelback East      | Ψ  | 1      | \$<br>521,800 | \$  | 405,800     | 28.6%                         | -26.8%              | <b>55.4%</b>                   |
| South Mountain      | •  | 1      | \$<br>350,300 | \$  | 273,100     | 28.3%                         | -31.1%              | <b>59.4%</b>                   |
| Ahwatukee Foothills | •  | 1      | \$<br>527,400 | \$  | 323,100     | 63.3%                         | -6.8%               | 70.1%                          |
| Estrella            | •  | 1      | \$<br>368,600 | \$  | 268,000     | 37.5%                         | -17.0%              | <b>54.5</b> %                  |
| Encanto             | •  | 1      | \$<br>430,800 | \$  | 302,400     | 42.5%                         | -25.4%              | 67.9%                          |
| Desert View         | •  | 1      | \$<br>693,000 | \$  | 427,300     | 62.2%                         | -10.7%              | 72.9%                          |
| Laveen              | •  | 1      | \$<br>413,300 | \$  | 275,300     | <b>50.2</b> %                 | -11.9%              | 62.1%                          |