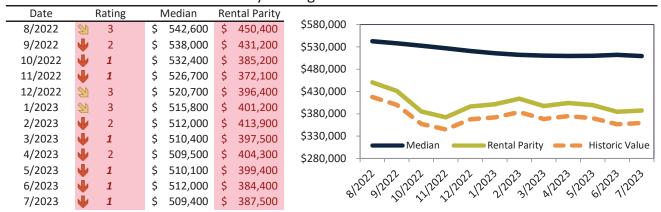

# Phoenix Housing Market Value & Trends Update

Historically, properties in this market sell at a -12.4% discount. Today's premium is 19.7%. This market is 32.1% overvalued. Median home price is \$409,600. Prices fell 8.1% year-over-year.

Monthly cost of ownership is \$2,496, and rents average \$2,086, making owning \$409 per month more costly than renting. Rents rose 2.0% year-over-year. The current capitalization rate (rent/price) is 4.9%.

Market rating = 1

#### Median Home Price and Rental Parity trailing twelve months