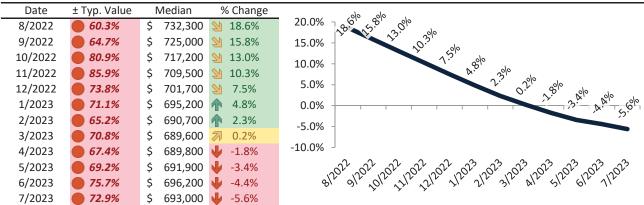

# Phoenix Housing Market Value & Trends Update

Historically, properties in this market sell at a -12.4% discount. Today's premium is 19.7%. This market is 32.1% overvalued. Median home price is \$409,600. Prices fell 8.1% year-over-year.

Monthly cost of ownership is \$2,496, and rents average \$2,086, making owning \$409 per month more costly than renting. Rents rose 2.0% year-over-year. The current capitalization rate (rent/price) is 4.9%.

Market rating = 1