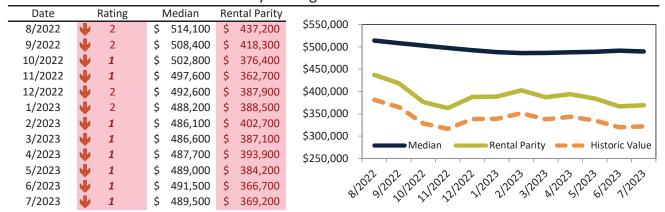

# Market Timing Rating and Valuations: Phoenix and Major Cities and Zips

| Study Area    |   | Rating | Median        | Re | ntal Parity | % Over/Under<br>Rental Parity | Historic<br>Premium | % Over/Under<br>Historic Prem. |
|---------------|---|--------|---------------|----|-------------|-------------------------------|---------------------|--------------------------------|
| North Gateway | • | 1      | \$<br>615,800 | \$ | 377,100     | 63.3%                         | -3.7%               | 67.0%                          |
| 85032         | • | 1      | \$<br>438,400 | \$ | 381,400     | <b>1</b> 5.0%                 | -21.1%              | <b>36.1%</b>                   |
| 85022         | • | 1      | \$<br>449,700 | \$ | 389,100     | 15.6%                         | -17.3%              | 32.9%                          |
| 85008         | • | 1      | \$<br>358,100 | \$ | 328,100     | 9.1%                          | -17.8%              | <b>43.7%</b>                   |
| 85254         | • | 1      | \$<br>822,100 | \$ | 646,100     | 27.2%                         | -13.6%              | <b>40.8%</b>                   |
| 85016         | • | 1      | \$<br>497,800 | \$ | 403,200     | 23.5%                         | -24.0%              | 47.5%                          |
| 85018         | • | 1      | \$<br>839,700 | \$ | 674,800     | 24.4%                         | -28.4%              | <b>52.8%</b>                   |
| 85044         | • | 1      | \$<br>475,700 | \$ | 375,300     | 26.7%                         | -11.6%              | 38.3%                          |
| 85041         | • | 1      | \$<br>360,100 | \$ | 340,100     | ▶ 5.9%                        | -26.7%              | 32.6%                          |
| 85020         | • | 1      | \$<br>399,700 | \$ | 364,700     | 9.6%                          | -29.6%              | 39.2%                          |
| 85021         | • | 1      | \$<br>442,000 | \$ | 414,300     | ▶ 6.7%                        | -24.5%              | 31.2%                          |
| 85015         | • | 1      | \$<br>342,500 | \$ | 364,900     | -6.1%                         | -33.2%              | 27.1%                          |
| 85023         | • | 1      | \$<br>418,000 | \$ | 360,800     | <b>1</b> 5.8%                 | -7.0%               | 22.8%                          |
| 85339         | • | 2      | \$<br>428,000 | \$ | 383,300     | <b>11.7%</b>                  | -11.6%              | 23.3%                          |
| 85048         | • | 1      | \$<br>560,800 | \$ | 442,600     | 26.7%                         | -7.4%               | 34.1%                          |
| 85014         | • | 1      | \$<br>426,900 | \$ | 387,100     | <b>1</b> 0.3%                 | -27.4%              | 37.7%                          |
| 85050         | • | 1      | \$<br>596,900 | \$ | 451,900     | 32.1%                         | -9.5%               | <b>41.6%</b>                   |
| 85331         | • | 1      | \$<br>793,300 | \$ | 501,600     | <b>58.2</b> %                 | -6.3%               | 64.5%                          |
| 85053         | • | 1      | \$<br>378,700 | \$ | 333,000     | <b>13.7%</b>                  | -22.0%              | 35.7%                          |
| 85353         | • | 2      | \$<br>390,200 | \$ | 350,000     | 11.5%                         | -10.8%              | 22.3%                          |
| 85024         | • | 1      | \$<br>475,700 | \$ | 376,900     | 26.2%                         | -13.0%              | 39.2%                          |
| 85013         | • | 1      | \$<br>483,200 | \$ | 361,700     | 33.6%                         | -21.7%              | <b>55.3%</b>                   |
| 85085         | • | 2      | \$<br>633,600 | \$ | 499,400     | 26.8%                         | 4.8%                | 22.0%                          |