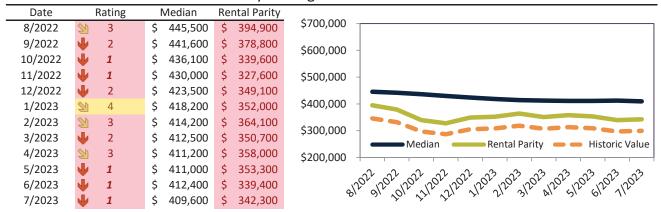

# Phoenix Housing Market Value & Trends Update

Historically, properties in this market sell at a -12.4% discount. Today's premium is 19.7%. This market is 32.1% overvalued. Median home price is \$409,600. Prices fell 8.1% year-over-year.

Monthly cost of ownership is \$2,496, and rents average \$2,086, making owning \$409 per month more costly than renting. Rents rose 2.0% year-over-year. The current capitalization rate (rent/price) is 4.9%.

Market rating = 1

#### Rental rate and year-over-year percentage change trailing twelve months

| Date    | % Change       | Rent     | Own      | \$4,000 ¬                                                                                                                                                                                                                                                                                                                                                                                                                                                                                                                                                                                                                                                                                                                                                                                                                                                                                                                                                                                                                                                                                                                                                                                                                                                                                                                                                                                                                                                                                                                                                                                                                                                                                                                                                                                                                                                                                                                                                                                                                                                                                                                      |
|---------|----------------|----------|----------|--------------------------------------------------------------------------------------------------------------------------------------------------------------------------------------------------------------------------------------------------------------------------------------------------------------------------------------------------------------------------------------------------------------------------------------------------------------------------------------------------------------------------------------------------------------------------------------------------------------------------------------------------------------------------------------------------------------------------------------------------------------------------------------------------------------------------------------------------------------------------------------------------------------------------------------------------------------------------------------------------------------------------------------------------------------------------------------------------------------------------------------------------------------------------------------------------------------------------------------------------------------------------------------------------------------------------------------------------------------------------------------------------------------------------------------------------------------------------------------------------------------------------------------------------------------------------------------------------------------------------------------------------------------------------------------------------------------------------------------------------------------------------------------------------------------------------------------------------------------------------------------------------------------------------------------------------------------------------------------------------------------------------------------------------------------------------------------------------------------------------------|
| 8/2022  | 2 15.9%        | \$ 2,069 | \$ 2,334 |                                                                                                                                                                                                                                                                                                                                                                                                                                                                                                                                                                                                                                                                                                                                                                                                                                                                                                                                                                                                                                                                                                                                                                                                                                                                                                                                                                                                                                                                                                                                                                                                                                                                                                                                                                                                                                                                                                                                                                                                                                                                                                                                |
| 9/2022  | <b>13.7%</b>   | \$ 2,065 | \$ 2,407 | \$3,500 -                                                                                                                                                                                                                                                                                                                                                                                                                                                                                                                                                                                                                                                                                                                                                                                                                                                                                                                                                                                                                                                                                                                                                                                                                                                                                                                                                                                                                                                                                                                                                                                                                                                                                                                                                                                                                                                                                                                                                                                                                                                                                                                      |
| 10/2022 | <b>11.7%</b>   | \$ 2,068 | \$ 2,655 | \$3,000 -                                                                                                                                                                                                                                                                                                                                                                                                                                                                                                                                                                                                                                                                                                                                                                                                                                                                                                                                                                                                                                                                                                                                                                                                                                                                                                                                                                                                                                                                                                                                                                                                                                                                                                                                                                                                                                                                                                                                                                                                                                                                                                                      |
| 11/2022 | 9.9%           | \$ 2,073 | \$ 2,721 | (b)                                                                                                                                                                                                                                                                                                                                                                                                                                                                                                                                                                                                                                                                                                                                                                                                                                                                                                                                                                                                                                                                                                                                                                                                                                                                                                                                                                                                                                                                                                                                                                                                                                                                                                                                                                                                                                                                                                                                                                                                                                                                                        |
| 12/2022 | <b>21</b> 8.3% | \$ 2,080 | \$ 2,523 | \$2,500 \\ \\ \\ \\ \\ \\ \\ \\ \\ \\ \\ \\ \                                                                                                                                                                                                                                                                                                                                                                                                                                                                                                                                                                                                                                                                                                                                                                                                                                                                                                                                                                                                                                                                                                                                                                                                                                                                                                                                                                                                                                                                                                                                                                                                                                                                                                                                                                                                                                                                                                                                                                                                                                                                                  |
| 1/2023  | <b>6.9%</b>    | \$ 2,082 | \$ 2,473 | \$2,000 -                                                                                                                                                                                                                                                                                                                                                                                                                                                                                                                                                                                                                                                                                                                                                                                                                                                                                                                                                                                                                                                                                                                                                                                                                                                                                                                                                                                                                                                                                                                                                                                                                                                                                                                                                                                                                                                                                                                                                                                                                                                                                                                      |
| 2/2023  | <b>5.7%</b>    | \$ 2,088 | \$ 2,376 | \$1,500 -                                                                                                                                                                                                                                                                                                                                                                                                                                                                                                                                                                                                                                                                                                                                                                                                                                                                                                                                                                                                                                                                                                                                                                                                                                                                                                                                                                                                                                                                                                                                                                                                                                                                                                                                                                                                                                                                                                                                                                                                                                                                                                                      |
| 3/2023  | 4.7%           | \$ 2,092 | \$ 2,460 | Rent Own Historic Cost to Own Relative to Rent                                                                                                                                                                                                                                                                                                                                                                                                                                                                                                                                                                                                                                                                                                                                                                                                                                                                                                                                                                                                                                                                                                                                                                                                                                                                                                                                                                                                                                                                                                                                                                                                                                                                                                                                                                                                                                                                                                                                                                                                                                                                                 |
| 4/2023  | <b>1.9%</b>    | \$ 2,095 | \$ 2,406 | \$1,000                                                                                                                                                                                                                                                                                                                                                                                                                                                                                                                                                                                                                                                                                                                                                                                                                                                                                                                                                                                                                                                                                                                                                                                                                                                                                                                                                                                                                                                                                                                                                                                                                                                                                                                                                                                                                                                                                                                                                                                                                                                                                                                        |
| 5/2023  | <b>3.1%</b>    | \$ 2,092 | \$ 2,433 | \( \frac{1}{2} \) \( \frac{1} \) \( \frac{1}{2} \) \( \frac{1}{2} \) \( \frac{1}{2} \) \( \frac{1} \) \( \frac{1} \) \( \frac{1} \) \( \frac{1}{2} \) \( \fr |
| 6/2023  | <b>1</b> 2.4%  | \$ 2,085 | \$ 2,534 | \$1202 91202 102 11202 11202 11202 31202 \$1202 51202 61202 11202                                                                                                                                                                                                                                                                                                                                                                                                                                                                                                                                                                                                                                                                                                                                                                                                                                                                                                                                                                                                                                                                                                                                                                                                                                                                                                                                                                                                                                                                                                                                                                                                                                                                                                                                                                                                                                                                                                                                                                                                                                                              |
| 7/2023  | <b>2.0%</b>    | \$ 2,086 | \$ 2,496 | y y                                                                                                                                                                                                                                                                                                                                                                                                                                                                                                                                                                                                                                                                                                                                                                                                                                                                                                                                                                                                                                                                                                                                                                                                                                                                                                                                                                                                                                                                                                                                                                                                                                                                                                                                                                                                                                                                                                                                                                                                                                                                                                                            |