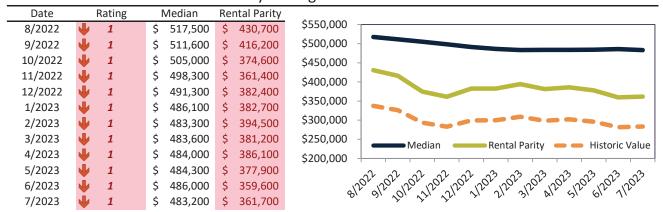

# Market Timing Rating and Valuations: Phoenix and Major Cities and Zips

| Study Area          | 1  | Rating | Median        | Rei | ntal Parity | % Over/Under<br>Rental Parity | Historic<br>Premium | % Over/Under<br>Historic Prem. |
|---------------------|----|--------|---------------|-----|-------------|-------------------------------|---------------------|--------------------------------|
| Phoenix             | •  | 1      | \$<br>409,600 | \$  | 342,300     | 19.7%                         | -12.4%              | 32.1%                          |
| Maricopa County     | •  | 1      | \$<br>454,600 | \$  | 368,000     | 23.5%                         | -12.6%              | 36.1%                          |
| Pima County         | 21 | 3      | \$<br>339,500 | \$  | 308,600     | ▶ 10.0%                       | -17.8%              | 27.8%                          |
| Pinal County        | •  | 2      | \$<br>369,700 | \$  | 332,600     | <b>11.1%</b>                  | -11.0%              | 22.1%                          |
| Yavapai County      | •  | 1      | \$<br>489,500 | \$  | 369,200     | 32.6%                         | -12.8%              | <b>45.4%</b>                   |
| Tucson              | •  | 2      | \$<br>321,300 | \$  | 293,900     | 9.3%                          | -21.5%              | 30.8%                          |
| Mesa                | •  | 1      | \$<br>425,200 | \$  | 354,100     | 20.1%                         | -16.7%              | <b>36.8%</b>                   |
| Chandler            | •  | 1      | \$<br>509,400 | \$  | 387,500     | 31.4%                         | -7.3%               | <b>38.7%</b>                   |
| Glendale            | •  | 1      | \$<br>398,900 | \$  | 343,900     | <b>1</b> 6.0%                 | -18.9%              | <b>34.9%</b>                   |
| Gilbert             | •  | 1      | \$<br>553,400 | \$  | 408,000     | 35.6%                         | -5.3%               | <b>40.9%</b>                   |
| Scottsdale          | •  | 1      | \$<br>774,200 | \$  | 718,200     | 7.8%                          | -29.9%              | 37.7%                          |
| Tempe               | •  | 1      | \$<br>465,900 | \$  | 385,700     | 20.8%                         | -19.9%              | <b>40.7%</b>                   |
| Peoria              | •  | 1      | \$<br>477,200 | \$  | 365,800     | 30.5%                         | -6.6%               | <b>37.1</b> %                  |
| Yuma                | •  | 1      | \$<br>282,000 | \$  | 243,300     | <b>15.9%</b>                  | -30.0%              | <b>45.9%</b>                   |
| Queen Creek         | •  | 1      | \$<br>605,100 | \$  | 374,800     | 61.4%                         | 1.5%                | <b>59.9%</b>                   |
| Surprise            | •  | 2      | \$<br>428,800 | \$  | 363,200     | 18.1%                         | -5.1%               | 23.2%                          |
| Rio Vista           | •  | 1      | \$<br>554,300 | \$  | 341,000     | 62.5%                         | -2.4%               | 64.9%                          |
| Paradise Valley     | •  | 1      | \$<br>543,400 | \$  | 356,900     | <b>52.3</b> %                 | -14.7%              | 67.0%                          |
| Deer Valley         | •  | 1      | \$<br>422,300 | \$  | 285,000     | 48.2%                         | -17.4%              | 65.6%                          |
| Camelback East      | Ψ  | 1      | \$<br>521,800 | \$  | 405,800     | 28.6%                         | -26.8%              | <b>55.4%</b>                   |
| South Mountain      | •  | 1      | \$<br>350,300 | \$  | 273,100     | 28.3%                         | -31.1%              | <b>59.4%</b>                   |
| Ahwatukee Foothills | •  | 1      | \$<br>527,400 | \$  | 323,100     | 63.3%                         | -6.8%               | 70.1%                          |
| Estrella            | •  | 1      | \$<br>368,600 | \$  | 268,000     | 37.5%                         | -17.0%              | <b>54.5</b> %                  |
| Encanto             | •  | 1      | \$<br>430,800 | \$  | 302,400     | 42.5%                         | -25.4%              | 67.9%                          |
| Desert View         | •  | 1      | \$<br>693,000 | \$  | 427,300     | 62.2%                         | -10.7%              | 72.9%                          |
| Laveen              | •  | 1      | \$<br>413,300 | \$  | 275,300     | <b>50.2</b> %                 | -11.9%              | 62.1%                          |

# Market Timing Rating and Valuations: Phoenix and Major Cities and Zips

| Study Area    |   | Rating | Median        | Re | ntal Parity | % Over/Under<br>Rental Parity | Historic<br>Premium | % Over/Under<br>Historic Prem. |
|---------------|---|--------|---------------|----|-------------|-------------------------------|---------------------|--------------------------------|
| North Gateway | • | 1      | \$<br>615,800 | \$ | 377,100     | 63.3%                         | -3.7%               | 67.0%                          |
| 85032         | • | 1      | \$<br>438,400 | \$ | 381,400     | <b>1</b> 5.0%                 | -21.1%              | <b>36.1%</b>                   |
| 85022         | • | 1      | \$<br>449,700 | \$ | 389,100     | 15.6%                         | -17.3%              | 32.9%                          |
| 85008         | • | 1      | \$<br>358,100 | \$ | 328,100     | 9.1%                          | -17.8%              | <b>43.7%</b>                   |
| 85254         | • | 1      | \$<br>822,100 | \$ | 646,100     | 27.2%                         | -13.6%              | <b>40.8%</b>                   |
| 85016         | • | 1      | \$<br>497,800 | \$ | 403,200     | 23.5%                         | -24.0%              | 47.5%                          |
| 85018         | • | 1      | \$<br>839,700 | \$ | 674,800     | 24.4%                         | -28.4%              | <b>52.8%</b>                   |
| 85044         | • | 1      | \$<br>475,700 | \$ | 375,300     | 26.7%                         | -11.6%              | 38.3%                          |
| 85041         | • | 1      | \$<br>360,100 | \$ | 340,100     | ▶ 5.9%                        | -26.7%              | 32.6%                          |
| 85020         | • | 1      | \$<br>399,700 | \$ | 364,700     | 9.6%                          | -29.6%              | 39.2%                          |
| 85021         | • | 1      | \$<br>442,000 | \$ | 414,300     | ▶ 6.7%                        | -24.5%              | 31.2%                          |
| 85015         | • | 1      | \$<br>342,500 | \$ | 364,900     | -6.1%                         | -33.2%              | 27.1%                          |
| 85023         | • | 1      | \$<br>418,000 | \$ | 360,800     | <b>1</b> 5.8%                 | -7.0%               | 22.8%                          |
| 85339         | • | 2      | \$<br>428,000 | \$ | 383,300     | <b>11.7%</b>                  | -11.6%              | 23.3%                          |
| 85048         | • | 1      | \$<br>560,800 | \$ | 442,600     | 26.7%                         | -7.4%               | 34.1%                          |
| 85014         | • | 1      | \$<br>426,900 | \$ | 387,100     | <b>1</b> 0.3%                 | -27.4%              | 37.7%                          |
| 85050         | • | 1      | \$<br>596,900 | \$ | 451,900     | 32.1%                         | -9.5%               | <b>41.6%</b>                   |
| 85331         | • | 1      | \$<br>793,300 | \$ | 501,600     | <b>58.2</b> %                 | -6.3%               | 64.5%                          |
| 85053         | • | 1      | \$<br>378,700 | \$ | 333,000     | <b>13.7%</b>                  | -22.0%              | 35.7%                          |
| 85353         | • | 2      | \$<br>390,200 | \$ | 350,000     | 11.5%                         | -10.8%              | 22.3%                          |
| 85024         | • | 1      | \$<br>475,700 | \$ | 376,900     | 26.2%                         | -13.0%              | 39.2%                          |
| 85013         | • | 1      | \$<br>483,200 | \$ | 361,700     | 33.6%                         | -21.7%              | <b>55.3%</b>                   |
| 85085         | • | 2      | \$<br>633,600 | \$ | 499,400     | 26.8%                         | 4.8%                | 22.0%                          |