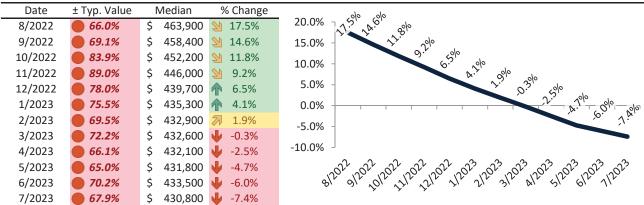

# Maricopa County Housing Market Value & Trends Update

Historically, properties in this market sell at a -12.6% discount. Today's premium is 23.5%. This market is 36.1% overvalued. Median home price is \$454,600. Prices fell 7.7% year-over-year.

Monthly cost of ownership is \$2,770, and rents average \$2,242, making owning \$527 per month more costly than renting. Rents rose 1.7% year-over-year. The current capitalization rate (rent/price) is 4.7%.

Market rating = 1