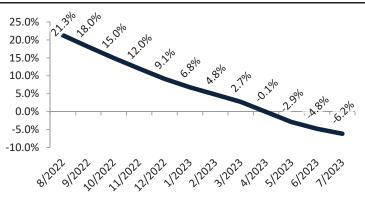

#### Historic Median Home Price Relative to Rental Parity: Phoenix since January 1988

TAIT Housing Report® Market Timing System Rating: Phoenix since January 1988

info@TAIT.com 7 of 65