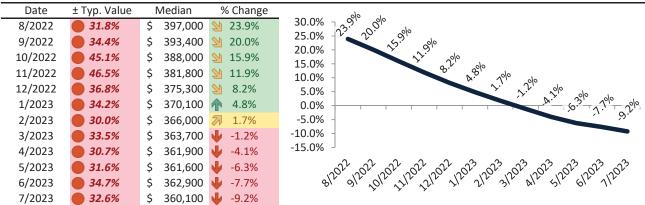

# Maricopa County Housing Market Value & Trends Update

Historically, properties in this market sell at a -12.6% discount. Today's premium is 23.5%. This market is 36.1% overvalued. Median home price is \$454,600. Prices fell 7.7% year-over-year.

Monthly cost of ownership is \$2,770, and rents average \$2,242, making owning \$527 per month more costly than renting. Rents rose 1.7% year-over-year. The current capitalization rate (rent/price) is 4.7%.

Market rating = 1