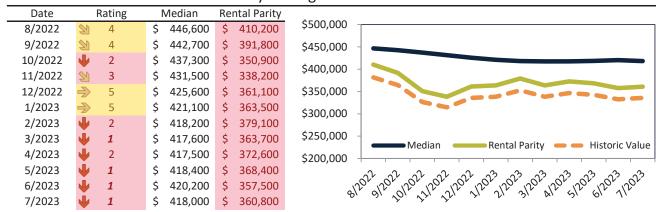

# Phoenix Housing Market Value & Trends Update

Historically, properties in this market sell at a -12.4% discount. Today's premium is 19.7%. This market is 32.1% overvalued. Median home price is \$409,600. Prices fell 8.1% year-over-year.

Monthly cost of ownership is \$2,496, and rents average \$2,086, making owning \$409 per month more costly than renting. Rents rose 2.0% year-over-year. The current capitalization rate (rent/price) is 4.9%.

Market rating = 1

#### Median Home Price and Rental Parity trailing twelve months