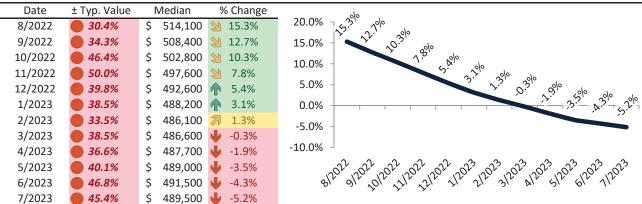

# Market Timing Rating and Valuations: Phoenix and Major Cities and Zips

| Study Area    |   | Rating | Median        | Re | ntal Parity | % Over/Under<br>Rental Parity | Historic<br>Premium | % Over/Under<br>Historic Prem. |
|---------------|---|--------|---------------|----|-------------|-------------------------------|---------------------|--------------------------------|
| North Gateway | • | 1      | \$<br>615,800 | \$ | 377,100     | 63.3%                         | -3.7%               | 67.0%                          |
| 85032         | • | 1      | \$<br>438,400 | \$ | 381,400     | <b>1</b> 5.0%                 | -21.1%              | <b>36.1%</b>                   |
| 85022         | • | 1      | \$<br>449,700 | \$ | 389,100     | 15.6%                         | -17.3%              | 32.9%                          |
| 85008         | • | 1      | \$<br>358,100 | \$ | 328,100     | 9.1%                          | -17.8%              | <b>43.7%</b>                   |
| 85254         | • | 1      | \$<br>822,100 | \$ | 646,100     | 27.2%                         | -13.6%              | <b>40.8%</b>                   |
| 85016         | • | 1      | \$<br>497,800 | \$ | 403,200     | 23.5%                         | -24.0%              | 47.5%                          |
| 85018         | • | 1      | \$<br>839,700 | \$ | 674,800     | 24.4%                         | -28.4%              | <b>52.8%</b>                   |
| 85044         | • | 1      | \$<br>475,700 | \$ | 375,300     | 26.7%                         | -11.6%              | 38.3%                          |
| 85041         | • | 1      | \$<br>360,100 | \$ | 340,100     | ▶ 5.9%                        | -26.7%              | 32.6%                          |
| 85020         | • | 1      | \$<br>399,700 | \$ | 364,700     | 9.6%                          | -29.6%              | 39.2%                          |
| 85021         | • | 1      | \$<br>442,000 | \$ | 414,300     | ▶ 6.7%                        | -24.5%              | 31.2%                          |
| 85015         | • | 1      | \$<br>342,500 | \$ | 364,900     | -6.1%                         | -33.2%              | 27.1%                          |
| 85023         | • | 1      | \$<br>418,000 | \$ | 360,800     | <b>1</b> 5.8%                 | -7.0%               | 22.8%                          |
| 85339         | • | 2      | \$<br>428,000 | \$ | 383,300     | <b>11.7%</b>                  | -11.6%              | 23.3%                          |
| 85048         | • | 1      | \$<br>560,800 | \$ | 442,600     | 26.7%                         | -7.4%               | 34.1%                          |
| 85014         | • | 1      | \$<br>426,900 | \$ | 387,100     | <b>1</b> 0.3%                 | -27.4%              | 37.7%                          |
| 85050         | • | 1      | \$<br>596,900 | \$ | 451,900     | 32.1%                         | -9.5%               | <b>41.6%</b>                   |
| 85331         | • | 1      | \$<br>793,300 | \$ | 501,600     | <b>58.2</b> %                 | -6.3%               | 64.5%                          |
| 85053         | • | 1      | \$<br>378,700 | \$ | 333,000     | <b>13.7%</b>                  | -22.0%              | 35.7%                          |
| 85353         | • | 2      | \$<br>390,200 | \$ | 350,000     | 11.5%                         | -10.8%              | 22.3%                          |
| 85024         | • | 1      | \$<br>475,700 | \$ | 376,900     | 26.2%                         | -13.0%              | 39.2%                          |
| 85013         | • | 1      | \$<br>483,200 | \$ | 361,700     | 33.6%                         | -21.7%              | <b>55.3%</b>                   |
| 85085         | • | 2      | \$<br>633,600 | \$ | 499,400     | 26.8%                         | 4.8%                | 22.0%                          |