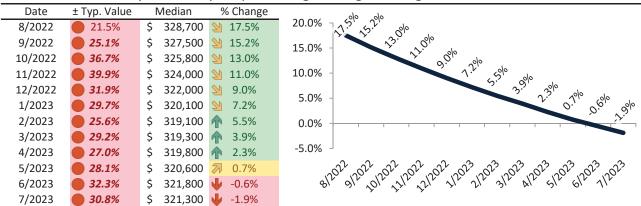

#### Historic Median Home Price Relative to Rental Parity: Phoenix since January 1988

TAIT Housing Report® Market Timing System Rating: Phoenix since January 1988

info@TAIT.com 7 of 65