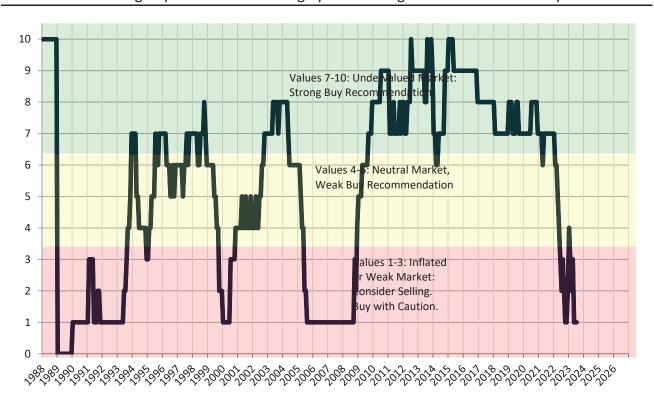

#### Historic Median Home Price Relative to Rental Parity: Phoenix since January 1988

TAIT Housing Report® Market Timing System Rating: Phoenix since January 1988

info@TAIT.com 7 of 65

Market rating = 1