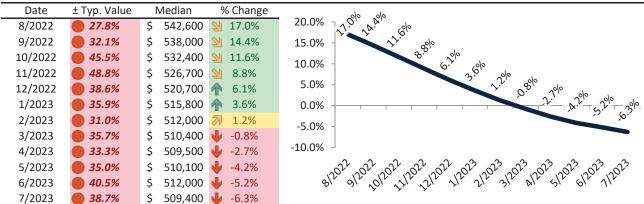

#### Historic Median Home Price Relative to Rental Parity: Phoenix since January 1988

TAIT Housing Report® Market Timing System Rating: Phoenix since January 1988

info@TAIT.com 7 of 65