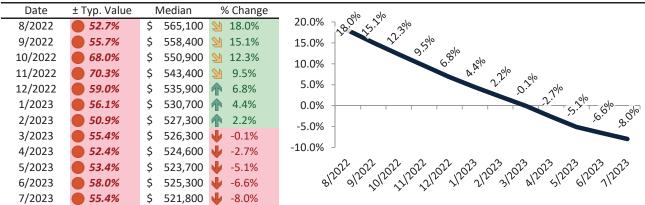

# Maricopa County Housing Market Value & Trends Update

Historically, properties in this market sell at a -12.6% discount. Today's premium is 23.5%. This market is 36.1% overvalued. Median home price is \$454,600. Prices fell 7.7% year-over-year.

Monthly cost of ownership is \$2,770, and rents average \$2,242, making owning \$527 per month more costly than renting. Rents rose 1.7% year-over-year. The current capitalization rate (rent/price) is 4.7%.

Market rating = 1