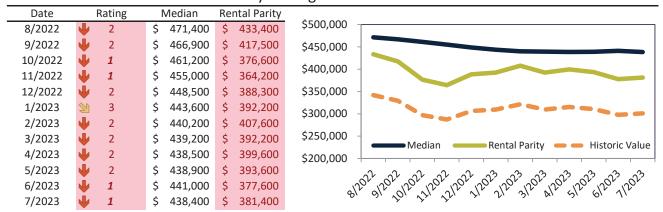

# Market Timing Rating and Valuations: Phoenix and Major Cities and Zips

| Study Area    |   | Rating | Median        | Re | ntal Parity | % Over/Under<br>Rental Parity | Historic<br>Premium | % Over/Under<br>Historic Prem. |
|---------------|---|--------|---------------|----|-------------|-------------------------------|---------------------|--------------------------------|
| North Gateway | • | 1      | \$<br>615,800 | \$ | 377,100     | 63.3%                         | -3.7%               | 67.0%                          |
| 85032         | • | 1      | \$<br>438,400 | \$ | 381,400     | <b>1</b> 5.0%                 | -21.1%              | <b>36.1%</b>                   |
| 85022         | • | 1      | \$<br>449,700 | \$ | 389,100     | 15.6%                         | -17.3%              | 32.9%                          |
| 85008         | • | 1      | \$<br>358,100 | \$ | 328,100     | 9.1%                          | -17.8%              | <b>43.7%</b>                   |
| 85254         | • | 1      | \$<br>822,100 | \$ | 646,100     | 27.2%                         | -13.6%              | <b>40.8%</b>                   |
| 85016         | • | 1      | \$<br>497,800 | \$ | 403,200     | 23.5%                         | -24.0%              | 47.5%                          |
| 85018         | • | 1      | \$<br>839,700 | \$ | 674,800     | 24.4%                         | -28.4%              | <b>52.8%</b>                   |
| 85044         | • | 1      | \$<br>475,700 | \$ | 375,300     | 26.7%                         | -11.6%              | 38.3%                          |
| 85041         | • | 1      | \$<br>360,100 | \$ | 340,100     | ▶ 5.9%                        | -26.7%              | 32.6%                          |
| 85020         | • | 1      | \$<br>399,700 | \$ | 364,700     | 9.6%                          | -29.6%              | 39.2%                          |
| 85021         | • | 1      | \$<br>442,000 | \$ | 414,300     | ▶ 6.7%                        | -24.5%              | 31.2%                          |
| 85015         | • | 1      | \$<br>342,500 | \$ | 364,900     | -6.1%                         | -33.2%              | 27.1%                          |
| 85023         | • | 1      | \$<br>418,000 | \$ | 360,800     | <b>1</b> 5.8%                 | -7.0%               | 22.8%                          |
| 85339         | • | 2      | \$<br>428,000 | \$ | 383,300     | <b>11.7%</b>                  | -11.6%              | 23.3%                          |
| 85048         | • | 1      | \$<br>560,800 | \$ | 442,600     | 26.7%                         | -7.4%               | 34.1%                          |
| 85014         | • | 1      | \$<br>426,900 | \$ | 387,100     | <b>1</b> 0.3%                 | -27.4%              | 37.7%                          |
| 85050         | • | 1      | \$<br>596,900 | \$ | 451,900     | 32.1%                         | -9.5%               | <b>41.6%</b>                   |
| 85331         | • | 1      | \$<br>793,300 | \$ | 501,600     | <b>58.2</b> %                 | -6.3%               | 64.5%                          |
| 85053         | • | 1      | \$<br>378,700 | \$ | 333,000     | <b>13.7%</b>                  | -22.0%              | 35.7%                          |
| 85353         | • | 2      | \$<br>390,200 | \$ | 350,000     | 11.5%                         | -10.8%              | 22.3%                          |
| 85024         | • | 1      | \$<br>475,700 | \$ | 376,900     | 26.2%                         | -13.0%              | 39.2%                          |
| 85013         | • | 1      | \$<br>483,200 | \$ | 361,700     | 33.6%                         | -21.7%              | <b>55.3%</b>                   |
| 85085         | • | 2      | \$<br>633,600 | \$ | 499,400     | 26.8%                         | 4.8%                | 22.0%                          |