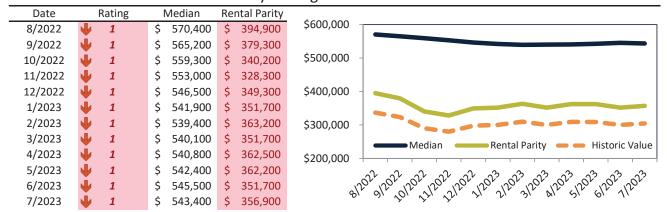

# Market Timing Rating and Valuations: Phoenix and Major Cities and Zips

| Study Area          | 1  | Rating | Median        | Rei | ntal Parity | % Over/Under<br>Rental Parity | Historic<br>Premium | % Over/Under<br>Historic Prem. |
|---------------------|----|--------|---------------|-----|-------------|-------------------------------|---------------------|--------------------------------|
| Phoenix             | •  | 1      | \$<br>409,600 | \$  | 342,300     | 19.7%                         | -12.4%              | 32.1%                          |
| Maricopa County     | •  | 1      | \$<br>454,600 | \$  | 368,000     | 23.5%                         | -12.6%              | 36.1%                          |
| Pima County         | 21 | 3      | \$<br>339,500 | \$  | 308,600     | ▶ 10.0%                       | -17.8%              | 27.8%                          |
| Pinal County        | •  | 2      | \$<br>369,700 | \$  | 332,600     | <b>11.1%</b>                  | -11.0%              | 22.1%                          |
| Yavapai County      | •  | 1      | \$<br>489,500 | \$  | 369,200     | 32.6%                         | -12.8%              | <b>45.4%</b>                   |
| Tucson              | •  | 2      | \$<br>321,300 | \$  | 293,900     | 9.3%                          | -21.5%              | 30.8%                          |
| Mesa                | •  | 1      | \$<br>425,200 | \$  | 354,100     | 20.1%                         | -16.7%              | <b>36.8%</b>                   |
| Chandler            | •  | 1      | \$<br>509,400 | \$  | 387,500     | 31.4%                         | -7.3%               | <b>38.7%</b>                   |
| Glendale            | •  | 1      | \$<br>398,900 | \$  | 343,900     | <b>1</b> 6.0%                 | -18.9%              | <b>34.9%</b>                   |
| Gilbert             | •  | 1      | \$<br>553,400 | \$  | 408,000     | 35.6%                         | -5.3%               | <b>40.9%</b>                   |
| Scottsdale          | •  | 1      | \$<br>774,200 | \$  | 718,200     | 7.8%                          | -29.9%              | 37.7%                          |
| Tempe               | •  | 1      | \$<br>465,900 | \$  | 385,700     | 20.8%                         | -19.9%              | <b>40.7%</b>                   |
| Peoria              | •  | 1      | \$<br>477,200 | \$  | 365,800     | 30.5%                         | -6.6%               | <b>37.1</b> %                  |
| Yuma                | •  | 1      | \$<br>282,000 | \$  | 243,300     | <b>15.9%</b>                  | -30.0%              | <b>45.9%</b>                   |
| Queen Creek         | •  | 1      | \$<br>605,100 | \$  | 374,800     | 61.4%                         | 1.5%                | <b>59.9%</b>                   |
| Surprise            | •  | 2      | \$<br>428,800 | \$  | 363,200     | 18.1%                         | -5.1%               | 23.2%                          |
| Rio Vista           | •  | 1      | \$<br>554,300 | \$  | 341,000     | 62.5%                         | -2.4%               | 64.9%                          |
| Paradise Valley     | •  | 1      | \$<br>543,400 | \$  | 356,900     | <b>52.3</b> %                 | -14.7%              | 67.0%                          |
| Deer Valley         | •  | 1      | \$<br>422,300 | \$  | 285,000     | 48.2%                         | -17.4%              | 65.6%                          |
| Camelback East      | Ψ  | 1      | \$<br>521,800 | \$  | 405,800     | 28.6%                         | -26.8%              | <b>55.4%</b>                   |
| South Mountain      | •  | 1      | \$<br>350,300 | \$  | 273,100     | 28.3%                         | -31.1%              | <b>59.4%</b>                   |
| Ahwatukee Foothills | •  | 1      | \$<br>527,400 | \$  | 323,100     | 63.3%                         | -6.8%               | 70.1%                          |
| Estrella            | •  | 1      | \$<br>368,600 | \$  | 268,000     | 37.5%                         | -17.0%              | <b>54.5</b> %                  |
| Encanto             | •  | 1      | \$<br>430,800 | \$  | 302,400     | 42.5%                         | -25.4%              | 67.9%                          |
| Desert View         | •  | 1      | \$<br>693,000 | \$  | 427,300     | 62.2%                         | -10.7%              | 72.9%                          |
| Laveen              | •  | 1      | \$<br>413,300 | \$  | 275,300     | <b>50.2</b> %                 | -11.9%              | 62.1%                          |