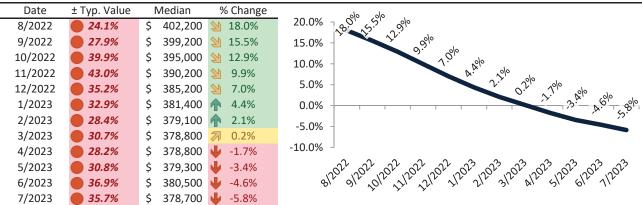

# Market Performance and Trends: Phoenix and Major Cities and Zips

| Study Area          | Median<br>Resale \$ |          | Resale %<br>nange YoY | Median<br>Resale \$ | Rent %<br>Change YoY | ledian<br>ent \$ | ost of<br>nership | nership<br>m./Disc. | Cap Rate |
|---------------------|---------------------|----------|-----------------------|---------------------|----------------------|------------------|-------------------|---------------------|----------|
| Phoenix             | \$<br>409,600       | Ψ        | -8.1%                 | \$<br>409,600       | <b>2.0%</b>          | \$<br>2,086      | \$<br>2,496       | \$<br>410           | 4.9%.    |
| Maricopa County     | \$<br>454,600       | Ψ        | -7.7%                 | \$<br>454,600       | <b>3</b> 1.7%        | \$<br>2,243      | \$<br>2,770       | \$<br>527           | 4.7%.    |
| Pima County         | \$<br>339,500       | Ψ        | -1.9%                 | \$<br>339,500       | <b>f</b> 5.2%        | \$<br>1,881      | \$<br>2,069       | \$<br>188           | 5.3%.    |
| Pinal County        | \$<br>369,700       | Ψ        | -11.9%                | \$<br>369,700       | 4.0%                 | \$<br>2,027      | \$<br>2,253       | \$<br>226           | 5.3%.    |
| Yavapai County      | \$<br>489,500       | Ψ        | -5.2%                 | \$<br>489,500       | <b>1</b> 2.2%        | \$<br>2,250      | \$<br>2,983       | \$<br>733           | 4.4%.    |
| Tucson              | \$<br>321,300       | Ψ        | -1.9%                 | \$<br>321,300       | <b>1</b> 5.5%        | \$<br>1,791      | \$<br>1,958       | \$<br>167           | 5.4%.    |
| Mesa                | \$<br>425,200       | •        | -7.1%                 | \$<br>425,200       | <b>3</b> 1.1%        | \$<br>2,158      | \$<br>2,591       | \$<br>433           | 4.9%.    |
| Chandler            | \$<br>509,400       | <b>•</b> | -6.3%                 | \$<br>509,400       | <b>3</b> 0.7%        | \$<br>2,362      | \$<br>3,104       | \$<br>742           | 4.5%.    |
| Glendale            | \$<br>398,900       | Ψ        | -7.2%                 | \$<br>398,900       | <b>3</b> 0.6%        | \$<br>2,096      | \$<br>2,431       | \$<br>335           | 5.0%.    |
| Gilbert             | \$<br>553,400       | Ψ        | -7.0%                 | \$<br>553,400       | <b>3</b> 1.4%        | \$<br>2,486      | \$<br>3,372       | \$<br>886           | 4.3%.    |
| Scottsdale          | \$<br>774,200       | <b>•</b> | -6.2%                 | \$<br>774,200       | <b>1</b> 2.5%        | \$<br>4,377      | \$<br>4,718       | \$<br>341           | 5.4%.    |
| Tempe               | \$<br>465,900       | <b>•</b> | -5.2%                 | \$<br>465,900       | <b>3</b> 1.1%        | \$<br>2,351      | \$<br>2,839       | \$<br>488           | 4.8%.    |
| Peoria              | \$<br>477,200       | Ψ        | -6.5%                 | \$<br>477,200       | <b>3</b> 0.9%        | \$<br>2,230      | \$<br>2,908       | \$<br>678           | 4.5%.    |
| Yuma                | \$<br>282,000       | <b>•</b> | -0.6%                 | \$<br>282,000       | <b>1</b> 5.4%        | \$<br>1,483      | \$<br>1,718       | \$<br>235           | 5.0%.    |
| Queen Creek         | \$<br>605,100       | •        | -7.6%                 | \$<br>605,100       | <b>f</b> 5.0%        | \$<br>2,284      | \$<br>3,687       | \$<br>1,403         | 3.6%.    |
| Surprise            | \$<br>428,800       | •        | -7.8%                 | \$<br>428,800       | <b>1</b> 2.4%        | \$<br>2,214      | \$<br>2,613       | \$<br>400           | 5.0%.    |
| Rio Vista           | \$<br>554,300       | •        | -6.3%                 | \$<br>554,300       | 4.3%                 | \$<br>2,078      | \$<br>3,378       | \$<br>1,300         | 3.6%.    |
| Paradise Valley     | \$<br>543,400       | •        | -4.9%                 | \$<br>543,400       | <b>1</b> 3.2%        | \$<br>2,175      | \$<br>3,311       | \$<br>1,136         | 3.8%.    |
| Deer Valley         | \$<br>422,300       | •        | -6.6%                 | \$<br>422,300       | 4.5%                 | \$<br>1,737      | \$<br>2,573       | \$<br>836           | 3.9%.    |
| Camelback East      | \$<br>521,800       | Ψ        | -8.0%                 | \$<br>521,800       | <b>5.1%</b>          | \$<br>2,473      | \$<br>3,180       | \$<br>707           | 4.5%.    |
| South Mountain      | \$<br>350,300       | Ψ        | -9.6%                 | \$<br>350,300       | <b>6.0%</b>          | \$<br>1,664      | \$<br>2,135       | \$<br>470           | 4.6%.    |
| Ahwatukee Foothills | \$<br>527,400       | •        | -5.0%                 | \$<br>527,400       | 4.0%                 | \$<br>1,969      | \$<br>3,214       | \$<br>1,245         | 3.6%.    |
| Estrella            | \$<br>368,600       | •        | -8.3%                 | \$<br>368,600       | 4.7%                 | \$<br>1,634      | \$<br>2,246       | \$<br>613           | 4.3%.    |
| Encanto             | \$<br>430,800       | •        | -7.4%                 | \$<br>430,800       | <b>5.8%</b>          | \$<br>1,843      | \$<br>2,625       | \$<br>782           | 4.1%.    |
| Desert View         | \$<br>693,000       | •        | -5.6%                 | \$<br>693,000       | <b>2.1%</b>          | \$<br>2,604      | \$<br>4,223       | \$<br>1,619         | 3.6%.    |
| Laveen              | \$<br>413,300       | •        | -6.7%                 | \$<br>413,300       | 4.8%                 | \$<br>1,678      | \$<br>2,519       | \$<br>841           | 3.9%.    |

# Market Performance and Trends: Phoenix and Major Cities and Zips

| Study Area    | Median<br>Resale \$ |   | Resale %<br>nange YoY | Re | esale \$/SF | Rent %<br>Change YoY | ledian<br>lent \$ | ost of<br>nership | nership<br>m./Disc. | Cap Rate |
|---------------|---------------------|---|-----------------------|----|-------------|----------------------|-------------------|-------------------|---------------------|----------|
| North Gateway | \$<br>615,800       | Ψ | -5.7%                 | \$ | 615,800     | <b>1</b> 2.7%        | \$<br>2,298       | \$<br>3,753       | \$<br>1,454         | 3.6%.    |
| 85032         | \$<br>438,400       | Ψ | -7.1%                 | \$ | 438,400     | <b>3.5%</b>          | \$<br>2,324       | \$<br>2,672       | \$<br>347           | 5.1%.    |
| 85022         | \$<br>449,700       | • | -5.1%                 | \$ | 449,700     | <b>3</b> 0.8%        | \$<br>2,371       | \$<br>2,740       | \$<br>369           | 5.1%.    |
| 85008         | \$<br>358,100       | • | -8.6%                 | \$ | 358,100     | <b>3</b> 1.7%        | \$<br>2,000       | \$<br>2,182       | \$<br>182           | 5.4%.    |
| 85254         | \$<br>822,100       | Ψ | -3.4%                 | \$ | 822,100     | <b>4.2</b> %         | \$<br>3,938       | \$<br>5,010       | \$<br>1,072         | 4.6%.    |
| 85016         | \$<br>497,800       | Ψ | -7.7%                 | \$ | 497,800     | <b>3</b> 1.7%        | \$<br>2,458       | \$<br>3,033       | \$<br>576           | 4.7%.    |
| 85018         | \$<br>839,700       | • | -6.2%                 | \$ | 839,700     | <b>1</b> 2.6%        | \$<br>4,112       | \$<br>5,117       | \$<br>1,005         | 4.7%.    |
| 85044         | \$<br>475,700       | • | -4.5%                 | \$ | 475,700     | <b>-</b> 0.7%        | \$<br>2,288       | \$<br>2,899       | \$<br>611           | 4.6%.    |
| 85041         | \$<br>360,100       | • | -9.2%                 | \$ | 360,100     | 4.8%                 | \$<br>2,073       | \$<br>2,194       | \$<br>122           | 5.5%.    |
| 85020         | \$<br>399,700       | • | -8.7%                 | \$ | 399,700     | <b>3</b> 1.6%        | \$<br>2,223       | \$<br>2,436       | \$<br>213           | 5.3%.    |
| 85021         | \$<br>442,000       | • | -8.3%                 | \$ | 442,000     | <b>1</b> 3.1%        | \$<br>2,525       | \$<br>2,693       | \$<br>168           | 5.5%.    |
| 85015         | \$<br>342,500       | • | -7.3%                 | \$ | 342,500     | <b>≥</b> 7.9%        | \$<br>2,224       | \$<br>2,087       | \$<br>(137)         | 6.2%.    |
| 85023         | \$<br>418,000       | • | -6.5%                 | \$ | 418,000     | <b>3</b> 0.2%        | \$<br>2,199       | \$<br>2,547       | \$<br>348           | 5.0%.    |
| 85339         | \$<br>428,000       | • | -6.5%                 | \$ | 428,000     | <b>f</b> 5.2%        | \$<br>2,336       | \$<br>2,608       | \$<br>272           | 5.2%.    |
| 85048         | \$<br>560,800       | Ψ | -4.9%                 | \$ | 560,800     | <b>3</b> 0.8%        | \$<br>2,698       | \$<br>3,417       | \$<br>720           | 4.6%.    |
| 85014         | \$<br>426,900       | • | -6.3%                 | \$ | 426,900     | <b>1</b> 3.9%        | \$<br>2,359       | \$<br>2,601       | \$<br>242           | 5.3%.    |
| 85050         | \$<br>596,900       | Ψ | -6.9%                 | \$ | 596,900     | <b>1</b> 2.8%        | \$<br>2,754       | \$<br>3,637       | \$<br>883           | 4.4%.    |
| 85331         | \$<br>793,300       | Ψ | -5.3%                 | \$ | 793,300     | <b>1</b> 6.6%        | \$<br>3,057       | \$<br>4,834       | \$<br>1,777         | 3.7%.    |
| 85053         | \$<br>378,700       | • | -5.8%                 | \$ | 378,700     | <b>-</b> 0.8%        | \$<br>2,030       | \$<br>2,308       | \$<br>278           | 5.1%.    |
| 85353         | \$<br>390,200       | Ψ | -6.6%                 | \$ | 390,200     | <b>3.1%</b>          | \$<br>2,133       | \$<br>2,378       | \$<br>245           | 5.2%.    |
| 85024         | \$<br>475,700       | Ψ | -6.6%                 | \$ | 475,700     | <b>3</b> 1.7%        | \$<br>2,297       | \$<br>2,899       | \$<br>602           | 4.6%.    |
| 85013         | \$<br>483,200       | • | -6.8%                 | \$ | 483,200     | <b>3</b> 1.4%        | \$<br>2,205       | \$<br>2,945       | \$<br>740           | 4.4%.    |
| 85085         | \$<br>633,600       | • | -5.1%                 | \$ | 633,600     | <b>3.6%</b>          | \$<br>3,044       | \$<br>3,861       | \$<br>817           | 4.6%.    |