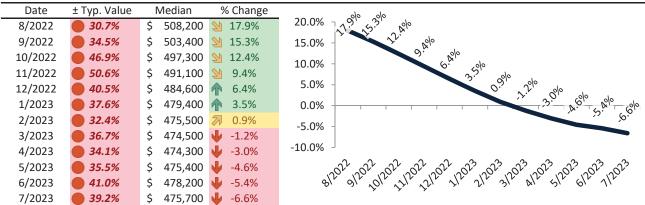

# Maricopa County Housing Market Value & Trends Update

Historically, properties in this market sell at a -12.6% discount. Today's premium is 23.5%. This market is 36.1% overvalued. Median home price is \$454,600. Prices fell 7.7% year-over-year.

Monthly cost of ownership is \$2,770, and rents average \$2,242, making owning \$527 per month more costly than renting. Rents rose 1.7% year-over-year. The current capitalization rate (rent/price) is 4.7%.

Market rating = 1