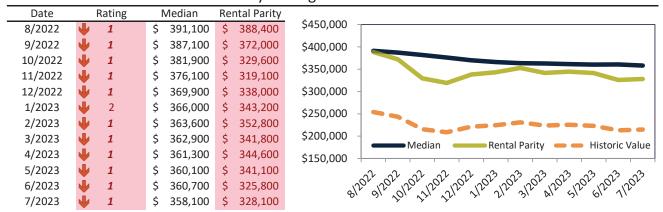

# Market Performance and Trends: Phoenix and Major Cities and Zips

| Study Area    | Median<br>Resale \$ |   | Resale %<br>nange YoY | Re | esale \$/SF | Rent %<br>Change YoY | ledian<br>lent \$ | ost of<br>nership | nership<br>m./Disc. | Cap Rate |
|---------------|---------------------|---|-----------------------|----|-------------|----------------------|-------------------|-------------------|---------------------|----------|
| North Gateway | \$<br>615,800       | Ψ | -5.7%                 | \$ | 615,800     | <b>1</b> 2.7%        | \$<br>2,298       | \$<br>3,753       | \$<br>1,454         | 3.6%.    |
| 85032         | \$<br>438,400       | Ψ | -7.1%                 | \$ | 438,400     | <b>3.5%</b>          | \$<br>2,324       | \$<br>2,672       | \$<br>347           | 5.1%.    |
| 85022         | \$<br>449,700       | • | -5.1%                 | \$ | 449,700     | <b>3</b> 0.8%        | \$<br>2,371       | \$<br>2,740       | \$<br>369           | 5.1%.    |
| 85008         | \$<br>358,100       | • | -8.6%                 | \$ | 358,100     | <b>3</b> 1.7%        | \$<br>2,000       | \$<br>2,182       | \$<br>182           | 5.4%.    |
| 85254         | \$<br>822,100       | Ψ | -3.4%                 | \$ | 822,100     | <b>4.2</b> %         | \$<br>3,938       | \$<br>5,010       | \$<br>1,072         | 4.6%.    |
| 85016         | \$<br>497,800       | Ψ | -7.7%                 | \$ | 497,800     | <b>3</b> 1.7%        | \$<br>2,458       | \$<br>3,033       | \$<br>576           | 4.7%.    |
| 85018         | \$<br>839,700       | • | -6.2%                 | \$ | 839,700     | <b>1</b> 2.6%        | \$<br>4,112       | \$<br>5,117       | \$<br>1,005         | 4.7%.    |
| 85044         | \$<br>475,700       | • | -4.5%                 | \$ | 475,700     | <b>-</b> 0.7%        | \$<br>2,288       | \$<br>2,899       | \$<br>611           | 4.6%.    |
| 85041         | \$<br>360,100       | • | -9.2%                 | \$ | 360,100     | 4.8%                 | \$<br>2,073       | \$<br>2,194       | \$<br>122           | 5.5%.    |
| 85020         | \$<br>399,700       | • | -8.7%                 | \$ | 399,700     | <b>3</b> 1.6%        | \$<br>2,223       | \$<br>2,436       | \$<br>213           | 5.3%.    |
| 85021         | \$<br>442,000       | • | -8.3%                 | \$ | 442,000     | <b>1</b> 3.1%        | \$<br>2,525       | \$<br>2,693       | \$<br>168           | 5.5%.    |
| 85015         | \$<br>342,500       | • | -7.3%                 | \$ | 342,500     | <b>≥</b> 7.9%        | \$<br>2,224       | \$<br>2,087       | \$<br>(137)         | 6.2%.    |
| 85023         | \$<br>418,000       | • | -6.5%                 | \$ | 418,000     | <b>3</b> 0.2%        | \$<br>2,199       | \$<br>2,547       | \$<br>348           | 5.0%.    |
| 85339         | \$<br>428,000       | • | -6.5%                 | \$ | 428,000     | <b>f</b> 5.2%        | \$<br>2,336       | \$<br>2,608       | \$<br>272           | 5.2%.    |
| 85048         | \$<br>560,800       | Ψ | -4.9%                 | \$ | 560,800     | <b>3</b> 0.8%        | \$<br>2,698       | \$<br>3,417       | \$<br>720           | 4.6%.    |
| 85014         | \$<br>426,900       | • | -6.3%                 | \$ | 426,900     | <b>1</b> 3.9%        | \$<br>2,359       | \$<br>2,601       | \$<br>242           | 5.3%.    |
| 85050         | \$<br>596,900       | Ψ | -6.9%                 | \$ | 596,900     | <b>1</b> 2.8%        | \$<br>2,754       | \$<br>3,637       | \$<br>883           | 4.4%.    |
| 85331         | \$<br>793,300       | Ψ | -5.3%                 | \$ | 793,300     | <b>1</b> 6.6%        | \$<br>3,057       | \$<br>4,834       | \$<br>1,777         | 3.7%.    |
| 85053         | \$<br>378,700       | • | -5.8%                 | \$ | 378,700     | <b>-</b> 0.8%        | \$<br>2,030       | \$<br>2,308       | \$<br>278           | 5.1%.    |
| 85353         | \$<br>390,200       | Ψ | -6.6%                 | \$ | 390,200     | <b>3.1%</b>          | \$<br>2,133       | \$<br>2,378       | \$<br>245           | 5.2%.    |
| 85024         | \$<br>475,700       | Ψ | -6.6%                 | \$ | 475,700     | <b>3</b> 1.7%        | \$<br>2,297       | \$<br>2,899       | \$<br>602           | 4.6%.    |
| 85013         | \$<br>483,200       | • | -6.8%                 | \$ | 483,200     | <b>3</b> 1.4%        | \$<br>2,205       | \$<br>2,945       | \$<br>740           | 4.4%.    |
| 85085         | \$<br>633,600       | • | -5.1%                 | \$ | 633,600     | <b>3.6%</b>          | \$<br>3,044       | \$<br>3,861       | \$<br>817           | 4.6%.    |

# Market Timing Rating and Valuations: Phoenix and Major Cities and Zips

| Study Area    |   | Rating | Median        | Re | ntal Parity | % Over/Under<br>Rental Parity | Historic<br>Premium | % Over/Under<br>Historic Prem. |
|---------------|---|--------|---------------|----|-------------|-------------------------------|---------------------|--------------------------------|
| North Gateway | • | 1      | \$<br>615,800 | \$ | 377,100     | 63.3%                         | -3.7%               | 67.0%                          |
| 85032         | • | 1      | \$<br>438,400 | \$ | 381,400     | <b>1</b> 5.0%                 | -21.1%              | <b>36.1%</b>                   |
| 85022         | • | 1      | \$<br>449,700 | \$ | 389,100     | 15.6%                         | -17.3%              | 32.9%                          |
| 85008         | • | 1      | \$<br>358,100 | \$ | 328,100     | 9.1%                          | -17.8%              | <b>43.7%</b>                   |
| 85254         | • | 1      | \$<br>822,100 | \$ | 646,100     | 27.2%                         | -13.6%              | <b>40.8%</b>                   |
| 85016         | • | 1      | \$<br>497,800 | \$ | 403,200     | 23.5%                         | -24.0%              | 47.5%                          |
| 85018         | • | 1      | \$<br>839,700 | \$ | 674,800     | 24.4%                         | -28.4%              | <b>52.8%</b>                   |
| 85044         | • | 1      | \$<br>475,700 | \$ | 375,300     | 26.7%                         | -11.6%              | 38.3%                          |
| 85041         | • | 1      | \$<br>360,100 | \$ | 340,100     | ▶ 5.9%                        | -26.7%              | 32.6%                          |
| 85020         | • | 1      | \$<br>399,700 | \$ | 364,700     | 9.6%                          | -29.6%              | 39.2%                          |
| 85021         | • | 1      | \$<br>442,000 | \$ | 414,300     | ▶ 6.7%                        | -24.5%              | 31.2%                          |
| 85015         | • | 1      | \$<br>342,500 | \$ | 364,900     | -6.1%                         | -33.2%              | 27.1%                          |
| 85023         | • | 1      | \$<br>418,000 | \$ | 360,800     | <b>1</b> 5.8%                 | -7.0%               | 22.8%                          |
| 85339         | • | 2      | \$<br>428,000 | \$ | 383,300     | <b>11.7%</b>                  | -11.6%              | 23.3%                          |
| 85048         | • | 1      | \$<br>560,800 | \$ | 442,600     | 26.7%                         | -7.4%               | 34.1%                          |
| 85014         | • | 1      | \$<br>426,900 | \$ | 387,100     | <b>1</b> 0.3%                 | -27.4%              | 37.7%                          |
| 85050         | • | 1      | \$<br>596,900 | \$ | 451,900     | 32.1%                         | -9.5%               | <b>41.6%</b>                   |
| 85331         | • | 1      | \$<br>793,300 | \$ | 501,600     | <b>58.2</b> %                 | -6.3%               | 64.5%                          |
| 85053         | • | 1      | \$<br>378,700 | \$ | 333,000     | <b>13.7%</b>                  | -22.0%              | 35.7%                          |
| 85353         | • | 2      | \$<br>390,200 | \$ | 350,000     | 11.5%                         | -10.8%              | 22.3%                          |
| 85024         | • | 1      | \$<br>475,700 | \$ | 376,900     | 26.2%                         | -13.0%              | 39.2%                          |
| 85013         | • | 1      | \$<br>483,200 | \$ | 361,700     | 33.6%                         | -21.7%              | <b>55.3%</b>                   |
| 85085         | • | 2      | \$<br>633,600 | \$ | 499,400     | 26.8%                         | 4.8%                | 22.0%                          |