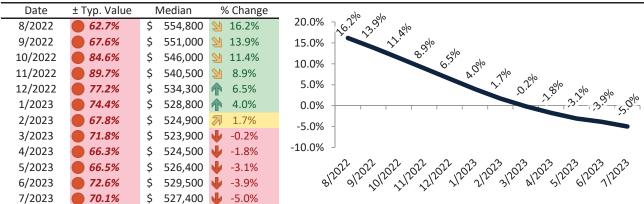

# Maricopa County Housing Market Value & Trends Update

Historically, properties in this market sell at a -12.6% discount. Today's premium is 23.5%. This market is 36.1% overvalued. Median home price is \$454,600. Prices fell 7.7% year-over-year.

Monthly cost of ownership is \$2,770, and rents average \$2,242, making owning \$527 per month more costly than renting. Rents rose 1.7% year-over-year. The current capitalization rate (rent/price) is 4.7%.

Market rating = 1