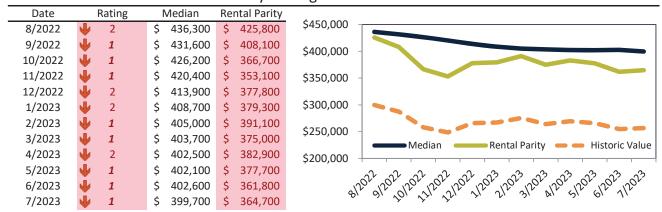

# Market Timing Rating and Valuations: Phoenix and Major Cities and Zips

| Study Area          | 1  | Rating | Median        | Rei | ntal Parity | % Over/Under<br>Rental Parity | Historic<br>Premium | % Over/Under<br>Historic Prem. |
|---------------------|----|--------|---------------|-----|-------------|-------------------------------|---------------------|--------------------------------|
| Phoenix             | •  | 1      | \$<br>409,600 | \$  | 342,300     | 19.7%                         | -12.4%              | 32.1%                          |
| Maricopa County     | •  | 1      | \$<br>454,600 | \$  | 368,000     | 23.5%                         | -12.6%              | 36.1%                          |
| Pima County         | 21 | 3      | \$<br>339,500 | \$  | 308,600     | ▶ 10.0%                       | -17.8%              | 27.8%                          |
| Pinal County        | •  | 2      | \$<br>369,700 | \$  | 332,600     | <b>11.1%</b>                  | -11.0%              | 22.1%                          |
| Yavapai County      | •  | 1      | \$<br>489,500 | \$  | 369,200     | 32.6%                         | -12.8%              | <b>45.4%</b>                   |
| Tucson              | •  | 2      | \$<br>321,300 | \$  | 293,900     | 9.3%                          | -21.5%              | 30.8%                          |
| Mesa                | •  | 1      | \$<br>425,200 | \$  | 354,100     | 20.1%                         | -16.7%              | <b>36.8%</b>                   |
| Chandler            | •  | 1      | \$<br>509,400 | \$  | 387,500     | 31.4%                         | -7.3%               | <b>38.7%</b>                   |
| Glendale            | •  | 1      | \$<br>398,900 | \$  | 343,900     | <b>1</b> 6.0%                 | -18.9%              | <b>34.9%</b>                   |
| Gilbert             | •  | 1      | \$<br>553,400 | \$  | 408,000     | 35.6%                         | -5.3%               | <b>40.9%</b>                   |
| Scottsdale          | •  | 1      | \$<br>774,200 | \$  | 718,200     | 7.8%                          | -29.9%              | 37.7%                          |
| Tempe               | •  | 1      | \$<br>465,900 | \$  | 385,700     | 20.8%                         | -19.9%              | <b>40.7%</b>                   |
| Peoria              | •  | 1      | \$<br>477,200 | \$  | 365,800     | 30.5%                         | -6.6%               | <b>37.1</b> %                  |
| Yuma                | •  | 1      | \$<br>282,000 | \$  | 243,300     | <b>15.9%</b>                  | -30.0%              | <b>45.9%</b>                   |
| Queen Creek         | •  | 1      | \$<br>605,100 | \$  | 374,800     | 61.4%                         | 1.5%                | <b>59.9%</b>                   |
| Surprise            | •  | 2      | \$<br>428,800 | \$  | 363,200     | 18.1%                         | -5.1%               | 23.2%                          |
| Rio Vista           | •  | 1      | \$<br>554,300 | \$  | 341,000     | 62.5%                         | -2.4%               | 64.9%                          |
| Paradise Valley     | •  | 1      | \$<br>543,400 | \$  | 356,900     | <b>52.3</b> %                 | -14.7%              | 67.0%                          |
| Deer Valley         | •  | 1      | \$<br>422,300 | \$  | 285,000     | 48.2%                         | -17.4%              | 65.6%                          |
| Camelback East      | Ψ  | 1      | \$<br>521,800 | \$  | 405,800     | 28.6%                         | -26.8%              | <b>55.4%</b>                   |
| South Mountain      | •  | 1      | \$<br>350,300 | \$  | 273,100     | 28.3%                         | -31.1%              | <b>59.4%</b>                   |
| Ahwatukee Foothills | •  | 1      | \$<br>527,400 | \$  | 323,100     | 63.3%                         | -6.8%               | 70.1%                          |
| Estrella            | •  | 1      | \$<br>368,600 | \$  | 268,000     | 37.5%                         | -17.0%              | <b>54.5</b> %                  |
| Encanto             | •  | 1      | \$<br>430,800 | \$  | 302,400     | 42.5%                         | -25.4%              | 67.9%                          |
| Desert View         | •  | 1      | \$<br>693,000 | \$  | 427,300     | 62.2%                         | -10.7%              | 72.9%                          |
| Laveen              | •  | 1      | \$<br>413,300 | \$  | 275,300     | <b>50.2</b> %                 | -11.9%              | 62.1%                          |