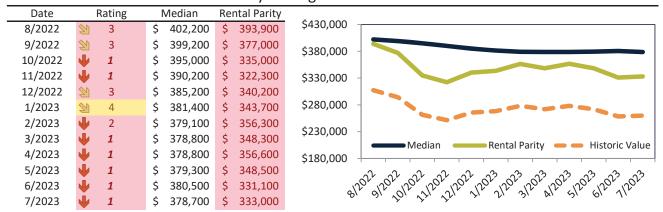

# Market Timing Rating and Valuations: Phoenix and Major Cities and Zips

| Study Area          | 1  | Rating | Median        | Rei | ntal Parity | % Over/Under<br>Rental Parity | Historic<br>Premium | % Over/Under<br>Historic Prem. |
|---------------------|----|--------|---------------|-----|-------------|-------------------------------|---------------------|--------------------------------|
| Phoenix             | •  | 1      | \$<br>409,600 | \$  | 342,300     | 19.7%                         | -12.4%              | 32.1%                          |
| Maricopa County     | •  | 1      | \$<br>454,600 | \$  | 368,000     | 23.5%                         | -12.6%              | 36.1%                          |
| Pima County         | 21 | 3      | \$<br>339,500 | \$  | 308,600     | ▶ 10.0%                       | -17.8%              | 27.8%                          |
| Pinal County        | •  | 2      | \$<br>369,700 | \$  | 332,600     | <b>11.1%</b>                  | -11.0%              | 22.1%                          |
| Yavapai County      | •  | 1      | \$<br>489,500 | \$  | 369,200     | 32.6%                         | -12.8%              | <b>45.4%</b>                   |
| Tucson              | •  | 2      | \$<br>321,300 | \$  | 293,900     | 9.3%                          | -21.5%              | 30.8%                          |
| Mesa                | •  | 1      | \$<br>425,200 | \$  | 354,100     | 20.1%                         | -16.7%              | <b>36.8%</b>                   |
| Chandler            | •  | 1      | \$<br>509,400 | \$  | 387,500     | 31.4%                         | -7.3%               | <b>38.7%</b>                   |
| Glendale            | •  | 1      | \$<br>398,900 | \$  | 343,900     | <b>1</b> 6.0%                 | -18.9%              | <b>34.9%</b>                   |
| Gilbert             | •  | 1      | \$<br>553,400 | \$  | 408,000     | 35.6%                         | -5.3%               | <b>40.9%</b>                   |
| Scottsdale          | •  | 1      | \$<br>774,200 | \$  | 718,200     | 7.8%                          | -29.9%              | 37.7%                          |
| Tempe               | •  | 1      | \$<br>465,900 | \$  | 385,700     | 20.8%                         | -19.9%              | <b>40.7%</b>                   |
| Peoria              | •  | 1      | \$<br>477,200 | \$  | 365,800     | 30.5%                         | -6.6%               | <b>37.1</b> %                  |
| Yuma                | •  | 1      | \$<br>282,000 | \$  | 243,300     | <b>15.9%</b>                  | -30.0%              | <b>45.9%</b>                   |
| Queen Creek         | •  | 1      | \$<br>605,100 | \$  | 374,800     | 61.4%                         | 1.5%                | <b>59.9%</b>                   |
| Surprise            | •  | 2      | \$<br>428,800 | \$  | 363,200     | 18.1%                         | -5.1%               | 23.2%                          |
| Rio Vista           | •  | 1      | \$<br>554,300 | \$  | 341,000     | 62.5%                         | -2.4%               | 64.9%                          |
| Paradise Valley     | •  | 1      | \$<br>543,400 | \$  | 356,900     | <b>52.3</b> %                 | -14.7%              | 67.0%                          |
| Deer Valley         | •  | 1      | \$<br>422,300 | \$  | 285,000     | 48.2%                         | -17.4%              | 65.6%                          |
| Camelback East      | Ψ  | 1      | \$<br>521,800 | \$  | 405,800     | 28.6%                         | -26.8%              | <b>55.4%</b>                   |
| South Mountain      | •  | 1      | \$<br>350,300 | \$  | 273,100     | 28.3%                         | -31.1%              | <b>59.4%</b>                   |
| Ahwatukee Foothills | •  | 1      | \$<br>527,400 | \$  | 323,100     | 63.3%                         | -6.8%               | 70.1%                          |
| Estrella            | •  | 1      | \$<br>368,600 | \$  | 268,000     | 37.5%                         | -17.0%              | <b>54.5</b> %                  |
| Encanto             | •  | 1      | \$<br>430,800 | \$  | 302,400     | 42.5%                         | -25.4%              | 67.9%                          |
| Desert View         | •  | 1      | \$<br>693,000 | \$  | 427,300     | 62.2%                         | -10.7%              | 72.9%                          |
| Laveen              | •  | 1      | \$<br>413,300 | \$  | 275,300     | <b>50.2</b> %                 | -11.9%              | 62.1%                          |

info@TAIT.com 11 of 65