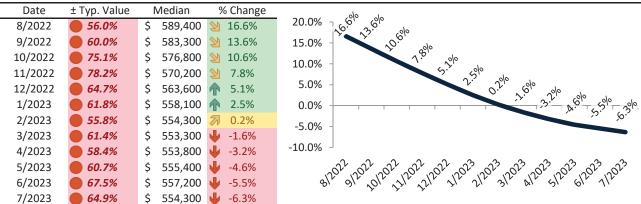

# Market Performance and Trends: Phoenix and Major Cities and Zips

| Study Area          | Median<br>Resale \$ |          | Resale %<br>nange YoY | Median<br>Resale \$ | Rent %<br>Change YoY | ledian<br>ent \$ | ost of<br>nership | nership<br>m./Disc. | Cap Rate |
|---------------------|---------------------|----------|-----------------------|---------------------|----------------------|------------------|-------------------|---------------------|----------|
| Phoenix             | \$<br>409,600       | Ψ        | -8.1%                 | \$<br>409,600       | <b>2.0%</b>          | \$<br>2,086      | \$<br>2,496       | \$<br>410           | 4.9%.    |
| Maricopa County     | \$<br>454,600       | Ψ        | -7.7%                 | \$<br>454,600       | <b>3</b> 1.7%        | \$<br>2,243      | \$<br>2,770       | \$<br>527           | 4.7%.    |
| Pima County         | \$<br>339,500       | Ψ        | -1.9%                 | \$<br>339,500       | <b>f</b> 5.2%        | \$<br>1,881      | \$<br>2,069       | \$<br>188           | 5.3%.    |
| Pinal County        | \$<br>369,700       | Ψ        | -11.9%                | \$<br>369,700       | 4.0%                 | \$<br>2,027      | \$<br>2,253       | \$<br>226           | 5.3%.    |
| Yavapai County      | \$<br>489,500       | Ψ        | -5.2%                 | \$<br>489,500       | <b>1</b> 2.2%        | \$<br>2,250      | \$<br>2,983       | \$<br>733           | 4.4%.    |
| Tucson              | \$<br>321,300       | Ψ        | -1.9%                 | \$<br>321,300       | <b>1</b> 5.5%        | \$<br>1,791      | \$<br>1,958       | \$<br>167           | 5.4%.    |
| Mesa                | \$<br>425,200       | •        | -7.1%                 | \$<br>425,200       | <b>3</b> 1.1%        | \$<br>2,158      | \$<br>2,591       | \$<br>433           | 4.9%.    |
| Chandler            | \$<br>509,400       | <b>•</b> | -6.3%                 | \$<br>509,400       | <b>3</b> 0.7%        | \$<br>2,362      | \$<br>3,104       | \$<br>742           | 4.5%.    |
| Glendale            | \$<br>398,900       | Ψ        | -7.2%                 | \$<br>398,900       | <b>3</b> 0.6%        | \$<br>2,096      | \$<br>2,431       | \$<br>335           | 5.0%.    |
| Gilbert             | \$<br>553,400       | Ψ        | -7.0%                 | \$<br>553,400       | <b>3</b> 1.4%        | \$<br>2,486      | \$<br>3,372       | \$<br>886           | 4.3%.    |
| Scottsdale          | \$<br>774,200       | <b>•</b> | -6.2%                 | \$<br>774,200       | <b>1</b> 2.5%        | \$<br>4,377      | \$<br>4,718       | \$<br>341           | 5.4%.    |
| Tempe               | \$<br>465,900       | <b>•</b> | -5.2%                 | \$<br>465,900       | <b>3</b> 1.1%        | \$<br>2,351      | \$<br>2,839       | \$<br>488           | 4.8%.    |
| Peoria              | \$<br>477,200       | Ψ        | -6.5%                 | \$<br>477,200       | <b>3</b> 0.9%        | \$<br>2,230      | \$<br>2,908       | \$<br>678           | 4.5%.    |
| Yuma                | \$<br>282,000       | <b>•</b> | -0.6%                 | \$<br>282,000       | <b>1</b> 5.4%        | \$<br>1,483      | \$<br>1,718       | \$<br>235           | 5.0%.    |
| Queen Creek         | \$<br>605,100       | •        | -7.6%                 | \$<br>605,100       | <b>f</b> 5.0%        | \$<br>2,284      | \$<br>3,687       | \$<br>1,403         | 3.6%.    |
| Surprise            | \$<br>428,800       | •        | -7.8%                 | \$<br>428,800       | <b>1</b> 2.4%        | \$<br>2,214      | \$<br>2,613       | \$<br>400           | 5.0%.    |
| Rio Vista           | \$<br>554,300       | •        | -6.3%                 | \$<br>554,300       | 4.3%                 | \$<br>2,078      | \$<br>3,378       | \$<br>1,300         | 3.6%.    |
| Paradise Valley     | \$<br>543,400       | •        | -4.9%                 | \$<br>543,400       | <b>1</b> 3.2%        | \$<br>2,175      | \$<br>3,311       | \$<br>1,136         | 3.8%.    |
| Deer Valley         | \$<br>422,300       | •        | -6.6%                 | \$<br>422,300       | 4.5%                 | \$<br>1,737      | \$<br>2,573       | \$<br>836           | 3.9%.    |
| Camelback East      | \$<br>521,800       | Ψ        | -8.0%                 | \$<br>521,800       | <b>5.1%</b>          | \$<br>2,473      | \$<br>3,180       | \$<br>707           | 4.5%.    |
| South Mountain      | \$<br>350,300       | Ψ        | -9.6%                 | \$<br>350,300       | <b>6.0%</b>          | \$<br>1,664      | \$<br>2,135       | \$<br>470           | 4.6%.    |
| Ahwatukee Foothills | \$<br>527,400       | •        | -5.0%                 | \$<br>527,400       | 4.0%                 | \$<br>1,969      | \$<br>3,214       | \$<br>1,245         | 3.6%.    |
| Estrella            | \$<br>368,600       | •        | -8.3%                 | \$<br>368,600       | 4.7%                 | \$<br>1,634      | \$<br>2,246       | \$<br>613           | 4.3%.    |
| Encanto             | \$<br>430,800       | •        | -7.4%                 | \$<br>430,800       | <b>5.8%</b>          | \$<br>1,843      | \$<br>2,625       | \$<br>782           | 4.1%.    |
| Desert View         | \$<br>693,000       | •        | -5.6%                 | \$<br>693,000       | <b>2.1%</b>          | \$<br>2,604      | \$<br>4,223       | \$<br>1,619         | 3.6%.    |
| Laveen              | \$<br>413,300       | •        | -6.7%                 | \$<br>413,300       | 4.8%                 | \$<br>1,678      | \$<br>2,519       | \$<br>841           | 3.9%.    |

# Market Timing Rating and Valuations: Phoenix and Major Cities and Zips

| Study Area          | 1  | Rating | Median        | Rei | ntal Parity | % Over/Under<br>Rental Parity | Historic<br>Premium | % Over/Under<br>Historic Prem. |
|---------------------|----|--------|---------------|-----|-------------|-------------------------------|---------------------|--------------------------------|
| Phoenix             | •  | 1      | \$<br>409,600 | \$  | 342,300     | 19.7%                         | -12.4%              | 32.1%                          |
| Maricopa County     | •  | 1      | \$<br>454,600 | \$  | 368,000     | 23.5%                         | -12.6%              | 36.1%                          |
| Pima County         | 21 | 3      | \$<br>339,500 | \$  | 308,600     | ▶ 10.0%                       | -17.8%              | 27.8%                          |
| Pinal County        | •  | 2      | \$<br>369,700 | \$  | 332,600     | <b>11.1%</b>                  | -11.0%              | 22.1%                          |
| Yavapai County      | •  | 1      | \$<br>489,500 | \$  | 369,200     | 32.6%                         | -12.8%              | <b>45.4%</b>                   |
| Tucson              | •  | 2      | \$<br>321,300 | \$  | 293,900     | 9.3%                          | -21.5%              | 30.8%                          |
| Mesa                | •  | 1      | \$<br>425,200 | \$  | 354,100     | 20.1%                         | -16.7%              | <b>36.8%</b>                   |
| Chandler            | •  | 1      | \$<br>509,400 | \$  | 387,500     | 31.4%                         | -7.3%               | <b>38.7%</b>                   |
| Glendale            | •  | 1      | \$<br>398,900 | \$  | 343,900     | <b>1</b> 6.0%                 | -18.9%              | <b>34.9%</b>                   |
| Gilbert             | •  | 1      | \$<br>553,400 | \$  | 408,000     | 35.6%                         | -5.3%               | <b>40.9%</b>                   |
| Scottsdale          | •  | 1      | \$<br>774,200 | \$  | 718,200     | 7.8%                          | -29.9%              | 37.7%                          |
| Tempe               | •  | 1      | \$<br>465,900 | \$  | 385,700     | 20.8%                         | -19.9%              | <b>40.7%</b>                   |
| Peoria              | •  | 1      | \$<br>477,200 | \$  | 365,800     | 30.5%                         | -6.6%               | <b>37.1</b> %                  |
| Yuma                | •  | 1      | \$<br>282,000 | \$  | 243,300     | <b>15.9%</b>                  | -30.0%              | <b>45.9%</b>                   |
| Queen Creek         | •  | 1      | \$<br>605,100 | \$  | 374,800     | 61.4%                         | 1.5%                | <b>59.9%</b>                   |
| Surprise            | •  | 2      | \$<br>428,800 | \$  | 363,200     | 18.1%                         | -5.1%               | 23.2%                          |
| Rio Vista           | •  | 1      | \$<br>554,300 | \$  | 341,000     | 62.5%                         | -2.4%               | 64.9%                          |
| Paradise Valley     | •  | 1      | \$<br>543,400 | \$  | 356,900     | <b>52.3</b> %                 | -14.7%              | 67.0%                          |
| Deer Valley         | •  | 1      | \$<br>422,300 | \$  | 285,000     | 48.2%                         | -17.4%              | 65.6%                          |
| Camelback East      | Ψ  | 1      | \$<br>521,800 | \$  | 405,800     | 28.6%                         | -26.8%              | <b>55.4%</b>                   |
| South Mountain      | •  | 1      | \$<br>350,300 | \$  | 273,100     | 28.3%                         | -31.1%              | <b>59.4%</b>                   |
| Ahwatukee Foothills | •  | 1      | \$<br>527,400 | \$  | 323,100     | 63.3%                         | -6.8%               | 70.1%                          |
| Estrella            | •  | 1      | \$<br>368,600 | \$  | 268,000     | 37.5%                         | -17.0%              | <b>54.5</b> %                  |
| Encanto             | •  | 1      | \$<br>430,800 | \$  | 302,400     | 42.5%                         | -25.4%              | 67.9%                          |
| Desert View         | •  | 1      | \$<br>693,000 | \$  | 427,300     | 62.2%                         | -10.7%              | 72.9%                          |
| Laveen              | •  | 1      | \$<br>413,300 | \$  | 275,300     | <b>50.2</b> %                 | -11.9%              | 62.1%                          |