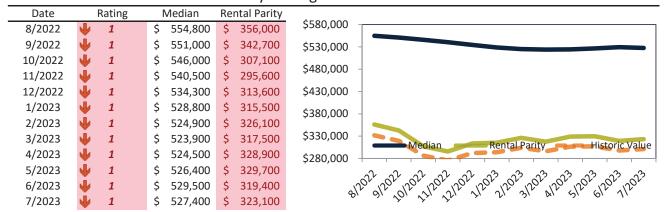

#### Historic Median Home Price Relative to Rental Parity: Phoenix since January 1988

TAIT Housing Report® Market Timing System Rating: Phoenix since January 1988

info@TAIT.com 7 of 65

# Market Timing Rating and Valuations: Phoenix and Major Cities and Zips

| Study Area          | 1  | Rating | Median        | Rei | ntal Parity | % Over/Under<br>Rental Parity | Historic<br>Premium | % Over/Under<br>Historic Prem. |
|---------------------|----|--------|---------------|-----|-------------|-------------------------------|---------------------|--------------------------------|
| Phoenix             | •  | 1      | \$<br>409,600 | \$  | 342,300     | 19.7%                         | -12.4%              | 32.1%                          |
| Maricopa County     | •  | 1      | \$<br>454,600 | \$  | 368,000     | 23.5%                         | -12.6%              | 36.1%                          |
| Pima County         | 21 | 3      | \$<br>339,500 | \$  | 308,600     | ▶ 10.0%                       | -17.8%              | 27.8%                          |
| Pinal County        | •  | 2      | \$<br>369,700 | \$  | 332,600     | <b>11.1%</b>                  | -11.0%              | 22.1%                          |
| Yavapai County      | •  | 1      | \$<br>489,500 | \$  | 369,200     | 32.6%                         | -12.8%              | <b>45.4%</b>                   |
| Tucson              | •  | 2      | \$<br>321,300 | \$  | 293,900     | 9.3%                          | -21.5%              | 30.8%                          |
| Mesa                | •  | 1      | \$<br>425,200 | \$  | 354,100     | 20.1%                         | -16.7%              | <b>36.8%</b>                   |
| Chandler            | •  | 1      | \$<br>509,400 | \$  | 387,500     | 31.4%                         | -7.3%               | <b>38.7%</b>                   |
| Glendale            | •  | 1      | \$<br>398,900 | \$  | 343,900     | <b>1</b> 6.0%                 | -18.9%              | <b>34.9%</b>                   |
| Gilbert             | •  | 1      | \$<br>553,400 | \$  | 408,000     | 35.6%                         | -5.3%               | <b>40.9%</b>                   |
| Scottsdale          | •  | 1      | \$<br>774,200 | \$  | 718,200     | 7.8%                          | -29.9%              | 37.7%                          |
| Tempe               | •  | 1      | \$<br>465,900 | \$  | 385,700     | 20.8%                         | -19.9%              | <b>40.7%</b>                   |
| Peoria              | •  | 1      | \$<br>477,200 | \$  | 365,800     | 30.5%                         | -6.6%               | <b>37.1</b> %                  |
| Yuma                | •  | 1      | \$<br>282,000 | \$  | 243,300     | <b>15.9%</b>                  | -30.0%              | <b>45.9%</b>                   |
| Queen Creek         | •  | 1      | \$<br>605,100 | \$  | 374,800     | 61.4%                         | 1.5%                | <b>59.9%</b>                   |
| Surprise            | •  | 2      | \$<br>428,800 | \$  | 363,200     | 18.1%                         | -5.1%               | 23.2%                          |
| Rio Vista           | •  | 1      | \$<br>554,300 | \$  | 341,000     | 62.5%                         | -2.4%               | 64.9%                          |
| Paradise Valley     | •  | 1      | \$<br>543,400 | \$  | 356,900     | <b>52.3</b> %                 | -14.7%              | 67.0%                          |
| Deer Valley         | •  | 1      | \$<br>422,300 | \$  | 285,000     | 48.2%                         | -17.4%              | 65.6%                          |
| Camelback East      | Ψ  | 1      | \$<br>521,800 | \$  | 405,800     | 28.6%                         | -26.8%              | <b>55.4%</b>                   |
| South Mountain      | •  | 1      | \$<br>350,300 | \$  | 273,100     | 28.3%                         | -31.1%              | <b>59.4%</b>                   |
| Ahwatukee Foothills | •  | 1      | \$<br>527,400 | \$  | 323,100     | 63.3%                         | -6.8%               | 70.1%                          |
| Estrella            | •  | 1      | \$<br>368,600 | \$  | 268,000     | 37.5%                         | -17.0%              | <b>54.5</b> %                  |
| Encanto             | •  | 1      | \$<br>430,800 | \$  | 302,400     | 42.5%                         | -25.4%              | 67.9%                          |
| Desert View         | •  | 1      | \$<br>693,000 | \$  | 427,300     | 62.2%                         | -10.7%              | 72.9%                          |
| Laveen              | •  | 1      | \$<br>413,300 | \$  | 275,300     | <b>50.2</b> %                 | -11.9%              | 62.1%                          |