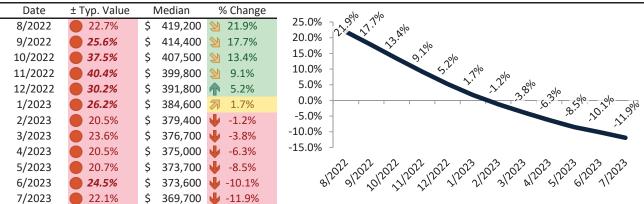

# Market Timing Rating and Valuations: Phoenix and Major Cities and Zips

| Study Area          | 1  | Rating | Median        | Rei | ntal Parity | % Over/Under<br>Rental Parity | Historic<br>Premium | % Over/Under<br>Historic Prem. |
|---------------------|----|--------|---------------|-----|-------------|-------------------------------|---------------------|--------------------------------|
| Phoenix             | •  | 1      | \$<br>409,600 | \$  | 342,300     | 19.7%                         | -12.4%              | 32.1%                          |
| Maricopa County     | •  | 1      | \$<br>454,600 | \$  | 368,000     | 23.5%                         | -12.6%              | 36.1%                          |
| Pima County         | 21 | 3      | \$<br>339,500 | \$  | 308,600     | ▶ 10.0%                       | -17.8%              | 27.8%                          |
| Pinal County        | •  | 2      | \$<br>369,700 | \$  | 332,600     | <b>11.1%</b>                  | -11.0%              | 22.1%                          |
| Yavapai County      | •  | 1      | \$<br>489,500 | \$  | 369,200     | 32.6%                         | -12.8%              | <b>45.4%</b>                   |
| Tucson              | •  | 2      | \$<br>321,300 | \$  | 293,900     | 9.3%                          | -21.5%              | 30.8%                          |
| Mesa                | •  | 1      | \$<br>425,200 | \$  | 354,100     | 20.1%                         | -16.7%              | <b>36.8%</b>                   |
| Chandler            | •  | 1      | \$<br>509,400 | \$  | 387,500     | 31.4%                         | -7.3%               | <b>38.7%</b>                   |
| Glendale            | •  | 1      | \$<br>398,900 | \$  | 343,900     | <b>1</b> 6.0%                 | -18.9%              | <b>34.9%</b>                   |
| Gilbert             | •  | 1      | \$<br>553,400 | \$  | 408,000     | 35.6%                         | -5.3%               | <b>40.9%</b>                   |
| Scottsdale          | •  | 1      | \$<br>774,200 | \$  | 718,200     | 7.8%                          | -29.9%              | 37.7%                          |
| Tempe               | •  | 1      | \$<br>465,900 | \$  | 385,700     | 20.8%                         | -19.9%              | <b>40.7%</b>                   |
| Peoria              | •  | 1      | \$<br>477,200 | \$  | 365,800     | 30.5%                         | -6.6%               | <b>37.1</b> %                  |
| Yuma                | •  | 1      | \$<br>282,000 | \$  | 243,300     | <b>15.9%</b>                  | -30.0%              | <b>45.9%</b>                   |
| Queen Creek         | •  | 1      | \$<br>605,100 | \$  | 374,800     | 61.4%                         | 1.5%                | <b>59.9%</b>                   |
| Surprise            | •  | 2      | \$<br>428,800 | \$  | 363,200     | 18.1%                         | -5.1%               | 23.2%                          |
| Rio Vista           | •  | 1      | \$<br>554,300 | \$  | 341,000     | 62.5%                         | -2.4%               | 64.9%                          |
| Paradise Valley     | •  | 1      | \$<br>543,400 | \$  | 356,900     | <b>52.3</b> %                 | -14.7%              | 67.0%                          |
| Deer Valley         | •  | 1      | \$<br>422,300 | \$  | 285,000     | 48.2%                         | -17.4%              | 65.6%                          |
| Camelback East      | Ψ  | 1      | \$<br>521,800 | \$  | 405,800     | 28.6%                         | -26.8%              | <b>55.4%</b>                   |
| South Mountain      | •  | 1      | \$<br>350,300 | \$  | 273,100     | 28.3%                         | -31.1%              | <b>59.4%</b>                   |
| Ahwatukee Foothills | •  | 1      | \$<br>527,400 | \$  | 323,100     | 63.3%                         | -6.8%               | 70.1%                          |
| Estrella            | •  | 1      | \$<br>368,600 | \$  | 268,000     | 37.5%                         | -17.0%              | <b>54.5</b> %                  |
| Encanto             | •  | 1      | \$<br>430,800 | \$  | 302,400     | 42.5%                         | -25.4%              | 67.9%                          |
| Desert View         | •  | 1      | \$<br>693,000 | \$  | 427,300     | 62.2%                         | -10.7%              | 72.9%                          |
| Laveen              | •  | 1      | \$<br>413,300 | \$  | 275,300     | <b>50.2</b> %                 | -11.9%              | 62.1%                          |