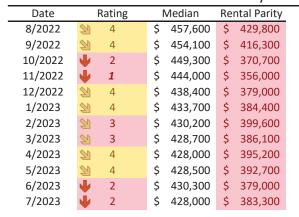

# Maricopa County Housing Market Value & Trends Update

Historically, properties in this market sell at a -12.6% discount. Today's premium is 23.5%. This market is 36.1% overvalued. Median home price is \$454,600. Prices fell 7.7% year-over-year.

Monthly cost of ownership is \$2,770, and rents average \$2,242, making owning \$527 per month more costly than renting. Rents rose 1.7% year-over-year. The current capitalization rate (rent/price) is 4.7%.

Market rating = 1

# Median Home Price and Rental Parity trailing twelve months