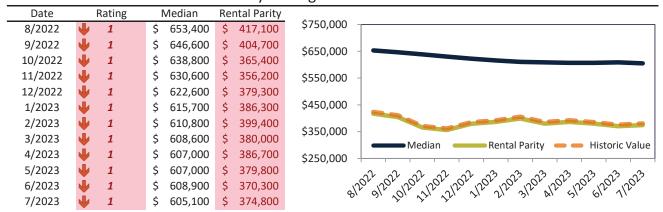

# Market Performance and Trends: Phoenix and Major Cities and Zips

| Study Area          | Median<br>Resale \$ |          | Resale %<br>nange YoY | Median<br>Resale \$ | Rent %<br>Change YoY | ledian<br>ent \$ | ost of<br>nership | nership<br>m./Disc. | Cap Rate |
|---------------------|---------------------|----------|-----------------------|---------------------|----------------------|------------------|-------------------|---------------------|----------|
| Phoenix             | \$<br>409,600       | Ψ        | -8.1%                 | \$<br>409,600       | <b>2.0%</b>          | \$<br>2,086      | \$<br>2,496       | \$<br>410           | 4.9%.    |
| Maricopa County     | \$<br>454,600       | Ψ        | -7.7%                 | \$<br>454,600       | <b>3</b> 1.7%        | \$<br>2,243      | \$<br>2,770       | \$<br>527           | 4.7%.    |
| Pima County         | \$<br>339,500       | Ψ        | -1.9%                 | \$<br>339,500       | <b>f</b> 5.2%        | \$<br>1,881      | \$<br>2,069       | \$<br>188           | 5.3%.    |
| Pinal County        | \$<br>369,700       | Ψ        | -11.9%                | \$<br>369,700       | 4.0%                 | \$<br>2,027      | \$<br>2,253       | \$<br>226           | 5.3%.    |
| Yavapai County      | \$<br>489,500       | Ψ        | -5.2%                 | \$<br>489,500       | <b>1</b> 2.2%        | \$<br>2,250      | \$<br>2,983       | \$<br>733           | 4.4%.    |
| Tucson              | \$<br>321,300       | Ψ        | -1.9%                 | \$<br>321,300       | <b>1</b> 5.5%        | \$<br>1,791      | \$<br>1,958       | \$<br>167           | 5.4%.    |
| Mesa                | \$<br>425,200       | •        | -7.1%                 | \$<br>425,200       | <b>3</b> 1.1%        | \$<br>2,158      | \$<br>2,591       | \$<br>433           | 4.9%.    |
| Chandler            | \$<br>509,400       | <b>•</b> | -6.3%                 | \$<br>509,400       | <b>3</b> 0.7%        | \$<br>2,362      | \$<br>3,104       | \$<br>742           | 4.5%.    |
| Glendale            | \$<br>398,900       | Ψ        | -7.2%                 | \$<br>398,900       | <b>3</b> 0.6%        | \$<br>2,096      | \$<br>2,431       | \$<br>335           | 5.0%.    |
| Gilbert             | \$<br>553,400       | Ψ        | -7.0%                 | \$<br>553,400       | <b>3</b> 1.4%        | \$<br>2,486      | \$<br>3,372       | \$<br>886           | 4.3%.    |
| Scottsdale          | \$<br>774,200       | <b>•</b> | -6.2%                 | \$<br>774,200       | <b>1</b> 2.5%        | \$<br>4,377      | \$<br>4,718       | \$<br>341           | 5.4%.    |
| Tempe               | \$<br>465,900       | <b>•</b> | -5.2%                 | \$<br>465,900       | <b>3</b> 1.1%        | \$<br>2,351      | \$<br>2,839       | \$<br>488           | 4.8%.    |
| Peoria              | \$<br>477,200       | Ψ        | -6.5%                 | \$<br>477,200       | <b>3</b> 0.9%        | \$<br>2,230      | \$<br>2,908       | \$<br>678           | 4.5%.    |
| Yuma                | \$<br>282,000       | <b>•</b> | -0.6%                 | \$<br>282,000       | <b>1</b> 5.4%        | \$<br>1,483      | \$<br>1,718       | \$<br>235           | 5.0%.    |
| Queen Creek         | \$<br>605,100       | •        | -7.6%                 | \$<br>605,100       | <b>f</b> 5.0%        | \$<br>2,284      | \$<br>3,687       | \$<br>1,403         | 3.6%.    |
| Surprise            | \$<br>428,800       | •        | -7.8%                 | \$<br>428,800       | <b>1</b> 2.4%        | \$<br>2,214      | \$<br>2,613       | \$<br>400           | 5.0%.    |
| Rio Vista           | \$<br>554,300       | •        | -6.3%                 | \$<br>554,300       | 4.3%                 | \$<br>2,078      | \$<br>3,378       | \$<br>1,300         | 3.6%.    |
| Paradise Valley     | \$<br>543,400       | •        | -4.9%                 | \$<br>543,400       | <b>1</b> 3.2%        | \$<br>2,175      | \$<br>3,311       | \$<br>1,136         | 3.8%.    |
| Deer Valley         | \$<br>422,300       | •        | -6.6%                 | \$<br>422,300       | 4.5%                 | \$<br>1,737      | \$<br>2,573       | \$<br>836           | 3.9%.    |
| Camelback East      | \$<br>521,800       | Ψ        | -8.0%                 | \$<br>521,800       | <b>5.1%</b>          | \$<br>2,473      | \$<br>3,180       | \$<br>707           | 4.5%.    |
| South Mountain      | \$<br>350,300       | Ψ        | -9.6%                 | \$<br>350,300       | <b>6.0%</b>          | \$<br>1,664      | \$<br>2,135       | \$<br>470           | 4.6%.    |
| Ahwatukee Foothills | \$<br>527,400       | •        | -5.0%                 | \$<br>527,400       | 4.0%                 | \$<br>1,969      | \$<br>3,214       | \$<br>1,245         | 3.6%.    |
| Estrella            | \$<br>368,600       | •        | -8.3%                 | \$<br>368,600       | 4.7%                 | \$<br>1,634      | \$<br>2,246       | \$<br>613           | 4.3%.    |
| Encanto             | \$<br>430,800       | •        | -7.4%                 | \$<br>430,800       | <b>5.8%</b>          | \$<br>1,843      | \$<br>2,625       | \$<br>782           | 4.1%.    |
| Desert View         | \$<br>693,000       | •        | -5.6%                 | \$<br>693,000       | <b>2.1%</b>          | \$<br>2,604      | \$<br>4,223       | \$<br>1,619         | 3.6%.    |
| Laveen              | \$<br>413,300       | •        | -6.7%                 | \$<br>413,300       | 4.8%                 | \$<br>1,678      | \$<br>2,519       | \$<br>841           | 3.9%.    |

# Market Timing Rating and Valuations: Phoenix and Major Cities and Zips

| Study Area          | 1  | Rating | Median        | Rei | ntal Parity | % Over/Under<br>Rental Parity | Historic<br>Premium | % Over/Under<br>Historic Prem. |
|---------------------|----|--------|---------------|-----|-------------|-------------------------------|---------------------|--------------------------------|
| Phoenix             | •  | 1      | \$<br>409,600 | \$  | 342,300     | 19.7%                         | -12.4%              | 32.1%                          |
| Maricopa County     | •  | 1      | \$<br>454,600 | \$  | 368,000     | 23.5%                         | -12.6%              | 36.1%                          |
| Pima County         | 21 | 3      | \$<br>339,500 | \$  | 308,600     | ▶ 10.0%                       | -17.8%              | 27.8%                          |
| Pinal County        | •  | 2      | \$<br>369,700 | \$  | 332,600     | <b>11.1%</b>                  | -11.0%              | 22.1%                          |
| Yavapai County      | •  | 1      | \$<br>489,500 | \$  | 369,200     | 32.6%                         | -12.8%              | <b>45.4%</b>                   |
| Tucson              | •  | 2      | \$<br>321,300 | \$  | 293,900     | 9.3%                          | -21.5%              | 30.8%                          |
| Mesa                | •  | 1      | \$<br>425,200 | \$  | 354,100     | 20.1%                         | -16.7%              | <b>36.8%</b>                   |
| Chandler            | •  | 1      | \$<br>509,400 | \$  | 387,500     | 31.4%                         | -7.3%               | <b>38.7%</b>                   |
| Glendale            | •  | 1      | \$<br>398,900 | \$  | 343,900     | <b>1</b> 6.0%                 | -18.9%              | <b>34.9%</b>                   |
| Gilbert             | •  | 1      | \$<br>553,400 | \$  | 408,000     | 35.6%                         | -5.3%               | <b>40.9%</b>                   |
| Scottsdale          | •  | 1      | \$<br>774,200 | \$  | 718,200     | 7.8%                          | -29.9%              | 37.7%                          |
| Tempe               | •  | 1      | \$<br>465,900 | \$  | 385,700     | 20.8%                         | -19.9%              | <b>40.7%</b>                   |
| Peoria              | •  | 1      | \$<br>477,200 | \$  | 365,800     | 30.5%                         | -6.6%               | <b>37.1</b> %                  |
| Yuma                | •  | 1      | \$<br>282,000 | \$  | 243,300     | <b>15.9%</b>                  | -30.0%              | <b>45.9%</b>                   |
| Queen Creek         | •  | 1      | \$<br>605,100 | \$  | 374,800     | 61.4%                         | 1.5%                | <b>59.9%</b>                   |
| Surprise            | •  | 2      | \$<br>428,800 | \$  | 363,200     | 18.1%                         | -5.1%               | 23.2%                          |
| Rio Vista           | •  | 1      | \$<br>554,300 | \$  | 341,000     | 62.5%                         | -2.4%               | 64.9%                          |
| Paradise Valley     | •  | 1      | \$<br>543,400 | \$  | 356,900     | <b>52.3</b> %                 | -14.7%              | 67.0%                          |
| Deer Valley         | •  | 1      | \$<br>422,300 | \$  | 285,000     | 48.2%                         | -17.4%              | 65.6%                          |
| Camelback East      | Ψ  | 1      | \$<br>521,800 | \$  | 405,800     | 28.6%                         | -26.8%              | <b>55.4%</b>                   |
| South Mountain      | •  | 1      | \$<br>350,300 | \$  | 273,100     | 28.3%                         | -31.1%              | <b>59.4%</b>                   |
| Ahwatukee Foothills | •  | 1      | \$<br>527,400 | \$  | 323,100     | 63.3%                         | -6.8%               | 70.1%                          |
| Estrella            | •  | 1      | \$<br>368,600 | \$  | 268,000     | 37.5%                         | -17.0%              | <b>54.5</b> %                  |
| Encanto             | •  | 1      | \$<br>430,800 | \$  | 302,400     | 42.5%                         | -25.4%              | 67.9%                          |
| Desert View         | •  | 1      | \$<br>693,000 | \$  | 427,300     | 62.2%                         | -10.7%              | 72.9%                          |
| Laveen              | •  | 1      | \$<br>413,300 | \$  | 275,300     | <b>50.2</b> %                 | -11.9%              | 62.1%                          |