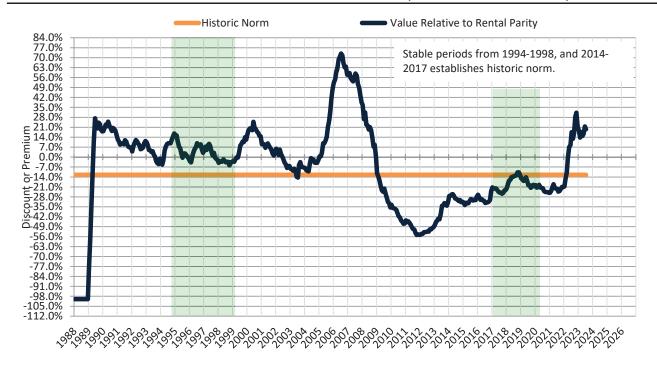

#### Historic Median Home Price Relative to Rental Parity: Phoenix since January 1988

TAIT Housing Report® Market Timing System Rating: Phoenix since January 1988

info@TAIT.com 7 of 65