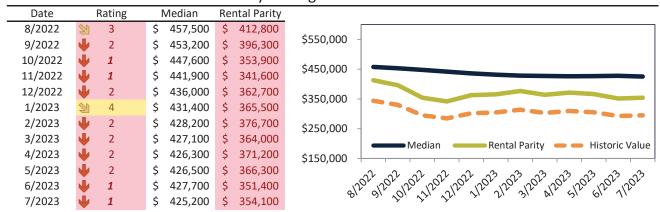

# Market Timing Rating and Valuations: Phoenix and Major Cities and Zips

| Study Area          | 1  | Rating | Median        | Rei | ntal Parity | % Over/Under<br>Rental Parity | Historic<br>Premium | % Over/Under<br>Historic Prem. |
|---------------------|----|--------|---------------|-----|-------------|-------------------------------|---------------------|--------------------------------|
| Phoenix             | •  | 1      | \$<br>409,600 | \$  | 342,300     | 19.7%                         | -12.4%              | 32.1%                          |
| Maricopa County     | •  | 1      | \$<br>454,600 | \$  | 368,000     | 23.5%                         | -12.6%              | 36.1%                          |
| Pima County         | 21 | 3      | \$<br>339,500 | \$  | 308,600     | ▶ 10.0%                       | -17.8%              | 27.8%                          |
| Pinal County        | •  | 2      | \$<br>369,700 | \$  | 332,600     | <b>11.1%</b>                  | -11.0%              | 22.1%                          |
| Yavapai County      | •  | 1      | \$<br>489,500 | \$  | 369,200     | 32.6%                         | -12.8%              | <b>45.4%</b>                   |
| Tucson              | •  | 2      | \$<br>321,300 | \$  | 293,900     | 9.3%                          | -21.5%              | 30.8%                          |
| Mesa                | •  | 1      | \$<br>425,200 | \$  | 354,100     | 20.1%                         | -16.7%              | <b>36.8%</b>                   |
| Chandler            | •  | 1      | \$<br>509,400 | \$  | 387,500     | 31.4%                         | -7.3%               | <b>38.7%</b>                   |
| Glendale            | •  | 1      | \$<br>398,900 | \$  | 343,900     | <b>1</b> 6.0%                 | -18.9%              | <b>34.9%</b>                   |
| Gilbert             | •  | 1      | \$<br>553,400 | \$  | 408,000     | 35.6%                         | -5.3%               | <b>40.9%</b>                   |
| Scottsdale          | •  | 1      | \$<br>774,200 | \$  | 718,200     | 7.8%                          | -29.9%              | 37.7%                          |
| Tempe               | •  | 1      | \$<br>465,900 | \$  | 385,700     | 20.8%                         | -19.9%              | <b>40.7%</b>                   |
| Peoria              | •  | 1      | \$<br>477,200 | \$  | 365,800     | 30.5%                         | -6.6%               | <b>37.1</b> %                  |
| Yuma                | •  | 1      | \$<br>282,000 | \$  | 243,300     | <b>15.9%</b>                  | -30.0%              | <b>45.9%</b>                   |
| Queen Creek         | •  | 1      | \$<br>605,100 | \$  | 374,800     | 61.4%                         | 1.5%                | <b>59.9%</b>                   |
| Surprise            | •  | 2      | \$<br>428,800 | \$  | 363,200     | 18.1%                         | -5.1%               | 23.2%                          |
| Rio Vista           | •  | 1      | \$<br>554,300 | \$  | 341,000     | 62.5%                         | -2.4%               | 64.9%                          |
| Paradise Valley     | •  | 1      | \$<br>543,400 | \$  | 356,900     | <b>52.3</b> %                 | -14.7%              | 67.0%                          |
| Deer Valley         | •  | 1      | \$<br>422,300 | \$  | 285,000     | 48.2%                         | -17.4%              | 65.6%                          |
| Camelback East      | Ψ  | 1      | \$<br>521,800 | \$  | 405,800     | 28.6%                         | -26.8%              | <b>55.4%</b>                   |
| South Mountain      | •  | 1      | \$<br>350,300 | \$  | 273,100     | 28.3%                         | -31.1%              | <b>59.4%</b>                   |
| Ahwatukee Foothills | •  | 1      | \$<br>527,400 | \$  | 323,100     | 63.3%                         | -6.8%               | 70.1%                          |
| Estrella            | •  | 1      | \$<br>368,600 | \$  | 268,000     | 37.5%                         | -17.0%              | <b>54.5</b> %                  |
| Encanto             | •  | 1      | \$<br>430,800 | \$  | 302,400     | 42.5%                         | -25.4%              | 67.9%                          |
| Desert View         | •  | 1      | \$<br>693,000 | \$  | 427,300     | 62.2%                         | -10.7%              | 72.9%                          |
| Laveen              | •  | 1      | \$<br>413,300 | \$  | 275,300     | <b>50.2</b> %                 | -11.9%              | 62.1%                          |