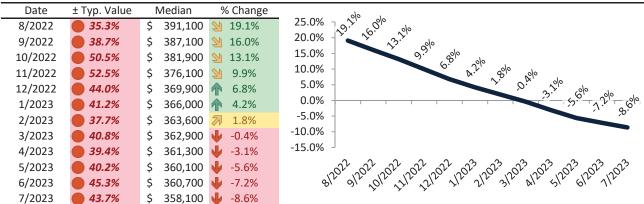

# Phoenix Housing Market Value & Trends Update

Historically, properties in this market sell at a -12.4% discount. Today's premium is 19.7%. This market is 32.1% overvalued. Median home price is \$409,600. Prices fell 8.1% year-over-year.

Monthly cost of ownership is \$2,496, and rents average \$2,086, making owning \$409 per month more costly than renting. Rents rose 2.0% year-over-year. The current capitalization rate (rent/price) is 4.9%.

Market rating = 1