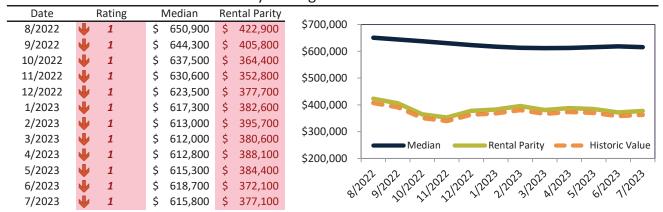

# Market Timing Rating and Valuations: Phoenix and Major Cities and Zips

| Study Area          | 1  | Rating | Median        | Rei | ntal Parity | % Over/Under<br>Rental Parity | Historic<br>Premium | % Over/Under<br>Historic Prem. |
|---------------------|----|--------|---------------|-----|-------------|-------------------------------|---------------------|--------------------------------|
| Phoenix             | •  | 1      | \$<br>409,600 | \$  | 342,300     | 19.7%                         | -12.4%              | 32.1%                          |
| Maricopa County     | •  | 1      | \$<br>454,600 | \$  | 368,000     | 23.5%                         | -12.6%              | 36.1%                          |
| Pima County         | 21 | 3      | \$<br>339,500 | \$  | 308,600     | ▶ 10.0%                       | -17.8%              | 27.8%                          |
| Pinal County        | •  | 2      | \$<br>369,700 | \$  | 332,600     | <b>11.1%</b>                  | -11.0%              | 22.1%                          |
| Yavapai County      | •  | 1      | \$<br>489,500 | \$  | 369,200     | 32.6%                         | -12.8%              | <b>45.4%</b>                   |
| Tucson              | •  | 2      | \$<br>321,300 | \$  | 293,900     | 9.3%                          | -21.5%              | 30.8%                          |
| Mesa                | •  | 1      | \$<br>425,200 | \$  | 354,100     | 20.1%                         | -16.7%              | <b>36.8%</b>                   |
| Chandler            | •  | 1      | \$<br>509,400 | \$  | 387,500     | 31.4%                         | -7.3%               | <b>38.7%</b>                   |
| Glendale            | •  | 1      | \$<br>398,900 | \$  | 343,900     | <b>1</b> 6.0%                 | -18.9%              | <b>34.9%</b>                   |
| Gilbert             | •  | 1      | \$<br>553,400 | \$  | 408,000     | 35.6%                         | -5.3%               | <b>40.9%</b>                   |
| Scottsdale          | •  | 1      | \$<br>774,200 | \$  | 718,200     | 7.8%                          | -29.9%              | 37.7%                          |
| Tempe               | •  | 1      | \$<br>465,900 | \$  | 385,700     | 20.8%                         | -19.9%              | <b>40.7%</b>                   |
| Peoria              | •  | 1      | \$<br>477,200 | \$  | 365,800     | 30.5%                         | -6.6%               | <b>37.1</b> %                  |
| Yuma                | •  | 1      | \$<br>282,000 | \$  | 243,300     | <b>15.9%</b>                  | -30.0%              | <b>45.9%</b>                   |
| Queen Creek         | •  | 1      | \$<br>605,100 | \$  | 374,800     | 61.4%                         | 1.5%                | <b>59.9%</b>                   |
| Surprise            | •  | 2      | \$<br>428,800 | \$  | 363,200     | 18.1%                         | -5.1%               | 23.2%                          |
| Rio Vista           | •  | 1      | \$<br>554,300 | \$  | 341,000     | 62.5%                         | -2.4%               | 64.9%                          |
| Paradise Valley     | •  | 1      | \$<br>543,400 | \$  | 356,900     | <b>52.3</b> %                 | -14.7%              | 67.0%                          |
| Deer Valley         | •  | 1      | \$<br>422,300 | \$  | 285,000     | 48.2%                         | -17.4%              | 65.6%                          |
| Camelback East      | Ψ  | 1      | \$<br>521,800 | \$  | 405,800     | 28.6%                         | -26.8%              | <b>55.4%</b>                   |
| South Mountain      | •  | 1      | \$<br>350,300 | \$  | 273,100     | 28.3%                         | -31.1%              | <b>59.4%</b>                   |
| Ahwatukee Foothills | •  | 1      | \$<br>527,400 | \$  | 323,100     | 63.3%                         | -6.8%               | 70.1%                          |
| Estrella            | •  | 1      | \$<br>368,600 | \$  | 268,000     | 37.5%                         | -17.0%              | <b>54.5</b> %                  |
| Encanto             | •  | 1      | \$<br>430,800 | \$  | 302,400     | 42.5%                         | -25.4%              | 67.9%                          |
| Desert View         | •  | 1      | \$<br>693,000 | \$  | 427,300     | 62.2%                         | -10.7%              | 72.9%                          |
| Laveen              | •  | 1      | \$<br>413,300 | \$  | 275,300     | <b>50.2</b> %                 | -11.9%              | 62.1%                          |