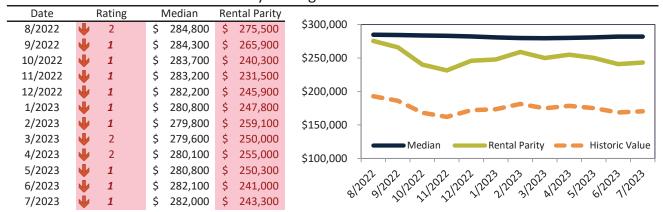

# Market Timing Rating and Valuations: Phoenix and Major Cities and Zips

| Study Area          | 1  | Rating | Median        | Rei | ntal Parity | % Over/Under<br>Rental Parity | Historic<br>Premium | % Over/Under<br>Historic Prem. |
|---------------------|----|--------|---------------|-----|-------------|-------------------------------|---------------------|--------------------------------|
| Phoenix             | •  | 1      | \$<br>409,600 | \$  | 342,300     | 19.7%                         | -12.4%              | 32.1%                          |
| Maricopa County     | •  | 1      | \$<br>454,600 | \$  | 368,000     | 23.5%                         | -12.6%              | 36.1%                          |
| Pima County         | 21 | 3      | \$<br>339,500 | \$  | 308,600     | ▶ 10.0%                       | -17.8%              | 27.8%                          |
| Pinal County        | •  | 2      | \$<br>369,700 | \$  | 332,600     | <b>11.1%</b>                  | -11.0%              | 22.1%                          |
| Yavapai County      | •  | 1      | \$<br>489,500 | \$  | 369,200     | 32.6%                         | -12.8%              | <b>45.4%</b>                   |
| Tucson              | •  | 2      | \$<br>321,300 | \$  | 293,900     | 9.3%                          | -21.5%              | 30.8%                          |
| Mesa                | •  | 1      | \$<br>425,200 | \$  | 354,100     | 20.1%                         | -16.7%              | <b>36.8%</b>                   |
| Chandler            | •  | 1      | \$<br>509,400 | \$  | 387,500     | 31.4%                         | -7.3%               | <b>38.7%</b>                   |
| Glendale            | •  | 1      | \$<br>398,900 | \$  | 343,900     | <b>1</b> 6.0%                 | -18.9%              | <b>34.9%</b>                   |
| Gilbert             | •  | 1      | \$<br>553,400 | \$  | 408,000     | 35.6%                         | -5.3%               | <b>40.9%</b>                   |
| Scottsdale          | •  | 1      | \$<br>774,200 | \$  | 718,200     | 7.8%                          | -29.9%              | 37.7%                          |
| Tempe               | •  | 1      | \$<br>465,900 | \$  | 385,700     | 20.8%                         | -19.9%              | <b>40.7%</b>                   |
| Peoria              | •  | 1      | \$<br>477,200 | \$  | 365,800     | 30.5%                         | -6.6%               | <b>37.1</b> %                  |
| Yuma                | •  | 1      | \$<br>282,000 | \$  | 243,300     | <b>15.9%</b>                  | -30.0%              | <b>45.9%</b>                   |
| Queen Creek         | •  | 1      | \$<br>605,100 | \$  | 374,800     | 61.4%                         | 1.5%                | <b>59.9%</b>                   |
| Surprise            | •  | 2      | \$<br>428,800 | \$  | 363,200     | 18.1%                         | -5.1%               | 23.2%                          |
| Rio Vista           | •  | 1      | \$<br>554,300 | \$  | 341,000     | 62.5%                         | -2.4%               | 64.9%                          |
| Paradise Valley     | •  | 1      | \$<br>543,400 | \$  | 356,900     | <b>52.3</b> %                 | -14.7%              | 67.0%                          |
| Deer Valley         | •  | 1      | \$<br>422,300 | \$  | 285,000     | 48.2%                         | -17.4%              | 65.6%                          |
| Camelback East      | Ψ  | 1      | \$<br>521,800 | \$  | 405,800     | 28.6%                         | -26.8%              | <b>55.4%</b>                   |
| South Mountain      | •  | 1      | \$<br>350,300 | \$  | 273,100     | 28.3%                         | -31.1%              | <b>59.4%</b>                   |
| Ahwatukee Foothills | •  | 1      | \$<br>527,400 | \$  | 323,100     | 63.3%                         | -6.8%               | 70.1%                          |
| Estrella            | •  | 1      | \$<br>368,600 | \$  | 268,000     | 37.5%                         | -17.0%              | <b>54.5</b> %                  |
| Encanto             | •  | 1      | \$<br>430,800 | \$  | 302,400     | 42.5%                         | -25.4%              | 67.9%                          |
| Desert View         | •  | 1      | \$<br>693,000 | \$  | 427,300     | 62.2%                         | -10.7%              | 72.9%                          |
| Laveen              | •  | 1      | \$<br>413,300 | \$  | 275,300     | <b>50.2</b> %                 | -11.9%              | 62.1%                          |