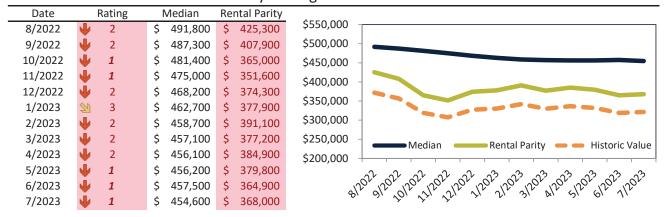

# Maricopa County Housing Market Value & Trends Update

Historically, properties in this market sell at a -12.6% discount. Today's premium is 23.5%. This market is 36.1% overvalued. Median home price is \$454,600. Prices fell 7.7% year-over-year.

Monthly cost of ownership is \$2,770, and rents average \$2,242, making owning \$527 per month more costly than renting. Rents rose 1.7% year-over-year. The current capitalization rate (rent/price) is 4.7%.

Market rating = 1