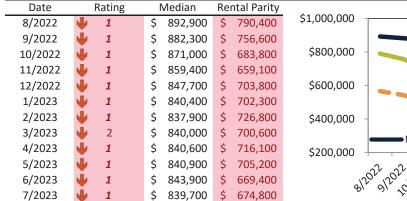

# Market Performance and Trends: Phoenix and Major Cities and Zips

| Study Area          | Median<br>Resale \$ |          | Resale %<br>nange YoY | Median<br>Resale \$ | Rent %<br>Change YoY | ledian<br>ent \$ | ost of<br>nership | nership<br>m./Disc. | Cap Rate |
|---------------------|---------------------|----------|-----------------------|---------------------|----------------------|------------------|-------------------|---------------------|----------|
| Phoenix             | \$<br>409,600       | Ψ        | -8.1%                 | \$<br>409,600       | <b>2.0%</b>          | \$<br>2,086      | \$<br>2,496       | \$<br>410           | 4.9%.    |
| Maricopa County     | \$<br>454,600       | Ψ        | -7.7%                 | \$<br>454,600       | <b>3</b> 1.7%        | \$<br>2,243      | \$<br>2,770       | \$<br>527           | 4.7%.    |
| Pima County         | \$<br>339,500       | Ψ        | -1.9%                 | \$<br>339,500       | <b>f</b> 5.2%        | \$<br>1,881      | \$<br>2,069       | \$<br>188           | 5.3%.    |
| Pinal County        | \$<br>369,700       | Ψ        | -11.9%                | \$<br>369,700       | 4.0%                 | \$<br>2,027      | \$<br>2,253       | \$<br>226           | 5.3%.    |
| Yavapai County      | \$<br>489,500       | Ψ        | -5.2%                 | \$<br>489,500       | <b>1</b> 2.2%        | \$<br>2,250      | \$<br>2,983       | \$<br>733           | 4.4%.    |
| Tucson              | \$<br>321,300       | Ψ        | -1.9%                 | \$<br>321,300       | <b>1</b> 5.5%        | \$<br>1,791      | \$<br>1,958       | \$<br>167           | 5.4%.    |
| Mesa                | \$<br>425,200       | •        | -7.1%                 | \$<br>425,200       | <b>3</b> 1.1%        | \$<br>2,158      | \$<br>2,591       | \$<br>433           | 4.9%.    |
| Chandler            | \$<br>509,400       | <b>•</b> | -6.3%                 | \$<br>509,400       | <b>3</b> 0.7%        | \$<br>2,362      | \$<br>3,104       | \$<br>742           | 4.5%.    |
| Glendale            | \$<br>398,900       | Ψ        | -7.2%                 | \$<br>398,900       | <b>3</b> 0.6%        | \$<br>2,096      | \$<br>2,431       | \$<br>335           | 5.0%.    |
| Gilbert             | \$<br>553,400       | Ψ        | -7.0%                 | \$<br>553,400       | <b>3</b> 1.4%        | \$<br>2,486      | \$<br>3,372       | \$<br>886           | 4.3%.    |
| Scottsdale          | \$<br>774,200       | <b>•</b> | -6.2%                 | \$<br>774,200       | <b>1</b> 2.5%        | \$<br>4,377      | \$<br>4,718       | \$<br>341           | 5.4%.    |
| Tempe               | \$<br>465,900       | <b>•</b> | -5.2%                 | \$<br>465,900       | <b>3</b> 1.1%        | \$<br>2,351      | \$<br>2,839       | \$<br>488           | 4.8%.    |
| Peoria              | \$<br>477,200       | Ψ        | -6.5%                 | \$<br>477,200       | <b>3</b> 0.9%        | \$<br>2,230      | \$<br>2,908       | \$<br>678           | 4.5%.    |
| Yuma                | \$<br>282,000       | <b>•</b> | -0.6%                 | \$<br>282,000       | <b>1</b> 5.4%        | \$<br>1,483      | \$<br>1,718       | \$<br>235           | 5.0%.    |
| Queen Creek         | \$<br>605,100       | •        | -7.6%                 | \$<br>605,100       | <b>f</b> 5.0%        | \$<br>2,284      | \$<br>3,687       | \$<br>1,403         | 3.6%.    |
| Surprise            | \$<br>428,800       | •        | -7.8%                 | \$<br>428,800       | <b>1</b> 2.4%        | \$<br>2,214      | \$<br>2,613       | \$<br>400           | 5.0%.    |
| Rio Vista           | \$<br>554,300       | •        | -6.3%                 | \$<br>554,300       | 4.3%                 | \$<br>2,078      | \$<br>3,378       | \$<br>1,300         | 3.6%.    |
| Paradise Valley     | \$<br>543,400       | •        | -4.9%                 | \$<br>543,400       | <b>1</b> 3.2%        | \$<br>2,175      | \$<br>3,311       | \$<br>1,136         | 3.8%.    |
| Deer Valley         | \$<br>422,300       | •        | -6.6%                 | \$<br>422,300       | 4.5%                 | \$<br>1,737      | \$<br>2,573       | \$<br>836           | 3.9%.    |
| Camelback East      | \$<br>521,800       | Ψ        | -8.0%                 | \$<br>521,800       | <b>5.1%</b>          | \$<br>2,473      | \$<br>3,180       | \$<br>707           | 4.5%.    |
| South Mountain      | \$<br>350,300       | Ψ        | -9.6%                 | \$<br>350,300       | <b>6.0%</b>          | \$<br>1,664      | \$<br>2,135       | \$<br>470           | 4.6%.    |
| Ahwatukee Foothills | \$<br>527,400       | •        | -5.0%                 | \$<br>527,400       | 4.0%                 | \$<br>1,969      | \$<br>3,214       | \$<br>1,245         | 3.6%.    |
| Estrella            | \$<br>368,600       | •        | -8.3%                 | \$<br>368,600       | 4.7%                 | \$<br>1,634      | \$<br>2,246       | \$<br>613           | 4.3%.    |
| Encanto             | \$<br>430,800       | •        | -7.4%                 | \$<br>430,800       | <b>5.8%</b>          | \$<br>1,843      | \$<br>2,625       | \$<br>782           | 4.1%.    |
| Desert View         | \$<br>693,000       | •        | -5.6%                 | \$<br>693,000       | <b>2.1%</b>          | \$<br>2,604      | \$<br>4,223       | \$<br>1,619         | 3.6%.    |
| Laveen              | \$<br>413,300       | •        | -6.7%                 | \$<br>413,300       | 4.8%                 | \$<br>1,678      | \$<br>2,519       | \$<br>841           | 3.9%.    |

# Market Timing Rating and Valuations: Phoenix and Major Cities and Zips

| Study Area          | 1  | Rating | Median        | Rei | ntal Parity | % Over/Under<br>Rental Parity | Historic<br>Premium | % Over/Under<br>Historic Prem. |
|---------------------|----|--------|---------------|-----|-------------|-------------------------------|---------------------|--------------------------------|
| Phoenix             | •  | 1      | \$<br>409,600 | \$  | 342,300     | 19.7%                         | -12.4%              | 32.1%                          |
| Maricopa County     | •  | 1      | \$<br>454,600 | \$  | 368,000     | 23.5%                         | -12.6%              | 36.1%                          |
| Pima County         | 21 | 3      | \$<br>339,500 | \$  | 308,600     | ▶ 10.0%                       | -17.8%              | 27.8%                          |
| Pinal County        | •  | 2      | \$<br>369,700 | \$  | 332,600     | <b>11.1%</b>                  | -11.0%              | 22.1%                          |
| Yavapai County      | •  | 1      | \$<br>489,500 | \$  | 369,200     | 32.6%                         | -12.8%              | <b>45.4%</b>                   |
| Tucson              | •  | 2      | \$<br>321,300 | \$  | 293,900     | 9.3%                          | -21.5%              | 30.8%                          |
| Mesa                | •  | 1      | \$<br>425,200 | \$  | 354,100     | 20.1%                         | -16.7%              | <b>36.8%</b>                   |
| Chandler            | •  | 1      | \$<br>509,400 | \$  | 387,500     | 31.4%                         | -7.3%               | <b>38.7%</b>                   |
| Glendale            | •  | 1      | \$<br>398,900 | \$  | 343,900     | <b>1</b> 6.0%                 | -18.9%              | <b>34.9%</b>                   |
| Gilbert             | •  | 1      | \$<br>553,400 | \$  | 408,000     | 35.6%                         | -5.3%               | <b>40.9%</b>                   |
| Scottsdale          | •  | 1      | \$<br>774,200 | \$  | 718,200     | 7.8%                          | -29.9%              | 37.7%                          |
| Tempe               | •  | 1      | \$<br>465,900 | \$  | 385,700     | 20.8%                         | -19.9%              | <b>40.7%</b>                   |
| Peoria              | •  | 1      | \$<br>477,200 | \$  | 365,800     | 30.5%                         | -6.6%               | <b>37.1</b> %                  |
| Yuma                | •  | 1      | \$<br>282,000 | \$  | 243,300     | <b>15.9%</b>                  | -30.0%              | <b>45.9%</b>                   |
| Queen Creek         | •  | 1      | \$<br>605,100 | \$  | 374,800     | 61.4%                         | 1.5%                | <b>59.9%</b>                   |
| Surprise            | •  | 2      | \$<br>428,800 | \$  | 363,200     | 18.1%                         | -5.1%               | 23.2%                          |
| Rio Vista           | •  | 1      | \$<br>554,300 | \$  | 341,000     | 62.5%                         | -2.4%               | 64.9%                          |
| Paradise Valley     | •  | 1      | \$<br>543,400 | \$  | 356,900     | <b>52.3</b> %                 | -14.7%              | 67.0%                          |
| Deer Valley         | •  | 1      | \$<br>422,300 | \$  | 285,000     | 48.2%                         | -17.4%              | 65.6%                          |
| Camelback East      | Ψ  | 1      | \$<br>521,800 | \$  | 405,800     | 28.6%                         | -26.8%              | <b>55.4%</b>                   |
| South Mountain      | •  | 1      | \$<br>350,300 | \$  | 273,100     | 28.3%                         | -31.1%              | <b>59.4%</b>                   |
| Ahwatukee Foothills | •  | 1      | \$<br>527,400 | \$  | 323,100     | 63.3%                         | -6.8%               | 70.1%                          |
| Estrella            | •  | 1      | \$<br>368,600 | \$  | 268,000     | 37.5%                         | -17.0%              | <b>54.5</b> %                  |
| Encanto             | •  | 1      | \$<br>430,800 | \$  | 302,400     | 42.5%                         | -25.4%              | 67.9%                          |
| Desert View         | •  | 1      | \$<br>693,000 | \$  | 427,300     | 62.2%                         | -10.7%              | 72.9%                          |
| Laveen              | •  | 1      | \$<br>413,300 | \$  | 275,300     | <b>50.2</b> %                 | -11.9%              | 62.1%                          |