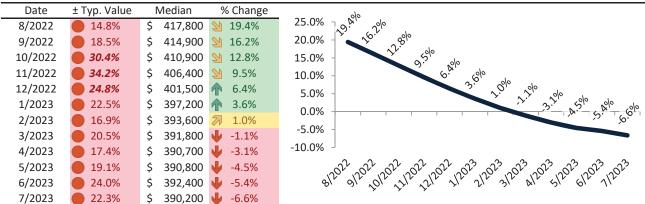

# Phoenix Housing Market Value & Trends Update

Historically, properties in this market sell at a -12.4% discount. Today's premium is 19.7%. This market is 32.1% overvalued. Median home price is \$409,600. Prices fell 8.1% year-over-year.

Monthly cost of ownership is \$2,496, and rents average \$2,086, making owning \$409 per month more costly than renting. Rents rose 2.0% year-over-year. The current capitalization rate (rent/price) is 4.9%.

Market rating = 1