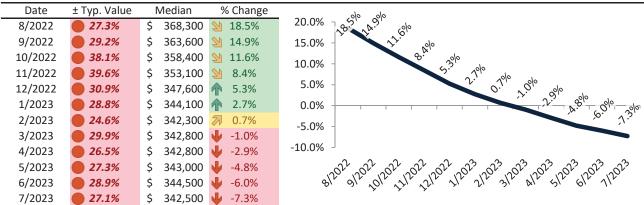

3 1/2023 1/2023 1/2023 1/2023                         |
| 7/2023  | 3.1%          | \$ 2,525 | \$<br>2,693 | Y Y Y                                                                                            |

info@TAIT.com 49 of 65



Historically, properties in this market sell at a -33.2% discount. Today's discount is 6.1%. This market is 27.1% overvalued. Median home price is \$342,500. Prices fell 7.3% year-over-year.

Monthly cost of ownership is \$2,087, and rents average \$2,224, making owning \$137 per month less costly than renting. Rents rose 7.9% year-over-year. The current capitalization rate (rent/price) is 6.2%.

Market rating = 1

#### Median Home Price and Rental Parity trailing twelve months



### Resale Median and year-over-year percentage change trailing twelve months



#### Rental rate and year-over-year percentage change trailing twelve months

|         | <u> </u>      |             |             |                                                                  |
|---------|---------------|-------------|-------------|------------------------------------------------------------------|
| Date    | % Change      | Rent        | Own         |                                                                  |
| 8/2022  | 2 18.2%       | \$<br>2,051 | \$<br>1,929 | \$2,700 - 12 14 10 10 10 10 10 10 10 10 10 10 10 10 10           |
| 9/2022  | <b>16.7%</b>  | \$<br>2,064 | \$<br>1,982 | \$2,700 - 505 506 508 508 50 50 50 50 50 50 50 50 50 50 50 50 50 |
| 10/2022 | <b>15.4%</b>  | \$<br>2,080 | \$<br>2,182 | \$2,200