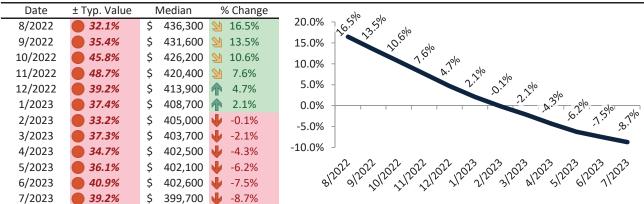

# Phoenix Housing Market Value & Trends Update

Historically, properties in this market sell at a -12.4% discount. Today's premium is 19.7%. This market is 32.1% overvalued. Median home price is \$409,600. Prices fell 8.1% year-over-year.

Monthly cost of ownership is \$2,496, and rents average \$2,086, making owning \$409 per month more costly than renting. Rents rose 2.0% year-over-year. The current capitalization rate (rent/price) is 4.9%.

Market rating = 1