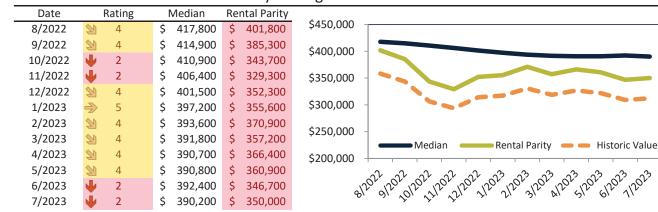

# Market Timing Rating and Valuations: Phoenix and Major Cities and Zips

| Study Area          | 1  | Rating | Median        | Rei | ntal Parity | % Over/Under<br>Rental Parity | Historic<br>Premium | % Over/Under<br>Historic Prem. |
|---------------------|----|--------|---------------|-----|-------------|-------------------------------|---------------------|--------------------------------|
| Phoenix             | •  | 1      | \$<br>409,600 | \$  | 342,300     | 19.7%                         | -12.4%              | 32.1%                          |
| Maricopa County     | •  | 1      | \$<br>454,600 | \$  | 368,000     | 23.5%                         | -12.6%              | 36.1%                          |
| Pima County         | 21 | 3      | \$<br>339,500 | \$  | 308,600     | ▶ 10.0%                       | -17.8%              | 27.8%                          |
| Pinal County        | •  | 2      | \$<br>369,700 | \$  | 332,600     | <b>11.1%</b>                  | -11.0%              | 22.1%                          |
| Yavapai County      | •  | 1      | \$<br>489,500 | \$  | 369,200     | 32.6%                         | -12.8%              | <b>45.4%</b>                   |
| Tucson              | •  | 2      | \$<br>321,300 | \$  | 293,900     | 9.3%                          | -21.5%              | 30.8%                          |
| Mesa                | •  | 1      | \$<br>425,200 | \$  | 354,100     | 20.1%                         | -16.7%              | <b>36.8%</b>                   |
| Chandler            | •  | 1      | \$<br>509,400 | \$  | 387,500     | 31.4%                         | -7.3%               | <b>38.7%</b>                   |
| Glendale            | •  | 1      | \$<br>398,900 | \$  | 343,900     | <b>1</b> 6.0%                 | -18.9%              | <b>34.9%</b>                   |
| Gilbert             | •  | 1      | \$<br>553,400 | \$  | 408,000     | 35.6%                         | -5.3%               | <b>40.9%</b>                   |
| Scottsdale          | •  | 1      | \$<br>774,200 | \$  | 718,200     | 7.8%                          | -29.9%              | 37.7%                          |
| Tempe               | •  | 1      | \$<br>465,900 | \$  | 385,700     | 20.8%                         | -19.9%              | <b>40.7%</b>                   |
| Peoria              | •  | 1      | \$<br>477,200 | \$  | 365,800     | 30.5%                         | -6.6%               | <b>37.1</b> %                  |
| Yuma                | •  | 1      | \$<br>282,000 | \$  | 243,300     | <b>15.9%</b>                  | -30.0%              | <b>45.9%</b>                   |
| Queen Creek         | •  | 1      | \$<br>605,100 | \$  | 374,800     | 61.4%                         | 1.5%                | <b>59.9%</b>                   |
| Surprise            | •  | 2      | \$<br>428,800 | \$  | 363,200     | 18.1%                         | -5.1%               | 23.2%                          |
| Rio Vista           | •  | 1      | \$<br>554,300 | \$  | 341,000     | 62.5%                         | -2.4%               | 64.9%                          |
| Paradise Valley     | •  | 1      | \$<br>543,400 | \$  | 356,900     | <b>52.3</b> %                 | -14.7%              | 67.0%                          |
| Deer Valley         | •  | 1      | \$<br>422,300 | \$  | 285,000     | 48.2%                         | -17.4%              | 65.6%                          |
| Camelback East      | Ψ  | 1      | \$<br>521,800 | \$  | 405,800     | 28.6%                         | -26.8%              | <b>55.4%</b>                   |
| South Mountain      | •  | 1      | \$<br>350,300 | \$  | 273,100     | 28.3%                         | -31.1%              | <b>59.4%</b>                   |
| Ahwatukee Foothills | •  | 1      | \$<br>527,400 | \$  | 323,100     | 63.3%                         | -6.8%               | 70.1%                          |
| Estrella            | •  | 1      | \$<br>368,600 | \$  | 268,000     | 37.5%                         | -17.0%              | <b>54.5</b> %                  |
| Encanto             | •  | 1      | \$<br>430,800 | \$  | 302,400     | 42.5%                         | -25.4%              | 67.9%                          |
| Desert View         | •  | 1      | \$<br>693,000 | \$  | 427,300     | 62.2%                         | -10.7%              | 72.9%                          |
| Laveen              | •  | 1      | \$<br>413,300 | \$  | 275,300     | <b>50.2</b> %                 | -11.9%              | 62.1%                          |

info@TAIT.com 11 of 65