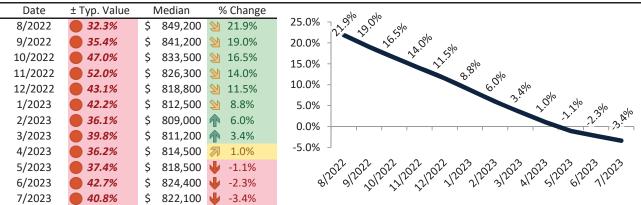

# Maricopa County Housing Market Value & Trends Update

Historically, properties in this market sell at a -12.6% discount. Today's premium is 23.5%. This market is 36.1% overvalued. Median home price is \$454,600. Prices fell 7.7% year-over-year.

Monthly cost of ownership is \$2,770, and rents average \$2,242, making owning \$527 per month more costly than renting. Rents rose 1.7% year-over-year. The current capitalization rate (rent/price) is 4.7%.

Market rating = 1