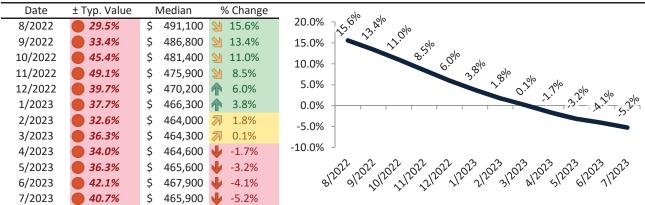

# Phoenix Housing Market Value & Trends Update

Historically, properties in this market sell at a -12.4% discount. Today's premium is 19.7%. This market is 32.1% overvalued. Median home price is \$409,600. Prices fell 8.1% year-over-year.

Monthly cost of ownership is \$2,496, and rents average \$2,086, making owning \$409 per month more costly than renting. Rents rose 2.0% year-over-year. The current capitalization rate (rent/price) is 4.9%.

Market rating = 1