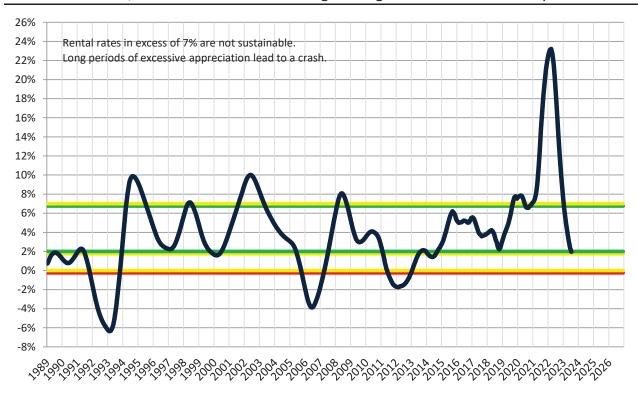

# Resale \$/SF Year-over-Year Percentage Change: Phoenix since January 1989

Rental \$/SF Year-over-Year Percentage Change: Phoenix since January 1989

info@TAIT.com 6 of 65