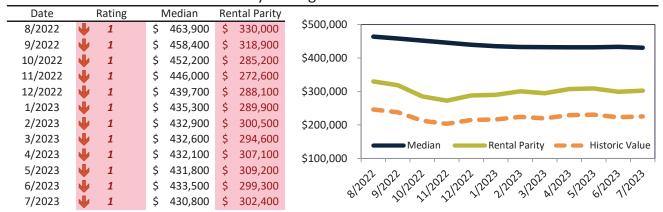

# Market Timing Rating and Valuations: Phoenix and Major Cities and Zips

| Study Area          | 1  | Rating | Median        | Rei | ntal Parity | % Over/Under<br>Rental Parity | Historic<br>Premium | % Over/Under<br>Historic Prem. |
|---------------------|----|--------|---------------|-----|-------------|-------------------------------|---------------------|--------------------------------|
| Phoenix             | •  | 1      | \$<br>409,600 | \$  | 342,300     | 19.7%                         | -12.4%              | 32.1%                          |
| Maricopa County     | •  | 1      | \$<br>454,600 | \$  | 368,000     | 23.5%                         | -12.6%              | 36.1%                          |
| Pima County         | 21 | 3      | \$<br>339,500 | \$  | 308,600     | ▶ 10.0%                       | -17.8%              | 27.8%                          |
| Pinal County        | •  | 2      | \$<br>369,700 | \$  | 332,600     | <b>11.1%</b>                  | -11.0%              | 22.1%                          |
| Yavapai County      | •  | 1      | \$<br>489,500 | \$  | 369,200     | 32.6%                         | -12.8%              | <b>45.4%</b>                   |
| Tucson              | •  | 2      | \$<br>321,300 | \$  | 293,900     | 9.3%                          | -21.5%              | 30.8%                          |
| Mesa                | •  | 1      | \$<br>425,200 | \$  | 354,100     | 20.1%                         | -16.7%              | <b>36.8%</b>                   |
| Chandler            | •  | 1      | \$<br>509,400 | \$  | 387,500     | 31.4%                         | -7.3%               | <b>38.7%</b>                   |
| Glendale            | •  | 1      | \$<br>398,900 | \$  | 343,900     | <b>1</b> 6.0%                 | -18.9%              | <b>34.9%</b>                   |
| Gilbert             | •  | 1      | \$<br>553,400 | \$  | 408,000     | 35.6%                         | -5.3%               | <b>40.9%</b>                   |
| Scottsdale          | •  | 1      | \$<br>774,200 | \$  | 718,200     | 7.8%                          | -29.9%              | 37.7%                          |
| Tempe               | •  | 1      | \$<br>465,900 | \$  | 385,700     | 20.8%                         | -19.9%              | <b>40.7%</b>                   |
| Peoria              | •  | 1      | \$<br>477,200 | \$  | 365,800     | 30.5%                         | -6.6%               | <b>37.1</b> %                  |
| Yuma                | •  | 1      | \$<br>282,000 | \$  | 243,300     | <b>15.9%</b>                  | -30.0%              | <b>45.9%</b>                   |
| Queen Creek         | •  | 1      | \$<br>605,100 | \$  | 374,800     | 61.4%                         | 1.5%                | <b>59.9%</b>                   |
| Surprise            | •  | 2      | \$<br>428,800 | \$  | 363,200     | 18.1%                         | -5.1%               | 23.2%                          |
| Rio Vista           | •  | 1      | \$<br>554,300 | \$  | 341,000     | 62.5%                         | -2.4%               | 64.9%                          |
| Paradise Valley     | •  | 1      | \$<br>543,400 | \$  | 356,900     | <b>52.3</b> %                 | -14.7%              | 67.0%                          |
| Deer Valley         | •  | 1      | \$<br>422,300 | \$  | 285,000     | 48.2%                         | -17.4%              | 65.6%                          |
| Camelback East      | Ψ  | 1      | \$<br>521,800 | \$  | 405,800     | 28.6%                         | -26.8%              | <b>55.4%</b>                   |
| South Mountain      | •  | 1      | \$<br>350,300 | \$  | 273,100     | 28.3%                         | -31.1%              | <b>59.4%</b>                   |
| Ahwatukee Foothills | •  | 1      | \$<br>527,400 | \$  | 323,100     | 63.3%                         | -6.8%               | 70.1%                          |
| Estrella            | •  | 1      | \$<br>368,600 | \$  | 268,000     | 37.5%                         | -17.0%              | <b>54.5</b> %                  |
| Encanto             | •  | 1      | \$<br>430,800 | \$  | 302,400     | 42.5%                         | -25.4%              | 67.9%                          |
| Desert View         | •  | 1      | \$<br>693,000 | \$  | 427,300     | 62.2%                         | -10.7%              | 72.9%                          |
| Laveen              | •  | 1      | \$<br>413,300 | \$  | 275,300     | <b>50.2</b> %                 | -11.9%              | 62.1%                          |