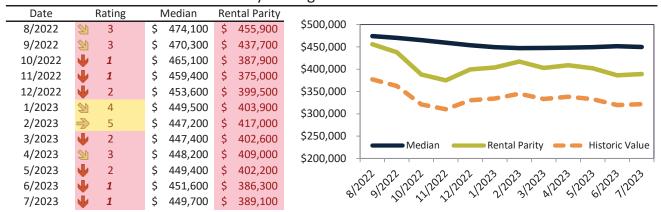

# Market Timing Rating and Valuations: Phoenix and Major Cities and Zips

| Study Area          | 1  | Rating | Median        | Rei | ntal Parity | % Over/Under<br>Rental Parity | Historic<br>Premium | % Over/Under<br>Historic Prem. |
|---------------------|----|--------|---------------|-----|-------------|-------------------------------|---------------------|--------------------------------|
| Phoenix             | •  | 1      | \$<br>409,600 | \$  | 342,300     | 19.7%                         | -12.4%              | 32.1%                          |
| Maricopa County     | •  | 1      | \$<br>454,600 | \$  | 368,000     | 23.5%                         | -12.6%              | 36.1%                          |
| Pima County         | 21 | 3      | \$<br>339,500 | \$  | 308,600     | ▶ 10.0%                       | -17.8%              | 27.8%                          |
| Pinal County        | •  | 2      | \$<br>369,700 | \$  | 332,600     | <b>11.1%</b>                  | -11.0%              | 22.1%                          |
| Yavapai County      | •  | 1      | \$<br>489,500 | \$  | 369,200     | 32.6%                         | -12.8%              | <b>45.4%</b>                   |
| Tucson              | •  | 2      | \$<br>321,300 | \$  | 293,900     | 9.3%                          | -21.5%              | 30.8%                          |
| Mesa                | •  | 1      | \$<br>425,200 | \$  | 354,100     | 20.1%                         | -16.7%              | <b>36.8%</b>                   |
| Chandler            | •  | 1      | \$<br>509,400 | \$  | 387,500     | 31.4%                         | -7.3%               | <b>38.7%</b>                   |
| Glendale            | •  | 1      | \$<br>398,900 | \$  | 343,900     | <b>1</b> 6.0%                 | -18.9%              | <b>34.9%</b>                   |
| Gilbert             | •  | 1      | \$<br>553,400 | \$  | 408,000     | 35.6%                         | -5.3%               | <b>40.9%</b>                   |
| Scottsdale          | •  | 1      | \$<br>774,200 | \$  | 718,200     | 7.8%                          | -29.9%              | 37.7%                          |
| Tempe               | •  | 1      | \$<br>465,900 | \$  | 385,700     | 20.8%                         | -19.9%              | <b>40.7%</b>                   |
| Peoria              | •  | 1      | \$<br>477,200 | \$  | 365,800     | 30.5%                         | -6.6%               | <b>37.1</b> %                  |
| Yuma                | •  | 1      | \$<br>282,000 | \$  | 243,300     | <b>15.9%</b>                  | -30.0%              | <b>45.9%</b>                   |
| Queen Creek         | •  | 1      | \$<br>605,100 | \$  | 374,800     | 61.4%                         | 1.5%                | <b>59.9%</b>                   |
| Surprise            | •  | 2      | \$<br>428,800 | \$  | 363,200     | 18.1%                         | -5.1%               | 23.2%                          |
| Rio Vista           | •  | 1      | \$<br>554,300 | \$  | 341,000     | 62.5%                         | -2.4%               | 64.9%                          |
| Paradise Valley     | •  | 1      | \$<br>543,400 | \$  | 356,900     | <b>52.3</b> %                 | -14.7%              | 67.0%                          |
| Deer Valley         | •  | 1      | \$<br>422,300 | \$  | 285,000     | 48.2%                         | -17.4%              | 65.6%                          |
| Camelback East      | Ψ  | 1      | \$<br>521,800 | \$  | 405,800     | 28.6%                         | -26.8%              | <b>55.4%</b>                   |
| South Mountain      | •  | 1      | \$<br>350,300 | \$  | 273,100     | 28.3%                         | -31.1%              | <b>59.4%</b>                   |
| Ahwatukee Foothills | •  | 1      | \$<br>527,400 | \$  | 323,100     | 63.3%                         | -6.8%               | 70.1%                          |
| Estrella            | •  | 1      | \$<br>368,600 | \$  | 268,000     | 37.5%                         | -17.0%              | <b>54.5</b> %                  |
| Encanto             | •  | 1      | \$<br>430,800 | \$  | 302,400     | 42.5%                         | -25.4%              | 67.9%                          |
| Desert View         | •  | 1      | \$<br>693,000 | \$  | 427,300     | 62.2%                         | -10.7%              | 72.9%                          |
| Laveen              | •  | 1      | \$<br>413,300 | \$  | 275,300     | <b>50.2</b> %                 | -11.9%              | 62.1%                          |

# Market Timing Rating and Valuations: Phoenix and Major Cities and Zips

| Study Area    |   | Rating | Median        | Re | ntal Parity | % Over/Under<br>Rental Parity | Historic<br>Premium | % Over/Under<br>Historic Prem. |
|---------------|---|--------|---------------|----|-------------|-------------------------------|---------------------|--------------------------------|
| North Gateway | • | 1      | \$<br>615,800 | \$ | 377,100     | 63.3%                         | -3.7%               | 67.0%                          |
| 85032         | • | 1      | \$<br>438,400 | \$ | 381,400     | <b>1</b> 5.0%                 | -21.1%              | <b>36.1%</b>                   |
| 85022         | • | 1      | \$<br>449,700 | \$ | 389,100     | 15.6%                         | -17.3%              | 32.9%                          |
| 85008         | • | 1      | \$<br>358,100 | \$ | 328,100     | 9.1%                          | -17.8%              | <b>43.7%</b>                   |
| 85254         | • | 1      | \$<br>822,100 | \$ | 646,100     | 27.2%                         | -13.6%              | <b>40.8%</b>                   |
| 85016         | • | 1      | \$<br>497,800 | \$ | 403,200     | 23.5%                         | -24.0%              | 47.5%                          |
| 85018         | • | 1      | \$<br>839,700 | \$ | 674,800     | 24.4%                         | -28.4%              | <b>52.8%</b>                   |
| 85044         | • | 1      | \$<br>475,700 | \$ | 375,300     | 26.7%                         | -11.6%              | 38.3%                          |
| 85041         | • | 1      | \$<br>360,100 | \$ | 340,100     | ▶ 5.9%                        | -26.7%              | 32.6%                          |
| 85020         | • | 1      | \$<br>399,700 | \$ | 364,700     | 9.6%                          | -29.6%              | 39.2%                          |
| 85021         | • | 1      | \$<br>442,000 | \$ | 414,300     | ▶ 6.7%                        | -24.5%              | 31.2%                          |
| 85015         | • | 1      | \$<br>342,500 | \$ | 364,900     | -6.1%                         | -33.2%              | 27.1%                          |
| 85023         | • | 1      | \$<br>418,000 | \$ | 360,800     | <b>1</b> 5.8%                 | -7.0%               | 22.8%                          |
| 85339         | • | 2      | \$<br>428,000 | \$ | 383,300     | <b>11.7%</b>                  | -11.6%              | 23.3%                          |
| 85048         | • | 1      | \$<br>560,800 | \$ | 442,600     | 26.7%                         | -7.4%               | 34.1%                          |
| 85014         | • | 1      | \$<br>426,900 | \$ | 387,100     | <b>1</b> 0.3%                 | -27.4%              | 37.7%                          |
| 85050         | • | 1      | \$<br>596,900 | \$ | 451,900     | 32.1%                         | -9.5%               | <b>41.6%</b>                   |
| 85331         | • | 1      | \$<br>793,300 | \$ | 501,600     | <b>58.2</b> %                 | -6.3%               | 64.5%                          |
| 85053         | • | 1      | \$<br>378,700 | \$ | 333,000     | <b>13.7%</b>                  | -22.0%              | 35.7%                          |
| 85353         | • | 2      | \$<br>390,200 | \$ | 350,000     | 11.5%                         | -10.8%              | 22.3%                          |
| 85024         | • | 1      | \$<br>475,700 | \$ | 376,900     | 26.2%                         | -13.0%              | 39.2%                          |
| 85013         | • | 1      | \$<br>483,200 | \$ | 361,700     | 33.6%                         | -21.7%              | <b>55.3%</b>                   |
| 85085         | • | 2      | \$<br>633,600 | \$ | 499,400     | 26.8%                         | 4.8%                | 22.0%                          |