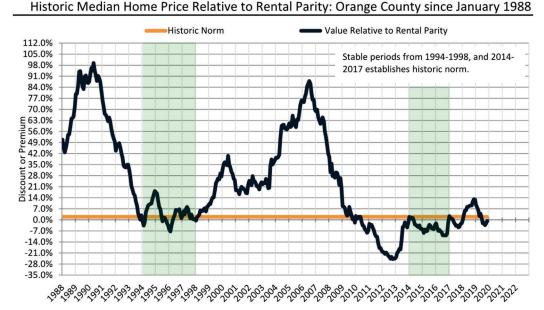

#### Historic Median Home Price Relative to Rental Parity: Phoenix since January 1988

TAIT Housing Report® Market Timing System Rating: Phoenix since January 1988

info@TAIT.com 7 of 65

# Phoenix Housing Market Value & Trends Update

Historically, properties in this market sell at a -12.4% discount. Today's premium is 19.7%. This market is 32.1% overvalued. Median home price is \$409,600. Prices fell 8.1% year-over-year.