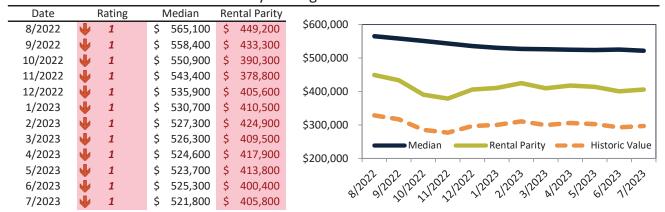

# Phoenix Housing Market Value & Trends Update

Historically, properties in this market sell at a -12.4% discount. Today's premium is 19.7%. This market is 32.1% overvalued. Median home price is \$409,600. Prices fell 8.1% year-over-year.

Monthly cost of ownership is \$2,496, and rents average \$2,086, making owning \$409 per month more costly than renting. Rents rose 2.0% year-over-year. The current capitalization rate (rent/price) is 4.9%.

Market rating = 1

#### Historic Median Home Price Relative to Rental Parity: Phoenix since January 1988

TAIT Housing Report® Market Timing System Rating: Phoenix since January 1988

info@TAIT.com 7 of 65

# Market Timing Rating and Valuations: Phoenix and Major Cities and Zips

| Study Area          | 1  | Rating | Median        | Rei | ntal Parity | % Over/Under<br>Rental Parity | Historic<br>Premium | % Over/Under<br>Historic Prem. |
|---------------------|----|--------|---------------|-----|-------------|-------------------------------|---------------------|--------------------------------|
| Phoenix             | •  | 1      | \$<br>409,600 | \$  | 342,300     | 19.7%                         | -12.4%              | 32.1%                          |
| Maricopa County     | •  | 1      | \$<br>454,600 | \$  | 368,000     | 23.5%                         | -12.6%              | 36.1%                          |
| Pima County         | 21 | 3      | \$<br>339,500 | \$  | 308,600     | ▶ 10.0%                       | -17.8%              | 27.8%                          |
| Pinal County        | •  | 2      | \$<br>369,700 | \$  | 332,600     | <b>11.1%</b>                  | -11.0%              | 22.1%                          |
| Yavapai County      | •  | 1      | \$<br>489,500 | \$  | 369,200     | 32.6%                         | -12.8%              | <b>45.4%</b>                   |
| Tucson              | •  | 2      | \$<br>321,300 | \$  | 293,900     | 9.3%                          | -21.5%              | 30.8%                          |
| Mesa                | •  | 1      | \$<br>425,200 | \$  | 354,100     | 20.1%                         | -16.7%              | <b>36.8%</b>                   |
| Chandler            | •  | 1      | \$<br>509,400 | \$  | 387,500     | 31.4%                         | -7.3%               | <b>38.7%</b>                   |
| Glendale            | •  | 1      | \$<br>398,900 | \$  | 343,900     | <b>1</b> 6.0%                 | -18.9%              | <b>34.9%</b>                   |
| Gilbert             | •  | 1      | \$<br>553,400 | \$  | 408,000     | 35.6%                         | -5.3%               | <b>40.9%</b>                   |
| Scottsdale          | •  | 1      | \$<br>774,200 | \$  | 718,200     | 7.8%                          | -29.9%              | 37.7%                          |
| Tempe               | •  | 1      | \$<br>465,900 | \$  | 385,700     | 20.8%                         | -19.9%              | <b>40.7%</b>                   |
| Peoria              | •  | 1      | \$<br>477,200 | \$  | 365,800     | 30.5%                         | -6.6%               | <b>37.1</b> %                  |
| Yuma                | •  | 1      | \$<br>282,000 | \$  | 243,300     | <b>15.9%</b>                  | -30.0%              | <b>45.9%</b>                   |
| Queen Creek         | •  | 1      | \$<br>605,100 | \$  | 374,800     | 61.4%                         | 1.5%                | <b>59.9%</b>                   |
| Surprise            | •  | 2      | \$<br>428,800 | \$  | 363,200     | 18.1%                         | -5.1%               | 23.2%                          |
| Rio Vista           | •  | 1      | \$<br>554,300 | \$  | 341,000     | 62.5%                         | -2.4%               | 64.9%                          |
| Paradise Valley     | •  | 1      | \$<br>543,400 | \$  | 356,900     | <b>52.3</b> %                 | -14.7%              | 67.0%                          |
| Deer Valley         | •  | 1      | \$<br>422,300 | \$  | 285,000     | 48.2%                         | -17.4%              | 65.6%                          |
| Camelback East      | Ψ  | 1      | \$<br>521,800 | \$  | 405,800     | 28.6%                         | -26.8%              | <b>55.4%</b>                   |
| South Mountain      | •  | 1      | \$<br>350,300 | \$  | 273,100     | 28.3%                         | -31.1%              | <b>59.4%</b>                   |
| Ahwatukee Foothills | •  | 1      | \$<br>527,400 | \$  | 323,100     | 63.3%                         | -6.8%               | 70.1%                          |
| Estrella            | •  | 1      | \$<br>368,600 | \$  | 268,000     | 37.5%                         | -17.0%              | <b>54.5</b> %                  |
| Encanto             | •  | 1      | \$<br>430,800 | \$  | 302,400     | 42.5%                         | -25.4%              | 67.9%                          |
| Desert View         | •  | 1      | \$<br>693,000 | \$  | 427,300     | 62.2%                         | -10.7%              | 72.9%                          |
| Laveen              | •  | 1      | \$<br>413,300 | \$  | 275,300     | <b>50.2</b> %                 | -11.9%              | 62.1%                          |