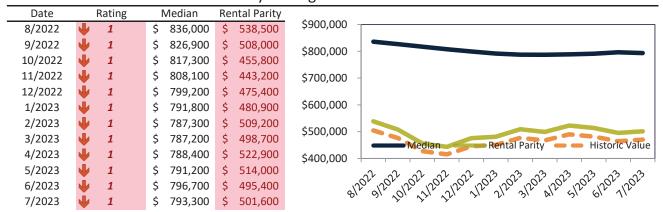

# Market Timing Rating and Valuations: Phoenix and Major Cities and Zips

| Study Area          | 1  | Rating | Median        | Rei | ntal Parity | % Over/Under<br>Rental Parity | Historic<br>Premium | % Over/Under<br>Historic Prem. |
|---------------------|----|--------|---------------|-----|-------------|-------------------------------|---------------------|--------------------------------|
| Phoenix             | •  | 1      | \$<br>409,600 | \$  | 342,300     | 19.7%                         | -12.4%              | 32.1%                          |
| Maricopa County     | •  | 1      | \$<br>454,600 | \$  | 368,000     | 23.5%                         | -12.6%              | 36.1%                          |
| Pima County         | 21 | 3      | \$<br>339,500 | \$  | 308,600     | ▶ 10.0%                       | -17.8%              | 27.8%                          |
| Pinal County        | •  | 2      | \$<br>369,700 | \$  | 332,600     | <b>11.1%</b>                  | -11.0%              | 22.1%                          |
| Yavapai County      | •  | 1      | \$<br>489,500 | \$  | 369,200     | 32.6%                         | -12.8%              | <b>45.4%</b>                   |
| Tucson              | •  | 2      | \$<br>321,300 | \$  | 293,900     | 9.3%                          | -21.5%              | 30.8%                          |
| Mesa                | •  | 1      | \$<br>425,200 | \$  | 354,100     | 20.1%                         | -16.7%              | <b>36.8%</b>                   |
| Chandler            | •  | 1      | \$<br>509,400 | \$  | 387,500     | 31.4%                         | -7.3%               | <b>38.7%</b>                   |
| Glendale            | •  | 1      | \$<br>398,900 | \$  | 343,900     | <b>1</b> 6.0%                 | -18.9%              | <b>34.9%</b>                   |
| Gilbert             | •  | 1      | \$<br>553,400 | \$  | 408,000     | 35.6%                         | -5.3%               | <b>40.9%</b>                   |
| Scottsdale          | •  | 1      | \$<br>774,200 | \$  | 718,200     | 7.8%                          | -29.9%              | 37.7%                          |
| Tempe               | •  | 1      | \$<br>465,900 | \$  | 385,700     | 20.8%                         | -19.9%              | <b>40.7%</b>                   |
| Peoria              | •  | 1      | \$<br>477,200 | \$  | 365,800     | 30.5%                         | -6.6%               | <b>37.1</b> %                  |
| Yuma                | •  | 1      | \$<br>282,000 | \$  | 243,300     | <b>15.9%</b>                  | -30.0%              | <b>45.9%</b>                   |
| Queen Creek         | •  | 1      | \$<br>605,100 | \$  | 374,800     | 61.4%                         | 1.5%                | <b>59.9%</b>                   |
| Surprise            | •  | 2      | \$<br>428,800 | \$  | 363,200     | 18.1%                         | -5.1%               | 23.2%                          |
| Rio Vista           | •  | 1      | \$<br>554,300 | \$  | 341,000     | 62.5%                         | -2.4%               | 64.9%                          |
| Paradise Valley     | •  | 1      | \$<br>543,400 | \$  | 356,900     | <b>52.3</b> %                 | -14.7%              | 67.0%                          |
| Deer Valley         | •  | 1      | \$<br>422,300 | \$  | 285,000     | 48.2%                         | -17.4%              | 65.6%                          |
| Camelback East      | Ψ  | 1      | \$<br>521,800 | \$  | 405,800     | 28.6%                         | -26.8%              | <b>55.4%</b>                   |
| South Mountain      | •  | 1      | \$<br>350,300 | \$  | 273,100     | 28.3%                         | -31.1%              | <b>59.4%</b>                   |
| Ahwatukee Foothills | •  | 1      | \$<br>527,400 | \$  | 323,100     | 63.3%                         | -6.8%               | 70.1%                          |
| Estrella            | •  | 1      | \$<br>368,600 | \$  | 268,000     | 37.5%                         | -17.0%              | <b>54.5</b> %                  |
| Encanto             | •  | 1      | \$<br>430,800 | \$  | 302,400     | 42.5%                         | -25.4%              | 67.9%                          |
| Desert View         | •  | 1      | \$<br>693,000 | \$  | 427,300     | 62.2%                         | -10.7%              | 72.9%                          |
| Laveen              | •  | 1      | \$<br>413,300 | \$  | 275,300     | <b>50.2</b> %                 | -11.9%              | 62.1%                          |