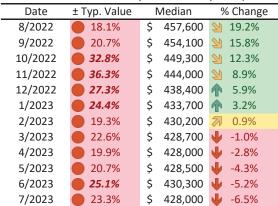

# Phoenix Housing Market Value & Trends Update

Historically, properties in this market sell at a -12.4% discount. Today's premium is 19.7%. This market is 32.1% overvalued. Median home price is \$409,600. Prices fell 8.1% year-over-year.

Monthly cost of ownership is \$2,496, and rents average \$2,086, making owning \$409 per month more costly than renting. Rents rose 2.0% year-over-year. The current capitalization rate (rent/price) is 4.9%.

Market rating = 1