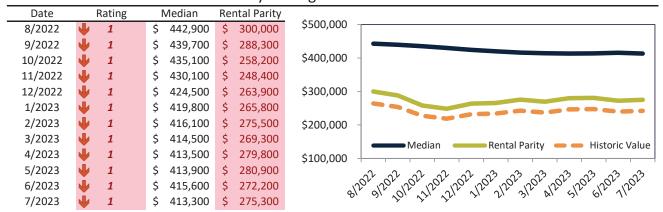

# Market Timing Rating and Valuations: Phoenix and Major Cities and Zips

| Study Area          | 1  | Rating | Median        | Rei | ntal Parity | % Over/Under<br>Rental Parity | Historic<br>Premium | % Over/Under<br>Historic Prem. |
|---------------------|----|--------|---------------|-----|-------------|-------------------------------|---------------------|--------------------------------|
| Phoenix             | •  | 1      | \$<br>409,600 | \$  | 342,300     | 19.7%                         | -12.4%              | 32.1%                          |
| Maricopa County     | •  | 1      | \$<br>454,600 | \$  | 368,000     | 23.5%                         | -12.6%              | 36.1%                          |
| Pima County         | 21 | 3      | \$<br>339,500 | \$  | 308,600     | ▶ 10.0%                       | -17.8%              | 27.8%                          |
| Pinal County        | •  | 2      | \$<br>369,700 | \$  | 332,600     | <b>11.1%</b>                  | -11.0%              | 22.1%                          |
| Yavapai County      | •  | 1      | \$<br>489,500 | \$  | 369,200     | 32.6%                         | -12.8%              | <b>45.4%</b>                   |
| Tucson              | •  | 2      | \$<br>321,300 | \$  | 293,900     | 9.3%                          | -21.5%              | 30.8%                          |
| Mesa                | •  | 1      | \$<br>425,200 | \$  | 354,100     | 20.1%                         | -16.7%              | <b>36.8%</b>                   |
| Chandler            | •  | 1      | \$<br>509,400 | \$  | 387,500     | 31.4%                         | -7.3%               | <b>38.7%</b>                   |
| Glendale            | •  | 1      | \$<br>398,900 | \$  | 343,900     | <b>1</b> 6.0%                 | -18.9%              | <b>34.9%</b>                   |
| Gilbert             | •  | 1      | \$<br>553,400 | \$  | 408,000     | 35.6%                         | -5.3%               | <b>40.9%</b>                   |
| Scottsdale          | •  | 1      | \$<br>774,200 | \$  | 718,200     | 7.8%                          | -29.9%              | 37.7%                          |
| Tempe               | •  | 1      | \$<br>465,900 | \$  | 385,700     | 20.8%                         | -19.9%              | <b>40.7%</b>                   |
| Peoria              | •  | 1      | \$<br>477,200 | \$  | 365,800     | 30.5%                         | -6.6%               | <b>37.1</b> %                  |
| Yuma                | •  | 1      | \$<br>282,000 | \$  | 243,300     | <b>15.9%</b>                  | -30.0%              | <b>45.9%</b>                   |
| Queen Creek         | •  | 1      | \$<br>605,100 | \$  | 374,800     | 61.4%                         | 1.5%                | <b>59.9%</b>                   |
| Surprise            | •  | 2      | \$<br>428,800 | \$  | 363,200     | 18.1%                         | -5.1%               | 23.2%                          |
| Rio Vista           | •  | 1      | \$<br>554,300 | \$  | 341,000     | 62.5%                         | -2.4%               | 64.9%                          |
| Paradise Valley     | •  | 1      | \$<br>543,400 | \$  | 356,900     | <b>52.3</b> %                 | -14.7%              | 67.0%                          |
| Deer Valley         | •  | 1      | \$<br>422,300 | \$  | 285,000     | 48.2%                         | -17.4%              | 65.6%                          |
| Camelback East      | Ψ  | 1      | \$<br>521,800 | \$  | 405,800     | 28.6%                         | -26.8%              | <b>55.4%</b>                   |
| South Mountain      | •  | 1      | \$<br>350,300 | \$  | 273,100     | 28.3%                         | -31.1%              | <b>59.4%</b>                   |
| Ahwatukee Foothills | •  | 1      | \$<br>527,400 | \$  | 323,100     | 63.3%                         | -6.8%               | 70.1%                          |
| Estrella            | •  | 1      | \$<br>368,600 | \$  | 268,000     | 37.5%                         | -17.0%              | <b>54.5</b> %                  |
| Encanto             | •  | 1      | \$<br>430,800 | \$  | 302,400     | 42.5%                         | -25.4%              | 67.9%                          |
| Desert View         | •  | 1      | \$<br>693,000 | \$  | 427,300     | 62.2%                         | -10.7%              | 72.9%                          |
| Laveen              | •  | 1      | \$<br>413,300 | \$  | 275,300     | <b>50.2</b> %                 | -11.9%              | 62.1%                          |