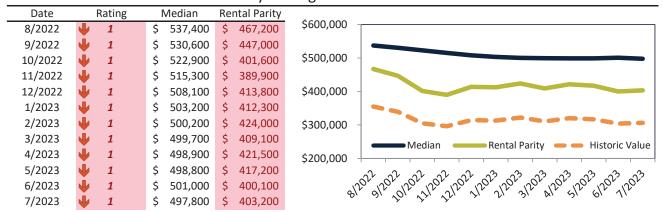

# Maricopa County Housing Market Value & Trends Update

Historically, properties in this market sell at a -12.6% discount. Today's premium is 23.5%. This market is 36.1% overvalued. Median home price is \$454,600. Prices fell 7.7% year-over-year.

Monthly cost of ownership is \$2,770, and rents average \$2,242, making owning \$527 per month more costly than renting. Rents rose 1.7% year-over-year. The current capitalization rate (rent/price) is 4.7%.

Market rating = 1