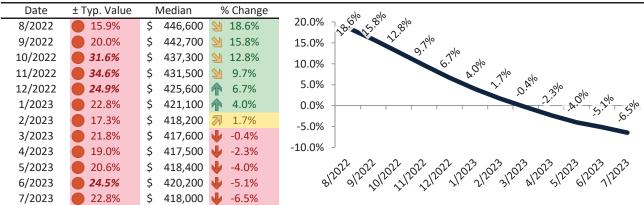

#### Historic Median Home Price Relative to Rental Parity: Phoenix since January 1988

TAIT Housing Report® Market Timing System Rating: Phoenix since January 1988

info@TAIT.com 7 of 65