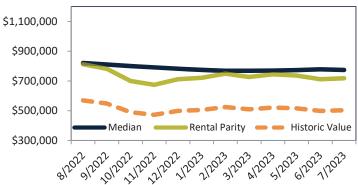

|
| 7/2023  | <b>7</b> 1.4% | \$<br>2,486 | \$<br>3,372 | ууу                                                                                                                       |

info@TAIT.com 22 of 65



# Scottsdale Housing Market Value & Trends Update

Historically, properties in this market sell at a -29.9% discount. Today's premium is 7.8%. This market is 37.7% overvalued. Median home price is \$774,200. Prices fell 6.2% year-over-year.

Monthly cost of ownership is \$4,717, and rents average \$4,376, making owning \$341 per month more costly than renting. Rents rose 2.5% year-over-year. The current capitalization rate (rent/price) is 5.4%.

#### Market rating = 1

# Median Home Price and Rental Parity trailing twelve months





#### Resale Median and year-over-year percentage change trailing twelve months

|         |               | ,          | , can pare    |
|---------|---------------|------------|---------------|
| Date    | ± Typ. Value  | Median     | % Change      |
| 8/2022  | <b>31.0%</b>  | \$ 820,600 | 20.2%         |
| 9/2022  | 33.5%         | \$ 809,900 | <b>17.0%</b>  |
| 10/2022 | <b>44.2%</b>  | \$ 800,000 | <b>14.2%</b>  |
| 11/2022 | <b>47.4%</b>  | \$ 791,400 | <b>11.7%</b>  |
| 12/2022 | <b>39.8%</b>  | \$ 782,200 | <b>9.1%</b>   |
| 1/2023  | <b>37.3%</b>  | \$ 774,200 | <b>6.3%</b>   |
| 2/2023  | 32.6%         | \$ 768,800 | <b>3.3%</b>   |
| 3/2023  | <b>35.7%</b>  | \$ 768,400 | <b>3</b> 0.6% |
| 4/2023  | <b>33.3%</b>  | \$ 769,700 | <b>-1.9%</b>  |
| 5/2023  | <b>34.8%</b>  | \$ 772