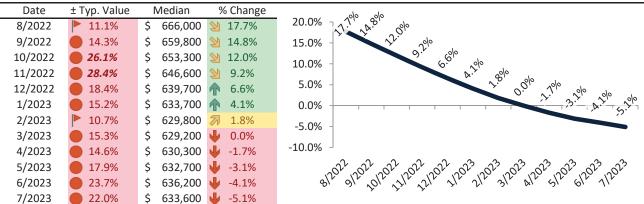

# Market Timing Rating and Valuations: Phoenix and Major Cities and Zips

| Study Area          | 1  | Rating | Median        | Rei | ntal Parity | % Over/Under<br>Rental Parity | Historic<br>Premium | % Over/Under<br>Historic Prem. |
|---------------------|----|--------|---------------|-----|-------------|-------------------------------|---------------------|--------------------------------|
| Phoenix             | •  | 1      | \$<br>409,600 | \$  | 342,300     | 19.7%                         | -12.4%              | 32.1%                          |
| Maricopa County     | •  | 1      | \$<br>454,600 | \$  | 368,000     | 23.5%                         | -12.6%              | 36.1%                          |
| Pima County         | 21 | 3      | \$<br>339,500 | \$  | 308,600     | ▶ 10.0%                       | -17.8%              | 27.8%                          |
| Pinal County        | •  | 2      | \$<br>369,700 | \$  | 332,600     | <b>11.1%</b>                  | -11.0%              | 22.1%                          |
| Yavapai County      | •  | 1      | \$<br>489,500 | \$  | 369,200     | 32.6%                         | -12.8%              | <b>45.4%</b>                   |
| Tucson              | •  | 2      | \$<br>321,300 | \$  | 293,900     | 9.3%                          | -21.5%              | 30.8%                          |
| Mesa                | •  | 1      | \$<br>425,200 | \$  | 354,100     | 20.1%                         | -16.7%              | <b>36.8%</b>                   |
| Chandler            | •  | 1      | \$<br>509,400 | \$  | 387,500     | 31.4%                         | -7.3%               | <b>38.7%</b>                   |
| Glendale            | •  | 1      | \$<br>398,900 | \$  | 343,900     | <b>1</b> 6.0%                 | -18.9%              | <b>34.9%</b>                   |
| Gilbert             | •  | 1      | \$<br>553,400 | \$  | 408,000     | 35.6%                         | -5.3%               | <b>40.9%</b>                   |
| Scottsdale          | •  | 1      | \$<br>774,200 | \$  | 718,200     | 7.8%                          | -29.9%              | 37.7%                          |
| Tempe               | •  | 1      | \$<br>465,900 | \$  | 385,700     | 20.8%                         | -19.9%              | <b>40.7%</b>                   |
| Peoria              | •  | 1      | \$<br>477,200 | \$  | 365,800     | 30.5%                         | -6.6%               | <b>37.1</b> %                  |
| Yuma                | •  | 1      | \$<br>282,000 | \$  | 243,300     | <b>15.9%</b>                  | -30.0%              | <b>45.9%</b>                   |
| Queen Creek         | •  | 1      | \$<br>605,100 | \$  | 374,800     | 61.4%                         | 1.5%                | <b>59.9%</b>                   |
| Surprise            | •  | 2      | \$<br>428,800 | \$  | 363,200     | 18.1%                         | -5.1%               | 23.2%                          |
| Rio Vista           | •  | 1      | \$<br>554,300 | \$  | 341,000     | 62.5%                         | -2.4%               | 64.9%                          |
| Paradise Valley     | •  | 1      | \$<br>543,400 | \$  | 356,900     | <b>52.3</b> %                 | -14.7%              | 67.0%                          |
| Deer Valley         | •  | 1      | \$<br>422,300 | \$  | 285,000     | 48.2%                         | -17.4%              | 65.6%                          |
| Camelback East      | Ψ  | 1      | \$<br>521,800 | \$  | 405,800     | 28.6%                         | -26.8%              | <b>55.4%</b>                   |
| South Mountain      | •  | 1      | \$<br>350,300 | \$  | 273,100     | 28.3%                         | -31.1%              | <b>59.4%</b>                   |
| Ahwatukee Foothills | •  | 1      | \$<br>527,400 | \$  | 323,100     | 63.3%                         | -6.8%               | 70.1%                          |
| Estrella            | •  | 1      | \$<br>368,600 | \$  | 268,000     | 37.5%                         | -17.0%              | <b>54.5</b> %                  |
| Encanto             | •  | 1      | \$<br>430,800 | \$  | 302,400     | 42.5%                         | -25.4%              | 67.9%                          |
| Desert View         | •  | 1      | \$<br>693,000 | \$  | 427,300     | 62.2%                         | -10.7%              | 72.9%                          |
| Laveen              | •  | 1      | \$<br>413,300 | \$  | 275,300     | <b>50.2</b> %                 | -11.9%              | 62.1%                          |

info@TAIT.com 11 of 65