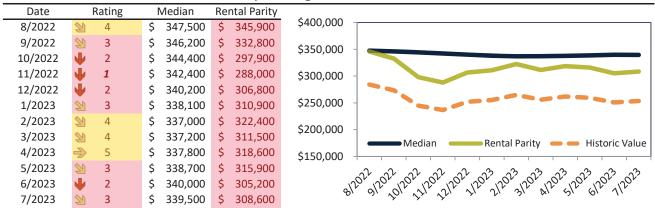

# Maricopa County Housing Market Value & Trends Update

Historically, properties in this market sell at a -12.6% discount. Today's premium is 23.5%. This market is 36.1% overvalued. Median home price is \$454,600. Prices fell 7.7% year-over-year.

Monthly cost of ownership is \$2,770, and rents average \$2,242, making owning \$527 per month more costly than renting. Rents rose 1.7% year-over-year. The current capitalization rate (rent/price) is 4.7%.

Market rating = 1