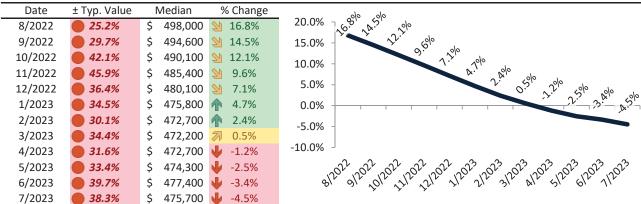

# Phoenix Housing Market Value & Trends Update

Historically, properties in this market sell at a -12.4% discount. Today's premium is 19.7%. This market is 32.1% overvalued. Median home price is \$409,600. Prices fell 8.1% year-over-year.

Monthly cost of ownership is \$2,496, and rents average \$2,086, making owning \$409 per month more costly than renting. Rents rose 2.0% year-over-year. The current capitalization rate (rent/price) is 4.9%.

Market rating = 1