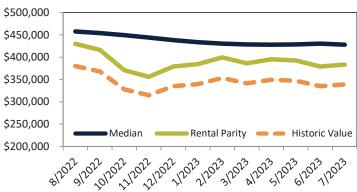

3 23 23 23 2                        |
| 6/2023  | -0.1%         | \$<br>2,197 | \$<br>2,582 | 8/1203 8/2019 12/1202 1/1203 1/2023 1/2023 1/2023 1/2023 1/2023 |
| 7/2023  | <b>2</b> 0.2% | \$<br>2,199 | \$<br>2,547 | y y                                                             |

info@TAIT.com 51 of 65



Historically, properties in this market sell at a -11.6% discount. Today's premium is 11.7%. This market is 23.3% overvalued. Median home price is \$428,000. Prices fell 6.5% year-over-year.

Monthly cost of ownership is \$2,608, and rents average \$2,336, making owning \$271 per month more costly than renting. Rents rose 5.2% year-over-year. The current capitalization rate (rent/price) is 5.2%.

#### Market rating = 2

#### Median Home Price and Rental Parity trailing twelve months





### Resale Median and year-over-year percentage change trailing twelve months





#### Rental rate and year-over-year percentage change trailing twelve months

|         | ,              | ,           | •  |       |                                                                          |
|---------|----------------|-------------|----|-------|--------------------------------------------------------------------------|
| Date    | % Change       | Rent        |    | Own   | \$4,000 ¬                                                                |
| 8/2022  | 2 14.4%        | \$<br>2,252 | \$ | 2,397 |                                                                          |
| 9/2022  | <b>2</b> 13.5% | \$<br>2,270 | \$ | 2,476 | \$3,500 -