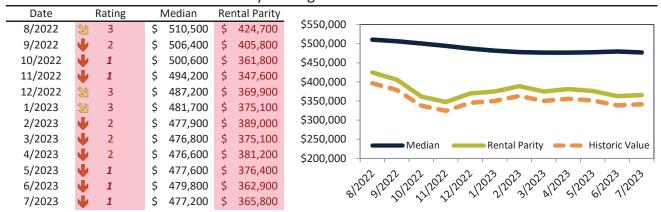

# Phoenix Housing Market Value & Trends Update

Historically, properties in this market sell at a -12.4% discount. Today's premium is 19.7%. This market is 32.1% overvalued. Median home price is \$409,600. Prices fell 8.1% year-over-year.

Monthly cost of ownership is \$2,496, and rents average \$2,086, making owning \$409 per month more costly than renting. Rents rose 2.0% year-over-year. The current capitalization rate (rent/price) is 4.9%.

Market rating = 1