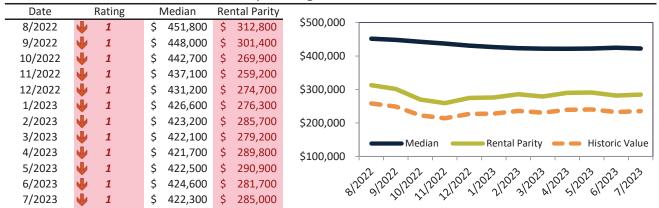

# Market Timing Rating and Valuations: Phoenix and Major Cities and Zips

| Study Area    |   | Rating | Median        | Re | ntal Parity | % Over/Under<br>Rental Parity | Historic<br>Premium | % Over/Under<br>Historic Prem. |
|---------------|---|--------|---------------|----|-------------|-------------------------------|---------------------|--------------------------------|
| North Gateway | • | 1      | \$<br>615,800 | \$ | 377,100     | 63.3%                         | -3.7%               | 67.0%                          |
| 85032         | • | 1      | \$<br>438,400 | \$ | 381,400     | <b>1</b> 5.0%                 | -21.1%              | <b>36.1%</b>                   |
| 85022         | • | 1      | \$<br>449,700 | \$ | 389,100     | 15.6%                         | -17.3%              | 32.9%                          |
| 85008         | • | 1      | \$<br>358,100 | \$ | 328,100     | 9.1%                          | -17.8%              | <b>43.7%</b>                   |
| 85254         | • | 1      | \$<br>822,100 | \$ | 646,100     | 27.2%                         | -13.6%              | <b>40.8%</b>                   |
| 85016         | • | 1      | \$<br>497,800 | \$ | 403,200     | 23.5%                         | -24.0%              | 47.5%                          |
| 85018         | • | 1      | \$<br>839,700 | \$ | 674,800     | 24.4%                         | -28.4%              | <b>52.8%</b>                   |
| 85044         | • | 1      | \$<br>475,700 | \$ | 375,300     | 26.7%                         | -11.6%              | 38.3%                          |
| 85041         | • | 1      | \$<br>360,100 | \$ | 340,100     | ▶ 5.9%                        | -26.7%              | 32.6%                          |
| 85020         | • | 1      | \$<br>399,700 | \$ | 364,700     | 9.6%                          | -29.6%              | 39.2%                          |
| 85021         | • | 1      | \$<br>442,000 | \$ | 414,300     | ▶ 6.7%                        | -24.5%              | 31.2%                          |
| 85015         | • | 1      | \$<br>342,500 | \$ | 364,900     | -6.1%                         | -33.2%              | 27.1%                          |
| 85023         | • | 1      | \$<br>418,000 | \$ | 360,800     | <b>1</b> 5.8%                 | -7.0%               | 22.8%                          |
| 85339         | • | 2      | \$<br>428,000 | \$ | 383,300     | <b>11.7%</b>                  | -11.6%              | 23.3%                          |
| 85048         | • | 1      | \$<br>560,800 | \$ | 442,600     | 26.7%                         | -7.4%               | 34.1%                          |
| 85014         | • | 1      | \$<br>426,900 | \$ | 387,100     | <b>1</b> 0.3%                 | -27.4%              | 37.7%                          |
| 85050         | • | 1      | \$<br>596,900 | \$ | 451,900     | 32.1%                         | -9.5%               | <b>41.6%</b>                   |
| 85331         | • | 1      | \$<br>793,300 | \$ | 501,600     | <b>58.2</b> %                 | -6.3%               | 64.5%                          |
| 85053         | • | 1      | \$<br>378,700 | \$ | 333,000     | <b>13.7%</b>                  | -22.0%              | 35.7%                          |
| 85353         | • | 2      | \$<br>390,200 | \$ | 350,000     | 11.5%                         | -10.8%              | 22.3%                          |
| 85024         | • | 1      | \$<br>475,700 | \$ | 376,900     | 26.2%                         | -13.0%              | 39.2%                          |
| 85013         | • | 1      | \$<br>483,200 | \$ | 361,700     | 33.6%                         | -21.7%              | <b>55.3%</b>                   |
| 85085         | • | 2      | \$<br>633,600 | \$ | 499,400     | 26.8%                         | 4.8%                | 22.0%                          |