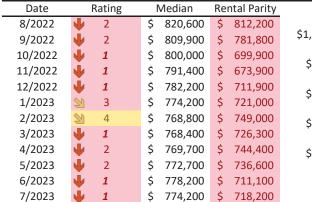

#### Historic Median Home Price Relative to Rental Parity: Phoenix since January 1988

TAIT Housing Report® Market Timing System Rating: Phoenix since January 1988

info@TAIT.com 7 of 65