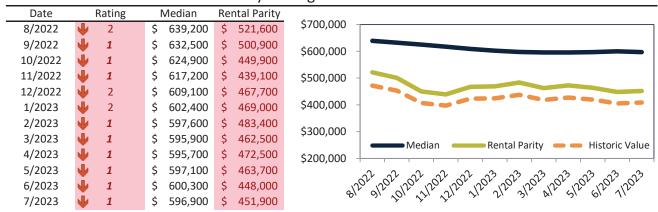

# Maricopa County Housing Market Value & Trends Update

Historically, properties in this market sell at a -12.6% discount. Today's premium is 23.5%. This market is 36.1% overvalued. Median home price is \$454,600. Prices fell 7.7% year-over-year.

Monthly cost of ownership is \$2,770, and rents average \$2,242, making owning \$527 per month more costly than renting. Rents rose 1.7% year-over-year. The current capitalization rate (rent/price) is 4.7%.

Market rating = 1

# Median Home Price and Rental Parity trailing twelve months