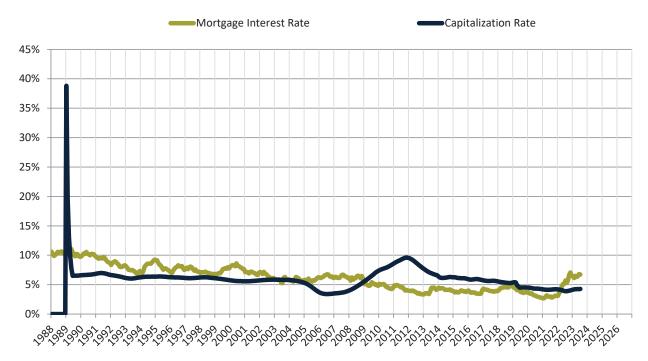

# Cash Investor Capitalization Rate: Phoenix since January 1988

Financed Investor Cash-on-Cash Return: Phoenix since January 1988

info@TAIT.com 8 of 65