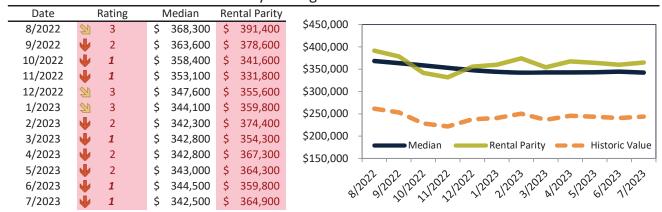

2.6%</b>   | \$ 2,518 | \$<br>2,735 | 8/2023 1222 1022 1/2022 1/2023 1/2023 1/2023 1/2023 1/2023 1/2023 1/2023                         |
| 7/2023  | 3.1%          | \$ 2,525 | \$<br>2,693 | Y Y Y                                                                                            |

info@TAIT.com 49 of 65



Historically, properties in this market sell at a -33.2% discount. Today's discount is 6.1%. This market is 27.1% overvalued. Median home price is \$342,500. Prices fell 7.3% year-over-year.

Monthly cost of ownership is \$2,087, and rents average \$2,224, making owning \$137 per month less costly than renting. Rents rose 7.9% year-over-year. The current capitalization rate (rent/price) is 6.2%.

Market rating = 1

#### Median Home Price and Rental Parity trailing twelve months



### Resale Median and year-over-year percentage change trailing twelve months



#### Rental rate and year-over-year percentage change trailing twelve months

|         | <u> </u>      |             |             |                                                                  |
|---------|---------------|-------------|-------------|------------------------------------------------------------------|
| Date    | % Change      | Rent        | Own         |                                                                  |
| 8/2022  | 2 18.2%       | \$<br>2,051 | \$<br>1,929 | \$2,700 - 12 14 10 10 10 10 10 10 10 10 10 10 10 10 10           |
| 9/2022  | <b>16.7%</b>  | \$<br>2,064 | \$<br>1,982 | \$2,700 - 505 506 508 508 50 50 50 50 50 50 50 50 50 50 50 50 50 |
| 10/2022 | <b>15.4%</b>