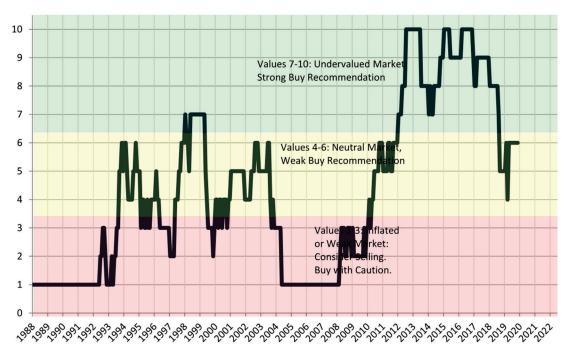

#### Historic Median Home Price Relative to Rental Parity: Phoenix since January 1988

TAIT Housing Report® Market Timing System Rating: Phoenix since January 1988

info@TAIT.com 7 of 65

Market rating = 1