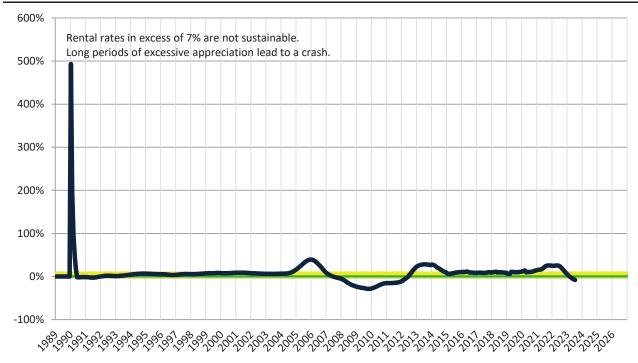

#### Historic Median Home Price Relative to Rental Parity: Phoenix since January 1988

TAIT Housing Report® Market Timing System Rating: Phoenix since January 1988

info@TAIT.com 7 of 65