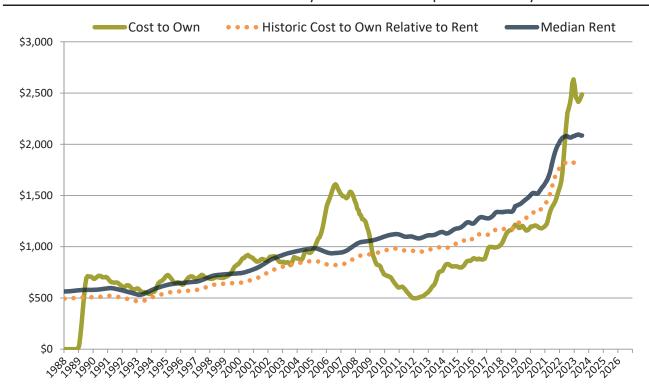

# Phoenix median rent and monthly cost of ownership since January 1988

info@TAIT.com 5 of 65