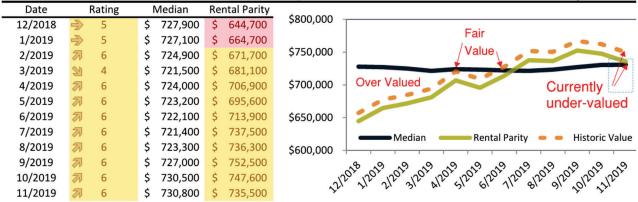

#### Historic Median Home Price Relative to Rental Parity: Phoenix since January 1988

TAIT Housing Report® Market Timing System Rating: Phoenix since January 1988

info@TAIT.com 7 of 65