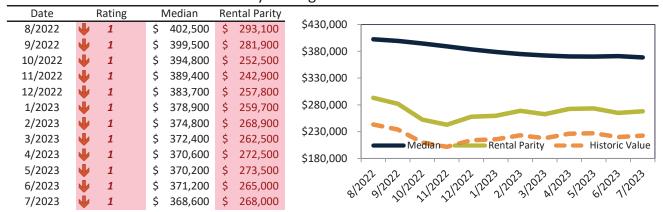

#### Historic Median Home Price Relative to Rental Parity: Phoenix since January 1988

TAIT Housing Report® Market Timing System Rating: Phoenix since January 1988

info@TAIT.com 7 of 65

# Market Timing Rating and Valuations: Phoenix and Major Cities and Zips

| Study Area          | 1  | Rating | Median        | Rei | ntal Parity | % Over/Under<br>Rental Parity | Historic<br>Premium | % Over/Under<br>Historic Prem. |
|---------------------|----|--------|---------------|-----|-------------|-------------------------------|---------------------|--------------------------------|
| Phoenix             | •  | 1      | \$<br>409,600 | \$  | 342,300     | 19.7%                         | -12.4%              | 32.1%                          |
| Maricopa County     | •  | 1      | \$<br>454,600 | \$  | 368,000     | 23.5%                         | -12.6%              | 36.1%                          |
| Pima County         | 21 | 3      | \$<br>339,500 | \$  | 308,600     | ▶ 10.0%                       | -17.8%              | 27.8%                          |
| Pinal County        | •  | 2      | \$<br>369,700 | \$  | 332,600     | <b>11.1%</b>                  | -11.0%              | 22.1%                          |
| Yavapai County      | •  | 1      | \$<br>489,500 | \$  | 369,200     | 32.6%                         | -12.8%              | <b>45.4%</b>                   |
| Tucson              | •  | 2      | \$<br>321,300 | \$  | 293,900     | 9.3%                          | -21.5%              | 30.8%                          |
| Mesa                | •  | 1      | \$<br>425,200 | \$  | 354,100     | 20.1%                         | -16.7%              | <b>36.8%</b>                   |
| Chandler            | •  | 1      | \$<br>509,400 | \$  | 387,500     | 31.4%                         | -7.3%               | <b>38.7%</b>                   |
| Glendale            | •  | 1      | \$<br>398,900 | \$  | 343,900     | <b>1</b> 6.0%                 | -18.9%              | <b>34.9%</b>                   |
| Gilbert             | •  | 1      | \$<br>553,400 | \$  | 408,000     | 35.6%                         | -5.3%               | <b>40.9%</b>                   |
| Scottsdale          | •  | 1      | \$<br>774,200 | \$  | 718,200     | 7.8%                          | -29.9%              | 37.7%                          |
| Tempe               | •  | 1      | \$<br>465,900 | \$  | 385,700     | 20.8%                         | -19.9%              | <b>40.7%</b>                   |
| Peoria              | •  | 1      | \$<br>477,200 | \$  | 365,800     | 30.5%                         | -6.6%               | <b>37.1</b> %                  |
| Yuma                | •  | 1      | \$<br>282,000 | \$  | 243,300     | <b>15.9%</b>                  | -30.0%              | <b>45.9%</b>                   |
| Queen Creek         | •  | 1      | \$<br>605,100 | \$  | 374,800     | 61.4%                         | 1.5%                | <b>59.9%</b>                   |
| Surprise            | •  | 2      | \$<br>428,800 | \$  | 363,200     | 18.1%                         | -5.1%               | 23.2%                          |
| Rio Vista           | •  | 1      | \$<br>554,300 | \$  | 341,000     | 62.5%                         | -2.4%               | 64.9%                          |
| Paradise Valley     | •  | 1      | \$<br>543,400 | \$  | 356,900     | <b>52.3</b> %                 | -14.7%              | 67.0%                          |
| Deer Valley         | •  | 1      | \$<br>422,300 | \$  | 285,000     | 48.2%                         | -17.4%              | 65.6%                          |
| Camelback East      | Ψ  | 1      | \$<br>521,800 | \$  | 405,800     | 28.6%                         | -26.8%              | <b>55.4%</b>                   |
| South Mountain      | •  | 1      | \$<br>350,300 | \$  | 273,100     | 28.3%                         | -31.1%              | <b>59.4%</b>                   |
| Ahwatukee Foothills | •  | 1      | \$<br>527,400 | \$  | 323,100     | 63.3%                         | -6.8%               | 70.1%                          |
| Estrella            | •  | 1      | \$<br>368,600 | \$  | 268,000     | 37.5%                         | -17.0%              | <b>54.5</b> %                  |
| Encanto             | •  | 1      | \$<br>430,800 | \$  | 302,400     | 42.5%                         | -25.4%              | 67.9%                          |
| Desert View         | •  | 1      | \$<br>693,000 | \$  | 427,300     | 62.2%                         | -10.7%              | 72.9%                          |
| Laveen              | •  | 1      | \$<br>413,300 | \$  | 275,300     | <b>50.2</b> %                 | -11.9%              | 62.1%                          |