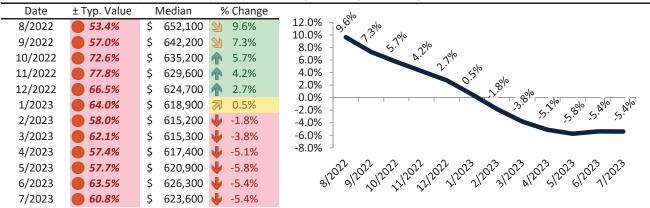

# Washoe County Housing Market Value & Trends Update

Historically, properties in this market sell at a -5.2% discount. Today's premium is 34.6%. This market is 39.8% overvalued. Median home price is \$520,600. Prices fell 7.4% year-over-year.

Monthly cost of ownership is \$3,172, and rents average \$2,356, making owning \$815 per month more costly than renting. Rents rose 1.3% year-over-year. The current capitalization rate (rent/price) is 4.3%.

### Market rating = 1