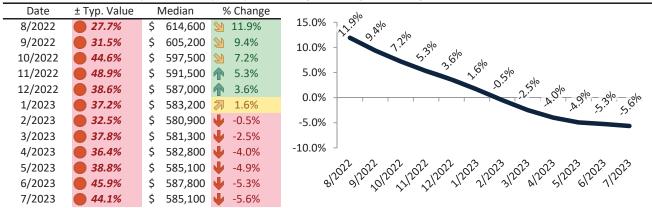

# Historic Median Home Price Relative to Rental Parity: Washoe County since January 1988

TAIT Housing Report® Market Timing System Rating: Washoe County since January 1988

**info@TAIT.com** 7 of 46