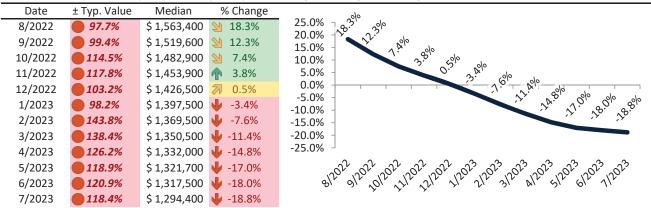

# Market Timing Rating and Valuations: Washoe County and Major Cities and Zips

| Study Area                      |               | Rating |      | Median    | Re | ntal Parity | % Over/Under<br>Rental Parity | Historic<br>Premium | % Over/Under<br>Historic Prem. |
|---------------------------------|---------------|--------|------|-----------|----|-------------|-------------------------------|---------------------|--------------------------------|
| Washoe County                   | •             | 1      | \$   | 520,600   | \$ | 386,700     | 34.6%                         | -5.2%               | 39.8%                          |
| Reno                            | •             | 2      | \$   | 519,800   | \$ | 435,100     | 19.4%                         | 11.9%               | 7.5%                           |
| Sparks                          | •             | 1      | \$   | 485,700   | \$ | 363,400     | 33.6%                         | -5.8%               | 39.4%                          |
| Carson City                     | •             | 1      | \$   | 447,600   | \$ | 337,300     | 32.7%                         | -9.7%               | 42.4%                          |
| East Reno                       | •             | 1      | \$   | 395,300   | \$ | 348,800     | 13.3%                         | -22.1%              | 35.4%                          |
| Southwest                       | •             | 1      | \$   | 754,800   | \$ | 436,700     | 72.9%                         | 4.8%                | 68.1%                          |
| North Valleys                   | 21            | 3      | \$   | 289,200   | \$ | 261,900     | ▶ 10.4%                       | -13.8%              | 24.2%                          |
| Northwest                       | •             | 1      | \$   | 573,300   | \$ | 392,300     | <b>46.1%</b>                  | 2.1%                | 44.0%                          |
| Northeast                       | •             | 1      | \$   | 430,800   | \$ | 342,700     | 25.7%                         | -35.6%              | 61.3%                          |
| South Central                   | $\Rightarrow$ | 5      | \$   | 341,600   | \$ | 462,400     | -26.2%                        | -18.4%              | ▶ -7.8%                        |
| Old Northwest - West University | •             | 1      | \$   | 471,300   | \$ | 340,900     | 38.2%                         | -13.5%              | <b>51.7%</b>                   |
| South Reno                      | •             | 1      | \$   | 907,800   | \$ | 410,600     | 121.1%                        | -0.7%               | <b>121.8%</b>                  |
| Golden Valley                   | •             | 1      | \$   | 454,900   | \$ | 302,600     | 50.3%                         | -4.1%               | 54.4%                          |
| Lemmon Valley                   | •             | 1      | \$   | 414,200   | \$ | 358,100     | <b>15.7%</b>                  | -15.8%              | 31.5%                          |
| 89502                           | •             | 1      | \$   | 396,200   | \$ | 359,000     | <b>1</b> 0.4%                 | -20.4%              | 30.8%                          |
| 89509                           | •             | 1      | \$   | 613,700   | \$ | 466,200     | 31.7%                         | 0.9%                | 30.8%                          |
| 89436                           | •             | 1      | \$   | 536,300   | \$ | 376,300     | 42.5%                         | 1.7%                | 40.8%                          |
| 89523                           | •             | 1      | \$   | 585,100   | \$ | 397,300     | <b>47.2</b> %                 | 3.1%                | 44.1%                          |
| 89431                           | •             | 1      | \$   | 370,300   | \$ | 338,100     | 9.5%                          | -19.9%              | 29.4%                          |
| 89506                           | •             | 2      | \$   | 422,400   | \$ | 393,100     | 7.4%                          | -13.9%              | 21.3%                          |
| 89521                           | •             | 1      | \$   | 629,900   | \$ | 401,000     | <b>57.1%</b>                  | 1.1%                | <b>56.0%</b>                   |
| 89511                           | •             | 1      | \$   | 967,500   | \$ | 294,700     | 228.3%                        | -1.0%               | 229.3%                         |
| 89503                           | •             | 1      | \$   | 440,400   | \$ | 296,600     | <b>48.4%</b>                  | -14.6%              | 63.0%                          |
| 89434                           | •             | 1      | \$   | 440,600   | \$ | 371,800     | <b>1</b> 8.5%                 | -10.4%              | 28.9%                          |
| 89433                           | Ψ             | 2      | \$   | 398,600   | \$ | 339,900     | 17.2%                         | -17.6%              | 34.8%                          |
| 89508                           | •             | 1      | \$   | 446,700   | \$ | 359,700     | 24.1%                         | -9.4%               | 33.5%                          |
| 89441                           | •             | 1      | \$   | 636,600   | \$ | 404,800     | 57.3%                         | 0.6%                | <b>56.7%</b>                   |
| 89519                           | •             | 1      | \$   | 800,700   | \$ | 403,900     | 98.2%                         | 7.0%                | 91.2%                          |
| 89451                           | •             | 1      | \$ : | 1,294,400 | \$ | 684,300     | 89.2%                         | -29.2%              | 118.4%                         |
| 89501                           | •             | 1      | \$   | 389,200   | \$ | 267,200     | 45.7%                         | -5.8%               | 62.2%                          |
| 89510                           | •             | 1      | \$   | 464,100   | \$ | 317,100     | <b>46.4%</b>                  | -4.4%               | 50.8%                          |
| 89704                           | •             | 1      | \$   | 623,600   | \$ | 407,600     | <b>53.0%</b>                  | -7.8%               | 60.8%                          |