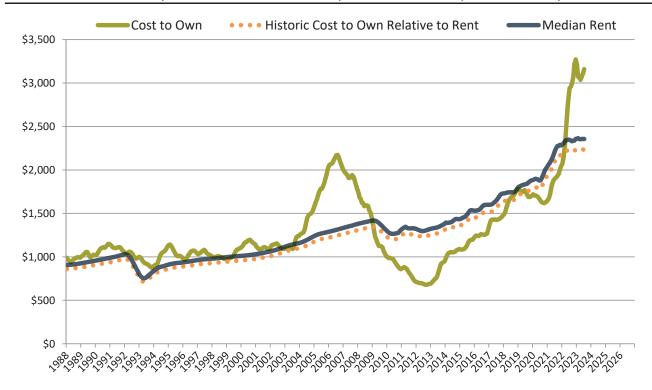

# Washoe County median rent and monthly cost of ownership since January 1988

info@TAIT.com 5 of 46

Monthly cost of ownership is \$3,172, and rents average \$2,356, making owning \$815 per month more costly than renting. Rents rose 1.3% year-over-year. The current capitalization rate (rent/price) is 4.3%.