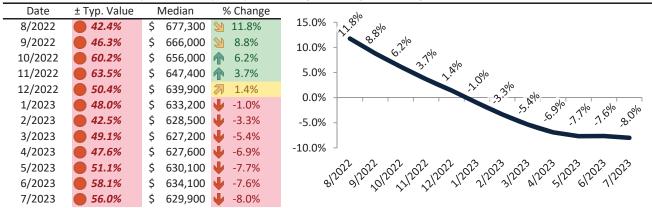

# Washoe County Housing Market Value & Trends Update

Historically, properties in this market sell at a -5.2% discount. Today's premium is 34.6%. This market is 39.8% overvalued. Median home price is \$520,600. Prices fell 7.4% year-over-year.

Monthly cost of ownership is \$3,172, and rents average \$2,356, making owning \$815 per month more costly than renting. Rents rose 1.3% year-over-year. The current capitalization rate (rent/price) is 4.3%.

### Market rating = 1