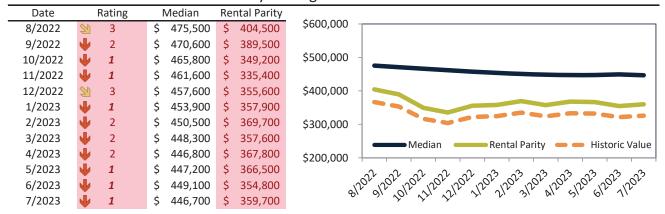

info@TAIT.com 10 of 46

Historically, properties in this market sell at a 11.9% premium. Today's premium is 19.4%. This market is 7.5% overvalued. Median home price is \$519,800. Prices fell 6.8% year-over-year.

Monthly cost of ownership is \$3,167, and rents average \$2,651, making owning \$516 per month more costly than renting. Rents rose 1.6% year-over-year. The current capitalization rate (rent/price) is 4.9%.

### Market rating = 2