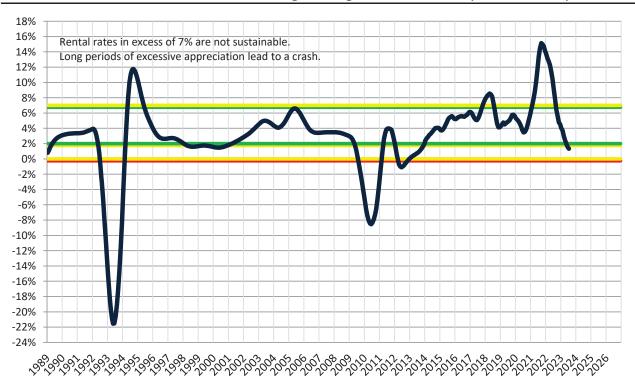

# Resale \$/SF Year-over-Year Percentage Change: Washoe County since January 1989

Rental \$/SF Year-over-Year Percentage Change: Washoe County since January 1989

info@TAIT.com 6 of 46