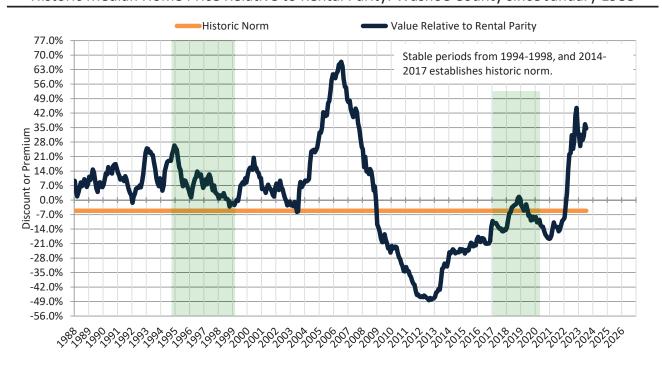

# Historic Median Home Price Relative to Rental Parity: Washoe County since January 1988

TAIT Housing Report® Market Timing System Rating: Washoe County since January 1988

**info@TAIT.com** 7 of 46