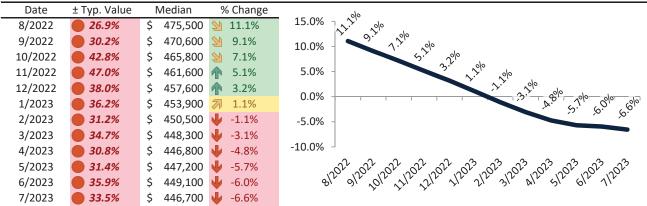

# Washoe County Housing Market Value & Trends Update

Historically, properties in this market sell at a -5.2% discount. Today's premium is 34.6%. This market is 39.8% overvalued. Median home price is \$520,600. Prices fell 7.4% year-over-year.

Monthly cost of ownership is \$3,172, and rents average \$2,356, making owning \$815 per month more costly than renting. Rents rose 1.3% year-over-year. The current capitalization rate (rent/price) is 4.3%.

### Market rating = 1