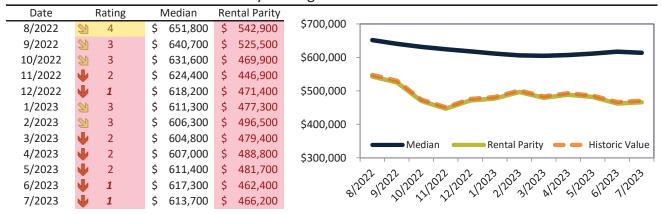

# Market Performance and Trends: Washoe County and Major Cities and Zips

|                                 |      | Median<br>Resale \$ |          | Resale %  |      | Median<br>Resale \$                    | Rent % Change YoY | edian<br>ent \$ | ost of      | nership<br>m./Disc. | Cap Rate |
|---------------------------------|------|---------------------|----------|-----------|------|----------------------------------------|-------------------|-----------------|-------------|---------------------|----------|
| Study Area                      |      | Tesale 9            |          | lange 101 |      | ······································ | change for        | <br>CITE 9      | <br>ПСГЭПТР | <br>11., 0150.      | ———      |
| Washoe County                   | \$   | 520,600             | •        | -7.4%     | \$   | 520,600                                | <b>7</b> 1.3%     | \$<br>2,357     | \$<br>3,172 | \$<br>816           | 4.3%.    |
| Reno                            | \$   | 519,800             | •        | -6.8%     | \$   | 519,800                                | <b>7</b> 1.6%     | \$<br>2,652     | \$<br>3,168 | \$<br>516           | 4.9%.    |
| Sparks                          | \$   | 485,700             | •        | -6.5%     | \$   | 485,700                                | <b>3</b> 0.4%     | \$<br>2,215     | \$<br>2,960 | \$<br>745           | 4.4%.    |
| Carson City                     | \$   | 447,600             | •        | -6.2%     | \$   | 447,600                                | 4.8%              | \$<br>2,056     | \$<br>2,728 | \$<br>672           | 4.4%.    |
| East Reno                       | \$   | 395,300             | •        | -6.5%     | \$   | 395,300                                | <b>6.7%</b>       | \$<br>2,126     | \$<br>2,409 | \$<br>283           | 5.2%.    |
| Southwest                       | \$   | 754,800             | •        | -8.5%     | \$   | 754,800                                | 4.5%              | \$<br>2,662     | \$<br>4,600 | \$<br>1,938         | 3.4%.    |
| Northwest                       | \$   | 573,300             | •        | -6.4%     | \$   | 573,300                                | 4.4%              | \$<br>2,391     | \$<br>3,494 | \$<br>1,103         | 4.0%.    |
| Northeast                       | \$   | 430,800             | •        | -6.3%     | \$   | 430,800                                | <b>5.6%</b>       | \$<br>2,088     | \$<br>2,625 | \$<br>537           | 4.7%.    |
| South Central                   | \$   | 341,600             | •        | -7.2%     | \$   | 341,600                                | <b>≥</b> 7.8%     | \$<br>2,818     | \$<br>2,082 | \$<br>(737)         | 7.9%.    |
| Old Northwest - West University | \$   | 471,300             | •        | -6.4%     | \$   | 471,300                                | <b>2.4%</b>       | \$<br>2,078     | \$<br>2,872 | \$<br>794           | 4.2%.    |
| South Reno                      | \$   | 907,800             | •        | -7.6%     | \$   | 907,800                                | 4.0%              | \$<br>2,503     | \$<br>5,532 | \$<br>3,029         | 2.6%.    |
| Golden Valley                   | \$   | 454,900             | 1        | 2.5%      | \$   | 454,900                                | <b>1</b> 5.7%     | \$<br>1,844     | \$<br>2,772 | \$<br>928           | 3.9%.    |
| Lemmon Valley                   | \$   | 414,200             | •        | -5.4%     | \$   | 414,200                                | <b>&gt;</b> 7.8%  | \$<br>2,182     | \$<br>2,524 | \$<br>342           | 5.1%.    |
| 89502                           | \$   | 396,200             | <b>•</b> | -6.8%     | \$   | 396,200                                | <b>3</b> 1.7%     | \$<br>2,188     | \$<br>2,414 | \$<br>227           | 5.3%.    |
| 89509                           | \$   | 613,700             | •        | -7.1%     | \$   | 613,700                                | <b>A</b> 1.5%     | \$<br>2,841     | \$<br>3,740 | \$<br>899           | 4.4%.    |
| 89436                           | \$   | 536,300             | •        | -5.6%     | \$   | 536,300                                | <b>-</b> 2.2%     | \$<br>2,293     | \$<br>3,268 | \$<br>975           | 4.1%.    |
| 89523                           | \$   | 585,100             | Ψ        | -5.6%     | \$   | 585,100                                | <b>3</b> 0.6%     | \$<br>2,421     | \$<br>3,565 | \$<br>1,144         | 4.0%.    |
| 89431                           | \$   | 370,300             | •        | -3.6%     | \$   | 370,300                                | <b>3</b> 1.8%     | \$<br>2,060     | \$<br>2,257 | \$<br>196           | 5.3%.    |
| 89506                           | \$   | 422,400             | •        | -6.1%     | \$   | 422,400                                | <b>5.2%</b>       | \$<br>2,396     | \$<br>2,574 | \$<br>178           | 5.4%.    |
| 89521                           | \$   | 629,900             | •        | -8.0%     | \$   | 629,900                                | <b>3</b> 0.3%     | \$<br>2,444     | \$<br>3,838 | \$<br>1,395         | 3.7%.    |
| 89511                           | \$   | 967,500             | •        | -9.9%     | \$   | 967,500                                | <b>1</b> 2.9%     | \$<br>1,796     | \$<br>5,896 | \$<br>4,099         | 1.8%.    |
| 89503                           | \$   | 440,400             | •        | -5.4%     | \$   | 440,400                                | <b>5</b> .9%      | \$<br>1,808     | \$<br>2,684 | \$<br>876           | 3.9%.    |
| 89434                           | \$   | 440,600             | •        | -5.5%     | \$   | 440,600                                | <b>7</b> 1.8%     | \$<br>2,266     | \$<br>2,685 | \$<br>419           | 4.9%.    |
| 89433                           | \$   | 398,600             | •        | -4.7%     | \$   | 398,600                                | <b>5</b> .9%      | \$<br>2,071     | \$<br>2,429 | \$<br>358           | 5.0%.    |
| 89508                           | \$   | 446,700             | Ψ        | -6.6%     | \$   | 446,700                                | <b>1</b> 3.7%     | \$<br>2,192     | \$<br>2,722 | \$<br>530           | 4.7%.    |
| 89441                           | \$   | 636,600             | •        | -6.1%     | \$   | 636,600                                | <b>6.7%</b>       | \$<br>2,467     | \$<br>3,879 | \$<br>1,412         | 3.7%.    |
| 89519                           | \$   | 800,700             | •        | -11.1%    | \$   | 800,700                                | <b>4</b> -3.9%    | \$<br>2,462     | \$<br>4,879 | \$<br>2,418         | 3.0%.    |
| 89451                           | \$ : | 1,294,400           | •        | -18.8%    | \$ 1 | ,294,400                               | <b>↓</b> -12.5%   | \$<br>4,170     | \$<br>7,888 | \$<br>3,718         | 3.1%.    |
| 89501                           | \$   | 389,200             | •        | -7.0%     | \$   | 389,200                                | <b>-</b> 0.9%     | \$<br>1,628     | \$<br>2,372 | \$<br>743           | 4.0%.    |
| 89510                           | \$   | 464,100             | •        | -0.4%     | \$   | 464,100                                | 4.1%              | \$<br>1,932     | \$<br>2,828 | \$<br>896           | 4.0%.    |
| 89704                           | \$   | 623,600             | •        | -5.4%     | \$   | 623,600                                | 4.1%              | \$<br>2,484     | \$<br>3,800 | \$<br>1,316         | 3.8%.    |

# Market Timing Rating and Valuations: Washoe County and Major Cities and Zips

| Study Area                      |               | Rating |      | Median    | Re | ntal Parity | % Over/Under<br>Rental Parity | Historic<br>Premium | % Over/Under<br>Historic Prem. |
|---------------------------------|---------------|--------|------|-----------|----|-------------|-------------------------------|---------------------|--------------------------------|
| Washoe County                   | •             | 1      | \$   | 520,600   | \$ | 386,700     | 34.6%                         | -5.2%               | 39.8%                          |
| Reno                            | •             | 2      | \$   | 519,800   | \$ | 435,100     | 19.4%                         | 11.9%               | 7.5%                           |
| Sparks                          | •             | 1      | \$   | 485,700   | \$ | 363,400     | 33.6%                         | -5.8%               | 39.4%                          |
| Carson City                     | •             | 1      | \$   | 447,600   | \$ | 337,300     | 32.7%                         | -9.7%               | 42.4%                          |
| East Reno                       | •             | 1      | \$   | 395,300   | \$ | 348,800     | 13.3%                         | -22.1%              | 35.4%                          |
| Southwest                       | •             | 1      | \$   | 754,800   | \$ | 436,700     | 72.9%                         | 4.8%                | 68.1%                          |
| North Valleys                   | 21            | 3      | \$   | 289,200   | \$ | 261,900     | ▶ 10.4%                       | -13.8%              | 24.2%                          |
| Northwest                       | •             | 1      | \$   | 573,300   | \$ | 392,300     | <b>46.1%</b>                  | 2.1%                | 44.0%                          |
| Northeast                       | •             | 1      | \$   | 430,800   | \$ | 342,700     | 25.7%                         | -35.6%              | 61.3%                          |
| South Central                   | $\Rightarrow$ | 5      | \$   | 341,600   | \$ | 462,400     | -26.2%                        | -18.4%              | ▶ -7.8%                        |
| Old Northwest - West University | •             | 1      | \$   | 471,300   | \$ | 340,900     | 38.2%                         | -13.5%              | <b>51.7%</b>                   |
| South Reno                      | •             | 1      | \$   | 907,800   | \$ | 410,600     | 121.1%                        | -0.7%               | <b>121.8%</b>                  |
| Golden Valley                   | •             | 1      | \$   | 454,900   | \$ | 302,600     | 50.3%                         | -4.1%               | 54.4%                          |
| Lemmon Valley                   | •             | 1      | \$   | 414,200   | \$ | 358,100     | <b>15.7%</b>                  | -15.8%              | 31.5%                          |
| 89502                           | •             | 1      | \$   | 396,200   | \$ | 359,000     | <b>1</b> 0.4%                 | -20.4%              | 30.8%                          |
| 89509                           | •             | 1      | \$   | 613,700   | \$ | 466,200     | 31.7%                         | 0.9%                | 30.8%                          |
| 89436                           | •             | 1      | \$   | 536,300   | \$ | 376,300     | 42.5%                         | 1.7%                | 40.8%                          |
| 89523                           | •             | 1      | \$   | 585,100   | \$ | 397,300     | <b>47.2</b> %                 | 3.1%                | 44.1%                          |
| 89431                           | •             | 1      | \$   | 370,300   | \$ | 338,100     | 9.5%                          | -19.9%              | 29.4%                          |
| 89506                           | •             | 2      | \$   | 422,400   | \$ | 393,100     | 7.4%                          | -13.9%              | 21.3%                          |
| 89521                           | •             | 1      | \$   | 629,900   | \$ | 401,000     | <b>57.1%</b>                  | 1.1%                | <b>56.0%</b>                   |
| 89511                           | •             | 1      | \$   | 967,500   | \$ | 294,700     | 228.3%                        | -1.0%               | 229.3%                         |
| 89503                           | •             | 1      | \$   | 440,400   | \$ | 296,600     | <b>48.4%</b>                  | -14.6%              | 63.0%                          |
| 89434                           | •             | 1      | \$   | 440,600   | \$ | 371,800     | <b>1</b> 8.5%                 | -10.4%              | 28.9%                          |
| 89433                           | Ψ             | 2      | \$   | 398,600   | \$ | 339,900     | 17.2%                         | -17.6%              | 34.8%                          |
| 89508                           | •             | 1      | \$   | 446,700   | \$ | 359,700     | 24.1%                         | -9.4%               | 33.5%                          |
| 89441                           | •             | 1      | \$   | 636,600   | \$ | 404,800     | 57.3%                         | 0.6%                | <b>56.7%</b>                   |
| 89519                           | •             | 1      | \$   | 800,700   | \$ | 403,900     | 98.2%                         | 7.0%                | 91.2%                          |
| 89451                           | •             | 1      | \$ : | 1,294,400 | \$ | 684,300     | 89.2%                         | -29.2%              | 118.4%                         |
| 89501                           | •             | 1      | \$   | 389,200   | \$ | 267,200     | 45.7%                         | -5.8%               | 62.2%                          |
| 89510                           | •             | 1      | \$   | 464,100   | \$ | 317,100     | <b>46.4%</b>                  | -4.4%               | 50.8%                          |
| 89704                           | •             | 1      | \$   | 623,600   | \$ | 407,600     | <b>53.0%</b>                  | -7.8%               | 60.8%                          |

info@TAIT.com 10 of 46

Historically, properties in this market sell at a 11.9% premium. Today's premium is 19.4%. This market is 7.5% overvalued. Median home price is \$519,800. Prices fell 6.8% year-over-year.

Monthly cost of ownership is \$3,167, and rents average \$2,651, making owning \$516 per month more costly than renting. Rents rose 1.6% year-over-year. The current capitalization rate (rent/price) is 4.9%.

### Market rating = 2