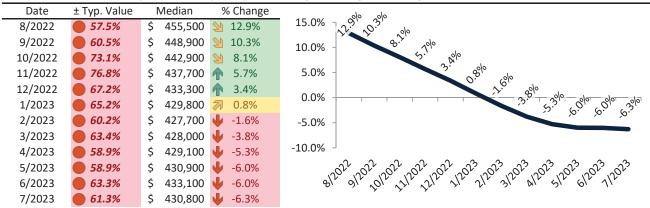

# Historic Median Home Price Relative to Rental Parity: Washoe County since January 1988

TAIT Housing Report® Market Timing System Rating: Washoe County since January 1988

**info@TAIT.com** 7 of 46