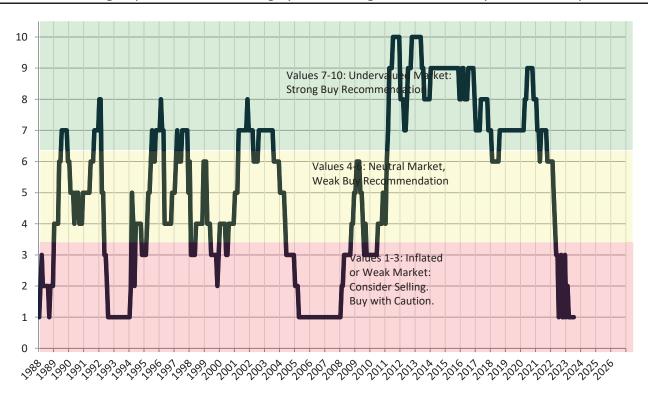

# Historic Median Home Price Relative to Rental Parity: Washoe County since January 1988

TAIT Housing Report® Market Timing System Rating: Washoe County since January 1988

**info@TAIT.com** 7 of 46