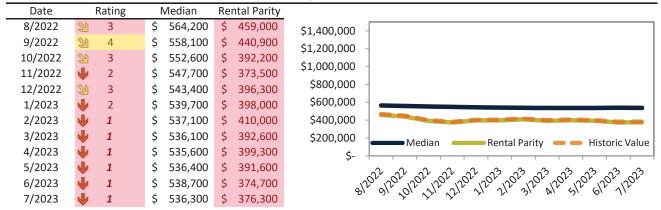

# Washoe County Housing Market Value & Trends Update

Historically, properties in this market sell at a -5.2% discount. Today's premium is 34.6%. This market is 39.8% overvalued. Median home price is \$520,600. Prices fell 7.4% year-over-year.

Monthly cost of ownership is \$3,172, and rents average \$2,356, making owning \$815 per month more costly than renting. Rents rose 1.3% year-over-year. The current capitalization rate (rent/price) is 4.3%.

### Market rating = 1

# Median Home Price and Rental Parity trailing twelve months

# Resale Median and year-over-year percentage change trailing twelve months