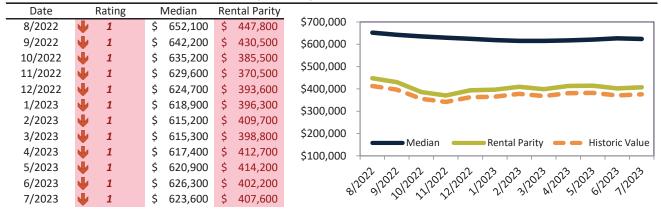

# Carson City Housing Market Value & Trends Update

Historically, properties in this market sell at a -9.7% discount. Today's premium is 32.7%. This market is 42.4% overvalued. Median home price is \$447,600. Prices fell 6.2% year-over-year.

Monthly cost of ownership is \$2,727, and rents average \$2,056, making owning \$671 per month more costly than renting. Rents rose 4.8% year-over-year. The current capitalization rate (rent/price) is 4.4%.

Market rating = 1