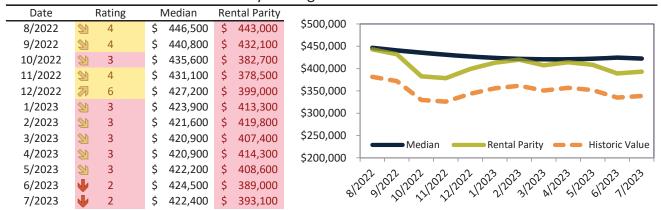

# Washoe County Housing Market Value & Trends Update

Historically, properties in this market sell at a -5.2% discount. Today's premium is 34.6%. This market is 39.8% overvalued. Median home price is \$520,600. Prices fell 7.4% year-over-year.

Monthly cost of ownership is \$3,172, and rents average \$2,356, making owning \$815 per month more costly than renting. Rents rose 1.3% year-over-year. The current capitalization rate (rent/price) is 4.3%.

### Market rating = 1