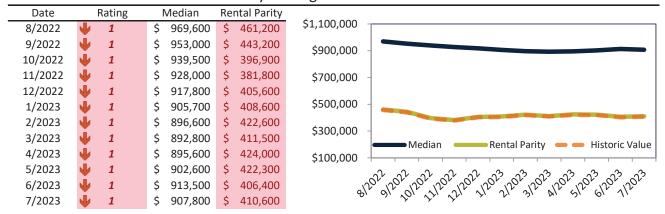

info@TAIT.com 10 of 46

Historically, properties in this market sell at a 11.9% premium. Today's premium is 19.4%. This market is 7.5% overvalued. Median home price is \$519,800. Prices fell 6.8% year-over-year.

Monthly cost of ownership is \$3,167, and rents average \$2,651, making owning \$516 per month more costly than renting. Rents rose 1.6% year-over-year. The current capitalization rate (rent/price) is 4.9%.

### Market rating = 2