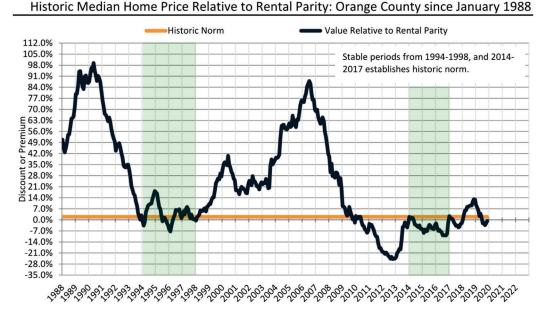

# Historic Median Home Price Relative to Rental Parity: Washoe County since January 1988

TAIT Housing Report® Market Timing System Rating: Washoe County since January 1988

**info@TAIT.com** 7 of 46