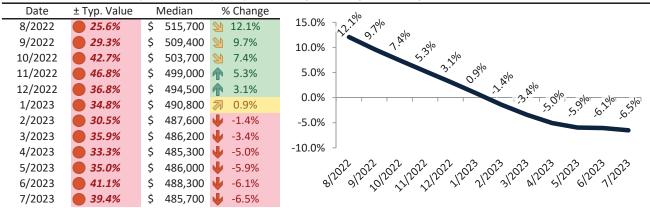

# Washoe County Housing Market Value & Trends Update

Historically, properties in this market sell at a -5.2% discount. Today's premium is 34.6%. This market is 39.8% overvalued. Median home price is \$520,600. Prices fell 7.4% year-over-year.

Monthly cost of ownership is \$3,172, and rents average \$2,356, making owning \$815 per month more costly than renting. Rents rose 1.3% year-over-year. The current capitalization rate (rent/price) is 4.3%.

### Market rating = 1