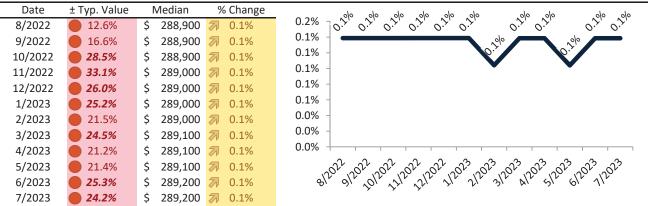

# Market Performance and Trends: Washoe County and Major Cities and Zips

|                                 |      | Median<br>Resale \$ |          | Resale %  |      | Median<br>Resale \$                    | Rent % Change YoY | edian<br>ent \$ | ost of      | nership<br>m./Disc. | Cap Rate |
|---------------------------------|------|---------------------|----------|-----------|------|----------------------------------------|-------------------|-----------------|-------------|---------------------|----------|
| Study Area                      |      | Tesale 9            |          | lange 101 |      | ······································ | change for        | <br>CITE 9      | <br>ПСГЭПТР | <br>11., 0150.      | ———      |
| Washoe County                   | \$   | 520,600             | •        | -7.4%     | \$   | 520,600                                | <b>7</b> 1.3%     | \$<br>2,357     | \$<br>3,172 | \$<br>816           | 4.3%.    |
| Reno                            | \$   | 519,800             | •        | -6.8%     | \$   | 519,800                                | <b>7</b> 1.6%     | \$<br>2,652     | \$<br>3,168 | \$<br>516           | 4.9%.    |
| Sparks                          | \$   | 485,700             | •        | -6.5%     | \$   | 485,700                                | <b>3</b> 0.4%     | \$<br>2,215     | \$<br>2,960 | \$<br>745           | 4.4%.    |
| Carson City                     | \$   | 447,600             | •        | -6.2%     | \$   | 447,600                                | 4.8%              | \$<br>2,056     | \$<br>2,728 | \$<br>672           | 4.4%.    |
| East Reno                       | \$   | 395,300             | •        | -6.5%     | \$   | 395,300                                | <b>6.7%</b>       | \$<br>2,126     | \$<br>2,409 | \$<br>283           | 5.2%.    |
| Southwest                       | \$   | 754,800             | •        | -8.5%     | \$   | 754,800                                | 4.5%              | \$<br>2,662     | \$<br>4,600 | \$<br>1,938         | 3.4%.    |
| Northwest                       | \$   | 573,300             | •        | -6.4%     | \$   | 573,300                                | 4.4%              | \$<br>2,391     | \$<br>3,494 | \$<br>1,103         | 4.0%.    |
| Northeast                       | \$   | 430,800             | •        | -6.3%     | \$   | 430,800                                | <b>5.6%</b>       | \$<br>2,088     | \$<br>2,625 | \$<br>537           | 4.7%.    |
| South Central                   | \$   | 341,600             | •        | -7.2%     | \$   | 341,600                                | <b>≥</b> 7.8%     | \$<br>2,818     | \$<br>2,082 | \$<br>(737)         | 7.9%.    |
| Old Northwest - West University | \$   | 471,300             | •        | -6.4%     | \$   | 471,300                                | <b>2.4%</b>       | \$<br>2,078     | \$<br>2,872 | \$<br>794           | 4.2%.    |
| South Reno                      | \$   | 907,800             | •        | -7.6%     | \$   | 907,800                                | 4.0%              | \$<br>2,503     | \$<br>5,532 | \$<br>3,029         | 2.6%.    |
| Golden Valley                   | \$   | 454,900             | 1        | 2.5%      | \$   | 454,900                                | <b>1</b> 5.7%     | \$<br>1,844     | \$<br>2,772 | \$<br>928           | 3.9%.    |
| Lemmon Valley                   | \$   | 414,200             | •        | -5.4%     | \$   | 414,200                                | <b>&gt;</b> 7.8%  | \$<br>2,182     | \$<br>2,524 | \$<br>342           | 5.1%.    |
| 89502                           | \$   | 396,200             | <b>•</b> | -6.8%     | \$   | 396,200                                | <b>3</b> 1.7%     | \$<br>2,188     | \$<br>2,414 | \$<br>227           | 5.3%.    |
| 89509                           | \$   | 613,700             | •        | -7.1%     | \$   | 613,700                                | <b>A</b> 1.5%     | \$<br>2,841     | \$<br>3,740 | \$<br>899           | 4.4%.    |
| 89436                           | \$   | 536,300             | •        | -5.6%     | \$   | 536,300                                | <b>-</b> 2.2%     | \$<br>2,293     | \$<br>3,268 | \$<br>975           | 4.1%.    |
| 89523                           | \$   | 585,100             | Ψ        | -5.6%     | \$   | 585,100                                | <b>3</b> 0.6%     | \$<br>2,421     | \$<br>3,565 | \$<br>1,144         | 4.0%.    |
| 89431                           | \$   | 370,300             | •        | -3.6%     | \$   | 370,300                                | <b>3</b> 1.8%     | \$<br>2,060     | \$<br>2,257 | \$<br>196           | 5.3%.    |
| 89506                           | \$   | 422,400             | •        | -6.1%     | \$   | 422,400                                | <b>5.2%</b>       | \$<br>2,396     | \$<br>2,574 | \$<br>178           | 5.4%.    |
| 89521                           | \$   | 629,900             | •        | -8.0%     | \$   | 629,900                                | <b>3</b> 0.3%     | \$<br>2,444     | \$<br>3,838 | \$<br>1,395         | 3.7%.    |
| 89511                           | \$   | 967,500             | •        | -9.9%     | \$   | 967,500                                | <b>1</b> 2.9%     | \$<br>1,796     | \$<br>5,896 | \$<br>4,099         | 1.8%.    |
| 89503                           | \$   | 440,400             | •        | -5.4%     | \$   | 440,400                                | <b>5</b> .9%      | \$<br>1,808     | \$<br>2,684 | \$<br>876           | 3.9%.    |
| 89434                           | \$   | 440,600             | •        | -5.5%     | \$   | 440,600                                | <b>7</b> 1.8%     | \$<br>2,266     | \$<br>2,685 | \$<br>419           | 4.9%.    |
| 89433                           | \$   | 398,600             | •        | -4.7%     | \$   | 398,600                                | <b>5</b> .9%      | \$<br>2,071     | \$<br>2,429 | \$<br>358           | 5.0%.    |
| 89508                           | \$   | 446,700             | Ψ        | -6.6%     | \$   | 446,700                                | <b>1</b> 3.7%     | \$<br>2,192     | \$<br>2,722 | \$<br>530           | 4.7%.    |
| 89441                           | \$   | 636,600             | •        | -6.1%     | \$   | 636,600                                | <b>6.7%</b>       | \$<br>2,467     | \$<br>3,879 | \$<br>1,412         | 3.7%.    |
| 89519                           | \$   | 800,700             | •        | -11.1%    | \$   | 800,700                                | <b>4</b> -3.9%    | \$<br>2,462     | \$<br>4,879 | \$<br>2,418         | 3.0%.    |
| 89451                           | \$ : | 1,294,400           | •        | -18.8%    | \$ 1 | ,294,400                               | <b>↓</b> -12.5%   | \$<br>4,170     | \$<br>7,888 | \$<br>3,718         | 3.1%.    |
| 89501                           | \$   | 389,200             | •        | -7.0%     | \$   | 389,200                                | <b>-</b> 0.9%     | \$<br>1,628     | \$<br>2,372 | \$<br>743           | 4.0%.    |
| 89510                           | \$   | 464,100             | •        | -0.4%     | \$   | 464,100                                | 4.1%              | \$<br>1,932     | \$<br>2,828 | \$<br>896           | 4.0%.    |
| 89704                           | \$   | 623,600             | •        | -5.4%     | \$   | 623,600                                | 4.1%              | \$<br>2,484     | \$<br>3,800 | \$<br>1,316         | 3.8%.    |

# Market Timing Rating and Valuations: Washoe County and Major Cities and Zips

| Study Area                      |               | Rating |      | Median    | Re | ntal Parity | % Over/Under<br>Rental Parity | Historic<br>Premium | % Over/Under<br>Historic Prem. |
|---------------------------------|---------------|--------|------|-----------|----|-------------|-------------------------------|---------------------|--------------------------------|
| Washoe County                   | •             | 1      | \$   | 520,600   | \$ | 386,700     | 34.6%                         | -5.2%               | 39.8%                          |
| Reno                            | •             | 2      | \$   | 519,800   | \$ | 435,100     | 19.4%                         | 11.9%               | 7.5%                           |
| Sparks                          | •             | 1      | \$   | 485,700   | \$ | 363,400     | 33.6%                         | -5.8%               | 39.4%                          |
| Carson City                     | •             | 1      | \$   | 447,600   | \$ | 337,300     | 32.7%                         | -9.7%               | 42.4%                          |
| East Reno                       | •             | 1      | \$   | 395,300   | \$ | 348,800     | 13.3%                         | -22.1%              | 35.4%                          |
| Southwest                       | •             | 1      | \$   | 754,800   | \$ | 436,700     | 72.9%                         | 4.8%                | 68.1%                          |
| North Valleys                   | 21            | 3      | \$   | 289,200   | \$ | 261,900     | ▶ 10.4%                       | -13.8%              | 24.2%                          |
| Northwest                       | •             | 1      | \$   | 573,300   | \$ | 392,300     | <b>46.1%</b>                  | 2.1%                | 44.0%                          |
| Northeast                       | •             | 1      | \$   | 430,800   | \$ | 342,700     | 25.7%                         | -35.6%              | 61.3%                          |
| South Central                   | $\Rightarrow$ | 5      | \$   | 341,600   | \$ | 462,400     | -26.2%                        | -18.4%              | ▶ -7.8%                        |
| Old Northwest - West University | •             | 1      | \$   | 471,300   | \$ | 340,900     | 38.2%                         | -13.5%              | <b>51.7%</b>                   |
| South Reno                      | •             | 1      | \$   | 907,800   | \$ | 410,600     | 121.1%                        | -0.7%               | <b>121.8%</b>                  |
| Golden Valley                   | •             | 1      | \$   | 454,900   | \$ | 302,600     | 50.3%                         | -4.1%               | 54.4%                          |
| Lemmon Valley                   | •             | 1      | \$   | 414,200   | \$ | 358,100     | <b>15.7%</b>                  | -15.8%              | 31.5%                          |
| 89502                           | •             | 1      | \$   | 396,200   | \$ | 359,000     | <b>1</b> 0.4%                 | -20.4%              | 30.8%                          |
| 89509                           | •             | 1      | \$   | 613,700   | \$ | 466,200     | 31.7%                         | 0.9%                | 30.8%                          |
| 89436                           | •             | 1      | \$   | 536,300   | \$ | 376,300     | 42.5%                         | 1.7%                | 40.8%                          |
| 89523                           | •             | 1      | \$   | 585,100   | \$ | 397,300     | <b>47.2</b> %                 | 3.1%                | 44.1%                          |
| 89431                           | •             | 1      | \$   | 370,300   | \$ | 338,100     | 9.5%                          | -19.9%              | 29.4%                          |
| 89506                           | •             | 2      | \$   | 422,400   | \$ | 393,100     | 7.4%                          | -13.9%              | 21.3%                          |
| 89521                           | •             | 1      | \$   | 629,900   | \$ | 401,000     | <b>57.1%</b>                  | 1.1%                | <b>56.0%</b>                   |
| 89511                           | •             | 1      | \$   | 967,500   | \$ | 294,700     | 228.3%                        | -1.0%               | 229.3%                         |
| 89503                           | •             | 1      | \$   | 440,400   | \$ | 296,600     | <b>48.4%</b>                  | -14.6%              | 63.0%                          |
| 89434                           | •             | 1      | \$   | 440,600   | \$ | 371,800     | <b>1</b> 8.5%                 | -10.4%              | 28.9%                          |
| 89433                           | Ψ             | 2      | \$   | 398,600   | \$ | 339,900     | 17.2%                         | -17.6%              | 34.8%                          |
| 89508                           | •             | 1      | \$   | 446,700   | \$ | 359,700     | 24.1%                         | -9.4%               | 33.5%                          |
| 89441                           | •             | 1      | \$   | 636,600   | \$ | 404,800     | 57.3%                         | 0.6%                | <b>56.7%</b>                   |
| 89519                           | •             | 1      | \$   | 800,700   | \$ | 403,900     | 98.2%                         | 7.0%                | 91.2%                          |
| 89451                           | •             | 1      | \$ : | 1,294,400 | \$ | 684,300     | 89.2%                         | -29.2%              | 118.4%                         |
| 89501                           | •             | 1      | \$   | 389,200   | \$ | 267,200     | 45.7%                         | -5.8%               | 62.2%                          |
| 89510                           | •             | 1      | \$   | 464,100   | \$ | 317,100     | <b>46.4%</b>                  | -4.4%               | 50.8%                          |
| 89704                           | •             | 1      | \$   | 623,600   | \$ | 407,600     | <b>53.0%</b>                  | -7.8%               | 60.8%                          |