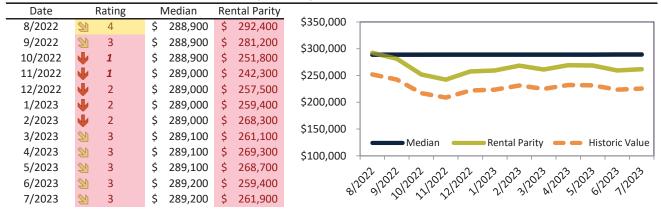

# Market Performance and Trends: Washoe County and Major Cities and Zips

|                                 |      | Median<br>Resale \$ |          | Resale %  |      | Median<br>Resale \$                    | Rent % Change YoY | edian<br>ent \$ | ost of      | nership<br>m./Disc. | Cap Rate |
|---------------------------------|------|---------------------|----------|-----------|------|----------------------------------------|-------------------|-----------------|-------------|---------------------|----------|
| Study Area                      |      | Tesale 9            |          | lange 101 |      | ······································ | change for        | <br>CITE 9      | <br>ПСГЭПТР | <br>11., 0150.      | ———      |
| Washoe County                   | \$   | 520,600             | •        | -7.4%     | \$   | 520,600                                | <b>7</b> 1.3%     | \$<br>2,357     | \$<br>3,172 | \$<br>816           | 4.3%.    |
| Reno                            | \$   | 519,800             | •        | -6.8%     | \$   | 519,800                                | <b>7</b> 1.6%     | \$<br>2,652     | \$<br>3,168 | \$<br>516           | 4.9%.    |
| Sparks                          | \$   | 485,700             | •        | -6.5%     | \$   | 485,700                                | <b>3</b> 0.4%     | \$<br>2,215     | \$<br>2,960 | \$<br>745           | 4.4%.    |
| Carson City                     | \$   | 447,600             | •        | -6.2%     | \$   | 447,600                                | 4.8%              | \$<br>2,056     | \$<br>2,728 | \$<br>672           | 4.4%.    |
| East Reno                       | \$   | 395,300             | •        | -6.5%     | \$   | 395,300                                | <b>6.7%</b>       | \$<br>2,126     | \$<br>2,409 | \$<br>283           | 5.2%.    |
| Southwest                       | \$   | 754,800             | •        | -8.5%     | \$   | 754,800                                | 4.5%              | \$<br>2,662     | \$<br>4,600 | \$<br>1,938         | 3.4%.    |
| Northwest                       | \$   | 573,300             | •        | -6.4%     | \$   | 573,300                                | 4.4%              | \$<br>2,391     | \$<br>3,494 | \$<br>1,103         | 4.0%.    |
| Northeast                       | \$   | 430,800             | •        | -6.3%     | \$   | 430,800                                | <b>5.6%</b>       | \$<br>2,088     | \$<br>2,625 | \$<br>537           | 4.7%.    |
| South Central                   | \$   | 341,600             | •        | -7.2%     | \$   | 341,600                                | <b>≥</b> 7.8%     | \$<br>2,818     | \$<br>2,082 | \$<br>(737)         | 7.9%.    |
| Old Northwest - West University | \$   | 471,300             | •        | -6.4%     | \$   | 471,300                                | <b>2.4%</b>       | \$<br>2,078     | \$<br>2,872 | \$<br>794           | 4.2%.    |
| South Reno                      | \$   | 907,800             | •        | -7.6%     | \$   | 907,800                                | 4.0%              | \$<br>2,503     | \$<br>5,532 | \$<br>3,029         | 2.6%.    |
| Golden Valley                   | \$   | 454,900             | 1        | 2.5%      | \$   | 454,900                                | <b>1</b> 5.7%     | \$<br>1,844     | \$<br>2,772 | \$<br>928           | 3.9%.    |
| Lemmon Valley                   | \$   | 414,200             | •        | -5.4%     | \$   | 414,200                                | <b>&gt;</b> 7.8%  | \$<br>2,182     | \$<br>2,524 | \$<br>342           | 5.1%.    |
| 89502                           | \$   | 396,200             | <b>•</b> | -6.8%     | \$   | 396,200                                | <b>3</b> 1.7%     | \$<br>2,188     | \$<br>2,414 | \$<br>227           | 5.3%.    |
| 89509                           | \$   | 613,700             | •        | -7.1%     | \$   | 613,700                                | <b>A</b> 1.5%     | \$<br>2,841     | \$<br>3,740 | \$<br>899           | 4.4%.    |
| 89436                           | \$   | 536,300             | •        | -5.6%     | \$   | 536,300                                | <b>-</b> 2.2%     | \$<br>2,293     | \$<br>3,268 | \$<br>975           | 4.1%.    |
| 89523                           | \$   | 585,100             | Ψ        | -5.6%     | \$   | 585,100                                | <b>3</b> 0.6%     | \$<br>2,421     | \$<br>3,565 | \$<br>1,144         | 4.0%.    |
| 89431                           | \$   | 370,300             | •        | -3.6%     | \$   | 370,300                                | <b>3</b> 1.8%     | \$<br>2,060     | \$<br>2,257 | \$<br>196           | 5.3%.    |
| 89506                           | \$   | 422,400             | •        | -6.1%     | \$   | 422,400                                | <b>5.2%</b>       | \$<br>2,396     | \$<br>2,574 | \$<br>178           | 5.4%.    |
| 89521                           | \$   | 629,900             | •        | -8.0%     | \$   | 629,900                                | <b>3</b> 0.3%     | \$<br>2,444     | \$<br>3,838 | \$<br>1,395         | 3.7%.    |
| 89511                           | \$   | 967,500             | •        | -9.9%     | \$   | 967,500                                | <b>1</b> 2.9%     | \$<br>1,796     | \$<br>5,896 | \$<br>4,099         | 1.8%.    |
| 89503                           | \$   | 440,400             | •        | -5.4%     | \$   | 440,400                                | <b>5</b> .9%      | \$<br>1,808     | \$<br>2,684 | \$<br>876           | 3.9%.    |
| 89434                           | \$   | 440,600             | •        | -5.5%     | \$   | 440,600                                | <b>7</b> 1.8%     | \$<br>2,266     | \$<br>2,685 | \$<br>419           | 4.9%.    |
| 89433                           | \$   | 398,600             | •        | -4.7%     | \$   | 398,600                                | <b>5</b> .9%      | \$<br>2,071     | \$<br>2,429 | \$<br>358           | 5.0%.    |
| 89508                           | \$   | 446,700             | Ψ        | -6.6%     | \$   | 446,700                                | <b>1</b> 3.7%     | \$<br>2,192     | \$<br>2,722 | \$<br>530           | 4.7%.    |
| 89441                           | \$   | 636,600             | •        | -6.1%     | \$   | 636,600                                | <b>6.7%</b>       | \$<br>2,467     | \$<br>3,879 | \$<br>1,412         | 3.7%.    |
| 89519                           | \$   | 800,700             | •        | -11.1%    | \$   | 800,700                                | <b>4</b> -3.9%    | \$<br>2,462     | \$<br>4,879 | \$<br>2,418         | 3.0%.    |
| 89451                           | \$ : | 1,294,400           | •        | -18.8%    | \$ 1 | ,294,400                               | <b>↓</b> -12.5%   | \$<br>4,170     | \$<br>7,888 | \$<br>3,718         | 3.1%.    |
| 89501                           | \$   | 389,200             | •        | -7.0%     | \$   | 389,200                                | <b>-</b> 0.9%     | \$<br>1,628     | \$<br>2,372 | \$<br>743           | 4.0%.    |
| 89510                           | \$   | 464,100             | •        | -0.4%     | \$   | 464,100                                | 4.1%              | \$<br>1,932     | \$<br>2,828 | \$<br>896           | 4.0%.    |
| 89704                           | \$   | 623,600             | •        | -5.4%     | \$   | 623,600                                | 4.1%              | \$<br>2,484     | \$<br>3,800 | \$<br>1,316         | 3.8%.    |

# Market Timing Rating and Valuations: Washoe County and Major Cities and Zips

| Study Area                      |               | Rating |      | Median    | Re | ntal Parity | % Over/Under<br>Rental Parity | Historic<br>Premium | % Over/Under<br>Historic Prem. |
|---------------------------------|---------------|--------|------|-----------|----|-------------|-------------------------------|---------------------|--------------------------------|
| Washoe County                   | •             | 1      | \$   | 520,600   | \$ | 386,700     | 34.6%                         | -5.2%               | 39.8%                          |
| Reno                            | •             | 2      | \$   | 519,800   | \$ | 435,100     | 19.4%                         | 11.9%               | 7.5%                           |
| Sparks                          | •             | 1      | \$   | 485,700   | \$ | 363,400     | 33.6%                         | -5.8%               | 39.4%                          |
| Carson City                     | •             | 1      | \$   | 447,600   | \$ | 337,300     | 32.7%                         | -9.7%               | 42.4%                          |
| East Reno                       | •             | 1      | \$   | 395,300   | \$ | 348,800     | 13.3%                         | -22.1%              | 35.4%                          |
| Southwest                       | •             | 1      | \$   | 754,800   | \$ | 436,700     | 72.9%                         | 4.8%                | 68.1%                          |
| North Valleys                   | 21            | 3      | \$   | 289,200   | \$ | 261,900     | ▶ 10.4%                       | -13.8%              | 24.2%                          |
| Northwest                       | •             | 1      | \$   | 573,300   | \$ | 392,300     | <b>46.1%</b>                  | 2.1%                | 44.0%                          |
| Northeast                       | •             | 1      | \$   | 430,800   | \$ | 342,700     | 25.7%                         | -35.6%              | 61.3%                          |
| South Central                   | $\Rightarrow$ | 5      | \$   | 341,600   | \$ | 462,400     | -26.2%                        | -18.4%              | ▶ -7.8%                        |
| Old Northwest - West University | •             | 1      | \$   | 471,300   | \$ | 340,900     | 38.2%                         | -13.5%              | <b>51.7%</b>                   |
| South Reno                      | •             | 1      | \$   | 907,800   | \$ | 410,600     | 121.1%                        | -0.7%               | <b>121.8%</b>                  |
| Golden Valley                   | •             | 1      | \$   | 454,900   | \$ | 302,600     | 50.3%                         | -4.1%               | 54.4%                          |
| Lemmon Valley                   | •             | 1      | \$   | 414,200   | \$ | 358,100     | <b>15.7%</b>                  | -15.8%              | 31.5%                          |
| 89502                           | •             | 1      | \$   | 396,200   | \$ | 359,000     | <b>1</b> 0.4%                 | -20.4%              | 30.8%                          |
| 89509                           | •             | 1      | \$   | 613,700   | \$ | 466,200     | 31.7%                         | 0.9%                | 30.8%                          |
| 89436                           | •             | 1      | \$   | 536,300   | \$ | 376,300     | 42.5%                         | 1.7%                | 40.8%                          |
| 89523                           | •             | 1      | \$   | 585,100   | \$ | 397,300     | <b>47.2</b> %                 | 3.1%                | 44.1%                          |
| 89431                           | •             | 1      | \$   | 370,300   | \$ | 338,100     | 9.5%                          | -19.9%              | 29.4%                          |
| 89506                           | •             | 2      | \$   | 422,400   | \$ | 393,100     | 7.4%                          | -13.9%              | 21.3%                          |
| 89521                           | •             | 1      | \$   | 629,900   | \$ | 401,000     | <b>57.1%</b>                  | 1.1%                | <b>56.0%</b>                   |
| 89511                           | •             | 1      | \$   | 967,500   | \$ | 294,700     | 228.3%                        | -1.0%               | 229.3%                         |
| 89503                           | •             | 1      | \$   | 440,400   | \$ | 296,600     | <b>48.4%</b>                  | -14.6%              | 63.0%                          |
| 89434                           | •             | 1      | \$   | 440,600   | \$ | 371,800     | <b>1</b> 8.5%                 | -10.4%              | 28.9%                          |
| 89433                           | Ψ             | 2      | \$   | 398,600   | \$ | 339,900     | 17.2%                         | -17.6%              | 34.8%                          |
| 89508                           | •             | 1      | \$   | 446,700   | \$ | 359,700     | 24.1%                         | -9.4%               | 33.5%                          |
| 89441                           | •             | 1      | \$   | 636,600   | \$ | 404,800     | 57.3%                         | 0.6%                | <b>56.7%</b>                   |
| 89519                           | •             | 1      | \$   | 800,700   | \$ | 403,900     | 98.2%                         | 7.0%                | 91.2%                          |
| 89451                           | •             | 1      | \$ : | 1,294,400 | \$ | 684,300     | 89.2%                         | -29.2%              | 118.4%                         |
| 89501                           | •             | 1      | \$   | 389,200   | \$ | 267,200     | 45.7%                         | -5.8%               | 62.2%                          |
| 89510                           | •             | 1      | \$   | 464,100   | \$ | 317,100     | <b>46.4%</b>                  | -4.4%               | 50.8%                          |
| 89704                           | •             | 1      | \$   | 623,600   | \$ | 407,600     | <b>53.0%</b>                  | -7.8%               | 60.8%                          |