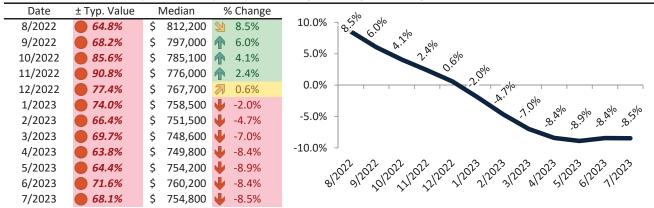

# Southwest Housing Market Value & Trends Update

Historically, properties in this market sell at a 4.8% premium. Today's premium is 72.9%. This market is 68.1% overvalued. Median home price is \$754,800. Prices fell 8.5% year-over-year.

Monthly cost of ownership is \$4,599, and rents average \$2,661, making owning \$1,937 per month more costly than renting. Rents rose 4.5% year-over-year. The current capitalization rate (rent/price) is 3.4%.

### Market rating = 1