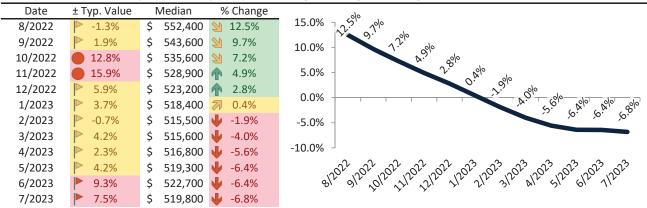

# Resale Median and year-over-year percentage change trailing twelve months

### Rental rate and year-over-year percentage change trailing twelve months

|         | ,             | ,        |    |       |                                                  |
|---------|---------------|----------|----|-------|--------------------------------------------------|
| Date    | % Change      | Rent     |    | Own   |                                                  |
| 8/2022  | <b>2</b> 7.8% | \$ 2,340 | \$ | 2,918 | \$4,500 -                                        |
| 9/2022  | <b>6.5%</b>   | \$ 2,331 | \$ | 2,990 | * ',7555                                         |
| 10/2022 | <b>5.6%</b>   | \$ 2,336 | \$ | 3,290 | \$3,500 - 60 25 26 26 26 25 25 25 25 26 26       |
| 11/2022 | 4.8%          | \$ 2,338 | \$ | 3,378 | \$3,500 - 30 35 36 36 36 36 36 36 36 36 36 36 36 |
| 12/2022 | 4.5%          | \$ 2,356 | \$ | 3,146 | \$2,500 -                                        |
| 1/2023  | 4.0%          | \$ 2,360 | \$ | 3,094 |                                                  |
| 2/2023  | <b>3.7%</b>   | \$ 2,365 | \$ | 2,981 | \$1,500 -                                        |
| 3/2023  | <b>3.0%</b>   | \$ 2,355 | \$ | 3,095 | Rent Own Historic Cost to Own Relative to Rent   |
| 4/2023  | <b>2.4%</b>   | \$ 2,355 | \$ | 3,038 | \$500                                            |
| 5/2023  | 2.0%          | \$ 2,357 | \$ | 3,083 | 22 22 22 23 23 23                                |
| 6/2023  | <b>1.5%</b>   | \$ 2,356 | \$ | 3,218 | 81222 201223 212023 712023 812023 812023         |
| 7/2023  | <b>5</b> 1.3% | \$ 2.357 | Ś  | 3.172 | Y Y                                              |