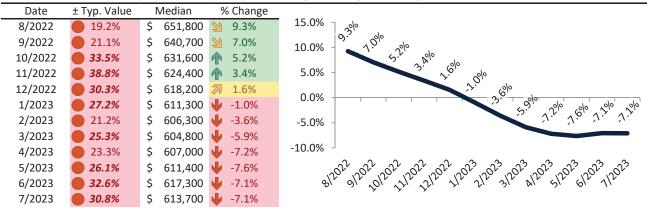

# Market Performance and Trends: Washoe County and Major Cities and Zips

|                                 |      | Median<br>Resale \$ |          | Resale %  |      | Median<br>Resale \$                    | Rent % Change YoY | edian<br>ent \$ | ost of      | nership<br>m./Disc. | Cap Rate |
|---------------------------------|------|---------------------|----------|-----------|------|----------------------------------------|-------------------|-----------------|-------------|---------------------|----------|
| Study Area                      |      | Tesale 9            |          | lange 101 |      | ······································ | change for        | <br>CITE 9      | <br>ПСГЭПТР | <br>11., 0150.      | ———      |
| Washoe County                   | \$   | 520,600             | •        | -7.4%     | \$   | 520,600                                | <b>7</b> 1.3%     | \$<br>2,357     | \$<br>3,172 | \$<br>816           | 4.3%.    |
| Reno                            | \$   | 519,800             | •        | -6.8%     | \$   | 519,800                                | <b>7</b> 1.6%     | \$<br>2,652     | \$<br>3,168 | \$<br>516           | 4.9%.    |
| Sparks                          | \$   | 485,700             | •        | -6.5%     | \$   | 485,700                                | <b>3</b> 0.4%     | \$<br>2,215     | \$<br>2,960 | \$<br>745           | 4.4%.    |
| Carson City                     | \$   | 447,600             | •        | -6.2%     | \$   | 447,600                                | 4.8%              | \$<br>2,056     | \$<br>2,728 | \$<br>672           | 4.4%.    |
| East Reno                       | \$   | 395,300             | •        | -6.5%     | \$   | 395,300                                | <b>6.7%</b>       | \$<br>2,126     | \$<br>2,409 | \$<br>283           | 5.2%.    |
| Southwest                       | \$   | 754,800             | •        | -8.5%     | \$   | 754,800                                | 4.5%              | \$<br>2,662     | \$<br>4,600 | \$<br>1,938         | 3.4%.    |
| Northwest                       | \$   | 573,300             | •        | -6.4%     | \$   | 573,300                                | 4.4%              | \$<br>2,391     | \$<br>3,494 | \$<br>1,103         | 4.0%.    |
| Northeast                       | \$   | 430,800             | •        | -6.3%     | \$   | 430,800                                | <b>5.6%</b>       | \$<br>2,088     | \$<br>2,625 | \$<br>537           | 4.7%.    |
| South Central                   | \$   | 341,600             | •        | -7.2%     | \$   | 341,600                                | <b>≥</b> 7.8%     | \$<br>2,818     | \$<br>2,082 | \$<br>(737)         | 7.9%.    |
| Old Northwest - West University | \$   | 471,300             | •        | -6.4%     | \$   | 471,300                                | <b>2.4%</b>       | \$<br>2,078     | \$<br>2,872 | \$<br>794           | 4.2%.    |
| South Reno                      | \$   | 907,800             | •        | -7.6%     | \$   | 907,800                                | 4.0%              | \$<br>2,503     | \$<br>5,532 | \$<br>3,029         | 2.6%.    |
| Golden Valley                   | \$   | 454,900             | 1        | 2.5%      | \$   | 454,900                                | <b>1</b> 5.7%     | \$<br>1,844     | \$<br>2,772 | \$<br>928           | 3.9%.    |
| Lemmon Valley                   | \$   | 414,200             | •        | -5.4%     | \$   | 414,200                                | <b>&gt;</b> 7.8%  | \$<br>2,182     | \$<br>2,524 | \$<br>342           | 5.1%.    |
| 89502                           | \$   | 396,200             | <b>•</b> | -6.8%     | \$   | 396,200                                | <b>3</b> 1.7%     | \$<br>2,188     | \$<br>2,414 | \$<br>227           | 5.3%.    |
| 89509                           | \$   | 613,700             | •        | -7.1%     | \$   | 613,700                                | <b>A</b> 1.5%     | \$<br>2,841     | \$<br>3,740 | \$<br>899           | 4.4%.    |
| 89436                           | \$   | 536,300             | •        | -5.6%     | \$   | 536,300                                | <b>-</b> 2.2%     | \$<br>2,293     | \$<br>3,268 | \$<br>975           | 4.1%.    |
| 89523                           | \$   | 585,100             | Ψ        | -5.6%     | \$   | 585,100                                | <b>3</b> 0.6%     | \$<br>2,421     | \$<br>3,565 | \$<br>1,144         | 4.0%.    |
| 89431                           | \$   | 370,300             | •        | -3.6%     | \$   | 370,300                                | <b>3</b> 1.8%     | \$<br>2,060     | \$<br>2,257 | \$<br>196           | 5.3%.    |
| 89506                           | \$   | 422,400             | •        | -6.1%     | \$   | 422,400                                | <b>5.2%</b>       | \$<br>2,396     | \$<br>2,574 | \$<br>178           | 5.4%.    |
| 89521                           | \$   | 629,900             | •        | -8.0%     | \$   | 629,900                                | <b>3</b> 0.3%     | \$<br>2,444     | \$<br>3,838 | \$<br>1,395         | 3.7%.    |
| 89511                           | \$   | 967,500             | •        | -9.9%     | \$   | 967,500                                | <b>1</b> 2.9%     | \$<br>1,796     | \$<br>5,896 | \$<br>4,099         | 1.8%.    |
| 89503                           | \$   | 440,400             | •        | -5.4%     | \$   | 440,400                                | <b>5</b> .9%      | \$<br>1,808     | \$<br>2,684 | \$<br>876           | 3.9%.    |
| 89434                           | \$   | 440,600             | •        | -5.5%     | \$   | 440,600                                | <b>7</b> 1.8%     | \$<br>2,266     | \$<br>2,685 | \$<br>419           | 4.9%.    |
| 89433                           | \$   | 398,600             | •        | -4.7%     | \$   | 398,600                                | <b>5</b> .9%      | \$<br>2,071     | \$<br>2,429 | \$<br>358           | 5.0%.    |
| 89508                           | \$   | 446,700             | Ψ        | -6.6%     | \$   | 446,700                                | <b>1</b> 3.7%     | \$<br>2,192     | \$<br>2,722 | \$<br>530           | 4.7%.    |
| 89441                           | \$   | 636,600             | •        | -6.1%     | \$   | 636,600                                | <b>6.7%</b>       | \$<br>2,467     | \$<br>3,879 | \$<br>1,412         | 3.7%.    |
| 89519                           | \$   | 800,700             | •        | -11.1%    | \$   | 800,700                                | <b>4</b> -3.9%    | \$<br>2,462     | \$<br>4,879 | \$<br>2,418         | 3.0%.    |
| 89451                           | \$ : | 1,294,400           | •        | -18.8%    | \$ 1 | ,294,400                               | <b>↓</b> -12.5%   | \$<br>4,170     | \$<br>7,888 | \$<br>3,718         | 3.1%.    |
| 89501                           | \$   | 389,200             | •        | -7.0%     | \$   | 389,200                                | <b>-</b> 0.9%     | \$<br>1,628     | \$<br>2,372 | \$<br>743           | 4.0%.    |
| 89510                           | \$   | 464,100             | •        | -0.4%     | \$   | 464,100                                | 4.1%              | \$<br>1,932     | \$<br>2,828 | \$<br>896           | 4.0%.    |
| 89704                           | \$   | 623,600             | •        | -5.4%     | \$   | 623,600                                | 4.1%              | \$<br>2,484     | \$<br>3,800 | \$<br>1,316         | 3.8%.    |

# Market Timing Rating and Valuations: Washoe County and Major Cities and Zips

| Study Area                      |               | Rating |      | Median    | Re | ntal Parity | % Over/Under<br>Rental Parity | Historic<br>Premium | % Over/Under<br>Historic Prem. |
|---------------------------------|---------------|--------|------|-----------|----|-------------|-------------------------------|---------------------|--------------------------------|
| Washoe County                   | •             | 1      | \$   | 520,600   | \$ | 386,700     | 34.6%                         | -5.2%               | 39.8%                          |
| Reno                            | •             | 2      | \$   | 519,800   | \$ | 435,100     | 19.4%                         | 11.9%               | 7.5%                           |
| Sparks                          | •             | 1      | \$   | 485,700   | \$ | 363,400     | 33.6%                         | -5.8%               | 39.4%                          |
| Carson City                     | •             | 1      | \$   | 447,600   | \$ | 337,300     | 32.7%                         | -9.7%               | 42.4%                          |
| East Reno                       | •             | 1      | \$   | 395,300   | \$ | 348,800     | 13.3%                         | -22.1%              | 35.4%                          |
| Southwest                       | •             | 1      | \$   | 754,800   | \$ | 436,700     | 72.9%                         | 4.8%                | 68.1%                          |
| North Valleys                   | 21            | 3      | \$   | 289,200   | \$ | 261,900     | ▶ 10.4%                       | -13.8%              | 24.2%                          |
| Northwest                       | •             | 1      | \$   | 573,300   | \$ | 392,300     | <b>46.1%</b>                  | 2.1%                | 44.0%                          |
| Northeast                       | •             | 1      | \$   | 430,800   | \$ | 342,700     | 25.7%                         | -35.6%              | 61.3%                          |
| South Central                   | $\Rightarrow$ | 5      | \$   | 341,600   | \$ | 462,400     | -26.2%                        | -18.4%              | ▶ -7.8%                        |
| Old Northwest - West University | •             | 1      | \$   | 471,300   | \$ | 340,900     | 38.2%                         | -13.5%              | <b>51.7%</b>                   |
| South Reno                      | •             | 1      | \$   | 907,800   | \$ | 410,600     | 121.1%                        | -0.7%               | <b>121.8%</b>                  |
| Golden Valley                   | •             | 1      | \$   | 454,900   | \$ | 302,600     | 50.3%                         | -4.1%               | 54.4%                          |
| Lemmon Valley                   | •             | 1      | \$   | 414,200   | \$ | 358,100     | <b>15.7%</b>                  | -15.8%              | 31.5%                          |
| 89502                           | •             | 1      | \$   | 396,200   | \$ | 359,000     | <b>1</b> 0.4%                 | -20.4%              | 30.8%                          |
| 89509                           | •             | 1      | \$   | 613,700   | \$ | 466,200     | 31.7%                         | 0.9%                | 30.8%                          |
| 89436                           | •             | 1      | \$   | 536,300   | \$ | 376,300     | 42.5%                         | 1.7%                | 40.8%                          |
| 89523                           | •             | 1      | \$   | 585,100   | \$ | 397,300     | <b>47.2</b> %                 | 3.1%                | 44.1%                          |
| 89431                           | •             | 1      | \$   | 370,300   | \$ | 338,100     | 9.5%                          | -19.9%              | 29.4%                          |
| 89506                           | •             | 2      | \$   | 422,400   | \$ | 393,100     | 7.4%                          | -13.9%              | 21.3%                          |
| 89521                           | •             | 1      | \$   | 629,900   | \$ | 401,000     | <b>57.1%</b>                  | 1.1%                | <b>56.0%</b>                   |
| 89511                           | •             | 1      | \$   | 967,500   | \$ | 294,700     | 228.3%                        | -1.0%               | 229.3%                         |
| 89503                           | •             | 1      | \$   | 440,400   | \$ | 296,600     | <b>48.4%</b>                  | -14.6%              | 63.0%                          |
| 89434                           | •             | 1      | \$   | 440,600   | \$ | 371,800     | <b>1</b> 8.5%                 | -10.4%              | 28.9%                          |
| 89433                           | Ψ             | 2      | \$   | 398,600   | \$ | 339,900     | 17.2%                         | -17.6%              | 34.8%                          |
| 89508                           | •             | 1      | \$   | 446,700   | \$ | 359,700     | 24.1%                         | -9.4%               | 33.5%                          |
| 89441                           | •             | 1      | \$   | 636,600   | \$ | 404,800     | 57.3%                         | 0.6%                | <b>56.7%</b>                   |
| 89519                           | •             | 1      | \$   | 800,700   | \$ | 403,900     | 98.2%                         | 7.0%                | 91.2%                          |
| 89451                           | •             | 1      | \$ : | 1,294,400 | \$ | 684,300     | 89.2%                         | -29.2%              | 118.4%                         |
| 89501                           | •             | 1      | \$   | 389,200   | \$ | 267,200     | 45.7%                         | -5.8%               | 62.2%                          |
| 89510                           | •             | 1      | \$   | 464,100   | \$ | 317,100     | <b>46.4%</b>                  | -4.4%               | 50.8%                          |
| 89704                           | •             | 1      | \$   | 623,600   | \$ | 407,600     | <b>53.0%</b>                  | -7.8%               | 60.8%                          |

info@TAIT.com 10 of 46

Historically, properties in this market sell at a 11.9% premium. Today's premium is 19.4%. This market is 7.5% overvalued. Median home price is \$519,800. Prices fell 6.8% year-over-year.

Monthly cost of ownership is \$3,167, and rents average \$2,651, making owning \$516 per month more costly than renting. Rents rose 1.6% year-over-year. The current capitalization rate (rent/price) is 4.9%.

### Market rating = 2