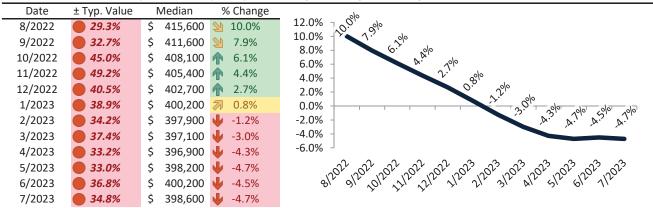

info@TAIT.com 10 of 46

Historically, properties in this market sell at a 11.9% premium. Today's premium is 19.4%. This market is 7.5% overvalued. Median home price is \$519,800. Prices fell 6.8% year-over-year.

Monthly cost of ownership is \$3,167, and rents average \$2,651, making owning \$516 per month more costly than renting. Rents rose 1.6% year-over-year. The current capitalization rate (rent/price) is 4.9%.

### Market rating = 2