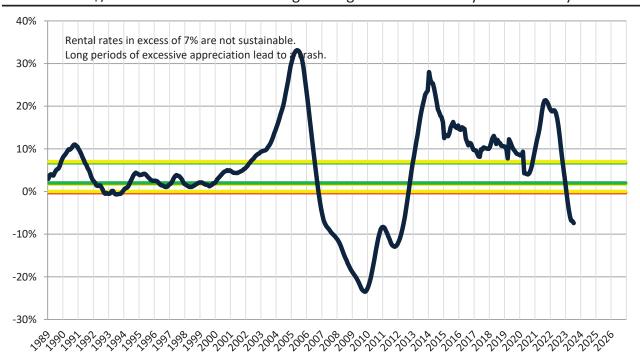

# Resale \$/SF Year-over-Year Percentage Change: Washoe County since January 1989

Rental \$/SF Year-over-Year Percentage Change: Washoe County since January 1989

info@TAIT.com 6 of 46