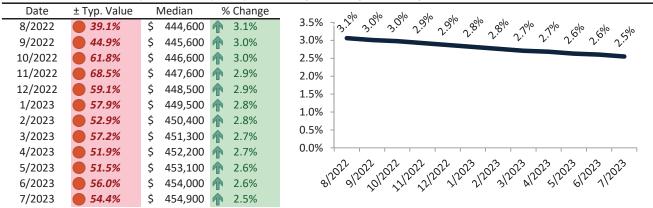

# East Reno Housing Market Value & Trends Update

Historically, properties in this market sell at a -22.1% discount. Today's premium is 13.3%. This market is 35.4% overvalued. Median home price is \$395,300. Prices fell 6.5% year-over-year.

Monthly cost of ownership is \$2,408, and rents average \$2,125, making owning \$282 per month more costly than renting. Rents rose 6.7% year-over-year. The current capitalization rate (rent/price) is 5.2%.