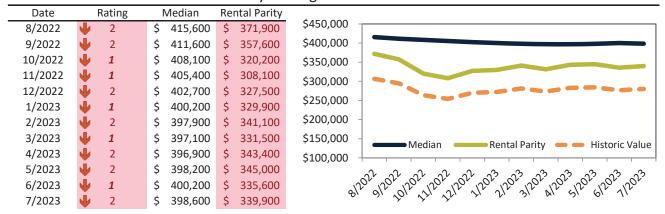

# Washoe County Housing Market Value & Trends Update

Historically, properties in this market sell at a -5.2% discount. Today's premium is 34.6%. This market is 39.8% overvalued. Median home price is \$520,600. Prices fell 7.4% year-over-year.

Monthly cost of ownership is \$3,172, and rents average \$2,356, making owning \$815 per month more costly than renting. Rents rose 1.3% year-over-year. The current capitalization rate (rent/price) is 4.3%.

### Market rating = 1