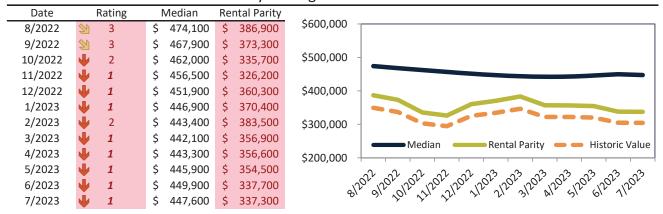

info@TAIT.com 12 of 46

Historically, properties in this market sell at a -5.8% discount. Today's premium is 33.6%. This market is 39.4% overvalued. Median home price is \$485,700. Prices fell 6.5% year-over-year.

Monthly cost of ownership is \$2,959, and rents average \$2,214, making owning \$745 per month more costly than renting. Rents rose 0.4% year-over-year. The current capitalization rate (rent/price) is 4.4%.

### Market rating = 1