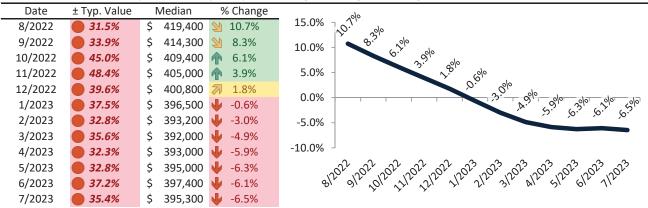

# East Reno Housing Market Value & Trends Update

Historically, properties in this market sell at a -22.1% discount. Today's premium is 13.3%. This market is 35.4% overvalued. Median home price is \$395,300. Prices fell 6.5% year-over-year.

Monthly cost of ownership is \$2,408, and rents average \$2,125, making owning \$282 per month more costly than renting. Rents rose 6.7% year-over-year. The current capitalization rate (rent/price) is 5.2%.

### Market rating = 1