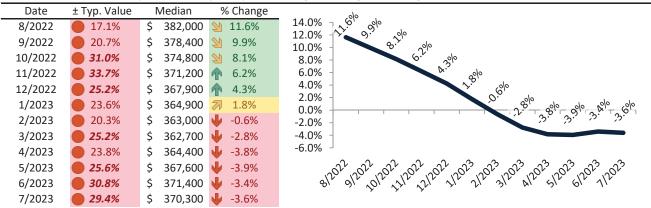

# Washoe County Housing Market Value & Trends Update

Historically, properties in this market sell at a -5.2% discount. Today's premium is 34.6%. This market is 39.8% overvalued. Median home price is \$520,600. Prices fell 7.4% year-over-year.

Monthly cost of ownership is \$3,172, and rents average \$2,356, making owning \$815 per month more costly than renting. Rents rose 1.3% year-over-year. The current capitalization rate (rent/price) is 4.3%.

### Market rating = 1