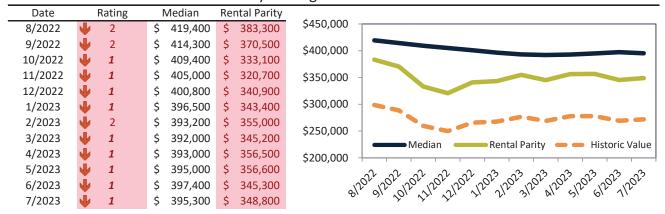

# East Reno Housing Market Value & Trends Update

Historically, properties in this market sell at a -22.1% discount. Today's premium is 13.3%. This market is 35.4% overvalued. Median home price is \$395,300. Prices fell 6.5% year-over-year.

Monthly cost of ownership is \$2,408, and rents average \$2,125, making owning \$282 per month more costly than renting. Rents rose 6.7% year-over-year. The current capitalization rate (rent/price) is 5.2%.

### Market rating = 1