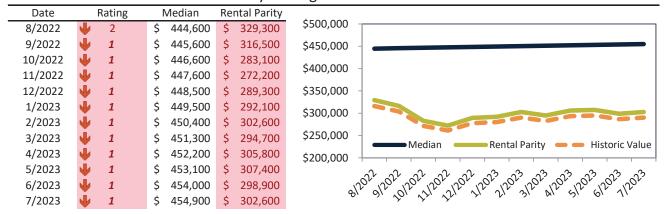

# East Reno Housing Market Value & Trends Update

Historically, properties in this market sell at a -22.1% discount. Today's premium is 13.3%. This market is 35.4% overvalued. Median home price is \$395,300. Prices fell 6.5% year-over-year.

Monthly cost of ownership is \$2,408, and rents average \$2,125, making owning \$282 per month more costly than renting. Rents rose 6.7% year-over-year. The current capitalization rate (rent/price) is 5.2%.

### Market rating = 1