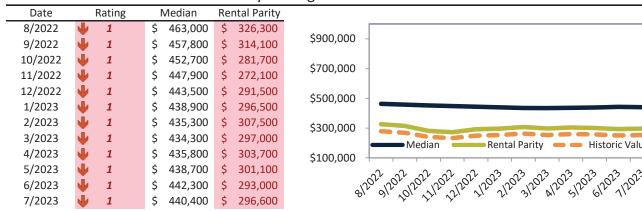

# Market Timing Rating and Valuations: Washoe County and Major Cities and Zips

| Study Area                      |               | Rating |      | Median    | Re | ntal Parity | % Over/Under<br>Rental Parity | Historic<br>Premium | % Over/Under<br>Historic Prem. |
|---------------------------------|---------------|--------|------|-----------|----|-------------|-------------------------------|---------------------|--------------------------------|
| Washoe County                   | •             | 1      | \$   | 520,600   | \$ | 386,700     | 34.6%                         | -5.2%               | 39.8%                          |
| Reno                            | •             | 2      | \$   | 519,800   | \$ | 435,100     | 19.4%                         | 11.9%               | 7.5%                           |
| Sparks                          | •             | 1      | \$   | 485,700   | \$ | 363,400     | 33.6%                         | -5.8%               | 39.4%                          |
| Carson City                     | •             | 1      | \$   | 447,600   | \$ | 337,300     | 32.7%                         | -9.7%               | 42.4%                          |
| East Reno                       | •             | 1      | \$   | 395,300   | \$ | 348,800     | 13.3%                         | -22.1%              | 35.4%                          |
| Southwest                       | •             | 1      | \$   | 754,800   | \$ | 436,700     | 72.9%                         | 4.8%                | 68.1%                          |
| North Valleys                   | 21            | 3      | \$   | 289,200   | \$ | 261,900     | ▶ 10.4%                       | -13.8%              | 24.2%                          |
| Northwest                       | •             | 1      | \$   | 573,300   | \$ | 392,300     | <b>46.1%</b>                  | 2.1%                | 44.0%                          |
| Northeast                       | •             | 1      | \$   | 430,800   | \$ | 342,700     | 25.7%                         | -35.6%              | 61.3%                          |
| South Central                   | $\Rightarrow$ | 5      | \$   | 341,600   | \$ | 462,400     | -26.2%                        | -18.4%              | ▶ -7.8%                        |
| Old Northwest - West University | •             | 1      | \$   | 471,300   | \$ | 340,900     | 38.2%                         | -13.5%              | <b>51.7%</b>                   |
| South Reno                      | •             | 1      | \$   | 907,800   | \$ | 410,600     | 121.1%                        | -0.7%               | <b>121.8%</b>                  |
| Golden Valley                   | •             | 1      | \$   | 454,900   | \$ | 302,600     | 50.3%                         | -4.1%               | 54.4%                          |
| Lemmon Valley                   | •             | 1      | \$   | 414,200   | \$ | 358,100     | <b>15.7%</b>                  | -15.8%              | 31.5%                          |
| 89502                           | •             | 1      | \$   | 396,200   | \$ | 359,000     | <b>1</b> 0.4%                 | -20.4%              | 30.8%                          |
| 89509                           | •             | 1      | \$   | 613,700   | \$ | 466,200     | 31.7%                         | 0.9%                | 30.8%                          |
| 89436                           | •             | 1      | \$   | 536,300   | \$ | 376,300     | 42.5%                         | 1.7%                | 40.8%                          |
| 89523                           | •             | 1      | \$   | 585,100   | \$ | 397,300     | <b>47.2</b> %                 | 3.1%                | 44.1%                          |
| 89431                           | •             | 1      | \$   | 370,300   | \$ | 338,100     | 9.5%                          | -19.9%              | 29.4%                          |
| 89506                           | •             | 2      | \$   | 422,400   | \$ | 393,100     | 7.4%                          | -13.9%              | 21.3%                          |
| 89521                           | •             | 1      | \$   | 629,900   | \$ | 401,000     | <b>57.1%</b>                  | 1.1%                | <b>56.0%</b>                   |
| 89511                           | •             | 1      | \$   | 967,500   | \$ | 294,700     | 228.3%                        | -1.0%               | 229.3%                         |
| 89503                           | •             | 1      | \$   | 440,400   | \$ | 296,600     | <b>48.4%</b>                  | -14.6%              | 63.0%                          |
| 89434                           | •             | 1      | \$   | 440,600   | \$ | 371,800     | <b>1</b> 8.5%                 | -10.4%              | 28.9%                          |
| 89433                           | Ψ             | 2      | \$   | 398,600   | \$ | 339,900     | 17.2%                         | -17.6%              | 34.8%                          |
| 89508                           | •             | 1      | \$   | 446,700   | \$ | 359,700     | 24.1%                         | -9.4%               | 33.5%                          |
| 89441                           | •             | 1      | \$   | 636,600   | \$ | 404,800     | 57.3%                         | 0.6%                | <b>56.7%</b>                   |
| 89519                           | •             | 1      | \$   | 800,700   | \$ | 403,900     | 98.2%                         | 7.0%                | 91.2%                          |
| 89451                           | •             | 1      | \$ : | 1,294,400 | \$ | 684,300     | 89.2%                         | -29.2%              | 118.4%                         |
| 89501                           | •             | 1      | \$   | 389,200   | \$ | 267,200     | 45.7%                         | -5.8%               | 62.2%                          |
| 89510                           | •             | 1      | \$   | 464,100   | \$ | 317,100     | <b>46.4%</b>                  | -4.4%               | 50.8%                          |
| 89704                           | •             | 1      | \$   | 623,600   | \$ | 407,600     | <b>53.0%</b>                  | -7.8%               | 60.8%                          |