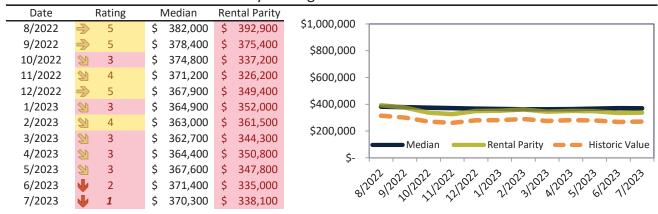

# Carson City Housing Market Value & Trends Update

Historically, properties in this market sell at a -9.7% discount. Today's premium is 32.7%. This market is 42.4% overvalued. Median home price is \$447,600. Prices fell 6.2% year-over-year.

Monthly cost of ownership is \$2,727, and rents average \$2,056, making owning \$671 per month more costly than renting. Rents rose 4.8% year-over-year. The current capitalization rate (rent/price) is 4.4%.

Market rating = 1

# Median Home Price and Rental Parity trailing twelve months

# Resale Median and year-over-year percentage change trailing twelve months