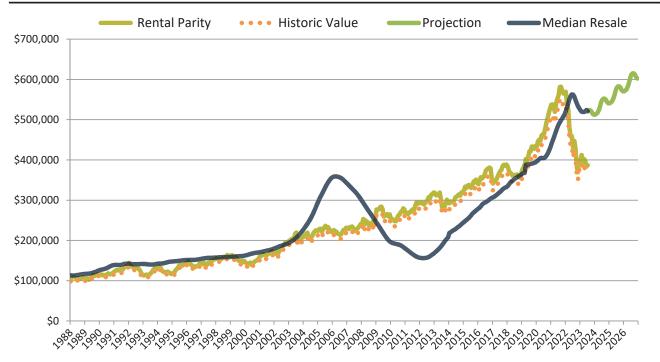

# Washoe County median home price since January 1988

# Historic Median Home Price Relative to Rental Parity: Washoe County since January 1988

TAIT Housing Report® Market Timing System Rating: Washoe County since January 1988

**info@TAIT.com** 7 of 46