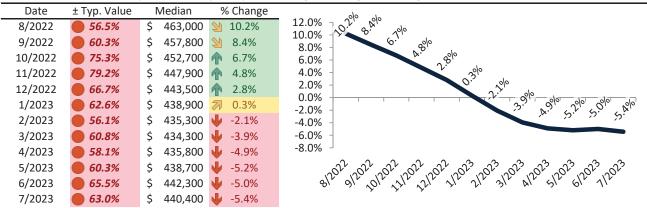

# Washoe County Housing Market Value & Trends Update

Historically, properties in this market sell at a -5.2% discount. Today's premium is 34.6%. This market is 39.8% overvalued. Median home price is \$520,600. Prices fell 7.4% year-over-year.

Monthly cost of ownership is \$3,172, and rents average \$2,356, making owning \$815 per month more costly than renting. Rents rose 1.3% year-over-year. The current capitalization rate (rent/price) is 4.3%.

### Market rating = 1