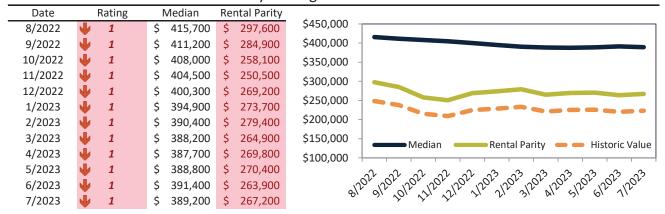

# Market Timing Rating and Valuations: Washoe County and Major Cities and Zips

| Study Area                      |               | Rating |      | Median    | Re | ntal Parity | % Over/Under<br>Rental Parity | Historic<br>Premium | % Over/Under<br>Historic Prem. |
|---------------------------------|---------------|--------|------|-----------|----|-------------|-------------------------------|---------------------|--------------------------------|
| Washoe County                   | •             | 1      | \$   | 520,600   | \$ | 386,700     | 34.6%                         | -5.2%               | 39.8%                          |
| Reno                            | •             | 2      | \$   | 519,800   | \$ | 435,100     | 19.4%                         | 11.9%               | 7.5%                           |
| Sparks                          | •             | 1      | \$   | 485,700   | \$ | 363,400     | 33.6%                         | -5.8%               | 39.4%                          |
| Carson City                     | •             | 1      | \$   | 447,600   | \$ | 337,300     | 32.7%                         | -9.7%               | 42.4%                          |
| East Reno                       | •             | 1      | \$   | 395,300   | \$ | 348,800     | 13.3%                         | -22.1%              | 35.4%                          |
| Southwest                       | •             | 1      | \$   | 754,800   | \$ | 436,700     | 72.9%                         | 4.8%                | 68.1%                          |
| North Valleys                   | 21            | 3      | \$   | 289,200   | \$ | 261,900     | ▶ 10.4%                       | -13.8%              | 24.2%                          |
| Northwest                       | •             | 1      | \$   | 573,300   | \$ | 392,300     | <b>46.1%</b>                  | 2.1%                | 44.0%                          |
| Northeast                       | •             | 1      | \$   | 430,800   | \$ | 342,700     | 25.7%                         | -35.6%              | 61.3%                          |
| South Central                   | $\Rightarrow$ | 5      | \$   | 341,600   | \$ | 462,400     | -26.2%                        | -18.4%              | ▶ -7.8%                        |
| Old Northwest - West University | •             | 1      | \$   | 471,300   | \$ | 340,900     | 38.2%                         | -13.5%              | <b>51.7%</b>                   |
| South Reno                      | •             | 1      | \$   | 907,800   | \$ | 410,600     | 121.1%                        | -0.7%               | <b>121.8%</b>                  |
| Golden Valley                   | •             | 1      | \$   | 454,900   | \$ | 302,600     | 50.3%                         | -4.1%               | 54.4%                          |
| Lemmon Valley                   | •             | 1      | \$   | 414,200   | \$ | 358,100     | <b>15.7%</b>                  | -15.8%              | 31.5%                          |
| 89502                           | •             | 1      | \$   | 396,200   | \$ | 359,000     | <b>1</b> 0.4%                 | -20.4%              | 30.8%                          |
| 89509                           | •             | 1      | \$   | 613,700   | \$ | 466,200     | 31.7%                         | 0.9%                | 30.8%                          |
| 89436                           | •             | 1      | \$   | 536,300   | \$ | 376,300     | 42.5%                         | 1.7%                | 40.8%                          |
| 89523                           | •             | 1      | \$   | 585,100   | \$ | 397,300     | <b>47.2</b> %                 | 3.1%                | 44.1%                          |
| 89431                           | •             | 1      | \$   | 370,300   | \$ | 338,100     | 9.5%                          | -19.9%              | 29.4%                          |
| 89506                           | •             | 2      | \$   | 422,400   | \$ | 393,100     | 7.4%                          | -13.9%              | 21.3%                          |
| 89521                           | •             | 1      | \$   | 629,900   | \$ | 401,000     | <b>57.1%</b>                  | 1.1%                | <b>56.0%</b>                   |
| 89511                           | •             | 1      | \$   | 967,500   | \$ | 294,700     | 228.3%                        | -1.0%               | 229.3%                         |
| 89503                           | •             | 1      | \$   | 440,400   | \$ | 296,600     | <b>48.4%</b>                  | -14.6%              | 63.0%                          |
| 89434                           | •             | 1      | \$   | 440,600   | \$ | 371,800     | <b>1</b> 8.5%                 | -10.4%              | 28.9%                          |
| 89433                           | Ψ             | 2      | \$   | 398,600   | \$ | 339,900     | 17.2%                         | -17.6%              | 34.8%                          |
| 89508                           | •             | 1      | \$   | 446,700   | \$ | 359,700     | 24.1%                         | -9.4%               | 33.5%                          |
| 89441                           | •             | 1      | \$   | 636,600   | \$ | 404,800     | 57.3%                         | 0.6%                | <b>56.7%</b>                   |
| 89519                           | •             | 1      | \$   | 800,700   | \$ | 403,900     | 98.2%                         | 7.0%                | 91.2%                          |
| 89451                           | •             | 1      | \$ : | 1,294,400 | \$ | 684,300     | 89.2%                         | -29.2%              | 118.4%                         |
| 89501                           | •             | 1      | \$   | 389,200   | \$ | 267,200     | 45.7%                         | -5.8%               | 62.2%                          |
| 89510                           | •             | 1      | \$   | 464,100   | \$ | 317,100     | <b>46.4%</b>                  | -4.4%               | 50.8%                          |
| 89704                           | •             | 1      | \$   | 623,600   | \$ | 407,600     | <b>53.0%</b>                  | -7.8%               | 60.8%                          |