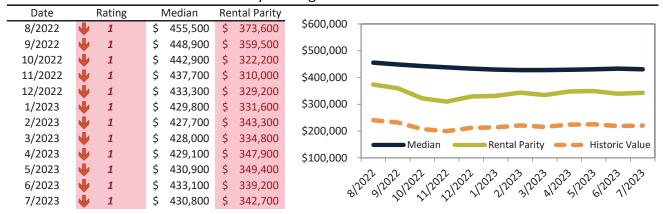

# Washoe County Housing Market Value & Trends Update

Historically, properties in this market sell at a -5.2% discount. Today's premium is 34.6%. This market is 39.8% overvalued. Median home price is \$520,600. Prices fell 7.4% year-over-year.

Monthly cost of ownership is \$3,172, and rents average \$2,356, making owning \$815 per month more costly than renting. Rents rose 1.3% year-over-year. The current capitalization rate (rent/price) is 4.3%.

### Market rating = 1

# Median Home Price and Rental Parity trailing twelve months

# Resale Median and year-over-year percentage change trailing twelve months

### Rental rate and year-over-year percentage change trailing twelve months

|         | ,             | ,        |    |       |                                                  |
|---------|---------------|----------|----|-------|--------------------------------------------------|
| Date    | % Change      | Rent     |    | Own   |                                                  |
| 8/2022  | <b>2</b> 7.8% | \$ 2,340 | \$ | 2,918 | \$4,500 -                                        |
| 9/2022  | <b>6.5%</b>   | \$ 2,331 | \$ | 2,990 | * ',7555                                         |
| 10/2022 | <b>5.6%</b>   | \$ 2,336 | \$ | 3,290 | \$3,500 - 60 25 26 26 26 25 25 25 25 26 26       |
| 11/2022 | 4.8%          | \$ 2,338 | \$ | 3,378 | \$3,500 - 30 35 36 36 36 36 36 36 36 36 36 36 36 |
| 12/2022 | 4.5%          | \$ 2,356 | \$ | 3,146 | \$2,500 -                                        |
| 1/2023  | 4.0%          | \$ 2,360 | \$ | 3,094 |                                                  |
| 2/2023  | <b>3.7%</b>   | \$ 2,365 | \$ | 2,981 | \$1,500 -                                        |
| 3/2023  | <b>3.0%</b>   | \$ 2,355 | \$ | 3,095 | Rent Own Historic Cost to Own Relative to Rent   |
| 4/2023  | <b>2.4%</b>   | \$ 2,355 | \$ | 3,038 | \$500                                            |
| 5/2023  | 2.0%          | \$ 2,357 | \$ | 3,083 | 22 22 22 23 23 23                                |
| 6/2023  | <b>1.5%</b>   | \$ 2,356 | \$ | 3,218 | 81222 201223 212023 712023 812023 812023         |
| 7/2023  | <b>5</b> 1.3% | \$ 2.357 | Ś  | 3.172 | Y Y                                              |