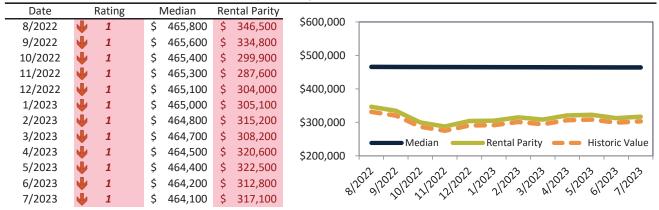

# Washoe County Housing Market Value & Trends Update

Historically, properties in this market sell at a -5.2% discount. Today's premium is 34.6%. This market is 39.8% overvalued. Median home price is \$520,600. Prices fell 7.4% year-over-year.

Monthly cost of ownership is \$3,172, and rents average \$2,356, making owning \$815 per month more costly than renting. Rents rose 1.3% year-over-year. The current capitalization rate (rent/price) is 4.3%.

### Market rating = 1