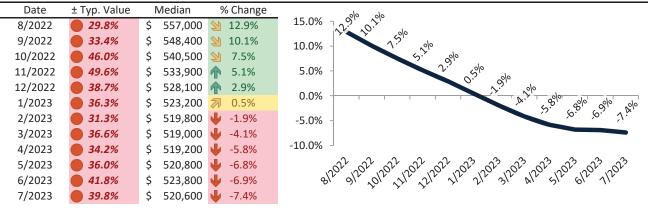

# Washoe County Housing Market Value & Trends Update

Historically, properties in this market sell at a -5.2% discount. Today's premium is 34.6%. This market is 39.8% overvalued. Median home price is \$520,600. Prices fell 7.4% year-over-year.

Monthly cost of ownership is \$3,172, and rents average \$2,356, making owning \$815 per month more costly than renting. Rents rose 1.3% year-over-year. The current capitalization rate (rent/price) is 4.3%.

### Market rating = 1

# Resale Median and year-over-year percentage change trailing twelve months