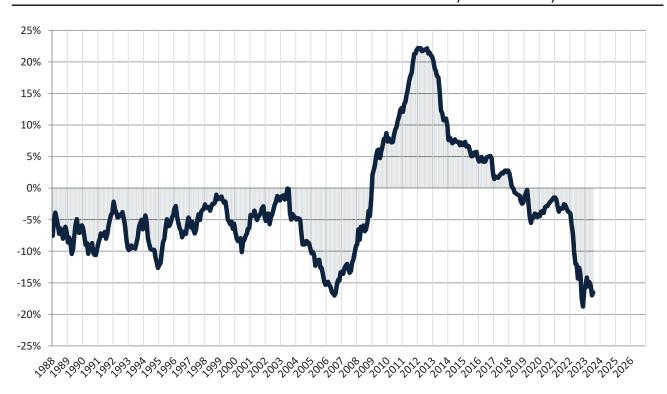

# Historic Median Home Price Relative to Rental Parity: Washoe County since January 1988

TAIT Housing Report® Market Timing System Rating: Washoe County since January 1988

**info@TAIT.com** 7 of 46