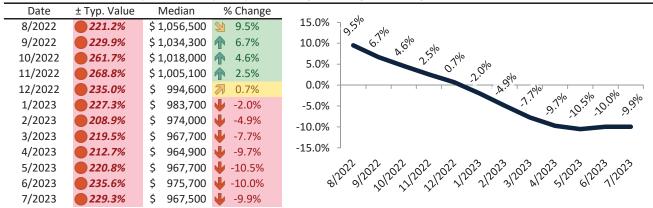

# Market Timing Rating and Valuations: Washoe County and Major Cities and Zips

| Study Area                      |               | Rating |      | Median    | Re | ntal Parity | % Over/Under<br>Rental Parity | Historic<br>Premium | % Over/Under<br>Historic Prem. |
|---------------------------------|---------------|--------|------|-----------|----|-------------|-------------------------------|---------------------|--------------------------------|
| Washoe County                   | •             | 1      | \$   | 520,600   | \$ | 386,700     | 34.6%                         | -5.2%               | 39.8%                          |
| Reno                            | •             | 2      | \$   | 519,800   | \$ | 435,100     | 19.4%                         | 11.9%               | 7.5%                           |
| Sparks                          | •             | 1      | \$   | 485,700   | \$ | 363,400     | 33.6%                         | -5.8%               | 39.4%                          |
| Carson City                     | •             | 1      | \$   | 447,600   | \$ | 337,300     | 32.7%                         | -9.7%               | 42.4%                          |
| East Reno                       | •             | 1      | \$   | 395,300   | \$ | 348,800     | 13.3%                         | -22.1%              | 35.4%                          |
| Southwest                       | •             | 1      | \$   | 754,800   | \$ | 436,700     | 72.9%                         | 4.8%                | 68.1%                          |
| North Valleys                   | 21            | 3      | \$   | 289,200   | \$ | 261,900     | ▶ 10.4%                       | -13.8%              | 24.2%                          |
| Northwest                       | •             | 1      | \$   | 573,300   | \$ | 392,300     | <b>46.1%</b>                  | 2.1%                | 44.0%                          |
| Northeast                       | •             | 1      | \$   | 430,800   | \$ | 342,700     | 25.7%                         | -35.6%              | 61.3%                          |
| South Central                   | $\Rightarrow$ | 5      | \$   | 341,600   | \$ | 462,400     | -26.2%                        | -18.4%              | ▶ -7.8%                        |
| Old Northwest - West University | •             | 1      | \$   | 471,300   | \$ | 340,900     | 38.2%                         | -13.5%              | <b>51.7%</b>                   |
| South Reno                      | •             | 1      | \$   | 907,800   | \$ | 410,600     | 121.1%                        | -0.7%               | <b>121.8%</b>                  |
| Golden Valley                   | •             | 1      | \$   | 454,900   | \$ | 302,600     | 50.3%                         | -4.1%               | 54.4%                          |
| Lemmon Valley                   | •             | 1      | \$   | 414,200   | \$ | 358,100     | <b>15.7%</b>                  | -15.8%              | 31.5%                          |
| 89502                           | •             | 1      | \$   | 396,200   | \$ | 359,000     | <b>1</b> 0.4%                 | -20.4%              | 30.8%                          |
| 89509                           | •             | 1      | \$   | 613,700   | \$ | 466,200     | 31.7%                         | 0.9%                | 30.8%                          |
| 89436                           | •             | 1      | \$   | 536,300   | \$ | 376,300     | 42.5%                         | 1.7%                | 40.8%                          |
| 89523                           | •             | 1      | \$   | 585,100   | \$ | 397,300     | <b>47.2</b> %                 | 3.1%                | 44.1%                          |
| 89431                           | •             | 1      | \$   | 370,300   | \$ | 338,100     | 9.5%                          | -19.9%              | 29.4%                          |
| 89506                           | •             | 2      | \$   | 422,400   | \$ | 393,100     | 7.4%                          | -13.9%              | 21.3%                          |
| 89521                           | •             | 1      | \$   | 629,900   | \$ | 401,000     | <b>57.1%</b>                  | 1.1%                | <b>56.0%</b>                   |
| 89511                           | •             | 1      | \$   | 967,500   | \$ | 294,700     | 228.3%                        | -1.0%               | 229.3%                         |
| 89503                           | •             | 1      | \$   | 440,400   | \$ | 296,600     | <b>48.4%</b>                  | -14.6%              | 63.0%                          |
| 89434                           | •             | 1      | \$   | 440,600   | \$ | 371,800     | <b>1</b> 8.5%                 | -10.4%              | 28.9%                          |
| 89433                           | Ψ             | 2      | \$   | 398,600   | \$ | 339,900     | 17.2%                         | -17.6%              | 34.8%                          |
| 89508                           | •             | 1      | \$   | 446,700   | \$ | 359,700     | 24.1%                         | -9.4%               | 33.5%                          |
| 89441                           | •             | 1      | \$   | 636,600   | \$ | 404,800     | 57.3%                         | 0.6%                | <b>56.7%</b>                   |
| 89519                           | •             | 1      | \$   | 800,700   | \$ | 403,900     | 98.2%                         | 7.0%                | 91.2%                          |
| 89451                           | •             | 1      | \$ : | 1,294,400 | \$ | 684,300     | 89.2%                         | -29.2%              | 118.4%                         |
| 89501                           | •             | 1      | \$   | 389,200   | \$ | 267,200     | 45.7%                         | -5.8%               | 62.2%                          |
| 89510                           | •             | 1      | \$   | 464,100   | \$ | 317,100     | <b>46.4%</b>                  | -4.4%               | 50.8%                          |
| 89704                           | •             | 1      | \$   | 623,600   | \$ | 407,600     | <b>53.0%</b>                  | -7.8%               | 60.8%                          |