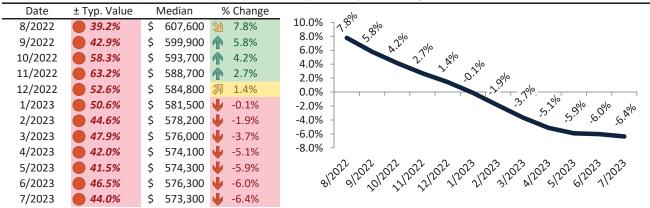

# Market Performance and Trends: Washoe County and Major Cities and Zips

|                                 |      | Median<br>Resale \$ |          | Resale %  |      | Median<br>Resale \$                    | Rent % Change YoY | edian<br>ent \$ | ost of      | nership<br>m./Disc. | Cap Rate |
|---------------------------------|------|---------------------|----------|-----------|------|----------------------------------------|-------------------|-----------------|-------------|---------------------|----------|
| Study Area                      |      | Tesale 9            |          | lange 101 |      | ······································ | change for        | <br>CITE 9      | <br>ПСГЭПТР | <br>11., 0150.      | ———      |
| Washoe County                   | \$   | 520,600             | •        | -7.4%     | \$   | 520,600                                | <b>7</b> 1.3%     | \$<br>2,357     | \$<br>3,172 | \$<br>816           | 4.3%.    |
| Reno                            | \$   | 519,800             | •        | -6.8%     | \$   | 519,800                                | <b>7</b> 1.6%     | \$<br>2,652     | \$<br>3,168 | \$<br>516           | 4.9%.    |
| Sparks                          | \$   | 485,700             | •        | -6.5%     | \$   | 485,700                                | <b>3</b> 0.4%     | \$<br>2,215     | \$<br>2,960 | \$<br>745           | 4.4%.    |
| Carson City                     | \$   | 447,600             | •        | -6.2%     | \$   | 447,600                                | 4.8%              | \$<br>2,056     | \$<br>2,728 | \$<br>672           | 4.4%.    |
| East Reno                       | \$   | 395,300             | •        | -6.5%     | \$   | 395,300                                | <b>6.7%</b>       | \$<br>2,126     | \$<br>2,409 | \$<br>283           | 5.2%.    |
| Southwest                       | \$   | 754,800             | •        | -8.5%     | \$   | 754,800                                | 4.5%              | \$<br>2,662     | \$<br>4,600 | \$<br>1,938         | 3.4%.    |
| Northwest                       | \$   | 573,300             | •        | -6.4%     | \$   | 573,300                                | 4.4%              | \$<br>2,391     | \$<br>3,494 | \$<br>1,103         | 4.0%.    |
| Northeast                       | \$   | 430,800             | •        | -6.3%     | \$   | 430,800                                | <b>5.6%</b>       | \$<br>2,088     | \$<br>2,625 | \$<br>537           | 4.7%.    |
| South Central                   | \$   | 341,600             | •        | -7.2%     | \$   | 341,600                                | <b>≥</b> 7.8%     | \$<br>2,818     | \$<br>2,082 | \$<br>(737)         | 7.9%.    |
| Old Northwest - West University | \$   | 471,300             | •        | -6.4%     | \$   | 471,300                                | <b>2.4%</b>       | \$<br>2,078     | \$<br>2,872 | \$<br>794           | 4.2%.    |
| South Reno                      | \$   | 907,800             | •        | -7.6%     | \$   | 907,800                                | 4.0%              | \$<br>2,503     | \$<br>5,532 | \$<br>3,029         | 2.6%.    |
| Golden Valley                   | \$   | 454,900             | 1        | 2.5%      | \$   | 454,900                                | <b>1</b> 5.7%     | \$<br>1,844     | \$<br>2,772 | \$<br>928           | 3.9%.    |
| Lemmon Valley                   | \$   | 414,200             | •        | -5.4%     | \$   | 414,200                                | <b>&gt;</b> 7.8%  | \$<br>2,182     | \$<br>2,524 | \$<br>342           | 5.1%.    |
| 89502                           | \$   | 396,200             | <b>•</b> | -6.8%     | \$   | 396,200                                | <b>3</b> 1.7%     | \$<br>2,188     | \$<br>2,414 | \$<br>227           | 5.3%.    |
| 89509                           | \$   | 613,700             | •        | -7.1%     | \$   | 613,700                                | <b>A</b> 1.5%     | \$<br>2,841     | \$<br>3,740 | \$<br>899           | 4.4%.    |
| 89436                           | \$   | 536,300             | •        | -5.6%     | \$   | 536,300                                | <b>-</b> 2.2%     | \$<br>2,293     | \$<br>3,268 | \$<br>975           | 4.1%.    |
| 89523                           | \$   | 585,100             | Ψ        | -5.6%     | \$   | 585,100                                | <b>3</b> 0.6%     | \$<br>2,421     | \$<br>3,565 | \$<br>1,144         | 4.0%.    |
| 89431                           | \$   | 370,300             | •        | -3.6%     | \$   | 370,300                                | <b>3</b> 1.8%     | \$<br>2,060     | \$<br>2,257 | \$<br>196           | 5.3%.    |
| 89506                           | \$   | 422,400             | •        | -6.1%     | \$   | 422,400                                | <b>5.2%</b>       | \$<br>2,396     | \$<br>2,574 | \$<br>178           | 5.4%.    |
| 89521                           | \$   | 629,900             | •        | -8.0%     | \$   | 629,900                                | <b>3</b> 0.3%     | \$<br>2,444     | \$<br>3,838 | \$<br>1,395         | 3.7%.    |
| 89511                           | \$   | 967,500             | •        | -9.9%     | \$   | 967,500                                | <b>1</b> 2.9%     | \$<br>1,796     | \$<br>5,896 | \$<br>4,099         | 1.8%.    |
| 89503                           | \$   | 440,400             | •        | -5.4%     | \$   | 440,400                                | <b>5</b> .9%      | \$<br>1,808     | \$<br>2,684 | \$<br>876           | 3.9%.    |
| 89434                           | \$   | 440,600             | •        | -5.5%     | \$   | 440,600                                | <b>7</b> 1.8%     | \$<br>2,266     | \$<br>2,685 | \$<br>419           | 4.9%.    |
| 89433                           | \$   | 398,600             | •        | -4.7%     | \$   | 398,600                                | <b>5</b> .9%      | \$<br>2,071     | \$<br>2,429 | \$<br>358           | 5.0%.    |
| 89508                           | \$   | 446,700             | Ψ        | -6.6%     | \$   | 446,700                                | <b>1</b> 3.7%     | \$<br>2,192     | \$<br>2,722 | \$<br>530           | 4.7%.    |
| 89441                           | \$   | 636,600             | •        | -6.1%     | \$   | 636,600                                | <b>6.7%</b>       | \$<br>2,467     | \$<br>3,879 | \$<br>1,412         | 3.7%.    |
| 89519                           | \$   | 800,700             | •        | -11.1%    | \$   | 800,700                                | <b>4</b> -3.9%    | \$<br>2,462     | \$<br>4,879 | \$<br>2,418         | 3.0%.    |
| 89451                           | \$ : | 1,294,400           | •        | -18.8%    | \$ 1 | ,294,400                               | <b>↓</b> -12.5%   | \$<br>4,170     | \$<br>7,888 | \$<br>3,718         | 3.1%.    |
| 89501                           | \$   | 389,200             | •        | -7.0%     | \$   | 389,200                                | <b>-</b> 0.9%     | \$<br>1,628     | \$<br>2,372 | \$<br>743           | 4.0%.    |
| 89510                           | \$   | 464,100             | •        | -0.4%     | \$   | 464,100                                | 4.1%              | \$<br>1,932     | \$<br>2,828 | \$<br>896           | 4.0%.    |
| 89704                           | \$   | 623,600             | •        | -5.4%     | \$   | 623,600                                | 4.1%              | \$<br>2,484     | \$<br>3,800 | \$<br>1,316         | 3.8%.    |

# Market Timing Rating and Valuations: Washoe County and Major Cities and Zips

| Study Area                      |               | Rating |      | Median    | Re | ntal Parity | % Over/Under<br>Rental Parity | Historic<br>Premium | % Over/Under<br>Historic Prem. |
|---------------------------------|---------------|--------|------|-----------|----|-------------|-------------------------------|---------------------|--------------------------------|
| Washoe County                   | •             | 1      | \$   | 520,600   | \$ | 386,700     | 34.6%                         | -5.2%               | 39.8%                          |
| Reno                            | •             | 2      | \$   | 519,800   | \$ | 435,100     | 19.4%                         | 11.9%               | 7.5%                           |
| Sparks                          | •             | 1      | \$   | 485,700   | \$ | 363,400     | 33.6%                         | -5.8%               | 39.4%                          |
| Carson City                     | •             | 1      | \$   | 447,600   | \$ | 337,300     | 32.7%                         | -9.7%               | 42.4%                          |
| East Reno                       | •             | 1      | \$   | 395,300   | \$ | 348,800     | 13.3%                         | -22.1%              | 35.4%                          |
| Southwest                       | •             | 1      | \$   | 754,800   | \$ | 436,700     | 72.9%                         | 4.8%                | 68.1%                          |
| North Valleys                   | 21            | 3      | \$   | 289,200   | \$ | 261,900     | ▶ 10.4%                       | -13.8%              | 24.2%                          |
| Northwest                       | •             | 1      | \$   | 573,300   | \$ | 392,300     | <b>46.1%</b>                  | 2.1%                | 44.0%                          |
| Northeast                       | •             | 1      | \$   | 430,800   | \$ | 342,700     | 25.7%                         | -35.6%              | 61.3%                          |
| South Central                   | $\Rightarrow$ | 5      | \$   | 341,600   | \$ | 462,400     | -26.2%                        | -18.4%              | ▶ -7.8%                        |
| Old Northwest - West University | •             | 1      | \$   | 471,300   | \$ | 340,900     | 38.2%                         | -13.5%              | <b>51.7%</b>                   |
| South Reno                      | •             | 1      | \$   | 907,800   | \$ | 410,600     | 121.1%                        | -0.7%               | <b>121.8%</b>                  |
| Golden Valley                   | •             | 1      | \$   | 454,900   | \$ | 302,600     | 50.3%                         | -4.1%               | 54.4%                          |
| Lemmon Valley                   | •             | 1      | \$   | 414,200   | \$ | 358,100     | <b>15.7%</b>                  | -15.8%              | 31.5%                          |
| 89502                           | •             | 1      | \$   | 396,200   | \$ | 359,000     | <b>1</b> 0.4%                 | -20.4%              | 30.8%                          |
| 89509                           | •             | 1      | \$   | 613,700   | \$ | 466,200     | 31.7%                         | 0.9%                | 30.8%                          |
| 89436                           | •             | 1      | \$   | 536,300   | \$ | 376,300     | 42.5%                         | 1.7%                | 40.8%                          |
| 89523                           | •             | 1      | \$   | 585,100   | \$ | 397,300     | <b>47.2</b> %                 | 3.1%                | 44.1%                          |
| 89431                           | •             | 1      | \$   | 370,300   | \$ | 338,100     | 9.5%                          | -19.9%              | 29.4%                          |
| 89506                           | •             | 2      | \$   | 422,400   | \$ | 393,100     | 7.4%                          | -13.9%              | 21.3%                          |
| 89521                           | •             | 1      | \$   | 629,900   | \$ | 401,000     | <b>57.1%</b>                  | 1.1%                | <b>56.0%</b>                   |
| 89511                           | •             | 1      | \$   | 967,500   | \$ | 294,700     | 228.3%                        | -1.0%               | 229.3%                         |
| 89503                           | •             | 1      | \$   | 440,400   | \$ | 296,600     | <b>48.4%</b>                  | -14.6%              | 63.0%                          |
| 89434                           | •             | 1      | \$   | 440,600   | \$ | 371,800     | <b>1</b> 8.5%                 | -10.4%              | 28.9%                          |
| 89433                           | Ψ             | 2      | \$   | 398,600   | \$ | 339,900     | 17.2%                         | -17.6%              | 34.8%                          |
| 89508                           | •             | 1      | \$   | 446,700   | \$ | 359,700     | 24.1%                         | -9.4%               | 33.5%                          |
| 89441                           | •             | 1      | \$   | 636,600   | \$ | 404,800     | 57.3%                         | 0.6%                | <b>56.7%</b>                   |
| 89519                           | •             | 1      | \$   | 800,700   | \$ | 403,900     | 98.2%                         | 7.0%                | 91.2%                          |
| 89451                           | •             | 1      | \$ : | 1,294,400 | \$ | 684,300     | 89.2%                         | -29.2%              | 118.4%                         |
| 89501                           | •             | 1      | \$   | 389,200   | \$ | 267,200     | 45.7%                         | -5.8%               | 62.2%                          |
| 89510                           | •             | 1      | \$   | 464,100   | \$ | 317,100     | <b>46.4%</b>                  | -4.4%               | 50.8%                          |
| 89704                           | •             | 1      | \$   | 623,600   | \$ | 407,600     | <b>53.0%</b>                  | -7.8%               | 60.8%                          |