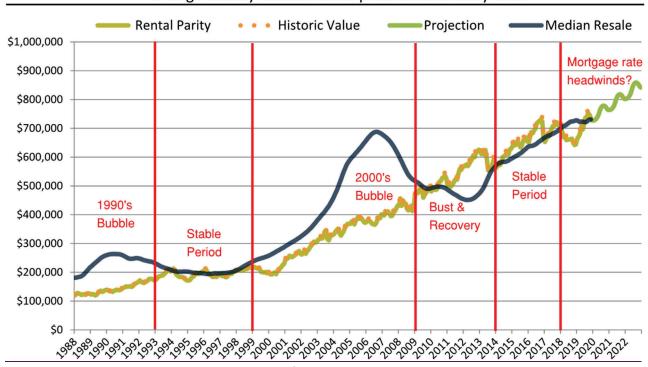

It reveals how affordable properties are relative to monthly rent, which is what rental parity analysis is all about. The first column of data shows the rate of rent growth over the last year, and the next two columns show the cost of renting and the cost of owning during the same period.

### **HISTORIC MARKET DATA CHARTS**

The next page of the report shows two charts: County median home price since January 1988, and County median rent and monthly cost of ownership since January 1988. These charts are designed to put current circumstances in historic context. They answer questions like, "How volatile are prices?" and "How does today's pricing compare to the fluctuations of the past?" and "How much danger is there in buying today?"

### Orange County median home price since January 1988





With the green line for rental parity and the orange line for historic value, it's easy to tell when the market is fairly valued, overvalued, or undervalued.

# Orange County median rent and monthly cost of ownership since January 1988



The chart above shows rent and monthly cost of ownership. It looks similar to the rental parity and resale home price chart, as it merely converts that information to a monthly format. For those who have difficulty relating to the large numbers of purchase price, viewing the data in terms of monthly expenses is easier to put into context.

# HISTORIC VALUATION

The next page in the report shows two charts: Historic Median Home Price Relative to Rental Parity: County since January 1988, and TAIT Market Timing System Rating: Orange County since January