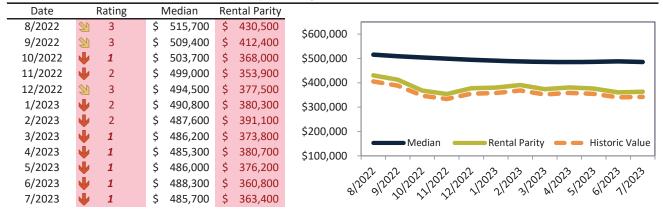

# Washoe County Housing Market Value & Trends Update

Historically, properties in this market sell at a -5.2% discount. Today's premium is 34.6%. This market is 39.8% overvalued. Median home price is \$520,600. Prices fell 7.4% year-over-year.

Monthly cost of ownership is \$3,172, and rents average \$2,356, making owning \$815 per month more costly than renting. Rents rose 1.3% year-over-year. The current capitalization rate (rent/price) is 4.3%.

### Market rating = 1