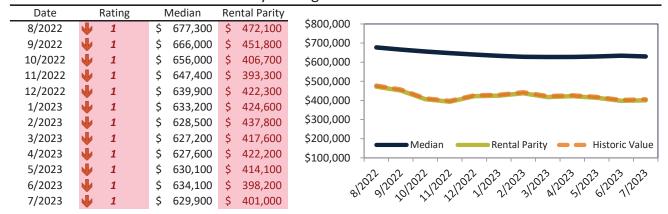

info@TAIT.com 10 of 46

Historically, properties in this market sell at a 11.9% premium. Today's premium is 19.4%. This market is 7.5% overvalued. Median home price is \$519,800. Prices fell 6.8% year-over-year.

Monthly cost of ownership is \$3,167, and rents average \$2,651, making owning \$516 per month more costly than renting. Rents rose 1.6% year-over-year. The current capitalization rate (rent/price) is 4.9%.

### Market rating = 2