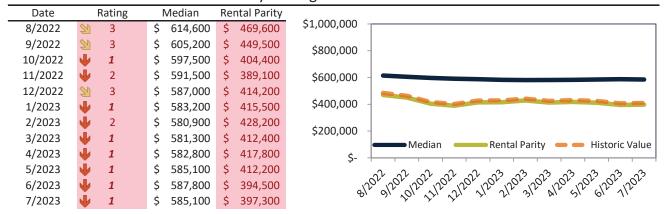

info@TAIT.com 10 of 46

Historically, properties in this market sell at a 11.9% premium. Today's premium is 19.4%. This market is 7.5% overvalued. Median home price is \$519,800. Prices fell 6.8% year-over-year.

Monthly cost of ownership is \$3,167, and rents average \$2,651, making owning \$516 per month more costly than renting. Rents rose 1.6% year-over-year. The current capitalization rate (rent/price) is 4.9%.

### Market rating = 2

# Median Home Price and Rental Parity trailing twelve months

# Resale Median and year-over-year percentage change trailing twelve months