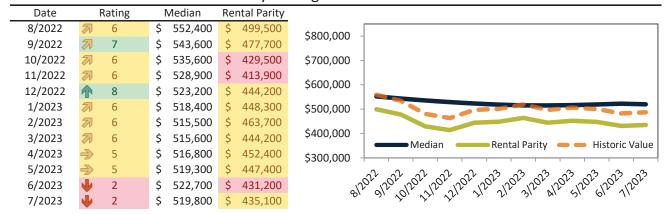

# Washoe County Housing Market Value & Trends Update

Historically, properties in this market sell at a -5.2% discount. Today's premium is 34.6%. This market is 39.8% overvalued. Median home price is \$520,600. Prices fell 7.4% year-over-year.

Monthly cost of ownership is \$3,172, and rents average \$2,356, making owning \$815 per month more costly than renting. Rents rose 1.3% year-over-year. The current capitalization rate (rent/price) is 4.3%.

### Market rating = 1

# Median Home Price and Rental Parity trailing twelve months