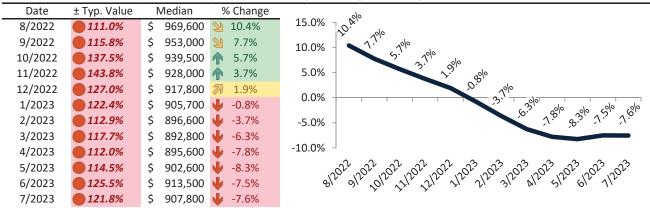

info@TAIT.com 10 of 46

Historically, properties in this market sell at a 11.9% premium. Today's premium is 19.4%. This market is 7.5% overvalued. Median home price is \$519,800. Prices fell 6.8% year-over-year.

Monthly cost of ownership is \$3,167, and rents average \$2,651, making owning \$516 per month more costly than renting. Rents rose 1.6% year-over-year. The current capitalization rate (rent/price) is 4.9%.

### Market rating = 2