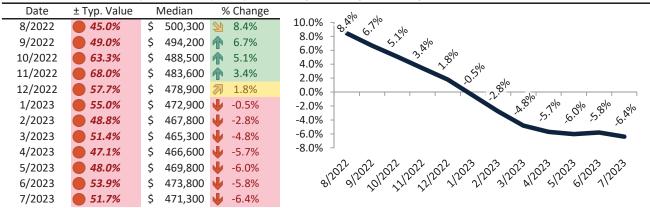

# Historic Median Home Price Relative to Rental Parity: Washoe County since January 1988

TAIT Housing Report® Market Timing System Rating: Washoe County since January 1988

**info@TAIT.com** 7 of 46

# Market Timing Rating and Valuations: Washoe County and Major Cities and Zips

| Study Area                      |               | Rating |      | Median    | Re | ntal Parity | % Over/Under<br>Rental Parity | Historic<br>Premium | % Over/Under<br>Historic Prem. |
|---------------------------------|---------------|--------|------|-----------|----|-------------|-------------------------------|---------------------|--------------------------------|
| Washoe County                   | •             | 1      | \$   | 520,600   | \$ | 386,700     | 34.6%                         | -5.2%               | 39.8%                          |
| Reno                            | •             | 2      | \$   | 519,800   | \$ | 435,100     | 19.4%                         | 11.9%               | 7.5%                           |
| Sparks                          | •             | 1      | \$   | 485,700   | \$ | 363,400     | 33.6%                         | -5.8%               | 39.4%                          |
| Carson City                     | •             | 1      | \$   | 447,600   | \$ | 337,300     | 32.7%                         | -9.7%               | 42.4%                          |
| East Reno                       | •             | 1      | \$   | 395,300   | \$ | 348,800     | 13.3%                         | -22.1%              | 35.4%                          |
| Southwest                       | •             | 1      | \$   | 754,800   | \$ | 436,700     | 72.9%                         | 4.8%                | 68.1%                          |
| North Valleys                   | 21            | 3      | \$   | 289,200   | \$ | 261,900     | ▶ 10.4%                       | -13.8%              | 24.2%                          |
| Northwest                       | •             | 1      | \$   | 573,300   | \$ | 392,300     | <b>46.1%</b>                  | 2.1%                | 44.0%                          |
| Northeast                       | •             | 1      | \$   | 430,800   | \$ | 342,700     | 25.7%                         | -35.6%              | 61.3%                          |
| South Central                   | $\Rightarrow$ | 5      | \$   | 341,600   | \$ | 462,400     | -26.2%                        | -18.4%              | ▶ -7.8%                        |
| Old Northwest - West University | •             | 1      | \$   | 471,300   | \$ | 340,900     | 38.2%                         | -13.5%              | <b>51.7%</b>                   |
| South Reno                      | •             | 1      | \$   | 907,800   | \$ | 410,600     | 121.1%                        | -0.7%               | <b>121.8%</b>                  |
| Golden Valley                   | •             | 1      | \$   | 454,900   | \$ | 302,600     | 50.3%                         | -4.1%               | 54.4%                          |
| Lemmon Valley                   | •             | 1      | \$   | 414,200   | \$ | 358,100     | <b>15.7%</b>                  | -15.8%              | 31.5%                          |
| 89502                           | •             | 1      | \$   | 396,200   | \$ | 359,000     | <b>1</b> 0.4%                 | -20.4%              | 30.8%                          |
| 89509                           | •             | 1      | \$   | 613,700   | \$ | 466,200     | 31.7%                         | 0.9%                | 30.8%                          |
| 89436                           | •             | 1      | \$   | 536,300   | \$ | 376,300     | 42.5%                         | 1.7%                | 40.8%                          |
| 89523                           | •             | 1      | \$   | 585,100   | \$ | 397,300     | <b>47.2</b> %                 | 3.1%                | 44.1%                          |
| 89431                           | •             | 1      | \$   | 370,300   | \$ | 338,100     | 9.5%                          | -19.9%              | 29.4%                          |
| 89506                           | •             | 2      | \$   | 422,400   | \$ | 393,100     | 7.4%                          | -13.9%              | 21.3%                          |
| 89521                           | •             | 1      | \$   | 629,900   | \$ | 401,000     | <b>57.1%</b>                  | 1.1%                | <b>56.0%</b>                   |
| 89511                           | •             | 1      | \$   | 967,500   | \$ | 294,700     | 228.3%                        | -1.0%               | 229.3%                         |
| 89503                           | •             | 1      | \$   | 440,400   | \$ | 296,600     | <b>48.4%</b>                  | -14.6%              | 63.0%                          |
| 89434                           | •             | 1      | \$   | 440,600   | \$ | 371,800     | <b>1</b> 8.5%                 | -10.4%              | 28.9%                          |
| 89433                           | Ψ             | 2      | \$   | 398,600   | \$ | 339,900     | 17.2%                         | -17.6%              | 34.8%                          |
| 89508                           | •             | 1      | \$   | 446,700   | \$ | 359,700     | 24.1%                         | -9.4%               | 33.5%                          |
| 89441                           | •             | 1      | \$   | 636,600   | \$ | 404,800     | 57.3%                         | 0.6%                | <b>56.7%</b>                   |
| 89519                           | •             | 1      | \$   | 800,700   | \$ | 403,900     | 98.2%                         | 7.0%                | 91.2%                          |
| 89451                           | •             | 1      | \$ : | 1,294,400 | \$ | 684,300     | 89.2%                         | -29.2%              | 118.4%                         |
| 89501                           | •             | 1      | \$   | 389,200   | \$ | 267,200     | 45.7%                         | -5.8%               | 62.2%                          |
| 89510                           | •             | 1      | \$   | 464,100   | \$ | 317,100     | <b>46.4%</b>                  | -4.4%               | 50.8%                          |
| 89704                           | •             | 1      | \$   | 623,600   | \$ | 407,600     | <b>53.0%</b>                  | -7.8%               | 60.8%                          |