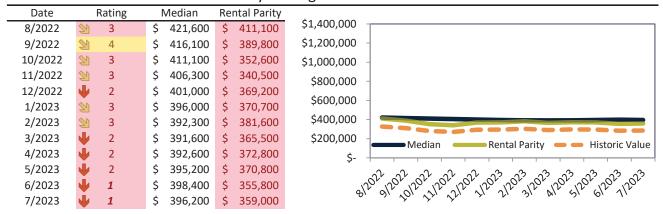

# Market Performance and Trends: Washoe County and Major Cities and Zips

|                                 |      | Median<br>Resale \$ |          | Resale %  |      | Median<br>Resale \$                    | Rent % Change YoY | edian<br>ent \$ | ost of      | nership<br>m./Disc. | Cap Rate |
|---------------------------------|------|---------------------|----------|-----------|------|----------------------------------------|-------------------|-----------------|-------------|---------------------|----------|
| Study Area                      |      | Tesale 9            |          | lange 101 |      | ······································ | change for        | <br>CITE 9      | <br>ПСГЭПТР | <br>11., 0150.      | ———      |
| Washoe County                   | \$   | 520,600             | •        | -7.4%     | \$   | 520,600                                | <b>7</b> 1.3%     | \$<br>2,357     | \$<br>3,172 | \$<br>816           | 4.3%.    |
| Reno                            | \$   | 519,800             | •        | -6.8%     | \$   | 519,800                                | <b>7</b> 1.6%     | \$<br>2,652     | \$<br>3,168 | \$<br>516           | 4.9%.    |
| Sparks                          | \$   | 485,700             | •        | -6.5%     | \$   | 485,700                                | <b>3</b> 0.4%     | \$<br>2,215     | \$<br>2,960 | \$<br>745           | 4.4%.    |
| Carson City                     | \$   | 447,600             | •        | -6.2%     | \$   | 447,600                                | 4.8%              | \$<br>2,056     | \$<br>2,728 | \$<br>672           | 4.4%.    |
| East Reno                       | \$   | 395,300             | •        | -6.5%     | \$   | 395,300                                | <b>6.7%</b>       | \$<br>2,126     | \$<br>2,409 | \$<br>283           | 5.2%.    |
| Southwest                       | \$   | 754,800             | •        | -8.5%     | \$   | 754,800                                | 4.5%              | \$<br>2,662     | \$<br>4,600 | \$<br>1,938         | 3.4%.    |
| Northwest                       | \$   | 573,300             | •        | -6.4%     | \$   | 573,300                                | 4.4%              | \$<br>2,391     | \$<br>3,494 | \$<br>1,103         | 4.0%.    |
| Northeast                       | \$   | 430,800             | •        | -6.3%     | \$   | 430,800                                | <b>5.6%</b>       | \$<br>2,088     | \$<br>2,625 | \$<br>537           | 4.7%.    |
| South Central                   | \$   | 341,600             | •        | -7.2%     | \$   | 341,600                                | <b>≥</b> 7.8%     | \$<br>2,818     | \$<br>2,082 | \$<br>(737)         | 7.9%.    |
| Old Northwest - West University | \$   | 471,300             | •        | -6.4%     | \$   | 471,300                                | <b>2.4%</b>       | \$<br>2,078     | \$<br>2,872 | \$<br>794           | 4.2%.    |
| South Reno                      | \$   | 907,800             | •        | -7.6%     | \$   | 907,800                                | 4.0%              | \$<br>2,503     | \$<br>5,532 | \$<br>3,029         | 2.6%.    |
| Golden Valley                   | \$   | 454,900             | 1        | 2.5%      | \$   | 454,900                                | <b>1</b> 5.7%     | \$<br>1,844     | \$<br>2,772 | \$<br>928           | 3.9%.    |
| Lemmon Valley                   | \$   | 414,200             | •        | -5.4%     | \$   | 414,200                                | <b>&gt;</b> 7.8%  | \$<br>2,182     | \$<br>2,524 | \$<br>342           | 5.1%.    |
| 89502                           | \$   | 396,200             | <b>•</b> | -6.8%     | \$   | 396,200                                | <b>3</b> 1.7%     | \$<br>2,188     | \$<br>2,414 | \$<br>227           | 5.3%.    |
| 89509                           | \$   | 613,700             | •        | -7.1%     | \$   | 613,700                                | <b>A</b> 1.5%     | \$<br>2,841     | \$<br>3,740 | \$<br>899           | 4.4%.    |
| 89436                           | \$   | 536,300             | •        | -5.6%     | \$   | 536,300                                | <b>-</b> 2.2%     | \$<br>2,293     | \$<br>3,268 | \$<br>975           | 4.1%.    |
| 89523                           | \$   | 585,100             | Ψ        | -5.6%     | \$   | 585,100                                | <b>3</b> 0.6%     | \$<br>2,421     | \$<br>3,565 | \$<br>1,144         | 4.0%.    |
| 89431                           | \$   | 370,300             | •        | -3.6%     | \$   | 370,300                                | <b>3</b> 1.8%     | \$<br>2,060     | \$<br>2,257 | \$<br>196           | 5.3%.    |
| 89506                           | \$   | 422,400             | •        | -6.1%     | \$   | 422,400                                | <b>5.2%</b>       | \$<br>2,396     | \$<br>2,574 | \$<br>178           | 5.4%.    |
| 89521                           | \$   | 629,900             | •        | -8.0%     | \$   | 629,900                                | <b>3</b> 0.3%     | \$<br>2,444     | \$<br>3,838 | \$<br>1,395         | 3.7%.    |
| 89511                           | \$   | 967,500             | •        | -9.9%     | \$   | 967,500                                | <b>1</b> 2.9%     | \$<br>1,796     | \$<br>5,896 | \$<br>4,099         | 1.8%.    |
| 89503                           | \$   | 440,400             | •        | -5.4%     | \$   | 440,400                                | <b>5</b> .9%      | \$<br>1,808     | \$<br>2,684 | \$<br>876           | 3.9%.    |
| 89434                           | \$   | 440,600             | •        | -5.5%     | \$   | 440,600                                | <b>7</b> 1.8%     | \$<br>2,266     | \$<br>2,685 | \$<br>419           | 4.9%.    |
| 89433                           | \$   | 398,600             | •        | -4.7%     | \$   | 398,600                                | <b>5</b> .9%      | \$<br>2,071     | \$<br>2,429 | \$<br>358           | 5.0%.    |
| 89508                           | \$   | 446,700             | Ψ        | -6.6%     | \$   | 446,700                                | <b>1</b> 3.7%     | \$<br>2,192     | \$<br>2,722 | \$<br>530           | 4.7%.    |
| 89441                           | \$   | 636,600             | •        | -6.1%     | \$   | 636,600                                | <b>6.7%</b>       | \$<br>2,467     | \$<br>3,879 | \$<br>1,412         | 3.7%.    |
| 89519                           | \$   | 800,700             | •        | -11.1%    | \$   | 800,700                                | <b>4</b> -3.9%    | \$<br>2,462     | \$<br>4,879 | \$<br>2,418         | 3.0%.    |
| 89451                           | \$ : | 1,294,400           | •        | -18.8%    | \$ 1 | ,294,400                               | <b>↓</b> -12.5%   | \$<br>4,170     | \$<br>7,888 | \$<br>3,718         | 3.1%.    |
| 89501                           | \$   | 389,200             | •        | -7.0%     | \$   | 389,200                                | <b>-</b> 0.9%     | \$<br>1,628     | \$<br>2,372 | \$<br>743           | 4.0%.    |
| 89510                           | \$   | 464,100             | •        | -0.4%     | \$   | 464,100                                | 4.1%              | \$<br>1,932     | \$<br>2,828 | \$<br>896           | 4.0%.    |
| 89704                           | \$   | 623,600             | •        | -5.4%     | \$   | 623,600                                | 4.1%              | \$<br>2,484     | \$<br>3,800 | \$<br>1,316         | 3.8%.    |

# Market Timing Rating and Valuations: Washoe County and Major Cities and Zips

| Study Area                      |               | Rating |      | Median    | Re | ntal Parity | % Over/Under<br>Rental Parity | Historic<br>Premium | % Over/Under<br>Historic Prem. |
|---------------------------------|---------------|--------|------|-----------|----|-------------|-------------------------------|---------------------|--------------------------------|
| Washoe County                   | •             | 1      | \$   | 520,600   | \$ | 386,700     | 34.6%                         | -5.2%               | 39.8%                          |
| Reno                            | •             | 2      | \$   | 519,800   | \$ | 435,100     | 19.4%                         | 11.9%               | 7.5%                           |
| Sparks                          | •             | 1      | \$   | 485,700   | \$ | 363,400     | 33.6%                         | -5.8%               | 39.4%                          |
| Carson City                     | •             | 1      | \$   | 447,600   | \$ | 337,300     | 32.7%                         | -9.7%               | 42.4%                          |
| East Reno                       | •             | 1      | \$   | 395,300   | \$ | 348,800     | 13.3%                         | -22.1%              | 35.4%                          |
| Southwest                       | •             | 1      | \$   | 754,800   | \$ | 436,700     | 72.9%                         | 4.8%                | 68.1%                          |
| North Valleys                   | 21            | 3      | \$   | 289,200   | \$ | 261,900     | ▶ 10.4%                       | -13.8%              | 24.2%                          |
| Northwest                       | •             | 1      | \$   | 573,300   | \$ | 392,300     | <b>46.1%</b>                  | 2.1%                | 44.0%                          |
| Northeast                       | •             | 1      | \$   | 430,800   | \$ | 342,700     | 25.7%                         | -35.6%              | 61.3%                          |
| South Central                   | $\Rightarrow$ | 5      | \$   | 341,600   | \$ | 462,400     | -26.2%                        | -18.4%              | ▶ -7.8%                        |
| Old Northwest - West University | •             | 1      | \$   | 471,300   | \$ | 340,900     | 38.2%                         | -13.5%              | <b>51.7%</b>                   |
| South Reno                      | •             | 1      | \$   | 907,800   | \$ | 410,600     | 121.1%                        | -0.7%               | <b>121.8%</b>                  |
| Golden Valley                   | •             | 1      | \$   | 454,900   | \$ | 302,600     | 50.3%                         | -4.1%               | 54.4%                          |
| Lemmon Valley                   | •             | 1      | \$   | 414,200   | \$ | 358,100     | <b>15.7%</b>                  | -15.8%              | 31.5%                          |
| 89502                           | •             | 1      | \$   | 396,200   | \$ | 359,000     | <b>1</b> 0.4%                 | -20.4%              | 30.8%                          |
| 89509                           | •             | 1      | \$   | 613,700   | \$ | 466,200     | 31.7%                         | 0.9%                | 30.8%                          |
| 89436                           | •             | 1      | \$   | 536,300   | \$ | 376,300     | 42.5%                         | 1.7%                | 40.8%                          |
| 89523                           | •             | 1      | \$   | 585,100   | \$ | 397,300     | <b>47.2</b> %                 | 3.1%                | 44.1%                          |
| 89431                           | •             | 1      | \$   | 370,300   | \$ | 338,100     | 9.5%                          | -19.9%              | 29.4%                          |
| 89506                           | •             | 2      | \$   | 422,400   | \$ | 393,100     | 7.4%                          | -13.9%              | 21.3%                          |
| 89521                           | •             | 1      | \$   | 629,900   | \$ | 401,000     | <b>57.1%</b>                  | 1.1%                | <b>56.0%</b>                   |
| 89511                           | •             | 1      | \$   | 967,500   | \$ | 294,700     | 228.3%                        | -1.0%               | 229.3%                         |
| 89503                           | •             | 1      | \$   | 440,400   | \$ | 296,600     | <b>48.4%</b>                  | -14.6%              | 63.0%                          |
| 89434                           | •             | 1      | \$   | 440,600   | \$ | 371,800     | <b>1</b> 8.5%                 | -10.4%              | 28.9%                          |
| 89433                           | Ψ             | 2      | \$   | 398,600   | \$ | 339,900     | 17.2%                         | -17.6%              | 34.8%                          |
| 89508                           | •             | 1      | \$   | 446,700   | \$ | 359,700     | 24.1%                         | -9.4%               | 33.5%                          |
| 89441                           | •             | 1      | \$   | 636,600   | \$ | 404,800     | 57.3%                         | 0.6%                | <b>56.7%</b>                   |
| 89519                           | •             | 1      | \$   | 800,700   | \$ | 403,900     | 98.2%                         | 7.0%                | 91.2%                          |
| 89451                           | •             | 1      | \$ : | 1,294,400 | \$ | 684,300     | 89.2%                         | -29.2%              | 118.4%                         |
| 89501                           | •             | 1      | \$   | 389,200   | \$ | 267,200     | 45.7%                         | -5.8%               | 62.2%                          |
| 89510                           | •             | 1      | \$   | 464,100   | \$ | 317,100     | <b>46.4%</b>                  | -4.4%               | 50.8%                          |
| 89704                           | •             | 1      | \$   | 623,600   | \$ | 407,600     | <b>53.0%</b>                  | -7.8%               | 60.8%                          |