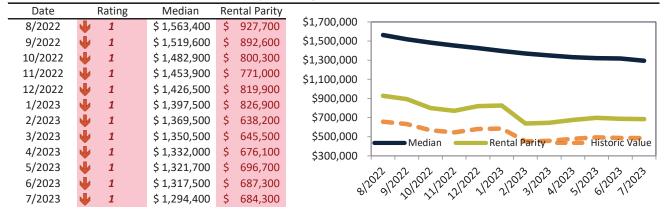

# Market Timing Rating and Valuations: Washoe County and Major Cities and Zips

| Study Area                      |               | Rating |      | Median    | Re | ntal Parity | % Over/Under<br>Rental Parity | Historic<br>Premium | % Over/Under<br>Historic Prem. |
|---------------------------------|---------------|--------|------|-----------|----|-------------|-------------------------------|---------------------|--------------------------------|
| Washoe County                   | •             | 1      | \$   | 520,600   | \$ | 386,700     | 34.6%                         | -5.2%               | 39.8%                          |
| Reno                            | •             | 2      | \$   | 519,800   | \$ | 435,100     | 19.4%                         | 11.9%               | 7.5%                           |
| Sparks                          | •             | 1      | \$   | 485,700   | \$ | 363,400     | 33.6%                         | -5.8%               | 39.4%                          |
| Carson City                     | •             | 1      | \$   | 447,600   | \$ | 337,300     | 32.7%                         | -9.7%               | 42.4%                          |
| East Reno                       | •             | 1      | \$   | 395,300   | \$ | 348,800     | 13.3%                         | -22.1%              | 35.4%                          |
| Southwest                       | •             | 1      | \$   | 754,800   | \$ | 436,700     | 72.9%                         | 4.8%                | 68.1%                          |
| North Valleys                   | 21            | 3      | \$   | 289,200   | \$ | 261,900     | ▶ 10.4%                       | -13.8%              | 24.2%                          |
| Northwest                       | •             | 1      | \$   | 573,300   | \$ | 392,300     | <b>46.1%</b>                  | 2.1%                | 44.0%                          |
| Northeast                       | •             | 1      | \$   | 430,800   | \$ | 342,700     | 25.7%                         | -35.6%              | 61.3%                          |
| South Central                   | $\Rightarrow$ | 5      | \$   | 341,600   | \$ | 462,400     | -26.2%                        | -18.4%              | ▶ -7.8%                        |
| Old Northwest - West University | •             | 1      | \$   | 471,300   | \$ | 340,900     | 38.2%                         | -13.5%              | <b>51.7%</b>                   |
| South Reno                      | •             | 1      | \$   | 907,800   | \$ | 410,600     | 121.1%                        | -0.7%               | <b>121.8%</b>                  |
| Golden Valley                   | •             | 1      | \$   | 454,900   | \$ | 302,600     | 50.3%                         | -4.1%               | 54.4%                          |
| Lemmon Valley                   | •             | 1      | \$   | 414,200   | \$ | 358,100     | <b>15.7%</b>                  | -15.8%              | 31.5%                          |
| 89502                           | •             | 1      | \$   | 396,200   | \$ | 359,000     | <b>1</b> 0.4%                 | -20.4%              | 30.8%                          |
| 89509                           | •             | 1      | \$   | 613,700   | \$ | 466,200     | 31.7%                         | 0.9%                | 30.8%                          |
| 89436                           | •             | 1      | \$   | 536,300   | \$ | 376,300     | 42.5%                         | 1.7%                | 40.8%                          |
| 89523                           | •             | 1      | \$   | 585,100   | \$ | 397,300     | <b>47.2</b> %                 | 3.1%                | 44.1%                          |
| 89431                           | •             | 1      | \$   | 370,300   | \$ | 338,100     | 9.5%                          | -19.9%              | 29.4%                          |
| 89506                           | •             | 2      | \$   | 422,400   | \$ | 393,100     | 7.4%                          | -13.9%              | 21.3%                          |
| 89521                           | •             | 1      | \$   | 629,900   | \$ | 401,000     | <b>57.1%</b>                  | 1.1%                | <b>56.0%</b>                   |
| 89511                           | •             | 1      | \$   | 967,500   | \$ | 294,700     | 228.3%                        | -1.0%               | 229.3%                         |
| 89503                           | •             | 1      | \$   | 440,400   | \$ | 296,600     | <b>48.4%</b>                  | -14.6%              | 63.0%                          |
| 89434                           | •             | 1      | \$   | 440,600   | \$ | 371,800     | <b>1</b> 8.5%                 | -10.4%              | 28.9%                          |
| 89433                           | Ψ             | 2      | \$   | 398,600   | \$ | 339,900     | 17.2%                         | -17.6%              | 34.8%                          |
| 89508                           | •             | 1      | \$   | 446,700   | \$ | 359,700     | 24.1%                         | -9.4%               | 33.5%                          |
| 89441                           | •             | 1      | \$   | 636,600   | \$ | 404,800     | 57.3%                         | 0.6%                | <b>56.7%</b>                   |
| 89519                           | •             | 1      | \$   | 800,700   | \$ | 403,900     | 98.2%                         | 7.0%                | 91.2%                          |
| 89451                           | •             | 1      | \$ : | 1,294,400 | \$ | 684,300     | 89.2%                         | -29.2%              | 118.4%                         |
| 89501                           | •             | 1      | \$   | 389,200   | \$ | 267,200     | 45.7%                         | -5.8%               | 62.2%                          |
| 89510                           | •             | 1      | \$   | 464,100   | \$ | 317,100     | <b>46.4%</b>                  | -4.4%               | 50.8%                          |
| 89704                           | •             | 1      | \$   | 623,600   | \$ | 407,600     | <b>53.0%</b>                  | -7.8%               | 60.8%                          |