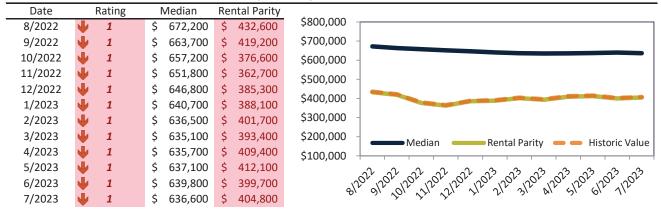

# Washoe County Housing Market Value & Trends Update

Historically, properties in this market sell at a -5.2% discount. Today's premium is 34.6%. This market is 39.8% overvalued. Median home price is \$520,600. Prices fell 7.4% year-over-year.

Monthly cost of ownership is \$3,172, and rents average \$2,356, making owning \$815 per month more costly than renting. Rents rose 1.3% year-over-year. The current capitalization rate (rent/price) is 4.3%.

### Market rating = 1