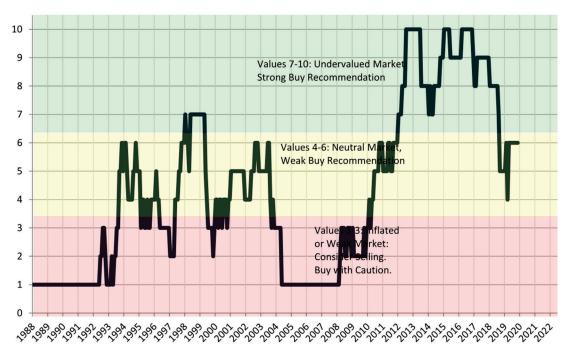

# Historic Median Home Price Relative to Rental Parity: Washoe County since January 1988

TAIT Housing Report® Market Timing System Rating: Washoe County since January 1988

**info@TAIT.com** 7 of 46