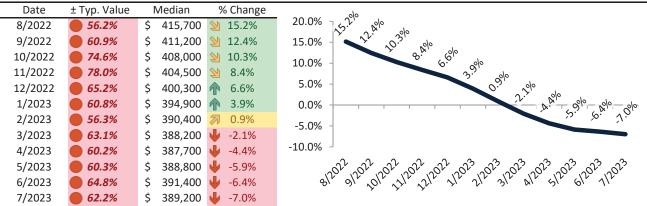

# Washoe County Housing Market Value & Trends Update

Historically, properties in this market sell at a -5.2% discount. Today's premium is 34.6%. This market is 39.8% overvalued. Median home price is \$520,600. Prices fell 7.4% year-over-year.

Monthly cost of ownership is \$3,172, and rents average \$2,356, making owning \$815 per month more costly than renting. Rents rose 1.3% year-over-year. The current capitalization rate (rent/price) is 4.3%.