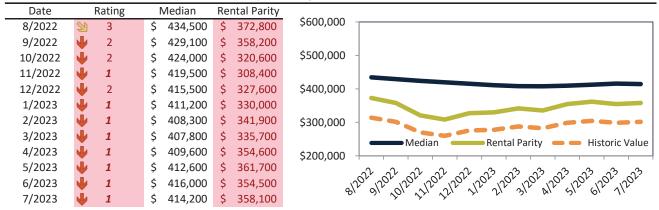

# Carson City Housing Market Value & Trends Update

Historically, properties in this market sell at a -9.7% discount. Today's premium is 32.7%. This market is 42.4% overvalued. Median home price is \$447,600. Prices fell 6.2% year-over-year.

Monthly cost of ownership is \$2,727, and rents average \$2,056, making owning \$671 per month more costly than renting. Rents rose 4.8% year-over-year. The current capitalization rate (rent/price) is 4.4%.

Market rating = 1