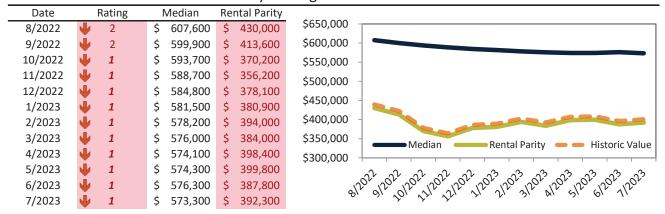

# Market Performance and Trends: Washoe County and Major Cities and Zips

|                                 |      | Median<br>Resale \$ |          | Resale %  |      | Median<br>Resale \$                    | Rent % Change YoY | edian<br>ent \$ | ost of      | nership<br>m./Disc. | Cap Rate |
|---------------------------------|------|---------------------|----------|-----------|------|----------------------------------------|-------------------|-----------------|-------------|---------------------|----------|
| Study Area                      |      | Tesale 9            |          | lange 101 |      | ······································ | change for        | <br>CITE 9      | <br>ПСГЭПТР | <br>11., 0150.      | ———      |
| Washoe County                   | \$   | 520,600             | •        | -7.4%     | \$   | 520,600                                | <b>7</b> 1.3%     | \$<br>2,357     | \$<br>3,172 | \$<br>816           | 4.3%.    |
| Reno                            | \$   | 519,800             | •        | -6.8%     | \$   | 519,800                                | <b>7</b> 1.6%     | \$<br>2,652     | \$<br>3,168 | \$<br>516           | 4.9%.    |
| Sparks                          | \$   | 485,700             | •        | -6.5%     | \$   | 485,700                                | <b>3</b> 0.4%     | \$<br>2,215     | \$<br>2,960 | \$<br>745           | 4.4%.    |
| Carson City                     | \$   | 447,600             | •        | -6.2%     | \$   | 447,600                                | 4.8%              | \$<br>2,056     | \$<br>2,728 | \$<br>672           | 4.4%.    |
| East Reno                       | \$   | 395,300             | •        | -6.5%     | \$   | 395,300                                | <b>6.7%</b>       | \$<br>2,126     | \$<br>2,409 | \$<br>283           | 5.2%.    |
| Southwest                       | \$   | 754,800             | •        | -8.5%     | \$   | 754,800                                | 4.5%              | \$<br>2,662     | \$<br>4,600 | \$<br>1,938         | 3.4%.    |
| Northwest                       | \$   | 573,300             | •        | -6.4%     | \$   | 573,300                                | 4.4%              | \$<br>2,391     | \$<br>3,494 | \$<br>1,103         | 4.0%.    |
| Northeast                       | \$   | 430,800             | •        | -6.3%     | \$   | 430,800                                | <b>5.6%</b>       | \$<br>2,088     | \$<br>2,625 | \$<br>537           | 4.7%.    |
| South Central                   | \$   | 341,600             | •        | -7.2%     | \$   | 341,600                                | <b>≥</b> 7.8%     | \$<br>2,818     | \$<br>2,082 | \$<br>(737)         | 7.9%.    |
| Old Northwest - West University | \$   | 471,300             | •        | -6.4%     | \$   | 471,300                                | <b>2.4%</b>       | \$<br>2,078     | \$<br>2,872 | \$<br>794           | 4.2%.    |
| South Reno                      | \$   | 907,800             | •        | -7.6%     | \$   | 907,800                                | 4.0%              | \$<br>2,503     | \$<br>5,532 | \$<br>3,029         | 2.6%.    |
| Golden Valley                   | \$   | 454,900             | 1        | 2.5%      | \$   | 454,900                                | <b>1</b> 5.7%     | \$<br>1,844     | \$<br>2,772 | \$<br>928           | 3.9%.    |
| Lemmon Valley                   | \$   | 414,200             | •        | -5.4%     | \$   | 414,200                                | <b>&gt;</b> 7.8%  | \$<br>2,182     | \$<br>2,524 | \$<br>342           | 5.1%.    |
| 89502                           | \$   | 396,200             | <b>•</b> | -6.8%     | \$   | 396,200                                | <b>3</b> 1.7%     | \$<br>2,188     | \$<br>2,414 | \$<br>227           | 5.3%.    |
| 89509                           | \$   | 613,700             | •        | -7.1%     | \$   | 613,700                                | <b>A</b> 1.5%     | \$<br>2,841     | \$<br>3,740 | \$<br>899           | 4.4%.    |
| 89436                           | \$   | 536,300             | •        | -5.6%     | \$   | 536,300                                | <b>-</b> 2.2%     | \$<br>2,293     | \$<br>3,268 | \$<br>975           | 4.1%.    |
| 89523                           | \$   | 585,100             | Ψ        | -5.6%     | \$   | 585,100                                | <b>3</b> 0.6%     | \$<br>2,421     | \$<br>3,565 | \$<br>1,144         | 4.0%.    |
| 89431                           | \$   | 370,300             | •        | -3.6%     | \$   | 370,300                                | <b>3</b> 1.8%     | \$<br>2,060     | \$<br>2,257 | \$<br>196           | 5.3%.    |
| 89506                           | \$   | 422,400             | •        | -6.1%     | \$   | 422,400                                | <b>5.2%</b>       | \$<br>2,396     | \$<br>2,574 | \$<br>178           | 5.4%.    |
| 89521                           | \$   | 629,900             | •        | -8.0%     | \$   | 629,900                                | <b>3</b> 0.3%     | \$<br>2,444     | \$<br>3,838 | \$<br>1,395         | 3.7%.    |
| 89511                           | \$   | 967,500             | •        | -9.9%     | \$   | 967,500                                | <b>1</b> 2.9%     | \$<br>1,796     | \$<br>5,896 | \$<br>4,099         | 1.8%.    |
| 89503                           | \$   | 440,400             | •        | -5.4%     | \$   | 440,400                                | <b>5</b> .9%      | \$<br>1,808     | \$<br>2,684 | \$<br>876           | 3.9%.    |
| 89434                           | \$   | 440,600             | •        | -5.5%     | \$   | 440,600                                | <b>7</b> 1.8%     | \$<br>2,266     | \$<br>2,685 | \$<br>419           | 4.9%.    |
| 89433                           | \$   | 398,600             | •        | -4.7%     | \$   | 398,600                                | <b>5</b> .9%      | \$<br>2,071     | \$<br>2,429 | \$<br>358           | 5.0%.    |
| 89508                           | \$   | 446,700             | Ψ        | -6.6%     | \$   | 446,700                                | <b>1</b> 3.7%     | \$<br>2,192     | \$<br>2,722 | \$<br>530           | 4.7%.    |
| 89441                           | \$   | 636,600             | •        | -6.1%     | \$   | 636,600                                | <b>6.7%</b>       | \$<br>2,467     | \$<br>3,879 | \$<br>1,412         | 3.7%.    |
| 89519                           | \$   | 800,700             | •        | -11.1%    | \$   | 800,700                                | <b>4</b> -3.9%    | \$<br>2,462     | \$<br>4,879 | \$<br>2,418         | 3.0%.    |
| 89451                           | \$ : | 1,294,400           | •        | -18.8%    | \$ 1 | ,294,400                               | <b>↓</b> -12.5%   | \$<br>4,170     | \$<br>7,888 | \$<br>3,718         | 3.1%.    |
| 89501                           | \$   | 389,200             | •        | -7.0%     | \$   | 389,200                                | <b>-</b> 0.9%     | \$<br>1,628     | \$<br>2,372 | \$<br>743           | 4.0%.    |
| 89510                           | \$   | 464,100             | •        | -0.4%     | \$   | 464,100                                | 4.1%              | \$<br>1,932     | \$<br>2,828 | \$<br>896           | 4.0%.    |
| 89704                           | \$   | 623,600             | •        | -5.4%     | \$   | 623,600                                | 4.1%              | \$<br>2,484     | \$<br>3,800 | \$<br>1,316         | 3.8%.    |

# Market Timing Rating and Valuations: Washoe County and Major Cities and Zips

| Study Area                      |               | Rating |      | Median    | Re | ntal Parity | % Over/Under<br>Rental Parity | Historic<br>Premium | % Over/Under<br>Historic Prem. |
|---------------------------------|---------------|--------|------|-----------|----|-------------|-------------------------------|---------------------|--------------------------------|
| Washoe County                   | •             | 1      | \$   | 520,600   | \$ | 386,700     | 34.6%                         | -5.2%               | 39.8%                          |
| Reno                            | •             | 2      | \$   | 519,800   | \$ | 435,100     | 19.4%                         | 11.9%               | 7.5%                           |
| Sparks                          | •             | 1      | \$   | 485,700   | \$ | 363,400     | 33.6%                         | -5.8%               | 39.4%                          |
| Carson City                     | •             | 1      | \$   | 447,600   | \$ | 337,300     | 32.7%                         | -9.7%               | 42.4%                          |
| East Reno                       | •             | 1      | \$   | 395,300   | \$ | 348,800     | 13.3%                         | -22.1%              | 35.4%                          |
| Southwest                       | •             | 1      | \$   | 754,800   | \$ | 436,700     | 72.9%                         | 4.8%                | 68.1%                          |
| North Valleys                   | 21            | 3      | \$   | 289,200   | \$ | 261,900     | ▶ 10.4%                       | -13.8%              | 24.2%                          |
| Northwest                       | •             | 1      | \$   | 573,300   | \$ | 392,300     | <b>46.1%</b>                  | 2.1%                | 44.0%                          |
| Northeast                       | •             | 1      | \$   | 430,800   | \$ | 342,700     | 25.7%                         | -35.6%              | 61.3%                          |
| South Central                   | $\Rightarrow$ | 5      | \$   | 341,600   | \$ | 462,400     | -26.2%                        | -18.4%              | ▶ -7.8%                        |
| Old Northwest - West University | •             | 1      | \$   | 471,300   | \$ | 340,900     | 38.2%                         | -13.5%              | <b>51.7%</b>                   |
| South Reno                      | •             | 1      | \$   | 907,800   | \$ | 410,600     | 121.1%                        | -0.7%               | <b>121.8%</b>                  |
| Golden Valley                   | •             | 1      | \$   | 454,900   | \$ | 302,600     | 50.3%                         | -4.1%               | 54.4%                          |
| Lemmon Valley                   | •             | 1      | \$   | 414,200   | \$ | 358,100     | <b>15.7%</b>                  | -15.8%              | 31.5%                          |
| 89502                           | •             | 1      | \$   | 396,200   | \$ | 359,000     | <b>1</b> 0.4%                 | -20.4%              | 30.8%                          |
| 89509                           | •             | 1      | \$   | 613,700   | \$ | 466,200     | 31.7%                         | 0.9%                | 30.8%                          |
| 89436                           | •             | 1      | \$   | 536,300   | \$ | 376,300     | 42.5%                         | 1.7%                | 40.8%                          |
| 89523                           | •             | 1      | \$   | 585,100   | \$ | 397,300     | <b>47.2</b> %                 | 3.1%                | 44.1%                          |
| 89431                           | •             | 1      | \$   | 370,300   | \$ | 338,100     | 9.5%                          | -19.9%              | 29.4%                          |
| 89506                           | •             | 2      | \$   | 422,400   | \$ | 393,100     | 7.4%                          | -13.9%              | 21.3%                          |
| 89521                           | •             | 1      | \$   | 629,900   | \$ | 401,000     | <b>57.1%</b>                  | 1.1%                | <b>56.0%</b>                   |
| 89511                           | •             | 1      | \$   | 967,500   | \$ | 294,700     | 228.3%                        | -1.0%               | 229.3%                         |
| 89503                           | •             | 1      | \$   | 440,400   | \$ | 296,600     | <b>48.4%</b>                  | -14.6%              | 63.0%                          |
| 89434                           | •             | 1      | \$   | 440,600   | \$ | 371,800     | <b>1</b> 8.5%                 | -10.4%              | 28.9%                          |
| 89433                           | Ψ             | 2      | \$   | 398,600   | \$ | 339,900     | 17.2%                         | -17.6%              | 34.8%                          |
| 89508                           | •             | 1      | \$   | 446,700   | \$ | 359,700     | 24.1%                         | -9.4%               | 33.5%                          |
| 89441                           | •             | 1      | \$   | 636,600   | \$ | 404,800     | 57.3%                         | 0.6%                | <b>56.7%</b>                   |
| 89519                           | •             | 1      | \$   | 800,700   | \$ | 403,900     | 98.2%                         | 7.0%                | 91.2%                          |
| 89451                           | •             | 1      | \$ : | 1,294,400 | \$ | 684,300     | 89.2%                         | -29.2%              | 118.4%                         |
| 89501                           | •             | 1      | \$   | 389,200   | \$ | 267,200     | 45.7%                         | -5.8%               | 62.2%                          |
| 89510                           | •             | 1      | \$   | 464,100   | \$ | 317,100     | <b>46.4%</b>                  | -4.4%               | 50.8%                          |
| 89704                           | •             | 1      | \$   | 623,600   | \$ | 407,600     | <b>53.0%</b>                  | -7.8%               | 60.8%                          |