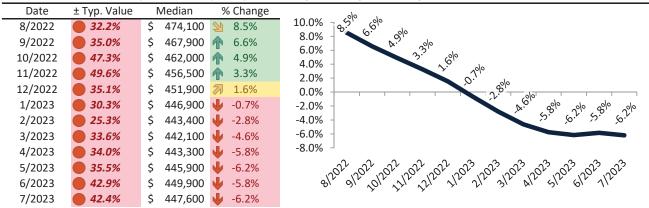

info@TAIT.com 12 of 46

Historically, properties in this market sell at a -5.8% discount. Today's premium is 33.6%. This market is 39.4% overvalued. Median home price is \$485,700. Prices fell 6.5% year-over-year.

Monthly cost of ownership is \$2,959, and rents average \$2,214, making owning \$745 per month more costly than renting. Rents rose 0.4% year-over-year. The current capitalization rate (rent/price) is 4.4%.

### Market rating = 1