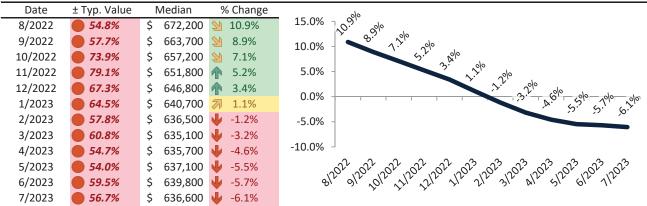

info@TAIT.com 10 of 46

Historically, properties in this market sell at a 11.9% premium. Today's premium is 19.4%. This market is 7.5% overvalued. Median home price is \$519,800. Prices fell 6.8% year-over-year.

Monthly cost of ownership is \$3,167, and rents average \$2,651, making owning \$516 per month more costly than renting. Rents rose 1.6% year-over-year. The current capitalization rate (rent/price) is 4.9%.

### Market rating = 2