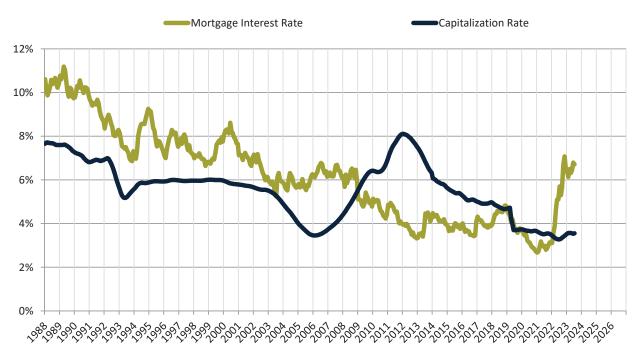

Monthly cost of ownership is \$3,172, and rents average \$2,356, making owning \$815 per month more costly than renting. Rents rose 1.3% year-over-year. The current capitalization rate (rent/price) is 4.3%.