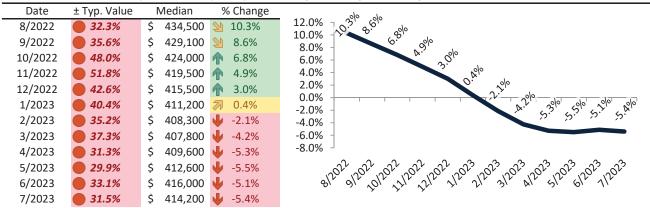

# Carson City Housing Market Value & Trends Update

Historically, properties in this market sell at a -9.7% discount. Today's premium is 32.7%. This market is 42.4% overvalued. Median home price is \$447,600. Prices fell 6.2% year-over-year.

Monthly cost of ownership is \$2,727, and rents average \$2,056, making owning \$671 per month more costly than renting. Rents rose 4.8% year-over-year. The current capitalization rate (rent/price) is 4.4%.