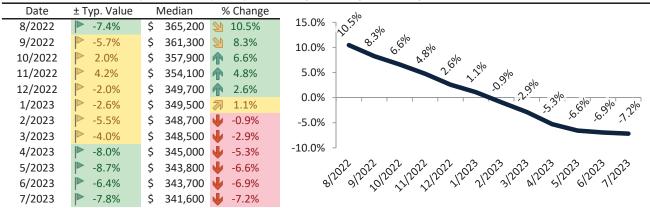

# Historic Median Home Price Relative to Rental Parity: Washoe County since January 1988

TAIT Housing Report® Market Timing System Rating: Washoe County since January 1988

**info@TAIT.com** 7 of 46