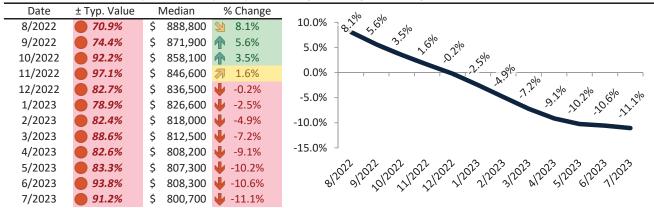

# Market Timing Rating and Valuations: Washoe County and Major Cities and Zips

| Study Area                      |               | Rating |      | Median    | Re | ntal Parity | % Over/Under<br>Rental Parity | Historic<br>Premium | % Over/Under<br>Historic Prem. |
|---------------------------------|---------------|--------|------|-----------|----|-------------|-------------------------------|---------------------|--------------------------------|
| Washoe County                   | •             | 1      | \$   | 520,600   | \$ | 386,700     | 34.6%                         | -5.2%               | 39.8%                          |
| Reno                            | •             | 2      | \$   | 519,800   | \$ | 435,100     | 19.4%                         | 11.9%               | 7.5%                           |
| Sparks                          | •             | 1      | \$   | 485,700   | \$ | 363,400     | 33.6%                         | -5.8%               | 39.4%                          |
| Carson City                     | •             | 1      | \$   | 447,600   | \$ | 337,300     | 32.7%                         | -9.7%               | 42.4%                          |
| East Reno                       | •             | 1      | \$   | 395,300   | \$ | 348,800     | 13.3%                         | -22.1%              | 35.4%                          |
| Southwest                       | •             | 1      | \$   | 754,800   | \$ | 436,700     | 72.9%                         | 4.8%                | 68.1%                          |
| North Valleys                   | 21            | 3      | \$   | 289,200   | \$ | 261,900     | ▶ 10.4%                       | -13.8%              | 24.2%                          |
| Northwest                       | •             | 1      | \$   | 573,300   | \$ | 392,300     | <b>46.1%</b>                  | 2.1%                | 44.0%                          |
| Northeast                       | •             | 1      | \$   | 430,800   | \$ | 342,700     | 25.7%                         | -35.6%              | 61.3%                          |
| South Central                   | $\Rightarrow$ | 5      | \$   | 341,600   | \$ | 462,400     | -26.2%                        | -18.4%              | ▶ -7.8%                        |
| Old Northwest - West University | •             | 1      | \$   | 471,300   | \$ | 340,900     | 38.2%                         | -13.5%              | <b>51.7%</b>                   |
| South Reno                      | •             | 1      | \$   | 907,800   | \$ | 410,600     | 121.1%                        | -0.7%               | <b>121.8%</b>                  |
| Golden Valley                   | •             | 1      | \$   | 454,900   | \$ | 302,600     | 50.3%                         | -4.1%               | 54.4%                          |
| Lemmon Valley                   | •             | 1      | \$   | 414,200   | \$ | 358,100     | <b>15.7%</b>                  | -15.8%              | 31.5%                          |
| 89502                           | •             | 1      | \$   | 396,200   | \$ | 359,000     | <b>1</b> 0.4%                 | -20.4%              | 30.8%                          |
| 89509                           | •             | 1      | \$   | 613,700   | \$ | 466,200     | 31.7%                         | 0.9%                | 30.8%                          |
| 89436                           | •             | 1      | \$   | 536,300   | \$ | 376,300     | 42.5%                         | 1.7%                | 40.8%                          |
| 89523                           | •             | 1      | \$   | 585,100   | \$ | 397,300     | <b>47.2</b> %                 | 3.1%                | 44.1%                          |
| 89431                           | •             | 1      | \$   | 370,300   | \$ | 338,100     | 9.5%                          | -19.9%              | 29.4%                          |
| 89506                           | •             | 2      | \$   | 422,400   | \$ | 393,100     | 7.4%                          | -13.9%              | 21.3%                          |
| 89521                           | •             | 1      | \$   | 629,900   | \$ | 401,000     | <b>57.1%</b>                  | 1.1%                | <b>56.0%</b>                   |
| 89511                           | •             | 1      | \$   | 967,500   | \$ | 294,700     | 228.3%                        | -1.0%               | 229.3%                         |
| 89503                           | •             | 1      | \$   | 440,400   | \$ | 296,600     | <b>48.4%</b>                  | -14.6%              | 63.0%                          |
| 89434                           | •             | 1      | \$   | 440,600   | \$ | 371,800     | <b>1</b> 8.5%                 | -10.4%              | 28.9%                          |
| 89433                           | Ψ             | 2      | \$   | 398,600   | \$ | 339,900     | 17.2%                         | -17.6%              | 34.8%                          |
| 89508                           | •             | 1      | \$   | 446,700   | \$ | 359,700     | 24.1%                         | -9.4%               | 33.5%                          |
| 89441                           | •             | 1      | \$   | 636,600   | \$ | 404,800     | 57.3%                         | 0.6%                | <b>56.7%</b>                   |
| 89519                           | •             | 1      | \$   | 800,700   | \$ | 403,900     | 98.2%                         | 7.0%                | 91.2%                          |
| 89451                           | •             | 1      | \$ : | 1,294,400 | \$ | 684,300     | 89.2%                         | -29.2%              | 118.4%                         |
| 89501                           | •             | 1      | \$   | 389,200   | \$ | 267,200     | 45.7%                         | -5.8%               | 62.2%                          |
| 89510                           | •             | 1      | \$   | 464,100   | \$ | 317,100     | <b>46.4%</b>                  | -4.4%               | 50.8%                          |
| 89704                           | •             | 1      | \$   | 623,600   | \$ | 407,600     | <b>53.0%</b>                  | -7.8%               | 60.8%                          |