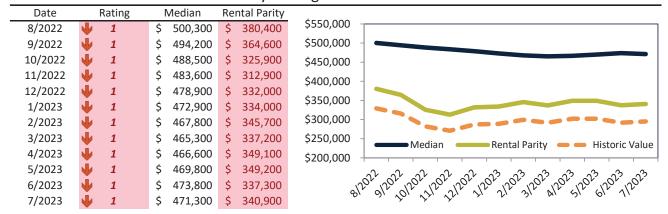

# Historic Median Home Price Relative to Rental Parity: Washoe County since January 1988

TAIT Housing Report® Market Timing System Rating: Washoe County since January 1988

**info@TAIT.com** 7 of 46

# Market Timing Rating and Valuations: Washoe County and Major Cities and Zips

| Study Area                      |               | Rating |      | Median    | Re | ntal Parity | % Over/Under<br>Rental Parity | Historic<br>Premium | % Over/Under<br>Historic Prem. |
|---------------------------------|---------------|--------|------|-----------|----|-------------|-------------------------------|---------------------|--------------------------------|
| Washoe County                   | •             | 1      | \$   | 520,600   | \$ | 386,700     | 34.6%                         | -5.2%               | 39.8%                          |
| Reno                            | •             | 2      | \$   | 519,800   | \$ | 435,100     | 19.4%                         | 11.9%               | 7.5%                           |
| Sparks                          | •             | 1      | \$   | 485,700   | \$ | 363,400     | 33.6%                         | -5.8%               | 39.4%                          |
| Carson City                     | •             | 1      | \$   | 447,600   | \$ | 337,300     | 32.7%                         | -9.7%               | 42.4%                          |
| East Reno                       | •             | 1      | \$   | 395,300   | \$ | 348,800     | 13.3%                         | -22.1%              | 35.4%                          |
| Southwest                       | •             | 1      | \$   | 754,800   | \$ | 436,700     | 72.9%                         | 4.8%                | 68.1%                          |
| North Valleys                   | 21            | 3      | \$   | 289,200   | \$ | 261,900     | ▶ 10.4%                       | -13.8%              | 24.2%                          |
| Northwest                       | •             | 1      | \$   | 573,300   | \$ | 392,300     | <b>46.1%</b>                  | 2.1%                | 44.0%                          |
| Northeast                       | •             | 1      | \$   | 430,800   | \$ | 342,700     | 25.7%                         | -35.6%              | 61.3%                          |
| South Central                   | $\Rightarrow$ | 5      | \$   | 341,600   | \$ | 462,400     | -26.2%                        | -18.4%              | ▶ -7.8%                        |
| Old Northwest - West University | •             | 1      | \$   | 471,300   | \$ | 340,900     | 38.2%                         | -13.5%              | <b>51.7%</b>                   |
| South Reno                      | •             | 1      | \$   | 907,800   | \$ | 410,600     | 121.1%                        | -0.7%               | <b>121.8%</b>                  |
| Golden Valley                   | •             | 1      | \$   | 454,900   | \$ | 302,600     | 50.3%                         | -4.1%               | 54.4%                          |
| Lemmon Valley                   | •             | 1      | \$   | 414,200   | \$ | 358,100     | <b>15.7%</b>                  | -15.8%              | 31.5%                          |
| 89502                           | •             | 1      | \$   | 396,200   | \$ | 359,000     | <b>1</b> 0.4%                 | -20.4%              | 30.8%                          |
| 89509                           | •             | 1      | \$   | 613,700   | \$ | 466,200     | 31.7%                         | 0.9%                | 30.8%                          |
| 89436                           | •             | 1      | \$   | 536,300   | \$ | 376,300     | 42.5%                         | 1.7%                | 40.8%                          |
| 89523                           | •             | 1      | \$   | 585,100   | \$ | 397,300     | <b>47.2</b> %                 | 3.1%                | 44.1%                          |
| 89431                           | •             | 1      | \$   | 370,300   | \$ | 338,100     | 9.5%                          | -19.9%              | 29.4%                          |
| 89506                           | •             | 2      | \$   | 422,400   | \$ | 393,100     | 7.4%                          | -13.9%              | 21.3%                          |
| 89521                           | •             | 1      | \$   | 629,900   | \$ | 401,000     | <b>57.1%</b>                  | 1.1%                | <b>56.0%</b>                   |
| 89511                           | •             | 1      | \$   | 967,500   | \$ | 294,700     | 228.3%                        | -1.0%               | 229.3%                         |
| 89503                           | •             | 1      | \$   | 440,400   | \$ | 296,600     | <b>48.4%</b>                  | -14.6%              | 63.0%                          |
| 89434                           | •             | 1      | \$   | 440,600   | \$ | 371,800     | <b>1</b> 8.5%                 | -10.4%              | 28.9%                          |
| 89433                           | Ψ             | 2      | \$   | 398,600   | \$ | 339,900     | 17.2%                         | -17.6%              | 34.8%                          |
| 89508                           | •             | 1      | \$   | 446,700   | \$ | 359,700     | 24.1%                         | -9.4%               | 33.5%                          |
| 89441                           | •             | 1      | \$   | 636,600   | \$ | 404,800     | 57.3%                         | 0.6%                | <b>56.7%</b>                   |
| 89519                           | •             | 1      | \$   | 800,700   | \$ | 403,900     | 98.2%                         | 7.0%                | 91.2%                          |
| 89451                           | •             | 1      | \$ : | 1,294,400 | \$ | 684,300     | 89.2%                         | -29.2%              | 118.4%                         |
| 89501                           | •             | 1      | \$   | 389,200   | \$ | 267,200     | 45.7%                         | -5.8%               | 62.2%                          |
| 89510                           | •             | 1      | \$   | 464,100   | \$ | 317,100     | <b>46.4%</b>                  | -4.4%               | 50.8%                          |
| 89704                           | •             | 1      | \$   | 623,600   | \$ | 407,600     | <b>53.0%</b>                  | -7.8%               | 60.8%                          |