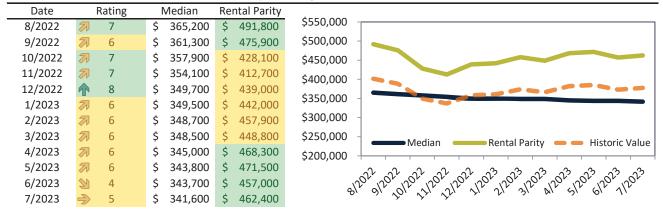

info@TAIT.com 10 of 46

Historically, properties in this market sell at a 11.9% premium. Today's premium is 19.4%. This market is 7.5% overvalued. Median home price is \$519,800. Prices fell 6.8% year-over-year.

Monthly cost of ownership is \$3,167, and rents average \$2,651, making owning \$516 per month more costly than renting. Rents rose 1.6% year-over-year. The current capitalization rate (rent/price) is 4.9%.

### Market rating = 2

# Median Home Price and Rental Parity trailing twelve months

# Resale Median and year-over-year percentage change trailing twelve months

# Rental rate and year-over-year percentage change trailing twelve months

| Date    | % | 6 Change | Rent        | Own         |                                                                                                                         |
|---------|---|----------|-------------|-------------|-------------------------------------------------------------------------------------------------------------------------|
| 8/2022  | 2 | 8.1%     | \$<br>2,617 | \$<br>2,894 | \$4,500 -                                                                                                               |
| 9/2022  | 1 | 6.6%     | \$<br>2,605 | \$<br>2,963 |                                                                                                                         |
| 10/2022 | 1 | 5.7%     | \$<br>2,615 | \$<br>3,260 | \$3,500 - 50, 50, 50, 50, 50, 50, 50, 50, 50, 50,                                                                       |
| 11/2022 | 1 | 4.9%     | \$<br>2,619 | \$<br>3,346 | المركب ويركب ويركب ويركب ويمك ويمك ويمك ويمك ويمك ويمك ويمك                                                             |
| 12/2022 | 1 | 4.7%     | \$<br>2,646 | \$<br>3,117 | \$2,500 -                                                                                                               |
| 1/2023  | 1 | 4.3%     | \$<br>2,651 | \$<br>3,065 |                                                                                                                         |
| 2/2023  | 1 | 4.0%     | \$<br>2,660 | \$<br>2,957 | \$1,500 -                                                                                                               |
| 3/2023  | 1 | 3.3%     | \$<br>2,649 | \$<br>3,074 | Rent Own Historic Cost to Own Relative to Rent                                                                          |
| 4/2023  | 1 | 2.7%     | \$<br>2,647 | \$<br>3,024 | \$500                                                                                                                   |
| 5/2023  | 1 | 2.2%     | \$<br>2,648 | \$<br>3,074 | 3 <sup>2</sup> |
| 6/2023  | A | 1.8%     | \$<br>2,650 | \$<br>3,211 | 8/2023/12023/12023/12023/12023/12023/12023/12023/12023/12023                                                            |
| 7/2023  | 团 | 1.6%     | \$<br>2,652 | \$<br>3,168 | у у у                                                                                                                   |