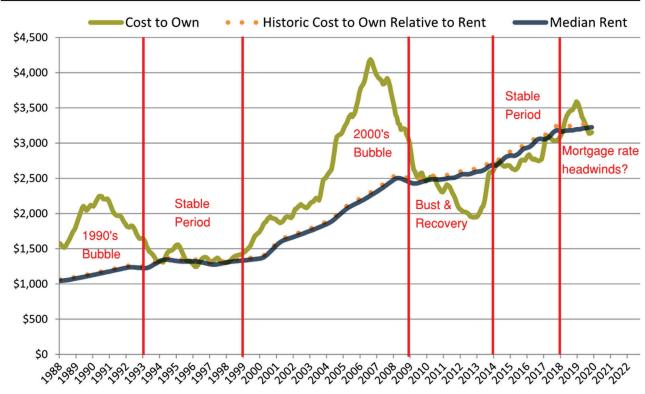

# Washoe County Housing Market Value & Trends Update

Historically, properties in this market sell at a -5.2% discount. Today's premium is 34.6%. This market is 39.8% overvalued. Median home price is \$520,600. Prices fell 7.4% year-over-year.

Monthly cost of ownership is \$3,172, and rents average \$2,356, making owning \$815 per month more costly than renting. Rents rose 1.3% year-over-year. The current capitalization rate (rent/price) is 4.3%.

### Market rating = 1