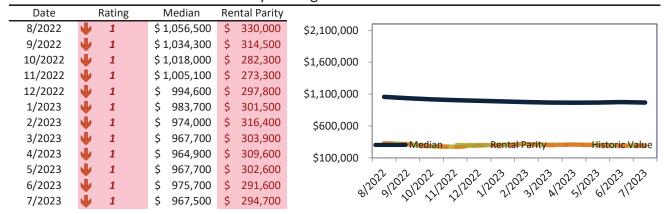

# Historic Median Home Price Relative to Rental Parity: Washoe County since January 1988

TAIT Housing Report® Market Timing System Rating: Washoe County since January 1988

**info@TAIT.com** 7 of 46