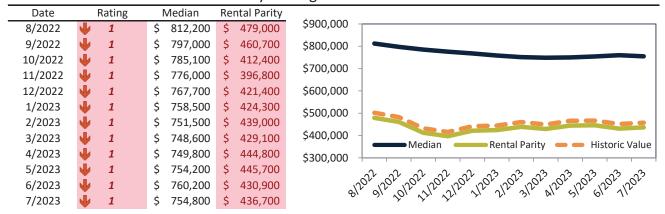

# Southwest Housing Market Value & Trends Update

Historically, properties in this market sell at a 4.8% premium. Today's premium is 72.9%. This market is 68.1% overvalued. Median home price is \$754,800. Prices fell 8.5% year-over-year.

Monthly cost of ownership is \$4,599, and rents average \$2,661, making owning \$1,937 per month more costly than renting. Rents rose 4.5% year-over-year. The current capitalization rate (rent/price) is 3.4%.

### Market rating = 1