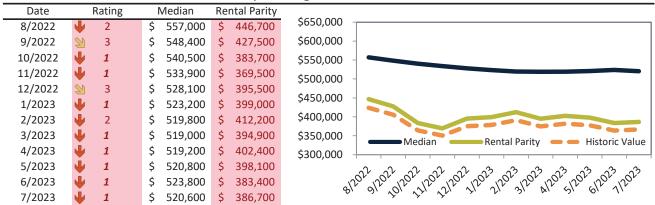

# Washoe County Housing Market Value & Trends Update

Historically, properties in this market sell at a -5.2% discount. Today's premium is 34.6%. This market is 39.8% overvalued. Median home price is \$520,600. Prices fell 7.4% year-over-year.

Monthly cost of ownership is \$3,172, and rents average \$2,356, making owning \$815 per month more costly than renting. Rents rose 1.3% year-over-year. The current capitalization rate (rent/price) is 4.3%.

### Market rating = 1

# Median Home Price and Rental Parity trailing twelve months

# Resale Median and year-over-year percentage change trailing twelve months

### Rental rate and year-over-year percentage change trailing twelve months

|         | ,             | ,        |    |       |                                                  |
|---------|---------------|----------|----|-------|--------------------------------------------------|
| Date    | % Change      | Rent     |    | Own   |                                                  |
| 8/2022  | <b>2</b> 7.8% | \$ 2,340 | \$ | 2,918 | \$4,500 -                                        |
| 9/2022  | <b>6.5%</b>   | \$ 2,331 | \$ | 2,990 | * ',7555                                         |
| 10/2022 | <b>5.6%</b>   | \$ 2,336 | \$ | 3,290 | \$3,500 - 60 25 26 26 26 25 25 25 25 26 26       |
| 11/2022 | 4.8%          | \$ 2,338 | \$ | 3,378 | \$3,500 - 30 35 36 36 36 36 36 36 36 36 36 36 36 |
| 12/2022 | 4.5%          | \$ 2,356 | \$ | 3,146 | \$2,500 -                                        |
| 1/2023  | 4.0%          | \$ 2,360 | \$ | 3,094 |                                                  |
| 2/2023  | <b>3.7%</b>   | \$ 2,365 | \$ | 2,981 | \$1,500 -                                        |
| 3/2023  | <b>3.0%</b>   | \$ 2,355 | \$ | 3,095 | Rent Own Historic Cost to Own Relative to Rent   |
| 4/2023  | <b>2.4%</b>   | \$ 2,355 | \$ | 3,038 | \$500                                            |
| 5/2023  | 2.0%          | \$ 2,357 | \$ | 3,083 | 22 22 22 23 23 23                                |
| 6/2023  | <b>1.5%</b>   | \$ 2,356 | \$ | 3,218 | 81222 201223 212023 712023 812023 812023         |
| 7/2023  | <b>5</b> 1.3% | \$ 2.357 | Ś  | 3.172 | Y Y                                              |