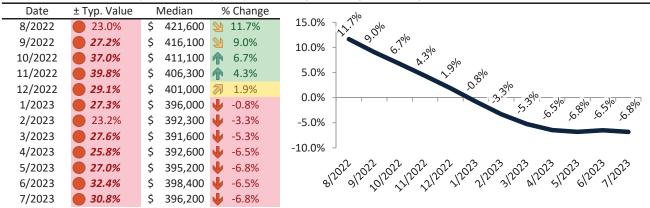

# Market Performance and Trends: Washoe County and Major Cities and Zips

|                                 |      | Median<br>Resale \$ |          | Resale %  |      | Median<br>Resale \$                    | Rent % Change YoY | edian<br>ent \$ | ost of      | nership<br>m./Disc. | Cap Rate |
|---------------------------------|------|---------------------|----------|-----------|------|----------------------------------------|-------------------|-----------------|-------------|---------------------|----------|
| Study Area                      |      | Tesale 9            |          | lange 101 |      | ······································ | change for        | <br>CITE 9      | <br>ПСГЭПТР | <br>11., 0150.      | ———      |
| Washoe County                   | \$   | 520,600             | •        | -7.4%     | \$   | 520,600                                | <b>7</b> 1.3%     | \$<br>2,357     | \$<br>3,172 | \$<br>816           | 4.3%.    |
| Reno                            | \$   | 519,800             | •        | -6.8%     | \$   | 519,800                                | <b>7</b> 1.6%     | \$<br>2,652     | \$<br>3,168 | \$<br>516           | 4.9%.    |
| Sparks                          | \$   | 485,700             | •        | -6.5%     | \$   | 485,700                                | <b>3</b> 0.4%     | \$<br>2,215     | \$<br>2,960 | \$<br>745           | 4.4%.    |
| Carson City                     | \$   | 447,600             | •        | -6.2%     | \$   | 447,600                                | 4.8%              | \$<br>2,056     | \$<br>2,728 | \$<br>672           | 4.4%.    |
| East Reno                       | \$   | 395,300             | •        | -6.5%     | \$   | 395,300                                | <b>6.7%</b>       | \$<br>2,126     | \$<br>2,409 | \$<br>283           | 5.2%.    |
| Southwest                       | \$   | 754,800             | •        | -8.5%     | \$   | 754,800                                | 4.5%              | \$<br>2,662     | \$<br>4,600 | \$<br>1,938         | 3.4%.    |
| Northwest                       | \$   | 573,300             | •        | -6.4%     | \$   | 573,300                                | 4.4%              | \$<br>2,391     | \$<br>3,494 | \$<br>1,103         | 4.0%.    |
| Northeast                       | \$   | 430,800             | •        | -6.3%     | \$   | 430,800                                | <b>5.6%</b>       | \$<br>2,088     | \$<br>2,625 | \$<br>537           | 4.7%.    |
| South Central                   | \$   | 341,600             | •        | -7.2%     | \$   | 341,600                                | <b>≥</b> 7.8%     | \$<br>2,818     | \$<br>2,082 | \$<br>(737)         | 7.9%.    |
| Old Northwest - West University | \$   | 471,300             | •        | -6.4%     | \$   | 471,300                                | <b>2.4%</b>       | \$<br>2,078     | \$<br>2,872 | \$<br>794           | 4.2%.    |
| South Reno                      | \$   | 907,800             | •        | -7.6%     | \$   | 907,800                                | 4.0%              | \$<br>2,503     | \$<br>5,532 | \$<br>3,029         | 2.6%.    |
| Golden Valley                   | \$   | 454,900             | 1        | 2.5%      | \$   | 454,900                                | <b>1</b> 5.7%     | \$<br>1,844     | \$<br>2,772 | \$<br>928           | 3.9%.    |
| Lemmon Valley                   | \$   | 414,200             | •        | -5.4%     | \$   | 414,200                                | <b>&gt;</b> 7.8%  | \$<br>2,182     | \$<br>2,524 | \$<br>342           | 5.1%.    |
| 89502                           | \$   | 396,200             | <b>•</b> | -6.8%     | \$   | 396,200                                | <b>3</b> 1.7%     | \$<br>2,188     | \$<br>2,414 | \$<br>227           | 5.3%.    |
| 89509                           | \$   | 613,700             | •        | -7.1%     | \$   | 613,700                                | <b>A</b> 1.5%     | \$<br>2,841     | \$<br>3,740 | \$<br>899           | 4.4%.    |
| 89436                           | \$   | 536,300             | •        | -5.6%     | \$   | 536,300                                | <b>-</b> 2.2%     | \$<br>2,293     | \$<br>3,268 | \$<br>975           | 4.1%.    |
| 89523                           | \$   | 585,100             | Ψ        | -5.6%     | \$   | 585,100                                | <b>3</b> 0.6%     | \$<br>2,421     | \$<br>3,565 | \$<br>1,144         | 4.0%.    |
| 89431                           | \$   | 370,300             | •        | -3.6%     | \$   | 370,300                                | <b>3</b> 1.8%     | \$<br>2,060     | \$<br>2,257 | \$<br>196           | 5.3%.    |
| 89506                           | \$   | 422,400             | •        | -6.1%     | \$   | 422,400                                | <b>5.2%</b>       | \$<br>2,396     | \$<br>2,574 | \$<br>178           | 5.4%.    |
| 89521                           | \$   | 629,900             | •        | -8.0%     | \$   | 629,900                                | <b>3</b> 0.3%     | \$<br>2,444     | \$<br>3,838 | \$<br>1,395         | 3.7%.    |
| 89511                           | \$   | 967,500             | •        | -9.9%     | \$   | 967,500                                | <b>1</b> 2.9%     | \$<br>1,796     | \$<br>5,896 | \$<br>4,099         | 1.8%.    |
| 89503                           | \$   | 440,400             | •        | -5.4%     | \$   | 440,400                                | <b>5</b> .9%      | \$<br>1,808     | \$<br>2,684 | \$<br>876           | 3.9%.    |
| 89434                           | \$   | 440,600             | •        | -5.5%     | \$   | 440,600                                | <b>7</b> 1.8%     | \$<br>2,266     | \$<br>2,685 | \$<br>419           | 4.9%.    |
| 89433                           | \$   | 398,600             | •        | -4.7%     | \$   | 398,600                                | <b>5</b> .9%      | \$<br>2,071     | \$<br>2,429 | \$<br>358           | 5.0%.    |
| 89508                           | \$   | 446,700             | Ψ        | -6.6%     | \$   | 446,700                                | <b>1</b> 3.7%     | \$<br>2,192     | \$<br>2,722 | \$<br>530           | 4.7%.    |
| 89441                           | \$   | 636,600             | •        | -6.1%     | \$   | 636,600                                | <b>6.7%</b>       | \$<br>2,467     | \$<br>3,879 | \$<br>1,412         | 3.7%.    |
| 89519                           | \$   | 800,700             | •        | -11.1%    | \$   | 800,700                                | <b>4</b> -3.9%    | \$<br>2,462     | \$<br>4,879 | \$<br>2,418         | 3.0%.    |
| 89451                           | \$ : | 1,294,400           | •        | -18.8%    | \$ 1 | ,294,400                               | <b>↓</b> -12.5%   | \$<br>4,170     | \$<br>7,888 | \$<br>3,718         | 3.1%.    |
| 89501                           | \$   | 389,200             | •        | -7.0%     | \$   | 389,200                                | <b>-</b> 0.9%     | \$<br>1,628     | \$<br>2,372 | \$<br>743           | 4.0%.    |
| 89510                           | \$   | 464,100             | •        | -0.4%     | \$   | 464,100                                | 4.1%              | \$<br>1,932     | \$<br>2,828 | \$<br>896           | 4.0%.    |
| 89704                           | \$   | 623,600             | •        | -5.4%     | \$   | 623,600                                | 4.1%              | \$<br>2,484     | \$<br>3,800 | \$<br>1,316         | 3.8%.    |

# Market Timing Rating and Valuations: Washoe County and Major Cities and Zips

| Study Area                      |               | Rating |      | Median    | Re | ntal Parity | % Over/Under<br>Rental Parity | Historic<br>Premium | % Over/Under<br>Historic Prem. |
|---------------------------------|---------------|--------|------|-----------|----|-------------|-------------------------------|---------------------|--------------------------------|
| Washoe County                   | •             | 1      | \$   | 520,600   | \$ | 386,700     | 34.6%                         | -5.2%               | 39.8%                          |
| Reno                            | •             | 2      | \$   | 519,800   | \$ | 435,100     | 19.4%                         | 11.9%               | 7.5%                           |
| Sparks                          | •             | 1      | \$   | 485,700   | \$ | 363,400     | 33.6%                         | -5.8%               | 39.4%                          |
| Carson City                     | •             | 1      | \$   | 447,600   | \$ | 337,300     | 32.7%                         | -9.7%               | 42.4%                          |
| East Reno                       | •             | 1      | \$   | 395,300   | \$ | 348,800     | 13.3%                         | -22.1%              | 35.4%                          |
| Southwest                       | •             | 1      | \$   | 754,800   | \$ | 436,700     | 72.9%                         | 4.8%                | 68.1%                          |
| North Valleys                   | 21            | 3      | \$   | 289,200   | \$ | 261,900     | ▶ 10.4%                       | -13.8%              | 24.2%                          |
| Northwest                       | •             | 1      | \$   | 573,300   | \$ | 392,300     | <b>46.1%</b>                  | 2.1%                | 44.0%                          |
| Northeast                       | •             | 1      | \$   | 430,800   | \$ | 342,700     | 25.7%                         | -35.6%              | 61.3%                          |
| South Central                   | $\Rightarrow$ | 5      | \$   | 341,600   | \$ | 462,400     | -26.2%                        | -18.4%              | ▶ -7.8%                        |
| Old Northwest - West University | •             | 1      | \$   | 471,300   | \$ | 340,900     | 38.2%                         | -13.5%              | <b>51.7%</b>                   |
| South Reno                      | •             | 1      | \$   | 907,800   | \$ | 410,600     | 121.1%                        | -0.7%               | <b>121.8%</b>                  |
| Golden Valley                   | •             | 1      | \$   | 454,900   | \$ | 302,600     | 50.3%                         | -4.1%               | 54.4%                          |
| Lemmon Valley                   | •             | 1      | \$   | 414,200   | \$ | 358,100     | <b>15.7%</b>                  | -15.8%              | 31.5%                          |
| 89502                           | •             | 1      | \$   | 396,200   | \$ | 359,000     | <b>1</b> 0.4%                 | -20.4%              | 30.8%                          |
| 89509                           | •             | 1      | \$   | 613,700   | \$ | 466,200     | 31.7%                         | 0.9%                | 30.8%                          |
| 89436                           | •             | 1      | \$   | 536,300   | \$ | 376,300     | 42.5%                         | 1.7%                | 40.8%                          |
| 89523                           | •             | 1      | \$   | 585,100   | \$ | 397,300     | <b>47.2</b> %                 | 3.1%                | 44.1%                          |
| 89431                           | •             | 1      | \$   | 370,300   | \$ | 338,100     | 9.5%                          | -19.9%              | 29.4%                          |
| 89506                           | •             | 2      | \$   | 422,400   | \$ | 393,100     | 7.4%                          | -13.9%              | 21.3%                          |
| 89521                           | •             | 1      | \$   | 629,900   | \$ | 401,000     | <b>57.1%</b>                  | 1.1%                | <b>56.0%</b>                   |
| 89511                           | •             | 1      | \$   | 967,500   | \$ | 294,700     | 228.3%                        | -1.0%               | 229.3%                         |
| 89503                           | •             | 1      | \$   | 440,400   | \$ | 296,600     | <b>48.4%</b>                  | -14.6%              | 63.0%                          |
| 89434                           | •             | 1      | \$   | 440,600   | \$ | 371,800     | <b>1</b> 8.5%                 | -10.4%              | 28.9%                          |
| 89433                           | Ψ             | 2      | \$   | 398,600   | \$ | 339,900     | 17.2%                         | -17.6%              | 34.8%                          |
| 89508                           | •             | 1      | \$   | 446,700   | \$ | 359,700     | 24.1%                         | -9.4%               | 33.5%                          |
| 89441                           | •             | 1      | \$   | 636,600   | \$ | 404,800     | 57.3%                         | 0.6%                | <b>56.7%</b>                   |
| 89519                           | •             | 1      | \$   | 800,700   | \$ | 403,900     | 98.2%                         | 7.0%                | 91.2%                          |
| 89451                           | •             | 1      | \$ : | 1,294,400 | \$ | 684,300     | 89.2%                         | -29.2%              | 118.4%                         |
| 89501                           | •             | 1      | \$   | 389,200   | \$ | 267,200     | 45.7%                         | -5.8%               | 62.2%                          |
| 89510                           | •             | 1      | \$   | 464,100   | \$ | 317,100     | <b>46.4%</b>                  | -4.4%               | 50.8%                          |
| 89704                           | •             | 1      | \$   | 623,600   | \$ | 407,600     | <b>53.0%</b>                  | -7.8%               | 60.8%                          |