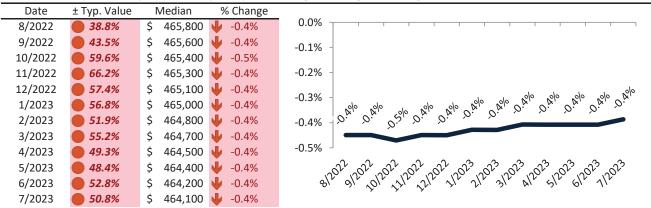

# Carson City Housing Market Value & Trends Update

Historically, properties in this market sell at a -9.7% discount. Today's premium is 32.7%. This market is 42.4% overvalued. Median home price is \$447,600. Prices fell 6.2% year-over-year.

Monthly cost of ownership is \$2,727, and rents average \$2,056, making owning \$671 per month more costly than renting. Rents rose 4.8% year-over-year. The current capitalization rate (rent/price) is 4.4%.