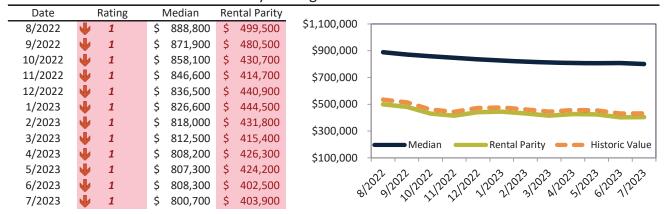

info@TAIT.com 10 of 46

Historically, properties in this market sell at a 11.9% premium. Today's premium is 19.4%. This market is 7.5% overvalued. Median home price is \$519,800. Prices fell 6.8% year-over-year.

Monthly cost of ownership is \$3,167, and rents average \$2,651, making owning \$516 per month more costly than renting. Rents rose 1.6% year-over-year. The current capitalization rate (rent/price) is 4.9%.

### Market rating = 2