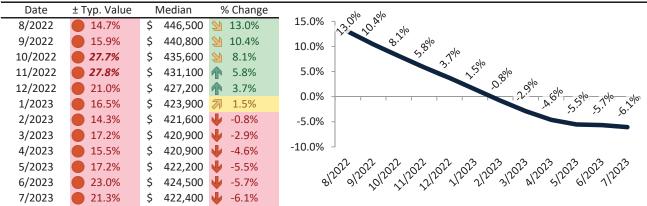

info@TAIT.com 10 of 46

Historically, properties in this market sell at a 11.9% premium. Today's premium is 19.4%. This market is 7.5% overvalued. Median home price is \$519,800. Prices fell 6.8% year-over-year.

Monthly cost of ownership is \$3,167, and rents average \$2,651, making owning \$516 per month more costly than renting. Rents rose 1.6% year-over-year. The current capitalization rate (rent/price) is 4.9%.

### Market rating = 2