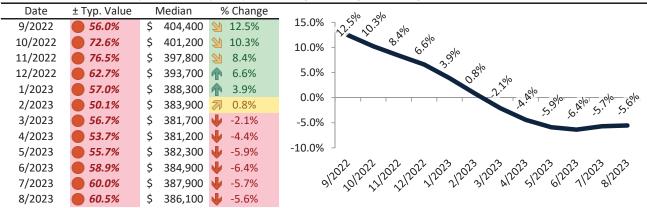

# Market Performance and Trends: Washoe County and Major Cities and Zips

| Study Area                      | Median<br>Resale \$ | Resale %<br>Change YoY | Median<br>Resale \$ | Rent %<br>Change YoY | Median<br>Rent \$ | Cost of<br>Ownership | Ownership<br>Prem./Disc. | Cap Rate |
|---------------------------------|---------------------|------------------------|---------------------|----------------------|-------------------|----------------------|--------------------------|----------|
|                                 | 5 522,400           | <b>-</b> 5.7%          | \$ 522,400          | <b>7</b> 1.2%        | \$ 2,403          | \$ 3,216             | \$ 814                   | 4.4%.    |
| Reno                            | 522,000             | <b>-</b> 5.0%          | \$ 522,000          | <b>7</b> 1.5%        | \$ 2,694          | \$ 3,214             | \$ 519                   | 5.0%.    |
| Sparks                          | 487,500             | <b>-</b> 5.0%          | \$ 487,500          | <b>-</b> 0.1%        | \$ 2,265          | \$ 3,001             | \$ 736                   | 4.5%.    |
| Carson City S                   | 454,800             | <b>4</b> -4.3%         | \$ 454,800          | <b>&gt;</b> 7.9%     | \$ 2,142          | \$ 2,800             | \$ 658                   | 4.5%.    |
| East Reno                       | 396,200             | <b>-</b> 5.0%          | \$ 396,200          | <b>6.5%</b>          | \$ 2,130          | \$ 2,439             | \$ 309                   | 5.2%.    |
| Southwest                       | 763,600             | -6.0%                  | \$ 763,600          | <b>f</b> 5.0%        | \$ 2,678          | \$ 4,701             | \$ 2,023                 | 3.4%.    |
| Northwest 5                     | 575,300             | <b>-</b> 5.1%          | \$ 575,300          | 4.9%                 | \$ 2,402          | \$ 3,542             | \$ 1,140                 | 4.0%.    |
| Northeast                       | 430,400             | <b>4</b> .7%           | \$ 430,400          | <b>5</b> .9%         | \$ 2,094          | \$ 2,650             | \$ 556                   | 4.7%.    |
| South Central                   | 342,400             | -6.2%                  | \$ 342,400          | ≥ 8.2%               | \$ 2,826          | \$ 2,108             | \$ (718)                 | 7.9%.    |
| Old Northwest - West University | 471,700             | -4.8%                  | \$ 471,700          | <b>1</b> 3.0%        | \$ 2,088          | \$ 2,904             | \$ 816                   | 4.2%.    |
| South Reno                      | 906,900             | -4.9%                  | \$ 906,900          | 4.1%                 | \$ 2,515          | \$ 5,583             | \$ 3,068                 | 2.7%.    |
| Golden Valley                   | 471,100             | <b>3.0%</b>            | \$ 471,100          | <b>f</b> 5.9%        | \$ 1,845          | \$ 2,900             | \$ 1,055                 | 3.8%.    |
| Lemmon Valley                   | 416,800             | <b>-</b> 3.7%          | \$ 416,800          | ≥ 8.8%               | \$ 2,185          | \$ 2,566             | \$ 381                   | 5.0%.    |
| 89502                           | 398,100             | <b>-</b> 5.1%          | \$ 398,100          | <b>3</b> 0.8%        | \$ 2,176          | \$ 2,451             | \$ 275                   | 5.2%.    |
| 89509                           | 619,200             | <b>4</b> .6%           | \$ 619,200          | <b>3</b> 1.2%        | \$ 2,891          | \$ 3,812             | \$ 921                   | 4.5%.    |
| 89436                           | 5 536,300           | -4.3%                  | \$ 536,300          | <b>-</b> 2.3%        | \$ 2,370          | \$ 3,302             | \$ 932                   | 4.2%.    |
| 89523                           | 587,600             | -4.2%                  | \$ 587,600          | <b>3</b> 0.2%        | \$ 2,487          | \$ 3,618             | \$ 1,131                 | 4.1%.    |
| 89431                           | 373,200             | <b>-1</b> .9%          | \$ 373,200          | <b>3</b> 1.1%        | \$ 2,060          | \$ 2,298             | \$ 238                   | 5.3%.    |
| 89506                           | 425,000             | -4.5%                  | \$ 425,000          | <b>1</b> 3.9%        | \$ 2,324          | \$ 2,617             | \$ 292                   | 5.3%.    |
| 89521                           | 631,900             | -6.1%                  | \$ 631,900          | <b>3</b> 0.6%        | \$ 2,461          | \$ 3,890             | \$ 1,430                 | 3.7%.    |
| 89511                           | 968,000             | <b>-7.2</b> %          | \$ 968,000          | <b>1</b> 2.7%        | \$ 1,806          | \$ 5,960             | \$ 4,153                 | 1.8%.    |
| 89503                           | 441,200             | -3.9%                  | \$ 441,200          | 4.8%                 | \$ 1,781          | \$ 2,716             | \$ 935                   | 3.9%.    |
| 89434                           | 442,400             | -3.8%                  | \$ 442,400          | <b>3</b> 1.6%        | \$ 2,236          | \$ 2,724             | \$ 488                   | 4.9%.    |
| 89433                           | 403,200             | -3.3%                  | \$ 403,200          | <b>6.1%</b>          | \$ 2,078          | \$ 2,482             | \$ 404                   | 4.9%.    |
| 89508                           | 449,900             | -5.3%                  | \$ 449,900          | <b>1</b> 3.9%        | \$ 2,207          | \$ 2,770             | \$ 563                   | 4.7%.    |
| 89441                           | 638,900             | <b>4</b> .6%           | \$ 638,900          | <b>2</b> 7.3%        | \$ 2,480          | \$ 3,933             | \$ 1,454                 | 3.7%.    |
| 89519                           | 803,900             | -9.5%                  | \$ 803,900          | <b>-</b> 7.9%        | \$ 2,370          | \$ 4,949             | \$ 2,579                 | 2.8%.    |
| 89451                           | 3 1,318,600         | -16.4%                 | \$ 1,318,600        | <b>4</b> -29.1%      | \$ 3,203          | \$ 8,118             | \$ 4,915                 | 2.3%.    |
| 89501                           | 386,100             | -5.6%                  | \$ 386,100          | <b>-</b> 0.3%        | \$ 1,651          | \$ 2,377             | \$ 726                   | 4.1%.    |
| 89510                           | 463,900             | -0.4%                  | \$ 463,900          | <b>1</b> 4.7%        | \$ 1,941          | \$ 2,856             | \$ 915                   | 4.0%.    |
| 89704                           | 625,300             | -3.0%                  | \$ 625,300          | 4.7%                 | \$ 2,496          | \$ 3,850             | \$ 1,354                 | 3.8%.    |

info@TAIT.com 9 of 46