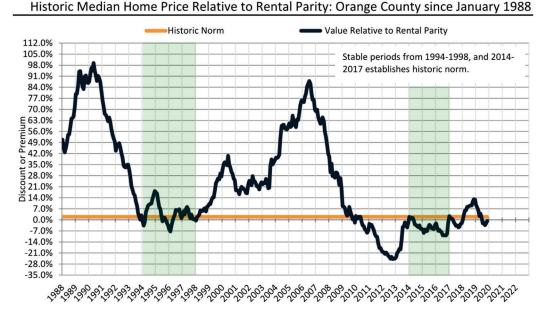

# Historic Median Home Price Relative to Rental Parity: Washoe County since January 1988

TAIT Housing Report® Market Timing System Rating: Washoe County since January 1988

info@TAIT.com 7 of 46