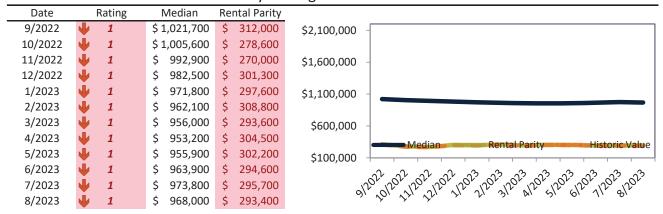

# Market Timing Rating and Valuations: Washoe County and Major Cities and Zips

| Study Area                      |    | Rating |      | Median    | Re | ntal Parity | % Over/Under<br>Rental Parity | Historic<br>Premium | % Over/Under<br>Historic Prem. |
|---------------------------------|----|--------|------|-----------|----|-------------|-------------------------------|---------------------|--------------------------------|
| Washoe County                   | •  | 1      | \$   | 522,400   | \$ | 390,200     | 33.8%                         | -5.2%               | 39.0%                          |
| Reno                            | •  | 2      | \$   | 522,000   | \$ | 437,600     | 19.3%                         | 11.9%               | <b>7.4%</b>                    |
| Sparks                          | •  | 1      | \$   | 487,500   | \$ | 367,900     | 32.5%                         | -5.8%               | 38.3%                          |
| Carson City                     | •  | 1      | \$   | 454,800   | \$ | 347,900     | 30.7%                         | -9.7%               | 40.4%                          |
| East Reno                       | •  | 1      | \$   | 396,200   | \$ | 345,900     | 14.5%                         | -22.1%              | 36.6%                          |
| Southwest                       | •  | 1      | \$   | 763,600   | \$ | 434,900     | 75.6%                         | 4.8%                | 70.8%                          |
| North Valleys                   | 2  | 3      | \$   | 289,200   | \$ | 259,800     | 11.3%                         | -13.8%              | 25.1%                          |
| Northwest                       | •  | 1      | \$   | 575,300   | \$ | 390,100     | <b>47.5</b> %                 | 2.1%                | <b>45.4%</b>                   |
| Northeast                       | •  | 1      | \$   | 430,400   | \$ | 340,000     | 26.6%                         | -35.6%              | 62.2%                          |
| South Central                   | ⇒> | 5      | \$   | 342,400   | \$ | 459,000     | -25.5%                        | -18.4%              | <b> </b> ► -7.1%               |
| Old Northwest - West University | •  | 1      | \$   | 471,700   | \$ | 339,100     | 39.1%                         | -13.5%              | <b>52.6%</b>                   |
| South Reno                      | Ψ  | 1      | \$   | 906,900   | \$ | 408,500     | 122.1%                        | -0.7%               | 122.8%                         |
| Golden Valley                   | •  | 1      | \$   | 471,100   | \$ | 299,600     | <b>57.2</b> %                 | -4.1%               | 61.3%                          |
| Lemmon Valley                   | •  | 1      | \$   | 416,800   | \$ | 354,900     | 17.4%                         | -15.8%              | 33.2%                          |
| 89502                           | •  | 1      | \$   | 398,100   | \$ | 353,400     | <b>12.7%</b>                  | -20.4%              | 33.1%                          |
| 89509                           | •  | 1      | \$   | 619,200   | \$ | 469,600     | 31.9%                         | 0.9%                | 31.0%                          |
| 89436                           | Ψ  | 1      | \$   | 536,300   | \$ | 384,900     | 39.3%                         | 1.7%                | 37.6%                          |
| 89523                           | •  | 1      | \$   | 587,600   | \$ | 403,900     | 45.4%                         | 3.1%                | <b>42.3%</b>                   |
| 89431                           | •  | 1      | \$   | 373,200   | \$ | 334,500     | 11.6%                         | -19.9%              | 31.5%                          |
| 89506                           | 2  | 3      | \$   | 425,000   | \$ | 377,500     | 12.6%                         | -13.9%              | 26.5%                          |
| 89521                           | •  | 1      | \$   | 631,900   | \$ | 399,600     | <b>58.1%</b>                  | 1.1%                | <b>57.0%</b>                   |
| 89511                           | •  | 1      | \$   | 968,000   | \$ | 293,400     | 230.0%                        | -1.0%               | 231.0%                         |
| 89503                           | Ψ  | 1      | \$   | 441,200   | \$ | 289,300     | <b>52.5%</b>                  | -14.6%              | 67.1%                          |
| 89434                           | •  | 1      | \$   | 442,400   | \$ | 363,100     | 21.8%                         | -10.4%              | 32.2%                          |
| 89433                           | Ψ  | 1      | \$   | 403,200   | \$ | 337,500     | <b>1</b> 9.4%                 | -17.6%              | 37.0%                          |
| 89508                           | Ψ  | 1      | \$   | 449,900   | \$ | 358,400     | 25.5%                         | -9.4%               | <b>34.9%</b>                   |
| 89441                           | Ψ  | 1      | \$   | 638,900   | \$ | 402,700     | <b>58.6%</b>                  | 0.6%                | 58.0%                          |
| 89519                           | •  | 1      | \$   | 803,900   | \$ | 384,900     | <b>1</b> 08.8%                | 7.0%                | 101.8%                         |
| 89451                           | Ψ  | 1      | \$ : | 1,318,600 | \$ | 520,200     | <b>153.5%</b>                 | -29.2%              | 182.7%                         |
| 89501                           | Ψ  | 1      | \$   | 386,100   | \$ | 268,200     | 44.0%                         | -5.8%               | 60.5%                          |
| 89510                           | •  | 1      | \$   | 463,900   | \$ | 315,300     | 47.1%                         | -4.4%               | 51.5%                          |
| 89704                           | •  | 1      | \$   | 625,300   | \$ | 405,300     | <b>54.3%</b>                  | -7.8%               | 62.1%                          |