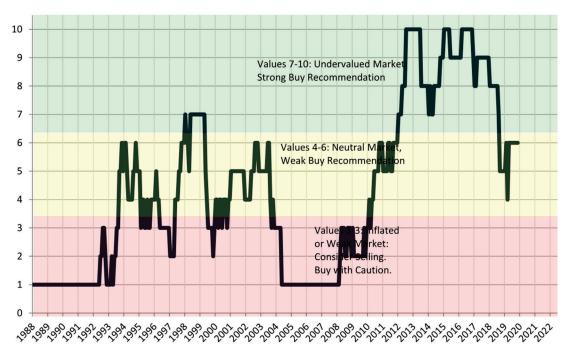

# Historic Median Home Price Relative to Rental Parity: Washoe County since January 1988

TAIT Housing Report® Market Timing System Rating: Washoe County since January 1988

info@TAIT.com 7 of 46