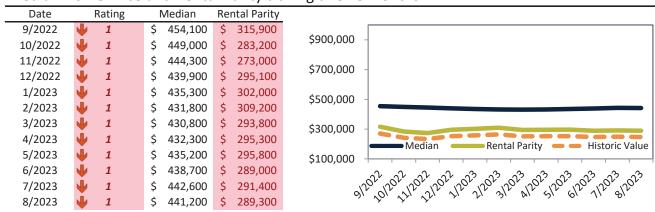

# Carson City Housing Market Value & Trends Update

Historically, properties in this market sell at a -9.7% discount. Today's premium is 30.7%. This market is 40.4% overvalued. Median home price is \$454,800. Prices fell 4.3% year-over-year.

Monthly cost of ownership is \$2,799, and rents average \$2,142, making owning \$657 per month more costly than renting. Rents rose 7.9% year-over-year. The current capitalization rate (rent/price) is 4.5%.

### Market rating = 1