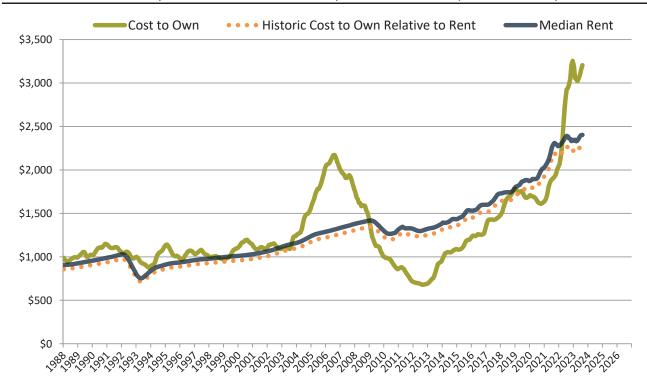

# Washoe County median home price since January 1988

# Washoe County median rent and monthly cost of ownership since January 1988

info@TAIT.com 5 of 46