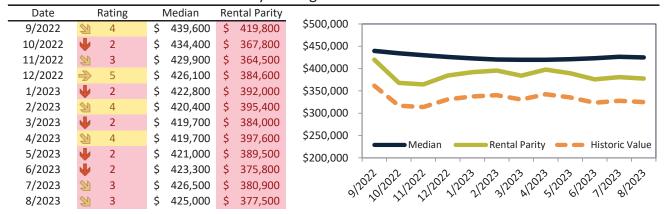

# Historic Median Home Price Relative to Rental Parity: Washoe County since January 1988

TAIT Housing Report® Market Timing System Rating: Washoe County since January 1988

info@TAIT.com 7 of 46

# Market Timing Rating and Valuations: Washoe County and Major Cities and Zips

| Study Area                      |    | Rating |      | Median    | Re | ntal Parity | % Over/Under<br>Rental Parity | Historic<br>Premium | % Over/Under<br>Historic Prem. |
|---------------------------------|----|--------|------|-----------|----|-------------|-------------------------------|---------------------|--------------------------------|
| Washoe County                   | •  | 1      | \$   | 522,400   | \$ | 390,200     | 33.8%                         | -5.2%               | 39.0%                          |
| Reno                            | •  | 2      | \$   | 522,000   | \$ | 437,600     | 19.3%                         | 11.9%               | <b>7.4%</b>                    |
| Sparks                          | •  | 1      | \$   | 487,500   | \$ | 367,900     | 32.5%                         | -5.8%               | 38.3%                          |
| Carson City                     | •  | 1      | \$   | 454,800   | \$ | 347,900     | 30.7%                         | -9.7%               | 40.4%                          |
| East Reno                       | •  | 1      | \$   | 396,200   | \$ | 345,900     | 14.5%                         | -22.1%              | 36.6%                          |
| Southwest                       | •  | 1      | \$   | 763,600   | \$ | 434,900     | 75.6%                         | 4.8%                | 70.8%                          |
| North Valleys                   | 2  | 3      | \$   | 289,200   | \$ | 259,800     | 11.3%                         | -13.8%              | 25.1%                          |
| Northwest                       | •  | 1      | \$   | 575,300   | \$ | 390,100     | <b>47.5</b> %                 | 2.1%                | <b>45.4%</b>                   |
| Northeast                       | •  | 1      | \$   | 430,400   | \$ | 340,000     | 26.6%                         | -35.6%              | 62.2%                          |
| South Central                   | ⇒> | 5      | \$   | 342,400   | \$ | 459,000     | -25.5%                        | -18.4%              | <b> </b> ► -7.1%               |
| Old Northwest - West University | •  | 1      | \$   | 471,700   | \$ | 339,100     | 39.1%                         | -13.5%              | <b>52.6%</b>                   |
| South Reno                      | Ψ  | 1      | \$   | 906,900   | \$ | 408,500     | 122.1%                        | -0.7%               | 122.8%                         |
| Golden Valley                   | •  | 1      | \$   | 471,100   | \$ | 299,600     | <b>57.2</b> %                 | -4.1%               | 61.3%                          |
| Lemmon Valley                   | •  | 1      | \$   | 416,800   | \$ | 354,900     | 17.4%                         | -15.8%              | 33.2%                          |
| 89502                           | •  | 1      | \$   | 398,100   | \$ | 353,400     | <b>12.7%</b>                  | -20.4%              | 33.1%                          |
| 89509                           | •  | 1      | \$   | 619,200   | \$ | 469,600     | 31.9%                         | 0.9%                | 31.0%                          |
| 89436                           | Ψ  | 1      | \$   | 536,300   | \$ | 384,900     | 39.3%                         | 1.7%                | 37.6%                          |
| 89523                           | •  | 1      | \$   | 587,600   | \$ | 403,900     | 45.4%                         | 3.1%                | <b>42.3%</b>                   |
| 89431                           | •  | 1      | \$   | 373,200   | \$ | 334,500     | 11.6%                         | -19.9%              | 31.5%                          |
| 89506                           | 2  | 3      | \$   | 425,000   | \$ | 377,500     | 12.6%                         | -13.9%              | 26.5%                          |
| 89521                           | •  | 1      | \$   | 631,900   | \$ | 399,600     | <b>58.1%</b>                  | 1.1%                | <b>57.0%</b>                   |
| 89511                           | •  | 1      | \$   | 968,000   | \$ | 293,400     | 230.0%                        | -1.0%               | 231.0%                         |
| 89503                           | Ψ  | 1      | \$   | 441,200   | \$ | 289,300     | <b>52.5%</b>                  | -14.6%              | 67.1%                          |
| 89434                           | •  | 1      | \$   | 442,400   | \$ | 363,100     | 21.8%                         | -10.4%              | 32.2%                          |
| 89433                           | Ψ  | 1      | \$   | 403,200   | \$ | 337,500     | <b>1</b> 9.4%                 | -17.6%              | 37.0%                          |
| 89508                           | Ψ  | 1      | \$   | 449,900   | \$ | 358,400     | 25.5%                         | -9.4%               | <b>34.9%</b>                   |
| 89441                           | Ψ  | 1      | \$   | 638,900   | \$ | 402,700     | <b>58.6%</b>                  | 0.6%                | 58.0%                          |
| 89519                           | •  | 1      | \$   | 803,900   | \$ | 384,900     | <b>1</b> 08.8%                | 7.0%                | 101.8%                         |
| 89451                           | Ψ  | 1      | \$ : | 1,318,600 | \$ | 520,200     | <b>153.5%</b>                 | -29.2%              | 182.7%                         |
| 89501                           | Ψ  | 1      | \$   | 386,100   | \$ | 268,200     | 44.0%                         | -5.8%               | 60.5%                          |
| 89510                           | •  | 1      | \$   | 463,900   | \$ | 315,300     | 47.1%                         | -4.4%               | 51.5%                          |
| 89704                           | •  | 1      | \$   | 625,300   | \$ | 405,300     | <b>54.3%</b>                  | -7.8%               | 62.1%                          |