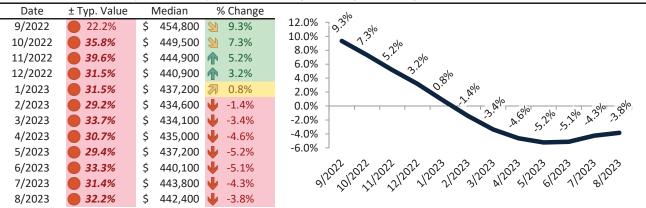

info@TAIT.com 10 of 46

Historically, properties in this market sell at a 11.9% premium. Today's premium is 19.3%. This market is 7.4% overvalued. Median home price is \$522,000. Prices fell 5.0% year-over-year.

Monthly cost of ownership is \$3,213, and rents average \$2,694, making owning \$519 per month more costly than renting. Rents rose 1.5% year-over-year. The current capitalization rate (rent/price) is 5.0%.

### Market rating = 2