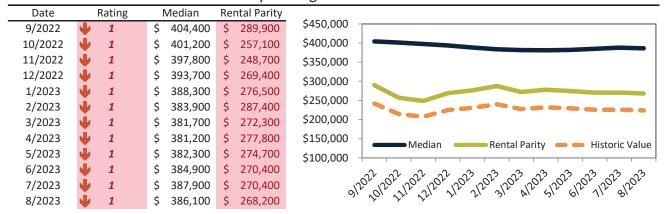

# Market Performance and Trends: Washoe County and Major Cities and Zips

| Study Area                      | Median<br>Resale \$ | Resale %<br>Change YoY | Median<br>Resale \$ | Rent %<br>Change YoY | Median<br>Rent \$ | Cost of<br>Ownership | Ownership<br>Prem./Disc. | Cap Rate |
|---------------------------------|---------------------|------------------------|---------------------|----------------------|-------------------|----------------------|--------------------------|----------|
|                                 | 5 522,400           | <b>-</b> 5.7%          | \$ 522,400          | <b>7</b> 1.2%        | \$ 2,403          | \$ 3,216             | \$ 814                   | 4.4%.    |
| Reno                            | 522,000             | <b>-</b> 5.0%          | \$ 522,000          | <b>7</b> 1.5%        | \$ 2,694          | \$ 3,214             | \$ 519                   | 5.0%.    |
| Sparks                          | 487,500             | <b>-</b> 5.0%          | \$ 487,500          | <b>-</b> 0.1%        | \$ 2,265          | \$ 3,001             | \$ 736                   | 4.5%.    |
| Carson City S                   | 454,800             | <b>4</b> -4.3%         | \$ 454,800          | <b>&gt;</b> 7.9%     | \$ 2,142          | \$ 2,800             | \$ 658                   | 4.5%.    |
| East Reno                       | 396,200             | <b>-</b> 5.0%          | \$ 396,200          | <b>6.5%</b>          | \$ 2,130          | \$ 2,439             | \$ 309                   | 5.2%.    |
| Southwest                       | 763,600             | -6.0%                  | \$ 763,600          | <b>f</b> 5.0%        | \$ 2,678          | \$ 4,701             | \$ 2,023                 | 3.4%.    |
| Northwest 5                     | 575,300             | <b>-</b> 5.1%          | \$ 575,300          | 4.9%                 | \$ 2,402          | \$ 3,542             | \$ 1,140                 | 4.0%.    |
| Northeast                       | 430,400             | <b>4</b> .7%           | \$ 430,400          | <b>5</b> .9%         | \$ 2,094          | \$ 2,650             | \$ 556                   | 4.7%.    |
| South Central                   | 342,400             | -6.2%                  | \$ 342,400          | ≥ 8.2%               | \$ 2,826          | \$ 2,108             | \$ (718)                 | 7.9%.    |
| Old Northwest - West University | 471,700             | -4.8%                  | \$ 471,700          | <b>1</b> 3.0%        | \$ 2,088          | \$ 2,904             | \$ 816                   | 4.2%.    |
| South Reno                      | 906,900             | -4.9%                  | \$ 906,900          | 4.1%                 | \$ 2,515          | \$ 5,583             | \$ 3,068                 | 2.7%.    |
| Golden Valley                   | 471,100             | <b>3.0%</b>            | \$ 471,100          | <b>f</b> 5.9%        | \$ 1,845          | \$ 2,900             | \$ 1,055                 | 3.8%.    |
| Lemmon Valley                   | 416,800             | <b>-</b> 3.7%          | \$ 416,800          | ≥ 8.8%               | \$ 2,185          | \$ 2,566             | \$ 381                   | 5.0%.    |
| 89502                           | 398,100             | <b>-</b> 5.1%          | \$ 398,100          | <b>3</b> 0.8%        | \$ 2,176          | \$ 2,451             | \$ 275                   | 5.2%.    |
| 89509                           | 619,200             | <b>4</b> .6%           | \$ 619,200          | <b>3</b> 1.2%        | \$ 2,891          | \$ 3,812             | \$ 921                   | 4.5%.    |
| 89436                           | 5 536,300           | -4.3%                  | \$ 536,300          | <b>-</b> 2.3%        | \$ 2,370          | \$ 3,302             | \$ 932                   | 4.2%.    |
| 89523                           | 587,600             | -4.2%                  | \$ 587,600          | <b>3</b> 0.2%        | \$ 2,487          | \$ 3,618             | \$ 1,131                 | 4.1%.    |
| 89431                           | 373,200             | <b>-1</b> .9%          | \$ 373,200          | <b>3</b> 1.1%        | \$ 2,060          | \$ 2,298             | \$ 238                   | 5.3%.    |
| 89506                           | 425,000             | -4.5%                  | \$ 425,000          | <b>1</b> 3.9%        | \$ 2,324          | \$ 2,617             | \$ 292                   | 5.3%.    |
| 89521                           | 631,900             | -6.1%                  | \$ 631,900          | <b>3</b> 0.6%        | \$ 2,461          | \$ 3,890             | \$ 1,430                 | 3.7%.    |
| 89511                           | 968,000             | <b>-7.2</b> %          | \$ 968,000          | <b>1</b> 2.7%        | \$ 1,806          | \$ 5,960             | \$ 4,153                 | 1.8%.    |
| 89503                           | 441,200             | -3.9%                  | \$ 441,200          | 4.8%                 | \$ 1,781          | \$ 2,716             | \$ 935                   | 3.9%.    |
| 89434                           | 442,400             | -3.8%                  | \$ 442,400          | <b>3</b> 1.6%        | \$ 2,236          | \$ 2,724             | \$ 488                   | 4.9%.    |
| 89433                           | 403,200             | -3.3%                  | \$ 403,200          | <b>6.1%</b>          | \$ 2,078          | \$ 2,482             | \$ 404                   | 4.9%.    |
| 89508                           | 449,900             | -5.3%                  | \$ 449,900          | <b>1</b> 3.9%        | \$ 2,207          | \$ 2,770             | \$ 563                   | 4.7%.    |
| 89441                           | 638,900             | <b>4</b> .6%           | \$ 638,900          | <b>2</b> 7.3%        | \$ 2,480          | \$ 3,933             | \$ 1,454                 | 3.7%.    |
| 89519                           | 803,900             | -9.5%                  | \$ 803,900          | <b>-</b> 7.9%        | \$ 2,370          | \$ 4,949             | \$ 2,579                 | 2.8%.    |
| 89451                           | 3 1,318,600         | -16.4%                 | \$ 1,318,600        | <b>4</b> -29.1%      | \$ 3,203          | \$ 8,118             | \$ 4,915                 | 2.3%.    |
| 89501                           | 386,100             | -5.6%                  | \$ 386,100          | <b>-</b> 0.3%        | \$ 1,651          | \$ 2,377             | \$ 726                   | 4.1%.    |
| 89510                           | 463,900             | -0.4%                  | \$ 463,900          | <b>1</b> 4.7%        | \$ 1,941          | \$ 2,856             | \$ 915                   | 4.0%.    |
| 89704                           | 625,300             | -3.0%                  | \$ 625,300          | 4.7%                 | \$ 2,496          | \$ 3,850             | \$ 1,354                 | 3.8%.    |

info@TAIT.com 9 of 46