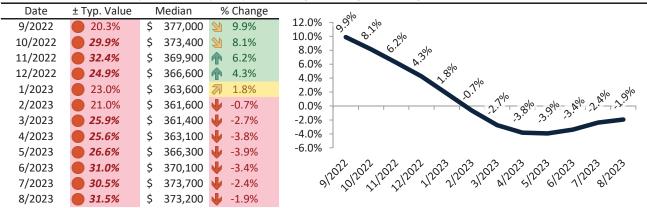

# Resale Median and year-over-year percentage change trailing twelve months

# Rental rate and year-over-year percentage change trailing twelve months

| Date    | % Change      | Rent     | Own      |                                                                                                                                                                                                                                                                                                                                                                                                                                                                                                                                                                                                                                                                                                                                                                                                                                                                                                                                                                                                                                                                                                                                                                                                                                                                                                                                                                                                                                                                                                                                                                                                                                                                                                                                                                                                                                                                                                                                                                                                                                                                                                                                  |
|---------|---------------|----------|----------|----------------------------------------------------------------------------------------------------------------------------------------------------------------------------------------------------------------------------------------------------------------------------------------------------------------------------------------------------------------------------------------------------------------------------------------------------------------------------------------------------------------------------------------------------------------------------------------------------------------------------------------------------------------------------------------------------------------------------------------------------------------------------------------------------------------------------------------------------------------------------------------------------------------------------------------------------------------------------------------------------------------------------------------------------------------------------------------------------------------------------------------------------------------------------------------------------------------------------------------------------------------------------------------------------------------------------------------------------------------------------------------------------------------------------------------------------------------------------------------------------------------------------------------------------------------------------------------------------------------------------------------------------------------------------------------------------------------------------------------------------------------------------------------------------------------------------------------------------------------------------------------------------------------------------------------------------------------------------------------------------------------------------------------------------------------------------------------------------------------------------------|
| 9/2022  | <b>6.5%</b>   | \$ 2,641 | \$ 2,948 | \$4,500 -                                                                                                                                                                                                                                                                                                                                                                                                                                                                                                                                                                                                                                                                                                                                                                                                                                                                                                                                                                                                                                                                                                                                                                                                                                                                                                                                                                                                                                                                                                                                                                                                                                                                                                                                                                                                                                                                                                                                                                                                                                                                                                                        |
| 10/2022 | <b>5.7%</b>   | \$ 2,637 | \$ 3,243 |                                                                                                                                                                                                                                                                                                                                                                                                                                                                                                                                                                                                                                                                                                                                                                                                                                                                                                                                                                                                                                                                                                                                                                                                                                                                                                                                                                                                                                                                                                                                                                                                                                                                                                                                                                                                                                                                                                                                                                                                                                                                                                                                  |
| 11/2022 | 4.7%          | \$ 2,610 | \$ 3,329 | \$3,500 - 5,60 - 5,60 - 5,60 - 5,60 - 5,60 - 5,60 - 5,60 - 5,60 - 5,60 - 5,60 - 5,60 - 5,60 - 5,60 - 5,60 - 5,60 - 5,60 - 5,60 - 5,60 - 5,60 - 5,60 - 5,60 - 5,60 - 5,60 - 5,60 - 5,60 - 5,60 - 5,60 - 5,60 - 5,60 - 5,60 - 5,60 - 5,60 - 5,60 - 5,60 - 5,60 - 5,60 - 5,60 - 5,60 - 5,60 - 5,60 - 5,60 - 5,60 - 5,60 - 5,60 - 5,60 - 5,60 - 5,60 - 5,60 - 5,60 - 5,60 - 5,60 - 5,60 - 5,60 - 5,60 - 5,60 - 5,60 - 5,60 - 5,60 - 5,60 - 5,60 - 5,60 - 5,60 - 5,60 - 5,60 - 5,60 - 5,60 - 5,60 - 5,60 - 5,60 - 5,60 - 5,60 - 5,60 - 5,60 - 5,60 - 5,60 - 5,60 - 5,60 - 5,60 - 5,60 - 5,60 - 5,60 - 5,60 - 5,60 - 5,60 - 5,60 - 5,60 - 5,60 - 5,60 - 5,60 - 5,60 - 5,60 - 5,60 - 5,60 - 5,60 - 5,60 - 5,60 - 5,60 - 5,60 - 5,60 - 5,60 - 5,60 - 5,60 - 5,60 - 5,60 - 5,60 - 5,60 - 5,60 - 5,60 - 5,60 - 5,60 - 5,60 - 5,60 - 5,60 - 5,60 - 5,60 - 5,60 - 5,60 - 5,60 - 5,60 - 5,60 - 5,60 - 5,60 - 5,60 - 5,60 - 5,60 - 5,60 - 5,60 - 5,60 - 5,60 - 5,60 - 5,60 - 5,60 - 5,60 - 5,60 - 5,60 - 5,60 - 5,60 - 5,60 - 5,60 - 5,60 - 5,60 - 5,60 - 5,60 - 5,60 - 5,60 - 5,60 - 5,60 - 5,60 - 5,60 - 5,60 - 5,60 - 5,60 - 5,60 - 5,60 - 5,60 - 5,60 - 5,60 - 5,60 - 5,60 - 5,60 - 5,60 - 5,60 - 5,60 - 5,60 - 5,60 - 5,60 - 5,60 - 5,60 - 5,60 - 5,60 - 5,60 - 5,60 - 5,60 - 5,60 - 5,60 - 5,60 - 5,60 - 5,60 - 5,60 - 5,60 - 5,60 - 5,60 - 5,60 - 5,60 - 5,60 - 5,60 - 5,60 - 5,60 - 5,60 - 5,60 - 5,60 - 5,60 - 5,60 - 5,60 - 5,60 - 5,60 - 5,60 - 5,60 - 5,60 - 5,60 - 5,60 - 5,60 - 5,60 - 5,60 - 5,60 - 5,60 - 5,60 - 5,60 - 5,60 - 5,60 - 5,60 - 5,60 - 5,60 - 5,60 - 5,60 - 5,60 - 5,60 - 5,60 - 5,60 - 5,60 - 5,60 - 5,60 - 5,60 - 5,60 - 5,60 - 5,60 - 5,60 - 5,60 - 5,60 - 5,60 - 5,60 - 5,60 - 5,60 - 5,60 - 5,60 - 5,60 - 5,60 - 5,60 - 5,60 - 5,60 - 5,60 - 5,60 - 5,60 - 5,60 - 5,60 - 5,60 - 5,60 - 5,60 - 5,60 - 5,60 - 5,60 - 5,60 - 5,60 - 5,60 - 5,60 - 5,60 - 5,60 - 5,60 - 5,60 - 5,60 - 5,60 - 5,60 - 5,60 - 5,60 - 5,60 - 5,60 - 5,60 - 5,60 - 5,60 - 5,60 - 5,60 - 5,60 - 5,60 - 5,60 - 5,60 - 5,60 - 5,60 - 5,60 - 5,60 - 5,60 - 5,60 - 5,60 - 5,60 - 5,60 - 5,60 - 5,60 - 5,60 - 5,60 - 5,60 - 5,60 - 5,60 - 5 |
| 12/2022 | 4.6%          | \$ 2,639 | \$ 3,100 | र्रा र्रा र्रा र्रा र्रा र्रा र्रा र्रा                                                                                                                                                                                                                                                                                                                                                                                                                                                                                                                                                                                                                                                                                                                                                                                                                                                                                                                                                                                                                                                                                                                                                                                                                                                                                                                                                                                                                                                                                                                                                                                                                                                                                                                                                                                                                                                                                                                                                                                                                                                                                          |
| 1/2023  | 4.1%          | \$ 2,627 | \$ 3,050 | \$2,500 -                                                                                                                                                                                                                                                                                                                                                                                                                                                                                                                                                                                                                                                                                                                                                                                                                                                                                                                                                                                                                                                                                                                                                                                                                                                                                                                                                                                                                                                                                                                                                                                                                                                                                                                                                                                                                                                                                                                                                                                                                                                                                                                        |
| 2/2023  | <b>1.9%</b>   | \$ 2,647 | \$ 2,941 |                                                                                                                                                                                                                                                                                                                                                                                                                                                                                                                                                                                                                                                                                                                                                                                                                                                                                                                                                                                                                                                                                                                                                                                                                                                                                                                                                                                                                                                                                                                                                                                                                                                                                                                                                                                                                                                                                                                                                                                                                                                                                                                                  |
| 3/2023  | <b>3.1%</b>   | \$ 2,627 | \$ 3,058 | \$1,500 -                                                                                                                                                                                                                                                                                                                                                                                                                                                                                                                                                                                                                                                                                                                                                                                                                                                                                                                                                                                                                                                                                                                                                                                                                                                                                                                                                                                                                                                                                                                                                                                                                                                                                                                                                                                                                                                                                                                                                                                                                                                                                                                        |
| 4/2023  | <b>1</b> 2.6% | \$ 2,640 | \$ 3,008 | Rent Own Historic Cost to Own Relative to Rent                                                                                                                                                                                                                                                                                                                                                                                                                                                                                                                                                                                                                                                                                                                                                                                                                                                                                                                                                                                                                                                                                                                                                                                                                                                                                                                                                                                                                                                                                                                                                                                                                                                                                                                                                                                                                                                                                                                                                                                                                                                                                   |
| 5/2023  | <b>1</b> 2.1% | \$ 2,661 | \$ 3,058 | \$500                                                                                                                                                                                                                                                                                                                                                                                                                                                                                                                                                                                                                                                                                                                                                                                                                                                                                                                                                                                                                                                                                                                                                                                                                                                                                                                                                                                                                                                                                                                                                                                                                                                                                                                                                                                                                                                                                                                                                                                                                                                                                                                            |
| 6/2023  | <b>1.8%</b>   | \$ 2,685 | \$ 3,195 | 22 22 22 22 23 23 23 23 23 23 23 23 23 2                                                                                                                                                                                                                                                                                                                                                                                                                                                                                                                                                                                                                                                                                                                                                                                                                                                                                                                                                                                                                                                                                                                                                                                                                                                                                                                                                                                                                                                                                                                                                                                                                                                                                                                                                                                                                                                                                                                                                                                                                                                                                         |
| 7/2023  | <b>1.5%</b>   | \$ 2,692 | \$ 3,194 | 31203 11203 11203 11203 11203 11203 11203 11203 11203 11203 11203                                                                                                                                                                                                                                                                                                                                                                                                                                                                                                                                                                                                                                                                                                                                                                                                                                                                                                                                                                                                                                                                                                                                                                                                                                                                                                                                                                                                                                                                                                                                                                                                                                                                                                                                                                                                                                                                                                                                                                                                                                                                |
| 8/2023  | <b>1.5%</b>   | \$ 2,694 | \$ 3,214 | ууу                                                                                                                                                                                                                                                                                                                                                                                                                                                                                                                                                                                                                                                                                                                                                                                                                                                                                                                                                                                                                                                                                                                                                                                                                                                                                                                                                                                                                                                                                                                                                                                                                                                                                                                                                                                                                                                                                                                                                                                                                                                                                                                              |