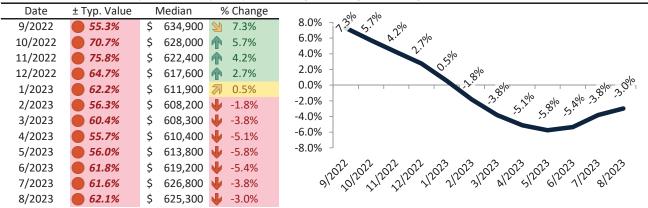

info@TAIT.com 10 of 46

Historically, properties in this market sell at a 11.9% premium. Today's premium is 19.3%. This market is 7.4% overvalued. Median home price is \$522,000. Prices fell 5.0% year-over-year.

Monthly cost of ownership is \$3,213, and rents average \$2,694, making owning \$519 per month more costly than renting. Rents rose 1.5% year-over-year. The current capitalization rate (rent/price) is 5.0%.

### Market rating = 2