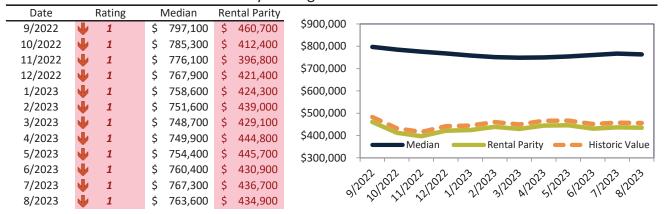

# Washoe County Housing Market Value & Trends Update

Historically, properties in this market sell at a -5.2% discount. Today's premium is 33.8%. This market is 39.0% overvalued. Median home price is \$522,400. Prices fell 5.7% year-over-year.

Monthly cost of ownership is \$3,216, and rents average \$2,402, making owning \$813 per month more costly than renting. Rents rose 1.2% year-over-year. The current capitalization rate (rent/price) is 4.4%.

### Market rating = 1