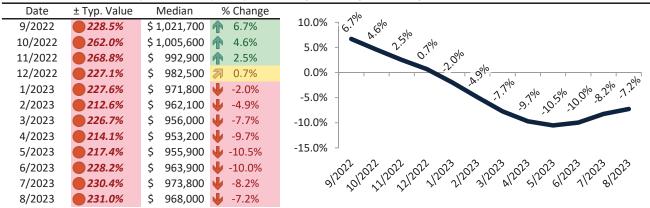

# Market Timing Rating and Valuations: Washoe County and Major Cities and Zips

| Study Area                      |    | Rating |      | Median    | Re | ntal Parity | % Over/Under<br>Rental Parity | Historic<br>Premium | % Over/Under<br>Historic Prem. |
|---------------------------------|----|--------|------|-----------|----|-------------|-------------------------------|---------------------|--------------------------------|
| Washoe County                   | •  | 1      | \$   | 522,400   | \$ | 390,200     | 33.8%                         | -5.2%               | 39.0%                          |
| Reno                            | •  | 2      | \$   | 522,000   | \$ | 437,600     | 19.3%                         | 11.9%               | <b>7.4%</b>                    |
| Sparks                          | •  | 1      | \$   | 487,500   | \$ | 367,900     | 32.5%                         | -5.8%               | 38.3%                          |
| Carson City                     | •  | 1      | \$   | 454,800   | \$ | 347,900     | 30.7%                         | -9.7%               | 40.4%                          |
| East Reno                       | •  | 1      | \$   | 396,200   | \$ | 345,900     | 14.5%                         | -22.1%              | 36.6%                          |
| Southwest                       | •  | 1      | \$   | 763,600   | \$ | 434,900     | 75.6%                         | 4.8%                | 70.8%                          |
| North Valleys                   | 2  | 3      | \$   | 289,200   | \$ | 259,800     | 11.3%                         | -13.8%              | 25.1%                          |
| Northwest                       | •  | 1      | \$   | 575,300   | \$ | 390,100     | <b>47.5</b> %                 | 2.1%                | <b>45.4%</b>                   |
| Northeast                       | •  | 1      | \$   | 430,400   | \$ | 340,000     | 26.6%                         | -35.6%              | 62.2%                          |
| South Central                   | ⇒> | 5      | \$   | 342,400   | \$ | 459,000     | -25.5%                        | -18.4%              | <b> </b> ► -7.1%               |
| Old Northwest - West University | •  | 1      | \$   | 471,700   | \$ | 339,100     | 39.1%                         | -13.5%              | <b>52.6%</b>                   |
| South Reno                      | Ψ  | 1      | \$   | 906,900   | \$ | 408,500     | 122.1%                        | -0.7%               | 122.8%                         |
| Golden Valley                   | •  | 1      | \$   | 471,100   | \$ | 299,600     | <b>57.2</b> %                 | -4.1%               | 61.3%                          |
| Lemmon Valley                   | •  | 1      | \$   | 416,800   | \$ | 354,900     | 17.4%                         | -15.8%              | 33.2%                          |
| 89502                           | •  | 1      | \$   | 398,100   | \$ | 353,400     | <b>12.7%</b>                  | -20.4%              | 33.1%                          |
| 89509                           | •  | 1      | \$   | 619,200   | \$ | 469,600     | 31.9%                         | 0.9%                | 31.0%                          |
| 89436                           | Ψ  | 1      | \$   | 536,300   | \$ | 384,900     | 39.3%                         | 1.7%                | 37.6%                          |
| 89523                           | •  | 1      | \$   | 587,600   | \$ | 403,900     | 45.4%                         | 3.1%                | <b>42.3%</b>                   |
| 89431                           | •  | 1      | \$   | 373,200   | \$ | 334,500     | 11.6%                         | -19.9%              | 31.5%                          |
| 89506                           | 2  | 3      | \$   | 425,000   | \$ | 377,500     | 12.6%                         | -13.9%              | 26.5%                          |
| 89521                           | •  | 1      | \$   | 631,900   | \$ | 399,600     | <b>58.1%</b>                  | 1.1%                | <b>57.0%</b>                   |
| 89511                           | •  | 1      | \$   | 968,000   | \$ | 293,400     | 230.0%                        | -1.0%               | 231.0%                         |
| 89503                           | Ψ  | 1      | \$   | 441,200   | \$ | 289,300     | <b>52.5%</b>                  | -14.6%              | 67.1%                          |
| 89434                           | •  | 1      | \$   | 442,400   | \$ | 363,100     | 21.8%                         | -10.4%              | 32.2%                          |
| 89433                           | Ψ  | 1      | \$   | 403,200   | \$ | 337,500     | <b>1</b> 9.4%                 | -17.6%              | 37.0%                          |
| 89508                           | Ψ  | 1      | \$   | 449,900   | \$ | 358,400     | 25.5%                         | -9.4%               | <b>34.9%</b>                   |
| 89441                           | Ψ  | 1      | \$   | 638,900   | \$ | 402,700     | <b>58.6%</b>                  | 0.6%                | 58.0%                          |
| 89519                           | •  | 1      | \$   | 803,900   | \$ | 384,900     | <b>1</b> 08.8%                | 7.0%                | 101.8%                         |
| 89451                           | Ψ  | 1      | \$ : | 1,318,600 | \$ | 520,200     | <b>153.5%</b>                 | -29.2%              | 182.7%                         |
| 89501                           | Ψ  | 1      | \$   | 386,100   | \$ | 268,200     | 44.0%                         | -5.8%               | 60.5%                          |
| 89510                           | •  | 1      | \$   | 463,900   | \$ | 315,300     | 47.1%                         | -4.4%               | 51.5%                          |
| 89704                           | •  | 1      | \$   | 625,300   | \$ | 405,300     | <b>54.3%</b>                  | -7.8%               | 62.1%                          |