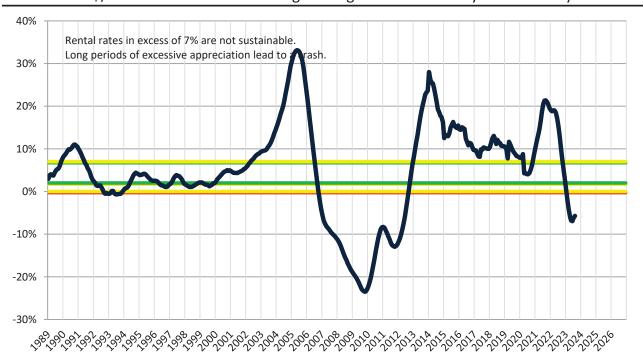

# Resale \$/SF Year-over-Year Percentage Change: Washoe County since January 1989

Rental \$/SF Year-over-Year Percentage Change: Washoe County since January 1989

info@TAIT.com 6 of 46