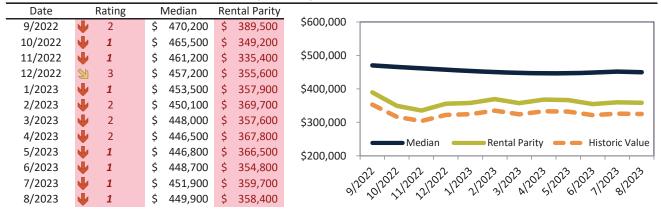

info@TAIT.com 10 of 46

Historically, properties in this market sell at a 11.9% premium. Today's premium is 19.3%. This market is 7.4% overvalued. Median home price is \$522,000. Prices fell 5.0% year-over-year.

Monthly cost of ownership is \$3,213, and rents average \$2,694, making owning \$519 per month more costly than renting. Rents rose 1.5% year-over-year. The current capitalization rate (rent/price) is 5.0%.

### Market rating = 2

# Median Home Price and Rental Parity trailing twelve months