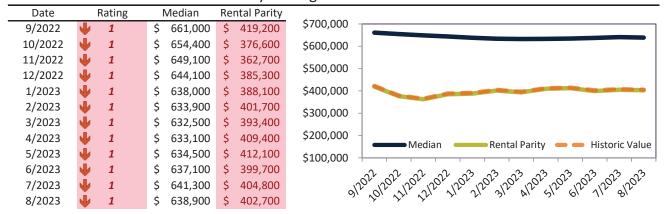

# Washoe County Housing Market Value & Trends Update

Historically, properties in this market sell at a -5.2% discount. Today's premium is 33.8%. This market is 39.0% overvalued. Median home price is \$522,400. Prices fell 5.7% year-over-year.

Monthly cost of ownership is \$3,216, and rents average \$2,402, making owning \$813 per month more costly than renting. Rents rose 1.2% year-over-year. The current capitalization rate (rent/price) is 4.4%.

### Market rating = 1