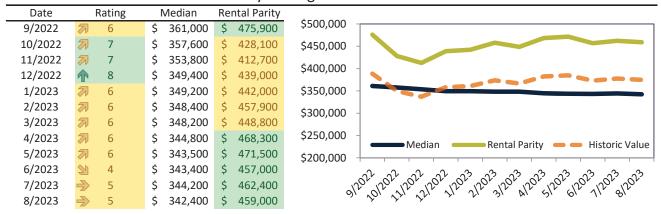

# Historic Median Home Price Relative to Rental Parity: Washoe County since January 1988

TAIT Housing Report® Market Timing System Rating: Washoe County since January 1988

info@TAIT.com 7 of 46

# Market Timing Rating and Valuations: Washoe County and Major Cities and Zips

| Study Area                      |    | Rating |      | Median    | Re | ntal Parity | % Over/Under<br>Rental Parity | Historic<br>Premium | % Over/Under<br>Historic Prem. |
|---------------------------------|----|--------|------|-----------|----|-------------|-------------------------------|---------------------|--------------------------------|
| Washoe County                   | •  | 1      | \$   | 522,400   | \$ | 390,200     | 33.8%                         | -5.2%               | 39.0%                          |
| Reno                            | •  | 2      | \$   | 522,000   | \$ | 437,600     | 19.3%                         | 11.9%               | <b>7.4%</b>                    |
| Sparks                          | •  | 1      | \$   | 487,500   | \$ | 367,900     | 32.5%                         | -5.8%               | 38.3%                          |
| Carson City                     | •  | 1      | \$   | 454,800   | \$ | 347,900     | 30.7%                         | -9.7%               | 40.4%                          |
| East Reno                       | •  | 1      | \$   | 396,200   | \$ | 345,900     | 14.5%                         | -22.1%              | 36.6%                          |
| Southwest                       | •  | 1      | \$   | 763,600   | \$ | 434,900     | 75.6%                         | 4.8%                | 70.8%                          |
| North Valleys                   | 2  | 3      | \$   | 289,200   | \$ | 259,800     | 11.3%                         | -13.8%              | 25.1%                          |
| Northwest                       | •  | 1      | \$   | 575,300   | \$ | 390,100     | <b>47.5</b> %                 | 2.1%                | <b>45.4%</b>                   |
| Northeast                       | •  | 1      | \$   | 430,400   | \$ | 340,000     | 26.6%                         | -35.6%              | 62.2%                          |
| South Central                   | ⇒> | 5      | \$   | 342,400   | \$ | 459,000     | -25.5%                        | -18.4%              | <b> </b> ► -7.1%               |
| Old Northwest - West University | •  | 1      | \$   | 471,700   | \$ | 339,100     | 39.1%                         | -13.5%              | <b>52.6%</b>                   |
| South Reno                      | Ψ  | 1      | \$   | 906,900   | \$ | 408,500     | 122.1%                        | -0.7%               | 122.8%                         |
| Golden Valley                   | •  | 1      | \$   | 471,100   | \$ | 299,600     | <b>57.2</b> %                 | -4.1%               | 61.3%                          |
| Lemmon Valley                   | •  | 1      | \$   | 416,800   | \$ | 354,900     | 17.4%                         | -15.8%              | 33.2%                          |
| 89502                           | •  | 1      | \$   | 398,100   | \$ | 353,400     | <b>12.7%</b>                  | -20.4%              | 33.1%                          |
| 89509                           | •  | 1      | \$   | 619,200   | \$ | 469,600     | 31.9%                         | 0.9%                | 31.0%                          |
| 89436                           | Ψ  | 1      | \$   | 536,300   | \$ | 384,900     | 39.3%                         | 1.7%                | 37.6%                          |
| 89523                           | •  | 1      | \$   | 587,600   | \$ | 403,900     | 45.4%                         | 3.1%                | <b>42.3%</b>                   |
| 89431                           | •  | 1      | \$   | 373,200   | \$ | 334,500     | 11.6%                         | -19.9%              | 31.5%                          |
| 89506                           | 2  | 3      | \$   | 425,000   | \$ | 377,500     | 12.6%                         | -13.9%              | 26.5%                          |
| 89521                           | •  | 1      | \$   | 631,900   | \$ | 399,600     | <b>58.1%</b>                  | 1.1%                | <b>57.0%</b>                   |
| 89511                           | •  | 1      | \$   | 968,000   | \$ | 293,400     | 230.0%                        | -1.0%               | 231.0%                         |
| 89503                           | Ψ  | 1      | \$   | 441,200   | \$ | 289,300     | <b>52.5%</b>                  | -14.6%              | 67.1%                          |
| 89434                           | •  | 1      | \$   | 442,400   | \$ | 363,100     | 21.8%                         | -10.4%              | 32.2%                          |
| 89433                           | Ψ  | 1      | \$   | 403,200   | \$ | 337,500     | <b>1</b> 9.4%                 | -17.6%              | 37.0%                          |
| 89508                           | Ψ  | 1      | \$   | 449,900   | \$ | 358,400     | 25.5%                         | -9.4%               | <b>34.9%</b>                   |
| 89441                           | Ψ  | 1      | \$   | 638,900   | \$ | 402,700     | <b>58.6%</b>                  | 0.6%                | 58.0%                          |
| 89519                           | •  | 1      | \$   | 803,900   | \$ | 384,900     | <b>1</b> 08.8%                | 7.0%                | 101.8%                         |
| 89451                           | Ψ  | 1      | \$ : | 1,318,600 | \$ | 520,200     | <b>153.5%</b>                 | -29.2%              | 182.7%                         |
| 89501                           | Ψ  | 1      | \$   | 386,100   | \$ | 268,200     | 44.0%                         | -5.8%               | 60.5%                          |
| 89510                           | •  | 1      | \$   | 463,900   | \$ | 315,300     | 47.1%                         | -4.4%               | 51.5%                          |
| 89704                           | •  | 1      | \$   | 625,300   | \$ | 405,300     | <b>54.3%</b>                  | -7.8%               | 62.1%                          |