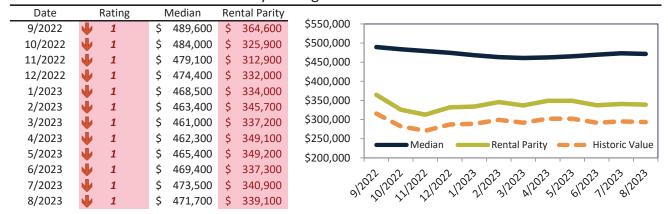

# Market Timing Rating and Valuations: Washoe County and Major Cities and Zips

| Study Area                      |    | Rating |      | Median    | Re | ntal Parity | % Over/Under<br>Rental Parity | Historic<br>Premium | % Over/Under<br>Historic Prem. |
|---------------------------------|----|--------|------|-----------|----|-------------|-------------------------------|---------------------|--------------------------------|
| Washoe County                   | •  | 1      | \$   | 522,400   | \$ | 390,200     | 33.8%                         | -5.2%               | 39.0%                          |
| Reno                            | •  | 2      | \$   | 522,000   | \$ | 437,600     | 19.3%                         | 11.9%               | <b>7.4%</b>                    |
| Sparks                          | •  | 1      | \$   | 487,500   | \$ | 367,900     | 32.5%                         | -5.8%               | 38.3%                          |
| Carson City                     | •  | 1      | \$   | 454,800   | \$ | 347,900     | 30.7%                         | -9.7%               | 40.4%                          |
| East Reno                       | •  | 1      | \$   | 396,200   | \$ | 345,900     | 14.5%                         | -22.1%              | 36.6%                          |
| Southwest                       | •  | 1      | \$   | 763,600   | \$ | 434,900     | 75.6%                         | 4.8%                | 70.8%                          |
| North Valleys                   | 2  | 3      | \$   | 289,200   | \$ | 259,800     | 11.3%                         | -13.8%              | 25.1%                          |
| Northwest                       | •  | 1      | \$   | 575,300   | \$ | 390,100     | <b>47.5</b> %                 | 2.1%                | <b>45.4%</b>                   |
| Northeast                       | •  | 1      | \$   | 430,400   | \$ | 340,000     | 26.6%                         | -35.6%              | 62.2%                          |
| South Central                   | ⇒> | 5      | \$   | 342,400   | \$ | 459,000     | -25.5%                        | -18.4%              | <b> </b> ► -7.1%               |
| Old Northwest - West University | •  | 1      | \$   | 471,700   | \$ | 339,100     | 39.1%                         | -13.5%              | <b>52.6%</b>                   |
| South Reno                      | Ψ  | 1      | \$   | 906,900   | \$ | 408,500     | 122.1%                        | -0.7%               | 122.8%                         |
| Golden Valley                   | •  | 1      | \$   | 471,100   | \$ | 299,600     | <b>57.2</b> %                 | -4.1%               | 61.3%                          |
| Lemmon Valley                   | •  | 1      | \$   | 416,800   | \$ | 354,900     | 17.4%                         | -15.8%              | 33.2%                          |
| 89502                           | •  | 1      | \$   | 398,100   | \$ | 353,400     | <b>12.7%</b>                  | -20.4%              | 33.1%                          |
| 89509                           | •  | 1      | \$   | 619,200   | \$ | 469,600     | 31.9%                         | 0.9%                | 31.0%                          |
| 89436                           | Ψ  | 1      | \$   | 536,300   | \$ | 384,900     | 39.3%                         | 1.7%                | 37.6%                          |
| 89523                           | •  | 1      | \$   | 587,600   | \$ | 403,900     | 45.4%                         | 3.1%                | <b>42.3%</b>                   |
| 89431                           | •  | 1      | \$   | 373,200   | \$ | 334,500     | 11.6%                         | -19.9%              | 31.5%                          |
| 89506                           | 2  | 3      | \$   | 425,000   | \$ | 377,500     | 12.6%                         | -13.9%              | 26.5%                          |
| 89521                           | •  | 1      | \$   | 631,900   | \$ | 399,600     | <b>58.1%</b>                  | 1.1%                | <b>57.0%</b>                   |
| 89511                           | •  | 1      | \$   | 968,000   | \$ | 293,400     | 230.0%                        | -1.0%               | 231.0%                         |
| 89503                           | Ψ  | 1      | \$   | 441,200   | \$ | 289,300     | <b>52.5%</b>                  | -14.6%              | 67.1%                          |
| 89434                           | •  | 1      | \$   | 442,400   | \$ | 363,100     | 21.8%                         | -10.4%              | 32.2%                          |
| 89433                           | Ψ  | 1      | \$   | 403,200   | \$ | 337,500     | <b>1</b> 9.4%                 | -17.6%              | 37.0%                          |
| 89508                           | Ψ  | 1      | \$   | 449,900   | \$ | 358,400     | 25.5%                         | -9.4%               | <b>34.9%</b>                   |
| 89441                           | Ψ  | 1      | \$   | 638,900   | \$ | 402,700     | <b>58.6%</b>                  | 0.6%                | 58.0%                          |
| 89519                           | •  | 1      | \$   | 803,900   | \$ | 384,900     | <b>1</b> 08.8%                | 7.0%                | 101.8%                         |
| 89451                           | Ψ  | 1      | \$ : | 1,318,600 | \$ | 520,200     | <b>153.5%</b>                 | -29.2%              | 182.7%                         |
| 89501                           | Ψ  | 1      | \$   | 386,100   | \$ | 268,200     | 44.0%                         | -5.8%               | 60.5%                          |
| 89510                           | •  | 1      | \$   | 463,900   | \$ | 315,300     | 47.1%                         | -4.4%               | 51.5%                          |
| 89704                           | •  | 1      | \$   | 625,300   | \$ | 405,300     | <b>54.3%</b>                  | -7.8%               | 62.1%                          |