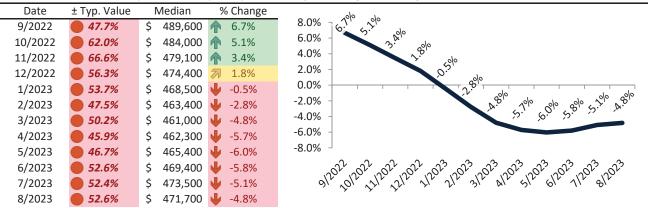

# Market Performance and Trends: Washoe County and Major Cities and Zips

| Study Area                      | Median<br>Resale \$ | Resale %<br>Change YoY | Median<br>Resale \$ | Rent %<br>Change YoY | Median<br>Rent \$ | Cost of<br>Ownership | Ownership<br>Prem./Disc. | Cap Rate |
|---------------------------------|---------------------|------------------------|---------------------|----------------------|-------------------|----------------------|--------------------------|----------|
|                                 | 5 522,400           | <b>-</b> 5.7%          | \$ 522,400          | <b>7</b> 1.2%        | \$ 2,403          | \$ 3,216             | \$ 814                   | 4.4%.    |
| Reno                            | 522,000             | <b>-</b> 5.0%          | \$ 522,000          | <b>7</b> 1.5%        | \$ 2,694          | \$ 3,214             | \$ 519                   | 5.0%.    |
| Sparks                          | 487,500             | <b>-</b> 5.0%          | \$ 487,500          | <b>-</b> 0.1%        | \$ 2,265          | \$ 3,001             | \$ 736                   | 4.5%.    |
| Carson City S                   | 454,800             | <b>4</b> -4.3%         | \$ 454,800          | <b>&gt;</b> 7.9%     | \$ 2,142          | \$ 2,800             | \$ 658                   | 4.5%.    |
| East Reno                       | 396,200             | <b>-</b> 5.0%          | \$ 396,200          | <b>6.5%</b>          | \$ 2,130          | \$ 2,439             | \$ 309                   | 5.2%.    |
| Southwest                       | 763,600             | -6.0%                  | \$ 763,600          | <b>f</b> 5.0%        | \$ 2,678          | \$ 4,701             | \$ 2,023                 | 3.4%.    |
| Northwest 5                     | 575,300             | <b>-</b> 5.1%          | \$ 575,300          | 4.9%                 | \$ 2,402          | \$ 3,542             | \$ 1,140                 | 4.0%.    |
| Northeast                       | 430,400             | <b>4</b> .7%           | \$ 430,400          | <b>5</b> .9%         | \$ 2,094          | \$ 2,650             | \$ 556                   | 4.7%.    |
| South Central                   | 342,400             | -6.2%                  | \$ 342,400          | ≥ 8.2%               | \$ 2,826          | \$ 2,108             | \$ (718)                 | 7.9%.    |
| Old Northwest - West University | 471,700             | -4.8%                  | \$ 471,700          | <b>1</b> 3.0%        | \$ 2,088          | \$ 2,904             | \$ 816                   | 4.2%.    |
| South Reno                      | 906,900             | -4.9%                  | \$ 906,900          | 4.1%                 | \$ 2,515          | \$ 5,583             | \$ 3,068                 | 2.7%.    |
| Golden Valley                   | 471,100             | <b>3.0%</b>            | \$ 471,100          | <b>f</b> 5.9%        | \$ 1,845          | \$ 2,900             | \$ 1,055                 | 3.8%.    |
| Lemmon Valley                   | 416,800             | <b>-</b> 3.7%          | \$ 416,800          | ≥ 8.8%               | \$ 2,185          | \$ 2,566             | \$ 381                   | 5.0%.    |
| 89502                           | 398,100             | <b>-</b> 5.1%          | \$ 398,100          | <b>3</b> 0.8%        | \$ 2,176          | \$ 2,451             | \$ 275                   | 5.2%.    |
| 89509                           | 619,200             | <b>4</b> .6%           | \$ 619,200          | <b>3</b> 1.2%        | \$ 2,891          | \$ 3,812             | \$ 921                   | 4.5%.    |
| 89436                           | 5 536,300           | -4.3%                  | \$ 536,300          | <b>-</b> 2.3%        | \$ 2,370          | \$ 3,302             | \$ 932                   | 4.2%.    |
| 89523                           | 587,600             | -4.2%                  | \$ 587,600          | <b>3</b> 0.2%        | \$ 2,487          | \$ 3,618             | \$ 1,131                 | 4.1%.    |
| 89431                           | 373,200             | <b>-1</b> .9%          | \$ 373,200          | <b>3</b> 1.1%        | \$ 2,060          | \$ 2,298             | \$ 238                   | 5.3%.    |
| 89506                           | 425,000             | -4.5%                  | \$ 425,000          | <b>1</b> 3.9%        | \$ 2,324          | \$ 2,617             | \$ 292                   | 5.3%.    |
| 89521                           | 631,900             | -6.1%                  | \$ 631,900          | <b>3</b> 0.6%        | \$ 2,461          | \$ 3,890             | \$ 1,430                 | 3.7%.    |
| 89511                           | 968,000             | <b>-7.2</b> %          | \$ 968,000          | <b>1</b> 2.7%        | \$ 1,806          | \$ 5,960             | \$ 4,153                 | 1.8%.    |
| 89503                           | 441,200             | -3.9%                  | \$ 441,200          | 4.8%                 | \$ 1,781          | \$ 2,716             | \$ 935                   | 3.9%.    |
| 89434                           | 442,400             | -3.8%                  | \$ 442,400          | <b>3</b> 1.6%        | \$ 2,236          | \$ 2,724             | \$ 488                   | 4.9%.    |
| 89433                           | 403,200             | -3.3%                  | \$ 403,200          | <b>6.1%</b>          | \$ 2,078          | \$ 2,482             | \$ 404                   | 4.9%.    |
| 89508                           | 449,900             | -5.3%                  | \$ 449,900          | <b>1</b> 3.9%        | \$ 2,207          | \$ 2,770             | \$ 563                   | 4.7%.    |
| 89441                           | 638,900             | <b>4</b> .6%           | \$ 638,900          | <b>2</b> 7.3%        | \$ 2,480          | \$ 3,933             | \$ 1,454                 | 3.7%.    |
| 89519                           | 803,900             | -9.5%                  | \$ 803,900          | <b>-</b> 7.9%        | \$ 2,370          | \$ 4,949             | \$ 2,579                 | 2.8%.    |
| 89451                           | 3 1,318,600         | -16.4%                 | \$ 1,318,600        | <b>4</b> -29.1%      | \$ 3,203          | \$ 8,118             | \$ 4,915                 | 2.3%.    |
| 89501                           | 386,100             | -5.6%                  | \$ 386,100          | <b>-</b> 0.3%        | \$ 1,651          | \$ 2,377             | \$ 726                   | 4.1%.    |
| 89510                           | 463,900             | -0.4%                  | \$ 463,900          | <b>1</b> 4.7%        | \$ 1,941          | \$ 2,856             | \$ 915                   | 4.0%.    |
| 89704                           | 625,300             | -3.0%                  | \$ 625,300          | 4.7%                 | \$ 2,496          | \$ 3,850             | \$ 1,354                 | 3.8%.    |