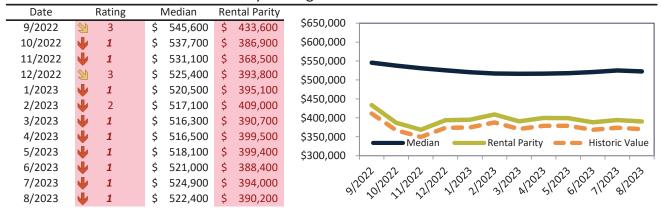

# Washoe County Housing Market Value & Trends Update

Historically, properties in this market sell at a -5.2% discount. Today's premium is 33.8%. This market is 39.0% overvalued. Median home price is \$522,400. Prices fell 5.7% year-over-year.

Monthly cost of ownership is \$3,216, and rents average \$2,402, making owning \$813 per month more costly than renting. Rents rose 1.2% year-over-year. The current capitalization rate (rent/price) is 4.4%.

### Market rating = 1