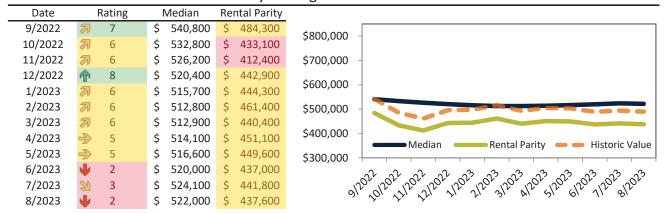

# Washoe County Housing Market Value & Trends Update

Historically, properties in this market sell at a -5.2% discount. Today's premium is 33.8%. This market is 39.0% overvalued. Median home price is \$522,400. Prices fell 5.7% year-over-year.

Monthly cost of ownership is \$3,216, and rents average \$2,402, making owning \$813 per month more costly than renting. Rents rose 1.2% year-over-year. The current capitalization rate (rent/price) is 4.4%.

### Market rating = 1