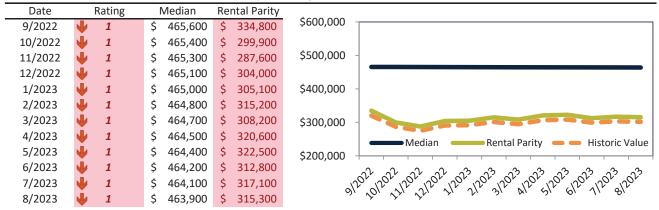

# Carson City Housing Market Value & Trends Update

Historically, properties in this market sell at a -9.7% discount. Today's premium is 30.7%. This market is 40.4% overvalued. Median home price is \$454,800. Prices fell 4.3% year-over-year.

Monthly cost of ownership is \$2,799, and rents average \$2,142, making owning \$657 per month more costly than renting. Rents rose 7.9% year-over-year. The current capitalization rate (rent/price) is 4.5%.

### Market rating = 1