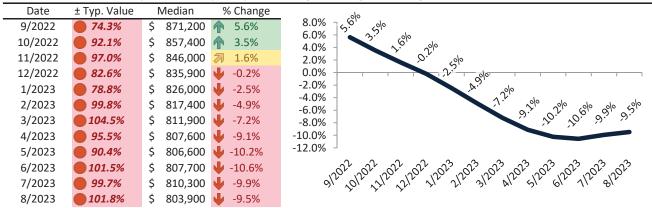

info@TAIT.com 10 of 46

Historically, properties in this market sell at a 11.9% premium. Today's premium is 19.3%. This market is 7.4% overvalued. Median home price is \$522,000. Prices fell 5.0% year-over-year.

Monthly cost of ownership is \$3,213, and rents average \$2,694, making owning \$519 per month more costly than renting. Rents rose 1.5% year-over-year. The current capitalization rate (rent/price) is 5.0%.

### Market rating = 2