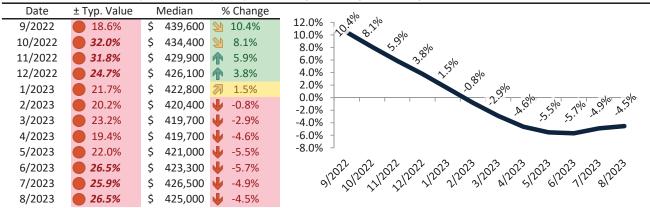

# Resale Median and year-over-year percentage change trailing twelve months

# Rental rate and year-over-year percentage change trailing twelve months

| Date    | % Change      | Rent        | Own   | 40.000                                                         |
|---------|---------------|-------------|-------|----------------------------------------------------------------|
| 9/2022  | <b>6.3%</b>   | \$ 2,283    | 2,765 | \$3,900 -                                                      |
| 10/2022 | <b>5.4%</b>   | \$ 2,259    | 3,053 | \$3,400 -                                                      |
| 11/2022 | 4.6%          | \$ 2,236 \$ | 3,143 |                                                                |
| 12/2022 | 4.3%          | \$ 2,225    | 2,933 | \$2,900 - 123 50 20 20 20 20 20 20 20 20 20 20 20 20 20        |
| 1/2023  | <b>1.8%</b>   | \$ 2,219    | 2,889 | \$2,900 - 32 52 52 52 52 52 52 52 52 52 52 52 52 52            |
| 2/2023  | <b>3.2%</b>   | \$ 2,197    | 2,784 | \$2,400                                                        |
| 3/2023  | <b>1</b> 2.3% | \$ 2,187    | 2,887 | \$1,900 -                                                      |
| 4/2023  | <b>1.6%</b>   | \$ 2,182    | 2,827 | Rent Own Historic Cost to Own Relative to Rent                 |
| 5/2023  | <b>1.3%</b>   | \$ 2,221 \$ | 2,864 | \$1,400                                                        |
| 6/2023  | <b>3</b> 0.8% | \$ 2,239    | 2,987 | 25 25 25 25 25 25 25 25 25 25 25 25 25 2                       |
| 7/2023  | <b>3</b> 0.4% | \$ 2,268    | 2,983 | 3/2020 1705 1705 1705 1705 3/202 1/202 1/202 1/202 1/202 3/202 |
| 8/2023  | <b>-</b> 0.1% | \$ 2,265    | 3,001 | y y y                                                          |