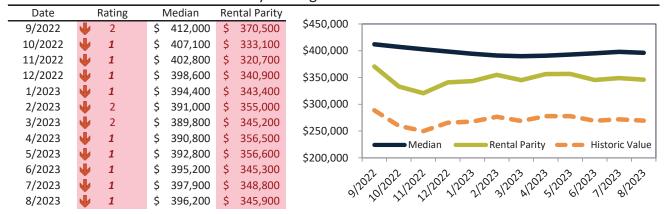

info@TAIT.com 10 of 46

Historically, properties in this market sell at a 11.9% premium. Today's premium is 19.3%. This market is 7.4% overvalued. Median home price is \$522,000. Prices fell 5.0% year-over-year.

Monthly cost of ownership is \$3,213, and rents average \$2,694, making owning \$519 per month more costly than renting. Rents rose 1.5% year-over-year. The current capitalization rate (rent/price) is 5.0%.

### Market rating = 2