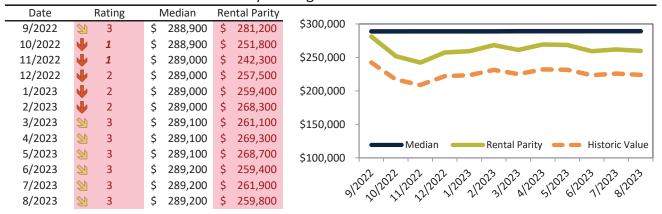

# Market Performance and Trends: Washoe County and Major Cities and Zips

| Study Area                      | Median<br>Resale \$ | Resale %<br>Change YoY | Median<br>Resale \$ | Rent %<br>Change YoY | Median<br>Rent \$ | Cost of<br>Ownership | Ownership<br>Prem./Disc. | Cap Rate |
|---------------------------------|---------------------|------------------------|---------------------|----------------------|-------------------|----------------------|--------------------------|----------|
|                                 | 5 522,400           | <b>-</b> 5.7%          | \$ 522,400          | <b>7</b> 1.2%        | \$ 2,403          | \$ 3,216             | \$ 814                   | 4.4%.    |
| Reno                            | 522,000             | <b>-</b> 5.0%          | \$ 522,000          | <b>7</b> 1.5%        | \$ 2,694          | \$ 3,214             | \$ 519                   | 5.0%.    |
| Sparks                          | 487,500             | <b>-</b> 5.0%          | \$ 487,500          | <b>-</b> 0.1%        | \$ 2,265          | \$ 3,001             | \$ 736                   | 4.5%.    |
| Carson City S                   | 454,800             | <b>4</b> -4.3%         | \$ 454,800          | <b>&gt;</b> 7.9%     | \$ 2,142          | \$ 2,800             | \$ 658                   | 4.5%.    |
| East Reno                       | 396,200             | <b>-</b> 5.0%          | \$ 396,200          | <b>6.5%</b>          | \$ 2,130          | \$ 2,439             | \$ 309                   | 5.2%.    |
| Southwest                       | 763,600             | -6.0%                  | \$ 763,600          | <b>f</b> 5.0%        | \$ 2,678          | \$ 4,701             | \$ 2,023                 | 3.4%.    |
| Northwest 5                     | 575,300             | <b>-</b> 5.1%          | \$ 575,300          | 4.9%                 | \$ 2,402          | \$ 3,542             | \$ 1,140                 | 4.0%.    |
| Northeast                       | 430,400             | <b>4</b> .7%           | \$ 430,400          | <b>5</b> .9%         | \$ 2,094          | \$ 2,650             | \$ 556                   | 4.7%.    |
| South Central                   | 342,400             | -6.2%                  | \$ 342,400          | ≥ 8.2%               | \$ 2,826          | \$ 2,108             | \$ (718)                 | 7.9%.    |
| Old Northwest - West University | 471,700             | -4.8%                  | \$ 471,700          | <b>1</b> 3.0%        | \$ 2,088          | \$ 2,904             | \$ 816                   | 4.2%.    |
| South Reno                      | 906,900             | -4.9%                  | \$ 906,900          | 4.1%                 | \$ 2,515          | \$ 5,583             | \$ 3,068                 | 2.7%.    |
| Golden Valley                   | 471,100             | <b>3.0%</b>            | \$ 471,100          | <b>f</b> 5.9%        | \$ 1,845          | \$ 2,900             | \$ 1,055                 | 3.8%.    |
| Lemmon Valley                   | 416,800             | <b>-</b> 3.7%          | \$ 416,800          | ≥ 8.8%               | \$ 2,185          | \$ 2,566             | \$ 381                   | 5.0%.    |
| 89502                           | 398,100             | <b>-</b> 5.1%          | \$ 398,100          | <b>3</b> 0.8%        | \$ 2,176          | \$ 2,451             | \$ 275                   | 5.2%.    |
| 89509                           | 619,200             | <b>4</b> .6%           | \$ 619,200          | <b>3</b> 1.2%        | \$ 2,891          | \$ 3,812             | \$ 921                   | 4.5%.    |
| 89436                           | 5 536,300           | -4.3%                  | \$ 536,300          | <b>-</b> 2.3%        | \$ 2,370          | \$ 3,302             | \$ 932                   | 4.2%.    |
| 89523                           | 587,600             | -4.2%                  | \$ 587,600          | <b>3</b> 0.2%        | \$ 2,487          | \$ 3,618             | \$ 1,131                 | 4.1%.    |
| 89431                           | 373,200             | <b>-1</b> .9%          | \$ 373,200          | <b>3</b> 1.1%        | \$ 2,060          | \$ 2,298             | \$ 238                   | 5.3%.    |
| 89506                           | 425,000             | -4.5%                  | \$ 425,000          | <b>1</b> 3.9%        | \$ 2,324          | \$ 2,617             | \$ 292                   | 5.3%.    |
| 89521                           | 631,900             | -6.1%                  | \$ 631,900          | <b>3</b> 0.6%        | \$ 2,461          | \$ 3,890             | \$ 1,430                 | 3.7%.    |
| 89511                           | 968,000             | <b>-7.2</b> %          | \$ 968,000          | <b>1</b> 2.7%        | \$ 1,806          | \$ 5,960             | \$ 4,153                 | 1.8%.    |
| 89503                           | 441,200             | -3.9%                  | \$ 441,200          | 4.8%                 | \$ 1,781          | \$ 2,716             | \$ 935                   | 3.9%.    |
| 89434                           | 442,400             | -3.8%                  | \$ 442,400          | <b>3</b> 1.6%        | \$ 2,236          | \$ 2,724             | \$ 488                   | 4.9%.    |
| 89433                           | 403,200             | -3.3%                  | \$ 403,200          | <b>6.1%</b>          | \$ 2,078          | \$ 2,482             | \$ 404                   | 4.9%.    |
| 89508                           | 449,900             | -5.3%                  | \$ 449,900          | <b>1</b> 3.9%        | \$ 2,207          | \$ 2,770             | \$ 563                   | 4.7%.    |
| 89441                           | 638,900             | <b>4</b> .6%           | \$ 638,900          | <b>2</b> 7.3%        | \$ 2,480          | \$ 3,933             | \$ 1,454                 | 3.7%.    |
| 89519                           | 803,900             | -9.5%                  | \$ 803,900          | <b>-</b> 7.9%        | \$ 2,370          | \$ 4,949             | \$ 2,579                 | 2.8%.    |
| 89451                           | 3 1,318,600         | -16.4%                 | \$ 1,318,600        | <b>4</b> -29.1%      | \$ 3,203          | \$ 8,118             | \$ 4,915                 | 2.3%.    |
| 89501                           | 386,100             | -5.6%                  | \$ 386,100          | <b>-</b> 0.3%        | \$ 1,651          | \$ 2,377             | \$ 726                   | 4.1%.    |
| 89510                           | 463,900             | -0.4%                  | \$ 463,900          | <b>1</b> 4.7%        | \$ 1,941          | \$ 2,856             | \$ 915                   | 4.0%.    |
| 89704                           | 625,300             | -3.0%                  | \$ 625,300          | 4.7%                 | \$ 2,496          | \$ 3,850             | \$ 1,354                 | 3.8%.    |

# Market Timing Rating and Valuations: Washoe County and Major Cities and Zips

| Study Area                      |    | Rating |      | Median    | Re | ntal Parity | % Over/Under<br>Rental Parity | Historic<br>Premium | % Over/Under<br>Historic Prem. |
|---------------------------------|----|--------|------|-----------|----|-------------|-------------------------------|---------------------|--------------------------------|
| Washoe County                   | •  | 1      | \$   | 522,400   | \$ | 390,200     | 33.8%                         | -5.2%               | 39.0%                          |
| Reno                            | •  | 2      | \$   | 522,000   | \$ | 437,600     | 19.3%                         | 11.9%               | <b>7.4%</b>                    |
| Sparks                          | •  | 1      | \$   | 487,500   | \$ | 367,900     | 32.5%                         | -5.8%               | 38.3%                          |
| Carson City                     | •  | 1      | \$   | 454,800   | \$ | 347,900     | 30.7%                         | -9.7%               | 40.4%                          |
| East Reno                       | •  | 1      | \$   | 396,200   | \$ | 345,900     | 14.5%                         | -22.1%              | 36.6%                          |
| Southwest                       | •  | 1      | \$   | 763,600   | \$ | 434,900     | 75.6%                         | 4.8%                | 70.8%                          |
| North Valleys                   | 2  | 3      | \$   | 289,200   | \$ | 259,800     | 11.3%                         | -13.8%              | 25.1%                          |
| Northwest                       | •  | 1      | \$   | 575,300   | \$ | 390,100     | <b>47.5</b> %                 | 2.1%                | <b>45.4%</b>                   |
| Northeast                       | •  | 1      | \$   | 430,400   | \$ | 340,000     | 26.6%                         | -35.6%              | 62.2%                          |
| South Central                   | ⇒> | 5      | \$   | 342,400   | \$ | 459,000     | -25.5%                        | -18.4%              | <b> </b> ► -7.1%               |
| Old Northwest - West University | •  | 1      | \$   | 471,700   | \$ | 339,100     | 39.1%                         | -13.5%              | <b>52.6%</b>                   |
| South Reno                      | Ψ  | 1      | \$   | 906,900   | \$ | 408,500     | 122.1%                        | -0.7%               | 122.8%                         |
| Golden Valley                   | •  | 1      | \$   | 471,100   | \$ | 299,600     | <b>57.2</b> %                 | -4.1%               | 61.3%                          |
| Lemmon Valley                   | •  | 1      | \$   | 416,800   | \$ | 354,900     | 17.4%                         | -15.8%              | 33.2%                          |
| 89502                           | •  | 1      | \$   | 398,100   | \$ | 353,400     | <b>12.7%</b>                  | -20.4%              | 33.1%                          |
| 89509                           | •  | 1      | \$   | 619,200   | \$ | 469,600     | 31.9%                         | 0.9%                | 31.0%                          |
| 89436                           | Ψ  | 1      | \$   | 536,300   | \$ | 384,900     | 39.3%                         | 1.7%                | 37.6%                          |
| 89523                           | •  | 1      | \$   | 587,600   | \$ | 403,900     | 45.4%                         | 3.1%                | <b>42.3%</b>                   |
| 89431                           | •  | 1      | \$   | 373,200   | \$ | 334,500     | 11.6%                         | -19.9%              | 31.5%                          |
| 89506                           | 2  | 3      | \$   | 425,000   | \$ | 377,500     | 12.6%                         | -13.9%              | 26.5%                          |
| 89521                           | •  | 1      | \$   | 631,900   | \$ | 399,600     | <b>58.1%</b>                  | 1.1%                | <b>57.0%</b>                   |
| 89511                           | •  | 1      | \$   | 968,000   | \$ | 293,400     | 230.0%                        | -1.0%               | 231.0%                         |
| 89503                           | Ψ  | 1      | \$   | 441,200   | \$ | 289,300     | <b>52.5%</b>                  | -14.6%              | 67.1%                          |
| 89434                           | •  | 1      | \$   | 442,400   | \$ | 363,100     | 21.8%                         | -10.4%              | 32.2%                          |
| 89433                           | Ψ  | 1      | \$   | 403,200   | \$ | 337,500     | <b>1</b> 9.4%                 | -17.6%              | 37.0%                          |
| 89508                           | Ψ  | 1      | \$   | 449,900   | \$ | 358,400     | 25.5%                         | -9.4%               | <b>34.9%</b>                   |
| 89441                           | Ψ  | 1      | \$   | 638,900   | \$ | 402,700     | <b>58.6%</b>                  | 0.6%                | 58.0%                          |
| 89519                           | •  | 1      | \$   | 803,900   | \$ | 384,900     | <b>1</b> 08.8%                | 7.0%                | 101.8%                         |
| 89451                           | Ψ  | 1      | \$ : | 1,318,600 | \$ | 520,200     | <b>153.5%</b>                 | -29.2%              | 182.7%                         |
| 89501                           | Ψ  | 1      | \$   | 386,100   | \$ | 268,200     | 44.0%                         | -5.8%               | 60.5%                          |
| 89510                           | •  | 1      | \$   | 463,900   | \$ | 315,300     | 47.1%                         | -4.4%               | 51.5%                          |
| 89704                           | •  | 1      | \$   | 625,300   | \$ | 405,300     | <b>54.3%</b>                  | -7.8%               | 62.1%                          |