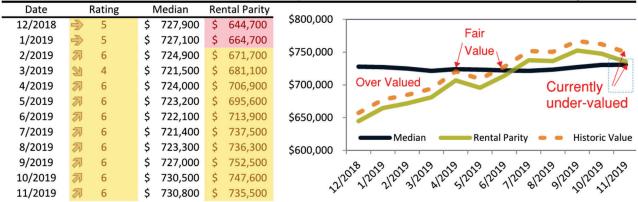

# Washoe County Housing Market Value & Trends Update

Historically, properties in this market sell at a -5.2% discount. Today's premium is 33.8%. This market is 39.0% overvalued. Median home price is \$522,400. Prices fell 5.7% year-over-year.

Monthly cost of ownership is \$3,216, and rents average \$2,402, making owning \$813 per month more costly than renting. Rents rose 1.2% year-over-year. The current capitalization rate (rent/price) is 4.4%.

### Market rating = 1