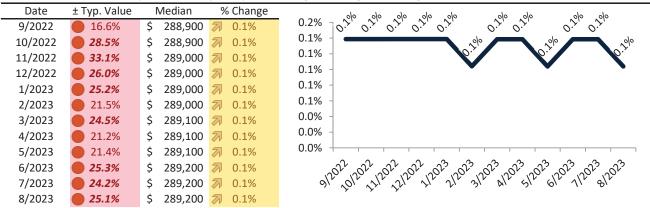

# Market Performance and Trends: Washoe County and Major Cities and Zips

| Study Area                      | Median<br>Resale \$ | Resale %<br>Change YoY | Median<br>Resale \$ | Rent %<br>Change YoY | Median<br>Rent \$ | Cost of<br>Ownership | Ownership<br>Prem./Disc. | Cap Rate |
|---------------------------------|---------------------|------------------------|---------------------|----------------------|-------------------|----------------------|--------------------------|----------|
|                                 | 5 522,400           | <b>-</b> 5.7%          | \$ 522,400          | <b>7</b> 1.2%        | \$ 2,403          | \$ 3,216             | \$ 814                   | 4.4%.    |
| Reno                            | 522,000             | <b>-</b> 5.0%          | \$ 522,000          | <b>7</b> 1.5%        | \$ 2,694          | \$ 3,214             | \$ 519                   | 5.0%.    |
| Sparks                          | 487,500             | <b>-</b> 5.0%          | \$ 487,500          | <b>-</b> 0.1%        | \$ 2,265          | \$ 3,001             | \$ 736                   | 4.5%.    |
| Carson City S                   | 454,800             | <b>4</b> -4.3%         | \$ 454,800          | <b>&gt;</b> 7.9%     | \$ 2,142          | \$ 2,800             | \$ 658                   | 4.5%.    |
| East Reno                       | 396,200             | <b>-</b> 5.0%          | \$ 396,200          | <b>6.5%</b>          | \$ 2,130          | \$ 2,439             | \$ 309                   | 5.2%.    |
| Southwest                       | 763,600             | -6.0%                  | \$ 763,600          | <b>f</b> 5.0%        | \$ 2,678          | \$ 4,701             | \$ 2,023                 | 3.4%.    |
| Northwest 5                     | 575,300             | <b>-</b> 5.1%          | \$ 575,300          | 4.9%                 | \$ 2,402          | \$ 3,542             | \$ 1,140                 | 4.0%.    |
| Northeast                       | 430,400             | <b>4</b> .7%           | \$ 430,400          | <b>5</b> .9%         | \$ 2,094          | \$ 2,650             | \$ 556                   | 4.7%.    |
| South Central                   | 342,400             | -6.2%                  | \$ 342,400          | ≥ 8.2%               | \$ 2,826          | \$ 2,108             | \$ (718)                 | 7.9%.    |
| Old Northwest - West University | 471,700             | -4.8%                  | \$ 471,700          | <b>1</b> 3.0%        | \$ 2,088          | \$ 2,904             | \$ 816                   | 4.2%.    |
| South Reno                      | 906,900             | -4.9%                  | \$ 906,900          | 4.1%                 | \$ 2,515          | \$ 5,583             | \$ 3,068                 | 2.7%.    |
| Golden Valley                   | 471,100             | <b>3.0%</b>            | \$ 471,100          | <b>f</b> 5.9%        | \$ 1,845          | \$ 2,900             | \$ 1,055                 | 3.8%.    |
| Lemmon Valley                   | 416,800             | <b>-</b> 3.7%          | \$ 416,800          | ≥ 8.8%               | \$ 2,185          | \$ 2,566             | \$ 381                   | 5.0%.    |
| 89502                           | 398,100             | <b>-</b> 5.1%          | \$ 398,100          | <b>3</b> 0.8%        | \$ 2,176          | \$ 2,451             | \$ 275                   | 5.2%.    |
| 89509                           | 619,200             | <b>4</b> .6%           | \$ 619,200          | <b>3</b> 1.2%        | \$ 2,891          | \$ 3,812             | \$ 921                   | 4.5%.    |
| 89436                           | 5 536,300           | -4.3%                  | \$ 536,300          | <b>-</b> 2.3%        | \$ 2,370          | \$ 3,302             | \$ 932                   | 4.2%.    |
| 89523                           | 587,600             | -4.2%                  | \$ 587,600          | <b>3</b> 0.2%        | \$ 2,487          | \$ 3,618             | \$ 1,131                 | 4.1%.    |
| 89431                           | 373,200             | <b>-1</b> .9%          | \$ 373,200          | <b>3</b> 1.1%        | \$ 2,060          | \$ 2,298             | \$ 238                   | 5.3%.    |
| 89506                           | 425,000             | -4.5%                  | \$ 425,000          | <b>1</b> 3.9%        | \$ 2,324          | \$ 2,617             | \$ 292                   | 5.3%.    |
| 89521                           | 631,900             | -6.1%                  | \$ 631,900          | <b>3</b> 0.6%        | \$ 2,461          | \$ 3,890             | \$ 1,430                 | 3.7%.    |
| 89511                           | 968,000             | <b>-7.2</b> %          | \$ 968,000          | <b>1</b> 2.7%        | \$ 1,806          | \$ 5,960             | \$ 4,153                 | 1.8%.    |
| 89503                           | 441,200             | -3.9%                  | \$ 441,200          | 4.8%                 | \$ 1,781          | \$ 2,716             | \$ 935                   | 3.9%.    |
| 89434                           | 442,400             | -3.8%                  | \$ 442,400          | <b>3</b> 1.6%        | \$ 2,236          | \$ 2,724             | \$ 488                   | 4.9%.    |
| 89433                           | 403,200             | -3.3%                  | \$ 403,200          | <b>6.1%</b>          | \$ 2,078          | \$ 2,482             | \$ 404                   | 4.9%.    |
| 89508                           | 449,900             | -5.3%                  | \$ 449,900          | <b>1</b> 3.9%        | \$ 2,207          | \$ 2,770             | \$ 563                   | 4.7%.    |
| 89441                           | 638,900             | <b>4</b> .6%           | \$ 638,900          | <b>2</b> 7.3%        | \$ 2,480          | \$ 3,933             | \$ 1,454                 | 3.7%.    |
| 89519                           | 803,900             | -9.5%                  | \$ 803,900          | <b>-</b> 7.9%        | \$ 2,370          | \$ 4,949             | \$ 2,579                 | 2.8%.    |
| 89451                           | 3 1,318,600         | -16.4%                 | \$ 1,318,600        | <b>4</b> -29.1%      | \$ 3,203          | \$ 8,118             | \$ 4,915                 | 2.3%.    |
| 89501                           | 386,100             | -5.6%                  | \$ 386,100          | <b>-</b> 0.3%        | \$ 1,651          | \$ 2,377             | \$ 726                   | 4.1%.    |
| 89510                           | 463,900             | -0.4%                  | \$ 463,900          | <b>1</b> 4.7%        | \$ 1,941          | \$ 2,856             | \$ 915                   | 4.0%.    |
| 89704                           | 625,300             | -3.0%                  | \$ 625,300          | 4.7%                 | \$ 2,496          | \$ 3,850             | \$ 1,354                 | 3.8%.    |

# Market Timing Rating and Valuations: Washoe County and Major Cities and Zips

| Study Area                      |    | Rating |      | Median    | Re | ntal Parity | % Over/Under<br>Rental Parity | Historic<br>Premium | % Over/Under<br>Historic Prem. |
|---------------------------------|----|--------|------|-----------|----|-------------|-------------------------------|---------------------|--------------------------------|
| Washoe County                   | •  | 1      | \$   | 522,400   | \$ | 390,200     | 33.8%                         | -5.2%               | 39.0%                          |
| Reno                            | •  | 2      | \$   | 522,000   | \$ | 437,600     | 19.3%                         | 11.9%               | <b>7.4%</b>                    |
| Sparks                          | •  | 1      | \$   | 487,500   | \$ | 367,900     | 32.5%                         | -5.8%               | 38.3%                          |
| Carson City                     | •  | 1      | \$   | 454,800   | \$ | 347,900     | 30.7%                         | -9.7%               | 40.4%                          |
| East Reno                       | •  | 1      | \$   | 396,200   | \$ | 345,900     | 14.5%                         | -22.1%              | 36.6%                          |
| Southwest                       | •  | 1      | \$   | 763,600   | \$ | 434,900     | 75.6%                         | 4.8%                | 70.8%                          |
| North Valleys                   | 2  | 3      | \$   | 289,200   | \$ | 259,800     | 11.3%                         | -13.8%              | 25.1%                          |
| Northwest                       | •  | 1      | \$   | 575,300   | \$ | 390,100     | <b>47.5</b> %                 | 2.1%                | <b>45.4%</b>                   |
| Northeast                       | •  | 1      | \$   | 430,400   | \$ | 340,000     | 26.6%                         | -35.6%              | 62.2%                          |
| South Central                   | ⇒> | 5      | \$   | 342,400   | \$ | 459,000     | -25.5%                        | -18.4%              | <b> </b> ► -7.1%               |
| Old Northwest - West University | •  | 1      | \$   | 471,700   | \$ | 339,100     | 39.1%                         | -13.5%              | <b>52.6%</b>                   |
| South Reno                      | Ψ  | 1      | \$   | 906,900   | \$ | 408,500     | 122.1%                        | -0.7%               | 122.8%                         |
| Golden Valley                   | •  | 1      | \$   | 471,100   | \$ | 299,600     | <b>57.2</b> %                 | -4.1%               | 61.3%                          |
| Lemmon Valley                   | •  | 1      | \$   | 416,800   | \$ | 354,900     | 17.4%                         | -15.8%              | 33.2%                          |
| 89502                           | •  | 1      | \$   | 398,100   | \$ | 353,400     | <b>12.7%</b>                  | -20.4%              | 33.1%                          |
| 89509                           | •  | 1      | \$   | 619,200   | \$ | 469,600     | 31.9%                         | 0.9%                | 31.0%                          |
| 89436                           | Ψ  | 1      | \$   | 536,300   | \$ | 384,900     | 39.3%                         | 1.7%                | 37.6%                          |
| 89523                           | •  | 1      | \$   | 587,600   | \$ | 403,900     | 45.4%                         | 3.1%                | <b>42.3%</b>                   |
| 89431                           | •  | 1      | \$   | 373,200   | \$ | 334,500     | 11.6%                         | -19.9%              | 31.5%                          |
| 89506                           | 2  | 3      | \$   | 425,000   | \$ | 377,500     | 12.6%                         | -13.9%              | 26.5%                          |
| 89521                           | •  | 1      | \$   | 631,900   | \$ | 399,600     | <b>58.1%</b>                  | 1.1%                | <b>57.0%</b>                   |
| 89511                           | •  | 1      | \$   | 968,000   | \$ | 293,400     | 230.0%                        | -1.0%               | 231.0%                         |
| 89503                           | Ψ  | 1      | \$   | 441,200   | \$ | 289,300     | <b>52.5%</b>                  | -14.6%              | 67.1%                          |
| 89434                           | •  | 1      | \$   | 442,400   | \$ | 363,100     | 21.8%                         | -10.4%              | 32.2%                          |
| 89433                           | Ψ  | 1      | \$   | 403,200   | \$ | 337,500     | <b>1</b> 9.4%                 | -17.6%              | 37.0%                          |
| 89508                           | Ψ  | 1      | \$   | 449,900   | \$ | 358,400     | 25.5%                         | -9.4%               | <b>34.9%</b>                   |
| 89441                           | Ψ  | 1      | \$   | 638,900   | \$ | 402,700     | <b>58.6%</b>                  | 0.6%                | 58.0%                          |
| 89519                           | •  | 1      | \$   | 803,900   | \$ | 384,900     | <b>1</b> 08.8%                | 7.0%                | 101.8%                         |
| 89451                           | Ψ  | 1      | \$ : | 1,318,600 | \$ | 520,200     | <b>153.5%</b>                 | -29.2%              | 182.7%                         |
| 89501                           | Ψ  | 1      | \$   | 386,100   | \$ | 268,200     | 44.0%                         | -5.8%               | 60.5%                          |
| 89510                           | •  | 1      | \$   | 463,900   | \$ | 315,300     | 47.1%                         | -4.4%               | 51.5%                          |
| 89704                           | •  | 1      | \$   | 625,300   | \$ | 405,300     | <b>54.3%</b>                  | -7.8%               | 62.1%                          |