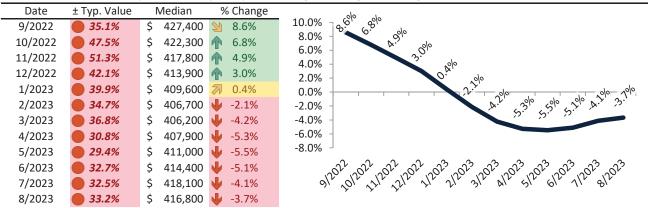

# Washoe County Housing Market Value & Trends Update

Historically, properties in this market sell at a -5.2% discount. Today's premium is 33.8%. This market is 39.0% overvalued. Median home price is \$522,400. Prices fell 5.7% year-over-year.

# Market Performance and Trends: Washoe County and Major Cities and Zips

| Study Area                      | Median<br>Resale \$ | Resale %<br>Change YoY | Median<br>Resale \$ | Rent %<br>Change YoY | Median<br>Rent \$ | Cost of<br>Ownership | Ownership<br>Prem./Disc. | Cap Rate |
|---------------------------------|---------------------|------------------------|---------------------|----------------------|-------------------|----------------------|--------------------------|----------|
|                                 | 5 522,400           | <b>-</b> 5.7%          | \$ 522,400          | <b>7</b> 1.2%        | \$ 2,403          | \$ 3,216             | \$ 814                   | 4.4%.    |
| Reno                            | 522,000             | <b>-</b> 5.0%          | \$ 522,000          | <b>7</b> 1.5%        | \$ 2,694          | \$ 3,214             | \$ 519                   | 5.0%.    |
| Sparks                          | 487,500             | <b>-</b> 5.0%          | \$ 487,500          | <b>-</b> 0.1%        | \$ 2,265          | \$ 3,001             | \$ 736                   | 4.5%.    |
| Carson City S                   | 454,800             | <b>4</b> -4.3%         | \$ 454,800          | <b>&gt;</b> 7.9%     | \$ 2,142          | \$ 2,800             | \$ 658                   | 4.5%.    |
| East Reno                       | 396,200             | <b>-</b> 5.0%          | \$ 396,200          | <b>6.5%</b>          | \$ 2,130          | \$ 2,439             | \$ 309                   | 5.2%.    |
| Southwest                       | 763,600             | -6.0%                  | \$ 763,600          | <b>f</b> 5.0%        | \$ 2,678          | \$ 4,701             | \$ 2,023                 | 3.4%.    |
| Northwest 5                     | 575,300             | <b>-</b> 5.1%          | \$ 575,300          | 4.9%                 | \$ 2,402          | \$ 3,542             | \$ 1,140                 | 4.0%.    |
| Northeast                       | 430,400             | <b>4</b> .7%           | \$ 430,400          | <b>5</b> .9%         | \$ 2,094          | \$ 2,650             | \$ 556                   | 4.7%.    |
| South Central                   | 342,400             | -6.2%                  | \$ 342,400          | ≥ 8.2%               | \$ 2,826          | \$ 2,108             | \$ (718)                 | 7.9%.    |
| Old Northwest - West University | 471,700             | -4.8%                  | \$ 471,700          | <b>1</b> 3.0%        | \$ 2,088          | \$ 2,904             | \$ 816                   | 4.2%.    |
| South Reno                      | 906,900             | -4.9%                  | \$ 906,900          | 4.1%                 | \$ 2,515          | \$ 5,583             | \$ 3,068                 | 2.7%.    |
| Golden Valley                   | 471,100             | <b>3.0%</b>            | \$ 471,100          | <b>f</b> 5.9%        | \$ 1,845          | \$ 2,900             | \$ 1,055                 | 3.8%.    |
| Lemmon Valley                   | 416,800             | <b>-</b> 3.7%          | \$ 416,800          | ≥ 8.8%               | \$ 2,185          | \$ 2,566             | \$ 381                   | 5.0%.    |
| 89502                           | 398,100             | <b>-</b> 5.1%          | \$ 398,100          | <b>3</b> 0.8%        | \$ 2,176          | \$ 2,451             | \$ 275                   | 5.2%.    |
| 89509                           | 619,200             | <b>4</b> .6%           | \$ 619,200          | <b>3</b> 1.2%        | \$ 2,891          | \$ 3,812             | \$ 921                   | 4.5%.    |
| 89436                           | 5 536,300           | -4.3%                  | \$ 536,300          | <b>-</b> 2.3%        | \$ 2,370          | \$ 3,302             | \$ 932                   | 4.2%.    |
| 89523                           | 587,600             | -4.2%                  | \$ 587,600          | <b>3</b> 0.2%        | \$ 2,487          | \$ 3,618             | \$ 1,131                 | 4.1%.    |
| 89431                           | 373,200             | <b>-1</b> .9%          | \$ 373,200          | <b>3</b> 1.1%        | \$ 2,060          | \$ 2,298             | \$ 238                   | 5.3%.    |
| 89506                           | 425,000             | -4.5%                  | \$ 425,000          | <b>1</b> 3.9%        | \$ 2,324          | \$ 2,617             | \$ 292                   | 5.3%.    |
| 89521                           | 631,900             | -6.1%                  | \$ 631,900          | <b>3</b> 0.6%        | \$ 2,461          | \$ 3,890             | \$ 1,430                 | 3.7%.    |
| 89511                           | 968,000             | <b>-7.2</b> %          | \$ 968,000          | <b>1</b> 2.7%        | \$ 1,806          | \$ 5,960             | \$ 4,153                 | 1.8%.    |
| 89503                           | 441,200             | -3.9%                  | \$ 441,200          | 4.8%                 | \$ 1,781          | \$ 2,716             | \$ 935                   | 3.9%.    |
| 89434                           | 442,400             | -3.8%                  | \$ 442,400          | <b>3</b> 1.6%        | \$ 2,236          | \$ 2,724             | \$ 488                   | 4.9%.    |
| 89433                           | 403,200             | -3.3%                  | \$ 403,200          | <b>6.1%</b>          | \$ 2,078          | \$ 2,482             | \$ 404                   | 4.9%.    |
| 89508                           | 449,900             | -5.3%                  | \$ 449,900          | <b>1</b> 3.9%        | \$ 2,207          | \$ 2,770             | \$ 563                   | 4.7%.    |
| 89441                           | 638,900             | <b>4</b> .6%           | \$ 638,900          | <b>2</b> 7.3%        | \$ 2,480          | \$ 3,933             | \$ 1,454                 | 3.7%.    |
| 89519                           | 803,900             | -9.5%                  | \$ 803,900          | <b>-</b> 7.9%        | \$ 2,370          | \$ 4,949             | \$ 2,579                 | 2.8%.    |
| 89451                           | 3 1,318,600         | -16.4%                 | \$ 1,318,600        | <b>4</b> -29.1%      | \$ 3,203          | \$ 8,118             | \$ 4,915                 | 2.3%.    |
| 89501                           | 386,100             | -5.6%                  | \$ 386,100          | <b>-</b> 0.3%        | \$ 1,651          | \$ 2,377             | \$ 726                   | 4.1%.    |
| 89510                           | 463,900             | -0.4%                  | \$ 463,900          | <b>1</b> 4.7%        | \$ 1,941          | \$ 2,856             | \$ 915                   | 4.0%.    |
| 89704                           | 625,300             | -3.0%                  | \$ 625,300          | 4.7%                 | \$ 2,496          | \$ 3,850             | \$ 1,354                 | 3.8%.    |