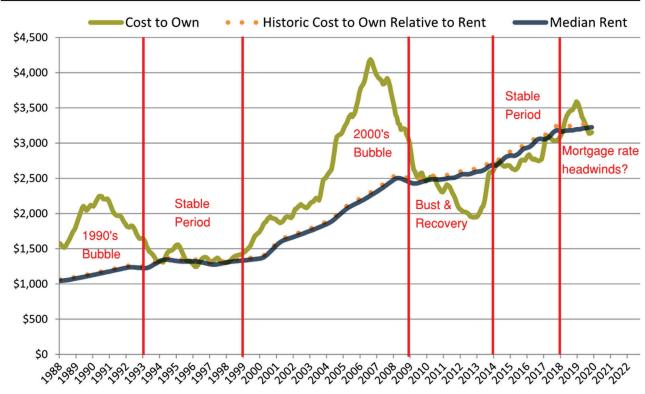

# Washoe County median rent and monthly cost of ownership since January 1988

info@TAIT.com 5 of 46