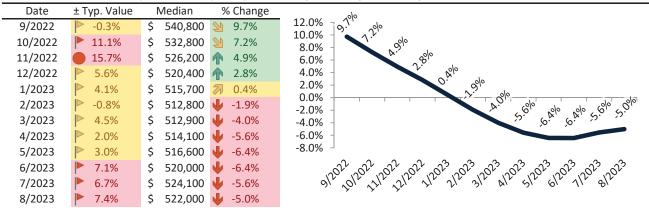

# Washoe County Housing Market Value & Trends Update

Historically, properties in this market sell at a -5.2% discount. Today's premium is 33.8%. This market is 39.0% overvalued. Median home price is \$522,400. Prices fell 5.7% year-over-year.

Monthly cost of ownership is \$3,216, and rents average \$2,402, making owning \$813 per month more costly than renting. Rents rose 1.2% year-over-year. The current capitalization rate (rent/price) is 4.4%.

### Market rating = 1