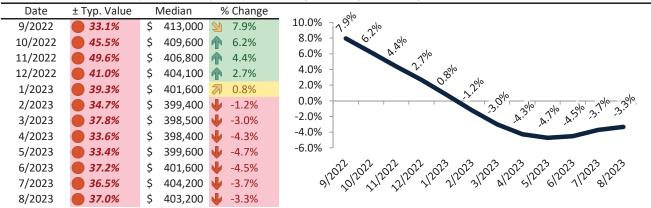

|

info@TAIT.com 34 of 46



Historically, properties in this market sell at a -17.6% discount. Today's premium is 19.4%. This market is 37.0% overvalued. Median home price is \$403,200. Prices fell 3.3% year-over-year.

Monthly cost of ownership is \$2,482, and rents average \$2,077, making owning \$404 per month more costly than renting. Rents rose 6.1% year-over-year. The current capitalization rate (rent/price) is 4.9%.

### Market rating = 1

# Median Home Price and Rental Parity trailing twelve months



# Resale Median and year-over-year percentage change trailing twelve months



# Rental rate and year-over-year percentage change trailing twelve months

| Date    | % Change      | Rent        | Own         | \$3,000 ¬                                                                                                               |
|---------|---------------|-------------|-------------|-------------------------------------------------------------------------------------------------------------------------|
| 9/2022  | <b>10.6%</b>  | \$<br>1,950 | \$<br>2,252 | <i>\( \sigma_1,000</i> \)                                                                                               |
| 10/2022 | <b>10.2%</b>  | \$<br>1,950 | \$<br>2,493 | \$2,500 - 000 000 000 000 000 000 000 000 00                                                                            |
| 11/2022 |