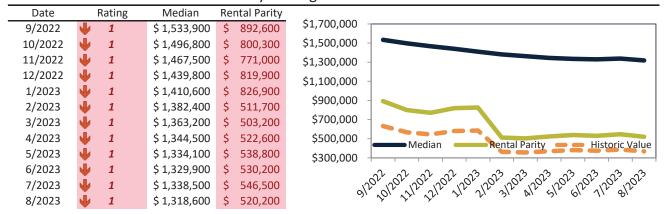

# Market Timing Rating and Valuations: Washoe County and Major Cities and Zips

| Study Area                      |    | Rating |      | Median    | Re | ntal Parity | % Over/Under<br>Rental Parity | Historic<br>Premium | % Over/Under<br>Historic Prem. |
|---------------------------------|----|--------|------|-----------|----|-------------|-------------------------------|---------------------|--------------------------------|
| Washoe County                   | •  | 1      | \$   | 522,400   | \$ | 390,200     | 33.8%                         | -5.2%               | 39.0%                          |
| Reno                            | •  | 2      | \$   | 522,000   | \$ | 437,600     | 19.3%                         | 11.9%               | <b>7.4%</b>                    |
| Sparks                          | •  | 1      | \$   | 487,500   | \$ | 367,900     | 32.5%                         | -5.8%               | 38.3%                          |
| Carson City                     | •  | 1      | \$   | 454,800   | \$ | 347,900     | 30.7%                         | -9.7%               | 40.4%                          |
| East Reno                       | •  | 1      | \$   | 396,200   | \$ | 345,900     | 14.5%                         | -22.1%              | 36.6%                          |
| Southwest                       | •  | 1      | \$   | 763,600   | \$ | 434,900     | 75.6%                         | 4.8%                | 70.8%                          |
| North Valleys                   | 2  | 3      | \$   | 289,200   | \$ | 259,800     | 11.3%                         | -13.8%              | 25.1%                          |
| Northwest                       | •  | 1      | \$   | 575,300   | \$ | 390,100     | <b>47.5</b> %                 | 2.1%                | <b>45.4%</b>                   |
| Northeast                       | •  | 1      | \$   | 430,400   | \$ | 340,000     | 26.6%                         | -35.6%              | 62.2%                          |
| South Central                   | ⇒> | 5      | \$   | 342,400   | \$ | 459,000     | -25.5%                        | -18.4%              | <b> </b> ► -7.1%               |
| Old Northwest - West University | •  | 1      | \$   | 471,700   | \$ | 339,100     | 39.1%                         | -13.5%              | <b>52.6%</b>                   |
| South Reno                      | Ψ  | 1      | \$   | 906,900   | \$ | 408,500     | 122.1%                        | -0.7%               | 122.8%                         |
| Golden Valley                   | •  | 1      | \$   | 471,100   | \$ | 299,600     | <b>57.2</b> %                 | -4.1%               | 61.3%                          |
| Lemmon Valley                   | •  | 1      | \$   | 416,800   | \$ | 354,900     | 17.4%                         | -15.8%              | 33.2%                          |
| 89502                           | •  | 1      | \$   | 398,100   | \$ | 353,400     | <b>12.7%</b>                  | -20.4%              | 33.1%                          |
| 89509                           | •  | 1      | \$   | 619,200   | \$ | 469,600     | 31.9%                         | 0.9%                | 31.0%                          |
| 89436                           | Ψ  | 1      | \$   | 536,300   | \$ | 384,900     | 39.3%                         | 1.7%                | 37.6%                          |
| 89523                           | •  | 1      | \$   | 587,600   | \$ | 403,900     | 45.4%                         | 3.1%                | <b>42.3%</b>                   |
| 89431                           | •  | 1      | \$   | 373,200   | \$ | 334,500     | 11.6%                         | -19.9%              | 31.5%                          |
| 89506                           | 2  | 3      | \$   | 425,000   | \$ | 377,500     | 12.6%                         | -13.9%              | 26.5%                          |
| 89521                           | •  | 1      | \$   | 631,900   | \$ | 399,600     | <b>58.1%</b>                  | 1.1%                | <b>57.0%</b>                   |
| 89511                           | •  | 1      | \$   | 968,000   | \$ | 293,400     | 230.0%                        | -1.0%               | 231.0%                         |
| 89503                           | Ψ  | 1      | \$   | 441,200   | \$ | 289,300     | <b>52.5%</b>                  | -14.6%              | 67.1%                          |
| 89434                           | •  | 1      | \$   | 442,400   | \$ | 363,100     | 21.8%                         | -10.4%              | 32.2%                          |
| 89433                           | Ψ  | 1      | \$   | 403,200   | \$ | 337,500     | <b>1</b> 9.4%                 | -17.6%              | 37.0%                          |
| 89508                           | Ψ  | 1      | \$   | 449,900   | \$ | 358,400     | 25.5%                         | -9.4%               | <b>34.9%</b>                   |
| 89441                           | Ψ  | 1      | \$   | 638,900   | \$ | 402,700     | <b>58.6%</b>                  | 0.6%                | 58.0%                          |
| 89519                           | •  | 1      | \$   | 803,900   | \$ | 384,900     | <b>1</b> 08.8%                | 7.0%                | 101.8%                         |
| 89451                           | Ψ  | 1      | \$ : | 1,318,600 | \$ | 520,200     | <b>153.5%</b>                 | -29.2%              | 182.7%                         |
| 89501                           | Ψ  | 1      | \$   | 386,100   | \$ | 268,200     | 44.0%                         | -5.8%               | 60.5%                          |
| 89510                           | •  | 1      | \$   | 463,900   | \$ | 315,300     | 47.1%                         | -4.4%               | 51.5%                          |
| 89704                           | •  | 1      | \$   | 625,300   | \$ | 405,300     | <b>54.3%</b>                  | -7.8%               | 62.1%                          |