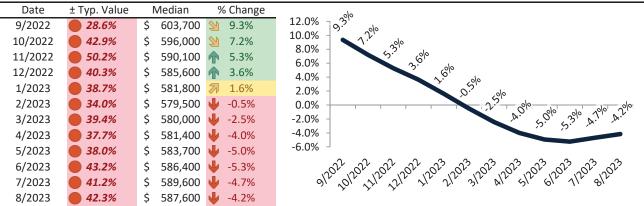

# Resale Median and year-over-year percentage change trailing twelve months

### Rental rate and year-over-year percentage change trailing twelve months

|         | ,             | ,        |    |       |                                                                                      |
|---------|---------------|----------|----|-------|--------------------------------------------------------------------------------------|
| Date    | % Change      | Rent     |    | Own   |                                                                                      |
| 9/2022  | 6.4%          | \$ 2,364 | \$ | 2,974 | \$4,500 -                                                                            |
| 10/2022 | <b>5.5%</b>   | \$ 2,356 | \$ | 3,273 |                                                                                      |
| 11/2022 | 4.6%          | \$ 2,332 | \$ | 3,360 | \$3,500 - 4 40 40 40 40 40 40 40 40 40 40 40 40 4                                    |
| 12/2022 | 4.4%          | \$ 2,346 | \$ | 3,130 | \$3,500 - 3k 35 37 3k 37 3k 33 38 38 36 36 36 60 60 60 60 60 60 60 60 60 60 60 60 60 |
| 1/2023  | <b>3.9%</b>   | \$ 2,337 | \$ | 3,078 | \$2,500 -                                                                            |
| 2/2023  | <b>3.6%</b>   | \$ 2,346 | \$ | 2,966 |                                                                                      |
| 3/2023  | <b>2.7%</b>   | \$ 2,330 | \$ | 3,079 | \$1,500 -                                                                            |
| 4/2023  | <b>1</b> 2.2% | \$ 2,338 | \$ | 3,022 | Rent Own Historic Cost to Own Relative to Rent                                       |
| 5/2023  | <b>1.8%</b>   | \$ 2,364 | \$ | 3,067 | \$500                                                                                |
| 6/2023  | <b>1.5%</b>   | \$ 2,387 | \$ | 3,201 | 3/2012 1/2013 1/2013 3/2013 1/2013                                                   |
| 7/2023  | <b>1.3%</b>   | \$ 2,401 | \$ | 3,199 | 9/2022 7/2023 7/2023 3/2023 2/2023 1/2023                                            |
| 8/2023  | <b>5</b> 1.2% | \$ 2,403 | Ś  | 3.216 | У                                                                                    |