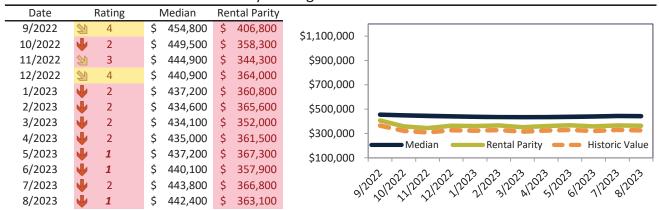

info@TAIT.com 10 of 46

Historically, properties in this market sell at a 11.9% premium. Today's premium is 19.3%. This market is 7.4% overvalued. Median home price is \$522,000. Prices fell 5.0% year-over-year.

Monthly cost of ownership is \$3,213, and rents average \$2,694, making owning \$519 per month more costly than renting. Rents rose 1.5% year-over-year. The current capitalization rate (rent/price) is 5.0%.

### Market rating = 2