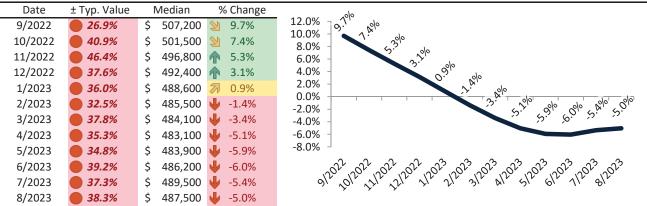

info@TAIT.com 10 of 46

Historically, properties in this market sell at a 11.9% premium. Today's premium is 19.3%. This market is 7.4% overvalued. Median home price is \$522,000. Prices fell 5.0% year-over-year.

Monthly cost of ownership is \$3,213, and rents average \$2,694, making owning \$519 per month more costly than renting. Rents rose 1.5% year-over-year. The current capitalization rate (rent/price) is 5.0%.

### Market rating = 2