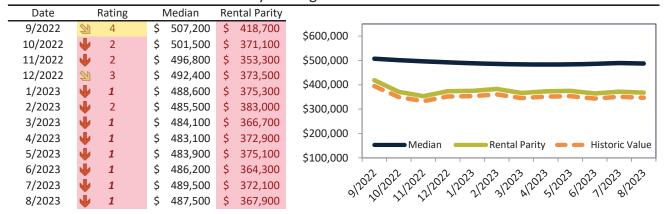

# Washoe County Housing Market Value & Trends Update

Historically, properties in this market sell at a -5.2% discount. Today's premium is 33.8%. This market is 39.0% overvalued. Median home price is \$522,400. Prices fell 5.7% year-over-year.

Monthly cost of ownership is \$3,216, and rents average \$2,402, making owning \$813 per month more costly than renting. Rents rose 1.2% year-over-year. The current capitalization rate (rent/price) is 4.4%.

### Market rating = 1

# Historic Median Home Price Relative to Rental Parity: Washoe County since January 1988

TAIT Housing Report® Market Timing System Rating: Washoe County since January 1988

info@TAIT.com 7 of 46

# Market Timing Rating and Valuations: Washoe County and Major Cities and Zips

| Study Area                      |    | Rating |      | Median    | Re | ntal Parity | % Over/Under<br>Rental Parity | Historic<br>Premium | % Over/Under<br>Historic Prem. |
|---------------------------------|----|--------|------|-----------|----|-------------|-------------------------------|---------------------|--------------------------------|
| Washoe County                   | •  | 1      | \$   | 522,400   | \$ | 390,200     | 33.8%                         | -5.2%               | 39.0%                          |
| Reno                            | •  | 2      | \$   | 522,000   | \$ | 437,600     | 19.3%                         | 11.9%               | <b>7.4%</b>                    |
| Sparks                          | •  | 1      | \$   | 487,500   | \$ | 367,900     | 32.5%                         | -5.8%               | 38.3%                          |
| Carson City                     | •  | 1      | \$   | 454,800   | \$ | 347,900     | 30.7%                         | -9.7%               | 40.4%                          |
| East Reno                       | •  | 1      | \$   | 396,200   | \$ | 345,900     | 14.5%                         | -22.1%              | 36.6%                          |
| Southwest                       | •  | 1      | \$   | 763,600   | \$ | 434,900     | 75.6%                         | 4.8%                | 70.8%                          |
| North Valleys                   | 2  | 3      | \$   | 289,200   | \$ | 259,800     | 11.3%                         | -13.8%              | 25.1%                          |
| Northwest                       | •  | 1      | \$   | 575,300   | \$ | 390,100     | <b>47.5</b> %                 | 2.1%                | <b>45.4%</b>                   |
| Northeast                       | •  | 1      | \$   | 430,400   | \$ | 340,000     | 26.6%                         | -35.6%              | 62.2%                          |
| South Central                   | ⇒> | 5      | \$   | 342,400   | \$ | 459,000     | -25.5%                        | -18.4%              | <b> </b> ► -7.1%               |
| Old Northwest - West University | •  | 1      | \$   | 471,700   | \$ | 339,100     | 39.1%                         | -13.5%              | <b>52.6%</b>                   |
| South Reno                      | Ψ  | 1      | \$   | 906,900   | \$ | 408,500     | 122.1%                        | -0.7%               | 122.8%                         |
| Golden Valley                   | •  | 1      | \$   | 471,100   | \$ | 299,600     | <b>57.2</b> %                 | -4.1%               | 61.3%                          |
| Lemmon Valley                   | •  | 1      | \$   | 416,800   | \$ | 354,900     | 17.4%                         | -15.8%              | 33.2%                          |
| 89502                           | •  | 1      | \$   | 398,100   | \$ | 353,400     | <b>12.7%</b>                  | -20.4%              | 33.1%                          |
| 89509                           | •  | 1      | \$   | 619,200   | \$ | 469,600     | 31.9%                         | 0.9%                | 31.0%                          |
| 89436                           | Ψ  | 1      | \$   | 536,300   | \$ | 384,900     | 39.3%                         | 1.7%                | 37.6%                          |
| 89523                           | •  | 1      | \$   | 587,600   | \$ | 403,900     | 45.4%                         | 3.1%                | <b>42.3%</b>                   |
| 89431                           | •  | 1      | \$   | 373,200   | \$ | 334,500     | 11.6%                         | -19.9%              | 31.5%                          |
| 89506                           | 2  | 3      | \$   | 425,000   | \$ | 377,500     | 12.6%                         | -13.9%              | 26.5%                          |
| 89521                           | •  | 1      | \$   | 631,900   | \$ | 399,600     | <b>58.1%</b>                  | 1.1%                | <b>57.0%</b>                   |
| 89511                           | •  | 1      | \$   | 968,000   | \$ | 293,400     | 230.0%                        | -1.0%               | 231.0%                         |
| 89503                           | Ψ  | 1      | \$   | 441,200   | \$ | 289,300     | <b>52.5%</b>                  | -14.6%              | 67.1%                          |
| 89434                           | •  | 1      | \$   | 442,400   | \$ | 363,100     | 21.8%                         | -10.4%              | 32.2%                          |
| 89433                           | Ψ  | 1      | \$   | 403,200   | \$ | 337,500     | <b>1</b> 9.4%                 | -17.6%              | 37.0%                          |
| 89508                           | Ψ  | 1      | \$   | 449,900   | \$ | 358,400     | 25.5%                         | -9.4%               | <b>34.9%</b>                   |
| 89441                           | Ψ  | 1      | \$   | 638,900   | \$ | 402,700     | <b>58.6%</b>                  | 0.6%                | 58.0%                          |
| 89519                           | •  | 1      | \$   | 803,900   | \$ | 384,900     | <b>1</b> 08.8%                | 7.0%                | 101.8%                         |
| 89451                           | Ψ  | 1      | \$ : | 1,318,600 | \$ | 520,200     | <b>153.5%</b>                 | -29.2%              | 182.7%                         |
| 89501                           | Ψ  | 1      | \$   | 386,100   | \$ | 268,200     | 44.0%                         | -5.8%               | 60.5%                          |
| 89510                           | •  | 1      | \$   | 463,900   | \$ | 315,300     | 47.1%                         | -4.4%               | 51.5%                          |
| 89704                           | •  | 1      | \$   | 625,300   | \$ | 405,300     | <b>54.3%</b>                  | -7.8%               | 62.1%                          |