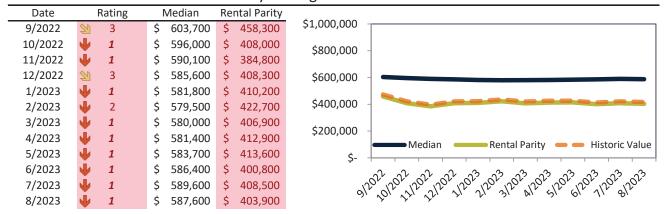

# Median Home Price and Rental Parity trailing twelve months

# Historic Median Home Price Relative to Rental Parity: Washoe County since January 1988

TAIT Housing Report® Market Timing System Rating: Washoe County since January 1988

info@TAIT.com 7 of 46