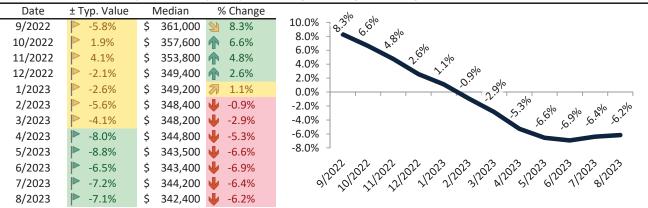

# Market Performance and Trends: Washoe County and Major Cities and Zips

| Study Area                      | Median<br>Resale \$ | Resale %<br>Change YoY | Median<br>Resale \$ | Rent %<br>Change YoY | Median<br>Rent \$ | Cost of<br>Ownership | Ownership<br>Prem./Disc. | Cap Rate |
|---------------------------------|---------------------|------------------------|---------------------|----------------------|-------------------|----------------------|--------------------------|----------|
|                                 | 5 522,400           | <b>-</b> 5.7%          | \$ 522,400          | <b>7</b> 1.2%        | \$ 2,403          | \$ 3,216             | \$ 814                   | 4.4%.    |
| Reno                            | 522,000             | <b>-</b> 5.0%          | \$ 522,000          | <b>7</b> 1.5%        | \$ 2,694          | \$ 3,214             | \$ 519                   | 5.0%.    |
| Sparks                          | 487,500             | <b>-</b> 5.0%          | \$ 487,500          | <b>-</b> 0.1%        | \$ 2,265          | \$ 3,001             | \$ 736                   | 4.5%.    |
| Carson City S                   | 454,800             | <b>4</b> -4.3%         | \$ 454,800          | <b>&gt;</b> 7.9%     | \$ 2,142          | \$ 2,800             | \$ 658                   | 4.5%.    |
| East Reno                       | 396,200             | <b>-</b> 5.0%          | \$ 396,200          | <b>6.5%</b>          | \$ 2,130          | \$ 2,439             | \$ 309                   | 5.2%.    |
| Southwest                       | 763,600             | -6.0%                  | \$ 763,600          | <b>f</b> 5.0%        | \$ 2,678          | \$ 4,701             | \$ 2,023                 | 3.4%.    |
| Northwest 5                     | 575,300             | <b>-</b> 5.1%          | \$ 575,300          | 4.9%                 | \$ 2,402          | \$ 3,542             | \$ 1,140                 | 4.0%.    |
| Northeast                       | 430,400             | <b>4</b> .7%           | \$ 430,400          | <b>5</b> .9%         | \$ 2,094          | \$ 2,650             | \$ 556                   | 4.7%.    |
| South Central                   | 342,400             | -6.2%                  | \$ 342,400          | ≥ 8.2%               | \$ 2,826          | \$ 2,108             | \$ (718)                 | 7.9%.    |
| Old Northwest - West University | 471,700             | -4.8%                  | \$ 471,700          | <b>1</b> 3.0%        | \$ 2,088          | \$ 2,904             | \$ 816                   | 4.2%.    |
| South Reno                      | 906,900             | -4.9%                  | \$ 906,900          | 4.1%                 | \$ 2,515          | \$ 5,583             | \$ 3,068                 | 2.7%.    |
| Golden Valley                   | 471,100             | <b>3.0%</b>            | \$ 471,100          | <b>f</b> 5.9%        | \$ 1,845          | \$ 2,900             | \$ 1,055                 | 3.8%.    |
| Lemmon Valley                   | 416,800             | <b>-</b> 3.7%          | \$ 416,800          | ≥ 8.8%               | \$ 2,185          | \$ 2,566             | \$ 381                   | 5.0%.    |
| 89502                           | 398,100             | <b>-</b> 5.1%          | \$ 398,100          | <b>3</b> 0.8%        | \$ 2,176          | \$ 2,451             | \$ 275                   | 5.2%.    |
| 89509                           | 619,200             | <b>4</b> .6%           | \$ 619,200          | <b>3</b> 1.2%        | \$ 2,891          | \$ 3,812             | \$ 921                   | 4.5%.    |
| 89436                           | 5 536,300           | -4.3%                  | \$ 536,300          | <b>-</b> 2.3%        | \$ 2,370          | \$ 3,302             | \$ 932                   | 4.2%.    |
| 89523                           | 587,600             | -4.2%                  | \$ 587,600          | <b>3</b> 0.2%        | \$ 2,487          | \$ 3,618             | \$ 1,131                 | 4.1%.    |
| 89431                           | 373,200             | <b>-1</b> .9%          | \$ 373,200          | <b>3</b> 1.1%        | \$ 2,060          | \$ 2,298             | \$ 238                   | 5.3%.    |
| 89506                           | 425,000             | -4.5%                  | \$ 425,000          | <b>1</b> 3.9%        | \$ 2,324          | \$ 2,617             | \$ 292                   | 5.3%.    |
| 89521                           | 631,900             | -6.1%                  | \$ 631,900          | <b>3</b> 0.6%        | \$ 2,461          | \$ 3,890             | \$ 1,430                 | 3.7%.    |
| 89511                           | 968,000             | <b>-7.2</b> %          | \$ 968,000          | <b>1</b> 2.7%        | \$ 1,806          | \$ 5,960             | \$ 4,153                 | 1.8%.    |
| 89503                           | 441,200             | -3.9%                  | \$ 441,200          | 4.8%                 | \$ 1,781          | \$ 2,716             | \$ 935                   | 3.9%.    |
| 89434                           | 442,400             | -3.8%                  | \$ 442,400          | <b>3</b> 1.6%        | \$ 2,236          | \$ 2,724             | \$ 488                   | 4.9%.    |
| 89433                           | 403,200             | -3.3%                  | \$ 403,200          | <b>6.1%</b>          | \$ 2,078          | \$ 2,482             | \$ 404                   | 4.9%.    |
| 89508                           | 449,900             | -5.3%                  | \$ 449,900          | <b>1</b> 3.9%        | \$ 2,207          | \$ 2,770             | \$ 563                   | 4.7%.    |
| 89441                           | 638,900             | <b>4</b> .6%           | \$ 638,900          | <b>2</b> 7.3%        | \$ 2,480          | \$ 3,933             | \$ 1,454                 | 3.7%.    |
| 89519                           | 803,900             | -9.5%                  | \$ 803,900          | <b>-</b> 7.9%        | \$ 2,370          | \$ 4,949             | \$ 2,579                 | 2.8%.    |
| 89451                           | 3 1,318,600         | -16.4%                 | \$ 1,318,600        | <b>4</b> -29.1%      | \$ 3,203          | \$ 8,118             | \$ 4,915                 | 2.3%.    |
| 89501                           | 386,100             | -5.6%                  | \$ 386,100          | <b>-</b> 0.3%        | \$ 1,651          | \$ 2,377             | \$ 726                   | 4.1%.    |
| 89510                           | 463,900             | -0.4%                  | \$ 463,900          | <b>1</b> 4.7%        | \$ 1,941          | \$ 2,856             | \$ 915                   | 4.0%.    |
| 89704                           | 625,300             | -3.0%                  | \$ 625,300          | 4.7%                 | \$ 2,496          | \$ 3,850             | \$ 1,354                 | 3.8%.    |