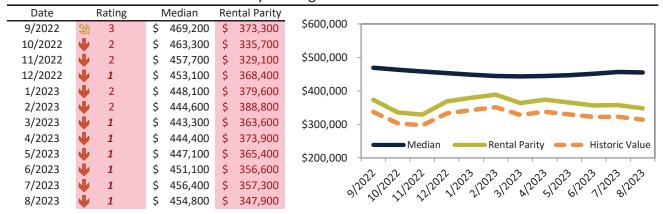

# Carson City Housing Market Value & Trends Update

Historically, properties in this market sell at a -9.7% discount. Today's premium is 30.7%. This market is 40.4% overvalued. Median home price is \$454,800. Prices fell 4.3% year-over-year.

Monthly cost of ownership is \$2,799, and rents average \$2,142, making owning \$657 per month more costly than renting. Rents rose 7.9% year-over-year. The current capitalization rate (rent/price) is 4.5%.

### Market rating = 1

# Market Timing Rating and Valuations: Washoe County and Major Cities and Zips

| Study Area                      |    | Rating |      | Median    | Re | ntal Parity | % Over/Under<br>Rental Parity | Historic<br>Premium | % Over/Under<br>Historic Prem. |
|---------------------------------|----|--------|------|-----------|----|-------------|-------------------------------|---------------------|--------------------------------|
| Washoe County                   | •  | 1      | \$   | 522,400   | \$ | 390,200     | 33.8%                         | -5.2%               | 39.0%                          |
| Reno                            | •  | 2      | \$   | 522,000   | \$ | 437,600     | 19.3%                         | 11.9%               | <b>7.4%</b>                    |
| Sparks                          | •  | 1      | \$   | 487,500   | \$ | 367,900     | 32.5%                         | -5.8%               | 38.3%                          |
| Carson City                     | •  | 1      | \$   | 454,800   | \$ | 347,900     | 30.7%                         | -9.7%               | 40.4%                          |
| East Reno                       | •  | 1      | \$   | 396,200   | \$ | 345,900     | 14.5%                         | -22.1%              | 36.6%                          |
| Southwest                       | •  | 1      | \$   | 763,600   | \$ | 434,900     | 75.6%                         | 4.8%                | 70.8%                          |
| North Valleys                   | 2  | 3      | \$   | 289,200   | \$ | 259,800     | 11.3%                         | -13.8%              | 25.1%                          |
| Northwest                       | •  | 1      | \$   | 575,300   | \$ | 390,100     | <b>47.5</b> %                 | 2.1%                | <b>45.4%</b>                   |
| Northeast                       | •  | 1      | \$   | 430,400   | \$ | 340,000     | 26.6%                         | -35.6%              | 62.2%                          |
| South Central                   | ⇒> | 5      | \$   | 342,400   | \$ | 459,000     | -25.5%                        | -18.4%              | <b> </b> ► -7.1%               |
| Old Northwest - West University | •  | 1      | \$   | 471,700   | \$ | 339,100     | 39.1%                         | -13.5%              | <b>52.6%</b>                   |
| South Reno                      | Ψ  | 1      | \$   | 906,900   | \$ | 408,500     | 122.1%                        | -0.7%               | 122.8%                         |
| Golden Valley                   | •  | 1      | \$   | 471,100   | \$ | 299,600     | <b>57.2</b> %                 | -4.1%               | 61.3%                          |
| Lemmon Valley                   | •  | 1      | \$   | 416,800   | \$ | 354,900     | 17.4%                         | -15.8%              | 33.2%                          |
| 89502                           | •  | 1      | \$   | 398,100   | \$ | 353,400     | <b>12.7%</b>                  | -20.4%              | 33.1%                          |
| 89509                           | •  | 1      | \$   | 619,200   | \$ | 469,600     | 31.9%                         | 0.9%                | 31.0%                          |
| 89436                           | Ψ  | 1      | \$   | 536,300   | \$ | 384,900     | 39.3%                         | 1.7%                | 37.6%                          |
| 89523                           | •  | 1      | \$   | 587,600   | \$ | 403,900     | 45.4%                         | 3.1%                | <b>42.3%</b>                   |
| 89431                           | •  | 1      | \$   | 373,200   | \$ | 334,500     | 11.6%                         | -19.9%              | 31.5%                          |
| 89506                           | 2  | 3      | \$   | 425,000   | \$ | 377,500     | 12.6%                         | -13.9%              | 26.5%                          |
| 89521                           | •  | 1      | \$   | 631,900   | \$ | 399,600     | <b>58.1%</b>                  | 1.1%                | <b>57.0%</b>                   |
| 89511                           | •  | 1      | \$   | 968,000   | \$ | 293,400     | 230.0%                        | -1.0%               | 231.0%                         |
| 89503                           | Ψ  | 1      | \$   | 441,200   | \$ | 289,300     | <b>52.5%</b>                  | -14.6%              | 67.1%                          |
| 89434                           | •  | 1      | \$   | 442,400   | \$ | 363,100     | 21.8%                         | -10.4%              | 32.2%                          |
| 89433                           | Ψ  | 1      | \$   | 403,200   | \$ | 337,500     | <b>1</b> 9.4%                 | -17.6%              | 37.0%                          |
| 89508                           | Ψ  | 1      | \$   | 449,900   | \$ | 358,400     | 25.5%                         | -9.4%               | <b>34.9%</b>                   |
| 89441                           | Ψ  | 1      | \$   | 638,900   | \$ | 402,700     | <b>58.6%</b>                  | 0.6%                | 58.0%                          |
| 89519                           | •  | 1      | \$   | 803,900   | \$ | 384,900     | <b>1</b> 08.8%                | 7.0%                | 101.8%                         |
| 89451                           | Ψ  | 1      | \$ : | 1,318,600 | \$ | 520,200     | <b>153.5%</b>                 | -29.2%              | 182.7%                         |
| 89501                           | Ψ  | 1      | \$   | 386,100   | \$ | 268,200     | 44.0%                         | -5.8%               | 60.5%                          |
| 89510                           | •  | 1      | \$   | 463,900   | \$ | 315,300     | 47.1%                         | -4.4%               | 51.5%                          |
| 89704                           | •  | 1      | \$   | 625,300   | \$ | 405,300     | <b>54.3%</b>                  | -7.8%               | 62.1%                          |