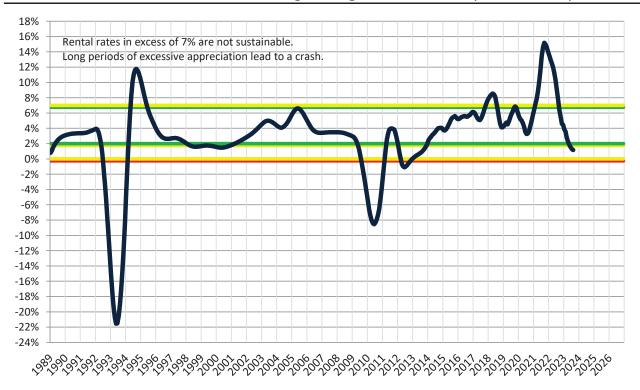

# Resale \$/SF Year-over-Year Percentage Change: Washoe County since January 1989

Rental \$/SF Year-over-Year Percentage Change: Washoe County since January 1989

info@TAIT.com 6 of 46