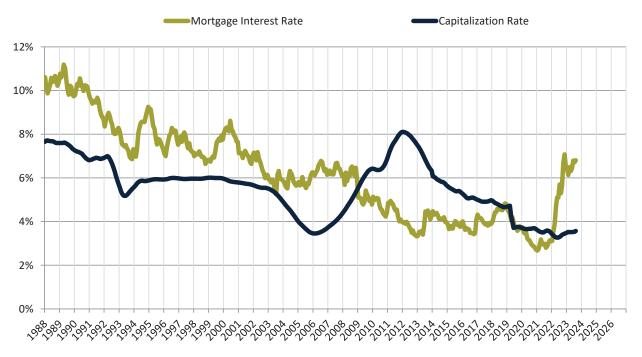

# Cash Investor Capitalization Rate: Washoe County since January 1988

Financed Investor Cash-on-Cash Return: Washoe County since January 1988

info@TAIT.com 8 of 46