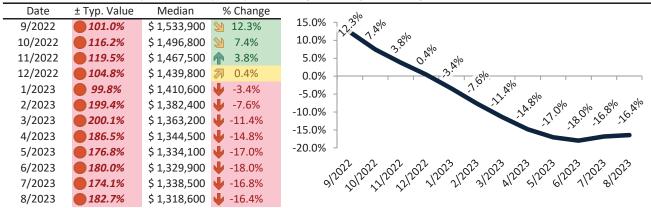

# Market Timing Rating and Valuations: Washoe County and Major Cities and Zips

| Study Area                      |    | Rating |      | Median    | Re | ntal Parity | % Over/Under<br>Rental Parity | Historic<br>Premium | % Over/Under<br>Historic Prem. |
|---------------------------------|----|--------|------|-----------|----|-------------|-------------------------------|---------------------|--------------------------------|
| Washoe County                   | •  | 1      | \$   | 522,400   | \$ | 390,200     | 33.8%                         | -5.2%               | 39.0%                          |
| Reno                            | •  | 2      | \$   | 522,000   | \$ | 437,600     | 19.3%                         | 11.9%               | <b>7.4%</b>                    |
| Sparks                          | •  | 1      | \$   | 487,500   | \$ | 367,900     | 32.5%                         | -5.8%               | 38.3%                          |
| Carson City                     | •  | 1      | \$   | 454,800   | \$ | 347,900     | 30.7%                         | -9.7%               | 40.4%                          |
| East Reno                       | •  | 1      | \$   | 396,200   | \$ | 345,900     | 14.5%                         | -22.1%              | 36.6%                          |
| Southwest                       | •  | 1      | \$   | 763,600   | \$ | 434,900     | 75.6%                         | 4.8%                | 70.8%                          |
| North Valleys                   | 2  | 3      | \$   | 289,200   | \$ | 259,800     | 11.3%                         | -13.8%              | 25.1%                          |
| Northwest                       | •  | 1      | \$   | 575,300   | \$ | 390,100     | <b>47.5</b> %                 | 2.1%                | <b>45.4%</b>                   |
| Northeast                       | •  | 1      | \$   | 430,400   | \$ | 340,000     | 26.6%                         | -35.6%              | 62.2%                          |
| South Central                   | ⇒> | 5      | \$   | 342,400   | \$ | 459,000     | -25.5%                        | -18.4%              | <b> </b> ► -7.1%               |
| Old Northwest - West University | •  | 1      | \$   | 471,700   | \$ | 339,100     | 39.1%                         | -13.5%              | <b>52.6%</b>                   |
| South Reno                      | Ψ  | 1      | \$   | 906,900   | \$ | 408,500     | 122.1%                        | -0.7%               | 122.8%                         |
| Golden Valley                   | •  | 1      | \$   | 471,100   | \$ | 299,600     | <b>57.2</b> %                 | -4.1%               | 61.3%                          |
| Lemmon Valley                   | •  | 1      | \$   | 416,800   | \$ | 354,900     | 17.4%                         | -15.8%              | 33.2%                          |
| 89502                           | •  | 1      | \$   | 398,100   | \$ | 353,400     | <b>12.7%</b>                  | -20.4%              | 33.1%                          |
| 89509                           | •  | 1      | \$   | 619,200   | \$ | 469,600     | 31.9%                         | 0.9%                | 31.0%                          |
| 89436                           | Ψ  | 1      | \$   | 536,300   | \$ | 384,900     | 39.3%                         | 1.7%                | 37.6%                          |
| 89523                           | •  | 1      | \$   | 587,600   | \$ | 403,900     | 45.4%                         | 3.1%                | <b>42.3%</b>                   |
| 89431                           | •  | 1      | \$   | 373,200   | \$ | 334,500     | 11.6%                         | -19.9%              | 31.5%                          |
| 89506                           | 2  | 3      | \$   | 425,000   | \$ | 377,500     | 12.6%                         | -13.9%              | 26.5%                          |
| 89521                           | •  | 1      | \$   | 631,900   | \$ | 399,600     | <b>58.1%</b>                  | 1.1%                | <b>57.0%</b>                   |
| 89511                           | •  | 1      | \$   | 968,000   | \$ | 293,400     | 230.0%                        | -1.0%               | 231.0%                         |
| 89503                           | Ψ  | 1      | \$   | 441,200   | \$ | 289,300     | <b>52.5%</b>                  | -14.6%              | 67.1%                          |
| 89434                           | •  | 1      | \$   | 442,400   | \$ | 363,100     | 21.8%                         | -10.4%              | 32.2%                          |
| 89433                           | Ψ  | 1      | \$   | 403,200   | \$ | 337,500     | <b>1</b> 9.4%                 | -17.6%              | 37.0%                          |
| 89508                           | Ψ  | 1      | \$   | 449,900   | \$ | 358,400     | 25.5%                         | -9.4%               | <b>34.9%</b>                   |
| 89441                           | Ψ  | 1      | \$   | 638,900   | \$ | 402,700     | <b>58.6%</b>                  | 0.6%                | 58.0%                          |
| 89519                           | •  | 1      | \$   | 803,900   | \$ | 384,900     | <b>1</b> 08.8%                | 7.0%                | 101.8%                         |
| 89451                           | Ψ  | 1      | \$ : | 1,318,600 | \$ | 520,200     | <b>153.5%</b>                 | -29.2%              | 182.7%                         |
| 89501                           | Ψ  | 1      | \$   | 386,100   | \$ | 268,200     | 44.0%                         | -5.8%               | 60.5%                          |
| 89510                           | •  | 1      | \$   | 463,900   | \$ | 315,300     | 47.1%                         | -4.4%               | 51.5%                          |
| 89704                           | •  | 1      | \$   | 625,300   | \$ | 405,300     | <b>54.3%</b>                  | -7.8%               | 62.1%                          |