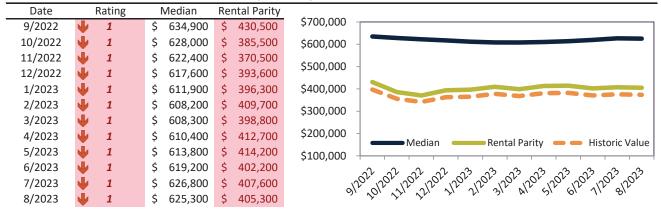

info@TAIT.com 10 of 46

Historically, properties in this market sell at a 11.9% premium. Today's premium is 19.3%. This market is 7.4% overvalued. Median home price is \$522,000. Prices fell 5.0% year-over-year.

Monthly cost of ownership is \$3,213, and rents average \$2,694, making owning \$519 per month more costly than renting. Rents rose 1.5% year-over-year. The current capitalization rate (rent/price) is 5.0%.

### Market rating = 2