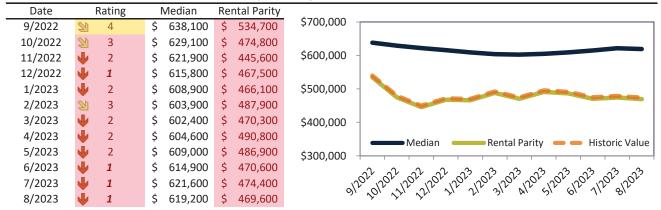

# Market Timing Rating and Valuations: Washoe County and Major Cities and Zips

| Study Area                      |    | Rating |      | Median    | Re | ntal Parity | % Over/Under<br>Rental Parity | Historic<br>Premium | % Over/Under<br>Historic Prem. |
|---------------------------------|----|--------|------|-----------|----|-------------|-------------------------------|---------------------|--------------------------------|
| Washoe County                   | •  | 1      | \$   | 522,400   | \$ | 390,200     | 33.8%                         | -5.2%               | 39.0%                          |
| Reno                            | •  | 2      | \$   | 522,000   | \$ | 437,600     | 19.3%                         | 11.9%               | <b>7.4%</b>                    |
| Sparks                          | •  | 1      | \$   | 487,500   | \$ | 367,900     | 32.5%                         | -5.8%               | 38.3%                          |
| Carson City                     | •  | 1      | \$   | 454,800   | \$ | 347,900     | 30.7%                         | -9.7%               | 40.4%                          |
| East Reno                       | •  | 1      | \$   | 396,200   | \$ | 345,900     | 14.5%                         | -22.1%              | 36.6%                          |
| Southwest                       | •  | 1      | \$   | 763,600   | \$ | 434,900     | 75.6%                         | 4.8%                | 70.8%                          |
| North Valleys                   | 2  | 3      | \$   | 289,200   | \$ | 259,800     | 11.3%                         | -13.8%              | 25.1%                          |
| Northwest                       | •  | 1      | \$   | 575,300   | \$ | 390,100     | <b>47.5</b> %                 | 2.1%                | <b>45.4%</b>                   |
| Northeast                       | •  | 1      | \$   | 430,400   | \$ | 340,000     | 26.6%                         | -35.6%              | 62.2%                          |
| South Central                   | ⇒> | 5      | \$   | 342,400   | \$ | 459,000     | -25.5%                        | -18.4%              | <b> </b> ► -7.1%               |
| Old Northwest - West University | •  | 1      | \$   | 471,700   | \$ | 339,100     | 39.1%                         | -13.5%              | <b>52.6%</b>                   |
| South Reno                      | Ψ  | 1      | \$   | 906,900   | \$ | 408,500     | 122.1%                        | -0.7%               | 122.8%                         |
| Golden Valley                   | •  | 1      | \$   | 471,100   | \$ | 299,600     | <b>57.2</b> %                 | -4.1%               | 61.3%                          |
| Lemmon Valley                   | •  | 1      | \$   | 416,800   | \$ | 354,900     | 17.4%                         | -15.8%              | 33.2%                          |
| 89502                           | •  | 1      | \$   | 398,100   | \$ | 353,400     | <b>12.7%</b>                  | -20.4%              | 33.1%                          |
| 89509                           | •  | 1      | \$   | 619,200   | \$ | 469,600     | 31.9%                         | 0.9%                | 31.0%                          |
| 89436                           | Ψ  | 1      | \$   | 536,300   | \$ | 384,900     | 39.3%                         | 1.7%                | 37.6%                          |
| 89523                           | •  | 1      | \$   | 587,600   | \$ | 403,900     | 45.4%                         | 3.1%                | <b>42.3%</b>                   |
| 89431                           | •  | 1      | \$   | 373,200   | \$ | 334,500     | 11.6%                         | -19.9%              | 31.5%                          |
| 89506                           | 2  | 3      | \$   | 425,000   | \$ | 377,500     | 12.6%                         | -13.9%              | 26.5%                          |
| 89521                           | •  | 1      | \$   | 631,900   | \$ | 399,600     | <b>58.1%</b>                  | 1.1%                | <b>57.0%</b>                   |
| 89511                           | •  | 1      | \$   | 968,000   | \$ | 293,400     | 230.0%                        | -1.0%               | 231.0%                         |
| 89503                           | Ψ  | 1      | \$   | 441,200   | \$ | 289,300     | <b>52.5%</b>                  | -14.6%              | 67.1%                          |
| 89434                           | •  | 1      | \$   | 442,400   | \$ | 363,100     | 21.8%                         | -10.4%              | 32.2%                          |
| 89433                           | Ψ  | 1      | \$   | 403,200   | \$ | 337,500     | <b>1</b> 9.4%                 | -17.6%              | 37.0%                          |
| 89508                           | Ψ  | 1      | \$   | 449,900   | \$ | 358,400     | 25.5%                         | -9.4%               | <b>34.9%</b>                   |
| 89441                           | Ψ  | 1      | \$   | 638,900   | \$ | 402,700     | <b>58.6%</b>                  | 0.6%                | 58.0%                          |
| 89519                           | •  | 1      | \$   | 803,900   | \$ | 384,900     | <b>1</b> 08.8%                | 7.0%                | 101.8%                         |
| 89451                           | Ψ  | 1      | \$ : | 1,318,600 | \$ | 520,200     | <b>153.5%</b>                 | -29.2%              | 182.7%                         |
| 89501                           | Ψ  | 1      | \$   | 386,100   | \$ | 268,200     | 44.0%                         | -5.8%               | 60.5%                          |
| 89510                           | •  | 1      | \$   | 463,900   | \$ | 315,300     | 47.1%                         | -4.4%               | 51.5%                          |
| 89704                           | •  | 1      | \$   | 625,300   | \$ | 405,300     | <b>54.3%</b>                  | -7.8%               | 62.1%                          |