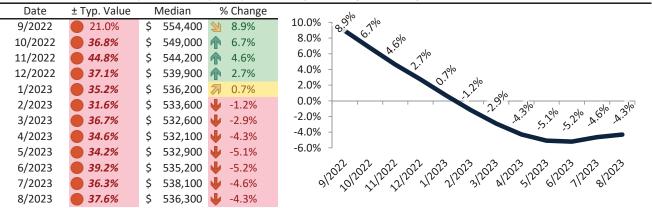

# Resale Median and year-over-year percentage change trailing twelve months

# Rental rate and year-over-year percentage change trailing twelve months

| Date    | % Change      | Rent     | Own      |                                                                                                                                                                                                                                                                                                                                                                                                                                                                                                                                                                                                                                                                                                                                                                                                                                                                                                                                                                                                                                                                                                                                                                                                                                                                                                                                                                                                                                                                                                                                                                                                                                                                                                                                                                                                                                                                                                                                                                                                                                                                                                                                  |
|---------|---------------|----------|----------|----------------------------------------------------------------------------------------------------------------------------------------------------------------------------------------------------------------------------------------------------------------------------------------------------------------------------------------------------------------------------------------------------------------------------------------------------------------------------------------------------------------------------------------------------------------------------------------------------------------------------------------------------------------------------------------------------------------------------------------------------------------------------------------------------------------------------------------------------------------------------------------------------------------------------------------------------------------------------------------------------------------------------------------------------------------------------------------------------------------------------------------------------------------------------------------------------------------------------------------------------------------------------------------------------------------------------------------------------------------------------------------------------------------------------------------------------------------------------------------------------------------------------------------------------------------------------------------------------------------------------------------------------------------------------------------------------------------------------------------------------------------------------------------------------------------------------------------------------------------------------------------------------------------------------------------------------------------------------------------------------------------------------------------------------------------------------------------------------------------------------------|
| 9/2022  | <b>6.5%</b>   | \$ 2,641 | \$ 2,948 | \$4,500 -                                                                                                                                                                                                                                                                                                                                                                                                                                                                                                                                                                                                                                                                                                                                                                                                                                                                                                                                                                                                                                                                                                                                                                                                                                                                                                                                                                                                                                                                                                                                                                                                                                                                                                                                                                                                                                                                                                                                                                                                                                                                                                                        |
| 10/2022 | <b>5.7%</b>   | \$ 2,637 | \$ 3,243 |                                                                                                                                                                                                                                                                                                                                                                                                                                                                                                                                                                                                                                                                                                                                                                                                                                                                                                                                                                                                                                                                                                                                                                                                                                                                                                                                                                                                                                                                                                                                                                                                                                                                                                                                                                                                                                                                                                                                                                                                                                                                                                                                  |
| 11/2022 | 4.7%          | \$ 2,610 | \$ 3,329 | \$3,500 - 5,60 - 5,60 - 5,60 - 5,60 - 5,60 - 5,60 - 5,60 - 5,60 - 5,60 - 5,60 - 5,60 - 5,60 - 5,60 - 5,60 - 5,60 - 5,60 - 5,60 - 5,60 - 5,60 - 5,60 - 5,60 - 5,60 - 5,60 - 5,60 - 5,60 - 5,60 - 5,60 - 5,60 - 5,60 - 5,60 - 5,60 - 5,60 - 5,60 - 5,60 - 5,60 - 5,60 - 5,60 - 5,60 - 5,60 - 5,60 - 5,60 - 5,60 - 5,60 - 5,60 - 5,60 - 5,60 - 5,60 - 5,60 - 5,60 - 5,60 - 5,60 - 5,60 - 5,60 - 5,60 - 5,60 - 5,60 - 5,60 - 5,60 - 5,60 - 5,60 - 5,60 - 5,60 - 5,60 - 5,60 - 5,60 - 5,60 - 5,60 - 5,60 - 5,60 - 5,60 - 5,60 - 5,60 - 5,60 - 5,60 - 5,60 - 5,60 - 5,60 - 5,60 - 5,60 - 5,60 - 5,60 - 5,60 - 5,60 - 5,60 - 5,60 - 5,60 - 5,60 - 5,60 - 5,60 - 5,60 - 5,60 - 5,60 - 5,60 - 5,60 - 5,60 - 5,60 - 5,60 - 5,60 - 5,60 - 5,60 - 5,60 - 5,60 - 5,60 - 5,60 - 5,60 - 5,60 - 5,60 - 5,60 - 5,60 - 5,60 - 5,60 - 5,60 - 5,60 - 5,60 - 5,60 - 5,60 - 5,60 - 5,60 - 5,60 - 5,60 - 5,60 - 5,60 - 5,60 - 5,60 - 5,60 - 5,60 - 5,60 - 5,60 - 5,60 - 5,60 - 5,60 - 5,60 - 5,60 - 5,60 - 5,60 - 5,60 - 5,60 - 5,60 - 5,60 - 5,60 - 5,60 - 5,60 - 5,60 - 5,60 - 5,60 - 5,60 - 5,60 - 5,60 - 5,60 - 5,60 - 5,60 - 5,60 - 5,60 - 5,60 - 5,60 - 5,60 - 5,60 - 5,60 - 5,60 - 5,60 - 5,60 - 5,60 - 5,60 - 5,60 - 5,60 - 5,60 - 5,60 - 5,60 - 5,60 - 5,60 - 5,60 - 5,60 - 5,60 - 5,60 - 5,60 - 5,60 - 5,60 - 5,60 - 5,60 - 5,60 - 5,60 - 5,60 - 5,60 - 5,60 - 5,60 - 5,60 - 5,60 - 5,60 - 5,60 - 5,60 - 5,60 - 5,60 - 5,60 - 5,60 - 5,60 - 5,60 - 5,60 - 5,60 - 5,60 - 5,60 - 5,60 - 5,60 - 5,60 - 5,60 - 5,60 - 5,60 - 5,60 - 5,60 - 5,60 - 5,60 - 5,60 - 5,60 - 5,60 - 5,60 - 5,60 - 5,60 - 5,60 - 5,60 - 5,60 - 5,60 - 5,60 - 5,60 - 5,60 - 5,60 - 5,60 - 5,60 - 5,60 - 5,60 - 5,60 - 5,60 - 5,60 - 5,60 - 5,60 - 5,60 - 5,60 - 5,60 - 5,60 - 5,60 - 5,60 - 5,60 - 5,60 - 5,60 - 5,60 - 5,60 - 5,60 - 5,60 - 5,60 - 5,60 - 5,60 - 5,60 - 5,60 - 5,60 - 5,60 - 5,60 - 5,60 - 5,60 - 5,60 - 5,60 - 5,60 - 5,60 - 5,60 - 5,60 - 5,60 - 5,60 - 5,60 - 5,60 - 5,60 - 5,60 - 5,60 - 5,60 - 5,60 - 5,60 - 5,60 - 5,60 - 5,60 - 5,60 - 5,60 - 5,60 - 5,60 - 5,60 - 5,60 - 5,60 - 5,60 - 5,60 - 5,60 - 5,60 - 5,60 - 5,60 - 5,60 - 5,60 - 5,60 - 5 |
| 12/2022 | 4.6%          | \$ 2,639 | \$ 3,100 | र्रा र्रा र्रा र्रा र्रा र्रा र्रा र्रा                                                                                                                                                                                                                                                                                                                                                                                                                                                                                                                                                                                                                                                                                                                                                                                                                                                                                                                                                                                                                                                                                                                                                                                                                                                                                                                                                                                                                                                                                                                                                                                                                                                                                                                                                                                                                                                                                                                                                                                                                                                                                          |
| 1/2023  | 4.1%          | \$ 2,627 | \$ 3,050 | \$2,500 -                                                                                                                                                                                                                                                                                                                                                                                                                                                                                                                                                                                                                                                                                                                                                                                                                                                                                                                                                                                                                                                                                                                                                                                                                                                                                                                                                                                                                                                                                                                                                                                                                                                                                                                                                                                                                                                                                                                                                                                                                                                                                                                        |
| 2/2023  | <b>1.9%</b>   | \$ 2,647 | \$ 2,941 |                                                                                                                                                                                                                                                                                                                                                                                                                                                                                                                                                                                                                                                                                                                                                                                                                                                                                                                                                                                                                                                                                                                                                                                                                                                                                                                                                                                                                                                                                                                                                                                                                                                                                                                                                                                                                                                                                                                                                                                                                                                                                                                                  |
| 3/2023  | <b>3.1%</b>   | \$ 2,627 | \$ 3,058 | \$1,500 -                                                                                                                                                                                                                                                                                                                                                                                                                                                                                                                                                                                                                                                                                                                                                                                                                                                                                                                                                                                                                                                                                                                                                                                                                                                                                                                                                                                                                                                                                                                                                                                                                                                                                                                                                                                                                                                                                                                                                                                                                                                                                                                        |
| 4/2023  | <b>1</b> 2.6% | \$ 2,640 | \$ 3,008 | Rent Own Historic Cost to Own Relative to Rent                                                                                                                                                                                                                                                                                                                                                                                                                                                                                                                                                                                                                                                                                                                                                                                                                                                                                                                                                                                                                                                                                                                                                                                                                                                                                                                                                                                                                                                                                                                                                                                                                                                                                                                                                                                                                                                                                                                                                                                                                                                                                   |
| 5/2023  | <b>1</b> 2.1% | \$ 2,661 | \$ 3,058 | \$500                                                                                                                                                                                                                                                                                                                                                                                                                                                                                                                                                                                                                                                                                                                                                                                                                                                                                                                                                                                                                                                                                                                                                                                                                                                                                                                                                                                                                                                                                                                                                                                                                                                                                                                                                                                                                                                                                                                                                                                                                                                                                                                            |
| 6/2023  | <b>1.8%</b>   | \$ 2,685 | \$ 3,195 | 22 22 22 22 23 23 23 23 23 23 23 23 23 2                                                                                                                                                                                                                                                                                                                                                                                                                                                                                                                                                                                                                                                                                                                                                                                                                                                                                                                                                                                                                                                                                                                                                                                                                                                                                                                                                                                                                                                                                                                                                                                                                                                                                                                                                                                                                                                                                                                                                                                                                                                                                         |
| 7/2023  | <b>1.5%</b>   | \$ 2,692 | \$ 3,194 | 31203 11203 11203 11203 11203 11203 11203 11203 11203 11203 11203                                                                                                                                                                                                                                                                                                                                                                                                                                                                                                                                                                                                                                                                                                                                                                                                                                                                                                                                                                                                                                                                                                                                                                                                                                                                                                                                                                                                                                                                                                                                                                                                                                                                                                                                                                                                                                                                                                                                                                                                                                                                |
| 8/2023  | <b>1.5%</b>   | \$ 2,694 | \$ 3,214 | ууу                                                                                                                                                                                                                                                                                                                                                                                                                                                                                                                                                                                                                                                                                                                                                                                                                                                                                                                                                                                                                                                                                                                                                                                                                                                                                                                                                                                                                                                                                                                                                                                                                                                                                                                                                                                                                                                                                                                                                                                                                                                                                                                              |