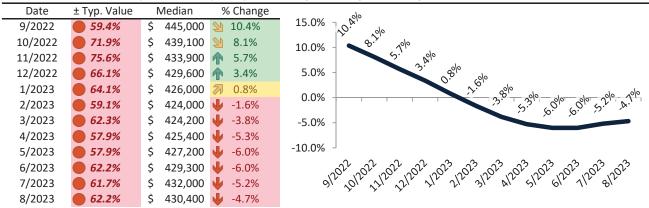

info@TAIT.com 10 of 46

Historically, properties in this market sell at a 11.9% premium. Today's premium is 19.3%. This market is 7.4% overvalued. Median home price is \$522,000. Prices fell 5.0% year-over-year.

Monthly cost of ownership is \$3,213, and rents average \$2,694, making owning \$519 per month more costly than renting. Rents rose 1.5% year-over-year. The current capitalization rate (rent/price) is 5.0%.

### Market rating = 2