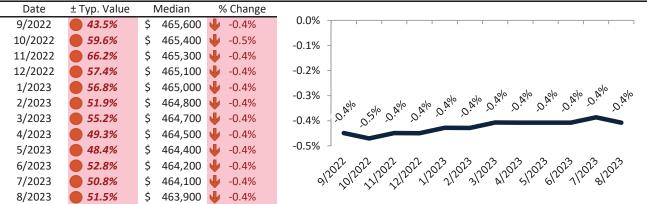

# Carson City Housing Market Value & Trends Update

Historically, properties in this market sell at a -9.7% discount. Today's premium is 30.7%. This market is 40.4% overvalued. Median home price is \$454,800. Prices fell 4.3% year-over-year.

Monthly cost of ownership is \$2,799, and rents average \$2,142, making owning \$657 per month more costly than renting. Rents rose 7.9% year-over-year. The current capitalization rate (rent/price) is 4.5%.

### Market rating = 1