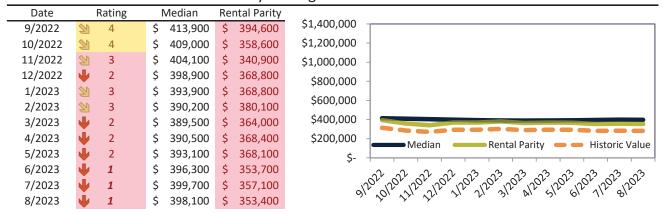

# Market Timing Rating and Valuations: Washoe County and Major Cities and Zips

| Study Area                      |    | Rating |      | Median    | Re | ntal Parity | % Over/Under<br>Rental Parity | Historic<br>Premium | % Over/Under<br>Historic Prem. |
|---------------------------------|----|--------|------|-----------|----|-------------|-------------------------------|---------------------|--------------------------------|
| Washoe County                   | •  | 1      | \$   | 522,400   | \$ | 390,200     | 33.8%                         | -5.2%               | 39.0%                          |
| Reno                            | •  | 2      | \$   | 522,000   | \$ | 437,600     | 19.3%                         | 11.9%               | <b>7.4%</b>                    |
| Sparks                          | •  | 1      | \$   | 487,500   | \$ | 367,900     | 32.5%                         | -5.8%               | 38.3%                          |
| Carson City                     | •  | 1      | \$   | 454,800   | \$ | 347,900     | 30.7%                         | -9.7%               | 40.4%                          |
| East Reno                       | •  | 1      | \$   | 396,200   | \$ | 345,900     | 14.5%                         | -22.1%              | 36.6%                          |
| Southwest                       | •  | 1      | \$   | 763,600   | \$ | 434,900     | 75.6%                         | 4.8%                | 70.8%                          |
| North Valleys                   | 2  | 3      | \$   | 289,200   | \$ | 259,800     | 11.3%                         | -13.8%              | 25.1%                          |
| Northwest                       | •  | 1      | \$   | 575,300   | \$ | 390,100     | <b>47.5</b> %                 | 2.1%                | <b>45.4%</b>                   |
| Northeast                       | •  | 1      | \$   | 430,400   | \$ | 340,000     | 26.6%                         | -35.6%              | 62.2%                          |
| South Central                   | ⇒> | 5      | \$   | 342,400   | \$ | 459,000     | -25.5%                        | -18.4%              | <b> </b> ► -7.1%               |
| Old Northwest - West University | •  | 1      | \$   | 471,700   | \$ | 339,100     | 39.1%                         | -13.5%              | <b>52.6%</b>                   |
| South Reno                      | Ψ  | 1      | \$   | 906,900   | \$ | 408,500     | 122.1%                        | -0.7%               | 122.8%                         |
| Golden Valley                   | •  | 1      | \$   | 471,100   | \$ | 299,600     | <b>57.2</b> %                 | -4.1%               | 61.3%                          |
| Lemmon Valley                   | •  | 1      | \$   | 416,800   | \$ | 354,900     | 17.4%                         | -15.8%              | 33.2%                          |
| 89502                           | •  | 1      | \$   | 398,100   | \$ | 353,400     | <b>12.7%</b>                  | -20.4%              | 33.1%                          |
| 89509                           | •  | 1      | \$   | 619,200   | \$ | 469,600     | 31.9%                         | 0.9%                | 31.0%                          |
| 89436                           | Ψ  | 1      | \$   | 536,300   | \$ | 384,900     | 39.3%                         | 1.7%                | 37.6%                          |
| 89523                           | •  | 1      | \$   | 587,600   | \$ | 403,900     | 45.4%                         | 3.1%                | <b>42.3%</b>                   |
| 89431                           | •  | 1      | \$   | 373,200   | \$ | 334,500     | 11.6%                         | -19.9%              | 31.5%                          |
| 89506                           | 2  | 3      | \$   | 425,000   | \$ | 377,500     | 12.6%                         | -13.9%              | 26.5%                          |
| 89521                           | •  | 1      | \$   | 631,900   | \$ | 399,600     | <b>58.1%</b>                  | 1.1%                | <b>57.0%</b>                   |
| 89511                           | •  | 1      | \$   | 968,000   | \$ | 293,400     | 230.0%                        | -1.0%               | 231.0%                         |
| 89503                           | Ψ  | 1      | \$   | 441,200   | \$ | 289,300     | <b>52.5%</b>                  | -14.6%              | 67.1%                          |
| 89434                           | •  | 1      | \$   | 442,400   | \$ | 363,100     | 21.8%                         | -10.4%              | 32.2%                          |
| 89433                           | Ψ  | 1      | \$   | 403,200   | \$ | 337,500     | <b>1</b> 9.4%                 | -17.6%              | 37.0%                          |
| 89508                           | Ψ  | 1      | \$   | 449,900   | \$ | 358,400     | 25.5%                         | -9.4%               | <b>34.9%</b>                   |
| 89441                           | Ψ  | 1      | \$   | 638,900   | \$ | 402,700     | <b>58.6%</b>                  | 0.6%                | 58.0%                          |
| 89519                           | •  | 1      | \$   | 803,900   | \$ | 384,900     | <b>1</b> 08.8%                | 7.0%                | 101.8%                         |
| 89451                           | Ψ  | 1      | \$ : | 1,318,600 | \$ | 520,200     | <b>153.5%</b>                 | -29.2%              | 182.7%                         |
| 89501                           | Ψ  | 1      | \$   | 386,100   | \$ | 268,200     | 44.0%                         | -5.8%               | 60.5%                          |
| 89510                           | •  | 1      | \$   | 463,900   | \$ | 315,300     | 47.1%                         | -4.4%               | 51.5%                          |
| 89704                           | •  | 1      | \$   | 625,300   | \$ | 405,300     | <b>54.3%</b>                  | -7.8%               | 62.1%                          |