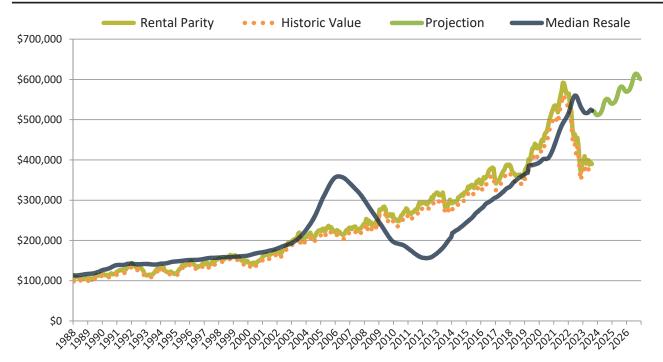

|
| 4/2023  | <b>1</b> 2.2% | \$ 2,338 | \$ | 3,022 | Rent Own Historic Cost to Own Relative to Rent                                       |
| 5/2023  | <b>1.8%</b>   | \$ 2,364 | \$ | 3,067 | \$500                                                                                |
| 6/2023  | <b>1.5%</b>   | \$ 2,387 | \$ | 3,201 | 3/2012 1/2013 1/2013 3/2013 1/2013                                                   |
| 7/2023  | <b>1.3%</b>   | \$ 2,401 | \$ | 3,199 | 9/2022 7/2023 7/2023 3/2023 2/2023 1/2023                                            |
| 8/2023  | <b>5</b> 1.2% | \$ 2,403 | Ś  | 3.216 | У                                                                                    |

info@TAIT.com 4 of 46



# Washoe County median home price since January 1988



# Washoe County median rent and monthly cost of ownership since January 1988



info@TAIT.com 5 of 46



# Resale \$/SF Year-over-Year Percentage Change: Washoe County since January 1989



Rental \$/SF Year-over-Year Percentage Change: Washoe County since January 1989



info@TAIT.com 6 of 46



# Historic Median Home Price Relative to Rental Parity: Washoe County since January 1988



TAIT Housing Report® Market Timing System Rating: Washoe County since January 1988



info@TAIT.com 7 of 46



# Cash Investor Capitalization Rate: Washoe County since January 1988



Financed Investor Cash-on-Cash Return: Washoe County since January 1988



info@TAIT.com 8 of 46



# Market Performance and Trends: Washoe County and Major Cities and Zips

| Study Area                      | Median<br>Resa