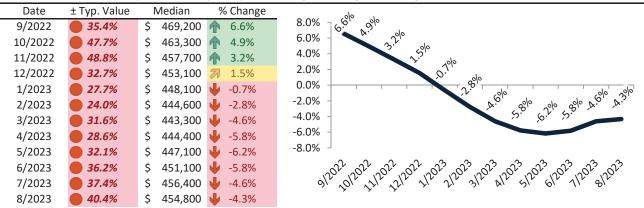

# Carson City Housing Market Value & Trends Update

Historically, properties in this market sell at a -9.7% discount. Today's premium is 30.7%. This market is 40.4% overvalued. Median home price is \$454,800. Prices fell 4.3% year-over-year.

Monthly cost of ownership is \$2,799, and rents average \$2,142, making owning \$657 per month more costly than renting. Rents rose 7.9% year-over-year. The current capitalization rate (rent/price) is 4.5%.

### Market rating = 1