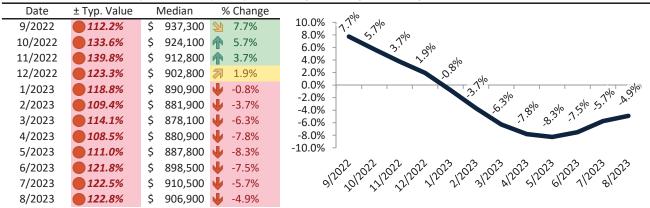

# Market Performance and Trends: Washoe County and Major Cities and Zips

| Study Area                      | Median<br>Resale \$ | Resale %<br>Change YoY | Median<br>Resale \$ | Rent %<br>Change YoY | Median<br>Rent \$ | Cost of<br>Ownership | Ownership<br>Prem./Disc. | Cap Rate |
|---------------------------------|---------------------|------------------------|---------------------|----------------------|-------------------|----------------------|--------------------------|----------|
|                                 | 5 522,400           | <b>-</b> 5.7%          | \$ 522,400          | <b>7</b> 1.2%        | \$ 2,403          | \$ 3,216             | \$ 814                   | 4.4%.    |
| Reno                            | 522,000             | <b>-</b> 5.0%          | \$ 522,000          | <b>7</b> 1.5%        | \$ 2,694          | \$ 3,214             | \$ 519                   | 5.0%.    |
| Sparks                          | 487,500             | <b>-</b> 5.0%          | \$ 487,500          | <b>-</b> 0.1%        | \$ 2,265          | \$ 3,001             | \$ 736                   | 4.5%.    |
| Carson City S                   | 454,800             | <b>4</b> -4.3%         | \$ 454,800          | <b>&gt;</b> 7.9%     | \$ 2,142          | \$ 2,800             | \$ 658                   | 4.5%.    |
| East Reno                       | 396,200             | <b>-</b> 5.0%          | \$ 396,200          | <b>6.5%</b>          | \$ 2,130          | \$ 2,439             | \$ 309                   | 5.2%.    |
| Southwest                       | 763,600             | -6.0%                  | \$ 763,600          | <b>f</b> 5.0%        | \$ 2,678          | \$ 4,701             | \$ 2,023                 | 3.4%.    |
| Northwest 5                     | 575,300             | <b>-</b> 5.1%          | \$ 575,300          | 4.9%                 | \$ 2,402          | \$ 3,542             | \$ 1,140                 | 4.0%.    |
| Northeast                       | 430,400             | <b>4</b> .7%           | \$ 430,400          | <b>5</b> .9%         | \$ 2,094          | \$ 2,650             | \$ 556                   | 4.7%.    |
| South Central                   | 342,400             | -6.2%                  | \$ 342,400          | ≥ 8.2%               | \$ 2,826          | \$ 2,108             | \$ (718)                 | 7.9%.    |
| Old Northwest - West University | 471,700             | -4.8%                  | \$ 471,700          | <b>1</b> 3.0%        | \$ 2,088          | \$ 2,904             | \$ 816                   | 4.2%.    |
| South Reno                      | 906,900             | -4.9%                  | \$ 906,900          | 4.1%                 | \$ 2,515          | \$ 5,583             | \$ 3,068                 | 2.7%.    |
| Golden Valley                   | 471,100             | <b>3.0%</b>            | \$ 471,100          | <b>f</b> 5.9%        | \$ 1,845          | \$ 2,900             | \$ 1,055                 | 3.8%.    |
| Lemmon Valley                   | 416,800             | <b>-</b> 3.7%          | \$ 416,800          | ≥ 8.8%               | \$ 2,185          | \$ 2,566             | \$ 381                   | 5.0%.    |
| 89502                           | 398,100             | <b>-</b> 5.1%          | \$ 398,100          | <b>3</b> 0.8%        | \$ 2,176          | \$ 2,451             | \$ 275                   | 5.2%.    |
| 89509                           | 619,200             | <b>4</b> .6%           | \$ 619,200          | <b>3</b> 1.2%        | \$ 2,891          | \$ 3,812             | \$ 921                   | 4.5%.    |
| 89436                           | 5 536,300           | -4.3%                  | \$ 536,300          | <b>-</b> 2.3%        | \$ 2,370          | \$ 3,302             | \$ 932                   | 4.2%.    |
| 89523                           | 587,600             | -4.2%                  | \$ 587,600          | <b>3</b> 0.2%        | \$ 2,487          | \$ 3,618             | \$ 1,131                 | 4.1%.    |
| 89431                           | 373,200             | <b>-1</b> .9%          | \$ 373,200          | <b>3</b> 1.1%        | \$ 2,060          | \$ 2,298             | \$ 238                   | 5.3%.    |
| 89506                           | 425,000             | -4.5%                  | \$ 425,000          | <b>1</b> 3.9%        | \$ 2,324          | \$ 2,617             | \$ 292                   | 5.3%.    |
| 89521                           | 631,900             | -6.1%                  | \$ 631,900          | <b>3</b> 0.6%        | \$ 2,461          | \$ 3,890             | \$ 1,430                 | 3.7%.    |
| 89511                           | 968,000             | <b>-7.2</b> %          | \$ 968,000          | <b>1</b> 2.7%        | \$ 1,806          | \$ 5,960             | \$ 4,153                 | 1.8%.    |
| 89503                           | 441,200             | -3.9%                  | \$ 441,200          | 4.8%                 | \$ 1,781          | \$ 2,716             | \$ 935                   | 3.9%.    |
| 89434                           | 442,400             | -3.8%                  | \$ 442,400          | <b>3</b> 1.6%        | \$ 2,236          | \$ 2,724             | \$ 488                   | 4.9%.    |
| 89433                           | 403,200             | -3.3%                  | \$ 403,200          | <b>6.1%</b>          | \$ 2,078          | \$ 2,482             | \$ 404                   | 4.9%.    |
| 89508                           | 449,900             | -5.3%                  | \$ 449,900          | <b>1</b> 3.9%        | \$ 2,207          | \$ 2,770             | \$ 563                   | 4.7%.    |
| 89441                           | 638,900             | <b>4</b> .6%           | \$ 638,900          | <b>2</b> 7.3%        | \$ 2,480          | \$ 3,933             | \$ 1,454                 | 3.7%.    |
| 89519                           | 803,900             | -9.5%                  | \$ 803,900          | <b>-</b> 7.9%        | \$ 2,370          | \$ 4,949             | \$ 2,579                 | 2.8%.    |
| 89451                           | 3 1,318,600         | -16.4%                 | \$ 1,318,600        | <b>4</b> -29.1%      | \$ 3,203          | \$ 8,118             | \$ 4,915                 | 2.3%.    |
| 89501                           | 386,100             | -5.6%                  | \$ 386,100          | <b>-</b> 0.3%        | \$ 1,651          | \$ 2,377             | \$ 726                   | 4.1%.    |
| 89510                           | 463,900             | -0.4%                  | \$ 463,900          | <b>1</b> 4.7%        | \$ 1,941          | \$ 2,856             | \$ 915                   | 4.0%.    |
| 89704                           | 625,300             | -3.0%                  | \$ 625,300          | 4.7%                 | \$ 2,496          | \$ 3,850             | \$ 1,354                 | 3.8%.    |

# Market Timing Rating and Valuations: Washoe County and Major Cities and Zips

| Study Area                      |    | Rating |      | Median    | Re | ntal Parity | % Over/Under<br>Rental Parity | Historic<br>Premium | % Over/Under<br>Historic Prem. |
|---------------------------------|----|--------|------|-----------|----|-------------|-------------------------------|---------------------|--------------------------------|
| Washoe County                   | •  | 1      | \$   | 522,400   | \$ | 390,200     | 33.8%                         | -5.2%               | 39.0%                          |
| Reno                            | •  | 2      | \$   | 522,000   | \$ | 437,600     | 19.3%                         | 11.9%               | <b>7.4%</b>                    |
| Sparks                          | •  | 1      | \$   | 487,500   | \$ | 367,900     | 32.5%                         | -5.8%               | 38.3%                          |
| Carson City                     | •  | 1      | \$   | 454,800   | \$ | 347,900     | 30.7%                         | -9.7%               | 40.4%                          |
| East Reno                       | •  | 1      | \$   | 396,200   | \$ | 345,900     | 14.5%                         | -22.1%              | 36.6%                          |
| Southwest                       | •  | 1      | \$   | 763,600   | \$ | 434,900     | 75.6%                         | 4.8%                | 70.8%                          |
| North Valleys                   | 2  | 3      | \$   | 289,200   | \$ | 259,800     | 11.3%                         | -13.8%              | 25.1%                          |
| Northwest                       | •  | 1      | \$   | 575,300   | \$ | 390,100     | <b>47.5</b> %                 | 2.1%                | <b>45.4%</b>                   |
| Northeast                       | •  | 1      | \$   | 430,400   | \$ | 340,000     | 26.6%                         | -35.6%              | 62.2%                          |
| South Central                   | ⇒> | 5      | \$   | 342,400   | \$ | 459,000     | -25.5%                        | -18.4%              | <b> </b> ► -7.1%               |
| Old Northwest - West University | •  | 1      | \$   | 471,700   | \$ | 339,100     | 39.1%                         | -13.5%              | <b>52.6%</b>                   |
| South Reno                      | Ψ  | 1      | \$   | 906,900   | \$ | 408,500     | 122.1%                        | -0.7%               | 122.8%                         |
| Golden Valley                   | •  | 1      | \$   | 471,100   | \$ | 299,600     | <b>57.2</b> %                 | -4.1%               | 61.3%                          |
| Lemmon Valley                   | •  | 1      | \$   | 416,800   | \$ | 354,900     | 17.4%                         | -15.8%              | 33.2%                          |
| 89502                           | •  | 1      | \$   | 398,100   | \$ | 353,400     | <b>12.7%</b>                  | -20.4%              | 33.1%                          |
| 89509                           | •  | 1      | \$   | 619,200   | \$ | 469,600     | 31.9%                         | 0.9%                | 31.0%                          |
| 89436                           | Ψ  | 1      | \$   | 536,300   | \$ | 384,900     | 39.3%                         | 1.7%                | 37.6%                          |
| 89523                           | •  | 1      | \$   | 587,600   | \$ | 403,900     | 45.4%                         | 3.1%                | <b>42.3%</b>                   |
| 89431                           | •  | 1      | \$   | 373,200   | \$ | 334,500     | 11.6%                         | -19.9%              | 31.5%                          |
| 89506                           | 2  | 3      | \$   | 425,000   | \$ | 377,500     | 12.6%                         | -13.9%              | 26.5%                          |
| 89521                           | •  | 1      | \$   | 631,900   | \$ | 399,600     | <b>58.1%</b>                  | 1.1%                | <b>57.0%</b>                   |
| 89511                           | •  | 1      | \$   | 968,000   | \$ | 293,400     | 230.0%                        | -1.0%               | 231.0%                         |
| 89503                           | Ψ  | 1      | \$   | 441,200   | \$ | 289,300     | <b>52.5%</b>                  | -14.6%              | 67.1%                          |
| 89434                           | •  | 1      | \$   | 442,400   | \$ | 363,100     | 21.8%                         | -10.4%              | 32.2%                          |
| 89433                           | Ψ  | 1      | \$   | 403,200   | \$ | 337,500     | <b>1</b> 9.4%                 | -17.6%              | 37.0%                          |
| 89508                           | Ψ  | 1      | \$   | 449,900   | \$ | 358,400     | 25.5%                         | -9.4%               | <b>34.9%</b>                   |
| 89441                           | Ψ  | 1      | \$   | 638,900   | \$ | 402,700     | <b>58.6%</b>                  | 0.6%                | 58.0%                          |
| 89519                           | •  | 1      | \$   | 803,900   | \$ | 384,900     | <b>1</b> 08.8%                | 7.0%                | 101.8%                         |
| 89451                           | Ψ  | 1      | \$ : | 1,318,600 | \$ | 520,200     | <b>153.5%</b>                 | -29.2%              | 182.7%                         |
| 89501                           | Ψ  | 1      | \$   | 386,100   | \$ | 268,200     | 44.0%                         | -5.8%               | 60.5%                          |
| 89510                           | •  | 1      | \$   | 463,900   | \$ | 315,300     | 47.1%                         | -4.4%               | 51.5%                          |
| 89704                           | •  | 1      | \$   | 625,300   | \$ | 405,300     | <b>54.3%</b>                  | -7.8%               | 62.1%                          |