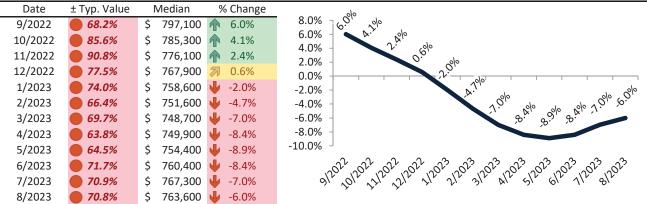

# Market Performance and Trends: Washoe County and Major Cities and Zips

| Study Area                      | Median<br>Resale \$ | Resale %<br>Change YoY | Median<br>Resale \$ | Rent %<br>Change YoY | Median<br>Rent \$ | Cost of<br>Ownership | Ownership<br>Prem./Disc. | Cap Rate |
|---------------------------------|---------------------|------------------------|---------------------|----------------------|-------------------|----------------------|--------------------------|----------|
|                                 | 5 522,400           | <b>-</b> 5.7%          | \$ 522,400          | <b>7</b> 1.2%        | \$ 2,403          | \$ 3,216             | \$ 814                   | 4.4%.    |
| Reno                            | 522,000             | <b>-</b> 5.0%          | \$ 522,000          | <b>7</b> 1.5%        | \$ 2,694          | \$ 3,214             | \$ 519                   | 5.0%.    |
| Sparks                          | 487,500             | <b>-</b> 5.0%          | \$ 487,500          | <b>-</b> 0.1%        | \$ 2,265          | \$ 3,001             | \$ 736                   | 4.5%.    |
| Carson City S                   | 454,800             | <b>4</b> -4.3%         | \$ 454,800          | <b>&gt;</b> 7.9%     | \$ 2,142          | \$ 2,800             | \$ 658                   | 4.5%.    |
| East Reno                       | 396,200             | <b>-</b> 5.0%          | \$ 396,200          | <b>6.5%</b>          | \$ 2,130          | \$ 2,439             | \$ 309                   | 5.2%.    |
| Southwest                       | 763,600             | -6.0%                  | \$ 763,600          | <b>f</b> 5.0%        | \$ 2,678          | \$ 4,701             | \$ 2,023                 | 3.4%.    |
| Northwest 5                     | 575,300             | <b>-</b> 5.1%          | \$ 575,300          | 4.9%                 | \$ 2,402          | \$ 3,542             | \$ 1,140                 | 4.0%.    |
| Northeast                       | 430,400             | <b>4</b> .7%           | \$ 430,400          | <b>5</b> .9%         | \$ 2,094          | \$ 2,650             | \$ 556                   | 4.7%.    |
| South Central                   | 342,400             | -6.2%                  | \$ 342,400          | ≥ 8.2%               | \$ 2,826          | \$ 2,108             | \$ (718)                 | 7.9%.    |
| Old Northwest - West University | 471,700             | -4.8%                  | \$ 471,700          | <b>1</b> 3.0%        | \$ 2,088          | \$ 2,904             | \$ 816                   | 4.2%.    |
| South Reno                      | 906,900             | -4.9%                  | \$ 906,900          | 4.1%                 | \$ 2,515          | \$ 5,583             | \$ 3,068                 | 2.7%.    |
| Golden Valley                   | 471,100             | <b>3.0%</b>            | \$ 471,100          | <b>f</b> 5.9%        | \$ 1,845          | \$ 2,900             | \$ 1,055                 | 3.8%.    |
| Lemmon Valley                   | 416,800             | <b>-</b> 3.7%          | \$ 416,800          | ≥ 8.8%               | \$ 2,185          | \$ 2,566             | \$ 381                   | 5.0%.    |
| 89502                           | 398,100             | <b>-</b> 5.1%          | \$ 398,100          | <b>3</b> 0.8%        | \$ 2,176          | \$ 2,451             | \$ 275                   | 5.2%.    |
| 89509                           | 619,200             | <b>4</b> .6%           | \$ 619,200          | <b>3</b> 1.2%        | \$ 2,891          | \$ 3,812             | \$ 921                   | 4.5%.    |
| 89436                           | 5 536,300           | -4.3%                  | \$ 536,300          | <b>-</b> 2.3%        | \$ 2,370          | \$ 3,302             | \$ 932                   | 4.2%.    |
| 89523                           | 587,600             | -4.2%                  | \$ 587,600          | <b>3</b> 0.2%        | \$ 2,487          | \$ 3,618             | \$ 1,131                 | 4.1%.    |
| 89431                           | 373,200             | <b>-1</b> .9%          | \$ 373,200          | <b>3</b> 1.1%        | \$ 2,060          | \$ 2,298             | \$ 238                   | 5.3%.    |
| 89506                           | 425,000             | -4.5%                  | \$ 425,000          | <b>1</b> 3.9%        | \$ 2,324          | \$ 2,617             | \$ 292                   | 5.3%.    |
| 89521                           | 631,900             | -6.1%                  | \$ 631,900          | <b>3</b> 0.6%        | \$ 2,461          | \$ 3,890             | \$ 1,430                 | 3.7%.    |
| 89511                           | 968,000             | <b>-7.2</b> %          | \$ 968,000          | <b>1</b> 2.7%        | \$ 1,806          | \$ 5,960             | \$ 4,153                 | 1.8%.    |
| 89503                           | 441,200             | -3.9%                  | \$ 441,200          | 4.8%                 | \$ 1,781          | \$ 2,716             | \$ 935                   | 3.9%.    |
| 89434                           | 442,400             | -3.8%                  | \$ 442,400          | <b>3</b> 1.6%        | \$ 2,236          | \$ 2,724             | \$ 488                   | 4.9%.    |
| 89433                           | 403,200             | -3.3%                  | \$ 403,200          | <b>6.1%</b>          | \$ 2,078          | \$ 2,482             | \$ 404                   | 4.9%.    |
| 89508                           | 449,900             | -5.3%                  | \$ 449,900          | <b>1</b> 3.9%        | \$ 2,207          | \$ 2,770             | \$ 563                   | 4.7%.    |
| 89441                           | 638,900             | <b>4</b> .6%           | \$ 638,900          | <b>2</b> 7.3%        | \$ 2,480          | \$ 3,933             | \$ 1,454                 | 3.7%.    |
| 89519                           | 803,900             | -9.5%                  | \$ 803,900          | <b>-</b> 7.9%        | \$ 2,370          | \$ 4,949             | \$ 2,579                 | 2.8%.    |
| 89451                           | 3 1,318,600         | -16.4%                 | \$ 1,318,600        | <b>4</b> -29.1%      | \$ 3,203          | \$ 8,118             | \$ 4,915                 | 2.3%.    |
| 89501                           | 386,100             | -5.6%                  | \$ 386,100          | <b>-</b> 0.3%        | \$ 1,651          | \$ 2,377             | \$ 726                   | 4.1%.    |
| 89510                           | 463,900             | -0.4%                  | \$ 463,900          | <b>1</b> 4.7%        | \$ 1,941          | \$ 2,856             | \$ 915                   | 4.0%.    |
| 89704                           | 625,300             | -3.0%                  | \$ 625,300          | 4.7%                 | \$ 2,496          | \$ 3,850             | \$ 1,354                 | 3.8%.    |

# Market Timing Rating and Valuations: Washoe County and Major Cities and Zips

| Study Area                      |    | Rating |      | Median    | Re | ntal Parity | % Over/Under<br>Rental Parity | Historic<br>Premium | % Over/Under<br>Historic Prem. |
|---------------------------------|----|--------|------|-----------|----|-------------|-------------------------------|---------------------|--------------------------------|
| Washoe County                   | •  | 1      | \$   | 522,400   | \$ | 390,200     | 33.8%                         | -5.2%               | 39.0%                          |
| Reno                            | •  | 2      | \$   | 522,000   | \$ | 437,600     | 19.3%                         | 11.9%               | <b>7.4%</b>                    |
| Sparks                          | •  | 1      | \$   | 487,500   | \$ | 367,900     | 32.5%                         | -5.8%               | 38.3%                          |
| Carson City                     | •  | 1      | \$   | 454,800   | \$ | 347,900     | 30.7%                         | -9.7%               | 40.4%                          |
| East Reno                       | •  | 1      | \$   | 396,200   | \$ | 345,900     | 14.5%                         | -22.1%              | 36.6%                          |
| Southwest                       | •  | 1      | \$   | 763,600   | \$ | 434,900     | 75.6%                         | 4.8%                | 70.8%                          |
| North Valleys                   | 2  | 3      | \$   | 289,200   | \$ | 259,800     | 11.3%                         | -13.8%              | 25.1%                          |
| Northwest                       | •  | 1      | \$   | 575,300   | \$ | 390,100     | <b>47.5</b> %                 | 2.1%                | <b>45.4%</b>                   |
| Northeast                       | •  | 1      | \$   | 430,400   | \$ | 340,000     | 26.6%                         | -35.6%              | 62.2%                          |
| South Central                   | ⇒> | 5      | \$   | 342,400   | \$ | 459,000     | -25.5%                        | -18.4%              | <b> </b> ► -7.1%               |
| Old Northwest - West University | •  | 1      | \$   | 471,700   | \$ | 339,100     | 39.1%                         | -13.5%              | <b>52.6%</b>                   |
| South Reno                      | Ψ  | 1      | \$   | 906,900   | \$ | 408,500     | 122.1%                        | -0.7%               | 122.8%                         |
| Golden Valley                   | •  | 1      | \$   | 471,100   | \$ | 299,600     | <b>57.2</b> %                 | -4.1%               | 61.3%                          |
| Lemmon Valley                   | •  | 1      | \$   | 416,800   | \$ | 354,900     | 17.4%                         | -15.8%              | 33.2%                          |
| 89502                           | •  | 1      | \$   | 398,100   | \$ | 353,400     | <b>12.7%</b>                  | -20.4%              | 33.1%                          |
| 89509                           | •  | 1      | \$   | 619,200   | \$ | 469,600     | 31.9%                         | 0.9%                | 31.0%                          |
| 89436                           | Ψ  | 1      | \$   | 536,300   | \$ | 384,900     | 39.3%                         | 1.7%                | 37.6%                          |
| 89523                           | •  | 1      | \$   | 587,600   | \$ | 403,900     | 45.4%                         | 3.1%                | <b>42.3%</b>                   |
| 89431                           | •  | 1      | \$   | 373,200   | \$ | 334,500     | 11.6%                         | -19.9%              | 31.5%                          |
| 89506                           | 2  | 3      | \$   | 425,000   | \$ | 377,500     | 12.6%                         | -13.9%              | 26.5%                          |
| 89521                           | •  | 1      | \$   | 631,900   | \$ | 399,600     | <b>58.1%</b>                  | 1.1%                | <b>57.0%</b>                   |
| 89511                           | •  | 1      | \$   | 968,000   | \$ | 293,400     | 230.0%                        | -1.0%               | 231.0%                         |
| 89503                           | Ψ  | 1      | \$   | 441,200   | \$ | 289,300     | <b>52.5%</b>                  | -14.6%              | 67.1%                          |
| 89434                           | •  | 1      | \$   | 442,400   | \$ | 363,100     | 21.8%                         | -10.4%              | 32.2%                          |
| 89433                           | Ψ  | 1      | \$   | 403,200   | \$ | 337,500     | <b>1</b> 9.4%                 | -17.6%              | 37.0%                          |
| 89508                           | Ψ  | 1      | \$   | 449,900   | \$ | 358,400     | 25.5%                         | -9.4%               | <b>34.9%</b>                   |
| 89441                           | Ψ  | 1      | \$   | 638,900   | \$ | 402,700     | <b>58.6%</b>                  | 0.6%                | 58.0%                          |
| 89519                           | •  | 1      | \$   | 803,900   | \$ | 384,900     | <b>1</b> 08.8%                | 7.0%                | 101.8%                         |
| 89451                           | Ψ  | 1      | \$ : | 1,318,600 | \$ | 520,200     | <b>153.5%</b>                 | -29.2%              | 182.7%                         |
| 89501                           | Ψ  | 1      | \$   | 386,100   | \$ | 268,200     | 44.0%                         | -5.8%               | 60.5%                          |
| 89510                           | •  | 1      | \$   | 463,900   | \$ | 315,300     | 47.1%                         | -4.4%               | 51.5%                          |
| 89704                           | •  | 1      | \$   | 625,300   | \$ | 405,300     | <b>54.3%</b>                  | -7.8%               | 62.1%                          |