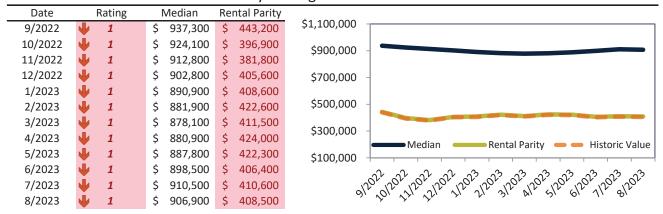

# Market Timing Rating and Valuations: Washoe County and Major Cities and Zips

| Study Area                      |    | Rating |      | Median    | Re | ntal Parity | % Over/Under<br>Rental Parity | Historic<br>Premium | % Over/Under<br>Historic Prem. |
|---------------------------------|----|--------|------|-----------|----|-------------|-------------------------------|---------------------|--------------------------------|
| Washoe County                   | •  | 1      | \$   | 522,400   | \$ | 390,200     | 33.8%                         | -5.2%               | 39.0%                          |
| Reno                            | •  | 2      | \$   | 522,000   | \$ | 437,600     | 19.3%                         | 11.9%               | <b>7.4%</b>                    |
| Sparks                          | •  | 1      | \$   | 487,500   | \$ | 367,900     | 32.5%                         | -5.8%               | 38.3%                          |
| Carson City                     | •  | 1      | \$   | 454,800   | \$ | 347,900     | 30.7%                         | -9.7%               | 40.4%                          |
| East Reno                       | •  | 1      | \$   | 396,200   | \$ | 345,900     | 14.5%                         | -22.1%              | 36.6%                          |
| Southwest                       | •  | 1      | \$   | 763,600   | \$ | 434,900     | 75.6%                         | 4.8%                | 70.8%                          |
| North Valleys                   | 2  | 3      | \$   | 289,200   | \$ | 259,800     | 11.3%                         | -13.8%              | 25.1%                          |
| Northwest                       | •  | 1      | \$   | 575,300   | \$ | 390,100     | <b>47.5</b> %                 | 2.1%                | <b>45.4%</b>                   |
| Northeast                       | •  | 1      | \$   | 430,400   | \$ | 340,000     | 26.6%                         | -35.6%              | 62.2%                          |
| South Central                   | ⇒> | 5      | \$   | 342,400   | \$ | 459,000     | -25.5%                        | -18.4%              | <b> </b> ► -7.1%               |
| Old Northwest - West University | •  | 1      | \$   | 471,700   | \$ | 339,100     | 39.1%                         | -13.5%              | <b>52.6%</b>                   |
| South Reno                      | Ψ  | 1      | \$   | 906,900   | \$ | 408,500     | 122.1%                        | -0.7%               | 122.8%                         |
| Golden Valley                   | •  | 1      | \$   | 471,100   | \$ | 299,600     | <b>57.2</b> %                 | -4.1%               | 61.3%                          |
| Lemmon Valley                   | •  | 1      | \$   | 416,800   | \$ | 354,900     | 17.4%                         | -15.8%              | 33.2%                          |
| 89502                           | •  | 1      | \$   | 398,100   | \$ | 353,400     | <b>12.7%</b>                  | -20.4%              | 33.1%                          |
| 89509                           | •  | 1      | \$   | 619,200   | \$ | 469,600     | 31.9%                         | 0.9%                | 31.0%                          |
| 89436                           | Ψ  | 1      | \$   | 536,300   | \$ | 384,900     | 39.3%                         | 1.7%                | 37.6%                          |
| 89523                           | •  | 1      | \$   | 587,600   | \$ | 403,900     | 45.4%                         | 3.1%                | <b>42.3%</b>                   |
| 89431                           | •  | 1      | \$   | 373,200   | \$ | 334,500     | 11.6%                         | -19.9%              | 31.5%                          |
| 89506                           | 2  | 3      | \$   | 425,000   | \$ | 377,500     | 12.6%                         | -13.9%              | 26.5%                          |
| 89521                           | •  | 1      | \$   | 631,900   | \$ | 399,600     | <b>58.1%</b>                  | 1.1%                | <b>57.0%</b>                   |
| 89511                           | •  | 1      | \$   | 968,000   | \$ | 293,400     | 230.0%                        | -1.0%               | 231.0%                         |
| 89503                           | Ψ  | 1      | \$   | 441,200   | \$ | 289,300     | <b>52.5%</b>                  | -14.6%              | 67.1%                          |
| 89434                           | •  | 1      | \$   | 442,400   | \$ | 363,100     | 21.8%                         | -10.4%              | 32.2%                          |
| 89433                           | Ψ  | 1      | \$   | 403,200   | \$ | 337,500     | <b>1</b> 9.4%                 | -17.6%              | 37.0%                          |
| 89508                           | Ψ  | 1      | \$   | 449,900   | \$ | 358,400     | 25.5%                         | -9.4%               | <b>34.9%</b>                   |
| 89441                           | Ψ  | 1      | \$   | 638,900   | \$ | 402,700     | <b>58.6%</b>                  | 0.6%                | 58.0%                          |
| 89519                           | •  | 1      | \$   | 803,900   | \$ | 384,900     | <b>1</b> 08.8%                | 7.0%                | 101.8%                         |
| 89451                           | Ψ  | 1      | \$ : | 1,318,600 | \$ | 520,200     | <b>153.5%</b>                 | -29.2%              | 182.7%                         |
| 89501                           | Ψ  | 1      | \$   | 386,100   | \$ | 268,200     | 44.0%                         | -5.8%               | 60.5%                          |
| 89510                           | •  | 1      | \$   | 463,900   | \$ | 315,300     | 47.1%                         | -4.4%               | 51.5%                          |
| 89704                           | •  | 1      | \$   | 625,300   | \$ | 405,300     | <b>54.3%</b>                  | -7.8%               | 62.1%                          |