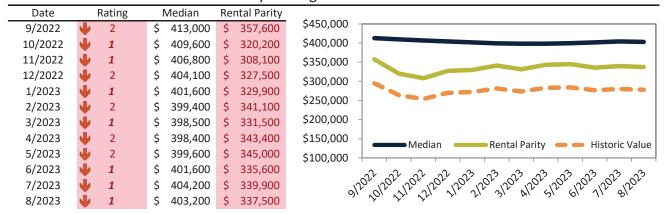

# Washoe County Housing Market Value & Trends Update

Historically, properties in this market sell at a -5.2% discount. Today's premium is 33.8%. This market is 39.0% overvalued. Median home price is \$522,400. Prices fell 5.7% year-over-year.

Monthly cost of ownership is \$3,216, and rents average \$2,402, making owning \$813 per month more costly than renting. Rents rose 1.2% year-over-year. The current capitalization rate (rent/price) is 4.4%.

### Market rating = 1

# Median Home Price and Rental Parity trailing twelve months