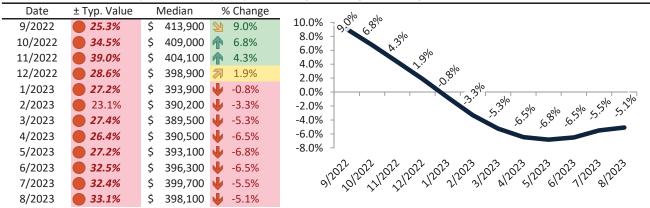

info@TAIT.com 10 of 46

Historically, properties in this market sell at a 11.9% premium. Today's premium is 19.3%. This market is 7.4% overvalued. Median home price is \$522,000. Prices fell 5.0% year-over-year.

Monthly cost of ownership is \$3,213, and rents average \$2,694, making owning \$519 per month more costly than renting. Rents rose 1.5% year-over-year. The current capitalization rate (rent/price) is 5.0%.

# Market Performance and Trends: Washoe County and Major Cities and Zips

| Study Area                      | Median<br>Resale \$ | Resale %<br>Change YoY | Median<br>Resale \$ | Rent %<br>Change YoY | Median<br>Rent \$ | Cost of<br>Ownership | Ownership<br>Prem./Disc. | Cap Rate |
|---------------------------------|---------------------|------------------------|---------------------|----------------------|-------------------|----------------------|--------------------------|----------|
|                                 | 5 522,400           | <b>-</b> 5.7%          | \$ 522,400          | <b>7</b> 1.2%        | \$ 2,403          | \$ 3,216             | \$ 814                   | 4.4%.    |
| Reno                            | 522,000             | <b>-</b> 5.0%          | \$ 522,000          | <b>7</b> 1.5%        | \$ 2,694          | \$ 3,214             | \$ 519                   | 5.0%.    |
| Sparks                          | 487,500             | <b>-</b> 5.0%          | \$ 487,500          | <b>-</b> 0.1%        | \$ 2,265          | \$ 3,001             | \$ 736                   | 4.5%.    |
| Carson City S                   | 454,800             | <b>4</b> -4.3%         | \$ 454,800          | <b>&gt;</b> 7.9%     | \$ 2,142          | \$ 2,800             | \$ 658                   | 4.5%.    |
| East Reno                       | 396,200             | <b>-</b> 5.0%          | \$ 396,200          | <b>6.5%</b>          | \$ 2,130          | \$ 2,439             | \$ 309                   | 5.2%.    |
| Southwest                       | 763,600             | -6.0%                  | \$ 763,600          | <b>f</b> 5.0%        | \$ 2,678          | \$ 4,701             | \$ 2,023                 | 3.4%.    |
| Northwest 5                     | 575,300             | <b>-</b> 5.1%          | \$ 575,300          | 4.9%                 | \$ 2,402          | \$ 3,542             | \$ 1,140                 | 4.0%.    |
| Northeast                       | 430,400             | <b>4</b> .7%           | \$ 430,400          | <b>5</b> .9%         | \$ 2,094          | \$ 2,650             | \$ 556                   | 4.7%.    |
| South Central                   | 342,400             | -6.2%                  | \$ 342,400          | ≥ 8.2%               | \$ 2,826          | \$ 2,108             | \$ (718)                 | 7.9%.    |
| Old Northwest - West University | 471,700             | -4.8%                  | \$ 471,700          | <b>1</b> 3.0%        | \$ 2,088          | \$ 2,904             | \$ 816                   | 4.2%.    |
| South Reno                      | 906,900             | -4.9%                  | \$ 906,900          | 4.1%                 | \$ 2,515          | \$ 5,583             | \$ 3,068                 | 2.7%.    |
| Golden Valley                   | 471,100             | <b>3.0%</b>            | \$ 471,100          | <b>f</b> 5.9%        | \$ 1,845          | \$ 2,900             | \$ 1,055                 | 3.8%.    |
| Lemmon Valley                   | 416,800             | <b>-</b> 3.7%          | \$ 416,800          | ≥ 8.8%               | \$ 2,185          | \$ 2,566             | \$ 381                   | 5.0%.    |
| 89502                           | 398,100             | <b>-</b> 5.1%          | \$ 398,100          | <b>3</b> 0.8%        | \$ 2,176          | \$ 2,451             | \$ 275                   | 5.2%.    |
| 89509                           | 619,200             | <b>4</b> .6%           | \$ 619,200          | <b>3</b> 1.2%        | \$ 2,891          | \$ 3,812             | \$ 921                   | 4.5%.    |
| 89436                           | 5 536,300           | -4.3%                  | \$ 536,300          | <b>-</b> 2.3%        | \$ 2,370          | \$ 3,302             | \$ 932                   | 4.2%.    |
| 89523                           | 587,600             | -4.2%                  | \$ 587,600          | <b>3</b> 0.2%        | \$ 2,487          | \$ 3,618             | \$ 1,131                 | 4.1%.    |
| 89431                           | 373,200             | <b>-1</b> .9%          | \$ 373,200          | <b>3</b> 1.1%        | \$ 2,060          | \$ 2,298             | \$ 238                   | 5.3%.    |
| 89506                           | 425,000             | -4.5%                  | \$ 425,000          | <b>1</b> 3.9%        | \$ 2,324          | \$ 2,617             | \$ 292                   | 5.3%.    |
| 89521                           | 631,900             | -6.1%                  | \$ 631,900          | <b>3</b> 0.6%        | \$ 2,461          | \$ 3,890             | \$ 1,430                 | 3.7%.    |
| 89511                           | 968,000             | <b>-7.2</b> %          | \$ 968,000          | <b>1</b> 2.7%        | \$ 1,806          | \$ 5,960             | \$ 4,153                 | 1.8%.    |
| 89503                           | 441,200             | -3.9%                  | \$ 441,200          | 4.8%                 | \$ 1,781          | \$ 2,716             | \$ 935                   | 3.9%.    |
| 89434                           | 442,400             | -3.8%                  | \$ 442,400          | <b>3</b> 1.6%        | \$ 2,236          | \$ 2,724             | \$ 488                   | 4.9%.    |
| 89433                           | 403,200             | -3.3%                  | \$ 403,200          | <b>6.1%</b>          | \$ 2,078          | \$ 2,482             | \$ 404                   | 4.9%.    |
| 89508                           | 449,900             | -5.3%                  | \$ 449,900          | <b>1</b> 3.9%        | \$ 2,207          | \$ 2,770             | \$ 563                   | 4.7%.    |
| 89441                           | 638,900             | <b>4</b> .6%           | \$ 638,900          | <b>2</b> 7.3%        | \$ 2,480          | \$ 3,933             | \$ 1,454                 | 3.7%.    |
| 89519                           | 803,900             | -9.5%                  | \$ 803,900          | <b>-</b> 7.9%        | \$ 2,370          | \$ 4,949             | \$ 2,579                 | 2.8%.    |
| 89451                           | 3 1,318,600         | -16.4%                 | \$ 1,318,600        | <b>4</b> -29.1%      | \$ 3,203          | \$ 8,118             | \$ 4,915                 | 2.3%.    |
| 89501                           | 386,100             | -5.6%                  | \$ 386,100          | <b>-</b> 0.3%        | \$ 1,651          | \$ 2,377             | \$ 726                   | 4.1%.    |
| 89510                           | 463,900             | -0.4%                  | \$ 463,900          | <b>1</b> 4.7%        | \$ 1,941          | \$ 2,856             | \$ 915                   | 4.0%.    |
| 89704                           | 625,300             | -3.0%                  | \$ 625,300          | 4.7%                 | \$ 2,496          | \$ 3,850             | \$ 1,354                 | 3.8%.    |