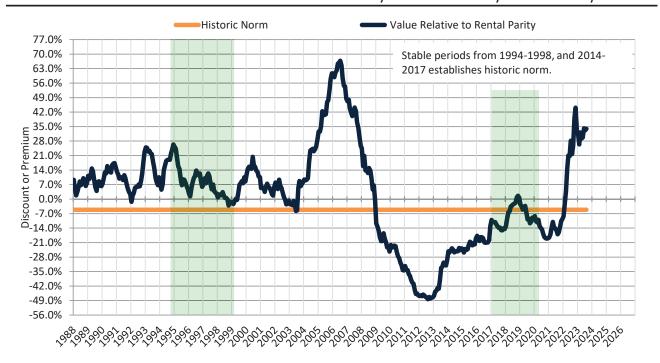

# Historic Median Home Price Relative to Rental Parity: Washoe County since January 1988

TAIT Housing Report® Market Timing System Rating: Washoe County since January 1988

info@TAIT.com 7 of 46