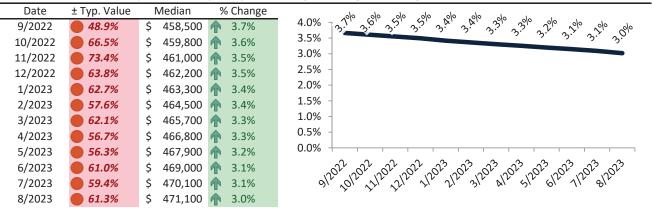

# Market Performance and Trends: Washoe County and Major Cities and Zips

| Study Area                      | Median<br>Resale \$ | Resale %<br>Change YoY | Median<br>Resale \$ | Rent %<br>Change YoY | Median<br>Rent \$ | Cost of<br>Ownership | Ownership<br>Prem./Disc. | Cap Rate |
|---------------------------------|---------------------|------------------------|---------------------|----------------------|-------------------|----------------------|--------------------------|----------|
|                                 | 5 522,400           | <b>-</b> 5.7%          | \$ 522,400          | <b>7</b> 1.2%        | \$ 2,403          | \$ 3,216             | \$ 814                   | 4.4%.    |
| Reno                            | 522,000             | <b>-</b> 5.0%          | \$ 522,000          | <b>7</b> 1.5%        | \$ 2,694          | \$ 3,214             | \$ 519                   | 5.0%.    |
| Sparks                          | 487,500             | <b>-</b> 5.0%          | \$ 487,500          | <b>-</b> 0.1%        | \$ 2,265          | \$ 3,001             | \$ 736                   | 4.5%.    |
| Carson City S                   | 454,800             | <b>4</b> -4.3%         | \$ 454,800          | <b>&gt;</b> 7.9%     | \$ 2,142          | \$ 2,800             | \$ 658                   | 4.5%.    |
| East Reno                       | 396,200             | <b>-</b> 5.0%          | \$ 396,200          | <b>6.5%</b>          | \$ 2,130          | \$ 2,439             | \$ 309                   | 5.2%.    |
| Southwest                       | 763,600             | -6.0%                  | \$ 763,600          | <b>f</b> 5.0%        | \$ 2,678          | \$ 4,701             | \$ 2,023                 | 3.4%.    |
| Northwest 5                     | 575,300             | <b>-</b> 5.1%          | \$ 575,300          | 4.9%                 | \$ 2,402          | \$ 3,542             | \$ 1,140                 | 4.0%.    |
| Northeast                       | 430,400             | <b>4</b> .7%           | \$ 430,400          | <b>5</b> .9%         | \$ 2,094          | \$ 2,650             | \$ 556                   | 4.7%.    |
| South Central                   | 342,400             | -6.2%                  | \$ 342,400          | ≥ 8.2%               | \$ 2,826          | \$ 2,108             | \$ (718)                 | 7.9%.    |
| Old Northwest - West University | 471,700             | -4.8%                  | \$ 471,700          | <b>1</b> 3.0%        | \$ 2,088          | \$ 2,904             | \$ 816                   | 4.2%.    |
| South Reno                      | 906,900             | -4.9%                  | \$ 906,900          | 4.1%                 | \$ 2,515          | \$ 5,583             | \$ 3,068                 | 2.7%.    |
| Golden Valley                   | 471,100             | <b>3.0%</b>            | \$ 471,100          | <b>f</b> 5.9%        | \$ 1,845          | \$ 2,900             | \$ 1,055                 | 3.8%.    |
| Lemmon Valley                   | 416,800             | <b>-</b> 3.7%          | \$ 416,800          | ≥ 8.8%               | \$ 2,185          | \$ 2,566             | \$ 381                   | 5.0%.    |
| 89502                           | 398,100             | <b>-</b> 5.1%          | \$ 398,100          | <b>3</b> 0.8%        | \$ 2,176          | \$ 2,451             | \$ 275                   | 5.2%.    |
| 89509                           | 619,200             | <b>4</b> .6%           | \$ 619,200          | <b>3</b> 1.2%        | \$ 2,891          | \$ 3,812             | \$ 921                   | 4.5%.    |
| 89436                           | 5 536,300           | -4.3%                  | \$ 536,300          | <b>-</b> 2.3%        | \$ 2,370          | \$ 3,302             | \$ 932                   | 4.2%.    |
| 89523                           | 587,600             | -4.2%                  | \$ 587,600          | <b>3</b> 0.2%        | \$ 2,487          | \$ 3,618             | \$ 1,131                 | 4.1%.    |
| 89431                           | 373,200             | <b>-1</b> .9%          | \$ 373,200          | <b>3</b> 1.1%        | \$ 2,060          | \$ 2,298             | \$ 238                   | 5.3%.    |
| 89506                           | 425,000             | -4.5%                  | \$ 425,000          | <b>1</b> 3.9%        | \$ 2,324          | \$ 2,617             | \$ 292                   | 5.3%.    |
| 89521                           | 631,900             | -6.1%                  | \$ 631,900          | <b>3</b> 0.6%        | \$ 2,461          | \$ 3,890             | \$ 1,430                 | 3.7%.    |
| 89511                           | 968,000             | <b>-7.2</b> %          | \$ 968,000          | <b>1</b> 2.7%        | \$ 1,806          | \$ 5,960             | \$ 4,153                 | 1.8%.    |
| 89503                           | 441,200             | -3.9%                  | \$ 441,200          | 4.8%                 | \$ 1,781          | \$ 2,716             | \$ 935                   | 3.9%.    |
| 89434                           | 442,400             | -3.8%                  | \$ 442,400          | <b>3</b> 1.6%        | \$ 2,236          | \$ 2,724             | \$ 488                   | 4.9%.    |
| 89433                           | 403,200             | -3.3%                  | \$ 403,200          | <b>6.1%</b>          | \$ 2,078          | \$ 2,482             | \$ 404                   | 4.9%.    |
| 89508                           | 449,900             | -5.3%                  | \$ 449,900          | <b>1</b> 3.9%        | \$ 2,207          | \$ 2,770             | \$ 563                   | 4.7%.    |
| 89441                           | 638,900             | <b>4</b> .6%           | \$ 638,900          | <b>2</b> 7.3%        | \$ 2,480          | \$ 3,933             | \$ 1,454                 | 3.7%.    |
| 89519                           | 803,900             | -9.5%                  | \$ 803,900          | <b>-</b> 7.9%        | \$ 2,370          | \$ 4,949             | \$ 2,579                 | 2.8%.    |
| 89451                           | 3 1,318,600         | -16.4%                 | \$ 1,318,600        | <b>4</b> -29.1%      | \$ 3,203          | \$ 8,118             | \$ 4,915                 | 2.3%.    |
| 89501                           | 386,100             | -5.6%                  | \$ 386,100          | <b>-</b> 0.3%        | \$ 1,651          | \$ 2,377             | \$ 726                   | 4.1%.    |
| 89510                           | 463,900             | -0.4%                  | \$ 463,900          | <b>1</b> 4.7%        | \$ 1,941          | \$ 2,856             | \$ 915                   | 4.0%.    |
| 89704                           | 625,300             | -3.0%                  | \$ 625,300          | 4.7%                 | \$ 2,496          | \$ 3,850             | \$ 1,354                 | 3.8%.    |

# Market Timing Rating and Valuations: Washoe County and Major Cities and Zips

| Study Area                      |    | Rating |      | Median    | Re | ntal Parity | % Over/Under<br>Rental Parity | Historic<br>Premium | % Over/Under<br>Historic Prem. |
|---------------------------------|----|--------|------|-----------|----|-------------|-------------------------------|---------------------|--------------------------------|
| Washoe County                   | •  | 1      | \$   | 522,400   | \$ | 390,200     | 33.8%                         | -5.2%               | 39.0%                          |
| Reno                            | •  | 2      | \$   | 522,000   | \$ | 437,600     | 19.3%                         | 11.9%               | <b>7.4%</b>                    |
| Sparks                          | •  | 1      | \$   | 487,500   | \$ | 367,900     | 32.5%                         | -5.8%               | 38.3%                          |
| Carson City                     | •  | 1      | \$   | 454,800   | \$ | 347,900     | 30.7%                         | -9.7%               | 40.4%                          |
| East Reno                       | •  | 1      | \$   | 396,200   | \$ | 345,900     | 14.5%                         | -22.1%              | 36.6%                          |
| Southwest                       | •  | 1      | \$   | 763,600   | \$ | 434,900     | 75.6%                         | 4.8%                | 70.8%                          |
| North Valleys                   | 2  | 3      | \$   | 289,200   | \$ | 259,800     | 11.3%                         | -13.8%              | 25.1%                          |
| Northwest                       | •  | 1      | \$   | 575,300   | \$ | 390,100     | <b>47.5</b> %                 | 2.1%                | <b>45.4%</b>                   |
| Northeast                       | •  | 1      | \$   | 430,400   | \$ | 340,000     | 26.6%                         | -35.6%              | 62.2%                          |
| South Central                   | ⇒> | 5      | \$   | 342,400   | \$ | 459,000     | -25.5%                        | -18.4%              | <b> </b> ► -7.1%               |
| Old Northwest - West University | •  | 1      | \$   | 471,700   | \$ | 339,100     | 39.1%                         | -13.5%              | <b>52.6%</b>                   |
| South Reno                      | Ψ  | 1      | \$   | 906,900   | \$ | 408,500     | 122.1%                        | -0.7%               | 122.8%                         |
| Golden Valley                   | •  | 1      | \$   | 471,100   | \$ | 299,600     | <b>57.2</b> %                 | -4.1%               | 61.3%                          |
| Lemmon Valley                   | •  | 1      | \$   | 416,800   | \$ | 354,900     | 17.4%                         | -15.8%              | 33.2%                          |
| 89502                           | •  | 1      | \$   | 398,100   | \$ | 353,400     | <b>12.7%</b>                  | -20.4%              | 33.1%                          |
| 89509                           | •  | 1      | \$   | 619,200   | \$ | 469,600     | 31.9%                         | 0.9%                | 31.0%                          |
| 89436                           | Ψ  | 1      | \$   | 536,300   | \$ | 384,900     | 39.3%                         | 1.7%                | 37.6%                          |
| 89523                           | •  | 1      | \$   | 587,600   | \$ | 403,900     | 45.4%                         | 3.1%                | <b>42.3%</b>                   |
| 89431                           | •  | 1      | \$   | 373,200   | \$ | 334,500     | 11.6%                         | -19.9%              | 31.5%                          |
| 89506                           | 2  | 3      | \$   | 425,000   | \$ | 377,500     | 12.6%                         | -13.9%              | 26.5%                          |
| 89521                           | •  | 1      | \$   | 631,900   | \$ | 399,600     | <b>58.1%</b>                  | 1.1%                | <b>57.0%</b>                   |
| 89511                           | •  | 1      | \$   | 968,000   | \$ | 293,400     | 230.0%                        | -1.0%               | 231.0%                         |
| 89503                           | Ψ  | 1      | \$   | 441,200   | \$ | 289,300     | <b>52.5%</b>                  | -14.6%              | 67.1%                          |
| 89434                           | •  | 1      | \$   | 442,400   | \$ | 363,100     | 21.8%                         | -10.4%              | 32.2%                          |
| 89433                           | Ψ  | 1      | \$   | 403,200   | \$ | 337,500     | <b>1</b> 9.4%                 | -17.6%              | 37.0%                          |
| 89508                           | Ψ  | 1      | \$   | 449,900   | \$ | 358,400     | 25.5%                         | -9.4%               | <b>34.9%</b>                   |
| 89441                           | Ψ  | 1      | \$   | 638,900   | \$ | 402,700     | <b>58.6%</b>                  | 0.6%                | 58.0%                          |
| 89519                           | •  | 1      | \$   | 803,900   | \$ | 384,900     | <b>1</b> 08.8%                | 7.0%                | 101.8%                         |
| 89451                           | Ψ  | 1      | \$ : | 1,318,600 | \$ | 520,200     | <b>153.5%</b>                 | -29.2%              | 182.7%                         |
| 89501                           | Ψ  | 1      | \$   | 386,100   | \$ | 268,200     | 44.0%                         | -5.8%               | 60.5%                          |
| 89510                           | •  | 1      | \$   | 463,900   | \$ | 315,300     | 47.1%                         | -4.4%               | 51.5%                          |
| 89704                           | •  | 1      | \$   | 625,300   | \$ | 405,300     | <b>54.3%</b>                  | -7.8%               | 62.1%                          |