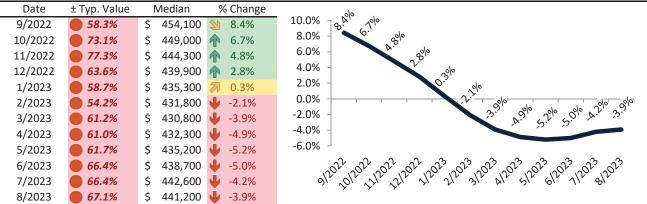

# Carson City Housing Market Value & Trends Update

Historically, properties in this market sell at a -9.7% discount. Today's premium is 30.7%. This market is 40.4% overvalued. Median home price is \$454,800. Prices fell 4.3% year-over-year.

Monthly cost of ownership is \$2,799, and rents average \$2,142, making owning \$657 per month more costly than renting. Rents rose 7.9% year-over-year. The current capitalization rate (rent/price) is 4.5%.

### Market rating = 1