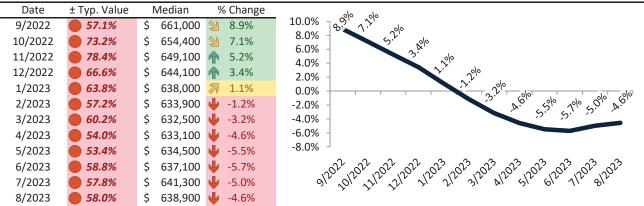

# Washoe County Housing Market Value & Trends Update

Historically, properties in this market sell at a -5.2% discount. Today's premium is 33.8%. This market is 39.0% overvalued. Median home price is \$522,400. Prices fell 5.7% year-over-year.

Monthly cost of ownership is \$3,216, and rents average \$2,402, making owning \$813 per month more costly than renting. Rents rose 1.2% year-over-year. The current capitalization rate (rent/price) is 4.4%.

### Market rating = 1