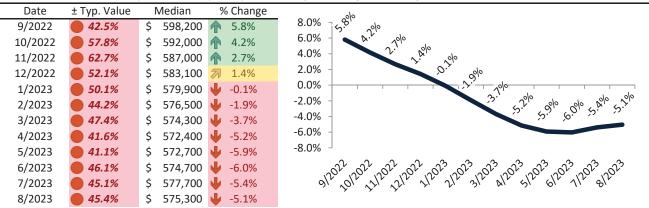

# Washoe County Housing Market Value & Trends Update

Historically, properties in this market sell at a -5.2% discount. Today's premium is 33.8%. This market is 39.0% overvalued. Median home price is \$522,400. Prices fell 5.7% year-over-year.

Monthly cost of ownership is \$3,216, and rents average \$2,402, making owning \$813 per month more costly than renting. Rents rose 1.2% year-over-year. The current capitalization rate (rent/price) is 4.4%.

### Market rating = 1