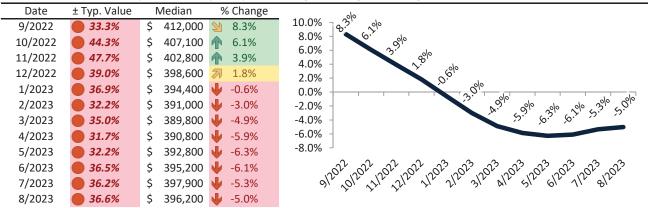

info@TAIT.com 12 of 46

Historically, properties in this market sell at a -5.8% discount. Today's premium is 32.5%. This market is 38.3% overvalued. Median home price is \$487,500. Prices fell 5.0% year-over-year.

Monthly cost of ownership is \$3,001, and rents average \$2,265, making owning \$735 per month more costly than renting. Rents fell 0.1% year-over-year. The current capitalization rate (rent/price) is 4.5%.

### Market rating = 1