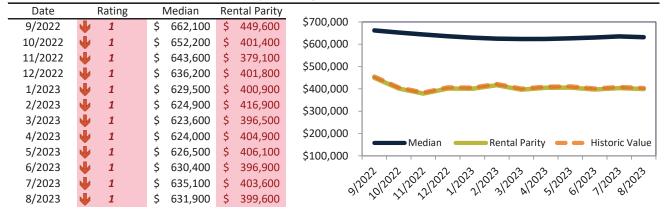

# Market Timing Rating and Valuations: Washoe County and Major Cities and Zips

| Study Area                      |    | Rating |      | Median    | Re | ntal Parity | % Over/Under<br>Rental Parity | Historic<br>Premium | % Over/Under<br>Historic Prem. |
|---------------------------------|----|--------|------|-----------|----|-------------|-------------------------------|---------------------|--------------------------------|
| Washoe County                   | •  | 1      | \$   | 522,400   | \$ | 390,200     | 33.8%                         | -5.2%               | 39.0%                          |
| Reno                            | •  | 2      | \$   | 522,000   | \$ | 437,600     | 19.3%                         | 11.9%               | <b>7.4%</b>                    |
| Sparks                          | •  | 1      | \$   | 487,500   | \$ | 367,900     | 32.5%                         | -5.8%               | 38.3%                          |
| Carson City                     | •  | 1      | \$   | 454,800   | \$ | 347,900     | 30.7%                         | -9.7%               | 40.4%                          |
| East Reno                       | •  | 1      | \$   | 396,200   | \$ | 345,900     | 14.5%                         | -22.1%              | 36.6%                          |
| Southwest                       | •  | 1      | \$   | 763,600   | \$ | 434,900     | 75.6%                         | 4.8%                | 70.8%                          |
| North Valleys                   | 2  | 3      | \$   | 289,200   | \$ | 259,800     | 11.3%                         | -13.8%              | 25.1%                          |
| Northwest                       | •  | 1      | \$   | 575,300   | \$ | 390,100     | <b>47.5</b> %                 | 2.1%                | <b>45.4%</b>                   |
| Northeast                       | •  | 1      | \$   | 430,400   | \$ | 340,000     | 26.6%                         | -35.6%              | 62.2%                          |
| South Central                   | ⇒> | 5      | \$   | 342,400   | \$ | 459,000     | -25.5%                        | -18.4%              | <b> </b> ► -7.1%               |
| Old Northwest - West University | •  | 1      | \$   | 471,700   | \$ | 339,100     | 39.1%                         | -13.5%              | <b>52.6%</b>                   |
| South Reno                      | Ψ  | 1      | \$   | 906,900   | \$ | 408,500     | 122.1%                        | -0.7%               | 122.8%                         |
| Golden Valley                   | •  | 1      | \$   | 471,100   | \$ | 299,600     | <b>57.2</b> %                 | -4.1%               | 61.3%                          |
| Lemmon Valley                   | •  | 1      | \$   | 416,800   | \$ | 354,900     | 17.4%                         | -15.8%              | 33.2%                          |
| 89502                           | •  | 1      | \$   | 398,100   | \$ | 353,400     | <b>12.7%</b>                  | -20.4%              | 33.1%                          |
| 89509                           | •  | 1      | \$   | 619,200   | \$ | 469,600     | 31.9%                         | 0.9%                | 31.0%                          |
| 89436                           | Ψ  | 1      | \$   | 536,300   | \$ | 384,900     | 39.3%                         | 1.7%                | 37.6%                          |
| 89523                           | •  | 1      | \$   | 587,600   | \$ | 403,900     | 45.4%                         | 3.1%                | <b>42.3%</b>                   |
| 89431                           | •  | 1      | \$   | 373,200   | \$ | 334,500     | 11.6%                         | -19.9%              | 31.5%                          |
| 89506                           | 2  | 3      | \$   | 425,000   | \$ | 377,500     | 12.6%                         | -13.9%              | 26.5%                          |
| 89521                           | •  | 1      | \$   | 631,900   | \$ | 399,600     | <b>58.1%</b>                  | 1.1%                | <b>57.0%</b>                   |
| 89511                           | •  | 1      | \$   | 968,000   | \$ | 293,400     | 230.0%                        | -1.0%               | 231.0%                         |
| 89503                           | Ψ  | 1      | \$   | 441,200   | \$ | 289,300     | <b>52.5%</b>                  | -14.6%              | 67.1%                          |
| 89434                           | •  | 1      | \$   | 442,400   | \$ | 363,100     | 21.8%                         | -10.4%              | 32.2%                          |
| 89433                           | Ψ  | 1      | \$   | 403,200   | \$ | 337,500     | <b>1</b> 9.4%                 | -17.6%              | 37.0%                          |
| 89508                           | Ψ  | 1      | \$   | 449,900   | \$ | 358,400     | 25.5%                         | -9.4%               | <b>34.9%</b>                   |
| 89441                           | Ψ  | 1      | \$   | 638,900   | \$ | 402,700     | <b>58.6%</b>                  | 0.6%                | 58.0%                          |
| 89519                           | •  | 1      | \$   | 803,900   | \$ | 384,900     | <b>1</b> 08.8%                | 7.0%                | 101.8%                         |
| 89451                           | Ψ  | 1      | \$ : | 1,318,600 | \$ | 520,200     | <b>153.5%</b>                 | -29.2%              | 182.7%                         |
| 89501                           | Ψ  | 1      | \$   | 386,100   | \$ | 268,200     | 44.0%                         | -5.8%               | 60.5%                          |
| 89510                           | •  | 1      | \$   | 463,900   | \$ | 315,300     | 47.1%                         | -4.4%               | 51.5%                          |
| 89704                           | •  | 1      | \$   | 625,300   | \$ | 405,300     | <b>54.3%</b>                  | -7.8%               | 62.1%                          |