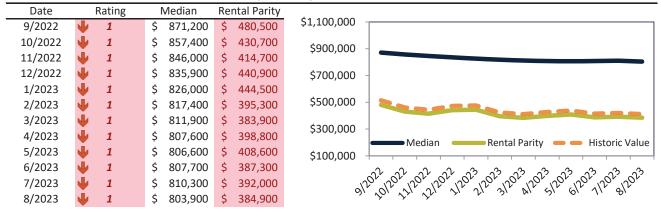

info@TAIT.com 10 of 46

Historically, properties in this market sell at a 11.9% premium. Today's premium is 19.3%. This market is 7.4% overvalued. Median home price is \$522,000. Prices fell 5.0% year-over-year.

Monthly cost of ownership is \$3,213, and rents average \$2,694, making owning \$519 per month more costly than renting. Rents rose 1.5% year-over-year. The current capitalization rate (rent/price) is 5.0%.

### Market rating = 2