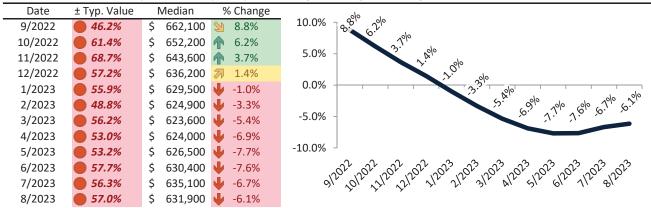

# Market Timing Rating and Valuations: Washoe County and Major Cities and Zips

| Study Area                      |    | Rating |      | Median    | Re | ntal Parity | % Over/Under<br>Rental Parity | Historic<br>Premium | % Over/Under<br>Historic Prem. |
|---------------------------------|----|--------|------|-----------|----|-------------|-------------------------------|---------------------|--------------------------------|
| Washoe County                   | •  | 1      | \$   | 522,400   | \$ | 390,200     | 33.8%                         | -5.2%               | 39.0%                          |
| Reno                            | •  | 2      | \$   | 522,000   | \$ | 437,600     | 19.3%                         | 11.9%               | <b>7.4%</b>                    |
| Sparks                          | •  | 1      | \$   | 487,500   | \$ | 367,900     | 32.5%                         | -5.8%               | 38.3%                          |
| Carson City                     | •  | 1      | \$   | 454,800   | \$ | 347,900     | 30.7%                         | -9.7%               | 40.4%                          |
| East Reno                       | •  | 1      | \$   | 396,200   | \$ | 345,900     | 14.5%                         | -22.1%              | 36.6%                          |
| Southwest                       | •  | 1      | \$   | 763,600   | \$ | 434,900     | 75.6%                         | 4.8%                | 70.8%                          |
| North Valleys                   | 2  | 3      | \$   | 289,200   | \$ | 259,800     | 11.3%                         | -13.8%              | 25.1%                          |
| Northwest                       | •  | 1      | \$   | 575,300   | \$ | 390,100     | <b>47.5</b> %                 | 2.1%                | <b>45.4%</b>                   |
| Northeast                       | •  | 1      | \$   | 430,400   | \$ | 340,000     | 26.6%                         | -35.6%              | 62.2%                          |
| South Central                   | ⇒> | 5      | \$   | 342,400   | \$ | 459,000     | -25.5%                        | -18.4%              | <b> </b> ► -7.1%               |
| Old Northwest - West University | •  | 1      | \$   | 471,700   | \$ | 339,100     | 39.1%                         | -13.5%              | <b>52.6%</b>                   |
| South Reno                      | Ψ  | 1      | \$   | 906,900   | \$ | 408,500     | 122.1%                        | -0.7%               | 122.8%                         |
| Golden Valley                   | •  | 1      | \$   | 471,100   | \$ | 299,600     | <b>57.2</b> %                 | -4.1%               | 61.3%                          |
| Lemmon Valley                   | •  | 1      | \$   | 416,800   | \$ | 354,900     | 17.4%                         | -15.8%              | 33.2%                          |
| 89502                           | •  | 1      | \$   | 398,100   | \$ | 353,400     | <b>12.7%</b>                  | -20.4%              | 33.1%                          |
| 89509                           | •  | 1      | \$   | 619,200   | \$ | 469,600     | 31.9%                         | 0.9%                | 31.0%                          |
| 89436                           | Ψ  | 1      | \$   | 536,300   | \$ | 384,900     | 39.3%                         | 1.7%                | 37.6%                          |
| 89523                           | •  | 1      | \$   | 587,600   | \$ | 403,900     | 45.4%                         | 3.1%                | <b>42.3%</b>                   |
| 89431                           | •  | 1      | \$   | 373,200   | \$ | 334,500     | 11.6%                         | -19.9%              | 31.5%                          |
| 89506                           | 2  | 3      | \$   | 425,000   | \$ | 377,500     | 12.6%                         | -13.9%              | 26.5%                          |
| 89521                           | •  | 1      | \$   | 631,900   | \$ | 399,600     | <b>58.1%</b>                  | 1.1%                | <b>57.0%</b>                   |
| 89511                           | •  | 1      | \$   | 968,000   | \$ | 293,400     | 230.0%                        | -1.0%               | 231.0%                         |
| 89503                           | Ψ  | 1      | \$   | 441,200   | \$ | 289,300     | <b>52.5%</b>                  | -14.6%              | 67.1%                          |
| 89434                           | •  | 1      | \$   | 442,400   | \$ | 363,100     | 21.8%                         | -10.4%              | 32.2%                          |
| 89433                           | Ψ  | 1      | \$   | 403,200   | \$ | 337,500     | <b>1</b> 9.4%                 | -17.6%              | 37.0%                          |
| 89508                           | Ψ  | 1      | \$   | 449,900   | \$ | 358,400     | 25.5%                         | -9.4%               | <b>34.9%</b>                   |
| 89441                           | Ψ  | 1      | \$   | 638,900   | \$ | 402,700     | <b>58.6%</b>                  | 0.6%                | 58.0%                          |
| 89519                           | •  | 1      | \$   | 803,900   | \$ | 384,900     | <b>1</b> 08.8%                | 7.0%                | 101.8%                         |
| 89451                           | Ψ  | 1      | \$ : | 1,318,600 | \$ | 520,200     | <b>153.5%</b>                 | -29.2%              | 182.7%                         |
| 89501                           | Ψ  | 1      | \$   | 386,100   | \$ | 268,200     | 44.0%                         | -5.8%               | 60.5%                          |
| 89510                           | •  | 1      | \$   | 463,900   | \$ | 315,300     | 47.1%                         | -4.4%               | 51.5%                          |
| 89704                           | •  | 1      | \$   | 625,300   | \$ | 405,300     | <b>54.3%</b>                  | -7.8%               | 62.1%                          |