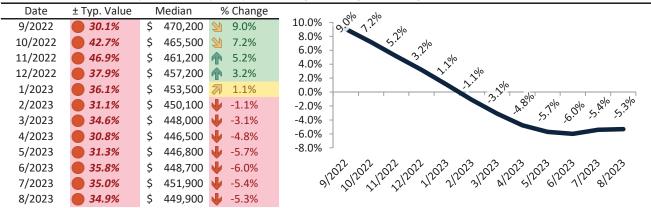

|
| 8/2023  | <b>6.1%</b>   | \$<br>2,078 | \$<br>2,482 | у у у                                                                                                                   |

info@TAIT.com 35 of 46



Historically, properties in this market sell at a -9.4% discount. Today's premium is 25.5%. This market is 34.9% overvalued. Median home price is \$449,900. Prices fell 5.3% year-over-year.

Monthly cost of ownership is \$2,769, and rents average \$2,206, making owning \$562 per month more costly than renting. Rents rose 3.9% year-over-year. The current capitalization rate (rent/price) is 4.7%.

Market rating = 1

# Median Home Price and Rental Parity trailing twelve months



# Resale Median and year-over-year percentage change trailing twelve months



# Rental rate and year-over-year percentage change trailing twelve months

| Date    | % Change       | Rent        | Own         |