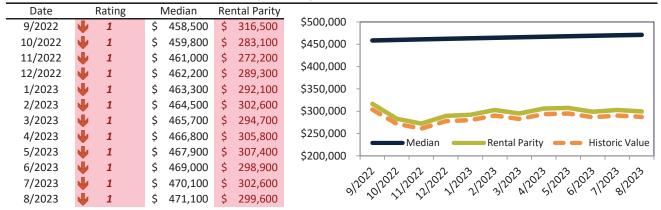

# Market Performance and Trends: Washoe County and Major Cities and Zips

| Study Area                      | Median<br>Resale \$ | Resale %<br>Change YoY | Median<br>Resale \$ | Rent %<br>Change YoY | Median<br>Rent \$ | Cost of<br>Ownership | Ownership<br>Prem./Disc. | Cap Rate |
|---------------------------------|---------------------|------------------------|---------------------|----------------------|-------------------|----------------------|--------------------------|----------|
|                                 | 5 522,400           | <b>-</b> 5.7%          | \$ 522,400          | <b>7</b> 1.2%        | \$ 2,403          | \$ 3,216             | \$ 814                   | 4.4%.    |
| Reno                            | 522,000             | <b>-</b> 5.0%          | \$ 522,000          | <b>7</b> 1.5%        | \$ 2,694          | \$ 3,214             | \$ 519                   | 5.0%.    |
| Sparks                          | 487,500             | <b>-</b> 5.0%          | \$ 487,500          | <b>-</b> 0.1%        | \$ 2,265          | \$ 3,001             | \$ 736                   | 4.5%.    |
| Carson City S                   | 454,800             | <b>4</b> -4.3%         | \$ 454,800          | <b>&gt;</b> 7.9%     | \$ 2,142          | \$ 2,800             | \$ 658                   | 4.5%.    |
| East Reno                       | 396,200             | <b>-</b> 5.0%          | \$ 396,200          | <b>6.5%</b>          | \$ 2,130          | \$ 2,439             | \$ 309                   | 5.2%.    |
| Southwest                       | 763,600             | -6.0%                  | \$ 763,600          | <b>f</b> 5.0%        | \$ 2,678          | \$ 4,701             | \$ 2,023                 | 3.4%.    |
| Northwest 5                     | 575,300             | <b>-</b> 5.1%          | \$ 575,300          | 4.9%                 | \$ 2,402          | \$ 3,542             | \$ 1,140                 | 4.0%.    |
| Northeast                       | 430,400             | <b>4</b> .7%           | \$ 430,400          | <b>5</b> .9%         | \$ 2,094          | \$ 2,650             | \$ 556                   | 4.7%.    |
| South Central                   | 342,400             | -6.2%                  | \$ 342,400          | ≥ 8.2%               | \$ 2,826          | \$ 2,108             | \$ (718)                 | 7.9%.    |
| Old Northwest - West University | 471,700             | -4.8%                  | \$ 471,700          | <b>1</b> 3.0%        | \$ 2,088          | \$ 2,904             | \$ 816                   | 4.2%.    |
| South Reno                      | 906,900             | -4.9%                  | \$ 906,900          | 4.1%                 | \$ 2,515          | \$ 5,583             | \$ 3,068                 | 2.7%.    |
| Golden Valley                   | 471,100             | <b>3.0%</b>            | \$ 471,100          | <b>f</b> 5.9%        | \$ 1,845          | \$ 2,900             | \$ 1,055                 | 3.8%.    |
| Lemmon Valley                   | 416,800             | <b>-</b> 3.7%          | \$ 416,800          | ≥ 8.8%               | \$ 2,185          | \$ 2,566             | \$ 381                   | 5.0%.    |
| 89502                           | 398,100             | <b>-</b> 5.1%          | \$ 398,100          | <b>3</b> 0.8%        | \$ 2,176          | \$ 2,451             | \$ 275                   | 5.2%.    |
| 89509                           | 619,200             | <b>4</b> .6%           | \$ 619,200          | <b>3</b> 1.2%        | \$ 2,891          | \$ 3,812             | \$ 921                   | 4.5%.    |
| 89436                           | 5 536,300           | -4.3%                  | \$ 536,300          | <b>-</b> 2.3%        | \$ 2,370          | \$ 3,302             | \$ 932                   | 4.2%.    |
| 89523                           | 587,600             | -4.2%                  | \$ 587,600          | <b>3</b> 0.2%        | \$ 2,487          | \$ 3,618             | \$ 1,131                 | 4.1%.    |
| 89431                           | 373,200             | <b>-1</b> .9%          | \$ 373,200          | <b>3</b> 1.1%        | \$ 2,060          | \$ 2,298             | \$ 238                   | 5.3%.    |
| 89506                           | 425,000             | -4.5%                  | \$ 425,000          | <b>1</b> 3.9%        | \$ 2,324          | \$ 2,617             | \$ 292                   | 5.3%.    |
| 89521                           | 631,900             | -6.1%                  | \$ 631,900          | <b>3</b> 0.6%        | \$ 2,461          | \$ 3,890             | \$ 1,430                 | 3.7%.    |
| 89511                           | 968,000             | <b>-7.2</b> %          | \$ 968,000          | <b>1</b> 2.7%        | \$ 1,806          | \$ 5,960             | \$ 4,153                 | 1.8%.    |
| 89503                           | 441,200             | -3.9%                  | \$ 441,200          | 4.8%                 | \$ 1,781          | \$ 2,716             | \$ 935                   | 3.9%.    |
| 89434                           | 442,400             | -3.8%                  | \$ 442,400          | <b>3</b> 1.6%        | \$ 2,236          | \$ 2,724             | \$ 488                   | 4.9%.    |
| 89433                           | 403,200             | -3.3%                  | \$ 403,200          | <b>6.1%</b>          | \$ 2,078          | \$ 2,482             | \$ 404                   | 4.9%.    |
| 89508                           | 449,900             | -5.3%                  | \$ 449,900          | <b>1</b> 3.9%        | \$ 2,207          | \$ 2,770             | \$ 563                   | 4.7%.    |
| 89441                           | 638,900             | <b>4</b> .6%           | \$ 638,900          | <b>2</b> 7.3%        | \$ 2,480          | \$ 3,933             | \$ 1,454                 | 3.7%.    |
| 89519                           | 803,900             | -9.5%                  | \$ 803,900          | <b>-</b> 7.9%        | \$ 2,370          | \$ 4,949             | \$ 2,579                 | 2.8%.    |
| 89451                           | 3 1,318,600         | -16.4%                 | \$ 1,318,600        | <b>4</b> -29.1%      | \$ 3,203          | \$ 8,118             | \$ 4,915                 | 2.3%.    |
| 89501                           | 386,100             | -5.6%                  | \$ 386,100          | <b>-</b> 0.3%        | \$ 1,651          | \$ 2,377             | \$ 726                   | 4.1%.    |
| 89510                           | 463,900             | -0.4%                  | \$ 463,900          | <b>1</b> 4.7%        | \$ 1,941          | \$ 2,856             | \$ 915                   | 4.0%.    |
| 89704                           | 625,300             | -3.0%                  | \$ 625,300          | 4.7%                 | \$ 2,496          | \$ 3,850             | \$ 1,354                 | 3.8%.    |

# Market Timing Rating and Valuations: Washoe County and Major Cities and Zips

| Study Area                      |    | Rating |      | Median    | Re | ntal Parity | % Over/Under<br>Rental Parity | Historic<br>Premium | % Over/Under<br>Historic Prem. |
|---------------------------------|----|--------|------|-----------|----|-------------|-------------------------------|---------------------|--------------------------------|
| Washoe County                   | •  | 1      | \$   | 522,400   | \$ | 390,200     | 33.8%                         | -5.2%               | 39.0%                          |
| Reno                            | •  | 2      | \$   | 522,000   | \$ | 437,600     | 19.3%                         | 11.9%               | <b>7.4%</b>                    |
| Sparks                          | •  | 1      | \$   | 487,500   | \$ | 367,900     | 32.5%                         | -5.8%               | 38.3%                          |
| Carson City                     | •  | 1      | \$   | 454,800   | \$ | 347,900     | 30.7%                         | -9.7%               | 40.4%                          |
| East Reno                       | •  | 1      | \$   | 396,200   | \$ | 345,900     | 14.5%                         | -22.1%              | 36.6%                          |
| Southwest                       | •  | 1      | \$   | 763,600   | \$ | 434,900     | 75.6%                         | 4.8%                | 70.8%                          |
| North Valleys                   | 2  | 3      | \$   | 289,200   | \$ | 259,800     | 11.3%                         | -13.8%              | 25.1%                          |
| Northwest                       | •  | 1      | \$   | 575,300   | \$ | 390,100     | <b>47.5</b> %                 | 2.1%                | <b>45.4%</b>                   |
| Northeast                       | •  | 1      | \$   | 430,400   | \$ | 340,000     | 26.6%                         | -35.6%              | 62.2%                          |
| South Central                   | ⇒> | 5      | \$   | 342,400   | \$ | 459,000     | -25.5%                        | -18.4%              | <b> </b> ► -7.1%               |
| Old Northwest - West University | •  | 1      | \$   | 471,700   | \$ | 339,100     | 39.1%                         | -13.5%              | <b>52.6%</b>                   |
| South Reno                      | Ψ  | 1      | \$   | 906,900   | \$ | 408,500     | 122.1%                        | -0.7%               | 122.8%                         |
| Golden Valley                   | •  | 1      | \$   | 471,100   | \$ | 299,600     | <b>57.2</b> %                 | -4.1%               | 61.3%                          |
| Lemmon Valley                   | •  | 1      | \$   | 416,800   | \$ | 354,900     | 17.4%                         | -15.8%              | 33.2%                          |
| 89502                           | •  | 1      | \$   | 398,100   | \$ | 353,400     | <b>12.7%</b>                  | -20.4%              | 33.1%                          |
| 89509                           | •  | 1      | \$   | 619,200   | \$ | 469,600     | 31.9%                         | 0.9%                | 31.0%                          |
| 89436                           | Ψ  | 1      | \$   | 536,300   | \$ | 384,900     | 39.3%                         | 1.7%                | 37.6%                          |
| 89523                           | •  | 1      | \$   | 587,600   | \$ | 403,900     | 45.4%                         | 3.1%                | <b>42.3%</b>                   |
| 89431                           | •  | 1      | \$   | 373,200   | \$ | 334,500     | 11.6%                         | -19.9%              | 31.5%                          |
| 89506                           | 2  | 3      | \$   | 425,000   | \$ | 377,500     | 12.6%                         | -13.9%              | 26.5%                          |
| 89521                           | •  | 1      | \$   | 631,900   | \$ | 399,600     | <b>58.1%</b>                  | 1.1%                | <b>57.0%</b>                   |
| 89511                           | •  | 1      | \$   | 968,000   | \$ | 293,400     | 230.0%                        | -1.0%               | 231.0%                         |
| 89503                           | Ψ  | 1      | \$   | 441,200   | \$ | 289,300     | <b>52.5%</b>                  | -14.6%              | 67.1%                          |
| 89434                           | •  | 1      | \$   | 442,400   | \$ | 363,100     | 21.8%                         | -10.4%              | 32.2%                          |
| 89433                           | Ψ  | 1      | \$   | 403,200   | \$ | 337,500     | <b>1</b> 9.4%                 | -17.6%              | 37.0%                          |
| 89508                           | Ψ  | 1      | \$   | 449,900   | \$ | 358,400     | 25.5%                         | -9.4%               | <b>34.9%</b>                   |
| 89441                           | Ψ  | 1      | \$   | 638,900   | \$ | 402,700     | <b>58.6%</b>                  | 0.6%                | 58.0%                          |
| 89519                           | •  | 1      | \$   | 803,900   | \$ | 384,900     | <b>1</b> 08.8%                | 7.0%                | 101.8%                         |
| 89451                           | Ψ  | 1      | \$ : | 1,318,600 | \$ | 520,200     | <b>153.5%</b>                 | -29.2%              | 182.7%                         |
| 89501                           | Ψ  | 1      | \$   | 386,100   | \$ | 268,200     | 44.0%                         | -5.8%               | 60.5%                          |
| 89510                           | •  | 1      | \$   | 463,900   | \$ | 315,300     | 47.1%                         | -4.4%               | 51.5%                          |
| 89704                           | •  | 1      | \$   | 625,300   | \$ | 405,300     | <b>54.3%</b>                  | -7.8%               | 62.1%                          |