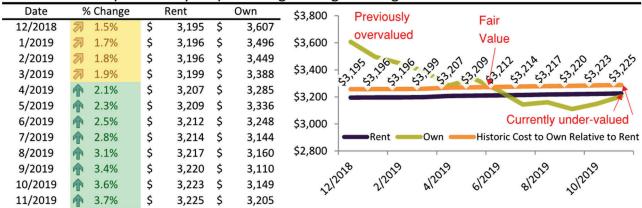

# Washoe County Housing Market Value & Trends Update

Historically, properties in this market sell at a -5.2% discount. Today's premium is 33.8%. This market is 39.0% overvalued. Median home price is \$522,400. Prices fell 5.7% year-over-year.

Monthly cost of ownership is \$3,216, and rents average \$2,402, making owning \$813 per month more costly than renting. Rents rose 1.2% year-over-year. The current capitalization rate (rent/price) is 4.4%.

### Market rating = 1