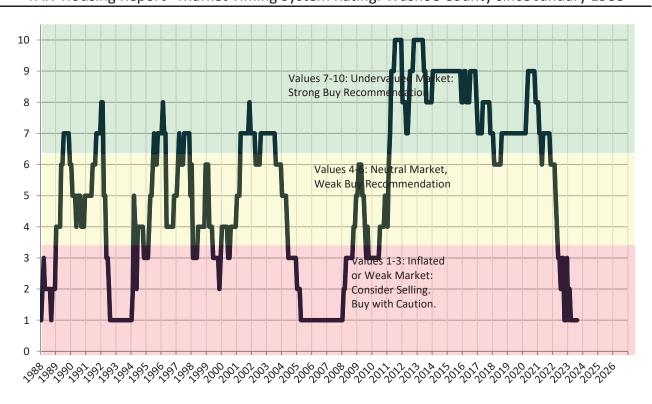

# Historic Median Home Price Relative to Rental Parity: Washoe County since January 1988

TAIT Housing Report® Market Timing System Rating: Washoe County since January 1988

info@TAIT.com 7 of 46

### Market rating = 1