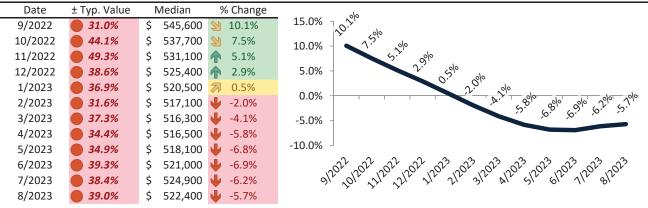

# Washoe County Housing Market Value & Trends Update

Historically, properties in this market sell at a -5.2% discount. Today's premium is 33.8%. This market is 39.0% overvalued. Median home price is \$522,400. Prices fell 5.7% year-over-year.

Monthly cost of ownership is \$3,216, and rents average \$2,402, making owning \$813 per month more costly than renting. Rents rose 1.2% year-over-year. The current capitalization rate (rent/price) is 4.4%.

### Market rating = 1