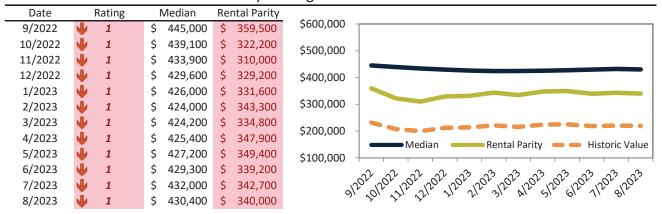

# Historic Median Home Price Relative to Rental Parity: Washoe County since January 1988

TAIT Housing Report® Market Timing System Rating: Washoe County since January 1988

info@TAIT.com 7 of 46

# Market Timing Rating and Valuations: Washoe County and Major Cities and Zips

| Study Area                      |    | Rating |      | Median    | Re | ntal Parity | % Over/Under<br>Rental Parity | Historic<br>Premium | % Over/Under<br>Historic Prem. |
|---------------------------------|----|--------|------|-----------|----|-------------|-------------------------------|---------------------|--------------------------------|
| Washoe County                   | •  | 1      | \$   | 522,400   | \$ | 390,200     | 33.8%                         | -5.2%               | 39.0%                          |
| Reno                            | •  | 2      | \$   | 522,000   | \$ | 437,600     | 19.3%                         | 11.9%               | <b>7.4%</b>                    |
| Sparks                          | •  | 1      | \$   | 487,500   | \$ | 367,900     | 32.5%                         | -5.8%               | 38.3%                          |
| Carson City                     | •  | 1      | \$   | 454,800   | \$ | 347,900     | 30.7%                         | -9.7%               | 40.4%                          |
| East Reno                       | •  | 1      | \$   | 396,200   | \$ | 345,900     | 14.5%                         | -22.1%              | 36.6%                          |
| Southwest                       | •  | 1      | \$   | 763,600   | \$ | 434,900     | 75.6%                         | 4.8%                | 70.8%                          |
| North Valleys                   | 2  | 3      | \$   | 289,200   | \$ | 259,800     | 11.3%                         | -13.8%              | 25.1%                          |
| Northwest                       | •  | 1      | \$   | 575,300   | \$ | 390,100     | <b>47.5</b> %                 | 2.1%                | <b>45.4%</b>                   |
| Northeast                       | •  | 1      | \$   | 430,400   | \$ | 340,000     | 26.6%                         | -35.6%              | 62.2%                          |
| South Central                   | ⇒> | 5      | \$   | 342,400   | \$ | 459,000     | -25.5%                        | -18.4%              | <b> </b> ► -7.1%               |
| Old Northwest - West University | •  | 1      | \$   | 471,700   | \$ | 339,100     | 39.1%                         | -13.5%              | <b>52.6%</b>                   |
| South Reno                      | Ψ  | 1      | \$   | 906,900   | \$ | 408,500     | 122.1%                        | -0.7%               | 122.8%                         |
| Golden Valley                   | •  | 1      | \$   | 471,100   | \$ | 299,600     | <b>57.2</b> %                 | -4.1%               | 61.3%                          |
| Lemmon Valley                   | •  | 1      | \$   | 416,800   | \$ | 354,900     | 17.4%                         | -15.8%              | 33.2%                          |
| 89502                           | •  | 1      | \$   | 398,100   | \$ | 353,400     | <b>12.7%</b>                  | -20.4%              | 33.1%                          |
| 89509                           | •  | 1      | \$   | 619,200   | \$ | 469,600     | 31.9%                         | 0.9%                | 31.0%                          |
| 89436                           | Ψ  | 1      | \$   | 536,300   | \$ | 384,900     | 39.3%                         | 1.7%                | 37.6%                          |
| 89523                           | •  | 1      | \$   | 587,600   | \$ | 403,900     | 45.4%                         | 3.1%                | <b>42.3%</b>                   |
| 89431                           | •  | 1      | \$   | 373,200   | \$ | 334,500     | 11.6%                         | -19.9%              | 31.5%                          |
| 89506                           | 2  | 3      | \$   | 425,000   | \$ | 377,500     | 12.6%                         | -13.9%              | 26.5%                          |
| 89521                           | •  | 1      | \$   | 631,900   | \$ | 399,600     | <b>58.1%</b>                  | 1.1%                | <b>57.0%</b>                   |
| 89511                           | •  | 1      | \$   | 968,000   | \$ | 293,400     | 230.0%                        | -1.0%               | 231.0%                         |
| 89503                           | Ψ  | 1      | \$   | 441,200   | \$ | 289,300     | <b>52.5%</b>                  | -14.6%              | 67.1%                          |
| 89434                           | •  | 1      | \$   | 442,400   | \$ | 363,100     | 21.8%                         | -10.4%              | 32.2%                          |
| 89433                           | Ψ  | 1      | \$   | 403,200   | \$ | 337,500     | <b>1</b> 9.4%                 | -17.6%              | 37.0%                          |
| 89508                           | Ψ  | 1      | \$   | 449,900   | \$ | 358,400     | 25.5%                         | -9.4%               | <b>34.9%</b>                   |
| 89441                           | Ψ  | 1      | \$   | 638,900   | \$ | 402,700     | <b>58.6%</b>                  | 0.6%                | 58.0%                          |
| 89519                           | •  | 1      | \$   | 803,900   | \$ | 384,900     | <b>1</b> 08.8%                | 7.0%                | 101.8%                         |
| 89451                           | Ψ  | 1      | \$ : | 1,318,600 | \$ | 520,200     | <b>153.5%</b>                 | -29.2%              | 182.7%                         |
| 89501                           | Ψ  | 1      | \$   | 386,100   | \$ | 268,200     | 44.0%                         | -5.8%               | 60.5%                          |
| 89510                           | •  | 1      | \$   | 463,900   | \$ | 315,300     | 47.1%                         | -4.4%               | 51.5%                          |
| 89704                           | •  | 1      | \$   | 625,300   | \$ | 405,300     | <b>54.3%</b>                  | -7.8%               | 62.1%                          |