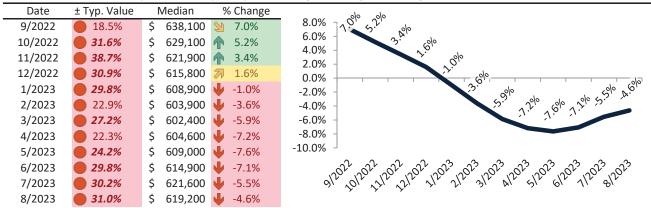

# Resale Median and year-over-year percentage change trailing twelve months

### Rental rate and year-over-year percentage change trailing twelve months

|         | ,             | ,        |    |       |                                                                                      |
|---------|---------------|----------|----|-------|--------------------------------------------------------------------------------------|
| Date    | % Change      | Rent     |    | Own   |                                                                                      |
| 9/2022  | 6.4%          | \$ 2,364 | \$ | 2,974 | \$4,500 -                                                                            |
| 10/2022 | <b>5.5%</b>   | \$ 2,356 | \$ | 3,273 |                                                                                      |
| 11/2022 | 4.6%          | \$ 2,332 | \$ | 3,360 | \$3,500 - 4 40 40 40 40 40 40 40 40 40 40 40 40 4                                    |
| 12/2022 | 4.4%          | \$ 2,346 | \$ | 3,130 | \$3,500 - 3k 35 37 3k 37 3k 33 38 38 36 36 36 60 60 60 60 60 60 60 60 60 60 60 60 60 |
| 1/2023  | <b>3.9%</b>   | \$ 2,337 | \$ | 3,078 | \$2,500 -                                                                            |
| 2/2023  | <b>3.6%</b>   | \$ 2,346 | \$ | 2,966 |                                                                                      |
| 3/2023  | <b>2.7%</b>   | \$ 2,330 | \$ | 3,079 | \$1,500 -                                                                            |
| 4/2023  | <b>1</b> 2.2% | \$ 2,338 | \$ | 3,022 | Rent Own Historic Cost to Own Relative to Rent                                       |
| 5/2023  | <b>1.8%</b>   | \$ 2,364 | \$ | 3,067 | \$500                                                                                |
| 6/2023  | <b>1.5%</b>   | \$ 2,387 | \$ | 3,201 | 3/2012 1/2013 1/2013 3/2013 1/2013                                                   |
| 7/2023  | <b>1.3%</b>   | \$ 2,401 | \$ | 3,199 | 9/2022 7/2023 7/2023 3/2023 2/2023 1/2023                                            |
| 8/2023  | <b>5</b> 1.2% | \$ 2,403 | Ś  | 3.216 | У                                                                                    |