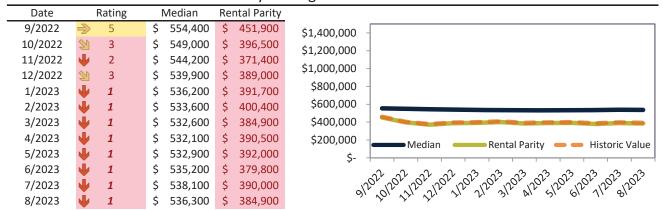

# Median Home Price and Rental Parity trailing twelve months

# Historic Median Home Price Relative to Rental Parity: Washoe County since January 1988

TAIT Housing Report® Market Timing System Rating: Washoe County since January 1988

info@TAIT.com 7 of 46