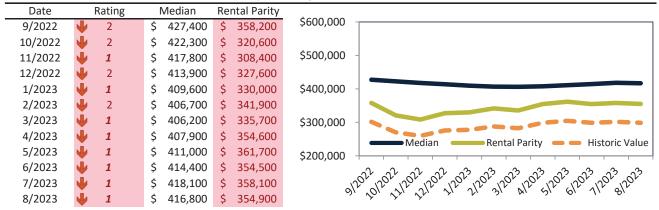

# Market Performance and Trends: Washoe County and Major Cities and Zips

| Study Area                      | Median<br>Resale \$ | Resale %<br>Change YoY | Median<br>Resale \$ | Rent %<br>Change YoY | Median<br>Rent \$ | Cost of<br>Ownership | Ownership<br>Prem./Disc. | Cap Rate |
|---------------------------------|---------------------|------------------------|---------------------|----------------------|-------------------|----------------------|--------------------------|----------|
|                                 | 5 522,400           | <b>-</b> 5.7%          | \$ 522,400          | <b>7</b> 1.2%        | \$ 2,403          | \$ 3,216             | \$ 814                   | 4.4%.    |
| Reno                            | 522,000             | <b>-</b> 5.0%          | \$ 522,000          | <b>7</b> 1.5%        | \$ 2,694          | \$ 3,214             | \$ 519                   | 5.0%.    |
| Sparks                          | 487,500             | <b>-</b> 5.0%          | \$ 487,500          | <b>-</b> 0.1%        | \$ 2,265          | \$ 3,001             | \$ 736                   | 4.5%.    |
| Carson City S                   | 454,800             | <b>4</b> -4.3%         | \$ 454,800          | <b>&gt;</b> 7.9%     | \$ 2,142          | \$ 2,800             | \$ 658                   | 4.5%.    |
| East Reno                       | 396,200             | <b>-</b> 5.0%          | \$ 396,200          | <b>6.5%</b>          | \$ 2,130          | \$ 2,439             | \$ 309                   | 5.2%.    |
| Southwest                       | 763,600             | -6.0%                  | \$ 763,600          | <b>f</b> 5.0%        | \$ 2,678          | \$ 4,701             | \$ 2,023                 | 3.4%.    |
| Northwest 5                     | 575,300             | <b>-</b> 5.1%          | \$ 575,300          | 4.9%                 | \$ 2,402          | \$ 3,542             | \$ 1,140                 | 4.0%.    |
| Northeast                       | 430,400             | <b>4</b> .7%           | \$ 430,400          | <b>5</b> .9%         | \$ 2,094          | \$ 2,650             | \$ 556                   | 4.7%.    |
| South Central                   | 342,400             | -6.2%                  | \$ 342,400          | ≥ 8.2%               | \$ 2,826          | \$ 2,108             | \$ (718)                 | 7.9%.    |
| Old Northwest - West University | 471,700             | -4.8%                  | \$ 471,700          | <b>1</b> 3.0%        | \$ 2,088          | \$ 2,904             | \$ 816                   | 4.2%.    |
| South Reno                      | 906,900             | -4.9%                  | \$ 906,900          | 4.1%                 | \$ 2,515          | \$ 5,583             | \$ 3,068                 | 2.7%.    |
| Golden Valley                   | 471,100             | <b>3.0%</b>            | \$ 471,100          | <b>f</b> 5.9%        | \$ 1,845          | \$ 2,900             | \$ 1,055                 | 3.8%.    |
| Lemmon Valley                   | 416,800             | <b>-</b> 3.7%          | \$ 416,800          | ≥ 8.8%               | \$ 2,185          | \$ 2,566             | \$ 381                   | 5.0%.    |
| 89502                           | 398,100             | <b>-</b> 5.1%          | \$ 398,100          | <b>3</b> 0.8%        | \$ 2,176          | \$ 2,451             | \$ 275                   | 5.2%.    |
| 89509                           | 619,200             | <b>4</b> .6%           | \$ 619,200          | <b>3</b> 1.2%        | \$ 2,891          | \$ 3,812             | \$ 921                   | 4.5%.    |
| 89436                           | 5 536,300           | -4.3%                  | \$ 536,300          | <b>-</b> 2.3%        | \$ 2,370          | \$ 3,302             | \$ 932                   | 4.2%.    |
| 89523                           | 587,600             | -4.2%                  | \$ 587,600          | <b>3</b> 0.2%        | \$ 2,487          | \$ 3,618             | \$ 1,131                 | 4.1%.    |
| 89431                           | 373,200             | <b>-1</b> .9%          | \$ 373,200          | <b>3</b> 1.1%        | \$ 2,060          | \$ 2,298             | \$ 238                   | 5.3%.    |
| 89506                           | 425,000             | -4.5%                  | \$ 425,000          | <b>1</b> 3.9%        | \$ 2,324          | \$ 2,617             | \$ 292                   | 5.3%.    |
| 89521                           | 631,900             | -6.1%                  | \$ 631,900          | <b>3</b> 0.6%        | \$ 2,461          | \$ 3,890             | \$ 1,430                 | 3.7%.    |
| 89511                           | 968,000             | <b>-7.2</b> %          | \$ 968,000          | <b>1</b> 2.7%        | \$ 1,806          | \$ 5,960             | \$ 4,153                 | 1.8%.    |
| 89503                           | 441,200             | -3.9%                  | \$ 441,200          | 4.8%                 | \$ 1,781          | \$ 2,716             | \$ 935                   | 3.9%.    |
| 89434                           | 442,400             | -3.8%                  | \$ 442,400          | <b>3</b> 1.6%        | \$ 2,236          | \$ 2,724             | \$ 488                   | 4.9%.    |
| 89433                           | 403,200             | -3.3%                  | \$ 403,200          | <b>6.1%</b>          | \$ 2,078          | \$ 2,482             | \$ 404                   | 4.9%.    |
| 89508                           | 449,900             | -5.3%                  | \$ 449,900          | <b>1</b> 3.9%        | \$ 2,207          | \$ 2,770             | \$ 563                   | 4.7%.    |
| 89441                           | 638,900             | <b>4</b> .6%           | \$ 638,900          | <b>2</b> 7.3%        | \$ 2,480          | \$ 3,933             | \$ 1,454                 | 3.7%.    |
| 89519                           | 803,900             | -9.5%                  | \$ 803,900          | <b>-</b> 7.9%        | \$ 2,370          | \$ 4,949             | \$ 2,579                 | 2.8%.    |
| 89451                           | 3 1,318,600         | -16.4%                 | \$ 1,318,600        | <b>4</b> -29.1%      | \$ 3,203          | \$ 8,118             | \$ 4,915                 | 2.3%.    |
| 89501                           | 386,100             | -5.6%                  | \$ 386,100          | <b>-</b> 0.3%        | \$ 1,651          | \$ 2,377             | \$ 726                   | 4.1%.    |
| 89510                           | 463,900             | -0.4%                  | \$ 463,900          | <b>1</b> 4.7%        | \$ 1,941          | \$ 2,856             | \$ 915                   | 4.0%.    |
| 89704                           | 625,300             | -3.0%                  | \$ 625,300          | 4.7%                 | \$ 2,496          | \$ 3,850             | \$ 1,354                 | 3.8%.    |

# Market Timing Rating and Valuations: Washoe County and Major Cities and Zips

| Study Area                      |    | Rating |      | Median    | Re | ntal Parity | % Over/Under<br>Rental Parity | Historic<br>Premium | % Over/Under<br>Historic Prem. |
|---------------------------------|----|--------|------|-----------|----|-------------|-------------------------------|---------------------|--------------------------------|
| Washoe County                   | •  | 1      | \$   | 522,400   | \$ | 390,200     | 33.8%                         | -5.2%               | 39.0%                          |
| Reno                            | •  | 2      | \$   | 522,000   | \$ | 437,600     | 19.3%                         | 11.9%               | <b>7.4%</b>                    |
| Sparks                          | •  | 1      | \$   | 487,500   | \$ | 367,900     | 32.5%                         | -5.8%               | 38.3%                          |
| Carson City                     | •  | 1      | \$   | 454,800   | \$ | 347,900     | 30.7%                         | -9.7%               | 40.4%                          |
| East Reno                       | •  | 1      | \$   | 396,200   | \$ | 345,900     | 14.5%                         | -22.1%              | 36.6%                          |
| Southwest                       | •  | 1      | \$   | 763,600   | \$ | 434,900     | 75.6%                         | 4.8%                | 70.8%                          |
| North Valleys                   | 2  | 3      | \$   | 289,200   | \$ | 259,800     | 11.3%                         | -13.8%              | 25.1%                          |
| Northwest                       | •  | 1      | \$   | 575,300   | \$ | 390,100     | <b>47.5</b> %                 | 2.1%                | <b>45.4%</b>                   |
| Northeast                       | •  | 1      | \$   | 430,400   | \$ | 340,000     | 26.6%                         | -35.6%              | 62.2%                          |
| South Central                   | ⇒> | 5      | \$   | 342,400   | \$ | 459,000     | -25.5%                        | -18.4%              | <b> </b> ► -7.1%               |
| Old Northwest - West University | •  | 1      | \$   | 471,700   | \$ | 339,100     | 39.1%                         | -13.5%              | <b>52.6%</b>                   |
| South Reno                      | Ψ  | 1      | \$   | 906,900   | \$ | 408,500     | 122.1%                        | -0.7%               | 122.8%                         |
| Golden Valley                   | •  | 1      | \$   | 471,100   | \$ | 299,600     | <b>57.2</b> %                 | -4.1%               | 61.3%                          |
| Lemmon Valley                   | •  | 1      | \$   | 416,800   | \$ | 354,900     | 17.4%                         | -15.8%              | 33.2%                          |
| 89502                           | •  | 1      | \$   | 398,100   | \$ | 353,400     | <b>12.7%</b>                  | -20.4%              | 33.1%                          |
| 89509                           | •  | 1      | \$   | 619,200   | \$ | 469,600     | 31.9%                         | 0.9%                | 31.0%                          |
| 89436                           | Ψ  | 1      | \$   | 536,300   | \$ | 384,900     | 39.3%                         | 1.7%                | 37.6%                          |
| 89523                           | •  | 1      | \$   | 587,600   | \$ | 403,900     | 45.4%                         | 3.1%                | <b>42.3%</b>                   |
| 89431                           | •  | 1      | \$   | 373,200   | \$ | 334,500     | 11.6%                         | -19.9%              | 31.5%                          |
| 89506                           | 2  | 3      | \$   | 425,000   | \$ | 377,500     | 12.6%                         | -13.9%              | 26.5%                          |
| 89521                           | •  | 1      | \$   | 631,900   | \$ | 399,600     | <b>58.1%</b>                  | 1.1%                | <b>57.0%</b>                   |
| 89511                           | •  | 1      | \$   | 968,000   | \$ | 293,400     | 230.0%                        | -1.0%               | 231.0%                         |
| 89503                           | Ψ  | 1      | \$   | 441,200   | \$ | 289,300     | <b>52.5%</b>                  | -14.6%              | 67.1%                          |
| 89434                           | •  | 1      | \$   | 442,400   | \$ | 363,100     | 21.8%                         | -10.4%              | 32.2%                          |
| 89433                           | Ψ  | 1      | \$   | 403,200   | \$ | 337,500     | <b>1</b> 9.4%                 | -17.6%              | 37.0%                          |
| 89508                           | Ψ  | 1      | \$   | 449,900   | \$ | 358,400     | 25.5%                         | -9.4%               | <b>34.9%</b>                   |
| 89441                           | Ψ  | 1      | \$   | 638,900   | \$ | 402,700     | <b>58.6%</b>                  | 0.6%                | 58.0%                          |
| 89519                           | •  | 1      | \$   | 803,900   | \$ | 384,900     | <b>1</b> 08.8%                | 7.0%                | 101.8%                         |
| 89451                           | Ψ  | 1      | \$ : | 1,318,600 | \$ | 520,200     | <b>153.5%</b>                 | -29.2%              | 182.7%                         |
| 89501                           | Ψ  | 1      | \$   | 386,100   | \$ | 268,200     | 44.0%                         | -5.8%               | 60.5%                          |
| 89510                           | •  | 1      | \$   | 463,900   | \$ | 315,300     | 47.1%                         | -4.4%               | 51.5%                          |
| 89704                           | •  | 1      | \$   | 625,300   | \$ | 405,300     | <b>54.3%</b>                  | -7.8%               | 62.1%                          |