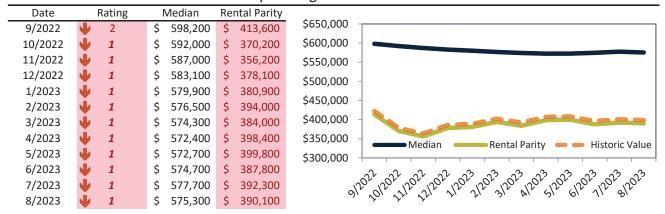

# Market Performance and Trends: Washoe County and Major Cities and Zips

| Study Area                      | Median<br>Resale \$ | Resale %<br>Change YoY | Median<br>Resale \$ | Rent %<br>Change YoY | Median<br>Rent \$ | Cost of<br>Ownership | Ownership<br>Prem./Disc. | Cap Rate |
|---------------------------------|---------------------|------------------------|---------------------|----------------------|-------------------|----------------------|--------------------------|----------|
|                                 | 5 522,400           | <b>-</b> 5.7%          | \$ 522,400          | <b>7</b> 1.2%        | \$ 2,403          | \$ 3,216             | \$ 814                   | 4.4%.    |
| Reno                            | 522,000             | <b>-</b> 5.0%          | \$ 522,000          | <b>7</b> 1.5%        | \$ 2,694          | \$ 3,214             | \$ 519                   | 5.0%.    |
| Sparks                          | 487,500             | <b>-</b> 5.0%          | \$ 487,500          | <b>-</b> 0.1%        | \$ 2,265          | \$ 3,001             | \$ 736                   | 4.5%.    |
| Carson City S                   | 454,800             | <b>4</b> -4.3%         | \$ 454,800          | <b>&gt;</b> 7.9%     | \$ 2,142          | \$ 2,800             | \$ 658                   | 4.5%.    |
| East Reno                       | 396,200             | <b>-</b> 5.0%          | \$ 396,200          | <b>6.5%</b>          | \$ 2,130          | \$ 2,439             | \$ 309                   | 5.2%.    |
| Southwest                       | 763,600             | -6.0%                  | \$ 763,600          | <b>f</b> 5.0%        | \$ 2,678          | \$ 4,701             | \$ 2,023                 | 3.4%.    |
| Northwest 5                     | 575,300             | <b>-</b> 5.1%          | \$ 575,300          | 4.9%                 | \$ 2,402          | \$ 3,542             | \$ 1,140                 | 4.0%.    |
| Northeast                       | 430,400             | <b>4</b> .7%           | \$ 430,400          | <b>5</b> .9%         | \$ 2,094          | \$ 2,650             | \$ 556                   | 4.7%.    |
| South Central                   | 342,400             | -6.2%                  | \$ 342,400          | ≥ 8.2%               | \$ 2,826          | \$ 2,108             | \$ (718)                 | 7.9%.    |
| Old Northwest - West University | 471,700             | -4.8%                  | \$ 471,700          | <b>1</b> 3.0%        | \$ 2,088          | \$ 2,904             | \$ 816                   | 4.2%.    |
| South Reno                      | 906,900             | -4.9%                  | \$ 906,900          | 4.1%                 | \$ 2,515          | \$ 5,583             | \$ 3,068                 | 2.7%.    |
| Golden Valley                   | 471,100             | <b>3.0%</b>            | \$ 471,100          | <b>f</b> 5.9%        | \$ 1,845          | \$ 2,900             | \$ 1,055                 | 3.8%.    |
| Lemmon Valley                   | 416,800             | <b>-</b> 3.7%          | \$ 416,800          | ≥ 8.8%               | \$ 2,185          | \$ 2,566             | \$ 381                   | 5.0%.    |
| 89502                           | 398,100             | <b>-</b> 5.1%          | \$ 398,100          | <b>3</b> 0.8%        | \$ 2,176          | \$ 2,451             | \$ 275                   | 5.2%.    |
| 89509                           | 619,200             | <b>4</b> .6%           | \$ 619,200          | <b>3</b> 1.2%        | \$ 2,891          | \$ 3,812             | \$ 921                   | 4.5%.    |
| 89436                           | 5 536,300           | -4.3%                  | \$ 536,300          | <b>-</b> 2.3%        | \$ 2,370          | \$ 3,302             | \$ 932                   | 4.2%.    |
| 89523                           | 587,600             | -4.2%                  | \$ 587,600          | <b>3</b> 0.2%        | \$ 2,487          | \$ 3,618             | \$ 1,131                 | 4.1%.    |
| 89431                           | 373,200             | <b>-1</b> .9%          | \$ 373,200          | <b>3</b> 1.1%        | \$ 2,060          | \$ 2,298             | \$ 238                   | 5.3%.    |
| 89506                           | 425,000             | -4.5%                  | \$ 425,000          | <b>1</b> 3.9%        | \$ 2,324          | \$ 2,617             | \$ 292                   | 5.3%.    |
| 89521                           | 631,900             | -6.1%                  | \$ 631,900          | <b>3</b> 0.6%        | \$ 2,461          | \$ 3,890             | \$ 1,430                 | 3.7%.    |
| 89511                           | 968,000             | <b>-7.2</b> %          | \$ 968,000          | <b>1</b> 2.7%        | \$ 1,806          | \$ 5,960             | \$ 4,153                 | 1.8%.    |
| 89503                           | 441,200             | -3.9%                  | \$ 441,200          | 4.8%                 | \$ 1,781          | \$ 2,716             | \$ 935                   | 3.9%.    |
| 89434                           | 442,400             | -3.8%                  | \$ 442,400          | <b>3</b> 1.6%        | \$ 2,236          | \$ 2,724             | \$ 488                   | 4.9%.    |
| 89433                           | 403,200             | -3.3%                  | \$ 403,200          | <b>6.1%</b>          | \$ 2,078          | \$ 2,482             | \$ 404                   | 4.9%.    |
| 89508                           | 449,900             | -5.3%                  | \$ 449,900          | <b>1</b> 3.9%        | \$ 2,207          | \$ 2,770             | \$ 563                   | 4.7%.    |
| 89441                           | 638,900             | <b>4</b> .6%           | \$ 638,900          | <b>2</b> 7.3%        | \$ 2,480          | \$ 3,933             | \$ 1,454                 | 3.7%.    |
| 89519                           | 803,900             | -9.5%                  | \$ 803,900          | <b>-</b> 7.9%        | \$ 2,370          | \$ 4,949             | \$ 2,579                 | 2.8%.    |
| 89451                           | 3 1,318,600         | -16.4%                 | \$ 1,318,600        | <b>4</b> -29.1%      | \$ 3,203          | \$ 8,118             | \$ 4,915                 | 2.3%.    |
| 89501                           | 386,100             | -5.6%                  | \$ 386,100          | <b>-</b> 0.3%        | \$ 1,651          | \$ 2,377             | \$ 726                   | 4.1%.    |
| 89510                           | 463,900             | -0.4%                  | \$ 463,900          | <b>1</b> 4.7%        | \$ 1,941          | \$ 2,856             | \$ 915                   | 4.0%.    |
| 89704                           | 625,300             | -3.0%                  | \$ 625,300          | 4.7%                 | \$ 2,496          | \$ 3,850             | \$ 1,354                 | 3.8%.    |

# Market Timing Rating and Valuations: Washoe County and Major Cities and Zips

| Study Area                      |    | Rating |      | Median    | Re | ntal Parity | % Over/Under<br>Rental Parity | Historic<br>Premium | % Over/Under<br>Historic Prem. |
|---------------------------------|----|--------|------|-----------|----|-------------|-------------------------------|---------------------|--------------------------------|
| Washoe County                   | •  | 1      | \$   | 522,400   | \$ | 390,200     | 33.8%                         | -5.2%               | 39.0%                          |
| Reno                            | •  | 2      | \$   | 522,000   | \$ | 437,600     | 19.3%                         | 11.9%               | <b>7.4%</b>                    |
| Sparks                          | •  | 1      | \$   | 487,500   | \$ | 367,900     | 32.5%                         | -5.8%               | 38.3%                          |
| Carson City                     | •  | 1      | \$   | 454,800   | \$ | 347,900     | 30.7%                         | -9.7%               | 40.4%                          |
| East Reno                       | •  | 1      | \$   | 396,200   | \$ | 345,900     | 14.5%                         | -22.1%              | 36.6%                          |
| Southwest                       | •  | 1      | \$   | 763,600   | \$ | 434,900     | 75.6%                         | 4.8%                | 70.8%                          |
| North Valleys                   | 2  | 3      | \$   | 289,200   | \$ | 259,800     | 11.3%                         | -13.8%              | 25.1%                          |
| Northwest                       | •  | 1      | \$   | 575,300   | \$ | 390,100     | <b>47.5</b> %                 | 2.1%                | <b>45.4%</b>                   |
| Northeast                       | •  | 1      | \$   | 430,400   | \$ | 340,000     | 26.6%                         | -35.6%              | 62.2%                          |
| South Central                   | ⇒> | 5      | \$   | 342,400   | \$ | 459,000     | -25.5%                        | -18.4%              | <b> </b> ► -7.1%               |
| Old Northwest - West University | •  | 1      | \$   | 471,700   | \$ | 339,100     | 39.1%                         | -13.5%              | <b>52.6%</b>                   |
| South Reno                      | Ψ  | 1      | \$   | 906,900   | \$ | 408,500     | 122.1%                        | -0.7%               | 122.8%                         |
| Golden Valley                   | •  | 1      | \$   | 471,100   | \$ | 299,600     | <b>57.2</b> %                 | -4.1%               | 61.3%                          |
| Lemmon Valley                   | •  | 1      | \$   | 416,800   | \$ | 354,900     | 17.4%                         | -15.8%              | 33.2%                          |
| 89502                           | •  | 1      | \$   | 398,100   | \$ | 353,400     | <b>12.7%</b>                  | -20.4%              | 33.1%                          |
| 89509                           | •  | 1      | \$   | 619,200   | \$ | 469,600     | 31.9%                         | 0.9%                | 31.0%                          |
| 89436                           | Ψ  | 1      | \$   | 536,300   | \$ | 384,900     | 39.3%                         | 1.7%                | 37.6%                          |
| 89523                           | •  | 1      | \$   | 587,600   | \$ | 403,900     | 45.4%                         | 3.1%                | <b>42.3%</b>                   |
| 89431                           | •  | 1      | \$   | 373,200   | \$ | 334,500     | 11.6%                         | -19.9%              | 31.5%                          |
| 89506                           | 2  | 3      | \$   | 425,000   | \$ | 377,500     | 12.6%                         | -13.9%              | 26.5%                          |
| 89521                           | •  | 1      | \$   | 631,900   | \$ | 399,600     | <b>58.1%</b>                  | 1.1%                | <b>57.0%</b>                   |
| 89511                           | •  | 1      | \$   | 968,000   | \$ | 293,400     | 230.0%                        | -1.0%               | 231.0%                         |
| 89503                           | Ψ  | 1      | \$   | 441,200   | \$ | 289,300     | <b>52.5%</b>                  | -14.6%              | 67.1%                          |
| 89434                           | •  | 1      | \$   | 442,400   | \$ | 363,100     | 21.8%                         | -10.4%              | 32.2%                          |
| 89433                           | Ψ  | 1      | \$   | 403,200   | \$ | 337,500     | <b>1</b> 9.4%                 | -17.6%              | 37.0%                          |
| 89508                           | Ψ  | 1      | \$   | 449,900   | \$ | 358,400     | 25.5%                         | -9.4%               | <b>34.9%</b>                   |
| 89441                           | Ψ  | 1      | \$   | 638,900   | \$ | 402,700     | <b>58.6%</b>                  | 0.6%                | 58.0%                          |
| 89519                           | •  | 1      | \$   | 803,900   | \$ | 384,900     | <b>1</b> 08.8%                | 7.0%                | 101.8%                         |
| 89451                           | Ψ  | 1      | \$ : | 1,318,600 | \$ | 520,200     | <b>153.5%</b>                 | -29.2%              | 182.7%                         |
| 89501                           | Ψ  | 1      | \$   | 386,100   | \$ | 268,200     | 44.0%                         | -5.8%               | 60.5%                          |
| 89510                           | •  | 1      | \$   | 463,900   | \$ | 315,300     | 47.1%                         | -4.4%               | 51.5%                          |
| 89704                           | •  | 1      | \$   | 625,300   | \$ | 405,300     | <b>54.3%</b>                  | -7.8%               | 62.1%                          |