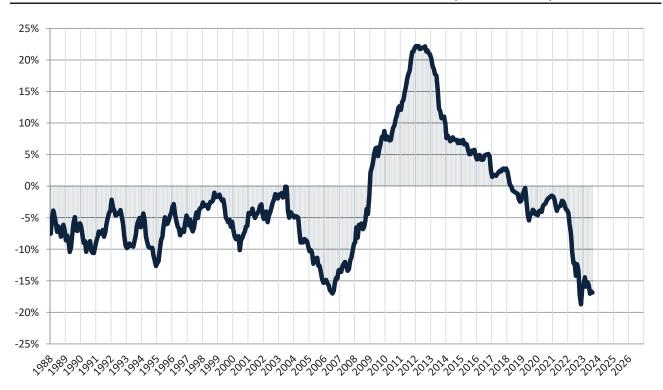

# Cash Investor Capitalization Rate: Washoe County since January 1988

Financed Investor Cash-on-Cash Return: Washoe County since January 1988

info@TAIT.com 8 of 46