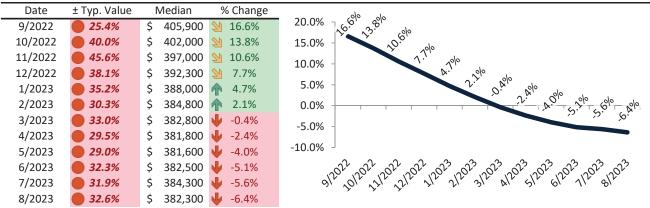

#### Clark County Housing Market Value & Trends Update

Historically, properties in this market sell at a -15.5% discount. Today's premium is 21.5%. This market is 37.0% overvalued. Median home price is \$399,700. Prices fell 7.6% year-over-year.

Monthly cost of ownership is \$2,460, and rents average \$2,026, making owning \$434 per month more costly than renting. Rents fell 0.8% year-over-year. The current capitalization rate (rent/price) is 4.9%.

#### Market rating = 1

#### Median Home Price and Rental Parity trailing twelve months