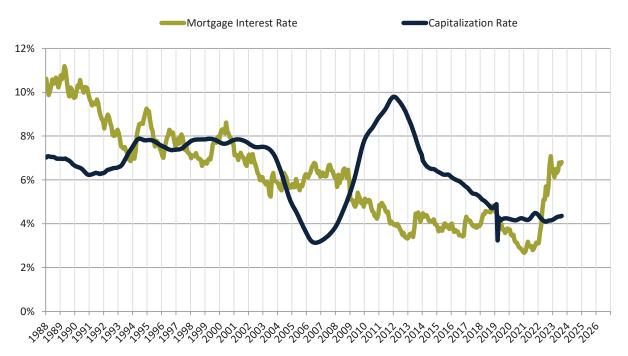

#### Cash Investor Capitalization Rate: Clark County since January 1988

Financed Investor Cash-on-Cash Return: Clark County since January 1988

info@TAIT.COM 8 of 42

Monthly cost of ownership is \$2,460, and rents average \$2,026, making owning \$434 per month more costly than renting. Rents fell 0.8% year-over-year. The current capitalization rate (rent/price) is 4.9%.