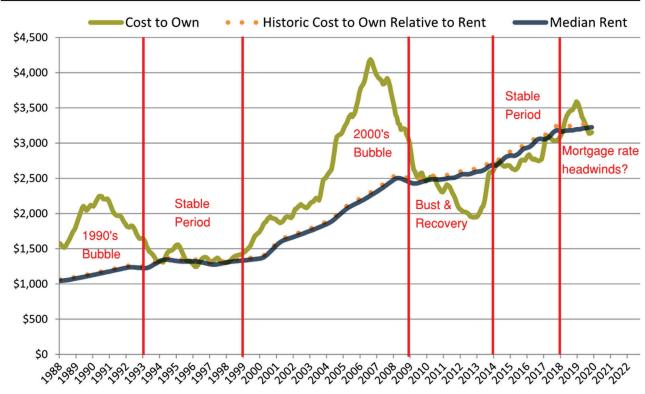

#### Clark County median rent and monthly cost of ownership since January 1988

info@TAIT.COM 5 of 42