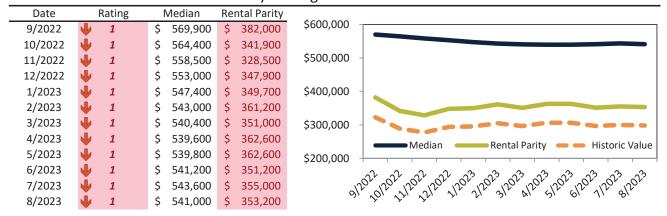

#### Henderson Housing Market Value & Trends Update

Historically, properties in this market sell at a -15.0% discount. Today's premium is 29.6%. This market is 44.6% overvalued. Median home price is \$457,100. Prices fell 7.0% year-over-year.

Monthly cost of ownership is \$2,814, and rents average \$2,172, making owning \$641 per month more costly than renting. Rents fell 1.6% year-over-year. The current capitalization rate (rent/price) is 4.6%.

#### Market rating = 1

#### Median Home Price and Rental Parity trailing twelve months