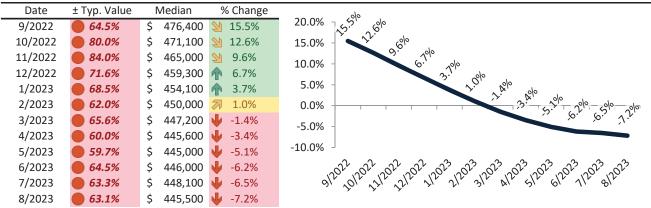

#### Henderson Housing Market Value & Trends Update

Historically, properties in this market sell at a -15.0% discount. Today's premium is 29.6%. This market is 44.6% overvalued. Median home price is \$457,100. Prices fell 7.0% year-over-year.

Monthly cost of ownership is \$2,814, and rents average \$2,172, making owning \$641 per month more costly than renting. Rents fell 1.6% year-over-year. The current capitalization rate (rent/price) is 4.6%.

#### Market rating = 1