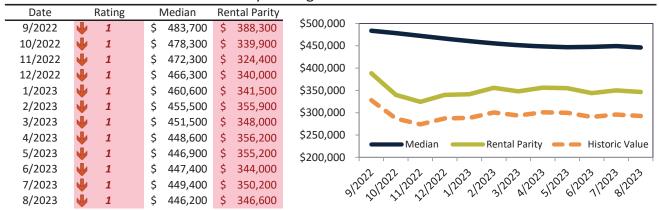

#### Henderson Housing Market Value & Trends Update

Historically, properties in this market sell at a -15.0% discount. Today's premium is 29.6%. This market is 44.6% overvalued. Median home price is \$457,100. Prices fell 7.0% year-over-year.

Monthly cost of ownership is \$2,814, and rents average \$2,172, making owning \$641 per month more costly than renting. Rents fell 1.6% year-over-year. The current capitalization rate (rent/price) is 4.6%.

#### Market rating = 1

#### Median Home Price and Rental Parity trailing twelve months