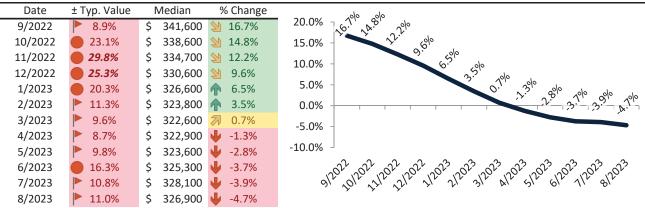

#### Las Vegas, NV Housing Market Value & Trends Update

Historically, properties in this market sell at a -15.5% discount. Today's discount is 8.6%. This market is 6.9% overvalued. Median home price is \$399,700. Prices fell 7.6% year-over-year.

Monthly cost of ownership is \$2,460, and rents average \$2,693, making owning \$232 per month less costly than renting. Rents fell 1.0% year-over-year. The current capitalization rate (rent/price) is 6.5%.

#### Resale Median and year-over-year percentage change trailing twelve months