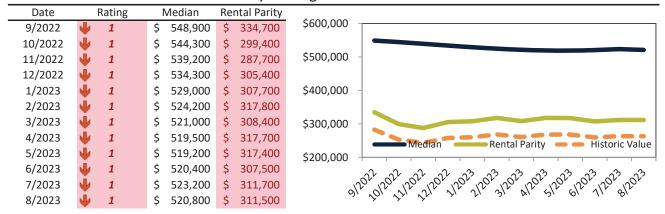

$ 3,313 | 3/2012 12/12012 12012 1/2012 1/2012 3/2012 1/2013 1/2012 1/2012 1/2012 1/2012 |
| 8/2023  | <b>1</b> 3.6% | \$ 2,175 | \$ 3,331 | у у у                                                                         |

info@TAIT.COM 26 of 42



#### Green Valley Ranch Housing Market Value & Trends Update

Historically, properties in this market sell at a -15.5% discount. Today's premium is 67.2%. This market is 82.7% overvalued. Median home price is \$520,800. Prices fell 5.8% year-over-year.

Monthly cost of ownership is \$3,206, and rents average \$1,917, making owning \$1,288 per month more costly than renting. Rents rose 2.5% year-over-year. The current capitalization rate (rent/price) is 3.5%.

#### Market rating = 1

#### Median Home Price and Rental Parity trailing twelve months



#### Resale Median and year-over-year percentage change trailing twelve months



#### Rental rate and year-over-year percentage change trailing twelve months

| Date    | % Change      | Rent     | 0  | wn    | \$4,000 ¬