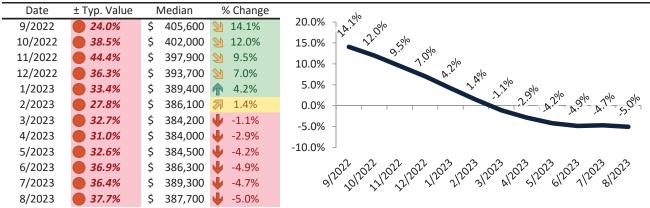

#### Resale Median and year-over-year percentage change trailing twelve months

#### Rental rate and year-over-year percentage change trailing twelve months

|         | 7                | · · / · · | <u> </u> | 8 8 8                                               |
|---------|------------------|-----------|----------|-----------------------------------------------------|
| Date    | % Change         | Rent      | Own      | \$3,000 ¬                                           |
| 9/2022  | 2 12.4%          | \$ 2,053  | \$ 2,341 | 45,555                                              |
| 10/2022 | <b>9.7%</b>      | \$ 2,018  | \$ 2,585 | \$2,500 - 83 30 30 30 30 30 30 30 30                |
| 11/2022 | <b>&gt;</b> 7.6% | \$ 1,999  | \$ 2,651 | \$2,500 - 33 05 50 50 50 50 50 50 50 50 50 50 50 50 |
| 12/2022 | <b>5.7%</b>      | \$ 1,982  | \$ 2,463 |                                                     |
| 1/2023  | 4.3%             | \$ 1,984  | \$ 2,413 | \$2,000 -                                           |
| 2/2023  | <b>3.1%</b>      | \$ 1,986  | \$ 2,315 |                                                     |
| 3/2023  | <b>1</b> 2.2%    | \$ 1,997  | \$ 2,391 | \$1,500 -                                           |
| 4/2023  | <b>7</b> 1.4%    | \$ 2,003  | \$ 2,338 | Rent Own Historic Cost to Own Relative to Rent      |
| 5/2023  | <b>3</b> 0.8%    | \$ 2,017  | \$ 2,362 | \$1,000                                             |
| 6/2023  | <b>3</b> 0.1%    | \$ 2,024  | \$ 2,458 |                                                     |
| 7/2023  | <b>-</b> 0.5%    | \$ 2,030  | \$ 2,451 | 912022 212022 212023 312023 312023 212023           |
| 8/2023  | -0.8%            | \$ 2.026  | \$ 2,461 | y                                                   |