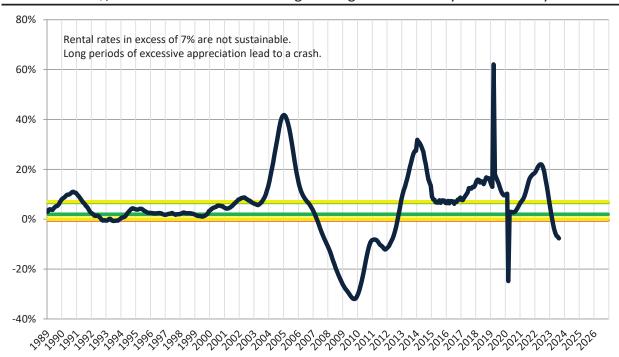

#### Resale \$/SF Year-over-Year Percentage Change: Clark County since January 1989

Rental \$/SF Year-over-Year Percentage Change: Clark County since January 1989

info@TAIT.COM 6 of 42