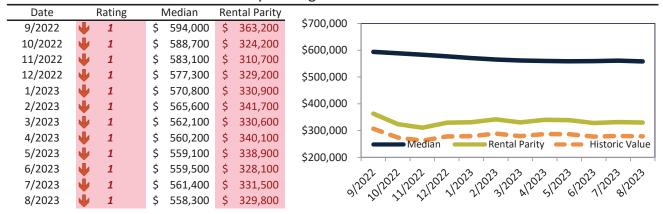

#### Las Vegas, NV Housing Market Value & Trends Update

Historically, properties in this market sell at a -15.5% discount. Today's discount is 8.6%. This market is 6.9% overvalued. Median home price is \$399,700. Prices fell 7.6% year-over-year.

Monthly cost of ownership is \$2,460, and rents average \$2,693, making owning \$232 per month less costly than renting. Rents fell 1.0% year-over-year. The current capitalization rate (rent/price) is 6.5%.

#### Market rating = 2

#### Median Home Price and Rental Parity trailing twelve months

| Date    |               | Rating | Media    | n F | Rental Parity |             |                                                                                                                                                                                                                                                                                                                                                                                                                                                                                                                                                                                                        |
|---------|---------------|--------|----------|-----|---------------|-------------|--------------------------------------------------------------------------------------------------------------------------------------------------------------------------------------------------------------------------------------------------------------------------------------------------------------------------------------------------------------------------------------------------------------------------------------------------------------------------------------------------------------------------------------------------------------------------------------------------------|
| 9/2022  | A             | 6      | \$ 429,  | 500 | \$ 503,300    | \$550,000 - |                                                                                                                                                                                                                                                                                                                                                                                                                                                                                                                                                                                                        |
| 10/2022 | $\Rightarrow$ | 5      | \$ 424,0 | 600 | \$ 442,900    | \$500,000 - |                                                                                                                                                                                                                                                                                                                                                                                                                                                                                                                                                                                                        |
| 11/2022 | 2             | 4      | \$ 419,0 | 000 | \$ 422,100    | \$450,000 - |                                                                                                                                                                                                                                                                                                                                                                                                                                                                                                                                                                                                        |
| 12/2022 | 刻             | 6      | \$ 413,  | 500 | \$ 444,700    | \$400,000 - |                                                                                                                                                                                                                                                                                                                                                                                                                                                                                                                                                                                                        |
| 1/2023  | 1             | 8      | \$ 408,  | 100 | \$ 448,400    | ·           |                                                                                                                                                                                                                                                                                                                                                                                                                                                                                                                                                                                                        |
| 2/2023  | A             | 6      | \$ 403,  | 700 | \$ 462,700    | \$350,000 - |                                                                                                                                                                                                                                                                                                                                                                                                                                                                                                                                                                                                        |
| 3/2023  | A             | 6      | \$ 401,0 | 000 | \$ 447,600    | \$300,000 - |                                                                                                                                                                                                                                                                                                                                                                                                                                                                                                                                                                                                        |
| 4/2023  | 2             | 4      | \$ 399,  | 500 | \$ 457,400    | \$250,000 - | Median Rental Parity — Historic Value                                                                                                                                                                                                                                                                                                                                                                                                                                                                                                                                                                  |
| 5/2023  | 2             | 3      | \$ 399,  | 100 | \$ 455,300    | \$200,000 - |                                                                                                                                                                                                                                                                                                                                                                                                                                                                                                                                                                                                        |
| 6/2023  | 2             | 3      | \$ 400,  | 100 | \$ 440,300    |             | ~ ~ ~ ~ ~ ~ ~ ~ ~ ~ ~ ~ ~ ~ ~ ~ ~ ~ ~                                                                                                                                                                                                                                                                                                                                                                                                                                                                                                                                                                  |
| 7/2023  | •             | 2      | \$ 402,  | 200 | \$ 442,900    | 2/2         | 22 122 122 122 122 122 122 122 122 122                                                                                                                                                                                                                                                                                                                                                                                                                                                                                                                                                                 |
| 8/2023  | •             | 2      | \$ 399,  | 700 | \$ 437,500    | S)(         | 10, 12, 15, 15, 15, 10, 10, 11, 10, 11, 10, 11, 10, 11, 10, 11, 10, 11, 10, 11, 10, 11, 10, 11, 10, 11, 10, 11, 10, 11, 10, 11, 10, 11, 10, 11, 10, 11, 10, 11, 10, 11, 10, 11, 10, 11, 10, 11, 10, 11, 10, 11, 10, 11, 10, 11, 10, 11, 10, 11, 10, 11, 10, 11, 10, 11, 10, 11, 10, 11, 10, 11, 10, 11, 10, 11, 10, 11, 10, 11, 10, 11, 10, 11, 10, 11, 10, 11, 10, 11, 10, 11, 10, 11, 10, 11, 10, 11, 10, 11, 10, 11, 10, 11, 10, 11, 10, 11, 10, 11, 10, 11, 10, 11, 10, 11, 10, 11, 10, 11, 10, 11, 10, 11, 10, 11, 10, 11, 10, 11, 10, 11, 10, 11, 10, 11, 10, 11, 10, 11, 10, 11, 10, 11, 10, 10 |