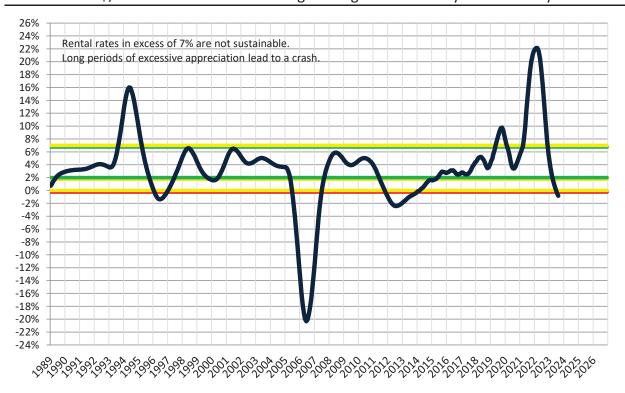

#### Resale \$/SF Year-over-Year Percentage Change: Clark County since January 1989

Rental \$/SF Year-over-Year Percentage Change: Clark County since January 1989

info@TAIT.COM 6 of 42