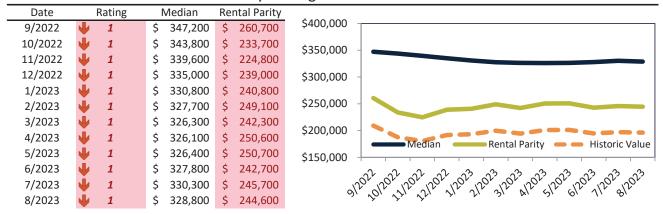

#### Clark County Housing Market Value & Trends Update

Historically, properties in this market sell at a -15.5% discount. Today's premium is 21.5%. This market is 37.0% overvalued. Median home price is \$399,700. Prices fell 7.6% year-over-year.

Monthly cost of ownership is \$2,460, and rents average \$2,026, making owning \$434 per month more costly than renting. Rents fell 0.8% year-over-year. The current capitalization rate (rent/price) is 4.9%.

#### Median Home Price and Rental Parity trailing twelve months

#### Median Home Price and Rental Parity trailing twelve months

| Date    |               | Rating | Media    | n F | Rental Parity |             |                                                                                                                                                                                                                                                                                                                                                                                                                                                                                                                                                                                                        |
|---------|---------------|--------|----------|-----|---------------|-------------|--------------------------------------------------------------------------------------------------------------------------------------------------------------------------------------------------------------------------------------------------------------------------------------------------------------------------------------------------------------------------------------------------------------------------------------------------------------------------------------------------------------------------------------------------------------------------------------------------------|
| 9/2022  | A             | 6      | \$ 429,  | 500 | \$ 503,300    | \$550,000 - |                                                                                                                                                                                                                                                                                                                                                                                                                                                                                                                                                                                                        |
| 10/2022 | $\Rightarrow$ | 5      | \$ 424,0 | 600 | \$ 442,900    | \$500,000 - |                                                                                                                                                                                                                                                                                                                                                                                                                                                                                                                                                                                                        |
| 11/2022 | 2             | 4      | \$ 419,0 | 000 | \$ 422,100    | \$450,000 - |                                                                                                                                                                                                                                                                                                                                                                                                                                                                                                                                                                                                        |
| 12/2022 | 刻             | 6      | \$ 413,  | 500 | \$ 444,700    | \$400,000 - |                                                                                                                                                                                                                                                                                                                                                                                                                                                                                                                                                                                                        |
| 1/2023  | 1             | 8      | \$ 408,  | 100 | \$ 448,400    | ·           |                                                                                                                                                                                                                                                                                                                                                                                                                                                                                                                                                                                                        |
| 2/2023  | A             | 6      | \$ 403,  | 700 | \$ 462,700    | \$350,000 - |                                                                                                                                                                                                                                                                                                                                                                                                                                                                                                                                                                                                        |
| 3/2023  | A             | 6      | \$ 401,0 | 000 | \$ 447,600    | \$300,000 - |                                                                                                                                                                                                                                                                                                                                                                                                                                                                                                                                                                                                        |
| 4/2023  | 2             | 4      | \$ 399,  | 500 | \$ 457,400    | \$250,000 - | Median Rental Parity — Historic Value                                                                                                                                                                                                                                                                                                                                                                                                                                                                                                                                                                  |
| 5/2023  | 2             | 3      | \$ 399,  | 100 | \$ 455,300    | \$200,000 - |                                                                                                                                                                                                                                                                                                                                                                                                                                                                                                                                                                                                        |
| 6/2023  | 2             | 3      | \$ 400,  | 100 | \$ 440,300    |             | ~ ~ ~ ~ ~ ~ ~ ~ ~ ~ ~ ~ ~ ~ ~ ~ ~ ~ ~                                                                                                                                                                                                                                                                                                                                                                                                                                                                                                                                                                  |
| 7/2023  | •             | 2      | \$ 402,  | 200 | \$ 442,900    | 2/2         | 22 122 122 122 122 122 122 122 122 122                                                                                                                                                                                                                                                                                                                                                                                                                                                                                                                                                                 |
| 8/2023  | •             | 2      | \$ 399,  | 700 | \$ 437,500    | S)(         | 10, 12, 15, 15, 15, 10, 10, 11, 10, 11, 10, 11, 10, 11, 10, 11, 10, 11, 10, 11, 10, 11, 10, 11, 10, 11, 10, 11, 10, 11, 10, 11, 10, 11, 10, 11, 10, 11, 10, 11, 10, 11, 10, 11, 10, 11, 10, 11, 10, 11, 10, 11, 10, 11, 10, 11, 10, 11, 10, 11, 10, 11, 10, 11, 10, 11, 10, 11, 10, 11, 10, 11, 10, 11, 10, 11, 10, 11, 10, 11, 10, 11, 10, 11, 10, 11, 10, 11, 10, 11, 10, 11, 10, 11, 10, 11, 10, 11, 10, 11, 10, 11, 10, 11, 10, 11, 10, 11, 10, 11, 10, 11, 10, 11, 10, 11, 10, 11, 10, 11, 10, 11, 10, 11, 10, 11, 10, 11, 10, 11, 10, 11, 10, 11, 10, 11, 10, 11, 10, 11, 10, 11, 10, 11, 10, 10 |