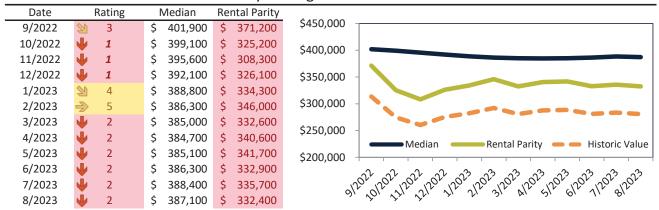

#### Las Vegas, NV Housing Market Value & Trends Update

Historically, properties in this market sell at a -15.5% discount. Today's discount is 8.6%. This market is 6.9% overvalued. Median home price is \$399,700. Prices fell 7.6% year-over-year.

Monthly cost of ownership is \$2,460, and rents average \$2,693, making owning \$232 per month less costly than renting. Rents fell 1.0% year-over-year. The current capitalization rate (rent/price) is 6.5%.

#### Market rating = 2

#### Median Home Price and Rental Parity trailing twelve months

| Date    |               | Rating | Media    | n F | Rental Parity |             |                                                                                                                                                                                                                                                                                                                                                                                                                                                                                                                                                                                                        |
|---------|---------------|--------|----------|-----|---------------|-------------|--------------------------------------------------------------------------------------------------------------------------------------------------------------------------------------------------------------------------------------------------------------------------------------------------------------------------------------------------------------------------------------------------------------------------------------------------------------------------------------------------------------------------------------------------------------------------------------------------------|
| 9/2022  | A             | 6      | \$ 429,  | 500 | \$ 503,300    | \$550,000 - |                                                                                                                                                                                                                                                                                                                                                                                                                                                                                                                                                                                                        |
| 10/2022 | $\Rightarrow$ | 5      | \$ 424,0 | 600 | \$ 442,900    | \$500,000 - |                                                                                                                                                                                                                                                                                                                                                                                                                                                                                                                                                                                                        |
| 11/2022 | 2             | 4      | \$ 419,0 | 000 | \$ 422,100    | \$450,000 - |                                                                                                                                                                                                                                                                                                                                                                                                                                                                                                                                                                                                        |
| 12/2022 | 刻             | 6      | \$ 413,  | 500 | \$ 444,700    | \$400,000 - |                                                                                                                                                                                                                                                                                                                                                                                                                                                                                                                                                                                                        |
| 1/2023  | 1             | 8      | \$ 408,  | 100 | \$ 448,400    | ·           |                                                                                                                                                                                                                                                                                                                                                                                                                                                                                                                                                                                                        |
| 2/2023  | A             | 6      | \$ 403,  | 700 | \$ 462,700    | \$350,000 - |                                                                                                                                                                                                                                                                                                                                                                                                                                                                                                                                                                                                        |
| 3/2023  | A             | 6      | \$ 401,0 | 000 | \$ 447,600    | \$300,000 - |                                                                                                                                                                                                                                                                                                                                                                                                                                                                                                                                                                                                        |
| 4/2023  | 2             | 4      | \$ 399,  | 500 | \$ 457,400    | \$250,000 - | Median Rental Parity — Historic Value                                                                                                                                                                                                                                                                                                                                                                                                                                                                                                                                                                  |
| 5/2023  | 2             | 3      | \$ 399,  | 100 | \$ 455,300    | \$200,000 - |                                                                                                                                                                                                                                                                                                                                                                                                                                                                                                                                                                                                        |
| 6/2023  | 2             | 3      | \$ 400,  | 100 | \$ 440,300    |             | ~ ~ ~ ~ ~ ~ ~ ~ ~ ~ ~ ~ ~ ~ ~ ~ ~ ~ ~                                                                                                                                                                                                                                                                                                                                                                                                                                                                                                                                                                  |
| 7/2023  | •             | 2      | \$ 402,  | 200 | \$ 442,900    | 2/2         | 22 122 122 122 122 122 122 122 122 122                                                                                                                                                                                                                                                                                                                                                                                                                                                                                                                                                                 |
| 8/2023  | •             | 2      | \$ 399,  | 700 | \$ 437,500    | S)(         | 10, 12, 15, 15, 15, 10, 10, 11, 10, 11, 10, 11, 10, 11, 10, 11, 10, 11, 10, 11, 10, 11, 10, 11, 10, 11, 10, 11, 10, 11, 10, 11, 10, 11, 10, 11, 10, 11, 10, 11, 10, 11, 10, 11, 10, 11, 10, 11, 10, 11, 10, 11, 10, 11, 10, 11, 10, 11, 10, 11, 10, 11, 10, 11, 10, 11, 10, 11, 10, 11, 10, 11, 10, 11, 10, 11, 10, 11, 10, 11, 10, 11, 10, 11, 10, 11, 10, 11, 10, 11, 10, 11, 10, 11, 10, 11, 10, 11, 10, 11, 10, 11, 10, 11, 10, 11, 10, 11, 10, 11, 10, 11, 10, 11, 10, 11, 10, 11, 10, 11, 10, 11, 10, 11, 10, 11, 10, 11, 10, 11, 10, 11, 10, 11, 10, 11, 10, 11, 10, 11, 10, 11, 10, 11, 10, 10 |