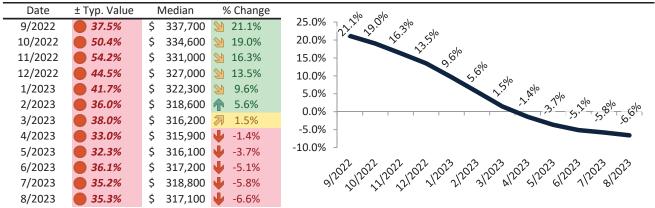

#### Las Vegas, NV Housing Market Value & Trends Update

Historically, properties in this market sell at a -15.5% discount. Today's discount is 8.6%. This market is 6.9% overvalued. Median home price is \$399,700. Prices fell 7.6% year-over-year.

Monthly cost of ownership is \$2,460, and rents average \$2,693, making owning \$232 per month less costly than renting. Rents fell 1.0% year-over-year. The current capitalization rate (rent/price) is 6.5%.

#### Resale Median and year-over-year percentage change trailing twelve months