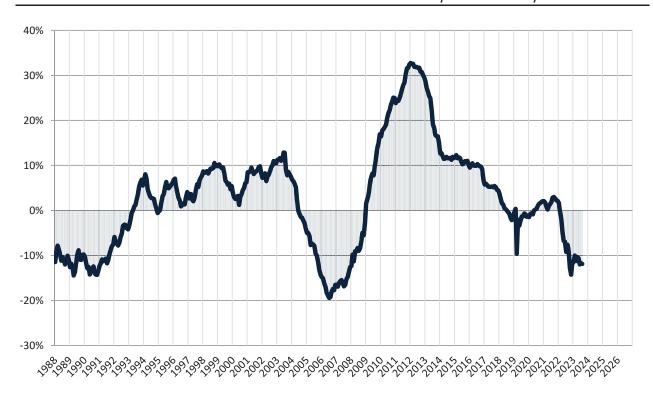

#### Cash Investor Capitalization Rate: Clark County since January 1988

Financed Investor Cash-on-Cash Return: Clark County since January 1988

info@TAIT.COM 8 of 42