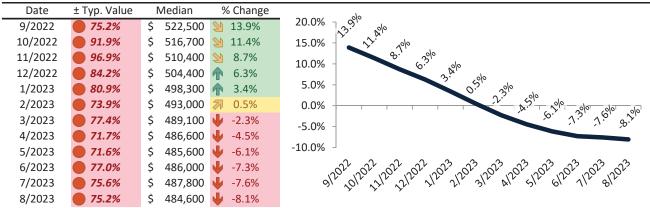

### Market Performance and Trends: Clark County and Major Cities and Zips

| Study Area         | Median<br>Resale \$ |          | Resale %<br>nange YoY | Median<br>Resale \$ | Rent %<br>Change YoY | ledian<br>ent \$ | ost of<br>nership | nership<br>m./Disc. | Cap Rate |
|--------------------|---------------------|----------|-----------------------|---------------------|----------------------|------------------|-------------------|---------------------|----------|
| Clark County       | \$<br>399,700       | Ψ        | -7.6%                 | \$<br>399,700       | <b>-</b> 0.8%        | \$<br>2,026      | \$<br>2,461       | \$<br>434           | 4.9%.    |
| Las Vegas, NV      | \$<br>399,700       | •        | -7.6%                 | \$<br>399,700       | <b>-</b> 1.0%        | \$<br>2,694      | \$<br>2,461       | \$<br>(233)         | 6.5%.    |
| Henderson          | \$<br>457,100       | Ψ        | -7.0%                 | \$<br>457,100       | <b>4</b> -1.6%       | \$<br>2,172      | \$<br>2,814       | \$<br>642           | 4.6%.    |
| North Las Vegas    | \$<br>382,300       | <b>•</b> | -6.4%                 | \$<br>382,300       | <b>3</b> 0.7%        | \$<br>2,002      | \$<br>2,354       | \$<br>352           | 5.0%.    |
| Paradise           | \$<br>365,400       | Ψ        | -7.0%                 | \$<br>365,400       | <b>6.0%</b>          | \$<br>1,703      | \$<br>2,250       | \$<br>546           | 4.5%.    |
| Sunrise Manor      | \$<br>328,800       | <b>•</b> | -5.7%                 | \$<br>328,800       | 4.9%                 | \$<br>1,506      | \$<br>2,024       | \$<br>518           | 4.4%.    |
| Spring Valley      | \$<br>392,700       | <b>•</b> | -7.3%                 | \$<br>392,700       | <b>6.0%</b>          | \$<br>1,789      | \$<br>2,418       | \$<br>629           | 4.4%.    |
| Enterprise         | \$<br>445,500       | Ψ        | -7.2%                 | \$<br>445,500       | <b>6.0%</b>          | \$<br>1,791      | \$<br>2,743       | \$<br>952           | 3.9%.    |
| Lone Mountain      | \$<br>416,300       | <b>•</b> | -6.4%                 | \$<br>416,300       | <b>6.3%</b>          | \$<br>1,780      | \$<br>2,563       | \$<br>783           | 4.1%.    |
| Green Valley North | \$<br>418,100       | Ψ        | -5.6%                 | \$<br>418,100       | <b>5.6%</b>          | \$<br>1,877      | \$<br>2,574       | \$<br>697           | 4.3%.    |
| North Cheyenne     | \$<br>400,900       | <b>•</b> | -5.5%                 | \$<br>400,900       | <b>6.0%</b>          | \$<br>1,697      | \$<br>2,468       | \$<br>771           | 4.1%.    |
| Charleston Heights | \$<br>321,200       | Ψ        | -4.5%                 | \$<br>321,200       | <b>6.2%</b>          | \$<br>1,566      | \$<br>1,977       | \$<br>411           | 4.7%.    |
| The Lakes          | \$<br>451,800       | <b>•</b> | -6.2%                 | \$<br>451,800       | <b>5.1%</b>          | \$<br>2,017      | \$<br>2,782       | \$<br>765           | 4.3%.    |
| Winchester         | \$<br>317,100       | <b>•</b> | -6.6%                 | \$<br>317,100       | <b>6.5%</b>          | \$<br>1,630      | \$<br>1,952       | \$<br>322           | 4.9%.    |
| Green Valley South | \$<br>428,900       | <b>•</b> | -5.6%                 | \$<br>428,900       | <b>5.6%</b>          | \$<br>1,892      | \$<br>2,641       | \$<br>749           | 4.2%.    |
| Anthem             | \$<br>558,300       | <b>•</b> | -6.8%                 | \$<br>558,300       | <b>7</b> 1.5%        | \$<br>2,031      | \$<br>3,437       | \$<br>1,406         | 3.5%.    |
| Westgate           | \$<br>541,000       | <b>•</b> | -5.8%                 | \$<br>541,000       | <b>3</b> .6%         | \$<br>2,175      | \$<br>3,331       | \$<br>1,156         | 3.9%.    |
| Green Valley Ranch | \$<br>520,800       | Ψ        | -5.8%                 | \$<br>520,800       | <b>2.5%</b>          | \$<br>1,918      | \$<br>3,206       | \$<br>1,289         | 3.5%.    |
| MacDonald Ranch    | \$<br>484,600       | <b>•</b> | -8.1%                 | \$<br>484,600       | <b>3.5%</b>          | \$<br>1,869      | \$<br>2,983       | \$<br>1,115         | 3.7%.    |
| 89108              | \$<br>330,900       | Ψ        | -6.6%                 | \$<br>330,900       | <b>4</b> -1.8%       | \$<br>1,839      | \$<br>2,037       | \$<br>198           | 5.3%.    |
| 89117              | \$<br>446,000       | <b>•</b> | -7.3%                 | \$<br>446,000       | <b>-1.0</b> %        | \$<br>2,344      | \$<br>2,746       | \$<br>401           | 5.0%.    |
| 89052              | \$<br>563,200       | <b>•</b> | -6.4%                 | \$<br>563,200       | <b>-</b> 2.2%        | \$<br>2,648      | \$<br>3,467       | \$<br>819           | 4.5%.    |
| 89123              | \$<br>413,200       | •        | -6.8%                 | \$<br>413,200       | <b>3</b> 0.1%        | \$<br>2,134      | \$<br>2,544       | \$<br>409           | 5.0%.    |
| 89031              | \$<br>387,100       | •        | -4.1%                 | \$<br>387,100       | <b>1</b> 2.3%        | \$<br>2,047      | \$<br>2,383       | \$<br>336           | 5.1%.    |
| 89110              | \$<br>326,900       | •        | -4.7%                 | \$<br>326,900       | <b>6.8%</b>          | \$<br>2,108      | \$<br>2,013       | \$<br>(95)          | 6.2%.    |
| 89074              | \$<br>438,000       | •        | -5.5%                 | \$<br>438,000       | <b>4</b> -2.5%       | \$<br>2,160      | \$<br>2,697       | \$<br>536           | 4.7%.    |
| 89148              | \$<br>446,200       | •        | -8.4%                 | \$<br>446,200       | <b>-</b> 0.2%        | \$<br>2,134      | \$<br>2,747       | \$<br>613           | 4.6%.    |
| 89147              | \$<br>387,700       | •        | -5.0%                 | \$<br>387,700       | <b>4</b> -3.2%       | \$<br>1,954      | \$<br>2,387       | \$<br>432           | 4.8%.    |

### Market Timing Rating and Valuations: Clark County and Major Cities and Zips

| Study Area         |   | Rating | Median        | Re | ntal Parity | % Over/Under<br>Rental Parity | Historic<br>Premium | % Over/Under<br>Historic Prem. |
|--------------------|---|--------|---------------|----|-------------|-------------------------------|---------------------|--------------------------------|
| Clark County       | • | 1      | \$<br>399,700 | \$ | 329,100     | 21.5%                         | -15.5%              | 37.0%                          |
| Las Vegas, NV      | • | 2      | \$<br>399,700 | \$ | 437,500     | -8.6%                         | -15.5%              | ▶ 6.9%                         |
| Henderson          | • | 1      | \$<br>457,100 | \$ | 352,800     | 29.6%                         | -15.0%              | <b>44.6%</b>                   |
| North Las Vegas    | • | 1      | \$<br>382,300 | \$ | 325,100     | 17.6%                         | -15.0%              | 32.6%                          |
| Paradise           | • | 1      | \$<br>365,400 | \$ | 276,600     | 32.1%                         | -21.3%              | <b>53.4%</b>                   |
| Sunrise Manor      | • | 1      | \$<br>328,800 | \$ | 244,600     | 34.4%                         | -19.8%              | <b>54.2</b> %                  |
| Spring Valley      | • | 1      | \$<br>392,700 | \$ | 290,500     | 35.2%                         | -20.6%              | 55.8%                          |
| Enterprise         | • | 1      | \$<br>445,500 | \$ | 290,800     | <b>53.2</b> %                 | -9.9%               | 63.1%                          |
| Lone Mountain      | • | 1      | \$<br>416,300 | \$ | 289,100     | <b>44.0%</b>                  | -12.5%              | <b>56.5%</b>                   |
| Green Valley North | • | 1      | \$<br>418,100 | \$ | 304,800     | 37.2%                         | -17.4%              | <b>54.6%</b>                   |
| North Cheyenne     | • | 1      | \$<br>400,900 | \$ | 275,600     | <b>45.5%</b>                  | -12.5%              | <b>58.0%</b>                   |
| Charleston Heights | • | 1      | \$<br>321,200 | \$ | 254,300     | 26.3%                         | -27.5%              | 53.8%                          |
| The Lakes          | • | 1      | \$<br>451,800 | \$ | 327,500     | 37.9%                         | -14.0%              | <b>51.9%</b>                   |
| Winchester         | • | 1      | \$<br>317,100 | \$ | 264,800     | 19.8%                         | -15.5%              | 35.3%                          |
| Green Valley South | • | 1      | \$<br>428,900 | \$ | 307,200     | 39.7%                         | -15.5%              | <b>55.2%</b>                   |
| Anthem             | • | 1      | \$<br>558,300 | \$ | 329,800     | 69.3%                         | -15.5%              | 84.8%                          |
| Westgate           | • | 1      | \$<br>541,000 | \$ | 353,200     | 53.2%                         | -15.5%              | 68.7%                          |
| Green Valley Ranch | • | 1      | \$<br>520,800 | \$ | 311,500     | 67.2%                         | -15.5%              | 82.7%                          |
| MacDonald Ranch    | • | 1      | \$<br>484,600 | \$ | 303,500     | <b>59.7</b> %                 | -15.5%              | 75.2%                          |
| 89108              | • | 1      | \$<br>330,900 | \$ | 298,700     | ▶ 10.8%                       | -15.5%              | 26.3%                          |
| 89117              | • | 1      | \$<br>446,000 | \$ | 380,800     | 17.2%                         | -15.5%              | 32.7%                          |
| 89052              | • | 1      | \$<br>563,200 | \$ | 430,100     | 31.0%                         | -15.5%              | 46.5%                          |
| 89123              | • | 1      | \$<br>413,200 | \$ | 346,600     | 19.3%                         | -15.5%              | 34.8%                          |
| 89031              | • | 2      | \$<br>387,100 | \$ | 332,400     | <b>1</b> 6.5%                 | -15.5%              | 32.0%                          |
| 89110              | ⇒ | 5      | \$<br>326,900 | \$ | 342,300     | <b> </b> -4.5%                | -15.5%              | 11.0%                          |
| 89074              | • | 1      | \$<br>438,000 | \$ | 350,800     | 24.9%                         | -15.5%              | 40.4%                          |
| 89148              | • | 1      | \$<br>446,200 | \$ | 346,600     | 28.8%                         | -15.5%              | 44.3%                          |
| 89147              | • | 1      | \$<br>387,700 | \$ | 317,400     | 22.2%                         | -15.5%              | 37.7%                          |