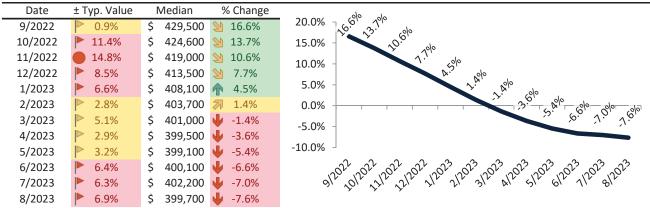

#### Median Home Price and Rental Parity trailing twelve months

| Date    |               | Rating | Media    | n F | Rental Parity |             |                                                                                                                                                                                                                                                                                                                                                                                                                                                                                                                                                                                                        |
|---------|---------------|--------|----------|-----|---------------|-------------|--------------------------------------------------------------------------------------------------------------------------------------------------------------------------------------------------------------------------------------------------------------------------------------------------------------------------------------------------------------------------------------------------------------------------------------------------------------------------------------------------------------------------------------------------------------------------------------------------------|
| 9/2022  | A             | 6      | \$ 429,  | 500 | \$ 503,300    | \$550,000 - |                                                                                                                                                                                                                                                                                                                                                                                                                                                                                                                                                                                                        |
| 10/2022 | $\Rightarrow$ | 5      | \$ 424,0 | 600 | \$ 442,900    | \$500,000 - |                                                                                                                                                                                                                                                                                                                                                                                                                                                                                                                                                                                                        |
| 11/2022 | 2             | 4      | \$ 419,0 | 000 | \$ 422,100    | \$450,000 - |                                                                                                                                                                                                                                                                                                                                                                                                                                                                                                                                                                                                        |
| 12/2022 | 刻             | 6      | \$ 413,  | 500 | \$ 444,700    | \$400,000 - |                                                                                                                                                                                                                                                                                                                                                                                                                                                                                                                                                                                                        |
| 1/2023  | 1             | 8      | \$ 408,  | 100 | \$ 448,400    | ·           |                                                                                                                                                                                                                                                                                                                                                                                                                                                                                                                                                                                                        |
| 2/2023  | A             | 6      | \$ 403,  | 700 | \$ 462,700    | \$350,000 - |                                                                                                                                                                                                                                                                                                                                                                                                                                                                                                                                                                                                        |
| 3/2023  | A             | 6      | \$ 401,0 | 000 | \$ 447,600    | \$300,000 - |                                                                                                                                                                                                                                                                                                                                                                                                                                                                                                                                                                                                        |
| 4/2023  | 2             | 4      | \$ 399,  | 500 | \$ 457,400    | \$250,000 - | Median Rental Parity — Historic Value                                                                                                                                                                                                                                                                                                                                                                                                                                                                                                                                                                  |
| 5/2023  | 2             | 3      | \$ 399,  | 100 | \$ 455,300    | \$200,000 - |                                                                                                                                                                                                                                                                                                                                                                                                                                                                                                                                                                                                        |
| 6/2023  | 2             | 3      | \$ 400,  | 100 | \$ 440,300    |             | ~ ~ ~ ~ ~ ~ ~ ~ ~ ~ ~ ~ ~ ~ ~ ~ ~ ~ ~                                                                                                                                                                                                                                                                                                                                                                                                                                                                                                                                                                  |
| 7/2023  | •             | 2      | \$ 402,  | 200 | \$ 442,900    | 2/2         | 22 122 122 122 122 122 122 122 122 122                                                                                                                                                                                                                                                                                                                                                                                                                                                                                                                                                                 |
| 8/2023  | •             | 2      | \$ 399,  | 700 | \$ 437,500    | S)(         | 10, 12, 15, 15, 15, 10, 10, 11, 10, 11, 10, 11, 10, 11, 10, 11, 10, 11, 10, 11, 10, 11, 10, 11, 10, 11, 10, 11, 10, 11, 10, 11, 10, 11, 10, 11, 10, 11, 10, 11, 10, 11, 10, 11, 10, 11, 10, 11, 10, 11, 10, 11, 10, 11, 10, 11, 10, 11, 10, 11, 10, 11, 10, 11, 10, 11, 10, 11, 10, 11, 10, 11, 10, 11, 10, 11, 10, 11, 10, 11, 10, 11, 10, 11, 10, 11, 10, 11, 10, 11, 10, 11, 10, 11, 10, 11, 10, 11, 10, 11, 10, 11, 10, 11, 10, 11, 10, 11, 10, 11, 10, 11, 10, 11, 10, 11, 10, 11, 10, 11, 10, 11, 10, 11, 10, 11, 10, 11, 10, 11, 10, 11, 10, 11, 10, 11, 10, 11, 10, 11, 10, 11, 10, 11, 10, 10 |