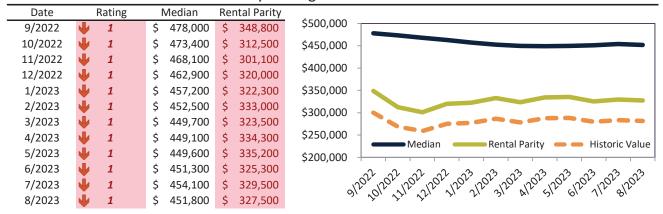

|

info@TAIT.COM 21 of 42



#### The Lakes Housing Market Value & Trends Update

Historically, properties in this market sell at a -14.0% discount. Today's premium is 37.9%. This market is 51.9% overvalued. Median home price is \$451,800. Prices fell 6.2% year-over-year.

Monthly cost of ownership is \$2,781, and rents average \$2,016, making owning \$764 per month more costly than renting. Rents rose 5.1% year-over-year. The current capitalization rate (rent/price) is 4.3%.

#### Market rating = 1

#### Median Home Price and Rental Parity trailing twelve months



#### Resale Median and year-over-year percentage change trailing twelve months



#### Rental rate and year-over-year percentage change trailing twelve months

|         | 7             | , , , ,  | . 10 0 . 0 0 . | and a manufacture of the state |
|---------|---------------|----------|----------------|--------------------------------------------------------------------------------------------------------------------------------------------------------------------------------------------------------------------------------------------------------------------------------------------------------------------------------------------------------------------------------------------------------------------------------------------------------------------------------------------------------------