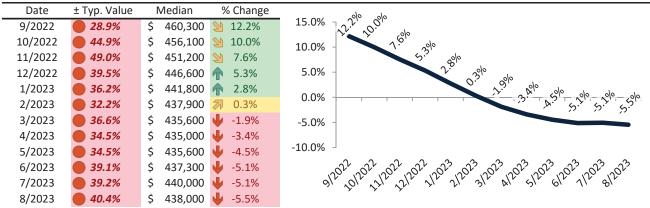

#### Las Vegas, NV Housing Market Value & Trends Update

Historically, properties in this market sell at a -15.5% discount. Today's discount is 8.6%. This market is 6.9% overvalued. Median home price is \$399,700. Prices fell 7.6% year-over-year.

Monthly cost of ownership is \$2,460, and rents average \$2,693, making owning \$232 per month less costly than renting. Rents fell 1.0% year-over-year. The current capitalization rate (rent/price) is 6.5%.

#### Resale Median and year-over-year percentage change trailing twelve months