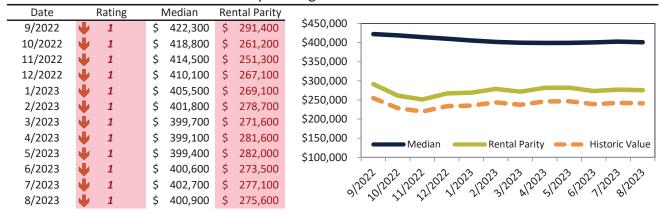

### Market Timing Rating and Valuations: Clark County and Major Cities and Zips

| Study Area         |   | Rating | Median        | Re | ntal Parity | % Over/Under<br>Rental Parity | Historic<br>Premium | % Over/Under<br>Historic Prem. |
|--------------------|---|--------|---------------|----|-------------|-------------------------------|---------------------|--------------------------------|
| Clark County       | • | 1      | \$<br>399,700 | \$ | 329,100     | 21.5%                         | -15.5%              | 37.0%                          |
| Las Vegas, NV      | • | 2      | \$<br>399,700 | \$ | 437,500     | -8.6%                         | -15.5%              | ▶ 6.9%                         |
| Henderson          | • | 1      | \$<br>457,100 | \$ | 352,800     | 29.6%                         | -15.0%              | <b>44.6%</b>                   |
| North Las Vegas    | • | 1      | \$<br>382,300 | \$ | 325,100     | 17.6%                         | -15.0%              | 32.6%                          |
| Paradise           | • | 1      | \$<br>365,400 | \$ | 276,600     | 32.1%                         | -21.3%              | <b>53.4%</b>                   |
| Sunrise Manor      | • | 1      | \$<br>328,800 | \$ | 244,600     | 34.4%                         | -19.8%              | <b>54.2</b> %                  |
| Spring Valley      | • | 1      | \$<br>392,700 | \$ | 290,500     | 35.2%                         | -20.6%              | 55.8%                          |
| Enterprise         | • | 1      | \$<br>445,500 | \$ | 290,800     | <b>53.2</b> %                 | -9.9%               | 63.1%                          |
| Lone Mountain      | • | 1      | \$<br>416,300 | \$ | 289,100     | <b>44.0%</b>                  | -12.5%              | <b>56.5%</b>                   |
| Green Valley North | • | 1      | \$<br>418,100 | \$ | 304,800     | 37.2%                         | -17.4%              | <b>54.6%</b>                   |
| North Cheyenne     | • | 1      | \$<br>400,900 | \$ | 275,600     | <b>45.5%</b>                  | -12.5%              | <b>58.0%</b>                   |
| Charleston Heights | • | 1      | \$<br>321,200 | \$ | 254,300     | 26.3%                         | -27.5%              | 53.8%                          |
| The Lakes          | • | 1      | \$<br>451,800 | \$ | 327,500     | 37.9%                         | -14.0%              | <b>51.9%</b>                   |
| Winchester         | • | 1      | \$<br>317,100 | \$ | 264,800     | 19.8%                         | -15.5%              | 35.3%                          |
| Green Valley South | • | 1      | \$<br>428,900 | \$ | 307,200     | 39.7%                         | -15.5%              | <b>55.2%</b>                   |
| Anthem             | • | 1      | \$<br>558,300 | \$ | 329,800     | 69.3%                         | -15.5%              | 84.8%                          |
| Westgate           | • | 1      | \$<br>541,000 | \$ | 353,200     | 53.2%                         | -15.5%              | 68.7%                          |
| Green Valley Ranch | • | 1      | \$<br>520,800 | \$ | 311,500     | 67.2%                         | -15.5%              | 82.7%                          |
| MacDonald Ranch    | • | 1      | \$<br>484,600 | \$ | 303,500     | <b>59.7</b> %                 | -15.5%              | 75.2%                          |
| 89108              | • | 1      | \$<br>330,900 | \$ | 298,700     | ▶ 10.8%                       | -15.5%              | 26.3%                          |
| 89117              | • | 1      | \$<br>446,000 | \$ | 380,800     | 17.2%                         | -15.5%              | 32.7%                          |
| 89052              | • | 1      | \$<br>563,200 | \$ | 430,100     | 31.0%                         | -15.5%              | 46.5%                          |
| 89123              | • | 1      | \$<br>413,200 | \$ | 346,600     | 19.3%                         | -15.5%              | 34.8%                          |
| 89031              | • | 2      | \$<br>387,100 | \$ | 332,400     | <b>1</b> 6.5%                 | -15.5%              | 32.0%                          |
| 89110              | ⇒ | 5      | \$<br>326,900 | \$ | 342,300     | <b> </b> -4.5%                | -15.5%              | 11.0%                          |
| 89074              | • | 1      | \$<br>438,000 | \$ | 350,800     | 24.9%                         | -15.5%              | 40.4%                          |
| 89148              | • | 1      | \$<br>446,200 | \$ | 346,600     | 28.8%                         | -15.5%              | 44.3%                          |
| 89147              | • | 1      | \$<br>387,700 | \$ | 317,400     | 22.2%                         | -15.5%              | 37.7%                          |