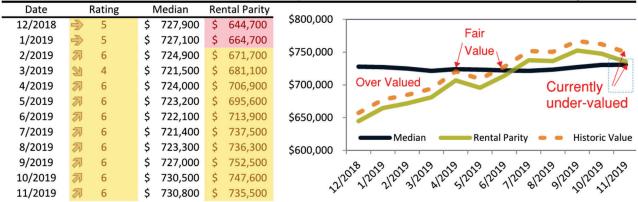

#### Historic Median Home Price Relative to Rental Parity: Clark County since January 1988

TAIT Housing Report® Market Timing System Rating: Clark County since January 1988

info@TAIT.COM 7 of 42