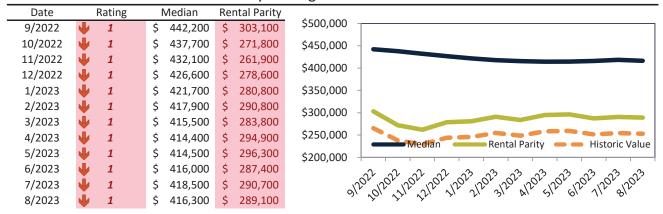

#### Median Home Price and Rental Parity trailing twelve months

#### Resale Median and year-over-year percentage change trailing twelve months