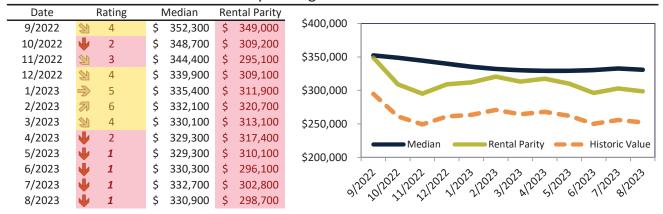

#### Las Vegas, NV Housing Market Value & Trends Update

Historically, properties in this market sell at a -15.5% discount. Today's discount is 8.6%. This market is 6.9% overvalued. Median home price is \$399,700. Prices fell 7.6% year-over-year.

Monthly cost of ownership is \$2,460, and rents average \$2,693, making owning \$232 per month less costly than renting. Rents fell 1.0% year-over-year. The current capitalization rate (rent/price) is 6.5%.

#### Market rating = 2

#### Median Home Price and Rental Parity trailing twelve months

| Date    |               | Rating | Media    | n F | Rental Parity |             |                                                                                                                                                                                                                                                                                                                                                                                                                                                                                                                                                                                                        |
|---------|---------------|--------|----------|-----|---------------|-------------|--------------------------------------------------------------------------------------------------------------------------------------------------------------------------------------------------------------------------------------------------------------------------------------------------------------------------------------------------------------------------------------------------------------------------------------------------------------------------------------------------------------------------------------------------------------------------------------------------------|
| 9/2022  | A             | 6      | \$ 429,  | 500 | \$ 503,300    | \$550,000 - |                                                                                                                                                                                                                                                                                                                                                                                                                                                                                                                                                                                                        |
| 10/2022 | $\Rightarrow$ | 5      | \$ 424,0 | 600 | \$ 442,900    | \$500,000 - |                                                                                                                                                                                                                                                                                                                                                                                                                                                                                                                                                                                                        |
| 11/2022 | 2             | 4      | \$ 419,0 | 000 | \$ 422,100    | \$450,000 - |                                                                                                                                                                                                                                                                                                                                                                                                                                                                                                                                                                                                        |
| 12/2022 | 刻             | 6      | \$ 413,  | 500 | \$ 444,700    | \$400,000 - |                                                                                                                                                                                                                                                                                                                                                                                                                                                                                                                                                                                                        |
| 1/2023  | 1             | 8      | \$ 408,  | 100 | \$ 448,400    | ·           |                                                                                                                                                                                                                                                                                                                                                                                                                                                                                                                                                                                                        |
| 2/2023  | A             | 6      | \$ 403,  | 700 | \$ 462,700    | \$350,000 - |                                                                                                                                                                                                                                                                                                                                                                                                                                                                                                                                                                                                        |
| 3/2023  | A             | 6      | \$ 401,0 | 000 | \$ 447,600    | \$300,000 - |                                                                                                                                                                                                                                                                                                                                                                                                                                                                                                                                                                                                        |
| 4/2023  | 2             | 4      | \$ 399,  | 500 | \$ 457,400    | \$250,000 - | Median Rental Parity — Historic Value                                                                                                                                                                                                                                                                                                                                                                                                                                                                                                                                                                  |
| 5/2023  | 2             | 3      | \$ 399,  | 100 | \$ 455,300    | \$200,000 - |                                                                                                                                                                                                                                                                                                                                                                                                                                                                                                                                                                                                        |
| 6/2023  | 2             | 3      | \$ 400,  | 100 | \$ 440,300    |             | ~ ~ ~ ~ ~ ~ ~ ~ ~ ~ ~ ~ ~ ~ ~ ~ ~ ~ ~                                                                                                                                                                                                                                                                                                                                                                                                                                                                                                                                                                  |
| 7/2023  | •             | 2      | \$ 402,  | 200 | \$ 442,900    | 2/2         | 22 122 122 122 122 122 122 122 122 122                                                                                                                                                                                                                                                                                                                                                                                                                                                                                                                                                                 |
| 8/2023  | •             | 2      | \$ 399,  | 700 | \$ 437,500    | S)(         | 10, 12, 15, 15, 15, 10, 10, 11, 10, 11, 10, 11, 10, 11, 10, 11, 10, 11, 10, 11, 10, 11, 10, 11, 10, 11, 10, 11, 10, 11, 10, 11, 10, 11, 10, 11, 10, 11, 10, 11, 10, 11, 10, 11, 10, 11, 10, 11, 10, 11, 10, 11, 10, 11, 10, 11, 10, 11, 10, 11, 10, 11, 10, 11, 10, 11, 10, 11, 10, 11, 10, 11, 10, 11, 10, 11, 10, 11, 10, 11, 10, 11, 10, 11, 10, 11, 10, 11, 10, 11, 10, 11, 10, 11, 10, 11, 10, 11, 10, 11, 10, 11, 10, 11, 10, 11, 10, 11, 10, 11, 10, 11, 10, 11, 10, 11, 10, 11, 10, 11, 10, 11, 10, 11, 10, 11, 10, 11, 10, 11, 10, 11, 10, 11, 10, 11, 10, 11, 10, 11, 10, 11, 10, 11, 10, 10 |