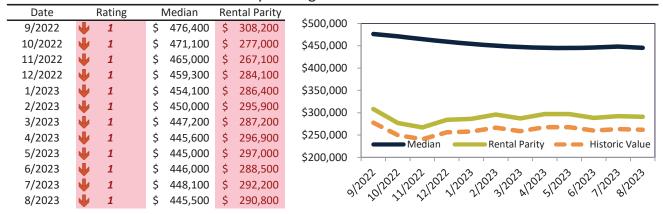

#### Las Vegas, NV Housing Market Value & Trends Update

Historically, properties in this market sell at a -15.5% discount. Today's discount is 8.6%. This market is 6.9% overvalued. Median home price is \$399,700. Prices fell 7.6% year-over-year.

Monthly cost of ownership is \$2,460, and rents average \$2,693, making owning \$232 per month less costly than renting. Rents fell 1.0% year-over-year. The current capitalization rate (rent/price) is 6.5%.

#### Market rating = 2

#### Median Home Price and Rental Parity trailing twelve months

| Date    |               | Rating | Media    | n F | Rental Parity |             |                                                                                                                                                                                                                                                                                                                                                                                                                                                                                                                                                                                                        |
|---------|---------------|--------|----------|-----|---------------|-------------|--------------------------------------------------------------------------------------------------------------------------------------------------------------------------------------------------------------------------------------------------------------------------------------------------------------------------------------------------------------------------------------------------------------------------------------------------------------------------------------------------------------------------------------------------------------------------------------------------------|
| 9/2022  | A             | 6      | \$ 429,  | 500 | \$ 503,300    | \$550,000 - |                                                                                                                                                                                                                                                                                                                                                                                                                                                                                                                                                                                                        |
| 10/2022 | $\Rightarrow$ | 5      | \$ 424,0 | 600 | \$ 442,900    | \$500,000 - |                                                                                                                                                                                                                                                                                                                                                                                                                                                                                                                                                                                                        |
| 11/2022 | 2             | 4      | \$ 419,0 | 000 | \$ 422,100    | \$450,000 - |                                                                                                                                                                                                                                                                                                                                                                                                                                                                                                                                                                                                        |
| 12/2022 | 刻             | 6      | \$ 413,  | 500 | \$ 444,700    | \$400,000 - |                                                                                                                                                                                                                                                                                                                                                                                                                                                                                                                                                                                                        |
| 1/2023  | 1             | 8      | \$ 408,  | 100 | \$ 448,400    | ·           |                                                                                                                                                                                                                                                                                                                                                                                                                                                                                                                                                                                                        |
| 2/2023  | A             | 6      | \$ 403,  | 700 | \$ 462,700    | \$350,000 - |                                                                                                                                                                                                                                                                                                                                                                                                                                                                                                                                                                                                        |
| 3/2023  | A             | 6      | \$ 401,0 | 000 | \$ 447,600    | \$300,000 - |                                                                                                                                                                                                                                                                                                                                                                                                                                                                                                                                                                                                        |
| 4/2023  | 2             | 4      | \$ 399,  | 500 | \$ 457,400    | \$250,000 - | Median Rental Parity — Historic Value                                                                                                                                                                                                                                                                                                                                                                                                                                                                                                                                                                  |
| 5/2023  | 2             | 3      | \$ 399,  | 100 | \$ 455,300    | \$200,000 - |                                                                                                                                                                                                                                                                                                                                                                                                                                                                                                                                                                                                        |
| 6/2023  | 2             | 3      | \$ 400,  | 100 | \$ 440,300    |             | ~ ~ ~ ~ ~ ~ ~ ~ ~ ~ ~ ~ ~ ~ ~ ~ ~ ~ ~                                                                                                                                                                                                                                                                                                                                                                                                                                                                                                                                                                  |
| 7/2023  | •             | 2      | \$ 402,  | 200 | \$ 442,900    | 2/2         | 22 122 122 122 122 122 122 122 122 122                                                                                                                                                                                                                                                                                                                                                                                                                                                                                                                                                                 |
| 8/2023  | •             | 2      | \$ 399,  | 700 | \$ 437,500    | S)(         | 10, 12, 15, 15, 15, 10, 10, 11, 10, 11, 10, 11, 10, 11, 10, 11, 10, 11, 10, 11, 10, 11, 10, 11, 10, 11, 10, 11, 10, 11, 10, 11, 10, 11, 10, 11, 10, 11, 10, 11, 10, 11, 10, 11, 10, 11, 10, 11, 10, 11, 10, 11, 10, 11, 10, 11, 10, 11, 10, 11, 10, 11, 10, 11, 10, 11, 10, 11, 10, 11, 10, 11, 10, 11, 10, 11, 10, 11, 10, 11, 10, 11, 10, 11, 10, 11, 10, 11, 10, 11, 10, 11, 10, 11, 10, 11, 10, 11, 10, 11, 10, 11, 10, 11, 10, 11, 10, 11, 10, 11, 10, 11, 10, 11, 10, 11, 10, 11, 10, 11, 10, 11, 10, 11, 10, 11, 10, 11, 10, 11, 10, 11, 10, 11, 10, 11, 10, 11, 10, 11, 10, 11, 10, 11, 10, 10 |