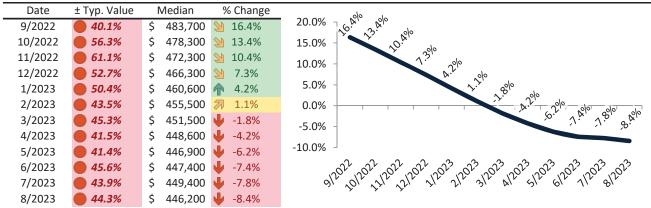

#### Henderson Housing Market Value & Trends Update

Historically, properties in this market sell at a -15.0% discount. Today's premium is 29.6%. This market is 44.6% overvalued. Median home price is \$457,100. Prices fell 7.0% year-over-year.

Monthly cost of ownership is \$2,814, and rents average \$2,172, making owning \$641 per month more costly than renting. Rents fell 1.6% year-over-year. The current capitalization rate (rent/price) is 4.6%.

#### Resale Median and year-over-year percentage change trailing twelve months