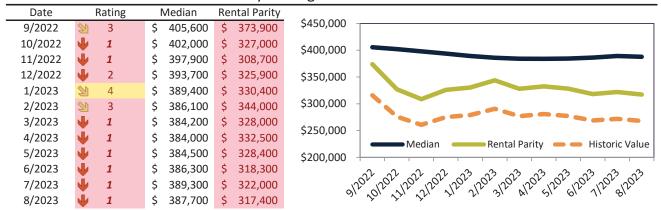

#### Clark County Housing Market Value & Trends Update

Historically, properties in this market sell at a -15.5% discount. Today's premium is 21.5%. This market is 37.0% overvalued. Median home price is \$399,700. Prices fell 7.6% year-over-year.

Monthly cost of ownership is \$2,460, and rents average \$2,026, making owning \$434 per month more costly than renting. Rents fell 0.8% year-over-year. The current capitalization rate (rent/price) is 4.9%.

#### Market rating = 1

#### Median Home Price and Rental Parity trailing twelve months