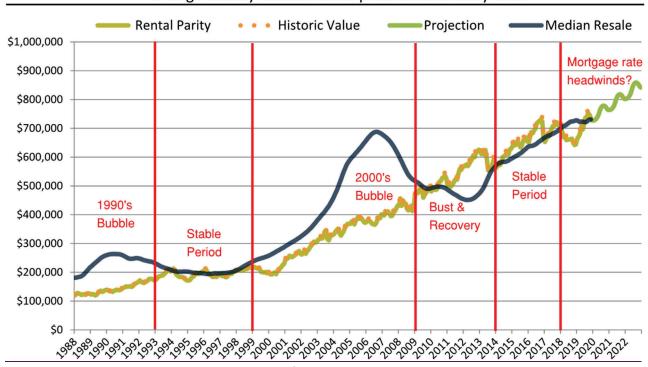

#### Clark County median home price since January 1988

#### Clark County median rent and monthly cost of ownership since January 1988

info@TAIT.COM 5 of 42