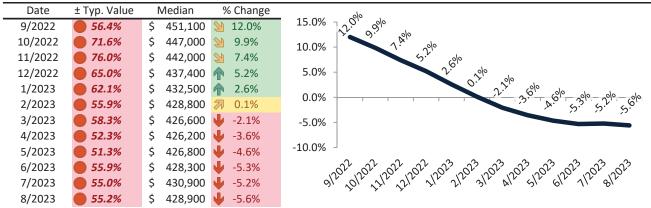

#### Clark County Housing Market Value & Trends Update

Historically, properties in this market sell at a -15.5% discount. Today's premium is 21.5%. This market is 37.0% overvalued. Median home price is \$399,700. Prices fell 7.6% year-over-year.

Monthly cost of ownership is \$2,460, and rents average \$2,026, making owning \$434 per month more costly than renting. Rents fell 0.8% year-over-year. The current capitalization rate (rent/price) is 4.9%.

#### Rental rate and year-over-year percentage change trailing twelve months

|         | 7                | · · / · · | <u> </u> | 8 8 8                                               |
|---------|------------------|-----------|----------|-----------------------------------------------------|
| Date    | % Change         | Rent      | Own      | \$3,000 ¬                                           |
| 9/2022  | 2 12.4%          | \$ 2,053  | \$ 2,341 | 45,555                                              |
| 10/2022 | <b>9.7%</b>      | \$ 2,018  | \$ 2,585 | \$2,500 - 83 30 30 30 30 30 30 30 30                |
| 11/2022 | <b>&gt;</b> 7.6% | \$ 1,999  | \$ 2,651 | \$2,500 - 33 05 50 50 50 50 50 50 50 50 50 50 50 50 |
| 12/2022 | <b>5.7%</b>      | \$ 1,982  | \$ 2,463 |                                                     |
| 1/2023  | 4.3%             | \$ 1,984  | \$ 2,413 | \$2,000 -                                           |
| 2/2023  | <b>3.1%</b>      | \$ 1,986  | \$ 2,315 |                                                     |
| 3/2023  | <b>1</b> 2.2%    | \$ 1,997  | \$ 2,391 | \$1,500 -                                           |
| 4/2023  | <b>7</b> 1.4%    | \$ 2,003  | \$ 2,338 | Rent Own Historic Cost to Own Relative to Rent      |
| 5/2023  | <b>3</b> 0.8%    | \$ 2,017  | \$ 2,362 | \$1,000                                             |
| 6/2023  | <b>3</b> 0.1%    | \$ 2,024  | \$ 2,458 |                                                     |
| 7/2023  | <b>-</b> 0.5%    | \$ 2,030  | \$ 2,451 | 912022 212022 212023 312023 312023 212023           |
| 8/2023  | -0.8%            | \$ 2.026  | \$ 2,461 | y                                                   |