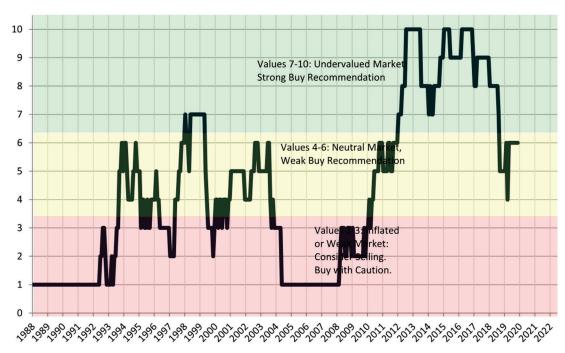

#### Historic Median Home Price Relative to Rental Parity: Clark County since January 1988

TAIT Housing Report® Market Timing System Rating: Clark County since January 1988

info@TAIT.COM 7 of 42

#### Market rating = 1