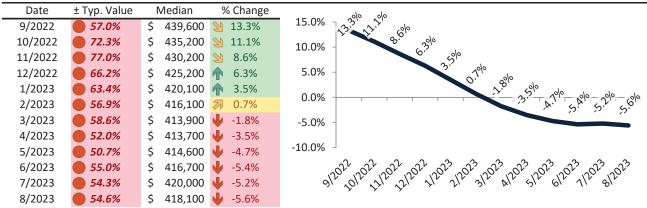

#### Las Vegas, NV Housing Market Value & Trends Update

Historically, properties in this market sell at a -15.5% discount. Today's discount is 8.6%. This market is 6.9% overvalued. Median home price is \$399,700. Prices fell 7.6% year-over-year.

Monthly cost of ownership is \$2,460, and rents average \$2,693, making owning \$232 per month less costly than renting. Rents fell 1.0% year-over-year. The current capitalization rate (rent/price) is 6.5%.