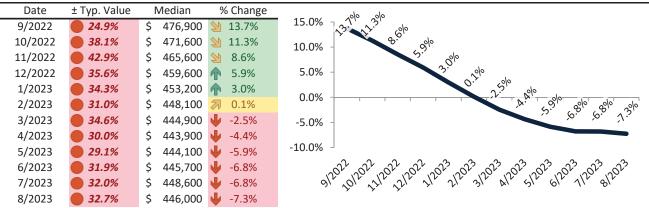

### Market Performance and Trends: Clark County and Major Cities and Zips

| Study Area         | Median<br>Resale \$ |          | Resale %<br>nange YoY | Median<br>Resale \$ | Rent %<br>Change YoY | ledian<br>ent \$ | ost of<br>nership | nership<br>m./Disc. | Cap Rate |
|--------------------|---------------------|----------|-----------------------|---------------------|----------------------|------------------|-------------------|---------------------|----------|
| Clark County       | \$<br>399,700       | Ψ        | -7.6%                 | \$<br>399,700       | <b>-</b> 0.8%        | \$<br>2,026      | \$<br>2,461       | \$<br>434           | 4.9%.    |
| Las Vegas, NV      | \$<br>399,700       | •        | -7.6%                 | \$<br>399,700       | <b>-</b> 1.0%        | \$<br>2,694      | \$<br>2,461       | \$<br>(233)         | 6.5%.    |
| Henderson          | \$<br>457,100       | Ψ        | -7.0%                 | \$<br>457,100       | <b>4</b> -1.6%       | \$<br>2,172      | \$<br>2,814       | \$<br>642           | 4.6%.    |
| North Las Vegas    | \$<br>382,300       | <b>•</b> | -6.4%                 | \$<br>382,300       | <b>3</b> 0.7%        | \$<br>2,002      | \$<br>2,354       | \$<br>352           | 5.0%.    |
| Paradise           | \$<br>365,400       | Ψ        | -7.0%                 | \$<br>365,400       | <b>6.0%</b>          | \$<br>1,703      | \$<br>2,250       | \$<br>546           | 4.5%.    |
| Sunrise Manor      | \$<br>328,800       | <b>•</b> | -5.7%                 | \$<br>328,800       | 4.9%                 | \$<br>1,506      | \$<br>2,024       | \$<br>518           | 4.4%.    |
| Spring Valley      | \$<br>392,700       | <b>•</b> | -7.3%                 | \$<br>392,700       | <b>6.0%</b>          | \$<br>1,789      | \$<br>2,418       | \$<br>629           | 4.4%.    |
| Enterprise         | \$<br>445,500       | Ψ        | -7.2%                 | \$<br>445,500       | <b>6.0%</b>          | \$<br>1,791      | \$<br>2,743       | \$<br>952           | 3.9%.    |
| Lone Mountain      | \$<br>416,300       | <b>•</b> | -6.4%                 | \$<br>416,300       | <b>6.3%</b>          | \$<br>1,780      | \$<br>2,563       | \$<br>783           | 4.1%.    |
| Green Valley North | \$<br>418,100       | Ψ        | -5.6%                 | \$<br>418,100       | <b>5.6%</b>          | \$<br>1,877      | \$<br>2,574       | \$<br>697           | 4.3%.    |
| North Cheyenne     | \$<br>400,900       | <b>•</b> | -5.5%                 | \$<br>400,900       | <b>6.0%</b>          | \$<br>1,697      | \$<br>2,468       | \$<br>771           | 4.1%.    |
| Charleston Heights | \$<br>321,200       | Ψ        | -4.5%                 | \$<br>321,200       | <b>6.2%</b>          | \$<br>1,566      | \$<br>1,977       | \$<br>411           | 4.7%.    |
| The Lakes          | \$<br>451,800       | <b>•</b> | -6.2%                 | \$<br>451,800       | <b>5.1%</b>          | \$<br>2,017      | \$<br>2,782       | \$<br>765           | 4.3%.    |
| Winchester         | \$<br>317,100       | <b>•</b> | -6.6%                 | \$<br>317,100       | <b>6.5%</b>          | \$<br>1,630      | \$<br>1,952       | \$<br>322           | 4.9%.    |
| Green Valley South | \$<br>428,900       | <b>•</b> | -5.6%                 | \$<br>428,900       | <b>5.6%</b>          | \$<br>1,892      | \$<br>2,641       | \$<br>749           | 4.2%.    |
| Anthem             | \$<br>558,300       | <b>•</b> | -6.8%                 | \$<br>558,300       | <b>7</b> 1.5%        | \$<br>2,031      | \$<br>3,437       | \$<br>1,406         | 3.5%.    |
| Westgate           | \$<br>541,000       | <b>•</b> | -5.8%                 | \$<br>541,000       | <b>3</b> .6%         | \$<br>2,175      | \$<br>3,331       | \$<br>1,156         | 3.9%.    |
| Green Valley Ranch | \$<br>520,800       | Ψ        | -5.8%                 | \$<br>520,800       | <b>2.5%</b>          | \$<br>1,918      | \$<br>3,206       | \$<br>1,289         | 3.5%.    |
| MacDonald Ranch    | \$<br>484,600       | <b>•</b> | -8.1%                 | \$<br>484,600       | <b>3.5%</b>          | \$<br>1,869      | \$<br>2,983       | \$<br>1,115         | 3.7%.    |
| 89108              | \$<br>330,900       | Ψ        | -6.6%                 | \$<br>330,900       | <b>4</b> -1.8%       | \$<br>1,839      | \$<br>2,037       | \$<br>198           | 5.3%.    |
| 89117              | \$<br>446,000       | <b>•</b> | -7.3%                 | \$<br>446,000       | <b>-1.0</b> %        | \$<br>2,344      | \$<br>2,746       | \$<br>401           | 5.0%.    |
| 89052              | \$<br>563,200       | <b>•</b> | -6.4%                 | \$<br>563,200       | <b>-</b> 2.2%        | \$<br>2,648      | \$<br>3,467       | \$<br>819           | 4.5%.    |
| 89123              | \$<br>413,200       | •        | -6.8%                 | \$<br>413,200       | <b>3</b> 0.1%        | \$<br>2,134      | \$<br>2,544       | \$<br>409           | 5.0%.    |
| 89031              | \$<br>387,100       | •        | -4.1%                 | \$<br>387,100       | <b>1</b> 2.3%        | \$<br>2,047      | \$<br>2,383       | \$<br>336           | 5.1%.    |
| 89110              | \$<br>326,900       | •        | -4.7%                 | \$<br>326,900       | <b>6.8%</b>          | \$<br>2,108      | \$<br>2,013       | \$<br>(95)          | 6.2%.    |
| 89074              | \$<br>438,000       | •        | -5.5%                 | \$<br>438,000       | <b>4</b> -2.5%       | \$<br>2,160      | \$<br>2,697       | \$<br>536           | 4.7%.    |
| 89148              | \$<br>446,200       | •        | -8.4%                 | \$<br>446,200       | <b>-</b> 0.2%        | \$<br>2,134      | \$<br>2,747       | \$<br>613           | 4.6%.    |
| 89147              | \$<br>387,700       | •        | -5.0%                 | \$<br>387,700       | <b>4</b> -3.2%       | \$<br>1,954      | \$<br>2,387       | \$<br>432           | 4.8%.    |

### Market Timing Rating and Valuations: Clark County and Major Cities and Zips

| Study Area         |   | Rating | Median        | Re | ntal Parity | % Over/Under<br>Rental Parity | Historic<br>Premium | % Over/Under<br>Historic Prem. |
|--------------------|---|--------|---------------|----|-------------|-------------------------------|---------------------|--------------------------------|
| Clark County       | • | 1      | \$<br>399,700 | \$ | 329,100     | 21.5%                         | -15.5%              | 37.0%                          |
| Las Vegas, NV      | • | 2      | \$<br>399,700 | \$ | 437,500     | -8.6%                         | -15.5%              | ▶ 6.9%                         |
| Henderson          | • | 1      | \$<br>457,100 | \$ | 352,800     | 29.6%                         | -15.0%              | <b>44.6%</b>                   |
| North Las Vegas    | • | 1      | \$<br>382,300 | \$ | 325,100     | 17.6%                         | -15.0%              | 32.6%                          |
| Paradise           | • | 1      | \$<br>365,400 | \$ | 276,600     | 32.1%                         | -21.3%              | <b>53.4%</b>                   |
| Sunrise Manor      | • | 1      | \$<br>328,800 | \$ | 244,600     | 34.4%                         | -19.8%              | <b>54.2</b> %                  |
| Spring Valley      | • | 1      | \$<br>392,700 | \$ | 290,500     | 35.2%                         | -20.6%              | 55.8%                          |
| Enterprise         | • | 1      | \$<br>445,500 | \$ | 290,800     | <b>53.2</b> %                 | -9.9%               | 63.1%                          |
| Lone Mountain      | • | 1      | \$<br>416,300 | \$ | 289,100     | <b>44.0%</b>                  | -12.5%              | <b>56.5%</b>                   |
| Green Valley North | • | 1      | \$<br>418,100 | \$ | 304,800     | 37.2%                         | -17.4%              | <b>54.6%</b>                   |
| North Cheyenne     | • | 1      | \$<br>400,900 | \$ | 275,600     | <b>45.5%</b>                  | -12.5%              | <b>58.0%</b>                   |
| Charleston Heights | • | 1      | \$<br>321,200 | \$ | 254,300     | 26.3%                         | -27.5%              | 53.8%                          |
| The Lakes          | • | 1      | \$<br>451,800 | \$ | 327,500     | 37.9%                         | -14.0%              | <b>51.9%</b>                   |
| Winchester         | • | 1      | \$<br>317,100 | \$ | 264,800     | 19.8%                         | -15.5%              | 35.3%                          |
| Green Valley South | • | 1      | \$<br>428,900 | \$ | 307,200     | 39.7%                         | -15.5%              | <b>55.2%</b>                   |
| Anthem             | • | 1      | \$<br>558,300 | \$ | 329,800     | 69.3%                         | -15.5%              | 84.8%                          |
| Westgate           | • | 1      | \$<br>541,000 | \$ | 353,200     | 53.2%                         | -15.5%              | 68.7%                          |
| Green Valley Ranch | • | 1      | \$<br>520,800 | \$ | 311,500     | 67.2%                         | -15.5%              | 82.7%                          |
| MacDonald Ranch    | • | 1      | \$<br>484,600 | \$ | 303,500     | <b>59.7</b> %                 | -15.5%              | 75.2%                          |
| 89108              | • | 1      | \$<br>330,900 | \$ | 298,700     | ▶ 10.8%                       | -15.5%              | 26.3%                          |
| 89117              | • | 1      | \$<br>446,000 | \$ | 380,800     | 17.2%                         | -15.5%              | 32.7%                          |
| 89052              | • | 1      | \$<br>563,200 | \$ | 430,100     | 31.0%                         | -15.5%              | 46.5%                          |
| 89123              | • | 1      | \$<br>413,200 | \$ | 346,600     | 19.3%                         | -15.5%              | 34.8%                          |
| 89031              | • | 2      | \$<br>387,100 | \$ | 332,400     | <b>1</b> 6.5%                 | -15.5%              | 32.0%                          |
| 89110              | ⇒ | 5      | \$<br>326,900 | \$ | 342,300     | <b> </b> -4.5%                | -15.5%              | 11.0%                          |
| 89074              | • | 1      | \$<br>438,000 | \$ | 350,800     | 24.9%                         | -15.5%              | 40.4%                          |
| 89148              | • | 1      | \$<br>446,200 | \$ | 346,600     | 28.8%                         | -15.5%              | 44.3%                          |
| 89147              | • | 1      | \$<br>387,700 | \$ | 317,400     | 22.2%                         | -15.5%              | 37.7%                          |