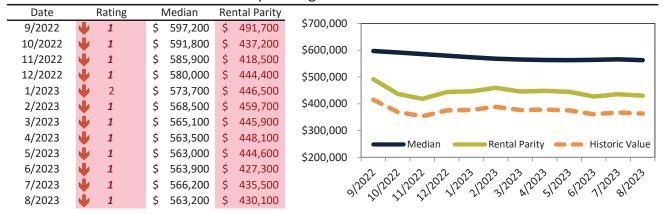

### Market Performance and Trends: Clark County and Major Cities and Zips

| Study Area         | Median<br>Resale \$ |          | Resale %<br>nange YoY | Median<br>Resale \$ | Rent %<br>Change YoY | ledian<br>ent \$ | ost of<br>nership | nership<br>m./Disc. | Cap Rate |
|--------------------|---------------------|----------|-----------------------|---------------------|----------------------|------------------|-------------------|---------------------|----------|
| Clark County       | \$<br>399,700       | Ψ        | -7.6%                 | \$<br>399,700       | <b>-</b> 0.8%        | \$<br>2,026      | \$<br>2,461       | \$<br>434           | 4.9%.    |
| Las Vegas, NV      | \$<br>399,700       | •        | -7.6%                 | \$<br>399,700       | <b>-</b> 1.0%        | \$<br>2,694      | \$<br>2,461       | \$<br>(233)         | 6.5%.    |
| Henderson          | \$<br>457,100       | Ψ        | -7.0%                 | \$<br>457,100       | <b>4</b> -1.6%       | \$<br>2,172      | \$<br>2,814       | \$<br>642           | 4.6%.    |
| North Las Vegas    | \$<br>382,300       | <b>•</b> | -6.4%                 | \$<br>382,300       | <b>3</b> 0.7%        | \$<br>2,002      | \$<br>2,354       | \$<br>352           | 5.0%.    |
| Paradise           | \$<br>365,400       | Ψ        | -7.0%                 | \$<br>365,400       | <b>6.0%</b>          | \$<br>1,703      | \$<br>2,250       | \$<br>546           | 4.5%.    |
| Sunrise Manor      | \$<br>328,800       | <b>•</b> | -5.7%                 | \$<br>328,800       | 4.9%                 | \$<br>1,506      | \$<br>2,024       | \$<br>518           | 4.4%.    |
| Spring Valley      | \$<br>392,700       | <b>•</b> | -7.3%                 | \$<br>392,700       | <b>6.0%</b>          | \$<br>1,789      | \$<br>2,418       | \$<br>629           | 4.4%.    |
| Enterprise         | \$<br>445,500       | Ψ        | -7.2%                 | \$<br>445,500       | <b>6.0%</b>          | \$<br>1,791      | \$<br>2,743       | \$<br>952           | 3.9%.    |
| Lone Mountain      | \$<br>416,300       | <b>•</b> | -6.4%                 | \$<br>416,300       | <b>6.3%</b>          | \$<br>1,780      | \$<br>2,563       | \$<br>783           | 4.1%.    |
| Green Valley North | \$<br>418,100       | Ψ        | -5.6%                 | \$<br>418,100       | <b>5.6%</b>          | \$<br>1,877      | \$<br>2,574       | \$<br>697           | 4.3%.    |
| North Cheyenne     | \$<br>400,900       | <b>•</b> | -5.5%                 | \$<br>400,900       | <b>6.0%</b>          | \$<br>1,697      | \$<br>2,468       | \$<br>771           | 4.1%.    |
| Charleston Heights | \$<br>321,200       | Ψ        | -4.5%                 | \$<br>321,200       | <b>6.2%</b>          | \$<br>1,566      | \$<br>1,977       | \$<br>411           | 4.7%.    |
| The Lakes          | \$<br>451,800       | <b>•</b> | -6.2%                 | \$<br>451,800       | <b>5.1%</b>          | \$<br>2,017      | \$<br>2,782       | \$<br>765           | 4.3%.    |
| Winchester         | \$<br>317,100       | <b>•</b> | -6.6%                 | \$<br>317,100       | <b>6.5%</b>          | \$<br>1,630      | \$<br>1,952       | \$<br>322           | 4.9%.    |
| Green Valley South | \$<br>428,900       | <b>•</b> | -5.6%                 | \$<br>428,900       | <b>5.6%</b>          | \$<br>1,892      | \$<br>2,641       | \$<br>749           | 4.2%.    |
| Anthem             | \$<br>558,300       | <b>•</b> | -6.8%                 | \$<br>558,300       | <b>7</b> 1.5%        | \$<br>2,031      | \$<br>3,437       | \$<br>1,406         | 3.5%.    |
| Westgate           | \$<br>541,000       | <b>•</b> | -5.8%                 | \$<br>541,000       | <b>3</b> .6%         | \$<br>2,175      | \$<br>3,331       | \$<br>1,156         | 3.9%.    |
| Green Valley Ranch | \$<br>520,800       | Ψ        | -5.8%                 | \$<br>520,800       | <b>2.5%</b>          | \$<br>1,918      | \$<br>3,206       | \$<br>1,289         | 3.5%.    |
| MacDonald Ranch    | \$<br>484,600       | <b>•</b> | -8.1%                 | \$<br>484,600       | <b>3.5%</b>          | \$<br>1,869      | \$<br>2,983       | \$<br>1,115         | 3.7%.    |
| 89108              | \$<br>330,900       | Ψ        | -6.6%                 | \$<br>330,900       | <b>4</b> -1.8%       | \$<br>1,839      | \$<br>2,037       | \$<br>198           | 5.3%.    |
| 89117              | \$<br>446,000       | <b>•</b> | -7.3%                 | \$<br>446,000       | <b>-1.0</b> %        | \$<br>2,344      | \$<br>2,746       | \$<br>401           | 5.0%.    |
| 89052              | \$<br>563,200       | <b>•</b> | -6.4%                 | \$<br>563,200       | <b>-</b> 2.2%        | \$<br>2,648      | \$<br>3,467       | \$<br>819           | 4.5%.    |
| 89123              | \$<br>413,200       | •        | -6.8%                 | \$<br>413,200       | <b>3</b> 0.1%        | \$<br>2,134      | \$<br>2,544       | \$<br>409           | 5.0%.    |
| 89031              | \$<br>387,100       | •        | -4.1%                 | \$<br>387,100       | <b>1</b> 2.3%        | \$<br>2,047      | \$<br>2,383       | \$<br>336           | 5.1%.    |
| 89110              | \$<br>326,900       | •        | -4.7%                 | \$<br>326,900       | <b>6.8%</b>          | \$<br>2,108      | \$<br>2,013       | \$<br>(95)          | 6.2%.    |
| 89074              | \$<br>438,000       | •        | -5.5%                 | \$<br>438,000       | <b>4</b> -2.5%       | \$<br>2,160      | \$<br>2,697       | \$<br>536           | 4.7%.    |
| 89148              | \$<br>446,200       | •        | -8.4%                 | \$<br>446,200       | <b>-</b> 0.2%        | \$<br>2,134      | \$<br>2,747       | \$<br>613           | 4.6%.    |
| 89147              | \$<br>387,700       | •        | -5.0%                 | \$<br>387,700       | <b>4</b> -3.2%       | \$<br>1,954      | \$<br>2,387       | \$<br>432           | 4.8%.    |

### Market Timing Rating and Valuations: Clark County and Major Cities and Zips

| Study Area         |   | Rating | Median        | Re | ntal Parity | % Over/Under<br>Rental Parity | Historic<br>Premium | % Over/Under<br>Historic Prem. |
|--------------------|---|--------|---------------|----|-------------|-------------------------------|---------------------|--------------------------------|
| Clark County       | • | 1      | \$<br>399,700 | \$ | 329,100     | 21.5%                         | -15.5%              | 37.0%                          |
| Las Vegas, NV      | • | 2      | \$<br>399,700 | \$ | 437,500     | -8.6%                         | -15.5%              | ▶ 6.9%                         |
| Henderson          | • | 1      | \$<br>457,100 | \$ | 352,800     | 29.6%                         | -15.0%              | <b>44.6%</b>                   |
| North Las Vegas    | • | 1      | \$<br>382,300 | \$ | 325,100     | 17.6%                         | -15.0%              | 32.6%                          |
| Paradise           | • | 1      | \$<br>365,400 | \$ | 276,600     | 32.1%                         | -21.3%              | <b>53.4%</b>                   |
| Sunrise Manor      | • | 1      | \$<br>328,800 | \$ | 244,600     | 34.4%                         | -19.8%              | <b>54.2</b> %                  |
| Spring Valley      | • | 1      | \$<br>392,700 | \$ | 290,500     | 35.2%                         | -20.6%              | 55.8%                          |
| Enterprise         | • | 1      | \$<br>445,500 | \$ | 290,800     | <b>53.2</b> %                 | -9.9%               | 63.1%                          |
| Lone Mountain      | • | 1      | \$<br>416,300 | \$ | 289,100     | <b>44.0%</b>                  | -12.5%              | <b>56.5%</b>                   |
| Green Valley North | • | 1      | \$<br>418,100 | \$ | 304,800     | 37.2%                         | -17.4%              | <b>54.6%</b>                   |
| North Cheyenne     | • | 1      | \$<br>400,900 | \$ | 275,600     | <b>45.5%</b>                  | -12.5%              | <b>58.0%</b>                   |
| Charleston Heights | • | 1      | \$<br>321,200 | \$ | 254,300     | 26.3%                         | -27.5%              | 53.8%                          |
| The Lakes          | • | 1      | \$<br>451,800 | \$ | 327,500     | 37.9%                         | -14.0%              | <b>51.9%</b>                   |
| Winchester         | • | 1      | \$<br>317,100 | \$ | 264,800     | 19.8%                         | -15.5%              | 35.3%                          |
| Green Valley South | • | 1      | \$<br>428,900 | \$ | 307,200     | 39.7%                         | -15.5%              | <b>55.2%</b>                   |
| Anthem             | • | 1      | \$<br>558,300 | \$ | 329,800     | 69.3%                         | -15.5%              | 84.8%                          |
| Westgate           | • | 1      | \$<br>541,000 | \$ | 353,200     | 53.2%                         | -15.5%              | 68.7%                          |
| Green Valley Ranch | • | 1      | \$<br>520,800 | \$ | 311,500     | 67.2%                         | -15.5%              | 82.7%                          |
| MacDonald Ranch    | • | 1      | \$<br>484,600 | \$ | 303,500     | <b>59.7</b> %                 | -15.5%              | 75.2%                          |
| 89108              | • | 1      | \$<br>330,900 | \$ | 298,700     | ▶ 10.8%                       | -15.5%              | 26.3%                          |
| 89117              | • | 1      | \$<br>446,000 | \$ | 380,800     | 17.2%                         | -15.5%              | 32.7%                          |
| 89052              | • | 1      | \$<br>563,200 | \$ | 430,100     | 31.0%                         | -15.5%              | 46.5%                          |
| 89123              | • | 1      | \$<br>413,200 | \$ | 346,600     | 19.3%                         | -15.5%              | 34.8%                          |
| 89031              | • | 2      | \$<br>387,100 | \$ | 332,400     | <b>1</b> 6.5%                 | -15.5%              | 32.0%                          |
| 89110              | ⇒ | 5      | \$<br>326,900 | \$ | 342,300     | <b> </b> -4.5%                | -15.5%              | 11.0%                          |
| 89074              | • | 1      | \$<br>438,000 | \$ | 350,800     | 24.9%                         | -15.5%              | 40.4%                          |
| 89148              | • | 1      | \$<br>446,200 | \$ | 346,600     | 28.8%                         | -15.5%              | 44.3%                          |
| 89147              | • | 1      | \$<br>387,700 | \$ | 317,400     | 22.2%                         | -15.5%              | 37.7%                          |