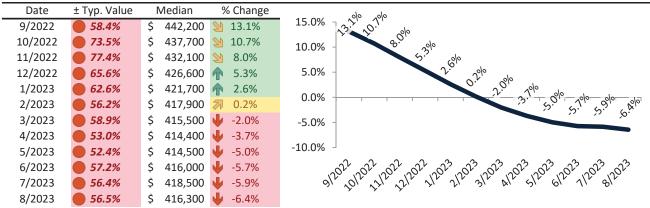

#### Clark County Housing Market Value & Trends Update

Historically, properties in this market sell at a -15.5% discount. Today's premium is 21.5%. This market is 37.0% overvalued. Median home price is \$399,700. Prices fell 7.6% year-over-year.

Monthly cost of ownership is \$2,460, and rents average \$2,026, making owning \$434 per month more costly than renting. Rents fell 0.8% year-over-year. The current capitalization rate (rent/price) is 4.9%.

#### Las Vegas, NV Housing Market Value & Trends Update

Historically, properties in this market sell at a -15.5% discount. Today's discount is 8.6%. This market is 6.9% overvalued. Median home price is \$399,700. Prices fell 7.6% year-over-year.

Monthly cost of ownership is \$2,460, and rents average \$2,693, making owning \$232 per month less costly than renting. Rents fell 1.0% year-over-year. The current capitalization rate (rent/price) is 6.5%.