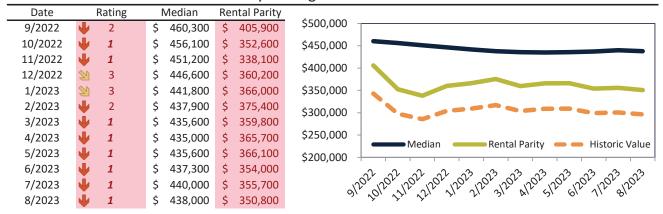

#### Las Vegas, NV Housing Market Value & Trends Update

Historically, properties in this market sell at a -15.5% discount. Today's discount is 8.6%. This market is 6.9% overvalued. Median home price is \$399,700. Prices fell 7.6% year-over-year.

Monthly cost of ownership is \$2,460, and rents average \$2,693, making owning \$232 per month less costly than renting. Rents fell 1.0% year-over-year. The current capitalization rate (rent/price) is 6.5%.

#### Market rating = 2

#### Median Home Price and Rental Parity trailing twelve months

| Date    |               | Rating | Media    | n F | Rental Parity |             |                                                                                                                                                                                                                                                                                                                                                                                                                                                                                                                                                                                                        |
|---------|---------------|--------|----------|-----|---------------|-------------|--------------------------------------------------------------------------------------------------------------------------------------------------------------------------------------------------------------------------------------------------------------------------------------------------------------------------------------------------------------------------------------------------------------------------------------------------------------------------------------------------------------------------------------------------------------------------------------------------------|
| 9/2022  | A             | 6      | \$ 429,  | 500 | \$ 503,300    | \$550,000 - |                                                                                                                                                                                                                                                                                                                                                                                                                                                                                                                                                                                                        |
| 10/2022 | $\Rightarrow$ | 5      | \$ 424,0 | 600 | \$ 442,900    | \$500,000 - |                                                                                                                                                                                                                                                                                                                                                                                                                                                                                                                                                                                                        |
| 11/2022 | 2             | 4      | \$ 419,0 | 000 | \$ 422,100    | \$450,000 - |                                                                                                                                                                                                                                                                                                                                                                                                                                                                                                                                                                                                        |
| 12/2022 | 刻             | 6      | \$ 413,  | 500 | \$ 444,700    | \$400,000 - |                                                                                                                                                                                                                                                                                                                                                                                                                                                                                                                                                                                                        |
| 1/2023  | 1             | 8      | \$ 408,  | 100 | \$ 448,400    | ·           |                                                                                                                                                                                                                                                                                                                                                                                                                                                                                                                                                                                                        |
| 2/2023  | A             | 6      | \$ 403,  | 700 | \$ 462,700    | \$350,000 - |                                                                                                                                                                                                                                                                                                                                                                                                                                                                                                                                                                                                        |
| 3/2023  | A             | 6      | \$ 401,0 | 000 | \$ 447,600    | \$300,000 - |                                                                                                                                                                                                                                                                                                                                                                                                                                                                                                                                                                                                        |
| 4/2023  | 2             | 4      | \$ 399,  | 500 | \$ 457,400    | \$250,000 - | Median Rental Parity — Historic Value                                                                                                                                                                                                                                                                                                                                                                                                                                                                                                                                                                  |
| 5/2023  | 2             | 3      | \$ 399,  | 100 | \$ 455,300    | \$200,000 - |                                                                                                                                                                                                                                                                                                                                                                                                                                                                                                                                                                                                        |
| 6/2023  | 2             | 3      | \$ 400,  | 100 | \$ 440,300    |             | ~ ~ ~ ~ ~ ~ ~ ~ ~ ~ ~ ~ ~ ~ ~ ~ ~ ~ ~                                                                                                                                                                                                                                                                                                                                                                                                                                                                                                                                                                  |
| 7/2023  | •             | 2      | \$ 402,  | 200 | \$ 442,900    | 2/2         | 22 122 122 122 122 122 122 122 122 122                                                                                                                                                                                                                                                                                                                                                                                                                                                                                                                                                                 |
| 8/2023  | •             | 2      | \$ 399,  | 700 | \$ 437,500    | S)(         | 10, 12, 15, 15, 15, 10, 10, 11, 10, 11, 10, 11, 10, 11, 10, 11, 10, 11, 10, 11, 10, 11, 10, 11, 10, 11, 10, 11, 10, 11, 10, 11, 10, 11, 10, 11, 10, 11, 10, 11, 10, 11, 10, 11, 10, 11, 10, 11, 10, 11, 10, 11, 10, 11, 10, 11, 10, 11, 10, 11, 10, 11, 10, 11, 10, 11, 10, 11, 10, 11, 10, 11, 10, 11, 10, 11, 10, 11, 10, 11, 10, 11, 10, 11, 10, 11, 10, 11, 10, 11, 10, 11, 10, 11, 10, 11, 10, 11, 10, 11, 10, 11, 10, 11, 10, 11, 10, 11, 10, 11, 10, 11, 10, 11, 10, 11, 10, 11, 10, 11, 10, 11, 10, 11, 10, 11, 10, 11, 10, 11, 10, 11, 10, 11, 10, 11, 10, 11, 10, 11, 10, 11, 10, 11, 10, 10 |