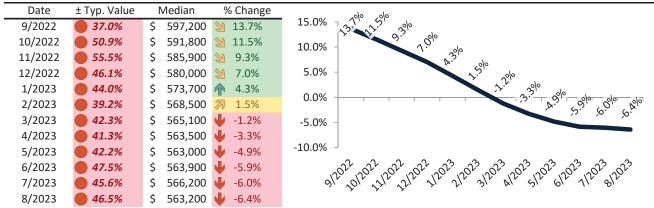

### Market Performance and Trends: Clark County and Major Cities and Zips

| Study Area         | Median<br>Resale \$ |          | Resale %<br>nange YoY | Median<br>Resale \$ | Rent %<br>Change YoY | ledian<br>ent \$ | ost of<br>nership | nership<br>m./Disc. | Cap Rate |
|--------------------|---------------------|----------|-----------------------|---------------------|----------------------|------------------|-------------------|---------------------|----------|
| Clark County       | \$<br>399,700       | Ψ        | -7.6%                 | \$<br>399,700       | <b>-</b> 0.8%        | \$<br>2,026      | \$<br>2,461       | \$<br>434           | 4.9%.    |
| Las Vegas, NV      | \$<br>399,700       | •        | -7.6%                 | \$<br>399,700       | <b>-</b> 1.0%        | \$<br>2,694      | \$<br>2,461       | \$<br>(233)         | 6.5%.    |
| Henderson          | \$<br>457,100       | Ψ        | -7.0%                 | \$<br>457,100       | <b>4</b> -1.6%       | \$<br>2,172      | \$<br>2,814       | \$<br>642           | 4.6%.    |
| North Las Vegas    | \$<br>382,300       | <b>•</b> | -6.4%                 | \$<br>382,300       | <b>3</b> 0.7%        | \$<br>2,002      | \$<br>2,354       | \$<br>352           | 5.0%.    |
| Paradise           | \$<br>365,400       | Ψ        | -7.0%                 | \$<br>365,400       | <b>6.0%</b>          | \$<br>1,703      | \$<br>2,250       | \$<br>546           | 4.5%.    |
| Sunrise Manor      | \$<br>328,800       | <b>•</b> | -5.7%                 | \$<br>328,800       | 4.9%                 | \$<br>1,506      | \$<br>2,024       | \$<br>518           | 4.4%.    |
| Spring Valley      | \$<br>392,700       | <b>•</b> | -7.3%                 | \$<br>392,700       | <b>6.0%</b>          | \$<br>1,789      | \$<br>2,418       | \$<br>629           | 4.4%.    |
| Enterprise         | \$<br>445,500       | Ψ        | -7.2%                 | \$<br>445,500       | <b>6.0%</b>          | \$<br>1,791      | \$<br>2,743       | \$<br>952           | 3.9%.    |
| Lone Mountain      | \$<br>416,300       | <b>•</b> | -6.4%                 | \$<br>416,300       | <b>6.3%</b>          | \$<br>1,780      | \$<br>2,563       | \$<br>783           | 4.1%.    |
| Green Valley North | \$<br>418,100       | Ψ        | -5.6%                 | \$<br>418,100       | <b>5.6%</b>          | \$<br>1,877      | \$<br>2,574       | \$<br>697           | 4.3%.    |
| North Cheyenne     | \$<br>400,900       | <b>•</b> | -5.5%                 | \$<br>400,900       | <b>6.0%</b>          | \$<br>1,697      | \$<br>2,468       | \$<br>771           | 4.1%.    |
| Charleston Heights | \$<br>321,200       | Ψ        | -4.5%                 | \$<br>321,200       | <b>6.2%</b>          | \$<br>1,566      | \$<br>1,977       | \$<br>411           | 4.7%.    |
| The Lakes          | \$<br>451,800       | <b>•</b> | -6.2%                 | \$<br>451,800       | <b>5.1%</b>          | \$<br>2,017      | \$<br>2,782       | \$<br>765           | 4.3%.    |
| Winchester         | \$<br>317,100       | <b>•</b> | -6.6%                 | \$<br>317,100       | <b>6.5%</b>          | \$<br>1,630      | \$<br>1,952       | \$<br>322           | 4.9%.    |
| Green Valley South | \$<br>428,900       | <b>•</b> | -5.6%                 | \$<br>428,900       | <b>5.6%</b>          | \$<br>1,892      | \$<br>2,641       | \$<br>749           | 4.2%.    |
| Anthem             | \$<br>558,300       | <b>•</b> | -6.8%                 | \$<br>558,300       | <b>7</b> 1.5%        | \$<br>2,031      | \$<br>3,437       | \$<br>1,406         | 3.5%.    |
| Westgate           | \$<br>541,000       | <b>•</b> | -5.8%                 | \$<br>541,000       | <b>3</b> .6%         | \$<br>2,175      | \$<br>3,331       | \$<br>1,156         | 3.9%.    |
| Green Valley Ranch | \$<br>520,800       | Ψ        | -5.8%                 | \$<br>520,800       | <b>2.5%</b>          | \$<br>1,918      | \$<br>3,206       | \$<br>1,289         | 3.5%.    |
| MacDonald Ranch    | \$<br>484,600       | <b>•</b> | -8.1%                 | \$<br>484,600       | <b>3.5%</b>          | \$<br>1,869      | \$<br>2,983       | \$<br>1,115         | 3.7%.    |
| 89108              | \$<br>330,900       | Ψ        | -6.6%                 | \$<br>330,900       | <b>4</b> -1.8%       | \$<br>1,839      | \$<br>2,037       | \$<br>198           | 5.3%.    |
| 89117              | \$<br>446,000       | <b>•</b> | -7.3%                 | \$<br>446,000       | <b>-1.0</b> %        | \$<br>2,344      | \$<br>2,746       | \$<br>401           | 5.0%.    |
| 89052              | \$<br>563,200       | <b>•</b> | -6.4%                 | \$<br>563,200       | <b>-</b> 2.2%        | \$<br>2,648      | \$<br>3,467       | \$<br>819           | 4.5%.    |
| 89123              | \$<br>413,200       | •        | -6.8%                 | \$<br>413,200       | <b>3</b> 0.1%        | \$<br>2,134      | \$<br>2,544       | \$<br>409           | 5.0%.    |
| 89031              | \$<br>387,100       | •        | -4.1%                 | \$<br>387,100       | <b>1</b> 2.3%        | \$<br>2,047      | \$<br>2,383       | \$<br>336           | 5.1%.    |
| 89110              | \$<br>326,900       | •        | -4.7%                 | \$<br>326,900       | <b>6.8%</b>          | \$<br>2,108      | \$<br>2,013       | \$<br>(95)          | 6.2%.    |
| 89074              | \$<br>438,000       | •        | -5.5%                 | \$<br>438,000       | <b>4</b> -2.5%       | \$<br>2,160      | \$<br>2,697       | \$<br>536           | 4.7%.    |
| 89148              | \$<br>446,200       | •        | -8.4%                 | \$<br>446,200       | <b>-</b> 0.2%        | \$<br>2,134      | \$<br>2,747       | \$<br>613           | 4.6%.    |
| 89147              | \$<br>387,700       | •        | -5.0%                 | \$<br>387,700       | <b>4</b> -3.2%       | \$<br>1,954      | \$<br>2,387       | \$<br>432           | 4.8%.    |

### Market Timing Rating and Valuations: Clark County and Major Cities and Zips

| Study Area         |   | Rating | Median        | Re | ntal Parity | % Over/Under<br>Rental Parity | Historic<br>Premium | % Over/Under<br>Historic Prem. |
|--------------------|---|--------|---------------|----|-------------|-------------------------------|---------------------|--------------------------------|
| Clark County       | • | 1      | \$<br>399,700 | \$ | 329,100     | 21.5%                         | -15.5%              | 37.0%                          |
| Las Vegas, NV      | • | 2      | \$<br>399,700 | \$ | 437,500     | -8.6%                         | -15.5%              | ▶ 6.9%                         |
| Henderson          | • | 1      | \$<br>457,100 | \$ | 352,800     | 29.6%                         | -15.0%              | <b>44.6%</b>                   |
| North Las Vegas    | • | 1      | \$<br>382,300 | \$ | 325,100     | 17.6%                         | -15.0%              | 32.6%                          |
| Paradise           | • | 1      | \$<br>365,400 | \$ | 276,600     | 32.1%                         | -21.3%              | <b>53.4%</b>                   |
| Sunrise Manor      | • | 1      | \$<br>328,800 | \$ | 244,600     | 34.4%                         | -19.8%              | <b>54.2</b> %                  |
| Spring Valley      | • | 1      | \$<br>392,700 | \$ | 290,500     | 35.2%                         | -20.6%              | 55.8%                          |
| Enterprise         | • | 1      | \$<br>445,500 | \$ | 290,800     | <b>53.2</b> %                 | -9.9%               | 63.1%                          |
| Lone Mountain      | • | 1      | \$<br>416,300 | \$ | 289,100     | <b>44.0%</b>                  | -12.5%              | <b>56.5%</b>                   |
| Green Valley North | • | 1      | \$<br>418,100 | \$ | 304,800     | 37.2%                         | -17.4%              | <b>54.6%</b>                   |
| North Cheyenne     | • | 1      | \$<br>400,900 | \$ | 275,600     | <b>45.5%</b>                  | -12.5%              | <b>58.0%</b>                   |
| Charleston Heights | • | 1      | \$<br>321,200 | \$ | 254,300     | 26.3%                         | -27.5%              | 53.8%                          |
| The Lakes          | • | 1      | \$<br>451,800 | \$ | 327,500     | 37.9%                         | -14.0%              | <b>51.9%</b>                   |
| Winchester         | • | 1      | \$<br>317,100 | \$ | 264,800     | 19.8%                         | -15.5%              | 35.3%                          |
| Green Valley South | • | 1      | \$<br>428,900 | \$ | 307,200     | 39.7%                         | -15.5%              | <b>55.2%</b>                   |
| Anthem             | • | 1      | \$<br>558,300 | \$ | 329,800     | 69.3%                         | -15.5%              | 84.8%                          |
| Westgate           | • | 1      | \$<br>541,000 | \$ | 353,200     | 53.2%                         | -15.5%              | 68.7%                          |
| Green Valley Ranch | • | 1      | \$<br>520,800 | \$ | 311,500     | 67.2%                         | -15.5%              | 82.7%                          |
| MacDonald Ranch    | • | 1      | \$<br>484,600 | \$ | 303,500     | <b>59.7</b> %                 | -15.5%              | 75.2%                          |
| 89108              | • | 1      | \$<br>330,900 | \$ | 298,700     | ▶ 10.8%                       | -15.5%              | 26.3%                          |
| 89117              | • | 1      | \$<br>446,000 | \$ | 380,800     | 17.2%                         | -15.5%              | 32.7%                          |
| 89052              | • | 1      | \$<br>563,200 | \$ | 430,100     | 31.0%                         | -15.5%              | 46.5%                          |
| 89123              | • | 1      | \$<br>413,200 | \$ | 346,600     | 19.3%                         | -15.5%              | 34.8%                          |
| 89031              | • | 2      | \$<br>387,100 | \$ | 332,400     | <b>1</b> 6.5%                 | -15.5%              | 32.0%                          |
| 89110              | ⇒ | 5      | \$<br>326,900 | \$ | 342,300     | <b> </b> -4.5%                | -15.5%              | 11.0%                          |
| 89074              | • | 1      | \$<br>438,000 | \$ | 350,800     | 24.9%                         | -15.5%              | 40.4%                          |
| 89148              | • | 1      | \$<br>446,200 | \$ | 346,600     | 28.8%                         | -15.5%              | 44.3%                          |
| 89147              | • | 1      | \$<br>387,700 | \$ | 317,400     | 22.2%                         | -15.5%              | 37.7%                          |