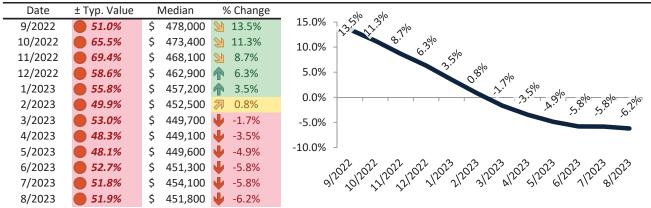

#### Clark County Housing Market Value & Trends Update

Historically, properties in this market sell at a -15.5% discount. Today's premium is 21.5%. This market is 37.0% overvalued. Median home price is \$399,700. Prices fell 7.6% year-over-year.

Monthly cost of ownership is \$2,460, and rents average \$2,026, making owning \$434 per month more costly than renting. Rents fell 0.8% year-over-year. The current capitalization rate (rent/price) is 4.9%.

#### Resale Median and year-over-year percentage change trailing twelve months