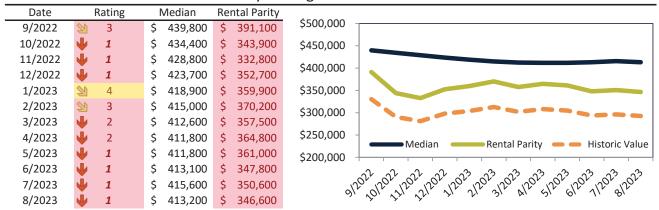

#### Clark County Housing Market Value & Trends Update

Historically, properties in this market sell at a -15.5% discount. Today's premium is 21.5%. This market is 37.0% overvalued. Median home price is \$399,700. Prices fell 7.6% year-over-year.

Monthly cost of ownership is \$2,460, and rents average \$2,026, making owning \$434 per month more costly than renting. Rents fell 0.8% year-over-year. The current capitalization rate (rent/price) is 4.9%.

#### Market rating = 1

#### Median Home Price and Rental Parity trailing twelve months