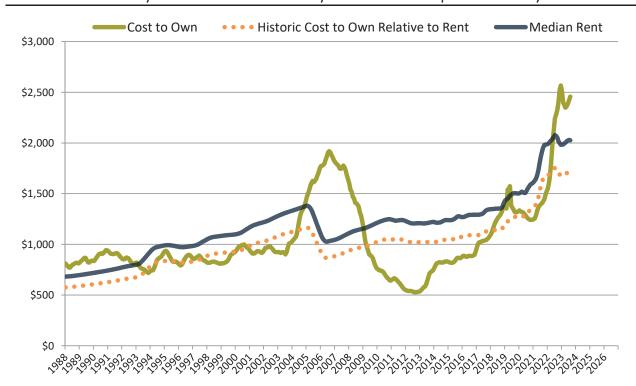

#### Clark County median home price since January 1988

#### Clark County median rent and monthly cost of ownership since January 1988

info@TAIT.COM 5 of 42

#### Clark County Housing Market Value & Trends Update

Historically, properties in this market sell at a -15.5% discount. Today's premium is 21.5%. This market is 37.0% overvalued. Median home price is \$399,700. Prices fell 7.6% year-over-year.

Monthly cost of ownership is \$2,460, and rents average \$2,026, making owning \$434 per month more costly than renting. Rents fell 0.8% year-over-year. The current capitalization rate (rent/price) is 4.9%.