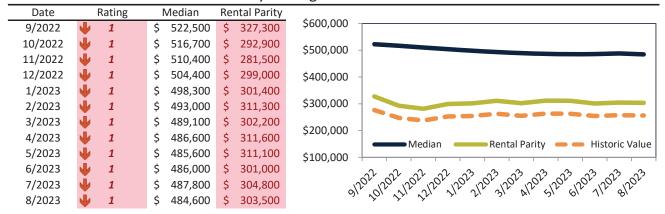

### Market Performance and Trends: Clark County and Major Cities and Zips

| Study Area         | Median<br>Resale \$ |          | Resale %<br>nange YoY | Median<br>Resale \$ | Rent %<br>Change YoY | ledian<br>ent \$ | ost of<br>nership | nership<br>m./Disc. | Cap Rate |
|--------------------|---------------------|----------|-----------------------|---------------------|----------------------|------------------|-------------------|---------------------|----------|
| Clark County       | \$<br>399,700       | Ψ        | -7.6%                 | \$<br>399,700       | <b>-</b> 0.8%        | \$<br>2,026      | \$<br>2,461       | \$<br>434           | 4.9%.    |
| Las Vegas, NV      | \$<br>399,700       | •        | -7.6%                 | \$<br>399,700       | <b>-</b> 1.0%        | \$<br>2,694      | \$<br>2,461       | \$<br>(233)         | 6.5%.    |
| Henderson          | \$<br>457,100       | Ψ        | -7.0%                 | \$<br>457,100       | <b>4</b> -1.6%       | \$<br>2,172      | \$<br>2,814       | \$<br>642           | 4.6%.    |
| North Las Vegas    | \$<br>382,300       | <b>•</b> | -6.4%                 | \$<br>382,300       | <b>3</b> 0.7%        | \$<br>2,002      | \$<br>2,354       | \$<br>352           | 5.0%.    |
| Paradise           | \$<br>365,400       | Ψ        | -7.0%                 | \$<br>365,400       | <b>6.0%</b>          | \$<br>1,703      | \$<br>2,250       | \$<br>546           | 4.5%.    |
| Sunrise Manor      | \$<br>328,800       | <b>•</b> | -5.7%                 | \$<br>328,800       | 4.9%                 | \$<br>1,506      | \$<br>2,024       | \$<br>518           | 4.4%.    |
| Spring Valley      | \$<br>392,700       | <b>•</b> | -7.3%                 | \$<br>392,700       | <b>6.0%</b>          | \$<br>1,789      | \$<br>2,418       | \$<br>629           | 4.4%.    |
| Enterprise         | \$<br>445,500       | Ψ        | -7.2%                 | \$<br>445,500       | <b>6.0%</b>          | \$<br>1,791      | \$<br>2,743       | \$<br>952           | 3.9%.    |
| Lone Mountain      | \$<br>416,300       | <b>•</b> | -6.4%                 | \$<br>416,300       | <b>6.3%</b>          | \$<br>1,780      | \$<br>2,563       | \$<br>783           | 4.1%.    |
| Green Valley North | \$<br>418,100       | Ψ        | -5.6%                 | \$<br>418,100       | <b>5.6%</b>          | \$<br>1,877      | \$<br>2,574       | \$<br>697           | 4.3%.    |
| North Cheyenne     | \$<br>400,900       | <b>•</b> | -5.5%                 | \$<br>400,900       | <b>6.0%</b>          | \$<br>1,697      | \$<br>2,468       | \$<br>771           | 4.1%.    |
| Charleston Heights | \$<br>321,200       | Ψ        | -4.5%                 | \$<br>321,200       | <b>6.2%</b>          | \$<br>1,566      | \$<br>1,977       | \$<br>411           | 4.7%.    |
| The Lakes          | \$<br>451,800       | <b>•</b> | -6.2%                 | \$<br>451,800       | <b>5.1%</b>          | \$<br>2,017      | \$<br>2,782       | \$<br>765           | 4.3%.    |
| Winchester         | \$<br>317,100       | <b>•</b> | -6.6%                 | \$<br>317,100       | <b>6.5%</b>          | \$<br>1,630      | \$<br>1,952       | \$<br>322           | 4.9%.    |
| Green Valley South | \$<br>428,900       | <b>•</b> | -5.6%                 | \$<br>428,900       | <b>5.6%</b>          | \$<br>1,892      | \$<br>2,641       | \$<br>749           | 4.2%.    |
| Anthem             | \$<br>558,300       | <b>•</b> | -6.8%                 | \$<br>558,300       | <b>7</b> 1.5%        | \$<br>2,031      | \$<br>3,437       | \$<br>1,406         | 3.5%.    |
| Westgate           | \$<br>541,000       | <b>•</b> | -5.8%                 | \$<br>541,000       | <b>3</b> .6%         | \$<br>2,175      | \$<br>3,331       | \$<br>1,156         | 3.9%.    |
| Green Valley Ranch | \$<br>520,800       | Ψ        | -5.8%                 | \$<br>520,800       | <b>2.5%</b>          | \$<br>1,918      | \$<br>3,206       | \$<br>1,289         | 3.5%.    |
| MacDonald Ranch    | \$<br>484,600       | <b>•</b> | -8.1%                 | \$<br>484,600       | <b>3.5%</b>          | \$<br>1,869      | \$<br>2,983       | \$<br>1,115         | 3.7%.    |
| 89108              | \$<br>330,900       | Ψ        | -6.6%                 | \$<br>330,900       | <b>4</b> -1.8%       | \$<br>1,839      | \$<br>2,037       | \$<br>198           | 5.3%.    |
| 89117              | \$<br>446,000       | <b>•</b> | -7.3%                 | \$<br>446,000       | <b>-1.0</b> %        | \$<br>2,344      | \$<br>2,746       | \$<br>401           | 5.0%.    |
| 89052              | \$<br>563,200       | <b>•</b> | -6.4%                 | \$<br>563,200       | <b>-</b> 2.2%        | \$<br>2,648      | \$<br>3,467       | \$<br>819           | 4.5%.    |
| 89123              | \$<br>413,200       | •        | -6.8%                 | \$<br>413,200       | <b>3</b> 0.1%        | \$<br>2,134      | \$<br>2,544       | \$<br>409           | 5.0%.    |
| 89031              | \$<br>387,100       | •        | -4.1%                 | \$<br>387,100       | <b>1</b> 2.3%        | \$<br>2,047      | \$<br>2,383       | \$<br>336           | 5.1%.    |
| 89110              | \$<br>326,900       | •        | -4.7%                 | \$<br>326,900       | <b>6.8%</b>          | \$<br>2,108      | \$<br>2,013       | \$<br>(95)          | 6.2%.    |
| 89074              | \$<br>438,000       | •        | -5.5%                 | \$<br>438,000       | <b>4</b> -2.5%       | \$<br>2,160      | \$<br>2,697       | \$<br>536           | 4.7%.    |
| 89148              | \$<br>446,200       | •        | -8.4%                 | \$<br>446,200       | <b>-</b> 0.2%        | \$<br>2,134      | \$<br>2,747       | \$<br>613           | 4.6%.    |
| 89147              | \$<br>387,700       | •        | -5.0%                 | \$<br>387,700       | <b>4</b> -3.2%       | \$<br>1,954      | \$<br>2,387       | \$<br>432           | 4.8%.    |

### Market Timing Rating and Valuations: Clark County and Major Cities and Zips

| Study Area         |   | Rating | Median        | Re | ntal Parity | % Over/Under<br>Rental Parity | Historic<br>Premium | % Over/Under<br>Historic Prem. |
|--------------------|---|--------|---------------|----|-------------|-------------------------------|---------------------|--------------------------------|
| Clark County       | • | 1      | \$<br>399,700 | \$ | 329,100     | 21.5%                         | -15.5%              | 37.0%                          |
| Las Vegas, NV      | • | 2      | \$<br>399,700 | \$ | 437,500     | -8.6%                         | -15.5%              | ▶ 6.9%                         |
| Henderson          | • | 1      | \$<br>457,100 | \$ | 352,800     | 29.6%                         | -15.0%              | <b>44.6%</b>                   |
| North Las Vegas    | • | 1      | \$<br>382,300 | \$ | 325,100     | 17.6%                         | -15.0%              | 32.6%                          |
| Paradise           | • | 1      | \$<br>365,400 | \$ | 276,600     | 32.1%                         | -21.3%              | <b>53.4%</b>                   |
| Sunrise Manor      | • | 1      | \$<br>328,800 | \$ | 244,600     | 34.4%                         | -19.8%              | <b>54.2</b> %                  |
| Spring Valley      | • | 1      | \$<br>392,700 | \$ | 290,500     | 35.2%                         | -20.6%              | 55.8%                          |
| Enterprise         | • | 1      | \$<br>445,500 | \$ | 290,800     | <b>53.2</b> %                 | -9.9%               | 63.1%                          |
| Lone Mountain      | • | 1      | \$<br>416,300 | \$ | 289,100     | <b>44.0%</b>                  | -12.5%              | <b>56.5%</b>                   |
| Green Valley North | • | 1      | \$<br>418,100 | \$ | 304,800     | 37.2%                         | -17.4%              | <b>54.6%</b>                   |
| North Cheyenne     | • | 1      | \$<br>400,900 | \$ | 275,600     | <b>45.5%</b>                  | -12.5%              | <b>58.0%</b>                   |
| Charleston Heights | • | 1      | \$<br>321,200 | \$ | 254,300     | 26.3%                         | -27.5%              | 53.8%                          |
| The Lakes          | • | 1      | \$<br>451,800 | \$ | 327,500     | 37.9%                         | -14.0%              | <b>51.9%</b>                   |
| Winchester         | • | 1      | \$<br>317,100 | \$ | 264,800     | 19.8%                         | -15.5%              | 35.3%                          |
| Green Valley South | • | 1      | \$<br>428,900 | \$ | 307,200     | 39.7%                         | -15.5%              | <b>55.2%</b>                   |
| Anthem             | • | 1      | \$<br>558,300 | \$ | 329,800     | 69.3%                         | -15.5%              | 84.8%                          |
| Westgate           | • | 1      | \$<br>541,000 | \$ | 353,200     | 53.2%                         | -15.5%              | 68.7%                          |
| Green Valley Ranch | • | 1      | \$<br>520,800 | \$ | 311,500     | 67.2%                         | -15.5%              | 82.7%                          |
| MacDonald Ranch    | • | 1      | \$<br>484,600 | \$ | 303,500     | <b>59.7</b> %                 | -15.5%              | 75.2%                          |
| 89108              | • | 1      | \$<br>330,900 | \$ | 298,700     | ▶ 10.8%                       | -15.5%              | 26.3%                          |
| 89117              | • | 1      | \$<br>446,000 | \$ | 380,800     | 17.2%                         | -15.5%              | 32.7%                          |
| 89052              | • | 1      | \$<br>563,200 | \$ | 430,100     | 31.0%                         | -15.5%              | 46.5%                          |
| 89123              | • | 1      | \$<br>413,200 | \$ | 346,600     | 19.3%                         | -15.5%              | 34.8%                          |
| 89031              | • | 2      | \$<br>387,100 | \$ | 332,400     | <b>1</b> 6.5%                 | -15.5%              | 32.0%                          |
| 89110              | ⇒ | 5      | \$<br>326,900 | \$ | 342,300     | <b> </b> -4.5%                | -15.5%              | 11.0%                          |
| 89074              | • | 1      | \$<br>438,000 | \$ | 350,800     | 24.9%                         | -15.5%              | 40.4%                          |
| 89148              | • | 1      | \$<br>446,200 | \$ | 346,600     | 28.8%                         | -15.5%              | 44.3%                          |
| 89147              | • | 1      | \$<br>387,700 | \$ | 317,400     | 22.2%                         | -15.5%              | 37.7%                          |