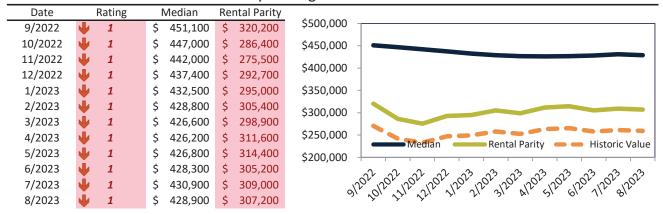

#### Market rating = 2

#### Median Home Price and Rental Parity trailing twelve months

| Date    |               | Rating | Media    | n F | Rental Parity |             |                                                                                                                                                                                                                                                                                                                                                                                                                                                                                                                                                                                                        |
|---------|---------------|--------|----------|-----|---------------|-------------|--------------------------------------------------------------------------------------------------------------------------------------------------------------------------------------------------------------------------------------------------------------------------------------------------------------------------------------------------------------------------------------------------------------------------------------------------------------------------------------------------------------------------------------------------------------------------------------------------------|
| 9/2022  | A             | 6      | \$ 429,  | 500 | \$ 503,300    | \$550,000 - |                                                                                                                                                                                                                                                                                                                                                                                                                                                                                                                                                                                                        |
| 10/2022 | $\Rightarrow$ | 5      | \$ 424,0 | 600 | \$ 442,900    | \$500,000 - |                                                                                                                                                                                                                                                                                                                                                                                                                                                                                                                                                                                                        |
| 11/2022 | 2             | 4      | \$ 419,0 | 000 | \$ 422,100    | \$450,000 - |                                                                                                                                                                                                                                                                                                                                                                                                                                                                                                                                                                                                        |
| 12/2022 | 刻             | 6      | \$ 413,  | 500 | \$ 444,700    | \$400,000 - |                                                                                                                                                                                                                                                                                                                                                                                                                                                                                                                                                                                                        |
| 1/2023  | 1             | 8      | \$ 408,  | 100 | \$ 448,400    | ·           |                                                                                                                                                                                                                                                                                                                                                                                                                                                                                                                                                                                                        |
| 2/2023  | A             | 6      | \$ 403,  | 700 | \$ 462,700    | \$350,000 - |                                                                                                                                                                                                                                                                                                                                                                                                                                                                                                                                                                                                        |
| 3/2023  | A             | 6      | \$ 401,0 | 000 | \$ 447,600    | \$300,000 - |                                                                                                                                                                                                                                                                                                                                                                                                                                                                                                                                                                                                        |
| 4/2023  | 2             | 4      | \$ 399,  | 500 | \$ 457,400    | \$250,000 - | Median Rental Parity — Historic Value                                                                                                                                                                                                                                                                                                                                                                                                                                                                                                                                                                  |
| 5/2023  | 2             | 3      | \$ 399,  | 100 | \$ 455,300    | \$200,000 - |                                                                                                                                                                                                                                                                                                                                                                                                                                                                                                                                                                                                        |
| 6/2023  | 2             | 3      | \$ 400,  | 100 | \$ 440,300    |             | ~ ~ ~ ~ ~ ~ ~ ~ ~ ~ ~ ~ ~ ~ ~ ~ ~ ~ ~                                                                                                                                                                                                                                                                                                                                                                                                                                                                                                                                                                  |
| 7/2023  | •             | 2      | \$ 402,  | 200 | \$ 442,900    | 2/2         | 22 122 122 122 122 122 122 122 122 122                                                                                                                                                                                                                                                                                                                                                                                                                                                                                                                                                                 |
| 8/2023  | •             | 2      | \$ 399,  | 700 | \$ 437,500    | S)(         | 10, 12, 15, 15, 15, 10, 10, 11, 10, 11, 10, 11, 10, 11, 10, 11, 10, 11, 10, 11, 10, 11, 10, 11, 10, 11, 10, 11, 10, 11, 10, 11, 10, 11, 10, 11, 10, 11, 10, 11, 10, 11, 10, 11, 10, 11, 10, 11, 10, 11, 10, 11, 10, 11, 10, 11, 10, 11, 10, 11, 10, 11, 10, 11, 10, 11, 10, 11, 10, 11, 10, 11, 10, 11, 10, 11, 10, 11, 10, 11, 10, 11, 10, 11, 10, 11, 10, 11, 10, 11, 10, 11, 10, 11, 10, 11, 10, 11, 10, 11, 10, 11, 10, 11, 10, 11, 10, 11, 10, 11, 10, 11, 10, 11, 10, 11, 10, 11, 10, 11, 10, 11, 10, 11, 10, 11, 10, 11, 10, 11, 10, 11, 10, 11, 10, 11, 10, 11, 10, 11, 10, 11, 10, 11, 10, 10 |

#### Median Home Price and Rental Parity trailing twelve months