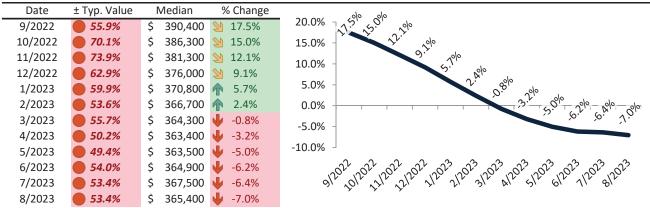

#### Clark County Housing Market Value & Trends Update

Historically, properties in this market sell at a -15.5% discount. Today's premium is 21.5%. This market is 37.0% overvalued. Median home price is \$399,700. Prices fell 7.6% year-over-year.

Monthly cost of ownership is \$2,460, and rents average \$2,026, making owning \$434 per month more costly than renting. Rents fell 0.8% year-over-year. The current capitalization rate (rent/price) is 4.9%.

#### Resale Median and year-over-year percentage change trailing twelve months

#### Rental rate and year-over-year percentage change trailing twelve months

|         | 7                | · · / · · | <u> </u> | 8 8 8                                               |
|---------|------------------|-----------|----------|-----------------------------------------------------|
| Date    | % Change         | Rent      | Own      | \$3,000 ¬                                           |
| 9/2022  | 2 12.4%          | \$ 2,053  | \$ 2,341 | 45,555                                              |
| 10/2022 | <b>9.7%</b>      | \$ 2,018  | \$ 2,585 | \$2,500 - 83 30 30 30 30 30 30 30 30                |
| 11/2022 | <b>&gt;</b> 7.6% | \$ 1,999  | \$ 2,651 | \$2,500 - 33 05 50 50 50 50 50 50 50 50 50 50 50 50 |
| 12/2022 | <b>5.7%</b>      | \$ 1,982  | \$ 2,463 |                                                     |
| 1/2023  | 4.3%             | \$ 1,984  | \$ 2,413 | \$2,000 -                                           |
| 2/2023  | <b>3.1%</b>      | \$ 1,986  | \$ 2,315 |                                                     |
| 3/2023  | <b>1</b> 2.2%    | \$ 1,997  | \$ 2,391 | \$1,500 -                                           |
| 4/2023  | <b>7</b> 1.4%    | \$ 2,003  | \$ 2,338 | Rent Own Historic Cost to Own Relative to Rent      |
| 5/2023  | <b>3</b> 0.8%    | \$ 2,017  | \$ 2,362 | \$1,000                                             |
| 6/2023  | <b>3</b> 0.1%    | \$ 2,024  | \$ 2,458 |                                                     |
| 7/2023  | <b>-</b> 0.5%    | \$ 2,030  | \$ 2,451 | 912022 212022 212023 312023 312023 212023           |
| 8/2023  | -0.8%            | \$ 2.026  | \$ 2,461 | y                                                   |