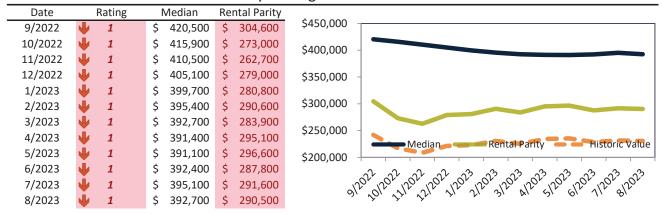

#### Henderson Housing Market Value & Trends Update

Historically, properties in this market sell at a -15.0% discount. Today's premium is 29.6%. This market is 44.6% overvalued. Median home price is \$457,100. Prices fell 7.0% year-over-year.

Monthly cost of ownership is \$2,814, and rents average \$2,172, making owning \$641 per month more costly than renting. Rents fell 1.6% year-over-year. The current capitalization rate (rent/price) is 4.6%.

#### Median Home Price and Rental Parity trailing twelve months