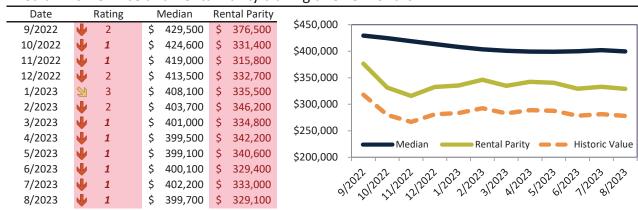

#### Clark County Housing Market Value & Trends Update

Historically, properties in this market sell at a -15.5% discount. Today's premium is 21.5%. This market is 37.0% overvalued. Median home price is \$399,700. Prices fell 7.6% year-over-year.

Monthly cost of ownership is \$2,460, and rents average \$2,026, making owning \$434 per month more costly than renting. Rents fell 0.8% year-over-year. The current capitalization rate (rent/price) is 4.9%.

#### Market rating = 1