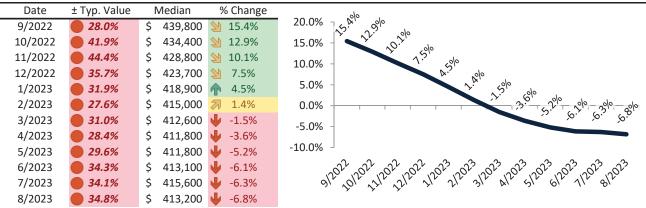

#### Clark County Housing Market Value & Trends Update

Historically, properties in this market sell at a -15.5% discount. Today's premium is 21.5%. This market is 37.0% overvalued. Median home price is \$399,700. Prices fell 7.6% year-over-year.

Monthly cost of ownership is \$2,460, and rents average \$2,026, making owning \$434 per month more costly than renting. Rents fell 0.8% year-over-year. The current capitalization rate (rent/price) is 4.9%.

#### Resale Median and year-over-year percentage change trailing twelve months