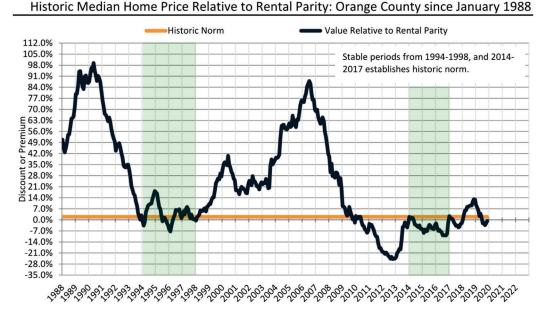

#### Historic Median Home Price Relative to Rental Parity: Clark County since January 1988

TAIT Housing Report® Market Timing System Rating: Clark County since January 1988

info@TAIT.COM 7 of 42

#### Clark County Housing Market Value & Trends Update

Historically, properties in this market sell at a -15.5% discount. Today's premium is 21.5%. This market is 37.0% overvalued. Median home price is \$399,700. Prices fell 7.6% year-over-year.