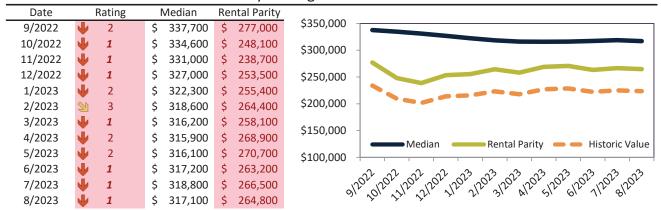

#### Market rating = 1

#### Median Home Price and Rental Parity trailing twelve months

#### Historic Median Home Price Relative to Rental Parity: Clark County since January 1988

TAIT Housing Report® Market Timing System Rating: Clark County since January 1988

info@TAIT.COM 7 of 42