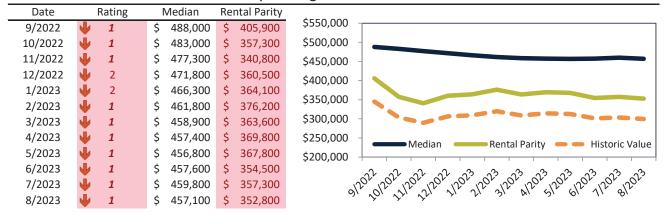

#### Henderson Housing Market Value & Trends Update

Historically, properties in this market sell at a -15.0% discount. Today's premium is 29.6%. This market is 44.6% overvalued. Median home price is \$457,100. Prices fell 7.0% year-over-year.

Monthly cost of ownership is \$2,814, and rents average \$2,172, making owning \$641 per month more costly than renting. Rents fell 1.6% year-over-year. The current capitalization rate (rent/price) is 4.6%.

#### Market rating = 1

#### Median Home Price and Rental Parity trailing twelve months