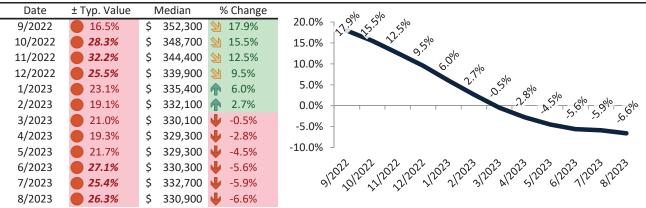

#### Las Vegas, NV Housing Market Value & Trends Update

Historically, properties in this market sell at a -15.5% discount. Today's discount is 8.6%. This market is 6.9% overvalued. Median home price is \$399,700. Prices fell 7.6% year-over-year.

Monthly cost of ownership is \$2,460, and rents average \$2,693, making owning \$232 per month less costly than renting. Rents fell 1.0% year-over-year. The current capitalization rate (rent/price) is 6.5%.

#### Market rating = 2

#### Median Home Price and Rental Parity trailing twelve months

| Date    |               | Rating | Media    | n F | Rental Parity |             |                                                                                                                                                                                                                                                                                                                                                                                                                                                                                                                                                                                                        |
|---------|---------------|--------|----------|-----|---------------|-------------|--------------------------------------------------------------------------------------------------------------------------------------------------------------------------------------------------------------------------------------------------------------------------------------------------------------------------------------------------------------------------------------------------------------------------------------------------------------------------------------------------------------------------------------------------------------------------------------------------------|
| 9/2022  | A             | 6      | \$ 429,  | 500 | \$ 503,300    | \$550,000 - |                                                                                                                                                                                                                                                                                                                                                                                                                                                                                                                                                                                                        |
| 10/2022 | $\Rightarrow$ | 5      | \$ 424,0 | 600 | \$ 442,900    | \$500,000 - |                                                                                                                                                                                                                                                                                                                                                                                                                                                                                                                                                                                                        |
| 11/2022 | 2             | 4      | \$ 419,0 | 000 | \$ 422,100    | \$450,000 - |                                                                                                                                                                                                                                                                                                                                                                                                                                                                                                                                                                                                        |
| 12/2022 | 刻             | 6      | \$ 413,  | 500 | \$ 444,700    | \$400,000 - |                                                                                                                                                                                                                                                                                                                                                                                                                                                                                                                                                                                                        |
| 1/2023  | 1             | 8      | \$ 408,  | 100 | \$ 448,400    | ·           |                                                                                                                                                                                                                                                                                                                                                                                                                                                                                                                                                                                                        |
| 2/2023  | A             | 6      | \$ 403,  | 700 | \$ 462,700    | \$350,000 - |                                                                                                                                                                                                                                                                                                                                                                                                                                                                                                                                                                                                        |
| 3/2023  | A             | 6      | \$ 401,0 | 000 | \$ 447,600    | \$300,000 - |                                                                                                                                                                                                                                                                                                                                                                                                                                                                                                                                                                                                        |
| 4/2023  | 2             | 4      | \$ 399,  | 500 | \$ 457,400    | \$250,000 - | Median Rental Parity — Historic Value                                                                                                                                                                                                                                                                                                                                                                                                                                                                                                                                                                  |
| 5/2023  | 2             | 3      | \$ 399,  | 100 | \$ 455,300    | \$200,000 - |                                                                                                                                                                                                                                                                                                                                                                                                                                                                                                                                                                                                        |
| 6/2023  | 2             | 3      | \$ 400,  | 100 | \$ 440,300    |             | ~ ~ ~ ~ ~ ~ ~ ~ ~ ~ ~ ~ ~ ~ ~ ~ ~ ~ ~                                                                                                                                                                                                                                                                                                                                                                                                                                                                                                                                                                  |
| 7/2023  | •             | 2      | \$ 402,  | 200 | \$ 442,900    | 2/2         | 22 122 122 122 122 122 122 122 122 122                                                                                                                                                                                                                                                                                                                                                                                                                                                                                                                                                                 |
| 8/2023  | •             | 2      | \$ 399,  | 700 | \$ 437,500    | S)(         | 10, 12, 15, 15, 15, 10, 10, 11, 10, 11, 10, 11, 10, 11, 10, 11, 10, 11, 10, 11, 10, 11, 10, 11, 10, 11, 10, 11, 10, 11, 10, 11, 10, 11, 10, 11, 10, 11, 10, 11, 10, 11, 10, 11, 10, 11, 10, 11, 10, 11, 10, 11, 10, 11, 10, 11, 10, 11, 10, 11, 10, 11, 10, 11, 10, 11, 10, 11, 10, 11, 10, 11, 10, 11, 10, 11, 10, 11, 10, 11, 10, 11, 10, 11, 10, 11, 10, 11, 10, 11, 10, 11, 10, 11, 10, 11, 10, 11, 10, 11, 10, 11, 10, 11, 10, 11, 10, 11, 10, 11, 10, 11, 10, 11, 10, 11, 10, 11, 10, 11, 10, 11, 10, 11, 10, 11, 10, 11, 10, 11, 10, 11, 10, 11, 10, 11, 10, 11, 10, 11, 10, 11, 10, 11, 10, 10 |