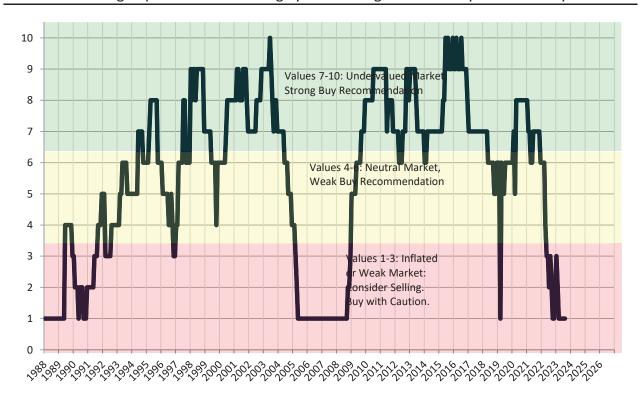

#### Historic Median Home Price Relative to Rental Parity: Clark County since January 1988

TAIT Housing Report® Market Timing System Rating: Clark County since January 1988

info@TAIT.COM 7 of 42

#### Market rating = 1

#### Clark County Housing Market Value & Trends Update

Historically, properties in this market sell at a -15.5% discount. Today's premium is 21.5%. This market is 37.0% overvalued. Median home price is \$399,700. Prices fell 7.6% year-over-year.