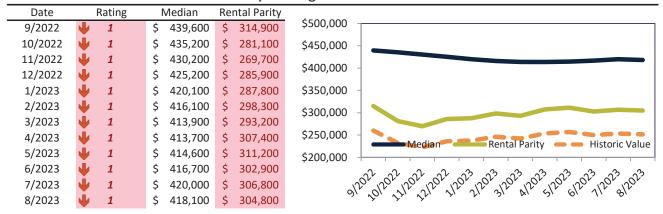

#### Median Home Price and Rental Parity trailing twelve months

| Date    |               | Rating | Media    | n F | Rental Parity |             |                                                                                                                                                                                                                                                                                                                                                                                                                                                                                                                                                                                                        |
|---------|---------------|--------|----------|-----|---------------|-------------|--------------------------------------------------------------------------------------------------------------------------------------------------------------------------------------------------------------------------------------------------------------------------------------------------------------------------------------------------------------------------------------------------------------------------------------------------------------------------------------------------------------------------------------------------------------------------------------------------------|
| 9/2022  | A             | 6      | \$ 429,  | 500 | \$ 503,300    | \$550,000 - |                                                                                                                                                                                                                                                                                                                                                                                                                                                                                                                                                                                                        |
| 10/2022 | $\Rightarrow$ | 5      | \$ 424,0 | 600 | \$ 442,900    | \$500,000 - |                                                                                                                                                                                                                                                                                                                                                                                                                                                                                                                                                                                                        |
| 11/2022 | 2             | 4      | \$ 419,0 | 000 | \$ 422,100    | \$450,000 - |                                                                                                                                                                                                                                                                                                                                                                                                                                                                                                                                                                                                        |
| 12/2022 | 刻             | 6      | \$ 413,  | 500 | \$ 444,700    | \$400,000 - |                                                                                                                                                                                                                                                                                                                                                                                                                                                                                                                                                                                                        |
| 1/2023  | 1             | 8      | \$ 408,  | 100 | \$ 448,400    | ·           |                                                                                                                                                                                                                                                                                                                                                                                                                                                                                                                                                                                                        |
| 2/2023  | A             | 6      | \$ 403,  | 700 | \$ 462,700    | \$350,000 - |                                                                                                                                                                                                                                                                                                                                                                                                                                                                                                                                                                                                        |
| 3/2023  | A             | 6      | \$ 401,0 | 000 | \$ 447,600    | \$300,000 - |                                                                                                                                                                                                                                                                                                                                                                                                                                                                                                                                                                                                        |
| 4/2023  | 2             | 4      | \$ 399,  | 500 | \$ 457,400    | \$250,000 - | Median Rental Parity — Historic Value                                                                                                                                                                                                                                                                                                                                                                                                                                                                                                                                                                  |
| 5/2023  | 2             | 3      | \$ 399,  | 100 | \$ 455,300    | \$200,000 - |                                                                                                                                                                                                                                                                                                                                                                                                                                                                                                                                                                                                        |
| 6/2023  | 2             | 3      | \$ 400,  | 100 | \$ 440,300    |             | ~ ~ ~ ~ ~ ~ ~ ~ ~ ~ ~ ~ ~ ~ ~ ~ ~ ~ ~                                                                                                                                                                                                                                                                                                                                                                                                                                                                                                                                                                  |
| 7/2023  | •             | 2      | \$ 402,  | 200 | \$ 442,900    | 2/2         | 22 122 122 122 122 122 122 122 122 122                                                                                                                                                                                                                                                                                                                                                                                                                                                                                                                                                                 |
| 8/2023  | •             | 2      | \$ 399,  | 700 | \$ 437,500    | S)(         | 10, 12, 15, 15, 15, 10, 10, 11, 10, 11, 10, 11, 10, 11, 10, 11, 10, 11, 10, 11, 10, 11, 10, 11, 10, 11, 10, 11, 10, 11, 10, 11, 10, 11, 10, 11, 10, 11, 10, 11, 10, 11, 10, 11, 10, 11, 10, 11, 10, 11, 10, 11, 10, 11, 10, 11, 10, 11, 10, 11, 10, 11, 10, 11, 10, 11, 10, 11, 10, 11, 10, 11, 10, 11, 10, 11, 10, 11, 10, 11, 10, 11, 10, 11, 10, 11, 10, 11, 10, 11, 10, 11, 10, 11, 10, 11, 10, 11, 10, 11, 10, 11, 10, 11, 10, 11, 10, 11, 10, 11, 10, 11, 10, 11, 10, 11, 10, 11, 10, 11, 10, 11, 10, 11, 10, 11, 10, 11, 10, 11, 10, 11, 10, 11, 10, 11, 10, 11, 10, 11, 10, 11, 10, 11, 10, 10 |