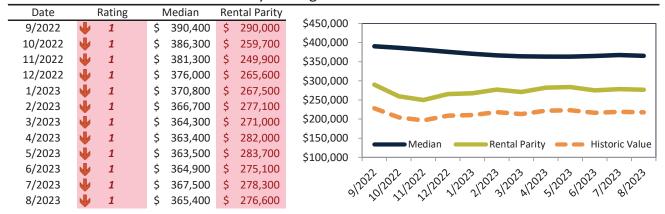

#### Henderson Housing Market Value & Trends Update

Historically, properties in this market sell at a -15.0% discount. Today's premium is 29.6%. This market is 44.6% overvalued. Median home price is \$457,100. Prices fell 7.0% year-over-year.

Monthly cost of ownership is \$2,814, and rents average \$2,172, making owning \$641 per month more costly than renting. Rents fell 1.6% year-over-year. The current capitalization rate (rent/price) is 4.6%.

#### Market rating = 1

#### Median Home Price and Rental Parity trailing twelve months