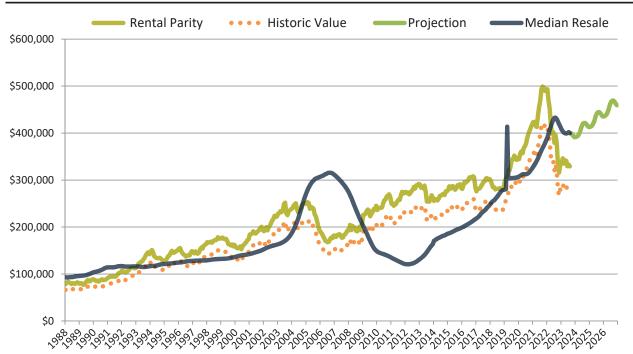

#### Historic Median Home Price Relative to Rental Parity: Clark County since January 1988

TAIT Housing Report® Market Timing System Rating: Clark County since January 1988

info@TAIT.COM 7 of 42