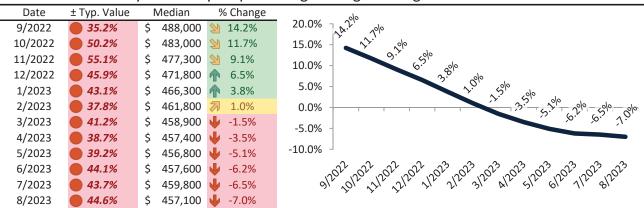

#### Las Vegas, NV Housing Market Value & Trends Update

Historically, properties in this market sell at a -15.5% discount. Today's discount is 8.6%. This market is 6.9% overvalued. Median home price is \$399,700. Prices fell 7.6% year-over-year.

Monthly cost of ownership is \$2,460, and rents average \$2,693, making owning \$232 per month less costly than renting. Rents fell 1.0% year-over-year. The current capitalization rate (rent/price) is 6.5%.

#### Market rating = 2

#### Median Home Price and Rental Parity trailing twelve months

| Date    |               | Rating | Media    | n F | Rental Parity |             |                                                                                                                                                                                                                                                                                                                                                                                                                                                                                                                                                                                                        |
|---------|---------------|--------|----------|-----|---------------|-------------|--------------------------------------------------------------------------------------------------------------------------------------------------------------------------------------------------------------------------------------------------------------------------------------------------------------------------------------------------------------------------------------------------------------------------------------------------------------------------------------------------------------------------------------------------------------------------------------------------------|
| 9/2022  | A             | 6      | \$ 429,  | 500 | \$ 503,300    | \$550,000 - |                                                                                                                                                                                                                                                                                                                                                                                                                                                                                                                                                                                                        |
| 10/2022 | $\Rightarrow$ | 5      | \$ 424,0 | 600 | \$ 442,900    | \$500,000 - |                                                                                                                                                                                                                                                                                                                                                                                                                                                                                                                                                                                                        |
| 11/2022 | 2             | 4      | \$ 419,0 | 000 | \$ 422,100    | \$450,000 - |                                                                                                                                                                                                                                                                                                                                                                                                                                                                                                                                                                                                        |
| 12/2022 | 刻             | 6      | \$ 413,  | 500 | \$ 444,700    | \$400,000 - |                                                                                                                                                                                                                                                                                                                                                                                                                                                                                                                                                                                                        |
| 1/2023  | 1             | 8      | \$ 408,  | 100 | \$ 448,400    | ·           |                                                                                                                                                                                                                                                                                                                                                                                                                                                                                                                                                                                                        |
| 2/2023  | A             | 6      | \$ 403,  | 700 | \$ 462,700    | \$350,000 - |                                                                                                                                                                                                                                                                                                                                                                                                                                                                                                                                                                                                        |
| 3/2023  | A             | 6      | \$ 401,0 | 000 | \$ 447,600    | \$300,000 - |                                                                                                                                                                                                                                                                                                                                                                                                                                                                                                                                                                                                        |
| 4/2023  | 2             | 4      | \$ 399,  | 500 | \$ 457,400    | \$250,000 - | Median Rental Parity — Historic Value                                                                                                                                                                                                                                                                                                                                                                                                                                                                                                                                                                  |
| 5/2023  | 2             | 3      | \$ 399,  | 100 | \$ 455,300    | \$200,000 - |                                                                                                                                                                                                                                                                                                                                                                                                                                                                                                                                                                                                        |
| 6/2023  | 2             | 3      | \$ 400,  | 100 | \$ 440,300    |             | ~ ~ ~ ~ ~ ~ ~ ~ ~ ~ ~ ~ ~ ~ ~ ~ ~ ~ ~                                                                                                                                                                                                                                                                                                                                                                                                                                                                                                                                                                  |
| 7/2023  | •             | 2      | \$ 402,  | 200 | \$ 442,900    | 2/2         | 22 122 122 122 122 122 122 122 122 122                                                                                                                                                                                                                                                                                                                                                                                                                                                                                                                                                                 |
| 8/2023  | •             | 2      | \$ 399,  | 700 | \$ 437,500    | S)(         | 10, 12, 15, 15, 15, 10, 10, 11, 10, 11, 10, 11, 10, 11, 10, 11, 10, 11, 10, 11, 10, 11, 10, 11, 10, 11, 10, 11, 10, 11, 10, 11, 10, 11, 10, 11, 10, 11, 10, 11, 10, 11, 10, 11, 10, 11, 10, 11, 10, 11, 10, 11, 10, 11, 10, 11, 10, 11, 10, 11, 10, 11, 10, 11, 10, 11, 10, 11, 10, 11, 10, 11, 10, 11, 10, 11, 10, 11, 10, 11, 10, 11, 10, 11, 10, 11, 10, 11, 10, 11, 10, 11, 10, 11, 10, 11, 10, 11, 10, 11, 10, 11, 10, 11, 10, 11, 10, 11, 10, 11, 10, 11, 10, 11, 10, 11, 10, 11, 10, 11, 10, 11, 10, 11, 10, 11, 10, 11, 10, 11, 10, 11, 10, 11, 10, 11, 10, 11, 10, 11, 10, 11, 10, 11, 10, 10 |