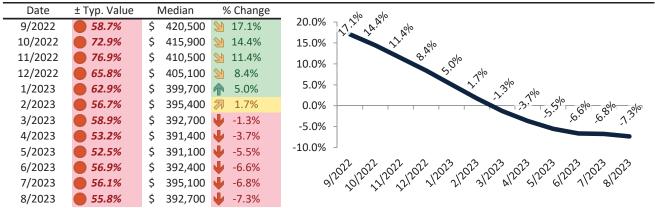

#### Clark County Housing Market Value & Trends Update

Historically, properties in this market sell at a -15.5% discount. Today's premium is 21.5%. This market is 37.0% overvalued. Median home price is \$399,700. Prices fell 7.6% year-over-year.

Monthly cost of ownership is \$2,460, and rents average \$2,026, making owning \$434 per month more costly than renting. Rents fell 0.8% year-over-year. The current capitalization rate (rent/price) is 4.9%.

#### Market rating = 1