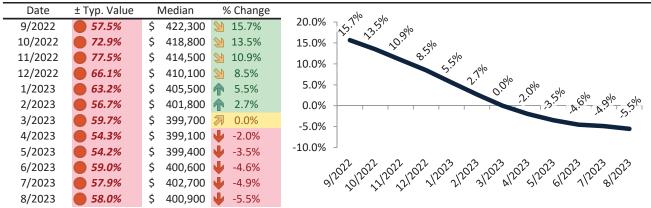

#### Clark County Housing Market Value & Trends Update

Historically, properties in this market sell at a -15.5% discount. Today's premium is 21.5%. This market is 37.0% overvalued. Median home price is \$399,700. Prices fell 7.6% year-over-year.

Monthly cost of ownership is \$2,460, and rents average \$2,026, making owning \$434 per month more costly than renting. Rents fell 0.8% year-over-year. The current capitalization rate (rent/price) is 4.9%.