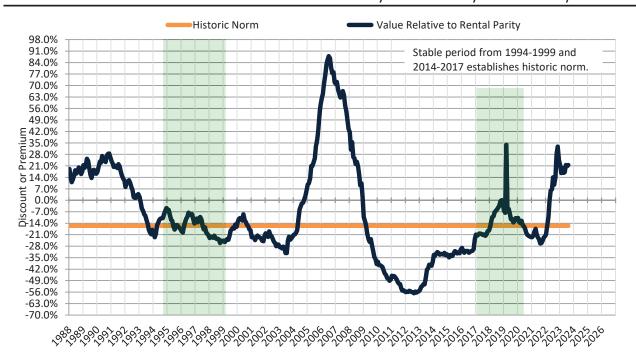

#### Historic Median Home Price Relative to Rental Parity: Clark County since January 1988

TAIT Housing Report® Market Timing System Rating: Clark County since January 1988

info@TAIT.COM 7 of 42

#### Clark County Housing Market Value & Trends Update

Historically, properties in this market sell at a -15.5% discount. Today's premium is 21.5%. This market is 37.0% overvalued. Median home price is \$399,700. Prices fell 7.6% year-over-year.