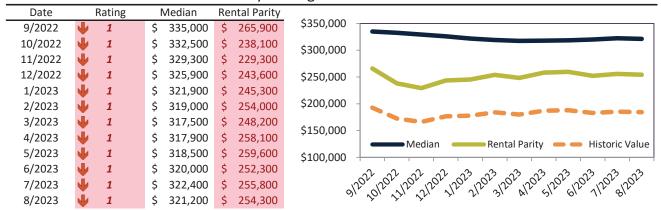

#### Las Vegas, NV Housing Market Value & Trends Update

Historically, properties in this market sell at a -15.5% discount. Today's discount is 8.6%. This market is 6.9% overvalued. Median home price is \$399,700. Prices fell 7.6% year-over-year.

Monthly cost of ownership is \$2,460, and rents average \$2,693, making owning \$232 per month less costly than renting. Rents fell 1.0% year-over-year. The current capitalization rate (rent/price) is 6.5%.