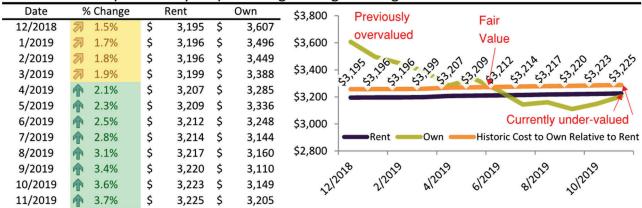

#### Rental rate and year-over-year percentage change trailing twelve months

|         | 7                | · · / · · | <u> </u> | 8 8 8                                               |
|---------|------------------|-----------|----------|-----------------------------------------------------|
| Date    | % Change         | Rent      | Own      | \$3,000 ¬                                           |
| 9/2022  | 2 12.4%          | \$ 2,053  | \$ 2,341 | 45,555                                              |
| 10/2022 | <b>9.7%</b>      | \$ 2,018  | \$ 2,585 | \$2,500 - 83 30 30 30 30 30 30 30 30                |
| 11/2022 | <b>&gt;</b> 7.6% | \$ 1,999  | \$ 2,651 | \$2,500 - 33 05 50 50 50 50 50 50 50 50 50 50 50 50 |
| 12/2022 | <b>5.7%</b>      | \$ 1,982  | \$ 2,463 |                                                     |
| 1/2023  | 4.3%             | \$ 1,984  | \$ 2,413 | \$2,000 -                                           |
| 2/2023  | <b>3.1%</b>      | \$ 1,986  | \$ 2,315 |                                                     |
| 3/2023  | <b>1</b> 2.2%    | \$ 1,997  | \$ 2,391 | \$1,500 -                                           |
| 4/2023  | <b>7</b> 1.4%    | \$ 2,003  | \$ 2,338 | Rent Own Historic Cost to Own Relative to Rent      |
| 5/2023  | <b>3</b> 0.8%    | \$ 2,017  | \$ 2,362 | \$1,000                                             |
| 6/2023  | <b>3</b> 0.1%    | \$ 2,024  | \$ 2,458 |                                                     |
| 7/2023  | <b>-</b> 0.5%    | \$ 2,030  | \$ 2,451 | 912022 212022 212023 312023 312023 212023           |
| 8/2023  | -0.8%            | \$ 2.026  | \$ 2,461 | y                                                   |