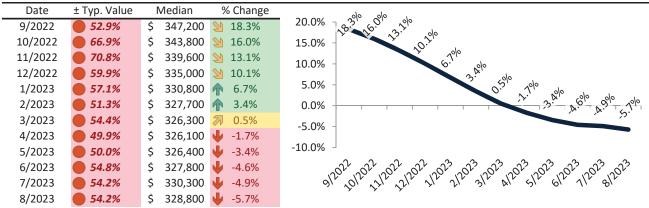

#### Las Vegas, NV Housing Market Value & Trends Update

Historically, properties in this market sell at a -15.5% discount. Today's discount is 8.6%. This market is 6.9% overvalued. Median home price is \$399,700. Prices fell 7.6% year-over-year.

Monthly cost of ownership is \$2,460, and rents average \$2,693, making owning \$232 per month less costly than renting. Rents fell 1.0% year-over-year. The current capitalization rate (rent/price) is 6.5%.

#### Resale Median and year-over-year percentage change trailing twelve months

#### Rental rate and year-over-year percentage change trailing twelve months

| Date    | % Change      | Rent     | Own         | \$3,000 7 10 69 60 60 60 60 60 60 60                                                                                                                                                                                                                                                                                                                                                                                                                                                                                                                                                                                                                                                                                                                                                                                                                                                                                                                                                                                                                                                                                                                                                                                                                                                                                                                                                                                                                                                                                                                                                                                                                                                                                                                                                                                                                                                                                                                                                                                                                                                                                           |
|---------|---------------|----------|-------------|--------------------------------------------------------------------------------------------------------------------------------------------------------------------------------------------------------------------------------------------------------------------------------------------------------------------------------------------------------------------------------------------------------------------------------------------------------------------------------------------------------------------------------------------------------------------------------------------------------------------------------------------------------------------------------------------------------------------------------------------------------------------------------------------------------------------------------------------------------------------------------------------------------------------------------------------------------------------------------------------------------------------------------------------------------------------------------------------------------------------------------------------------------------------------------------------------------------------------------------------------------------------------------------------------------------------------------------------------------------------------------------------------------------------------------------------------------------------------------------------------------------------------------------------------------------------------------------------------------------------------------------------------------------------------------------------------------------------------------------------------------------------------------------------------------------------------------------------------------------------------------------------------------------------------------------------------------------------------------------------------------------------------------------------------------------------------------------------------------------------------------|
| 9/2022  | 2 12.4%       | \$ 2,744 | \$<br>2,341 | \$3,000 71/2 50 50 50 50 50 50 50 50 50 50 50 50 50                                                                                                                                                                                                                                                                                                                                                                                                                                                                                                                                                                                                                                                                                                                                                                                                                                                                                                                                                                                                                                                                                                                                                                                                                                                                                                                                                                                                                                                                                                                                                                                                                                                                                                                                                                                                                                                                                                                                                                                                                                                                            |
| 10/2022 | <b>9.7%</b>   | \$ 2,697 | \$<br>2,585 | \$2,500 -                                                                                                                                                                                                                                                                                                                                                                                                                                                                                                                                                                                                                                                                                                                                                                                                                                                                                                                                                                                                                                                                                                                                                                                                                                                                                                                                                                                                                                                                                                                                                                                                                                                                                                                                                                                                                                                                                                                                                                                                                                                                                                                      |
| 11/2022 | <b>2</b> 7.6% | \$ 2,671 | \$<br>2,651 | \$2,300                                                                                                                                                                                                                                                                                                                                                                                                                                                                                                                                                                                                                                                                                                                                                                                                                                                                                                                                                                                                                                                                                                                                                                                                                                                                                                                                                                                                                                                                                                                                                                                                                                                                                                                                                                                                                                                                                                                                                                                                                                                                                                                        |
| 12/2022 | <b>5.7%</b>   | \$ 2,649 | \$<br>2,463 | ¢2.000                                                                                                                                                                                                                                                                                                                                                                                                                                                                                                                                                                                                                                                                                                                                                                                                                                                                                                                                                                                                                                                                                                                                                                                                                                                                                                                                                                                                                                                                                                                                                                                                                                                                                                                                                                                                                                                                                                                                                                                                                                                                                                                         |
| 1/2023  | 4.3%          | \$ 2,652 | \$<br>2,413 | \$2,000 -                                                                                                                                                                                                                                                                                                                                                                                                                                                                                                                                                                                                                                                                                                                                                                                                                                                                                                                                                                                                                                                                                                                                                                                                                                                                                                                                                                                                                                                                                                                                                                                                                                                                                                                                                                                                                                                                                                                                                                                                                                                                                                                      |
| 2/2023  | <b>3.1%</b>   | \$ 2,654 | \$<br>2,315 |                                                                                                                                                                                                                                                                                                                                                                                                                                                                                                                                                                                                                                                                                                                                                                                                                                                                                                                                                                                                                                                                                                                                                                                                                                                                                                                                                                                                                                                                                                                                                                                                                                                                                                                                                                                                                                                                                                                                                                                                                                                                                                                                |
| 3/2023  | <b>1</b> 2.2% | \$ 2,669 | \$<br>2,391 | \$1,500 -                                                                                                                                                                                                                                                                                                                                                                                                                                                                                                                                                                                                                                                                                                                                                                                                                                                                                                                                                                                                                                                                                                                                                                                                                                                                                                                                                                                                                                                                                                                                                                                                                                                                                                                                                                                                                                                                                                                                                                                                                                                                                                                      |
| 4/2023  | <b>1.4%</b>   | \$ 2,677 | \$<br>2,338 | Rent Own Historic Cost to Own Relative to Rent                                                                                                                                                                                                                                                                                                                                                                                                                                                                                                                                                                                                                                                                                                                                                                                                                                                                                                                                                                                                                                                                                                                                                                                                                                                                                                                                                                                                                                                                                                                                                                                                                                                                                                                                                                                                                                                                                                                                                                                                                                                                                 |
| 5/2023  | <b>20.8%</b>  | \$ 2,695 | \$<br>2,362 | \$1,000                                                                                                                                                                                                                                                                                                                                                                                                                                                                                                                                                                                                                                                                                                                                                                                                                                                                                                                                                                                                                                                                                                                                                                                                                                                                                                                                                                                                                                                                                                                                                                                                                                                                                                                                                                                                                                                                                                                                                                                                                                                                                                                        |
| 6/2023  | <b>3</b> 0.1% | \$ 2,705 | \$<br>2,458 | \( \frac{1}{2} \) \( \frac{1} \) \( \frac{1}{2} \) \( \frac{1}{2} \) \( \frac{1}{2} \) \( \frac{1} \) \( \frac{1} \) \( \frac{1} \) \( \frac{1}{2} \) \( \fr |
| 7/2023  | <b>-</b> 0.6% | \$ 2,699 | \$<br>2,451 | 3/2013 1/2013 1/2013 1/2013 1/2013 1/2013 1/2013 1/2013 1/2013 1/2013                                                                                                                                                                                                                                                                                                                                                                                                                                                                                                                                                                                                                                                                                                                                                                                                                                                                                                                                                                                                                                                                                                                                                                                                                                                                                                                                                                                                                                                                                                                                                                                                                                                                                                                                                                                                                                                                                                                                                                                                                                                          |
| 8/2023  | <b>-1.0%</b>  | \$ 2,694 | \$<br>2,461 | у у у                                                                                                                                                                                                                                                                                                                                                                                                                                                                                                                                                                                                                                                                                                                                                                                                                                                                                                                                                                                                                                                                                                                                                                                                                                                                                                                                                                                                                                                                                                                                                                                                                                                                                                                                                                                                                                                                                                                                                                                                                                                                                                                          |