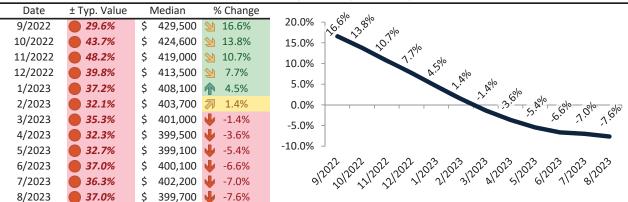

#### Clark County Housing Market Value & Trends Update

Historically, properties in this market sell at a -15.5% discount. Today's premium is 21.5%. This market is 37.0% overvalued. Median home price is \$399,700. Prices fell 7.6% year-over-year.

Monthly cost of ownership is \$2,460, and rents average \$2,026, making owning \$434 per month more costly than renting. Rents fell 0.8% year-over-year. The current capitalization rate (rent/price) is 4.9%.