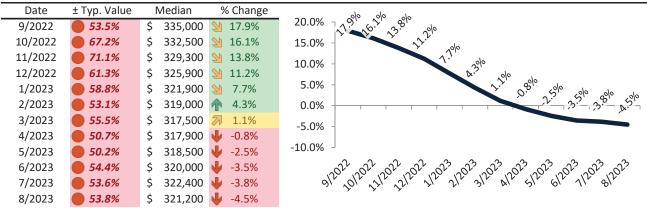

#### Henderson Housing Market Value & Trends Update

Historically, properties in this market sell at a -15.0% discount. Today's premium is 29.6%. This market is 44.6% overvalued. Median home price is \$457,100. Prices fell 7.0% year-over-year.

Monthly cost of ownership is \$2,814, and rents average \$2,172, making owning \$641 per month more costly than renting. Rents fell 1.6% year-over-year. The current capitalization rate (rent/price) is 4.6%.