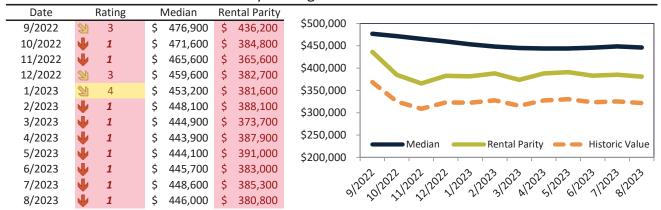

### Market Performance and Trends: Clark County and Major Cities and Zips

| Study Area         | Median<br>Resale \$ |          | Resale %<br>nange YoY | Median<br>Resale \$ | Rent %<br>Change YoY | ledian<br>ent \$ | ost of<br>nership | nership<br>m./Disc. | Cap Rate |
|--------------------|---------------------|----------|-----------------------|---------------------|----------------------|------------------|-------------------|---------------------|----------|
| Clark County       | \$<br>399,700       | Ψ        | -7.6%                 | \$<br>399,700       | <b>-</b> 0.8%        | \$<br>2,026      | \$<br>2,461       | \$<br>434           | 4.9%.    |
| Las Vegas, NV      | \$<br>399,700       | •        | -7.6%                 | \$<br>399,700       | <b>-</b> 1.0%        | \$<br>2,694      | \$<br>2,461       | \$<br>(233)         | 6.5%.    |
| Henderson          | \$<br>457,100       | Ψ        | -7.0%                 | \$<br>457,100       | <b>4</b> -1.6%       | \$<br>2,172      | \$<br>2,814       | \$<br>642           | 4.6%.    |
| North Las Vegas    | \$<br>382,300       | <b>•</b> | -6.4%                 | \$<br>382,300       | <b>3</b> 0.7%        | \$<br>2,002      | \$<br>2,354       | \$<br>352           | 5.0%.    |
| Paradise           | \$<br>365,400       | Ψ        | -7.0%                 | \$<br>365,400       | <b>6.0%</b>          | \$<br>1,703      | \$<br>2,250       | \$<br>546           | 4.5%.    |
| Sunrise Manor      | \$<br>328,800       | <b>•</b> | -5.7%                 | \$<br>328,800       | 4.9%                 | \$<br>1,506      | \$<br>2,024       | \$<br>518           | 4.4%.    |
| Spring Valley      | \$<br>392,700       | <b>•</b> | -7.3%                 | \$<br>392,700       | <b>6.0%</b>          | \$<br>1,789      | \$<br>2,418       | \$<br>629           | 4.4%.    |
| Enterprise         | \$<br>445,500       | Ψ        | -7.2%                 | \$<br>445,500       | <b>6.0%</b>          | \$<br>1,791      | \$<br>2,743       | \$<br>952           | 3.9%.    |
| Lone Mountain      | \$<br>416,300       | <b>•</b> | -6.4%                 | \$<br>416,300       | <b>6.3%</b>          | \$<br>1,780      | \$<br>2,563       | \$<br>783           | 4.1%.    |
| Green Valley North | \$<br>418,100       | Ψ        | -5.6%                 | \$<br>418,100       | <b>5.6%</b>          | \$<br>1,877      | \$<br>2,574       | \$<br>697           | 4.3%.    |
| North Cheyenne     | \$<br>400,900       | <b>•</b> | -5.5%                 | \$<br>400,900       | <b>6.0%</b>          | \$<br>1,697      | \$<br>2,468       | \$<br>771           | 4.1%.    |
| Charleston Heights | \$<br>321,200       | Ψ        | -4.5%                 | \$<br>321,200       | <b>6.2%</b>          | \$<br>1,566      | \$<br>1,977       | \$<br>411           | 4.7%.    |
| The Lakes          | \$<br>451,800       | <b>•</b> | -6.2%                 | \$<br>451,800       | <b>5.1%</b>          | \$<br>2,017      | \$<br>2,782       | \$<br>765           | 4.3%.    |
| Winchester         | \$<br>317,100       | <b>•</b> | -6.6%                 | \$<br>317,100       | <b>6.5%</b>          | \$<br>1,630      | \$<br>1,952       | \$<br>322           | 4.9%.    |
| Green Valley South | \$<br>428,900       | <b>•</b> | -5.6%                 | \$<br>428,900       | <b>5.6%</b>          | \$<br>1,892      | \$<br>2,641       | \$<br>749           | 4.2%.    |
| Anthem             | \$<br>558,300       | <b>•</b> | -6.8%                 | \$<br>558,300       | <b>7</b> 1.5%        | \$<br>2,031      | \$<br>3,437       | \$<br>1,406         | 3.5%.    |
| Westgate           | \$<br>541,000       | <b>•</b> | -5.8%                 | \$<br>541,000       | <b>3</b> .6%         | \$<br>2,175      | \$<br>3,331       | \$<br>1,156         | 3.9%.    |
| Green Valley Ranch | \$<br>520,800       | Ψ        | -5.8%                 | \$<br>520,800       | <b>2.5%</b>          | \$<br>1,918      | \$<br>3,206       | \$<br>1,289         | 3.5%.    |
| MacDonald Ranch    | \$<br>484,600       | <b>•</b> | -8.1%                 | \$<br>484,600       | <b>3.5%</b>          | \$<br>1,869      | \$<br>2,983       | \$<br>1,115         | 3.7%.    |
| 89108              | \$<br>330,900       | Ψ        | -6.6%                 | \$<br>330,900       | <b>4</b> -1.8%       | \$<br>1,839      | \$<br>2,037       | \$<br>198           | 5.3%.    |
| 89117              | \$<br>446,000       | <b>•</b> | -7.3%                 | \$<br>446,000       | <b>-1.0</b> %        | \$<br>2,344      | \$<br>2,746       | \$<br>401           | 5.0%.    |
| 89052              | \$<br>563,200       | <b>•</b> | -6.4%                 | \$<br>563,200       | <b>-</b> 2.2%        | \$<br>2,648      | \$<br>3,467       | \$<br>819           | 4.5%.    |
| 89123              | \$<br>413,200       | •        | -6.8%                 | \$<br>413,200       | <b>3</b> 0.1%        | \$<br>2,134      | \$<br>2,544       | \$<br>409           | 5.0%.    |
| 89031              | \$<br>387,100       | •        | -4.1%                 | \$<br>387,100       | <b>1</b> 2.3%        | \$<br>2,047      | \$<br>2,383       | \$<br>336           | 5.1%.    |
| 89110              | \$<br>326,900       | •        | -4.7%                 | \$<br>326,900       | <b>6.8%</b>          | \$<br>2,108      | \$<br>2,013       | \$<br>(95)          | 6.2%.    |
| 89074              | \$<br>438,000       | •        | -5.5%                 | \$<br>438,000       | <b>4</b> -2.5%       | \$<br>2,160      | \$<br>2,697       | \$<br>536           | 4.7%.    |
| 89148              | \$<br>446,200       | •        | -8.4%                 | \$<br>446,200       | <b>-</b> 0.2%        | \$<br>2,134      | \$<br>2,747       | \$<br>613           | 4.6%.    |
| 89147              | \$<br>387,700       | •        | -5.0%                 | \$<br>387,700       | <b>4</b> -3.2%       | \$<br>1,954      | \$<br>2,387       | \$<br>432           | 4.8%.    |

### Market Timing Rating and Valuations: Clark County and Major Cities and Zips

| Study Area         |   | Rating | Median        | Re | ntal Parity | % Over/Under<br>Rental Parity | Historic<br>Premium | % Over/Under<br>Historic Prem. |
|--------------------|---|--------|---------------|----|-------------|-------------------------------|---------------------|--------------------------------|
| Clark County       | • | 1      | \$<br>399,700 | \$ | 329,100     | 21.5%                         | -15.5%              | 37.0%                          |
| Las Vegas, NV      | • | 2      | \$<br>399,700 | \$ | 437,500     | -8.6%                         | -15.5%              | ▶ 6.9%                         |
| Henderson          | • | 1      | \$<br>457,100 | \$ | 352,800     | 29.6%                         | -15.0%              | <b>44.6%</b>                   |
| North Las Vegas    | • | 1      | \$<br>382,300 | \$ | 325,100     | 17.6%                         | -15.0%              | 32.6%                          |
| Paradise           | • | 1      | \$<br>365,400 | \$ | 276,600     | 32.1%                         | -21.3%              | <b>53.4%</b>                   |
| Sunrise Manor      | • | 1      | \$<br>328,800 | \$ | 244,600     | 34.4%                         | -19.8%              | <b>54.2</b> %                  |
| Spring Valley      | • | 1      | \$<br>392,700 | \$ | 290,500     | 35.2%                         | -20.6%              | 55.8%                          |
| Enterprise         | • | 1      | \$<br>445,500 | \$ | 290,800     | <b>53.2</b> %                 | -9.9%               | 63.1%                          |
| Lone Mountain      | • | 1      | \$<br>416,300 | \$ | 289,100     | <b>44.0%</b>                  | -12.5%              | <b>56.5%</b>                   |
| Green Valley North | • | 1      | \$<br>418,100 | \$ | 304,800     | 37.2%                         | -17.4%              | <b>54.6%</b>                   |
| North Cheyenne     | • | 1      | \$<br>400,900 | \$ | 275,600     | <b>45.5%</b>                  | -12.5%              | <b>58.0%</b>                   |
| Charleston Heights | • | 1      | \$<br>321,200 | \$ | 254,300     | 26.3%                         | -27.5%              | 53.8%                          |
| The Lakes          | • | 1      | \$<br>451,800 | \$ | 327,500     | 37.9%                         | -14.0%              | <b>51.9%</b>                   |
| Winchester         | • | 1      | \$<br>317,100 | \$ | 264,800     | 19.8%                         | -15.5%              | 35.3%                          |
| Green Valley South | • | 1      | \$<br>428,900 | \$ | 307,200     | 39.7%                         | -15.5%              | <b>55.2%</b>                   |
| Anthem             | • | 1      | \$<br>558,300 | \$ | 329,800     | 69.3%                         | -15.5%              | 84.8%                          |
| Westgate           | • | 1      | \$<br>541,000 | \$ | 353,200     | 53.2%                         | -15.5%              | 68.7%                          |
| Green Valley Ranch | • | 1      | \$<br>520,800 | \$ | 311,500     | 67.2%                         | -15.5%              | 82.7%                          |
| MacDonald Ranch    | • | 1      | \$<br>484,600 | \$ | 303,500     | <b>59.7</b> %                 | -15.5%              | 75.2%                          |
| 89108              | • | 1      | \$<br>330,900 | \$ | 298,700     | ▶ 10.8%                       | -15.5%              | 26.3%                          |
| 89117              | • | 1      | \$<br>446,000 | \$ | 380,800     | 17.2%                         | -15.5%              | 32.7%                          |
| 89052              | • | 1      | \$<br>563,200 | \$ | 430,100     | 31.0%                         | -15.5%              | 46.5%                          |
| 89123              | • | 1      | \$<br>413,200 | \$ | 346,600     | 19.3%                         | -15.5%              | 34.8%                          |
| 89031              | • | 2      | \$<br>387,100 | \$ | 332,400     | <b>1</b> 6.5%                 | -15.5%              | 32.0%                          |
| 89110              | ⇒ | 5      | \$<br>326,900 | \$ | 342,300     | <b> </b> -4.5%                | -15.5%              | 11.0%                          |
| 89074              | • | 1      | \$<br>438,000 | \$ | 350,800     | 24.9%                         | -15.5%              | 40.4%                          |
| 89148              | • | 1      | \$<br>446,200 | \$ | 346,600     | 28.8%                         | -15.5%              | 44.3%                          |
| 89147              | • | 1      | \$<br>387,700 | \$ | 317,400     | 22.2%                         | -15.5%              | 37.7%                          |