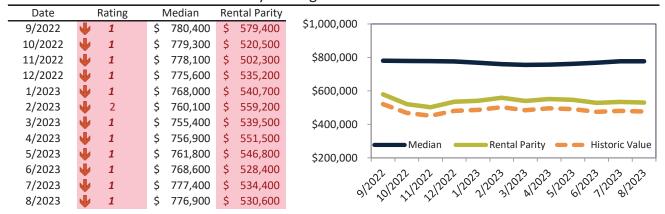

|

info@TAIT.com 54 of 69



# Riverview West Housing Market Value & Trends Update

Historically, properties in this market sell at a -10.1% discount. Today's premium is 46.4%. This market is 56.5% overvalued. Median home price is \$776,900. Prices fell 0.9% year-over-year.

Monthly cost of ownership is \$4,783, and rents average \$3,266, making owning \$1,516 per month more costly than renting. Rents rose 3.7% year-over-year. The current capitalization rate (rent/price) is 4.0%.

#### Market rating = 1

#### Median Home Price and Rental Parity trailing twelve months



## Resale Median and year-over-year percentage change trailing twelve months



#### Rental rate and year-over-year percentage change trailing twelve months

| Date    | 9 | 6 Change | Rent        | Own         | \$7,000 ¬                                                                                                       |
|---------|---|----------|-------------|-------------|-----------------------------------------------------------------------------------------------------------------|
| 9/2022  | 1 | 3.7%     | \$<br>3,159 | \$<br>4,254 | 77,000                                                                                                          |
| 10/2022 | 1 | 3.7%     | \$<br>3,169 | \$<br>4,744 | \$6,000 -