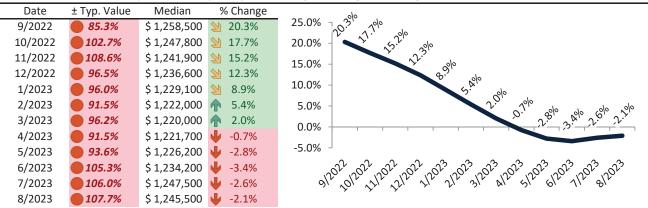

| 8/2023  | <b>1.6%</b> | \$ 3,141 | \$ 6,507 | у у у                                                                                            |

info@TAIT.com 38 of 69



# Ladera Ranch Housing Market Value & Trends Update

Historically, properties in this market sell at a 0.2% premium. Today's premium is 107.9%. This market is 107.7% overvalued. Median home price is \$1,245,500. Prices fell 2.1% year-over-year.

Monthly cost of ownership is \$7,667, and rents average \$3,689, making owning \$3,978 per month more costly than renting. Rents rose 1.8% year-over-year. The current capitalization rate (rent/price) is 2.8%.

#### Market rating = 1

#### Median Home Price and Rental Parity trailing twelve months



## Resale Median and year-over-year percentage change trailing twelve months



#### Rental rate and year-over-year percentage change trailing twelve months

| Date    | % Change      | Rent     | Own     | \$8,200 ¬                                                                   |
|---------|---------------|----------|---------|-----------------------------------------------------------------------------|
| 9/2022  | <b>4.8%</b>   | \$ 3,699 | \$ 6,86 | 1                                                                           |
| 10/2022 | <b>4.2%</b>   | \$ 3,744 | \$ 7,59 | 6 \$7,200 -                                                                 |
| 11/2022 | <b>-3.7%</b>  | \$ 3,765 | \$ 7,85 | 8 \$6,200 -                                                                 |
| 12/2022 | <b>1</b> 2.3% | \$ 3,747 | \$ 7,36 | 6 45 200 2 2 2 4 4 4 4 4 4 4 4 4 4 4