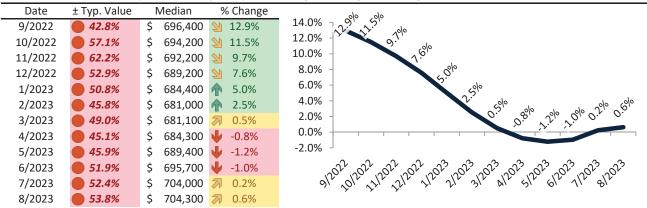

# Market Performance and Trends: Orange County and Major Cities and Zips

| Study Area        | Median<br>Resale \$ | Resale %<br>Change YoY | Median<br>Resale \$ |                  |         |   | Cost of<br>Ownership | Ownership<br>Prem./Dise |         |
|-------------------|---------------------|------------------------|---------------------|------------------|---------|---|----------------------|-------------------------|---------|
| Orange County     | \$ 1,041,800        | <b>-1.1%</b>           | \$ 1,041,800        | <b>1</b> 2.9%    | \$ 4,32 | 8 | \$ 6,414             | \$ 2,086                | 5 4.0%. |
| Aliso Viejo       | \$ 907,700          | <b>-</b> 0.2%          | \$ 907,700          | <b>1</b> 2.0%    | \$ 4,87 | 0 | \$ 5,588             | \$ 718                  | 3 5.2%. |
| Anaheim           | \$ 843,800          | <b>-</b> 1.8%          | \$ 843,800          | <b>3.4%</b>      | \$ 3,65 | 1 | \$ 5,195             | \$ 1,544                | 4.2%.   |
| West Anaheim      | \$ 809,400          | <b>-1.2</b> %          | \$ 809,400          | <b>1</b> 3.7%    | \$ 3,22 | 9 | \$ 4,983             | \$ 1,754                | 3.8%.   |
| Northeast Anaheim | \$ 860,900          | <b>3</b> 0.3%          | \$ 860,900          | <b>1</b> 3.7%    | \$ 3,42 | 0 | \$ 5,300             | \$ 1,880                | 3.8%.   |
| Southwest Anaheim | \$ 840,200          | <b>4</b> -1.2%         | \$ 840,200          | <b>1</b> 3.7%    | \$ 3,28 | 7 | \$ 5,173             | \$ 1,886                | 3.8%.   |
| Southeast Anaheim | \$ 839,800          | <b>-2.1</b> %          | \$ 839,800          | <b>1</b> 3.7%    | \$ 3,32 | 1 | \$ 5,170             | \$ 1,849                | 3.8%.   |
| Anaheim Hills     | \$ 1,124,400        | <b>-1.3</b> %          | \$ 1,124,400        | <b>1</b> 3.7%    | \$ 3,85 | 8 | \$ 6,922             | \$ 3,064                | 3.3%.   |
| The Colony        | \$ 773,600          | <b>4</b> -3.0%         | \$ 773,600          | <b>1</b> 3.7%    | \$ 3,22 | 9 | \$ 4,763             | \$ 1,533                | 3 4.0%. |
| Anaheim Resort    | \$ 723,000          | <b>-</b> 0.9%          | \$ 723,000          | <b>1</b> 3.7%    | \$ 3,16 | 6 | \$ 4,451             | \$ 1,286                | 5 4.2%. |
| Brea              | \$ 1,012,300        | <b>-</b> 2.3%          | \$ 1,012,300        | <b>2.0%</b>      | \$ 3,84 | 4 | \$ 6,232             | \$ 2,388                | 3.6%.   |
| Buena Park        | \$ 831,200          | <b>-</b> 2.4%          | \$ 831,200          | <b>5.8%</b>      | \$ 3,56 | 0 | \$ 5,117             | \$ 1,557                | 7 4.1%. |
| Costa Mesa        | \$ 1,195,400        | <b>-</b> 0.7%          | \$ 1,195,400        | <b>1</b> 2.5%    | \$ 4,47 | 6 | \$ 7,360             | \$ 2,884                | 3.6%.   |
| Coto de Caza      | \$ 1,692,800        | <b>4</b> -3.1%         | \$ 1,692,800        | ₩ 0.0%           | \$ 5,32 | 9 | \$ 10,422            | \$ 5,093                | 3.0%.   |
| Cypress           | \$ 961,800          | <b>-</b> 0.2%          | \$ 961,800          | <b>14.0%</b>     | \$ 4,53 | 2 | \$ 5,921             | \$ 1,389                | 9 4.5%. |
| Dana Point        | \$ 1,499,500        | <b>4</b> -3.7%         | \$ 1,499,500        | <b>1</b> 2.1%    | \$ 5,48 | 2 | \$ 9,232             | \$ 3,750                | 3.5%.   |
| Fountain Valley   | \$ 1,194,100        | <b>-</b> 0.3%          | \$ 1,194,100        | <b>5.6%</b>      | \$ 4,62 | 3 | \$ 7,352             | \$ 2,728                | 3.7%.   |
| Fullerton         | \$ 930,900          | <b>-</b> -2.5%         | \$ 930,900          | <b>1</b> 3.8%    | \$ 3,83 | 2 | \$ 5,731             | \$ 1,899                | 9 4.0%. |
| Garden Grove      | \$ 869,400          | <b>-</b> 2.1%          | \$ 869,400          | <b>&gt;</b> 7.7% | \$ 3,76 | 8 | \$ 5,352             | \$ 1,584                | 4.2%.   |
| Huntington Beach  | \$ 1,201,900        | <b>-</b> 0.3%          | \$ 1,201,900        | <b>1</b> 3.7%    | \$ 4,48 | 1 | \$ 7,400             | \$ 2,918                | 3.6%.   |
| Irvine            | \$ 1,299,700        | <b>3</b> 0.0%          | \$ 1,299,700        | <b>1</b> 2.5%    | \$ 4,75 | 5 | \$ 8,002             | \$ 3,247                | 7 3.5%. |
| Woodbridge        | \$ 1,059,200        | 4.8%                   | \$ 1,059,200        | <b>3</b> .7%     | \$ 3,96 | 7 | \$ 6,521             | \$ 2,554                | 3.6%.   |
| West Park         | \$ 1,246,300        | <b>3</b> 1.3%          | \$ 1,246,300        | <b>3</b> .7%     | \$ 4,04 | 8 | \$ 7,673             | \$ 3,625                | 3.1%.   |
| Northwood         | \$ 1,398,300        | <b>3</b> 1.5%          | \$ 1,398,300        | <b>1</b> 3.7%    | \$ 4,04 | 4 | \$ 8,609             | \$ 4,564                | 2.8%.   |
| El Camino Real    | \$ 1,175,100        | <b>3.0%</b>            | \$ 1,175,100        | <b>1</b> 3.7%    | \$ 3,78 | 6 | \$ 7,235             | \$ 3,449                | 3.1%.   |
| La Habra          | \$ 800,700          | <b>3</b> 0.1%          | \$ 800,700          | <b>5.8%</b>      | \$ 2,61 | 0 | \$ 4,930             | \$ 2,320                | 3.1%.   |