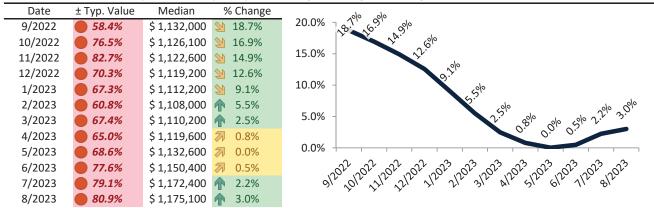

# Market Performance and Trends: Orange County and Major Cities and Zips

| Study Area        | Median<br>Resale \$ | Resale %<br>Change YoY | Median<br>Resale \$ |                  |         |   | Cost of<br>Ownership | Ownership<br>Prem./Dise |         |
|-------------------|---------------------|------------------------|---------------------|------------------|---------|---|----------------------|-------------------------|---------|
| Orange County     | \$ 1,041,800        | <b>-1.1%</b>           | \$ 1,041,800        | <b>1</b> 2.9%    | \$ 4,32 | 8 | \$ 6,414             | \$ 2,086                | 5 4.0%. |
| Aliso Viejo       | \$ 907,700          | <b>-</b> 0.2%          | \$ 907,700          | <b>1</b> 2.0%    | \$ 4,87 | 0 | \$ 5,588             | \$ 718                  | 3 5.2%. |
| Anaheim           | \$ 843,800          | <b>-</b> 1.8%          | \$ 843,800          | <b>3.4%</b>      | \$ 3,65 | 1 | \$ 5,195             | \$ 1,544                | 4.2%.   |
| West Anaheim      | \$ 809,400          | <b>-1.2</b> %          | \$ 809,400          | <b>1</b> 3.7%    | \$ 3,22 | 9 | \$ 4,983             | \$ 1,754                | 3.8%.   |
| Northeast Anaheim | \$ 860,900          | <b>3</b> 0.3%          | \$ 860,900          | <b>1</b> 3.7%    | \$ 3,42 | 0 | \$ 5,300             | \$ 1,880                | 3.8%.   |
| Southwest Anaheim | \$ 840,200          | <b>4</b> -1.2%         | \$ 840,200          | <b>1</b> 3.7%    | \$ 3,28 | 7 | \$ 5,173             | \$ 1,886                | 3.8%.   |
| Southeast Anaheim | \$ 839,800          | <b>-2.1</b> %          | \$ 839,800          | <b>1</b> 3.7%    | \$ 3,32 | 1 | \$ 5,170             | \$ 1,849                | 3.8%.   |
| Anaheim Hills     | \$ 1,124,400        | <b>-1.3</b> %          | \$ 1,124,400        | <b>1</b> 3.7%    | \$ 3,85 | 8 | \$ 6,922             | \$ 3,064                | 3.3%.   |
| The Colony        | \$ 773,600          | <b>4</b> -3.0%         | \$ 773,600          | <b>1</b> 3.7%    | \$ 3,22 | 9 | \$ 4,763             | \$ 1,533                | 3 4.0%. |
| Anaheim Resort    | \$ 723,000          | <b>-</b> 0.9%          | \$ 723,000          | <b>1</b> 3.7%    | \$ 3,16 | 6 | \$ 4,451             | \$ 1,286                | 5 4.2%. |
| Brea              | \$ 1,012,300        | <b>-</b> 2.3%          | \$ 1,012,300        | <b>2.0%</b>      | \$ 3,84 | 4 | \$ 6,232             | \$ 2,388                | 3.6%.   |
| Buena Park        | \$ 831,200          | <b>-</b> 2.4%          | \$ 831,200          | <b>5.8%</b>      | \$ 3,56 | 0 | \$ 5,117             | \$ 1,557                | 7 4.1%. |
| Costa Mesa        | \$ 1,195,400        | <b>-</b> 0.7%          | \$ 1,195,400        | <b>1</b> 2.5%    | \$ 4,47 | 6 | \$ 7,360             | \$ 2,884                | 3.6%.   |
| Coto de Caza      | \$ 1,692,800        | <b>4</b> -3.1%         | \$ 1,692,800        | ₩ 0.0%           | \$ 5,32 | 9 | \$ 10,422            | \$ 5,093                | 3.0%.   |
| Cypress           | \$ 961,800          | <b>-</b> 0.2%          | \$ 961,800          | <b>14.0%</b>     | \$ 4,53 | 2 | \$ 5,921             | \$ 1,389                | 9 4.5%. |
| Dana Point        | \$ 1,499,500        | <b>4</b> -3.7%         | \$ 1,499,500        | <b>1</b> 2.1%    | \$ 5,48 | 2 | \$ 9,232             | \$ 3,750                | 3.5%.   |
| Fountain Valley   | \$ 1,194,100        | <b>-</b> 0.3%          | \$ 1,194,100        | <b>5.6%</b>      | \$ 4,62 | 3 | \$ 7,352             | \$ 2,728                | 3.7%.   |
| Fullerton         | \$ 930,900          | <b>-</b> -2.5%         | \$ 930,900          | <b>1</b> 3.8%    | \$ 3,83 | 2 | \$ 5,731             | \$ 1,899                | 9 4.0%. |
| Garden Grove      | \$ 869,400          | <b>-</b> 2.1%          | \$ 869,400          | <b>&gt;</b> 7.7% | \$ 3,76 | 8 | \$ 5,352             | \$ 1,584                | 4.2%.   |
| Huntington Beach  | \$ 1,201,900        | <b>-</b> 0.3%          | \$ 1,201,900        | <b>1</b> 3.7%    | \$ 4,48 | 1 | \$ 7,400             | \$ 2,918                | 3.6%.   |
| Irvine            | \$ 1,299,700        | <b>3</b> 0.0%          | \$ 1,299,700        | <b>1</b> 2.5%    | \$ 4,75 | 5 | \$ 8,002             | \$ 3,247                | 7 3.5%. |
| Woodbridge        | \$ 1,059,200        | 4.8%                   | \$ 1,059,200        | <b>3</b> .7%     | \$ 3,96 | 7 | \$ 6,521             | \$ 2,554                | 3.6%.   |
| West Park         | \$ 1,246,300        | <b>3</b> 1.3%          | \$ 1,246,300        | <b>3</b> .7%     | \$ 4,04 | 8 | \$ 7,673             | \$ 3,625                | 3.1%.   |
| Northwood         | \$ 1,398,300        | <b>3</b> 1.5%          | \$ 1,398,300        | <b>1</b> 3.7%    | \$ 4,04 | 4 | \$ 8,609             | \$ 4,564                | 2.8%.   |
| El Camino Real    | \$ 1,175,100        | <b>3.0%</b>            | \$ 1,175,100        | <b>1</b> 3.7%    | \$ 3,78 | 6 | \$ 7,235             | \$ 3,449                | 3.1%.   |
| La Habra          | \$ 800,700          | <b>3</b> 0.1%          | \$ 800,700          | <b>5.8%</b>      | \$ 2,61 | 0 | \$ 4,930             | \$ 2,320                | 3.1%.   |