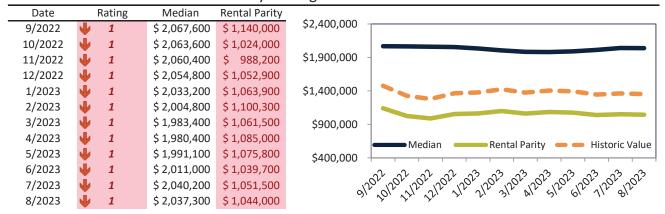

# Market Performance and Trends: Orange County and Major Cities and Zips

| Study Area        | Median<br>Resale \$ | Resale %<br>Change YoY | Median<br>Resale \$ |                  |         |   | Cost of<br>Ownership | Ownership<br>Prem./Dise |         |
|-------------------|---------------------|------------------------|---------------------|------------------|---------|---|----------------------|-------------------------|---------|
| Orange County     | \$ 1,041,800        | <b>-1.1%</b>           | \$ 1,041,800        | <b>1</b> 2.9%    | \$ 4,32 | 8 | \$ 6,414             | \$ 2,086                | 5 4.0%. |
| Aliso Viejo       | \$ 907,700          | <b>-</b> 0.2%          | \$ 907,700          | <b>1</b> 2.0%    | \$ 4,87 | 0 | \$ 5,588             | \$ 718                  | 3 5.2%. |
| Anaheim           | \$ 843,800          | <b>-</b> 1.8%          | \$ 843,800          | <b>3.4%</b>      | \$ 3,65 | 1 | \$ 5,195             | \$ 1,544                | 4.2%.   |
| West Anaheim      | \$ 809,400          | <b>-1.2</b> %          | \$ 809,400          | <b>1</b> 3.7%    | \$ 3,22 | 9 | \$ 4,983             | \$ 1,754                | 3.8%.   |
| Northeast Anaheim | \$ 860,900          | <b>3</b> 0.3%          | \$ 860,900          | <b>1</b> 3.7%    | \$ 3,42 | 0 | \$ 5,300             | \$ 1,880                | 3.8%.   |
| Southwest Anaheim | \$ 840,200          | <b>4</b> -1.2%         | \$ 840,200          | <b>1</b> 3.7%    | \$ 3,28 | 7 | \$ 5,173             | \$ 1,886                | 3.8%.   |
| Southeast Anaheim | \$ 839,800          | <b>-2.1</b> %          | \$ 839,800          | <b>1</b> 3.7%    | \$ 3,32 | 1 | \$ 5,170             | \$ 1,849                | 3.8%.   |
| Anaheim Hills     | \$ 1,124,400        | <b>-1.3</b> %          | \$ 1,124,400        | <b>1</b> 3.7%    | \$ 3,85 | 8 | \$ 6,922             | \$ 3,064                | 3.3%.   |
| The Colony        | \$ 773,600          | <b>4</b> -3.0%         | \$ 773,600          | <b>1</b> 3.7%    | \$ 3,22 | 9 | \$ 4,763             | \$ 1,533                | 3 4.0%. |
| Anaheim Resort    | \$ 723,000          | <b>-</b> 0.9%          | \$ 723,000          | <b>1</b> 3.7%    | \$ 3,16 | 6 | \$ 4,451             | \$ 1,286                | 5 4.2%. |
| Brea              | \$ 1,012,300        | <b>-</b> 2.3%          | \$ 1,012,300        | <b>2.0%</b>      | \$ 3,84 | 4 | \$ 6,232             | \$ 2,388                | 3.6%.   |
| Buena Park        | \$ 831,200          | <b>-</b> 2.4%          | \$ 831,200          | <b>5.8%</b>      | \$ 3,56 | 0 | \$ 5,117             | \$ 1,557                | 7 4.1%. |
| Costa Mesa        | \$ 1,195,400        | <b>-</b> 0.7%          | \$ 1,195,400        | <b>1</b> 2.5%    | \$ 4,47 | 6 | \$ 7,360             | \$ 2,884                | 3.6%.   |
| Coto de Caza      | \$ 1,692,800        | <b>4</b> -3.1%         | \$ 1,692,800        | ₩ 0.0%           | \$ 5,32 | 9 | \$ 10,422            | \$ 5,093                | 3.0%.   |
| Cypress           | \$ 961,800          | <b>-</b> 0.2%          | \$ 961,800          | <b>14.0%</b>     | \$ 4,53 | 2 | \$ 5,921             | \$ 1,389                | 9 4.5%. |
| Dana Point        | \$ 1,499,500        | <b>4</b> -3.7%         | \$ 1,499,500        | <b>1</b> 2.1%    | \$ 5,48 | 2 | \$ 9,232             | \$ 3,750                | 3.5%.   |
| Fountain Valley   | \$ 1,194,100        | <b>-</b> 0.3%          | \$ 1,194,100        | <b>5.6%</b>      | \$ 4,62 | 3 | \$ 7,352             | \$ 2,728                | 3.7%.   |
| Fullerton         | \$ 930,900          | <b>-</b> -2.5%         | \$ 930,900          | <b>1</b> 3.8%    | \$ 3,83 | 2 | \$ 5,731             | \$ 1,899                | 9 4.0%. |
| Garden Grove      | \$ 869,400          | <b>-</b> 2.1%          | \$ 869,400          | <b>&gt;</b> 7.7% | \$ 3,76 | 8 | \$ 5,352             | \$ 1,584                | 4.2%.   |
| Huntington Beach  | \$ 1,201,900        | <b>-</b> 0.3%          | \$ 1,201,900        | <b>1</b> 3.7%    | \$ 4,48 | 1 | \$ 7,400             | \$ 2,918                | 3.6%.   |
| Irvine            | \$ 1,299,700        | <b>3</b> 0.0%          | \$ 1,299,700        | <b>1</b> 2.5%    | \$ 4,75 | 5 | \$ 8,002             | \$ 3,247                | 7 3.5%. |
| Woodbridge        | \$ 1,059,200        | 4.8%                   | \$ 1,059,200        | <b>3</b> .7%     | \$ 3,96 | 7 | \$ 6,521             | \$ 2,554                | 3.6%.   |
| West Park         | \$ 1,246,300        | <b>3</b> 1.3%          | \$ 1,246,300        | <b>3</b> .7%     | \$ 4,04 | 8 | \$ 7,673             | \$ 3,625                | 3.1%.   |
| Northwood         | \$ 1,398,300        | <b>3</b> 1.5%          | \$ 1,398,300        | <b>1</b> 3.7%    | \$ 4,04 | 4 | \$ 8,609             | \$ 4,564                | 2.8%.   |
| El Camino Real    | \$ 1,175,100        | <b>3.0%</b>            | \$ 1,175,100        | <b>1</b> 3.7%    | \$ 3,78 | 6 | \$ 7,235             | \$ 3,449                | 3.1%.   |
| La Habra          | \$ 800,700          | <b>3</b> 0.1%          | \$ 800,700          | <b>5.8%</b>      | \$ 2,61 | 0 | \$ 4,930             | \$ 2,320                | 3.1%.   |