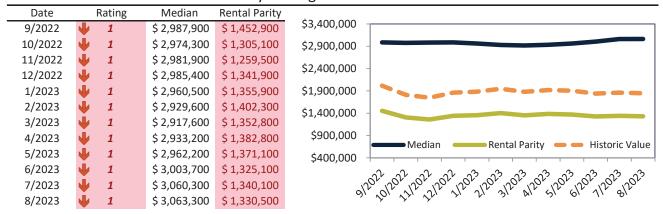

#### Historic Median Home Price Relative to Rental Parity: Orange County since January 1988

TAIT Housing Report® Market Timing System Rating: Orange County since January 1988

info@TAIT.com 7 of 69