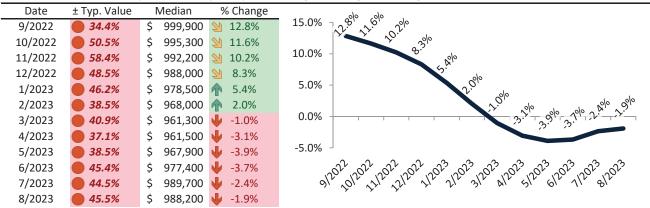

# Market Performance and Trends: Orange County and Major Cities and Zips

| Study Area        | Median<br>Resale \$ | Resale %<br>Change YoY | Median<br>Resale \$ |                  |         |   | Cost of<br>Ownership | Ownership<br>Prem./Dise |         |
|-------------------|---------------------|------------------------|---------------------|------------------|---------|---|----------------------|-------------------------|---------|
| Orange County     | \$ 1,041,800        | <b>-1.1%</b>           | \$ 1,041,800        | <b>1</b> 2.9%    | \$ 4,32 | 8 | \$ 6,414             | \$ 2,086                | 5 4.0%. |
| Aliso Viejo       | \$ 907,700          | <b>-</b> 0.2%          | \$ 907,700          | <b>1</b> 2.0%    | \$ 4,87 | 0 | \$ 5,588             | \$ 718                  | 3 5.2%. |
| Anaheim           | \$ 843,800          | <b>-</b> 1.8%          | \$ 843,800          | <b>3.4%</b>      | \$ 3,65 | 1 | \$ 5,195             | \$ 1,544                | 4.2%.   |
| West Anaheim      | \$ 809,400          | <b>-1.2</b> %          | \$ 809,400          | <b>1</b> 3.7%    | \$ 3,22 | 9 | \$ 4,983             | \$ 1,754                | 3.8%.   |
| Northeast Anaheim | \$ 860,900          | <b>3</b> 0.3%          | \$ 860,900          | <b>1</b> 3.7%    | \$ 3,42 | 0 | \$ 5,300             | \$ 1,880                | 3.8%.   |
| Southwest Anaheim | \$ 840,200          | <b>4</b> -1.2%         | \$ 840,200          | <b>1</b> 3.7%    | \$ 3,28 | 7 | \$ 5,173             | \$ 1,886                | 3.8%.   |
| Southeast Anaheim | \$ 839,800          | <b>-2.1</b> %          | \$ 839,800          | <b>1</b> 3.7%    | \$ 3,32 | 1 | \$ 5,170             | \$ 1,849                | 3.8%.   |
| Anaheim Hills     | \$ 1,124,400        | <b>-1.3</b> %          | \$ 1,124,400        | <b>1</b> 3.7%    | \$ 3,85 | 8 | \$ 6,922             | \$ 3,064                | 3.3%.   |
| The Colony        | \$ 773,600          | <b>4</b> -3.0%         | \$ 773,600          | <b>1</b> 3.7%    | \$ 3,22 | 9 | \$ 4,763             | \$ 1,533                | 3 4.0%. |
| Anaheim Resort    | \$ 723,000          | <b>-</b> 0.9%          | \$ 723,000          | <b>1</b> 3.7%    | \$ 3,16 | 6 | \$ 4,451             | \$ 1,286                | 5 4.2%. |
| Brea              | \$ 1,012,300        | <b>-</b> 2.3%          | \$ 1,012,300        | <b>2.0%</b>      | \$ 3,84 | 4 | \$ 6,232             | \$ 2,388                | 3.6%.   |
| Buena Park        | \$ 831,200          | <b>-</b> 2.4%          | \$ 831,200          | <b>5.8%</b>      | \$ 3,56 | 0 | \$ 5,117             | \$ 1,557                | 7 4.1%. |
| Costa Mesa        | \$ 1,195,400        | <b>-</b> 0.7%          | \$ 1,195,400        | <b>1</b> 2.5%    | \$ 4,47 | 6 | \$ 7,360             | \$ 2,884                | 3.6%.   |
| Coto de Caza      | \$ 1,692,800        | <b>4</b> -3.1%         | \$ 1,692,800        | ₩ 0.0%           | \$ 5,32 | 9 | \$ 10,422            | \$ 5,093                | 3.0%.   |
| Cypress           | \$ 961,800          | <b>-</b> 0.2%          | \$ 961,800          | <b>14.0%</b>     | \$ 4,53 | 2 | \$ 5,921             | \$ 1,389                | 9 4.5%. |
| Dana Point        | \$ 1,499,500        | <b>4</b> -3.7%         | \$ 1,499,500        | <b>1</b> 2.1%    | \$ 5,48 | 2 | \$ 9,232             | \$ 3,750                | 3.5%.   |
| Fountain Valley   | \$ 1,194,100        | <b>-</b> 0.3%          | \$ 1,194,100        | <b>5.6%</b>      | \$ 4,62 | 3 | \$ 7,352             | \$ 2,728                | 3.7%.   |
| Fullerton         | \$ 930,900          | <b>-</b> -2.5%         | \$ 930,900          | <b>1</b> 3.8%    | \$ 3,83 | 2 | \$ 5,731             | \$ 1,899                | 9 4.0%. |
| Garden Grove      | \$ 869,400          | <b>-</b> 2.1%          | \$ 869,400          | <b>&gt;</b> 7.7% | \$ 3,76 | 8 | \$ 5,352             | \$ 1,584                | 4.2%.   |
| Huntington Beach  | \$ 1,201,900        | <b>-</b> 0.3%          | \$ 1,201,900        | <b>1</b> 3.7%    | \$ 4,48 | 1 | \$ 7,400             | \$ 2,918                | 3.6%.   |
| Irvine            | \$ 1,299,700        | <b>3</b> 0.0%          | \$ 1,299,700        | <b>1</b> 2.5%    | \$ 4,75 | 5 | \$ 8,002             | \$ 3,247                | 7 3.5%. |
| Woodbridge        | \$ 1,059,200        | 4.8%                   | \$ 1,059,200        | <b>3</b> .7%     | \$ 3,96 | 7 | \$ 6,521             | \$ 2,554                | 3.6%.   |
| West Park         | \$ 1,246,300        | <b>3</b> 1.3%          | \$ 1,246,300        | <b>3</b> .7%     | \$ 4,04 | 8 | \$ 7,673             | \$ 3,625                | 3.1%.   |
| Northwood         | \$ 1,398,300        | <b>3</b> 1.5%          | \$ 1,398,300        | <b>1</b> 3.7%    | \$ 4,04 | 4 | \$ 8,609             | \$ 4,564                | 2.8%.   |
| El Camino Real    | \$ 1,175,100        | <b>3.0%</b>            | \$ 1,175,100        | <b>1</b> 3.7%    | \$ 3,78 | 6 | \$ 7,235             | \$ 3,449                | 3.1%.   |
| La Habra          | \$ 800,700          | <b>3</b> 0.1%          | \$ 800,700          | <b>5.8%</b>      | \$ 2,61 | 0 | \$ 4,930             | \$ 2,320                | 3.1%.   |