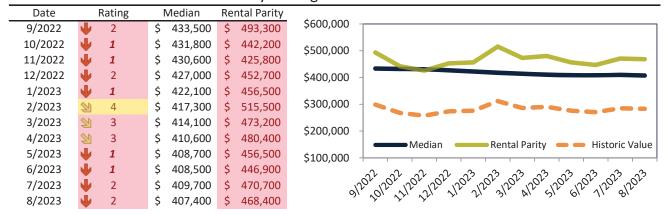

#### Historic Median Home Price Relative to Rental Parity: Orange County since January 1988

TAIT Housing Report® Market Timing System Rating: Orange County since January 1988

info@TAIT.com 7 of 69