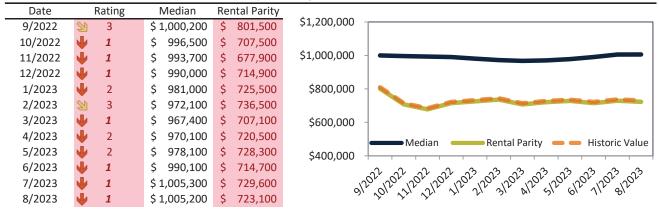

#### Historic Median Home Price Relative to Rental Parity: Orange County since January 1988

TAIT Housing Report® Market Timing System Rating: Orange County since January 1988

info@TAIT.com 7 of 69