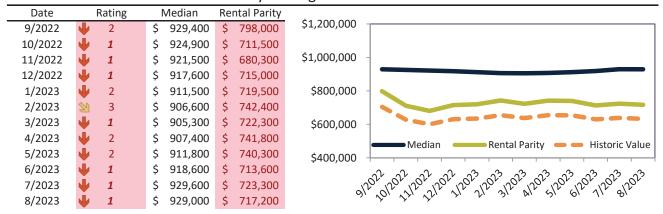

# Market Performance and Trends: Orange County and Major Cities and Zips

| Study Area        | Median<br>Resale \$ | Resale %<br>Change YoY | Median<br>Resale \$ |                  |         |   | Cost of<br>Ownership | Ownership<br>Prem./Dise |         |
|-------------------|---------------------|------------------------|---------------------|------------------|---------|---|----------------------|-------------------------|---------|
| Orange County     | \$ 1,041,800        | <b>-1.1%</b>           | \$ 1,041,800        | <b>1</b> 2.9%    | \$ 4,32 | 8 | \$ 6,414             | \$ 2,086                | 5 4.0%. |
| Aliso Viejo       | \$ 907,700          | <b>-</b> 0.2%          | \$ 907,700          | <b>1</b> 2.0%    | \$ 4,87 | 0 | \$ 5,588             | \$ 718                  | 3 5.2%. |
| Anaheim           | \$ 843,800          | <b>-</b> 1.8%          | \$ 843,800          | <b>3.4%</b>      | \$ 3,65 | 1 | \$ 5,195             | \$ 1,544                | 4.2%.   |
| West Anaheim      | \$ 809,400          | <b>-1.2</b> %          | \$ 809,400          | <b>1</b> 3.7%    | \$ 3,22 | 9 | \$ 4,983             | \$ 1,754                | 3.8%.   |
| Northeast Anaheim | \$ 860,900          | <b>3</b> 0.3%          | \$ 860,900          | <b>1</b> 3.7%    | \$ 3,42 | 0 | \$ 5,300             | \$ 1,880                | 3.8%.   |
| Southwest Anaheim | \$ 840,200          | <b>4</b> -1.2%         | \$ 840,200          | <b>1</b> 3.7%    | \$ 3,28 | 7 | \$ 5,173             | \$ 1,886                | 3.8%.   |
| Southeast Anaheim | \$ 839,800          | <b>-2.1</b> %          | \$ 839,800          | <b>1</b> 3.7%    | \$ 3,32 | 1 | \$ 5,170             | \$ 1,849                | 3.8%.   |
| Anaheim Hills     | \$ 1,124,400        | <b>-1.3</b> %          | \$ 1,124,400        | <b>1</b> 3.7%    | \$ 3,85 | 8 | \$ 6,922             | \$ 3,064                | 3.3%.   |
| The Colony        | \$ 773,600          | <b>4</b> -3.0%         | \$ 773,600          | <b>1</b> 3.7%    | \$ 3,22 | 9 | \$ 4,763             | \$ 1,533                | 3 4.0%. |
| Anaheim Resort    | \$ 723,000          | <b>-</b> 0.9%          | \$ 723,000          | <b>1</b> 3.7%    | \$ 3,16 | 6 | \$ 4,451             | \$ 1,286                | 5 4.2%. |
| Brea              | \$ 1,012,300        | <b>-</b> 2.3%          | \$ 1,012,300        | <b>2.0%</b>      | \$ 3,84 | 4 | \$ 6,232             | \$ 2,388                | 3.6%.   |
| Buena Park        | \$ 831,200          | <b>-</b> 2.4%          | \$ 831,200          | <b>5.8%</b>      | \$ 3,56 | 0 | \$ 5,117             | \$ 1,557                | 7 4.1%. |
| Costa Mesa        | \$ 1,195,400        | <b>-</b> 0.7%          | \$ 1,195,400        | <b>1</b> 2.5%    | \$ 4,47 | 6 | \$ 7,360             | \$ 2,884                | 3.6%.   |
| Coto de Caza      | \$ 1,692,800        | <b>4</b> -3.1%         | \$ 1,692,800        | ₩ 0.0%           | \$ 5,32 | 9 | \$ 10,422            | \$ 5,093                | 3.0%.   |
| Cypress           | \$ 961,800          | <b>-</b> 0.2%          | \$ 961,800          | <b>14.0%</b>     | \$ 4,53 | 2 | \$ 5,921             | \$ 1,389                | 9 4.5%. |
| Dana Point        | \$ 1,499,500        | <b>4</b> -3.7%         | \$ 1,499,500        | <b>1</b> 2.1%    | \$ 5,48 | 2 | \$ 9,232             | \$ 3,750                | 3.5%.   |
| Fountain Valley   | \$ 1,194,100        | <b>-</b> 0.3%          | \$ 1,194,100        | <b>5.6%</b>      | \$ 4,62 | 3 | \$ 7,352             | \$ 2,728                | 3.7%.   |
| Fullerton         | \$ 930,900          | <b>-</b> -2.5%         | \$ 930,900          | <b>1</b> 3.8%    | \$ 3,83 | 2 | \$ 5,731             | \$ 1,899                | 9 4.0%. |
| Garden Grove      | \$ 869,400          | <b>-</b> 2.1%          | \$ 869,400          | <b>&gt;</b> 7.7% | \$ 3,76 | 8 | \$ 5,352             | \$ 1,584                | 4.2%.   |
| Huntington Beach  | \$ 1,201,900        | <b>-</b> 0.3%          | \$ 1,201,900        | <b>1</b> 3.7%    | \$ 4,48 | 1 | \$ 7,400             | \$ 2,918                | 3.6%.   |
| Irvine            | \$ 1,299,700        | <b>3</b> 0.0%          | \$ 1,299,700        | <b>1</b> 2.5%    | \$ 4,75 | 5 | \$ 8,002             | \$ 3,247                | 7 3.5%. |
| Woodbridge        | \$ 1,059,200        | 4.8%                   | \$ 1,059,200        | <b>3</b> .7%     | \$ 3,96 | 7 | \$ 6,521             | \$ 2,554                | 3.6%.   |
| West Park         | \$ 1,246,300        | <b>3</b> 1.3%          | \$ 1,246,300        | <b>3</b> .7%     | \$ 4,04 | 8 | \$ 7,673             | \$ 3,625                | 3.1%.   |
| Northwood         | \$ 1,398,300        | <b>3</b> 1.5%          | \$ 1,398,300        | <b>1</b> 3.7%    | \$ 4,04 | 4 | \$ 8,609             | \$ 4,564                | 2.8%.   |
| El Camino Real    | \$ 1,175,100        | <b>3.0%</b>            | \$ 1,175,100        | <b>1</b> 3.7%    | \$ 3,78 | 6 | \$ 7,235             | \$ 3,449                | 3.1%.   |
| La Habra          | \$ 800,700          | <b>3</b> 0.1%          | \$ 800,700          | <b>5.8%</b>      | \$ 2,61 | 0 | \$ 4,930             | \$ 2,320                | 3.1%.   |