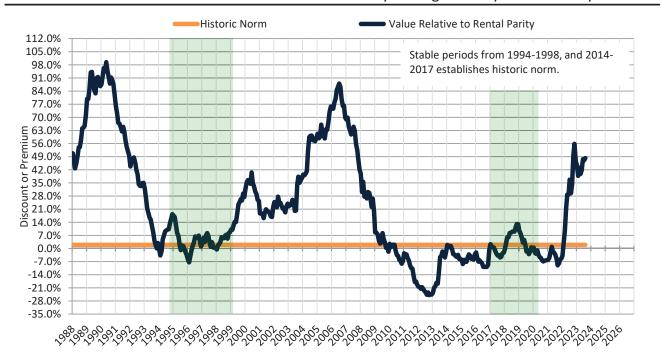

#### Historic Median Home Price Relative to Rental Parity: Orange County since January 1988

TAIT Housing Report® Market Timing System Rating: Orange County since January 1988

info@TAIT.com 7 of 69

### Orange County Housing Market Value & Trends Update

Historically, properties in this market sell at a 1.9% premium. Today's premium is 48.2%. This market is 46.3% overvalued. Median home price is \$1,041,800. Prices fell 1.1% year-over-year.