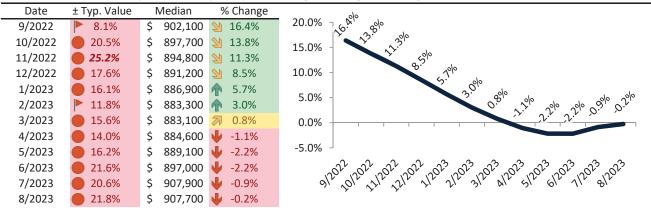

| •        | 1      | \$ 2,753,100 | \$ 1 | ,090,000    | <b>152.6%</b>                 | 43.1%               | 109.5%                         |

info@TAIT.com 12 of 69



# Aliso Viejo Housing Market Value & Trends Update

Historically, properties in this market sell at a -17.5% discount. Today's premium is 4.3%. This market is 21.8% overvalued. Median home price is \$907,700. Prices fell 0.2% year-over-year.

Monthly cost of ownership is \$5,588, and rents average \$4,870, making owning \$718 per month more costly than renting. Rents rose 2.0% year-over-year. The current capitalization rate (rent/price) is 5.2%.

#### Market rating = 3

#### Median Home Price and Rental Parity trailing twelve months



#### Resale Median and year-over-year percentage change trailing twelve months



#### Rental rate and year-over-year percentage change trailing twelve months

| Date    | % Change       | Rent        | Own         | ¢7.000 J