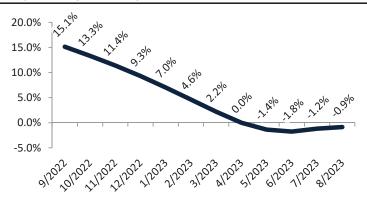

#### Rental rate and year-over-year percentage change trailing twelve months

| Date    | % Change       | Rent     | Own      | \$9,500 ¬                                                                                                                                                                                                                                                                                                                                                                                                                                                                                                                                                                                                                                                                                                                                                                                                                                                                                                                                                                                                                                                                                                                                                                                                                                                                                                                                                                                                                                                                                                                                                                                                                                                                                                                                                                                                                                                                                                                                                                                                                                                                                                                        |
|---------|----------------|----------|----------|----------------------------------------------------------------------------------------------------------------------------------------------------------------------------------------------------------------------------------------------------------------------------------------------------------------------------------------------------------------------------------------------------------------------------------------------------------------------------------------------------------------------------------------------------------------------------------------------------------------------------------------------------------------------------------------------------------------------------------------------------------------------------------------------------------------------------------------------------------------------------------------------------------------------------------------------------------------------------------------------------------------------------------------------------------------------------------------------------------------------------------------------------------------------------------------------------------------------------------------------------------------------------------------------------------------------------------------------------------------------------------------------------------------------------------------------------------------------------------------------------------------------------------------------------------------------------------------------------------------------------------------------------------------------------------------------------------------------------------------------------------------------------------------------------------------------------------------------------------------------------------------------------------------------------------------------------------------------------------------------------------------------------------------------------------------------------------------------------------------------------------|
| 9/2022  | 2 15.4%        | \$ 4,251 | \$ 5,699 |                                                                                                                                                                                                                                                                                                                                                                                                                                                                                                                                                                                                                                                                                                                                                                                                                                                                                                                                                                                                                                                                                                                                                                                                                                                                                                                                                                                                                                                                                                                                                                                                                                                                                                                                                                                                                                                                                                                                                                                                                                                                                                                                  |
| 10/2022 | <b>2</b> 13.6% | \$ 4,230 | \$ 6,335 | \$8,500 -                                                                                                                                                                                                                                                                                                                                                                                                                                                                                                                                                                                                                                                                                                                                                                                                                                                                                                                                                                                                                                                                                                                                                                                                                                                                                                                                                                                                                                                                                                                                                                                                                                                                                                                                                                                                                                                                                                                                                                                                                                                                                                                        |
| 11/2022 | <b>11.7%</b>   | \$ 4,212 | \$ 6,562 | \$7,500 -                                                                                                                                                                                                                                                                                                                                                                                                                                                                                                                                                                                                                                                                                                                                                                                                                                                                                                                                                                                                                                                                                                                                                                                                                                                                                                                                                                                                                                                                                                                                                                                                                                                                                                                                                                                                                                                                                                                                                                                                                                                                                                                        |
| 12/2022 | <b>10.1%</b>   | \$ 4,195 | \$ 6,149 | \$6,500 -                                                                                                                                                                                                                                                                                                                                                                                                                                                                                                                                                                                                                                                                                                                                                                                                                                                                                                                                                                                                                                                                                                                                                                                                                                                                                                                                                                                                                                                                                                                                                                                                                                                                                                                                                                                                                                                                                                                                                                                                                                                                                                                        |
| 1/2023  | <b>2</b> 8.7%  | \$ 4,186 | \$ 6,046 | \$5,500 - 4,22 - 4,22 - 4,22 - 4,25 - 4,26 - 4,26 - 4,26 - 4,26 - 4,26 - 4,26 - 4,26 - 4,26 - 4,26 - 4,26 - 4,26 - 4,26 - 4,26 - 4,26 - 4,26 - 4,26 - 4,26 - 4,26 - 4,26 - 4,26 - 4,26 - 4,26 - 4,26 - 4,26 - 4,26 - 4,26 - 4,26 - 4,26 - 4,26 - 4,26 - 4,26 - 4,26 - 4,26 - 4,26 - 4,26 - 4,26 - 4,26 - 4,26 - 4,26 - 4,26 - 4,26 - 4,26 - 4,26 - 4,26 - 4,26 - 4,26 - 4,26 - 4,26 - 4,26 - 4,26 - 4,26 - 4,26 - 4,26 - 4,26 - 4,26 - 4,26 - 4,26 - 4,26 - 4,26 - 4,26 - 4,26 - 4,26 - 4,26 - 4,26 - 4,26 - 4,26 - 4,26 - 4,26 - 4,26 - 4,26 - 4,26 - 4,26 - 4,26 - 4,26 - 4,26 - 4,26 - 4,26 - 4,26 - 4,26 - 4,26 - 4,26 - 4,26 - 4,26 - 4,26 - 4,26 - 4,26 - 4,26 - 4,26 - 4,26 - 4,26 - 4,26 - 4,26 - 4,26 - 4,26 - 4,26 - 4,26 - 4,26 - 4,26 - 4,26 - 4,26 - 4,26 - 4,26 - 4,26 - 4,26 - 4,26 - 4,26 - 4,26 - 4,26 - 4,26 - 4,26 - 4,26 - 4,26 - 4,26 - 4,26 - 4,26 - 4,26 - 4,26 - 4,26 - 4,26 - 4,26 - 4,26 - 4,26 - 4,26 - 4,26 - 4,26 - 4,26 - 4,26 - 4,26 - 4,26 - 4,26 - 4,26 - 4,26 - 4,26 - 4,26 - 4,26 - 4,26 - 4,26 - 4,26 - 4,26 - 4,26 - 4,26 - 4,26 - 4,26 - 4,26 - 4,26 - 4,26 - 4,26 - 4,26 - 4,26 - 4,26 - 4,26 - 4,26 - 4,26 - 4,26 - 4,26 - 4,26 - 4,26 - 4,26 - 4,26 - 4,26 - 4,26 - 4,26 - 4,26 - 4,26 - 4,26 - 4,26 - 4,26 - 4,26 - 4,26 - 4,26 - 4,26 - 4,26 - 4,26 - 4,26 - 4,26 - 4,26 - 4,26 - 4,26 - 4,26 - 4,26 - 4,26 - 4,26 - 4,26 - 4,26 - 4,26 - 4,26 - 4,26 - 4,26 - 4,26 - 4,26 - 4,26 - 4,26 - 4,26 - 4,26 - 4,26 - 4,26 - 4,26 - 4,26 - 4,26 - 4,26 - 4,26 - 4,26 - 4,26 - 4,26 - 4,26 - 4,26 - 4,26 - 4,26 - 4,26 - 4,26 - 4,26 - 4,26 - 4,26 - 4,26 - 4,26 - 4,26 - 4,26 - 4,26 - 4,26 - 4,26 - 4,26 - 4,26 - 4,26 - 4,26 - 4,26 - 4,26 - 4,26 - 4,26 - 4,26 - 4,26 - 4,26 - 4,26 - 4,26 - 4,26 - 4,26 - 4,26 - 4,26 - 4,26 - 4,26 - 4,26 - 4,26 - 4,26 - 4,26 - 4,26 - 4,26 - 4,26 - 4,26 - 4,26 - 4,26 - 4,26 - 4,26 - 4,26 - 4,26 - 4,26 - 4,26 - 4,26 - 4,26 - 4,26 - 4,26 - 4,26 - 4,26 - 4,26 - 4,26 - 4,26 - 4,26 - 4,26 - 4,26 - 4,26 - 4,26 - 4,26 - 4,26 - 4,26 - 4,26 - 4,26 - 4,26 - 4,26 - 4,26 - 4,26 - 2,26 - 4,26 - 2,26 - 2,26 - 2,26 - 2,26 - 2,26 - 2,26 - 2,26 - 2 |
| 2/2023  | <b>2</b> 7.4%  | \$ 4,185 | \$ 5,806 | \$4,500 -                                                                                                                                                                                                                                                                                                                                                                                                                                                                                                                                                                                                                                                                                                                                                                                                                                                                                                                                                                                                                                                                                                                                                                                                                                                                                                                                                                                                                                                                                                                                                                                                                                                                                                                                                                                                                                                                                                                                                                                                                                                                                                                        |
| 3/2023  | 6.3%           | \$ 4,200 | \$ 6,007 |                                                                                                                                                                                                                                                                                                                                                                                                                                                                                                                                                                                                                                                                                                                                                                                                                                                                                                                                                                                                                                                                                                                                                                                                                                                                                                                                                                                                                                                                                                                                                                                                                                                                                                                                                                                                                                                                                                                                                                                                                                                                                                                                  |
| 4/2023  | <b>5.3%</b>    | \$ 4,225 | \$ 5,907 | \$3,500 - Rent Own Historic Cost to Own Relative to Rent                                                                                                                                                                                                                                                                                                                                                                                                                                                                                                                                                                                                                                                                                                                                                                                                                                                                                                                                                                                                                                                                                                                                                                                                                                                                                                                                                                                                                                                                                                                                                                                                                                                                                                                                                                                                                                                                                                                                                                                                                                                                         |
| 5/2023  | 4.5%           | \$ 4,249 | \$ 6,020 | \$2,500                                                                                                                                                                                                                                                                                                                                                                                                                                                                                                                                                                                                                                                                                                                                                                                                                                                                                                                                                                                                                                                                                                                                                                                                                                                                                                                                                                                                                                                                                                                                                                                                                                                                                                                                                                                                                                                                                                                                                                                                                                                                                                                          |
| 6/2023  | <b>3.8%</b>    | \$ 4,279 | \$ 6,316 | 1202 1202 1202 1202 1202 12023                                                                                                                                                                                                                                                                                                                                                                                                                                                                                                                                                                                                                                                                                                                                                                                                                                                                                                                                                                                                                                                                                                                                                                                                                                                                                                                                                                                                                                                                                                                                                                                                                                                                                                                                                                                                                                                                                                                                                                                                                                                                                                   |
| 7/2023  | <b>3.4%</b>    | \$ 4,322 | \$ 6,354 | 312022 112022 112023 312023 512023 112023                                                                                                                                                                                                                                                                                                                                                                                                                                                                                                                                                                                                                                                                                                                                                                                                                                                                                                                                                                                                                                                                                                                                                                                                                                                                                                                                                                                                                                                                                                                                                                                                                                                                                                                                                                                                                                                                                                                                                                                                                                                                                        |
| 8/2023  | <b>1</b> 2.9%  | \$ 4,328 | \$ 6,414 | y                                                                                                                                                                                                                                                                                                                                                                                                                                                                                                                                                                                                                                                                                                                                                                                                                                                                                                                                                                                                                                                                                                                                                                                                                                                                                                                                                                                                                                                                                                                                                                                                                                                                                                                                                                                                                                                                                                                                                                                                                                                                                                                                |