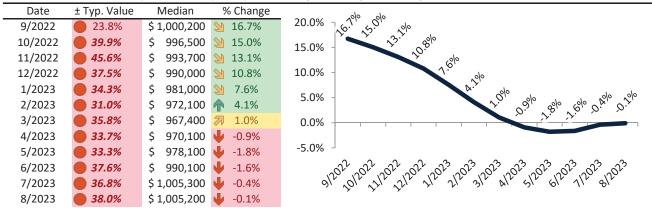

#### Historic Median Home Price Relative to Rental Parity: Orange County since January 1988

TAIT Housing Report® Market Timing System Rating: Orange County since January 1988

info@TAIT.com 7 of 69