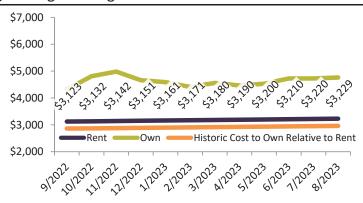

#### Rental rate and year-over-year percentage change trailing twelve months

| Date    | % Change       | Rent     | Own      | \$9,500 ¬                                                                                                                                                                                                                                                                                                                                                                                                                                                                                                                                                                                                                                                                                                                                                                                                                                                                                                                                                                                                                                                                                                                                                                                                                                                                                                                                                                                                                                                                                                                                                                                                                                                                                                                                                                                                                                                                                                                                                                                                                                                                                                                        |
|---------|----------------|----------|----------|----------------------------------------------------------------------------------------------------------------------------------------------------------------------------------------------------------------------------------------------------------------------------------------------------------------------------------------------------------------------------------------------------------------------------------------------------------------------------------------------------------------------------------------------------------------------------------------------------------------------------------------------------------------------------------------------------------------------------------------------------------------------------------------------------------------------------------------------------------------------------------------------------------------------------------------------------------------------------------------------------------------------------------------------------------------------------------------------------------------------------------------------------------------------------------------------------------------------------------------------------------------------------------------------------------------------------------------------------------------------------------------------------------------------------------------------------------------------------------------------------------------------------------------------------------------------------------------------------------------------------------------------------------------------------------------------------------------------------------------------------------------------------------------------------------------------------------------------------------------------------------------------------------------------------------------------------------------------------------------------------------------------------------------------------------------------------------------------------------------------------------|
| 9/2022  | 2 15.4%        | \$ 4,251 | \$ 5,699 |                                                                                                                                                                                                                                                                                                                                                                                                                                                                                                                                                                                                                                                                                                                                                                                                                                                                                                                                                                                                                                                                                                                                                                                                                                                                                                                                                                                                                                                                                                                                                                                                                                                                                                                                                                                                                                                                                                                                                                                                                                                                                                                                  |
| 10/2022 | <b>2</b> 13.6% | \$ 4,230 | \$ 6,335 | \$8,500 -                                                                                                                                                                                                                                                                                                                                                                                                                                                                                                                                                                                                                                                                                                                                                                                                                                                                                                                                                                                                                                                                                                                                                                                                                                                                                                                                                                                                                                                                                                                                                                                                                                                                                                                                                                                                                                                                                                                                                                                                                                                                                                                        |
| 11/2022 | <b>11.7%</b>   | \$ 4,212 | \$ 6,562 | \$7,500 -                                                                                                                                                                                                                                                                                                                                                                                                                                                                                                                                                                                                                                                                                                                                                                                                                                                                                                                                                                                                                                                                                                                                                                                                                                                                                                                                                                                                                                                                                                                                                                                                                                                                                                                                                                                                                                                                                                                                                                                                                                                                                                                        |
| 12/2022 | <b>10.1%</b>   | \$ 4,195 | \$ 6,149 | \$6,500 -                                                                                                                                                                                                                                                                                                                                                                                                                                                                                                                                                                                                                                                                                                                                                                                                                                                                                                                                                                                                                                                                                                                                                                                                                                                                                                                                                                                                                                                                                                                                                                                                                                                                                                                                                                                                                                                                                                                                                                                                                                                                                                                        |
| 1/2023  | <b>2</b> 8.7%  | \$ 4,186 | \$ 6,046 | \$5,500 - 4,22 - 4,22 - 4,22 - 4,25 - 4,26 - 4,26 - 4,26 - 4,26 - 4,26 - 4,26 - 4,26 - 4,26 - 4,26 - 4,26 - 4,26 - 4,26 - 4,26 - 4,26 - 4,26 - 4,26 - 4,26 - 4,26 - 4,26 - 4,26 - 4,26 - 4,26 - 4,26 - 4,26 - 4,26 - 4,26 - 4,26 - 4,26 - 4,26 - 4,26 - 4,26 - 4,26 - 4,26 - 4,26 - 4,26 - 4,26 - 4,26 - 4,26 - 4,26 - 4,26 - 4,26 - 4,26 - 4,26 - 4,26 - 4,26 - 4,26 - 4,26 - 4,26 - 4,26 - 4,26 - 4,26 - 4,26 - 4,26 - 4,26 - 4,26 - 4,26 - 4,26 - 4,26 - 4,26 - 4,26 - 4,26 - 4,26 - 4,26 - 4,26 - 4,26 - 4,26 - 4,26 - 4,26 - 4,26 - 4,26 - 4,26 - 4,26 - 4,26 - 4,26 - 4,26 - 4,26 - 4,26 - 4,26 - 4,26 - 4,26 - 4,26 - 4,26 - 4,26 - 4,26 - 4,26 - 4,26 - 4,26 - 4,26 - 4,26 - 4,26 - 4,26 - 4,26 - 4,26 - 4,26 - 4,26 - 4,26 - 4,26 - 4,26 - 4,26 - 4,26 - 4,26 - 4,26 - 4,26 - 4,26 - 4,26 - 4,26 - 4,26 - 4,26 - 4,26 - 4,26 - 4,26 - 4,26 - 4,26 - 4,26 - 4,26 - 4,26 - 4,26 - 4,26 - 4,26 - 4,26 - 4,26 - 4,26 - 4,26 - 4,26 - 4,26 - 4,26 - 4,26 - 4,26 - 4,26 - 4,26 - 4,26 - 4,26 - 4,26 - 4,26 - 4,26 - 4,26 - 4,26 - 4,26 - 4,26 - 4,26 - 4,26 - 4,26 - 4,26 - 4,26 - 4,26 - 4,26 - 4,26 - 4,26 - 4,26 - 4,26 - 4,26 - 4,26 - 4,26 - 4,26 - 4,26 - 4,26 - 4,26 - 4,26 - 4,26 - 4,26 - 4,26 - 4,26 - 4,26 - 4,26 - 4,26 - 4,26 - 4,26 - 4,26 - 4,26 - 4,26 - 4,26 - 4,26 - 4,26 - 4,26 - 4,26 - 4,26 - 4,26 - 4,26 - 4,26 - 4,26 - 4,26 - 4,26 - 4,26 - 4,26 - 4,26 - 4,26 - 4,26 - 4,26 - 4,26 - 4,26 - 4,26 - 4,26 - 4,26 - 4,26 - 4,26 - 4,26 - 4,26 - 4,26 - 4,26 - 4,26 - 4,26 - 4,26 - 4,26 - 4,26 - 4,26 - 4,26 - 4,26 - 4,26 - 4,26 - 4,26 - 4,26 - 4,26 - 4,26 - 4,26 - 4,26 - 4,26 - 4,26 - 4,26 - 4,26 - 4,26 - 4,26 - 4,26 - 4,26 - 4,26 - 4,26 - 4,26 - 4,26 - 4,26 - 4,26 - 4,26 - 4,26 - 4,26 - 4,26 - 4,26 - 4,26 - 4,26 - 4,26 - 4,26 - 4,26 - 4,26 - 4,26 - 4,26 - 4,26 - 4,26 - 4,26 - 4,26 - 4,26 - 4,26 - 4,26 - 4,26 - 4,26 - 4,26 - 4,26 - 4,26 - 4,26 - 4,26 - 4,26 - 4,26 - 4,26 - 4,26 - 4,26 - 4,26 - 4,26 - 4,26 - 4,26 - 4,26 - 4,26 - 4,26 - 4,26 - 4,26 - 4,26 - 4,26 - 4,26 - 4,26 - 4,26 - 4,26 - 4,26 - 4,26 - 2,26 - 4,26 - 2,26 - 2,26 - 2,26 - 2,26 - 2,26 - 2,26 - 2,26 - 2 |
| 2/2023  | <b>2</b> 7.4%  | \$ 4,185 | \$ 5,806 | \$4,500 -                                                                                                                                                                                                                                                                                                                                                                                                                                                                                                                                                                                                                                                                                                                                                                                                                                                                                                                                                                                                                                                                                                                                                                                                                                                                                                                                                                                                                                                                                                                                                                                                                                                                                                                                                                                                                                                                                                                                                                                                                                                                                                                        |
| 3/2023  | 6.3%           | \$ 4,200 | \$ 6,007 |                                                                                                                                                                                                                                                                                                                                                                                                                                                                                                                                                                                                                                                                                                                                                                                                                                                                                                                                                                                                                                                                                                                                                                                                                                                                                                                                                                                                                                                                                                                                                                                                                                                                                                                                                                                                                                                                                                                                                                                                                                                                                                                                  |
| 4/2023  | <b>5.3%</b>    | \$ 4,225 | \$ 5,907 | \$3,500 - Rent Own Historic Cost to Own Relative to Rent                                                                                                                                                                                                                                                                                                                                                                                                                                                                                                                                                                                                                                                                                                                                                                                                                                                                                                                                                                                                                                                                                                                                                                                                                                                                                                                                                                                                                                                                                                                                                                                                                                                                                                                                                                                                                                                                                                                                                                                                                                                                         |
| 5/2023  | 4.5%           | \$ 4,249 | \$ 6,020 | \$2,500                                                                                                                                                                                                                                                                                                                                                                                                                                                                                                                                                                                                                                                                                                                                                                                                                                                                                                                                                                                                                                                                                                                                                                                                                                                                                                                                                                                                                                                                                                                                                                                                                                                                                                                                                                                                                                                                                                                                                                                                                                                                                                                          |
| 6/2023  | <b>3.8%</b>    | \$ 4,279 | \$ 6,316 | 1202 1202 1202 1202 1202 12023                                                                                                                                                                                                                                                                                                                                                                                                                                                                                                                                                                                                                                                                                                                                                                                                                                                                                                                                                                                                                                                                                                                                                                                                                                                                                                                                                                                                                                                                                                                                                                                                                                                                                                                                                                                                                                                                                                                                                                                                                                                                                                   |
| 7/2023  | <b>3.4%</b>    | \$ 4,322 | \$ 6,354 | 312022 112022 112023 312023 512023 112023                                                                                                                                                                                                                                                                                                                                                                                                                                                                                                                                                                                                                                                                                                                                                                                                                                                                                                                                                                                                                                                                                                                                                                                                                                                                                                                                                                                                                                                                                                                                                                                                                                                                                                                                                                                                                                                                                                                                                                                                                                                                                        |
| 8/2023  | <b>1</b> 2.9%  | \$ 4,328 | \$ 6,414 | y                                                                                                                                                                                                                                                                                                                                                                                                                                                                                                                                                                                                                                                                                                                                                                                                                                                                                                                                                                                                                                                                                                                                                                                                                                                                                                                                                                                                                                                                                                                                                                                                                                                                                                                                                                                                                                                                                                                                                                                                                                                                                                                                |