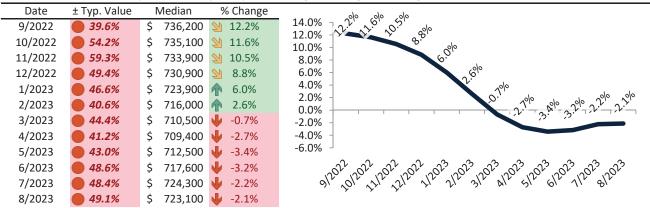

### Orange County Housing Market Value & Trends Update

Historically, properties in this market sell at a 1.9% premium. Today's premium is 48.2%. This market is 46.3% overvalued. Median home price is \$1,041,800. Prices fell 1.1% year-over-year.

Monthly cost of ownership is \$6,413, and rents average \$4,327, making owning \$2,086 per month more costly than renting. Rents rose 2.9% year-over-year. The current capitalization rate (rent/price) is 4.0%.

#### Historic Median Home Price Relative to Rental Parity: Orange County since January 1988

TAIT Housing Report® Market Timing System Rating: Orange County since January 1988

info@TAIT.com 7 of 69