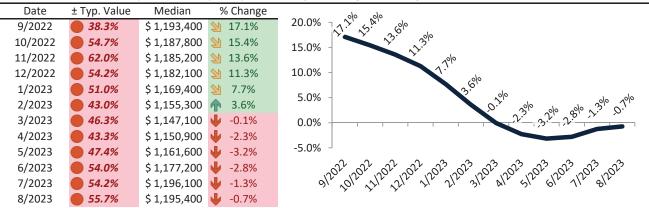

#### Historic Median Home Price Relative to Rental Parity: Orange County since January 1988

TAIT Housing Report® Market Timing System Rating: Orange County since January 1988

info@TAIT.com 7 of 69