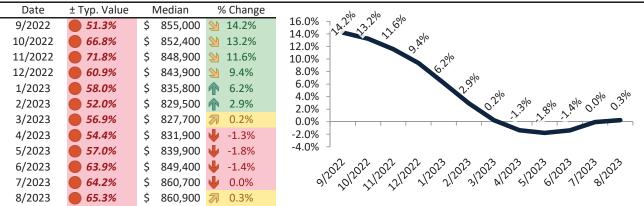

# Resale \$/SF Year-over-Year Percentage Change: Orange County since January 1989

Rental \$/SF Year-over-Year Percentage Change: Orange County since January 1989

info@TAIT.com 6 of 69