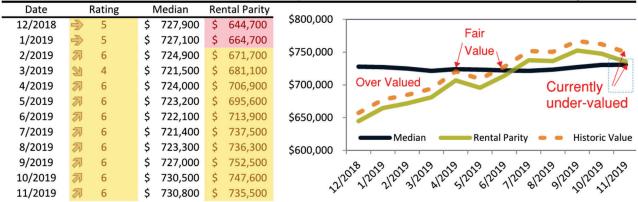

#### Historic Median Home Price Relative to Rental Parity: Orange County since January 1988

TAIT Housing Report® Market Timing System Rating: Orange County since January 1988

info@TAIT.com 7 of 69