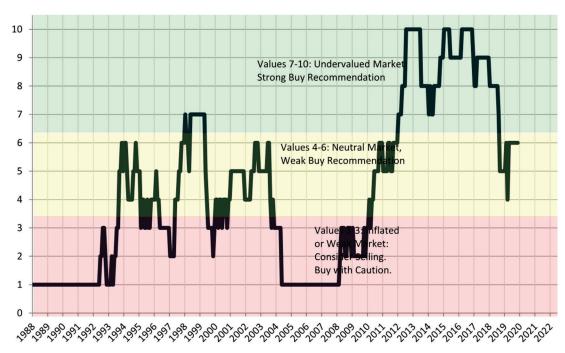

#### Market rating = 1

#### Historic Median Home Price Relative to Rental Parity: Orange County since January 1988

TAIT Housing Report® Market Timing System Rating: Orange County since January 1988

info@TAIT.com 7 of 69