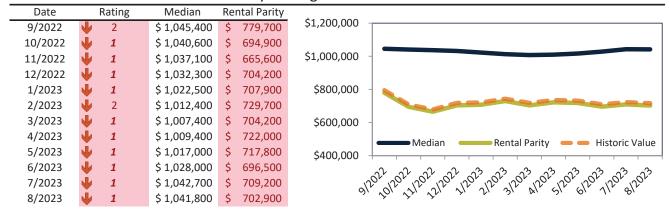

### Orange County Housing Market Value & Trends Update

Historically, properties in this market sell at a 1.9% premium. Today's premium is 48.2%. This market is 46.3% overvalued. Median home price is \$1,041,800. Prices fell 1.1% year-over-year.

Monthly cost of ownership is \$6,413, and rents average \$4,327, making owning \$2,086 per month more costly than renting. Rents rose 2.9% year-over-year. The current capitalization rate (rent/price) is 4.0%.

#### Median Home Price and Rental Parity trailing twelve months