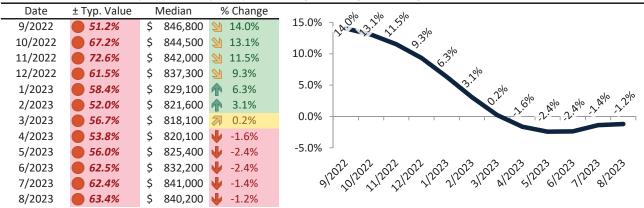

# Resale \$/SF Year-over-Year Percentage Change: Orange County since January 1989

Rental \$/SF Year-over-Year Percentage Change: Orange County since January 1989

info@TAIT.com 6 of 69