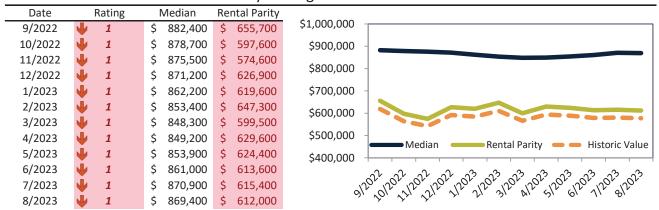

# Market Performance and Trends: Orange County and Major Cities and Zips

| Study Area        | Median<br>Resale \$ | Resale %<br>Change YoY | Median<br>Resale \$ |                  |         |   | Cost of<br>Ownership | Ownership<br>Prem./Dise |         |
|-------------------|---------------------|------------------------|---------------------|------------------|---------|---|----------------------|-------------------------|---------|
| Orange County     | \$ 1,041,800        | <b>-1.1%</b>           | \$ 1,041,800        | <b>1</b> 2.9%    | \$ 4,32 | 8 | \$ 6,414             | \$ 2,086                | 5 4.0%. |
| Aliso Viejo       | \$ 907,700          | <b>-</b> 0.2%          | \$ 907,700          | <b>1</b> 2.0%    | \$ 4,87 | 0 | \$ 5,588             | \$ 718                  | 3 5.2%. |
| Anaheim           | \$ 843,800          | <b>-</b> 1.8%          | \$ 843,800          | <b>3.4%</b>      | \$ 3,65 | 1 | \$ 5,195             | \$ 1,544                | 4.2%.   |
| West Anaheim      | \$ 809,400          | <b>-1.2</b> %          | \$ 809,400          | <b>1</b> 3.7%    | \$ 3,22 | 9 | \$ 4,983             | \$ 1,754                | 3.8%.   |
| Northeast Anaheim | \$ 860,900          | <b>3</b> 0.3%          | \$ 860,900          | <b>1</b> 3.7%    | \$ 3,42 | 0 | \$ 5,300             | \$ 1,880                | 3.8%.   |
| Southwest Anaheim | \$ 840,200          | <b>4</b> -1.2%         | \$ 840,200          | <b>1</b> 3.7%    | \$ 3,28 | 7 | \$ 5,173             | \$ 1,886                | 3.8%.   |
| Southeast Anaheim | \$ 839,800          | <b>-2.1</b> %          | \$ 839,800          | <b>1</b> 3.7%    | \$ 3,32 | 1 | \$ 5,170             | \$ 1,849                | 3.8%.   |
| Anaheim Hills     | \$ 1,124,400        | <b>-1.3</b> %          | \$ 1,124,400        | <b>1</b> 3.7%    | \$ 3,85 | 8 | \$ 6,922             | \$ 3,064                | 3.3%.   |
| The Colony        | \$ 773,600          | <b>4</b> -3.0%         | \$ 773,600          | <b>1</b> 3.7%    | \$ 3,22 | 9 | \$ 4,763             | \$ 1,533                | 3 4.0%. |
| Anaheim Resort    | \$ 723,000          | <b>-</b> 0.9%          | \$ 723,000          | <b>1</b> 3.7%    | \$ 3,16 | 6 | \$ 4,451             | \$ 1,286                | 5 4.2%. |
| Brea              | \$ 1,012,300        | <b>-</b> 2.3%          | \$ 1,012,300        | <b>2.0%</b>      | \$ 3,84 | 4 | \$ 6,232             | \$ 2,388                | 3.6%.   |
| Buena Park        | \$ 831,200          | <b>-</b> 2.4%          | \$ 831,200          | <b>5.8%</b>      | \$ 3,56 | 0 | \$ 5,117             | \$ 1,557                | 7 4.1%. |
| Costa Mesa        | \$ 1,195,400        | <b>-</b> 0.7%          | \$ 1,195,400        | <b>1</b> 2.5%    | \$ 4,47 | 6 | \$ 7,360             | \$ 2,884                | 3.6%.   |
| Coto de Caza      | \$ 1,692,800        | <b>4</b> -3.1%         | \$ 1,692,800        | ₩ 0.0%           | \$ 5,32 | 9 | \$ 10,422            | \$ 5,093                | 3.0%.   |
| Cypress           | \$ 961,800          | <b>-</b> 0.2%          | \$ 961,800          | <b>14.0%</b>     | \$ 4,53 | 2 | \$ 5,921             | \$ 1,389                | 9 4.5%. |
| Dana Point        | \$ 1,499,500        | <b>4</b> -3.7%         | \$ 1,499,500        | <b>1</b> 2.1%    | \$ 5,48 | 2 | \$ 9,232             | \$ 3,750                | 3.5%.   |
| Fountain Valley   | \$ 1,194,100        | <b>-</b> 0.3%          | \$ 1,194,100        | <b>5.6%</b>      | \$ 4,62 | 3 | \$ 7,352             | \$ 2,728                | 3.7%.   |
| Fullerton         | \$ 930,900          | <b>-</b> -2.5%         | \$ 930,900          | <b>1</b> 3.8%    | \$ 3,83 | 2 | \$ 5,731             | \$ 1,899                | 9 4.0%. |
| Garden Grove      | \$ 869,400          | <b>-</b> 2.1%          | \$ 869,400          | <b>&gt;</b> 7.7% | \$ 3,76 | 8 | \$ 5,352             | \$ 1,584                | 4.2%.   |
| Huntington Beach  | \$ 1,201,900        | <b>-</b> 0.3%          | \$ 1,201,900        | <b>1</b> 3.7%    | \$ 4,48 | 1 | \$ 7,400             | \$ 2,918                | 3.6%.   |
| Irvine            | \$ 1,299,700        | <b>3</b> 0.0%          | \$ 1,299,700        | <b>1</b> 2.5%    | \$ 4,75 | 5 | \$ 8,002             | \$ 3,247                | 7 3.5%. |
| Woodbridge        | \$ 1,059,200        | 4.8%                   | \$ 1,059,200        | <b>3</b> .7%     | \$ 3,96 | 7 | \$ 6,521             | \$ 2,554                | 3.6%.   |
| West Park         | \$ 1,246,300        | <b>3</b> 1.3%          | \$ 1,246,300        | <b>3</b> .7%     | \$ 4,04 | 8 | \$ 7,673             | \$ 3,625                | 3.1%.   |
| Northwood         | \$ 1,398,300        | <b>3</b> 1.5%          | \$ 1,398,300        | <b>1</b> 3.7%    | \$ 4,04 | 4 | \$ 8,609             | \$ 4,564                | 2.8%.   |
| El Camino Real    | \$ 1,175,100        | <b>3.0%</b>            | \$ 1,175,100        | <b>1</b> 3.7%    | \$ 3,78 | 6 | \$ 7,235             | \$ 3,449                | 3.1%.   |
| La Habra          | \$ 800,700          | <b>3</b> 0.1%          | \$ 800,700          | <b>5.8%</b>      | \$ 2,61 | 0 | \$ 4,930             | \$ 2,320                | 3.1%.   |