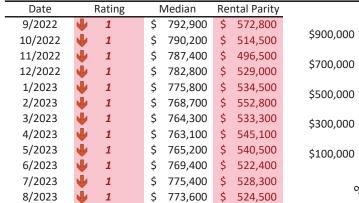

#### Median Home Price and Rental Parity trailing twelve months

#### Historic Median Home Price Relative to Rental Parity: Orange County since January 1988

TAIT Housing Report® Market Timing System Rating: Orange County since January 1988

info@TAIT.com 7 of 69