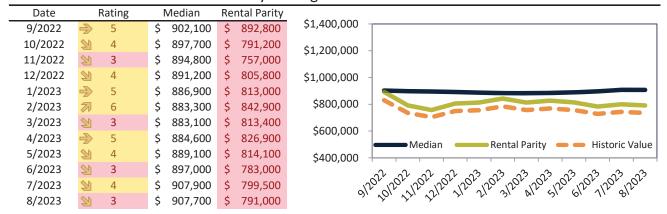

#### Rental rate and year-over-year percentage change trailing twelve months

| Date    | % Change       | Rent     | Own      | \$9,500 ¬                                                                                                                                                                                                                                                                                                                                                                                                                                                                                                                                                                                                                                                                                                                                                                                                                                                                                                                                                                                                                                                                                                                                                                                                                                                                                                                                                                                                                                                                                                                                                                                                                                                                                                                                                                                                                                                                                                                                                                                                                                                                                                                        |
|---------|----------------|----------|----------|----------------------------------------------------------------------------------------------------------------------------------------------------------------------------------------------------------------------------------------------------------------------------------------------------------------------------------------------------------------------------------------------------------------------------------------------------------------------------------------------------------------------------------------------------------------------------------------------------------------------------------------------------------------------------------------------------------------------------------------------------------------------------------------------------------------------------------------------------------------------------------------------------------------------------------------------------------------------------------------------------------------------------------------------------------------------------------------------------------------------------------------------------------------------------------------------------------------------------------------------------------------------------------------------------------------------------------------------------------------------------------------------------------------------------------------------------------------------------------------------------------------------------------------------------------------------------------------------------------------------------------------------------------------------------------------------------------------------------------------------------------------------------------------------------------------------------------------------------------------------------------------------------------------------------------------------------------------------------------------------------------------------------------------------------------------------------------------------------------------------------------|
| 9/2022  | 2 15.4%        | \$ 4,251 | \$ 5,699 |                                                                                                                                                                                                                                                                                                                                                                                                                                                                                                                                                                                                                                                                                                                                                                                                                                                                                                                                                                                                                                                                                                                                                                                                                                                                                                                                                                                                                                                                                                                                                                                                                                                                                                                                                                                                                                                                                                                                                                                                                                                                                                                                  |
| 10/2022 | <b>2</b> 13.6% | \$ 4,230 | \$ 6,335 | \$8,500 -                                                                                                                                                                                                                                                                                                                                                                                                                                                                                                                                                                                                                                                                                                                                                                                                                                                                                                                                                                                                                                                                                                                                                                                                                                                                                                                                                                                                                                                                                                                                                                                                                                                                                                                                                                                                                                                                                                                                                                                                                                                                                                                        |
| 11/2022 | <b>11.7%</b>   | \$ 4,212 | \$ 6,562 | \$7,500 -                                                                                                                                                                                                                                                                                                                                                                                                                                                                                                                                                                                                                                                                                                                                                                                                                                                                                                                                                                                                                                                                                                                                                                                                                                                                                                                                                                                                                                                                                                                                                                                                                                                                                                                                                                                                                                                                                                                                                                                                                                                                                                                        |
| 12/2022 | <b>10.1%</b>   | \$ 4,195 | \$ 6,149 | \$6,500 -                                                                                                                                                                                                                                                                                                                                                                                                                                                                                                                                                                                                                                                                                                                                                                                                                                                                                                                                                                                                                                                                                                                                                                                                                                                                                                                                                                                                                                                                                                                                                                                                                                                                                                                                                                                                                                                                                                                                                                                                                                                                                                                        |
| 1/2023  | <b>2</b> 8.7%  | \$ 4,186 | \$ 6,046 | \$5,500 - 4,22 - 4,22 - 4,22 - 4,25 - 4,26 - 4,26 - 4,26 - 4,26 - 4,26 - 4,26 - 4,26 - 4,26 - 4,26 - 4,26 - 4,26 - 4,26 - 4,26 - 4,26 - 4,26 - 4,26 - 4,26 - 4,26 - 4,26 - 4,26 - 4,26 - 4,26 - 4,26 - 4,26 - 4,26 - 4,26 - 4,26 - 4,26 - 4,26 - 4,26 - 4,26 - 4,26 - 4,26 - 4,26 - 4,26 - 4,26 - 4,26 - 4,26 - 4,26 - 4,26 - 4,26 - 4,26 - 4,26 - 4,26 - 4,26 - 4,26 - 4,26 - 4,26 - 4,26 - 4,26 - 4,26 - 4,26 - 4,26 - 4,26 - 4,26 - 4,26 - 4,26 - 4,26 - 4,26 - 4,26 - 4,26 - 4,26 - 4,26 - 4,26 - 4,26 - 4,26 - 4,26 - 4,26 - 4,26 - 4,26 - 4,26 - 4,26 - 4,26 - 4,26 - 4,26 - 4,26 - 4,26 - 4,26 - 4,26 - 4,26 - 4,26 - 4,26 - 4,26 - 4,26 - 4,26 - 4,26 - 4,26 - 4,26 - 4,26 - 4,26 - 4,26 - 4,26 - 4,26 - 4,26 - 4,26 - 4,26 - 4,26 - 4,26 - 4,26 - 4,26 - 4,26 - 4,26 - 4,26 - 4,26 - 4,26 - 4,26 - 4,26 - 4,26 - 4,26 - 4,26 - 4,26 - 4,26 - 4,26 - 4,26 - 4,26 - 4,26 - 4,26 - 4,26 - 4,26 - 4,26 - 4,26 - 4,26 - 4,26 - 4,26 - 4,26 - 4,26 - 4,26 - 4,26 - 4,26 - 4,26 - 4,26 - 4,26 - 4,26 - 4,26 - 4,26 - 4,26 - 4,26 - 4,26 - 4,26 - 4,26 - 4,26 - 4,26 - 4,26 - 4,26 - 4,26 - 4,26 - 4,26 - 4,26 - 4,26 - 4,26 - 4,26 - 4,26 - 4,26 - 4,26 - 4,26 - 4,26 - 4,26 - 4,26 - 4,26 - 4,26 - 4,26 - 4,26 - 4,26 - 4,26 - 4,26 - 4,26 - 4,26 - 4,26 - 4,26 - 4,26 - 4,26 - 4,26 - 4,26 - 4,26 - 4,26 - 4,26 - 4,26 - 4,26 - 4,26 - 4,26 - 4,26 - 4,26 - 4,26 - 4,26 - 4,26 - 4,26 - 4,26 - 4,26 - 4,26 - 4,26 - 4,26 - 4,26 - 4,26 - 4,26 - 4,26 - 4,26 - 4,26 - 4,26 - 4,26 - 4,26 - 4,26 - 4,26 - 4,26 - 4,26 - 4,26 - 4,26 - 4,26 - 4,26 - 4,26 - 4,26 - 4,26 - 4,26 - 4,26 - 4,26 - 4,26 - 4,26 - 4,26 - 4,26 - 4,26 - 4,26 - 4,26 - 4,26 - 4,26 - 4,26 - 4,26 - 4,26 - 4,26 - 4,26 - 4,26 - 4,26 - 4,26 - 4,26 - 4,26 - 4,26 - 4,26 - 4,26 - 4,26 - 4,26 - 4,26 - 4,26 - 4,26 - 4,26 - 4,26 - 4,26 - 4,26 - 4,26 - 4,26 - 4,26 - 4,26 - 4,26 - 4,26 - 4,26 - 4,26 - 4,26 - 4,26 - 4,26 - 4,26 - 4,26 - 4,26 - 4,26 - 4,26 - 4,26 - 4,26 - 4,26 - 4,26 - 4,26 - 4,26 - 4,26 - 4,26 - 4,26 - 4,26 - 4,26 - 4,26 - 4,26 - 4,26 - 4,26 - 4,26 - 4,26 - 2,26 - 4,26 - 2,26 - 2,26 - 2,26 - 2,26 - 2,26 - 2,26 - 2,26 - 2 |
| 2/2023  | <b>2</b> 7.4%  | \$ 4,185 | \$ 5,806 | \$4,500 -                                                                                                                                                                                                                                                                                                                                                                                                                                                                                                                                                                                                                                                                                                                                                                                                                                                                                                                                                                                                                                                                                                                                                                                                                                                                                                                                                                                                                                                                                                                                                                                                                                                                                                                                                                                                                                                                                                                                                                                                                                                                                                                        |
| 3/2023  | 6.3%           | \$ 4,200 | \$ 6,007 |                                                                                                                                                                                                                                                                                                                                                                                                                                                                                                                                                                                                                                                                                                                                                                                                                                                                                                                                                                                                                                                                                                                                                                                                                                                                                                                                                                                                                                                                                                                                                                                                                                                                                                                                                                                                                                                                                                                                                                                                                                                                                                                                  |
| 4/2023  | <b>5.3%</b>    | \$ 4,225 | \$ 5,907 | \$3,500 - Rent Own Historic Cost to Own Relative to Rent                                                                                                                                                                                                                                                                                                                                                                                                                                                                                                                                                                                                                                                                                                                                                                                                                                                                                                                                                                                                                                                                                                                                                                                                                                                                                                                                                                                                                                                                                                                                                                                                                                                                                                                                                                                                                                                                                                                                                                                                                                                                         |
| 5/2023  | 4.5%           | \$ 4,249 | \$ 6,020 | \$2,500                                                                                                                                                                                                                                                                                                                                                                                                                                                                                                                                                                                                                                                                                                                                                                                                                                                                                                                                                                                                                                                                                                                                                                                                                                                                                                                                                                                                                                                                                                                                                                                                                                                                                                                                                                                                                                                                                                                                                                                                                                                                                                                          |
| 6/2023  | <b>3.8%</b>    | \$ 4,279 | \$ 6,316 | 1202 1202 1202 1202 1202 12023                                                                                                                                                                                                                                                                                                                                                                                                                                                                                                                                                                                                                                                                                                                                                                                                                                                                                                                                                                                                                                                                                                                                                                                                                                                                                                                                                                                                                                                                                                                                                                                                                                                                                                                                                                                                                                                                                                                                                                                                                                                                                                   |
| 7/2023  | <b>3.4%</b>    | \$ 4,322 | \$ 6,354 | 312022 112022 112023 312023 512023 112023                                                                                                                                                                                                                                                                                                                                                                                                                                                                                                                                                                                                                                                                                                                                                                                                                                                                                                                                                                                                                                                                                                                                                                                                                                                                                                                                                                                                                                                                                                                                                                                                                                                                                                                                                                                                                                                                                                                                                                                                                                                                                        |
| 8/2023  | <b>1</b> 2.9%  | \$ 4,328 | \$ 6,414 | y                                                                                                                                                                                                                                                                                                                                                                                                                                                                                                                                                                                                                                                                                                                                                                                                                                                                                                                                                                                                                                                                                                                                                                                                                                                                                                                                                                                                                                                                                                                                                                                                                                                                                                                                                                                                                                                                                                                                                                                                                                                                                                                                |