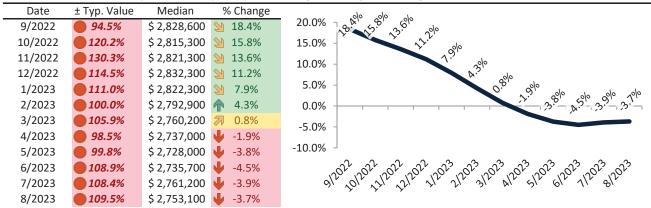

#### Rental rate and year-over-year percentage change trailing twelve months

| Date    | % Change       | Rent     | Own      | \$9,500 ¬                                                                                                                                                                                                                                                                                                                                                                                                                                                                                                                                                                                                                                                                                                                                                                                                                                                                                                                                                                                                                                                                                                                                                                                                                                                                                                                                                                                                                                                                                                                                                                                                                                                                                                                                                                                                                                                                                                                                                                                                                                                                                                                        |
|---------|----------------|----------|----------|----------------------------------------------------------------------------------------------------------------------------------------------------------------------------------------------------------------------------------------------------------------------------------------------------------------------------------------------------------------------------------------------------------------------------------------------------------------------------------------------------------------------------------------------------------------------------------------------------------------------------------------------------------------------------------------------------------------------------------------------------------------------------------------------------------------------------------------------------------------------------------------------------------------------------------------------------------------------------------------------------------------------------------------------------------------------------------------------------------------------------------------------------------------------------------------------------------------------------------------------------------------------------------------------------------------------------------------------------------------------------------------------------------------------------------------------------------------------------------------------------------------------------------------------------------------------------------------------------------------------------------------------------------------------------------------------------------------------------------------------------------------------------------------------------------------------------------------------------------------------------------------------------------------------------------------------------------------------------------------------------------------------------------------------------------------------------------------------------------------------------------|
| 9/2022  | 2 15.4%        | \$ 4,251 | \$ 5,699 |                                                                                                                                                                                                                                                                                                                                                                                                                                                                                                                                                                                                                                                                                                                                                                                                                                                                                                                                                                                                                                                                                                                                                                                                                                                                                                                                                                                                                                                                                                                                                                                                                                                                                                                                                                                                                                                                                                                                                                                                                                                                                                                                  |
| 10/2022 | <b>2</b> 13.6% | \$ 4,230 | \$ 6,335 | \$8,500 -                                                                                                                                                                                                                                                                                                                                                                                                                                                                                                                                                                                                                                                                                                                                                                                                                                                                                                                                                                                                                                                                                                                                                                                                                                                                                                                                                                                                                                                                                                                                                                                                                                                                                                                                                                                                                                                                                                                                                                                                                                                                                                                        |
| 11/2022 | <b>11.7%</b>   | \$ 4,212 | \$ 6,562 | \$7,500 -                                                                                                                                                                                                                                                                                                                                                                                                                                                                                                                                                                                                                                                                                                                                                                                                                                                                                                                                                                                                                                                                                                                                                                                                                                                                                                                                                                                                                                                                                                                                                                                                                                                                                                                                                                                                                                                                                                                                                                                                                                                                                                                        |
| 12/2022 | <b>10.1%</b>   | \$ 4,195 | \$ 6,149 | \$6,500 -                                                                                                                                                                                                                                                                                                                                                                                                                                                                                                                                                                                                                                                                                                                                                                                                                                                                                                                                                                                                                                                                                                                                                                                                                                                                                                                                                                                                                                                                                                                                                                                                                                                                                                                                                                                                                                                                                                                                                                                                                                                                                                                        |
| 1/2023  | <b>2</b> 8.7%  | \$ 4,186 | \$ 6,046 | \$5,500 - 4,22 - 4,22 - 4,22 - 4,25 - 4,26 - 4,26 - 4,26 - 4,26 - 4,26 - 4,26 - 4,26 - 4,26 - 4,26 - 4,26 - 4,26 - 4,26 - 4,26 - 4,26 - 4,26 - 4,26 - 4,26 - 4,26 - 4,26 - 4,26 - 4,26 - 4,26 - 4,26 - 4,26 - 4,26 - 4,26 - 4,26 - 4,26 - 4,26 - 4,26 - 4,26 - 4,26 - 4,26 - 4,26 - 4,26 - 4,26 - 4,26 - 4,26 - 4,26 - 4,26 - 4,26 - 4,26 - 4,26 - 4,26 - 4,26 - 4,26 - 4,26 - 4,26 - 4,26 - 4,26 - 4,26 - 4,26 - 4,26 - 4,26 - 4,26 - 4,26 - 4,26 - 4,26 - 4,26 - 4,26 - 4,26 - 4,26 - 4,26 - 4,26 - 4,26 - 4,26 - 4,26 - 4,26 - 4,26 - 4,26 - 4,26 - 4,26 - 4,26 - 4,26 - 4,26 - 4,26 - 4,26 - 4,26 - 4,26 - 4,26 - 4,26 - 4,26 - 4,26 - 4,26 - 4,26 - 4,26 - 4,26 - 4,26 - 4,26 - 4,26 - 4,26 - 4,26 - 4,26 - 4,26 - 4,26 - 4,26 - 4,26 - 4,26 - 4,26 - 4,26 - 4,26 - 4,26 - 4,26 - 4,26 - 4,26 - 4,26 - 4,26 - 4,26 - 4,26 - 4,26 - 4,26 - 4,26 - 4,26 - 4,26 - 4,26 - 4,26 - 4,26 - 4,26 - 4,26 - 4,26 - 4,26 - 4,26 - 4,26 - 4,26 - 4,26 - 4,26 - 4,26 - 4,26 - 4,26 - 4,26 - 4,26 - 4,26 - 4,26 - 4,26 - 4,26 - 4,26 - 4,26 - 4,26 - 4,26 - 4,26 - 4,26 - 4,26 - 4,26 - 4,26 - 4,26 - 4,26 - 4,26 - 4,26 - 4,26 - 4,26 - 4,26 - 4,26 - 4,26 - 4,26 - 4,26 - 4,26 - 4,26 - 4,26 - 4,26 - 4,26 - 4,26 - 4,26 - 4,26 - 4,26 - 4,26 - 4,26 - 4,26 - 4,26 - 4,26 - 4,26 - 4,26 - 4,26 - 4,26 - 4,26 - 4,26 - 4,26 - 4,26 - 4,26 - 4,26 - 4,26 - 4,26 - 4,26 - 4,26 - 4,26 - 4,26 - 4,26 - 4,26 - 4,26 - 4,26 - 4,26 - 4,26 - 4,26 - 4,26 - 4,26 - 4,26 - 4,26 - 4,26 - 4,26 - 4,26 - 4,26 - 4,26 - 4,26 - 4,26 - 4,26 - 4,26 - 4,26 - 4,26 - 4,26 - 4,26 - 4,26 - 4,26 - 4,26 - 4,26 - 4,26 - 4,26 - 4,26 - 4,26 - 4,26 - 4,26 - 4,26 - 4,26 - 4,26 - 4,26 - 4,26 - 4,26 - 4,26 - 4,26 - 4,26 - 4,26 - 4,26 - 4,26 - 4,26 - 4,26 - 4,26 - 4,26 - 4,26 - 4,26 - 4,26 - 4,26 - 4,26 - 4,26 - 4,26 - 4,26 - 4,26 - 4,26 - 4,26 - 4,26 - 4,26 - 4,26 - 4,26 - 4,26 - 4,26 - 4,26 - 4,26 - 4,26 - 4,26 - 4,26 - 4,26 - 4,26 - 4,26 - 4,26 - 4,26 - 4,26 - 4,26 - 4,26 - 4,26 - 4,26 - 4,26 - 4,26 - 4,26 - 4,26 - 4,26 - 4,26 - 4,26 - 4,26 - 4,26 - 4,26 - 4,26 - 2,26 - 4,26 - 2,26 - 2,26 - 2,26 - 2,26 - 2,26 - 2,26 - 2,26 - 2 |
| 2/2023  | <b>2</b> 7.4%  | \$ 4,185 | \$ 5,806 | \$4,500 -                                                                                                                                                                                                                                                                                                                                                                                                                                                                                                                                                                                                                                                                                                                                                                                                                                                                                                                                                                                                                                                                                                                                                                                                                                                                                                                                                                                                                                                                                                                                                                                                                                                                                                                                                                                                                                                                                                                                                                                                                                                                                                                        |
| 3/2023  | 6.3%           | \$ 4,200 | \$ 6,007 |                                                                                                                                                                                                                                                                                                                                                                                                                                                                                                                                                                                                                                                                                                                                                                                                                                                                                                                                                                                                                                                                                                                                                                                                                                                                                                                                                                                                                                                                                                                                                                                                                                                                                                                                                                                                                                                                                                                                                                                                                                                                                                                                  |
| 4/2023  | <b>5.3%</b>    | \$ 4,225 | \$ 5,907 | \$3,500 - Rent Own Historic Cost to Own Relative to Rent                                                                                                                                                                                                                                                                                                                                                                                                                                                                                                                                                                                                                                                                                                                                                                                                                                                                                                                                                                                                                                                                                                                                                                                                                                                                                                                                                                                                                                                                                                                                                                                                                                                                                                                                                                                                                                                                                                                                                                                                                                                                         |
| 5/2023  | 4.5%           | \$ 4,249 | \$ 6,020 | \$2,500                                                                                                                                                                                                                                                                                                                                                                                                                                                                                                                                                                                                                                                                                                                                                                                                                                                                                                                                                                                                                                                                                                                                                                                                                                                                                                                                                                                                                                                                                                                                                                                                                                                                                                                                                                                                                                                                                                                                                                                                                                                                                                                          |
| 6/2023  | <b>3.8%</b>    | \$ 4,279 | \$ 6,316 | 1202 1202 1202 1202 1202 12023                                                                                                                                                                                                                                                                                                                                                                                                                                                                                                                                                                                                                                                                                                                                                                                                                                                                                                                                                                                                                                                                                                                                                                                                                                                                                                                                                                                                                                                                                                                                                                                                                                                                                                                                                                                                                                                                                                                                                                                                                                                                                                   |
| 7/2023  | <b>3.4%</b>    | \$ 4,322 | \$ 6,354 | 312022 112022 112023 312023 512023 112023                                                                                                                                                                                                                                                                                                                                                                                                                                                                                                                                                                                                                                                                                                                                                                                                                                                                                                                                                                                                                                                                                                                                                                                                                                                                                                                                                                                                                                                                                                                                                                                                                                                                                                                                                                                                                                                                                                                                                                                                                                                                                        |
| 8/2023  | <b>1</b> 2.9%  | \$ 4,328 | \$ 6,414 | y                                                                                                                                                                                                                                                                                                                                                                                                                                                                                                                                                                                                                                                                                                                                                                                                                                                                                                                                                                                                                                                                                                                                                                                                                                                                                                                                                                                                                                                                                                                                                                                                                                                                                                                                                                                                                                                                                                                                                                                                                                                                                                                                |