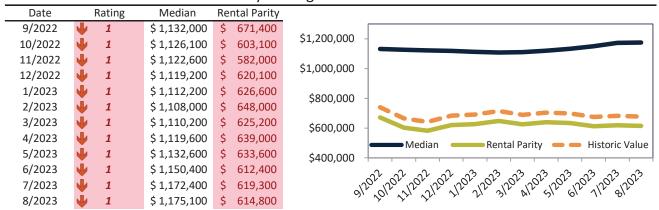

#### Historic Median Home Price Relative to Rental Parity: Orange County since January 1988

TAIT Housing Report® Market Timing System Rating: Orange County since January 1988

info@TAIT.com 7 of 69