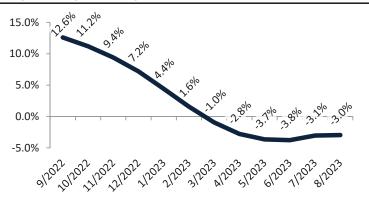

### Orange County Housing Market Value & Trends Update

Historically, properties in this market sell at a 1.9% premium. Today's premium is 48.2%. This market is 46.3% overvalued. Median home price is \$1,041,800. Prices fell 1.1% year-over-year.

#### Historic Median Home Price Relative to Rental Parity: Orange County since January 1988

TAIT Housing Report® Market Timing System Rating: Orange County since January 1988

info@TAIT.com 7 of 69