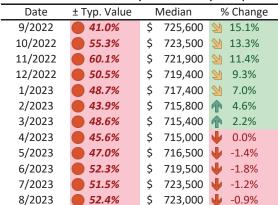

#### Historic Median Home Price Relative to Rental Parity: Orange County since January 1988

TAIT Housing Report® Market Timing System Rating: Orange County since January 1988

info@TAIT.com 7 of 69