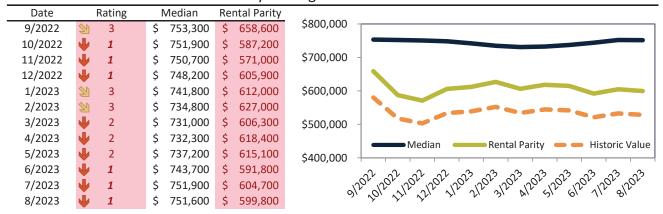

b>3</b> 0.1% | \$ 3,406 \$ | 7,074 | 3/2012 12/21/2012 1/2012 1/2013 1/2013 1/2013 1/2013 1/2013 1/2013 1/2013 |
| 8/2023  | <b>-1.0%</b>  | \$ 3,401 \$ | 7,153 | у у у                                                                     |

info@TAIT.com 53 of 69



# Santa Ana Housing Market Value & Trends Update

Historically, properties in this market sell at a -11.9% discount. Today's premium is 25.3%. This market is 37.2% overvalued. Median home price is \$751,600. Prices fell 0.7% year-over-year.

Monthly cost of ownership is \$4,627, and rents average \$3,693, making owning \$934 per month more costly than renting. Rents rose 3.5% year-over-year. The current capitalization rate (rent/price) is 4.7%.

Market rating = 1

#### Median Home Price and Rental Parity trailing twelve months



#### Resale Median and year-over-year percentage change trailing twelve months



#### Rental rate and year-over-year percentage change trailing twelve months

| Date    | % Change       | Rent     | C  | Own   | \$7.000 ¬