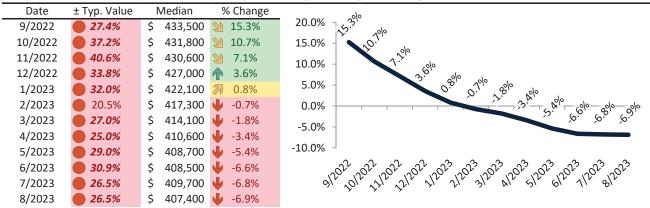

### Orange County Housing Market Value & Trends Update

Historically, properties in this market sell at a 1.9% premium. Today's premium is 48.2%. This market is 46.3% overvalued. Median home price is \$1,041,800. Prices fell 1.1% year-over-year.

Monthly cost of ownership is \$6,413, and rents average \$4,327, making owning \$2,086 per month more costly than renting. Rents rose 2.9% year-over-year. The current capitalization rate (rent/price) is 4.0%.

#### Rental rate and year-over-year percentage change trailing twelve months

| Date    | % Change       | Rent     | Own      | \$9,500 ¬                                                                                                                                                                                                                                                                                                                                                                                                                                                                                                                                                                                                                                                                                                                                                                                                                                                                                                                                                                                                                                                                                                                                                                                                                                                                                                                                                                                                                                                                                                                                                                                                                                                                                                                                                                                                                                                                                                                                                                                                                                                                                                                        |
|---------|----------------|----------|----------|----------------------------------------------------------------------------------------------------------------------------------------------------------------------------------------------------------------------------------------------------------------------------------------------------------------------------------------------------------------------------------------------------------------------------------------------------------------------------------------------------------------------------------------------------------------------------------------------------------------------------------------------------------------------------------------------------------------------------------------------------------------------------------------------------------------------------------------------------------------------------------------------------------------------------------------------------------------------------------------------------------------------------------------------------------------------------------------------------------------------------------------------------------------------------------------------------------------------------------------------------------------------------------------------------------------------------------------------------------------------------------------------------------------------------------------------------------------------------------------------------------------------------------------------------------------------------------------------------------------------------------------------------------------------------------------------------------------------------------------------------------------------------------------------------------------------------------------------------------------------------------------------------------------------------------------------------------------------------------------------------------------------------------------------------------------------------------------------------------------------------------|
| 9/2022  | 2 15.4%        | \$ 4,251 | \$ 5,699 |                                                                                                                                                                                                                                                                                                                                                                                                                                                                                                                                                                                                                                                                                                                                                                                                                                                                                                                                                                                                                                                                                                                                                                                                                                                                                                                                                                                                                                                                                                                                                                                                                                                                                                                                                                                                                                                                                                                                                                                                                                                                                                                                  |
| 10/2022 | <b>2</b> 13.6% | \$ 4,230 | \$ 6,335 | \$8,500 -                                                                                                                                                                                                                                                                                                                                                                                                                                                                                                                                                                                                                                                                                                                                                                                                                                                                                                                                                                                                                                                                                                                                                                                                                                                                                                                                                                                                                                                                                                                                                                                                                                                                                                                                                                                                                                                                                                                                                                                                                                                                                                                        |
| 11/2022 | <b>11.7%</b>   | \$ 4,212 | \$ 6,562 | \$7,500 -                                                                                                                                                                                                                                                                                                                                                                                                                                                                                                                                                                                                                                                                                                                                                                                                                                                                                                                                                                                                                                                                                                                                                                                                                                                                                                                                                                                                                                                                                                                                                                                                                                                                                                                                                                                                                                                                                                                                                                                                                                                                                                                        |
| 12/2022 | <b>10.1%</b>   | \$ 4,195 | \$ 6,149 | \$6,500 -                                                                                                                                                                                                                                                                                                                                                                                                                                                                                                                                                                                                                                                                                                                                                                                                                                                                                                                                                                                                                                                                                                                                                                                                                                                                                                                                                                                                                                                                                                                                                                                                                                                                                                                                                                                                                                                                                                                                                                                                                                                                                                                        |
| 1/2023  | <b>2</b> 8.7%  | \$ 4,186 | \$ 6,046 | \$5,500 - 4,22 - 4,22 - 4,22 - 4,25 - 4,26 - 4,26 - 4,26 - 4,26 - 4,26 - 4,26 - 4,26 - 4,26 - 4,26 - 4,26 - 4,26 - 4,26 - 4,26 - 4,26 - 4,26 - 4,26 - 4,26 - 4,26 - 4,26 - 4,26 - 4,26 - 4,26 - 4,26 - 4,26 - 4,26 - 4,26 - 4,26 - 4,26 - 4,26 - 4,26 - 4,26 - 4,26 - 4,26 - 4,26 - 4,26 - 4,26 - 4,26 - 4,26 - 4,26 - 4,26 - 4,26 - 4,26 - 4,26 - 4,26 - 4,26 - 4,26 - 4,26 - 4,26 - 4,26 - 4,26 - 4,26 - 4,26 - 4,26 - 4,26 - 4,26 - 4,26 - 4,26 - 4,26 - 4,26 - 4,26 - 4,26 - 4,26 - 4,26 - 4,26 - 4,26 - 4,26 - 4,26 - 4,26 - 4,26 - 4,26 - 4,26 - 4,26 - 4,26 - 4,26 - 4,26 - 4,26 - 4,26 - 4,26 - 4,26 - 4,26 - 4,26 - 4,26 - 4,26 - 4,26 - 4,26 - 4,26 - 4,26 - 4,26 - 4,26 - 4,26 - 4,26 - 4,26 - 4,26 - 4,26 - 4,26 - 4,26 - 4,26 - 4,26 - 4,26 - 4,26 - 4,26 - 4,26 - 4,26 - 4,26 - 4,26 - 4,26 - 4,26 - 4,26 - 4,26 - 4,26 - 4,26 - 4,26 - 4,26 - 4,26 - 4,26 - 4,26 - 4,26 - 4,26 - 4,26 - 4,26 - 4,26 - 4,26 - 4,26 - 4,26 - 4,26 - 4,26 - 4,26 - 4,26 - 4,26 - 4,26 - 4,26 - 4,26 - 4,26 - 4,26 - 4,26 - 4,26 - 4,26 - 4,26 - 4,26 - 4,26 - 4,26 - 4,26 - 4,26 - 4,26 - 4,26 - 4,26 - 4,26 - 4,26 - 4,26 - 4,26 - 4,26 - 4,26 - 4,26 - 4,26 - 4,26 - 4,26 - 4,26 - 4,26 - 4,26 - 4,26 - 4,26 - 4,26 - 4,26 - 4,26 - 4,26 - 4,26 - 4,26 - 4,26 - 4,26 - 4,26 - 4,26 - 4,26 - 4,26 - 4,26 - 4,26 - 4,26 - 4,26 - 4,26 - 4,26 - 4,26 - 4,26 - 4,26 - 4,26 - 4,26 - 4,26 - 4,26 - 4,26 - 4,26 - 4,26 - 4,26 - 4,26 - 4,26 - 4,26 - 4,26 - 4,26 - 4,26 - 4,26 - 4,26 - 4,26 - 4,26 - 4,26 - 4,26 - 4,26 - 4,26 - 4,26 - 4,26 - 4,26 - 4,26 - 4,26 - 4,26 - 4,26 - 4,26 - 4,26 - 4,26 - 4,26 - 4,26 - 4,26 - 4,26 - 4,26 - 4,26 - 4,26 - 4,26 - 4,26 - 4,26 - 4,26 - 4,26 - 4,26 - 4,26 - 4,26 - 4,26 - 4,26 - 4,26 - 4,26 - 4,26 - 4,26 - 4,26 - 4,26 - 4,26 - 4,26 - 4,26 - 4,26 - 4,26 - 4,26 - 4,26 - 4,26 - 4,26 - 4,26 - 4,26 - 4,26 - 4,26 - 4,26 - 4,26 - 4,26 - 4,26 - 4,26 - 4,26 - 4,26 - 4,26 - 4,26 - 4,26 - 4,26 - 4,26 - 4,26 - 4,26 - 4,26 - 4,26 - 4,26 - 4,26 - 4,26 - 4,26 - 4,26 - 4,26 - 4,26 - 4,26 - 4,26 - 4,26 - 4,26 - 4,26 - 2,26 - 4,26 - 2,26 - 2,26 - 2,26 - 2,26 - 2,26 - 2,26 - 2,26 - 2 |
| 2/2023  | <b>2</b> 7.4%  | \$ 4,185 | \$ 5,806 | \$4,500 -                                                                                                                                                                                                                                                                                                                                                                                                                                                                                                                                                                                                                                                                                                                                                                                                                                                                                                                                                                                                                                                                                                                                                                                                                                                                                                                                                                                                                                                                                                                                                                                                                                                                                                                                                                                                                                                                                                                                                                                                                                                                                                                        |
| 3/2023  | 6.3%           | \$ 4,200 | \$ 6,007 |                                                                                                                                                                                                                                                                                                                                                                                                                                                                                                                                                                                                                                                                                                                                                                                                                                                                                                                                                                                                                                                                                                                                                                                                                                                                                                                                                                                                                                                                                                                                                                                                                                                                                                                                                                                                                                                                                                                                                                                                                                                                                                                                  |
| 4/2023  | <b>5.3%</b>    | \$ 4,225 | \$ 5,907 | \$3,500 - Rent Own Historic Cost to Own Relative to Rent                                                                                                                                                                                                                                                                                                                                                                                                                                                                                                                                                                                                                                                                                                                                                                                                                                                                                                                                                                                                                                                                                                                                                                                                                                                                                                                                                                                                                                                                                                                                                                                                                                                                                                                                                                                                                                                                                                                                                                                                                                                                         |
| 5/2023  | 4.5%           | \$ 4,249 | \$ 6,020 | \$2,500                                                                                                                                                                                                                                                                                                                                                                                                                                                                                                                                                                                                                                                                                                                                                                                                                                                                                                                                                                                                                                                                                                                                                                                                                                                                                                                                                                                                                                                                                                                                                                                                                                                                                                                                                                                                                                                                                                                                                                                                                                                                                                                          |
| 6/2023  | <b>3.8%</b>    | \$ 4,279 | \$ 6,316 | 1202 1202 1202 1202 1202 12023                                                                                                                                                                                                                                                                                                                                                                                                                                                                                                                                                                                                                                                                                                                                                                                                                                                                                                                                                                                                                                                                                                                                                                                                                                                                                                                                                                                                                                                                                                                                                                                                                                                                                                                                                                                                                                                                                                                                                                                                                                                                                                   |
| 7/2023  | <b>3.4%</b>    | \$ 4,322 | \$ 6,354 | 312022 112022 112023 312023 512023 112023                                                                                                                                                                                                                                                                                                                                                                                                                                                                                                                                                                                                                                                                                                                                                                                                                                                                                                                                                                                                                                                                                                                                                                                                                                                                                                                                                                                                                                                                                                                                                                                                                                                                                                                                                                                                                                                                                                                                                                                                                                                                                        |
| 8/2023  | <b>1</b> 2.9%  | \$ 4,328 | \$ 6,414 | y                                                                                                                                                                                                                                                                                                                                                                                                                                                                                                                                                                                                                                                                                                                                                                                                                                                                                                                                                                                                                                                                                                                                                                                                                                                                                                                                                                                                                                                                                                                                                                                                                                                                                                                                                                                                                                                                                                                                                                                                                                                                                                                                |