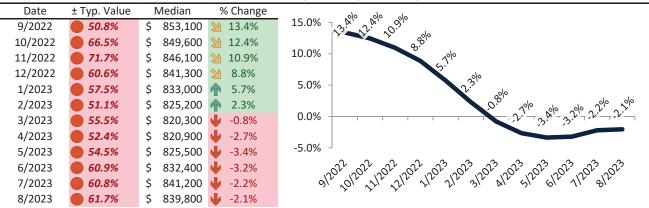

#### Historic Median Home Price Relative to Rental Parity: Orange County since January 1988

TAIT Housing Report® Market Timing System Rating: Orange County since January 1988

info@TAIT.com 7 of 69