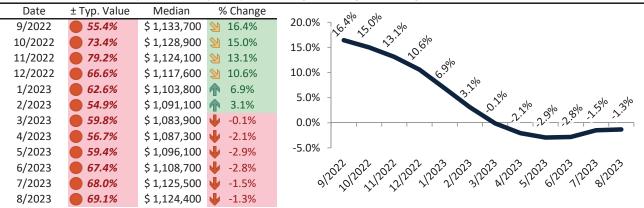

#### Historic Median Home Price Relative to Rental Parity: Orange County since January 1988

TAIT Housing Report® Market Timing System Rating: Orange County since January 1988

info@TAIT.com 7 of 69