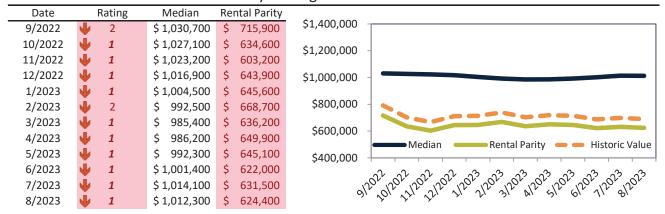

#### Historic Median Home Price Relative to Rental Parity: Orange County since January 1988

TAIT Housing Report® Market Timing System Rating: Orange County since January 1988

info@TAIT.com 7 of 69