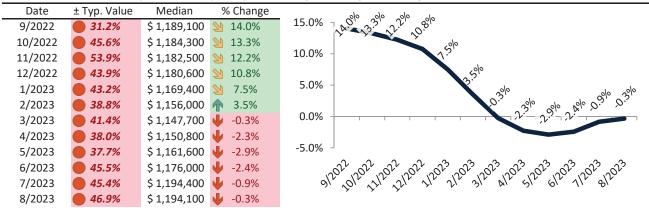

# Market Performance and Trends: Orange County and Major Cities and Zips

| Study Area        | Median<br>Resale \$ | Resale %<br>Change YoY | Median<br>Resale \$ |                  |         |   | Cost of<br>Ownership | Ownership<br>Prem./Dise |         |
|-------------------|---------------------|------------------------|---------------------|------------------|---------|---|----------------------|-------------------------|---------|
| Orange County     | \$ 1,041,800        | <b>-1.1%</b>           | \$ 1,041,800        | <b>1</b> 2.9%    | \$ 4,32 | 8 | \$ 6,414             | \$ 2,086                | 5 4.0%. |
| Aliso Viejo       | \$ 907,700          | <b>-</b> 0.2%          | \$ 907,700          | <b>1</b> 2.0%    | \$ 4,87 | 0 | \$ 5,588             | \$ 718                  | 3 5.2%. |
| Anaheim           | \$ 843,800          | <b>-</b> 1.8%          | \$ 843,800          | <b>3.4%</b>      | \$ 3,65 | 1 | \$ 5,195             | \$ 1,544                | 4.2%.   |
| West Anaheim      | \$ 809,400          | <b>-1.2</b> %          | \$ 809,400          | <b>1</b> 3.7%    | \$ 3,22 | 9 | \$ 4,983             | \$ 1,754                | 3.8%.   |
| Northeast Anaheim | \$ 860,900          | <b>3</b> 0.3%          | \$ 860,900          | <b>1</b> 3.7%    | \$ 3,42 | 0 | \$ 5,300             | \$ 1,880                | 3.8%.   |
| Southwest Anaheim | \$ 840,200          | <b>4</b> -1.2%         | \$ 840,200          | <b>1</b> 3.7%    | \$ 3,28 | 7 | \$ 5,173             | \$ 1,886                | 3.8%.   |
| Southeast Anaheim | \$ 839,800          | <b>-2.1</b> %          | \$ 839,800          | <b>1</b> 3.7%    | \$ 3,32 | 1 | \$ 5,170             | \$ 1,849                | 3.8%.   |
| Anaheim Hills     | \$ 1,124,400        | <b>-1.3</b> %          | \$ 1,124,400        | <b>1</b> 3.7%    | \$ 3,85 | 8 | \$ 6,922             | \$ 3,064                | 3.3%.   |
| The Colony        | \$ 773,600          | <b>4</b> -3.0%         | \$ 773,600          | <b>1</b> 3.7%    | \$ 3,22 | 9 | \$ 4,763             | \$ 1,533                | 3 4.0%. |
| Anaheim Resort    | \$ 723,000          | <b>-</b> 0.9%          | \$ 723,000          | <b>1</b> 3.7%    | \$ 3,16 | 6 | \$ 4,451             | \$ 1,286                | 5 4.2%. |
| Brea              | \$ 1,012,300        | <b>-</b> 2.3%          | \$ 1,012,300        | <b>2.0%</b>      | \$ 3,84 | 4 | \$ 6,232             | \$ 2,388                | 3.6%.   |
| Buena Park        | \$ 831,200          | <b>-</b> 2.4%          | \$ 831,200          | <b>5.8%</b>      | \$ 3,56 | 0 | \$ 5,117             | \$ 1,557                | 7 4.1%. |
| Costa Mesa        | \$ 1,195,400        | <b>-</b> 0.7%          | \$ 1,195,400        | <b>1</b> 2.5%    | \$ 4,47 | 6 | \$ 7,360             | \$ 2,884                | 3.6%.   |
| Coto de Caza      | \$ 1,692,800        | <b>4</b> -3.1%         | \$ 1,692,800        | ₩ 0.0%           | \$ 5,32 | 9 | \$ 10,422            | \$ 5,093                | 3.0%.   |
| Cypress           | \$ 961,800          | <b>-</b> 0.2%          | \$ 961,800          | <b>14.0%</b>     | \$ 4,53 | 2 | \$ 5,921             | \$ 1,389                | 9 4.5%. |
| Dana Point        | \$ 1,499,500        | <b>4</b> -3.7%         | \$ 1,499,500        | <b>1</b> 2.1%    | \$ 5,48 | 2 | \$ 9,232             | \$ 3,750                | 3.5%.   |
| Fountain Valley   | \$ 1,194,100        | <b>-</b> 0.3%          | \$ 1,194,100        | <b>5.6%</b>      | \$ 4,62 | 3 | \$ 7,352             | \$ 2,728                | 3.7%.   |
| Fullerton         | \$ 930,900          | <b>-</b> -2.5%         | \$ 930,900          | <b>1</b> 3.8%    | \$ 3,83 | 2 | \$ 5,731             | \$ 1,899                | 9 4.0%. |
| Garden Grove      | \$ 869,400          | <b>-</b> 2.1%          | \$ 869,400          | <b>&gt;</b> 7.7% | \$ 3,76 | 8 | \$ 5,352             | \$ 1,584                | 4.2%.   |
| Huntington Beach  | \$ 1,201,900        | <b>-</b> 0.3%          | \$ 1,201,900        | <b>1</b> 3.7%    | \$ 4,48 | 1 | \$ 7,400             | \$ 2,918                | 3.6%.   |
| Irvine            | \$ 1,299,700        | <b>3</b> 0.0%          | \$ 1,299,700        | <b>1</b> 2.5%    | \$ 4,75 | 5 | \$ 8,002             | \$ 3,247                | 7 3.5%. |
| Woodbridge        | \$ 1,059,200        | 4.8%                   | \$ 1,059,200        | <b>3</b> .7%     | \$ 3,96 | 7 | \$ 6,521             | \$ 2,554                | 3.6%.   |
| West Park         | \$ 1,246,300        | <b>3</b> 1.3%          | \$ 1,246,300        | <b>3</b> .7%     | \$ 4,04 | 8 | \$ 7,673             | \$ 3,625                | 3.1%.   |
| Northwood         | \$ 1,398,300        | <b>3</b> 1.5%          | \$ 1,398,300        | <b>1</b> 3.7%    | \$ 4,04 | 4 | \$ 8,609             | \$ 4,564                | 2.8%.   |
| El Camino Real    | \$ 1,175,100        | <b>3.0%</b>            | \$ 1,175,100        | <b>1</b> 3.7%    | \$ 3,78 | 6 | \$ 7,235             | \$ 3,449                | 3.1%.   |
| La Habra          | \$ 800,700          | <b>3</b> 0.1%          | \$ 800,700          | <b>5.8%</b>      | \$ 2,61 | 0 | \$ 4,930             | \$ 2,320                | 3.1%.   |