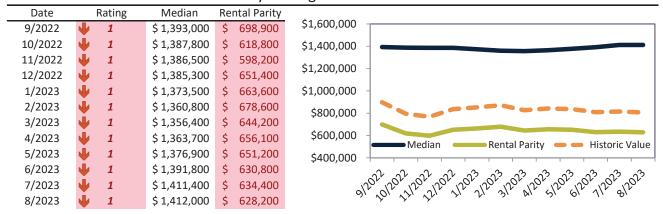

#### Historic Median Home Price Relative to Rental Parity: Orange County since January 1988

TAIT Housing Report® Market Timing System Rating: Orange County since January 1988

info@TAIT.com 7 of 69