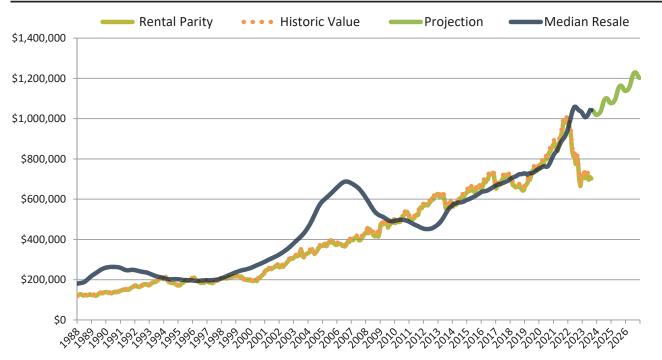

#### Historic Median Home Price Relative to Rental Parity: Orange County since January 1988

TAIT Housing Report® Market Timing System Rating: Orange County since January 1988

info@TAIT.com 7 of 69