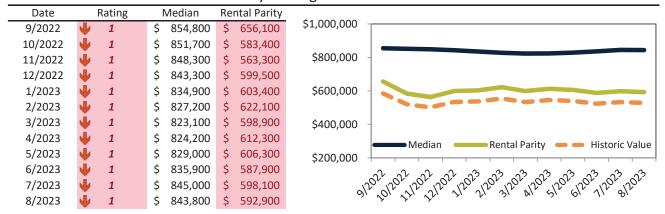

#### Historic Median Home Price Relative to Rental Parity: Orange County since January 1988

TAIT Housing Report® Market Timing System Rating: Orange County since January 1988

info@TAIT.com 7 of 69