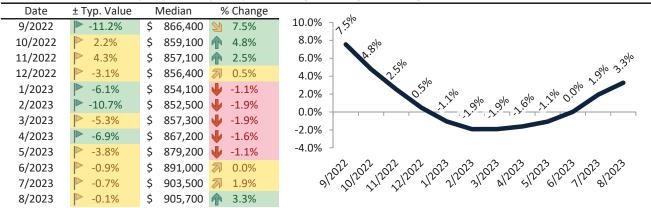

### Orange County Housing Market Value & Trends Update

Historically, properties in this market sell at a 1.9% premium. Today's premium is 48.2%. This market is 46.3% overvalued. Median home price is \$1,041,800. Prices fell 1.1% year-over-year.

Monthly cost of ownership is \$6,413, and rents average \$4,327, making owning \$2,086 per month more costly than renting. Rents rose 2.9% year-over-year. The current capitalization rate (rent/price) is 4.0%.

#### Historic Median Home Price Relative to Rental Parity: Orange County since January 1988

TAIT Housing Report® Market Timing System Rating: Orange County since January 1988

info@TAIT.com 7 of 69