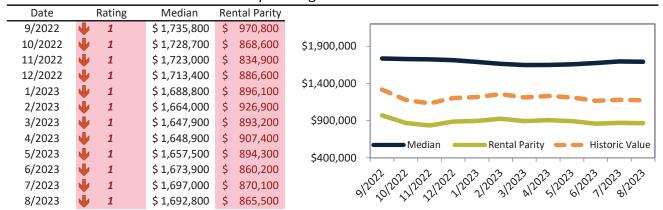

#### Historic Median Home Price Relative to Rental Parity: Orange County since January 1988

TAIT Housing Report® Market Timing System Rating: Orange County since January 1988

info@TAIT.com 7 of 69