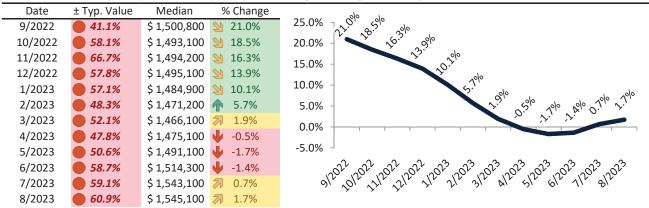

#### Historic Median Home Price Relative to Rental Parity: Orange County since January 1988

TAIT Housing Report® Market Timing System Rating: Orange County since January 1988

info@TAIT.com 7 of 69