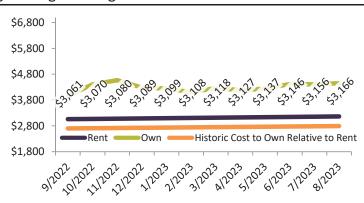

#### Rental rate and year-over-year percentage change trailing twelve months

| Date    | % Change       | Rent     | Own      | \$9,500 ¬                                                                                                                                                                                                                                                                                                                                                                                                                                                                                                                                                                                                                                                                                                                                                                                                                                                                                                                                                                                                                                                                                                                                                                                                                                                                                                                                                                                                                                                                                                                                                                                                                                                                                                                                                                                                                                                                                                                                                                                                                                                                                                                        |
|---------|----------------|----------|----------|----------------------------------------------------------------------------------------------------------------------------------------------------------------------------------------------------------------------------------------------------------------------------------------------------------------------------------------------------------------------------------------------------------------------------------------------------------------------------------------------------------------------------------------------------------------------------------------------------------------------------------------------------------------------------------------------------------------------------------------------------------------------------------------------------------------------------------------------------------------------------------------------------------------------------------------------------------------------------------------------------------------------------------------------------------------------------------------------------------------------------------------------------------------------------------------------------------------------------------------------------------------------------------------------------------------------------------------------------------------------------------------------------------------------------------------------------------------------------------------------------------------------------------------------------------------------------------------------------------------------------------------------------------------------------------------------------------------------------------------------------------------------------------------------------------------------------------------------------------------------------------------------------------------------------------------------------------------------------------------------------------------------------------------------------------------------------------------------------------------------------------|
| 9/2022  | 2 15.4%        | \$ 4,251 | \$ 5,699 |                                                                                                                                                                                                                                                                                                                                                                                                                                                                                                                                                                                                                                                                                                                                                                                                                                                                                                                                                                                                                                                                                                                                                                                                                                                                                                                                                                                                                                                                                                                                                                                                                                                                                                                                                                                                                                                                                                                                                                                                                                                                                                                                  |
| 10/2022 | <b>2</b> 13.6% | \$ 4,230 | \$ 6,335 | \$8,500 -                                                                                                                                                                                                                                                                                                                                                                                                                                                                                                                                                                                                                                                                                                                                                                                                                                                                                                                                                                                                                                                                                                                                                                                                                                                                                                                                                                                                                                                                                                                                                                                                                                                                                                                                                                                                                                                                                                                                                                                                                                                                                                                        |
| 11/2022 | <b>11.7%</b>   | \$ 4,212 | \$ 6,562 | \$7,500 -                                                                                                                                                                                                                                                                                                                                                                                                                                                                                                                                                                                                                                                                                                                                                                                                                                                                                                                                                                                                                                                                                                                                                                                                                                                                                                                                                                                                                                                                                                                                                                                                                                                                                                                                                                                                                                                                                                                                                                                                                                                                                                                        |
| 12/2022 | <b>10.1%</b>   | \$ 4,195 | \$ 6,149 | \$6,500 -                                                                                                                                                                                                                                                                                                                                                                                                                                                                                                                                                                                                                                                                                                                                                                                                                                                                                                                                                                                                                                                                                                                                                                                                                                                                                                                                                                                                                                                                                                                                                                                                                                                                                                                                                                                                                                                                                                                                                                                                                                                                                                                        |
| 1/2023  | <b>2</b> 8.7%  | \$ 4,186 | \$ 6,046 | \$5,500 - 4,22 - 4,22 - 4,22 - 4,25 - 4,26 - 4,26 - 4,26 - 4,26 - 4,26 - 4,26 - 4,26 - 4,26 - 4,26 - 4,26 - 4,26 - 4,26 - 4,26 - 4,26 - 4,26 - 4,26 - 4,26 - 4,26 - 4,26 - 4,26 - 4,26 - 4,26 - 4,26 - 4,26 - 4,26 - 4,26 - 4,26 - 4,26 - 4,26 - 4,26 - 4,26 - 4,26 - 4,26 - 4,26 - 4,26 - 4,26 - 4,26 - 4,26 - 4,26 - 4,26 - 4,26 - 4,26 - 4,26 - 4,26 - 4,26 - 4,26 - 4,26 - 4,26 - 4,26 - 4,26 - 4,26 - 4,26 - 4,26 - 4,26 - 4,26 - 4,26 - 4,26 - 4,26 - 4,26 - 4,26 - 4,26 - 4,26 - 4,26 - 4,26 - 4,26 - 4,26 - 4,26 - 4,26 - 4,26 - 4,26 - 4,26 - 4,26 - 4,26 - 4,26 - 4,26 - 4,26 - 4,26 - 4,26 - 4,26 - 4,26 - 4,26 - 4,26 - 4,26 - 4,26 - 4,26 - 4,26 - 4,26 - 4,26 - 4,26 - 4,26 - 4,26 - 4,26 - 4,26 - 4,26 - 4,26 - 4,26 - 4,26 - 4,26 - 4,26 - 4,26 - 4,26 - 4,26 - 4,26 - 4,26 - 4,26 - 4,26 - 4,26 - 4,26 - 4,26 - 4,26 - 4,26 - 4,26 - 4,26 - 4,26 - 4,26 - 4,26 - 4,26 - 4,26 - 4,26 - 4,26 - 4,26 - 4,26 - 4,26 - 4,26 - 4,26 - 4,26 - 4,26 - 4,26 - 4,26 - 4,26 - 4,26 - 4,26 - 4,26 - 4,26 - 4,26 - 4,26 - 4,26 - 4,26 - 4,26 - 4,26 - 4,26 - 4,26 - 4,26 - 4,26 - 4,26 - 4,26 - 4,26 - 4,26 - 4,26 - 4,26 - 4,26 - 4,26 - 4,26 - 4,26 - 4,26 - 4,26 - 4,26 - 4,26 - 4,26 - 4,26 - 4,26 - 4,26 - 4,26 - 4,26 - 4,26 - 4,26 - 4,26 - 4,26 - 4,26 - 4,26 - 4,26 - 4,26 - 4,26 - 4,26 - 4,26 - 4,26 - 4,26 - 4,26 - 4,26 - 4,26 - 4,26 - 4,26 - 4,26 - 4,26 - 4,26 - 4,26 - 4,26 - 4,26 - 4,26 - 4,26 - 4,26 - 4,26 - 4,26 - 4,26 - 4,26 - 4,26 - 4,26 - 4,26 - 4,26 - 4,26 - 4,26 - 4,26 - 4,26 - 4,26 - 4,26 - 4,26 - 4,26 - 4,26 - 4,26 - 4,26 - 4,26 - 4,26 - 4,26 - 4,26 - 4,26 - 4,26 - 4,26 - 4,26 - 4,26 - 4,26 - 4,26 - 4,26 - 4,26 - 4,26 - 4,26 - 4,26 - 4,26 - 4,26 - 4,26 - 4,26 - 4,26 - 4,26 - 4,26 - 4,26 - 4,26 - 4,26 - 4,26 - 4,26 - 4,26 - 4,26 - 4,26 - 4,26 - 4,26 - 4,26 - 4,26 - 4,26 - 4,26 - 4,26 - 4,26 - 4,26 - 4,26 - 4,26 - 4,26 - 4,26 - 4,26 - 4,26 - 4,26 - 4,26 - 4,26 - 4,26 - 4,26 - 4,26 - 4,26 - 4,26 - 4,26 - 4,26 - 4,26 - 4,26 - 4,26 - 4,26 - 4,26 - 4,26 - 4,26 - 4,26 - 4,26 - 4,26 - 4,26 - 4,26 - 2,26 - 4,26 - 2,26 - 2,26 - 2,26 - 2,26 - 2,26 - 2,26 - 2,26 - 2 |
| 2/2023  | <b>2</b> 7.4%  | \$ 4,185 | \$ 5,806 | \$4,500 -                                                                                                                                                                                                                                                                                                                                                                                                                                                                                                                                                                                                                                                                                                                                                                                                                                                                                                                                                                                                                                                                                                                                                                                                                                                                                                                                                                                                                                                                                                                                                                                                                                                                                                                                                                                                                                                                                                                                                                                                                                                                                                                        |
| 3/2023  | 6.3%           | \$ 4,200 | \$ 6,007 |                                                                                                                                                                                                                                                                                                                                                                                                                                                                                                                                                                                                                                                                                                                                                                                                                                                                                                                                                                                                                                                                                                                                                                                                                                                                                                                                                                                                                                                                                                                                                                                                                                                                                                                                                                                                                                                                                                                                                                                                                                                                                                                                  |
| 4/2023  | <b>5.3%</b>    | \$ 4,225 | \$ 5,907 | \$3,500 - Rent Own Historic Cost to Own Relative to Rent                                                                                                                                                                                                                                                                                                                                                                                                                                                                                                                                                                                                                                                                                                                                                                                                                                                                                                                                                                                                                                                                                                                                                                                                                                                                                                                                                                                                                                                                                                                                                                                                                                                                                                                                                                                                                                                                                                                                                                                                                                                                         |
| 5/2023  | 4.5%           | \$ 4,249 | \$ 6,020 | \$2,500                                                                                                                                                                                                                                                                                                                                                                                                                                                                                                                                                                                                                                                                                                                                                                                                                                                                                                                                                                                                                                                                                                                                                                                                                                                                                                                                                                                                                                                                                                                                                                                                                                                                                                                                                                                                                                                                                                                                                                                                                                                                                                                          |
| 6/2023  | <b>3.8%</b>    | \$ 4,279 | \$ 6,316 | 1202 1202 1202 1202 1202 12023                                                                                                                                                                                                                                                                                                                                                                                                                                                                                                                                                                                                                                                                                                                                                                                                                                                                                                                                                                                                                                                                                                                                                                                                                                                                                                                                                                                                                                                                                                                                                                                                                                                                                                                                                                                                                                                                                                                                                                                                                                                                                                   |
| 7/2023  | <b>3.4%</b>    | \$ 4,322 | \$ 6,354 | 312022 112022 112023 312023 512023 112023                                                                                                                                                                                                                                                                                                                                                                                                                                                                                                                                                                                                                                                                                                                                                                                                                                                                                                                                                                                                                                                                                                                                                                                                                                                                                                                                                                                                                                                                                                                                                                                                                                                                                                                                                                                                                                                                                                                                                                                                                                                                                        |
| 8/2023  | <b>1</b> 2.9%  | \$ 4,328 | \$ 6,414 | y                                                                                                                                                                                                                                                                                                                                                                                                                                                                                                                                                                                                                                                                                                                                                                                                                                                                                                                                                                                                                                                                                                                                                                                                                                                                                                                                                                                                                                                                                                                                                                                                                                                                                                                                                                                                                                                                                                                                                                                                                                                                                                                                |