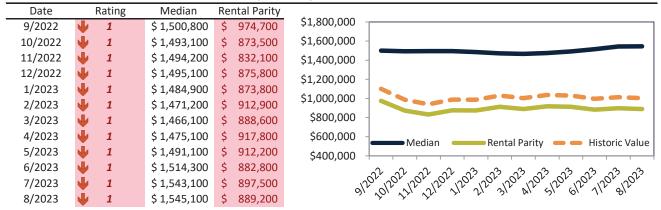

#### Historic Median Home Price Relative to Rental Parity: Orange County since January 1988

TAIT Housing Report® Market Timing System Rating: Orange County since January 1988

info@TAIT.com 7 of 69