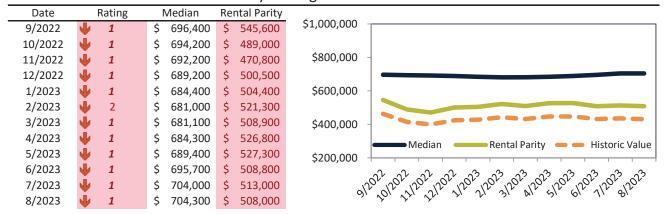

# Market Performance and Trends: Orange County and Major Cities and Zips

| Study Area        | Median<br>Resale \$ | Resale %<br>Change YoY | Median<br>Resale \$ |                  |         |   | Cost of<br>Ownership | Ownership<br>Prem./Dise |         |
|-------------------|---------------------|------------------------|---------------------|------------------|---------|---|----------------------|-------------------------|---------|
| Orange County     | \$ 1,041,800        | <b>-1.1%</b>           | \$ 1,041,800        | <b>1</b> 2.9%    | \$ 4,32 | 8 | \$ 6,414             | \$ 2,086                | 5 4.0%. |
| Aliso Viejo       | \$ 907,700          | <b>-</b> 0.2%          | \$ 907,700          | <b>1</b> 2.0%    | \$ 4,87 | 0 | \$ 5,588             | \$ 718                  | 3 5.2%. |
| Anaheim           | \$ 843,800          | <b>-</b> 1.8%          | \$ 843,800          | <b>3.4%</b>      | \$ 3,65 | 1 | \$ 5,195             | \$ 1,544                | 4.2%.   |
| West Anaheim      | \$ 809,400          | <b>-1.2</b> %          | \$ 809,400          | <b>1</b> 3.7%    | \$ 3,22 | 9 | \$ 4,983             | \$ 1,754                | 3.8%.   |
| Northeast Anaheim | \$ 860,900          | <b>3</b> 0.3%          | \$ 860,900          | <b>1</b> 3.7%    | \$ 3,42 | 0 | \$ 5,300             | \$ 1,880                | 3.8%.   |
| Southwest Anaheim | \$ 840,200          | <b>4</b> -1.2%         | \$ 840,200          | <b>1</b> 3.7%    | \$ 3,28 | 7 | \$ 5,173             | \$ 1,886                | 3.8%.   |
| Southeast Anaheim | \$ 839,800          | <b>-2.1</b> %          | \$ 839,800          | <b>1</b> 3.7%    | \$ 3,32 | 1 | \$ 5,170             | \$ 1,849                | 3.8%.   |
| Anaheim Hills     | \$ 1,124,400        | <b>-1.3</b> %          | \$ 1,124,400        | <b>1</b> 3.7%    | \$ 3,85 | 8 | \$ 6,922             | \$ 3,064                | 3.3%.   |
| The Colony        | \$ 773,600          | <b>4</b> -3.0%         | \$ 773,600          | <b>1</b> 3.7%    | \$ 3,22 | 9 | \$ 4,763             | \$ 1,533                | 3 4.0%. |
| Anaheim Resort    | \$ 723,000          | <b>-</b> 0.9%          | \$ 723,000          | <b>1</b> 3.7%    | \$ 3,16 | 6 | \$ 4,451             | \$ 1,286                | 5 4.2%. |
| Brea              | \$ 1,012,300        | <b>-</b> 2.3%          | \$ 1,012,300        | <b>2.0%</b>      | \$ 3,84 | 4 | \$ 6,232             | \$ 2,388                | 3.6%.   |
| Buena Park        | \$ 831,200          | <b>-</b> 2.4%          | \$ 831,200          | <b>5.8%</b>      | \$ 3,56 | 0 | \$ 5,117             | \$ 1,557                | 7 4.1%. |
| Costa Mesa        | \$ 1,195,400        | <b>-</b> 0.7%          | \$ 1,195,400        | <b>1</b> 2.5%    | \$ 4,47 | 6 | \$ 7,360             | \$ 2,884                | 3.6%.   |
| Coto de Caza      | \$ 1,692,800        | <b>4</b> -3.1%         | \$ 1,692,800        | ₩ 0.0%           | \$ 5,32 | 9 | \$ 10,422            | \$ 5,093                | 3.0%.   |
| Cypress           | \$ 961,800          | <b>-</b> 0.2%          | \$ 961,800          | <b>14.0%</b>     | \$ 4,53 | 2 | \$ 5,921             | \$ 1,389                | 9 4.5%. |
| Dana Point        | \$ 1,499,500        | <b>4</b> -3.7%         | \$ 1,499,500        | <b>1</b> 2.1%    | \$ 5,48 | 2 | \$ 9,232             | \$ 3,750                | 3.5%.   |
| Fountain Valley   | \$ 1,194,100        | <b>-</b> 0.3%          | \$ 1,194,100        | <b>5.6%</b>      | \$ 4,62 | 3 | \$ 7,352             | \$ 2,728                | 3.7%.   |
| Fullerton         | \$ 930,900          | <b>-</b> -2.5%         | \$ 930,900          | <b>1</b> 3.8%    | \$ 3,83 | 2 | \$ 5,731             | \$ 1,899                | 9 4.0%. |
| Garden Grove      | \$ 869,400          | <b>-</b> 2.1%          | \$ 869,400          | <b>&gt;</b> 7.7% | \$ 3,76 | 8 | \$ 5,352             | \$ 1,584                | 4.2%.   |
| Huntington Beach  | \$ 1,201,900        | <b>-</b> 0.3%          | \$ 1,201,900        | <b>1</b> 3.7%    | \$ 4,48 | 1 | \$ 7,400             | \$ 2,918                | 3.6%.   |
| Irvine            | \$ 1,299,700        | <b>3</b> 0.0%          | \$ 1,299,700        | <b>1</b> 2.5%    | \$ 4,75 | 5 | \$ 8,002             | \$ 3,247                | 7 3.5%. |
| Woodbridge        | \$ 1,059,200        | 4.8%                   | \$ 1,059,200        | <b>3</b> .7%     | \$ 3,96 | 7 | \$ 6,521             | \$ 2,554                | 3.6%.   |
| West Park         | \$ 1,246,300        | <b>3</b> 1.3%          | \$ 1,246,300        | <b>3</b> .7%     | \$ 4,04 | 8 | \$ 7,673             | \$ 3,625                | 3.1%.   |
| Northwood         | \$ 1,398,300        | <b>3</b> 1.5%          | \$ 1,398,300        | <b>1</b> 3.7%    | \$ 4,04 | 4 | \$ 8,609             | \$ 4,564                | 2.8%.   |
| El Camino Real    | \$ 1,175,100        | <b>3.0%</b>            | \$ 1,175,100        | <b>1</b> 3.7%    | \$ 3,78 | 6 | \$ 7,235             | \$ 3,449                | 3.1%.   |
| La Habra          | \$ 800,700          | <b>3</b> 0.1%          | \$ 800,700          | <b>5.8%</b>      | \$ 2,61 | 0 | \$ 4,930             | \$ 2,320                | 3.1%.   |