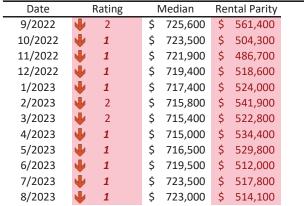

#### Historic Median Home Price Relative to Rental Parity: Orange County since January 1988

TAIT Housing Report® Market Timing System Rating: Orange County since January 1988

info@TAIT.com 7 of 69