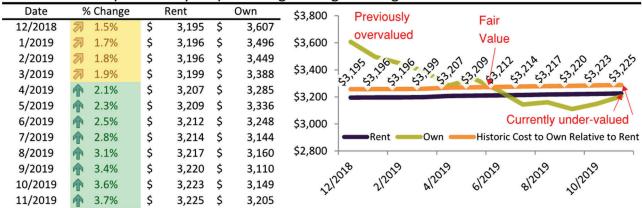

#### Rental rate and year-over-year percentage change trailing twelve months

| Date    | % Change       | Rent     | Own      | \$9,500 ¬                                                                                                                                                                                                                                                                                                                                                                                                                                                                                                                                                                                                                                                                                                                                                                                                                                                                                                                                                                                                                                                                                                                                                                                                                                                                                                                                                                                                                                                                                                                                                                                                                                                                                                                                                                                                                                                                                                                                                                                                                                                                                                                        |
|---------|----------------|----------|----------|----------------------------------------------------------------------------------------------------------------------------------------------------------------------------------------------------------------------------------------------------------------------------------------------------------------------------------------------------------------------------------------------------------------------------------------------------------------------------------------------------------------------------------------------------------------------------------------------------------------------------------------------------------------------------------------------------------------------------------------------------------------------------------------------------------------------------------------------------------------------------------------------------------------------------------------------------------------------------------------------------------------------------------------------------------------------------------------------------------------------------------------------------------------------------------------------------------------------------------------------------------------------------------------------------------------------------------------------------------------------------------------------------------------------------------------------------------------------------------------------------------------------------------------------------------------------------------------------------------------------------------------------------------------------------------------------------------------------------------------------------------------------------------------------------------------------------------------------------------------------------------------------------------------------------------------------------------------------------------------------------------------------------------------------------------------------------------------------------------------------------------|
| 9/2022  | 2 15.4%        | \$ 4,251 | \$ 5,699 |                                                                                                                                                                                                                                                                                                                                                                                                                                                                                                                                                                                                                                                                                                                                                                                                                                                                                                                                                                                                                                                                                                                                                                                                                                                                                                                                                                                                                                                                                                                                                                                                                                                                                                                                                                                                                                                                                                                                                                                                                                                                                                                                  |
| 10/2022 | <b>2</b> 13.6% | \$ 4,230 | \$ 6,335 | \$8,500 -                                                                                                                                                                                                                                                                                                                                                                                                                                                                                                                                                                                                                                                                                                                                                                                                                                                                                                                                                                                                                                                                                                                                                                                                                                                                                                                                                                                                                                                                                                                                                                                                                                                                                                                                                                                                                                                                                                                                                                                                                                                                                                                        |
| 11/2022 | <b>11.7%</b>   | \$ 4,212 | \$ 6,562 | \$7,500 -                                                                                                                                                                                                                                                                                                                                                                                                                                                                                                                                                                                                                                                                                                                                                                                                                                                                                                                                                                                                                                                                                                                                                                                                                                                                                                                                                                                                                                                                                                                                                                                                                                                                                                                                                                                                                                                                                                                                                                                                                                                                                                                        |
| 12/2022 | <b>10.1%</b>   | \$ 4,195 | \$ 6,149 | \$6,500 -                                                                                                                                                                                                                                                                                                                                                                                                                                                                                                                                                                                                                                                                                                                                                                                                                                                                                                                                                                                                                                                                                                                                                                                                                                                                                                                                                                                                                                                                                                                                                                                                                                                                                                                                                                                                                                                                                                                                                                                                                                                                                                                        |
| 1/2023  | <b>2</b> 8.7%  | \$ 4,186 | \$ 6,046 | \$5,500 - 4,22 - 4,22 - 4,22 - 4,25 - 4,26 - 4,26 - 4,26 - 4,26 - 4,26 - 4,26 - 4,26 - 4,26 - 4,26 - 4,26 - 4,26 - 4,26 - 4,26 - 4,26 - 4,26 - 4,26 - 4,26 - 4,26 - 4,26 - 4,26 - 4,26 - 4,26 - 4,26 - 4,26 - 4,26 - 4,26 - 4,26 - 4,26 - 4,26 - 4,26 - 4,26 - 4,26 - 4,26 - 4,26 - 4,26 - 4,26 - 4,26 - 4,26 - 4,26 - 4,26 - 4,26 - 4,26 - 4,26 - 4,26 - 4,26 - 4,26 - 4,26 - 4,26 - 4,26 - 4,26 - 4,26 - 4,26 - 4,26 - 4,26 - 4,26 - 4,26 - 4,26 - 4,26 - 4,26 - 4,26 - 4,26 - 4,26 - 4,26 - 4,26 - 4,26 - 4,26 - 4,26 - 4,26 - 4,26 - 4,26 - 4,26 - 4,26 - 4,26 - 4,26 - 4,26 - 4,26 - 4,26 - 4,26 - 4,26 - 4,26 - 4,26 - 4,26 - 4,26 - 4,26 - 4,26 - 4,26 - 4,26 - 4,26 - 4,26 - 4,26 - 4,26 - 4,26 - 4,26 - 4,26 - 4,26 - 4,26 - 4,26 - 4,26 - 4,26 - 4,26 - 4,26 - 4,26 - 4,26 - 4,26 - 4,26 - 4,26 - 4,26 - 4,26 - 4,26 - 4,26 - 4,26 - 4,26 - 4,26 - 4,26 - 4,26 - 4,26 - 4,26 - 4,26 - 4,26 - 4,26 - 4,26 - 4,26 - 4,26 - 4,26 - 4,26 - 4,26 - 4,26 - 4,26 - 4,26 - 4,26 - 4,26 - 4,26 - 4,26 - 4,26 - 4,26 - 4,26 - 4,26 - 4,26 - 4,26 - 4,26 - 4,26 - 4,26 - 4,26 - 4,26 - 4,26 - 4,26 - 4,26 - 4,26 - 4,26 - 4,26 - 4,26 - 4,26 - 4,26 - 4,26 - 4,26 - 4,26 - 4,26 - 4,26 - 4,26 - 4,26 - 4,26 - 4,26 - 4,26 - 4,26 - 4,26 - 4,26 - 4,26 - 4,26 - 4,26 - 4,26 - 4,26 - 4,26 - 4,26 - 4,26 - 4,26 - 4,26 - 4,26 - 4,26 - 4,26 - 4,26 - 4,26 - 4,26 - 4,26 - 4,26 - 4,26 - 4,26 - 4,26 - 4,26 - 4,26 - 4,26 - 4,26 - 4,26 - 4,26 - 4,26 - 4,26 - 4,26 - 4,26 - 4,26 - 4,26 - 4,26 - 4,26 - 4,26 - 4,26 - 4,26 - 4,26 - 4,26 - 4,26 - 4,26 - 4,26 - 4,26 - 4,26 - 4,26 - 4,26 - 4,26 - 4,26 - 4,26 - 4,26 - 4,26 - 4,26 - 4,26 - 4,26 - 4,26 - 4,26 - 4,26 - 4,26 - 4,26 - 4,26 - 4,26 - 4,26 - 4,26 - 4,26 - 4,26 - 4,26 - 4,26 - 4,26 - 4,26 - 4,26 - 4,26 - 4,26 - 4,26 - 4,26 - 4,26 - 4,26 - 4,26 - 4,26 - 4,26 - 4,26 - 4,26 - 4,26 - 4,26 - 4,26 - 4,26 - 4,26 - 4,26 - 4,26 - 4,26 - 4,26 - 4,26 - 4,26 - 4,26 - 4,26 - 4,26 - 4,26 - 4,26 - 4,26 - 4,26 - 4,26 - 4,26 - 4,26 - 4,26 - 4,26 - 4,26 - 4,26 - 4,26 - 4,26 - 4,26 - 4,26 - 4,26 - 2,26 - 4,26 - 2,26 - 2,26 - 2,26 - 2,26 - 2,26 - 2,26 - 2,26 - 2 |
| 2/2023  | <b>2</b> 7.4%  | \$ 4,185 | \$ 5,806 | \$4,500 -                                                                                                                                                                                                                                                                                                                                                                                                                                                                                                                                                                                                                                                                                                                                                                                                                                                                                                                                                                                                                                                                                                                                                                                                                                                                                                                                                                                                                                                                                                                                                                                                                                                                                                                                                                                                                                                                                                                                                                                                                                                                                                                        |
| 3/2023  | 6.3%           | \$ 4,200 | \$ 6,007 |                                                                                                                                                                                                                                                                                                                                                                                                                                                                                                                                                                                                                                                                                                                                                                                                                                                                                                                                                                                                                                                                                                                                                                                                                                                                                                                                                                                                                                                                                                                                                                                                                                                                                                                                                                                                                                                                                                                                                                                                                                                                                                                                  |
| 4/2023  | <b>5.3%</b>    | \$ 4,225 | \$ 5,907 | \$3,500 - Rent Own Historic Cost to Own Relative to Rent                                                                                                                                                                                                                                                                                                                                                                                                                                                                                                                                                                                                                                                                                                                                                                                                                                                                                                                                                                                                                                                                                                                                                                                                                                                                                                                                                                                                                                                                                                                                                                                                                                                                                                                                                                                                                                                                                                                                                                                                                                                                         |
| 5/2023  | 4.5%           | \$ 4,249 | \$ 6,020 | \$2,500                                                                                                                                                                                                                                                                                                                                                                                                                                                                                                                                                                                                                                                                                                                                                                                                                                                                                                                                                                                                                                                                                                                                                                                                                                                                                                                                                                                                                                                                                                                                                                                                                                                                                                                                                                                                                                                                                                                                                                                                                                                                                                                          |
| 6/2023  | <b>3.8%</b>    | \$ 4,279 | \$ 6,316 | 1202 1202 1202 1202 1202 12023                                                                                                                                                                                                                                                                                                                                                                                                                                                                                                                                                                                                                                                                                                                                                                                                                                                                                                                                                                                                                                                                                                                                                                                                                                                                                                                                                                                                                                                                                                                                                                                                                                                                                                                                                                                                                                                                                                                                                                                                                                                                                                   |
| 7/2023  | <b>3.4%</b>    | \$ 4,322 | \$ 6,354 | 312022 112022 112023 312023 512023 112023                                                                                                                                                                                                                                                                                                                                                                                                                                                                                                                                                                                                                                                                                                                                                                                                                                                                                                                                                                                                                                                                                                                                                                                                                                                                                                                                                                                                                                                                                                                                                                                                                                                                                                                                                                                                                                                                                                                                                                                                                                                                                        |
| 8/2023  | <b>1</b> 2.9%  | \$ 4,328 | \$ 6,414 | y                                                                                                                                                                                                                                                                                                                                                                                                                                                                                                                                                                                                                                                                                                                                                                                                                                                                                                                                                                                                                                                                                                                                                                                                                                                                                                                                                                                                                                                                                                                                                                                                                                                                                                                                                                                                                                                                                                                                                                                                                                                                                                                                |