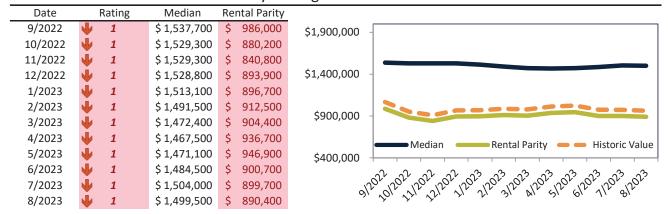

#### Historic Median Home Price Relative to Rental Parity: Orange County since January 1988

TAIT Housing Report® Market Timing System Rating: Orange County since January 1988

info@TAIT.com 7 of 69