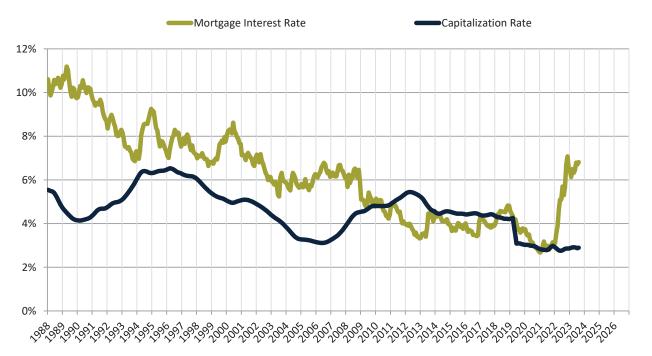

#### Cash Investor Capitalization Rate: Orange County since January 1988

Financed Investor Cash-on-Cash Return: Orange County since January 1988

info@TAIT.com 8 of 69

Monthly cost of ownership is \$6,413, and rents average \$4,327, making owning \$2,086 per month more costly than renting. Rents rose 2.9% year-over-year. The current capitalization rate (rent/price) is 4.0%.