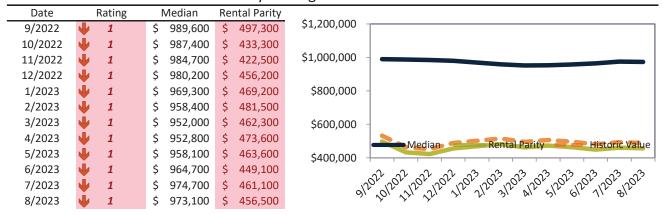

### Orange County Housing Market Value & Trends Update

Historically, properties in this market sell at a 1.9% premium. Today's premium is 48.2%. This market is 46.3% overvalued. Median home price is \$1,041,800. Prices fell 1.1% year-over-year.

Monthly cost of ownership is \$6,413, and rents average \$4,327, making owning \$2,086 per month more costly than renting. Rents rose 2.9% year-over-year. The current capitalization rate (rent/price) is 4.0%.

#### Market rating = 1

#### Median Home Price and Rental Parity trailing twelve months