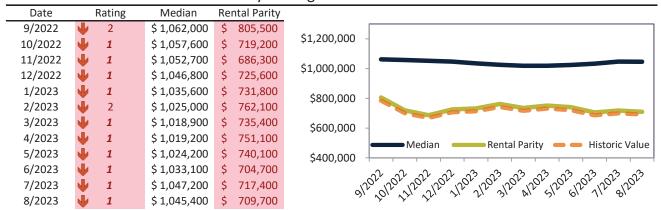

### Orange County Housing Market Value & Trends Update

Historically, properties in this market sell at a 1.9% premium. Today's premium is 48.2%. This market is 46.3% overvalued. Median home price is \$1,041,800. Prices fell 1.1% year-over-year.

Monthly cost of ownership is \$6,413, and rents average \$4,327, making owning \$2,086 per month more costly than renting. Rents rose 2.9% year-over-year. The current capitalization rate (rent/price) is 4.0%.

#### Market rating = 1

#### Median Home Price and Rental Parity trailing twelve months