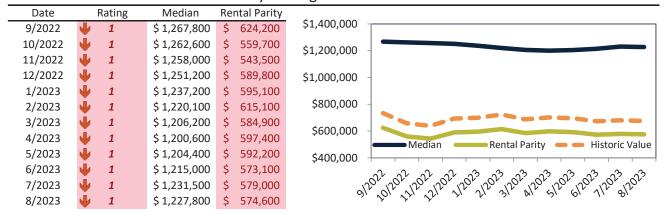

### Orange County Housing Market Value & Trends Update

Historically, properties in this market sell at a 1.9% premium. Today's premium is 48.2%. This market is 46.3% overvalued. Median home price is \$1,041,800. Prices fell 1.1% year-over-year.

Monthly cost of ownership is \$6,413, and rents average \$4,327, making owning \$2,086 per month more costly than renting. Rents rose 2.9% year-over-year. The current capitalization rate (rent/price) is 4.0%.

#### Market rating = 1

#### Median Home Price and Rental Parity trailing twelve months