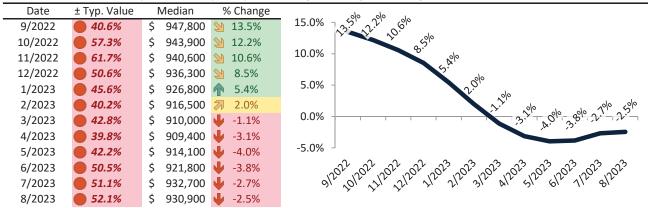

# Market Performance and Trends: Orange County and Major Cities and Zips

| Study Area        | Median<br>Resale \$ | Resale %<br>Change YoY | Median<br>Resale \$ |                  |         |   | Cost of<br>Ownership | Ownership<br>Prem./Dise |         |
|-------------------|---------------------|------------------------|---------------------|------------------|---------|---|----------------------|-------------------------|---------|
| Orange County     | \$ 1,041,800        | <b>-1.1%</b>           | \$ 1,041,800        | <b>1</b> 2.9%    | \$ 4,32 | 8 | \$ 6,414             | \$ 2,086                | 5 4.0%. |
| Aliso Viejo       | \$ 907,700          | <b>-</b> 0.2%          | \$ 907,700          | <b>1</b> 2.0%    | \$ 4,87 | 0 | \$ 5,588             | \$ 718                  | 3 5.2%. |
| Anaheim           | \$ 843,800          | <b>-</b> 1.8%          | \$ 843,800          | <b>3.4%</b>      | \$ 3,65 | 1 | \$ 5,195             | \$ 1,544                | 4.2%.   |
| West Anaheim      | \$ 809,400          | <b>-1.2</b> %          | \$ 809,400          | <b>1</b> 3.7%    | \$ 3,22 | 9 | \$ 4,983             | \$ 1,754                | 3.8%.   |
| Northeast Anaheim | \$ 860,900          | <b>3</b> 0.3%          | \$ 860,900          | <b>1</b> 3.7%    | \$ 3,42 | 0 | \$ 5,300             | \$ 1,880                | 3.8%.   |
| Southwest Anaheim | \$ 840,200          | <b>4</b> -1.2%         | \$ 840,200          | <b>1</b> 3.7%    | \$ 3,28 | 7 | \$ 5,173             | \$ 1,886                | 3.8%.   |
| Southeast Anaheim | \$ 839,800          | <b>-2.1</b> %          | \$ 839,800          | <b>1</b> 3.7%    | \$ 3,32 | 1 | \$ 5,170             | \$ 1,849                | 3.8%.   |
| Anaheim Hills     | \$ 1,124,400        | <b>-1.3</b> %          | \$ 1,124,400        | <b>1</b> 3.7%    | \$ 3,85 | 8 | \$ 6,922             | \$ 3,064                | 3.3%.   |
| The Colony        | \$ 773,600          | <b>4</b> -3.0%         | \$ 773,600          | <b>1</b> 3.7%    | \$ 3,22 | 9 | \$ 4,763             | \$ 1,533                | 3 4.0%. |
| Anaheim Resort    | \$ 723,000          | <b>-</b> 0.9%          | \$ 723,000          | <b>1</b> 3.7%    | \$ 3,16 | 6 | \$ 4,451             | \$ 1,286                | 5 4.2%. |
| Brea              | \$ 1,012,300        | <b>-</b> 2.3%          | \$ 1,012,300        | <b>2.0%</b>      | \$ 3,84 | 4 | \$ 6,232             | \$ 2,388                | 3.6%.   |
| Buena Park        | \$ 831,200          | <b>-</b> 2.4%          | \$ 831,200          | <b>5.8%</b>      | \$ 3,56 | 0 | \$ 5,117             | \$ 1,557                | 7 4.1%. |
| Costa Mesa        | \$ 1,195,400        | <b>-</b> 0.7%          | \$ 1,195,400        | <b>1</b> 2.5%    | \$ 4,47 | 6 | \$ 7,360             | \$ 2,884                | 3.6%.   |
| Coto de Caza      | \$ 1,692,800        | <b>4</b> -3.1%         | \$ 1,692,800        | ₩ 0.0%           | \$ 5,32 | 9 | \$ 10,422            | \$ 5,093                | 3.0%.   |
| Cypress           | \$ 961,800          | <b>-</b> 0.2%          | \$ 961,800          | <b>14.0%</b>     | \$ 4,53 | 2 | \$ 5,921             | \$ 1,389                | 9 4.5%. |
| Dana Point        | \$ 1,499,500        | <b>4</b> -3.7%         | \$ 1,499,500        | <b>1</b> 2.1%    | \$ 5,48 | 2 | \$ 9,232             | \$ 3,750                | 3.5%.   |
| Fountain Valley   | \$ 1,194,100        | <b>-</b> 0.3%          | \$ 1,194,100        | <b>5.6%</b>      | \$ 4,62 | 3 | \$ 7,352             | \$ 2,728                | 3.7%.   |
| Fullerton         | \$ 930,900          | <b>-</b> -2.5%         | \$ 930,900          | <b>1</b> 3.8%    | \$ 3,83 | 2 | \$ 5,731             | \$ 1,899                | 9 4.0%. |
| Garden Grove      | \$ 869,400          | <b>-</b> 2.1%          | \$ 869,400          | <b>&gt;</b> 7.7% | \$ 3,76 | 8 | \$ 5,352             | \$ 1,584                | 4.2%.   |
| Huntington Beach  | \$ 1,201,900        | <b>-</b> 0.3%          | \$ 1,201,900        | <b>1</b> 3.7%    | \$ 4,48 | 1 | \$ 7,400             | \$ 2,918                | 3.6%.   |
| Irvine            | \$ 1,299,700        | <b>3</b> 0.0%          | \$ 1,299,700        | <b>1</b> 2.5%    | \$ 4,75 | 5 | \$ 8,002             | \$ 3,247                | 7 3.5%. |
| Woodbridge        | \$ 1,059,200        | 4.8%                   | \$ 1,059,200        | <b>3</b> .7%     | \$ 3,96 | 7 | \$ 6,521             | \$ 2,554                | 3.6%.   |
| West Park         | \$ 1,246,300        | <b>3</b> 1.3%          | \$ 1,246,300        | <b>3</b> .7%     | \$ 4,04 | 8 | \$ 7,673             | \$ 3,625                | 3.1%.   |
| Northwood         | \$ 1,398,300        | <b>3</b> 1.5%          | \$ 1,398,300        | <b>1</b> 3.7%    | \$ 4,04 | 4 | \$ 8,609             | \$ 4,564                | 2.8%.   |
| El Camino Real    | \$ 1,175,100        | <b>3.0%</b>            | \$ 1,175,100        | <b>1</b> 3.7%    | \$ 3,78 | 6 | \$ 7,235             | \$ 3,449                | 3.1%.   |
| La Habra          | \$ 800,700          | <b>3</b> 0.1%          | \$ 800,700          | <b>5.8%</b>      | \$ 2,61 | 0 | \$ 4,930             | \$ 2,320                | 3.1%.   |