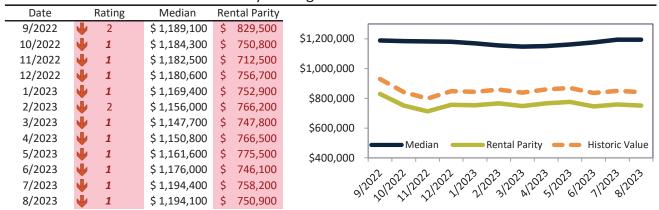

# Market Performance and Trends: Orange County and Major Cities and Zips

| Study Area        | Median<br>Resale \$ | Resale %<br>Change YoY | Median<br>Resale \$ |                  |         |   | Cost of<br>Ownership | Ownership<br>Prem./Dise |         |
|-------------------|---------------------|------------------------|---------------------|------------------|---------|---|----------------------|-------------------------|---------|
| Orange County     | \$ 1,041,800        | <b>-1.1%</b>           | \$ 1,041,800        | <b>1</b> 2.9%    | \$ 4,32 | 8 | \$ 6,414             | \$ 2,086                | 5 4.0%. |
| Aliso Viejo       | \$ 907,700          | <b>-</b> 0.2%          | \$ 907,700          | <b>1</b> 2.0%    | \$ 4,87 | 0 | \$ 5,588             | \$ 718                  | 3 5.2%. |
| Anaheim           | \$ 843,800          | <b>-</b> 1.8%          | \$ 843,800          | <b>3.4%</b>      | \$ 3,65 | 1 | \$ 5,195             | \$ 1,544                | 4.2%.   |
| West Anaheim      | \$ 809,400          | <b>-1.2</b> %          | \$ 809,400          | <b>1</b> 3.7%    | \$ 3,22 | 9 | \$ 4,983             | \$ 1,754                | 3.8%.   |
| Northeast Anaheim | \$ 860,900          | <b>3</b> 0.3%          | \$ 860,900          | <b>1</b> 3.7%    | \$ 3,42 | 0 | \$ 5,300             | \$ 1,880                | 3.8%.   |
| Southwest Anaheim | \$ 840,200          | <b>4</b> -1.2%         | \$ 840,200          | <b>1</b> 3.7%    | \$ 3,28 | 7 | \$ 5,173             | \$ 1,886                | 3.8%.   |
| Southeast Anaheim | \$ 839,800          | <b>-2.1</b> %          | \$ 839,800          | <b>1</b> 3.7%    | \$ 3,32 | 1 | \$ 5,170             | \$ 1,849                | 3.8%.   |
| Anaheim Hills     | \$ 1,124,400        | <b>-1.3</b> %          | \$ 1,124,400        | <b>1</b> 3.7%    | \$ 3,85 | 8 | \$ 6,922             | \$ 3,064                | 3.3%.   |
| The Colony        | \$ 773,600          | <b>4</b> -3.0%         | \$ 773,600          | <b>1</b> 3.7%    | \$ 3,22 | 9 | \$ 4,763             | \$ 1,533                | 3 4.0%. |
| Anaheim Resort    | \$ 723,000          | <b>-</b> 0.9%          | \$ 723,000          | <b>1</b> 3.7%    | \$ 3,16 | 6 | \$ 4,451             | \$ 1,286                | 5 4.2%. |
| Brea              | \$ 1,012,300        | <b>-</b> 2.3%          | \$ 1,012,300        | <b>2.0%</b>      | \$ 3,84 | 4 | \$ 6,232             | \$ 2,388                | 3.6%.   |
| Buena Park        | \$ 831,200          | <b>-</b> 2.4%          | \$ 831,200          | <b>5.8%</b>      | \$ 3,56 | 0 | \$ 5,117             | \$ 1,557                | 7 4.1%. |
| Costa Mesa        | \$ 1,195,400        | <b>-</b> 0.7%          | \$ 1,195,400        | <b>1</b> 2.5%    | \$ 4,47 | 6 | \$ 7,360             | \$ 2,884                | 3.6%.   |
| Coto de Caza      | \$ 1,692,800        | <b>4</b> -3.1%         | \$ 1,692,800        | ₩ 0.0%           | \$ 5,32 | 9 | \$ 10,422            | \$ 5,093                | 3.0%.   |
| Cypress           | \$ 961,800          | <b>-</b> 0.2%          | \$ 961,800          | <b>14.0%</b>     | \$ 4,53 | 2 | \$ 5,921             | \$ 1,389                | 9 4.5%. |
| Dana Point        | \$ 1,499,500        | <b>4</b> -3.7%         | \$ 1,499,500        | <b>1</b> 2.1%    | \$ 5,48 | 2 | \$ 9,232             | \$ 3,750                | 3.5%.   |
| Fountain Valley   | \$ 1,194,100        | <b>-</b> 0.3%          | \$ 1,194,100        | <b>5.6%</b>      | \$ 4,62 | 3 | \$ 7,352             | \$ 2,728                | 3.7%.   |
| Fullerton         | \$ 930,900          | <b>-</b> -2.5%         | \$ 930,900          | <b>1</b> 3.8%    | \$ 3,83 | 2 | \$ 5,731             | \$ 1,899                | 9 4.0%. |
| Garden Grove      | \$ 869,400          | <b>-</b> 2.1%          | \$ 869,400          | <b>&gt;</b> 7.7% | \$ 3,76 | 8 | \$ 5,352             | \$ 1,584                | 4.2%.   |
| Huntington Beach  | \$ 1,201,900        | <b>-</b> 0.3%          | \$ 1,201,900        | <b>1</b> 3.7%    | \$ 4,48 | 1 | \$ 7,400             | \$ 2,918                | 3.6%.   |
| Irvine            | \$ 1,299,700        | <b>3</b> 0.0%          | \$ 1,299,700        | <b>1</b> 2.5%    | \$ 4,75 | 5 | \$ 8,002             | \$ 3,247                | 7 3.5%. |
| Woodbridge        | \$ 1,059,200        | 4.8%                   | \$ 1,059,200        | <b>3</b> .7%     | \$ 3,96 | 7 | \$ 6,521             | \$ 2,554                | 3.6%.   |
| West Park         | \$ 1,246,300        | <b>3</b> 1.3%          | \$ 1,246,300        | <b>3</b> .7%     | \$ 4,04 | 8 | \$ 7,673             | \$ 3,625                | 3.1%.   |
| Northwood         | \$ 1,398,300        | <b>3</b> 1.5%          | \$ 1,398,300        | <b>1</b> 3.7%    | \$ 4,04 | 4 | \$ 8,609             | \$ 4,564                | 2.8%.   |
| El Camino Real    | \$ 1,175,100        | <b>3.0%</b>            | \$ 1,175,100        | <b>1</b> 3.7%    | \$ 3,78 | 6 | \$ 7,235             | \$ 3,449                | 3.1%.   |
| La Habra          | \$ 800,700          | <b>3</b> 0.1%          | \$ 800,700          | <b>5.8%</b>      | \$ 2,61 | 0 | \$ 4,930             | \$ 2,320                | 3.1%.   |