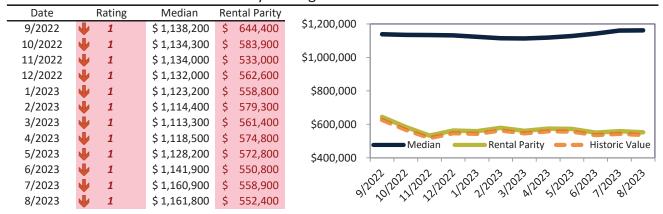

#### Historic Median Home Price Relative to Rental Parity: Orange County since January 1988

TAIT Housing Report® Market Timing System Rating: Orange County since January 1988

info@TAIT.com 7 of 69