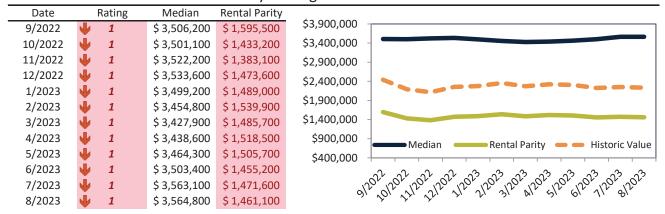

#### Historic Median Home Price Relative to Rental Parity: Orange County since January 1988

TAIT Housing Report® Market Timing System Rating: Orange County since January 1988

info@TAIT.com 7 of 69