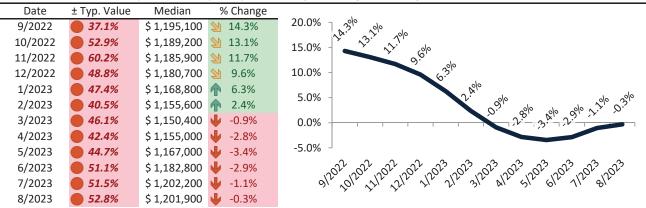

#### Historic Median Home Price Relative to Rental Parity: Orange County since January 1988

TAIT Housing Report® Market Timing System Rating: Orange County since January 1988

info@TAIT.com 7 of 69