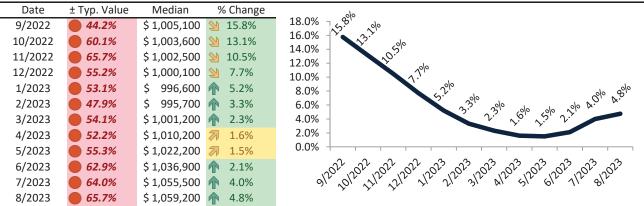

# Resale \$/SF Year-over-Year Percentage Change: Orange County since January 1989

Rental \$/SF Year-over-Year Percentage Change: Orange County since January 1989

info@TAIT.com 6 of 69