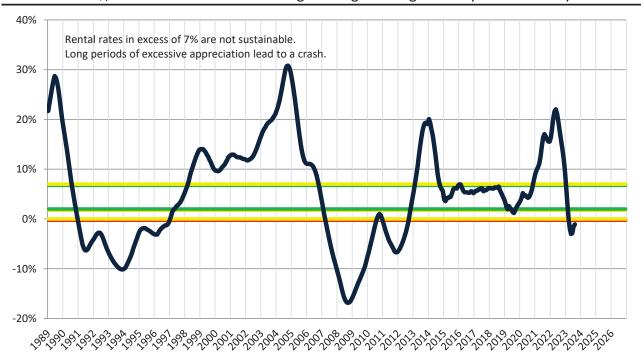

# Resale \$/SF Year-over-Year Percentage Change: Orange County since January 1989

Rental \$/SF Year-over-Year Percentage Change: Orange County since January 1989

info@TAIT.com 6 of 69