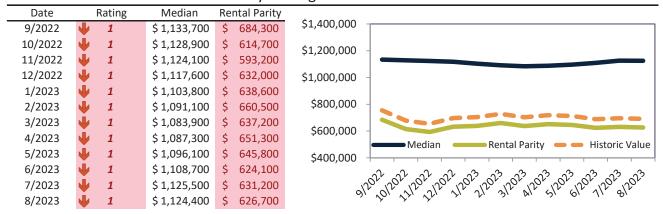

#### Historic Median Home Price Relative to Rental Parity: Orange County since January 1988

TAIT Housing Report® Market Timing System Rating: Orange County since January 1988

info@TAIT.com 7 of 69

# Market Performance and Trends: Orange County and Major Cities and Zips

| Study Area        | Median<br>Resale \$ | Resale %<br>Change YoY | Median<br>Resale \$ |                  |         |   | Cost of<br>Ownership | Ownership<br>Prem./Dise |         |
|-------------------|---------------------|------------------------|---------------------|------------------|---------|---|----------------------|-------------------------|---------|
| Orange County     | \$ 1,041,800        | <b>-1.1%</b>           | \$ 1,041,800        | <b>1</b> 2.9%    | \$ 4,32 | 8 | \$ 6,414             | \$ 2,086                | 5 4.0%. |
| Aliso Viejo       | \$ 907,700          | <b>-</b> 0.2%          | \$ 907,700          | <b>1</b> 2.0%    | \$ 4,87 | 0 | \$ 5,588             | \$ 718                  | 3 5.2%. |
| Anaheim           | \$ 843,800          | <b>-</b> 1.8%          | \$ 843,800          | <b>3.4%</b>      | \$ 3,65 | 1 | \$ 5,195             | \$ 1,544                | 4.2%.   |
| West Anaheim      | \$ 809,400          | <b>-1.2</b> %          | \$ 809,400          | <b>1</b> 3.7%    | \$ 3,22 | 9 | \$ 4,983             | \$ 1,754                | 3.8%.   |
| Northeast Anaheim | \$ 860,900          | <b>3</b> 0.3%          | \$ 860,900          | <b>1</b> 3.7%    | \$ 3,42 | 0 | \$ 5,300             | \$ 1,880                | 3.8%.   |
| Southwest Anaheim | \$ 840,200          | <b>4</b> -1.2%         | \$ 840,200          | <b>1</b> 3.7%    | \$ 3,28 | 7 | \$ 5,173             | \$ 1,886                | 3.8%.   |
| Southeast Anaheim | \$ 839,800          | <b>-2.1</b> %          | \$ 839,800          | <b>1</b> 3.7%    | \$ 3,32 | 1 | \$ 5,170             | \$ 1,849                | 3.8%.   |
| Anaheim Hills     | \$ 1,124,400        | <b>-1.3</b> %          | \$ 1,124,400        | <b>1</b> 3.7%    | \$ 3,85 | 8 | \$ 6,922             | \$ 3,064                | 3.3%.   |
| The Colony        | \$ 773,600          | <b>4</b> -3.0%         | \$ 773,600          | <b>1</b> 3.7%    | \$ 3,22 | 9 | \$ 4,763             | \$ 1,533                | 3 4.0%. |
| Anaheim Resort    | \$ 723,000          | <b>-</b> 0.9%          | \$ 723,000          | <b>1</b> 3.7%    | \$ 3,16 | 6 | \$ 4,451             | \$ 1,286                | 5 4.2%. |
| Brea              | \$ 1,012,300        | <b>-</b> 2.3%          | \$ 1,012,300        | <b>2.0%</b>      | \$ 3,84 | 4 | \$ 6,232             | \$ 2,388                | 3.6%.   |
| Buena Park        | \$ 831,200          | <b>-</b> 2.4%          | \$ 831,200          | <b>5.8%</b>      | \$ 3,56 | 0 | \$ 5,117             | \$ 1,557                | 7 4.1%. |
| Costa Mesa        | \$ 1,195,400        | <b>-</b> 0.7%          | \$ 1,195,400        | <b>1</b> 2.5%    | \$ 4,47 | 6 | \$ 7,360             | \$ 2,884                | 3.6%.   |
| Coto de Caza      | \$ 1,692,800        | <b>4</b> -3.1%         | \$ 1,692,800        | ₩ 0.0%           | \$ 5,32 | 9 | \$ 10,422            | \$ 5,093                | 3.0%.   |
| Cypress           | \$ 961,800          | <b>-</b> 0.2%          | \$ 961,800          | <b>14.0%</b>     | \$ 4,53 | 2 | \$ 5,921             | \$ 1,389                | 9 4.5%. |
| Dana Point        | \$ 1,499,500        | <b>4</b> -3.7%         | \$ 1,499,500        | <b>1</b> 2.1%    | \$ 5,48 | 2 | \$ 9,232             | \$ 3,750                | 3.5%.   |
| Fountain Valley   | \$ 1,194,100        | <b>-</b> 0.3%          | \$ 1,194,100        | <b>5.6%</b>      | \$ 4,62 | 3 | \$ 7,352             | \$ 2,728                | 3.7%.   |
| Fullerton         | \$ 930,900          | <b>-</b> -2.5%         | \$ 930,900          | <b>1</b> 3.8%    | \$ 3,83 | 2 | \$ 5,731             | \$ 1,899                | 9 4.0%. |
| Garden Grove      | \$ 869,400          | <b>-</b> 2.1%          | \$ 869,400          | <b>&gt;</b> 7.7% | \$ 3,76 | 8 | \$ 5,352             | \$ 1,584                | 4.2%.   |
| Huntington Beach  | \$ 1,201,900        | <b>-</b> 0.3%          | \$ 1,201,900        | <b>1</b> 3.7%    | \$ 4,48 | 1 | \$ 7,400             | \$ 2,918                | 3.6%.   |
| Irvine            | \$ 1,299,700        | <b>3</b> 0.0%          | \$ 1,299,700        | <b>1</b> 2.5%    | \$ 4,75 | 5 | \$ 8,002             | \$ 3,247                | 7 3.5%. |
| Woodbridge        | \$ 1,059,200        | 4.8%                   | \$ 1,059,200        | <b>3</b> .7%     | \$ 3,96 | 7 | \$ 6,521             | \$ 2,554                | 3.6%.   |
| West Park         | \$ 1,246,300        | <b>3</b> 1.3%          | \$ 1,246,300        | <b>3</b> .7%     | \$ 4,04 | 8 | \$ 7,673             | \$ 3,625                | 3.1%.   |
| Northwood         | \$ 1,398,300        | <b>3</b> 1.5%          | \$ 1,398,300        | <b>1</b> 3.7%    | \$ 4,04 | 4 | \$ 8,609             | \$ 4,564                | 2.8%.   |
| El Camino Real    | \$ 1,175,100        | <b>3.0%</b>            | \$ 1,175,100        | <b>1</b> 3.7%    | \$ 3,78 | 6 | \$ 7,235             | \$ 3,449                | 3.1%.   |
| La Habra          | \$ 800,700          | <b>3</b> 0.1%          | \$ 800,700          | <b>5.8%</b>      | \$ 2,61 | 0 | \$ 4,930             | \$ 2,320                | 3.1%.   |