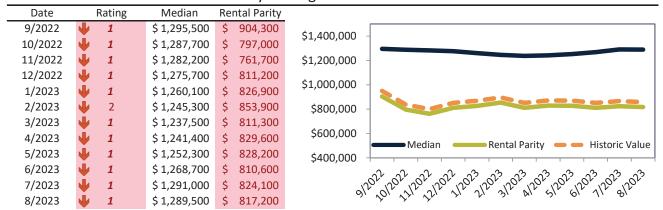

#### Historic Median Home Price Relative to Rental Parity: Orange County since January 1988

TAIT Housing Report® Market Timing System Rating: Orange County since January 1988

info@TAIT.com 7 of 69