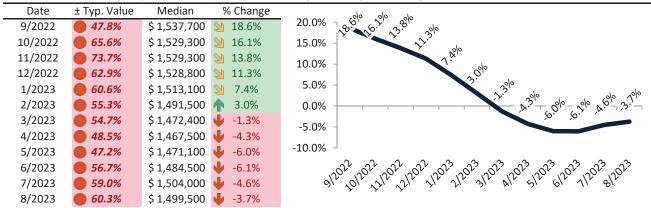

#### Historic Median Home Price Relative to Rental Parity: Orange County since January 1988

TAIT Housing Report® Market Timing System Rating: Orange County since January 1988

info@TAIT.com 7 of 69