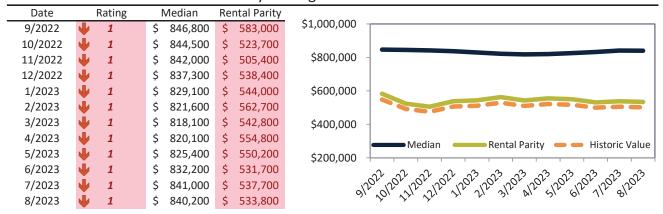

#### Historic Median Home Price Relative to Rental Parity: Orange County since January 1988

TAIT Housing Report® Market Timing System Rating: Orange County since January 1988

info@TAIT.com 7 of 69