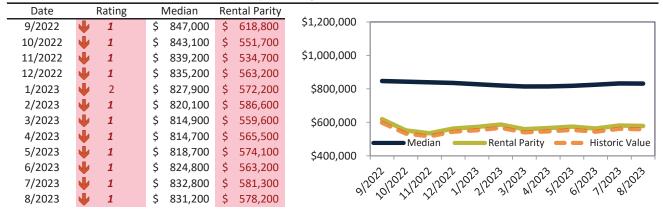

#### Historic Median Home Price Relative to Rental Parity: Orange County since January 1988

TAIT Housing Report® Market Timing System Rating: Orange County since January 1988

info@TAIT.com 7 of 69