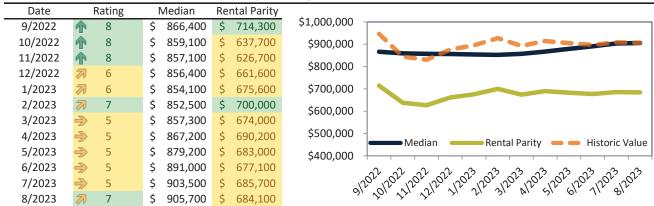

### Orange County Housing Market Value & Trends Update

Historically, properties in this market sell at a 1.9% premium. Today's premium is 48.2%. This market is 46.3% overvalued. Median home price is \$1,041,800. Prices fell 1.1% year-over-year.

Monthly cost of ownership is \$6,413, and rents average \$4,327, making owning \$2,086 per month more costly than renting. Rents rose 2.9% year-over-year. The current capitalization rate (rent/price) is 4.0%.

#### Market rating = 1

#### Median Home Price and Rental Parity trailing twelve months