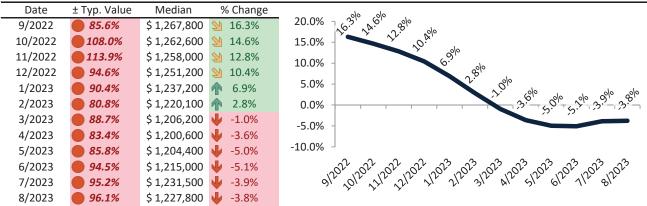

b> 2.6%    | \$ 3,281 | \$ 5,855 | у у у                                                                                                           |

info@TAIT.com 62 of 69



## Yorba Linda Housing Market Value & Trends Update

Historically, properties in this market sell at a 17.5% premium. Today's premium is 113.6%. This market is 96.1% overvalued. Median home price is \$1,227,800. Prices fell 3.8% year-over-year.

Monthly cost of ownership is \$7,558, and rents average \$3,537, making owning \$4,021 per month more costly than renting. Rents rose 4.3% year-over-year. The current capitalization rate (rent/price) is 2.8%.

#### Market rating = 1

#### Median Home Price and Rental Parity trailing twelve months



# Resale Median and year-over-year percentage change trailing twelve months



#### Rental rate and year-over-year percentage change trailing twelve months

| Date    | % Change      | Rent  |        | Own   | 40.000                                                                                   |
|---------|---------------|-------|--------|-------|------------------------------------------------------------------------------------------|
| 9/2022  | ≥ 10.3%       |       | 403 \$ | 6,912 | \$8,800                                                                                  |
| •       | _             | ' '   |        |       | \$7,800 -                                                                                |
| 10/2022 | <b>9.7%</b>   | \$ 3, | 407 \$ | 7,686 |                                                                                          |