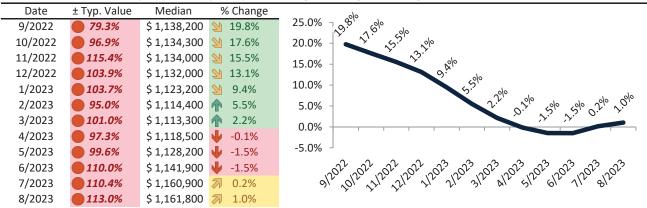

#### Historic Median Home Price Relative to Rental Parity: Orange County since January 1988

TAIT Housing Report® Market Timing System Rating: Orange County since January 1988

info@TAIT.com 7 of 69