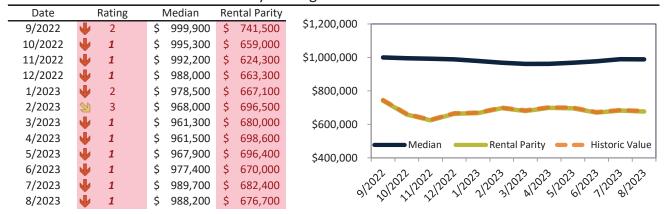

# Market Performance and Trends: Orange County and Major Cities and Zips

| Study Area        | Median<br>Resale \$ | Resale %<br>Change YoY | Median<br>Resale \$ |                  |         |   | Cost of<br>Ownership | Ownership<br>Prem./Dise |         |
|-------------------|---------------------|------------------------|---------------------|------------------|---------|---|----------------------|-------------------------|---------|
| Orange County     | \$ 1,041,800        | <b>-1.1%</b>           | \$ 1,041,800        | <b>1</b> 2.9%    | \$ 4,32 | 8 | \$ 6,414             | \$ 2,086                | 5 4.0%. |
| Aliso Viejo       | \$ 907,700          | <b>-</b> 0.2%          | \$ 907,700          | <b>1</b> 2.0%    | \$ 4,87 | 0 | \$ 5,588             | \$ 718                  | 3 5.2%. |
| Anaheim           | \$ 843,800          | <b>-</b> 1.8%          | \$ 843,800          | <b>3.4%</b>      | \$ 3,65 | 1 | \$ 5,195             | \$ 1,544                | 4.2%.   |
| West Anaheim      | \$ 809,400          | <b>-1.2</b> %          | \$ 809,400          | <b>1</b> 3.7%    | \$ 3,22 | 9 | \$ 4,983             | \$ 1,754                | 3.8%.   |
| Northeast Anaheim | \$ 860,900          | <b>3</b> 0.3%          | \$ 860,900          | <b>1</b> 3.7%    | \$ 3,42 | 0 | \$ 5,300             | \$ 1,880                | 3.8%.   |
| Southwest Anaheim | \$ 840,200          | <b>4</b> -1.2%         | \$ 840,200          | <b>1</b> 3.7%    | \$ 3,28 | 7 | \$ 5,173             | \$ 1,886                | 3.8%.   |
| Southeast Anaheim | \$ 839,800          | <b>-2.1</b> %          | \$ 839,800          | <b>1</b> 3.7%    | \$ 3,32 | 1 | \$ 5,170             | \$ 1,849                | 3.8%.   |
| Anaheim Hills     | \$ 1,124,400        | <b>-1.3</b> %          | \$ 1,124,400        | <b>1</b> 3.7%    | \$ 3,85 | 8 | \$ 6,922             | \$ 3,064                | 3.3%.   |
| The Colony        | \$ 773,600          | <b>4</b> -3.0%         | \$ 773,600          | <b>1</b> 3.7%    | \$ 3,22 | 9 | \$ 4,763             | \$ 1,533                | 3 4.0%. |
| Anaheim Resort    | \$ 723,000          | <b>-</b> 0.9%          | \$ 723,000          | <b>1</b> 3.7%    | \$ 3,16 | 6 | \$ 4,451             | \$ 1,286                | 5 4.2%. |
| Brea              | \$ 1,012,300        | <b>-</b> 2.3%          | \$ 1,012,300        | <b>2.0%</b>      | \$ 3,84 | 4 | \$ 6,232             | \$ 2,388                | 3.6%.   |
| Buena Park        | \$ 831,200          | <b>-</b> 2.4%          | \$ 831,200          | <b>5.8%</b>      | \$ 3,56 | 0 | \$ 5,117             | \$ 1,557                | 7 4.1%. |
| Costa Mesa        | \$ 1,195,400        | <b>-</b> 0.7%          | \$ 1,195,400        | <b>1</b> 2.5%    | \$ 4,47 | 6 | \$ 7,360             | \$ 2,884                | 3.6%.   |
| Coto de Caza      | \$ 1,692,800        | <b>4</b> -3.1%         | \$ 1,692,800        | ₩ 0.0%           | \$ 5,32 | 9 | \$ 10,422            | \$ 5,093                | 3.0%.   |
| Cypress           | \$ 961,800          | <b>-</b> 0.2%          | \$ 961,800          | <b>14.0%</b>     | \$ 4,53 | 2 | \$ 5,921             | \$ 1,389                | 9 4.5%. |
| Dana Point        | \$ 1,499,500        | <b>4</b> -3.7%         | \$ 1,499,500        | <b>1</b> 2.1%    | \$ 5,48 | 2 | \$ 9,232             | \$ 3,750                | 3.5%.   |
| Fountain Valley   | \$ 1,194,100        | <b>-</b> 0.3%          | \$ 1,194,100        | <b>5.6%</b>      | \$ 4,62 | 3 | \$ 7,352             | \$ 2,728                | 3.7%.   |
| Fullerton         | \$ 930,900          | <b>-</b> -2.5%         | \$ 930,900          | <b>1</b> 3.8%    | \$ 3,83 | 2 | \$ 5,731             | \$ 1,899                | 9 4.0%. |
| Garden Grove      | \$ 869,400          | <b>-</b> 2.1%          | \$ 869,400          | <b>&gt;</b> 7.7% | \$ 3,76 | 8 | \$ 5,352             | \$ 1,584                | 4.2%.   |
| Huntington Beach  | \$ 1,201,900        | <b>-</b> 0.3%          | \$ 1,201,900        | <b>1</b> 3.7%    | \$ 4,48 | 1 | \$ 7,400             | \$ 2,918                | 3.6%.   |
| Irvine            | \$ 1,299,700        | <b>3</b> 0.0%          | \$ 1,299,700        | <b>1</b> 2.5%    | \$ 4,75 | 5 | \$ 8,002             | \$ 3,247                | 7 3.5%. |
| Woodbridge        | \$ 1,059,200        | 4.8%                   | \$ 1,059,200        | <b>3</b> .7%     | \$ 3,96 | 7 | \$ 6,521             | \$ 2,554                | 3.6%.   |
| West Park         | \$ 1,246,300        | <b>3</b> 1.3%          | \$ 1,246,300        | <b>3</b> .7%     | \$ 4,04 | 8 | \$ 7,673             | \$ 3,625                | 3.1%.   |
| Northwood         | \$ 1,398,300        | <b>3</b> 1.5%          | \$ 1,398,300        | <b>1</b> 3.7%    | \$ 4,04 | 4 | \$ 8,609             | \$ 4,564                | 2.8%.   |
| El Camino Real    | \$ 1,175,100        | <b>3.0%</b>            | \$ 1,175,100        | <b>1</b> 3.7%    | \$ 3,78 | 6 | \$ 7,235             | \$ 3,449                | 3.1%.   |
| La Habra          | \$ 800,700          | <b>3</b> 0.1%          | \$ 800,700          | <b>5.8%</b>      | \$ 2,61 | 0 | \$ 4,930             | \$ 2,320                | 3.1%.   |