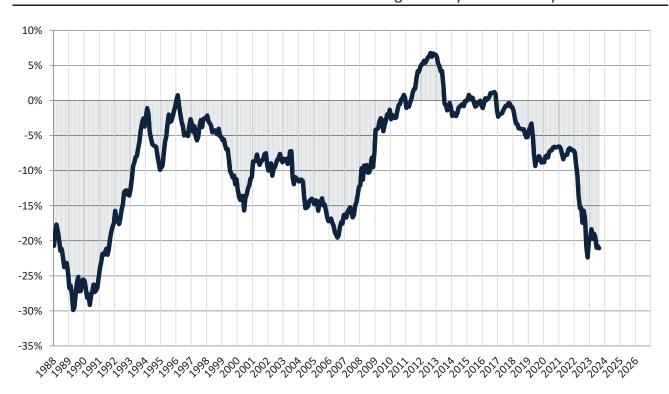

#### Historic Median Home Price Relative to Rental Parity: Orange County since January 1988

TAIT Housing Report® Market Timing System Rating: Orange County since January 1988

info@TAIT.com 7 of 69

### Orange County Housing Market Value & Trends Update

Historically, properties in this market sell at a 1.9% premium. Today's premium is 48.2%. This market is 46.3% overvalued. Median home price is \$1,041,800. Prices fell 1.1% year-over-year.