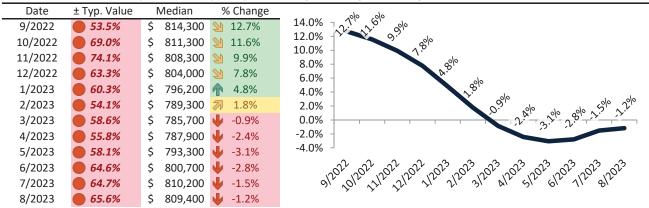

#### Historic Median Home Price Relative to Rental Parity: Orange County since January 1988

TAIT Housing Report® Market Timing System Rating: Orange County since January 1988

info@TAIT.com 7 of 69