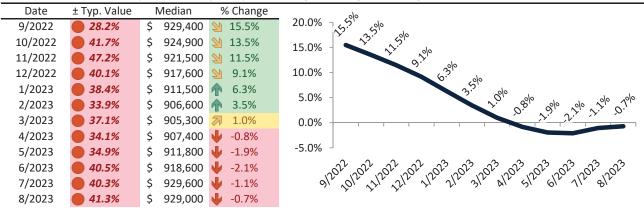

# Market Performance and Trends: Orange County and Major Cities and Zips

| Study Area        | Median<br>Resale \$ | Resale %<br>Change YoY | Median<br>Resale \$ |                  |         |   | Cost of<br>Ownership | Ownership<br>Prem./Dise |         |
|-------------------|---------------------|------------------------|---------------------|------------------|---------|---|----------------------|-------------------------|---------|
| Orange County     | \$ 1,041,800        | <b>-1.1%</b>           | \$ 1,041,800        | <b>1</b> 2.9%    | \$ 4,32 | 8 | \$ 6,414             | \$ 2,086                | 5 4.0%. |
| Aliso Viejo       | \$ 907,700          | <b>-</b> 0.2%          | \$ 907,700          | <b>1</b> 2.0%    | \$ 4,87 | 0 | \$ 5,588             | \$ 718                  | 3 5.2%. |
| Anaheim           | \$ 843,800          | <b>-</b> 1.8%          | \$ 843,800          | <b>3.4%</b>      | \$ 3,65 | 1 | \$ 5,195             | \$ 1,544                | 4.2%.   |
| West Anaheim      | \$ 809,400          | <b>-1.2</b> %          | \$ 809,400          | <b>1</b> 3.7%    | \$ 3,22 | 9 | \$ 4,983             | \$ 1,754                | 3.8%.   |
| Northeast Anaheim | \$ 860,900          | <b>3</b> 0.3%          | \$ 860,900          | <b>1</b> 3.7%    | \$ 3,42 | 0 | \$ 5,300             | \$ 1,880                | 3.8%.   |
| Southwest Anaheim | \$ 840,200          | <b>4</b> -1.2%         | \$ 840,200          | <b>1</b> 3.7%    | \$ 3,28 | 7 | \$ 5,173             | \$ 1,886                | 3.8%.   |
| Southeast Anaheim | \$ 839,800          | <b>-2.1</b> %          | \$ 839,800          | <b>1</b> 3.7%    | \$ 3,32 | 1 | \$ 5,170             | \$ 1,849                | 3.8%.   |
| Anaheim Hills     | \$ 1,124,400        | <b>-1.3</b> %          | \$ 1,124,400        | <b>1</b> 3.7%    | \$ 3,85 | 8 | \$ 6,922             | \$ 3,064                | 3.3%.   |
| The Colony        | \$ 773,600          | <b>4</b> -3.0%         | \$ 773,600          | <b>1</b> 3.7%    | \$ 3,22 | 9 | \$ 4,763             | \$ 1,533                | 3 4.0%. |
| Anaheim Resort    | \$ 723,000          | <b>-</b> 0.9%          | \$ 723,000          | <b>1</b> 3.7%    | \$ 3,16 | 6 | \$ 4,451             | \$ 1,286                | 5 4.2%. |
| Brea              | \$ 1,012,300        | <b>-</b> 2.3%          | \$ 1,012,300        | <b>2.0%</b>      | \$ 3,84 | 4 | \$ 6,232             | \$ 2,388                | 3.6%.   |
| Buena Park        | \$ 831,200          | <b>-</b> 2.4%          | \$ 831,200          | <b>5.8%</b>      | \$ 3,56 | 0 | \$ 5,117             | \$ 1,557                | 7 4.1%. |
| Costa Mesa        | \$ 1,195,400        | <b>-</b> 0.7%          | \$ 1,195,400        | <b>1</b> 2.5%    | \$ 4,47 | 6 | \$ 7,360             | \$ 2,884                | 3.6%.   |
| Coto de Caza      | \$ 1,692,800        | <b>4</b> -3.1%         | \$ 1,692,800        | ₩ 0.0%           | \$ 5,32 | 9 | \$ 10,422            | \$ 5,093                | 3.0%.   |
| Cypress           | \$ 961,800          | <b>-</b> 0.2%          | \$ 961,800          | <b>14.0%</b>     | \$ 4,53 | 2 | \$ 5,921             | \$ 1,389                | 9 4.5%. |
| Dana Point        | \$ 1,499,500        | <b>4</b> -3.7%         | \$ 1,499,500        | <b>1</b> 2.1%    | \$ 5,48 | 2 | \$ 9,232             | \$ 3,750                | 3.5%.   |
| Fountain Valley   | \$ 1,194,100        | <b>-</b> 0.3%          | \$ 1,194,100        | <b>5.6%</b>      | \$ 4,62 | 3 | \$ 7,352             | \$ 2,728                | 3.7%.   |
| Fullerton         | \$ 930,900          | <b>-</b> -2.5%         | \$ 930,900          | <b>1</b> 3.8%    | \$ 3,83 | 2 | \$ 5,731             | \$ 1,899                | 9 4.0%. |
| Garden Grove      | \$ 869,400          | <b>-</b> 2.1%          | \$ 869,400          | <b>&gt;</b> 7.7% | \$ 3,76 | 8 | \$ 5,352             | \$ 1,584                | 4.2%.   |
| Huntington Beach  | \$ 1,201,900        | <b>-</b> 0.3%          | \$ 1,201,900        | <b>1</b> 3.7%    | \$ 4,48 | 1 | \$ 7,400             | \$ 2,918                | 3.6%.   |
| Irvine            | \$ 1,299,700        | <b>3</b> 0.0%          | \$ 1,299,700        | <b>1</b> 2.5%    | \$ 4,75 | 5 | \$ 8,002             | \$ 3,247                | 7 3.5%. |
| Woodbridge        | \$ 1,059,200        | 4.8%                   | \$ 1,059,200        | <b>3</b> .7%     | \$ 3,96 | 7 | \$ 6,521             | \$ 2,554                | 3.6%.   |
| West Park         | \$ 1,246,300        | <b>3</b> 1.3%          | \$ 1,246,300        | <b>3</b> .7%     | \$ 4,04 | 8 | \$ 7,673             | \$ 3,625                | 3.1%.   |
| Northwood         | \$ 1,398,300        | <b>3</b> 1.5%          | \$ 1,398,300        | <b>1</b> 3.7%    | \$ 4,04 | 4 | \$ 8,609             | \$ 4,564                | 2.8%.   |
| El Camino Real    | \$ 1,175,100        | <b>3.0%</b>            | \$ 1,175,100        | <b>1</b> 3.7%    | \$ 3,78 | 6 | \$ 7,235             | \$ 3,449                | 3.1%.   |
| La Habra          | \$ 800,700          | <b>3</b> 0.1%          | \$ 800,700          | <b>5.8%</b>      | \$ 2,61 | 0 | \$ 4,930             | \$ 2,320                | 3.1%.   |