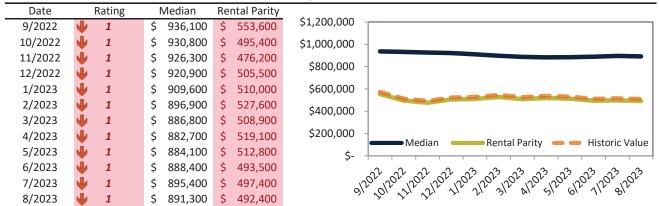

#### Historic Median Home Price Relative to Rental Parity: Orange County since January 1988

TAIT Housing Report® Market Timing System Rating: Orange County since January 1988

info@TAIT.com 7 of 69