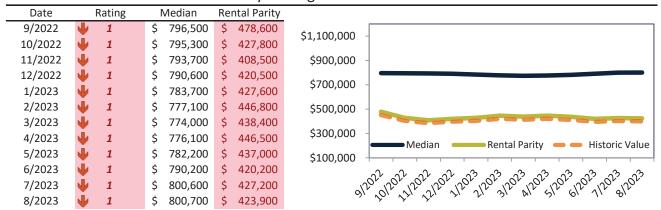

# Market Performance and Trends: Orange County and Major Cities and Zips

| Study Area        | Median<br>Resale \$ | Resale %<br>Change YoY | Median<br>Resale \$ |                  |         |   | Cost of<br>Ownership | Ownership<br>Prem./Dise |         |
|-------------------|---------------------|------------------------|---------------------|------------------|---------|---|----------------------|-------------------------|---------|
| Orange County     | \$ 1,041,800        | <b>-1.1%</b>           | \$ 1,041,800        | <b>1</b> 2.9%    | \$ 4,32 | 8 | \$ 6,414             | \$ 2,086                | 5 4.0%. |
| Aliso Viejo       | \$ 907,700          | <b>-</b> 0.2%          | \$ 907,700          | <b>1</b> 2.0%    | \$ 4,87 | 0 | \$ 5,588             | \$ 718                  | 3 5.2%. |
| Anaheim           | \$ 843,800          | <b>-</b> 1.8%          | \$ 843,800          | <b>3.4%</b>      | \$ 3,65 | 1 | \$ 5,195             | \$ 1,544                | 4.2%.   |
| West Anaheim      | \$ 809,400          | <b>-1.2</b> %          | \$ 809,400          | <b>1</b> 3.7%    | \$ 3,22 | 9 | \$ 4,983             | \$ 1,754                | 3.8%.   |
| Northeast Anaheim | \$ 860,900          | <b>3</b> 0.3%          | \$ 860,900          | <b>1</b> 3.7%    | \$ 3,42 | 0 | \$ 5,300             | \$ 1,880                | 3.8%.   |
| Southwest Anaheim | \$ 840,200          | <b>4</b> -1.2%         | \$ 840,200          | <b>1</b> 3.7%    | \$ 3,28 | 7 | \$ 5,173             | \$ 1,886                | 3.8%.   |
| Southeast Anaheim | \$ 839,800          | <b>-2.1</b> %          | \$ 839,800          | <b>1</b> 3.7%    | \$ 3,32 | 1 | \$ 5,170             | \$ 1,849                | 3.8%.   |
| Anaheim Hills     | \$ 1,124,400        | <b>-1.3</b> %          | \$ 1,124,400        | <b>1</b> 3.7%    | \$ 3,85 | 8 | \$ 6,922             | \$ 3,064                | 3.3%.   |
| The Colony        | \$ 773,600          | <b>4</b> -3.0%         | \$ 773,600          | <b>1</b> 3.7%    | \$ 3,22 | 9 | \$ 4,763             | \$ 1,533                | 3 4.0%. |
| Anaheim Resort    | \$ 723,000          | <b>-</b> 0.9%          | \$ 723,000          | <b>1</b> 3.7%    | \$ 3,16 | 6 | \$ 4,451             | \$ 1,286                | 5 4.2%. |
| Brea              | \$ 1,012,300        | <b>-</b> 2.3%          | \$ 1,012,300        | <b>2.0%</b>      | \$ 3,84 | 4 | \$ 6,232             | \$ 2,388                | 3.6%.   |
| Buena Park        | \$ 831,200          | <b>-</b> 2.4%          | \$ 831,200          | <b>5.8%</b>      | \$ 3,56 | 0 | \$ 5,117             | \$ 1,557                | 7 4.1%. |
| Costa Mesa        | \$ 1,195,400        | <b>-</b> 0.7%          | \$ 1,195,400        | <b>1</b> 2.5%    | \$ 4,47 | 6 | \$ 7,360             | \$ 2,884                | 3.6%.   |
| Coto de Caza      | \$ 1,692,800        | <b>4</b> -3.1%         | \$ 1,692,800        | ₩ 0.0%           | \$ 5,32 | 9 | \$ 10,422            | \$ 5,093                | 3.0%.   |
| Cypress           | \$ 961,800          | <b>-</b> 0.2%          | \$ 961,800          | <b>14.0%</b>     | \$ 4,53 | 2 | \$ 5,921             | \$ 1,389                | 9 4.5%. |
| Dana Point        | \$ 1,499,500        | <b>4</b> -3.7%         | \$ 1,499,500        | <b>1</b> 2.1%    | \$ 5,48 | 2 | \$ 9,232             | \$ 3,750                | 3.5%.   |
| Fountain Valley   | \$ 1,194,100        | <b>-</b> 0.3%          | \$ 1,194,100        | <b>5.6%</b>      | \$ 4,62 | 3 | \$ 7,352             | \$ 2,728                | 3.7%.   |
| Fullerton         | \$ 930,900          | <b>-</b> -2.5%         | \$ 930,900          | <b>1</b> 3.8%    | \$ 3,83 | 2 | \$ 5,731             | \$ 1,899                | 9 4.0%. |
| Garden Grove      | \$ 869,400          | <b>-</b> 2.1%          | \$ 869,400          | <b>&gt;</b> 7.7% | \$ 3,76 | 8 | \$ 5,352             | \$ 1,584                | 4.2%.   |
| Huntington Beach  | \$ 1,201,900        | <b>-</b> 0.3%          | \$ 1,201,900        | <b>1</b> 3.7%    | \$ 4,48 | 1 | \$ 7,400             | \$ 2,918                | 3.6%.   |
| Irvine            | \$ 1,299,700        | <b>3</b> 0.0%          | \$ 1,299,700        | <b>1</b> 2.5%    | \$ 4,75 | 5 | \$ 8,002             | \$ 3,247                | 7 3.5%. |
| Woodbridge        | \$ 1,059,200        | 4.8%                   | \$ 1,059,200        | <b>3</b> .7%     | \$ 3,96 | 7 | \$ 6,521             | \$ 2,554                | 3.6%.   |
| West Park         | \$ 1,246,300        | <b>3</b> 1.3%          | \$ 1,246,300        | <b>3</b> .7%     | \$ 4,04 | 8 | \$ 7,673             | \$ 3,625                | 3.1%.   |
| Northwood         | \$ 1,398,300        | <b>3</b> 1.5%          | \$ 1,398,300        | <b>1</b> 3.7%    | \$ 4,04 | 4 | \$ 8,609             | \$ 4,564                | 2.8%.   |
| El Camino Real    | \$ 1,175,100        | <b>3.0%</b>            | \$ 1,175,100        | <b>1</b> 3.7%    | \$ 3,78 | 6 | \$ 7,235             | \$ 3,449                | 3.1%.   |
| La Habra          | \$ 800,700          | <b>3</b> 0.1%          | \$ 800,700          | <b>5.8%</b>      | \$ 2,61 | 0 | \$ 4,930             | \$ 2,320                | 3.1%.   |