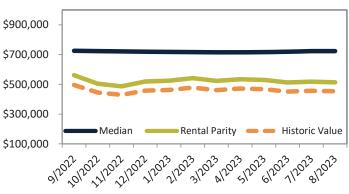

#### Historic Median Home Price Relative to Rental Parity: Orange County since January 1988

TAIT Housing Report® Market Timing System Rating: Orange County since January 1988

info@TAIT.com 7 of 69