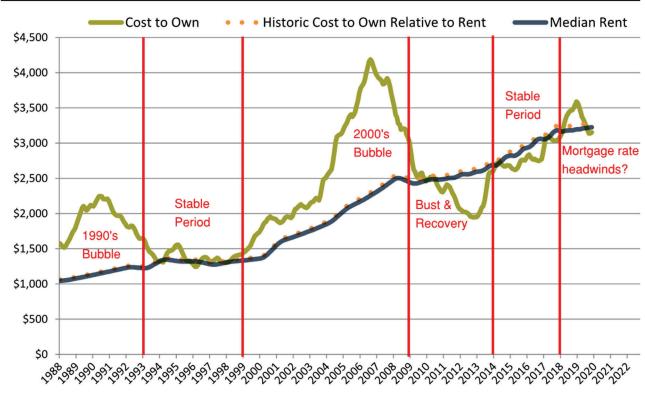

# Orange County median home price since January 1988

Orange County median rent and monthly cost of ownership since January 1988

info@TAIT.com 5 of 69