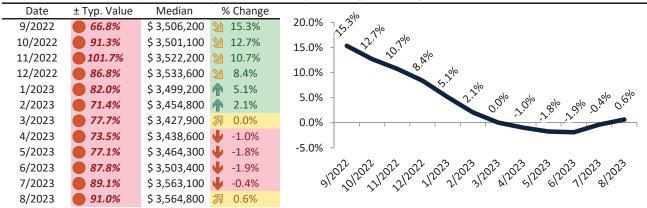

#### Historic Median Home Price Relative to Rental Parity: Orange County since January 1988

TAIT Housing Report® Market Timing System Rating: Orange County since January 1988

info@TAIT.com 7 of 69