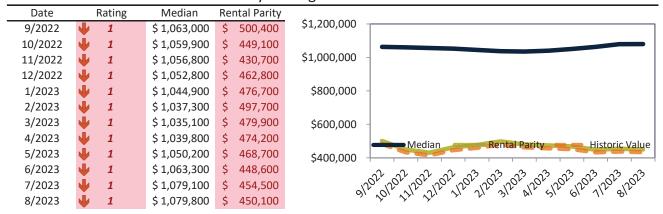

\$ 3,688 | \$ 7,60 | 3 3/2022 3/2022 12022 12022 12023 12023 12023 12023 12023 12023 12023 12023 |
| 8/2023  | <b>1.8%</b>   | \$ 3,690 | \$ 7,66 | у у у                                                                       |

info@TAIT.com 39 of 69



# Laguna Hills Housing Market Value & Trends Update

Historically, properties in this market sell at a -3.6% discount. Today's premium is 139.9%. This market is 143.5% overvalued. Median home price is \$1,079,800. Prices rose 1.0% year-over-year.

Monthly cost of ownership is \$6,647, and rents average \$2,771, making owning \$3,876 per month more costly than renting. Rents fell 1.4% year-over-year. The current capitalization rate (rent/price) is 2.5%.

#### Market rating = 1

#### Median Home Price and Rental Parity trailing twelve months



## Resale Median and year-over-year percentage change trailing twelve months



#### Rental rate and year-over-year percentage change trailing twelve months

| Date    | % Change        | Rent     | Own      |