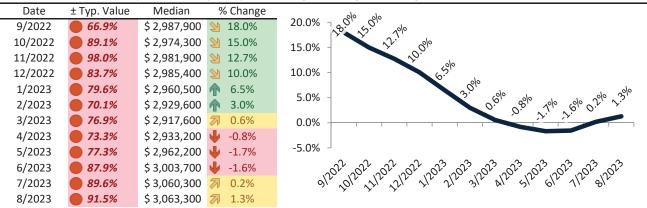

#### Historic Median Home Price Relative to Rental Parity: Orange County since January 1988

TAIT Housing Report® Market Timing System Rating: Orange County since January 1988

info@TAIT.com 7 of 69