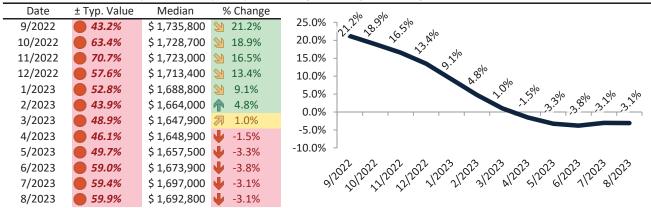

#### Historic Median Home Price Relative to Rental Parity: Orange County since January 1988

TAIT Housing Report® Market Timing System Rating: Orange County since January 1988

info@TAIT.com 7 of 69