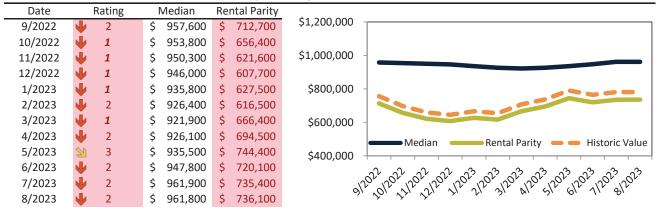

#### Historic Median Home Price Relative to Rental Parity: Orange County since January 1988

TAIT Housing Report® Market Timing System Rating: Orange County since January 1988

info@TAIT.com 7 of 69