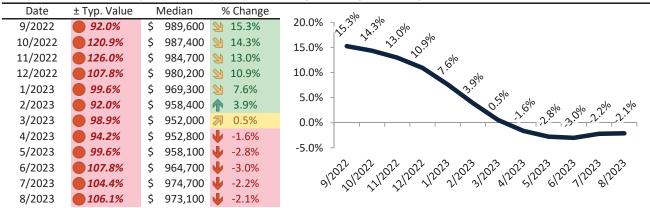

### Orange County Housing Market Value & Trends Update

Historically, properties in this market sell at a 1.9% premium. Today's premium is 48.2%. This market is 46.3% overvalued. Median home price is \$1,041,800. Prices fell 1.1% year-over-year.

Monthly cost of ownership is \$6,413, and rents average \$4,327, making owning \$2,086 per month more costly than renting. Rents rose 2.9% year-over-year. The current capitalization rate (rent/price) is 4.0%.

#### Market rating = 1