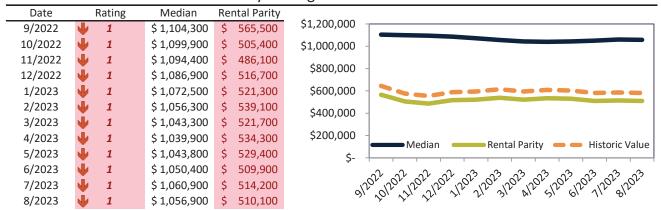

# Market Performance and Trends: Orange County and Major Cities and Zips

| Study Area        | Median<br>Resale \$ | Resale %<br>Change YoY | Median<br>Resale \$ |                  |         |   | Cost of<br>Ownership | Ownership<br>Prem./Dise |         |
|-------------------|---------------------|------------------------|---------------------|------------------|---------|---|----------------------|-------------------------|---------|
| Orange County     | \$ 1,041,800        | <b>-1.1%</b>           | \$ 1,041,800        | <b>1</b> 2.9%    | \$ 4,32 | 8 | \$ 6,414             | \$ 2,086                | 5 4.0%. |
| Aliso Viejo       | \$ 907,700          | <b>-</b> 0.2%          | \$ 907,700          | <b>1</b> 2.0%    | \$ 4,87 | 0 | \$ 5,588             | \$ 718                  | 3 5.2%. |
| Anaheim           | \$ 843,800          | <b>-</b> 1.8%          | \$ 843,800          | <b>3.4%</b>      | \$ 3,65 | 1 | \$ 5,195             | \$ 1,544                | 4.2%.   |
| West Anaheim      | \$ 809,400          | <b>-1.2</b> %          | \$ 809,400          | <b>1</b> 3.7%    | \$ 3,22 | 9 | \$ 4,983             | \$ 1,754                | 3.8%.   |
| Northeast Anaheim | \$ 860,900          | <b>3</b> 0.3%          | \$ 860,900          | <b>1</b> 3.7%    | \$ 3,42 | 0 | \$ 5,300             | \$ 1,880                | 3.8%.   |
| Southwest Anaheim | \$ 840,200          | <b>4</b> -1.2%         | \$ 840,200          | <b>1</b> 3.7%    | \$ 3,28 | 7 | \$ 5,173             | \$ 1,886                | 3.8%.   |
| Southeast Anaheim | \$ 839,800          | <b>-2.1</b> %          | \$ 839,800          | <b>1</b> 3.7%    | \$ 3,32 | 1 | \$ 5,170             | \$ 1,849                | 3.8%.   |
| Anaheim Hills     | \$ 1,124,400        | <b>-1.3</b> %          | \$ 1,124,400        | <b>1</b> 3.7%    | \$ 3,85 | 8 | \$ 6,922             | \$ 3,064                | 3.3%.   |
| The Colony        | \$ 773,600          | <b>4</b> -3.0%         | \$ 773,600          | <b>1</b> 3.7%    | \$ 3,22 | 9 | \$ 4,763             | \$ 1,533                | 3 4.0%. |
| Anaheim Resort    | \$ 723,000          | <b>-</b> 0.9%          | \$ 723,000          | <b>1</b> 3.7%    | \$ 3,16 | 6 | \$ 4,451             | \$ 1,286                | 5 4.2%. |
| Brea              | \$ 1,012,300        | <b>-</b> 2.3%          | \$ 1,012,300        | <b>2.0%</b>      | \$ 3,84 | 4 | \$ 6,232             | \$ 2,388                | 3.6%.   |
| Buena Park        | \$ 831,200          | <b>-</b> 2.4%          | \$ 831,200          | <b>5.8%</b>      | \$ 3,56 | 0 | \$ 5,117             | \$ 1,557                | 7 4.1%. |
| Costa Mesa        | \$ 1,195,400        | <b>-</b> 0.7%          | \$ 1,195,400        | <b>1</b> 2.5%    | \$ 4,47 | 6 | \$ 7,360             | \$ 2,884                | 3.6%.   |
| Coto de Caza      | \$ 1,692,800        | <b>4</b> -3.1%         | \$ 1,692,800        | ₩ 0.0%           | \$ 5,32 | 9 | \$ 10,422            | \$ 5,093                | 3.0%.   |
| Cypress           | \$ 961,800          | <b>-</b> 0.2%          | \$ 961,800          | <b>14.0%</b>     | \$ 4,53 | 2 | \$ 5,921             | \$ 1,389                | 9 4.5%. |
| Dana Point        | \$ 1,499,500        | <b>4</b> -3.7%         | \$ 1,499,500        | <b>1</b> 2.1%    | \$ 5,48 | 2 | \$ 9,232             | \$ 3,750                | 3.5%.   |
| Fountain Valley   | \$ 1,194,100        | <b>-</b> 0.3%          | \$ 1,194,100        | <b>5.6%</b>      | \$ 4,62 | 3 | \$ 7,352             | \$ 2,728                | 3.7%.   |
| Fullerton         | \$ 930,900          | <b>-</b> -2.5%         | \$ 930,900          | <b>1</b> 3.8%    | \$ 3,83 | 2 | \$ 5,731             | \$ 1,899                | 9 4.0%. |
| Garden Grove      | \$ 869,400          | <b>-</b> 2.1%          | \$ 869,400          | <b>&gt;</b> 7.7% | \$ 3,76 | 8 | \$ 5,352             | \$ 1,584                | 4.2%.   |
| Huntington Beach  | \$ 1,201,900        | <b>-</b> 0.3%          | \$ 1,201,900        | <b>1</b> 3.7%    | \$ 4,48 | 1 | \$ 7,400             | \$ 2,918                | 3.6%.   |
| Irvine            | \$ 1,299,700        | <b>3</b> 0.0%          | \$ 1,299,700        | <b>1</b> 2.5%    | \$ 4,75 | 5 | \$ 8,002             | \$ 3,247                | 7 3.5%. |
| Woodbridge        | \$ 1,059,200        | 4.8%                   | \$ 1,059,200        | <b>3</b> .7%     | \$ 3,96 | 7 | \$ 6,521             | \$ 2,554                | 3.6%.   |
| West Park         | \$ 1,246,300        | <b>3</b> 1.3%          | \$ 1,246,300        | <b>3</b> .7%     | \$ 4,04 | 8 | \$ 7,673             | \$ 3,625                | 3.1%.   |
| Northwood         | \$ 1,398,300        | <b>3</b> 1.5%          | \$ 1,398,300        | <b>1</b> 3.7%    | \$ 4,04 | 4 | \$ 8,609             | \$ 4,564                | 2.8%.   |
| El Camino Real    | \$ 1,175,100        | <b>3.0%</b>            | \$ 1,175,100        | <b>1</b> 3.7%    | \$ 3,78 | 6 | \$ 7,235             | \$ 3,449                | 3.1%.   |
| La Habra          | \$ 800,700          | <b>3</b> 0.1%          | \$ 800,700          | <b>5.8%</b>      | \$ 2,61 | 0 | \$ 4,930             | \$ 2,320                | 3.1%.   |