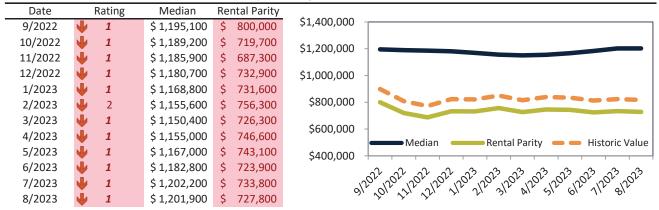

### Orange County Housing Market Value & Trends Update

Historically, properties in this market sell at a 1.9% premium. Today's premium is 48.2%. This market is 46.3% overvalued. Median home price is \$1,041,800. Prices fell 1.1% year-over-year.

Monthly cost of ownership is \$6,413, and rents average \$4,327, making owning \$2,086 per month more costly than renting. Rents rose 2.9% year-over-year. The current capitalization rate (rent/price) is 4.0%.

#### Market rating = 1

#### Median Home Price and Rental Parity trailing twelve months