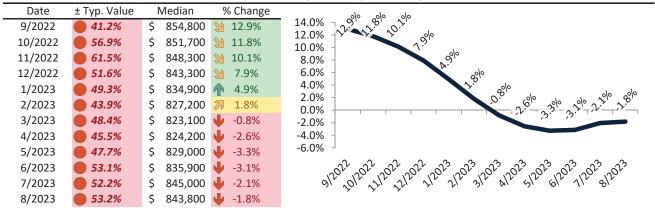

|

info@TAIT.com 13 of 69



# Anaheim Housing Market Value & Trends Update

Historically, properties in this market sell at a -17.5% discount. Today's premium is 35.7%. This market is 53.2% overvalued. Median home price is \$843,800. Prices fell 1.8% year-over-year.

Monthly cost of ownership is \$5,194, and rents average \$3,650, making owning \$1,544 per month more costly than renting. Rents rose 3.4% year-over-year. The current capitalization rate (rent/price) is 4.2%.

#### Market rating = 1

#### Median Home Price and Rental Parity trailing twelve months



#### Resale Median and year-over-year percentage change trailing twelve months



#### Rental rate and year-over-year percentage change trailing twelve months

| Date    | % Change       | Rent     | Own      | _ \$8,000 ¬