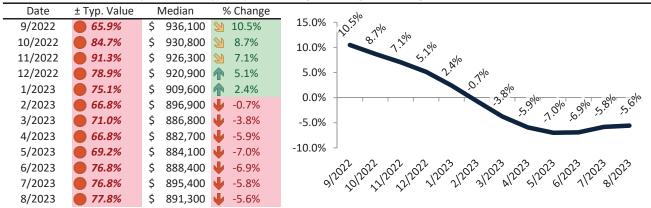

#### Historic Median Home Price Relative to Rental Parity: Orange County since January 1988

TAIT Housing Report® Market Timing System Rating: Orange County since January 1988

info@TAIT.com 7 of 69