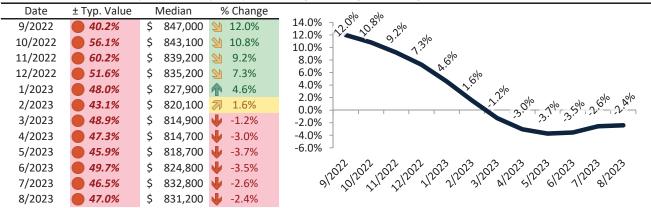

#### Historic Median Home Price Relative to Rental Parity: Orange County since January 1988

TAIT Housing Report® Market Timing System Rating: Orange County since January 1988

info@TAIT.com 7 of 69