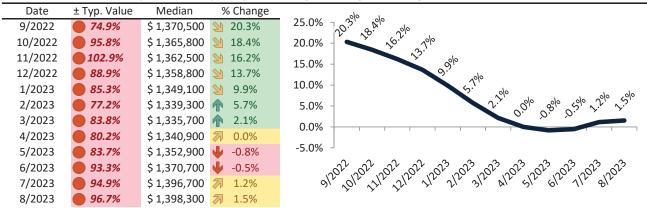

# Resale \$/SF Year-over-Year Percentage Change: Orange County since January 1989

Rental \$/SF Year-over-Year Percentage Change: Orange County since January 1989

info@TAIT.com 6 of 69