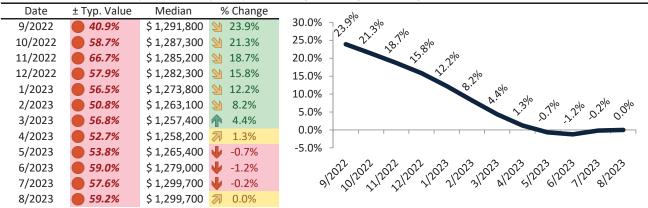

#### Historic Median Home Price Relative to Rental Parity: Orange County since January 1988

TAIT Housing Report® Market Timing System Rating: Orange County since January 1988

info@TAIT.com 7 of 69