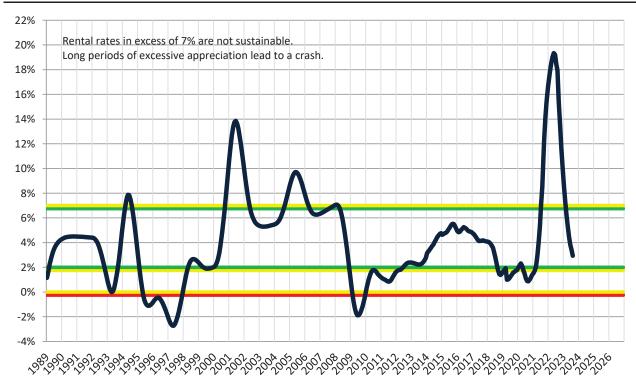

# Resale \$/SF Year-over-Year Percentage Change: Orange County since January 1989

Rental \$/SF Year-over-Year Percentage Change: Orange County since January 1989

info@TAIT.com 6 of 69