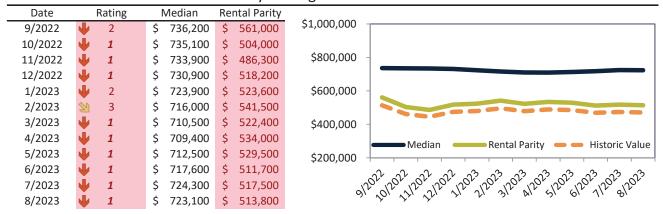

### Orange County Housing Market Value & Trends Update

Historically, properties in this market sell at a 1.9% premium. Today's premium is 48.2%. This market is 46.3% overvalued. Median home price is \$1,041,800. Prices fell 1.1% year-over-year.

Monthly cost of ownership is \$6,413, and rents average \$4,327, making owning \$2,086 per month more costly than renting. Rents rose 2.9% year-over-year. The current capitalization rate (rent/price) is 4.0%.

#### Market rating = 1

#### Median Home Price and Rental Parity trailing twelve months