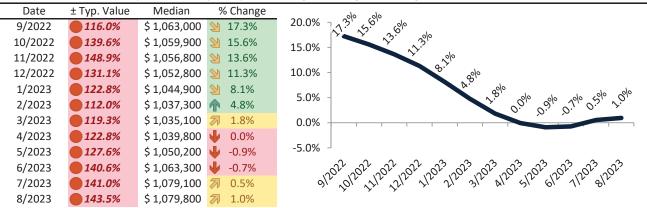

### Orange County Housing Market Value & Trends Update

Historically, properties in this market sell at a 1.9% premium. Today's premium is 48.2%. This market is 46.3% overvalued. Median home price is \$1,041,800. Prices fell 1.1% year-over-year.

Monthly cost of ownership is \$6,413, and rents average \$4,327, making owning \$2,086 per month more costly than renting. Rents rose 2.9% year-over-year. The current capitalization rate (rent/price) is 4.0%.

#### Market rating = 1

#### Median Home Price and Rental Parity trailing twelve months

#### Resale Median and year-over-year percentage change trailing twelve months