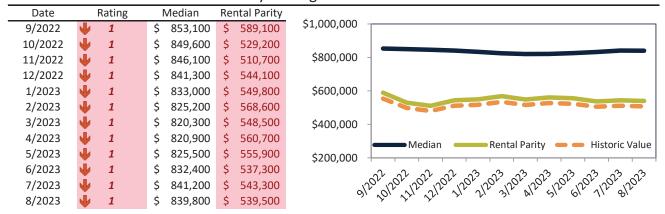

#### Historic Median Home Price Relative to Rental Parity: Orange County since January 1988

TAIT Housing Report® Market Timing System Rating: Orange County since January 1988

info@TAIT.com 7 of 69

# Market Performance and Trends: Orange County and Major Cities and Zips

| Study Area        | Median<br>Resale \$ | Resale %<br>Change YoY | Median<br>Resale \$ |                  |         |   | Cost of<br>Ownership | Ownership<br>Prem./Dise |         |
|-------------------|---------------------|------------------------|---------------------|------------------|---------|---|----------------------|-------------------------|---------|
| Orange County     | \$ 1,041,800        | <b>-1.1%</b>           | \$ 1,041,800        | <b>1</b> 2.9%    | \$ 4,32 | 8 | \$ 6,414             | \$ 2,086                | 5 4.0%. |
| Aliso Viejo       | \$ 907,700          | <b>-</b> 0.2%          | \$ 907,700          | <b>1</b> 2.0%    | \$ 4,87 | 0 | \$ 5,588             | \$ 718                  | 3 5.2%. |
| Anaheim           | \$ 843,800          | <b>-</b> 1.8%          | \$ 843,800          | <b>3.4%</b>      | \$ 3,65 | 1 | \$ 5,195             | \$ 1,544                | 4.2%.   |
| West Anaheim      | \$ 809,400          | <b>-1.2</b> %          | \$ 809,400          | <b>1</b> 3.7%    | \$ 3,22 | 9 | \$ 4,983             | \$ 1,754                | 3.8%.   |
| Northeast Anaheim | \$ 860,900          | <b>3</b> 0.3%          | \$ 860,900          | <b>1</b> 3.7%    | \$ 3,42 | 0 | \$ 5,300             | \$ 1,880                | 3.8%.   |
| Southwest Anaheim | \$ 840,200          | <b>4</b> -1.2%         | \$ 840,200          | <b>1</b> 3.7%    | \$ 3,28 | 7 | \$ 5,173             | \$ 1,886                | 3.8%.   |
| Southeast Anaheim | \$ 839,800          | <b>-2.1</b> %          | \$ 839,800          | <b>1</b> 3.7%    | \$ 3,32 | 1 | \$ 5,170             | \$ 1,849                | 3.8%.   |
| Anaheim Hills     | \$ 1,124,400        | <b>-1.3</b> %          | \$ 1,124,400        | <b>1</b> 3.7%    | \$ 3,85 | 8 | \$ 6,922             | \$ 3,064                | 3.3%.   |
| The Colony        | \$ 773,600          | <b>4</b> -3.0%         | \$ 773,600          | <b>1</b> 3.7%    | \$ 3,22 | 9 | \$ 4,763             | \$ 1,533                | 3 4.0%. |
| Anaheim Resort    | \$ 723,000          | <b>-</b> 0.9%          | \$ 723,000          | <b>1</b> 3.7%    | \$ 3,16 | 6 | \$ 4,451             | \$ 1,286                | 5 4.2%. |
| Brea              | \$ 1,012,300        | <b>-</b> 2.3%          | \$ 1,012,300        | <b>2.0%</b>      | \$ 3,84 | 4 | \$ 6,232             | \$ 2,388                | 3.6%.   |
| Buena Park        | \$ 831,200          | <b>-</b> 2.4%          | \$ 831,200          | <b>5.8%</b>      | \$ 3,56 | 0 | \$ 5,117             | \$ 1,557                | 7 4.1%. |
| Costa Mesa        | \$ 1,195,400        | <b>-</b> 0.7%          | \$ 1,195,400        | <b>1</b> 2.5%    | \$ 4,47 | 6 | \$ 7,360             | \$ 2,884                | 3.6%.   |
| Coto de Caza      | \$ 1,692,800        | <b>4</b> -3.1%         | \$ 1,692,800        | ₩ 0.0%           | \$ 5,32 | 9 | \$ 10,422            | \$ 5,093                | 3.0%.   |
| Cypress           | \$ 961,800          | <b>-</b> 0.2%          | \$ 961,800          | <b>14.0%</b>     | \$ 4,53 | 2 | \$ 5,921             | \$ 1,389                | 9 4.5%. |
| Dana Point        | \$ 1,499,500        | <b>4</b> -3.7%         | \$ 1,499,500        | <b>1</b> 2.1%    | \$ 5,48 | 2 | \$ 9,232             | \$ 3,750                | 3.5%.   |
| Fountain Valley   | \$ 1,194,100        | <b>-</b> 0.3%          | \$ 1,194,100        | <b>5.6%</b>      | \$ 4,62 | 3 | \$ 7,352             | \$ 2,728                | 3.7%.   |
| Fullerton         | \$ 930,900          | <b>-</b> -2.5%         | \$ 930,900          | <b>1</b> 3.8%    | \$ 3,83 | 2 | \$ 5,731             | \$ 1,899                | 9 4.0%. |
| Garden Grove      | \$ 869,400          | <b>-</b> 2.1%          | \$ 869,400          | <b>&gt;</b> 7.7% | \$ 3,76 | 8 | \$ 5,352             | \$ 1,584                | 4.2%.   |
| Huntington Beach  | \$ 1,201,900        | <b>-</b> 0.3%          | \$ 1,201,900        | <b>1</b> 3.7%    | \$ 4,48 | 1 | \$ 7,400             | \$ 2,918                | 3.6%.   |
| Irvine            | \$ 1,299,700        | <b>3</b> 0.0%          | \$ 1,299,700        | <b>1</b> 2.5%    | \$ 4,75 | 5 | \$ 8,002             | \$ 3,247                | 7 3.5%. |
| Woodbridge        | \$ 1,059,200        | 4.8%                   | \$ 1,059,200        | <b>3</b> .7%     | \$ 3,96 | 7 | \$ 6,521             | \$ 2,554                | 3.6%.   |
| West Park         | \$ 1,246,300        | <b>3</b> 1.3%          | \$ 1,246,300        | <b>3</b> .7%     | \$ 4,04 | 8 | \$ 7,673             | \$ 3,625                | 3.1%.   |
| Northwood         | \$ 1,398,300        | <b>3</b> 1.5%          | \$ 1,398,300        | <b>1</b> 3.7%    | \$ 4,04 | 4 | \$ 8,609             | \$ 4,564                | 2.8%.   |
| El Camino Real    | \$ 1,175,100        | <b>3.0%</b>            | \$ 1,175,100        | <b>1</b> 3.7%    | \$ 3,78 | 6 | \$ 7,235             | \$ 3,449                | 3.1%.   |
| La Habra          | \$ 800,700          | <b>3</b> 0.1%          | \$ 800,700          | <b>5.8%</b>      | \$ 2,61 | 0 | \$ 4,930             | \$ 2,320                | 3.1%.   |