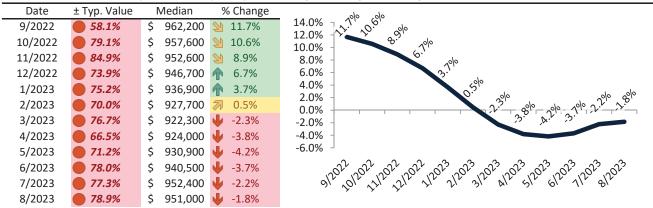

### Orange County Housing Market Value & Trends Update

Historically, properties in this market sell at a 1.9% premium. Today's premium is 48.2%. This market is 46.3% overvalued. Median home price is \$1,041,800. Prices fell 1.1% year-over-year.

Monthly cost of ownership is \$6,413, and rents average \$4,327, making owning \$2,086 per month more costly than renting. Rents rose 2.9% year-over-year. The current capitalization rate (rent/price) is 4.0%.