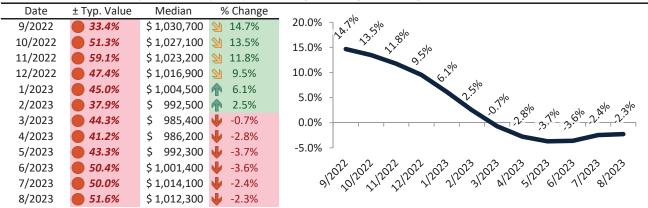

#### Historic Median Home Price Relative to Rental Parity: Orange County since January 1988

TAIT Housing Report® Market Timing System Rating: Orange County since January 1988

info@TAIT.com 7 of 69