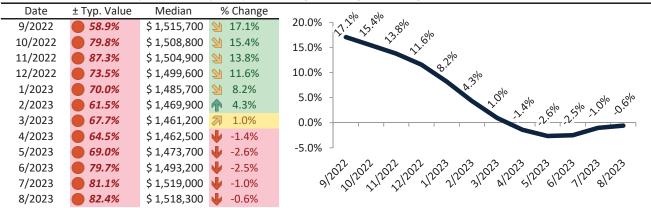

#### Historic Median Home Price Relative to Rental Parity: Orange County since January 1988

TAIT Housing Report® Market Timing System Rating: Orange County since January 1988

info@TAIT.com 7 of 69