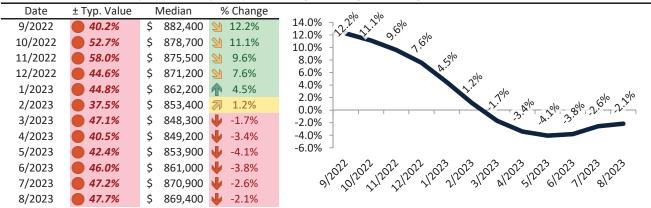

# Market Performance and Trends: Orange County and Major Cities and Zips

| Study Area        | Median<br>Resale \$ | Resale %<br>Change YoY | Median<br>Resale \$ |                  |         |   | Cost of<br>Ownership | Ownership<br>Prem./Dise |         |
|-------------------|---------------------|------------------------|---------------------|------------------|---------|---|----------------------|-------------------------|---------|
| Orange County     | \$ 1,041,800        | <b>-1.1%</b>           | \$ 1,041,800        | <b>1</b> 2.9%    | \$ 4,32 | 8 | \$ 6,414             | \$ 2,086                | 5 4.0%. |
| Aliso Viejo       | \$ 907,700          | <b>-</b> 0.2%          | \$ 907,700          | <b>1</b> 2.0%    | \$ 4,87 | 0 | \$ 5,588             | \$ 718                  | 3 5.2%. |
| Anaheim           | \$ 843,800          | <b>-</b> 1.8%          | \$ 843,800          | <b>3.4%</b>      | \$ 3,65 | 1 | \$ 5,195             | \$ 1,544                | 4.2%.   |
| West Anaheim      | \$ 809,400          | <b>-1.2</b> %          | \$ 809,400          | <b>1</b> 3.7%    | \$ 3,22 | 9 | \$ 4,983             | \$ 1,754                | 3.8%.   |
| Northeast Anaheim | \$ 860,900          | <b>3</b> 0.3%          | \$ 860,900          | <b>1</b> 3.7%    | \$ 3,42 | 0 | \$ 5,300             | \$ 1,880                | 3.8%.   |
| Southwest Anaheim | \$ 840,200          | <b>4</b> -1.2%         | \$ 840,200          | <b>1</b> 3.7%    | \$ 3,28 | 7 | \$ 5,173             | \$ 1,886                | 3.8%.   |
| Southeast Anaheim | \$ 839,800          | <b>-2.1</b> %          | \$ 839,800          | <b>1</b> 3.7%    | \$ 3,32 | 1 | \$ 5,170             | \$ 1,849                | 3.8%.   |
| Anaheim Hills     | \$ 1,124,400        | <b>-1.3</b> %          | \$ 1,124,400        | <b>1</b> 3.7%    | \$ 3,85 | 8 | \$ 6,922             | \$ 3,064                | 3.3%.   |
| The Colony        | \$ 773,600          | <b>4</b> -3.0%         | \$ 773,600          | <b>1</b> 3.7%    | \$ 3,22 | 9 | \$ 4,763             | \$ 1,533                | 3 4.0%. |
| Anaheim Resort    | \$ 723,000          | <b>-</b> 0.9%          | \$ 723,000          | <b>1</b> 3.7%    | \$ 3,16 | 6 | \$ 4,451             | \$ 1,286                | 5 4.2%. |
| Brea              | \$ 1,012,300        | <b>-</b> 2.3%          | \$ 1,012,300        | <b>2.0%</b>      | \$ 3,84 | 4 | \$ 6,232             | \$ 2,388                | 3.6%.   |
| Buena Park        | \$ 831,200          | <b>-</b> 2.4%          | \$ 831,200          | <b>5.8%</b>      | \$ 3,56 | 0 | \$ 5,117             | \$ 1,557                | 7 4.1%. |
| Costa Mesa        | \$ 1,195,400        | <b>-</b> 0.7%          | \$ 1,195,400        | <b>1</b> 2.5%    | \$ 4,47 | 6 | \$ 7,360             | \$ 2,884                | 3.6%.   |
| Coto de Caza      | \$ 1,692,800        | <b>4</b> -3.1%         | \$ 1,692,800        | ₩ 0.0%           | \$ 5,32 | 9 | \$ 10,422            | \$ 5,093                | 3.0%.   |
| Cypress           | \$ 961,800          | <b>-</b> 0.2%          | \$ 961,800          | <b>14.0%</b>     | \$ 4,53 | 2 | \$ 5,921             | \$ 1,389                | 9 4.5%. |
| Dana Point        | \$ 1,499,500        | <b>4</b> -3.7%         | \$ 1,499,500        | <b>1</b> 2.1%    | \$ 5,48 | 2 | \$ 9,232             | \$ 3,750                | 3.5%.   |
| Fountain Valley   | \$ 1,194,100        | <b>-</b> 0.3%          | \$ 1,194,100        | <b>5.6%</b>      | \$ 4,62 | 3 | \$ 7,352             | \$ 2,728                | 3.7%.   |
| Fullerton         | \$ 930,900          | <b>-</b> -2.5%         | \$ 930,900          | <b>1</b> 3.8%    | \$ 3,83 | 2 | \$ 5,731             | \$ 1,899                | 9 4.0%. |
| Garden Grove      | \$ 869,400          | <b>-</b> 2.1%          | \$ 869,400          | <b>&gt;</b> 7.7% | \$ 3,76 | 8 | \$ 5,352             | \$ 1,584                | 4.2%.   |
| Huntington Beach  | \$ 1,201,900        | <b>-</b> 0.3%          | \$ 1,201,900        | <b>1</b> 3.7%    | \$ 4,48 | 1 | \$ 7,400             | \$ 2,918                | 3.6%.   |
| Irvine            | \$ 1,299,700        | <b>3</b> 0.0%          | \$ 1,299,700        | <b>1</b> 2.5%    | \$ 4,75 | 5 | \$ 8,002             | \$ 3,247                | 7 3.5%. |
| Woodbridge        | \$ 1,059,200        | 4.8%                   | \$ 1,059,200        | <b>3</b> .7%     | \$ 3,96 | 7 | \$ 6,521             | \$ 2,554                | 3.6%.   |
| West Park         | \$ 1,246,300        | <b>3</b> 1.3%          | \$ 1,246,300        | <b>3</b> .7%     | \$ 4,04 | 8 | \$ 7,673             | \$ 3,625                | 3.1%.   |
| Northwood         | \$ 1,398,300        | <b>3</b> 1.5%          | \$ 1,398,300        | <b>1</b> 3.7%    | \$ 4,04 | 4 | \$ 8,609             | \$ 4,564                | 2.8%.   |
| El Camino Real    | \$ 1,175,100        | <b>3.0%</b>            | \$ 1,175,100        | <b>1</b> 3.7%    | \$ 3,78 | 6 | \$ 7,235             | \$ 3,449                | 3.1%.   |
| La Habra          | \$ 800,700          | <b>3</b> 0.1%          | \$ 800,700          | <b>5.8%</b>      | \$ 2,61 | 0 | \$ 4,930             | \$ 2,320                | 3.1%.   |