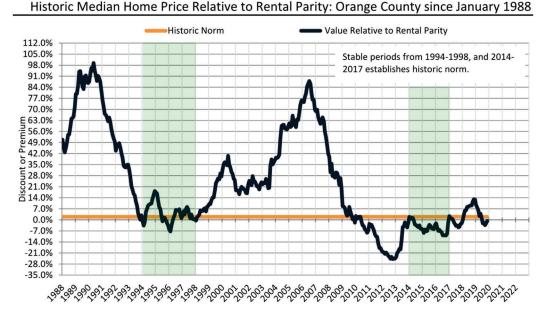

#### Historic Median Home Price Relative to Rental Parity: Orange County since January 1988

TAIT Housing Report® Market Timing System Rating: Orange County since January 1988

info@TAIT.com 7 of 69