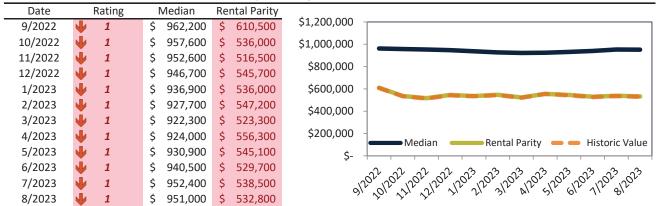

# Market Performance and Trends: Orange County and Major Cities and Zips

| Study Area        | Median<br>Resale \$ | Resale %<br>Change YoY | Median<br>Resale \$ |                  |         |   | Cost of<br>Ownership | Ownership<br>Prem./Dise |         |
|-------------------|---------------------|------------------------|---------------------|------------------|---------|---|----------------------|-------------------------|---------|
| Orange County     | \$ 1,041,800        | <b>-1.1%</b>           | \$ 1,041,800        | <b>1</b> 2.9%    | \$ 4,32 | 8 | \$ 6,414             | \$ 2,086                | 5 4.0%. |
| Aliso Viejo       | \$ 907,700          | <b>-</b> 0.2%          | \$ 907,700          | <b>1</b> 2.0%    | \$ 4,87 | 0 | \$ 5,588             | \$ 718                  | 3 5.2%. |
| Anaheim           | \$ 843,800          | <b>-</b> 1.8%          | \$ 843,800          | <b>3.4%</b>      | \$ 3,65 | 1 | \$ 5,195             | \$ 1,544                | 4.2%.   |
| West Anaheim      | \$ 809,400          | <b>-1.2</b> %          | \$ 809,400          | <b>1</b> 3.7%    | \$ 3,22 | 9 | \$ 4,983             | \$ 1,754                | 3.8%.   |
| Northeast Anaheim | \$ 860,900          | <b>3</b> 0.3%          | \$ 860,900          | <b>1</b> 3.7%    | \$ 3,42 | 0 | \$ 5,300             | \$ 1,880                | 3.8%.   |
| Southwest Anaheim | \$ 840,200          | <b>4</b> -1.2%         | \$ 840,200          | <b>1</b> 3.7%    | \$ 3,28 | 7 | \$ 5,173             | \$ 1,886                | 3.8%.   |
| Southeast Anaheim | \$ 839,800          | <b>-2.1</b> %          | \$ 839,800          | <b>1</b> 3.7%    | \$ 3,32 | 1 | \$ 5,170             | \$ 1,849                | 3.8%.   |
| Anaheim Hills     | \$ 1,124,400        | <b>-1.3</b> %          | \$ 1,124,400        | <b>1</b> 3.7%    | \$ 3,85 | 8 | \$ 6,922             | \$ 3,064                | 3.3%.   |
| The Colony        | \$ 773,600          | <b>4</b> -3.0%         | \$ 773,600          | <b>1</b> 3.7%    | \$ 3,22 | 9 | \$ 4,763             | \$ 1,533                | 3 4.0%. |
| Anaheim Resort    | \$ 723,000          | <b>-</b> 0.9%          | \$ 723,000          | <b>1</b> 3.7%    | \$ 3,16 | 6 | \$ 4,451             | \$ 1,286                | 5 4.2%. |
| Brea              | \$ 1,012,300        | <b>-</b> 2.3%          | \$ 1,012,300        | <b>2.0%</b>      | \$ 3,84 | 4 | \$ 6,232             | \$ 2,388                | 3.6%.   |
| Buena Park        | \$ 831,200          | <b>-</b> 2.4%          | \$ 831,200          | <b>5.8%</b>      | \$ 3,56 | 0 | \$ 5,117             | \$ 1,557                | 7 4.1%. |
| Costa Mesa        | \$ 1,195,400        | <b>-</b> 0.7%          | \$ 1,195,400        | <b>1</b> 2.5%    | \$ 4,47 | 6 | \$ 7,360             | \$ 2,884                | 3.6%.   |
| Coto de Caza      | \$ 1,692,800        | <b>4</b> -3.1%         | \$ 1,692,800        | ₩ 0.0%           | \$ 5,32 | 9 | \$ 10,422            | \$ 5,093                | 3.0%.   |
| Cypress           | \$ 961,800          | <b>-</b> 0.2%          | \$ 961,800          | <b>14.0%</b>     | \$ 4,53 | 2 | \$ 5,921             | \$ 1,389                | 9 4.5%. |
| Dana Point        | \$ 1,499,500        | <b>4</b> -3.7%         | \$ 1,499,500        | <b>1</b> 2.1%    | \$ 5,48 | 2 | \$ 9,232             | \$ 3,750                | 3.5%.   |
| Fountain Valley   | \$ 1,194,100        | <b>-</b> 0.3%          | \$ 1,194,100        | <b>5.6%</b>      | \$ 4,62 | 3 | \$ 7,352             | \$ 2,728                | 3.7%.   |
| Fullerton         | \$ 930,900          | <b>-</b> -2.5%         | \$ 930,900          | <b>1</b> 3.8%    | \$ 3,83 | 2 | \$ 5,731             | \$ 1,899                | 9 4.0%. |
| Garden Grove      | \$ 869,400          | <b>-</b> 2.1%          | \$ 869,400          | <b>&gt;</b> 7.7% | \$ 3,76 | 8 | \$ 5,352             | \$ 1,584                | 4.2%.   |
| Huntington Beach  | \$ 1,201,900        | <b>-</b> 0.3%          | \$ 1,201,900        | <b>1</b> 3.7%    | \$ 4,48 | 1 | \$ 7,400             | \$ 2,918                | 3.6%.   |
| Irvine            | \$ 1,299,700        | <b>3</b> 0.0%          | \$ 1,299,700        | <b>1</b> 2.5%    | \$ 4,75 | 5 | \$ 8,002             | \$ 3,247                | 7 3.5%. |
| Woodbridge        | \$ 1,059,200        | 4.8%                   | \$ 1,059,200        | <b>3</b> .7%     | \$ 3,96 | 7 | \$ 6,521             | \$ 2,554                | 3.6%.   |
| West Park         | \$ 1,246,300        | <b>3</b> 1.3%          | \$ 1,246,300        | <b>3</b> .7%     | \$ 4,04 | 8 | \$ 7,673             | \$ 3,625                | 3.1%.   |
| Northwood         | \$ 1,398,300        | <b>3</b> 1.5%          | \$ 1,398,300        | <b>1</b> 3.7%    | \$ 4,04 | 4 | \$ 8,609             | \$ 4,564                | 2.8%.   |
| El Camino Real    | \$ 1,175,100        | <b>3.0%</b>            | \$ 1,175,100        | <b>1</b> 3.7%    | \$ 3,78 | 6 | \$ 7,235             | \$ 3,449                | 3.1%.   |
| La Habra          | \$ 800,700          | <b>3</b> 0.1%          | \$ 800,700          | <b>5.8%</b>      | \$ 2,61 | 0 | \$ 4,930             | \$ 2,320                | 3.1%.   |