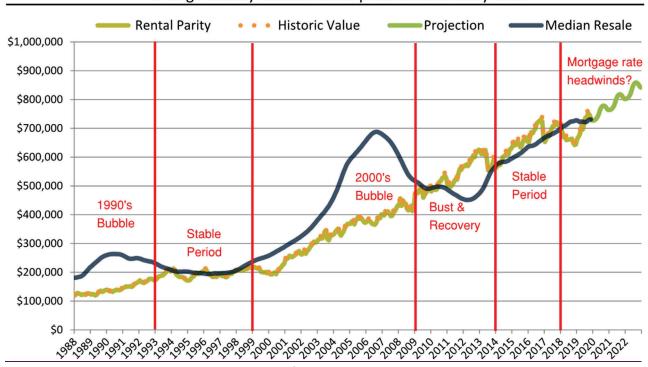

# Orange County median home price since January 1988

Orange County median rent and monthly cost of ownership since January 1988

info@TAIT.com 5 of 69