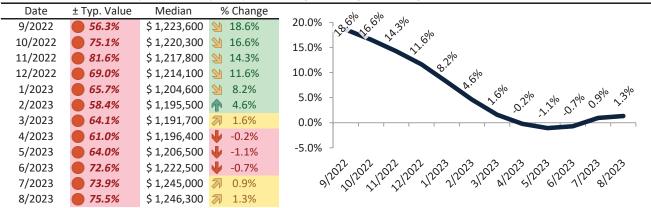

# Resale \$/SF Year-over-Year Percentage Change: Orange County since January 1989

Rental \$/SF Year-over-Year Percentage Change: Orange County since January 1989

info@TAIT.com 6 of 69