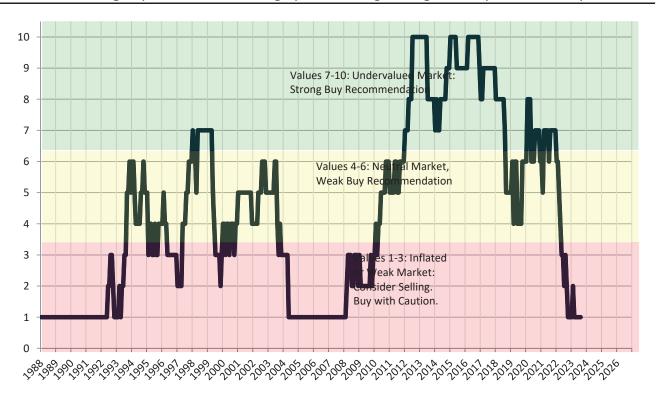

#### Historic Median Home Price Relative to Rental Parity: Orange County since January 1988

TAIT Housing Report® Market Timing System Rating: Orange County since January 1988

info@TAIT.com 7 of 69

#### Market rating = 1