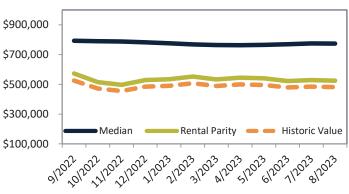

#### Median Home Price and Rental Parity trailing twelve months

#### Historic Median Home Price Relative to Rental Parity: Orange County since January 1988

TAIT Housing Report® Market Timing System Rating: Orange County since January 1988

info@TAIT.com 7 of 69