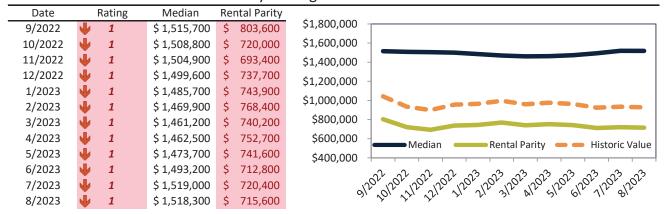

### Orange County Housing Market Value & Trends Update

Historically, properties in this market sell at a 1.9% premium. Today's premium is 48.2%. This market is 46.3% overvalued. Median home price is \$1,041,800. Prices fell 1.1% year-over-year.

Monthly cost of ownership is \$6,413, and rents average \$4,327, making owning \$2,086 per month more costly than renting. Rents rose 2.9% year-over-year. The current capitalization rate (rent/price) is 4.0%.

#### Market rating = 1

#### Median Home Price and Rental Parity trailing twelve months