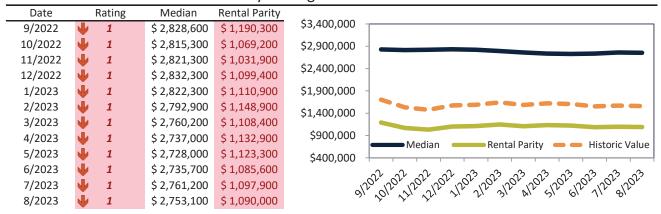

#### Historic Median Home Price Relative to Rental Parity: Orange County since January 1988

TAIT Housing Report® Market Timing System Rating: Orange County since January 1988

info@TAIT.com 7 of 69