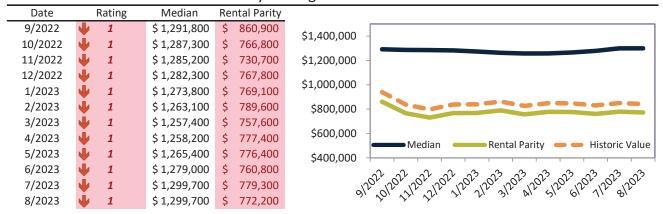

# Market Performance and Trends: Orange County and Major Cities and Zips

| Study Area        | Median<br>Resale \$ | Resale %<br>Change YoY | Median<br>Resale \$ |                  |         |   | Cost of<br>Ownership | Ownership<br>Prem./Dise |         |
|-------------------|---------------------|------------------------|---------------------|------------------|---------|---|----------------------|-------------------------|---------|
| Orange County     | \$ 1,041,800        | <b>-1.1%</b>           | \$ 1,041,800        | <b>1</b> 2.9%    | \$ 4,32 | 8 | \$ 6,414             | \$ 2,086                | 5 4.0%. |
| Aliso Viejo       | \$ 907,700          | <b>-</b> 0.2%          | \$ 907,700          | <b>1</b> 2.0%    | \$ 4,87 | 0 | \$ 5,588             | \$ 718                  | 3 5.2%. |
| Anaheim           | \$ 843,800          | <b>-</b> 1.8%          | \$ 843,800          | <b>3.4%</b>      | \$ 3,65 | 1 | \$ 5,195             | \$ 1,544                | 4.2%.   |
| West Anaheim      | \$ 809,400          | <b>-1.2</b> %          | \$ 809,400          | <b>1</b> 3.7%    | \$ 3,22 | 9 | \$ 4,983             | \$ 1,754                | 3.8%.   |
| Northeast Anaheim | \$ 860,900          | <b>3</b> 0.3%          | \$ 860,900          | <b>1</b> 3.7%    | \$ 3,42 | 0 | \$ 5,300             | \$ 1,880                | 3.8%.   |
| Southwest Anaheim | \$ 840,200          | <b>4</b> -1.2%         | \$ 840,200          | <b>1</b> 3.7%    | \$ 3,28 | 7 | \$ 5,173             | \$ 1,886                | 3.8%.   |
| Southeast Anaheim | \$ 839,800          | <b>-2.1</b> %          | \$ 839,800          | <b>1</b> 3.7%    | \$ 3,32 | 1 | \$ 5,170             | \$ 1,849                | 3.8%.   |
| Anaheim Hills     | \$ 1,124,400        | <b>-1.3</b> %          | \$ 1,124,400        | <b>1</b> 3.7%    | \$ 3,85 | 8 | \$ 6,922             | \$ 3,064                | 3.3%.   |
| The Colony        | \$ 773,600          | <b>4</b> -3.0%         | \$ 773,600          | <b>1</b> 3.7%    | \$ 3,22 | 9 | \$ 4,763             | \$ 1,533                | 3 4.0%. |
| Anaheim Resort    | \$ 723,000          | <b>-</b> 0.9%          | \$ 723,000          | <b>1</b> 3.7%    | \$ 3,16 | 6 | \$ 4,451             | \$ 1,286                | 5 4.2%. |
| Brea              | \$ 1,012,300        | <b>-</b> 2.3%          | \$ 1,012,300        | <b>2.0%</b>      | \$ 3,84 | 4 | \$ 6,232             | \$ 2,388                | 3.6%.   |
| Buena Park        | \$ 831,200          | <b>-</b> 2.4%          | \$ 831,200          | <b>5.8%</b>      | \$ 3,56 | 0 | \$ 5,117             | \$ 1,557                | 7 4.1%. |
| Costa Mesa        | \$ 1,195,400        | <b>-</b> 0.7%          | \$ 1,195,400        | <b>1</b> 2.5%    | \$ 4,47 | 6 | \$ 7,360             | \$ 2,884                | 3.6%.   |
| Coto de Caza      | \$ 1,692,800        | <b>4</b> -3.1%         | \$ 1,692,800        | ₩ 0.0%           | \$ 5,32 | 9 | \$ 10,422            | \$ 5,093                | 3.0%.   |
| Cypress           | \$ 961,800          | <b>-</b> 0.2%          | \$ 961,800          | <b>14.0%</b>     | \$ 4,53 | 2 | \$ 5,921             | \$ 1,389                | 9 4.5%. |
| Dana Point        | \$ 1,499,500        | <b>4</b> -3.7%         | \$ 1,499,500        | <b>1</b> 2.1%    | \$ 5,48 | 2 | \$ 9,232             | \$ 3,750                | 3.5%.   |
| Fountain Valley   | \$ 1,194,100        | <b>-</b> 0.3%          | \$ 1,194,100        | <b>5.6%</b>      | \$ 4,62 | 3 | \$ 7,352             | \$ 2,728                | 3.7%.   |
| Fullerton         | \$ 930,900          | <b>-</b> -2.5%         | \$ 930,900          | <b>1</b> 3.8%    | \$ 3,83 | 2 | \$ 5,731             | \$ 1,899                | 9 4.0%. |
| Garden Grove      | \$ 869,400          | <b>-</b> 2.1%          | \$ 869,400          | <b>&gt;</b> 7.7% | \$ 3,76 | 8 | \$ 5,352             | \$ 1,584                | 4.2%.   |
| Huntington Beach  | \$ 1,201,900        | <b>-</b> 0.3%          | \$ 1,201,900        | <b>1</b> 3.7%    | \$ 4,48 | 1 | \$ 7,400             | \$ 2,918                | 3.6%.   |
| Irvine            | \$ 1,299,700        | <b>3</b> 0.0%          | \$ 1,299,700        | <b>1</b> 2.5%    | \$ 4,75 | 5 | \$ 8,002             | \$ 3,247                | 7 3.5%. |
| Woodbridge        | \$ 1,059,200        | 4.8%                   | \$ 1,059,200        | <b>3</b> .7%     | \$ 3,96 | 7 | \$ 6,521             | \$ 2,554                | 3.6%.   |
| West Park         | \$ 1,246,300        | <b>3</b> 1.3%          | \$ 1,246,300        | <b>3</b> .7%     | \$ 4,04 | 8 | \$ 7,673             | \$ 3,625                | 3.1%.   |
| Northwood         | \$ 1,398,300        | <b>3</b> 1.5%          | \$ 1,398,300        | <b>1</b> 3.7%    | \$ 4,04 | 4 | \$ 8,609             | \$ 4,564                | 2.8%.   |
| El Camino Real    | \$ 1,175,100        | <b>3.0%</b>            | \$ 1,175,100        | <b>1</b> 3.7%    | \$ 3,78 | 6 | \$ 7,235             | \$ 3,449                | 3.1%.   |
| La Habra          | \$ 800,700          | <b>3</b> 0.1%          | \$ 800,700          | <b>5.8%</b>      | \$ 2,61 | 0 | \$ 4,930             | \$ 2,320                | 3.1%.   |