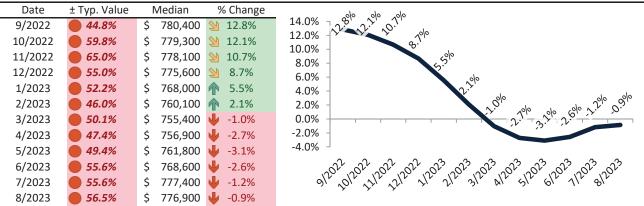

|

info@TAIT.com 54 of 69



# Riverview West Housing Market Value & Trends Update

Historically, properties in this market sell at a -10.1% discount. Today's premium is 46.4%. This market is 56.5% overvalued. Median home price is \$776,900. Prices fell 0.9% year-over-year.

Monthly cost of ownership is \$4,783, and rents average \$3,266, making owning \$1,516 per month more costly than renting. Rents rose 3.7% year-over-year. The current capitalization rate (rent/price) is 4.0%.

#### Market rating = 1

#### Median Home Price and Rental Parity trailing twelve months



## Resale Median and year-over-year percentage change trailing twelve months



#### Rental rate and year-over-year percentage change trailing twelve months

| Date    | 9 | 6 Change | Rent        | Own         | \$7,000 ¬                                                                                                       |
|---------|---|----------|-------------|-------------|-----------------------------------------------------------------------------------------------------------------|
| 9/2022  | 1 | 3.7%     | \$<br>3,159 | \$<br>4,254 | 77,000                                                                                                          |
| 10/2022 | 1 | 3.7%     | \$<br>3,169 | \$<br>4,744 | \$6,000 -                                                                                                       |
| 11/2022 |   | 3.7%     | \$<br>3,178 | \$<