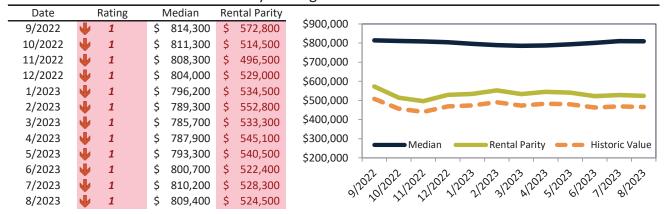

#### Historic Median Home Price Relative to Rental Parity: Orange County since January 1988

TAIT Housing Report® Market Timing System Rating: Orange County since January 1988

info@TAIT.com 7 of 69