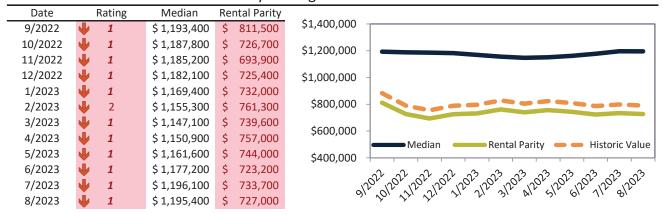

#### Historic Median Home Price Relative to Rental Parity: Orange County since January 1988

TAIT Housing Report® Market Timing System Rating: Orange County since January 1988

info@TAIT.com 7 of 69