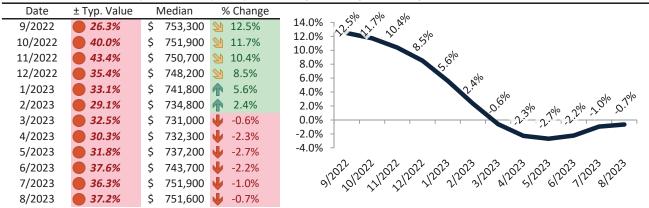

1/2013 1/2013 1/2013 1/2013 |
| 8/2023  | <b>-1.0%</b>  | \$ 3,401 \$ | 7,153 | у у у                                                                     |

info@TAIT.com 53 of 69



# Santa Ana Housing Market Value & Trends Update

Historically, properties in this market sell at a -11.9% discount. Today's premium is 25.3%. This market is 37.2% overvalued. Median home price is \$751,600. Prices fell 0.7% year-over-year.

Monthly cost of ownership is \$4,627, and rents average \$3,693, making owning \$934 per month more costly than renting. Rents rose 3.5% year-over-year. The current capitalization rate (rent/price) is 4.7%.

Market rating = 1

#### Median Home Price and Rental Parity trailing twelve months



#### Resale Median and year-over-year percentage change trailing twelve months



#### Rental rate and year-over-year percentage change trailing twelve months

| Date    | % Change       | Rent     | C  | Own   | \$7.000 ¬