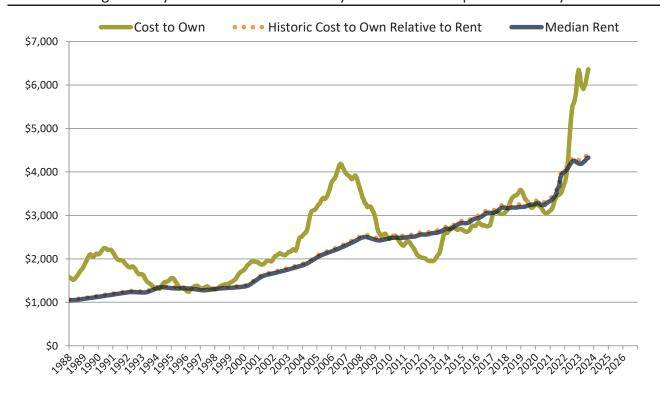

# Orange County median home price since January 1988

Orange County median rent and monthly cost of ownership since January 1988

info@TAIT.com 5 of 69

Monthly cost of ownership is \$6,413, and rents average \$4,327, making owning \$2,086 per month more costly than renting. Rents rose 2.9% year-over-year. The current capitalization rate (rent/price) is 4.0%.

### Orange County Housing Market Value & Trends Update

Historically, properties in this market sell at a 1.9% premium. Today's premium is 48.2%. This market is 46.3% overvalued. Median home price is \$1,041,800. Prices fell 1.1% year-over-year.