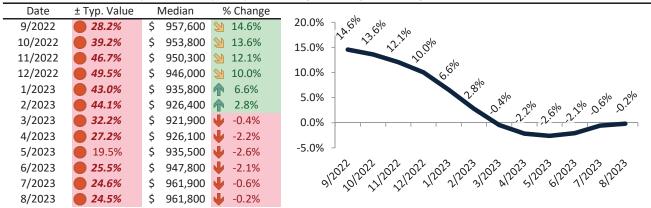

#### Historic Median Home Price Relative to Rental Parity: Orange County since January 1988

TAIT Housing Report® Market Timing System Rating: Orange County since January 1988

info@TAIT.com 7 of 69