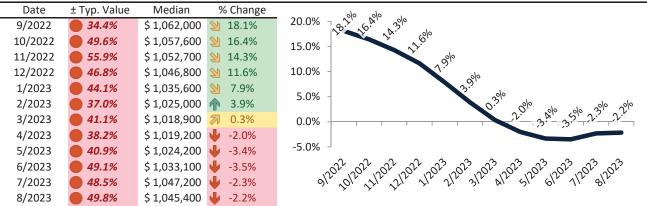

### Orange County Housing Market Value & Trends Update

Historically, properties in this market sell at a 1.9% premium. Today's premium is 48.2%. This market is 46.3% overvalued. Median home price is \$1,041,800. Prices fell 1.1% year-over-year.

Monthly cost of ownership is \$6,413, and rents average \$4,327, making owning \$2,086 per month more costly than renting. Rents rose 2.9% year-over-year. The current capitalization rate (rent/price) is 4.0%.

#### Resale Median and year-over-year percentage change trailing twelve months