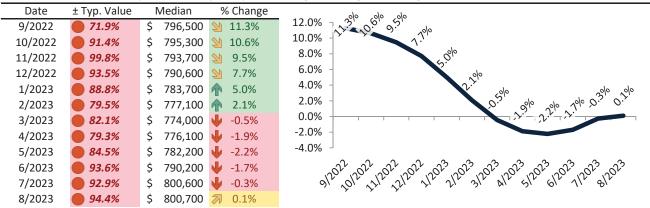

# Market Performance and Trends: Orange County and Major Cities and Zips

| Study Area        | Median<br>Resale \$ | Resale %<br>Change YoY | Median<br>Resale \$ |                  |         |   | Cost of<br>Ownership | Ownership<br>Prem./Dise |         |
|-------------------|---------------------|------------------------|---------------------|------------------|---------|---|----------------------|-------------------------|---------|
| Orange County     | \$ 1,041,800        | <b>-1.1%</b>           | \$ 1,041,800        | <b>1</b> 2.9%    | \$ 4,32 | 8 | \$ 6,414             | \$ 2,086                | 5 4.0%. |
| Aliso Viejo       | \$ 907,700          | <b>-</b> 0.2%          | \$ 907,700          | <b>1</b> 2.0%    | \$ 4,87 | 0 | \$ 5,588             | \$ 718                  | 3 5.2%. |
| Anaheim           | \$ 843,800          | <b>-</b> 1.8%          | \$ 843,800          | <b>3.4%</b>      | \$ 3,65 | 1 | \$ 5,195             | \$ 1,544                | 4.2%.   |
| West Anaheim      | \$ 809,400          | <b>-1.2</b> %          | \$ 809,400          | <b>1</b> 3.7%    | \$ 3,22 | 9 | \$ 4,983             | \$ 1,754                | 3.8%.   |
| Northeast Anaheim | \$ 860,900          | <b>3</b> 0.3%          | \$ 860,900          | <b>1</b> 3.7%    | \$ 3,42 | 0 | \$ 5,300             | \$ 1,880                | 3.8%.   |
| Southwest Anaheim | \$ 840,200          | <b>4</b> -1.2%         | \$ 840,200          | <b>1</b> 3.7%    | \$ 3,28 | 7 | \$ 5,173             | \$ 1,886                | 3.8%.   |
| Southeast Anaheim | \$ 839,800          | <b>-2.1</b> %          | \$ 839,800          | <b>1</b> 3.7%    | \$ 3,32 | 1 | \$ 5,170             | \$ 1,849                | 3.8%.   |
| Anaheim Hills     | \$ 1,124,400        | <b>-1.3</b> %          | \$ 1,124,400        | <b>1</b> 3.7%    | \$ 3,85 | 8 | \$ 6,922             | \$ 3,064                | 3.3%.   |
| The Colony        | \$ 773,600          | <b>4</b> -3.0%         | \$ 773,600          | <b>1</b> 3.7%    | \$ 3,22 | 9 | \$ 4,763             | \$ 1,533                | 3 4.0%. |
| Anaheim Resort    | \$ 723,000          | <b>-</b> 0.9%          | \$ 723,000          | <b>1</b> 3.7%    | \$ 3,16 | 6 | \$ 4,451             | \$ 1,286                | 5 4.2%. |
| Brea              | \$ 1,012,300        | <b>-</b> 2.3%          | \$ 1,012,300        | <b>2.0%</b>      | \$ 3,84 | 4 | \$ 6,232             | \$ 2,388                | 3.6%.   |
| Buena Park        | \$ 831,200          | <b>-</b> 2.4%          | \$ 831,200          | <b>5.8%</b>      | \$ 3,56 | 0 | \$ 5,117             | \$ 1,557                | 7 4.1%. |
| Costa Mesa        | \$ 1,195,400        | <b>-</b> 0.7%          | \$ 1,195,400        | <b>1</b> 2.5%    | \$ 4,47 | 6 | \$ 7,360             | \$ 2,884                | 3.6%.   |
| Coto de Caza      | \$ 1,692,800        | <b>4</b> -3.1%         | \$ 1,692,800        | ₩ 0.0%           | \$ 5,32 | 9 | \$ 10,422            | \$ 5,093                | 3.0%.   |
| Cypress           | \$ 961,800          | <b>-</b> 0.2%          | \$ 961,800          | <b>14.0%</b>     | \$ 4,53 | 2 | \$ 5,921             | \$ 1,389                | 9 4.5%. |
| Dana Point        | \$ 1,499,500        | <b>4</b> -3.7%         | \$ 1,499,500        | <b>1</b> 2.1%    | \$ 5,48 | 2 | \$ 9,232             | \$ 3,750                | 3.5%.   |
| Fountain Valley   | \$ 1,194,100        | <b>-</b> 0.3%          | \$ 1,194,100        | <b>5.6%</b>      | \$ 4,62 | 3 | \$ 7,352             | \$ 2,728                | 3.7%.   |
| Fullerton         | \$ 930,900          | <b>-</b> -2.5%         | \$ 930,900          | <b>1</b> 3.8%    | \$ 3,83 | 2 | \$ 5,731             | \$ 1,899                | 9 4.0%. |
| Garden Grove      | \$ 869,400          | <b>-</b> 2.1%          | \$ 869,400          | <b>&gt;</b> 7.7% | \$ 3,76 | 8 | \$ 5,352             | \$ 1,584                | 4.2%.   |
| Huntington Beach  | \$ 1,201,900        | <b>-</b> 0.3%          | \$ 1,201,900        | <b>1</b> 3.7%    | \$ 4,48 | 1 | \$ 7,400             | \$ 2,918                | 3.6%.   |
| Irvine            | \$ 1,299,700        | <b>3</b> 0.0%          | \$ 1,299,700        | <b>1</b> 2.5%    | \$ 4,75 | 5 | \$ 8,002             | \$ 3,247                | 7 3.5%. |
| Woodbridge        | \$ 1,059,200        | 4.8%                   | \$ 1,059,200        | <b>3</b> .7%     | \$ 3,96 | 7 | \$ 6,521             | \$ 2,554                | 3.6%.   |
| West Park         | \$ 1,246,300        | <b>3</b> 1.3%          | \$ 1,246,300        | <b>3</b> .7%     | \$ 4,04 | 8 | \$ 7,673             | \$ 3,625                | 3.1%.   |
| Northwood         | \$ 1,398,300        | <b>3</b> 1.5%          | \$ 1,398,300        | <b>1</b> 3.7%    | \$ 4,04 | 4 | \$ 8,609             | \$ 4,564                | 2.8%.   |
| El Camino Real    | \$ 1,175,100        | <b>3.0%</b>            | \$ 1,175,100        | <b>1</b> 3.7%    | \$ 3,78 | 6 | \$ 7,235             | \$ 3,449                | 3.1%.   |
| La Habra          | \$ 800,700          | <b>3</b> 0.1%          | \$ 800,700          | <b>5.8%</b>      | \$ 2,61 | 0 | \$ 4,930             | \$ 2,320                | 3.1%.   |