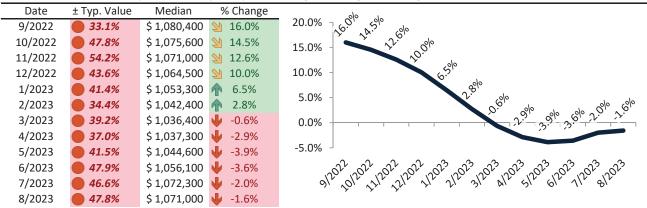

#### Rental rate and year-over-year percentage change trailing twelve months

| Date    | % Change       | Rent     | Own      | \$9,500 ¬                                                                                                                                                                                                                                                                                                                                                                                                                                                                                                                                                                                                                                                                                                                                                                                                                                                                                                                                                                                                                                                                                                                                                                                                                                                                                                                                                                                                                                                                                                                                                                                                                                                                                                                                                                                                                                                                                                                                                                                                                                                                                                                        |
|---------|----------------|----------|----------|----------------------------------------------------------------------------------------------------------------------------------------------------------------------------------------------------------------------------------------------------------------------------------------------------------------------------------------------------------------------------------------------------------------------------------------------------------------------------------------------------------------------------------------------------------------------------------------------------------------------------------------------------------------------------------------------------------------------------------------------------------------------------------------------------------------------------------------------------------------------------------------------------------------------------------------------------------------------------------------------------------------------------------------------------------------------------------------------------------------------------------------------------------------------------------------------------------------------------------------------------------------------------------------------------------------------------------------------------------------------------------------------------------------------------------------------------------------------------------------------------------------------------------------------------------------------------------------------------------------------------------------------------------------------------------------------------------------------------------------------------------------------------------------------------------------------------------------------------------------------------------------------------------------------------------------------------------------------------------------------------------------------------------------------------------------------------------------------------------------------------------|
| 9/2022  | 2 15.4%        | \$ 4,251 | \$ 5,699 |                                                                                                                                                                                                                                                                                                                                                                                                                                                                                                                                                                                                                                                                                                                                                                                                                                                                                                                                                                                                                                                                                                                                                                                                                                                                                                                                                                                                                                                                                                                                                                                                                                                                                                                                                                                                                                                                                                                                                                                                                                                                                                                                  |
| 10/2022 | <b>2</b> 13.6% | \$ 4,230 | \$ 6,335 | \$8,500 -                                                                                                                                                                                                                                                                                                                                                                                                                                                                                                                                                                                                                                                                                                                                                                                                                                                                                                                                                                                                                                                                                                                                                                                                                                                                                                                                                                                                                                                                                                                                                                                                                                                                                                                                                                                                                                                                                                                                                                                                                                                                                                                        |
| 11/2022 | <b>11.7%</b>   | \$ 4,212 | \$ 6,562 | \$7,500 -                                                                                                                                                                                                                                                                                                                                                                                                                                                                                                                                                                                                                                                                                                                                                                                                                                                                                                                                                                                                                                                                                                                                                                                                                                                                                                                                                                                                                                                                                                                                                                                                                                                                                                                                                                                                                                                                                                                                                                                                                                                                                                                        |
| 12/2022 | <b>10.1%</b>   | \$ 4,195 | \$ 6,149 | \$6,500 -                                                                                                                                                                                                                                                                                                                                                                                                                                                                                                                                                                                                                                                                                                                                                                                                                                                                                                                                                                                                                                                                                                                                                                                                                                                                                                                                                                                                                                                                                                                                                                                                                                                                                                                                                                                                                                                                                                                                                                                                                                                                                                                        |
| 1/2023  | <b>2</b> 8.7%  | \$ 4,186 | \$ 6,046 | \$5,500 - 4,22 - 4,22 - 4,22 - 4,25 - 4,26 - 4,26 - 4,26 - 4,26 - 4,26 - 4,26 - 4,26 - 4,26 - 4,26 - 4,26 - 4,26 - 4,26 - 4,26 - 4,26 - 4,26 - 4,26 - 4,26 - 4,26 - 4,26 - 4,26 - 4,26 - 4,26 - 4,26 - 4,26 - 4,26 - 4,26 - 4,26 - 4,26 - 4,26 - 4,26 - 4,26 - 4,26 - 4,26 - 4,26 - 4,26 - 4,26 - 4,26 - 4,26 - 4,26 - 4,26 - 4,26 - 4,26 - 4,26 - 4,26 - 4,26 - 4,26 - 4,26 - 4,26 - 4,26 - 4,26 - 4,26 - 4,26 - 4,26 - 4,26 - 4,26 - 4,26 - 4,26 - 4,26 - 4,26 - 4,26 - 4,26 - 4,26 - 4,26 - 4,26 - 4,26 - 4,26 - 4,26 - 4,26 - 4,26 - 4,26 - 4,26 - 4,26 - 4,26 - 4,26 - 4,26 - 4,26 - 4,26 - 4,26 - 4,26 - 4,26 - 4,26 - 4,26 - 4,26 - 4,26 - 4,26 - 4,26 - 4,26 - 4,26 - 4,26 - 4,26 - 4,26 - 4,26 - 4,26 - 4,26 - 4,26 - 4,26 - 4,26 - 4,26 - 4,26 - 4,26 - 4,26 - 4,26 - 4,26 - 4,26 - 4,26 - 4,26 - 4,26 - 4,26 - 4,26 - 4,26 - 4,26 - 4,26 - 4,26 - 4,26 - 4,26 - 4,26 - 4,26 - 4,26 - 4,26 - 4,26 - 4,26 - 4,26 - 4,26 - 4,26 - 4,26 - 4,26 - 4,26 - 4,26 - 4,26 - 4,26 - 4,26 - 4,26 - 4,26 - 4,26 - 4,26 - 4,26 - 4,26 - 4,26 - 4,26 - 4,26 - 4,26 - 4,26 - 4,26 - 4,26 - 4,26 - 4,26 - 4,26 - 4,26 - 4,26 - 4,26 - 4,26 - 4,26 - 4,26 - 4,26 - 4,26 - 4,26 - 4,26 - 4,26 - 4,26 - 4,26 - 4,26 - 4,26 - 4,26 - 4,26 - 4,26 - 4,26 - 4,26 - 4,26 - 4,26 - 4,26 - 4,26 - 4,26 - 4,26 - 4,26 - 4,26 - 4,26 - 4,26 - 4,26 - 4,26 - 4,26 - 4,26 - 4,26 - 4,26 - 4,26 - 4,26 - 4,26 - 4,26 - 4,26 - 4,26 - 4,26 - 4,26 - 4,26 - 4,26 - 4,26 - 4,26 - 4,26 - 4,26 - 4,26 - 4,26 - 4,26 - 4,26 - 4,26 - 4,26 - 4,26 - 4,26 - 4,26 - 4,26 - 4,26 - 4,26 - 4,26 - 4,26 - 4,26 - 4,26 - 4,26 - 4,26 - 4,26 - 4,26 - 4,26 - 4,26 - 4,26 - 4,26 - 4,26 - 4,26 - 4,26 - 4,26 - 4,26 - 4,26 - 4,26 - 4,26 - 4,26 - 4,26 - 4,26 - 4,26 - 4,26 - 4,26 - 4,26 - 4,26 - 4,26 - 4,26 - 4,26 - 4,26 - 4,26 - 4,26 - 4,26 - 4,26 - 4,26 - 4,26 - 4,26 - 4,26 - 4,26 - 4,26 - 4,26 - 4,26 - 4,26 - 4,26 - 4,26 - 4,26 - 4,26 - 4,26 - 4,26 - 4,26 - 4,26 - 4,26 - 4,26 - 4,26 - 4,26 - 4,26 - 4,26 - 4,26 - 4,26 - 4,26 - 4,26 - 4,26 - 4,26 - 4,26 - 4,26 - 4,26 - 4,26 - 2,26 - 4,26 - 2,26 - 2,26 - 2,26 - 2,26 - 2,26 - 2,26 - 2,26 - 2 |
| 2/2023  | <b>2</b> 7.4%  | \$ 4,185 | \$ 5,806 | \$4,500 -                                                                                                                                                                                                                                                                                                                                                                                                                                                                                                                                                                                                                                                                                                                                                                                                                                                                                                                                                                                                                                                                                                                                                                                                                                                                                                                                                                                                                                                                                                                                                                                                                                                                                                                                                                                                                                                                                                                                                                                                                                                                                                                        |
| 3/2023  | 6.3%           | \$ 4,200 | \$ 6,007 |                                                                                                                                                                                                                                                                                                                                                                                                                                                                                                                                                                                                                                                                                                                                                                                                                                                                                                                                                                                                                                                                                                                                                                                                                                                                                                                                                                                                                                                                                                                                                                                                                                                                                                                                                                                                                                                                                                                                                                                                                                                                                                                                  |
| 4/2023  | <b>5.3%</b>    | \$ 4,225 | \$ 5,907 | \$3,500 - Rent Own Historic Cost to Own Relative to Rent                                                                                                                                                                                                                                                                                                                                                                                                                                                                                                                                                                                                                                                                                                                                                                                                                                                                                                                                                                                                                                                                                                                                                                                                                                                                                                                                                                                                                                                                                                                                                                                                                                                                                                                                                                                                                                                                                                                                                                                                                                                                         |
| 5/2023  | 4.5%           | \$ 4,249 | \$ 6,020 | \$2,500                                                                                                                                                                                                                                                                                                                                                                                                                                                                                                                                                                                                                                                                                                                                                                                                                                                                                                                                                                                                                                                                                                                                                                                                                                                                                                                                                                                                                                                                                                                                                                                                                                                                                                                                                                                                                                                                                                                                                                                                                                                                                                                          |
| 6/2023  | <b>3.8%</b>    | \$ 4,279 | \$ 6,316 | 1202 1202 1202 1202 1202 12023                                                                                                                                                                                                                                                                                                                                                                                                                                                                                                                                                                                                                                                                                                                                                                                                                                                                                                                                                                                                                                                                                                                                                                                                                                                                                                                                                                                                                                                                                                                                                                                                                                                                                                                                                                                                                                                                                                                                                                                                                                                                                                   |
| 7/2023  | <b>3.4%</b>    | \$ 4,322 | \$ 6,354 | 312022 112022 112023 312023 512023 112023                                                                                                                                                                                                                                                                                                                                                                                                                                                                                                                                                                                                                                                                                                                                                                                                                                                                                                                                                                                                                                                                                                                                                                                                                                                                                                                                                                                                                                                                                                                                                                                                                                                                                                                                                                                                                                                                                                                                                                                                                                                                                        |
| 8/2023  | <b>1</b> 2.9%  | \$ 4,328 | \$ 6,414 | y                                                                                                                                                                                                                                                                                                                                                                                                                                                                                                                                                                                                                                                                                                                                                                                                                                                                                                                                                                                                                                                                                                                                                                                                                                                                                                                                                                                                                                                                                                                                                                                                                                                                                                                                                                                                                                                                                                                                                                                                                                                                                                                                |