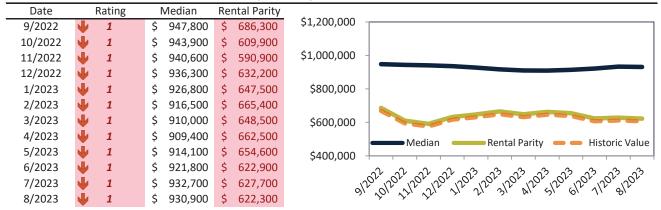

# Market Performance and Trends: Orange County and Major Cities and Zips

| Study Area        | Median<br>Resale \$ | Resale %<br>Change YoY | Median<br>Resale \$ |                  |         |   | Cost of<br>Ownership | Ownership<br>Prem./Dise |         |
|-------------------|---------------------|------------------------|---------------------|------------------|---------|---|----------------------|-------------------------|---------|
| Orange County     | \$ 1,041,800        | <b>-1.1%</b>           | \$ 1,041,800        | <b>1</b> 2.9%    | \$ 4,32 | 8 | \$ 6,414             | \$ 2,086                | 5 4.0%. |
| Aliso Viejo       | \$ 907,700          | <b>-</b> 0.2%          | \$ 907,700          | <b>1</b> 2.0%    | \$ 4,87 | 0 | \$ 5,588             | \$ 718                  | 3 5.2%. |
| Anaheim           | \$ 843,800          | <b>-</b> 1.8%          | \$ 843,800          | <b>3.4%</b>      | \$ 3,65 | 1 | \$ 5,195             | \$ 1,544                | 4.2%.   |
| West Anaheim      | \$ 809,400          | <b>-1.2</b> %          | \$ 809,400          | <b>1</b> 3.7%    | \$ 3,22 | 9 | \$ 4,983             | \$ 1,754                | 3.8%.   |
| Northeast Anaheim | \$ 860,900          | <b>3</b> 0.3%          | \$ 860,900          | <b>1</b> 3.7%    | \$ 3,42 | 0 | \$ 5,300             | \$ 1,880                | 3.8%.   |
| Southwest Anaheim | \$ 840,200          | <b>4</b> -1.2%         | \$ 840,200          | <b>1</b> 3.7%    | \$ 3,28 | 7 | \$ 5,173             | \$ 1,886                | 3.8%.   |
| Southeast Anaheim | \$ 839,800          | <b>-2.1</b> %          | \$ 839,800          | <b>1</b> 3.7%    | \$ 3,32 | 1 | \$ 5,170             | \$ 1,849                | 3.8%.   |
| Anaheim Hills     | \$ 1,124,400        | <b>-1.3</b> %          | \$ 1,124,400        | <b>1</b> 3.7%    | \$ 3,85 | 8 | \$ 6,922             | \$ 3,064                | 3.3%.   |
| The Colony        | \$ 773,600          | <b>4</b> -3.0%         | \$ 773,600          | <b>1</b> 3.7%    | \$ 3,22 | 9 | \$ 4,763             | \$ 1,533                | 3 4.0%. |
| Anaheim Resort    | \$ 723,000          | <b>-</b> 0.9%          | \$ 723,000          | <b>1</b> 3.7%    | \$ 3,16 | 6 | \$ 4,451             | \$ 1,286                | 5 4.2%. |
| Brea              | \$ 1,012,300        | <b>-</b> 2.3%          | \$ 1,012,300        | <b>2.0%</b>      | \$ 3,84 | 4 | \$ 6,232             | \$ 2,388                | 3.6%.   |
| Buena Park        | \$ 831,200          | <b>-</b> 2.4%          | \$ 831,200          | <b>5.8%</b>      | \$ 3,56 | 0 | \$ 5,117             | \$ 1,557                | 7 4.1%. |
| Costa Mesa        | \$ 1,195,400        | <b>-</b> 0.7%          | \$ 1,195,400        | <b>1</b> 2.5%    | \$ 4,47 | 6 | \$ 7,360             | \$ 2,884                | 3.6%.   |
| Coto de Caza      | \$ 1,692,800        | <b>4</b> -3.1%         | \$ 1,692,800        | ₩ 0.0%           | \$ 5,32 | 9 | \$ 10,422            | \$ 5,093                | 3.0%.   |
| Cypress           | \$ 961,800          | <b>-</b> 0.2%          | \$ 961,800          | <b>14.0%</b>     | \$ 4,53 | 2 | \$ 5,921             | \$ 1,389                | 9 4.5%. |
| Dana Point        | \$ 1,499,500        | <b>4</b> -3.7%         | \$ 1,499,500        | <b>1</b> 2.1%    | \$ 5,48 | 2 | \$ 9,232             | \$ 3,750                | 3.5%.   |
| Fountain Valley   | \$ 1,194,100        | <b>-</b> 0.3%          | \$ 1,194,100        | <b>5.6%</b>      | \$ 4,62 | 3 | \$ 7,352             | \$ 2,728                | 3.7%.   |
| Fullerton         | \$ 930,900          | <b>-</b> -2.5%         | \$ 930,900          | <b>1</b> 3.8%    | \$ 3,83 | 2 | \$ 5,731             | \$ 1,899                | 9 4.0%. |
| Garden Grove      | \$ 869,400          | <b>-</b> 2.1%          | \$ 869,400          | <b>&gt;</b> 7.7% | \$ 3,76 | 8 | \$ 5,352             | \$ 1,584                | 4.2%.   |
| Huntington Beach  | \$ 1,201,900        | <b>-</b> 0.3%          | \$ 1,201,900        | <b>1</b> 3.7%    | \$ 4,48 | 1 | \$ 7,400             | \$ 2,918                | 3.6%.   |
| Irvine            | \$ 1,299,700        | <b>3</b> 0.0%          | \$ 1,299,700        | <b>1</b> 2.5%    | \$ 4,75 | 5 | \$ 8,002             | \$ 3,247                | 7 3.5%. |
| Woodbridge        | \$ 1,059,200        | 4.8%                   | \$ 1,059,200        | <b>3</b> .7%     | \$ 3,96 | 7 | \$ 6,521             | \$ 2,554                | 3.6%.   |
| West Park         | \$ 1,246,300        | <b>3</b> 1.3%          | \$ 1,246,300        | <b>3</b> .7%     | \$ 4,04 | 8 | \$ 7,673             | \$ 3,625                | 3.1%.   |
| Northwood         | \$ 1,398,300        | <b>3</b> 1.5%          | \$ 1,398,300        | <b>1</b> 3.7%    | \$ 4,04 | 4 | \$ 8,609             | \$ 4,564                | 2.8%.   |
| El Camino Real    | \$ 1,175,100        | <b>3.0%</b>            | \$ 1,175,100        | <b>1</b> 3.7%    | \$ 3,78 | 6 | \$ 7,235             | \$ 3,449                | 3.1%.   |
| La Habra          | \$ 800,700          | <b>3</b> 0.1%          | \$ 800,700          | <b>5.8%</b>      | \$ 2,61 | 0 | \$ 4,930             | \$ 2,320                | 3.1%.   |