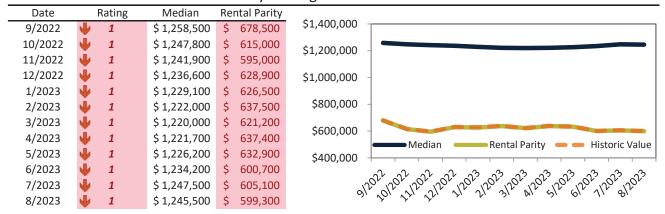

02 1202 1202 31202 1202                                                        |
| 8/2023  | <b>1.6%</b> | \$ 3,141 | \$ 6,507 | у у у                                                                                            |

info@TAIT.com 38 of 69



# Ladera Ranch Housing Market Value & Trends Update

Historically, properties in this market sell at a 0.2% premium. Today's premium is 107.9%. This market is 107.7% overvalued. Median home price is \$1,245,500. Prices fell 2.1% year-over-year.

Monthly cost of ownership is \$7,667, and rents average \$3,689, making owning \$3,978 per month more costly than renting. Rents rose 1.8% year-over-year. The current capitalization rate (rent/price) is 2.8%.

#### Market rating = 1

#### Median Home Price and Rental Parity trailing twelve months



## Resale Median and year-over-year percentage change trailing twelve months



#### Rental rate and year-over-year percentage change trailing twelve months

| Date    | % Change      | Rent     | Own     | \$8,200 ¬                                                                   |
|---------|---------------|----------|---------|-----------------------------------------------------------------------------|
| 9/2022  | <b>4.8%</b>   | \$ 3,699 | \$ 6,86 | 1                                                                           |
| 10/2022 | <b>4.2%</b>   | \$ 3,744 | \$ 7,59 | 6 \$7,200 -                                                                 |
| 11/2022 | <b>-3.7%</b>  | \$ 3,765 | \$ 7,85 | 8 \$6,200 -                                                                 |
| 12/