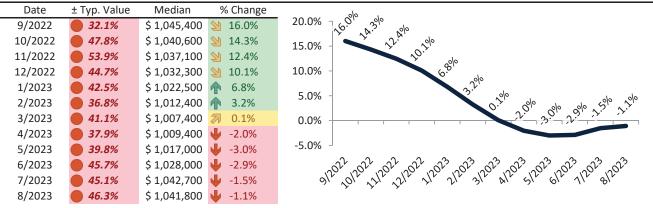

### Orange County Housing Market Value & Trends Update

Historically, properties in this market sell at a 1.9% premium. Today's premium is 48.2%. This market is 46.3% overvalued. Median home price is \$1,041,800. Prices fell 1.1% year-over-year.

#### Resale Median and year-over-year percentage change trailing twelve months