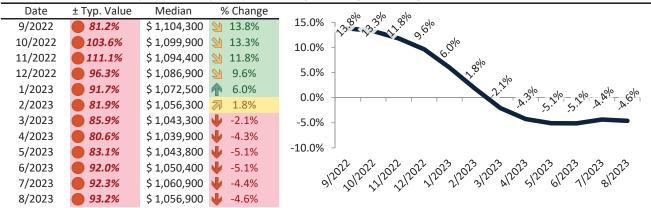

3/1023/1023/1023/102              |
| 8/2023  | <b>5.8%</b>    | \$<br>2,610 | \$<br>4,930 | у у у                                                  |

info@TAIT.com 37 of 69



# La Palma Housing Market Value & Trends Update

Historically, properties in this market sell at a 14.0% premium. Today's premium is 107.2%. This market is 93.2% overvalued. Median home price is \$1,056,900. Prices fell 4.6% year-over-year.

Monthly cost of ownership is \$6,506, and rents average \$3,140, making owning \$3,365 per month more costly than renting. Rents rose 1.6% year-over-year. The current capitalization rate (rent/price) is 2.9%.

#### Market rating = 1

#### Median Home Price and Rental Parity trailing twelve months



#### Resale Median and year-over-year percentage change trailing twelve months



#### Rental rate and year-over-year percentage change trailing twelve months

| Date    | % Change    | Rent     | Own      |                                                                                                  |
|---------|-------------|----------|----------|--------------------------------------------------------------------------------------------------|
| 9/2022  | 4.1%        | \$ 3,083 | \$ 6,020 | \$7,800 -                                                                                        |
| 10/2022 | <b>1.7%</b> | \$ 3,077 | \$ 6,696 | \$6,800 -                                                                                        |
| 11/2022 | <b>3.0%</b> | \$ 3,076 | \$ 6,924 |