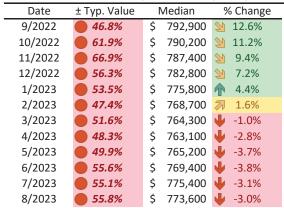

### Orange County Housing Market Value & Trends Update

Historically, properties in this market sell at a 1.9% premium. Today's premium is 48.2%. This market is 46.3% overvalued. Median home price is \$1,041,800. Prices fell 1.1% year-over-year.

#### Historic Median Home Price Relative to Rental Parity: Orange County since January 1988

TAIT Housing Report® Market Timing System Rating: Orange County since January 1988

info@TAIT.com 7 of 69