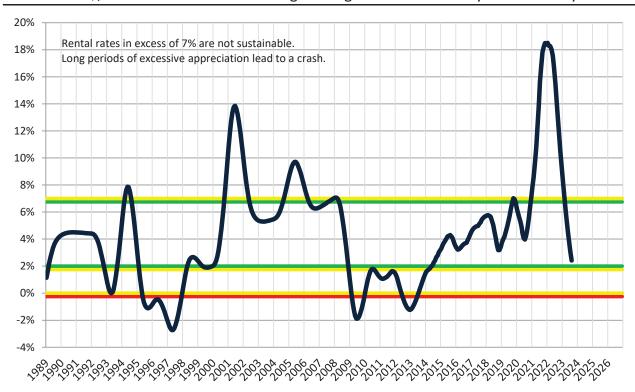

Monthly cost of ownership is \$3,546, and rents average \$3,024, making owning \$521 per month more costly than renting. Rents rose 2.4% year-over-year. The current capitalization rate (rent/price) is 5.0%.

#### Rental rate and year-over-year percentage change trailing twelve months

|         | •             |    | •     | •  | ,     |                                                                                                                                                                                                                                                                                                                                                                                                                                                                                                                                                                                                                                                                                                                                                                                                                                                                                                                                                                                                                                                                                                                                                                                                                                                                                                                                                                                                                                                                                                                                                                                                                                                                                                                                                                                                                                                                                                                                                                                                                                                                                                                               |  |
|---------|---------------|----|-------|----|-------|-------------------------------------------------------------------------------------------------------------------------------------------------------------------------------------------------------------------------------------------------------------------------------------------------------------------------------------------------------------------------------------------------------------------------------------------------------------------------------------------------------------------------------------------------------------------------------------------------------------------------------------------------------------------------------------------------------------------------------------------------------------------------------------------------------------------------------------------------------------------------------------------------------------------------------------------------------------------------------------------------------------------------------------------------------------------------------------------------------------------------------------------------------------------------------------------------------------------------------------------------------------------------------------------------------------------------------------------------------------------------------------------------------------------------------------------------------------------------------------------------------------------------------------------------------------------------------------------------------------------------------------------------------------------------------------------------------------------------------------------------------------------------------------------------------------------------------------------------------------------------------------------------------------------------------------------------------------------------------------------------------------------------------------------------------------------------------------------------------------------------------|--|
| Date    | % Change      |    | Rent  |    | Own   |                                                                                                                                                                                                                                                                                                                                                                                                                                                                                                                                                                                                                                                                                                                                                                                                                                                                                                                                                                                                                                                                                                                                                                                                                                                                                                                                                                                                                                                                                                                                                                                                                                                                                                                                                                                                                                                                                                                                                                                                                                                                                                                               |  |
| 9/2022  | 213.1%        | \$ | 3,022 | \$ | 3,242 | \$5,000 -                                                                                                                                                                                                                                                                                                                                                                                                                                                                                                                                                                                                                                                                                                                                                                                                                                                                                                                                                                                                                                                                                                                                                                                                                                                                                                                                                                                                                                                                                                                                                                                                                                                                                                                                                                                                                                                                                                                                                                                                                                                                                                                     |  |
| 10/2022 | <b>11.9%</b>  | \$ | 3,015 | \$ | 3,591 | 75,555                                                                                                                                                                                                                                                                                                                                                                                                                                                                                                                                                                                                                                                                                                                                                                                                                                                                                                                                                                                                                                                                                                                                                                                                                                                                                                                                                                                                                                                                                                                                                                                                                                                                                                                                                                                                                                                                                                                                                                                                                                                                                                                        |  |
| 11/2022 | 2 10.6%       | \$ | 3,009 | \$ | 3,706 | \$4,000 - 02 02 02 02 02 02 02 02 02 02 02 02 02                                                                                                                                                                                                                                                                                                                                                                                                                                                                                                                                                                                                                                                                                                                                                                                                                                                                                                                                                                                                                                                                                                                                                                                                                                                                                                                                                                                                                                                                                                                                                                                                                                                                                                                                                                                                                                                                                                                                                                                                                                                                              |  |
| 12/2022 | <b>9.5%</b>   | \$ | 2,997 | \$ | 3,461 | \$3, \$3, \$3, \$3, \$3, \$3, \$3, \$3, \$3, \$3,                                                                                                                                                                                                                                                                                                                                                                                                                                                                                                                                                                                                                                                                                                                                                                                                                                                                                                                                                                                                                                                                                                                                                                                                                                                                                                                                                                                                                                                                                                                                                                                                                                                                                                                                                                                                                                                                                                                                                                                                                                                                             |  |
| 1/2023  | <b>2</b> 8.3% | \$ | 2,998 | \$ | 3,404 | \$3,000 -                                                                                                                                                                                                                                                                                                                                                                                                                                                                                                                                                                                                                                                                                                                                                                                                                                                                                                                                                                                                                                                                                                                                                                                                                                                                                                                                                                                                                                                                                                                                                                                                                                                                                                                                                                                                                                                                                                                                                                                                                                                                                                                     |  |
| 2/2023  | 2 7.4%        | \$ | 3,000 | \$ | 3,278 |                                                                                                                                                                                                                                                                                                                                                                                                                                                                                                                                                                                                                                                                                                                                                                                                                                                                                                                                                                                                                                                                                                                                                                                                                                                                                                                                                                                                                                                                                                                                                                                                                                                                                                                                                                                                                                                                                                                                                                                                                                                                                                                               |  |
| 3/2023  | <b>6.3%</b>   | \$ | 3,004 | \$ | 3,397 | \$2,000 -                                                                                                                                                                                                                                                                                                                                                                                                                                                                                                                                                                                                                                                                                                                                                                                                                                                                                                                                                                                                                                                                                                                                                                                                                                                                                                                                                                                                                                                                                                                                                                                                                                                                                                                                                                                                                                                                                                                                                                                                                                                                                                                     |  |
| 4/2023  | <b>5.5%</b>   | \$ | 3,012 | \$ | 3,335 | Rent Own Historic Cost to Own Relative to Rent                                                                                                                                                                                                                                                                                                                                                                                                                                                                                                                                                                                                                                                                                                                                                                                                                                                                                                                                                                                                                                                                                                                                                                                                                                                                                                                                                                                                                                                                                                                                                                                                                                                                                                                                                                                                                                                                                                                                                                                                                                                                                |  |
| 5/2023  | 4.5%          | \$ | 3,016 | \$ | 3,383 | \$1,000                                                                                                                                                                                                                                                                                                                                                                                                                                                                                                                                                                                                                                                                                                                                                                                                                                                                                                                                                                                                                                                                                                                                                                                                                                                                                                                                                                                                                                                                                                                                                                                                                                                                                                                                                                                                                                                                                                                                                                                                                                                                                                                       |  |
| 6/2023  | <b>1</b> 3.8% | \$ | 3,023 | \$ | 3,527 | \( \psi \) |  |
| 7/2023  | <b>1</b> 3.1% | \$ | 3,024 | \$ | 3,521 | 3/2012 1/12 1/12 1/12 1/12 1/12 1/12 1/2013 1/2013 1/2013 1/2013 1/2013 1/2013                                                                                                                                                                                                                                                                                                                                                                                                                                                                                                                                                                                                                                                                                                                                                                                                                                                                                                                                                                                                                                                                                                                                                                                                                                                                                                                                                                                                                                                                                                                                                                                                                                                                                                                                                                                                                                                                                                                                                                                                                                                |  |
| 8/2023  | <b>2.4%</b>   | Ś  | 3.025 | Ś  | 3.546 | у у у                                                                                                                                                                                                                                                                                                                                                                                                                                                                                                                                                                                                                                                                                                                                                                                                                                                                                                                                                                                                                                                                                                                                                                                                                                                                                                                                                                                                                                                                                                                                                                                                                                                                                                                                                                                                                                                                                                                                                                                                                                                                                                                         |  |

## Resale \$/SF Year-over-Year Percentage Change: Riverside County since January 1989

Rental \$/SF Year-over-Year Percentage Change: Riverside County since January 1989

info@TAIT.com 6 of 68