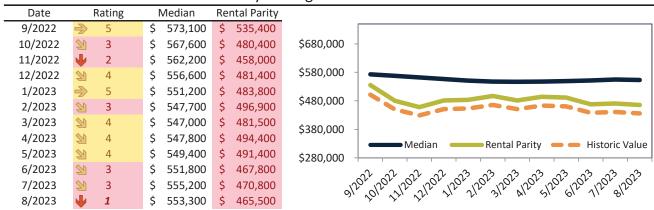

# San Bernardino County Housing Market Value & Trends Update

Historically, properties in this market sell at a -8.9% discount. Today's premium is 20.6%. This market is 29.5% overvalued. Median home price is \$519,400. Prices fell 3.4% year-over-year.

Monthly cost of ownership is \$3,197, and rents average \$2,626, making owning \$571 per month more costly than renting. Rents rose 3.4% year-over-year. The current capitalization rate (rent/price) is 4.9%.

#### Market rating = 2

#### Median Home Price and Rental Parity trailing twelve months