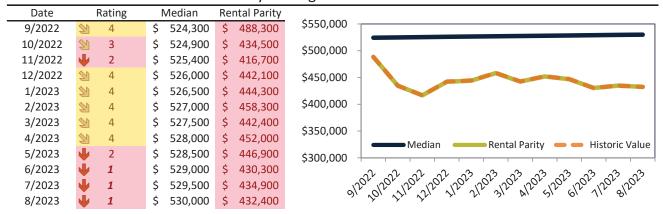

# Riverside, CA Housing Market Value & Trends Update

Historically, properties in this market sell at a -10.5% discount. Today's premium is 17.2%. This market is 27.7% overvalued. Median home price is \$552,100. Prices fell 3.6% year-over-year.

Monthly cost of ownership is \$3,399, and rents average \$2,900, making owning \$498 per month more costly than renting. Rents rose 2.8% year-over-year. The current capitalization rate (rent/price) is 5.0%.

#### Median Home Price and Rental Parity trailing twelve months