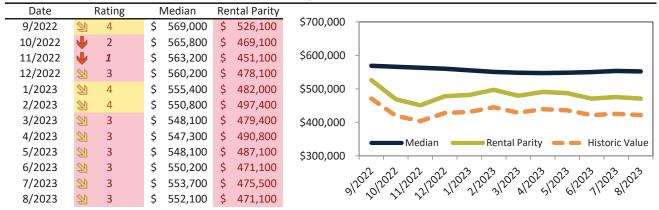

# San Bernardino County Housing Market Value & Trends Update

Historically, properties in this market sell at a -8.9% discount. Today's premium is 20.6%. This market is 29.5% overvalued. Median home price is \$519,400. Prices fell 3.4% year-over-year.

Monthly cost of ownership is \$3,197, and rents average \$2,626, making owning \$571 per month more costly than renting. Rents rose 3.4% year-over-year. The current capitalization rate (rent/price) is 4.9%.

#### Market rating = 2