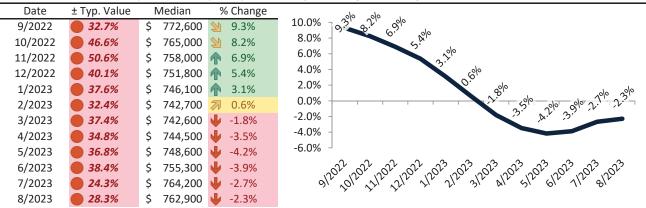

# Riverside, CA Housing Market Value & Trends Update

Historically, properties in this market sell at a -10.5% discount. Today's premium is 17.2%. This market is 27.7% overvalued. Median home price is \$552,100. Prices fell 3.6% year-over-year.

Monthly cost of ownership is \$3,399, and rents average \$2,900, making owning \$498 per month more costly than renting. Rents rose 2.8% year-over-year. The current capitalization rate (rent/price) is 5.0%.

#### Resale Median and year-over-year percentage change trailing twelve months