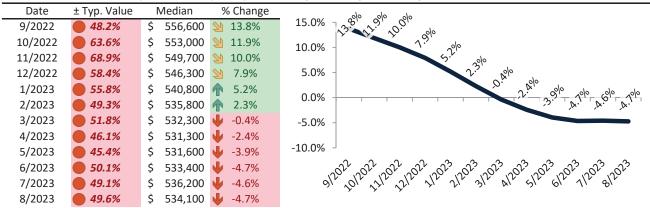

#### Resale Median and year-over-year percentage change trailing twelve months

# Riverside County Housing Market Value & Trends Update

Historically, properties in this market sell at a -9.5% discount. Today's premium is 17.3%. This market is 26.8% overvalued. Median home price is \$576,000. Prices fell 3.9% year-over-year.