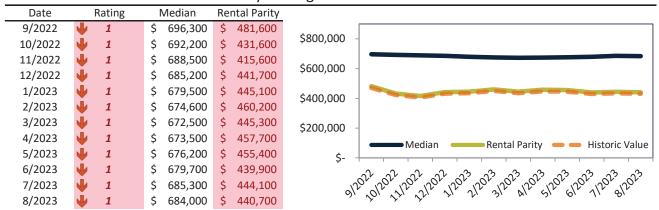

# Historic Median Home Price Relative to Rental Parity: Riverside County since January 1988

## TAIT Housing Report® Market Timing System Rating: Riverside County since January 1988

info@TAIT.com 7 of 68