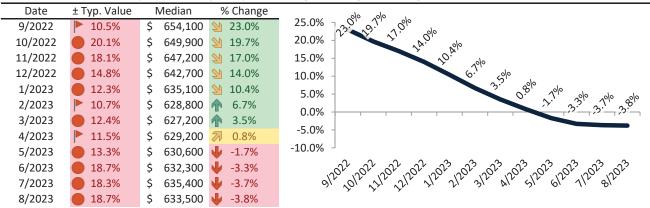

# Historic Median Home Price Relative to Rental Parity: Riverside County since January 1988

## TAIT Housing Report® Market Timing System Rating: Riverside County since January 1988

info@TAIT.com 7 of 68