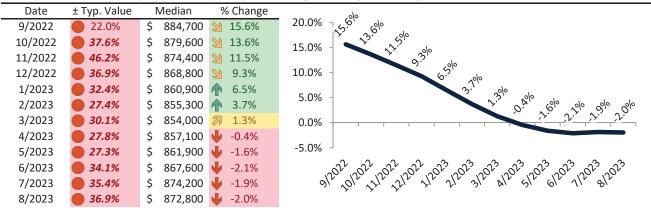

# Riverside, CA Housing Market Value & Trends Update

Historically, properties in this market sell at a -10.5% discount. Today's premium is 17.2%. This market is 27.7% overvalued. Median home price is \$552,100. Prices fell 3.6% year-over-year.

Monthly cost of ownership is \$3,399, and rents average \$2,900, making owning \$498 per month more costly than renting. Rents rose 2.8% year-over-year. The current capitalization rate (rent/price) is 5.0%.

#### Resale Median and year-over-year percentage change trailing twelve months