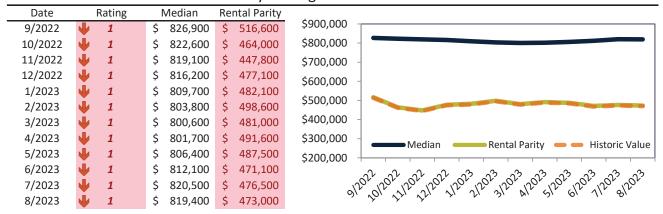

# Banning Housing Market Value & Trends Update

Historically, properties in this market sell at a -32.0% discount. Today's premium is 21.8%. This market is 53.8% overvalued. Median home price is \$391,800. Prices fell 3.5% year-over-year.

Monthly cost of ownership is \$2,412, and rents average \$1,980, making owning \$431 per month more costly than renting. Rents rose 5.9% year-over-year. The current capitalization rate (rent/price) is 4.9%.

#### Market rating = 1