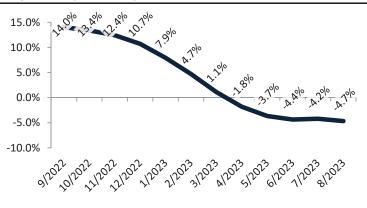

# Riverside County Housing Market Value & Trends Update

Historically, properties in this market sell at a -9.5% discount. Today's premium is 17.3%. This market is 26.8% overvalued. Median home price is \$576,000. Prices fell 3.9% year-over-year.

## Resale \$/SF Year-over-Year Percentage Change: Riverside County since January 1989

Rental \$/SF Year-over-Year Percentage Change: Riverside County since January 1989

info@TAIT.com 6 of 68