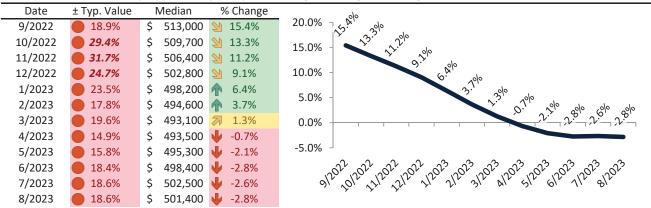

# Riverside, CA Housing Market Value & Trends Update

Historically, properties in this market sell at a -10.5% discount. Today's premium is 17.2%. This market is 27.7% overvalued. Median home price is \$552,100. Prices fell 3.6% year-over-year.

Monthly cost of ownership is \$3,399, and rents average \$2,900, making owning \$498 per month more costly than renting. Rents rose 2.8% year-over-year. The current capitalization rate (rent/price) is 5.0%.

#### Resale Median and year-over-year percentage change trailing twelve months