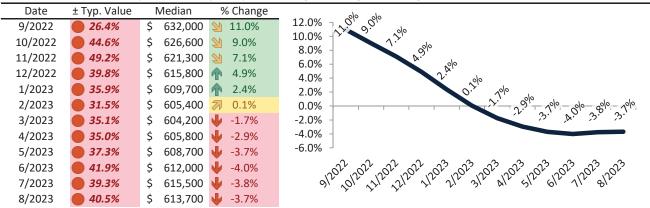

## Resale \$/SF Year-over-Year Percentage Change: Riverside County since January 1989

Rental \$/SF Year-over-Year Percentage Change: Riverside County since January 1989

info@TAIT.com 6 of 68

# Riverside County Housing Market Value & Trends Update

Historically, properties in this market sell at a -9.5% discount. Today's premium is 17.3%. This market is 26.8% overvalued. Median home price is \$576,000. Prices fell 3.9% year-over-year.

Monthly cost of ownership is \$3,546, and rents average \$3,024, making owning \$521 per month more costly than renting. Rents rose 2.4% year-over-year. The current capitalization rate (rent/price) is 5.0%.