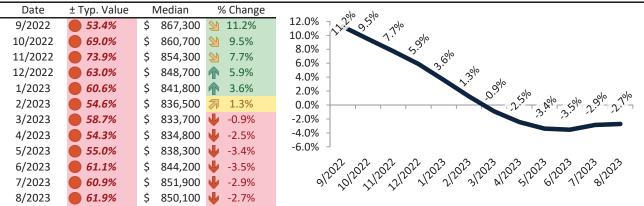

# Riverside, CA Housing Market Value & Trends Update

Historically, properties in this market sell at a -10.5% discount. Today's premium is 17.2%. This market is 27.7% overvalued. Median home price is \$552,100. Prices fell 3.6% year-over-year.

Monthly cost of ownership is \$3,399, and rents average \$2,900, making owning \$498 per month more costly than renting. Rents rose 2.8% year-over-year. The current capitalization rate (rent/price) is 5.0%.

#### Market rating = 3

#### Resale Median and year-over-year percentage change trailing twelve months

#### Rental rate and year-over-year percentage change trailing twelve months

| Date    | % Change      | Rent        | Own         | \$7,000 ¬                                                              |
|---------|---------------|-------------|-------------|------------------------------------------------------------------------|
| 9/2022  | 2 12.3%       | \$<br>2,868 | \$<br>3,102 |                                                                        |
| 10/2022 | <b>11.1%</b>  | \$<br>2,856 | \$<br>3,444 | \$6,000 -                                                              |
| 11/2022 | <b>10.0%</b>  | \$<br>2,855 | \$<br>3,563 | \$5,000 - & & & & & & & & & & & & & & & & &                            |
| 12/2022 | 9.0%          | \$<br>2,848 | \$<br>3,337 | \$4,000 42 66 45 42 42 42 42 42 42 42 42 42 42 42 42 42                |
| 1/2023  | <b>2</b> 8.0% | \$<br>2,851 | \$<br>3,284 | \$3,000                                                                |
| 2/2023  | <b>2</b> 7.1% | \$<br>2,853 | \$<br>3,159 | \$2,000 -                                                              |
| 3/2023  | <b>6.2%</b>   | \$<br>2,859 | \$<br>3,268 |                                                                        |
| 4/2023  | <b>5.4%</b>   | \$<br>2,872 | \$<br>3,203 | \$1,000 - Rent Own Historic Cost to Own Relative to Rent               |
| 5/2023  | <b>4.6%</b>   | \$<br>2,884 | \$<br>3,245 | \$0 +                                                                  |
| 6/2023  | <b>1.9%</b>   | \$<br>2,895 | \$<br>3,380 | 20 20 20 20 20 20 20 20 20 20 20 20 20 2                               |
| 7/2023  | <b>1.3%</b>   | \$<br>2,898 | \$<br>3,374 | 9/2022 17/2023 1/2023 1/2023 1/2023 1/2023 1/2023 1/2023 1/2023 1/2023 |
| 8/2023  | <b>1</b> 2.8% | \$<br>2,900 | \$<br>3,399 | у у у                                                                  |