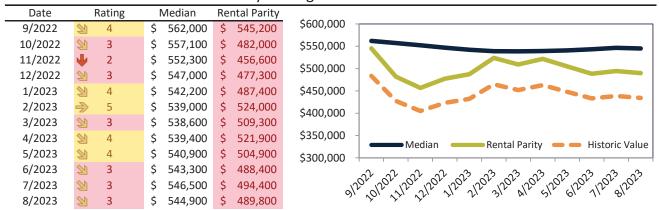

# Riverside, CA Housing Market Value & Trends Update

Historically, properties in this market sell at a -10.5% discount. Today's premium is 17.2%. This market is 27.7% overvalued. Median home price is \$552,100. Prices fell 3.6% year-over-year.

Monthly cost of ownership is \$3,399, and rents average \$2,900, making owning \$498 per month more costly than renting. Rents rose 2.8% year-over-year. The current capitalization rate (rent/price) is 5.0%.

#### Market rating = 3

#### Median Home Price and Rental Parity trailing twelve months