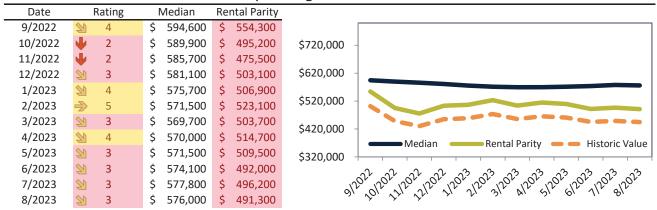

# Riverside County Housing Market Value & Trends Update

Historically, properties in this market sell at a -9.5% discount. Today's premium is 17.3%. This market is 26.8% overvalued. Median home price is \$576,000. Prices fell 3.9% year-over-year.

Monthly cost of ownership is \$3,546, and rents average \$3,024, making owning \$521 per month more costly than renting. Rents rose 2.4% year-over-year. The current capitalization rate (rent/price) is 5.0%.

#### Market rating = 3

#### Median Home Price and Rental Parity trailing twelve months