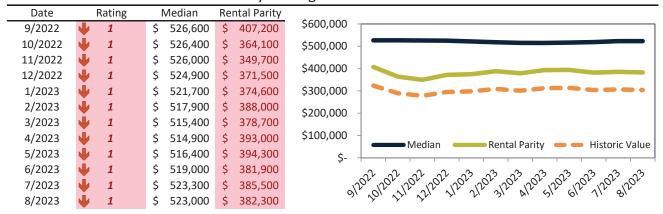

# Riverside, CA Housing Market Value & Trends Update

Historically, properties in this market sell at a -10.5% discount. Today's premium is 17.2%. This market is 27.7% overvalued. Median home price is \$552,100. Prices fell 3.6% year-over-year.

Monthly cost of ownership is \$3,399, and rents average \$2,900, making owning \$498 per month more costly than renting. Rents rose 2.8% year-over-year. The current capitalization rate (rent/price) is 5.0%.

#### Market rating = 3

#### Median Home Price and Rental Parity trailing twelve months