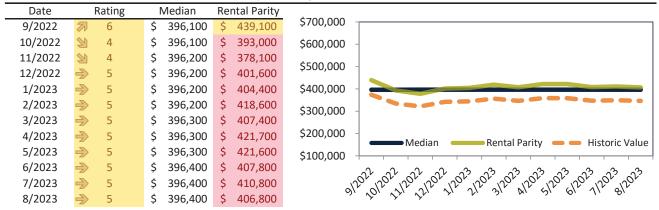

# San Bernardino County Housing Market Value & Trends Update

Historically, properties in this market sell at a -8.9% discount. Today's premium is 20.6%. This market is 29.5% overvalued. Median home price is \$519,400. Prices fell 3.4% year-over-year.

Monthly cost of ownership is \$3,197, and rents average \$2,626, making owning \$571 per month more costly than renting. Rents rose 3.4% year-over-year. The current capitalization rate (rent/price) is 4.9%.

#### Market rating = 2

#### Median Home Price and Rental Parity trailing twelve months