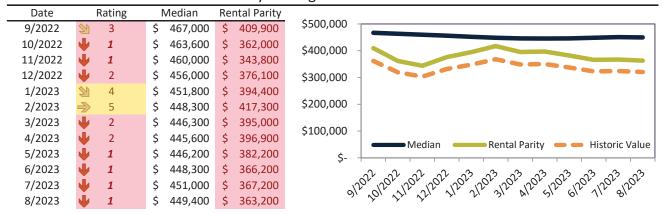

# Riverside County Housing Market Value & Trends Update

Historically, properties in this market sell at a -9.5% discount. Today's premium is 17.3%. This market is 26.8% overvalued. Median home price is \$576,000. Prices fell 3.9% year-over-year.

Monthly cost of ownership is \$3,546, and rents average \$3,024, making owning \$521 per month more costly than renting. Rents rose 2.4% year-over-year. The current capitalization rate (rent/price) is 5.0%.

#### Market rating = 3

#### Median Home Price and Rental Parity trailing twelve months