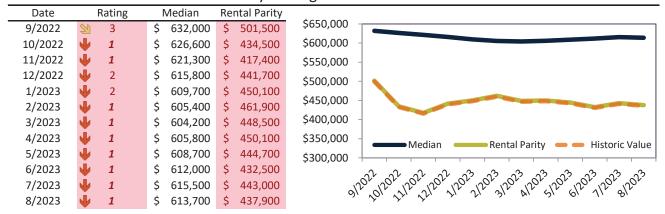

# Historic Median Home Price Relative to Rental Parity: Riverside County since January 1988

## TAIT Housing Report® Market Timing System Rating: Riverside County since January 1988

info@TAIT.com 7 of 68

# Riverside County Housing Market Value & Trends Update

Historically, properties in this market sell at a -9.5% discount. Today's premium is 17.3%. This market is 26.8% overvalued. Median home price is \$576,000. Prices fell 3.9% year-over-year.

Monthly cost of ownership is \$3,546, and rents average \$3,024, making owning \$521 per month more costly than renting. Rents rose 2.4% year-over-year. The current capitalization rate (rent/price) is 5.0%.

#### Market rating = 3