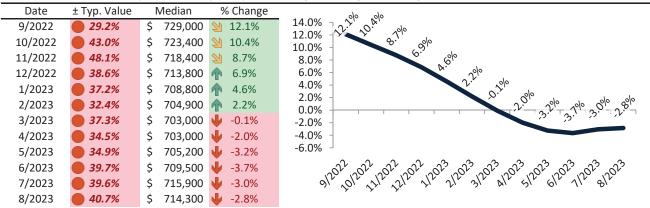

# Riverside County Housing Market Value & Trends Update

Historically, properties in this market sell at a -9.5% discount. Today's premium is 17.3%. This market is 26.8% overvalued. Median home price is \$576,000. Prices fell 3.9% year-over-year.

Monthly cost of ownership is \$3,546, and rents average \$3,024, making owning \$521 per month more costly than renting. Rents rose 2.4% year-over-year. The current capitalization rate (rent/price) is 5.0%.