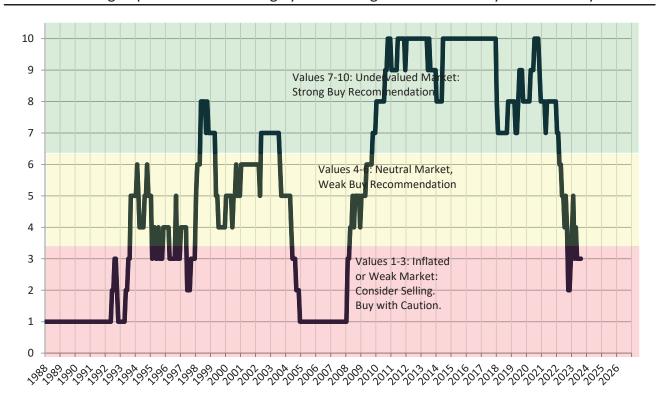

## TAIT Housing Report® Market Timing System Rating: Riverside County since January 1988

info@TAIT.com 7 of 68