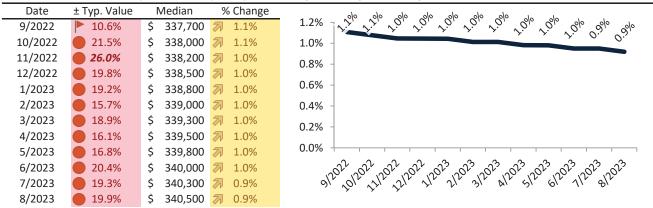

#### Rental rate and year-over-year percentage change trailing twelve months

|         | •             |    | •     | •  | ,     |                                                                                                                                                                                                                                                                                                                                                                                                                                                                                                                                                                                                                                                                                                                                                                                                                                                                                                                                                                                                                                                                                                                                                                                                                                                                                                                                                                                                                                                                                                                                                                                                                                                                                                                                                                                                                                                                                                                                                                                                                                                                                                                               |  |
|---------|---------------|----|-------|----|-------|-------------------------------------------------------------------------------------------------------------------------------------------------------------------------------------------------------------------------------------------------------------------------------------------------------------------------------------------------------------------------------------------------------------------------------------------------------------------------------------------------------------------------------------------------------------------------------------------------------------------------------------------------------------------------------------------------------------------------------------------------------------------------------------------------------------------------------------------------------------------------------------------------------------------------------------------------------------------------------------------------------------------------------------------------------------------------------------------------------------------------------------------------------------------------------------------------------------------------------------------------------------------------------------------------------------------------------------------------------------------------------------------------------------------------------------------------------------------------------------------------------------------------------------------------------------------------------------------------------------------------------------------------------------------------------------------------------------------------------------------------------------------------------------------------------------------------------------------------------------------------------------------------------------------------------------------------------------------------------------------------------------------------------------------------------------------------------------------------------------------------------|--|
| Date    | % Change      |    | Rent  |    | Own   |                                                                                                                                                                                                                                                                                                                                                                                                                                                                                                                                                                                                                                                                                                                                                                                                                                                                                                                                                                                                                                                                                                                                                                                                                                                                                                                                                                                                                                                                                                                                                                                                                                                                                                                                                                                                                                                                                                                                                                                                                                                                                                                               |  |
| 9/2022  | 213.1%        | \$ | 3,022 | \$ | 3,242 | \$5,000 -                                                                                                                                                                                                                                                                                                                                                                                                                                                                                                                                                                                                                                                                                                                                                                                                                                                                                                                                                                                                                                                                                                                                                                                                                                                                                                                                                                                                                                                                                                                                                                                                                                                                                                                                                                                                                                                                                                                                                                                                                                                                                                                     |  |
| 10/2022 | <b>11.9%</b>  | \$ | 3,015 | \$ | 3,591 | 75,555                                                                                                                                                                                                                                                                                                                                                                                                                                                                                                                                                                                                                                                                                                                                                                                                                                                                                                                                                                                                                                                                                                                                                                                                                                                                                                                                                                                                                                                                                                                                                                                                                                                                                                                                                                                                                                                                                                                                                                                                                                                                                                                        |  |
| 11/2022 | 2 10.6%       | \$ | 3,009 | \$ | 3,706 | \$4,000 - 02 02 02 02 02 02 02 02 02 02 02 02 02                                                                                                                                                                                                                                                                                                                                                                                                                                                                                                                                                                                                                                                                                                                                                                                                                                                                                                                                                                                                                                                                                                                                                                                                                                                                                                                                                                                                                                                                                                                                                                                                                                                                                                                                                                                                                                                                                                                                                                                                                                                                              |  |
| 12/2022 | <b>9.5%</b>   | \$ | 2,997 | \$ | 3,461 | \$3, \$3, \$3, \$3, \$3, \$3, \$3, \$3, \$3, \$3,                                                                                                                                                                                                                                                                                                                                                                                                                                                                                                                                                                                                                                                                                                                                                                                                                                                                                                                                                                                                                                                                                                                                                                                                                                                                                                                                                                                                                                                                                                                                                                                                                                                                                                                                                                                                                                                                                                                                                                                                                                                                             |  |
| 1/2023  | <b>2</b> 8.3% | \$ | 2,998 | \$ | 3,404 | \$3,000 -                                                                                                                                                                                                                                                                                                                                                                                                                                                                                                                                                                                                                                                                                                                                                                                                                                                                                                                                                                                                                                                                                                                                                                                                                                                                                                                                                                                                                                                                                                                                                                                                                                                                                                                                                                                                                                                                                                                                                                                                                                                                                                                     |  |
| 2/2023  | 2 7.4%        | \$ | 3,000 | \$ | 3,278 |                                                                                                                                                                                                                                                                                                                                                                                                                                                                                                                                                                                                                                                                                                                                                                                                                                                                                                                                                                                                                                                                                                                                                                                                                                                                                                                                                                                                                                                                                                                                                                                                                                                                                                                                                                                                                                                                                                                                                                                                                                                                                                                               |  |
| 3/2023  | <b>6.3%</b>   | \$ | 3,004 | \$ | 3,397 | \$2,000 -                                                                                                                                                                                                                                                                                                                                                                                                                                                                                                                                                                                                                                                                                                                                                                                                                                                                                                                                                                                                                                                                                                                                                                                                                                                                                                                                                                                                                                                                                                                                                                                                                                                                                                                                                                                                                                                                                                                                                                                                                                                                                                                     |  |
| 4/2023  | <b>5.5%</b>   | \$ | 3,012 | \$ | 3,335 | Rent Own Historic Cost to Own Relative to Rent                                                                                                                                                                                                                                                                                                                                                                                                                                                                                                                                                                                                                                                                                                                                                                                                                                                                                                                                                                                                                                                                                                                                                                                                                                                                                                                                                                                                                                                                                                                                                                                                                                                                                                                                                                                                                                                                                                                                                                                                                                                                                |  |
| 5/2023  | 4.5%          | \$ | 3,016 | \$ | 3,383 | \$1,000                                                                                                                                                                                                                                                                                                                                                                                                                                                                                                                                                                                                                                                                                                                                                                                                                                                                                                                                                                                                                                                                                                                                                                                                                                                                                                                                                                                                                                                                                                                                                                                                                                                                                                                                                                                                                                                                                                                                                                                                                                                                                                                       |  |
| 6/2023  | <b>1</b> 3.8% | \$ | 3,023 | \$ | 3,527 | \( \psi \) |  |
| 7/2023  | <b>1</b> 3.1% | \$ | 3,024 | \$ | 3,521 | 3/2012 1/12 1/12 1/12 1/12 1/12 1/12 1/2013 1/2013 1/2013 1/2013 1/2013 1/2013                                                                                                                                                                                                                                                                                                                                                                                                                                                                                                                                                                                                                                                                                                                                                                                                                                                                                                                                                                                                                                                                                                                                                                                                                                                                                                                                                                                                                                                                                                                                                                                                                                                                                                                                                                                                                                                                                                                                                                                                                                                |  |
| 8/2023  | <b>2.4%</b>   | Ś  | 3.025 | Ś  | 3.546 | у у у                                                                                                                                                                                                                                                                                                                                                                                                                                                                                                                                                                                                                                                                                                                                                                                                                                                                                                                                                                                                                                                                                                                                                                                                                                                                                                                                                                                                                                                                                                                                                                                                                                                                                                                                                                                                                                                                                                                                                                                                                                                                                                                         |  |

# San Bernardino County Housing Market Value & Trends Update

Historically, properties in this market sell at a -8.9% discount. Today's premium is 20.6%. This market is 29.5% overvalued. Median home price is \$519,400. Prices fell 3.4% year-over-year.

Monthly cost of ownership is \$3,197, and rents average \$2,626, making owning \$571 per month more costly than renting. Rents rose 3.4% year-over-year. The current capitalization rate (rent/price) is 4.9%.