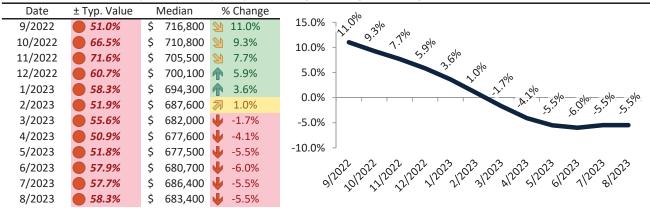

# San Bernardino County Housing Market Value & Trends Update

Historically, properties in this market sell at a -8.9% discount. Today's premium is 20.6%. This market is 29.5% overvalued. Median home price is \$519,400. Prices fell 3.4% year-over-year.

Monthly cost of ownership is \$3,197, and rents average \$2,626, making owning \$571 per month more costly than renting. Rents rose 3.4% year-over-year. The current capitalization rate (rent/price) is 4.9%.