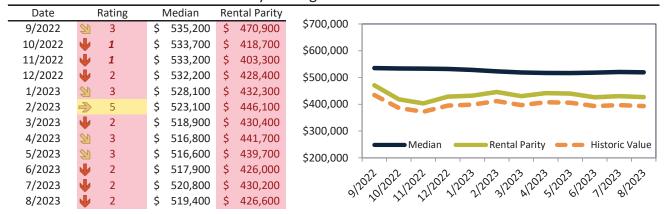

# Riverside County Housing Market Value & Trends Update

Historically, properties in this market sell at a -9.5% discount. Today's premium is 17.3%. This market is 26.8% overvalued. Median home price is \$576,000. Prices fell 3.9% year-over-year.

Monthly cost of ownership is \$3,546, and rents average \$3,024, making owning \$521 per month more costly than renting. Rents rose 2.4% year-over-year. The current capitalization rate (rent/price) is 5.0%.

#### Market rating = 3

#### Median Home Price and Rental Parity trailing twelve months