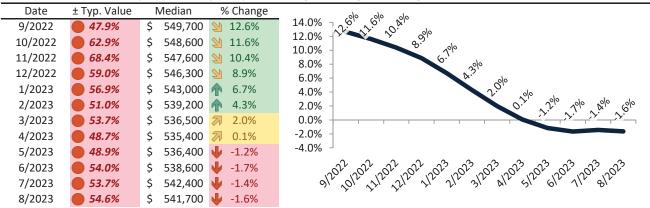

# Banning Housing Market Value & Trends Update

Historically, properties in this market sell at a -32.0% discount. Today's premium is 21.8%. This market is 53.8% overvalued. Median home price is \$391,800. Prices fell 3.5% year-over-year.

Monthly cost of ownership is \$2,412, and rents average \$1,980, making owning \$431 per month more costly than renting. Rents rose 5.9% year-over-year. The current capitalization rate (rent/price) is 4.9%.

# Resale Median and year-over-year percentage change trailing twelve months