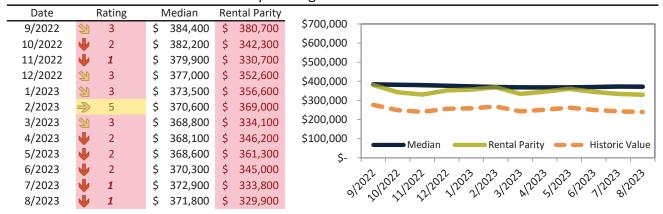

# Riverside, CA Housing Market Value & Trends Update

Historically, properties in this market sell at a -10.5% discount. Today's premium is 17.2%. This market is 27.7% overvalued. Median home price is \$552,100. Prices fell 3.6% year-over-year.

Monthly cost of ownership is \$3,399, and rents average \$2,900, making owning \$498 per month more costly than renting. Rents rose 2.8% year-over-year. The current capitalization rate (rent/price) is 5.0%.

#### Market rating = 3

#### Median Home Price and Rental Parity trailing twelve months