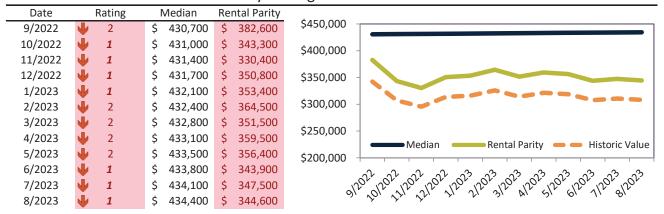

# Riverside, CA Housing Market Value & Trends Update

Historically, properties in this market sell at a -10.5% discount. Today's premium is 17.2%. This market is 27.7% overvalued. Median home price is \$552,100. Prices fell 3.6% year-over-year.

Monthly cost of ownership is \$3,399, and rents average \$2,900, making owning \$498 per month more costly than renting. Rents rose 2.8% year-over-year. The current capitalization rate (rent/price) is 5.0%.

#### Market rating = 3