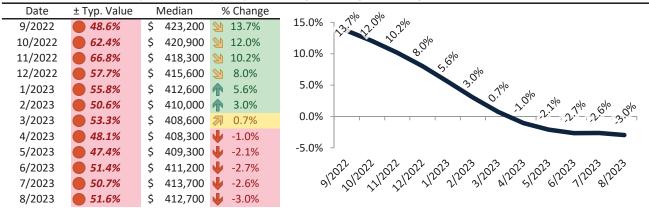

# Riverside, CA Housing Market Value & Trends Update

Historically, properties in this market sell at a -10.5% discount. Today's premium is 17.2%. This market is 27.7% overvalued. Median home price is \$552,100. Prices fell 3.6% year-over-year.

Monthly cost of ownership is \$3,399, and rents average \$2,900, making owning \$498 per month more costly than renting. Rents rose 2.8% year-over-year. The current capitalization rate (rent/price) is 5.0%.

#### Resale Median and year-over-year percentage change trailing twelve months