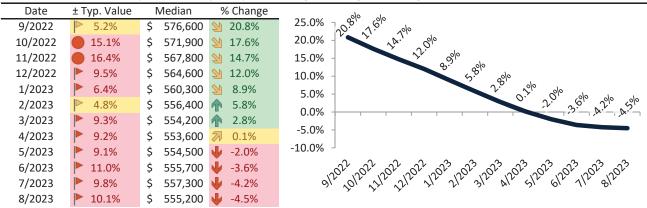

# Market Timing Rating and Valuations: Riverside County and Major Cities and Zips

| Study Area            | F | Rating | ı    | Median    | Rei  | ntal Parity | % Over/Under<br>Rental Parity | Historic<br>Premium | % Over/Under<br>Historic Prem. |
|-----------------------|---|--------|------|-----------|------|-------------|-------------------------------|---------------------|--------------------------------|
| Riverside County      | 2 | 3      | \$   | 576,000   | \$   | 491,300     | 17.3%                         | -9.5%               | 26.8%                          |
| San Bernardino County | Ψ | 2      | \$   | 519,400   | \$   | 426,600     | 20.6%                         | -8.9%               | 29.5%                          |
| Riverside, CA         | 2 | 3      | \$   | 552,100   | \$   | 471,100     | 17.2%                         | -10.5%              | 27.7%                          |
| Banning               | Ψ | 1      | \$   | 391,800   | \$   | 321,700     | 21.8%                         | -32.0%              | 53.8%                          |
| Beaumont              | • | 2      | \$   | 507,400   | \$   | 439,500     | <b>1</b> 5.5%                 | -8.2%               | 23.7%                          |
| Calimesa              | • | 1      | \$   | 534,100   | \$   | 375,700     | 42.2%                         | -7.4%               | <b>49.6%</b>                   |
| Canyon Lake           | Ψ | 2      | \$   | 671,900   | \$   | 558,000     | 20.4%                         | -3.5%               | 23.9%                          |
| Cathedral City        | Ψ | 1      | \$   | 484,200   | \$   | 407,600     | <b>1</b> 8.8%                 | -28.2%              | <b>47.0%</b>                   |
| Coachella             | Ψ | 1      | \$   | 399,200   | \$   | 320,800     | 21.8%                         | -25.9%              | <b>47.7%</b>                   |
| Corona                | Ψ | 1      | \$   | 714,300   | \$   | 524,200     | 36.3%                         | -4.4%               | <b>40.7%</b>                   |
| Corona Hills          | Ψ | 1      | \$   | 683,400   | \$   | 447,100     | <b>52.8%</b>                  | -5.5%               | <b>58.3%</b>                   |
| South Corona          | Ψ | 1      | \$   | 850,100   | \$   | 542,500     | <b>56.7%</b>                  | -5.2%               | 61.9%                          |
| Desert Hot Springs    | Ψ | 1      | \$   | 371,800   | \$   | 329,900     | <b>1</b> 2.7%                 | -27.3%              | <b>40.0%</b>                   |
| Eastvale              | Ψ | 1      | \$   | 872,800   | \$   | 627,100     | 39.2%                         | 2.3%                | <b>36.9%</b>                   |
| Glen Avon             | 2 | 4      | \$   | 457,400   | \$   | 403,500     | 13.3%                         | -14.7%              | 28.0%                          |
| Hemet                 | 2 | 4      | \$   | 419,900   | \$   | 409,100     | ▶ 2.6%                        | -17.3%              | <b>1</b> 9.9%                  |
| Indian Wells          | 2 | 3      | \$ 1 | L,244,500 | \$ 1 | ,320,100    |                               | -32.1%              | 26.4%                          |
| Indio                 | • | 1      | \$   | 501,000   | \$   | 398,900     | 25.6%                         | -26.3%              | <b>51.9%</b>                   |
| Lake Elsinore         | Ψ | 1      | \$   | 553,300   | \$   | 465,500     | <b>1</b> 8.9%                 | -6.3%               | 25.2%                          |
| Menifee               | 2 | 3      | \$   | 544,900   | \$   | 489,800     | 11.3%                         | -11.3%              | 22.6%                          |
| Sun City              | • | 1      | \$   | 412,700   | \$   | 324,700     | 27.1%                         | -24.5%              | <b>51.6%</b>                   |
| Mira Loma             | • | 1      | \$   | 530,000   | \$   | 432,400     | 22.5%                         | 0.0%                | 22.5%                          |
| Moreno Valley         | • | 1      | \$   | 517,400   | \$   | 441,200     | 17.3%                         | -15.5%              | 32.8%                          |
| Blythe                | 2 | 3      | \$   | 222,400   | \$   | 271,600     | -18.2%                        | -42.1%              | 23.9%                          |

# Market Timing Rating and Valuations: Riverside County and Major Cities and Zips

| Study Area      | ſ             | Rating | Median        | Re | ntal Parity | % Over/Under<br>Rental Parity | Historic<br>Premium | % Over/Under<br>Historic Prem. |
|-----------------|---------------|--------|---------------|----|-------------|-------------------------------|---------------------|--------------------------------|
| Murrieta        | •             | 1      | \$<br>656,400 | \$ | 513,400     | 27.8%                         | 0.8%                | 27.0%                          |
| Norco           | Ψ             | 1      | \$<br>819,400 | \$ | 473,000     | 73.2%                         | -10.5%              | 73.8%                          |
| Nuevo           | •             | 1      | \$<br>531,000 | \$ | 373,800     | 42.1%                         | -8.8%               | <b>50.9%</b>                   |
| Palm Desert     | $\Rightarrow$ | 5      | \$<br>555,200 | \$ | 675,200     | <b>-</b> 17.8%                | -27.9%              | <b>1</b> 0.1%                  |
| Palm Springs    | 21            | 3      | \$<br>633,500 | \$ | 751,200     | 15.7%                         | -34.4%              | <b>1</b> 8.7%                  |
| Pedley          | $\Rightarrow$ | 5      | \$<br>483,100 | \$ | 423,200     | 14.1%                         | -11.5%              | 25.6%                          |
| Perris          | 20            | 3      | \$<br>501,400 | \$ | 479,300     | ▶ 4.6%                        | -14.0%              | <b>1</b> 8.6%                  |
| Rancho Mirage   | •             | 1      | \$<br>857,900 | \$ | 680,900     | 26.0%                         | -31.2%              | <b>57.2</b> %                  |
| Riverside       | •             | 2      | \$<br>597,200 | \$ | 472,700     | 26.4%                         | -8.2%               | 34.6%                          |
| Arlanza         | •             | 1      | \$<br>523,000 | \$ | 382,300     | <b>36.8%</b>                  | -20.5%              | <b>57.3</b> %                  |
| Canyon Crest    | •             | 1      | \$<br>684,000 | \$ | 440,700     | <b>55.2</b> %                 | -2.3%               | <b>57.5%</b>                   |
| La Sierra       | •             | 1      | \$<br>576,200 | \$ | 404,400     | <b>42.4%</b>                  | -11.6%              | <b>54.0%</b>                   |
| La Sierra South | •             | 1      | \$<br>605,500 | \$ | 408,000     | <b>48.4%</b>                  | -7.6%               | <b>56.0%</b>                   |
| Magnolia Center | •             | 1      | \$<br>541,700 | \$ | 388,000     | 39.6%                         | -15.0%              | <b>54.6%</b>                   |
| Orangecrest     | •             | 1      | \$<br>722,400 | \$ | 446,100     | 62.0%                         | 0.7%                | 61.3%                          |
| Ramona          | •             | 1      | \$<br>762,900 | \$ | 581,500     | 31.2%                         | 2.9%                | 28.3%                          |
| University      | •             | 1      | \$<br>556,200 | \$ | 400,200     | 39.0%                         | -17.2%              | <b>56.2%</b>                   |
| Rubidoux        | 21            | 4      | \$<br>398,900 | \$ | 400,600     | <b> </b> -0.5%                | -19.8%              | <b>1</b> 9.3%                  |
| San Jacinto     | Ψ             | 1      | \$<br>449,400 | \$ | 363,200     | 23.7%                         | -11.8%              | 35.5%                          |
| Sunnyslope      | <b>⇒</b>      | 5      | \$<br>396,400 | \$ | 406,800     | <b> </b> -2.5%                | -14.9%              | <b>1</b> 2.4%                  |
| Temecula        | •             | 1      | \$<br>718,600 | \$ | 528,000     | 36.1%                         | -2.0%               | 38.1%                          |
| Thousand Palms  | Ψ             | 1      | \$<br>368,400 | \$ | 356,000     | ▶ 3.5%                        | -35.1%              | 38.6%                          |
| Wildomar        | •             | 1      | \$<br>613,700 | \$ | 437,900     | <b>40.1</b> %                 | -0.4%               | 40.5%                          |
| Winchester      | •             | 2      | \$<br>651,100 | \$ | 504,000     | 29.2%                         | 6.1%                | 23.1%                          |