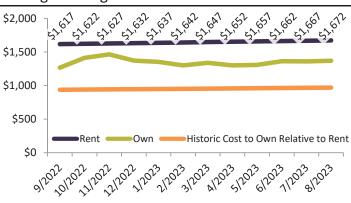

Monthly cost of ownership is \$3,546, and rents average \$3,024, making owning \$521 per month more costly than renting. Rents rose 2.4% year-over-year. The current capitalization rate (rent/price) is 5.0%.

#### Rental rate and year-over-year percentage change trailing twelve months

|         | •             |    | •     | •  | ,     |                                                                                                                                                                                                                                                                                                                                                                                                                                                                                                                                                                                                                                                                                                                                                                                                                                                                                                                                                                                                                                                                                                                                                                                                                                                                                                                                                                                                                                                                                                                                                                                                                                                                                                                                                                                                                                                                                                                                                                                                                                                                                                                               |  |
|---------|---------------|----|-------|----|-------|-------------------------------------------------------------------------------------------------------------------------------------------------------------------------------------------------------------------------------------------------------------------------------------------------------------------------------------------------------------------------------------------------------------------------------------------------------------------------------------------------------------------------------------------------------------------------------------------------------------------------------------------------------------------------------------------------------------------------------------------------------------------------------------------------------------------------------------------------------------------------------------------------------------------------------------------------------------------------------------------------------------------------------------------------------------------------------------------------------------------------------------------------------------------------------------------------------------------------------------------------------------------------------------------------------------------------------------------------------------------------------------------------------------------------------------------------------------------------------------------------------------------------------------------------------------------------------------------------------------------------------------------------------------------------------------------------------------------------------------------------------------------------------------------------------------------------------------------------------------------------------------------------------------------------------------------------------------------------------------------------------------------------------------------------------------------------------------------------------------------------------|--|
| Date    | % Change      |    | Rent  |    | Own   |                                                                                                                                                                                                                                                                                                                                                                                                                                                                                                                                                                                                                                                                                                                                                                                                                                                                                                                                                                                                                                                                                                                                                                                                                                                                                                                                                                                                                                                                                                                                                                                                                                                                                                                                                                                                                                                                                                                                                                                                                                                                                                                               |  |
| 9/2022  | 213.1%        | \$ | 3,022 | \$ | 3,242 | \$5,000 -                                                                                                                                                                                                                                                                                                                                                                                                                                                                                                                                                                                                                                                                                                                                                                                                                                                                                                                                                                                                                                                                                                                                                                                                                                                                                                                                                                                                                                                                                                                                                                                                                                                                                                                                                                                                                                                                                                                                                                                                                                                                                                                     |  |
| 10/2022 | <b>11.9%</b>  | \$ | 3,015 | \$ | 3,591 | 75,555                                                                                                                                                                                                                                                                                                                                                                                                                                                                                                                                                                                                                                                                                                                                                                                                                                                                                                                                                                                                                                                                                                                                                                                                                                                                                                                                                                                                                                                                                                                                                                                                                                                                                                                                                                                                                                                                                                                                                                                                                                                                                                                        |  |
| 11/2022 | 2 10.6%       | \$ | 3,009 | \$ | 3,706 | \$4,000 - 02 02 02 02 02 02 02 02 02 02 02 02 02                                                                                                                                                                                                                                                                                                                                                                                                                                                                                                                                                                                                                                                                                                                                                                                                                                                                                                                                                                                                                                                                                                                                                                                                                                                                                                                                                                                                                                                                                                                                                                                                                                                                                                                                                                                                                                                                                                                                                                                                                                                                              |  |
| 12/2022 | <b>9.5%</b>   | \$ | 2,997 | \$ | 3,461 | \$3, \$3, \$3, \$3, \$3, \$3, \$3, \$3, \$3, \$3,                                                                                                                                                                                                                                                                                                                                                                                                                                                                                                                                                                                                                                                                                                                                                                                                                                                                                                                                                                                                                                                                                                                                                                                                                                                                                                                                                                                                                                                                                                                                                                                                                                                                                                                                                                                                                                                                                                                                                                                                                                                                             |  |
| 1/2023  | <b>2</b> 8.3% | \$ | 2,998 | \$ | 3,404 | \$3,000 -                                                                                                                                                                                                                                                                                                                                                                                                                                                                                                                                                                                                                                                                                                                                                                                                                                                                                                                                                                                                                                                                                                                                                                                                                                                                                                                                                                                                                                                                                                                                                                                                                                                                                                                                                                                                                                                                                                                                                                                                                                                                                                                     |  |
| 2/2023  | 2 7.4%        | \$ | 3,000 | \$ | 3,278 |                                                                                                                                                                                                                                                                                                                                                                                                                                                                                                                                                                                                                                                                                                                                                                                                                                                                                                                                                                                                                                                                                                                                                                                                                                                                                                                                                                                                                                                                                                                                                                                                                                                                                                                                                                                                                                                                                                                                                                                                                                                                                                                               |  |
| 3/2023  | <b>6.3%</b>   | \$ | 3,004 | \$ | 3,397 | \$2,000 -                                                                                                                                                                                                                                                                                                                                                                                                                                                                                                                                                                                                                                                                                                                                                                                                                                                                                                                                                                                                                                                                                                                                                                                                                                                                                                                                                                                                                                                                                                                                                                                                                                                                                                                                                                                                                                                                                                                                                                                                                                                                                                                     |  |
| 4/2023  | <b>5.5%</b>   | \$ | 3,012 | \$ | 3,335 | Rent Own Historic Cost to Own Relative to Rent                                                                                                                                                                                                                                                                                                                                                                                                                                                                                                                                                                                                                                                                                                                                                                                                                                                                                                                                                                                                                                                                                                                                                                                                                                                                                                                                                                                                                                                                                                                                                                                                                                                                                                                                                                                                                                                                                                                                                                                                                                                                                |  |
| 5/2023  | 4.5%          | \$ | 3,016 | \$ | 3,383 | \$1,000                                                                                                                                                                                                                                                                                                                                                                                                                                                                                                                                                                                                                                                                                                                                                                                                                                                                                                                                                                                                                                                                                                                                                                                                                                                                                                                                                                                                                                                                                                                                                                                                                                                                                                                                                                                                                                                                                                                                                                                                                                                                                                                       |  |
| 6/2023  | <b>1</b> 3.8% | \$ | 3,023 | \$ | 3,527 | \( \psi \) |  |
| 7/2023  | <b>1</b> 3.1% | \$ | 3,024 | \$ | 3,521 | 3/2012 1/12 1/12 1/12 1/12 1/12 1/12 1/2013 1/2013 1/2013 1/2013 1/2013 1/2013                                                                                                                                                                                                                                                                                                                                                                                                                                                                                                                                                                                                                                                                                                                                                                                                                                                                                                                                                                                                                                                                                                                                                                                                                                                                                                                                                                                                                                                                                                                                                                                                                                                                                                                                                                                                                                                                                                                                                                                                                                                |  |
| 8/2023  | <b>2.4%</b>   | Ś  | 3.025 | Ś  | 3.546 | у у у                                                                                                                                                                                                                                                                                                                                                                                                                                                                                                                                                                                                                                                                                                                                                                                                                                                                                                                                                                                                                                                                                                                                                                                                                                                                                                                                                                                                                                                                                                                                                                                                                                                                                                                                                                                                                                                                                                                                                                                                                                                                                                                         |  |

#### Riverside County median rent and monthly cost of ownership since January 1988

info@TAIT.com 5 of 68