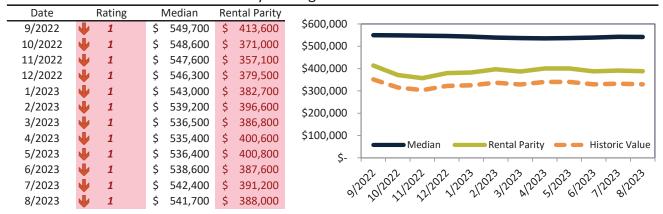

# Banning Housing Market Value & Trends Update

Historically, properties in this market sell at a -32.0% discount. Today's premium is 21.8%. This market is 53.8% overvalued. Median home price is \$391,800. Prices fell 3.5% year-over-year.

Monthly cost of ownership is \$2,412, and rents average \$1,980, making owning \$431 per month more costly than renting. Rents rose 5.9% year-over-year. The current capitalization rate (rent/price) is 4.9%.

#### Market rating = 1

#### Median Home Price and Rental Parity trailing twelve months