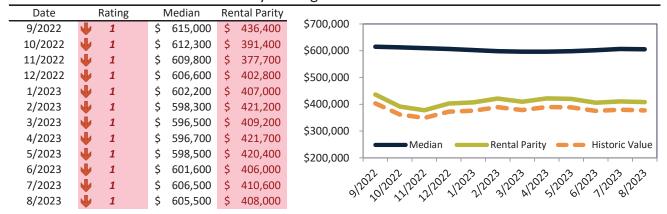

# Riverside, CA Housing Market Value & Trends Update

Historically, properties in this market sell at a -10.5% discount. Today's premium is 17.2%. This market is 27.7% overvalued. Median home price is \$552,100. Prices fell 3.6% year-over-year.

Monthly cost of ownership is \$3,399, and rents average \$2,900, making owning \$498 per month more costly than renting. Rents rose 2.8% year-over-year. The current capitalization rate (rent/price) is 5.0%.

#### Market rating = 3

#### Median Home Price and Rental Parity trailing twelve months