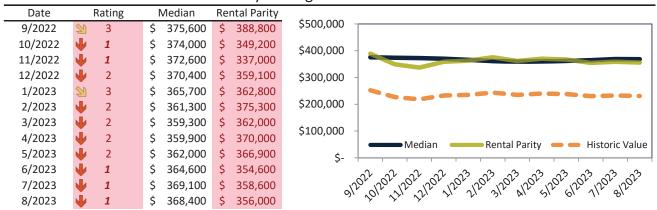

# San Bernardino County Housing Market Value & Trends Update

Historically, properties in this market sell at a -8.9% discount. Today's premium is 20.6%. This market is 29.5% overvalued. Median home price is \$519,400. Prices fell 3.4% year-over-year.

Monthly cost of ownership is \$3,197, and rents average \$2,626, making owning \$571 per month more costly than renting. Rents rose 3.4% year-over-year. The current capitalization rate (rent/price) is 4.9%.

#### Market rating = 2

#### Median Home Price and Rental Parity trailing twelve months