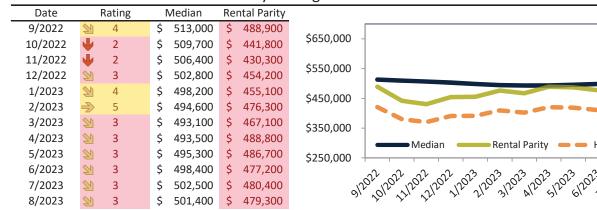

# Riverside, CA Housing Market Value & Trends Update

Historically, properties in this market sell at a -10.5% discount. Today's premium is 17.2%. This market is 27.7% overvalued. Median home price is \$552,100. Prices fell 3.6% year-over-year.

Monthly cost of ownership is \$3,399, and rents average \$2,900, making owning \$498 per month more costly than renting. Rents rose 2.8% year-over-year. The current capitalization rate (rent/price) is 5.0%.

#### Market rating = 3

#### Median Home Price and Rental Parity trailing twelve months