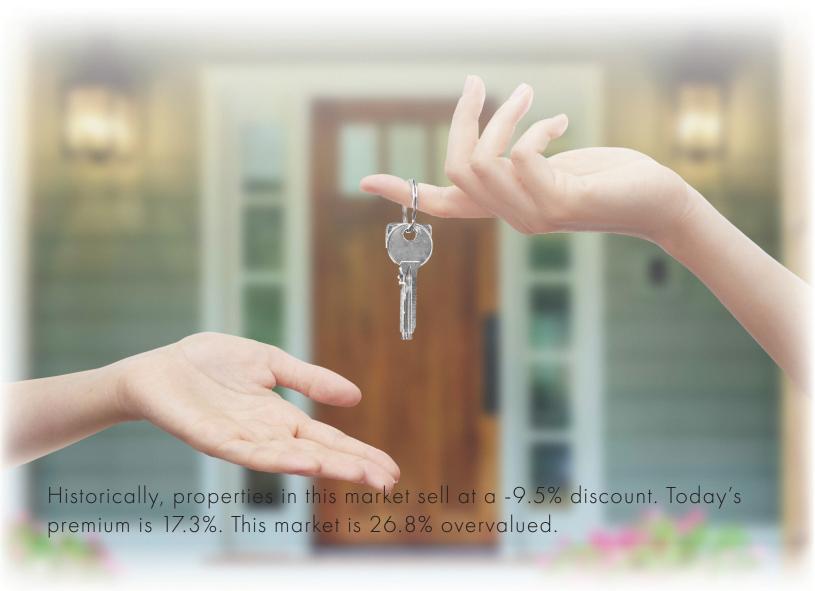

# Riverside County Housing Market Value & Trends Update

Historically, properties in this market sell at a -9.5% discount. Today's premium is 17.3%. This market is 26.8% overvalued. Median home price is \$576,000. Prices fell 3.9% year-over-year.