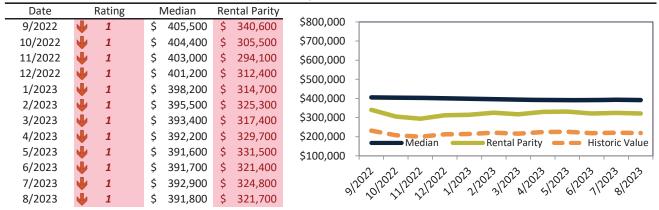

# Banning Housing Market Value & Trends Update

Historically, properties in this market sell at a -32.0% discount. Today's premium is 21.8%. This market is 53.8% overvalued. Median home price is \$391,800. Prices fell 3.5% year-over-year.

Monthly cost of ownership is \$2,412, and rents average \$1,980, making owning \$431 per month more costly than renting. Rents rose 5.9% year-over-year. The current capitalization rate (rent/price) is 4.9%.

#### Market rating = 1