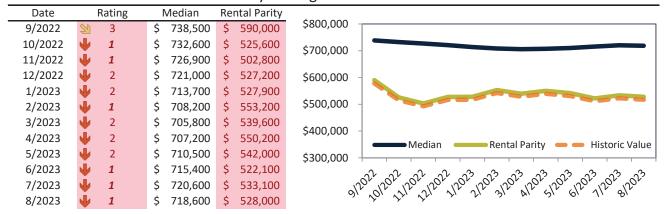

# Riverside, CA Housing Market Value & Trends Update

Historically, properties in this market sell at a -10.5% discount. Today's premium is 17.2%. This market is 27.7% overvalued. Median home price is \$552,100. Prices fell 3.6% year-over-year.

Monthly cost of ownership is \$3,399, and rents average \$2,900, making owning \$498 per month more costly than renting. Rents rose 2.8% year-over-year. The current capitalization rate (rent/price) is 5.0%.

#### Market rating = 3

#### Median Home Price and Rental Parity trailing twelve months