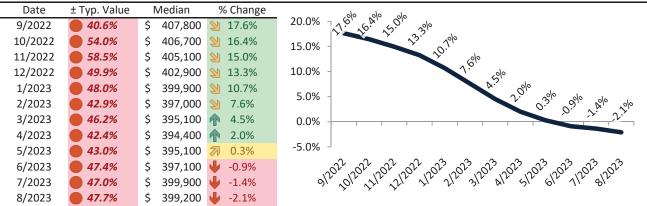

# Riverside County Housing Market Value & Trends Update

Historically, properties in this market sell at a -9.5% discount. Today's premium is 17.3%. This market is 26.8% overvalued. Median home price is \$576,000. Prices fell 3.9% year-over-year.

Monthly cost of ownership is \$3,546, and rents average \$3,024, making owning \$521 per month more costly than renting. Rents rose 2.4% year-over-year. The current capitalization rate (rent/price) is 5.0%.

#### Market rating = 3

#### Median Home Price and Rental Parity trailing twelve months

#### Resale Median and year-over-year percentage change trailing twelve months