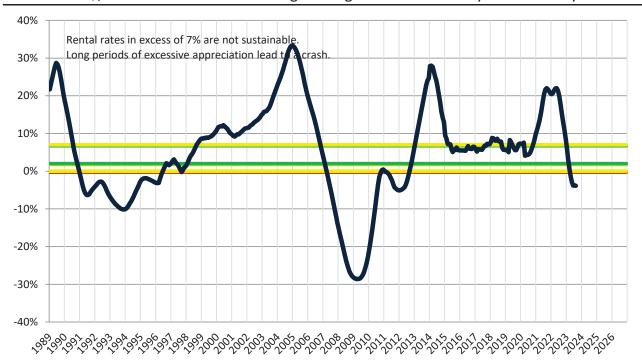

#### Resale Median and year-over-year percentage change trailing twelve months

## Resale \$/SF Year-over-Year Percentage Change: Riverside County since January 1989

Rental \$/SF Year-over-Year Percentage Change: Riverside County since January 1989

info@TAIT.com 6 of 68