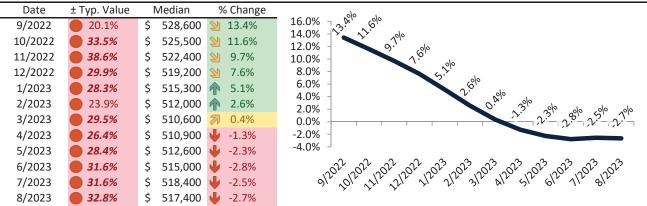

# San Bernardino County Housing Market Value & Trends Update

Historically, properties in this market sell at a -8.9% discount. Today's premium is 20.6%. This market is 29.5% overvalued. Median home price is \$519,400. Prices fell 3.4% year-over-year.

Monthly cost of ownership is \$3,197, and rents average \$2,626, making owning \$571 per month more costly than renting. Rents rose 3.4% year-over-year. The current capitalization rate (rent/price) is 4.9%.

#### Market rating = 2