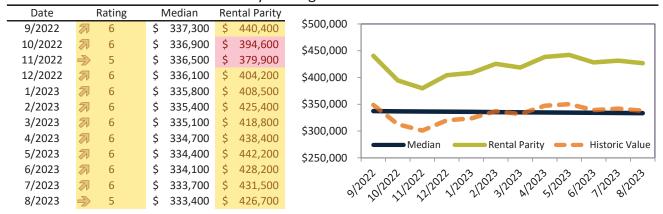

# San Bernardino County Housing Market Value & Trends Update

Historically, properties in this market sell at a -8.9% discount. Today's premium is 20.6%. This market is 29.5% overvalued. Median home price is \$519,400. Prices fell 3.4% year-over-year.

Monthly cost of ownership is \$3,197, and rents average \$2,626, making owning \$571 per month more costly than renting. Rents rose 3.4% year-over-year. The current capitalization rate (rent/price) is 4.9%.

#### Market rating = 2