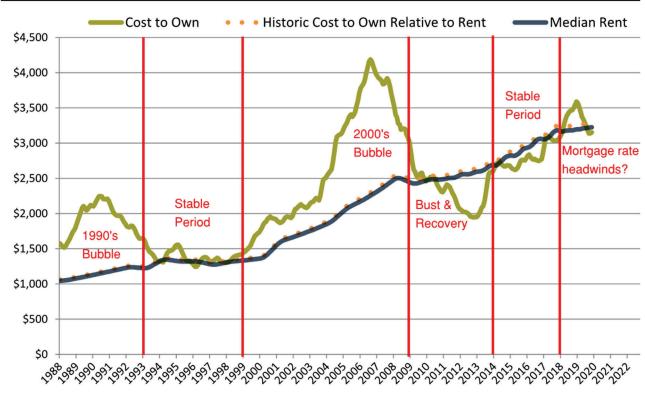

#### Riverside County median rent and monthly cost of ownership since January 1988

info@TAIT.com 5 of 68