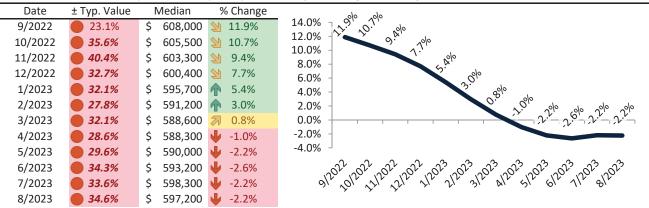

| <b>2</b> 7.4% | \$ 4,193 | \$ 5,282 | у у у                                                                                                          |

info@TAIT.com 48 of 68



# Riverside Housing Market Value & Trends Update

Historically, properties in this market sell at a -8.2% discount. Today's premium is 26.4%. This market is 34.6% overvalued. Median home price is \$597,200. Prices fell 2.2% year-over-year.

Monthly cost of ownership is \$3,676, and rents average \$2,910, making owning \$766 per month more costly than renting. Rents rose 2.3% year-over-year. The current capitalization rate (rent/price) is 4.7%.

#### Market rating = 2

### Median Home Price and Rental Parity trailing twelve months



#### Resale Median and year-over-year percentage change trailing twelve months



### Rental rate and year-over-year percentage change trailing twelve months

| Date    | % Change      | Rent     | Own         | \$4,000 ¬                                                    |
|---------|---------------|----------|-------------|--------------------------------------------------------------|
| 9/2022  | 2 12.3%       | \$ 2,885 | \$<br>3,315 |                                                              |
| 10/2022 | 2 10.7%       | \$ 2,895 | \$<br>3,686 | \$3,500 - 45 25 25 25 25 25 26 25                            |
| 11/2022 | 9.2%          | \$ 2,888 | \$<br>3,817 | \$3,500 - 85 85 85 85 85 85 85 85 85 85 85 85 85             |
| 12/2022 | <b>2</b> 8.7% | \$ 2,873 | \$<br>3,576 | \$3,000                                                      |
| 1/2023  | 2 7.5%