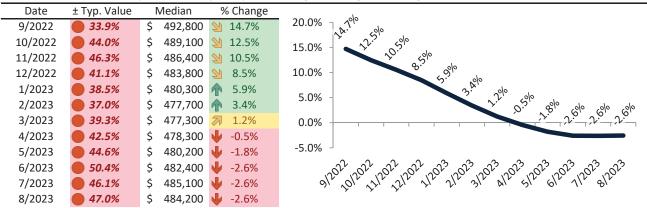

# San Bernardino County Housing Market Value & Trends Update

Historically, properties in this market sell at a -8.9% discount. Today's premium is 20.6%. This market is 29.5% overvalued. Median home price is \$519,400. Prices fell 3.4% year-over-year.

Monthly cost of ownership is \$3,197, and rents average \$2,626, making owning \$571 per month more costly than renting. Rents rose 3.4% year-over-year. The current capitalization rate (rent/price) is 4.9%.

#### Market rating = 2

#### Resale Median and year-over-year percentage change trailing twelve months

#### Rental rate and year-over-year percentage change trailing twelve months

| Date    | % Change       | Rent     | Own         | \$4,500 ¬                                                          |
|---------|----------------|----------|-------------|--------------------------------------------------------------------|
| 9/2022  | <b>11.4%</b>   | \$ 2,568 | \$<br>2,918 |                                                                    |
| 10/2022 | 2 10.3%        | \$ 2,549 | \$<br>3,249 | \$4,000 -                                                          |
| 11/2022 | <b>9.5%</b>    | \$ 2,552 | \$<br>3,374 | \$3,000 - 12, 21, 21, 21, 21, 21, 21, 21, 21, 21,                  |
| 12/2022 | <b>21</b> 8.6% | \$ 2,552 | \$<br>3,170 | \$3,000 - 27/2 27/3 27/3 27/3 27/3 27/3 27/3 27/3                  |
| 1/2023  | <b>2</b> 7.8%  | \$ 2,556 | \$<br>3,123 | \$2,500 -                                                          |
| 2/2023  | <b>6.9%</b>    | \$ 2,559 | \$<br>3,000 | \$2,000 -                                                          |
| 3/2023  | <b>6.1%</b>    | \$ 2,567 | \$<br>3,094 |                                                                    |
| 4/2023  | <b>5.3%</b>    | \$ 2,585 | \$<br>3,024 | \$1,500 - Rent Own Historic Cost to Own Relative to Rent           |
| 5/2023  | 4.7%           | \$ 2,603 | \$<br>3,058 | \$1,000                                                            |
| 6/2023  | 4.2%           | \$ 2,618 | \$<br>3,182 | 22 25 25 25 25 25 25 25 25 25 25 25 25 2                           |
| 7/2023  | <b>3.6%</b>    | \$ 2,622 | \$<br>3,174 | 3/2012 12/21/2012 1/2013 1/2013 1/2013 1/2013 1/2013 1/2013 1/2013 |
| 8/2023  | <b>3.4%</b>    | \$ 2,627 | \$<br>3,198 | у у у                                                              |