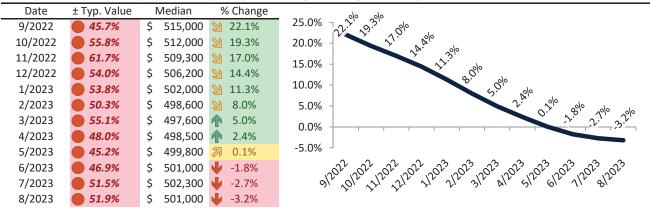

# Banning Housing Market Value & Trends Update

Historically, properties in this market sell at a -32.0% discount. Today's premium is 21.8%. This market is 53.8% overvalued. Median home price is \$391,800. Prices fell 3.5% year-over-year.

Monthly cost of ownership is \$2,412, and rents average \$1,980, making owning \$431 per month more costly than renting. Rents rose 5.9% year-over-year. The current capitalization rate (rent/price) is 4.9%.

# Resale Median and year-over-year percentage change trailing twelve months