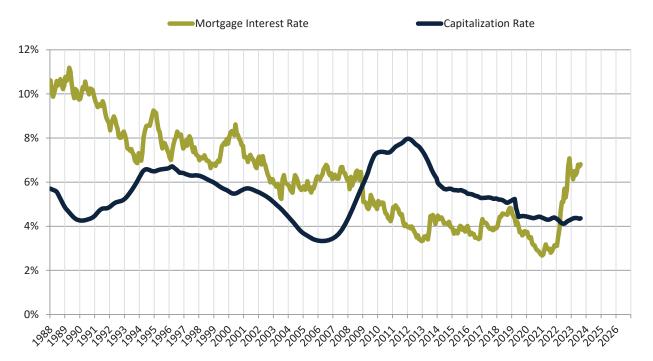

# Cash Investor Capitalization Rate: Riverside County since January 1988

Financed Investor Cash-on-Cash Return: Riverside County since January 1988

info@TAIT.com 8 of 68