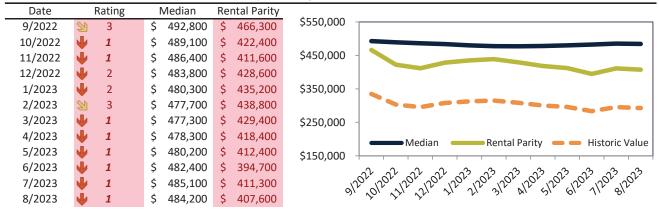

#### Median Home Price and Rental Parity trailing twelve months

# Historic Median Home Price Relative to Rental Parity: Riverside County since January 1988

## TAIT Housing Report® Market Timing System Rating: Riverside County since January 1988

info@TAIT.com 7 of 68