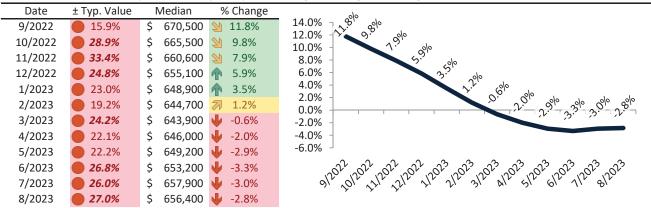

# Riverside, CA Housing Market Value & Trends Update

Historically, properties in this market sell at a -10.5% discount. Today's premium is 17.2%. This market is 27.7% overvalued. Median home price is \$552,100. Prices fell 3.6% year-over-year.

Monthly cost of ownership is \$3,399, and rents average \$2,900, making owning \$498 per month more costly than renting. Rents rose 2.8% year-over-year. The current capitalization rate (rent/price) is 5.0%.