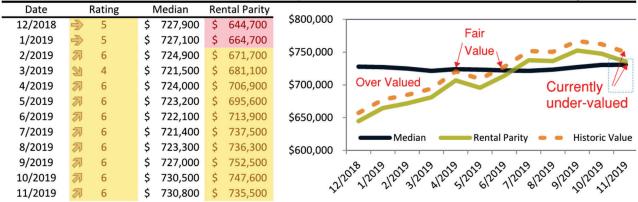

# Riverside County Housing Market Value & Trends Update

Historically, properties in this market sell at a -9.5% discount. Today's premium is 17.3%. This market is 26.8% overvalued. Median home price is \$576,000. Prices fell 3.9% year-over-year.

Monthly cost of ownership is \$3,546, and rents average \$3,024, making owning \$521 per month more costly than renting. Rents rose 2.4% year-over-year. The current capitalization rate (rent/price) is 5.0%.

#### Market rating = 3

#### Median Home Price and Rental Parity trailing twelve months