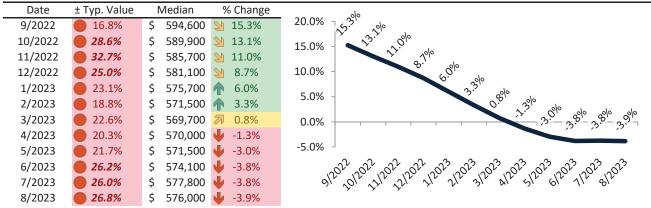

# Riverside County Housing Market Value & Trends Update

Historically, properties in this market sell at a -9.5% discount. Today's premium is 17.3%. This market is 26.8% overvalued. Median home price is \$576,000. Prices fell 3.9% year-over-year.

#### Resale Median and year-over-year percentage change trailing twelve months