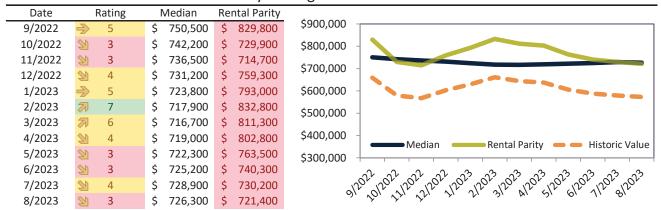

#### Market rating = 1

#### Median Home Price and Rental Parity trailing twelve months