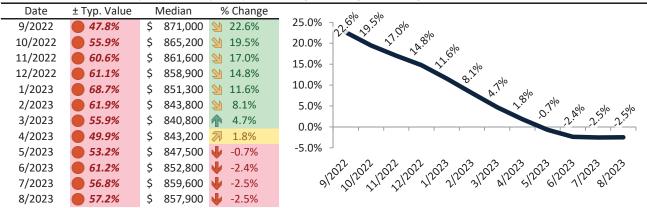

# Banning Housing Market Value & Trends Update

Historically, properties in this market sell at a -32.0% discount. Today's premium is 21.8%. This market is 53.8% overvalued. Median home price is \$391,800. Prices fell 3.5% year-over-year.

Monthly cost of ownership is \$2,412, and rents average \$1,980, making owning \$431 per month more costly than renting. Rents rose 5.9% year-over-year. The current capitalization rate (rent/price) is 4.9%.

# Resale Median and year-over-year percentage change trailing twelve months