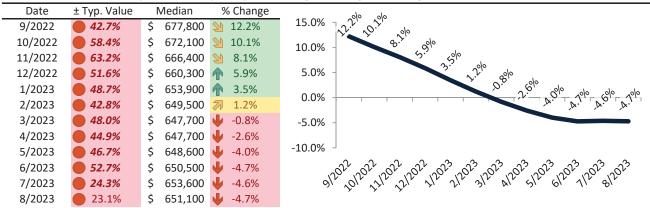

## Resale \$/SF Year-over-Year Percentage Change: Riverside County since January 1989

Rental \$/SF Year-over-Year Percentage Change: Riverside County since January 1989

info@TAIT.com 6 of 68

# Riverside, CA Housing Market Value & Trends Update

Historically, properties in this market sell at a -10.5% discount. Today's premium is 17.2%. This market is 27.7% overvalued. Median home price is \$552,100. Prices fell 3.6% year-over-year.

Monthly cost of ownership is \$3,399, and rents average \$2,900, making owning \$498 per month more costly than renting. Rents rose 2.8% year-over-year. The current capitalization rate (rent/price) is 5.0%.