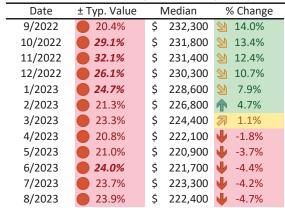

# Riverside County Housing Market Value & Trends Update

Historically, properties in this market sell at a -9.5% discount. Today's premium is 17.3%. This market is 26.8% overvalued. Median home price is \$576,000. Prices fell 3.9% year-over-year.

#### Resale Median and year-over-year percentage change trailing twelve months