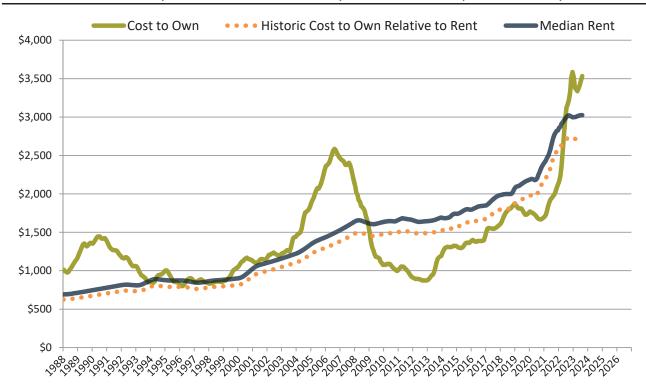

Monthly cost of ownership is \$3,546, and rents average \$3,024, making owning \$521 per month more costly than renting. Rents rose 2.4% year-over-year. The current capitalization rate (rent/price) is 5.0%.

#### Riverside County median rent and monthly cost of ownership since January 1988

info@TAIT.com 5 of 68