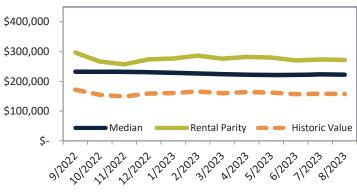

# Riverside County Housing Market Value & Trends Update

Historically, properties in this market sell at a -9.5% discount. Today's premium is 17.3%. This market is 26.8% overvalued. Median home price is \$576,000. Prices fell 3.9% year-over-year.

Monthly cost of ownership is \$3,546, and rents average \$3,024, making owning \$521 per month more costly than renting. Rents rose 2.4% year-over-year. The current capitalization rate (rent/price) is 5.0%.

# Historic Median Home Price Relative to Rental Parity: Riverside County since January 1988