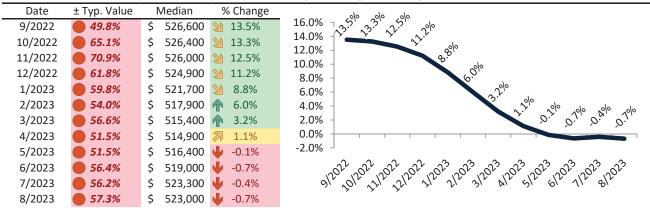

12023 12023 12023 12023 12023 12023 |
| 8/2023  | <b>1</b> 2.3% | \$ 2,910 | \$<br>3,677 | y y y                                                        |

info@TAIT.com 49 of 68



# Arlanza Housing Market Value & Trends Update

Historically, properties in this market sell at a -20.5% discount. Today's premium is 36.8%. This market is 57.3% overvalued. Median home price is \$523,000. Prices fell 0.7% year-over-year.

Monthly cost of ownership is \$3,219, and rents average \$2,354, making owning \$865 per month more costly than renting. Rents rose 4.7% year-over-year. The current capitalization rate (rent/price) is 4.3%.

#### Market rating = 1

#### Median Home Price and Rental Parity trailing twelve months



#### Resale Median and year-over-year percentage change trailing twelve months



### Rental rate and year-over-year percentage change trailing twelve months

| Date    | % Change      | Rent     | Own      |                                                                                                                                        |
|---------|---------------|----------|----------|----------------------------------------------------------------------------------------------------------------------------------------|
| 9/2022  | <b>1</b> 5.9% | \$ 2,220 | \$ 2,871 |                                                                                                                                        |
| 10/2022 | <b>5.3%</b>   | \$ 2,217 | \$ 3,204 | \$4,200 -