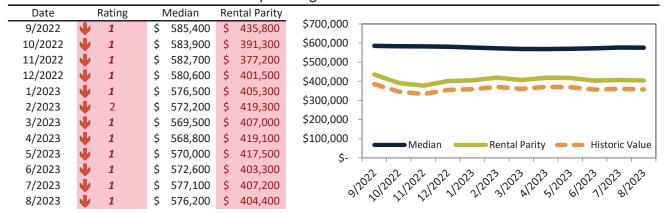

# Historic Median Home Price Relative to Rental Parity: Riverside County since January 1988

## TAIT Housing Report® Market Timing System Rating: Riverside County since January 1988

info@TAIT.com 7 of 68