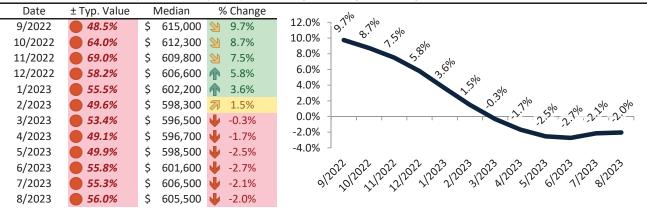

# Riverside, CA Housing Market Value & Trends Update

Historically, properties in this market sell at a -10.5% discount. Today's premium is 17.2%. This market is 27.7% overvalued. Median home price is \$552,100. Prices fell 3.6% year-over-year.

Monthly cost of ownership is \$3,399, and rents average \$2,900, making owning \$498 per month more costly than renting. Rents rose 2.8% year-over-year. The current capitalization rate (rent/price) is 5.0%.

#### Resale Median and year-over-year percentage change trailing twelve months