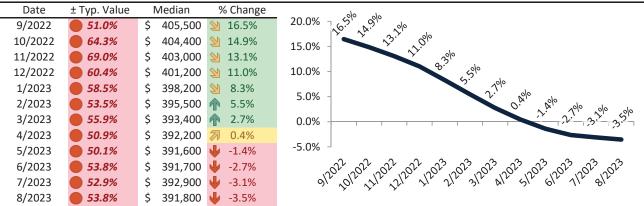

# Riverside County Housing Market Value & Trends Update

Historically, properties in this market sell at a -9.5% discount. Today's premium is 17.3%. This market is 26.8% overvalued. Median home price is \$576,000. Prices fell 3.9% year-over-year.

Monthly cost of ownership is \$3,546, and rents average \$3,024, making owning \$521 per month more costly than renting. Rents rose 2.4% year-over-year. The current capitalization rate (rent/price) is 5.0%.

#### Resale Median and year-over-year percentage change trailing twelve months