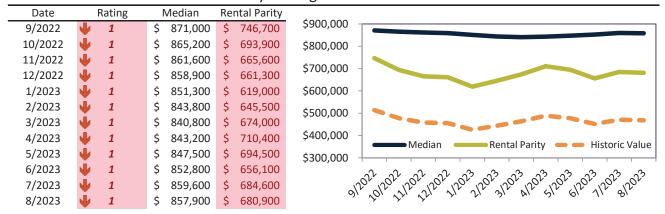

# Banning Housing Market Value & Trends Update

Historically, properties in this market sell at a -32.0% discount. Today's premium is 21.8%. This market is 53.8% overvalued. Median home price is \$391,800. Prices fell 3.5% year-over-year.

Monthly cost of ownership is \$2,412, and rents average \$1,980, making owning \$431 per month more costly than renting. Rents rose 5.9% year-over-year. The current capitalization rate (rent/price) is 4.9%.

#### Market rating = 1

#### Median Home Price and Rental Parity trailing twelve months