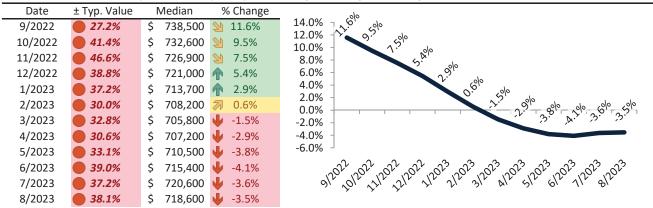

# Riverside, CA Housing Market Value & Trends Update

Historically, properties in this market sell at a -10.5% discount. Today's premium is 17.2%. This market is 27.7% overvalued. Median home price is \$552,100. Prices fell 3.6% year-over-year.

Monthly cost of ownership is \$3,399, and rents average \$2,900, making owning \$498 per month more costly than renting. Rents rose 2.8% year-over-year. The current capitalization rate (rent/price) is 5.0%.

#### Resale Median and year-over-year percentage change trailing twelve months