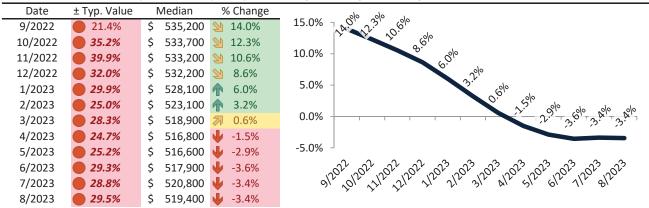

# San Bernardino County Housing Market Value & Trends Update

Historically, properties in this market sell at a -8.9% discount. Today's premium is 20.6%. This market is 29.5% overvalued. Median home price is \$519,400. Prices fell 3.4% year-over-year.

Monthly cost of ownership is \$3,197, and rents average \$2,626, making owning \$571 per month more costly than renting. Rents rose 3.4% year-over-year. The current capitalization rate (rent/price) is 4.9%.