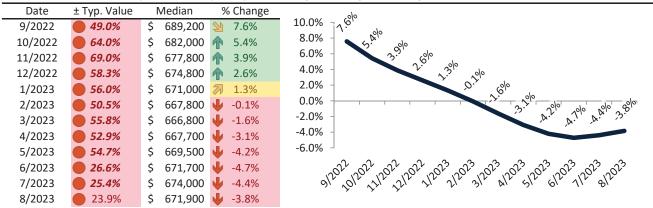

#### Resale Median and year-over-year percentage change trailing twelve months

# Riverside, CA Housing Market Value & Trends Update

Historically, properties in this market sell at a -10.5% discount. Today's premium is 17.2%. This market is 27.7% overvalued. Median home price is \$552,100. Prices fell 3.6% year-over-year.