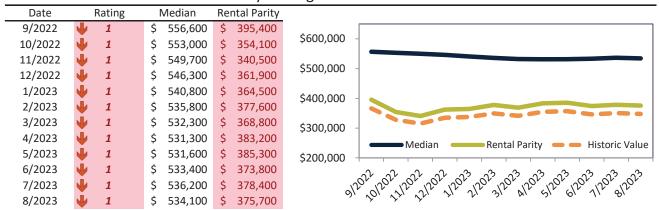

# Banning Housing Market Value & Trends Update

Historically, properties in this market sell at a -32.0% discount. Today's premium is 21.8%. This market is 53.8% overvalued. Median home price is \$391,800. Prices fell 3.5% year-over-year.

Monthly cost of ownership is \$2,412, and rents average \$1,980, making owning \$431 per month more costly than renting. Rents rose 5.9% year-over-year. The current capitalization rate (rent/price) is 4.9%.

#### Market rating = 1

#### Median Home Price and Rental Parity trailing twelve months