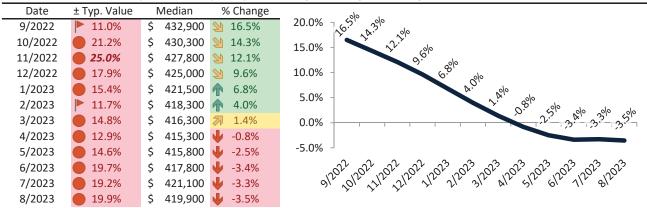

# San Bernardino County Housing Market Value & Trends Update

Historically, properties in this market sell at a -8.9% discount. Today's premium is 20.6%. This market is 29.5% overvalued. Median home price is \$519,400. Prices fell 3.4% year-over-year.

Monthly cost of ownership is \$3,197, and rents average \$2,626, making owning \$571 per month more costly than renting. Rents rose 3.4% year-over-year. The current capitalization rate (rent/price) is 4.9%.