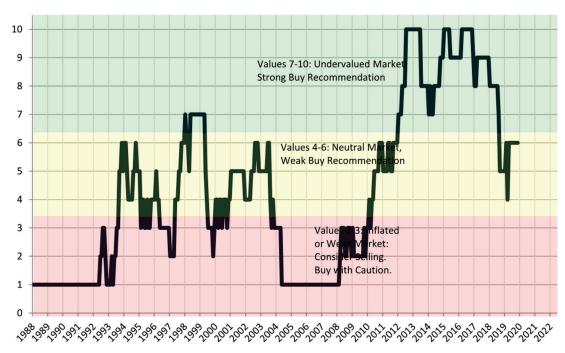

## TAIT Housing Report® Market Timing System Rating: Riverside County since January 1988

info@TAIT.com 7 of 68