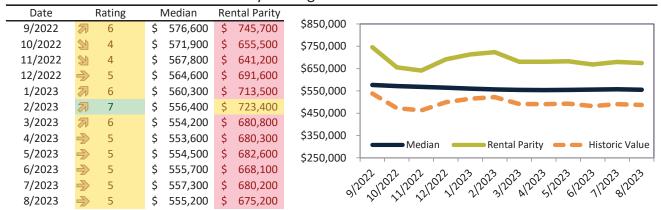

# Market Timing Rating and Valuations: Riverside County and Major Cities and Zips

| Study Area            | F | Rating | ı    | Median    | Rei  | ntal Parity | % Over/Under<br>Rental Parity | Historic<br>Premium | % Over/Under<br>Historic Prem. |
|-----------------------|---|--------|------|-----------|------|-------------|-------------------------------|---------------------|--------------------------------|
| Riverside County      | 2 | 3      | \$   | 576,000   | \$   | 491,300     | 17.3%                         | -9.5%               | 26.8%                          |
| San Bernardino County | Ψ | 2      | \$   | 519,400   | \$   | 426,600     | 20.6%                         | -8.9%               | 29.5%                          |
| Riverside, CA         | 2 | 3      | \$   | 552,100   | \$   | 471,100     | 17.2%                         | -10.5%              | 27.7%                          |
| Banning               | Ψ | 1      | \$   | 391,800   | \$   | 321,700     | 21.8%                         | -32.0%              | 53.8%                          |
| Beaumont              | • | 2      | \$   | 507,400   | \$   | 439,500     | <b>1</b> 5.5%                 | -8.2%               | 23.7%                          |
| Calimesa              | • | 1      | \$   | 534,100   | \$   | 375,700     | 42.2%                         | -7.4%               | <b>49.6%</b>                   |
| Canyon Lake           | Ψ | 2      | \$   | 671,900   | \$   | 558,000     | 20.4%                         | -3.5%               | 23.9%                          |
| Cathedral City        | Ψ | 1      | \$   | 484,200   | \$   | 407,600     | <b>1</b> 8.8%                 | -28.2%              | <b>47.0%</b>                   |
| Coachella             | Ψ | 1      | \$   | 399,200   | \$   | 320,800     | 21.8%                         | -25.9%              | <b>47.7%</b>                   |
| Corona                | Ψ | 1      | \$   | 714,300   | \$   | 524,200     | 36.3%                         | -4.4%               | <b>40.7%</b>                   |
| Corona Hills          | Ψ | 1      | \$   | 683,400   | \$   | 447,100     | <b>52.8%</b>                  | -5.5%               | <b>58.3%</b>                   |
| South Corona          | Ψ | 1      | \$   | 850,100   | \$   | 542,500     | <b>56.7%</b>                  | -5.2%               | 61.9%                          |
| Desert Hot Springs    | Ψ | 1      | \$   | 371,800   | \$   | 329,900     | <b>1</b> 2.7%                 | -27.3%              | <b>40.0%</b>                   |
| Eastvale              | Ψ | 1      | \$   | 872,800   | \$   | 627,100     | 39.2%                         | 2.3%                | <b>36.9%</b>                   |
| Glen Avon             | 2 | 4      | \$   | 457,400   | \$   | 403,500     | 13.3%                         | -14.7%              | 28.0%                          |
| Hemet                 | 2 | 4      | \$   | 419,900   | \$   | 409,100     | ▶ 2.6%                        | -17.3%              | <b>1</b> 9.9%                  |
| Indian Wells          | 2 | 3      | \$ 1 | L,244,500 | \$ 1 | ,320,100    |                               | -32.1%              | 26.4%                          |
| Indio                 | • | 1      | \$   | 501,000   | \$   | 398,900     | 25.6%                         | -26.3%              | <b>51.9%</b>                   |
| Lake Elsinore         | Ψ | 1      | \$   | 553,300   | \$   | 465,500     | <b>1</b> 8.9%                 | -6.3%               | 25.2%                          |
| Menifee               | 2 | 3      | \$   | 544,900   | \$   | 489,800     | 11.3%                         | -11.3%              | 22.6%                          |
| Sun City              | • | 1      | \$   | 412,700   | \$   | 324,700     | 27.1%                         | -24.5%              | <b>51.6%</b>                   |
| Mira Loma             | • | 1      | \$   | 530,000   | \$   | 432,400     | 22.5%                         | 0.0%                | 22.5%                          |
| Moreno Valley         | • | 1      | \$   | 517,400   | \$   | 441,200     | 17.3%                         | -15.5%              | 32.8%                          |
| Blythe                | 2 | 3      | \$   | 222,400   | \$   | 271,600     | -18.2%                        | -42.1%              | 23.9%                          |

# Market Timing Rating and Valuations: Riverside County and Major Cities and Zips

| Study Area      | ſ             | Rating | Median        | Re | ntal Parity | % Over/Under<br>Rental Parity | Historic<br>Premium | % Over/Under<br>Historic Prem. |
|-----------------|---------------|--------|---------------|----|-------------|-------------------------------|---------------------|--------------------------------|
| Murrieta        | •             | 1      | \$<br>656,400 | \$ | 513,400     | 27.8%                         | 0.8%                | 27.0%                          |
| Norco           | Ψ             | 1      | \$<br>819,400 | \$ | 473,000     | 73.2%                         | -10.5%              | 73.8%                          |
| Nuevo           | •             | 1      | \$<br>531,000 | \$ | 373,800     | 42.1%                         | -8.8%               | <b>50.9%</b>                   |
| Palm Desert     | $\Rightarrow$ | 5      | \$<br>555,200 | \$ | 675,200     | <b>-</b> 17.8%                | -27.9%              | <b>1</b> 0.1%                  |
| Palm Springs    | 21            | 3      | \$<br>633,500 | \$ | 751,200     | 15.7%                         | -34.4%              | <b>1</b> 8.7%                  |
| Pedley          | $\Rightarrow$ | 5      | \$<br>483,100 | \$ | 423,200     | 14.1%                         | -11.5%              | 25.6%                          |
| Perris          | 20            | 3      | \$<br>501,400 | \$ | 479,300     | ▶ 4.6%                        | -14.0%              | <b>1</b> 8.6%                  |
| Rancho Mirage   | •             | 1      | \$<br>857,900 | \$ | 680,900     | 26.0%                         | -31.2%              | <b>57.2</b> %                  |
| Riverside       | •             | 2      | \$<br>597,200 | \$ | 472,700     | 26.4%                         | -8.2%               | 34.6%                          |
| Arlanza         | •             | 1      | \$<br>523,000 | \$ | 382,300     | <b>36.8%</b>                  | -20.5%              | <b>57.3</b> %                  |
| Canyon Crest    | •             | 1      | \$<br>684,000 | \$ | 440,700     | <b>55.2</b> %                 | -2.3%               | <b>57.5%</b>                   |
| La Sierra       | •             | 1      | \$<br>576,200 | \$ | 404,400     | <b>42.4%</b>                  | -11.6%              | <b>54.0%</b>                   |
| La Sierra South | •             | 1      | \$<br>605,500 | \$ | 408,000     | <b>48.4%</b>                  | -7.6%               | <b>56.0%</b>                   |
| Magnolia Center | •             | 1      | \$<br>541,700 | \$ | 388,000     | 39.6%                         | -15.0%              | <b>54.6%</b>                   |
| Orangecrest     | •             | 1      | \$<br>722,400 | \$ | 446,100     | 62.0%                         | 0.7%                | 61.3%                          |
| Ramona          | •             | 1      | \$<br>762,900 | \$ | 581,500     | 31.2%                         | 2.9%                | 28.3%                          |
| University      | •             | 1      | \$<br>556,200 | \$ | 400,200     | 39.0%                         | -17.2%              | <b>56.2%</b>                   |
| Rubidoux        | 21            | 4      | \$<br>398,900 | \$ | 400,600     | <b> </b> -0.5%                | -19.8%              | <b>1</b> 9.3%                  |
| San Jacinto     | Ψ             | 1      | \$<br>449,400 | \$ | 363,200     | 23.7%                         | -11.8%              | 35.5%                          |
| Sunnyslope      | <b>⇒</b>      | 5      | \$<br>396,400 | \$ | 406,800     | <b> </b> -2.5%                | -14.9%              | <b>1</b> 2.4%                  |
| Temecula        | •             | 1      | \$<br>718,600 | \$ | 528,000     | 36.1%                         | -2.0%               | 38.1%                          |
| Thousand Palms  | Ψ             | 1      | \$<br>368,400 | \$ | 356,000     | ▶ 3.5%                        | -35.1%              | 38.6%                          |
| Wildomar        | •             | 1      | \$<br>613,700 | \$ | 437,900     | <b>40.1</b> %                 | -0.4%               | 40.5%                          |
| Winchester      | •             | 2      | \$<br>651,100 | \$ | 504,000     | 29.2%                         | 6.1%                | 23.1%                          |