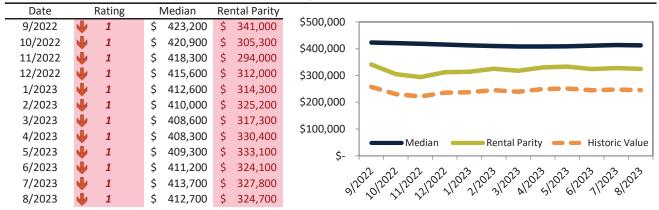

# San Bernardino County Housing Market Value & Trends Update

Historically, properties in this market sell at a -8.9% discount. Today's premium is 20.6%. This market is 29.5% overvalued. Median home price is \$519,400. Prices fell 3.4% year-over-year.

Monthly cost of ownership is \$3,197, and rents average \$2,626, making owning \$571 per month more costly than renting. Rents rose 3.4% year-over-year. The current capitalization rate (rent/price) is 4.9%.

#### Median Home Price and Rental Parity trailing twelve months