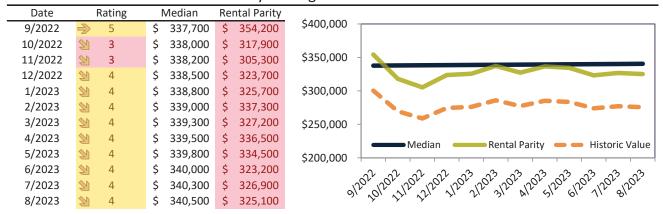

#### Median Home Price and Rental Parity trailing twelve months

# Riverside County Housing Market Value & Trends Update

Historically, properties in this market sell at a -9.5% discount. Today's premium is 17.3%. This market is 26.8% overvalued. Median home price is \$576,000. Prices fell 3.9% year-over-year.

Monthly cost of ownership is \$3,546, and rents average \$3,024, making owning \$521 per month more costly than renting. Rents rose 2.4% year-over-year. The current capitalization rate (rent/price) is 5.0%.