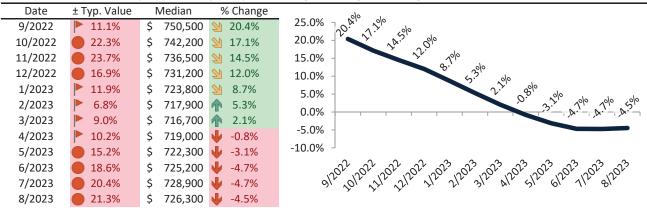

# San Bernardino County Housing Market Value & Trends Update

Historically, properties in this market sell at a -8.9% discount. Today's premium is 20.6%. This market is 29.5% overvalued. Median home price is \$519,400. Prices fell 3.4% year-over-year.

Monthly cost of ownership is \$3,197, and rents average \$2,626, making owning \$571 per month more costly than renting. Rents rose 3.4% year-over-year. The current capitalization rate (rent/price) is 4.9%.

#### Market rating = 2

#### Resale Median and year-over-year percentage change trailing twelve months

#### Rental rate and year-over-year percentage change trailing twelve months

| Date    | % Change       | Rent     | Own         | \$4,500 ¬                                                          |
|---------|----------------|----------|-------------|--------------------------------------------------------------------|
| 9/2022  | <b>11.4%</b>   | \$ 2,568 | \$<br>2,918 |                                                                    |
| 10/2022 | 2 10.3%        | \$ 2,549 | \$<br>3,249 | \$4,000 -                                                          |
| 11/2022 | <b>9.5%</b>    | \$ 2,552 | \$<br>3,374 | \$3,000 - 12, 21, 21, 21, 21, 21, 21, 21, 21, 21,                  |
| 12/2022 | <b>21</b> 8.6% | \$ 2,552 | \$<br>3,170 | \$3,000 - 27/2 27/3 27/3 27/3 27/3 27/3 27/3 27/3                  |
| 1/2023  | <b>2</b> 7.8%  | \$ 2,556 | \$<br>3,123 | \$2,500 -                                                          |
| 2/2023  | <b>6.9%</b>    | \$ 2,559 | \$<br>3,000 | \$2,000 -                                                          |
| 3/2023  | <b>6.1%</b>    | \$ 2,567 | \$<br>3,094 |                                                                    |
| 4/2023  | <b>5.3%</b>    | \$ 2,585 | \$<br>3,024 | \$1,500 - Rent Own Historic Cost to Own Relative to Rent           |
| 5/2023  | 4.7%           | \$ 2,603 | \$<br>3,058 | \$1,000                                                            |
| 6/2023  | 4.2%           | \$ 2,618 | \$<br>3,182 | 22 25 25 25 25 25 25 25 25 25 25 25 25 2                           |
| 7/2023  | <b>3.6%</b>    | \$ 2,622 | \$<br>3,174 | 3/2012 12/21/2012 1/2013 1/2013 1/2013 1/2013 1/2013 1/2013 1/2013 |
| 8/2023  | <b>3.4%</b>    | \$ 2,627 | \$<br>3,198 | у у у                                                              |