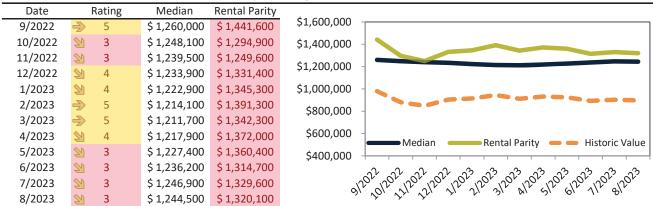

#### Median Home Price and Rental Parity trailing twelve months

# San Bernardino County Housing Market Value & Trends Update

Historically, properties in this market sell at a -8.9% discount. Today's premium is 20.6%. This market is 29.5% overvalued. Median home price is \$519,400. Prices fell 3.4% year-over-year.

Monthly cost of ownership is \$3,197, and rents average \$2,626, making owning \$571 per month more costly than renting. Rents rose 3.4% year-over-year. The current capitalization rate (rent/price) is 4.9%.