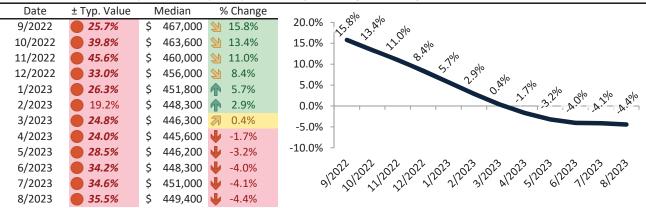

# Riverside County Housing Market Value & Trends Update

Historically, properties in this market sell at a -9.5% discount. Today's premium is 17.3%. This market is 26.8% overvalued. Median home price is \$576,000. Prices fell 3.9% year-over-year.

Monthly cost of ownership is \$3,546, and rents average \$3,024, making owning \$521 per month more costly than renting. Rents rose 2.4% year-over-year. The current capitalization rate (rent/price) is 5.0%.

#### Resale Median and year-over-year percentage change trailing twelve months