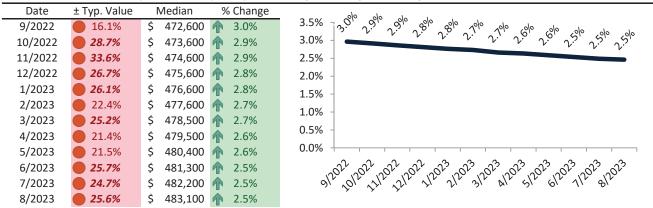

# San Bernardino County Housing Market Value & Trends Update

Historically, properties in this market sell at a -8.9% discount. Today's premium is 20.6%. This market is 29.5% overvalued. Median home price is \$519,400. Prices fell 3.4% year-over-year.

Monthly cost of ownership is \$3,197, and rents average \$2,626, making owning \$571 per month more costly than renting. Rents rose 3.4% year-over-year. The current capitalization rate (rent/price) is 4.9%.

#### Market rating = 2

#### Median Home Price and Rental Parity trailing twelve months