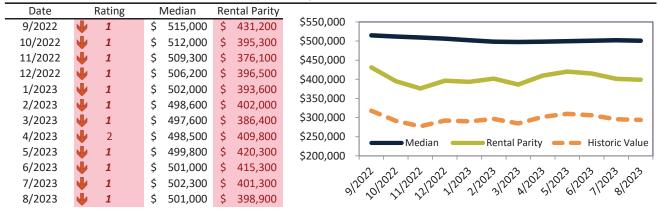

# Riverside, CA Housing Market Value & Trends Update

Historically, properties in this market sell at a -10.5% discount. Today's premium is 17.2%. This market is 27.7% overvalued. Median home price is \$552,100. Prices fell 3.6% year-over-year.

#### Market rating = 3

#### Median Home Price and Rental Parity trailing twelve months