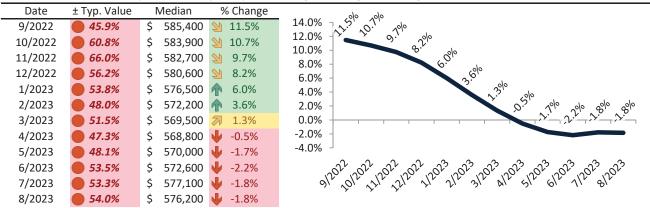

## Resale \$/SF Year-over-Year Percentage Change: Riverside County since January 1989

Rental \$/SF Year-over-Year Percentage Change: Riverside County since January 1989

info@TAIT.com 6 of 68