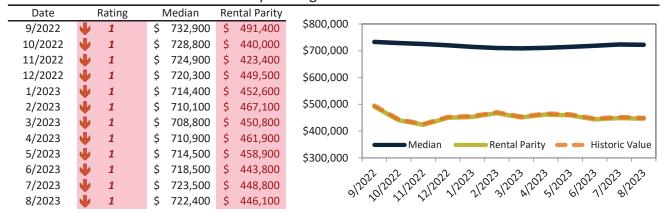

# Riverside County Housing Market Value & Trends Update

Historically, properties in this market sell at a -9.5% discount. Today's premium is 17.3%. This market is 26.8% overvalued. Median home price is \$576,000. Prices fell 3.9% year-over-year.

Monthly cost of ownership is \$3,546, and rents average \$3,024, making owning \$521 per month more costly than renting. Rents rose 2.4% year-over-year. The current capitalization rate (rent/price) is 5.0%.

#### Market rating = 3

#### Median Home Price and Rental Parity trailing twelve months