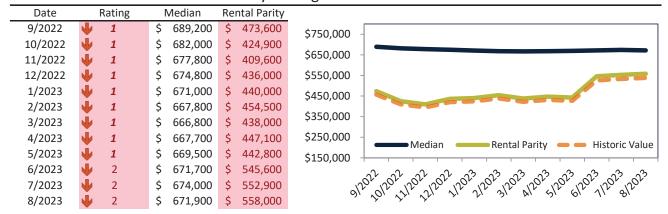

#### Median Home Price and Rental Parity trailing twelve months

# Historic Median Home Price Relative to Rental Parity: Riverside County since January 1988

## TAIT Housing Report® Market Timing System Rating: Riverside County since January 1988

info@TAIT.com 7 of 68