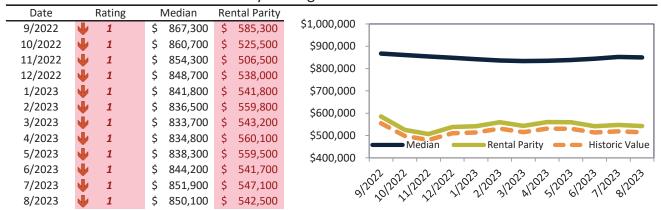

# San Bernardino County Housing Market Value & Trends Update

Historically, properties in this market sell at a -8.9% discount. Today's premium is 20.6%. This market is 29.5% overvalued. Median home price is \$519,400. Prices fell 3.4% year-over-year.

Monthly cost of ownership is \$3,197, and rents average \$2,626, making owning \$571 per month more costly than renting. Rents rose 3.4% year-over-year. The current capitalization rate (rent/price) is 4.9%.