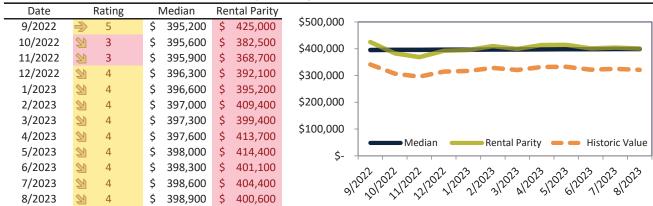

# San Bernardino County Housing Market Value & Trends Update

Historically, properties in this market sell at a -8.9% discount. Today's premium is 20.6%. This market is 29.5% overvalued. Median home price is \$519,400. Prices fell 3.4% year-over-year.

Monthly cost of ownership is \$3,197, and rents average \$2,626, making owning \$571 per month more costly than renting. Rents rose 3.4% year-over-year. The current capitalization rate (rent/price) is 4.9%.

#### Market rating = 2

#### Median Home Price and Rental Parity trailing twelve months