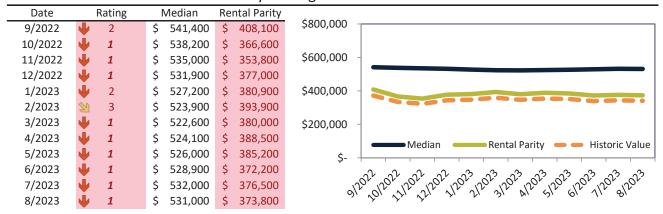

# Market Performance and Trends: Riverside County and Major Cities and Zips

| Study Area            |      | Median<br>Resale \$ |          | Resale %<br>nange YoY |      | Median<br>Resale \$ | Rent %<br>Change YoY | 1edian<br>Rent \$ | ost of<br>enership | nership<br>m./Disc. | Cap Rate |
|-----------------------|------|---------------------|----------|-----------------------|------|---------------------|----------------------|-------------------|--------------------|---------------------|----------|
| Riverside County      | \$   | 576,000             | Ψ        | -3.9%                 | \$   | 576,000             | <b>1</b> 2.4%        | \$<br>3,025       | \$<br>3,546        | \$<br>521           | 5.0%.    |
| San Bernardino County | \$   | 519,400             | •        | -3.4%                 | \$   | 519,400             | <b>3</b> .4%         | \$<br>2,627       | \$<br>3,198        | \$<br>571           | 4.9%.    |
| Riverside, CA         | \$   | 552,100             | •        | -3.6%                 | \$   | 552,100             | <b>1</b> 2.8%        | \$<br>2,900       | \$<br>3,399        | \$<br>499           | 5.0%.    |
| Banning               | \$   | 391,800             | •        | -3.5%                 | \$   | 391,800             | <b>5</b> .9%         | \$<br>1,981       | \$<br>2,412        | \$<br>431           | 4.9%.    |
| Beaumont              | \$   | 507,400             | <b>•</b> | -3.3%                 | \$   | 507,400             | <b>17.6%</b>         | \$<br>2,706       | \$<br>3,124        | \$<br>418           | 5.1%.    |
| Calimesa              | \$   | 534,100             | Ψ        | -4.7%                 | \$   | 534,100             | <b>6.0%</b>          | \$<br>2,314       | \$<br>3,288        | \$<br>975           | 4.2%.    |
| Canyon Lake           | \$   | 671,900             | <b>•</b> | -3.8%                 | \$   | 671,900             | <b>≥</b> 20.4%       | \$<br>3,436       | \$<br>4,137        | \$<br>701           | 4.9%.    |
| Cathedral City        | \$   | 484,200             | Ψ        | -2.6%                 | \$   | 484,200             | <b>3</b> .0%         | \$<br>2,510       | \$<br>2,981        | \$<br>471           | 5.0%.    |
| Coachella             | \$   | 399,200             | Ψ        | -2.1%                 | \$   | 399,200             | <b>3.0%</b>          | \$<br>1,975       | \$<br>2,458        | \$<br>482           | 4.7%.    |
| Corona                | \$   | 714,300             | <b>•</b> | -2.8%                 | \$   | 714,300             | <b>1</b> 2.1%        | \$<br>3,228       | \$<br>4,398        | \$<br>1,170         | 4.3%.    |
| Corona Hills          | \$   | 683,400             | <b>•</b> | -5.5%                 | \$   | 683,400             | <b>1</b> 2.7%        | \$<br>2,753       | \$<br>4,207        | \$<br>1,454         | 3.9%.    |
| South Corona          | \$   | 850,100             | Ψ        | -2.7%                 | \$   | 850,100             | 4.7%                 | \$<br>3,340       | \$<br>5,234        | \$<br>1,893         | 3.8%.    |
| Desert Hot Springs    | \$   | 371,800             | <b>•</b> | -3.7%                 | \$   | 371,800             | <b>3</b> 1.1%        | \$<br>2,032       | \$<br>2,289        | \$<br>257           | 5.2%.    |
| Eastvale              | \$   | 872,800             | <b>•</b> | -2.0%                 | \$   | 872,800             | <b>3</b> 0.3%        | \$<br>3,861       | \$<br>5,373        | \$<br>1,512         | 4.2%.    |
| Glen Avon             | \$   | 457,400             | 1        | 2.2%                  | \$   | 457,400             | <b>6.0%</b>          | \$<br>2,484       | \$<br>2,816        | \$<br>332           | 5.2%.    |
| Hemet                 | \$   | 419,900             | •        | -3.5%                 | \$   | 419,900             | <b>1</b> 2.8%        | \$<br>2,519       | \$<br>2,585        | \$<br>66            | 5.8%.    |
| Indian Wells          | \$ 1 | L,244,500           | <b>4</b> | -2.4%                 | \$ 1 | L,244,500           | <b>1</b> 3.7%        | \$<br>8,128       | \$<br>7,662        | \$<br>(466)         | 6.3%.    |
| Indio                 | \$   | 501,000             | •        | -3.2%                 | \$   | 501,000             | <b>6.2%</b>          | \$<br>2,456       | \$<br>3,084        | \$<br>628           | 4.7%.    |
| Lake Elsinore         | \$   | 553,300             | •        | -4.3%                 | \$   | 553,300             | <b>3</b> 1.4%        | \$<br>2,866       | \$<br>3,406        | \$<br>540           | 5.0%.    |
| Menifee               | \$   | 544,900             | •        | -3.8%                 | \$   | 544,900             | <b>1</b> 3.2%        | \$<br>3,016       | \$<br>3,355        | \$<br>339           | 5.3%.    |
| Sun City              | \$   | 412,700             | •        | -3.0%                 | \$   | 412,700             | 6.4%                 | \$<br>1,999       | \$<br>2,541        | \$<br>542           | 4.7%.    |
| Mira Loma             | \$   | 530,000             | A        | 1.2%                  | \$   | 530,000             | <b>-</b> 0.2%        | \$<br>2,662       | \$<br>3,263        | \$<br>601           | 4.8%.    |
| Moreno Valley         | \$   | 517,400             | •        | -2.7%                 | \$   | 517,400             | <b>-</b> 0.3%        | \$<br>2,717       | \$<br>3,185        | \$<br>469           | 5.0%.    |
| Blythe                | \$   | 222,400             | •        | -4.7%                 | \$   | 222,400             | <b>1</b> 3.7%        | \$<br>1,672       | \$<br>1,369        | \$<br>(303)         | 7.2%.    |

# Market Performance and Trends: Riverside County and Major Cities and Zips

| Study Area      | Median<br>Resale \$ |         |   | Resale %<br>lange YoY | Median<br>Resale \$ |         | Rent %<br>Change YoY | Median<br>Rent \$ |    | Cost of<br>Ownership |    | nership<br>m./Disc. | Cap Rate |
|-----------------|---------------------|---------|---|-----------------------|---------------------|---------|----------------------|-------------------|----|----------------------|----|---------------------|----------|
| Murrieta        | \$                  | 656,400 | Ψ | -2.8%                 | \$                  | 656,400 | <b>3</b> 1.7%        | \$<br>3,161       | \$ | 4,041                | \$ | 880                 | 4.6%.    |
| Norco           | \$                  | 819,400 | Ψ | -1.7%                 | \$                  | 819,400 | <b>1</b> 3.7%        | \$<br>2,913       | \$ | 5,045                | \$ | 2,132               | 3.4%.    |
| Nuevo           | \$                  | 531,000 | Ψ | -2.5%                 | \$                  | 531,000 | <b>1</b> 3.7%        | \$<br>2,301       | \$ | 3,269                | \$ | 968                 | 4.2%.    |
| Palm Desert     | \$                  | 555,200 | Ψ | -4.5%                 | \$                  | 555,200 | <b>1</b> 4.9%        | \$<br>4,157       | \$ | 3,418                | \$ | (739)               | 7.2%.    |
| Palm Springs    | \$                  | 633,500 | • | -3.8%                 | \$                  | 633,500 | <b>2</b> 7.1%        | \$<br>4,625       | \$ | 3,900                | \$ | (725)               | 7.0%.    |
| Pedley          | \$                  | 483,100 | 1 | 2.5%                  | \$                  | 483,100 | 4.5%                 | \$<br>2,606       | \$ | 2,974                | \$ | 369                 | 5.2%.    |
| Perris          | \$                  | 501,400 | • | -2.8%                 | \$                  | 501,400 | <b>11.8%</b>         | \$<br>2,951       | \$ | 3,087                | \$ | 135                 | 5.7%.    |
| Rancho Mirage   | \$                  | 857,900 | Ψ | -2.5%                 | \$                  | 857,900 | <b>2</b> 7.4%        | \$<br>4,193       | \$ | 5,282                | \$ | 1,089               | 4.7%.    |
| Riverside       | \$                  | 597,200 | • | -2.2%                 | \$                  | 597,200 | <b>1</b> 2.3%        | \$<br>2,910       | \$ | 3,677                | \$ | 766                 | 4.7%.    |
| Arlanza         | \$                  | 523,000 | Ψ | -0.7%                 | \$                  | 523,000 | 4.7%                 | \$<br>2,354       | \$ | 3,220                | \$ | 866                 | 4.3%.    |
| Canyon Crest    | \$                  | 684,000 | Ψ | -2.4%                 | \$                  | 684,000 | <b>1</b> 2.9%        | \$<br>2,713       | \$ | 4,211                | \$ | 1,498               | 3.8%.    |
| La Sierra       | \$                  | 576,200 | Ψ | -1.8%                 | \$                  | 576,200 | <b>f</b> 5.0%        | \$<br>2,490       | \$ | 3,547                | \$ | 1,057               | 4.1%.    |
| La Sierra South | \$                  | 605,500 | Ψ | -2.0%                 | \$                  | 605,500 | 5.1%                 | \$<br>2,512       | \$ | 3,728                | \$ | 1,216               | 4.0%.    |
| Magnolia Center | \$                  | 541,700 | • | -1.6%                 | \$                  | 541,700 | <b>6.5%</b>          | \$<br>2,389       | \$ | 3,335                | \$ | 946                 | 4.2%.    |
| Orangecrest     | \$                  | 722,400 | • | -2.0%                 | \$                  | 722,400 | <b>1</b> 2.2%        | \$<br>2,747       | \$ | 4,447                | \$ | 1,701               | 3.7%.    |
| Ramona          | \$                  | 762,900 | • | -2.3%                 | \$                  | 762,900 | <b>9</b> .6%         | \$<br>3,581       | \$ | 4,697                | \$ | 1,116               | 4.5%.    |
| University      | \$                  | 556,200 | • | -0.7%                 | \$                  | 556,200 | <b>6.0%</b>          | \$<br>2,464       | \$ | 3,424                | \$ | 960                 | 4.3%.    |
| Rubidoux        | \$                  | 398,900 | 刁 | 1.0%                  | \$                  | 398,900 | <b>6.2%</b>          | \$<br>2,467       | \$ | 2,456                | \$ | (11)                | 5.9%.    |
| San Jacinto     | \$                  | 449,400 | Ψ | -4.4%                 | \$                  | 449,400 | ≥ 8.8%               | \$<br>2,236       | \$ | 2,767                | \$ | 531                 | 4.8%.    |
| Sunnyslope      | \$                  | 396,400 | A | 0.1%                  | \$                  | 396,400 | 4.0%                 | \$<br>2,505       | \$ | 2,440                | \$ | (64)                | 6.1%.    |
| Temecula        | \$                  | 718,600 | • | -3.5%                 | \$                  | 718,600 | <b>1</b> 2.3%        | \$<br>3,251       | \$ | 4,424                | \$ | 1,173               | 4.3%.    |
| Thousand Palms  | \$                  | 368,400 | • | -2.3%                 | \$                  | 368,400 | <b>3.7%</b>          | \$<br>2,192       | \$ | 2,268                | \$ | 76                  | 5.7%.    |
| Wildomar        | \$                  | 613,700 | • | -3.7%                 | \$                  | 613,700 | <b>3</b> 1.2%        | \$<br>2,696       | \$ | 3,778                | \$ | 1,082               | 4.2%.    |
| Winchester      | \$                  | 651,100 | • | -4.7%                 | \$                  | 651,100 | <b>12.1%</b>         | \$<br>3,103       | \$ | 4,009                | \$ | 906                 | 4.6%.    |