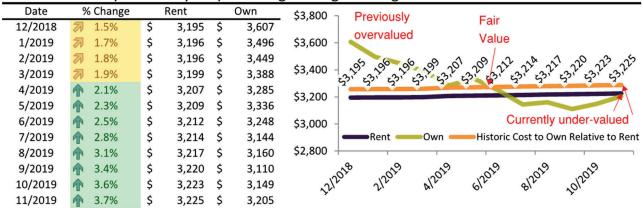

Monthly cost of ownership is \$3,546, and rents average \$3,024, making owning \$521 per month more costly than renting. Rents rose 2.4% year-over-year. The current capitalization rate (rent/price) is 5.0%.

#### Rental rate and year-over-year percentage change trailing twelve months

|         | •             |    | •     | •  | ,     |                                                                                                                                                                                                                                                                                                                                                                                                                                                                                                                                                                                                                                                                                                                                                                                                                                                                                                                                                                                                                                                                                                                                                                                                                                                                                                                                                                                                                                                                                                                                                                                                                                                                                                                                                                                                                                                                                                                                                                                                                                                                                                                               |  |
|---------|---------------|----|-------|----|-------|-------------------------------------------------------------------------------------------------------------------------------------------------------------------------------------------------------------------------------------------------------------------------------------------------------------------------------------------------------------------------------------------------------------------------------------------------------------------------------------------------------------------------------------------------------------------------------------------------------------------------------------------------------------------------------------------------------------------------------------------------------------------------------------------------------------------------------------------------------------------------------------------------------------------------------------------------------------------------------------------------------------------------------------------------------------------------------------------------------------------------------------------------------------------------------------------------------------------------------------------------------------------------------------------------------------------------------------------------------------------------------------------------------------------------------------------------------------------------------------------------------------------------------------------------------------------------------------------------------------------------------------------------------------------------------------------------------------------------------------------------------------------------------------------------------------------------------------------------------------------------------------------------------------------------------------------------------------------------------------------------------------------------------------------------------------------------------------------------------------------------------|--|
| Date    | % Change      |    | Rent  |    | Own   |                                                                                                                                                                                                                                                                                                                                                                                                                                                                                                                                                                                                                                                                                                                                                                                                                                                                                                                                                                                                                                                                                                                                                                                                                                                                                                                                                                                                                                                                                                                                                                                                                                                                                                                                                                                                                                                                                                                                                                                                                                                                                                                               |  |
| 9/2022  | 213.1%        | \$ | 3,022 | \$ | 3,242 | \$5,000 -                                                                                                                                                                                                                                                                                                                                                                                                                                                                                                                                                                                                                                                                                                                                                                                                                                                                                                                                                                                                                                                                                                                                                                                                                                                                                                                                                                                                                                                                                                                                                                                                                                                                                                                                                                                                                                                                                                                                                                                                                                                                                                                     |  |
| 10/2022 | <b>11.9%</b>  | \$ | 3,015 | \$ | 3,591 | 75,555                                                                                                                                                                                                                                                                                                                                                                                                                                                                                                                                                                                                                                                                                                                                                                                                                                                                                                                                                                                                                                                                                                                                                                                                                                                                                                                                                                                                                                                                                                                                                                                                                                                                                                                                                                                                                                                                                                                                                                                                                                                                                                                        |  |
| 11/2022 | 2 10.6%       | \$ | 3,009 | \$ | 3,706 | \$4,000 - 02 02 02 02 02 02 02 02 02 02 02 02 02                                                                                                                                                                                                                                                                                                                                                                                                                                                                                                                                                                                                                                                                                                                                                                                                                                                                                                                                                                                                                                                                                                                                                                                                                                                                                                                                                                                                                                                                                                                                                                                                                                                                                                                                                                                                                                                                                                                                                                                                                                                                              |  |
| 12/2022 | <b>9.5%</b>   | \$ | 2,997 | \$ | 3,461 | \$3, \$3, \$3, \$3, \$3, \$3, \$3, \$3, \$3, \$3,                                                                                                                                                                                                                                                                                                                                                                                                                                                                                                                                                                                                                                                                                                                                                                                                                                                                                                                                                                                                                                                                                                                                                                                                                                                                                                                                                                                                                                                                                                                                                                                                                                                                                                                                                                                                                                                                                                                                                                                                                                                                             |  |
| 1/2023  | <b>2</b> 8.3% | \$ | 2,998 | \$ | 3,404 | \$3,000 -                                                                                                                                                                                                                                                                                                                                                                                                                                                                                                                                                                                                                                                                                                                                                                                                                                                                                                                                                                                                                                                                                                                                                                                                                                                                                                                                                                                                                                                                                                                                                                                                                                                                                                                                                                                                                                                                                                                                                                                                                                                                                                                     |  |
| 2/2023  | 2 7.4%        | \$ | 3,000 | \$ | 3,278 |                                                                                                                                                                                                                                                                                                                                                                                                                                                                                                                                                                                                                                                                                                                                                                                                                                                                                                                                                                                                                                                                                                                                                                                                                                                                                                                                                                                                                                                                                                                                                                                                                                                                                                                                                                                                                                                                                                                                                                                                                                                                                                                               |  |
| 3/2023  | <b>6.3%</b>   | \$ | 3,004 | \$ | 3,397 | \$2,000 -                                                                                                                                                                                                                                                                                                                                                                                                                                                                                                                                                                                                                                                                                                                                                                                                                                                                                                                                                                                                                                                                                                                                                                                                                                                                                                                                                                                                                                                                                                                                                                                                                                                                                                                                                                                                                                                                                                                                                                                                                                                                                                                     |  |
| 4/2023  | <b>5.5%</b>   | \$ | 3,012 | \$ | 3,335 | Rent Own Historic Cost to Own Relative to Rent                                                                                                                                                                                                                                                                                                                                                                                                                                                                                                                                                                                                                                                                                                                                                                                                                                                                                                                                                                                                                                                                                                                                                                                                                                                                                                                                                                                                                                                                                                                                                                                                                                                                                                                                                                                                                                                                                                                                                                                                                                                                                |  |
| 5/2023  | 4.5%          | \$ | 3,016 | \$ | 3,383 | \$1,000                                                                                                                                                                                                                                                                                                                                                                                                                                                                                                                                                                                                                                                                                                                                                                                                                                                                                                                                                                                                                                                                                                                                                                                                                                                                                                                                                                                                                                                                                                                                                                                                                                                                                                                                                                                                                                                                                                                                                                                                                                                                                                                       |  |
| 6/2023  | <b>1</b> 3.8% | \$ | 3,023 | \$ | 3,527 | \( \psi \) |  |
| 7/2023  | <b>1</b> 3.1% | \$ | 3,024 | \$ | 3,521 | 3/2012 1/12 1/12 1/12 1/12 1/12 1/12 1/2013 1/2013 1/2013 1/2013 1/2013 1/2013                                                                                                                                                                                                                                                                                                                                                                                                                                                                                                                                                                                                                                                                                                                                                                                                                                                                                                                                                                                                                                                                                                                                                                                                                                                                                                                                                                                                                                                                                                                                                                                                                                                                                                                                                                                                                                                                                                                                                                                                                                                |  |
| 8/2023  | <b>2.4%</b>   | Ś  | 3.025 | Ś  | 3.546 | у у у                                                                                                                                                                                                                                                                                                                                                                                                                                                                                                                                                                                                                                                                                                                                                                                                                                                                                                                                                                                                                                                                                                                                                                                                                                                                                                                                                                                                                                                                                                                                                                                                                                                                                                                                                                                                                                                                                                                                                                                                                                                                                                                         |  |