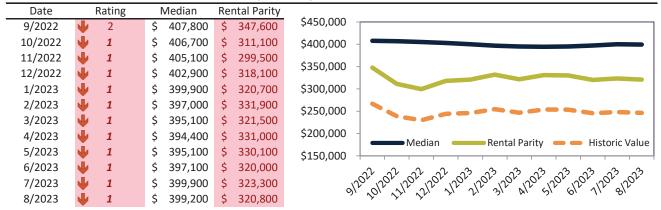

# Riverside, CA Housing Market Value & Trends Update

Historically, properties in this market sell at a -10.5% discount. Today's premium is 17.2%. This market is 27.7% overvalued. Median home price is \$552,100. Prices fell 3.6% year-over-year.

Monthly cost of ownership is \$3,399, and rents average \$2,900, making owning \$498 per month more costly than renting. Rents rose 2.8% year-over-year. The current capitalization rate (rent/price) is 5.0%.

#### Market rating = 3

#### Median Home Price and Rental Parity trailing twelve months