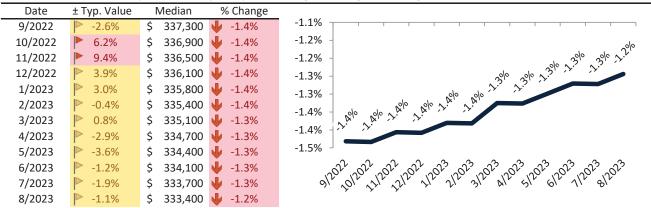

# Riverside, CA Housing Market Value & Trends Update

Historically, properties in this market sell at a -10.5% discount. Today's premium is 17.2%. This market is 27.7% overvalued. Median home price is \$552,100. Prices fell 3.6% year-over-year.

Monthly cost of ownership is \$3,399, and rents average \$2,900, making owning \$498 per month more costly than renting. Rents rose 2.8% year-over-year. The current capitalization rate (rent/price) is 5.0%.