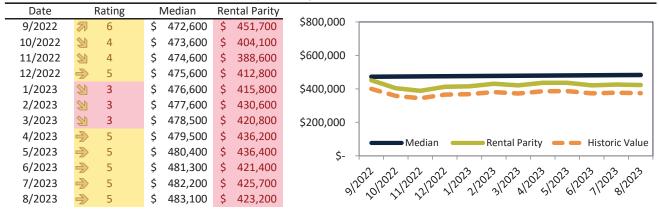

# San Bernardino County Housing Market Value & Trends Update

Historically, properties in this market sell at a -8.9% discount. Today's premium is 20.6%. This market is 29.5% overvalued. Median home price is \$519,400. Prices fell 3.4% year-over-year.

Monthly cost of ownership is \$3,197, and rents average \$2,626, making owning \$571 per month more costly than renting. Rents rose 3.4% year-over-year. The current capitalization rate (rent/price) is 4.9%.

#### Market rating = 2

#### Median Home Price and Rental Parity trailing twelve months