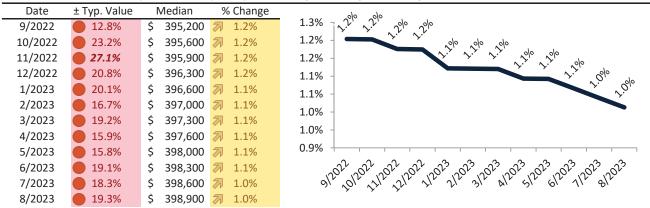

# San Bernardino County Housing Market Value & Trends Update

Historically, properties in this market sell at a -8.9% discount. Today's premium is 20.6%. This market is 29.5% overvalued. Median home price is \$519,400. Prices fell 3.4% year-over-year.

Monthly cost of ownership is \$3,197, and rents average \$2,626, making owning \$571 per month more costly than renting. Rents rose 3.4% year-over-year. The current capitalization rate (rent/price) is 4.9%.

# Historic Median Home Price Relative to Rental Parity: Riverside County since January 1988

## TAIT Housing Report® Market Timing System Rating: Riverside County since January 1988

info@TAIT.com 7 of 68