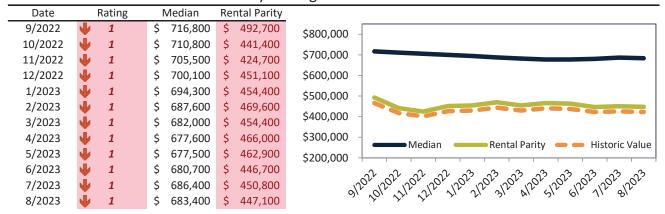

# Riverside County Housing Market Value & Trends Update

Historically, properties in this market sell at a -9.5% discount. Today's premium is 17.3%. This market is 26.8% overvalued. Median home price is \$576,000. Prices fell 3.9% year-over-year.

Monthly cost of ownership is \$3,546, and rents average \$3,024, making owning \$521 per month more costly than renting. Rents rose 2.4% year-over-year. The current capitalization rate (rent/price) is 5.0%.