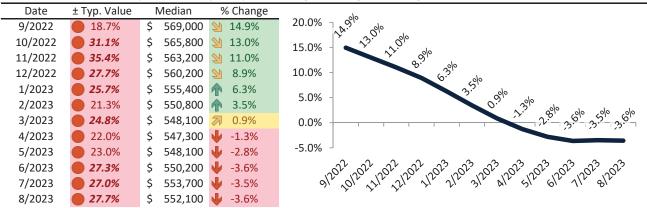

# Riverside, CA Housing Market Value & Trends Update

Historically, properties in this market sell at a -10.5% discount. Today's premium is 17.2%. This market is 27.7% overvalued. Median home price is \$552,100. Prices fell 3.6% year-over-year.

Monthly cost of ownership is \$3,399, and rents average \$2,900, making owning \$498 per month more costly than renting. Rents rose 2.8% year-over-year. The current capitalization rate (rent/price) is 5.0%.