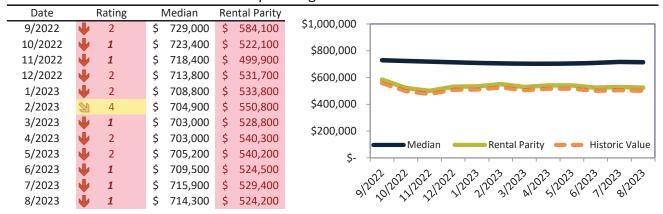

# Banning Housing Market Value & Trends Update

Historically, properties in this market sell at a -32.0% discount. Today's premium is 21.8%. This market is 53.8% overvalued. Median home price is \$391,800. Prices fell 3.5% year-over-year.

Monthly cost of ownership is \$2,412, and rents average \$1,980, making owning \$431 per month more costly than renting. Rents rose 5.9% year-over-year. The current capitalization rate (rent/price) is 4.9%.

#### Market rating = 1

#### Median Home Price and Rental Parity trailing twelve months