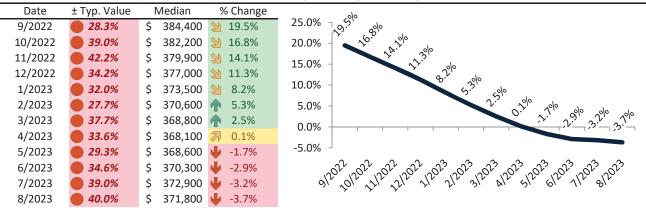

# Banning Housing Market Value & Trends Update

Historically, properties in this market sell at a -32.0% discount. Today's premium is 21.8%. This market is 53.8% overvalued. Median home price is \$391,800. Prices fell 3.5% year-over-year.

Monthly cost of ownership is \$2,412, and rents average \$1,980, making owning \$431 per month more costly than renting. Rents rose 5.9% year-over-year. The current capitalization rate (rent/price) is 4.9%.

#### Market rating = 1

# Resale Median and year-over-year percentage change trailing twelve months