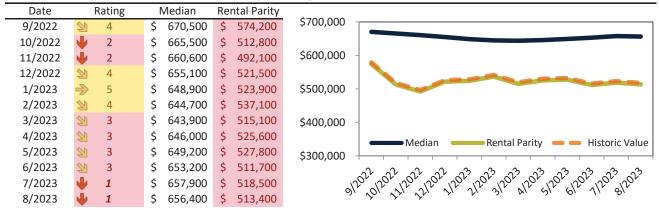

# Riverside, CA Housing Market Value & Trends Update

Historically, properties in this market sell at a -10.5% discount. Today's premium is 17.2%. This market is 27.7% overvalued. Median home price is \$552,100. Prices fell 3.6% year-over-year.

Monthly cost of ownership is \$3,399, and rents average \$2,900, making owning \$498 per month more costly than renting. Rents rose 2.8% year-over-year. The current capitalization rate (rent/price) is 5.0%.

#### Market rating = 3