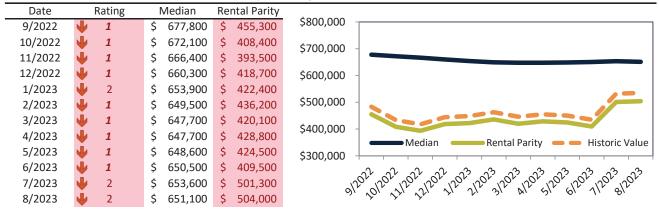

# Historic Median Home Price Relative to Rental Parity: Riverside County since January 1988

## TAIT Housing Report® Market Timing System Rating: Riverside County since January 1988

info@TAIT.com 7 of 68

# Riverside, CA Housing Market Value & Trends Update

Historically, properties in this market sell at a -10.5% discount. Today's premium is 17.2%. This market is 27.7% overvalued. Median home price is \$552,100. Prices fell 3.6% year-over-year.

Monthly cost of ownership is \$3,399, and rents average \$2,900, making owning \$498 per month more costly than renting. Rents rose 2.8% year-over-year. The current capitalization rate (rent/price) is 5.0%.

#### Market rating = 3