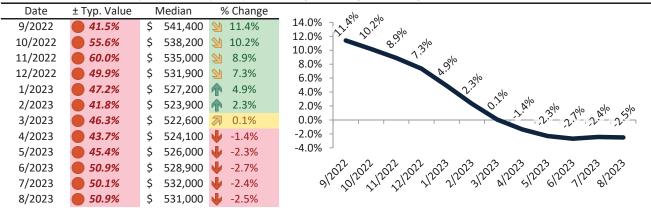

# Market Performance and Trends: Riverside County and Major Cities and Zips

| Study Area            |      | Median<br>Resale \$ |          | Resale %<br>nange YoY |      | Median<br>Resale \$ | Rent %<br>Change YoY | 1edian<br>Rent \$ | ost of<br>enership | nership<br>m./Disc. | Cap Rate |
|-----------------------|------|---------------------|----------|-----------------------|------|---------------------|----------------------|-------------------|--------------------|---------------------|----------|
| Riverside County      | \$   | 576,000             | Ψ        | -3.9%                 | \$   | 576,000             | <b>1</b> 2.4%        | \$<br>3,025       | \$<br>3,546        | \$<br>521           | 5.0%.    |
| San Bernardino County | \$   | 519,400             | •        | -3.4%                 | \$   | 519,400             | <b>3</b> .4%         | \$<br>2,627       | \$<br>3,198        | \$<br>571           | 4.9%.    |
| Riverside, CA         | \$   | 552,100             | •        | -3.6%                 | \$   | 552,100             | <b>1</b> 2.8%        | \$<br>2,900       | \$<br>3,399        | \$<br>499           | 5.0%.    |
| Banning               | \$   | 391,800             | •        | -3.5%                 | \$   | 391,800             | <b>5</b> .9%         | \$<br>1,981       | \$<br>2,412        | \$<br>431           | 4.9%.    |
| Beaumont              | \$   | 507,400             | <b>•</b> | -3.3%                 | \$   | 507,400             | <b>17.6%</b>         | \$<br>2,706       | \$<br>3,124        | \$<br>418           | 5.1%.    |
| Calimesa              | \$   | 534,100             | Ψ        | -4.7%                 | \$   | 534,100             | <b>6.0%</b>          | \$<br>2,314       | \$<br>3,288        | \$<br>975           | 4.2%.    |
| Canyon Lake           | \$   | 671,900             | <b>•</b> | -3.8%                 | \$   | 671,900             | <b>≥</b> 20.4%       | \$<br>3,436       | \$<br>4,137        | \$<br>701           | 4.9%.    |
| Cathedral City        | \$   | 484,200             | Ψ        | -2.6%                 | \$   | 484,200             | <b>3</b> .0%         | \$<br>2,510       | \$<br>2,981        | \$<br>471           | 5.0%.    |
| Coachella             | \$   | 399,200             | Ψ        | -2.1%                 | \$   | 399,200             | <b>3.0%</b>          | \$<br>1,975       | \$<br>2,458        | \$<br>482           | 4.7%.    |
| Corona                | \$   | 714,300             | <b>•</b> | -2.8%                 | \$   | 714,300             | <b>1</b> 2.1%        | \$<br>3,228       | \$<br>4,398        | \$<br>1,170         | 4.3%.    |
| Corona Hills          | \$   | 683,400             | <b>•</b> | -5.5%                 | \$   | 683,400             | <b>1</b> 2.7%        | \$<br>2,753       | \$<br>4,207        | \$<br>1,454         | 3.9%.    |
| South Corona          | \$   | 850,100             | Ψ        | -2.7%                 | \$   | 850,100             | 4.7%                 | \$<br>3,340       | \$<br>5,234        | \$<br>1,893         | 3.8%.    |
| Desert Hot Springs    | \$   | 371,800             | <b>•</b> | -3.7%                 | \$   | 371,800             | <b>3</b> 1.1%        | \$<br>2,032       | \$<br>2,289        | \$<br>257           | 5.2%.    |
| Eastvale              | \$   | 872,800             | <b>•</b> | -2.0%                 | \$   | 872,800             | <b>3</b> 0.3%        | \$<br>3,861       | \$<br>5,373        | \$<br>1,512         | 4.2%.    |
| Glen Avon             | \$   | 457,400             | 1        | 2.2%                  | \$   | 457,400             | <b>6.0%</b>          | \$<br>2,484       | \$<br>2,816        | \$<br>332           | 5.2%.    |
| Hemet                 | \$   | 419,900             | •        | -3.5%                 | \$   | 419,900             | <b>1</b> 2.8%        | \$<br>2,519       | \$<br>2,585        | \$<br>66            | 5.8%.    |
| Indian Wells          | \$ 1 | L,244,500           | <b>4</b> | -2.4%                 | \$ 1 | L,244,500           | <b>1</b> 3.7%        | \$<br>8,128       | \$<br>7,662        | \$<br>(466)         | 6.3%.    |
| Indio                 | \$   | 501,000             | •        | -3.2%                 | \$   | 501,000             | <b>6.2%</b>          | \$<br>2,456       | \$<br>3,084        | \$<br>628           | 4.7%.    |
| Lake Elsinore         | \$   | 553,300             | •        | -4.3%                 | \$   | 553,300             | <b>3</b> 1.4%        | \$<br>2,866       | \$<br>3,406        | \$<br>540           | 5.0%.    |
| Menifee               | \$   | 544,900             | •        | -3.8%                 | \$   | 544,900             | <b>1</b> 3.2%        | \$<br>3,016       | \$<br>3,355        | \$<br>339           | 5.3%.    |
| Sun City              | \$   | 412,700             | •        | -3.0%                 | \$   | 412,700             | 6.4%                 | \$<br>1,999       | \$<br>2,541        | \$<br>542           | 4.7%.    |
| Mira Loma             | \$   | 530,000             | A        | 1.2%                  | \$   | 530,000             | <b>-</b> 0.2%        | \$<br>2,662       | \$<br>3,263        | \$<br>601           | 4.8%.    |
| Moreno Valley         | \$   | 517,400             | •        | -2.7%                 | \$   | 517,400             | <b>-</b> 0.3%        | \$<br>2,717       | \$<br>3,185        | \$<br>469           | 5.0%.    |
| Blythe                | \$   | 222,400             | •        | -4.7%                 | \$   | 222,400             | <b>1</b> 3.7%        | \$<br>1,672       | \$<br>1,369        | \$<br>(303)         | 7.2%.    |

# Market Performance and Trends: Riverside County and Major Cities and Zips

| Study Area      | Median<br>Resale \$ |         |   | Resale %<br>lange YoY | Median<br>Resale \$ |         | Rent %<br>Change YoY | Median<br>Rent \$ |    | Cost of<br>Ownership |    | nership<br>m./Disc. | Cap Rate |
|-----------------|---------------------|---------|---|-----------------------|---------------------|---------|----------------------|-------------------|----|----------------------|----|---------------------|----------|
| Murrieta        | \$                  | 656,400 | Ψ | -2.8%                 | \$                  | 656,400 | <b>3</b> 1.7%        | \$<br>3,161       | \$ | 4,041                | \$ | 880                 | 4.6%.    |
| Norco           | \$                  | 819,400 | Ψ | -1.7%                 | \$                  | 819,400 | <b>1</b> 3.7%        | \$<br>2,913       | \$ | 5,045                | \$ | 2,132               | 3.4%.    |
| Nuevo           | \$                  | 531,000 | Ψ | -2.5%                 | \$                  | 531,000 | <b>1</b> 3.7%        | \$<br>2,301       | \$ | 3,269                | \$ | 968                 | 4.2%.    |
| Palm Desert     | \$                  | 555,200 | Ψ | -4.5%                 | \$                  | 555,200 | <b>1</b> 4.9%        | \$<br>4,157       | \$ | 3,418                | \$ | (739)               | 7.2%.    |
| Palm Springs    | \$                  | 633,500 | • | -3.8%                 | \$                  | 633,500 | <b>2</b> 7.1%        | \$<br>4,625       | \$ | 3,900                | \$ | (725)               | 7.0%.    |
| Pedley          | \$                  | 483,100 | 1 | 2.5%                  | \$                  | 483,100 | 4.5%                 | \$<br>2,606       | \$ | 2,974                | \$ | 369                 | 5.2%.    |
| Perris          | \$                  | 501,400 | • | -2.8%                 | \$                  | 501,400 | <b>11.8%</b>         | \$<br>2,951       | \$ | 3,087                | \$ | 135                 | 5.7%.    |
| Rancho Mirage   | \$                  | 857,900 | Ψ | -2.5%                 | \$                  | 857,900 | <b>2</b> 7.4%        | \$<br>4,193       | \$ | 5,282                | \$ | 1,089               | 4.7%.    |
| Riverside       | \$                  | 597,200 | • | -2.2%                 | \$                  | 597,200 | <b>1</b> 2.3%        | \$<br>2,910       | \$ | 3,677                | \$ | 766                 | 4.7%.    |
| Arlanza         | \$                  | 523,000 | Ψ | -0.7%                 | \$                  | 523,000 | 4.7%                 | \$<br>2,354       | \$ | 3,220                | \$ | 866                 | 4.3%.    |
| Canyon Crest    | \$                  | 684,000 | Ψ | -2.4%                 | \$                  | 684,000 | <b>1</b> 2.9%        | \$<br>2,713       | \$ | 4,211                | \$ | 1,498               | 3.8%.    |
| La Sierra       | \$                  | 576,200 | Ψ | -1.8%                 | \$                  | 576,200 | <b>f</b> 5.0%        | \$<br>2,490       | \$ | 3,547                | \$ | 1,057               | 4.1%.    |
| La Sierra South | \$                  | 605,500 | Ψ | -2.0%                 | \$                  | 605,500 | 5.1%                 | \$<br>2,512       | \$ | 3,728                | \$ | 1,216               | 4.0%.    |
| Magnolia Center | \$                  | 541,700 | • | -1.6%                 | \$                  | 541,700 | <b>6.5%</b>          | \$<br>2,389       | \$ | 3,335                | \$ | 946                 | 4.2%.    |
| Orangecrest     | \$                  | 722,400 | • | -2.0%                 | \$                  | 722,400 | <b>1</b> 2.2%        | \$<br>2,747       | \$ | 4,447                | \$ | 1,701               | 3.7%.    |
| Ramona          | \$                  | 762,900 | • | -2.3%                 | \$                  | 762,900 | <b>9</b> .6%         | \$<br>3,581       | \$ | 4,697                | \$ | 1,116               | 4.5%.    |
| University      | \$                  | 556,200 | • | -0.7%                 | \$                  | 556,200 | <b>6.0%</b>          | \$<br>2,464       | \$ | 3,424                | \$ | 960                 | 4.3%.    |
| Rubidoux        | \$                  | 398,900 | 刁 | 1.0%                  | \$                  | 398,900 | <b>6.2%</b>          | \$<br>2,467       | \$ | 2,456                | \$ | (11)                | 5.9%.    |
| San Jacinto     | \$                  | 449,400 | Ψ | -4.4%                 | \$                  | 449,400 | ≥ 8.8%               | \$<br>2,236       | \$ | 2,767                | \$ | 531                 | 4.8%.    |
| Sunnyslope      | \$                  | 396,400 | A | 0.1%                  | \$                  | 396,400 | 4.0%                 | \$<br>2,505       | \$ | 2,440                | \$ | (64)                | 6.1%.    |
| Temecula        | \$                  | 718,600 | • | -3.5%                 | \$                  | 718,600 | <b>1</b> 2.3%        | \$<br>3,251       | \$ | 4,424                | \$ | 1,173               | 4.3%.    |
| Thousand Palms  | \$                  | 368,400 | • | -2.3%                 | \$                  | 368,400 | <b>3.7%</b>          | \$<br>2,192       | \$ | 2,268                | \$ | 76                  | 5.7%.    |
| Wildomar        | \$                  | 613,700 | • | -3.7%                 | \$                  | 613,700 | <b>3</b> 1.2%        | \$<br>2,696       | \$ | 3,778                | \$ | 1,082               | 4.2%.    |
| Winchester      | \$                  | 651,100 | • | -4.7%                 | \$                  | 651,100 | <b>12.1%</b>         | \$<br>3,103       | \$ | 4,009                | \$ | 906                 | 4.6%.    |