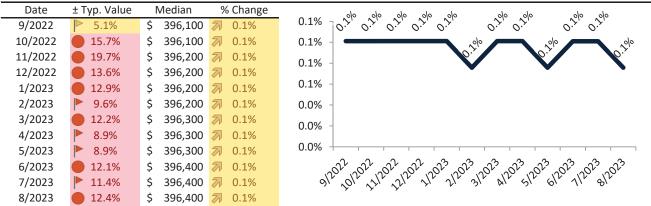

# San Bernardino County Housing Market Value & Trends Update

Historically, properties in this market sell at a -8.9% discount. Today's premium is 20.6%. This market is 29.5% overvalued. Median home price is \$519,400. Prices fell 3.4% year-over-year.

Monthly cost of ownership is \$3,197, and rents average \$2,626, making owning \$571 per month more costly than renting. Rents rose 3.4% year-over-year. The current capitalization rate (rent/price) is 4.9%.

#### Rental rate and year-over-year percentage change trailing twelve months

| Date    | % Change       | Rent     | Own         | \$4,500 ¬                                                          |
|---------|----------------|----------|-------------|--------------------------------------------------------------------|
| 9/2022  | <b>11.4%</b>   | \$ 2,568 | \$<br>2,918 |                                                                    |
| 10/2022 | 2 10.3%        | \$ 2,549 | \$<br>3,249 | \$4,000 -                                                          |
| 11/2022 | <b>9.5%</b>    | \$ 2,552 | \$<br>3,374 | \$3,000 - 12, 21, 21, 21, 21, 21, 21, 21, 21, 21,                  |
| 12/2022 | <b>21</b> 8.6% | \$ 2,552 | \$<br>3,170 | \$3,000 - 27/2 27/3 27/3 27/3 27/3 27/3 27/3 27/3                  |
| 1/2023  | <b>2</b> 7.8%  | \$ 2,556 | \$<br>3,123 | \$2,500 -                                                          |
| 2/2023  | <b>6.9%</b>    | \$ 2,559 | \$<br>3,000 | \$2,000 -                                                          |
| 3/2023  | <b>6.1%</b>    | \$ 2,567 | \$<br>3,094 |                                                                    |
| 4/2023  | <b>5.3%</b>    | \$ 2,585 | \$<br>3,024 | \$1,500 - Rent Own Historic Cost to Own Relative to Rent           |
| 5/2023  | 4.7%           | \$ 2,603 | \$<br>3,058 | \$1,000                                                            |
| 6/2023  | 4.2%           | \$ 2,618 | \$<br>3,182 | 22 25 25 25 25 25 25 25 25 25 25 25 25 2                           |
| 7/2023  | <b>3.6%</b>    | \$ 2,622 | \$<br>3,174 | 3/2012 12/21/2012 1/2013 1/2013 1/2013 1/2013 1/2013 1/2013 1/2013 |
| 8/2023  | <b>3.4%</b>    | \$ 2,627 | \$<br>3,198 | у у у                                                              |