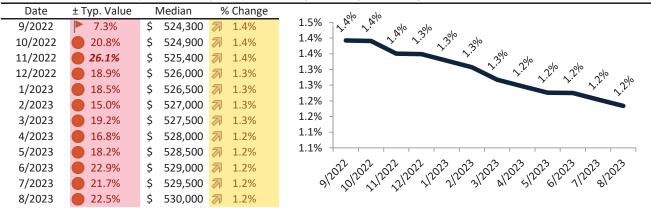

# Riverside County Housing Market Value & Trends Update

Historically, properties in this market sell at a -9.5% discount. Today's premium is 17.3%. This market is 26.8% overvalued. Median home price is \$576,000. Prices fell 3.9% year-over-year.

Monthly cost of ownership is \$3,546, and rents average \$3,024, making owning \$521 per month more costly than renting. Rents rose 2.4% year-over-year. The current capitalization rate (rent/price) is 5.0%.

#### Market rating = 3