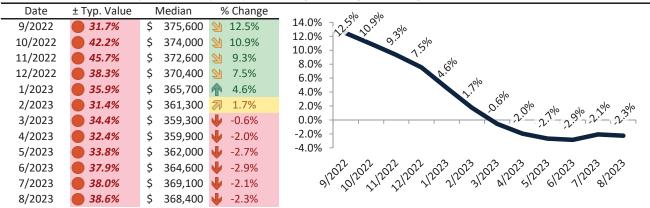

# San Bernardino County Housing Market Value & Trends Update

Historically, properties in this market sell at a -8.9% discount. Today's premium is 20.6%. This market is 29.5% overvalued. Median home price is \$519,400. Prices fell 3.4% year-over-year.

Monthly cost of ownership is \$3,197, and rents average \$2,626, making owning \$571 per month more costly than renting. Rents rose 3.4% year-over-year. The current capitalization rate (rent/price) is 4.9%.

#### Resale Median and year-over-year percentage change trailing twelve months