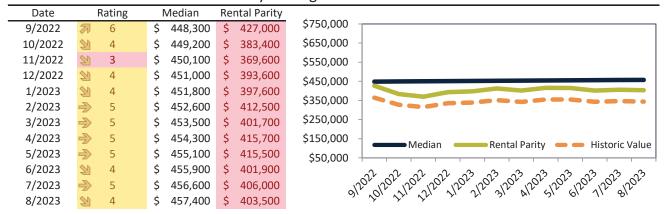

# Riverside, CA Housing Market Value & Trends Update

Historically, properties in this market sell at a -10.5% discount. Today's premium is 17.2%. This market is 27.7% overvalued. Median home price is \$552,100. Prices fell 3.6% year-over-year.

Monthly cost of ownership is \$3,399, and rents average \$2,900, making owning \$498 per month more costly than renting. Rents rose 2.8% year-over-year. The current capitalization rate (rent/price) is 5.0%.

#### Median Home Price and Rental Parity trailing twelve months