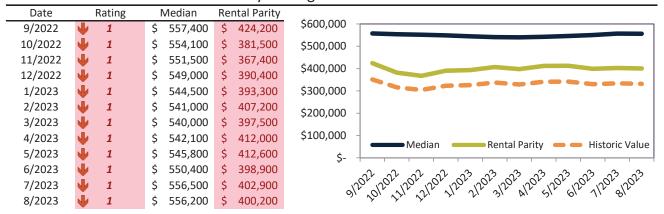

# Riverside County Housing Market Value & Trends Update

Historically, properties in this market sell at a -9.5% discount. Today's premium is 17.3%. This market is 26.8% overvalued. Median home price is \$576,000. Prices fell 3.9% year-over-year.

Monthly cost of ownership is \$3,546, and rents average \$3,024, making owning \$521 per month more costly than renting. Rents rose 2.4% year-over-year. The current capitalization rate (rent/price) is 5.0%.

#### Market rating = 3

#### Median Home Price and Rental Parity trailing twelve months