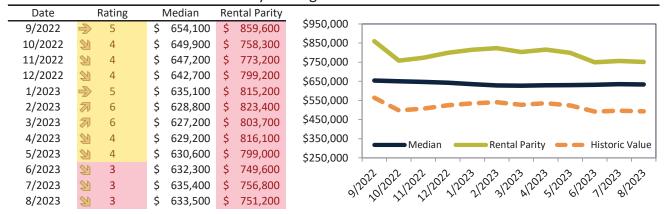

# Historic Median Home Price Relative to Rental Parity: Riverside County since January 1988

## TAIT Housing Report® Market Timing System Rating: Riverside County since January 1988

info@TAIT.com 7 of 68