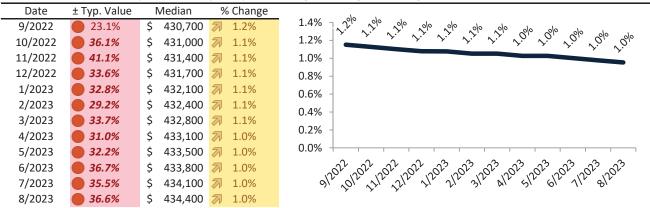

#### Resale Median and year-over-year percentage change trailing twelve months

# Riverside County Housing Market Value & Trends Update

Historically, properties in this market sell at a -9.5% discount. Today's premium is 17.3%. This market is 26.8% overvalued. Median home price is \$576,000. Prices fell 3.9% year-over-year.

Monthly cost of ownership is \$3,546, and rents average \$3,024, making owning \$521 per month more costly than renting. Rents rose 2.4% year-over-year. The current capitalization rate (rent/price) is 5.0%.