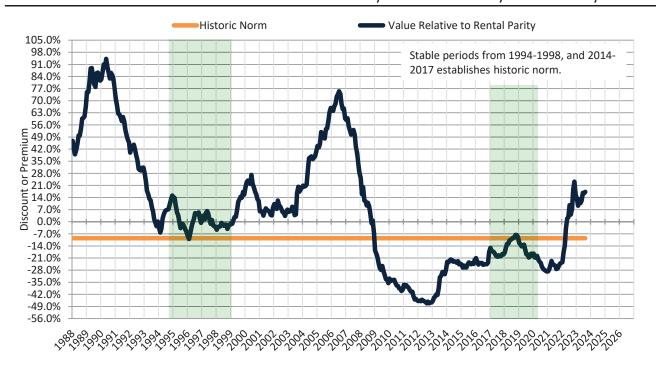

# Riverside County Housing Market Value & Trends Update

Historically, properties in this market sell at a -9.5% discount. Today's premium is 17.3%. This market is 26.8% overvalued. Median home price is \$576,000. Prices fell 3.9% year-over-year.

# Historic Median Home Price Relative to Rental Parity: Riverside County since January 1988