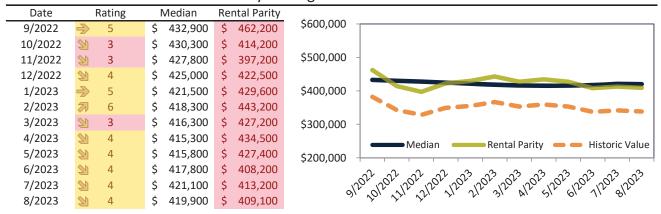

# Banning Housing Market Value & Trends Update

Historically, properties in this market sell at a -32.0% discount. Today's premium is 21.8%. This market is 53.8% overvalued. Median home price is \$391,800. Prices fell 3.5% year-over-year.

Monthly cost of ownership is \$2,412, and rents average \$1,980, making owning \$431 per month more costly than renting. Rents rose 5.9% year-over-year. The current capitalization rate (rent/price) is 4.9%.

#### Median Home Price and Rental Parity trailing twelve months