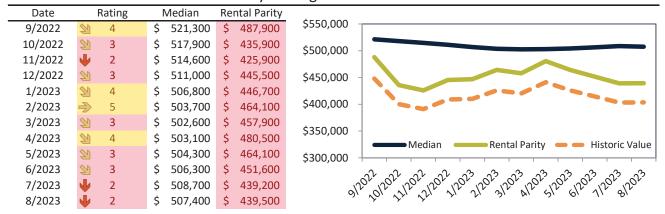

# Riverside County Housing Market Value & Trends Update

Historically, properties in this market sell at a -9.5% discount. Today's premium is 17.3%. This market is 26.8% overvalued. Median home price is \$576,000. Prices fell 3.9% year-over-year.

#### Market rating = 3

#### Median Home Price and Rental Parity trailing twelve months

# Historic Median Home Price Relative to Rental Parity: Riverside County since January 1988

## TAIT Housing Report® Market Timing System Rating: Riverside County since January 1988

info@TAIT.com 7 of 68