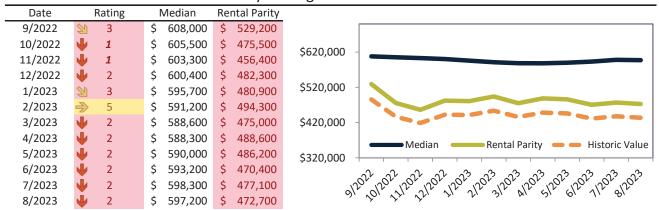

# Riverside County Housing Market Value & Trends Update

Historically, properties in this market sell at a -9.5% discount. Today's premium is 17.3%. This market is 26.8% overvalued. Median home price is \$576,000. Prices fell 3.9% year-over-year.

Monthly cost of ownership is \$3,546, and rents average \$3,024, making owning \$521 per month more costly than renting. Rents rose 2.4% year-over-year. The current capitalization rate (rent/price) is 5.0%.

#### Market rating = 3

#### Median Home Price and Rental Parity trailing twelve months