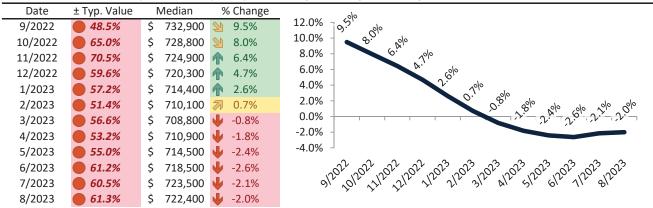

# Riverside County Housing Market Value & Trends Update

Historically, properties in this market sell at a -9.5% discount. Today's premium is 17.3%. This market is 26.8% overvalued. Median home price is \$576,000. Prices fell 3.9% year-over-year.

Monthly cost of ownership is \$3,546, and rents average \$3,024, making owning \$521 per month more costly than renting. Rents rose 2.4% year-over-year. The current capitalization rate (rent/price) is 5.0%.

#### Resale Median and year-over-year percentage change trailing twelve months