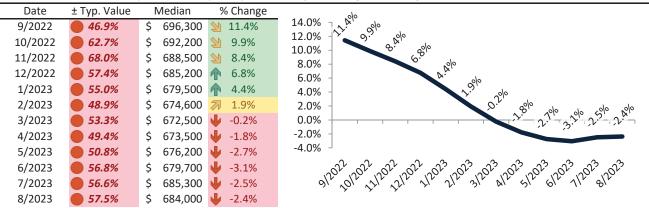

## Resale \$/SF Year-over-Year Percentage Change: Riverside County since January 1989

Rental \$/SF Year-over-Year Percentage Change: Riverside County since January 1989

info@TAIT.com 6 of 68