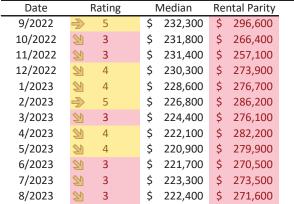

# San Bernardino County Housing Market Value & Trends Update

Historically, properties in this market sell at a -8.9% discount. Today's premium is 20.6%. This market is 29.5% overvalued. Median home price is \$519,400. Prices fell 3.4% year-over-year.

Monthly cost of ownership is \$3,197, and rents average \$2,626, making owning \$571 per month more costly than renting. Rents rose 3.4% year-over-year. The current capitalization rate (rent/price) is 4.9%.

#### Market rating = 2

#### Median Home Price and Rental Parity trailing twelve months