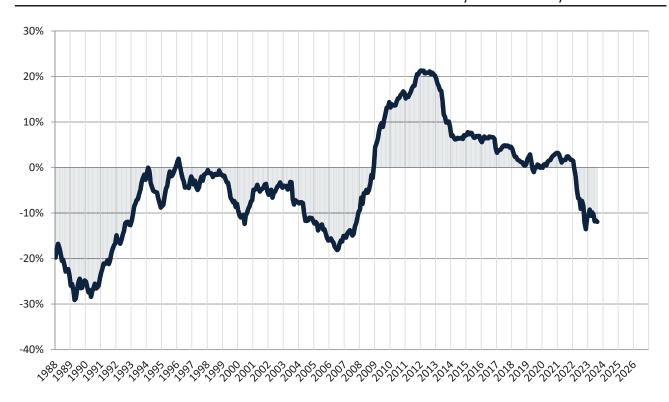

# Historic Median Home Price Relative to Rental Parity: Riverside County since January 1988