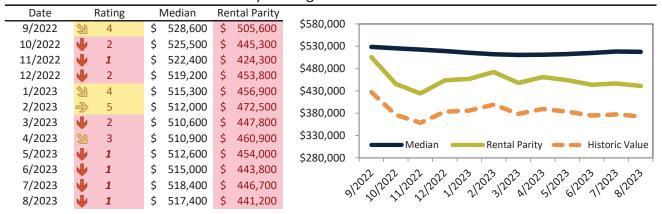

# Riverside County Housing Market Value & Trends Update

Historically, properties in this market sell at a -9.5% discount. Today's premium is 17.3%. This market is 26.8% overvalued. Median home price is \$576,000. Prices fell 3.9% year-over-year.

Monthly cost of ownership is \$3,546, and rents average \$3,024, making owning \$521 per month more costly than renting. Rents rose 2.4% year-over-year. The current capitalization rate (rent/price) is 5.0%.

#### Market rating = 3

#### Median Home Price and Rental Parity trailing twelve months