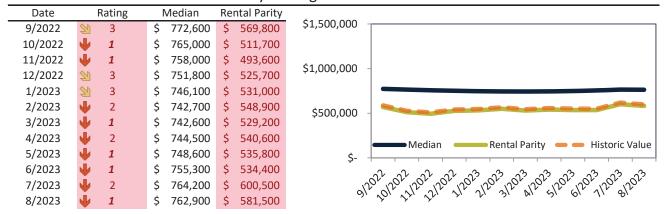

# Riverside, CA Housing Market Value & Trends Update

Historically, properties in this market sell at a -10.5% discount. Today's premium is 17.2%. This market is 27.7% overvalued. Median home price is \$552,100. Prices fell 3.6% year-over-year.

Monthly cost of ownership is \$3,399, and rents average \$2,900, making owning \$498 per month more costly than renting. Rents rose 2.8% year-over-year. The current capitalization rate (rent/price) is 5.0%.

#### Market rating = 3

#### Median Home Price and Rental Parity trailing twelve months