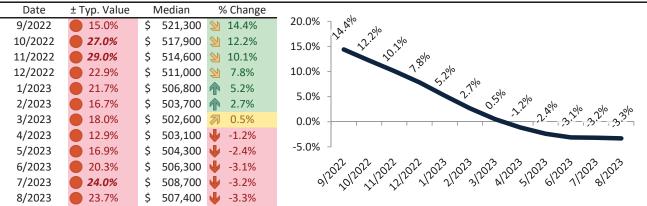

# San Bernardino County Housing Market Value & Trends Update

Historically, properties in this market sell at a -8.9% discount. Today's premium is 20.6%. This market is 29.5% overvalued. Median home price is \$519,400. Prices fell 3.4% year-over-year.

Monthly cost of ownership is \$3,197, and rents average \$2,626, making owning \$571 per month more costly than renting. Rents rose 3.4% year-over-year. The current capitalization rate (rent/price) is 4.9%.

#### Resale Median and year-over-year percentage change trailing twelve months