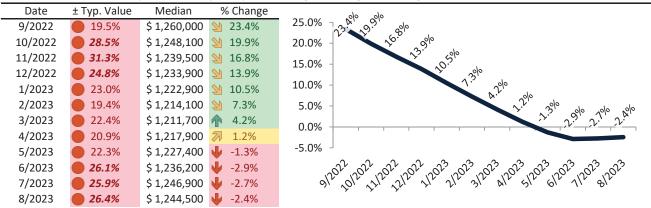

# Riverside, CA Housing Market Value & Trends Update

Historically, properties in this market sell at a -10.5% discount. Today's premium is 17.2%. This market is 27.7% overvalued. Median home price is \$552,100. Prices fell 3.6% year-over-year.

Monthly cost of ownership is \$3,399, and rents average \$2,900, making owning \$498 per month more costly than renting. Rents rose 2.8% year-over-year. The current capitalization rate (rent/price) is 5.0%.

#### Resale Median and year-over-year percentage change trailing twelve months