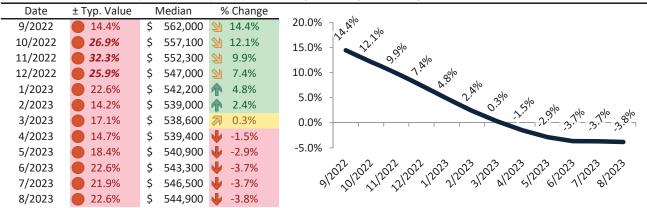

# San Bernardino County Housing Market Value & Trends Update

Historically, properties in this market sell at a -8.9% discount. Today's premium is 20.6%. This market is 29.5% overvalued. Median home price is \$519,400. Prices fell 3.4% year-over-year.

Monthly cost of ownership is \$3,197, and rents average \$2,626, making owning \$571 per month more costly than renting. Rents rose 3.4% year-over-year. The current capitalization rate (rent/price) is 4.9%.

#### Resale Median and year-over-year percentage change trailing twelve months