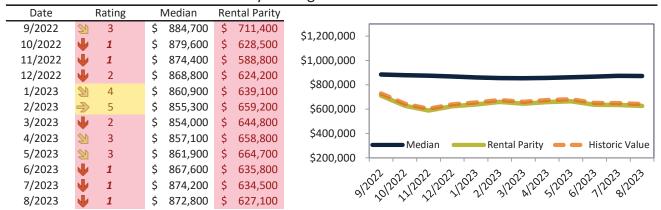

# Banning Housing Market Value & Trends Update

Historically, properties in this market sell at a -32.0% discount. Today's premium is 21.8%. This market is 53.8% overvalued. Median home price is \$391,800. Prices fell 3.5% year-over-year.

Monthly cost of ownership is \$2,412, and rents average \$1,980, making owning \$431 per month more costly than renting. Rents rose 5.9% year-over-year. The current capitalization rate (rent/price) is 4.9%.

#### Market rating = 1

#### Median Home Price and Rental Parity trailing twelve months