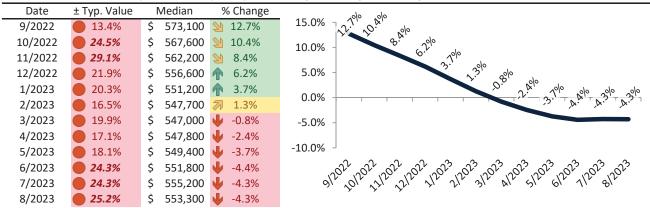

# Riverside, CA Housing Market Value & Trends Update

Historically, properties in this market sell at a -10.5% discount. Today's premium is 17.2%. This market is 27.7% overvalued. Median home price is \$552,100. Prices fell 3.6% year-over-year.

Monthly cost of ownership is \$3,399, and rents average \$2,900, making owning \$498 per month more costly than renting. Rents rose 2.8% year-over-year. The current capitalization rate (rent/price) is 5.0%.

#### Market rating = 3

#### Resale Median and year-over-year percentage change trailing twelve months

#### Rental rate and year-over-year percentage change trailing twelve months

| Date    | % Change      | Rent        | Own         | \$7,000 ¬                                                              |
|---------|---------------|-------------|-------------|------------------------------------------------------------------------|
| 9/2022  | 2 12.3%       | \$<br>2,868 | \$<br>3,102 |                                                                        |
| 10/2022 | <b>11.1%</b>  | \$<br>2,856 | \$<br>3,444 | \$6,000 -                                                              |
| 11/2022 | <b>10.0%</b>  | \$<br>2,855 | \$<br>3,563 | \$5,000 - & & & & & & & & & & & & & & & & &                            |
| 12/2022 | 9.0%          | \$<br>2,848 | \$<br>3,337 | \$4,000 42 66 45 42 42 42 42 42 42 42 42 42 42 42 42 42                |
| 1/2023  | <b>2</b> 8.0% | \$<br>2,851 | \$<br>3,284 | \$3,000                                                                |
| 2/2023  | <b>2</b> 7.1% | \$<br>2,853 | \$<br>3,159 | \$2,000 -                                                              |
| 3/2023  | <b>6.2%</b>   | \$<br>2,859 | \$<br>3,268 |                                                                        |
| 4/2023  | <b>5.4%</b>   | \$<br>2,872 | \$<br>3,203 | \$1,000 - Rent Own Historic Cost to Own Relative to Rent               |
| 5/2023  | <b>4.6%</b>   | \$<br>2,884 | \$<br>3,245 | \$0 +                                                                  |
| 6/2023  | <b>1.9%</b>   | \$<br>2,895 | \$<br>3,380 | 20 20 20 20 20 20 20 20 20 20 20 20 20 2                               |
| 7/2023  | <b>1.3%</b>   | \$<br>2,898 | \$<br>3,374 | 9/2022 17/2023 1/2023 1/2023 1/2023 1/2023 1/2023 1/2023 1/2023 1/2023 |
| 8/2023  | <b>1</b> 2.8% | \$<br>2,900 | \$<br>3,399 | у у у                                                                  |