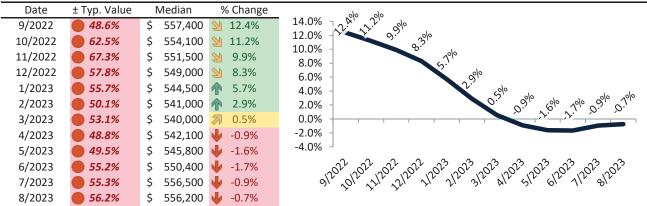

# Riverside County Housing Market Value & Trends Update

Historically, properties in this market sell at a -9.5% discount. Today's premium is 17.3%. This market is 26.8% overvalued. Median home price is \$576,000. Prices fell 3.9% year-over-year.

Monthly cost of ownership is \$3,546, and rents average \$3,024, making owning \$521 per month more costly than renting. Rents rose 2.4% year-over-year. The current capitalization rate (rent/price) is 5.0%.

# Historic Median Home Price Relative to Rental Parity: Riverside County since January 1988

## TAIT Housing Report® Market Timing System Rating: Riverside County since January 1988

info@TAIT.com 7 of 68