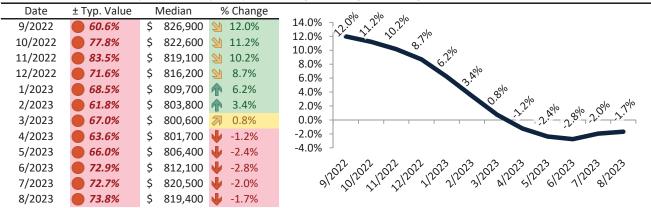

# Banning Housing Market Value & Trends Update

Historically, properties in this market sell at a -32.0% discount. Today's premium is 21.8%. This market is 53.8% overvalued. Median home price is \$391,800. Prices fell 3.5% year-over-year.

Monthly cost of ownership is \$2,412, and rents average \$1,980, making owning \$431 per month more costly than renting. Rents rose 5.9% year-over-year. The current capitalization rate (rent/price) is 4.9%.