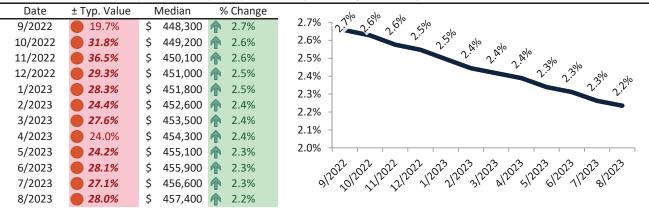

# Riverside, CA Housing Market Value & Trends Update

Historically, properties in this market sell at a -10.5% discount. Today's premium is 17.2%. This market is 27.7% overvalued. Median home price is \$552,100. Prices fell 3.6% year-over-year.

Monthly cost of ownership is \$3,399, and rents average \$2,900, making owning \$498 per month more costly than renting. Rents rose 2.8% year-over-year. The current capitalization rate (rent/price) is 5.0%.

#### Rental rate and year-over-year percentage change trailing twelve months

| Date    | % Change      | Rent        | Own         | \$7,000 ¬                                                              |
|---------|---------------|-------------|-------------|------------------------------------------------------------------------|
| 9/2022  | 2 12.3%       | \$<br>2,868 | \$<br>3,102 |                                                                        |
| 10/2022 | <b>11.1%</b>  | \$<br>2,856 | \$<br>3,444 | \$6,000 -                                                              |
| 11/2022 | <b>10.0%</b>  | \$<br>2,855 | \$<br>3,563 | \$5,000 - & & & & & & & & & & & & & & & & &                            |
| 12/2022 | 9.0%          | \$<br>2,848 | \$<br>3,337 | \$4,000 42 66 45 42 42 42 42 42 42 42 42 42 42 42 42 42                |
| 1/2023  | <b>2</b> 8.0% | \$<br>2,851 | \$<br>3,284 | \$3,000                                                                |
| 2/2023  | <b>2</b> 7.1% | \$<br>2,853 | \$<br>3,159 | \$2,000 -                                                              |
| 3/2023  | <b>6.2%</b>   | \$<br>2,859 | \$<br>3,268 |                                                                        |
| 4/2023  | <b>5.4%</b>   | \$<br>2,872 | \$<br>3,203 | \$1,000 - Rent Own Historic Cost to Own Relative to Rent               |
| 5/2023  | <b>4.6%</b>   | \$<br>2,884 | \$<br>3,245 | \$0 +                                                                  |
| 6/2023  | <b>1.9%</b>   | \$<br>2,895 | \$<br>3,380 | 20 20 20 20 20 20 20 20 20 20 20 20 20 2                               |
| 7/2023  | <b>1.3%</b>   | \$<br>2,898 | \$<br>3,374 | 9/2022 17/2023 1/2023 1/2023 1/2023 1/2023 1/2023 1/2023 1/2023 1/2023 |
| 8/2023  | <b>1</b> 2.8% | \$<br>2,900 | \$<br>3,399 | у у у                                                                  |