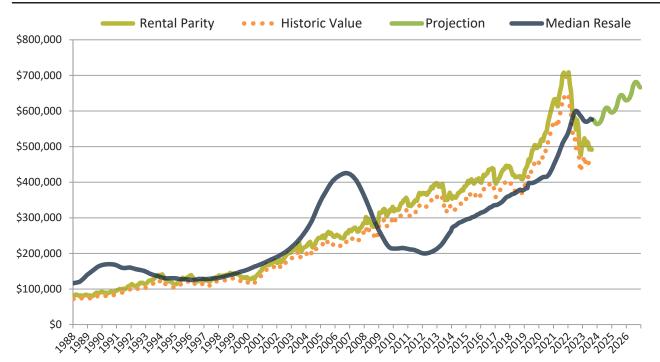

# Historic Median Home Price Relative to Rental Parity: Riverside County since January 1988