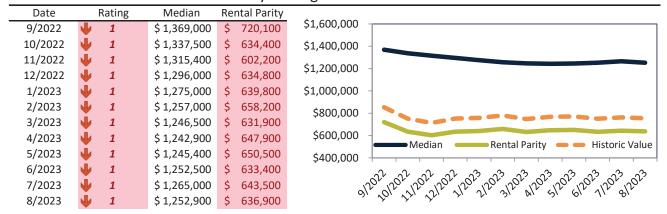

# Contra Costa County Housing Market Value & Trends Update

Historically, properties in this market sell at a 2.3% premium. Today's premium is 44.2%. This market is 41.9% overvalued. Median home price is \$797,200. Prices fell 6.2% year-over-year.

Monthly cost of ownership is \$4,907, and rents average \$3,403, making owning \$1,504 per month more costly than renting. Rents rose 1.7% year-over-year. The current capitalization rate (rent/price) is 4.1%.

### Market rating = 1