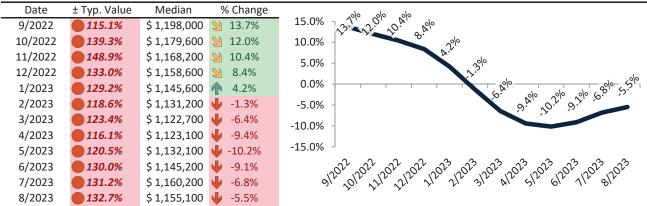

# Market Timing Rating and Valuations: San Francisco Metro, CA and Major Cities and Zips

| Study Area          |   | Rating |      | Median    | Rei  | ntal Parity | % Over/Under<br>Rental Parity | Historic<br>Premium | % Over/Under<br>Historic Prem. |
|---------------------|---|--------|------|-----------|------|-------------|-------------------------------|---------------------|--------------------------------|
| Martinez            | • | 1      | \$   | 770,200   | \$   | 556,800     | 38.3%                         | -1.4%               | 39.7%                          |
| Menlo Park          | • | 1      | \$ 2 | 2,503,300 | \$   | 998,900     | <b>150.6%</b>                 | 50.4%               | 100.2%                         |
| Mill Valley         | • | 1      | \$ 2 | 2,010,500 | \$ 1 | ,064,100    | 89.0%                         | 18.1%               | 70.9%                          |
| Millbrae            | • | 1      | \$ : | 1,893,800 | \$   | 636,900     | <b>1</b> 97.4%                | 2.3%                | <b>154.9%</b>                  |
| Newark              | • | 1      | \$ : | 1,143,000 | \$   | 575,900     | 98.4%                         | 13.7%               | 84.7%                          |
| Novato              | • | 1      | \$ : | 1,081,600 | \$   | 746,900     | <b>44.8%</b>                  | 7.0%                | 37.8%                          |
| Oakland             | • | 1      | \$   | 795,700   | \$   | 535,100     | <b>48.7%</b>                  | -5.3%               | <b>54.0</b> %                  |
| Oakley              | • | 2      | \$   | 660,100   | \$   | 548,300     | 20.4%                         | -5.5%               | 25.9%                          |
| Pacifica            | • | 1      | \$ : | 1,238,100 | \$   | 677,900     | 82.6%                         | 14.5%               | 68.1%                          |
| Pittsburg           | • | 1      | \$   | 571,000   | \$   | 476,100     | <b>1</b> 9.9%                 | -13.3%              | 33.2%                          |
| Pleasant Hill       | • | 1      | \$   | 983,600   | \$   | 612,700     | 60.5%                         | 3.7%                | <b>56.8%</b>                   |
| Pleasanton          | • | 1      | \$ : | 1,527,300 | \$   | 669,800     | 128.0%                        | 30.5%               | 97.5%                          |
| Redwood City        | • | 1      | \$ : | 1,652,200 | \$   | 768,200     | 115.1%                        | 32.1%               | <b>83.0%</b>                   |
| Richmond            | • | 2      | \$   | 622,300   | \$   | 499,900     | 24.5%                         | -0.5%               | 25.0%                          |
| San Bruno           | • | 1      | \$ : | 1,235,200 | \$   | 663,400     | 86.2%                         | 17.2%               | 69.0%                          |
| San Carlos          | • | 1      | \$ 2 | 2,150,300 | \$   | 899,000     | <b>1</b> 39.2%                | 42.7%               | 96.5%                          |
| San Francisco       | • | 1      | \$ : | 1,258,400 | \$   | 684,600     | 83.8%                         | 21.4%               | 62.4%                          |
| San Leandro         | • | 1      | \$   | 823,700   | \$   | 542,300     | <b>51.9%</b>                  | 0.7%                | <b>51.2</b> %                  |
| San Lorenzo         | • | 1      | \$   | 818,400   | \$   | 546,900     | <b>49.6%</b>                  | 2.9%                | 46.7%                          |
| San Mateo           | • | 1      | \$ : | 1,468,300 | \$   | 729,300     | 101.3%                        | 23.5%               | 77.8%                          |
| San Rafael          | • | 1      | \$ : | 1,343,200 | \$   | 817,200     | 64.3%                         | 14.6%               | <b>49.7%</b>                   |
| San Ramon           | • | 1      | \$ : | 1,515,900 | \$   | 721,800     | 110.0%                        | 15.3%               | 94.7%                          |
| South San Francisco | • | 1      | \$ : | 1,183,400 | \$   | 675,200     | 75.2%                         | 13.3%               | 61.9%                          |
| Union City          | • | 1      | \$ : | 1,155,100 | \$   | 467,200     | 147.2%                        | 14.5%               | <b>132.7%</b>                  |
| Walnut Creek        | • | 1      | \$ : | 1,073,900 | \$   | 444,800     | 141.5%                        | 3.4%                | <b>138.1%</b>                  |
|                     |   |        |      |           |      |             |                               |                     |                                |

# Market Performance and Trends: San Francisco Metro, CA and Major Cities and Zips

| Study Area          | Median<br>Resale \$ | Resale %<br>Change YoY | Resale \$/SF | Rent %<br>Change YoY | edian<br>ent \$ | Cost of wnership | nership<br>m./Disc. | Cap Rate |
|---------------------|---------------------|------------------------|--------------|----------------------|-----------------|------------------|---------------------|----------|
| Martinez            | \$ 770,200          | <b>-</b> 6.8%          | \$ 770,200   | <b>3</b> 0.7%        | \$<br>3,428     | \$<br>4,742      | \$<br>1,313         | 4.3%.    |
| Menlo Park          | \$ 2,503,300        | <b>4</b> -4.6%         | \$ 2,503,300 | <b>7</b> 1.5%        | \$<br>6,150     | \$<br>15,412     | \$<br>9,262         | 2.4%.    |
| Mill Valley         | \$ 2,010,500        | <b>-</b> 5.0%          | \$ 2,010,500 | <b>1</b> 2.7%        | \$<br>6,552     | \$<br>12,378     | \$<br>5,826         | 3.1%.    |
| Millbrae            | \$ 1,893,800        | <b>-</b> 5.5%          | \$ 1,893,800 | <b>3.1%</b>          | \$<br>3,921     | \$<br>11,659     | \$<br>7,738         | 2.0%.    |
| Newark              | \$ 1,143,000        | <b>-</b> 6.9%          | \$ 1,143,000 | <b>1</b> 3.3%        | \$<br>3,546     | \$<br>7,037      | \$<br>3,491         | 3.0%.    |
| Novato              | \$ 1,081,600        | <b>-3.0%</b>           | \$ 1,081,600 | <b>7</b> 0.2%        | \$<br>4,599     | \$<br>6,659      | \$<br>2,060         | 4.1%.    |
| Oakland             | \$ 795,700          | <b>-</b> 9.5%          | \$ 795,700   | <b>↓</b> -0.1%       | \$<br>3,295     | \$<br>4,899      | \$<br>1,604         | 4.0%.    |
| Oakley              | \$ 660,100          | <b>-</b> 5.6%          | \$ 660,100   | <b>1</b> 4.8%        | \$<br>3,376     | \$<br>4,064      | \$<br>688           | 4.9%.    |
| Pacifica            | \$ 1,238,100        | <b>J</b> -7.7%         | \$ 1,238,100 | <b>1</b> 2.9%        | \$<br>4,174     | \$<br>7,622      | \$<br>3,449         | 3.2%.    |
| Pittsburg           | \$ 571,000          | <b>-</b> 6.7%          | \$ 571,000   | <b>1</b> 3.5%        | \$<br>2,932     | \$<br>3,515      | \$<br>584           | 4.9%.    |
| Pleasant Hill       | \$ 983,600          | <b>-</b> 6.5%          | \$ 983,600   | <b>3</b> 0.2%        | \$<br>3,772     | \$<br>6,056      | \$<br>2,283         | 3.7%.    |
| Pleasanton          | \$ 1,527,300        | <b>-</b> 7.9%          | \$ 1,527,300 | <b>3</b> 0.6%        | \$<br>4,124     | \$<br>9,403      | \$<br>5,279         | 2.6%.    |
| Redwood City        | \$ 1,652,200        | <b>-</b> 5.6%          | \$ 1,652,200 | <b>3</b> 0.3%        | \$<br>4,730     | \$<br>10,172     | \$<br>5,442         | 2.7%.    |
| Richmond            | \$ 622,300          | <b>-</b> 6.5%          | \$ 622,300   | <b>1</b> 3.8%        | \$<br>3,078     | \$<br>3,831      | \$<br>753           | 4.7%.    |
| San Bruno           | \$ 1,235,200        | <b>-</b> 3.5%          | \$ 1,235,200 | <b>1</b> 2.8%        | \$<br>4,085     | \$<br>7,605      | \$<br>3,520         | 3.2%.    |
| San Carlos          | \$ 2,150,300        | -6.2%                  | \$ 2,150,300 | <b>1</b> 3.6%        | \$<br>5,535     | \$<br>13,238     | \$<br>7,703         | 2.5%.    |
| San Francisco       | \$ 1,258,400        | <b>-10.4%</b>          | \$ 1,258,400 | <b>3</b> 1.0%        | \$<br>4,215     | \$<br>7,747      | \$<br>3,532         | 3.2%.    |
| San Leandro         | \$ 823,700          | <b>-</b> 7.5%          | \$ 823,700   | <b>3</b> 1.9%        | \$<br>3,339     | \$<br>5,071      | \$<br>1,732         | 3.9%.    |
| San Lorenzo         | \$ 818,400          | -6.1%                  | \$ 818,400   | <b>1</b> 3.7%        | \$<br>3,367     | \$<br>5,038      | \$<br>1,671         | 4.0%.    |
| San Mateo           | \$ 1,468,300        | -8.6%                  | \$ 1,468,300 | <b>3</b> 0.5%        | \$<br>4,490     | \$<br>9,040      | \$<br>4,550         | 2.9%.    |
| San Rafael          | \$ 1,343,200        | <b>-</b> 5.2%          | \$ 1,343,200 | <b>3</b> 0.9%        | \$<br>5,032     | \$<br>8,269      | \$<br>3,238         | 3.6%.    |
| San Ramon           | \$ 1,515,900        | <b>-7.3</b> %          | \$ 1,515,900 | <b>3</b> 1.1%        | \$<br>4,444     | \$<br>9,333      | \$<br>4,889         | 2.8%.    |
| South San Francisco | \$ 1,183,400        | <b>-</b> 7.9%          | \$ 1,183,400 | <b>2.1%</b>          | \$<br>4,157     | \$<br>7,286      | \$<br>3,128         | 3.4%.    |
| Union City          | \$ 1,155,100        | <b>-</b> 5.5%          | \$ 1,155,100 | <b>3</b> 1.9%        | \$<br>2,877     | \$<br>7,111      | \$<br>4,235         | 2.4%.    |
| Walnut Creek        | \$ 1,073,900        | <b>-2.6%</b>           | \$ 1,073,900 | <b>↓</b> 0.0%        | \$<br>2,739     | \$<br>6,611      | \$<br>3,873         | 2.4%.    |
|                     |                     |                        |              |                      |                 |                  |                     |          |