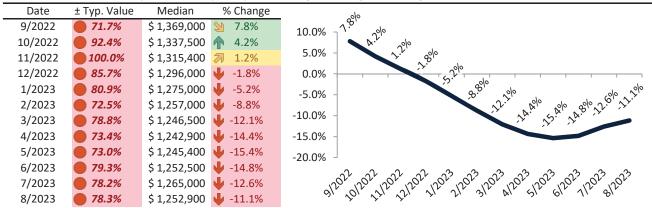

|

info@TAIT.com 28 of 67



# **Dublin Housing Market Value & Trends Update**

Historically, properties in this market sell at a 18.4% premium. Today's premium is 96.7%. This market is 78.3% overvalued. Median home price is \$1,252,900. Prices fell 11.1% year-over-year.

Monthly cost of ownership is \$7,713, and rents average \$3,921, making owning \$3,791 per month more costly than renting. Rents rose 0.7% year-over-year. The current capitalization rate (rent/price) is 3.0%.

### Market rating = 1

# Median Home Price and Rental Parity trailing twelve months



# Resale Median and year-over-year percentage change trailing twelve months



# Rental rate and year-over-year percentage change trailing twelve months

| Date    | % Change      | Rent     | Own      | \$8,800 ¬                                                                |
|---------|---------------|----------|----------|--------------------------------------------------------------------------|
| 9/2022  | <b>6.3%</b>   | \$ 3,926 | 5 7,463  |                                                                          |
| 10/2022 | <b>5.9%</b>   | \$ 3,863 | \$ 8,142 | \$7,800 -                                                                |
| 11/2022 | <b>5.2%</b>   | \$ 3,811 | \$ 8,323 | \$6,800 -                                                                |
| 12/2022 | 4.7%          | \$ 3,782 | 5 7,720  | \$5,800 - 26 63 5 62 63 63 63 63 63 63 63 63 63