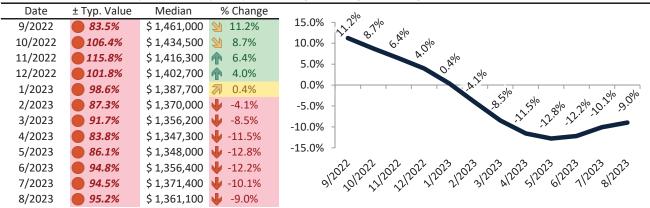

# Market Performance and Trends: San Francisco Metro, CA and Major Cities and Zips

| Study Area              | Median<br>Resale \$ | Resale %<br>Change YoY | Median<br>Resale \$ | Rent %<br>Change YoY | Median<br>Rent \$ |    | Cost of<br>Ownership |    | nership<br>m./Disc. | Cap Rate |
|-------------------------|---------------------|------------------------|---------------------|----------------------|-------------------|----|----------------------|----|---------------------|----------|
| San Francisco Metro, CA | \$ 1,111,200        | <b>-</b> 6.6%          | \$ 1,111,200        | <b>3</b> 1.6%        | \$<br>3,887       | \$ | 6,841                | \$ | 2,954               | 3.4%.    |
| Alameda County          | \$ 1,059,600        | <b>-</b> 7.2%          | \$ 1,059,600        | <b>3</b> 1.0%        | \$<br>3,560       | \$ | 6,523                | \$ | 2,963               | 3.2%.    |
| Contra Costa County     | \$ 797,200          | <b>↓</b> -6.2%         | \$ 797,200          | <b>7</b> 1.7%        | \$<br>3,404       | \$ | 4,908                | \$ | 1,504               | 4.1%.    |
| Marin County            | \$ 1,460,300        | <b>-</b> 5.3%          | \$ 1,460,300        | <b>3</b> 1.2%        | \$<br>5,376       | \$ | 8,990                | \$ | 3,614               | 3.5%.    |
| San Francisco County    | \$ 1,257,400        | <b>-</b> -10.4%        | \$ 1,257,400        | <b>7</b> 1.0%        | \$<br>4,215       | \$ | 7,741                | \$ | 3,526               | 3.2%.    |
| San Mateo County        | \$ 1,479,000        | <b>-</b> 7.3%          | \$ 1,479,000        | <b>7</b> 1.5%        | \$<br>4,493       | \$ | 9,105                | \$ | 4,612               | 2.9%.    |
| Alameda                 | \$ 1,179,800        | <b>-</b> 8.7%          | \$ 1,179,800        | <b>1</b> 2.9%        | \$<br>3,960       | \$ | 7,263                | \$ | 3,304               | 3.2%.    |
| Albany                  | \$ 1,177,800        | <b>-</b> 7.3%          | \$ 1,177,800        | <b>1</b> 3.3%        | \$<br>3,905       | \$ | 7,251                | \$ | 3,346               | 3.2%.    |
| Antioch                 | \$ 606,500          | -6.5%                  | \$ 606,500          | <b>3</b> 1.7%        | \$<br>3,006       | \$ | 3,734                | \$ | 728                 | 4.8%.    |
| Belmont                 | \$ 2,033,300        | <b>-</b> 6.7%          | \$ 2,033,300        | <b>3</b> 1.5%        | \$<br>5,084       | \$ | 12,518               | \$ | 7,434               | 2.4%.    |
| Berkeley                | \$ 1,389,500        | <b>-8.2</b> %          | \$ 1,389,500        | <b>3</b> 1.8%        | \$<br>4,199       | \$ | 8,554                | \$ | 4,355               | 2.9%.    |
| Brentwood               | \$ 795,600          | -6.5%                  | \$ 795,600          | <b>3</b> 1.8%        | \$<br>3,341       | \$ | 4,898                | \$ | 1,557               | 4.0%.    |
| Burlingame              | \$ 2,482,000        | <b>-</b> 5.3%          | \$ 2,482,000        | <b>3</b> 1.7%        | \$<br>5,721       | \$ | 15,280               | \$ | 9,559               | 2.2%.    |
| Castro Valley           | \$ 1,110,200        | <b>-7.1</b> %          | \$ 1,110,200        | <b>3.1%</b>          | \$<br>3,771       | \$ | 6,835                | \$ | 3,064               | 3.3%.    |
| Concord                 | \$ 746,500          | -6.4%                  | \$ 746,500          | <b>1</b> 2.2%        | \$<br>3,297       | \$ | 4,596                | \$ | 1,298               | 4.2%.    |
| Daly City               | \$ 1,120,100        | <b>4</b> -4.1%         | \$ 1,120,100        | <b>1</b> 3.2%        | \$<br>3,936       | \$ | 6,896                | \$ | 2,960               | 3.4%.    |
| Danville                | \$ 1,840,200        | <b>-7.3</b> %          | \$ 1,840,200        | <b>3</b> 0.5%        | \$<br>5,199       | \$ | 11,329               | \$ | 6,130               | 2.7%.    |
| Dublin                  | \$ 1,252,900        | <b>-</b> -11.1%        | \$ 1,252,900        | <b>3</b> 0.7%        | \$<br>3,922       | \$ | 7,714                | \$ | 3,792               | 3.0%.    |
| East Palo Alto          | \$ 923,300          | <b>-11.1</b> %         | \$ 923,300          | <b>1</b> 5.8%        | \$<br>4,777       | \$ | 5,684                | \$ | 908                 | 5.0%.    |
| El Cerrito              | \$ 1,151,500        | <b>-3.8%</b>           | \$ 1,151,500        | <b>1</b> 2.9%        | \$<br>4,115       | \$ | 7,089                | \$ | 2,974               | 3.4%.    |
| El Sobrante             | \$ 696,600          | <b>-</b> 5.8%          | \$ 696,600          | 2 9.8%               | \$<br>3,492       | \$ | 4,289                | \$ | 797                 | 4.8%.    |
| Foster City             | \$ 1,766,400        | -4.4%                  | \$ 1,766,400        | <b>1</b> 2.7%        | \$<br>5,193       | \$ | 10,875               | \$ | 5,682               | 2.8%.    |
| Fremont                 | \$ 1,361,100        | <b>-</b> 9.0%          | \$ 1,361,100        | <b>3</b> 1.4%        | \$<br>3,794       | \$ | 8,380                | \$ | 4,586               | 2.7%.    |
| Hayward                 | \$ 834,200          | <b>-7.3</b> %          | \$ 834,200          | <b>2.0%</b>          | \$<br>3,315       | \$ | 5,136                | \$ | 1,821               | 3.8%.    |
| Lafayette               | \$ 1,941,100        | -5.6%                  | \$ 1,941,100        | <b>3.7%</b>          | \$<br>5,792       | \$ | 11,950               | \$ | 6,159               | 2.9%.    |
| Livermore               | \$ 1,059,800        | <b>-7.9%</b>           | \$ 1,059,800        | <b>1</b> 2.2%        | \$<br>3,721       | \$ | 6,525                | \$ | 2,804               | 3.4%.    |

# Market Timing Rating and Valuations: San Francisco Metro, CA and Major Cities and Zips

| Study Area              |   | Rating | Median      | Re   | ental Parity | % Over/Under<br>Rental Parity | Historic<br>Premium | % Over/Under<br>Historic Prem. |
|-------------------------|---|--------|-------------|------|--------------|-------------------------------|---------------------|--------------------------------|
| San Francisco Metro, CA | • | 1      | \$ 1,111,20 | 0 \$ | 631,300      | <b>76.0</b> %                 | 13.7%               | 62.3%                          |
| Alameda County          | • | 1      | \$ 1,059,60 | 0 \$ | 578,300      | 82.4%                         | 11.7%               | 70.7%                          |
| Contra Costa County     | • | 1      | \$ 797,20   | 0 \$ | 552,900      | <b>44.2%</b>                  | 2.3%                | 41.9%                          |
| Marin County            | • | 1      | \$ 1,460,30 | 0 \$ | 873,200      | 67.3%                         | 14.2%               | 53.1%                          |
| San Francisco County    | • | 1      | \$ 1,257,40 | 0 \$ | 684,600      | <b>83.6%</b>                  | 21.4%               | 62.2%                          |
| San Mateo County        | • | 1      | \$ 1,479,00 | 0 \$ | 729,800      | 102.6%                        | 22.2%               | 80.4%                          |
| Alameda                 | • | 1      | \$ 1,179,80 | 0 \$ | 643,200      | 83.4%                         | 16.0%               | 67.4%                          |
| Albany                  | • | 1      | \$ 1,177,80 | 0 \$ | 634,300      | 85.7%                         | 16.6%               | 69.1%                          |
| Antioch                 | • | 1      | \$ 606,50   | 0 \$ | 488,300      | 24.2%                         | -5.4%               | 29.6%                          |
| Belmont                 | • | 1      | \$ 2,033,30 | 0 \$ | 825,800      | 146.2%                        | 44.4%               | 101.8%                         |
| Berkeley                | • | 1      | \$ 1,389,50 | 0 \$ | 682,000      | <b>1</b> 03.7%                | 23.7%               | 80.0%                          |
| Brentwood               | • | 1      | \$ 795,60   | 0 \$ | 542,600      | <b>46.6%</b>                  | 16.4%               | 30.2%                          |
| Burlingame              | • | 1      | \$ 2,482,00 | 0 \$ | 929,200      | <b>167.1%</b>                 | 53.4%               | 113.7%                         |
| Castro Valley           | • | 1      | \$ 1,110,20 | 0 \$ | 612,400      | <b>81.3</b> %                 | 17.5%               | 63.8%                          |
| Concord                 | • | 1      | \$ 746,50   | 0 \$ | 535,600      | 39.4%                         | -2.9%               | 42.3%                          |
| Daly City               | • | 1      | \$ 1,120,10 | 0 \$ | 639,300      | <b>75.2</b> %                 | 13.1%               | 62.1%                          |
| Danville                | • | 1      | \$ 1,840,20 | 0 \$ | 844,400      | <b>1</b> 18.0%                | 21.0%               | 97.0%                          |
| Dublin                  | • | 1      | \$ 1,252,90 | 0 \$ | 636,900      | 96.7%                         | 18.4%               | 78.3%                          |
| East Palo Alto          | • | 2      | \$ 923,30   | 0 \$ | 775,800      | <b>1</b> 9.1%                 | -8.1%               | 27.2%                          |
| El Cerrito              | • | 1      | \$ 1,151,50 | 0 \$ | 668,400      | <b>72.2</b> %                 | 19.8%               | 52.4%                          |
| El Sobrante             | • | 1      | \$ 696,60   | 0 \$ | 567,100      | 22.8%                         | -3.1%               | 25.9%                          |
| Foster City             | • | 1      | \$ 1,766,40 | 0 \$ | 843,400      | 109.5%                        | 31.5%               | 78.0%                          |
| Fremont                 | • | 1      | \$ 1,361,10 | 0 \$ | 616,200      | <b>120.9</b> %                | 25.7%               | 95.2%                          |
| Hayward                 | • | 1      | \$ 834,20   | 0 \$ | 538,400      | <b>54.9%</b>                  | 1.7%                | <b>53.2</b> %                  |
| Lafayette               | • | 1      | \$ 1,941,10 | 0 \$ | 940,700      | 106.3%                        | 17.2%               | 89.1%                          |
| Livermore               | • | 1      | \$ 1,059,80 | 0 \$ | 604,300      | <b>75.3%</b>                  | 14.1%               | 61.2%                          |