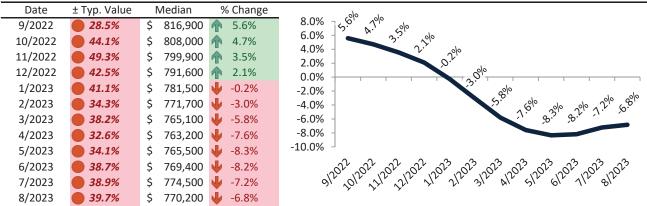

# San Francisco Metro, CA Housing Market Value & Trends Update

Historically, properties in this market sell at a 13.7% premium. Today's premium is 76.0%. This market is 62.3% overvalued. Median home price is \$1,111,200. Prices fell 6.6% year-over-year.

Monthly cost of ownership is \$6,841, and rents average \$3,886, making owning \$2,954 per month more costly than renting. Rents rose 1.6% year-over-year. The current capitalization rate (rent/price) is 3.4%.