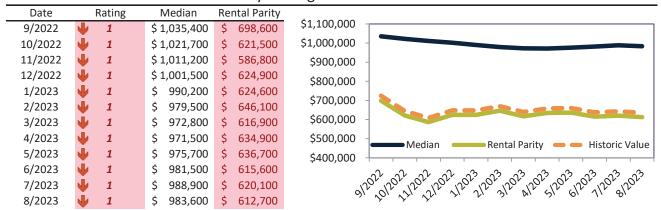

# Alameda County Housing Market Value & Trends Update

Historically, properties in this market sell at a 11.7% premium. Today's premium is 82.4%. This market is 70.7% overvalued. Median home price is \$1,059,600. Prices fell 7.2% year-over-year.

Monthly cost of ownership is \$6,523, and rents average \$3,560, making owning \$2,963 per month more costly than renting. Rents rose 1.0% year-over-year. The current capitalization rate (rent/price) is 3.2%.

Market rating = 1