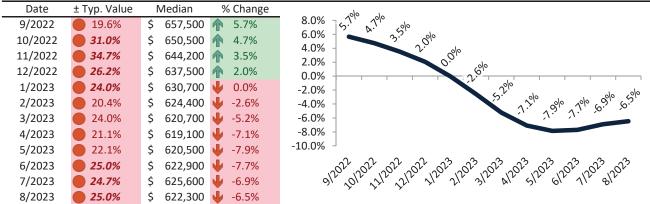

# Resale Median and year-over-year percentage change trailing twelve months

# San Francisco Metro, CA Housing Market Value & Trends Update

Historically, properties in this market sell at a 13.7% premium. Today's premium is 76.0%. This market is 62.3% overvalued. Median home price is \$1,111,200. Prices fell 6.6% year-over-year.

Monthly cost of ownership is \$6,841, and rents average \$3,886, making owning \$2,954 per month more costly than renting. Rents rose 1.6% year-over-year. The current capitalization rate (rent/price) is 3.4%.