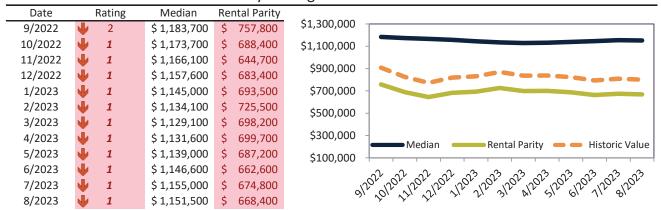

# Median Home Price and Rental Parity trailing twelve months

# Historic Median Home Price Relative to Rental Parity: San Francisco Metro, CA since January 1988

# TAIT Housing Report® Market Timing System Rating: San Francisco Metro, CA since January 1988

info@TAIT.com 7 of 67