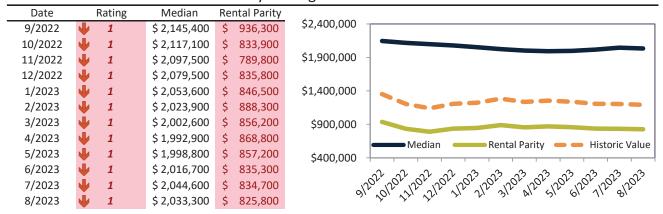

# Historic Median Home Price Relative to Rental Parity: San Francisco Metro, CA since January 1988

# TAIT Housing Report® Market Timing System Rating: San Francisco Metro, CA since January 1988

info@TAIT.com 7 of 67