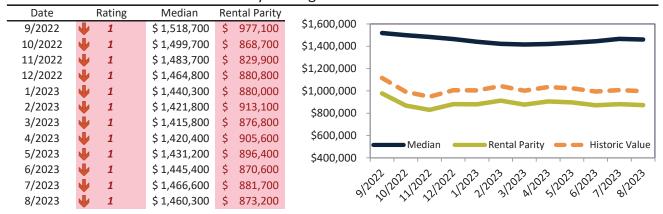

# Marin County Housing Market Value & Trends Update

Historically, properties in this market sell at a 14.2% premium. Today's premium is 67.3%. This market is 53.1% overvalued. Median home price is \$1,460,300. Prices fell 5.3% year-over-year.

Monthly cost of ownership is \$8,990, and rents average \$5,376, making owning \$3,614 per month more costly than renting. Rents rose 1.2% year-over-year. The current capitalization rate (rent/price) is 3.5%.

### Market rating = 1