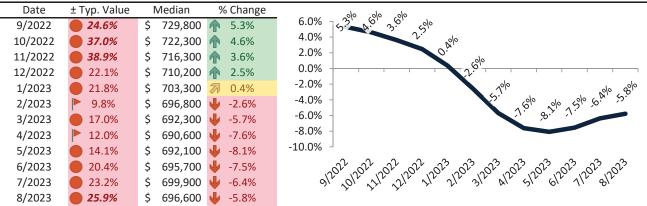

# Alameda County Housing Market Value & Trends Update

Historically, properties in this market sell at a 11.7% premium. Today's premium is 82.4%. This market is 70.7% overvalued. Median home price is \$1,059,600. Prices fell 7.2% year-over-year.

Monthly cost of ownership is \$6,523, and rents average \$3,560, making owning \$2,963 per month more costly than renting. Rents rose 1.0% year-over-year. The current capitalization rate (rent/price) is 3.2%.

Market rating = 1