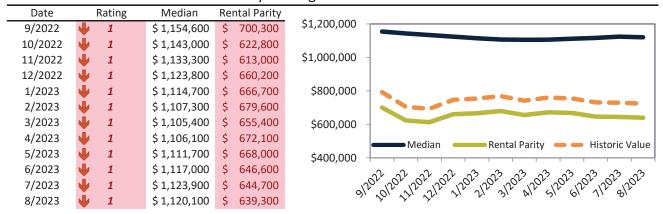

# San Francisco Metro, CA Housing Market Value & Trends Update

Historically, properties in this market sell at a 13.7% premium. Today's premium is 76.0%. This market is 62.3% overvalued. Median home price is \$1,111,200. Prices fell 6.6% year-over-year.

Monthly cost of ownership is \$6,841, and rents average \$3,886, making owning \$2,954 per month more costly than renting. Rents rose 1.6% year-over-year. The current capitalization rate (rent/price) is 3.4%.

Market rating = 1

# Historic Median Home Price Relative to Rental Parity: San Francisco Metro, CA since January 1988

# TAIT Housing Report® Market Timing System Rating: San Francisco Metro, CA since January 1988

info@TAIT.com 7 of 67