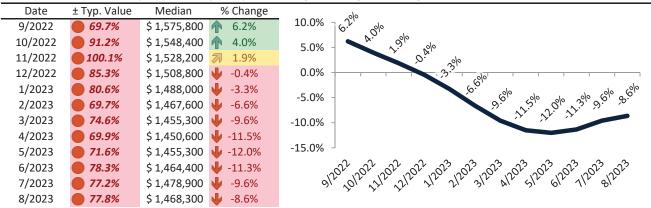

|

info@TAIT.com 56 of 67



## San Mateo Housing Market Value & Trends Update

Historically, properties in this market sell at a 23.5% premium. Today's premium is 101.3%. This market is 77.8% overvalued. Median home price is \$1,468,300. Prices fell 8.6% year-over-year.

Monthly cost of ownership is \$9,039, and rents average \$4,489, making owning \$4,549 per month more costly than renting. Rents rose 0.5% year-over-year. The current capitalization rate (rent/price) is 2.9%.

#### Market rating = 1

#### Median Home Price and Rental Parity trailing twelve months



#### Resale Median and year-over-year percentage change trailing twelve months



### Rental rate and year-over-year percentage change trailing twelve months

|         | ,             |    | ,     | •  | U     | U               | •