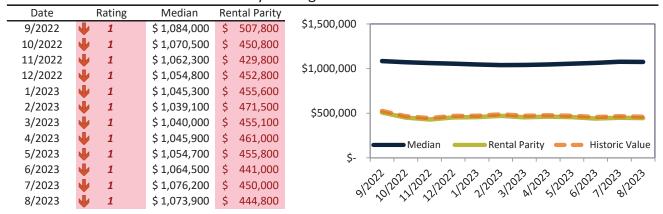

# Market Timing Rating and Valuations: San Francisco Metro, CA and Major Cities and Zips

| Study Area              |   | Rating | Median      | Re   | ental Parity | % Over/Under<br>Rental Parity | Historic<br>Premium | % Over/Under<br>Historic Prem. |
|-------------------------|---|--------|-------------|------|--------------|-------------------------------|---------------------|--------------------------------|
| San Francisco Metro, CA | • | 1      | \$ 1,111,20 | 0 \$ | 631,300      | <b>76.0</b> %                 | 13.7%               | 62.3%                          |
| Alameda County          | • | 1      | \$ 1,059,60 | 0 \$ | 578,300      | 82.4%                         | 11.7%               | 70.7%                          |
| Contra Costa County     | • | 1      | \$ 797,20   | 0 \$ | 552,900      | <b>44.2%</b>                  | 2.3%                | 41.9%                          |
| Marin County            | • | 1      | \$ 1,460,30 | 0 \$ | 873,200      | 67.3%                         | 14.2%               | 53.1%                          |
| San Francisco County    | • | 1      | \$ 1,257,40 | 0 \$ | 684,600      | <b>83.6%</b>                  | 21.4%               | 62.2%                          |
| San Mateo County        | • | 1      | \$ 1,479,00 | 0 \$ | 729,800      | 102.6%                        | 22.2%               | 80.4%                          |
| Alameda                 | • | 1      | \$ 1,179,80 | 0 \$ | 643,200      | 83.4%                         | 16.0%               | 67.4%                          |
| Albany                  | • | 1      | \$ 1,177,80 | 0 \$ | 634,300      | 85.7%                         | 16.6%               | 69.1%                          |
| Antioch                 | • | 1      | \$ 606,50   | 0 \$ | 488,300      | 24.2%                         | -5.4%               | 29.6%                          |
| Belmont                 | • | 1      | \$ 2,033,30 | 0 \$ | 825,800      | 146.2%                        | 44.4%               | 101.8%                         |
| Berkeley                | • | 1      | \$ 1,389,50 | 0 \$ | 682,000      | <b>1</b> 03.7%                | 23.7%               | 80.0%                          |
| Brentwood               | • | 1      | \$ 795,60   | 0 \$ | 542,600      | <b>46.6%</b>                  | 16.4%               | 30.2%                          |
| Burlingame              | • | 1      | \$ 2,482,00 | 0 \$ | 929,200      | <b>167.1%</b>                 | 53.4%               | 113.7%                         |
| Castro Valley           | • | 1      | \$ 1,110,20 | 0 \$ | 612,400      | <b>81.3</b> %                 | 17.5%               | 63.8%                          |
| Concord                 | • | 1      | \$ 746,50   | 0 \$ | 535,600      | 39.4%                         | -2.9%               | 42.3%                          |
| Daly City               | • | 1      | \$ 1,120,10 | 0 \$ | 639,300      | <b>75.2</b> %                 | 13.1%               | 62.1%                          |
| Danville                | • | 1      | \$ 1,840,20 | 0 \$ | 844,400      | <b>1</b> 18.0%                | 21.0%               | 97.0%                          |
| Dublin                  | • | 1      | \$ 1,252,90 | 0 \$ | 636,900      | 96.7%                         | 18.4%               | 78.3%                          |
| East Palo Alto          | • | 2      | \$ 923,30   | 0 \$ | 775,800      | <b>1</b> 9.1%                 | -8.1%               | 27.2%                          |
| El Cerrito              | • | 1      | \$ 1,151,50 | 0 \$ | 668,400      | <b>72.2</b> %                 | 19.8%               | 52.4%                          |
| El Sobrante             | • | 1      | \$ 696,60   | 0 \$ | 567,100      | 22.8%                         | -3.1%               | 25.9%                          |
| Foster City             | • | 1      | \$ 1,766,40 | 0 \$ | 843,400      | 109.5%                        | 31.5%               | 78.0%                          |
| Fremont                 | • | 1      | \$ 1,361,10 | 0 \$ | 616,200      | <b>120.9</b> %                | 25.7%               | 95.2%                          |
| Hayward                 | • | 1      | \$ 834,20   | 0 \$ | 538,400      | <b>54.9%</b>                  | 1.7%                | <b>53.2</b> %                  |
| Lafayette               | • | 1      | \$ 1,941,10 | 0 \$ | 940,700      | 106.3%                        | 17.2%               | 89.1%                          |
| Livermore               | • | 1      | \$ 1,059,80 | 0 \$ | 604,300      | <b>75.3%</b>                  | 14.1%               | 61.2%                          |

# Market Timing Rating and Valuations: San Francisco Metro, CA and Major Cities and Zips

| Study Area          |   | Rating |      | Median    | Rei  | ntal Parity | % Over/Under<br>Rental Parity | Historic<br>Premium | % Over/Under<br>Historic Prem. |
|---------------------|---|--------|------|-----------|------|-------------|-------------------------------|---------------------|--------------------------------|
| Martinez            | • | 1      | \$   | 770,200   | \$   | 556,800     | 38.3%                         | -1.4%               | 39.7%                          |
| Menlo Park          | • | 1      | \$ 2 | 2,503,300 | \$   | 998,900     | <b>150.6%</b>                 | 50.4%               | 100.2%                         |
| Mill Valley         | • | 1      | \$ 2 | 2,010,500 | \$ 1 | ,064,100    | 89.0%                         | 18.1%               | 70.9%                          |
| Millbrae            | • | 1      | \$ : | 1,893,800 | \$   | 636,900     | <b>1</b> 97.4%                | 2.3%                | <b>154.9%</b>                  |
| Newark              | • | 1      | \$ : | 1,143,000 | \$   | 575,900     | 98.4%                         | 13.7%               | 84.7%                          |
| Novato              | • | 1      | \$ : | 1,081,600 | \$   | 746,900     | <b>44.8%</b>                  | 7.0%                | 37.8%                          |
| Oakland             | • | 1      | \$   | 795,700   | \$   | 535,100     | <b>48.7%</b>                  | -5.3%               | <b>54.0</b> %                  |
| Oakley              | • | 2      | \$   | 660,100   | \$   | 548,300     | 20.4%                         | -5.5%               | 25.9%                          |
| Pacifica            | • | 1      | \$ : | 1,238,100 | \$   | 677,900     | 82.6%                         | 14.5%               | 68.1%                          |
| Pittsburg           | • | 1      | \$   | 571,000   | \$   | 476,100     | <b>1</b> 9.9%                 | -13.3%              | 33.2%                          |
| Pleasant Hill       | • | 1      | \$   | 983,600   | \$   | 612,700     | 60.5%                         | 3.7%                | <b>56.8%</b>                   |
| Pleasanton          | • | 1      | \$ : | 1,527,300 | \$   | 669,800     | 128.0%                        | 30.5%               | 97.5%                          |
| Redwood City        | • | 1      | \$ : | 1,652,200 | \$   | 768,200     | 115.1%                        | 32.1%               | <b>83.0%</b>                   |
| Richmond            | • | 2      | \$   | 622,300   | \$   | 499,900     | 24.5%                         | -0.5%               | 25.0%                          |
| San Bruno           | • | 1      | \$ : | 1,235,200 | \$   | 663,400     | 86.2%                         | 17.2%               | 69.0%                          |
| San Carlos          | • | 1      | \$ 2 | 2,150,300 | \$   | 899,000     | <b>1</b> 39.2%                | 42.7%               | 96.5%                          |
| San Francisco       | • | 1      | \$ : | 1,258,400 | \$   | 684,600     | 83.8%                         | 21.4%               | 62.4%                          |
| San Leandro         | • | 1      | \$   | 823,700   | \$   | 542,300     | <b>51.9%</b>                  | 0.7%                | <b>51.2</b> %                  |
| San Lorenzo         | • | 1      | \$   | 818,400   | \$   | 546,900     | <b>49.6%</b>                  | 2.9%                | 46.7%                          |
| San Mateo           | • | 1      | \$ : | 1,468,300 | \$   | 729,300     | 101.3%                        | 23.5%               | 77.8%                          |
| San Rafael          | • | 1      | \$ : | 1,343,200 | \$   | 817,200     | 64.3%                         | 14.6%               | <b>49.7%</b>                   |
| San Ramon           | • | 1      | \$ : | 1,515,900 | \$   | 721,800     | 110.0%                        | 15.3%               | 94.7%                          |
| South San Francisco | • | 1      | \$ : | 1,183,400 | \$   | 675,200     | 75.2%                         | 13.3%               | 61.9%                          |
| Union City          | • | 1      | \$ : | 1,155,100 | \$   | 467,200     | 147.2%                        | 14.5%               | <b>132.7%</b>                  |
| Walnut Creek        | • | 1      | \$ : | 1,073,900 | \$   | 444,800     | 141.5%                        | 3.4%                | <b>138.1%</b>                  |
|                     |   |        |      |           |      |             |                               |                     |                                |