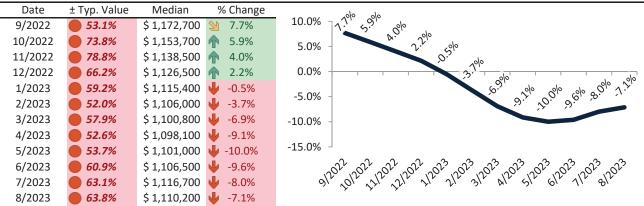

# San Francisco Metro, CA Housing Market Value & Trends Update

Historically, properties in this market sell at a 13.7% premium. Today's premium is 76.0%. This market is 62.3% overvalued. Median home price is \$1,111,200. Prices fell 6.6% year-over-year.

Monthly cost of ownership is \$6,841, and rents average \$3,886, making owning \$2,954 per month more costly than renting. Rents rose 1.6% year-over-year. The current capitalization rate (rent/price) is 3.4%.

Market rating = 1

# Historic Median Home Price Relative to Rental Parity: San Francisco Metro, CA since January 1988

# TAIT Housing Report® Market Timing System Rating: San Francisco Metro, CA since January 1988

info@TAIT.com 7 of 67