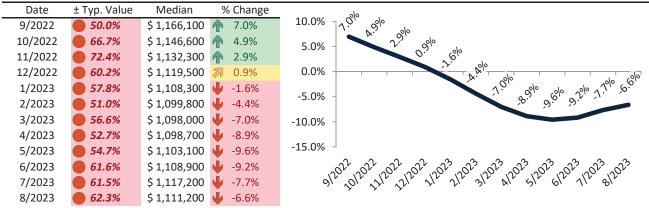

# San Francisco Metro, CA Housing Market Value & Trends Update

Historically, properties in this market sell at a 13.7% premium. Today's premium is 76.0%. This market is 62.3% overvalued. Median home price is \$1,111,200. Prices fell 6.6% year-over-year.

# Historic Median Home Price Relative to Rental Parity: San Francisco Metro, CA since January 1988

# TAIT Housing Report® Market Timing System Rating: San Francisco Metro, CA since January 1988

info@TAIT.com 7 of 67