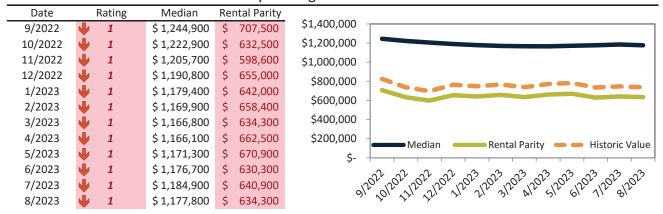

# Historic Median Home Price Relative to Rental Parity: San Francisco Metro, CA since January 1988

# TAIT Housing Report® Market Timing System Rating: San Francisco Metro, CA since January 1988

info@TAIT.com 7 of 67

# San Francisco Metro, CA Housing Market Value & Trends Update

Historically, properties in this market sell at a 13.7% premium. Today's premium is 76.0%. This market is 62.3% overvalued. Median home price is \$1,111,200. Prices fell 6.6% year-over-year.

Monthly cost of ownership is \$6,841, and rents average \$3,886, making owning \$2,954 per month more costly than renting. Rents rose 1.6% year-over-year. The current capitalization rate (rent/price) is 3.4%.

Market rating = 1