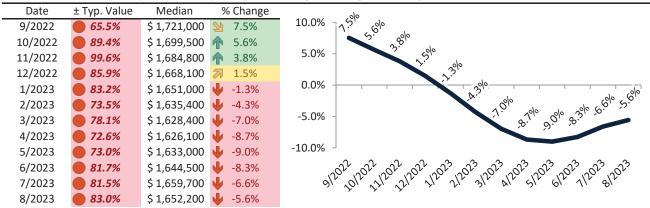

# Contra Costa County Housing Market Value & Trends Update

Historically, properties in this market sell at a 2.3% premium. Today's premium is 44.2%. This market is 41.9% overvalued. Median home price is \$797,200. Prices fell 6.2% year-over-year.

Monthly cost of ownership is \$4,907, and rents average \$3,403, making owning \$1,504 per month more costly than renting. Rents rose 1.7% year-over-year. The current capitalization rate (rent/price) is 4.1%.

### Market rating = 1

# Rental rate and year-over-year percentage change trailing twelve months

| Date    | % | Change | Rent        | Own         | \$5,800 ¬                                                        |
|---------|---|--------|-------------|-------------|------------------------------------------------------------------|
| 9/2022  | 2 | 7.1%   | \$<br>3,392 | \$<br>4,565 | <i>\( \sigma_1,000</i> \)                                        |
| 10/2022 | 1 | 6.7%   | \$<br>3,384 | \$<br>5,034 | \$4,800 -                                                        |
| 11/2022 | 1 | 6.3%   | \$<br>3,378 | \$<br>5,179 |                                                                  |
| 12/2022 | 1 | 5.9%   | \$<br>3,374 | \$<br>4,827 | \$3,800 \$3,30 \$3, \$3, \$3, \$3, \$3, \$3, \$3, \$3, \$3, \$3, |
| 1/2023  | 1 | 5.4%   | \$<br>3,373 | \$<br>4,740 | \$3,800 - 2, 2, 2, 2, 2, 2, 2, 2,                                |
| 2/2023  | 1 | 5.0%   | \$<br>3,370 | \$<br>4,557 |                                                                  |
| 3/2023  | 1 | 4.4%   | \$<br>3,371 | \$<br>4,717 | \$2,800 -                                                        |
| 4/2023  | 1 | 3.8%   | \$<br>3,371 | \$<br>4,628 | Rent Own Historic Cost to Own Relative to Rent                   |
| 5/2023  | 1 | 3.2%   | \$<br>3,382 | \$<br>4,696 | \$1,800                                                          |
| 6/2023  | 1 | 2.6%   | \$<br>3,389 | \$<br>4,896 | 25 25 25 25 25 25 25 25 25 25 25 25 25                           |
| 7/2023  | 1 | 2.2%   | \$<br>3,403 | \$<br>4,883 | 3/2013 17/2013 1/2013 1/2013 1/2013 1/2013 1/2013 1/2013 1/2013  |
| 8/2023  | 团 | 1.7%   | \$<br>3,404 | \$<br>4,908 | у у у                                                            |