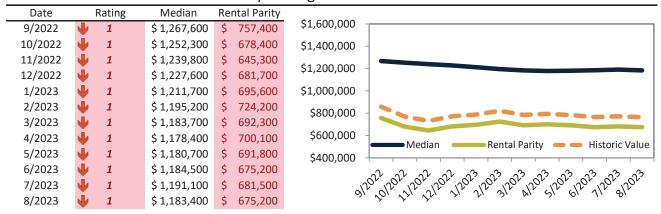

# Market Performance and Trends: San Francisco Metro, CA and Major Cities and Zips

| Study Area              | Median<br>Resale \$ | Resale %<br>Change YoY | Median<br>Resale \$ | Rent %<br>Change YoY | Median<br>Rent \$ |    | Cost of<br>Ownership |    | nership<br>m./Disc. | Cap Rate |
|-------------------------|---------------------|------------------------|---------------------|----------------------|-------------------|----|----------------------|----|---------------------|----------|
| San Francisco Metro, CA | \$ 1,111,200        | <b>-</b> 6.6%          | \$ 1,111,200        | <b>3</b> 1.6%        | \$<br>3,887       | \$ | 6,841                | \$ | 2,954               | 3.4%.    |
| Alameda County          | \$ 1,059,600        | <b>-</b> 7.2%          | \$ 1,059,600        | <b>3</b> 1.0%        | \$<br>3,560       | \$ | 6,523                | \$ | 2,963               | 3.2%.    |
| Contra Costa County     | \$ 797,200          | <b>↓</b> -6.2%         | \$ 797,200          | <b>7</b> 1.7%        | \$<br>3,404       | \$ | 4,908                | \$ | 1,504               | 4.1%.    |
| Marin County            | \$ 1,460,300        | <b>-</b> 5.3%          | \$ 1,460,300        | <b>3</b> 1.2%        | \$<br>5,376       | \$ | 8,990                | \$ | 3,614               | 3.5%.    |
| San Francisco County    | \$ 1,257,400        | <b>-</b> -10.4%        | \$ 1,257,400        | <b>7</b> 1.0%        | \$<br>4,215       | \$ | 7,741                | \$ | 3,526               | 3.2%.    |
| San Mateo County        | \$ 1,479,000        | <b>-</b> 7.3%          | \$ 1,479,000        | <b>7</b> 1.5%        | \$<br>4,493       | \$ | 9,105                | \$ | 4,612               | 2.9%.    |
| Alameda                 | \$ 1,179,800        | <b>-</b> 8.7%          | \$ 1,179,800        | <b>1</b> 2.9%        | \$<br>3,960       | \$ | 7,263                | \$ | 3,304               | 3.2%.    |
| Albany                  | \$ 1,177,800        | <b>-</b> 7.3%          | \$ 1,177,800        | <b>1</b> 3.3%        | \$<br>3,905       | \$ | 7,251                | \$ | 3,346               | 3.2%.    |
| Antioch                 | \$ 606,500          | -6.5%                  | \$ 606,500          | <b>3</b> 1.7%        | \$<br>3,006       | \$ | 3,734                | \$ | 728                 | 4.8%.    |
| Belmont                 | \$ 2,033,300        | <b>-</b> 6.7%          | \$ 2,033,300        | <b>3</b> 1.5%        | \$<br>5,084       | \$ | 12,518               | \$ | 7,434               | 2.4%.    |
| Berkeley                | \$ 1,389,500        | <b>-8.2</b> %          | \$ 1,389,500        | <b>3</b> 1.8%        | \$<br>4,199       | \$ | 8,554                | \$ | 4,355               | 2.9%.    |
| Brentwood               | \$ 795,600          | -6.5%                  | \$ 795,600          | <b>3</b> 1.8%        | \$<br>3,341       | \$ | 4,898                | \$ | 1,557               | 4.0%.    |
| Burlingame              | \$ 2,482,000        | <b>-</b> 5.3%          | \$ 2,482,000        | <b>3</b> 1.7%        | \$<br>5,721       | \$ | 15,280               | \$ | 9,559               | 2.2%.    |
| Castro Valley           | \$ 1,110,200        | <b>-7.1</b> %          | \$ 1,110,200        | <b>3.1%</b>          | \$<br>3,771       | \$ | 6,835                | \$ | 3,064               | 3.3%.    |
| Concord                 | \$ 746,500          | -6.4%                  | \$ 746,500          | <b>1</b> 2.2%        | \$<br>3,297       | \$ | 4,596                | \$ | 1,298               | 4.2%.    |
| Daly City               | \$ 1,120,100        | <b>4</b> -4.1%         | \$ 1,120,100        | <b>1</b> 3.2%        | \$<br>3,936       | \$ | 6,896                | \$ | 2,960               | 3.4%.    |
| Danville                | \$ 1,840,200        | <b>-7.3</b> %          | \$ 1,840,200        | <b>3</b> 0.5%        | \$<br>5,199       | \$ | 11,329               | \$ | 6,130               | 2.7%.    |
| Dublin                  | \$ 1,252,900        | <b>-</b> -11.1%        | \$ 1,252,900        | <b>3</b> 0.7%        | \$<br>3,922       | \$ | 7,714                | \$ | 3,792               | 3.0%.    |
| East Palo Alto          | \$ 923,300          | <b>-11.1</b> %         | \$ 923,300          | <b>1</b> 5.8%        | \$<br>4,777       | \$ | 5,684                | \$ | 908                 | 5.0%.    |
| El Cerrito              | \$ 1,151,500        | <b>-3.8%</b>           | \$ 1,151,500        | <b>1</b> 2.9%        | \$<br>4,115       | \$ | 7,089                | \$ | 2,974               | 3.4%.    |
| El Sobrante             | \$ 696,600          | <b>-</b> 5.8%          | \$ 696,600          | 2 9.8%               | \$<br>3,492       | \$ | 4,289                | \$ | 797                 | 4.8%.    |
| Foster City             | \$ 1,766,400        | -4.4%                  | \$ 1,766,400        | <b>1</b> 2.7%        | \$<br>5,193       | \$ | 10,875               | \$ | 5,682               | 2.8%.    |
| Fremont                 | \$ 1,361,100        | <b>-</b> 9.0%          | \$ 1,361,100        | <b>3</b> 1.4%        | \$<br>3,794       | \$ | 8,380                | \$ | 4,586               | 2.7%.    |
| Hayward                 | \$ 834,200          | <b>-7.3</b> %          | \$ 834,200          | <b>2.0%</b>          | \$<br>3,315       | \$ | 5,136                | \$ | 1,821               | 3.8%.    |
| Lafayette               | \$ 1,941,100        | -5.6%                  | \$ 1,941,100        | <b>3.7%</b>          | \$<br>5,792       | \$ | 11,950               | \$ | 6,159               | 2.9%.    |
| Livermore               | \$ 1,059,800        | <b>-7.9%</b>           | \$ 1,059,800        | <b>1</b> 2.2%        | \$<br>3,721       | \$ | 6,525                | \$ | 2,804               | 3.4%.    |

# Market Timing Rating and Valuations: San Francisco Metro, CA and Major Cities and Zips

| Study Area              |   | Rating | Median      | Re   | ental Parity | % Over/Under<br>Rental Parity | Historic<br>Premium | % Over/Under<br>Historic Prem. |
|-------------------------|---|--------|-------------|------|--------------|-------------------------------|---------------------|--------------------------------|
| San Francisco Metro, CA | • | 1      | \$ 1,111,20 | 0 \$ | 631,300      | <b>76.0</b> %                 | 13.7%               | 62.3%                          |
| Alameda County          | • | 1      | \$ 1,059,60 | 0 \$ | 578,300      | 82.4%                         | 11.7%               | 70.7%                          |
| Contra Costa County     | • | 1      | \$ 797,20   | 0 \$ | 552,900      | <b>44.2%</b>                  | 2.3%                | 41.9%                          |
| Marin County            | • | 1      | \$ 1,460,30 | 0 \$ | 873,200      | 67.3%                         | 14.2%               | 53.1%                          |
| San Francisco County    | • | 1      | \$ 1,257,40 | 0 \$ | 684,600      | <b>83.6%</b>                  | 21.4%               | 62.2%                          |
| San Mateo County        | • | 1      | \$ 1,479,00 | 0 \$ | 729,800      | 102.6%                        | 22.2%               | 80.4%                          |
| Alameda                 | • | 1      | \$ 1,179,80 | 0 \$ | 643,200      | 83.4%                         | 16.0%               | 67.4%                          |
| Albany                  | • | 1      | \$ 1,177,80 | 0 \$ | 634,300      | 85.7%                         | 16.6%               | 69.1%                          |
| Antioch                 | • | 1      | \$ 606,50   | 0 \$ | 488,300      | 24.2%                         | -5.4%               | 29.6%                          |
| Belmont                 | • | 1      | \$ 2,033,30 | 0 \$ | 825,800      | 146.2%                        | 44.4%               | 101.8%                         |
| Berkeley                | • | 1      | \$ 1,389,50 | 0 \$ | 682,000      | <b>1</b> 03.7%                | 23.7%               | 80.0%                          |
| Brentwood               | • | 1      | \$ 795,60   | 0 \$ | 542,600      | <b>46.6%</b>                  | 16.4%               | 30.2%                          |
| Burlingame              | • | 1      | \$ 2,482,00 | 0 \$ | 929,200      | <b>167.1%</b>                 | 53.4%               | 113.7%                         |
| Castro Valley           | • | 1      | \$ 1,110,20 | 0 \$ | 612,400      | <b>81.3</b> %                 | 17.5%               | 63.8%                          |
| Concord                 | • | 1      | \$ 746,50   | 0 \$ | 535,600      | 39.4%                         | -2.9%               | 42.3%                          |
| Daly City               | • | 1      | \$ 1,120,10 | 0 \$ | 639,300      | <b>75.2</b> %                 | 13.1%               | 62.1%                          |
| Danville                | • | 1      | \$ 1,840,20 | 0 \$ | 844,400      | <b>1</b> 18.0%                | 21.0%               | 97.0%                          |
| Dublin                  | • | 1      | \$ 1,252,90 | 0 \$ | 636,900      | 96.7%                         | 18.4%               | 78.3%                          |
| East Palo Alto          | • | 2      | \$ 923,30   | 0 \$ | 775,800      | <b>1</b> 9.1%                 | -8.1%               | 27.2%                          |
| El Cerrito              | • | 1      | \$ 1,151,50 | 0 \$ | 668,400      | <b>72.2</b> %                 | 19.8%               | 52.4%                          |
| El Sobrante             | • | 1      | \$ 696,60   | 0 \$ | 567,100      | 22.8%                         | -3.1%               | 25.9%                          |
| Foster City             | • | 1      | \$ 1,766,40 | 0 \$ | 843,400      | 109.5%                        | 31.5%               | 78.0%                          |
| Fremont                 | • | 1      | \$ 1,361,10 | 0 \$ | 616,200      | <b>120.9</b> %                | 25.7%               | 95.2%                          |
| Hayward                 | • | 1      | \$ 834,20   | 0 \$ | 538,400      | <b>54.9%</b>                  | 1.7%                | <b>53.2</b> %                  |
| Lafayette               | • | 1      | \$ 1,941,10 | 0 \$ | 940,700      | 106.3%                        | 17.2%               | 89.1%                          |
| Livermore               | • | 1      | \$ 1,059,80 | 0 \$ | 604,300      | <b>75.3%</b>                  | 14.1%               | 61.2%                          |