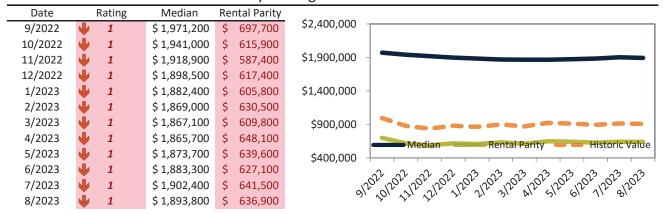

# Historic Median Home Price Relative to Rental Parity: San Francisco Metro, CA since January 1988

# TAIT Housing Report® Market Timing System Rating: San Francisco Metro, CA since January 1988

info@TAIT.com 7 of 67