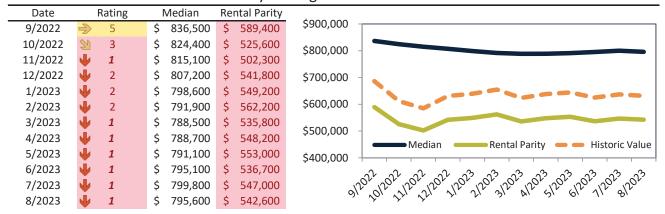

# San Francisco Metro, CA Housing Market Value & Trends Update

Historically, properties in this market sell at a 13.7% premium. Today's premium is 76.0%. This market is 62.3% overvalued. Median home price is \$1,111,200. Prices fell 6.6% year-over-year.

Monthly cost of ownership is \$6,841, and rents average \$3,886, making owning \$2,954 per month more costly than renting. Rents rose 1.6% year-over-year. The current capitalization rate (rent/price) is 3.4%.

Market rating = 1

# Median Home Price and Rental Parity trailing twelve months