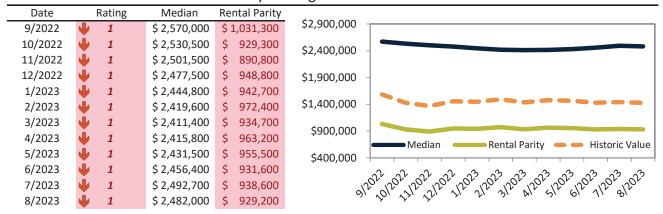

# Alameda County Housing Market Value & Trends Update

Historically, properties in this market sell at a 11.7% premium. Today's premium is 82.4%. This market is 70.7% overvalued. Median home price is \$1,059,600. Prices fell 7.2% year-over-year.

Monthly cost of ownership is \$6,523, and rents average \$3,560, making owning \$2,963 per month more costly than renting. Rents rose 1.0% year-over-year. The current capitalization rate (rent/price) is 3.2%.

Market rating = 1

# Median Home Price and Rental Parity trailing twelve months