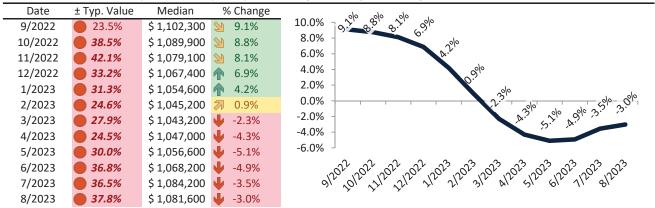

# Alameda County Housing Market Value & Trends Update

Historically, properties in this market sell at a 11.7% premium. Today's premium is 82.4%. This market is 70.7% overvalued. Median home price is \$1,059,600. Prices fell 7.2% year-over-year.

Monthly cost of ownership is \$6,523, and rents average \$3,560, making owning \$2,963 per month more costly than renting. Rents rose 1.0% year-over-year. The current capitalization rate (rent/price) is 3.2%.

Market rating = 1