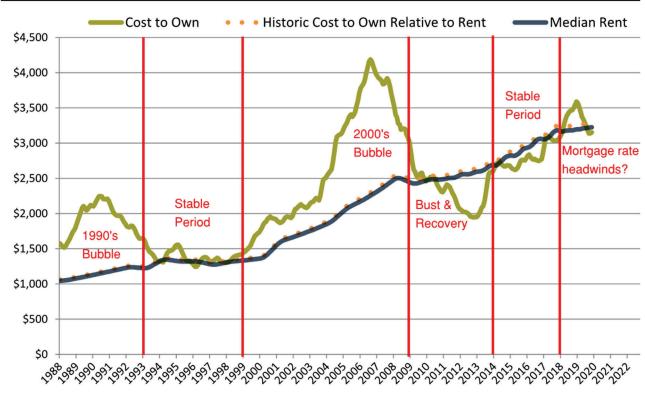

# San Francisco Metro, CA median rent and monthly cost of ownership since January 1988

info@TAIT.com 5 of 67

# San Francisco Metro, CA Housing Market Value & Trends Update

Historically, properties in this market sell at a 13.7% premium. Today's premium is 76.0%. This market is 62.3% overvalued. Median home price is \$1,111,200. Prices fell 6.6% year-over-year.

Monthly cost of ownership is \$6,841, and rents average \$3,886, making owning \$2,954 per month more costly than renting. Rents rose 1.6% year-over-year. The current capitalization rate (rent/price) is 3.4%.