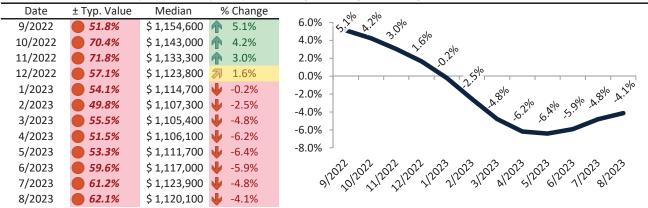

# Historic Median Home Price Relative to Rental Parity: San Francisco Metro, CA since January 1988

# TAIT Housing Report® Market Timing System Rating: San Francisco Metro, CA since January 1988

info@TAIT.com 7 of 67