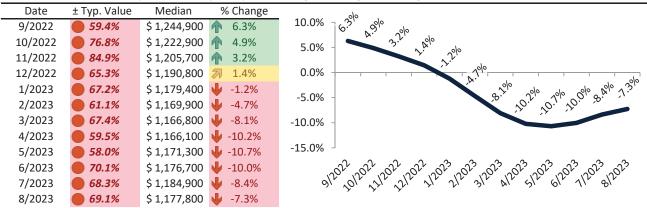

# Resale \$/SF Year-over-Year Percentage Change: San Francisco Metro, CA since January 1989

Rental \$/SF Year-over-Year Percentage Change: San Francisco Metro, CA since January 1989

info@TAIT.com 6 of 67

# San Francisco Metro, CA Housing Market Value & Trends Update

Historically, properties in this market sell at a 13.7% premium. Today's premium is 76.0%. This market is 62.3% overvalued. Median home price is \$1,111,200. Prices fell 6.6% year-over-year.

Monthly cost of ownership is \$6,841, and rents average \$3,886, making owning \$2,954 per month more costly than renting. Rents rose 1.6% year-over-year. The current capitalization rate (rent/price) is 3.4%.