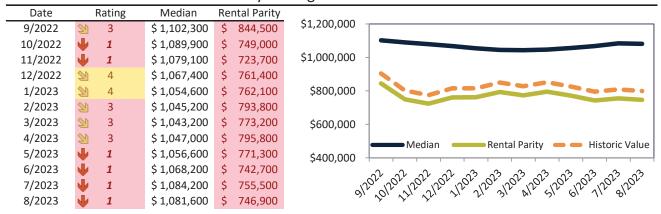

# Alameda County Housing Market Value & Trends Update

Historically, properties in this market sell at a 11.7% premium. Today's premium is 82.4%. This market is 70.7% overvalued. Median home price is \$1,059,600. Prices fell 7.2% year-over-year.

Monthly cost of ownership is \$6,523, and rents average \$3,560, making owning \$2,963 per month more costly than renting. Rents rose 1.0% year-over-year. The current capitalization rate (rent/price) is 3.2%.

Market rating = 1