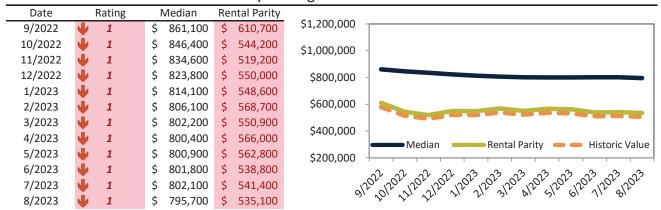

# San Francisco Metro, CA Housing Market Value & Trends Update

Historically, properties in this market sell at a 13.7% premium. Today's premium is 76.0%. This market is 62.3% overvalued. Median home price is \$1,111,200. Prices fell 6.6% year-over-year.

Monthly cost of ownership is \$6,841, and rents average \$3,886, making owning \$2,954 per month more costly than renting. Rents rose 1.6% year-over-year. The current capitalization rate (rent/price) is 3.4%.

Market rating = 1