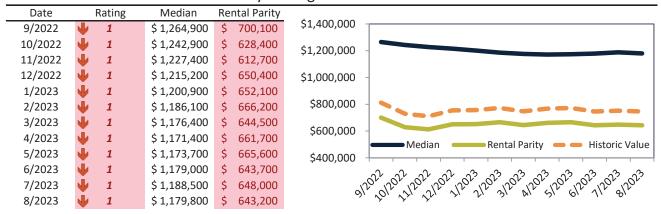

# Historic Median Home Price Relative to Rental Parity: San Francisco Metro, CA since January 1988

# TAIT Housing Report® Market Timing System Rating: San Francisco Metro, CA since January 1988

info@TAIT.com 7 of 67