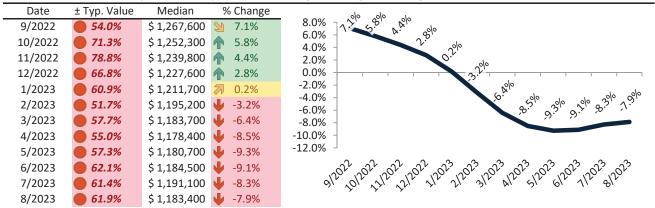

# Market Timing Rating and Valuations: San Francisco Metro, CA and Major Cities and Zips

| Study Area              |   | Rating | Median      | Re   | ental Parity | % Over/Under<br>Rental Parity | Historic<br>Premium | % Over/Under<br>Historic Prem. |
|-------------------------|---|--------|-------------|------|--------------|-------------------------------|---------------------|--------------------------------|
| San Francisco Metro, CA | • | 1      | \$ 1,111,20 | 0 \$ | 631,300      | <b>76.0</b> %                 | 13.7%               | 62.3%                          |
| Alameda County          | • | 1      | \$ 1,059,60 | 0 \$ | 578,300      | 82.4%                         | 11.7%               | 70.7%                          |
| Contra Costa County     | • | 1      | \$ 797,20   | 0 \$ | 552,900      | <b>44.2%</b>                  | 2.3%                | 41.9%                          |
| Marin County            | • | 1      | \$ 1,460,30 | 0 \$ | 873,200      | 67.3%                         | 14.2%               | 53.1%                          |
| San Francisco County    | • | 1      | \$ 1,257,40 | 0 \$ | 684,600      | <b>83.6%</b>                  | 21.4%               | 62.2%                          |
| San Mateo County        | • | 1      | \$ 1,479,00 | 0 \$ | 729,800      | 102.6%                        | 22.2%               | 80.4%                          |
| Alameda                 | • | 1      | \$ 1,179,80 | 0 \$ | 643,200      | 83.4%                         | 16.0%               | 67.4%                          |
| Albany                  | • | 1      | \$ 1,177,80 | 0 \$ | 634,300      | 85.7%                         | 16.6%               | 69.1%                          |
| Antioch                 | • | 1      | \$ 606,50   | 0 \$ | 488,300      | 24.2%                         | -5.4%               | 29.6%                          |
| Belmont                 | • | 1      | \$ 2,033,30 | 0 \$ | 825,800      | 146.2%                        | 44.4%               | 101.8%                         |
| Berkeley                | • | 1      | \$ 1,389,50 | 0 \$ | 682,000      | <b>1</b> 03.7%                | 23.7%               | 80.0%                          |
| Brentwood               | • | 1      | \$ 795,60   | 0 \$ | 542,600      | <b>46.6%</b>                  | 16.4%               | 30.2%                          |
| Burlingame              | • | 1      | \$ 2,482,00 | 0 \$ | 929,200      | <b>167.1%</b>                 | 53.4%               | 113.7%                         |
| Castro Valley           | • | 1      | \$ 1,110,20 | 0 \$ | 612,400      | <b>81.3</b> %                 | 17.5%               | 63.8%                          |
| Concord                 | • | 1      | \$ 746,50   | 0 \$ | 535,600      | 39.4%                         | -2.9%               | 42.3%                          |
| Daly City               | • | 1      | \$ 1,120,10 | 0 \$ | 639,300      | <b>75.2</b> %                 | 13.1%               | 62.1%                          |
| Danville                | • | 1      | \$ 1,840,20 | 0 \$ | 844,400      | <b>1</b> 18.0%                | 21.0%               | 97.0%                          |
| Dublin                  | • | 1      | \$ 1,252,90 | 0 \$ | 636,900      | 96.7%                         | 18.4%               | 78.3%                          |
| East Palo Alto          | • | 2      | \$ 923,30   | 0 \$ | 775,800      | <b>1</b> 9.1%                 | -8.1%               | 27.2%                          |
| El Cerrito              | • | 1      | \$ 1,151,50 | 0 \$ | 668,400      | <b>72.2</b> %                 | 19.8%               | 52.4%                          |
| El Sobrante             | • | 1      | \$ 696,60   | 0 \$ | 567,100      | 22.8%                         | -3.1%               | 25.9%                          |
| Foster City             | • | 1      | \$ 1,766,40 | 0 \$ | 843,400      | 109.5%                        | 31.5%               | 78.0%                          |
| Fremont                 | • | 1      | \$ 1,361,10 | 0 \$ | 616,200      | <b>120.9</b> %                | 25.7%               | 95.2%                          |
| Hayward                 | • | 1      | \$ 834,20   | 0 \$ | 538,400      | <b>54.9%</b>                  | 1.7%                | <b>53.2</b> %                  |
| Lafayette               | • | 1      | \$ 1,941,10 | 0 \$ | 940,700      | 106.3%                        | 17.2%               | 89.1%                          |
| Livermore               | • | 1      | \$ 1,059,80 | 0 \$ | 604,300      | <b>75.3%</b>                  | 14.1%               | 61.2%                          |

# Market Performance and Trends: San Francisco Metro, CA and Major Cities and Zips

| Study Area              | Median<br>Resale \$ | Resale %<br>Change YoY | Median<br>Resale \$ | Rent %<br>Change YoY | Median<br>Rent \$ |    | Cost of<br>Ownership |    | nership<br>m./Disc. | Cap Rate |
|-------------------------|---------------------|------------------------|---------------------|----------------------|-------------------|----|----------------------|----|---------------------|----------|
| San Francisco Metro, CA | \$ 1,111,200        | <b>-</b> 6.6%          | \$ 1,111,200        | <b>3</b> 1.6%        | \$<br>3,887       | \$ | 6,841                | \$ | 2,954               | 3.4%.    |
| Alameda County          | \$ 1,059,600        | <b>-</b> 7.2%          | \$ 1,059,600        | <b>3</b> 1.0%        | \$<br>3,560       | \$ | 6,523                | \$ | 2,963               | 3.2%.    |
| Contra Costa County     | \$ 797,200          | <b>↓</b> -6.2%         | \$ 797,200          | <b>7</b> 1.7%        | \$<br>3,404       | \$ | 4,908                | \$ | 1,504               | 4.1%.    |
| Marin County            | \$ 1,460,300        | <b>-</b> 5.3%          | \$ 1,460,300        | <b>3</b> 1.2%        | \$<br>5,376       | \$ | 8,990                | \$ | 3,614               | 3.5%.    |
| San Francisco County    | \$ 1,257,400        | <b>-</b> -10.4%        | \$ 1,257,400        | <b>7</b> 1.0%        | \$<br>4,215       | \$ | 7,741                | \$ | 3,526               | 3.2%.    |
| San Mateo County        | \$ 1,479,000        | <b>-</b> 7.3%          | \$ 1,479,000        | <b>7</b> 1.5%        | \$<br>4,493       | \$ | 9,105                | \$ | 4,612               | 2.9%.    |
| Alameda                 | \$ 1,179,800        | <b>-</b> 8.7%          | \$ 1,179,800        | <b>1</b> 2.9%        | \$<br>3,960       | \$ | 7,263                | \$ | 3,304               | 3.2%.    |
| Albany                  | \$ 1,177,800        | <b>-</b> 7.3%          | \$ 1,177,800        | <b>1</b> 3.3%        | \$<br>3,905       | \$ | 7,251                | \$ | 3,346               | 3.2%.    |
| Antioch                 | \$ 606,500          | -6.5%                  | \$ 606,500          | <b>3</b> 1.7%        | \$<br>3,006       | \$ | 3,734                | \$ | 728                 | 4.8%.    |
| Belmont                 | \$ 2,033,300        | <b>-</b> 6.7%          | \$ 2,033,300        | <b>3</b> 1.5%        | \$<br>5,084       | \$ | 12,518               | \$ | 7,434               | 2.4%.    |
| Berkeley                | \$ 1,389,500        | <b>-8.2</b> %          | \$ 1,389,500        | <b>3</b> 1.8%        | \$<br>4,199       | \$ | 8,554                | \$ | 4,355               | 2.9%.    |
| Brentwood               | \$ 795,600          | -6.5%                  | \$ 795,600          | <b>3</b> 1.8%        | \$<br>3,341       | \$ | 4,898                | \$ | 1,557               | 4.0%.    |
| Burlingame              | \$ 2,482,000        | <b>-</b> 5.3%          | \$ 2,482,000        | <b>3</b> 1.7%        | \$<br>5,721       | \$ | 15,280               | \$ | 9,559               | 2.2%.    |
| Castro Valley           | \$ 1,110,200        | <b>-7.1</b> %          | \$ 1,110,200        | <b>3.1%</b>          | \$<br>3,771       | \$ | 6,835                | \$ | 3,064               | 3.3%.    |
| Concord                 | \$ 746,500          | -6.4%                  | \$ 746,500          | <b>1</b> 2.2%        | \$<br>3,297       | \$ | 4,596                | \$ | 1,298               | 4.2%.    |
| Daly City               | \$ 1,120,100        | <b>4</b> -4.1%         | \$ 1,120,100        | <b>1</b> 3.2%        | \$<br>3,936       | \$ | 6,896                | \$ | 2,960               | 3.4%.    |
| Danville                | \$ 1,840,200        | <b>-7.3</b> %          | \$ 1,840,200        | <b>3</b> 0.5%        | \$<br>5,199       | \$ | 11,329               | \$ | 6,130               | 2.7%.    |
| Dublin                  | \$ 1,252,900        | <b>-</b> -11.1%        | \$ 1,252,900        | <b>3</b> 0.7%        | \$<br>3,922       | \$ | 7,714                | \$ | 3,792               | 3.0%.    |
| East Palo Alto          | \$ 923,300          | <b>-11.1</b> %         | \$ 923,300          | <b>1</b> 5.8%        | \$<br>4,777       | \$ | 5,684                | \$ | 908                 | 5.0%.    |
| El Cerrito              | \$ 1,151,500        | <b>-3.8%</b>           | \$ 1,151,500        | <b>1</b> 2.9%        | \$<br>4,115       | \$ | 7,089                | \$ | 2,974               | 3.4%.    |
| El Sobrante             | \$ 696,600          | <b>-</b> 5.8%          | \$ 696,600          | 2 9.8%               | \$<br>3,492       | \$ | 4,289                | \$ | 797                 | 4.8%.    |
| Foster City             | \$ 1,766,400        | -4.4%                  | \$ 1,766,400        | <b>1</b> 2.7%        | \$<br>5,193       | \$ | 10,875               | \$ | 5,682               | 2.8%.    |
| Fremont                 | \$ 1,361,100        | <b>-</b> 9.0%          | \$ 1,361,100        | <b>3</b> 1.4%        | \$<br>3,794       | \$ | 8,380                | \$ | 4,586               | 2.7%.    |
| Hayward                 | \$ 834,200          | <b>-7.3</b> %          | \$ 834,200          | <b>2.0%</b>          | \$<br>3,315       | \$ | 5,136                | \$ | 1,821               | 3.8%.    |
| Lafayette               | \$ 1,941,100        | -5.6%                  | \$ 1,941,100        | <b>3.7%</b>          | \$<br>5,792       | \$ | 11,950               | \$ | 6,159               | 2.9%.    |
| Livermore               | \$ 1,059,800        | <b>-7.9%</b>           | \$ 1,059,800        | <b>1</b> 2.2%        | \$<br>3,721       | \$ | 6,525                | \$ | 2,804               | 3.4%.    |