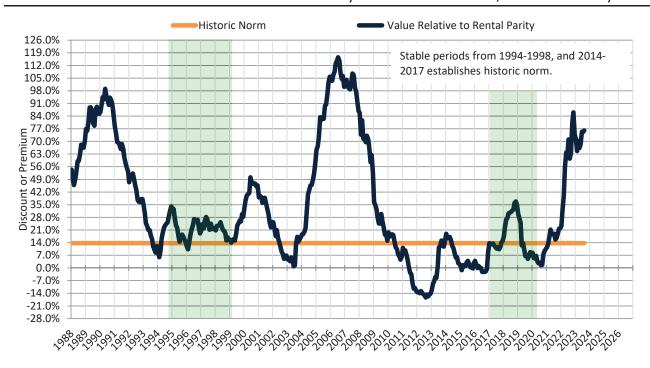

# San Francisco Metro, CA Housing Market Value & Trends Update

Historically, properties in this market sell at a 13.7% premium. Today's premium is 76.0%. This market is 62.3% overvalued. Median home price is \$1,111,200. Prices fell 6.6% year-over-year.

# Historic Median Home Price Relative to Rental Parity: San Francisco Metro, CA since January 1988