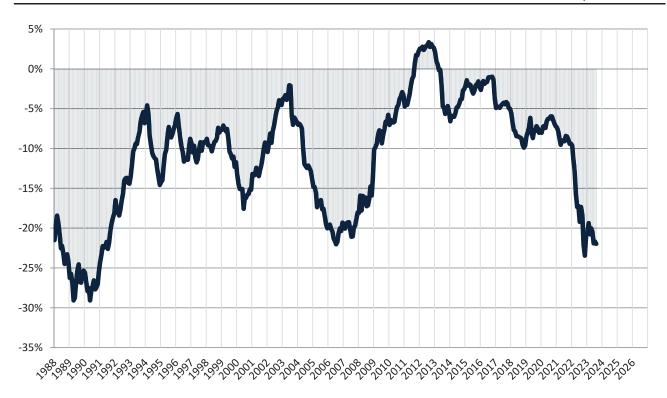

# Resale \$/SF Year-over-Year Percentage Change: San Francisco Metro, CA since January 1989

Rental \$/SF Year-over-Year Percentage Change: San Francisco Metro, CA since January 1989

info@TAIT.com 6 of 67