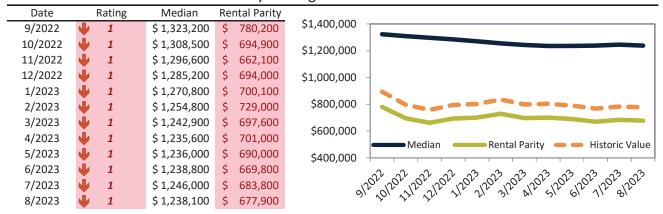

# San Francisco Metro, CA Housing Market Value & Trends Update

Historically, properties in this market sell at a 13.7% premium. Today's premium is 76.0%. This market is 62.3% overvalued. Median home price is \$1,111,200. Prices fell 6.6% year-over-year.

Monthly cost of ownership is \$6,841, and rents average \$3,886, making owning \$2,954 per month more costly than renting. Rents rose 1.6% year-over-year. The current capitalization rate (rent/price) is 3.4%.

Market rating = 1