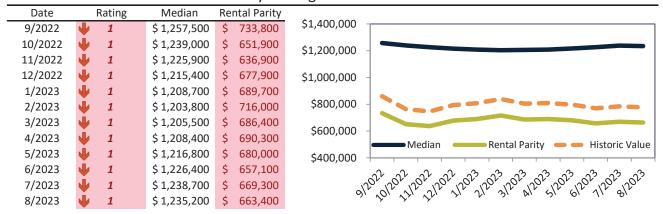

# Historic Median Home Price Relative to Rental Parity: San Francisco Metro, CA since January 1988

# TAIT Housing Report® Market Timing System Rating: San Francisco Metro, CA since January 1988

info@TAIT.com 7 of 67

# San Francisco Metro, CA Housing Market Value & Trends Update

Historically, properties in this market sell at a 13.7% premium. Today's premium is 76.0%. This market is 62.3% overvalued. Median home price is \$1,111,200. Prices fell 6.6% year-over-year.

Monthly cost of ownership is \$6,841, and rents average \$3,886, making owning \$2,954 per month more costly than renting. Rents rose 1.6% year-over-year. The current capitalization rate (rent/price) is 3.4%.

Market rating = 1