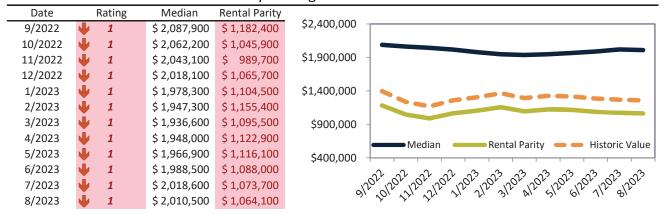

# Historic Median Home Price Relative to Rental Parity: San Francisco Metro, CA since January 1988

# TAIT Housing Report® Market Timing System Rating: San Francisco Metro, CA since January 1988

info@TAIT.com 7 of 67