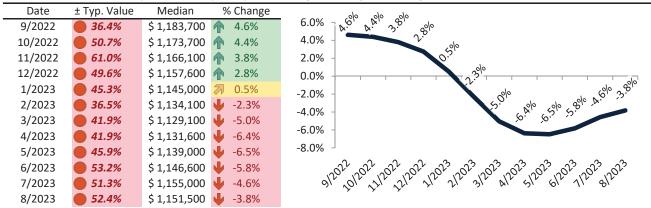

# San Francisco Metro, CA Housing Market Value & Trends Update

Historically, properties in this market sell at a 13.7% premium. Today's premium is 76.0%. This market is 62.3% overvalued. Median home price is \$1,111,200. Prices fell 6.6% year-over-year.

Monthly cost of ownership is \$6,841, and rents average \$3,886, making owning \$2,954 per month more costly than renting. Rents rose 1.6% year-over-year. The current capitalization rate (rent/price) is 3.4%.

Market rating = 1