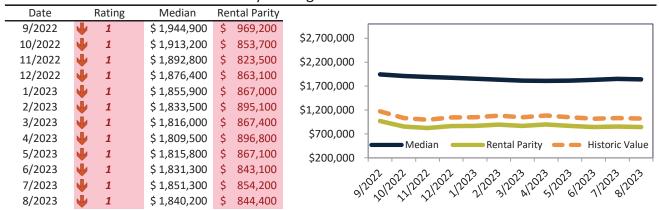

# Marin County Housing Market Value & Trends Update

Historically, properties in this market sell at a 14.2% premium. Today's premium is 67.3%. This market is 53.1% overvalued. Median home price is \$1,460,300. Prices fell 5.3% year-over-year.

Monthly cost of ownership is \$8,990, and rents average \$5,376, making owning \$3,614 per month more costly than renting. Rents rose 1.2% year-over-year. The current capitalization rate (rent/price) is 3.5%.

### Market rating = 1