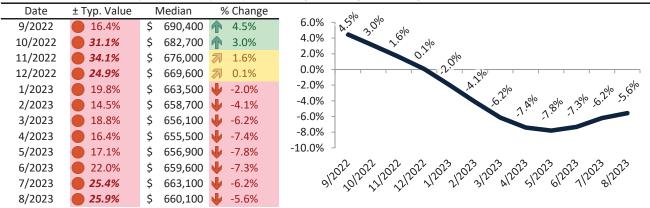

# Alameda County Housing Market Value & Trends Update

Historically, properties in this market sell at a 11.7% premium. Today's premium is 82.4%. This market is 70.7% overvalued. Median home price is \$1,059,600. Prices fell 7.2% year-over-year.

Monthly cost of ownership is \$6,523, and rents average \$3,560, making owning \$2,963 per month more costly than renting. Rents rose 1.0% year-over-year. The current capitalization rate (rent/price) is 3.2%.