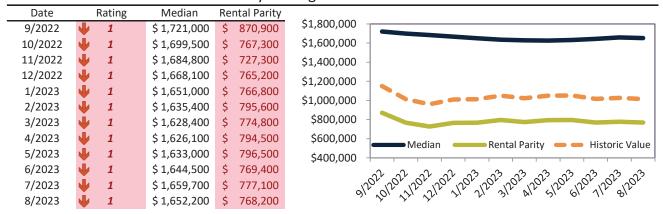

# Historic Median Home Price Relative to Rental Parity: San Francisco Metro, CA since January 1988

# TAIT Housing Report® Market Timing System Rating: San Francisco Metro, CA since January 1988

info@TAIT.com 7 of 67

# Market Timing Rating and Valuations: San Francisco Metro, CA and Major Cities and Zips

| Study Area              |   | Rating | Median      | Re   | ental Parity | % Over/Under<br>Rental Parity | Historic<br>Premium | % Over/Under<br>Historic Prem. |
|-------------------------|---|--------|-------------|------|--------------|-------------------------------|---------------------|--------------------------------|
| San Francisco Metro, CA | • | 1      | \$ 1,111,20 | 0 \$ | 631,300      | <b>76.0</b> %                 | 13.7%               | 62.3%                          |
| Alameda County          | • | 1      | \$ 1,059,60 | 0 \$ | 578,300      | 82.4%                         | 11.7%               | 70.7%                          |
| Contra Costa County     | • | 1      | \$ 797,20   | 0 \$ | 552,900      | <b>44.2%</b>                  | 2.3%                | 41.9%                          |
| Marin County            | • | 1      | \$ 1,460,30 | 0 \$ | 873,200      | 67.3%                         | 14.2%               | 53.1%                          |
| San Francisco County    | • | 1      | \$ 1,257,40 | 0 \$ | 684,600      | <b>83.6%</b>                  | 21.4%               | 62.2%                          |
| San Mateo County        | • | 1      | \$ 1,479,00 | 0 \$ | 729,800      | 102.6%                        | 22.2%               | 80.4%                          |
| Alameda                 | • | 1      | \$ 1,179,80 | 0 \$ | 643,200      | 83.4%                         | 16.0%               | 67.4%                          |
| Albany                  | • | 1      | \$ 1,177,80 | 0 \$ | 634,300      | 85.7%                         | 16.6%               | 69.1%                          |
| Antioch                 | • | 1      | \$ 606,50   | 0 \$ | 488,300      | 24.2%                         | -5.4%               | 29.6%                          |
| Belmont                 | • | 1      | \$ 2,033,30 | 0 \$ | 825,800      | 146.2%                        | 44.4%               | 101.8%                         |
| Berkeley                | • | 1      | \$ 1,389,50 | 0 \$ | 682,000      | <b>1</b> 03.7%                | 23.7%               | 80.0%                          |
| Brentwood               | • | 1      | \$ 795,60   | 0 \$ | 542,600      | <b>46.6%</b>                  | 16.4%               | 30.2%                          |
| Burlingame              | • | 1      | \$ 2,482,00 | 0 \$ | 929,200      | <b>167.1%</b>                 | 53.4%               | 113.7%                         |
| Castro Valley           | • | 1      | \$ 1,110,20 | 0 \$ | 612,400      | <b>81.3</b> %                 | 17.5%               | 63.8%                          |
| Concord                 | • | 1      | \$ 746,50   | 0 \$ | 535,600      | 39.4%                         | -2.9%               | 42.3%                          |
| Daly City               | • | 1      | \$ 1,120,10 | 0 \$ | 639,300      | <b>75.2</b> %                 | 13.1%               | 62.1%                          |
| Danville                | • | 1      | \$ 1,840,20 | 0 \$ | 844,400      | <b>1</b> 18.0%                | 21.0%               | 97.0%                          |
| Dublin                  | • | 1      | \$ 1,252,90 | 0 \$ | 636,900      | 96.7%                         | 18.4%               | 78.3%                          |
| East Palo Alto          | • | 2      | \$ 923,30   | 0 \$ | 775,800      | <b>1</b> 9.1%                 | -8.1%               | 27.2%                          |
| El Cerrito              | • | 1      | \$ 1,151,50 | 0 \$ | 668,400      | <b>72.2</b> %                 | 19.8%               | 52.4%                          |
| El Sobrante             | • | 1      | \$ 696,60   | 0 \$ | 567,100      | 22.8%                         | -3.1%               | 25.9%                          |
| Foster City             | • | 1      | \$ 1,766,40 | 0 \$ | 843,400      | 109.5%                        | 31.5%               | 78.0%                          |
| Fremont                 | • | 1      | \$ 1,361,10 | 0 \$ | 616,200      | <b>120.9</b> %                | 25.7%               | 95.2%                          |
| Hayward                 | • | 1      | \$ 834,20   | 0 \$ | 538,400      | <b>54.9%</b>                  | 1.7%                | <b>53.2</b> %                  |
| Lafayette               | • | 1      | \$ 1,941,10 | 0 \$ | 940,700      | 106.3%                        | 17.2%               | 89.1%                          |
| Livermore               | • | 1      | \$ 1,059,80 | 0 \$ | 604,300      | <b>75.3%</b>                  | 14.1%               | 61.2%                          |