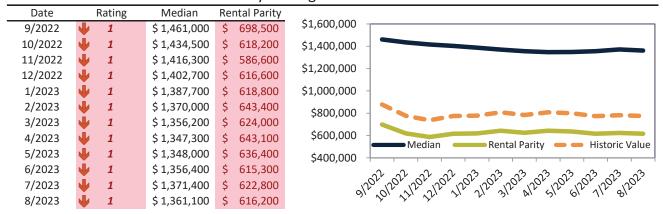

# Market Performance and Trends: San Francisco Metro, CA and Major Cities and Zips

| Study Area          | Median<br>Resale \$ | Resale %<br>Change YoY | Resale \$/SF | Rent %<br>Change YoY | edian<br>ent \$ | Cost of wnership | nership<br>m./Disc. | Cap Rate |
|---------------------|---------------------|------------------------|--------------|----------------------|-----------------|------------------|---------------------|----------|
| Martinez            | \$ 770,200          | <b>-</b> 6.8%          | \$ 770,200   | <b>3</b> 0.7%        | \$<br>3,428     | \$<br>4,742      | \$<br>1,313         | 4.3%.    |
| Menlo Park          | \$ 2,503,300        | <b>4</b> -4.6%         | \$ 2,503,300 | <b>7</b> 1.5%        | \$<br>6,150     | \$<br>15,412     | \$<br>9,262         | 2.4%.    |
| Mill Valley         | \$ 2,010,500        | <b>-</b> 5.0%          | \$ 2,010,500 | <b>1</b> 2.7%        | \$<br>6,552     | \$<br>12,378     | \$<br>5,826         | 3.1%.    |
| Millbrae            | \$ 1,893,800        | <b>-</b> 5.5%          | \$ 1,893,800 | <b>3.1%</b>          | \$<br>3,921     | \$<br>11,659     | \$<br>7,738         | 2.0%.    |
| Newark              | \$ 1,143,000        | <b>-</b> 6.9%          | \$ 1,143,000 | <b>1</b> 3.3%        | \$<br>3,546     | \$<br>7,037      | \$<br>3,491         | 3.0%.    |
| Novato              | \$ 1,081,600        | <b>-3.0%</b>           | \$ 1,081,600 | <b>7</b> 0.2%        | \$<br>4,599     | \$<br>6,659      | \$<br>2,060         | 4.1%.    |
| Oakland             | \$ 795,700          | <b>-</b> 9.5%          | \$ 795,700   | <b>↓</b> -0.1%       | \$<br>3,295     | \$<br>4,899      | \$<br>1,604         | 4.0%.    |
| Oakley              | \$ 660,100          | <b>-</b> 5.6%          | \$ 660,100   | <b>1</b> 4.8%        | \$<br>3,376     | \$<br>4,064      | \$<br>688           | 4.9%.    |
| Pacifica            | \$ 1,238,100        | <b>J</b> -7.7%         | \$ 1,238,100 | <b>1</b> 2.9%        | \$<br>4,174     | \$<br>7,622      | \$<br>3,449         | 3.2%.    |
| Pittsburg           | \$ 571,000          | <b>-</b> 6.7%          | \$ 571,000   | <b>1</b> 3.5%        | \$<br>2,932     | \$<br>3,515      | \$<br>584           | 4.9%.    |
| Pleasant Hill       | \$ 983,600          | <b>-</b> 6.5%          | \$ 983,600   | <b>3</b> 0.2%        | \$<br>3,772     | \$<br>6,056      | \$<br>2,283         | 3.7%.    |
| Pleasanton          | \$ 1,527,300        | <b>-</b> 7.9%          | \$ 1,527,300 | <b>3</b> 0.6%        | \$<br>4,124     | \$<br>9,403      | \$<br>5,279         | 2.6%.    |
| Redwood City        | \$ 1,652,200        | <b>-</b> 5.6%          | \$ 1,652,200 | <b>3</b> 0.3%        | \$<br>4,730     | \$<br>10,172     | \$<br>5,442         | 2.7%.    |
| Richmond            | \$ 622,300          | <b>-</b> 6.5%          | \$ 622,300   | <b>1</b> 3.8%        | \$<br>3,078     | \$<br>3,831      | \$<br>753           | 4.7%.    |
| San Bruno           | \$ 1,235,200        | <b>-</b> 3.5%          | \$ 1,235,200 | <b>1</b> 2.8%        | \$<br>4,085     | \$<br>7,605      | \$<br>3,520         | 3.2%.    |
| San Carlos          | \$ 2,150,300        | -6.2%                  | \$ 2,150,300 | <b>1</b> 3.6%        | \$<br>5,535     | \$<br>13,238     | \$<br>7,703         | 2.5%.    |
| San Francisco       | \$ 1,258,400        | <b>-10.4%</b>          | \$ 1,258,400 | <b>3</b> 1.0%        | \$<br>4,215     | \$<br>7,747      | \$<br>3,532         | 3.2%.    |
| San Leandro         | \$ 823,700          | <b>-</b> 7.5%          | \$ 823,700   | <b>3</b> 1.9%        | \$<br>3,339     | \$<br>5,071      | \$<br>1,732         | 3.9%.    |
| San Lorenzo         | \$ 818,400          | -6.1%                  | \$ 818,400   | <b>1</b> 3.7%        | \$<br>3,367     | \$<br>5,038      | \$<br>1,671         | 4.0%.    |
| San Mateo           | \$ 1,468,300        | -8.6%                  | \$ 1,468,300 | <b>3</b> 0.5%        | \$<br>4,490     | \$<br>9,040      | \$<br>4,550         | 2.9%.    |
| San Rafael          | \$ 1,343,200        | <b>-</b> 5.2%          | \$ 1,343,200 | <b>3</b> 0.9%        | \$<br>5,032     | \$<br>8,269      | \$<br>3,238         | 3.6%.    |
| San Ramon           | \$ 1,515,900        | <b>-7.3</b> %          | \$ 1,515,900 | <b>3</b> 1.1%        | \$<br>4,444     | \$<br>9,333      | \$<br>4,889         | 2.8%.    |
| South San Francisco | \$ 1,183,400        | <b>-</b> 7.9%          | \$ 1,183,400 | <b>2.1%</b>          | \$<br>4,157     | \$<br>7,286      | \$<br>3,128         | 3.4%.    |
| Union City          | \$ 1,155,100        | <b>-</b> 5.5%          | \$ 1,155,100 | <b>3</b> 1.9%        | \$<br>2,877     | \$<br>7,111      | \$<br>4,235         | 2.4%.    |
| Walnut Creek        | \$ 1,073,900        | <b>-2.6%</b>           | \$ 1,073,900 | <b>↓</b> 0.0%        | \$<br>2,739     | \$<br>6,611      | \$<br>3,873         | 2.4%.    |
|                     |                     |                        |              |                      |                 |                  |                     |          |

# Market Timing Rating and Valuations: San Francisco Metro, CA and Major Cities and Zips

| Study Area          |   | Rating |      | Median    | Rei  | ntal Parity | % Over/Under<br>Rental Parity | Historic<br>Premium | % Over/Under<br>Historic Prem. |
|---------------------|---|--------|------|-----------|------|-------------|-------------------------------|---------------------|--------------------------------|
| Martinez            | • | 1      | \$   | 770,200   | \$   | 556,800     | 38.3%                         | -1.4%               | 39.7%                          |
| Menlo Park          | • | 1      | \$ 2 | 2,503,300 | \$   | 998,900     | <b>150.6%</b>                 | 50.4%               | 100.2%                         |
| Mill Valley         | • | 1      | \$ 2 | 2,010,500 | \$ 1 | ,064,100    | 89.0%                         | 18.1%               | 70.9%                          |
| Millbrae            | • | 1      | \$ : | 1,893,800 | \$   | 636,900     | <b>1</b> 97.4%                | 2.3%                | <b>154.9%</b>                  |
| Newark              | • | 1      | \$ : | 1,143,000 | \$   | 575,900     | 98.4%                         | 13.7%               | 84.7%                          |
| Novato              | • | 1      | \$ : | 1,081,600 | \$   | 746,900     | <b>44.8%</b>                  | 7.0%                | 37.8%                          |
| Oakland             | • | 1      | \$   | 795,700   | \$   | 535,100     | <b>48.7%</b>                  | -5.3%               | <b>54.0</b> %                  |
| Oakley              | • | 2      | \$   | 660,100   | \$   | 548,300     | 20.4%                         | -5.5%               | 25.9%                          |
| Pacifica            | • | 1      | \$ : | 1,238,100 | \$   | 677,900     | 82.6%                         | 14.5%               | 68.1%                          |
| Pittsburg           | • | 1      | \$   | 571,000   | \$   | 476,100     | <b>1</b> 9.9%                 | -13.3%              | 33.2%                          |
| Pleasant Hill       | • | 1      | \$   | 983,600   | \$   | 612,700     | 60.5%                         | 3.7%                | <b>56.8%</b>                   |
| Pleasanton          | • | 1      | \$ : | 1,527,300 | \$   | 669,800     | 128.0%                        | 30.5%               | 97.5%                          |
| Redwood City        | • | 1      | \$ : | 1,652,200 | \$   | 768,200     | 115.1%                        | 32.1%               | <b>83.0%</b>                   |
| Richmond            | • | 2      | \$   | 622,300   | \$   | 499,900     | 24.5%                         | -0.5%               | 25.0%                          |
| San Bruno           | • | 1      | \$ : | 1,235,200 | \$   | 663,400     | 86.2%                         | 17.2%               | 69.0%                          |
| San Carlos          | • | 1      | \$ 2 | 2,150,300 | \$   | 899,000     | <b>1</b> 39.2%                | 42.7%               | 96.5%                          |
| San Francisco       | • | 1      | \$ : | 1,258,400 | \$   | 684,600     | 83.8%                         | 21.4%               | 62.4%                          |
| San Leandro         | • | 1      | \$   | 823,700   | \$   | 542,300     | <b>51.9%</b>                  | 0.7%                | <b>51.2</b> %                  |
| San Lorenzo         | • | 1      | \$   | 818,400   | \$   | 546,900     | <b>49.6%</b>                  | 2.9%                | 46.7%                          |
| San Mateo           | • | 1      | \$ : | 1,468,300 | \$   | 729,300     | 101.3%                        | 23.5%               | 77.8%                          |
| San Rafael          | • | 1      | \$ : | 1,343,200 | \$   | 817,200     | 64.3%                         | 14.6%               | <b>49.7%</b>                   |
| San Ramon           | • | 1      | \$ : | 1,515,900 | \$   | 721,800     | 110.0%                        | 15.3%               | 94.7%                          |
| South San Francisco | • | 1      | \$ : | 1,183,400 | \$   | 675,200     | 75.2%                         | 13.3%               | 61.9%                          |
| Union City          | • | 1      | \$ : | 1,155,100 | \$   | 467,200     | 147.2%                        | 14.5%               | <b>132.7%</b>                  |
| Walnut Creek        | • | 1      | \$ : | 1,073,900 | \$   | 444,800     | 141.5%                        | 3.4%                | <b>138.1%</b>                  |
|                     |   |        |      |           |      |             |                               |                     |                                |