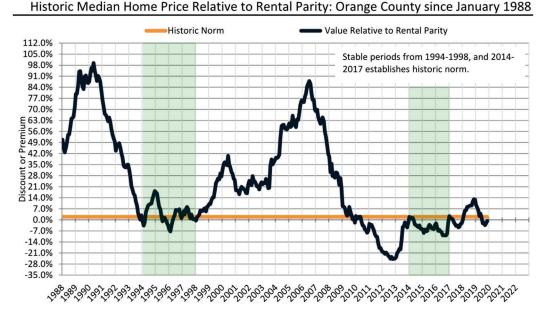

# Historic Median Home Price Relative to Rental Parity: San Francisco Metro, CA since January 1988

# San Francisco Metro, CA Housing Market Value & Trends Update

Historically, properties in this market sell at a 13.7% premium. Today's premium is 76.0%. This market is 62.3% overvalued. Median home price is \$1,111,200. Prices fell 6.6% year-over-year.