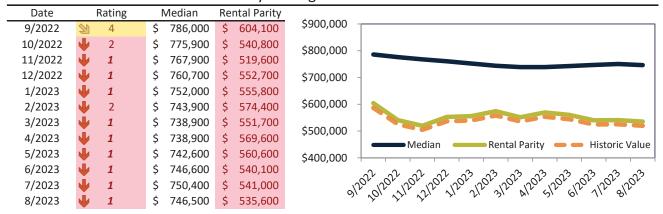

# Alameda County Housing Market Value & Trends Update

Historically, properties in this market sell at a 11.7% premium. Today's premium is 82.4%. This market is 70.7% overvalued. Median home price is \$1,059,600. Prices fell 7.2% year-over-year.

Monthly cost of ownership is \$6,523, and rents average \$3,560, making owning \$2,963 per month more costly than renting. Rents rose 1.0% year-over-year. The current capitalization rate (rent/price) is 3.2%.

Market rating = 1

# Median Home Price and Rental Parity trailing twelve months