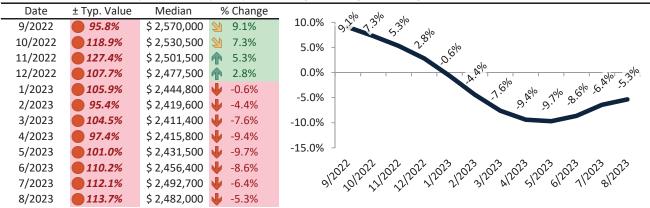

# Resale Median and year-over-year percentage change trailing twelve months

# Rental rate and year-over-year percentage change trailing twelve months

| Date    | % Change      | Rent     | Own      | \$7,800 ¬                                                       |
|---------|---------------|----------|----------|-----------------------------------------------------------------|
| 9/2022  | <b>6.3%</b>   | \$ 3,558 | \$ 6,092 |                                                                 |
| 10/2022 | <b>5.8%</b>   | \$ 3,527 | \$ 6,687 | \$6,800 -                                                       |
| 11/2022 | <b>5.3%</b>   | \$ 3,502 | \$ 6,864 | \$5,800 -                                                       |
| 12/2022 | 4.6%          | \$ 3,487 | \$ 6,393 | \$ 1000 B 10 10 10 10 10 10 10 10 10 10 10 10 10                |
| 1/2023  | 4.0%          | \$ 3,470 | \$ 6,279 | \$4,800 - 45 45 45 45 46 46 46 47 46 47 46 46 46                |
| 2/2023  | <b>1.4%</b>   | \$ 3,486 | \$ 6,034 | \$3,800 -                                                       |
| 3/2023  | <b>3.1%</b>   | \$ 3,520 | \$ 6,250 | \$2,800 -                                                       |
| 4/2023  | <b>1</b> 2.9% | \$ 3,558 | \$ 6,131 | Rent Own Historic Cost to Own Relative to Rent                  |
| 5/2023  | <b>1</b> 2.5% | \$ 3,573 | \$ 6,225 | \$1,800                                                         |
| 6/2023  | <b>1</b> 2.0% | \$ 3,563 | \$ 6,497 | 22 25 25 25 25 25 25 25 25 25 25 25 25 2                        |
| 7/2023  | <b>1.4%</b>   | \$ 3,562 | \$ 6,495 | 3/2013 17/2013 1/2013 1/2013 1/2013 1/2013 1/2013 1/2013 1/2013 |
| 8/2023  | <b>1.0%</b>   | \$ 3,560 | \$ 6,523 | у у у                                                           |