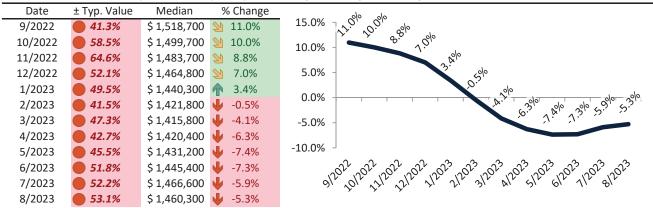

# Historic Median Home Price Relative to Rental Parity: San Francisco Metro, CA since January 1988

# TAIT Housing Report® Market Timing System Rating: San Francisco Metro, CA since January 1988

info@TAIT.com 7 of 67