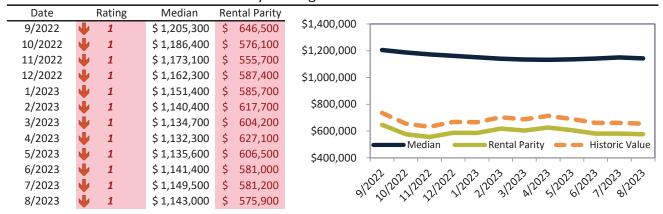

# San Francisco Metro, CA Housing Market Value & Trends Update

Historically, properties in this market sell at a 13.7% premium. Today's premium is 76.0%. This market is 62.3% overvalued. Median home price is \$1,111,200. Prices fell 6.6% year-over-year.

Monthly cost of ownership is \$6,841, and rents average \$3,886, making owning \$2,954 per month more costly than renting. Rents rose 1.6% year-over-year. The current capitalization rate (rent/price) is 3.4%.

Market rating = 1