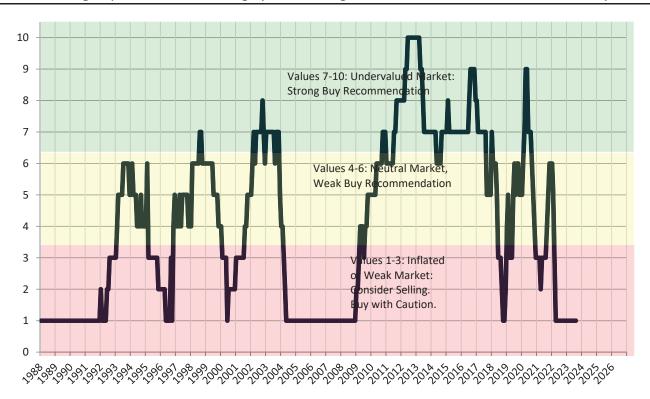

# TAIT Housing Report® Market Timing System Rating: San Francisco Metro, CA since January 1988

info@TAIT.com 7 of 67