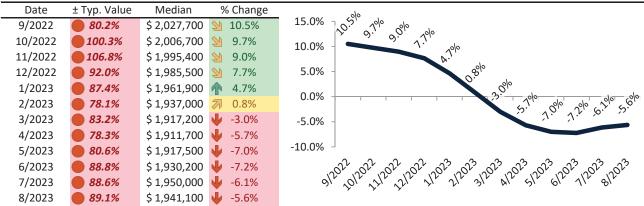

# San Francisco Metro, CA Housing Market Value & Trends Update

Historically, properties in this market sell at a 13.7% premium. Today's premium is 76.0%. This market is 62.3% overvalued. Median home price is \$1,111,200. Prices fell 6.6% year-over-year.

Monthly cost of ownership is \$6,841, and rents average \$3,886, making owning \$2,954 per month more costly than renting. Rents rose 1.6% year-over-year. The current capitalization rate (rent/price) is 3.4%.

Market rating = 1