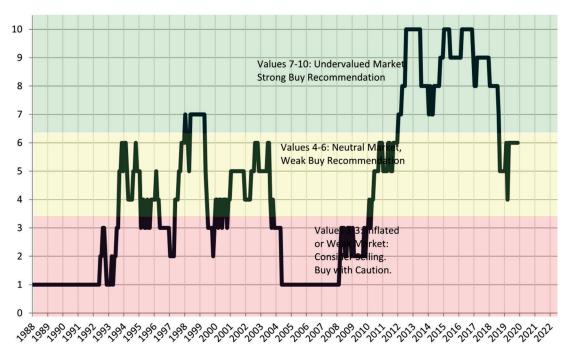

# TAIT Housing Report® Market Timing System Rating: San Francisco Metro, CA since January 1988

info@TAIT.com 7 of 67

Market rating = 1