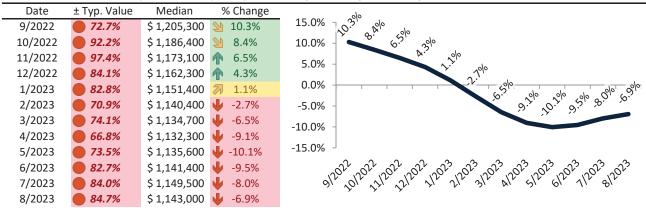

# San Francisco Metro, CA Housing Market Value & Trends Update

Historically, properties in this market sell at a 13.7% premium. Today's premium is 76.0%. This market is 62.3% overvalued. Median home price is \$1,111,200. Prices fell 6.6% year-over-year.

Monthly cost of ownership is \$6,841, and rents average \$3,886, making owning \$2,954 per month more costly than renting. Rents rose 1.6% year-over-year. The current capitalization rate (rent/price) is 3.4%.

Market rating = 1