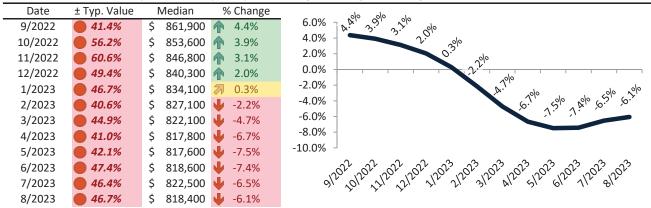

# Resale \$/SF Year-over-Year Percentage Change: San Francisco Metro, CA since January 1989

Rental \$/SF Year-over-Year Percentage Change: San Francisco Metro, CA since January 1989

info@TAIT.com 6 of 67