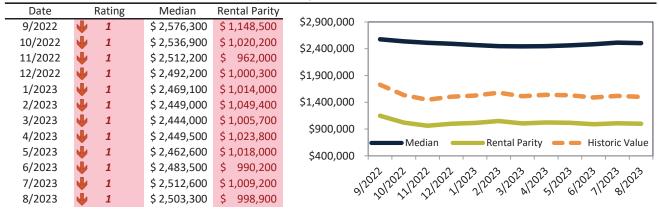

# Marin County Housing Market Value & Trends Update

Historically, properties in this market sell at a 14.2% premium. Today's premium is 67.3%. This market is 53.1% overvalued. Median home price is \$1,460,300. Prices fell 5.3% year-over-year.

Monthly cost of ownership is \$8,990, and rents average \$5,376, making owning \$3,614 per month more costly than renting. Rents rose 1.2% year-over-year. The current capitalization rate (rent/price) is 3.5%.

### Market rating = 1