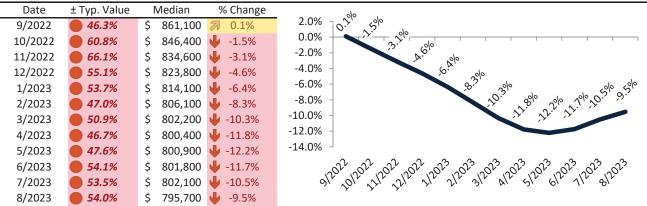

# San Francisco Metro, CA Housing Market Value & Trends Update

Historically, properties in this market sell at a 13.7% premium. Today's premium is 76.0%. This market is 62.3% overvalued. Median home price is \$1,111,200. Prices fell 6.6% year-over-year.

Monthly cost of ownership is \$6,841, and rents average \$3,886, making owning \$2,954 per month more costly than renting. Rents rose 1.6% year-over-year. The current capitalization rate (rent/price) is 3.4%.