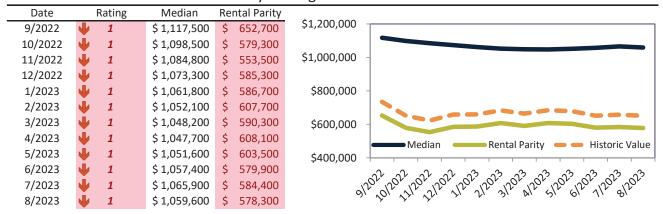

### Rental rate and year-over-year percentage change trailing twelve months

| Date    | % Change      | Rent     | Own      | \$7,800 ¬                                                                                                                                                                                                                                                                                                                                                                                                                                                                                                                                                                                                                                                                                                                                                                                                                                                                                                                                                                                                                                                                                                                                                                                                                                                                                                                                                                                                                                                                                                                                                                                                                                                                                                                                                                                                                                                                                                                                                                                                                                                                                                                      |
|---------|---------------|----------|----------|--------------------------------------------------------------------------------------------------------------------------------------------------------------------------------------------------------------------------------------------------------------------------------------------------------------------------------------------------------------------------------------------------------------------------------------------------------------------------------------------------------------------------------------------------------------------------------------------------------------------------------------------------------------------------------------------------------------------------------------------------------------------------------------------------------------------------------------------------------------------------------------------------------------------------------------------------------------------------------------------------------------------------------------------------------------------------------------------------------------------------------------------------------------------------------------------------------------------------------------------------------------------------------------------------------------------------------------------------------------------------------------------------------------------------------------------------------------------------------------------------------------------------------------------------------------------------------------------------------------------------------------------------------------------------------------------------------------------------------------------------------------------------------------------------------------------------------------------------------------------------------------------------------------------------------------------------------------------------------------------------------------------------------------------------------------------------------------------------------------------------------|
| 9/2022  | <b>2</b> 7.5% | \$ 3,884 | \$ 6,357 |                                                                                                                                                                                                                                                                                                                                                                                                                                                                                                                                                                                                                                                                                                                                                                                                                                                                                                                                                                                                                                                                                                                                                                                                                                                                                                                                                                                                                                                                                                                                                                                                                                                                                                                                                                                                                                                                                                                                                                                                                                                                                                                                |
| 10/2022 | <b>2</b> 7.0% | \$ 3,870 | \$ 6,980 | \$6,800 -                                                                                                                                                                                                                                                                                                                                                                                                                                                                                                                                                                                                                                                                                                                                                                                                                                                                                                                                                                                                                                                                                                                                                                                                                                                                                                                                                                                                                                                                                                                                                                                                                                                                                                                                                                                                                                                                                                                                                                                                                                                                                                                      |
| 11/2022 | <b>6.5%</b>   | \$ 3,851 | \$ 7,164 | \$5,800 -                                                                                                                                                                                                                                                                                                                                                                                                                                                                                                                                                                                                                                                                                                                                                                                                                                                                                                                                                                                                                                                                                                                                                                                                                                                                                                                                                                                                                                                                                                                                                                                                                                                                                                                                                                                                                                                                                                                                                                                                                                                                                                                      |
| 12/2022 | <b>6.0%</b>   | \$ 3,835 | \$ 6,669 | \$4,800 43 43 43 43 43 43 43 43 43 43 43 43 43                                                                                                                                                                                                                                                                                                                                                                                                                                                                                                                                                                                                                                                                                                                                                                                                                                                                                                                                                                                                                                                                                                                                                                                                                                                                                                                                                                                                                                                                                                                                                                                                                                                                                                                                                                                                                                                                                                                                                                                                                                                                                 |
| 1/2023  | <b>5.4%</b>   | \$ 3,822 | \$ 6,554 | \$4,800 - ५५% ५५% ५५% ५५% ५५% ५५% ५५% ५५% ५५% ५                                                                                                                                                                                                                                                                                                                                                                                                                                                                                                                                                                                                                                                                                                                                                                                                                                                                                                                                                                                                                                                                                                                                                                                                                                                                                                                                                                                                                                                                                                                                                                                                                                                                                                                                                                                                                                                                                                                                                                                                                                                                                |
| 2/2023  | <b>4.9%</b>   | \$ 3,830 | \$ 6,308 | \$3,800 -                                                                                                                                                                                                                                                                                                                                                                                                                                                                                                                                                                                                                                                                                                                                                                                                                                                                                                                                                                                                                                                                                                                                                                                                                                                                                                                                                                                                                                                                                                                                                                                                                                                                                                                                                                                                                                                                                                                                                                                                                                                                                                                      |
| 3/2023  | 4.3%          | \$ 3,846 | \$ 6,547 | \$2,800                                                                                                                                                                                                                                                                                                                                                                                                                                                                                                                                                                                                                                                                                                                                                                                                                                                                                                                                                                                                                                                                                                                                                                                                                                                                                                                                                                                                                                                                                                                                                                                                                                                                                                                                                                                                                                                                                                                                                                                                                                                                                                                        |
| 4/2023  | <b>1.8%</b>   | \$ 3,863 | \$ 6,429 | Rent Own Historic Cost to Own Relative to Rent                                                                                                                                                                                                                                                                                                                                                                                                                                                                                                                                                                                                                                                                                                                                                                                                                                                                                                                                                                                                                                                                                                                                                                                                                                                                                                                                                                                                                                                                                                                                                                                                                                                                                                                                                                                                                                                                                                                                                                                                                                                                                 |
| 5/2023  | <b>1.2%</b>   | \$ 3,878 | \$ 6,530 | \$1,800                                                                                                                                                                                                                                                                                                                                                                                                                                                                                                                                                                                                                                                                                                                                                                                                                                                                                                                                                                                                                                                                                                                                                                                                                                                                                                                                                                                                                                                                                                                                                                                                                                                                                                                                                                                                                                                                                                                                                                                                                                                                                                                        |
| 6/2023  | <b>1</b> 2.7% | \$ 3,885 | \$ 6,813 | \( \frac{1}{2} \) \( \frac{1} \) \( \frac{1}{2} \) \( \frac{1}{2} \) \( \frac{1}{2} \) \( \frac{1} \) \( \frac{1} \) \( \frac{1} \) \( \frac{1}{2} \) \( \fr |
| 7/2023  | <b>1</b> 2.1% | \$ 3,887 | \$ 6,808 | 31202 11203 11203 11203 11203 11203 11203 11203 11203 11203 11203                                                                                                                                                                                                                                                                                                                                                                                                                                                                                                                                                                                                                                                                                                                                                                                                                                                                                                                                                                                                                                                                                                                                                                                                                                                                                                                                                                                                                                                                                                                                                                                                                                                                                                                                                                                                                                                                                                                                                                                                                                                              |
| 8/2023  | <b>3</b> 1.6% | \$ 3,887 | \$ 6,841 | у у у                                                                                                                                                                                                                                                                                                                                                                                                                                                                                                                                                                                                                                                                                                                                                                                                                                                                                                                                                                                                                                                                                                                                                                                                                                                                                                                                                                                                                                                                                                                                                                                                                                                                                                                                                                                                                                                                                                                                                                                                                                                                                                                          |