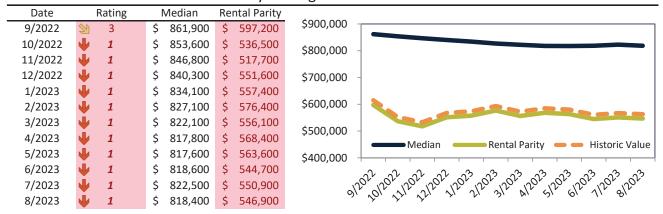

# San Francisco Metro, CA median home price since January 1988

# Historic Median Home Price Relative to Rental Parity: San Francisco Metro, CA since January 1988

# TAIT Housing Report® Market Timing System Rating: San Francisco Metro, CA since January 1988

info@TAIT.com 7 of 67