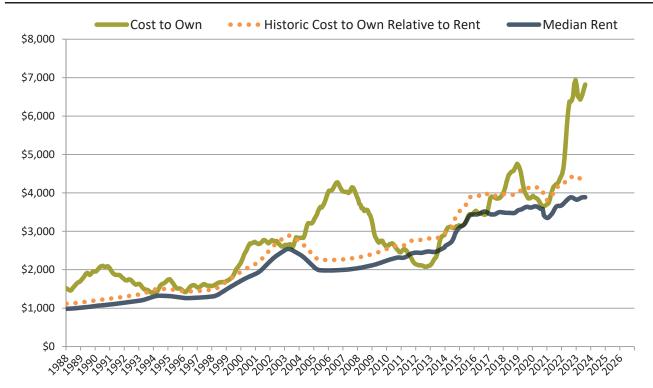

Monthly cost of ownership is \$6,841, and rents average \$3,886, making owning \$2,954 per month more costly than renting. Rents rose 1.6% year-over-year. The current capitalization rate (rent/price) is 3.4%.

# San Francisco Metro, CA median rent and monthly cost of ownership since January 1988

info@TAIT.com 5 of 67