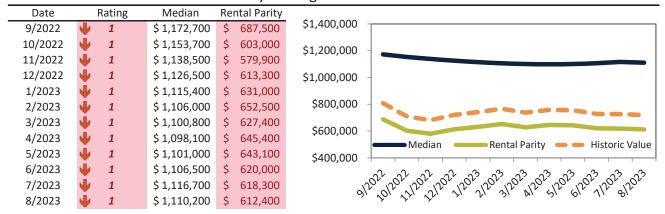

# San Francisco Metro, CA Housing Market Value & Trends Update

Historically, properties in this market sell at a 13.7% premium. Today's premium is 76.0%. This market is 62.3% overvalued. Median home price is \$1,111,200. Prices fell 6.6% year-over-year.

Monthly cost of ownership is \$6,841, and rents average \$3,886, making owning \$2,954 per month more costly than renting. Rents rose 1.6% year-over-year. The current capitalization rate (rent/price) is 3.4%.

Market rating = 1

# Historic Median Home Price Relative to Rental Parity: San Francisco Metro, CA since January 1988

# TAIT Housing Report® Market Timing System Rating: San Francisco Metro, CA since January 1988

info@TAIT.com 7 of 67