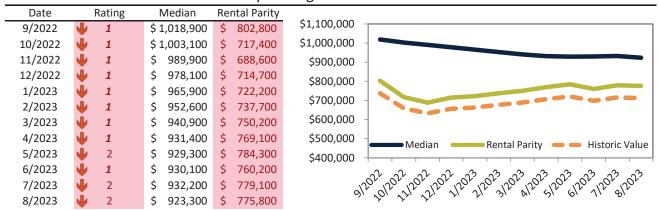

# Median Home Price and Rental Parity trailing twelve months

# Historic Median Home Price Relative to Rental Parity: San Francisco Metro, CA since January 1988

# TAIT Housing Report® Market Timing System Rating: San Francisco Metro, CA since January 1988

info@TAIT.com 7 of 67