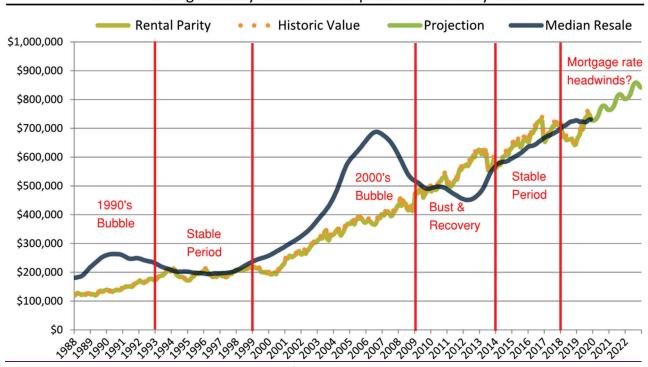

# San Francisco Metro, CA median home price since January 1988

# San Francisco Metro, CA Housing Market Value & Trends Update

Historically, properties in this market sell at a 13.7% premium. Today's premium is 76.0%. This market is 62.3% overvalued. Median home price is \$1,111,200. Prices fell 6.6% year-over-year.

Monthly cost of ownership is \$6,841, and rents average \$3,886, making owning \$2,954 per month more costly than renting. Rents rose 1.6% year-over-year. The current capitalization rate (rent/price) is 3.4%.