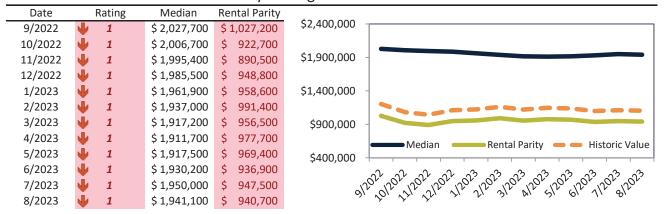

# San Francisco Metro, CA Housing Market Value & Trends Update

Historically, properties in this market sell at a 13.7% premium. Today's premium is 76.0%. This market is 62.3% overvalued. Median home price is \$1,111,200. Prices fell 6.6% year-over-year.

Monthly cost of ownership is \$6,841, and rents average \$3,886, making owning \$2,954 per month more costly than renting. Rents rose 1.6% year-over-year. The current capitalization rate (rent/price) is 3.4%.

Market rating = 1