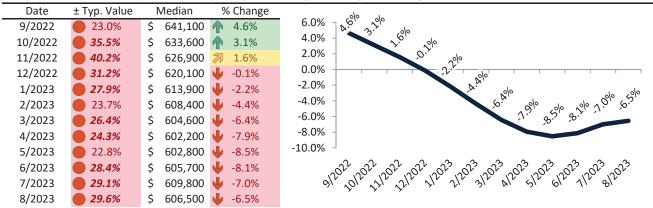

# Resale \$/SF Year-over-Year Percentage Change: San Francisco Metro, CA since January 1989

Rental \$/SF Year-over-Year Percentage Change: San Francisco Metro, CA since January 1989

info@TAIT.com 6 of 67

# Alameda County Housing Market Value & Trends Update

Historically, properties in this market sell at a 11.7% premium. Today's premium is 82.4%. This market is 70.7% overvalued. Median home price is \$1,059,600. Prices fell 7.2% year-over-year.

Monthly cost of ownership is \$6,523, and rents average \$3,560, making owning \$2,963 per month more costly than renting. Rents rose 1.0% year-over-year. The current capitalization rate (rent/price) is 3.2%.