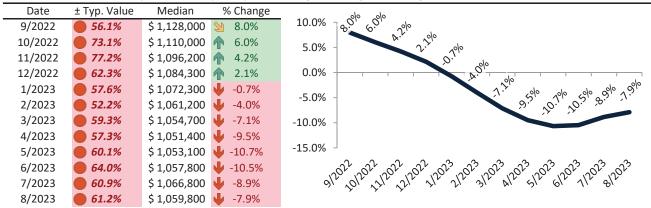

# Alameda County Housing Market Value & Trends Update

Historically, properties in this market sell at a 11.7% premium. Today's premium is 82.4%. This market is 70.7% overvalued. Median home price is \$1,059,600. Prices fell 7.2% year-over-year.

Monthly cost of ownership is \$6,523, and rents average \$3,560, making owning \$2,963 per month more costly than renting. Rents rose 1.0% year-over-year. The current capitalization rate (rent/price) is 3.2%.

Market rating = 1