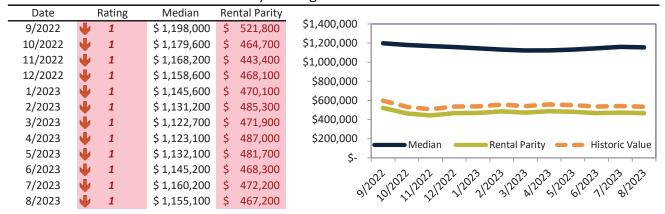

# Market Performance and Trends: San Francisco Metro, CA and Major Cities and Zips

| Study Area          | Median<br>Resale \$ | Resale %<br>Change YoY | Resale \$/SF | Rent %<br>Change YoY | edian<br>ent \$ | Cost of wnership | nership<br>m./Disc. | Cap Rate |
|---------------------|---------------------|------------------------|--------------|----------------------|-----------------|------------------|---------------------|----------|
| Martinez            | \$ 770,200          | <b>-</b> 6.8%          | \$ 770,200   | <b>3</b> 0.7%        | \$<br>3,428     | \$<br>4,742      | \$<br>1,313         | 4.3%.    |
| Menlo Park          | \$ 2,503,300        | <b>4</b> -4.6%         | \$ 2,503,300 | <b>7</b> 1.5%        | \$<br>6,150     | \$<br>15,412     | \$<br>9,262         | 2.4%.    |
| Mill Valley         | \$ 2,010,500        | <b>-</b> 5.0%          | \$ 2,010,500 | <b>1</b> 2.7%        | \$<br>6,552     | \$<br>12,378     | \$<br>5,826         | 3.1%.    |
| Millbrae            | \$ 1,893,800        | <b>-</b> 5.5%          | \$ 1,893,800 | <b>3.1%</b>          | \$<br>3,921     | \$<br>11,659     | \$<br>7,738         | 2.0%.    |
| Newark              | \$ 1,143,000        | <b>-</b> 6.9%          | \$ 1,143,000 | <b>1</b> 3.3%        | \$<br>3,546     | \$<br>7,037      | \$<br>3,491         | 3.0%.    |
| Novato              | \$ 1,081,600        | <b>-3.0%</b>           | \$ 1,081,600 | <b>7</b> 0.2%        | \$<br>4,599     | \$<br>6,659      | \$<br>2,060         | 4.1%.    |
| Oakland             | \$ 795,700          | <b>-</b> 9.5%          | \$ 795,700   | <b>↓</b> -0.1%       | \$<br>3,295     | \$<br>4,899      | \$<br>1,604         | 4.0%.    |
| Oakley              | \$ 660,100          | <b>-</b> 5.6%          | \$ 660,100   | <b>1</b> 4.8%        | \$<br>3,376     | \$<br>4,064      | \$<br>688           | 4.9%.    |
| Pacifica            | \$ 1,238,100        | <b>J</b> -7.7%         | \$ 1,238,100 | <b>1</b> 2.9%        | \$<br>4,174     | \$<br>7,622      | \$<br>3,449         | 3.2%.    |
| Pittsburg           | \$ 571,000          | <b>-</b> 6.7%          | \$ 571,000   | <b>1</b> 3.5%        | \$<br>2,932     | \$<br>3,515      | \$<br>584           | 4.9%.    |
| Pleasant Hill       | \$ 983,600          | <b>-</b> 6.5%          | \$ 983,600   | <b>3</b> 0.2%        | \$<br>3,772     | \$<br>6,056      | \$<br>2,283         | 3.7%.    |
| Pleasanton          | \$ 1,527,300        | <b>-</b> 7.9%          | \$ 1,527,300 | <b>3</b> 0.6%        | \$<br>4,124     | \$<br>9,403      | \$<br>5,279         | 2.6%.    |
| Redwood City        | \$ 1,652,200        | <b>-</b> 5.6%          | \$ 1,652,200 | <b>3</b> 0.3%        | \$<br>4,730     | \$<br>10,172     | \$<br>5,442         | 2.7%.    |
| Richmond            | \$ 622,300          | <b>-</b> 6.5%          | \$ 622,300   | <b>1</b> 3.8%        | \$<br>3,078     | \$<br>3,831      | \$<br>753           | 4.7%.    |
| San Bruno           | \$ 1,235,200        | <b>-</b> 3.5%          | \$ 1,235,200 | <b>1</b> 2.8%        | \$<br>4,085     | \$<br>7,605      | \$<br>3,520         | 3.2%.    |
| San Carlos          | \$ 2,150,300        | -6.2%                  | \$ 2,150,300 | <b>1</b> 3.6%        | \$<br>5,535     | \$<br>13,238     | \$<br>7,703         | 2.5%.    |
| San Francisco       | \$ 1,258,400        | <b>-10.4%</b>          | \$ 1,258,400 | <b>3</b> 1.0%        | \$<br>4,215     | \$<br>7,747      | \$<br>3,532         | 3.2%.    |
| San Leandro         | \$ 823,700          | <b>-</b> 7.5%          | \$ 823,700   | <b>3</b> 1.9%        | \$<br>3,339     | \$<br>5,071      | \$<br>1,732         | 3.9%.    |
| San Lorenzo         | \$ 818,400          | -6.1%                  | \$ 818,400   | <b>1</b> 3.7%        | \$<br>3,367     | \$<br>5,038      | \$<br>1,671         | 4.0%.    |
| San Mateo           | \$ 1,468,300        | -8.6%                  | \$ 1,468,300 | <b>3</b> 0.5%        | \$<br>4,490     | \$<br>9,040      | \$<br>4,550         | 2.9%.    |
| San Rafael          | \$ 1,343,200        | <b>-</b> 5.2%          | \$ 1,343,200 | <b>3</b> 0.9%        | \$<br>5,032     | \$<br>8,269      | \$<br>3,238         | 3.6%.    |
| San Ramon           | \$ 1,515,900        | <b>-7.3</b> %          | \$ 1,515,900 | <b>3</b> 1.1%        | \$<br>4,444     | \$<br>9,333      | \$<br>4,889         | 2.8%.    |
| South San Francisco | \$ 1,183,400        | <b>-</b> 7.9%          | \$ 1,183,400 | <b>2.1%</b>          | \$<br>4,157     | \$<br>7,286      | \$<br>3,128         | 3.4%.    |
| Union City          | \$ 1,155,100        | <b>-</b> 5.5%          | \$ 1,155,100 | <b>3</b> 1.9%        | \$<br>2,877     | \$<br>7,111      | \$<br>4,235         | 2.4%.    |
| Walnut Creek        | \$ 1,073,900        | <b>-2.6%</b>           | \$ 1,073,900 | <b>↓</b> 0.0%        | \$<br>2,739     | \$<br>6,611      | \$<br>3,873         | 2.4%.    |
|                     |                     |                        |              |                      |                 |                  |                     |          |

# Market Timing Rating and Valuations: San Francisco Metro, CA and Major Cities and Zips

| Study Area          |   | Rating |      | Median    | Rei  | ntal Parity | % Over/Under<br>Rental Parity | Historic<br>Premium | % Over/Under<br>Historic Prem. |
|---------------------|---|--------|------|-----------|------|-------------|-------------------------------|---------------------|--------------------------------|
| Martinez            | • | 1      | \$   | 770,200   | \$   | 556,800     | 38.3%                         | -1.4%               | 39.7%                          |
| Menlo Park          | • | 1      | \$ 2 | 2,503,300 | \$   | 998,900     | <b>150.6%</b>                 | 50.4%               | 100.2%                         |
| Mill Valley         | • | 1      | \$ 2 | 2,010,500 | \$ 1 | ,064,100    | 89.0%                         | 18.1%               | 70.9%                          |
| Millbrae            | • | 1      | \$ : | 1,893,800 | \$   | 636,900     | <b>1</b> 97.4%                | 2.3%                | <b>154.9%</b>                  |
| Newark              | • | 1      | \$ : | 1,143,000 | \$   | 575,900     | 98.4%                         | 13.7%               | 84.7%                          |
| Novato              | • | 1      | \$ : | 1,081,600 | \$   | 746,900     | <b>44.8%</b>                  | 7.0%                | 37.8%                          |
| Oakland             | • | 1      | \$   | 795,700   | \$   | 535,100     | <b>48.7%</b>                  | -5.3%               | <b>54.0</b> %                  |
| Oakley              | • | 2      | \$   | 660,100   | \$   | 548,300     | 20.4%                         | -5.5%               | 25.9%                          |
| Pacifica            | • | 1      | \$ : | 1,238,100 | \$   | 677,900     | 82.6%                         | 14.5%               | 68.1%                          |
| Pittsburg           | • | 1      | \$   | 571,000   | \$   | 476,100     | <b>1</b> 9.9%                 | -13.3%              | 33.2%                          |
| Pleasant Hill       | • | 1      | \$   | 983,600   | \$   | 612,700     | 60.5%                         | 3.7%                | <b>56.8%</b>                   |
| Pleasanton          | • | 1      | \$ : | 1,527,300 | \$   | 669,800     | 128.0%                        | 30.5%               | 97.5%                          |
| Redwood City        | • | 1      | \$ : | 1,652,200 | \$   | 768,200     | 115.1%                        | 32.1%               | <b>83.0%</b>                   |
| Richmond            | • | 2      | \$   | 622,300   | \$   | 499,900     | 24.5%                         | -0.5%               | 25.0%                          |
| San Bruno           | • | 1      | \$ : | 1,235,200 | \$   | 663,400     | 86.2%                         | 17.2%               | 69.0%                          |
| San Carlos          | • | 1      | \$ 2 | 2,150,300 | \$   | 899,000     | <b>1</b> 39.2%                | 42.7%               | 96.5%                          |
| San Francisco       | • | 1      | \$ : | 1,258,400 | \$   | 684,600     | 83.8%                         | 21.4%               | 62.4%                          |
| San Leandro         | • | 1      | \$   | 823,700   | \$   | 542,300     | <b>51.9%</b>                  | 0.7%                | <b>51.2</b> %                  |
| San Lorenzo         | • | 1      | \$   | 818,400   | \$   | 546,900     | <b>49.6%</b>                  | 2.9%                | 46.7%                          |
| San Mateo           | • | 1      | \$ : | 1,468,300 | \$   | 729,300     | 101.3%                        | 23.5%               | 77.8%                          |
| San Rafael          | • | 1      | \$ : | 1,343,200 | \$   | 817,200     | 64.3%                         | 14.6%               | <b>49.7%</b>                   |
| San Ramon           | • | 1      | \$ : | 1,515,900 | \$   | 721,800     | 110.0%                        | 15.3%               | 94.7%                          |
| South San Francisco | • | 1      | \$ : | 1,183,400 | \$   | 675,200     | 75.2%                         | 13.3%               | 61.9%                          |
| Union City          | • | 1      | \$ : | 1,155,100 | \$   | 467,200     | 147.2%                        | 14.5%               | <b>132.7%</b>                  |
| Walnut Creek        | • | 1      | \$ : | 1,073,900 | \$   | 444,800     | 141.5%                        | 3.4%                | <b>138.1%</b>                  |
|                     |   |        |      |           |      |             |                               |                     |                                |