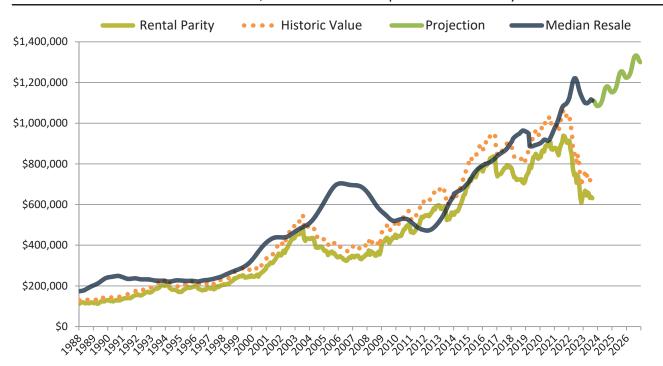

# Historic Median Home Price Relative to Rental Parity: San Francisco Metro, CA since January 1988