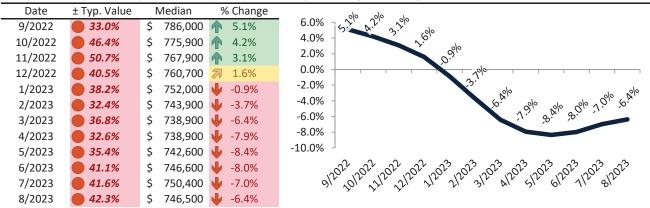

# Alameda County Housing Market Value & Trends Update

Historically, properties in this market sell at a 11.7% premium. Today's premium is 82.4%. This market is 70.7% overvalued. Median home price is \$1,059,600. Prices fell 7.2% year-over-year.

Monthly cost of ownership is \$6,523, and rents average \$3,560, making owning \$2,963 per month more costly than renting. Rents rose 1.0% year-over-year. The current capitalization rate (rent/price) is 3.2%.

Market rating = 1

# Median Home Price and Rental Parity trailing twelve months