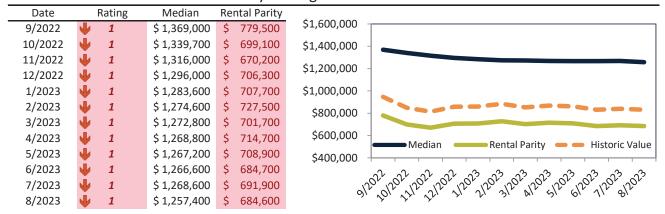

# Contra Costa County Housing Market Value & Trends Update

Historically, properties in this market sell at a 2.3% premium. Today's premium is 44.2%. This market is 41.9% overvalued. Median home price is \$797,200. Prices fell 6.2% year-over-year.

Monthly cost of ownership is \$4,907, and rents average \$3,403, making owning \$1,504 per month more costly than renting. Rents rose 1.7% year-over-year. The current capitalization rate (rent/price) is 4.1%.

### Market rating = 1