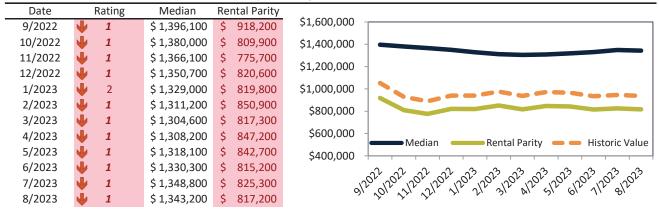

# San Francisco Metro, CA Housing Market Value & Trends Update

Historically, properties in this market sell at a 13.7% premium. Today's premium is 76.0%. This market is 62.3% overvalued. Median home price is \$1,111,200. Prices fell 6.6% year-over-year.

Monthly cost of ownership is \$6,841, and rents average \$3,886, making owning \$2,954 per month more costly than renting. Rents rose 1.6% year-over-year. The current capitalization rate (rent/price) is 3.4%.

Market rating = 1

# Historic Median Home Price Relative to Rental Parity: San Francisco Metro, CA since January 1988

# TAIT Housing Report® Market Timing System Rating: San Francisco Metro, CA since January 1988

info@TAIT.com 7 of 67