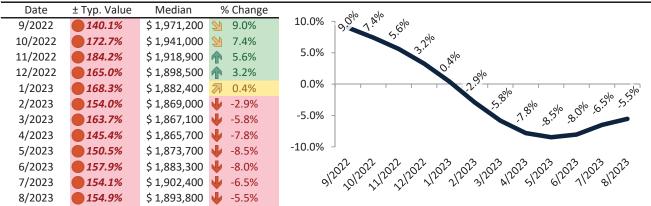

# Historic Median Home Price Relative to Rental Parity: San Francisco Metro, CA since January 1988

# TAIT Housing Report® Market Timing System Rating: San Francisco Metro, CA since January 1988

info@TAIT.com 7 of 67