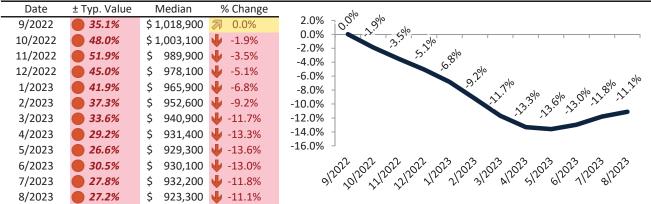

# Resale \$/SF Year-over-Year Percentage Change: San Francisco Metro, CA since January 1989

Rental \$/SF Year-over-Year Percentage Change: San Francisco Metro, CA since January 1989

info@TAIT.com 6 of 67