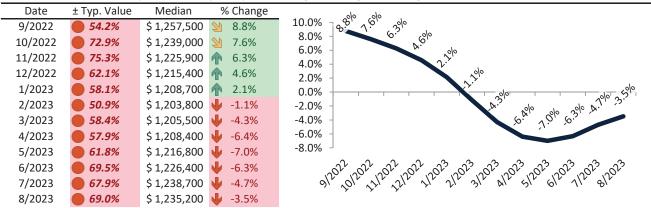

# Rental rate and year-over-year percentage change trailing twelve months

| Date    | % Change      | Rent     | Own      | \$7,800 ¬                                                       |
|---------|---------------|----------|----------|-----------------------------------------------------------------|
| 9/2022  | <b>6.3%</b>   | \$ 3,558 | \$ 6,092 |                                                                 |
| 10/2022 | <b>5.8%</b>   | \$ 3,527 | \$ 6,687 | \$6,800 -                                                       |
| 11/2022 | <b>5.3%</b>   | \$ 3,502 | \$ 6,864 | \$5,800 -                                                       |
| 12/2022 | 4.6%          | \$ 3,487 | \$ 6,393 | \$ 1000 B 10 10 10 10 10 10 10 10 10 10 10 10 10                |
| 1/2023  | 4.0%          | \$ 3,470 | \$ 6,279 | \$4,800 - 45 45 45 45 46 46 46 47 46 47 46 46 46                |
| 2/2023  | <b>1.4%</b>   | \$ 3,486 | \$ 6,034 | \$3,800 -                                                       |
| 3/2023  | <b>3.1%</b>   | \$ 3,520 | \$ 6,250 | \$2,800 -                                                       |
| 4/2023  | <b>1</b> 2.9% | \$ 3,558 | \$ 6,131 | Rent Own Historic Cost to Own Relative to Rent                  |
| 5/2023  | <b>1</b> 2.5% | \$ 3,573 | \$ 6,225 | \$1,800                                                         |
| 6/2023  | <b>1</b> 2.0% | \$ 3,563 | \$ 6,497 | 22 25 25 25 25 25 25 25 25 25 25 25 25 2                        |
| 7/2023  | <b>1.4%</b>   | \$ 3,562 | \$ 6,495 | 3/2013 17/2013 1/2013 1/2013 1/2013 1/2013 1/2013 1/2013 1/2013 |
| 8/2023  | <b>1.0%</b>   | \$ 3,560 | \$ 6,523 | у у у                                                           |

# Alameda County Housing Market Value & Trends Update

Historically, properties in this market sell at a 11.7% premium. Today's premium is 82.4%. This market is 70.7% overvalued. Median home price is \$1,059,600. Prices fell 7.2% year-over-year.

Monthly cost of ownership is \$6,523, and rents average \$3,560, making owning \$2,963 per month more costly than renting. Rents rose 1.0% year-over-year. The current capitalization rate (rent/price) is 3.2%.