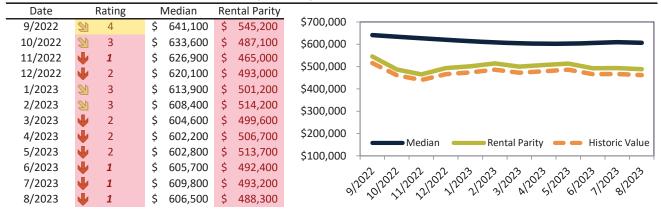

# Historic Median Home Price Relative to Rental Parity: San Francisco Metro, CA since January 1988

# TAIT Housing Report® Market Timing System Rating: San Francisco Metro, CA since January 1988

info@TAIT.com 7 of 67

# Alameda County Housing Market Value & Trends Update

Historically, properties in this market sell at a 11.7% premium. Today's premium is 82.4%. This market is 70.7% overvalued. Median home price is \$1,059,600. Prices fell 7.2% year-over-year.

Monthly cost of ownership is \$6,523, and rents average \$3,560, making owning \$2,963 per month more costly than renting. Rents rose 1.0% year-over-year. The current capitalization rate (rent/price) is 3.2%.

Market rating = 1