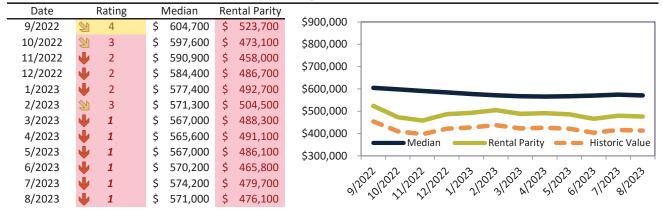

# Contra Costa County Housing Market Value & Trends Update

Historically, properties in this market sell at a 2.3% premium. Today's premium is 44.2%. This market is 41.9% overvalued. Median home price is \$797,200. Prices fell 6.2% year-over-year.

Monthly cost of ownership is \$4,907, and rents average \$3,403, making owning \$1,504 per month more costly than renting. Rents rose 1.7% year-over-year. The current capitalization rate (rent/price) is 4.1%.

### Market rating = 1