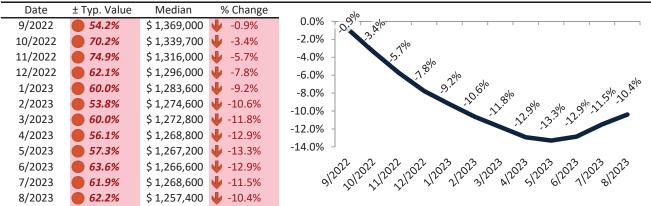

# Resale \$/SF Year-over-Year Percentage Change: San Francisco Metro, CA since January 1989

Rental \$/SF Year-over-Year Percentage Change: San Francisco Metro, CA since January 1989

info@TAIT.com 6 of 67