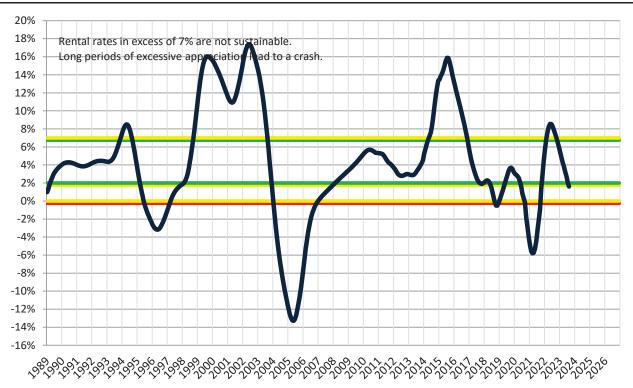

# Resale \$/SF Year-over-Year Percentage Change: San Francisco Metro, CA since January 1989

Rental \$/SF Year-over-Year Percentage Change: San Francisco Metro, CA since January 1989

info@TAIT.com 6 of 67