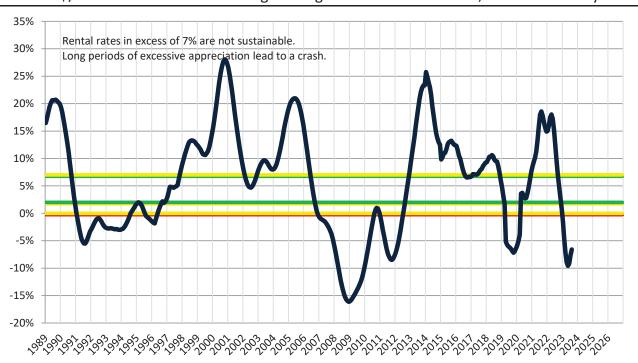

# Resale \$/SF Year-over-Year Percentage Change: San Francisco Metro, CA since January 1989

Rental \$/SF Year-over-Year Percentage Change: San Francisco Metro, CA since January 1989

info@TAIT.com 6 of 67