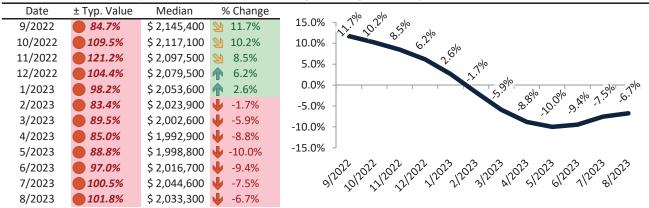

# Historic Median Home Price Relative to Rental Parity: San Francisco Metro, CA since January 1988

# TAIT Housing Report® Market Timing System Rating: San Francisco Metro, CA since January 1988

info@TAIT.com 7 of 67