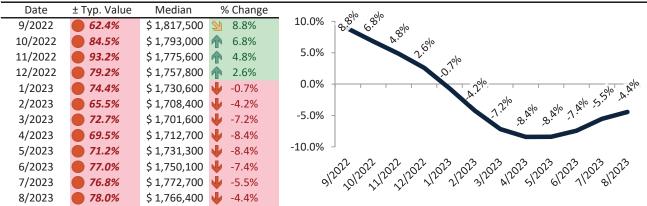

# Market Performance and Trends: San Francisco Metro, CA and Major Cities and Zips

| Study Area              | Median<br>Resale \$ | Resale %<br>Change YoY | Median<br>Resale \$ | Rent %<br>Change YoY | Median<br>Rent \$ |    | Cost of<br>Ownership |    | nership<br>m./Disc. | Cap Rate |
|-------------------------|---------------------|------------------------|---------------------|----------------------|-------------------|----|----------------------|----|---------------------|----------|
| San Francisco Metro, CA | \$ 1,111,200        | <b>-</b> 6.6%          | \$ 1,111,200        | <b>3</b> 1.6%        | \$<br>3,887       | \$ | 6,841                | \$ | 2,954               | 3.4%.    |
| Alameda County          | \$ 1,059,600        | <b>-</b> 7.2%          | \$ 1,059,600        | <b>3</b> 1.0%        | \$<br>3,560       | \$ | 6,523                | \$ | 2,963               | 3.2%.    |
| Contra Costa County     | \$ 797,200          | <b>↓</b> -6.2%         | \$ 797,200          | <b>7</b> 1.7%        | \$<br>3,404       | \$ | 4,908                | \$ | 1,504               | 4.1%.    |
| Marin County            | \$ 1,460,300        | <b>-</b> 5.3%          | \$ 1,460,300        | <b>3</b> 1.2%        | \$<br>5,376       | \$ | 8,990                | \$ | 3,614               | 3.5%.    |
| San Francisco County    | \$ 1,257,400        | <b>-</b> -10.4%        | \$ 1,257,400        | <b>7</b> 1.0%        | \$<br>4,215       | \$ | 7,741                | \$ | 3,526               | 3.2%.    |
| San Mateo County        | \$ 1,479,000        | <b>-</b> 7.3%          | \$ 1,479,000        | <b>7</b> 1.5%        | \$<br>4,493       | \$ | 9,105                | \$ | 4,612               | 2.9%.    |
| Alameda                 | \$ 1,179,800        | <b>-</b> 8.7%          | \$ 1,179,800        | <b>1</b> 2.9%        | \$<br>3,960       | \$ | 7,263                | \$ | 3,304               | 3.2%.    |
| Albany                  | \$ 1,177,800        | <b>-</b> 7.3%          | \$ 1,177,800        | <b>1</b> 3.3%        | \$<br>3,905       | \$ | 7,251                | \$ | 3,346               | 3.2%.    |
| Antioch                 | \$ 606,500          | -6.5%                  | \$ 606,500          | <b>3</b> 1.7%        | \$<br>3,006       | \$ | 3,734                | \$ | 728                 | 4.8%.    |
| Belmont                 | \$ 2,033,300        | <b>-</b> 6.7%          | \$ 2,033,300        | <b>3</b> 1.5%        | \$<br>5,084       | \$ | 12,518               | \$ | 7,434               | 2.4%.    |
| Berkeley                | \$ 1,389,500        | <b>-8.2</b> %          | \$ 1,389,500        | <b>3</b> 1.8%        | \$<br>4,199       | \$ | 8,554                | \$ | 4,355               | 2.9%.    |
| Brentwood               | \$ 795,600          | -6.5%                  | \$ 795,600          | <b>3</b> 1.8%        | \$<br>3,341       | \$ | 4,898                | \$ | 1,557               | 4.0%.    |
| Burlingame              | \$ 2,482,000        | <b>-</b> 5.3%          | \$ 2,482,000        | <b>3</b> 1.7%        | \$<br>5,721       | \$ | 15,280               | \$ | 9,559               | 2.2%.    |
| Castro Valley           | \$ 1,110,200        | <b>-7.1</b> %          | \$ 1,110,200        | <b>3.1%</b>          | \$<br>3,771       | \$ | 6,835                | \$ | 3,064               | 3.3%.    |
| Concord                 | \$ 746,500          | -6.4%                  | \$ 746,500          | <b>1</b> 2.2%        | \$<br>3,297       | \$ | 4,596                | \$ | 1,298               | 4.2%.    |
| Daly City               | \$ 1,120,100        | <b>4</b> -4.1%         | \$ 1,120,100        | <b>1</b> 3.2%        | \$<br>3,936       | \$ | 6,896                | \$ | 2,960               | 3.4%.    |
| Danville                | \$ 1,840,200        | <b>-7.3</b> %          | \$ 1,840,200        | <b>3</b> 0.5%        | \$<br>5,199       | \$ | 11,329               | \$ | 6,130               | 2.7%.    |
| Dublin                  | \$ 1,252,900        | <b>-</b> -11.1%        | \$ 1,252,900        | <b>3</b> 0.7%        | \$<br>3,922       | \$ | 7,714                | \$ | 3,792               | 3.0%.    |
| East Palo Alto          | \$ 923,300          | <b>-11.1</b> %         | \$ 923,300          | <b>1</b> 5.8%        | \$<br>4,777       | \$ | 5,684                | \$ | 908                 | 5.0%.    |
| El Cerrito              | \$ 1,151,500        | <b>-3.8%</b>           | \$ 1,151,500        | <b>1</b> 2.9%        | \$<br>4,115       | \$ | 7,089                | \$ | 2,974               | 3.4%.    |
| El Sobrante             | \$ 696,600          | <b>-</b> 5.8%          | \$ 696,600          | 2 9.8%               | \$<br>3,492       | \$ | 4,289                | \$ | 797                 | 4.8%.    |
| Foster City             | \$ 1,766,400        | -4.4%                  | \$ 1,766,400        | <b>1</b> 2.7%        | \$<br>5,193       | \$ | 10,875               | \$ | 5,682               | 2.8%.    |
| Fremont                 | \$ 1,361,100        | <b>-</b> 9.0%          | \$ 1,361,100        | <b>3</b> 1.4%        | \$<br>3,794       | \$ | 8,380                | \$ | 4,586               | 2.7%.    |
| Hayward                 | \$ 834,200          | <b>-7.3</b> %          | \$ 834,200          | <b>2.0%</b>          | \$<br>3,315       | \$ | 5,136                | \$ | 1,821               | 3.8%.    |
| Lafayette               | \$ 1,941,100        | -5.6%                  | \$ 1,941,100        | <b>3.7%</b>          | \$<br>5,792       | \$ | 11,950               | \$ | 6,159               | 2.9%.    |
| Livermore               | \$ 1,059,800        | <b>-7.9%</b>           | \$ 1,059,800        | <b>1</b> 2.2%        | \$<br>3,721       | \$ | 6,525                | \$ | 2,804               | 3.4%.    |

# Market Timing Rating and Valuations: San Francisco Metro, CA and Major Cities and Zips

| Study Area              |   | Rating | Median      | Re   | ental Parity | % Over/Under<br>Rental Parity | Historic<br>Premium | % Over/Under<br>Historic Prem. |
|-------------------------|---|--------|-------------|------|--------------|-------------------------------|---------------------|--------------------------------|
| San Francisco Metro, CA | • | 1      | \$ 1,111,20 | 0 \$ | 631,300      | <b>76.0</b> %                 | 13.7%               | 62.3%                          |
| Alameda County          | • | 1      | \$ 1,059,60 | 0 \$ | 578,300      | 82.4%                         | 11.7%               | 70.7%                          |
| Contra Costa County     | • | 1      | \$ 797,20   | 0 \$ | 552,900      | <b>44.2%</b>                  | 2.3%                | 41.9%                          |
| Marin County            | • | 1      | \$ 1,460,30 | 0 \$ | 873,200      | 67.3%                         | 14.2%               | 53.1%                          |
| San Francisco County    | • | 1      | \$ 1,257,40 | 0 \$ | 684,600      | <b>83.6%</b>                  | 21.4%               | 62.2%                          |
| San Mateo County        | • | 1      | \$ 1,479,00 | 0 \$ | 729,800      | 102.6%                        | 22.2%               | 80.4%                          |
| Alameda                 | • | 1      | \$ 1,179,80 | 0 \$ | 643,200      | 83.4%                         | 16.0%               | 67.4%                          |
| Albany                  | • | 1      | \$ 1,177,80 | 0 \$ | 634,300      | 85.7%                         | 16.6%               | 69.1%                          |
| Antioch                 | • | 1      | \$ 606,50   | 0 \$ | 488,300      | 24.2%                         | -5.4%               | 29.6%                          |
| Belmont                 | • | 1      | \$ 2,033,30 | 0 \$ | 825,800      | 146.2%                        | 44.4%               | 101.8%                         |
| Berkeley                | • | 1      | \$ 1,389,50 | 0 \$ | 682,000      | <b>1</b> 03.7%                | 23.7%               | 80.0%                          |
| Brentwood               | • | 1      | \$ 795,60   | 0 \$ | 542,600      | <b>46.6%</b>                  | 16.4%               | 30.2%                          |
| Burlingame              | • | 1      | \$ 2,482,00 | 0 \$ | 929,200      | <b>167.1%</b>                 | 53.4%               | 113.7%                         |
| Castro Valley           | • | 1      | \$ 1,110,20 | 0 \$ | 612,400      | <b>81.3</b> %                 | 17.5%               | 63.8%                          |
| Concord                 | • | 1      | \$ 746,50   | 0 \$ | 535,600      | 39.4%                         | -2.9%               | 42.3%                          |
| Daly City               | • | 1      | \$ 1,120,10 | 0 \$ | 639,300      | <b>75.2</b> %                 | 13.1%               | 62.1%                          |
| Danville                | • | 1      | \$ 1,840,20 | 0 \$ | 844,400      | <b>1</b> 18.0%                | 21.0%               | 97.0%                          |
| Dublin                  | • | 1      | \$ 1,252,90 | 0 \$ | 636,900      | 96.7%                         | 18.4%               | 78.3%                          |
| East Palo Alto          | • | 2      | \$ 923,30   | 0 \$ | 775,800      | <b>1</b> 9.1%                 | -8.1%               | 27.2%                          |
| El Cerrito              | • | 1      | \$ 1,151,50 | 0 \$ | 668,400      | <b>72.2</b> %                 | 19.8%               | 52.4%                          |
| El Sobrante             | • | 1      | \$ 696,60   | 0 \$ | 567,100      | 22.8%                         | -3.1%               | 25.9%                          |
| Foster City             | • | 1      | \$ 1,766,40 | 0 \$ | 843,400      | 109.5%                        | 31.5%               | 78.0%                          |
| Fremont                 | • | 1      | \$ 1,361,10 | 0 \$ | 616,200      | <b>120.9</b> %                | 25.7%               | 95.2%                          |
| Hayward                 | • | 1      | \$ 834,20   | 0 \$ | 538,400      | <b>54.9%</b>                  | 1.7%                | <b>53.2</b> %                  |
| Lafayette               | • | 1      | \$ 1,941,10 | 0 \$ | 940,700      | 106.3%                        | 17.2%               | 89.1%                          |
| Livermore               | • | 1      | \$ 1,059,80 | 0 \$ | 604,300      | <b>75.3%</b>                  | 14.1%               | 61.2%                          |