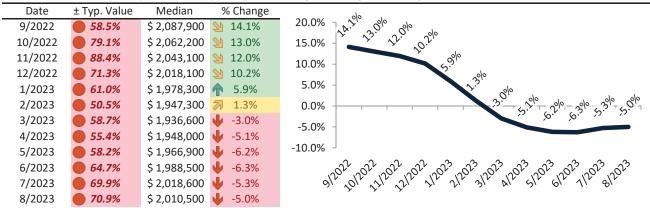

# Historic Median Home Price Relative to Rental Parity: San Francisco Metro, CA since January 1988

# TAIT Housing Report® Market Timing System Rating: San Francisco Metro, CA since January 1988

info@TAIT.com 7 of 67