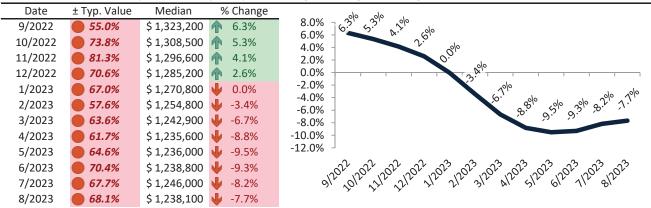

# San Francisco Metro, CA Housing Market Value & Trends Update

Historically, properties in this market sell at a 13.7% premium. Today's premium is 76.0%. This market is 62.3% overvalued. Median home price is \$1,111,200. Prices fell 6.6% year-over-year.

Monthly cost of ownership is \$6,841, and rents average \$3,886, making owning \$2,954 per month more costly than renting. Rents rose 1.6% year-over-year. The current capitalization rate (rent/price) is 3.4%.

Market rating = 1