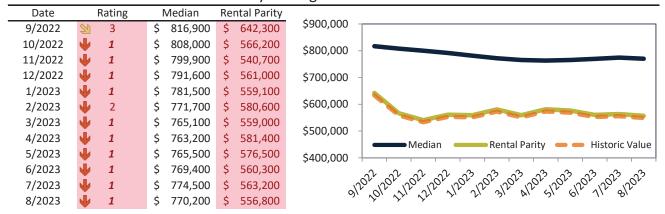

# San Francisco Metro, CA Housing Market Value & Trends Update

Historically, properties in this market sell at a 13.7% premium. Today's premium is 76.0%. This market is 62.3% overvalued. Median home price is \$1,111,200. Prices fell 6.6% year-over-year.

Monthly cost of ownership is \$6,841, and rents average \$3,886, making owning \$2,954 per month more costly than renting. Rents rose 1.6% year-over-year. The current capitalization rate (rent/price) is 3.4%.

Market rating = 1