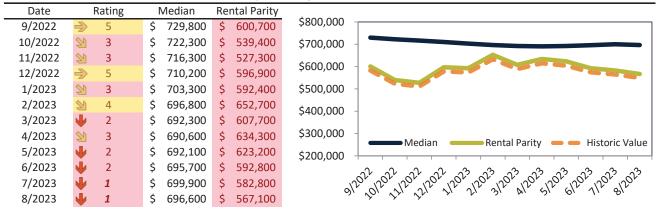

# San Francisco Metro, CA Housing Market Value & Trends Update

Historically, properties in this market sell at a 13.7% premium. Today's premium is 76.0%. This market is 62.3% overvalued. Median home price is \$1,111,200. Prices fell 6.6% year-over-year.

Monthly cost of ownership is \$6,841, and rents average \$3,886, making owning \$2,954 per month more costly than renting. Rents rose 1.6% year-over-year. The current capitalization rate (rent/price) is 3.4%.

Market rating = 1

# Historic Median Home Price Relative to Rental Parity: San Francisco Metro, CA since January 1988

# TAIT Housing Report® Market Timing System Rating: San Francisco Metro, CA since January 1988

info@TAIT.com 7 of 67