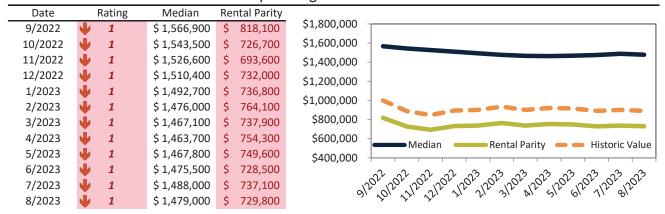

# Historic Median Home Price Relative to Rental Parity: San Francisco Metro, CA since January 1988

# TAIT Housing Report® Market Timing System Rating: San Francisco Metro, CA since January 1988

info@TAIT.com 7 of 67