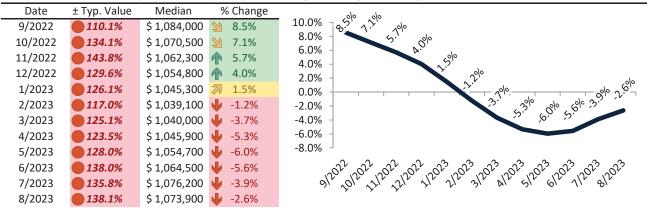

# San Francisco Metro, CA Housing Market Value & Trends Update

Historically, properties in this market sell at a 13.7% premium. Today's premium is 76.0%. This market is 62.3% overvalued. Median home price is \$1,111,200. Prices fell 6.6% year-over-year.

Monthly cost of ownership is \$6,841, and rents average \$3,886, making owning \$2,954 per month more costly than renting. Rents rose 1.6% year-over-year. The current capitalization rate (rent/price) is 3.4%.

Market rating = 1