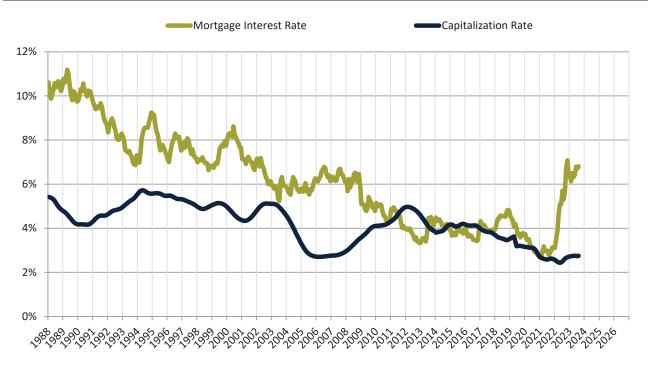

# Cash Investor Capitalization Rate: San Francisco Metro, CA since January 1988

Financed Investor Cash-on-Cash Return: San Francisco Metro, CA since January 1988

info@TAIT.com 8 of 67