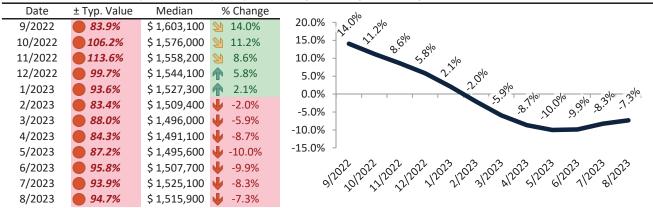

# Marin County Housing Market Value & Trends Update

Historically, properties in this market sell at a 14.2% premium. Today's premium is 67.3%. This market is 53.1% overvalued. Median home price is \$1,460,300. Prices fell 5.3% year-over-year.

Monthly cost of ownership is \$8,990, and rents average \$5,376, making owning \$3,614 per month more costly than renting. Rents rose 1.2% year-over-year. The current capitalization rate (rent/price) is 3.5%.

### Market rating = 1

# Resale \$/SF Year-over-Year Percentage Change: San Francisco Metro, CA since January 1989

Rental \$/SF Year-over-Year Percentage Change: San Francisco Metro, CA since January 1989

info@TAIT.com 6 of 67