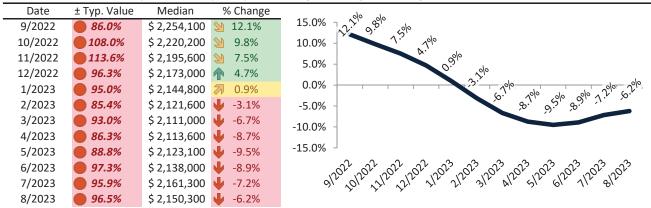

# San Francisco Metro, CA Housing Market Value & Trends Update

Historically, properties in this market sell at a 13.7% premium. Today's premium is 76.0%. This market is 62.3% overvalued. Median home price is \$1,111,200. Prices fell 6.6% year-over-year.

Monthly cost of ownership is \$6,841, and rents average \$3,886, making owning \$2,954 per month more costly than renting. Rents rose 1.6% year-over-year. The current capitalization rate (rent/price) is 3.4%.