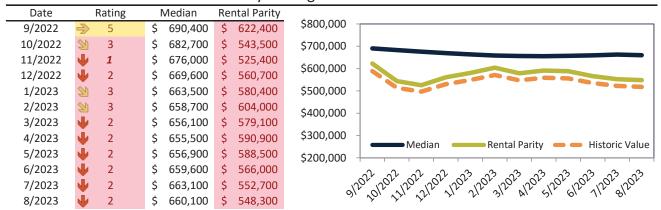

# Alameda County Housing Market Value & Trends Update

Historically, properties in this market sell at a 11.7% premium. Today's premium is 82.4%. This market is 70.7% overvalued. Median home price is \$1,059,600. Prices fell 7.2% year-over-year.

Monthly cost of ownership is \$6,523, and rents average \$3,560, making owning \$2,963 per month more costly than renting. Rents rose 1.0% year-over-year. The current capitalization rate (rent/price) is 3.2%.

Market rating = 1