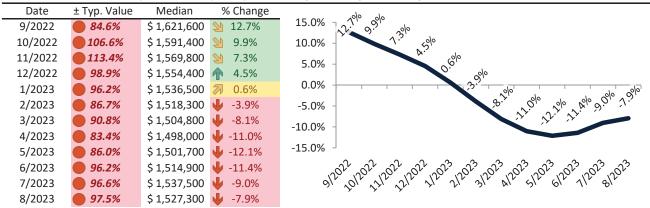

# Alameda County Housing Market Value & Trends Update

Historically, properties in this market sell at a 11.7% premium. Today's premium is 82.4%. This market is 70.7% overvalued. Median home price is \$1,059,600. Prices fell 7.2% year-over-year.

Monthly cost of ownership is \$6,523, and rents average \$3,560, making owning \$2,963 per month more costly than renting. Rents rose 1.0% year-over-year. The current capitalization rate (rent/price) is 3.2%.

Market rating = 1

# Rental rate and year-over-year percentage change trailing twelve months

| Date    | % Change      | Rent     | Own      | \$7,800 ¬                                                       |
|---------|---------------|----------|----------|-----------------------------------------------------------------|
| 9/2022  | <b>6.3%</b>   | \$ 3,558 | \$ 6,092 |                                                                 |
| 10/2022 | <b>5.8%</b>   | \$ 3,527 | \$ 6,687 | \$6,800 -                                                       |
| 11/2022 | <b>5.3%</b>   | \$ 3,502 | \$ 6,864 | \$5,800 -                                                       |
| 12/2022 | 4.6%          | \$ 3,487 | \$ 6,393 | \$ 1000 B 10 10 10 10 10 10 10 10 10 10 10 10 10                |
| 1/2023  | 4.0%          | \$ 3,470 | \$ 6,279 | \$4,800 - 45 45 45 45 46 46 46 47 46 47 46 46 46                |
| 2/2023  | <b>1.4%</b>   | \$ 3,486 | \$ 6,034 | \$3,800 -                                                       |
| 3/2023  | <b>3.1%</b>   | \$ 3,520 | \$ 6,250 | \$2,800 -                                                       |
| 4/2023  | <b>1</b> 2.9% | \$ 3,558 | \$ 6,131 | Rent Own Historic Cost to Own Relative to Rent                  |
| 5/2023  | <b>1</b> 2.5% | \$ 3,573 | \$ 6,225 | \$1,800                                                         |
| 6/2023  | <b>1</b> 2.0% | \$ 3,563 | \$ 6,497 | 22 25 25 25 25 25 25 25 25 25 25 25 25 2                        |
| 7/2023  | <b>1.4%</b>   | \$ 3,562 | \$ 6,495 | 3/2013 17/2013 1/2013 1/2013 1/2013 1/2013 1/2013 1/2013 1/2013 |
| 8/2023  | <b>1.0%</b>   | \$ 3,560 | \$ 6,523 | у у у                                                           |