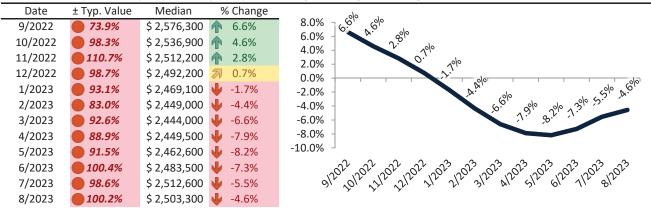

# Marin County Housing Market Value & Trends Update

Historically, properties in this market sell at a 14.2% premium. Today's premium is 67.3%. This market is 53.1% overvalued. Median home price is \$1,460,300. Prices fell 5.3% year-over-year.

Monthly cost of ownership is \$8,990, and rents average \$5,376, making owning \$3,614 per month more costly than renting. Rents rose 1.2% year-over-year. The current capitalization rate (rent/price) is 3.5%.