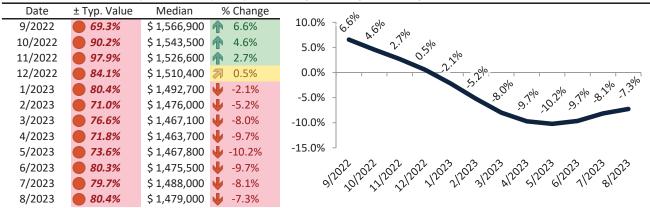

# Resale \$/SF Year-over-Year Percentage Change: San Francisco Metro, CA since January 1989

Rental \$/SF Year-over-Year Percentage Change: San Francisco Metro, CA since January 1989

info@TAIT.com 6 of 67