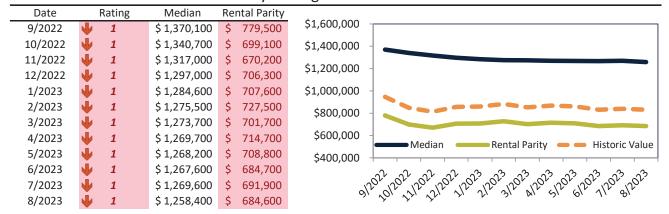

# San Francisco Metro, CA Housing Market Value & Trends Update

Historically, properties in this market sell at a 13.7% premium. Today's premium is 76.0%. This market is 62.3% overvalued. Median home price is \$1,111,200. Prices fell 6.6% year-over-year.

Monthly cost of ownership is \$6,841, and rents average \$3,886, making owning \$2,954 per month more costly than renting. Rents rose 1.6% year-over-year. The current capitalization rate (rent/price) is 3.4%.

# Historic Median Home Price Relative to Rental Parity: San Francisco Metro, CA since January 1988