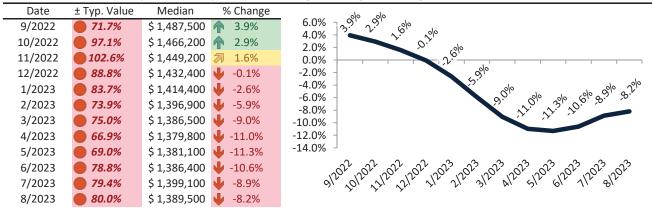

# Historic Median Home Price Relative to Rental Parity: San Francisco Metro, CA since January 1988

# TAIT Housing Report® Market Timing System Rating: San Francisco Metro, CA since January 1988

info@TAIT.com 7 of 67