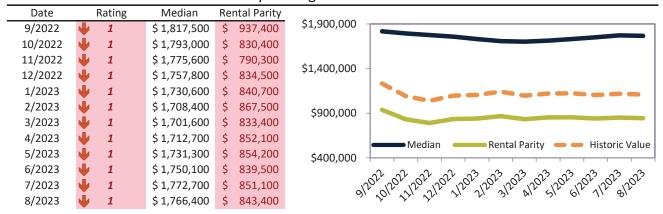

# Marin County Housing Market Value & Trends Update

Historically, properties in this market sell at a 14.2% premium. Today's premium is 67.3%. This market is 53.1% overvalued. Median home price is \$1,460,300. Prices fell 5.3% year-over-year.

Monthly cost of ownership is \$8,990, and rents average \$5,376, making owning \$3,614 per month more costly than renting. Rents rose 1.2% year-over-year. The current capitalization rate (rent/price) is 3.5%.

### Market rating = 1