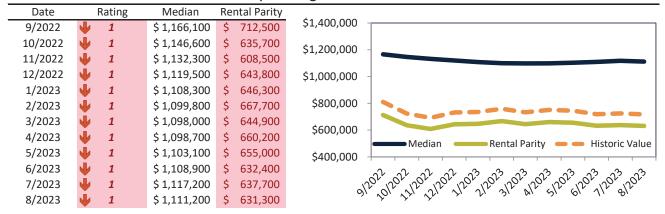

# San Francisco Metro, CA Housing Market Value & Trends Update

Historically, properties in this market sell at a 13.7% premium. Today's premium is 76.0%. This market is 62.3% overvalued. Median home price is \$1,111,200. Prices fell 6.6% year-over-year.

Monthly cost of ownership is \$6,841, and rents average \$3,886, making owning \$2,954 per month more costly than renting. Rents rose 1.6% year-over-year. The current capitalization rate (rent/price) is 3.4%.

Market rating = 1