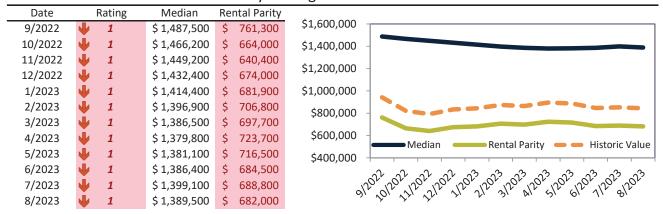

# Historic Median Home Price Relative to Rental Parity: San Francisco Metro, CA since January 1988

# TAIT Housing Report® Market Timing System Rating: San Francisco Metro, CA since January 1988

info@TAIT.com 7 of 67