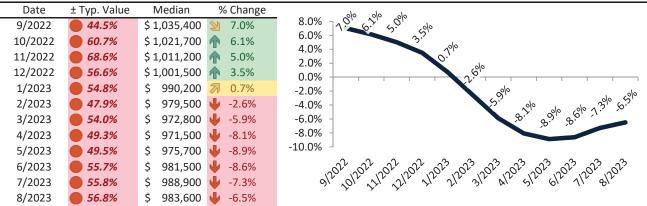

# San Francisco Metro, CA Housing Market Value & Trends Update

Historically, properties in this market sell at a 13.7% premium. Today's premium is 76.0%. This market is 62.3% overvalued. Median home price is \$1,111,200. Prices fell 6.6% year-over-year.

Monthly cost of ownership is \$6,841, and rents average \$3,886, making owning \$2,954 per month more costly than renting. Rents rose 1.6% year-over-year. The current capitalization rate (rent/price) is 3.4%.

Market rating = 1

### Rental rate and year-over-year percentage change trailing twelve months

| Date    | % Change      | Rent     | Own      | \$7,800 ¬                                                                                                                                                                                                                                                                                                                                                                                                                                                                                                                                                                                                                                                                                                                                                                                                                                                                                                                                                                                                                                                                                                                                                                                                                                                                                                                                                                                                                                                                                                                                                                                                                                                                                                                                                                                                                                                                                                                                                                                                                                                                                                                      |
|---------|---------------|----------|----------|--------------------------------------------------------------------------------------------------------------------------------------------------------------------------------------------------------------------------------------------------------------------------------------------------------------------------------------------------------------------------------------------------------------------------------------------------------------------------------------------------------------------------------------------------------------------------------------------------------------------------------------------------------------------------------------------------------------------------------------------------------------------------------------------------------------------------------------------------------------------------------------------------------------------------------------------------------------------------------------------------------------------------------------------------------------------------------------------------------------------------------------------------------------------------------------------------------------------------------------------------------------------------------------------------------------------------------------------------------------------------------------------------------------------------------------------------------------------------------------------------------------------------------------------------------------------------------------------------------------------------------------------------------------------------------------------------------------------------------------------------------------------------------------------------------------------------------------------------------------------------------------------------------------------------------------------------------------------------------------------------------------------------------------------------------------------------------------------------------------------------------|
| 9/2022  | <b>2</b> 7.5% | \$ 3,884 | \$ 6,357 |                                                                                                                                                                                                                                                                                                                                                                                                                                                                                                                                                                                                                                                                                                                                                                                                                                                                                                                                                                                                                                                                                                                                                                                                                                                                                                                                                                                                                                                                                                                                                                                                                                                                                                                                                                                                                                                                                                                                                                                                                                                                                                                                |
| 10/2022 | <b>2</b> 7.0% | \$ 3,870 | \$ 6,980 | \$6,800 -                                                                                                                                                                                                                                                                                                                                                                                                                                                                                                                                                                                                                                                                                                                                                                                                                                                                                                                                                                                                                                                                                                                                                                                                                                                                                                                                                                                                                                                                                                                                                                                                                                                                                                                                                                                                                                                                                                                                                                                                                                                                                                                      |
| 11/2022 | <b>6.5%</b>   | \$ 3,851 | \$ 7,164 | \$5,800 -                                                                                                                                                                                                                                                                                                                                                                                                                                                                                                                                                                                                                                                                                                                                                                                                                                                                                                                                                                                                                                                                                                                                                                                                                                                                                                                                                                                                                                                                                                                                                                                                                                                                                                                                                                                                                                                                                                                                                                                                                                                                                                                      |
| 12/2022 | <b>6.0%</b>   | \$ 3,835 | \$ 6,669 | \$4,800 43 43 43 43 43 43 43 43 43 43 43 43 43                                                                                                                                                                                                                                                                                                                                                                                                                                                                                                                                                                                                                                                                                                                                                                                                                                                                                                                                                                                                                                                                                                                                                                                                                                                                                                                                                                                                                                                                                                                                                                                                                                                                                                                                                                                                                                                                                                                                                                                                                                                                                 |
| 1/2023  | <b>5.4%</b>   | \$ 3,822 | \$ 6,554 | \$4,800 - ५५% ५५% ५५% ५५% ५५% ५५% ५५% ५५% ५५% ५                                                                                                                                                                                                                                                                                                                                                                                                                                                                                                                                                                                                                                                                                                                                                                                                                                                                                                                                                                                                                                                                                                                                                                                                                                                                                                                                                                                                                                                                                                                                                                                                                                                                                                                                                                                                                                                                                                                                                                                                                                                                                |
| 2/2023  | <b>4.9%</b>   | \$ 3,830 | \$ 6,308 | \$3,800 -                                                                                                                                                                                                                                                                                                                                                                                                                                                                                                                                                                                                                                                                                                                                                                                                                                                                                                                                                                                                                                                                                                                                                                                                                                                                                                                                                                                                                                                                                                                                                                                                                                                                                                                                                                                                                                                                                                                                                                                                                                                                                                                      |
| 3/2023  | 4.3%          | \$ 3,846 | \$ 6,547 | \$2,800                                                                                                                                                                                                                                                                                                                                                                                                                                                                                                                                                                                                                                                                                                                                                                                                                                                                                                                                                                                                                                                                                                                                                                                                                                                                                                                                                                                                                                                                                                                                                                                                                                                                                                                                                                                                                                                                                                                                                                                                                                                                                                                        |
| 4/2023  | <b>1.8%</b>   | \$ 3,863 | \$ 6,429 | Rent Own Historic Cost to Own Relative to Rent                                                                                                                                                                                                                                                                                                                                                                                                                                                                                                                                                                                                                                                                                                                                                                                                                                                                                                                                                                                                                                                                                                                                                                                                                                                                                                                                                                                                                                                                                                                                                                                                                                                                                                                                                                                                                                                                                                                                                                                                                                                                                 |
| 5/2023  | <b>1.2%</b>   | \$ 3,878 | \$ 6,530 | \$1,800                                                                                                                                                                                                                                                                                                                                                                                                                                                                                                                                                                                                                                                                                                                                                                                                                                                                                                                                                                                                                                                                                                                                                                                                                                                                                                                                                                                                                                                                                                                                                                                                                                                                                                                                                                                                                                                                                                                                                                                                                                                                                                                        |
| 6/2023  | <b>1</b> 2.7% | \$ 3,885 | \$ 6,813 | \( \frac{1}{2} \) \( \frac{1} \) \( \frac{1}{2} \) \( \frac{1}{2} \) \( \frac{1}{2} \) \( \frac{1} \) \( \frac{1} \) \( \frac{1} \) \( \frac{1}{2} \) \( \fr |
| 7/2023  | <b>1</b> 2.1% | \$ 3,887 | \$ 6,808 | 31202 11203 11203 11203 11203 11203 11203 11203 11203 11203 11203                                                                                                                                                                                                                                                                                                                                                                                                                                                                                                                                                                                                                                                                                                                                                                                                                                                                                                                                                                                                                                                                                                                                                                                                                                                                                                                                                                                                                                                                                                                                                                                                                                                                                                                                                                                                                                                                                                                                                                                                                                                              |
| 8/2023  | <b>3</b> 1.6% | \$ 3,887 | \$ 6,841 | у у у                                                                                                                                                                                                                                                                                                                                                                                                                                                                                                                                                                                                                                                                                                                                                                                                                                                                                                                                                                                                                                                                                                                                                                                                                                                                                                                                                                                                                                                                                                                                                                                                                                                                                                                                                                                                                                                                                                                                                                                                                                                                                                                          |