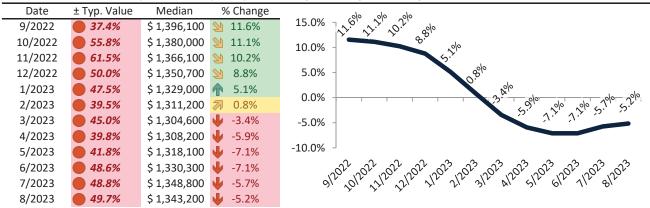

# San Francisco Metro, CA Housing Market Value & Trends Update

Historically, properties in this market sell at a 13.7% premium. Today's premium is 76.0%. This market is 62.3% overvalued. Median home price is \$1,111,200. Prices fell 6.6% year-over-year.

Monthly cost of ownership is \$6,841, and rents average \$3,886, making owning \$2,954 per month more costly than renting. Rents rose 1.6% year-over-year. The current capitalization rate (rent/price) is 3.4%.

Market rating = 1

# Resale \$/SF Year-over-Year Percentage Change: San Francisco Metro, CA since January 1989

Rental \$/SF Year-over-Year Percentage Change: San Francisco Metro, CA since January 1989

info@TAIT.com 6 of 67