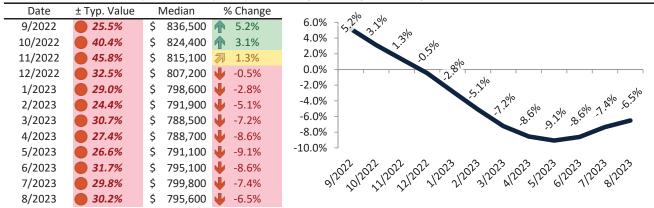

# Resale Median and year-over-year percentage change trailing twelve months

### Rental rate and year-over-year percentage change trailing twelve months

| Date    | % Change      | Rent     | Own      | \$7,800 ¬                                                                                                                                                                                                                                                                                                                                                                                                                                                                                                                                                                                                                                                                                                                                                                                                                                                                                                                                                                                                                                                                                                                                                                                                                                                                                                                                                                                                                                                                                                                                                                                                                                                                                                                                                                                                                                                                                                                                                                                                                                                                                                                      |
|---------|---------------|----------|----------|--------------------------------------------------------------------------------------------------------------------------------------------------------------------------------------------------------------------------------------------------------------------------------------------------------------------------------------------------------------------------------------------------------------------------------------------------------------------------------------------------------------------------------------------------------------------------------------------------------------------------------------------------------------------------------------------------------------------------------------------------------------------------------------------------------------------------------------------------------------------------------------------------------------------------------------------------------------------------------------------------------------------------------------------------------------------------------------------------------------------------------------------------------------------------------------------------------------------------------------------------------------------------------------------------------------------------------------------------------------------------------------------------------------------------------------------------------------------------------------------------------------------------------------------------------------------------------------------------------------------------------------------------------------------------------------------------------------------------------------------------------------------------------------------------------------------------------------------------------------------------------------------------------------------------------------------------------------------------------------------------------------------------------------------------------------------------------------------------------------------------------|
| 9/2022  | <b>2</b> 7.5% | \$ 3,884 | \$ 6,357 |                                                                                                                                                                                                                                                                                                                                                                                                                                                                                                                                                                                                                                                                                                                                                                                                                                                                                                                                                                                                                                                                                                                                                                                                                                                                                                                                                                                                                                                                                                                                                                                                                                                                                                                                                                                                                                                                                                                                                                                                                                                                                                                                |
| 10/2022 | <b>2</b> 7.0% | \$ 3,870 | \$ 6,980 | \$6,800 -                                                                                                                                                                                                                                                                                                                                                                                                                                                                                                                                                                                                                                                                                                                                                                                                                                                                                                                                                                                                                                                                                                                                                                                                                                                                                                                                                                                                                                                                                                                                                                                                                                                                                                                                                                                                                                                                                                                                                                                                                                                                                                                      |
| 11/2022 | <b>6.5%</b>   | \$ 3,851 | \$ 7,164 | \$5,800 -                                                                                                                                                                                                                                                                                                                                                                                                                                                                                                                                                                                                                                                                                                                                                                                                                                                                                                                                                                                                                                                                                                                                                                                                                                                                                                                                                                                                                                                                                                                                                                                                                                                                                                                                                                                                                                                                                                                                                                                                                                                                                                                      |
| 12/2022 | <b>6.0%</b>   | \$ 3,835 | \$ 6,669 | \$4,800 43 43 43 43 43 43 43 43 43 43 43 43 43                                                                                                                                                                                                                                                                                                                                                                                                                                                                                                                                                                                                                                                                                                                                                                                                                                                                                                                                                                                                                                                                                                                                                                                                                                                                                                                                                                                                                                                                                                                                                                                                                                                                                                                                                                                                                                                                                                                                                                                                                                                                                 |
| 1/2023  | <b>5.4%</b>   | \$ 3,822 | \$ 6,554 | \$4,800 - ५५% ५५% ५५% ५५% ५५% ५५% ५५% ५५% ५५% ५                                                                                                                                                                                                                                                                                                                                                                                                                                                                                                                                                                                                                                                                                                                                                                                                                                                                                                                                                                                                                                                                                                                                                                                                                                                                                                                                                                                                                                                                                                                                                                                                                                                                                                                                                                                                                                                                                                                                                                                                                                                                                |
| 2/2023  | <b>4.9%</b>   | \$ 3,830 | \$ 6,308 | \$3,800 -                                                                                                                                                                                                                                                                                                                                                                                                                                                                                                                                                                                                                                                                                                                                                                                                                                                                                                                                                                                                                                                                                                                                                                                                                                                                                                                                                                                                                                                                                                                                                                                                                                                                                                                                                                                                                                                                                                                                                                                                                                                                                                                      |
| 3/2023  | 4.3%          | \$ 3,846 | \$ 6,547 | \$2,800                                                                                                                                                                                                                                                                                                                                                                                                                                                                                                                                                                                                                                                                                                                                                                                                                                                                                                                                                                                                                                                                                                                                                                                                                                                                                                                                                                                                                                                                                                                                                                                                                                                                                                                                                                                                                                                                                                                                                                                                                                                                                                                        |
| 4/2023  | <b>1.8%</b>   | \$ 3,863 | \$ 6,429 | Rent Own Historic Cost to Own Relative to Rent                                                                                                                                                                                                                                                                                                                                                                                                                                                                                                                                                                                                                                                                                                                                                                                                                                                                                                                                                                                                                                                                                                                                                                                                                                                                                                                                                                                                                                                                                                                                                                                                                                                                                                                                                                                                                                                                                                                                                                                                                                                                                 |
| 5/2023  | <b>1.2%</b>   | \$ 3,878 | \$ 6,530 | \$1,800                                                                                                                                                                                                                                                                                                                                                                                                                                                                                                                                                                                                                                                                                                                                                                                                                                                                                                                                                                                                                                                                                                                                                                                                                                                                                                                                                                                                                                                                                                                                                                                                                                                                                                                                                                                                                                                                                                                                                                                                                                                                                                                        |
| 6/2023  | <b>1</b> 2.7% | \$ 3,885 | \$ 6,813 | \( \frac{1}{2} \) \( \frac{1} \) \( \frac{1}{2} \) \( \frac{1}{2} \) \( \frac{1}{2} \) \( \frac{1} \) \( \frac{1} \) \( \frac{1} \) \( \frac{1}{2} \) \( \fr |
| 7/2023  | <b>1</b> 2.1% | \$ 3,887 | \$ 6,808 | 31202 11203 11203 11203 11203 11203 11203 11203 11203 11203 11203                                                                                                                                                                                                                                                                                                                                                                                                                                                                                                                                                                                                                                                                                                                                                                                                                                                                                                                                                                                                                                                                                                                                                                                                                                                                                                                                                                                                                                                                                                                                                                                                                                                                                                                                                                                                                                                                                                                                                                                                                                                              |
| 8/2023  | <b>3</b> 1.6% | \$ 3,887 | \$ 6,841 | у у у                                                                                                                                                                                                                                                                                                                                                                                                                                                                                                                                                                                                                                                                                                                                                                                                                                                                                                                                                                                                                                                                                                                                                                                                                                                                                                                                                                                                                                                                                                                                                                                                                                                                                                                                                                                                                                                                                                                                                                                                                                                                                                                          |