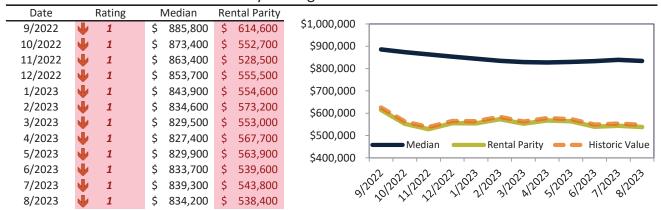

# Market Performance and Trends: San Francisco Metro, CA and Major Cities and Zips

| Study Area          | Median<br>Resale \$ | Resale %<br>Change YoY | Resale \$/SF | Rent %<br>Change YoY | edian<br>ent \$ | Cost of wnership | nership<br>m./Disc. | Cap Rate |
|---------------------|---------------------|------------------------|--------------|----------------------|-----------------|------------------|---------------------|----------|
| Martinez            | \$ 770,200          | <b>-</b> 6.8%          | \$ 770,200   | <b>3</b> 0.7%        | \$<br>3,428     | \$<br>4,742      | \$<br>1,313         | 4.3%.    |
| Menlo Park          | \$ 2,503,300        | <b>4</b> -4.6%         | \$ 2,503,300 | <b>7</b> 1.5%        | \$<br>6,150     | \$<br>15,412     | \$<br>9,262         | 2.4%.    |
| Mill Valley         | \$ 2,010,500        | <b>-</b> 5.0%          | \$ 2,010,500 | <b>1</b> 2.7%        | \$<br>6,552     | \$<br>12,378     | \$<br>5,826         | 3.1%.    |
| Millbrae            | \$ 1,893,800        | <b>-</b> 5.5%          | \$ 1,893,800 | <b>3.1%</b>          | \$<br>3,921     | \$<br>11,659     | \$<br>7,738         | 2.0%.    |
| Newark              | \$ 1,143,000        | <b>-</b> 6.9%          | \$ 1,143,000 | <b>1</b> 3.3%        | \$<br>3,546     | \$<br>7,037      | \$<br>3,491         | 3.0%.    |
| Novato              | \$ 1,081,600        | <b>-3.0%</b>           | \$ 1,081,600 | <b>7</b> 0.2%        | \$<br>4,599     | \$<br>6,659      | \$<br>2,060         | 4.1%.    |
| Oakland             | \$ 795,700          | <b>-</b> 9.5%          | \$ 795,700   | <b>↓</b> -0.1%       | \$<br>3,295     | \$<br>4,899      | \$<br>1,604         | 4.0%.    |
| Oakley              | \$ 660,100          | <b>-</b> 5.6%          | \$ 660,100   | <b>1</b> 4.8%        | \$<br>3,376     | \$<br>4,064      | \$<br>688           | 4.9%.    |
| Pacifica            | \$ 1,238,100        | <b>J</b> -7.7%         | \$ 1,238,100 | <b>1</b> 2.9%        | \$<br>4,174     | \$<br>7,622      | \$<br>3,449         | 3.2%.    |
| Pittsburg           | \$ 571,000          | <b>-</b> 6.7%          | \$ 571,000   | <b>1</b> 3.5%        | \$<br>2,932     | \$<br>3,515      | \$<br>584           | 4.9%.    |
| Pleasant Hill       | \$ 983,600          | <b>-</b> 6.5%          | \$ 983,600   | <b>3</b> 0.2%        | \$<br>3,772     | \$<br>6,056      | \$<br>2,283         | 3.7%.    |
| Pleasanton          | \$ 1,527,300        | <b>-</b> 7.9%          | \$ 1,527,300 | <b>3</b> 0.6%        | \$<br>4,124     | \$<br>9,403      | \$<br>5,279         | 2.6%.    |
| Redwood City        | \$ 1,652,200        | <b>-</b> 5.6%          | \$ 1,652,200 | <b>3</b> 0.3%        | \$<br>4,730     | \$<br>10,172     | \$<br>5,442         | 2.7%.    |
| Richmond            | \$ 622,300          | <b>-</b> 6.5%          | \$ 622,300   | <b>1</b> 3.8%        | \$<br>3,078     | \$<br>3,831      | \$<br>753           | 4.7%.    |
| San Bruno           | \$ 1,235,200        | <b>-</b> 3.5%          | \$ 1,235,200 | <b>1</b> 2.8%        | \$<br>4,085     | \$<br>7,605      | \$<br>3,520         | 3.2%.    |
| San Carlos          | \$ 2,150,300        | -6.2%                  | \$ 2,150,300 | <b>1</b> 3.6%        | \$<br>5,535     | \$<br>13,238     | \$<br>7,703         | 2.5%.    |
| San Francisco       | \$ 1,258,400        | <b>-10.4%</b>          | \$ 1,258,400 | <b>3</b> 1.0%        | \$<br>4,215     | \$<br>7,747      | \$<br>3,532         | 3.2%.    |
| San Leandro         | \$ 823,700          | <b>-</b> 7.5%          | \$ 823,700   | <b>3</b> 1.9%        | \$<br>3,339     | \$<br>5,071      | \$<br>1,732         | 3.9%.    |
| San Lorenzo         | \$ 818,400          | -6.1%                  | \$ 818,400   | <b>1</b> 3.7%        | \$<br>3,367     | \$<br>5,038      | \$<br>1,671         | 4.0%.    |
| San Mateo           | \$ 1,468,300        | -8.6%                  | \$ 1,468,300 | <b>3</b> 0.5%        | \$<br>4,490     | \$<br>9,040      | \$<br>4,550         | 2.9%.    |
| San Rafael          | \$ 1,343,200        | <b>-</b> 5.2%          | \$ 1,343,200 | <b>3</b> 0.9%        | \$<br>5,032     | \$<br>8,269      | \$<br>3,238         | 3.6%.    |
| San Ramon           | \$ 1,515,900        | <b>-7.3</b> %          | \$ 1,515,900 | <b>3</b> 1.1%        | \$<br>4,444     | \$<br>9,333      | \$<br>4,889         | 2.8%.    |
| South San Francisco | \$ 1,183,400        | <b>-</b> 7.9%          | \$ 1,183,400 | <b>2.1%</b>          | \$<br>4,157     | \$<br>7,286      | \$<br>3,128         | 3.4%.    |
| Union City          | \$ 1,155,100        | <b>-</b> 5.5%          | \$ 1,155,100 | <b>3</b> 1.9%        | \$<br>2,877     | \$<br>7,111      | \$<br>4,235         | 2.4%.    |
| Walnut Creek        | \$ 1,073,900        | <b>-2.6%</b>           | \$ 1,073,900 | <b>↓</b> 0.0%        | \$<br>2,739     | \$<br>6,611      | \$<br>3,873         | 2.4%.    |
|                     |                     |                        |              |                      |                 |                  |                     |          |

# Market Timing Rating and Valuations: San Francisco Metro, CA and Major Cities and Zips

| Study Area          |   | Rating |      | Median    | Rei  | ntal Parity | % Over/Under<br>Rental Parity | Historic<br>Premium | % Over/Under<br>Historic Prem. |
|---------------------|---|--------|------|-----------|------|-------------|-------------------------------|---------------------|--------------------------------|
| Martinez            | • | 1      | \$   | 770,200   | \$   | 556,800     | 38.3%                         | -1.4%               | 39.7%                          |
| Menlo Park          | • | 1      | \$ 2 | 2,503,300 | \$   | 998,900     | <b>150.6%</b>                 | 50.4%               | 100.2%                         |
| Mill Valley         | • | 1      | \$ 2 | 2,010,500 | \$ 1 | ,064,100    | 89.0%                         | 18.1%               | 70.9%                          |
| Millbrae            | • | 1      | \$ : | 1,893,800 | \$   | 636,900     | <b>1</b> 97.4%                | 2.3%                | <b>154.9%</b>                  |
| Newark              | • | 1      | \$ : | 1,143,000 | \$   | 575,900     | 98.4%                         | 13.7%               | 84.7%                          |
| Novato              | • | 1      | \$ : | 1,081,600 | \$   | 746,900     | <b>44.8%</b>                  | 7.0%                | 37.8%                          |
| Oakland             | • | 1      | \$   | 795,700   | \$   | 535,100     | <b>48.7%</b>                  | -5.3%               | <b>54.0</b> %                  |
| Oakley              | • | 2      | \$   | 660,100   | \$   | 548,300     | 20.4%                         | -5.5%               | 25.9%                          |
| Pacifica            | • | 1      | \$ : | 1,238,100 | \$   | 677,900     | 82.6%                         | 14.5%               | 68.1%                          |
| Pittsburg           | • | 1      | \$   | 571,000   | \$   | 476,100     | <b>1</b> 9.9%                 | -13.3%              | 33.2%                          |
| Pleasant Hill       | • | 1      | \$   | 983,600   | \$   | 612,700     | 60.5%                         | 3.7%                | <b>56.8%</b>                   |
| Pleasanton          | • | 1      | \$ : | 1,527,300 | \$   | 669,800     | 128.0%                        | 30.5%               | 97.5%                          |
| Redwood City        | • | 1      | \$ : | 1,652,200 | \$   | 768,200     | 115.1%                        | 32.1%               | <b>83.0%</b>                   |
| Richmond            | • | 2      | \$   | 622,300   | \$   | 499,900     | 24.5%                         | -0.5%               | 25.0%                          |
| San Bruno           | • | 1      | \$ : | 1,235,200 | \$   | 663,400     | 86.2%                         | 17.2%               | 69.0%                          |
| San Carlos          | • | 1      | \$ 2 | 2,150,300 | \$   | 899,000     | <b>1</b> 39.2%                | 42.7%               | 96.5%                          |
| San Francisco       | • | 1      | \$ : | 1,258,400 | \$   | 684,600     | 83.8%                         | 21.4%               | 62.4%                          |
| San Leandro         | • | 1      | \$   | 823,700   | \$   | 542,300     | <b>51.9%</b>                  | 0.7%                | <b>51.2</b> %                  |
| San Lorenzo         | • | 1      | \$   | 818,400   | \$   | 546,900     | <b>49.6%</b>                  | 2.9%                | 46.7%                          |
| San Mateo           | • | 1      | \$ : | 1,468,300 | \$   | 729,300     | 101.3%                        | 23.5%               | 77.8%                          |
| San Rafael          | • | 1      | \$ : | 1,343,200 | \$   | 817,200     | 64.3%                         | 14.6%               | <b>49.7%</b>                   |
| San Ramon           | • | 1      | \$ : | 1,515,900 | \$   | 721,800     | 110.0%                        | 15.3%               | 94.7%                          |
| South San Francisco | • | 1      | \$ : | 1,183,400 | \$   | 675,200     | 75.2%                         | 13.3%               | 61.9%                          |
| Union City          | • | 1      | \$ : | 1,155,100 | \$   | 467,200     | 147.2%                        | 14.5%               | <b>132.7%</b>                  |
| Walnut Creek        | • | 1      | \$ : | 1,073,900 | \$   | 444,800     | 141.5%                        | 3.4%                | <b>138.1%</b>                  |
|                     |   |        |      |           |      |             |                               |                     |                                |