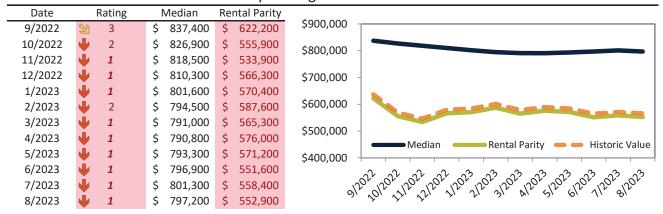

# San Francisco Metro, CA Housing Market Value & Trends Update

Historically, properties in this market sell at a 13.7% premium. Today's premium is 76.0%. This market is 62.3% overvalued. Median home price is \$1,111,200. Prices fell 6.6% year-over-year.

Monthly cost of ownership is \$6,841, and rents average \$3,886, making owning \$2,954 per month more costly than renting. Rents rose 1.6% year-over-year. The current capitalization rate (rent/price) is 3.4%.

Market rating = 1