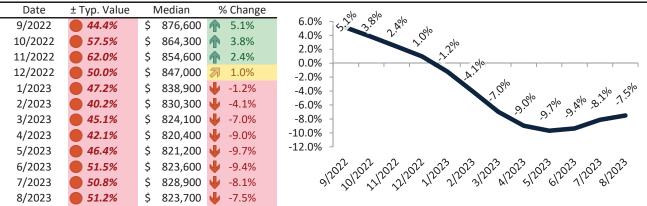

# Resale \$/SF Year-over-Year Percentage Change: San Francisco Metro, CA since January 1989

Rental \$/SF Year-over-Year Percentage Change: San Francisco Metro, CA since January 1989

info@TAIT.com 6 of 67