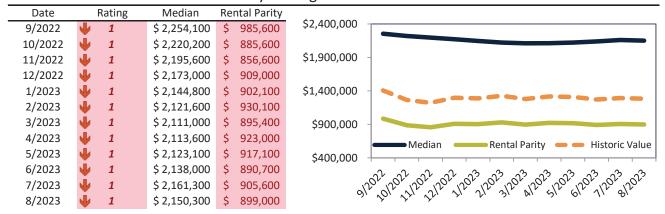

# Historic Median Home Price Relative to Rental Parity: San Francisco Metro, CA since January 1988

# TAIT Housing Report® Market Timing System Rating: San Francisco Metro, CA since January 1988

info@TAIT.com 7 of 67

# Marin County Housing Market Value & Trends Update

Historically, properties in this market sell at a 14.2% premium. Today's premium is 67.3%. This market is 53.1% overvalued. Median home price is \$1,460,300. Prices fell 5.3% year-over-year.

Monthly cost of ownership is \$8,990, and rents average \$5,376, making owning \$3,614 per month more costly than renting. Rents rose 1.2% year-over-year. The current capitalization rate (rent/price) is 3.5%.

### Market rating = 1