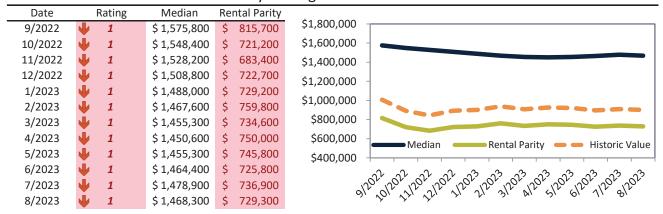

# Marin County Housing Market Value & Trends Update

Historically, properties in this market sell at a 14.2% premium. Today's premium is 67.3%. This market is 53.1% overvalued. Median home price is \$1,460,300. Prices fell 5.3% year-over-year.

Monthly cost of ownership is \$8,990, and rents average \$5,376, making owning \$3,614 per month more costly than renting. Rents rose 1.2% year-over-year. The current capitalization rate (rent/price) is 3.5%.

### Market rating = 1

# Median Home Price and Rental Parity trailing twelve months