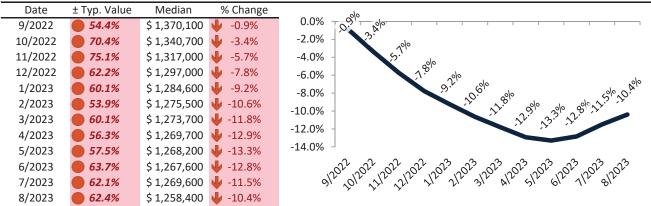

# Resale \$/SF Year-over-Year Percentage Change: San Francisco Metro, CA since January 1989

Rental \$/SF Year-over-Year Percentage Change: San Francisco Metro, CA since January 1989

info@TAIT.com 6 of 67