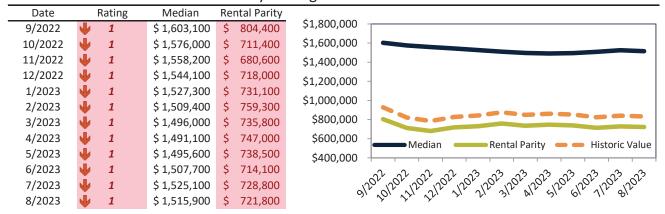

# Marin County Housing Market Value & Trends Update

Historically, properties in this market sell at a 14.2% premium. Today's premium is 67.3%. This market is 53.1% overvalued. Median home price is \$1,460,300. Prices fell 5.3% year-over-year.

Monthly cost of ownership is \$8,990, and rents average \$5,376, making owning \$3,614 per month more costly than renting. Rents rose 1.2% year-over-year. The current capitalization rate (rent/price) is 3.5%.

### Market rating = 1

# Historic Median Home Price Relative to Rental Parity: San Francisco Metro, CA since January 1988

# TAIT Housing Report® Market Timing System Rating: San Francisco Metro, CA since January 1988

info@TAIT.com 7 of 67