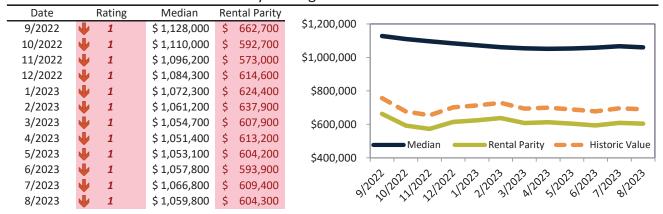

# Alameda County Housing Market Value & Trends Update

Historically, properties in this market sell at a 11.7% premium. Today's premium is 82.4%. This market is 70.7% overvalued. Median home price is \$1,059,600. Prices fell 7.2% year-over-year.

Monthly cost of ownership is \$6,523, and rents average \$3,560, making owning \$2,963 per month more costly than renting. Rents rose 1.0% year-over-year. The current capitalization rate (rent/price) is 3.2%.

Market rating = 1