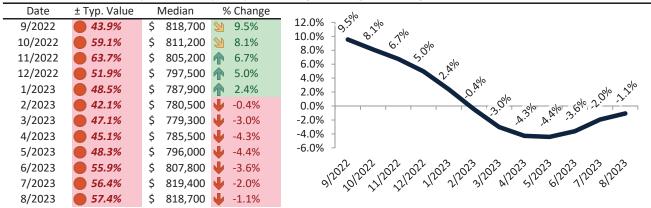

# Fillmore Housing Market Value & Trends Update

Historically, properties in this market sell at a -12.2% discount. Today's premium is 110.6%. This market is 122.8% overvalued. Median home price is \$628,800. Prices fell 3.7% year-over-year.

Monthly cost of ownership is \$3,871, and rents average \$1,838, making owning \$2,032 per month more costly than renting. Rents fell 8.6% year-over-year. The current capitalization rate (rent/price) is 2.8%.

# Historic Median Home Price Relative to Rental Parity: Ventura County since January 1988