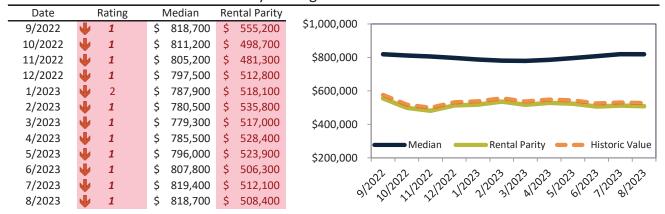

# Fillmore Housing Market Value & Trends Update

Historically, properties in this market sell at a -12.2% discount. Today's premium is 110.6%. This market is 122.8% overvalued. Median home price is \$628,800. Prices fell 3.7% year-over-year.

Monthly cost of ownership is \$3,871, and rents average \$1,838, making owning \$2,032 per month more costly than renting. Rents fell 8.6% year-over-year. The current capitalization rate (rent/price) is 2.8%.

#### Market rating = 1

# Historic Median Home Price Relative to Rental Parity: Ventura County since January 1988

# TAIT Housing Report® Market Timing System Rating: Ventura County since January 1988

info@TAIT.com 7 of 54