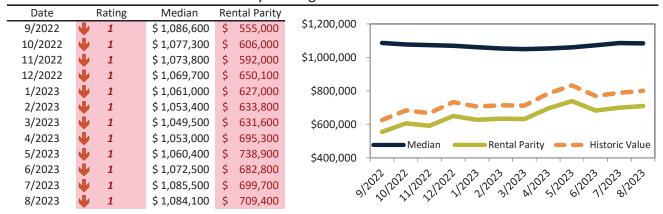

# Camarillo Housing Market Value & Trends Update

Historically, properties in this market sell at a 4.4% premium. Today's premium is 33.2%. This market is 28.8% overvalued. Median home price is \$841,300. Prices fell 2.0% year-over-year.

Monthly cost of ownership is \$5,179, and rents average \$3,889, making owning \$1,290 per month more costly than renting. Rents rose 1.5% year-over-year. The current capitalization rate (rent/price) is 4.4%.

Market rating = 1