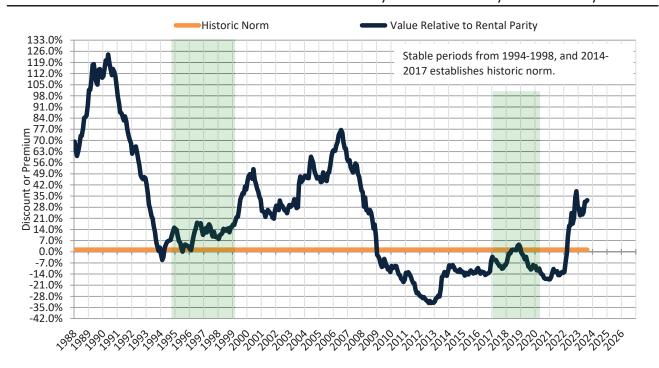

# Ventura County Housing Market Value & Trends Update

Historically, properties in this market sell at a 1.3% premium. Today's premium is 32.4%. This market is 31.1% overvalued. Median home price is \$816,900. Prices fell 2.3% year-over-year.

# Historic Median Home Price Relative to Rental Parity: Ventura County since January 1988

info@TAIT.com 10 of 54