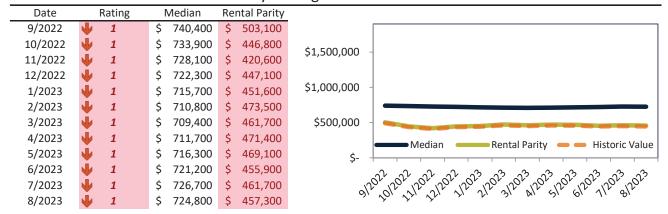

# Market Timing Rating and Valuations: Ventura County and Major Cities and Zips

| Study Area       | I             | Rating |      | Median    | Re | ntal Parity | % Over/Under<br>Rental Parity | Historic<br>Premium | % Over/Under<br>Historic Prem. |
|------------------|---------------|--------|------|-----------|----|-------------|-------------------------------|---------------------|--------------------------------|
| Ventura County   | •             | 2      | \$   | 816,900   | \$ | 616,900     | 32.4%                         | 1.3%                | <b>31.1%</b>                   |
| Camarillo        | Ψ             | 1      | \$   | 841,300   | \$ | 631,700     | 33.2%                         | 4.4%                | 28.8%                          |
| Fillmore         | Ψ             | 1      | \$   | 628,800   | \$ | 298,600     | 110.6%                        | -12.2%              | 122.8%                         |
| Moorpark         | •             | 1      | \$   | 889,500   | \$ | 530,700     | 67.6%                         | 6.3%                | 61.3%                          |
| Oak Park         | $\Rightarrow$ | 5      | \$ : | 1,088,000 | \$ | 905,700     | 20.2%                         | 6.9%                | 13.3%                          |
| Oak View         | •             | 1      | \$   | 818,700   | \$ | 508,400     | 61.0%                         | 3.6%                | 57.4%                          |
| Ojai             | •             | 1      | \$ : | 1,089,000 | \$ | 709,700     | <b>53.4</b> %                 | 13.8%               | 39.6%                          |
| Oxnard           | •             | 2      | \$   | 695,800   | \$ | 559,700     | 24.3%                         | -4.5%               | 28.8%                          |
| Port Hueneme     | •             | 1      | \$   | 576,400   | \$ | 472,700     | 21.9%                         | -14.1%              | 36.0%                          |
| Santa Paula      | •             | 1      | \$   | 638,800   | \$ | 462,500     | 38.1%                         | -4.8%               | 42.9%                          |
| Simi Valley      | •             | 2      | \$   | 787,800   | \$ | 624,100     | 26.3%                         | -2.6%               | 28.9%                          |
| Somis            | •             | 1      | \$ : | 1,508,200 | \$ | 834,300     | 80.8%                         | 13.3%               | 67.5%                          |
| Thousand Oaks    | •             | 1      | \$   | 979,700   | \$ | 687,200     | <b>42.6%</b>                  | 5.2%                | 37.4%                          |
| Newbury Park     | •             | 1      | \$   | 943,800   | \$ | 596,700     | <b>58.2%</b>                  | 5.1%                | 53.1%                          |
| Ventura          | •             | 2      | \$   | 826,800   | \$ | 612,000     | 35.1%                         | 5.3%                | 29.8%                          |
| Westlake Village | •             | 1      | \$ : | 1,410,000 | \$ | 843,800     | 67.1%                         | 10.3%               | <b>56.8%</b>                   |
| 91320            | •             | 1      | \$   | 943,900   | \$ | 666,700     | <b>41.6%</b>                  | 5.1%                | 36.5%                          |
| 91360            | •             | 2      | \$   | 939,100   | \$ | 686,800     | <b>36.7%</b>                  | 6.5%                | 30.2%                          |
| 91361            | •             | 1      | \$ : | 1,423,900 | \$ | 951,900     | <b>49.6%</b>                  | 9.0%                | 40.6%                          |
| 91362            | 20            | 3      | \$ : | 1,129,400 | \$ | 924,900     | 22.2%                         | 5.5%                | <b>1</b> 6.7%                  |
| 91377            | $\Rightarrow$ | 5      | \$ : | 1,087,600 | \$ | 909,100     | <b>1</b> 9.6%                 | 6.7%                | 12.9%                          |
| 93001            | Ψ             | 1      | \$   | 914,800   | \$ | 635,800     | <b>43.9%</b>                  | 12.1%               | 31.8%                          |
| 93003            | •             | 1      | \$   | 825,700   | \$ | 459,800     | 79.5%                         | 3.1%                | 76.4%                          |
| 93004            | •             | 1      | \$   | 802,600   | \$ | 537,900     | <b>49.2</b> %                 | 6.1%                | 43.1%                          |
| 93012            | •             | 1      | \$   | 832,000   | \$ | 489,100     | <b>7</b> 0.1%                 | -0.5%               | 70.6%                          |