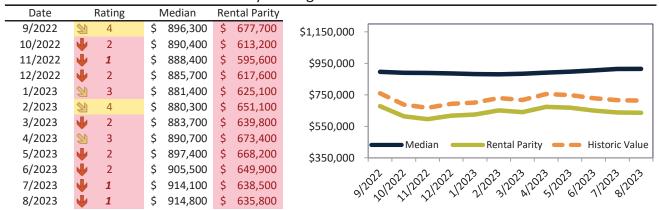

# Camarillo Housing Market Value & Trends Update

Historically, properties in this market sell at a 4.4% premium. Today's premium is 33.2%. This market is 28.8% overvalued. Median home price is \$841,300. Prices fell 2.0% year-over-year.

Monthly cost of ownership is \$5,179, and rents average \$3,889, making owning \$1,290 per month more costly than renting. Rents rose 1.5% year-over-year. The current capitalization rate (rent/price) is 4.4%.

Market rating = 1