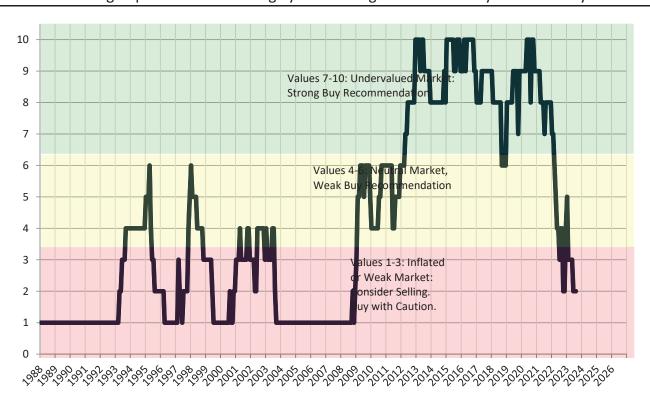

# TAIT Housing Report® Market Timing System Rating: Ventura County since January 1988

info@TAIT.com 7 of 54