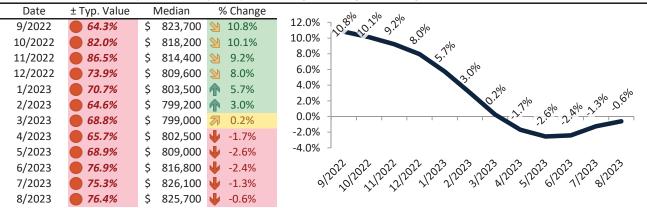

# Ventura County Housing Market Value & Trends Update

Historically, properties in this market sell at a 1.3% premium. Today's premium is 32.4%. This market is 31.1% overvalued. Median home price is \$816,900. Prices fell 2.3% year-over-year.

Monthly cost of ownership is \$5,029, and rents average \$3,798, making owning \$1,231 per month more costly than renting. Rents rose 3.0% year-over-year. The current capitalization rate (rent/price) is 4.5%.

#### Market rating = 2