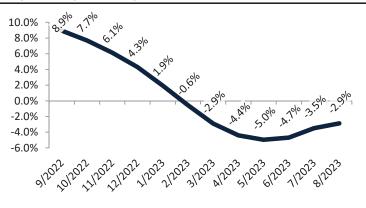

# Ventura County Housing Market Value & Trends Update

Historically, properties in this market sell at a 1.3% premium. Today's premium is 32.4%. This market is 31.1% overvalued. Median home price is \$816,900. Prices fell 2.3% year-over-year.

Monthly cost of ownership is \$5,029, and rents average \$3,798, making owning \$1,231 per month more costly than renting. Rents rose 3.0% year-over-year. The current capitalization rate (rent/price) is 4.5%.

#### Rental rate and year-over-year percentage change trailing twelve months

| Date    | % Change      | Rent     | Own     | \$7,000 ¬                                                                                                                                                                                                                                                                                                                                                                                                                                                                                                                                                                                                                                                                                                                                                                                                                                                                                                                                                                                                                                                                                                                                                                                                                                                                                                                                                                                                                                                                                                                                                                                                                                                                                                                                                                                                                                                                                                                                                                                                                                                                                                                      |
|---------|---------------|----------|---------|--------------------------------------------------------------------------------------------------------------------------------------------------------------------------------------------------------------------------------------------------------------------------------------------------------------------------------------------------------------------------------------------------------------------------------------------------------------------------------------------------------------------------------------------------------------------------------------------------------------------------------------------------------------------------------------------------------------------------------------------------------------------------------------------------------------------------------------------------------------------------------------------------------------------------------------------------------------------------------------------------------------------------------------------------------------------------------------------------------------------------------------------------------------------------------------------------------------------------------------------------------------------------------------------------------------------------------------------------------------------------------------------------------------------------------------------------------------------------------------------------------------------------------------------------------------------------------------------------------------------------------------------------------------------------------------------------------------------------------------------------------------------------------------------------------------------------------------------------------------------------------------------------------------------------------------------------------------------------------------------------------------------------------------------------------------------------------------------------------------------------------|
| 9/2022  | 2 10.2%       | \$ 3,716 | \$ 4,51 |                                                                                                                                                                                                                                                                                                                                                                                                                                                                                                                                                                                                                                                                                                                                                                                                                                                                                                                                                                                                                                                                                                                                                                                                                                                                                                                                                                                                                                                                                                                                                                                                                                                                                                                                                                                                                                                                                                                                                                                                                                                                                                                                |
| 10/2022 | 9.3%          | \$ 3,725 | \$ 4,99 | 4 \$6,000 -                                                                                                                                                                                                                                                                                                                                                                                                                                                                                                                                                                                                                                                                                                                                                                                                                                                                                                                                                                                                                                                                                                                                                                                                                                                                                                                                                                                                                                                                                                                                                                                                                                                                                                                                                                                                                                                                                                                                                                                                                                                                                                                    |
| 11/2022 | <b>2</b> 8.4% | \$ 3,732 | \$ 5,14 |                                                                                                                                                                                                                                                                                                                                                                                                                                                                                                                                                                                                                                                                                                                                                                                                                                                                                                                                                                                                                                                                                                                                                                                                                                                                                                                                                                                                                                                                                                                                                                                                                                                                                                                                                                                                                                                                                                                                                                                                                                                                                                                                |
| 12/2022 | <b>2</b> 7.5% | \$ 3,735 | \$ 4,80 | 8 \$2,000 - 100 122 123, 123, 123, 123, 123, 123, 123,                                                                                                                                                                                                                                                                                                                                                                                                                                                                                                                                                                                                                                                                                                                                                                                                                                                                                                                                                                                                                                                                                                                                                                                                                                                                                                                                                                                                                                                                                                                                                                                                                                                                                                                                                                                                                                                                                                                                                                                                                                                                         |
| 1/2023  | <b>6.6%</b>   | \$ 3,726 | \$ 4,72 | 8 \$4,000 -                                                                                                                                                                                                                                                                                                                                                                                                                                                                                                                                                                                                                                                                                                                                                                                                                                                                                                                                                                                                                                                                                                                                                                                                                                                                                                                                                                                                                                                                                                                                                                                                                                                                                                                                                                                                                                                                                                                                                                                                                                                                                                                    |
| 2/2023  | <b>5.4%</b>   | \$ 3,705 | \$ 4,55 | 5                                                                                                                                                                                                                                                                                                                                                                                                                                                                                                                                                                                                                                                                                                                                                                                                                                                                                                                                                                                                                                                                                                                                                                                                                                                                                                                                                                                                                                                                                                                                                                                                                                                                                                                                                                                                                                                                                                                                                                                                                                                                                                                              |
| 3/2023  | <b>4.9%</b>   | \$ 3,735 | \$ 4,73 | 0 \$3,000 -                                                                                                                                                                                                                                                                                                                                                                                                                                                                                                                                                                                                                                                                                                                                                                                                                                                                                                                                                                                                                                                                                                                                                                                                                                                                                                                                                                                                                                                                                                                                                                                                                                                                                                                                                                                                                                                                                                                                                                                                                                                                                                                    |
| 4/2023  | 4.4%          | \$ 3,774 | \$ 4,66 | O Rent Own Historic Cost to Own Relative to Rent                                                                                                                                                                                                                                                                                                                                                                                                                                                                                                                                                                                                                                                                                                                                                                                                                                                                                                                                                                                                                                                                                                                                                                                                                                                                                                                                                                                                                                                                                                                                                                                                                                                                                                                                                                                                                                                                                                                                                                                                                                                                               |
| 5/2023  | 4.1%          | \$ 3,797 | \$ 4,74 | 8 \$2,000                                                                                                                                                                                                                                                                                                                                                                                                                                                                                                                                                                                                                                                                                                                                                                                                                                                                                                                                                                                                                                                                                                                                                                                                                                                                                                                                                                                                                                                                                                                                                                                                                                                                                                                                                                                                                                                                                                                                                                                                                                                                                                                      |
| 6/2023  | <b>1.6%</b>   | \$ 3,786 | \$ 4,97 | 3                                                                                                                                                                                                                                                                                                                                                                                                                                                                                                                                                                                                                                                                                                                                                                                                                                                                                                                                                                                                                                                                                                                                                                                                                                                                                                                                                                                                                                                                                                                                                                                                                                                                                                                                                                                                                                                                                                                                                                                                                                                                                                                              |
| 7/2023  | <b>1</b> 3.3% | \$ 3,792 | \$ 4,98 | 3 7 9/2012 3,1/2012 1,1/2013 1,1/2013 1,1/2013 1,1/2013 1,1/2013 1,1/2013 1,1/2013 1,1/2013 1,1/2013 1,1/2013 1,1/2013 1,1/2013 1,1/2013 1,1/2013 1,1/2013 1,1/2013 1,1/2013 1,1/2013 1,1/2013 1,1/2013 1,1/2013 1,1/2013 1,1/2013 1,1/2013 1,1/2013 1,1/2013 1,1/2013 1,1/2013 1,1/2013 1,1/2013 1,1/2013 1,1/2013 1,1/2013 1,1/2013 1,1/2013 1,1/2013 1,1/2013 1,1/2013 1,1/2013 1,1/2013 1,1/2013 1,1/2013 1,1/2013 1,1/2013 1,1/2013 1,1/2013 1,1/2013 1,1/2013 1,1/2013 1,1/2013 1,1/2013 1,1/2013 1,1/2013 1,1/2013 1,1/2013 1,1/2013 1,1/2013 1,1/2013 1,1/2013 1,1/2013 1,1/2013 1,1/2013 1,1/2013 1,1/2013 1,1/2013 1,1/2013 1,1/2013 1,1/2013 1,1/2013 1,1/2013 1,1/2013 1,1/2013 1,1/2013 1,1/2013 1,1/2013 1,1/2013 1,1/2013 1,1/2013 1,1/2013 1,1/2013 1,1/2013 1,1/2013 1,1/2013 1,1/2013 1,1/2013 1,1/2013 1,1/2013 1,1/2013 1,1/2013 1,1/2013 1,1/2013 1,1/2013 1,1/2013 1,1/2013 1,1/2013 1,1/2013 1,1/2013 1,1/2013 1,1/2013 1,1/2013 1,1/2013 1,1/2013 1,1/2013 1,1/2013 1,1/2013 1,1/2013 1,1/2013 1,1/2013 1,1/2013 1,1/2013 1,1/2013 1,1/2013 1,1/2013 1,1/2013 1,1/2013 1,1/2013 1,1/2013 1,1/2013 1,1/2013 1,1/2013 1,1/2013 1,1/2013 1,1/2013 1,1/2013 1,1/2013 1,1/2013 1,1/2013 1,1/2013 1,1/2013 1,1/2013 1,1/2013 1,1/2013 1,1/2013 1,1/2013 1,1/2013 1,1/2013 1,1/2013 1,1/2013 1,1/2013 1,1/2013 1,1/2013 1,1/2013 1,1/2013 1,1/2013 1,1/2013 1,1/2013 1,1/2013 1,1/2013 1,1/2013 1,1/2013 1,1/2013 1,1/2013 1,1/2013 1,1/2013 1,1/2013 1,1/2013 1,1/2013 1,1/2013 1,1/2013 1,1/2013 1,1/2013 1,1/2013 1,1/2013 1,1/2013 1,1/2013 1,1/2013 1,1/2013 1,1/2013 1,1/2013 1,1/2013 1,1/2013 1,1/2013 1,1/2013 1,1/2013 1,1/2013 1,1/2013 1,1/2013 1,1/2013 1,1/2013 1,1/2013 1,1/2013 1,1/2013 1,1/2013 1,1/2013 1,1/2013 1,1/2013 1,1/2013 1,1/2013 1,1/2013 1,1/2013 1,1/2013 1,1/2013 1,1/2013 1,1/2013 1,1/2013 1,1/2013 1,1/2013 1,1/2013 1,1/2013 1,1/2013 1,1/2013 1,1/2013 1,1/2013 1,1/2013 1,1/2013 1,1/2013 1,1/2013 1,1/2013 1,1/2013 1,1/2013 1,1/2013 1,1/2013 1,1/2013 1,1/2013 1,1/2013 1,1/2013 1,1/2013 1,1/2013 1,1/2013 1,1/2013 1,1/2013 1,1/2013 1,1/2013 1,1/2013 1,1/2013 1 |
| 8/2023  | <b>3.0%</b>   | \$ 3,798 | \$ 5,02 | у у у                                                                                                                                                                                                                                                                                                                                                                                                                                                                                                                                                                                                                                                                                                                                                                                                                                                                                                                                                                                                                                                                                                                                                                                                                                                                                                                                                                                                                                                                                                                                                                                                                                                                                                                                                                                                                                                                                                                                                                                                                                                                                                                          |