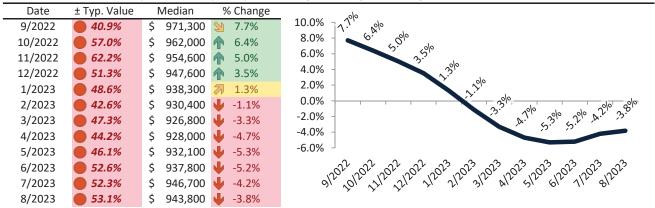

# Ventura County Housing Market Value & Trends Update

Historically, properties in this market sell at a 1.3% premium. Today's premium is 32.4%. This market is 31.1% overvalued. Median home price is \$816,900. Prices fell 2.3% year-over-year.

Monthly cost of ownership is \$5,029, and rents average \$3,798, making owning \$1,231 per month more costly than renting. Rents rose 3.0% year-over-year. The current capitalization rate (rent/price) is 4.5%.

#### Market rating = 2