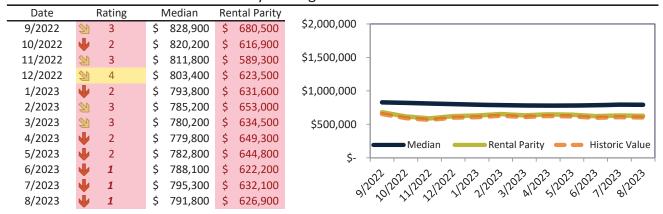

# Camarillo Housing Market Value & Trends Update

Historically, properties in this market sell at a 4.4% premium. Today's premium is 33.2%. This market is 28.8% overvalued. Median home price is \$841,300. Prices fell 2.0% year-over-year.

Monthly cost of ownership is \$5,179, and rents average \$3,889, making owning \$1,290 per month more costly than renting. Rents rose 1.5% year-over-year. The current capitalization rate (rent/price) is 4.4%.

Market rating = 1

# Market Timing Rating and Valuations: Ventura County and Major Cities and Zips

| Study Area       | I             | Rating |      | Median    | Re | ntal Parity | % Over/Under<br>Rental Parity | Historic<br>Premium | % Over/Under<br>Historic Prem. |
|------------------|---------------|--------|------|-----------|----|-------------|-------------------------------|---------------------|--------------------------------|
| Ventura County   | •             | 2      | \$   | 816,900   | \$ | 616,900     | 32.4%                         | 1.3%                | <b>31.1%</b>                   |
| Camarillo        | Ψ             | 1      | \$   | 841,300   | \$ | 631,700     | 33.2%                         | 4.4%                | 28.8%                          |
| Fillmore         | Ψ             | 1      | \$   | 628,800   | \$ | 298,600     | 110.6%                        | -12.2%              | 122.8%                         |
| Moorpark         | •             | 1      | \$   | 889,500   | \$ | 530,700     | 67.6%                         | 6.3%                | 61.3%                          |
| Oak Park         | $\Rightarrow$ | 5      | \$ : | 1,088,000 | \$ | 905,700     | 20.2%                         | 6.9%                | 13.3%                          |
| Oak View         | •             | 1      | \$   | 818,700   | \$ | 508,400     | 61.0%                         | 3.6%                | 57.4%                          |
| Ojai             | •             | 1      | \$ : | 1,089,000 | \$ | 709,700     | <b>53.4</b> %                 | 13.8%               | 39.6%                          |
| Oxnard           | •             | 2      | \$   | 695,800   | \$ | 559,700     | 24.3%                         | -4.5%               | 28.8%                          |
| Port Hueneme     | •             | 1      | \$   | 576,400   | \$ | 472,700     | 21.9%                         | -14.1%              | 36.0%                          |
| Santa Paula      | •             | 1      | \$   | 638,800   | \$ | 462,500     | 38.1%                         | -4.8%               | 42.9%                          |
| Simi Valley      | •             | 2      | \$   | 787,800   | \$ | 624,100     | 26.3%                         | -2.6%               | 28.9%                          |
| Somis            | •             | 1      | \$ : | 1,508,200 | \$ | 834,300     | 80.8%                         | 13.3%               | 67.5%                          |
| Thousand Oaks    | •             | 1      | \$   | 979,700   | \$ | 687,200     | <b>42.6%</b>                  | 5.2%                | 37.4%                          |
| Newbury Park     | •             | 1      | \$   | 943,800   | \$ | 596,700     | <b>58.2%</b>                  | 5.1%                | 53.1%                          |
| Ventura          | •             | 2      | \$   | 826,800   | \$ | 612,000     | 35.1%                         | 5.3%                | 29.8%                          |
| Westlake Village | •             | 1      | \$ : | 1,410,000 | \$ | 843,800     | 67.1%                         | 10.3%               | <b>56.8%</b>                   |
| 91320            | •             | 1      | \$   | 943,900   | \$ | 666,700     | <b>41.6%</b>                  | 5.1%                | 36.5%                          |
| 91360            | •             | 2      | \$   | 939,100   | \$ | 686,800     | <b>36.7%</b>                  | 6.5%                | 30.2%                          |
| 91361            | •             | 1      | \$ : | 1,423,900 | \$ | 951,900     | <b>49.6%</b>                  | 9.0%                | 40.6%                          |
| 91362            | 20            | 3      | \$ : | 1,129,400 | \$ | 924,900     | 22.2%                         | 5.5%                | <b>1</b> 6.7%                  |
| 91377            | $\Rightarrow$ | 5      | \$ : | 1,087,600 | \$ | 909,100     | <b>1</b> 9.6%                 | 6.7%                | 12.9%                          |
| 93001            | Ψ             | 1      | \$   | 914,800   | \$ | 635,800     | <b>43.9%</b>                  | 12.1%               | 31.8%                          |
| 93003            | •             | 1      | \$   | 825,700   | \$ | 459,800     | 79.5%                         | 3.1%                | 76.4%                          |
| 93004            | •             | 1      | \$   | 802,600   | \$ | 537,900     | <b>49.2</b> %                 | 6.1%                | 43.1%                          |
| 93012            | •             | 1      | \$   | 832,000   | \$ | 489,100     | <b>7</b> 0.1%                 | -0.5%               | 70.6%                          |