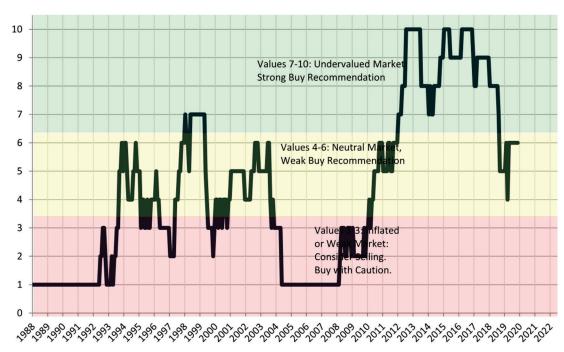

# TAIT Housing Report® Market Timing System Rating: Ventura County since January 1988

info@TAIT.com 7 of 54