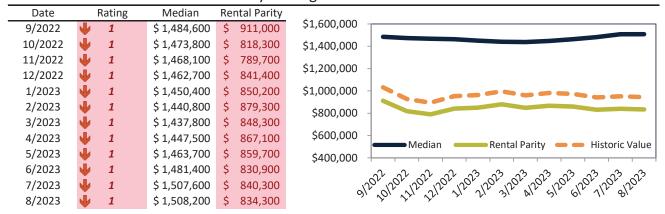

# Ventura County Housing Market Value & Trends Update

Historically, properties in this market sell at a 1.3% premium. Today's premium is 32.4%. This market is 31.1% overvalued. Median home price is \$816,900. Prices fell 2.3% year-over-year.

Monthly cost of ownership is \$5,029, and rents average \$3,798, making owning \$1,231 per month more costly than renting. Rents rose 3.0% year-over-year. The current capitalization rate (rent/price) is 4.5%.

#### Market rating = 2