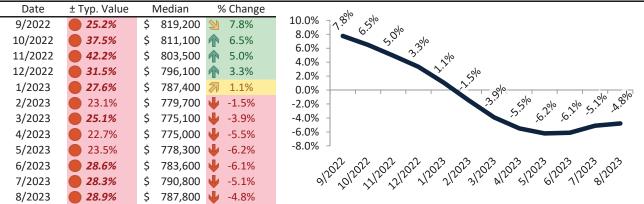

# Historic Median Home Price Relative to Rental Parity: Ventura County since January 1988

# TAIT Housing Report® Market Timing System Rating: Ventura County since January 1988

info@TAIT.com 7 of 54