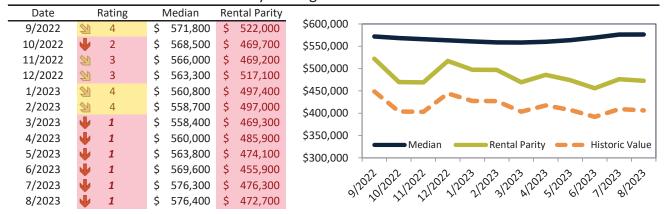

# Ventura County Housing Market Value & Trends Update

Historically, properties in this market sell at a 1.3% premium. Today's premium is 32.4%. This market is 31.1% overvalued. Median home price is \$816,900. Prices fell 2.3% year-over-year.

# Historic Median Home Price Relative to Rental Parity: Ventura County since January 1988

# TAIT Housing Report® Market Timing System Rating: Ventura County since January 1988

info@TAIT.com 7 of 54