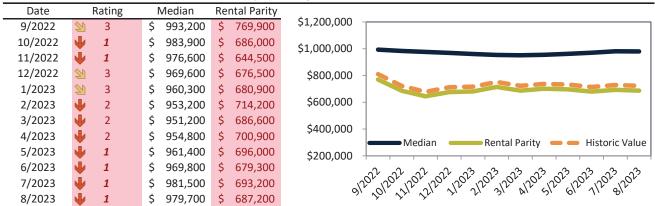

# Camarillo Housing Market Value & Trends Update

Historically, properties in this market sell at a 4.4% premium. Today's premium is 33.2%. This market is 28.8% overvalued. Median home price is \$841,300. Prices fell 2.0% year-over-year.

Monthly cost of ownership is \$5,179, and rents average \$3,889, making owning \$1,290 per month more costly than renting. Rents rose 1.5% year-over-year. The current capitalization rate (rent/price) is 4.4%.

Market rating = 1