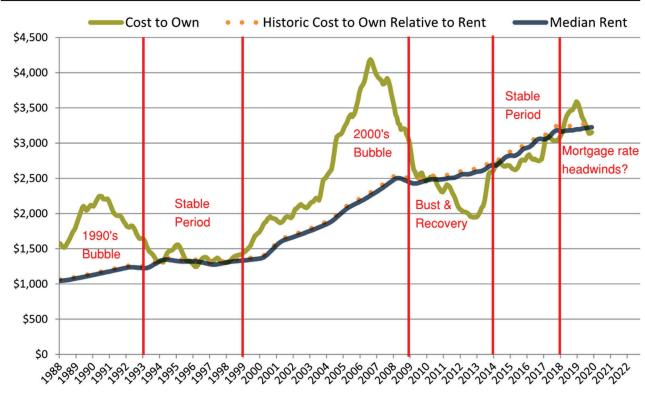

# Ventura County median rent and monthly cost of ownership since January 1988

info@TAIT.com 5 of 54