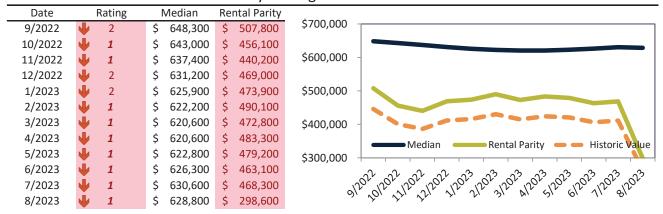

# Ventura County Housing Market Value & Trends Update

Historically, properties in this market sell at a 1.3% premium. Today's premium is 32.4%. This market is 31.1% overvalued. Median home price is \$816,900. Prices fell 2.3% year-over-year.

Monthly cost of ownership is \$5,029, and rents average \$3,798, making owning \$1,231 per month more costly than renting. Rents rose 3.0% year-over-year. The current capitalization rate (rent/price) is 4.5%.

#### Market rating = 2

# Historic Median Home Price Relative to Rental Parity: Ventura County since January 1988

# TAIT Housing Report® Market Timing System Rating: Ventura County since January 1988

info@TAIT.com 7 of 54