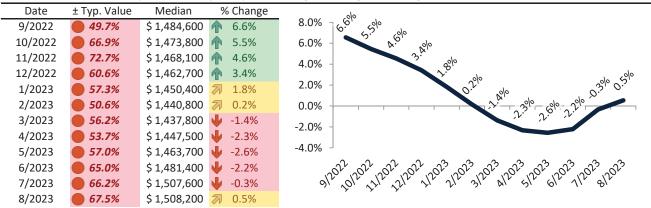

# Ventura County Housing Market Value & Trends Update

Historically, properties in this market sell at a 1.3% premium. Today's premium is 32.4%. This market is 31.1% overvalued. Median home price is \$816,900. Prices fell 2.3% year-over-year.

Monthly cost of ownership is \$5,029, and rents average \$3,798, making owning \$1,231 per month more costly than renting. Rents rose 3.0% year-over-year. The current capitalization rate (rent/price) is 4.5%.

#### Market rating = 2