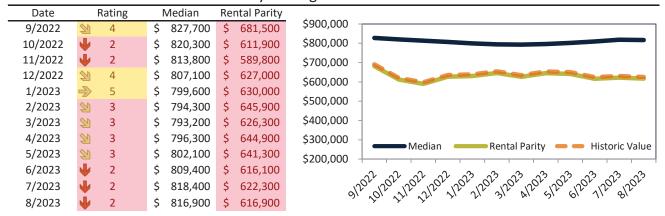

# Ventura County Housing Market Value & Trends Update

Historically, properties in this market sell at a 1.3% premium. Today's premium is 32.4%. This market is 31.1% overvalued. Median home price is \$816,900. Prices fell 2.3% year-over-year.

Monthly cost of ownership is \$5,029, and rents average \$3,798, making owning \$1,231 per month more costly than renting. Rents rose 3.0% year-over-year. The current capitalization rate (rent/price) is 4.5%.

#### Market rating = 2