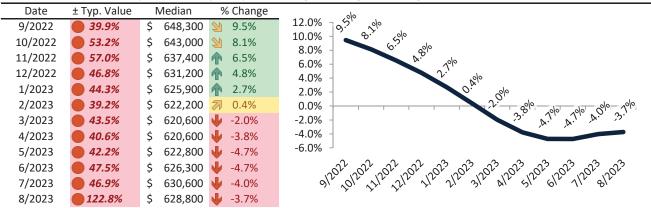

# Camarillo Housing Market Value & Trends Update

Historically, properties in this market sell at a 4.4% premium. Today's premium is 33.2%. This market is 28.8% overvalued. Median home price is \$841,300. Prices fell 2.0% year-over-year.

Monthly cost of ownership is \$5,179, and rents average \$3,889, making owning \$1,290 per month more costly than renting. Rents rose 1.5% year-over-year. The current capitalization rate (rent/price) is 4.4%.

Market rating = 1