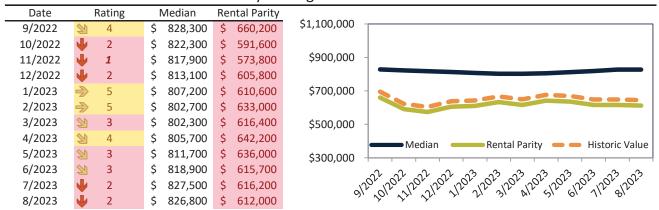

# Camarillo Housing Market Value & Trends Update

Historically, properties in this market sell at a 4.4% premium. Today's premium is 33.2%. This market is 28.8% overvalued. Median home price is \$841,300. Prices fell 2.0% year-over-year.

Monthly cost of ownership is \$5,179, and rents average \$3,889, making owning \$1,290 per month more costly than renting. Rents rose 1.5% year-over-year. The current capitalization rate (rent/price) is 4.4%.

Market rating = 1