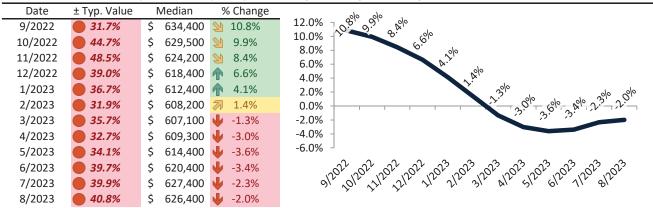

# Ventura County Housing Market Value & Trends Update

Historically, properties in this market sell at a 1.3% premium. Today's premium is 32.4%. This market is 31.1% overvalued. Median home price is \$816,900. Prices fell 2.3% year-over-year.

Monthly cost of ownership is \$5,029, and rents average \$3,798, making owning \$1,231 per month more costly than renting. Rents rose 3.0% year-over-year. The current capitalization rate (rent/price) is 4.5%.

#### Market rating = 2