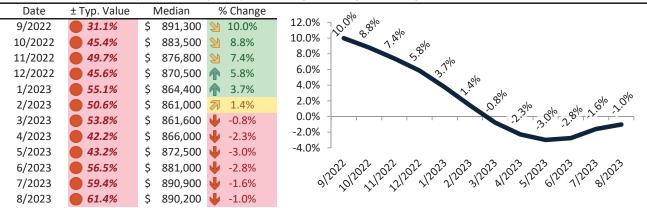

# Ventura County Housing Market Value & Trends Update

Historically, properties in this market sell at a 1.3% premium. Today's premium is 32.4%. This market is 31.1% overvalued. Median home price is \$816,900. Prices fell 2.3% year-over-year.

Monthly cost of ownership is \$5,029, and rents average \$3,798, making owning \$1,231 per month more costly than renting. Rents rose 3.0% year-over-year. The current capitalization rate (rent/price) is 4.5%.

#### Market rating = 2