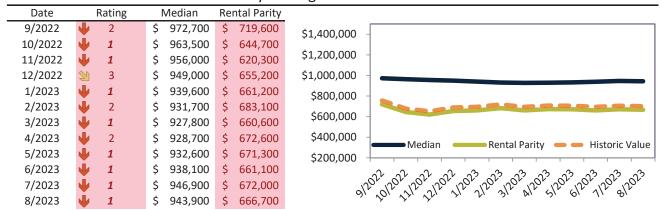

# Ventura County Housing Market Value & Trends Update

Historically, properties in this market sell at a 1.3% premium. Today's premium is 32.4%. This market is 31.1% overvalued. Median home price is \$816,900. Prices fell 2.3% year-over-year.

Monthly cost of ownership is \$5,029, and rents average \$3,798, making owning \$1,231 per month more costly than renting. Rents rose 3.0% year-over-year. The current capitalization rate (rent/price) is 4.5%.

#### Market rating = 2