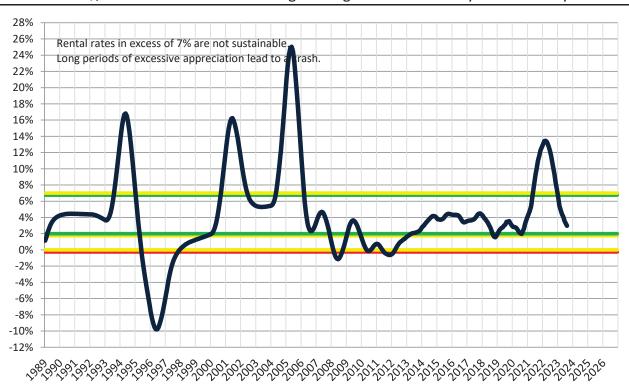

# Resale \$/SF Year-over-Year Percentage Change: Ventura County since January 1989

Rental \$/SF Year-over-Year Percentage Change: Ventura County since January 1989

info@TAIT.com 6 of 54