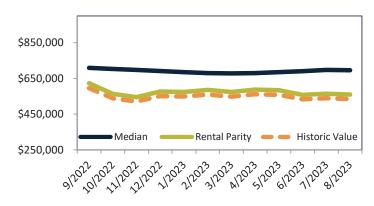

|

info@TAIT.com 18 of 54



Historically, properties in this market sell at a -4.5% discount. Today's premium is 24.3%. This market is 28.8% overvalued. Median home price is \$695,800. Prices fell 2.9% year-over-year.

Monthly cost of ownership is \$4,283, and rents average \$3,446, making owning \$837 per month more costly than renting. Rents rose 2.6% year-over-year. The current capitalization rate (rent/price) is 4.8%.

#### Market rating = 2

# Median Home Price and Rental Parity trailing twelve months





# Resale Median and year-over-year percentage change trailing twelve months





# Rental rate and year-over-year percentage change trailing twelve months

| Date    | % Change       | Rent        | Own         |
|---------|----------------|-------------|-------------|
| 9/2022  | <b>11.1%</b>   | \$<br>3,398 | \$<br>3,867 |
| 10/2022 | 2 10.1%        | \$<br>3,429 | \$<br>4,282 |
| 11/2022 | 9.3%           | \$<br>3,450 | \$<br>4,415 |
| 12/2022 | <b>21</b> 8.5% | \$<br>3,434 | \$<br>4,121 |
| 1/2023  | 2 7.3%         | \$<br>3,397 | \$<br>4,051 |
| 2/2023  | <b>5.4%</b>    | \$<br>3,359 | \$<br>3,900 |
| 3/2023  | 4.6%           | \$<br>3,421 | \$<br>4,044 |
| 4/2023  | <b>1</b> 3.7%  | \$<br>3,440 | \$<br>3,980 |
| 5/2023  | <b>1</b> 3.6%  | \$<br>3,459 | \$<br>4,054 |
| 6/2023  | <b>