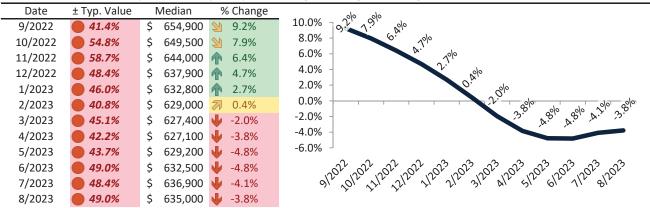

# Camarillo Housing Market Value & Trends Update

Historically, properties in this market sell at a 4.4% premium. Today's premium is 33.2%. This market is 28.8% overvalued. Median home price is \$841,300. Prices fell 2.0% year-over-year.

Monthly cost of ownership is \$5,179, and rents average \$3,889, making owning \$1,290 per month more costly than renting. Rents rose 1.5% year-over-year. The current capitalization rate (rent/price) is 4.4%.

Market rating = 1