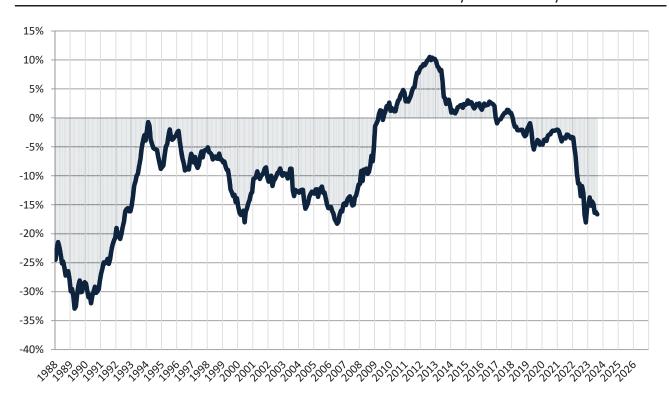

# Historic Median Home Price Relative to Rental Parity: Ventura County since January 1988