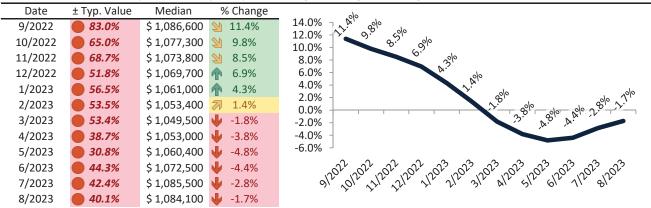

# Ventura County Housing Market Value & Trends Update

Historically, properties in this market sell at a 1.3% premium. Today's premium is 32.4%. This market is 31.1% overvalued. Median home price is \$816,900. Prices fell 2.3% year-over-year.

Monthly cost of ownership is \$5,029, and rents average \$3,798, making owning \$1,231 per month more costly than renting. Rents rose 3.0% year-over-year. The current capitalization rate (rent/price) is 4.5%.

#### Market rating = 2

# Resale Median and year-over-year percentage change trailing twelve months