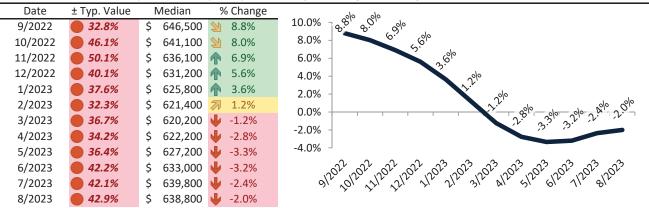

# Historic Median Home Price Relative to Rental Parity: Ventura County since January 1988

# TAIT Housing Report® Market Timing System Rating: Ventura County since January 1988

info@TAIT.com 7 of 54