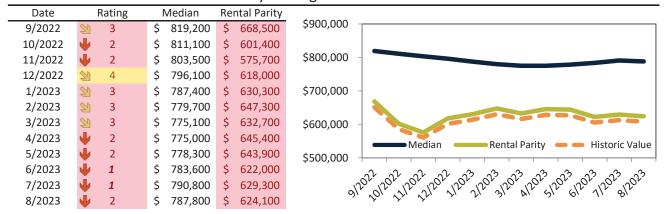

# Camarillo Housing Market Value & Trends Update

Historically, properties in this market sell at a 4.4% premium. Today's premium is 33.2%. This market is 28.8% overvalued. Median home price is \$841,300. Prices fell 2.0% year-over-year.

Monthly cost of ownership is \$5,179, and rents average \$3,889, making owning \$1,290 per month more costly than renting. Rents rose 1.5% year-over-year. The current capitalization rate (rent/price) is 4.4%.

Market rating = 1