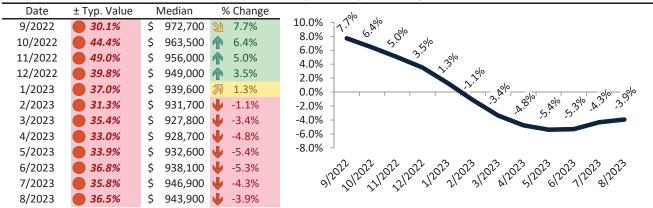

# Ventura County Housing Market Value & Trends Update

Historically, properties in this market sell at a 1.3% premium. Today's premium is 32.4%. This market is 31.1% overvalued. Median home price is \$816,900. Prices fell 2.3% year-over-year.

Monthly cost of ownership is \$5,029, and rents average \$3,798, making owning \$1,231 per month more costly than renting. Rents rose 3.0% year-over-year. The current capitalization rate (rent/price) is 4.5%.

#### Market rating = 2