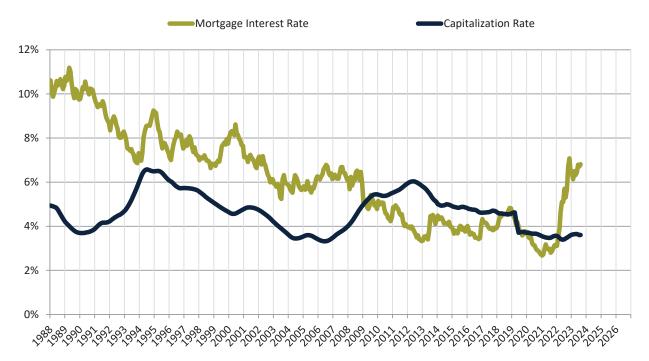

# Cash Investor Capitalization Rate: Ventura County since January 1988

Financed Investor Cash-on-Cash Return: Ventura County since January 1988

info@TAIT.com 8 of 54