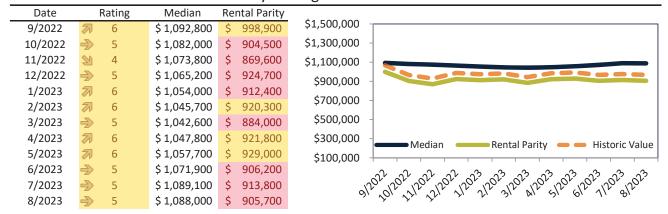

# Ventura County Housing Market Value & Trends Update

Historically, properties in this market sell at a 1.3% premium. Today's premium is 32.4%. This market is 31.1% overvalued. Median home price is \$816,900. Prices fell 2.3% year-over-year.

Monthly cost of ownership is \$5,029, and rents average \$3,798, making owning \$1,231 per month more costly than renting. Rents rose 3.0% year-over-year. The current capitalization rate (rent/price) is 4.5%.

#### Market rating = 2

# Historic Median Home Price Relative to Rental Parity: Ventura County since January 1988

# TAIT Housing Report® Market Timing System Rating: Ventura County since January 1988

info@TAIT.com 7 of 54