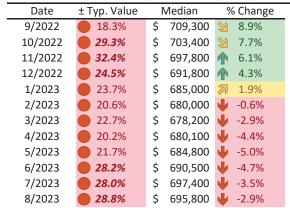

# Ventura County Housing Market Value & Trends Update

Historically, properties in this market sell at a 1.3% premium. Today's premium is 32.4%. This market is 31.1% overvalued. Median home price is \$816,900. Prices fell 2.3% year-over-year.

Monthly cost of ownership is \$5,029, and rents average \$3,798, making owning \$1,231 per month more costly than renting. Rents rose 3.0% year-over-year. The current capitalization rate (rent/price) is 4.5%.

#### Market rating = 2