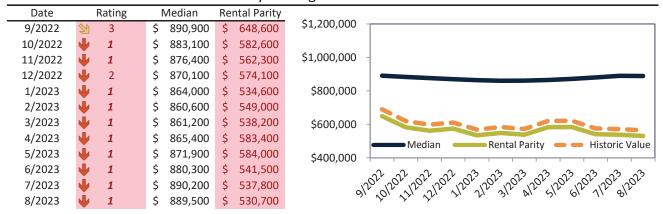

# Camarillo Housing Market Value & Trends Update

Historically, properties in this market sell at a 4.4% premium. Today's premium is 33.2%. This market is 28.8% overvalued. Median home price is \$841,300. Prices fell 2.0% year-over-year.

Monthly cost of ownership is \$5,179, and rents average \$3,889, making owning \$1,290 per month more costly than renting. Rents rose 1.5% year-over-year. The current capitalization rate (rent/price) is 4.4%.

Market rating = 1