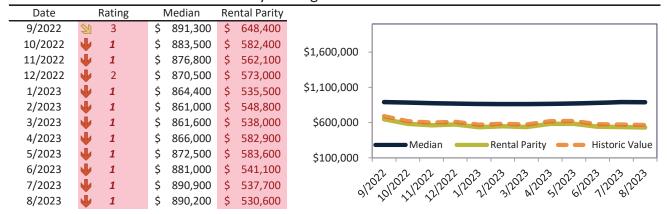

# Camarillo Housing Market Value & Trends Update

Historically, properties in this market sell at a 4.4% premium. Today's premium is 33.2%. This market is 28.8% overvalued. Median home price is \$841,300. Prices fell 2.0% year-over-year.

Monthly cost of ownership is \$5,179, and rents average \$3,889, making owning \$1,290 per month more costly than renting. Rents rose 1.5% year-over-year. The current capitalization rate (rent/price) is 4.4%.

Market rating = 1