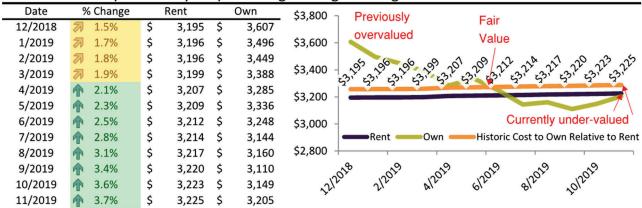

# Ventura County Housing Market Value & Trends Update

Historically, properties in this market sell at a 1.3% premium. Today's premium is 32.4%. This market is 31.1% overvalued. Median home price is \$816,900. Prices fell 2.3% year-over-year.

Monthly cost of ownership is \$5,029, and rents average \$3,798, making owning \$1,231 per month more costly than renting. Rents rose 3.0% year-over-year. The current capitalization rate (rent/price) is 4.5%.

#### Market rating = 2

#### Rental rate and year-over-year percentage change trailing twelve months

| Date    | % Change      | Rent     | Own     | \$7,000 ¬                                                                                                                                                                                                                                                                                                                                                                                                                                                                                                                                                                                                                                                                                                                                                                                                                                                                                                                                                                                                                                                                                                                                                                                                                                                                                                                                                                                                                                                                                                                                                                                                                                                                                                                                                                                                                                                                                                                                                                                                                                                                                                                      |
|---------|---------------|----------|---------|--------------------------------------------------------------------------------------------------------------------------------------------------------------------------------------------------------------------------------------------------------------------------------------------------------------------------------------------------------------------------------------------------------------------------------------------------------------------------------------------------------------------------------------------------------------------------------------------------------------------------------------------------------------------------------------------------------------------------------------------------------------------------------------------------------------------------------------------------------------------------------------------------------------------------------------------------------------------------------------------------------------------------------------------------------------------------------------------------------------------------------------------------------------------------------------------------------------------------------------------------------------------------------------------------------------------------------------------------------------------------------------------------------------------------------------------------------------------------------------------------------------------------------------------------------------------------------------------------------------------------------------------------------------------------------------------------------------------------------------------------------------------------------------------------------------------------------------------------------------------------------------------------------------------------------------------------------------------------------------------------------------------------------------------------------------------------------------------------------------------------------|
| 9/2022  | 2 10.2%       | \$ 3,716 | \$ 4,51 |                                                                                                                                                                                                                                                                                                                                                                                                                                                                                                                                                                                                                                                                                                                                                                                                                                                                                                                                                                                                                                                                                                                                                                                                                                                                                                                                                                                                                                                                                                                                                                                                                                                                                                                                                                                                                                                                                                                                                                                                                                                                                                                                |
| 10/2022 | 9.3%          | \$ 3,725 | \$ 4,99 | 4 \$6,000 -                                                                                                                                                                                                                                                                                                                                                                                                                                                                                                                                                                                                                                                                                                                                                                                                                                                                                                                                                                                                                                                                                                                                                                                                                                                                                                                                                                                                                                                                                                                                                                                                                                                                                                                                                                                                                                                                                                                                                                                                                                                                                                                    |
| 11/2022 | <b>2</b> 8.4% | \$ 3,732 | \$ 5,14 |                                                                                                                                                                                                                                                                                                                                                                                                                                                                                                                                                                                                                                                                                                                                                                                                                                                                                                                                                                                                                                                                                                                                                                                                                                                                                                                                                                                                                                                                                                                                                                                                                                                                                                                                                                                                                                                                                                                                                                                                                                                                                                                                |
| 12/2022 | <b>2</b> 7.5% | \$ 3,735 | \$ 4,80 | 8 \$2,000 - 100 122 123, 123, 123, 123, 123, 123, 123,                                                                                                                                                                                                                                                                                                                                                                                                                                                                                                                                                                                                                                                                                                                                                                                                                                                                                                                                                                                                                                                                                                                                                                                                                                                                                                                                                                                                                                                                                                                                                                                                                                                                                                                                                                                                                                                                                                                                                                                                                                                                         |
| 1/2023  | <b>6.6%</b>   | \$ 3,726 | \$ 4,72 | 8 \$4,000 -                                                                                                                                                                                                                                                                                                                                                                                                                                                                                                                                                                                                                                                                                                                                                                                                                                                                                                                                                                                                                                                                                                                                                                                                                                                                                                                                                                                                                                                                                                                                                                                                                                                                                                                                                                                                                                                                                                                                                                                                                                                                                                                    |
| 2/2023  | <b>5.4%</b>   | \$ 3,705 | \$ 4,55 | 5                                                                                                                                                                                                                                                                                                                                                                                                                                                                                                                                                                                                                                                                                                                                                                                                                                                                                                                                                                                                                                                                                                                                                                                                                                                                                                                                                                                                                                                                                                                                                                                                                                                                                                                                                                                                                                                                                                                                                                                                                                                                                                                              |
| 3/2023  | <b>4.9%</b>   | \$ 3,735 | \$ 4,73 | 0 \$3,000 -                                                                                                                                                                                                                                                                                                                                                                                                                                                                                                                                                                                                                                                                                                                                                                                                                                                                                                                                                                                                                                                                                                                                                                                                                                                                                                                                                                                                                                                                                                                                                                                                                                                                                                                                                                                                                                                                                                                                                                                                                                                                                                                    |
| 4/2023  | 4.4%          | \$ 3,774 | \$ 4,66 | O Rent Own Historic Cost to Own Relative to Rent                                                                                                                                                                                                                                                                                                                                                                                                                                                                                                                                                                                                                                                                                                                                                                                                                                                                                                                                                                                                                                                                                                                                                                                                                                                                                                                                                                                                                                                                                                                                                                                                                                                                                                                                                                                                                                                                                                                                                                                                                                                                               |
| 5/2023  | 4.1%          | \$ 3,797 | \$ 4,74 | 8 \$2,000                                                                                                                                                                                                                                                                                                                                                                                                                                                                                                                                                                                                                                                                                                                                                                                                                                                                                                                                                                                                                                                                                                                                                                                                                                                                                                                                                                                                                                                                                                                                                                                                                                                                                                                                                                                                                                                                                                                                                                                                                                                                                                                      |
| 6/2023  | <b>1.6%</b>   | \$ 3,786 | \$ 4,97 | 3                                                                                                                                                                                                                                                                                                                                                                                                                                                                                                                                                                                                                                                                                                                                                                                                                                                                                                                                                                                                                                                                                                                                                                                                                                                                                                                                                                                                                                                                                                                                                                                                                                                                                                                                                                                                                                                                                                                                                                                                                                                                                                                              |
| 7/2023  | <b>1</b> 3.3% | \$ 3,792 | \$ 4,98 | 3 7 9/2012 3,1/2012 1,1/2013 1,1/2013 1,1/2013 1,1/2013 1,1/2013 1,1/2013 1,1/2013 1,1/2013 1,1/2013 1,1/2013 1,1/2013 1,1/2013 1,1/2013 1,1/2013 1,1/2013 1,1/2013 1,1/2013 1,1/2013 1,1/2013 1,1/2013 1,1/2013 1,1/2013 1,1/2013 1,1/2013 1,1/2013 1,1/2013 1,1/2013 1,1/2013 1,1/2013 1,1/2013 1,1/2013 1,1/2013 1,1/2013 1,1/2013 1,1/2013 1,1/2013 1,1/2013 1,1/2013 1,1/2013 1,1/2013 1,1/2013 1,1/2013 1,1/2013 1,1/2013 1,1/2013 1,1/2013 1,1/2013 1,1/2013 1,1/2013 1,1/2013 1,1/2013 1,1/2013 1,1/2013 1,1/2013 1,1/2013 1,1/2013 1,1/2013 1,1/2013 1,1/2013 1,1/2013 1,1/2013 1,1/2013 1,1/2013 1,1/2013 1,1/2013 1,1/2013 1,1/2013 1,1/2013 1,1/2013 1,1/2013 1,1/2013 1,1/2013 1,1/2013 1,1/2013 1,1/2013 1,1/2013 1,1/2013 1,1/2013 1,1/2013 1,1/2013 1,1/2013 1,1/2013 1,1/2013 1,1/2013 1,1/2013 1,1/2013 1,1/2013 1,1/2013 1,1/2013 1,1/2013 1,1/2013 1,1/2013 1,1/2013 1,1/2013 1,1/2013 1,1/2013 1,1/2013 1,1/2013 1,1/2013 1,1/2013 1,1/2013 1,1/2013 1,1/2013 1,1/2013 1,1/2013 1,1/2013 1,1/2013 1,1/2013 1,1/2013 1,1/2013 1,1/2013 1,1/2013 1,1/2013 1,1/2013 1,1/2013 1,1/2013 1,1/2013 1,1/2013 1,1/2013 1,1/2013 1,1/2013 1,1/2013 1,1/2013 1,1/2013 1,1/2013 1,1/2013 1,1/2013 1,1/2013 1,1/2013 1,1/2013 1,1/2013 1,1/2013 1,1/2013 1,1/2013 1,1/2013 1,1/2013 1,1/2013 1,1/2013 1,1/2013 1,1/2013 1,1/2013 1,1/2013 1,1/2013 1,1/2013 1,1/2013 1,1/2013 1,1/2013 1,1/2013 1,1/2013 1,1/2013 1,1/2013 1,1/2013 1,1/2013 1,1/2013 1,1/2013 1,1/2013 1,1/2013 1,1/2013 1,1/2013 1,1/2013 1,1/2013 1,1/2013 1,1/2013 1,1/2013 1,1/2013 1,1/2013 1,1/2013 1,1/2013 1,1/2013 1,1/2013 1,1/2013 1,1/2013 1,1/2013 1,1/2013 1,1/2013 1,1/2013 1,1/2013 1,1/2013 1,1/2013 1,1/2013 1,1/2013 1,1/2013 1,1/2013 1,1/2013 1,1/2013 1,1/2013 1,1/2013 1,1/2013 1,1/2013 1,1/2013 1,1/2013 1,1/2013 1,1/2013 1,1/2013 1,1/2013 1,1/2013 1,1/2013 1,1/2013 1,1/2013 1,1/2013 1,1/2013 1,1/2013 1,1/2013 1,1/2013 1,1/2013 1,1/2013 1,1/2013 1,1/2013 1,1/2013 1,1/2013 1,1/2013 1,1/2013 1,1/2013 1,1/2013 1,1/2013 1,1/2013 1,1/2013 1,1/2013 1,1/2013 1,1/2013 1,1/2013 1,1/2013 1,1/2013 1,1/2013 1,1/2013 1 |
| 8/2023  | <b>3.0%</b>   | \$ 3,798 | \$ 5,02 | у у у                                                                                                                                                                                                                                                                                                                                                                                                                                                                                                                                                                                                                                                                                                                                                                                                                                                                                                                                                                                                                                                                                                                                                                                                                                                                                                                                                                                                                                                                                                                                                                                                                                                                                                                                                                                                                                                                                                                                                                                                                                                                                                                          |