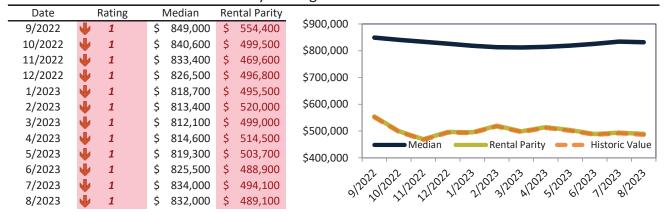

# Camarillo Housing Market Value & Trends Update

Historically, properties in this market sell at a 4.4% premium. Today's premium is 33.2%. This market is 28.8% overvalued. Median home price is \$841,300. Prices fell 2.0% year-over-year.

Monthly cost of ownership is \$5,179, and rents average \$3,889, making owning \$1,290 per month more costly than renting. Rents rose 1.5% year-over-year. The current capitalization rate (rent/price) is 4.4%.

Market rating = 1