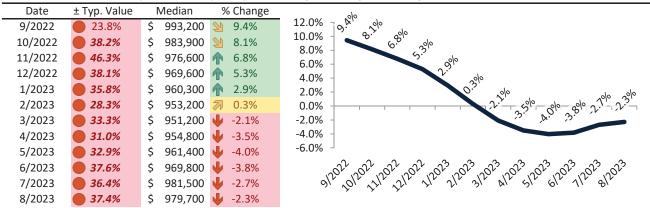

# Camarillo Housing Market Value & Trends Update

Historically, properties in this market sell at a 4.4% premium. Today's premium is 33.2%. This market is 28.8% overvalued. Median home price is \$841,300. Prices fell 2.0% year-over-year.

Monthly cost of ownership is \$5,179, and rents average \$3,889, making owning \$1,290 per month more costly than renting. Rents rose 1.5% year-over-year. The current capitalization rate (rent/price) is 4.4%.

Market rating = 1