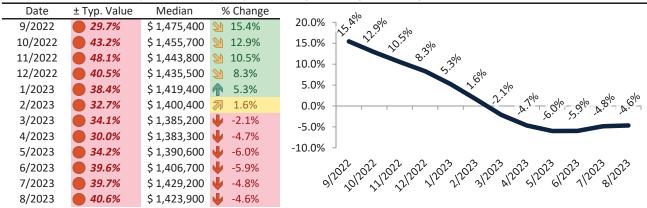

# Ventura County Housing Market Value & Trends Update

Historically, properties in this market sell at a 1.3% premium. Today's premium is 32.4%. This market is 31.1% overvalued. Median home price is \$816,900. Prices fell 2.3% year-over-year.

Monthly cost of ownership is \$5,029, and rents average \$3,798, making owning \$1,231 per month more costly than renting. Rents rose 3.0% year-over-year. The current capitalization rate (rent/price) is 4.5%.

#### Market rating = 2