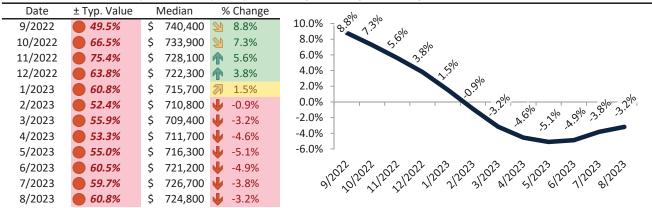

# Ventura County Housing Market Value & Trends Update

Historically, properties in this market sell at a 1.3% premium. Today's premium is 32.4%. This market is 31.1% overvalued. Median home price is \$816,900. Prices fell 2.3% year-over-year.

Monthly cost of ownership is \$5,029, and rents average \$3,798, making owning \$1,231 per month more costly than renting. Rents rose 3.0% year-over-year. The current capitalization rate (rent/price) is 4.5%.

#### Market rating = 2