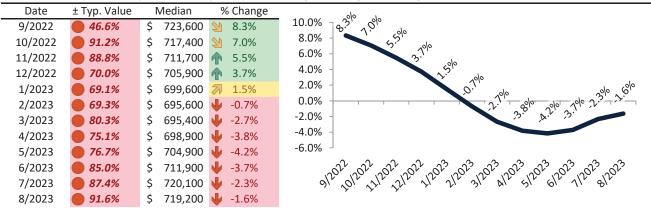

# Camarillo Housing Market Value & Trends Update

Historically, properties in this market sell at a 4.4% premium. Today's premium is 33.2%. This market is 28.8% overvalued. Median home price is \$841,300. Prices fell 2.0% year-over-year.

Monthly cost of ownership is \$5,179, and rents average \$3,889, making owning \$1,290 per month more costly than renting. Rents rose 1.5% year-over-year. The current capitalization rate (rent/price) is 4.4%.

Market rating = 1

# Resale Median and year-over-year percentage change trailing twelve months