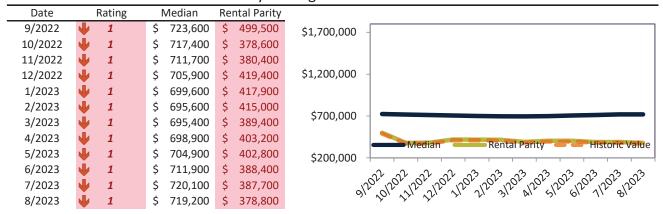

# Historic Median Home Price Relative to Rental Parity: Ventura County since January 1988

# TAIT Housing Report® Market Timing System Rating: Ventura County since January 1988

info@TAIT.com 7 of 54

# Market Timing Rating and Valuations: Ventura County and Major Cities and Zips

| Study Area       | I             | Rating |      | Median    | Re | ntal Parity | % Over/Under<br>Rental Parity | Historic<br>Premium | % Over/Under<br>Historic Prem. |
|------------------|---------------|--------|------|-----------|----|-------------|-------------------------------|---------------------|--------------------------------|
| Ventura County   | •             | 2      | \$   | 816,900   | \$ | 616,900     | 32.4%                         | 1.3%                | <b>31.1%</b>                   |
| Camarillo        | Ψ             | 1      | \$   | 841,300   | \$ | 631,700     | 33.2%                         | 4.4%                | 28.8%                          |
| Fillmore         | Ψ             | 1      | \$   | 628,800   | \$ | 298,600     | 110.6%                        | -12.2%              | 122.8%                         |
| Moorpark         | •             | 1      | \$   | 889,500   | \$ | 530,700     | 67.6%                         | 6.3%                | 61.3%                          |
| Oak Park         | $\Rightarrow$ | 5      | \$ : | 1,088,000 | \$ | 905,700     | 20.2%                         | 6.9%                | 13.3%                          |
| Oak View         | •             | 1      | \$   | 818,700   | \$ | 508,400     | 61.0%                         | 3.6%                | 57.4%                          |
| Ojai             | •             | 1      | \$ : | 1,089,000 | \$ | 709,700     | <b>53.4</b> %                 | 13.8%               | 39.6%                          |
| Oxnard           | •             | 2      | \$   | 695,800   | \$ | 559,700     | 24.3%                         | -4.5%               | 28.8%                          |
| Port Hueneme     | •             | 1      | \$   | 576,400   | \$ | 472,700     | 21.9%                         | -14.1%              | 36.0%                          |
| Santa Paula      | •             | 1      | \$   | 638,800   | \$ | 462,500     | 38.1%                         | -4.8%               | 42.9%                          |
| Simi Valley      | •             | 2      | \$   | 787,800   | \$ | 624,100     | 26.3%                         | -2.6%               | 28.9%                          |
| Somis            | •             | 1      | \$ : | 1,508,200 | \$ | 834,300     | 80.8%                         | 13.3%               | 67.5%                          |
| Thousand Oaks    | •             | 1      | \$   | 979,700   | \$ | 687,200     | <b>42.6%</b>                  | 5.2%                | 37.4%                          |
| Newbury Park     | •             | 1      | \$   | 943,800   | \$ | 596,700     | <b>58.2%</b>                  | 5.1%                | 53.1%                          |
| Ventura          | •             | 2      | \$   | 826,800   | \$ | 612,000     | 35.1%                         | 5.3%                | 29.8%                          |
| Westlake Village | •             | 1      | \$ : | 1,410,000 | \$ | 843,800     | 67.1%                         | 10.3%               | <b>56.8%</b>                   |
| 91320            | •             | 1      | \$   | 943,900   | \$ | 666,700     | <b>41.6%</b>                  | 5.1%                | 36.5%                          |
| 91360            | •             | 2      | \$   | 939,100   | \$ | 686,800     | <b>36.7%</b>                  | 6.5%                | 30.2%                          |
| 91361            | •             | 1      | \$ : | 1,423,900 | \$ | 951,900     | <b>49.6%</b>                  | 9.0%                | 40.6%                          |
| 91362            | 20            | 3      | \$ : | 1,129,400 | \$ | 924,900     | 22.2%                         | 5.5%                | <b>1</b> 6.7%                  |
| 91377            | $\Rightarrow$ | 5      | \$ : | 1,087,600 | \$ | 909,100     | <b>1</b> 9.6%                 | 6.7%                | 12.9%                          |
| 93001            | Ψ             | 1      | \$   | 914,800   | \$ | 635,800     | <b>43.9%</b>                  | 12.1%               | 31.8%                          |
| 93003            | •             | 1      | \$   | 825,700   | \$ | 459,800     | 79.5%                         | 3.1%                | 76.4%                          |
| 93004            | •             | 1      | \$   | 802,600   | \$ | 537,900     | <b>49.2</b> %                 | 6.1%                | 43.1%                          |
| 93012            | •             | 1      | \$   | 832,000   | \$ | 489,100     | <b>7</b> 0.1%                 | -0.5%               | 70.6%                          |