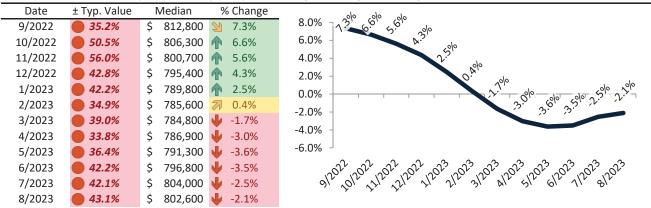

# Camarillo Housing Market Value & Trends Update

Historically, properties in this market sell at a 4.4% premium. Today's premium is 33.2%. This market is 28.8% overvalued. Median home price is \$841,300. Prices fell 2.0% year-over-year.

Monthly cost of ownership is \$5,179, and rents average \$3,889, making owning \$1,290 per month more costly than renting. Rents rose 1.5% year-over-year. The current capitalization rate (rent/price) is 4.4%.

Market rating = 1