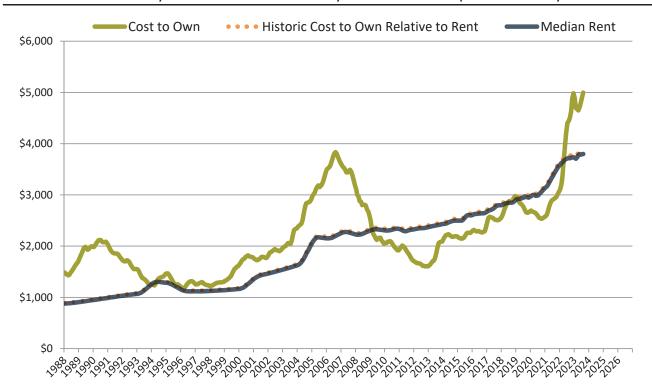

Monthly cost of ownership is \$5,029, and rents average \$3,798, making owning \$1,231 per month more costly than renting. Rents rose 3.0% year-over-year. The current capitalization rate (rent/price) is 4.5%.

#### Rental rate and year-over-year percentage change trailing twelve months

| Date    | % Change      | Rent     | Own     | \$7,000 ¬                                                                                                                                                                                                                                                                                                                                                                                                                                                                                                                                                                                                                                                                                                                                                                                                                                                                                                                                                                                                                                                                                                                                                                                                                                                                                                                                                                                                                                                                                                                                                                                                                                                                                                                                                                                                                                                                                                                                                                                                                                                                                                                      |
|---------|---------------|----------|---------|--------------------------------------------------------------------------------------------------------------------------------------------------------------------------------------------------------------------------------------------------------------------------------------------------------------------------------------------------------------------------------------------------------------------------------------------------------------------------------------------------------------------------------------------------------------------------------------------------------------------------------------------------------------------------------------------------------------------------------------------------------------------------------------------------------------------------------------------------------------------------------------------------------------------------------------------------------------------------------------------------------------------------------------------------------------------------------------------------------------------------------------------------------------------------------------------------------------------------------------------------------------------------------------------------------------------------------------------------------------------------------------------------------------------------------------------------------------------------------------------------------------------------------------------------------------------------------------------------------------------------------------------------------------------------------------------------------------------------------------------------------------------------------------------------------------------------------------------------------------------------------------------------------------------------------------------------------------------------------------------------------------------------------------------------------------------------------------------------------------------------------|
| 9/2022  | 2 10.2%       | \$ 3,716 | \$ 4,51 |                                                                                                                                                                                                                                                                                                                                                                                                                                                                                                                                                                                                                                                                                                                                                                                                                                                                                                                                                                                                                                                                                                                                                                                                                                                                                                                                                                                                                                                                                                                                                                                                                                                                                                                                                                                                                                                                                                                                                                                                                                                                                                                                |
| 10/2022 | 9.3%          | \$ 3,725 | \$ 4,99 | 4 \$6,000 -                                                                                                                                                                                                                                                                                                                                                                                                                                                                                                                                                                                                                                                                                                                                                                                                                                                                                                                                                                                                                                                                                                                                                                                                                                                                                                                                                                                                                                                                                                                                                                                                                                                                                                                                                                                                                                                                                                                                                                                                                                                                                                                    |
| 11/2022 | <b>2</b> 8.4% | \$ 3,732 | \$ 5,14 |                                                                                                                                                                                                                                                                                                                                                                                                                                                                                                                                                                                                                                                                                                                                                                                                                                                                                                                                                                                                                                                                                                                                                                                                                                                                                                                                                                                                                                                                                                                                                                                                                                                                                                                                                                                                                                                                                                                                                                                                                                                                                                                                |
| 12/2022 | <b>2</b> 7.5% | \$ 3,735 | \$ 4,80 | 8 \$2,000 - 100 122 123, 123, 123, 123, 123, 123, 123,                                                                                                                                                                                                                                                                                                                                                                                                                                                                                                                                                                                                                                                                                                                                                                                                                                                                                                                                                                                                                                                                                                                                                                                                                                                                                                                                                                                                                                                                                                                                                                                                                                                                                                                                                                                                                                                                                                                                                                                                                                                                         |
| 1/2023  | <b>6.6%</b>   | \$ 3,726 | \$ 4,72 | 8 \$4,000 -                                                                                                                                                                                                                                                                                                                                                                                                                                                                                                                                                                                                                                                                                                                                                                                                                                                                                                                                                                                                                                                                                                                                                                                                                                                                                                                                                                                                                                                                                                                                                                                                                                                                                                                                                                                                                                                                                                                                                                                                                                                                                                                    |
| 2/2023  | <b>5.4%</b>   | \$ 3,705 | \$ 4,55 | 5                                                                                                                                                                                                                                                                                                                                                                                                                                                                                                                                                                                                                                                                                                                                                                                                                                                                                                                                                                                                                                                                                                                                                                                                                                                                                                                                                                                                                                                                                                                                                                                                                                                                                                                                                                                                                                                                                                                                                                                                                                                                                                                              |
| 3/2023  | <b>4.9%</b>   | \$ 3,735 | \$ 4,73 | 0 \$3,000 -                                                                                                                                                                                                                                                                                                                                                                                                                                                                                                                                                                                                                                                                                                                                                                                                                                                                                                                                                                                                                                                                                                                                                                                                                                                                                                                                                                                                                                                                                                                                                                                                                                                                                                                                                                                                                                                                                                                                                                                                                                                                                                                    |
| 4/2023  | 4.4%          | \$ 3,774 | \$ 4,66 | O Rent Own Historic Cost to Own Relative to Rent                                                                                                                                                                                                                                                                                                                                                                                                                                                                                                                                                                                                                                                                                                                                                                                                                                                                                                                                                                                                                                                                                                                                                                                                                                                                                                                                                                                                                                                                                                                                                                                                                                                                                                                                                                                                                                                                                                                                                                                                                                                                               |
| 5/2023  | 4.1%          | \$ 3,797 | \$ 4,74 | 8 \$2,000                                                                                                                                                                                                                                                                                                                                                                                                                                                                                                                                                                                                                                                                                                                                                                                                                                                                                                                                                                                                                                                                                                                                                                                                                                                                                                                                                                                                                                                                                                                                                                                                                                                                                                                                                                                                                                                                                                                                                                                                                                                                                                                      |
| 6/2023  | <b>1.6%</b>   | \$ 3,786 | \$ 4,97 | 3                                                                                                                                                                                                                                                                                                                                                                                                                                                                                                                                                                                                                                                                                                                                                                                                                                                                                                                                                                                                                                                                                                                                                                                                                                                                                                                                                                                                                                                                                                                                                                                                                                                                                                                                                                                                                                                                                                                                                                                                                                                                                                                              |
| 7/2023  | <b>1</b> 3.3% | \$ 3,792 | \$ 4,98 | 3 7 9/2012 3,1/2012 1,1/2013 1,1/2013 1,1/2013 1,1/2013 1,1/2013 1,1/2013 1,1/2013 1,1/2013 1,1/2013 1,1/2013 1,1/2013 1,1/2013 1,1/2013 1,1/2013 1,1/2013 1,1/2013 1,1/2013 1,1/2013 1,1/2013 1,1/2013 1,1/2013 1,1/2013 1,1/2013 1,1/2013 1,1/2013 1,1/2013 1,1/2013 1,1/2013 1,1/2013 1,1/2013 1,1/2013 1,1/2013 1,1/2013 1,1/2013 1,1/2013 1,1/2013 1,1/2013 1,1/2013 1,1/2013 1,1/2013 1,1/2013 1,1/2013 1,1/2013 1,1/2013 1,1/2013 1,1/2013 1,1/2013 1,1/2013 1,1/2013 1,1/2013 1,1/2013 1,1/2013 1,1/2013 1,1/2013 1,1/2013 1,1/2013 1,1/2013 1,1/2013 1,1/2013 1,1/2013 1,1/2013 1,1/2013 1,1/2013 1,1/2013 1,1/2013 1,1/2013 1,1/2013 1,1/2013 1,1/2013 1,1/2013 1,1/2013 1,1/2013 1,1/2013 1,1/2013 1,1/2013 1,1/2013 1,1/2013 1,1/2013 1,1/2013 1,1/2013 1,1/2013 1,1/2013 1,1/2013 1,1/2013 1,1/2013 1,1/2013 1,1/2013 1,1/2013 1,1/2013 1,1/2013 1,1/2013 1,1/2013 1,1/2013 1,1/2013 1,1/2013 1,1/2013 1,1/2013 1,1/2013 1,1/2013 1,1/2013 1,1/2013 1,1/2013 1,1/2013 1,1/2013 1,1/2013 1,1/2013 1,1/2013 1,1/2013 1,1/2013 1,1/2013 1,1/2013 1,1/2013 1,1/2013 1,1/2013 1,1/2013 1,1/2013 1,1/2013 1,1/2013 1,1/2013 1,1/2013 1,1/2013 1,1/2013 1,1/2013 1,1/2013 1,1/2013 1,1/2013 1,1/2013 1,1/2013 1,1/2013 1,1/2013 1,1/2013 1,1/2013 1,1/2013 1,1/2013 1,1/2013 1,1/2013 1,1/2013 1,1/2013 1,1/2013 1,1/2013 1,1/2013 1,1/2013 1,1/2013 1,1/2013 1,1/2013 1,1/2013 1,1/2013 1,1/2013 1,1/2013 1,1/2013 1,1/2013 1,1/2013 1,1/2013 1,1/2013 1,1/2013 1,1/2013 1,1/2013 1,1/2013 1,1/2013 1,1/2013 1,1/2013 1,1/2013 1,1/2013 1,1/2013 1,1/2013 1,1/2013 1,1/2013 1,1/2013 1,1/2013 1,1/2013 1,1/2013 1,1/2013 1,1/2013 1,1/2013 1,1/2013 1,1/2013 1,1/2013 1,1/2013 1,1/2013 1,1/2013 1,1/2013 1,1/2013 1,1/2013 1,1/2013 1,1/2013 1,1/2013 1,1/2013 1,1/2013 1,1/2013 1,1/2013 1,1/2013 1,1/2013 1,1/2013 1,1/2013 1,1/2013 1,1/2013 1,1/2013 1,1/2013 1,1/2013 1,1/2013 1,1/2013 1,1/2013 1,1/2013 1,1/2013 1,1/2013 1,1/2013 1,1/2013 1,1/2013 1,1/2013 1,1/2013 1,1/2013 1,1/2013 1,1/2013 1,1/2013 1,1/2013 1,1/2013 1,1/2013 1,1/2013 1,1/2013 1,1/2013 1,1/2013 1,1/2013 1,1/2013 1,1/2013 1,1/2013 1 |
| 8/2023  | <b>3.0%</b>   | \$ 3,798 | \$ 5,02 | у у у                                                                                                                                                                                                                                                                                                                                                                                                                                                                                                                                                                                                                                                                                                                                                                                                                                                                                                                                                                                                                                                                                                                                                                                                                                                                                                                                                                                                                                                                                                                                                                                                                                                                                                                                                                                                                                                                                                                                                                                                                                                                                                                          |

# Ventura County median rent and monthly cost of ownership since January 1988

info@TAIT.com 5 of 54