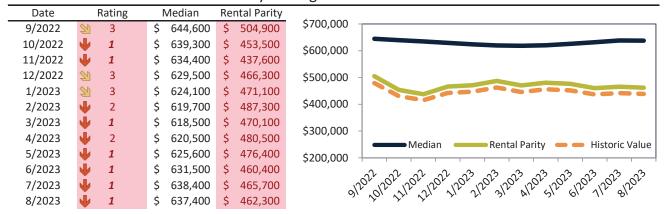

|

info@TAIT.com 45 of 54



Historically, properties in this market sell at a -5.1% discount. Today's premium is 37.9%. This market is 43.0% overvalued. Median home price is \$637,400. Prices fell 2.0% year-over-year.

Monthly cost of ownership is \$3,924, and rents average \$2,846, making owning \$1,077 per month more costly than renting. Rents rose 3.7% year-over-year. The current capitalization rate (rent/price) is 4.3%.

#### Market rating = 1

### Median Home Price and Rental Parity trailing twelve months



# Resale Median and year-over-year percentage change trailing twelve months



# Rental rate and year-over-year percentage change trailing twelve months

| Date    | % Change      | Rent     | Own      | \$4,300 ¬                                                                       |
|---------|---------------|----------|----------|---------------------------------------------------------------------------------|
| 9/2022  | <b>1</b> 3.7% | \$ 2,753 | \$ 3,514 | ¥ 1,550                                                                         |
| 10/2022 | <b>1</b> 3.7% | \$ 2,761 | \$ 3,892 | \$3,800 -                                                                       |
| 11/2022 | <b>1</b> 3.7% | \$ 2,769 | \$ 4,014 | 3 3 9 9 5 5 3 3 3 3 3 3