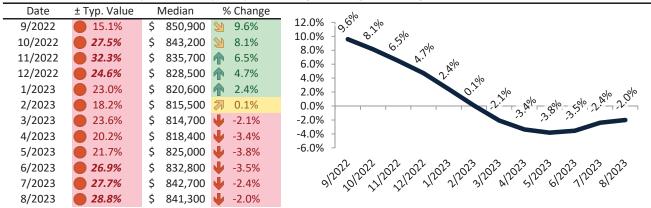

# Ventura County Housing Market Value & Trends Update

Historically, properties in this market sell at a 1.3% premium. Today's premium is 32.4%. This market is 31.1% overvalued. Median home price is \$816,900. Prices fell 2.3% year-over-year.

Monthly cost of ownership is \$5,029, and rents average \$3,798, making owning \$1,231 per month more costly than renting. Rents rose 3.0% year-over-year. The current capitalization rate (rent/price) is 4.5%.

#### Market rating = 2