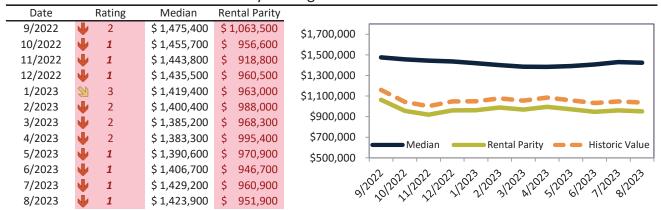

# Ventura County Housing Market Value & Trends Update

Historically, properties in this market sell at a 1.3% premium. Today's premium is 32.4%. This market is 31.1% overvalued. Median home price is \$816,900. Prices fell 2.3% year-over-year.

Monthly cost of ownership is \$5,029, and rents average \$3,798, making owning \$1,231 per month more costly than renting. Rents rose 3.0% year-over-year. The current capitalization rate (rent/price) is 4.5%.

#### Market rating = 2