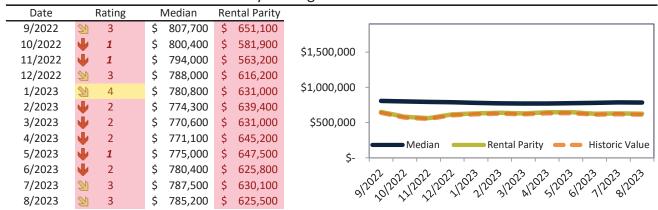

# Ventura County Housing Market Value & Trends Update

Historically, properties in this market sell at a 1.3% premium. Today's premium is 32.4%. This market is 31.1% overvalued. Median home price is \$816,900. Prices fell 2.3% year-over-year.

Monthly cost of ownership is \$5,029, and rents average \$3,798, making owning \$1,231 per month more costly than renting. Rents rose 3.0% year-over-year. The current capitalization rate (rent/price) is 4.5%.

#### Market rating = 2

# Market Timing Rating and Valuations: Ventura County and Major Cities and Zips

| Study Area       | I             | Rating |      | Median    | Re | ntal Parity | % Over/Under<br>Rental Parity | Historic<br>Premium | % Over/Under<br>Historic Prem. |
|------------------|---------------|--------|------|-----------|----|-------------|-------------------------------|---------------------|--------------------------------|
| Ventura County   | •             | 2      | \$   | 816,900   | \$ | 616,900     | 32.4%                         | 1.3%                | <b>31.1%</b>                   |
| Camarillo        | Ψ             | 1      | \$   | 841,300   | \$ | 631,700     | 33.2%                         | 4.4%                | 28.8%                          |
| Fillmore         | Ψ             | 1      | \$   | 628,800   | \$ | 298,600     | 110.6%                        | -12.2%              | 122.8%                         |
| Moorpark         | •             | 1      | \$   | 889,500   | \$ | 530,700     | 67.6%                         | 6.3%                | 61.3%                          |
| Oak Park         | $\Rightarrow$ | 5      | \$ : | 1,088,000 | \$ | 905,700     | 20.2%                         | 6.9%                | 13.3%                          |
| Oak View         | •             | 1      | \$   | 818,700   | \$ | 508,400     | 61.0%                         | 3.6%                | 57.4%                          |
| Ojai             | •             | 1      | \$ : | 1,089,000 | \$ | 709,700     | <b>53.4</b> %                 | 13.8%               | 39.6%                          |
| Oxnard           | •             | 2      | \$   | 695,800   | \$ | 559,700     | 24.3%                         | -4.5%               | 28.8%                          |
| Port Hueneme     | •             | 1      | \$   | 576,400   | \$ | 472,700     | 21.9%                         | -14.1%              | 36.0%                          |
| Santa Paula      | •             | 1      | \$   | 638,800   | \$ | 462,500     | 38.1%                         | -4.8%               | 42.9%                          |
| Simi Valley      | •             | 2      | \$   | 787,800   | \$ | 624,100     | 26.3%                         | -2.6%               | 28.9%                          |
| Somis            | •             | 1      | \$ : | 1,508,200 | \$ | 834,300     | 80.8%                         | 13.3%               | 67.5%                          |
| Thousand Oaks    | •             | 1      | \$   | 979,700   | \$ | 687,200     | <b>42.6%</b>                  | 5.2%                | 37.4%                          |
| Newbury Park     | •             | 1      | \$   | 943,800   | \$ | 596,700     | <b>58.2%</b>                  | 5.1%                | 53.1%                          |
| Ventura          | •             | 2      | \$   | 826,800   | \$ | 612,000     | 35.1%                         | 5.3%                | 29.8%                          |
| Westlake Village | •             | 1      | \$ : | 1,410,000 | \$ | 843,800     | 67.1%                         | 10.3%               | <b>56.8%</b>                   |
| 91320            | •             | 1      | \$   | 943,900   | \$ | 666,700     | <b>41.6%</b>                  | 5.1%                | 36.5%                          |
| 91360            | •             | 2      | \$   | 939,100   | \$ | 686,800     | <b>36.7%</b>                  | 6.5%                | 30.2%                          |
| 91361            | •             | 1      | \$ : | 1,423,900 | \$ | 951,900     | <b>49.6%</b>                  | 9.0%                | 40.6%                          |
| 91362            | 20            | 3      | \$ : | 1,129,400 | \$ | 924,900     | 22.2%                         | 5.5%                | <b>1</b> 6.7%                  |
| 91377            | $\Rightarrow$ | 5      | \$ : | 1,087,600 | \$ | 909,100     | <b>1</b> 9.6%                 | 6.7%                | 12.9%                          |
| 93001            | Ψ             | 1      | \$   | 914,800   | \$ | 635,800     | <b>43.9%</b>                  | 12.1%               | 31.8%                          |
| 93003            | •             | 1      | \$   | 825,700   | \$ | 459,800     | 79.5%                         | 3.1%                | 76.4%                          |
| 93004            | •             | 1      | \$   | 802,600   | \$ | 537,900     | <b>49.2</b> %                 | 6.1%                | 43.1%                          |
| 93012            | •             | 1      | \$   | 832,000   | \$ | 489,100     | <b>7</b> 0.1%                 | -0.5%               | 70.6%                          |