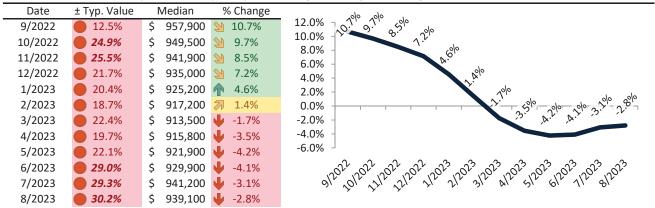

# Camarillo Housing Market Value & Trends Update

Historically, properties in this market sell at a 4.4% premium. Today's premium is 33.2%. This market is 28.8% overvalued. Median home price is \$841,300. Prices fell 2.0% year-over-year.

Monthly cost of ownership is \$5,179, and rents average \$3,889, making owning \$1,290 per month more costly than renting. Rents rose 1.5% year-over-year. The current capitalization rate (rent/price) is 4.4%.

Market rating = 1