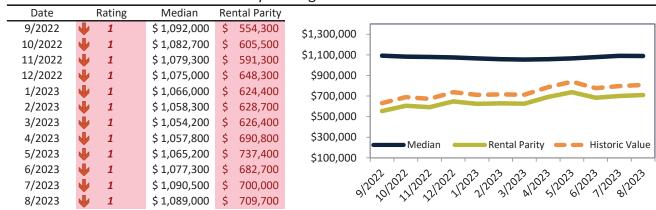

# Ventura County Housing Market Value & Trends Update

Historically, properties in this market sell at a 1.3% premium. Today's premium is 32.4%. This market is 31.1% overvalued. Median home price is \$816,900. Prices fell 2.3% year-over-year.

Monthly cost of ownership is \$5,029, and rents average \$3,798, making owning \$1,231 per month more costly than renting. Rents rose 3.0% year-over-year. The current capitalization rate (rent/price) is 4.5%.

#### Market rating = 2

# Median Home Price and Rental Parity trailing twelve months