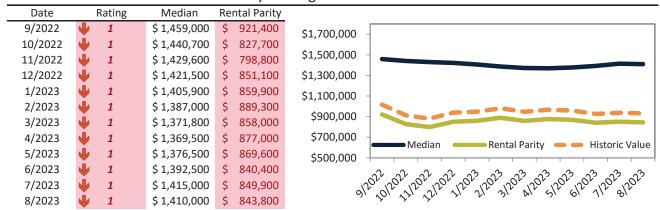

# Fillmore Housing Market Value & Trends Update

Historically, properties in this market sell at a -12.2% discount. Today's premium is 110.6%. This market is 122.8% overvalued. Median home price is \$628,800. Prices fell 3.7% year-over-year.

Monthly cost of ownership is \$3,871, and rents average \$1,838, making owning \$2,032 per month more costly than renting. Rents fell 8.6% year-over-year. The current capitalization rate (rent/price) is 2.8%.

#### Market rating = 1