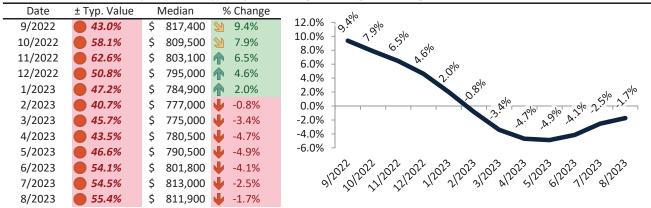

# Camarillo Housing Market Value & Trends Update

Historically, properties in this market sell at a 4.4% premium. Today's premium is 33.2%. This market is 28.8% overvalued. Median home price is \$841,300. Prices fell 2.0% year-over-year.

Monthly cost of ownership is \$5,179, and rents average \$3,889, making owning \$1,290 per month more costly than renting. Rents rose 1.5% year-over-year. The current capitalization rate (rent/price) is 4.4%.

Market rating = 1