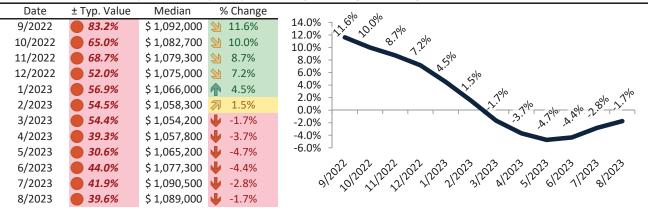

# Resale Median and year-over-year percentage change trailing twelve months

#### Rental rate and year-over-year percentage change trailing twelve months

| Date    | % Change      | Rent     | Own     | \$7,000 ¬                                                                                                                                                                                                                                                                                                                                                                                                                                                                                                                                                                                                                                                                                                                                                                                                                                                                                                                                                                                                                                                                                                                                                                                                                                                                                                                                                                                                                                                                                                                                                                                                                                                                                                                                                                                                                                                                                                                                                                                                                                                                                                                      |
|---------|---------------|----------|---------|--------------------------------------------------------------------------------------------------------------------------------------------------------------------------------------------------------------------------------------------------------------------------------------------------------------------------------------------------------------------------------------------------------------------------------------------------------------------------------------------------------------------------------------------------------------------------------------------------------------------------------------------------------------------------------------------------------------------------------------------------------------------------------------------------------------------------------------------------------------------------------------------------------------------------------------------------------------------------------------------------------------------------------------------------------------------------------------------------------------------------------------------------------------------------------------------------------------------------------------------------------------------------------------------------------------------------------------------------------------------------------------------------------------------------------------------------------------------------------------------------------------------------------------------------------------------------------------------------------------------------------------------------------------------------------------------------------------------------------------------------------------------------------------------------------------------------------------------------------------------------------------------------------------------------------------------------------------------------------------------------------------------------------------------------------------------------------------------------------------------------------|
| 9/2022  | 2 10.2%       | \$ 3,716 | \$ 4,51 |                                                                                                                                                                                                                                                                                                                                                                                                                                                                                                                                                                                                                                                                                                                                                                                                                                                                                                                                                                                                                                                                                                                                                                                                                                                                                                                                                                                                                                                                                                                                                                                                                                                                                                                                                                                                                                                                                                                                                                                                                                                                                                                                |
| 10/2022 | 9.3%          | \$ 3,725 | \$ 4,99 | 4 \$6,000 -                                                                                                                                                                                                                                                                                                                                                                                                                                                                                                                                                                                                                                                                                                                                                                                                                                                                                                                                                                                                                                                                                                                                                                                                                                                                                                                                                                                                                                                                                                                                                                                                                                                                                                                                                                                                                                                                                                                                                                                                                                                                                                                    |
| 11/2022 | <b>2</b> 8.4% | \$ 3,732 | \$ 5,14 |                                                                                                                                                                                                                                                                                                                                                                                                                                                                                                                                                                                                                                                                                                                                                                                                                                                                                                                                                                                                                                                                                                                                                                                                                                                                                                                                                                                                                                                                                                                                                                                                                                                                                                                                                                                                                                                                                                                                                                                                                                                                                                                                |
| 12/2022 | <b>2</b> 7.5% | \$ 3,735 | \$ 4,80 | 8 \$2,000 - 100 122 123, 123, 123, 123, 123, 123, 123,                                                                                                                                                                                                                                                                                                                                                                                                                                                                                                                                                                                                                                                                                                                                                                                                                                                                                                                                                                                                                                                                                                                                                                                                                                                                                                                                                                                                                                                                                                                                                                                                                                                                                                                                                                                                                                                                                                                                                                                                                                                                         |
| 1/2023  | <b>6.6%</b>   | \$ 3,726 | \$ 4,72 | 8 \$4,000 -                                                                                                                                                                                                                                                                                                                                                                                                                                                                                                                                                                                                                                                                                                                                                                                                                                                                                                                                                                                                                                                                                                                                                                                                                                                                                                                                                                                                                                                                                                                                                                                                                                                                                                                                                                                                                                                                                                                                                                                                                                                                                                                    |
| 2/2023  | <b>5.4%</b>   | \$ 3,705 | \$ 4,55 | 5                                                                                                                                                                                                                                                                                                                                                                                                                                                                                                                                                                                                                                                                                                                                                                                                                                                                                                                                                                                                                                                                                                                                                                                                                                                                                                                                                                                                                                                                                                                                                                                                                                                                                                                                                                                                                                                                                                                                                                                                                                                                                                                              |
| 3/2023  | <b>4.9%</b>   | \$ 3,735 | \$ 4,73 | 0 \$3,000 -                                                                                                                                                                                                                                                                                                                                                                                                                                                                                                                                                                                                                                                                                                                                                                                                                                                                                                                                                                                                                                                                                                                                                                                                                                                                                                                                                                                                                                                                                                                                                                                                                                                                                                                                                                                                                                                                                                                                                                                                                                                                                                                    |
| 4/2023  | 4.4%          | \$ 3,774 | \$ 4,66 | O Rent Own Historic Cost to Own Relative to Rent                                                                                                                                                                                                                                                                                                                                                                                                                                                                                                                                                                                                                                                                                                                                                                                                                                                                                                                                                                                                                                                                                                                                                                                                                                                                                                                                                                                                                                                                                                                                                                                                                                                                                                                                                                                                                                                                                                                                                                                                                                                                               |
| 5/2023  | 4.1%          | \$ 3,797 | \$ 4,74 | 8 \$2,000                                                                                                                                                                                                                                                                                                                                                                                                                                                                                                                                                                                                                                                                                                                                                                                                                                                                                                                                                                                                                                                                                                                                                                                                                                                                                                                                                                                                                                                                                                                                                                                                                                                                                                                                                                                                                                                                                                                                                                                                                                                                                                                      |
| 6/2023  | <b>1.6%</b>   | \$ 3,786 | \$ 4,97 | 3                                                                                                                                                                                                                                                                                                                                                                                                                                                                                                                                                                                                                                                                                                                                                                                                                                                                                                                                                                                                                                                                                                                                                                                                                                                                                                                                                                                                                                                                                                                                                                                                                                                                                                                                                                                                                                                                                                                                                                                                                                                                                                                              |
| 7/2023  | <b>1</b> 3.3% | \$ 3,792 | \$ 4,98 | 3 7 9/2012 3,1/2012 1,1/2013 1,1/2013 1,1/2013 1,1/2013 1,1/2013 1,1/2013 1,1/2013 1,1/2013 1,1/2013 1,1/2013 1,1/2013 1,1/2013 1,1/2013 1,1/2013 1,1/2013 1,1/2013 1,1/2013 1,1/2013 1,1/2013 1,1/2013 1,1/2013 1,1/2013 1,1/2013 1,1/2013 1,1/2013 1,1/2013 1,1/2013 1,1/2013 1,1/2013 1,1/2013 1,1/2013 1,1/2013 1,1/2013 1,1/2013 1,1/2013 1,1/2013 1,1/2013 1,1/2013 1,1/2013 1,1/2013 1,1/2013 1,1/2013 1,1/2013 1,1/2013 1,1/2013 1,1/2013 1,1/2013 1,1/2013 1,1/2013 1,1/2013 1,1/2013 1,1/2013 1,1/2013 1,1/2013 1,1/2013 1,1/2013 1,1/2013 1,1/2013 1,1/2013 1,1/2013 1,1/2013 1,1/2013 1,1/2013 1,1/2013 1,1/2013 1,1/2013 1,1/2013 1,1/2013 1,1/2013 1,1/2013 1,1/2013 1,1/2013 1,1/2013 1,1/2013 1,1/2013 1,1/2013 1,1/2013 1,1/2013 1,1/2013 1,1/2013 1,1/2013 1,1/2013 1,1/2013 1,1/2013 1,1/2013 1,1/2013 1,1/2013 1,1/2013 1,1/2013 1,1/2013 1,1/2013 1,1/2013 1,1/2013 1,1/2013 1,1/2013 1,1/2013 1,1/2013 1,1/2013 1,1/2013 1,1/2013 1,1/2013 1,1/2013 1,1/2013 1,1/2013 1,1/2013 1,1/2013 1,1/2013 1,1/2013 1,1/2013 1,1/2013 1,1/2013 1,1/2013 1,1/2013 1,1/2013 1,1/2013 1,1/2013 1,1/2013 1,1/2013 1,1/2013 1,1/2013 1,1/2013 1,1/2013 1,1/2013 1,1/2013 1,1/2013 1,1/2013 1,1/2013 1,1/2013 1,1/2013 1,1/2013 1,1/2013 1,1/2013 1,1/2013 1,1/2013 1,1/2013 1,1/2013 1,1/2013 1,1/2013 1,1/2013 1,1/2013 1,1/2013 1,1/2013 1,1/2013 1,1/2013 1,1/2013 1,1/2013 1,1/2013 1,1/2013 1,1/2013 1,1/2013 1,1/2013 1,1/2013 1,1/2013 1,1/2013 1,1/2013 1,1/2013 1,1/2013 1,1/2013 1,1/2013 1,1/2013 1,1/2013 1,1/2013 1,1/2013 1,1/2013 1,1/2013 1,1/2013 1,1/2013 1,1/2013 1,1/2013 1,1/2013 1,1/2013 1,1/2013 1,1/2013 1,1/2013 1,1/2013 1,1/2013 1,1/2013 1,1/2013 1,1/2013 1,1/2013 1,1/2013 1,1/2013 1,1/2013 1,1/2013 1,1/2013 1,1/2013 1,1/2013 1,1/2013 1,1/2013 1,1/2013 1,1/2013 1,1/2013 1,1/2013 1,1/2013 1,1/2013 1,1/2013 1,1/2013 1,1/2013 1,1/2013 1,1/2013 1,1/2013 1,1/2013 1,1/2013 1,1/2013 1,1/2013 1,1/2013 1,1/2013 1,1/2013 1,1/2013 1,1/2013 1,1/2013 1,1/2013 1,1/2013 1,1/2013 1,1/2013 1,1/2013 1,1/2013 1,1/2013 1,1/2013 1,1/2013 1,1/2013 1,1/2013 1,1/2013 1,1/2013 1,1/2013 1 |
| 8/2023  | <b>3.0%</b>   | \$ 3,798 | \$ 5,02 | у у у                                                                                                                                                                                                                                                                                                                                                                                                                                                                                                                                                                                                                                                                                                                                                                                                                                                                                                                                                                                                                                                                                                                                                                                                                                                                                                                                                                                                                                                                                                                                                                                                                                                                                                                                                                                                                                                                                                                                                                                                                                                                                                                          |