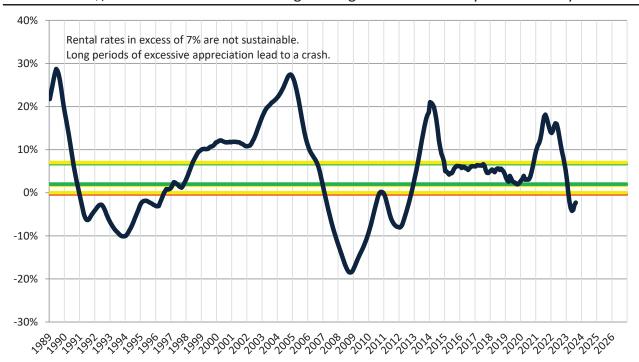

# Resale \$/SF Year-over-Year Percentage Change: Ventura County since January 1989

Rental \$/SF Year-over-Year Percentage Change: Ventura County since January 1989

info@TAIT.com 6 of 54