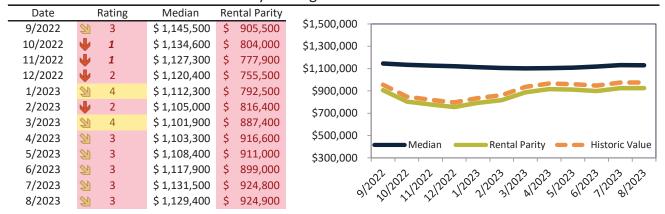

# Camarillo Housing Market Value & Trends Update

Historically, properties in this market sell at a 4.4% premium. Today's premium is 33.2%. This market is 28.8% overvalued. Median home price is \$841,300. Prices fell 2.0% year-over-year.

Monthly cost of ownership is \$5,179, and rents average \$3,889, making owning \$1,290 per month more costly than renting. Rents rose 1.5% year-over-year. The current capitalization rate (rent/price) is 4.4%.

Market rating = 1