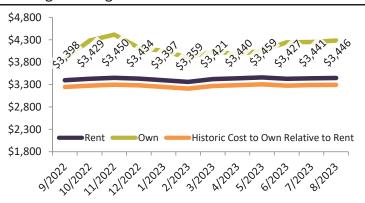

Monthly cost of ownership is \$5,029, and rents average \$3,798, making owning \$1,231 per month more costly than renting. Rents rose 3.0% year-over-year. The current capitalization rate (rent/price) is 4.5%.

# Ventura County median rent and monthly cost of ownership since January 1988

info@TAIT.com 5 of 54