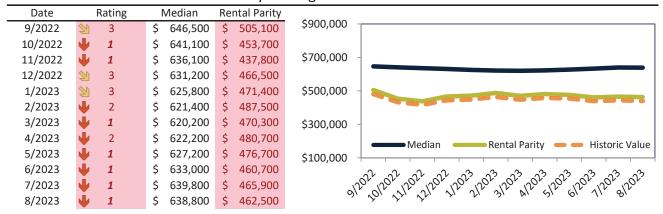

# Ventura County Housing Market Value & Trends Update

Historically, properties in this market sell at a 1.3% premium. Today's premium is 32.4%. This market is 31.1% overvalued. Median home price is \$816,900. Prices fell 2.3% year-over-year.

Monthly cost of ownership is \$5,029, and rents average \$3,798, making owning \$1,231 per month more costly than renting. Rents rose 3.0% year-over-year. The current capitalization rate (rent/price) is 4.5%.

#### Market rating = 2