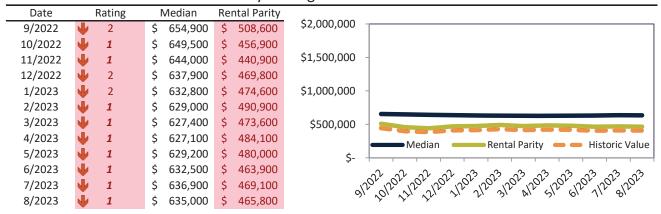

# Ventura County Housing Market Value & Trends Update

Historically, properties in this market sell at a 1.3% premium. Today's premium is 32.4%. This market is 31.1% overvalued. Median home price is \$816,900. Prices fell 2.3% year-over-year.

Monthly cost of ownership is \$5,029, and rents average \$3,798, making owning \$1,231 per month more costly than renting. Rents rose 3.0% year-over-year. The current capitalization rate (rent/price) is 4.5%.

#### Market rating = 2

# Historic Median Home Price Relative to Rental Parity: Ventura County since January 1988

# TAIT Housing Report® Market Timing System Rating: Ventura County since January 1988

info@TAIT.com 7 of 54