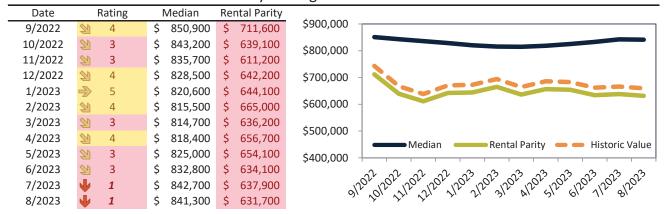

# Ventura County Housing Market Value & Trends Update

Historically, properties in this market sell at a 1.3% premium. Today's premium is 32.4%. This market is 31.1% overvalued. Median home price is \$816,900. Prices fell 2.3% year-over-year.

Monthly cost of ownership is \$5,029, and rents average \$3,798, making owning \$1,231 per month more costly than renting. Rents rose 3.0% year-over-year. The current capitalization rate (rent/price) is 4.5%.

#### Market rating = 2

# Median Home Price and Rental Parity trailing twelve months