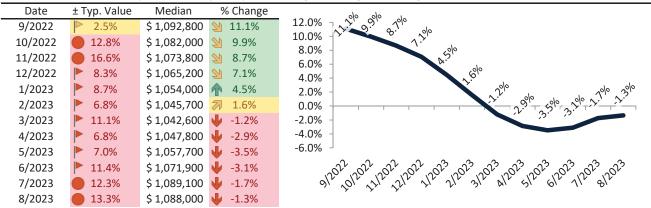

# Ventura County Housing Market Value & Trends Update

Historically, properties in this market sell at a 1.3% premium. Today's premium is 32.4%. This market is 31.1% overvalued. Median home price is \$816,900. Prices fell 2.3% year-over-year.

Monthly cost of ownership is \$5,029, and rents average \$3,798, making owning \$1,231 per month more costly than renting. Rents rose 3.0% year-over-year. The current capitalization rate (rent/price) is 4.5%.

# Historic Median Home Price Relative to Rental Parity: Ventura County since January 1988