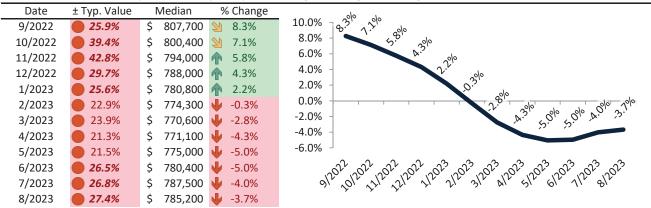

# Camarillo Housing Market Value & Trends Update

Historically, properties in this market sell at a 4.4% premium. Today's premium is 33.2%. This market is 28.8% overvalued. Median home price is \$841,300. Prices fell 2.0% year-over-year.

Monthly cost of ownership is \$5,179, and rents average \$3,889, making owning \$1,290 per month more costly than renting. Rents rose 1.5% year-over-year. The current capitalization rate (rent/price) is 4.4%.

Market rating = 1