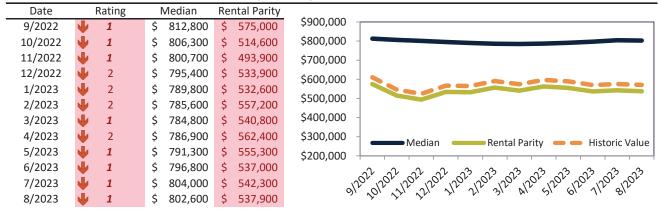

# Ventura County Housing Market Value & Trends Update

Historically, properties in this market sell at a 1.3% premium. Today's premium is 32.4%. This market is 31.1% overvalued. Median home price is \$816,900. Prices fell 2.3% year-over-year.

Monthly cost of ownership is \$5,029, and rents average \$3,798, making owning \$1,231 per month more costly than renting. Rents rose 3.0% year-over-year. The current capitalization rate (rent/price) is 4.5%.

#### Market rating = 2

# Historic Median Home Price Relative to Rental Parity: Ventura County since January 1988

# TAIT Housing Report® Market Timing System Rating: Ventura County since January 1988

info@TAIT.com 7 of 54