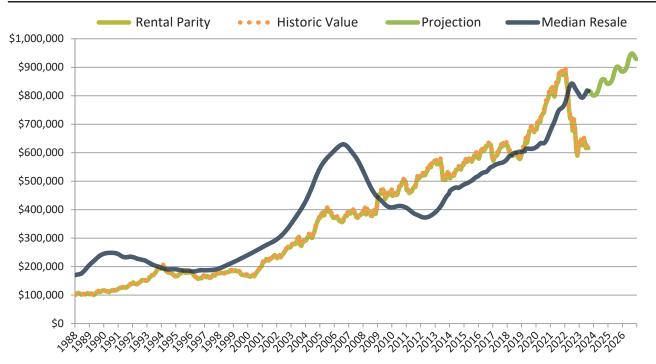

# Ventura County median home price since January 1988

# Historic Median Home Price Relative to Rental Parity: Ventura County since January 1988