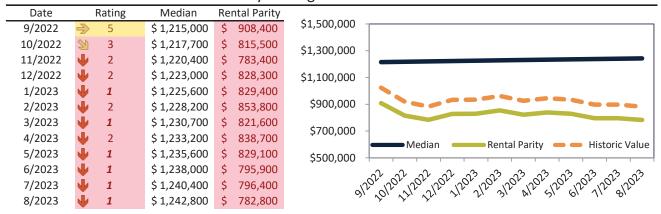

# Historic Median Home Price Relative to Rental Parity: Ventura County since January 1988

# TAIT Housing Report® Market Timing System Rating: Ventura County since January 1988

info@TAIT.com 7 of 54