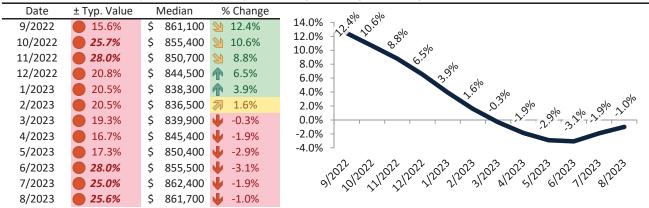

# Camarillo Housing Market Value & Trends Update

Historically, properties in this market sell at a 4.4% premium. Today's premium is 33.2%. This market is 28.8% overvalued. Median home price is \$841,300. Prices fell 2.0% year-over-year.

Monthly cost of ownership is \$5,179, and rents average \$3,889, making owning \$1,290 per month more costly than renting. Rents rose 1.5% year-over-year. The current capitalization rate (rent/price) is 4.4%.

Market rating = 1