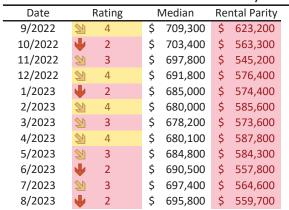

# Historic Median Home Price Relative to Rental Parity: Ventura County since January 1988

# TAIT Housing Report® Market Timing System Rating: Ventura County since January 1988

info@TAIT.com 7 of 54