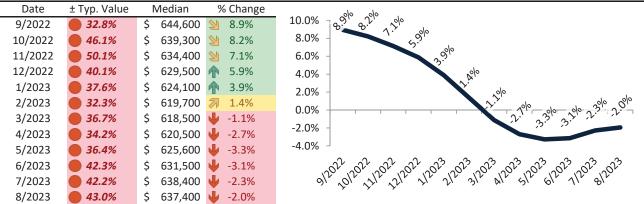

# Ventura County Housing Market Value & Trends Update

Historically, properties in this market sell at a 1.3% premium. Today's premium is 32.4%. This market is 31.1% overvalued. Median home price is \$816,900. Prices fell 2.3% year-over-year.

Monthly cost of ownership is \$5,029, and rents average \$3,798, making owning \$1,231 per month more costly than renting. Rents rose 3.0% year-over-year. The current capitalization rate (rent/price) is 4.5%.

#### Market rating = 2