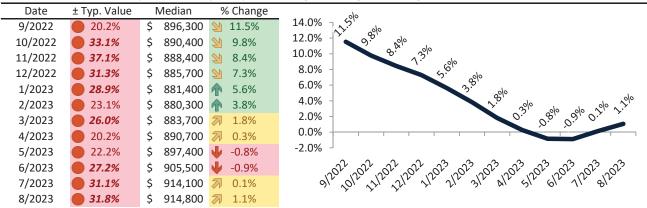

# Fillmore Housing Market Value & Trends Update

Historically, properties in this market sell at a -12.2% discount. Today's premium is 110.6%. This market is 122.8% overvalued. Median home price is \$628,800. Prices fell 3.7% year-over-year.

Monthly cost of ownership is \$3,871, and rents average \$1,838, making owning \$2,032 per month more costly than renting. Rents fell 8.6% year-over-year. The current capitalization rate (rent/price) is 2.8%.

#### Market rating = 1