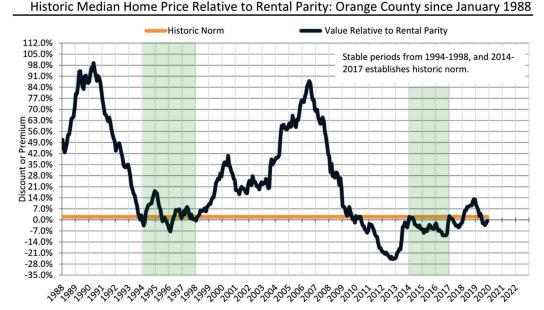

# Historic Median Home Price Relative to Rental Parity: Ventura County since January 1988