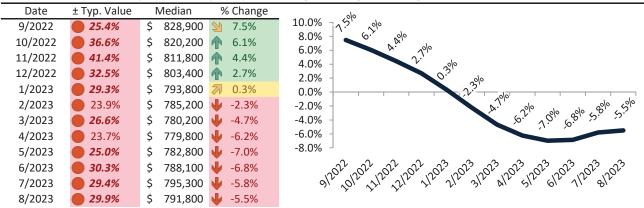

# Ventura County Housing Market Value & Trends Update

Historically, properties in this market sell at a 1.3% premium. Today's premium is 32.4%. This market is 31.1% overvalued. Median home price is \$816,900. Prices fell 2.3% year-over-year.

Monthly cost of ownership is \$5,029, and rents average \$3,798, making owning \$1,231 per month more costly than renting. Rents rose 3.0% year-over-year. The current capitalization rate (rent/price) is 4.5%.

#### Market rating = 2