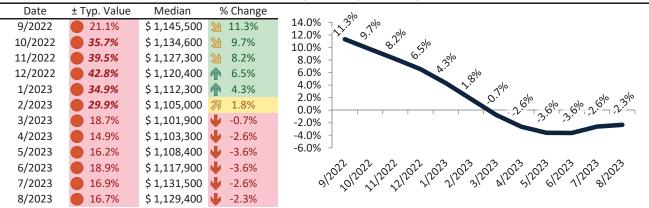

# Camarillo Housing Market Value & Trends Update

Historically, properties in this market sell at a 4.4% premium. Today's premium is 33.2%. This market is 28.8% overvalued. Median home price is \$841,300. Prices fell 2.0% year-over-year.

Monthly cost of ownership is \$5,179, and rents average \$3,889, making owning \$1,290 per month more costly than renting. Rents rose 1.5% year-over-year. The current capitalization rate (rent/price) is 4.4%.

Market rating = 1