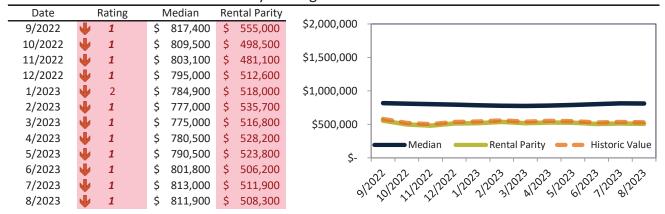

# Ventura County Housing Market Value & Trends Update

Historically, properties in this market sell at a 1.3% premium. Today's premium is 32.4%. This market is 31.1% overvalued. Median home price is \$816,900. Prices fell 2.3% year-over-year.

Monthly cost of ownership is \$5,029, and rents average \$3,798, making owning \$1,231 per month more costly than renting. Rents rose 3.0% year-over-year. The current capitalization rate (rent/price) is 4.5%.

#### Market rating = 2

# Historic Median Home Price Relative to Rental Parity: Ventura County since January 1988

# TAIT Housing Report® Market Timing System Rating: Ventura County since January 1988

info@TAIT.com 7 of 54