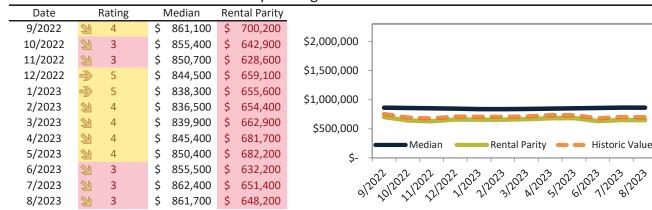

# Market Timing Rating and Valuations: Ventura County and Major Cities and Zips

| Study Area       | I             | Rating |      | Median    | Re | ntal Parity | % Over/Under<br>Rental Parity | Historic<br>Premium | % Over/Under<br>Historic Prem. |
|------------------|---------------|--------|------|-----------|----|-------------|-------------------------------|---------------------|--------------------------------|
| Ventura County   | •             | 2      | \$   | 816,900   | \$ | 616,900     | 32.4%                         | 1.3%                | <b>31.1%</b>                   |
| Camarillo        | Ψ             | 1      | \$   | 841,300   | \$ | 631,700     | 33.2%                         | 4.4%                | 28.8%                          |
| Fillmore         | Ψ             | 1      | \$   | 628,800   | \$ | 298,600     | 110.6%                        | -12.2%              | 122.8%                         |
| Moorpark         | •             | 1      | \$   | 889,500   | \$ | 530,700     | 67.6%                         | 6.3%                | 61.3%                          |
| Oak Park         | $\Rightarrow$ | 5      | \$ : | 1,088,000 | \$ | 905,700     | 20.2%                         | 6.9%                | 13.3%                          |
| Oak View         | •             | 1      | \$   | 818,700   | \$ | 508,400     | 61.0%                         | 3.6%                | 57.4%                          |
| Ojai             | •             | 1      | \$ : | 1,089,000 | \$ | 709,700     | <b>53.4</b> %                 | 13.8%               | 39.6%                          |
| Oxnard           | •             | 2      | \$   | 695,800   | \$ | 559,700     | 24.3%                         | -4.5%               | 28.8%                          |
| Port Hueneme     | •             | 1      | \$   | 576,400   | \$ | 472,700     | 21.9%                         | -14.1%              | 36.0%                          |
| Santa Paula      | •             | 1      | \$   | 638,800   | \$ | 462,500     | 38.1%                         | -4.8%               | 42.9%                          |
| Simi Valley      | •             | 2      | \$   | 787,800   | \$ | 624,100     | 26.3%                         | -2.6%               | 28.9%                          |
| Somis            | •             | 1      | \$ : | 1,508,200 | \$ | 834,300     | 80.8%                         | 13.3%               | 67.5%                          |
| Thousand Oaks    | •             | 1      | \$   | 979,700   | \$ | 687,200     | <b>42.6%</b>                  | 5.2%                | 37.4%                          |
| Newbury Park     | •             | 1      | \$   | 943,800   | \$ | 596,700     | <b>58.2%</b>                  | 5.1%                | 53.1%                          |
| Ventura          | •             | 2      | \$   | 826,800   | \$ | 612,000     | 35.1%                         | 5.3%                | 29.8%                          |
| Westlake Village | •             | 1      | \$ : | 1,410,000 | \$ | 843,800     | 67.1%                         | 10.3%               | <b>56.8%</b>                   |
| 91320            | •             | 1      | \$   | 943,900   | \$ | 666,700     | <b>41.6%</b>                  | 5.1%                | 36.5%                          |
| 91360            | •             | 2      | \$   | 939,100   | \$ | 686,800     | <b>36.7%</b>                  | 6.5%                | 30.2%                          |
| 91361            | •             | 1      | \$ : | 1,423,900 | \$ | 951,900     | <b>49.6%</b>                  | 9.0%                | 40.6%                          |
| 91362            | 20            | 3      | \$ : | 1,129,400 | \$ | 924,900     | 22.2%                         | 5.5%                | <b>1</b> 6.7%                  |
| 91377            | $\Rightarrow$ | 5      | \$ : | 1,087,600 | \$ | 909,100     | <b>1</b> 9.6%                 | 6.7%                | 12.9%                          |
| 93001            | Ψ             | 1      | \$   | 914,800   | \$ | 635,800     | <b>43.9%</b>                  | 12.1%               | 31.8%                          |
| 93003            | •             | 1      | \$   | 825,700   | \$ | 459,800     | 79.5%                         | 3.1%                | 76.4%                          |
| 93004            | •             | 1      | \$   | 802,600   | \$ | 537,900     | <b>49.2</b> %                 | 6.1%                | 43.1%                          |
| 93012            | •             | 1      | \$   | 832,000   | \$ | 489,100     | <b>7</b> 0.1%                 | -0.5%               | 70.6%                          |