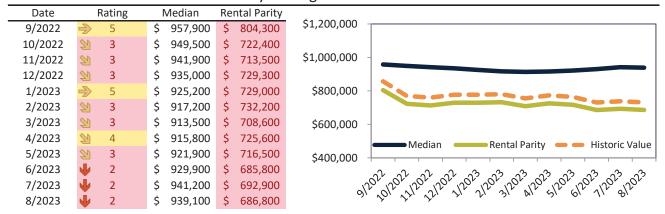

# Camarillo Housing Market Value & Trends Update

Historically, properties in this market sell at a 4.4% premium. Today's premium is 33.2%. This market is 28.8% overvalued. Median home price is \$841,300. Prices fell 2.0% year-over-year.

Monthly cost of ownership is \$5,179, and rents average \$3,889, making owning \$1,290 per month more costly than renting. Rents rose 1.5% year-over-year. The current capitalization rate (rent/price) is 4.4%.

Market rating = 1