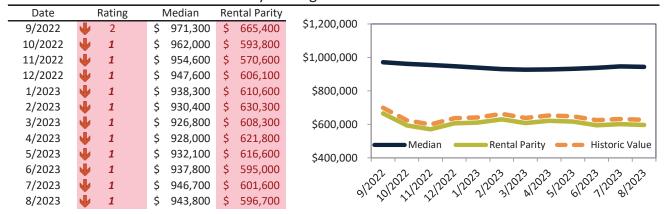

# Ventura County Housing Market Value & Trends Update

Historically, properties in this market sell at a 1.3% premium. Today's premium is 32.4%. This market is 31.1% overvalued. Median home price is \$816,900. Prices fell 2.3% year-over-year.

Monthly cost of ownership is \$5,029, and rents average \$3,798, making owning \$1,231 per month more costly than renting. Rents rose 3.0% year-over-year. The current capitalization rate (rent/price) is 4.5%.

#### Market rating = 2