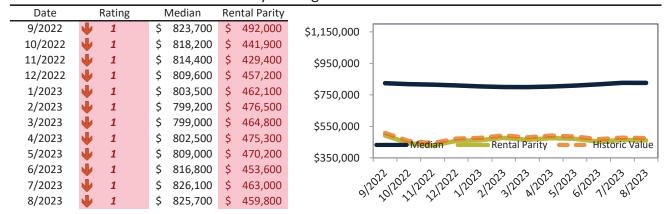

2                              |
| 7/2023  | <b>21</b> 8.6% | \$ 3,89 | 91 \$ | 5,570 | 3/2012 1/2012 1/2012 1/2013 1/2013 1/2013 1/2013 1/2013 1/2013 1/2013 |
| 8/2023  | <b>21</b> 8.6% | \$ 3,9  | L5 \$ | 5,632 | <b>y y y</b>                                                          |

info@TAIT.com 33 of 54



Historically, properties in this market sell at a 3.1% premium. Today's premium is 79.5%. This market is 76.4% overvalued. Median home price is \$825,700. Prices fell 0.6% year-over-year.

Monthly cost of ownership is \$5,083, and rents average \$2,830, making owning \$2,252 per month more costly than renting. Rents rose 4.1% year-over-year. The current capitalization rate (rent/price) is 3.3%.

#### Market rating = 1

# Median Home Price and Rental Parity trailing twelve months



# Resale Median and year-over-year percentage change trailing twelve months



# Rental rate and year-over-year percentage change trailing twelve months

| Date    | % Change      | Rent     | Ow   | 'n               |                                                                                       |
|---------|---------------|----------|------|------------------|---------------------------------------------------------------------------------------|
| 9/2022  | <b>2</b> 8.2% | \$ 2,682 | \$ 4 | 1,490            |                                                                                       |
| 10/2022 | <b>2</b> 8.0% | \$ 2,690 | \$ 4 | 1,981 \$5,200    |                                                                                       |
| 11/2022 | <b>2</b> 7.2% | \$ 2