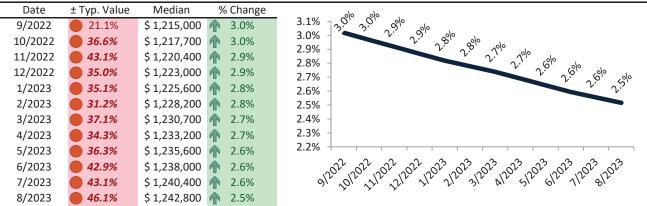

# Resale \$/SF Year-over-Year Percentage Change: Ventura County since January 1989

Rental \$/SF Year-over-Year Percentage Change: Ventura County since January 1989

info@TAIT.com 6 of 54