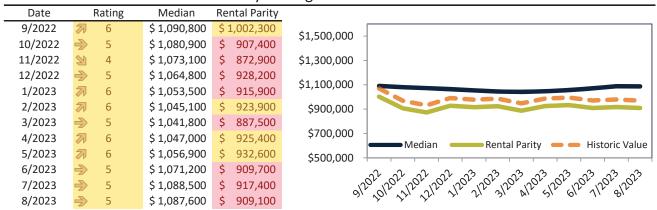

# Ventura County Housing Market Value & Trends Update

Historically, properties in this market sell at a 1.3% premium. Today's premium is 32.4%. This market is 31.1% overvalued. Median home price is \$816,900. Prices fell 2.3% year-over-year.

Monthly cost of ownership is \$5,029, and rents average \$3,798, making owning \$1,231 per month more costly than renting. Rents rose 3.0% year-over-year. The current capitalization rate (rent/price) is 4.5%.

#### Market rating = 2