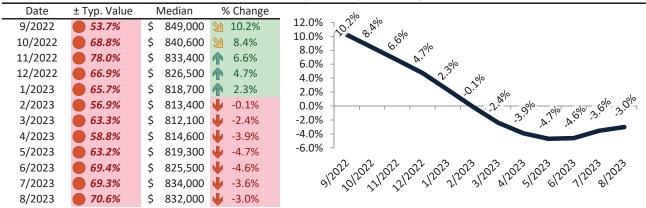

# Ventura County Housing Market Value & Trends Update

Historically, properties in this market sell at a 1.3% premium. Today's premium is 32.4%. This market is 31.1% overvalued. Median home price is \$816,900. Prices fell 2.3% year-over-year.

Monthly cost of ownership is \$5,029, and rents average \$3,798, making owning \$1,231 per month more costly than renting. Rents rose 3.0% year-over-year. The current capitalization rate (rent/price) is 4.5%.

#### Market rating = 2