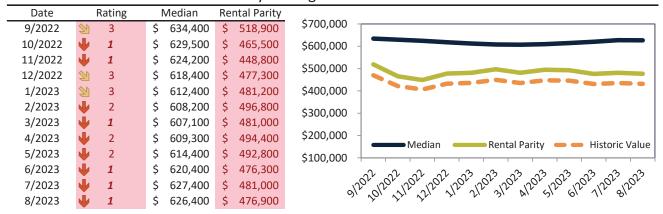

# Market Timing Rating and Valuations: Ventura County and Major Cities and Zips

| Study Area       | I             | Rating |      | Median    | Re | ntal Parity | % Over/Under<br>Rental Parity | Historic<br>Premium | % Over/Under<br>Historic Prem. |
|------------------|---------------|--------|------|-----------|----|-------------|-------------------------------|---------------------|--------------------------------|
| Ventura County   | •             | 2      | \$   | 816,900   | \$ | 616,900     | 32.4%                         | 1.3%                | <b>31.1%</b>                   |
| Camarillo        | Ψ             | 1      | \$   | 841,300   | \$ | 631,700     | 33.2%                         | 4.4%                | 28.8%                          |
| Fillmore         | Ψ             | 1      | \$   | 628,800   | \$ | 298,600     | 110.6%                        | -12.2%              | 122.8%                         |
| Moorpark         | •             | 1      | \$   | 889,500   | \$ | 530,700     | 67.6%                         | 6.3%                | 61.3%                          |
| Oak Park         | $\Rightarrow$ | 5      | \$ : | 1,088,000 | \$ | 905,700     | 20.2%                         | 6.9%                | 13.3%                          |
| Oak View         | •             | 1      | \$   | 818,700   | \$ | 508,400     | 61.0%                         | 3.6%                | 57.4%                          |
| Ojai             | •             | 1      | \$ : | 1,089,000 | \$ | 709,700     | <b>53.4</b> %                 | 13.8%               | 39.6%                          |
| Oxnard           | •             | 2      | \$   | 695,800   | \$ | 559,700     | 24.3%                         | -4.5%               | 28.8%                          |
| Port Hueneme     | •             | 1      | \$   | 576,400   | \$ | 472,700     | 21.9%                         | -14.1%              | 36.0%                          |
| Santa Paula      | •             | 1      | \$   | 638,800   | \$ | 462,500     | 38.1%                         | -4.8%               | 42.9%                          |
| Simi Valley      | •             | 2      | \$   | 787,800   | \$ | 624,100     | 26.3%                         | -2.6%               | 28.9%                          |
| Somis            | •             | 1      | \$ : | 1,508,200 | \$ | 834,300     | 80.8%                         | 13.3%               | 67.5%                          |
| Thousand Oaks    | •             | 1      | \$   | 979,700   | \$ | 687,200     | <b>42.6%</b>                  | 5.2%                | 37.4%                          |
| Newbury Park     | •             | 1      | \$   | 943,800   | \$ | 596,700     | <b>58.2%</b>                  | 5.1%                | 53.1%                          |
| Ventura          | •             | 2      | \$   | 826,800   | \$ | 612,000     | 35.1%                         | 5.3%                | 29.8%                          |
| Westlake Village | •             | 1      | \$ : | 1,410,000 | \$ | 843,800     | 67.1%                         | 10.3%               | <b>56.8%</b>                   |
| 91320            | •             | 1      | \$   | 943,900   | \$ | 666,700     | <b>41.6%</b>                  | 5.1%                | 36.5%                          |
| 91360            | •             | 2      | \$   | 939,100   | \$ | 686,800     | <b>36.7%</b>                  | 6.5%                | 30.2%                          |
| 91361            | •             | 1      | \$ : | 1,423,900 | \$ | 951,900     | <b>49.6%</b>                  | 9.0%                | 40.6%                          |
| 91362            | 20            | 3      | \$ : | 1,129,400 | \$ | 924,900     | 22.2%                         | 5.5%                | <b>1</b> 6.7%                  |
| 91377            | $\Rightarrow$ | 5      | \$ : | 1,087,600 | \$ | 909,100     | <b>1</b> 9.6%                 | 6.7%                | 12.9%                          |
| 93001            | Ψ             | 1      | \$   | 914,800   | \$ | 635,800     | <b>43.9%</b>                  | 12.1%               | 31.8%                          |
| 93003            | •             | 1      | \$   | 825,700   | \$ | 459,800     | 79.5%                         | 3.1%                | 76.4%                          |
| 93004            | •             | 1      | \$   | 802,600   | \$ | 537,900     | <b>49.2</b> %                 | 6.1%                | 43.1%                          |
| 93012            | •             | 1      | \$   | 832,000   | \$ | 489,100     | <b>7</b> 0.1%                 | -0.5%               | 70.6%                          |

# Market Timing Rating and Valuations: Ventura County and Major Cities and Zips

| Study Area |    | Rating |      | Median    | Rei | ntal Parity | % Over/Under<br>Rental Parity | Historic<br>Premium | % Over/Under<br>Historic Prem. |
|------------|----|--------|------|-----------|-----|-------------|-------------------------------|---------------------|--------------------------------|
| 93015      | •  | 1      | \$   | 635,000   | \$  | 465,800     | 36.4%                         | -12.6%              | <b>49.0%</b>                   |
| 93021      | •  | 1      | \$   | 890,200   | \$  | 530,600     | 67.7%                         | 6.3%                | 61.4%                          |
| 93022      | •  | 1      | \$   | 811,900   | \$  | 508,300     | <b>59.7</b> %                 | 4.3%                | <b>55.4</b> %                  |
| 93023      | •  | 1      | \$ : | 1,084,100 | \$  | 709,400     | <b>52.8%</b>                  | 4.4%                | <b>40.1</b> %                  |
| 93030      | •  | 1      | \$   | 719,200   | \$  | 378,800     | 89.9%                         | -1.7%               | 91.6%                          |
| 93033      | •  | 1      | \$   | 626,400   | \$  | 476,900     | 31.3%                         | -9.5%               | <b>40.8%</b>                   |
| 93035      | 21 | 3      | \$   | 861,700   | \$  | 648,200     | 33.0%                         | 7.4%                | 25.6%                          |
| 93036      | •  | 1      | \$   | 724,800   | \$  | 457,300     | <b>58.5%</b>                  | -2.3%               | <b>60.8%</b>                   |
| 93041      | •  | 1      | \$   | 576,300   | \$  | 478,100     | 20.6%                         | -14.0%              | <b>34.6%</b>                   |
| 93060      | •  | 1      | \$   | 637,400   | \$  | 462,300     | <b>37.9</b> %                 | -5.1%               | <b>43.0</b> %                  |
| 93063      | 21 | 3      | \$   | 785,200   | \$  | 625,500     | 25.6%                         | -1.8%               | 27.4%                          |
| 93065      | •  | 1      | \$   | 791,800   | \$  | 626,900     | 26.3%                         | -3.6%               | 29.9%                          |
| 93066      | •  | 1      | \$ : | 1,242,800 | \$  | 782,800     | 58.8%                         | 12.7%               | <b>46.1%</b>                   |