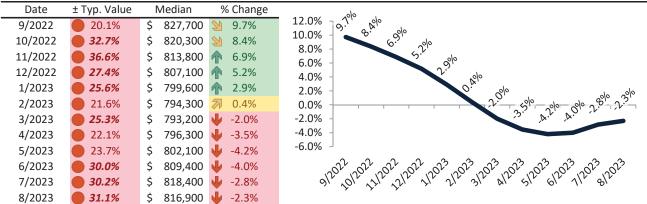

# Ventura County Housing Market Value & Trends Update

Historically, properties in this market sell at a 1.3% premium. Today's premium is 32.4%. This market is 31.1% overvalued. Median home price is \$816,900. Prices fell 2.3% year-over-year.

# Market Timing Rating and Valuations: Ventura County and Major Cities and Zips

| Study Area       | I             | Rating |      | Median    | Re | ntal Parity | % Over/Under<br>Rental Parity | Historic<br>Premium | % Over/Under<br>Historic Prem. |
|------------------|---------------|--------|------|-----------|----|-------------|-------------------------------|---------------------|--------------------------------|
| Ventura County   | •             | 2      | \$   | 816,900   | \$ | 616,900     | 32.4%                         | 1.3%                | <b>31.1%</b>                   |
| Camarillo        | Ψ             | 1      | \$   | 841,300   | \$ | 631,700     | 33.2%                         | 4.4%                | 28.8%                          |
| Fillmore         | Ψ             | 1      | \$   | 628,800   | \$ | 298,600     | 110.6%                        | -12.2%              | 122.8%                         |
| Moorpark         | •             | 1      | \$   | 889,500   | \$ | 530,700     | 67.6%                         | 6.3%                | 61.3%                          |
| Oak Park         | $\Rightarrow$ | 5      | \$ : | 1,088,000 | \$ | 905,700     | 20.2%                         | 6.9%                | 13.3%                          |
| Oak View         | •             | 1      | \$   | 818,700   | \$ | 508,400     | 61.0%                         | 3.6%                | 57.4%                          |
| Ojai             | •             | 1      | \$ : | 1,089,000 | \$ | 709,700     | <b>53.4</b> %                 | 13.8%               | 39.6%                          |
| Oxnard           | •             | 2      | \$   | 695,800   | \$ | 559,700     | 24.3%                         | -4.5%               | 28.8%                          |
| Port Hueneme     | •             | 1      | \$   | 576,400   | \$ | 472,700     | 21.9%                         | -14.1%              | 36.0%                          |
| Santa Paula      | •             | 1      | \$   | 638,800   | \$ | 462,500     | 38.1%                         | -4.8%               | 42.9%                          |
| Simi Valley      | •             | 2      | \$   | 787,800   | \$ | 624,100     | 26.3%                         | -2.6%               | 28.9%                          |
| Somis            | •             | 1      | \$ : | 1,508,200 | \$ | 834,300     | 80.8%                         | 13.3%               | 67.5%                          |
| Thousand Oaks    | •             | 1      | \$   | 979,700   | \$ | 687,200     | <b>42.6%</b>                  | 5.2%                | 37.4%                          |
| Newbury Park     | •             | 1      | \$   | 943,800   | \$ | 596,700     | <b>58.2%</b>                  | 5.1%                | 53.1%                          |
| Ventura          | •             | 2      | \$   | 826,800   | \$ | 612,000     | 35.1%                         | 5.3%                | 29.8%                          |
| Westlake Village | •             | 1      | \$ : | 1,410,000 | \$ | 843,800     | 67.1%                         | 10.3%               | <b>56.8%</b>                   |
| 91320            | •             | 1      | \$   | 943,900   | \$ | 666,700     | <b>41.6%</b>                  | 5.1%                | 36.5%                          |
| 91360            | •             | 2      | \$   | 939,100   | \$ | 686,800     | <b>36.7%</b>                  | 6.5%                | 30.2%                          |
| 91361            | •             | 1      | \$ : | 1,423,900 | \$ | 951,900     | <b>49.6%</b>                  | 9.0%                | 40.6%                          |
| 91362            | 20            | 3      | \$ : | 1,129,400 | \$ | 924,900     | 22.2%                         | 5.5%                | <b>1</b> 6.7%                  |
| 91377            | $\Rightarrow$ | 5      | \$ : | 1,087,600 | \$ | 909,100     | <b>1</b> 9.6%                 | 6.7%                | 12.9%                          |
| 93001            | Ψ             | 1      | \$   | 914,800   | \$ | 635,800     | <b>43.9%</b>                  | 12.1%               | 31.8%                          |
| 93003            | •             | 1      | \$   | 825,700   | \$ | 459,800     | 79.5%                         | 3.1%                | 76.4%                          |
| 93004            | •             | 1      | \$   | 802,600   | \$ | 537,900     | <b>49.2</b> %                 | 6.1%                | 43.1%                          |
| 93012            | •             | 1      | \$   | 832,000   | \$ | 489,100     | <b>7</b> 0.1%                 | -0.5%               | 70.6%                          |