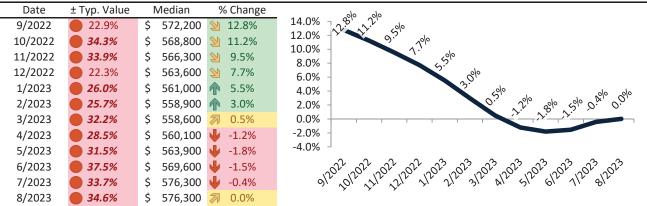

# Camarillo Housing Market Value & Trends Update

Historically, properties in this market sell at a 4.4% premium. Today's premium is 33.2%. This market is 28.8% overvalued. Median home price is \$841,300. Prices fell 2.0% year-over-year.

Monthly cost of ownership is \$5,179, and rents average \$3,889, making owning \$1,290 per month more costly than renting. Rents rose 1.5% year-over-year. The current capitalization rate (rent/price) is 4.4%.

Market rating = 1