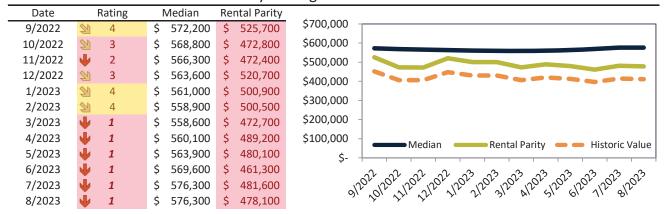

# Historic Median Home Price Relative to Rental Parity: Ventura County since January 1988

# TAIT Housing Report® Market Timing System Rating: Ventura County since January 1988

info@TAIT.com 7 of 54