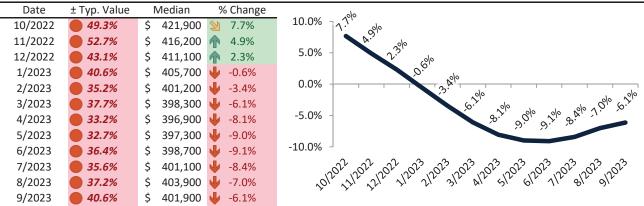

# Washoe County Housing Market Value & Trends Update

Historically, properties in this market sell at a -5.2% discount. Today's premium is 40.3%. This market is 45.5% overvalued. Median home price is \$524,000. Prices fell 6.6% year-over-year.

Monthly cost of ownership is \$3,348, and rents average \$2,386, making owning \$962 per month more costly than renting. Rents rose 1.2% year-over-year. The current capitalization rate (rent/price) is 4.4%.

### Market rating = 1

# Historic Median Home Price Relative to Rental Parity: Washoe County since January 1988

TAIT Housing Report® Market Timing System Rating: Washoe County since January 1988

info@TAIT.com 7 of 46