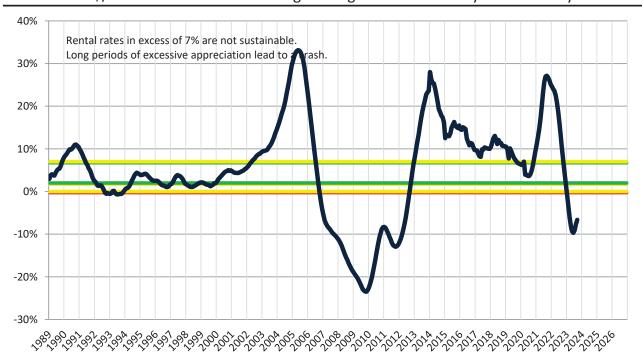

# Resale \$/SF Year-over-Year Percentage Change: Washoe County since January 1989

Rental \$/SF Year-over-Year Percentage Change: Washoe County since January 1989

info@TAIT.com 6 of 46