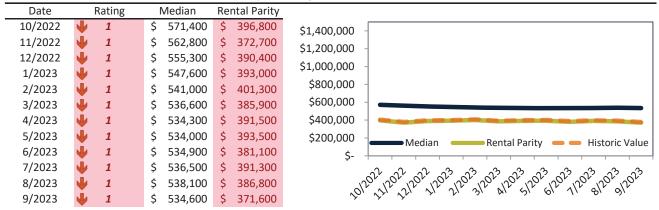

# Washoe County Housing Market Value & Trends Update

Historically, properties in this market sell at a -5.2% discount. Today's premium is 40.3%. This market is 45.5% overvalued. Median home price is \$524,000. Prices fell 6.6% year-over-year.

Monthly cost of ownership is \$3,348, and rents average \$2,386, making owning \$962 per month more costly than renting. Rents rose 1.2% year-over-year. The current capitalization rate (rent/price) is 4.4%.

### Market rating = 1