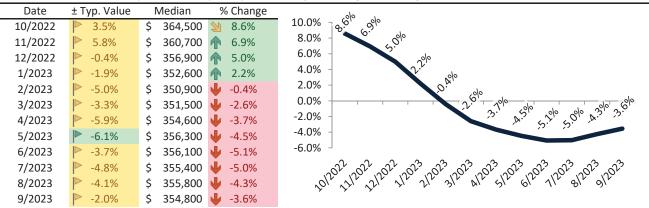

info@TAIT.com 10 of 46

Historically, properties in this market sell at a 11.9% premium. Today's premium is 25.1%. This market is 13.2% overvalued. Median home price is \$524,700. Prices fell 6.4% year-over-year.

Monthly cost of ownership is \$3,353, and rents average \$2,680, making owning \$672 per month more costly than renting. Rents rose 1.5% year-over-year. The current capitalization rate (rent/price) is 4.9%.