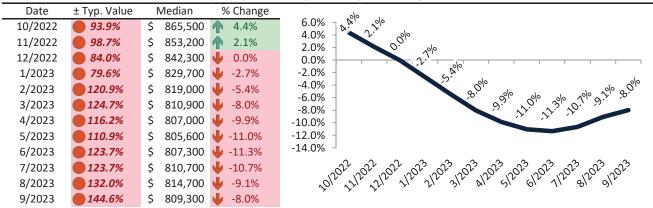

# Historic Median Home Price Relative to Rental Parity: Washoe County since January 1988

TAIT Housing Report® Market Timing System Rating: Washoe County since January 1988

info@TAIT.com 7 of 46

# Market Timing Rating and Valuations: Washoe County and Major Cities and Zips

| Study Area                      |          | Rating |      | Median    | Re | ntal Parity | % Over/Under<br>Rental Parity | Historic<br>Premium | % Over/Under<br>Historic Prem. |
|---------------------------------|----------|--------|------|-----------|----|-------------|-------------------------------|---------------------|--------------------------------|
| Washoe County                   | •        | 1      | \$   | 524,000   | \$ | 373,400     | <b>40.3%</b>                  | -5.2%               | 45.5%                          |
| Reno                            | •        | 2      | \$   | 524,700   | \$ | 419,400     | 25.1%                         | 11.9%               | 13.2%                          |
| Sparks                          | •        | 1      | \$   | 487,400   | \$ | 351,200     | 38.8%                         | -5.8%               | <b>44.6%</b>                   |
| Carson City                     | •        | 1      | \$   | 456,500   | \$ | 344,200     | 32.6%                         | -9.7%               | 42.3%                          |
| East Reno                       | •        | 1      | \$   | 396,900   | \$ | 334,500     | <b>1</b> 8.6%                 | -22.1%              | 40.7%                          |
| Southwest                       | •        | 1      | \$   | 763,000   | \$ | 423,200     | 80.3%                         | 4.8%                | 75.5%                          |
| North Valleys                   | •        | 2      | \$   | 289,200   | \$ | 252,300     | 14.6%                         | -13.8%              | 28.4%                          |
| Northwest                       | •        | 1      | \$   | 574,200   | \$ | 377,900     | <b>51.9%</b>                  | 2.1%                | <b>49.8%</b>                   |
| Northeast                       | •        | 1      | \$   | 434,800   | \$ | 330,000     | 31.8%                         | -35.6%              | 67.4%                          |
| South Central                   | <b>⇒</b> | 5      | \$   | 354,800   | \$ | 445,300     | -20.4%                        | -18.4%              | <b> </b> ▶ -2.0%               |
| Old Northwest - West University | Ψ        | 1      | \$   | 474,400   | \$ | 331,000     | <b>43.3%</b>                  | -13.5%              | <b>56.8%</b>                   |
| South Reno                      | •        | 1      | \$   | 919,800   | \$ | 398,900     | <b>130.6%</b>                 | -0.7%               | <b>131.3%</b>                  |
| Golden Valley                   | •        | 1      | \$   | 472,200   | \$ | 289,100     | 63.3%                         | -4.1%               | 67.4%                          |
| Lemmon Valley                   | •        | 1      | \$   | 420,200   | \$ | 341,400     | 23.1%                         | -15.8%              | 38.9%                          |
| 89502                           | •        | 1      | \$   | 400,200   | \$ | 343,000     | <b>1</b> 6.7%                 | -20.4%              | 37.1%                          |
| 89509                           | •        | 1      | \$   | 620,300   | \$ | 452,300     | 37.2%                         | 0.9%                | <b>36.3%</b>                   |
| 89436                           | •        | 1      | \$   | 534,600   | \$ | 371,600     | <b>43.9%</b>                  | 1.7%                | 42.2%                          |
| 89523                           | •        | 1      | \$   | 586,200   | \$ | 388,100     | <b>51.0%</b>                  | 3.1%                | 47.9%                          |
| 89431                           | •        | 1      | \$   | 373,800   | \$ | 316,500     | 18.1%                         | -19.9%              | 38.0%                          |
| 89506                           | •        | 1      | \$   | 425,700   | \$ | 348,200     | 22.2%                         | -13.9%              | <b>36.1%</b>                   |
| 89521                           | •        | 1      | \$   | 633,400   | \$ | 374,800     | 69.0%                         | 1.1%                | 67.9%                          |
| 89511                           | •        | 1      | \$   | 981,200   | \$ | 275,100     | 256.7%                        | -1.0%               | 257.7%                         |
| 89503                           | •        | 1      | \$   | 443,700   | \$ | 266,900     | 66.2%                         | -14.6%              | 80.8%                          |
| 89434                           | •        | 1      | \$   | 445,000   | \$ | 332,400     | 33.8%                         | -10.4%              | 44.2%                          |
| 89433                           | Ψ        | 1      | \$   | 401,900   | \$ | 326,800     | 23.0%                         | -17.6%              | 40.6%                          |
| 89508                           | •        | 1      | \$   | 451,200   | \$ | 346,400     | 30.2%                         | -9.4%               | 39.6%                          |
| 89441                           | •        | 1      | \$   | 634,000   | \$ | 390,500     | 62.3%                         | 0.6%                | 61.7%                          |
| 89519                           | Ψ        | 1      | \$   | 809,300   | \$ | 321,600     | <b>151.6%</b>                 | 7.0%                | 144.6%                         |
| 89451                           | Ψ        | 1      | \$ : | 1,316,800 | \$ | 519,500     | <b>153.5%</b>                 | -29.2%              | 182.7%                         |
| 89501                           | •        | 1      | \$   | 400,700   | \$ | 251,800     | <b>59.2%</b>                  | -5.8%               | 75.7%                          |
| 89510                           | •        | 1      | \$   | 463,800   | \$ | 305,200     | <b>52.0</b> %                 | -4.4%               | 56.4%                          |
| 89704                           | •        | 1      | \$   | 634,800   | \$ | 392,400     | 61.8%                         | -7.8%               | 69.6%                          |