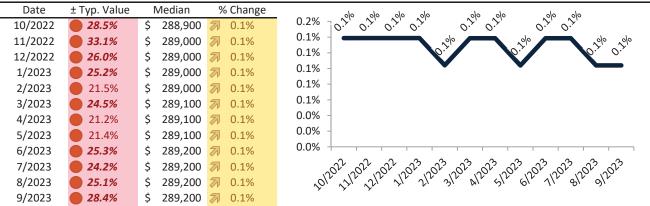

|

info@TAIT.com 16 of 46



# North Valleys Housing Market Value & Trends Update

Historically, properties in this market sell at a -13.8% discount. Today's premium is 14.6%. This market is 28.4% overvalued. Median home price is \$289,200. Prices rose 0.1% year-over-year.

Monthly cost of ownership is \$1,848, and rents average \$1,612, making owning \$235 per month more costly than renting. Rents rose 5.0% year-over-year. The current capitalization rate (rent/price) is 5.4%.

Market rating = 2

# Median Home Price and Rental Parity trailing twelve months



# Resale Median and year-over-year percentage change trailing twelve months



# Rental rate and year-over-year percentage change trailing twelve months

| Date    | % Change      | Rent     | Own         | \$2,000 ¬                                                                             |
|---------|---------------|----------|-------------|---------------------------------------------------------------------------------------|
| 10/2022 | 2 10.2%       | \$ 1,533 | \$<br>1,759 |                                                                                       |
| 11/2022 | 9.8%          | \$ 1,533 | \$<br>1,829 | \$1,800 - 51,533 51,534 534 535 51,536 535 51,536 536 536 536 536 536 536 536 536 536 |
| 12/2022 | <b>9.2%</b>   | \$ 1,534 | \$<br>1,721 | \$1,800                                                                               |
| 1/2023  | <b>2</