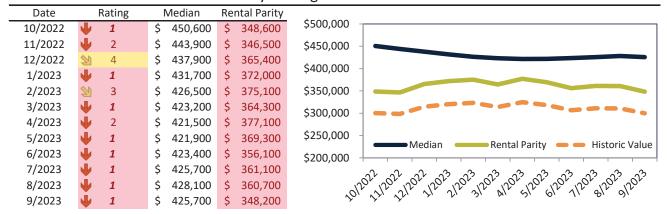

# Carson City Housing Market Value & Trends Update

Historically, properties in this market sell at a -9.7% discount. Today's premium is 32.6%. This market is 42.3% overvalued. Median home price is \$456,500. Prices fell 4.6% year-over-year.

Monthly cost of ownership is \$2,917, and rents average \$2,200, making owning \$717 per month more costly than renting. Rents rose 8.7% year-over-year. The current capitalization rate (rent/price) is 4.6%.

Market rating = 1