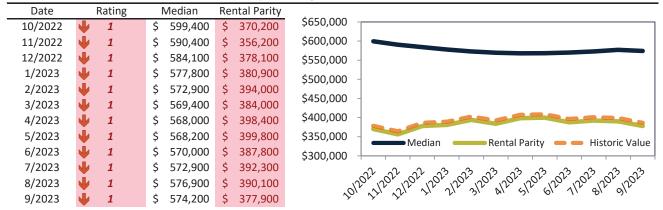

# Median Home Price and Rental Parity trailing twelve months

# Historic Median Home Price Relative to Rental Parity: Washoe County since January 1988

TAIT Housing Report® Market Timing System Rating: Washoe County since January 1988

info@TAIT.com 7 of 46