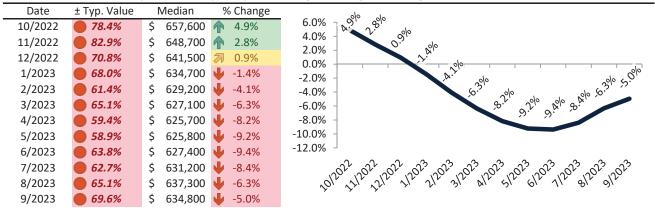

info@TAIT.com 10 of 46

Historically, properties in this market sell at a 11.9% premium. Today's premium is 25.1%. This market is 13.2% overvalued. Median home price is \$524,700. Prices fell 6.4% year-over-year.

Monthly cost of ownership is \$3,353, and rents average \$2,680, making owning \$672 per month more costly than renting. Rents rose 1.5% year-over-year. The current capitalization rate (rent/price) is 4.9%.