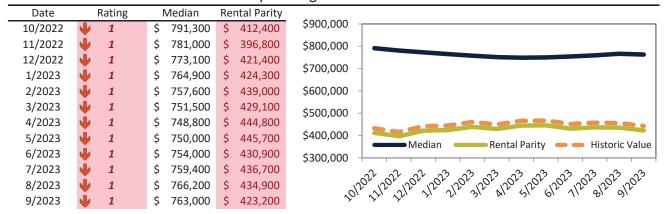

info@TAIT.com 10 of 46

Historically, properties in this market sell at a 11.9% premium. Today's premium is 25.1%. This market is 13.2% overvalued. Median home price is \$524,700. Prices fell 6.4% year-over-year.

Monthly cost of ownership is \$3,353, and rents average \$2,680, making owning \$672 per month more costly than renting. Rents rose 1.5% year-over-year. The current capitalization rate (rent/price) is 4.9%.

### Market rating = 2

# Median Home Price and Rental Parity trailing twelve months