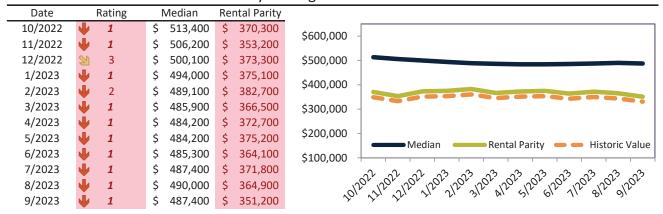

### Market rating = 1

# Historic Median Home Price Relative to Rental Parity: Washoe County since January 1988

TAIT Housing Report® Market Timing System Rating: Washoe County since January 1988

info@TAIT.com 7 of 46