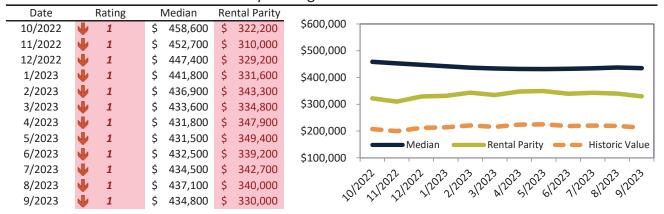

# Washoe County Housing Market Value & Trends Update

Historically, properties in this market sell at a -5.2% discount. Today's premium is 40.3%. This market is 45.5% overvalued. Median home price is \$524,000. Prices fell 6.6% year-over-year.

Monthly cost of ownership is \$3,348, and rents average \$2,386, making owning \$962 per month more costly than renting. Rents rose 1.2% year-over-year. The current capitalization rate (rent/price) is 4.4%.

### Market rating = 1