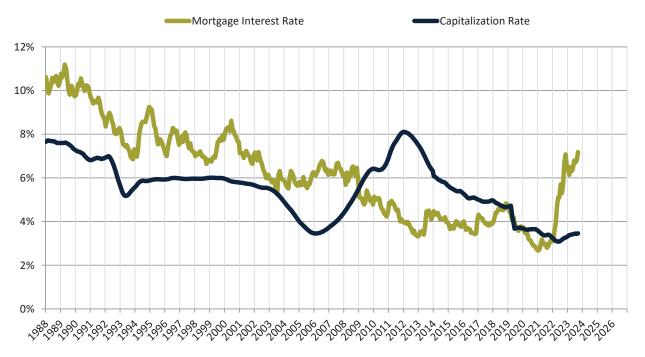

# Cash Investor Capitalization Rate: Washoe County since January 1988

Financed Investor Cash-on-Cash Return: Washoe County since January 1988

info@TAIT.com 8 of 46