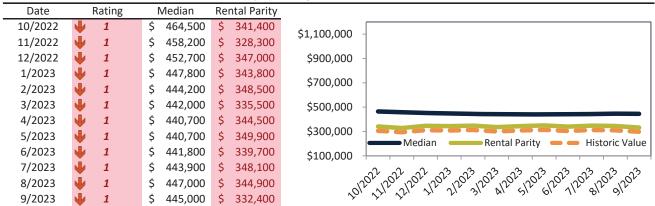

info@TAIT.com 10 of 46

Historically, properties in this market sell at a 11.9% premium. Today's premium is 25.1%. This market is 13.2% overvalued. Median home price is \$524,700. Prices fell 6.4% year-over-year.

Monthly cost of ownership is \$3,353, and rents average \$2,680, making owning \$672 per month more costly than renting. Rents rose 1.5% year-over-year. The current capitalization rate (rent/price) is 4.9%.

### Market rating = 2