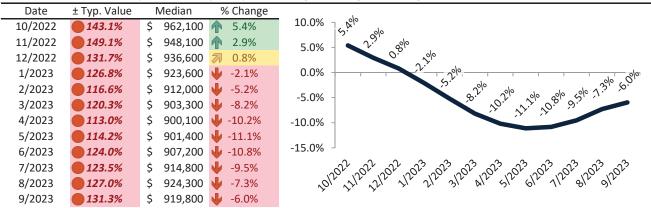

# Carson City Housing Market Value & Trends Update

Historically, properties in this market sell at a -9.7% discount. Today's premium is 32.6%. This market is 42.3% overvalued. Median home price is \$456,500. Prices fell 4.6% year-over-year.

Monthly cost of ownership is \$2,917, and rents average \$2,200, making owning \$717 per month more costly than renting. Rents rose 8.7% year-over-year. The current capitalization rate (rent/price) is 4.6%.

Market rating = 1