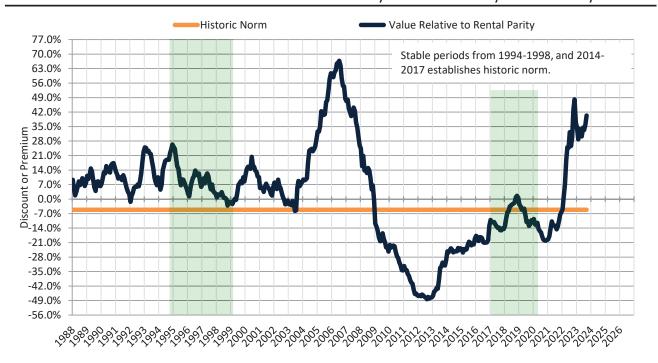

# Historic Median Home Price Relative to Rental Parity: Washoe County since January 1988

TAIT Housing Report® Market Timing System Rating: Washoe County since January 1988

info@TAIT.com 7 of 46

# Washoe County Housing Market Value & Trends Update

Historically, properties in this market sell at a -5.2% discount. Today's premium is 40.3%. This market is 45.5% overvalued. Median home price is \$524,000. Prices fell 6.6% year-over-year.