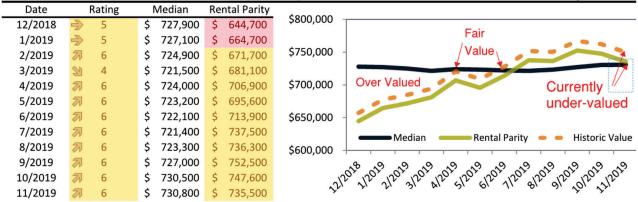

# Washoe County Housing Market Value & Trends Update

Historically, properties in this market sell at a -5.2% discount. Today's premium is 40.3%. This market is 45.5% overvalued. Median home price is \$524,000. Prices fell 6.6% year-over-year.

Monthly cost of ownership is \$3,348, and rents average \$2,386, making owning \$962 per month more costly than renting. Rents rose 1.2% year-over-year. The current capitalization rate (rent/price) is 4.4%.

### Market rating = 1