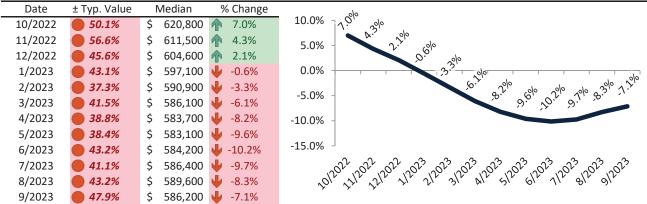

info@TAIT.com 10 of 46

Historically, properties in this market sell at a 11.9% premium. Today's premium is 25.1%. This market is 13.2% overvalued. Median home price is \$524,700. Prices fell 6.4% year-over-year.

Monthly cost of ownership is \$3,353, and rents average \$2,680, making owning \$672 per month more costly than renting. Rents rose 1.5% year-over-year. The current capitalization rate (rent/price) is 4.9%.