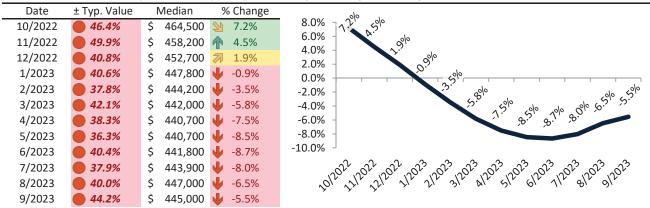

info@TAIT.com 10 of 46

Historically, properties in this market sell at a 11.9% premium. Today's premium is 25.1%. This market is 13.2% overvalued. Median home price is \$524,700. Prices fell 6.4% year-over-year.

Monthly cost of ownership is \$3,353, and rents average \$2,680, making owning \$672 per month more costly than renting. Rents rose 1.5% year-over-year. The current capitalization rate (rent/price) is 4.9%.

### Market rating = 2