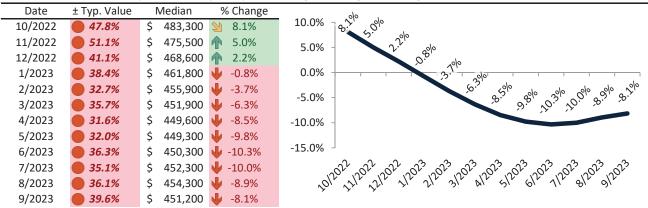

info@TAIT.com 10 of 46

Historically, properties in this market sell at a 11.9% premium. Today's premium is 25.1%. This market is 13.2% overvalued. Median home price is \$524,700. Prices fell 6.4% year-over-year.

Monthly cost of ownership is \$3,353, and rents average \$2,680, making owning \$672 per month more costly than renting. Rents rose 1.5% year-over-year. The current capitalization rate (rent/price) is 4.9%.

### Market rating = 2

# Historic Median Home Price Relative to Rental Parity: Washoe County since January 1988

TAIT Housing Report® Market Timing System Rating: Washoe County since January 1988

info@TAIT.com 7 of 46