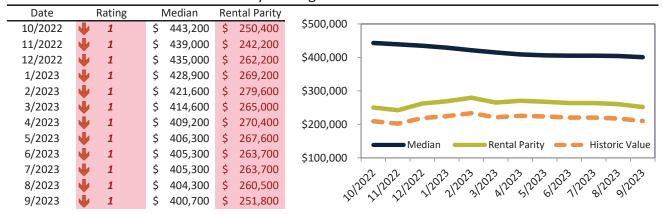

# Carson City Housing Market Value & Trends Update

Historically, properties in this market sell at a -9.7% discount. Today's premium is 32.6%. This market is 42.3% overvalued. Median home price is \$456,500. Prices fell 4.6% year-over-year.

Monthly cost of ownership is \$2,917, and rents average \$2,200, making owning \$717 per month more costly than renting. Rents rose 8.7% year-over-year. The current capitalization rate (rent/price) is 4.6%.

Market rating = 1