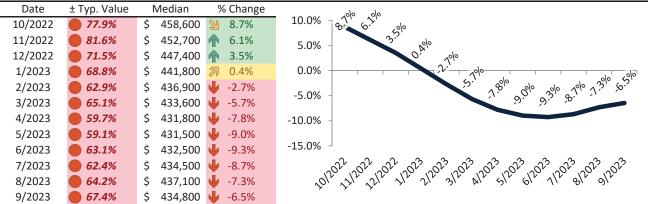

# Washoe County Housing Market Value & Trends Update

Historically, properties in this market sell at a -5.2% discount. Today's premium is 40.3%. This market is 45.5% overvalued. Median home price is \$524,000. Prices fell 6.6% year-over-year.

Monthly cost of ownership is \$3,348, and rents average \$2,386, making owning \$962 per month more costly than renting. Rents rose 1.2% year-over-year. The current capitalization rate (rent/price) is 4.4%.