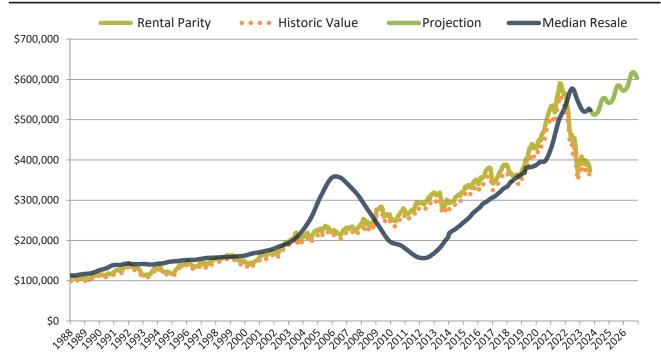

# Median Home Price and Rental Parity trailing twelve months

# Historic Median Home Price Relative to Rental Parity: Washoe County since January 1988

TAIT Housing Report® Market Timing System Rating: Washoe County since January 1988

info@TAIT.com 7 of 46