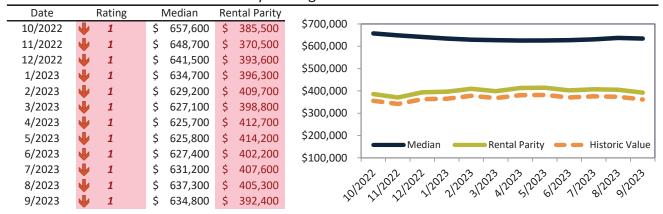

info@TAIT.com 10 of 46

Historically, properties in this market sell at a 11.9% premium. Today's premium is 25.1%. This market is 13.2% overvalued. Median home price is \$524,700. Prices fell 6.4% year-over-year.

Monthly cost of ownership is \$3,353, and rents average \$2,680, making owning \$672 per month more costly than renting. Rents rose 1.5% year-over-year. The current capitalization rate (rent/price) is 4.9%.

### Market rating = 2