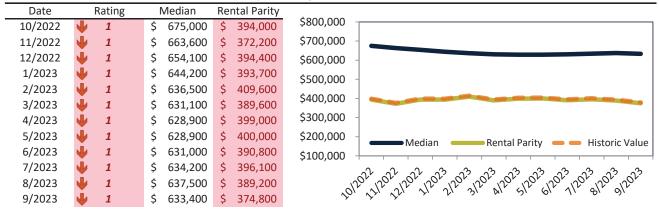

# Washoe County Housing Market Value & Trends Update

Historically, properties in this market sell at a -5.2% discount. Today's premium is 40.3%. This market is 45.5% overvalued. Median home price is \$524,000. Prices fell 6.6% year-over-year.

Monthly cost of ownership is \$3,348, and rents average \$2,386, making owning \$962 per month more costly than renting. Rents rose 1.2% year-over-year. The current capitalization rate (rent/price) is 4.4%.

### Market rating = 1