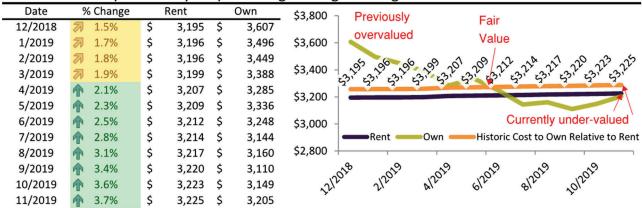

# Washoe County Housing Market Value & Trends Update

Historically, properties in this market sell at a -5.2% discount. Today's premium is 40.3%. This market is 45.5% overvalued. Median home price is \$524,000. Prices fell 6.6% year-over-year.

Monthly cost of ownership is \$3,348, and rents average \$2,386, making owning \$962 per month more costly than renting. Rents rose 1.2% year-over-year. The current capitalization rate (rent/price) is 4.4%.

### Market rating = 1