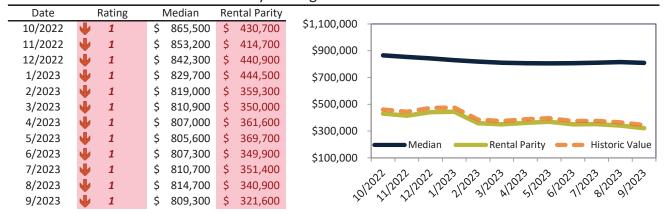

info@TAIT.com 10 of 46

Historically, properties in this market sell at a 11.9% premium. Today's premium is 25.1%. This market is 13.2% overvalued. Median home price is \$524,700. Prices fell 6.4% year-over-year.

Monthly cost of ownership is \$3,353, and rents average \$2,680, making owning \$672 per month more costly than renting. Rents rose 1.5% year-over-year. The current capitalization rate (rent/price) is 4.9%.

### Market rating = 2