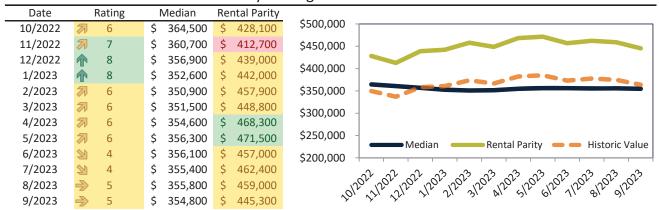

info@TAIT.com 10 of 46

Historically, properties in this market sell at a 11.9% premium. Today's premium is 25.1%. This market is 13.2% overvalued. Median home price is \$524,700. Prices fell 6.4% year-over-year.

Monthly cost of ownership is \$3,353, and rents average \$2,680, making owning \$672 per month more costly than renting. Rents rose 1.5% year-over-year. The current capitalization rate (rent/price) is 4.9%.

### Market rating = 2