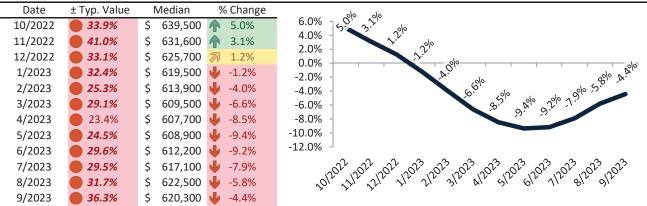

info@TAIT.com 10 of 46

Historically, properties in this market sell at a 11.9% premium. Today's premium is 25.1%. This market is 13.2% overvalued. Median home price is \$524,700. Prices fell 6.4% year-over-year.

Monthly cost of ownership is \$3,353, and rents average \$2,680, making owning \$672 per month more costly than renting. Rents rose 1.5% year-over-year. The current capitalization rate (rent/price) is 4.9%.

### Market rating = 2