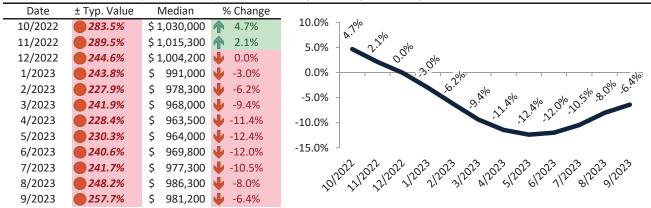

info@TAIT.com 10 of 46

Historically, properties in this market sell at a 11.9% premium. Today's premium is 25.1%. This market is 13.2% overvalued. Median home price is \$524,700. Prices fell 6.4% year-over-year.

Monthly cost of ownership is \$3,353, and rents average \$2,680, making owning \$672 per month more costly than renting. Rents rose 1.5% year-over-year. The current capitalization rate (rent/price) is 4.9%.

### Market rating = 2