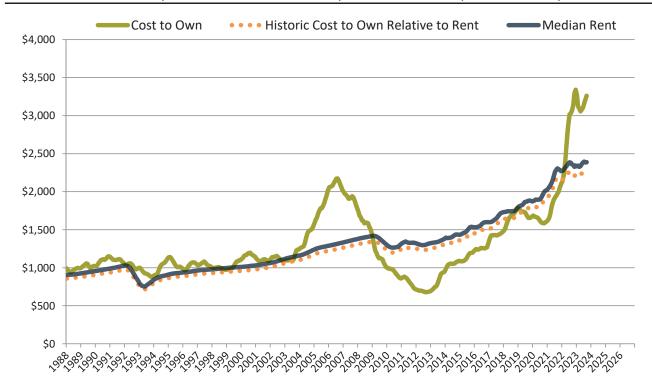

# Washoe County median home price since January 1988

# Washoe County median rent and monthly cost of ownership since January 1988

info@TAIT.com 5 of 46

Monthly cost of ownership is \$3,348, and rents average \$2,386, making owning \$962 per month more costly than renting. Rents rose 1.2% year-over-year. The current capitalization rate (rent/price) is 4.4%.

### Rental rate and year-over-year percentage change trailing twelve months

| Date    | % Change      | Rent        | Own   |                                                |
|---------|---------------|-------------|-------|------------------------------------------------|
| 10/2022 | <b>5.5%</b>   | \$ 2,350 \$ | 3,365 | \$4,500                                        |
| 11/2022 | 4.6%          | \$ 2,328 \$ | 3,448 | <del></del>                                    |
| 12/2022 | 4.4%          | \$ 2,343 \$ | 3,207 | \$3,500 - 60 - 60 - 60 - 60 - 60 - 60 - 60 -   |
| 1/2023  | <b>3.8%</b>   | \$ 2,334 \$ | 3,144 | \$3,500 - 30 - 30 - 30 - 30 - 30 - 30 - 30 -   |
| 2/2023  | <b>3.5%</b>   | \$ 2,342 \$ | 3,017 | \$2,500 -                                      |
| 3/2023  | <b>2.7%</b>   | \$ 2,327 \$ | 3,113 |                                                |
| 4/2023  | <b>1</b> 2.2% | \$ 2,336 \$ | 3,043 | \$1,500 -                                      |
| 5/2023  | <b>1.8%</b>   | \$ 2,363 \$ | 3,078 | Rent Own Historic Cost to Own Relative to Rent |
| 6/2023  | <b>1.5%</b>   | \$ 2,383 \$ | 3,203 | \$500                                          |
| 7/2023  | <b>1.2%</b>   | \$ 2,395 \$ | 3,193 | 1202 1202 1202 1202 1202 1202 1202             |
| 8/2023  | <b>1.0%</b>   | \$ 2,385 \$ | 3,244 | 101202 212023 212023 812023 812023             |
| 9/2023  | <b>1.2%</b>   | \$ 2,387 \$ | 3,349 | y                                              |