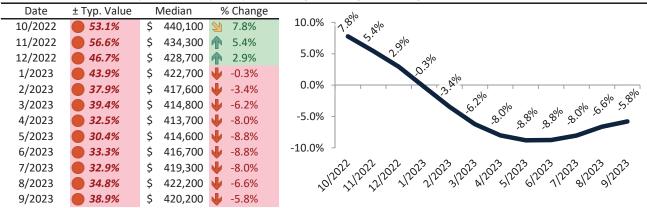

# Historic Median Home Price Relative to Rental Parity: Washoe County since January 1988

TAIT Housing Report® Market Timing System Rating: Washoe County since January 1988

info@TAIT.com 7 of 46

# Market Timing Rating and Valuations: Washoe County and Major Cities and Zips

| Study Area                      |          | Rating |      | Median    | Re | ntal Parity | % Over/Under<br>Rental Parity | Historic<br>Premium | % Over/Under<br>Historic Prem. |
|---------------------------------|----------|--------|------|-----------|----|-------------|-------------------------------|---------------------|--------------------------------|
| Washoe County                   | •        | 1      | \$   | 524,000   | \$ | 373,400     | <b>40.3%</b>                  | -5.2%               | 45.5%                          |
| Reno                            | •        | 2      | \$   | 524,700   | \$ | 419,400     | 25.1%                         | 11.9%               | 13.2%                          |
| Sparks                          | •        | 1      | \$   | 487,400   | \$ | 351,200     | 38.8%                         | -5.8%               | <b>44.6%</b>                   |
| Carson City                     | •        | 1      | \$   | 456,500   | \$ | 344,200     | 32.6%                         | -9.7%               | 42.3%                          |
| East Reno                       | •        | 1      | \$   | 396,900   | \$ | 334,500     | <b>1</b> 8.6%                 | -22.1%              | 40.7%                          |
| Southwest                       | •        | 1      | \$   | 763,000   | \$ | 423,200     | 80.3%                         | 4.8%                | 75.5%                          |
| North Valleys                   | •        | 2      | \$   | 289,200   | \$ | 252,300     | 14.6%                         | -13.8%              | 28.4%                          |
| Northwest                       | •        | 1      | \$   | 574,200   | \$ | 377,900     | <b>51.9%</b>                  | 2.1%                | <b>49.8%</b>                   |
| Northeast                       | •        | 1      | \$   | 434,800   | \$ | 330,000     | 31.8%                         | -35.6%              | 67.4%                          |
| South Central                   | <b>⇒</b> | 5      | \$   | 354,800   | \$ | 445,300     | -20.4%                        | -18.4%              | <b> </b> ▶ -2.0%               |
| Old Northwest - West University | Ψ        | 1      | \$   | 474,400   | \$ | 331,000     | <b>43.3%</b>                  | -13.5%              | <b>56.8%</b>                   |
| South Reno                      | •        | 1      | \$   | 919,800   | \$ | 398,900     | <b>130.6%</b>                 | -0.7%               | <b>131.3%</b>                  |
| Golden Valley                   | •        | 1      | \$   | 472,200   | \$ | 289,100     | 63.3%                         | -4.1%               | 67.4%                          |
| Lemmon Valley                   | •        | 1      | \$   | 420,200   | \$ | 341,400     | 23.1%                         | -15.8%              | 38.9%                          |
| 89502                           | •        | 1      | \$   | 400,200   | \$ | 343,000     | <b>1</b> 6.7%                 | -20.4%              | 37.1%                          |
| 89509                           | •        | 1      | \$   | 620,300   | \$ | 452,300     | 37.2%                         | 0.9%                | <b>36.3%</b>                   |
| 89436                           | •        | 1      | \$   | 534,600   | \$ | 371,600     | <b>43.9%</b>                  | 1.7%                | 42.2%                          |
| 89523                           | •        | 1      | \$   | 586,200   | \$ | 388,100     | <b>51.0%</b>                  | 3.1%                | 47.9%                          |
| 89431                           | •        | 1      | \$   | 373,800   | \$ | 316,500     | 18.1%                         | -19.9%              | 38.0%                          |
| 89506                           | •        | 1      | \$   | 425,700   | \$ | 348,200     | 22.2%                         | -13.9%              | <b>36.1%</b>                   |
| 89521                           | •        | 1      | \$   | 633,400   | \$ | 374,800     | 69.0%                         | 1.1%                | 67.9%                          |
| 89511                           | •        | 1      | \$   | 981,200   | \$ | 275,100     | 256.7%                        | -1.0%               | 257.7%                         |
| 89503                           | •        | 1      | \$   | 443,700   | \$ | 266,900     | 66.2%                         | -14.6%              | 80.8%                          |
| 89434                           | •        | 1      | \$   | 445,000   | \$ | 332,400     | 33.8%                         | -10.4%              | 44.2%                          |
| 89433                           | Ψ        | 1      | \$   | 401,900   | \$ | 326,800     | 23.0%                         | -17.6%              | 40.6%                          |
| 89508                           | •        | 1      | \$   | 451,200   | \$ | 346,400     | 30.2%                         | -9.4%               | 39.6%                          |
| 89441                           | •        | 1      | \$   | 634,000   | \$ | 390,500     | 62.3%                         | 0.6%                | 61.7%                          |
| 89519                           | Ψ        | 1      | \$   | 809,300   | \$ | 321,600     | <b>151.6%</b>                 | 7.0%                | 144.6%                         |
| 89451                           | Ψ        | 1      | \$ : | 1,316,800 | \$ | 519,500     | <b>153.5%</b>                 | -29.2%              | 182.7%                         |
| 89501                           | •        | 1      | \$   | 400,700   | \$ | 251,800     | <b>59.2%</b>                  | -5.8%               | 75.7%                          |
| 89510                           | •        | 1      | \$   | 463,800   | \$ | 305,200     | <b>52.0</b> %                 | -4.4%               | 56.4%                          |
| 89704                           | •        | 1      | \$   | 634,800   | \$ | 392,400     | 61.8%                         | -7.8%               | 69.6%                          |

info@TAIT.com 10 of 46

Historically, properties in this market sell at a 11.9% premium. Today's premium is 25.1%. This market is 13.2% overvalued. Median home price is \$524,700. Prices fell 6.4% year-over-year.

Monthly cost of ownership is \$3,353, and rents average \$2,680, making owning \$672 per month more costly than renting. Rents rose 1.5% year-over-year. The current capitalization rate (rent/price) is 4.9%.

### Market rating = 2