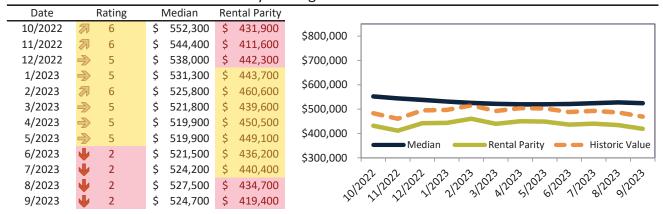

# Washoe County Housing Market Value & Trends Update

Historically, properties in this market sell at a -5.2% discount. Today's premium is 40.3%. This market is 45.5% overvalued. Median home price is \$524,000. Prices fell 6.6% year-over-year.

Monthly cost of ownership is \$3,348, and rents average \$2,386, making owning \$962 per month more costly than renting. Rents rose 1.2% year-over-year. The current capitalization rate (rent/price) is 4.4%.

### Market rating = 1

# Median Home Price and Rental Parity trailing twelve months

### Rental rate and year-over-year percentage change trailing twelve months

| Date    | % Change      | Rent        | Own   |                                                |
|---------|---------------|-------------|-------|------------------------------------------------|
| 10/2022 | <b>5.5%</b>   | \$ 2,350 \$ | 3,365 | \$4,500                                        |
| 11/2022 | 4.6%          | \$ 2,328 \$ | 3,448 | <del></del>                                    |
| 12/2022 | 4.4%          | \$ 2,343 \$ | 3,207 | \$3,500 - 60 - 60 - 60 - 60 - 60 - 60 - 60 -   |
| 1/2023  | <b>3.8%</b>   | \$ 2,334 \$ | 3,144 | \$3,500 - 30 - 30 - 30 - 30 - 30 - 30 - 30 -   |
| 2/2023  | <b>3.5%</b>   | \$ 2,342 \$ | 3,017 | \$2,500 -                                      |
| 3/2023  | <b>2.7%</b>   | \$ 2,327 \$ | 3,113 |                                                |
| 4/2023  | <b>1</b> 2.2% | \$ 2,336 \$ | 3,043 | \$1,500 -                                      |
| 5/2023  | <b>1.8%</b>   | \$ 2,363 \$ | 3,078 | Rent Own Historic Cost to Own Relative to Rent |
| 6/2023  | <b>1.5%</b>   | \$ 2,383 \$ | 3,203 | \$500                                          |
| 7/2023  | <b>1.2%</b>   | \$ 2,395 \$ | 3,193 | 1202 1202 1202 1202 1202 1202 1202             |
| 8/2023  | <b>1.0%</b>   | \$ 2,385 \$ | 3,244 | 101202 212023 212023 812023 812023             |
| 9/2023  | <b>1.2%</b>   | \$ 2,387 \$ | 3,349 | y                                              |