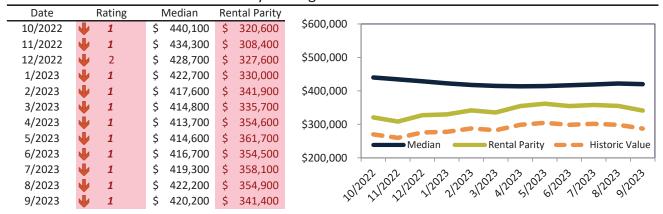

# Historic Median Home Price Relative to Rental Parity: Washoe County since January 1988

TAIT Housing Report® Market Timing System Rating: Washoe County since January 1988

info@TAIT.com 7 of 46

# Market Timing Rating and Valuations: Washoe County and Major Cities and Zips

| Study Area                      |          | Rating |      | Median    | Re | ntal Parity | % Over/Under<br>Rental Parity | Historic<br>Premium | % Over/Under<br>Historic Prem. |
|---------------------------------|----------|--------|------|-----------|----|-------------|-------------------------------|---------------------|--------------------------------|
| Washoe County                   | •        | 1      | \$   | 524,000   | \$ | 373,400     | <b>40.3%</b>                  | -5.2%               | 45.5%                          |
| Reno                            | •        | 2      | \$   | 524,700   | \$ | 419,400     | 25.1%                         | 11.9%               | 13.2%                          |
| Sparks                          | •        | 1      | \$   | 487,400   | \$ | 351,200     | 38.8%                         | -5.8%               | <b>44.6%</b>                   |
| Carson City                     | •        | 1      | \$   | 456,500   | \$ | 344,200     | 32.6%                         | -9.7%               | 42.3%                          |
| East Reno                       | •        | 1      | \$   | 396,900   | \$ | 334,500     | <b>1</b> 8.6%                 | -22.1%              | 40.7%                          |
| Southwest                       | •        | 1      | \$   | 763,000   | \$ | 423,200     | 80.3%                         | 4.8%                | 75.5%                          |
| North Valleys                   | •        | 2      | \$   | 289,200   | \$ | 252,300     | 14.6%                         | -13.8%              | 28.4%                          |
| Northwest                       | •        | 1      | \$   | 574,200   | \$ | 377,900     | <b>51.9%</b>                  | 2.1%                | <b>49.8%</b>                   |
| Northeast                       | •        | 1      | \$   | 434,800   | \$ | 330,000     | 31.8%                         | -35.6%              | 67.4%                          |
| South Central                   | <b>⇒</b> | 5      | \$   | 354,800   | \$ | 445,300     | -20.4%                        | -18.4%              | <b> </b> ▶ -2.0%               |
| Old Northwest - West University | Ψ        | 1      | \$   | 474,400   | \$ | 331,000     | <b>43.3%</b>                  | -13.5%              | <b>56.8%</b>                   |
| South Reno                      | •        | 1      | \$   | 919,800   | \$ | 398,900     | <b>130.6%</b>                 | -0.7%               | <b>131.3%</b>                  |
| Golden Valley                   | •        | 1      | \$   | 472,200   | \$ | 289,100     | 63.3%                         | -4.1%               | 67.4%                          |
| Lemmon Valley                   | •        | 1      | \$   | 420,200   | \$ | 341,400     | 23.1%                         | -15.8%              | 38.9%                          |
| 89502                           | •        | 1      | \$   | 400,200   | \$ | 343,000     | <b>1</b> 6.7%                 | -20.4%              | 37.1%                          |
| 89509                           | •        | 1      | \$   | 620,300   | \$ | 452,300     | 37.2%                         | 0.9%                | <b>36.3%</b>                   |
| 89436                           | •        | 1      | \$   | 534,600   | \$ | 371,600     | <b>43.9%</b>                  | 1.7%                | 42.2%                          |
| 89523                           | •        | 1      | \$   | 586,200   | \$ | 388,100     | <b>51.0%</b>                  | 3.1%                | 47.9%                          |
| 89431                           | •        | 1      | \$   | 373,800   | \$ | 316,500     | 18.1%                         | -19.9%              | 38.0%                          |
| 89506                           | •        | 1      | \$   | 425,700   | \$ | 348,200     | 22.2%                         | -13.9%              | <b>36.1%</b>                   |
| 89521                           | •        | 1      | \$   | 633,400   | \$ | 374,800     | 69.0%                         | 1.1%                | 67.9%                          |
| 89511                           | •        | 1      | \$   | 981,200   | \$ | 275,100     | 256.7%                        | -1.0%               | 257.7%                         |
| 89503                           | •        | 1      | \$   | 443,700   | \$ | 266,900     | 66.2%                         | -14.6%              | 80.8%                          |
| 89434                           | •        | 1      | \$   | 445,000   | \$ | 332,400     | 33.8%                         | -10.4%              | 44.2%                          |
| 89433                           | Ψ        | 1      | \$   | 401,900   | \$ | 326,800     | 23.0%                         | -17.6%              | 40.6%                          |
| 89508                           | •        | 1      | \$   | 451,200   | \$ | 346,400     | 30.2%                         | -9.4%               | 39.6%                          |
| 89441                           | •        | 1      | \$   | 634,000   | \$ | 390,500     | 62.3%                         | 0.6%                | 61.7%                          |
| 89519                           | Ψ        | 1      | \$   | 809,300   | \$ | 321,600     | <b>151.6%</b>                 | 7.0%                | 144.6%                         |
| 89451                           | Ψ        | 1      | \$ : | 1,316,800 | \$ | 519,500     | <b>153.5%</b>                 | -29.2%              | 182.7%                         |
| 89501                           | •        | 1      | \$   | 400,700   | \$ | 251,800     | <b>59.2%</b>                  | -5.8%               | 75.7%                          |
| 89510                           | •        | 1      | \$   | 463,800   | \$ | 305,200     | <b>52.0</b> %                 | -4.4%               | 56.4%                          |
| 89704                           | •        | 1      | \$   | 634,800   | \$ | 392,400     | 61.8%                         | -7.8%               | 69.6%                          |

info@TAIT.com 10 of 46

Historically, properties in this market sell at a 11.9% premium. Today's premium is 25.1%. This market is 13.2% overvalued. Median home price is \$524,700. Prices fell 6.4% year-over-year.

Monthly cost of ownership is \$3,353, and rents average \$2,680, making owning \$672 per month more costly than renting. Rents rose 1.5% year-over-year. The current capitalization rate (rent/price) is 4.9%.

### Market rating = 2