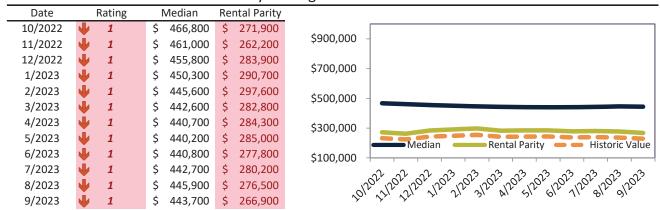

# Washoe County Housing Market Value & Trends Update

Historically, properties in this market sell at a -5.2% discount. Today's premium is 40.3%. This market is 45.5% overvalued. Median home price is \$524,000. Prices fell 6.6% year-over-year.

Monthly cost of ownership is \$3,348, and rents average \$2,386, making owning \$962 per month more costly than renting. Rents rose 1.2% year-over-year. The current capitalization rate (rent/price) is 4.4%.

### Market rating = 1