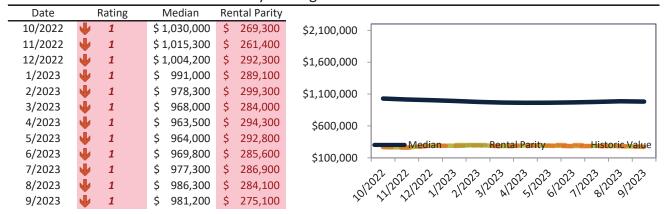

info@TAIT.com 10 of 46

Historically, properties in this market sell at a 11.9% premium. Today's premium is 25.1%. This market is 13.2% overvalued. Median home price is \$524,700. Prices fell 6.4% year-over-year.

Monthly cost of ownership is \$3,353, and rents average \$2,680, making owning \$672 per month more costly than renting. Rents rose 1.5% year-over-year. The current capitalization rate (rent/price) is 4.9%.

### Market rating = 2