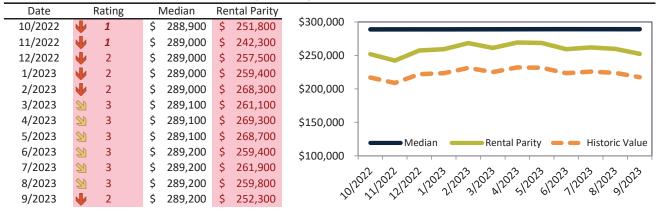

# Median Home Price and Rental Parity trailing twelve months

# Historic Median Home Price Relative to Rental Parity: Washoe County since January 1988

TAIT Housing Report® Market Timing System Rating: Washoe County since January 1988

info@TAIT.com 7 of 46