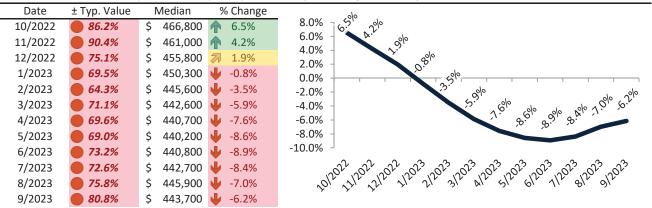

# Washoe County Housing Market Value & Trends Update

Historically, properties in this market sell at a -5.2% discount. Today's premium is 40.3%. This market is 45.5% overvalued. Median home price is \$524,000. Prices fell 6.6% year-over-year.

Monthly cost of ownership is \$3,348, and rents average \$2,386, making owning \$962 per month more costly than renting. Rents rose 1.2% year-over-year. The current capitalization rate (rent/price) is 4.4%.

### Market rating = 1