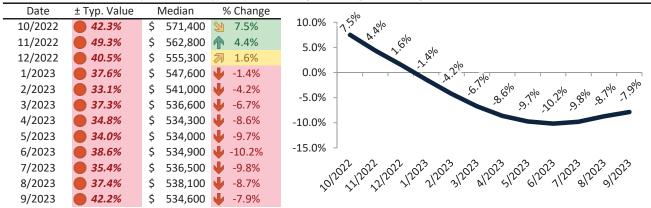

# Washoe County Housing Market Value & Trends Update

Historically, properties in this market sell at a -5.2% discount. Today's premium is 40.3%. This market is 45.5% overvalued. Median home price is \$524,000. Prices fell 6.6% year-over-year.

Monthly cost of ownership is \$3,348, and rents average \$2,386, making owning \$962 per month more costly than renting. Rents rose 1.2% year-over-year. The current capitalization rate (rent/price) is 4.4%.