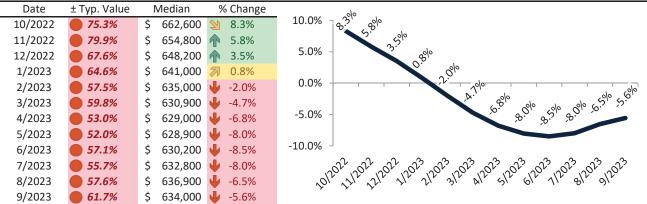

# Historic Median Home Price Relative to Rental Parity: Washoe County since January 1988

TAIT Housing Report® Market Timing System Rating: Washoe County since January 1988

info@TAIT.com 7 of 46

# Market Timing Rating and Valuations: Washoe County and Major Cities and Zips

| Study Area                      |          | Rating |      | Median    | Re | ntal Parity | % Over/Under<br>Rental Parity | Historic<br>Premium | % Over/Under<br>Historic Prem. |
|---------------------------------|----------|--------|------|-----------|----|-------------|-------------------------------|---------------------|--------------------------------|
| Washoe County                   | •        | 1      | \$   | 524,000   | \$ | 373,400     | <b>40.3%</b>                  | -5.2%               | 45.5%                          |
| Reno                            | •        | 2      | \$   | 524,700   | \$ | 419,400     | 25.1%                         | 11.9%               | 13.2%                          |
| Sparks                          | •        | 1      | \$   | 487,400   | \$ | 351,200     | 38.8%                         | -5.8%               | <b>44.6%</b>                   |
| Carson City                     | •        | 1      | \$   | 456,500   | \$ | 344,200     | 32.6%                         | -9.7%               | 42.3%                          |
| East Reno                       | •        | 1      | \$   | 396,900   | \$ | 334,500     | <b>1</b> 8.6%                 | -22.1%              | 40.7%                          |
| Southwest                       | •        | 1      | \$   | 763,000   | \$ | 423,200     | 80.3%                         | 4.8%                | 75.5%                          |
| North Valleys                   | •        | 2      | \$   | 289,200   | \$ | 252,300     | 14.6%                         | -13.8%              | 28.4%                          |
| Northwest                       | •        | 1      | \$   | 574,200   | \$ | 377,900     | <b>51.9%</b>                  | 2.1%                | <b>49.8%</b>                   |
| Northeast                       | •        | 1      | \$   | 434,800   | \$ | 330,000     | 31.8%                         | -35.6%              | 67.4%                          |
| South Central                   | <b>⇒</b> | 5      | \$   | 354,800   | \$ | 445,300     | -20.4%                        | -18.4%              | <b> </b> ▶ -2.0%               |
| Old Northwest - West University | Ψ        | 1      | \$   | 474,400   | \$ | 331,000     | <b>43.3%</b>                  | -13.5%              | <b>56.8%</b>                   |
| South Reno                      | •        | 1      | \$   | 919,800   | \$ | 398,900     | <b>130.6%</b>                 | -0.7%               | <b>131.3%</b>                  |
| Golden Valley                   | •        | 1      | \$   | 472,200   | \$ | 289,100     | 63.3%                         | -4.1%               | 67.4%                          |
| Lemmon Valley                   | •        | 1      | \$   | 420,200   | \$ | 341,400     | 23.1%                         | -15.8%              | 38.9%                          |
| 89502                           | •        | 1      | \$   | 400,200   | \$ | 343,000     | <b>1</b> 6.7%                 | -20.4%              | 37.1%                          |
| 89509                           | •        | 1      | \$   | 620,300   | \$ | 452,300     | 37.2%                         | 0.9%                | <b>36.3%</b>                   |
| 89436                           | •        | 1      | \$   | 534,600   | \$ | 371,600     | <b>43.9%</b>                  | 1.7%                | 42.2%                          |
| 89523                           | •        | 1      | \$   | 586,200   | \$ | 388,100     | <b>51.0%</b>                  | 3.1%                | 47.9%                          |
| 89431                           | •        | 1      | \$   | 373,800   | \$ | 316,500     | 18.1%                         | -19.9%              | 38.0%                          |
| 89506                           | •        | 1      | \$   | 425,700   | \$ | 348,200     | 22.2%                         | -13.9%              | <b>36.1%</b>                   |
| 89521                           | •        | 1      | \$   | 633,400   | \$ | 374,800     | 69.0%                         | 1.1%                | 67.9%                          |
| 89511                           | •        | 1      | \$   | 981,200   | \$ | 275,100     | 256.7%                        | -1.0%               | 257.7%                         |
| 89503                           | •        | 1      | \$   | 443,700   | \$ | 266,900     | 66.2%                         | -14.6%              | 80.8%                          |
| 89434                           | •        | 1      | \$   | 445,000   | \$ | 332,400     | 33.8%                         | -10.4%              | 44.2%                          |
| 89433                           | Ψ        | 1      | \$   | 401,900   | \$ | 326,800     | 23.0%                         | -17.6%              | 40.6%                          |
| 89508                           | •        | 1      | \$   | 451,200   | \$ | 346,400     | 30.2%                         | -9.4%               | 39.6%                          |
| 89441                           | •        | 1      | \$   | 634,000   | \$ | 390,500     | 62.3%                         | 0.6%                | 61.7%                          |
| 89519                           | Ψ        | 1      | \$   | 809,300   | \$ | 321,600     | <b>151.6%</b>                 | 7.0%                | 144.6%                         |
| 89451                           | Ψ        | 1      | \$ : | 1,316,800 | \$ | 519,500     | <b>153.5%</b>                 | -29.2%              | 182.7%                         |
| 89501                           | •        | 1      | \$   | 400,700   | \$ | 251,800     | <b>59.2%</b>                  | -5.8%               | 75.7%                          |
| 89510                           | •        | 1      | \$   | 463,800   | \$ | 305,200     | <b>52.0</b> %                 | -4.4%               | 56.4%                          |
| 89704                           | •        | 1      | \$   | 634,800   | \$ | 392,400     | 61.8%                         | -7.8%               | 69.6%                          |