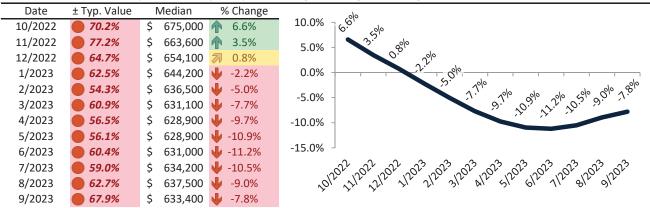

# Washoe County Housing Market Value & Trends Update

Historically, properties in this market sell at a -5.2% discount. Today's premium is 40.3%. This market is 45.5% overvalued. Median home price is \$524,000. Prices fell 6.6% year-over-year.

Monthly cost of ownership is \$3,348, and rents average \$2,386, making owning \$962 per month more costly than renting. Rents rose 1.2% year-over-year. The current capitalization rate (rent/price) is 4.4%.

### Market rating = 1