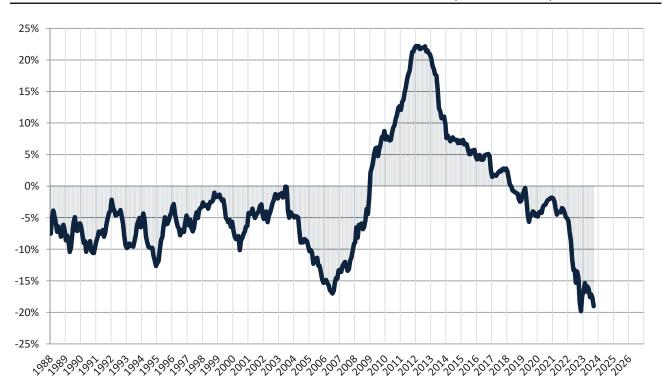

# Historic Median Home Price Relative to Rental Parity: Washoe County since January 1988

TAIT Housing Report® Market Timing System Rating: Washoe County since January 1988

info@TAIT.com 7 of 46