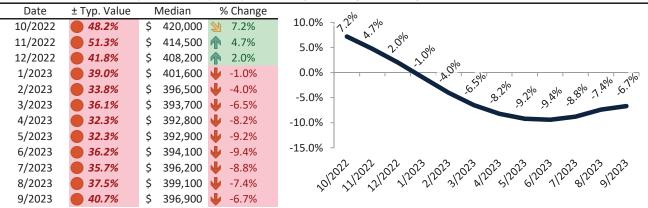

# Washoe County Housing Market Value & Trends Update

Historically, properties in this market sell at a -5.2% discount. Today's premium is 40.3%. This market is 45.5% overvalued. Median home price is \$524,000. Prices fell 6.6% year-over-year.

Monthly cost of ownership is \$3,348, and rents average \$2,386, making owning \$962 per month more costly than renting. Rents rose 1.2% year-over-year. The current capitalization rate (rent/price) is 4.4%.

### Market rating = 1