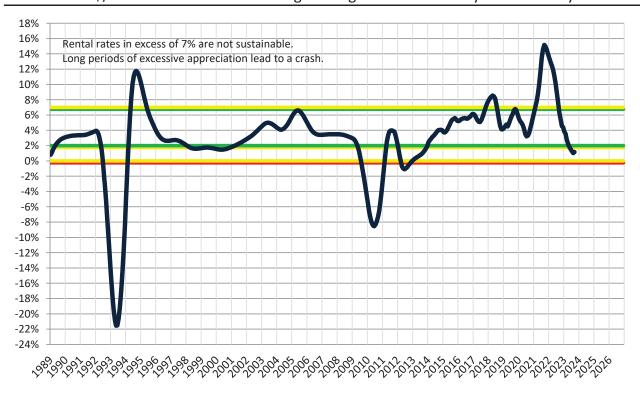

# Resale \$/SF Year-over-Year Percentage Change: Washoe County since January 1989

Rental \$/SF Year-over-Year Percentage Change: Washoe County since January 1989

info@TAIT.com 6 of 46