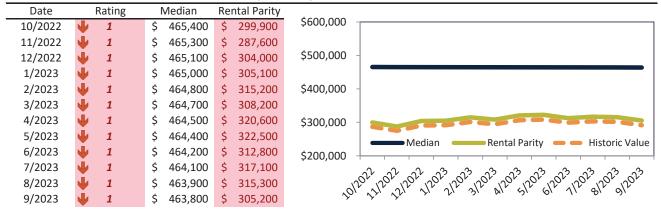

# Carson City Housing Market Value & Trends Update

Historically, properties in this market sell at a -9.7% discount. Today's premium is 32.6%. This market is 42.3% overvalued. Median home price is \$456,500. Prices fell 4.6% year-over-year.

Monthly cost of ownership is \$2,917, and rents average \$2,200, making owning \$717 per month more costly than renting. Rents rose 8.7% year-over-year. The current capitalization rate (rent/price) is 4.6%.

Market rating = 1