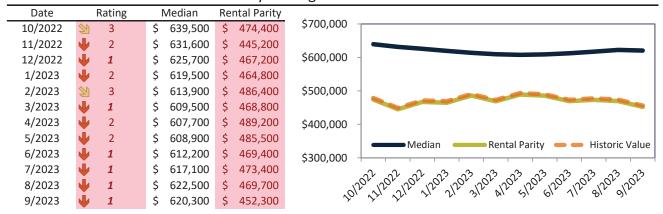

info@TAIT.com 10 of 46

Historically, properties in this market sell at a 11.9% premium. Today's premium is 25.1%. This market is 13.2% overvalued. Median home price is \$524,700. Prices fell 6.4% year-over-year.

Monthly cost of ownership is \$3,353, and rents average \$2,680, making owning \$672 per month more costly than renting. Rents rose 1.5% year-over-year. The current capitalization rate (rent/price) is 4.9%.

### Market rating = 2