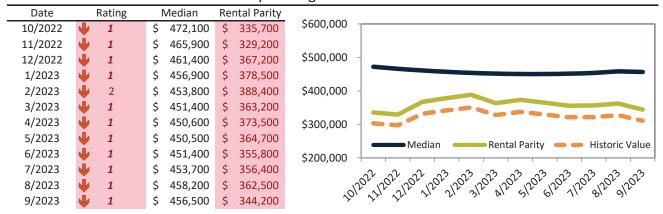

### Market rating = 2

# Historic Median Home Price Relative to Rental Parity: Washoe County since January 1988

TAIT Housing Report® Market Timing System Rating: Washoe County since January 1988

info@TAIT.com 7 of 46