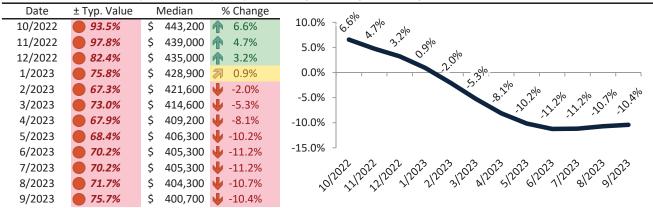

# Carson City Housing Market Value & Trends Update

Historically, properties in this market sell at a -9.7% discount. Today's premium is 32.6%. This market is 42.3% overvalued. Median home price is \$456,500. Prices fell 4.6% year-over-year.

Monthly cost of ownership is \$2,917, and rents average \$2,200, making owning \$717 per month more costly than renting. Rents rose 8.7% year-over-year. The current capitalization rate (rent/price) is 4.6%.

Market rating = 1