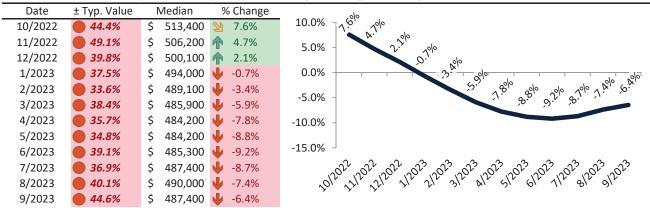

info@TAIT.com 10 of 46

Historically, properties in this market sell at a 11.9% premium. Today's premium is 25.1%. This market is 13.2% overvalued. Median home price is \$524,700. Prices fell 6.4% year-over-year.

Monthly cost of ownership is \$3,353, and rents average \$2,680, making owning \$672 per month more costly than renting. Rents rose 1.5% year-over-year. The current capitalization rate (rent/price) is 4.9%.

### Market rating = 2