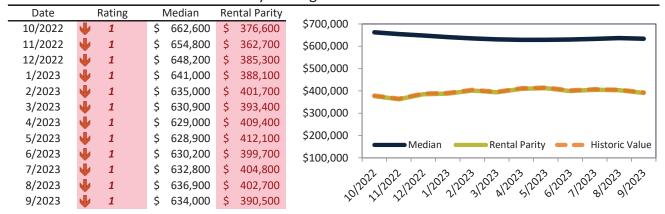

# Washoe County Housing Market Value & Trends Update

Historically, properties in this market sell at a -5.2% discount. Today's premium is 40.3%. This market is 45.5% overvalued. Median home price is \$524,000. Prices fell 6.6% year-over-year.

Monthly cost of ownership is \$3,348, and rents average \$2,386, making owning \$962 per month more costly than renting. Rents rose 1.2% year-over-year. The current capitalization rate (rent/price) is 4.4%.

### Market rating = 1