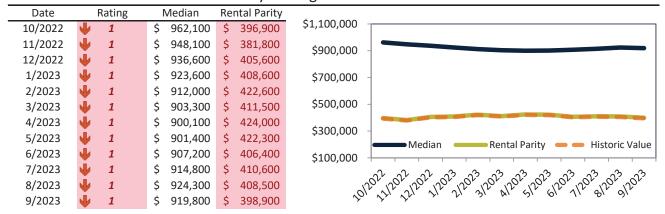

# Carson City Housing Market Value & Trends Update

Historically, properties in this market sell at a -9.7% discount. Today's premium is 32.6%. This market is 42.3% overvalued. Median home price is \$456,500. Prices fell 4.6% year-over-year.

Monthly cost of ownership is \$2,917, and rents average \$2,200, making owning \$717 per month more costly than renting. Rents rose 8.7% year-over-year. The current capitalization rate (rent/price) is 4.6%.

Market rating = 1