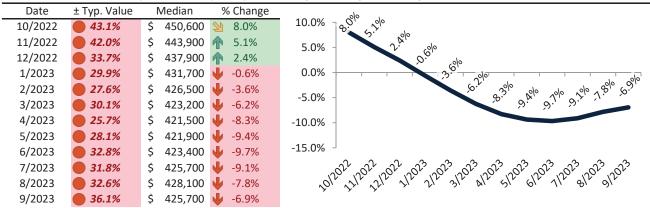

# Carson City Housing Market Value & Trends Update

Historically, properties in this market sell at a -9.7% discount. Today's premium is 32.6%. This market is 42.3% overvalued. Median home price is \$456,500. Prices fell 4.6% year-over-year.

Monthly cost of ownership is \$2,917, and rents average \$2,200, making owning \$717 per month more costly than renting. Rents rose 8.7% year-over-year. The current capitalization rate (rent/price) is 4.6%.

Market rating = 1