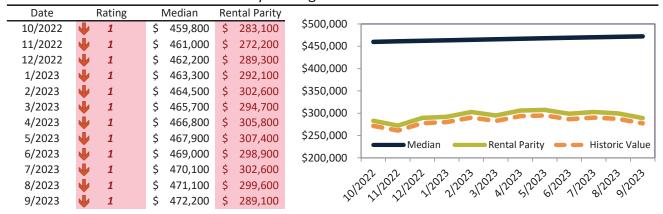

# Historic Median Home Price Relative to Rental Parity: Washoe County since January 1988

TAIT Housing Report® Market Timing System Rating: Washoe County since January 1988

info@TAIT.com 7 of 46

# Market Timing Rating and Valuations: Washoe County and Major Cities and Zips

| Study Area                      |          | Rating |      | Median    | Re | ntal Parity | % Over/Under<br>Rental Parity | Historic<br>Premium | % Over/Under<br>Historic Prem. |
|---------------------------------|----------|--------|------|-----------|----|-------------|-------------------------------|---------------------|--------------------------------|
| Washoe County                   | •        | 1      | \$   | 524,000   | \$ | 373,400     | <b>40.3%</b>                  | -5.2%               | 45.5%                          |
| Reno                            | •        | 2      | \$   | 524,700   | \$ | 419,400     | 25.1%                         | 11.9%               | 13.2%                          |
| Sparks                          | •        | 1      | \$   | 487,400   | \$ | 351,200     | 38.8%                         | -5.8%               | <b>44.6%</b>                   |
| Carson City                     | •        | 1      | \$   | 456,500   | \$ | 344,200     | 32.6%                         | -9.7%               | 42.3%                          |
| East Reno                       | •        | 1      | \$   | 396,900   | \$ | 334,500     | <b>1</b> 8.6%                 | -22.1%              | 40.7%                          |
| Southwest                       | •        | 1      | \$   | 763,000   | \$ | 423,200     | 80.3%                         | 4.8%                | 75.5%                          |
| North Valleys                   | •        | 2      | \$   | 289,200   | \$ | 252,300     | 14.6%                         | -13.8%              | 28.4%                          |
| Northwest                       | •        | 1      | \$   | 574,200   | \$ | 377,900     | <b>51.9%</b>                  | 2.1%                | <b>49.8%</b>                   |
| Northeast                       | •        | 1      | \$   | 434,800   | \$ | 330,000     | 31.8%                         | -35.6%              | 67.4%                          |
| South Central                   | <b>⇒</b> | 5      | \$   | 354,800   | \$ | 445,300     | -20.4%                        | -18.4%              | <b> </b> ▶ -2.0%               |
| Old Northwest - West University | Ψ        | 1      | \$   | 474,400   | \$ | 331,000     | <b>43.3%</b>                  | -13.5%              | <b>56.8%</b>                   |
| South Reno                      | •        | 1      | \$   | 919,800   | \$ | 398,900     | <b>130.6%</b>                 | -0.7%               | <b>131.3%</b>                  |
| Golden Valley                   | •        | 1      | \$   | 472,200   | \$ | 289,100     | 63.3%                         | -4.1%               | 67.4%                          |
| Lemmon Valley                   | •        | 1      | \$   | 420,200   | \$ | 341,400     | 23.1%                         | -15.8%              | 38.9%                          |
| 89502                           | •        | 1      | \$   | 400,200   | \$ | 343,000     | <b>1</b> 6.7%                 | -20.4%              | 37.1%                          |
| 89509                           | •        | 1      | \$   | 620,300   | \$ | 452,300     | 37.2%                         | 0.9%                | <b>36.3%</b>                   |
| 89436                           | •        | 1      | \$   | 534,600   | \$ | 371,600     | <b>43.9%</b>                  | 1.7%                | 42.2%                          |
| 89523                           | •        | 1      | \$   | 586,200   | \$ | 388,100     | <b>51.0%</b>                  | 3.1%                | 47.9%                          |
| 89431                           | •        | 1      | \$   | 373,800   | \$ | 316,500     | 18.1%                         | -19.9%              | 38.0%                          |
| 89506                           | •        | 1      | \$   | 425,700   | \$ | 348,200     | 22.2%                         | -13.9%              | <b>36.1%</b>                   |
| 89521                           | •        | 1      | \$   | 633,400   | \$ | 374,800     | 69.0%                         | 1.1%                | 67.9%                          |
| 89511                           | •        | 1      | \$   | 981,200   | \$ | 275,100     | 256.7%                        | -1.0%               | 257.7%                         |
| 89503                           | •        | 1      | \$   | 443,700   | \$ | 266,900     | 66.2%                         | -14.6%              | 80.8%                          |
| 89434                           | •        | 1      | \$   | 445,000   | \$ | 332,400     | 33.8%                         | -10.4%              | 44.2%                          |
| 89433                           | Ψ        | 1      | \$   | 401,900   | \$ | 326,800     | 23.0%                         | -17.6%              | 40.6%                          |
| 89508                           | •        | 1      | \$   | 451,200   | \$ | 346,400     | 30.2%                         | -9.4%               | 39.6%                          |
| 89441                           | •        | 1      | \$   | 634,000   | \$ | 390,500     | 62.3%                         | 0.6%                | 61.7%                          |
| 89519                           | Ψ        | 1      | \$   | 809,300   | \$ | 321,600     | <b>151.6%</b>                 | 7.0%                | 144.6%                         |
| 89451                           | Ψ        | 1      | \$ : | 1,316,800 | \$ | 519,500     | <b>153.5%</b>                 | -29.2%              | 182.7%                         |
| 89501                           | •        | 1      | \$   | 400,700   | \$ | 251,800     | <b>59.2%</b>                  | -5.8%               | 75.7%                          |
| 89510                           | •        | 1      | \$   | 463,800   | \$ | 305,200     | <b>52.0</b> %                 | -4.4%               | 56.4%                          |
| 89704                           | •        | 1      | \$   | 634,800   | \$ | 392,400     | 61.8%                         | -7.8%               | 69.6%                          |