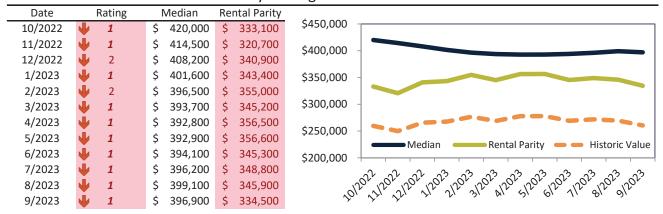

# Carson City Housing Market Value & Trends Update

Historically, properties in this market sell at a -9.7% discount. Today's premium is 32.6%. This market is 42.3% overvalued. Median home price is \$456,500. Prices fell 4.6% year-over-year.

Monthly cost of ownership is \$2,917, and rents average \$2,200, making owning \$717 per month more costly than renting. Rents rose 8.7% year-over-year. The current capitalization rate (rent/price) is 4.6%.

Market rating = 1

# Median Home Price and Rental Parity trailing twelve months