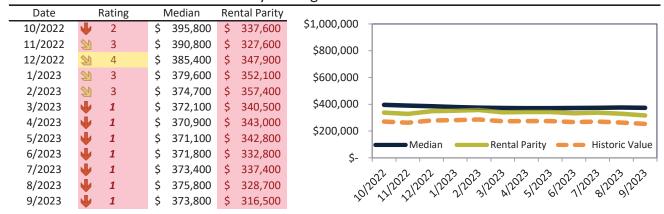

# Washoe County Housing Market Value & Trends Update

Historically, properties in this market sell at a -5.2% discount. Today's premium is 40.3%. This market is 45.5% overvalued. Median home price is \$524,000. Prices fell 6.6% year-over-year.

Monthly cost of ownership is \$3,348, and rents average \$2,386, making owning \$962 per month more costly than renting. Rents rose 1.2% year-over-year. The current capitalization rate (rent/price) is 4.4%.

### Market rating = 1