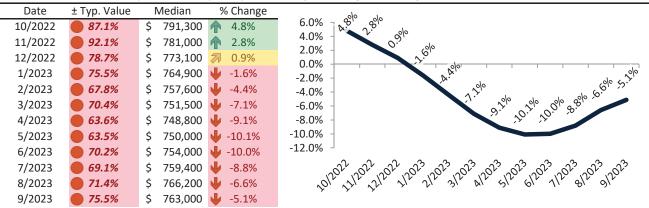

|

info@TAIT.com 15 of 46



# Southwest Housing Market Value & Trends Update

Historically, properties in this market sell at a 4.8% premium. Today's premium is 80.3%. This market is 75.5% overvalued. Median home price is \$763,000. Prices fell 5.1% year-over-year.

Monthly cost of ownership is \$4,876, and rents average \$2,704, making owning \$2,171 per month more costly than renting. Rents rose 5.7% year-over-year. The current capitalization rate (rent/price) is 3.4%.

### Market rating = 1

# Median Home Price and Rental Parity trailing twelve months



# Resale Median and year-over-year percentage change trailing twelve months



# Rental rate and year-over-year percentage change trailing twelve months

| Date    | % Change      | Rent     | Own         |