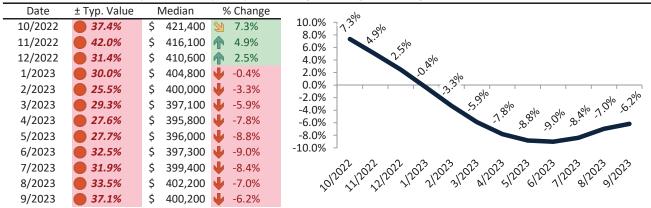

# Washoe County Housing Market Value & Trends Update

Historically, properties in this market sell at a -5.2% discount. Today's premium is 40.3%. This market is 45.5% overvalued. Median home price is \$524,000. Prices fell 6.6% year-over-year.

Monthly cost of ownership is \$3,348, and rents average \$2,386, making owning \$962 per month more costly than renting. Rents rose 1.2% year-over-year. The current capitalization rate (rent/price) is 4.4%.

### Market rating = 1