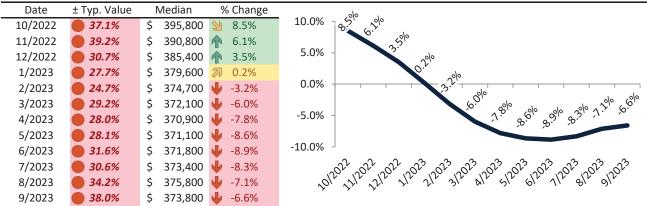

# Washoe County Housing Market Value & Trends Update

Historically, properties in this market sell at a -5.2% discount. Today's premium is 40.3%. This market is 45.5% overvalued. Median home price is \$524,000. Prices fell 6.6% year-over-year.

Monthly cost of ownership is \$3,348, and rents average \$2,386, making owning \$962 per month more costly than renting. Rents rose 1.2% year-over-year. The current capitalization rate (rent/price) is 4.4%.

### Market rating = 1