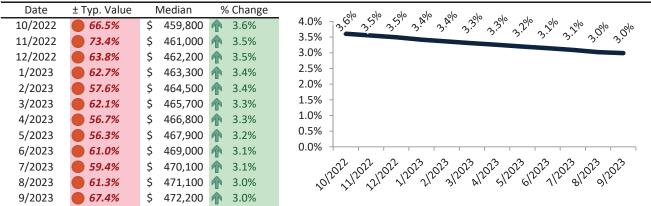

# Historic Median Home Price Relative to Rental Parity: Washoe County since January 1988

TAIT Housing Report® Market Timing System Rating: Washoe County since January 1988

info@TAIT.com 7 of 46

# Market Timing Rating and Valuations: Washoe County and Major Cities and Zips

| Study Area                      |          | Rating |      | Median    | Re | ntal Parity | % Over/Under<br>Rental Parity | Historic<br>Premium | % Over/Under<br>Historic Prem. |
|---------------------------------|----------|--------|------|-----------|----|-------------|-------------------------------|---------------------|--------------------------------|
| Washoe County                   | •        | 1      | \$   | 524,000   | \$ | 373,400     | <b>40.3%</b>                  | -5.2%               | 45.5%                          |
| Reno                            | •        | 2      | \$   | 524,700   | \$ | 419,400     | 25.1%                         | 11.9%               | 13.2%                          |
| Sparks                          | •        | 1      | \$   | 487,400   | \$ | 351,200     | 38.8%                         | -5.8%               | <b>44.6%</b>                   |
| Carson City                     | •        | 1      | \$   | 456,500   | \$ | 344,200     | 32.6%                         | -9.7%               | 42.3%                          |
| East Reno                       | •        | 1      | \$   | 396,900   | \$ | 334,500     | <b>1</b> 8.6%                 | -22.1%              | 40.7%                          |
| Southwest                       | •        | 1      | \$   | 763,000   | \$ | 423,200     | 80.3%                         | 4.8%                | 75.5%                          |
| North Valleys                   | •        | 2      | \$   | 289,200   | \$ | 252,300     | 14.6%                         | -13.8%              | 28.4%                          |
| Northwest                       | •        | 1      | \$   | 574,200   | \$ | 377,900     | <b>51.9%</b>                  | 2.1%                | <b>49.8%</b>                   |
| Northeast                       | •        | 1      | \$   | 434,800   | \$ | 330,000     | 31.8%                         | -35.6%              | 67.4%                          |
| South Central                   | <b>⇒</b> | 5      | \$   | 354,800   | \$ | 445,300     | -20.4%                        | -18.4%              | <b> </b> ▶ -2.0%               |
| Old Northwest - West University | Ψ        | 1      | \$   | 474,400   | \$ | 331,000     | <b>43.3%</b>                  | -13.5%              | <b>56.8%</b>                   |
| South Reno                      | •        | 1      | \$   | 919,800   | \$ | 398,900     | <b>130.6%</b>                 | -0.7%               | <b>131.3%</b>                  |
| Golden Valley                   | •        | 1      | \$   | 472,200   | \$ | 289,100     | 63.3%                         | -4.1%               | 67.4%                          |
| Lemmon Valley                   | •        | 1      | \$   | 420,200   | \$ | 341,400     | 23.1%                         | -15.8%              | 38.9%                          |
| 89502                           | •        | 1      | \$   | 400,200   | \$ | 343,000     | <b>1</b> 6.7%                 | -20.4%              | 37.1%                          |
| 89509                           | •        | 1      | \$   | 620,300   | \$ | 452,300     | 37.2%                         | 0.9%                | <b>36.3%</b>                   |
| 89436                           | •        | 1      | \$   | 534,600   | \$ | 371,600     | <b>43.9%</b>                  | 1.7%                | 42.2%                          |
| 89523                           | •        | 1      | \$   | 586,200   | \$ | 388,100     | <b>51.0%</b>                  | 3.1%                | 47.9%                          |
| 89431                           | •        | 1      | \$   | 373,800   | \$ | 316,500     | 18.1%                         | -19.9%              | 38.0%                          |
| 89506                           | •        | 1      | \$   | 425,700   | \$ | 348,200     | 22.2%                         | -13.9%              | <b>36.1%</b>                   |
| 89521                           | •        | 1      | \$   | 633,400   | \$ | 374,800     | 69.0%                         | 1.1%                | 67.9%                          |
| 89511                           | •        | 1      | \$   | 981,200   | \$ | 275,100     | 256.7%                        | -1.0%               | 257.7%                         |
| 89503                           | •        | 1      | \$   | 443,700   | \$ | 266,900     | 66.2%                         | -14.6%              | 80.8%                          |
| 89434                           | •        | 1      | \$   | 445,000   | \$ | 332,400     | 33.8%                         | -10.4%              | 44.2%                          |
| 89433                           | Ψ        | 1      | \$   | 401,900   | \$ | 326,800     | 23.0%                         | -17.6%              | 40.6%                          |
| 89508                           | •        | 1      | \$   | 451,200   | \$ | 346,400     | 30.2%                         | -9.4%               | 39.6%                          |
| 89441                           | •        | 1      | \$   | 634,000   | \$ | 390,500     | 62.3%                         | 0.6%                | 61.7%                          |
| 89519                           | Ψ        | 1      | \$   | 809,300   | \$ | 321,600     | <b>151.6%</b>                 | 7.0%                | 144.6%                         |
| 89451                           | Ψ        | 1      | \$ : | 1,316,800 | \$ | 519,500     | <b>153.5%</b>                 | -29.2%              | 182.7%                         |
| 89501                           | •        | 1      | \$   | 400,700   | \$ | 251,800     | <b>59.2%</b>                  | -5.8%               | 75.7%                          |
| 89510                           | •        | 1      | \$   | 463,800   | \$ | 305,200     | <b>52.0</b> %                 | -4.4%               | 56.4%                          |
| 89704                           | •        | 1      | \$   | 634,800   | \$ | 392,400     | 61.8%                         | -7.8%               | 69.6%                          |