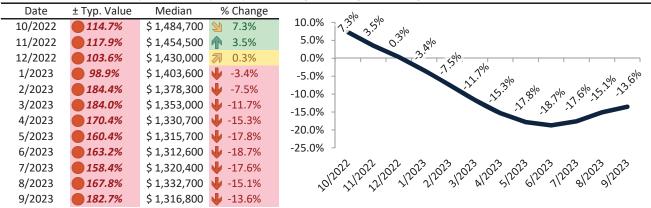

# Washoe County Housing Market Value & Trends Update

Historically, properties in this market sell at a -5.2% discount. Today's premium is 40.3%. This market is 45.5% overvalued. Median home price is \$524,000. Prices fell 6.6% year-over-year.

Monthly cost of ownership is \$3,348, and rents average \$2,386, making owning \$962 per month more costly than renting. Rents rose 1.2% year-over-year. The current capitalization rate (rent/price) is 4.4%.

### Market rating = 1