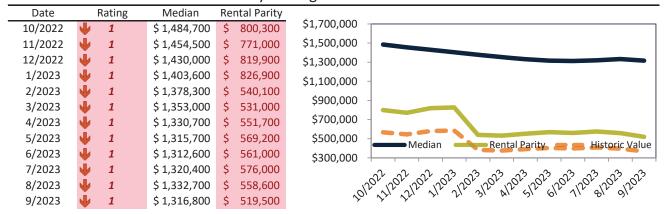

# Washoe County Housing Market Value & Trends Update

Historically, properties in this market sell at a -5.2% discount. Today's premium is 40.3%. This market is 45.5% overvalued. Median home price is \$524,000. Prices fell 6.6% year-over-year.

Monthly cost of ownership is \$3,348, and rents average \$2,386, making owning \$962 per month more costly than renting. Rents rose 1.2% year-over-year. The current capitalization rate (rent/price) is 4.4%.

### Market rating = 1