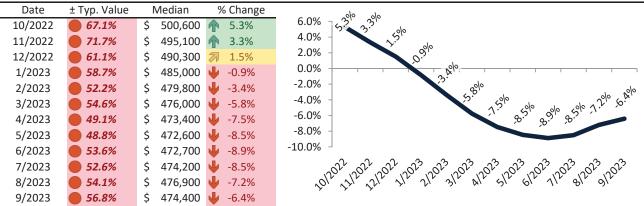

# Historic Median Home Price Relative to Rental Parity: Washoe County since January 1988

TAIT Housing Report® Market Timing System Rating: Washoe County since January 1988

info@TAIT.com 7 of 46

# Market Timing Rating and Valuations: Washoe County and Major Cities and Zips

| Study Area                      |          | Rating |      | Median    | Re | ntal Parity | % Over/Under<br>Rental Parity | Historic<br>Premium | % Over/Under<br>Historic Prem. |
|---------------------------------|----------|--------|------|-----------|----|-------------|-------------------------------|---------------------|--------------------------------|
| Washoe County                   | •        | 1      | \$   | 524,000   | \$ | 373,400     | <b>40.3%</b>                  | -5.2%               | 45.5%                          |
| Reno                            | •        | 2      | \$   | 524,700   | \$ | 419,400     | 25.1%                         | 11.9%               | 13.2%                          |
| Sparks                          | •        | 1      | \$   | 487,400   | \$ | 351,200     | 38.8%                         | -5.8%               | <b>44.6%</b>                   |
| Carson City                     | •        | 1      | \$   | 456,500   | \$ | 344,200     | 32.6%                         | -9.7%               | 42.3%                          |
| East Reno                       | •        | 1      | \$   | 396,900   | \$ | 334,500     | <b>1</b> 8.6%                 | -22.1%              | 40.7%                          |
| Southwest                       | •        | 1      | \$   | 763,000   | \$ | 423,200     | 80.3%                         | 4.8%                | 75.5%                          |
| North Valleys                   | •        | 2      | \$   | 289,200   | \$ | 252,300     | 14.6%                         | -13.8%              | 28.4%                          |
| Northwest                       | •        | 1      | \$   | 574,200   | \$ | 377,900     | <b>51.9%</b>                  | 2.1%                | <b>49.8%</b>                   |
| Northeast                       | •        | 1      | \$   | 434,800   | \$ | 330,000     | 31.8%                         | -35.6%              | 67.4%                          |
| South Central                   | <b>⇒</b> | 5      | \$   | 354,800   | \$ | 445,300     | -20.4%                        | -18.4%              | <b> </b> ▶ -2.0%               |
| Old Northwest - West University | Ψ        | 1      | \$   | 474,400   | \$ | 331,000     | <b>43.3%</b>                  | -13.5%              | <b>56.8%</b>                   |
| South Reno                      | •        | 1      | \$   | 919,800   | \$ | 398,900     | <b>130.6%</b>                 | -0.7%               | <b>131.3%</b>                  |
| Golden Valley                   | •        | 1      | \$   | 472,200   | \$ | 289,100     | 63.3%                         | -4.1%               | 67.4%                          |
| Lemmon Valley                   | •        | 1      | \$   | 420,200   | \$ | 341,400     | 23.1%                         | -15.8%              | 38.9%                          |
| 89502                           | •        | 1      | \$   | 400,200   | \$ | 343,000     | <b>1</b> 6.7%                 | -20.4%              | 37.1%                          |
| 89509                           | •        | 1      | \$   | 620,300   | \$ | 452,300     | 37.2%                         | 0.9%                | <b>36.3%</b>                   |
| 89436                           | •        | 1      | \$   | 534,600   | \$ | 371,600     | <b>43.9%</b>                  | 1.7%                | 42.2%                          |
| 89523                           | •        | 1      | \$   | 586,200   | \$ | 388,100     | <b>51.0%</b>                  | 3.1%                | 47.9%                          |
| 89431                           | •        | 1      | \$   | 373,800   | \$ | 316,500     | 18.1%                         | -19.9%              | 38.0%                          |
| 89506                           | •        | 1      | \$   | 425,700   | \$ | 348,200     | 22.2%                         | -13.9%              | <b>36.1%</b>                   |
| 89521                           | •        | 1      | \$   | 633,400   | \$ | 374,800     | 69.0%                         | 1.1%                | 67.9%                          |
| 89511                           | •        | 1      | \$   | 981,200   | \$ | 275,100     | 256.7%                        | -1.0%               | 257.7%                         |
| 89503                           | •        | 1      | \$   | 443,700   | \$ | 266,900     | 66.2%                         | -14.6%              | 80.8%                          |
| 89434                           | •        | 1      | \$   | 445,000   | \$ | 332,400     | 33.8%                         | -10.4%              | 44.2%                          |
| 89433                           | Ψ        | 1      | \$   | 401,900   | \$ | 326,800     | 23.0%                         | -17.6%              | 40.6%                          |
| 89508                           | •        | 1      | \$   | 451,200   | \$ | 346,400     | 30.2%                         | -9.4%               | 39.6%                          |
| 89441                           | •        | 1      | \$   | 634,000   | \$ | 390,500     | 62.3%                         | 0.6%                | 61.7%                          |
| 89519                           | Ψ        | 1      | \$   | 809,300   | \$ | 321,600     | <b>151.6%</b>                 | 7.0%                | 144.6%                         |
| 89451                           | Ψ        | 1      | \$ : | 1,316,800 | \$ | 519,500     | <b>153.5%</b>                 | -29.2%              | 182.7%                         |
| 89501                           | •        | 1      | \$   | 400,700   | \$ | 251,800     | <b>59.2%</b>                  | -5.8%               | 75.7%                          |
| 89510                           | •        | 1      | \$   | 463,800   | \$ | 305,200     | <b>52.0</b> %                 | -4.4%               | 56.4%                          |
| 89704                           | •        | 1      | \$   | 634,800   | \$ | 392,400     | 61.8%                         | -7.8%               | 69.6%                          |