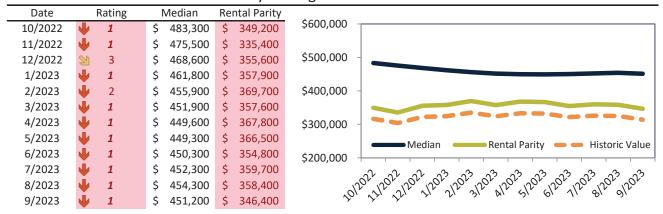

info@TAIT.com 10 of 46

Historically, properties in this market sell at a 11.9% premium. Today's premium is 25.1%. This market is 13.2% overvalued. Median home price is \$524,700. Prices fell 6.4% year-over-year.

Monthly cost of ownership is \$3,353, and rents average \$2,680, making owning \$672 per month more costly than renting. Rents rose 1.5% year-over-year. The current capitalization rate (rent/price) is 4.9%.

### Market rating = 2

# Median Home Price and Rental Parity trailing twelve months