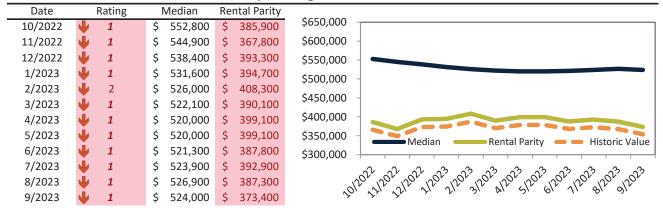

# Washoe County Housing Market Value & Trends Update

Historically, properties in this market sell at a -5.2% discount. Today's premium is 40.3%. This market is 45.5% overvalued. Median home price is \$524,000. Prices fell 6.6% year-over-year.

Monthly cost of ownership is \$3,348, and rents average \$2,386, making owning \$962 per month more costly than renting. Rents rose 1.2% year-over-year. The current capitalization rate (rent/price) is 4.4%.

### Market rating = 1