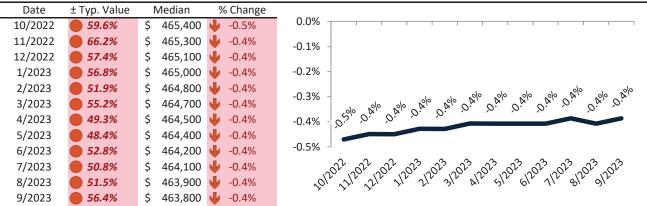

# Carson City Housing Market Value & Trends Update

Historically, properties in this market sell at a -9.7% discount. Today's premium is 32.6%. This market is 42.3% overvalued. Median home price is \$456,500. Prices fell 4.6% year-over-year.

Monthly cost of ownership is \$2,917, and rents average \$2,200, making owning \$717 per month more costly than renting. Rents rose 8.7% year-over-year. The current capitalization rate (rent/price) is 4.6%.