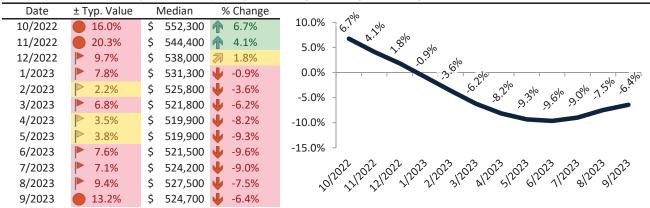

# Washoe County Housing Market Value & Trends Update

Historically, properties in this market sell at a -5.2% discount. Today's premium is 40.3%. This market is 45.5% overvalued. Median home price is \$524,000. Prices fell 6.6% year-over-year.

Monthly cost of ownership is \$3,348, and rents average \$2,386, making owning \$962 per month more costly than renting. Rents rose 1.2% year-over-year. The current capitalization rate (rent/price) is 4.4%.

### Market rating = 1