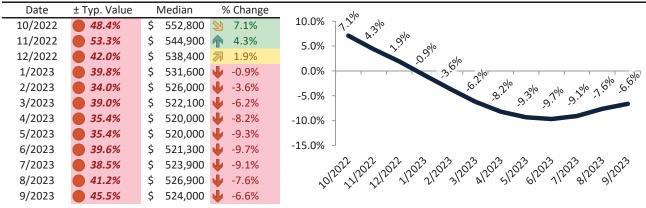

# Washoe County Housing Market Value & Trends Update

Historically, properties in this market sell at a -5.2% discount. Today's premium is 40.3%. This market is 45.5% overvalued. Median home price is \$524,000. Prices fell 6.6% year-over-year.

# Resale Median and year-over-year percentage change trailing twelve months