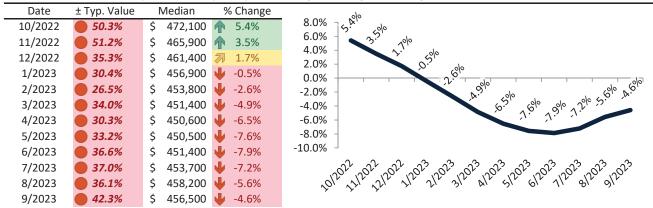

# Carson City Housing Market Value & Trends Update

Historically, properties in this market sell at a -9.7% discount. Today's premium is 32.6%. This market is 42.3% overvalued. Median home price is \$456,500. Prices fell 4.6% year-over-year.

Monthly cost of ownership is \$2,917, and rents average \$2,200, making owning \$717 per month more costly than renting. Rents rose 8.7% year-over-year. The current capitalization rate (rent/price) is 4.6%.

Market rating = 1