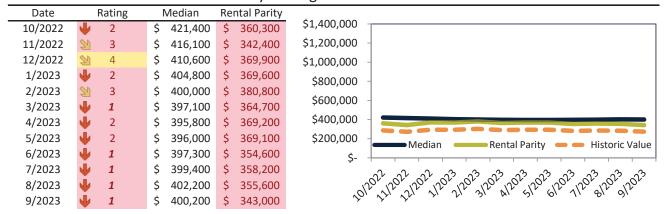

# Washoe County Housing Market Value & Trends Update

Historically, properties in this market sell at a -5.2% discount. Today's premium is 40.3%. This market is 45.5% overvalued. Median home price is \$524,000. Prices fell 6.6% year-over-year.

Monthly cost of ownership is \$3,348, and rents average \$2,386, making owning \$962 per month more costly than renting. Rents rose 1.2% year-over-year. The current capitalization rate (rent/price) is 4.4%.

### Market rating = 1