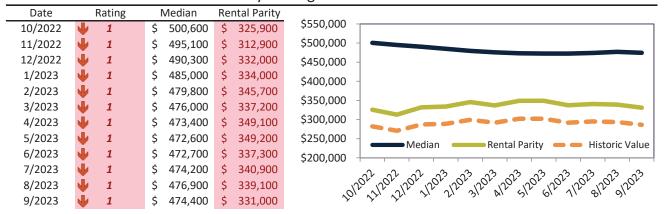

# Historic Median Home Price Relative to Rental Parity: Washoe County since January 1988

TAIT Housing Report® Market Timing System Rating: Washoe County since January 1988

info@TAIT.com 7 of 46

# Market Timing Rating and Valuations: Washoe County and Major Cities and Zips

| Study Area                      |          | Rating |      | Median    | Re | ntal Parity | % Over/Under<br>Rental Parity | Historic<br>Premium | % Over/Under<br>Historic Prem. |
|---------------------------------|----------|--------|------|-----------|----|-------------|-------------------------------|---------------------|--------------------------------|
| Washoe County                   | •        | 1      | \$   | 524,000   | \$ | 373,400     | <b>40.3%</b>                  | -5.2%               | 45.5%                          |
| Reno                            | •        | 2      | \$   | 524,700   | \$ | 419,400     | 25.1%                         | 11.9%               | 13.2%                          |
| Sparks                          | •        | 1      | \$   | 487,400   | \$ | 351,200     | 38.8%                         | -5.8%               | <b>44.6%</b>                   |
| Carson City                     | •        | 1      | \$   | 456,500   | \$ | 344,200     | 32.6%                         | -9.7%               | 42.3%                          |
| East Reno                       | •        | 1      | \$   | 396,900   | \$ | 334,500     | <b>1</b> 8.6%                 | -22.1%              | 40.7%                          |
| Southwest                       | •        | 1      | \$   | 763,000   | \$ | 423,200     | 80.3%                         | 4.8%                | 75.5%                          |
| North Valleys                   | •        | 2      | \$   | 289,200   | \$ | 252,300     | 14.6%                         | -13.8%              | 28.4%                          |
| Northwest                       | •        | 1      | \$   | 574,200   | \$ | 377,900     | <b>51.9%</b>                  | 2.1%                | <b>49.8%</b>                   |
| Northeast                       | •        | 1      | \$   | 434,800   | \$ | 330,000     | 31.8%                         | -35.6%              | 67.4%                          |
| South Central                   | <b>⇒</b> | 5      | \$   | 354,800   | \$ | 445,300     | -20.4%                        | -18.4%              | <b> </b> ▶ -2.0%               |
| Old Northwest - West University | Ψ        | 1      | \$   | 474,400   | \$ | 331,000     | <b>43.3%</b>                  | -13.5%              | <b>56.8%</b>                   |
| South Reno                      | •        | 1      | \$   | 919,800   | \$ | 398,900     | <b>130.6%</b>                 | -0.7%               | <b>131.3%</b>                  |
| Golden Valley                   | •        | 1      | \$   | 472,200   | \$ | 289,100     | 63.3%                         | -4.1%               | 67.4%                          |
| Lemmon Valley                   | •        | 1      | \$   | 420,200   | \$ | 341,400     | 23.1%                         | -15.8%              | 38.9%                          |
| 89502                           | •        | 1      | \$   | 400,200   | \$ | 343,000     | <b>1</b> 6.7%                 | -20.4%              | 37.1%                          |
| 89509                           | •        | 1      | \$   | 620,300   | \$ | 452,300     | 37.2%                         | 0.9%                | <b>36.3%</b>                   |
| 89436                           | •        | 1      | \$   | 534,600   | \$ | 371,600     | <b>43.9%</b>                  | 1.7%                | 42.2%                          |
| 89523                           | •        | 1      | \$   | 586,200   | \$ | 388,100     | <b>51.0%</b>                  | 3.1%                | 47.9%                          |
| 89431                           | •        | 1      | \$   | 373,800   | \$ | 316,500     | 18.1%                         | -19.9%              | 38.0%                          |
| 89506                           | •        | 1      | \$   | 425,700   | \$ | 348,200     | 22.2%                         | -13.9%              | <b>36.1%</b>                   |
| 89521                           | •        | 1      | \$   | 633,400   | \$ | 374,800     | 69.0%                         | 1.1%                | 67.9%                          |
| 89511                           | •        | 1      | \$   | 981,200   | \$ | 275,100     | 256.7%                        | -1.0%               | 257.7%                         |
| 89503                           | •        | 1      | \$   | 443,700   | \$ | 266,900     | 66.2%                         | -14.6%              | 80.8%                          |
| 89434                           | •        | 1      | \$   | 445,000   | \$ | 332,400     | 33.8%                         | -10.4%              | 44.2%                          |
| 89433                           | Ψ        | 1      | \$   | 401,900   | \$ | 326,800     | 23.0%                         | -17.6%              | 40.6%                          |
| 89508                           | •        | 1      | \$   | 451,200   | \$ | 346,400     | 30.2%                         | -9.4%               | 39.6%                          |
| 89441                           | •        | 1      | \$   | 634,000   | \$ | 390,500     | 62.3%                         | 0.6%                | 61.7%                          |
| 89519                           | Ψ        | 1      | \$   | 809,300   | \$ | 321,600     | <b>151.6%</b>                 | 7.0%                | 144.6%                         |
| 89451                           | Ψ        | 1      | \$ : | 1,316,800 | \$ | 519,500     | <b>153.5%</b>                 | -29.2%              | 182.7%                         |
| 89501                           | •        | 1      | \$   | 400,700   | \$ | 251,800     | <b>59.2%</b>                  | -5.8%               | 75.7%                          |
| 89510                           | •        | 1      | \$   | 463,800   | \$ | 305,200     | <b>52.0</b> %                 | -4.4%               | 56.4%                          |
| 89704                           | •        | 1      | \$   | 634,800   | \$ | 392,400     | 61.8%                         | -7.8%               | 69.6%                          |