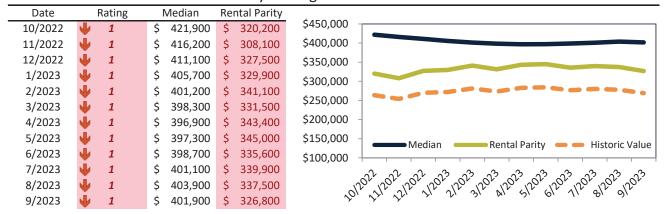

# Washoe County Housing Market Value & Trends Update

Historically, properties in this market sell at a -5.2% discount. Today's premium is 40.3%. This market is 45.5% overvalued. Median home price is \$524,000. Prices fell 6.6% year-over-year.

Monthly cost of ownership is \$3,348, and rents average \$2,386, making owning \$962 per month more costly than renting. Rents rose 1.2% year-over-year. The current capitalization rate (rent/price) is 4.4%.

### Market rating = 1

# Median Home Price and Rental Parity trailing twelve months