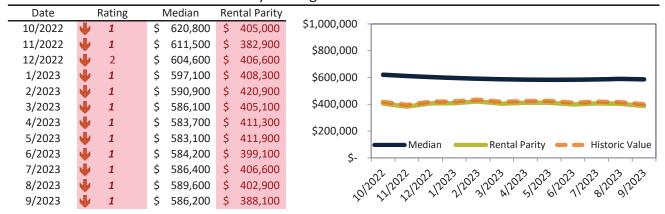

info@TAIT.com 10 of 46

Historically, properties in this market sell at a 11.9% premium. Today's premium is 25.1%. This market is 13.2% overvalued. Median home price is \$524,700. Prices fell 6.4% year-over-year.

Monthly cost of ownership is \$3,353, and rents average \$2,680, making owning \$672 per month more costly than renting. Rents rose 1.5% year-over-year. The current capitalization rate (rent/price) is 4.9%.

### Market rating = 2