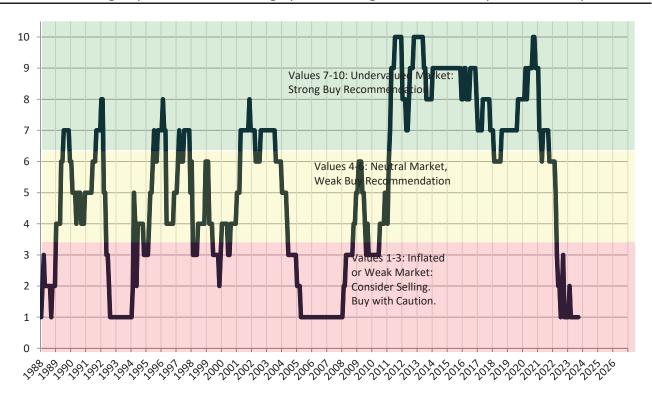

# Historic Median Home Price Relative to Rental Parity: Washoe County since January 1988

TAIT Housing Report® Market Timing System Rating: Washoe County since January 1988

info@TAIT.com 7 of 46

### Market rating = 1