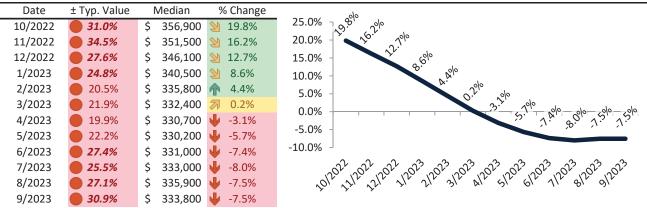

#### Henderson Housing Market Value & Trends Update

Historically, properties in this market sell at a -15.0% discount. Today's premium is 34.8%. This market is 49.8% overvalued. Median home price is \$458,000. Prices fell 7.6% year-over-year.

Monthly cost of ownership is \$2,927, and rents average \$2,171, making owning \$755 per month more costly than renting. Rents fell 1.5% year-over-year. The current capitalization rate (rent/price) is 4.6%.