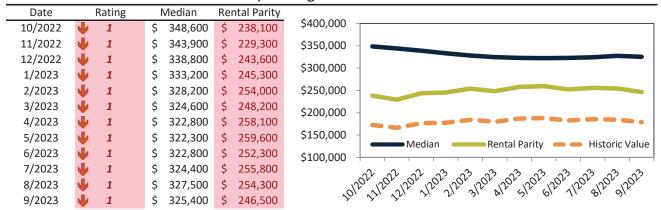

#### Las Vegas, NV Housing Market Value & Trends Update

Historically, properties in this market sell at a -15.5% discount. Today's discount is 4.4%. This market is 11.1% overvalued. Median home price is \$402,000. Prices fell 8.2% year-over-year.

Monthly cost of ownership is \$2,569, and rents average \$2,688, making owning \$119 per month less costly than renting. Rents fell 1.2% year-over-year. The current capitalization rate (rent/price) is 6.4%.

#### Market rating = 1