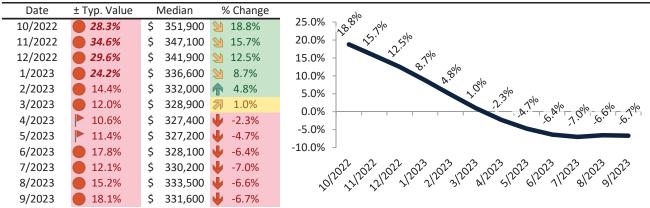

#### Henderson Housing Market Value & Trends Update

Historically, properties in this market sell at a -15.0% discount. Today's premium is 34.8%. This market is 49.8% overvalued. Median home price is \$458,000. Prices fell 7.6% year-over-year.

Monthly cost of ownership is \$2,927, and rents average \$2,171, making owning \$755 per month more costly than renting. Rents fell 1.5% year-over-year. The current capitalization rate (rent/price) is 4.6%.

#### Market rating = 1