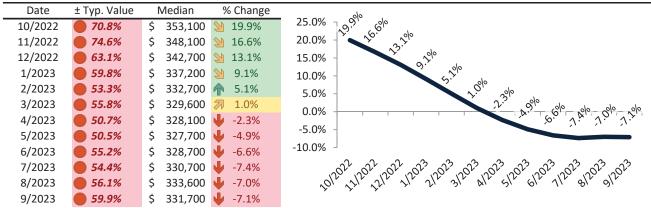

#### North Las Vegas Housing Market Value & Trends Update

Historically, properties in this market sell at a -15.0% discount. Today's premium is 22.7%. This market is 37.7% overvalued. Median home price is \$383,000. Prices fell 8.8% year-over-year.

Monthly cost of ownership is \$2,447, and rents average \$1,995, making owning \$452 per month more costly than renting. Rents rose 0.4% year-over-year. The current capitalization rate (rent/price) is 5.0%.

#### Market rating = 1