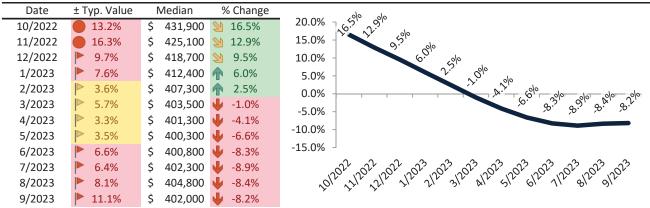

#### Clark County Housing Market Value & Trends Update

Historically, properties in this market sell at a -15.5% discount. Today's premium is 27.0%. This market is 42.5% overvalued. Median home price is \$402,000. Prices fell 8.2% year-over-year.

Monthly cost of ownership is \$2,569, and rents average \$2,024, making owning \$544 per month more costly than renting. Rents fell 0.8% year-over-year. The current capitalization rate (rent/price) is 4.8%.

#### Market Performance and Trends: Clark County and Major Cities and Zips

| Study Area         | Median<br>Resale \$ |          | Resale %<br>nange YoY | Median<br>Resale \$ | Rent %<br>Change YoY | ledian<br>lent \$ | ost of<br>nership | nership<br>m./Disc. | Cap Rate |
|--------------------|---------------------|----------|-----------------------|---------------------|----------------------|-------------------|-------------------|---------------------|----------|
| Clark County       | \$<br>402,000       | <b>Ψ</b> | -8.2%                 | \$<br>402,000       | <b>-</b> 0.8%        | \$<br>2,024       | \$<br>2,569       | \$<br>545           | 4.8%.    |
| Las Vegas, NV      | \$<br>402,000       | Ψ        | -8.2%                 | \$<br>402,000       | <b>-</b> 1.2%        | \$<br>2,688       | \$<br>2,569       | \$<br>(119)         | 6.4%.    |
| Henderson          | \$<br>458,000       | Ψ        | -7.6%                 | \$<br>458,000       | <b>4</b> -1.5%       | \$<br>2,171       | \$<br>2,927       | \$<br>756           | 4.6%.    |
| North Las Vegas    | \$<br>383,000       | Ψ        | -8.8%                 | \$<br>383,000       | <b>3</b> 0.4%        | \$<br>1,995       | \$<br>2,448       | \$<br>453           | 5.0%.    |
| Paradise           | \$<br>368,900       | Ψ        | -7.6%                 | \$<br>368,900       | <b>6.6%</b>          | \$<br>1,713       | \$<br>2,358       | \$<br>644           | 4.5%.    |
| Sunrise Manor      | \$<br>331,700       | Ψ        | -7.1%                 | \$<br>331,700       | <b>f</b> 5.2%        | \$<br>1,513       | \$<br>2,120       | \$<br>607           | 4.4%.    |
| Spring Valley      | \$<br>395,700       | Ψ        | -8.1%                 | \$<br>395,700       | <b>6.6%</b>          | \$<br>1,800       | \$<br>2,529       | \$<br>729           | 4.4%.    |
| Enterprise         | \$<br>446,300       | Ψ        | -9.0%                 | \$<br>446,300       | <b>6.3%</b>          | \$<br>1,800       | \$<br>2,852       | \$<br>1,053         | 3.9%.    |
| Lone Mountain      | \$<br>417,900       | Ψ        | -8.7%                 | \$<br>417,900       | <b>6.8%</b>          | \$<br>1,791       | \$<br>2,671       | \$<br>880           | 4.1%.    |
| Green Valley North | \$<br>420,100       | Ψ        | -6.9%                 | \$<br>420,100       | <b>6.8%</b>          | \$<br>1,890       | \$<br>2,685       | \$<br>795           | 4.3%.    |
| North Cheyenne     | \$<br>401,900       | Ψ        | -7.9%                 | \$<br>401,900       | <b>6.4%</b>          | \$<br>1,706       | \$<br>2,569       | \$<br>862           | 4.1%.    |
| Charleston Heights | \$<br>325,400       | Ψ        | -7.6%                 | \$<br>325,400       | <b>6.8%</b>          | \$<br>1,576       | \$<br>2,080       | \$<br>504           | 4.6%.    |
| The Lakes          | \$<br>452,300       | Ψ        | -8.4%                 | \$<br>452,300       | <b>5.5%</b>          | \$<br>2,026       | \$<br>2,891       | \$<br>864           | 4.3%.    |
| Winchester         | \$<br>322,400       | Ψ        | -6.8%                 | \$<br>322,400       | <b>≥</b> 7.0%        | \$<br>1,640       | \$<br>2,060       | \$<br>420           | 4.9%.    |
| Green Valley South | \$<br>429,700       | Ψ        | -7.2%                 | \$<br>429,700       | <b>6.5%</b>          | \$<br>1,904       | \$<br>2,746       | \$<br>842           | 4.3%.    |
| Anthem             | \$<br>557,200       | Ψ        | -7.3%                 | \$<br>557,200       | <b>7</b> 1.8%        | \$<br>2,035       | \$<br>3,561       | \$<br>1,526         | 3.5%.    |
| Westgate           | \$<br>539,800       | Ψ        | -7.2%                 | \$<br>539,800       | <b>1</b> 3.9%        | \$<br>2,183       | \$<br>3,450       | \$<br>1,267         | 3.9%.    |
| Green Valley Ranch | \$<br>518,000       | Ψ        | -6.8%                 | \$<br>518,000       | <b>3.2%</b>          | \$<br>1,926       | \$<br>3,310       | \$<br>1,385         | 3.6%.    |
| MacDonald Ranch    | \$<br>485,300       | Ψ        | -7.0%                 | \$<br>485,300       | <b>3</b> .9%         | \$<br>1,876       | \$<br>3,102       | \$<br>1,226         | 3.7%.    |
| 89108              | \$<br>333,800       | Ψ        | -7.5%                 | \$<br>333,800       | <b>4</b> -1.7%       | \$<br>1,850       | \$<br>2,133       | \$<br>284           | 5.3%.    |
| 89117              | \$<br>447,300       | Ψ        | -8.3%                 | \$<br>447,300       | <b>4</b> -1.5%       | \$<br>2,323       | \$<br>2,859       | \$<br>536           | 5.0%.    |
| 89052              | \$<br>561,200       | Ψ        | -7.0%                 | \$<br>561,200       | <b>4</b> -1.3%       | \$<br>2,674       | \$<br>3,587       | \$<br>913           | 4.6%.    |
| 89123              | \$<br>414,300       | Ψ        | -8.0%                 | \$<br>414,300       | <b>3</b> 0.4%        | \$<br>2,147       | \$<br>2,648       | \$<br>501           | 5.0%.    |
| 89031              | \$<br>386,500       | •        | -9.0%                 | \$<br>386,500       | <b>1</b> 2.4%        | \$<br>2,053       | \$<br>2,470       | \$<br>417           | 5.1%.    |
| 89110              | \$<br>331,600       | •        | -6.7%                 | \$<br>331,600       | <b>6.1%</b>          | \$<br>2,067       | \$<br>2,119       | \$<br>53            | 6.0%.    |
| 89074              | \$<br>438,000       | •        | -6.9%                 | \$<br>438,000       | <b>4</b> -2.6%       | \$<br>2,142       | \$<br>2,799       | \$<br>657           | 4.7%.    |
| 89148              | \$<br>447,900       | •        | -8.4%                 | \$<br>447,900       | <b>3</b> 0.0%        | \$<br>2,133       | \$<br>2,862       | \$<br>729           | 4.6%.    |
| 89147              | \$<br>389,200       | •        | -8.2%                 | \$<br>389,200       | <b>4</b> -3.5%       | \$<br>1,942       | \$<br>2,487       | \$<br>546           | 4.8%.    |