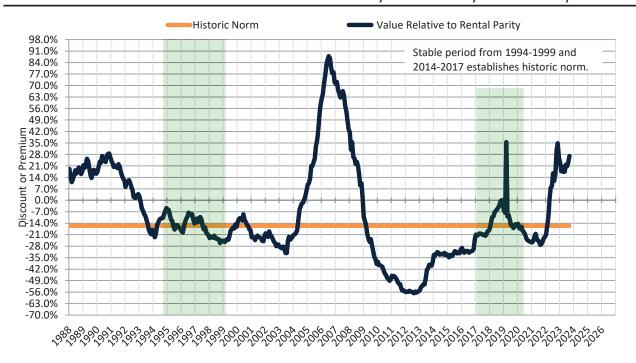

#### Historic Median Home Price Relative to Rental Parity: Clark County since January 1988

TAIT Housing Report® Market Timing System Rating: Clark County since January 1988

info@TAIT.COM 7 of 42

#### Clark County Housing Market Value & Trends Update

Historically, properties in this market sell at a -15.5% discount. Today's premium is 27.0%. This market is 42.5% overvalued. Median home price is \$402,000. Prices fell 8.2% year-over-year.