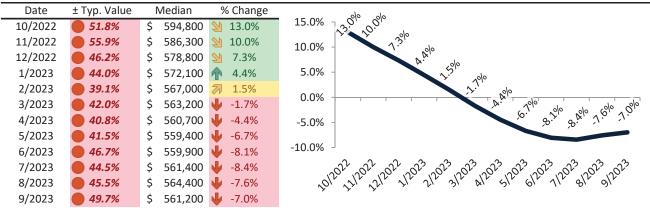

#### Market Performance and Trends: Clark County and Major Cities and Zips

| Study Area         | Median<br>Resale \$ |          | Resale %<br>nange YoY | Median<br>Resale \$ | Rent %<br>Change YoY | ledian<br>lent \$ | ost of<br>nership | nership<br>m./Disc. | Cap Rate |
|--------------------|---------------------|----------|-----------------------|---------------------|----------------------|-------------------|-------------------|---------------------|----------|
| Clark County       | \$<br>402,000       | <b>Ψ</b> | -8.2%                 | \$<br>402,000       | <b>-</b> 0.8%        | \$<br>2,024       | \$<br>2,569       | \$<br>545           | 4.8%.    |
| Las Vegas, NV      | \$<br>402,000       | Ψ        | -8.2%                 | \$<br>402,000       | <b>-</b> 1.2%        | \$<br>2,688       | \$<br>2,569       | \$<br>(119)         | 6.4%.    |
| Henderson          | \$<br>458,000       | Ψ        | -7.6%                 | \$<br>458,000       | <b>4</b> -1.5%       | \$<br>2,171       | \$<br>2,927       | \$<br>756           | 4.6%.    |
| North Las Vegas    | \$<br>383,000       | Ψ        | -8.8%                 | \$<br>383,000       | <b>3</b> 0.4%        | \$<br>1,995       | \$<br>2,448       | \$<br>453           | 5.0%.    |
| Paradise           | \$<br>368,900       | Ψ        | -7.6%                 | \$<br>368,900       | <b>6.6%</b>          | \$<br>1,713       | \$<br>2,358       | \$<br>644           | 4.5%.    |
| Sunrise Manor      | \$<br>331,700       | Ψ        | -7.1%                 | \$<br>331,700       | <b>f</b> 5.2%        | \$<br>1,513       | \$<br>2,120       | \$<br>607           | 4.4%.    |
| Spring Valley      | \$<br>395,700       | Ψ        | -8.1%                 | \$<br>395,700       | <b>6.6%</b>          | \$<br>1,800       | \$<br>2,529       | \$<br>729           | 4.4%.    |
| Enterprise         | \$<br>446,300       | Ψ        | -9.0%                 | \$<br>446,300       | <b>6.3%</b>          | \$<br>1,800       | \$<br>2,852       | \$<br>1,053         | 3.9%.    |
| Lone Mountain      | \$<br>417,900       | Ψ        | -8.7%                 | \$<br>417,900       | <b>6.8%</b>          | \$<br>1,791       | \$<br>2,671       | \$<br>880           | 4.1%.    |
| Green Valley North | \$<br>420,100       | Ψ        | -6.9%                 | \$<br>420,100       | <b>6.8%</b>          | \$<br>1,890       | \$<br>2,685       | \$<br>795           | 4.3%.    |
| North Cheyenne     | \$<br>401,900       | Ψ        | -7.9%                 | \$<br>401,900       | <b>6.4%</b>          | \$<br>1,706       | \$<br>2,569       | \$<br>862           | 4.1%.    |
| Charleston Heights | \$<br>325,400       | Ψ        | -7.6%                 | \$<br>325,400       | <b>6.8%</b>          | \$<br>1,576       | \$<br>2,080       | \$<br>504           | 4.6%.    |
| The Lakes          | \$<br>452,300       | Ψ        | -8.4%                 | \$<br>452,300       | <b>5.5%</b>          | \$<br>2,026       | \$<br>2,891       | \$<br>864           | 4.3%.    |
| Winchester         | \$<br>322,400       | Ψ        | -6.8%                 | \$<br>322,400       | <b>≥</b> 7.0%        | \$<br>1,640       | \$<br>2,060       | \$<br>420           | 4.9%.    |
| Green Valley South | \$<br>429,700       | Ψ        | -7.2%                 | \$<br>429,700       | <b>6.5%</b>          | \$<br>1,904       | \$<br>2,746       | \$<br>842           | 4.3%.    |
| Anthem             | \$<br>557,200       | Ψ        | -7.3%                 | \$<br>557,200       | <b>7</b> 1.8%        | \$<br>2,035       | \$<br>3,561       | \$<br>1,526         | 3.5%.    |
| Westgate           | \$<br>539,800       | Ψ        | -7.2%                 | \$<br>539,800       | <b>1</b> 3.9%        | \$<br>2,183       | \$<br>3,450       | \$<br>1,267         | 3.9%.    |
| Green Valley Ranch | \$<br>518,000       | Ψ        | -6.8%                 | \$<br>518,000       | <b>3.2%</b>          | \$<br>1,926       | \$<br>3,310       | \$<br>1,385         | 3.6%.    |
| MacDonald Ranch    | \$<br>485,300       | Ψ        | -7.0%                 | \$<br>485,300       | <b>3</b> .9%         | \$<br>1,876       | \$<br>3,102       | \$<br>1,226         | 3.7%.    |
| 89108              | \$<br>333,800       | Ψ        | -7.5%                 | \$<br>333,800       | <b>4</b> -1.7%       | \$<br>1,850       | \$<br>2,133       | \$<br>284           | 5.3%.    |
| 89117              | \$<br>447,300       | Ψ        | -8.3%                 | \$<br>447,300       | <b>4</b> -1.5%       | \$<br>2,323       | \$<br>2,859       | \$<br>536           | 5.0%.    |
| 89052              | \$<br>561,200       | Ψ        | -7.0%                 | \$<br>561,200       | <b>4</b> -1.3%       | \$<br>2,674       | \$<br>3,587       | \$<br>913           | 4.6%.    |
| 89123              | \$<br>414,300       | Ψ        | -8.0%                 | \$<br>414,300       | <b>3</b> 0.4%        | \$<br>2,147       | \$<br>2,648       | \$<br>501           | 5.0%.    |
| 89031              | \$<br>386,500       | •        | -9.0%                 | \$<br>386,500       | <b>1</b> 2.4%        | \$<br>2,053       | \$<br>2,470       | \$<br>417           | 5.1%.    |
| 89110              | \$<br>331,600       | •        | -6.7%                 | \$<br>331,600       | <b>6.1%</b>          | \$<br>2,067       | \$<br>2,119       | \$<br>53            | 6.0%.    |
| 89074              | \$<br>438,000       | •        | -6.9%                 | \$<br>438,000       | <b>4</b> -2.6%       | \$<br>2,142       | \$<br>2,799       | \$<br>657           | 4.7%.    |
| 89148              | \$<br>447,900       | •        | -8.4%                 | \$<br>447,900       | <b>3</b> 0.0%        | \$<br>2,133       | \$<br>2,862       | \$<br>729           | 4.6%.    |
| 89147              | \$<br>389,200       | •        | -8.2%                 | \$<br>389,200       | <b>4</b> -3.5%       | \$<br>1,942       | \$<br>2,487       | \$<br>546           | 4.8%.    |

#### Market Timing Rating and Valuations: Clark County and Major Cities and Zips

| Study Area         |   | Rating | Median        | Re | ntal Parity | % Over/Under<br>Rental Parity | Historic<br>Premium | % Over/Under<br>Historic Prem. |
|--------------------|---|--------|---------------|----|-------------|-------------------------------|---------------------|--------------------------------|
| Clark County       | • | 1      | \$<br>402,000 | \$ | 316,700     | 27.0%                         | -15.5%              | 42.5%                          |
| Las Vegas, NV      | • | 1      | \$<br>402,000 | \$ | 420,600     |                               | -15.5%              | <b>11.1%</b>                   |
| Henderson          | • | 1      | \$<br>458,000 | \$ | 339,700     | 34.8%                         | -15.0%              | <b>49.8%</b>                   |
| North Las Vegas    | • | 1      | \$<br>383,000 | \$ | 312,100     | 22.7%                         | -15.0%              | 37.7%                          |
| Paradise           | • | 1      | \$<br>368,900 | \$ | 268,000     | 37.7%                         | -21.3%              | <b>59.0%</b>                   |
| Sunrise Manor      | • | 1      | \$<br>331,700 | \$ | 236,700     | <b>40.1</b> %                 | -19.8%              | <b>59.9%</b>                   |
| Spring Valley      | • | 1      | \$<br>395,700 | \$ | 281,500     | 40.6%                         | -20.6%              | 61.2%                          |
| Enterprise         | • | 1      | \$<br>446,300 | \$ | 281,600     | <b>58.5</b> %                 | -9.9%               | 68.4%                          |
| Lone Mountain      | • | 1      | \$<br>417,900 | \$ | 280,100     | <b>49.2</b> %                 | -12.5%              | 61.7%                          |
| Green Valley North | • | 1      | \$<br>420,100 | \$ | 295,700     | 42.1%                         | -17.4%              | <b>59.5%</b>                   |
| North Cheyenne     | • | 1      | \$<br>401,900 | \$ | 266,900     | <b>50.6%</b>                  | -12.5%              | 63.1%                          |
| Charleston Heights | • | 1      | \$<br>325,400 | \$ | 246,500     | 32.0%                         | -27.5%              | <b>59.5%</b>                   |
| The Lakes          | • | 1      | \$<br>452,300 | \$ | 317,000     | 42.7%                         | -14.0%              | <b>56.7%</b>                   |
| Winchester         | • | 1      | \$<br>322,400 | \$ | 256,600     | 25.7%                         | -15.5%              | 41.2%                          |
| Green Valley South | • | 1      | \$<br>429,700 | \$ | 297,800     | <b>44.3%</b>                  | -15.5%              | <b>59.8%</b>                   |
| Anthem             | • | 1      | \$<br>557,200 | \$ | 318,400     | 75.0%                         | -15.5%              | 90.5%                          |
| Westgate           | • | 1      | \$<br>539,800 | \$ | 341,500     | <b>58.1%</b>                  | -15.5%              | 73.6%                          |
| Green Valley Ranch | • | 1      | \$<br>518,000 | \$ | 301,200     | 72.0%                         | -15.5%              | 87.5%                          |
| MacDonald Ranch    | • | 1      | \$<br>485,300 | \$ | 293,500     | 65.4%                         | -15.5%              | 80.9%                          |
| 89108              | • | 1      | \$<br>333,800 | \$ | 289,300     | 15.4%                         | -15.5%              | 30.9%                          |
| 89117              | • | 1      | \$<br>447,300 | \$ | 363,400     | 23.1%                         | -15.5%              | 38.6%                          |
| 89052              | • | 1      | \$<br>561,200 | \$ | 418,300     | 34.2%                         | -15.5%              | 49.7%                          |
| 89123              | • | 1      | \$<br>414,300 | \$ | 335,900     | 23.4%                         | -15.5%              | 38.9%                          |
| 89031              | • | 1      | \$<br>386,500 | \$ | 321,200     | 20.4%                         | -15.5%              | 35.9%                          |
| 89110              | 2 | 3      | \$<br>331,600 | \$ | 323,300     | <b> </b> ▶ 2.6%               | -15.5%              | 18.1%                          |
| 89074              | • | 1      | \$<br>438,000 | \$ | 335,100     | 30.7%                         | -15.5%              | 46.2%                          |
| 89148              | • | 1      | \$<br>447,900 | \$ | 333,800     | 34.2%                         | -15.5%              | 49.7%                          |
| 89147              | Ψ | 1      | \$<br>389,200 | \$ | 303,800     | 28.1%                         | -15.5%              | 43.6%                          |