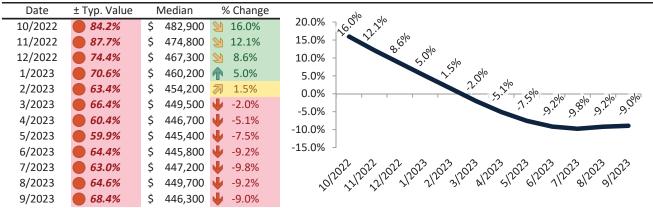

#### North Las Vegas Housing Market Value & Trends Update

Historically, properties in this market sell at a -15.0% discount. Today's premium is 22.7%. This market is 37.7% overvalued. Median home price is \$383,000. Prices fell 8.8% year-over-year.

Monthly cost of ownership is \$2,447, and rents average \$1,995, making owning \$452 per month more costly than renting. Rents rose 0.4% year-over-year. The current capitalization rate (rent/price) is 5.0%.

#### Market rating = 1

#### Median Home Price and Rental Parity trailing twelve months