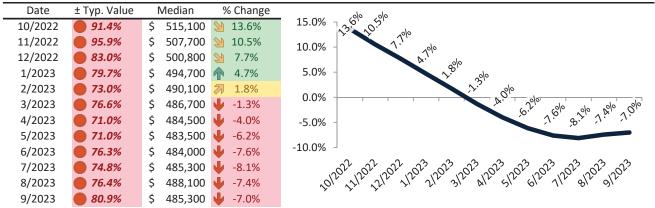

#### Clark County Housing Market Value & Trends Update

Historically, properties in this market sell at a -15.5% discount. Today's premium is 27.0%. This market is 42.5% overvalued. Median home price is \$402,000. Prices fell 8.2% year-over-year.

Monthly cost of ownership is \$2,569, and rents average \$2,024, making owning \$544 per month more costly than renting. Rents fell 0.8% year-over-year. The current capitalization rate (rent/price) is 4.8%.