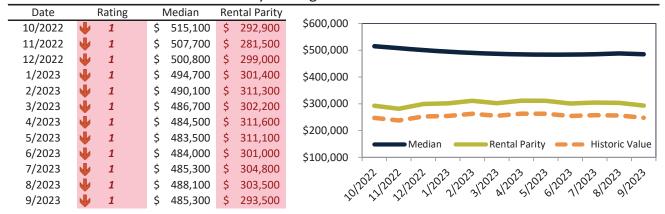

#### Las Vegas, NV Housing Market Value & Trends Update

Historically, properties in this market sell at a -15.5% discount. Today's discount is 4.4%. This market is 11.1% overvalued. Median home price is \$402,000. Prices fell 8.2% year-over-year.

Monthly cost of ownership is \$2,569, and rents average \$2,688, making owning \$119 per month less costly than renting. Rents fell 1.2% year-over-year. The current capitalization rate (rent/price) is 6.4%.

#### Historic Median Home Price Relative to Rental Parity: Clark County since January 1988

TAIT Housing Report® Market Timing System Rating: Clark County since January 1988

info@TAIT.COM 7 of 42

#### Market Timing Rating and Valuations: Clark County and Major Cities and Zips

| Study Area         |   | Rating | Median        | Re | ntal Parity | % Over/Under<br>Rental Parity | Historic<br>Premium | % Over/Under<br>Historic Prem. |
|--------------------|---|--------|---------------|----|-------------|-------------------------------|---------------------|--------------------------------|
| Clark County       | • | 1      | \$<br>402,000 | \$ | 316,700     | 27.0%                         | -15.5%              | 42.5%                          |
| Las Vegas, NV      | • | 1      | \$<br>402,000 | \$ | 420,600     |                               | -15.5%              | <b>11.1%</b>                   |
| Henderson          | • | 1      | \$<br>458,000 | \$ | 339,700     | 34.8%                         | -15.0%              | <b>49.8%</b>                   |
| North Las Vegas    | • | 1      | \$<br>383,000 | \$ | 312,100     | 22.7%                         | -15.0%              | 37.7%                          |
| Paradise           | • | 1      | \$<br>368,900 | \$ | 268,000     | 37.7%                         | -21.3%              | <b>59.0%</b>                   |
| Sunrise Manor      | • | 1      | \$<br>331,700 | \$ | 236,700     | <b>40.1</b> %                 | -19.8%              | <b>59.9%</b>                   |
| Spring Valley      | • | 1      | \$<br>395,700 | \$ | 281,500     | 40.6%                         | -20.6%              | 61.2%                          |
| Enterprise         | • | 1      | \$<br>446,300 | \$ | 281,600     | <b>58.5</b> %                 | -9.9%               | 68.4%                          |
| Lone Mountain      | • | 1      | \$<br>417,900 | \$ | 280,100     | <b>49.2</b> %                 | -12.5%              | 61.7%                          |
| Green Valley North | • | 1      | \$<br>420,100 | \$ | 295,700     | 42.1%                         | -17.4%              | <b>59.5%</b>                   |
| North Cheyenne     | • | 1      | \$<br>401,900 | \$ | 266,900     | <b>50.6%</b>                  | -12.5%              | 63.1%                          |
| Charleston Heights | • | 1      | \$<br>325,400 | \$ | 246,500     | 32.0%                         | -27.5%              | <b>59.5%</b>                   |
| The Lakes          | • | 1      | \$<br>452,300 | \$ | 317,000     | 42.7%                         | -14.0%              | <b>56.7%</b>                   |
| Winchester         | • | 1      | \$<br>322,400 | \$ | 256,600     | 25.7%                         | -15.5%              | 41.2%                          |
| Green Valley South | • | 1      | \$<br>429,700 | \$ | 297,800     | <b>44.3%</b>                  | -15.5%              | <b>59.8%</b>                   |
| Anthem             | • | 1      | \$<br>557,200 | \$ | 318,400     | 75.0%                         | -15.5%              | 90.5%                          |
| Westgate           | • | 1      | \$<br>539,800 | \$ | 341,500     | <b>58.1%</b>                  | -15.5%              | 73.6%                          |
| Green Valley Ranch | • | 1      | \$<br>518,000 | \$ | 301,200     | 72.0%                         | -15.5%              | 87.5%                          |
| MacDonald Ranch    | • | 1      | \$<br>485,300 | \$ | 293,500     | 65.4%                         | -15.5%              | 80.9%                          |
| 89108              | • | 1      | \$<br>333,800 | \$ | 289,300     | 15.4%                         | -15.5%              | 30.9%                          |
| 89117              | • | 1      | \$<br>447,300 | \$ | 363,400     | 23.1%                         | -15.5%              | 38.6%                          |
| 89052              | • | 1      | \$<br>561,200 | \$ | 418,300     | 34.2%                         | -15.5%              | 49.7%                          |
| 89123              | • | 1      | \$<br>414,300 | \$ | 335,900     | 23.4%                         | -15.5%              | 38.9%                          |
| 89031              | • | 1      | \$<br>386,500 | \$ | 321,200     | 20.4%                         | -15.5%              | 35.9%                          |
| 89110              | 2 | 3      | \$<br>331,600 | \$ | 323,300     | <b> </b> ▶ 2.6%               | -15.5%              | 18.1%                          |
| 89074              | • | 1      | \$<br>438,000 | \$ | 335,100     | 30.7%                         | -15.5%              | 46.2%                          |
| 89148              | • | 1      | \$<br>447,900 | \$ | 333,800     | 34.2%                         | -15.5%              | 49.7%                          |
| 89147              | Ψ | 1      | \$<br>389,200 | \$ | 303,800     | 28.1%                         | -15.5%              | 43.6%                          |