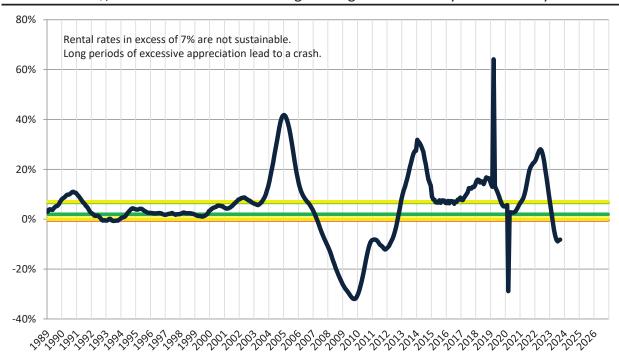

#### Resale \$/SF Year-over-Year Percentage Change: Clark County since January 1989

Rental \$/SF Year-over-Year Percentage Change: Clark County since January 1989

info@TAIT.COM 6 of 42