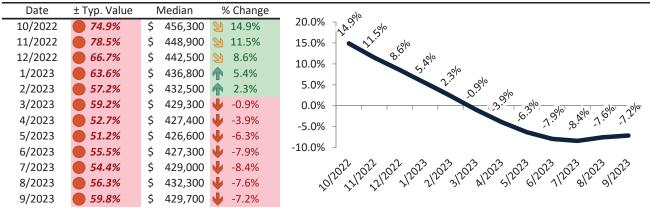

#### Market Performance and Trends: Clark County and Major Cities and Zips

| Study Area         | Median<br>Resale \$ |          | Resale %<br>nange YoY | Median<br>Resale \$ | Rent %<br>Change YoY | ledian<br>lent \$ | ost of<br>nership | nership<br>m./Disc. | Cap Rate |
|--------------------|---------------------|----------|-----------------------|---------------------|----------------------|-------------------|-------------------|---------------------|----------|
| Clark County       | \$<br>402,000       | <b>Ψ</b> | -8.2%                 | \$<br>402,000       | <b>-</b> 0.8%        | \$<br>2,024       | \$<br>2,569       | \$<br>545           | 4.8%.    |
| Las Vegas, NV      | \$<br>402,000       | Ψ        | -8.2%                 | \$<br>402,000       | <b>-</b> 1.2%        | \$<br>2,688       | \$<br>2,569       | \$<br>(119)         | 6.4%.    |
| Henderson          | \$<br>458,000       | Ψ        | -7.6%                 | \$<br>458,000       | <b>4</b> -1.5%       | \$<br>2,171       | \$<br>2,927       | \$<br>756           | 4.6%.    |
| North Las Vegas    | \$<br>383,000       | Ψ        | -8.8%                 | \$<br>383,000       | <b>3</b> 0.4%        | \$<br>1,995       | \$<br>2,448       | \$<br>453           | 5.0%.    |
| Paradise           | \$<br>368,900       | Ψ        | -7.6%                 | \$<br>368,900       | <b>6.6%</b>          | \$<br>1,713       | \$<br>2,358       | \$<br>644           | 4.5%.    |
| Sunrise Manor      | \$<br>331,700       | Ψ        | -7.1%                 | \$<br>331,700       | <b>f</b> 5.2%        | \$<br>1,513       | \$<br>2,120       | \$<br>607           | 4.4%.    |
| Spring Valley      | \$<br>395,700       | Ψ        | -8.1%                 | \$<br>395,700       | <b>6.6%</b>          | \$<br>1,800       | \$<br>2,529       | \$<br>729           | 4.4%.    |
| Enterprise         | \$<br>446,300       | Ψ        | -9.0%                 | \$<br>446,300       | <b>6.3%</b>          | \$<br>1,800       | \$<br>2,852       | \$<br>1,053         | 3.9%.    |
| Lone Mountain      | \$<br>417,900       | Ψ        | -8.7%                 | \$<br>417,900       | <b>6.8%</b>          | \$<br>1,791       | \$<br>2,671       | \$<br>880           | 4.1%.    |
| Green Valley North | \$<br>420,100       | Ψ        | -6.9%                 | \$<br>420,100       | <b>6.8%</b>          | \$<br>1,890       | \$<br>2,685       | \$<br>795           | 4.3%.    |
| North Cheyenne     | \$<br>401,900       | Ψ        | -7.9%                 | \$<br>401,900       | <b>6.4%</b>          | \$<br>1,706       | \$<br>2,569       | \$<br>862           | 4.1%.    |
| Charleston Heights | \$<br>325,400       | Ψ        | -7.6%                 | \$<br>325,400       | <b>6.8%</b>          | \$<br>1,576       | \$<br>2,080       | \$<br>504           | 4.6%.    |
| The Lakes          | \$<br>452,300       | Ψ        | -8.4%                 | \$<br>452,300       | <b>5.5%</b>          | \$<br>2,026       | \$<br>2,891       | \$<br>864           | 4.3%.    |
| Winchester         | \$<br>322,400       | Ψ        | -6.8%                 | \$<br>322,400       | <b>≥</b> 7.0%        | \$<br>1,640       | \$<br>2,060       | \$<br>420           | 4.9%.    |
| Green Valley South | \$<br>429,700       | Ψ        | -7.2%                 | \$<br>429,700       | <b>6.5%</b>          | \$<br>1,904       | \$<br>2,746       | \$<br>842           | 4.3%.    |
| Anthem             | \$<br>557,200       | Ψ        | -7.3%                 | \$<br>557,200       | <b>7</b> 1.8%        | \$<br>2,035       | \$<br>3,561       | \$<br>1,526         | 3.5%.    |
| Westgate           | \$<br>539,800       | Ψ        | -7.2%                 | \$<br>539,800       | <b>1</b> 3.9%        | \$<br>2,183       | \$<br>3,450       | \$<br>1,267         | 3.9%.    |
| Green Valley Ranch | \$<br>518,000       | Ψ        | -6.8%                 | \$<br>518,000       | <b>3.2%</b>          | \$<br>1,926       | \$<br>3,310       | \$<br>1,385         | 3.6%.    |
| MacDonald Ranch    | \$<br>485,300       | Ψ        | -7.0%                 | \$<br>485,300       | <b>3</b> .9%         | \$<br>1,876       | \$<br>3,102       | \$<br>1,226         | 3.7%.    |
| 89108              | \$<br>333,800       | Ψ        | -7.5%                 | \$<br>333,800       | <b>4</b> -1.7%       | \$<br>1,850       | \$<br>2,133       | \$<br>284           | 5.3%.    |
| 89117              | \$<br>447,300       | Ψ        | -8.3%                 | \$<br>447,300       | <b>4</b> -1.5%       | \$<br>2,323       | \$<br>2,859       | \$<br>536           | 5.0%.    |
| 89052              | \$<br>561,200       | Ψ        | -7.0%                 | \$<br>561,200       | <b>4</b> -1.3%       | \$<br>2,674       | \$<br>3,587       | \$<br>913           | 4.6%.    |
| 89123              | \$<br>414,300       | Ψ        | -8.0%                 | \$<br>414,300       | <b>3</b> 0.4%        | \$<br>2,147       | \$<br>2,648       | \$<br>501           | 5.0%.    |
| 89031              | \$<br>386,500       | •        | -9.0%                 | \$<br>386,500       | <b>1</b> 2.4%        | \$<br>2,053       | \$<br>2,470       | \$<br>417           | 5.1%.    |
| 89110              | \$<br>331,600       | •        | -6.7%                 | \$<br>331,600       | <b>6.1%</b>          | \$<br>2,067       | \$<br>2,119       | \$<br>53            | 6.0%.    |
| 89074              | \$<br>438,000       | •        | -6.9%                 | \$<br>438,000       | <b>4</b> -2.6%       | \$<br>2,142       | \$<br>2,799       | \$<br>657           | 4.7%.    |
| 89148              | \$<br>447,900       | •        | -8.4%                 | \$<br>447,900       | <b>3</b> 0.0%        | \$<br>2,133       | \$<br>2,862       | \$<br>729           | 4.6%.    |
| 89147              | \$<br>389,200       | •        | -8.2%                 | \$<br>389,200       | <b>4</b> -3.5%       | \$<br>1,942       | \$<br>2,487       | \$<br>546           | 4.8%.    |