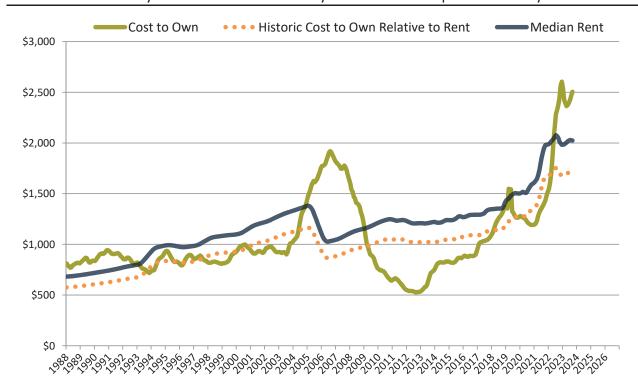

#### Clark County median home price since January 1988

Clark County median rent and monthly cost of ownership since January 1988

info@TAIT.COM 5 of 42

Monthly cost of ownership is \$2,569, and rents average \$2,024, making owning \$544 per month more costly than renting. Rents fell 0.8% year-over-year. The current capitalization rate (rent/price) is 4.8%.

#### Clark County Housing Market Value & Trends Update

Historically, properties in this market sell at a -15.5% discount. Today's premium is 27.0%. This market is 42.5% overvalued. Median home price is \$402,000. Prices fell 8.2% year-over-year.