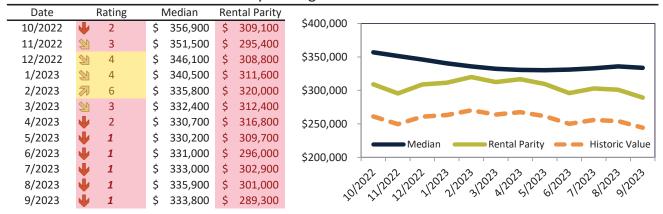

#### Las Vegas, NV Housing Market Value & Trends Update

Historically, properties in this market sell at a -15.5% discount. Today's discount is 4.4%. This market is 11.1% overvalued. Median home price is \$402,000. Prices fell 8.2% year-over-year.

Monthly cost of ownership is \$2,569, and rents average \$2,688, making owning \$119 per month less costly than renting. Rents fell 1.2% year-over-year. The current capitalization rate (rent/price) is 6.4%.