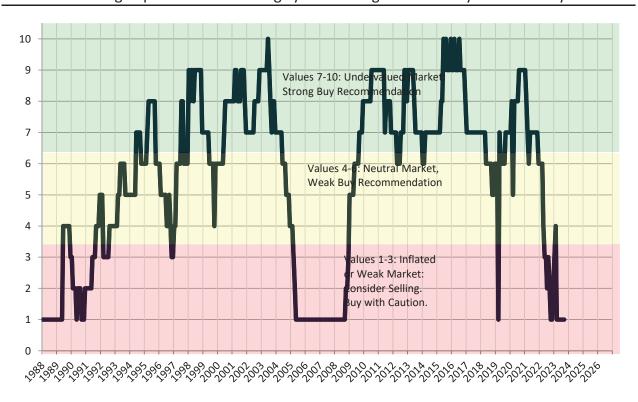

#### Historic Median Home Price Relative to Rental Parity: Clark County since January 1988

TAIT Housing Report® Market Timing System Rating: Clark County since January 1988

info@TAIT.COM 7 of 42

#### Market rating = 1

#### Clark County Housing Market Value & Trends Update

Historically, properties in this market sell at a -15.5% discount. Today's premium is 27.0%. This market is 42.5% overvalued. Median home price is \$402,000. Prices fell 8.2% year-over-year.

Monthly cost of ownership is \$2,569, and rents average \$2,024, making owning \$544 per month more costly than renting. Rents fell 0.8% year-over-year. The current capitalization rate (rent/price) is 4.8%.