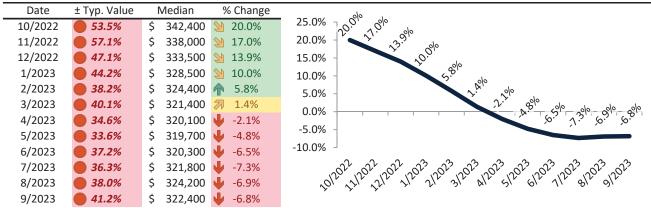

#### Henderson Housing Market Value & Trends Update

Historically, properties in this market sell at a -15.0% discount. Today's premium is 34.8%. This market is 49.8% overvalued. Median home price is \$458,000. Prices fell 7.6% year-over-year.

Monthly cost of ownership is \$2,927, and rents average \$2,171, making owning \$755 per month more costly than renting. Rents fell 1.5% year-over-year. The current capitalization rate (rent/price) is 4.6%.