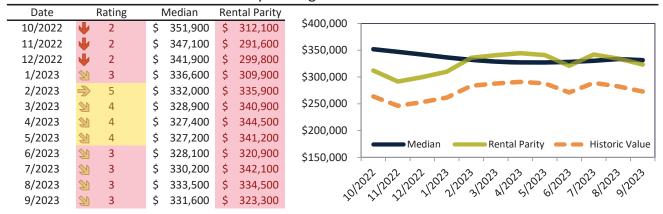

#### Las Vegas, NV Housing Market Value & Trends Update

Historically, properties in this market sell at a -15.5% discount. Today's discount is 4.4%. This market is 11.1% overvalued. Median home price is \$402,000. Prices fell 8.2% year-over-year.

Monthly cost of ownership is \$2,569, and rents average \$2,688, making owning \$119 per month less costly than renting. Rents fell 1.2% year-over-year. The current capitalization rate (rent/price) is 6.4%.

#### Market rating = 1