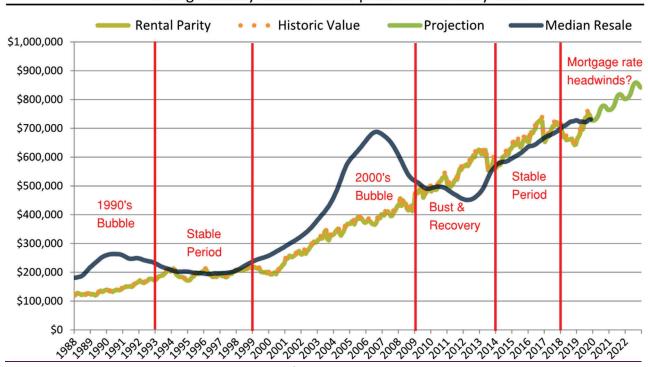

#### Clark County median home price since January 1988

Clark County median rent and monthly cost of ownership since January 1988

info@TAIT.COM 5 of 42