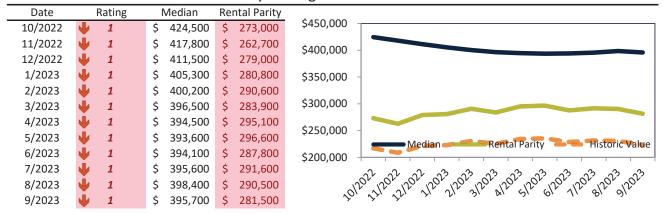

#### Paradise Housing Market Value & Trends Update

Historically, properties in this market sell at a -21.3% discount. Today's premium is 37.7%. This market is 59.0% overvalued. Median home price is \$368,900. Prices fell 7.6% year-over-year.

Monthly cost of ownership is \$2,357, and rents average \$1,713, making owning \$644 per month more costly than renting. Rents rose 6.6% year-over-year. The current capitalization rate (rent/price) is 4.5%.

#### Market rating = 1

#### Median Home Price and Rental Parity trailing twelve months