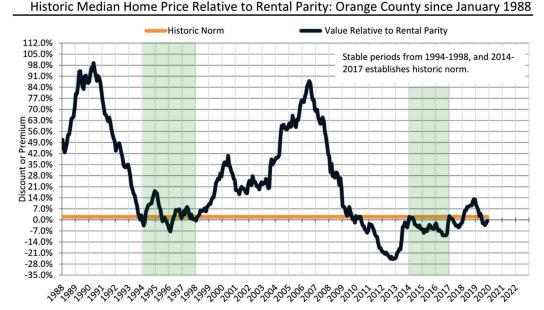

#### Historic Median Home Price Relative to Rental Parity: Clark County since January 1988

TAIT Housing Report® Market Timing System Rating: Clark County since January 1988

info@TAIT.COM 7 of 42