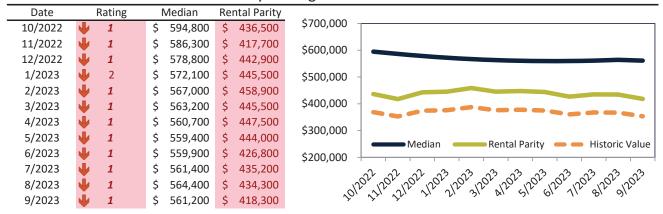

#### Market Performance and Trends: Clark County and Major Cities and Zips

| Study Area         | Median<br>Resale \$ |          | Resale %<br>nange YoY | Median<br>Resale \$ | Rent %<br>Change YoY | ledian<br>lent \$ | ost of<br>nership | nership<br>m./Disc. | Cap Rate |
|--------------------|---------------------|----------|-----------------------|---------------------|----------------------|-------------------|-------------------|---------------------|----------|
| Clark County       | \$<br>402,000       | <b>Ψ</b> | -8.2%                 | \$<br>402,000       | <b>-</b> 0.8%        | \$<br>2,024       | \$<br>2,569       | \$<br>545           | 4.8%.    |
| Las Vegas, NV      | \$<br>402,000       | Ψ        | -8.2%                 | \$<br>402,000       | <b>-</b> 1.2%        | \$<br>2,688       | \$<br>2,569       | \$<br>(119)         | 6.4%.    |
| Henderson          | \$<br>458,000       | Ψ        | -7.6%                 | \$<br>458,000       | <b>4</b> -1.5%       | \$<br>2,171       | \$<br>2,927       | \$<br>756           | 4.6%.    |
| North Las Vegas    | \$<br>383,000       | Ψ        | -8.8%                 | \$<br>383,000       | <b>3</b> 0.4%        | \$<br>1,995       | \$<br>2,448       | \$<br>453           | 5.0%.    |
| Paradise           | \$<br>368,900       | Ψ        | -7.6%                 | \$<br>368,900       | <b>6.6%</b>          | \$<br>1,713       | \$<br>2,358       | \$<br>644           | 4.5%.    |
| Sunrise Manor      | \$<br>331,700       | Ψ        | -7.1%                 | \$<br>331,700       | <b>f</b> 5.2%        | \$<br>1,513       | \$<br>2,120       | \$<br>607           | 4.4%.    |
| Spring Valley      | \$<br>395,700       | Ψ        | -8.1%                 | \$<br>395,700       | <b>6.6%</b>          | \$<br>1,800       | \$<br>2,529       | \$<br>729           | 4.4%.    |
| Enterprise         | \$<br>446,300       | Ψ        | -9.0%                 | \$<br>446,300       | <b>6.3%</b>          | \$<br>1,800       | \$<br>2,852       | \$<br>1,053         | 3.9%.    |
| Lone Mountain      | \$<br>417,900       | Ψ        | -8.7%                 | \$<br>417,900       | <b>6.8%</b>          | \$<br>1,791       | \$<br>2,671       | \$<br>880           | 4.1%.    |
| Green Valley North | \$<br>420,100       | Ψ        | -6.9%                 | \$<br>420,100       | <b>6.8%</b>          | \$<br>1,890       | \$<br>2,685       | \$<br>795           | 4.3%.    |
| North Cheyenne     | \$<br>401,900       | Ψ        | -7.9%                 | \$<br>401,900       | <b>6.4%</b>          | \$<br>1,706       | \$<br>2,569       | \$<br>862           | 4.1%.    |
| Charleston Heights | \$<br>325,400       | Ψ        | -7.6%                 | \$<br>325,400       | <b>6.8%</b>          | \$<br>1,576       | \$<br>2,080       | \$<br>504           | 4.6%.    |
| The Lakes          | \$<br>452,300       | Ψ        | -8.4%                 | \$<br>452,300       | <b>5.5%</b>          | \$<br>2,026       | \$<br>2,891       | \$<br>864           | 4.3%.    |
| Winchester         | \$<br>322,400       | Ψ        | -6.8%                 | \$<br>322,400       | <b>≥</b> 7.0%        | \$<br>1,640       | \$<br>2,060       | \$<br>420           | 4.9%.    |
| Green Valley South | \$<br>429,700       | Ψ        | -7.2%                 | \$<br>429,700       | <b>6.5%</b>          | \$<br>1,904       | \$<br>2,746       | \$<br>842           | 4.3%.    |
| Anthem             | \$<br>557,200       | Ψ        | -7.3%                 | \$<br>557,200       | <b>7</b> 1.8%        | \$<br>2,035       | \$<br>3,561       | \$<br>1,526         | 3.5%.    |
| Westgate           | \$<br>539,800       | Ψ        | -7.2%                 | \$<br>539,800       | <b>1</b> 3.9%        | \$<br>2,183       | \$<br>3,450       | \$<br>1,267         | 3.9%.    |
| Green Valley Ranch | \$<br>518,000       | Ψ        | -6.8%                 | \$<br>518,000       | <b>3.2%</b>          | \$<br>1,926       | \$<br>3,310       | \$<br>1,385         | 3.6%.    |
| MacDonald Ranch    | \$<br>485,300       | Ψ        | -7.0%                 | \$<br>485,300       | <b>3</b> .9%         | \$<br>1,876       | \$<br>3,102       | \$<br>1,226         | 3.7%.    |
| 89108              | \$<br>333,800       | Ψ        | -7.5%                 | \$<br>333,800       | <b>4</b> -1.7%       | \$<br>1,850       | \$<br>2,133       | \$<br>284           | 5.3%.    |
| 89117              | \$<br>447,300       | Ψ        | -8.3%                 | \$<br>447,300       | <b>4</b> -1.5%       | \$<br>2,323       | \$<br>2,859       | \$<br>536           | 5.0%.    |
| 89052              | \$<br>561,200       | Ψ        | -7.0%                 | \$<br>561,200       | <b>4</b> -1.3%       | \$<br>2,674       | \$<br>3,587       | \$<br>913           | 4.6%.    |
| 89123              | \$<br>414,300       | Ψ        | -8.0%                 | \$<br>414,300       | <b>3</b> 0.4%        | \$<br>2,147       | \$<br>2,648       | \$<br>501           | 5.0%.    |
| 89031              | \$<br>386,500       | •        | -9.0%                 | \$<br>386,500       | <b>1</b> 2.4%        | \$<br>2,053       | \$<br>2,470       | \$<br>417           | 5.1%.    |
| 89110              | \$<br>331,600       | •        | -6.7%                 | \$<br>331,600       | <b>6.1%</b>          | \$<br>2,067       | \$<br>2,119       | \$<br>53            | 6.0%.    |
| 89074              | \$<br>438,000       | •        | -6.9%                 | \$<br>438,000       | <b>4</b> -2.6%       | \$<br>2,142       | \$<br>2,799       | \$<br>657           | 4.7%.    |
| 89148              | \$<br>447,900       | •        | -8.4%                 | \$<br>447,900       | <b>3</b> 0.0%        | \$<br>2,133       | \$<br>2,862       | \$<br>729           | 4.6%.    |
| 89147              | \$<br>389,200       | •        | -8.2%                 | \$<br>389,200       | <b>4</b> -3.5%       | \$<br>1,942       | \$<br>2,487       | \$<br>546           | 4.8%.    |

#### Market Timing Rating and Valuations: Clark County and Major Cities and Zips

| Study Area         |   | Rating | Median        | Re | ntal Parity | % Over/Under<br>Rental Parity | Historic<br>Premium | % Over/Under<br>Historic Prem. |
|--------------------|---|--------|---------------|----|-------------|-------------------------------|---------------------|--------------------------------|
| Clark County       | • | 1      | \$<br>402,000 | \$ | 316,700     | 27.0%                         | -15.5%              | 42.5%                          |
| Las Vegas, NV      | • | 1      | \$<br>402,000 | \$ | 420,600     |                               | -15.5%              | <b>11.1%</b>                   |
| Henderson          | • | 1      | \$<br>458,000 | \$ | 339,700     | 34.8%                         | -15.0%              | <b>49.8%</b>                   |
| North Las Vegas    | • | 1      | \$<br>383,000 | \$ | 312,100     | 22.7%                         | -15.0%              | 37.7%                          |
| Paradise           | • | 1      | \$<br>368,900 | \$ | 268,000     | 37.7%                         | -21.3%              | <b>59.0%</b>                   |
| Sunrise Manor      | • | 1      | \$<br>331,700 | \$ | 236,700     | <b>40.1</b> %                 | -19.8%              | <b>59.9%</b>                   |
| Spring Valley      | • | 1      | \$<br>395,700 | \$ | 281,500     | 40.6%                         | -20.6%              | 61.2%                          |
| Enterprise         | • | 1      | \$<br>446,300 | \$ | 281,600     | <b>58.5</b> %                 | -9.9%               | 68.4%                          |
| Lone Mountain      | • | 1      | \$<br>417,900 | \$ | 280,100     | <b>49.2</b> %                 | -12.5%              | 61.7%                          |
| Green Valley North | • | 1      | \$<br>420,100 | \$ | 295,700     | 42.1%                         | -17.4%              | <b>59.5%</b>                   |
| North Cheyenne     | • | 1      | \$<br>401,900 | \$ | 266,900     | <b>50.6%</b>                  | -12.5%              | 63.1%                          |
| Charleston Heights | • | 1      | \$<br>325,400 | \$ | 246,500     | 32.0%                         | -27.5%              | <b>59.5%</b>                   |
| The Lakes          | • | 1      | \$<br>452,300 | \$ | 317,000     | 42.7%                         | -14.0%              | <b>56.7%</b>                   |
| Winchester         | • | 1      | \$<br>322,400 | \$ | 256,600     | 25.7%                         | -15.5%              | 41.2%                          |
| Green Valley South | • | 1      | \$<br>429,700 | \$ | 297,800     | <b>44.3%</b>                  | -15.5%              | <b>59.8%</b>                   |
| Anthem             | • | 1      | \$<br>557,200 | \$ | 318,400     | 75.0%                         | -15.5%              | 90.5%                          |
| Westgate           | • | 1      | \$<br>539,800 | \$ | 341,500     | <b>58.1%</b>                  | -15.5%              | 73.6%                          |
| Green Valley Ranch | • | 1      | \$<br>518,000 | \$ | 301,200     | 72.0%                         | -15.5%              | 87.5%                          |
| MacDonald Ranch    | • | 1      | \$<br>485,300 | \$ | 293,500     | 65.4%                         | -15.5%              | 80.9%                          |
| 89108              | • | 1      | \$<br>333,800 | \$ | 289,300     | 15.4%                         | -15.5%              | 30.9%                          |
| 89117              | • | 1      | \$<br>447,300 | \$ | 363,400     | 23.1%                         | -15.5%              | 38.6%                          |
| 89052              | • | 1      | \$<br>561,200 | \$ | 418,300     | 34.2%                         | -15.5%              | 49.7%                          |
| 89123              | • | 1      | \$<br>414,300 | \$ | 335,900     | 23.4%                         | -15.5%              | 38.9%                          |
| 89031              | • | 1      | \$<br>386,500 | \$ | 321,200     | 20.4%                         | -15.5%              | 35.9%                          |
| 89110              | 2 | 3      | \$<br>331,600 | \$ | 323,300     | <b> </b> ▶ 2.6%               | -15.5%              | 18.1%                          |
| 89074              | • | 1      | \$<br>438,000 | \$ | 335,100     | 30.7%                         | -15.5%              | 46.2%                          |
| 89148              | • | 1      | \$<br>447,900 | \$ | 333,800     | 34.2%                         | -15.5%              | 49.7%                          |
| 89147              | Ψ | 1      | \$<br>389,200 | \$ | 303,800     | 28.1%                         | -15.5%              | 43.6%                          |