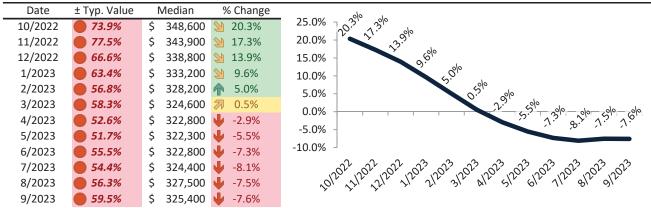

#### Historic Median Home Price Relative to Rental Parity: Clark County since January 1988

TAIT Housing Report® Market Timing System Rating: Clark County since January 1988

info@TAIT.COM 7 of 42