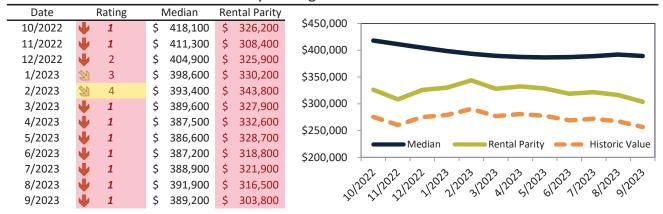

#### Market Timing Rating and Valuations: Clark County and Major Cities and Zips

| Study Area         |   | Rating | Median        | Re | ntal Parity | % Over/Under<br>Rental Parity | Historic<br>Premium | % Over/Under<br>Historic Prem. |
|--------------------|---|--------|---------------|----|-------------|-------------------------------|---------------------|--------------------------------|
| Clark County       | • | 1      | \$<br>402,000 | \$ | 316,700     | 27.0%                         | -15.5%              | 42.5%                          |
| Las Vegas, NV      | • | 1      | \$<br>402,000 | \$ | 420,600     |                               | -15.5%              | <b>11.1%</b>                   |
| Henderson          | • | 1      | \$<br>458,000 | \$ | 339,700     | 34.8%                         | -15.0%              | <b>49.8%</b>                   |
| North Las Vegas    | • | 1      | \$<br>383,000 | \$ | 312,100     | 22.7%                         | -15.0%              | 37.7%                          |
| Paradise           | • | 1      | \$<br>368,900 | \$ | 268,000     | 37.7%                         | -21.3%              | <b>59.0%</b>                   |
| Sunrise Manor      | • | 1      | \$<br>331,700 | \$ | 236,700     | <b>40.1</b> %                 | -19.8%              | <b>59.9%</b>                   |
| Spring Valley      | • | 1      | \$<br>395,700 | \$ | 281,500     | 40.6%                         | -20.6%              | 61.2%                          |
| Enterprise         | • | 1      | \$<br>446,300 | \$ | 281,600     | <b>58.5</b> %                 | -9.9%               | 68.4%                          |
| Lone Mountain      | • | 1      | \$<br>417,900 | \$ | 280,100     | <b>49.2</b> %                 | -12.5%              | 61.7%                          |
| Green Valley North | • | 1      | \$<br>420,100 | \$ | 295,700     | 42.1%                         | -17.4%              | <b>59.5%</b>                   |
| North Cheyenne     | • | 1      | \$<br>401,900 | \$ | 266,900     | <b>50.6%</b>                  | -12.5%              | 63.1%                          |
| Charleston Heights | • | 1      | \$<br>325,400 | \$ | 246,500     | 32.0%                         | -27.5%              | <b>59.5%</b>                   |
| The Lakes          | • | 1      | \$<br>452,300 | \$ | 317,000     | 42.7%                         | -14.0%              | <b>56.7%</b>                   |
| Winchester         | • | 1      | \$<br>322,400 | \$ | 256,600     | 25.7%                         | -15.5%              | 41.2%                          |
| Green Valley South | • | 1      | \$<br>429,700 | \$ | 297,800     | <b>44.3%</b>                  | -15.5%              | <b>59.8%</b>                   |
| Anthem             | • | 1      | \$<br>557,200 | \$ | 318,400     | 75.0%                         | -15.5%              | 90.5%                          |
| Westgate           | • | 1      | \$<br>539,800 | \$ | 341,500     | <b>58.1%</b>                  | -15.5%              | 73.6%                          |
| Green Valley Ranch | • | 1      | \$<br>518,000 | \$ | 301,200     | 72.0%                         | -15.5%              | 87.5%                          |
| MacDonald Ranch    | • | 1      | \$<br>485,300 | \$ | 293,500     | 65.4%                         | -15.5%              | 80.9%                          |
| 89108              | • | 1      | \$<br>333,800 | \$ | 289,300     | 15.4%                         | -15.5%              | 30.9%                          |
| 89117              | • | 1      | \$<br>447,300 | \$ | 363,400     | 23.1%                         | -15.5%              | 38.6%                          |
| 89052              | • | 1      | \$<br>561,200 | \$ | 418,300     | 34.2%                         | -15.5%              | 49.7%                          |
| 89123              | • | 1      | \$<br>414,300 | \$ | 335,900     | 23.4%                         | -15.5%              | 38.9%                          |
| 89031              | • | 1      | \$<br>386,500 | \$ | 321,200     | 20.4%                         | -15.5%              | 35.9%                          |
| 89110              | 2 | 3      | \$<br>331,600 | \$ | 323,300     | <b> </b> ▶ 2.6%               | -15.5%              | 18.1%                          |
| 89074              | • | 1      | \$<br>438,000 | \$ | 335,100     | 30.7%                         | -15.5%              | 46.2%                          |
| 89148              | • | 1      | \$<br>447,900 | \$ | 333,800     | 34.2%                         | -15.5%              | 49.7%                          |
| 89147              | Ψ | 1      | \$<br>389,200 | \$ | 303,800     | 28.1%                         | -15.5%              | 43.6%                          |