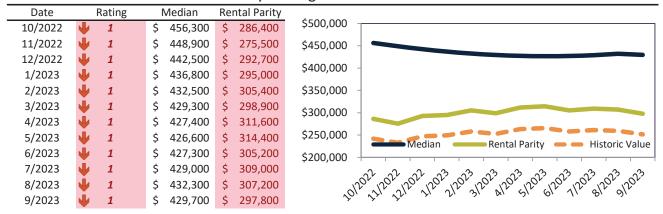

#### North Las Vegas Housing Market Value & Trends Update

Historically, properties in this market sell at a -15.0% discount. Today's premium is 22.7%. This market is 37.7% overvalued. Median home price is \$383,000. Prices fell 8.8% year-over-year.

Monthly cost of ownership is \$2,447, and rents average \$1,995, making owning \$452 per month more costly than renting. Rents rose 0.4% year-over-year. The current capitalization rate (rent/price) is 5.0%.