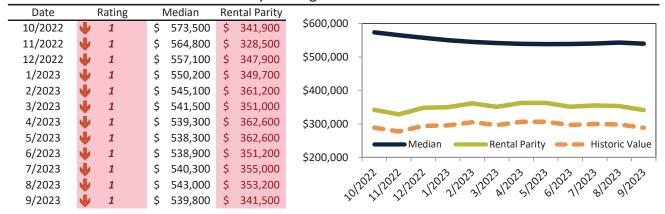

#### Market Timing Rating and Valuations: Clark County and Major Cities and Zips

| Study Area         |   | Rating | Median        | Re | ntal Parity | % Over/Under<br>Rental Parity | Historic<br>Premium | % Over/Under<br>Historic Prem. |
|--------------------|---|--------|---------------|----|-------------|-------------------------------|---------------------|--------------------------------|
| Clark County       | • | 1      | \$<br>402,000 | \$ | 316,700     | 27.0%                         | -15.5%              | 42.5%                          |
| Las Vegas, NV      | • | 1      | \$<br>402,000 | \$ | 420,600     |                               | -15.5%              | <b>11.1%</b>                   |
| Henderson          | • | 1      | \$<br>458,000 | \$ | 339,700     | 34.8%                         | -15.0%              | <b>49.8%</b>                   |
| North Las Vegas    | • | 1      | \$<br>383,000 | \$ | 312,100     | 22.7%                         | -15.0%              | 37.7%                          |
| Paradise           | • | 1      | \$<br>368,900 | \$ | 268,000     | 37.7%                         | -21.3%              | <b>59.0%</b>                   |
| Sunrise Manor      | • | 1      | \$<br>331,700 | \$ | 236,700     | <b>40.1</b> %                 | -19.8%              | <b>59.9%</b>                   |
| Spring Valley      | • | 1      | \$<br>395,700 | \$ | 281,500     | 40.6%                         | -20.6%              | 61.2%                          |
| Enterprise         | • | 1      | \$<br>446,300 | \$ | 281,600     | <b>58.5</b> %                 | -9.9%               | 68.4%                          |
| Lone Mountain      | • | 1      | \$<br>417,900 | \$ | 280,100     | <b>49.2</b> %                 | -12.5%              | 61.7%                          |
| Green Valley North | • | 1      | \$<br>420,100 | \$ | 295,700     | 42.1%                         | -17.4%              | <b>59.5%</b>                   |
| North Cheyenne     | • | 1      | \$<br>401,900 | \$ | 266,900     | <b>50.6%</b>                  | -12.5%              | 63.1%                          |
| Charleston Heights | • | 1      | \$<br>325,400 | \$ | 246,500     | 32.0%                         | -27.5%              | <b>59.5%</b>                   |
| The Lakes          | • | 1      | \$<br>452,300 | \$ | 317,000     | 42.7%                         | -14.0%              | <b>56.7%</b>                   |
| Winchester         | • | 1      | \$<br>322,400 | \$ | 256,600     | 25.7%                         | -15.5%              | 41.2%                          |
| Green Valley South | • | 1      | \$<br>429,700 | \$ | 297,800     | <b>44.3%</b>                  | -15.5%              | <b>59.8%</b>                   |
| Anthem             | • | 1      | \$<br>557,200 | \$ | 318,400     | 75.0%                         | -15.5%              | 90.5%                          |
| Westgate           | • | 1      | \$<br>539,800 | \$ | 341,500     | <b>58.1%</b>                  | -15.5%              | 73.6%                          |
| Green Valley Ranch | • | 1      | \$<br>518,000 | \$ | 301,200     | 72.0%                         | -15.5%              | 87.5%                          |
| MacDonald Ranch    | • | 1      | \$<br>485,300 | \$ | 293,500     | 65.4%                         | -15.5%              | 80.9%                          |
| 89108              | • | 1      | \$<br>333,800 | \$ | 289,300     | 15.4%                         | -15.5%              | 30.9%                          |
| 89117              | • | 1      | \$<br>447,300 | \$ | 363,400     | 23.1%                         | -15.5%              | 38.6%                          |
| 89052              | • | 1      | \$<br>561,200 | \$ | 418,300     | 34.2%                         | -15.5%              | 49.7%                          |
| 89123              | • | 1      | \$<br>414,300 | \$ | 335,900     | 23.4%                         | -15.5%              | 38.9%                          |
| 89031              | • | 1      | \$<br>386,500 | \$ | 321,200     | 20.4%                         | -15.5%              | 35.9%                          |
| 89110              | 2 | 3      | \$<br>331,600 | \$ | 323,300     | <b> </b> ▶ 2.6%               | -15.5%              | 18.1%                          |
| 89074              | • | 1      | \$<br>438,000 | \$ | 335,100     | 30.7%                         | -15.5%              | 46.2%                          |
| 89148              | • | 1      | \$<br>447,900 | \$ | 333,800     | 34.2%                         | -15.5%              | 49.7%                          |
| 89147              | Ψ | 1      | \$<br>389,200 | \$ | 303,800     | 28.1%                         | -15.5%              | 43.6%                          |