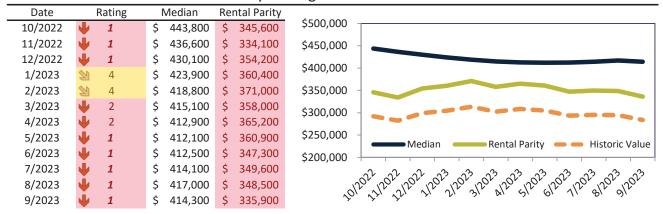

#### Market Performance and Trends: Clark County and Major Cities and Zips

| Study Area         | Median<br>Resale \$ |          | Resale %<br>nange YoY | Median<br>Resale \$ | Rent %<br>Change YoY | ledian<br>lent \$ | ost of<br>nership | nership<br>m./Disc. | Cap Rate |
|--------------------|---------------------|----------|-----------------------|---------------------|----------------------|-------------------|-------------------|---------------------|----------|
| Clark County       | \$<br>402,000       | <b>Ψ</b> | -8.2%                 | \$<br>402,000       | <b>-</b> 0.8%        | \$<br>2,024       | \$<br>2,569       | \$<br>545           | 4.8%.    |
| Las Vegas, NV      | \$<br>402,000       | Ψ        | -8.2%                 | \$<br>402,000       | <b>-</b> 1.2%        | \$<br>2,688       | \$<br>2,569       | \$<br>(119)         | 6.4%.    |
| Henderson          | \$<br>458,000       | Ψ        | -7.6%                 | \$<br>458,000       | <b>4</b> -1.5%       | \$<br>2,171       | \$<br>2,927       | \$<br>756           | 4.6%.    |
| North Las Vegas    | \$<br>383,000       | Ψ        | -8.8%                 | \$<br>383,000       | <b>3</b> 0.4%        | \$<br>1,995       | \$<br>2,448       | \$<br>453           | 5.0%.    |
| Paradise           | \$<br>368,900       | Ψ        | -7.6%                 | \$<br>368,900       | <b>6.6%</b>          | \$<br>1,713       | \$<br>2,358       | \$<br>644           | 4.5%.    |
| Sunrise Manor      | \$<br>331,700       | Ψ        | -7.1%                 | \$<br>331,700       | <b>f</b> 5.2%        | \$<br>1,513       | \$<br>2,120       | \$<br>607           | 4.4%.    |
| Spring Valley      | \$<br>395,700       | Ψ        | -8.1%                 | \$<br>395,700       | <b>6.6%</b>          | \$<br>1,800       | \$<br>2,529       | \$<br>729           | 4.4%.    |
| Enterprise         | \$<br>446,300       | Ψ        | -9.0%                 | \$<br>446,300       | <b>6.3%</b>          | \$<br>1,800       | \$<br>2,852       | \$<br>1,053         | 3.9%.    |
| Lone Mountain      | \$<br>417,900       | Ψ        | -8.7%                 | \$<br>417,900       | <b>6.8%</b>          | \$<br>1,791       | \$<br>2,671       | \$<br>880           | 4.1%.    |
| Green Valley North | \$<br>420,100       | Ψ        | -6.9%                 | \$<br>420,100       | <b>6.8%</b>          | \$<br>1,890       | \$<br>2,685       | \$<br>795           | 4.3%.    |
| North Cheyenne     | \$<br>401,900       | Ψ        | -7.9%                 | \$<br>401,900       | <b>6.4%</b>          | \$<br>1,706       | \$<br>2,569       | \$<br>862           | 4.1%.    |
| Charleston Heights | \$<br>325,400       | Ψ        | -7.6%                 | \$<br>325,400       | <b>6.8%</b>          | \$<br>1,576       | \$<br>2,080       | \$<br>504           | 4.6%.    |
| The Lakes          | \$<br>452,300       | Ψ        | -8.4%                 | \$<br>452,300       | <b>5.5%</b>          | \$<br>2,026       | \$<br>2,891       | \$<br>864           | 4.3%.    |
| Winchester         | \$<br>322,400       | Ψ        | -6.8%                 | \$<br>322,400       | <b>≥</b> 7.0%        | \$<br>1,640       | \$<br>2,060       | \$<br>420           | 4.9%.    |
| Green Valley South | \$<br>429,700       | Ψ        | -7.2%                 | \$<br>429,700       | <b>6.5%</b>          | \$<br>1,904       | \$<br>2,746       | \$<br>842           | 4.3%.    |
| Anthem             | \$<br>557,200       | Ψ        | -7.3%                 | \$<br>557,200       | <b>7</b> 1.8%        | \$<br>2,035       | \$<br>3,561       | \$<br>1,526         | 3.5%.    |
| Westgate           | \$<br>539,800       | Ψ        | -7.2%                 | \$<br>539,800       | <b>1</b> 3.9%        | \$<br>2,183       | \$<br>3,450       | \$<br>1,267         | 3.9%.    |
| Green Valley Ranch | \$<br>518,000       | Ψ        | -6.8%                 | \$<br>518,000       | <b>3.2%</b>          | \$<br>1,926       | \$<br>3,310       | \$<br>1,385         | 3.6%.    |
| MacDonald Ranch    | \$<br>485,300       | Ψ        | -7.0%                 | \$<br>485,300       | <b>3</b> .9%         | \$<br>1,876       | \$<br>3,102       | \$<br>1,226         | 3.7%.    |
| 89108              | \$<br>333,800       | Ψ        | -7.5%                 | \$<br>333,800       | <b>4</b> -1.7%       | \$<br>1,850       | \$<br>2,133       | \$<br>284           | 5.3%.    |
| 89117              | \$<br>447,300       | Ψ        | -8.3%                 | \$<br>447,300       | <b>4</b> -1.5%       | \$<br>2,323       | \$<br>2,859       | \$<br>536           | 5.0%.    |
| 89052              | \$<br>561,200       | Ψ        | -7.0%                 | \$<br>561,200       | <b>4</b> -1.3%       | \$<br>2,674       | \$<br>3,587       | \$<br>913           | 4.6%.    |
| 89123              | \$<br>414,300       | Ψ        | -8.0%                 | \$<br>414,300       | <b>3</b> 0.4%        | \$<br>2,147       | \$<br>2,648       | \$<br>501           | 5.0%.    |
| 89031              | \$<br>386,500       | •        | -9.0%                 | \$<br>386,500       | <b>1</b> 2.4%        | \$<br>2,053       | \$<br>2,470       | \$<br>417           | 5.1%.    |
| 89110              | \$<br>331,600       | •        | -6.7%                 | \$<br>331,600       | <b>6.1%</b>          | \$<br>2,067       | \$<br>2,119       | \$<br>53            | 6.0%.    |
| 89074              | \$<br>438,000       | •        | -6.9%                 | \$<br>438,000       | <b>4</b> -2.6%       | \$<br>2,142       | \$<br>2,799       | \$<br>657           | 4.7%.    |
| 89148              | \$<br>447,900       | •        | -8.4%                 | \$<br>447,900       | <b>3</b> 0.0%        | \$<br>2,133       | \$<br>2,862       | \$<br>729           | 4.6%.    |
| 89147              | \$<br>389,200       | •        | -8.2%                 | \$<br>389,200       | <b>4</b> -3.5%       | \$<br>1,942       | \$<br>2,487       | \$<br>546           | 4.8%.    |

#### Market Timing Rating and Valuations: Clark County and Major Cities and Zips

| Study Area         |   | Rating | Median        | Re | ntal Parity | % Over/Under<br>Rental Parity | Historic<br>Premium | % Over/Under<br>Historic Prem. |
|--------------------|---|--------|---------------|----|-------------|-------------------------------|---------------------|--------------------------------|
| Clark County       | • | 1      | \$<br>402,000 | \$ | 316,700     | 27.0%                         | -15.5%              | 42.5%                          |
| Las Vegas, NV      | • | 1      | \$<br>402,000 | \$ | 420,600     |                               | -15.5%              | <b>11.1%</b>                   |
| Henderson          | • | 1      | \$<br>458,000 | \$ | 339,700     | 34.8%                         | -15.0%              | <b>49.8%</b>                   |
| North Las Vegas    | • | 1      | \$<br>383,000 | \$ | 312,100     | 22.7%                         | -15.0%              | 37.7%                          |
| Paradise           | • | 1      | \$<br>368,900 | \$ | 268,000     | 37.7%                         | -21.3%              | <b>59.0%</b>                   |
| Sunrise Manor      | • | 1      | \$<br>331,700 | \$ | 236,700     | <b>40.1</b> %                 | -19.8%              | <b>59.9%</b>                   |
| Spring Valley      | • | 1      | \$<br>395,700 | \$ | 281,500     | 40.6%                         | -20.6%              | 61.2%                          |
| Enterprise         | • | 1      | \$<br>446,300 | \$ | 281,600     | <b>58.5</b> %                 | -9.9%               | 68.4%                          |
| Lone Mountain      | • | 1      | \$<br>417,900 | \$ | 280,100     | <b>49.2</b> %                 | -12.5%              | 61.7%                          |
| Green Valley North | • | 1      | \$<br>420,100 | \$ | 295,700     | 42.1%                         | -17.4%              | <b>59.5%</b>                   |
| North Cheyenne     | • | 1      | \$<br>401,900 | \$ | 266,900     | <b>50.6%</b>                  | -12.5%              | 63.1%                          |
| Charleston Heights | • | 1      | \$<br>325,400 | \$ | 246,500     | 32.0%                         | -27.5%              | <b>59.5%</b>                   |
| The Lakes          | • | 1      | \$<br>452,300 | \$ | 317,000     | 42.7%                         | -14.0%              | <b>56.7%</b>                   |
| Winchester         | • | 1      | \$<br>322,400 | \$ | 256,600     | 25.7%                         | -15.5%              | 41.2%                          |
| Green Valley South | • | 1      | \$<br>429,700 | \$ | 297,800     | <b>44.3%</b>                  | -15.5%              | <b>59.8%</b>                   |
| Anthem             | • | 1      | \$<br>557,200 | \$ | 318,400     | 75.0%                         | -15.5%              | 90.5%                          |
| Westgate           | • | 1      | \$<br>539,800 | \$ | 341,500     | <b>58.1%</b>                  | -15.5%              | 73.6%                          |
| Green Valley Ranch | • | 1      | \$<br>518,000 | \$ | 301,200     | 72.0%                         | -15.5%              | 87.5%                          |
| MacDonald Ranch    | • | 1      | \$<br>485,300 | \$ | 293,500     | 65.4%                         | -15.5%              | 80.9%                          |
| 89108              | • | 1      | \$<br>333,800 | \$ | 289,300     | 15.4%                         | -15.5%              | 30.9%                          |
| 89117              | • | 1      | \$<br>447,300 | \$ | 363,400     | 23.1%                         | -15.5%              | 38.6%                          |
| 89052              | • | 1      | \$<br>561,200 | \$ | 418,300     | 34.2%                         | -15.5%              | 49.7%                          |
| 89123              | • | 1      | \$<br>414,300 | \$ | 335,900     | 23.4%                         | -15.5%              | 38.9%                          |
| 89031              | • | 1      | \$<br>386,500 | \$ | 321,200     | 20.4%                         | -15.5%              | 35.9%                          |
| 89110              | 2 | 3      | \$<br>331,600 | \$ | 323,300     | <b> </b> ▶ 2.6%               | -15.5%              | 18.1%                          |
| 89074              | • | 1      | \$<br>438,000 | \$ | 335,100     | 30.7%                         | -15.5%              | 46.2%                          |
| 89148              | • | 1      | \$<br>447,900 | \$ | 333,800     | 34.2%                         | -15.5%              | 49.7%                          |
| 89147              | Ψ | 1      | \$<br>389,200 | \$ | 303,800     | 28.1%                         | -15.5%              | 43.6%                          |