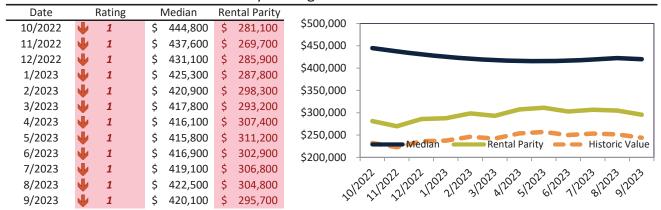

#### Historic Median Home Price Relative to Rental Parity: Clark County since January 1988

TAIT Housing Report® Market Timing System Rating: Clark County since January 1988

info@TAIT.COM 7 of 42

#### Market Performance and Trends: Clark County and Major Cities and Zips

| Study Area         | Median<br>Resale \$ |          | Resale %<br>nange YoY | Median<br>Resale \$ | Rent %<br>Change YoY | ledian<br>lent \$ | ost of<br>nership | nership<br>m./Disc. | Cap Rate |
|--------------------|---------------------|----------|-----------------------|---------------------|----------------------|-------------------|-------------------|---------------------|----------|
| Clark County       | \$<br>402,000       | <b>Ψ</b> | -8.2%                 | \$<br>402,000       | <b>-</b> 0.8%        | \$<br>2,024       | \$<br>2,569       | \$<br>545           | 4.8%.    |
| Las Vegas, NV      | \$<br>402,000       | Ψ        | -8.2%                 | \$<br>402,000       | <b>-</b> 1.2%        | \$<br>2,688       | \$<br>2,569       | \$<br>(119)         | 6.4%.    |
| Henderson          | \$<br>458,000       | Ψ        | -7.6%                 | \$<br>458,000       | <b>4</b> -1.5%       | \$<br>2,171       | \$<br>2,927       | \$<br>756           | 4.6%.    |
| North Las Vegas    | \$<br>383,000       | Ψ        | -8.8%                 | \$<br>383,000       | <b>3</b> 0.4%        | \$<br>1,995       | \$<br>2,448       | \$<br>453           | 5.0%.    |
| Paradise           | \$<br>368,900       | Ψ        | -7.6%                 | \$<br>368,900       | <b>6.6%</b>          | \$<br>1,713       | \$<br>2,358       | \$<br>644           | 4.5%.    |
| Sunrise Manor      | \$<br>331,700       | Ψ        | -7.1%                 | \$<br>331,700       | <b>f</b> 5.2%        | \$<br>1,513       | \$<br>2,120       | \$<br>607           | 4.4%.    |
| Spring Valley      | \$<br>395,700       | Ψ        | -8.1%                 | \$<br>395,700       | <b>6.6%</b>          | \$<br>1,800       | \$<br>2,529       | \$<br>729           | 4.4%.    |
| Enterprise         | \$<br>446,300       | Ψ        | -9.0%                 | \$<br>446,300       | <b>6.3%</b>          | \$<br>1,800       | \$<br>2,852       | \$<br>1,053         | 3.9%.    |
| Lone Mountain      | \$<br>417,900       | Ψ        | -8.7%                 | \$<br>417,900       | <b>6.8%</b>          | \$<br>1,791       | \$<br>2,671       | \$<br>880           | 4.1%.    |
| Green Valley North | \$<br>420,100       | Ψ        | -6.9%                 | \$<br>420,100       | <b>6.8%</b>          | \$<br>1,890       | \$<br>2,685       | \$<br>795           | 4.3%.    |
| North Cheyenne     | \$<br>401,900       | Ψ        | -7.9%                 | \$<br>401,900       | <b>6.4%</b>          | \$<br>1,706       | \$<br>2,569       | \$<br>862           | 4.1%.    |
| Charleston Heights | \$<br>325,400       | Ψ        | -7.6%                 | \$<br>325,400       | <b>6.8%</b>          | \$<br>1,576       | \$<br>2,080       | \$<br>504           | 4.6%.    |
| The Lakes          | \$<br>452,300       | Ψ        | -8.4%                 | \$<br>452,300       | <b>5.5%</b>          | \$<br>2,026       | \$<br>2,891       | \$<br>864           | 4.3%.    |
| Winchester         | \$<br>322,400       | Ψ        | -6.8%                 | \$<br>322,400       | <b>≥</b> 7.0%        | \$<br>1,640       | \$<br>2,060       | \$<br>420           | 4.9%.    |
| Green Valley South | \$<br>429,700       | Ψ        | -7.2%                 | \$<br>429,700       | <b>6.5%</b>          | \$<br>1,904       | \$<br>2,746       | \$<br>842           | 4.3%.    |
| Anthem             | \$<br>557,200       | Ψ        | -7.3%                 | \$<br>557,200       | <b>7</b> 1.8%        | \$<br>2,035       | \$<br>3,561       | \$<br>1,526         | 3.5%.    |
| Westgate           | \$<br>539,800       | Ψ        | -7.2%                 | \$<br>539,800       | <b>1</b> 3.9%        | \$<br>2,183       | \$<br>3,450       | \$<br>1,267         | 3.9%.    |
| Green Valley Ranch | \$<br>518,000       | Ψ        | -6.8%                 | \$<br>518,000       | <b>3.2%</b>          | \$<br>1,926       | \$<br>3,310       | \$<br>1,385         | 3.6%.    |
| MacDonald Ranch    | \$<br>485,300       | Ψ        | -7.0%                 | \$<br>485,300       | <b>3</b> .9%         | \$<br>1,876       | \$<br>3,102       | \$<br>1,226         | 3.7%.    |
| 89108              | \$<br>333,800       | Ψ        | -7.5%                 | \$<br>333,800       | <b>4</b> -1.7%       | \$<br>1,850       | \$<br>2,133       | \$<br>284           | 5.3%.    |
| 89117              | \$<br>447,300       | Ψ        | -8.3%                 | \$<br>447,300       | <b>4</b> -1.5%       | \$<br>2,323       | \$<br>2,859       | \$<br>536           | 5.0%.    |
| 89052              | \$<br>561,200       | Ψ        | -7.0%                 | \$<br>561,200       | <b>4</b> -1.3%       | \$<br>2,674       | \$<br>3,587       | \$<br>913           | 4.6%.    |
| 89123              | \$<br>414,300       | Ψ        | -8.0%                 | \$<br>414,300       | <b>3</b> 0.4%        | \$<br>2,147       | \$<br>2,648       | \$<br>501           | 5.0%.    |
| 89031              | \$<br>386,500       | •        | -9.0%                 | \$<br>386,500       | <b>1</b> 2.4%        | \$<br>2,053       | \$<br>2,470       | \$<br>417           | 5.1%.    |
| 89110              | \$<br>331,600       | •        | -6.7%                 | \$<br>331,600       | <b>6.1%</b>          | \$<br>2,067       | \$<br>2,119       | \$<br>53            | 6.0%.    |
| 89074              | \$<br>438,000       | •        | -6.9%                 | \$<br>438,000       | <b>4</b> -2.6%       | \$<br>2,142       | \$<br>2,799       | \$<br>657           | 4.7%.    |
| 89148              | \$<br>447,900       | •        | -8.4%                 | \$<br>447,900       | <b>3</b> 0.0%        | \$<br>2,133       | \$<br>2,862       | \$<br>729           | 4.6%.    |
| 89147              | \$<br>389,200       | •        | -8.2%                 | \$<br>389,200       | <b>4</b> -3.5%       | \$<br>1,942       | \$<br>2,487       | \$<br>546           | 4.8%.    |

#### Market Timing Rating and Valuations: Clark County and Major Cities and Zips

| Study Area         |   | Rating | Median        | Re | ntal Parity | % Over/Under<br>Rental Parity | Historic<br>Premium | % Over/Under<br>Historic Prem. |
|--------------------|---|--------|---------------|----|-------------|-------------------------------|---------------------|--------------------------------|
| Clark County       | • | 1      | \$<br>402,000 | \$ | 316,700     | 27.0%                         | -15.5%              | 42.5%                          |
| Las Vegas, NV      | • | 1      | \$<br>402,000 | \$ | 420,600     |                               | -15.5%              | <b>11.1%</b>                   |
| Henderson          | • | 1      | \$<br>458,000 | \$ | 339,700     | 34.8%                         | -15.0%              | <b>49.8%</b>                   |
| North Las Vegas    | • | 1      | \$<br>383,000 | \$ | 312,100     | 22.7%                         | -15.0%              | 37.7%                          |
| Paradise           | • | 1      | \$<br>368,900 | \$ | 268,000     | 37.7%                         | -21.3%              | <b>59.0%</b>                   |
| Sunrise Manor      | • | 1      | \$<br>331,700 | \$ | 236,700     | <b>40.1</b> %                 | -19.8%              | <b>59.9%</b>                   |
| Spring Valley      | • | 1      | \$<br>395,700 | \$ | 281,500     | 40.6%                         | -20.6%              | 61.2%                          |
| Enterprise         | • | 1      | \$<br>446,300 | \$ | 281,600     | <b>58.5</b> %                 | -9.9%               | 68.4%                          |
| Lone Mountain      | • | 1      | \$<br>417,900 | \$ | 280,100     | <b>49.2</b> %                 | -12.5%              | 61.7%                          |
| Green Valley North | • | 1      | \$<br>420,100 | \$ | 295,700     | 42.1%                         | -17.4%              | <b>59.5%</b>                   |
| North Cheyenne     | • | 1      | \$<br>401,900 | \$ | 266,900     | <b>50.6%</b>                  | -12.5%              | 63.1%                          |
| Charleston Heights | • | 1      | \$<br>325,400 | \$ | 246,500     | 32.0%                         | -27.5%              | <b>59.5%</b>                   |
| The Lakes          | • | 1      | \$<br>452,300 | \$ | 317,000     | 42.7%                         | -14.0%              | <b>56.7%</b>                   |
| Winchester         | • | 1      | \$<br>322,400 | \$ | 256,600     | 25.7%                         | -15.5%              | 41.2%                          |
| Green Valley South | • | 1      | \$<br>429,700 | \$ | 297,800     | <b>44.3%</b>                  | -15.5%              | <b>59.8%</b>                   |
| Anthem             | • | 1      | \$<br>557,200 | \$ | 318,400     | 75.0%                         | -15.5%              | 90.5%                          |
| Westgate           | • | 1      | \$<br>539,800 | \$ | 341,500     | <b>58.1%</b>                  | -15.5%              | 73.6%                          |
| Green Valley Ranch | • | 1      | \$<br>518,000 | \$ | 301,200     | 72.0%                         | -15.5%              | 87.5%                          |
| MacDonald Ranch    | • | 1      | \$<br>485,300 | \$ | 293,500     | 65.4%                         | -15.5%              | 80.9%                          |
| 89108              | • | 1      | \$<br>333,800 | \$ | 289,300     | 15.4%                         | -15.5%              | 30.9%                          |
| 89117              | • | 1      | \$<br>447,300 | \$ | 363,400     | 23.1%                         | -15.5%              | 38.6%                          |
| 89052              | • | 1      | \$<br>561,200 | \$ | 418,300     | 34.2%                         | -15.5%              | 49.7%                          |
| 89123              | • | 1      | \$<br>414,300 | \$ | 335,900     | 23.4%                         | -15.5%              | 38.9%                          |
| 89031              | • | 1      | \$<br>386,500 | \$ | 321,200     | 20.4%                         | -15.5%              | 35.9%                          |
| 89110              | 2 | 3      | \$<br>331,600 | \$ | 323,300     | <b> </b> ▶ 2.6%               | -15.5%              | 18.1%                          |
| 89074              | • | 1      | \$<br>438,000 | \$ | 335,100     | 30.7%                         | -15.5%              | 46.2%                          |
| 89148              | • | 1      | \$<br>447,900 | \$ | 333,800     | 34.2%                         | -15.5%              | 49.7%                          |
| 89147              | Ψ | 1      | \$<br>389,200 | \$ | 303,800     | 28.1%                         | -15.5%              | 43.6%                          |