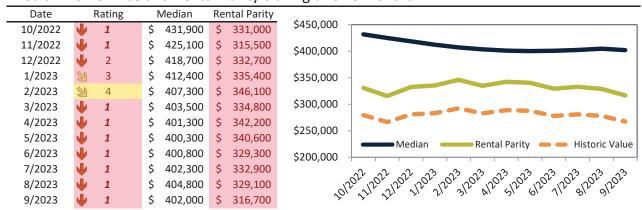

#### Clark County Housing Market Value & Trends Update

Historically, properties in this market sell at a -15.5% discount. Today's premium is 27.0%. This market is 42.5% overvalued. Median home price is \$402,000. Prices fell 8.2% year-over-year.

Monthly cost of ownership is \$2,569, and rents average \$2,024, making owning \$544 per month more costly than renting. Rents fell 0.8% year-over-year. The current capitalization rate (rent/price) is 4.8%.