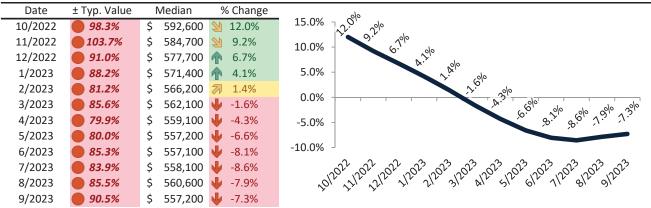

#### Market Performance and Trends: Clark County and Major Cities and Zips

| Study Area         | Median<br>Resale \$ |          | Resale %<br>nange YoY | Median<br>Resale \$ | Rent %<br>Change YoY | ledian<br>lent \$ | ost of<br>nership | nership<br>m./Disc. | Cap Rate |
|--------------------|---------------------|----------|-----------------------|---------------------|----------------------|-------------------|-------------------|---------------------|----------|
| Clark County       | \$<br>402,000       | <b>Ψ</b> | -8.2%                 | \$<br>402,000       | <b>-</b> 0.8%        | \$<br>2,024       | \$<br>2,569       | \$<br>545           | 4.8%.    |
| Las Vegas, NV      | \$<br>402,000       | Ψ        | -8.2%                 | \$<br>402,000       | <b>-</b> 1.2%        | \$<br>2,688       | \$<br>2,569       | \$<br>(119)         | 6.4%.    |
| Henderson          | \$<br>458,000       | Ψ        | -7.6%                 | \$<br>458,000       | <b>4</b> -1.5%       | \$<br>2,171       | \$<br>2,927       | \$<br>756           | 4.6%.    |
| North Las Vegas    | \$<br>383,000       | Ψ        | -8.8%                 | \$<br>383,000       | <b>3</b> 0.4%        | \$<br>1,995       | \$<br>2,448       | \$<br>453           | 5.0%.    |
| Paradise           | \$<br>368,900       | Ψ        | -7.6%                 | \$<br>368,900       | <b>6.6%</b>          | \$<br>1,713       | \$<br>2,358       | \$<br>644           | 4.5%.    |
| Sunrise Manor      | \$<br>331,700       | Ψ        | -7.1%                 | \$<br>331,700       | <b>f</b> 5.2%        | \$<br>1,513       | \$<br>2,120       | \$<br>607           | 4.4%.    |
| Spring Valley      | \$<br>395,700       | Ψ        | -8.1%                 | \$<br>395,700       | <b>6.6%</b>          | \$<br>1,800       | \$<br>2,529       | \$<br>729           | 4.4%.    |
| Enterprise         | \$<br>446,300       | Ψ        | -9.0%                 | \$<br>446,300       | <b>6.3%</b>          | \$<br>1,800       | \$<br>2,852       | \$<br>1,053         | 3.9%.    |
| Lone Mountain      | \$<br>417,900       | Ψ        | -8.7%                 | \$<br>417,900       | <b>6.8%</b>          | \$<br>1,791       | \$<br>2,671       | \$<br>880           | 4.1%.    |
| Green Valley North | \$<br>420,100       | Ψ        | -6.9%                 | \$<br>420,100       | <b>6.8%</b>          | \$<br>1,890       | \$<br>2,685       | \$<br>795           | 4.3%.    |
| North Cheyenne     | \$<br>401,900       | Ψ        | -7.9%                 | \$<br>401,900       | <b>6.4%</b>          | \$<br>1,706       | \$<br>2,569       | \$<br>862           | 4.1%.    |
| Charleston Heights | \$<br>325,400       | Ψ        | -7.6%                 | \$<br>325,400       | <b>6.8%</b>          | \$<br>1,576       | \$<br>2,080       | \$<br>504           | 4.6%.    |
| The Lakes          | \$<br>452,300       | Ψ        | -8.4%                 | \$<br>452,300       | <b>5.5%</b>          | \$<br>2,026       | \$<br>2,891       | \$<br>864           | 4.3%.    |
| Winchester         | \$<br>322,400       | Ψ        | -6.8%                 | \$<br>322,400       | <b>≥</b> 7.0%        | \$<br>1,640       | \$<br>2,060       | \$<br>420           | 4.9%.    |
| Green Valley South | \$<br>429,700       | Ψ        | -7.2%                 | \$<br>429,700       | <b>6.5%</b>          | \$<br>1,904       | \$<br>2,746       | \$<br>842           | 4.3%.    |
| Anthem             | \$<br>557,200       | Ψ        | -7.3%                 | \$<br>557,200       | <b>7</b> 1.8%        | \$<br>2,035       | \$<br>3,561       | \$<br>1,526         | 3.5%.    |
| Westgate           | \$<br>539,800       | Ψ        | -7.2%                 | \$<br>539,800       | <b>1</b> 3.9%        | \$<br>2,183       | \$<br>3,450       | \$<br>1,267         | 3.9%.    |
| Green Valley Ranch | \$<br>518,000       | Ψ        | -6.8%                 | \$<br>518,000       | <b>3.2%</b>          | \$<br>1,926       | \$<br>3,310       | \$<br>1,385         | 3.6%.    |
| MacDonald Ranch    | \$<br>485,300       | Ψ        | -7.0%                 | \$<br>485,300       | <b>3</b> .9%         | \$<br>1,876       | \$<br>3,102       | \$<br>1,226         | 3.7%.    |
| 89108              | \$<br>333,800       | Ψ        | -7.5%                 | \$<br>333,800       | <b>4</b> -1.7%       | \$<br>1,850       | \$<br>2,133       | \$<br>284           | 5.3%.    |
| 89117              | \$<br>447,300       | Ψ        | -8.3%                 | \$<br>447,300       | <b>4</b> -1.5%       | \$<br>2,323       | \$<br>2,859       | \$<br>536           | 5.0%.    |
| 89052              | \$<br>561,200       | Ψ        | -7.0%                 | \$<br>561,200       | <b>4</b> -1.3%       | \$<br>2,674       | \$<br>3,587       | \$<br>913           | 4.6%.    |
| 89123              | \$<br>414,300       | Ψ        | -8.0%                 | \$<br>414,300       | <b>3</b> 0.4%        | \$<br>2,147       | \$<br>2,648       | \$<br>501           | 5.0%.    |
| 89031              | \$<br>386,500       | •        | -9.0%                 | \$<br>386,500       | <b>1</b> 2.4%        | \$<br>2,053       | \$<br>2,470       | \$<br>417           | 5.1%.    |
| 89110              | \$<br>331,600       | •        | -6.7%                 | \$<br>331,600       | <b>6.1%</b>          | \$<br>2,067       | \$<br>2,119       | \$<br>53            | 6.0%.    |
| 89074              | \$<br>438,000       | •        | -6.9%                 | \$<br>438,000       | <b>4</b> -2.6%       | \$<br>2,142       | \$<br>2,799       | \$<br>657           | 4.7%.    |
| 89148              | \$<br>447,900       | •        | -8.4%                 | \$<br>447,900       | <b>3</b> 0.0%        | \$<br>2,133       | \$<br>2,862       | \$<br>729           | 4.6%.    |
| 89147              | \$<br>389,200       | •        | -8.2%                 | \$<br>389,200       | <b>4</b> -3.5%       | \$<br>1,942       | \$<br>2,487       | \$<br>546           | 4.8%.    |