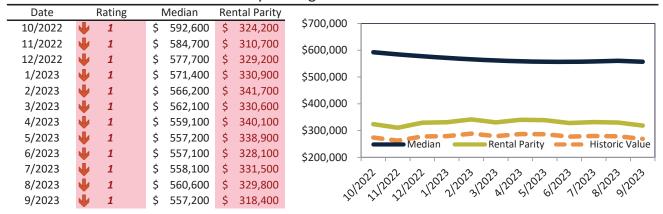

#### Market Timing Rating and Valuations: Clark County and Major Cities and Zips

| Study Area         |   | Rating | Median        | Re | ntal Parity | % Over/Under<br>Rental Parity | Historic<br>Premium | % Over/Under<br>Historic Prem. |
|--------------------|---|--------|---------------|----|-------------|-------------------------------|---------------------|--------------------------------|
| Clark County       | • | 1      | \$<br>402,000 | \$ | 316,700     | 27.0%                         | -15.5%              | 42.5%                          |
| Las Vegas, NV      | • | 1      | \$<br>402,000 | \$ | 420,600     |                               | -15.5%              | <b>11.1%</b>                   |
| Henderson          | • | 1      | \$<br>458,000 | \$ | 339,700     | 34.8%                         | -15.0%              | <b>49.8%</b>                   |
| North Las Vegas    | • | 1      | \$<br>383,000 | \$ | 312,100     | 22.7%                         | -15.0%              | 37.7%                          |
| Paradise           | • | 1      | \$<br>368,900 | \$ | 268,000     | 37.7%                         | -21.3%              | <b>59.0%</b>                   |
| Sunrise Manor      | • | 1      | \$<br>331,700 | \$ | 236,700     | <b>40.1</b> %                 | -19.8%              | <b>59.9%</b>                   |
| Spring Valley      | • | 1      | \$<br>395,700 | \$ | 281,500     | 40.6%                         | -20.6%              | 61.2%                          |
| Enterprise         | • | 1      | \$<br>446,300 | \$ | 281,600     | <b>58.5</b> %                 | -9.9%               | 68.4%                          |
| Lone Mountain      | • | 1      | \$<br>417,900 | \$ | 280,100     | <b>49.2</b> %                 | -12.5%              | 61.7%                          |
| Green Valley North | • | 1      | \$<br>420,100 | \$ | 295,700     | 42.1%                         | -17.4%              | <b>59.5%</b>                   |
| North Cheyenne     | • | 1      | \$<br>401,900 | \$ | 266,900     | <b>50.6%</b>                  | -12.5%              | 63.1%                          |
| Charleston Heights | • | 1      | \$<br>325,400 | \$ | 246,500     | 32.0%                         | -27.5%              | <b>59.5%</b>                   |
| The Lakes          | • | 1      | \$<br>452,300 | \$ | 317,000     | 42.7%                         | -14.0%              | <b>56.7%</b>                   |
| Winchester         | • | 1      | \$<br>322,400 | \$ | 256,600     | 25.7%                         | -15.5%              | 41.2%                          |
| Green Valley South | • | 1      | \$<br>429,700 | \$ | 297,800     | <b>44.3%</b>                  | -15.5%              | <b>59.8%</b>                   |
| Anthem             | • | 1      | \$<br>557,200 | \$ | 318,400     | 75.0%                         | -15.5%              | 90.5%                          |
| Westgate           | • | 1      | \$<br>539,800 | \$ | 341,500     | <b>58.1%</b>                  | -15.5%              | 73.6%                          |
| Green Valley Ranch | • | 1      | \$<br>518,000 | \$ | 301,200     | 72.0%                         | -15.5%              | 87.5%                          |
| MacDonald Ranch    | • | 1      | \$<br>485,300 | \$ | 293,500     | 65.4%                         | -15.5%              | 80.9%                          |
| 89108              | • | 1      | \$<br>333,800 | \$ | 289,300     | 15.4%                         | -15.5%              | 30.9%                          |
| 89117              | • | 1      | \$<br>447,300 | \$ | 363,400     | 23.1%                         | -15.5%              | 38.6%                          |
| 89052              | • | 1      | \$<br>561,200 | \$ | 418,300     | 34.2%                         | -15.5%              | 49.7%                          |
| 89123              | • | 1      | \$<br>414,300 | \$ | 335,900     | 23.4%                         | -15.5%              | 38.9%                          |
| 89031              | • | 1      | \$<br>386,500 | \$ | 321,200     | 20.4%                         | -15.5%              | 35.9%                          |
| 89110              | 2 | 3      | \$<br>331,600 | \$ | 323,300     | <b> </b> ▶ 2.6%               | -15.5%              | 18.1%                          |
| 89074              | • | 1      | \$<br>438,000 | \$ | 335,100     | 30.7%                         | -15.5%              | 46.2%                          |
| 89148              | • | 1      | \$<br>447,900 | \$ | 333,800     | 34.2%                         | -15.5%              | 49.7%                          |
| 89147              | Ψ | 1      | \$<br>389,200 | \$ | 303,800     | 28.1%                         | -15.5%              | 43.6%                          |