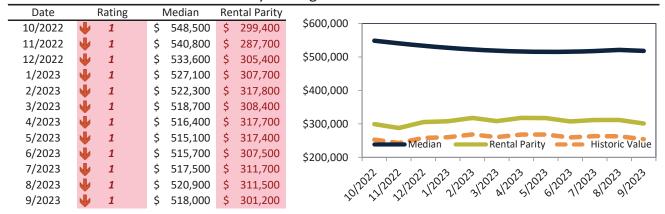

#### Clark County Housing Market Value & Trends Update

Historically, properties in this market sell at a -15.5% discount. Today's premium is 27.0%. This market is 42.5% overvalued. Median home price is \$402,000. Prices fell 8.2% year-over-year.

Monthly cost of ownership is \$2,569, and rents average \$2,024, making owning \$544 per month more costly than renting. Rents fell 0.8% year-over-year. The current capitalization rate (rent/price) is 4.8%.

#### Historic Median Home Price Relative to Rental Parity: Clark County since January 1988

TAIT Housing Report® Market Timing System Rating: Clark County since January 1988

info@TAIT.COM 7 of 42

#### Market Timing Rating and Valuations: Clark County and Major Cities and Zips

| Study Area         |   | Rating | Median        | Re | ntal Parity | % Over/Under<br>Rental Parity | Historic<br>Premium | % Over/Under<br>Historic Prem. |
|--------------------|---|--------|---------------|----|-------------|-------------------------------|---------------------|--------------------------------|
| Clark County       | • | 1      | \$<br>402,000 | \$ | 316,700     | 27.0%                         | -15.5%              | 42.5%                          |
| Las Vegas, NV      | • | 1      | \$<br>402,000 | \$ | 420,600     |                               | -15.5%              | <b>11.1%</b>                   |
| Henderson          | • | 1      | \$<br>458,000 | \$ | 339,700     | 34.8%                         | -15.0%              | <b>49.8%</b>                   |
| North Las Vegas    | • | 1      | \$<br>383,000 | \$ | 312,100     | 22.7%                         | -15.0%              | 37.7%                          |
| Paradise           | • | 1      | \$<br>368,900 | \$ | 268,000     | 37.7%                         | -21.3%              | <b>59.0%</b>                   |
| Sunrise Manor      | • | 1      | \$<br>331,700 | \$ | 236,700     | <b>40.1</b> %                 | -19.8%              | <b>59.9%</b>                   |
| Spring Valley      | • | 1      | \$<br>395,700 | \$ | 281,500     | 40.6%                         | -20.6%              | 61.2%                          |
| Enterprise         | • | 1      | \$<br>446,300 | \$ | 281,600     | <b>58.5</b> %                 | -9.9%               | 68.4%                          |
| Lone Mountain      | • | 1      | \$<br>417,900 | \$ | 280,100     | <b>49.2</b> %                 | -12.5%              | 61.7%                          |
| Green Valley North | • | 1      | \$<br>420,100 | \$ | 295,700     | 42.1%                         | -17.4%              | <b>59.5%</b>                   |
| North Cheyenne     | • | 1      | \$<br>401,900 | \$ | 266,900     | <b>50.6%</b>                  | -12.5%              | 63.1%                          |
| Charleston Heights | • | 1      | \$<br>325,400 | \$ | 246,500     | 32.0%                         | -27.5%              | <b>59.5%</b>                   |
| The Lakes          | • | 1      | \$<br>452,300 | \$ | 317,000     | 42.7%                         | -14.0%              | <b>56.7%</b>                   |
| Winchester         | • | 1      | \$<br>322,400 | \$ | 256,600     | 25.7%                         | -15.5%              | 41.2%                          |
| Green Valley South | • | 1      | \$<br>429,700 | \$ | 297,800     | <b>44.3%</b>                  | -15.5%              | <b>59.8%</b>                   |
| Anthem             | • | 1      | \$<br>557,200 | \$ | 318,400     | 75.0%                         | -15.5%              | 90.5%                          |
| Westgate           | • | 1      | \$<br>539,800 | \$ | 341,500     | <b>58.1%</b>                  | -15.5%              | 73.6%                          |
| Green Valley Ranch | • | 1      | \$<br>518,000 | \$ | 301,200     | 72.0%                         | -15.5%              | 87.5%                          |
| MacDonald Ranch    | • | 1      | \$<br>485,300 | \$ | 293,500     | 65.4%                         | -15.5%              | 80.9%                          |
| 89108              | • | 1      | \$<br>333,800 | \$ | 289,300     | 15.4%                         | -15.5%              | 30.9%                          |
| 89117              | • | 1      | \$<br>447,300 | \$ | 363,400     | 23.1%                         | -15.5%              | 38.6%                          |
| 89052              | • | 1      | \$<br>561,200 | \$ | 418,300     | 34.2%                         | -15.5%              | 49.7%                          |
| 89123              | • | 1      | \$<br>414,300 | \$ | 335,900     | 23.4%                         | -15.5%              | 38.9%                          |
| 89031              | • | 1      | \$<br>386,500 | \$ | 321,200     | 20.4%                         | -15.5%              | 35.9%                          |
| 89110              | 2 | 3      | \$<br>331,600 | \$ | 323,300     | <b> </b> ▶ 2.6%               | -15.5%              | 18.1%                          |
| 89074              | • | 1      | \$<br>438,000 | \$ | 335,100     | 30.7%                         | -15.5%              | 46.2%                          |
| 89148              | • | 1      | \$<br>447,900 | \$ | 333,800     | 34.2%                         | -15.5%              | 49.7%                          |
| 89147              | Ψ | 1      | \$<br>389,200 | \$ | 303,800     | 28.1%                         | -15.5%              | 43.6%                          |