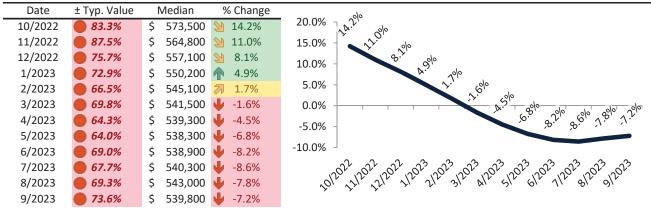

#### Clark County Housing Market Value & Trends Update

Historically, properties in this market sell at a -15.5% discount. Today's premium is 27.0%. This market is 42.5% overvalued. Median home price is \$402,000. Prices fell 8.2% year-over-year.

Monthly cost of ownership is \$2,569, and rents average \$2,024, making owning \$544 per month more costly than renting. Rents fell 0.8% year-over-year. The current capitalization rate (rent/price) is 4.8%.