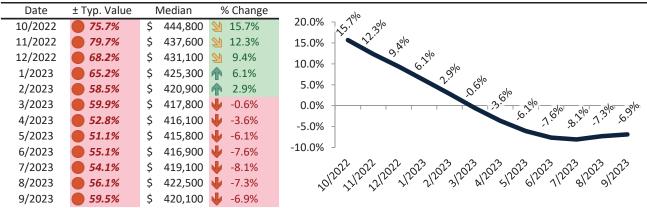

#### Historic Median Home Price Relative to Rental Parity: Clark County since January 1988

TAIT Housing Report® Market Timing System Rating: Clark County since January 1988

info@TAIT.COM 7 of 42

#### Market Performance and Trends: Clark County and Major Cities and Zips

| Study Area         | Median<br>Resale \$ |          | Resale %<br>nange YoY | Median<br>Resale \$ | Rent %<br>Change YoY | ledian<br>lent \$ | ost of<br>nership | nership<br>m./Disc. | Cap Rate |
|--------------------|---------------------|----------|-----------------------|---------------------|----------------------|-------------------|-------------------|---------------------|----------|
| Clark County       | \$<br>402,000       | <b>Ψ</b> | -8.2%                 | \$<br>402,000       | <b>-</b> 0.8%        | \$<br>2,024       | \$<br>2,569       | \$<br>545           | 4.8%.    |
| Las Vegas, NV      | \$<br>402,000       | Ψ        | -8.2%                 | \$<br>402,000       | <b>-</b> 1.2%        | \$<br>2,688       | \$<br>2,569       | \$<br>(119)         | 6.4%.    |
| Henderson          | \$<br>458,000       | Ψ        | -7.6%                 | \$<br>458,000       | <b>4</b> -1.5%       | \$<br>2,171       | \$<br>2,927       | \$<br>756           | 4.6%.    |
| North Las Vegas    | \$<br>383,000       | Ψ        | -8.8%                 | \$<br>383,000       | <b>3</b> 0.4%        | \$<br>1,995       | \$<br>2,448       | \$<br>453           | 5.0%.    |
| Paradise           | \$<br>368,900       | Ψ        | -7.6%                 | \$<br>368,900       | <b>6.6%</b>          | \$<br>1,713       | \$<br>2,358       | \$<br>644           | 4.5%.    |
| Sunrise Manor      | \$<br>331,700       | Ψ        | -7.1%                 | \$<br>331,700       | <b>f</b> 5.2%        | \$<br>1,513       | \$<br>2,120       | \$<br>607           | 4.4%.    |
| Spring Valley      | \$<br>395,700       | Ψ        | -8.1%                 | \$<br>395,700       | <b>6.6%</b>          | \$<br>1,800       | \$<br>2,529       | \$<br>729           | 4.4%.    |
| Enterprise         | \$<br>446,300       | Ψ        | -9.0%                 | \$<br>446,300       | <b>6.3%</b>          | \$<br>1,800       | \$<br>2,852       | \$<br>1,053         | 3.9%.    |
| Lone Mountain      | \$<br>417,900       | Ψ        | -8.7%                 | \$<br>417,900       | <b>6.8%</b>          | \$<br>1,791       | \$<br>2,671       | \$<br>880           | 4.1%.    |
| Green Valley North | \$<br>420,100       | Ψ        | -6.9%                 | \$<br>420,100       | <b>6.8%</b>          | \$<br>1,890       | \$<br>2,685       | \$<br>795           | 4.3%.    |
| North Cheyenne     | \$<br>401,900       | Ψ        | -7.9%                 | \$<br>401,900       | <b>6.4%</b>          | \$<br>1,706       | \$<br>2,569       | \$<br>862           | 4.1%.    |
| Charleston Heights | \$<br>325,400       | Ψ        | -7.6%                 | \$<br>325,400       | <b>6.8%</b>          | \$<br>1,576       | \$<br>2,080       | \$<br>504           | 4.6%.    |
| The Lakes          | \$<br>452,300       | Ψ        | -8.4%                 | \$<br>452,300       | <b>5.5%</b>          | \$<br>2,026       | \$<br>2,891       | \$<br>864           | 4.3%.    |
| Winchester         | \$<br>322,400       | Ψ        | -6.8%                 | \$<br>322,400       | <b>≥</b> 7.0%        | \$<br>1,640       | \$<br>2,060       | \$<br>420           | 4.9%.    |
| Green Valley South | \$<br>429,700       | Ψ        | -7.2%                 | \$<br>429,700       | <b>6.5%</b>          | \$<br>1,904       | \$<br>2,746       | \$<br>842           | 4.3%.    |
| Anthem             | \$<br>557,200       | Ψ        | -7.3%                 | \$<br>557,200       | <b>7</b> 1.8%        | \$<br>2,035       | \$<br>3,561       | \$<br>1,526         | 3.5%.    |
| Westgate           | \$<br>539,800       | Ψ        | -7.2%                 | \$<br>539,800       | <b>1</b> 3.9%        | \$<br>2,183       | \$<br>3,450       | \$<br>1,267         | 3.9%.    |
| Green Valley Ranch | \$<br>518,000       | Ψ        | -6.8%                 | \$<br>518,000       | <b>3.2%</b>          | \$<br>1,926       | \$<br>3,310       | \$<br>1,385         | 3.6%.    |
| MacDonald Ranch    | \$<br>485,300       | Ψ        | -7.0%                 | \$<br>485,300       | <b>3</b> .9%         | \$<br>1,876       | \$<br>3,102       | \$<br>1,226         | 3.7%.    |
| 89108              | \$<br>333,800       | Ψ        | -7.5%                 | \$<br>333,800       | <b>4</b> -1.7%       | \$<br>1,850       | \$<br>2,133       | \$<br>284           | 5.3%.    |
| 89117              | \$<br>447,300       | Ψ        | -8.3%                 | \$<br>447,300       | <b>4</b> -1.5%       | \$<br>2,323       | \$<br>2,859       | \$<br>536           | 5.0%.    |
| 89052              | \$<br>561,200       | Ψ        | -7.0%                 | \$<br>561,200       | <b>4</b> -1.3%       | \$<br>2,674       | \$<br>3,587       | \$<br>913           | 4.6%.    |
| 89123              | \$<br>414,300       | Ψ        | -8.0%                 | \$<br>414,300       | <b>3</b> 0.4%        | \$<br>2,147       | \$<br>2,648       | \$<br>501           | 5.0%.    |
| 89031              | \$<br>386,500       | •        | -9.0%                 | \$<br>386,500       | <b>1</b> 2.4%        | \$<br>2,053       | \$<br>2,470       | \$<br>417           | 5.1%.    |
| 89110              | \$<br>331,600       | •        | -6.7%                 | \$<br>331,600       | <b>6.1%</b>          | \$<br>2,067       | \$<br>2,119       | \$<br>53            | 6.0%.    |
| 89074              | \$<br>438,000       | •        | -6.9%                 | \$<br>438,000       | <b>4</b> -2.6%       | \$<br>2,142       | \$<br>2,799       | \$<br>657           | 4.7%.    |
| 89148              | \$<br>447,900       | •        | -8.4%                 | \$<br>447,900       | <b>3</b> 0.0%        | \$<br>2,133       | \$<br>2,862       | \$<br>729           | 4.6%.    |
| 89147              | \$<br>389,200       | •        | -8.2%                 | \$<br>389,200       | <b>4</b> -3.5%       | \$<br>1,942       | \$<br>2,487       | \$<br>546           | 4.8%.    |

#### Market Timing Rating and Valuations: Clark County and Major Cities and Zips

| Study Area         |   | Rating | Median        | Re | ntal Parity | % Over/Under<br>Rental Parity | Historic<br>Premium | % Over/Under<br>Historic Prem. |
|--------------------|---|--------|---------------|----|-------------|-------------------------------|---------------------|--------------------------------|
| Clark County       | • | 1      | \$<br>402,000 | \$ | 316,700     | 27.0%                         | -15.5%              | 42.5%                          |
| Las Vegas, NV      | • | 1      | \$<br>402,000 | \$ | 420,600     |                               | -15.5%              | <b>11.1%</b>                   |
| Henderson          | • | 1      | \$<br>458,000 | \$ | 339,700     | 34.8%                         | -15.0%              | <b>49.8%</b>                   |
| North Las Vegas    | • | 1      | \$<br>383,000 | \$ | 312,100     | 22.7%                         | -15.0%              | 37.7%                          |
| Paradise           | • | 1      | \$<br>368,900 | \$ | 268,000     | 37.7%                         | -21.3%              | <b>59.0%</b>                   |
| Sunrise Manor      | • | 1      | \$<br>331,700 | \$ | 236,700     | <b>40.1</b> %                 | -19.8%              | <b>59.9%</b>                   |
| Spring Valley      | • | 1      | \$<br>395,700 | \$ | 281,500     | 40.6%                         | -20.6%              | 61.2%                          |
| Enterprise         | • | 1      | \$<br>446,300 | \$ | 281,600     | <b>58.5</b> %                 | -9.9%               | 68.4%                          |
| Lone Mountain      | • | 1      | \$<br>417,900 | \$ | 280,100     | <b>49.2</b> %                 | -12.5%              | 61.7%                          |
| Green Valley North | • | 1      | \$<br>420,100 | \$ | 295,700     | 42.1%                         | -17.4%              | <b>59.5%</b>                   |
| North Cheyenne     | • | 1      | \$<br>401,900 | \$ | 266,900     | <b>50.6%</b>                  | -12.5%              | 63.1%                          |
| Charleston Heights | • | 1      | \$<br>325,400 | \$ | 246,500     | 32.0%                         | -27.5%              | <b>59.5%</b>                   |
| The Lakes          | • | 1      | \$<br>452,300 | \$ | 317,000     | 42.7%                         | -14.0%              | <b>56.7%</b>                   |
| Winchester         | • | 1      | \$<br>322,400 | \$ | 256,600     | 25.7%                         | -15.5%              | 41.2%                          |
| Green Valley South | • | 1      | \$<br>429,700 | \$ | 297,800     | <b>44.3%</b>                  | -15.5%              | <b>59.8%</b>                   |
| Anthem             | • | 1      | \$<br>557,200 | \$ | 318,400     | 75.0%                         | -15.5%              | 90.5%                          |
| Westgate           | • | 1      | \$<br>539,800 | \$ | 341,500     | <b>58.1%</b>                  | -15.5%              | 73.6%                          |
| Green Valley Ranch | • | 1      | \$<br>518,000 | \$ | 301,200     | 72.0%                         | -15.5%              | 87.5%                          |
| MacDonald Ranch    | • | 1      | \$<br>485,300 | \$ | 293,500     | 65.4%                         | -15.5%              | 80.9%                          |
| 89108              | • | 1      | \$<br>333,800 | \$ | 289,300     | 15.4%                         | -15.5%              | 30.9%                          |
| 89117              | • | 1      | \$<br>447,300 | \$ | 363,400     | 23.1%                         | -15.5%              | 38.6%                          |
| 89052              | • | 1      | \$<br>561,200 | \$ | 418,300     | 34.2%                         | -15.5%              | 49.7%                          |
| 89123              | • | 1      | \$<br>414,300 | \$ | 335,900     | 23.4%                         | -15.5%              | 38.9%                          |
| 89031              | • | 1      | \$<br>386,500 | \$ | 321,200     | 20.4%                         | -15.5%              | 35.9%                          |
| 89110              | 2 | 3      | \$<br>331,600 | \$ | 323,300     | <b> </b> ▶ 2.6%               | -15.5%              | 18.1%                          |
| 89074              | • | 1      | \$<br>438,000 | \$ | 335,100     | 30.7%                         | -15.5%              | 46.2%                          |
| 89148              | • | 1      | \$<br>447,900 | \$ | 333,800     | 34.2%                         | -15.5%              | 49.7%                          |
| 89147              | Ψ | 1      | \$<br>389,200 | \$ | 303,800     | 28.1%                         | -15.5%              | 43.6%                          |