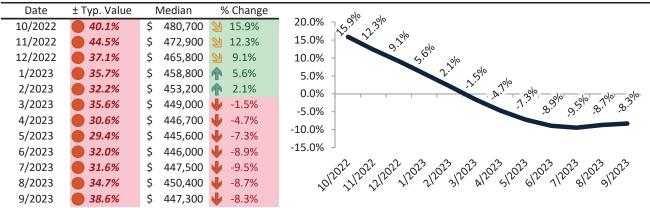

#### Market Performance and Trends: Clark County and Major Cities and Zips

| Study Area         | Median<br>Resale \$ |          | Resale %<br>nange YoY | Median<br>Resale \$ | Rent %<br>Change YoY | ledian<br>lent \$ | ost of<br>nership | nership<br>m./Disc. | Cap Rate |
|--------------------|---------------------|----------|-----------------------|---------------------|----------------------|-------------------|-------------------|---------------------|----------|
| Clark County       | \$<br>402,000       | <b>Ψ</b> | -8.2%                 | \$<br>402,000       | <b>-</b> 0.8%        | \$<br>2,024       | \$<br>2,569       | \$<br>545           | 4.8%.    |
| Las Vegas, NV      | \$<br>402,000       | Ψ        | -8.2%                 | \$<br>402,000       | <b>-</b> 1.2%        | \$<br>2,688       | \$<br>2,569       | \$<br>(119)         | 6.4%.    |
| Henderson          | \$<br>458,000       | Ψ        | -7.6%                 | \$<br>458,000       | <b>4</b> -1.5%       | \$<br>2,171       | \$<br>2,927       | \$<br>756           | 4.6%.    |
| North Las Vegas    | \$<br>383,000       | Ψ        | -8.8%                 | \$<br>383,000       | <b>3</b> 0.4%        | \$<br>1,995       | \$<br>2,448       | \$<br>453           | 5.0%.    |
| Paradise           | \$<br>368,900       | Ψ        | -7.6%                 | \$<br>368,900       | <b>6.6%</b>          | \$<br>1,713       | \$<br>2,358       | \$<br>644           | 4.5%.    |
| Sunrise Manor      | \$<br>331,700       | Ψ        | -7.1%                 | \$<br>331,700       | <b>f</b> 5.2%        | \$<br>1,513       | \$<br>2,120       | \$<br>607           | 4.4%.    |
| Spring Valley      | \$<br>395,700       | Ψ        | -8.1%                 | \$<br>395,700       | <b>6.6%</b>          | \$<br>1,800       | \$<br>2,529       | \$<br>729           | 4.4%.    |
| Enterprise         | \$<br>446,300       | Ψ        | -9.0%                 | \$<br>446,300       | <b>6.3%</b>          | \$<br>1,800       | \$<br>2,852       | \$<br>1,053         | 3.9%.    |
| Lone Mountain      | \$<br>417,900       | Ψ        | -8.7%                 | \$<br>417,900       | <b>6.8%</b>          | \$<br>1,791       | \$<br>2,671       | \$<br>880           | 4.1%.    |
| Green Valley North | \$<br>420,100       | Ψ        | -6.9%                 | \$<br>420,100       | <b>6.8%</b>          | \$<br>1,890       | \$<br>2,685       | \$<br>795           | 4.3%.    |
| North Cheyenne     | \$<br>401,900       | Ψ        | -7.9%                 | \$<br>401,900       | <b>6.4%</b>          | \$<br>1,706       | \$<br>2,569       | \$<br>862           | 4.1%.    |
| Charleston Heights | \$<br>325,400       | Ψ        | -7.6%                 | \$<br>325,400       | <b>6.8%</b>          | \$<br>1,576       | \$<br>2,080       | \$<br>504           | 4.6%.    |
| The Lakes          | \$<br>452,300       | Ψ        | -8.4%                 | \$<br>452,300       | <b>5.5%</b>          | \$<br>2,026       | \$<br>2,891       | \$<br>864           | 4.3%.    |
| Winchester         | \$<br>322,400       | Ψ        | -6.8%                 | \$<br>322,400       | <b>≥</b> 7.0%        | \$<br>1,640       | \$<br>2,060       | \$<br>420           | 4.9%.    |
| Green Valley South | \$<br>429,700       | Ψ        | -7.2%                 | \$<br>429,700       | <b>6.5%</b>          | \$<br>1,904       | \$<br>2,746       | \$<br>842           | 4.3%.    |
| Anthem             | \$<br>557,200       | Ψ        | -7.3%                 | \$<br>557,200       | <b>7</b> 1.8%        | \$<br>2,035       | \$<br>3,561       | \$<br>1,526         | 3.5%.    |
| Westgate           | \$<br>539,800       | Ψ        | -7.2%                 | \$<br>539,800       | <b>1</b> 3.9%        | \$<br>2,183       | \$<br>3,450       | \$<br>1,267         | 3.9%.    |
| Green Valley Ranch | \$<br>518,000       | Ψ        | -6.8%                 | \$<br>518,000       | <b>3.2%</b>          | \$<br>1,926       | \$<br>3,310       | \$<br>1,385         | 3.6%.    |
| MacDonald Ranch    | \$<br>485,300       | Ψ        | -7.0%                 | \$<br>485,300       | <b>3</b> .9%         | \$<br>1,876       | \$<br>3,102       | \$<br>1,226         | 3.7%.    |
| 89108              | \$<br>333,800       | Ψ        | -7.5%                 | \$<br>333,800       | <b>4</b> -1.7%       | \$<br>1,850       | \$<br>2,133       | \$<br>284           | 5.3%.    |
| 89117              | \$<br>447,300       | Ψ        | -8.3%                 | \$<br>447,300       | <b>4</b> -1.5%       | \$<br>2,323       | \$<br>2,859       | \$<br>536           | 5.0%.    |
| 89052              | \$<br>561,200       | Ψ        | -7.0%                 | \$<br>561,200       | <b>4</b> -1.3%       | \$<br>2,674       | \$<br>3,587       | \$<br>913           | 4.6%.    |
| 89123              | \$<br>414,300       | Ψ        | -8.0%                 | \$<br>414,300       | <b>3</b> 0.4%        | \$<br>2,147       | \$<br>2,648       | \$<br>501           | 5.0%.    |
| 89031              | \$<br>386,500       | •        | -9.0%                 | \$<br>386,500       | <b>1</b> 2.4%        | \$<br>2,053       | \$<br>2,470       | \$<br>417           | 5.1%.    |
| 89110              | \$<br>331,600       | •        | -6.7%                 | \$<br>331,600       | <b>6.1%</b>          | \$<br>2,067       | \$<br>2,119       | \$<br>53            | 6.0%.    |
| 89074              | \$<br>438,000       | •        | -6.9%                 | \$<br>438,000       | <b>4</b> -2.6%       | \$<br>2,142       | \$<br>2,799       | \$<br>657           | 4.7%.    |
| 89148              | \$<br>447,900       | •        | -8.4%                 | \$<br>447,900       | <b>3</b> 0.0%        | \$<br>2,133       | \$<br>2,862       | \$<br>729           | 4.6%.    |
| 89147              | \$<br>389,200       | •        | -8.2%                 | \$<br>389,200       | <b>4</b> -3.5%       | \$<br>1,942       | \$<br>2,487       | \$<br>546           | 4.8%.    |

#### Market Timing Rating and Valuations: Clark County and Major Cities and Zips

| Study Area         |   | Rating | Median        | Re | ntal Parity | % Over/Under<br>Rental Parity | Historic<br>Premium | % Over/Under<br>Historic Prem. |
|--------------------|---|--------|---------------|----|-------------|-------------------------------|---------------------|--------------------------------|
| Clark County       | • | 1      | \$<br>402,000 | \$ | 316,700     | 27.0%                         | -15.5%              | 42.5%                          |
| Las Vegas, NV      | • | 1      | \$<br>402,000 | \$ | 420,600     |                               | -15.5%              | <b>11.1%</b>                   |
| Henderson          | • | 1      | \$<br>458,000 | \$ | 339,700     | 34.8%                         | -15.0%              | <b>49.8%</b>                   |
| North Las Vegas    | • | 1      | \$<br>383,000 | \$ | 312,100     | 22.7%                         | -15.0%              | 37.7%                          |
| Paradise           | • | 1      | \$<br>368,900 | \$ | 268,000     | 37.7%                         | -21.3%              | <b>59.0%</b>                   |
| Sunrise Manor      | • | 1      | \$<br>331,700 | \$ | 236,700     | <b>40.1</b> %                 | -19.8%              | <b>59.9%</b>                   |
| Spring Valley      | • | 1      | \$<br>395,700 | \$ | 281,500     | 40.6%                         | -20.6%              | 61.2%                          |
| Enterprise         | • | 1      | \$<br>446,300 | \$ | 281,600     | <b>58.5</b> %                 | -9.9%               | 68.4%                          |
| Lone Mountain      | • | 1      | \$<br>417,900 | \$ | 280,100     | <b>49.2</b> %                 | -12.5%              | 61.7%                          |
| Green Valley North | • | 1      | \$<br>420,100 | \$ | 295,700     | 42.1%                         | -17.4%              | <b>59.5%</b>                   |
| North Cheyenne     | • | 1      | \$<br>401,900 | \$ | 266,900     | <b>50.6%</b>                  | -12.5%              | 63.1%                          |
| Charleston Heights | • | 1      | \$<br>325,400 | \$ | 246,500     | 32.0%                         | -27.5%              | <b>59.5%</b>                   |
| The Lakes          | • | 1      | \$<br>452,300 | \$ | 317,000     | 42.7%                         | -14.0%              | <b>56.7%</b>                   |
| Winchester         | • | 1      | \$<br>322,400 | \$ | 256,600     | 25.7%                         | -15.5%              | 41.2%                          |
| Green Valley South | • | 1      | \$<br>429,700 | \$ | 297,800     | <b>44.3%</b>                  | -15.5%              | <b>59.8%</b>                   |
| Anthem             | • | 1      | \$<br>557,200 | \$ | 318,400     | 75.0%                         | -15.5%              | 90.5%                          |
| Westgate           | • | 1      | \$<br>539,800 | \$ | 341,500     | <b>58.1%</b>                  | -15.5%              | 73.6%                          |
| Green Valley Ranch | • | 1      | \$<br>518,000 | \$ | 301,200     | 72.0%                         | -15.5%              | 87.5%                          |
| MacDonald Ranch    | • | 1      | \$<br>485,300 | \$ | 293,500     | 65.4%                         | -15.5%              | 80.9%                          |
| 89108              | • | 1      | \$<br>333,800 | \$ | 289,300     | 15.4%                         | -15.5%              | 30.9%                          |
| 89117              | • | 1      | \$<br>447,300 | \$ | 363,400     | 23.1%                         | -15.5%              | 38.6%                          |
| 89052              | • | 1      | \$<br>561,200 | \$ | 418,300     | 34.2%                         | -15.5%              | 49.7%                          |
| 89123              | • | 1      | \$<br>414,300 | \$ | 335,900     | 23.4%                         | -15.5%              | 38.9%                          |
| 89031              | • | 1      | \$<br>386,500 | \$ | 321,200     | 20.4%                         | -15.5%              | 35.9%                          |
| 89110              | 2 | 3      | \$<br>331,600 | \$ | 323,300     | <b> </b> ▶ 2.6%               | -15.5%              | 18.1%                          |
| 89074              | • | 1      | \$<br>438,000 | \$ | 335,100     | 30.7%                         | -15.5%              | 46.2%                          |
| 89148              | • | 1      | \$<br>447,900 | \$ | 333,800     | 34.2%                         | -15.5%              | 49.7%                          |
| 89147              | Ψ | 1      | \$<br>389,200 | \$ | 303,800     | 28.1%                         | -15.5%              | 43.6%                          |