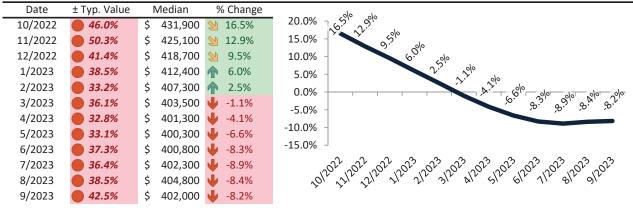

#### Clark County Housing Market Value & Trends Update

Historically, properties in this market sell at a -15.5% discount. Today's premium is 27.0%. This market is 42.5% overvalued. Median home price is \$402,000. Prices fell 8.2% year-over-year.

Monthly cost of ownership is \$2,569, and rents average \$2,024, making owning \$544 per month more costly than renting. Rents fell 0.8% year-over-year. The current capitalization rate (rent/price) is 4.8%.