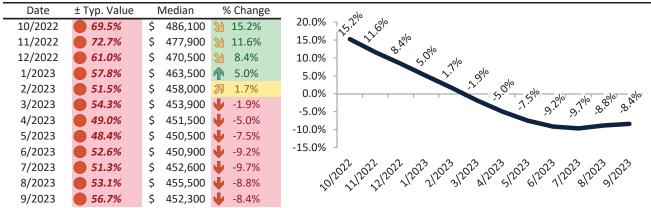

#### Clark County Housing Market Value & Trends Update

Historically, properties in this market sell at a -15.5% discount. Today's premium is 27.0%. This market is 42.5% overvalued. Median home price is \$402,000. Prices fell 8.2% year-over-year.

Monthly cost of ownership is \$2,569, and rents average \$2,024, making owning \$544 per month more costly than renting. Rents fell 0.8% year-over-year. The current capitalization rate (rent/price) is 4.8%.