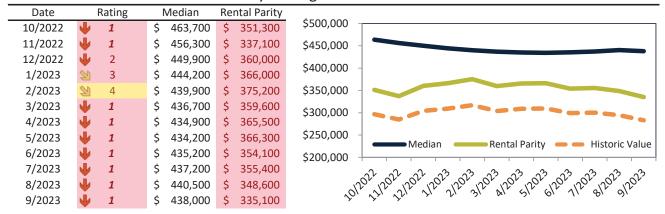

#### North Las Vegas Housing Market Value & Trends Update

Historically, properties in this market sell at a -15.0% discount. Today's premium is 22.7%. This market is 37.7% overvalued. Median home price is \$383,000. Prices fell 8.8% year-over-year.

Monthly cost of ownership is \$2,447, and rents average \$1,995, making owning \$452 per month more costly than renting. Rents rose 0.4% year-over-year. The current capitalization rate (rent/price) is 5.0%.

#### Market rating = 1