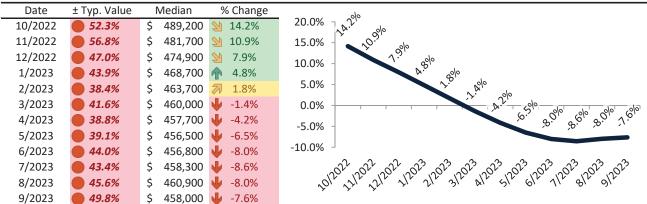

#### Las Vegas, NV Housing Market Value & Trends Update

Historically, properties in this market sell at a -15.5% discount. Today's discount is 4.4%. This market is 11.1% overvalued. Median home price is \$402,000. Prices fell 8.2% year-over-year.

Monthly cost of ownership is \$2,569, and rents average \$2,688, making owning \$119 per month less costly than renting. Rents fell 1.2% year-over-year. The current capitalization rate (rent/price) is 6.4%.

#### Market Performance and Trends: Clark County and Major Cities and Zips

| Study Area         | Median<br>Resale \$ |          | Resale %<br>nange YoY | Median<br>Resale \$ | Rent %<br>Change YoY | ledian<br>lent \$ | ost of<br>nership | nership<br>m./Disc. | Cap Rate |
|--------------------|---------------------|----------|-----------------------|---------------------|----------------------|-------------------|-------------------|---------------------|----------|
| Clark County       | \$<br>402,000       | <b>Ψ</b> | -8.2%                 | \$<br>402,000       | <b>-</b> 0.8%        | \$<br>2,024       | \$<br>2,569       | \$<br>545           | 4.8%.    |
| Las Vegas, NV      | \$<br>402,000       | Ψ        | -8.2%                 | \$<br>402,000       | <b>-</b> 1.2%        | \$<br>2,688       | \$<br>2,569       | \$<br>(119)         | 6.4%.    |
| Henderson          | \$<br>458,000       | Ψ        | -7.6%                 | \$<br>458,000       | <b>4</b> -1.5%       | \$<br>2,171       | \$<br>2,927       | \$<br>756           | 4.6%.    |
| North Las Vegas    | \$<br>383,000       | Ψ        | -8.8%                 | \$<br>383,000       | <b>3</b> 0.4%        | \$<br>1,995       | \$<br>2,448       | \$<br>453           | 5.0%.    |
| Paradise           | \$<br>368,900       | Ψ        | -7.6%                 | \$<br>368,900       | <b>6.6%</b>          | \$<br>1,713       | \$<br>2,358       | \$<br>644           | 4.5%.    |
| Sunrise Manor      | \$<br>331,700       | Ψ        | -7.1%                 | \$<br>331,700       | <b>f</b> 5.2%        | \$<br>1,513       | \$<br>2,120       | \$<br>607           | 4.4%.    |
| Spring Valley      | \$<br>395,700       | Ψ        | -8.1%                 | \$<br>395,700       | <b>6.6%</b>          | \$<br>1,800       | \$<br>2,529       | \$<br>729           | 4.4%.    |
| Enterprise         | \$<br>446,300       | Ψ        | -9.0%                 | \$<br>446,300       | <b>6.3%</b>          | \$<br>1,800       | \$<br>2,852       | \$<br>1,053         | 3.9%.    |
| Lone Mountain      | \$<br>417,900       | Ψ        | -8.7%                 | \$<br>417,900       | <b>6.8%</b>          | \$<br>1,791       | \$<br>2,671       | \$<br>880           | 4.1%.    |
| Green Valley North | \$<br>420,100       | Ψ        | -6.9%                 | \$<br>420,100       | <b>6.8%</b>          | \$<br>1,890       | \$<br>2,685       | \$<br>795           | 4.3%.    |
| North Cheyenne     | \$<br>401,900       | Ψ        | -7.9%                 | \$<br>401,900       | <b>6.4%</b>          | \$<br>1,706       | \$<br>2,569       | \$<br>862           | 4.1%.    |
| Charleston Heights | \$<br>325,400       | Ψ        | -7.6%                 | \$<br>325,400       | <b>6.8%</b>          | \$<br>1,576       | \$<br>2,080       | \$<br>504           | 4.6%.    |
| The Lakes          | \$<br>452,300       | Ψ        | -8.4%                 | \$<br>452,300       | <b>5.5%</b>          | \$<br>2,026       | \$<br>2,891       | \$<br>864           | 4.3%.    |
| Winchester         | \$<br>322,400       | Ψ        | -6.8%                 | \$<br>322,400       | <b>≥</b> 7.0%        | \$<br>1,640       | \$<br>2,060       | \$<br>420           | 4.9%.    |
| Green Valley South | \$<br>429,700       | Ψ        | -7.2%                 | \$<br>429,700       | <b>6.5%</b>          | \$<br>1,904       | \$<br>2,746       | \$<br>842           | 4.3%.    |
| Anthem             | \$<br>557,200       | Ψ        | -7.3%                 | \$<br>557,200       | <b>7</b> 1.8%        | \$<br>2,035       | \$<br>3,561       | \$<br>1,526         | 3.5%.    |
| Westgate           | \$<br>539,800       | Ψ        | -7.2%                 | \$<br>539,800       | <b>1</b> 3.9%        | \$<br>2,183       | \$<br>3,450       | \$<br>1,267         | 3.9%.    |
| Green Valley Ranch | \$<br>518,000       | Ψ        | -6.8%                 | \$<br>518,000       | <b>3.2%</b>          | \$<br>1,926       | \$<br>3,310       | \$<br>1,385         | 3.6%.    |
| MacDonald Ranch    | \$<br>485,300       | Ψ        | -7.0%                 | \$<br>485,300       | <b>3</b> .9%         | \$<br>1,876       | \$<br>3,102       | \$<br>1,226         | 3.7%.    |
| 89108              | \$<br>333,800       | Ψ        | -7.5%                 | \$<br>333,800       | <b>4</b> -1.7%       | \$<br>1,850       | \$<br>2,133       | \$<br>284           | 5.3%.    |
| 89117              | \$<br>447,300       | Ψ        | -8.3%                 | \$<br>447,300       | <b>4</b> -1.5%       | \$<br>2,323       | \$<br>2,859       | \$<br>536           | 5.0%.    |
| 89052              | \$<br>561,200       | Ψ        | -7.0%                 | \$<br>561,200       | <b>4</b> -1.3%       | \$<br>2,674       | \$<br>3,587       | \$<br>913           | 4.6%.    |
| 89123              | \$<br>414,300       | Ψ        | -8.0%                 | \$<br>414,300       | <b>3</b> 0.4%        | \$<br>2,147       | \$<br>2,648       | \$<br>501           | 5.0%.    |
| 89031              | \$<br>386,500       | •        | -9.0%                 | \$<br>386,500       | <b>1</b> 2.4%        | \$<br>2,053       | \$<br>2,470       | \$<br>417           | 5.1%.    |
| 89110              | \$<br>331,600       | •        | -6.7%                 | \$<br>331,600       | <b>6.1%</b>          | \$<br>2,067       | \$<br>2,119       | \$<br>53            | 6.0%.    |
| 89074              | \$<br>438,000       | •        | -6.9%                 | \$<br>438,000       | <b>4</b> -2.6%       | \$<br>2,142       | \$<br>2,799       | \$<br>657           | 4.7%.    |
| 89148              | \$<br>447,900       | •        | -8.4%                 | \$<br>447,900       | <b>3</b> 0.0%        | \$<br>2,133       | \$<br>2,862       | \$<br>729           | 4.6%.    |
| 89147              | \$<br>389,200       | •        | -8.2%                 | \$<br>389,200       | <b>4</b> -3.5%       | \$<br>1,942       | \$<br>2,487       | \$<br>546           | 4.8%.    |