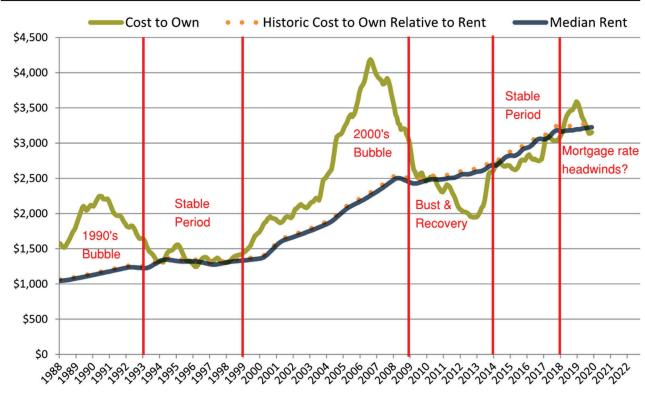

#### Clark County median home price since January 1988

Clark County median rent and monthly cost of ownership since January 1988

info@TAIT.COM 5 of 42