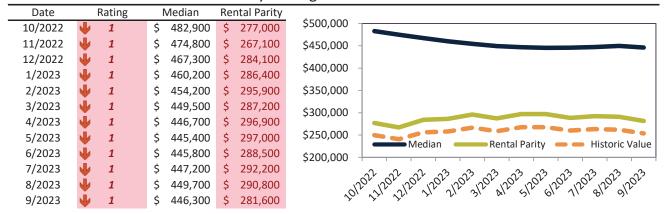

#### North Las Vegas Housing Market Value & Trends Update

Historically, properties in this market sell at a -15.0% discount. Today's premium is 22.7%. This market is 37.7% overvalued. Median home price is \$383,000. Prices fell 8.8% year-over-year.

Monthly cost of ownership is \$2,447, and rents average \$1,995, making owning \$452 per month more costly than renting. Rents rose 0.4% year-over-year. The current capitalization rate (rent/price) is 5.0%.

#### Market rating = 1

#### Median Home Price and Rental Parity trailing twelve months