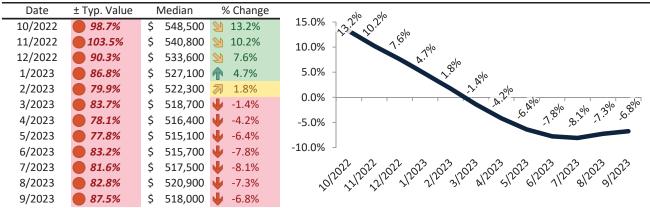

#### Las Vegas, NV Housing Market Value & Trends Update

Historically, properties in this market sell at a -15.5% discount. Today's discount is 4.4%. This market is 11.1% overvalued. Median home price is \$402,000. Prices fell 8.2% year-over-year.

Monthly cost of ownership is \$2,569, and rents average \$2,688, making owning \$119 per month less costly than renting. Rents fell 1.2% year-over-year. The current capitalization rate (rent/price) is 6.4%.