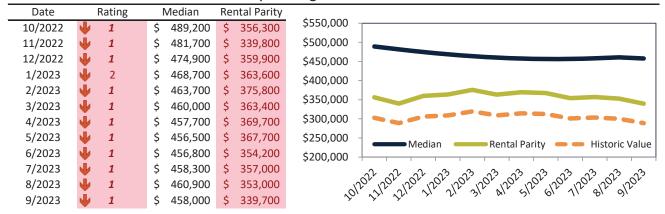

#### Market rating = 1

#### Median Home Price and Rental Parity trailing twelve months

#### Market Timing Rating and Valuations: Clark County and Major Cities and Zips

| Study Area         |   | Rating | Median        | Re | ntal Parity | % Over/Under<br>Rental Parity | Historic<br>Premium | % Over/Under<br>Historic Prem. |
|--------------------|---|--------|---------------|----|-------------|-------------------------------|---------------------|--------------------------------|
| Clark County       | • | 1      | \$<br>402,000 | \$ | 316,700     | 27.0%                         | -15.5%              | 42.5%                          |
| Las Vegas, NV      | • | 1      | \$<br>402,000 | \$ | 420,600     |                               | -15.5%              | <b>11.1%</b>                   |
| Henderson          | • | 1      | \$<br>458,000 | \$ | 339,700     | 34.8%                         | -15.0%              | <b>49.8%</b>                   |
| North Las Vegas    | • | 1      | \$<br>383,000 | \$ | 312,100     | 22.7%                         | -15.0%              | 37.7%                          |
| Paradise           | • | 1      | \$<br>368,900 | \$ | 268,000     | 37.7%                         | -21.3%              | <b>59.0%</b>                   |
| Sunrise Manor      | • | 1      | \$<br>331,700 | \$ | 236,700     | <b>40.1</b> %                 | -19.8%              | <b>59.9%</b>                   |
| Spring Valley      | • | 1      | \$<br>395,700 | \$ | 281,500     | 40.6%                         | -20.6%              | 61.2%                          |
| Enterprise         | • | 1      | \$<br>446,300 | \$ | 281,600     | <b>58.5</b> %                 | -9.9%               | 68.4%                          |
| Lone Mountain      | • | 1      | \$<br>417,900 | \$ | 280,100     | <b>49.2</b> %                 | -12.5%              | 61.7%                          |
| Green Valley North | • | 1      | \$<br>420,100 | \$ | 295,700     | 42.1%                         | -17.4%              | <b>59.5%</b>                   |
| North Cheyenne     | • | 1      | \$<br>401,900 | \$ | 266,900     | <b>50.6%</b>                  | -12.5%              | 63.1%                          |
| Charleston Heights | • | 1      | \$<br>325,400 | \$ | 246,500     | 32.0%                         | -27.5%              | <b>59.5%</b>                   |
| The Lakes          | • | 1      | \$<br>452,300 | \$ | 317,000     | 42.7%                         | -14.0%              | <b>56.7%</b>                   |
| Winchester         | • | 1      | \$<br>322,400 | \$ | 256,600     | 25.7%                         | -15.5%              | 41.2%                          |
| Green Valley South | • | 1      | \$<br>429,700 | \$ | 297,800     | <b>44.3%</b>                  | -15.5%              | <b>59.8%</b>                   |
| Anthem             | • | 1      | \$<br>557,200 | \$ | 318,400     | 75.0%                         | -15.5%              | 90.5%                          |
| Westgate           | • | 1      | \$<br>539,800 | \$ | 341,500     | <b>58.1%</b>                  | -15.5%              | 73.6%                          |
| Green Valley Ranch | • | 1      | \$<br>518,000 | \$ | 301,200     | 72.0%                         | -15.5%              | 87.5%                          |
| MacDonald Ranch    | • | 1      | \$<br>485,300 | \$ | 293,500     | 65.4%                         | -15.5%              | 80.9%                          |
| 89108              | • | 1      | \$<br>333,800 | \$ | 289,300     | 15.4%                         | -15.5%              | 30.9%                          |
| 89117              | • | 1      | \$<br>447,300 | \$ | 363,400     | 23.1%                         | -15.5%              | 38.6%                          |
| 89052              | • | 1      | \$<br>561,200 | \$ | 418,300     | 34.2%                         | -15.5%              | 49.7%                          |
| 89123              | • | 1      | \$<br>414,300 | \$ | 335,900     | 23.4%                         | -15.5%              | 38.9%                          |
| 89031              | • | 1      | \$<br>386,500 | \$ | 321,200     | 20.4%                         | -15.5%              | 35.9%                          |
| 89110              | 2 | 3      | \$<br>331,600 | \$ | 323,300     | <b> </b> ▶ 2.6%               | -15.5%              | 18.1%                          |
| 89074              | • | 1      | \$<br>438,000 | \$ | 335,100     | 30.7%                         | -15.5%              | 46.2%                          |
| 89148              | • | 1      | \$<br>447,900 | \$ | 333,800     | 34.2%                         | -15.5%              | 49.7%                          |
| 89147              | Ψ | 1      | \$<br>389,200 | \$ | 303,800     | 28.1%                         | -15.5%              | 43.6%                          |