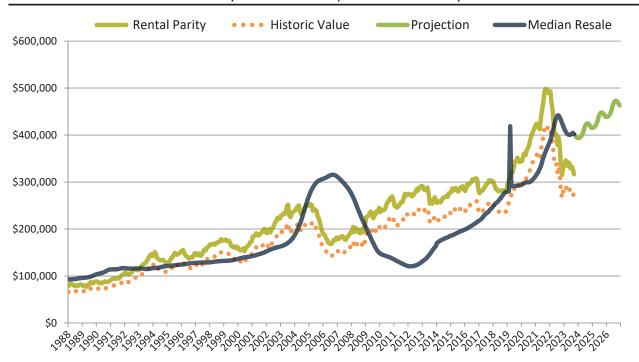

#### Historic Median Home Price Relative to Rental Parity: Clark County since January 1988

TAIT Housing Report® Market Timing System Rating: Clark County since January 1988

info@TAIT.COM 7 of 42