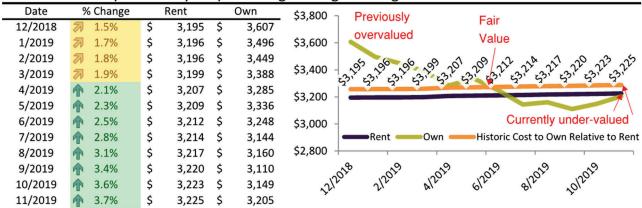

#### Clark County Housing Market Value & Trends Update

Historically, properties in this market sell at a -15.5% discount. Today's premium is 27.0%. This market is 42.5% overvalued. Median home price is \$402,000. Prices fell 8.2% year-over-year.

Monthly cost of ownership is \$2,569, and rents average \$2,024, making owning \$544 per month more costly than renting. Rents fell 0.8% year-over-year. The current capitalization rate (rent/price) is 4.8%.

#### Rental rate and year-over-year percentage change trailing twelve months

|         |                  | •        | •        |                                                           |
|---------|------------------|----------|----------|-----------------------------------------------------------|
| Date    | % Change         | Rent     | Own      | \$3,000 ¬                                                 |
| 10/2022 | <b>9.7%</b>      | \$ 2,015 | \$ 2,629 |                                                           |
| 11/2022 | <b>&gt;</b> 7.6% | \$ 1,997 | \$ 2,690 | 63 500                                                    |
| 12/2022 | <b>5.7%</b>      | \$ 1,982 | \$ 2,494 | \$2,500 - 05 06 07 55 55 55 55 55 55 55 55 55 55 55 55 55 |
| 1/2023  | 4.3%             | \$ 1,983 | \$ 2,439 |                                                           |
| 2/2023  | 3.1%             | \$ 1,985 | \$ 2,336 | \$2,000 -                                                 |
| 3/2023  | <b>1</b> 2.2%    | \$ 1,996 | \$ 2,406 |                                                           |
| 4/2023  | <b>1.4%</b>      | \$ 2,003 | \$ 2,348 | \$1,500 -                                                 |
| 5/2023  | <b>3</b> 0.8%    | \$ 2,016 | \$ 2,370 | Rent Own Historic Cost to Own Relative to Rent            |
| 6/2023  | <b>3</b> 0.1%    | \$ 2,023 | \$ 2,462 |                                                           |
| 7/2023  | <b>-</b> 0.5%    | \$ 2,029 | \$ 2,452 |                                                           |
| 8/2023  | -0.8%            | \$ 2,026 | \$ 2,492 | 201202 212023 212023 212023 812023                        |
| 9/2023  | Ju -0.8%         | \$ 2.024 | \$ 2569  |                                                           |