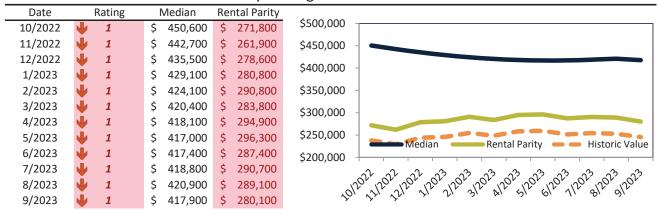

#### Historic Median Home Price Relative to Rental Parity: Clark County since January 1988

TAIT Housing Report® Market Timing System Rating: Clark County since January 1988

info@TAIT.COM 7 of 42

#### Market Performance and Trends: Clark County and Major Cities and Zips

| Study Area         | Median<br>Resale \$ |          | Resale %<br>nange YoY | Median<br>Resale \$ | Rent %<br>Change YoY | ledian<br>lent \$ | ost of<br>nership | nership<br>m./Disc. | Cap Rate |
|--------------------|---------------------|----------|-----------------------|---------------------|----------------------|-------------------|-------------------|---------------------|----------|
| Clark County       | \$<br>402,000       | <b>Ψ</b> | -8.2%                 | \$<br>402,000       | <b>-</b> 0.8%        | \$<br>2,024       | \$<br>2,569       | \$<br>545           | 4.8%.    |
| Las Vegas, NV      | \$<br>402,000       | Ψ        | -8.2%                 | \$<br>402,000       | <b>-</b> 1.2%        | \$<br>2,688       | \$<br>2,569       | \$<br>(119)         | 6.4%.    |
| Henderson          | \$<br>458,000       | Ψ        | -7.6%                 | \$<br>458,000       | <b>4</b> -1.5%       | \$<br>2,171       | \$<br>2,927       | \$<br>756           | 4.6%.    |
| North Las Vegas    | \$<br>383,000       | Ψ        | -8.8%                 | \$<br>383,000       | <b>3</b> 0.4%        | \$<br>1,995       | \$<br>2,448       | \$<br>453           | 5.0%.    |
| Paradise           | \$<br>368,900       | Ψ        | -7.6%                 | \$<br>368,900       | <b>6.6%</b>          | \$<br>1,713       | \$<br>2,358       | \$<br>644           | 4.5%.    |
| Sunrise Manor      | \$<br>331,700       | Ψ        | -7.1%                 | \$<br>331,700       | <b>f</b> 5.2%        | \$<br>1,513       | \$<br>2,120       | \$<br>607           | 4.4%.    |
| Spring Valley      | \$<br>395,700       | Ψ        | -8.1%                 | \$<br>395,700       | <b>6.6%</b>          | \$<br>1,800       | \$<br>2,529       | \$<br>729           | 4.4%.    |
| Enterprise         | \$<br>446,300       | Ψ        | -9.0%                 | \$<br>446,300       | <b>6.3%</b>          | \$<br>1,800       | \$<br>2,852       | \$<br>1,053         | 3.9%.    |
| Lone Mountain      | \$<br>417,900       | Ψ        | -8.7%                 | \$<br>417,900       | <b>6.8%</b>          | \$<br>1,791       | \$<br>2,671       | \$<br>880           | 4.1%.    |
| Green Valley North | \$<br>420,100       | Ψ        | -6.9%                 | \$<br>420,100       | <b>6.8%</b>          | \$<br>1,890       | \$<br>2,685       | \$<br>795           | 4.3%.    |
| North Cheyenne     | \$<br>401,900       | Ψ        | -7.9%                 | \$<br>401,900       | <b>6.4%</b>          | \$<br>1,706       | \$<br>2,569       | \$<br>862           | 4.1%.    |
| Charleston Heights | \$<br>325,400       | Ψ        | -7.6%                 | \$<br>325,400       | <b>6.8%</b>          | \$<br>1,576       | \$<br>2,080       | \$<br>504           | 4.6%.    |
| The Lakes          | \$<br>452,300       | Ψ        | -8.4%                 | \$<br>452,300       | <b>5.5%</b>          | \$<br>2,026       | \$<br>2,891       | \$<br>864           | 4.3%.    |
| Winchester         | \$<br>322,400       | Ψ        | -6.8%                 | \$<br>322,400       | <b>≥</b> 7.0%        | \$<br>1,640       | \$<br>2,060       | \$<br>420           | 4.9%.    |
| Green Valley South | \$<br>429,700       | Ψ        | -7.2%                 | \$<br>429,700       | <b>6.5%</b>          | \$<br>1,904       | \$<br>2,746       | \$<br>842           | 4.3%.    |
| Anthem             | \$<br>557,200       | Ψ        | -7.3%                 | \$<br>557,200       | <b>7</b> 1.8%        | \$<br>2,035       | \$<br>3,561       | \$<br>1,526         | 3.5%.    |
| Westgate           | \$<br>539,800       | Ψ        | -7.2%                 | \$<br>539,800       | <b>1</b> 3.9%        | \$<br>2,183       | \$<br>3,450       | \$<br>1,267         | 3.9%.    |
| Green Valley Ranch | \$<br>518,000       | Ψ        | -6.8%                 | \$<br>518,000       | <b>3.2%</b>          | \$<br>1,926       | \$<br>3,310       | \$<br>1,385         | 3.6%.    |
| MacDonald Ranch    | \$<br>485,300       | Ψ        | -7.0%                 | \$<br>485,300       | <b>3</b> .9%         | \$<br>1,876       | \$<br>3,102       | \$<br>1,226         | 3.7%.    |
| 89108              | \$<br>333,800       | Ψ        | -7.5%                 | \$<br>333,800       | <b>4</b> -1.7%       | \$<br>1,850       | \$<br>2,133       | \$<br>284           | 5.3%.    |
| 89117              | \$<br>447,300       | Ψ        | -8.3%                 | \$<br>447,300       | <b>4</b> -1.5%       | \$<br>2,323       | \$<br>2,859       | \$<br>536           | 5.0%.    |
| 89052              | \$<br>561,200       | Ψ        | -7.0%                 | \$<br>561,200       | <b>4</b> -1.3%       | \$<br>2,674       | \$<br>3,587       | \$<br>913           | 4.6%.    |
| 89123              | \$<br>414,300       | Ψ        | -8.0%                 | \$<br>414,300       | <b>3</b> 0.4%        | \$<br>2,147       | \$<br>2,648       | \$<br>501           | 5.0%.    |
| 89031              | \$<br>386,500       | •        | -9.0%                 | \$<br>386,500       | <b>1</b> 2.4%        | \$<br>2,053       | \$<br>2,470       | \$<br>417           | 5.1%.    |
| 89110              | \$<br>331,600       | •        | -6.7%                 | \$<br>331,600       | <b>6.1%</b>          | \$<br>2,067       | \$<br>2,119       | \$<br>53            | 6.0%.    |
| 89074              | \$<br>438,000       | •        | -6.9%                 | \$<br>438,000       | <b>4</b> -2.6%       | \$<br>2,142       | \$<br>2,799       | \$<br>657           | 4.7%.    |
| 89148              | \$<br>447,900       | •        | -8.4%                 | \$<br>447,900       | <b>3</b> 0.0%        | \$<br>2,133       | \$<br>2,862       | \$<br>729           | 4.6%.    |
| 89147              | \$<br>389,200       | •        | -8.2%                 | \$<br>389,200       | <b>4</b> -3.5%       | \$<br>1,942       | \$<br>2,487       | \$<br>546           | 4.8%.    |

#### Market Timing Rating and Valuations: Clark County and Major Cities and Zips

| Study Area         |   | Rating | Median        | Re | ntal Parity | % Over/Under<br>Rental Parity | Historic<br>Premium | % Over/Under<br>Historic Prem. |
|--------------------|---|--------|---------------|----|-------------|-------------------------------|---------------------|--------------------------------|
| Clark County       | • | 1      | \$<br>402,000 | \$ | 316,700     | 27.0%                         | -15.5%              | 42.5%                          |
| Las Vegas, NV      | • | 1      | \$<br>402,000 | \$ | 420,600     |                               | -15.5%              | <b>11.1%</b>                   |
| Henderson          | • | 1      | \$<br>458,000 | \$ | 339,700     | 34.8%                         | -15.0%              | <b>49.8%</b>                   |
| North Las Vegas    | • | 1      | \$<br>383,000 | \$ | 312,100     | 22.7%                         | -15.0%              | 37.7%                          |
| Paradise           | • | 1      | \$<br>368,900 | \$ | 268,000     | 37.7%                         | -21.3%              | <b>59.0%</b>                   |
| Sunrise Manor      | • | 1      | \$<br>331,700 | \$ | 236,700     | <b>40.1</b> %                 | -19.8%              | <b>59.9%</b>                   |
| Spring Valley      | • | 1      | \$<br>395,700 | \$ | 281,500     | 40.6%                         | -20.6%              | 61.2%                          |
| Enterprise         | • | 1      | \$<br>446,300 | \$ | 281,600     | <b>58.5</b> %                 | -9.9%               | 68.4%                          |
| Lone Mountain      | • | 1      | \$<br>417,900 | \$ | 280,100     | <b>49.2</b> %                 | -12.5%              | 61.7%                          |
| Green Valley North | • | 1      | \$<br>420,100 | \$ | 295,700     | 42.1%                         | -17.4%              | <b>59.5%</b>                   |
| North Cheyenne     | • | 1      | \$<br>401,900 | \$ | 266,900     | <b>50.6%</b>                  | -12.5%              | 63.1%                          |
| Charleston Heights | • | 1      | \$<br>325,400 | \$ | 246,500     | 32.0%                         | -27.5%              | <b>59.5%</b>                   |
| The Lakes          | • | 1      | \$<br>452,300 | \$ | 317,000     | 42.7%                         | -14.0%              | <b>56.7%</b>                   |
| Winchester         | • | 1      | \$<br>322,400 | \$ | 256,600     | 25.7%                         | -15.5%              | 41.2%                          |
| Green Valley South | • | 1      | \$<br>429,700 | \$ | 297,800     | <b>44.3%</b>                  | -15.5%              | <b>59.8%</b>                   |
| Anthem             | • | 1      | \$<br>557,200 | \$ | 318,400     | 75.0%                         | -15.5%              | 90.5%                          |
| Westgate           | • | 1      | \$<br>539,800 | \$ | 341,500     | <b>58.1%</b>                  | -15.5%              | 73.6%                          |
| Green Valley Ranch | • | 1      | \$<br>518,000 | \$ | 301,200     | 72.0%                         | -15.5%              | 87.5%                          |
| MacDonald Ranch    | • | 1      | \$<br>485,300 | \$ | 293,500     | 65.4%                         | -15.5%              | 80.9%                          |
| 89108              | • | 1      | \$<br>333,800 | \$ | 289,300     | 15.4%                         | -15.5%              | 30.9%                          |
| 89117              | • | 1      | \$<br>447,300 | \$ | 363,400     | 23.1%                         | -15.5%              | 38.6%                          |
| 89052              | • | 1      | \$<br>561,200 | \$ | 418,300     | 34.2%                         | -15.5%              | 49.7%                          |
| 89123              | • | 1      | \$<br>414,300 | \$ | 335,900     | 23.4%                         | -15.5%              | 38.9%                          |
| 89031              | • | 1      | \$<br>386,500 | \$ | 321,200     | 20.4%                         | -15.5%              | 35.9%                          |
| 89110              | 2 | 3      | \$<br>331,600 | \$ | 323,300     | <b> </b> ▶ 2.6%               | -15.5%              | 18.1%                          |
| 89074              | • | 1      | \$<br>438,000 | \$ | 335,100     | 30.7%                         | -15.5%              | 46.2%                          |
| 89148              | • | 1      | \$<br>447,900 | \$ | 333,800     | 34.2%                         | -15.5%              | 49.7%                          |
| 89147              | Ψ | 1      | \$<br>389,200 | \$ | 303,800     | 28.1%                         | -15.5%              | 43.6%                          |