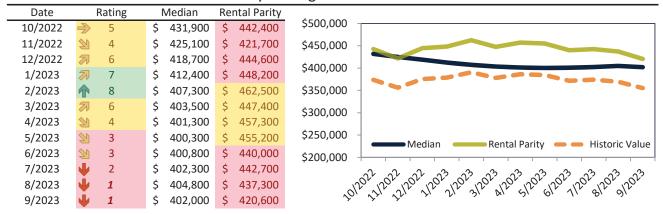

#### Clark County Housing Market Value & Trends Update

Historically, properties in this market sell at a -15.5% discount. Today's premium is 27.0%. This market is 42.5% overvalued. Median home price is \$402,000. Prices fell 8.2% year-over-year.

Monthly cost of ownership is \$2,569, and rents average \$2,024, making owning \$544 per month more costly than renting. Rents fell 0.8% year-over-year. The current capitalization rate (rent/price) is 4.8%.

#### Market rating = 1

#### Median Home Price and Rental Parity trailing twelve months

#### Rental rate and year-over-year percentage change trailing twelve months

|         |                  | •        | •        |                                                           |
|---------|------------------|----------|----------|-----------------------------------------------------------|
| Date    | % Change         | Rent     | Own      | \$3,000 ¬                                                 |
| 10/2022 | <b>9.7%</b>      | \$ 2,015 | \$ 2,629 |                                                           |
| 11/2022 | <b>&gt;</b> 7.6% | \$ 1,997 | \$ 2,690 | 63 500                                                    |
| 12/2022 | <b>5.7%</b>      | \$ 1,982 | \$ 2,494 | \$2,500 - 05 06 07 55 55 55 55 55 55 55 55 55 55 55 55 55 |
| 1/2023  | 4.3%             | \$ 1,983 | \$ 2,439 |                                                           |
| 2/2023  | 3.1%             | \$ 1,985 | \$ 2,336 | \$2,000 -                                                 |
| 3/2023  | <b>1</b> 2.2%    | \$ 1,996 | \$ 2,406 |                                                           |
| 4/2023  | <b>1.4%</b>      | \$ 2,003 | \$ 2,348 | \$1,500 -                                                 |
| 5/2023  | <b>3</b> 0.8%    | \$ 2,016 | \$ 2,370 | Rent Own Historic Cost to Own Relative to Rent            |
| 6/2023  | <b>3</b> 0.1%    | \$ 2,023 | \$ 2,462 |                                                           |
| 7/2023  | <b>-</b> 0.5%    | \$ 2,029 | \$ 2,452 |                                                           |
| 8/2023  | -0.8%            | \$ 2,026 | \$ 2,492 | 201202 212023 212023 212023 812023                        |
| 9/2023  | Ju -0.8%         | \$ 2.024 | \$ 2569  |                                                           |