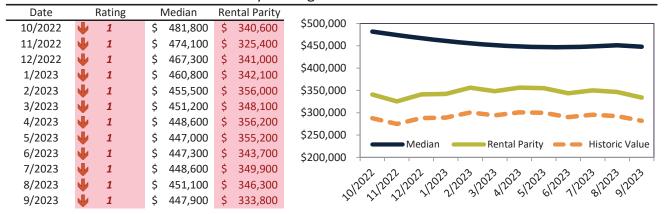

#### Market Timing Rating and Valuations: Clark County and Major Cities and Zips

| Study Area         |   | Rating | Median        | Re | ntal Parity | % Over/Under<br>Rental Parity | Historic<br>Premium | % Over/Under<br>Historic Prem. |
|--------------------|---|--------|---------------|----|-------------|-------------------------------|---------------------|--------------------------------|
| Clark County       | • | 1      | \$<br>402,000 | \$ | 316,700     | 27.0%                         | -15.5%              | 42.5%                          |
| Las Vegas, NV      | • | 1      | \$<br>402,000 | \$ | 420,600     |                               | -15.5%              | <b>11.1%</b>                   |
| Henderson          | • | 1      | \$<br>458,000 | \$ | 339,700     | 34.8%                         | -15.0%              | <b>49.8%</b>                   |
| North Las Vegas    | • | 1      | \$<br>383,000 | \$ | 312,100     | 22.7%                         | -15.0%              | 37.7%                          |
| Paradise           | • | 1      | \$<br>368,900 | \$ | 268,000     | 37.7%                         | -21.3%              | <b>59.0%</b>                   |
| Sunrise Manor      | • | 1      | \$<br>331,700 | \$ | 236,700     | <b>40.1</b> %                 | -19.8%              | <b>59.9%</b>                   |
| Spring Valley      | • | 1      | \$<br>395,700 | \$ | 281,500     | 40.6%                         | -20.6%              | 61.2%                          |
| Enterprise         | • | 1      | \$<br>446,300 | \$ | 281,600     | <b>58.5</b> %                 | -9.9%               | 68.4%                          |
| Lone Mountain      | • | 1      | \$<br>417,900 | \$ | 280,100     | <b>49.2</b> %                 | -12.5%              | 61.7%                          |
| Green Valley North | • | 1      | \$<br>420,100 | \$ | 295,700     | 42.1%                         | -17.4%              | <b>59.5%</b>                   |
| North Cheyenne     | • | 1      | \$<br>401,900 | \$ | 266,900     | <b>50.6%</b>                  | -12.5%              | 63.1%                          |
| Charleston Heights | • | 1      | \$<br>325,400 | \$ | 246,500     | 32.0%                         | -27.5%              | <b>59.5%</b>                   |
| The Lakes          | • | 1      | \$<br>452,300 | \$ | 317,000     | 42.7%                         | -14.0%              | <b>56.7%</b>                   |
| Winchester         | • | 1      | \$<br>322,400 | \$ | 256,600     | 25.7%                         | -15.5%              | 41.2%                          |
| Green Valley South | • | 1      | \$<br>429,700 | \$ | 297,800     | <b>44.3%</b>                  | -15.5%              | <b>59.8%</b>                   |
| Anthem             | • | 1      | \$<br>557,200 | \$ | 318,400     | 75.0%                         | -15.5%              | 90.5%                          |
| Westgate           | • | 1      | \$<br>539,800 | \$ | 341,500     | <b>58.1%</b>                  | -15.5%              | 73.6%                          |
| Green Valley Ranch | • | 1      | \$<br>518,000 | \$ | 301,200     | 72.0%                         | -15.5%              | 87.5%                          |
| MacDonald Ranch    | • | 1      | \$<br>485,300 | \$ | 293,500     | 65.4%                         | -15.5%              | 80.9%                          |
| 89108              | • | 1      | \$<br>333,800 | \$ | 289,300     | 15.4%                         | -15.5%              | 30.9%                          |
| 89117              | • | 1      | \$<br>447,300 | \$ | 363,400     | 23.1%                         | -15.5%              | 38.6%                          |
| 89052              | • | 1      | \$<br>561,200 | \$ | 418,300     | 34.2%                         | -15.5%              | 49.7%                          |
| 89123              | • | 1      | \$<br>414,300 | \$ | 335,900     | 23.4%                         | -15.5%              | 38.9%                          |
| 89031              | • | 1      | \$<br>386,500 | \$ | 321,200     | 20.4%                         | -15.5%              | 35.9%                          |
| 89110              | 2 | 3      | \$<br>331,600 | \$ | 323,300     | <b> </b> ▶ 2.6%               | -15.5%              | 18.1%                          |
| 89074              | • | 1      | \$<br>438,000 | \$ | 335,100     | 30.7%                         | -15.5%              | 46.2%                          |
| 89148              | • | 1      | \$<br>447,900 | \$ | 333,800     | 34.2%                         | -15.5%              | 49.7%                          |
| 89147              | Ψ | 1      | \$<br>389,200 | \$ | 303,800     | 28.1%                         | -15.5%              | 43.6%                          |