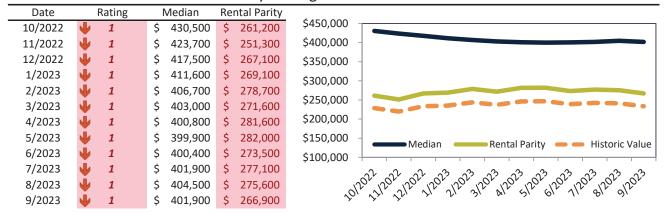

#### Clark County Housing Market Value & Trends Update

Historically, properties in this market sell at a -15.5% discount. Today's premium is 27.0%. This market is 42.5% overvalued. Median home price is \$402,000. Prices fell 8.2% year-over-year.

Monthly cost of ownership is \$2,569, and rents average \$2,024, making owning \$544 per month more costly than renting. Rents fell 0.8% year-over-year. The current capitalization rate (rent/price) is 4.8%.

#### Market rating = 1