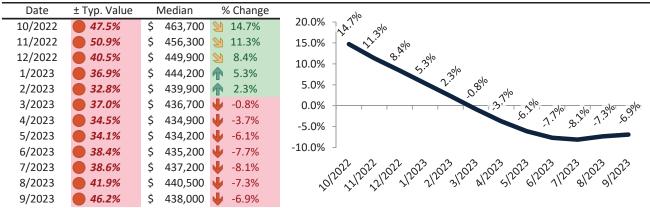

#### Market Performance and Trends: Clark County and Major Cities and Zips

| Study Area         | Median<br>Resale \$ |          | Resale %<br>nange YoY | Median<br>Resale \$ | Rent %<br>Change YoY | ledian<br>lent \$ | ost of<br>nership | nership<br>m./Disc. | Cap Rate |
|--------------------|---------------------|----------|-----------------------|---------------------|----------------------|-------------------|-------------------|---------------------|----------|
| Clark County       | \$<br>402,000       | <b>Ψ</b> | -8.2%                 | \$<br>402,000       | <b>-</b> 0.8%        | \$<br>2,024       | \$<br>2,569       | \$<br>545           | 4.8%.    |
| Las Vegas, NV      | \$<br>402,000       | Ψ        | -8.2%                 | \$<br>402,000       | <b>-</b> 1.2%        | \$<br>2,688       | \$<br>2,569       | \$<br>(119)         | 6.4%.    |
| Henderson          | \$<br>458,000       | Ψ        | -7.6%                 | \$<br>458,000       | <b>4</b> -1.5%       | \$<br>2,171       | \$<br>2,927       | \$<br>756           | 4.6%.    |
| North Las Vegas    | \$<br>383,000       | Ψ        | -8.8%                 | \$<br>383,000       | <b>3</b> 0.4%        | \$<br>1,995       | \$<br>2,448       | \$<br>453           | 5.0%.    |
| Paradise           | \$<br>368,900       | Ψ        | -7.6%                 | \$<br>368,900       | <b>6.6%</b>          | \$<br>1,713       | \$<br>2,358       | \$<br>644           | 4.5%.    |
| Sunrise Manor      | \$<br>331,700       | Ψ        | -7.1%                 | \$<br>331,700       | <b>f</b> 5.2%        | \$<br>1,513       | \$<br>2,120       | \$<br>607           | 4.4%.    |
| Spring Valley      | \$<br>395,700       | Ψ        | -8.1%                 | \$<br>395,700       | <b>6.6%</b>          | \$<br>1,800       | \$<br>2,529       | \$<br>729           | 4.4%.    |
| Enterprise         | \$<br>446,300       | Ψ        | -9.0%                 | \$<br>446,300       | <b>6.3%</b>          | \$<br>1,800       | \$<br>2,852       | \$<br>1,053         | 3.9%.    |
| Lone Mountain      | \$<br>417,900       | Ψ        | -8.7%                 | \$<br>417,900       | <b>6.8%</b>          | \$<br>1,791       | \$<br>2,671       | \$<br>880           | 4.1%.    |
| Green Valley North | \$<br>420,100       | Ψ        | -6.9%                 | \$<br>420,100       | <b>6.8%</b>          | \$<br>1,890       | \$<br>2,685       | \$<br>795           | 4.3%.    |
| North Cheyenne     | \$<br>401,900       | Ψ        | -7.9%                 | \$<br>401,900       | <b>6.4%</b>          | \$<br>1,706       | \$<br>2,569       | \$<br>862           | 4.1%.    |
| Charleston Heights | \$<br>325,400       | Ψ        | -7.6%                 | \$<br>325,400       | <b>6.8%</b>          | \$<br>1,576       | \$<br>2,080       | \$<br>504           | 4.6%.    |
| The Lakes          | \$<br>452,300       | Ψ        | -8.4%                 | \$<br>452,300       | <b>5.5%</b>          | \$<br>2,026       | \$<br>2,891       | \$<br>864           | 4.3%.    |
| Winchester         | \$<br>322,400       | Ψ        | -6.8%                 | \$<br>322,400       | <b>≥</b> 7.0%        | \$<br>1,640       | \$<br>2,060       | \$<br>420           | 4.9%.    |
| Green Valley South | \$<br>429,700       | Ψ        | -7.2%                 | \$<br>429,700       | <b>6.5%</b>          | \$<br>1,904       | \$<br>2,746       | \$<br>842           | 4.3%.    |
| Anthem             | \$<br>557,200       | Ψ        | -7.3%                 | \$<br>557,200       | <b>7</b> 1.8%        | \$<br>2,035       | \$<br>3,561       | \$<br>1,526         | 3.5%.    |
| Westgate           | \$<br>539,800       | Ψ        | -7.2%                 | \$<br>539,800       | <b>1</b> 3.9%        | \$<br>2,183       | \$<br>3,450       | \$<br>1,267         | 3.9%.    |
| Green Valley Ranch | \$<br>518,000       | Ψ        | -6.8%                 | \$<br>518,000       | <b>3.2%</b>          | \$<br>1,926       | \$<br>3,310       | \$<br>1,385         | 3.6%.    |
| MacDonald Ranch    | \$<br>485,300       | Ψ        | -7.0%                 | \$<br>485,300       | <b>3</b> .9%         | \$<br>1,876       | \$<br>3,102       | \$<br>1,226         | 3.7%.    |
| 89108              | \$<br>333,800       | Ψ        | -7.5%                 | \$<br>333,800       | <b>4</b> -1.7%       | \$<br>1,850       | \$<br>2,133       | \$<br>284           | 5.3%.    |
| 89117              | \$<br>447,300       | Ψ        | -8.3%                 | \$<br>447,300       | <b>4</b> -1.5%       | \$<br>2,323       | \$<br>2,859       | \$<br>536           | 5.0%.    |
| 89052              | \$<br>561,200       | Ψ        | -7.0%                 | \$<br>561,200       | <b>4</b> -1.3%       | \$<br>2,674       | \$<br>3,587       | \$<br>913           | 4.6%.    |
| 89123              | \$<br>414,300       | Ψ        | -8.0%                 | \$<br>414,300       | <b>3</b> 0.4%        | \$<br>2,147       | \$<br>2,648       | \$<br>501           | 5.0%.    |
| 89031              | \$<br>386,500       | •        | -9.0%                 | \$<br>386,500       | <b>1</b> 2.4%        | \$<br>2,053       | \$<br>2,470       | \$<br>417           | 5.1%.    |
| 89110              | \$<br>331,600       | •        | -6.7%                 | \$<br>331,600       | <b>6.1%</b>          | \$<br>2,067       | \$<br>2,119       | \$<br>53            | 6.0%.    |
| 89074              | \$<br>438,000       | •        | -6.9%                 | \$<br>438,000       | <b>4</b> -2.6%       | \$<br>2,142       | \$<br>2,799       | \$<br>657           | 4.7%.    |
| 89148              | \$<br>447,900       | •        | -8.4%                 | \$<br>447,900       | <b>3</b> 0.0%        | \$<br>2,133       | \$<br>2,862       | \$<br>729           | 4.6%.    |
| 89147              | \$<br>389,200       | •        | -8.2%                 | \$<br>389,200       | <b>4</b> -3.5%       | \$<br>1,942       | \$<br>2,487       | \$<br>546           | 4.8%.    |