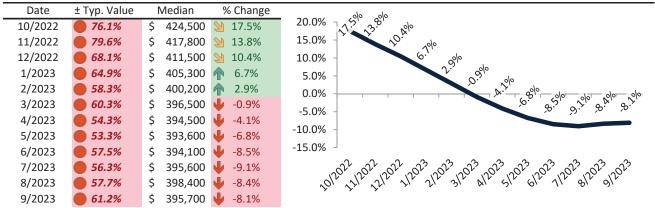

#### Paradise Housing Market Value & Trends Update

Historically, properties in this market sell at a -21.3% discount. Today's premium is 37.7%. This market is 59.0% overvalued. Median home price is \$368,900. Prices fell 7.6% year-over-year.

Monthly cost of ownership is \$2,357, and rents average \$1,713, making owning \$644 per month more costly than renting. Rents rose 6.6% year-over-year. The current capitalization rate (rent/price) is 4.5%.

#### Market rating = 1

#### Median Home Price and Rental Parity trailing twelve months