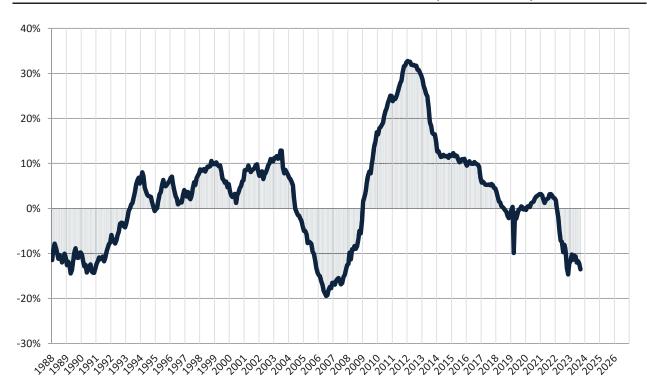

#### Cash Investor Capitalization Rate: Clark County since January 1988

Financed Investor Cash-on-Cash Return: Clark County since January 1988

info@TAIT.COM 8 of 42