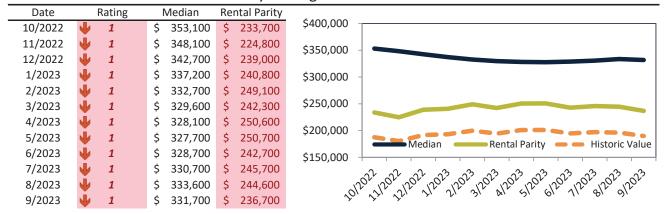

#### North Las Vegas Housing Market Value & Trends Update

Historically, properties in this market sell at a -15.0% discount. Today's premium is 22.7%. This market is 37.7% overvalued. Median home price is \$383,000. Prices fell 8.8% year-over-year.

Monthly cost of ownership is \$2,447, and rents average \$1,995, making owning \$452 per month more costly than renting. Rents rose 0.4% year-over-year. The current capitalization rate (rent/price) is 5.0%.

#### Market rating = 1