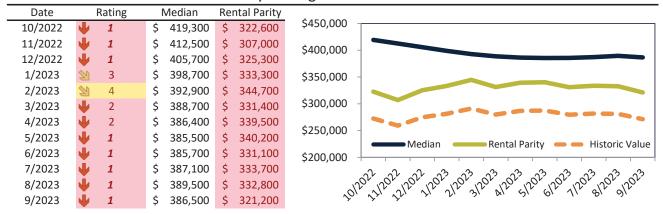

#### Clark County Housing Market Value & Trends Update

Historically, properties in this market sell at a -15.5% discount. Today's premium is 27.0%. This market is 42.5% overvalued. Median home price is \$402,000. Prices fell 8.2% year-over-year.

Monthly cost of ownership is \$2,569, and rents average \$2,024, making owning \$544 per month more costly than renting. Rents fell 0.8% year-over-year. The current capitalization rate (rent/price) is 4.8%.

#### Market rating = 1