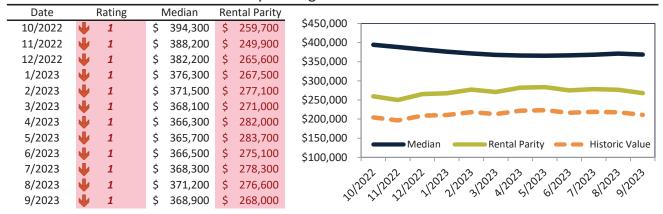

#### Paradise Housing Market Value & Trends Update

Historically, properties in this market sell at a -21.3% discount. Today's premium is 37.7%. This market is 59.0% overvalued. Median home price is \$368,900. Prices fell 7.6% year-over-year.

Monthly cost of ownership is \$2,357, and rents average \$1,713, making owning \$644 per month more costly than renting. Rents rose 6.6% year-over-year. The current capitalization rate (rent/price) is 4.5%.

#### Market rating = 1