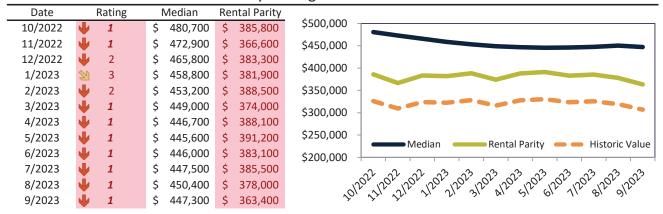

#### North Las Vegas Housing Market Value & Trends Update

Historically, properties in this market sell at a -15.0% discount. Today's premium is 22.7%. This market is 37.7% overvalued. Median home price is \$383,000. Prices fell 8.8% year-over-year.

Monthly cost of ownership is \$2,447, and rents average \$1,995, making owning \$452 per month more costly than renting. Rents rose 0.4% year-over-year. The current capitalization rate (rent/price) is 5.0%.