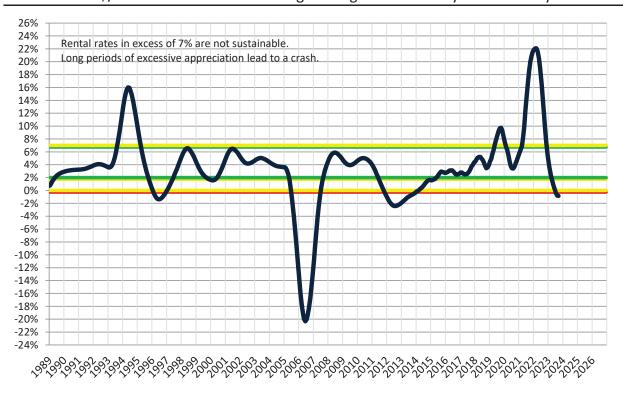

#### Resale \$/SF Year-over-Year Percentage Change: Clark County since January 1989

Rental \$/SF Year-over-Year Percentage Change: Clark County since January 1989

info@TAIT.COM 6 of 42