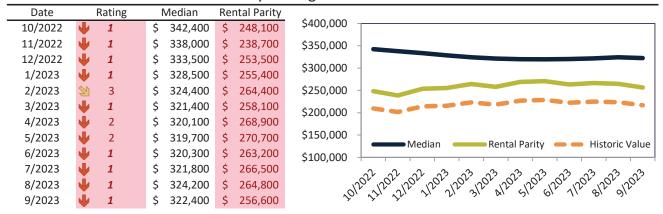

#### Las Vegas, NV Housing Market Value & Trends Update

Historically, properties in this market sell at a -15.5% discount. Today's discount is 4.4%. This market is 11.1% overvalued. Median home price is \$402,000. Prices fell 8.2% year-over-year.

Monthly cost of ownership is \$2,569, and rents average \$2,688, making owning \$119 per month less costly than renting. Rents fell 1.2% year-over-year. The current capitalization rate (rent/price) is 6.4%.