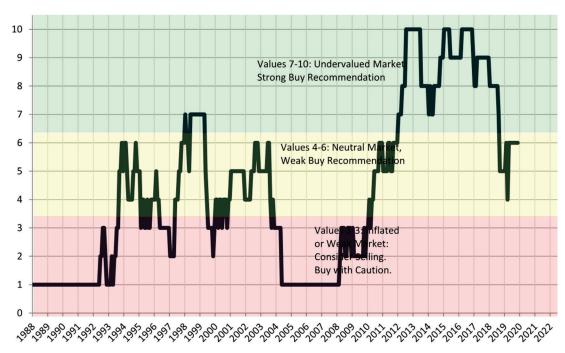

#### Historic Median Home Price Relative to Rental Parity: Clark County since January 1988

TAIT Housing Report® Market Timing System Rating: Clark County since January 1988

info@TAIT.COM 7 of 42