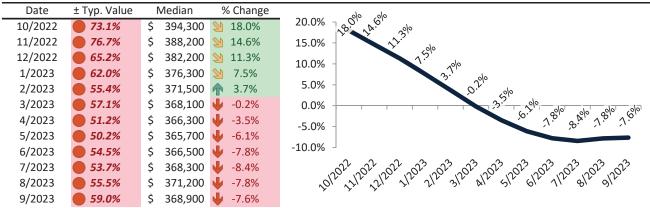

#### Paradise Housing Market Value & Trends Update

Historically, properties in this market sell at a -21.3% discount. Today's premium is 37.7%. This market is 59.0% overvalued. Median home price is \$368,900. Prices fell 7.6% year-over-year.

Monthly cost of ownership is \$2,357, and rents average \$1,713, making owning \$644 per month more costly than renting. Rents rose 6.6% year-over-year. The current capitalization rate (rent/price) is 4.5%.

#### Market rating = 1