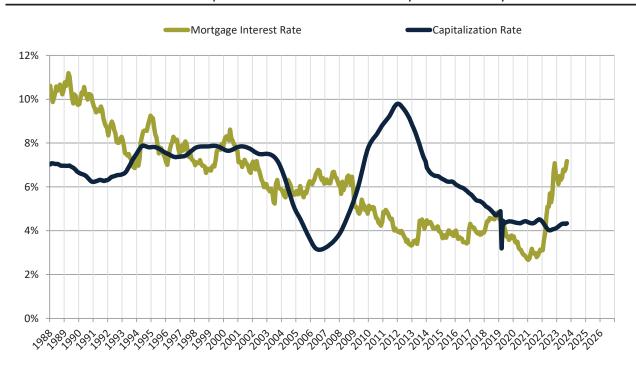

#### Cash Investor Capitalization Rate: Clark County since January 1988

Financed Investor Cash-on-Cash Return: Clark County since January 1988

info@TAIT.COM 8 of 42

Monthly cost of ownership is \$2,569, and rents average \$2,024, making owning \$544 per month more costly than renting. Rents fell 0.8% year-over-year. The current capitalization rate (rent/price) is 4.8%.