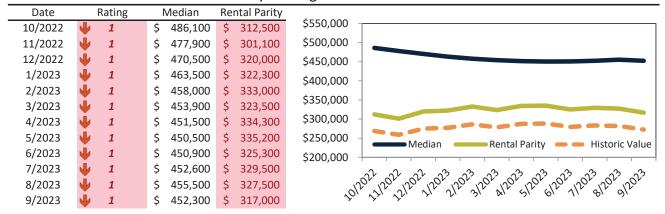

#### Henderson Housing Market Value & Trends Update

Historically, properties in this market sell at a -15.0% discount. Today's premium is 34.8%. This market is 49.8% overvalued. Median home price is \$458,000. Prices fell 7.6% year-over-year.

Monthly cost of ownership is \$2,927, and rents average \$2,171, making owning \$755 per month more costly than renting. Rents fell 1.5% year-over-year. The current capitalization rate (rent/price) is 4.6%.

#### Market rating = 1