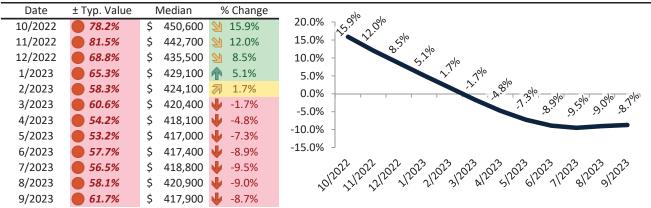

#### Historic Median Home Price Relative to Rental Parity: Clark County since January 1988

TAIT Housing Report® Market Timing System Rating: Clark County since January 1988

info@TAIT.COM 7 of 42

#### Market Performance and Trends: Clark County and Major Cities and Zips

| Study Area         | Median<br>Resale \$ |          | Resale %<br>nange YoY | Median<br>Resale \$ | Rent %<br>Change YoY | ledian<br>lent \$ | ost of<br>nership | nership<br>m./Disc. | Cap Rate |
|--------------------|---------------------|----------|-----------------------|---------------------|----------------------|-------------------|-------------------|---------------------|----------|
| Clark County       | \$<br>402,000       | <b>Ψ</b> | -8.2%                 | \$<br>402,000       | <b>-</b> 0.8%        | \$<br>2,024       | \$<br>2,569       | \$<br>545           | 4.8%.    |
| Las Vegas, NV      | \$<br>402,000       | Ψ        | -8.2%                 | \$<br>402,000       | <b>-</b> 1.2%        | \$<br>2,688       | \$<br>2,569       | \$<br>(119)         | 6.4%.    |
| Henderson          | \$<br>458,000       | Ψ        | -7.6%                 | \$<br>458,000       | <b>4</b> -1.5%       | \$<br>2,171       | \$<br>2,927       | \$<br>756           | 4.6%.    |
| North Las Vegas    | \$<br>383,000       | Ψ        | -8.8%                 | \$<br>383,000       | <b>3</b> 0.4%        | \$<br>1,995       | \$<br>2,448       | \$<br>453           | 5.0%.    |
| Paradise           | \$<br>368,900       | Ψ        | -7.6%                 | \$<br>368,900       | <b>6.6%</b>          | \$<br>1,713       | \$<br>2,358       | \$<br>644           | 4.5%.    |
| Sunrise Manor      | \$<br>331,700       | Ψ        | -7.1%                 | \$<br>331,700       | <b>f</b> 5.2%        | \$<br>1,513       | \$<br>2,120       | \$<br>607           | 4.4%.    |
| Spring Valley      | \$<br>395,700       | Ψ        | -8.1%                 | \$<br>395,700       | <b>6.6%</b>          | \$<br>1,800       | \$<br>2,529       | \$<br>729           | 4.4%.    |
| Enterprise         | \$<br>446,300       | Ψ        | -9.0%                 | \$<br>446,300       | <b>6.3%</b>          | \$<br>1,800       | \$<br>2,852       | \$<br>1,053         | 3.9%.    |
| Lone Mountain      | \$<br>417,900       | Ψ        | -8.7%                 | \$<br>417,900       | <b>6.8%</b>          | \$<br>1,791       | \$<br>2,671       | \$<br>880           | 4.1%.    |
| Green Valley North | \$<br>420,100       | Ψ        | -6.9%                 | \$<br>420,100       | <b>6.8%</b>          | \$<br>1,890       | \$<br>2,685       | \$<br>795           | 4.3%.    |
| North Cheyenne     | \$<br>401,900       | Ψ        | -7.9%                 | \$<br>401,900       | <b>6.4%</b>          | \$<br>1,706       | \$<br>2,569       | \$<br>862           | 4.1%.    |
| Charleston Heights | \$<br>325,400       | Ψ        | -7.6%                 | \$<br>325,400       | <b>6.8%</b>          | \$<br>1,576       | \$<br>2,080       | \$<br>504           | 4.6%.    |
| The Lakes          | \$<br>452,300       | Ψ        | -8.4%                 | \$<br>452,300       | <b>5.5%</b>          | \$<br>2,026       | \$<br>2,891       | \$<br>864           | 4.3%.    |
| Winchester         | \$<br>322,400       | Ψ        | -6.8%                 | \$<br>322,400       | <b>≥</b> 7.0%        | \$<br>1,640       | \$<br>2,060       | \$<br>420           | 4.9%.    |
| Green Valley South | \$<br>429,700       | Ψ        | -7.2%                 | \$<br>429,700       | <b>6.5%</b>          | \$<br>1,904       | \$<br>2,746       | \$<br>842           | 4.3%.    |
| Anthem             | \$<br>557,200       | Ψ        | -7.3%                 | \$<br>557,200       | <b>7</b> 1.8%        | \$<br>2,035       | \$<br>3,561       | \$<br>1,526         | 3.5%.    |
| Westgate           | \$<br>539,800       | Ψ        | -7.2%                 | \$<br>539,800       | <b>1</b> 3.9%        | \$<br>2,183       | \$<br>3,450       | \$<br>1,267         | 3.9%.    |
| Green Valley Ranch | \$<br>518,000       | Ψ        | -6.8%                 | \$<br>518,000       | <b>3.2%</b>          | \$<br>1,926       | \$<br>3,310       | \$<br>1,385         | 3.6%.    |
| MacDonald Ranch    | \$<br>485,300       | Ψ        | -7.0%                 | \$<br>485,300       | <b>3</b> .9%         | \$<br>1,876       | \$<br>3,102       | \$<br>1,226         | 3.7%.    |
| 89108              | \$<br>333,800       | Ψ        | -7.5%                 | \$<br>333,800       | <b>4</b> -1.7%       | \$<br>1,850       | \$<br>2,133       | \$<br>284           | 5.3%.    |
| 89117              | \$<br>447,300       | Ψ        | -8.3%                 | \$<br>447,300       | <b>4</b> -1.5%       | \$<br>2,323       | \$<br>2,859       | \$<br>536           | 5.0%.    |
| 89052              | \$<br>561,200       | Ψ        | -7.0%                 | \$<br>561,200       | <b>4</b> -1.3%       | \$<br>2,674       | \$<br>3,587       | \$<br>913           | 4.6%.    |
| 89123              | \$<br>414,300       | Ψ        | -8.0%                 | \$<br>414,300       | <b>3</b> 0.4%        | \$<br>2,147       | \$<br>2,648       | \$<br>501           | 5.0%.    |
| 89031              | \$<br>386,500       | •        | -9.0%                 | \$<br>386,500       | <b>1</b> 2.4%        | \$<br>2,053       | \$<br>2,470       | \$<br>417           | 5.1%.    |
| 89110              | \$<br>331,600       | •        | -6.7%                 | \$<br>331,600       | <b>6.1%</b>          | \$<br>2,067       | \$<br>2,119       | \$<br>53            | 6.0%.    |
| 89074              | \$<br>438,000       | •        | -6.9%                 | \$<br>438,000       | <b>4</b> -2.6%       | \$<br>2,142       | \$<br>2,799       | \$<br>657           | 4.7%.    |
| 89148              | \$<br>447,900       | •        | -8.4%                 | \$<br>447,900       | <b>3</b> 0.0%        | \$<br>2,133       | \$<br>2,862       | \$<br>729           | 4.6%.    |
| 89147              | \$<br>389,200       | •        | -8.2%                 | \$<br>389,200       | <b>4</b> -3.5%       | \$<br>1,942       | \$<br>2,487       | \$<br>546           | 4.8%.    |

#### Market Timing Rating and Valuations: Clark County and Major Cities and Zips

| Study Area         |   | Rating | Median        | Re | ntal Parity | % Over/Under<br>Rental Parity | Historic<br>Premium | % Over/Under<br>Historic Prem. |
|--------------------|---|--------|---------------|----|-------------|-------------------------------|---------------------|--------------------------------|
| Clark County       | • | 1      | \$<br>402,000 | \$ | 316,700     | 27.0%                         | -15.5%              | 42.5%                          |
| Las Vegas, NV      | • | 1      | \$<br>402,000 | \$ | 420,600     |                               | -15.5%              | <b>11.1%</b>                   |
| Henderson          | • | 1      | \$<br>458,000 | \$ | 339,700     | 34.8%                         | -15.0%              | <b>49.8%</b>                   |
| North Las Vegas    | • | 1      | \$<br>383,000 | \$ | 312,100     | 22.7%                         | -15.0%              | 37.7%                          |
| Paradise           | • | 1      | \$<br>368,900 | \$ | 268,000     | 37.7%                         | -21.3%              | <b>59.0%</b>                   |
| Sunrise Manor      | • | 1      | \$<br>331,700 | \$ | 236,700     | <b>40.1</b> %                 | -19.8%              | <b>59.9%</b>                   |
| Spring Valley      | • | 1      | \$<br>395,700 | \$ | 281,500     | 40.6%                         | -20.6%              | 61.2%                          |
| Enterprise         | • | 1      | \$<br>446,300 | \$ | 281,600     | <b>58.5</b> %                 | -9.9%               | 68.4%                          |
| Lone Mountain      | • | 1      | \$<br>417,900 | \$ | 280,100     | <b>49.2</b> %                 | -12.5%              | 61.7%                          |
| Green Valley North | • | 1      | \$<br>420,100 | \$ | 295,700     | 42.1%                         | -17.4%              | <b>59.5%</b>                   |
| North Cheyenne     | • | 1      | \$<br>401,900 | \$ | 266,900     | <b>50.6%</b>                  | -12.5%              | 63.1%                          |
| Charleston Heights | • | 1      | \$<br>325,400 | \$ | 246,500     | 32.0%                         | -27.5%              | <b>59.5%</b>                   |
| The Lakes          | • | 1      | \$<br>452,300 | \$ | 317,000     | 42.7%                         | -14.0%              | <b>56.7%</b>                   |
| Winchester         | • | 1      | \$<br>322,400 | \$ | 256,600     | 25.7%                         | -15.5%              | 41.2%                          |
| Green Valley South | • | 1      | \$<br>429,700 | \$ | 297,800     | <b>44.3%</b>                  | -15.5%              | <b>59.8%</b>                   |
| Anthem             | • | 1      | \$<br>557,200 | \$ | 318,400     | 75.0%                         | -15.5%              | 90.5%                          |
| Westgate           | • | 1      | \$<br>539,800 | \$ | 341,500     | <b>58.1%</b>                  | -15.5%              | 73.6%                          |
| Green Valley Ranch | • | 1      | \$<br>518,000 | \$ | 301,200     | 72.0%                         | -15.5%              | 87.5%                          |
| MacDonald Ranch    | • | 1      | \$<br>485,300 | \$ | 293,500     | 65.4%                         | -15.5%              | 80.9%                          |
| 89108              | • | 1      | \$<br>333,800 | \$ | 289,300     | 15.4%                         | -15.5%              | 30.9%                          |
| 89117              | • | 1      | \$<br>447,300 | \$ | 363,400     | 23.1%                         | -15.5%              | 38.6%                          |
| 89052              | • | 1      | \$<br>561,200 | \$ | 418,300     | 34.2%                         | -15.5%              | 49.7%                          |
| 89123              | • | 1      | \$<br>414,300 | \$ | 335,900     | 23.4%                         | -15.5%              | 38.9%                          |
| 89031              | • | 1      | \$<br>386,500 | \$ | 321,200     | 20.4%                         | -15.5%              | 35.9%                          |
| 89110              | 2 | 3      | \$<br>331,600 | \$ | 323,300     | <b> </b> ▶ 2.6%               | -15.5%              | 18.1%                          |
| 89074              | • | 1      | \$<br>438,000 | \$ | 335,100     | 30.7%                         | -15.5%              | 46.2%                          |
| 89148              | • | 1      | \$<br>447,900 | \$ | 333,800     | 34.2%                         | -15.5%              | 49.7%                          |
| 89147              | Ψ | 1      | \$<br>389,200 | \$ | 303,800     | 28.1%                         | -15.5%              | 43.6%                          |