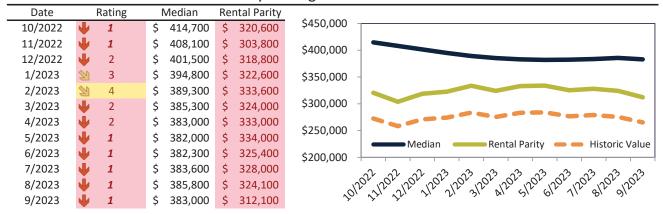

#### North Las Vegas Housing Market Value & Trends Update

Historically, properties in this market sell at a -15.0% discount. Today's premium is 22.7%. This market is 37.7% overvalued. Median home price is \$383,000. Prices fell 8.8% year-over-year.

Monthly cost of ownership is \$2,447, and rents average \$1,995, making owning \$452 per month more costly than renting. Rents rose 0.4% year-over-year. The current capitalization rate (rent/price) is 5.0%.

#### Market Timing Rating and Valuations: Clark County and Major Cities and Zips

| Study Area         |   | Rating | Median        | Re | ntal Parity | % Over/Under<br>Rental Parity | Historic<br>Premium | % Over/Under<br>Historic Prem. |
|--------------------|---|--------|---------------|----|-------------|-------------------------------|---------------------|--------------------------------|
| Clark County       | • | 1      | \$<br>402,000 | \$ | 316,700     | 27.0%                         | -15.5%              | 42.5%                          |
| Las Vegas, NV      | • | 1      | \$<br>402,000 | \$ | 420,600     |                               | -15.5%              | <b>11.1%</b>                   |
| Henderson          | • | 1      | \$<br>458,000 | \$ | 339,700     | 34.8%                         | -15.0%              | <b>49.8%</b>                   |
| North Las Vegas    | • | 1      | \$<br>383,000 | \$ | 312,100     | 22.7%                         | -15.0%              | 37.7%                          |
| Paradise           | • | 1      | \$<br>368,900 | \$ | 268,000     | 37.7%                         | -21.3%              | <b>59.0%</b>                   |
| Sunrise Manor      | • | 1      | \$<br>331,700 | \$ | 236,700     | <b>40.1</b> %                 | -19.8%              | <b>59.9%</b>                   |
| Spring Valley      | • | 1      | \$<br>395,700 | \$ | 281,500     | 40.6%                         | -20.6%              | 61.2%                          |
| Enterprise         | • | 1      | \$<br>446,300 | \$ | 281,600     | <b>58.5</b> %                 | -9.9%               | 68.4%                          |
| Lone Mountain      | • | 1      | \$<br>417,900 | \$ | 280,100     | <b>49.2</b> %                 | -12.5%              | 61.7%                          |
| Green Valley North | • | 1      | \$<br>420,100 | \$ | 295,700     | 42.1%                         | -17.4%              | <b>59.5%</b>                   |
| North Cheyenne     | • | 1      | \$<br>401,900 | \$ | 266,900     | <b>50.6%</b>                  | -12.5%              | 63.1%                          |
| Charleston Heights | • | 1      | \$<br>325,400 | \$ | 246,500     | 32.0%                         | -27.5%              | <b>59.5%</b>                   |
| The Lakes          | • | 1      | \$<br>452,300 | \$ | 317,000     | 42.7%                         | -14.0%              | <b>56.7%</b>                   |
| Winchester         | • | 1      | \$<br>322,400 | \$ | 256,600     | 25.7%                         | -15.5%              | 41.2%                          |
| Green Valley South | • | 1      | \$<br>429,700 | \$ | 297,800     | <b>44.3%</b>                  | -15.5%              | <b>59.8%</b>                   |
| Anthem             | • | 1      | \$<br>557,200 | \$ | 318,400     | 75.0%                         | -15.5%              | 90.5%                          |
| Westgate           | • | 1      | \$<br>539,800 | \$ | 341,500     | <b>58.1%</b>                  | -15.5%              | 73.6%                          |
| Green Valley Ranch | • | 1      | \$<br>518,000 | \$ | 301,200     | 72.0%                         | -15.5%              | 87.5%                          |
| MacDonald Ranch    | • | 1      | \$<br>485,300 | \$ | 293,500     | 65.4%                         | -15.5%              | 80.9%                          |
| 89108              | • | 1      | \$<br>333,800 | \$ | 289,300     | 15.4%                         | -15.5%              | 30.9%                          |
| 89117              | • | 1      | \$<br>447,300 | \$ | 363,400     | 23.1%                         | -15.5%              | 38.6%                          |
| 89052              | • | 1      | \$<br>561,200 | \$ | 418,300     | 34.2%                         | -15.5%              | 49.7%                          |
| 89123              | • | 1      | \$<br>414,300 | \$ | 335,900     | 23.4%                         | -15.5%              | 38.9%                          |
| 89031              | • | 1      | \$<br>386,500 | \$ | 321,200     | 20.4%                         | -15.5%              | 35.9%                          |
| 89110              | 2 | 3      | \$<br>331,600 | \$ | 323,300     | <b> </b> ▶ 2.6%               | -15.5%              | 18.1%                          |
| 89074              | • | 1      | \$<br>438,000 | \$ | 335,100     | 30.7%                         | -15.5%              | 46.2%                          |
| 89148              | • | 1      | \$<br>447,900 | \$ | 333,800     | 34.2%                         | -15.5%              | 49.7%                          |
| 89147              | Ψ | 1      | \$<br>389,200 | \$ | 303,800     | 28.1%                         | -15.5%              | 43.6%                          |