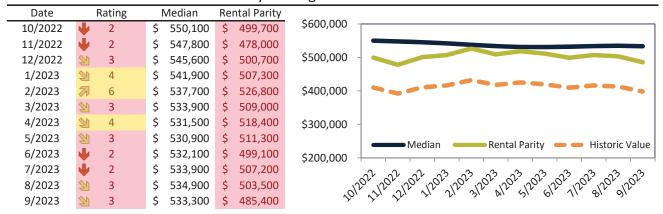

# El Paso County Housing Market Value & Trends Update

Historically, properties in this market sell at a -8.4% discount. Today's premium is 8.5%. This market is 16.9% overvalued. Median home price is \$450,600. Prices fell 3.8% year-over-year.

Monthly cost of ownership is \$2,879, and rents average \$2,764, making owning \$115 per month more costly than renting. Rents rose 2.9% year-over-year. The current capitalization rate (rent/price) is 5.9%.

#### Market rating = 4