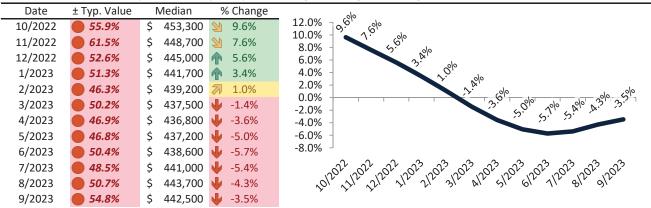

# Denver County Housing Market Value & Trends Update

Historically, properties in this market sell at a -18.5% discount. Today's premium is 33.2%. This market is 51.7% overvalued. Median home price is \$562,000. Prices fell 3.6% year-over-year.

Monthly cost of ownership is \$3,591, and rents average \$2,697, making owning \$894 per month more costly than renting. Rents rose 3.1% year-over-year. The current capitalization rate (rent/price) is 4.6%.

#### Market rating = 1