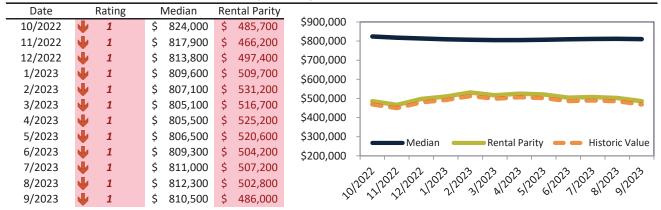

# Market Timing Rating and Valuations: Denver County and Major Cities and Zips

| Study Area                 |    | Rating | Median        | Re | ntal Parity | % Over/Under<br>Rental Parity | Historic<br>Premium | % Over/Under<br>Historic Prem. |
|----------------------------|----|--------|---------------|----|-------------|-------------------------------|---------------------|--------------------------------|
| Denver County              | Ψ  | 1      | \$<br>562,000 | \$ | 422,000     | 33.2%                         | -18.5%              | <b>51.7%</b>                   |
| El Paso County             | 2  | 4      | \$<br>450,600 | \$ | 432,400     | ▶ 8.5%                        | -8.4%               | <b>1</b> 6.9%                  |
| Arapahoe County            | Ψ  | 1      | \$<br>528,700 | \$ | 439,300     | 20.4%                         | -19.3%              | 39.7%                          |
| Jefferson County           | •  | 1      | \$<br>612,900 | \$ | 444,500     | 37.8%                         | -11.7%              | 49.5%                          |
| Adams County               | •  | 1      | \$<br>489,900 | \$ | 401,300     | 22.1%                         | -18.9%              | 41.0%                          |
| Larimer County             | •  | 1      | \$<br>542,200 | \$ | 364,700     | 48.7%                         | -18.0%              | 66.7%                          |
| Denver                     | •  | 1      | \$<br>560,700 | \$ | 422,600     | 32.7%                         | -18.5%              | <b>51.2</b> %                  |
| Colorado Springs           | •  | 1      | \$<br>445,900 | \$ | 332,600     | 34.1%                         | -16.9%              | <b>51.0%</b>                   |
| Aurora                     | •  | 1      | \$<br>476,000 | \$ | 407,800     | <b>1</b> 6.7%                 | -23.1%              | 39.8%                          |
| Fort Collins               | •  | 1      | \$<br>552,300 | \$ | 370,400     | <b>49.1%</b>                  | -18.3%              | 67.4%                          |
| Pueblo                     | •  | 1      | \$<br>292,300 | \$ | 260,000     | 12.4%                         | -40.4%              | <b>52.8%</b>                   |
| Lakewood                   | •  | 1      | \$<br>566,000 | \$ | 434,300     | 30.3%                         | -14.4%              | <b>44.7%</b>                   |
| Thornton                   | •  | 1      | \$<br>515,900 | \$ | 430,800     | <b>1</b> 9.8%                 | -18.2%              | <b>38.0</b> %                  |
| Westminster                | •  | 1      | \$<br>528,400 | \$ | 417,100     | 26.7%                         | -16.4%              | <b>43.1%</b>                   |
| Montbello                  | •  | 1      | \$<br>438,800 | \$ | 361,700     | 21.3%                         | -25.8%              | <b>47.1</b> %                  |
| Gateway - Green Valley Ran | •  | 1      | \$<br>490,100 | \$ | 382,900     | 28.0%                         | -11.4%              | 39.4%                          |
| Hampden                    | •  | 1      | \$<br>518,900 | \$ | 427,600     | 21.4%                         | -17.8%              | 39.2%                          |
| Capitol Hill               | •  | 2      | \$<br>357,000 | \$ | 488,400     | -26.9%                        | -60.1%              | 33.2%                          |
| Hampden South              | •  | 2      | \$<br>508,700 | \$ | 450,300     | 12.9%                         | -19.7%              | 32.6%                          |
| Mar Lee                    | •  | 1      | \$<br>438,900 | \$ | 337,800     | 30.0%                         | -24.0%              | <b>54.0%</b>                   |
| Windsor                    | 21 | 3      | \$<br>266,000 | \$ | 434,500     | -38.8%                        | -63.8%              | 25.0%                          |
| Five Points                | Ψ  | 1      | \$<br>628,200 | \$ | 438,800     | <b>43.1</b> %                 | -23.1%              | 66.2%                          |
| Virginia Village           | Ψ  | 1      | \$<br>613,300 | \$ | 405,600     | <b>51.2</b> %                 | -12.7%              | 63.9%                          |
| Washington Virginia Vale   | Ψ  | 1      | \$<br>497,400 | \$ | 417,200     | 19.2%                         | -25.7%              | <b>44.9%</b>                   |
| Speer                      | Ψ  | 1      | \$<br>536,900 | \$ | 453,100     | 18.5%                         | -26.5%              | <b>45.0%</b>                   |
| Harvey Park                | •  | 1      | \$<br>492,100 | \$ | 361,100     | <b>36.3</b> %                 | -15.4%              | <b>51.7</b> %                  |

# Market Timing Rating and Valuations: Denver County and Major Cities and Zips

| Study Area  |   | Rating | Median        | Rei | ntal Parity | % Over/Under<br>Rental Parity | Historic<br>Premium | % Over/Under<br>Historic Prem. |
|-------------|---|--------|---------------|-----|-------------|-------------------------------|---------------------|--------------------------------|
| East Colfax | • | 1      | \$<br>450,400 | \$  | 337,800     | 33.3%                         | -28.9%              | 62.2%                          |
| 80219       | • | 1      | \$<br>436,800 | \$  | 393,400     | 11.0%                         | -26.2%              | 37.2%                          |
| 80123       | • | 1      | \$<br>590,900 | \$  | 472,900     | 25.0%                         | -16.7%              | 41.7%                          |
| 80220       | • | 1      | \$<br>679,900 | \$  | 504,100     | 34.8%                         | -19.3%              | <b>47.3</b> %                  |
| 80231       | 2 | 3      | \$<br>456,500 | \$  | 482,000     | <b> </b> -5.3%                | -30.7%              | 25.4%                          |
| 80210       | • | 1      | \$<br>810,500 | \$  | 486,000     | 66.7%                         | -3.5%               | 70.2%                          |
| 80211       | • | 1      | \$<br>725,600 | \$  | 459,500     | <b>57.9</b> %                 | -17.9%              | <b>75.8%</b>                   |
| 80205       | • | 1      | \$<br>604,500 | \$  | 433,800     | 39.4%                         | -27.2%              | 66.6%                          |
| 80203       | • | 1      | \$<br>391,600 | \$  | 442,000     | <b> </b> ►-11.4%              | -46.9%              | 35.5%                          |
| 80247       | • | 2      | \$<br>309,900 | \$  | 429,400     | ⊳ -1.9%                       | -17.9%              | <b>1</b> 6.0%                  |
| 80204       | • | 1      | \$<br>555,400 | \$  | 374,500     | <b>48.3</b> %                 | -25.1%              | <b>73.4%</b>                   |
| 80209       | • | 1      | \$<br>943,200 | \$  | 562,700     | 67.6%                         | -4.0%               | 71.6%                          |
| 80206       | • | 1      | \$<br>855,000 | \$  | 519,700     | 64.6%                         | -10.2%              | <b>74.8%</b>                   |
| 80218       | • | 1      | \$<br>517,300 | \$  | 588,000     | -12.0%                        | -42.3%              | 30.3%                          |
| 80237       | 2 | 3      | \$<br>533,300 | \$  | 485,400     | 9.8%                          | -18.0%              | 27.8%                          |
| 80239       | • | 1      | \$<br>442,500 | \$  | 341,200     | 29.7%                         | -25.1%              | <b>54.8%</b>                   |
| 80202       | • | 1      | \$<br>617,000 | \$  | 453,900     | 36.0%                         | -21.1%              | <b>57.1%</b>                   |
| 80222       | • | 1      | \$<br>572,500 | \$  | 425,400     | 34.6%                         | -15.7%              | <b>50.3%</b>                   |
| 80249       | 2 | 3      | \$<br>492,000 | \$  | 435,500     | 13.0%                         | -11.7%              | <b>24.7%</b>                   |
| 80212       | • | 1      | \$<br>724,400 | \$  | 486,800     | 48.8%                         | -12.8%              | 61.6%                          |
| 80224       | • | 1      | \$<br>582,800 | \$  | 374,400     | <b>55.7</b> %                 | -17.5%              | 73.2%                          |
| 80207       | • | 1      | \$<br>606,600 | \$  | 407,200     | <b>48.9</b> %                 | -24.4%              | 73.3%                          |
| 80238       | • | 1      | \$<br>815,900 | \$  | 559,200     | <b>45.9</b> %                 | -16.6%              | 62.5%                          |
| 80246       | • | 1      | \$<br>601,800 | \$  | 455,600     | 32.0%                         | -22.2%              | <b>54.2</b> %                  |
| 80223       | • | 1      | \$<br>468,600 | \$  | 354,200     | 32.3%                         | -27.3%              | <b>59.6%</b>                   |