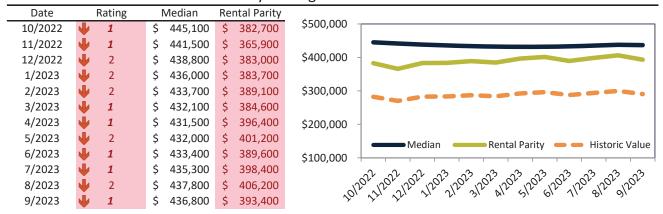

# El Paso County Housing Market Value & Trends Update

Historically, properties in this market sell at a -8.4% discount. Today's premium is 8.5%. This market is 16.9% overvalued. Median home price is \$450,600. Prices fell 3.8% year-over-year.

Monthly cost of ownership is \$2,879, and rents average \$2,764, making owning \$115 per month more costly than renting. Rents rose 2.9% year-over-year. The current capitalization rate (rent/price) is 5.9%.

#### Market rating = 4