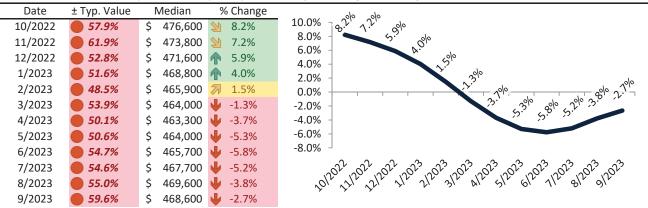

# Denver County Housing Market Value & Trends Update

Historically, properties in this market sell at a -18.5% discount. Today's premium is 33.2%. This market is 51.7% overvalued. Median home price is \$562,000. Prices fell 3.6% year-over-year.

Monthly cost of ownership is \$3,591, and rents average \$2,697, making owning \$894 per month more costly than renting. Rents rose 3.1% year-over-year. The current capitalization rate (rent/price) is 4.6%.

#### Market rating = 1

# Resale Median and year-over-year percentage change trailing twelve months