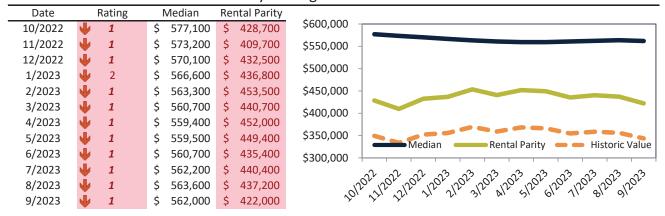

# Denver County Housing Market Value & Trends Update

Historically, properties in this market sell at a -18.5% discount. Today's premium is 33.2%. This market is 51.7% overvalued. Median home price is \$562,000. Prices fell 3.6% year-over-year.

Monthly cost of ownership is \$3,591, and rents average \$2,697, making owning \$894 per month more costly than renting. Rents rose 3.1% year-over-year. The current capitalization rate (rent/price) is 4.6%.

#### Market rating = 1