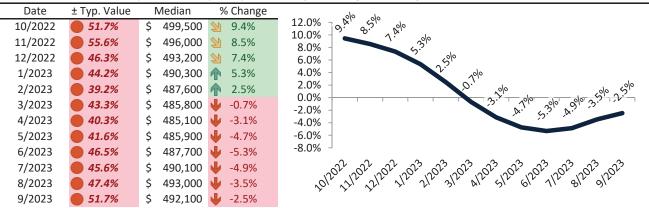

# El Paso County Housing Market Value & Trends Update

Historically, properties in this market sell at a -8.4% discount. Today's premium is 8.5%. This market is 16.9% overvalued. Median home price is \$450,600. Prices fell 3.8% year-over-year.

Monthly cost of ownership is \$2,879, and rents average \$2,764, making owning \$115 per month more costly than renting. Rents rose 2.9% year-over-year. The current capitalization rate (rent/price) is 5.9%.

#### Market rating = 4