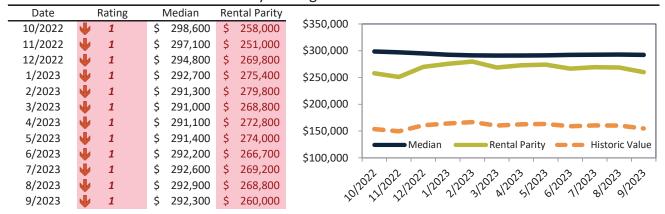

# Larimer County Housing Market Value & Trends Update

Historically, properties in this market sell at a -18.0% discount. Today's premium is 48.7%. This market is 66.7% overvalued. Median home price is \$542,200. Prices fell 2.4% year-over-year.

Monthly cost of ownership is \$3,465, and rents average \$2,331, making owning \$1,134 per month more costly than renting. Rents rose 6.1% year-over-year. The current capitalization rate (rent/price) is 4.1%.

#### Market rating = 1