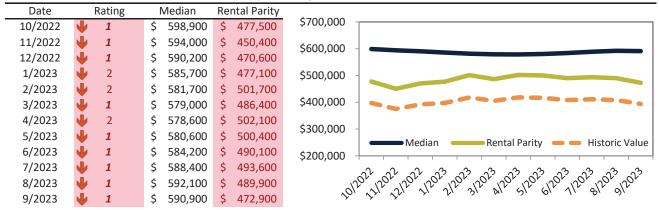

# Arapahoe County Housing Market Value & Trends Update

Historically, properties in this market sell at a -19.3% discount. Today's premium is 20.4%. This market is 39.7% overvalued. Median home price is \$528,700. Prices fell 4.1% year-over-year.

Monthly cost of ownership is \$3,378, and rents average \$2,807, making owning \$571 per month more costly than renting. Rents rose 4.0% year-over-year. The current capitalization rate (rent/price) is 5.1%.

#### Market rating = 1