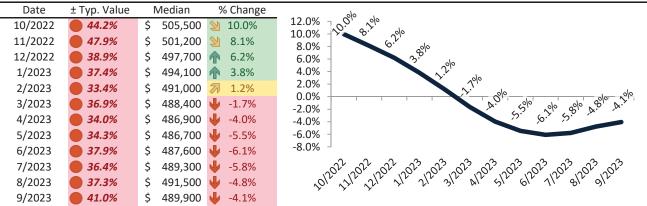

# El Paso County Housing Market Value & Trends Update

Historically, properties in this market sell at a -8.4% discount. Today's premium is 8.5%. This market is 16.9% overvalued. Median home price is \$450,600. Prices fell 3.8% year-over-year.

Monthly cost of ownership is \$2,879, and rents average \$2,764, making owning \$115 per month more costly than renting. Rents rose 2.9% year-over-year. The current capitalization rate (rent/price) is 5.9%.

#### Market rating = 4