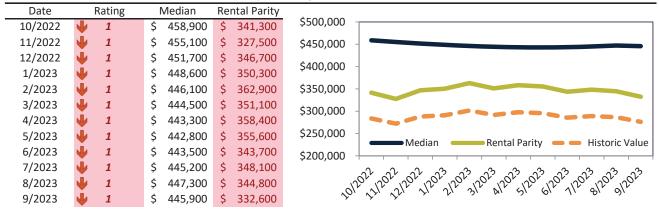

# Adams County Housing Market Value & Trends Update

Historically, properties in this market sell at a -18.9% discount. Today's premium is 22.1%. This market is 41.0% overvalued. Median home price is \$489,900. Prices fell 4.1% year-over-year.

Monthly cost of ownership is \$3,130, and rents average \$2,564, making owning \$566 per month more costly than renting. Rents rose 3.7% year-over-year. The current capitalization rate (rent/price) is 5.0%.

#### Market rating = 1