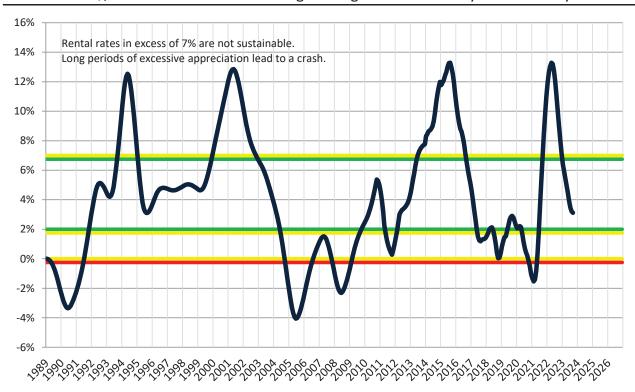

# Rental rate and year-over-year percentage change trailing twelve months

| Date    | % Change      | Rent        | Own   | \$4,200 ¬                                                                                                                                                                                                                                                                                                                                                                                                                                                                                                                                                                                                                                                                                                                                                                                                                                                                                                                                                                                                                                                                                                                                                                                                                                                                                                                                                                                                                                                                                                                                                                                                                                                                                                                                                                                                                                                                                                                                                                                                                                                                                                                        |
|---------|---------------|-------------|-------|----------------------------------------------------------------------------------------------------------------------------------------------------------------------------------------------------------------------------------------------------------------------------------------------------------------------------------------------------------------------------------------------------------------------------------------------------------------------------------------------------------------------------------------------------------------------------------------------------------------------------------------------------------------------------------------------------------------------------------------------------------------------------------------------------------------------------------------------------------------------------------------------------------------------------------------------------------------------------------------------------------------------------------------------------------------------------------------------------------------------------------------------------------------------------------------------------------------------------------------------------------------------------------------------------------------------------------------------------------------------------------------------------------------------------------------------------------------------------------------------------------------------------------------------------------------------------------------------------------------------------------------------------------------------------------------------------------------------------------------------------------------------------------------------------------------------------------------------------------------------------------------------------------------------------------------------------------------------------------------------------------------------------------------------------------------------------------------------------------------------------------|
| 10/2022 | <b>9.0%</b>   | \$ 2,610 \$ | 3,513 |                                                                                                                                                                                                                                                                                                                                                                                                                                                                                                                                                                                                                                                                                                                                                                                                                                                                                                                                                                                                                                                                                                                                                                                                                                                                                                                                                                                                                                                                                                                                                                                                                                                                                                                                                                                                                                                                                                                                                                                                                                                                                                                                  |
| 11/2022 | <b>8.1%</b>   | \$ 2,593    | 3,627 | \$3,700                                                                                                                                                                                                                                                                                                                                                                                                                                                                                                                                                                                                                                                                                                                                                                                                                                                                                                                                                                                                                                                                                                                                                                                                                                                                                                                                                                                                                                                                                                                                                                                                                                                                                                                                                                                                                                                                                                                                                                                                                                                                                                                          |
| 12/2022 | <b>2</b> 7.2% | \$ 2,577    | 3,396 | \$3,200 - 2,60 503 51 51 51 52 51 60 51 60 51 60 51 60 51 60 51 60 51 60 51 60 51 60 51 60 51 60 51 60 51 60 51 60 51 60 51 60 51 60 51 60 51 60 51 60 51 60 51 60 51 60 51 60 51 60 51 60 51 60 51 60 51 60 51 60 51 60 51 60 51 60 51 60 51 60 51 60 51 60 51 60 51 60 51 60 51 60 51 60 51 60 51 60 51 60 51 60 51 60 51 60 51 60 51 60 51 60 51 60 51 60 51 60 51 60 51 60 51 60 51 60 51 60 51 60 51 60 51 60 51 60 51 60 51 60 51 60 51 60 51 60 51 60 51 60 51 60 51 60 51 60 51 60 51 60 51 60 51 60 51 60 51 60 51 60 51 60 51 60 51 60 51 60 51 60 51 60 51 60 51 60 51 60 51 60 51 60 51 60 51 60 51 60 51 60 51 60 51 60 51 60 51 60 51 60 51 60 51 60 51 60 51 60 51 60 51 60 51 60 51 60 51 60 51 60 51 60 51 60 51 60 51 60 51 60 51 60 51 60 51 60 51 60 51 60 51 60 51 60 51 60 51 60 51 60 51 60 51 60 51 60 51 60 51 60 51 60 51 60 51 60 51 60 51 60 51 60 51 60 51 60 51 60 51 60 51 60 51 60 51 60 51 60 51 60 51 60 51 60 51 60 51 60 51 60 51 60 51 60 51 60 51 60 51 60 51 60 51 60 51 60 51 60 51 60 51 60 51 60 51 60 51 60 51 60 51 60 51 60 51 60 51 60 51 60 51 60 51 60 51 60 51 60 51 60 51 60 51 60 51 60 51 60 51 60 51 60 51 60 51 60 51 60 51 60 51 60 51 60 51 60 51 60 51 60 51 60 51 60 51 60 51 60 51 60 51 60 51 60 51 60 51 60 51 60 51 60 51 60 51 60 51 60 51 60 51 60 51 60 51 60 51 60 51 60 51 60 51 60 51 60 51 60 51 60 51 60 51 60 51 60 51 60 51 60 51 60 51 60 51 60 51 60 51 60 51 60 51 60 51 60 51 60 51 60 51 60 51 60 51 60 51 60 51 60 51 60 51 60 51 60 51 60 51 60 51 60 51 60 51 60 51 60 51 60 51 60 51 60 51 60 51 60 51 60 51 60 51 60 51 60 51 60 51 60 51 60 51 60 51 60 51 60 51 60 51 60 51 60 51 60 51 60 51 60 51 60 51 60 51 60 51 60 51 60 51 60 51 60 51 60 51 60 51 60 51 60 51 60 51 60 51 60 51 60 51 60 51 60 51 60 51 60 51 60 51 60 51 60 51 60 51 60 51 60 51 60 51 60 51 60 51 60 51 60 51 60 51 60 51 60 51 60 51 60 51 60 51 60 51 60 51 60 51 60 51 60 51 60 51 60 51 60 51 60 51 60 51 60 51 60 51 60 51 60 51 60 51 60 51 60 51 60 51 60 51 60 51 60 51 60 51 60 51 60 51 60 51 60 51 60 51 60 51 60 51 60 51 60 51 60 51 60 51 60 51 60 5 |
| 1/2023  | <b>6.4%</b>   | \$ 2,583    | 3,351 |                                                                                                                                                                                                                                                                                                                                                                                                                                                                                                                                                                                                                                                                                                                                                                                                                                                                                                                                                                                                                                                                                                                                                                                                                                                                                                                                                                                                                                                                                                                                                                                                                                                                                                                                                                                                                                                                                                                                                                                                                                                                                                                                  |
| 2/2023  | <b>1</b> 5.9% | \$ 2,601 \$ | 3,231 | \$2,700 -                                                                                                                                                                                                                                                                                                                                                                                                                                                                                                                                                                                                                                                                                                                                                                                                                                                                                                                                                                                                                                                                                                                                                                                                                                                                                                                                                                                                                                                                                                                                                                                                                                                                                                                                                                                                                                                                                                                                                                                                                                                                                                                        |
| 3/2023  | <b>5.5%</b>   | \$ 2,628 \$ | 3,343 | \$2,200 -                                                                                                                                                                                                                                                                                                                                                                                                                                                                                                                                                                                                                                                                                                                                                                                                                                                                                                                                                                                                                                                                                                                                                                                                                                                                                                                                                                                                                                                                                                                                                                                                                                                                                                                                                                                                                                                                                                                                                                                                                                                                                                                        |
| 4/2023  | <b>5.0%</b>   | \$ 2,645 \$ | 3,273 | \$1,700                                                                                                                                                                                                                                                                                                                                                                                                                                                                                                                                                                                                                                                                                                                                                                                                                                                                                                                                                                                                                                                                                                                                                                                                                                                                                                                                                                                                                                                                                                                                                                                                                                                                                                                                                                                                                                                                                                                                                                                                                                                                                                                          |
| 5/2023  | <b>4.4%</b>   | \$ 2,660 \$ | 3,312 | Rent Own Historic Cost to Own Relative to Rent                                                                                                                                                                                                                                                                                                                                                                                                                                                                                                                                                                                                                                                                                                                                                                                                                                                                                                                                                                                                                                                                                                                                                                                                                                                                                                                                                                                                                                                                                                                                                                                                                                                                                                                                                                                                                                                                                                                                                                                                                                                                                   |
| 6/2023  | <b>1.9%</b>   | \$ 2,676 \$ | 3,445 | \$1,200                                                                                                                                                                                                                                                                                                                                                                                                                                                                                                                                                                                                                                                                                                                                                                                                                                                                                                                                                                                                                                                                                                                                                                                                                                                                                                                                                                                                                                                                                                                                                                                                                                                                                                                                                                                                                                                                                                                                                                                                                                                                                                                          |
| 7/2023  | <b>1.5%</b>   | \$ 2,684 \$ | 3,426 | 2 2 2 2 2 2 2 2 2 2 2 2 2 2 2 2 2 2 2                                                                                                                                                                                                                                                                                                                                                                                                                                                                                                                                                                                                                                                                                                                                                                                                                                                                                                                                                                                                                                                                                                                                                                                                                                                                                                                                                                                                                                                                                                                                                                                                                                                                                                                                                                                                                                                                                                                                                                                                                                                                                            |
| 8/2023  | <b>1</b> 3.2% | \$ 2,692 \$ | 3,470 | 201202 11202 11202 11202 11202 31202 31202 31202 31202 31202 31202 31202 31202 3                                                                                                                                                                                                                                                                                                                                                                                                                                                                                                                                                                                                                                                                                                                                                                                                                                                                                                                                                                                                                                                                                                                                                                                                                                                                                                                                                                                                                                                                                                                                                                                                                                                                                                                                                                                                                                                                                                                                                                                                                                                 |
| 9/2023  | <b>3.1%</b>   | \$ 2,697 \$ | 3,592 | у у у                                                                                                                                                                                                                                                                                                                                                                                                                                                                                                                                                                                                                                                                                                                                                                                                                                                                                                                                                                                                                                                                                                                                                                                                                                                                                                                                                                                                                                                                                                                                                                                                                                                                                                                                                                                                                                                                                                                                                                                                                                                                                                                            |

# Resale \$/SF Year-over-Year Percentage Change: Denver County since January 1989

Rental \$/SF Year-over-Year Percentage Change: Denver County since January 1989

info@TAIT.com 6 of 67

Historic Median Home Price Relative to Rental Parity: Denver County since January 1988