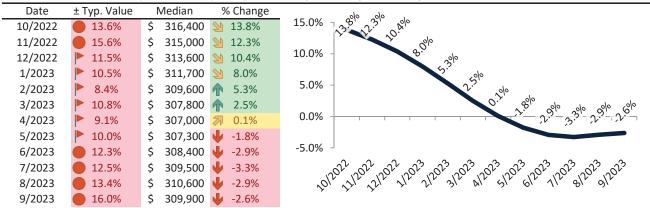

# Arapahoe County Housing Market Value & Trends Update

Historically, properties in this market sell at a -19.3% discount. Today's premium is 20.4%. This market is 39.7% overvalued. Median home price is \$528,700. Prices fell 4.1% year-over-year.

Monthly cost of ownership is \$3,378, and rents average \$2,807, making owning \$571 per month more costly than renting. Rents rose 4.0% year-over-year. The current capitalization rate (rent/price) is 5.1%.