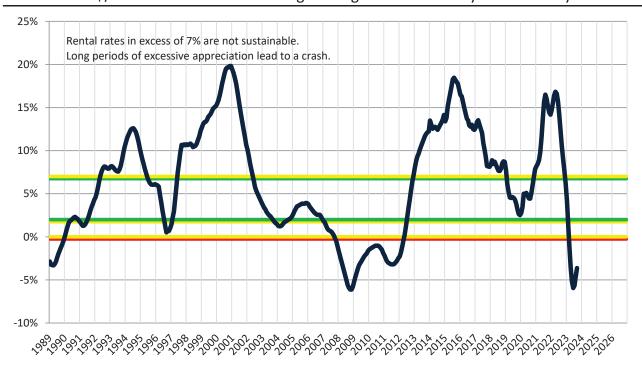

# Resale Median and year-over-year percentage change trailing twelve months

# Resale \$/SF Year-over-Year Percentage Change: Denver County since January 1989

Rental \$/SF Year-over-Year Percentage Change: Denver County since January 1989

info@TAIT.com 6 of 67

Historic Median Home Price Relative to Rental Parity: Denver County since January 1988