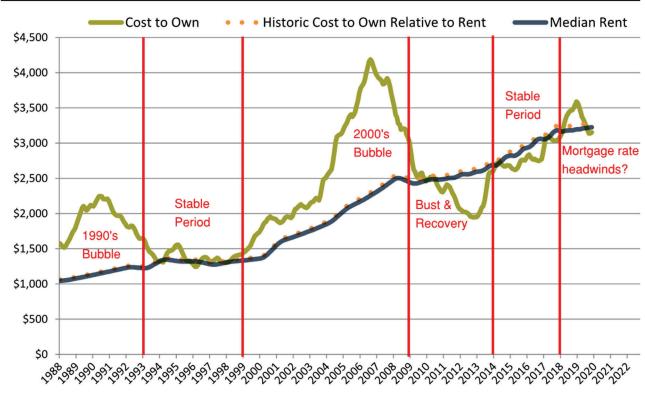

# Denver County median rent and monthly cost of ownership since January 1988

info@TAIT.com 5 of 67