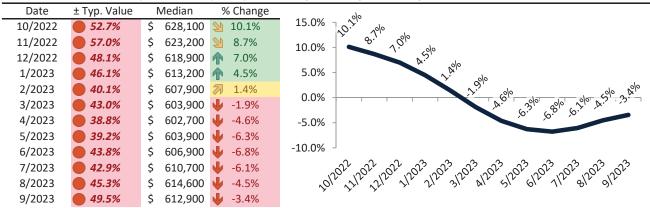

# Denver County Housing Market Value & Trends Update

Historically, properties in this market sell at a -18.5% discount. Today's premium is 33.2%. This market is 51.7% overvalued. Median home price is \$562,000. Prices fell 3.6% year-over-year.

Monthly cost of ownership is \$3,591, and rents average \$2,697, making owning \$894 per month more costly than renting. Rents rose 3.1% year-over-year. The current capitalization rate (rent/price) is 4.6%.

#### Market rating = 1