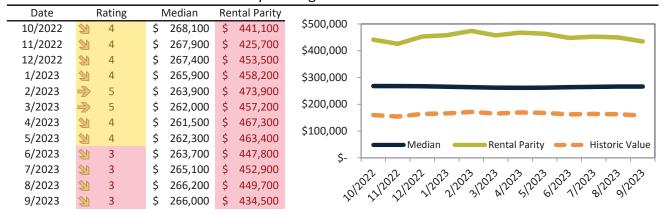

# El Paso County Housing Market Value & Trends Update

Historically, properties in this market sell at a -8.4% discount. Today's premium is 8.5%. This market is 16.9% overvalued. Median home price is \$450,600. Prices fell 3.8% year-over-year.

Monthly cost of ownership is \$2,879, and rents average \$2,764, making owning \$115 per month more costly than renting. Rents rose 2.9% year-over-year. The current capitalization rate (rent/price) is 5.9%.

#### Market rating = 4