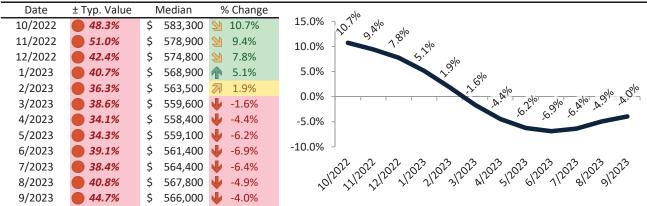

# Jefferson County Housing Market Value & Trends Update

Historically, properties in this market sell at a -11.7% discount. Today's premium is 37.8%. This market is 49.5% overvalued. Median home price is \$612,900. Prices fell 3.4% year-over-year.

Monthly cost of ownership is \$3,916, and rents average \$2,840, making owning \$1,076 per month more costly than renting. Rents rose 4.8% year-over-year. The current capitalization rate (rent/price) is 4.4%.

#### Market rating = 1