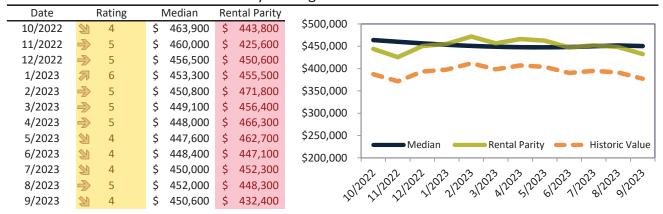

# Denver County Housing Market Value & Trends Update

Historically, properties in this market sell at a -18.5% discount. Today's premium is 33.2%. This market is 51.7% overvalued. Median home price is \$562,000. Prices fell 3.6% year-over-year.

Monthly cost of ownership is \$3,591, and rents average \$2,697, making owning \$894 per month more costly than renting. Rents rose 3.1% year-over-year. The current capitalization rate (rent/price) is 4.6%.

#### Market rating = 1

# Market Timing Rating and Valuations: Denver County and Major Cities and Zips

| Study Area                 |    | Rating | Median        | Re | ntal Parity | % Over/Under<br>Rental Parity | Historic<br>Premium | % Over/Under<br>Historic Prem. |
|----------------------------|----|--------|---------------|----|-------------|-------------------------------|---------------------|--------------------------------|
| Denver County              | Ψ  | 1      | \$<br>562,000 | \$ | 422,000     | 33.2%                         | -18.5%              | <b>51.7%</b>                   |
| El Paso County             | 2  | 4      | \$<br>450,600 | \$ | 432,400     | ▶ 8.5%                        | -8.4%               | <b>1</b> 6.9%                  |
| Arapahoe County            | Ψ  | 1      | \$<br>528,700 | \$ | 439,300     | 20.4%                         | -19.3%              | 39.7%                          |
| Jefferson County           | •  | 1      | \$<br>612,900 | \$ | 444,500     | 37.8%                         | -11.7%              | 49.5%                          |
| Adams County               | •  | 1      | \$<br>489,900 | \$ | 401,300     | 22.1%                         | -18.9%              | 41.0%                          |
| Larimer County             | •  | 1      | \$<br>542,200 | \$ | 364,700     | 48.7%                         | -18.0%              | 66.7%                          |
| Denver                     | •  | 1      | \$<br>560,700 | \$ | 422,600     | 32.7%                         | -18.5%              | <b>51.2</b> %                  |
| Colorado Springs           | •  | 1      | \$<br>445,900 | \$ | 332,600     | 34.1%                         | -16.9%              | <b>51.0%</b>                   |
| Aurora                     | •  | 1      | \$<br>476,000 | \$ | 407,800     | <b>1</b> 6.7%                 | -23.1%              | 39.8%                          |
| Fort Collins               | •  | 1      | \$<br>552,300 | \$ | 370,400     | <b>49.1%</b>                  | -18.3%              | 67.4%                          |
| Pueblo                     | •  | 1      | \$<br>292,300 | \$ | 260,000     | 12.4%                         | -40.4%              | <b>52.8%</b>                   |
| Lakewood                   | •  | 1      | \$<br>566,000 | \$ | 434,300     | 30.3%                         | -14.4%              | <b>44.7%</b>                   |
| Thornton                   | •  | 1      | \$<br>515,900 | \$ | 430,800     | <b>1</b> 9.8%                 | -18.2%              | <b>38.0</b> %                  |
| Westminster                | •  | 1      | \$<br>528,400 | \$ | 417,100     | 26.7%                         | -16.4%              | <b>43.1%</b>                   |
| Montbello                  | •  | 1      | \$<br>438,800 | \$ | 361,700     | 21.3%                         | -25.8%              | <b>47.1</b> %                  |
| Gateway - Green Valley Ran | •  | 1      | \$<br>490,100 | \$ | 382,900     | 28.0%                         | -11.4%              | 39.4%                          |
| Hampden                    | •  | 1      | \$<br>518,900 | \$ | 427,600     | 21.4%                         | -17.8%              | 39.2%                          |
| Capitol Hill               | •  | 2      | \$<br>357,000 | \$ | 488,400     | -26.9%                        | -60.1%              | 33.2%                          |
| Hampden South              | •  | 2      | \$<br>508,700 | \$ | 450,300     | 12.9%                         | -19.7%              | 32.6%                          |
| Mar Lee                    | •  | 1      | \$<br>438,900 | \$ | 337,800     | 30.0%                         | -24.0%              | <b>54.0%</b>                   |
| Windsor                    | 21 | 3      | \$<br>266,000 | \$ | 434,500     | -38.8%                        | -63.8%              | 25.0%                          |
| Five Points                | Ψ  | 1      | \$<br>628,200 | \$ | 438,800     | <b>43.1</b> %                 | -23.1%              | 66.2%                          |
| Virginia Village           | Ψ  | 1      | \$<br>613,300 | \$ | 405,600     | <b>51.2</b> %                 | -12.7%              | 63.9%                          |
| Washington Virginia Vale   | Ψ  | 1      | \$<br>497,400 | \$ | 417,200     | 19.2%                         | -25.7%              | <b>44.9%</b>                   |
| Speer                      | Ψ  | 1      | \$<br>536,900 | \$ | 453,100     | 18.5%                         | -26.5%              | <b>45.0%</b>                   |
| Harvey Park                | •  | 1      | \$<br>492,100 | \$ | 361,100     | <b>36.3</b> %                 | -15.4%              | <b>51.7</b> %                  |