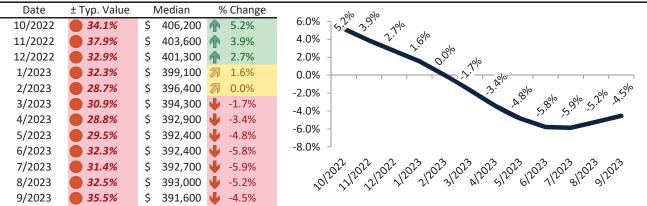

# El Paso County Housing Market Value & Trends Update

Historically, properties in this market sell at a -8.4% discount. Today's premium is 8.5%. This market is 16.9% overvalued. Median home price is \$450,600. Prices fell 3.8% year-over-year.

Monthly cost of ownership is \$2,879, and rents average \$2,764, making owning \$115 per month more costly than renting. Rents rose 2.9% year-over-year. The current capitalization rate (rent/price) is 5.9%.