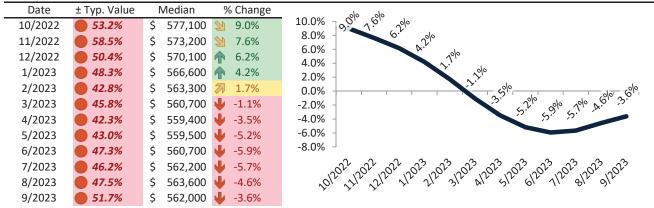

# Denver County Housing Market Value & Trends Update

Historically, properties in this market sell at a -18.5% discount. Today's premium is 33.2%. This market is 51.7% overvalued. Median home price is \$562,000. Prices fell 3.6% year-over-year.

Monthly cost of ownership is \$3,591, and rents average \$2,697, making owning \$894 per month more costly than renting. Rents rose 3.1% year-over-year. The current capitalization rate (rent/price) is 4.6%.