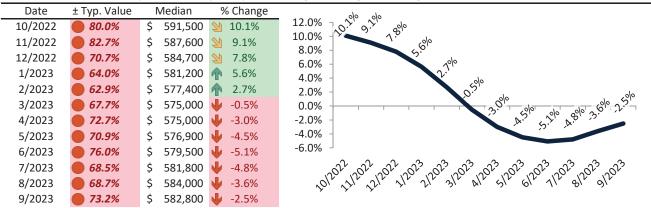

# Denver County Housing Market Value & Trends Update

Historically, properties in this market sell at a -18.5% discount. Today's premium is 33.2%. This market is 51.7% overvalued. Median home price is \$562,000. Prices fell 3.6% year-over-year.

Monthly cost of ownership is \$3,591, and rents average \$2,697, making owning \$894 per month more costly than renting. Rents rose 3.1% year-over-year. The current capitalization rate (rent/price) is 4.6%.

#### Market rating = 1