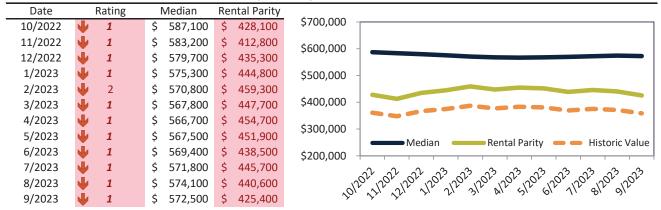

# Denver County Housing Market Value & Trends Update

Historically, properties in this market sell at a -18.5% discount. Today's premium is 33.2%. This market is 51.7% overvalued. Median home price is \$562,000. Prices fell 3.6% year-over-year.

Monthly cost of ownership is \$3,591, and rents average \$2,697, making owning \$894 per month more costly than renting. Rents rose 3.1% year-over-year. The current capitalization rate (rent/price) is 4.6%.

#### Market rating = 1