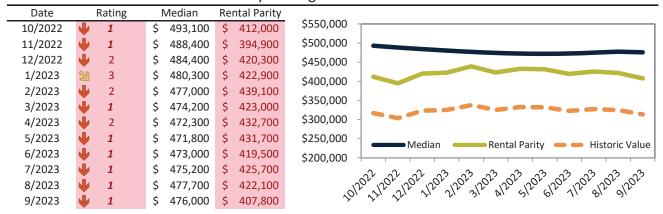

# Denver County Housing Market Value & Trends Update

Historically, properties in this market sell at a -18.5% discount. Today's premium is 33.2%. This market is 51.7% overvalued. Median home price is \$562,000. Prices fell 3.6% year-over-year.

Monthly cost of ownership is \$3,591, and rents average \$2,697, making owning \$894 per month more costly than renting. Rents rose 3.1% year-over-year. The current capitalization rate (rent/price) is 4.6%.

#### Market rating = 1