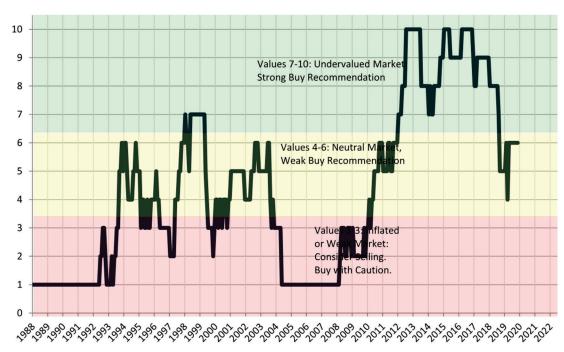

TAIT Housing Report® Market Timing System Rating: Denver County since January 1988

info@TAIT.com 7 of 67