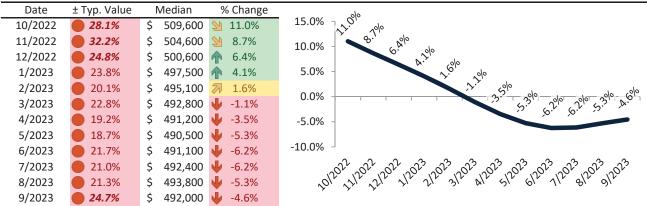

# El Paso County Housing Market Value & Trends Update

Historically, properties in this market sell at a -8.4% discount. Today's premium is 8.5%. This market is 16.9% overvalued. Median home price is \$450,600. Prices fell 3.8% year-over-year.

Monthly cost of ownership is \$2,879, and rents average \$2,764, making owning \$115 per month more costly than renting. Rents rose 2.9% year-over-year. The current capitalization rate (rent/price) is 5.9%.