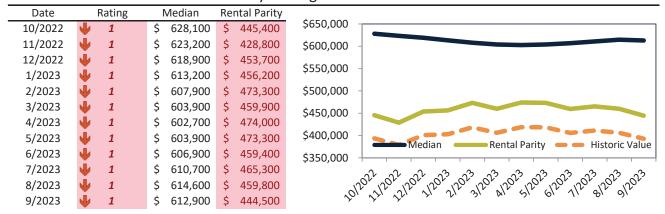

# Arapahoe County Housing Market Value & Trends Update

Historically, properties in this market sell at a -19.3% discount. Today's premium is 20.4%. This market is 39.7% overvalued. Median home price is \$528,700. Prices fell 4.1% year-over-year.

Monthly cost of ownership is \$3,378, and rents average \$2,807, making owning \$571 per month more costly than renting. Rents rose 4.0% year-over-year. The current capitalization rate (rent/price) is 5.1%.

#### Market rating = 1