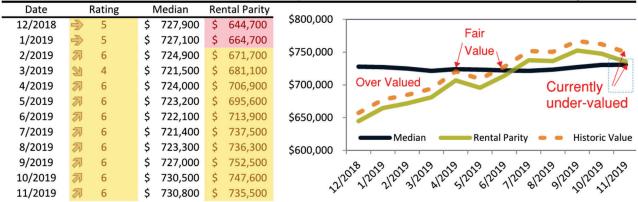

# Resale \$/SF Year-over-Year Percentage Change: Denver County since January 1989

Rental \$/SF Year-over-Year Percentage Change: Denver County since January 1989

info@TAIT.com 6 of 67

Historic Median Home Price Relative to Rental Parity: Denver County since January 1988

TAIT Housing Report® Market Timing System Rating: Denver County since January 1988

info@TAIT.com 7 of 67