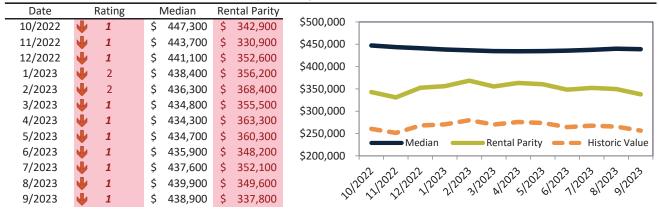

# Denver County Housing Market Value & Trends Update

Historically, properties in this market sell at a -18.5% discount. Today's premium is 33.2%. This market is 51.7% overvalued. Median home price is \$562,000. Prices fell 3.6% year-over-year.

Monthly cost of ownership is \$3,591, and rents average \$2,697, making owning \$894 per month more costly than renting. Rents rose 3.1% year-over-year. The current capitalization rate (rent/price) is 4.6%.

#### Market rating = 1