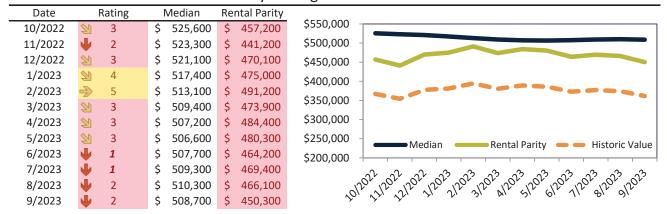

# El Paso County Housing Market Value & Trends Update

Historically, properties in this market sell at a -8.4% discount. Today's premium is 8.5%. This market is 16.9% overvalued. Median home price is \$450,600. Prices fell 3.8% year-over-year.

Monthly cost of ownership is \$2,879, and rents average \$2,764, making owning \$115 per month more costly than renting. Rents rose 2.9% year-over-year. The current capitalization rate (rent/price) is 5.9%.

#### Market rating = 4