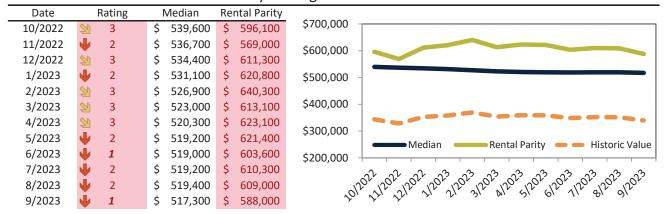

# Denver County Housing Market Value & Trends Update

Historically, properties in this market sell at a -18.5% discount. Today's premium is 33.2%. This market is 51.7% overvalued. Median home price is \$562,000. Prices fell 3.6% year-over-year.

Monthly cost of ownership is \$3,591, and rents average \$2,697, making owning \$894 per month more costly than renting. Rents rose 3.1% year-over-year. The current capitalization rate (rent/price) is 4.6%.

#### Market rating = 1