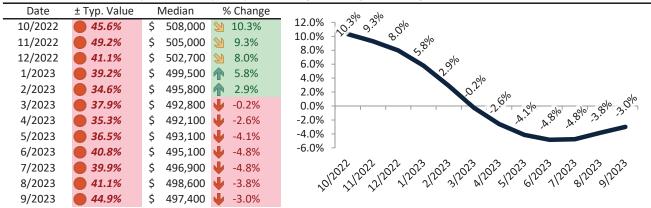

# El Paso County Housing Market Value & Trends Update

Historically, properties in this market sell at a -8.4% discount. Today's premium is 8.5%. This market is 16.9% overvalued. Median home price is \$450,600. Prices fell 3.8% year-over-year.

Monthly cost of ownership is \$2,879, and rents average \$2,764, making owning \$115 per month more costly than renting. Rents rose 2.9% year-over-year. The current capitalization rate (rent/price) is 5.9%.

#### Market rating = 4