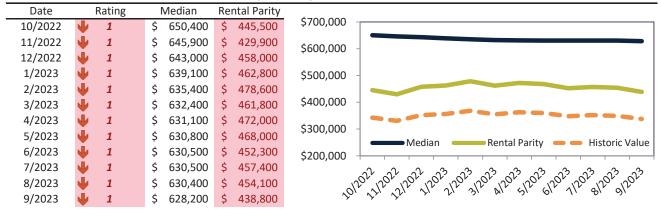

# Jefferson County Housing Market Value & Trends Update

Historically, properties in this market sell at a -11.7% discount. Today's premium is 37.8%. This market is 49.5% overvalued. Median home price is \$612,900. Prices fell 3.4% year-over-year.

Monthly cost of ownership is \$3,916, and rents average \$2,840, making owning \$1,076 per month more costly than renting. Rents rose 4.8% year-over-year. The current capitalization rate (rent/price) is 4.4%.

#### Market rating = 1