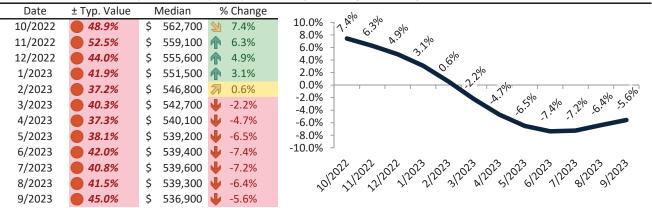

# Denver County Housing Market Value & Trends Update

Historically, properties in this market sell at a -18.5% discount. Today's premium is 33.2%. This market is 51.7% overvalued. Median home price is \$562,000. Prices fell 3.6% year-over-year.

Monthly cost of ownership is \$3,591, and rents average \$2,697, making owning \$894 per month more costly than renting. Rents rose 3.1% year-over-year. The current capitalization rate (rent/price) is 4.6%.

#### Market rating = 1