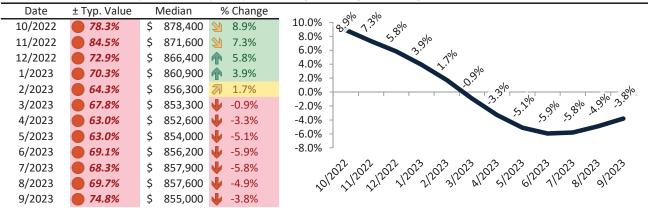

# Market Timing Rating and Valuations: Denver County and Major Cities and Zips

| Study Area  |   | Rating | Median        | Rei | ntal Parity | % Over/Under<br>Rental Parity | Historic<br>Premium | % Over/Under<br>Historic Prem. |
|-------------|---|--------|---------------|-----|-------------|-------------------------------|---------------------|--------------------------------|
| East Colfax | • | 1      | \$<br>450,400 | \$  | 337,800     | 33.3%                         | -28.9%              | 62.2%                          |
| 80219       | • | 1      | \$<br>436,800 | \$  | 393,400     | 11.0%                         | -26.2%              | 37.2%                          |
| 80123       | • | 1      | \$<br>590,900 | \$  | 472,900     | 25.0%                         | -16.7%              | 41.7%                          |
| 80220       | • | 1      | \$<br>679,900 | \$  | 504,100     | 34.8%                         | -19.3%              | <b>47.3</b> %                  |
| 80231       | 2 | 3      | \$<br>456,500 | \$  | 482,000     | <b> </b> -5.3%                | -30.7%              | 25.4%                          |
| 80210       | • | 1      | \$<br>810,500 | \$  | 486,000     | 66.7%                         | -3.5%               | 70.2%                          |
| 80211       | • | 1      | \$<br>725,600 | \$  | 459,500     | <b>57.9</b> %                 | -17.9%              | <b>75.8%</b>                   |
| 80205       | • | 1      | \$<br>604,500 | \$  | 433,800     | 39.4%                         | -27.2%              | 66.6%                          |
| 80203       | • | 1      | \$<br>391,600 | \$  | 442,000     | <b> </b> ►-11.4%              | -46.9%              | 35.5%                          |
| 80247       | • | 2      | \$<br>309,900 | \$  | 429,400     | ⊳ -1.9%                       | -17.9%              | <b>1</b> 6.0%                  |
| 80204       | • | 1      | \$<br>555,400 | \$  | 374,500     | <b>48.3</b> %                 | -25.1%              | <b>73.4%</b>                   |
| 80209       | • | 1      | \$<br>943,200 | \$  | 562,700     | 67.6%                         | -4.0%               | 71.6%                          |
| 80206       | • | 1      | \$<br>855,000 | \$  | 519,700     | 64.6%                         | -10.2%              | <b>74.8%</b>                   |
| 80218       | • | 1      | \$<br>517,300 | \$  | 588,000     | -12.0%                        | -42.3%              | 30.3%                          |
| 80237       | 2 | 3      | \$<br>533,300 | \$  | 485,400     | 9.8%                          | -18.0%              | 27.8%                          |
| 80239       | • | 1      | \$<br>442,500 | \$  | 341,200     | 29.7%                         | -25.1%              | <b>54.8%</b>                   |
| 80202       | • | 1      | \$<br>617,000 | \$  | 453,900     | 36.0%                         | -21.1%              | <b>57.1%</b>                   |
| 80222       | • | 1      | \$<br>572,500 | \$  | 425,400     | 34.6%                         | -15.7%              | <b>50.3%</b>                   |
| 80249       | 2 | 3      | \$<br>492,000 | \$  | 435,500     | 13.0%                         | -11.7%              | <b>24.7%</b>                   |
| 80212       | • | 1      | \$<br>724,400 | \$  | 486,800     | 48.8%                         | -12.8%              | 61.6%                          |
| 80224       | • | 1      | \$<br>582,800 | \$  | 374,400     | <b>55.7</b> %                 | -17.5%              | 73.2%                          |
| 80207       | • | 1      | \$<br>606,600 | \$  | 407,200     | <b>48.9</b> %                 | -24.4%              | 73.3%                          |
| 80238       | • | 1      | \$<br>815,900 | \$  | 559,200     | <b>45.9</b> %                 | -16.6%              | 62.5%                          |
| 80246       | • | 1      | \$<br>601,800 | \$  | 455,600     | 32.0%                         | -22.2%              | <b>54.2</b> %                  |
| 80223       | • | 1      | \$<br>468,600 | \$  | 354,200     | 32.3%                         | -27.3%              | <b>59.6%</b>                   |

info@TAIT.com 12 of 67