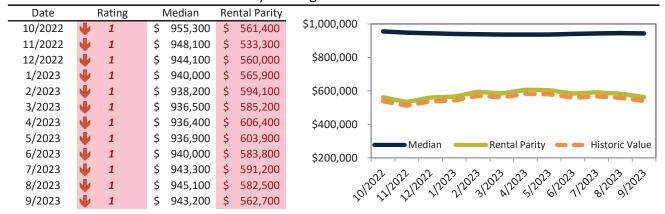

# Market Timing Rating and Valuations: Denver County and Major Cities and Zips

| Study Area                 |    | Rating | Median        | Re | ntal Parity | % Over/Under<br>Rental Parity | Historic<br>Premium | % Over/Under<br>Historic Prem. |
|----------------------------|----|--------|---------------|----|-------------|-------------------------------|---------------------|--------------------------------|
| Denver County              | Ψ  | 1      | \$<br>562,000 | \$ | 422,000     | 33.2%                         | -18.5%              | <b>51.7%</b>                   |
| El Paso County             | 2  | 4      | \$<br>450,600 | \$ | 432,400     | ▶ 8.5%                        | -8.4%               | <b>1</b> 6.9%                  |
| Arapahoe County            | Ψ  | 1      | \$<br>528,700 | \$ | 439,300     | 20.4%                         | -19.3%              | 39.7%                          |
| Jefferson County           | •  | 1      | \$<br>612,900 | \$ | 444,500     | 37.8%                         | -11.7%              | 49.5%                          |
| Adams County               | •  | 1      | \$<br>489,900 | \$ | 401,300     | 22.1%                         | -18.9%              | 41.0%                          |
| Larimer County             | •  | 1      | \$<br>542,200 | \$ | 364,700     | 48.7%                         | -18.0%              | 66.7%                          |
| Denver                     | •  | 1      | \$<br>560,700 | \$ | 422,600     | 32.7%                         | -18.5%              | <b>51.2</b> %                  |
| Colorado Springs           | •  | 1      | \$<br>445,900 | \$ | 332,600     | 34.1%                         | -16.9%              | <b>51.0%</b>                   |
| Aurora                     | •  | 1      | \$<br>476,000 | \$ | 407,800     | <b>1</b> 6.7%                 | -23.1%              | 39.8%                          |
| Fort Collins               | •  | 1      | \$<br>552,300 | \$ | 370,400     | <b>49.1%</b>                  | -18.3%              | 67.4%                          |
| Pueblo                     | •  | 1      | \$<br>292,300 | \$ | 260,000     | 12.4%                         | -40.4%              | <b>52.8%</b>                   |
| Lakewood                   | •  | 1      | \$<br>566,000 | \$ | 434,300     | 30.3%                         | -14.4%              | <b>44.7%</b>                   |
| Thornton                   | •  | 1      | \$<br>515,900 | \$ | 430,800     | <b>1</b> 9.8%                 | -18.2%              | <b>38.0</b> %                  |
| Westminster                | •  | 1      | \$<br>528,400 | \$ | 417,100     | 26.7%                         | -16.4%              | <b>43.1%</b>                   |
| Montbello                  | •  | 1      | \$<br>438,800 | \$ | 361,700     | 21.3%                         | -25.8%              | <b>47.1</b> %                  |
| Gateway - Green Valley Ran | •  | 1      | \$<br>490,100 | \$ | 382,900     | 28.0%                         | -11.4%              | 39.4%                          |
| Hampden                    | •  | 1      | \$<br>518,900 | \$ | 427,600     | 21.4%                         | -17.8%              | 39.2%                          |
| Capitol Hill               | •  | 2      | \$<br>357,000 | \$ | 488,400     | -26.9%                        | -60.1%              | 33.2%                          |
| Hampden South              | •  | 2      | \$<br>508,700 | \$ | 450,300     | 12.9%                         | -19.7%              | 32.6%                          |
| Mar Lee                    | •  | 1      | \$<br>438,900 | \$ | 337,800     | 30.0%                         | -24.0%              | <b>54.0%</b>                   |
| Windsor                    | 21 | 3      | \$<br>266,000 | \$ | 434,500     | -38.8%                        | -63.8%              | 25.0%                          |
| Five Points                | Ψ  | 1      | \$<br>628,200 | \$ | 438,800     | <b>43.1</b> %                 | -23.1%              | 66.2%                          |
| Virginia Village           | Ψ  | 1      | \$<br>613,300 | \$ | 405,600     | <b>51.2</b> %                 | -12.7%              | 63.9%                          |
| Washington Virginia Vale   | Ψ  | 1      | \$<br>497,400 | \$ | 417,200     | 19.2%                         | -25.7%              | <b>44.9%</b>                   |
| Speer                      | Ψ  | 1      | \$<br>536,900 | \$ | 453,100     | 18.5%                         | -26.5%              | <b>45.0%</b>                   |
| Harvey Park                | •  | 1      | \$<br>492,100 | \$ | 361,100     | <b>36.3</b> %                 | -15.4%              | <b>51.7</b> %                  |

info@TAIT.com 11 of 67