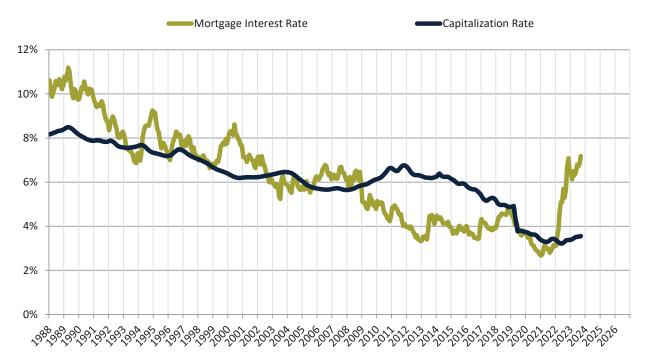

# Cash Investor Capitalization Rate: Denver County since January 1988

Financed Investor Cash-on-Cash Return: Denver County since January 1988

info@TAIT.com 8 of 67