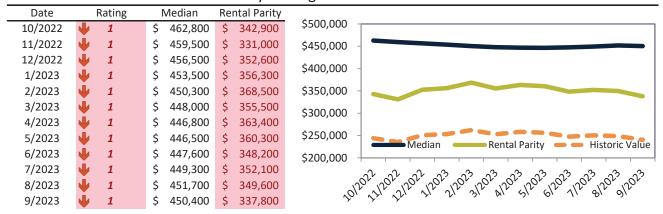

# Denver County Housing Market Value & Trends Update

Historically, properties in this market sell at a -18.5% discount. Today's premium is 33.2%. This market is 51.7% overvalued. Median home price is \$562,000. Prices fell 3.6% year-over-year.

Monthly cost of ownership is \$3,591, and rents average \$2,697, making owning \$894 per month more costly than renting. Rents rose 3.1% year-over-year. The current capitalization rate (rent/price) is 4.6%.

#### Market rating = 1