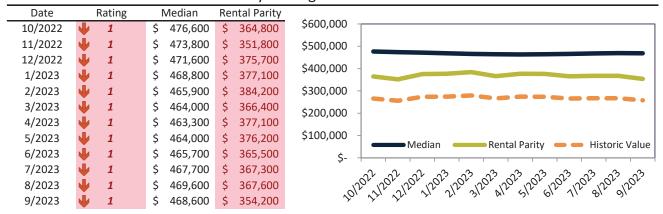

# Denver County Housing Market Value & Trends Update

Historically, properties in this market sell at a -18.5% discount. Today's premium is 33.2%. This market is 51.7% overvalued. Median home price is \$562,000. Prices fell 3.6% year-over-year.

Monthly cost of ownership is \$3,591, and rents average \$2,697, making owning \$894 per month more costly than renting. Rents rose 3.1% year-over-year. The current capitalization rate (rent/price) is 4.6%.

#### Market rating = 1

# Median Home Price and Rental Parity trailing twelve months