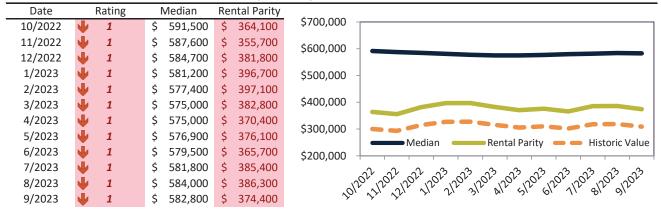

# El Paso County Housing Market Value & Trends Update

Historically, properties in this market sell at a -8.4% discount. Today's premium is 8.5%. This market is 16.9% overvalued. Median home price is \$450,600. Prices fell 3.8% year-over-year.

Monthly cost of ownership is \$2,879, and rents average \$2,764, making owning \$115 per month more costly than renting. Rents rose 2.9% year-over-year. The current capitalization rate (rent/price) is 5.9%.

#### Market rating = 4