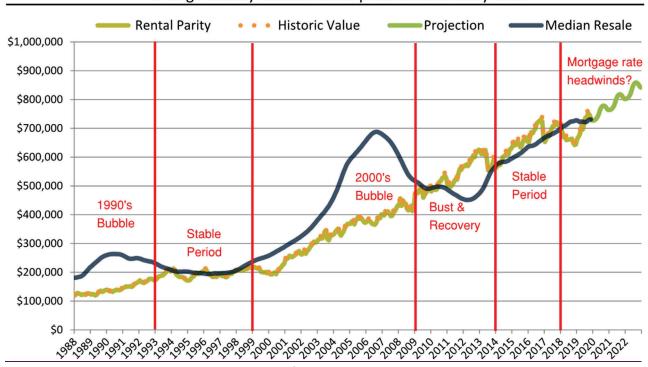

reveals how affordable properties are relative to monthly rent, which is what rental parity analysis is all about. The first column of data shows the rate of rent growth over the last year, and the next two columns show the cost of renting and the cost of owning during the same period.

#### **HISTORIC MARKET DATA CHARTS**

The next page of the report shows two charts: County median home price since January 1988, and County median rent and monthly cost of ownership since January 1988. These charts are designed to put current circumstances in historic context. They answer questions like, "How volatile are prices?" and "How does today's pricing compare to the fluctuations of the past?" and "How much danger is there in buying today?"

#### Orange County median home price since January 1988





With the green line for rental parity and the orange line for historic value, it's easy to tell when the market is fairly valued, overvalued, or undervalued.

### Orange County median rent and monthly cost of ownership since January 1988



The chart above shows rent and monthly cost of ownership. It looks similar to the rental parity and resale home price chart, as it merely converts that information to a monthly format. For those who have difficulty relating to the large numbers of purchase price, viewing the data in terms of monthly expenses is easier to put into context.

# HISTORIC VALUATION

The next page in the report shows two charts: Historic Median Home Price Relative to Rental Parity: County since January 1988, and TAIT Market Timing System Rating: Orange County since Januar