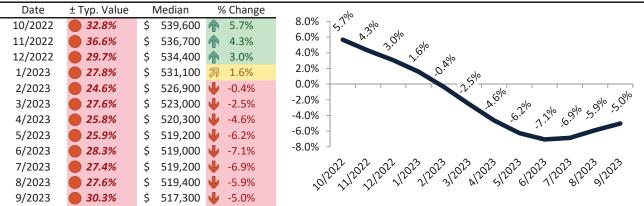

# Denver County Housing Market Value & Trends Update

Historically, properties in this market sell at a -18.5% discount. Today's premium is 33.2%. This market is 51.7% overvalued. Median home price is \$562,000. Prices fell 3.6% year-over-year.

Monthly cost of ownership is \$3,591, and rents average \$2,697, making owning \$894 per month more costly than renting. Rents rose 3.1% year-over-year. The current capitalization rate (rent/price) is 4.6%.

#### Market rating = 1