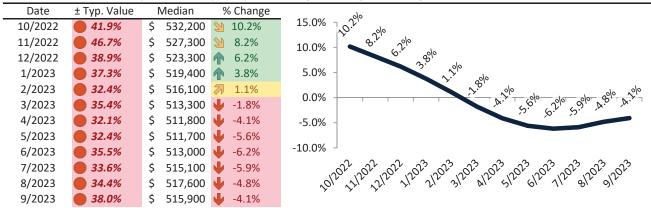

# Arapahoe County Housing Market Value & Trends Update

Historically, properties in this market sell at a -19.3% discount. Today's premium is 20.4%. This market is 39.7% overvalued. Median home price is \$528,700. Prices fell 4.1% year-over-year.

Monthly cost of ownership is \$3,378, and rents average \$2,807, making owning \$571 per month more costly than renting. Rents rose 4.0% year-over-year. The current capitalization rate (rent/price) is 5.1%.

#### Market rating = 1