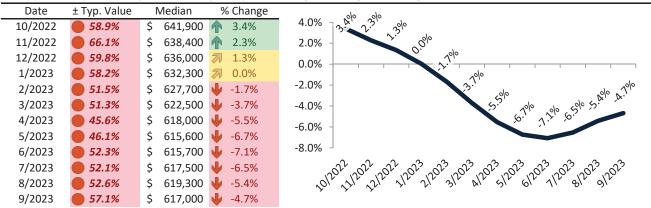

# Jefferson County Housing Market Value & Trends Update

Historically, properties in this market sell at a -11.7% discount. Today's premium is 37.8%. This market is 49.5% overvalued. Median home price is \$612,900. Prices fell 3.4% year-over-year.

Monthly cost of ownership is \$3,916, and rents average \$2,840, making owning \$1,076 per month more costly than renting. Rents rose 4.8% year-over-year. The current capitalization rate (rent/price) is 4.4%.

#### Market rating = 1