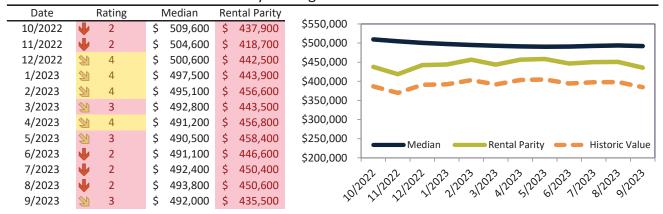

# El Paso County Housing Market Value & Trends Update

Historically, properties in this market sell at a -8.4% discount. Today's premium is 8.5%. This market is 16.9% overvalued. Median home price is \$450,600. Prices fell 3.8% year-over-year.

Monthly cost of ownership is \$2,879, and rents average \$2,764, making owning \$115 per month more costly than renting. Rents rose 2.9% year-over-year. The current capitalization rate (rent/price) is 5.9%.

#### Market rating = 4