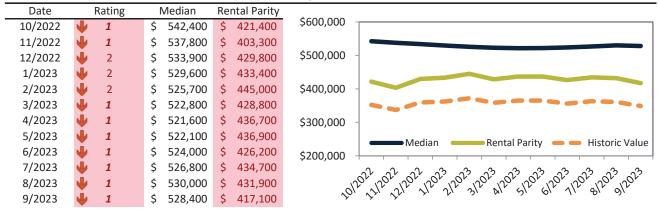

# Jefferson County Housing Market Value & Trends Update

Historically, properties in this market sell at a -11.7% discount. Today's premium is 37.8%. This market is 49.5% overvalued. Median home price is \$612,900. Prices fell 3.4% year-over-year.

Monthly cost of ownership is \$3,916, and rents average \$2,840, making owning \$1,076 per month more costly than renting. Rents rose 4.8% year-over-year. The current capitalization rate (rent/price) is 4.4%.

#### Market rating = 1