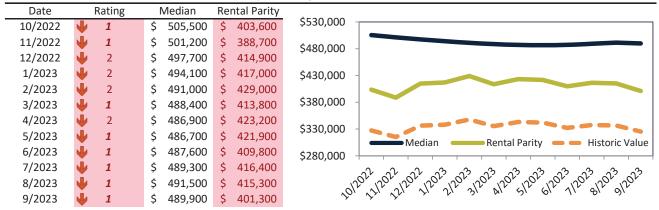

# Denver County Housing Market Value & Trends Update

Historically, properties in this market sell at a -18.5% discount. Today's premium is 33.2%. This market is 51.7% overvalued. Median home price is \$562,000. Prices fell 3.6% year-over-year.

Monthly cost of ownership is \$3,591, and rents average \$2,697, making owning \$894 per month more costly than renting. Rents rose 3.1% year-over-year. The current capitalization rate (rent/price) is 4.6%.

#### Market rating = 1