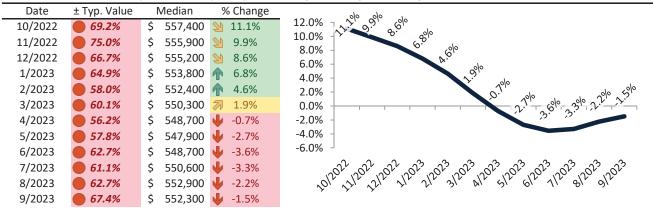

# Arapahoe County Housing Market Value & Trends Update

Historically, properties in this market sell at a -19.3% discount. Today's premium is 20.4%. This market is 39.7% overvalued. Median home price is \$528,700. Prices fell 4.1% year-over-year.

Monthly cost of ownership is \$3,378, and rents average \$2,807, making owning \$571 per month more costly than renting. Rents rose 4.0% year-over-year. The current capitalization rate (rent/price) is 5.1%.

#### Market rating = 1