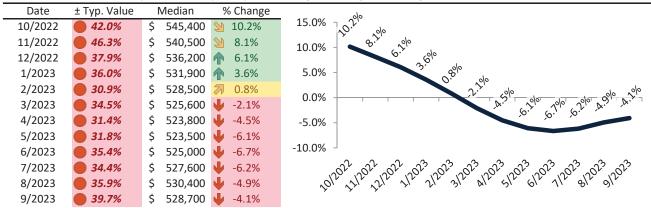

# El Paso County Housing Market Value & Trends Update

Historically, properties in this market sell at a -8.4% discount. Today's premium is 8.5%. This market is 16.9% overvalued. Median home price is \$450,600. Prices fell 3.8% year-over-year.

Monthly cost of ownership is \$2,879, and rents average \$2,764, making owning \$115 per month more costly than renting. Rents rose 2.9% year-over-year. The current capitalization rate (rent/price) is 5.9%.