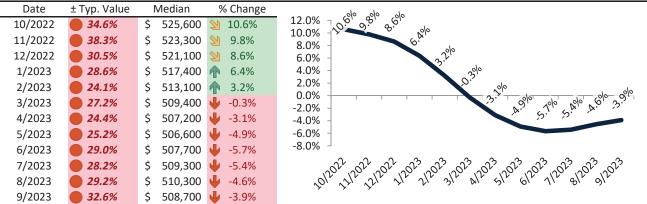

# El Paso County Housing Market Value & Trends Update

Historically, properties in this market sell at a -8.4% discount. Today's premium is 8.5%. This market is 16.9% overvalued. Median home price is \$450,600. Prices fell 3.8% year-over-year.

Monthly cost of ownership is \$2,879, and rents average \$2,764, making owning \$115 per month more costly than renting. Rents rose 2.9% year-over-year. The current capitalization rate (rent/price) is 5.9%.

#### Market rating = 4