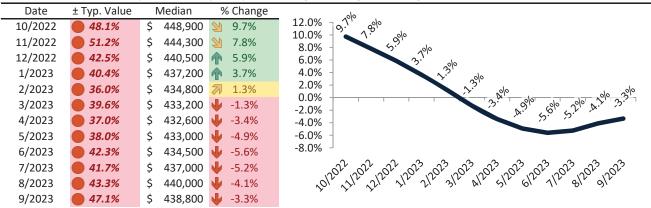

# Denver County Housing Market Value & Trends Update

Historically, properties in this market sell at a -18.5% discount. Today's premium is 33.2%. This market is 51.7% overvalued. Median home price is \$562,000. Prices fell 3.6% year-over-year.

Monthly cost of ownership is \$3,591, and rents average \$2,697, making owning \$894 per month more costly than renting. Rents rose 3.1% year-over-year. The current capitalization rate (rent/price) is 4.6%.

#### Market rating = 1