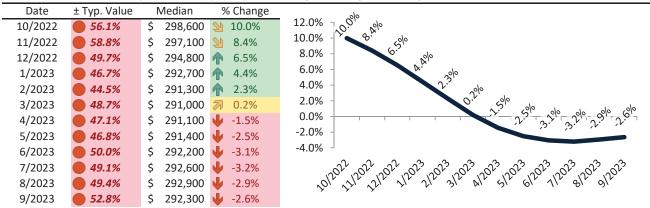

# Larimer County Housing Market Value & Trends Update

Historically, properties in this market sell at a -18.0% discount. Today's premium is 48.7%. This market is 66.7% overvalued. Median home price is \$542,200. Prices fell 2.4% year-over-year.

Monthly cost of ownership is \$3,465, and rents average \$2,331, making owning \$1,134 per month more costly than renting. Rents rose 6.1% year-over-year. The current capitalization rate (rent/price) is 4.1%.

#### Market rating = 1