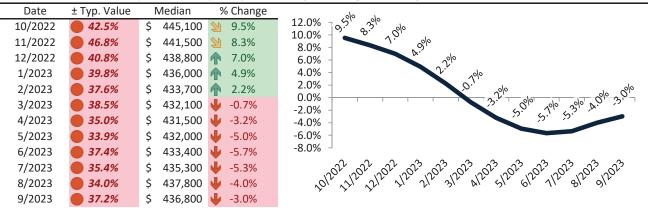

# El Paso County Housing Market Value & Trends Update

Historically, properties in this market sell at a -8.4% discount. Today's premium is 8.5%. This market is 16.9% overvalued. Median home price is \$450,600. Prices fell 3.8% year-over-year.

Monthly cost of ownership is \$2,879, and rents average \$2,764, making owning \$115 per month more costly than renting. Rents rose 2.9% year-over-year. The current capitalization rate (rent/price) is 5.9%.

#### Market rating = 4