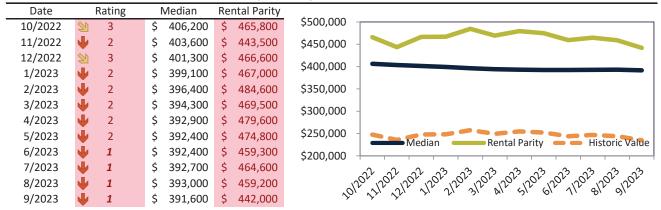

# El Paso County Housing Market Value & Trends Update

Historically, properties in this market sell at a -8.4% discount. Today's premium is 8.5%. This market is 16.9% overvalued. Median home price is \$450,600. Prices fell 3.8% year-over-year.

Monthly cost of ownership is \$2,879, and rents average \$2,764, making owning \$115 per month more costly than renting. Rents rose 2.9% year-over-year. The current capitalization rate (rent/price) is 5.9%.

#### Market rating = 4

# Market Timing Rating and Valuations: Denver County and Major Cities and Zips

| Study Area  |   | Rating | Median        | Rei | ntal Parity | % Over/Under<br>Rental Parity | Historic<br>Premium | % Over/Under<br>Historic Prem. |
|-------------|---|--------|---------------|-----|-------------|-------------------------------|---------------------|--------------------------------|
| East Colfax | • | 1      | \$<br>450,400 | \$  | 337,800     | 33.3%                         | -28.9%              | 62.2%                          |
| 80219       | • | 1      | \$<br>436,800 | \$  | 393,400     | 11.0%                         | -26.2%              | 37.2%                          |
| 80123       | • | 1      | \$<br>590,900 | \$  | 472,900     | 25.0%                         | -16.7%              | 41.7%                          |
| 80220       | • | 1      | \$<br>679,900 | \$  | 504,100     | 34.8%                         | -19.3%              | <b>47.3</b> %                  |
| 80231       | 2 | 3      | \$<br>456,500 | \$  | 482,000     | <b> </b> -5.3%                | -30.7%              | 25.4%                          |
| 80210       | • | 1      | \$<br>810,500 | \$  | 486,000     | 66.7%                         | -3.5%               | 70.2%                          |
| 80211       | • | 1      | \$<br>725,600 | \$  | 459,500     | <b>57.9</b> %                 | -17.9%              | <b>75.8%</b>                   |
| 80205       | • | 1      | \$<br>604,500 | \$  | 433,800     | 39.4%                         | -27.2%              | 66.6%                          |
| 80203       | • | 1      | \$<br>391,600 | \$  | 442,000     | <b> </b> ►-11.4%              | -46.9%              | 35.5%                          |
| 80247       | • | 2      | \$<br>309,900 | \$  | 429,400     | ⊳ -1.9%                       | -17.9%              | <b>1</b> 6.0%                  |
| 80204       | • | 1      | \$<br>555,400 | \$  | 374,500     | <b>48.3</b> %                 | -25.1%              | <b>73.4%</b>                   |
| 80209       | • | 1      | \$<br>943,200 | \$  | 562,700     | 67.6%                         | -4.0%               | 71.6%                          |
| 80206       | • | 1      | \$<br>855,000 | \$  | 519,700     | 64.6%                         | -10.2%              | <b>74.8%</b>                   |
| 80218       | • | 1      | \$<br>517,300 | \$  | 588,000     | -12.0%                        | -42.3%              | 30.3%                          |
| 80237       | 2 | 3      | \$<br>533,300 | \$  | 485,400     | 9.8%                          | -18.0%              | 27.8%                          |
| 80239       | • | 1      | \$<br>442,500 | \$  | 341,200     | 29.7%                         | -25.1%              | <b>54.8%</b>                   |
| 80202       | • | 1      | \$<br>617,000 | \$  | 453,900     | 36.0%                         | -21.1%              | <b>57.1%</b>                   |
| 80222       | • | 1      | \$<br>572,500 | \$  | 425,400     | 34.6%                         | -15.7%              | <b>50.3%</b>                   |
| 80249       | 2 | 3      | \$<br>492,000 | \$  | 435,500     | 13.0%                         | -11.7%              | <b>24.7%</b>                   |
| 80212       | • | 1      | \$<br>724,400 | \$  | 486,800     | 48.8%                         | -12.8%              | 61.6%                          |
| 80224       | • | 1      | \$<br>582,800 | \$  | 374,400     | <b>55.7</b> %                 | -17.5%              | 73.2%                          |
| 80207       | • | 1      | \$<br>606,600 | \$  | 407,200     | <b>48.9</b> %                 | -24.4%              | 73.3%                          |
| 80238       | • | 1      | \$<br>815,900 | \$  | 559,200     | <b>45.9</b> %                 | -16.6%              | 62.5%                          |
| 80246       | • | 1      | \$<br>601,800 | \$  | 455,600     | 32.0%                         | -22.2%              | <b>54.2</b> %                  |
| 80223       | • | 1      | \$<br>468,600 | \$  | 354,200     | 32.3%                         | -27.3%              | <b>59.6%</b>                   |