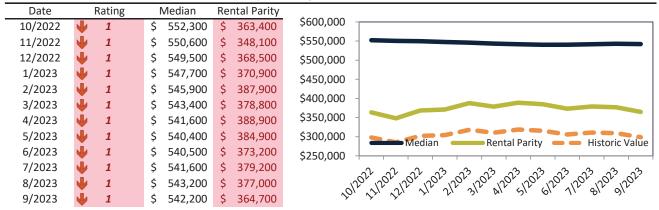

# El Paso County Housing Market Value & Trends Update

Historically, properties in this market sell at a -8.4% discount. Today's premium is 8.5%. This market is 16.9% overvalued. Median home price is \$450,600. Prices fell 3.8% year-over-year.

Monthly cost of ownership is \$2,879, and rents average \$2,764, making owning \$115 per month more costly than renting. Rents rose 2.9% year-over-year. The current capitalization rate (rent/price) is 5.9%.

#### Market rating = 4