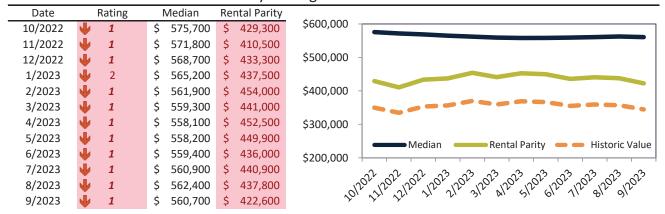

# Jefferson County Housing Market Value & Trends Update

Historically, properties in this market sell at a -11.7% discount. Today's premium is 37.8%. This market is 49.5% overvalued. Median home price is \$612,900. Prices fell 3.4% year-over-year.

Monthly cost of ownership is \$3,916, and rents average \$2,840, making owning \$1,076 per month more costly than renting. Rents rose 4.8% year-over-year. The current capitalization rate (rent/price) is 4.4%.

#### Market rating = 1