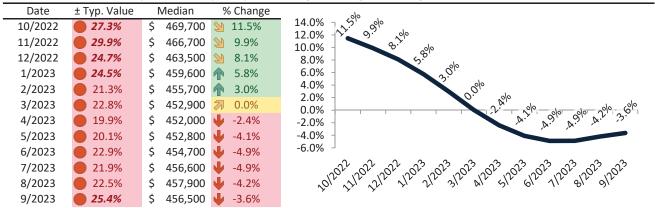

# Resale \$/SF Year-over-Year Percentage Change: Denver County since January 1989

Rental \$/SF Year-over-Year Percentage Change: Denver County since January 1989

info@TAIT.com 6 of 67

Historic Median Home Price Relative to Rental Parity: Denver County since January 1988