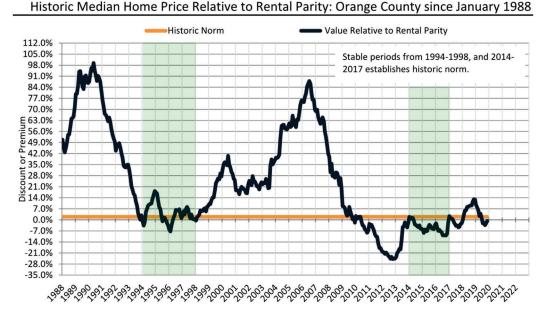

# Resale \$/SF Year-over-Year Percentage Change: Denver County since January 1989

Rental \$/SF Year-over-Year Percentage Change: Denver County since January 1989

info@TAIT.com 6 of 67

Historic Median Home Price Relative to Rental Parity: Denver County since January 1988