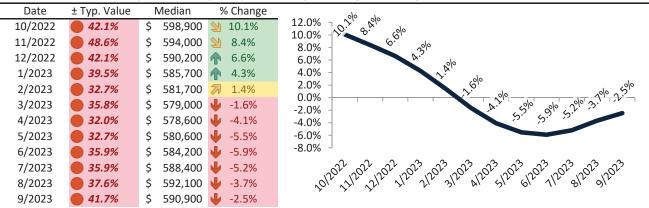

# Arapahoe County Housing Market Value & Trends Update

Historically, properties in this market sell at a -19.3% discount. Today's premium is 20.4%. This market is 39.7% overvalued. Median home price is \$528,700. Prices fell 4.1% year-over-year.

Monthly cost of ownership is \$3,378, and rents average \$2,807, making owning \$571 per month more costly than renting. Rents rose 4.0% year-over-year. The current capitalization rate (rent/price) is 5.1%.