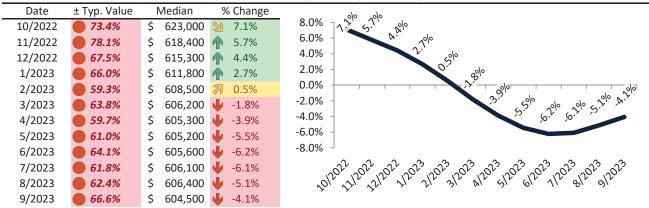

# El Paso County Housing Market Value & Trends Update

Historically, properties in this market sell at a -8.4% discount. Today's premium is 8.5%. This market is 16.9% overvalued. Median home price is \$450,600. Prices fell 3.8% year-over-year.

Monthly cost of ownership is \$2,879, and rents average \$2,764, making owning \$115 per month more costly than renting. Rents rose 2.9% year-over-year. The current capitalization rate (rent/price) is 5.9%.

#### Market rating = 4