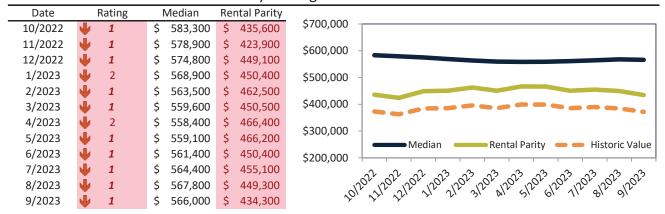

# Jefferson County Housing Market Value & Trends Update

Historically, properties in this market sell at a -11.7% discount. Today's premium is 37.8%. This market is 49.5% overvalued. Median home price is \$612,900. Prices fell 3.4% year-over-year.

Monthly cost of ownership is \$3,916, and rents average \$2,840, making owning \$1,076 per month more costly than renting. Rents rose 4.8% year-over-year. The current capitalization rate (rent/price) is 4.4%.

#### Market rating = 1