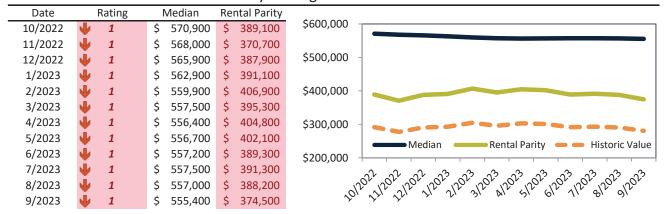

# Arapahoe County Housing Market Value & Trends Update

Historically, properties in this market sell at a -19.3% discount. Today's premium is 20.4%. This market is 39.7% overvalued. Median home price is \$528,700. Prices fell 4.1% year-over-year.

Monthly cost of ownership is \$3,378, and rents average \$2,807, making owning \$571 per month more costly than renting. Rents rose 4.0% year-over-year. The current capitalization rate (rent/price) is 5.1%.