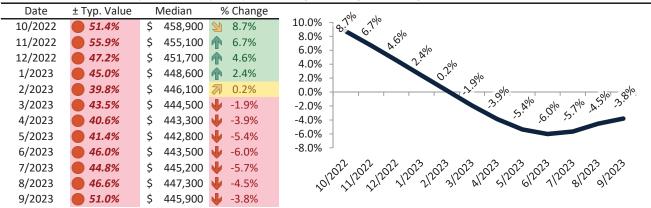

# Arapahoe County Housing Market Value & Trends Update

Historically, properties in this market sell at a -19.3% discount. Today's premium is 20.4%. This market is 39.7% overvalued. Median home price is \$528,700. Prices fell 4.1% year-over-year.

Monthly cost of ownership is \$3,378, and rents average \$2,807, making owning \$571 per month more costly than renting. Rents rose 4.0% year-over-year. The current capitalization rate (rent/price) is 5.1%.

#### Market rating = 1