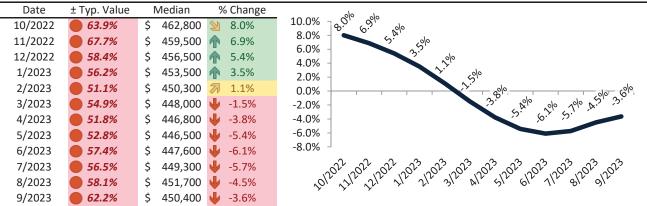

# Denver County Housing Market Value & Trends Update

Historically, properties in this market sell at a -18.5% discount. Today's premium is 33.2%. This market is 51.7% overvalued. Median home price is \$562,000. Prices fell 3.6% year-over-year.

Monthly cost of ownership is \$3,591, and rents average \$2,697, making owning \$894 per month more costly than renting. Rents rose 3.1% year-over-year. The current capitalization rate (rent/price) is 4.6%.

#### Market rating = 1