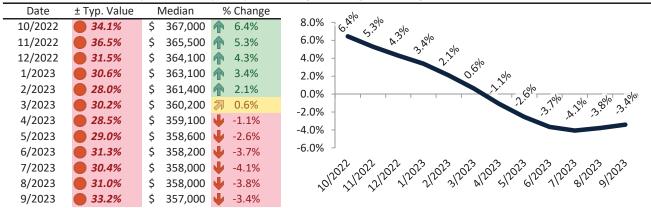

# Denver County Housing Market Value & Trends Update

Historically, properties in this market sell at a -18.5% discount. Today's premium is 33.2%. This market is 51.7% overvalued. Median home price is \$562,000. Prices fell 3.6% year-over-year.

Monthly cost of ownership is \$3,591, and rents average \$2,697, making owning \$894 per month more costly than renting. Rents rose 3.1% year-over-year. The current capitalization rate (rent/price) is 4.6%.

#### Market rating = 1