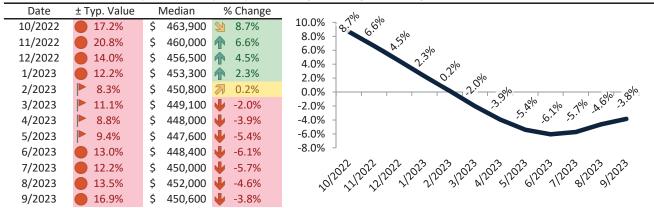

# Denver County Housing Market Value & Trends Update

Historically, properties in this market sell at a -18.5% discount. Today's premium is 33.2%. This market is 51.7% overvalued. Median home price is \$562,000. Prices fell 3.6% year-over-year.

Monthly cost of ownership is \$3,591, and rents average \$2,697, making owning \$894 per month more costly than renting. Rents rose 3.1% year-over-year. The current capitalization rate (rent/price) is 4.6%.