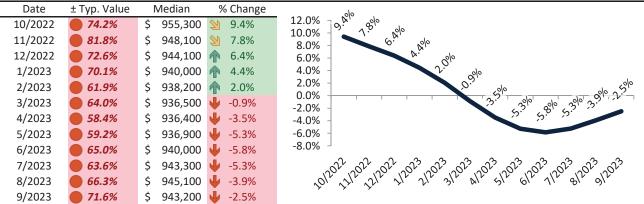

# Market Timing Rating and Valuations: Denver County and Major Cities and Zips

| Study Area                 |    | Rating | Median        | Re | ntal Parity | % Over/Under<br>Rental Parity | Historic<br>Premium | % Over/Under<br>Historic Prem. |
|----------------------------|----|--------|---------------|----|-------------|-------------------------------|---------------------|--------------------------------|
| Denver County              | Ψ  | 1      | \$<br>562,000 | \$ | 422,000     | 33.2%                         | -18.5%              | <b>51.7%</b>                   |
| El Paso County             | 2  | 4      | \$<br>450,600 | \$ | 432,400     | ▶ 8.5%                        | -8.4%               | <b>1</b> 6.9%                  |
| Arapahoe County            | Ψ  | 1      | \$<br>528,700 | \$ | 439,300     | 20.4%                         | -19.3%              | 39.7%                          |
| Jefferson County           | •  | 1      | \$<br>612,900 | \$ | 444,500     | 37.8%                         | -11.7%              | 49.5%                          |
| Adams County               | •  | 1      | \$<br>489,900 | \$ | 401,300     | 22.1%                         | -18.9%              | 41.0%                          |
| Larimer County             | •  | 1      | \$<br>542,200 | \$ | 364,700     | 48.7%                         | -18.0%              | 66.7%                          |
| Denver                     | •  | 1      | \$<br>560,700 | \$ | 422,600     | 32.7%                         | -18.5%              | <b>51.2</b> %                  |
| Colorado Springs           | •  | 1      | \$<br>445,900 | \$ | 332,600     | 34.1%                         | -16.9%              | <b>51.0%</b>                   |
| Aurora                     | •  | 1      | \$<br>476,000 | \$ | 407,800     | <b>1</b> 6.7%                 | -23.1%              | 39.8%                          |
| Fort Collins               | •  | 1      | \$<br>552,300 | \$ | 370,400     | <b>49.1%</b>                  | -18.3%              | 67.4%                          |
| Pueblo                     | •  | 1      | \$<br>292,300 | \$ | 260,000     | 12.4%                         | -40.4%              | <b>52.8%</b>                   |
| Lakewood                   | •  | 1      | \$<br>566,000 | \$ | 434,300     | 30.3%                         | -14.4%              | <b>44.7%</b>                   |
| Thornton                   | •  | 1      | \$<br>515,900 | \$ | 430,800     | <b>1</b> 9.8%                 | -18.2%              | <b>38.0</b> %                  |
| Westminster                | •  | 1      | \$<br>528,400 | \$ | 417,100     | 26.7%                         | -16.4%              | <b>43.1%</b>                   |
| Montbello                  | •  | 1      | \$<br>438,800 | \$ | 361,700     | 21.3%                         | -25.8%              | <b>47.1</b> %                  |
| Gateway - Green Valley Ran | •  | 1      | \$<br>490,100 | \$ | 382,900     | 28.0%                         | -11.4%              | 39.4%                          |
| Hampden                    | •  | 1      | \$<br>518,900 | \$ | 427,600     | 21.4%                         | -17.8%              | 39.2%                          |
| Capitol Hill               | •  | 2      | \$<br>357,000 | \$ | 488,400     | -26.9%                        | -60.1%              | 33.2%                          |
| Hampden South              | •  | 2      | \$<br>508,700 | \$ | 450,300     | 12.9%                         | -19.7%              | 32.6%                          |
| Mar Lee                    | •  | 1      | \$<br>438,900 | \$ | 337,800     | 30.0%                         | -24.0%              | <b>54.0%</b>                   |
| Windsor                    | 21 | 3      | \$<br>266,000 | \$ | 434,500     | -38.8%                        | -63.8%              | 25.0%                          |
| Five Points                | Ψ  | 1      | \$<br>628,200 | \$ | 438,800     | <b>43.1</b> %                 | -23.1%              | 66.2%                          |
| Virginia Village           | Ψ  | 1      | \$<br>613,300 | \$ | 405,600     | <b>51.2</b> %                 | -12.7%              | 63.9%                          |
| Washington Virginia Vale   | Ψ  | 1      | \$<br>497,400 | \$ | 417,200     | 19.2%                         | -25.7%              | <b>44.9%</b>                   |
| Speer                      | Ψ  | 1      | \$<br>536,900 | \$ | 453,100     | 18.5%                         | -26.5%              | <b>45.0%</b>                   |
| Harvey Park                | •  | 1      | \$<br>492,100 | \$ | 361,100     | <b>36.3</b> %                 | -15.4%              | <b>51.7</b> %                  |

info@TAIT.com 11 of 67