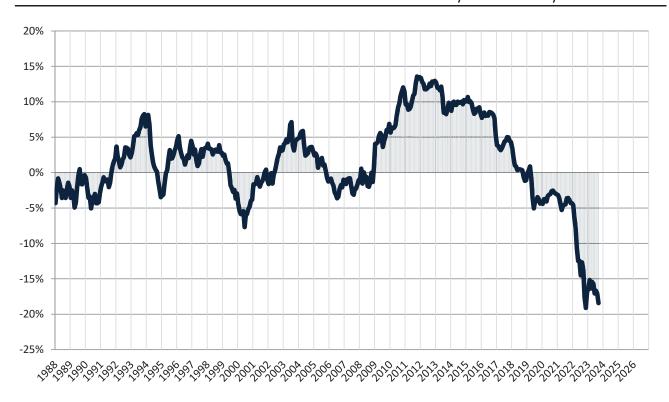

# Resale \$/SF Year-over-Year Percentage Change: Denver County since January 1989

Rental \$/SF Year-over-Year Percentage Change: Denver County since January 1989

info@TAIT.com 6 of 67

Historic Median Home Price Relative to Rental Parity: Denver County since January 1988