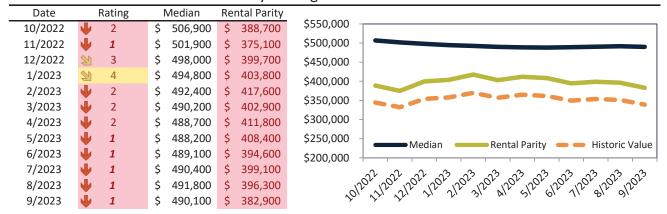

# El Paso County Housing Market Value & Trends Update

Historically, properties in this market sell at a -8.4% discount. Today's premium is 8.5%. This market is 16.9% overvalued. Median home price is \$450,600. Prices fell 3.8% year-over-year.

Monthly cost of ownership is \$2,879, and rents average \$2,764, making owning \$115 per month more costly than renting. Rents rose 2.9% year-over-year. The current capitalization rate (rent/price) is 5.9%.

#### Market rating = 4