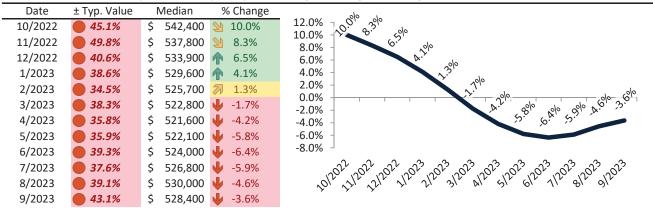

# Jefferson County Housing Market Value & Trends Update

Historically, properties in this market sell at a -11.7% discount. Today's premium is 37.8%. This market is 49.5% overvalued. Median home price is \$612,900. Prices fell 3.4% year-over-year.

Monthly cost of ownership is \$3,916, and rents average \$2,840, making owning \$1,076 per month more costly than renting. Rents rose 4.8% year-over-year. The current capitalization rate (rent/price) is 4.4%.

#### Market rating = 1