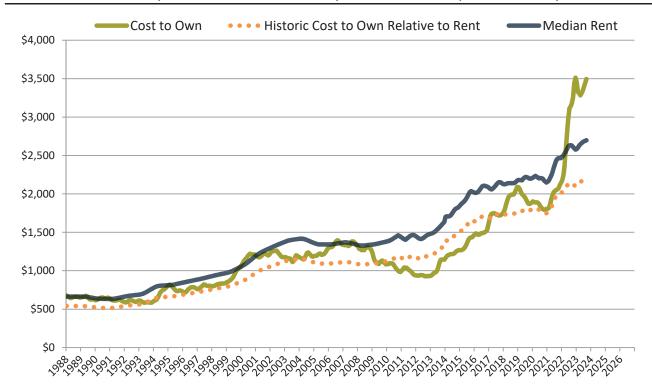

Monthly cost of ownership is \$3,591, and rents average \$2,697, making owning \$894 per month more costly than renting. Rents rose 3.1% year-over-year. The current capitalization rate (rent/price) is 4.6%.

# Rental rate and year-over-year percentage change trailing twelve months

| Date    | % Change      | Rent        | Own   | \$4,200 ¬                                                                                                                                                                                                                                                                                                                                                                                                                                                                                                                                                                                                                                                                                                                                                                                                                                                                                                                                                                                                                                                                                                                                                                                                                                                                                                                                                                                                                                                                                                                                                                                                                                                                                                                                                                                                                                                                                                                                                                                                                                                                                                                        |
|---------|---------------|-------------|-------|----------------------------------------------------------------------------------------------------------------------------------------------------------------------------------------------------------------------------------------------------------------------------------------------------------------------------------------------------------------------------------------------------------------------------------------------------------------------------------------------------------------------------------------------------------------------------------------------------------------------------------------------------------------------------------------------------------------------------------------------------------------------------------------------------------------------------------------------------------------------------------------------------------------------------------------------------------------------------------------------------------------------------------------------------------------------------------------------------------------------------------------------------------------------------------------------------------------------------------------------------------------------------------------------------------------------------------------------------------------------------------------------------------------------------------------------------------------------------------------------------------------------------------------------------------------------------------------------------------------------------------------------------------------------------------------------------------------------------------------------------------------------------------------------------------------------------------------------------------------------------------------------------------------------------------------------------------------------------------------------------------------------------------------------------------------------------------------------------------------------------------|
| 10/2022 | <b>9.0%</b>   | \$ 2,610 \$ | 3,513 |                                                                                                                                                                                                                                                                                                                                                                                                                                                                                                                                                                                                                                                                                                                                                                                                                                                                                                                                                                                                                                                                                                                                                                                                                                                                                                                                                                                                                                                                                                                                                                                                                                                                                                                                                                                                                                                                                                                                                                                                                                                                                                                                  |
| 11/2022 | <b>8.1%</b>   | \$ 2,593    | 3,627 | \$3,700                                                                                                                                                                                                                                                                                                                                                                                                                                                                                                                                                                                                                                                                                                                                                                                                                                                                                                                                                                                                                                                                                                                                                                                                                                                                                                                                                                                                                                                                                                                                                                                                                                                                                                                                                                                                                                                                                                                                                                                                                                                                                                                          |
| 12/2022 | <b>2</b> 7.2% | \$ 2,577    | 3,396 | \$3,200 - 2,60 503 51 51 51 52 51 60 51 60 51 60 51 60 51 60 51 60 51 60 51 60 51 60 51 60 51 60 51 60 51 60 51 60 51 60 51 60 51 60 51 60 51 60 51 60 51 60 51 60 51 60 51 60 51 60 51 60 51 60 51 60 51 60 51 60 51 60 51 60 51 60 51 60 51 60 51 60 51 60 51 60 51 60 51 60 51 60 51 60 51 60 51 60 51 60 51 60 51 60 51 60 51 60 51 60 51 60 51 60 51 60 51 60 51 60 51 60 51 60 51 60 51 60 51 60 51 60 51 60 51 60 51 60 51 60 51 60 51 60 51 60 51 60 51 60 51 60 51 60 51 60 51 60 51 60 51 60 51 60 51 60 51 60 51 60 51 60 51 60 51 60 51 60 51 60 51 60 51 60 51 60 51 60 51 60 51 60 51 60 51 60 51 60 51 60 51 60 51 60 51 60 51 60 51 60 51 60 51 60 51 60 51 60 51 60 51 60 51 60 51 60 51 60 51 60 51 60 51 60 51 60 51 60 51 60 51 60 51 60 51 60 51 60 51 60 51 60 51 60 51 60 51 60 51 60 51 60 51 60 51 60 51 60 51 60 51 60 51 60 51 60 51 60 51 60 51 60 51 60 51 60 51 60 51 60 51 60 51 60 51 60 51 60 51 60 51 60 51 60 51 60 51 60 51 60 51 60 51 60 51 60 51 60 51 60 51 60 51 60 51 60 51 60 51 60 51 60 51 60 51 60 51 60 51 60 51 60 51 60 51 60 51 60 51 60 51 60 51 60 51 60 51 60 51 60 51 60 51 60 51 60 51 60 51 60 51 60 51 60 51 60 51 60 51 60 51 60 51 60 51 60 51 60 51 60 51 60 51 60 51 60 51 60 51 60 51 60 51 60 51 60 51 60 51 60 51 60 51 60 51 60 51 60 51 60 51 60 51 60 51 60 51 60 51 60 51 60 51 60 51 60 51 60 51 60 51 60 51 60 51 60 51 60 51 60 51 60 51 60 51 60 51 60 51 60 51 60 51 60 51 60 51 60 51 60 51 60 51 60 51 60 51 60 51 60 51 60 51 60 51 60 51 60 51 60 51 60 51 60 51 60 51 60 51 60 51 60 51 60 51 60 51 60 51 60 51 60 51 60 51 60 51 60 51 60 51 60 51 60 51 60 51 60 51 60 51 60 51 60 51 60 51 60 51 60 51 60 51 60 51 60 51 60 51 60 51 60 51 60 51 60 51 60 51 60 51 60 51 60 51 60 51 60 51 60 51 60 51 60 51 60 51 60 51 60 51 60 51 60 51 60 51 60 51 60 51 60 51 60 51 60 51 60 51 60 51 60 51 60 51 60 51 60 51 60 51 60 51 60 51 60 51 60 51 60 51 60 51 60 51 60 51 60 51 60 51 60 51 60 51 60 51 60 51 60 51 60 51 60 51 60 51 60 51 60 51 60 51 60 51 60 51 60 51 60 51 60 51 60 51 60 51 60 51 60 51 60 51 60 51 60 51 60 51 60 51 60 5 |
| 1/2023  | <b>6.4%</b>   | \$ 2,583    | 3,351 |                                                                                                                                                                                                                                                                                                                                                                                                                                                                                                                                                                                                                                                                                                                                                                                                                                                                                                                                                                                                                                                                                                                                                                                                                                                                                                                                                                                                                                                                                                                                                                                                                                                                                                                                                                                                                                                                                                                                                                                                                                                                                                                                  |
| 2/2023  | <b>1</b> 5.9% | \$ 2,601 \$ | 3,231 | \$2,700 -                                                                                                                                                                                                                                                                                                                                                                                                                                                                                                                                                                                                                                                                                                                                                                                                                                                                                                                                                                                                                                                                                                                                                                                                                                                                                                                                                                                                                                                                                                                                                                                                                                                                                                                                                                                                                                                                                                                                                                                                                                                                                                                        |
| 3/2023  | <b>5.5%</b>   | \$ 2,628 \$ | 3,343 | \$2,200 -                                                                                                                                                                                                                                                                                                                                                                                                                                                                                                                                                                                                                                                                                                                                                                                                                                                                                                                                                                                                                                                                                                                                                                                                                                                                                                                                                                                                                                                                                                                                                                                                                                                                                                                                                                                                                                                                                                                                                                                                                                                                                                                        |
| 4/2023  | <b>5.0%</b>   | \$ 2,645 \$ | 3,273 | \$1,700                                                                                                                                                                                                                                                                                                                                                                                                                                                                                                                                                                                                                                                                                                                                                                                                                                                                                                                                                                                                                                                                                                                                                                                                                                                                                                                                                                                                                                                                                                                                                                                                                                                                                                                                                                                                                                                                                                                                                                                                                                                                                                                          |
| 5/2023  | <b>4.4%</b>   | \$ 2,660 \$ | 3,312 | Rent Own Historic Cost to Own Relative to Rent                                                                                                                                                                                                                                                                                                                                                                                                                                                                                                                                                                                                                                                                                                                                                                                                                                                                                                                                                                                                                                                                                                                                                                                                                                                                                                                                                                                                                                                                                                                                                                                                                                                                                                                                                                                                                                                                                                                                                                                                                                                                                   |
| 6/2023  | <b>1.9%</b>   | \$ 2,676 \$ | 3,445 | \$1,200                                                                                                                                                                                                                                                                                                                                                                                                                                                                                                                                                                                                                                                                                                                                                                                                                                                                                                                                                                                                                                                                                                                                                                                                                                                                                                                                                                                                                                                                                                                                                                                                                                                                                                                                                                                                                                                                                                                                                                                                                                                                                                                          |
| 7/2023  | <b>1.5%</b>   | \$ 2,684 \$ | 3,426 | 2 2 2 2 2 2 2 2 2 2 2 2 2 2 2 2 2 2 2                                                                                                                                                                                                                                                                                                                                                                                                                                                                                                                                                                                                                                                                                                                                                                                                                                                                                                                                                                                                                                                                                                                                                                                                                                                                                                                                                                                                                                                                                                                                                                                                                                                                                                                                                                                                                                                                                                                                                                                                                                                                                            |
| 8/2023  | <b>1</b> 3.2% | \$ 2,692 \$ | 3,470 | 201202 11202 11202 11202 11202 31202 31202 31202 31202 31202 31202 31202 31202 3                                                                                                                                                                                                                                                                                                                                                                                                                                                                                                                                                                                                                                                                                                                                                                                                                                                                                                                                                                                                                                                                                                                                                                                                                                                                                                                                                                                                                                                                                                                                                                                                                                                                                                                                                                                                                                                                                                                                                                                                                                                 |
| 9/2023  | <b>3.1%</b>   | \$ 2,697 \$ | 3,592 | у у у                                                                                                                                                                                                                                                                                                                                                                                                                                                                                                                                                                                                                                                                                                                                                                                                                                                                                                                                                                                                                                                                                                                                                                                                                                                                                                                                                                                                                                                                                                                                                                                                                                                                                                                                                                                                                                                                                                                                                                                                                                                                                                                            |

# Denver County median rent and monthly cost of ownership since January 1988

info@TAIT.com 5 of 67