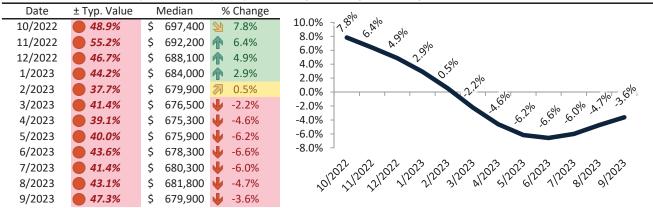

# Jefferson County Housing Market Value & Trends Update

Historically, properties in this market sell at a -11.7% discount. Today's premium is 37.8%. This market is 49.5% overvalued. Median home price is \$612,900. Prices fell 3.4% year-over-year.

Monthly cost of ownership is \$3,916, and rents average \$2,840, making owning \$1,076 per month more costly than renting. Rents rose 4.8% year-over-year. The current capitalization rate (rent/price) is 4.4%.