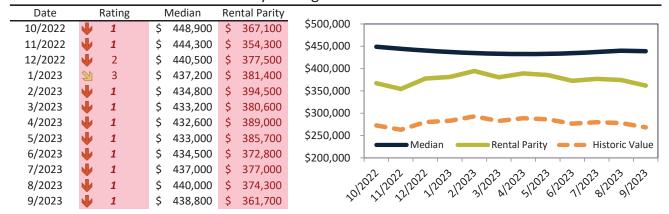

# Denver County Housing Market Value & Trends Update

Historically, properties in this market sell at a -18.5% discount. Today's premium is 33.2%. This market is 51.7% overvalued. Median home price is \$562,000. Prices fell 3.6% year-over-year.

Monthly cost of ownership is \$3,591, and rents average \$2,697, making owning \$894 per month more costly than renting. Rents rose 3.1% year-over-year. The current capitalization rate (rent/price) is 4.6%.

#### Market rating = 1