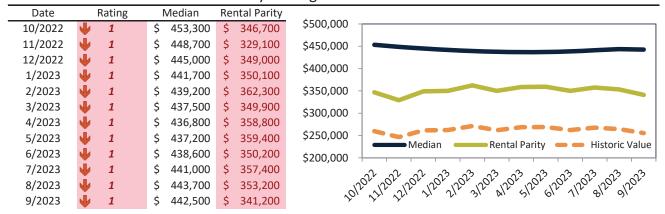

# Denver County Housing Market Value & Trends Update

Historically, properties in this market sell at a -18.5% discount. Today's premium is 33.2%. This market is 51.7% overvalued. Median home price is \$562,000. Prices fell 3.6% year-over-year.

Monthly cost of ownership is \$3,591, and rents average \$2,697, making owning \$894 per month more costly than renting. Rents rose 3.1% year-over-year. The current capitalization rate (rent/price) is 4.6%.

#### Market rating = 1