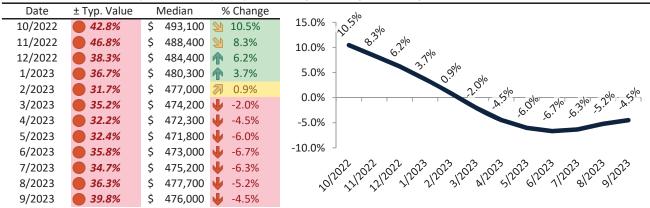

# Denver County Housing Market Value & Trends Update

Historically, properties in this market sell at a -18.5% discount. Today's premium is 33.2%. This market is 51.7% overvalued. Median home price is \$562,000. Prices fell 3.6% year-over-year.

Monthly cost of ownership is \$3,591, and rents average \$2,697, making owning \$894 per month more costly than renting. Rents rose 3.1% year-over-year. The current capitalization rate (rent/price) is 4.6%.

#### Market rating = 1