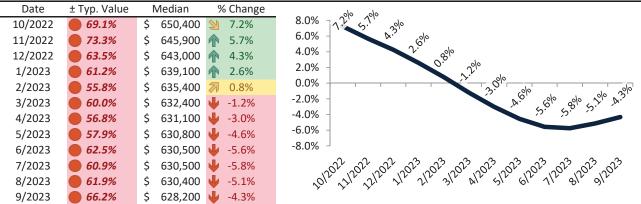

# Denver County Housing Market Value & Trends Update

Historically, properties in this market sell at a -18.5% discount. Today's premium is 33.2%. This market is 51.7% overvalued. Median home price is \$562,000. Prices fell 3.6% year-over-year.

Monthly cost of ownership is \$3,591, and rents average \$2,697, making owning \$894 per month more costly than renting. Rents rose 3.1% year-over-year. The current capitalization rate (rent/price) is 4.6%.

#### Market rating = 1