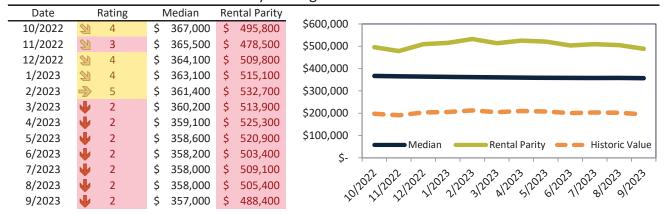

# Denver County Housing Market Value & Trends Update

Historically, properties in this market sell at a -18.5% discount. Today's premium is 33.2%. This market is 51.7% overvalued. Median home price is \$562,000. Prices fell 3.6% year-over-year.

Monthly cost of ownership is \$3,591, and rents average \$2,697, making owning \$894 per month more costly than renting. Rents rose 3.1% year-over-year. The current capitalization rate (rent/price) is 4.6%.

#### Market rating = 1