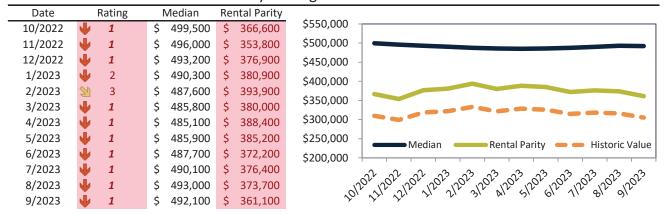

# El Paso County Housing Market Value & Trends Update

Historically, properties in this market sell at a -8.4% discount. Today's premium is 8.5%. This market is 16.9% overvalued. Median home price is \$450,600. Prices fell 3.8% year-over-year.

Monthly cost of ownership is \$2,879, and rents average \$2,764, making owning \$115 per month more costly than renting. Rents rose 2.9% year-over-year. The current capitalization rate (rent/price) is 5.9%.

#### Market rating = 4