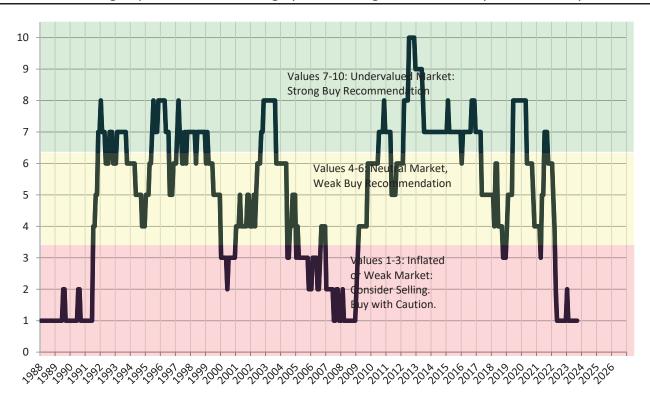

TAIT Housing Report® Market Timing System Rating: Denver County since January 1988

info@TAIT.com 7 of 67

#### Market rating = 1