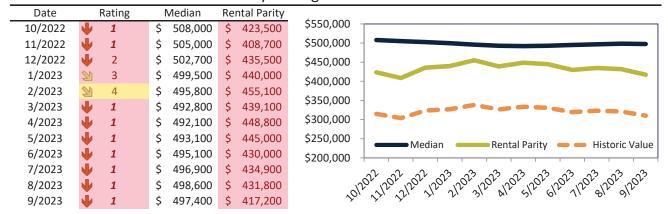

# El Paso County Housing Market Value & Trends Update

Historically, properties in this market sell at a -8.4% discount. Today's premium is 8.5%. This market is 16.9% overvalued. Median home price is \$450,600. Prices fell 3.8% year-over-year.

Monthly cost of ownership is \$2,879, and rents average \$2,764, making owning \$115 per month more costly than renting. Rents rose 2.9% year-over-year. The current capitalization rate (rent/price) is 5.9%.

#### Market rating = 4