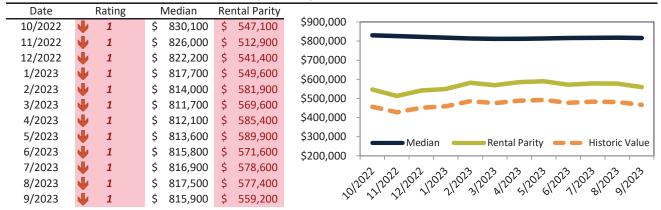

# Denver County Housing Market Value & Trends Update

Historically, properties in this market sell at a -18.5% discount. Today's premium is 33.2%. This market is 51.7% overvalued. Median home price is \$562,000. Prices fell 3.6% year-over-year.

Monthly cost of ownership is \$3,591, and rents average \$2,697, making owning \$894 per month more costly than renting. Rents rose 3.1% year-over-year. The current capitalization rate (rent/price) is 4.6%.

#### Market rating = 1