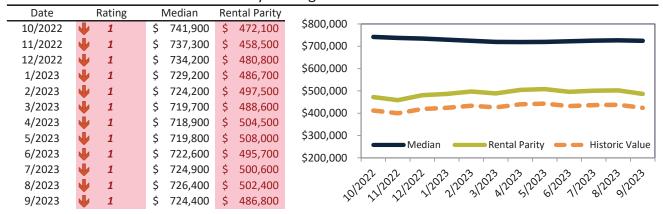

# Denver County Housing Market Value & Trends Update

Historically, properties in this market sell at a -18.5% discount. Today's premium is 33.2%. This market is 51.7% overvalued. Median home price is \$562,000. Prices fell 3.6% year-over-year.

Monthly cost of ownership is \$3,591, and rents average \$2,697, making owning \$894 per month more costly than renting. Rents rose 3.1% year-over-year. The current capitalization rate (rent/price) is 4.6%.

#### Market rating = 1