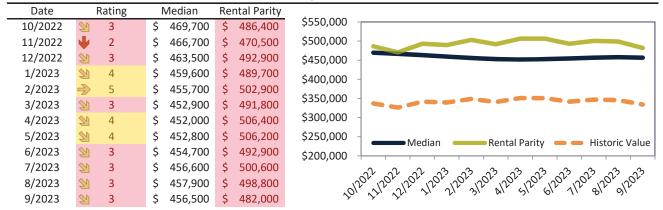

TAIT Housing Report® Market Timing System Rating: Denver County since January 1988

info@TAIT.com 7 of 67