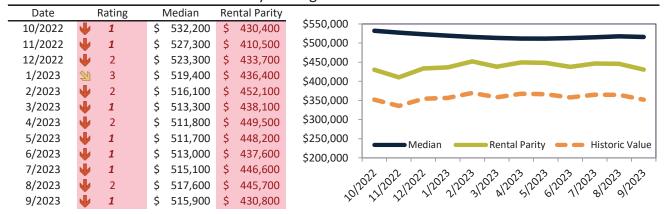

# Arapahoe County Housing Market Value & Trends Update

Historically, properties in this market sell at a -19.3% discount. Today's premium is 20.4%. This market is 39.7% overvalued. Median home price is \$528,700. Prices fell 4.1% year-over-year.

Monthly cost of ownership is \$3,378, and rents average \$2,807, making owning \$571 per month more costly than renting. Rents rose 4.0% year-over-year. The current capitalization rate (rent/price) is 5.1%.

#### Market rating = 1