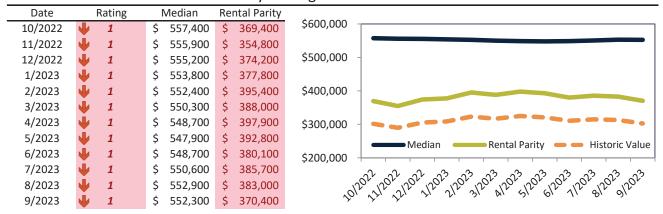

# Arapahoe County Housing Market Value & Trends Update

Historically, properties in this market sell at a -19.3% discount. Today's premium is 20.4%. This market is 39.7% overvalued. Median home price is \$528,700. Prices fell 4.1% year-over-year.

Monthly cost of ownership is \$3,378, and rents average \$2,807, making owning \$571 per month more costly than renting. Rents rose 4.0% year-over-year. The current capitalization rate (rent/price) is 5.1%.

#### Market rating = 1