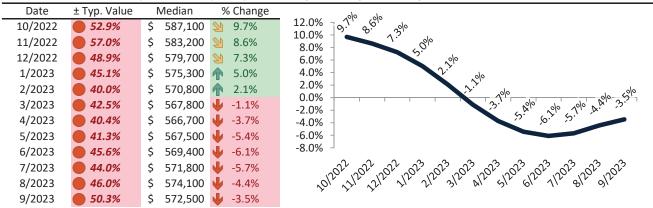

# Denver County Housing Market Value & Trends Update

Historically, properties in this market sell at a -18.5% discount. Today's premium is 33.2%. This market is 51.7% overvalued. Median home price is \$562,000. Prices fell 3.6% year-over-year.

Monthly cost of ownership is \$3,591, and rents average \$2,697, making owning \$894 per month more costly than renting. Rents rose 3.1% year-over-year. The current capitalization rate (rent/price) is 4.6%.