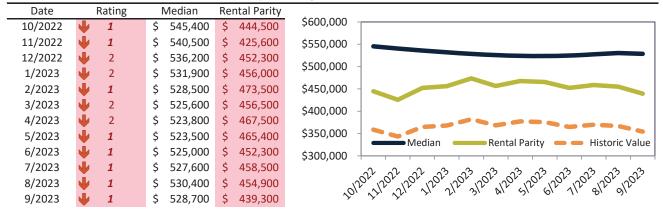

# Denver County Housing Market Value & Trends Update

Historically, properties in this market sell at a -18.5% discount. Today's premium is 33.2%. This market is 51.7% overvalued. Median home price is \$562,000. Prices fell 3.6% year-over-year.

Monthly cost of ownership is \$3,591, and rents average \$2,697, making owning \$894 per month more costly than renting. Rents rose 3.1% year-over-year. The current capitalization rate (rent/price) is 4.6%.

#### Market rating = 1