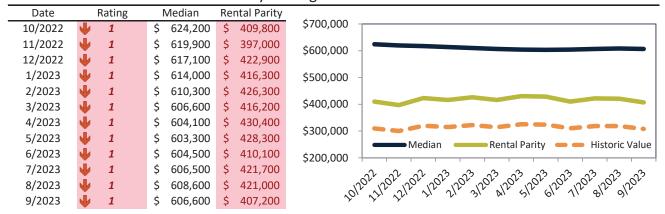

# Arapahoe County Housing Market Value & Trends Update

Historically, properties in this market sell at a -19.3% discount. Today's premium is 20.4%. This market is 39.7% overvalued. Median home price is \$528,700. Prices fell 4.1% year-over-year.

Monthly cost of ownership is \$3,378, and rents average \$2,807, making owning \$571 per month more costly than renting. Rents rose 4.0% year-over-year. The current capitalization rate (rent/price) is 5.1%.

#### Market rating = 1