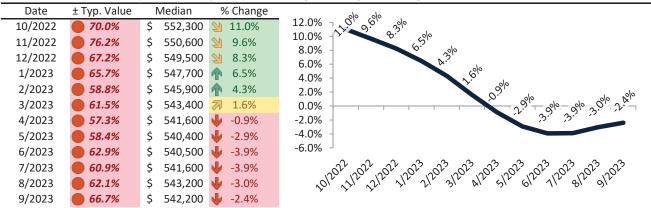

# Larimer County Housing Market Value & Trends Update

Historically, properties in this market sell at a -18.0% discount. Today's premium is 48.7%. This market is 66.7% overvalued. Median home price is \$542,200. Prices fell 2.4% year-over-year.

Monthly cost of ownership is \$3,465, and rents average \$2,331, making owning \$1,134 per month more costly than renting. Rents rose 6.1% year-over-year. The current capitalization rate (rent/price) is 4.1%.

#### Market rating = 1