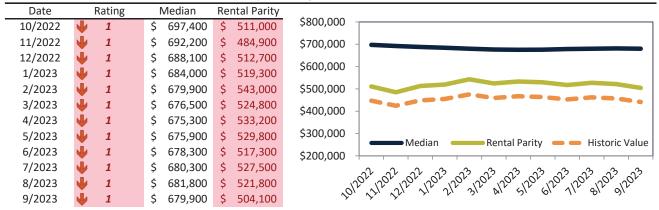

# Jefferson County Housing Market Value & Trends Update

Historically, properties in this market sell at a -11.7% discount. Today's premium is 37.8%. This market is 49.5% overvalued. Median home price is \$612,900. Prices fell 3.4% year-over-year.

Monthly cost of ownership is \$3,916, and rents average \$2,840, making owning \$1,076 per month more costly than renting. Rents rose 4.8% year-over-year. The current capitalization rate (rent/price) is 4.4%.

#### Market rating = 1