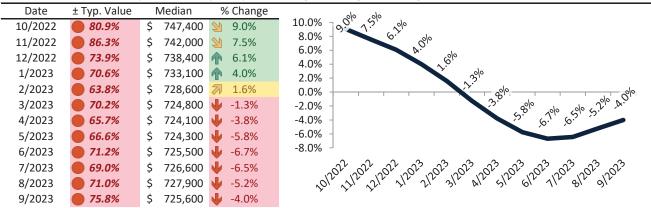

# Denver County Housing Market Value & Trends Update

Historically, properties in this market sell at a -18.5% discount. Today's premium is 33.2%. This market is 51.7% overvalued. Median home price is \$562,000. Prices fell 3.6% year-over-year.

Monthly cost of ownership is \$3,591, and rents average \$2,697, making owning \$894 per month more costly than renting. Rents rose 3.1% year-over-year. The current capitalization rate (rent/price) is 4.6%.

#### Market rating = 1