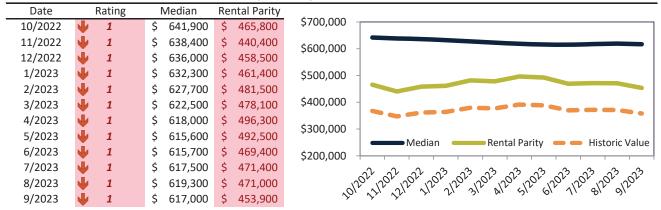

# Jefferson County Housing Market Value & Trends Update

Historically, properties in this market sell at a -11.7% discount. Today's premium is 37.8%. This market is 49.5% overvalued. Median home price is \$612,900. Prices fell 3.4% year-over-year.

Monthly cost of ownership is \$3,916, and rents average \$2,840, making owning \$1,076 per month more costly than renting. Rents rose 4.8% year-over-year. The current capitalization rate (rent/price) is 4.4%.

#### Market rating = 1