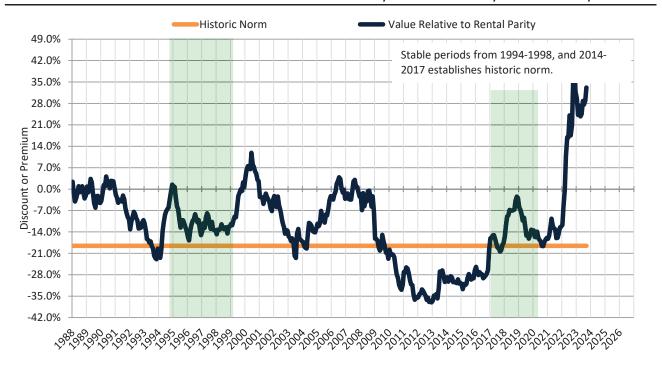

# Denver County Housing Market Value & Trends Update

Historically, properties in this market sell at a -18.5% discount. Today's premium is 33.2%. This market is 51.7% overvalued. Median home price is \$562,000. Prices fell 3.6% year-over-year.

# Resale \$/SF Year-over-Year Percentage Change: Denver County since January 1989

Rental \$/SF Year-over-Year Percentage Change: Denver County since January 1989

info@TAIT.com 6 of 67

Historic Median Home Price Relative to Rental Parity: Denver County since January 1988