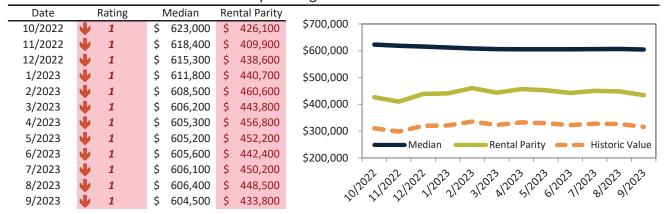

# Denver County Housing Market Value & Trends Update

Historically, properties in this market sell at a -18.5% discount. Today's premium is 33.2%. This market is 51.7% overvalued. Median home price is \$562,000. Prices fell 3.6% year-over-year.

Monthly cost of ownership is \$3,591, and rents average \$2,697, making owning \$894 per month more costly than renting. Rents rose 3.1% year-over-year. The current capitalization rate (rent/price) is 4.6%.

#### Market rating = 1

# Market Timing Rating and Valuations: Denver County and Major Cities and Zips

| Study Area                 |    | Rating | Median        | Re | ntal Parity | % Over/Under<br>Rental Parity | Historic<br>Premium | % Over/Under<br>Historic Prem. |
|----------------------------|----|--------|---------------|----|-------------|-------------------------------|---------------------|--------------------------------|
| Denver County              | Ψ  | 1      | \$<br>562,000 | \$ | 422,000     | 33.2%                         | -18.5%              | <b>51.7%</b>                   |
| El Paso County             | 2  | 4      | \$<br>450,600 | \$ | 432,400     | ▶ 8.5%                        | -8.4%               | <b>1</b> 6.9%                  |
| Arapahoe County            | Ψ  | 1      | \$<br>528,700 | \$ | 439,300     | 20.4%                         | -19.3%              | 39.7%                          |
| Jefferson County           | •  | 1      | \$<br>612,900 | \$ | 444,500     | 37.8%                         | -11.7%              | 49.5%                          |
| Adams County               | •  | 1      | \$<br>489,900 | \$ | 401,300     | 22.1%                         | -18.9%              | 41.0%                          |
| Larimer County             | •  | 1      | \$<br>542,200 | \$ | 364,700     | 48.7%                         | -18.0%              | 66.7%                          |
| Denver                     | •  | 1      | \$<br>560,700 | \$ | 422,600     | 32.7%                         | -18.5%              | <b>51.2</b> %                  |
| Colorado Springs           | •  | 1      | \$<br>445,900 | \$ | 332,600     | 34.1%                         | -16.9%              | <b>51.0%</b>                   |
| Aurora                     | •  | 1      | \$<br>476,000 | \$ | 407,800     | <b>1</b> 6.7%                 | -23.1%              | 39.8%                          |
| Fort Collins               | •  | 1      | \$<br>552,300 | \$ | 370,400     | <b>49.1%</b>                  | -18.3%              | 67.4%                          |
| Pueblo                     | •  | 1      | \$<br>292,300 | \$ | 260,000     | 12.4%                         | -40.4%              | <b>52.8%</b>                   |
| Lakewood                   | •  | 1      | \$<br>566,000 | \$ | 434,300     | 30.3%                         | -14.4%              | <b>44.7%</b>                   |
| Thornton                   | •  | 1      | \$<br>515,900 | \$ | 430,800     | <b>1</b> 9.8%                 | -18.2%              | <b>38.0</b> %                  |
| Westminster                | •  | 1      | \$<br>528,400 | \$ | 417,100     | 26.7%                         | -16.4%              | <b>43.1%</b>                   |
| Montbello                  | •  | 1      | \$<br>438,800 | \$ | 361,700     | 21.3%                         | -25.8%              | <b>47.1</b> %                  |
| Gateway - Green Valley Ran | •  | 1      | \$<br>490,100 | \$ | 382,900     | 28.0%                         | -11.4%              | 39.4%                          |
| Hampden                    | •  | 1      | \$<br>518,900 | \$ | 427,600     | 21.4%                         | -17.8%              | 39.2%                          |
| Capitol Hill               | •  | 2      | \$<br>357,000 | \$ | 488,400     | -26.9%                        | -60.1%              | 33.2%                          |
| Hampden South              | •  | 2      | \$<br>508,700 | \$ | 450,300     | 12.9%                         | -19.7%              | 32.6%                          |
| Mar Lee                    | •  | 1      | \$<br>438,900 | \$ | 337,800     | 30.0%                         | -24.0%              | <b>54.0%</b>                   |
| Windsor                    | 21 | 3      | \$<br>266,000 | \$ | 434,500     | -38.8%                        | -63.8%              | 25.0%                          |
| Five Points                | Ψ  | 1      | \$<br>628,200 | \$ | 438,800     | <b>43.1</b> %                 | -23.1%              | 66.2%                          |
| Virginia Village           | Ψ  | 1      | \$<br>613,300 | \$ | 405,600     | <b>51.2</b> %                 | -12.7%              | 63.9%                          |
| Washington Virginia Vale   | Ψ  | 1      | \$<br>497,400 | \$ | 417,200     | 19.2%                         | -25.7%              | <b>44.9%</b>                   |
| Speer                      | Ψ  | 1      | \$<br>536,900 | \$ | 453,100     | 18.5%                         | -26.5%              | <b>45.0%</b>                   |
| Harvey Park                | •  | 1      | \$<br>492,100 | \$ | 361,100     | <b>36.3</b> %                 | -15.4%              | <b>51.7</b> %                  |