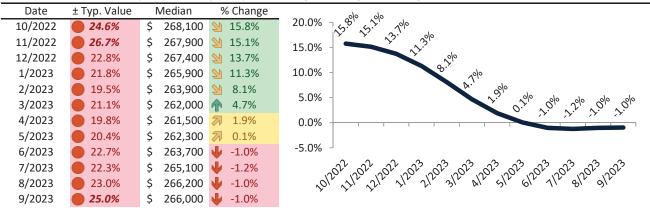

# Arapahoe County Housing Market Value & Trends Update

Historically, properties in this market sell at a -19.3% discount. Today's premium is 20.4%. This market is 39.7% overvalued. Median home price is \$528,700. Prices fell 4.1% year-over-year.

Monthly cost of ownership is \$3,378, and rents average \$2,807, making owning \$571 per month more costly than renting. Rents rose 4.0% year-over-year. The current capitalization rate (rent/price) is 5.1%.

#### Market rating = 1