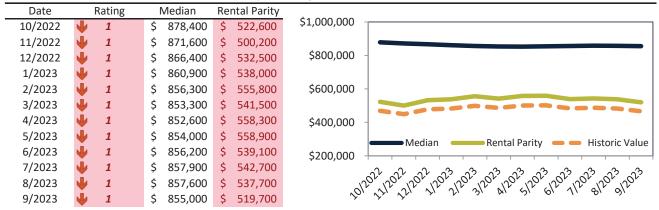

# Market Timing Rating and Valuations: Denver County and Major Cities and Zips

| Study Area  |   | Rating | Median        | Rei | ntal Parity | % Over/Under<br>Rental Parity | Historic<br>Premium | % Over/Under<br>Historic Prem. |
|-------------|---|--------|---------------|-----|-------------|-------------------------------|---------------------|--------------------------------|
| East Colfax | • | 1      | \$<br>450,400 | \$  | 337,800     | 33.3%                         | -28.9%              | 62.2%                          |
| 80219       | • | 1      | \$<br>436,800 | \$  | 393,400     | 11.0%                         | -26.2%              | 37.2%                          |
| 80123       | • | 1      | \$<br>590,900 | \$  | 472,900     | 25.0%                         | -16.7%              | 41.7%                          |
| 80220       | • | 1      | \$<br>679,900 | \$  | 504,100     | 34.8%                         | -19.3%              | <b>47.3</b> %                  |
| 80231       | 2 | 3      | \$<br>456,500 | \$  | 482,000     | <b> </b> -5.3%                | -30.7%              | 25.4%                          |
| 80210       | • | 1      | \$<br>810,500 | \$  | 486,000     | 66.7%                         | -3.5%               | 70.2%                          |
| 80211       | • | 1      | \$<br>725,600 | \$  | 459,500     | <b>57.9</b> %                 | -17.9%              | <b>75.8%</b>                   |
| 80205       | • | 1      | \$<br>604,500 | \$  | 433,800     | 39.4%                         | -27.2%              | 66.6%                          |
| 80203       | • | 1      | \$<br>391,600 | \$  | 442,000     | <b> </b> ►-11.4%              | -46.9%              | 35.5%                          |
| 80247       | • | 2      | \$<br>309,900 | \$  | 429,400     | ⊳ -1.9%                       | -17.9%              | <b>1</b> 6.0%                  |
| 80204       | • | 1      | \$<br>555,400 | \$  | 374,500     | <b>48.3</b> %                 | -25.1%              | <b>73.4%</b>                   |
| 80209       | • | 1      | \$<br>943,200 | \$  | 562,700     | 67.6%                         | -4.0%               | 71.6%                          |
| 80206       | • | 1      | \$<br>855,000 | \$  | 519,700     | 64.6%                         | -10.2%              | <b>74.8%</b>                   |
| 80218       | • | 1      | \$<br>517,300 | \$  | 588,000     | -12.0%                        | -42.3%              | 30.3%                          |
| 80237       | 2 | 3      | \$<br>533,300 | \$  | 485,400     | 9.8%                          | -18.0%              | 27.8%                          |
| 80239       | • | 1      | \$<br>442,500 | \$  | 341,200     | 29.7%                         | -25.1%              | <b>54.8%</b>                   |
| 80202       | • | 1      | \$<br>617,000 | \$  | 453,900     | 36.0%                         | -21.1%              | <b>57.1%</b>                   |
| 80222       | • | 1      | \$<br>572,500 | \$  | 425,400     | 34.6%                         | -15.7%              | <b>50.3%</b>                   |
| 80249       | 2 | 3      | \$<br>492,000 | \$  | 435,500     | 13.0%                         | -11.7%              | <b>24.7%</b>                   |
| 80212       | • | 1      | \$<br>724,400 | \$  | 486,800     | 48.8%                         | -12.8%              | 61.6%                          |
| 80224       | • | 1      | \$<br>582,800 | \$  | 374,400     | <b>55.7</b> %                 | -17.5%              | 73.2%                          |
| 80207       | • | 1      | \$<br>606,600 | \$  | 407,200     | <b>48.9</b> %                 | -24.4%              | 73.3%                          |
| 80238       | • | 1      | \$<br>815,900 | \$  | 559,200     | <b>45.9</b> %                 | -16.6%              | 62.5%                          |
| 80246       | • | 1      | \$<br>601,800 | \$  | 455,600     | 32.0%                         | -22.2%              | <b>54.2</b> %                  |
| 80223       | • | 1      | \$<br>468,600 | \$  | 354,200     | 32.3%                         | -27.3%              | <b>59.6%</b>                   |

info@TAIT.com 12 of 67