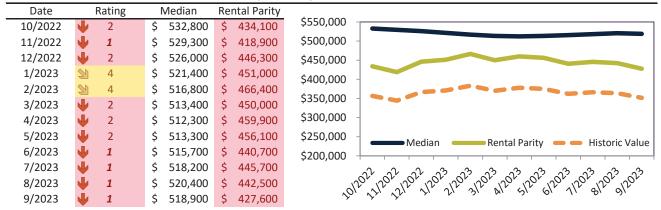

# Arapahoe County Housing Market Value & Trends Update

Historically, properties in this market sell at a -19.3% discount. Today's premium is 20.4%. This market is 39.7% overvalued. Median home price is \$528,700. Prices fell 4.1% year-over-year.

Monthly cost of ownership is \$3,378, and rents average \$2,807, making owning \$571 per month more costly than renting. Rents rose 4.0% year-over-year. The current capitalization rate (rent/price) is 5.1%.

#### Market rating = 1