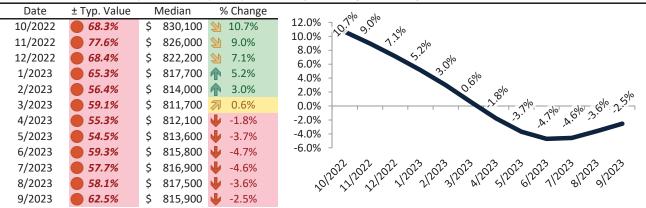

# El Paso County Housing Market Value & Trends Update

Historically, properties in this market sell at a -8.4% discount. Today's premium is 8.5%. This market is 16.9% overvalued. Median home price is \$450,600. Prices fell 3.8% year-over-year.

Monthly cost of ownership is \$2,879, and rents average \$2,764, making owning \$115 per month more costly than renting. Rents rose 2.9% year-over-year. The current capitalization rate (rent/price) is 5.9%.

#### Market rating = 4