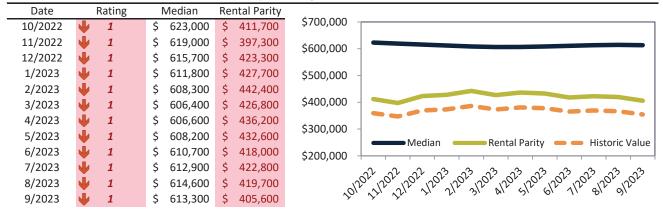

# Denver County Housing Market Value & Trends Update

Historically, properties in this market sell at a -18.5% discount. Today's premium is 33.2%. This market is 51.7% overvalued. Median home price is \$562,000. Prices fell 3.6% year-over-year.

Monthly cost of ownership is \$3,591, and rents average \$2,697, making owning \$894 per month more costly than renting. Rents rose 3.1% year-over-year. The current capitalization rate (rent/price) is 4.6%.

#### Market rating = 1