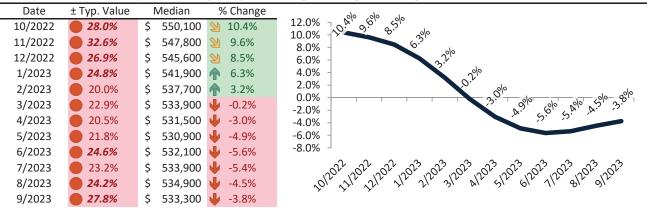

# El Paso County Housing Market Value & Trends Update

Historically, properties in this market sell at a -8.4% discount. Today's premium is 8.5%. This market is 16.9% overvalued. Median home price is \$450,600. Prices fell 3.8% year-over-year.

Monthly cost of ownership is \$2,879, and rents average \$2,764, making owning \$115 per month more costly than renting. Rents rose 2.9% year-over-year. The current capitalization rate (rent/price) is 5.9%.

#### Market rating = 4