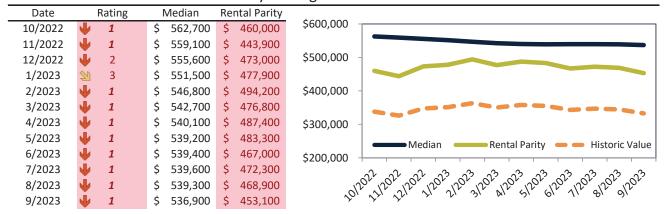

# Denver County Housing Market Value & Trends Update

Historically, properties in this market sell at a -18.5% discount. Today's premium is 33.2%. This market is 51.7% overvalued. Median home price is \$562,000. Prices fell 3.6% year-over-year.

Monthly cost of ownership is \$3,591, and rents average \$2,697, making owning \$894 per month more costly than renting. Rents rose 3.1% year-over-year. The current capitalization rate (rent/price) is 4.6%.

#### Market rating = 1