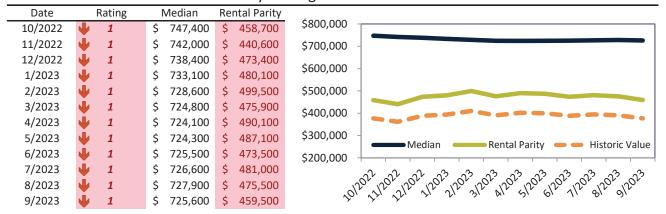

# Market Timing Rating and Valuations: Denver County and Major Cities and Zips

| Study Area                 |    | Rating | Median        | Re | ntal Parity | % Over/Under<br>Rental Parity | Historic<br>Premium | % Over/Under<br>Historic Prem. |
|----------------------------|----|--------|---------------|----|-------------|-------------------------------|---------------------|--------------------------------|
| Denver County              | Ψ  | 1      | \$<br>562,000 | \$ | 422,000     | 33.2%                         | -18.5%              | <b>51.7%</b>                   |
| El Paso County             | 2  | 4      | \$<br>450,600 | \$ | 432,400     | ▶ 8.5%                        | -8.4%               | <b>1</b> 6.9%                  |
| Arapahoe County            | Ψ  | 1      | \$<br>528,700 | \$ | 439,300     | 20.4%                         | -19.3%              | 39.7%                          |
| Jefferson County           | •  | 1      | \$<br>612,900 | \$ | 444,500     | 37.8%                         | -11.7%              | 49.5%                          |
| Adams County               | •  | 1      | \$<br>489,900 | \$ | 401,300     | 22.1%                         | -18.9%              | 41.0%                          |
| Larimer County             | •  | 1      | \$<br>542,200 | \$ | 364,700     | 48.7%                         | -18.0%              | 66.7%                          |
| Denver                     | •  | 1      | \$<br>560,700 | \$ | 422,600     | 32.7%                         | -18.5%              | <b>51.2</b> %                  |
| Colorado Springs           | •  | 1      | \$<br>445,900 | \$ | 332,600     | 34.1%                         | -16.9%              | <b>51.0%</b>                   |
| Aurora                     | •  | 1      | \$<br>476,000 | \$ | 407,800     | <b>1</b> 6.7%                 | -23.1%              | 39.8%                          |
| Fort Collins               | •  | 1      | \$<br>552,300 | \$ | 370,400     | <b>49.1%</b>                  | -18.3%              | 67.4%                          |
| Pueblo                     | •  | 1      | \$<br>292,300 | \$ | 260,000     | 12.4%                         | -40.4%              | <b>52.8%</b>                   |
| Lakewood                   | •  | 1      | \$<br>566,000 | \$ | 434,300     | 30.3%                         | -14.4%              | <b>44.7%</b>                   |
| Thornton                   | •  | 1      | \$<br>515,900 | \$ | 430,800     | <b>1</b> 9.8%                 | -18.2%              | <b>38.0</b> %                  |
| Westminster                | •  | 1      | \$<br>528,400 | \$ | 417,100     | 26.7%                         | -16.4%              | <b>43.1%</b>                   |
| Montbello                  | •  | 1      | \$<br>438,800 | \$ | 361,700     | 21.3%                         | -25.8%              | <b>47.1</b> %                  |
| Gateway - Green Valley Ran | •  | 1      | \$<br>490,100 | \$ | 382,900     | 28.0%                         | -11.4%              | 39.4%                          |
| Hampden                    | •  | 1      | \$<br>518,900 | \$ | 427,600     | 21.4%                         | -17.8%              | 39.2%                          |
| Capitol Hill               | •  | 2      | \$<br>357,000 | \$ | 488,400     | -26.9%                        | -60.1%              | 33.2%                          |
| Hampden South              | •  | 2      | \$<br>508,700 | \$ | 450,300     | 12.9%                         | -19.7%              | 32.6%                          |
| Mar Lee                    | •  | 1      | \$<br>438,900 | \$ | 337,800     | 30.0%                         | -24.0%              | <b>54.0%</b>                   |
| Windsor                    | 21 | 3      | \$<br>266,000 | \$ | 434,500     | -38.8%                        | -63.8%              | 25.0%                          |
| Five Points                | Ψ  | 1      | \$<br>628,200 | \$ | 438,800     | <b>43.1</b> %                 | -23.1%              | 66.2%                          |
| Virginia Village           | Ψ  | 1      | \$<br>613,300 | \$ | 405,600     | <b>51.2</b> %                 | -12.7%              | 63.9%                          |
| Washington Virginia Vale   | Ψ  | 1      | \$<br>497,400 | \$ | 417,200     | 19.2%                         | -25.7%              | <b>44.9%</b>                   |
| Speer                      | Ψ  | 1      | \$<br>536,900 | \$ | 453,100     | 18.5%                         | -26.5%              | <b>45.0%</b>                   |
| Harvey Park                | •  | 1      | \$<br>492,100 | \$ | 361,100     | <b>36.3</b> %                 | -15.4%              | <b>51.7</b> %                  |

# Market Timing Rating and Valuations: Denver County and Major Cities and Zips

| Study Area  |   | Rating | Median        | Rei | ntal Parity | % Over/Under<br>Rental Parity | Historic<br>Premium | % Over/Under<br>Historic Prem. |
|-------------|---|--------|---------------|-----|-------------|-------------------------------|---------------------|--------------------------------|
| East Colfax | • | 1      | \$<br>450,400 | \$  | 337,800     | 33.3%                         | -28.9%              | 62.2%                          |
| 80219       | • | 1      | \$<br>436,800 | \$  | 393,400     | 11.0%                         | -26.2%              | 37.2%                          |
| 80123       | • | 1      | \$<br>590,900 | \$  | 472,900     | 25.0%                         | -16.7%              | 41.7%                          |
| 80220       | • | 1      | \$<br>679,900 | \$  | 504,100     | 34.8%                         | -19.3%              | <b>47.3</b> %                  |
| 80231       | 2 | 3      | \$<br>456,500 | \$  | 482,000     | <b> </b> -5.3%                | -30.7%              | 25.4%                          |
| 80210       | • | 1      | \$<br>810,500 | \$  | 486,000     | 66.7%                         | -3.5%               | 70.2%                          |
| 80211       | • | 1      | \$<br>725,600 | \$  | 459,500     | <b>57.9</b> %                 | -17.9%              | <b>75.8%</b>                   |
| 80205       | • | 1      | \$<br>604,500 | \$  | 433,800     | 39.4%                         | -27.2%              | 66.6%                          |
| 80203       | • | 1      | \$<br>391,600 | \$  | 442,000     | <b> </b> ►-11.4%              | -46.9%              | 35.5%                          |
| 80247       | • | 2      | \$<br>309,900 | \$  | 429,400     | ⊳ -1.9%                       | -17.9%              | <b>1</b> 6.0%                  |
| 80204       | • | 1      | \$<br>555,400 | \$  | 374,500     | <b>48.3</b> %                 | -25.1%              | <b>73.4%</b>                   |
| 80209       | • | 1      | \$<br>943,200 | \$  | 562,700     | 67.6%                         | -4.0%               | 71.6%                          |
| 80206       | • | 1      | \$<br>855,000 | \$  | 519,700     | 64.6%                         | -10.2%              | <b>74.8%</b>                   |
| 80218       | • | 1      | \$<br>517,300 | \$  | 588,000     | -12.0%                        | -42.3%              | 30.3%                          |
| 80237       | 2 | 3      | \$<br>533,300 | \$  | 485,400     | 9.8%                          | -18.0%              | 27.8%                          |
| 80239       | • | 1      | \$<br>442,500 | \$  | 341,200     | 29.7%                         | -25.1%              | <b>54.8%</b>                   |
| 80202       | • | 1      | \$<br>617,000 | \$  | 453,900     | 36.0%                         | -21.1%              | <b>57.1%</b>                   |
| 80222       | • | 1      | \$<br>572,500 | \$  | 425,400     | 34.6%                         | -15.7%              | <b>50.3%</b>                   |
| 80249       | 2 | 3      | \$<br>492,000 | \$  | 435,500     | 13.0%                         | -11.7%              | <b>24.7%</b>                   |
| 80212       | • | 1      | \$<br>724,400 | \$  | 486,800     | 48.8%                         | -12.8%              | 61.6%                          |
| 80224       | • | 1      | \$<br>582,800 | \$  | 374,400     | <b>55.7</b> %                 | -17.5%              | 73.2%                          |
| 80207       | • | 1      | \$<br>606,600 | \$  | 407,200     | <b>48.9</b> %                 | -24.4%              | 73.3%                          |
| 80238       | • | 1      | \$<br>815,900 | \$  | 559,200     | <b>45.9</b> %                 | -16.6%              | 62.5%                          |
| 80246       | • | 1      | \$<br>601,800 | \$  | 455,600     | 32.0%                         | -22.2%              | <b>54.2</b> %                  |
| 80223       | • | 1      | \$<br>468,600 | \$  | 354,200     | 32.3%                         | -27.3%              | <b>59.6%</b>                   |