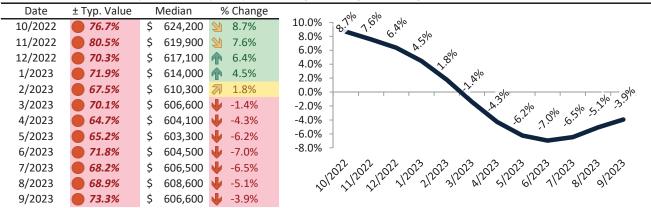

# Denver County Housing Market Value & Trends Update

Historically, properties in this market sell at a -18.5% discount. Today's premium is 33.2%. This market is 51.7% overvalued. Median home price is \$562,000. Prices fell 3.6% year-over-year.

Monthly cost of ownership is \$3,591, and rents average \$2,697, making owning \$894 per month more costly than renting. Rents rose 3.1% year-over-year. The current capitalization rate (rent/price) is 4.6%.

#### Market rating = 1