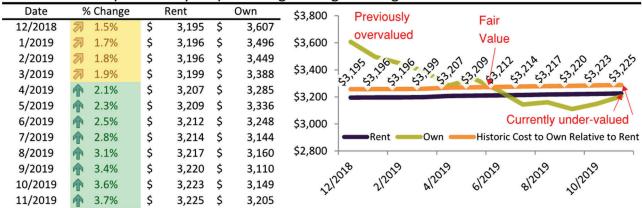

# Rental rate and year-over-year percentage change trailing twelve months

| Date    | % Change      | Rent        | Own   | \$4,200 ¬                                                                                                                                                                                                                                                                                                                                                                                                                                                                                                                                                                                                                                                                                                                                                                                                                                                                                                                                                                                                                                                                                                                                                                                                                                                                                                                                                                                                                                                                                                                                                                                                                                                                                                                                                                                                                                                                                                                                                                                                                                                                                                                        |
|---------|---------------|-------------|-------|----------------------------------------------------------------------------------------------------------------------------------------------------------------------------------------------------------------------------------------------------------------------------------------------------------------------------------------------------------------------------------------------------------------------------------------------------------------------------------------------------------------------------------------------------------------------------------------------------------------------------------------------------------------------------------------------------------------------------------------------------------------------------------------------------------------------------------------------------------------------------------------------------------------------------------------------------------------------------------------------------------------------------------------------------------------------------------------------------------------------------------------------------------------------------------------------------------------------------------------------------------------------------------------------------------------------------------------------------------------------------------------------------------------------------------------------------------------------------------------------------------------------------------------------------------------------------------------------------------------------------------------------------------------------------------------------------------------------------------------------------------------------------------------------------------------------------------------------------------------------------------------------------------------------------------------------------------------------------------------------------------------------------------------------------------------------------------------------------------------------------------|
| 10/2022 | <b>9.0%</b>   | \$ 2,610 \$ | 3,513 |                                                                                                                                                                                                                                                                                                                                                                                                                                                                                                                                                                                                                                                                                                                                                                                                                                                                                                                                                                                                                                                                                                                                                                                                                                                                                                                                                                                                                                                                                                                                                                                                                                                                                                                                                                                                                                                                                                                                                                                                                                                                                                                                  |
| 11/2022 | <b>8.1%</b>   | \$ 2,593    | 3,627 | \$3,700                                                                                                                                                                                                                                                                                                                                                                                                                                                                                                                                                                                                                                                                                                                                                                                                                                                                                                                                                                                                                                                                                                                                                                                                                                                                                                                                                                                                                                                                                                                                                                                                                                                                                                                                                                                                                                                                                                                                                                                                                                                                                                                          |
| 12/2022 | <b>2</b> 7.2% | \$ 2,577    | 3,396 | \$3,200 - 2,60 503 51 51 51 52 51 60 51 60 51 60 51 60 51 60 51 60 51 60 51 60 51 60 51 60 51 60 51 60 51 60 51 60 51 60 51 60 51 60 51 60 51 60 51 60 51 60 51 60 51 60 51 60 51 60 51 60 51 60 51 60 51 60 51 60 51 60 51 60 51 60 51 60 51 60 51 60 51 60 51 60 51 60 51 60 51 60 51 60 51 60 51 60 51 60 51 60 51 60 51 60 51 60 51 60 51 60 51 60 51 60 51 60 51 60 51 60 51 60 51 60 51 60 51 60 51 60 51 60 51 60 51 60 51 60 51 60 51 60 51 60 51 60 51 60 51 60 51 60 51 60 51 60 51 60 51 60 51 60 51 60 51 60 51 60 51 60 51 60 51 60 51 60 51 60 51 60 51 60 51 60 51 60 51 60 51 60 51 60 51 60 51 60 51 60 51 60 51 60 51 60 51 60 51 60 51 60 51 60 51 60 51 60 51 60 51 60 51 60 51 60 51 60 51 60 51 60 51 60 51 60 51 60 51 60 51 60 51 60 51 60 51 60 51 60 51 60 51 60 51 60 51 60 51 60 51 60 51 60 51 60 51 60 51 60 51 60 51 60 51 60 51 60 51 60 51 60 51 60 51 60 51 60 51 60 51 60 51 60 51 60 51 60 51 60 51 60 51 60 51 60 51 60 51 60 51 60 51 60 51 60 51 60 51 60 51 60 51 60 51 60 51 60 51 60 51 60 51 60 51 60 51 60 51 60 51 60 51 60 51 60 51 60 51 60 51 60 51 60 51 60 51 60 51 60 51 60 51 60 51 60 51 60 51 60 51 60 51 60 51 60 51 60 51 60 51 60 51 60 51 60 51 60 51 60 51 60 51 60 51 60 51 60 51 60 51 60 51 60 51 60 51 60 51 60 51 60 51 60 51 60 51 60 51 60 51 60 51 60 51 60 51 60 51 60 51 60 51 60 51 60 51 60 51 60 51 60 51 60 51 60 51 60 51 60 51 60 51 60 51 60 51 60 51 60 51 60 51 60 51 60 51 60 51 60 51 60 51 60 51 60 51 60 51 60 51 60 51 60 51 60 51 60 51 60 51 60 51 60 51 60 51 60 51 60 51 60 51 60 51 60 51 60 51 60 51 60 51 60 51 60 51 60 51 60 51 60 51 60 51 60 51 60 51 60 51 60 51 60 51 60 51 60 51 60 51 60 51 60 51 60 51 60 51 60 51 60 51 60 51 60 51 60 51 60 51 60 51 60 51 60 51 60 51 60 51 60 51 60 51 60 51 60 51 60 51 60 51 60 51 60 51 60 51 60 51 60 51 60 51 60 51 60 51 60 51 60 51 60 51 60 51 60 51 60 51 60 51 60 51 60 51 60 51 60 51 60 51 60 51 60 51 60 51 60 51 60 51 60 51 60 51 60 51 60 51 60 51 60 51 60 51 60 51 60 51 60 51 60 51 60 51 60 51 60 51 60 51 60 51 60 51 60 51 60 51 60 51 60 51 60 51 60 51 60 51 60 5 |
| 1/2023  | <b>6.4%</b>   | \$ 2,583    | 3,351 |                                                                                                                                                                                                                                                                                                                                                                                                                                                                                                                                                                                                                                                                                                                                                                                                                                                                                                                                                                                                                                                                                                                                                                                                                                                                                                                                                                                                                                                                                                                                                                                                                                                                                                                                                                                                                                                                                                                                                                                                                                                                                                                                  |
| 2/2023  | <b>1</b> 5.9% | \$ 2,601 \$ | 3,231 | \$2,700 -                                                                                                                                                                                                                                                                                                                                                                                                                                                                                                                                                                                                                                                                                                                                                                                                                                                                                                                                                                                                                                                                                                                                                                                                                                                                                                                                                                                                                                                                                                                                                                                                                                                                                                                                                                                                                                                                                                                                                                                                                                                                                                                        |
| 3/2023  | <b>5.5%</b>   | \$ 2,628 \$ | 3,343 | \$2,200 -                                                                                                                                                                                                                                                                                                                                                                                                                                                                                                                                                                                                                                                                                                                                                                                                                                                                                                                                                                                                                                                                                                                                                                                                                                                                                                                                                                                                                                                                                                                                                                                                                                                                                                                                                                                                                                                                                                                                                                                                                                                                                                                        |
| 4/2023  | <b>5.0%</b>   | \$ 2,645 \$ | 3,273 | \$1,700                                                                                                                                                                                                                                                                                                                                                                                                                                                                                                                                                                                                                                                                                                                                                                                                                                                                                                                                                                                                                                                                                                                                                                                                                                                                                                                                                                                                                                                                                                                                                                                                                                                                                                                                                                                                                                                                                                                                                                                                                                                                                                                          |
| 5/2023  | <b>4.4%</b>   | \$ 2,660 \$ | 3,312 | Rent Own Historic Cost to Own Relative to Rent                                                                                                                                                                                                                                                                                                                                                                                                                                                                                                                                                                                                                                                                                                                                                                                                                                                                                                                                                                                                                                                                                                                                                                                                                                                                                                                                                                                                                                                                                                                                                                                                                                                                                                                                                                                                                                                                                                                                                                                                                                                                                   |
| 6/2023  | <b>1.9%</b>   | \$ 2,676 \$ | 3,445 | \$1,200                                                                                                                                                                                                                                                                                                                                                                                                                                                                                                                                                                                                                                                                                                                                                                                                                                                                                                                                                                                                                                                                                                                                                                                                                                                                                                                                                                                                                                                                                                                                                                                                                                                                                                                                                                                                                                                                                                                                                                                                                                                                                                                          |
| 7/2023  | <b>1.5%</b>   | \$ 2,684 \$ | 3,426 | 2 2 2 2 2 2 2 2 2 2 2 2 2 2 2 2 2 2 2                                                                                                                                                                                                                                                                                                                                                                                                                                                                                                                                                                                                                                                                                                                                                                                                                                                                                                                                                                                                                                                                                                                                                                                                                                                                                                                                                                                                                                                                                                                                                                                                                                                                                                                                                                                                                                                                                                                                                                                                                                                                                            |
| 8/2023  | <b>1</b> 3.2% | \$ 2,692 \$ | 3,470 | 201202 11202 11202 11202 11202 31202 31202 31202 31202 31202 31202 31202 31202 3                                                                                                                                                                                                                                                                                                                                                                                                                                                                                                                                                                                                                                                                                                                                                                                                                                                                                                                                                                                                                                                                                                                                                                                                                                                                                                                                                                                                                                                                                                                                                                                                                                                                                                                                                                                                                                                                                                                                                                                                                                                 |
| 9/2023  | <b>3.1%</b>   | \$ 2,697 \$ | 3,592 | у у у                                                                                                                                                                                                                                                                                                                                                                                                                                                                                                                                                                                                                                                                                                                                                                                                                                                                                                                                                                                                                                                                                                                                                                                                                                                                                                                                                                                                                                                                                                                                                                                                                                                                                                                                                                                                                                                                                                                                                                                                                                                                                                                            |