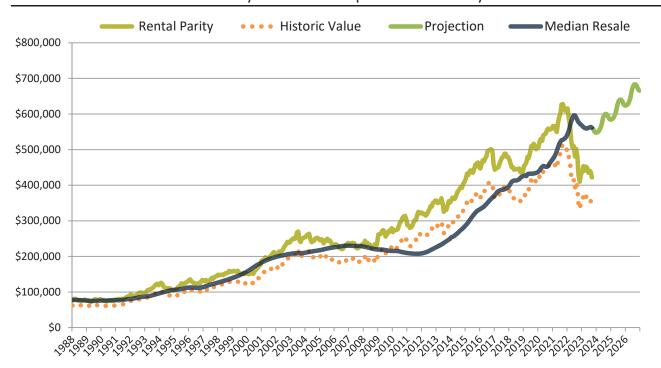

# Denver County median home price since January 1988

# Resale \$/SF Year-over-Year Percentage Change: Denver County since January 1989

Rental \$/SF Year-over-Year Percentage Change: Denver County since January 1989

info@TAIT.com 6 of 67

Historic Median Home Price Relative to Rental Parity: Denver County since January 1988