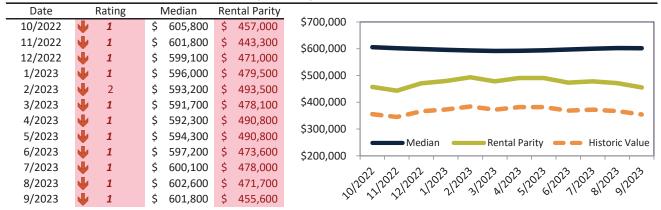

# El Paso County Housing Market Value & Trends Update

Historically, properties in this market sell at a -8.4% discount. Today's premium is 8.5%. This market is 16.9% overvalued. Median home price is \$450,600. Prices fell 3.8% year-over-year.

Monthly cost of ownership is \$2,879, and rents average \$2,764, making owning \$115 per month more costly than renting. Rents rose 2.9% year-over-year. The current capitalization rate (rent/price) is 5.9%.

#### Market rating = 4