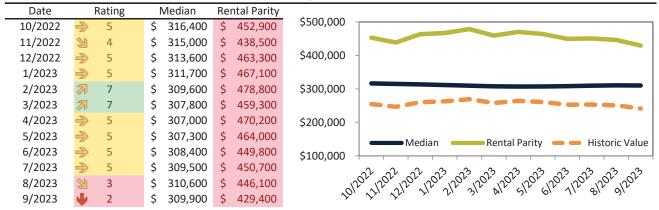

# El Paso County Housing Market Value & Trends Update

Historically, properties in this market sell at a -8.4% discount. Today's premium is 8.5%. This market is 16.9% overvalued. Median home price is \$450,600. Prices fell 3.8% year-over-year.

Monthly cost of ownership is \$2,879, and rents average \$2,764, making owning \$115 per month more costly than renting. Rents rose 2.9% year-over-year. The current capitalization rate (rent/price) is 5.9%.