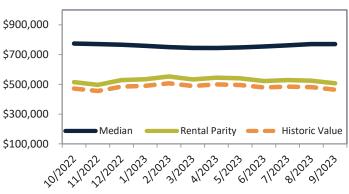

# Aliso Viejo Housing Market Value & Trends Update

Historically, properties in this market sell at a -17.5% discount. Today's premium is 6.2%. This market is 23.7% overvalued. Median home price is \$898,500. Prices rose 0.3% year-over-year.

Monthly cost of ownership is \$5,742, and rents average \$4,919, making owning \$822 per month more costly than renting. Rents rose 2.2% year-over-year. The current capitalization rate (rent/price) is 5.3%.

#### Market rating = 3