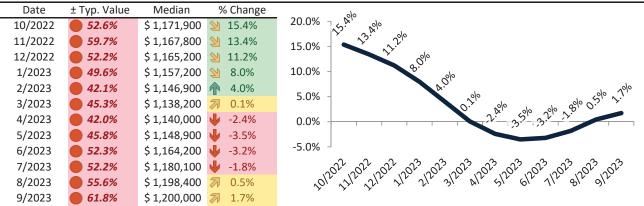

# Aliso Viejo Housing Market Value & Trends Update

Historically, properties in this market sell at a -17.5% discount. Today's premium is 6.2%. This market is 23.7% overvalued. Median home price is \$898,500. Prices rose 0.3% year-over-year.

#### Resale Median and year-over-year percentage change trailing twelve months