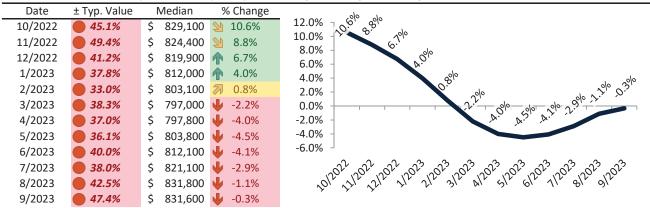

# Orange County Housing Market Value & Trends Update

Historically, properties in this market sell at a 1.9% premium. Today's premium is 52.1%. This market is 50.2% overvalued. Median home price is \$1,041,500. Prices rose 1.5% year-over-year.

#### Resale Median and year-over-year percentage change trailing twelve months