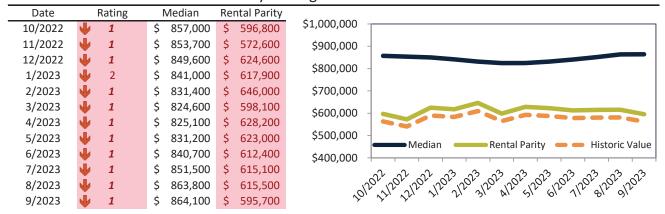

# Anaheim Housing Market Value & Trends Update

Historically, properties in this market sell at a -17.5% discount. Today's premium is 39.4%. This market is 56.9% overvalued. Median home price is \$843,000. Prices rose 0.0% year-over-year.

Monthly cost of ownership is \$5,387, and rents average \$3,690, making owning \$1,696 per month more costly than renting. Rents rose 3.5% year-over-year. The current capitalization rate (rent/price) is 4.2%.

#### Market rating = 1