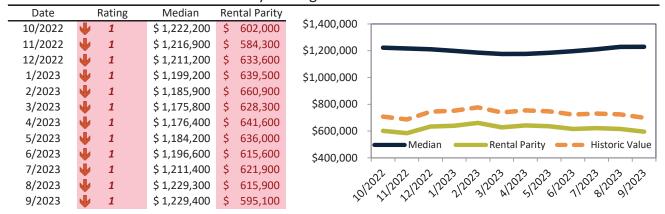

# Anaheim Housing Market Value & Trends Update

Historically, properties in this market sell at a -17.5% discount. Today's premium is 39.4%. This market is 56.9% overvalued. Median home price is \$843,000. Prices rose 0.0% year-over-year.

Monthly cost of ownership is \$5,387, and rents average \$3,690, making owning \$1,696 per month more costly than renting. Rents rose 3.5% year-over-year. The current capitalization rate (rent/price) is 4.2%.

#### Market rating = 1

#### Median Home Price and Rental Parity trailing twelve months