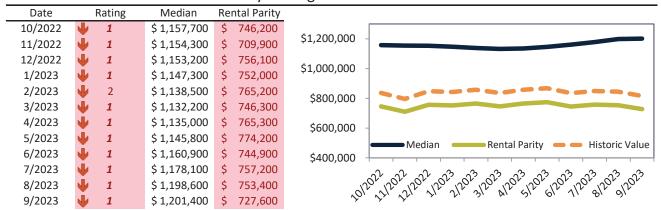

# Aliso Viejo Housing Market Value & Trends Update

Historically, properties in this market sell at a -17.5% discount. Today's premium is 6.2%. This market is 23.7% overvalued. Median home price is \$898,500. Prices rose 0.3% year-over-year.

Monthly cost of ownership is \$5,742, and rents average \$4,919, making owning \$822 per month more costly than renting. Rents rose 2.2% year-over-year. The current capitalization rate (rent/price) is 5.3%.

#### Market rating = 3