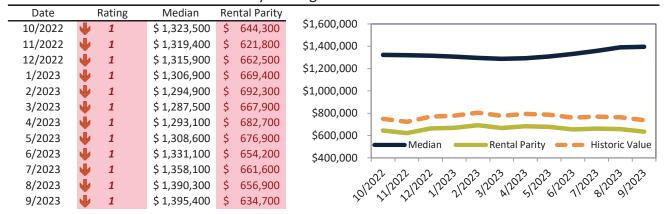

# Aliso Viejo Housing Market Value & Trends Update

Historically, properties in this market sell at a -17.5% discount. Today's premium is 6.2%. This market is 23.7% overvalued. Median home price is \$898,500. Prices rose 0.3% year-over-year.

Monthly cost of ownership is \$5,742, and rents average \$4,919, making owning \$822 per month more costly than renting. Rents rose 2.2% year-over-year. The current capitalization rate (rent/price) is 5.3%.

#### Market rating = 3

### Historic Median Home Price Relative to Rental Parity: Orange County since January 1988

TAIT Housing Report® Market Timing System Rating: Orange County since January 1988

info@TAIT.com 7 of 69