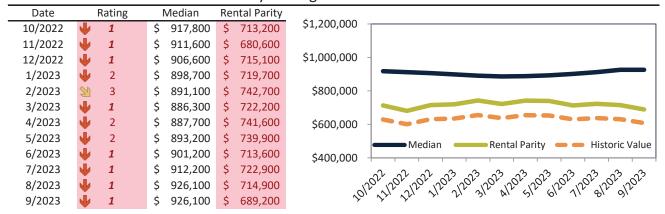

# Aliso Viejo Housing Market Value & Trends Update

Historically, properties in this market sell at a -17.5% discount. Today's premium is 6.2%. This market is 23.7% overvalued. Median home price is \$898,500. Prices rose 0.3% year-over-year.

Monthly cost of ownership is \$5,742, and rents average \$4,919, making owning \$822 per month more costly than renting. Rents rose 2.2% year-over-year. The current capitalization rate (rent/price) is 5.3%.

#### Market rating = 3

### Historic Median Home Price Relative to Rental Parity: Orange County since January 1988

TAIT Housing Report® Market Timing System Rating: Orange County since January 1988

info@TAIT.com 7 of 69