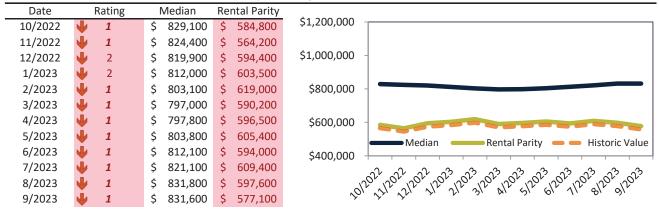

# Orange County Housing Market Value & Trends Update

Historically, properties in this market sell at a 1.9% premium. Today's premium is 52.1%. This market is 50.2% overvalued. Median home price is \$1,041,500. Prices rose 1.5% year-over-year.

Monthly cost of ownership is \$6,656, and rents average \$4,374, making owning \$2,281 per month more costly than renting. Rents rose 3.2% year-over-year. The current capitalization rate (rent/price) is 4.0%.

#### Market rating = 1

#### Median Home Price and Rental Parity trailing twelve months