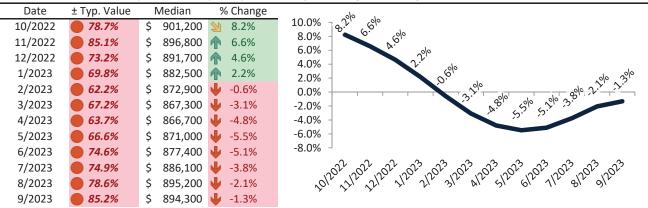

# Aliso Viejo Housing Market Value & Trends Update

Historically, properties in this market sell at a -17.5% discount. Today's premium is 6.2%. This market is 23.7% overvalued. Median home price is \$898,500. Prices rose 0.3% year-over-year.

Monthly cost of ownership is \$5,742, and rents average \$4,919, making owning \$822 per month more costly than renting. Rents rose 2.2% year-over-year. The current capitalization rate (rent/price) is 5.3%.

#### Market rating = 3

#### Median Home Price and Rental Parity trailing twelve months

#### Resale Median and year-over-year percentage change trailing twelve months

#### Rental rate and year-over-year percentage change trailing twelve months

| Date    | % Change      | Rent        | Own         | ¢7.000 l                                                 |
|---------|---------------|-------------|-------------|----------------------------------------------------------|
| 10/2022 | <b>16.2%</b>  | \$<br>4,812 | \$<br>5,415 | \$7,800 -                                                |
| 11/2022 | <b>14.1%</b>  | \$<br>4,784 | \$<br>5,599 | \$6,800 -                                                |
| 12/2022 | <b>12.4%</b>  | \$<br>4,795 | \$<br>5,246 | \$5,800 - 20, 30, 30, 30, 30, 30, 30, 30, 30, 30, 3      |
| 1/2023  | <b>10.8%</b>  | \$<br>4,803 | \$<br>5,156 |                                                          |
| 2/2023  | <b>9.2%</b>   | \$<br>4,830 | \$<br>4,948 | \$4,800 -                                                |
| 3/2023  | <b>2</b> 7.7% | \$<br>4,846 | \$<br>5,102 | \$3,800 -                                                |
| 4/2023  | <b>6.3%</b>   | \$<br>4,835 | \$<br>5,008 | \$2.800                                                  |
| 5/2023  | <b>5.0%</b>   | \$<br>4,815 | \$<br>5,099 | \$2,800 - Rent Own Historic Cost to Own Relative to Rent |
| 6/2023  | <b>1.7%</b>   | \$<br>4,804 | \$<br>5,354 | \$1,800                                                  |
| 7/2023  | <b>1.9%</b>   | \$<br>4,866 | \$<br>5,386 | SP                      |
| 8/2023  | <b>1</b> 2.4% | \$<br>4,915 | \$<br>5,530 | 201202 1202 1202 1202 1202 31202 1202 12                 |
| 9/2023  | <b>1</b> 2.2% | \$<br>4,919 | \$<br>5,742 | у у у                                                    |