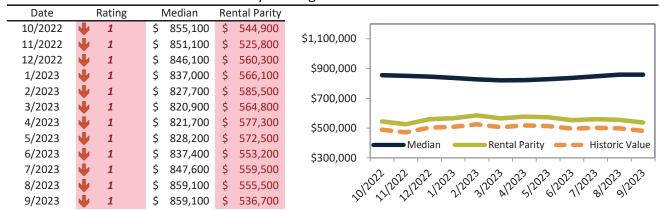

# Orange County Housing Market Value & Trends Update

Historically, properties in this market sell at a 1.9% premium. Today's premium is 52.1%. This market is 50.2% overvalued. Median home price is \$1,041,500. Prices rose 1.5% year-over-year.

Monthly cost of ownership is \$6,656, and rents average \$4,374, making owning \$2,281 per month more costly than renting. Rents rose 3.2% year-over-year. The current capitalization rate (rent/price) is 4.0%.

#### Market rating = 1

#### Median Home Price and Rental Parity trailing twelve months