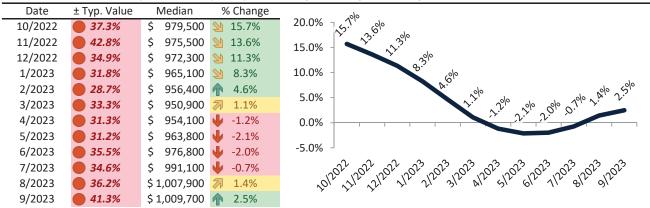

# Aliso Viejo Housing Market Value & Trends Update

Historically, properties in this market sell at a -17.5% discount. Today's premium is 6.2%. This market is 23.7% overvalued. Median home price is \$898,500. Prices rose 0.3% year-over-year.

Monthly cost of ownership is \$5,742, and rents average \$4,919, making owning \$822 per month more costly than renting. Rents rose 2.2% year-over-year. The current capitalization rate (rent/price) is 5.3%.

#### Market rating = 3

#### Median Home Price and Rental Parity trailing twelve months

#### Resale Median and year-over-year percentage change trailing twelve months

#### Rental rate and year-over-year percentage change trailing twelve months

| Date    | % Change      | Rent        | Own         | ¢7.000 l                                                 |
|---------|---------------|-------------|-------------|----------------------------------------------------------|
| 10/2022 | <b>16.2%</b>  | \$<br>4,812 | \$<br>5,415 | \$7,800 -                                                |
| 11/2022 | <b>14.1%</b>  | \$<br>4,784 | \$<br>5,599 | \$6,800 -                                                |
| 12/2022 | <b>12.4%</b>  | \$<br>4,795 | \$<br>5,246 | \$5,800 - 20, 30, 30, 30, 30, 30, 30, 30, 30, 30, 3      |
| 1/2023  | <b>10.8%</b>  | \$<br>4,803 | \$<br>5,156 |                                                          |
| 2/2023  | <b>9.2%</b>   | \$<br>4,830 | \$<br>4,948 | \$4,800 -                                                |
| 3/2023  | <b>2</b> 7.7% | \$<br>4,846 | \$<br>5,102 | \$3,800 -                                                |
| 4/2023  | <b>6.3%</b>   | \$<br>4,835 | \$<br>5,008 | \$2.800                                                  |
| 5/2023  | <b>5.0%</b>   | \$<br>4,815 | \$<br>5,099 | \$2,800 - Rent Own Historic Cost to Own Relative to Rent |
| 6/2023  | <b>1.7%</b>   | \$<br>4,804 | \$<br>5,354 | \$1,800                                                  |
| 7/2023  | <b>1.9%</b>   | \$<br>4,866 | \$<br>5,386 | SP                      |
| 8/2023  | <b>1</b> 2.4% | \$<br>4,915 | \$<br>5,530 | 201202 1202 1202 1202 1202 31202 1202 12                 |
| 9/2023  | <b>1</b> 2.2% | \$<br>4,919 | \$<br>5,742 | у у у                                                    |