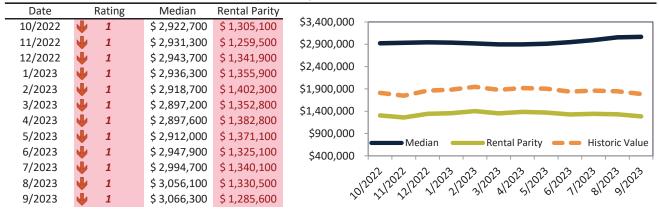

# Anaheim Housing Market Value & Trends Update

Historically, properties in this market sell at a -17.5% discount. Today's premium is 39.4%. This market is 56.9% overvalued. Median home price is \$843,000. Prices rose 0.0% year-over-year.

Monthly cost of ownership is \$5,387, and rents average \$3,690, making owning \$1,696 per month more costly than renting. Rents rose 3.5% year-over-year. The current capitalization rate (rent/price) is 4.2%.

#### Market rating = 1