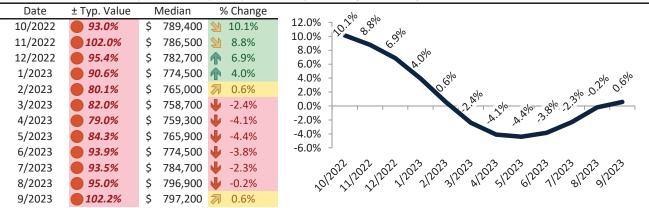

# Orange County Housing Market Value & Trends Update

Historically, properties in this market sell at a 1.9% premium. Today's premium is 52.1%. This market is 50.2% overvalued. Median home price is \$1,041,500. Prices rose 1.5% year-over-year.

Monthly cost of ownership is \$6,656, and rents average \$4,374, making owning \$2,281 per month more costly than renting. Rents rose 3.2% year-over-year. The current capitalization rate (rent/price) is 4.0%.

#### Market rating = 1