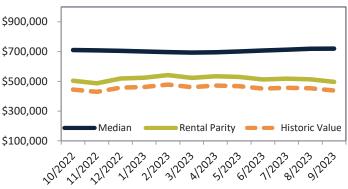

# Orange County Housing Market Value & Trends Update

Historically, properties in this market sell at a 1.9% premium. Today's premium is 52.1%. This market is 50.2% overvalued. Median home price is \$1,041,500. Prices rose 1.5% year-over-year.

#### Median Home Price and Rental Parity trailing twelve months