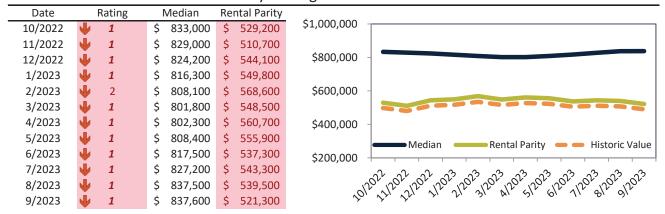

# Aliso Viejo Housing Market Value & Trends Update

Historically, properties in this market sell at a -17.5% discount. Today's premium is 6.2%. This market is 23.7% overvalued. Median home price is \$898,500. Prices rose 0.3% year-over-year.

Monthly cost of ownership is \$5,742, and rents average \$4,919, making owning \$822 per month more costly than renting. Rents rose 2.2% year-over-year. The current capitalization rate (rent/price) is 5.3%.

#### Market rating = 3