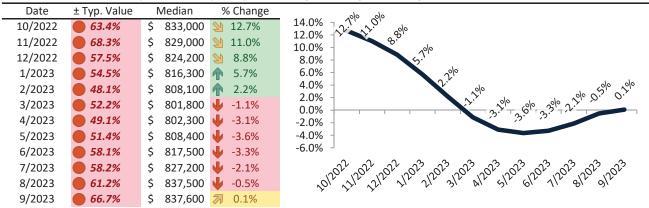

# Aliso Viejo Housing Market Value & Trends Update

Historically, properties in this market sell at a -17.5% discount. Today's premium is 6.2%. This market is 23.7% overvalued. Median home price is \$898,500. Prices rose 0.3% year-over-year.

Monthly cost of ownership is \$5,742, and rents average \$4,919, making owning \$822 per month more costly than renting. Rents rose 2.2% year-over-year. The current capitalization rate (rent/price) is 5.3%.

#### Market rating = 3