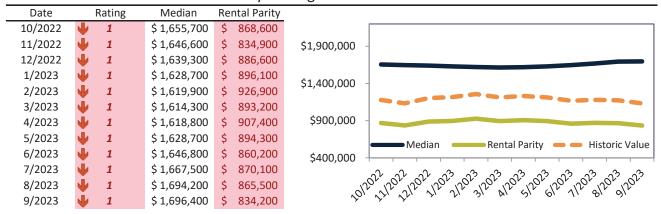

### Historic Median Home Price Relative to Rental Parity: Orange County since January 1988

TAIT Housing Report® Market Timing System Rating: Orange County since January 1988

info@TAIT.com 7 of 69

# Market Timing Rating and Valuations: Orange County and Major Cities and Zips

| Study Area        |   | Rating | Median          | Rei | ntal Parity | % Over/Under<br>Rental Parity | Historic<br>Premium | % Over/Under<br>Historic Prem. |
|-------------------|---|--------|-----------------|-----|-------------|-------------------------------|---------------------|--------------------------------|
| Orange County     | • | 1      | \$<br>1,041,500 | \$  | 684,400     | <b>52.1</b> %                 | 1.9%                | 50.2%                          |
| Aliso Viejo       | 2 | 3      | \$<br>898,500   | \$  | 769,700     | 6.2%                          | -17.5%              | 23.7%                          |
| Anaheim           | • | 1      | \$<br>843,000   | \$  | 577,400     | 39.4%                         | -17.5%              | <b>56.9%</b>                   |
| West Anaheim      | • | 1      | \$<br>807,700   | \$  | 506,800     | 53.2%                         | -17.5%              | <b>70.7</b> %                  |
| Northeast Anaheim | • | 1      | \$<br>859,100   | \$  | 536,700     | <b>52.9</b> %                 | -17.5%              | <b>70.4</b> %                  |
| Southwest Anaheim | • | 1      | \$<br>841,000   | \$  | 515,800     | 63.0%                         | -6.0%               | <b>69.0%</b>                   |
| Southeast Anaheim | • | 1      | \$<br>837,600   | \$  | 521,300     | 60.7%                         | -6.0%               | 66.7%                          |
| Anaheim Hills     | • | 1      | \$<br>1,122,300 | \$  | 605,500     | 85.4%                         | 10.3%               | <b>75.1%</b>                   |
| The Colony        | • | 1      | \$<br>770,200   | \$  | 506,800     | <b>52.0</b> %                 | -8.3%               | 60.3%                          |
| Anaheim Resort    | • | 1      | \$<br>719,900   | \$  | 496,800     | <b>44.9%</b>                  | -11.8%              | <b>56.7%</b>                   |
| Brea              | • | 1      | \$<br>1,010,500 | \$  | 605,500     | 66.9%                         | 10.6%               | <b>56.3</b> %                  |
| Buena Park        | • | 1      | \$<br>831,600   | \$  | 577,100     | <b>44.1%</b>                  | -3.3%               | <b>47.4</b> %                  |
| Costa Mesa        | • | 1      | \$<br>1,200,000 | \$  | 703,300     | 70.6%                         | 8.8%                | 61.8%                          |
| Coto de Caza      | • | 1      | \$<br>1,696,400 | \$  | 834,200     | 103.3%                        | 35.6%               | 67.7%                          |
| Cypress           | • | 1      | \$<br>962,700   | \$  | 716,700     | 34.4%                         | 6.2%                | 28.2%                          |
| Dana Point        | • | 1      | \$<br>1,511,900 | \$  | 851,700     | 77.5%                         | 8.1%                | 69.4%                          |
| Fountain Valley   | • | 1      | \$<br>1,201,400 | \$  | 727,600     | 65.1%                         | 12.1%               | <b>53.0%</b>                   |
| Fullerton         | • | 1      | \$<br>930,200   | \$  | 606,800     | <b>53.3</b> %                 | -2.5%               | <b>55.8%</b>                   |
| Garden Grove      | • | 1      | \$<br>864,100   | \$  | 595,700     | <b>45.1%</b>                  | -5.6%               | <b>50.7</b> %                  |
| Huntington Beach  | • | 1      | \$<br>1,201,900 | \$  | 701,200     | <b>71.4</b> %                 | 12.3%               | <b>59.1%</b>                   |
| Irvine            | • | 1      | \$<br>1,311,600 | \$  | 757,500     | 73.2%                         | 9.2%                | 64.0%                          |
| Woodbridge        | • | 1      | \$<br>1,045,000 | \$  | 622,600     | 67.9%                         | -1.3%               | 69.2%                          |
| West Park         | • | 1      | \$<br>1,234,800 | \$  | 635,300     | 94.4%                         | 14.1%               | <b>80.3</b> %                  |
| Northwood         | • | 1      | \$<br>1,395,400 | \$  | 634,700     | <b>1</b> 19.8%                | 16.2%               | <b>103.6%</b>                  |
| El Camino Real    | • | 1      | \$<br>1,184,700 | \$  | 594,100     | 99.4%                         | 10.2%               | 89.2%                          |
| La Habra          | • | 1      | \$<br>797,200   | \$  | 405,300     | 96.7%                         | -5.5%               | 102.2%                         |