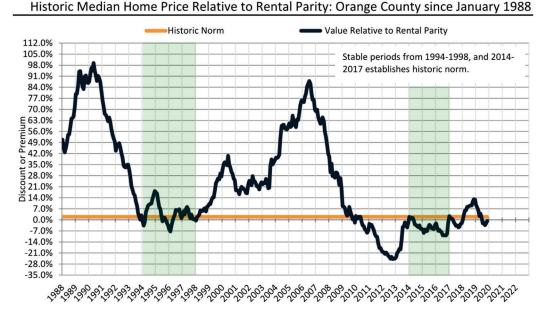

### Historic Median Home Price Relative to Rental Parity: Orange County since January 1988

TAIT Housing Report® Market Timing System Rating: Orange County since January 1988

info@TAIT.com 7 of 69