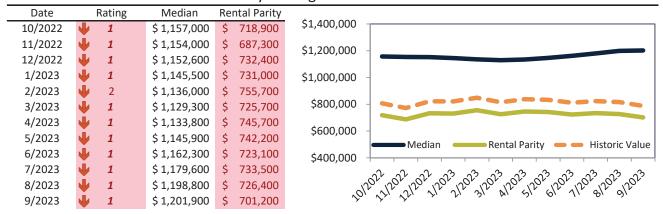

# Aliso Viejo Housing Market Value & Trends Update

Historically, properties in this market sell at a -17.5% discount. Today's premium is 6.2%. This market is 23.7% overvalued. Median home price is \$898,500. Prices rose 0.3% year-over-year.

Monthly cost of ownership is \$5,742, and rents average \$4,919, making owning \$822 per month more costly than renting. Rents rose 2.2% year-over-year. The current capitalization rate (rent/price) is 5.3%.

#### Market rating = 3