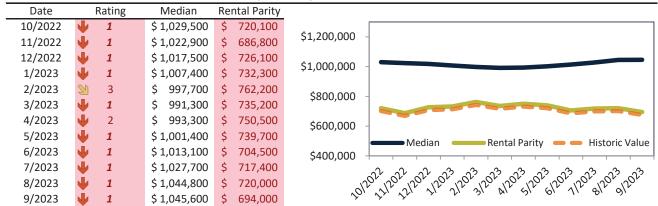

# Aliso Viejo Housing Market Value & Trends Update

Historically, properties in this market sell at a -17.5% discount. Today's premium is 6.2%. This market is 23.7% overvalued. Median home price is \$898,500. Prices rose 0.3% year-over-year.

Monthly cost of ownership is \$5,742, and rents average \$4,919, making owning \$822 per month more costly than renting. Rents rose 2.2% year-over-year. The current capitalization rate (rent/price) is 5.3%.

#### Market rating = 3