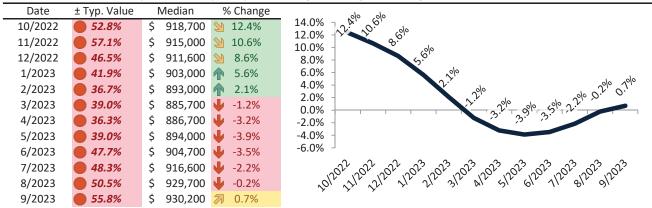

# Anaheim Housing Market Value & Trends Update

Historically, properties in this market sell at a -17.5% discount. Today's premium is 39.4%. This market is 56.9% overvalued. Median home price is \$843,000. Prices rose 0.0% year-over-year.

Monthly cost of ownership is \$5,387, and rents average \$3,690, making owning \$1,696 per month more costly than renting. Rents rose 3.5% year-over-year. The current capitalization rate (rent/price) is 4.2%.

#### Market rating = 1