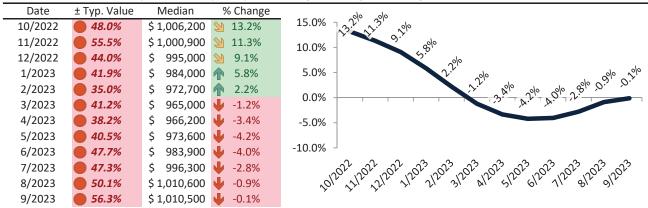

# Aliso Viejo Housing Market Value & Trends Update

Historically, properties in this market sell at a -17.5% discount. Today's premium is 6.2%. This market is 23.7% overvalued. Median home price is \$898,500. Prices rose 0.3% year-over-year.