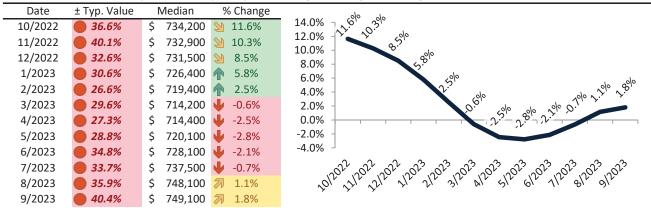

# Aliso Viejo Housing Market Value & Trends Update

Historically, properties in this market sell at a -17.5% discount. Today's premium is 6.2%. This market is 23.7% overvalued. Median home price is \$898,500. Prices rose 0.3% year-over-year.

Monthly cost of ownership is \$5,742, and rents average \$4,919, making owning \$822 per month more costly than renting. Rents rose 2.2% year-over-year. The current capitalization rate (rent/price) is 5.3%.

#### Market rating = 3

#### Median Home Price and Rental Parity trailing twelve months

#### Resale Median and year-over-year percentage change trailing twelve months

#### Rental rate and year-over-year percentage change trailing twelve months

| Date    | % Change      | Rent        | Own         | ¢7.000 l                                                 |
|---------|---------------|-------------|-------------|----------------------------------------------------------|
| 10/2022 | <b>16.2%</b>  | \$<br>4,812 | \$<br>5,415 | \$7,800 -                                                |
| 11/2022 | <b>14.1%</b>  | \$<br>4,784 | \$<br>5,599 | \$6,800 -                                                |
| 12/2022 | <b>12.4%</b>  | \$<br>4,795 | \$<br>5,246 | \$5,800 - 20, 30, 30, 30, 30, 30, 30, 30, 30, 30, 3      |
| 1/2023  | <b>10.8%</b>  | \$<br>4,803 | \$<br>5,156 |                                                          |
| 2/2023  | <b>9.2%</b>   | \$<br>4,830 | \$<br>4,948 | \$4,800 -                                                |
| 3/2023  | <b>2</b> 7.7% | \$<br>4,846 | \$<br>5,102 | \$3,800 -                                                |
| 4/2023  | <b>6.3%</b>   | \$<br>4,835 | \$<br>5,008 | \$2.800                                                  |
| 5/2023  | <b>5.0%</b>   | \$<br>4,815 | \$<br>5,099 | \$2,800 - Rent Own Historic Cost to Own Relative to Rent |
| 6/2023  | <b>1.7%</b>   | \$<br>4,804 | \$<br>5,354 | \$1,800                                                  |
| 7/2023  | <b>1.9%</b>   | \$<br>4,866 | \$<br>5,386 | SP                      |
| 8/2023  | <b>1</b> 2.4% | \$<br>4,915 | \$<br>5,530 | 201202 1202 1202 1202 1202 31202 1202 12                 |
| 9/2023  | <b>1</b> 2.2% | \$<br>4,919 | \$<br>5,742 | у у у                                                    |