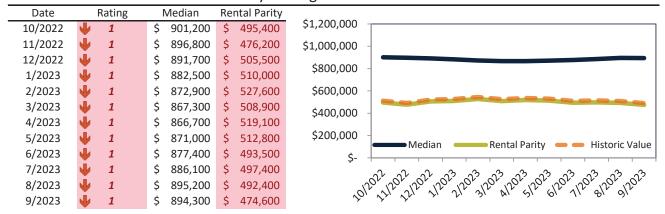

# Anaheim Housing Market Value & Trends Update

Historically, properties in this market sell at a -17.5% discount. Today's premium is 39.4%. This market is 56.9% overvalued. Median home price is \$843,000. Prices rose 0.0% year-over-year.

Monthly cost of ownership is \$5,387, and rents average \$3,690, making owning \$1,696 per month more costly than renting. Rents rose 3.5% year-over-year. The current capitalization rate (rent/price) is 4.2%.

#### Market rating = 1

#### Median Home Price and Rental Parity trailing twelve months

#### Resale Median and year-over-year percentage change trailing twelve months