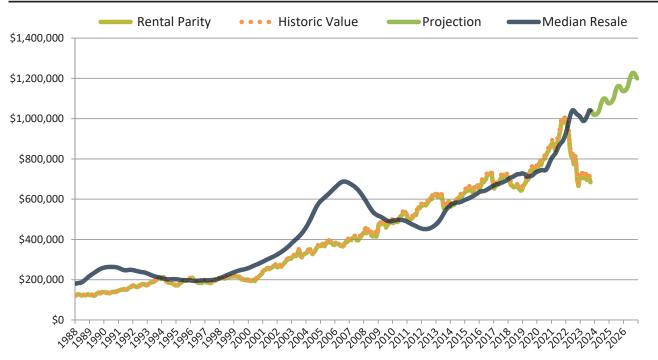

# Orange County median home price since January 1988

Orange County median rent and monthly cost of ownership since January 1988

info@TAIT.com 5 of 69

### Historic Median Home Price Relative to Rental Parity: Orange County since January 1988

TAIT Housing Report® Market Timing System Rating: Orange County since January 1988

info@TAIT.com 7 of 69