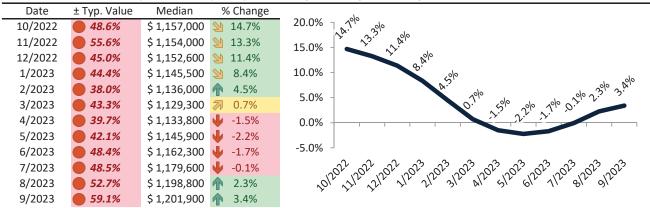

# Anaheim Housing Market Value & Trends Update

Historically, properties in this market sell at a -17.5% discount. Today's premium is 39.4%. This market is 56.9% overvalued. Median home price is \$843,000. Prices rose 0.0% year-over-year.

Monthly cost of ownership is \$5,387, and rents average \$3,690, making owning \$1,696 per month more costly than renting. Rents rose 3.5% year-over-year. The current capitalization rate (rent/price) is 4.2%.

#### Market rating = 1

#### Median Home Price and Rental Parity trailing twelve months