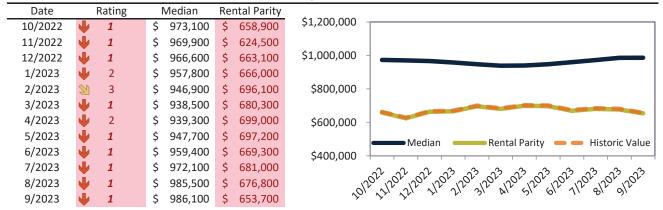

# Aliso Viejo Housing Market Value & Trends Update

Historically, properties in this market sell at a -17.5% discount. Today's premium is 6.2%. This market is 23.7% overvalued. Median home price is \$898,500. Prices rose 0.3% year-over-year.

Monthly cost of ownership is \$5,742, and rents average \$4,919, making owning \$822 per month more costly than renting. Rents rose 2.2% year-over-year. The current capitalization rate (rent/price) is 5.3%.

#### Market rating = 3