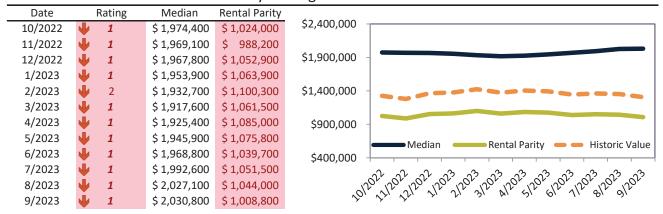

# Aliso Viejo Housing Market Value & Trends Update

Historically, properties in this market sell at a -17.5% discount. Today's premium is 6.2%. This market is 23.7% overvalued. Median home price is \$898,500. Prices rose 0.3% year-over-year.

Monthly cost of ownership is \$5,742, and rents average \$4,919, making owning \$822 per month more costly than renting. Rents rose 2.2% year-over-year. The current capitalization rate (rent/price) is 5.3%.

#### Market rating = 3

#### Median Home Price and Rental Parity trailing twelve months

#### Resale Median and year-over-year percentage change trailing twelve months

#### Rental rate and year-over-year percentage change trailing twelve months

| Date    | % Change      | Rent        | Own         | ¢7.000 l                                                 |
|---------|---------------|-------------|-------------|----------------------------------------------------------|
| 10/2022 | <b>16.2%</b>  | \$<br>4,812 | \$<br>5,415 | \$7,800 -                                                |
| 11/2022 | <b>14.1%</b>  | \$<br>4,784 | \$<br>5,599 | \$6,800 -                                                |
| 12/2022 | <b>12.4%</b>  | \$<br>4,795 | \$<br>5,246 | \$5,800 - 20, 30, 30, 30, 30, 30, 30, 30, 30, 30, 3      |
| 1/2023  | <b>10.8%</b>  | \$<br>4,803 | \$<br>5,156 |                                                          |
| 2/2023  | <b>9.2%</b>   | \$<br>4,830 | \$<br>4,948 | \$4,800 -                                                |
| 3/2023  | <b>2</b> 7.7% | \$<br>4,846 | \$<br>5,102 | \$3,800 -                                                |
| 4/2023  | <b>6.3%</b>   | \$<br>4,835 | \$<br>5,008 | \$2.800                                                  |
| 5/2023  | <b>5.0%</b>   | \$<br>4,815 | \$<br>5,099 | \$2,800 - Rent Own Historic Cost to Own Relative to Rent |
| 6/2023  | <b>1.7%</b>   | \$<br>4,804 | \$<br>5,354 | \$1,800                                                  |
| 7/2023  | <b>1.9%</b>   | \$<br>4,866 | \$<br>5,386 | SP                      |
| 8/2023  | <b>1</b> 2.4% | \$<br>4,915 | \$<br>5,530 | 201202 1202 1202 1202 1202 31202 1202 12                 |
| 9/2023  | <b>1</b> 2.2% | \$<br>4,919 | \$<br>5,742 | у у у                                                    |