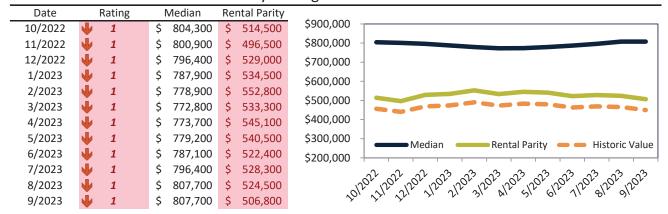

# Aliso Viejo Housing Market Value & Trends Update

Historically, properties in this market sell at a -17.5% discount. Today's premium is 6.2%. This market is 23.7% overvalued. Median home price is \$898,500. Prices rose 0.3% year-over-year.

Monthly cost of ownership is \$5,742, and rents average \$4,919, making owning \$822 per month more costly than renting. Rents rose 2.2% year-over-year. The current capitalization rate (rent/price) is 5.3%.

#### Market rating = 3

#### Median Home Price and Rental Parity trailing twelve months