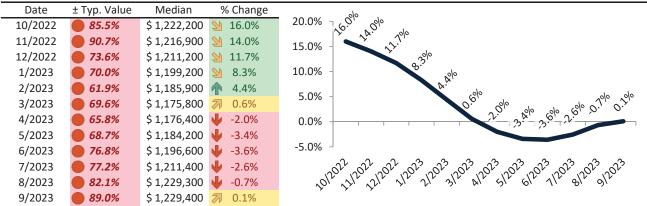

# Anaheim Housing Market Value & Trends Update

Historically, properties in this market sell at a -17.5% discount. Today's premium is 39.4%. This market is 56.9% overvalued. Median home price is \$843,000. Prices rose 0.0% year-over-year.

### Historic Median Home Price Relative to Rental Parity: Orange County since January 1988

TAIT Housing Report® Market Timing System Rating: Orange County since January 1988

info@TAIT.com 7 of 69