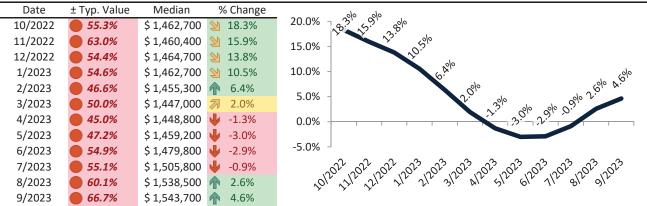

# Aliso Viejo Housing Market Value & Trends Update

Historically, properties in this market sell at a -17.5% discount. Today's premium is 6.2%. This market is 23.7% overvalued. Median home price is \$898,500. Prices rose 0.3% year-over-year.

Monthly cost of ownership is \$5,742, and rents average \$4,919, making owning \$822 per month more costly than renting. Rents rose 2.2% year-over-year. The current capitalization rate (rent/price) is 5.3%.

#### Market rating = 3