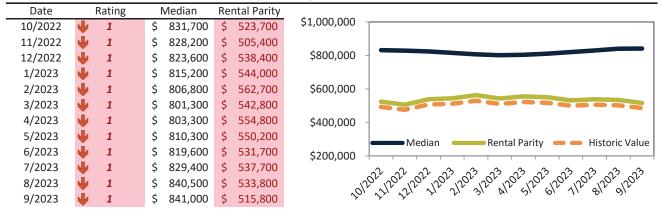

# Anaheim Housing Market Value & Trends Update

Historically, properties in this market sell at a -17.5% discount. Today's premium is 39.4%. This market is 56.9% overvalued. Median home price is \$843,000. Prices rose 0.0% year-over-year.

Monthly cost of ownership is \$5,387, and rents average \$3,690, making owning \$1,696 per month more costly than renting. Rents rose 3.5% year-over-year. The current capitalization rate (rent/price) is 4.2%.

#### Market rating = 1