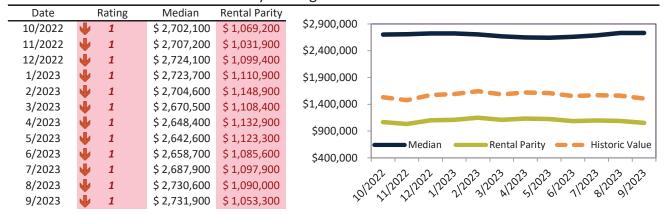

# Orange County Housing Market Value & Trends Update

Historically, properties in this market sell at a 1.9% premium. Today's premium is 52.1%. This market is 50.2% overvalued. Median home price is \$1,041,500. Prices rose 1.5% year-over-year.

Monthly cost of ownership is \$6,656, and rents average \$4,374, making owning \$2,281 per month more costly than renting. Rents rose 3.2% year-over-year. The current capitalization rate (rent/price) is 4.0%.

#### Market rating = 1