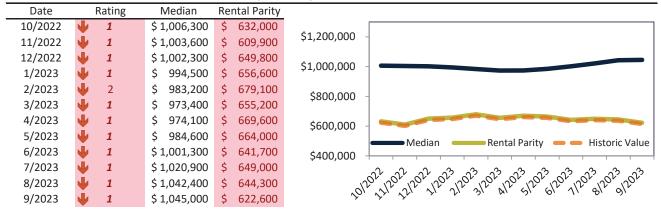

1505" 1505" 11505" 11505" 11505" 1505" 1505" 11505" 11505" 11505" 11505" 11505" |
| 9/2023  | <b>3.1%</b>    | \$<br>4,842 | \$<br>8,382 | у у у                                                                                    |

info@TAIT.com 32 of 69



# Woodbridge Housing Market Value & Trends Update

Historically, properties in this market sell at a -1.3% discount. Today's premium is 67.9%. This market is 69.2% overvalued. Median home price is \$1,045,000. Prices rose 3.4% year-over-year.

Monthly cost of ownership is \$6,678, and rents average \$3,979, making owning \$2,699 per month more costly than renting. Rents rose 3.7% year-over-year. The current capitalization rate (rent/price) is 3.7%.

#### Market rating = 1

#### Median Home Price and Rental Parity trailing twelve months



#### Resale Median and year-over-year percentage change trailing twelve months



#### Rental rate and year-over-year percentage change trailing twelve months

| Date    | % Cha         | nge | Rent     |      | Own   | - \$10,000 ¬                                                                   |
|---------|---------------|-----|----------|------|-------|--------------------------------------------------------------------------------|
| 10/2022 | <b>1</b> 3.79 | %   | \$ 3,848 | 3 \$ | 6,126 | \$ 10,000                                                                      |
| 11/2022 | <b>1</b> 3.79 | %   | \$ 3,859 | \$   | 6,350 | \$8,000 -                                                                      |
| 12/2022 | <b>1</b> 3.79 | %   | \$ 3,873 | L \$ | 5,970 | 19 19 19 19 19