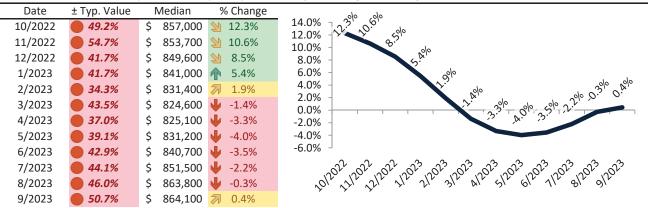

# Aliso Viejo Housing Market Value & Trends Update

Historically, properties in this market sell at a -17.5% discount. Today's premium is 6.2%. This market is 23.7% overvalued. Median home price is \$898,500. Prices rose 0.3% year-over-year.

Monthly cost of ownership is \$5,742, and rents average \$4,919, making owning \$822 per month more costly than renting. Rents rose 2.2% year-over-year. The current capitalization rate (rent/price) is 5.3%.

#### Market rating = 3