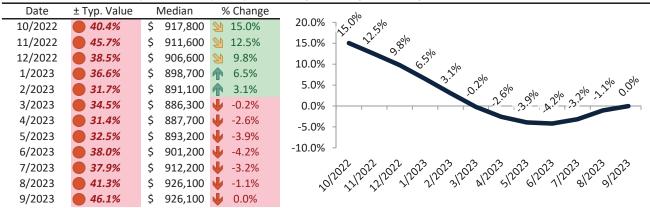

# Orange County Housing Market Value & Trends Update

Historically, properties in this market sell at a 1.9% premium. Today's premium is 52.1%. This market is 50.2% overvalued. Median home price is \$1,041,500. Prices rose 1.5% year-over-year.

Monthly cost of ownership is \$6,656, and rents average \$4,374, making owning \$2,281 per month more costly than renting. Rents rose 3.2% year-over-year. The current capitalization rate (rent/price) is 4.0%.

#### Market rating = 1