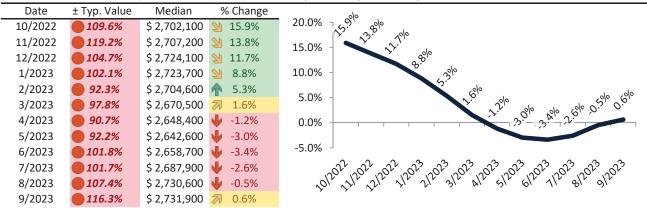

# Orange County Housing Market Value & Trends Update

Historically, properties in this market sell at a 1.9% premium. Today's premium is 52.1%. This market is 50.2% overvalued. Median home price is \$1,041,500. Prices rose 1.5% year-over-year.

Monthly cost of ownership is \$6,656, and rents average \$4,374, making owning \$2,281 per month more costly than renting. Rents rose 3.2% year-over-year. The current capitalization rate (rent/price) is 4.0%.

#### Market rating = 1