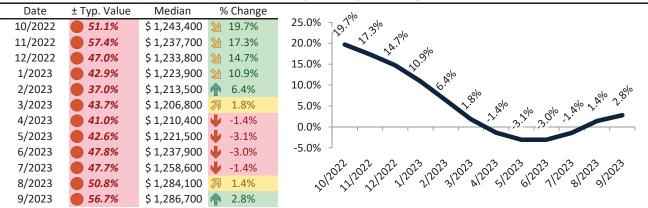

# Orange County Housing Market Value & Trends Update

Historically, properties in this market sell at a 1.9% premium. Today's premium is 52.1%. This market is 50.2% overvalued. Median home price is \$1,041,500. Prices rose 1.5% year-over-year.

Monthly cost of ownership is \$6,656, and rents average \$4,374, making owning \$2,281 per month more costly than renting. Rents rose 3.2% year-over-year. The current capitalization rate (rent/price) is 4.0%.