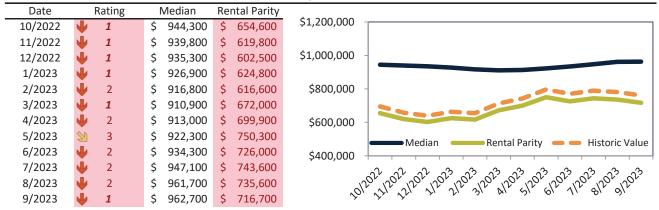

# Market Timing Rating and Valuations: Orange County and Major Cities and Zips

| Study Area        |   | Rating | Median          | Rei | ntal Parity | % Over/Under<br>Rental Parity | Historic<br>Premium | % Over/Under<br>Historic Prem. |
|-------------------|---|--------|-----------------|-----|-------------|-------------------------------|---------------------|--------------------------------|
| Orange County     | • | 1      | \$<br>1,041,500 | \$  | 684,400     | <b>52.1</b> %                 | 1.9%                | 50.2%                          |
| Aliso Viejo       | 2 | 3      | \$<br>898,500   | \$  | 769,700     | 6.2%                          | -17.5%              | 23.7%                          |
| Anaheim           | • | 1      | \$<br>843,000   | \$  | 577,400     | 39.4%                         | -17.5%              | <b>56.9%</b>                   |
| West Anaheim      | • | 1      | \$<br>807,700   | \$  | 506,800     | 53.2%                         | -17.5%              | <b>70.7</b> %                  |
| Northeast Anaheim | • | 1      | \$<br>859,100   | \$  | 536,700     | <b>52.9</b> %                 | -17.5%              | <b>70.4</b> %                  |
| Southwest Anaheim | • | 1      | \$<br>841,000   | \$  | 515,800     | 63.0%                         | -6.0%               | <b>69.0%</b>                   |
| Southeast Anaheim | • | 1      | \$<br>837,600   | \$  | 521,300     | 60.7%                         | -6.0%               | 66.7%                          |
| Anaheim Hills     | • | 1      | \$<br>1,122,300 | \$  | 605,500     | 85.4%                         | 10.3%               | <b>75.1%</b>                   |
| The Colony        | • | 1      | \$<br>770,200   | \$  | 506,800     | <b>52.0</b> %                 | -8.3%               | 60.3%                          |
| Anaheim Resort    | • | 1      | \$<br>719,900   | \$  | 496,800     | <b>44.9%</b>                  | -11.8%              | <b>56.7%</b>                   |
| Brea              | • | 1      | \$<br>1,010,500 | \$  | 605,500     | 66.9%                         | 10.6%               | <b>56.3</b> %                  |
| Buena Park        | • | 1      | \$<br>831,600   | \$  | 577,100     | <b>44.1%</b>                  | -3.3%               | <b>47.4</b> %                  |
| Costa Mesa        | • | 1      | \$<br>1,200,000 | \$  | 703,300     | 70.6%                         | 8.8%                | 61.8%                          |
| Coto de Caza      | • | 1      | \$<br>1,696,400 | \$  | 834,200     | 103.3%                        | 35.6%               | 67.7%                          |
| Cypress           | • | 1      | \$<br>962,700   | \$  | 716,700     | 34.4%                         | 6.2%                | 28.2%                          |
| Dana Point        | • | 1      | \$<br>1,511,900 | \$  | 851,700     | 77.5%                         | 8.1%                | 69.4%                          |
| Fountain Valley   | • | 1      | \$<br>1,201,400 | \$  | 727,600     | 65.1%                         | 12.1%               | <b>53.0%</b>                   |
| Fullerton         | • | 1      | \$<br>930,200   | \$  | 606,800     | <b>53.3</b> %                 | -2.5%               | <b>55.8%</b>                   |
| Garden Grove      | • | 1      | \$<br>864,100   | \$  | 595,700     | <b>45.1%</b>                  | -5.6%               | <b>50.7</b> %                  |
| Huntington Beach  | • | 1      | \$<br>1,201,900 | \$  | 701,200     | <b>71.4</b> %                 | 12.3%               | <b>59.1%</b>                   |
| Irvine            | • | 1      | \$<br>1,311,600 | \$  | 757,500     | 73.2%                         | 9.2%                | 64.0%                          |
| Woodbridge        | • | 1      | \$<br>1,045,000 | \$  | 622,600     | 67.9%                         | -1.3%               | 69.2%                          |
| West Park         | • | 1      | \$<br>1,234,800 | \$  | 635,300     | 94.4%                         | 14.1%               | <b>80.3</b> %                  |
| Northwood         | • | 1      | \$<br>1,395,400 | \$  | 634,700     | <b>1</b> 19.8%                | 16.2%               | <b>103.6%</b>                  |
| El Camino Real    | • | 1      | \$<br>1,184,700 | \$  | 594,100     | 99.4%                         | 10.2%               | 89.2%                          |
| La Habra          | • | 1      | \$<br>797,200   | \$  | 405,300     | 96.7%                         | -5.5%               | 102.2%                         |

# Market Timing Rating and Valuations: Orange County and Major Cities and Zips

| Study Area             |    | Rating | Median          | Rei  | ntal Parity | % Over/Under<br>Rental Parity | Historic<br>Premium | % Over/Under<br>Historic Prem. |
|------------------------|----|--------|-----------------|------|-------------|-------------------------------|---------------------|--------------------------------|
| La Palma               | •  | 1      | \$<br>1,058,600 | \$   | 492,200     | <b>115.0%</b>                 | 14.0%               | <b>1</b> 01.0%                 |
| Ladera Ranch           | •  | 1      | \$<br>1,238,500 | \$   | 574,000     | 115.8%                        | 0.2%                | <b>115.6%</b>                  |
| Laguna Hills           | •  | 1      | \$<br>1,072,400 | \$   | 435,500     | 146.2%                        | -3.6%               | <b>1</b> 49.8%                 |
| Laguna Niguel          | •  | 1      | \$<br>1,286,700 | \$   | 795,500     | 61.7%                         | -17.5%              | <b>56.7%</b>                   |
| Laguna Woods           | 21 | 3      | \$<br>400,700   | \$   | 453,900     | <b> </b> ►-11.7%              | -39.5%              | 27.8%                          |
| Lake Forest            | •  | 1      | \$<br>1,045,600 | \$   | 694,000     | <b>50.7%</b>                  | -2.5%               | <b>53.2</b> %                  |
| Los Alamitos           | •  | 1      | \$<br>1,414,400 | \$   | 606,500     | 133.2%                        | 28.4%               | 104.8%                         |
| Mission Viejo          | •  | 1      | \$<br>1,068,100 | \$   | 704,200     | <b>51.6%</b>                  | 2.1%                | 49.5%                          |
| Newport Beach          | •  | 1      | \$<br>3,066,300 | \$ 1 | 1,285,600   | <b>138.5%</b>                 | 38.8%               | 99.7%                          |
| Corona del Mar         | •  | 1      | \$<br>3,528,600 | \$ 1 | 1,411,800   | <b>1</b> 49.9%                | 53.0%               | 96.9%                          |
| North Tustin           | •  | 1      | \$<br>1,528,600 | \$   | 829,400     | 84.4%                         | 29.8%               | 54.6%                          |
| Orange                 | •  | 1      | \$<br>986,100   | \$   | 653,700     | <b>50.9%</b>                  | 0.5%                | 50.4%                          |
| Placentia              | •  | 1      | \$<br>970,000   | \$   | 450,500     | <b>115.3%</b>                 | 7.0%                | 108.3%                         |
| Rancho Santa Margarita | •  | 1      | \$<br>926,100   | \$   | 689,200     | 34.4%                         | -11.7%              | 46.1%                          |
| San Clemente           | •  | 1      | \$<br>1,543,700 | \$   | 859,400     | <b>79.6%</b>                  | 12.9%               | 66.7%                          |
| San Juan Capistrano    | •  | 1      | \$<br>1,168,200 | \$   | 559,600     | <b>1</b> 08.7%                | -2.7%               | 111.4%                         |
| Santa Ana              | •  | 1      | \$<br>749,100   | \$   | 582,900     | 28.5%                         | -11.9%              | 40.4%                          |
| Riverview West         | •  | 1      | \$<br>773,300   | \$   | 512,700     | <b>50.8%</b>                  | -10.1%              | 60.9%                          |
| Artesia Pilar          | •  | 1      | \$<br>724,900   | \$   | 496,400     | <b>46.0%</b>                  | -8.4%               | 54.4%                          |
| Seal Beach             | A  | 7      | \$<br>906,300   | \$   | 674,400     | 34.4%                         | 32.5%               | <b> </b> ▶ 1.9%                |
| Silverado              | •  | 1      | \$<br>894,300   | \$   | 474,600     | 88.4%                         | 3.2%                | 85.2%                          |
| Stanton                | •  | 1      | \$<br>697,700   | \$   | 437,600     | <b>59.4%</b>                  | -15.2%              | <b>74.6%</b>                   |
| Tustin                 | 2  | 3      | \$<br>1,009,700 | \$   | 709,800     | 42.3%                         | 1.0%                | <b>41.3%</b>                   |
| Villa Park             | •  | 1      | \$<br>2,030,800 | \$ 1 | 1,008,800   | 101.3%                        | 29.5%               | 71.8%                          |
| Westminster            | •  | 1      | \$<br>948,000   | \$   | 518,800     | 82.8%                         | -0.4%               | 83.2%                          |
| Yorba Linda            | •  | 1      | \$<br>1,229,400 | \$   | 595,100     | 106.5%                        | 17.5%               | 89.0%                          |
| Laguna Beach           | •  | 1      | \$<br>2,731,900 | \$ 1 | 1,053,300   | 159.4%                        | 43.1%               | 116.3%                         |