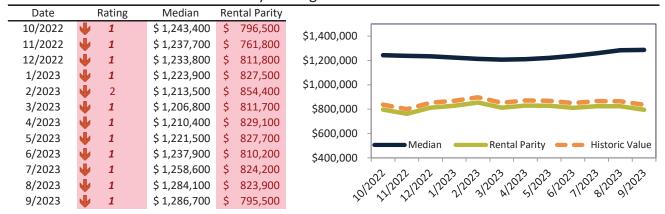

# Market Timing Rating and Valuations: Orange County and Major Cities and Zips

| Study Area             |    | Rating | Median          | Rei  | ntal Parity | % Over/Under<br>Rental Parity | Historic<br>Premium | % Over/Under<br>Historic Prem. |
|------------------------|----|--------|-----------------|------|-------------|-------------------------------|---------------------|--------------------------------|
| La Palma               | •  | 1      | \$<br>1,058,600 | \$   | 492,200     | <b>115.0%</b>                 | 14.0%               | <b>1</b> 01.0%                 |
| Ladera Ranch           | •  | 1      | \$<br>1,238,500 | \$   | 574,000     | 115.8%                        | 0.2%                | <b>115.6%</b>                  |
| Laguna Hills           | •  | 1      | \$<br>1,072,400 | \$   | 435,500     | 146.2%                        | -3.6%               | <b>1</b> 49.8%                 |
| Laguna Niguel          | •  | 1      | \$<br>1,286,700 | \$   | 795,500     | 61.7%                         | -17.5%              | <b>56.7%</b>                   |
| Laguna Woods           | 21 | 3      | \$<br>400,700   | \$   | 453,900     | <b> </b> ►-11.7%              | -39.5%              | 27.8%                          |
| Lake Forest            | •  | 1      | \$<br>1,045,600 | \$   | 694,000     | <b>50.7%</b>                  | -2.5%               | <b>53.2</b> %                  |
| Los Alamitos           | •  | 1      | \$<br>1,414,400 | \$   | 606,500     | 133.2%                        | 28.4%               | 104.8%                         |
| Mission Viejo          | •  | 1      | \$<br>1,068,100 | \$   | 704,200     | <b>51.6%</b>                  | 2.1%                | 49.5%                          |
| Newport Beach          | •  | 1      | \$<br>3,066,300 | \$ 1 | 1,285,600   | <b>138.5%</b>                 | 38.8%               | 99.7%                          |
| Corona del Mar         | •  | 1      | \$<br>3,528,600 | \$ 1 | 1,411,800   | <b>1</b> 49.9%                | 53.0%               | 96.9%                          |
| North Tustin           | •  | 1      | \$<br>1,528,600 | \$   | 829,400     | 84.4%                         | 29.8%               | 54.6%                          |
| Orange                 | •  | 1      | \$<br>986,100   | \$   | 653,700     | <b>50.9%</b>                  | 0.5%                | 50.4%                          |
| Placentia              | •  | 1      | \$<br>970,000   | \$   | 450,500     | <b>115.3%</b>                 | 7.0%                | 108.3%                         |
| Rancho Santa Margarita | •  | 1      | \$<br>926,100   | \$   | 689,200     | 34.4%                         | -11.7%              | 46.1%                          |
| San Clemente           | •  | 1      | \$<br>1,543,700 | \$   | 859,400     | <b>79.6%</b>                  | 12.9%               | 66.7%                          |
| San Juan Capistrano    | •  | 1      | \$<br>1,168,200 | \$   | 559,600     | <b>1</b> 08.7%                | -2.7%               | 111.4%                         |
| Santa Ana              | •  | 1      | \$<br>749,100   | \$   | 582,900     | 28.5%                         | -11.9%              | 40.4%                          |
| Riverview West         | •  | 1      | \$<br>773,300   | \$   | 512,700     | <b>50.8%</b>                  | -10.1%              | 60.9%                          |
| Artesia Pilar          | •  | 1      | \$<br>724,900   | \$   | 496,400     | <b>46.0%</b>                  | -8.4%               | 54.4%                          |
| Seal Beach             | A  | 7      | \$<br>906,300   | \$   | 674,400     | 34.4%                         | 32.5%               | <b> </b> ▶ 1.9%                |
| Silverado              | •  | 1      | \$<br>894,300   | \$   | 474,600     | 88.4%                         | 3.2%                | 85.2%                          |
| Stanton                | •  | 1      | \$<br>697,700   | \$   | 437,600     | <b>59.4%</b>                  | -15.2%              | <b>74.6%</b>                   |
| Tustin                 | 2  | 3      | \$<br>1,009,700 | \$   | 709,800     | 42.3%                         | 1.0%                | <b>41.3%</b>                   |
| Villa Park             | •  | 1      | \$<br>2,030,800 | \$ 1 | 1,008,800   | 101.3%                        | 29.5%               | 71.8%                          |
| Westminster            | •  | 1      | \$<br>948,000   | \$   | 518,800     | 82.8%                         | -0.4%               | 83.2%                          |
| Yorba Linda            | •  | 1      | \$<br>1,229,400 | \$   | 595,100     | 106.5%                        | 17.5%               | 89.0%                          |
| Laguna Beach           | •  | 1      | \$<br>2,731,900 | \$ 1 | 1,053,300   | 159.4%                        | 43.1%               | 116.3%                         |

info@TAIT.com 12 of 69