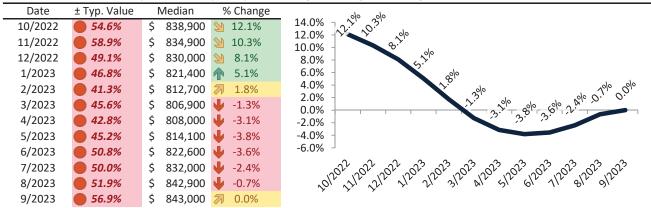

# Anaheim Housing Market Value & Trends Update

Historically, properties in this market sell at a -17.5% discount. Today's premium is 39.4%. This market is 56.9% overvalued. Median home price is \$843,000. Prices rose 0.0% year-over-year.

Monthly cost of ownership is \$5,387, and rents average \$3,690, making owning \$1,696 per month more costly than renting. Rents rose 3.5% year-over-year. The current capitalization rate (rent/price) is 4.2%.

#### Market rating = 1

#### Resale Median and year-over-year percentage change trailing twelve months