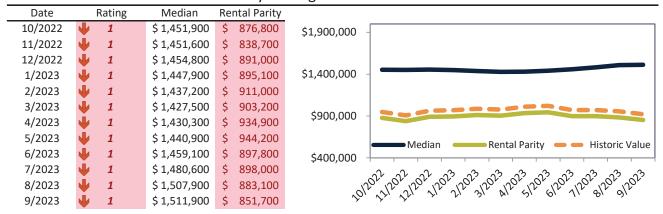

# Anaheim Housing Market Value & Trends Update

Historically, properties in this market sell at a -17.5% discount. Today's premium is 39.4%. This market is 56.9% overvalued. Median home price is \$843,000. Prices rose 0.0% year-over-year.

Monthly cost of ownership is \$5,387, and rents average \$3,690, making owning \$1,696 per month more costly than renting. Rents rose 3.5% year-over-year. The current capitalization rate (rent/price) is 4.2%.

#### Market rating = 1