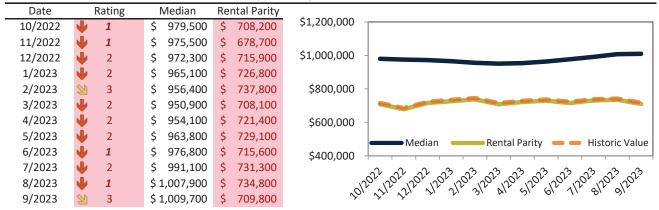

# Anaheim Housing Market Value & Trends Update

Historically, properties in this market sell at a -17.5% discount. Today's premium is 39.4%. This market is 56.9% overvalued. Median home price is \$843,000. Prices rose 0.0% year-over-year.

Monthly cost of ownership is \$5,387, and rents average \$3,690, making owning \$1,696 per month more costly than renting. Rents rose 3.5% year-over-year. The current capitalization rate (rent/price) is 4.2%.

#### Market rating = 1

#### Median Home Price and Rental Parity trailing twelve months

#### Resale Median and year-over-year percentage change trailing twelve months