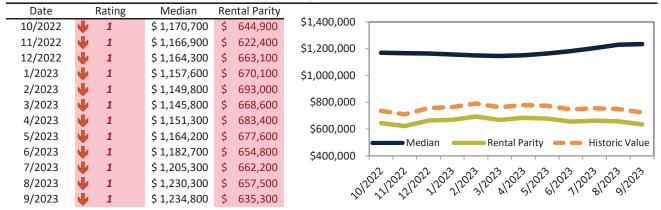

# Orange County Housing Market Value & Trends Update

Historically, properties in this market sell at a 1.9% premium. Today's premium is 52.1%. This market is 50.2% overvalued. Median home price is \$1,041,500. Prices rose 1.5% year-over-year.

Monthly cost of ownership is \$6,656, and rents average \$4,374, making owning \$2,281 per month more costly than renting. Rents rose 3.2% year-over-year. The current capitalization rate (rent/price) is 4.0%.

#### Market rating = 1

### Historic Median Home Price Relative to Rental Parity: Orange County since January 1988

TAIT Housing Report® Market Timing System Rating: Orange County since January 1988

info@TAIT.com 7 of 69