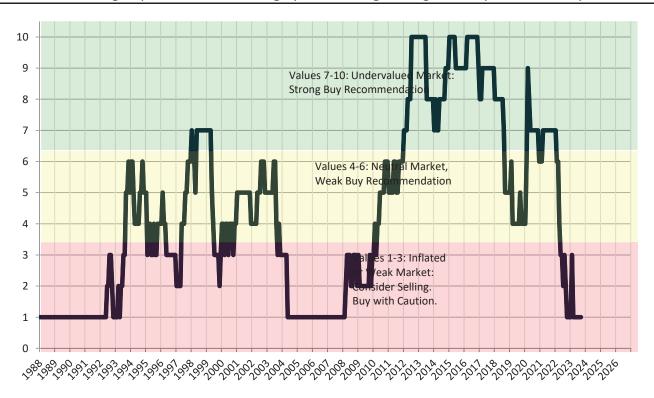

#### Market rating = 1

### Historic Median Home Price Relative to Rental Parity: Orange County since January 1988

TAIT Housing Report® Market Timing System Rating: Orange County since January 1988

info@TAIT.com 7 of 69