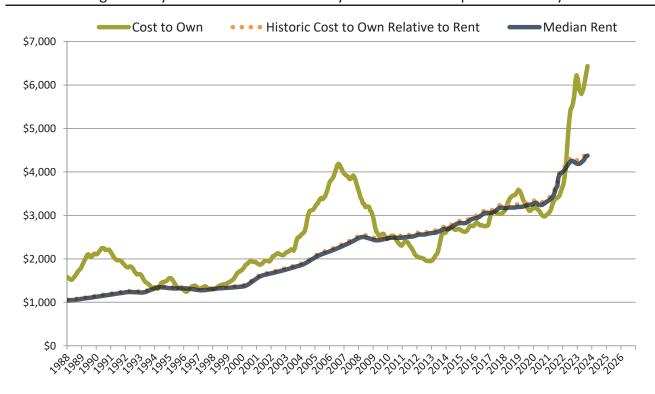

# Orange County median home price since January 1988

Orange County median rent and monthly cost of ownership since January 1988

info@TAIT.com 5 of 69