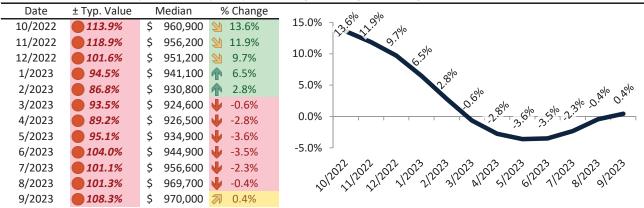

# Aliso Viejo Housing Market Value & Trends Update

Historically, properties in this market sell at a -17.5% discount. Today's premium is 6.2%. This market is 23.7% overvalued. Median home price is \$898,500. Prices rose 0.3% year-over-year.

Monthly cost of ownership is \$5,742, and rents average \$4,919, making owning \$822 per month more costly than renting. Rents rose 2.2% year-over-year. The current capitalization rate (rent/price) is 5.3%.

#### Market rating = 3