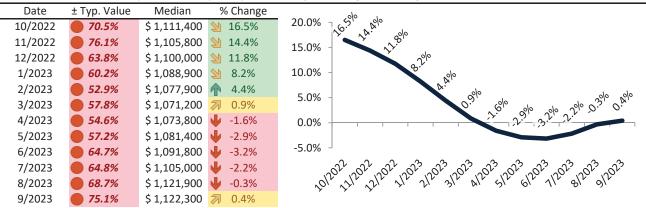

# Orange County Housing Market Value & Trends Update

Historically, properties in this market sell at a 1.9% premium. Today's premium is 52.1%. This market is 50.2% overvalued. Median home price is \$1,041,500. Prices rose 1.5% year-over-year.

Monthly cost of ownership is \$6,656, and rents average \$4,374, making owning \$2,281 per month more costly than renting. Rents rose 3.2% year-over-year. The current capitalization rate (rent/price) is 4.0%.

#### Market rating = 1