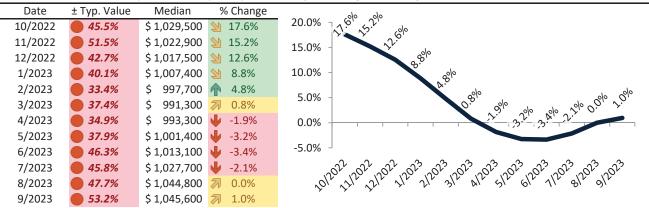

# Orange County Housing Market Value & Trends Update

Historically, properties in this market sell at a 1.9% premium. Today's premium is 52.1%. This market is 50.2% overvalued. Median home price is \$1,041,500. Prices rose 1.5% year-over-year.

Monthly cost of ownership is \$6,656, and rents average \$4,374, making owning \$2,281 per month more costly than renting. Rents rose 3.2% year-over-year. The current capitalization rate (rent/price) is 4.0%.

#### Market rating = 1