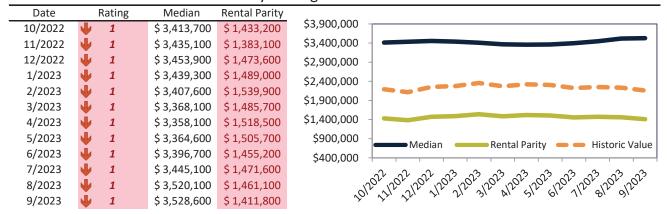

# Aliso Viejo Housing Market Value & Trends Update

Historically, properties in this market sell at a -17.5% discount. Today's premium is 6.2%. This market is 23.7% overvalued. Median home price is \$898,500. Prices rose 0.3% year-over-year.

Monthly cost of ownership is \$5,742, and rents average \$4,919, making owning \$822 per month more costly than renting. Rents rose 2.2% year-over-year. The current capitalization rate (rent/price) is 5.3%.

#### Market rating = 3