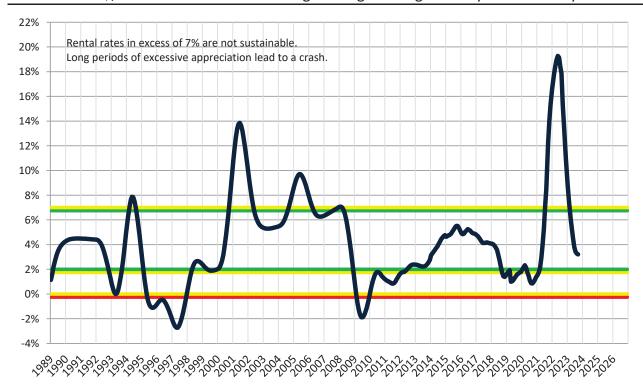

Monthly cost of ownership is \$6,656, and rents average \$4,374, making owning \$2,281 per month more costly than renting. Rents rose 3.2% year-over-year. The current capitalization rate (rent/price) is 4.0%.

# Resale \$/SF Year-over-Year Percentage Change: Orange County since January 1989

Rental \$/SF Year-over-Year Percentage Change: Orange County since January 1989

info@TAIT.com 6 of 69