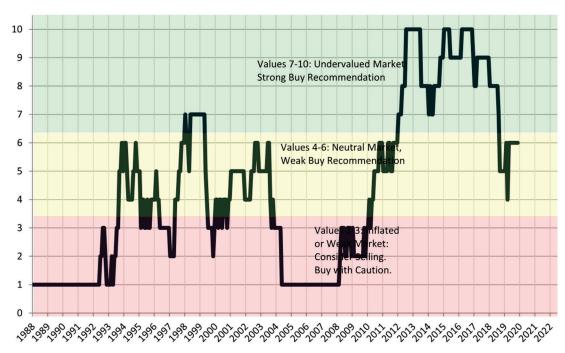

### Historic Median Home Price Relative to Rental Parity: Orange County since January 1988

TAIT Housing Report® Market Timing System Rating: Orange County since January 1988

info@TAIT.com 7 of 69