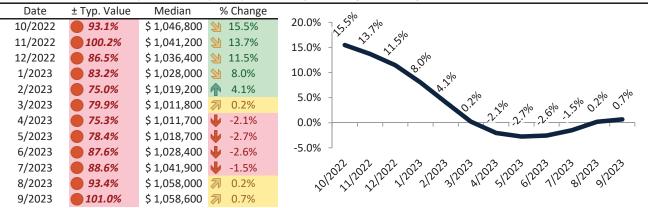

# Aliso Viejo Housing Market Value & Trends Update

Historically, properties in this market sell at a -17.5% discount. Today's premium is 6.2%. This market is 23.7% overvalued. Median home price is \$898,500. Prices rose 0.3% year-over-year.

Monthly cost of ownership is \$5,742, and rents average \$4,919, making owning \$822 per month more costly than renting. Rents rose 2.2% year-over-year. The current capitalization rate (rent/price) is 5.3%.

#### Market rating = 3