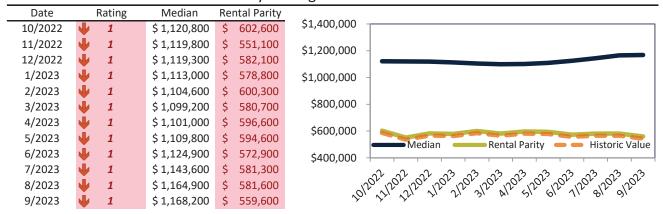

# Aliso Viejo Housing Market Value & Trends Update

Historically, properties in this market sell at a -17.5% discount. Today's premium is 6.2%. This market is 23.7% overvalued. Median home price is \$898,500. Prices rose 0.3% year-over-year.

Monthly cost of ownership is \$5,742, and rents average \$4,919, making owning \$822 per month more costly than renting. Rents rose 2.2% year-over-year. The current capitalization rate (rent/price) is 5.3%.

#### Market rating = 3