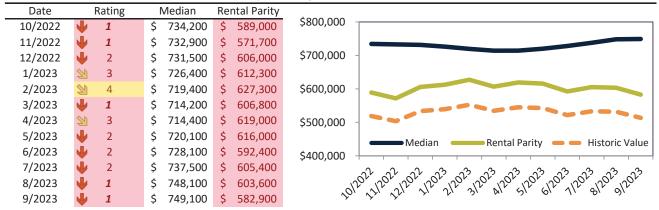

# Anaheim Housing Market Value & Trends Update

Historically, properties in this market sell at a -17.5% discount. Today's premium is 39.4%. This market is 56.9% overvalued. Median home price is \$843,000. Prices rose 0.0% year-over-year.

Monthly cost of ownership is \$5,387, and rents average \$3,690, making owning \$1,696 per month more costly than renting. Rents rose 3.5% year-over-year. The current capitalization rate (rent/price) is 4.2%.

#### Market rating = 1

#### Median Home Price and Rental Parity trailing twelve months

#### Resale Median and year-over-year percentage change trailing twelve months