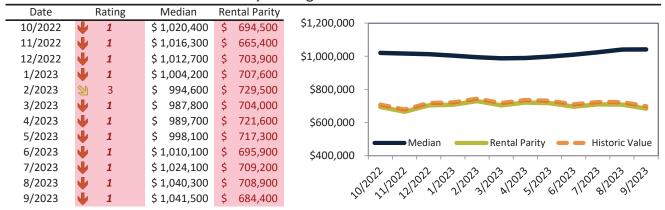

# Orange County Housing Market Value & Trends Update

Historically, properties in this market sell at a 1.9% premium. Today's premium is 52.1%. This market is 50.2% overvalued. Median home price is \$1,041,500. Prices rose 1.5% year-over-year.

Monthly cost of ownership is \$6,656, and rents average \$4,374, making owning \$2,281 per month more costly than renting. Rents rose 3.2% year-over-year. The current capitalization rate (rent/price) is 4.0%.

#### Market rating = 1

#### Median Home Price and Rental Parity trailing twelve months

#### Resale Median and year-over-year percentage change trailing twelve months

#### Rental rate and year-over-year percentage change trailing twelve months

|         | ,             | - /      | 1        |                                                                                                                                                                                                                                                                                                                                                                                                                                                                                                                                                                                                                                                                                                                                                                                                                                                                                                                                                                                                                                                                                                                                                                                                                                                                                                                                                                                                                                                                                                                                                                                                                                                                                                                                                                                                                                                                                                                                                                                                                                                                                                                                 |
|---------|---------------|----------|----------|---------------------------------------------------------------------------------------------------------------------------------------------------------------------------------------------------------------------------------------------------------------------------------------------------------------------------------------------------------------------------------------------------------------------------------------------------------------------------------------------------------------------------------------------------------------------------------------------------------------------------------------------------------------------------------------------------------------------------------------------------------------------------------------------------------------------------------------------------------------------------------------------------------------------------------------------------------------------------------------------------------------------------------------------------------------------------------------------------------------------------------------------------------------------------------------------------------------------------------------------------------------------------------------------------------------------------------------------------------------------------------------------------------------------------------------------------------------------------------------------------------------------------------------------------------------------------------------------------------------------------------------------------------------------------------------------------------------------------------------------------------------------------------------------------------------------------------------------------------------------------------------------------------------------------------------------------------------------------------------------------------------------------------------------------------------------------------------------------------------------------------|
| Date    | % Change      | Rent     | Own      | . \$9,500 ¬                                                                                                                                                                                                                                                                                                                                                                                                                                                                                                                                                                                                                                                                                                                                                                                                                                                                                                                                                                                                                                                                                                                                                                                                                                                                                                                                                                                                                                                                                                                                                                                                                                                                                                                                                                                                                                                                                                                                                                                                                                                                                                                     |
| 10/2022 | 2 13.5%       | \$ 4,228 | \$ 6,212 |                                                                                                                                                                                                                                                                                                                                                                                                                                                                                                                                                                                                                                                                                                                                                                                                                                                                                                                                                                                                                                                                                                                                                                                                                                                                                                                                                                                                                                                                                                                                                                                                                                                                                                                                                                                                                                                                                                                                                                                                                                                                                                                                 |
| 11/2022 | <b>11.6%</b>  | \$ 4,210 | \$ 6,430 | \$8,500 -                                                                                                                                                                                                                                                                                                                                                                                                                                                                                                                                                                                                                                                                                                                                                                                                                                                                                                                                                                                                                                                                                                                                                                                                                                                                                                                                                                                                                                                                                                                                                                                                                                                                                                                                                                                                                                                                                                                                                                                                                                                                                                                       |
| 12/2022 | <b>10.1%</b>  | \$ 4,193 | \$ 6,032 | \$7,500 -                                                                                                                                                                                                                                                                                                                                                                                                                                                                                                                                                                                                                                                                                                                                                                                                                                                                                                                                                                                                                                                                                                                                                                                                                                                                                                                                                                                                                                                                                                                                                                                                                                                                                                                                                                                                                                                                                                                                                                                                                                                                                                                       |
| 1/2023  | <b>2</b> 8.7% | \$ 4,184 | \$ 5,938 | \$6,500                                                                                                                                                                                                                                                                                                                                                                                                                                                                                                                                                                                                                                                                                                                                                                                                                                                                                                                                                                                                                                                                                                                                                                                                                                                                                                                                                                                                                                                                                                                                                                                                                                                                                                                                                                                                                                                                                                                                                                                                                                                                                                                         |
| 2/2023  | <b>2</b> 7.4% | \$ 4,184 | \$ 5,704 | \$5,500 - 20,20 - 20,20 - 20,20 - 20,20 - 20,20 - 20,20 - 20,20 - 20,20 - 20,20 - 20,20 - 20,20 - 20,20 - 20,20 - 20,20 - 20,20 - 20,20 - 20,20 - 20,20 - 20,20 - 20,20 - 20,20 - 20,20 - 20,20 - 20,20 - 20,20 - 20,20 - 20,20 - 20,20 - 20,20 - 20,20 - 20,20 - 20,20 - 20,20 - 20,20 - 20,20 - 20,20 - 20,20 - 20,20 - 20,20 - 20,20 - 20,20 - 20,20 - 20,20 - 20,20 - 20,20 - 20,20 - 20,20 - 20,20 - 20,20 - 20,20 - 20,20 - 20,20 - 20,20 - 20,20 - 20,20 - 20,20 - 20,20 - 20,20 - 20,20 - 20,20 - 20,20 - 20,20 - 20,20 - 20,20 - 20,20 - 20,20 - 20,20 - 20,20 - 20,20 - 20,20 - 20,20 - 20,20 - 20,20 - 20,20 - 20,20 - 20,20 - 20,20 - 20,20 - 20,20 - 20,20 - 20,20 - 20,20 - 20,20 - 20,20 - 20,20 - 20,20 - 20,20 - 20,20 - 20,20 - 20,20 - 20,20 - 20,20 - 20,20 - 20,20 - 20,20 - 20,20 - 20,20 - 20,20 - 20,20 - 20,20 - 20,20 - 20,20 - 20,20 - 20,20 - 20,20 - 20,20 - 20,20 - 20,20 - 20,20 - 20,20 - 20,20 - 20,20 - 20,20 - 20,20 - 20,20 - 20,20 - 20,20 - 20,20 - 20,20 - 20,20 - 20,20 - 20,20 - 20,20 - 20,20 - 20,20 - 20,20 - 20,20 - 20,20 - 20,20 - 20,20 - 20,20 - 20,20 - 20,20 - 20,20 - 20,20 - 20,20 - 20,20 - 20,20 - 20,20 - 20,20 - 20,20 - 20,20 - 20,20 - 20,20 - 20,20 - 20,20 - 20,20 - 20,20 - 20,20 - 20,20 - 20,20 - 20,20 - 20,20 - 20,20 - 20,20 - 20,20 - 20,20 - 20,20 - 20,20 - 20,20 - 20,20 - 20,20 - 20,20 - 20,20 - 20,20 - 20,20 - 20,20 - 20,20 - 20,20 - 20,20 - 20,20 - 20,20 - 20,20 - 20,20 - 20,20 - 20,20 - 20,20 - 20,20 - 20,20 - 20,20 - 20,20 - 20,20 - 20,20 - 20,20 - 20,20 - 20,20 - 20,20 - 20,20 - 20,20 - 20,20 - 20,20 - 20,20 - 20,20 - 20,20 - 20,20 - 20,20 - 20,20 - 20,20 - 20,20 - 20,20 - 20,20 - 20,20 - 20,20 - 20,20 - 20,20 - 20,20 - 20,20 - 20,20 - 20,20 - 20,20 - 20,20 - 20,20 - 20,20 - 20,20 - 20,20 - 20,20 - 20,20 - 20,20 - 20,20 - 20,20 - 20,20 - 20,20 - 20,20 - 20,20 - 20,20 - 20,20 - 20,20 - 20,20 - 20,20 - 20,20 - 20,20 - 20,20 - 20,20 - 20,20 - 20,20 - 20,20 - 20,20 - 20,20 - 20,20 - 20,20 - 20,20 - 20,20 - 20,20 - 20,20 - 20,20 - 20,20 - 20,20 - 20,20 - 20,20 - 20,20 - 20,20 - 20,20 - 20,20 - 20,20 - 20,20 |
| 3/2023  | 6.3%          | \$ 4,198 | \$ 5,890 | 44 E00                                                                                                                                                                                                                                                                                                                                                                                                                                                                                                                                                                                                                                                                                                                                                                                                                                                                                                                                                                                                                                                                                                                                                                                                                                                                                                                                                                                                                                                                                                                                                                                                                                                                                                                                                                                                                                                                                                                                                                                                                                                                                                                          |
| 4/2023  | <b>5.3%</b>   | \$ 4,223 | \$ 5,791 | \$4,500 -                                                                                                                                                                                                                                                                                                                                                                                                                                                                                                                                                                                                                                                                                                                                                                                                                                                                                                                                                                                                                                                                                                                                                                                                                                                                                                                                                                                                                                                                                                                                                                                                                                                                                                                                                                                                                                                                                                                                                                                                                                                                                                                       |
| 5/2023  | 4.5%          | \$ 4,247 | \$ 5,908 | \$3,500 Rent Own Historic Cost to Own Relative to Rent                                                                                                                                                                                                                                                                                                                                                                                                                                                                                                                                                                                                                                                                                                                                                                                                                                                                                                                                                                                                                                                                                                                                                                                                                                                                                                                                                                                                                                                                                                                                                                                                                                                                                                                                                                                                                                                                                                                                                                                                                                                                          |
| 6/2023  | <b>3.8%</b>   | \$ 4,276 | \$ 6,206 | \$2,500                                                                                                                                                                                                                                                                                                                                                                                                                                                                                                                                                                                                                                                                                                                                                                                                                                                                                                                                                                                                                                                                                                                                                                                                                                                                                                                                                                                                                                                                                                                                                                                                                                                                                                                                                                                                                                                                                                                                                                                                                                                                                                                         |
| 7/2023  | 3.4%          | \$ 4,322 | \$ 6,241 |                                                                                                                                                                                                                                                                                                                                                                                                                                                                                                                                                                                                                                                                                                                                                                                                                                                                                                                                                                                                                                                                                                                                                                                                                                                                                                                                                                                                                                                                                                                                                                                                                                                                                                                                                                                                                                                                                                                                                                                                                                                                                                                                 |
| 8/2023  | 3.3%          | \$ 4,365 | \$ 6,405 | 2012023 212023 712023 812023 812023                                                                                                                                                                                                                                                                                                                                                                                                                                                                                                                                                                                                                                                                                                                                                                                                                                                                                                                                                                                                                                                                                                                                                                                                                                                                                                                                                                                                                                                                                                                                                                                                                                                                                                                                                                                                                                                                                                                                                                                                                                                                                             |
| 9/2023  | 3.2%          | \$ 4.374 | \$ 6,656 | Y Y                                                                                                                                                                                                                                                                                                                                                                                                                                                                                                                                                                                                                                                                                                                                                                                                                                                                                                                                                                                                                                                                                                                                                                                                                                                                                                                                                                                                                                                                                                                                                                                                                                                                                                                                                                                                                                                                                                                                                                                                                                                                                                                             |