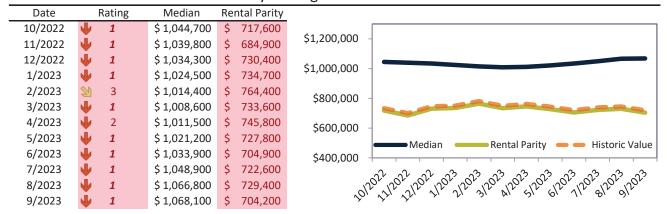

# Aliso Viejo Housing Market Value & Trends Update

Historically, properties in this market sell at a -17.5% discount. Today's premium is 6.2%. This market is 23.7% overvalued. Median home price is \$898,500. Prices rose 0.3% year-over-year.

Monthly cost of ownership is \$5,742, and rents average \$4,919, making owning \$822 per month more costly than renting. Rents rose 2.2% year-over-year. The current capitalization rate (rent/price) is 5.3%.

#### Market rating = 3