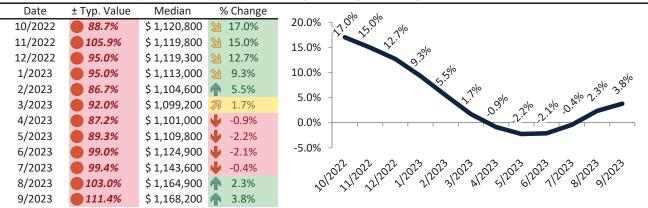

# Anaheim Housing Market Value & Trends Update

Historically, properties in this market sell at a -17.5% discount. Today's premium is 39.4%. This market is 56.9% overvalued. Median home price is \$843,000. Prices rose 0.0% year-over-year.

Monthly cost of ownership is \$5,387, and rents average \$3,690, making owning \$1,696 per month more costly than renting. Rents rose 3.5% year-over-year. The current capitalization rate (rent/price) is 4.2%.

#### Market rating = 1

#### Median Home Price and Rental Parity trailing twelve months

#### Resale Median and year-over-year percentage change trailing twelve months