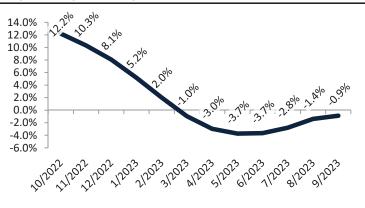

#### Rental rate and year-over-year percentage change trailing twelve months

|         | ,             | - /      | 1        |                                                                                                                                                                                                                                                                                                                                                                                                                                                                                                                                                                                                                                                                                                                                                                                                                                                                                                                                                                                                                                                                                                                                                                                                                                                                                                                                                                                                                                                                                                                                                                                                                                                                                                                                                                                                                                                                                                                                                                                                                                                                                                                                 |
|---------|---------------|----------|----------|---------------------------------------------------------------------------------------------------------------------------------------------------------------------------------------------------------------------------------------------------------------------------------------------------------------------------------------------------------------------------------------------------------------------------------------------------------------------------------------------------------------------------------------------------------------------------------------------------------------------------------------------------------------------------------------------------------------------------------------------------------------------------------------------------------------------------------------------------------------------------------------------------------------------------------------------------------------------------------------------------------------------------------------------------------------------------------------------------------------------------------------------------------------------------------------------------------------------------------------------------------------------------------------------------------------------------------------------------------------------------------------------------------------------------------------------------------------------------------------------------------------------------------------------------------------------------------------------------------------------------------------------------------------------------------------------------------------------------------------------------------------------------------------------------------------------------------------------------------------------------------------------------------------------------------------------------------------------------------------------------------------------------------------------------------------------------------------------------------------------------------|
| Date    | % Change      | Rent     | Own      | . \$9,500 ¬                                                                                                                                                                                                                                                                                                                                                                                                                                                                                                                                                                                                                                                                                                                                                                                                                                                                                                                                                                                                                                                                                                                                                                                                                                                                                                                                                                                                                                                                                                                                                                                                                                                                                                                                                                                                                                                                                                                                                                                                                                                                                                                     |
| 10/2022 | 2 13.5%       | \$ 4,228 | \$ 6,212 |                                                                                                                                                                                                                                                                                                                                                                                                                                                                                                                                                                                                                                                                                                                                                                                                                                                                                                                                                                                                                                                                                                                                                                                                                                                                                                                                                                                                                                                                                                                                                                                                                                                                                                                                                                                                                                                                                                                                                                                                                                                                                                                                 |
| 11/2022 | <b>11.6%</b>  | \$ 4,210 | \$ 6,430 | \$8,500 -                                                                                                                                                                                                                                                                                                                                                                                                                                                                                                                                                                                                                                                                                                                                                                                                                                                                                                                                                                                                                                                                                                                                                                                                                                                                                                                                                                                                                                                                                                                                                                                                                                                                                                                                                                                                                                                                                                                                                                                                                                                                                                                       |
| 12/2022 | <b>10.1%</b>  | \$ 4,193 | \$ 6,032 | \$7,500 -                                                                                                                                                                                                                                                                                                                                                                                                                                                                                                                                                                                                                                                                                                                                                                                                                                                                                                                                                                                                                                                                                                                                                                                                                                                                                                                                                                                                                                                                                                                                                                                                                                                                                                                                                                                                                                                                                                                                                                                                                                                                                                                       |
| 1/2023  | <b>2</b> 8.7% | \$ 4,184 | \$ 5,938 | \$6,500                                                                                                                                                                                                                                                                                                                                                                                                                                                                                                                                                                                                                                                                                                                                                                                                                                                                                                                                                                                                                                                                                                                                                                                                                                                                                                                                                                                                                                                                                                                                                                                                                                                                                                                                                                                                                                                                                                                                                                                                                                                                                                                         |
| 2/2023  | <b>2</b> 7.4% | \$ 4,184 | \$ 5,704 | \$5,500 - 20,20 - 20,20 - 20,20 - 20,20 - 20,20 - 20,20 - 20,20 - 20,20 - 20,20 - 20,20 - 20,20 - 20,20 - 20,20 - 20,20 - 20,20 - 20,20 - 20,20 - 20,20 - 20,20 - 20,20 - 20,20 - 20,20 - 20,20 - 20,20 - 20,20 - 20,20 - 20,20 - 20,20 - 20,20 - 20,20 - 20,20 - 20,20 - 20,20 - 20,20 - 20,20 - 20,20 - 20,20 - 20,20 - 20,20 - 20,20 - 20,20 - 20,20 - 20,20 - 20,20 - 20,20 - 20,20 - 20,20 - 20,20 - 20,20 - 20,20 - 20,20 - 20,20 - 20,20 - 20,20 - 20,20 - 20,20 - 20,20 - 20,20 - 20,20 - 20,20 - 20,20 - 20,20 - 20,20 - 20,20 - 20,20 - 20,20 - 20,20 - 20,20 - 20,20 - 20,20 - 20,20 - 20,20 - 20,20 - 20,20 - 20,20 - 20,20 - 20,20 - 20,20 - 20,20 - 20,20 - 20,20 - 20,20 - 20,20 - 20,20 - 20,20 - 20,20 - 20,20 - 20,20 - 20,20 - 20,20 - 20,20 - 20,20 - 20,20 - 20,20 - 20,20 - 20,20 - 20,20 - 20,20 - 20,20 - 20,20 - 20,20 - 20,20 - 20,20 - 20,20 - 20,20 - 20,20 - 20,20 - 20,20 - 20,20 - 20,20 - 20,20 - 20,20 - 20,20 - 20,20 - 20,20 - 20,20 - 20,20 - 20,20 - 20,20 - 20,20 - 20,20 - 20,20 - 20,20 - 20,20 - 20,20 - 20,20 - 20,20 - 20,20 - 20,20 - 20,20 - 20,20 - 20,20 - 20,20 - 20,20 - 20,20 - 20,20 - 20,20 - 20,20 - 20,20 - 20,20 - 20,20 - 20,20 - 20,20 - 20,20 - 20,20 - 20,20 - 20,20 - 20,20 - 20,20 - 20,20 - 20,20 - 20,20 - 20,20 - 20,20 - 20,20 - 20,20 - 20,20 - 20,20 - 20,20 - 20,20 - 20,20 - 20,20 - 20,20 - 20,20 - 20,20 - 20,20 - 20,20 - 20,20 - 20,20 - 20,20 - 20,20 - 20,20 - 20,20 - 20,20 - 20,20 - 20,20 - 20,20 - 20,20 - 20,20 - 20,20 - 20,20 - 20,20 - 20,20 - 20,20 - 20,20 - 20,20 - 20,20 - 20,20 - 20,20 - 20,20 - 20,20 - 20,20 - 20,20 - 20,20 - 20,20 - 20,20 - 20,20 - 20,20 - 20,20 - 20,20 - 20,20 - 20,20 - 20,20 - 20,20 - 20,20 - 20,20 - 20,20 - 20,20 - 20,20 - 20,20 - 20,20 - 20,20 - 20,20 - 20,20 - 20,20 - 20,20 - 20,20 - 20,20 - 20,20 - 20,20 - 20,20 - 20,20 - 20,20 - 20,20 - 20,20 - 20,20 - 20,20 - 20,20 - 20,20 - 20,20 - 20,20 - 20,20 - 20,20 - 20,20 - 20,20 - 20,20 - 20,20 - 20,20 - 20,20 - 20,20 - 20,20 - 20,20 - 20,20 - 20,20 - 20,20 - 20,20 - 20,20 - 20,20 - 20,20 - 20,20 - 20,20 - 20,20 - 20,20 - 20,20 - 20,20 |
| 3/2023  | 6.3%          | \$ 4,198 | \$ 5,890 | 44 E00                                                                                                                                                                                                                                                                                                                                                                                                                                                                                                                                                                                                                                                                                                                                                                                                                                                                                                                                                                                                                                                                                                                                                                                                                                                                                                                                                                                                                                                                                                                                                                                                                                                                                                                                                                                                                                                                                                                                                                                                                                                                                                                          |
| 4/2023  | <b>5.3%</b>   | \$ 4,223 | \$ 5,791 | \$4,500 -                                                                                                                                                                                                                                                                                                                                                                                                                                                                                                                                                                                                                                                                                                                                                                                                                                                                                                                                                                                                                                                                                                                                                                                                                                                                                                                                                                                                                                                                                                                                                                                                                                                                                                                                                                                                                                                                                                                                                                                                                                                                                                                       |
| 5/2023  | 4.5%          | \$ 4,247 | \$ 5,908 | \$3,500 Rent Own Historic Cost to Own Relative to Rent                                                                                                                                                                                                                                                                                                                                                                                                                                                                                                                                                                                                                                                                                                                                                                                                                                                                                                                                                                                                                                                                                                                                                                                                                                                                                                                                                                                                                                                                                                                                                                                                                                                                                                                                                                                                                                                                                                                                                                                                                                                                          |
| 6/2023  | <b>3.8%</b>   | \$ 4,276 | \$ 6,206 | \$2,500                                                                                                                                                                                                                                                                                                                                                                                                                                                                                                                                                                                                                                                                                                                                                                                                                                                                                                                                                                                                                                                                                                                                                                                                                                                                                                                                                                                                                                                                                                                                                                                                                                                                                                                                                                                                                                                                                                                                                                                                                                                                                                                         |
| 7/2023  | 3.4%          | \$ 4,322 | \$ 6,241 |                                                                                                                                                                                                                                                                                                                                                                                                                                                                                                                                                                                                                                                                                                                                                                                                                                                                                                                                                                                                                                                                                                                                                                                                                                                                                                                                                                                                                                                                                                                                                                                                                                                                                                                                                                                                                                                                                                                                                                                                                                                                                                                                 |
| 8/2023  | 3.3%          | \$ 4,365 | \$ 6,405 | 2012023 212023 712023 812023 812023                                                                                                                                                                                                                                                                                                                                                                                                                                                                                                                                                                                                                                                                                                                                                                                                                                                                                                                                                                                                                                                                                                                                                                                                                                                                                                                                                                                                                                                                                                                                                                                                                                                                                                                                                                                                                                                                                                                                                                                                                                                                                             |
| 9/2023  | 3.2%          | \$ 4.374 | \$ 6,656 | Y Y                                                                                                                                                                                                                                                                                                                                                                                                                                                                                                                                                                                                                                                                                                                                                                                                                                                                                                                                                                                                                                                                                                                                                                                                                                                                                                                                                                                                                                                                                                                                                                                                                                                                                                                                                                                                                                                                                                                                                                                                                                                                                                                             |