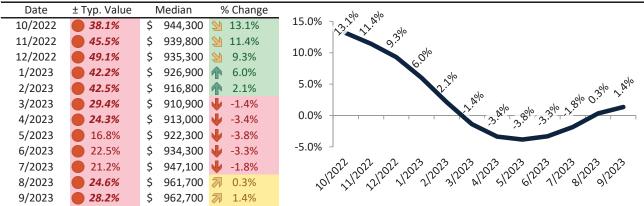

# Market Timing Rating and Valuations: Orange County and Major Cities and Zips

| Study Area        |   | Rating | Median          | Rei | ntal Parity | % Over/Under<br>Rental Parity | Historic<br>Premium | % Over/Under<br>Historic Prem. |
|-------------------|---|--------|-----------------|-----|-------------|-------------------------------|---------------------|--------------------------------|
| Orange County     | • | 1      | \$<br>1,041,500 | \$  | 684,400     | <b>52.1</b> %                 | 1.9%                | 50.2%                          |
| Aliso Viejo       | 2 | 3      | \$<br>898,500   | \$  | 769,700     | 6.2%                          | -17.5%              | 23.7%                          |
| Anaheim           | • | 1      | \$<br>843,000   | \$  | 577,400     | 39.4%                         | -17.5%              | <b>56.9%</b>                   |
| West Anaheim      | • | 1      | \$<br>807,700   | \$  | 506,800     | 53.2%                         | -17.5%              | <b>70.7</b> %                  |
| Northeast Anaheim | • | 1      | \$<br>859,100   | \$  | 536,700     | <b>52.9</b> %                 | -17.5%              | <b>70.4</b> %                  |
| Southwest Anaheim | • | 1      | \$<br>841,000   | \$  | 515,800     | 63.0%                         | -6.0%               | <b>69.0%</b>                   |
| Southeast Anaheim | • | 1      | \$<br>837,600   | \$  | 521,300     | 60.7%                         | -6.0%               | 66.7%                          |
| Anaheim Hills     | • | 1      | \$<br>1,122,300 | \$  | 605,500     | 85.4%                         | 10.3%               | <b>75.1%</b>                   |
| The Colony        | • | 1      | \$<br>770,200   | \$  | 506,800     | <b>52.0</b> %                 | -8.3%               | 60.3%                          |
| Anaheim Resort    | • | 1      | \$<br>719,900   | \$  | 496,800     | <b>44.9%</b>                  | -11.8%              | <b>56.7%</b>                   |
| Brea              | • | 1      | \$<br>1,010,500 | \$  | 605,500     | 66.9%                         | 10.6%               | <b>56.3</b> %                  |
| Buena Park        | • | 1      | \$<br>831,600   | \$  | 577,100     | <b>44.1%</b>                  | -3.3%               | <b>47.4</b> %                  |
| Costa Mesa        | • | 1      | \$<br>1,200,000 | \$  | 703,300     | 70.6%                         | 8.8%                | 61.8%                          |
| Coto de Caza      | • | 1      | \$<br>1,696,400 | \$  | 834,200     | 103.3%                        | 35.6%               | 67.7%                          |
| Cypress           | • | 1      | \$<br>962,700   | \$  | 716,700     | 34.4%                         | 6.2%                | 28.2%                          |
| Dana Point        | • | 1      | \$<br>1,511,900 | \$  | 851,700     | 77.5%                         | 8.1%                | 69.4%                          |
| Fountain Valley   | • | 1      | \$<br>1,201,400 | \$  | 727,600     | 65.1%                         | 12.1%               | <b>53.0%</b>                   |
| Fullerton         | • | 1      | \$<br>930,200   | \$  | 606,800     | <b>53.3</b> %                 | -2.5%               | <b>55.8%</b>                   |
| Garden Grove      | • | 1      | \$<br>864,100   | \$  | 595,700     | <b>45.1%</b>                  | -5.6%               | <b>50.7</b> %                  |
| Huntington Beach  | • | 1      | \$<br>1,201,900 | \$  | 701,200     | <b>71.4</b> %                 | 12.3%               | <b>59.1%</b>                   |
| Irvine            | • | 1      | \$<br>1,311,600 | \$  | 757,500     | 73.2%                         | 9.2%                | 64.0%                          |
| Woodbridge        | • | 1      | \$<br>1,045,000 | \$  | 622,600     | 67.9%                         | -1.3%               | 69.2%                          |
| West Park         | • | 1      | \$<br>1,234,800 | \$  | 635,300     | 94.4%                         | 14.1%               | <b>80.3</b> %                  |
| Northwood         | • | 1      | \$<br>1,395,400 | \$  | 634,700     | <b>1</b> 19.8%                | 16.2%               | <b>103.6%</b>                  |
| El Camino Real    | • | 1      | \$<br>1,184,700 | \$  | 594,100     | 99.4%                         | 10.2%               | 89.2%                          |
| La Habra          | • | 1      | \$<br>797,200   | \$  | 405,300     | 96.7%                         | -5.5%               | 102.2%                         |

# Market Timing Rating and Valuations: Orange County and Major Cities and Zips

| Study Area             |    | Rating | Median          | Rei  | ntal Parity | % Over/Under<br>Rental Parity | Historic<br>Premium | % Over/Under<br>Historic Prem. |
|------------------------|----|--------|-----------------|------|-------------|-------------------------------|---------------------|--------------------------------|
| La Palma               | •  | 1      | \$<br>1,058,600 | \$   | 492,200     | <b>115.0%</b>                 | 14.0%               | <b>1</b> 01.0%                 |
| Ladera Ranch           | •  | 1      | \$<br>1,238,500 | \$   | 574,000     | 115.8%                        | 0.2%                | <b>115.6%</b>                  |
| Laguna Hills           | •  | 1      | \$<br>1,072,400 | \$   | 435,500     | 146.2%                        | -3.6%               | <b>1</b> 49.8%                 |
| Laguna Niguel          | •  | 1      | \$<br>1,286,700 | \$   | 795,500     | 61.7%                         | -17.5%              | <b>56.7%</b>                   |
| Laguna Woods           | 21 | 3      | \$<br>400,700   | \$   | 453,900     | <b> </b> ►-11.7%              | -39.5%              | 27.8%                          |
| Lake Forest            | •  | 1      | \$<br>1,045,600 | \$   | 694,000     | <b>50.7%</b>                  | -2.5%               | <b>53.2</b> %                  |
| Los Alamitos           | •  | 1      | \$<br>1,414,400 | \$   | 606,500     | 133.2%                        | 28.4%               | 104.8%                         |
| Mission Viejo          | •  | 1      | \$<br>1,068,100 | \$   | 704,200     | <b>51.6%</b>                  | 2.1%                | 49.5%                          |
| Newport Beach          | •  | 1      | \$<br>3,066,300 | \$ 1 | 1,285,600   | <b>138.5%</b>                 | 38.8%               | 99.7%                          |
| Corona del Mar         | •  | 1      | \$<br>3,528,600 | \$ 1 | 1,411,800   | <b>1</b> 49.9%                | 53.0%               | 96.9%                          |
| North Tustin           | •  | 1      | \$<br>1,528,600 | \$   | 829,400     | 84.4%                         | 29.8%               | 54.6%                          |
| Orange                 | •  | 1      | \$<br>986,100   | \$   | 653,700     | <b>50.9%</b>                  | 0.5%                | 50.4%                          |
| Placentia              | •  | 1      | \$<br>970,000   | \$   | 450,500     | <b>115.3%</b>                 | 7.0%                | 108.3%                         |
| Rancho Santa Margarita | •  | 1      | \$<br>926,100   | \$   | 689,200     | 34.4%                         | -11.7%              | 46.1%                          |
| San Clemente           | •  | 1      | \$<br>1,543,700 | \$   | 859,400     | <b>79.6%</b>                  | 12.9%               | 66.7%                          |
| San Juan Capistrano    | •  | 1      | \$<br>1,168,200 | \$   | 559,600     | <b>1</b> 08.7%                | -2.7%               | 111.4%                         |
| Santa Ana              | •  | 1      | \$<br>749,100   | \$   | 582,900     | 28.5%                         | -11.9%              | 40.4%                          |
| Riverview West         | •  | 1      | \$<br>773,300   | \$   | 512,700     | <b>50.8%</b>                  | -10.1%              | 60.9%                          |
| Artesia Pilar          | •  | 1      | \$<br>724,900   | \$   | 496,400     | <b>46.0%</b>                  | -8.4%               | 54.4%                          |
| Seal Beach             | A  | 7      | \$<br>906,300   | \$   | 674,400     | 34.4%                         | 32.5%               | <b> </b> ▶ 1.9%                |
| Silverado              | •  | 1      | \$<br>894,300   | \$   | 474,600     | 88.4%                         | 3.2%                | 85.2%                          |
| Stanton                | •  | 1      | \$<br>697,700   | \$   | 437,600     | <b>59.4%</b>                  | -15.2%              | <b>74.6%</b>                   |
| Tustin                 | 2  | 3      | \$<br>1,009,700 | \$   | 709,800     | 42.3%                         | 1.0%                | <b>41.3%</b>                   |
| Villa Park             | •  | 1      | \$<br>2,030,800 | \$ 1 | 1,008,800   | 101.3%                        | 29.5%               | 71.8%                          |
| Westminster            | •  | 1      | \$<br>948,000   | \$   | 518,800     | 82.8%                         | -0.4%               | 83.2%                          |
| Yorba Linda            | •  | 1      | \$<br>1,229,400 | \$   | 595,100     | 106.5%                        | 17.5%               | 89.0%                          |
| Laguna Beach           | •  | 1      | \$<br>2,731,900 | \$ 1 | 1,053,300   | 159.4%                        | 43.1%               | 116.3%                         |