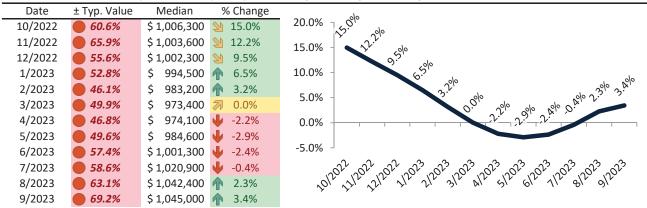

# Orange County Housing Market Value & Trends Update

Historically, properties in this market sell at a 1.9% premium. Today's premium is 52.1%. This market is 50.2% overvalued. Median home price is \$1,041,500. Prices rose 1.5% year-over-year.

Monthly cost of ownership is \$6,656, and rents average \$4,374, making owning \$2,281 per month more costly than renting. Rents rose 3.2% year-over-year. The current capitalization rate (rent/price) is 4.0%.

#### Market rating = 1