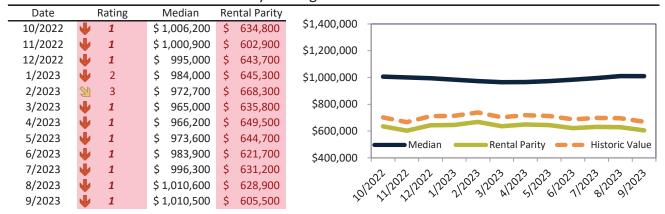

# Aliso Viejo Housing Market Value & Trends Update

Historically, properties in this market sell at a -17.5% discount. Today's premium is 6.2%. This market is 23.7% overvalued. Median home price is \$898,500. Prices rose 0.3% year-over-year.

#### Market rating = 3