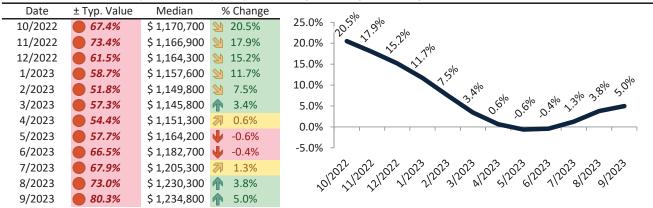

# Aliso Viejo Housing Market Value & Trends Update

Historically, properties in this market sell at a -17.5% discount. Today's premium is 6.2%. This market is 23.7% overvalued. Median home price is \$898,500. Prices rose 0.3% year-over-year.

Monthly cost of ownership is \$5,742, and rents average \$4,919, making owning \$822 per month more costly than renting. Rents rose 2.2% year-over-year. The current capitalization rate (rent/price) is 5.3%.

#### Market rating = 3