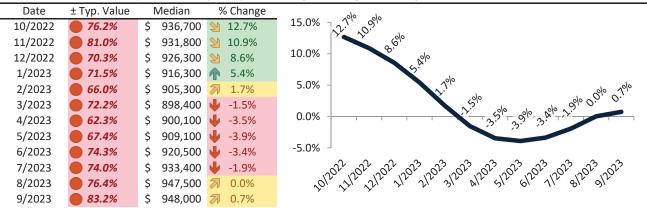

# Orange County Housing Market Value & Trends Update

Historically, properties in this market sell at a 1.9% premium. Today's premium is 52.1%. This market is 50.2% overvalued. Median home price is \$1,041,500. Prices rose 1.5% year-over-year.

### Historic Median Home Price Relative to Rental Parity: Orange County since January 1988

TAIT Housing Report® Market Timing System Rating: Orange County since January 1988

info@TAIT.com 7 of 69