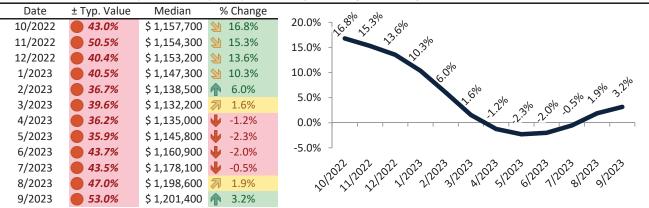

### Historic Median Home Price Relative to Rental Parity: Orange County since January 1988

TAIT Housing Report® Market Timing System Rating: Orange County since January 1988

info@TAIT.com 7 of 69