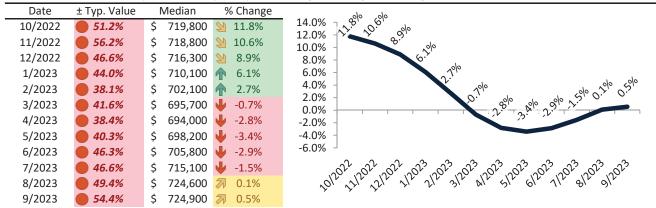

# Aliso Viejo Housing Market Value & Trends Update

Historically, properties in this market sell at a -17.5% discount. Today's premium is 6.2%. This market is 23.7% overvalued. Median home price is \$898,500. Prices rose 0.3% year-over-year.

Monthly cost of ownership is \$5,742, and rents average \$4,919, making owning \$822 per month more costly than renting. Rents rose 2.2% year-over-year. The current capitalization rate (rent/price) is 5.3%.

#### Market rating = 3

#### Median Home Price and Rental Parity trailing twelve months