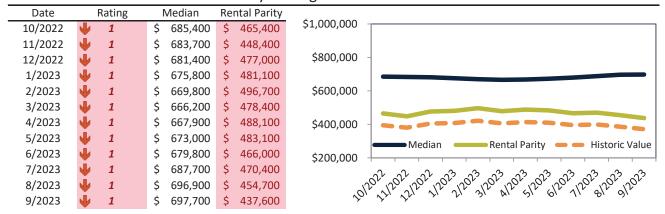

# Aliso Viejo Housing Market Value & Trends Update

Historically, properties in this market sell at a -17.5% discount. Today's premium is 6.2%. This market is 23.7% overvalued. Median home price is \$898,500. Prices rose 0.3% year-over-year.

Monthly cost of ownership is \$5,742, and rents average \$4,919, making owning \$822 per month more costly than renting. Rents rose 2.2% year-over-year. The current capitalization rate (rent/price) is 5.3%.

#### Market rating = 3

#### Median Home Price and Rental Parity trailing twelve months

#### Resale Median and year-over-year percentage change trailing twelve months

#### Rental rate and year-over-year percentage change trailing twelve months

| Date    | % Change      | Rent        | Own         | ¢7.000 l                                                 |
|---------|---------------|-------------|-------------|----------------------------------------------------------|
| 10/2022 | <b>16.2%</b>  | \$<br>4,812 | \$<br>5,415 | \$7,800 -                                                |
| 11/2022 | <b>14.1%</b>  | \$<br>4,784 | \$<br>5,599 | \$6,800 -                                                |
| 12/2022 | <b>12.4%</b>  | \$<br>4,795 | \$<br>5,246 | \$5,800 - 20, 30, 30, 30, 30, 30, 30, 30, 30, 30, 3      |
| 1/2023  | <b>10.8%</b>  | \$<br>4,803 | \$<br>5,156 |                                                          |
| 2/2023  | <b>9.2%</b>   | \$<br>4,830 | \$<br>4,948 | \$4,800 -                                                |
| 3/2023  | <b>2</b> 7.7% | \$<br>4,846 | \$<br>5,102 | \$3,800 -                                                |
| 4/2023  | <b>6.3%</b>   | \$<br>4,835 | \$<br>5,008 | \$2.800                                                  |
| 5/2023  | <b>5.0%</b>   | \$<br>4,815 | \$<br>5,099 | \$2,800 - Rent Own Historic Cost to Own Relative to Rent |
| 6/2023  | <b>1.7%</b>   | \$<br>4,804 | \$<br>5,354 | \$1,800                                                  |
| 7/2023  | <b>1.9%</b>   | \$<br>4,866 | \$<br>5,386 | SP                      |
| 8/2023  | <b>1</b> 2.4% | \$<br>4,915 | \$<br>5,530 | 201202 1202 1202 1202 1202 31202 1202 12                 |
| 9/2023  | <b>1</b> 2.2% | \$<br>4,919 | \$<br>5,742 | у у у                                                    |