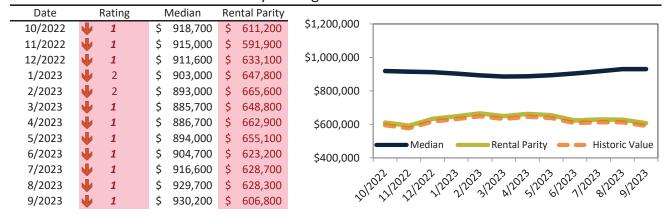

|

info@TAIT.com 28 of 69



# Fullerton Housing Market Value & Trends Update

Historically, properties in this market sell at a -2.5% discount. Today's premium is 53.3%. This market is 55.8% overvalued. Median home price is \$930,200. Prices rose 0.7% year-over-year.

Monthly cost of ownership is \$5,944, and rents average \$3,878, making owning \$2,066 per month more costly than renting. Rents rose 4.0% year-over-year. The current capitalization rate (rent/price) is 4.0%.

Market rating = 1

#### Median Home Price and Rental Parity trailing twelve months



#### Resale Median and year-over-year percentage change trailing twelve months



# Rental rate and year-over-year percentage change trailing twelve months

| Date    | % Change      | Rent        | Own         |                                                                           |
|---------|---------------|-------------|-------------|---------------------------------------------------------------------------|
| 10/2022 | <b>11.5%</b>  | \$<br>3,721 | \$<br>5,593 |                                                                           |
| 11/2022 | 2 10.8%       | \$<br>3,745 | \$<br>5,789 | \$6,200 -                                                                 |
| 12/2022 | <b>10.0%</b>  | \$<br>3,771 | \$<br>5,430 | ćr 200