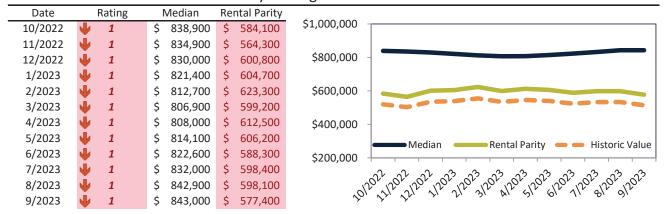

# Anaheim Housing Market Value & Trends Update

Historically, properties in this market sell at a -17.5% discount. Today's premium is 39.4%. This market is 56.9% overvalued. Median home price is \$843,000. Prices rose 0.0% year-over-year.

Monthly cost of ownership is \$5,387, and rents average \$3,690, making owning \$1,696 per month more costly than renting. Rents rose 3.5% year-over-year. The current capitalization rate (rent/price) is 4.2%.

#### Market rating = 1

#### Median Home Price and Rental Parity trailing twelve months