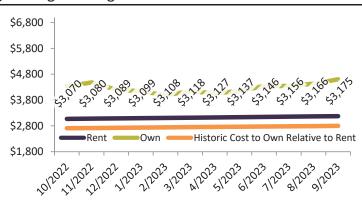

Monthly cost of ownership is \$5,742, and rents average \$4,919, making owning \$822 per month more costly than renting. Rents rose 2.2% year-over-year. The current capitalization rate (rent/price) is 5.3%.