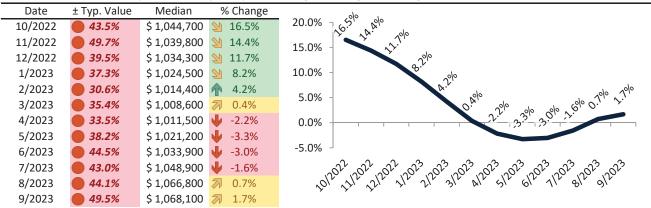

# Anaheim Housing Market Value & Trends Update

Historically, properties in this market sell at a -17.5% discount. Today's premium is 39.4%. This market is 56.9% overvalued. Median home price is \$843,000. Prices rose 0.0% year-over-year.

Monthly cost of ownership is \$5,387, and rents average \$3,690, making owning \$1,696 per month more costly than renting. Rents rose 3.5% year-over-year. The current capitalization rate (rent/price) is 4.2%.

#### Market rating = 1

#### Median Home Price and Rental Parity trailing twelve months