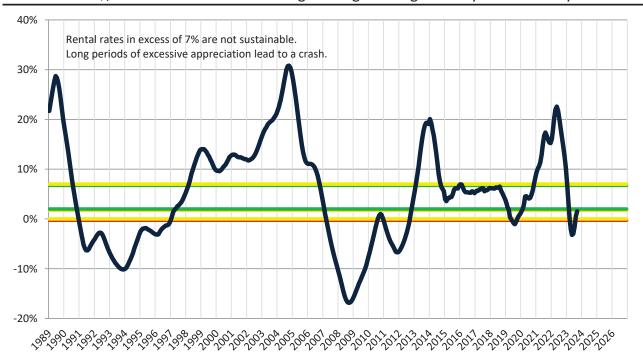

# Orange County Housing Market Value & Trends Update

Historically, properties in this market sell at a 1.9% premium. Today's premium is 52.1%. This market is 50.2% overvalued. Median home price is \$1,041,500. Prices rose 1.5% year-over-year.

### Historic Median Home Price Relative to Rental Parity: Orange County since January 1988

TAIT Housing Report® Market Timing System Rating: Orange County since January 1988

info@TAIT.com 7 of 69