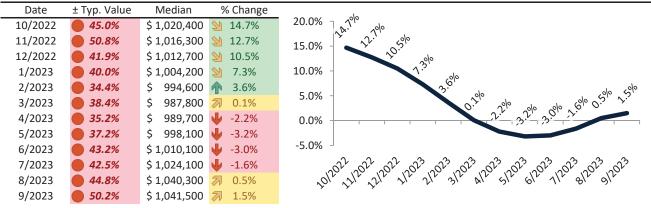

# Orange County Housing Market Value & Trends Update

Historically, properties in this market sell at a 1.9% premium. Today's premium is 52.1%. This market is 50.2% overvalued. Median home price is \$1,041,500. Prices rose 1.5% year-over-year.

Monthly cost of ownership is \$6,656, and rents average \$4,374, making owning \$2,281 per month more costly than renting. Rents rose 3.2% year-over-year. The current capitalization rate (rent/price) is 4.0%.

#### Resale Median and year-over-year percentage change trailing twelve months