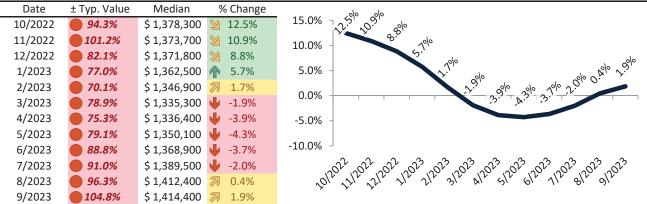

# Aliso Viejo Housing Market Value & Trends Update

Historically, properties in this market sell at a -17.5% discount. Today's premium is 6.2%. This market is 23.7% overvalued. Median home price is \$898,500. Prices rose 0.3% year-over-year.

Monthly cost of ownership is \$5,742, and rents average \$4,919, making owning \$822 per month more costly than renting. Rents rose 2.2% year-over-year. The current capitalization rate (rent/price) is 5.3%.

#### Market rating = 3