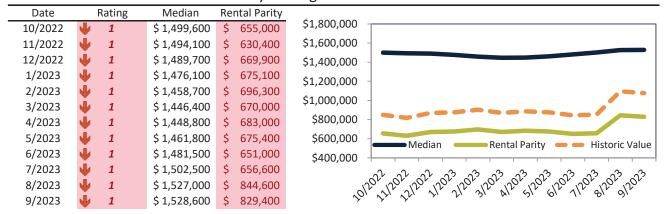

# Orange County Housing Market Value & Trends Update

Historically, properties in this market sell at a 1.9% premium. Today's premium is 52.1%. This market is 50.2% overvalued. Median home price is \$1,041,500. Prices rose 1.5% year-over-year.

Monthly cost of ownership is \$6,656, and rents average \$4,374, making owning \$2,281 per month more costly than renting. Rents rose 3.2% year-over-year. The current capitalization rate (rent/price) is 4.0%.

#### Market rating = 1