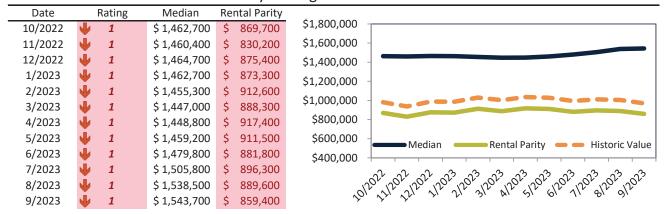

# Orange County Housing Market Value & Trends Update

Historically, properties in this market sell at a 1.9% premium. Today's premium is 52.1%. This market is 50.2% overvalued. Median home price is \$1,041,500. Prices rose 1.5% year-over-year.

Monthly cost of ownership is \$6,656, and rents average \$4,374, making owning \$2,281 per month more costly than renting. Rents rose 3.2% year-over-year. The current capitalization rate (rent/price) is 4.0%.

#### Market rating = 1