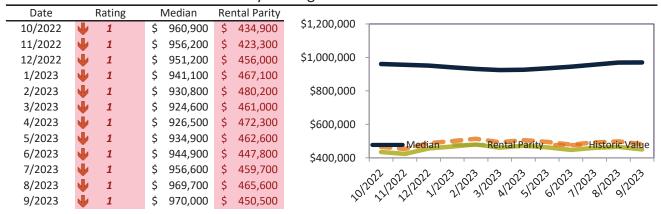

# Orange County Housing Market Value & Trends Update

Historically, properties in this market sell at a 1.9% premium. Today's premium is 52.1%. This market is 50.2% overvalued. Median home price is \$1,041,500. Prices rose 1.5% year-over-year.

Monthly cost of ownership is \$6,656, and rents average \$4,374, making owning \$2,281 per month more costly than renting. Rents rose 3.2% year-over-year. The current capitalization rate (rent/price) is 4.0%.

#### Market rating = 1

### Historic Median Home Price Relative to Rental Parity: Orange County since January 1988

TAIT Housing Report® Market Timing System Rating: Orange County since January 1988

info@TAIT.com 7 of 69