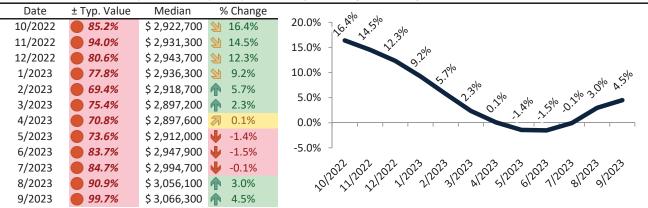

# Aliso Viejo Housing Market Value & Trends Update

Historically, properties in this market sell at a -17.5% discount. Today's premium is 6.2%. This market is 23.7% overvalued. Median home price is \$898,500. Prices rose 0.3% year-over-year.

Monthly cost of ownership is \$5,742, and rents average \$4,919, making owning \$822 per month more costly than renting. Rents rose 2.2% year-over-year. The current capitalization rate (rent/price) is 5.3%.

#### Market rating = 3

#### Median Home Price and Rental Parity trailing twelve months