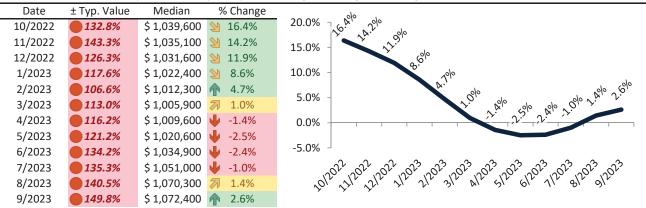

# Aliso Viejo Housing Market Value & Trends Update

Historically, properties in this market sell at a -17.5% discount. Today's premium is 6.2%. This market is 23.7% overvalued. Median home price is \$898,500. Prices rose 0.3% year-over-year.

Monthly cost of ownership is \$5,742, and rents average \$4,919, making owning \$822 per month more costly than renting. Rents rose 2.2% year-over-year. The current capitalization rate (rent/price) is 5.3%.

#### Market rating = 3