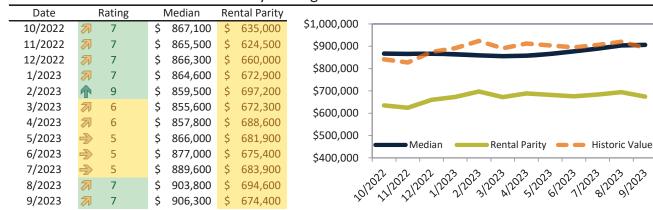

# Aliso Viejo Housing Market Value & Trends Update

Historically, properties in this market sell at a -17.5% discount. Today's premium is 6.2%. This market is 23.7% overvalued. Median home price is \$898,500. Prices rose 0.3% year-over-year.

Monthly cost of ownership is \$5,742, and rents average \$4,919, making owning \$822 per month more costly than renting. Rents rose 2.2% year-over-year. The current capitalization rate (rent/price) is 5.3%.

#### Market rating = 3

#### Median Home Price and Rental Parity trailing twelve months