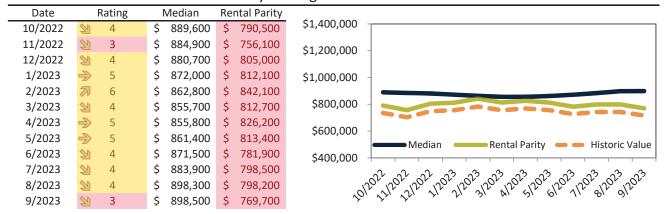

# Orange County Housing Market Value & Trends Update

Historically, properties in this market sell at a 1.9% premium. Today's premium is 52.1%. This market is 50.2% overvalued. Median home price is \$1,041,500. Prices rose 1.5% year-over-year.

Monthly cost of ownership is \$6,656, and rents average \$4,374, making owning \$2,281 per month more costly than renting. Rents rose 3.2% year-over-year. The current capitalization rate (rent/price) is 4.0%.

#### Market rating = 1

#### Median Home Price and Rental Parity trailing twelve months