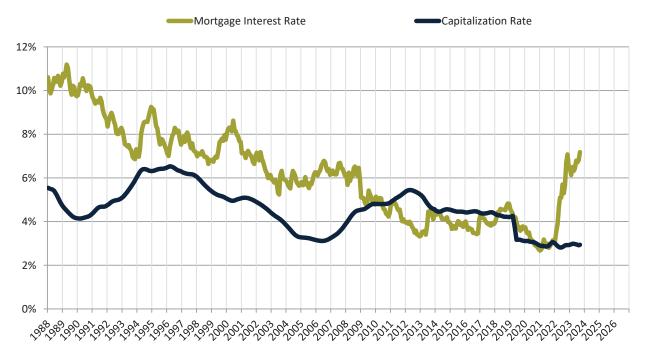

# Resale \$/SF Year-over-Year Percentage Change: Orange County since January 1989

Rental \$/SF Year-over-Year Percentage Change: Orange County since January 1989

info@TAIT.com 6 of 69