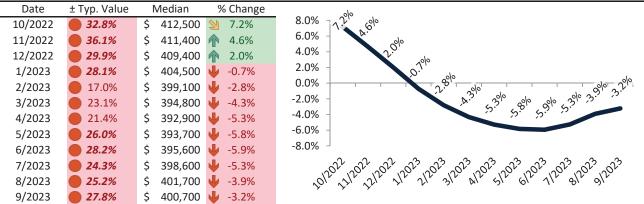

# Aliso Viejo Housing Market Value & Trends Update

Historically, properties in this market sell at a -17.5% discount. Today's premium is 6.2%. This market is 23.7% overvalued. Median home price is \$898,500. Prices rose 0.3% year-over-year.

Monthly cost of ownership is \$5,742, and rents average \$4,919, making owning \$822 per month more costly than renting. Rents rose 2.2% year-over-year. The current capitalization rate (rent/price) is 5.3%.