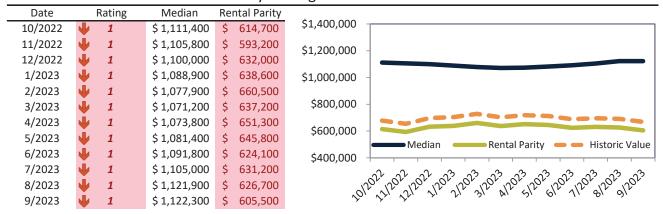

# Orange County Housing Market Value & Trends Update

Historically, properties in this market sell at a 1.9% premium. Today's premium is 52.1%. This market is 50.2% overvalued. Median home price is \$1,041,500. Prices rose 1.5% year-over-year.

Monthly cost of ownership is \$6,656, and rents average \$4,374, making owning \$2,281 per month more costly than renting. Rents rose 3.2% year-over-year. The current capitalization rate (rent/price) is 4.0%.

#### Market rating = 1