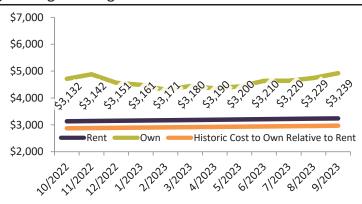

Monthly cost of ownership is \$6,656, and rents average \$4,374, making owning \$2,281 per month more costly than renting. Rents rose 3.2% year-over-year. The current capitalization rate (rent/price) is 4.0%.

#### Rental rate and year-over-year percentage change trailing twelve months

|         | ,             | - /      | 1        |                                                                                                                                                                                                                                                                                                                                                                                                                                                                                                                                                                                                                                                                                                                                                                                                                                                                                                                                                                                                                                                                                                                                                                                                                                                                                                                                                                                                                                                                                                                                                                                                                                                                                                                                                                                                                                                                                                                                                                                                                                                                                                                                 |
|---------|---------------|----------|----------|---------------------------------------------------------------------------------------------------------------------------------------------------------------------------------------------------------------------------------------------------------------------------------------------------------------------------------------------------------------------------------------------------------------------------------------------------------------------------------------------------------------------------------------------------------------------------------------------------------------------------------------------------------------------------------------------------------------------------------------------------------------------------------------------------------------------------------------------------------------------------------------------------------------------------------------------------------------------------------------------------------------------------------------------------------------------------------------------------------------------------------------------------------------------------------------------------------------------------------------------------------------------------------------------------------------------------------------------------------------------------------------------------------------------------------------------------------------------------------------------------------------------------------------------------------------------------------------------------------------------------------------------------------------------------------------------------------------------------------------------------------------------------------------------------------------------------------------------------------------------------------------------------------------------------------------------------------------------------------------------------------------------------------------------------------------------------------------------------------------------------------|
| Date    | % Change      | Rent     | Own      | . \$9,500 ¬                                                                                                                                                                                                                                                                                                                                                                                                                                                                                                                                                                                                                                                                                                                                                                                                                                                                                                                                                                                                                                                                                                                                                                                                                                                                                                                                                                                                                                                                                                                                                                                                                                                                                                                                                                                                                                                                                                                                                                                                                                                                                                                     |
| 10/2022 | 2 13.5%       | \$ 4,228 | \$ 6,212 |                                                                                                                                                                                                                                                                                                                                                                                                                                                                                                                                                                                                                                                                                                                                                                                                                                                                                                                                                                                                                                                                                                                                                                                                                                                                                                                                                                                                                                                                                                                                                                                                                                                                                                                                                                                                                                                                                                                                                                                                                                                                                                                                 |
| 11/2022 | <b>11.6%</b>  | \$ 4,210 | \$ 6,430 | \$8,500 -                                                                                                                                                                                                                                                                                                                                                                                                                                                                                                                                                                                                                                                                                                                                                                                                                                                                                                                                                                                                                                                                                                                                                                                                                                                                                                                                                                                                                                                                                                                                                                                                                                                                                                                                                                                                                                                                                                                                                                                                                                                                                                                       |
| 12/2022 | <b>10.1%</b>  | \$ 4,193 | \$ 6,032 | \$7,500 -                                                                                                                                                                                                                                                                                                                                                                                                                                                                                                                                                                                                                                                                                                                                                                                                                                                                                                                                                                                                                                                                                                                                                                                                                                                                                                                                                                                                                                                                                                                                                                                                                                                                                                                                                                                                                                                                                                                                                                                                                                                                                                                       |
| 1/2023  | <b>2</b> 8.7% | \$ 4,184 | \$ 5,938 | \$6,500                                                                                                                                                                                                                                                                                                                                                                                                                                                                                                                                                                                                                                                                                                                                                                                                                                                                                                                                                                                                                                                                                                                                                                                                                                                                                                                                                                                                                                                                                                                                                                                                                                                                                                                                                                                                                                                                                                                                                                                                                                                                                                                         |
| 2/2023  | <b>2</b> 7.4% | \$ 4,184 | \$ 5,704 | \$5,500 - 20,20 - 20,20 - 20,20 - 20,20 - 20,20 - 20,20 - 20,20 - 20,20 - 20,20 - 20,20 - 20,20 - 20,20 - 20,20 - 20,20 - 20,20 - 20,20 - 20,20 - 20,20 - 20,20 - 20,20 - 20,20 - 20,20 - 20,20 - 20,20 - 20,20 - 20,20 - 20,20 - 20,20 - 20,20 - 20,20 - 20,20 - 20,20 - 20,20 - 20,20 - 20,20 - 20,20 - 20,20 - 20,20 - 20,20 - 20,20 - 20,20 - 20,20 - 20,20 - 20,20 - 20,20 - 20,20 - 20,20 - 20,20 - 20,20 - 20,20 - 20,20 - 20,20 - 20,20 - 20,20 - 20,20 - 20,20 - 20,20 - 20,20 - 20,20 - 20,20 - 20,20 - 20,20 - 20,20 - 20,20 - 20,20 - 20,20 - 20,20 - 20,20 - 20,20 - 20,20 - 20,20 - 20,20 - 20,20 - 20,20 - 20,20 - 20,20 - 20,20 - 20,20 - 20,20 - 20,20 - 20,20 - 20,20 - 20,20 - 20,20 - 20,20 - 20,20 - 20,20 - 20,20 - 20,20 - 20,20 - 20,20 - 20,20 - 20,20 - 20,20 - 20,20 - 20,20 - 20,20 - 20,20 - 20,20 - 20,20 - 20,20 - 20,20 - 20,20 - 20,20 - 20,20 - 20,20 - 20,20 - 20,20 - 20,20 - 20,20 - 20,20 - 20,20 - 20,20 - 20,20 - 20,20 - 20,20 - 20,20 - 20,20 - 20,20 - 20,20 - 20,20 - 20,20 - 20,20 - 20,20 - 20,20 - 20,20 - 20,20 - 20,20 - 20,20 - 20,20 - 20,20 - 20,20 - 20,20 - 20,20 - 20,20 - 20,20 - 20,20 - 20,20 - 20,20 - 20,20 - 20,20 - 20,20 - 20,20 - 20,20 - 20,20 - 20,20 - 20,20 - 20,20 - 20,20 - 20,20 - 20,20 - 20,20 - 20,20 - 20,20 - 20,20 - 20,20 - 20,20 - 20,20 - 20,20 - 20,20 - 20,20 - 20,20 - 20,20 - 20,20 - 20,20 - 20,20 - 20,20 - 20,20 - 20,20 - 20,20 - 20,20 - 20,20 - 20,20 - 20,20 - 20,20 - 20,20 - 20,20 - 20,20 - 20,20 - 20,20 - 20,20 - 20,20 - 20,20 - 20,20 - 20,20 - 20,20 - 20,20 - 20,20 - 20,20 - 20,20 - 20,20 - 20,20 - 20,20 - 20,20 - 20,20 - 20,20 - 20,20 - 20,20 - 20,20 - 20,20 - 20,20 - 20,20 - 20,20 - 20,20 - 20,20 - 20,20 - 20,20 - 20,20 - 20,20 - 20,20 - 20,20 - 20,20 - 20,20 - 20,20 - 20,20 - 20,20 - 20,20 - 20,20 - 20,20 - 20,20 - 20,20 - 20,20 - 20,20 - 20,20 - 20,20 - 20,20 - 20,20 - 20,20 - 20,20 - 20,20 - 20,20 - 20,20 - 20,20 - 20,20 - 20,20 - 20,20 - 20,20 - 20,20 - 20,20 - 20,20 - 20,20 - 20,20 - 20,20 - 20,20 - 20,20 - 20,20 - 20,20 - 20,20 - 20,20 - 20,20 - 20,20 - 20,20 - 20,20 - 20,20 - 20,20 |
| 3/2023  | 6.3%          | \$ 4,198 | \$ 5,890 | 44 E00                                                                                                                                                                                                                                                                                                                                                                                                                                                                                                                                                                                                                                                                                                                                                                                                                                                                                                                                                                                                                                                                                                                                                                                                                                                                                                                                                                                                                                                                                                                                                                                                                                                                                                                                                                                                                                                                                                                                                                                                                                                                                                                          |
| 4/2023  | <b>5.3%</b>   | \$ 4,223 | \$ 5,791 | \$4,500 -                                                                                                                                                                                                                                                                                                                                                                                                                                                                                                                                                                                                                                                                                                                                                                                                                                                                                                                                                                                                                                                                                                                                                                                                                                                                                                                                                                                                                                                                                                                                                                                                                                                                                                                                                                                                                                                                                                                                                                                                                                                                                                                       |
| 5/2023  | 4.5%          | \$ 4,247 | \$ 5,908 | \$3,500 Rent Own Historic Cost to Own Relative to Rent                                                                                                                                                                                                                                                                                                                                                                                                                                                                                                                                                                                                                                                                                                                                                                                                                                                                                                                                                                                                                                                                                                                                                                                                                                                                                                                                                                                                                                                                                                                                                                                                                                                                                                                                                                                                                                                                                                                                                                                                                                                                          |
| 6/2023  | <b>3.8%</b>   | \$ 4,276 | \$ 6,206 | \$2,500                                                                                                                                                                                                                                                                                                                                                                                                                                                                                                                                                                                                                                                                                                                                                                                                                                                                                                                                                                                                                                                                                                                                                                                                                                                                                                                                                                                                                                                                                                                                                                                                                                                                                                                                                                                                                                                                                                                                                                                                                                                                                                                         |
| 7/2023  | 3.4%          | \$ 4,322 | \$ 6,241 |                                                                                                                                                                                                                                                                                                                                                                                                                                                                                                                                                                                                                                                                                                                                                                                                                                                                                                                                                                                                                                                                                                                                                                                                                                                                                                                                                                                                                                                                                                                                                                                                                                                                                                                                                                                                                                                                                                                                                                                                                                                                                                                                 |
| 8/2023  | 3.3%          | \$ 4,365 | \$ 6,405 | 2012023 212023 712023 812023 812023                                                                                                                                                                                                                                                                                                                                                                                                                                                                                                                                                                                                                                                                                                                                                                                                                                                                                                                                                                                                                                                                                                                                                                                                                                                                                                                                                                                                                                                                                                                                                                                                                                                                                                                                                                                                                                                                                                                                                                                                                                                                                             |
| 9/2023  | 3.2%          | \$ 4.374 | \$ 6,656 | Y Y                                                                                                                                                                                                                                                                                                                                                                                                                                                                                                                                                                                                                                                                                                                                                                                                                                                                                                                                                                                                                                                                                                                                                                                                                                                                                                                                                                                                                                                                                                                                                                                                                                                                                                                                                                                                                                                                                                                                                                                                                                                                                                                             |