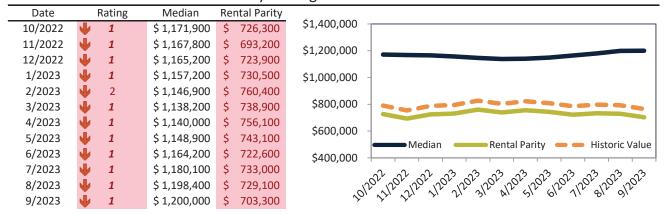

# Aliso Viejo Housing Market Value & Trends Update

Historically, properties in this market sell at a -17.5% discount. Today's premium is 6.2%. This market is 23.7% overvalued. Median home price is \$898,500. Prices rose 0.3% year-over-year.

Monthly cost of ownership is \$5,742, and rents average \$4,919, making owning \$822 per month more costly than renting. Rents rose 2.2% year-over-year. The current capitalization rate (rent/price) is 5.3%.

#### Market rating = 3

#### Median Home Price and Rental Parity trailing twelve months