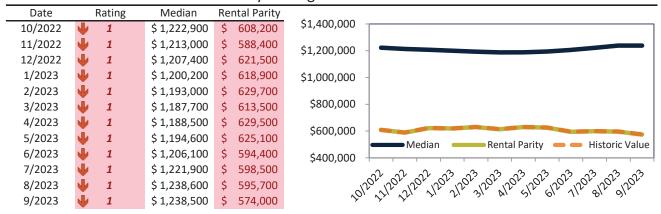

# Aliso Viejo Housing Market Value & Trends Update

Historically, properties in this market sell at a -17.5% discount. Today's premium is 6.2%. This market is 23.7% overvalued. Median home price is \$898,500. Prices rose 0.3% year-over-year.

Monthly cost of ownership is \$5,742, and rents average \$4,919, making owning \$822 per month more costly than renting. Rents rose 2.2% year-over-year. The current capitalization rate (rent/price) is 5.3%.

#### Market rating = 3

#### Median Home Price and Rental Parity trailing twelve months