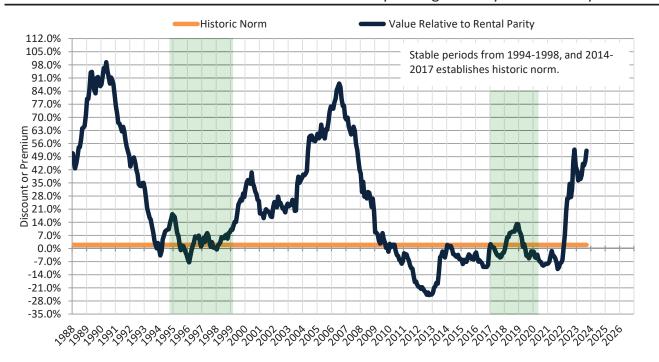

# Orange County Housing Market Value & Trends Update

Historically, properties in this market sell at a 1.9% premium. Today's premium is 52.1%. This market is 50.2% overvalued. Median home price is \$1,041,500. Prices rose 1.5% year-over-year.

### Historic Median Home Price Relative to Rental Parity: Orange County since January 1988

TAIT Housing Report® Market Timing System Rating: Orange County since January 1988

info@TAIT.com 7 of 69