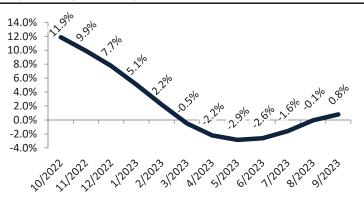

#### Rental rate and year-over-year percentage change trailing twelve months

| Date    | % Change      | Rent        | Own         | ¢7.000 l                                                 |
|---------|---------------|-------------|-------------|----------------------------------------------------------|
| 10/2022 | <b>16.2%</b>  | \$<br>4,812 | \$<br>5,415 | \$7,800 -                                                |
| 11/2022 | <b>14.1%</b>  | \$<br>4,784 | \$<br>5,599 | \$6,800 -                                                |
| 12/2022 | <b>12.4%</b>  | \$<br>4,795 | \$<br>5,246 | \$5,800 - 20, 30, 30, 30, 30, 30, 30, 30, 30, 30, 3      |
| 1/2023  | <b>10.8%</b>  | \$<br>4,803 | \$<br>5,156 |                                                          |
| 2/2023  | <b>9.2%</b>   | \$<br>4,830 | \$<br>4,948 | \$4,800 -                                                |
| 3/2023  | <b>2</b> 7.7% | \$<br>4,846 | \$<br>5,102 | \$3,800 -                                                |
| 4/2023  | <b>6.3%</b>   | \$<br>4,835 | \$<br>5,008 | \$2.800                                                  |
| 5/2023  | <b>5.0%</b>   | \$<br>4,815 | \$<br>5,099 | \$2,800 - Rent Own Historic Cost to Own Relative to Rent |
| 6/2023  | <b>1.7%</b>   | \$<br>4,804 | \$<br>5,354 | \$1,800                                                  |
| 7/2023  | <b>1.9%</b>   | \$<br>4,866 | \$<br>5,386 | SP                      |
| 8/2023  | <b>1</b> 2.4% | \$<br>4,915 | \$<br>5,530 | 201202 1202 1202 1202 1202 31202 1202 12                 |
| 9/2023  | <b>1</b> 2.2% | \$<br>4,919 | \$<br>5,742 | у у у                                                    |

info@TAIT.com 13 of 69