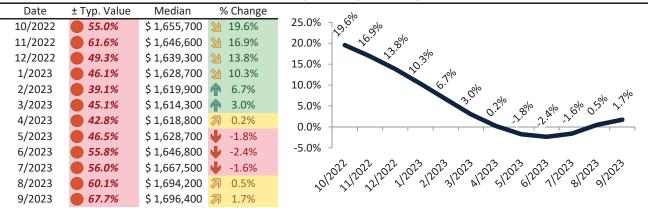

### Historic Median Home Price Relative to Rental Parity: Orange County since January 1988

TAIT Housing Report® Market Timing System Rating: Orange County since January 1988

info@TAIT.com 7 of 69