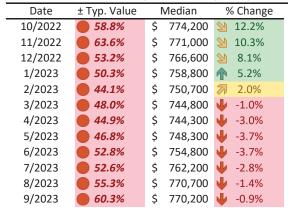

#### Rental rate and year-over-year percentage change trailing twelve months

|         | ,             | - /      | 1        |                                                                                                                                                                                                                                                                                                                                                                                                                                                                                                                                                                                                                                                                                                                                                                                                                                                                                                                                                                                                                                                                                                                                                                                                                                                                                                                                                                                                                                                                                                                                                                                                                                                                                                                                                                                                                                                                                                                                                                                                                                                                                                                                 |
|---------|---------------|----------|----------|---------------------------------------------------------------------------------------------------------------------------------------------------------------------------------------------------------------------------------------------------------------------------------------------------------------------------------------------------------------------------------------------------------------------------------------------------------------------------------------------------------------------------------------------------------------------------------------------------------------------------------------------------------------------------------------------------------------------------------------------------------------------------------------------------------------------------------------------------------------------------------------------------------------------------------------------------------------------------------------------------------------------------------------------------------------------------------------------------------------------------------------------------------------------------------------------------------------------------------------------------------------------------------------------------------------------------------------------------------------------------------------------------------------------------------------------------------------------------------------------------------------------------------------------------------------------------------------------------------------------------------------------------------------------------------------------------------------------------------------------------------------------------------------------------------------------------------------------------------------------------------------------------------------------------------------------------------------------------------------------------------------------------------------------------------------------------------------------------------------------------------|
| Date    | % Change      | Rent     | Own      | . \$9,500 ¬                                                                                                                                                                                                                                                                                                                                                                                                                                                                                                                                                                                                                                                                                                                                                                                                                                                                                                                                                                                                                                                                                                                                                                                                                                                                                                                                                                                                                                                                                                                                                                                                                                                                                                                                                                                                                                                                                                                                                                                                                                                                                                                     |
| 10/2022 | 2 13.5%       | \$ 4,228 | \$ 6,212 |                                                                                                                                                                                                                                                                                                                                                                                                                                                                                                                                                                                                                                                                                                                                                                                                                                                                                                                                                                                                                                                                                                                                                                                                                                                                                                                                                                                                                                                                                                                                                                                                                                                                                                                                                                                                                                                                                                                                                                                                                                                                                                                                 |
| 11/2022 | <b>11.6%</b>  | \$ 4,210 | \$ 6,430 | \$8,500 -                                                                                                                                                                                                                                                                                                                                                                                                                                                                                                                                                                                                                                                                                                                                                                                                                                                                                                                                                                                                                                                                                                                                                                                                                                                                                                                                                                                                                                                                                                                                                                                                                                                                                                                                                                                                                                                                                                                                                                                                                                                                                                                       |
| 12/2022 | <b>10.1%</b>  | \$ 4,193 | \$ 6,032 | \$7,500 -                                                                                                                                                                                                                                                                                                                                                                                                                                                                                                                                                                                                                                                                                                                                                                                                                                                                                                                                                                                                                                                                                                                                                                                                                                                                                                                                                                                                                                                                                                                                                                                                                                                                                                                                                                                                                                                                                                                                                                                                                                                                                                                       |
| 1/2023  | <b>2</b> 8.7% | \$ 4,184 | \$ 5,938 | \$6,500                                                                                                                                                                                                                                                                                                                                                                                                                                                                                                                                                                                                                                                                                                                                                                                                                                                                                                                                                                                                                                                                                                                                                                                                                                                                                                                                                                                                                                                                                                                                                                                                                                                                                                                                                                                                                                                                                                                                                                                                                                                                                                                         |
| 2/2023  | <b>2</b> 7.4% | \$ 4,184 | \$ 5,704 | \$5,500 - 20,20 - 20,20 - 20,20 - 20,20 - 20,20 - 20,20 - 20,20 - 20,20 - 20,20 - 20,20 - 20,20 - 20,20 - 20,20 - 20,20 - 20,20 - 20,20 - 20,20 - 20,20 - 20,20 - 20,20 - 20,20 - 20,20 - 20,20 - 20,20 - 20,20 - 20,20 - 20,20 - 20,20 - 20,20 - 20,20 - 20,20 - 20,20 - 20,20 - 20,20 - 20,20 - 20,20 - 20,20 - 20,20 - 20,20 - 20,20 - 20,20 - 20,20 - 20,20 - 20,20 - 20,20 - 20,20 - 20,20 - 20,20 - 20,20 - 20,20 - 20,20 - 20,20 - 20,20 - 20,20 - 20,20 - 20,20 - 20,20 - 20,20 - 20,20 - 20,20 - 20,20 - 20,20 - 20,20 - 20,20 - 20,20 - 20,20 - 20,20 - 20,20 - 20,20 - 20,20 - 20,20 - 20,20 - 20,20 - 20,20 - 20,20 - 20,20 - 20,20 - 20,20 - 20,20 - 20,20 - 20,20 - 20,20 - 20,20 - 20,20 - 20,20 - 20,20 - 20,20 - 20,20 - 20,20 - 20,20 - 20,20 - 20,20 - 20,20 - 20,20 - 20,20 - 20,20 - 20,20 - 20,20 - 20,20 - 20,20 - 20,20 - 20,20 - 20,20 - 20,20 - 20,20 - 20,20 - 20,20 - 20,20 - 20,20 - 20,20 - 20,20 - 20,20 - 20,20 - 20,20 - 20,20 - 20,20 - 20,20 - 20,20 - 20,20 - 20,20 - 20,20 - 20,20 - 20,20 - 20,20 - 20,20 - 20,20 - 20,20 - 20,20 - 20,20 - 20,20 - 20,20 - 20,20 - 20,20 - 20,20 - 20,20 - 20,20 - 20,20 - 20,20 - 20,20 - 20,20 - 20,20 - 20,20 - 20,20 - 20,20 - 20,20 - 20,20 - 20,20 - 20,20 - 20,20 - 20,20 - 20,20 - 20,20 - 20,20 - 20,20 - 20,20 - 20,20 - 20,20 - 20,20 - 20,20 - 20,20 - 20,20 - 20,20 - 20,20 - 20,20 - 20,20 - 20,20 - 20,20 - 20,20 - 20,20 - 20,20 - 20,20 - 20,20 - 20,20 - 20,20 - 20,20 - 20,20 - 20,20 - 20,20 - 20,20 - 20,20 - 20,20 - 20,20 - 20,20 - 20,20 - 20,20 - 20,20 - 20,20 - 20,20 - 20,20 - 20,20 - 20,20 - 20,20 - 20,20 - 20,20 - 20,20 - 20,20 - 20,20 - 20,20 - 20,20 - 20,20 - 20,20 - 20,20 - 20,20 - 20,20 - 20,20 - 20,20 - 20,20 - 20,20 - 20,20 - 20,20 - 20,20 - 20,20 - 20,20 - 20,20 - 20,20 - 20,20 - 20,20 - 20,20 - 20,20 - 20,20 - 20,20 - 20,20 - 20,20 - 20,20 - 20,20 - 20,20 - 20,20 - 20,20 - 20,20 - 20,20 - 20,20 - 20,20 - 20,20 - 20,20 - 20,20 - 20,20 - 20,20 - 20,20 - 20,20 - 20,20 - 20,20 - 20,20 - 20,20 - 20,20 - 20,20 - 20,20 - 20,20 - 20,20 - 20,20 - 20,20 - 20,20 - 20,20 - 20,20 - 20,20 - 20,20 |
| 3/2023  | 6.3%          | \$ 4,198 | \$ 5,890 | 44 E00                                                                                                                                                                                                                                                                                                                                                                                                                                                                                                                                                                                                                                                                                                                                                                                                                                                                                                                                                                                                                                                                                                                                                                                                                                                                                                                                                                                                                                                                                                                                                                                                                                                                                                                                                                                                                                                                                                                                                                                                                                                                                                                          |
| 4/2023  | <b>5.3%</b>   | \$ 4,223 | \$ 5,791 | \$4,500 -                                                                                                                                                                                                                                                                                                                                                                                                                                                                                                                                                                                                                                                                                                                                                                                                                                                                                                                                                                                                                                                                                                                                                                                                                                                                                                                                                                                                                                                                                                                                                                                                                                                                                                                                                                                                                                                                                                                                                                                                                                                                                                                       |
| 5/2023  | 4.5%          | \$ 4,247 | \$ 5,908 | \$3,500 Rent Own Historic Cost to Own Relative to Rent                                                                                                                                                                                                                                                                                                                                                                                                                                                                                                                                                                                                                                                                                                                                                                                                                                                                                                                                                                                                                                                                                                                                                                                                                                                                                                                                                                                                                                                                                                                                                                                                                                                                                                                                                                                                                                                                                                                                                                                                                                                                          |
| 6/2023  | <b>3.8%</b>   | \$ 4,276 | \$ 6,206 | \$2,500                                                                                                                                                                                                                                                                                                                                                                                                                                                                                                                                                                                                                                                                                                                                                                                                                                                                                                                                                                                                                                                                                                                                                                                                                                                                                                                                                                                                                                                                                                                                                                                                                                                                                                                                                                                                                                                                                                                                                                                                                                                                                                                         |
| 7/2023  | 3.4%          | \$ 4,322 | \$ 6,241 |                                                                                                                                                                                                                                                                                                                                                                                                                                                                                                                                                                                                                                                                                                                                                                                                                                                                                                                                                                                                                                                                                                                                                                                                                                                                                                                                                                                                                                                                                                                                                                                                                                                                                                                                                                                                                                                                                                                                                                                                                                                                                                                                 |
| 8/2023  | 3.3%          | \$ 4,365 | \$ 6,405 | 2012023 212023 712023 812023 812023                                                                                                                                                                                                                                                                                                                                                                                                                                                                                                                                                                                                                                                                                                                                                                                                                                                                                                                                                                                                                                                                                                                                                                                                                                                                                                                                                                                                                                                                                                                                                                                                                                                                                                                                                                                                                                                                                                                                                                                                                                                                                             |
| 9/2023  | 3.2%          | \$ 4.374 | \$ 6,656 | Y Y                                                                                                                                                                                                                                                                                                                                                                                                                                                                                                                                                                                                                                                                                                                                                                                                                                                                                                                                                                                                                                                                                                                                                                                                                                                                                                                                                                                                                                                                                                                                                                                                                                                                                                                                                                                                                                                                                                                                                                                                                                                                                                                             |