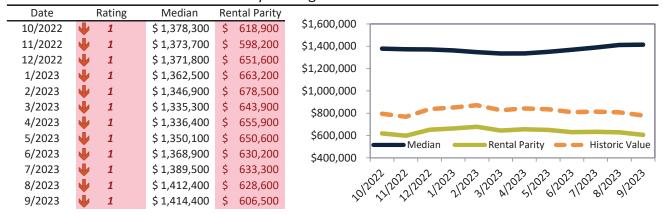

# Orange County Housing Market Value & Trends Update

Historically, properties in this market sell at a 1.9% premium. Today's premium is 52.1%. This market is 50.2% overvalued. Median home price is \$1,041,500. Prices rose 1.5% year-over-year.

Monthly cost of ownership is \$6,656, and rents average \$4,374, making owning \$2,281 per month more costly than renting. Rents rose 3.2% year-over-year. The current capitalization rate (rent/price) is 4.0%.

#### Market rating = 1