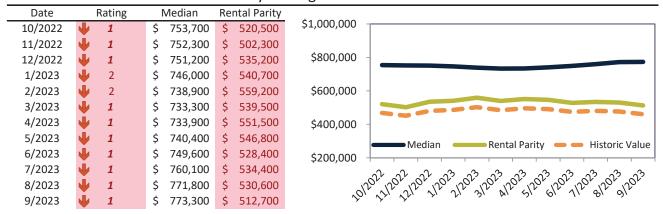

# Aliso Viejo Housing Market Value & Trends Update

Historically, properties in this market sell at a -17.5% discount. Today's premium is 6.2%. This market is 23.7% overvalued. Median home price is \$898,500. Prices rose 0.3% year-over-year.

Monthly cost of ownership is \$5,742, and rents average \$4,919, making owning \$822 per month more costly than renting. Rents rose 2.2% year-over-year. The current capitalization rate (rent/price) is 5.3%.

#### Market rating = 3

#### Median Home Price and Rental Parity trailing twelve months

#### Resale Median and year-over-year percentage change trailing twelve months

#### Rental rate and year-over-year percentage change trailing twelve months

| Date    | % Change      | Rent        | Own         | ¢7.000 l                                                 |
|---------|---------------|-------------|-------------|----------------------------------------------------------|
| 10/2022 | <b>16.2%</b>  | \$<br>4,812 | \$<br>5,415 | \$7,800 -                                                |
| 11/2022 | <b>14.1%</b>  | \$<br>4,784 | \$<br>5,599 | \$6,800 -                                                |
| 12/2022 | <b>12.4%</b>  | \$<br>4,795 | \$<br>5,246 | \$5,800 - 20, 30, 30, 30, 30, 30, 30, 30, 30, 30, 3      |
| 1/2023  | <b>10.8%</b>  | \$<br>4,803 | \$<br>5,156 |                                                          |
| 2/2023  | <b>9.2%</b>   | \$<br>4,830 | \$<br>4,948 | \$4,800 -                                                |
| 3/2023  | <b>2</b> 7.7% | \$<br>4,846 | \$<br>5,102 | \$3,800 -                                                |
| 4/2023  | <b>6.3%</b>   | \$<br>4,835 | \$<br>5,008 | \$2.800                                                  |
| 5/2023  | <b>5.0%</b>   | \$<br>4,815 | \$<br>5,099 | \$2,800 - Rent Own Historic Cost to Own Relative to Rent |
| 6/2023  | <b>1.7%</b>   | \$<br>4,804 | \$<br>5,354 | \$1,800                                                  |
| 7/2023  | <b>1.9%</b>   | \$<br>4,866 | \$<br>5,386 | SP                      |
| 8/2023  | <b>1</b> 2.4% | \$<br>4,915 | \$<br>5,530 | 201202 1202 1202 1202 1202 31202 1202 12                 |
| 9/2023  | <b>1</b> 2.2% | \$<br>4,919 | \$<br>5,742 | у у у                                                    |