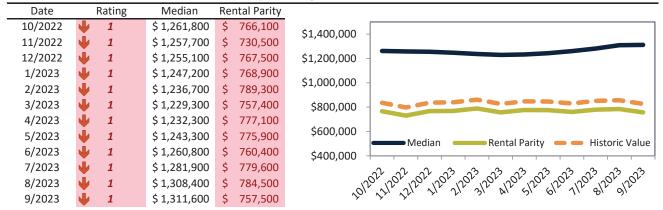

# Aliso Viejo Housing Market Value & Trends Update

Historically, properties in this market sell at a -17.5% discount. Today's premium is 6.2%. This market is 23.7% overvalued. Median home price is \$898,500. Prices rose 0.3% year-over-year.

Monthly cost of ownership is \$5,742, and rents average \$4,919, making owning \$822 per month more costly than renting. Rents rose 2.2% year-over-year. The current capitalization rate (rent/price) is 5.3%.

#### Market rating = 3

#### Median Home Price and Rental Parity trailing twelve months