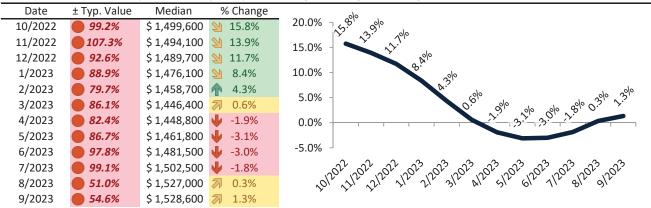

# Aliso Viejo Housing Market Value & Trends Update

Historically, properties in this market sell at a -17.5% discount. Today's premium is 6.2%. This market is 23.7% overvalued. Median home price is \$898,500. Prices rose 0.3% year-over-year.

Monthly cost of ownership is \$5,742, and rents average \$4,919, making owning \$822 per month more costly than renting. Rents rose 2.2% year-over-year. The current capitalization rate (rent/price) is 5.3%.

#### Market rating = 3