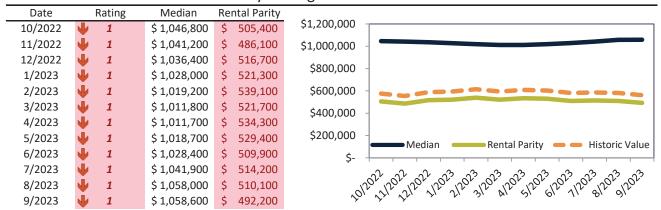

# Orange County Housing Market Value & Trends Update

Historically, properties in this market sell at a 1.9% premium. Today's premium is 52.1%. This market is 50.2% overvalued. Median home price is \$1,041,500. Prices rose 1.5% year-over-year.

Monthly cost of ownership is \$6,656, and rents average \$4,374, making owning \$2,281 per month more costly than renting. Rents rose 3.2% year-over-year. The current capitalization rate (rent/price) is 4.0%.

#### Market rating = 1

#### Median Home Price and Rental Parity trailing twelve months