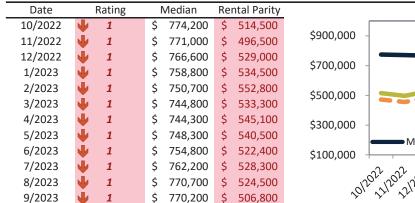

# Aliso Viejo Housing Market Value & Trends Update

Historically, properties in this market sell at a -17.5% discount. Today's premium is 6.2%. This market is 23.7% overvalued. Median home price is \$898,500. Prices rose 0.3% year-over-year.

Monthly cost of ownership is \$5,742, and rents average \$4,919, making owning \$822 per month more costly than renting. Rents rose 2.2% year-over-year. The current capitalization rate (rent/price) is 5.3%.

#### Market rating = 3