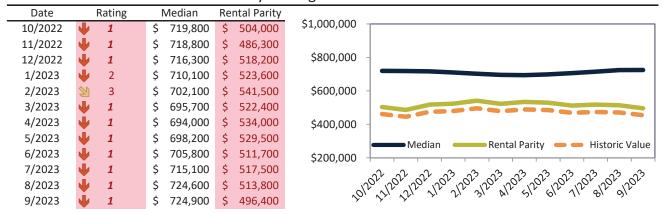

# Anaheim Housing Market Value & Trends Update

Historically, properties in this market sell at a -17.5% discount. Today's premium is 39.4%. This market is 56.9% overvalued. Median home price is \$843,000. Prices rose 0.0% year-over-year.

Monthly cost of ownership is \$5,387, and rents average \$3,690, making owning \$1,696 per month more costly than renting. Rents rose 3.5% year-over-year. The current capitalization rate (rent/price) is 4.2%.

#### Market rating = 1

#### Median Home Price and Rental Parity trailing twelve months