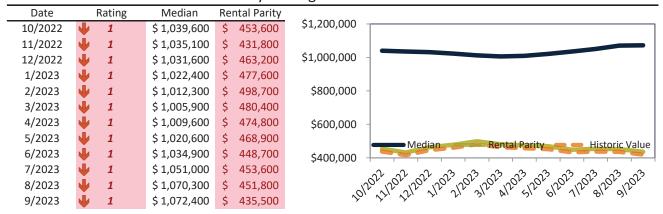

# Market Timing Rating and Valuations: Orange County and Major Cities and Zips

| Study Area        |   | Rating | Median          | Rei | ntal Parity | % Over/Under<br>Rental Parity | Historic<br>Premium | % Over/Under<br>Historic Prem. |
|-------------------|---|--------|-----------------|-----|-------------|-------------------------------|---------------------|--------------------------------|
| Orange County     | • | 1      | \$<br>1,041,500 | \$  | 684,400     | <b>52.1</b> %                 | 1.9%                | 50.2%                          |
| Aliso Viejo       | 2 | 3      | \$<br>898,500   | \$  | 769,700     | 6.2%                          | -17.5%              | 23.7%                          |
| Anaheim           | • | 1      | \$<br>843,000   | \$  | 577,400     | 39.4%                         | -17.5%              | <b>56.9%</b>                   |
| West Anaheim      | • | 1      | \$<br>807,700   | \$  | 506,800     | 53.2%                         | -17.5%              | <b>70.7</b> %                  |
| Northeast Anaheim | • | 1      | \$<br>859,100   | \$  | 536,700     | <b>52.9</b> %                 | -17.5%              | <b>70.4</b> %                  |
| Southwest Anaheim | • | 1      | \$<br>841,000   | \$  | 515,800     | 63.0%                         | -6.0%               | <b>69.0%</b>                   |
| Southeast Anaheim | • | 1      | \$<br>837,600   | \$  | 521,300     | 60.7%                         | -6.0%               | 66.7%                          |
| Anaheim Hills     | • | 1      | \$<br>1,122,300 | \$  | 605,500     | 85.4%                         | 10.3%               | <b>75.1%</b>                   |
| The Colony        | • | 1      | \$<br>770,200   | \$  | 506,800     | <b>52.0</b> %                 | -8.3%               | 60.3%                          |
| Anaheim Resort    | • | 1      | \$<br>719,900   | \$  | 496,800     | <b>44.9%</b>                  | -11.8%              | <b>56.7%</b>                   |
| Brea              | • | 1      | \$<br>1,010,500 | \$  | 605,500     | 66.9%                         | 10.6%               | <b>56.3</b> %                  |
| Buena Park        | • | 1      | \$<br>831,600   | \$  | 577,100     | <b>44.1%</b>                  | -3.3%               | <b>47.4</b> %                  |
| Costa Mesa        | • | 1      | \$<br>1,200,000 | \$  | 703,300     | 70.6%                         | 8.8%                | 61.8%                          |
| Coto de Caza      | • | 1      | \$<br>1,696,400 | \$  | 834,200     | 103.3%                        | 35.6%               | 67.7%                          |
| Cypress           | • | 1      | \$<br>962,700   | \$  | 716,700     | 34.4%                         | 6.2%                | 28.2%                          |
| Dana Point        | • | 1      | \$<br>1,511,900 | \$  | 851,700     | 77.5%                         | 8.1%                | 69.4%                          |
| Fountain Valley   | • | 1      | \$<br>1,201,400 | \$  | 727,600     | 65.1%                         | 12.1%               | <b>53.0%</b>                   |
| Fullerton         | • | 1      | \$<br>930,200   | \$  | 606,800     | <b>53.3</b> %                 | -2.5%               | <b>55.8%</b>                   |
| Garden Grove      | • | 1      | \$<br>864,100   | \$  | 595,700     | <b>45.1%</b>                  | -5.6%               | <b>50.7</b> %                  |
| Huntington Beach  | • | 1      | \$<br>1,201,900 | \$  | 701,200     | <b>71.4</b> %                 | 12.3%               | <b>59.1%</b>                   |
| Irvine            | • | 1      | \$<br>1,311,600 | \$  | 757,500     | 73.2%                         | 9.2%                | 64.0%                          |
| Woodbridge        | • | 1      | \$<br>1,045,000 | \$  | 622,600     | 67.9%                         | -1.3%               | 69.2%                          |
| West Park         | • | 1      | \$<br>1,234,800 | \$  | 635,300     | 94.4%                         | 14.1%               | <b>80.3</b> %                  |
| Northwood         | • | 1      | \$<br>1,395,400 | \$  | 634,700     | <b>1</b> 19.8%                | 16.2%               | <b>103.6%</b>                  |
| El Camino Real    | • | 1      | \$<br>1,184,700 | \$  | 594,100     | 99.4%                         | 10.2%               | 89.2%                          |
| La Habra          | • | 1      | \$<br>797,200   | \$  | 405,300     | 96.7%                         | -5.5%               | 102.2%                         |

info@TAIT.com 11 of 69