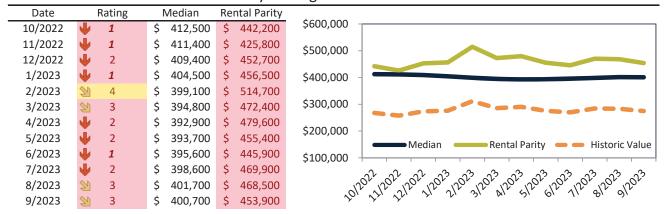

# Orange County Housing Market Value & Trends Update

Historically, properties in this market sell at a 1.9% premium. Today's premium is 52.1%. This market is 50.2% overvalued. Median home price is \$1,041,500. Prices rose 1.5% year-over-year.

Monthly cost of ownership is \$6,656, and rents average \$4,374, making owning \$2,281 per month more costly than renting. Rents rose 3.2% year-over-year. The current capitalization rate (rent/price) is 4.0%.

#### Market rating = 1