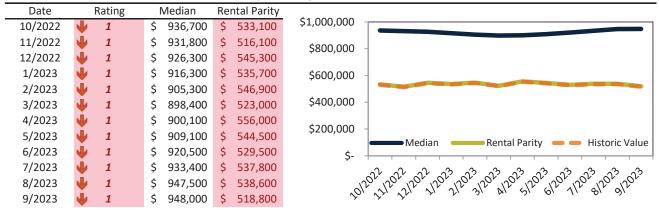

# Orange County Housing Market Value & Trends Update

Historically, properties in this market sell at a 1.9% premium. Today's premium is 52.1%. This market is 50.2% overvalued. Median home price is \$1,041,500. Prices rose 1.5% year-over-year.

Monthly cost of ownership is \$6,656, and rents average \$4,374, making owning \$2,281 per month more costly than renting. Rents rose 3.2% year-over-year. The current capitalization rate (rent/price) is 4.0%.

#### Market rating = 1

#### Median Home Price and Rental Parity trailing twelve months