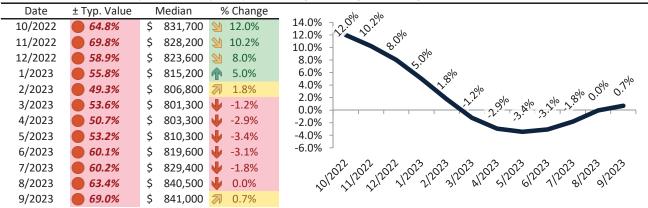

# Anaheim Housing Market Value & Trends Update

Historically, properties in this market sell at a -17.5% discount. Today's premium is 39.4%. This market is 56.9% overvalued. Median home price is \$843,000. Prices rose 0.0% year-over-year.

Monthly cost of ownership is \$5,387, and rents average \$3,690, making owning \$1,696 per month more costly than renting. Rents rose 3.5% year-over-year. The current capitalization rate (rent/price) is 4.2%.

#### Market rating = 1