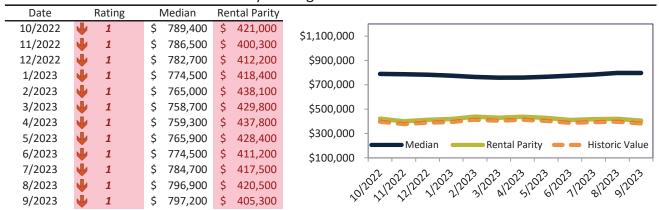

# Market Timing Rating and Valuations: Orange County and Major Cities and Zips

| Study Area        |   | Rating | Median          | Rei | ntal Parity | % Over/Under<br>Rental Parity | Historic<br>Premium | % Over/Under<br>Historic Prem. |
|-------------------|---|--------|-----------------|-----|-------------|-------------------------------|---------------------|--------------------------------|
| Orange County     | • | 1      | \$<br>1,041,500 | \$  | 684,400     | <b>52.1</b> %                 | 1.9%                | 50.2%                          |
| Aliso Viejo       | 2 | 3      | \$<br>898,500   | \$  | 769,700     | 6.2%                          | -17.5%              | 23.7%                          |
| Anaheim           | • | 1      | \$<br>843,000   | \$  | 577,400     | 39.4%                         | -17.5%              | <b>56.9%</b>                   |
| West Anaheim      | • | 1      | \$<br>807,700   | \$  | 506,800     | 53.2%                         | -17.5%              | <b>70.7</b> %                  |
| Northeast Anaheim | • | 1      | \$<br>859,100   | \$  | 536,700     | <b>52.9</b> %                 | -17.5%              | <b>70.4</b> %                  |
| Southwest Anaheim | • | 1      | \$<br>841,000   | \$  | 515,800     | 63.0%                         | -6.0%               | <b>69.0%</b>                   |
| Southeast Anaheim | • | 1      | \$<br>837,600   | \$  | 521,300     | 60.7%                         | -6.0%               | 66.7%                          |
| Anaheim Hills     | • | 1      | \$<br>1,122,300 | \$  | 605,500     | 85.4%                         | 10.3%               | <b>75.1%</b>                   |
| The Colony        | • | 1      | \$<br>770,200   | \$  | 506,800     | <b>52.0</b> %                 | -8.3%               | 60.3%                          |
| Anaheim Resort    | • | 1      | \$<br>719,900   | \$  | 496,800     | <b>44.9%</b>                  | -11.8%              | <b>56.7%</b>                   |
| Brea              | • | 1      | \$<br>1,010,500 | \$  | 605,500     | 66.9%                         | 10.6%               | <b>56.3</b> %                  |
| Buena Park        | • | 1      | \$<br>831,600   | \$  | 577,100     | <b>44.1%</b>                  | -3.3%               | <b>47.4</b> %                  |
| Costa Mesa        | • | 1      | \$<br>1,200,000 | \$  | 703,300     | 70.6%                         | 8.8%                | 61.8%                          |
| Coto de Caza      | • | 1      | \$<br>1,696,400 | \$  | 834,200     | 103.3%                        | 35.6%               | 67.7%                          |
| Cypress           | • | 1      | \$<br>962,700   | \$  | 716,700     | 34.4%                         | 6.2%                | 28.2%                          |
| Dana Point        | • | 1      | \$<br>1,511,900 | \$  | 851,700     | 77.5%                         | 8.1%                | 69.4%                          |
| Fountain Valley   | • | 1      | \$<br>1,201,400 | \$  | 727,600     | 65.1%                         | 12.1%               | <b>53.0%</b>                   |
| Fullerton         | • | 1      | \$<br>930,200   | \$  | 606,800     | <b>53.3</b> %                 | -2.5%               | <b>55.8%</b>                   |
| Garden Grove      | • | 1      | \$<br>864,100   | \$  | 595,700     | <b>45.1%</b>                  | -5.6%               | <b>50.7</b> %                  |
| Huntington Beach  | • | 1      | \$<br>1,201,900 | \$  | 701,200     | <b>71.4</b> %                 | 12.3%               | <b>59.1%</b>                   |
| Irvine            | • | 1      | \$<br>1,311,600 | \$  | 757,500     | 73.2%                         | 9.2%                | 64.0%                          |
| Woodbridge        | • | 1      | \$<br>1,045,000 | \$  | 622,600     | 67.9%                         | -1.3%               | 69.2%                          |
| West Park         | • | 1      | \$<br>1,234,800 | \$  | 635,300     | 94.4%                         | 14.1%               | <b>80.3</b> %                  |
| Northwood         | • | 1      | \$<br>1,395,400 | \$  | 634,700     | <b>1</b> 19.8%                | 16.2%               | <b>103.6%</b>                  |
| El Camino Real    | • | 1      | \$<br>1,184,700 | \$  | 594,100     | 99.4%                         | 10.2%               | 89.2%                          |
| La Habra          | • | 1      | \$<br>797,200   | \$  | 405,300     | 96.7%                         | -5.5%               | 102.2%                         |

info@TAIT.com 11 of 69