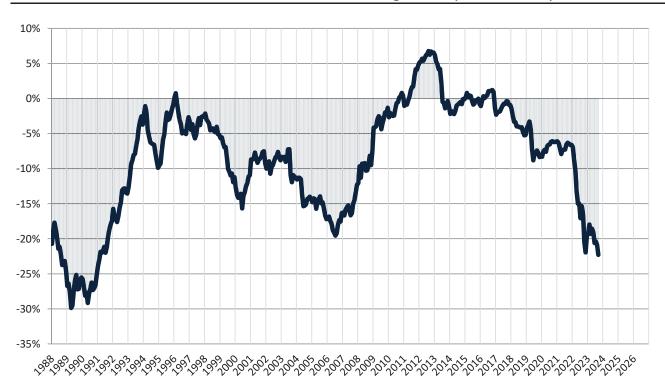

### Historic Median Home Price Relative to Rental Parity: Orange County since January 1988

TAIT Housing Report® Market Timing System Rating: Orange County since January 1988

info@TAIT.com 7 of 69