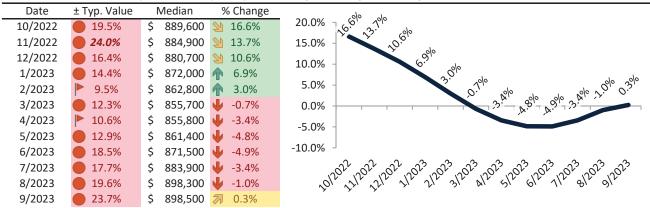

# Orange County Housing Market Value & Trends Update

Historically, properties in this market sell at a 1.9% premium. Today's premium is 52.1%. This market is 50.2% overvalued. Median home price is \$1,041,500. Prices rose 1.5% year-over-year.

Monthly cost of ownership is \$6,656, and rents average \$4,374, making owning \$2,281 per month more costly than renting. Rents rose 3.2% year-over-year. The current capitalization rate (rent/price) is 4.0%.

#### Market rating = 1

#### Resale Median and year-over-year percentage change trailing twelve months