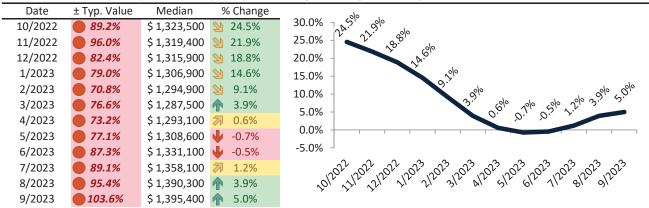

# Orange County Housing Market Value & Trends Update

Historically, properties in this market sell at a 1.9% premium. Today's premium is 52.1%. This market is 50.2% overvalued. Median home price is \$1,041,500. Prices rose 1.5% year-over-year.

Monthly cost of ownership is \$6,656, and rents average \$4,374, making owning \$2,281 per month more costly than renting. Rents rose 3.2% year-over-year. The current capitalization rate (rent/price) is 4.0%.

#### Market rating = 1

#### Median Home Price and Rental Parity trailing twelve months

#### Resale Median and year-over-year percentage change trailing twelve months