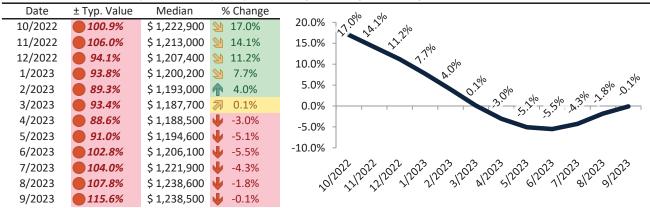

# Anaheim Housing Market Value & Trends Update

Historically, properties in this market sell at a -17.5% discount. Today's premium is 39.4%. This market is 56.9% overvalued. Median home price is \$843,000. Prices rose 0.0% year-over-year.

Monthly cost of ownership is \$5,387, and rents average \$3,690, making owning \$1,696 per month more costly than renting. Rents rose 3.5% year-over-year. The current capitalization rate (rent/price) is 4.2%.

#### Market rating = 1