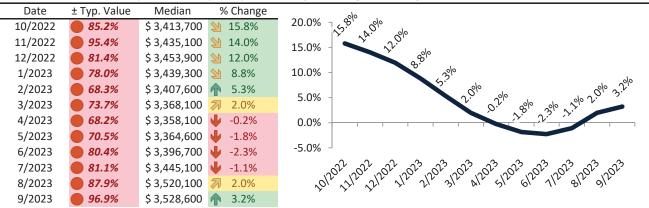

# Orange County Housing Market Value & Trends Update

Historically, properties in this market sell at a 1.9% premium. Today's premium is 52.1%. This market is 50.2% overvalued. Median home price is \$1,041,500. Prices rose 1.5% year-over-year.

Monthly cost of ownership is \$6,656, and rents average \$4,374, making owning \$2,281 per month more costly than renting. Rents rose 3.2% year-over-year. The current capitalization rate (rent/price) is 4.0%.

#### Market rating = 1