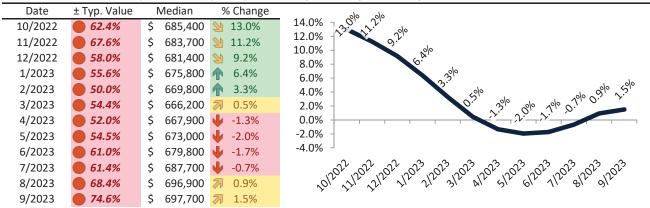

# Anaheim Housing Market Value & Trends Update

Historically, properties in this market sell at a -17.5% discount. Today's premium is 39.4%. This market is 56.9% overvalued. Median home price is \$843,000. Prices rose 0.0% year-over-year.

Monthly cost of ownership is \$5,387, and rents average \$3,690, making owning \$1,696 per month more costly than renting. Rents rose 3.5% year-over-year. The current capitalization rate (rent/price) is 4.2%.

#### Market rating = 1

#### Median Home Price and Rental Parity trailing twelve months

#### Resale Median and year-over-year percentage change trailing twelve months