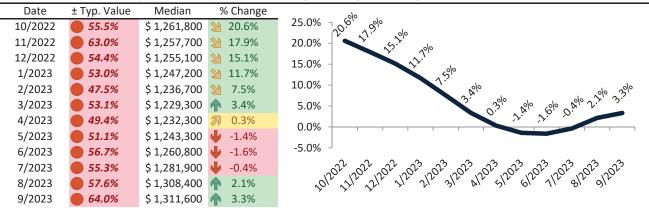

# Orange County Housing Market Value & Trends Update

Historically, properties in this market sell at a 1.9% premium. Today's premium is 52.1%. This market is 50.2% overvalued. Median home price is \$1,041,500. Prices rose 1.5% year-over-year.

Monthly cost of ownership is \$6,656, and rents average \$4,374, making owning \$2,281 per month more costly than renting. Rents rose 3.2% year-over-year. The current capitalization rate (rent/price) is 4.0%.

#### Market rating = 1

#### Median Home Price and Rental Parity trailing twelve months