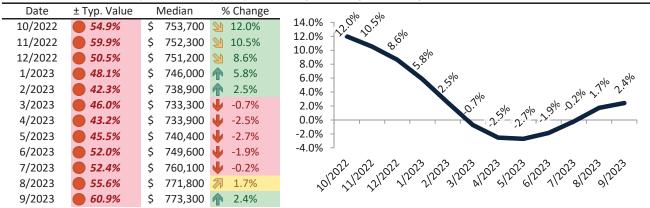

# Anaheim Housing Market Value & Trends Update

Historically, properties in this market sell at a -17.5% discount. Today's premium is 39.4%. This market is 56.9% overvalued. Median home price is \$843,000. Prices rose 0.0% year-over-year.

Monthly cost of ownership is \$5,387, and rents average \$3,690, making owning \$1,696 per month more costly than renting. Rents rose 3.5% year-over-year. The current capitalization rate (rent/price) is 4.2%.

#### Market rating = 1

#### Median Home Price and Rental Parity trailing twelve months

#### Resale Median and year-over-year percentage change trailing twelve months