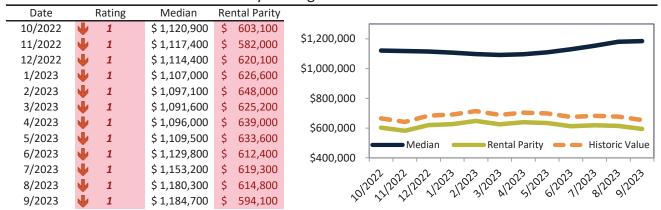

# Market Timing Rating and Valuations: Orange County and Major Cities and Zips

| Study Area        |   | Rating | Median          | Rei | ntal Parity | % Over/Under<br>Rental Parity | Historic<br>Premium | % Over/Under<br>Historic Prem. |
|-------------------|---|--------|-----------------|-----|-------------|-------------------------------|---------------------|--------------------------------|
| Orange County     | • | 1      | \$<br>1,041,500 | \$  | 684,400     | <b>52.1</b> %                 | 1.9%                | 50.2%                          |
| Aliso Viejo       | 2 | 3      | \$<br>898,500   | \$  | 769,700     | 6.2%                          | -17.5%              | 23.7%                          |
| Anaheim           | • | 1      | \$<br>843,000   | \$  | 577,400     | 39.4%                         | -17.5%              | <b>56.9%</b>                   |
| West Anaheim      | • | 1      | \$<br>807,700   | \$  | 506,800     | 53.2%                         | -17.5%              | <b>70.7</b> %                  |
| Northeast Anaheim | • | 1      | \$<br>859,100   | \$  | 536,700     | <b>52.9</b> %                 | -17.5%              | <b>70.4</b> %                  |
| Southwest Anaheim | • | 1      | \$<br>841,000   | \$  | 515,800     | 63.0%                         | -6.0%               | <b>69.0%</b>                   |
| Southeast Anaheim | • | 1      | \$<br>837,600   | \$  | 521,300     | 60.7%                         | -6.0%               | 66.7%                          |
| Anaheim Hills     | • | 1      | \$<br>1,122,300 | \$  | 605,500     | 85.4%                         | 10.3%               | <b>75.1%</b>                   |
| The Colony        | • | 1      | \$<br>770,200   | \$  | 506,800     | <b>52.0</b> %                 | -8.3%               | 60.3%                          |
| Anaheim Resort    | • | 1      | \$<br>719,900   | \$  | 496,800     | <b>44.9%</b>                  | -11.8%              | <b>56.7%</b>                   |
| Brea              | • | 1      | \$<br>1,010,500 | \$  | 605,500     | 66.9%                         | 10.6%               | <b>56.3</b> %                  |
| Buena Park        | • | 1      | \$<br>831,600   | \$  | 577,100     | <b>44.1%</b>                  | -3.3%               | <b>47.4</b> %                  |
| Costa Mesa        | • | 1      | \$<br>1,200,000 | \$  | 703,300     | 70.6%                         | 8.8%                | 61.8%                          |
| Coto de Caza      | • | 1      | \$<br>1,696,400 | \$  | 834,200     | 103.3%                        | 35.6%               | 67.7%                          |
| Cypress           | • | 1      | \$<br>962,700   | \$  | 716,700     | 34.4%                         | 6.2%                | 28.2%                          |
| Dana Point        | • | 1      | \$<br>1,511,900 | \$  | 851,700     | 77.5%                         | 8.1%                | 69.4%                          |
| Fountain Valley   | • | 1      | \$<br>1,201,400 | \$  | 727,600     | 65.1%                         | 12.1%               | <b>53.0%</b>                   |
| Fullerton         | • | 1      | \$<br>930,200   | \$  | 606,800     | <b>53.3</b> %                 | -2.5%               | <b>55.8%</b>                   |
| Garden Grove      | • | 1      | \$<br>864,100   | \$  | 595,700     | <b>45.1%</b>                  | -5.6%               | <b>50.7</b> %                  |
| Huntington Beach  | • | 1      | \$<br>1,201,900 | \$  | 701,200     | <b>71.4</b> %                 | 12.3%               | <b>59.1%</b>                   |
| Irvine            | • | 1      | \$<br>1,311,600 | \$  | 757,500     | 73.2%                         | 9.2%                | 64.0%                          |
| Woodbridge        | • | 1      | \$<br>1,045,000 | \$  | 622,600     | 67.9%                         | -1.3%               | 69.2%                          |
| West Park         | • | 1      | \$<br>1,234,800 | \$  | 635,300     | 94.4%                         | 14.1%               | <b>80.3</b> %                  |
| Northwood         | • | 1      | \$<br>1,395,400 | \$  | 634,700     | <b>1</b> 19.8%                | 16.2%               | <b>103.6%</b>                  |
| El Camino Real    | • | 1      | \$<br>1,184,700 | \$  | 594,100     | 99.4%                         | 10.2%               | 89.2%                          |
| La Habra          | • | 1      | \$<br>797,200   | \$  | 405,300     | 96.7%                         | -5.5%               | 102.2%                         |

info@TAIT.com 11 of 69