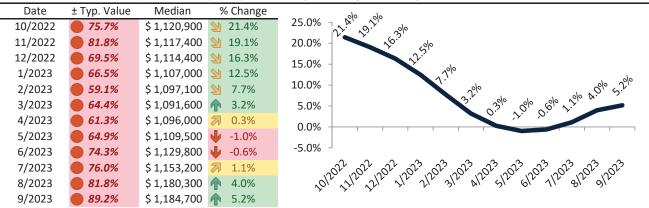

# Aliso Viejo Housing Market Value & Trends Update

Historically, properties in this market sell at a -17.5% discount. Today's premium is 6.2%. This market is 23.7% overvalued. Median home price is \$898,500. Prices rose 0.3% year-over-year.

Monthly cost of ownership is \$5,742, and rents average \$4,919, making owning \$822 per month more costly than renting. Rents rose 2.2% year-over-year. The current capitalization rate (rent/price) is 5.3%.

#### Market rating = 3

#### Median Home Price and Rental Parity trailing twelve months

#### Resale Median and year-over-year percentage change trailing twelve months