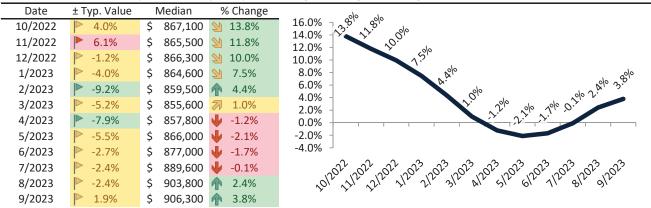

# Anaheim Housing Market Value & Trends Update

Historically, properties in this market sell at a -17.5% discount. Today's premium is 39.4%. This market is 56.9% overvalued. Median home price is \$843,000. Prices rose 0.0% year-over-year.

Monthly cost of ownership is \$5,387, and rents average \$3,690, making owning \$1,696 per month more costly than renting. Rents rose 3.5% year-over-year. The current capitalization rate (rent/price) is 4.2%.

#### Market rating = 1

#### Median Home Price and Rental Parity trailing twelve months

#### Resale Median and year-over-year percentage change trailing twelve months