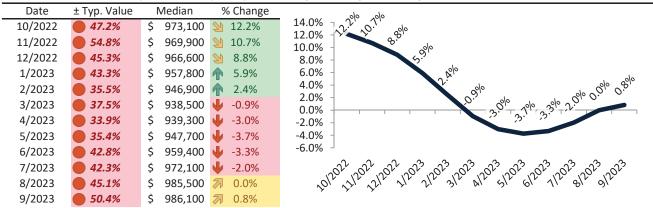

# Orange County Housing Market Value & Trends Update

Historically, properties in this market sell at a 1.9% premium. Today's premium is 52.1%. This market is 50.2% overvalued. Median home price is \$1,041,500. Prices rose 1.5% year-over-year.

Monthly cost of ownership is \$6,656, and rents average \$4,374, making owning \$2,281 per month more costly than renting. Rents rose 3.2% year-over-year. The current capitalization rate (rent/price) is 4.0%.

#### Market rating = 1