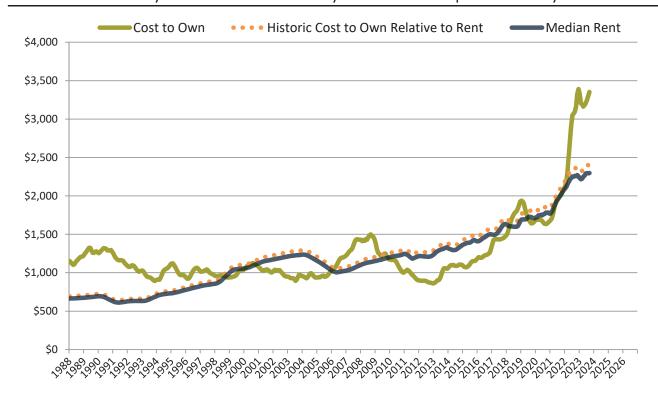

#### Salt Lake City median home price since January 1988

Salt Lake City median rent and monthly cost of ownership since January 1988

info@TAIT.com 5 of 61

Monthly cost of ownership is \$3,445, and rents average \$2,297, making owning \$1,148 per month more costly than renting. Rents rose 3.1% year-over-year. The current capitalization rate (rent/price) is 4.1%.