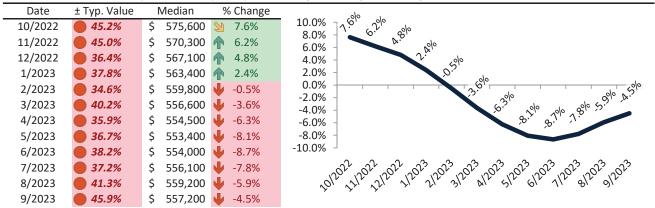

## Market Performance and Trends: Salt Lake City and Major Cities and Zips

| Study Area       | Лedian<br>esale \$ |          | Resale %<br>Change YoY |    | Median<br>Resale \$ | Rent %<br>Change YoY | Median<br>Rent \$ |       | Cost of<br>Ownership |       | nership<br>m./Disc. | Cap Rate |
|------------------|--------------------|----------|------------------------|----|---------------------|----------------------|-------------------|-------|----------------------|-------|---------------------|----------|
| Salt Lake City   | \$<br>539,100      | Ψ        | -4.7%                  | \$ | 539,100             | <b>3.1%</b>          | \$                | 2,297 | \$                   | 3,445 | \$<br>1,148         | 4.1%.    |
| Salt Lake County | \$<br>537,500      | Ψ        | -4.3%                  | \$ | 537,500             | <b>1</b> 2.4%        | \$                | 2,287 | \$                   | 3,435 | \$<br>1,148         | 4.1%.    |
| Utah County      | \$<br>522,900      | Ψ        | -6.4%                  | \$ | 522,900             | <b>1</b> 3.4%        | \$                | 2,143 | \$                   | 3,342 | \$<br>1,199         | 3.9%.    |
| Davis County     | \$<br>521,100      | Ψ        | -3.6%                  | \$ | 521,100             | <b>4.2</b> %         | \$                | 2,394 | \$                   | 3,330 | \$<br>936           | 4.4%.    |
| Weber County     | \$<br>433,300      | Ψ        | -5.1%                  | \$ | 433,300             | <b>1</b> 5.2%        | \$                | 2,091 | \$                   | 2,769 | \$<br>678           | 4.6%.    |
| West Valley City | \$<br>439,600      | Ψ        | -3.6%                  | \$ | 439,600             | <b>1</b> 2.3%        | \$                | 2,051 | \$                   | 2,809 | \$<br>758           | 4.5%.    |
| West Jordan      | \$<br>521,800      | •        | -3.3%                  | \$ | 521,800             | <b>1</b> 3.9%        | \$                | 2,240 | \$                   | 3,335 | \$<br>1,095         | 4.1%.    |
| Provo            | \$<br>454,600      | Ψ        | -5.3%                  | \$ | 454,600             | <b>≥</b> 7.8%        | \$                | 2,082 | \$                   | 2,905 | \$<br>823           | 4.4%.    |
| Sandy            | \$<br>620,700      | Ψ        | -3.6%                  | \$ | 620,700             | <b>3</b> 0.3%        | \$                | 2,389 | \$                   | 3,967 | \$<br>1,578         | 3.7%.    |
| Orem             | \$<br>479,800      | <b>•</b> | -5.2%                  | \$ | 479,800             | <b>1</b> 3.3%        | \$                | 2,074 | \$                   | 3,066 | \$<br>992           | 4.1%.    |
| Ogden            | \$<br>363,300      | •        | -5.7%                  | \$ | 363,300             | <b>9.0%</b>          | \$                | 1,992 | \$                   | 2,322 | \$<br>330           | 5.3%.    |
| Saint George     | \$<br>505,000      | Ψ        | -4.3%                  | \$ | 505,000             | <b>7</b> 1.5%        | \$                | 2,151 | \$                   | 3,227 | \$<br>1,076         | 4.1%.    |
| Taylorsville     | \$<br>465,400      | •        | -4.1%                  | \$ | 465,400             | <b>6.8%</b>          | \$                | 1,807 | \$                   | 2,974 | \$<br>1,168         | 3.7%.    |
| Layton           | \$<br>496,000      | Ψ        | -3.9%                  | \$ | 496,000             | <b>6.0%</b>          | \$                | 1,950 | \$                   | 3,170 | \$<br>1,220         | 3.8%.    |
| South Jordan     | \$<br>639,500      | Ψ        | -4.3%                  | \$ | 639,500             | <b>1</b> 3.8%        | \$                | 2,126 | \$                   | 4,087 | \$<br>1,961         | 3.2%.    |
| Murray           | \$<br>518,600      | Ψ        | -4.3%                  | \$ | 518,600             | <b>1</b> 2.5%        | \$                | 2,276 | \$                   | 3,314 | \$<br>1,038         | 4.2%.    |
| Lehi             | \$<br>572,800      | •        | -6.8%                  | \$ | 572,800             | <b>3.0%</b>          | \$                | 2,247 | \$                   | 3,661 | \$<br>1,413         | 3.8%.    |
| Bountiful        | \$<br>536,300      | Ψ        | -3.5%                  | \$ | 536,300             | <b>-12.9%</b>        | \$                | 1,543 | \$                   | 3,427 | \$<br>1,884         | 2.8%.    |
| Riverton         | \$<br>597,000      | •        | -3.8%                  | \$ | 597,000             | <b>12.0%</b>         | \$                | 2,053 | \$                   | 3,815 | \$<br>1,762         | 3.3%.    |
| Sugar House      | \$<br>619,700      | •        | -4.1%                  | \$ | 619,700             | <b>1</b> 2.8%        | \$                | 2,281 | \$                   | 3,960 | \$<br>1,680         | 3.5%.    |
| East Central     | \$<br>329,500      | •        | -6.0%                  | \$ | 329,500             | <b>1</b> 3.8%        | \$                | 2,309 | \$                   | 2,106 | \$<br>(203)         | 6.7%.    |
| Greater Avenues  | \$<br>761,100      | Ψ        | -3.2%                  | \$ | 761,100             | <b>10.0%</b>         | \$                | 2,852 | \$                   | 4,864 | \$<br>2,012         | 3.6%.    |
| Poplar Grove     | \$<br>376,300      | •        | -3.4%                  | \$ | 376,300             | 4.3%                 | \$                | 1,451 | \$                   | 2,405 | \$<br>954           | 3.7%.    |
| Glendale         | \$<br>394,100      | •        | -3.1%                  | \$ | 394,100             | 4.4%                 | \$                | 1,493 | \$                   | 2,519 | \$<br>1,026         | 3.6%.    |
| Rose Park        | \$<br>425,900      | •        | -3.3%                  | \$ | 425,900             | <b>3.1%</b>          | \$                | 1,566 | \$                   | 2,722 | \$<br>1,156         | 3.5%.    |
| East Bench       | \$<br>414,900      | •        | -4.6%                  | \$ | 414,900             | <b>3</b> 0.3%        | \$                | 2,921 | \$                   | 2,652 | \$<br>(270)         | 6.8%.    |

## Market Performance and Trends: Salt Lake City and Major Cities and Zips

| Study Area                 |      | Median<br>Resale \$ |   | Resale %<br>nange YoY | Re   | sale \$/SF |   | Rent %<br>ange YoY | ledian<br>ent \$ | ost of<br>nership | nership<br>m./Disc. | Cap Rate |
|----------------------------|------|---------------------|---|-----------------------|------|------------|---|--------------------|------------------|-------------------|---------------------|----------|
| Liberty Wells              | \$   | 496,500             | • | -5.1%                 | \$   | 496,500    | 1 | 3.4%               | \$<br>1,841      | \$<br>3,173       | \$<br>1,332         | 3.6%.    |
| Westpointe                 | \$   | 461,300             | Ψ | -4.2%                 | \$   | 461,300    | 1 | 2.6%               | \$<br>1,714      | \$<br>2,948       | \$<br>1,234         | 3.6%.    |
| Capitol Hill               | \$   | 548,300             | Ψ | -4.6%                 | \$   | 548,300    | 1 | 3.1%               | \$<br>2,188      | \$<br>3,504       | \$<br>1,316         | 3.8%.    |
| Jordan Meadows             | \$   | 407,800             | Ψ | -5.0%                 | \$   | 407,800    | 1 | 4.7%               | \$<br>1,628      | \$<br>2,606       | \$<br>978           | 3.8%.    |
| Fairpark                   | \$   | 397,200             | Ψ | -4.3%                 | \$   | 397,200    | 1 | 5.1%               | \$<br>1,550      | \$<br>2,538       | \$<br>988           | 3.7%.    |
| Yalecrest                  | \$ 1 | 1,004,100           | Ψ | -1.6%                 | \$ 1 | ,004,100   | 1 | 4.2%               | \$<br>2,798      | \$<br>6,417       | \$<br>3,619         | 2.7%.    |
| Bonneville Hills           | \$   | 845,200             | Ψ | -1.6%                 | \$   | 845,200    | 1 | 2.1%               | \$<br>2,794      | \$<br>5,402       | \$<br>2,607         | 3.2%.    |
| Wasatch Hollow             | \$   | 777,700             | Ψ | -2.2%                 | \$   | 777,700    | 1 | 2.8%               | \$<br>2,549      | \$<br>4,970       | \$<br>2,422         | 3.1%.    |
| Central City-Liberty Wells | \$   | 420,700             | 1 | 3.3%                  | \$   | 420,700    | 1 | 3.9%               | \$<br>1,731      | \$<br>2,689       | \$<br>958           | 3.9%.    |
| 84106                      | \$   | 557,200             | Ψ | -4.5%                 | \$   | 557,200    | 1 | 5.0%               | \$<br>2,377      | \$<br>3,561       | \$<br>1,184         | 4.1%.    |
| 84103                      | \$   | 713,800             | Ψ | -3.6%                 | \$   | 713,800    | 1 | 3.0%               | \$<br>2,669      | \$<br>4,562       | \$<br>1,893         | 3.6%.    |
| 84116                      | \$   | 426,300             | Ψ | -4.0%                 | \$   | 426,300    | A | 1.1%               | \$<br>1,433      | \$<br>2,724       | \$<br>1,292         | 3.2%.    |
| 84115                      | \$   | 429,400             | • | -5.5%                 | \$   | 429,400    | 1 | 5.9%               | \$<br>2,090      | \$<br>2,744       | \$<br>654           | 4.7%.    |
| 84102                      | \$   | 512,100             | Ψ | -4.0%                 | \$   | 512,100    | 1 | 5.3%               | \$<br>2,401      | \$<br>3,273       | \$<br>872           | 4.5%.    |
| 84105                      | \$   | 664,900             | Ψ | -4.5%                 | \$   | 664,900    | 1 | 2.4%               | \$<br>1,889      | \$<br>4,249       | \$<br>2,360         | 2.7%.    |
| 84108                      | \$   | 842,900             | Ψ | -2.9%                 | \$   | 842,900    | 1 | 2.9%               | \$<br>2,476      | \$<br>5,387       | \$<br>2,911         | 2.8%.    |
| 84104                      | \$   | 387,300             | • | -3.3%                 | \$   | 387,300    | 1 | 3.7%               | \$<br>1,569      | \$<br>2,475       | \$<br>906           | 3.9%.    |
| 84054                      | \$   | 536,300             | Ψ | -4.4%                 | \$   | 536,300    | 1 | 2.7%               | \$<br>1,729      | \$<br>3,427       | \$<br>1,699         | 3.1%.    |
| 84101                      | \$   | 459,400             | • | -8.1%                 | \$   | 459,400    | A | 0.7%               | \$<br>1,703      | \$<br>2,936       | \$<br>1,233         | 3.6%.    |