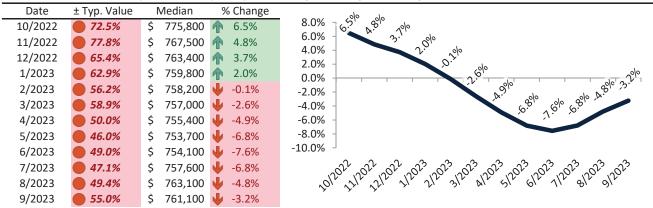

## Market Performance and Trends: Salt Lake City and Major Cities and Zips

| Study Area                 |      | Median<br>Resale \$ |   | Resale %<br>nange YoY | Re   | sale \$/SF |   | Rent %<br>ange YoY | ledian<br>ent \$ | ost of<br>nership | nership<br>m./Disc. | Cap Rate |
|----------------------------|------|---------------------|---|-----------------------|------|------------|---|--------------------|------------------|-------------------|---------------------|----------|
| Liberty Wells              | \$   | 496,500             | • | -5.1%                 | \$   | 496,500    | 1 | 3.4%               | \$<br>1,841      | \$<br>3,173       | \$<br>1,332         | 3.6%.    |
| Westpointe                 | \$   | 461,300             | Ψ | -4.2%                 | \$   | 461,300    | 1 | 2.6%               | \$<br>1,714      | \$<br>2,948       | \$<br>1,234         | 3.6%.    |
| Capitol Hill               | \$   | 548,300             | Ψ | -4.6%                 | \$   | 548,300    | 1 | 3.1%               | \$<br>2,188      | \$<br>3,504       | \$<br>1,316         | 3.8%.    |
| Jordan Meadows             | \$   | 407,800             | Ψ | -5.0%                 | \$   | 407,800    | 1 | 4.7%               | \$<br>1,628      | \$<br>2,606       | \$<br>978           | 3.8%.    |
| Fairpark                   | \$   | 397,200             | Ψ | -4.3%                 | \$   | 397,200    | 1 | 5.1%               | \$<br>1,550      | \$<br>2,538       | \$<br>988           | 3.7%.    |
| Yalecrest                  | \$ 1 | 1,004,100           | Ψ | -1.6%                 | \$ 1 | ,004,100   | 1 | 4.2%               | \$<br>2,798      | \$<br>6,417       | \$<br>3,619         | 2.7%.    |
| Bonneville Hills           | \$   | 845,200             | Ψ | -1.6%                 | \$   | 845,200    | 1 | 2.1%               | \$<br>2,794      | \$<br>5,402       | \$<br>2,607         | 3.2%.    |
| Wasatch Hollow             | \$   | 777,700             | Ψ | -2.2%                 | \$   | 777,700    | 1 | 2.8%               | \$<br>2,549      | \$<br>4,970       | \$<br>2,422         | 3.1%.    |
| Central City-Liberty Wells | \$   | 420,700             | 1 | 3.3%                  | \$   | 420,700    | 1 | 3.9%               | \$<br>1,731      | \$<br>2,689       | \$<br>958           | 3.9%.    |
| 84106                      | \$   | 557,200             | Ψ | -4.5%                 | \$   | 557,200    | 1 | 5.0%               | \$<br>2,377      | \$<br>3,561       | \$<br>1,184         | 4.1%.    |
| 84103                      | \$   | 713,800             | Ψ | -3.6%                 | \$   | 713,800    | 1 | 3.0%               | \$<br>2,669      | \$<br>4,562       | \$<br>1,893         | 3.6%.    |
| 84116                      | \$   | 426,300             | Ψ | -4.0%                 | \$   | 426,300    | A | 1.1%               | \$<br>1,433      | \$<br>2,724       | \$<br>1,292         | 3.2%.    |
| 84115                      | \$   | 429,400             | • | -5.5%                 | \$   | 429,400    | 1 | 5.9%               | \$<br>2,090      | \$<br>2,744       | \$<br>654           | 4.7%.    |
| 84102                      | \$   | 512,100             | Ψ | -4.0%                 | \$   | 512,100    | 1 | 5.3%               | \$<br>2,401      | \$<br>3,273       | \$<br>872           | 4.5%.    |
| 84105                      | \$   | 664,900             | Ψ | -4.5%                 | \$   | 664,900    | 1 | 2.4%               | \$<br>1,889      | \$<br>4,249       | \$<br>2,360         | 2.7%.    |
| 84108                      | \$   | 842,900             | Ψ | -2.9%                 | \$   | 842,900    | 1 | 2.9%               | \$<br>2,476      | \$<br>5,387       | \$<br>2,911         | 2.8%.    |
| 84104                      | \$   | 387,300             | • | -3.3%                 | \$   | 387,300    | 1 | 3.7%               | \$<br>1,569      | \$<br>2,475       | \$<br>906           | 3.9%.    |
| 84054                      | \$   | 536,300             | Ψ | -4.4%                 | \$   | 536,300    | 1 | 2.7%               | \$<br>1,729      | \$<br>3,427       | \$<br>1,699         | 3.1%.    |
| 84101                      | \$   | 459,400             | • | -8.1%                 | \$   | 459,400    | A | 0.7%               | \$<br>1,703      | \$<br>2,936       | \$<br>1,233         | 3.6%.    |

## Market Timing Rating and Valuations: Salt Lake City and Major Cities and Zips

| Study Area                 |          | Rating |      | Median    | Re | ntal Parity | % Over/Under<br>Rental Parity | Historic<br>Premium | % Over/Under<br>Historic Prem. |
|----------------------------|----------|--------|------|-----------|----|-------------|-------------------------------|---------------------|--------------------------------|
| Liberty Wells              | •        | 1      | \$   | 496,500   | \$ | 288,000     | 72.4%                         | -0.4%               | 72.8%                          |
| Westpointe                 | •        | 1      | \$   | 461,300   | \$ | 268,200     | 72.0%                         | -7.5%               | 79.5%                          |
| Capitol Hill               | •        | 1      | \$   | 548,300   | \$ | 342,300     | 60.2%                         | 1.1%                | 59.1%                          |
| Jordan Meadows             | •        | 1      | \$   | 407,800   | \$ | 254,700     | 60.2%                         | 3.0%                | 77.0%                          |
| Fairpark                   | •        | 1      | \$   | 397,200   | \$ | 242,500     | 63.8%                         | -21.7%              | 85.5%                          |
| Yalecrest                  | •        | 1      | \$ : | 1,004,100 | \$ | 437,700     | 129.4%                        | 36.1%               | 93.3%                          |
| Bonneville Hills           | •        | 1      | \$   | 845,200   | \$ | 437,200     | 93.3%                         | 29.7%               | 63.6%                          |
| Wasatch Hollow             | •        | 1      | \$   | 777,700   | \$ | 398,700     | 95.1%                         | 25.3%               | 69.8%                          |
| Central City-Liberty Wells | •        | 1      | \$   | 420,700   | \$ | 270,800     | <b>55.3</b> %                 | -4.2%               | <b>59.5%</b>                   |
| 84106                      | •        | 1      | \$   | 557,200   | \$ | 371,900     | <b>49.8%</b>                  | 3.9%                | <b>45.9%</b>                   |
| 84103                      | •        | 1      | \$   | 713,800   | \$ | 417,600     | <b>70.9</b> %                 | 16.4%               | <b>54.5%</b>                   |
| 84116                      | •        | 1      | \$   | 426,300   | \$ | 224,100     | 90.2%                         | -16.0%              | <b>1</b> 06.2%                 |
| 84115                      | •        | 1      | \$   | 429,400   | \$ | 327,000     | 31.3%                         | -8.9%               | <b>40.2%</b>                   |
| 84102                      | •        | 1      | \$   | 512,100   | \$ | 375,700     | 36.3%                         | -0.6%               | <b>36.9%</b>                   |
| 84105                      | •        | 1      | \$   | 664,900   | \$ | 295,500     | <b>125.0%</b>                 | 18.6%               | <b>1</b> 06.4%                 |
| 84108                      | •        | 1      | \$   | 842,900   | \$ | 387,400     | <b>117.6%</b>                 | 31.6%               | <b>86.0%</b>                   |
| 84104                      | •        | 1      | \$   | 387,300   | \$ | 245,500     | <b>57.8</b> %                 | -22.3%              | 80.1%                          |
| 84054                      | <b>4</b> | 1      | \$   | 536,300   | \$ | 270,500     | 98.2%                         | 4.2%                | 94.0%                          |
| 84101                      | •        | 1      | \$   | 459,400   | \$ | 266,400     | 72.5%                         | 27.4%               | <b>45.1%</b>                   |