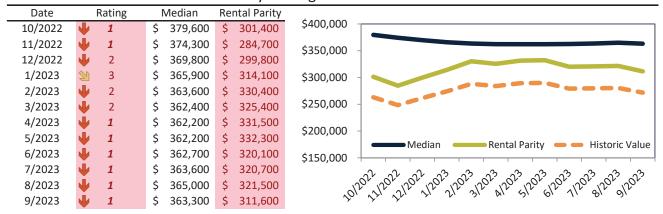

#### Salt Lake City Housing Market Value & Trends Update

Historically, properties in this market sell at a 4.6% premium. Today's premium is 50.0%. This market is 45.4% overvalued. Median home price is \$539,100. Prices fell 4.7% year-over-year.

Monthly cost of ownership is \$3,445, and rents average \$2,297, making owning \$1,148 per month more costly than renting. Rents rose 3.1% year-over-year. The current capitalization rate (rent/price) is 4.1%.

#### Market rating = 1

#### Historic Median Home Price Relative to Rental Parity: Salt Lake City since January 1988

TAIT Housing Report® Market Timing System Rating: Salt Lake City since January 1988

info@TAIT.com 7 of 61