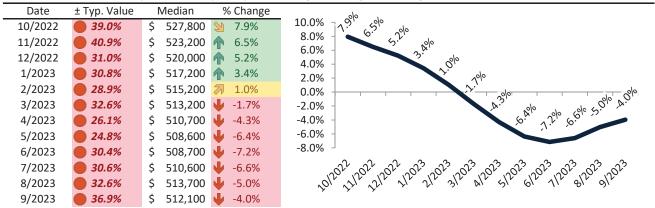

Market rating = 1

#### Median Home Price and Rental Parity trailing twelve months