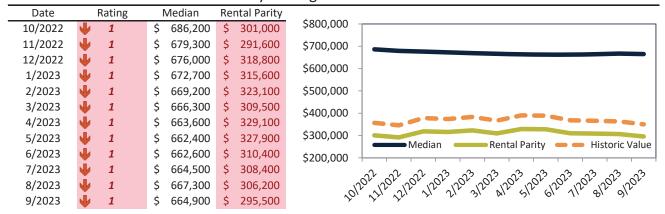

#### Resale Median and year-over-year percentage change trailing twelve months

#### Rental rate and year-over-year percentage change trailing twelve months

| Date    | % Change      | F  | Rent  | Own         |                                                                  |
|---------|---------------|----|-------|-------------|------------------------------------------------------------------|
| 10/2022 | <b>12.2%</b>  | \$ | 2,314 | \$<br>3,248 | \$3,700                                                          |
| 11/2022 | <b>11.2%</b>  | \$ | 2,315 | \$<br>3,346 |                                                                  |
| 12/2022 | <b>10.3%</b>  | \$ | 2,326 | \$<br>3,128 | \$3,200 -                                                        |
| 1/2023  | 9.1%          | \$ | 2,299 | \$<br>3,080 | \$2,700 - 51,30 51,30 51,30 51,30 51,30 51,30 51,30 51,30        |
| 2/2023  | <b>2</b> 8.1% | \$ | 2,311 | \$<br>2,970 |                                                                  |
| 3/2023  | <b>2</b> 7.1% | \$ | 2,314 | \$<br>3,074 | \$2,200 -                                                        |
| 4/2023  | <b>6.7%</b>   | \$ | 2,344 | \$<br>3,014 | \$1,700 -                                                        |
| 5/2023  | <b>5.8%</b>   | \$ | 2,345 | \$<br>3,053 | Rent Own Historic Cost to Own Relative to Rent                   |
| 6/2023  | <b>5.1%</b>   | \$ | 2,368 | \$<br>3,181 | \$1,200                                                          |
| 7/2023  | 4.5%          | \$ | 2,378 | \$<br>3,171 | 50° 50° 50° 50° 50° 50° 50° 50° 50° 50°                          |
| 8/2023  | 4.0%          | \$ | 2,387 | \$<br>3,217 | 201202 1202 1202 1202 1202 31202 1202 51202 1202 1202 1202 31202 |
| 9/2023  | <b>4.2%</b>   | \$ | 2,394 | \$<br>3,330 | у у у                                                            |