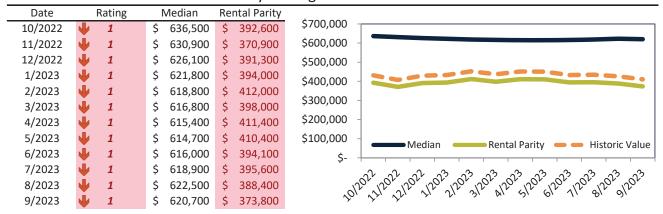

#### Historic Median Home Price Relative to Rental Parity: Salt Lake City since January 1988

TAIT Housing Report® Market Timing System Rating: Salt Lake City since January 1988

info@TAIT.com 7 of 61

# Market Timing Rating and Valuations: Salt Lake City and Major Cities and Zips

| Study Area       |   | Rating | Median        | Re | ntal Parity | % Over/Under<br>Rental Parity | Historic<br>Premium | % Over/Under<br>Historic Prem. |
|------------------|---|--------|---------------|----|-------------|-------------------------------|---------------------|--------------------------------|
| Salt Lake City   | • | 1      | \$<br>539,100 | \$ | 359,400     | <b>50.0%</b>                  | 4.6%                | 45.4%                          |
| Salt Lake County | • | 1      | \$<br>537,500 | \$ | 357,800     | <b>50.2</b> %                 | 15.0%               | 35.2%                          |
| Utah County      | • | 1      | \$<br>522,900 | \$ | 335,300     | <b>55.9%</b>                  | 3.0%                | <b>52.9%</b>                   |
| Davis County     | • | 1      | \$<br>521,100 | \$ | 374,600     | 39.1%                         | 1.4%                | <b>37.7</b> %                  |
| Weber County     | • | 1      | \$<br>433,300 | \$ | 327,100     | 32.4%                         | -6.7%               | 39.1%                          |
| West Valley City | • | 1      | \$<br>439,600 | \$ | 320,900     | <b>37.0</b> %                 | -11.0%              | <b>48.0%</b>                   |
| West Jordan      | • | 1      | \$<br>521,800 | \$ | 350,500     | <b>48.8%</b>                  | -2.6%               | <b>51.4%</b>                   |
| Provo            | • | 1      | \$<br>454,600 | \$ | 325,800     | 39.5%                         | -5.0%               | <b>44.5%</b>                   |
| Sandy            | • | 1      | \$<br>620,700 | \$ | 373,800     | 66.1%                         | 9.8%                | <b>56.3%</b>                   |
| Orem             | • | 1      | \$<br>479,800 | \$ | 324,500     | <b>47.8%</b>                  | -2.2%               | <b>50.0%</b>                   |
| Ogden            | • | 1      | \$<br>363,300 | \$ | 311,600     | <b>1</b> 6.6%                 | -12.7%              | 29.3%                          |
| Saint George     | • | 1      | \$<br>505,000 | \$ | 336,500     | <b>50.1</b> %                 | -12.0%              | 62.1%                          |
| Taylorsville     | • | 1      | \$<br>465,400 | \$ | 282,600     | 64.7%                         | -6.7%               | <b>71.4%</b>                   |
| Layton           | • | 1      | \$<br>496,000 | \$ | 305,000     | 62.6%                         | -0.6%               | 63.2%                          |
| South Jordan     | • | 1      | \$<br>639,500 | \$ | 332,600     | 92.3%                         | 3.4%                | 88.9%                          |
| Murray           | • | 1      | \$<br>518,600 | \$ | 356,100     | <b>45.7</b> %                 | -2.1%               | <b>47.8%</b>                   |
| Lehi             | • | 1      | \$<br>572,800 | \$ | 351,600     | 62.9%                         | 8.0%                | <b>54.9%</b>                   |
| Bountiful        | • | 1      | \$<br>536,300 | \$ | 241,400     | 122.2%                        | 1.2%                | <b>121.0</b> %                 |
| Riverton         | • | 1      | \$<br>597,000 | \$ | 321,200     | 85.8%                         | 6.6%                | 79.2%                          |
| Sugar House      | • | 1      | \$<br>619,700 | \$ | 356,800     | <b>73.7</b> %                 | 10.8%               | 62.9%                          |
| East Central     | • | 1      | \$<br>329,500 | \$ | 361,200     | -8.8%                         | -49.2%              | <b>40.4%</b>                   |
| Greater Avenues  | • | 1      | \$<br>761,100 | \$ | 446,200     | 70.5%                         | 15.5%               | <b>55.0%</b>                   |
| Poplar Grove     | • | 1      | \$<br>376,300 | \$ | 227,000     | 65.8%                         | -24.6%              | 90.4%                          |
| Glendale         | • | 1      | \$<br>394,100 | \$ | 233,500     | 68.7%                         | -19.5%              | 88.2%                          |
| Rose Park        | • | 1      | \$<br>425,900 | \$ | 245,000     | 73.9%                         | -16.4%              | 90.3%                          |
| East Bench       | 刁 | 6      | \$<br>414,900 | \$ | 457,000     | ▶ -9.2%                       | 10.7%               | <b>-</b> 19.9%                 |