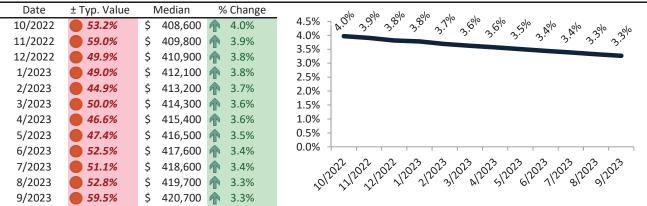

#### Rental rate and year-over-year percentage change trailing twelve months

| Date    | % Change      | Rent     | Own    | \$5,000 ¬                                                                                                                                                                                                                                                                                                                                                                                                                                                                                                                                                                                                                                                                                                                                                                                                                                                                                                                                                                                                                                                                                                                                                                                                                                                                                                                                                                                                                                                                                                                                                                                                                                                                                                                                                                                                                                                                                                                                                                                                                                                                                                                      |
|---------|---------------|----------|--------|--------------------------------------------------------------------------------------------------------------------------------------------------------------------------------------------------------------------------------------------------------------------------------------------------------------------------------------------------------------------------------------------------------------------------------------------------------------------------------------------------------------------------------------------------------------------------------------------------------------------------------------------------------------------------------------------------------------------------------------------------------------------------------------------------------------------------------------------------------------------------------------------------------------------------------------------------------------------------------------------------------------------------------------------------------------------------------------------------------------------------------------------------------------------------------------------------------------------------------------------------------------------------------------------------------------------------------------------------------------------------------------------------------------------------------------------------------------------------------------------------------------------------------------------------------------------------------------------------------------------------------------------------------------------------------------------------------------------------------------------------------------------------------------------------------------------------------------------------------------------------------------------------------------------------------------------------------------------------------------------------------------------------------------------------------------------------------------------------------------------------------|
| 10/2022 | <b>13.7%</b>  | \$ 2,257 | \$ 3,3 | 9 ' '                                                                                                                                                                                                                                                                                                                                                                                                                                                                                                                                                                                                                                                                                                                                                                                                                                                                                                                                                                                                                                                                                                                                                                                                                                                                                                                                                                                                                                                                                                                                                                                                                                                                                                                                                                                                                                                                                                                                                                                                                                                                                                                          |
| 11/2022 | <b>12.9%</b>  | \$ 2,270 | \$ 3,4 |                                                                                                                                                                                                                                                                                                                                                                                                                                                                                                                                                                                                                                                                                                                                                                                                                                                                                                                                                                                                                                                                                                                                                                                                                                                                                                                                                                                                                                                                                                                                                                                                                                                                                                                                                                                                                                                                                                                                                                                                                                                                                                                                |
| 12/2022 | <b>11.7%</b>  | \$ 2,255 | \$ 3,2 | 3 \$4,000 -                                                                                                                                                                                                                                                                                                                                                                                                                                                                                                                                                                                                                                                                                                                                                                                                                                                                                                                                                                                                                                                                                                                                                                                                                                                                                                                                                                                                                                                                                                                                                                                                                                                                                                                                                                                                                                                                                                                                                                                                                                                                                                                    |
| 1/2023  | 2 10.4%       | \$ 2,230 | \$ 3,2 |                                                                                                                                                                                                                                                                                                                                                                                                                                                                                                                                                                                                                                                                                                                                                                                                                                                                                                                                                                                                                                                                                                                                                                                                                                                                                                                                                                                                                                                                                                                                                                                                                                                                                                                                                                                                                                                                                                                                                                                                                                                                                                                                |
| 2/2023  | <b>2</b> 8.9% | \$ 2,217 | \$ 3,1 | 5 \$3,000 - 751 70 755 730 771 775 785 785 785 785 786 781                                                                                                                                                                                                                                                                                                                                                                                                                                                                                                                                                                                                                                                                                                                                                                                                                                                                                                                                                                                                                                                                                                                                                                                                                                                                                                                                                                                                                                                                                                                                                                                                                                                                                                                                                                                                                                                                                                                                                                                                                                                                     |
| 3/2023  | <b>2</b> 7.6% | \$ 2,225 | \$ 3,2 | 4 \$2,500 - \$2' \$2' \$2' \$2' \$2' \$2' \$2' \$2' \$2'                                                                                                                                                                                                                                                                                                                                                                                                                                                                                                                                                                                                                                                                                                                                                                                                                                                                                                                                                                                                                                                                                                                                                                                                                                                                                                                                                                                                                                                                                                                                                                                                                                                                                                                                                                                                                                                                                                                                                                                                                                                                       |
| 4/2023  | <b>6.5%</b>   | \$ 2,249 | \$ 3,1 | 8                                                                                                                                                                                                                                                                                                                                                                                                                                                                                                                                                                                                                                                                                                                                                                                                                                                                                                                                                                                                                                                                                                                                                                                                                                                                                                                                                                                                                                                                                                                                                                                                                                                                                                                                                                                                                                                                                                                                                                                                                                                                                                                              |
| 5/2023  | <b>1</b> 5.5% | \$ 2,265 | \$ 3,1 | Rent Own Historic Cost to Own Relative to Rent                                                                                                                                                                                                                                                                                                                                                                                                                                                                                                                                                                                                                                                                                                                                                                                                                                                                                                                                                                                                                                                                                                                                                                                                                                                                                                                                                                                                                                                                                                                                                                                                                                                                                                                                                                                                                                                                                                                                                                                                                                                                                 |
| 6/2023  | 4.9%          | \$ 2,291 | \$ 3,2 |                                                                                                                                                                                                                                                                                                                                                                                                                                                                                                                                                                                                                                                                                                                                                                                                                                                                                                                                                                                                                                                                                                                                                                                                                                                                                                                                                                                                                                                                                                                                                                                                                                                                                                                                                                                                                                                                                                                                                                                                                                                                                                                                |
| 7/2023  | 4.1%          | \$ 2,297 | \$ 3,2 | 0                                                                                                                                                                                                                                                                                                                                                                                                                                                                                                                                                                                                                                                                                                                                                                                                                                                                                                                                                                                                                                                                                                                                                                                                                                                                                                                                                                                                                                                                                                                                                                                                                                                                                                                                                                                                                                                                                                                                                                                                                                                                                                                              |
| 8/2023  | <b>1.6%</b>   | \$ 2,294 | \$ 3,3 | 00 10 \\ \land \la |
| 9/2023  | <b>3.1%</b>   | \$ 2,297 | \$ 3,4 |                                                                                                                                                                                                                                                                                                                                                                                                                                                                                                                                                                                                                                                                                                                                                                                                                                                                                                                                                                                                                                                                                                                                                                                                                                                                                                                                                                                                                                                                                                                                                                                                                                                                                                                                                                                                                                                                                                                                                                                                                                                                                                                                |