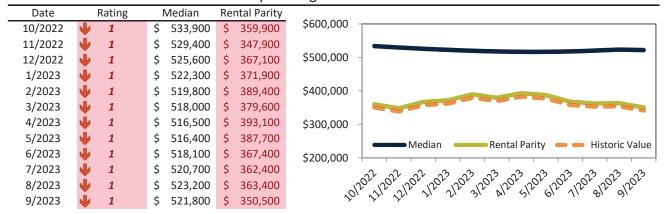

#### Historic Median Home Price Relative to Rental Parity: Salt Lake City since January 1988

TAIT Housing Report® Market Timing System Rating: Salt Lake City since January 1988

info@TAIT.com 7 of 61

# Market Timing Rating and Valuations: Salt Lake City and Major Cities and Zips

| Study Area       |   | Rating | Median        | Re | ntal Parity | % Over/Under<br>Rental Parity | Historic<br>Premium | % Over/Under<br>Historic Prem. |
|------------------|---|--------|---------------|----|-------------|-------------------------------|---------------------|--------------------------------|
| Salt Lake City   | • | 1      | \$<br>539,100 | \$ | 359,400     | <b>50.0%</b>                  | 4.6%                | 45.4%                          |
| Salt Lake County | • | 1      | \$<br>537,500 | \$ | 357,800     | <b>50.2</b> %                 | 15.0%               | 35.2%                          |
| Utah County      | • | 1      | \$<br>522,900 | \$ | 335,300     | <b>55.9%</b>                  | 3.0%                | <b>52.9%</b>                   |
| Davis County     | • | 1      | \$<br>521,100 | \$ | 374,600     | 39.1%                         | 1.4%                | <b>37.7</b> %                  |
| Weber County     | • | 1      | \$<br>433,300 | \$ | 327,100     | 32.4%                         | -6.7%               | 39.1%                          |
| West Valley City | • | 1      | \$<br>439,600 | \$ | 320,900     | <b>37.0</b> %                 | -11.0%              | <b>48.0%</b>                   |
| West Jordan      | • | 1      | \$<br>521,800 | \$ | 350,500     | <b>48.8%</b>                  | -2.6%               | <b>51.4%</b>                   |
| Provo            | • | 1      | \$<br>454,600 | \$ | 325,800     | 39.5%                         | -5.0%               | <b>44.5%</b>                   |
| Sandy            | • | 1      | \$<br>620,700 | \$ | 373,800     | 66.1%                         | 9.8%                | <b>56.3%</b>                   |
| Orem             | • | 1      | \$<br>479,800 | \$ | 324,500     | <b>47.8%</b>                  | -2.2%               | <b>50.0%</b>                   |
| Ogden            | • | 1      | \$<br>363,300 | \$ | 311,600     | <b>1</b> 6.6%                 | -12.7%              | 29.3%                          |
| Saint George     | • | 1      | \$<br>505,000 | \$ | 336,500     | <b>50.1</b> %                 | -12.0%              | 62.1%                          |
| Taylorsville     | • | 1      | \$<br>465,400 | \$ | 282,600     | 64.7%                         | -6.7%               | <b>71.4%</b>                   |
| Layton           | • | 1      | \$<br>496,000 | \$ | 305,000     | 62.6%                         | -0.6%               | 63.2%                          |
| South Jordan     | • | 1      | \$<br>639,500 | \$ | 332,600     | 92.3%                         | 3.4%                | 88.9%                          |
| Murray           | • | 1      | \$<br>518,600 | \$ | 356,100     | <b>45.7</b> %                 | -2.1%               | <b>47.8%</b>                   |
| Lehi             | • | 1      | \$<br>572,800 | \$ | 351,600     | 62.9%                         | 8.0%                | <b>54.9%</b>                   |
| Bountiful        | • | 1      | \$<br>536,300 | \$ | 241,400     | 122.2%                        | 1.2%                | <b>121.0</b> %                 |
| Riverton         | • | 1      | \$<br>597,000 | \$ | 321,200     | 85.8%                         | 6.6%                | 79.2%                          |
| Sugar House      | • | 1      | \$<br>619,700 | \$ | 356,800     | <b>73.7</b> %                 | 10.8%               | 62.9%                          |
| East Central     | • | 1      | \$<br>329,500 | \$ | 361,200     | -8.8%                         | -49.2%              | <b>40.4%</b>                   |
| Greater Avenues  | • | 1      | \$<br>761,100 | \$ | 446,200     | 70.5%                         | 15.5%               | <b>55.0%</b>                   |
| Poplar Grove     | • | 1      | \$<br>376,300 | \$ | 227,000     | 65.8%                         | -24.6%              | 90.4%                          |
| Glendale         | • | 1      | \$<br>394,100 | \$ | 233,500     | 68.7%                         | -19.5%              | 88.2%                          |
| Rose Park        | • | 1      | \$<br>425,900 | \$ | 245,000     | 73.9%                         | -16.4%              | 90.3%                          |
| East Bench       | 刁 | 6      | \$<br>414,900 | \$ | 457,000     | ▶ -9.2%                       | 10.7%               | <b>-</b> 19.9%                 |