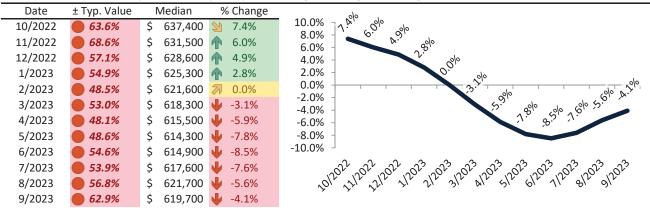

#### Salt Lake County Housing Market Value & Trends Update

Historically, properties in this market sell at a 15.0% premium. Today's premium is 50.2%. This market is 35.2% overvalued. Median home price is \$537,500. Prices fell 4.3% year-over-year.

Monthly cost of ownership is \$3,435, and rents average \$2,286, making owning \$1,148 per month more costly than renting. Rents rose 2.4% year-over-year. The current capitalization rate (rent/price) is 4.1%.

#### Historic Median Home Price Relative to Rental Parity: Salt Lake City since January 1988

TAIT Housing Report® Market Timing System Rating: Salt Lake City since January 1988

info@TAIT.com 7 of 61