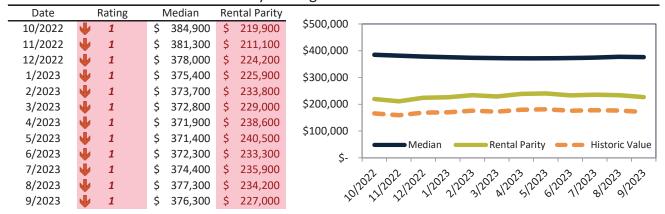

#### Salt Lake County Housing Market Value & Trends Update

Historically, properties in this market sell at a 15.0% premium. Today's premium is 50.2%. This market is 35.2% overvalued. Median home price is \$537,500. Prices fell 4.3% year-over-year.

Monthly cost of ownership is \$3,435, and rents average \$2,286, making owning \$1,148 per month more costly than renting. Rents rose 2.4% year-over-year. The current capitalization rate (rent/price) is 4.1%.

#### Market rating = 1