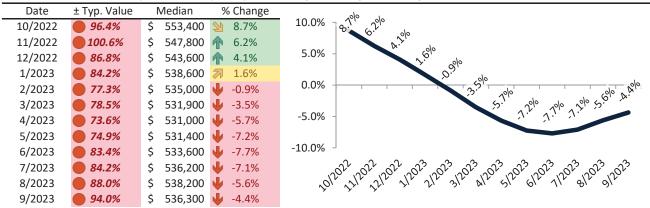

#### Salt Lake City Housing Market Value & Trends Update

Historically, properties in this market sell at a 4.6% premium. Today's premium is 50.0%. This market is 45.4% overvalued. Median home price is \$539,100. Prices fell 4.7% year-over-year.

Monthly cost of ownership is \$3,445, and rents average \$2,297, making owning \$1,148 per month more costly than renting. Rents rose 3.1% year-over-year. The current capitalization rate (rent/price) is 4.1%.

#### Market rating = 1