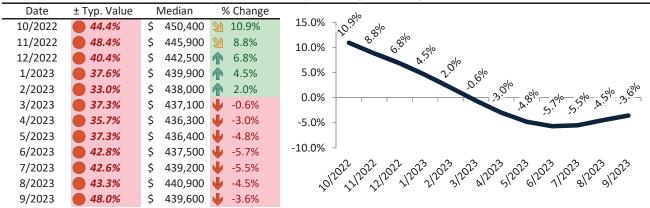

#### Resale \$/SF Year-over-Year Percentage Change: Salt Lake City since January 1989

Rental \$/SF Year-over-Year Percentage Change: Salt Lake City since January 1989

info@TAIT.com 6 of 61