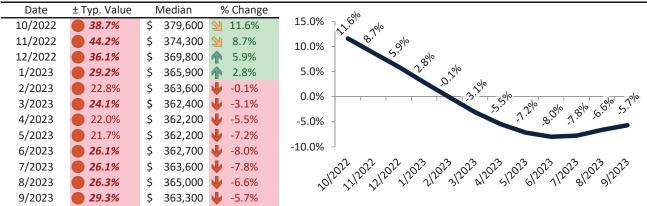

#### Salt Lake County Housing Market Value & Trends Update

Historically, properties in this market sell at a 15.0% premium. Today's premium is 50.2%. This market is 35.2% overvalued. Median home price is \$537,500. Prices fell 4.3% year-over-year.

Monthly cost of ownership is \$3,435, and rents average \$2,286, making owning \$1,148 per month more costly than renting. Rents rose 2.4% year-over-year. The current capitalization rate (rent/price) is 4.1%.

#### Market rating = 1