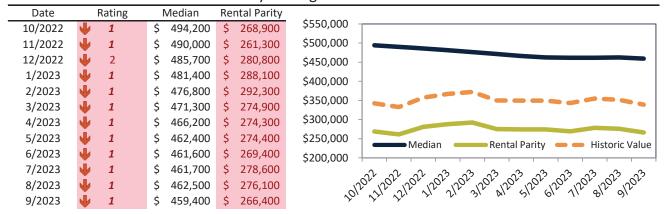

# Market Timing Rating and Valuations: Salt Lake City and Major Cities and Zips

| Study Area       |   | Rating | Median        | Re | ntal Parity | % Over/Under<br>Rental Parity | Historic<br>Premium | % Over/Under<br>Historic Prem. |
|------------------|---|--------|---------------|----|-------------|-------------------------------|---------------------|--------------------------------|
| Salt Lake City   | • | 1      | \$<br>539,100 | \$ | 359,400     | <b>50.0%</b>                  | 4.6%                | 45.4%                          |
| Salt Lake County | • | 1      | \$<br>537,500 | \$ | 357,800     | <b>50.2</b> %                 | 15.0%               | 35.2%                          |
| Utah County      | • | 1      | \$<br>522,900 | \$ | 335,300     | <b>55.9%</b>                  | 3.0%                | <b>52.9%</b>                   |
| Davis County     | • | 1      | \$<br>521,100 | \$ | 374,600     | 39.1%                         | 1.4%                | <b>37.7</b> %                  |
| Weber County     | • | 1      | \$<br>433,300 | \$ | 327,100     | 32.4%                         | -6.7%               | 39.1%                          |
| West Valley City | • | 1      | \$<br>439,600 | \$ | 320,900     | <b>37.0</b> %                 | -11.0%              | <b>48.0%</b>                   |
| West Jordan      | • | 1      | \$<br>521,800 | \$ | 350,500     | <b>48.8%</b>                  | -2.6%               | <b>51.4%</b>                   |
| Provo            | • | 1      | \$<br>454,600 | \$ | 325,800     | 39.5%                         | -5.0%               | <b>44.5%</b>                   |
| Sandy            | • | 1      | \$<br>620,700 | \$ | 373,800     | 66.1%                         | 9.8%                | <b>56.3%</b>                   |
| Orem             | • | 1      | \$<br>479,800 | \$ | 324,500     | <b>47.8%</b>                  | -2.2%               | <b>50.0%</b>                   |
| Ogden            | • | 1      | \$<br>363,300 | \$ | 311,600     | <b>1</b> 6.6%                 | -12.7%              | 29.3%                          |
| Saint George     | • | 1      | \$<br>505,000 | \$ | 336,500     | <b>50.1</b> %                 | -12.0%              | 62.1%                          |
| Taylorsville     | • | 1      | \$<br>465,400 | \$ | 282,600     | 64.7%                         | -6.7%               | <b>71.4%</b>                   |
| Layton           | • | 1      | \$<br>496,000 | \$ | 305,000     | 62.6%                         | -0.6%               | 63.2%                          |
| South Jordan     | • | 1      | \$<br>639,500 | \$ | 332,600     | 92.3%                         | 3.4%                | 88.9%                          |
| Murray           | • | 1      | \$<br>518,600 | \$ | 356,100     | <b>45.7</b> %                 | -2.1%               | <b>47.8%</b>                   |
| Lehi             | • | 1      | \$<br>572,800 | \$ | 351,600     | 62.9%                         | 8.0%                | <b>54.9%</b>                   |
| Bountiful        | • | 1      | \$<br>536,300 | \$ | 241,400     | 122.2%                        | 1.2%                | <b>121.0</b> %                 |
| Riverton         | • | 1      | \$<br>597,000 | \$ | 321,200     | 85.8%                         | 6.6%                | 79.2%                          |
| Sugar House      | • | 1      | \$<br>619,700 | \$ | 356,800     | <b>73.7</b> %                 | 10.8%               | 62.9%                          |
| East Central     | • | 1      | \$<br>329,500 | \$ | 361,200     | -8.8%                         | -49.2%              | <b>40.4%</b>                   |
| Greater Avenues  | • | 1      | \$<br>761,100 | \$ | 446,200     | 70.5%                         | 15.5%               | <b>55.0%</b>                   |
| Poplar Grove     | • | 1      | \$<br>376,300 | \$ | 227,000     | 65.8%                         | -24.6%              | 90.4%                          |
| Glendale         | • | 1      | \$<br>394,100 | \$ | 233,500     | 68.7%                         | -19.5%              | 88.2%                          |
| Rose Park        | • | 1      | \$<br>425,900 | \$ | 245,000     | 73.9%                         | -16.4%              | 90.3%                          |
| East Bench       | 刁 | 6      | \$<br>414,900 | \$ | 457,000     | ▶ -9.2%                       | 10.7%               | <b>-</b> 19.9%                 |