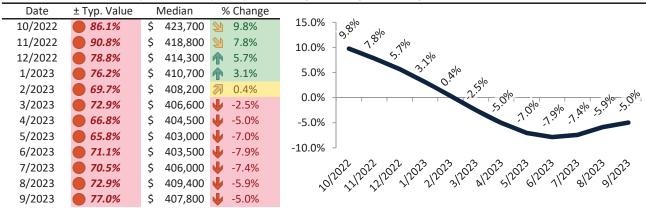

#### Salt Lake County Housing Market Value & Trends Update

Historically, properties in this market sell at a 15.0% premium. Today's premium is 50.2%. This market is 35.2% overvalued. Median home price is \$537,500. Prices fell 4.3% year-over-year.

Monthly cost of ownership is \$3,435, and rents average \$2,286, making owning \$1,148 per month more costly than renting. Rents rose 2.4% year-over-year. The current capitalization rate (rent/price) is 4.1%.