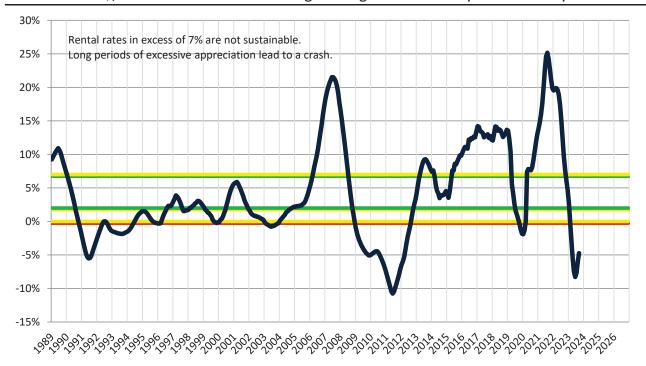

#### Resale \$/SF Year-over-Year Percentage Change: Salt Lake City since January 1989

Rental \$/SF Year-over-Year Percentage Change: Salt Lake City since January 1989

info@TAIT.com 6 of 61