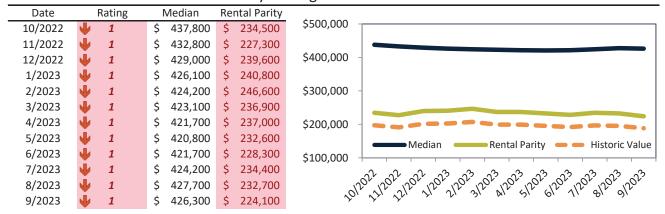

# Market Timing Rating and Valuations: Salt Lake City and Major Cities and Zips

| Study Area       |   | Rating | Median        | Re | ntal Parity | % Over/Under<br>Rental Parity | Historic<br>Premium | % Over/Under<br>Historic Prem. |
|------------------|---|--------|---------------|----|-------------|-------------------------------|---------------------|--------------------------------|
| Salt Lake City   | • | 1      | \$<br>539,100 | \$ | 359,400     | <b>50.0%</b>                  | 4.6%                | 45.4%                          |
| Salt Lake County | • | 1      | \$<br>537,500 | \$ | 357,800     | <b>50.2</b> %                 | 15.0%               | 35.2%                          |
| Utah County      | • | 1      | \$<br>522,900 | \$ | 335,300     | <b>55.9%</b>                  | 3.0%                | <b>52.9%</b>                   |
| Davis County     | • | 1      | \$<br>521,100 | \$ | 374,600     | 39.1%                         | 1.4%                | <b>37.7</b> %                  |
| Weber County     | • | 1      | \$<br>433,300 | \$ | 327,100     | 32.4%                         | -6.7%               | 39.1%                          |
| West Valley City | • | 1      | \$<br>439,600 | \$ | 320,900     | <b>37.0</b> %                 | -11.0%              | <b>48.0%</b>                   |
| West Jordan      | • | 1      | \$<br>521,800 | \$ | 350,500     | <b>48.8%</b>                  | -2.6%               | <b>51.4%</b>                   |
| Provo            | • | 1      | \$<br>454,600 | \$ | 325,800     | 39.5%                         | -5.0%               | <b>44.5%</b>                   |
| Sandy            | • | 1      | \$<br>620,700 | \$ | 373,800     | 66.1%                         | 9.8%                | <b>56.3%</b>                   |
| Orem             | • | 1      | \$<br>479,800 | \$ | 324,500     | <b>47.8%</b>                  | -2.2%               | <b>50.0%</b>                   |
| Ogden            | • | 1      | \$<br>363,300 | \$ | 311,600     | <b>1</b> 6.6%                 | -12.7%              | 29.3%                          |
| Saint George     | • | 1      | \$<br>505,000 | \$ | 336,500     | <b>50.1</b> %                 | -12.0%              | 62.1%                          |
| Taylorsville     | • | 1      | \$<br>465,400 | \$ | 282,600     | 64.7%                         | -6.7%               | <b>71.4%</b>                   |
| Layton           | • | 1      | \$<br>496,000 | \$ | 305,000     | 62.6%                         | -0.6%               | 63.2%                          |
| South Jordan     | • | 1      | \$<br>639,500 | \$ | 332,600     | 92.3%                         | 3.4%                | 88.9%                          |
| Murray           | • | 1      | \$<br>518,600 | \$ | 356,100     | <b>45.7</b> %                 | -2.1%               | <b>47.8%</b>                   |
| Lehi             | • | 1      | \$<br>572,800 | \$ | 351,600     | 62.9%                         | 8.0%                | <b>54.9%</b>                   |
| Bountiful        | • | 1      | \$<br>536,300 | \$ | 241,400     | 122.2%                        | 1.2%                | <b>121.0</b> %                 |
| Riverton         | • | 1      | \$<br>597,000 | \$ | 321,200     | 85.8%                         | 6.6%                | 79.2%                          |
| Sugar House      | • | 1      | \$<br>619,700 | \$ | 356,800     | <b>73.7</b> %                 | 10.8%               | 62.9%                          |
| East Central     | • | 1      | \$<br>329,500 | \$ | 361,200     | -8.8%                         | -49.2%              | <b>40.4%</b>                   |
| Greater Avenues  | • | 1      | \$<br>761,100 | \$ | 446,200     | 70.5%                         | 15.5%               | <b>55.0%</b>                   |
| Poplar Grove     | • | 1      | \$<br>376,300 | \$ | 227,000     | 65.8%                         | -24.6%              | 90.4%                          |
| Glendale         | • | 1      | \$<br>394,100 | \$ | 233,500     | 68.7%                         | -19.5%              | 88.2%                          |
| Rose Park        | • | 1      | \$<br>425,900 | \$ | 245,000     | 73.9%                         | -16.4%              | 90.3%                          |
| East Bench       | 刁 | 6      | \$<br>414,900 | \$ | 457,000     | ▶ -9.2%                       | 10.7%               | <b>-</b> 19.9%                 |

## Market Timing Rating and Valuations: Salt Lake City and Major Cities and Zips

| Study Area                 |          | Rating |      | Median    | Re | ntal Parity | % Over/Under<br>Rental Parity | Historic<br>Premium | % Over/Under<br>Historic Prem. |
|----------------------------|----------|--------|------|-----------|----|-------------|-------------------------------|---------------------|--------------------------------|
| Liberty Wells              | •        | 1      | \$   | 496,500   | \$ | 288,000     | 72.4%                         | -0.4%               | 72.8%                          |
| Westpointe                 | •        | 1      | \$   | 461,300   | \$ | 268,200     | 72.0%                         | -7.5%               | 79.5%                          |
| Capitol Hill               | •        | 1      | \$   | 548,300   | \$ | 342,300     | 60.2%                         | 1.1%                | 59.1%                          |
| Jordan Meadows             | •        | 1      | \$   | 407,800   | \$ | 254,700     | 60.2%                         | 3.0%                | 77.0%                          |
| Fairpark                   | •        | 1      | \$   | 397,200   | \$ | 242,500     | 63.8%                         | -21.7%              | 85.5%                          |
| Yalecrest                  | •        | 1      | \$ : | 1,004,100 | \$ | 437,700     | 129.4%                        | 36.1%               | 93.3%                          |
| Bonneville Hills           | •        | 1      | \$   | 845,200   | \$ | 437,200     | 93.3%                         | 29.7%               | 63.6%                          |
| Wasatch Hollow             | •        | 1      | \$   | 777,700   | \$ | 398,700     | 95.1%                         | 25.3%               | 69.8%                          |
| Central City-Liberty Wells | •        | 1      | \$   | 420,700   | \$ | 270,800     | <b>55.3</b> %                 | -4.2%               | <b>59.5%</b>                   |
| 84106                      | •        | 1      | \$   | 557,200   | \$ | 371,900     | <b>49.8%</b>                  | 3.9%                | <b>45.9%</b>                   |
| 84103                      | •        | 1      | \$   | 713,800   | \$ | 417,600     | <b>70.9</b> %                 | 16.4%               | <b>54.5%</b>                   |
| 84116                      | •        | 1      | \$   | 426,300   | \$ | 224,100     | 90.2%                         | -16.0%              | <b>1</b> 06.2%                 |
| 84115                      | •        | 1      | \$   | 429,400   | \$ | 327,000     | 31.3%                         | -8.9%               | <b>40.2%</b>                   |
| 84102                      | •        | 1      | \$   | 512,100   | \$ | 375,700     | 36.3%                         | -0.6%               | <b>36.9%</b>                   |
| 84105                      | •        | 1      | \$   | 664,900   | \$ | 295,500     | <b>125.0%</b>                 | 18.6%               | <b>1</b> 06.4%                 |
| 84108                      | •        | 1      | \$   | 842,900   | \$ | 387,400     | <b>117.6%</b>                 | 31.6%               | <b>86.0%</b>                   |
| 84104                      | •        | 1      | \$   | 387,300   | \$ | 245,500     | <b>57.8</b> %                 | -22.3%              | 80.1%                          |
| 84054                      | <b>4</b> | 1      | \$   | 536,300   | \$ | 270,500     | 98.2%                         | 4.2%                | 94.0%                          |
| 84101                      | •        | 1      | \$   | 459,400   | \$ | 266,400     | 72.5%                         | 27.4%               | <b>45.1%</b>                   |