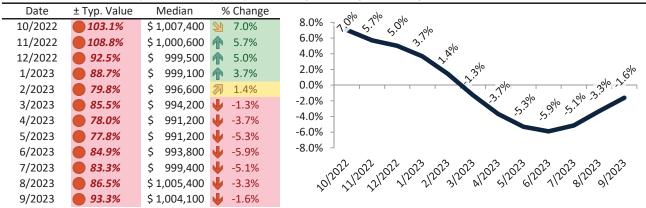

#### Salt Lake City Housing Market Value & Trends Update

Historically, properties in this market sell at a 4.6% premium. Today's premium is 50.0%. This market is 45.4% overvalued. Median home price is \$539,100. Prices fell 4.7% year-over-year.

Monthly cost of ownership is \$3,445, and rents average \$2,297, making owning \$1,148 per month more costly than renting. Rents rose 3.1% year-over-year. The current capitalization rate (rent/price) is 4.1%.