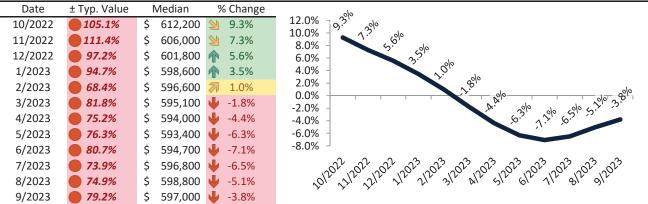

#### Salt Lake City Housing Market Value & Trends Update

Historically, properties in this market sell at a 4.6% premium. Today's premium is 50.0%. This market is 45.4% overvalued. Median home price is \$539,100. Prices fell 4.7% year-over-year.

Monthly cost of ownership is \$3,445, and rents average \$2,297, making owning \$1,148 per month more costly than renting. Rents rose 3.1% year-over-year. The current capitalization rate (rent/price) is 4.1%.

#### Historic Median Home Price Relative to Rental Parity: Salt Lake City since January 1988

TAIT Housing Report® Market Timing System Rating: Salt Lake City since January 1988

info@TAIT.com 7 of 61