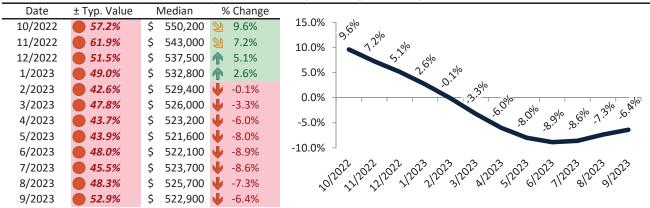

#### Salt Lake County Housing Market Value & Trends Update

Historically, properties in this market sell at a 15.0% premium. Today's premium is 50.2%. This market is 35.2% overvalued. Median home price is \$537,500. Prices fell 4.3% year-over-year.

Monthly cost of ownership is \$3,435, and rents average \$2,286, making owning \$1,148 per month more costly than renting. Rents rose 2.4% year-over-year. The current capitalization rate (rent/price) is 4.1%.