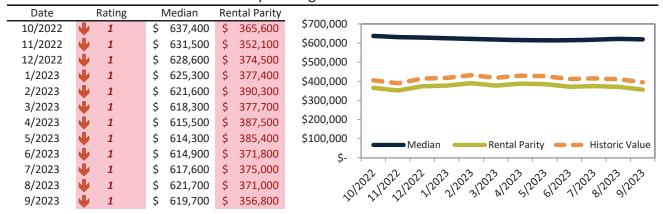

#### Salt Lake County Housing Market Value & Trends Update

Historically, properties in this market sell at a 15.0% premium. Today's premium is 50.2%. This market is 35.2% overvalued. Median home price is \$537,500. Prices fell 4.3% year-over-year.

Monthly cost of ownership is \$3,435, and rents average \$2,286, making owning \$1,148 per month more costly than renting. Rents rose 2.4% year-over-year. The current capitalization rate (rent/price) is 4.1%.

#### Market rating = 1

#### Median Home Price and Rental Parity trailing twelve months