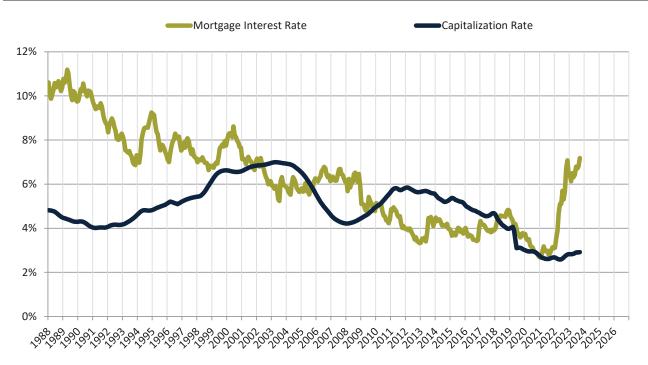

#### Cash Investor Capitalization Rate: Salt Lake City since January 1988

Financed Investor Cash-on-Cash Return: Salt Lake City since January 1988

info@TAIT.com 8 of 61