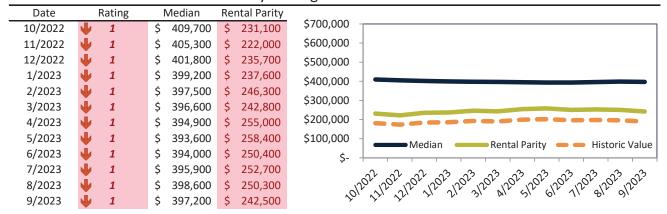

#### Salt Lake City Housing Market Value & Trends Update

Historically, properties in this market sell at a 4.6% premium. Today's premium is 50.0%. This market is 45.4% overvalued. Median home price is \$539,100. Prices fell 4.7% year-over-year.

Monthly cost of ownership is \$3,445, and rents average \$2,297, making owning \$1,148 per month more costly than renting. Rents rose 3.1% year-over-year. The current capitalization rate (rent/price) is 4.1%.

#### Market rating = 1