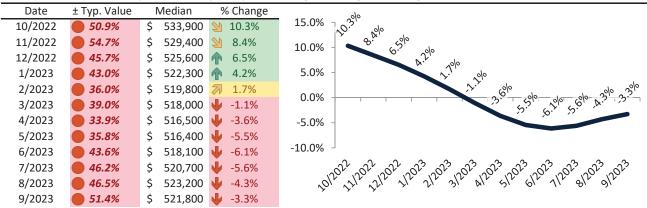

#### Resale \$/SF Year-over-Year Percentage Change: Salt Lake City since January 1989

Rental \$/SF Year-over-Year Percentage Change: Salt Lake City since January 1989

info@TAIT.com 6 of 61