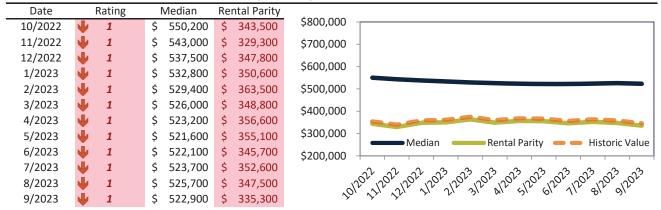

#### Historic Median Home Price Relative to Rental Parity: Salt Lake City since January 1988

TAIT Housing Report® Market Timing System Rating: Salt Lake City since January 1988

info@TAIT.com 7 of 61

# Market Timing Rating and Valuations: Salt Lake City and Major Cities and Zips

| Study Area       |   | Rating | Median        | Re | ntal Parity | % Over/Under<br>Rental Parity | Historic<br>Premium | % Over/Under<br>Historic Prem. |
|------------------|---|--------|---------------|----|-------------|-------------------------------|---------------------|--------------------------------|
| Salt Lake City   | • | 1      | \$<br>539,100 | \$ | 359,400     | <b>50.0%</b>                  | 4.6%                | 45.4%                          |
| Salt Lake County | • | 1      | \$<br>537,500 | \$ | 357,800     | <b>50.2</b> %                 | 15.0%               | 35.2%                          |
| Utah County      | • | 1      | \$<br>522,900 | \$ | 335,300     | <b>55.9%</b>                  | 3.0%                | <b>52.9%</b>                   |
| Davis County     | • | 1      | \$<br>521,100 | \$ | 374,600     | 39.1%                         | 1.4%                | <b>37.7</b> %                  |
| Weber County     | • | 1      | \$<br>433,300 | \$ | 327,100     | 32.4%                         | -6.7%               | 39.1%                          |
| West Valley City | • | 1      | \$<br>439,600 | \$ | 320,900     | <b>37.0</b> %                 | -11.0%              | <b>48.0%</b>                   |
| West Jordan      | • | 1      | \$<br>521,800 | \$ | 350,500     | <b>48.8%</b>                  | -2.6%               | <b>51.4%</b>                   |
| Provo            | • | 1      | \$<br>454,600 | \$ | 325,800     | 39.5%                         | -5.0%               | <b>44.5%</b>                   |
| Sandy            | • | 1      | \$<br>620,700 | \$ | 373,800     | 66.1%                         | 9.8%                | <b>56.3%</b>                   |
| Orem             | • | 1      | \$<br>479,800 | \$ | 324,500     | <b>47.8%</b>                  | -2.2%               | <b>50.0%</b>                   |
| Ogden            | • | 1      | \$<br>363,300 | \$ | 311,600     | <b>1</b> 6.6%                 | -12.7%              | 29.3%                          |
| Saint George     | • | 1      | \$<br>505,000 | \$ | 336,500     | <b>50.1</b> %                 | -12.0%              | 62.1%                          |
| Taylorsville     | • | 1      | \$<br>465,400 | \$ | 282,600     | 64.7%                         | -6.7%               | <b>71.4%</b>                   |
| Layton           | • | 1      | \$<br>496,000 | \$ | 305,000     | 62.6%                         | -0.6%               | 63.2%                          |
| South Jordan     | • | 1      | \$<br>639,500 | \$ | 332,600     | 92.3%                         | 3.4%                | 88.9%                          |
| Murray           | • | 1      | \$<br>518,600 | \$ | 356,100     | <b>45.7</b> %                 | -2.1%               | <b>47.8%</b>                   |
| Lehi             | • | 1      | \$<br>572,800 | \$ | 351,600     | 62.9%                         | 8.0%                | <b>54.9%</b>                   |
| Bountiful        | • | 1      | \$<br>536,300 | \$ | 241,400     | 122.2%                        | 1.2%                | <b>121.0</b> %                 |
| Riverton         | • | 1      | \$<br>597,000 | \$ | 321,200     | 85.8%                         | 6.6%                | 79.2%                          |
| Sugar House      | • | 1      | \$<br>619,700 | \$ | 356,800     | <b>73.7</b> %                 | 10.8%               | 62.9%                          |
| East Central     | • | 1      | \$<br>329,500 | \$ | 361,200     | -8.8%                         | -49.2%              | <b>40.4%</b>                   |
| Greater Avenues  | • | 1      | \$<br>761,100 | \$ | 446,200     | 70.5%                         | 15.5%               | <b>55.0%</b>                   |
| Poplar Grove     | • | 1      | \$<br>376,300 | \$ | 227,000     | 65.8%                         | -24.6%              | 90.4%                          |
| Glendale         | • | 1      | \$<br>394,100 | \$ | 233,500     | 68.7%                         | -19.5%              | 88.2%                          |
| Rose Park        | • | 1      | \$<br>425,900 | \$ | 245,000     | 73.9%                         | -16.4%              | 90.3%                          |
| East Bench       | 刁 | 6      | \$<br>414,900 | \$ | 457,000     | ▶ -9.2%                       | 10.7%               | <b>-</b> 19.9%                 |