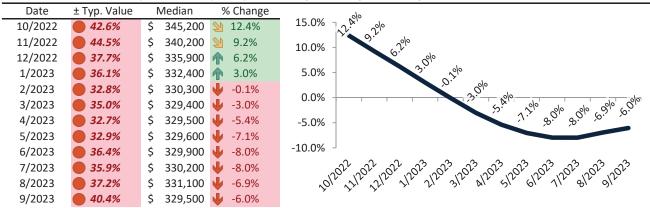

## Market Performance and Trends: Salt Lake City and Major Cities and Zips

| Study Area       | Лedian<br>esale \$ |          | Resale %<br>Change YoY |    | Median<br>Resale \$ | Rent %<br>Change YoY | Median<br>Rent \$ |       | Cost of<br>Ownership |       | nership<br>m./Disc. | Cap Rate |
|------------------|--------------------|----------|------------------------|----|---------------------|----------------------|-------------------|-------|----------------------|-------|---------------------|----------|
| Salt Lake City   | \$<br>539,100      | Ψ        | -4.7%                  | \$ | 539,100             | <b>3.1%</b>          | \$                | 2,297 | \$                   | 3,445 | \$<br>1,148         | 4.1%.    |
| Salt Lake County | \$<br>537,500      | Ψ        | -4.3%                  | \$ | 537,500             | <b>1</b> 2.4%        | \$                | 2,287 | \$                   | 3,435 | \$<br>1,148         | 4.1%.    |
| Utah County      | \$<br>522,900      | Ψ        | -6.4%                  | \$ | 522,900             | <b>1</b> 3.4%        | \$                | 2,143 | \$                   | 3,342 | \$<br>1,199         | 3.9%.    |
| Davis County     | \$<br>521,100      | Ψ        | -3.6%                  | \$ | 521,100             | <b>4.2</b> %         | \$                | 2,394 | \$                   | 3,330 | \$<br>936           | 4.4%.    |
| Weber County     | \$<br>433,300      | Ψ        | -5.1%                  | \$ | 433,300             | <b>1</b> 5.2%        | \$                | 2,091 | \$                   | 2,769 | \$<br>678           | 4.6%.    |
| West Valley City | \$<br>439,600      | Ψ        | -3.6%                  | \$ | 439,600             | <b>1</b> 2.3%        | \$                | 2,051 | \$                   | 2,809 | \$<br>758           | 4.5%.    |
| West Jordan      | \$<br>521,800      | •        | -3.3%                  | \$ | 521,800             | <b>1</b> 3.9%        | \$                | 2,240 | \$                   | 3,335 | \$<br>1,095         | 4.1%.    |
| Provo            | \$<br>454,600      | Ψ        | -5.3%                  | \$ | 454,600             | <b>≥</b> 7.8%        | \$                | 2,082 | \$                   | 2,905 | \$<br>823           | 4.4%.    |
| Sandy            | \$<br>620,700      | Ψ        | -3.6%                  | \$ | 620,700             | <b>3</b> 0.3%        | \$                | 2,389 | \$                   | 3,967 | \$<br>1,578         | 3.7%.    |
| Orem             | \$<br>479,800      | <b>•</b> | -5.2%                  | \$ | 479,800             | <b>1</b> 3.3%        | \$                | 2,074 | \$                   | 3,066 | \$<br>992           | 4.1%.    |
| Ogden            | \$<br>363,300      | •        | -5.7%                  | \$ | 363,300             | <b>9.0%</b>          | \$                | 1,992 | \$                   | 2,322 | \$<br>330           | 5.3%.    |
| Saint George     | \$<br>505,000      | Ψ        | -4.3%                  | \$ | 505,000             | <b>7</b> 1.5%        | \$                | 2,151 | \$                   | 3,227 | \$<br>1,076         | 4.1%.    |
| Taylorsville     | \$<br>465,400      | •        | -4.1%                  | \$ | 465,400             | <b>6.8%</b>          | \$                | 1,807 | \$                   | 2,974 | \$<br>1,168         | 3.7%.    |
| Layton           | \$<br>496,000      | Ψ        | -3.9%                  | \$ | 496,000             | <b>6.0%</b>          | \$                | 1,950 | \$                   | 3,170 | \$<br>1,220         | 3.8%.    |
| South Jordan     | \$<br>639,500      | Ψ        | -4.3%                  | \$ | 639,500             | <b>1</b> 3.8%        | \$                | 2,126 | \$                   | 4,087 | \$<br>1,961         | 3.2%.    |
| Murray           | \$<br>518,600      | Ψ        | -4.3%                  | \$ | 518,600             | <b>1</b> 2.5%        | \$                | 2,276 | \$                   | 3,314 | \$<br>1,038         | 4.2%.    |
| Lehi             | \$<br>572,800      | •        | -6.8%                  | \$ | 572,800             | <b>3.0%</b>          | \$                | 2,247 | \$                   | 3,661 | \$<br>1,413         | 3.8%.    |
| Bountiful        | \$<br>536,300      | Ψ        | -3.5%                  | \$ | 536,300             | <b>-12.9%</b>        | \$                | 1,543 | \$                   | 3,427 | \$<br>1,884         | 2.8%.    |
| Riverton         | \$<br>597,000      | •        | -3.8%                  | \$ | 597,000             | <b>12.0%</b>         | \$                | 2,053 | \$                   | 3,815 | \$<br>1,762         | 3.3%.    |
| Sugar House      | \$<br>619,700      | •        | -4.1%                  | \$ | 619,700             | <b>1</b> 2.8%        | \$                | 2,281 | \$                   | 3,960 | \$<br>1,680         | 3.5%.    |
| East Central     | \$<br>329,500      | •        | -6.0%                  | \$ | 329,500             | <b>1</b> 3.8%        | \$                | 2,309 | \$                   | 2,106 | \$<br>(203)         | 6.7%.    |
| Greater Avenues  | \$<br>761,100      | Ψ        | -3.2%                  | \$ | 761,100             | <b>10.0%</b>         | \$                | 2,852 | \$                   | 4,864 | \$<br>2,012         | 3.6%.    |
| Poplar Grove     | \$<br>376,300      | •        | -3.4%                  | \$ | 376,300             | 4.3%                 | \$                | 1,451 | \$                   | 2,405 | \$<br>954           | 3.7%.    |
| Glendale         | \$<br>394,100      | •        | -3.1%                  | \$ | 394,100             | 4.4%                 | \$                | 1,493 | \$                   | 2,519 | \$<br>1,026         | 3.6%.    |
| Rose Park        | \$<br>425,900      | •        | -3.3%                  | \$ | 425,900             | <b>3.1%</b>          | \$                | 1,566 | \$                   | 2,722 | \$<br>1,156         | 3.5%.    |
| East Bench       | \$<br>414,900      | •        | -4.6%                  | \$ | 414,900             | <b>3</b> 0.3%        | \$                | 2,921 | \$                   | 2,652 | \$<br>(270)         | 6.8%.    |

# Market Timing Rating and Valuations: Salt Lake City and Major Cities and Zips

| Study Area       |   | Rating | Median        | Re | ntal Parity | % Over/Under<br>Rental Parity | Historic<br>Premium | % Over/Under<br>Historic Prem. |
|------------------|---|--------|---------------|----|-------------|-------------------------------|---------------------|--------------------------------|
| Salt Lake City   | • | 1      | \$<br>539,100 | \$ | 359,400     | <b>50.0%</b>                  | 4.6%                | 45.4%                          |
| Salt Lake County | • | 1      | \$<br>537,500 | \$ | 357,800     | <b>50.2</b> %                 | 15.0%               | 35.2%                          |
| Utah County      | • | 1      | \$<br>522,900 | \$ | 335,300     | <b>55.9%</b>                  | 3.0%                | <b>52.9%</b>                   |
| Davis County     | • | 1      | \$<br>521,100 | \$ | 374,600     | 39.1%                         | 1.4%                | <b>37.7</b> %                  |
| Weber County     | • | 1      | \$<br>433,300 | \$ | 327,100     | 32.4%                         | -6.7%               | 39.1%                          |
| West Valley City | • | 1      | \$<br>439,600 | \$ | 320,900     | <b>37.0</b> %                 | -11.0%              | <b>48.0%</b>                   |
| West Jordan      | • | 1      | \$<br>521,800 | \$ | 350,500     | <b>48.8%</b>                  | -2.6%               | <b>51.4%</b>                   |
| Provo            | • | 1      | \$<br>454,600 | \$ | 325,800     | 39.5%                         | -5.0%               | <b>44.5%</b>                   |
| Sandy            | • | 1      | \$<br>620,700 | \$ | 373,800     | 66.1%                         | 9.8%                | <b>56.3%</b>                   |
| Orem             | • | 1      | \$<br>479,800 | \$ | 324,500     | <b>47.8%</b>                  | -2.2%               | <b>50.0%</b>                   |
| Ogden            | • | 1      | \$<br>363,300 | \$ | 311,600     | <b>1</b> 6.6%                 | -12.7%              | 29.3%                          |
| Saint George     | • | 1      | \$<br>505,000 | \$ | 336,500     | <b>50.1</b> %                 | -12.0%              | 62.1%                          |
| Taylorsville     | • | 1      | \$<br>465,400 | \$ | 282,600     | 64.7%                         | -6.7%               | <b>71.4%</b>                   |
| Layton           | • | 1      | \$<br>496,000 | \$ | 305,000     | 62.6%                         | -0.6%               | 63.2%                          |
| South Jordan     | • | 1      | \$<br>639,500 | \$ | 332,600     | 92.3%                         | 3.4%                | 88.9%                          |
| Murray           | • | 1      | \$<br>518,600 | \$ | 356,100     | <b>45.7</b> %                 | -2.1%               | <b>47.8%</b>                   |
| Lehi             | • | 1      | \$<br>572,800 | \$ | 351,600     | 62.9%                         | 8.0%                | <b>54.9%</b>                   |
| Bountiful        | • | 1      | \$<br>536,300 | \$ | 241,400     | 122.2%                        | 1.2%                | <b>121.0</b> %                 |
| Riverton         | • | 1      | \$<br>597,000 | \$ | 321,200     | 85.8%                         | 6.6%                | 79.2%                          |
| Sugar House      | • | 1      | \$<br>619,700 | \$ | 356,800     | <b>73.7</b> %                 | 10.8%               | 62.9%                          |
| East Central     | • | 1      | \$<br>329,500 | \$ | 361,200     | -8.8%                         | -49.2%              | <b>40.4%</b>                   |
| Greater Avenues  | • | 1      | \$<br>761,100 | \$ | 446,200     | 70.5%                         | 15.5%               | <b>55.0%</b>                   |
| Poplar Grove     | • | 1      | \$<br>376,300 | \$ | 227,000     | 65.8%                         | -24.6%              | 90.4%                          |
| Glendale         | • | 1      | \$<br>394,100 | \$ | 233,500     | 68.7%                         | -19.5%              | 88.2%                          |
| Rose Park        | • | 1      | \$<br>425,900 | \$ | 245,000     | 73.9%                         | -16.4%              | 90.3%                          |
| East Bench       | 刁 | 6      | \$<br>414,900 | \$ | 457,000     | ▶ -9.2%                       | 10.7%               | <b>-</b> 19.9%                 |