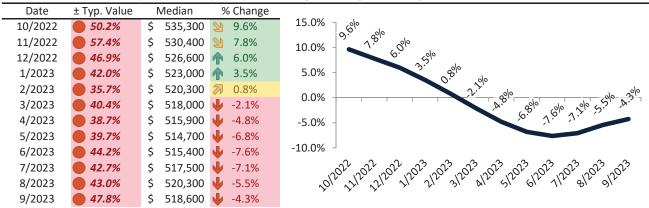

#### Salt Lake County Housing Market Value & Trends Update

Historically, properties in this market sell at a 15.0% premium. Today's premium is 50.2%. This market is 35.2% overvalued. Median home price is \$537,500. Prices fell 4.3% year-over-year.

Monthly cost of ownership is \$3,435, and rents average \$2,286, making owning \$1,148 per month more costly than renting. Rents rose 2.4% year-over-year. The current capitalization rate (rent/price) is 4.1%.