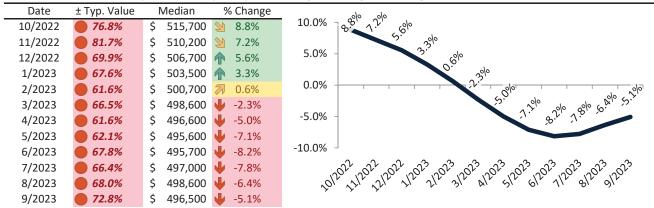

#### Salt Lake City Housing Market Value & Trends Update

Historically, properties in this market sell at a 4.6% premium. Today's premium is 50.0%. This market is 45.4% overvalued. Median home price is \$539,100. Prices fell 4.7% year-over-year.

Monthly cost of ownership is \$3,445, and rents average \$2,297, making owning \$1,148 per month more costly than renting. Rents rose 3.1% year-over-year. The current capitalization rate (rent/price) is 4.1%.