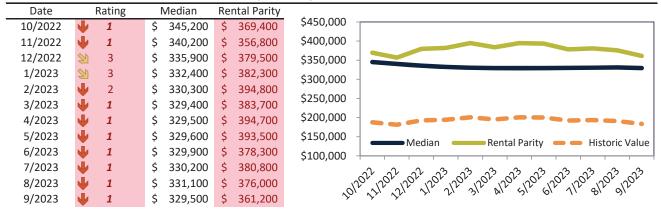

## Market Performance and Trends: Salt Lake City and Major Cities and Zips

| Study Area       | Лedian<br>esale \$ |          | Resale %<br>Change YoY |    | Median<br>Resale \$ | Rent %<br>Change YoY | Median<br>Rent \$ |       | Cost of<br>Ownership |       | nership<br>m./Disc. | Cap Rate |
|------------------|--------------------|----------|------------------------|----|---------------------|----------------------|-------------------|-------|----------------------|-------|---------------------|----------|
| Salt Lake City   | \$<br>539,100      | Ψ        | -4.7%                  | \$ | 539,100             | <b>3.1%</b>          | \$                | 2,297 | \$                   | 3,445 | \$<br>1,148         | 4.1%.    |
| Salt Lake County | \$<br>537,500      | Ψ        | -4.3%                  | \$ | 537,500             | <b>1</b> 2.4%        | \$                | 2,287 | \$                   | 3,435 | \$<br>1,148         | 4.1%.    |
| Utah County      | \$<br>522,900      | Ψ        | -6.4%                  | \$ | 522,900             | <b>1</b> 3.4%        | \$                | 2,143 | \$                   | 3,342 | \$<br>1,199         | 3.9%.    |
| Davis County     | \$<br>521,100      | Ψ        | -3.6%                  | \$ | 521,100             | <b>4.2</b> %         | \$                | 2,394 | \$                   | 3,330 | \$<br>936           | 4.4%.    |
| Weber County     | \$<br>433,300      | Ψ        | -5.1%                  | \$ | 433,300             | <b>1</b> 5.2%        | \$                | 2,091 | \$                   | 2,769 | \$<br>678           | 4.6%.    |
| West Valley City | \$<br>439,600      | Ψ        | -3.6%                  | \$ | 439,600             | <b>1</b> 2.3%        | \$                | 2,051 | \$                   | 2,809 | \$<br>758           | 4.5%.    |
| West Jordan      | \$<br>521,800      | •        | -3.3%                  | \$ | 521,800             | <b>1</b> 3.9%        | \$                | 2,240 | \$                   | 3,335 | \$<br>1,095         | 4.1%.    |
| Provo            | \$<br>454,600      | Ψ        | -5.3%                  | \$ | 454,600             | <b>≥</b> 7.8%        | \$                | 2,082 | \$                   | 2,905 | \$<br>823           | 4.4%.    |
| Sandy            | \$<br>620,700      | Ψ        | -3.6%                  | \$ | 620,700             | <b>3</b> 0.3%        | \$                | 2,389 | \$                   | 3,967 | \$<br>1,578         | 3.7%.    |
| Orem             | \$<br>479,800      | <b>•</b> | -5.2%                  | \$ | 479,800             | <b>1</b> 3.3%        | \$                | 2,074 | \$                   | 3,066 | \$<br>992           | 4.1%.    |
| Ogden            | \$<br>363,300      | •        | -5.7%                  | \$ | 363,300             | <b>9.0%</b>          | \$                | 1,992 | \$                   | 2,322 | \$<br>330           | 5.3%.    |
| Saint George     | \$<br>505,000      | Ψ        | -4.3%                  | \$ | 505,000             | <b>7</b> 1.5%        | \$                | 2,151 | \$                   | 3,227 | \$<br>1,076         | 4.1%.    |
| Taylorsville     | \$<br>465,400      | •        | -4.1%                  | \$ | 465,400             | <b>6.8%</b>          | \$                | 1,807 | \$                   | 2,974 | \$<br>1,168         | 3.7%.    |
| Layton           | \$<br>496,000      | Ψ        | -3.9%                  | \$ | 496,000             | <b>6.0%</b>          | \$                | 1,950 | \$                   | 3,170 | \$<br>1,220         | 3.8%.    |
| South Jordan     | \$<br>639,500      | Ψ        | -4.3%                  | \$ | 639,500             | <b>1</b> 3.8%        | \$                | 2,126 | \$                   | 4,087 | \$<br>1,961         | 3.2%.    |
| Murray           | \$<br>518,600      | Ψ        | -4.3%                  | \$ | 518,600             | <b>1</b> 2.5%        | \$                | 2,276 | \$                   | 3,314 | \$<br>1,038         | 4.2%.    |
| Lehi             | \$<br>572,800      | •        | -6.8%                  | \$ | 572,800             | <b>3.0%</b>          | \$                | 2,247 | \$                   | 3,661 | \$<br>1,413         | 3.8%.    |
| Bountiful        | \$<br>536,300      | Ψ        | -3.5%                  | \$ | 536,300             | <b>-12.9%</b>        | \$                | 1,543 | \$                   | 3,427 | \$<br>1,884         | 2.8%.    |
| Riverton         | \$<br>597,000      | •        | -3.8%                  | \$ | 597,000             | <b>12.0%</b>         | \$                | 2,053 | \$                   | 3,815 | \$<br>1,762         | 3.3%.    |
| Sugar House      | \$<br>619,700      | •        | -4.1%                  | \$ | 619,700             | <b>1</b> 2.8%        | \$                | 2,281 | \$                   | 3,960 | \$<br>1,680         | 3.5%.    |
| East Central     | \$<br>329,500      | •        | -6.0%                  | \$ | 329,500             | <b>1</b> 3.8%        | \$                | 2,309 | \$                   | 2,106 | \$<br>(203)         | 6.7%.    |
| Greater Avenues  | \$<br>761,100      | Ψ        | -3.2%                  | \$ | 761,100             | <b>10.0%</b>         | \$                | 2,852 | \$                   | 4,864 | \$<br>2,012         | 3.6%.    |
| Poplar Grove     | \$<br>376,300      | •        | -3.4%                  | \$ | 376,300             | 4.3%                 | \$                | 1,451 | \$                   | 2,405 | \$<br>954           | 3.7%.    |
| Glendale         | \$<br>394,100      | •        | -3.1%                  | \$ | 394,100             | 4.4%                 | \$                | 1,493 | \$                   | 2,519 | \$<br>1,026         | 3.6%.    |
| Rose Park        | \$<br>425,900      | •        | -3.3%                  | \$ | 425,900             | <b>3.1%</b>          | \$                | 1,566 | \$                   | 2,722 | \$<br>1,156         | 3.5%.    |
| East Bench       | \$<br>414,900      | •        | -4.6%                  | \$ | 414,900             | <b>3</b> 0.3%        | \$                | 2,921 | \$                   | 2,652 | \$<br>(270)         | 6.8%.    |

# Market Timing Rating and Valuations: Salt Lake City and Major Cities and Zips

| Study Area       |   | Rating | Median        | Re | ntal Parity | % Over/Under<br>Rental Parity | Historic<br>Premium | % Over/Under<br>Historic Prem. |
|------------------|---|--------|---------------|----|-------------|-------------------------------|---------------------|--------------------------------|
| Salt Lake City   | • | 1      | \$<br>539,100 | \$ | 359,400     | <b>50.0%</b>                  | 4.6%                | 45.4%                          |
| Salt Lake County | • | 1      | \$<br>537,500 | \$ | 357,800     | <b>50.2</b> %                 | 15.0%               | 35.2%                          |
| Utah County      | • | 1      | \$<br>522,900 | \$ | 335,300     | <b>55.9%</b>                  | 3.0%                | <b>52.9%</b>                   |
| Davis County     | • | 1      | \$<br>521,100 | \$ | 374,600     | 39.1%                         | 1.4%                | <b>37.7</b> %                  |
| Weber County     | • | 1      | \$<br>433,300 | \$ | 327,100     | 32.4%                         | -6.7%               | 39.1%                          |
| West Valley City | • | 1      | \$<br>439,600 | \$ | 320,900     | <b>37.0</b> %                 | -11.0%              | <b>48.0%</b>                   |
| West Jordan      | • | 1      | \$<br>521,800 | \$ | 350,500     | <b>48.8%</b>                  | -2.6%               | <b>51.4%</b>                   |
| Provo            | • | 1      | \$<br>454,600 | \$ | 325,800     | 39.5%                         | -5.0%               | <b>44.5%</b>                   |
| Sandy            | • | 1      | \$<br>620,700 | \$ | 373,800     | 66.1%                         | 9.8%                | <b>56.3%</b>                   |
| Orem             | • | 1      | \$<br>479,800 | \$ | 324,500     | <b>47.8%</b>                  | -2.2%               | <b>50.0%</b>                   |
| Ogden            | • | 1      | \$<br>363,300 | \$ | 311,600     | <b>1</b> 6.6%                 | -12.7%              | 29.3%                          |
| Saint George     | • | 1      | \$<br>505,000 | \$ | 336,500     | <b>50.1</b> %                 | -12.0%              | 62.1%                          |
| Taylorsville     | • | 1      | \$<br>465,400 | \$ | 282,600     | 64.7%                         | -6.7%               | <b>71.4%</b>                   |
| Layton           | • | 1      | \$<br>496,000 | \$ | 305,000     | 62.6%                         | -0.6%               | 63.2%                          |
| South Jordan     | • | 1      | \$<br>639,500 | \$ | 332,600     | 92.3%                         | 3.4%                | 88.9%                          |
| Murray           | • | 1      | \$<br>518,600 | \$ | 356,100     | <b>45.7</b> %                 | -2.1%               | <b>47.8%</b>                   |
| Lehi             | • | 1      | \$<br>572,800 | \$ | 351,600     | 62.9%                         | 8.0%                | <b>54.9%</b>                   |
| Bountiful        | • | 1      | \$<br>536,300 | \$ | 241,400     | 122.2%                        | 1.2%                | <b>121.0</b> %                 |
| Riverton         | • | 1      | \$<br>597,000 | \$ | 321,200     | 85.8%                         | 6.6%                | 79.2%                          |
| Sugar House      | • | 1      | \$<br>619,700 | \$ | 356,800     | <b>73.7</b> %                 | 10.8%               | 62.9%                          |
| East Central     | • | 1      | \$<br>329,500 | \$ | 361,200     | -8.8%                         | -49.2%              | <b>40.4%</b>                   |
| Greater Avenues  | • | 1      | \$<br>761,100 | \$ | 446,200     | 70.5%                         | 15.5%               | <b>55.0%</b>                   |
| Poplar Grove     | • | 1      | \$<br>376,300 | \$ | 227,000     | 65.8%                         | -24.6%              | 90.4%                          |
| Glendale         | • | 1      | \$<br>394,100 | \$ | 233,500     | 68.7%                         | -19.5%              | 88.2%                          |
| Rose Park        | • | 1      | \$<br>425,900 | \$ | 245,000     | 73.9%                         | -16.4%              | 90.3%                          |
| East Bench       | 刁 | 6      | \$<br>414,900 | \$ | 457,000     | ▶ -9.2%                       | 10.7%               | <b>-</b> 19.9%                 |