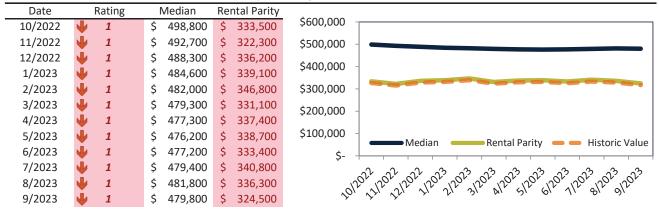

# Market Timing Rating and Valuations: Salt Lake City and Major Cities and Zips

| Study Area       |   | Rating | Median        | Re | ntal Parity | % Over/Under<br>Rental Parity | Historic<br>Premium | % Over/Under<br>Historic Prem. |
|------------------|---|--------|---------------|----|-------------|-------------------------------|---------------------|--------------------------------|
| Salt Lake City   | • | 1      | \$<br>539,100 | \$ | 359,400     | <b>50.0%</b>                  | 4.6%                | 45.4%                          |
| Salt Lake County | • | 1      | \$<br>537,500 | \$ | 357,800     | <b>50.2</b> %                 | 15.0%               | 35.2%                          |
| Utah County      | • | 1      | \$<br>522,900 | \$ | 335,300     | <b>55.9%</b>                  | 3.0%                | <b>52.9%</b>                   |
| Davis County     | • | 1      | \$<br>521,100 | \$ | 374,600     | 39.1%                         | 1.4%                | <b>37.7</b> %                  |
| Weber County     | • | 1      | \$<br>433,300 | \$ | 327,100     | 32.4%                         | -6.7%               | 39.1%                          |
| West Valley City | • | 1      | \$<br>439,600 | \$ | 320,900     | <b>37.0</b> %                 | -11.0%              | <b>48.0%</b>                   |
| West Jordan      | • | 1      | \$<br>521,800 | \$ | 350,500     | <b>48.8%</b>                  | -2.6%               | <b>51.4%</b>                   |
| Provo            | • | 1      | \$<br>454,600 | \$ | 325,800     | 39.5%                         | -5.0%               | <b>44.5%</b>                   |
| Sandy            | • | 1      | \$<br>620,700 | \$ | 373,800     | 66.1%                         | 9.8%                | <b>56.3%</b>                   |
| Orem             | • | 1      | \$<br>479,800 | \$ | 324,500     | <b>47.8%</b>                  | -2.2%               | <b>50.0%</b>                   |
| Ogden            | • | 1      | \$<br>363,300 | \$ | 311,600     | <b>1</b> 6.6%                 | -12.7%              | 29.3%                          |
| Saint George     | • | 1      | \$<br>505,000 | \$ | 336,500     | <b>50.1</b> %                 | -12.0%              | 62.1%                          |
| Taylorsville     | • | 1      | \$<br>465,400 | \$ | 282,600     | 64.7%                         | -6.7%               | <b>71.4%</b>                   |
| Layton           | • | 1      | \$<br>496,000 | \$ | 305,000     | 62.6%                         | -0.6%               | 63.2%                          |
| South Jordan     | • | 1      | \$<br>639,500 | \$ | 332,600     | 92.3%                         | 3.4%                | 88.9%                          |
| Murray           | • | 1      | \$<br>518,600 | \$ | 356,100     | <b>45.7</b> %                 | -2.1%               | <b>47.8%</b>                   |
| Lehi             | • | 1      | \$<br>572,800 | \$ | 351,600     | 62.9%                         | 8.0%                | <b>54.9%</b>                   |
| Bountiful        | • | 1      | \$<br>536,300 | \$ | 241,400     | 122.2%                        | 1.2%                | <b>121.0</b> %                 |
| Riverton         | • | 1      | \$<br>597,000 | \$ | 321,200     | 85.8%                         | 6.6%                | 79.2%                          |
| Sugar House      | • | 1      | \$<br>619,700 | \$ | 356,800     | <b>73.7</b> %                 | 10.8%               | 62.9%                          |
| East Central     | • | 1      | \$<br>329,500 | \$ | 361,200     | -8.8%                         | -49.2%              | <b>40.4%</b>                   |
| Greater Avenues  | • | 1      | \$<br>761,100 | \$ | 446,200     | 70.5%                         | 15.5%               | <b>55.0%</b>                   |
| Poplar Grove     | • | 1      | \$<br>376,300 | \$ | 227,000     | 65.8%                         | -24.6%              | 90.4%                          |
| Glendale         | • | 1      | \$<br>394,100 | \$ | 233,500     | 68.7%                         | -19.5%              | 88.2%                          |
| Rose Park        | • | 1      | \$<br>425,900 | \$ | 245,000     | 73.9%                         | -16.4%              | 90.3%                          |
| East Bench       | 刁 | 6      | \$<br>414,900 | \$ | 457,000     | ▶ -9.2%                       | 10.7%               | <b>-</b> 19.9%                 |

## Market Timing Rating and Valuations: Salt Lake City and Major Cities and Zips

| Study Area                 |          | Rating |      | Median    | Re | ntal Parity | % Over/Under<br>Rental Parity | Historic<br>Premium | % Over/Under<br>Historic Prem. |
|----------------------------|----------|--------|------|-----------|----|-------------|-------------------------------|---------------------|--------------------------------|
| Liberty Wells              | •        | 1      | \$   | 496,500   | \$ | 288,000     | 72.4%                         | -0.4%               | 72.8%                          |
| Westpointe                 | •        | 1      | \$   | 461,300   | \$ | 268,200     | 72.0%                         | -7.5%               | 79.5%                          |
| Capitol Hill               | •        | 1      | \$   | 548,300   | \$ | 342,300     | 60.2%                         | 1.1%                | 59.1%                          |
| Jordan Meadows             | •        | 1      | \$   | 407,800   | \$ | 254,700     | 60.2%                         | 3.0%                | 77.0%                          |
| Fairpark                   | •        | 1      | \$   | 397,200   | \$ | 242,500     | 63.8%                         | -21.7%              | 85.5%                          |
| Yalecrest                  | •        | 1      | \$ : | 1,004,100 | \$ | 437,700     | 129.4%                        | 36.1%               | 93.3%                          |
| Bonneville Hills           | •        | 1      | \$   | 845,200   | \$ | 437,200     | 93.3%                         | 29.7%               | 63.6%                          |
| Wasatch Hollow             | •        | 1      | \$   | 777,700   | \$ | 398,700     | 95.1%                         | 25.3%               | 69.8%                          |
| Central City-Liberty Wells | •        | 1      | \$   | 420,700   | \$ | 270,800     | <b>55.3</b> %                 | -4.2%               | <b>59.5%</b>                   |
| 84106                      | •        | 1      | \$   | 557,200   | \$ | 371,900     | <b>49.8%</b>                  | 3.9%                | <b>45.9%</b>                   |
| 84103                      | •        | 1      | \$   | 713,800   | \$ | 417,600     | <b>70.9</b> %                 | 16.4%               | <b>54.5%</b>                   |
| 84116                      | •        | 1      | \$   | 426,300   | \$ | 224,100     | 90.2%                         | -16.0%              | <b>1</b> 06.2%                 |
| 84115                      | •        | 1      | \$   | 429,400   | \$ | 327,000     | 31.3%                         | -8.9%               | <b>40.2%</b>                   |
| 84102                      | •        | 1      | \$   | 512,100   | \$ | 375,700     | 36.3%                         | -0.6%               | <b>36.9%</b>                   |
| 84105                      | •        | 1      | \$   | 664,900   | \$ | 295,500     | <b>125.0%</b>                 | 18.6%               | <b>1</b> 06.4%                 |
| 84108                      | •        | 1      | \$   | 842,900   | \$ | 387,400     | <b>117.6%</b>                 | 31.6%               | <b>86.0%</b>                   |
| 84104                      | •        | 1      | \$   | 387,300   | \$ | 245,500     | <b>57.8</b> %                 | -22.3%              | 80.1%                          |
| 84054                      | <b>4</b> | 1      | \$   | 536,300   | \$ | 270,500     | 98.2%                         | 4.2%                | 94.0%                          |
| 84101                      | •        | 1      | \$   | 459,400   | \$ | 266,400     | 72.5%                         | 27.4%               | <b>45.1%</b>                   |