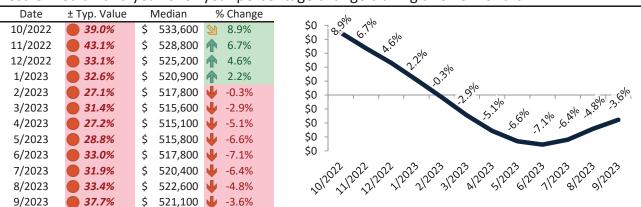

#### Salt Lake City Housing Market Value & Trends Update

Historically, properties in this market sell at a 4.6% premium. Today's premium is 50.0%. This market is 45.4% overvalued. Median home price is \$539,100. Prices fell 4.7% year-over-year.

Monthly cost of ownership is \$3,445, and rents average \$2,297, making owning \$1,148 per month more costly than renting. Rents rose 3.1% year-over-year. The current capitalization rate (rent/price) is 4.1%.