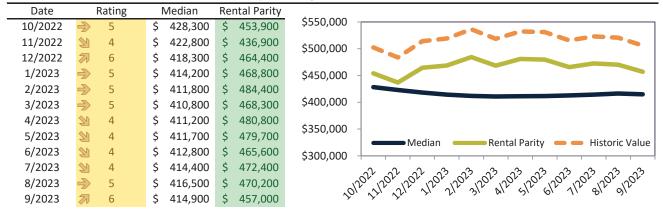

#### Historic Median Home Price Relative to Rental Parity: Salt Lake City since January 1988

TAIT Housing Report® Market Timing System Rating: Salt Lake City since January 1988

info@TAIT.com 7 of 61

# Market Timing Rating and Valuations: Salt Lake City and Major Cities and Zips

| Study Area       |   | Rating | Median        | Re | ntal Parity | % Over/Under<br>Rental Parity | Historic<br>Premium | % Over/Under<br>Historic Prem. |
|------------------|---|--------|---------------|----|-------------|-------------------------------|---------------------|--------------------------------|
| Salt Lake City   | • | 1      | \$<br>539,100 | \$ | 359,400     | <b>50.0%</b>                  | 4.6%                | 45.4%                          |
| Salt Lake County | • | 1      | \$<br>537,500 | \$ | 357,800     | <b>50.2</b> %                 | 15.0%               | 35.2%                          |
| Utah County      | • | 1      | \$<br>522,900 | \$ | 335,300     | <b>55.9%</b>                  | 3.0%                | <b>52.9%</b>                   |
| Davis County     | • | 1      | \$<br>521,100 | \$ | 374,600     | 39.1%                         | 1.4%                | <b>37.7</b> %                  |
| Weber County     | • | 1      | \$<br>433,300 | \$ | 327,100     | 32.4%                         | -6.7%               | 39.1%                          |
| West Valley City | • | 1      | \$<br>439,600 | \$ | 320,900     | <b>37.0</b> %                 | -11.0%              | <b>48.0%</b>                   |
| West Jordan      | • | 1      | \$<br>521,800 | \$ | 350,500     | <b>48.8%</b>                  | -2.6%               | <b>51.4%</b>                   |
| Provo            | • | 1      | \$<br>454,600 | \$ | 325,800     | 39.5%                         | -5.0%               | <b>44.5%</b>                   |
| Sandy            | • | 1      | \$<br>620,700 | \$ | 373,800     | 66.1%                         | 9.8%                | <b>56.3%</b>                   |
| Orem             | • | 1      | \$<br>479,800 | \$ | 324,500     | <b>47.8%</b>                  | -2.2%               | <b>50.0%</b>                   |
| Ogden            | • | 1      | \$<br>363,300 | \$ | 311,600     | <b>1</b> 6.6%                 | -12.7%              | 29.3%                          |
| Saint George     | • | 1      | \$<br>505,000 | \$ | 336,500     | <b>50.1</b> %                 | -12.0%              | 62.1%                          |
| Taylorsville     | • | 1      | \$<br>465,400 | \$ | 282,600     | 64.7%                         | -6.7%               | <b>71.4%</b>                   |
| Layton           | • | 1      | \$<br>496,000 | \$ | 305,000     | 62.6%                         | -0.6%               | 63.2%                          |
| South Jordan     | • | 1      | \$<br>639,500 | \$ | 332,600     | 92.3%                         | 3.4%                | 88.9%                          |
| Murray           | • | 1      | \$<br>518,600 | \$ | 356,100     | <b>45.7</b> %                 | -2.1%               | <b>47.8%</b>                   |
| Lehi             | • | 1      | \$<br>572,800 | \$ | 351,600     | 62.9%                         | 8.0%                | <b>54.9%</b>                   |
| Bountiful        | • | 1      | \$<br>536,300 | \$ | 241,400     | 122.2%                        | 1.2%                | <b>121.0</b> %                 |
| Riverton         | • | 1      | \$<br>597,000 | \$ | 321,200     | 85.8%                         | 6.6%                | 79.2%                          |
| Sugar House      | • | 1      | \$<br>619,700 | \$ | 356,800     | <b>73.7</b> %                 | 10.8%               | 62.9%                          |
| East Central     | • | 1      | \$<br>329,500 | \$ | 361,200     | -8.8%                         | -49.2%              | <b>40.4%</b>                   |
| Greater Avenues  | • | 1      | \$<br>761,100 | \$ | 446,200     | 70.5%                         | 15.5%               | <b>55.0%</b>                   |
| Poplar Grove     | • | 1      | \$<br>376,300 | \$ | 227,000     | 65.8%                         | -24.6%              | 90.4%                          |
| Glendale         | • | 1      | \$<br>394,100 | \$ | 233,500     | 68.7%                         | -19.5%              | 88.2%                          |
| Rose Park        | • | 1      | \$<br>425,900 | \$ | 245,000     | 73.9%                         | -16.4%              | 90.3%                          |
| East Bench       | 刁 | 6      | \$<br>414,900 | \$ | 457,000     | ▶ -9.2%                       | 10.7%               | <b>-</b> 19.9%                 |