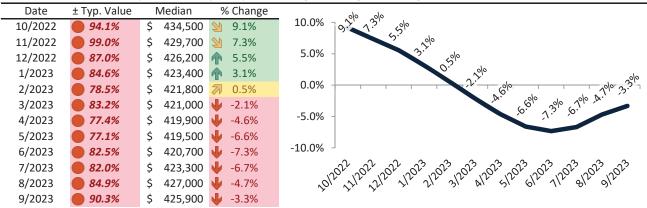

#### Salt Lake City Housing Market Value & Trends Update

Historically, properties in this market sell at a 4.6% premium. Today's premium is 50.0%. This market is 45.4% overvalued. Median home price is \$539,100. Prices fell 4.7% year-over-year.

Monthly cost of ownership is \$3,445, and rents average \$2,297, making owning \$1,148 per month more costly than renting. Rents rose 3.1% year-over-year. The current capitalization rate (rent/price) is 4.1%.

#### Market rating = 1