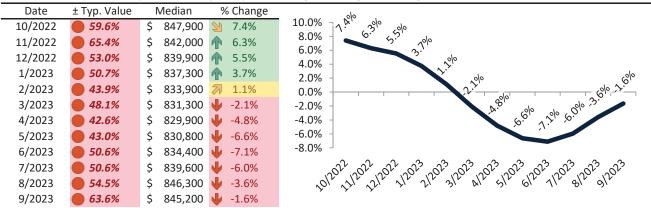

#### Salt Lake County Housing Market Value & Trends Update

Historically, properties in this market sell at a 15.0% premium. Today's premium is 50.2%. This market is 35.2% overvalued. Median home price is \$537,500. Prices fell 4.3% year-over-year.

Monthly cost of ownership is \$3,435, and rents average \$2,286, making owning \$1,148 per month more costly than renting. Rents rose 2.4% year-over-year. The current capitalization rate (rent/price) is 4.1%.