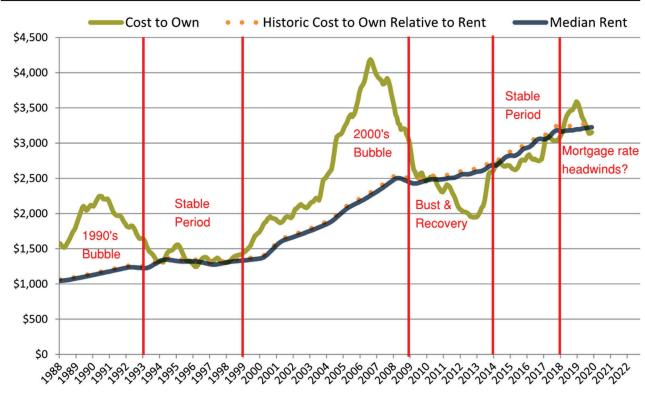

#### Salt Lake City median home price since January 1988

Salt Lake City median rent and monthly cost of ownership since January 1988

info@TAIT.com 5 of 61