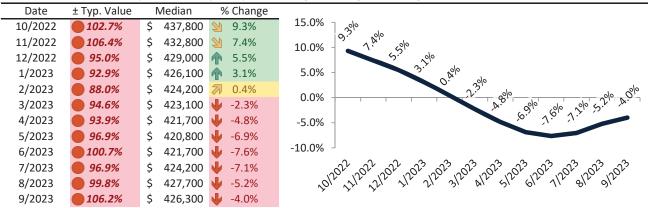

#### Salt Lake City Housing Market Value & Trends Update

Historically, properties in this market sell at a 4.6% premium. Today's premium is 50.0%. This market is 45.4% overvalued. Median home price is \$539,100. Prices fell 4.7% year-over-year.

Monthly cost of ownership is \$3,445, and rents average \$2,297, making owning \$1,148 per month more costly than renting. Rents rose 3.1% year-over-year. The current capitalization rate (rent/price) is 4.1%.

#### Market rating = 1