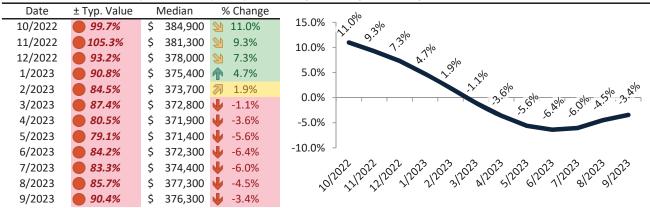

#### Salt Lake County Housing Market Value & Trends Update

Historically, properties in this market sell at a 15.0% premium. Today's premium is 50.2%. This market is 35.2% overvalued. Median home price is \$537,500. Prices fell 4.3% year-over-year.

Monthly cost of ownership is \$3,435, and rents average \$2,286, making owning \$1,148 per month more costly than renting. Rents rose 2.4% year-over-year. The current capitalization rate (rent/price) is 4.1%.