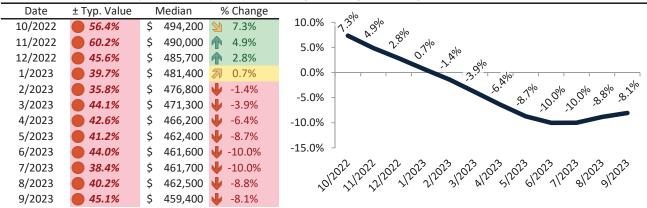

#### Salt Lake County Housing Market Value & Trends Update

Historically, properties in this market sell at a 15.0% premium. Today's premium is 50.2%. This market is 35.2% overvalued. Median home price is \$537,500. Prices fell 4.3% year-over-year.

Monthly cost of ownership is \$3,435, and rents average \$2,286, making owning \$1,148 per month more costly than renting. Rents rose 2.4% year-over-year. The current capitalization rate (rent/price) is 4.1%.

#### Market rating = 1