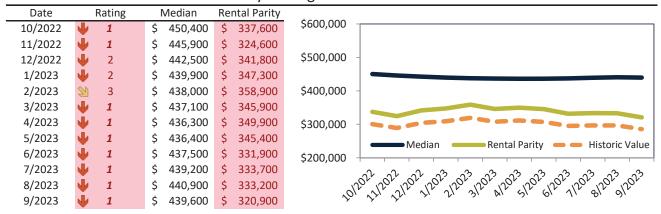

#### Historic Median Home Price Relative to Rental Parity: Salt Lake City since January 1988

TAIT Housing Report® Market Timing System Rating: Salt Lake City since January 1988

info@TAIT.com 7 of 61

## Market Timing Rating and Valuations: Salt Lake City and Major Cities and Zips

| Study Area                 |          | Rating |      | Median    | Re | ntal Parity | % Over/Under<br>Rental Parity | Historic<br>Premium | % Over/Under<br>Historic Prem. |
|----------------------------|----------|--------|------|-----------|----|-------------|-------------------------------|---------------------|--------------------------------|
| Liberty Wells              | •        | 1      | \$   | 496,500   | \$ | 288,000     | 72.4%                         | -0.4%               | 72.8%                          |
| Westpointe                 | •        | 1      | \$   | 461,300   | \$ | 268,200     | 72.0%                         | -7.5%               | 79.5%                          |
| Capitol Hill               | •        | 1      | \$   | 548,300   | \$ | 342,300     | 60.2%                         | 1.1%                | 59.1%                          |
| Jordan Meadows             | •        | 1      | \$   | 407,800   | \$ | 254,700     | 60.2%                         | 3.0%                | 77.0%                          |
| Fairpark                   | •        | 1      | \$   | 397,200   | \$ | 242,500     | 63.8%                         | -21.7%              | 85.5%                          |
| Yalecrest                  | •        | 1      | \$ : | 1,004,100 | \$ | 437,700     | 129.4%                        | 36.1%               | 93.3%                          |
| Bonneville Hills           | •        | 1      | \$   | 845,200   | \$ | 437,200     | 93.3%                         | 29.7%               | 63.6%                          |
| Wasatch Hollow             | •        | 1      | \$   | 777,700   | \$ | 398,700     | 95.1%                         | 25.3%               | 69.8%                          |
| Central City-Liberty Wells | •        | 1      | \$   | 420,700   | \$ | 270,800     | <b>55.3</b> %                 | -4.2%               | <b>59.5%</b>                   |
| 84106                      | •        | 1      | \$   | 557,200   | \$ | 371,900     | <b>49.8%</b>                  | 3.9%                | <b>45.9%</b>                   |
| 84103                      | •        | 1      | \$   | 713,800   | \$ | 417,600     | <b>70.9</b> %                 | 16.4%               | <b>54.5%</b>                   |
| 84116                      | •        | 1      | \$   | 426,300   | \$ | 224,100     | 90.2%                         | -16.0%              | <b>1</b> 06.2%                 |
| 84115                      | •        | 1      | \$   | 429,400   | \$ | 327,000     | 31.3%                         | -8.9%               | <b>40.2%</b>                   |
| 84102                      | •        | 1      | \$   | 512,100   | \$ | 375,700     | 36.3%                         | -0.6%               | <b>36.9%</b>                   |
| 84105                      | •        | 1      | \$   | 664,900   | \$ | 295,500     | <b>125.0%</b>                 | 18.6%               | <b>1</b> 06.4%                 |
| 84108                      | •        | 1      | \$   | 842,900   | \$ | 387,400     | <b>117.6%</b>                 | 31.6%               | <b>86.0%</b>                   |
| 84104                      | •        | 1      | \$   | 387,300   | \$ | 245,500     | <b>57.8</b> %                 | -22.3%              | 80.1%                          |
| 84054                      | <b>4</b> | 1      | \$   | 536,300   | \$ | 270,500     | 98.2%                         | 4.2%                | 94.0%                          |
| 84101                      | •        | 1      | \$   | 459,400   | \$ | 266,400     | 72.5%                         | 27.4%               | <b>45.1%</b>                   |