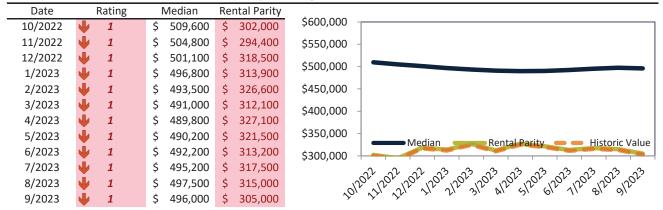

#### Salt Lake County Housing Market Value & Trends Update

Historically, properties in this market sell at a 15.0% premium. Today's premium is 50.2%. This market is 35.2% overvalued. Median home price is \$537,500. Prices fell 4.3% year-over-year.

Monthly cost of ownership is \$3,435, and rents average \$2,286, making owning \$1,148 per month more costly than renting. Rents rose 2.4% year-over-year. The current capitalization rate (rent/price) is 4.1%.

#### Market rating = 1