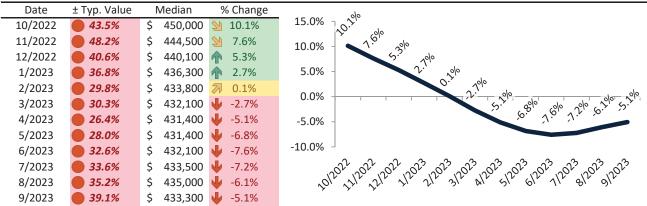

#### Salt Lake County Housing Market Value & Trends Update

Historically, properties in this market sell at a 15.0% premium. Today's premium is 50.2%. This market is 35.2% overvalued. Median home price is \$537,500. Prices fell 4.3% year-over-year.

Monthly cost of ownership is \$3,435, and rents average \$2,286, making owning \$1,148 per month more costly than renting. Rents rose 2.4% year-over-year. The current capitalization rate (rent/price) is 4.1%.