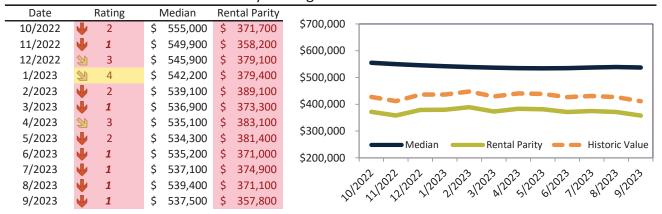

# Market Timing Rating and Valuations: Salt Lake City and Major Cities and Zips

| Study Area       |   | Rating | Median        | Re | ntal Parity | % Over/Under<br>Rental Parity | Historic<br>Premium | % Over/Under<br>Historic Prem. |
|------------------|---|--------|---------------|----|-------------|-------------------------------|---------------------|--------------------------------|
| Salt Lake City   | • | 1      | \$<br>539,100 | \$ | 359,400     | <b>50.0%</b>                  | 4.6%                | 45.4%                          |
| Salt Lake County | • | 1      | \$<br>537,500 | \$ | 357,800     | <b>50.2</b> %                 | 15.0%               | 35.2%                          |
| Utah County      | • | 1      | \$<br>522,900 | \$ | 335,300     | <b>55.9%</b>                  | 3.0%                | <b>52.9%</b>                   |
| Davis County     | • | 1      | \$<br>521,100 | \$ | 374,600     | 39.1%                         | 1.4%                | <b>37.7</b> %                  |
| Weber County     | • | 1      | \$<br>433,300 | \$ | 327,100     | 32.4%                         | -6.7%               | 39.1%                          |
| West Valley City | • | 1      | \$<br>439,600 | \$ | 320,900     | <b>37.0</b> %                 | -11.0%              | <b>48.0%</b>                   |
| West Jordan      | • | 1      | \$<br>521,800 | \$ | 350,500     | <b>48.8%</b>                  | -2.6%               | <b>51.4%</b>                   |
| Provo            | • | 1      | \$<br>454,600 | \$ | 325,800     | 39.5%                         | -5.0%               | <b>44.5%</b>                   |
| Sandy            | • | 1      | \$<br>620,700 | \$ | 373,800     | 66.1%                         | 9.8%                | <b>56.3%</b>                   |
| Orem             | • | 1      | \$<br>479,800 | \$ | 324,500     | <b>47.8%</b>                  | -2.2%               | <b>50.0%</b>                   |
| Ogden            | • | 1      | \$<br>363,300 | \$ | 311,600     | <b>1</b> 6.6%                 | -12.7%              | 29.3%                          |
| Saint George     | • | 1      | \$<br>505,000 | \$ | 336,500     | <b>50.1</b> %                 | -12.0%              | 62.1%                          |
| Taylorsville     | • | 1      | \$<br>465,400 | \$ | 282,600     | 64.7%                         | -6.7%               | <b>71.4%</b>                   |
| Layton           | • | 1      | \$<br>496,000 | \$ | 305,000     | 62.6%                         | -0.6%               | 63.2%                          |
| South Jordan     | • | 1      | \$<br>639,500 | \$ | 332,600     | 92.3%                         | 3.4%                | 88.9%                          |
| Murray           | • | 1      | \$<br>518,600 | \$ | 356,100     | <b>45.7</b> %                 | -2.1%               | <b>47.8%</b>                   |
| Lehi             | • | 1      | \$<br>572,800 | \$ | 351,600     | 62.9%                         | 8.0%                | <b>54.9%</b>                   |
| Bountiful        | • | 1      | \$<br>536,300 | \$ | 241,400     | 122.2%                        | 1.2%                | <b>121.0</b> %                 |
| Riverton         | • | 1      | \$<br>597,000 | \$ | 321,200     | 85.8%                         | 6.6%                | 79.2%                          |
| Sugar House      | • | 1      | \$<br>619,700 | \$ | 356,800     | <b>73.7</b> %                 | 10.8%               | 62.9%                          |
| East Central     | • | 1      | \$<br>329,500 | \$ | 361,200     | -8.8%                         | -49.2%              | <b>40.4%</b>                   |
| Greater Avenues  | • | 1      | \$<br>761,100 | \$ | 446,200     | 70.5%                         | 15.5%               | <b>55.0%</b>                   |
| Poplar Grove     | • | 1      | \$<br>376,300 | \$ | 227,000     | 65.8%                         | -24.6%              | 90.4%                          |
| Glendale         | • | 1      | \$<br>394,100 | \$ | 233,500     | 68.7%                         | -19.5%              | 88.2%                          |
| Rose Park        | • | 1      | \$<br>425,900 | \$ | 245,000     | 73.9%                         | -16.4%              | 90.3%                          |
| East Bench       | 刁 | 6      | \$<br>414,900 | \$ | 457,000     | ▶ -9.2%                       | 10.7%               | <b>-</b> 19.9%                 |

#### Salt Lake City Housing Market Value & Trends Update

Historically, properties in this market sell at a 4.6% premium. Today's premium is 50.0%. This market is 45.4% overvalued. Median home price is \$539,100. Prices fell 4.7% year-over-year.

Monthly cost of ownership is \$3,445, and rents average \$2,297, making owning \$1,148 per month more costly than renting. Rents rose 3.1% year-over-year. The current capitalization rate (rent/price) is 4.1%.