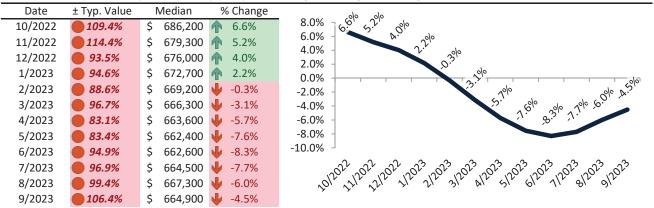

info@TAIT.com 16 of 61

#### Weber County Housing Market Value & Trends Update

Historically, properties in this market sell at a -6.7% discount. Today's premium is 32.4%. This market is 39.1% overvalued. Median home price is \$433,300. Prices fell 5.1% year-over-year.