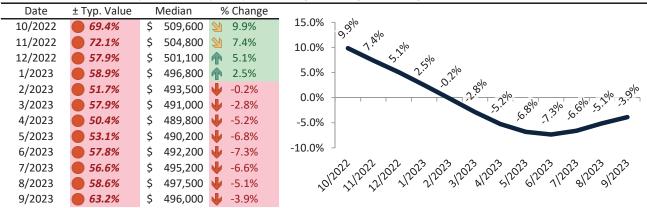

#### Salt Lake City Housing Market Value & Trends Update

Historically, properties in this market sell at a 4.6% premium. Today's premium is 50.0%. This market is 45.4% overvalued. Median home price is \$539,100. Prices fell 4.7% year-over-year.

Monthly cost of ownership is \$3,445, and rents average \$2,297, making owning \$1,148 per month more costly than renting. Rents rose 3.1% year-over-year. The current capitalization rate (rent/price) is 4.1%.