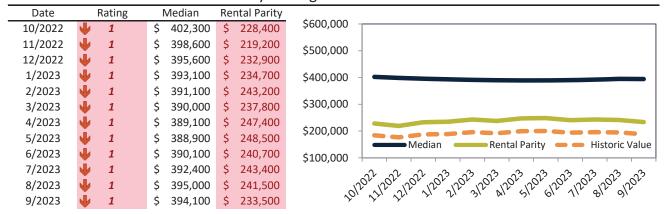

#### Salt Lake City Housing Market Value & Trends Update

Historically, properties in this market sell at a 4.6% premium. Today's premium is 50.0%. This market is 45.4% overvalued. Median home price is \$539,100. Prices fell 4.7% year-over-year.

Monthly cost of ownership is \$3,445, and rents average \$2,297, making owning \$1,148 per month more costly than renting. Rents rose 3.1% year-over-year. The current capitalization rate (rent/price) is 4.1%.

#### Market rating = 1