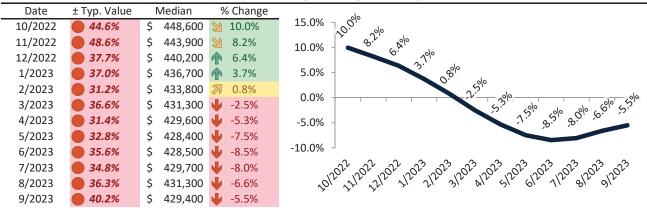

#### Salt Lake County Housing Market Value & Trends Update

Historically, properties in this market sell at a 15.0% premium. Today's premium is 50.2%. This market is 35.2% overvalued. Median home price is \$537,500. Prices fell 4.3% year-over-year.

Monthly cost of ownership is \$3,435, and rents average \$2,286, making owning \$1,148 per month more costly than renting. Rents rose 2.4% year-over-year. The current capitalization rate (rent/price) is 4.1%.

#### Market rating = 1