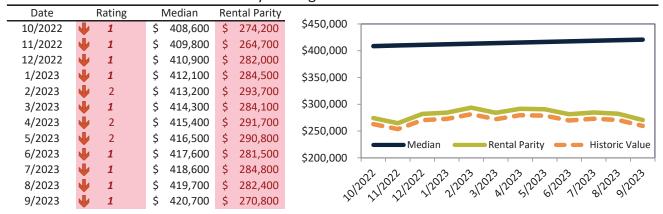

#### Salt Lake County Housing Market Value & Trends Update

Historically, properties in this market sell at a 15.0% premium. Today's premium is 50.2%. This market is 35.2% overvalued. Median home price is \$537,500. Prices fell 4.3% year-over-year.

Monthly cost of ownership is \$3,435, and rents average \$2,286, making owning \$1,148 per month more costly than renting. Rents rose 2.4% year-over-year. The current capitalization rate (rent/price) is 4.1%.