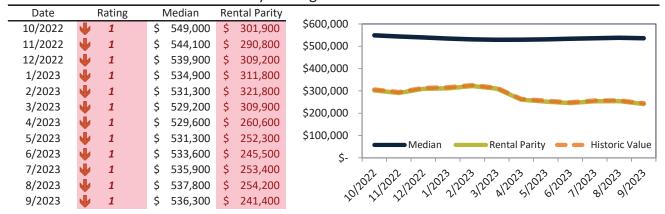

## Market Timing Rating and Valuations: Salt Lake City and Major Cities and Zips

| Study Area                 |          | Rating |      | Median    | Re | ntal Parity | % Over/Under<br>Rental Parity | Historic<br>Premium | % Over/Under<br>Historic Prem. |
|----------------------------|----------|--------|------|-----------|----|-------------|-------------------------------|---------------------|--------------------------------|
| Liberty Wells              | •        | 1      | \$   | 496,500   | \$ | 288,000     | 72.4%                         | -0.4%               | 72.8%                          |
| Westpointe                 | •        | 1      | \$   | 461,300   | \$ | 268,200     | 72.0%                         | -7.5%               | 79.5%                          |
| Capitol Hill               | •        | 1      | \$   | 548,300   | \$ | 342,300     | 60.2%                         | 1.1%                | 59.1%                          |
| Jordan Meadows             | •        | 1      | \$   | 407,800   | \$ | 254,700     | 60.2%                         | 3.0%                | 77.0%                          |
| Fairpark                   | •        | 1      | \$   | 397,200   | \$ | 242,500     | 63.8%                         | -21.7%              | 85.5%                          |
| Yalecrest                  | •        | 1      | \$ : | 1,004,100 | \$ | 437,700     | 129.4%                        | 36.1%               | 93.3%                          |
| Bonneville Hills           | •        | 1      | \$   | 845,200   | \$ | 437,200     | 93.3%                         | 29.7%               | 63.6%                          |
| Wasatch Hollow             | •        | 1      | \$   | 777,700   | \$ | 398,700     | 95.1%                         | 25.3%               | 69.8%                          |
| Central City-Liberty Wells | •        | 1      | \$   | 420,700   | \$ | 270,800     | <b>55.3</b> %                 | -4.2%               | <b>59.5%</b>                   |
| 84106                      | •        | 1      | \$   | 557,200   | \$ | 371,900     | <b>49.8%</b>                  | 3.9%                | <b>45.9%</b>                   |
| 84103                      | •        | 1      | \$   | 713,800   | \$ | 417,600     | <b>70.9</b> %                 | 16.4%               | <b>54.5%</b>                   |
| 84116                      | •        | 1      | \$   | 426,300   | \$ | 224,100     | 90.2%                         | -16.0%              | <b>1</b> 06.2%                 |
| 84115                      | •        | 1      | \$   | 429,400   | \$ | 327,000     | 31.3%                         | -8.9%               | <b>40.2%</b>                   |
| 84102                      | •        | 1      | \$   | 512,100   | \$ | 375,700     | 36.3%                         | -0.6%               | <b>36.9%</b>                   |
| 84105                      | •        | 1      | \$   | 664,900   | \$ | 295,500     | <b>125.0%</b>                 | 18.6%               | <b>1</b> 06.4%                 |
| 84108                      | •        | 1      | \$   | 842,900   | \$ | 387,400     | <b>117.6%</b>                 | 31.6%               | <b>86.0%</b>                   |
| 84104                      | •        | 1      | \$   | 387,300   | \$ | 245,500     | <b>57.8</b> %                 | -22.3%              | 80.1%                          |
| 84054                      | <b>4</b> | 1      | \$   | 536,300   | \$ | 270,500     | 98.2%                         | 4.2%                | 94.0%                          |
| 84101                      | •        | 1      | \$   | 459,400   | \$ | 266,400     | 72.5%                         | 27.4%               | <b>45.1%</b>                   |

info@TAIT.com 12 of 61