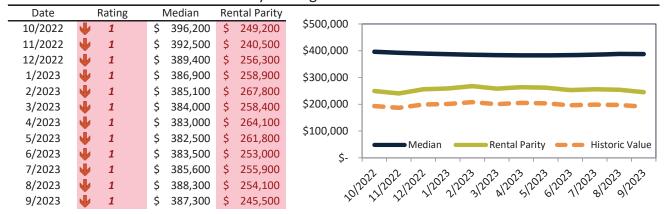

#### Salt Lake City Housing Market Value & Trends Update

Historically, properties in this market sell at a 4.6% premium. Today's premium is 50.0%. This market is 45.4% overvalued. Median home price is \$539,100. Prices fell 4.7% year-over-year.

Monthly cost of ownership is \$3,445, and rents average \$2,297, making owning \$1,148 per month more costly than renting. Rents rose 3.1% year-over-year. The current capitalization rate (rent/price) is 4.1%.

#### Market rating = 1

#### Median Home Price and Rental Parity trailing twelve months

#### Historic Median Home Price Relative to Rental Parity: Salt Lake City since January 1988

TAIT Housing Report® Market Timing System Rating: Salt Lake City since January 1988

info@TAIT.com 7 of 61