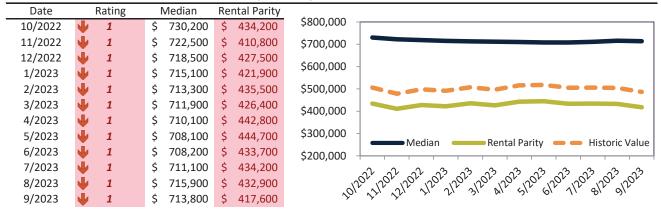

# Market Timing Rating and Valuations: Salt Lake City and Major Cities and Zips

| Study Area       |   | Rating | Median        | Re | ntal Parity | % Over/Under<br>Rental Parity | Historic<br>Premium | % Over/Under<br>Historic Prem. |
|------------------|---|--------|---------------|----|-------------|-------------------------------|---------------------|--------------------------------|
| Salt Lake City   | • | 1      | \$<br>539,100 | \$ | 359,400     | <b>50.0%</b>                  | 4.6%                | 45.4%                          |
| Salt Lake County | • | 1      | \$<br>537,500 | \$ | 357,800     | <b>50.2</b> %                 | 15.0%               | 35.2%                          |
| Utah County      | • | 1      | \$<br>522,900 | \$ | 335,300     | <b>55.9%</b>                  | 3.0%                | <b>52.9%</b>                   |
| Davis County     | • | 1      | \$<br>521,100 | \$ | 374,600     | 39.1%                         | 1.4%                | <b>37.7</b> %                  |
| Weber County     | • | 1      | \$<br>433,300 | \$ | 327,100     | 32.4%                         | -6.7%               | 39.1%                          |
| West Valley City | • | 1      | \$<br>439,600 | \$ | 320,900     | <b>37.0</b> %                 | -11.0%              | <b>48.0%</b>                   |
| West Jordan      | • | 1      | \$<br>521,800 | \$ | 350,500     | <b>48.8%</b>                  | -2.6%               | <b>51.4%</b>                   |
| Provo            | • | 1      | \$<br>454,600 | \$ | 325,800     | 39.5%                         | -5.0%               | <b>44.5%</b>                   |
| Sandy            | • | 1      | \$<br>620,700 | \$ | 373,800     | 66.1%                         | 9.8%                | <b>56.3%</b>                   |
| Orem             | • | 1      | \$<br>479,800 | \$ | 324,500     | <b>47.8%</b>                  | -2.2%               | <b>50.0%</b>                   |
| Ogden            | • | 1      | \$<br>363,300 | \$ | 311,600     | <b>1</b> 6.6%                 | -12.7%              | 29.3%                          |
| Saint George     | • | 1      | \$<br>505,000 | \$ | 336,500     | <b>50.1</b> %                 | -12.0%              | 62.1%                          |
| Taylorsville     | • | 1      | \$<br>465,400 | \$ | 282,600     | 64.7%                         | -6.7%               | <b>71.4%</b>                   |
| Layton           | • | 1      | \$<br>496,000 | \$ | 305,000     | 62.6%                         | -0.6%               | 63.2%                          |
| South Jordan     | • | 1      | \$<br>639,500 | \$ | 332,600     | 92.3%                         | 3.4%                | 88.9%                          |
| Murray           | • | 1      | \$<br>518,600 | \$ | 356,100     | <b>45.7</b> %                 | -2.1%               | <b>47.8%</b>                   |
| Lehi             | • | 1      | \$<br>572,800 | \$ | 351,600     | 62.9%                         | 8.0%                | <b>54.9%</b>                   |
| Bountiful        | • | 1      | \$<br>536,300 | \$ | 241,400     | 122.2%                        | 1.2%                | <b>121.0</b> %                 |
| Riverton         | • | 1      | \$<br>597,000 | \$ | 321,200     | 85.8%                         | 6.6%                | 79.2%                          |
| Sugar House      | • | 1      | \$<br>619,700 | \$ | 356,800     | <b>73.7</b> %                 | 10.8%               | 62.9%                          |
| East Central     | • | 1      | \$<br>329,500 | \$ | 361,200     | -8.8%                         | -49.2%              | <b>40.4%</b>                   |
| Greater Avenues  | • | 1      | \$<br>761,100 | \$ | 446,200     | 70.5%                         | 15.5%               | <b>55.0%</b>                   |
| Poplar Grove     | • | 1      | \$<br>376,300 | \$ | 227,000     | 65.8%                         | -24.6%              | 90.4%                          |
| Glendale         | • | 1      | \$<br>394,100 | \$ | 233,500     | 68.7%                         | -19.5%              | 88.2%                          |
| Rose Park        | • | 1      | \$<br>425,900 | \$ | 245,000     | 73.9%                         | -16.4%              | 90.3%                          |
| East Bench       | 刁 | 6      | \$<br>414,900 | \$ | 457,000     | ▶ -9.2%                       | 10.7%               | <b>-</b> 19.9%                 |

## Market Timing Rating and Valuations: Salt Lake City and Major Cities and Zips

| Study Area                 |          | Rating |      | Median    | Re | ntal Parity | % Over/Under<br>Rental Parity | Historic<br>Premium | % Over/Under<br>Historic Prem. |
|----------------------------|----------|--------|------|-----------|----|-------------|-------------------------------|---------------------|--------------------------------|
| Liberty Wells              | •        | 1      | \$   | 496,500   | \$ | 288,000     | 72.4%                         | -0.4%               | 72.8%                          |
| Westpointe                 | •        | 1      | \$   | 461,300   | \$ | 268,200     | 72.0%                         | -7.5%               | 79.5%                          |
| Capitol Hill               | •        | 1      | \$   | 548,300   | \$ | 342,300     | 60.2%                         | 1.1%                | 59.1%                          |
| Jordan Meadows             | •        | 1      | \$   | 407,800   | \$ | 254,700     | 60.2%                         | 3.0%                | 77.0%                          |
| Fairpark                   | •        | 1      | \$   | 397,200   | \$ | 242,500     | 63.8%                         | -21.7%              | 85.5%                          |
| Yalecrest                  | •        | 1      | \$ : | 1,004,100 | \$ | 437,700     | 129.4%                        | 36.1%               | 93.3%                          |
| Bonneville Hills           | •        | 1      | \$   | 845,200   | \$ | 437,200     | 93.3%                         | 29.7%               | 63.6%                          |
| Wasatch Hollow             | •        | 1      | \$   | 777,700   | \$ | 398,700     | 95.1%                         | 25.3%               | 69.8%                          |
| Central City-Liberty Wells | •        | 1      | \$   | 420,700   | \$ | 270,800     | <b>55.3</b> %                 | -4.2%               | <b>59.5%</b>                   |
| 84106                      | •        | 1      | \$   | 557,200   | \$ | 371,900     | <b>49.8%</b>                  | 3.9%                | <b>45.9%</b>                   |
| 84103                      | •        | 1      | \$   | 713,800   | \$ | 417,600     | <b>70.9</b> %                 | 16.4%               | <b>54.5%</b>                   |
| 84116                      | •        | 1      | \$   | 426,300   | \$ | 224,100     | 90.2%                         | -16.0%              | <b>1</b> 06.2%                 |
| 84115                      | •        | 1      | \$   | 429,400   | \$ | 327,000     | 31.3%                         | -8.9%               | <b>40.2%</b>                   |
| 84102                      | •        | 1      | \$   | 512,100   | \$ | 375,700     | 36.3%                         | -0.6%               | <b>36.9%</b>                   |
| 84105                      | •        | 1      | \$   | 664,900   | \$ | 295,500     | <b>125.0%</b>                 | 18.6%               | <b>1</b> 06.4%                 |
| 84108                      | •        | 1      | \$   | 842,900   | \$ | 387,400     | <b>117.6%</b>                 | 31.6%               | <b>86.0%</b>                   |
| 84104                      | •        | 1      | \$   | 387,300   | \$ | 245,500     | <b>57.8</b> %                 | -22.3%              | 80.1%                          |
| 84054                      | <b>4</b> | 1      | \$   | 536,300   | \$ | 270,500     | 98.2%                         | 4.2%                | 94.0%                          |
| 84101                      | •        | 1      | \$   | 459,400   | \$ | 266,400     | 72.5%                         | 27.4%               | <b>45.1%</b>                   |