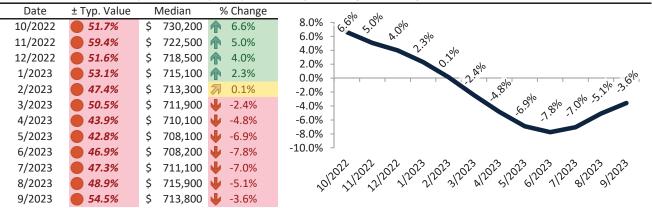

## Market Performance and Trends: Salt Lake City and Major Cities and Zips

| Study Area       | Лedian<br>esale \$ |          | Resale %<br>Change YoY |    | Median<br>Resale \$ | Rent %<br>Change YoY | Median<br>Rent \$ |       | Cost of<br>Ownership |       | nership<br>m./Disc. | Cap Rate |
|------------------|--------------------|----------|------------------------|----|---------------------|----------------------|-------------------|-------|----------------------|-------|---------------------|----------|
| Salt Lake City   | \$<br>539,100      | Ψ        | -4.7%                  | \$ | 539,100             | <b>3.1%</b>          | \$                | 2,297 | \$                   | 3,445 | \$<br>1,148         | 4.1%.    |
| Salt Lake County | \$<br>537,500      | Ψ        | -4.3%                  | \$ | 537,500             | <b>1</b> 2.4%        | \$                | 2,287 | \$                   | 3,435 | \$<br>1,148         | 4.1%.    |
| Utah County      | \$<br>522,900      | Ψ        | -6.4%                  | \$ | 522,900             | <b>1</b> 3.4%        | \$                | 2,143 | \$                   | 3,342 | \$<br>1,199         | 3.9%.    |
| Davis County     | \$<br>521,100      | Ψ        | -3.6%                  | \$ | 521,100             | <b>4.2</b> %         | \$                | 2,394 | \$                   | 3,330 | \$<br>936           | 4.4%.    |
| Weber County     | \$<br>433,300      | Ψ        | -5.1%                  | \$ | 433,300             | <b>1</b> 5.2%        | \$                | 2,091 | \$                   | 2,769 | \$<br>678           | 4.6%.    |
| West Valley City | \$<br>439,600      | Ψ        | -3.6%                  | \$ | 439,600             | <b>1</b> 2.3%        | \$                | 2,051 | \$                   | 2,809 | \$<br>758           | 4.5%.    |
| West Jordan      | \$<br>521,800      | •        | -3.3%                  | \$ | 521,800             | <b>1</b> 3.9%        | \$                | 2,240 | \$                   | 3,335 | \$<br>1,095         | 4.1%.    |
| Provo            | \$<br>454,600      | Ψ        | -5.3%                  | \$ | 454,600             | <b>≥</b> 7.8%        | \$                | 2,082 | \$                   | 2,905 | \$<br>823           | 4.4%.    |
| Sandy            | \$<br>620,700      | Ψ        | -3.6%                  | \$ | 620,700             | <b>3</b> 0.3%        | \$                | 2,389 | \$                   | 3,967 | \$<br>1,578         | 3.7%.    |
| Orem             | \$<br>479,800      | <b>•</b> | -5.2%                  | \$ | 479,800             | <b>1</b> 3.3%        | \$                | 2,074 | \$                   | 3,066 | \$<br>992           | 4.1%.    |
| Ogden            | \$<br>363,300      | •        | -5.7%                  | \$ | 363,300             | <b>9.0%</b>          | \$                | 1,992 | \$                   | 2,322 | \$<br>330           | 5.3%.    |
| Saint George     | \$<br>505,000      | Ψ        | -4.3%                  | \$ | 505,000             | <b>7</b> 1.5%        | \$                | 2,151 | \$                   | 3,227 | \$<br>1,076         | 4.1%.    |
| Taylorsville     | \$<br>465,400      | •        | -4.1%                  | \$ | 465,400             | <b>6.8%</b>          | \$                | 1,807 | \$                   | 2,974 | \$<br>1,168         | 3.7%.    |
| Layton           | \$<br>496,000      | Ψ        | -3.9%                  | \$ | 496,000             | <b>6.0%</b>          | \$                | 1,950 | \$                   | 3,170 | \$<br>1,220         | 3.8%.    |
| South Jordan     | \$<br>639,500      | Ψ        | -4.3%                  | \$ | 639,500             | <b>1</b> 3.8%        | \$                | 2,126 | \$                   | 4,087 | \$<br>1,961         | 3.2%.    |
| Murray           | \$<br>518,600      | Ψ        | -4.3%                  | \$ | 518,600             | <b>1</b> 2.5%        | \$                | 2,276 | \$                   | 3,314 | \$<br>1,038         | 4.2%.    |
| Lehi             | \$<br>572,800      | •        | -6.8%                  | \$ | 572,800             | <b>3.0%</b>          | \$                | 2,247 | \$                   | 3,661 | \$<br>1,413         | 3.8%.    |
| Bountiful        | \$<br>536,300      | Ψ        | -3.5%                  | \$ | 536,300             | <b>-12.9%</b>        | \$                | 1,543 | \$                   | 3,427 | \$<br>1,884         | 2.8%.    |
| Riverton         | \$<br>597,000      | •        | -3.8%                  | \$ | 597,000             | <b>12.0%</b>         | \$                | 2,053 | \$                   | 3,815 | \$<br>1,762         | 3.3%.    |
| Sugar House      | \$<br>619,700      | •        | -4.1%                  | \$ | 619,700             | <b>1</b> 2.8%        | \$                | 2,281 | \$                   | 3,960 | \$<br>1,680         | 3.5%.    |
| East Central     | \$<br>329,500      | •        | -6.0%                  | \$ | 329,500             | <b>1</b> 3.8%        | \$                | 2,309 | \$                   | 2,106 | \$<br>(203)         | 6.7%.    |
| Greater Avenues  | \$<br>761,100      | Ψ        | -3.2%                  | \$ | 761,100             | <b>10.0%</b>         | \$                | 2,852 | \$                   | 4,864 | \$<br>2,012         | 3.6%.    |
| Poplar Grove     | \$<br>376,300      | •        | -3.4%                  | \$ | 376,300             | 4.3%                 | \$                | 1,451 | \$                   | 2,405 | \$<br>954           | 3.7%.    |
| Glendale         | \$<br>394,100      | •        | -3.1%                  | \$ | 394,100             | 4.4%                 | \$                | 1,493 | \$                   | 2,519 | \$<br>1,026         | 3.6%.    |
| Rose Park        | \$<br>425,900      | •        | -3.3%                  | \$ | 425,900             | <b>3.1%</b>          | \$                | 1,566 | \$                   | 2,722 | \$<br>1,156         | 3.5%.    |
| East Bench       | \$<br>414,900      | •        | -4.6%                  | \$ | 414,900             | <b>3</b> 0.3%        | \$                | 2,921 | \$                   | 2,652 | \$<br>(270)         | 6.8%.    |

## Market Performance and Trends: Salt Lake City and Major Cities and Zips

| Study Area                 |      | Median<br>Resale \$ |   | Resale %<br>nange YoY | Re   | sale \$/SF |   | Rent %<br>ange YoY | ledian<br>ent \$ | ost of<br>nership | nership<br>m./Disc. | Cap Rate |
|----------------------------|------|---------------------|---|-----------------------|------|------------|---|--------------------|------------------|-------------------|---------------------|----------|
| Liberty Wells              | \$   | 496,500             | • | -5.1%                 | \$   | 496,500    | 1 | 3.4%               | \$<br>1,841      | \$<br>3,173       | \$<br>1,332         | 3.6%.    |
| Westpointe                 | \$   | 461,300             | Ψ | -4.2%                 | \$   | 461,300    | 1 | 2.6%               | \$<br>1,714      | \$<br>2,948       | \$<br>1,234         | 3.6%.    |
| Capitol Hill               | \$   | 548,300             | Ψ | -4.6%                 | \$   | 548,300    | 1 | 3.1%               | \$<br>2,188      | \$<br>3,504       | \$<br>1,316         | 3.8%.    |
| Jordan Meadows             | \$   | 407,800             | Ψ | -5.0%                 | \$   | 407,800    | 1 | 4.7%               | \$<br>1,628      | \$<br>2,606       | \$<br>978           | 3.8%.    |
| Fairpark                   | \$   | 397,200             | Ψ | -4.3%                 | \$   | 397,200    | 1 | 5.1%               | \$<br>1,550      | \$<br>2,538       | \$<br>988           | 3.7%.    |
| Yalecrest                  | \$ 1 | 1,004,100           | Ψ | -1.6%                 | \$ 1 | ,004,100   | 1 | 4.2%               | \$<br>2,798      | \$<br>6,417       | \$<br>3,619         | 2.7%.    |
| Bonneville Hills           | \$   | 845,200             | Ψ | -1.6%                 | \$   | 845,200    | 1 | 2.1%               | \$<br>2,794      | \$<br>5,402       | \$<br>2,607         | 3.2%.    |
| Wasatch Hollow             | \$   | 777,700             | Ψ | -2.2%                 | \$   | 777,700    | 1 | 2.8%               | \$<br>2,549      | \$<br>4,970       | \$<br>2,422         | 3.1%.    |
| Central City-Liberty Wells | \$   | 420,700             | 1 | 3.3%                  | \$   | 420,700    | 1 | 3.9%               | \$<br>1,731      | \$<br>2,689       | \$<br>958           | 3.9%.    |
| 84106                      | \$   | 557,200             | Ψ | -4.5%                 | \$   | 557,200    | 1 | 5.0%               | \$<br>2,377      | \$<br>3,561       | \$<br>1,184         | 4.1%.    |
| 84103                      | \$   | 713,800             | Ψ | -3.6%                 | \$   | 713,800    | 1 | 3.0%               | \$<br>2,669      | \$<br>4,562       | \$<br>1,893         | 3.6%.    |
| 84116                      | \$   | 426,300             | Ψ | -4.0%                 | \$   | 426,300    | A | 1.1%               | \$<br>1,433      | \$<br>2,724       | \$<br>1,292         | 3.2%.    |
| 84115                      | \$   | 429,400             | • | -5.5%                 | \$   | 429,400    | 1 | 5.9%               | \$<br>2,090      | \$<br>2,744       | \$<br>654           | 4.7%.    |
| 84102                      | \$   | 512,100             | Ψ | -4.0%                 | \$   | 512,100    | 1 | 5.3%               | \$<br>2,401      | \$<br>3,273       | \$<br>872           | 4.5%.    |
| 84105                      | \$   | 664,900             | Ψ | -4.5%                 | \$   | 664,900    | 1 | 2.4%               | \$<br>1,889      | \$<br>4,249       | \$<br>2,360         | 2.7%.    |
| 84108                      | \$   | 842,900             | Ψ | -2.9%                 | \$   | 842,900    | 1 | 2.9%               | \$<br>2,476      | \$<br>5,387       | \$<br>2,911         | 2.8%.    |
| 84104                      | \$   | 387,300             | • | -3.3%                 | \$   | 387,300    | 1 | 3.7%               | \$<br>1,569      | \$<br>2,475       | \$<br>906           | 3.9%.    |
| 84054                      | \$   | 536,300             | Ψ | -4.4%                 | \$   | 536,300    | 1 | 2.7%               | \$<br>1,729      | \$<br>3,427       | \$<br>1,699         | 3.1%.    |
| 84101                      | \$   | 459,400             | • | -8.1%                 | \$   | 459,400    | A | 0.7%               | \$<br>1,703      | \$<br>2,936       | \$<br>1,233         | 3.6%.    |