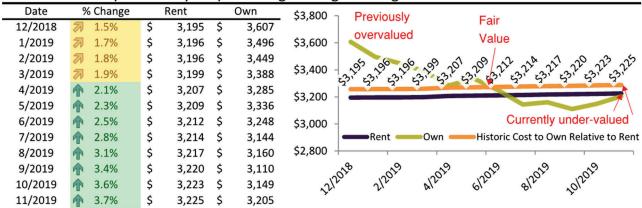

#### Salt Lake City Housing Market Value & Trends Update

Historically, properties in this market sell at a 4.6% premium. Today's premium is 50.0%. This market is 45.4% overvalued. Median home price is \$539,100. Prices fell 4.7% year-over-year.

Monthly cost of ownership is \$3,445, and rents average \$2,297, making owning \$1,148 per month more costly than renting. Rents rose 3.1% year-over-year. The current capitalization rate (rent/price) is 4.1%.

#### Market rating = 1

#### Rental rate and year-over-year percentage change trailing twelve months

| Date    | % Change      | Rent     | Own    | \$5,000 ¬                                                                                                                                                                                                                                                                                                                                                                                                                                                                                                                                                                                                                                                                                                                                                                                                                                                                                                                                                                                                                                                                                                                                                                                                                                                                                                                                                                                                                                                                                                                                                                                                                                                                                                                                                                                                                                                                                                                                                                                                                                                                                                                      |
|---------|---------------|----------|--------|--------------------------------------------------------------------------------------------------------------------------------------------------------------------------------------------------------------------------------------------------------------------------------------------------------------------------------------------------------------------------------------------------------------------------------------------------------------------------------------------------------------------------------------------------------------------------------------------------------------------------------------------------------------------------------------------------------------------------------------------------------------------------------------------------------------------------------------------------------------------------------------------------------------------------------------------------------------------------------------------------------------------------------------------------------------------------------------------------------------------------------------------------------------------------------------------------------------------------------------------------------------------------------------------------------------------------------------------------------------------------------------------------------------------------------------------------------------------------------------------------------------------------------------------------------------------------------------------------------------------------------------------------------------------------------------------------------------------------------------------------------------------------------------------------------------------------------------------------------------------------------------------------------------------------------------------------------------------------------------------------------------------------------------------------------------------------------------------------------------------------------|
| 10/2022 | <b>13.7%</b>  | \$ 2,257 | \$ 3,3 | 9 ' '                                                                                                                                                                                                                                                                                                                                                                                                                                                                                                                                                                                                                                                                                                                                                                                                                                                                                                                                                                                                                                                                                                                                                                                                                                                                                                                                                                                                                                                                                                                                                                                                                                                                                                                                                                                                                                                                                                                                                                                                                                                                                                                          |
| 11/2022 | <b>12.9%</b>  | \$ 2,270 | \$ 3,4 |                                                                                                                                                                                                                                                                                                                                                                                                                                                                                                                                                                                                                                                                                                                                                                                                                                                                                                                                                                                                                                                                                                                                                                                                                                                                                                                                                                                                                                                                                                                                                                                                                                                                                                                                                                                                                                                                                                                                                                                                                                                                                                                                |
| 12/2022 | <b>11.7%</b>  | \$ 2,255 | \$ 3,2 | 3 \$4,000 -                                                                                                                                                                                                                                                                                                                                                                                                                                                                                                                                                                                                                                                                                                                                                                                                                                                                                                                                                                                                                                                                                                                                                                                                                                                                                                                                                                                                                                                                                                                                                                                                                                                                                                                                                                                                                                                                                                                                                                                                                                                                                                                    |
| 1/2023  | 2 10.4%       | \$ 2,230 | \$ 3,2 |                                                                                                                                                                                                                                                                                                                                                                                                                                                                                                                                                                                                                                                                                                                                                                                                                                                                                                                                                                                                                                                                                                                                                                                                                                                                                                                                                                                                                                                                                                                                                                                                                                                                                                                                                                                                                                                                                                                                                                                                                                                                                                                                |
| 2/2023  | <b>2</b> 8.9% | \$ 2,217 | \$ 3,1 | 5 \$3,000 - 751 70 755 730 771 775 785 785 785 785 786 781                                                                                                                                                                                                                                                                                                                                                                                                                                                                                                                                                                                                                                                                                                                                                                                                                                                                                                                                                                                                                                                                                                                                                                                                                                                                                                                                                                                                                                                                                                                                                                                                                                                                                                                                                                                                                                                                                                                                                                                                                                                                     |
| 3/2023  | <b>2</b> 7.6% | \$ 2,225 | \$ 3,2 | 4 \$2,500 - \$2' \$2' \$2' \$2' \$2' \$2' \$2' \$2' \$2'                                                                                                                                                                                                                                                                                                                                                                                                                                                                                                                                                                                                                                                                                                                                                                                                                                                                                                                                                                                                                                                                                                                                                                                                                                                                                                                                                                                                                                                                                                                                                                                                                                                                                                                                                                                                                                                                                                                                                                                                                                                                       |
| 4/2023  | <b>6.5%</b>   | \$ 2,249 | \$ 3,1 | 8                                                                                                                                                                                                                                                                                                                                                                                                                                                                                                                                                                                                                                                                                                                                                                                                                                                                                                                                                                                                                                                                                                                                                                                                                                                                                                                                                                                                                                                                                                                                                                                                                                                                                                                                                                                                                                                                                                                                                                                                                                                                                                                              |
| 5/2023  | <b>1</b> 5.5% | \$ 2,265 | \$ 3,1 | Rent Own Historic Cost to Own Relative to Rent                                                                                                                                                                                                                                                                                                                                                                                                                                                                                                                                                                                                                                                                                                                                                                                                                                                                                                                                                                                                                                                                                                                                                                                                                                                                                                                                                                                                                                                                                                                                                                                                                                                                                                                                                                                                                                                                                                                                                                                                                                                                                 |
| 6/2023  | 4.9%          | \$ 2,291 | \$ 3,2 |                                                                                                                                                                                                                                                                                                                                                                                                                                                                                                                                                                                                                                                                                                                                                                                                                                                                                                                                                                                                                                                                                                                                                                                                                                                                                                                                                                                                                                                                                                                                                                                                                                                                                                                                                                                                                                                                                                                                                                                                                                                                                                                                |
| 7/2023  | 4.1%          | \$ 2,297 | \$ 3,2 | 0                                                                                                                                                                                                                                                                                                                                                                                                                                                                                                                                                                                                                                                                                                                                                                                                                                                                                                                                                                                                                                                                                                                                                                                                                                                                                                                                                                                                                                                                                                                                                                                                                                                                                                                                                                                                                                                                                                                                                                                                                                                                                                                              |
| 8/2023  | <b>1.6%</b>   | \$ 2,294 | \$ 3,3 | 00 10 \\ \land \la |
| 9/2023  | <b>3.1%</b>   | \$ 2,297 | \$ 3,4 |                                                                                                                                                                                                                                                                                                                                                                                                                                                                                                                                                                                                                                                                                                                                                                                                                                                                                                                                                                                                                                                                                                                                                                                                                                                                                                                                                                                                                                                                                                                                                                                                                                                                                                                                                                                                                                                                                                                                                                                                                                                                                                                                |