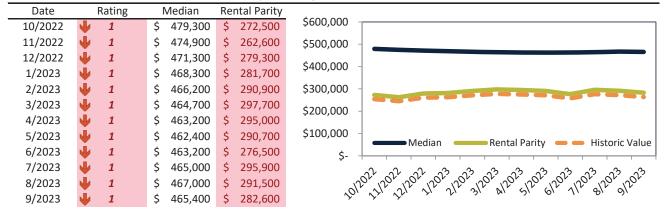

#### Salt Lake County Housing Market Value & Trends Update

Historically, properties in this market sell at a 15.0% premium. Today's premium is 50.2%. This market is 35.2% overvalued. Median home price is \$537,500. Prices fell 4.3% year-over-year.

Monthly cost of ownership is \$3,435, and rents average \$2,286, making owning \$1,148 per month more costly than renting. Rents rose 2.4% year-over-year. The current capitalization rate (rent/price) is 4.1%.

#### Market rating = 1