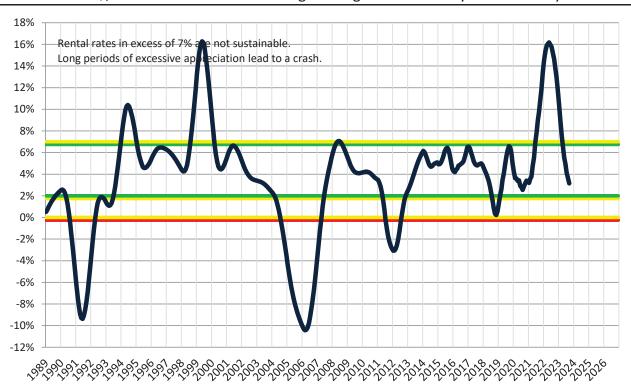

#### Resale \$/SF Year-over-Year Percentage Change: Salt Lake City since January 1989

Rental \$/SF Year-over-Year Percentage Change: Salt Lake City since January 1989

info@TAIT.com 6 of 61