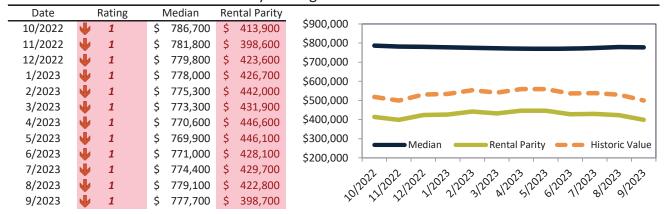

#### Salt Lake County Housing Market Value & Trends Update

Historically, properties in this market sell at a 15.0% premium. Today's premium is 50.2%. This market is 35.2% overvalued. Median home price is \$537,500. Prices fell 4.3% year-over-year.

Monthly cost of ownership is \$3,435, and rents average \$2,286, making owning \$1,148 per month more costly than renting. Rents rose 2.4% year-over-year. The current capitalization rate (rent/price) is 4.1%.

#### Market rating = 1