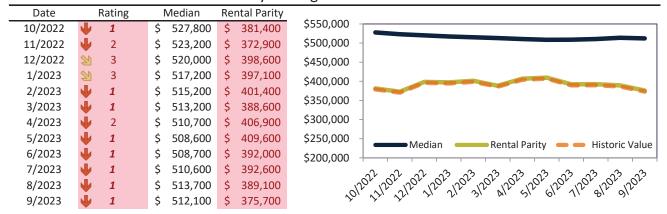

#### Salt Lake County Housing Market Value & Trends Update

Historically, properties in this market sell at a 15.0% premium. Today's premium is 50.2%. This market is 35.2% overvalued. Median home price is \$537,500. Prices fell 4.3% year-over-year.

Monthly cost of ownership is \$3,435, and rents average \$2,286, making owning \$1,148 per month more costly than renting. Rents rose 2.4% year-over-year. The current capitalization rate (rent/price) is 4.1%.

#### Market rating = 1