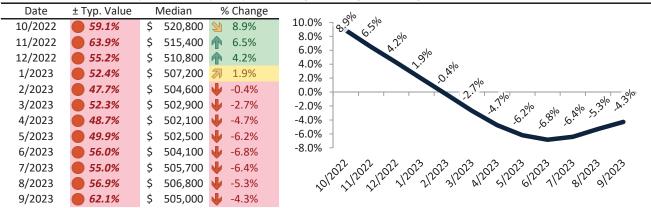

#### Salt Lake City Housing Market Value & Trends Update

Historically, properties in this market sell at a 4.6% premium. Today's premium is 50.0%. This market is 45.4% overvalued. Median home price is \$539,100. Prices fell 4.7% year-over-year.

Monthly cost of ownership is \$3,445, and rents average \$2,297, making owning \$1,148 per month more costly than renting. Rents rose 3.1% year-over-year. The current capitalization rate (rent/price) is 4.1%.

#### Market rating = 1