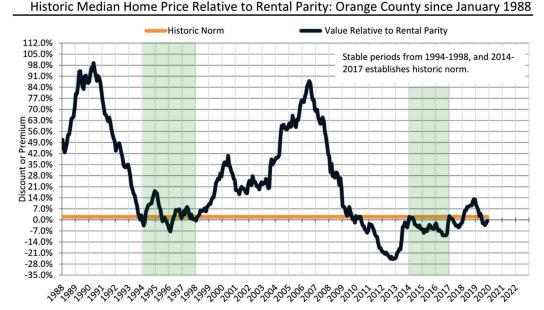

#### Historic Median Home Price Relative to Rental Parity: Salt Lake City since January 1988

TAIT Housing Report® Market Timing System Rating: Salt Lake City since January 1988

info@TAIT.com 7 of 61