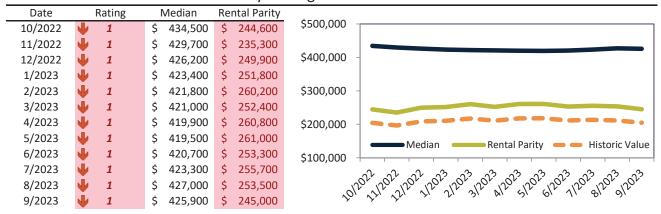

\$ 1,487 | \$ | 2,432 | "015" "715" "515 "715 "315 "15 "25 "15 "15 "15 "815 "815 "815 "815 "815 " |
| 9/2023  | 4.4%          | \$ 1,493 | \$ | 2,519 | у у у                                                                     |

info@TAIT.com 36 of 61



#### Rose Park Housing Market Value & Trends Update

Historically, properties in this market sell at a -16.4% discount. Today's premium is 73.9%. This market is 90.3% overvalued. Median home price is \$425,900. Prices fell 3.3% year-over-year.

Monthly cost of ownership is \$2,721, and rents average \$1,566, making owning \$1,155 per month more costly than renting. Rents rose 3.1% year-over-year. The current capitalization rate (rent/price) is 3.5%.

#### Market rating = 1

#### Median Home Price and Rental Parity trailing twelve months



#### Resale Median and year-over-year percentage change trailing twelve months



#### Rental rate and year-over-year percentage change trailing twelve months

| Date    | % Change      | Rent     | Own      | \$4,000 ¬