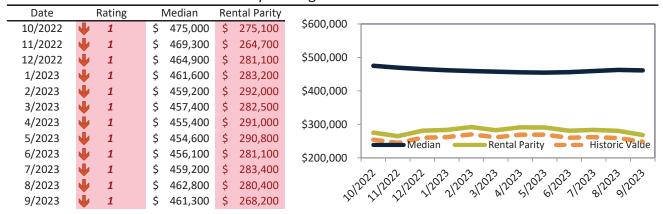

#### Historic Median Home Price Relative to Rental Parity: Salt Lake City since January 1988

TAIT Housing Report® Market Timing System Rating: Salt Lake City since January 1988

info@TAIT.com 7 of 61

#### Salt Lake County Housing Market Value & Trends Update

Historically, properties in this market sell at a 15.0% premium. Today's premium is 50.2%. This market is 35.2% overvalued. Median home price is \$537,500. Prices fell 4.3% year-over-year.

Monthly cost of ownership is \$3,435, and rents average \$2,286, making owning \$1,148 per month more costly than renting. Rents rose 2.4% year-over-year. The current capitalization rate (rent/price) is 4.1%.

#### Market rating = 1