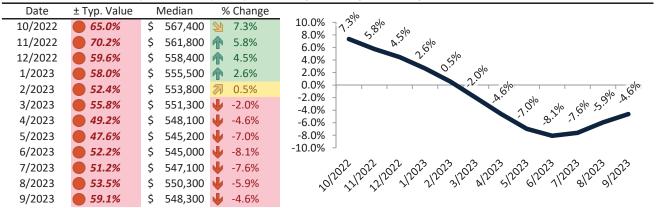

#### Resale \$/SF Year-over-Year Percentage Change: Salt Lake City since January 1989

Rental \$/SF Year-over-Year Percentage Change: Salt Lake City since January 1989

info@TAIT.com 6 of 61