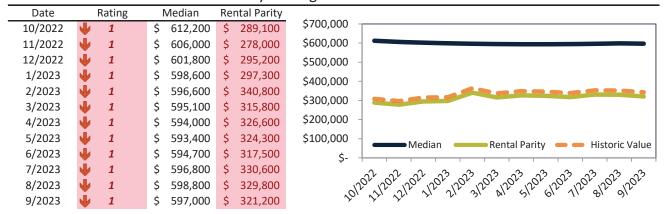

#### Salt Lake City Housing Market Value & Trends Update

Historically, properties in this market sell at a 4.6% premium. Today's premium is 50.0%. This market is 45.4% overvalued. Median home price is \$539,100. Prices fell 4.7% year-over-year.

Monthly cost of ownership is \$3,445, and rents average \$2,297, making owning \$1,148 per month more costly than renting. Rents rose 3.1% year-over-year. The current capitalization rate (rent/price) is 4.1%.

#### Market rating = 1

#### Median Home Price and Rental Parity trailing twelve months