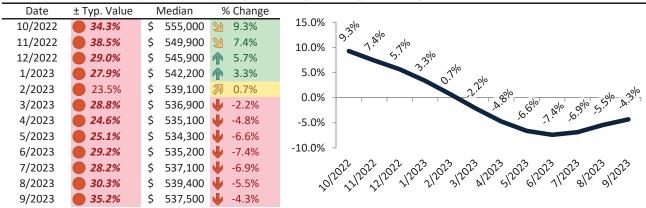

#### Salt Lake City Housing Market Value & Trends Update

Historically, properties in this market sell at a 4.6% premium. Today's premium is 50.0%. This market is 45.4% overvalued. Median home price is \$539,100. Prices fell 4.7% year-over-year.

Monthly cost of ownership is \$3,445, and rents average \$2,297, making owning \$1,148 per month more costly than renting. Rents rose 3.1% year-over-year. The current capitalization rate (rent/price) is 4.1%.