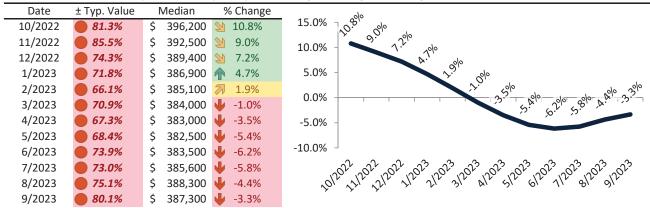

#### Salt Lake County Housing Market Value & Trends Update

Historically, properties in this market sell at a 15.0% premium. Today's premium is 50.2%. This market is 35.2% overvalued. Median home price is \$537,500. Prices fell 4.3% year-over-year.

Monthly cost of ownership is \$3,435, and rents average \$2,286, making owning \$1,148 per month more costly than renting. Rents rose 2.4% year-over-year. The current capitalization rate (rent/price) is 4.1%.

#### Resale Median and year-over-year percentage change trailing twelve months