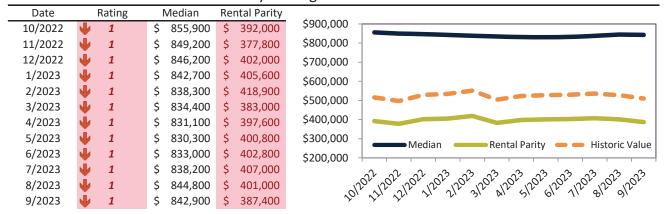

Monthly cost of ownership is \$2,769, and rents average \$2,090, making owning \$678 per month more costly than renting. Rents rose 5.2% year-over-year. The current capitalization rate (rent/price) is 4.6%.

Market rating = 1