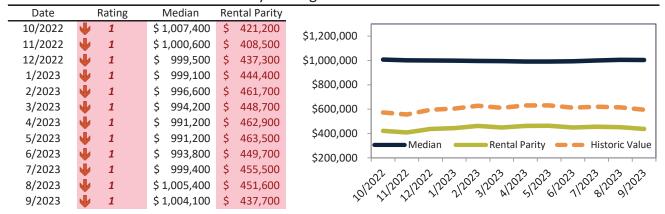

| \$<br>1,541 | \$<br>2,454 | 201223 11203 11203 11203 11203 11203 11203 11203 11203 11203 11203 11203 |
| 9/2023  | <b>5.1%</b>   | \$<br>1,550 | \$<br>2,538 | у у у                                                                    |

info@TAIT.com 43 of 61



# Yalecrest Housing Market Value & Trends Update

Historically, properties in this market sell at a 36.1% premium. Today's premium is 129.4%. This market is 93.3% overvalued. Median home price is \$1,004,100. Prices fell 1.6% year-over-year.

Monthly cost of ownership is \$6,417, and rents average \$2,797, making owning \$3,619 per month more costly than renting. Rents rose 4.2% year-over-year. The current capitalization rate (rent/price) is 2.7%.

Market rating = 1

### Median Home Price and Rental Parity trailing twelve months



### Resale Median and year-over-year percentage change trailing twelve months



### Rental rate and year-over-year percentage change trailing twelve months

| Date    | % Change       | Rent     | Own         | \$8,000 ¬                                                                     |
|---------|----------------|----------|-------------|-------------------------------------------------------------------------------|
| 10/2022 | <b>-5.0%</b>   | \$ 2,564 | \$<br>6,133 | 40,000                                                                        |
| 11/2022 | -6.5%          | \$ 2,585 | \$<br>6,331 | \$6,000 -                                                                     |
| 12/2022 | <b>-7.8%</b>   | \$ 2,605 | \$<br>5,954 |