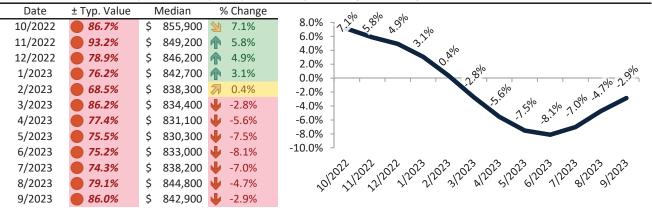

#### Salt Lake City Housing Market Value & Trends Update

Historically, properties in this market sell at a 4.6% premium. Today's premium is 50.0%. This market is 45.4% overvalued. Median home price is \$539,100. Prices fell 4.7% year-over-year.

Monthly cost of ownership is \$3,445, and rents average \$2,297, making owning \$1,148 per month more costly than renting. Rents rose 3.1% year-over-year. The current capitalization rate (rent/price) is 4.1%.

#### Resale Median and year-over-year percentage change trailing twelve months