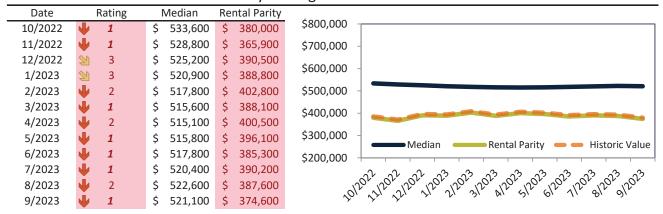

#### Historic Median Home Price Relative to Rental Parity: Salt Lake City since January 1988

TAIT Housing Report® Market Timing System Rating: Salt Lake City since January 1988

info@TAIT.com 7 of 61

## Market Timing Rating and Valuations: Salt Lake City and Major Cities and Zips

| Study Area                 |          | Rating |      | Median    | Re | ntal Parity | % Over/Under<br>Rental Parity | Historic<br>Premium | % Over/Under<br>Historic Prem. |
|----------------------------|----------|--------|------|-----------|----|-------------|-------------------------------|---------------------|--------------------------------|
| Liberty Wells              | •        | 1      | \$   | 496,500   | \$ | 288,000     | 72.4%                         | -0.4%               | 72.8%                          |
| Westpointe                 | •        | 1      | \$   | 461,300   | \$ | 268,200     | 72.0%                         | -7.5%               | 79.5%                          |
| Capitol Hill               | •        | 1      | \$   | 548,300   | \$ | 342,300     | 60.2%                         | 1.1%                | 59.1%                          |
| Jordan Meadows             | •        | 1      | \$   | 407,800   | \$ | 254,700     | 60.2%                         | 3.0%                | 77.0%                          |
| Fairpark                   | •        | 1      | \$   | 397,200   | \$ | 242,500     | 63.8%                         | -21.7%              | 85.5%                          |
| Yalecrest                  | •        | 1      | \$ : | 1,004,100 | \$ | 437,700     | 129.4%                        | 36.1%               | 93.3%                          |
| Bonneville Hills           | •        | 1      | \$   | 845,200   | \$ | 437,200     | 93.3%                         | 29.7%               | 63.6%                          |
| Wasatch Hollow             | •        | 1      | \$   | 777,700   | \$ | 398,700     | 95.1%                         | 25.3%               | 69.8%                          |
| Central City-Liberty Wells | •        | 1      | \$   | 420,700   | \$ | 270,800     | <b>55.3</b> %                 | -4.2%               | <b>59.5%</b>                   |
| 84106                      | •        | 1      | \$   | 557,200   | \$ | 371,900     | <b>49.8%</b>                  | 3.9%                | <b>45.9%</b>                   |
| 84103                      | •        | 1      | \$   | 713,800   | \$ | 417,600     | <b>70.9</b> %                 | 16.4%               | <b>54.5%</b>                   |
| 84116                      | •        | 1      | \$   | 426,300   | \$ | 224,100     | 90.2%                         | -16.0%              | <b>1</b> 06.2%                 |
| 84115                      | •        | 1      | \$   | 429,400   | \$ | 327,000     | 31.3%                         | -8.9%               | <b>40.2%</b>                   |
| 84102                      | •        | 1      | \$   | 512,100   | \$ | 375,700     | 36.3%                         | -0.6%               | <b>36.9%</b>                   |
| 84105                      | •        | 1      | \$   | 664,900   | \$ | 295,500     | <b>125.0%</b>                 | 18.6%               | <b>1</b> 06.4%                 |
| 84108                      | •        | 1      | \$   | 842,900   | \$ | 387,400     | <b>117.6%</b>                 | 31.6%               | <b>86.0%</b>                   |
| 84104                      | •        | 1      | \$   | 387,300   | \$ | 245,500     | <b>57.8</b> %                 | -22.3%              | 80.1%                          |
| 84054                      | <b>4</b> | 1      | \$   | 536,300   | \$ | 270,500     | 98.2%                         | 4.2%                | 94.0%                          |
| 84101                      | •        | 1      | \$   | 459,400   | \$ | 266,400     | 72.5%                         | 27.4%               | <b>45.1%</b>                   |