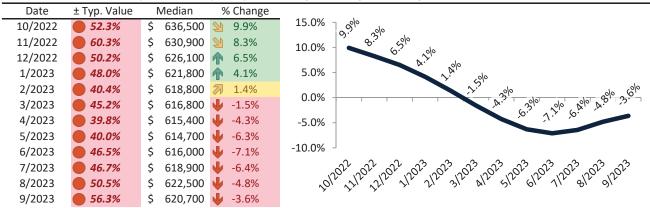

#### Salt Lake County Housing Market Value & Trends Update

Historically, properties in this market sell at a 15.0% premium. Today's premium is 50.2%. This market is 35.2% overvalued. Median home price is \$537,500. Prices fell 4.3% year-over-year.

Monthly cost of ownership is \$3,435, and rents average \$2,286, making owning \$1,148 per month more costly than renting. Rents rose 2.4% year-over-year. The current capitalization rate (rent/price) is 4.1%.