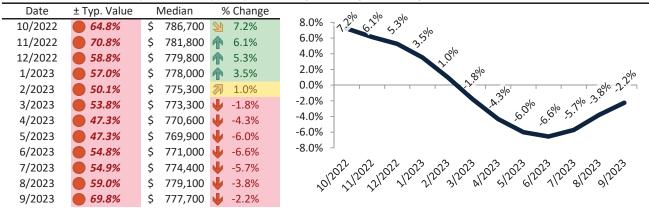

#### Salt Lake City Housing Market Value & Trends Update

Historically, properties in this market sell at a 4.6% premium. Today's premium is 50.0%. This market is 45.4% overvalued. Median home price is \$539,100. Prices fell 4.7% year-over-year.

Monthly cost of ownership is \$3,445, and rents average \$2,297, making owning \$1,148 per month more costly than renting. Rents rose 3.1% year-over-year. The current capitalization rate (rent/price) is 4.1%.