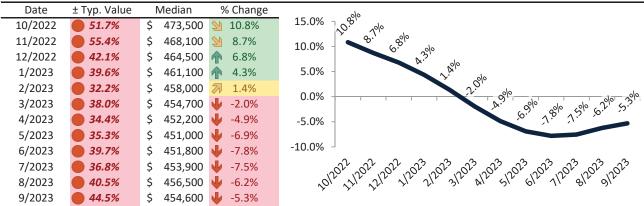

#### Salt Lake City Housing Market Value & Trends Update

Historically, properties in this market sell at a 4.6% premium. Today's premium is 50.0%. This market is 45.4% overvalued. Median home price is \$539,100. Prices fell 4.7% year-over-year.

Monthly cost of ownership is \$3,445, and rents average \$2,297, making owning \$1,148 per month more costly than renting. Rents rose 3.1% year-over-year. The current capitalization rate (rent/price) is 4.1%.