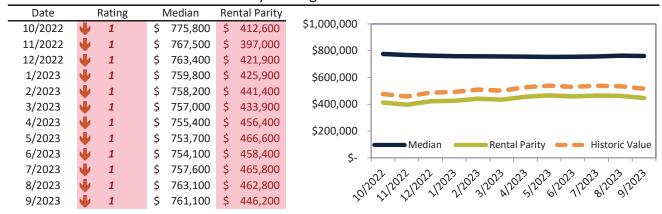

## Market Performance and Trends: Salt Lake City and Major Cities and Zips

| Study Area                 |      | Median<br>Resale \$ |   | Resale %<br>nange YoY | Re   | sale \$/SF |   | Rent %<br>ange YoY | ledian<br>ent \$ | ost of<br>nership | nership<br>m./Disc. | Cap Rate |
|----------------------------|------|---------------------|---|-----------------------|------|------------|---|--------------------|------------------|-------------------|---------------------|----------|
| Liberty Wells              | \$   | 496,500             | • | -5.1%                 | \$   | 496,500    | 1 | 3.4%               | \$<br>1,841      | \$<br>3,173       | \$<br>1,332         | 3.6%.    |
| Westpointe                 | \$   | 461,300             | Ψ | -4.2%                 | \$   | 461,300    | 1 | 2.6%               | \$<br>1,714      | \$<br>2,948       | \$<br>1,234         | 3.6%.    |
| Capitol Hill               | \$   | 548,300             | Ψ | -4.6%                 | \$   | 548,300    | 1 | 3.1%               | \$<br>2,188      | \$<br>3,504       | \$<br>1,316         | 3.8%.    |
| Jordan Meadows             | \$   | 407,800             | Ψ | -5.0%                 | \$   | 407,800    | 1 | 4.7%               | \$<br>1,628      | \$<br>2,606       | \$<br>978           | 3.8%.    |
| Fairpark                   | \$   | 397,200             | Ψ | -4.3%                 | \$   | 397,200    | 1 | 5.1%               | \$<br>1,550      | \$<br>2,538       | \$<br>988           | 3.7%.    |
| Yalecrest                  | \$ 1 | 1,004,100           | Ψ | -1.6%                 | \$ 1 | ,004,100   | 1 | 4.2%               | \$<br>2,798      | \$<br>6,417       | \$<br>3,619         | 2.7%.    |
| Bonneville Hills           | \$   | 845,200             | Ψ | -1.6%                 | \$   | 845,200    | 1 | 2.1%               | \$<br>2,794      | \$<br>5,402       | \$<br>2,607         | 3.2%.    |
| Wasatch Hollow             | \$   | 777,700             | Ψ | -2.2%                 | \$   | 777,700    | 1 | 2.8%               | \$<br>2,549      | \$<br>4,970       | \$<br>2,422         | 3.1%.    |
| Central City-Liberty Wells | \$   | 420,700             | 1 | 3.3%                  | \$   | 420,700    | 1 | 3.9%               | \$<br>1,731      | \$<br>2,689       | \$<br>958           | 3.9%.    |
| 84106                      | \$   | 557,200             | Ψ | -4.5%                 | \$   | 557,200    | 1 | 5.0%               | \$<br>2,377      | \$<br>3,561       | \$<br>1,184         | 4.1%.    |
| 84103                      | \$   | 713,800             | Ψ | -3.6%                 | \$   | 713,800    | 1 | 3.0%               | \$<br>2,669      | \$<br>4,562       | \$<br>1,893         | 3.6%.    |
| 84116                      | \$   | 426,300             | Ψ | -4.0%                 | \$   | 426,300    | A | 1.1%               | \$<br>1,433      | \$<br>2,724       | \$<br>1,292         | 3.2%.    |
| 84115                      | \$   | 429,400             | • | -5.5%                 | \$   | 429,400    | 1 | 5.9%               | \$<br>2,090      | \$<br>2,744       | \$<br>654           | 4.7%.    |
| 84102                      | \$   | 512,100             | Ψ | -4.0%                 | \$   | 512,100    | 1 | 5.3%               | \$<br>2,401      | \$<br>3,273       | \$<br>872           | 4.5%.    |
| 84105                      | \$   | 664,900             | Ψ | -4.5%                 | \$   | 664,900    | 1 | 2.4%               | \$<br>1,889      | \$<br>4,249       | \$<br>2,360         | 2.7%.    |
| 84108                      | \$   | 842,900             | Ψ | -2.9%                 | \$   | 842,900    | 1 | 2.9%               | \$<br>2,476      | \$<br>5,387       | \$<br>2,911         | 2.8%.    |
| 84104                      | \$   | 387,300             | • | -3.3%                 | \$   | 387,300    | 1 | 3.7%               | \$<br>1,569      | \$<br>2,475       | \$<br>906           | 3.9%.    |
| 84054                      | \$   | 536,300             | Ψ | -4.4%                 | \$   | 536,300    | 1 | 2.7%               | \$<br>1,729      | \$<br>3,427       | \$<br>1,699         | 3.1%.    |
| 84101                      | \$   | 459,400             | • | -8.1%                 | \$   | 459,400    | A | 0.7%               | \$<br>1,703      | \$<br>2,936       | \$<br>1,233         | 3.6%.    |

## Market Timing Rating and Valuations: Salt Lake City and Major Cities and Zips

| Study Area                 |          | Rating |      | Median    | Re | ntal Parity | % Over/Under<br>Rental Parity | Historic<br>Premium | % Over/Under<br>Historic Prem. |
|----------------------------|----------|--------|------|-----------|----|-------------|-------------------------------|---------------------|--------------------------------|
| Liberty Wells              | •        | 1      | \$   | 496,500   | \$ | 288,000     | 72.4%                         | -0.4%               | 72.8%                          |
| Westpointe                 | •        | 1      | \$   | 461,300   | \$ | 268,200     | 72.0%                         | -7.5%               | 79.5%                          |
| Capitol Hill               | •        | 1      | \$   | 548,300   | \$ | 342,300     | 60.2%                         | 1.1%                | 59.1%                          |
| Jordan Meadows             | •        | 1      | \$   | 407,800   | \$ | 254,700     | 60.2%                         | 3.0%                | 77.0%                          |
| Fairpark                   | •        | 1      | \$   | 397,200   | \$ | 242,500     | 63.8%                         | -21.7%              | 85.5%                          |
| Yalecrest                  | •        | 1      | \$ : | 1,004,100 | \$ | 437,700     | 129.4%                        | 36.1%               | 93.3%                          |
| Bonneville Hills           | •        | 1      | \$   | 845,200   | \$ | 437,200     | 93.3%                         | 29.7%               | 63.6%                          |
| Wasatch Hollow             | •        | 1      | \$   | 777,700   | \$ | 398,700     | 95.1%                         | 25.3%               | 69.8%                          |
| Central City-Liberty Wells | •        | 1      | \$   | 420,700   | \$ | 270,800     | <b>55.3</b> %                 | -4.2%               | <b>59.5%</b>                   |
| 84106                      | •        | 1      | \$   | 557,200   | \$ | 371,900     | <b>49.8%</b>                  | 3.9%                | <b>45.9%</b>                   |
| 84103                      | •        | 1      | \$   | 713,800   | \$ | 417,600     | <b>70.9</b> %                 | 16.4%               | <b>54.5%</b>                   |
| 84116                      | •        | 1      | \$   | 426,300   | \$ | 224,100     | 90.2%                         | -16.0%              | <b>1</b> 06.2%                 |
| 84115                      | •        | 1      | \$   | 429,400   | \$ | 327,000     | 31.3%                         | -8.9%               | <b>40.2%</b>                   |
| 84102                      | •        | 1      | \$   | 512,100   | \$ | 375,700     | 36.3%                         | -0.6%               | <b>36.9%</b>                   |
| 84105                      | •        | 1      | \$   | 664,900   | \$ | 295,500     | <b>125.0%</b>                 | 18.6%               | <b>1</b> 06.4%                 |
| 84108                      | •        | 1      | \$   | 842,900   | \$ | 387,400     | <b>117.6%</b>                 | 31.6%               | <b>86.0%</b>                   |
| 84104                      | •        | 1      | \$   | 387,300   | \$ | 245,500     | <b>57.8</b> %                 | -22.3%              | 80.1%                          |
| 84054                      | <b>4</b> | 1      | \$   | 536,300   | \$ | 270,500     | 98.2%                         | 4.2%                | 94.0%                          |
| 84101                      | •        | 1      | \$   | 459,400   | \$ | 266,400     | 72.5%                         | 27.4%               | <b>45.1%</b>                   |