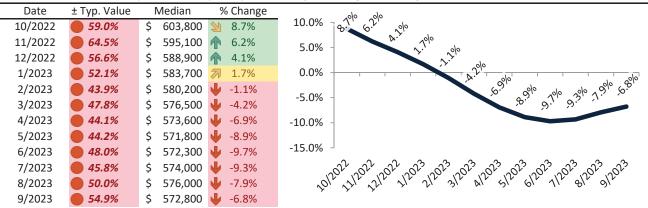

# Market Timing Rating and Valuations: Salt Lake City and Major Cities and Zips

| Study Area       |   | Rating | Median        | Re | ntal Parity | % Over/Under<br>Rental Parity | Historic<br>Premium | % Over/Under<br>Historic Prem. |
|------------------|---|--------|---------------|----|-------------|-------------------------------|---------------------|--------------------------------|
| Salt Lake City   | • | 1      | \$<br>539,100 | \$ | 359,400     | <b>50.0%</b>                  | 4.6%                | 45.4%                          |
| Salt Lake County | • | 1      | \$<br>537,500 | \$ | 357,800     | <b>50.2</b> %                 | 15.0%               | 35.2%                          |
| Utah County      | • | 1      | \$<br>522,900 | \$ | 335,300     | <b>55.9%</b>                  | 3.0%                | <b>52.9%</b>                   |
| Davis County     | • | 1      | \$<br>521,100 | \$ | 374,600     | 39.1%                         | 1.4%                | <b>37.7</b> %                  |
| Weber County     | • | 1      | \$<br>433,300 | \$ | 327,100     | 32.4%                         | -6.7%               | 39.1%                          |
| West Valley City | • | 1      | \$<br>439,600 | \$ | 320,900     | <b>37.0</b> %                 | -11.0%              | <b>48.0%</b>                   |
| West Jordan      | • | 1      | \$<br>521,800 | \$ | 350,500     | <b>48.8%</b>                  | -2.6%               | <b>51.4%</b>                   |
| Provo            | • | 1      | \$<br>454,600 | \$ | 325,800     | 39.5%                         | -5.0%               | <b>44.5%</b>                   |
| Sandy            | • | 1      | \$<br>620,700 | \$ | 373,800     | 66.1%                         | 9.8%                | <b>56.3%</b>                   |
| Orem             | • | 1      | \$<br>479,800 | \$ | 324,500     | <b>47.8%</b>                  | -2.2%               | <b>50.0%</b>                   |
| Ogden            | • | 1      | \$<br>363,300 | \$ | 311,600     | <b>1</b> 6.6%                 | -12.7%              | 29.3%                          |
| Saint George     | • | 1      | \$<br>505,000 | \$ | 336,500     | <b>50.1</b> %                 | -12.0%              | 62.1%                          |
| Taylorsville     | • | 1      | \$<br>465,400 | \$ | 282,600     | 64.7%                         | -6.7%               | <b>71.4%</b>                   |
| Layton           | • | 1      | \$<br>496,000 | \$ | 305,000     | 62.6%                         | -0.6%               | 63.2%                          |
| South Jordan     | • | 1      | \$<br>639,500 | \$ | 332,600     | 92.3%                         | 3.4%                | 88.9%                          |
| Murray           | • | 1      | \$<br>518,600 | \$ | 356,100     | <b>45.7</b> %                 | -2.1%               | <b>47.8%</b>                   |
| Lehi             | • | 1      | \$<br>572,800 | \$ | 351,600     | 62.9%                         | 8.0%                | <b>54.9%</b>                   |
| Bountiful        | • | 1      | \$<br>536,300 | \$ | 241,400     | 122.2%                        | 1.2%                | <b>121.0</b> %                 |
| Riverton         | • | 1      | \$<br>597,000 | \$ | 321,200     | 85.8%                         | 6.6%                | 79.2%                          |
| Sugar House      | • | 1      | \$<br>619,700 | \$ | 356,800     | <b>73.7</b> %                 | 10.8%               | 62.9%                          |
| East Central     | • | 1      | \$<br>329,500 | \$ | 361,200     | -8.8%                         | -49.2%              | <b>40.4%</b>                   |
| Greater Avenues  | • | 1      | \$<br>761,100 | \$ | 446,200     | 70.5%                         | 15.5%               | <b>55.0%</b>                   |
| Poplar Grove     | • | 1      | \$<br>376,300 | \$ | 227,000     | 65.8%                         | -24.6%              | 90.4%                          |
| Glendale         | • | 1      | \$<br>394,100 | \$ | 233,500     | 68.7%                         | -19.5%              | 88.2%                          |
| Rose Park        | • | 1      | \$<br>425,900 | \$ | 245,000     | 73.9%                         | -16.4%              | 90.3%                          |
| East Bench       | 刁 | 6      | \$<br>414,900 | \$ | 457,000     | ▶ -9.2%                       | 10.7%               | <b>-</b> 19.9%                 |

info@TAIT.com 11 of 61