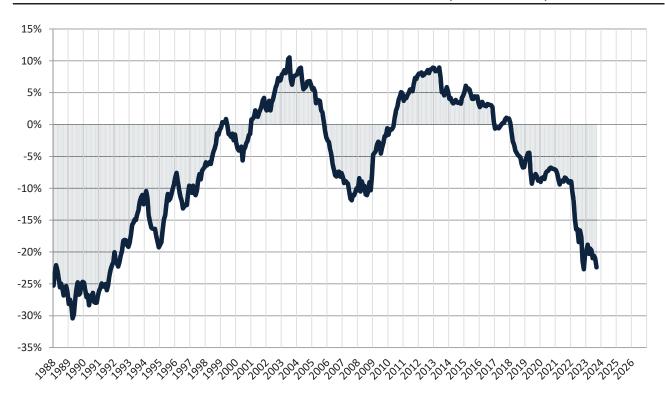

#### Historic Median Home Price Relative to Rental Parity: Salt Lake City since January 1988

TAIT Housing Report® Market Timing System Rating: Salt Lake City since January 1988

info@TAIT.com 7 of 61