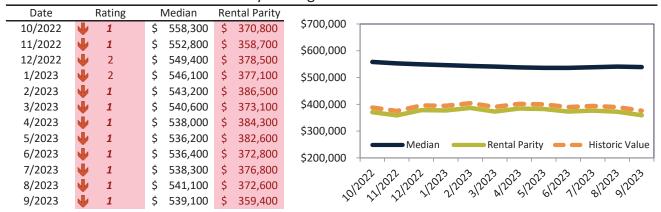

#### Salt Lake City Housing Market Value & Trends Update

Historically, properties in this market sell at a 4.6% premium. Today's premium is 50.0%. This market is 45.4% overvalued. Median home price is \$539,100. Prices fell 4.7% year-over-year.

Monthly cost of ownership is \$3,445, and rents average \$2,297, making owning \$1,148 per month more costly than renting. Rents rose 3.1% year-over-year. The current capitalization rate (rent/price) is 4.1%.

#### Market rating = 1

#### Median Home Price and Rental Parity trailing twelve months