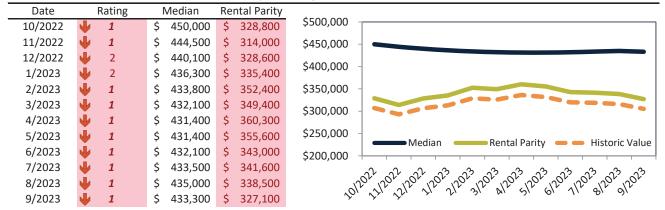

#### Historic Median Home Price Relative to Rental Parity: Salt Lake City since January 1988

TAIT Housing Report® Market Timing System Rating: Salt Lake City since January 1988

info@TAIT.com 7 of 61

# Market Timing Rating and Valuations: Salt Lake City and Major Cities and Zips

| Study Area       |   | Rating | Median        | Re | ntal Parity | % Over/Under<br>Rental Parity | Historic<br>Premium | % Over/Under<br>Historic Prem. |
|------------------|---|--------|---------------|----|-------------|-------------------------------|---------------------|--------------------------------|
| Salt Lake City   | • | 1      | \$<br>539,100 | \$ | 359,400     | <b>50.0%</b>                  | 4.6%                | 45.4%                          |
| Salt Lake County | • | 1      | \$<br>537,500 | \$ | 357,800     | <b>50.2</b> %                 | 15.0%               | 35.2%                          |
| Utah County      | • | 1      | \$<br>522,900 | \$ | 335,300     | <b>55.9%</b>                  | 3.0%                | <b>52.9%</b>                   |
| Davis County     | • | 1      | \$<br>521,100 | \$ | 374,600     | 39.1%                         | 1.4%                | <b>37.7</b> %                  |
| Weber County     | • | 1      | \$<br>433,300 | \$ | 327,100     | 32.4%                         | -6.7%               | 39.1%                          |
| West Valley City | • | 1      | \$<br>439,600 | \$ | 320,900     | <b>37.0</b> %                 | -11.0%              | <b>48.0%</b>                   |
| West Jordan      | • | 1      | \$<br>521,800 | \$ | 350,500     | <b>48.8%</b>                  | -2.6%               | <b>51.4%</b>                   |
| Provo            | • | 1      | \$<br>454,600 | \$ | 325,800     | 39.5%                         | -5.0%               | <b>44.5%</b>                   |
| Sandy            | • | 1      | \$<br>620,700 | \$ | 373,800     | 66.1%                         | 9.8%                | <b>56.3%</b>                   |
| Orem             | • | 1      | \$<br>479,800 | \$ | 324,500     | <b>47.8%</b>                  | -2.2%               | <b>50.0%</b>                   |
| Ogden            | • | 1      | \$<br>363,300 | \$ | 311,600     | <b>1</b> 6.6%                 | -12.7%              | 29.3%                          |
| Saint George     | • | 1      | \$<br>505,000 | \$ | 336,500     | <b>50.1</b> %                 | -12.0%              | 62.1%                          |
| Taylorsville     | • | 1      | \$<br>465,400 | \$ | 282,600     | 64.7%                         | -6.7%               | <b>71.4%</b>                   |
| Layton           | • | 1      | \$<br>496,000 | \$ | 305,000     | 62.6%                         | -0.6%               | 63.2%                          |
| South Jordan     | • | 1      | \$<br>639,500 | \$ | 332,600     | 92.3%                         | 3.4%                | 88.9%                          |
| Murray           | • | 1      | \$<br>518,600 | \$ | 356,100     | <b>45.7</b> %                 | -2.1%               | <b>47.8%</b>                   |
| Lehi             | • | 1      | \$<br>572,800 | \$ | 351,600     | 62.9%                         | 8.0%                | <b>54.9%</b>                   |
| Bountiful        | • | 1      | \$<br>536,300 | \$ | 241,400     | 122.2%                        | 1.2%                | <b>121.0</b> %                 |
| Riverton         | • | 1      | \$<br>597,000 | \$ | 321,200     | 85.8%                         | 6.6%                | 79.2%                          |
| Sugar House      | • | 1      | \$<br>619,700 | \$ | 356,800     | <b>73.7</b> %                 | 10.8%               | 62.9%                          |
| East Central     | • | 1      | \$<br>329,500 | \$ | 361,200     | -8.8%                         | -49.2%              | <b>40.4%</b>                   |
| Greater Avenues  | • | 1      | \$<br>761,100 | \$ | 446,200     | 70.5%                         | 15.5%               | <b>55.0%</b>                   |
| Poplar Grove     | • | 1      | \$<br>376,300 | \$ | 227,000     | 65.8%                         | -24.6%              | 90.4%                          |
| Glendale         | • | 1      | \$<br>394,100 | \$ | 233,500     | 68.7%                         | -19.5%              | 88.2%                          |
| Rose Park        | • | 1      | \$<br>425,900 | \$ | 245,000     | 73.9%                         | -16.4%              | 90.3%                          |
| East Bench       | 刁 | 6      | \$<br>414,900 | \$ | 457,000     | ▶ -9.2%                       | 10.7%               | <b>-</b> 19.9%                 |