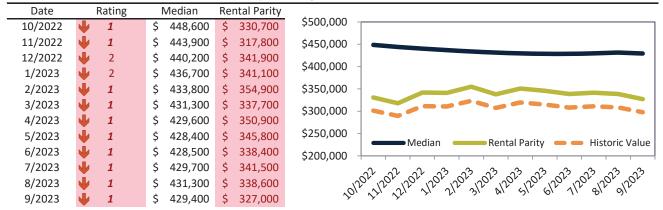

#### Salt Lake City Housing Market Value & Trends Update

Historically, properties in this market sell at a 4.6% premium. Today's premium is 50.0%. This market is 45.4% overvalued. Median home price is \$539,100. Prices fell 4.7% year-over-year.

Monthly cost of ownership is \$3,445, and rents average \$2,297, making owning \$1,148 per month more costly than renting. Rents rose 3.1% year-over-year. The current capitalization rate (rent/price) is 4.1%.

#### Market rating = 1