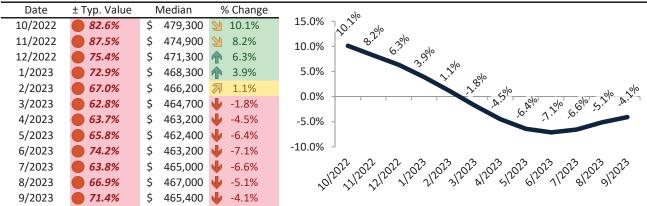

#### Salt Lake County Housing Market Value & Trends Update

Historically, properties in this market sell at a 15.0% premium. Today's premium is 50.2%. This market is 35.2% overvalued. Median home price is \$537,500. Prices fell 4.3% year-over-year.

Monthly cost of ownership is \$3,435, and rents average \$2,286, making owning \$1,148 per month more costly than renting. Rents rose 2.4% year-over-year. The current capitalization rate (rent/price) is 4.1%.

#### Market rating = 1