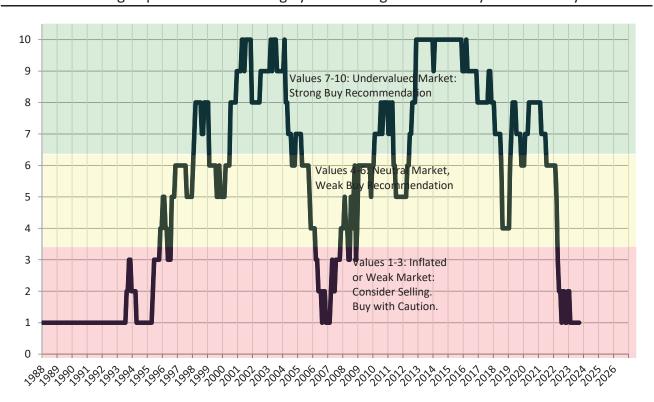

#### Historic Median Home Price Relative to Rental Parity: Salt Lake City since January 1988

TAIT Housing Report® Market Timing System Rating: Salt Lake City since January 1988

info@TAIT.com 7 of 61

#### Market rating = 1