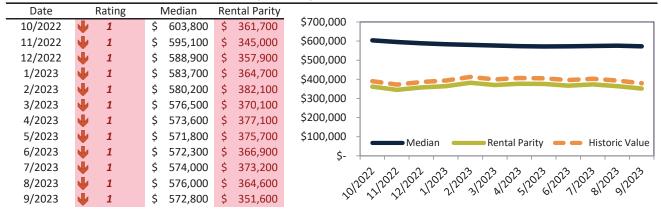

# Market Timing Rating and Valuations: Salt Lake City and Major Cities and Zips

| Study Area       |   | Rating | Median        | Re | ntal Parity | % Over/Under<br>Rental Parity | Historic<br>Premium | % Over/Under<br>Historic Prem. |
|------------------|---|--------|---------------|----|-------------|-------------------------------|---------------------|--------------------------------|
| Salt Lake City   | • | 1      | \$<br>539,100 | \$ | 359,400     | <b>50.0%</b>                  | 4.6%                | 45.4%                          |
| Salt Lake County | • | 1      | \$<br>537,500 | \$ | 357,800     | <b>50.2</b> %                 | 15.0%               | 35.2%                          |
| Utah County      | • | 1      | \$<br>522,900 | \$ | 335,300     | <b>55.9%</b>                  | 3.0%                | <b>52.9%</b>                   |
| Davis County     | • | 1      | \$<br>521,100 | \$ | 374,600     | 39.1%                         | 1.4%                | <b>37.7</b> %                  |
| Weber County     | • | 1      | \$<br>433,300 | \$ | 327,100     | 32.4%                         | -6.7%               | 39.1%                          |
| West Valley City | • | 1      | \$<br>439,600 | \$ | 320,900     | <b>37.0</b> %                 | -11.0%              | <b>48.0%</b>                   |
| West Jordan      | • | 1      | \$<br>521,800 | \$ | 350,500     | <b>48.8%</b>                  | -2.6%               | <b>51.4%</b>                   |
| Provo            | • | 1      | \$<br>454,600 | \$ | 325,800     | 39.5%                         | -5.0%               | <b>44.5%</b>                   |
| Sandy            | • | 1      | \$<br>620,700 | \$ | 373,800     | 66.1%                         | 9.8%                | <b>56.3%</b>                   |
| Orem             | • | 1      | \$<br>479,800 | \$ | 324,500     | <b>47.8%</b>                  | -2.2%               | <b>50.0%</b>                   |
| Ogden            | • | 1      | \$<br>363,300 | \$ | 311,600     | <b>1</b> 6.6%                 | -12.7%              | 29.3%                          |
| Saint George     | • | 1      | \$<br>505,000 | \$ | 336,500     | <b>50.1</b> %                 | -12.0%              | 62.1%                          |
| Taylorsville     | • | 1      | \$<br>465,400 | \$ | 282,600     | 64.7%                         | -6.7%               | <b>71.4%</b>                   |
| Layton           | • | 1      | \$<br>496,000 | \$ | 305,000     | 62.6%                         | -0.6%               | 63.2%                          |
| South Jordan     | • | 1      | \$<br>639,500 | \$ | 332,600     | 92.3%                         | 3.4%                | 88.9%                          |
| Murray           | • | 1      | \$<br>518,600 | \$ | 356,100     | <b>45.7</b> %                 | -2.1%               | <b>47.8%</b>                   |
| Lehi             | • | 1      | \$<br>572,800 | \$ | 351,600     | 62.9%                         | 8.0%                | <b>54.9%</b>                   |
| Bountiful        | • | 1      | \$<br>536,300 | \$ | 241,400     | 122.2%                        | 1.2%                | <b>121.0</b> %                 |
| Riverton         | • | 1      | \$<br>597,000 | \$ | 321,200     | 85.8%                         | 6.6%                | 79.2%                          |
| Sugar House      | • | 1      | \$<br>619,700 | \$ | 356,800     | <b>73.7</b> %                 | 10.8%               | 62.9%                          |
| East Central     | • | 1      | \$<br>329,500 | \$ | 361,200     | -8.8%                         | -49.2%              | <b>40.4%</b>                   |
| Greater Avenues  | • | 1      | \$<br>761,100 | \$ | 446,200     | 70.5%                         | 15.5%               | <b>55.0%</b>                   |
| Poplar Grove     | • | 1      | \$<br>376,300 | \$ | 227,000     | 65.8%                         | -24.6%              | 90.4%                          |
| Glendale         | • | 1      | \$<br>394,100 | \$ | 233,500     | 68.7%                         | -19.5%              | 88.2%                          |
| Rose Park        | • | 1      | \$<br>425,900 | \$ | 245,000     | 73.9%                         | -16.4%              | 90.3%                          |
| East Bench       | 刁 | 6      | \$<br>414,900 | \$ | 457,000     | ▶ -9.2%                       | 10.7%               | <b>-</b> 19.9%                 |

info@TAIT.com 11 of 61