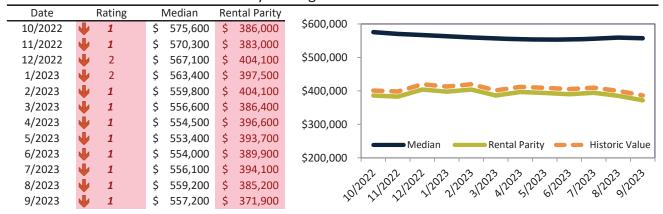

#### Median Home Price and Rental Parity trailing twelve months

#### Historic Median Home Price Relative to Rental Parity: Salt Lake City since January 1988

TAIT Housing Report® Market Timing System Rating: Salt Lake City since January 1988

info@TAIT.com 7 of 61