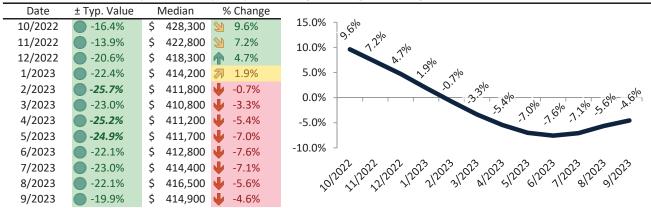

#### Salt Lake County Housing Market Value & Trends Update

Historically, properties in this market sell at a 15.0% premium. Today's premium is 50.2%. This market is 35.2% overvalued. Median home price is \$537,500. Prices fell 4.3% year-over-year.

Monthly cost of ownership is \$3,435, and rents average \$2,286, making owning \$1,148 per month more costly than renting. Rents rose 2.4% year-over-year. The current capitalization rate (rent/price) is 4.1%.

#### Market rating = 1