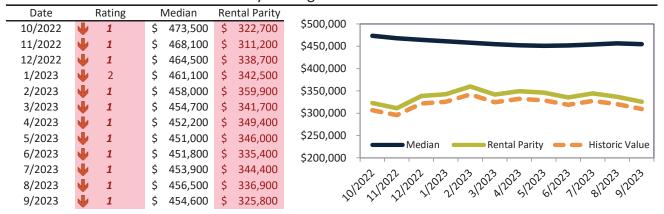

#### Historic Median Home Price Relative to Rental Parity: Salt Lake City since January 1988

TAIT Housing Report® Market Timing System Rating: Salt Lake City since January 1988

info@TAIT.com 7 of 61

## Market Timing Rating and Valuations: Salt Lake City and Major Cities and Zips

| Study Area                 |          | Rating |      | Median    | Re | ntal Parity | % Over/Under<br>Rental Parity | Historic<br>Premium | % Over/Under<br>Historic Prem. |
|----------------------------|----------|--------|------|-----------|----|-------------|-------------------------------|---------------------|--------------------------------|
| Liberty Wells              | •        | 1      | \$   | 496,500   | \$ | 288,000     | 72.4%                         | -0.4%               | 72.8%                          |
| Westpointe                 | •        | 1      | \$   | 461,300   | \$ | 268,200     | 72.0%                         | -7.5%               | 79.5%                          |
| Capitol Hill               | •        | 1      | \$   | 548,300   | \$ | 342,300     | 60.2%                         | 1.1%                | 59.1%                          |
| Jordan Meadows             | •        | 1      | \$   | 407,800   | \$ | 254,700     | 60.2%                         | 3.0%                | 77.0%                          |
| Fairpark                   | •        | 1      | \$   | 397,200   | \$ | 242,500     | 63.8%                         | -21.7%              | 85.5%                          |
| Yalecrest                  | •        | 1      | \$ : | 1,004,100 | \$ | 437,700     | 129.4%                        | 36.1%               | 93.3%                          |
| Bonneville Hills           | •        | 1      | \$   | 845,200   | \$ | 437,200     | 93.3%                         | 29.7%               | 63.6%                          |
| Wasatch Hollow             | •        | 1      | \$   | 777,700   | \$ | 398,700     | 95.1%                         | 25.3%               | 69.8%                          |
| Central City-Liberty Wells | •        | 1      | \$   | 420,700   | \$ | 270,800     | <b>55.3</b> %                 | -4.2%               | <b>59.5%</b>                   |
| 84106                      | •        | 1      | \$   | 557,200   | \$ | 371,900     | <b>49.8%</b>                  | 3.9%                | <b>45.9%</b>                   |
| 84103                      | •        | 1      | \$   | 713,800   | \$ | 417,600     | <b>70.9</b> %                 | 16.4%               | <b>54.5%</b>                   |
| 84116                      | •        | 1      | \$   | 426,300   | \$ | 224,100     | 90.2%                         | -16.0%              | <b>1</b> 06.2%                 |
| 84115                      | •        | 1      | \$   | 429,400   | \$ | 327,000     | 31.3%                         | -8.9%               | <b>40.2%</b>                   |
| 84102                      | •        | 1      | \$   | 512,100   | \$ | 375,700     | 36.3%                         | -0.6%               | <b>36.9%</b>                   |
| 84105                      | •        | 1      | \$   | 664,900   | \$ | 295,500     | <b>125.0%</b>                 | 18.6%               | <b>1</b> 06.4%                 |
| 84108                      | •        | 1      | \$   | 842,900   | \$ | 387,400     | <b>117.6%</b>                 | 31.6%               | <b>86.0%</b>                   |
| 84104                      | •        | 1      | \$   | 387,300   | \$ | 245,500     | <b>57.8</b> %                 | -22.3%              | 80.1%                          |
| 84054                      | <b>4</b> | 1      | \$   | 536,300   | \$ | 270,500     | 98.2%                         | 4.2%                | 94.0%                          |
| 84101                      | •        | 1      | \$   | 459,400   | \$ | 266,400     | 72.5%                         | 27.4%               | <b>45.1%</b>                   |