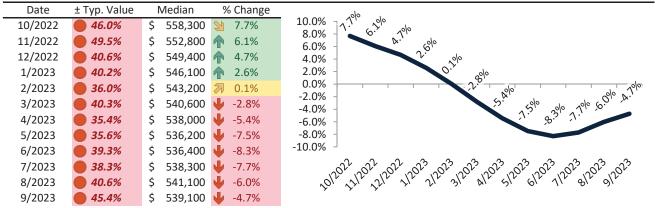

#### Salt Lake City Housing Market Value & Trends Update

Historically, properties in this market sell at a 4.6% premium. Today's premium is 50.0%. This market is 45.4% overvalued. Median home price is \$539,100. Prices fell 4.7% year-over-year.

#### Historic Median Home Price Relative to Rental Parity: Salt Lake City since January 1988

TAIT Housing Report® Market Timing System Rating: Salt Lake City since January 1988

info@TAIT.com 7 of 61