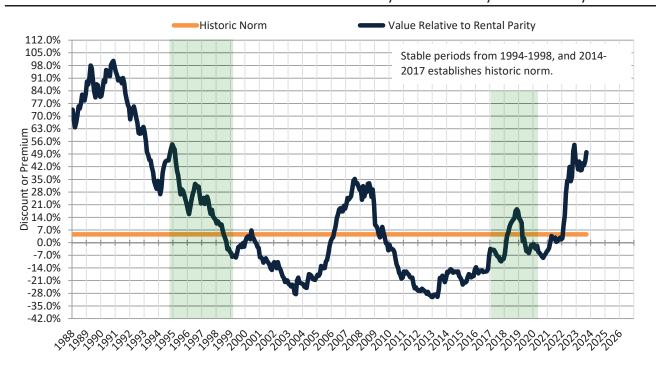

#### Historic Median Home Price Relative to Rental Parity: Salt Lake City since January 1988

TAIT Housing Report® Market Timing System Rating: Salt Lake City since January 1988

info@TAIT.com 7 of 61

#### Salt Lake City Housing Market Value & Trends Update

Historically, properties in this market sell at a 4.6% premium. Today's premium is 50.0%. This market is 45.4% overvalued. Median home price is \$539,100. Prices fell 4.7% year-over-year.