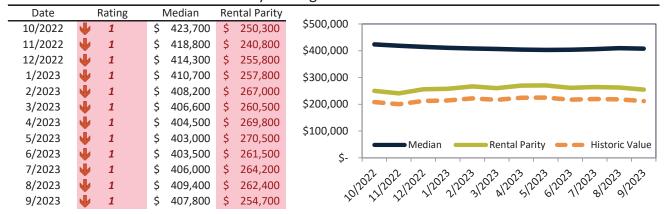

#### Salt Lake County Housing Market Value & Trends Update

Historically, properties in this market sell at a 15.0% premium. Today's premium is 50.2%. This market is 35.2% overvalued. Median home price is \$537,500. Prices fell 4.3% year-over-year.

Monthly cost of ownership is \$3,435, and rents average \$2,286, making owning \$1,148 per month more costly than renting. Rents rose 2.4% year-over-year. The current capitalization rate (rent/price) is 4.1%.

#### Market rating = 1