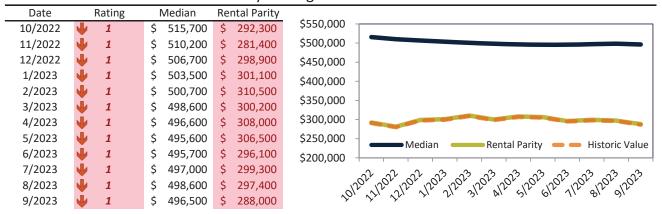

# Market Timing Rating and Valuations: Salt Lake City and Major Cities and Zips

| Study Area       |   | Rating | Median        | Re | ntal Parity | % Over/Under<br>Rental Parity | Historic<br>Premium | % Over/Under<br>Historic Prem. |
|------------------|---|--------|---------------|----|-------------|-------------------------------|---------------------|--------------------------------|
| Salt Lake City   | • | 1      | \$<br>539,100 | \$ | 359,400     | <b>50.0%</b>                  | 4.6%                | 45.4%                          |
| Salt Lake County | • | 1      | \$<br>537,500 | \$ | 357,800     | <b>50.2</b> %                 | 15.0%               | 35.2%                          |
| Utah County      | • | 1      | \$<br>522,900 | \$ | 335,300     | <b>55.9%</b>                  | 3.0%                | <b>52.9%</b>                   |
| Davis County     | • | 1      | \$<br>521,100 | \$ | 374,600     | 39.1%                         | 1.4%                | <b>37.7</b> %                  |
| Weber County     | • | 1      | \$<br>433,300 | \$ | 327,100     | 32.4%                         | -6.7%               | 39.1%                          |
| West Valley City | • | 1      | \$<br>439,600 | \$ | 320,900     | <b>37.0</b> %                 | -11.0%              | <b>48.0%</b>                   |
| West Jordan      | • | 1      | \$<br>521,800 | \$ | 350,500     | <b>48.8%</b>                  | -2.6%               | <b>51.4%</b>                   |
| Provo            | • | 1      | \$<br>454,600 | \$ | 325,800     | 39.5%                         | -5.0%               | <b>44.5%</b>                   |
| Sandy            | • | 1      | \$<br>620,700 | \$ | 373,800     | 66.1%                         | 9.8%                | <b>56.3%</b>                   |
| Orem             | • | 1      | \$<br>479,800 | \$ | 324,500     | <b>47.8%</b>                  | -2.2%               | <b>50.0%</b>                   |
| Ogden            | • | 1      | \$<br>363,300 | \$ | 311,600     | <b>1</b> 6.6%                 | -12.7%              | 29.3%                          |
| Saint George     | • | 1      | \$<br>505,000 | \$ | 336,500     | <b>50.1</b> %                 | -12.0%              | 62.1%                          |
| Taylorsville     | • | 1      | \$<br>465,400 | \$ | 282,600     | 64.7%                         | -6.7%               | <b>71.4%</b>                   |
| Layton           | • | 1      | \$<br>496,000 | \$ | 305,000     | 62.6%                         | -0.6%               | 63.2%                          |
| South Jordan     | • | 1      | \$<br>639,500 | \$ | 332,600     | 92.3%                         | 3.4%                | 88.9%                          |
| Murray           | • | 1      | \$<br>518,600 | \$ | 356,100     | <b>45.7</b> %                 | -2.1%               | <b>47.8%</b>                   |
| Lehi             | • | 1      | \$<br>572,800 | \$ | 351,600     | 62.9%                         | 8.0%                | <b>54.9%</b>                   |
| Bountiful        | • | 1      | \$<br>536,300 | \$ | 241,400     | 122.2%                        | 1.2%                | <b>121.0</b> %                 |
| Riverton         | • | 1      | \$<br>597,000 | \$ | 321,200     | 85.8%                         | 6.6%                | 79.2%                          |
| Sugar House      | • | 1      | \$<br>619,700 | \$ | 356,800     | <b>73.7</b> %                 | 10.8%               | 62.9%                          |
| East Central     | • | 1      | \$<br>329,500 | \$ | 361,200     | -8.8%                         | -49.2%              | <b>40.4%</b>                   |
| Greater Avenues  | • | 1      | \$<br>761,100 | \$ | 446,200     | 70.5%                         | 15.5%               | <b>55.0%</b>                   |
| Poplar Grove     | • | 1      | \$<br>376,300 | \$ | 227,000     | 65.8%                         | -24.6%              | 90.4%                          |
| Glendale         | • | 1      | \$<br>394,100 | \$ | 233,500     | 68.7%                         | -19.5%              | 88.2%                          |
| Rose Park        | • | 1      | \$<br>425,900 | \$ | 245,000     | 73.9%                         | -16.4%              | 90.3%                          |
| East Bench       | 刁 | 6      | \$<br>414,900 | \$ | 457,000     | ▶ -9.2%                       | 10.7%               | <b>-</b> 19.9%                 |