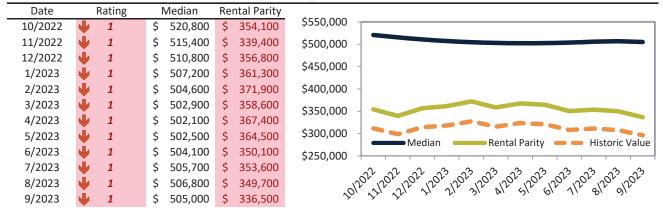

#### Salt Lake County Housing Market Value & Trends Update

Historically, properties in this market sell at a 15.0% premium. Today's premium is 50.2%. This market is 35.2% overvalued. Median home price is \$537,500. Prices fell 4.3% year-over-year.

Monthly cost of ownership is \$3,435, and rents average \$2,286, making owning \$1,148 per month more costly than renting. Rents rose 2.4% year-over-year. The current capitalization rate (rent/price) is 4.1%.

#### Market rating = 1