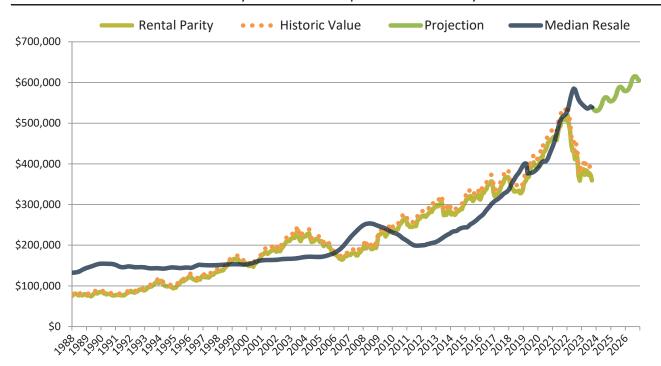

#### Salt Lake City median home price since January 1988

Salt Lake City median rent and monthly cost of ownership since January 1988

info@TAIT.com 5 of 61

#### Historic Median Home Price Relative to Rental Parity: Salt Lake City since January 1988

TAIT Housing Report® Market Timing System Rating: Salt Lake City since January 1988

info@TAIT.com 7 of 61