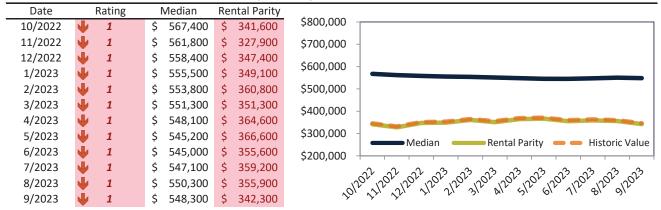

#### Historic Median Home Price Relative to Rental Parity: Salt Lake City since January 1988

TAIT Housing Report® Market Timing System Rating: Salt Lake City since January 1988

info@TAIT.com 7 of 61

# Market Timing Rating and Valuations: Salt Lake City and Major Cities and Zips

| Study Area       |   | Rating | Median        | Re | ntal Parity | % Over/Under<br>Rental Parity | Historic<br>Premium | % Over/Under<br>Historic Prem. |
|------------------|---|--------|---------------|----|-------------|-------------------------------|---------------------|--------------------------------|
| Salt Lake City   | • | 1      | \$<br>539,100 | \$ | 359,400     | <b>50.0%</b>                  | 4.6%                | 45.4%                          |
| Salt Lake County | • | 1      | \$<br>537,500 | \$ | 357,800     | <b>50.2</b> %                 | 15.0%               | 35.2%                          |
| Utah County      | • | 1      | \$<br>522,900 | \$ | 335,300     | <b>55.9%</b>                  | 3.0%                | <b>52.9%</b>                   |
| Davis County     | • | 1      | \$<br>521,100 | \$ | 374,600     | 39.1%                         | 1.4%                | <b>37.7</b> %                  |
| Weber County     | • | 1      | \$<br>433,300 | \$ | 327,100     | 32.4%                         | -6.7%               | 39.1%                          |
| West Valley City | • | 1      | \$<br>439,600 | \$ | 320,900     | <b>37.0</b> %                 | -11.0%              | <b>48.0%</b>                   |
| West Jordan      | • | 1      | \$<br>521,800 | \$ | 350,500     | <b>48.8%</b>                  | -2.6%               | <b>51.4%</b>                   |
| Provo            | • | 1      | \$<br>454,600 | \$ | 325,800     | 39.5%                         | -5.0%               | <b>44.5%</b>                   |
| Sandy            | • | 1      | \$<br>620,700 | \$ | 373,800     | 66.1%                         | 9.8%                | <b>56.3%</b>                   |
| Orem             | • | 1      | \$<br>479,800 | \$ | 324,500     | <b>47.8%</b>                  | -2.2%               | <b>50.0%</b>                   |
| Ogden            | • | 1      | \$<br>363,300 | \$ | 311,600     | <b>1</b> 6.6%                 | -12.7%              | 29.3%                          |
| Saint George     | • | 1      | \$<br>505,000 | \$ | 336,500     | <b>50.1</b> %                 | -12.0%              | 62.1%                          |
| Taylorsville     | • | 1      | \$<br>465,400 | \$ | 282,600     | 64.7%                         | -6.7%               | <b>71.4%</b>                   |
| Layton           | • | 1      | \$<br>496,000 | \$ | 305,000     | 62.6%                         | -0.6%               | 63.2%                          |
| South Jordan     | • | 1      | \$<br>639,500 | \$ | 332,600     | 92.3%                         | 3.4%                | 88.9%                          |
| Murray           | • | 1      | \$<br>518,600 | \$ | 356,100     | <b>45.7</b> %                 | -2.1%               | <b>47.8%</b>                   |
| Lehi             | • | 1      | \$<br>572,800 | \$ | 351,600     | 62.9%                         | 8.0%                | <b>54.9%</b>                   |
| Bountiful        | • | 1      | \$<br>536,300 | \$ | 241,400     | 122.2%                        | 1.2%                | <b>121.0</b> %                 |
| Riverton         | • | 1      | \$<br>597,000 | \$ | 321,200     | 85.8%                         | 6.6%                | 79.2%                          |
| Sugar House      | • | 1      | \$<br>619,700 | \$ | 356,800     | <b>73.7</b> %                 | 10.8%               | 62.9%                          |
| East Central     | • | 1      | \$<br>329,500 | \$ | 361,200     | -8.8%                         | -49.2%              | <b>40.4%</b>                   |
| Greater Avenues  | • | 1      | \$<br>761,100 | \$ | 446,200     | 70.5%                         | 15.5%               | <b>55.0%</b>                   |
| Poplar Grove     | • | 1      | \$<br>376,300 | \$ | 227,000     | 65.8%                         | -24.6%              | 90.4%                          |
| Glendale         | • | 1      | \$<br>394,100 | \$ | 233,500     | 68.7%                         | -19.5%              | 88.2%                          |
| Rose Park        | • | 1      | \$<br>425,900 | \$ | 245,000     | 73.9%                         | -16.4%              | 90.3%                          |
| East Bench       | 刁 | 6      | \$<br>414,900 | \$ | 457,000     | ▶ -9.2%                       | 10.7%               | <b>-</b> 19.9%                 |