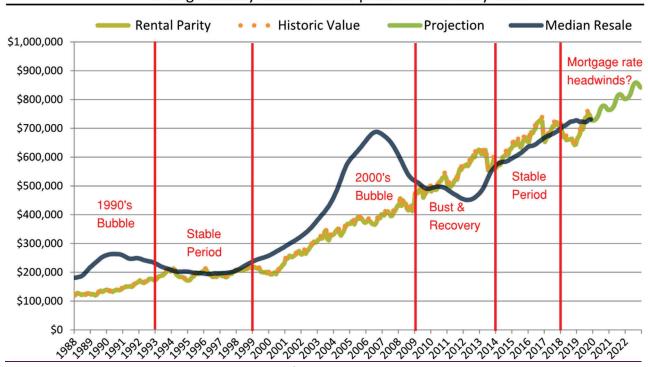

#### Salt Lake City median home price since January 1988

Salt Lake City median rent and monthly cost of ownership since January 1988

info@TAIT.com 5 of 61