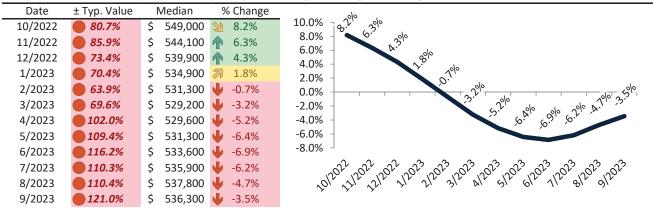

## Market Timing Rating and Valuations: Salt Lake City and Major Cities and Zips

| Study Area                 |          | Rating |      | Median    | Re | ntal Parity | % Over/Under<br>Rental Parity | Historic<br>Premium | % Over/Under<br>Historic Prem. |
|----------------------------|----------|--------|------|-----------|----|-------------|-------------------------------|---------------------|--------------------------------|
| Liberty Wells              | •        | 1      | \$   | 496,500   | \$ | 288,000     | 72.4%                         | -0.4%               | 72.8%                          |
| Westpointe                 | •        | 1      | \$   | 461,300   | \$ | 268,200     | 72.0%                         | -7.5%               | 79.5%                          |
| Capitol Hill               | •        | 1      | \$   | 548,300   | \$ | 342,300     | 60.2%                         | 1.1%                | 59.1%                          |
| Jordan Meadows             | •        | 1      | \$   | 407,800   | \$ | 254,700     | 60.2%                         | 3.0%                | 77.0%                          |
| Fairpark                   | •        | 1      | \$   | 397,200   | \$ | 242,500     | 63.8%                         | -21.7%              | 85.5%                          |
| Yalecrest                  | •        | 1      | \$ : | 1,004,100 | \$ | 437,700     | 129.4%                        | 36.1%               | 93.3%                          |
| Bonneville Hills           | •        | 1      | \$   | 845,200   | \$ | 437,200     | 93.3%                         | 29.7%               | 63.6%                          |
| Wasatch Hollow             | •        | 1      | \$   | 777,700   | \$ | 398,700     | 95.1%                         | 25.3%               | 69.8%                          |
| Central City-Liberty Wells | •        | 1      | \$   | 420,700   | \$ | 270,800     | <b>55.3</b> %                 | -4.2%               | <b>59.5%</b>                   |
| 84106                      | •        | 1      | \$   | 557,200   | \$ | 371,900     | <b>49.8%</b>                  | 3.9%                | <b>45.9%</b>                   |
| 84103                      | •        | 1      | \$   | 713,800   | \$ | 417,600     | <b>70.9</b> %                 | 16.4%               | <b>54.5%</b>                   |
| 84116                      | •        | 1      | \$   | 426,300   | \$ | 224,100     | 90.2%                         | -16.0%              | <b>1</b> 06.2%                 |
| 84115                      | •        | 1      | \$   | 429,400   | \$ | 327,000     | 31.3%                         | -8.9%               | <b>40.2%</b>                   |
| 84102                      | •        | 1      | \$   | 512,100   | \$ | 375,700     | 36.3%                         | -0.6%               | <b>36.9%</b>                   |
| 84105                      | •        | 1      | \$   | 664,900   | \$ | 295,500     | <b>125.0%</b>                 | 18.6%               | <b>1</b> 06.4%                 |
| 84108                      | •        | 1      | \$   | 842,900   | \$ | 387,400     | <b>117.6%</b>                 | 31.6%               | <b>86.0%</b>                   |
| 84104                      | •        | 1      | \$   | 387,300   | \$ | 245,500     | <b>57.8</b> %                 | -22.3%              | 80.1%                          |
| 84054                      | <b>4</b> | 1      | \$   | 536,300   | \$ | 270,500     | 98.2%                         | 4.2%                | 94.0%                          |
| 84101                      | •        | 1      | \$   | 459,400   | \$ | 266,400     | 72.5%                         | 27.4%               | <b>45.1%</b>                   |

info@TAIT.com 12 of 61