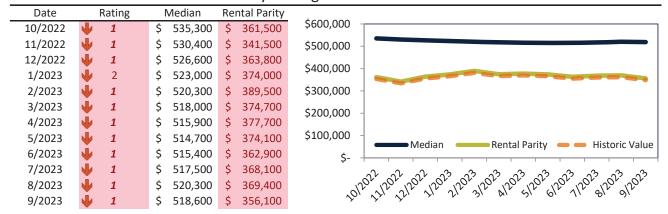

#### Salt Lake County Housing Market Value & Trends Update

Historically, properties in this market sell at a 15.0% premium. Today's premium is 50.2%. This market is 35.2% overvalued. Median home price is \$537,500. Prices fell 4.3% year-over-year.

Monthly cost of ownership is \$3,435, and rents average \$2,286, making owning \$1,148 per month more costly than renting. Rents rose 2.4% year-over-year. The current capitalization rate (rent/price) is 4.1%.