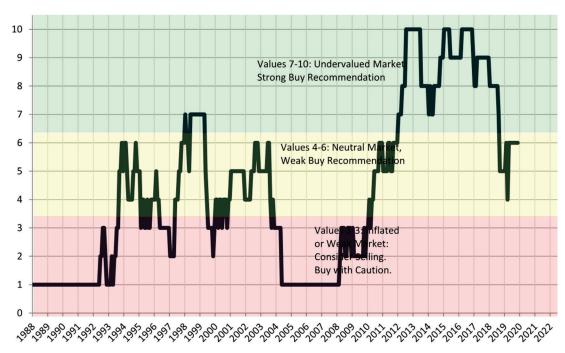

#### Historic Median Home Price Relative to Rental Parity: Salt Lake City since January 1988

TAIT Housing Report® Market Timing System Rating: Salt Lake City since January 1988

info@TAIT.com 7 of 61