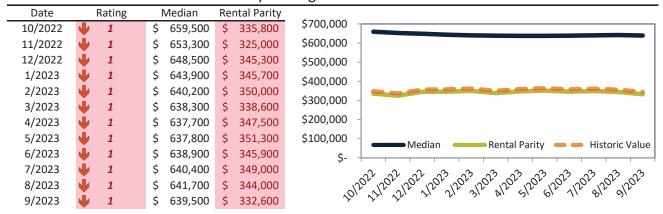

#### Historic Median Home Price Relative to Rental Parity: Salt Lake City since January 1988

TAIT Housing Report® Market Timing System Rating: Salt Lake City since January 1988

info@TAIT.com 7 of 61

# Market Timing Rating and Valuations: Salt Lake City and Major Cities and Zips

| Study Area       |   | Rating | Median        | Re | ntal Parity | % Over/Under<br>Rental Parity | Historic<br>Premium | % Over/Under<br>Historic Prem. |
|------------------|---|--------|---------------|----|-------------|-------------------------------|---------------------|--------------------------------|
| Salt Lake City   | • | 1      | \$<br>539,100 | \$ | 359,400     | <b>50.0%</b>                  | 4.6%                | 45.4%                          |
| Salt Lake County | • | 1      | \$<br>537,500 | \$ | 357,800     | <b>50.2</b> %                 | 15.0%               | 35.2%                          |
| Utah County      | • | 1      | \$<br>522,900 | \$ | 335,300     | <b>55.9%</b>                  | 3.0%                | <b>52.9%</b>                   |
| Davis County     | • | 1      | \$<br>521,100 | \$ | 374,600     | 39.1%                         | 1.4%                | <b>37.7</b> %                  |
| Weber County     | • | 1      | \$<br>433,300 | \$ | 327,100     | 32.4%                         | -6.7%               | 39.1%                          |
| West Valley City | • | 1      | \$<br>439,600 | \$ | 320,900     | <b>37.0</b> %                 | -11.0%              | <b>48.0%</b>                   |
| West Jordan      | • | 1      | \$<br>521,800 | \$ | 350,500     | <b>48.8%</b>                  | -2.6%               | <b>51.4%</b>                   |
| Provo            | • | 1      | \$<br>454,600 | \$ | 325,800     | 39.5%                         | -5.0%               | <b>44.5%</b>                   |
| Sandy            | • | 1      | \$<br>620,700 | \$ | 373,800     | 66.1%                         | 9.8%                | <b>56.3%</b>                   |
| Orem             | • | 1      | \$<br>479,800 | \$ | 324,500     | <b>47.8%</b>                  | -2.2%               | <b>50.0%</b>                   |
| Ogden            | • | 1      | \$<br>363,300 | \$ | 311,600     | <b>1</b> 6.6%                 | -12.7%              | 29.3%                          |
| Saint George     | • | 1      | \$<br>505,000 | \$ | 336,500     | <b>50.1</b> %                 | -12.0%              | 62.1%                          |
| Taylorsville     | • | 1      | \$<br>465,400 | \$ | 282,600     | 64.7%                         | -6.7%               | <b>71.4%</b>                   |
| Layton           | • | 1      | \$<br>496,000 | \$ | 305,000     | 62.6%                         | -0.6%               | 63.2%                          |
| South Jordan     | • | 1      | \$<br>639,500 | \$ | 332,600     | 92.3%                         | 3.4%                | 88.9%                          |
| Murray           | • | 1      | \$<br>518,600 | \$ | 356,100     | <b>45.7</b> %                 | -2.1%               | <b>47.8%</b>                   |
| Lehi             | • | 1      | \$<br>572,800 | \$ | 351,600     | 62.9%                         | 8.0%                | <b>54.9%</b>                   |
| Bountiful        | • | 1      | \$<br>536,300 | \$ | 241,400     | 122.2%                        | 1.2%                | <b>121.0</b> %                 |
| Riverton         | • | 1      | \$<br>597,000 | \$ | 321,200     | 85.8%                         | 6.6%                | 79.2%                          |
| Sugar House      | • | 1      | \$<br>619,700 | \$ | 356,800     | <b>73.7</b> %                 | 10.8%               | 62.9%                          |
| East Central     | • | 1      | \$<br>329,500 | \$ | 361,200     | -8.8%                         | -49.2%              | <b>40.4%</b>                   |
| Greater Avenues  | • | 1      | \$<br>761,100 | \$ | 446,200     | 70.5%                         | 15.5%               | <b>55.0%</b>                   |
| Poplar Grove     | • | 1      | \$<br>376,300 | \$ | 227,000     | 65.8%                         | -24.6%              | 90.4%                          |
| Glendale         | • | 1      | \$<br>394,100 | \$ | 233,500     | 68.7%                         | -19.5%              | 88.2%                          |
| Rose Park        | • | 1      | \$<br>425,900 | \$ | 245,000     | 73.9%                         | -16.4%              | 90.3%                          |
| East Bench       | 刁 | 6      | \$<br>414,900 | \$ | 457,000     | ▶ -9.2%                       | 10.7%               | <b>-</b> 19.9%                 |