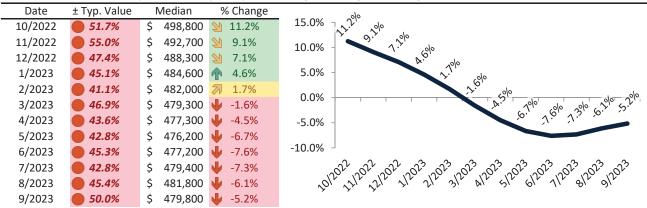

#### Salt Lake City Housing Market Value & Trends Update

Historically, properties in this market sell at a 4.6% premium. Today's premium is 50.0%. This market is 45.4% overvalued. Median home price is \$539,100. Prices fell 4.7% year-over-year.

Monthly cost of ownership is \$3,445, and rents average \$2,297, making owning \$1,148 per month more costly than renting. Rents rose 3.1% year-over-year. The current capitalization rate (rent/price) is 4.1%.

#### Market rating = 1