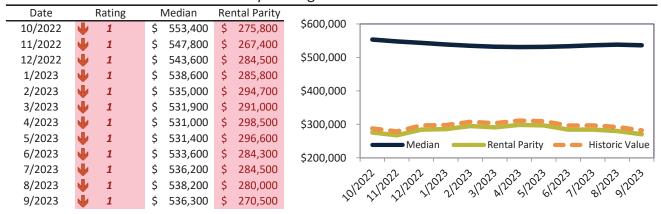

#### Salt Lake County Housing Market Value & Trends Update

Historically, properties in this market sell at a 15.0% premium. Today's premium is 50.2%. This market is 35.2% overvalued. Median home price is \$537,500. Prices fell 4.3% year-over-year.

Monthly cost of ownership is \$3,435, and rents average \$2,286, making owning \$1,148 per month more costly than renting. Rents rose 2.4% year-over-year. The current capitalization rate (rent/price) is 4.1%.

#### Market rating = 1

#### Median Home Price and Rental Parity trailing twelve months