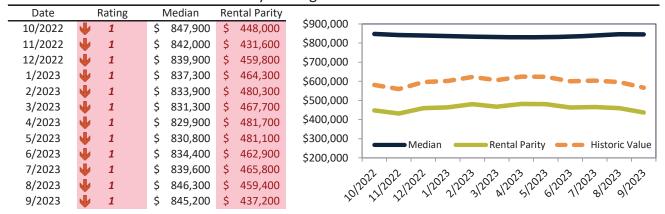

#### Salt Lake City Housing Market Value & Trends Update

Historically, properties in this market sell at a 4.6% premium. Today's premium is 50.0%. This market is 45.4% overvalued. Median home price is \$539,100. Prices fell 4.7% year-over-year.

Monthly cost of ownership is \$3,445, and rents average \$2,297, making owning \$1,148 per month more costly than renting. Rents rose 3.1% year-over-year. The current capitalization rate (rent/price) is 4.1%.

#### Market rating = 1

#### Historic Median Home Price Relative to Rental Parity: Salt Lake City since January 1988

TAIT Housing Report® Market Timing System Rating: Salt Lake City since January 1988

info@TAIT.com 7 of 61