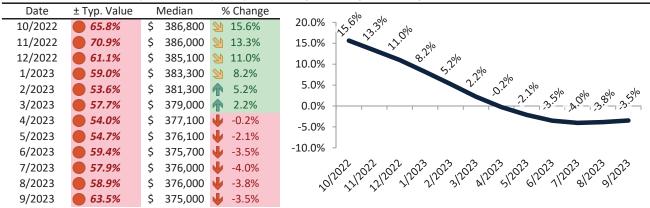

# Market Timing Rating and Valuations: San Bernardino County and Major Cities and Zips

| Study Area       | R | ating | ĺ  | Median  | Rei | ntal Parity | % Over/Under<br>Rental Parity | Historic<br>Premium | % Over/Under<br>Historic Prem. |
|------------------|---|-------|----|---------|-----|-------------|-------------------------------|---------------------|--------------------------------|
| Rancho West      | • | 1     | \$ | 490,500 | \$  | 340,200     | <b>44.2%</b>                  | -18.6%              | 62.8%                          |
| Verdemont        | • | 1     | \$ | 579,200 | \$  | 391,100     | <b>48.1%</b>                  | -11.0%              | <b>59.1%</b>                   |
| Arrowhead        | Ψ | 1     | \$ | 452,900 | \$  | 322,800     | 40.3%                         | -20.2%              | 60.5%                          |
| SBHS             | • | 1     | \$ | 393,900 | \$  | 294,400     | 33.8%                         | -25.7%              | <b>59.5%</b>                   |
| San Gorgonio     | • | 1     | \$ | 457,900 | \$  | 328,500     | 39.4%                         | -22.8%              | 62.2%                          |
| Cajon            | • | 1     | \$ | 467,300 | \$  | 317,100     | 47.3%                         | -20.3%              | 67.6%                          |
| Kendall          | • | 1     | \$ | 505,400 | \$  | 350,500     | <b>44.2%</b>                  | -16.7%              | 60.9%                          |
| NE - Sterling    | • | 1     | \$ | 468,800 | \$  | 333,900     | 40.4%                         | -19.9%              | 60.3%                          |
| Wildwood Park    | • | 1     | \$ | 460,400 | \$  | 320,200     | 43.8%                         | -19.0%              | 62.8%                          |
| Riverview        | • | 1     | \$ | 802,400 | \$  | 311,100     | <b>157.9</b> %                | -23.8%              | 181.7%                         |
| Arrowhead Farms  | • | 1     | \$ | 440,600 | \$  | 306,500     | <b>43.7%</b>                  | -21.5%              | 65.2%                          |
| North Park       | • | 1     | \$ | 886,100 | \$  | 532,200     | 66.5%                         | -13.1%              | <b>79.6%</b>                   |
| Arrowview        | • | 1     | \$ | 432,900 | \$  | 310,700     | 39.3%                         | -25.0%              | 64.3%                          |
| Hudson           | Ψ | 1     | \$ | 470,600 | \$  | 318,200     | <b>47.9</b> %                 | -22.2%              | <b>70.1%</b>                   |
| Twentynine Palms | • | 1     | \$ | 259,600 | \$  | 218,900     | 18.6%                         | -47.6%              | 66.2%                          |
| Upland           | • | 1     | \$ | 775,800 | \$  | 584,100     | 32.8%                         | -5.8%               | <b>38.6%</b>                   |
| Victorville      | • | 1     | \$ | 411,600 | \$  | 343,000     | 20.0%                         | -11.0%              | 31.0%                          |
| Wrightwood       | • | 1     | \$ | 442,300 | \$  | 283,100     | <b>6.2%</b>                   | -1.0%               | <b>57.2</b> %                  |
| Yucaipa          | • | 1     | \$ | 542,900 | \$  | 334,800     | 62.2%                         | -4.8%               | 67.0%                          |
| Yucca Valley     | • | 1     | \$ | 362,400 | \$  | 230,700     | <b>57.1</b> %                 | -30.7%              | 87.8%                          |

#### Historic Median Home Price Relative to Rental Parity: San Bernardino County since January 1988

#### TAIT Housing Report® Market Timing System Rating: San Bernardino County since January 1988

**info@TAIT.com** 7 of 632