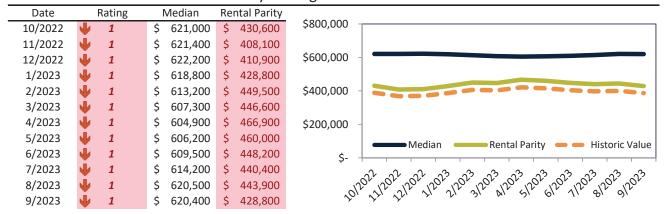

# Market Timing Rating and Valuations: San Bernardino County and Major Cities and Zips

| Study Area            | I  | Rating | Median        | Re | ntal Parity | % Over/Under<br>Rental Parity | Historic<br>Premium | % Over/Under<br>Historic Prem. |
|-----------------------|----|--------|---------------|----|-------------|-------------------------------|---------------------|--------------------------------|
| San Bernardino County | •  | 1      | \$<br>521,600 | \$ | 411,800     | 26.7%                         | -8.9%               | <b>35.6%</b>                   |
| Apple Valley          | 21 | 3      | \$<br>403,800 | \$ | 358,700     | 10.0%                         | -14.1%              | 24.1%                          |
| Barstow               | •  | 1      | \$<br>255,000 | \$ | 171,900     | <b>48.4%</b>                  | -33.3%              | 81.7%                          |
| Big Bear City         | •  | 1      | \$<br>408,500 | \$ | 300,100     | 36.1%                         | -13.2%              | 49.3%                          |
| Big Bear Lake         | •  | 1      | \$<br>595,200 | \$ | 282,300     | 110.8%                        | 14.4%               | 96.4%                          |
| Bloomington           | •  | 1      | \$<br>514,700 | \$ | 329,500     | 56.2%                         | -20.0%              | <b>76.2%</b>                   |
| Chino                 | •  | 1      | \$<br>711,500 | \$ | 511,000     | 39.2%                         | -3.2%               | 42.4%                          |
| Chino Hills           | •  | 1      | \$<br>918,600 | \$ | 672,300     | 36.7%                         | -7.2%               | <b>43.9%</b>                   |
| Colton                | •  | 1      | \$<br>466,100 | \$ | 308,000     | <b>51.3</b> %                 | -22.2%              | 73.5%                          |
| Crestline             | •  | 1      | \$<br>375,000 | \$ | 256,800     | <b>46.1%</b>                  | -17.4%              | 63.5%                          |
| Fontana               | Ψ  | 1      | \$<br>592,400 | \$ | 484,600     | 22.3%                         | -12.5%              | 34.8%                          |
| Grand Terrace         | •  | 1      | \$<br>543,600 | \$ | 366,800     | <b>48.2</b> %                 | -11.4%              | <b>59.6%</b>                   |
| Hesperia              | •  | 1      | \$<br>429,700 | \$ | 343,100     | 25.2%                         | -17.8%              | 43.0%                          |
| Highland              | Ψ  | 1      | \$<br>502,200 | \$ | 416,000     | 20.7%                         | -12.2%              | 32.9%                          |
| Joshua Tree           | Ψ  | 1      | \$<br>390,800 | \$ | 295,600     | 32.2%                         | -37.9%              | 70.1%                          |
| Lake Arrowhead        | •  | 1      | \$<br>588,400 | \$ | 362,100     | 62.5%                         | -0.5%               | 63.0%                          |
| Loma Linda            | •  | 2      | \$<br>602,700 | \$ | 482,700     | 24.8%                         | -7.0%               | 31.8%                          |
| Mentone               | •  | 1      | \$<br>484,900 | \$ | 343,100     | <b>41.3%</b>                  | -15.2%              | <b>6.5%</b>                    |
| Montclair             | •  | 1      | \$<br>620,400 | \$ | 428,800     | <b>44.7%</b>                  | -9.8%               | <b>54.5%</b>                   |
| Ontario               | •  | 1      | \$<br>628,500 | \$ | 463,300     | 35.7%                         | -10.2%              | 45.9%                          |
| Phelan                | Ψ  | 1      | \$<br>421,800 | \$ | 282,100     | <b>49.6%</b>                  | -14.7%              | 64.3%                          |
| Rancho Cucamonga      | Ψ  | 1      | \$<br>739,800 | \$ | 536,000     | 38.0%                         | -6.9%               | <b>44.9%</b>                   |
| Redlands              | •  | 1      | \$<br>603,800 | \$ | 466,000     | 29.6%                         | -7.9%               | 37.5%                          |
| Rialto                | •  | 1      | \$<br>540,400 | \$ | 452,000     | 19.5%                         | -18.6%              | 38.1%                          |
| San Bernardino        | •  | 1      | \$<br>457,100 | \$ | 393,400     | <b>1</b> 6.2%                 | -22.4%              | 38.6%                          |
| Amber Hills           | •  | 1      | \$<br>541,100 | \$ | 375,600     | <b>44.1%</b>                  | -14.1%              | 60.1%                          |