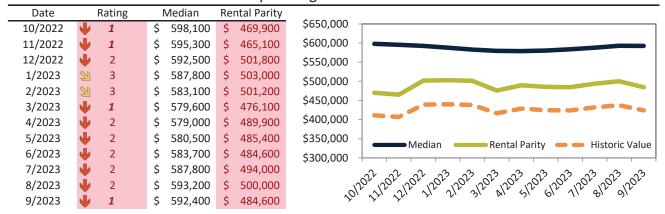

#### San Bernardino County Housing Market Value & Trends Update

Historically, properties in this market sell at a -8.9% discount. Today's premium is 26.7%. This market is 35.6% overvalued. Median home price is \$521,600. Prices fell 1.6% year-over-year.

Monthly cost of ownership is \$3,333, and rents average \$2,631, making owning \$701 per month more costly than renting. Rents rose 3.2% year-over-year. The current capitalization rate (rent/price) is 4.8%.

#### Market rating = 1

#### Historic Median Home Price Relative to Rental Parity: San Bernardino County since January 1988

#### TAIT Housing Report® Market Timing System Rating: San Bernardino County since January 1988

**info@TAIT.com** 7 of 632