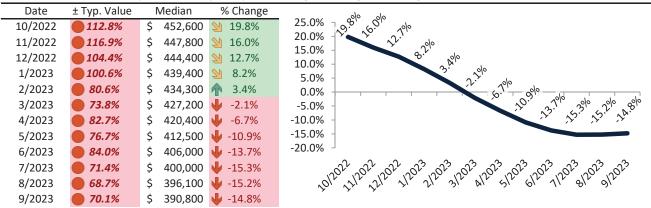

#### San Bernardino County Housing Market Value & Trends Update

Historically, properties in this market sell at a -8.9% discount. Today's premium is 26.7%. This market is 35.6% overvalued. Median home price is \$521,600. Prices fell 1.6% year-over-year.

Monthly cost of ownership is \$3,333, and rents average \$2,631, making owning \$701 per month more costly than renting. Rents rose 3.2% year-over-year. The current capitalization rate (rent/price) is 4.8%.

#### Market rating = 1

#### Resale Median and year-over-year percentage change trailing twelve months

#### Rental rate and year-over-year percentage change trailing twelve months

|         | •             |      | •     | •  | _     | <u> </u>                                                                                                                                                                                                                                                                                                                                                                                                                                                                                                                                                                                                                                                                                                                                                                                                                                                                                                                                                                                                                                                                                                                                                                                                                                                                                                                                                                                                                                                                                                                                                                                                                                                                                                                                                                                                                                                                                                                                                                                                                                       |
|---------|---------------|------|-------|----|-------|------------------------------------------------------------------------------------------------------------------------------------------------------------------------------------------------------------------------------------------------------------------------------------------------------------------------------------------------------------------------------------------------------------------------------------------------------------------------------------------------------------------------------------------------------------------------------------------------------------------------------------------------------------------------------------------------------------------------------------------------------------------------------------------------------------------------------------------------------------------------------------------------------------------------------------------------------------------------------------------------------------------------------------------------------------------------------------------------------------------------------------------------------------------------------------------------------------------------------------------------------------------------------------------------------------------------------------------------------------------------------------------------------------------------------------------------------------------------------------------------------------------------------------------------------------------------------------------------------------------------------------------------------------------------------------------------------------------------------------------------------------------------------------------------------------------------------------------------------------------------------------------------------------------------------------------------------------------------------------------------------------------------------------------------|
| Date    | % Change      | Re   | nt    |    | Own   | \$4,500 ¬                                                                                                                                                                                                                                                                                                                                                                                                                                                                                                                                                                                                                                                                                                                                                                                                                                                                                                                                                                                                                                                                                                                                                                                                                                                                                                                                                                                                                                                                                                                                                                                                                                                                                                                                                                                                                                                                                                                                                                                                                                      |
| 10/2022 | 2 10.3%       | \$   | 2,551 | \$ | 3,215 |                                                                                                                                                                                                                                                                                                                                                                                                                                                                                                                                                                                                                                                                                                                                                                                                                                                                                                                                                                                                                                                                                                                                                                                                                                                                                                                                                                                                                                                                                                                                                                                                                                                                                                                                                                                                                                                                                                                                                                                                                                                |
| 11/2022 | <b>9.5%</b>   | \$ : | 2,552 | \$ | 3,336 | \$4,000 -                                                                                                                                                                                                                                                                                                                                                                                                                                                                                                                                                                                                                                                                                                                                                                                                                                                                                                                                                                                                                                                                                                                                                                                                                                                                                                                                                                                                                                                                                                                                                                                                                                                                                                                                                                                                                                                                                                                                                                                                                                      |
| 12/2022 | <b>2</b> 8.6% | \$ : | 2,553 | \$ | 3,136 | \$3,500 - 35 35 35 36 36 36 36 36 36 36 36 36                                                                                                                                                                                                                                                                                                                                                                                                                                                                                                                                                                                                                                                                                                                                                                                                                                                                                                                                                                                                                                                                                                                                                                                                                                                                                                                                                                                                                                                                                                                                                                                                                                                                                                                                                                                                                                                                                                                                                                                                  |
| 1/2023  | <b>2</b> 7.8% | \$ : | 2,558 | \$ | 3,092 | \$3,500 - 57, 57, 57, 57, 57, 57, 57, 57, 57, 57,                                                                                                                                                                                                                                                                                                                                                                                                                                                                                                                                                                                                                                                                                                                                                                                                                                                                                                                                                                                                                                                                                                                                                                                                                                                                                                                                                                                                                                                                                                                                                                                                                                                                                                                                                                                                                                                                                                                                                                                              |
| 2/2023  | <b>6.9%</b>   | \$ : | 2,561 | \$ | 2,973 | \$2,500 -                                                                                                                                                                                                                                                                                                                                                                                                                                                                                                                                                                                                                                                                                                                                                                                                                                                                                                                                                                                                                                                                                                                                                                                                                                                                                                                                                                                                                                                                                                                                                                                                                                                                                                                                                                                                                                                                                                                                                                                                                                      |
| 3/2023  | <b>6.1%</b>   | \$   | 2,569 | \$ | 3,066 | \$2,000 -                                                                                                                                                                                                                                                                                                                                                                                                                                                                                                                                                                                                                                                                                                                                                                                                                                                                                                                                                                                                                                                                                                                                                                                                                                                                                                                                                                                                                                                                                                                                                                                                                                                                                                                                                                                                                                                                                                                                                                                                                                      |
| 4/2023  | <b>5.4%</b>   | \$ : | 2,587 | \$ | 2,999 |                                                                                                                                                                                                                                                                                                                                                                                                                                                                                                                                                                                                                                                                                                                                                                                                                                                                                                                                                                                                                                                                                                                                                                                                                                                                                                                                                                                                                                                                                                                                                                                                                                                                                                                                                                                                                                                                                                                                                                                                                                                |
| 5/2023  | 4.7%          | \$ : | 2,606 | \$ | 3,036 | \$1,500 - Rent Own Historic Cost to Own Relative to Rent                                                                                                                                                                                                                                                                                                                                                                                                                                                                                                                                                                                                                                                                                                                                                                                                                                                                                                                                                                                                                                                                                                                                                                                                                                                                                                                                                                                                                                                                                                                                                                                                                                                                                                                                                                                                                                                                                                                                                                                       |
| 6/2023  | <b>4.2%</b>   | \$ : | 2,621 | \$ | 3,165 | \$1,000                                                                                                                                                                                                                                                                                                                                                                                                                                                                                                                                                                                                                                                                                                                                                                                                                                                                                                                                                                                                                                                                                                                                                                                                                                                                                                                                                                                                                                                                                                                                                                                                                                                                                                                                                                                                                                                                                                                                                                                                                                        |
| 7/2023  | <b>1.7%</b>   | \$ : | 2,625 | \$ | 3,158 | n n n n n n n n n n n n n n n                                                                                                                                                                                                                                                                                                                                                                                                                                                                                                                                                                                                                                                                                                                                                                                                                                                                                                                                                                                                                                                                                                                                                                                                                                                                                                                                                                                                                                                                                                                                                                                                                                                                                                                                                                                                                                                                                                                                                                                                                  |
| 8/2023  | <b>1.4%</b>   | \$ : | 2,627 | \$ | 3,216 | 201202,71202,71202,71202,31202,31202,31202,31202,31202,31202,31202,31202,31202,31202,31202,31202,31202,31202,31202,31202,31202,31202,31202,31202,31202,31202,31202,31202,31202,31202,31202,31202,31202,31202,31202,31202,31202,31202,31202,31202,31202,31202,31202,31202,31202,31202,31202,31202,31202,31202,31202,31202,31202,31202,31202,31202,31202,31202,31202,31202,31202,31202,31202,31202,31202,31202,31202,31202,31202,31202,31202,31202,31202,31202,31202,31202,31202,31202,31202,31202,31202,31202,31202,31202,31202,31202,31202,31202,31202,31202,31202,31202,31202,31202,31202,31202,31202,31202,31202,31202,31202,31202,31202,31202,31202,31202,31202,31202,31202,31202,31202,31202,31202,31202,31202,31202,31202,31202,31202,31202,31202,31202,31202,31202,31202,31202,31202,31202,31202,31202,31202,31202,31202,31202,31202,31202,31202,31202,31202,31202,31202,31202,31202,31202,31202,31202,31202,31202,31202,31202,31202,31202,31202,31202,31202,31202,31202,31202,31202,31202,31202,31202,31202,31202,31202,31202,31202,31202,31202,31202,31202,31202,31202,31202,31202,31202,31202,31202,31202,31202,31202,31202,31202,31202,31202,31202,31202,31202,31202,31202,31202,31202,31202,31202,31202,31202,31202,31202,31202,31202,31202,31202,31202,31202,31202,31202,31202,31202,31202,31202,31202,31202,31202,31202,31202,31202,31202,31202,31202,31202,31202,31202,31202,31202,31202,31202,31202,31202,31202,31202,31202,31202,31202,31202,31202,31202,31202,31202,31202,31202,31202,31202,31202,31202,31202,31202,31202,31202,31202,31202,31202,31202,31202,31202,31202,31202,31202,31202,31202,31202,31202,31202,31202,31202,31202,31202,31202,31202,31202,31202,31202,31202,31202,31202,31202,31202,31202,31202,31202,31202,31202,31202,31202,31202,31202,31202,31202,31202,31202,31202,31202,31202,31202,31202,31202,31202,31202,31202,31202,31202,31202,31202,31202,31202,31202,31202,31202,31202,3120202,31202,31202,31202,31202,31202,31202,31202,31202,31202,31202,3120202,3120202,3120202,3120202,31202020000000000 |
| 9/2023  | <b>3.2%</b>   | \$   | 2.632 | Ś  | 3.333 | у у у                                                                                                                                                                                                                                                                                                                                                                                                                                                                                                                                                                                                                                                                                                                                                                                                                                                                                                                                                                                                                                                                                                                                                                                                                                                                                                                                                                                                                                                                                                                                                                                                                                                                                                                                                                                                                                                                                                                                                                                                                                          |