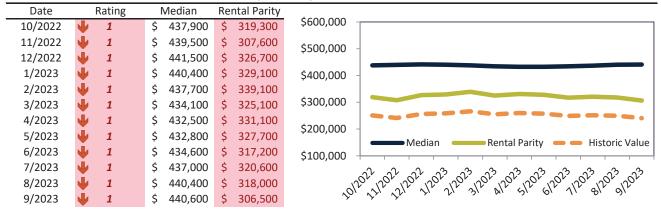

# Market Timing Rating and Valuations: San Bernardino County and Major Cities and Zips

| Study Area            | I  | Rating | Median        | Re | ntal Parity | % Over/Under<br>Rental Parity | Historic<br>Premium | % Over/Under<br>Historic Prem. |
|-----------------------|----|--------|---------------|----|-------------|-------------------------------|---------------------|--------------------------------|
| San Bernardino County | •  | 1      | \$<br>521,600 | \$ | 411,800     | 26.7%                         | -8.9%               | <b>35.6%</b>                   |
| Apple Valley          | 21 | 3      | \$<br>403,800 | \$ | 358,700     | 10.0%                         | -14.1%              | 24.1%                          |
| Barstow               | •  | 1      | \$<br>255,000 | \$ | 171,900     | <b>48.4%</b>                  | -33.3%              | 81.7%                          |
| Big Bear City         | •  | 1      | \$<br>408,500 | \$ | 300,100     | 36.1%                         | -13.2%              | 49.3%                          |
| Big Bear Lake         | •  | 1      | \$<br>595,200 | \$ | 282,300     | 110.8%                        | 14.4%               | 96.4%                          |
| Bloomington           | •  | 1      | \$<br>514,700 | \$ | 329,500     | 56.2%                         | -20.0%              | <b>76.2%</b>                   |
| Chino                 | •  | 1      | \$<br>711,500 | \$ | 511,000     | 39.2%                         | -3.2%               | 42.4%                          |
| Chino Hills           | •  | 1      | \$<br>918,600 | \$ | 672,300     | 36.7%                         | -7.2%               | <b>43.9%</b>                   |
| Colton                | •  | 1      | \$<br>466,100 | \$ | 308,000     | <b>51.3</b> %                 | -22.2%              | 73.5%                          |
| Crestline             | •  | 1      | \$<br>375,000 | \$ | 256,800     | <b>46.1%</b>                  | -17.4%              | 63.5%                          |
| Fontana               | Ψ  | 1      | \$<br>592,400 | \$ | 484,600     | 22.3%                         | -12.5%              | 34.8%                          |
| Grand Terrace         | •  | 1      | \$<br>543,600 | \$ | 366,800     | <b>48.2</b> %                 | -11.4%              | <b>59.6%</b>                   |
| Hesperia              | •  | 1      | \$<br>429,700 | \$ | 343,100     | 25.2%                         | -17.8%              | 43.0%                          |
| Highland              | Ψ  | 1      | \$<br>502,200 | \$ | 416,000     | 20.7%                         | -12.2%              | 32.9%                          |
| Joshua Tree           | Ψ  | 1      | \$<br>390,800 | \$ | 295,600     | 32.2%                         | -37.9%              | 70.1%                          |
| Lake Arrowhead        | •  | 1      | \$<br>588,400 | \$ | 362,100     | 62.5%                         | -0.5%               | 63.0%                          |
| Loma Linda            | •  | 2      | \$<br>602,700 | \$ | 482,700     | 24.8%                         | -7.0%               | 31.8%                          |
| Mentone               | •  | 1      | \$<br>484,900 | \$ | 343,100     | <b>41.3%</b>                  | -15.2%              | <b>6.5%</b>                    |
| Montclair             | •  | 1      | \$<br>620,400 | \$ | 428,800     | <b>44.7%</b>                  | -9.8%               | <b>54.5%</b>                   |
| Ontario               | •  | 1      | \$<br>628,500 | \$ | 463,300     | 35.7%                         | -10.2%              | 45.9%                          |
| Phelan                | Ψ  | 1      | \$<br>421,800 | \$ | 282,100     | <b>49.6%</b>                  | -14.7%              | 64.3%                          |
| Rancho Cucamonga      | Ψ  | 1      | \$<br>739,800 | \$ | 536,000     | 38.0%                         | -6.9%               | <b>44.9%</b>                   |
| Redlands              | •  | 1      | \$<br>603,800 | \$ | 466,000     | 29.6%                         | -7.9%               | 37.5%                          |
| Rialto                | •  | 1      | \$<br>540,400 | \$ | 452,000     | 19.5%                         | -18.6%              | 38.1%                          |
| San Bernardino        | •  | 1      | \$<br>457,100 | \$ | 393,400     | <b>1</b> 6.2%                 | -22.4%              | 38.6%                          |
| Amber Hills           | •  | 1      | \$<br>541,100 | \$ | 375,600     | <b>44.1%</b>                  | -14.1%              | 60.1%                          |

# Market Timing Rating and Valuations: San Bernardino County and Major Cities and Zips

| Study Area       | R | ating | ĺ  | Median  | Rei | ntal Parity | % Over/Under<br>Rental Parity | Historic<br>Premium | % Over/Under<br>Historic Prem. |
|------------------|---|-------|----|---------|-----|-------------|-------------------------------|---------------------|--------------------------------|
| Rancho West      | • | 1     | \$ | 490,500 | \$  | 340,200     | <b>44.2%</b>                  | -18.6%              | 62.8%                          |
| Verdemont        | • | 1     | \$ | 579,200 | \$  | 391,100     | <b>48.1%</b>                  | -11.0%              | <b>59.1%</b>                   |
| Arrowhead        | Ψ | 1     | \$ | 452,900 | \$  | 322,800     | 40.3%                         | -20.2%              | 60.5%                          |
| SBHS             | • | 1     | \$ | 393,900 | \$  | 294,400     | 33.8%                         | -25.7%              | <b>59.5%</b>                   |
| San Gorgonio     | • | 1     | \$ | 457,900 | \$  | 328,500     | 39.4%                         | -22.8%              | 62.2%                          |
| Cajon            | • | 1     | \$ | 467,300 | \$  | 317,100     | 47.3%                         | -20.3%              | 67.6%                          |
| Kendall          | • | 1     | \$ | 505,400 | \$  | 350,500     | <b>44.2%</b>                  | -16.7%              | 60.9%                          |
| NE - Sterling    | • | 1     | \$ | 468,800 | \$  | 333,900     | 40.4%                         | -19.9%              | 60.3%                          |
| Wildwood Park    | • | 1     | \$ | 460,400 | \$  | 320,200     | 43.8%                         | -19.0%              | 62.8%                          |
| Riverview        | • | 1     | \$ | 802,400 | \$  | 311,100     | <b>157.9</b> %                | -23.8%              | 181.7%                         |
| Arrowhead Farms  | • | 1     | \$ | 440,600 | \$  | 306,500     | <b>43.7%</b>                  | -21.5%              | 65.2%                          |
| North Park       | • | 1     | \$ | 886,100 | \$  | 532,200     | 66.5%                         | -13.1%              | <b>79.6%</b>                   |
| Arrowview        | • | 1     | \$ | 432,900 | \$  | 310,700     | 39.3%                         | -25.0%              | 64.3%                          |
| Hudson           | Ψ | 1     | \$ | 470,600 | \$  | 318,200     | <b>47.9</b> %                 | -22.2%              | <b>70.1%</b>                   |
| Twentynine Palms | • | 1     | \$ | 259,600 | \$  | 218,900     | 18.6%                         | -47.6%              | 66.2%                          |
| Upland           | • | 1     | \$ | 775,800 | \$  | 584,100     | 32.8%                         | -5.8%               | <b>38.6%</b>                   |
| Victorville      | • | 1     | \$ | 411,600 | \$  | 343,000     | 20.0%                         | -11.0%              | 31.0%                          |
| Wrightwood       | • | 1     | \$ | 442,300 | \$  | 283,100     | <b>6.2%</b>                   | -1.0%               | <b>57.2</b> %                  |
| Yucaipa          | • | 1     | \$ | 542,900 | \$  | 334,800     | 62.2%                         | -4.8%               | 67.0%                          |
| Yucca Valley     | • | 1     | \$ | 362,400 | \$  | 230,700     | <b>57.1</b> %                 | -30.7%              | 87.8%                          |