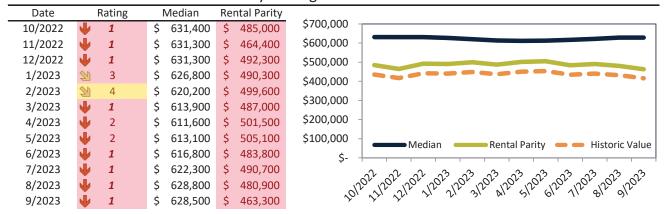

#### San Bernardino County Housing Market Value & Trends Update

Historically, properties in this market sell at a -8.9% discount. Today's premium is 26.7%. This market is 35.6% overvalued. Median home price is \$521,600. Prices fell 1.6% year-over-year.

Monthly cost of ownership is \$3,333, and rents average \$2,631, making owning \$701 per month more costly than renting. Rents rose 3.2% year-over-year. The current capitalization rate (rent/price) is 4.8%.

#### Market rating = 1

# Market Timing Rating and Valuations: San Bernardino County and Major Cities and Zips

| Study Area            | I  | Rating | Median        | Re | ntal Parity | % Over/Under<br>Rental Parity | Historic<br>Premium | % Over/Under<br>Historic Prem. |
|-----------------------|----|--------|---------------|----|-------------|-------------------------------|---------------------|--------------------------------|
| San Bernardino County | •  | 1      | \$<br>521,600 | \$ | 411,800     | 26.7%                         | -8.9%               | <b>35.6%</b>                   |
| Apple Valley          | 21 | 3      | \$<br>403,800 | \$ | 358,700     | 10.0%                         | -14.1%              | 24.1%                          |
| Barstow               | •  | 1      | \$<br>255,000 | \$ | 171,900     | <b>48.4%</b>                  | -33.3%              | 81.7%                          |
| Big Bear City         | •  | 1      | \$<br>408,500 | \$ | 300,100     | 36.1%                         | -13.2%              | 49.3%                          |
| Big Bear Lake         | •  | 1      | \$<br>595,200 | \$ | 282,300     | 110.8%                        | 14.4%               | 96.4%                          |
| Bloomington           | •  | 1      | \$<br>514,700 | \$ | 329,500     | 56.2%                         | -20.0%              | <b>76.2%</b>                   |
| Chino                 | •  | 1      | \$<br>711,500 | \$ | 511,000     | 39.2%                         | -3.2%               | 42.4%                          |
| Chino Hills           | •  | 1      | \$<br>918,600 | \$ | 672,300     | 36.7%                         | -7.2%               | <b>43.9%</b>                   |
| Colton                | •  | 1      | \$<br>466,100 | \$ | 308,000     | <b>51.3</b> %                 | -22.2%              | 73.5%                          |
| Crestline             | •  | 1      | \$<br>375,000 | \$ | 256,800     | <b>46.1%</b>                  | -17.4%              | 63.5%                          |
| Fontana               | Ψ  | 1      | \$<br>592,400 | \$ | 484,600     | 22.3%                         | -12.5%              | 34.8%                          |
| Grand Terrace         | •  | 1      | \$<br>543,600 | \$ | 366,800     | <b>48.2</b> %                 | -11.4%              | <b>59.6%</b>                   |
| Hesperia              | •  | 1      | \$<br>429,700 | \$ | 343,100     | 25.2%                         | -17.8%              | 43.0%                          |
| Highland              | Ψ  | 1      | \$<br>502,200 | \$ | 416,000     | 20.7%                         | -12.2%              | 32.9%                          |
| Joshua Tree           | Ψ  | 1      | \$<br>390,800 | \$ | 295,600     | 32.2%                         | -37.9%              | 70.1%                          |
| Lake Arrowhead        | •  | 1      | \$<br>588,400 | \$ | 362,100     | 62.5%                         | -0.5%               | 63.0%                          |
| Loma Linda            | •  | 2      | \$<br>602,700 | \$ | 482,700     | 24.8%                         | -7.0%               | 31.8%                          |
| Mentone               | •  | 1      | \$<br>484,900 | \$ | 343,100     | <b>41.3%</b>                  | -15.2%              | <b>6.5%</b>                    |
| Montclair             | •  | 1      | \$<br>620,400 | \$ | 428,800     | <b>44.7%</b>                  | -9.8%               | <b>54.5%</b>                   |
| Ontario               | •  | 1      | \$<br>628,500 | \$ | 463,300     | 35.7%                         | -10.2%              | 45.9%                          |
| Phelan                | Ψ  | 1      | \$<br>421,800 | \$ | 282,100     | <b>49.6%</b>                  | -14.7%              | 64.3%                          |
| Rancho Cucamonga      | Ψ  | 1      | \$<br>739,800 | \$ | 536,000     | 38.0%                         | -6.9%               | <b>44.9%</b>                   |
| Redlands              | •  | 1      | \$<br>603,800 | \$ | 466,000     | 29.6%                         | -7.9%               | 37.5%                          |
| Rialto                | •  | 1      | \$<br>540,400 | \$ | 452,000     | 19.5%                         | -18.6%              | 38.1%                          |
| San Bernardino        | •  | 1      | \$<br>457,100 | \$ | 393,400     | <b>1</b> 6.2%                 | -22.4%              | 38.6%                          |
| Amber Hills           | •  | 1      | \$<br>541,100 | \$ | 375,600     | <b>44.1%</b>                  | -14.1%              | 60.1%                          |