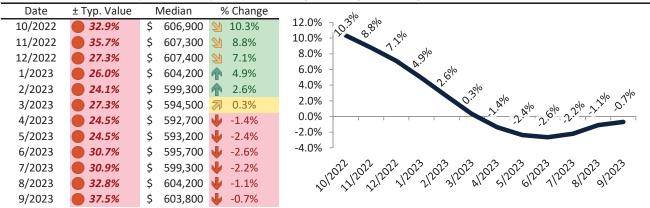

#### Apple Valley Housing Market Value & Trends Update

Historically, properties in this market sell at a -14.1% discount. Today's premium is 10.0%. This market is 24.1% overvalued. Median home price is \$403,800. Prices fell 3.6% year-over-year.

Monthly cost of ownership is \$2,580, and rents average \$2,293, making owning \$287 per month more costly than renting. Rents rose 5.7% year-over-year. The current capitalization rate (rent/price) is 5.5%.

#### Resale \$/SF Year-over-Year Percentage Change: San Bernardino County since January 1989

Rental \$/SF Year-over-Year Percentage Change: San Bernardino County since January 1989

info@TAIT.com 6 of 632