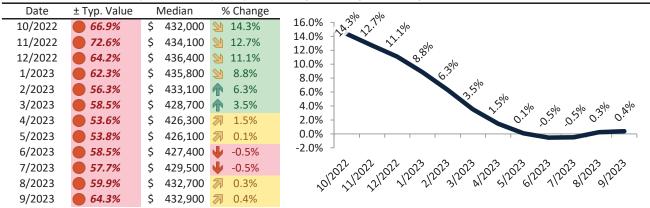

#### Resale \$/SF Year-over-Year Percentage Change: San Bernardino County since January 1989

Rental \$/SF Year-over-Year Percentage Change: San Bernardino County since January 1989

info@TAIT.com 6 of 632