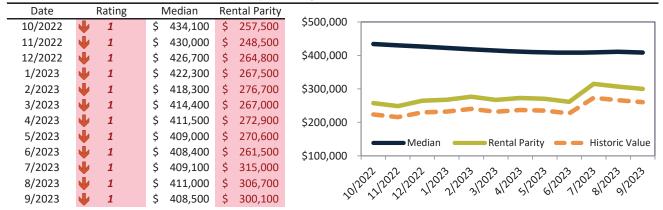

#### Apple Valley Housing Market Value & Trends Update

Historically, properties in this market sell at a -14.1% discount. Today's premium is 10.0%. This market is 24.1% overvalued. Median home price is \$403,800. Prices fell 3.6% year-over-year.

Monthly cost of ownership is \$2,580, and rents average \$2,293, making owning \$287 per month more costly than renting. Rents rose 5.7% year-over-year. The current capitalization rate (rent/price) is 5.5%.

Market rating = 3