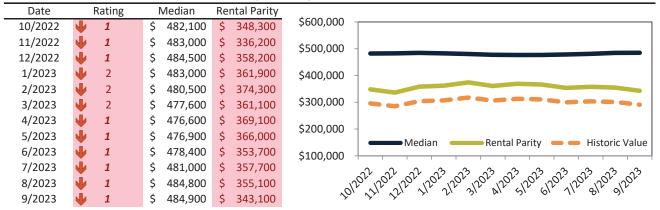

#### Historic Median Home Price Relative to Rental Parity: San Bernardino County since January 1988

#### TAIT Housing Report® Market Timing System Rating: San Bernardino County since January 1988

**info@TAIT.com** 7 of 632