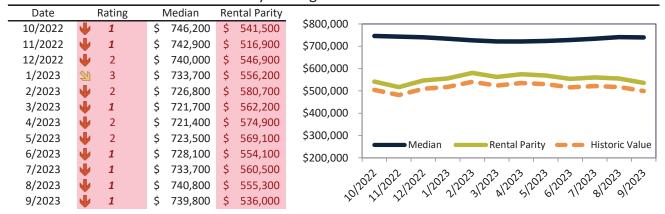

#### San Bernardino County Housing Market Value & Trends Update

Historically, properties in this market sell at a -8.9% discount. Today's premium is 26.7%. This market is 35.6% overvalued. Median home price is \$521,600. Prices fell 1.6% year-over-year.

Monthly cost of ownership is \$3,333, and rents average \$2,631, making owning \$701 per month more costly than renting. Rents rose 3.2% year-over-year. The current capitalization rate (rent/price) is 4.8%.

#### Market rating = 1

#### Historic Median Home Price Relative to Rental Parity: San Bernardino County since January 1988

#### TAIT Housing Report® Market Timing System Rating: San Bernardino County since January 1988

**info@TAIT.com** 7 of 632