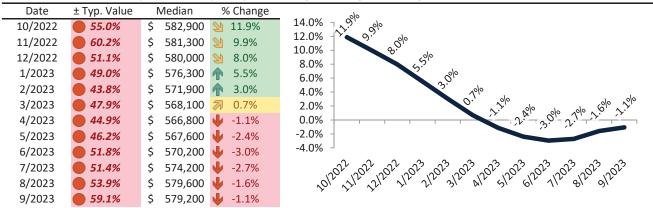

#### Historic Median Home Price Relative to Rental Parity: San Bernardino County since January 1988

#### TAIT Housing Report® Market Timing System Rating: San Bernardino County since January 1988

**info@TAIT.com** 7 of 632

# Market Timing Rating and Valuations: San Bernardino County and Major Cities and Zips

| Study Area            | I  | Rating | Median        | Re | ntal Parity | % Over/Under<br>Rental Parity | Historic<br>Premium | % Over/Under<br>Historic Prem. |
|-----------------------|----|--------|---------------|----|-------------|-------------------------------|---------------------|--------------------------------|
| San Bernardino County | •  | 1      | \$<br>521,600 | \$ | 411,800     | 26.7%                         | -8.9%               | <b>35.6%</b>                   |
| Apple Valley          | 21 | 3      | \$<br>403,800 | \$ | 358,700     | 10.0%                         | -14.1%              | 24.1%                          |
| Barstow               | •  | 1      | \$<br>255,000 | \$ | 171,900     | <b>48.4%</b>                  | -33.3%              | 81.7%                          |
| Big Bear City         | •  | 1      | \$<br>408,500 | \$ | 300,100     | 36.1%                         | -13.2%              | 49.3%                          |
| Big Bear Lake         | •  | 1      | \$<br>595,200 | \$ | 282,300     | 110.8%                        | 14.4%               | 96.4%                          |
| Bloomington           | •  | 1      | \$<br>514,700 | \$ | 329,500     | 56.2%                         | -20.0%              | <b>76.2%</b>                   |
| Chino                 | •  | 1      | \$<br>711,500 | \$ | 511,000     | 39.2%                         | -3.2%               | 42.4%                          |
| Chino Hills           | •  | 1      | \$<br>918,600 | \$ | 672,300     | 36.7%                         | -7.2%               | <b>43.9%</b>                   |
| Colton                | •  | 1      | \$<br>466,100 | \$ | 308,000     | <b>51.3</b> %                 | -22.2%              | 73.5%                          |
| Crestline             | •  | 1      | \$<br>375,000 | \$ | 256,800     | <b>46.1%</b>                  | -17.4%              | 63.5%                          |
| Fontana               | Ψ  | 1      | \$<br>592,400 | \$ | 484,600     | 22.3%                         | -12.5%              | 34.8%                          |
| Grand Terrace         | •  | 1      | \$<br>543,600 | \$ | 366,800     | <b>48.2</b> %                 | -11.4%              | <b>59.6%</b>                   |
| Hesperia              | •  | 1      | \$<br>429,700 | \$ | 343,100     | 25.2%                         | -17.8%              | 43.0%                          |
| Highland              | Ψ  | 1      | \$<br>502,200 | \$ | 416,000     | 20.7%                         | -12.2%              | 32.9%                          |
| Joshua Tree           | Ψ  | 1      | \$<br>390,800 | \$ | 295,600     | 32.2%                         | -37.9%              | 70.1%                          |
| Lake Arrowhead        | •  | 1      | \$<br>588,400 | \$ | 362,100     | 62.5%                         | -0.5%               | 63.0%                          |
| Loma Linda            | •  | 2      | \$<br>602,700 | \$ | 482,700     | 24.8%                         | -7.0%               | 31.8%                          |
| Mentone               | •  | 1      | \$<br>484,900 | \$ | 343,100     | <b>41.3%</b>                  | -15.2%              | <b>6.5%</b>                    |
| Montclair             | •  | 1      | \$<br>620,400 | \$ | 428,800     | <b>44.7%</b>                  | -9.8%               | <b>54.5%</b>                   |
| Ontario               | •  | 1      | \$<br>628,500 | \$ | 463,300     | 35.7%                         | -10.2%              | 45.9%                          |
| Phelan                | Ψ  | 1      | \$<br>421,800 | \$ | 282,100     | <b>49.6%</b>                  | -14.7%              | 64.3%                          |
| Rancho Cucamonga      | Ψ  | 1      | \$<br>739,800 | \$ | 536,000     | 38.0%                         | -6.9%               | <b>44.9%</b>                   |
| Redlands              | •  | 1      | \$<br>603,800 | \$ | 466,000     | 29.6%                         | -7.9%               | 37.5%                          |
| Rialto                | •  | 1      | \$<br>540,400 | \$ | 452,000     | 19.5%                         | -18.6%              | 38.1%                          |
| San Bernardino        | •  | 1      | \$<br>457,100 | \$ | 393,400     | <b>1</b> 6.2%                 | -22.4%              | 38.6%                          |
| Amber Hills           | •  | 1      | \$<br>541,100 | \$ | 375,600     | <b>44.1%</b>                  | -14.1%              | 60.1%                          |

# Market Timing Rating and Valuations: San Bernardino County and Major Cities and Zips

| Study Area       | R | ating | ĺ  | Median  | Rei | ntal Parity | % Over/Under<br>Rental Parity | Historic<br>Premium | % Over/Under<br>Historic Prem. |
|------------------|---|-------|----|---------|-----|-------------|-------------------------------|---------------------|--------------------------------|
| Rancho West      | • | 1     | \$ | 490,500 | \$  | 340,200     | <b>44.2%</b>                  | -18.6%              | 62.8%                          |
| Verdemont        | • | 1     | \$ | 579,200 | \$  | 391,100     | <b>48.1%</b>                  | -11.0%              | <b>59.1%</b>                   |
| Arrowhead        | Ψ | 1     | \$ | 452,900 | \$  | 322,800     | 40.3%                         | -20.2%              | 60.5%                          |
| SBHS             | • | 1     | \$ | 393,900 | \$  | 294,400     | 33.8%                         | -25.7%              | <b>59.5%</b>                   |
| San Gorgonio     | • | 1     | \$ | 457,900 | \$  | 328,500     | 39.4%                         | -22.8%              | 62.2%                          |
| Cajon            | • | 1     | \$ | 467,300 | \$  | 317,100     | 47.3%                         | -20.3%              | 67.6%                          |
| Kendall          | • | 1     | \$ | 505,400 | \$  | 350,500     | <b>44.2%</b>                  | -16.7%              | 60.9%                          |
| NE - Sterling    | • | 1     | \$ | 468,800 | \$  | 333,900     | 40.4%                         | -19.9%              | 60.3%                          |
| Wildwood Park    | • | 1     | \$ | 460,400 | \$  | 320,200     | 43.8%                         | -19.0%              | 62.8%                          |
| Riverview        | • | 1     | \$ | 802,400 | \$  | 311,100     | <b>157.9</b> %                | -23.8%              | 181.7%                         |
| Arrowhead Farms  | • | 1     | \$ | 440,600 | \$  | 306,500     | <b>43.7%</b>                  | -21.5%              | 65.2%                          |
| North Park       | • | 1     | \$ | 886,100 | \$  | 532,200     | 66.5%                         | -13.1%              | <b>79.6%</b>                   |
| Arrowview        | • | 1     | \$ | 432,900 | \$  | 310,700     | 39.3%                         | -25.0%              | 64.3%                          |
| Hudson           | Ψ | 1     | \$ | 470,600 | \$  | 318,200     | <b>47.9</b> %                 | -22.2%              | <b>70.1%</b>                   |
| Twentynine Palms | • | 1     | \$ | 259,600 | \$  | 218,900     | 18.6%                         | -47.6%              | 66.2%                          |
| Upland           | • | 1     | \$ | 775,800 | \$  | 584,100     | 32.8%                         | -5.8%               | <b>38.6%</b>                   |
| Victorville      | • | 1     | \$ | 411,600 | \$  | 343,000     | 20.0%                         | -11.0%              | 31.0%                          |
| Wrightwood       | • | 1     | \$ | 442,300 | \$  | 283,100     | <b>6.2%</b>                   | -1.0%               | <b>57.2</b> %                  |
| Yucaipa          | • | 1     | \$ | 542,900 | \$  | 334,800     | 62.2%                         | -4.8%               | 67.0%                          |
| Yucca Valley     | • | 1     | \$ | 362,400 | \$  | 230,700     | <b>57.1</b> %                 | -30.7%              | 87.8%                          |