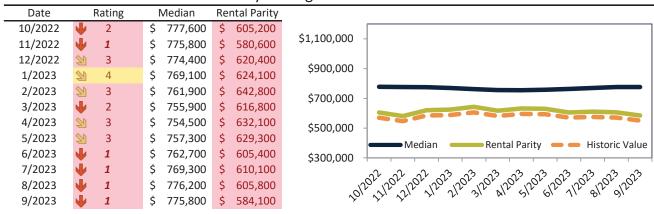

# Market Timing Rating and Valuations: San Bernardino County and Major Cities and Zips

| Study Area            | I  | Rating | Median        | Re | ntal Parity | % Over/Under<br>Rental Parity | Historic<br>Premium | % Over/Under<br>Historic Prem. |
|-----------------------|----|--------|---------------|----|-------------|-------------------------------|---------------------|--------------------------------|
| San Bernardino County | •  | 1      | \$<br>521,600 | \$ | 411,800     | 26.7%                         | -8.9%               | <b>35.6%</b>                   |
| Apple Valley          | 21 | 3      | \$<br>403,800 | \$ | 358,700     | 10.0%                         | -14.1%              | 24.1%                          |
| Barstow               | •  | 1      | \$<br>255,000 | \$ | 171,900     | <b>48.4%</b>                  | -33.3%              | 81.7%                          |
| Big Bear City         | •  | 1      | \$<br>408,500 | \$ | 300,100     | 36.1%                         | -13.2%              | 49.3%                          |
| Big Bear Lake         | •  | 1      | \$<br>595,200 | \$ | 282,300     | 110.8%                        | 14.4%               | 96.4%                          |
| Bloomington           | •  | 1      | \$<br>514,700 | \$ | 329,500     | 56.2%                         | -20.0%              | <b>76.2%</b>                   |
| Chino                 | •  | 1      | \$<br>711,500 | \$ | 511,000     | 39.2%                         | -3.2%               | 42.4%                          |
| Chino Hills           | •  | 1      | \$<br>918,600 | \$ | 672,300     | 36.7%                         | -7.2%               | <b>43.9%</b>                   |
| Colton                | •  | 1      | \$<br>466,100 | \$ | 308,000     | <b>51.3</b> %                 | -22.2%              | 73.5%                          |
| Crestline             | •  | 1      | \$<br>375,000 | \$ | 256,800     | <b>46.1%</b>                  | -17.4%              | 63.5%                          |
| Fontana               | Ψ  | 1      | \$<br>592,400 | \$ | 484,600     | 22.3%                         | -12.5%              | 34.8%                          |
| Grand Terrace         | •  | 1      | \$<br>543,600 | \$ | 366,800     | <b>48.2</b> %                 | -11.4%              | <b>59.6%</b>                   |
| Hesperia              | •  | 1      | \$<br>429,700 | \$ | 343,100     | 25.2%                         | -17.8%              | 43.0%                          |
| Highland              | Ψ  | 1      | \$<br>502,200 | \$ | 416,000     | 20.7%                         | -12.2%              | 32.9%                          |
| Joshua Tree           | Ψ  | 1      | \$<br>390,800 | \$ | 295,600     | 32.2%                         | -37.9%              | 70.1%                          |
| Lake Arrowhead        | •  | 1      | \$<br>588,400 | \$ | 362,100     | 62.5%                         | -0.5%               | 63.0%                          |
| Loma Linda            | •  | 2      | \$<br>602,700 | \$ | 482,700     | 24.8%                         | -7.0%               | 31.8%                          |
| Mentone               | •  | 1      | \$<br>484,900 | \$ | 343,100     | <b>41.3%</b>                  | -15.2%              | <b>6.5%</b>                    |
| Montclair             | •  | 1      | \$<br>620,400 | \$ | 428,800     | <b>44.7%</b>                  | -9.8%               | <b>54.5%</b>                   |
| Ontario               | •  | 1      | \$<br>628,500 | \$ | 463,300     | 35.7%                         | -10.2%              | 45.9%                          |
| Phelan                | Ψ  | 1      | \$<br>421,800 | \$ | 282,100     | <b>49.6%</b>                  | -14.7%              | 64.3%                          |
| Rancho Cucamonga      | Ψ  | 1      | \$<br>739,800 | \$ | 536,000     | 38.0%                         | -6.9%               | <b>44.9%</b>                   |
| Redlands              | •  | 1      | \$<br>603,800 | \$ | 466,000     | 29.6%                         | -7.9%               | 37.5%                          |
| Rialto                | •  | 1      | \$<br>540,400 | \$ | 452,000     | 19.5%                         | -18.6%              | 38.1%                          |
| San Bernardino        | •  | 1      | \$<br>457,100 | \$ | 393,400     | <b>1</b> 6.2%                 | -22.4%              | 38.6%                          |
| Amber Hills           | •  | 1      | \$<br>541,100 | \$ | 375,600     | <b>44.1%</b>                  | -14.1%              | 60.1%                          |

#### Historic Median Home Price Relative to Rental Parity: San Bernardino County since January 1988

#### TAIT Housing Report® Market Timing System Rating: San Bernardino County since January 1988

**info@TAIT.com** 7 of 632