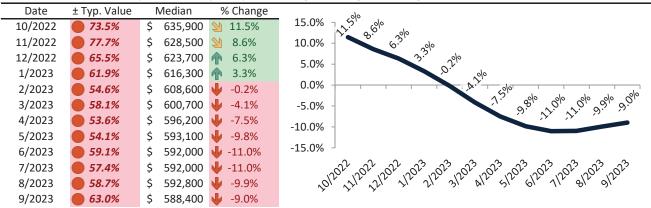

#### Apple Valley Housing Market Value & Trends Update

Historically, properties in this market sell at a -14.1% discount. Today's premium is 10.0%. This market is 24.1% overvalued. Median home price is \$403,800. Prices fell 3.6% year-over-year.

Monthly cost of ownership is \$2,580, and rents average \$2,293, making owning \$287 per month more costly than renting. Rents rose 5.7% year-over-year. The current capitalization rate (rent/price) is 5.5%.

Market rating = 3

#### Resale Median and year-over-year percentage change trailing twelve months

#### Rental rate and year-over-year percentage change trailing twelve months

| Date    | % Change      | Rent        | Own         |
|---------|---------------|-------------|-------------|
| 10/2022 | <b>13.1%</b>  | \$<br>2,223 | \$<br>2,537 |
| 11/2022 | 213.3%        | \$<br>2,248 | \$<br>2,625 |
| 12/2022 | <b>13.1%</b>  | \$<br>2,250 | \$<br>2,457 |
| 1/2023  | <b>11.9%</b>  | \$<br>2,213 | \$<br>2,415 |
| 2/2023  | 2 10.7%       | \$<br>2,216 | \$<br>2,318 |
| 3/2023  | 9.0%          | \$<br>2,213 | \$<br>2,392 |
| 4/2023  | <b>2</b> 8.5% | \$<br>2,275 | \$<br>2,338 |
| 5/2023  | <b>3</b> 8.1% | \$<br>2,316 | \$<br>2,366 |
| 6/2023  | 2 7.9%        | \$<br>2,323 | \$<br>2,462 |
| 7/2023  | <b>2</b> 7.1% | \$<br>2,310 | \$<br>2,454 |
| 8/2023  | <b>6.6%</b>   | \$<br>2,287 | \$<br>2,493 |
| 9/2023  | <b>5.7%</b>   | \$<br>2,293 | \$<br>2,581 |
|         |               |             |             |