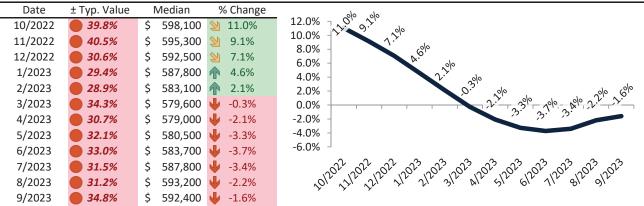

#### San Bernardino County Housing Market Value & Trends Update

Historically, properties in this market sell at a -8.9% discount. Today's premium is 26.7%. This market is 35.6% overvalued. Median home price is \$521,600. Prices fell 1.6% year-over-year.

#### Resale \$/SF Year-over-Year Percentage Change: San Bernardino County since January 1989

Rental \$/SF Year-over-Year Percentage Change: San Bernardino County since January 1989

info@TAIT.com 6 of 632