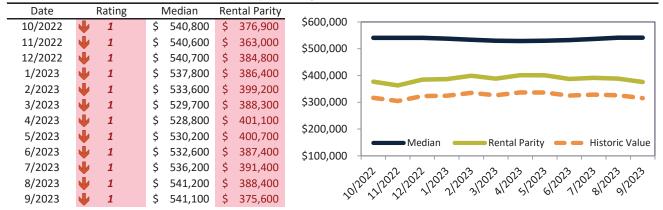

#### Historic Median Home Price Relative to Rental Parity: San Bernardino County since January 1988

#### TAIT Housing Report® Market Timing System Rating: San Bernardino County since January 1988

**info@TAIT.com** 7 of 632