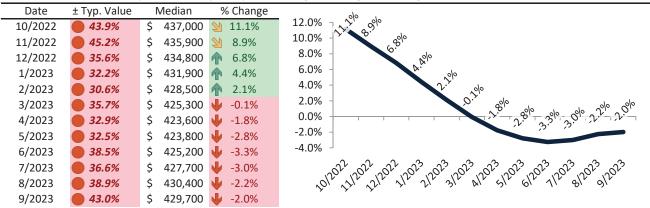

#### Historic Median Home Price Relative to Rental Parity: San Bernardino County since January 1988

#### TAIT Housing Report® Market Timing System Rating: San Bernardino County since January 1988

**info@TAIT.com** 7 of 632