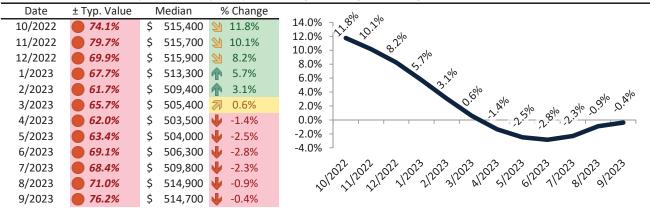

#### Historic Median Home Price Relative to Rental Parity: San Bernardino County since January 1988

#### TAIT Housing Report® Market Timing System Rating: San Bernardino County since January 1988

**info@TAIT.com** 7 of 632