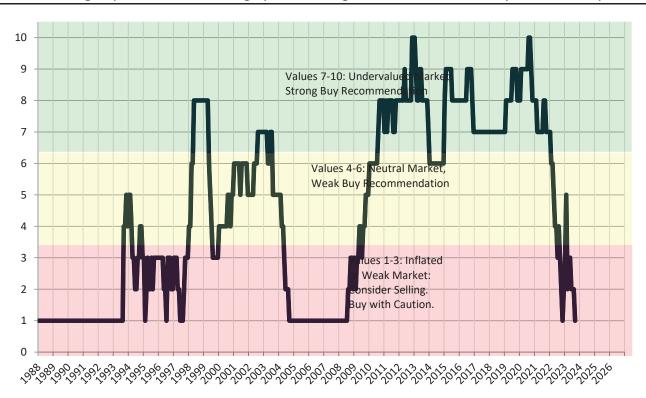

#### TAIT Housing Report® Market Timing System Rating: San Bernardino County since January 1988

**info@TAIT.com** 7 of 632

#### Market rating = 1

Market rating = 3