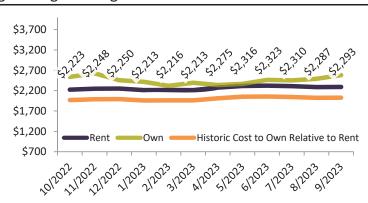

#### Apple Valley Housing Market Value & Trends Update

Historically, properties in this market sell at a -14.1% discount. Today's premium is 10.0%. This market is 24.1% overvalued. Median home price is \$403,800. Prices fell 3.6% year-over-year.

Monthly cost of ownership is \$2,580, and rents average \$2,293, making owning \$287 per month more costly than renting. Rents rose 5.7% year-over-year. The current capitalization rate (rent/price) is 5.5%.

#### Rental rate and year-over-year percentage change trailing twelve months

| Date    | % Change      | Rent        | Own         |
|---------|---------------|-------------|-------------|
| 10/2022 | <b>13.1%</b>  | \$<br>2,223 | \$<br>2,537 |
| 11/2022 | 213.3%        | \$<br>2,248 | \$<br>2,625 |
| 12/2022 | <b>13.1%</b>  | \$<br>2,250 | \$<br>2,457 |
| 1/2023  | <b>11.9%</b>  | \$<br>2,213 | \$<br>2,415 |
| 2/2023  | 2 10.7%       | \$<br>2,216 | \$<br>2,318 |
| 3/2023  | 9.0%          | \$<br>2,213 | \$<br>2,392 |
| 4/2023  | <b>2</b> 8.5% | \$<br>2,275 | \$<br>2,338 |
| 5/2023  | <b>3</b> 8.1% | \$<br>2,316 | \$<br>2,366 |
| 6/2023  | 2 7.9%        | \$<br>2,323 | \$<br>2,462 |
| 7/2023  | <b>2</b> 7.1% | \$<br>2,310 | \$<br>2,454 |
| 8/2023  | <b>6.6%</b>   | \$<br>2,287 | \$<br>2,493 |
| 9/2023  | <b>5.7%</b>   | \$<br>2,293 | \$<br>2,581 |
|         |               |             |             |