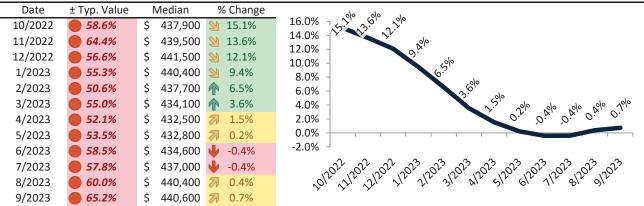

# Market Timing Rating and Valuations: San Bernardino County and Major Cities and Zips

| Study Area            | I  | Rating | Median        | Re | ntal Parity | % Over/Under<br>Rental Parity | Historic<br>Premium | % Over/Under<br>Historic Prem. |
|-----------------------|----|--------|---------------|----|-------------|-------------------------------|---------------------|--------------------------------|
| San Bernardino County | •  | 1      | \$<br>521,600 | \$ | 411,800     | 26.7%                         | -8.9%               | <b>35.6%</b>                   |
| Apple Valley          | 21 | 3      | \$<br>403,800 | \$ | 358,700     | 10.0%                         | -14.1%              | 24.1%                          |
| Barstow               | •  | 1      | \$<br>255,000 | \$ | 171,900     | <b>48.4%</b>                  | -33.3%              | 81.7%                          |
| Big Bear City         | •  | 1      | \$<br>408,500 | \$ | 300,100     | 36.1%                         | -13.2%              | 49.3%                          |
| Big Bear Lake         | •  | 1      | \$<br>595,200 | \$ | 282,300     | 110.8%                        | 14.4%               | 96.4%                          |
| Bloomington           | •  | 1      | \$<br>514,700 | \$ | 329,500     | 56.2%                         | -20.0%              | <b>76.2%</b>                   |
| Chino                 | •  | 1      | \$<br>711,500 | \$ | 511,000     | 39.2%                         | -3.2%               | 42.4%                          |
| Chino Hills           | •  | 1      | \$<br>918,600 | \$ | 672,300     | 36.7%                         | -7.2%               | <b>43.9%</b>                   |
| Colton                | •  | 1      | \$<br>466,100 | \$ | 308,000     | <b>51.3</b> %                 | -22.2%              | 73.5%                          |
| Crestline             | •  | 1      | \$<br>375,000 | \$ | 256,800     | <b>46.1%</b>                  | -17.4%              | 63.5%                          |
| Fontana               | Ψ  | 1      | \$<br>592,400 | \$ | 484,600     | 22.3%                         | -12.5%              | 34.8%                          |
| Grand Terrace         | •  | 1      | \$<br>543,600 | \$ | 366,800     | <b>48.2</b> %                 | -11.4%              | <b>59.6%</b>                   |
| Hesperia              | •  | 1      | \$<br>429,700 | \$ | 343,100     | 25.2%                         | -17.8%              | 43.0%                          |
| Highland              | Ψ  | 1      | \$<br>502,200 | \$ | 416,000     | 20.7%                         | -12.2%              | 32.9%                          |
| Joshua Tree           | Ψ  | 1      | \$<br>390,800 | \$ | 295,600     | 32.2%                         | -37.9%              | 70.1%                          |
| Lake Arrowhead        | •  | 1      | \$<br>588,400 | \$ | 362,100     | 62.5%                         | -0.5%               | 63.0%                          |
| Loma Linda            | •  | 2      | \$<br>602,700 | \$ | 482,700     | 24.8%                         | -7.0%               | 31.8%                          |
| Mentone               | •  | 1      | \$<br>484,900 | \$ | 343,100     | <b>41.3%</b>                  | -15.2%              | <b>6.5%</b>                    |
| Montclair             | •  | 1      | \$<br>620,400 | \$ | 428,800     | <b>44.7%</b>                  | -9.8%               | <b>54.5%</b>                   |
| Ontario               | •  | 1      | \$<br>628,500 | \$ | 463,300     | 35.7%                         | -10.2%              | 45.9%                          |
| Phelan                | Ψ  | 1      | \$<br>421,800 | \$ | 282,100     | <b>49.6%</b>                  | -14.7%              | 64.3%                          |
| Rancho Cucamonga      | Ψ  | 1      | \$<br>739,800 | \$ | 536,000     | 38.0%                         | -6.9%               | <b>44.9%</b>                   |
| Redlands              | •  | 1      | \$<br>603,800 | \$ | 466,000     | 29.6%                         | -7.9%               | 37.5%                          |
| Rialto                | •  | 1      | \$<br>540,400 | \$ | 452,000     | 19.5%                         | -18.6%              | 38.1%                          |
| San Bernardino        | •  | 1      | \$<br>457,100 | \$ | 393,400     | <b>1</b> 6.2%                 | -22.4%              | 38.6%                          |
| Amber Hills           | •  | 1      | \$<br>541,100 | \$ | 375,600     | <b>44.1%</b>                  | -14.1%              | 60.1%                          |

# Market Timing Rating and Valuations: San Bernardino County and Major Cities and Zips

| Study Area       | R | ating | ĺ  | Median  | Rei | ntal Parity | % Over/Under<br>Rental Parity | Historic<br>Premium | % Over/Under<br>Historic Prem. |
|------------------|---|-------|----|---------|-----|-------------|-------------------------------|---------------------|--------------------------------|
| Rancho West      | • | 1     | \$ | 490,500 | \$  | 340,200     | <b>44.2%</b>                  | -18.6%              | 62.8%                          |
| Verdemont        | • | 1     | \$ | 579,200 | \$  | 391,100     | <b>48.1%</b>                  | -11.0%              | <b>59.1%</b>                   |
| Arrowhead        | Ψ | 1     | \$ | 452,900 | \$  | 322,800     | 40.3%                         | -20.2%              | 60.5%                          |
| SBHS             | • | 1     | \$ | 393,900 | \$  | 294,400     | 33.8%                         | -25.7%              | <b>59.5%</b>                   |
| San Gorgonio     | • | 1     | \$ | 457,900 | \$  | 328,500     | 39.4%                         | -22.8%              | 62.2%                          |
| Cajon            | • | 1     | \$ | 467,300 | \$  | 317,100     | 47.3%                         | -20.3%              | 67.6%                          |
| Kendall          | • | 1     | \$ | 505,400 | \$  | 350,500     | <b>44.2%</b>                  | -16.7%              | 60.9%                          |
| NE - Sterling    | • | 1     | \$ | 468,800 | \$  | 333,900     | 40.4%                         | -19.9%              | 60.3%                          |
| Wildwood Park    | • | 1     | \$ | 460,400 | \$  | 320,200     | 43.8%                         | -19.0%              | 62.8%                          |
| Riverview        | • | 1     | \$ | 802,400 | \$  | 311,100     | <b>157.9</b> %                | -23.8%              | 181.7%                         |
| Arrowhead Farms  | • | 1     | \$ | 440,600 | \$  | 306,500     | <b>43.7%</b>                  | -21.5%              | 65.2%                          |
| North Park       | • | 1     | \$ | 886,100 | \$  | 532,200     | 66.5%                         | -13.1%              | <b>79.6%</b>                   |
| Arrowview        | • | 1     | \$ | 432,900 | \$  | 310,700     | 39.3%                         | -25.0%              | 64.3%                          |
| Hudson           | Ψ | 1     | \$ | 470,600 | \$  | 318,200     | <b>47.9</b> %                 | -22.2%              | <b>70.1%</b>                   |
| Twentynine Palms | • | 1     | \$ | 259,600 | \$  | 218,900     | 18.6%                         | -47.6%              | 66.2%                          |
| Upland           | • | 1     | \$ | 775,800 | \$  | 584,100     | 32.8%                         | -5.8%               | <b>38.6%</b>                   |
| Victorville      | • | 1     | \$ | 411,600 | \$  | 343,000     | 20.0%                         | -11.0%              | 31.0%                          |
| Wrightwood       | • | 1     | \$ | 442,300 | \$  | 283,100     | <b>6.2%</b>                   | -1.0%               | <b>57.2</b> %                  |
| Yucaipa          | • | 1     | \$ | 542,900 | \$  | 334,800     | 62.2%                         | -4.8%               | 67.0%                          |
| Yucca Valley     | • | 1     | \$ | 362,400 | \$  | 230,700     | <b>57.1</b> %                 | -30.7%              | 87.8%                          |