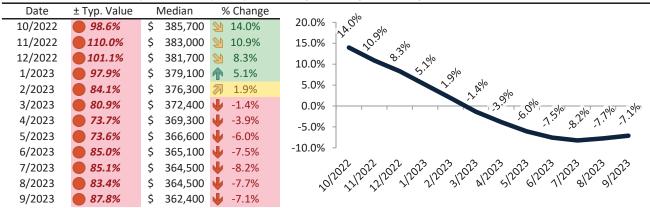

# Market Timing Rating and Valuations: San Bernardino County and Major Cities and Zips

| Study Area       | R | ating | ĺ  | Median  | Rei | ntal Parity | % Over/Under<br>Rental Parity | Historic<br>Premium | % Over/Under<br>Historic Prem. |
|------------------|---|-------|----|---------|-----|-------------|-------------------------------|---------------------|--------------------------------|
| Rancho West      | • | 1     | \$ | 490,500 | \$  | 340,200     | <b>44.2%</b>                  | -18.6%              | 62.8%                          |
| Verdemont        | • | 1     | \$ | 579,200 | \$  | 391,100     | <b>48.1%</b>                  | -11.0%              | <b>59.1%</b>                   |
| Arrowhead        | Ψ | 1     | \$ | 452,900 | \$  | 322,800     | 40.3%                         | -20.2%              | 60.5%                          |
| SBHS             | • | 1     | \$ | 393,900 | \$  | 294,400     | 33.8%                         | -25.7%              | <b>59.5%</b>                   |
| San Gorgonio     | • | 1     | \$ | 457,900 | \$  | 328,500     | 39.4%                         | -22.8%              | 62.2%                          |
| Cajon            | • | 1     | \$ | 467,300 | \$  | 317,100     | 47.3%                         | -20.3%              | 67.6%                          |
| Kendall          | • | 1     | \$ | 505,400 | \$  | 350,500     | <b>44.2%</b>                  | -16.7%              | 60.9%                          |
| NE - Sterling    | • | 1     | \$ | 468,800 | \$  | 333,900     | 40.4%                         | -19.9%              | 60.3%                          |
| Wildwood Park    | • | 1     | \$ | 460,400 | \$  | 320,200     | 43.8%                         | -19.0%              | 62.8%                          |
| Riverview        | • | 1     | \$ | 802,400 | \$  | 311,100     | <b>157.9</b> %                | -23.8%              | 181.7%                         |
| Arrowhead Farms  | • | 1     | \$ | 440,600 | \$  | 306,500     | <b>43.7%</b>                  | -21.5%              | 65.2%                          |
| North Park       | • | 1     | \$ | 886,100 | \$  | 532,200     | 66.5%                         | -13.1%              | <b>79.6%</b>                   |
| Arrowview        | • | 1     | \$ | 432,900 | \$  | 310,700     | 39.3%                         | -25.0%              | 64.3%                          |
| Hudson           | Ψ | 1     | \$ | 470,600 | \$  | 318,200     | <b>47.9</b> %                 | -22.2%              | <b>70.1%</b>                   |
| Twentynine Palms | • | 1     | \$ | 259,600 | \$  | 218,900     | 18.6%                         | -47.6%              | 66.2%                          |
| Upland           | • | 1     | \$ | 775,800 | \$  | 584,100     | 32.8%                         | -5.8%               | <b>38.6%</b>                   |
| Victorville      | • | 1     | \$ | 411,600 | \$  | 343,000     | 20.0%                         | -11.0%              | 31.0%                          |
| Wrightwood       | • | 1     | \$ | 442,300 | \$  | 283,100     | <b>6.2%</b>                   | -1.0%               | <b>57.2</b> %                  |
| Yucaipa          | • | 1     | \$ | 542,900 | \$  | 334,800     | 62.2%                         | -4.8%               | 67.0%                          |
| Yucca Valley     | • | 1     | \$ | 362,400 | \$  | 230,700     | <b>57.1</b> %                 | -30.7%              | 87.8%                          |