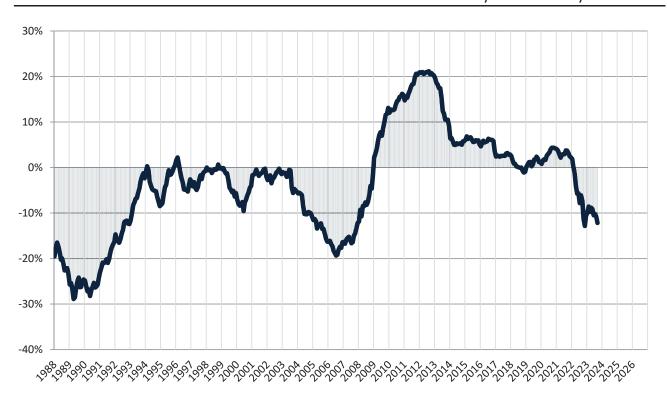

#### Resale \$/SF Year-over-Year Percentage Change: San Bernardino County since January 1989

Rental \$/SF Year-over-Year Percentage Change: San Bernardino County since January 1989

info@TAIT.com 6 of 632