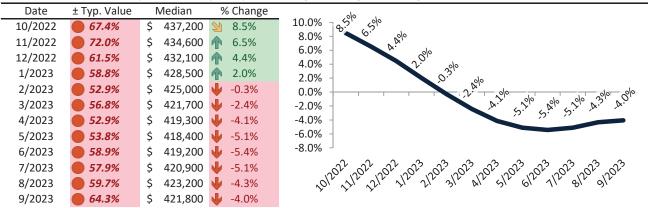

#### Apple Valley Housing Market Value & Trends Update

Historically, properties in this market sell at a -14.1% discount. Today's premium is 10.0%. This market is 24.1% overvalued. Median home price is \$403,800. Prices fell 3.6% year-over-year.

Monthly cost of ownership is \$2,580, and rents average \$2,293, making owning \$287 per month more costly than renting. Rents rose 5.7% year-over-year. The current capitalization rate (rent/price) is 5.5%.

#### Historic Median Home Price Relative to Rental Parity: San Bernardino County since January 1988

#### TAIT Housing Report® Market Timing System Rating: San Bernardino County since January 1988

**info@TAIT.com** 7 of 632