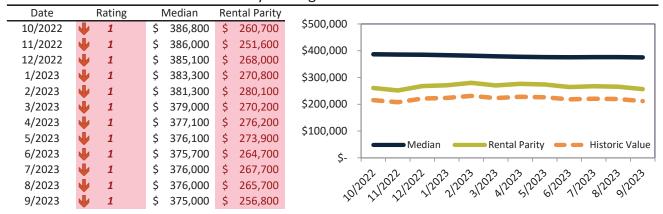

# Market Timing Rating and Valuations: San Bernardino County and Major Cities and Zips

| Study Area       | R | ating | ĺ  | Median  | Rei | ntal Parity | % Over/Under<br>Rental Parity | Historic<br>Premium | % Over/Under<br>Historic Prem. |
|------------------|---|-------|----|---------|-----|-------------|-------------------------------|---------------------|--------------------------------|
| Rancho West      | • | 1     | \$ | 490,500 | \$  | 340,200     | <b>44.2%</b>                  | -18.6%              | 62.8%                          |
| Verdemont        | • | 1     | \$ | 579,200 | \$  | 391,100     | <b>48.1%</b>                  | -11.0%              | <b>59.1%</b>                   |
| Arrowhead        | Ψ | 1     | \$ | 452,900 | \$  | 322,800     | 40.3%                         | -20.2%              | 60.5%                          |
| SBHS             | • | 1     | \$ | 393,900 | \$  | 294,400     | 33.8%                         | -25.7%              | <b>59.5%</b>                   |
| San Gorgonio     | • | 1     | \$ | 457,900 | \$  | 328,500     | 39.4%                         | -22.8%              | 62.2%                          |
| Cajon            | • | 1     | \$ | 467,300 | \$  | 317,100     | 47.3%                         | -20.3%              | 67.6%                          |
| Kendall          | • | 1     | \$ | 505,400 | \$  | 350,500     | <b>44.2%</b>                  | -16.7%              | 60.9%                          |
| NE - Sterling    | • | 1     | \$ | 468,800 | \$  | 333,900     | 40.4%                         | -19.9%              | 60.3%                          |
| Wildwood Park    | • | 1     | \$ | 460,400 | \$  | 320,200     | 43.8%                         | -19.0%              | 62.8%                          |
| Riverview        | • | 1     | \$ | 802,400 | \$  | 311,100     | <b>157.9</b> %                | -23.8%              | 181.7%                         |
| Arrowhead Farms  | • | 1     | \$ | 440,600 | \$  | 306,500     | <b>43.7%</b>                  | -21.5%              | 65.2%                          |
| North Park       | • | 1     | \$ | 886,100 | \$  | 532,200     | 66.5%                         | -13.1%              | <b>79.6%</b>                   |
| Arrowview        | • | 1     | \$ | 432,900 | \$  | 310,700     | 39.3%                         | -25.0%              | 64.3%                          |
| Hudson           | Ψ | 1     | \$ | 470,600 | \$  | 318,200     | <b>47.9</b> %                 | -22.2%              | <b>70.1%</b>                   |
| Twentynine Palms | • | 1     | \$ | 259,600 | \$  | 218,900     | 18.6%                         | -47.6%              | 66.2%                          |
| Upland           | • | 1     | \$ | 775,800 | \$  | 584,100     | 32.8%                         | -5.8%               | <b>38.6%</b>                   |
| Victorville      | • | 1     | \$ | 411,600 | \$  | 343,000     | 20.0%                         | -11.0%              | 31.0%                          |
| Wrightwood       | • | 1     | \$ | 442,300 | \$  | 283,100     | <b>6.2%</b>                   | -1.0%               | <b>57.2</b> %                  |
| Yucaipa          | • | 1     | \$ | 542,900 | \$  | 334,800     | 62.2%                         | -4.8%               | 67.0%                          |
| Yucca Valley     | • | 1     | \$ | 362,400 | \$  | 230,700     | <b>57.1</b> %                 | -30.7%              | 87.8%                          |

#### Historic Median Home Price Relative to Rental Parity: San Bernardino County since January 1988

#### TAIT Housing Report® Market Timing System Rating: San Bernardino County since January 1988

**info@TAIT.com** 7 of 632