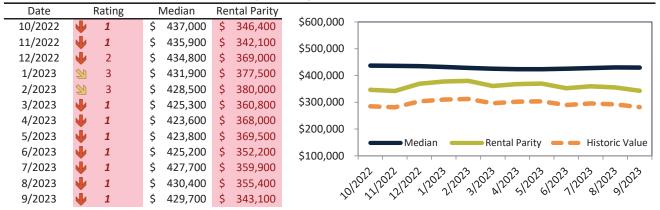

#### San Bernardino County Housing Market Value & Trends Update

Historically, properties in this market sell at a -8.9% discount. Today's premium is 26.7%. This market is 35.6% overvalued. Median home price is \$521,600. Prices fell 1.6% year-over-year.

Monthly cost of ownership is \$3,333, and rents average \$2,631, making owning \$701 per month more costly than renting. Rents rose 3.2% year-over-year. The current capitalization rate (rent/price) is 4.8%.

#### Market rating = 1

#### Median Home Price and Rental Parity trailing twelve months