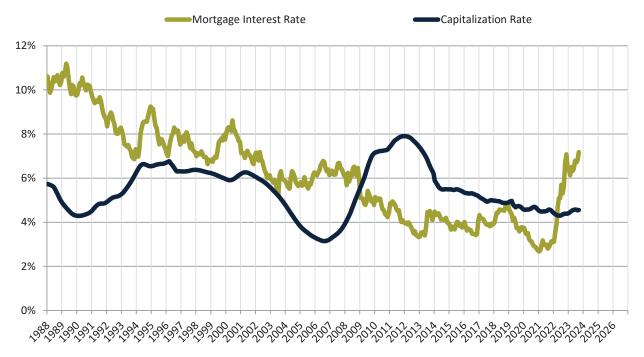

#### Cash Investor Capitalization Rate: San Bernardino County since January 1988

Financed Investor Cash-on-Cash Return: San Bernardino County since January 1988

info@TAIT.com 8 of 632

Monthly cost of ownership is \$3,333, and rents average \$2,631, making owning \$701 per month more costly than renting. Rents rose 3.2% year-over-year. The current capitalization rate (rent/price) is 4.8%.