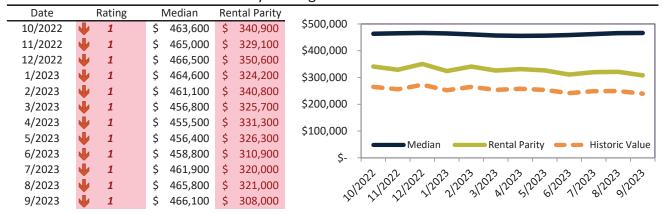

# Market Timing Rating and Valuations: San Bernardino County and Major Cities and Zips

| Study Area            | I  | Rating | Median        | Re | ntal Parity | % Over/Under<br>Rental Parity | Historic<br>Premium | % Over/Under<br>Historic Prem. |
|-----------------------|----|--------|---------------|----|-------------|-------------------------------|---------------------|--------------------------------|
| San Bernardino County | •  | 1      | \$<br>521,600 | \$ | 411,800     | 26.7%                         | -8.9%               | <b>35.6%</b>                   |
| Apple Valley          | 21 | 3      | \$<br>403,800 | \$ | 358,700     | 10.0%                         | -14.1%              | 24.1%                          |
| Barstow               | •  | 1      | \$<br>255,000 | \$ | 171,900     | <b>48.4%</b>                  | -33.3%              | 81.7%                          |
| Big Bear City         | •  | 1      | \$<br>408,500 | \$ | 300,100     | 36.1%                         | -13.2%              | 49.3%                          |
| Big Bear Lake         | •  | 1      | \$<br>595,200 | \$ | 282,300     | 110.8%                        | 14.4%               | 96.4%                          |
| Bloomington           | •  | 1      | \$<br>514,700 | \$ | 329,500     | 56.2%                         | -20.0%              | <b>76.2%</b>                   |
| Chino                 | •  | 1      | \$<br>711,500 | \$ | 511,000     | 39.2%                         | -3.2%               | 42.4%                          |
| Chino Hills           | •  | 1      | \$<br>918,600 | \$ | 672,300     | 36.7%                         | -7.2%               | <b>43.9%</b>                   |
| Colton                | •  | 1      | \$<br>466,100 | \$ | 308,000     | <b>51.3</b> %                 | -22.2%              | 73.5%                          |
| Crestline             | •  | 1      | \$<br>375,000 | \$ | 256,800     | <b>46.1%</b>                  | -17.4%              | 63.5%                          |
| Fontana               | Ψ  | 1      | \$<br>592,400 | \$ | 484,600     | 22.3%                         | -12.5%              | 34.8%                          |
| Grand Terrace         | •  | 1      | \$<br>543,600 | \$ | 366,800     | <b>48.2</b> %                 | -11.4%              | <b>59.6%</b>                   |
| Hesperia              | •  | 1      | \$<br>429,700 | \$ | 343,100     | 25.2%                         | -17.8%              | 43.0%                          |
| Highland              | Ψ  | 1      | \$<br>502,200 | \$ | 416,000     | 20.7%                         | -12.2%              | 32.9%                          |
| Joshua Tree           | Ψ  | 1      | \$<br>390,800 | \$ | 295,600     | 32.2%                         | -37.9%              | 70.1%                          |
| Lake Arrowhead        | •  | 1      | \$<br>588,400 | \$ | 362,100     | 62.5%                         | -0.5%               | 63.0%                          |
| Loma Linda            | •  | 2      | \$<br>602,700 | \$ | 482,700     | 24.8%                         | -7.0%               | 31.8%                          |
| Mentone               | •  | 1      | \$<br>484,900 | \$ | 343,100     | <b>41.3%</b>                  | -15.2%              | <b>6.5%</b>                    |
| Montclair             | •  | 1      | \$<br>620,400 | \$ | 428,800     | <b>44.7%</b>                  | -9.8%               | <b>54.5%</b>                   |
| Ontario               | •  | 1      | \$<br>628,500 | \$ | 463,300     | 35.7%                         | -10.2%              | 45.9%                          |
| Phelan                | Ψ  | 1      | \$<br>421,800 | \$ | 282,100     | <b>49.6%</b>                  | -14.7%              | 64.3%                          |
| Rancho Cucamonga      | Ψ  | 1      | \$<br>739,800 | \$ | 536,000     | 38.0%                         | -6.9%               | <b>44.9%</b>                   |
| Redlands              | •  | 1      | \$<br>603,800 | \$ | 466,000     | 29.6%                         | -7.9%               | 37.5%                          |
| Rialto                | •  | 1      | \$<br>540,400 | \$ | 452,000     | 19.5%                         | -18.6%              | 38.1%                          |
| San Bernardino        | •  | 1      | \$<br>457,100 | \$ | 393,400     | <b>1</b> 6.2%                 | -22.4%              | 38.6%                          |
| Amber Hills           | •  | 1      | \$<br>541,100 | \$ | 375,600     | <b>44.1%</b>                  | -14.1%              | 60.1%                          |

#### Historic Median Home Price Relative to Rental Parity: San Bernardino County since January 1988

#### TAIT Housing Report® Market Timing System Rating: San Bernardino County since January 1988

**info@TAIT.com** 7 of 632