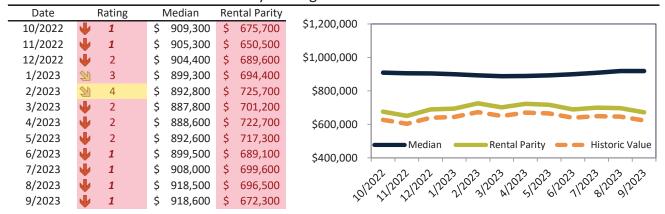

#### Apple Valley Housing Market Value & Trends Update

Historically, properties in this market sell at a -14.1% discount. Today's premium is 10.0%. This market is 24.1% overvalued. Median home price is \$403,800. Prices fell 3.6% year-over-year.

Monthly cost of ownership is \$2,580, and rents average \$2,293, making owning \$287 per month more costly than renting. Rents rose 5.7% year-over-year. The current capitalization rate (rent/price) is 5.5%.

Market rating = 3