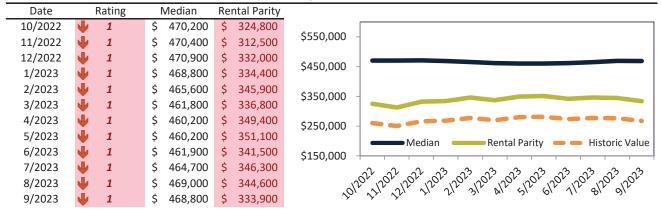

# Market Timing Rating and Valuations: San Bernardino County and Major Cities and Zips

| Study Area       | R | ating | ĺ  | Median  | Rei | ntal Parity | % Over/Under<br>Rental Parity | Historic<br>Premium | % Over/Under<br>Historic Prem. |
|------------------|---|-------|----|---------|-----|-------------|-------------------------------|---------------------|--------------------------------|
| Rancho West      | • | 1     | \$ | 490,500 | \$  | 340,200     | <b>44.2%</b>                  | -18.6%              | 62.8%                          |
| Verdemont        | • | 1     | \$ | 579,200 | \$  | 391,100     | <b>48.1%</b>                  | -11.0%              | <b>59.1%</b>                   |
| Arrowhead        | Ψ | 1     | \$ | 452,900 | \$  | 322,800     | 40.3%                         | -20.2%              | 60.5%                          |
| SBHS             | • | 1     | \$ | 393,900 | \$  | 294,400     | 33.8%                         | -25.7%              | <b>59.5%</b>                   |
| San Gorgonio     | • | 1     | \$ | 457,900 | \$  | 328,500     | 39.4%                         | -22.8%              | 62.2%                          |
| Cajon            | • | 1     | \$ | 467,300 | \$  | 317,100     | 47.3%                         | -20.3%              | 67.6%                          |
| Kendall          | • | 1     | \$ | 505,400 | \$  | 350,500     | <b>44.2%</b>                  | -16.7%              | 60.9%                          |
| NE - Sterling    | • | 1     | \$ | 468,800 | \$  | 333,900     | 40.4%                         | -19.9%              | 60.3%                          |
| Wildwood Park    | • | 1     | \$ | 460,400 | \$  | 320,200     | 43.8%                         | -19.0%              | 62.8%                          |
| Riverview        | • | 1     | \$ | 802,400 | \$  | 311,100     | <b>157.9</b> %                | -23.8%              | 181.7%                         |
| Arrowhead Farms  | • | 1     | \$ | 440,600 | \$  | 306,500     | <b>43.7%</b>                  | -21.5%              | 65.2%                          |
| North Park       | • | 1     | \$ | 886,100 | \$  | 532,200     | 66.5%                         | -13.1%              | <b>79.6%</b>                   |
| Arrowview        | • | 1     | \$ | 432,900 | \$  | 310,700     | 39.3%                         | -25.0%              | 64.3%                          |
| Hudson           | Ψ | 1     | \$ | 470,600 | \$  | 318,200     | <b>47.9</b> %                 | -22.2%              | <b>70.1%</b>                   |
| Twentynine Palms | • | 1     | \$ | 259,600 | \$  | 218,900     | 18.6%                         | -47.6%              | 66.2%                          |
| Upland           | • | 1     | \$ | 775,800 | \$  | 584,100     | 32.8%                         | -5.8%               | <b>38.6%</b>                   |
| Victorville      | • | 1     | \$ | 411,600 | \$  | 343,000     | 20.0%                         | -11.0%              | 31.0%                          |
| Wrightwood       | • | 1     | \$ | 442,300 | \$  | 283,100     | <b>6.2%</b>                   | -1.0%               | <b>57.2</b> %                  |
| Yucaipa          | • | 1     | \$ | 542,900 | \$  | 334,800     | 62.2%                         | -4.8%               | 67.0%                          |
| Yucca Valley     | • | 1     | \$ | 362,400 | \$  | 230,700     | <b>57.1</b> %                 | -30.7%              | 87.8%                          |