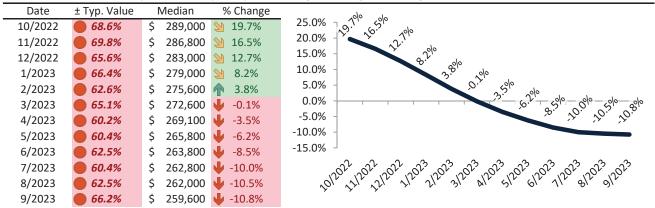

#### Barstow Housing Market Value & Trends Update

Historically, properties in this market sell at a -33.3% discount. Today's premium is 48.4%. This market is 81.7% overvalued. Median home price is \$255,000. Prices fell 2.0% year-over-year.

Monthly cost of ownership is \$1,629, and rents average \$1,098, making owning \$530 per month more costly than renting. Rents rose 3.0% year-over-year. The current capitalization rate (rent/price) is 4.1%.

#### Resale \$/SF Year-over-Year Percentage Change: San Bernardino County since January 1989

Rental \$/SF Year-over-Year Percentage Change: San Bernardino County since January 1989

info@TAIT.com 6 of 632