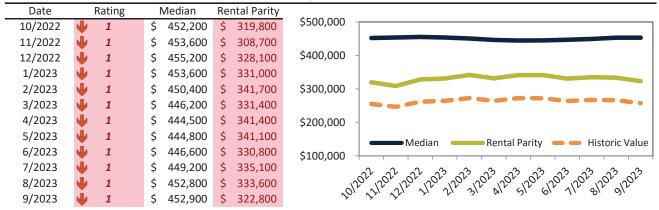

# Market Timing Rating and Valuations: San Bernardino County and Major Cities and Zips

| Study Area            | I  | Rating | Median        | Re | ntal Parity | % Over/Under<br>Rental Parity | Historic<br>Premium | % Over/Under<br>Historic Prem. |
|-----------------------|----|--------|---------------|----|-------------|-------------------------------|---------------------|--------------------------------|
| San Bernardino County | •  | 1      | \$<br>521,600 | \$ | 411,800     | 26.7%                         | -8.9%               | <b>35.6%</b>                   |
| Apple Valley          | 21 | 3      | \$<br>403,800 | \$ | 358,700     | 10.0%                         | -14.1%              | 24.1%                          |
| Barstow               | •  | 1      | \$<br>255,000 | \$ | 171,900     | <b>48.4%</b>                  | -33.3%              | 81.7%                          |
| Big Bear City         | •  | 1      | \$<br>408,500 | \$ | 300,100     | 36.1%                         | -13.2%              | 49.3%                          |
| Big Bear Lake         | •  | 1      | \$<br>595,200 | \$ | 282,300     | 110.8%                        | 14.4%               | 96.4%                          |
| Bloomington           | •  | 1      | \$<br>514,700 | \$ | 329,500     | 56.2%                         | -20.0%              | <b>76.2%</b>                   |
| Chino                 | •  | 1      | \$<br>711,500 | \$ | 511,000     | 39.2%                         | -3.2%               | 42.4%                          |
| Chino Hills           | •  | 1      | \$<br>918,600 | \$ | 672,300     | 36.7%                         | -7.2%               | <b>43.9%</b>                   |
| Colton                | •  | 1      | \$<br>466,100 | \$ | 308,000     | <b>51.3</b> %                 | -22.2%              | 73.5%                          |
| Crestline             | •  | 1      | \$<br>375,000 | \$ | 256,800     | <b>46.1%</b>                  | -17.4%              | 63.5%                          |
| Fontana               | Ψ  | 1      | \$<br>592,400 | \$ | 484,600     | 22.3%                         | -12.5%              | 34.8%                          |
| Grand Terrace         | •  | 1      | \$<br>543,600 | \$ | 366,800     | <b>48.2</b> %                 | -11.4%              | <b>59.6%</b>                   |
| Hesperia              | •  | 1      | \$<br>429,700 | \$ | 343,100     | 25.2%                         | -17.8%              | 43.0%                          |
| Highland              | Ψ  | 1      | \$<br>502,200 | \$ | 416,000     | 20.7%                         | -12.2%              | 32.9%                          |
| Joshua Tree           | Ψ  | 1      | \$<br>390,800 | \$ | 295,600     | 32.2%                         | -37.9%              | 70.1%                          |
| Lake Arrowhead        | •  | 1      | \$<br>588,400 | \$ | 362,100     | 62.5%                         | -0.5%               | 63.0%                          |
| Loma Linda            | •  | 2      | \$<br>602,700 | \$ | 482,700     | 24.8%                         | -7.0%               | 31.8%                          |
| Mentone               | •  | 1      | \$<br>484,900 | \$ | 343,100     | <b>41.3%</b>                  | -15.2%              | <b>6.5%</b>                    |
| Montclair             | •  | 1      | \$<br>620,400 | \$ | 428,800     | <b>44.7%</b>                  | -9.8%               | <b>54.5%</b>                   |
| Ontario               | •  | 1      | \$<br>628,500 | \$ | 463,300     | 35.7%                         | -10.2%              | 45.9%                          |
| Phelan                | Ψ  | 1      | \$<br>421,800 | \$ | 282,100     | <b>49.6%</b>                  | -14.7%              | 64.3%                          |
| Rancho Cucamonga      | Ψ  | 1      | \$<br>739,800 | \$ | 536,000     | 38.0%                         | -6.9%               | <b>44.9%</b>                   |
| Redlands              | •  | 1      | \$<br>603,800 | \$ | 466,000     | 29.6%                         | -7.9%               | 37.5%                          |
| Rialto                | •  | 1      | \$<br>540,400 | \$ | 452,000     | 19.5%                         | -18.6%              | 38.1%                          |
| San Bernardino        | •  | 1      | \$<br>457,100 | \$ | 393,400     | <b>1</b> 6.2%                 | -22.4%              | 38.6%                          |
| Amber Hills           | •  | 1      | \$<br>541,100 | \$ | 375,600     | <b>44.1%</b>                  | -14.1%              | 60.1%                          |

# Market Timing Rating and Valuations: San Bernardino County and Major Cities and Zips

| Study Area       | R | ating | ĺ  | Median  | Rei | ntal Parity | % Over/Under<br>Rental Parity | Historic<br>Premium | % Over/Under<br>Historic Prem. |
|------------------|---|-------|----|---------|-----|-------------|-------------------------------|---------------------|--------------------------------|
| Rancho West      | • | 1     | \$ | 490,500 | \$  | 340,200     | <b>44.2%</b>                  | -18.6%              | 62.8%                          |
| Verdemont        | • | 1     | \$ | 579,200 | \$  | 391,100     | <b>48.1%</b>                  | -11.0%              | <b>59.1%</b>                   |
| Arrowhead        | Ψ | 1     | \$ | 452,900 | \$  | 322,800     | 40.3%                         | -20.2%              | 60.5%                          |
| SBHS             | • | 1     | \$ | 393,900 | \$  | 294,400     | 33.8%                         | -25.7%              | <b>59.5%</b>                   |
| San Gorgonio     | • | 1     | \$ | 457,900 | \$  | 328,500     | 39.4%                         | -22.8%              | 62.2%                          |
| Cajon            | • | 1     | \$ | 467,300 | \$  | 317,100     | 47.3%                         | -20.3%              | 67.6%                          |
| Kendall          | • | 1     | \$ | 505,400 | \$  | 350,500     | <b>44.2%</b>                  | -16.7%              | 60.9%                          |
| NE - Sterling    | • | 1     | \$ | 468,800 | \$  | 333,900     | 40.4%                         | -19.9%              | 60.3%                          |
| Wildwood Park    | • | 1     | \$ | 460,400 | \$  | 320,200     | 43.8%                         | -19.0%              | 62.8%                          |
| Riverview        | • | 1     | \$ | 802,400 | \$  | 311,100     | <b>157.9</b> %                | -23.8%              | 181.7%                         |
| Arrowhead Farms  | • | 1     | \$ | 440,600 | \$  | 306,500     | <b>43.7%</b>                  | -21.5%              | 65.2%                          |
| North Park       | • | 1     | \$ | 886,100 | \$  | 532,200     | 66.5%                         | -13.1%              | <b>79.6%</b>                   |
| Arrowview        | • | 1     | \$ | 432,900 | \$  | 310,700     | 39.3%                         | -25.0%              | 64.3%                          |
| Hudson           | Ψ | 1     | \$ | 470,600 | \$  | 318,200     | <b>47.9</b> %                 | -22.2%              | <b>70.1%</b>                   |
| Twentynine Palms | • | 1     | \$ | 259,600 | \$  | 218,900     | 18.6%                         | -47.6%              | 66.2%                          |
| Upland           | • | 1     | \$ | 775,800 | \$  | 584,100     | 32.8%                         | -5.8%               | <b>38.6%</b>                   |
| Victorville      | • | 1     | \$ | 411,600 | \$  | 343,000     | 20.0%                         | -11.0%              | 31.0%                          |
| Wrightwood       | • | 1     | \$ | 442,300 | \$  | 283,100     | <b>6.2%</b>                   | -1.0%               | <b>57.2</b> %                  |
| Yucaipa          | • | 1     | \$ | 542,900 | \$  | 334,800     | 62.2%                         | -4.8%               | 67.0%                          |
| Yucca Valley     | • | 1     | \$ | 362,400 | \$  | 230,700     | <b>57.1</b> %                 | -30.7%              | 87.8%                          |