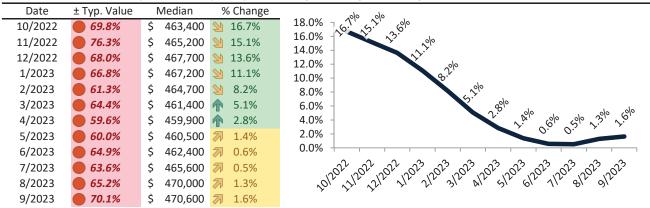

#### Resale \$/SF Year-over-Year Percentage Change: San Bernardino County since January 1989

Rental \$/SF Year-over-Year Percentage Change: San Bernardino County since January 1989

info@TAIT.com 6 of 632