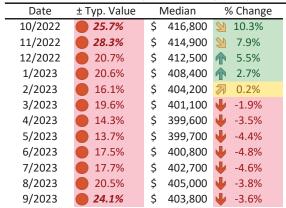

#### Apple Valley Housing Market Value & Trends Update

Historically, properties in this market sell at a -14.1% discount. Today's premium is 10.0%. This market is 24.1% overvalued. Median home price is \$403,800. Prices fell 3.6% year-over-year.

Monthly cost of ownership is \$2,580, and rents average \$2,293, making owning \$287 per month more costly than renting. Rents rose 5.7% year-over-year. The current capitalization rate (rent/price) is 5.5%.

#### Resale Median and year-over-year percentage change trailing twelve months

#### Rental rate and year-over-year percentage change trailing twelve months

| Date    | % Change      | Rent        | Own         |
|---------|---------------|-------------|-------------|
| 10/2022 | <b>13.1%</b>  | \$<br>2,223 | \$<br>2,537 |
| 11/2022 | 213.3%        | \$<br>2,248 | \$<br>2,625 |
| 12/2022 | <b>13.1%</b>  | \$<br>2,250 | \$<br>2,457 |
| 1/2023  | <b>11.9%</b>  | \$<br>2,213 | \$<br>2,415 |
| 2/2023  | 2 10.7%       | \$<br>2,216 | \$<br>2,318 |
| 3/2023  | 9.0%          | \$<br>2,213 | \$<br>2,392 |
| 4/2023  | <b>2</b> 8.5% | \$<br>2,275 | \$<br>2,338 |
| 5/2023  | <b>3</b> 8.1% | \$<br>2,316 | \$<br>2,366 |
| 6/2023  | 2 7.9%        | \$<br>2,323 | \$<br>2,462 |
| 7/2023  | <b>2</b> 7.1% | \$<br>2,310 | \$<br>2,454 |
| 8/2023  | <b>6.6%</b>   | \$<br>2,287 | \$<br>2,493 |
| 9/2023  | <b>5.7%</b>   | \$<br>2,293 | \$<br>2,581 |
|         |               |             |             |