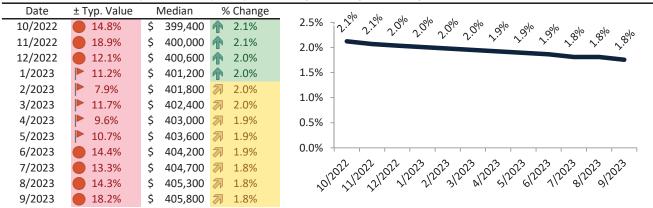

#### San Bernardino County Housing Market Value & Trends Update

Historically, properties in this market sell at a -8.9% discount. Today's premium is 26.7%. This market is 35.6% overvalued. Median home price is \$521,600. Prices fell 1.6% year-over-year.

Monthly cost of ownership is \$3,333, and rents average \$2,631, making owning \$701 per month more costly than renting. Rents rose 3.2% year-over-year. The current capitalization rate (rent/price) is 4.8%.

#### Resale \$/SF Year-over-Year Percentage Change: San Bernardino County since January 1989

Rental \$/SF Year-over-Year Percentage Change: San Bernardino County since January 1989

info@TAIT.com 6 of 632