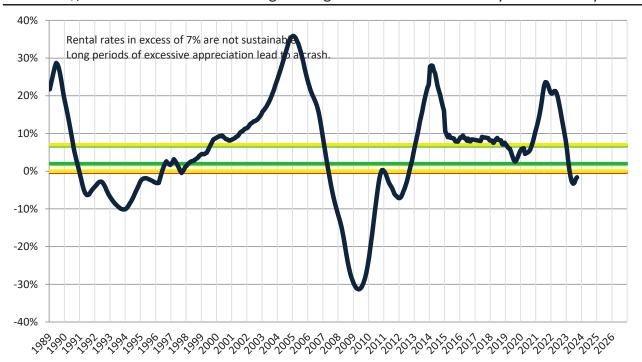

#### Resale \$/SF Year-over-Year Percentage Change: San Bernardino County since January 1989

Rental \$/SF Year-over-Year Percentage Change: San Bernardino County since January 1989

info@TAIT.com 6 of 632