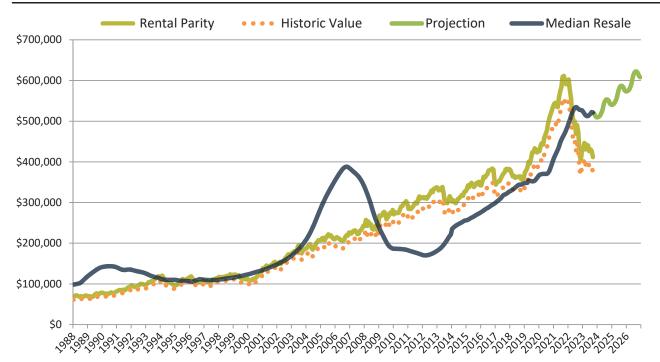

#### San Bernardino County median home price since January 1988

#### Historic Median Home Price Relative to Rental Parity: San Bernardino County since January 1988