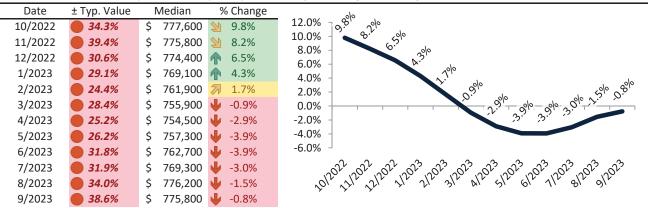

# Market Performance and Trends: San Bernardino County and Major Cities and Zips

| Study Area            | Median<br>Resale \$ |   | Resale %<br>nange YoY | Median<br>Resale \$ | Rent %<br>Change YoY | ledian<br>ent \$ | ost of<br>nership | nership<br>m./Disc. | Cap Rate |
|-----------------------|---------------------|---|-----------------------|---------------------|----------------------|------------------|-------------------|---------------------|----------|
| San Bernardino County | \$<br>521,600       | Ψ | -1.6%                 | \$<br>521,600       | <b>3</b> .2%         | \$<br>2,632      | \$<br>3,333       | \$<br>702           | 4.8%.    |
| Apple Valley          | \$<br>403,800       | • | -3.6%                 | \$<br>403,800       | <b>5</b> .7%         | \$<br>2,293      | \$<br>2,581       | \$<br>288           | 5.5%.    |
| Barstow               | \$<br>255,000       | Ψ | -2.0%                 | \$<br>255,000       | <b>1</b> 3.0%        | \$<br>1,099      | \$<br>1,630       | \$<br>531           | 4.1%.    |
| Big Bear City         | \$<br>408,500       | • | -7.2%                 | \$<br>408,500       | <b>14.9%</b>         | \$<br>1,918      | \$<br>2,611       | \$<br>693           | 4.5%.    |
| Big Bear Lake         | \$<br>595,200       | • | -7.5%                 | \$<br>595,200       | <b>1</b> 3.6%        | \$<br>1,804      | \$<br>3,804       | \$<br>1,999         | 2.9%.    |
| Bloomington           | \$<br>514,700       | • | -0.4%                 | \$<br>514,700       | <b>1</b> 3.7%        | \$<br>2,106      | \$<br>3,289       | \$<br>1,183         | 3.9%.    |
| Chino                 | \$<br>711,500       | Ψ | -2.1%                 | \$<br>711,500       | <b>1</b> 3.1%        | \$<br>3,266      | \$<br>4,547       | \$<br>1,281         | 4.4%.    |
| Chino Hills           | \$<br>918,600       | A | 0.0%                  | \$<br>918,600       | <b>1</b> 2.4%        | \$<br>4,297      | \$<br>5,871       | \$<br>1,574         | 4.5%.    |
| Colton                | \$<br>466,100       | A | 0.8%                  | \$<br>466,100       | <b>4</b> -4.2%       | \$<br>1,969      | \$<br>2,979       | \$<br>1,010         | 4.1%.    |
| Crestline             | \$<br>375,000       | • | -3.5%                 | \$<br>375,000       | <b>1</b> 3.7%        | \$<br>1,641      | \$<br>2,397       | \$<br>755           | 4.2%.    |
| Fontana               | \$<br>592,400       | Ψ | -1.6%                 | \$<br>592,400       | <b>&gt;</b> 7.0%     | \$<br>3,097      | \$<br>3,786       | \$<br>689           | 5.0%.    |
| Grand Terrace         | \$<br>543,600       | Ψ | -1.0%                 | \$<br>543,600       | <b>1</b> 2.1%        | \$<br>2,345      | \$<br>3,474       | \$<br>1,129         | 4.1%.    |
| Hesperia              | \$<br>429,700       | • | -2.0%                 | \$<br>429,700       | <b>1</b> 4.7%        | \$<br>2,193      | \$<br>2,746       | \$<br>553           | 4.9%.    |
| Highland              | \$<br>502,200       | • | -0.8%                 | \$<br>502,200       | <b>2</b> 11.6%       | \$<br>2,659      | \$<br>3,210       | \$<br>551           | 5.1%.    |
| Joshua Tree           | \$<br>390,800       | • | -14.8%                | \$<br>390,800       | <b>2</b> 16.6%       | \$<br>1,890      | \$<br>2,498       | \$<br>608           | 4.6%.    |
| Lake Arrowhead        | \$<br>588,400       | • | -9.0%                 | \$<br>588,400       | <b>1</b> 3.7%        | \$<br>2,315      | \$<br>3,760       | \$<br>1,446         | 3.8%.    |
| Loma Linda            | \$<br>602,700       | Ψ | -0.6%                 | \$<br>602,700       | 4.5%                 | \$<br>3,085      | \$<br>3,852       | \$<br>766           | 4.9%.    |
| Mentone               | \$<br>484,900       | A | 0.5%                  | \$<br>484,900       | <b>1</b> 3.7%        | \$<br>2,193      | \$<br>3,099       | \$<br>906           | 4.3%.    |
| Montclair             | \$<br>620,400       | • | -0.2%                 | \$<br>620,400       | <b>&gt;</b> 7.3%     | \$<br>2,741      | \$<br>3,965       | \$<br>1,224         | 4.2%.    |
| Ontario               | \$<br>628,500       | • | -0.7%                 | \$<br>628,500       | <b>3</b> 1.4%        | \$<br>2,961      | \$<br>4,017       | \$<br>1,055         | 4.5%.    |
| Phelan                | \$<br>421,800       | • | -4.0%                 | \$<br>421,800       | <b>3</b> .7%         | \$<br>1,803      | \$<br>2,696       | \$<br>893           | 4.1%.    |
| Rancho Cucamonga      | \$<br>739,800       | • | -1.6%                 | \$<br>739,800       | <b>3</b> 1.9%        | \$<br>3,426      | \$<br>4,728       | \$<br>1,302         | 4.4%.    |
| Redlands              | \$<br>603,800       | • | -0.7%                 | \$<br>603,800       | <b>1</b> 2.3%        | \$<br>2,979      | \$<br>3,859       | \$<br>880           | 4.7%.    |
| Rialto                | \$<br>540,400       | A | 0.3%                  | \$<br>540,400       | <b>9</b> .9%         | \$<br>2,889      | \$<br>3,454       | \$<br>564           | 5.1%.    |
| San Bernardino        | \$<br>457,100       | A | 0.7%                  | \$<br>457,100       | <b>6.5%</b>          | \$<br>2,515      | \$<br>2,921       | \$<br>407           | 5.3%.    |
| Amber Hills           | \$<br>541,100       | • | -0.2%                 | \$<br>541,100       | <b>4.5%</b>          | \$<br>2,401      | \$<br>3,458       | \$<br>1,057         | 4.3%.    |

#### San Bernardino County Housing Market Value & Trends Update

Historically, properties in this market sell at a -8.9% discount. Today's premium is 26.7%. This market is 35.6% overvalued. Median home price is \$521,600. Prices fell 1.6% year-over-year.

Monthly cost of ownership is \$3,333, and rents average \$2,631, making owning \$701 per month more costly than renting. Rents rose 3.2% year-over-year. The current capitalization rate (rent/price) is 4.8%.