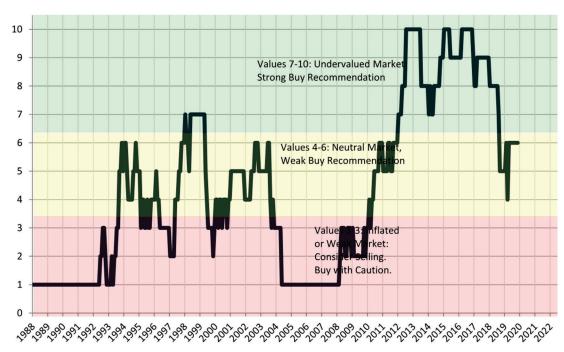

#### TAIT Housing Report® Market Timing System Rating: San Bernardino County since January 1988

**info@TAIT.com** 7 of 632