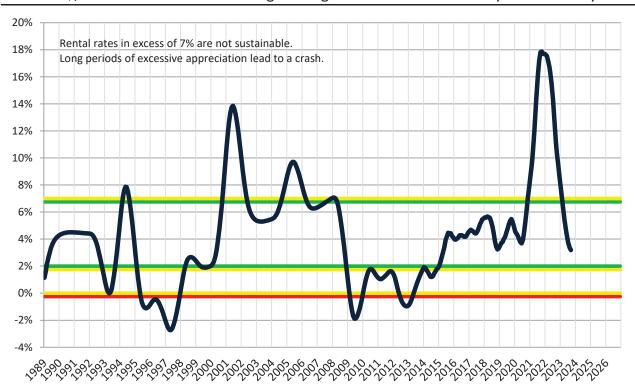

#### Resale \$/SF Year-over-Year Percentage Change: San Bernardino County since January 1989

Rental \$/SF Year-over-Year Percentage Change: San Bernardino County since January 1989

info@TAIT.com 6 of 632