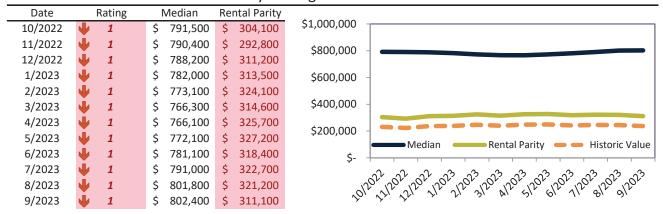

#### Historic Median Home Price Relative to Rental Parity: San Bernardino County since January 1988

#### TAIT Housing Report® Market Timing System Rating: San Bernardino County since January 1988

**info@TAIT.com** 7 of 632

# Market Timing Rating and Valuations: San Bernardino County and Major Cities and Zips

| Study Area       | R | ating | ĺ  | Median  | Rei | ntal Parity | % Over/Under<br>Rental Parity | Historic<br>Premium | % Over/Under<br>Historic Prem. |
|------------------|---|-------|----|---------|-----|-------------|-------------------------------|---------------------|--------------------------------|
| Rancho West      | • | 1     | \$ | 490,500 | \$  | 340,200     | <b>44.2%</b>                  | -18.6%              | 62.8%                          |
| Verdemont        | • | 1     | \$ | 579,200 | \$  | 391,100     | <b>48.1%</b>                  | -11.0%              | <b>59.1%</b>                   |
| Arrowhead        | Ψ | 1     | \$ | 452,900 | \$  | 322,800     | 40.3%                         | -20.2%              | 60.5%                          |
| SBHS             | • | 1     | \$ | 393,900 | \$  | 294,400     | 33.8%                         | -25.7%              | <b>59.5%</b>                   |
| San Gorgonio     | • | 1     | \$ | 457,900 | \$  | 328,500     | 39.4%                         | -22.8%              | 62.2%                          |
| Cajon            | • | 1     | \$ | 467,300 | \$  | 317,100     | 47.3%                         | -20.3%              | 67.6%                          |
| Kendall          | • | 1     | \$ | 505,400 | \$  | 350,500     | <b>44.2%</b>                  | -16.7%              | 60.9%                          |
| NE - Sterling    | • | 1     | \$ | 468,800 | \$  | 333,900     | 40.4%                         | -19.9%              | 60.3%                          |
| Wildwood Park    | • | 1     | \$ | 460,400 | \$  | 320,200     | 43.8%                         | -19.0%              | 62.8%                          |
| Riverview        | • | 1     | \$ | 802,400 | \$  | 311,100     | <b>157.9</b> %                | -23.8%              | 181.7%                         |
| Arrowhead Farms  | • | 1     | \$ | 440,600 | \$  | 306,500     | <b>43.7%</b>                  | -21.5%              | 65.2%                          |
| North Park       | • | 1     | \$ | 886,100 | \$  | 532,200     | 66.5%                         | -13.1%              | <b>79.6%</b>                   |
| Arrowview        | • | 1     | \$ | 432,900 | \$  | 310,700     | 39.3%                         | -25.0%              | 64.3%                          |
| Hudson           | Ψ | 1     | \$ | 470,600 | \$  | 318,200     | <b>47.9</b> %                 | -22.2%              | <b>70.1%</b>                   |
| Twentynine Palms | • | 1     | \$ | 259,600 | \$  | 218,900     | 18.6%                         | -47.6%              | 66.2%                          |
| Upland           | • | 1     | \$ | 775,800 | \$  | 584,100     | 32.8%                         | -5.8%               | <b>38.6%</b>                   |
| Victorville      | • | 1     | \$ | 411,600 | \$  | 343,000     | 20.0%                         | -11.0%              | 31.0%                          |
| Wrightwood       | • | 1     | \$ | 442,300 | \$  | 283,100     | <b>6.2%</b>                   | -1.0%               | <b>57.2</b> %                  |
| Yucaipa          | • | 1     | \$ | 542,900 | \$  | 334,800     | 62.2%                         | -4.8%               | 67.0%                          |
| Yucca Valley     | • | 1     | \$ | 362,400 | \$  | 230,700     | <b>57.1</b> %                 | -30.7%              | 87.8%                          |