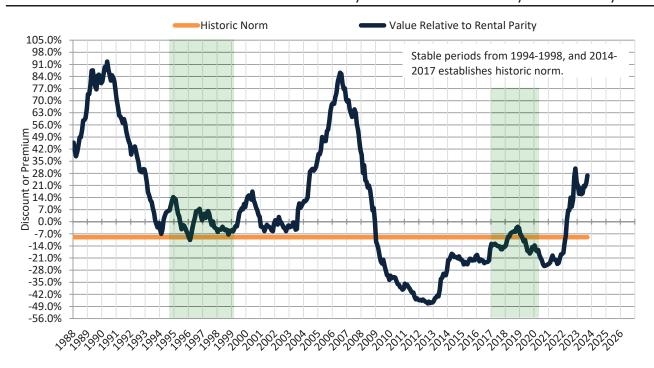

#### San Bernardino County Housing Market Value & Trends Update

Historically, properties in this market sell at a -8.9% discount. Today's premium is 26.7%. This market is 35.6% overvalued. Median home price is \$521,600. Prices fell 1.6% year-over-year.

#### Historic Median Home Price Relative to Rental Parity: San Bernardino County since January 1988

#### TAIT Housing Report® Market Timing System Rating: San Bernardino County since January 1988

**info@TAIT.com** 7 of 632