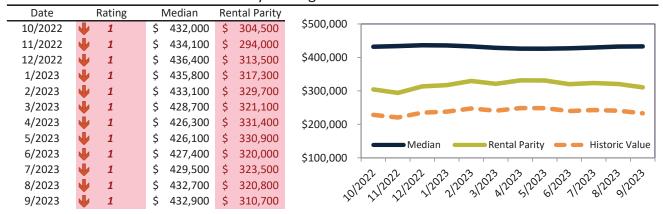

#### Historic Median Home Price Relative to Rental Parity: San Bernardino County since January 1988

#### TAIT Housing Report® Market Timing System Rating: San Bernardino County since January 1988

**info@TAIT.com** 7 of 632