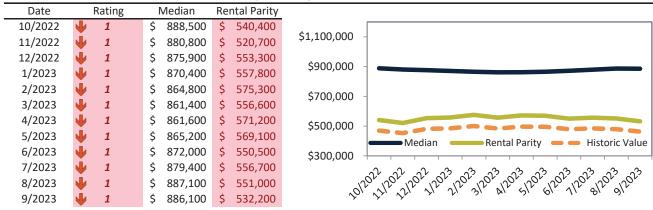

# Market Timing Rating and Valuations: San Bernardino County and Major Cities and Zips

| Study Area            | I  | Rating | Median        | Re | ntal Parity | % Over/Under<br>Rental Parity | Historic<br>Premium | % Over/Under<br>Historic Prem. |
|-----------------------|----|--------|---------------|----|-------------|-------------------------------|---------------------|--------------------------------|
| San Bernardino County | •  | 1      | \$<br>521,600 | \$ | 411,800     | 26.7%                         | -8.9%               | <b>35.6%</b>                   |
| Apple Valley          | 21 | 3      | \$<br>403,800 | \$ | 358,700     | 10.0%                         | -14.1%              | 24.1%                          |
| Barstow               | •  | 1      | \$<br>255,000 | \$ | 171,900     | <b>48.4%</b>                  | -33.3%              | 81.7%                          |
| Big Bear City         | •  | 1      | \$<br>408,500 | \$ | 300,100     | 36.1%                         | -13.2%              | 49.3%                          |
| Big Bear Lake         | •  | 1      | \$<br>595,200 | \$ | 282,300     | 110.8%                        | 14.4%               | 96.4%                          |
| Bloomington           | •  | 1      | \$<br>514,700 | \$ | 329,500     | 56.2%                         | -20.0%              | <b>76.2%</b>                   |
| Chino                 | •  | 1      | \$<br>711,500 | \$ | 511,000     | 39.2%                         | -3.2%               | 42.4%                          |
| Chino Hills           | •  | 1      | \$<br>918,600 | \$ | 672,300     | 36.7%                         | -7.2%               | <b>43.9%</b>                   |
| Colton                | •  | 1      | \$<br>466,100 | \$ | 308,000     | <b>51.3</b> %                 | -22.2%              | 73.5%                          |
| Crestline             | •  | 1      | \$<br>375,000 | \$ | 256,800     | <b>46.1%</b>                  | -17.4%              | 63.5%                          |
| Fontana               | Ψ  | 1      | \$<br>592,400 | \$ | 484,600     | 22.3%                         | -12.5%              | 34.8%                          |
| Grand Terrace         | •  | 1      | \$<br>543,600 | \$ | 366,800     | <b>48.2</b> %                 | -11.4%              | <b>59.6%</b>                   |
| Hesperia              | •  | 1      | \$<br>429,700 | \$ | 343,100     | 25.2%                         | -17.8%              | 43.0%                          |
| Highland              | Ψ  | 1      | \$<br>502,200 | \$ | 416,000     | 20.7%                         | -12.2%              | 32.9%                          |
| Joshua Tree           | Ψ  | 1      | \$<br>390,800 | \$ | 295,600     | 32.2%                         | -37.9%              | 70.1%                          |
| Lake Arrowhead        | •  | 1      | \$<br>588,400 | \$ | 362,100     | 62.5%                         | -0.5%               | 63.0%                          |
| Loma Linda            | •  | 2      | \$<br>602,700 | \$ | 482,700     | 24.8%                         | -7.0%               | 31.8%                          |
| Mentone               | •  | 1      | \$<br>484,900 | \$ | 343,100     | <b>41.3%</b>                  | -15.2%              | <b>6.5%</b>                    |
| Montclair             | •  | 1      | \$<br>620,400 | \$ | 428,800     | <b>44.7%</b>                  | -9.8%               | <b>54.5%</b>                   |
| Ontario               | •  | 1      | \$<br>628,500 | \$ | 463,300     | 35.7%                         | -10.2%              | 45.9%                          |
| Phelan                | Ψ  | 1      | \$<br>421,800 | \$ | 282,100     | <b>49.6%</b>                  | -14.7%              | 64.3%                          |
| Rancho Cucamonga      | Ψ  | 1      | \$<br>739,800 | \$ | 536,000     | 38.0%                         | -6.9%               | <b>44.9%</b>                   |
| Redlands              | •  | 1      | \$<br>603,800 | \$ | 466,000     | 29.6%                         | -7.9%               | 37.5%                          |
| Rialto                | •  | 1      | \$<br>540,400 | \$ | 452,000     | 19.5%                         | -18.6%              | 38.1%                          |
| San Bernardino        | •  | 1      | \$<br>457,100 | \$ | 393,400     | <b>1</b> 6.2%                 | -22.4%              | 38.6%                          |
| Amber Hills           | •  | 1      | \$<br>541,100 | \$ | 375,600     | <b>44.1%</b>                  | -14.1%              | 60.1%                          |

# Market Timing Rating and Valuations: San Bernardino County and Major Cities and Zips

| Study Area       | R | ating | ĺ  | Median  | Rei | ntal Parity | % Over/Under<br>Rental Parity | Historic<br>Premium | % Over/Under<br>Historic Prem. |
|------------------|---|-------|----|---------|-----|-------------|-------------------------------|---------------------|--------------------------------|
| Rancho West      | • | 1     | \$ | 490,500 | \$  | 340,200     | <b>44.2%</b>                  | -18.6%              | 62.8%                          |
| Verdemont        | • | 1     | \$ | 579,200 | \$  | 391,100     | <b>48.1%</b>                  | -11.0%              | <b>59.1%</b>                   |
| Arrowhead        | Ψ | 1     | \$ | 452,900 | \$  | 322,800     | 40.3%                         | -20.2%              | 60.5%                          |
| SBHS             | • | 1     | \$ | 393,900 | \$  | 294,400     | 33.8%                         | -25.7%              | <b>59.5%</b>                   |
| San Gorgonio     | • | 1     | \$ | 457,900 | \$  | 328,500     | 39.4%                         | -22.8%              | 62.2%                          |
| Cajon            | • | 1     | \$ | 467,300 | \$  | 317,100     | 47.3%                         | -20.3%              | 67.6%                          |
| Kendall          | • | 1     | \$ | 505,400 | \$  | 350,500     | <b>44.2%</b>                  | -16.7%              | 60.9%                          |
| NE - Sterling    | • | 1     | \$ | 468,800 | \$  | 333,900     | 40.4%                         | -19.9%              | 60.3%                          |
| Wildwood Park    | • | 1     | \$ | 460,400 | \$  | 320,200     | 43.8%                         | -19.0%              | 62.8%                          |
| Riverview        | • | 1     | \$ | 802,400 | \$  | 311,100     | <b>157.9</b> %                | -23.8%              | 181.7%                         |
| Arrowhead Farms  | • | 1     | \$ | 440,600 | \$  | 306,500     | <b>43.7%</b>                  | -21.5%              | 65.2%                          |
| North Park       | • | 1     | \$ | 886,100 | \$  | 532,200     | 66.5%                         | -13.1%              | <b>79.6%</b>                   |
| Arrowview        | • | 1     | \$ | 432,900 | \$  | 310,700     | 39.3%                         | -25.0%              | 64.3%                          |
| Hudson           | Ψ | 1     | \$ | 470,600 | \$  | 318,200     | <b>47.9</b> %                 | -22.2%              | <b>70.1%</b>                   |
| Twentynine Palms | • | 1     | \$ | 259,600 | \$  | 218,900     | 18.6%                         | -47.6%              | 66.2%                          |
| Upland           | • | 1     | \$ | 775,800 | \$  | 584,100     | 32.8%                         | -5.8%               | <b>38.6%</b>                   |
| Victorville      | • | 1     | \$ | 411,600 | \$  | 343,000     | 20.0%                         | -11.0%              | 31.0%                          |
| Wrightwood       | • | 1     | \$ | 442,300 | \$  | 283,100     | <b>6.2%</b>                   | -1.0%               | <b>57.2</b> %                  |
| Yucaipa          | • | 1     | \$ | 542,900 | \$  | 334,800     | 62.2%                         | -4.8%               | 67.0%                          |
| Yucca Valley     | • | 1     | \$ | 362,400 | \$  | 230,700     | <b>57.1</b> %                 | -30.7%              | 87.8%                          |