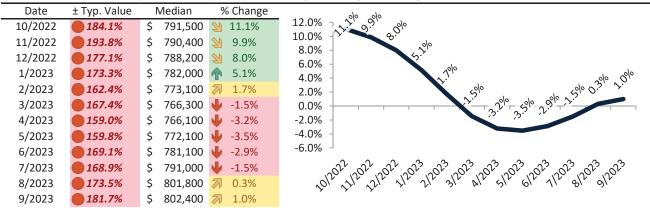

#### Historic Median Home Price Relative to Rental Parity: San Bernardino County since January 1988

#### TAIT Housing Report® Market Timing System Rating: San Bernardino County since January 1988

**info@TAIT.com** 7 of 632

# Market Timing Rating and Valuations: San Bernardino County and Major Cities and Zips

| Study Area       | R | ating | ĺ  | Median  | Rei | ntal Parity | % Over/Under<br>Rental Parity | Historic<br>Premium | % Over/Under<br>Historic Prem. |
|------------------|---|-------|----|---------|-----|-------------|-------------------------------|---------------------|--------------------------------|
| Rancho West      | • | 1     | \$ | 490,500 | \$  | 340,200     | <b>44.2%</b>                  | -18.6%              | 62.8%                          |
| Verdemont        | • | 1     | \$ | 579,200 | \$  | 391,100     | <b>48.1%</b>                  | -11.0%              | <b>59.1%</b>                   |
| Arrowhead        | Ψ | 1     | \$ | 452,900 | \$  | 322,800     | 40.3%                         | -20.2%              | 60.5%                          |
| SBHS             | • | 1     | \$ | 393,900 | \$  | 294,400     | 33.8%                         | -25.7%              | <b>59.5%</b>                   |
| San Gorgonio     | • | 1     | \$ | 457,900 | \$  | 328,500     | 39.4%                         | -22.8%              | 62.2%                          |
| Cajon            | • | 1     | \$ | 467,300 | \$  | 317,100     | 47.3%                         | -20.3%              | 67.6%                          |
| Kendall          | • | 1     | \$ | 505,400 | \$  | 350,500     | <b>44.2%</b>                  | -16.7%              | 60.9%                          |
| NE - Sterling    | • | 1     | \$ | 468,800 | \$  | 333,900     | 40.4%                         | -19.9%              | 60.3%                          |
| Wildwood Park    | • | 1     | \$ | 460,400 | \$  | 320,200     | 43.8%                         | -19.0%              | 62.8%                          |
| Riverview        | • | 1     | \$ | 802,400 | \$  | 311,100     | <b>157.9</b> %                | -23.8%              | 181.7%                         |
| Arrowhead Farms  | • | 1     | \$ | 440,600 | \$  | 306,500     | <b>43.7%</b>                  | -21.5%              | 65.2%                          |
| North Park       | • | 1     | \$ | 886,100 | \$  | 532,200     | 66.5%                         | -13.1%              | <b>79.6%</b>                   |
| Arrowview        | • | 1     | \$ | 432,900 | \$  | 310,700     | 39.3%                         | -25.0%              | 64.3%                          |
| Hudson           | Ψ | 1     | \$ | 470,600 | \$  | 318,200     | <b>47.9</b> %                 | -22.2%              | <b>70.1%</b>                   |
| Twentynine Palms | • | 1     | \$ | 259,600 | \$  | 218,900     | 18.6%                         | -47.6%              | 66.2%                          |
| Upland           | • | 1     | \$ | 775,800 | \$  | 584,100     | 32.8%                         | -5.8%               | <b>38.6%</b>                   |
| Victorville      | • | 1     | \$ | 411,600 | \$  | 343,000     | 20.0%                         | -11.0%              | 31.0%                          |
| Wrightwood       | • | 1     | \$ | 442,300 | \$  | 283,100     | <b>6.2%</b>                   | -1.0%               | <b>57.2</b> %                  |
| Yucaipa          | • | 1     | \$ | 542,900 | \$  | 334,800     | 62.2%                         | -4.8%               | 67.0%                          |
| Yucca Valley     | • | 1     | \$ | 362,400 | \$  | 230,700     | <b>57.1</b> %                 | -30.7%              | 87.8%                          |