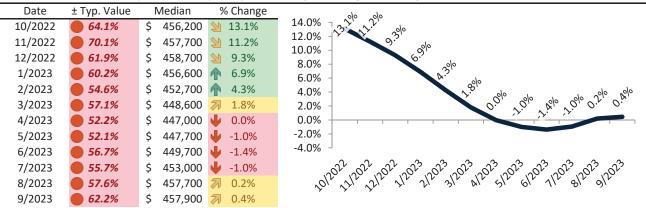

# Market Timing Rating and Valuations: San Bernardino County and Major Cities and Zips

| Study Area       | R | ating | ĺ  | Median  | Rei | ntal Parity | % Over/Under<br>Rental Parity | Historic<br>Premium | % Over/Under<br>Historic Prem. |
|------------------|---|-------|----|---------|-----|-------------|-------------------------------|---------------------|--------------------------------|
| Rancho West      | • | 1     | \$ | 490,500 | \$  | 340,200     | <b>44.2%</b>                  | -18.6%              | 62.8%                          |
| Verdemont        | • | 1     | \$ | 579,200 | \$  | 391,100     | <b>48.1%</b>                  | -11.0%              | <b>59.1%</b>                   |
| Arrowhead        | Ψ | 1     | \$ | 452,900 | \$  | 322,800     | 40.3%                         | -20.2%              | 60.5%                          |
| SBHS             | • | 1     | \$ | 393,900 | \$  | 294,400     | 33.8%                         | -25.7%              | <b>59.5%</b>                   |
| San Gorgonio     | • | 1     | \$ | 457,900 | \$  | 328,500     | 39.4%                         | -22.8%              | 62.2%                          |
| Cajon            | • | 1     | \$ | 467,300 | \$  | 317,100     | 47.3%                         | -20.3%              | 67.6%                          |
| Kendall          | • | 1     | \$ | 505,400 | \$  | 350,500     | <b>44.2%</b>                  | -16.7%              | 60.9%                          |
| NE - Sterling    | • | 1     | \$ | 468,800 | \$  | 333,900     | 40.4%                         | -19.9%              | 60.3%                          |
| Wildwood Park    | • | 1     | \$ | 460,400 | \$  | 320,200     | 43.8%                         | -19.0%              | 62.8%                          |
| Riverview        | • | 1     | \$ | 802,400 | \$  | 311,100     | <b>157.9</b> %                | -23.8%              | 181.7%                         |
| Arrowhead Farms  | • | 1     | \$ | 440,600 | \$  | 306,500     | <b>43.7%</b>                  | -21.5%              | 65.2%                          |
| North Park       | • | 1     | \$ | 886,100 | \$  | 532,200     | 66.5%                         | -13.1%              | <b>79.6%</b>                   |
| Arrowview        | • | 1     | \$ | 432,900 | \$  | 310,700     | 39.3%                         | -25.0%              | 64.3%                          |
| Hudson           | Ψ | 1     | \$ | 470,600 | \$  | 318,200     | <b>47.9</b> %                 | -22.2%              | <b>70.1%</b>                   |
| Twentynine Palms | • | 1     | \$ | 259,600 | \$  | 218,900     | 18.6%                         | -47.6%              | 66.2%                          |
| Upland           | • | 1     | \$ | 775,800 | \$  | 584,100     | 32.8%                         | -5.8%               | <b>38.6%</b>                   |
| Victorville      | • | 1     | \$ | 411,600 | \$  | 343,000     | 20.0%                         | -11.0%              | 31.0%                          |
| Wrightwood       | • | 1     | \$ | 442,300 | \$  | 283,100     | <b>6.2%</b>                   | -1.0%               | <b>57.2</b> %                  |
| Yucaipa          | • | 1     | \$ | 542,900 | \$  | 334,800     | 62.2%                         | -4.8%               | 67.0%                          |
| Yucca Valley     | • | 1     | \$ | 362,400 | \$  | 230,700     | <b>57.1</b> %                 | -30.7%              | 87.8%                          |

#### Apple Valley Housing Market Value & Trends Update

Historically, properties in this market sell at a -14.1% discount. Today's premium is 10.0%. This market is 24.1% overvalued. Median home price is \$403,800. Prices fell 3.6% year-over-year.

Monthly cost of ownership is \$2,580, and rents average \$2,293, making owning \$287 per month more costly than renting. Rents rose 5.7% year-over-year. The current capitalization rate (rent/price) is 5.5%.