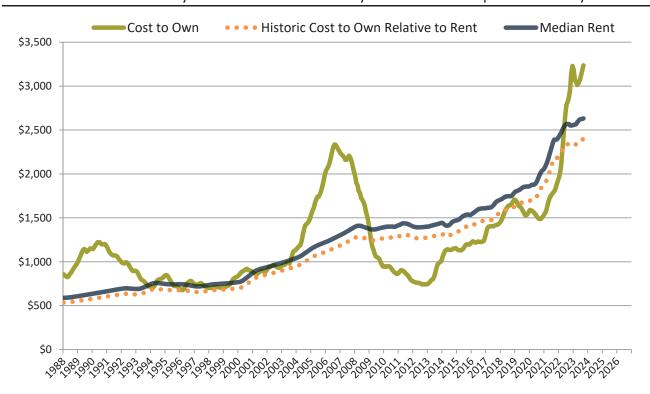

Monthly cost of ownership is \$3,333, and rents average \$2,631, making owning \$701 per month more costly than renting. Rents rose 3.2% year-over-year. The current capitalization rate (rent/price) is 4.8%.

#### San Bernardino County median rent and monthly cost of ownership since January 1988

info@TAIT.com 5 of 632