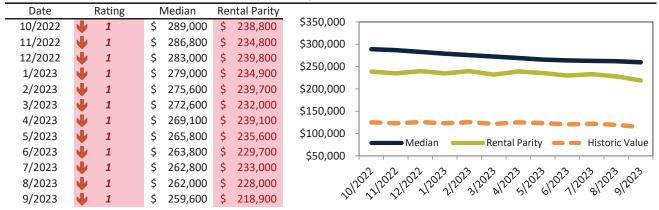

#### Barstow Housing Market Value & Trends Update

Historically, properties in this market sell at a -33.3% discount. Today's premium is 48.4%. This market is 81.7% overvalued. Median home price is \$255,000. Prices fell 2.0% year-over-year.

Monthly cost of ownership is \$1,629, and rents average \$1,098, making owning \$530 per month more costly than renting. Rents rose 3.0% year-over-year. The current capitalization rate (rent/price) is 4.1%.

Market rating = 1

#### Historic Median Home Price Relative to Rental Parity: San Bernardino County since January 1988

#### TAIT Housing Report® Market Timing System Rating: San Bernardino County since January 1988

**info@TAIT.com** 7 of 632