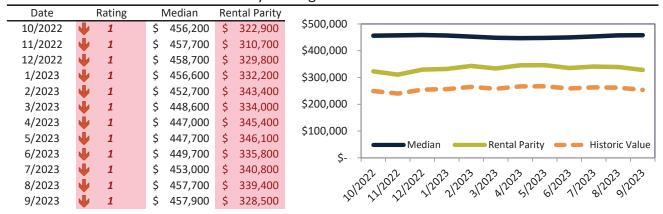

# Market Timing Rating and Valuations: San Bernardino County and Major Cities and Zips

| Study Area       | R | ating | ĺ  | Median  | Rei | ntal Parity | % Over/Under<br>Rental Parity | Historic<br>Premium | % Over/Under<br>Historic Prem. |
|------------------|---|-------|----|---------|-----|-------------|-------------------------------|---------------------|--------------------------------|
| Rancho West      | • | 1     | \$ | 490,500 | \$  | 340,200     | <b>44.2%</b>                  | -18.6%              | 62.8%                          |
| Verdemont        | • | 1     | \$ | 579,200 | \$  | 391,100     | <b>48.1%</b>                  | -11.0%              | <b>59.1%</b>                   |
| Arrowhead        | Ψ | 1     | \$ | 452,900 | \$  | 322,800     | 40.3%                         | -20.2%              | 60.5%                          |
| SBHS             | • | 1     | \$ | 393,900 | \$  | 294,400     | 33.8%                         | -25.7%              | <b>59.5%</b>                   |
| San Gorgonio     | • | 1     | \$ | 457,900 | \$  | 328,500     | 39.4%                         | -22.8%              | 62.2%                          |
| Cajon            | • | 1     | \$ | 467,300 | \$  | 317,100     | 47.3%                         | -20.3%              | 67.6%                          |
| Kendall          | • | 1     | \$ | 505,400 | \$  | 350,500     | <b>44.2%</b>                  | -16.7%              | 60.9%                          |
| NE - Sterling    | • | 1     | \$ | 468,800 | \$  | 333,900     | 40.4%                         | -19.9%              | 60.3%                          |
| Wildwood Park    | • | 1     | \$ | 460,400 | \$  | 320,200     | 43.8%                         | -19.0%              | 62.8%                          |
| Riverview        | • | 1     | \$ | 802,400 | \$  | 311,100     | <b>157.9</b> %                | -23.8%              | 181.7%                         |
| Arrowhead Farms  | • | 1     | \$ | 440,600 | \$  | 306,500     | <b>43.7%</b>                  | -21.5%              | 65.2%                          |
| North Park       | • | 1     | \$ | 886,100 | \$  | 532,200     | 66.5%                         | -13.1%              | <b>79.6%</b>                   |
| Arrowview        | • | 1     | \$ | 432,900 | \$  | 310,700     | 39.3%                         | -25.0%              | 64.3%                          |
| Hudson           | Ψ | 1     | \$ | 470,600 | \$  | 318,200     | <b>47.9</b> %                 | -22.2%              | <b>70.1%</b>                   |
| Twentynine Palms | • | 1     | \$ | 259,600 | \$  | 218,900     | 18.6%                         | -47.6%              | 66.2%                          |
| Upland           | • | 1     | \$ | 775,800 | \$  | 584,100     | 32.8%                         | -5.8%               | <b>38.6%</b>                   |
| Victorville      | • | 1     | \$ | 411,600 | \$  | 343,000     | 20.0%                         | -11.0%              | 31.0%                          |
| Wrightwood       | • | 1     | \$ | 442,300 | \$  | 283,100     | <b>6.2%</b>                   | -1.0%               | <b>57.2</b> %                  |
| Yucaipa          | • | 1     | \$ | 542,900 | \$  | 334,800     | 62.2%                         | -4.8%               | 67.0%                          |
| Yucca Valley     | • | 1     | \$ | 362,400 | \$  | 230,700     | <b>57.1</b> %                 | -30.7%              | 87.8%                          |

#### Apple Valley Housing Market Value & Trends Update

Historically, properties in this market sell at a -14.1% discount. Today's premium is 10.0%. This market is 24.1% overvalued. Median home price is \$403,800. Prices fell 3.6% year-over-year.

Monthly cost of ownership is \$2,580, and rents average \$2,293, making owning \$287 per month more costly than renting. Rents rose 5.7% year-over-year. The current capitalization rate (rent/price) is 5.5%.

Market rating = 3