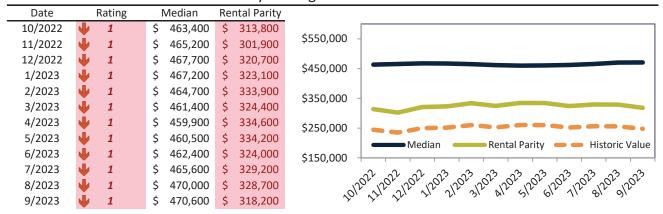

#### Historic Median Home Price Relative to Rental Parity: San Bernardino County since January 1988

#### TAIT Housing Report® Market Timing System Rating: San Bernardino County since January 1988

**info@TAIT.com** 7 of 632