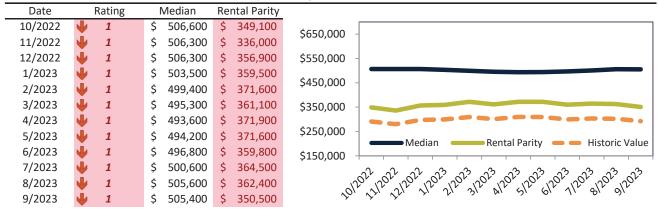

# Market Timing Rating and Valuations: San Bernardino County and Major Cities and Zips

| Study Area            | I  | Rating | Median        | Re | ntal Parity | % Over/Under<br>Rental Parity | Historic<br>Premium | % Over/Under<br>Historic Prem. |
|-----------------------|----|--------|---------------|----|-------------|-------------------------------|---------------------|--------------------------------|
| San Bernardino County | •  | 1      | \$<br>521,600 | \$ | 411,800     | 26.7%                         | -8.9%               | <b>35.6%</b>                   |
| Apple Valley          | 21 | 3      | \$<br>403,800 | \$ | 358,700     | 10.0%                         | -14.1%              | 24.1%                          |
| Barstow               | •  | 1      | \$<br>255,000 | \$ | 171,900     | <b>48.4%</b>                  | -33.3%              | 81.7%                          |
| Big Bear City         | •  | 1      | \$<br>408,500 | \$ | 300,100     | 36.1%                         | -13.2%              | 49.3%                          |
| Big Bear Lake         | •  | 1      | \$<br>595,200 | \$ | 282,300     | 110.8%                        | 14.4%               | 96.4%                          |
| Bloomington           | •  | 1      | \$<br>514,700 | \$ | 329,500     | 56.2%                         | -20.0%              | <b>76.2%</b>                   |
| Chino                 | •  | 1      | \$<br>711,500 | \$ | 511,000     | 39.2%                         | -3.2%               | 42.4%                          |
| Chino Hills           | •  | 1      | \$<br>918,600 | \$ | 672,300     | 36.7%                         | -7.2%               | <b>43.9%</b>                   |
| Colton                | •  | 1      | \$<br>466,100 | \$ | 308,000     | <b>51.3</b> %                 | -22.2%              | 73.5%                          |
| Crestline             | •  | 1      | \$<br>375,000 | \$ | 256,800     | <b>46.1%</b>                  | -17.4%              | 63.5%                          |
| Fontana               | Ψ  | 1      | \$<br>592,400 | \$ | 484,600     | 22.3%                         | -12.5%              | 34.8%                          |
| Grand Terrace         | •  | 1      | \$<br>543,600 | \$ | 366,800     | <b>48.2</b> %                 | -11.4%              | <b>59.6%</b>                   |
| Hesperia              | •  | 1      | \$<br>429,700 | \$ | 343,100     | 25.2%                         | -17.8%              | 43.0%                          |
| Highland              | Ψ  | 1      | \$<br>502,200 | \$ | 416,000     | 20.7%                         | -12.2%              | 32.9%                          |
| Joshua Tree           | Ψ  | 1      | \$<br>390,800 | \$ | 295,600     | 32.2%                         | -37.9%              | 70.1%                          |
| Lake Arrowhead        | •  | 1      | \$<br>588,400 | \$ | 362,100     | 62.5%                         | -0.5%               | 63.0%                          |
| Loma Linda            | •  | 2      | \$<br>602,700 | \$ | 482,700     | 24.8%                         | -7.0%               | 31.8%                          |
| Mentone               | •  | 1      | \$<br>484,900 | \$ | 343,100     | <b>41.3%</b>                  | -15.2%              | <b>6.5%</b>                    |
| Montclair             | •  | 1      | \$<br>620,400 | \$ | 428,800     | <b>44.7%</b>                  | -9.8%               | <b>54.5%</b>                   |
| Ontario               | •  | 1      | \$<br>628,500 | \$ | 463,300     | 35.7%                         | -10.2%              | 45.9%                          |
| Phelan                | Ψ  | 1      | \$<br>421,800 | \$ | 282,100     | <b>49.6%</b>                  | -14.7%              | 64.3%                          |
| Rancho Cucamonga      | Ψ  | 1      | \$<br>739,800 | \$ | 536,000     | 38.0%                         | -6.9%               | <b>44.9%</b>                   |
| Redlands              | •  | 1      | \$<br>603,800 | \$ | 466,000     | 29.6%                         | -7.9%               | 37.5%                          |
| Rialto                | •  | 1      | \$<br>540,400 | \$ | 452,000     | 19.5%                         | -18.6%              | 38.1%                          |
| San Bernardino        | •  | 1      | \$<br>457,100 | \$ | 393,400     | <b>1</b> 6.2%                 | -22.4%              | 38.6%                          |
| Amber Hills           | •  | 1      | \$<br>541,100 | \$ | 375,600     | <b>44.1%</b>                  | -14.1%              | 60.1%                          |

# Market Timing Rating and Valuations: San Bernardino County and Major Cities and Zips

| Study Area       | R | ating | ĺ  | Median  | Rei | ntal Parity | % Over/Under<br>Rental Parity | Historic<br>Premium | % Over/Under<br>Historic Prem. |
|------------------|---|-------|----|---------|-----|-------------|-------------------------------|---------------------|--------------------------------|
| Rancho West      | • | 1     | \$ | 490,500 | \$  | 340,200     | <b>44.2%</b>                  | -18.6%              | 62.8%                          |
| Verdemont        | • | 1     | \$ | 579,200 | \$  | 391,100     | <b>48.1%</b>                  | -11.0%              | <b>59.1%</b>                   |
| Arrowhead        | Ψ | 1     | \$ | 452,900 | \$  | 322,800     | 40.3%                         | -20.2%              | 60.5%                          |
| SBHS             | • | 1     | \$ | 393,900 | \$  | 294,400     | 33.8%                         | -25.7%              | <b>59.5%</b>                   |
| San Gorgonio     | • | 1     | \$ | 457,900 | \$  | 328,500     | 39.4%                         | -22.8%              | 62.2%                          |
| Cajon            | • | 1     | \$ | 467,300 | \$  | 317,100     | 47.3%                         | -20.3%              | 67.6%                          |
| Kendall          | • | 1     | \$ | 505,400 | \$  | 350,500     | <b>44.2%</b>                  | -16.7%              | 60.9%                          |
| NE - Sterling    | • | 1     | \$ | 468,800 | \$  | 333,900     | 40.4%                         | -19.9%              | 60.3%                          |
| Wildwood Park    | • | 1     | \$ | 460,400 | \$  | 320,200     | 43.8%                         | -19.0%              | 62.8%                          |
| Riverview        | • | 1     | \$ | 802,400 | \$  | 311,100     | <b>157.9</b> %                | -23.8%              | 181.7%                         |
| Arrowhead Farms  | • | 1     | \$ | 440,600 | \$  | 306,500     | <b>43.7%</b>                  | -21.5%              | 65.2%                          |
| North Park       | • | 1     | \$ | 886,100 | \$  | 532,200     | 66.5%                         | -13.1%              | <b>79.6%</b>                   |
| Arrowview        | • | 1     | \$ | 432,900 | \$  | 310,700     | 39.3%                         | -25.0%              | 64.3%                          |
| Hudson           | Ψ | 1     | \$ | 470,600 | \$  | 318,200     | <b>47.9</b> %                 | -22.2%              | <b>70.1%</b>                   |
| Twentynine Palms | • | 1     | \$ | 259,600 | \$  | 218,900     | 18.6%                         | -47.6%              | 66.2%                          |
| Upland           | • | 1     | \$ | 775,800 | \$  | 584,100     | 32.8%                         | -5.8%               | <b>38.6%</b>                   |
| Victorville      | • | 1     | \$ | 411,600 | \$  | 343,000     | 20.0%                         | -11.0%              | 31.0%                          |
| Wrightwood       | • | 1     | \$ | 442,300 | \$  | 283,100     | <b>6.2%</b>                   | -1.0%               | <b>57.2</b> %                  |
| Yucaipa          | • | 1     | \$ | 542,900 | \$  | 334,800     | 62.2%                         | -4.8%               | 67.0%                          |
| Yucca Valley     | • | 1     | \$ | 362,400 | \$  | 230,700     | <b>57.1</b> %                 | -30.7%              | 87.8%                          |