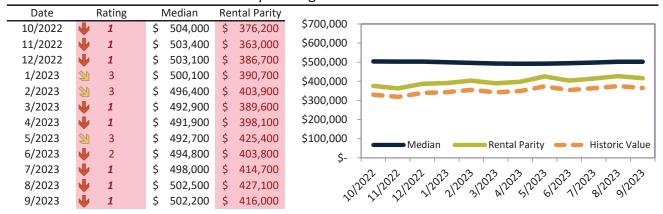

#### Apple Valley Housing Market Value & Trends Update

Historically, properties in this market sell at a -14.1% discount. Today's premium is 10.0%. This market is 24.1% overvalued. Median home price is \$403,800. Prices fell 3.6% year-over-year.

Monthly cost of ownership is \$2,580, and rents average \$2,293, making owning \$287 per month more costly than renting. Rents rose 5.7% year-over-year. The current capitalization rate (rent/price) is 5.5%.

Market rating = 3

#### Median Home Price and Rental Parity trailing twelve months