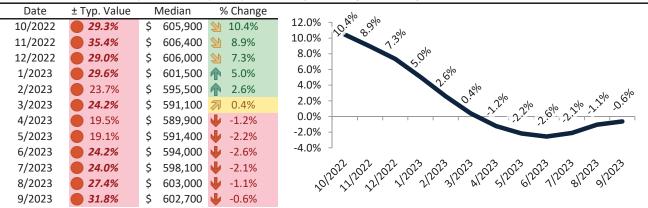

#### San Bernardino County Housing Market Value & Trends Update

Historically, properties in this market sell at a -8.9% discount. Today's premium is 26.7%. This market is 35.6% overvalued. Median home price is \$521,600. Prices fell 1.6% year-over-year.

Monthly cost of ownership is \$3,333, and rents average \$2,631, making owning \$701 per month more costly than renting. Rents rose 3.2% year-over-year. The current capitalization rate (rent/price) is 4.8%.

#### Market rating = 1