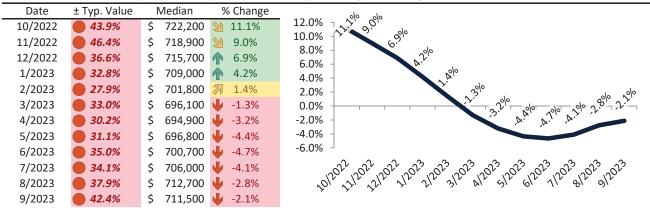

#### San Bernardino County Housing Market Value & Trends Update

Historically, properties in this market sell at a -8.9% discount. Today's premium is 26.7%. This market is 35.6% overvalued. Median home price is \$521,600. Prices fell 1.6% year-over-year.

Monthly cost of ownership is \$3,333, and rents average \$2,631, making owning \$701 per month more costly than renting. Rents rose 3.2% year-over-year. The current capitalization rate (rent/price) is 4.8%.

#### Market rating = 1