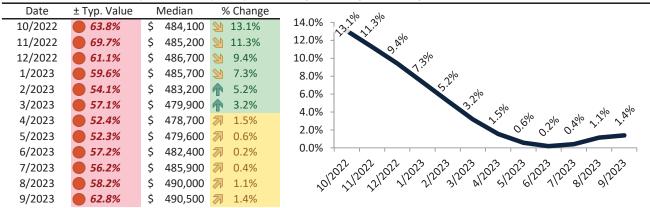

#### Historic Median Home Price Relative to Rental Parity: San Bernardino County since January 1988

#### TAIT Housing Report® Market Timing System Rating: San Bernardino County since January 1988

**info@TAIT.com** 7 of 632