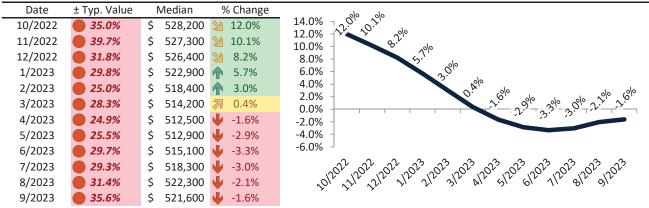

#### San Bernardino County Housing Market Value & Trends Update

Historically, properties in this market sell at a -8.9% discount. Today's premium is 26.7%. This market is 35.6% overvalued. Median home price is \$521,600. Prices fell 1.6% year-over-year.

#### Resale \$/SF Year-over-Year Percentage Change: San Bernardino County since January 1989

Rental \$/SF Year-over-Year Percentage Change: San Bernardino County since January 1989

info@TAIT.com 6 of 632