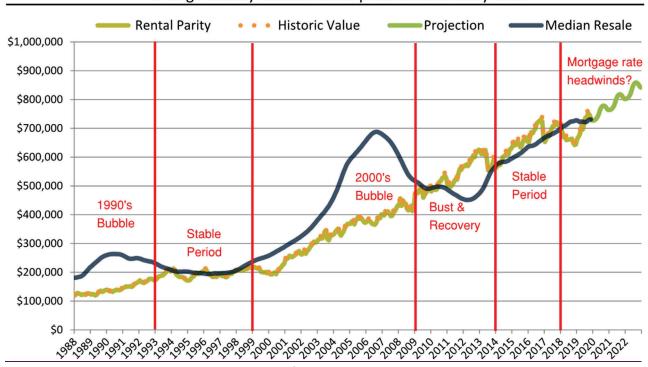

#### San Bernardino County median home price since January 1988

#### Historic Median Home Price Relative to Rental Parity: San Bernardino County since January 1988