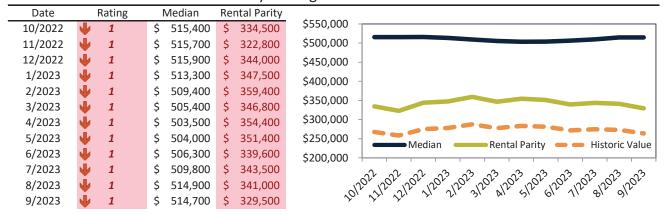

#### Historic Median Home Price Relative to Rental Parity: San Bernardino County since January 1988

#### TAIT Housing Report® Market Timing System Rating: San Bernardino County since January 1988

**info@TAIT.com** 7 of 632