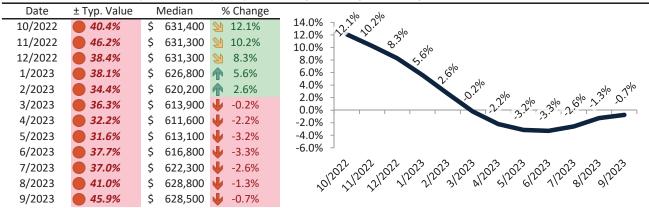

#### San Bernardino County Housing Market Value & Trends Update

Historically, properties in this market sell at a -8.9% discount. Today's premium is 26.7%. This market is 35.6% overvalued. Median home price is \$521,600. Prices fell 1.6% year-over-year.

Monthly cost of ownership is \$3,333, and rents average \$2,631, making owning \$701 per month more costly than renting. Rents rose 3.2% year-over-year. The current capitalization rate (rent/price) is 4.8%.

#### Historic Median Home Price Relative to Rental Parity: San Bernardino County since January 1988

#### TAIT Housing Report® Market Timing System Rating: San Bernardino County since January 1988

**info@TAIT.com** 7 of 632