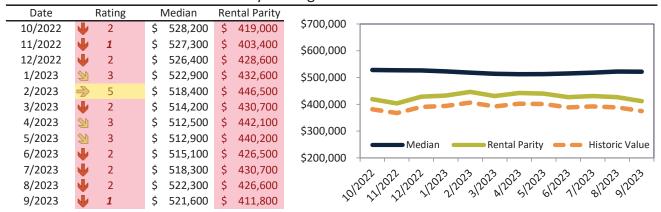

#### San Bernardino County Housing Market Value & Trends Update

Historically, properties in this market sell at a -8.9% discount. Today's premium is 26.7%. This market is 35.6% overvalued. Median home price is \$521,600. Prices fell 1.6% year-over-year.

Monthly cost of ownership is \$3,333, and rents average \$2,631, making owning \$701 per month more costly than renting. Rents rose 3.2% year-over-year. The current capitalization rate (rent/price) is 4.8%.

#### Market rating = 1

#### Historic Median Home Price Relative to Rental Parity: San Bernardino County since January 1988

#### TAIT Housing Report® Market Timing System Rating: San Bernardino County since January 1988

**info@TAIT.com** 7 of 632