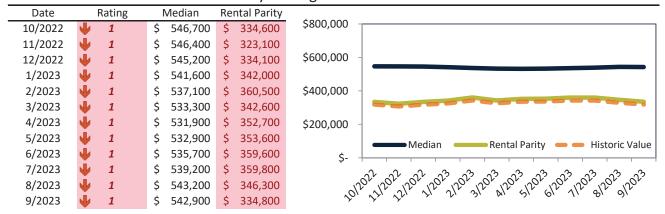

#### Historic Median Home Price Relative to Rental Parity: San Bernardino County since January 1988

#### TAIT Housing Report® Market Timing System Rating: San Bernardino County since January 1988

**info@TAIT.com** 7 of 632

# Market Timing Rating and Valuations: San Bernardino County and Major Cities and Zips

| Study Area            | I  | Rating | Median        | Re | ntal Parity | % Over/Under<br>Rental Parity | Historic<br>Premium | % Over/Under<br>Historic Prem. |
|-----------------------|----|--------|---------------|----|-------------|-------------------------------|---------------------|--------------------------------|
| San Bernardino County | •  | 1      | \$<br>521,600 | \$ | 411,800     | 26.7%                         | -8.9%               | <b>35.6%</b>                   |
| Apple Valley          | 21 | 3      | \$<br>403,800 | \$ | 358,700     | 10.0%                         | -14.1%              | 24.1%                          |
| Barstow               | •  | 1      | \$<br>255,000 | \$ | 171,900     | <b>48.4%</b>                  | -33.3%              | 81.7%                          |
| Big Bear City         | •  | 1      | \$<br>408,500 | \$ | 300,100     | 36.1%                         | -13.2%              | 49.3%                          |
| Big Bear Lake         | •  | 1      | \$<br>595,200 | \$ | 282,300     | 110.8%                        | 14.4%               | 96.4%                          |
| Bloomington           | •  | 1      | \$<br>514,700 | \$ | 329,500     | 56.2%                         | -20.0%              | <b>76.2%</b>                   |
| Chino                 | •  | 1      | \$<br>711,500 | \$ | 511,000     | 39.2%                         | -3.2%               | 42.4%                          |
| Chino Hills           | •  | 1      | \$<br>918,600 | \$ | 672,300     | 36.7%                         | -7.2%               | <b>43.9%</b>                   |
| Colton                | •  | 1      | \$<br>466,100 | \$ | 308,000     | <b>51.3</b> %                 | -22.2%              | 73.5%                          |
| Crestline             | •  | 1      | \$<br>375,000 | \$ | 256,800     | <b>46.1%</b>                  | -17.4%              | 63.5%                          |
| Fontana               | Ψ  | 1      | \$<br>592,400 | \$ | 484,600     | 22.3%                         | -12.5%              | 34.8%                          |
| Grand Terrace         | •  | 1      | \$<br>543,600 | \$ | 366,800     | <b>48.2</b> %                 | -11.4%              | <b>59.6%</b>                   |
| Hesperia              | •  | 1      | \$<br>429,700 | \$ | 343,100     | 25.2%                         | -17.8%              | 43.0%                          |
| Highland              | Ψ  | 1      | \$<br>502,200 | \$ | 416,000     | 20.7%                         | -12.2%              | 32.9%                          |
| Joshua Tree           | Ψ  | 1      | \$<br>390,800 | \$ | 295,600     | 32.2%                         | -37.9%              | 70.1%                          |
| Lake Arrowhead        | •  | 1      | \$<br>588,400 | \$ | 362,100     | 62.5%                         | -0.5%               | 63.0%                          |
| Loma Linda            | •  | 2      | \$<br>602,700 | \$ | 482,700     | 24.8%                         | -7.0%               | 31.8%                          |
| Mentone               | •  | 1      | \$<br>484,900 | \$ | 343,100     | <b>41.3%</b>                  | -15.2%              | <b>6.5%</b>                    |
| Montclair             | •  | 1      | \$<br>620,400 | \$ | 428,800     | <b>44.7%</b>                  | -9.8%               | <b>54.5%</b>                   |
| Ontario               | •  | 1      | \$<br>628,500 | \$ | 463,300     | 35.7%                         | -10.2%              | 45.9%                          |
| Phelan                | Ψ  | 1      | \$<br>421,800 | \$ | 282,100     | <b>49.6%</b>                  | -14.7%              | 64.3%                          |
| Rancho Cucamonga      | Ψ  | 1      | \$<br>739,800 | \$ | 536,000     | 38.0%                         | -6.9%               | <b>44.9%</b>                   |
| Redlands              | •  | 1      | \$<br>603,800 | \$ | 466,000     | 29.6%                         | -7.9%               | 37.5%                          |
| Rialto                | •  | 1      | \$<br>540,400 | \$ | 452,000     | 19.5%                         | -18.6%              | 38.1%                          |
| San Bernardino        | •  | 1      | \$<br>457,100 | \$ | 393,400     | <b>1</b> 6.2%                 | -22.4%              | 38.6%                          |
| Amber Hills           | •  | 1      | \$<br>541,100 | \$ | 375,600     | <b>44.1%</b>                  | -14.1%              | 60.1%                          |