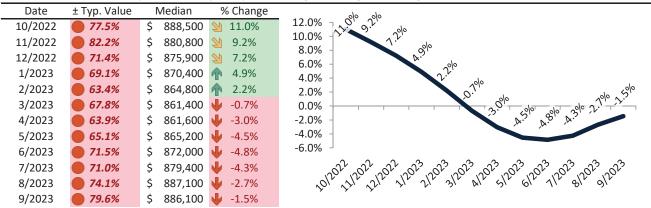

# Market Timing Rating and Valuations: San Bernardino County and Major Cities and Zips

| Study Area            | I  | Rating | Median        | Re | ntal Parity | % Over/Under<br>Rental Parity | Historic<br>Premium | % Over/Under<br>Historic Prem. |
|-----------------------|----|--------|---------------|----|-------------|-------------------------------|---------------------|--------------------------------|
| San Bernardino County | •  | 1      | \$<br>521,600 | \$ | 411,800     | 26.7%                         | -8.9%               | <b>35.6%</b>                   |
| Apple Valley          | 21 | 3      | \$<br>403,800 | \$ | 358,700     | 10.0%                         | -14.1%              | 24.1%                          |
| Barstow               | •  | 1      | \$<br>255,000 | \$ | 171,900     | <b>48.4%</b>                  | -33.3%              | 81.7%                          |
| Big Bear City         | •  | 1      | \$<br>408,500 | \$ | 300,100     | 36.1%                         | -13.2%              | 49.3%                          |
| Big Bear Lake         | •  | 1      | \$<br>595,200 | \$ | 282,300     | 110.8%                        | 14.4%               | 96.4%                          |
| Bloomington           | •  | 1      | \$<br>514,700 | \$ | 329,500     | 56.2%                         | -20.0%              | <b>76.2%</b>                   |
| Chino                 | •  | 1      | \$<br>711,500 | \$ | 511,000     | 39.2%                         | -3.2%               | 42.4%                          |
| Chino Hills           | •  | 1      | \$<br>918,600 | \$ | 672,300     | 36.7%                         | -7.2%               | <b>43.9%</b>                   |
| Colton                | •  | 1      | \$<br>466,100 | \$ | 308,000     | <b>51.3</b> %                 | -22.2%              | 73.5%                          |
| Crestline             | •  | 1      | \$<br>375,000 | \$ | 256,800     | <b>46.1%</b>                  | -17.4%              | 63.5%                          |
| Fontana               | Ψ  | 1      | \$<br>592,400 | \$ | 484,600     | 22.3%                         | -12.5%              | 34.8%                          |
| Grand Terrace         | •  | 1      | \$<br>543,600 | \$ | 366,800     | <b>48.2</b> %                 | -11.4%              | <b>59.6%</b>                   |
| Hesperia              | •  | 1      | \$<br>429,700 | \$ | 343,100     | 25.2%                         | -17.8%              | 43.0%                          |
| Highland              | Ψ  | 1      | \$<br>502,200 | \$ | 416,000     | 20.7%                         | -12.2%              | 32.9%                          |
| Joshua Tree           | Ψ  | 1      | \$<br>390,800 | \$ | 295,600     | 32.2%                         | -37.9%              | 70.1%                          |
| Lake Arrowhead        | •  | 1      | \$<br>588,400 | \$ | 362,100     | 62.5%                         | -0.5%               | 63.0%                          |
| Loma Linda            | •  | 2      | \$<br>602,700 | \$ | 482,700     | 24.8%                         | -7.0%               | 31.8%                          |
| Mentone               | •  | 1      | \$<br>484,900 | \$ | 343,100     | <b>41.3%</b>                  | -15.2%              | <b>6.5%</b>                    |
| Montclair             | •  | 1      | \$<br>620,400 | \$ | 428,800     | <b>44.7%</b>                  | -9.8%               | <b>54.5%</b>                   |
| Ontario               | •  | 1      | \$<br>628,500 | \$ | 463,300     | 35.7%                         | -10.2%              | 45.9%                          |
| Phelan                | Ψ  | 1      | \$<br>421,800 | \$ | 282,100     | <b>49.6%</b>                  | -14.7%              | 64.3%                          |
| Rancho Cucamonga      | Ψ  | 1      | \$<br>739,800 | \$ | 536,000     | 38.0%                         | -6.9%               | <b>44.9%</b>                   |
| Redlands              | •  | 1      | \$<br>603,800 | \$ | 466,000     | 29.6%                         | -7.9%               | 37.5%                          |
| Rialto                | •  | 1      | \$<br>540,400 | \$ | 452,000     | 19.5%                         | -18.6%              | 38.1%                          |
| San Bernardino        | •  | 1      | \$<br>457,100 | \$ | 393,400     | <b>1</b> 6.2%                 | -22.4%              | 38.6%                          |
| Amber Hills           | •  | 1      | \$<br>541,100 | \$ | 375,600     | <b>44.1%</b>                  | -14.1%              | 60.1%                          |

# Market Timing Rating and Valuations: San Bernardino County and Major Cities and Zips

| Study Area       | R | ating | ĺ  | Median  | Rei | ntal Parity | % Over/Under<br>Rental Parity | Historic<br>Premium | % Over/Under<br>Historic Prem. |
|------------------|---|-------|----|---------|-----|-------------|-------------------------------|---------------------|--------------------------------|
| Rancho West      | • | 1     | \$ | 490,500 | \$  | 340,200     | <b>44.2%</b>                  | -18.6%              | 62.8%                          |
| Verdemont        | • | 1     | \$ | 579,200 | \$  | 391,100     | <b>48.1%</b>                  | -11.0%              | <b>59.1%</b>                   |
| Arrowhead        | Ψ | 1     | \$ | 452,900 | \$  | 322,800     | 40.3%                         | -20.2%              | 60.5%                          |
| SBHS             | • | 1     | \$ | 393,900 | \$  | 294,400     | 33.8%                         | -25.7%              | <b>59.5%</b>                   |
| San Gorgonio     | • | 1     | \$ | 457,900 | \$  | 328,500     | 39.4%                         | -22.8%              | 62.2%                          |
| Cajon            | • | 1     | \$ | 467,300 | \$  | 317,100     | 47.3%                         | -20.3%              | 67.6%                          |
| Kendall          | • | 1     | \$ | 505,400 | \$  | 350,500     | <b>44.2%</b>                  | -16.7%              | 60.9%                          |
| NE - Sterling    | • | 1     | \$ | 468,800 | \$  | 333,900     | 40.4%                         | -19.9%              | 60.3%                          |
| Wildwood Park    | • | 1     | \$ | 460,400 | \$  | 320,200     | 43.8%                         | -19.0%              | 62.8%                          |
| Riverview        | • | 1     | \$ | 802,400 | \$  | 311,100     | <b>157.9</b> %                | -23.8%              | 181.7%                         |
| Arrowhead Farms  | • | 1     | \$ | 440,600 | \$  | 306,500     | <b>43.7%</b>                  | -21.5%              | 65.2%                          |
| North Park       | • | 1     | \$ | 886,100 | \$  | 532,200     | 66.5%                         | -13.1%              | <b>79.6%</b>                   |
| Arrowview        | • | 1     | \$ | 432,900 | \$  | 310,700     | 39.3%                         | -25.0%              | 64.3%                          |
| Hudson           | Ψ | 1     | \$ | 470,600 | \$  | 318,200     | <b>47.9</b> %                 | -22.2%              | <b>70.1%</b>                   |
| Twentynine Palms | • | 1     | \$ | 259,600 | \$  | 218,900     | 18.6%                         | -47.6%              | 66.2%                          |
| Upland           | • | 1     | \$ | 775,800 | \$  | 584,100     | 32.8%                         | -5.8%               | <b>38.6%</b>                   |
| Victorville      | • | 1     | \$ | 411,600 | \$  | 343,000     | 20.0%                         | -11.0%              | 31.0%                          |
| Wrightwood       | • | 1     | \$ | 442,300 | \$  | 283,100     | <b>6.2%</b>                   | -1.0%               | <b>57.2</b> %                  |
| Yucaipa          | • | 1     | \$ | 542,900 | \$  | 334,800     | 62.2%                         | -4.8%               | 67.0%                          |
| Yucca Valley     | • | 1     | \$ | 362,400 | \$  | 230,700     | <b>57.1</b> %                 | -30.7%              | 87.8%                          |