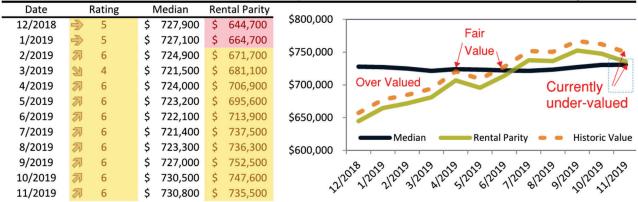

#### San Bernardino County Housing Market Value & Trends Update

Historically, properties in this market sell at a -8.9% discount. Today's premium is 26.7%. This market is 35.6% overvalued. Median home price is \$521,600. Prices fell 1.6% year-over-year.

Monthly cost of ownership is \$3,333, and rents average \$2,631, making owning \$701 per month more costly than renting. Rents rose 3.2% year-over-year. The current capitalization rate (rent/price) is 4.8%.

#### Market rating = 1

#### Median Home Price and Rental Parity trailing twelve months