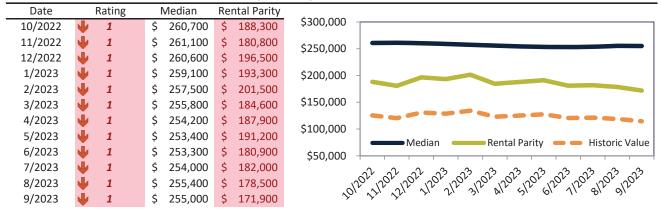

#### Barstow Housing Market Value & Trends Update

Historically, properties in this market sell at a -33.3% discount. Today's premium is 48.4%. This market is 81.7% overvalued. Median home price is \$255,000. Prices fell 2.0% year-over-year.

Monthly cost of ownership is \$1,629, and rents average \$1,098, making owning \$530 per month more costly than renting. Rents rose 3.0% year-over-year. The current capitalization rate (rent/price) is 4.1%.

Market rating = 1