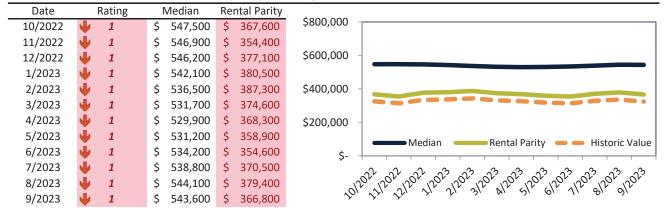

#### Apple Valley Housing Market Value & Trends Update

Historically, properties in this market sell at a -14.1% discount. Today's premium is 10.0%. This market is 24.1% overvalued. Median home price is \$403,800. Prices fell 3.6% year-over-year.

Monthly cost of ownership is \$2,580, and rents average \$2,293, making owning \$287 per month more costly than renting. Rents rose 5.7% year-over-year. The current capitalization rate (rent/price) is 5.5%.

Market rating = 3

#### Historic Median Home Price Relative to Rental Parity: San Bernardino County since January 1988

#### TAIT Housing Report® Market Timing System Rating: San Bernardino County since January 1988

**info@TAIT.com** 7 of 632