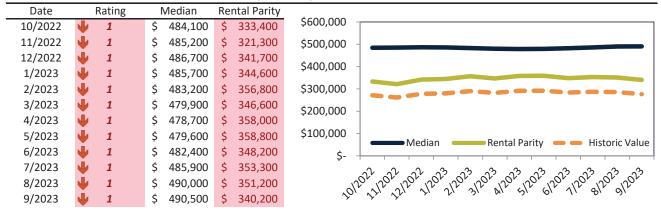

#### Historic Median Home Price Relative to Rental Parity: San Bernardino County since January 1988

#### TAIT Housing Report® Market Timing System Rating: San Bernardino County since January 1988

**info@TAIT.com** 7 of 632