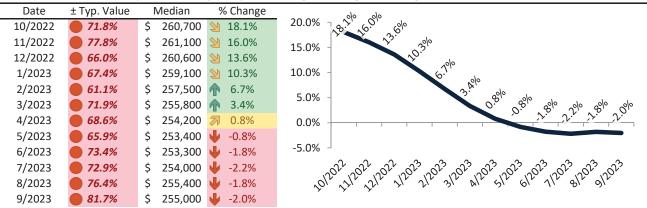

#### Barstow Housing Market Value & Trends Update

Historically, properties in this market sell at a -33.3% discount. Today's premium is 48.4%. This market is 81.7% overvalued. Median home price is \$255,000. Prices fell 2.0% year-over-year.

Monthly cost of ownership is \$1,629, and rents average \$1,098, making owning \$530 per month more costly than renting. Rents rose 3.0% year-over-year. The current capitalization rate (rent/price) is 4.1%.

Market rating = 1