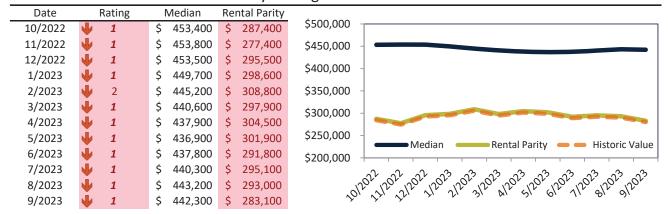

# Market Timing Rating and Valuations: San Bernardino County and Major Cities and Zips

| Study Area       | R | ating | ĺ  | Median  | Rei | ntal Parity | % Over/Under<br>Rental Parity | Historic<br>Premium | % Over/Under<br>Historic Prem. |
|------------------|---|-------|----|---------|-----|-------------|-------------------------------|---------------------|--------------------------------|
| Rancho West      | • | 1     | \$ | 490,500 | \$  | 340,200     | <b>44.2%</b>                  | -18.6%              | 62.8%                          |
| Verdemont        | • | 1     | \$ | 579,200 | \$  | 391,100     | <b>48.1%</b>                  | -11.0%              | <b>59.1%</b>                   |
| Arrowhead        | Ψ | 1     | \$ | 452,900 | \$  | 322,800     | 40.3%                         | -20.2%              | 60.5%                          |
| SBHS             | • | 1     | \$ | 393,900 | \$  | 294,400     | 33.8%                         | -25.7%              | <b>59.5%</b>                   |
| San Gorgonio     | • | 1     | \$ | 457,900 | \$  | 328,500     | 39.4%                         | -22.8%              | 62.2%                          |
| Cajon            | • | 1     | \$ | 467,300 | \$  | 317,100     | 47.3%                         | -20.3%              | 67.6%                          |
| Kendall          | • | 1     | \$ | 505,400 | \$  | 350,500     | <b>44.2%</b>                  | -16.7%              | 60.9%                          |
| NE - Sterling    | • | 1     | \$ | 468,800 | \$  | 333,900     | 40.4%                         | -19.9%              | 60.3%                          |
| Wildwood Park    | • | 1     | \$ | 460,400 | \$  | 320,200     | 43.8%                         | -19.0%              | 62.8%                          |
| Riverview        | • | 1     | \$ | 802,400 | \$  | 311,100     | <b>157.9</b> %                | -23.8%              | 181.7%                         |
| Arrowhead Farms  | • | 1     | \$ | 440,600 | \$  | 306,500     | <b>43.7%</b>                  | -21.5%              | 65.2%                          |
| North Park       | • | 1     | \$ | 886,100 | \$  | 532,200     | 66.5%                         | -13.1%              | <b>79.6%</b>                   |
| Arrowview        | • | 1     | \$ | 432,900 | \$  | 310,700     | 39.3%                         | -25.0%              | 64.3%                          |
| Hudson           | Ψ | 1     | \$ | 470,600 | \$  | 318,200     | <b>47.9</b> %                 | -22.2%              | <b>70.1%</b>                   |
| Twentynine Palms | • | 1     | \$ | 259,600 | \$  | 218,900     | 18.6%                         | -47.6%              | 66.2%                          |
| Upland           | • | 1     | \$ | 775,800 | \$  | 584,100     | 32.8%                         | -5.8%               | <b>38.6%</b>                   |
| Victorville      | • | 1     | \$ | 411,600 | \$  | 343,000     | 20.0%                         | -11.0%              | 31.0%                          |
| Wrightwood       | • | 1     | \$ | 442,300 | \$  | 283,100     | <b>6.2%</b>                   | -1.0%               | <b>57.2</b> %                  |
| Yucaipa          | • | 1     | \$ | 542,900 | \$  | 334,800     | 62.2%                         | -4.8%               | 67.0%                          |
| Yucca Valley     | • | 1     | \$ | 362,400 | \$  | 230,700     | <b>57.1</b> %                 | -30.7%              | 87.8%                          |