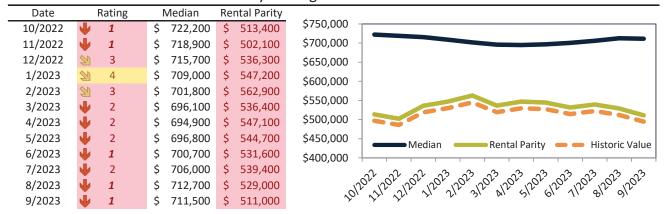

#### San Bernardino County Housing Market Value & Trends Update

Historically, properties in this market sell at a -8.9% discount. Today's premium is 26.7%. This market is 35.6% overvalued. Median home price is \$521,600. Prices fell 1.6% year-over-year.

Monthly cost of ownership is \$3,333, and rents average \$2,631, making owning \$701 per month more costly than renting. Rents rose 3.2% year-over-year. The current capitalization rate (rent/price) is 4.8%.

#### Market rating = 1