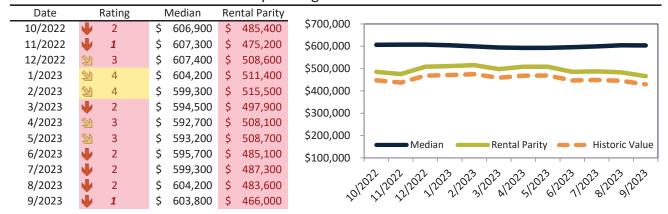

#### Apple Valley Housing Market Value & Trends Update

Historically, properties in this market sell at a -14.1% discount. Today's premium is 10.0%. This market is 24.1% overvalued. Median home price is \$403,800. Prices fell 3.6% year-over-year.

Monthly cost of ownership is \$2,580, and rents average \$2,293, making owning \$287 per month more costly than renting. Rents rose 5.7% year-over-year. The current capitalization rate (rent/price) is 5.5%.

Market rating = 3

#### Historic Median Home Price Relative to Rental Parity: San Bernardino County since January 1988

#### TAIT Housing Report® Market Timing System Rating: San Bernardino County since January 1988

**info@TAIT.com** 7 of 632