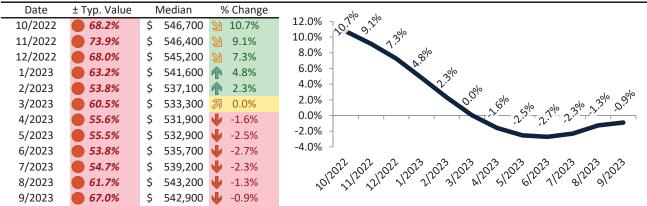

#### Historic Median Home Price Relative to Rental Parity: San Bernardino County since January 1988

#### TAIT Housing Report® Market Timing System Rating: San Bernardino County since January 1988

**info@TAIT.com** 7 of 632

# Market Timing Rating and Valuations: San Bernardino County and Major Cities and Zips

| Study Area            | I  | Rating | Median        | Re | ntal Parity | % Over/Under<br>Rental Parity | Historic<br>Premium | % Over/Under<br>Historic Prem. |
|-----------------------|----|--------|---------------|----|-------------|-------------------------------|---------------------|--------------------------------|
| San Bernardino County | •  | 1      | \$<br>521,600 | \$ | 411,800     | 26.7%                         | -8.9%               | <b>35.6%</b>                   |
| Apple Valley          | 21 | 3      | \$<br>403,800 | \$ | 358,700     | 10.0%                         | -14.1%              | 24.1%                          |
| Barstow               | •  | 1      | \$<br>255,000 | \$ | 171,900     | <b>48.4%</b>                  | -33.3%              | 81.7%                          |
| Big Bear City         | •  | 1      | \$<br>408,500 | \$ | 300,100     | 36.1%                         | -13.2%              | 49.3%                          |
| Big Bear Lake         | •  | 1      | \$<br>595,200 | \$ | 282,300     | 110.8%                        | 14.4%               | 96.4%                          |
| Bloomington           | •  | 1      | \$<br>514,700 | \$ | 329,500     | 56.2%                         | -20.0%              | <b>76.2%</b>                   |
| Chino                 | •  | 1      | \$<br>711,500 | \$ | 511,000     | 39.2%                         | -3.2%               | 42.4%                          |
| Chino Hills           | •  | 1      | \$<br>918,600 | \$ | 672,300     | 36.7%                         | -7.2%               | <b>43.9%</b>                   |
| Colton                | •  | 1      | \$<br>466,100 | \$ | 308,000     | <b>51.3</b> %                 | -22.2%              | 73.5%                          |
| Crestline             | •  | 1      | \$<br>375,000 | \$ | 256,800     | <b>46.1%</b>                  | -17.4%              | 63.5%                          |
| Fontana               | Ψ  | 1      | \$<br>592,400 | \$ | 484,600     | 22.3%                         | -12.5%              | 34.8%                          |
| Grand Terrace         | •  | 1      | \$<br>543,600 | \$ | 366,800     | <b>48.2</b> %                 | -11.4%              | <b>59.6%</b>                   |
| Hesperia              | •  | 1      | \$<br>429,700 | \$ | 343,100     | 25.2%                         | -17.8%              | 43.0%                          |
| Highland              | Ψ  | 1      | \$<br>502,200 | \$ | 416,000     | 20.7%                         | -12.2%              | 32.9%                          |
| Joshua Tree           | Ψ  | 1      | \$<br>390,800 | \$ | 295,600     | 32.2%                         | -37.9%              | 70.1%                          |
| Lake Arrowhead        | •  | 1      | \$<br>588,400 | \$ | 362,100     | 62.5%                         | -0.5%               | 63.0%                          |
| Loma Linda            | •  | 2      | \$<br>602,700 | \$ | 482,700     | 24.8%                         | -7.0%               | 31.8%                          |
| Mentone               | •  | 1      | \$<br>484,900 | \$ | 343,100     | <b>41.3%</b>                  | -15.2%              | <b>6.5%</b>                    |
| Montclair             | •  | 1      | \$<br>620,400 | \$ | 428,800     | <b>44.7%</b>                  | -9.8%               | <b>54.5%</b>                   |
| Ontario               | •  | 1      | \$<br>628,500 | \$ | 463,300     | 35.7%                         | -10.2%              | 45.9%                          |
| Phelan                | Ψ  | 1      | \$<br>421,800 | \$ | 282,100     | <b>49.6%</b>                  | -14.7%              | 64.3%                          |
| Rancho Cucamonga      | Ψ  | 1      | \$<br>739,800 | \$ | 536,000     | 38.0%                         | -6.9%               | <b>44.9%</b>                   |
| Redlands              | •  | 1      | \$<br>603,800 | \$ | 466,000     | 29.6%                         | -7.9%               | 37.5%                          |
| Rialto                | •  | 1      | \$<br>540,400 | \$ | 452,000     | 19.5%                         | -18.6%              | 38.1%                          |
| San Bernardino        | •  | 1      | \$<br>457,100 | \$ | 393,400     | <b>1</b> 6.2%                 | -22.4%              | 38.6%                          |
| Amber Hills           | •  | 1      | \$<br>541,100 | \$ | 375,600     | <b>44.1%</b>                  | -14.1%              | 60.1%                          |