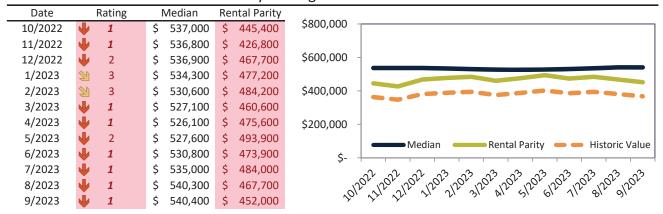

#### San Bernardino County Housing Market Value & Trends Update

Historically, properties in this market sell at a -8.9% discount. Today's premium is 26.7%. This market is 35.6% overvalued. Median home price is \$521,600. Prices fell 1.6% year-over-year.

Monthly cost of ownership is \$3,333, and rents average \$2,631, making owning \$701 per month more costly than renting. Rents rose 3.2% year-over-year. The current capitalization rate (rent/price) is 4.8%.

#### Market rating = 1