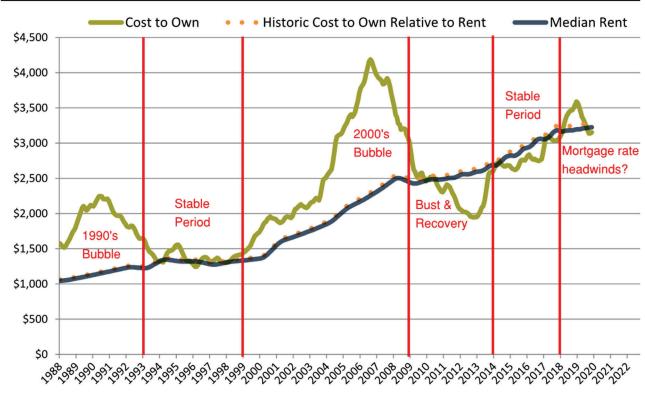

#### San Bernardino County median rent and monthly cost of ownership since January 1988

info@TAIT.com 5 of 632

#### Cash Investor Capitalization Rate: San Bernardino County since January 1988

Financed Investor Cash-on-Cash Return: San Bernardino County since January 1988

info@TAIT.com 8 of 632