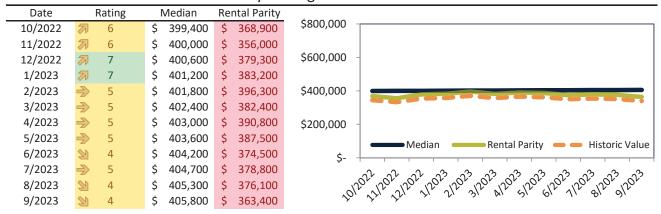

#### San Bernardino County Housing Market Value & Trends Update

Historically, properties in this market sell at a -8.9% discount. Today's premium is 26.7%. This market is 35.6% overvalued. Median home price is \$521,600. Prices fell 1.6% year-over-year.

Monthly cost of ownership is \$3,333, and rents average \$2,631, making owning \$701 per month more costly than renting. Rents rose 3.2% year-over-year. The current capitalization rate (rent/price) is 4.8%.

#### Market rating = 1

#### Historic Median Home Price Relative to Rental Parity: San Bernardino County since January 1988

#### TAIT Housing Report® Market Timing System Rating: San Bernardino County since January 1988

**info@TAIT.com** 7 of 632