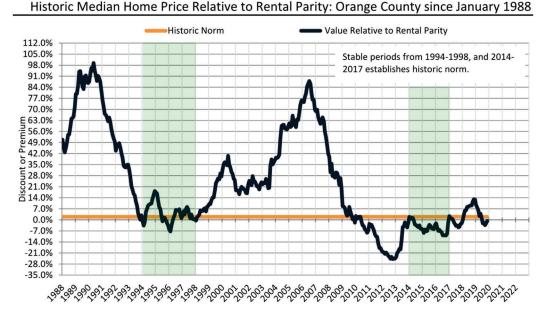

#### Historic Median Home Price Relative to Rental Parity: San Bernardino County since January 1988