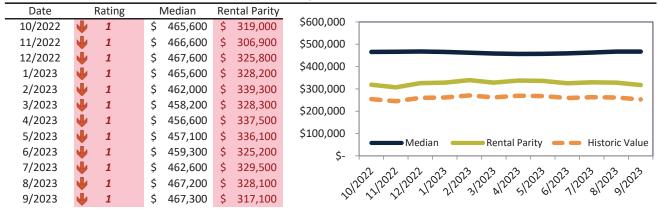

#### Historic Median Home Price Relative to Rental Parity: San Bernardino County since January 1988

#### TAIT Housing Report® Market Timing System Rating: San Bernardino County since January 1988

**info@TAIT.com** 7 of 632