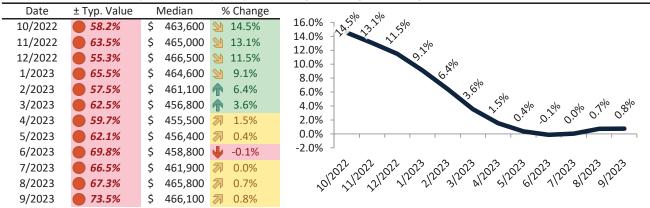

# Market Timing Rating and Valuations: San Bernardino County and Major Cities and Zips

| Study Area            | I  | Rating | Median        | Re | ntal Parity | % Over/Under<br>Rental Parity | Historic<br>Premium | % Over/Under<br>Historic Prem. |
|-----------------------|----|--------|---------------|----|-------------|-------------------------------|---------------------|--------------------------------|
| San Bernardino County | •  | 1      | \$<br>521,600 | \$ | 411,800     | 26.7%                         | -8.9%               | <b>35.6%</b>                   |
| Apple Valley          | 21 | 3      | \$<br>403,800 | \$ | 358,700     | 10.0%                         | -14.1%              | 24.1%                          |
| Barstow               | •  | 1      | \$<br>255,000 | \$ | 171,900     | <b>48.4%</b>                  | -33.3%              | 81.7%                          |
| Big Bear City         | •  | 1      | \$<br>408,500 | \$ | 300,100     | 36.1%                         | -13.2%              | 49.3%                          |
| Big Bear Lake         | •  | 1      | \$<br>595,200 | \$ | 282,300     | 110.8%                        | 14.4%               | 96.4%                          |
| Bloomington           | •  | 1      | \$<br>514,700 | \$ | 329,500     | 56.2%                         | -20.0%              | <b>76.2%</b>                   |
| Chino                 | •  | 1      | \$<br>711,500 | \$ | 511,000     | 39.2%                         | -3.2%               | 42.4%                          |
| Chino Hills           | •  | 1      | \$<br>918,600 | \$ | 672,300     | 36.7%                         | -7.2%               | <b>43.9%</b>                   |
| Colton                | •  | 1      | \$<br>466,100 | \$ | 308,000     | <b>51.3</b> %                 | -22.2%              | 73.5%                          |
| Crestline             | •  | 1      | \$<br>375,000 | \$ | 256,800     | <b>46.1%</b>                  | -17.4%              | 63.5%                          |
| Fontana               | Ψ  | 1      | \$<br>592,400 | \$ | 484,600     | 22.3%                         | -12.5%              | 34.8%                          |
| Grand Terrace         | •  | 1      | \$<br>543,600 | \$ | 366,800     | <b>48.2</b> %                 | -11.4%              | <b>59.6%</b>                   |
| Hesperia              | •  | 1      | \$<br>429,700 | \$ | 343,100     | 25.2%                         | -17.8%              | 43.0%                          |
| Highland              | Ψ  | 1      | \$<br>502,200 | \$ | 416,000     | 20.7%                         | -12.2%              | 32.9%                          |
| Joshua Tree           | Ψ  | 1      | \$<br>390,800 | \$ | 295,600     | 32.2%                         | -37.9%              | 70.1%                          |
| Lake Arrowhead        | •  | 1      | \$<br>588,400 | \$ | 362,100     | 62.5%                         | -0.5%               | 63.0%                          |
| Loma Linda            | •  | 2      | \$<br>602,700 | \$ | 482,700     | 24.8%                         | -7.0%               | 31.8%                          |
| Mentone               | •  | 1      | \$<br>484,900 | \$ | 343,100     | <b>41.3%</b>                  | -15.2%              | <b>6.5%</b>                    |
| Montclair             | •  | 1      | \$<br>620,400 | \$ | 428,800     | <b>44.7%</b>                  | -9.8%               | <b>54.5%</b>                   |
| Ontario               | •  | 1      | \$<br>628,500 | \$ | 463,300     | 35.7%                         | -10.2%              | 45.9%                          |
| Phelan                | Ψ  | 1      | \$<br>421,800 | \$ | 282,100     | <b>49.6%</b>                  | -14.7%              | 64.3%                          |
| Rancho Cucamonga      | Ψ  | 1      | \$<br>739,800 | \$ | 536,000     | 38.0%                         | -6.9%               | <b>44.9%</b>                   |
| Redlands              | •  | 1      | \$<br>603,800 | \$ | 466,000     | 29.6%                         | -7.9%               | 37.5%                          |
| Rialto                | •  | 1      | \$<br>540,400 | \$ | 452,000     | 19.5%                         | -18.6%              | 38.1%                          |
| San Bernardino        | •  | 1      | \$<br>457,100 | \$ | 393,400     | <b>1</b> 6.2%                 | -22.4%              | 38.6%                          |
| Amber Hills           | •  | 1      | \$<br>541,100 | \$ | 375,600     | <b>44.1%</b>                  | -14.1%              | 60.1%                          |

#### Historic Median Home Price Relative to Rental Parity: San Bernardino County since January 1988

#### TAIT Housing Report® Market Timing System Rating: San Bernardino County since January 1988

**info@TAIT.com** 7 of 632