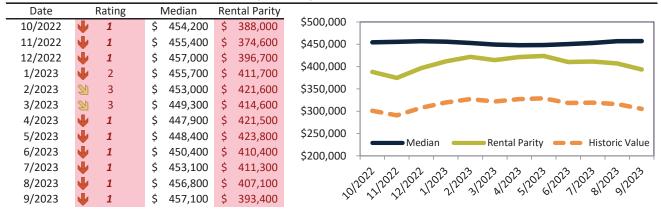

#### Apple Valley Housing Market Value & Trends Update

Historically, properties in this market sell at a -14.1% discount. Today's premium is 10.0%. This market is 24.1% overvalued. Median home price is \$403,800. Prices fell 3.6% year-over-year.

Monthly cost of ownership is \$2,580, and rents average \$2,293, making owning \$287 per month more costly than renting. Rents rose 5.7% year-over-year. The current capitalization rate (rent/price) is 5.5%.

Market rating = 3