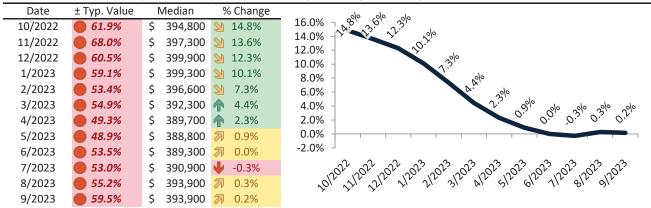

# Market Timing Rating and Valuations: San Bernardino County and Major Cities and Zips

| Study Area            | I  | Rating | Median        | Re | ntal Parity | % Over/Under<br>Rental Parity | Historic<br>Premium | % Over/Under<br>Historic Prem. |
|-----------------------|----|--------|---------------|----|-------------|-------------------------------|---------------------|--------------------------------|
| San Bernardino County | •  | 1      | \$<br>521,600 | \$ | 411,800     | 26.7%                         | -8.9%               | <b>35.6%</b>                   |
| Apple Valley          | 21 | 3      | \$<br>403,800 | \$ | 358,700     | 10.0%                         | -14.1%              | 24.1%                          |
| Barstow               | •  | 1      | \$<br>255,000 | \$ | 171,900     | <b>48.4%</b>                  | -33.3%              | 81.7%                          |
| Big Bear City         | •  | 1      | \$<br>408,500 | \$ | 300,100     | 36.1%                         | -13.2%              | 49.3%                          |
| Big Bear Lake         | •  | 1      | \$<br>595,200 | \$ | 282,300     | 110.8%                        | 14.4%               | 96.4%                          |
| Bloomington           | •  | 1      | \$<br>514,700 | \$ | 329,500     | 56.2%                         | -20.0%              | <b>76.2%</b>                   |
| Chino                 | •  | 1      | \$<br>711,500 | \$ | 511,000     | 39.2%                         | -3.2%               | 42.4%                          |
| Chino Hills           | •  | 1      | \$<br>918,600 | \$ | 672,300     | 36.7%                         | -7.2%               | <b>43.9%</b>                   |
| Colton                | •  | 1      | \$<br>466,100 | \$ | 308,000     | <b>51.3</b> %                 | -22.2%              | 73.5%                          |
| Crestline             | •  | 1      | \$<br>375,000 | \$ | 256,800     | <b>46.1%</b>                  | -17.4%              | 63.5%                          |
| Fontana               | Ψ  | 1      | \$<br>592,400 | \$ | 484,600     | 22.3%                         | -12.5%              | 34.8%                          |
| Grand Terrace         | •  | 1      | \$<br>543,600 | \$ | 366,800     | <b>48.2</b> %                 | -11.4%              | <b>59.6%</b>                   |
| Hesperia              | •  | 1      | \$<br>429,700 | \$ | 343,100     | 25.2%                         | -17.8%              | 43.0%                          |
| Highland              | Ψ  | 1      | \$<br>502,200 | \$ | 416,000     | 20.7%                         | -12.2%              | 32.9%                          |
| Joshua Tree           | Ψ  | 1      | \$<br>390,800 | \$ | 295,600     | 32.2%                         | -37.9%              | 70.1%                          |
| Lake Arrowhead        | •  | 1      | \$<br>588,400 | \$ | 362,100     | 62.5%                         | -0.5%               | 63.0%                          |
| Loma Linda            | •  | 2      | \$<br>602,700 | \$ | 482,700     | 24.8%                         | -7.0%               | 31.8%                          |
| Mentone               | •  | 1      | \$<br>484,900 | \$ | 343,100     | <b>41.3%</b>                  | -15.2%              | <b>6.5%</b>                    |
| Montclair             | •  | 1      | \$<br>620,400 | \$ | 428,800     | <b>44.7%</b>                  | -9.8%               | <b>54.5%</b>                   |
| Ontario               | •  | 1      | \$<br>628,500 | \$ | 463,300     | 35.7%                         | -10.2%              | 45.9%                          |
| Phelan                | Ψ  | 1      | \$<br>421,800 | \$ | 282,100     | <b>49.6%</b>                  | -14.7%              | 64.3%                          |
| Rancho Cucamonga      | Ψ  | 1      | \$<br>739,800 | \$ | 536,000     | 38.0%                         | -6.9%               | <b>44.9%</b>                   |
| Redlands              | •  | 1      | \$<br>603,800 | \$ | 466,000     | 29.6%                         | -7.9%               | 37.5%                          |
| Rialto                | •  | 1      | \$<br>540,400 | \$ | 452,000     | 19.5%                         | -18.6%              | 38.1%                          |
| San Bernardino        | •  | 1      | \$<br>457,100 | \$ | 393,400     | <b>1</b> 6.2%                 | -22.4%              | 38.6%                          |
| Amber Hills           | •  | 1      | \$<br>541,100 | \$ | 375,600     | <b>44.1%</b>                  | -14.1%              | 60.1%                          |

#### San Bernardino County Housing Market Value & Trends Update

Historically, properties in this market sell at a -8.9% discount. Today's premium is 26.7%. This market is 35.6% overvalued. Median home price is \$521,600. Prices fell 1.6% year-over-year.

Monthly cost of ownership is \$3,333, and rents average \$2,631, making owning \$701 per month more costly than renting. Rents rose 3.2% year-over-year. The current capitalization rate (rent/price) is 4.8%.