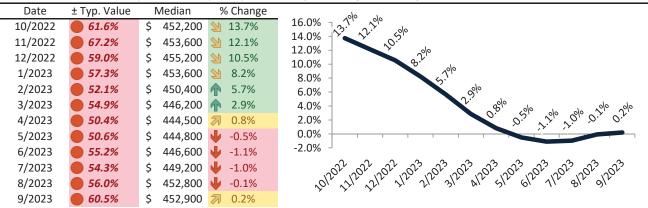

# Market Timing Rating and Valuations: San Bernardino County and Major Cities and Zips

| Study Area            | I  | Rating | Median        | Re | ntal Parity | % Over/Under<br>Rental Parity | Historic<br>Premium | % Over/Under<br>Historic Prem. |
|-----------------------|----|--------|---------------|----|-------------|-------------------------------|---------------------|--------------------------------|
| San Bernardino County | •  | 1      | \$<br>521,600 | \$ | 411,800     | 26.7%                         | -8.9%               | <b>35.6%</b>                   |
| Apple Valley          | 21 | 3      | \$<br>403,800 | \$ | 358,700     | 10.0%                         | -14.1%              | 24.1%                          |
| Barstow               | •  | 1      | \$<br>255,000 | \$ | 171,900     | <b>48.4%</b>                  | -33.3%              | 81.7%                          |
| Big Bear City         | •  | 1      | \$<br>408,500 | \$ | 300,100     | 36.1%                         | -13.2%              | 49.3%                          |
| Big Bear Lake         | •  | 1      | \$<br>595,200 | \$ | 282,300     | 110.8%                        | 14.4%               | 96.4%                          |
| Bloomington           | •  | 1      | \$<br>514,700 | \$ | 329,500     | 56.2%                         | -20.0%              | <b>76.2%</b>                   |
| Chino                 | •  | 1      | \$<br>711,500 | \$ | 511,000     | 39.2%                         | -3.2%               | 42.4%                          |
| Chino Hills           | •  | 1      | \$<br>918,600 | \$ | 672,300     | 36.7%                         | -7.2%               | <b>43.9%</b>                   |
| Colton                | •  | 1      | \$<br>466,100 | \$ | 308,000     | <b>51.3</b> %                 | -22.2%              | 73.5%                          |
| Crestline             | •  | 1      | \$<br>375,000 | \$ | 256,800     | <b>46.1%</b>                  | -17.4%              | 63.5%                          |
| Fontana               | Ψ  | 1      | \$<br>592,400 | \$ | 484,600     | 22.3%                         | -12.5%              | 34.8%                          |
| Grand Terrace         | •  | 1      | \$<br>543,600 | \$ | 366,800     | <b>48.2</b> %                 | -11.4%              | <b>59.6%</b>                   |
| Hesperia              | •  | 1      | \$<br>429,700 | \$ | 343,100     | 25.2%                         | -17.8%              | 43.0%                          |
| Highland              | Ψ  | 1      | \$<br>502,200 | \$ | 416,000     | 20.7%                         | -12.2%              | 32.9%                          |
| Joshua Tree           | Ψ  | 1      | \$<br>390,800 | \$ | 295,600     | 32.2%                         | -37.9%              | 70.1%                          |
| Lake Arrowhead        | •  | 1      | \$<br>588,400 | \$ | 362,100     | 62.5%                         | -0.5%               | 63.0%                          |
| Loma Linda            | •  | 2      | \$<br>602,700 | \$ | 482,700     | 24.8%                         | -7.0%               | 31.8%                          |
| Mentone               | •  | 1      | \$<br>484,900 | \$ | 343,100     | <b>41.3%</b>                  | -15.2%              | <b>6.5%</b>                    |
| Montclair             | •  | 1      | \$<br>620,400 | \$ | 428,800     | <b>44.7%</b>                  | -9.8%               | <b>54.5%</b>                   |
| Ontario               | •  | 1      | \$<br>628,500 | \$ | 463,300     | 35.7%                         | -10.2%              | 45.9%                          |
| Phelan                | Ψ  | 1      | \$<br>421,800 | \$ | 282,100     | <b>49.6%</b>                  | -14.7%              | 64.3%                          |
| Rancho Cucamonga      | Ψ  | 1      | \$<br>739,800 | \$ | 536,000     | 38.0%                         | -6.9%               | <b>44.9%</b>                   |
| Redlands              | •  | 1      | \$<br>603,800 | \$ | 466,000     | 29.6%                         | -7.9%               | 37.5%                          |
| Rialto                | •  | 1      | \$<br>540,400 | \$ | 452,000     | 19.5%                         | -18.6%              | 38.1%                          |
| San Bernardino        | •  | 1      | \$<br>457,100 | \$ | 393,400     | <b>1</b> 6.2%                 | -22.4%              | 38.6%                          |
| Amber Hills           | •  | 1      | \$<br>541,100 | \$ | 375,600     | <b>44.1%</b>                  | -14.1%              | 60.1%                          |

# Market Timing Rating and Valuations: San Bernardino County and Major Cities and Zips

| Study Area       | R | ating | ĺ  | Median  | Rei | ntal Parity | % Over/Under<br>Rental Parity | Historic<br>Premium | % Over/Under<br>Historic Prem. |
|------------------|---|-------|----|---------|-----|-------------|-------------------------------|---------------------|--------------------------------|
| Rancho West      | • | 1     | \$ | 490,500 | \$  | 340,200     | <b>44.2%</b>                  | -18.6%              | 62.8%                          |
| Verdemont        | • | 1     | \$ | 579,200 | \$  | 391,100     | <b>48.1%</b>                  | -11.0%              | <b>59.1%</b>                   |
| Arrowhead        | Ψ | 1     | \$ | 452,900 | \$  | 322,800     | 40.3%                         | -20.2%              | 60.5%                          |
| SBHS             | • | 1     | \$ | 393,900 | \$  | 294,400     | 33.8%                         | -25.7%              | <b>59.5%</b>                   |
| San Gorgonio     | • | 1     | \$ | 457,900 | \$  | 328,500     | 39.4%                         | -22.8%              | 62.2%                          |
| Cajon            | • | 1     | \$ | 467,300 | \$  | 317,100     | 47.3%                         | -20.3%              | 67.6%                          |
| Kendall          | • | 1     | \$ | 505,400 | \$  | 350,500     | <b>44.2%</b>                  | -16.7%              | 60.9%                          |
| NE - Sterling    | • | 1     | \$ | 468,800 | \$  | 333,900     | 40.4%                         | -19.9%              | 60.3%                          |
| Wildwood Park    | • | 1     | \$ | 460,400 | \$  | 320,200     | 43.8%                         | -19.0%              | 62.8%                          |
| Riverview        | • | 1     | \$ | 802,400 | \$  | 311,100     | <b>157.9</b> %                | -23.8%              | 181.7%                         |
| Arrowhead Farms  | • | 1     | \$ | 440,600 | \$  | 306,500     | <b>43.7%</b>                  | -21.5%              | 65.2%                          |
| North Park       | • | 1     | \$ | 886,100 | \$  | 532,200     | 66.5%                         | -13.1%              | <b>79.6%</b>                   |
| Arrowview        | • | 1     | \$ | 432,900 | \$  | 310,700     | 39.3%                         | -25.0%              | 64.3%                          |
| Hudson           | Ψ | 1     | \$ | 470,600 | \$  | 318,200     | <b>47.9</b> %                 | -22.2%              | <b>70.1%</b>                   |
| Twentynine Palms | • | 1     | \$ | 259,600 | \$  | 218,900     | 18.6%                         | -47.6%              | 66.2%                          |
| Upland           | • | 1     | \$ | 775,800 | \$  | 584,100     | 32.8%                         | -5.8%               | <b>38.6%</b>                   |
| Victorville      | • | 1     | \$ | 411,600 | \$  | 343,000     | 20.0%                         | -11.0%              | 31.0%                          |
| Wrightwood       | • | 1     | \$ | 442,300 | \$  | 283,100     | <b>6.2%</b>                   | -1.0%               | <b>57.2</b> %                  |
| Yucaipa          | • | 1     | \$ | 542,900 | \$  | 334,800     | 62.2%                         | -4.8%               | 67.0%                          |
| Yucca Valley     | • | 1     | \$ | 362,400 | \$  | 230,700     | <b>57.1</b> %                 | -30.7%              | 87.8%                          |