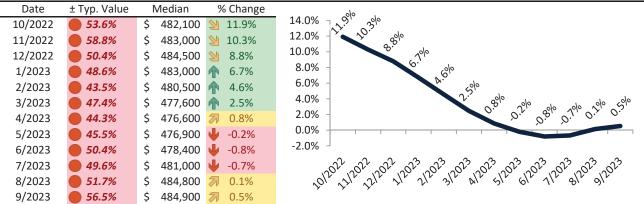

#### Apple Valley Housing Market Value & Trends Update

Historically, properties in this market sell at a -14.1% discount. Today's premium is 10.0%. This market is 24.1% overvalued. Median home price is \$403,800. Prices fell 3.6% year-over-year.

Monthly cost of ownership is \$2,580, and rents average \$2,293, making owning \$287 per month more costly than renting. Rents rose 5.7% year-over-year. The current capitalization rate (rent/price) is 5.5%.

Market rating = 3