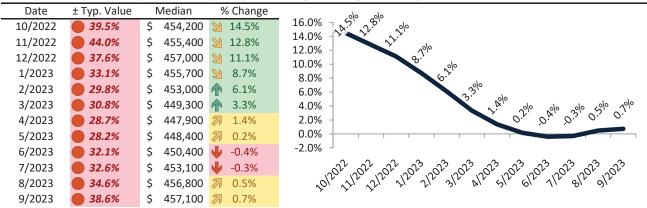

#### Apple Valley Housing Market Value & Trends Update

Historically, properties in this market sell at a -14.1% discount. Today's premium is 10.0%. This market is 24.1% overvalued. Median home price is \$403,800. Prices fell 3.6% year-over-year.

Monthly cost of ownership is \$2,580, and rents average \$2,293, making owning \$287 per month more costly than renting. Rents rose 5.7% year-over-year. The current capitalization rate (rent/price) is 5.5%.