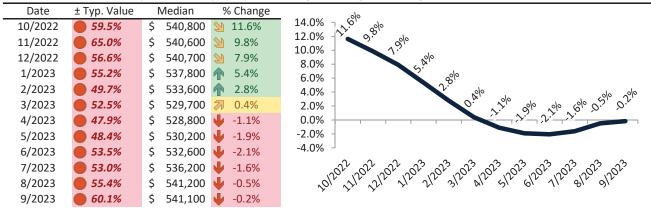

#### Historic Median Home Price Relative to Rental Parity: San Bernardino County since January 1988

#### TAIT Housing Report® Market Timing System Rating: San Bernardino County since January 1988

**info@TAIT.com** 7 of 632