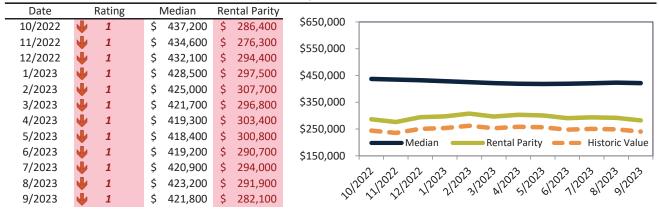

#### Apple Valley Housing Market Value & Trends Update

Historically, properties in this market sell at a -14.1% discount. Today's premium is 10.0%. This market is 24.1% overvalued. Median home price is \$403,800. Prices fell 3.6% year-over-year.

Monthly cost of ownership is \$2,580, and rents average \$2,293, making owning \$287 per month more costly than renting. Rents rose 5.7% year-over-year. The current capitalization rate (rent/price) is 5.5%.

Market rating = 3

# Market Timing Rating and Valuations: San Bernardino County and Major Cities and Zips

| Study Area            | I  | Rating | Median        | Re | ntal Parity | % Over/Under<br>Rental Parity | Historic<br>Premium | % Over/Under<br>Historic Prem. |
|-----------------------|----|--------|---------------|----|-------------|-------------------------------|---------------------|--------------------------------|
| San Bernardino County | •  | 1      | \$<br>521,600 | \$ | 411,800     | 26.7%                         | -8.9%               | <b>35.6%</b>                   |
| Apple Valley          | 21 | 3      | \$<br>403,800 | \$ | 358,700     | 10.0%                         | -14.1%              | 24.1%                          |
| Barstow               | •  | 1      | \$<br>255,000 | \$ | 171,900     | <b>48.4%</b>                  | -33.3%              | 81.7%                          |
| Big Bear City         | •  | 1      | \$<br>408,500 | \$ | 300,100     | 36.1%                         | -13.2%              | 49.3%                          |
| Big Bear Lake         | •  | 1      | \$<br>595,200 | \$ | 282,300     | 110.8%                        | 14.4%               | 96.4%                          |
| Bloomington           | •  | 1      | \$<br>514,700 | \$ | 329,500     | 56.2%                         | -20.0%              | <b>76.2%</b>                   |
| Chino                 | •  | 1      | \$<br>711,500 | \$ | 511,000     | 39.2%                         | -3.2%               | 42.4%                          |
| Chino Hills           | •  | 1      | \$<br>918,600 | \$ | 672,300     | 36.7%                         | -7.2%               | <b>43.9%</b>                   |
| Colton                | •  | 1      | \$<br>466,100 | \$ | 308,000     | <b>51.3</b> %                 | -22.2%              | 73.5%                          |
| Crestline             | •  | 1      | \$<br>375,000 | \$ | 256,800     | <b>46.1%</b>                  | -17.4%              | 63.5%                          |
| Fontana               | Ψ  | 1      | \$<br>592,400 | \$ | 484,600     | 22.3%                         | -12.5%              | 34.8%                          |
| Grand Terrace         | •  | 1      | \$<br>543,600 | \$ | 366,800     | <b>48.2</b> %                 | -11.4%              | <b>59.6%</b>                   |
| Hesperia              | •  | 1      | \$<br>429,700 | \$ | 343,100     | 25.2%                         | -17.8%              | 43.0%                          |
| Highland              | Ψ  | 1      | \$<br>502,200 | \$ | 416,000     | 20.7%                         | -12.2%              | 32.9%                          |
| Joshua Tree           | Ψ  | 1      | \$<br>390,800 | \$ | 295,600     | 32.2%                         | -37.9%              | 70.1%                          |
| Lake Arrowhead        | •  | 1      | \$<br>588,400 | \$ | 362,100     | 62.5%                         | -0.5%               | 63.0%                          |
| Loma Linda            | •  | 2      | \$<br>602,700 | \$ | 482,700     | 24.8%                         | -7.0%               | 31.8%                          |
| Mentone               | •  | 1      | \$<br>484,900 | \$ | 343,100     | <b>41.3%</b>                  | -15.2%              | <b>6.5%</b>                    |
| Montclair             | •  | 1      | \$<br>620,400 | \$ | 428,800     | <b>44.7%</b>                  | -9.8%               | <b>54.5%</b>                   |
| Ontario               | •  | 1      | \$<br>628,500 | \$ | 463,300     | 35.7%                         | -10.2%              | 45.9%                          |
| Phelan                | Ψ  | 1      | \$<br>421,800 | \$ | 282,100     | <b>49.6%</b>                  | -14.7%              | 64.3%                          |
| Rancho Cucamonga      | Ψ  | 1      | \$<br>739,800 | \$ | 536,000     | 38.0%                         | -6.9%               | <b>44.9%</b>                   |
| Redlands              | •  | 1      | \$<br>603,800 | \$ | 466,000     | 29.6%                         | -7.9%               | 37.5%                          |
| Rialto                | •  | 1      | \$<br>540,400 | \$ | 452,000     | 19.5%                         | -18.6%              | 38.1%                          |
| San Bernardino        | •  | 1      | \$<br>457,100 | \$ | 393,400     | <b>1</b> 6.2%                 | -22.4%              | 38.6%                          |
| Amber Hills           | •  | 1      | \$<br>541,100 | \$ | 375,600     | <b>44.1%</b>                  | -14.1%              | 60.1%                          |