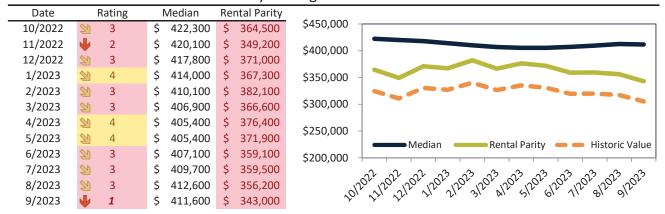

# Market Timing Rating and Valuations: San Bernardino County and Major Cities and Zips

| Study Area       | R | ating | ĺ  | Median  | Rei | ntal Parity | % Over/Under<br>Rental Parity | Historic<br>Premium | % Over/Under<br>Historic Prem. |
|------------------|---|-------|----|---------|-----|-------------|-------------------------------|---------------------|--------------------------------|
| Rancho West      | • | 1     | \$ | 490,500 | \$  | 340,200     | <b>44.2%</b>                  | -18.6%              | 62.8%                          |
| Verdemont        | • | 1     | \$ | 579,200 | \$  | 391,100     | <b>48.1%</b>                  | -11.0%              | <b>59.1%</b>                   |
| Arrowhead        | Ψ | 1     | \$ | 452,900 | \$  | 322,800     | 40.3%                         | -20.2%              | 60.5%                          |
| SBHS             | • | 1     | \$ | 393,900 | \$  | 294,400     | 33.8%                         | -25.7%              | <b>59.5%</b>                   |
| San Gorgonio     | • | 1     | \$ | 457,900 | \$  | 328,500     | 39.4%                         | -22.8%              | 62.2%                          |
| Cajon            | • | 1     | \$ | 467,300 | \$  | 317,100     | 47.3%                         | -20.3%              | 67.6%                          |
| Kendall          | • | 1     | \$ | 505,400 | \$  | 350,500     | <b>44.2%</b>                  | -16.7%              | 60.9%                          |
| NE - Sterling    | • | 1     | \$ | 468,800 | \$  | 333,900     | 40.4%                         | -19.9%              | 60.3%                          |
| Wildwood Park    | • | 1     | \$ | 460,400 | \$  | 320,200     | 43.8%                         | -19.0%              | 62.8%                          |
| Riverview        | • | 1     | \$ | 802,400 | \$  | 311,100     | <b>157.9</b> %                | -23.8%              | 181.7%                         |
| Arrowhead Farms  | • | 1     | \$ | 440,600 | \$  | 306,500     | <b>43.7%</b>                  | -21.5%              | 65.2%                          |
| North Park       | • | 1     | \$ | 886,100 | \$  | 532,200     | 66.5%                         | -13.1%              | <b>79.6%</b>                   |
| Arrowview        | • | 1     | \$ | 432,900 | \$  | 310,700     | 39.3%                         | -25.0%              | 64.3%                          |
| Hudson           | Ψ | 1     | \$ | 470,600 | \$  | 318,200     | <b>47.9</b> %                 | -22.2%              | <b>70.1%</b>                   |
| Twentynine Palms | • | 1     | \$ | 259,600 | \$  | 218,900     | 18.6%                         | -47.6%              | 66.2%                          |
| Upland           | • | 1     | \$ | 775,800 | \$  | 584,100     | 32.8%                         | -5.8%               | <b>38.6%</b>                   |
| Victorville      | • | 1     | \$ | 411,600 | \$  | 343,000     | 20.0%                         | -11.0%              | 31.0%                          |
| Wrightwood       | • | 1     | \$ | 442,300 | \$  | 283,100     | <b>6.2%</b>                   | -1.0%               | <b>57.2</b> %                  |
| Yucaipa          | • | 1     | \$ | 542,900 | \$  | 334,800     | 62.2%                         | -4.8%               | 67.0%                          |
| Yucca Valley     | • | 1     | \$ | 362,400 | \$  | 230,700     | <b>57.1</b> %                 | -30.7%              | 87.8%                          |