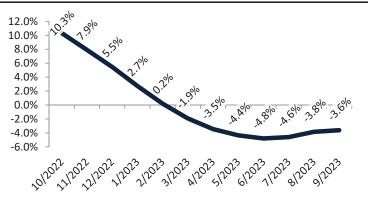

#### Apple Valley Housing Market Value & Trends Update

Historically, properties in this market sell at a -14.1% discount. Today's premium is 10.0%. This market is 24.1% overvalued. Median home price is \$403,800. Prices fell 3.6% year-over-year.

Monthly cost of ownership is \$2,580, and rents average \$2,293, making owning \$287 per month more costly than renting. Rents rose 5.7% year-over-year. The current capitalization rate (rent/price) is 5.5%.

#### Resale Median and year-over-year percentage change trailing twelve months