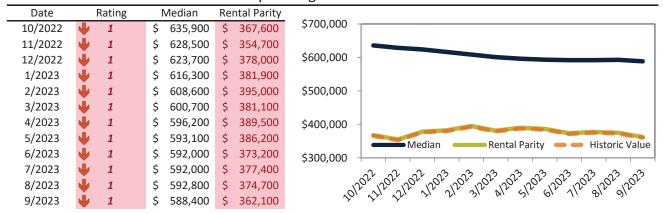

#### San Bernardino County Housing Market Value & Trends Update

Historically, properties in this market sell at a -8.9% discount. Today's premium is 26.7%. This market is 35.6% overvalued. Median home price is \$521,600. Prices fell 1.6% year-over-year.

Monthly cost of ownership is \$3,333, and rents average \$2,631, making owning \$701 per month more costly than renting. Rents rose 3.2% year-over-year. The current capitalization rate (rent/price) is 4.8%.

#### Market rating = 1

#### Median Home Price and Rental Parity trailing twelve months

#### Historic Median Home Price Relative to Rental Parity: San Bernardino County since January 1988

#### TAIT Housing Report® Market Timing System Rating: San Bernardino County since January 1988

**info@TAIT.com** 7 of 632