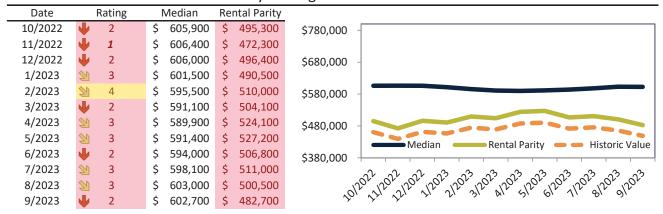

#### Apple Valley Housing Market Value & Trends Update

Historically, properties in this market sell at a -14.1% discount. Today's premium is 10.0%. This market is 24.1% overvalued. Median home price is \$403,800. Prices fell 3.6% year-over-year.

Monthly cost of ownership is \$2,580, and rents average \$2,293, making owning \$287 per month more costly than renting. Rents rose 5.7% year-over-year. The current capitalization rate (rent/price) is 5.5%.

Market rating = 3

#### Median Home Price and Rental Parity trailing twelve months

#### Historic Median Home Price Relative to Rental Parity: San Bernardino County since January 1988

#### TAIT Housing Report® Market Timing System Rating: San Bernardino County since January 1988

**info@TAIT.com** 7 of 632