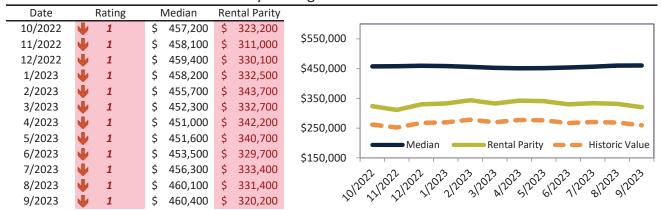

#### Historic Median Home Price Relative to Rental Parity: San Bernardino County since January 1988

#### TAIT Housing Report® Market Timing System Rating: San Bernardino County since January 1988

**info@TAIT.com** 7 of 632

# Market Timing Rating and Valuations: San Bernardino County and Major Cities and Zips

| Study Area            | I  | Rating | Median        | Re | ntal Parity | % Over/Under<br>Rental Parity | Historic<br>Premium | % Over/Under<br>Historic Prem. |
|-----------------------|----|--------|---------------|----|-------------|-------------------------------|---------------------|--------------------------------|
| San Bernardino County | •  | 1      | \$<br>521,600 | \$ | 411,800     | 26.7%                         | -8.9%               | <b>35.6%</b>                   |
| Apple Valley          | 21 | 3      | \$<br>403,800 | \$ | 358,700     | 10.0%                         | -14.1%              | 24.1%                          |
| Barstow               | •  | 1      | \$<br>255,000 | \$ | 171,900     | <b>48.4%</b>                  | -33.3%              | 81.7%                          |
| Big Bear City         | •  | 1      | \$<br>408,500 | \$ | 300,100     | 36.1%                         | -13.2%              | 49.3%                          |
| Big Bear Lake         | •  | 1      | \$<br>595,200 | \$ | 282,300     | 110.8%                        | 14.4%               | 96.4%                          |
| Bloomington           | •  | 1      | \$<br>514,700 | \$ | 329,500     | 56.2%                         | -20.0%              | <b>76.2%</b>                   |
| Chino                 | •  | 1      | \$<br>711,500 | \$ | 511,000     | 39.2%                         | -3.2%               | 42.4%                          |
| Chino Hills           | •  | 1      | \$<br>918,600 | \$ | 672,300     | 36.7%                         | -7.2%               | <b>43.9%</b>                   |
| Colton                | •  | 1      | \$<br>466,100 | \$ | 308,000     | <b>51.3</b> %                 | -22.2%              | 73.5%                          |
| Crestline             | •  | 1      | \$<br>375,000 | \$ | 256,800     | <b>46.1%</b>                  | -17.4%              | 63.5%                          |
| Fontana               | Ψ  | 1      | \$<br>592,400 | \$ | 484,600     | 22.3%                         | -12.5%              | 34.8%                          |
| Grand Terrace         | •  | 1      | \$<br>543,600 | \$ | 366,800     | <b>48.2</b> %                 | -11.4%              | <b>59.6%</b>                   |
| Hesperia              | •  | 1      | \$<br>429,700 | \$ | 343,100     | 25.2%                         | -17.8%              | 43.0%                          |
| Highland              | Ψ  | 1      | \$<br>502,200 | \$ | 416,000     | 20.7%                         | -12.2%              | 32.9%                          |
| Joshua Tree           | Ψ  | 1      | \$<br>390,800 | \$ | 295,600     | 32.2%                         | -37.9%              | 70.1%                          |
| Lake Arrowhead        | •  | 1      | \$<br>588,400 | \$ | 362,100     | 62.5%                         | -0.5%               | 63.0%                          |
| Loma Linda            | •  | 2      | \$<br>602,700 | \$ | 482,700     | 24.8%                         | -7.0%               | 31.8%                          |
| Mentone               | •  | 1      | \$<br>484,900 | \$ | 343,100     | <b>41.3%</b>                  | -15.2%              | <b>6.5%</b>                    |
| Montclair             | •  | 1      | \$<br>620,400 | \$ | 428,800     | <b>44.7%</b>                  | -9.8%               | <b>54.5%</b>                   |
| Ontario               | •  | 1      | \$<br>628,500 | \$ | 463,300     | 35.7%                         | -10.2%              | 45.9%                          |
| Phelan                | Ψ  | 1      | \$<br>421,800 | \$ | 282,100     | <b>49.6%</b>                  | -14.7%              | 64.3%                          |
| Rancho Cucamonga      | Ψ  | 1      | \$<br>739,800 | \$ | 536,000     | 38.0%                         | -6.9%               | <b>44.9%</b>                   |
| Redlands              | •  | 1      | \$<br>603,800 | \$ | 466,000     | 29.6%                         | -7.9%               | 37.5%                          |
| Rialto                | •  | 1      | \$<br>540,400 | \$ | 452,000     | 19.5%                         | -18.6%              | 38.1%                          |
| San Bernardino        | •  | 1      | \$<br>457,100 | \$ | 393,400     | <b>1</b> 6.2%                 | -22.4%              | 38.6%                          |
| Amber Hills           | •  | 1      | \$<br>541,100 | \$ | 375,600     | <b>44.1%</b>                  | -14.1%              | 60.1%                          |