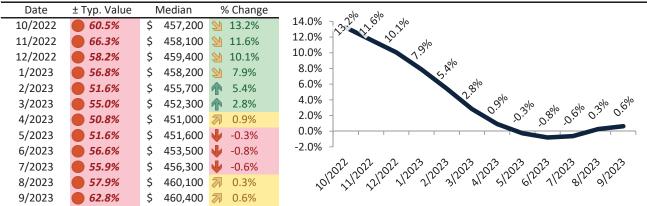

#### Historic Median Home Price Relative to Rental Parity: San Bernardino County since January 1988

#### TAIT Housing Report® Market Timing System Rating: San Bernardino County since January 1988

**info@TAIT.com** 7 of 632

# Market Timing Rating and Valuations: San Bernardino County and Major Cities and Zips

| Study Area            | I  | Rating | Median        | Re | ntal Parity | % Over/Under<br>Rental Parity | Historic<br>Premium | % Over/Under<br>Historic Prem. |
|-----------------------|----|--------|---------------|----|-------------|-------------------------------|---------------------|--------------------------------|
| San Bernardino County | •  | 1      | \$<br>521,600 | \$ | 411,800     | 26.7%                         | -8.9%               | <b>35.6%</b>                   |
| Apple Valley          | 21 | 3      | \$<br>403,800 | \$ | 358,700     | 10.0%                         | -14.1%              | 24.1%                          |
| Barstow               | •  | 1      | \$<br>255,000 | \$ | 171,900     | <b>48.4%</b>                  | -33.3%              | 81.7%                          |
| Big Bear City         | •  | 1      | \$<br>408,500 | \$ | 300,100     | 36.1%                         | -13.2%              | 49.3%                          |
| Big Bear Lake         | •  | 1      | \$<br>595,200 | \$ | 282,300     | 110.8%                        | 14.4%               | 96.4%                          |
| Bloomington           | •  | 1      | \$<br>514,700 | \$ | 329,500     | 56.2%                         | -20.0%              | <b>76.2%</b>                   |
| Chino                 | •  | 1      | \$<br>711,500 | \$ | 511,000     | 39.2%                         | -3.2%               | 42.4%                          |
| Chino Hills           | •  | 1      | \$<br>918,600 | \$ | 672,300     | 36.7%                         | -7.2%               | <b>43.9%</b>                   |
| Colton                | •  | 1      | \$<br>466,100 | \$ | 308,000     | <b>51.3</b> %                 | -22.2%              | 73.5%                          |
| Crestline             | •  | 1      | \$<br>375,000 | \$ | 256,800     | <b>46.1%</b>                  | -17.4%              | 63.5%                          |
| Fontana               | Ψ  | 1      | \$<br>592,400 | \$ | 484,600     | 22.3%                         | -12.5%              | 34.8%                          |
| Grand Terrace         | •  | 1      | \$<br>543,600 | \$ | 366,800     | <b>48.2</b> %                 | -11.4%              | <b>59.6%</b>                   |
| Hesperia              | •  | 1      | \$<br>429,700 | \$ | 343,100     | 25.2%                         | -17.8%              | 43.0%                          |
| Highland              | Ψ  | 1      | \$<br>502,200 | \$ | 416,000     | 20.7%                         | -12.2%              | 32.9%                          |
| Joshua Tree           | Ψ  | 1      | \$<br>390,800 | \$ | 295,600     | 32.2%                         | -37.9%              | 70.1%                          |
| Lake Arrowhead        | •  | 1      | \$<br>588,400 | \$ | 362,100     | 62.5%                         | -0.5%               | 63.0%                          |
| Loma Linda            | •  | 2      | \$<br>602,700 | \$ | 482,700     | 24.8%                         | -7.0%               | 31.8%                          |
| Mentone               | •  | 1      | \$<br>484,900 | \$ | 343,100     | <b>41.3%</b>                  | -15.2%              | <b>6.5%</b>                    |
| Montclair             | •  | 1      | \$<br>620,400 | \$ | 428,800     | <b>44.7%</b>                  | -9.8%               | <b>54.5%</b>                   |
| Ontario               | •  | 1      | \$<br>628,500 | \$ | 463,300     | 35.7%                         | -10.2%              | 45.9%                          |
| Phelan                | Ψ  | 1      | \$<br>421,800 | \$ | 282,100     | <b>49.6%</b>                  | -14.7%              | 64.3%                          |
| Rancho Cucamonga      | Ψ  | 1      | \$<br>739,800 | \$ | 536,000     | 38.0%                         | -6.9%               | <b>44.9%</b>                   |
| Redlands              | •  | 1      | \$<br>603,800 | \$ | 466,000     | 29.6%                         | -7.9%               | 37.5%                          |
| Rialto                | •  | 1      | \$<br>540,400 | \$ | 452,000     | 19.5%                         | -18.6%              | 38.1%                          |
| San Bernardino        | •  | 1      | \$<br>457,100 | \$ | 393,400     | <b>1</b> 6.2%                 | -22.4%              | 38.6%                          |
| Amber Hills           | •  | 1      | \$<br>541,100 | \$ | 375,600     | <b>44.1%</b>                  | -14.1%              | 60.1%                          |