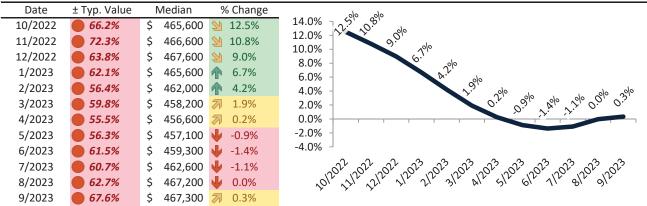

#### TAIT Housing Report® Market Timing System Rating: San Bernardino County since January 1988

**info@TAIT.com** 7 of 632