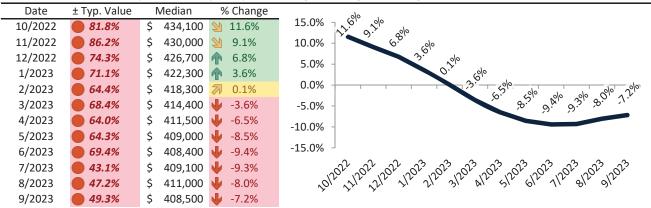

#### Apple Valley Housing Market Value & Trends Update

Historically, properties in this market sell at a -14.1% discount. Today's premium is 10.0%. This market is 24.1% overvalued. Median home price is \$403,800. Prices fell 3.6% year-over-year.

Monthly cost of ownership is \$2,580, and rents average \$2,293, making owning \$287 per month more costly than renting. Rents rose 5.7% year-over-year. The current capitalization rate (rent/price) is 5.5%.

Market rating = 3