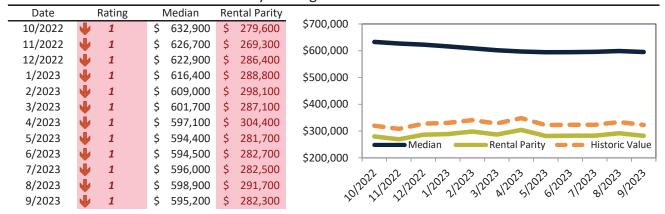

#### Historic Median Home Price Relative to Rental Parity: San Bernardino County since January 1988

#### TAIT Housing Report® Market Timing System Rating: San Bernardino County since January 1988

**info@TAIT.com** 7 of 632