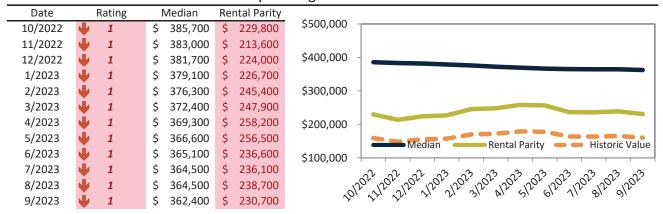

# Market Timing Rating and Valuations: San Bernardino County and Major Cities and Zips

| Study Area       | R | ating | ĺ  | Median  | Rei | ntal Parity | % Over/Under<br>Rental Parity | Historic<br>Premium | % Over/Under<br>Historic Prem. |
|------------------|---|-------|----|---------|-----|-------------|-------------------------------|---------------------|--------------------------------|
| Rancho West      | • | 1     | \$ | 490,500 | \$  | 340,200     | <b>44.2%</b>                  | -18.6%              | 62.8%                          |
| Verdemont        | • | 1     | \$ | 579,200 | \$  | 391,100     | <b>48.1%</b>                  | -11.0%              | <b>59.1%</b>                   |
| Arrowhead        | Ψ | 1     | \$ | 452,900 | \$  | 322,800     | 40.3%                         | -20.2%              | 60.5%                          |
| SBHS             | • | 1     | \$ | 393,900 | \$  | 294,400     | 33.8%                         | -25.7%              | <b>59.5%</b>                   |
| San Gorgonio     | • | 1     | \$ | 457,900 | \$  | 328,500     | 39.4%                         | -22.8%              | 62.2%                          |
| Cajon            | • | 1     | \$ | 467,300 | \$  | 317,100     | 47.3%                         | -20.3%              | 67.6%                          |
| Kendall          | • | 1     | \$ | 505,400 | \$  | 350,500     | <b>44.2%</b>                  | -16.7%              | 60.9%                          |
| NE - Sterling    | • | 1     | \$ | 468,800 | \$  | 333,900     | 40.4%                         | -19.9%              | 60.3%                          |
| Wildwood Park    | • | 1     | \$ | 460,400 | \$  | 320,200     | 43.8%                         | -19.0%              | 62.8%                          |
| Riverview        | • | 1     | \$ | 802,400 | \$  | 311,100     | <b>157.9</b> %                | -23.8%              | 181.7%                         |
| Arrowhead Farms  | • | 1     | \$ | 440,600 | \$  | 306,500     | <b>43.7%</b>                  | -21.5%              | 65.2%                          |
| North Park       | • | 1     | \$ | 886,100 | \$  | 532,200     | 66.5%                         | -13.1%              | <b>79.6%</b>                   |
| Arrowview        | • | 1     | \$ | 432,900 | \$  | 310,700     | 39.3%                         | -25.0%              | 64.3%                          |
| Hudson           | Ψ | 1     | \$ | 470,600 | \$  | 318,200     | <b>47.9</b> %                 | -22.2%              | <b>70.1%</b>                   |
| Twentynine Palms | • | 1     | \$ | 259,600 | \$  | 218,900     | 18.6%                         | -47.6%              | 66.2%                          |
| Upland           | • | 1     | \$ | 775,800 | \$  | 584,100     | 32.8%                         | -5.8%               | <b>38.6%</b>                   |
| Victorville      | • | 1     | \$ | 411,600 | \$  | 343,000     | 20.0%                         | -11.0%              | 31.0%                          |
| Wrightwood       | • | 1     | \$ | 442,300 | \$  | 283,100     | <b>6.2%</b>                   | -1.0%               | <b>57.2</b> %                  |
| Yucaipa          | • | 1     | \$ | 542,900 | \$  | 334,800     | 62.2%                         | -4.8%               | 67.0%                          |
| Yucca Valley     | • | 1     | \$ | 362,400 | \$  | 230,700     | <b>57.1</b> %                 | -30.7%              | 87.8%                          |