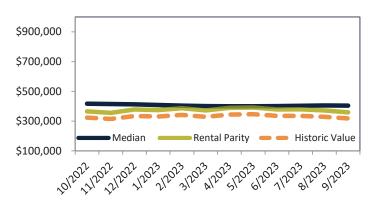

#### Apple Valley Housing Market Value & Trends Update

Historically, properties in this market sell at a -14.1% discount. Today's premium is 10.0%. This market is 24.1% overvalued. Median home price is \$403,800. Prices fell 3.6% year-over-year.

Monthly cost of ownership is \$2,580, and rents average \$2,293, making owning \$287 per month more costly than renting. Rents rose 5.7% year-over-year. The current capitalization rate (rent/price) is 5.5%.

Market rating = 3

#### Median Home Price and Rental Parity trailing twelve months