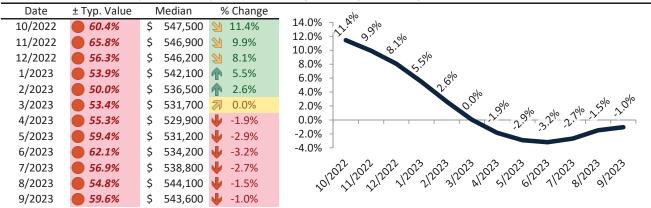

#### Apple Valley Housing Market Value & Trends Update

Historically, properties in this market sell at a -14.1% discount. Today's premium is 10.0%. This market is 24.1% overvalued. Median home price is \$403,800. Prices fell 3.6% year-over-year.

#### Resale \$/SF Year-over-Year Percentage Change: San Bernardino County since January 1989

Rental \$/SF Year-over-Year Percentage Change: San Bernardino County since January 1989

info@TAIT.com 6 of 632