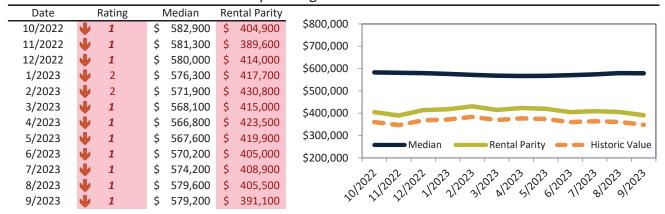

#### Historic Median Home Price Relative to Rental Parity: San Bernardino County since January 1988

#### TAIT Housing Report® Market Timing System Rating: San Bernardino County since January 1988

**info@TAIT.com** 7 of 632

# Market Timing Rating and Valuations: San Bernardino County and Major Cities and Zips

| Study Area            | I  | Rating | Median        | Re | ntal Parity | % Over/Under<br>Rental Parity | Historic<br>Premium | % Over/Under<br>Historic Prem. |
|-----------------------|----|--------|---------------|----|-------------|-------------------------------|---------------------|--------------------------------|
| San Bernardino County | •  | 1      | \$<br>521,600 | \$ | 411,800     | 26.7%                         | -8.9%               | <b>35.6%</b>                   |
| Apple Valley          | 21 | 3      | \$<br>403,800 | \$ | 358,700     | 10.0%                         | -14.1%              | 24.1%                          |
| Barstow               | •  | 1      | \$<br>255,000 | \$ | 171,900     | <b>48.4%</b>                  | -33.3%              | 81.7%                          |
| Big Bear City         | •  | 1      | \$<br>408,500 | \$ | 300,100     | 36.1%                         | -13.2%              | 49.3%                          |
| Big Bear Lake         | •  | 1      | \$<br>595,200 | \$ | 282,300     | 110.8%                        | 14.4%               | 96.4%                          |
| Bloomington           | •  | 1      | \$<br>514,700 | \$ | 329,500     | 56.2%                         | -20.0%              | <b>76.2%</b>                   |
| Chino                 | •  | 1      | \$<br>711,500 | \$ | 511,000     | 39.2%                         | -3.2%               | 42.4%                          |
| Chino Hills           | •  | 1      | \$<br>918,600 | \$ | 672,300     | 36.7%                         | -7.2%               | <b>43.9%</b>                   |
| Colton                | •  | 1      | \$<br>466,100 | \$ | 308,000     | <b>51.3</b> %                 | -22.2%              | 73.5%                          |
| Crestline             | •  | 1      | \$<br>375,000 | \$ | 256,800     | <b>46.1%</b>                  | -17.4%              | 63.5%                          |
| Fontana               | Ψ  | 1      | \$<br>592,400 | \$ | 484,600     | 22.3%                         | -12.5%              | 34.8%                          |
| Grand Terrace         | •  | 1      | \$<br>543,600 | \$ | 366,800     | <b>48.2</b> %                 | -11.4%              | <b>59.6%</b>                   |
| Hesperia              | •  | 1      | \$<br>429,700 | \$ | 343,100     | 25.2%                         | -17.8%              | 43.0%                          |
| Highland              | Ψ  | 1      | \$<br>502,200 | \$ | 416,000     | 20.7%                         | -12.2%              | 32.9%                          |
| Joshua Tree           | Ψ  | 1      | \$<br>390,800 | \$ | 295,600     | 32.2%                         | -37.9%              | 70.1%                          |
| Lake Arrowhead        | •  | 1      | \$<br>588,400 | \$ | 362,100     | 62.5%                         | -0.5%               | 63.0%                          |
| Loma Linda            | •  | 2      | \$<br>602,700 | \$ | 482,700     | 24.8%                         | -7.0%               | 31.8%                          |
| Mentone               | •  | 1      | \$<br>484,900 | \$ | 343,100     | <b>41.3%</b>                  | -15.2%              | <b>6.5%</b>                    |
| Montclair             | •  | 1      | \$<br>620,400 | \$ | 428,800     | <b>44.7%</b>                  | -9.8%               | <b>54.5%</b>                   |
| Ontario               | •  | 1      | \$<br>628,500 | \$ | 463,300     | 35.7%                         | -10.2%              | 45.9%                          |
| Phelan                | Ψ  | 1      | \$<br>421,800 | \$ | 282,100     | <b>49.6%</b>                  | -14.7%              | 64.3%                          |
| Rancho Cucamonga      | Ψ  | 1      | \$<br>739,800 | \$ | 536,000     | 38.0%                         | -6.9%               | <b>44.9%</b>                   |
| Redlands              | •  | 1      | \$<br>603,800 | \$ | 466,000     | 29.6%                         | -7.9%               | 37.5%                          |
| Rialto                | •  | 1      | \$<br>540,400 | \$ | 452,000     | 19.5%                         | -18.6%              | 38.1%                          |
| San Bernardino        | •  | 1      | \$<br>457,100 | \$ | 393,400     | <b>1</b> 6.2%                 | -22.4%              | 38.6%                          |
| Amber Hills           | •  | 1      | \$<br>541,100 | \$ | 375,600     | <b>44.1%</b>                  | -14.1%              | 60.1%                          |

# Market Timing Rating and Valuations: San Bernardino County and Major Cities and Zips

| Study Area       | R | ating | ĺ  | Median  | Rei | ntal Parity | % Over/Under<br>Rental Parity | Historic<br>Premium | % Over/Under<br>Historic Prem. |
|------------------|---|-------|----|---------|-----|-------------|-------------------------------|---------------------|--------------------------------|
| Rancho West      | • | 1     | \$ | 490,500 | \$  | 340,200     | <b>44.2%</b>                  | -18.6%              | 62.8%                          |
| Verdemont        | • | 1     | \$ | 579,200 | \$  | 391,100     | <b>48.1%</b>                  | -11.0%              | <b>59.1%</b>                   |
| Arrowhead        | Ψ | 1     | \$ | 452,900 | \$  | 322,800     | 40.3%                         | -20.2%              | 60.5%                          |
| SBHS             | • | 1     | \$ | 393,900 | \$  | 294,400     | 33.8%                         | -25.7%              | <b>59.5%</b>                   |
| San Gorgonio     | • | 1     | \$ | 457,900 | \$  | 328,500     | 39.4%                         | -22.8%              | 62.2%                          |
| Cajon            | • | 1     | \$ | 467,300 | \$  | 317,100     | 47.3%                         | -20.3%              | 67.6%                          |
| Kendall          | • | 1     | \$ | 505,400 | \$  | 350,500     | <b>44.2%</b>                  | -16.7%              | 60.9%                          |
| NE - Sterling    | • | 1     | \$ | 468,800 | \$  | 333,900     | 40.4%                         | -19.9%              | 60.3%                          |
| Wildwood Park    | • | 1     | \$ | 460,400 | \$  | 320,200     | 43.8%                         | -19.0%              | 62.8%                          |
| Riverview        | • | 1     | \$ | 802,400 | \$  | 311,100     | <b>157.9</b> %                | -23.8%              | 181.7%                         |
| Arrowhead Farms  | • | 1     | \$ | 440,600 | \$  | 306,500     | <b>43.7%</b>                  | -21.5%              | 65.2%                          |
| North Park       | • | 1     | \$ | 886,100 | \$  | 532,200     | 66.5%                         | -13.1%              | <b>79.6%</b>                   |
| Arrowview        | • | 1     | \$ | 432,900 | \$  | 310,700     | 39.3%                         | -25.0%              | 64.3%                          |
| Hudson           | Ψ | 1     | \$ | 470,600 | \$  | 318,200     | <b>47.9</b> %                 | -22.2%              | <b>70.1%</b>                   |
| Twentynine Palms | • | 1     | \$ | 259,600 | \$  | 218,900     | 18.6%                         | -47.6%              | 66.2%                          |
| Upland           | • | 1     | \$ | 775,800 | \$  | 584,100     | 32.8%                         | -5.8%               | <b>38.6%</b>                   |
| Victorville      | • | 1     | \$ | 411,600 | \$  | 343,000     | 20.0%                         | -11.0%              | 31.0%                          |
| Wrightwood       | • | 1     | \$ | 442,300 | \$  | 283,100     | <b>6.2%</b>                   | -1.0%               | <b>57.2</b> %                  |
| Yucaipa          | • | 1     | \$ | 542,900 | \$  | 334,800     | 62.2%                         | -4.8%               | 67.0%                          |
| Yucca Valley     | • | 1     | \$ | 362,400 | \$  | 230,700     | <b>57.1</b> %                 | -30.7%              | 87.8%                          |