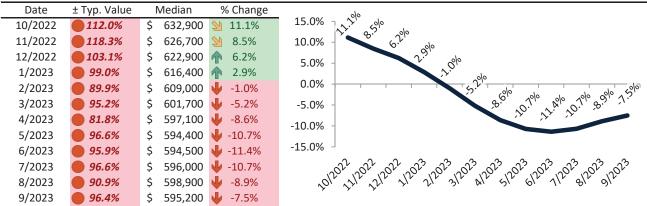

#### Historic Median Home Price Relative to Rental Parity: San Bernardino County since January 1988

#### TAIT Housing Report® Market Timing System Rating: San Bernardino County since January 1988

**info@TAIT.com** 7 of 632