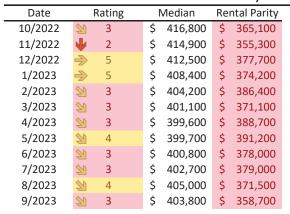

#### Rental rate and year-over-year percentage change trailing twelve months

|         | •             |      | •     | •  | _     | <u> </u>                                                                                                                                                                                                                                                                                                                                                                                                                                                                                                                                                                                                                                                                                                                                                                                                                                                                                                                                                                                                                                                                                                                                                                                                                                                                                                                                                                                                                                                                                                                                                                                                                                                                                                                                                                                                                                                                                                                                                                                                                                       |
|---------|---------------|------|-------|----|-------|------------------------------------------------------------------------------------------------------------------------------------------------------------------------------------------------------------------------------------------------------------------------------------------------------------------------------------------------------------------------------------------------------------------------------------------------------------------------------------------------------------------------------------------------------------------------------------------------------------------------------------------------------------------------------------------------------------------------------------------------------------------------------------------------------------------------------------------------------------------------------------------------------------------------------------------------------------------------------------------------------------------------------------------------------------------------------------------------------------------------------------------------------------------------------------------------------------------------------------------------------------------------------------------------------------------------------------------------------------------------------------------------------------------------------------------------------------------------------------------------------------------------------------------------------------------------------------------------------------------------------------------------------------------------------------------------------------------------------------------------------------------------------------------------------------------------------------------------------------------------------------------------------------------------------------------------------------------------------------------------------------------------------------------------|
| Date    | % Change      | Re   | nt    |    | Own   | \$4,500 ¬                                                                                                                                                                                                                                                                                                                                                                                                                                                                                                                                                                                                                                                                                                                                                                                                                                                                                                                                                                                                                                                                                                                                                                                                                                                                                                                                                                                                                                                                                                                                                                                                                                                                                                                                                                                                                                                                                                                                                                                                                                      |
| 10/2022 | 2 10.3%       | \$   | 2,551 | \$ | 3,215 |                                                                                                                                                                                                                                                                                                                                                                                                                                                                                                                                                                                                                                                                                                                                                                                                                                                                                                                                                                                                                                                                                                                                                                                                                                                                                                                                                                                                                                                                                                                                                                                                                                                                                                                                                                                                                                                                                                                                                                                                                                                |
| 11/2022 | <b>9.5%</b>   | \$ : | 2,552 | \$ | 3,336 | \$4,000 -                                                                                                                                                                                                                                                                                                                                                                                                                                                                                                                                                                                                                                                                                                                                                                                                                                                                                                                                                                                                                                                                                                                                                                                                                                                                                                                                                                                                                                                                                                                                                                                                                                                                                                                                                                                                                                                                                                                                                                                                                                      |
| 12/2022 | <b>2</b> 8.6% | \$ : | 2,553 | \$ | 3,136 | \$3,500 - 35 35 35 36 36 36 36 36 36 36 36 36                                                                                                                                                                                                                                                                                                                                                                                                                                                                                                                                                                                                                                                                                                                                                                                                                                                                                                                                                                                                                                                                                                                                                                                                                                                                                                                                                                                                                                                                                                                                                                                                                                                                                                                                                                                                                                                                                                                                                                                                  |
| 1/2023  | <b>2</b> 7.8% | \$ : | 2,558 | \$ | 3,092 | \$3,500 - 57, 57, 57, 57, 57, 57, 57, 57, 57, 57,                                                                                                                                                                                                                                                                                                                                                                                                                                                                                                                                                                                                                                                                                                                                                                                                                                                                                                                                                                                                                                                                                                                                                                                                                                                                                                                                                                                                                                                                                                                                                                                                                                                                                                                                                                                                                                                                                                                                                                                              |
| 2/2023  | <b>6.9%</b>   | \$ : | 2,561 | \$ | 2,973 | \$2,500 -                                                                                                                                                                                                                                                                                                                                                                                                                                                                                                                                                                                                                                                                                                                                                                                                                                                                                                                                                                                                                                                                                                                                                                                                                                                                                                                                                                                                                                                                                                                                                                                                                                                                                                                                                                                                                                                                                                                                                                                                                                      |
| 3/2023  | <b>6.1%</b>   | \$   | 2,569 | \$ | 3,066 | \$2,000 -                                                                                                                                                                                                                                                                                                                                                                                                                                                                                                                                                                                                                                                                                                                                                                                                                                                                                                                                                                                                                                                                                                                                                                                                                                                                                                                                                                                                                                                                                                                                                                                                                                                                                                                                                                                                                                                                                                                                                                                                                                      |
| 4/2023  | <b>5.4%</b>   | \$ : | 2,587 | \$ | 2,999 |                                                                                                                                                                                                                                                                                                                                                                                                                                                                                                                                                                                                                                                                                                                                                                                                                                                                                                                                                                                                                                                                                                                                                                                                                                                                                                                                                                                                                                                                                                                                                                                                                                                                                                                                                                                                                                                                                                                                                                                                                                                |
| 5/2023  | 4.7%          | \$ : | 2,606 | \$ | 3,036 | \$1,500 - Rent Own Historic Cost to Own Relative to Rent                                                                                                                                                                                                                                                                                                                                                                                                                                                                                                                                                                                                                                                                                                                                                                                                                                                                                                                                                                                                                                                                                                                                                                                                                                                                                                                                                                                                                                                                                                                                                                                                                                                                                                                                                                                                                                                                                                                                                                                       |
| 6/2023  | <b>4.2%</b>   | \$ : | 2,621 | \$ | 3,165 | \$1,000                                                                                                                                                                                                                                                                                                                                                                                                                                                                                                                                                                                                                                                                                                                                                                                                                                                                                                                                                                                                                                                                                                                                                                                                                                                                                                                                                                                                                                                                                                                                                                                                                                                                                                                                                                                                                                                                                                                                                                                                                                        |
| 7/2023  | <b>1.7%</b>   | \$ : | 2,625 | \$ | 3,158 | n n n n n n n n n n n n n n n                                                                                                                                                                                                                                                                                                                                                                                                                                                                                                                                                                                                                                                                                                                                                                                                                                                                                                                                                                                                                                                                                                                                                                                                                                                                                                                                                                                                                                                                                                                                                                                                                                                                                                                                                                                                                                                                                                                                                                                                                  |
| 8/2023  | <b>1.4%</b>   | \$ : | 2,627 | \$ | 3,216 | 201202,71202,71202,71202,31202,31202,31202,31202,31202,31202,31202,31202,31202,31202,31202,31202,31202,31202,31202,31202,31202,31202,31202,31202,31202,31202,31202,31202,31202,31202,31202,31202,31202,31202,31202,31202,31202,31202,31202,31202,31202,31202,31202,31202,31202,31202,31202,31202,31202,31202,31202,31202,31202,31202,31202,31202,31202,31202,31202,31202,31202,31202,31202,31202,31202,31202,31202,31202,31202,31202,31202,31202,31202,31202,31202,31202,31202,31202,31202,31202,31202,31202,31202,31202,31202,31202,31202,31202,31202,31202,31202,31202,31202,31202,31202,31202,31202,31202,31202,31202,31202,31202,31202,31202,31202,31202,31202,31202,31202,31202,31202,31202,31202,31202,31202,31202,31202,31202,31202,31202,31202,31202,31202,31202,31202,31202,31202,31202,31202,31202,31202,31202,31202,31202,31202,31202,31202,31202,31202,31202,31202,31202,31202,31202,31202,31202,31202,31202,31202,31202,31202,31202,31202,31202,31202,31202,31202,31202,31202,31202,31202,31202,31202,31202,31202,31202,31202,31202,31202,31202,31202,31202,31202,31202,31202,31202,31202,31202,31202,31202,31202,31202,31202,31202,31202,31202,31202,31202,31202,31202,31202,31202,31202,31202,31202,31202,31202,31202,31202,31202,31202,31202,31202,31202,31202,31202,31202,31202,31202,31202,31202,31202,31202,31202,31202,31202,31202,31202,31202,31202,31202,31202,31202,31202,31202,31202,31202,31202,31202,31202,31202,31202,31202,31202,31202,31202,31202,31202,31202,31202,31202,31202,31202,31202,31202,31202,31202,31202,31202,31202,31202,31202,31202,31202,31202,31202,31202,31202,31202,31202,31202,31202,31202,31202,31202,31202,31202,31202,31202,31202,31202,31202,31202,31202,31202,31202,31202,31202,31202,31202,31202,31202,31202,31202,31202,31202,31202,31202,31202,31202,31202,31202,31202,31202,31202,31202,31202,31202,31202,31202,31202,31202,31202,31202,31202,31202,31202,31202,3120202,31202,31202,31202,31202,31202,31202,31202,31202,31202,31202,3120202,3120202,3120202,3120202,31202020000000000 |
| 9/2023  | <b>3.2%</b>   | \$   | 2.632 | Ś  | 3.333 | у у у                                                                                                                                                                                                                                                                                                                                                                                                                                                                                                                                                                                                                                                                                                                                                                                                                                                                                                                                                                                                                                                                                                                                                                                                                                                                                                                                                                                                                                                                                                                                                                                                                                                                                                                                                                                                                                                                                                                                                                                                                                          |