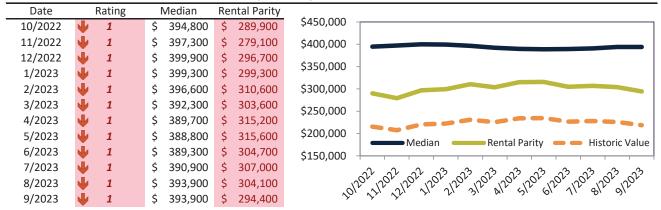

# Market Timing Rating and Valuations: San Bernardino County and Major Cities and Zips

| Study Area            | I  | Rating | Median        | Re | ntal Parity | % Over/Under<br>Rental Parity | Historic<br>Premium | % Over/Under<br>Historic Prem. |
|-----------------------|----|--------|---------------|----|-------------|-------------------------------|---------------------|--------------------------------|
| San Bernardino County | •  | 1      | \$<br>521,600 | \$ | 411,800     | 26.7%                         | -8.9%               | <b>35.6%</b>                   |
| Apple Valley          | 21 | 3      | \$<br>403,800 | \$ | 358,700     | 10.0%                         | -14.1%              | 24.1%                          |
| Barstow               | •  | 1      | \$<br>255,000 | \$ | 171,900     | <b>48.4%</b>                  | -33.3%              | 81.7%                          |
| Big Bear City         | •  | 1      | \$<br>408,500 | \$ | 300,100     | 36.1%                         | -13.2%              | 49.3%                          |
| Big Bear Lake         | •  | 1      | \$<br>595,200 | \$ | 282,300     | 110.8%                        | 14.4%               | 96.4%                          |
| Bloomington           | •  | 1      | \$<br>514,700 | \$ | 329,500     | 56.2%                         | -20.0%              | <b>76.2%</b>                   |
| Chino                 | •  | 1      | \$<br>711,500 | \$ | 511,000     | 39.2%                         | -3.2%               | 42.4%                          |
| Chino Hills           | •  | 1      | \$<br>918,600 | \$ | 672,300     | 36.7%                         | -7.2%               | <b>43.9%</b>                   |
| Colton                | •  | 1      | \$<br>466,100 | \$ | 308,000     | <b>51.3</b> %                 | -22.2%              | 73.5%                          |
| Crestline             | •  | 1      | \$<br>375,000 | \$ | 256,800     | <b>46.1%</b>                  | -17.4%              | 63.5%                          |
| Fontana               | Ψ  | 1      | \$<br>592,400 | \$ | 484,600     | 22.3%                         | -12.5%              | 34.8%                          |
| Grand Terrace         | •  | 1      | \$<br>543,600 | \$ | 366,800     | <b>48.2</b> %                 | -11.4%              | <b>59.6%</b>                   |
| Hesperia              | •  | 1      | \$<br>429,700 | \$ | 343,100     | 25.2%                         | -17.8%              | 43.0%                          |
| Highland              | Ψ  | 1      | \$<br>502,200 | \$ | 416,000     | 20.7%                         | -12.2%              | 32.9%                          |
| Joshua Tree           | Ψ  | 1      | \$<br>390,800 | \$ | 295,600     | 32.2%                         | -37.9%              | 70.1%                          |
| Lake Arrowhead        | •  | 1      | \$<br>588,400 | \$ | 362,100     | 62.5%                         | -0.5%               | 63.0%                          |
| Loma Linda            | •  | 2      | \$<br>602,700 | \$ | 482,700     | 24.8%                         | -7.0%               | 31.8%                          |
| Mentone               | •  | 1      | \$<br>484,900 | \$ | 343,100     | <b>41.3%</b>                  | -15.2%              | <b>6.5%</b>                    |
| Montclair             | •  | 1      | \$<br>620,400 | \$ | 428,800     | <b>44.7%</b>                  | -9.8%               | <b>54.5%</b>                   |
| Ontario               | •  | 1      | \$<br>628,500 | \$ | 463,300     | 35.7%                         | -10.2%              | 45.9%                          |
| Phelan                | Ψ  | 1      | \$<br>421,800 | \$ | 282,100     | <b>49.6%</b>                  | -14.7%              | 64.3%                          |
| Rancho Cucamonga      | Ψ  | 1      | \$<br>739,800 | \$ | 536,000     | 38.0%                         | -6.9%               | <b>44.9%</b>                   |
| Redlands              | •  | 1      | \$<br>603,800 | \$ | 466,000     | 29.6%                         | -7.9%               | 37.5%                          |
| Rialto                | •  | 1      | \$<br>540,400 | \$ | 452,000     | 19.5%                         | -18.6%              | 38.1%                          |
| San Bernardino        | •  | 1      | \$<br>457,100 | \$ | 393,400     | <b>1</b> 6.2%                 | -22.4%              | 38.6%                          |
| Amber Hills           | •  | 1      | \$<br>541,100 | \$ | 375,600     | <b>44.1%</b>                  | -14.1%              | 60.1%                          |

#### San Bernardino County Housing Market Value & Trends Update

Historically, properties in this market sell at a -8.9% discount. Today's premium is 26.7%. This market is 35.6% overvalued. Median home price is \$521,600. Prices fell 1.6% year-over-year.

Monthly cost of ownership is \$3,333, and rents average \$2,631, making owning \$701 per month more costly than renting. Rents rose 3.2% year-over-year. The current capitalization rate (rent/price) is 4.8%.

#### Market rating = 1