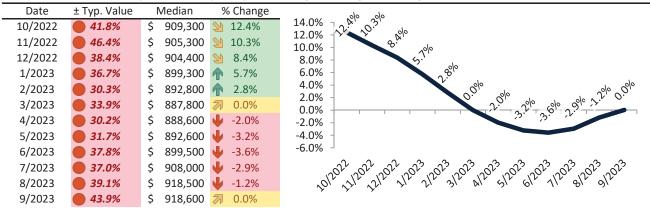

#### Apple Valley Housing Market Value & Trends Update

Historically, properties in this market sell at a -14.1% discount. Today's premium is 10.0%. This market is 24.1% overvalued. Median home price is \$403,800. Prices fell 3.6% year-over-year.

Monthly cost of ownership is \$2,580, and rents average \$2,293, making owning \$287 per month more costly than renting. Rents rose 5.7% year-over-year. The current capitalization rate (rent/price) is 5.5%.

Market rating = 3