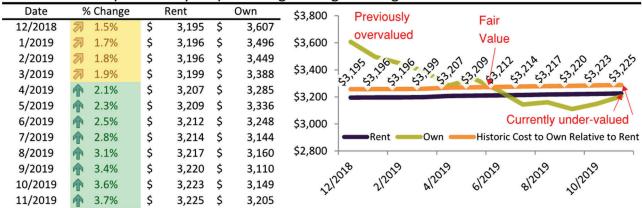

Monthly cost of ownership is \$3,333, and rents average \$2,631, making owning \$701 per month more costly than renting. Rents rose 3.2% year-over-year. The current capitalization rate (rent/price) is 4.8%.

#### Rental rate and year-over-year percentage change trailing twelve months

|         | •             |      | •     | •  | _     | <u> </u>                                                                                                                                                                                                                                                                                                                                                                                                                                                                                                                                                                                                                                                                                                                                                                                                                                                                                                                                                                                                                                                                                                                                                                                                                                                                                                                                                                                                                                                                                                                                                                                                                                                                                                                                                                                                                                                                                                                                                                                                                                       |
|---------|---------------|------|-------|----|-------|------------------------------------------------------------------------------------------------------------------------------------------------------------------------------------------------------------------------------------------------------------------------------------------------------------------------------------------------------------------------------------------------------------------------------------------------------------------------------------------------------------------------------------------------------------------------------------------------------------------------------------------------------------------------------------------------------------------------------------------------------------------------------------------------------------------------------------------------------------------------------------------------------------------------------------------------------------------------------------------------------------------------------------------------------------------------------------------------------------------------------------------------------------------------------------------------------------------------------------------------------------------------------------------------------------------------------------------------------------------------------------------------------------------------------------------------------------------------------------------------------------------------------------------------------------------------------------------------------------------------------------------------------------------------------------------------------------------------------------------------------------------------------------------------------------------------------------------------------------------------------------------------------------------------------------------------------------------------------------------------------------------------------------------------|
| Date    | % Change      | Re   | nt    |    | Own   | \$4,500 ¬                                                                                                                                                                                                                                                                                                                                                                                                                                                                                                                                                                                                                                                                                                                                                                                                                                                                                                                                                                                                                                                                                                                                                                                                                                                                                                                                                                                                                                                                                                                                                                                                                                                                                                                                                                                                                                                                                                                                                                                                                                      |
| 10/2022 | 2 10.3%       | \$   | 2,551 | \$ | 3,215 |                                                                                                                                                                                                                                                                                                                                                                                                                                                                                                                                                                                                                                                                                                                                                                                                                                                                                                                                                                                                                                                                                                                                                                                                                                                                                                                                                                                                                                                                                                                                                                                                                                                                                                                                                                                                                                                                                                                                                                                                                                                |
| 11/2022 | <b>9.5%</b>   | \$ : | 2,552 | \$ | 3,336 | \$4,000 -                                                                                                                                                                                                                                                                                                                                                                                                                                                                                                                                                                                                                                                                                                                                                                                                                                                                                                                                                                                                                                                                                                                                                                                                                                                                                                                                                                                                                                                                                                                                                                                                                                                                                                                                                                                                                                                                                                                                                                                                                                      |
| 12/2022 | <b>2</b> 8.6% | \$ : | 2,553 | \$ | 3,136 | \$3,500 - 35 35 35 36 36 36 36 36 36 36 36 36                                                                                                                                                                                                                                                                                                                                                                                                                                                                                                                                                                                                                                                                                                                                                                                                                                                                                                                                                                                                                                                                                                                                                                                                                                                                                                                                                                                                                                                                                                                                                                                                                                                                                                                                                                                                                                                                                                                                                                                                  |
| 1/2023  | <b>2</b> 7.8% | \$ : | 2,558 | \$ | 3,092 | \$3,500 - 57, 57, 57, 57, 57, 57, 57, 57, 57, 57,                                                                                                                                                                                                                                                                                                                                                                                                                                                                                                                                                                                                                                                                                                                                                                                                                                                                                                                                                                                                                                                                                                                                                                                                                                                                                                                                                                                                                                                                                                                                                                                                                                                                                                                                                                                                                                                                                                                                                                                              |
| 2/2023  | <b>6.9%</b>   | \$ : | 2,561 | \$ | 2,973 | \$2,500 -                                                                                                                                                                                                                                                                                                                                                                                                                                                                                                                                                                                                                                                                                                                                                                                                                                                                                                                                                                                                                                                                                                                                                                                                                                                                                                                                                                                                                                                                                                                                                                                                                                                                                                                                                                                                                                                                                                                                                                                                                                      |
| 3/2023  | <b>6.1%</b>   | \$   | 2,569 | \$ | 3,066 | \$2,000 -                                                                                                                                                                                                                                                                                                                                                                                                                                                                                                                                                                                                                                                                                                                                                                                                                                                                                                                                                                                                                                                                                                                                                                                                                                                                                                                                                                                                                                                                                                                                                                                                                                                                                                                                                                                                                                                                                                                                                                                                                                      |
| 4/2023  | <b>5.4%</b>   | \$ : | 2,587 | \$ | 2,999 |                                                                                                                                                                                                                                                                                                                                                                                                                                                                                                                                                                                                                                                                                                                                                                                                                                                                                                                                                                                                                                                                                                                                                                                                                                                                                                                                                                                                                                                                                                                                                                                                                                                                                                                                                                                                                                                                                                                                                                                                                                                |
| 5/2023  | 4.7%          | \$ : | 2,606 | \$ | 3,036 | \$1,500 - Rent Own Historic Cost to Own Relative to Rent                                                                                                                                                                                                                                                                                                                                                                                                                                                                                                                                                                                                                                                                                                                                                                                                                                                                                                                                                                                                                                                                                                                                                                                                                                                                                                                                                                                                                                                                                                                                                                                                                                                                                                                                                                                                                                                                                                                                                                                       |
| 6/2023  | <b>4.2%</b>   | \$ : | 2,621 | \$ | 3,165 | \$1,000                                                                                                                                                                                                                                                                                                                                                                                                                                                                                                                                                                                                                                                                                                                                                                                                                                                                                                                                                                                                                                                                                                                                                                                                                                                                                                                                                                                                                                                                                                                                                                                                                                                                                                                                                                                                                                                                                                                                                                                                                                        |
| 7/2023  | <b>1.7%</b>   | \$ : | 2,625 | \$ | 3,158 | n n n n n n n n n n n n n n n                                                                                                                                                                                                                                                                                                                                                                                                                                                                                                                                                                                                                                                                                                                                                                                                                                                                                                                                                                                                                                                                                                                                                                                                                                                                                                                                                                                                                                                                                                                                                                                                                                                                                                                                                                                                                                                                                                                                                                                                                  |
| 8/2023  | <b>1.4%</b>   | \$ : | 2,627 | \$ | 3,216 | 201202,71202,71202,71202,31202,31202,31202,31202,31202,31202,31202,31202,31202,31202,31202,31202,31202,31202,31202,31202,31202,31202,31202,31202,31202,31202,31202,31202,31202,31202,31202,31202,31202,31202,31202,31202,31202,31202,31202,31202,31202,31202,31202,31202,31202,31202,31202,31202,31202,31202,31202,31202,31202,31202,31202,31202,31202,31202,31202,31202,31202,31202,31202,31202,31202,31202,31202,31202,31202,31202,31202,31202,31202,31202,31202,31202,31202,31202,31202,31202,31202,31202,31202,31202,31202,31202,31202,31202,31202,31202,31202,31202,31202,31202,31202,31202,31202,31202,31202,31202,31202,31202,31202,31202,31202,31202,31202,31202,31202,31202,31202,31202,31202,31202,31202,31202,31202,31202,31202,31202,31202,31202,31202,31202,31202,31202,31202,31202,31202,31202,31202,31202,31202,31202,31202,31202,31202,31202,31202,31202,31202,31202,31202,31202,31202,31202,31202,31202,31202,31202,31202,31202,31202,31202,31202,31202,31202,31202,31202,31202,31202,31202,31202,31202,31202,31202,31202,31202,31202,31202,31202,31202,31202,31202,31202,31202,31202,31202,31202,31202,31202,31202,31202,31202,31202,31202,31202,31202,31202,31202,31202,31202,31202,31202,31202,31202,31202,31202,31202,31202,31202,31202,31202,31202,31202,31202,31202,31202,31202,31202,31202,31202,31202,31202,31202,31202,31202,31202,31202,31202,31202,31202,31202,31202,31202,31202,31202,31202,31202,31202,31202,31202,31202,31202,31202,31202,31202,31202,31202,31202,31202,31202,31202,31202,31202,31202,31202,31202,31202,31202,31202,31202,31202,31202,31202,31202,31202,31202,31202,31202,31202,31202,31202,31202,31202,31202,31202,31202,31202,31202,31202,31202,31202,31202,31202,31202,31202,31202,31202,31202,31202,31202,31202,31202,31202,31202,31202,31202,31202,31202,31202,31202,31202,31202,31202,31202,31202,31202,31202,31202,31202,31202,31202,31202,31202,31202,31202,31202,3120202,31202,31202,31202,31202,31202,31202,31202,31202,31202,31202,3120202,3120202,3120202,3120202,31202020000000000 |
| 9/2023  | <b>3.2%</b>   | \$   | 2.632 | Ś  | 3.333 | у у у                                                                                                                                                                                                                                                                                                                                                                                                                                                                                                                                                                                                                                                                                                                                                                                                                                                                                                                                                                                                                                                                                                                                                                                                                                                                                                                                                                                                                                                                                                                                                                                                                                                                                                                                                                                                                                                                                                                                                                                                                                          |