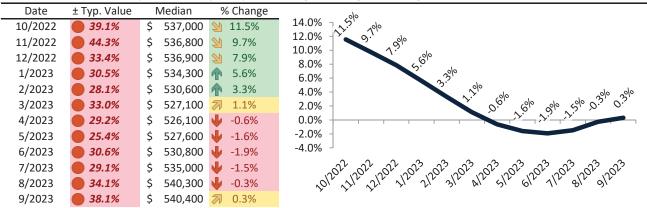

#### San Bernardino County Housing Market Value & Trends Update

Historically, properties in this market sell at a -8.9% discount. Today's premium is 26.7%. This market is 35.6% overvalued. Median home price is \$521,600. Prices fell 1.6% year-over-year.

Monthly cost of ownership is \$3,333, and rents average \$2,631, making owning \$701 per month more costly than renting. Rents rose 3.2% year-over-year. The current capitalization rate (rent/price) is 4.8%.