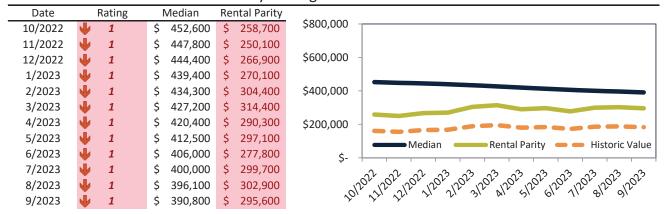

#### Barstow Housing Market Value & Trends Update

Historically, properties in this market sell at a -33.3% discount. Today's premium is 48.4%. This market is 81.7% overvalued. Median home price is \$255,000. Prices fell 2.0% year-over-year.

Monthly cost of ownership is \$1,629, and rents average \$1,098, making owning \$530 per month more costly than renting. Rents rose 3.0% year-over-year. The current capitalization rate (rent/price) is 4.1%.

Market rating = 1

#### Median Home Price and Rental Parity trailing twelve months