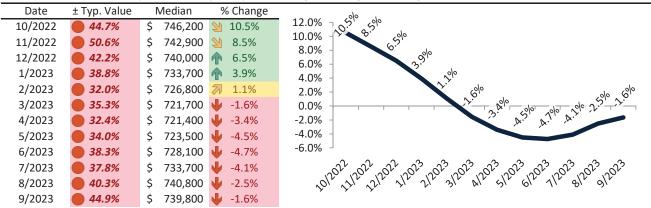

#### San Bernardino County Housing Market Value & Trends Update

Historically, properties in this market sell at a -8.9% discount. Today's premium is 26.7%. This market is 35.6% overvalued. Median home price is \$521,600. Prices fell 1.6% year-over-year.

Monthly cost of ownership is \$3,333, and rents average \$2,631, making owning \$701 per month more costly than renting. Rents rose 3.2% year-over-year. The current capitalization rate (rent/price) is 4.8%.

#### Resale \$/SF Year-over-Year Percentage Change: San Bernardino County since January 1989

Rental \$/SF Year-over-Year Percentage Change: San Bernardino County since January 1989

info@TAIT.com 6 of 632