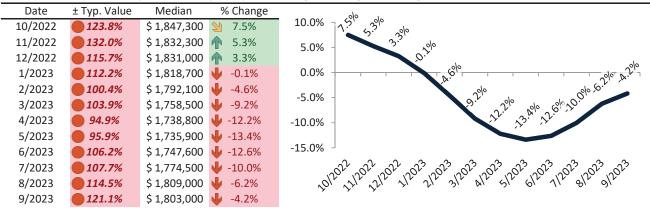

#### Historic Median Home Price Relative to Rental Parity: San Jose Metro, CA since January 1988

#### TAIT Housing Report® Market Timing System Rating: San Jose Metro, CA since January 1988

info@TAIT.com 7 of 60