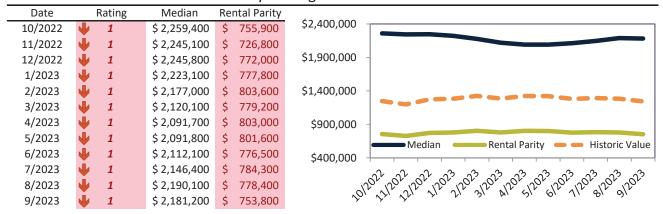

#### Historic Median Home Price Relative to Rental Parity: San Jose Metro, CA since January 1988

#### TAIT Housing Report® Market Timing System Rating: San Jose Metro, CA since January 1988

info@TAIT.com 7 of 60