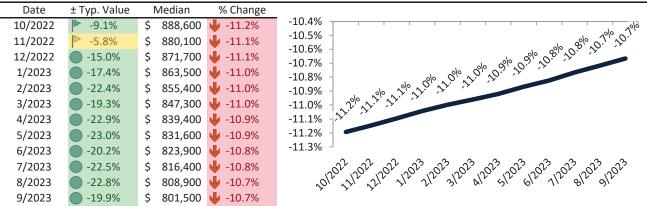

#### San Benito County Housing Market Value & Trends Update

Historically, properties in this market sell at a 27.4% premium. Today's premium is 46.9%. This market is 19.5% overvalued. Median home price is \$769,800. Prices fell 5.9% year-over-year.

Monthly cost of ownership is \$4,919, and rents average \$3,226, making owning \$1,693 per month more costly than renting. Rents rose 13.3% year-over-year. The current capitalization rate (rent/price) is 4.0%.

#### Resale Median and year-over-year percentage change trailing twelve months