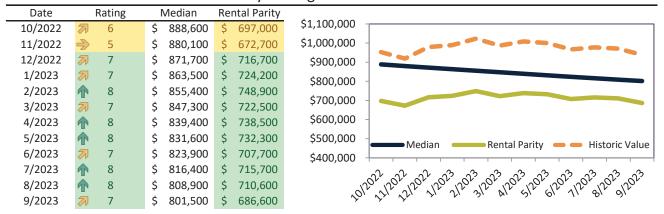

#### San Jose Metro, CA Housing Market Value & Trends Update

Historically, properties in this market sell at a 27.8% premium. Today's premium is 126.2%. This market is 98.4% overvalued. Median home price is \$1,430,400. Prices fell 6.9% year-over-year.

Monthly cost of ownership is \$9,141, and rents average \$4,041, making owning \$5,099 per month more costly than renting. Rents rose 1.9% year-over-year. The current capitalization rate (rent/price) is 2.7%.

#### Market rating = 1

#### Historic Median Home Price Relative to Rental Parity: San Jose Metro, CA since January 1988

#### TAIT Housing Report® Market Timing System Rating: San Jose Metro, CA since January 1988

info@TAIT.com 7 of 60