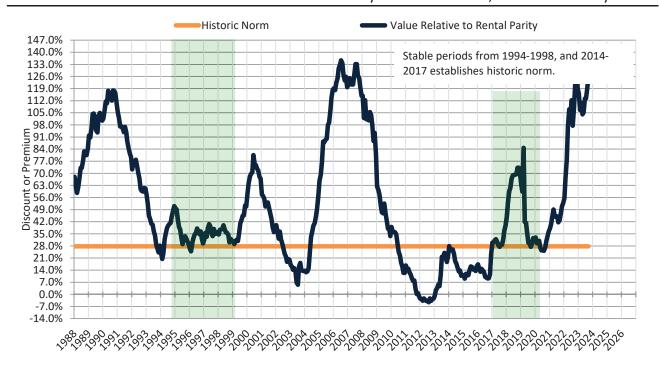

#### Historic Median Home Price Relative to Rental Parity: San Jose Metro, CA since January 1988

#### San Jose Metro, CA Housing Market Value & Trends Update

Historically, properties in this market sell at a 27.8% premium. Today's premium is 126.2%. This market is 98.4% overvalued. Median home price is \$1,430,400. Prices fell 6.9% year-over-year.