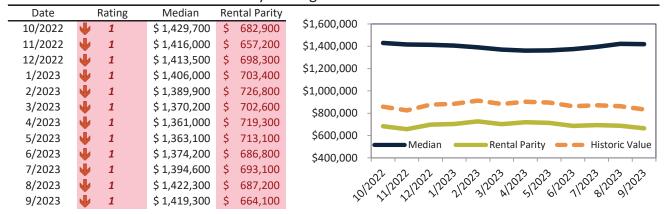

### Market Timing Rating and Valuations: San Jose Metro, CA and Major Cities and Zips

| Study Area         |          | Rating | Median       | Re | ntal Parity | % Over/Under<br>Rental Parity | Historic<br>Premium | % Over/Under<br>Historic Prem. |
|--------------------|----------|--------|--------------|----|-------------|-------------------------------|---------------------|--------------------------------|
| San Jose Metro, CA | Ψ        | 1      | \$ 1,430,400 | \$ | 632,400     | 126.2%                        | 27.8%               | 98.4%                          |
| San Benito County  | Ψ        | 2      | \$ 769,800   | \$ | 504,800     | <b>46.9%</b>                  | 27.4%               | 19.5%                          |
| Santa Clara County | Ψ        | 1      | \$ 1,464,500 | \$ | 636,900     | <b>129.9%</b>                 | 28.1%               | 101.8%                         |
| Alum Rock          | 刁        | 6      | \$ 591,200   | \$ | 593,800     | <b> </b> -0.5%                | 4.8%                | <b> </b> -5.3%                 |
| Burbank            | •        | 1      | \$ 1,114,300 | \$ | 647,500     | <b>72.1</b> %                 | -2.8%               | <b>74.9%</b>                   |
| Cambrian Park      | <b>A</b> | 7      | \$ 801,500   | \$ | 686,600     | <b>1</b> 6.7%                 | 36.6%               | 19.9%                          |
| Campbell           | •        | 1      | \$ 1,607,000 | \$ | 664,500     | <b>1</b> 41.9%                | 35.6%               | <b>1</b> 06.3%                 |
| Cupertino          | •        | 1      | \$ 2,589,300 | \$ | 885,900     | <b>192.3</b> %                | 60.3%               | <b>132.0%</b>                  |
| East Foothills     | <b>⇒</b> | 5      | \$ 846,100   | \$ | 639,500     | 32.3%                         | 23.9%               | ▶ 8.4%                         |
| Gilroy             | •        | 1      | \$ 1,039,300 | \$ | 523,700     | 98.5%                         | 11.6%               | 86.9%                          |
| Hollister          | •        | 1      | \$ 762,000   | \$ | 507,600     | <b>50.1</b> %                 | 26.0%               | <b>24.1%</b>                   |
| Los Gatos          | •        | 1      | \$ 2,461,100 | \$ | 895,300     | <b>174.9%</b>                 | 50.5%               | 124.4%                         |
| Milpitas           | Ψ        | 1      | \$ 1,316,200 | \$ | 624,800     | <b>110.6%</b>                 | 18.7%               | 91.9%                          |
| Morgan Hill        | •        | 1      | \$ 1,288,700 | \$ | 676,400     | 90.5%                         | 27.7%               | 62.8%                          |
| Mountain View      | •        | 1      | \$ 1,795,000 | \$ | 756,400     | <b>137.3</b> %                | 35.7%               | <b>1</b> 01.6%                 |
| San Jose           | •        | 1      | \$ 1,301,700 | \$ | 610,300     | <b>113.3%</b>                 | 19.6%               | 93.7%                          |
| East San Jose      | •        | 1      | \$ 982,600   | \$ | 683,400     | 43.8%                         | 1.7%                | 42.1%                          |
| West San Jose      | •        | 1      | \$ 1,803,000 | \$ | 683,000     | <b>163.9%</b>                 | 42.8%               | <b>121.1%</b>                  |
| Downtown           | •        | 1      | \$ 987,900   | \$ | 639,600     | <b>54.4</b> %                 | 10.3%               | 44.1%                          |
| North Valley       | •        | 1      | \$ 1,122,500 | \$ | 658,000     | 70.6%                         | 12.4%               | 58.2%                          |
| Evergreen          | •        | 1      | \$ 1,445,000 | \$ | 656,900     | 120.0%                        | 23.3%               | 96.7%                          |
| Willow Glen        | •        | 1      | \$ 1,566,100 | \$ | 662,600     | <b>1</b> 36.3%                | 36.0%               | <b>1</b> 00.3%                 |
| Blossom Valley     | •        | 1      | \$ 1,282,200 | \$ | 658,400     | 94.7%                         | 16.7%               | 78.0%                          |
| Cambrian Park      | •        | 1      | \$ 1,561,600 | \$ | 648,600     | <b>140.8</b> %                | 30.1%               | 110.7%                         |

### Market Timing Rating and Valuations: San Jose Metro, CA and Major Cities and Zips

| Study Area               |   | Rating | I    | Median    | Rei | ntal Parity | % Over/Under<br>Rental Parity | Historic<br>Premium | % Over/Under<br>Historic Prem. |
|--------------------------|---|--------|------|-----------|-----|-------------|-------------------------------|---------------------|--------------------------------|
| Fairgrounds              | • | 1      | \$   | 930,000   | \$  | 662,100     | <b>40.5</b> %                 | -0.1%               | <b>40.6%</b>                   |
| Santa Teresa             | • | 1      | \$ 1 | 1,241,900 | \$  | 661,400     | 87.8%                         | 17.5%               | <b>70.3%</b>                   |
| Almaden Valley           | • | 1      | \$ 1 | 1,955,100 | \$  | 676,100     | <b>189.1%</b>                 | 49.4%               | <b>139.7%</b>                  |
| Edenvale - Seven Trees   | • | 1      | \$ 1 | 1,019,200 | \$  | 681,900     | <b>49.5</b> %                 | 28.1%               | <b>46.5%</b>                   |
| Berryessa                | • | 1      | \$ 1 | 1,419,300 | \$  | 664,100     | <b>113.7</b> %                | 25.6%               | <b>88.1%</b>                   |
| Alum Rock-East Foothills | • | 1      | \$ 1 | 1,022,100 | \$  | 676,600     | <b>51.0</b> %                 | 0.8%                | <b>50.2%</b>                   |
| North San Jose           | • | 1      | \$ 1 | 1,033,800 | \$  | 629,600     | 64.2%                         | 15.7%               | <b>48.5%</b>                   |
| Rose Garden              | • | 1      | \$ 1 | 1,439,900 | \$  | 640,200     | <b>124.9</b> %                | 28.0%               | 96.9%                          |
| San Juan Bautista        | • | 1      | \$   | 913,800   | \$  | 491,200     | 86.0%                         | 42.4%               | <b>43.6%</b>                   |
| San Martin               | • | 1      | \$ 1 | 1,478,400 | \$  | 653,700     | 126.2%                        | 49.8%               | <b>76.4%</b>                   |
| Santa Clara              | • | 1      | \$ 1 | 1,487,500 | \$  | 639,800     | <b>132.5</b> %                | 29.8%               | <b>1</b> 02.7%                 |
| Sunnyvale                | • | 1      | \$ 1 | 1,823,200 | \$  | 668,500     | <b>172.7</b> %                | 49.5%               | <b>123.2%</b>                  |
| Ponderosa                | • | 1      | \$ 1 | 1,681,300 | \$  | 752,800     | <b>123.3%</b>                 | 49.2%               | 74.1%                          |
| Lakewood                 | • | 1      | \$ 1 | 1,302,900 | \$  | 652,600     | 99.6%                         | 25.8%               | 73.8%                          |
| Washington               | • | 1      | \$ 1 | 1,893,000 | \$  | 704,800     | <b>1</b> 68.6%                | 56.2%               | <b>112.4%</b>                  |
| Ortega                   | • | 1      | \$ 2 | 2,263,100 | \$  | 774,000     | 192.4%                        | 64.5%               | 127.9%                         |
| De Anza                  | • | 1      | \$ 2 | 2,358,800 | \$  | 823,000     | <b>1</b> 86.6%                | 63.3%               | 123.3%                         |
| Serra                    | • | 1      | \$ 2 | 2,646,200 | \$  | 870,000     | 204.2%                        | 71.6%               | <b>132.6%</b>                  |
| Raynor                   | • | 1      | \$ 2 | 2,181,200 | \$  | 753,800     | <b>1</b> 89.4%                | 64.9%               | 124.5%                         |