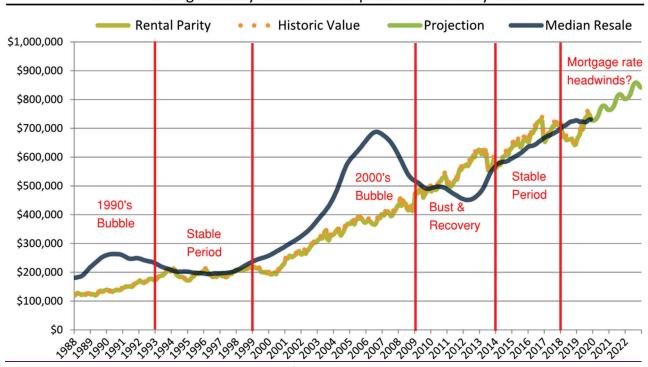

#### San Jose Metro, CA median home price since January 1988

San Jose Metro, CA median rent and monthly cost of ownership since January 1988

info@TAIT.com 5 of 60

#### San Jose Metro, CA Housing Market Value & Trends Update

Historically, properties in this market sell at a 27.8% premium. Today's premium is 126.2%. This market is 98.4% overvalued. Median home price is \$1,430,400. Prices fell 6.9% year-over-year.

Monthly cost of ownership is \$9,141, and rents average \$4,041, making owning \$5,099 per month more costly than renting. Rents rose 1.9% year-over-year. The current capitalization rate (rent/price) is 2.7%.