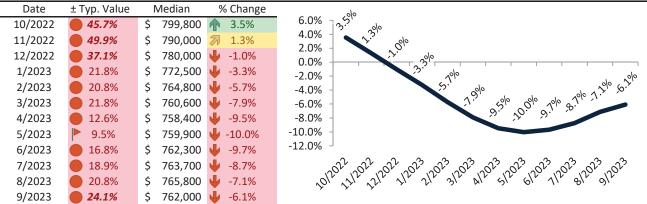

#### Historic Median Home Price Relative to Rental Parity: San Jose Metro, CA since January 1988

#### TAIT Housing Report® Market Timing System Rating: San Jose Metro, CA since January 1988

info@TAIT.com 7 of 60