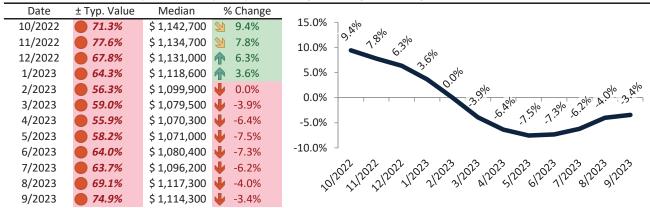

#### San Jose Metro, CA Housing Market Value & Trends Update

Historically, properties in this market sell at a 27.8% premium. Today's premium is 126.2%. This market is 98.4% overvalued. Median home price is \$1,430,400. Prices fell 6.9% year-over-year.

Monthly cost of ownership is \$9,141, and rents average \$4,041, making owning \$5,099 per month more costly than renting. Rents rose 1.9% year-over-year. The current capitalization rate (rent/price) is 2.7%.

#### Resale Median and year-over-year percentage change trailing twelve months