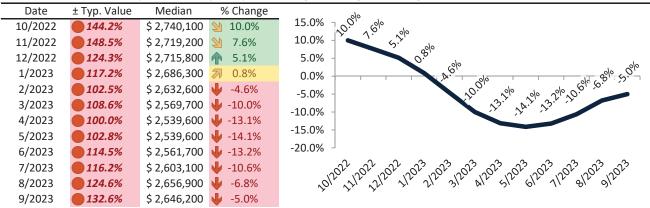

\$ 5,260 | \$<br>15,075 | у у у                                                                                                                      |

info@TAIT.com 53 of 60



## Serra Housing Market Value & Trends Update

Historically, properties in this market sell at a 71.6% premium. Today's premium is 204.2%. This market is 132.6% overvalued. Median home price is \$2,646,200. Prices fell 5.0% year-over-year.

Monthly cost of ownership is \$16,911, and rents average \$5,560, making owning \$11,351 per month more costly than renting. Rents rose 6.9% year-over-year. The current capitalization rate (rent/price) is 2.0%.

#### Market rating = 1

## Median Home Price and Rental Parity trailing twelve months



### Resale Median and year-over-year percentage change trailing twelve months



## Rental rate and year-over-year percentage change trailing twelve months

| Date    | % Change      | Rent     | Own          | \$21,800 ¬