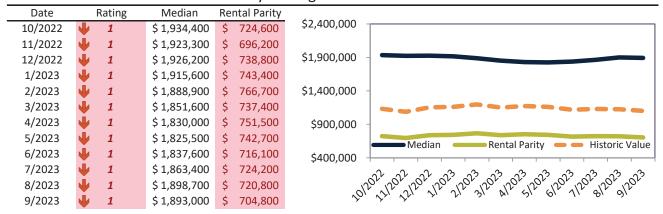

#### Historic Median Home Price Relative to Rental Parity: San Jose Metro, CA since January 1988

#### TAIT Housing Report® Market Timing System Rating: San Jose Metro, CA since January 1988

info@TAIT.com 7 of 60