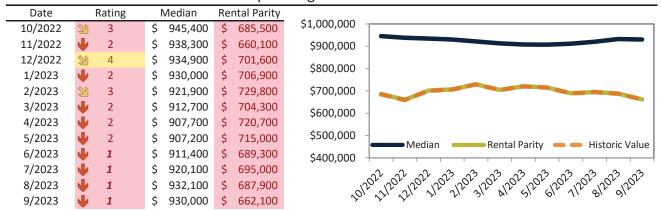

## Market Performance and Trends: San Jose Metro, CA and Major Cities and Zips

| Study Area               | Median<br>Resale \$ | Resale<br>Change |   | Median<br>Resale \$ | Rent %<br>Change YoY | 1edian<br>Rent \$ | Cost of<br>Ownership |    | vnership<br>em./Disc. | Cap Rate |
|--------------------------|---------------------|------------------|---|---------------------|----------------------|-------------------|----------------------|----|-----------------------|----------|
| Fairgrounds              | \$ 930,000          | <b>4</b> -3.0%   | % | \$ 930,000          | <b>1</b> 2.3%        | \$<br>4,231       | \$<br>5,944          | \$ | 1,712                 | 4.4%.    |
| Santa Teresa             | \$ 1,241,900        | <b>4</b> -1.99   | % | \$ 1,241,900        | <b>7</b> 1.5%        | \$<br>4,227       | \$<br>7,937          | \$ | 3,710                 | 3.3%.    |
| Almaden Valley           | \$ 1,955,100        | <b>4</b> -2.99   | % | \$ 1,955,100        | <b>-</b> 1.9%        | \$<br>4,321       | \$<br>12,495         | \$ | 8,174                 | 2.1%.    |
| Edenvale - Seven Trees   | \$ 1,019,200        | <b>4</b> -2.3%   | % | \$ 1,019,200        | <b>1</b> 3.5%        | \$<br>4,358       | \$<br>6,514          | \$ | 2,155                 | 4.1%.    |
| Berryessa                | \$ 1,419,300        | <b>4</b> -2.6%   | % | \$ 1,419,300        | <b>7</b> 1.8%        | \$<br>4,244       | \$<br>9,071          | \$ | 4,826                 | 2.9%.    |
| Alum Rock-East Foothills | \$ 1,022,100        | <b>4</b> -2.29   | % | \$ 1,022,100        | <b>1</b> 3.1%        | \$<br>4,324       | \$<br>6,532          | \$ | 2,208                 | 4.1%.    |
| North San Jose           | \$ 1,033,800        | <b>4</b> -3.5%   | % | \$ 1,033,800        | <b>1</b> 2.5%        | \$<br>4,024       | \$<br>6,607          | \$ | 2,583                 | 3.7%.    |
| Rose Garden              | \$ 1,439,900        | <b>-5.2</b> %    | % | \$ 1,439,900        | <b>1</b> 2.2%        | \$<br>4,092       | \$<br>9,202          | \$ | 5,111                 | 2.7%.    |
| San Juan Bautista        | \$ 913,800          | <b>4</b> -3.3%   | % | \$ 913,800          | <b>1</b> 3.7%        | \$<br>3,139       | \$<br>5,840          | \$ | 2,701                 | 3.3%.    |
| San Martin               | \$ 1,478,400        | <b>4</b> -3.0%   | % | \$ 1,478,400        | <b>1</b> 3.7%        | \$<br>4,178       | \$<br>9,448          | \$ | 5,270                 | 2.7%.    |
| Santa Clara              | \$ 1,487,500        | <b>4</b> -4.0%   | % | \$ 1,487,500        | <b>1</b> 3.2%        | \$<br>4,089       | \$<br>9,506          | \$ | 5,417                 | 2.6%.    |
| Sunnyvale                | \$ 1,823,200        | <b>4</b> -4.89   | % | \$ 1,823,200        | <b>↓</b> -0.1%       | \$<br>4,273       | \$<br>11,652         | \$ | 7,379                 | 2.2%.    |
| Ponderosa                | \$ 1,681,300        | <b>4</b> -3.79   | % | \$ 1,681,300        | <b>1</b> 2.5%        | \$<br>4,812       | \$<br>10,745         | \$ | 5,933                 | 2.7%.    |
| Lakewood                 | \$ 1,302,900        | <b>-</b> 5.3%    | % | \$ 1,302,900        | <b>1</b> 2.4%        | \$<br>4,171       | \$<br>8,327          | \$ | 4,156                 | 3.1%.    |
| Washington               | \$ 1,893,000        | <b>4</b> -3.8%   | % | \$ 1,893,000        | <b>3</b> 0.8%        | \$<br>4,505       | \$<br>12,098         | \$ | 7,593                 | 2.3%.    |
| Ortega                   | \$ 2,263,100        | <b>4</b> -4.3%   | % | \$ 2,263,100        | <b>2.5%</b>          | \$<br>4,947       | \$<br>14,463         | \$ | 9,517                 | 2.1%.    |
| De Anza                  | \$ 2,358,800        | <b>-5.2</b> %    | % | \$ 2,358,800        | 4.5%                 | \$<br>5,260       | \$<br>15,075         | \$ | 9,815                 | 2.1%.    |
| Serra                    | \$ 2,646,200        | <b>-5.0</b> %    | % | \$ 2,646,200        | <b>6</b> .9%         | \$<br>5,561       | \$<br>16,912         | \$ | 11,351                | 2.0%.    |
| Raynor                   | \$ 2,181,200        | <b>-5.0</b> %    | % | \$ 2,181,200        | <b>1</b> 2.8%        | \$<br>4,818       | \$<br>13,940         | \$ | 9,122                 | 2.1%.    |

### Market Timing Rating and Valuations: San Jose Metro, CA and Major Cities and Zips

| Study Area               |   | Rating | I    | Median    | Rei | ntal Parity | % Over/Under<br>Rental Parity | Historic<br>Premium | % Over/Under<br>Historic Prem. |
|--------------------------|---|--------|------|-----------|-----|-------------|-------------------------------|---------------------|--------------------------------|
| Fairgrounds              | • | 1      | \$   | 930,000   | \$  | 662,100     | <b>40.5</b> %                 | -0.1%               | <b>40.6%</b>                   |
| Santa Teresa             | • | 1      | \$ 1 | 1,241,900 | \$  | 661,400     | 87.8%                         | 17.5%               | <b>70.3%</b>                   |
| Almaden Valley           | • | 1      | \$ 1 | 1,955,100 | \$  | 676,100     | <b>189.1%</b>                 | 49.4%               | <b>139.7%</b>                  |
| Edenvale - Seven Trees   | • | 1      | \$ 1 | 1,019,200 | \$  | 681,900     | <b>49.5</b> %                 | 28.1%               | <b>46.5%</b>                   |
| Berryessa                | • | 1      | \$ 1 | 1,419,300 | \$  | 664,100     | <b>113.7</b> %                | 25.6%               | <b>88.1%</b>                   |
| Alum Rock-East Foothills | • | 1      | \$ 1 | 1,022,100 | \$  | 676,600     | <b>51.0</b> %                 | 0.8%                | <b>50.2%</b>                   |
| North San Jose           | • | 1      | \$ 1 | 1,033,800 | \$  | 629,600     | 64.2%                         | 15.7%               | <b>48.5%</b>                   |
| Rose Garden              | • | 1      | \$ 1 | 1,439,900 | \$  | 640,200     | <b>124.9</b> %                | 28.0%               | 96.9%                          |
| San Juan Bautista        | • | 1      | \$   | 913,800   | \$  | 491,200     | 86.0%                         | 42.4%               | <b>43.6%</b>                   |
| San Martin               | • | 1      | \$ 1 | 1,478,400 | \$  | 653,700     | 126.2%                        | 49.8%               | <b>76.4%</b>                   |
| Santa Clara              | • | 1      | \$ 1 | 1,487,500 | \$  | 639,800     | <b>132.5</b> %                | 29.8%               | <b>1</b> 02.7%                 |
| Sunnyvale                | • | 1      | \$ 1 | 1,823,200 | \$  | 668,500     | <b>172.7</b> %                | 49.5%               | <b>123.2%</b>                  |
| Ponderosa                | • | 1      | \$ 1 | 1,681,300 | \$  | 752,800     | <b>123.3%</b>                 | 49.2%               | 74.1%                          |
| Lakewood                 | • | 1      | \$ 1 | 1,302,900 | \$  | 652,600     | 99.6%                         | 25.8%               | 73.8%                          |
| Washington               | • | 1      | \$ 1 | 1,893,000 | \$  | 704,800     | <b>1</b> 68.6%                | 56.2%               | <b>112.4%</b>                  |
| Ortega                   | • | 1      | \$ 2 | 2,263,100 | \$  | 774,000     | 192.4%                        | 64.5%               | 127.9%                         |
| De Anza                  | • | 1      | \$ 2 | 2,358,800 | \$  | 823,000     | <b>1</b> 86.6%                | 63.3%               | 123.3%                         |
| Serra                    | • | 1      | \$ 2 | 2,646,200 | \$  | 870,000     | 204.2%                        | 71.6%               | <b>132.6%</b>                  |
| Raynor                   | • | 1      | \$ 2 | 2,181,200 | \$  | 753,800     | <b>1</b> 89.4%                | 64.9%               | 124.5%                         |