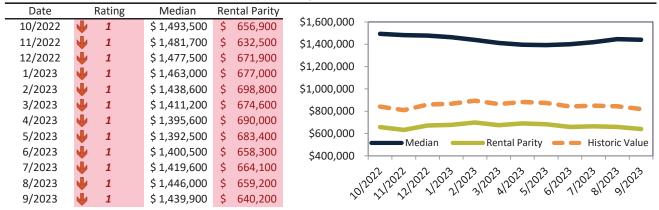

#### Historic Median Home Price Relative to Rental Parity: San Jose Metro, CA since January 1988

#### TAIT Housing Report® Market Timing System Rating: San Jose Metro, CA since January 1988

info@TAIT.com 7 of 60