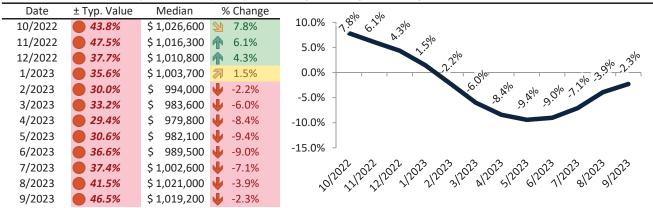

## Market Performance and Trends: San Jose Metro, CA and Major Cities and Zips

| Study Area         | Median<br>Resale \$ | Resale %<br>Change YoY | Median<br>Resale \$ | Rent %<br>Change YoY | ledian<br>ent \$ | Cost of<br>vnership | vnership<br>em./Disc. | Cap Rate |
|--------------------|---------------------|------------------------|---------------------|----------------------|------------------|---------------------|-----------------------|----------|
| San Jose Metro, CA | \$ 1,430,400        | -6.9%                  | \$ 1,430,400        | <b>3</b> 1.9%        | \$<br>4,042      | \$<br>9,142         | \$<br>5,100           | 2.7%.    |
| San Benito County  | \$ 769,800          | <b>-</b> 5.9%          | \$ 769,800          | <b>13.3%</b>         | \$<br>3,226      | \$<br>4,920         | \$<br>1,693           | 4.0%.    |
| Santa Clara County | \$ 1,464,500        | <b>-</b> 3.6%          | \$ 1,464,500        | <b>3</b> 1.8%        | \$<br>4,071      | \$<br>9,359         | \$<br>5,289           | 2.7%.    |
| Alum Rock          | \$ 591,200          | <b>-3.0%</b>           | \$ 591,200          | <b>1</b> 3.7%        | \$<br>3,795      | \$<br>3,778         | \$<br>(17)            | 6.2%.    |
| Burbank            | \$ 1,114,300        | -3.4%                  | \$ 1,114,300        | <b>3.8%</b>          | \$<br>4,139      | \$<br>7,121         | \$<br>2,983           | 3.6%.    |
| Cambrian Park      | \$ 801,500          | <b>-</b> 10.7%         | \$ 801,500          | <b>1</b> 3.7%        | \$<br>4,388      | \$<br>5,122         | \$<br>734             | 5.3%.    |
| Campbell           | \$ 1,607,000        | <b>-</b> 2.5%          | \$ 1,607,000        | <b>1</b> 2.4%        | \$<br>4,247      | \$<br>10,270        | \$<br>6,023           | 2.5%.    |
| Cupertino          | \$ 2,589,300        | <b>-</b> 5.4%          | \$ 2,589,300        | <b>3.4%</b>          | \$<br>5,662      | \$<br>16,548        | \$<br>10,886          | 2.1%.    |
| East Foothills     | \$ 846,100          | <b>-</b> 1.9%          | \$ 846,100          | <b>1</b> 3.7%        | \$<br>4,087      | \$<br>5,407         | \$<br>1,320           | 4.6%.    |
| Gilroy             | \$ 1,039,300        | <b>-1.8%</b>           | \$ 1,039,300        | <b>-2.1</b> %        | \$<br>3,347      | \$<br>6,642         | \$<br>3,295           | 3.1%.    |
| Hollister          | \$ 762,000          | <b>-</b> 6.1%          | \$ 762,000          | <b>13.5%</b>         | \$<br>3,245      | \$<br>4,870         | \$<br>1,625           | 4.1%.    |
| Los Gatos          | \$ 2,461,100        | -4.2%                  | \$ 2,461,100        | 4.1%                 | \$<br>5,722      | \$<br>15,729        | \$<br>10,007          | 2.2%.    |
| Milpitas           | \$ 1,316,200        | <b>-</b> 2.9%          | \$ 1,316,200        | <b>3</b> 1.7%        | \$<br>3,993      | \$<br>8,412         | \$<br>4,418           | 2.9%.    |
| Morgan Hill        | \$ 1,288,700        | <b>-3.8%</b>           | \$ 1,288,700        | <b>3</b> .6%         | \$<br>4,323      | \$<br>8,236         | \$<br>3,913           | 3.2%.    |
| Mountain View      | \$ 1,795,000        | -6.0%                  | \$ 1,795,000        | <b>3</b> 1.0%        | \$<br>4,834      | \$<br>11,472        | \$<br>6,637           | 2.6%.    |
| San Jose           | \$ 1,301,700        | <b>-</b> 2.9%          | \$ 1,301,700        | <b>3</b> 1.8%        | \$<br>3,901      | \$<br>8,319         | \$<br>4,418           | 2.9%.    |
| East San Jose      | \$ 982,600          | <b>-</b> 2.9%          | \$ 982,600          | <b>1</b> 2.8%        | \$<br>4,368      | \$<br>6,280         | \$<br>1,912           | 4.3%.    |
| West San Jose      | \$ 1,803,000        | -4.2%                  | \$ 1,803,000        | <b>1</b> 2.1%        | \$<br>4,365      | \$<br>11,523        | \$<br>7,157           | 2.3%.    |
| Downtown           | \$ 987,900          | -4.2%                  | \$ 987,900          | <b>3</b> 1.6%        | \$<br>4,088      | \$<br>6,314         | \$<br>2,225           | 4.0%.    |
| North Valley       | \$ 1,122,500        | <b>-3.2</b> %          | \$ 1,122,500        | <b>3</b> 1.7%        | \$<br>4,206      | \$<br>7,174         | \$<br>2,968           | 3.6%.    |
| Evergreen          | \$ 1,445,000        | <b>-3.7%</b>           | \$ 1,445,000        | <b>3</b> 1.7%        | \$<br>4,198      | \$<br>9,235         | \$<br>5,036           | 2.8%.    |
| Willow Glen        | \$ 1,566,100        | -3.4%                  | \$ 1,566,100        | <b>3</b> 0.8%        | \$<br>4,235      | \$<br>10,009        | \$<br>5,774           | 2.6%.    |
| Blossom Valley     | \$ 1,282,200        | <b>-2.5%</b>           | \$ 1,282,200        | <b>3</b> 1.4%        | \$<br>4,208      | \$<br>8,194         | \$<br>3,986           | 3.2%.    |
| Cambrian Park      | \$ 1,561,600        | -2.4%                  | \$ 1,561,600        | <b>3</b> 1.4%        | \$<br>4,145      | \$<br>9,980         | \$<br>5,835           | 2.5%.    |

## Market Performance and Trends: San Jose Metro, CA and Major Cities and Zips

| Study Area               | Median<br>Resale \$ | Resale<br>Change |   | Median<br>Resale \$ | Rent %<br>Change YoY | 1edian<br>Rent \$ | Cost of<br>Ownership |    | vnership<br>em./Disc. | Cap Rate |
|--------------------------|---------------------|------------------|---|---------------------|----------------------|-------------------|----------------------|----|-----------------------|----------|
| Fairgrounds              | \$ 930,000          | <b>4</b> -3.0%   | % | \$ 930,000          | <b>1</b> 2.3%        | \$<br>4,231       | \$<br>5,944          | \$ | 1,712                 | 4.4%.    |
| Santa Teresa             | \$ 1,241,900        | <b>4</b> -1.99   | % | \$ 1,241,900        | <b>7</b> 1.5%        | \$<br>4,227       | \$<br>7,937          | \$ | 3,710                 | 3.3%.    |
| Almaden Valley           | \$ 1,955,100        | <b>4</b> -2.99   | % | \$ 1,955,100        | <b>-</b> 1.9%        | \$<br>4,321       | \$<br>12,495         | \$ | 8,174                 | 2.1%.    |
| Edenvale - Seven Trees   | \$ 1,019,200        | <b>4</b> -2.3%   | % | \$ 1,019,200        | <b>1</b> 3.5%        | \$<br>4,358       | \$<br>6,514          | \$ | 2,155                 | 4.1%.    |
| Berryessa                | \$ 1,419,300        | <b>4</b> -2.6%   | % | \$ 1,419,300        | <b>7</b> 1.8%        | \$<br>4,244       | \$<br>9,071          | \$ | 4,826                 | 2.9%.    |
| Alum Rock-East Foothills | \$ 1,022,100        | <b>4</b> -2.29   | % | \$ 1,022,100        | <b>1</b> 3.1%        | \$<br>4,324       | \$<br>6,532          | \$ | 2,208                 | 4.1%.    |
| North San Jose           | \$ 1,033,800        | <b>4</b> -3.5%   | % | \$ 1,033,800        | <b>1</b> 2.5%        | \$<br>4,024       | \$<br>6,607          | \$ | 2,583                 | 3.7%.    |
| Rose Garden              | \$ 1,439,900        | <b>-5.2</b> %    | % | \$ 1,439,900        | <b>1</b> 2.2%        | \$<br>4,092       | \$<br>9,202          | \$ | 5,111                 | 2.7%.    |
| San Juan Bautista        | \$ 913,800          | <b>4</b> -3.3%   | % | \$ 913,800          | <b>1</b> 3.7%        | \$<br>3,139       | \$<br>5,840          | \$ | 2,701                 | 3.3%.    |
| San Martin               | \$ 1,478,400        | <b>4</b> -3.0%   | % | \$ 1,478,400        | <b>1</b> 3.7%        | \$<br>4,178       | \$<br>9,448          | \$ | 5,270                 | 2.7%.    |
| Santa Clara              | \$ 1,487,500        | <b>4</b> -4.0%   | % | \$ 1,487,500        | <b>1</b> 3.2%        | \$<br>4,089       | \$<br>9,506          | \$ | 5,417                 | 2.6%.    |
| Sunnyvale                | \$ 1,823,200        | <b>4</b> -4.89   | % | \$ 1,823,200        | <b>↓</b> -0.1%       | \$<br>4,273       | \$<br>11,652         | \$ | 7,379                 | 2.2%.    |
| Ponderosa                | \$ 1,681,300        | <b>4</b> -3.79   | % | \$ 1,681,300        | <b>1</b> 2.5%        | \$<br>4,812       | \$<br>10,745         | \$ | 5,933                 | 2.7%.    |
| Lakewood                 | \$ 1,302,900        | <b>-</b> 5.3%    | % | \$ 1,302,900        | <b>1</b> 2.4%        | \$<br>4,171       | \$<br>8,327          | \$ | 4,156                 | 3.1%.    |
| Washington               | \$ 1,893,000        | <b>4</b> -3.8%   | % | \$ 1,893,000        | <b>3</b> 0.8%        | \$<br>4,505       | \$<br>12,098         | \$ | 7,593                 | 2.3%.    |
| Ortega                   | \$ 2,263,100        | <b>4</b> -4.3%   | % | \$ 2,263,100        | <b>2.5%</b>          | \$<br>4,947       | \$<br>14,463         | \$ | 9,517                 | 2.1%.    |
| De Anza                  | \$ 2,358,800        | <b>-5.2</b> %    | % | \$ 2,358,800        | 4.5%                 | \$<br>5,260       | \$<br>15,075         | \$ | 9,815                 | 2.1%.    |
| Serra                    | \$ 2,646,200        | <b>-5.0</b> %    | % | \$ 2,646,200        | <b>6</b> .9%         | \$<br>5,561       | \$<br>16,912         | \$ | 11,351                | 2.0%.    |
| Raynor                   | \$ 2,181,200        | <b>-5.0</b> %    | % | \$ 2,181,200        | <b>1</b> 2.8%        | \$<br>4,818       | \$<br>13,940         | \$ | 9,122                 | 2.1%.    |