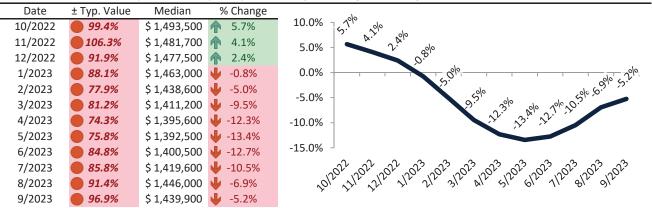

#### San Jose Metro, CA Housing Market Value & Trends Update

Historically, properties in this market sell at a 27.8% premium. Today's premium is 126.2%. This market is 98.4% overvalued. Median home price is \$1,430,400. Prices fell 6.9% year-over-year.

Monthly cost of ownership is \$9,141, and rents average \$4,041, making owning \$5,099 per month more costly than renting. Rents rose 1.9% year-over-year. The current capitalization rate (rent/price) is 2.7%.