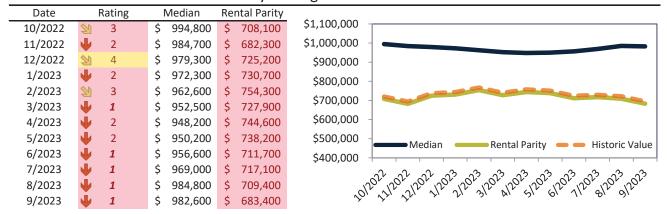

#### Historic Median Home Price Relative to Rental Parity: San Jose Metro, CA since January 1988

#### TAIT Housing Report® Market Timing System Rating: San Jose Metro, CA since January 1988

info@TAIT.com 7 of 60