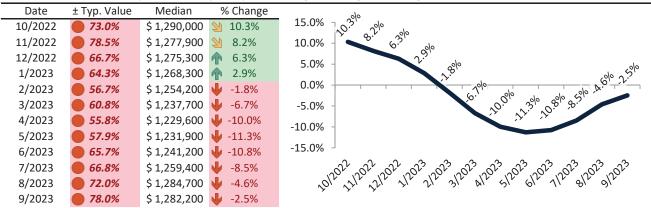

## Market Performance and Trends: San Jose Metro, CA and Major Cities and Zips

| Study Area         | Median<br>Resale \$ | Resale %<br>Change YoY | Median<br>Resale \$ | Rent %<br>Change YoY | ledian<br>ent \$ | Cost of<br>vnership | vnership<br>em./Disc. | Cap Rate |
|--------------------|---------------------|------------------------|---------------------|----------------------|------------------|---------------------|-----------------------|----------|
| San Jose Metro, CA | \$ 1,430,400        | -6.9%                  | \$ 1,430,400        | <b>3</b> 1.9%        | \$<br>4,042      | \$<br>9,142         | \$<br>5,100           | 2.7%.    |
| San Benito County  | \$ 769,800          | <b>-</b> 5.9%          | \$ 769,800          | <b>13.3%</b>         | \$<br>3,226      | \$<br>4,920         | \$<br>1,693           | 4.0%.    |
| Santa Clara County | \$ 1,464,500        | <b>-</b> 3.6%          | \$ 1,464,500        | <b>3</b> 1.8%        | \$<br>4,071      | \$<br>9,359         | \$<br>5,289           | 2.7%.    |
| Alum Rock          | \$ 591,200          | <b>-3.0%</b>           | \$ 591,200          | <b>1</b> 3.7%        | \$<br>3,795      | \$<br>3,778         | \$<br>(17)            | 6.2%.    |
| Burbank            | \$ 1,114,300        | -3.4%                  | \$ 1,114,300        | <b>3.8%</b>          | \$<br>4,139      | \$<br>7,121         | \$<br>2,983           | 3.6%.    |
| Cambrian Park      | \$ 801,500          | <b>-</b> 10.7%         | \$ 801,500          | <b>1</b> 3.7%        | \$<br>4,388      | \$<br>5,122         | \$<br>734             | 5.3%.    |
| Campbell           | \$ 1,607,000        | <b>-</b> 2.5%          | \$ 1,607,000        | <b>1</b> 2.4%        | \$<br>4,247      | \$<br>10,270        | \$<br>6,023           | 2.5%.    |
| Cupertino          | \$ 2,589,300        | <b>-</b> 5.4%          | \$ 2,589,300        | <b>3.4%</b>          | \$<br>5,662      | \$<br>16,548        | \$<br>10,886          | 2.1%.    |
| East Foothills     | \$ 846,100          | <b>-</b> 1.9%          | \$ 846,100          | <b>1</b> 3.7%        | \$<br>4,087      | \$<br>5,407         | \$<br>1,320           | 4.6%.    |
| Gilroy             | \$ 1,039,300        | <b>-1.8%</b>           | \$ 1,039,300        | <b>-2.1</b> %        | \$<br>3,347      | \$<br>6,642         | \$<br>3,295           | 3.1%.    |
| Hollister          | \$ 762,000          | <b>-</b> 6.1%          | \$ 762,000          | <b>13.5%</b>         | \$<br>3,245      | \$<br>4,870         | \$<br>1,625           | 4.1%.    |
| Los Gatos          | \$ 2,461,100        | -4.2%                  | \$ 2,461,100        | 4.1%                 | \$<br>5,722      | \$<br>15,729        | \$<br>10,007          | 2.2%.    |
| Milpitas           | \$ 1,316,200        | <b>-</b> 2.9%          | \$ 1,316,200        | <b>3</b> 1.7%        | \$<br>3,993      | \$<br>8,412         | \$<br>4,418           | 2.9%.    |
| Morgan Hill        | \$ 1,288,700        | <b>-3.8%</b>           | \$ 1,288,700        | <b>3</b> .6%         | \$<br>4,323      | \$<br>8,236         | \$<br>3,913           | 3.2%.    |
| Mountain View      | \$ 1,795,000        | -6.0%                  | \$ 1,795,000        | <b>3</b> 1.0%        | \$<br>4,834      | \$<br>11,472        | \$<br>6,637           | 2.6%.    |
| San Jose           | \$ 1,301,700        | <b>-</b> 2.9%          | \$ 1,301,700        | <b>3</b> 1.8%        | \$<br>3,901      | \$<br>8,319         | \$<br>4,418           | 2.9%.    |
| East San Jose      | \$ 982,600          | <b>-</b> 2.9%          | \$ 982,600          | <b>1</b> 2.8%        | \$<br>4,368      | \$<br>6,280         | \$<br>1,912           | 4.3%.    |
| West San Jose      | \$ 1,803,000        | -4.2%                  | \$ 1,803,000        | <b>1</b> 2.1%        | \$<br>4,365      | \$<br>11,523        | \$<br>7,157           | 2.3%.    |
| Downtown           | \$ 987,900          | -4.2%                  | \$ 987,900          | <b>3</b> 1.6%        | \$<br>4,088      | \$<br>6,314         | \$<br>2,225           | 4.0%.    |
| North Valley       | \$ 1,122,500        | <b>-3.2</b> %          | \$ 1,122,500        | <b>3</b> 1.7%        | \$<br>4,206      | \$<br>7,174         | \$<br>2,968           | 3.6%.    |
| Evergreen          | \$ 1,445,000        | <b>-3.7%</b>           | \$ 1,445,000        | <b>3</b> 1.7%        | \$<br>4,198      | \$<br>9,235         | \$<br>5,036           | 2.8%.    |
| Willow Glen        | \$ 1,566,100        | -3.4%                  | \$ 1,566,100        | <b>3</b> 0.8%        | \$<br>4,235      | \$<br>10,009        | \$<br>5,774           | 2.6%.    |
| Blossom Valley     | \$ 1,282,200        | <b>-2.5%</b>           | \$ 1,282,200        | <b>3</b> 1.4%        | \$<br>4,208      | \$<br>8,194         | \$<br>3,986           | 3.2%.    |
| Cambrian Park      | \$ 1,561,600        | -2.4%                  | \$ 1,561,600        | <b>3</b> 1.4%        | \$<br>4,145      | \$<br>9,980         | \$<br>5,835           | 2.5%.    |

### Market Timing Rating and Valuations: San Jose Metro, CA and Major Cities and Zips

| Study Area         |          | Rating | Median       | Re | ntal Parity | % Over/Under<br>Rental Parity | Historic<br>Premium | % Over/Under<br>Historic Prem. |
|--------------------|----------|--------|--------------|----|-------------|-------------------------------|---------------------|--------------------------------|
| San Jose Metro, CA | Ψ        | 1      | \$ 1,430,400 | \$ | 632,400     | 126.2%                        | 27.8%               | 98.4%                          |
| San Benito County  | Ψ        | 2      | \$ 769,800   | \$ | 504,800     | <b>46.9%</b>                  | 27.4%               | 19.5%                          |
| Santa Clara County | Ψ        | 1      | \$ 1,464,500 | \$ | 636,900     | <b>129.9%</b>                 | 28.1%               | 101.8%                         |
| Alum Rock          | 刁        | 6      | \$ 591,200   | \$ | 593,800     | <b> </b> -0.5%                | 4.8%                | <b> </b> -5.3%                 |
| Burbank            | •        | 1      | \$ 1,114,300 | \$ | 647,500     | <b>72.1</b> %                 | -2.8%               | <b>74.9%</b>                   |
| Cambrian Park      | <b>A</b> | 7      | \$ 801,500   | \$ | 686,600     | <b>1</b> 6.7%                 | 36.6%               | 19.9%                          |
| Campbell           | •        | 1      | \$ 1,607,000 | \$ | 664,500     | <b>1</b> 41.9%                | 35.6%               | <b>1</b> 06.3%                 |
| Cupertino          | •        | 1      | \$ 2,589,300 | \$ | 885,900     | <b>192.3</b> %                | 60.3%               | <b>132.0%</b>                  |
| East Foothills     | <b>⇒</b> | 5      | \$ 846,100   | \$ | 639,500     | 32.3%                         | 23.9%               | ▶ 8.4%                         |
| Gilroy             | •        | 1      | \$ 1,039,300 | \$ | 523,700     | 98.5%                         | 11.6%               | 86.9%                          |
| Hollister          | •        | 1      | \$ 762,000   | \$ | 507,600     | <b>50.1</b> %                 | 26.0%               | <b>24.1%</b>                   |
| Los Gatos          | •        | 1      | \$ 2,461,100 | \$ | 895,300     | <b>174.9%</b>                 | 50.5%               | 124.4%                         |
| Milpitas           | Ψ        | 1      | \$ 1,316,200 | \$ | 624,800     | <b>110.6%</b>                 | 18.7%               | 91.9%                          |
| Morgan Hill        | •        | 1      | \$ 1,288,700 | \$ | 676,400     | 90.5%                         | 27.7%               | 62.8%                          |
| Mountain View      | •        | 1      | \$ 1,795,000 | \$ | 756,400     | <b>137.3</b> %                | 35.7%               | <b>1</b> 01.6%                 |
| San Jose           | •        | 1      | \$ 1,301,700 | \$ | 610,300     | <b>113.3%</b>                 | 19.6%               | 93.7%                          |
| East San Jose      | •        | 1      | \$ 982,600   | \$ | 683,400     | 43.8%                         | 1.7%                | 42.1%                          |
| West San Jose      | •        | 1      | \$ 1,803,000 | \$ | 683,000     | <b>163.9%</b>                 | 42.8%               | <b>121.1%</b>                  |
| Downtown           | •        | 1      | \$ 987,900   | \$ | 639,600     | <b>54.4</b> %                 | 10.3%               | 44.1%                          |
| North Valley       | •        | 1      | \$ 1,122,500 | \$ | 658,000     | 70.6%                         | 12.4%               | 58.2%                          |
| Evergreen          | •        | 1      | \$ 1,445,000 | \$ | 656,900     | 120.0%                        | 23.3%               | 96.7%                          |
| Willow Glen        | •        | 1      | \$ 1,566,100 | \$ | 662,600     | <b>1</b> 36.3%                | 36.0%               | <b>1</b> 00.3%                 |
| Blossom Valley     | •        | 1      | \$ 1,282,200 | \$ | 658,400     | 94.7%                         | 16.7%               | 78.0%                          |
| Cambrian Park      | •        | 1      | \$ 1,561,600 | \$ | 648,600     | <b>140.8</b> %                | 30.1%               | 110.7%                         |