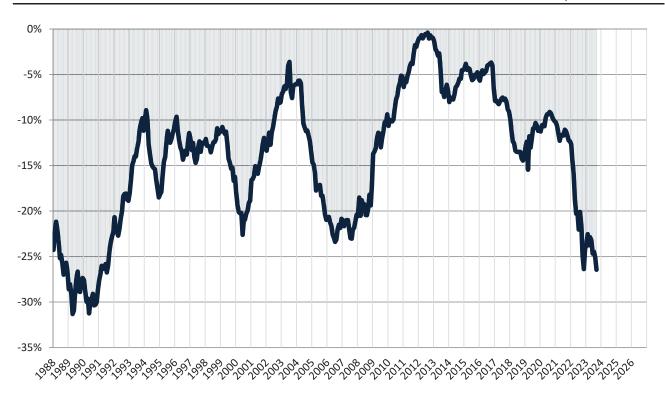

#### Historic Median Home Price Relative to Rental Parity: San Jose Metro, CA since January 1988

#### TAIT Housing Report® Market Timing System Rating: San Jose Metro, CA since January 1988

info@TAIT.com 7 of 60