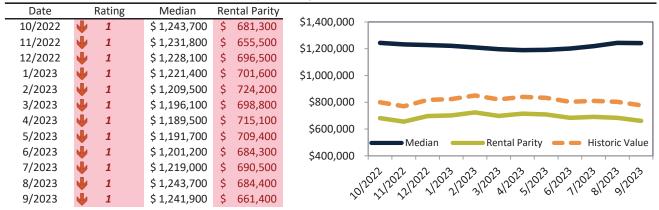

#### San Jose Metro, CA Housing Market Value & Trends Update

Historically, properties in this market sell at a 27.8% premium. Today's premium is 126.2%. This market is 98.4% overvalued. Median home price is \$1,430,400. Prices fell 6.9% year-over-year.

Monthly cost of ownership is \$9,141, and rents average \$4,041, making owning \$5,099 per month more costly than renting. Rents rose 1.9% year-over-year. The current capitalization rate (rent/price) is 2.7%.

#### Market rating = 1

#### Median Home Price and Rental Parity trailing twelve months

#### Historic Median Home Price Relative to Rental Parity: San Jose Metro, CA since January 1988

#### TAIT Housing Report® Market Timing System Rating: San Jose Metro, CA since January 1988

info@TAIT.com 7 of 60