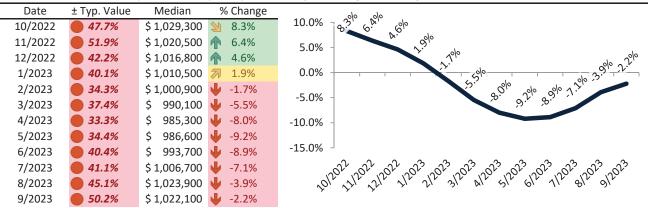

|
| 9/2023  | <b>1.8%</b>   | \$ 4,244 | \$<br>9,071 | <b>,</b> , ,                                                                  |

info@TAIT.com 41 of 60



## Alum Rock-East Foothills Housing Market Value & Trends Update

Historically, properties in this market sell at a 0.8% premium. Today's premium is 51.0%. This market is 50.2% overvalued. Median home price is \$1,022,100. Prices fell 2.2% year-over-year.

Monthly cost of ownership is \$6,532, and rents average \$4,324, making owning \$2,207 per month more costly than renting. Rents rose 3.1% year-over-year. The current capitalization rate (rent/price) is 4.1%.

#### Market rating = 1

### Median Home Price and Rental Parity trailing twelve months



### Resale Median and year-over-year percentage change trailing twelve months



## Rental rate and year-over-year percentage change trailing twelve months

| Date    | % Change    | Rent     | Own      |