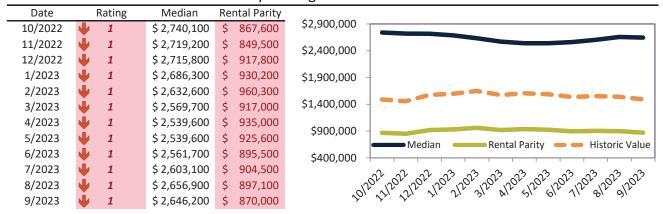

### Market Timing Rating and Valuations: San Jose Metro, CA and Major Cities and Zips

| Study Area         |          | Rating | Median       | Re | ntal Parity | % Over/Under<br>Rental Parity | Historic<br>Premium | % Over/Under<br>Historic Prem. |
|--------------------|----------|--------|--------------|----|-------------|-------------------------------|---------------------|--------------------------------|
| San Jose Metro, CA | Ψ        | 1      | \$ 1,430,400 | \$ | 632,400     | 126.2%                        | 27.8%               | 98.4%                          |
| San Benito County  | Ψ        | 2      | \$ 769,800   | \$ | 504,800     | <b>46.9%</b>                  | 27.4%               | 19.5%                          |
| Santa Clara County | Ψ        | 1      | \$ 1,464,500 | \$ | 636,900     | <b>129.9%</b>                 | 28.1%               | 101.8%                         |
| Alum Rock          | 刁        | 6      | \$ 591,200   | \$ | 593,800     | <b> </b> -0.5%                | 4.8%                | <b> </b> -5.3%                 |
| Burbank            | •        | 1      | \$ 1,114,300 | \$ | 647,500     | <b>72.1</b> %                 | -2.8%               | <b>74.9%</b>                   |
| Cambrian Park      | <b>A</b> | 7      | \$ 801,500   | \$ | 686,600     | <b>1</b> 6.7%                 | 36.6%               | 19.9%                          |
| Campbell           | •        | 1      | \$ 1,607,000 | \$ | 664,500     | <b>1</b> 41.9%                | 35.6%               | <b>1</b> 06.3%                 |
| Cupertino          | •        | 1      | \$ 2,589,300 | \$ | 885,900     | <b>192.3</b> %                | 60.3%               | <b>132.0%</b>                  |
| East Foothills     | <b>⇒</b> | 5      | \$ 846,100   | \$ | 639,500     | 32.3%                         | 23.9%               | ▶ 8.4%                         |
| Gilroy             | •        | 1      | \$ 1,039,300 | \$ | 523,700     | 98.5%                         | 11.6%               | 86.9%                          |
| Hollister          | •        | 1      | \$ 762,000   | \$ | 507,600     | <b>50.1</b> %                 | 26.0%               | <b>24.1%</b>                   |
| Los Gatos          | •        | 1      | \$ 2,461,100 | \$ | 895,300     | <b>174.9%</b>                 | 50.5%               | 124.4%                         |
| Milpitas           | Ψ        | 1      | \$ 1,316,200 | \$ | 624,800     | <b>110.6%</b>                 | 18.7%               | 91.9%                          |
| Morgan Hill        | •        | 1      | \$ 1,288,700 | \$ | 676,400     | 90.5%                         | 27.7%               | 62.8%                          |
| Mountain View      | •        | 1      | \$ 1,795,000 | \$ | 756,400     | <b>137.3</b> %                | 35.7%               | <b>1</b> 01.6%                 |
| San Jose           | •        | 1      | \$ 1,301,700 | \$ | 610,300     | <b>113.3%</b>                 | 19.6%               | 93.7%                          |
| East San Jose      | •        | 1      | \$ 982,600   | \$ | 683,400     | 43.8%                         | 1.7%                | 42.1%                          |
| West San Jose      | •        | 1      | \$ 1,803,000 | \$ | 683,000     | <b>163.9%</b>                 | 42.8%               | <b>121.1%</b>                  |
| Downtown           | •        | 1      | \$ 987,900   | \$ | 639,600     | <b>54.4</b> %                 | 10.3%               | 44.1%                          |
| North Valley       | •        | 1      | \$ 1,122,500 | \$ | 658,000     | 70.6%                         | 12.4%               | 58.2%                          |
| Evergreen          | •        | 1      | \$ 1,445,000 | \$ | 656,900     | 120.0%                        | 23.3%               | 96.7%                          |
| Willow Glen        | •        | 1      | \$ 1,566,100 | \$ | 662,600     | <b>1</b> 36.3%                | 36.0%               | <b>1</b> 00.3%                 |
| Blossom Valley     | •        | 1      | \$ 1,282,200 | \$ | 658,400     | 94.7%                         | 16.7%               | 78.0%                          |
| Cambrian Park      | •        | 1      | \$ 1,561,600 | \$ | 648,600     | <b>140.8</b> %                | 30.1%               | 110.7%                         |

### Market Timing Rating and Valuations: San Jose Metro, CA and Major Cities and Zips

| Study Area               |   | Rating | I    | Median    | Rei | ntal Parity | % Over/Under<br>Rental Parity | Historic<br>Premium | % Over/Under<br>Historic Prem. |
|--------------------------|---|--------|------|-----------|-----|-------------|-------------------------------|---------------------|--------------------------------|
| Fairgrounds              | • | 1      | \$   | 930,000   | \$  | 662,100     | <b>40.5</b> %                 | -0.1%               | <b>40.6%</b>                   |
| Santa Teresa             | • | 1      | \$ 1 | 1,241,900 | \$  | 661,400     | 87.8%                         | 17.5%               | <b>70.3%</b>                   |
| Almaden Valley           | • | 1      | \$ 1 | 1,955,100 | \$  | 676,100     | <b>189.1%</b>                 | 49.4%               | <b>139.7%</b>                  |
| Edenvale - Seven Trees   | • | 1      | \$ 1 | 1,019,200 | \$  | 681,900     | <b>49.5</b> %                 | 28.1%               | <b>46.5%</b>                   |
| Berryessa                | • | 1      | \$ 1 | 1,419,300 | \$  | 664,100     | <b>113.7</b> %                | 25.6%               | <b>88.1%</b>                   |
| Alum Rock-East Foothills | • | 1      | \$ 1 | 1,022,100 | \$  | 676,600     | <b>51.0</b> %                 | 0.8%                | <b>50.2%</b>                   |
| North San Jose           | • | 1      | \$ 1 | 1,033,800 | \$  | 629,600     | 64.2%                         | 15.7%               | <b>48.5%</b>                   |
| Rose Garden              | • | 1      | \$ 1 | 1,439,900 | \$  | 640,200     | <b>124.9</b> %                | 28.0%               | 96.9%                          |
| San Juan Bautista        | • | 1      | \$   | 913,800   | \$  | 491,200     | 86.0%                         | 42.4%               | <b>43.6%</b>                   |
| San Martin               | • | 1      | \$ 1 | 1,478,400 | \$  | 653,700     | 126.2%                        | 49.8%               | <b>76.4%</b>                   |
| Santa Clara              | • | 1      | \$ 1 | 1,487,500 | \$  | 639,800     | <b>132.5</b> %                | 29.8%               | <b>1</b> 02.7%                 |
| Sunnyvale                | • | 1      | \$ 1 | 1,823,200 | \$  | 668,500     | <b>172.7</b> %                | 49.5%               | <b>123.2%</b>                  |
| Ponderosa                | • | 1      | \$ 1 | 1,681,300 | \$  | 752,800     | <b>123.3%</b>                 | 49.2%               | 74.1%                          |
| Lakewood                 | • | 1      | \$ 1 | 1,302,900 | \$  | 652,600     | 99.6%                         | 25.8%               | 73.8%                          |
| Washington               | • | 1      | \$ 1 | 1,893,000 | \$  | 704,800     | <b>1</b> 68.6%                | 56.2%               | <b>112.4%</b>                  |
| Ortega                   | • | 1      | \$ 2 | 2,263,100 | \$  | 774,000     | 192.4%                        | 64.5%               | 127.9%                         |
| De Anza                  | • | 1      | \$ 2 | 2,358,800 | \$  | 823,000     | <b>1</b> 86.6%                | 63.3%               | 123.3%                         |
| Serra                    | • | 1      | \$ 2 | 2,646,200 | \$  | 870,000     | 204.2%                        | 71.6%               | <b>132.6%</b>                  |
| Raynor                   | • | 1      | \$ 2 | 2,181,200 | \$  | 753,800     | <b>1</b> 89.4%                | 64.9%               | 124.5%                         |