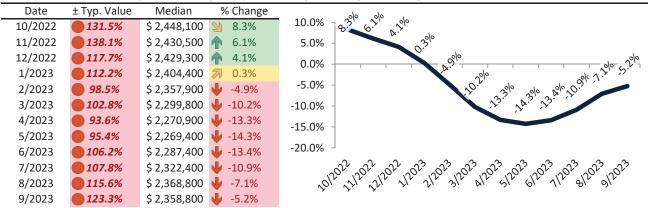

### Market Timing Rating and Valuations: San Jose Metro, CA and Major Cities and Zips

| Study Area         |          | Rating | Median       | Re | ntal Parity | % Over/Under<br>Rental Parity | Historic<br>Premium | % Over/Under<br>Historic Prem. |
|--------------------|----------|--------|--------------|----|-------------|-------------------------------|---------------------|--------------------------------|
| San Jose Metro, CA | Ψ        | 1      | \$ 1,430,400 | \$ | 632,400     | 126.2%                        | 27.8%               | 98.4%                          |
| San Benito County  | Ψ        | 2      | \$ 769,800   | \$ | 504,800     | <b>46.9%</b>                  | 27.4%               | 19.5%                          |
| Santa Clara County | Ψ        | 1      | \$ 1,464,500 | \$ | 636,900     | <b>129.9%</b>                 | 28.1%               | 101.8%                         |
| Alum Rock          | 刁        | 6      | \$ 591,200   | \$ | 593,800     | <b> </b> -0.5%                | 4.8%                | <b> </b> -5.3%                 |
| Burbank            | •        | 1      | \$ 1,114,300 | \$ | 647,500     | <b>72.1</b> %                 | -2.8%               | <b>74.9%</b>                   |
| Cambrian Park      | <b>A</b> | 7      | \$ 801,500   | \$ | 686,600     | <b>1</b> 6.7%                 | 36.6%               | 19.9%                          |
| Campbell           | •        | 1      | \$ 1,607,000 | \$ | 664,500     | <b>1</b> 41.9%                | 35.6%               | <b>1</b> 06.3%                 |
| Cupertino          | •        | 1      | \$ 2,589,300 | \$ | 885,900     | <b>192.3</b> %                | 60.3%               | <b>132.0%</b>                  |
| East Foothills     | <b>⇒</b> | 5      | \$ 846,100   | \$ | 639,500     | 32.3%                         | 23.9%               | ▶ 8.4%                         |
| Gilroy             | •        | 1      | \$ 1,039,300 | \$ | 523,700     | 98.5%                         | 11.6%               | 86.9%                          |
| Hollister          | •        | 1      | \$ 762,000   | \$ | 507,600     | <b>50.1</b> %                 | 26.0%               | <b>24.1%</b>                   |
| Los Gatos          | •        | 1      | \$ 2,461,100 | \$ | 895,300     | <b>174.9%</b>                 | 50.5%               | 124.4%                         |
| Milpitas           | Ψ        | 1      | \$ 1,316,200 | \$ | 624,800     | <b>110.6%</b>                 | 18.7%               | 91.9%                          |
| Morgan Hill        | •        | 1      | \$ 1,288,700 | \$ | 676,400     | 90.5%                         | 27.7%               | 62.8%                          |
| Mountain View      | •        | 1      | \$ 1,795,000 | \$ | 756,400     | <b>137.3</b> %                | 35.7%               | <b>1</b> 01.6%                 |
| San Jose           | •        | 1      | \$ 1,301,700 | \$ | 610,300     | <b>113.3%</b>                 | 19.6%               | 93.7%                          |
| East San Jose      | •        | 1      | \$ 982,600   | \$ | 683,400     | 43.8%                         | 1.7%                | 42.1%                          |
| West San Jose      | •        | 1      | \$ 1,803,000 | \$ | 683,000     | <b>163.9%</b>                 | 42.8%               | <b>121.1%</b>                  |
| Downtown           | •        | 1      | \$ 987,900   | \$ | 639,600     | <b>54.4</b> %                 | 10.3%               | 44.1%                          |
| North Valley       | •        | 1      | \$ 1,122,500 | \$ | 658,000     | 70.6%                         | 12.4%               | 58.2%                          |
| Evergreen          | •        | 1      | \$ 1,445,000 | \$ | 656,900     | 120.0%                        | 23.3%               | 96.7%                          |
| Willow Glen        | •        | 1      | \$ 1,566,100 | \$ | 662,600     | <b>1</b> 36.3%                | 36.0%               | <b>1</b> 00.3%                 |
| Blossom Valley     | •        | 1      | \$ 1,282,200 | \$ | 658,400     | 94.7%                         | 16.7%               | 78.0%                          |
| Cambrian Park      | •        | 1      | \$ 1,561,600 | \$ | 648,600     | <b>140.8</b> %                | 30.1%               | 110.7%                         |

### Market Timing Rating and Valuations: San Jose Metro, CA and Major Cities and Zips

| Study Area               |   | Rating | I    | Median    | Rei | ntal Parity | % Over/Under<br>Rental Parity | Historic<br>Premium | % Over/Under<br>Historic Prem. |
|--------------------------|---|--------|------|-----------|-----|-------------|-------------------------------|---------------------|--------------------------------|
| Fairgrounds              | • | 1      | \$   | 930,000   | \$  | 662,100     | <b>40.5</b> %                 | -0.1%               | <b>40.6%</b>                   |
| Santa Teresa             | • | 1      | \$ 1 | 1,241,900 | \$  | 661,400     | 87.8%                         | 17.5%               | <b>70.3%</b>                   |
| Almaden Valley           | • | 1      | \$ 1 | 1,955,100 | \$  | 676,100     | <b>189.1%</b>                 | 49.4%               | <b>139.7%</b>                  |
| Edenvale - Seven Trees   | • | 1      | \$ 1 | 1,019,200 | \$  | 681,900     | <b>49.5</b> %                 | 28.1%               | <b>46.5%</b>                   |
| Berryessa                | • | 1      | \$ 1 | 1,419,300 | \$  | 664,100     | <b>113.7</b> %                | 25.6%               | <b>88.1%</b>                   |
| Alum Rock-East Foothills | • | 1      | \$ 1 | 1,022,100 | \$  | 676,600     | <b>51.0</b> %                 | 0.8%                | <b>50.2%</b>                   |
| North San Jose           | • | 1      | \$ 1 | 1,033,800 | \$  | 629,600     | 64.2%                         | 15.7%               | <b>48.5%</b>                   |
| Rose Garden              | • | 1      | \$ 1 | 1,439,900 | \$  | 640,200     | <b>124.9</b> %                | 28.0%               | 96.9%                          |
| San Juan Bautista        | • | 1      | \$   | 913,800   | \$  | 491,200     | 86.0%                         | 42.4%               | <b>43.6%</b>                   |
| San Martin               | • | 1      | \$ 1 | 1,478,400 | \$  | 653,700     | 126.2%                        | 49.8%               | <b>76.4%</b>                   |
| Santa Clara              | • | 1      | \$ 1 | 1,487,500 | \$  | 639,800     | <b>132.5</b> %                | 29.8%               | <b>1</b> 02.7%                 |
| Sunnyvale                | • | 1      | \$ 1 | 1,823,200 | \$  | 668,500     | <b>172.7</b> %                | 49.5%               | <b>123.2%</b>                  |
| Ponderosa                | • | 1      | \$ 1 | 1,681,300 | \$  | 752,800     | <b>123.3%</b>                 | 49.2%               | 74.1%                          |
| Lakewood                 | • | 1      | \$ 1 | 1,302,900 | \$  | 652,600     | 99.6%                         | 25.8%               | 73.8%                          |
| Washington               | • | 1      | \$ 1 | 1,893,000 | \$  | 704,800     | <b>1</b> 68.6%                | 56.2%               | <b>112.4%</b>                  |
| Ortega                   | • | 1      | \$ 2 | 2,263,100 | \$  | 774,000     | 192.4%                        | 64.5%               | 127.9%                         |
| De Anza                  | • | 1      | \$ 2 | 2,358,800 | \$  | 823,000     | <b>1</b> 86.6%                | 63.3%               | 123.3%                         |
| Serra                    | • | 1      | \$ 2 | 2,646,200 | \$  | 870,000     | 204.2%                        | 71.6%               | <b>132.6%</b>                  |
| Raynor                   | • | 1      | \$ 2 | 2,181,200 | \$  | 753,800     | <b>1</b> 89.4%                | 64.9%               | 124.5%                         |