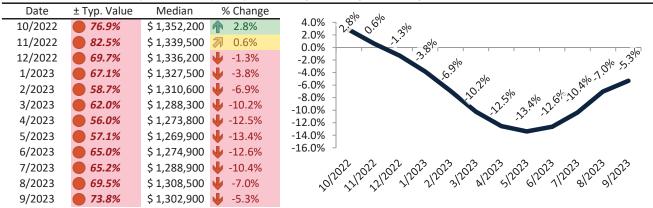

#### Resale \$/SF Year-over-Year Percentage Change: San Jose Metro, CA since January 1989

Rental \$/SF Year-over-Year Percentage Change: San Jose Metro, CA since January 1989

info@TAIT.com 6 of 60