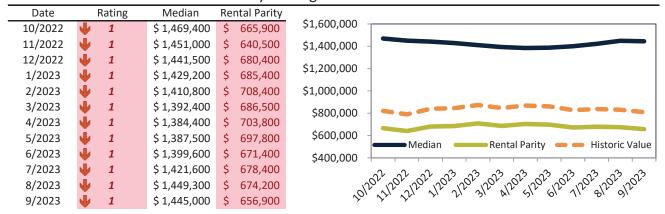

#### San Jose Metro, CA Housing Market Value & Trends Update

Historically, properties in this market sell at a 27.8% premium. Today's premium is 126.2%. This market is 98.4% overvalued. Median home price is \$1,430,400. Prices fell 6.9% year-over-year.

Monthly cost of ownership is \$9,141, and rents average \$4,041, making owning \$5,099 per month more costly than renting. Rents rose 1.9% year-over-year. The current capitalization rate (rent/price) is 2.7%.

#### Market rating = 1