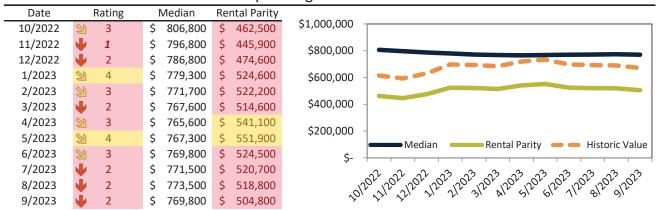

#### San Benito County Housing Market Value & Trends Update

Historically, properties in this market sell at a 27.4% premium. Today's premium is 46.9%. This market is 19.5% overvalued. Median home price is \$769,800. Prices fell 5.9% year-over-year.

Monthly cost of ownership is \$4,919, and rents average \$3,226, making owning \$1,693 per month more costly than renting. Rents rose 13.3% year-over-year. The current capitalization rate (rent/price) is 4.0%.

#### Market rating = 2

#### Median Home Price and Rental Parity trailing twelve months