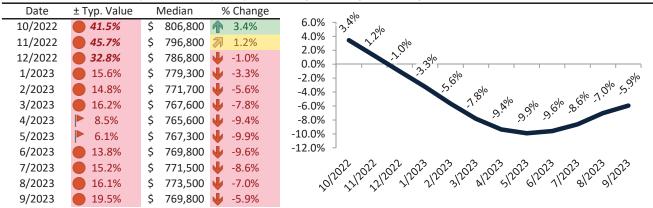

#### San Benito County Housing Market Value & Trends Update

Historically, properties in this market sell at a 27.4% premium. Today's premium is 46.9%. This market is 19.5% overvalued. Median home price is \$769,800. Prices fell 5.9% year-over-year.

Monthly cost of ownership is \$4,919, and rents average \$3,226, making owning \$1,693 per month more costly than renting. Rents rose 13.3% year-over-year. The current capitalization rate (rent/price) is 4.0%.

#### Market rating = 2

#### Median Home Price and Rental Parity trailing twelve months