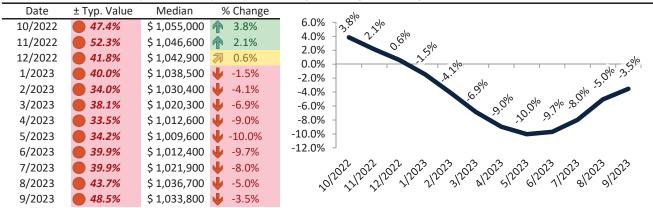

#### San Benito County Housing Market Value & Trends Update

Historically, properties in this market sell at a 27.4% premium. Today's premium is 46.9%. This market is 19.5% overvalued. Median home price is \$769,800. Prices fell 5.9% year-over-year.

Monthly cost of ownership is \$4,919, and rents average \$3,226, making owning \$1,693 per month more costly than renting. Rents rose 13.3% year-over-year. The current capitalization rate (rent/price) is 4.0%.

#### Market rating = 2

#### Median Home Price and Rental Parity trailing twelve months

#### Resale Median and year-over-year percentage change trailing twelve months