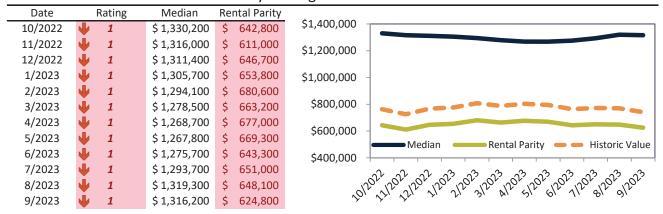

#### Historic Median Home Price Relative to Rental Parity: San Jose Metro, CA since January 1988

#### TAIT Housing Report® Market Timing System Rating: San Jose Metro, CA since January 1988

info@TAIT.com 7 of 60

### Market Timing Rating and Valuations: San Jose Metro, CA and Major Cities and Zips

| Study Area         |          | Rating | Median       | Re | ntal Parity | % Over/Under<br>Rental Parity | Historic<br>Premium | % Over/Under<br>Historic Prem. |
|--------------------|----------|--------|--------------|----|-------------|-------------------------------|---------------------|--------------------------------|
| San Jose Metro, CA | Ψ        | 1      | \$ 1,430,400 | \$ | 632,400     | 126.2%                        | 27.8%               | 98.4%                          |
| San Benito County  | Ψ        | 2      | \$ 769,800   | \$ | 504,800     | <b>46.9%</b>                  | 27.4%               | 19.5%                          |
| Santa Clara County | Ψ        | 1      | \$ 1,464,500 | \$ | 636,900     | <b>129.9%</b>                 | 28.1%               | 101.8%                         |
| Alum Rock          | 刁        | 6      | \$ 591,200   | \$ | 593,800     | <b> </b> -0.5%                | 4.8%                | <b> </b> -5.3%                 |
| Burbank            | •        | 1      | \$ 1,114,300 | \$ | 647,500     | <b>72.1</b> %                 | -2.8%               | <b>74.9%</b>                   |
| Cambrian Park      | <b>A</b> | 7      | \$ 801,500   | \$ | 686,600     | <b>1</b> 6.7%                 | 36.6%               | 19.9%                          |
| Campbell           | •        | 1      | \$ 1,607,000 | \$ | 664,500     | <b>1</b> 41.9%                | 35.6%               | <b>1</b> 06.3%                 |
| Cupertino          | •        | 1      | \$ 2,589,300 | \$ | 885,900     | <b>192.3</b> %                | 60.3%               | <b>132.0%</b>                  |
| East Foothills     | <b>⇒</b> | 5      | \$ 846,100   | \$ | 639,500     | 32.3%                         | 23.9%               | ▶ 8.4%                         |
| Gilroy             | •        | 1      | \$ 1,039,300 | \$ | 523,700     | 98.5%                         | 11.6%               | 86.9%                          |
| Hollister          | •        | 1      | \$ 762,000   | \$ | 507,600     | <b>50.1</b> %                 | 26.0%               | <b>24.1%</b>                   |
| Los Gatos          | •        | 1      | \$ 2,461,100 | \$ | 895,300     | <b>174.9%</b>                 | 50.5%               | 124.4%                         |
| Milpitas           | Ψ        | 1      | \$ 1,316,200 | \$ | 624,800     | <b>110.6%</b>                 | 18.7%               | 91.9%                          |
| Morgan Hill        | •        | 1      | \$ 1,288,700 | \$ | 676,400     | 90.5%                         | 27.7%               | 62.8%                          |
| Mountain View      | •        | 1      | \$ 1,795,000 | \$ | 756,400     | <b>137.3</b> %                | 35.7%               | <b>1</b> 01.6%                 |
| San Jose           | •        | 1      | \$ 1,301,700 | \$ | 610,300     | <b>113.3%</b>                 | 19.6%               | 93.7%                          |
| East San Jose      | •        | 1      | \$ 982,600   | \$ | 683,400     | 43.8%                         | 1.7%                | 42.1%                          |
| West San Jose      | •        | 1      | \$ 1,803,000 | \$ | 683,000     | <b>163.9%</b>                 | 42.8%               | <b>121.1%</b>                  |
| Downtown           | •        | 1      | \$ 987,900   | \$ | 639,600     | <b>54.4</b> %                 | 10.3%               | 44.1%                          |
| North Valley       | •        | 1      | \$ 1,122,500 | \$ | 658,000     | 70.6%                         | 12.4%               | 58.2%                          |
| Evergreen          | •        | 1      | \$ 1,445,000 | \$ | 656,900     | 120.0%                        | 23.3%               | 96.7%                          |
| Willow Glen        | •        | 1      | \$ 1,566,100 | \$ | 662,600     | <b>1</b> 36.3%                | 36.0%               | <b>1</b> 00.3%                 |
| Blossom Valley     | •        | 1      | \$ 1,282,200 | \$ | 658,400     | 94.7%                         | 16.7%               | 78.0%                          |
| Cambrian Park      | •        | 1      | \$ 1,561,600 | \$ | 648,600     | <b>140.8</b> %                | 30.1%               | 110.7%                         |