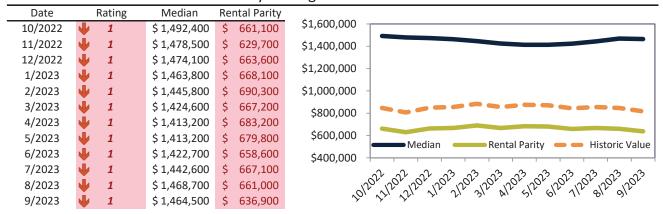

#### San Jose Metro, CA Housing Market Value & Trends Update

Historically, properties in this market sell at a 27.8% premium. Today's premium is 126.2%. This market is 98.4% overvalued. Median home price is \$1,430,400. Prices fell 6.9% year-over-year.

Monthly cost of ownership is \$9,141, and rents average \$4,041, making owning \$5,099 per month more costly than renting. Rents rose 1.9% year-over-year. The current capitalization rate (rent/price) is 2.7%.

#### Market rating = 1

#### Median Home Price and Rental Parity trailing twelve months