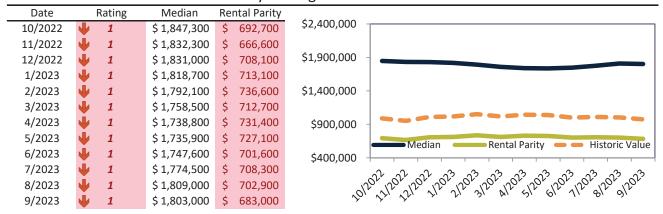

#### Historic Median Home Price Relative to Rental Parity: San Jose Metro, CA since January 1988

#### TAIT Housing Report® Market Timing System Rating: San Jose Metro, CA since January 1988

info@TAIT.com 7 of 60