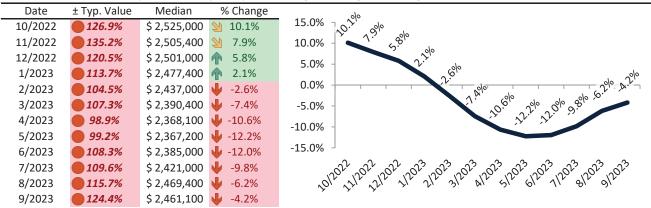

12013 12013 12013 12013 12013 |
| 9/2023  | <b>3</b> 1.1% | \$ 3,702 | \$ 6,02 |                                                            |

info@TAIT.com 23 of 60



#### Los Gatos Housing Market Value & Trends Update

Historically, properties in this market sell at a 50.5% premium. Today's premium is 174.9%. This market is 124.4% overvalued. Median home price is \$2,461,100. Prices fell 4.2% year-over-year.

Monthly cost of ownership is \$15,728, and rents average \$5,721, making owning \$10,006 per month more costly than renting. Rents rose 4.1% year-over-year. The current capitalization rate (rent/price) is 2.2%.

#### Market rating = 1

#### Median Home Price and Rental Parity trailing twelve months



#### Resale Median and year-over-year percentage change trailing twelve months



#### Rental rate and year-over-year percentage change trailing twelve months

| Date    | % Ch        | nange | F  | Rent  | Own          | - \$16,800 ¬