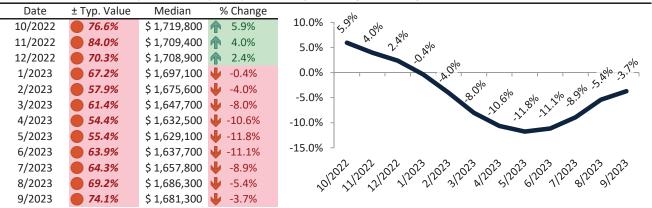

#### San Benito County Housing Market Value & Trends Update

Historically, properties in this market sell at a 27.4% premium. Today's premium is 46.9%. This market is 19.5% overvalued. Median home price is \$769,800. Prices fell 5.9% year-over-year.

Monthly cost of ownership is \$4,919, and rents average \$3,226, making owning \$1,693 per month more costly than renting. Rents rose 13.3% year-over-year. The current capitalization rate (rent/price) is 4.0%.

#### Market rating = 2