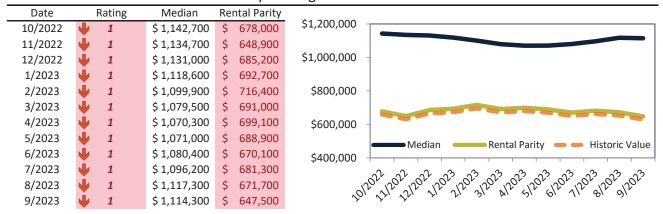

#### San Benito County Housing Market Value & Trends Update

Historically, properties in this market sell at a 27.4% premium. Today's premium is 46.9%. This market is 19.5% overvalued. Median home price is \$769,800. Prices fell 5.9% year-over-year.

Monthly cost of ownership is \$4,919, and rents average \$3,226, making owning \$1,693 per month more costly than renting. Rents rose 13.3% year-over-year. The current capitalization rate (rent/price) is 4.0%.

#### Market rating = 2