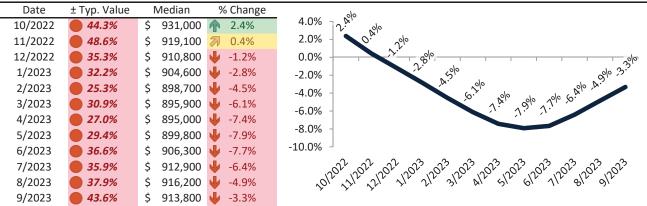

#### San Benito County Housing Market Value & Trends Update

Historically, properties in this market sell at a 27.4% premium. Today's premium is 46.9%. This market is 19.5% overvalued. Median home price is \$769,800. Prices fell 5.9% year-over-year.

Monthly cost of ownership is \$4,919, and rents average \$3,226, making owning \$1,693 per month more costly than renting. Rents rose 13.3% year-over-year. The current capitalization rate (rent/price) is 4.0%.