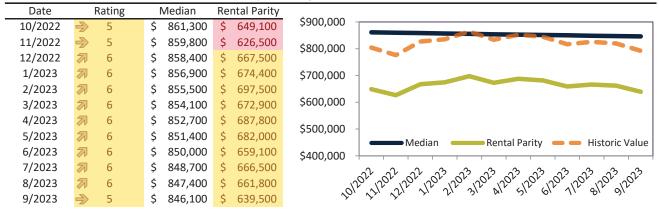

#### Historic Median Home Price Relative to Rental Parity: San Jose Metro, CA since January 1988

#### TAIT Housing Report® Market Timing System Rating: San Jose Metro, CA since January 1988

info@TAIT.com 7 of 60

### Market Timing Rating and Valuations: San Jose Metro, CA and Major Cities and Zips

| Study Area               |   | Rating | I    | Median    | Rei | ntal Parity | % Over/Under<br>Rental Parity | Historic<br>Premium | % Over/Under<br>Historic Prem. |
|--------------------------|---|--------|------|-----------|-----|-------------|-------------------------------|---------------------|--------------------------------|
| Fairgrounds              | • | 1      | \$   | 930,000   | \$  | 662,100     | <b>40.5</b> %                 | -0.1%               | <b>40.6%</b>                   |
| Santa Teresa             | • | 1      | \$ 1 | 1,241,900 | \$  | 661,400     | 87.8%                         | 17.5%               | <b>70.3%</b>                   |
| Almaden Valley           | • | 1      | \$ 1 | 1,955,100 | \$  | 676,100     | <b>189.1%</b>                 | 49.4%               | <b>139.7%</b>                  |
| Edenvale - Seven Trees   | • | 1      | \$ 1 | 1,019,200 | \$  | 681,900     | <b>49.5</b> %                 | 28.1%               | <b>46.5%</b>                   |
| Berryessa                | • | 1      | \$ 1 | 1,419,300 | \$  | 664,100     | <b>113.7</b> %                | 25.6%               | <b>88.1%</b>                   |
| Alum Rock-East Foothills | • | 1      | \$ 1 | 1,022,100 | \$  | 676,600     | <b>51.0</b> %                 | 0.8%                | <b>50.2%</b>                   |
| North San Jose           | • | 1      | \$ 1 | 1,033,800 | \$  | 629,600     | 64.2%                         | 15.7%               | <b>48.5%</b>                   |
| Rose Garden              | • | 1      | \$ 1 | 1,439,900 | \$  | 640,200     | <b>124.9</b> %                | 28.0%               | 96.9%                          |
| San Juan Bautista        | • | 1      | \$   | 913,800   | \$  | 491,200     | 86.0%                         | 42.4%               | <b>43.6%</b>                   |
| San Martin               | • | 1      | \$ 1 | 1,478,400 | \$  | 653,700     | 126.2%                        | 49.8%               | <b>76.4%</b>                   |
| Santa Clara              | • | 1      | \$ 1 | 1,487,500 | \$  | 639,800     | <b>132.5</b> %                | 29.8%               | <b>1</b> 02.7%                 |
| Sunnyvale                | • | 1      | \$ 1 | 1,823,200 | \$  | 668,500     | <b>172.7</b> %                | 49.5%               | <b>123.2%</b>                  |
| Ponderosa                | • | 1      | \$ 1 | 1,681,300 | \$  | 752,800     | <b>123.3%</b>                 | 49.2%               | 74.1%                          |
| Lakewood                 | • | 1      | \$ 1 | 1,302,900 | \$  | 652,600     | 99.6%                         | 25.8%               | 73.8%                          |
| Washington               | • | 1      | \$ 1 | 1,893,000 | \$  | 704,800     | <b>1</b> 68.6%                | 56.2%               | <b>112.4%</b>                  |
| Ortega                   | • | 1      | \$ 2 | 2,263,100 | \$  | 774,000     | 192.4%                        | 64.5%               | 127.9%                         |
| De Anza                  | • | 1      | \$ 2 | 2,358,800 | \$  | 823,000     | <b>1</b> 86.6%                | 63.3%               | 123.3%                         |
| Serra                    | • | 1      | \$ 2 | 2,646,200 | \$  | 870,000     | 204.2%                        | 71.6%               | <b>132.6%</b>                  |
| Raynor                   | • | 1      | \$ 2 | 2,181,200 | \$  | 753,800     | <b>1</b> 89.4%                | 64.9%               | 124.5%                         |