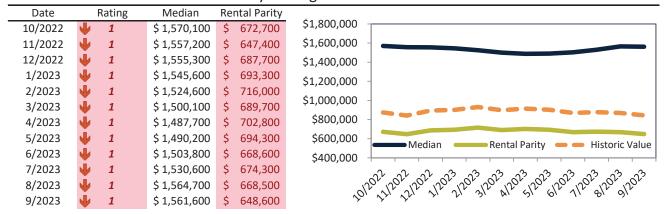

### Market Timing Rating and Valuations: San Jose Metro, CA and Major Cities and Zips

| Study Area         |          | Rating | Median       | Re | ntal Parity | % Over/Under<br>Rental Parity | Historic<br>Premium | % Over/Under<br>Historic Prem. |
|--------------------|----------|--------|--------------|----|-------------|-------------------------------|---------------------|--------------------------------|
| San Jose Metro, CA | Ψ        | 1      | \$ 1,430,400 | \$ | 632,400     | 126.2%                        | 27.8%               | 98.4%                          |
| San Benito County  | Ψ        | 2      | \$ 769,800   | \$ | 504,800     | <b>46.9%</b>                  | 27.4%               | 19.5%                          |
| Santa Clara County | Ψ        | 1      | \$ 1,464,500 | \$ | 636,900     | <b>129.9%</b>                 | 28.1%               | 101.8%                         |
| Alum Rock          | 刁        | 6      | \$ 591,200   | \$ | 593,800     | <b> </b> -0.5%                | 4.8%                | <b> </b> -5.3%                 |
| Burbank            | •        | 1      | \$ 1,114,300 | \$ | 647,500     | <b>72.1</b> %                 | -2.8%               | <b>74.9%</b>                   |
| Cambrian Park      | <b>A</b> | 7      | \$ 801,500   | \$ | 686,600     | <b>1</b> 6.7%                 | 36.6%               | 19.9%                          |
| Campbell           | •        | 1      | \$ 1,607,000 | \$ | 664,500     | <b>1</b> 41.9%                | 35.6%               | <b>1</b> 06.3%                 |
| Cupertino          | •        | 1      | \$ 2,589,300 | \$ | 885,900     | <b>192.3</b> %                | 60.3%               | <b>132.0%</b>                  |
| East Foothills     | <b>⇒</b> | 5      | \$ 846,100   | \$ | 639,500     | 32.3%                         | 23.9%               | ▶ 8.4%                         |
| Gilroy             | •        | 1      | \$ 1,039,300 | \$ | 523,700     | 98.5%                         | 11.6%               | 86.9%                          |
| Hollister          | •        | 1      | \$ 762,000   | \$ | 507,600     | <b>50.1</b> %                 | 26.0%               | <b>24.1%</b>                   |
| Los Gatos          | •        | 1      | \$ 2,461,100 | \$ | 895,300     | <b>174.9%</b>                 | 50.5%               | 124.4%                         |
| Milpitas           | Ψ        | 1      | \$ 1,316,200 | \$ | 624,800     | <b>110.6%</b>                 | 18.7%               | 91.9%                          |
| Morgan Hill        | •        | 1      | \$ 1,288,700 | \$ | 676,400     | 90.5%                         | 27.7%               | 62.8%                          |
| Mountain View      | •        | 1      | \$ 1,795,000 | \$ | 756,400     | <b>137.3</b> %                | 35.7%               | <b>1</b> 01.6%                 |
| San Jose           | •        | 1      | \$ 1,301,700 | \$ | 610,300     | <b>113.3%</b>                 | 19.6%               | 93.7%                          |
| East San Jose      | •        | 1      | \$ 982,600   | \$ | 683,400     | 43.8%                         | 1.7%                | 42.1%                          |
| West San Jose      | •        | 1      | \$ 1,803,000 | \$ | 683,000     | <b>163.9%</b>                 | 42.8%               | <b>121.1%</b>                  |
| Downtown           | •        | 1      | \$ 987,900   | \$ | 639,600     | <b>54.4</b> %                 | 10.3%               | 44.1%                          |
| North Valley       | •        | 1      | \$ 1,122,500 | \$ | 658,000     | 70.6%                         | 12.4%               | 58.2%                          |
| Evergreen          | •        | 1      | \$ 1,445,000 | \$ | 656,900     | 120.0%                        | 23.3%               | 96.7%                          |
| Willow Glen        | •        | 1      | \$ 1,566,100 | \$ | 662,600     | <b>1</b> 36.3%                | 36.0%               | <b>1</b> 00.3%                 |
| Blossom Valley     | •        | 1      | \$ 1,282,200 | \$ | 658,400     | 94.7%                         | 16.7%               | 78.0%                          |
| Cambrian Park      | •        | 1      | \$ 1,561,600 | \$ | 648,600     | <b>140.8</b> %                | 30.1%               | 110.7%                         |