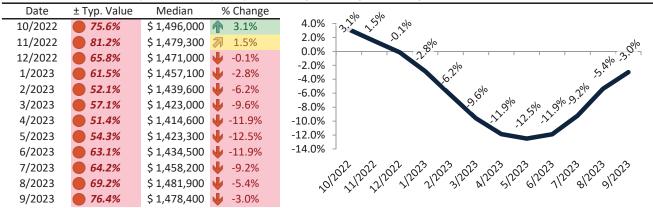

#### Resale Median and year-over-year percentage change trailing twelve months

#### San Jose Metro, CA Housing Market Value & Trends Update

Historically, properties in this market sell at a 27.8% premium. Today's premium is 126.2%. This market is 98.4% overvalued. Median home price is \$1,430,400. Prices fell 6.9% year-over-year.

Monthly cost of ownership is \$9,141, and rents average \$4,041, making owning \$5,099 per month more costly than renting. Rents rose 1.9% year-over-year. The current capitalization rate (rent/price) is 2.7%.