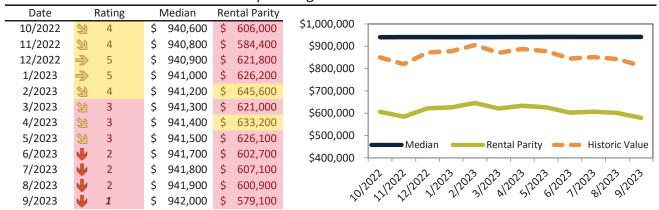

#### San Jose Metro, CA Housing Market Value & Trends Update

Historically, properties in this market sell at a 27.8% premium. Today's premium is 126.2%. This market is 98.4% overvalued. Median home price is \$1,430,400. Prices fell 6.9% year-over-year.

Monthly cost of ownership is \$9,141, and rents average \$4,041, making owning \$5,099 per month more costly than renting. Rents rose 1.9% year-over-year. The current capitalization rate (rent/price) is 2.7%.

#### Market rating = 1

#### Median Home Price and Rental Parity trailing twelve months