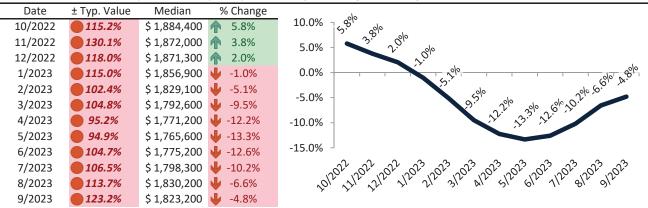

#### San Jose Metro, CA Housing Market Value & Trends Update

Historically, properties in this market sell at a 27.8% premium. Today's premium is 126.2%. This market is 98.4% overvalued. Median home price is \$1,430,400. Prices fell 6.9% year-over-year.

Monthly cost of ownership is \$9,141, and rents average \$4,041, making owning \$5,099 per month more costly than renting. Rents rose 1.9% year-over-year. The current capitalization rate (rent/price) is 2.7%.

#### Market rating = 1