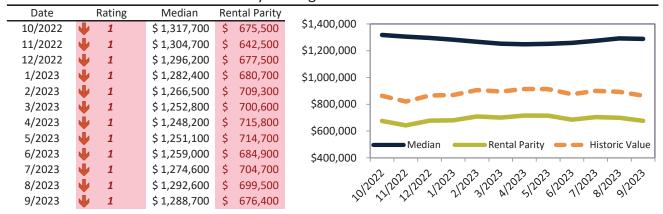

#### Historic Median Home Price Relative to Rental Parity: San Jose Metro, CA since January 1988

#### TAIT Housing Report® Market Timing System Rating: San Jose Metro, CA since January 1988

info@TAIT.com 7 of 60

### Market Timing Rating and Valuations: San Jose Metro, CA and Major Cities and Zips

| Study Area               |   | Rating | I    | Median    | Rei | ntal Parity | % Over/Under<br>Rental Parity | Historic<br>Premium | % Over/Under<br>Historic Prem. |
|--------------------------|---|--------|------|-----------|-----|-------------|-------------------------------|---------------------|--------------------------------|
| Fairgrounds              | • | 1      | \$   | 930,000   | \$  | 662,100     | <b>40.5</b> %                 | -0.1%               | <b>40.6%</b>                   |
| Santa Teresa             | • | 1      | \$ 1 | 1,241,900 | \$  | 661,400     | 87.8%                         | 17.5%               | <b>70.3%</b>                   |
| Almaden Valley           | • | 1      | \$ 1 | 1,955,100 | \$  | 676,100     | <b>189.1%</b>                 | 49.4%               | <b>139.7%</b>                  |
| Edenvale - Seven Trees   | • | 1      | \$ 1 | 1,019,200 | \$  | 681,900     | <b>49.5</b> %                 | 28.1%               | <b>46.5%</b>                   |
| Berryessa                | • | 1      | \$ 1 | 1,419,300 | \$  | 664,100     | <b>113.7</b> %                | 25.6%               | <b>88.1%</b>                   |
| Alum Rock-East Foothills | • | 1      | \$ 1 | 1,022,100 | \$  | 676,600     | <b>51.0</b> %                 | 0.8%                | <b>50.2%</b>                   |
| North San Jose           | • | 1      | \$ 1 | 1,033,800 | \$  | 629,600     | 64.2%                         | 15.7%               | <b>48.5%</b>                   |
| Rose Garden              | • | 1      | \$ 1 | 1,439,900 | \$  | 640,200     | <b>124.9</b> %                | 28.0%               | 96.9%                          |
| San Juan Bautista        | • | 1      | \$   | 913,800   | \$  | 491,200     | 86.0%                         | 42.4%               | <b>43.6%</b>                   |
| San Martin               | • | 1      | \$ 1 | 1,478,400 | \$  | 653,700     | 126.2%                        | 49.8%               | <b>76.4%</b>                   |
| Santa Clara              | • | 1      | \$ 1 | 1,487,500 | \$  | 639,800     | <b>132.5</b> %                | 29.8%               | <b>1</b> 02.7%                 |
| Sunnyvale                | • | 1      | \$ 1 | 1,823,200 | \$  | 668,500     | <b>172.7</b> %                | 49.5%               | <b>123.2%</b>                  |
| Ponderosa                | • | 1      | \$ 1 | 1,681,300 | \$  | 752,800     | <b>123.3%</b>                 | 49.2%               | 74.1%                          |
| Lakewood                 | • | 1      | \$ 1 | 1,302,900 | \$  | 652,600     | 99.6%                         | 25.8%               | 73.8%                          |
| Washington               | • | 1      | \$ 1 | 1,893,000 | \$  | 704,800     | <b>1</b> 68.6%                | 56.2%               | <b>112.4%</b>                  |
| Ortega                   | • | 1      | \$ 2 | 2,263,100 | \$  | 774,000     | 192.4%                        | 64.5%               | 127.9%                         |
| De Anza                  | • | 1      | \$ 2 | 2,358,800 | \$  | 823,000     | <b>1</b> 86.6%                | 63.3%               | 123.3%                         |
| Serra                    | • | 1      | \$ 2 | 2,646,200 | \$  | 870,000     | 204.2%                        | 71.6%               | <b>132.6%</b>                  |
| Raynor                   | • | 1      | \$ 2 | 2,181,200 | \$  | 753,800     | <b>1</b> 89.4%                | 64.9%               | 124.5%                         |