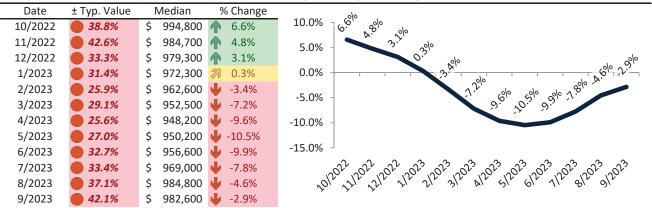

#### Historic Median Home Price Relative to Rental Parity: San Jose Metro, CA since January 1988

#### TAIT Housing Report® Market Timing System Rating: San Jose Metro, CA since January 1988

info@TAIT.com 7 of 60