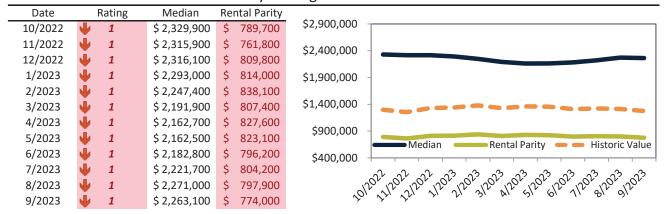

#### Historic Median Home Price Relative to Rental Parity: San Jose Metro, CA since January 1988

#### TAIT Housing Report® Market Timing System Rating: San Jose Metro, CA since January 1988

info@TAIT.com 7 of 60