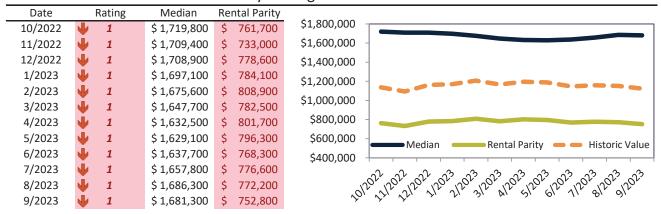

#### Historic Median Home Price Relative to Rental Parity: San Jose Metro, CA since January 1988

#### TAIT Housing Report® Market Timing System Rating: San Jose Metro, CA since January 1988

info@TAIT.com 7 of 60