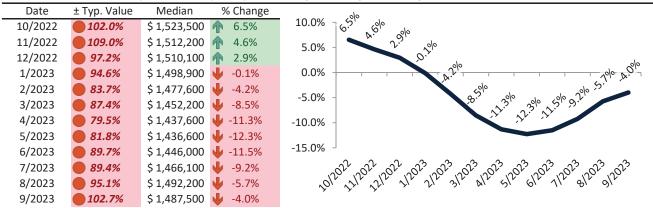

### Market Timing Rating and Valuations: San Jose Metro, CA and Major Cities and Zips

| Study Area               |   | Rating | I    | Median    | Rei | ntal Parity | % Over/Under<br>Rental Parity | Historic<br>Premium | % Over/Under<br>Historic Prem. |
|--------------------------|---|--------|------|-----------|-----|-------------|-------------------------------|---------------------|--------------------------------|
| Fairgrounds              | • | 1      | \$   | 930,000   | \$  | 662,100     | <b>40.5</b> %                 | -0.1%               | <b>40.6%</b>                   |
| Santa Teresa             | • | 1      | \$ 1 | 1,241,900 | \$  | 661,400     | 87.8%                         | 17.5%               | <b>70.3%</b>                   |
| Almaden Valley           | • | 1      | \$ 1 | 1,955,100 | \$  | 676,100     | <b>189.1%</b>                 | 49.4%               | <b>139.7%</b>                  |
| Edenvale - Seven Trees   | • | 1      | \$ 1 | 1,019,200 | \$  | 681,900     | <b>49.5</b> %                 | 28.1%               | <b>46.5%</b>                   |
| Berryessa                | • | 1      | \$ 1 | 1,419,300 | \$  | 664,100     | <b>113.7</b> %                | 25.6%               | <b>88.1%</b>                   |
| Alum Rock-East Foothills | • | 1      | \$ 1 | 1,022,100 | \$  | 676,600     | <b>51.0</b> %                 | 0.8%                | <b>50.2%</b>                   |
| North San Jose           | • | 1      | \$ 1 | 1,033,800 | \$  | 629,600     | 64.2%                         | 15.7%               | <b>48.5%</b>                   |
| Rose Garden              | • | 1      | \$ 1 | 1,439,900 | \$  | 640,200     | <b>124.9</b> %                | 28.0%               | 96.9%                          |
| San Juan Bautista        | • | 1      | \$   | 913,800   | \$  | 491,200     | 86.0%                         | 42.4%               | <b>43.6%</b>                   |
| San Martin               | • | 1      | \$ 1 | 1,478,400 | \$  | 653,700     | 126.2%                        | 49.8%               | <b>76.4%</b>                   |
| Santa Clara              | • | 1      | \$ 1 | 1,487,500 | \$  | 639,800     | <b>132.5</b> %                | 29.8%               | <b>1</b> 02.7%                 |
| Sunnyvale                | • | 1      | \$ 1 | 1,823,200 | \$  | 668,500     | <b>172.7</b> %                | 49.5%               | <b>123.2%</b>                  |
| Ponderosa                | • | 1      | \$ 1 | 1,681,300 | \$  | 752,800     | <b>123.3%</b>                 | 49.2%               | 74.1%                          |
| Lakewood                 | • | 1      | \$ 1 | 1,302,900 | \$  | 652,600     | 99.6%                         | 25.8%               | 73.8%                          |
| Washington               | • | 1      | \$ 1 | 1,893,000 | \$  | 704,800     | <b>1</b> 68.6%                | 56.2%               | <b>112.4%</b>                  |
| Ortega                   | • | 1      | \$ 2 | 2,263,100 | \$  | 774,000     | 192.4%                        | 64.5%               | 127.9%                         |
| De Anza                  | • | 1      | \$ 2 | 2,358,800 | \$  | 823,000     | <b>1</b> 86.6%                | 63.3%               | 123.3%                         |
| Serra                    | • | 1      | \$ 2 | 2,646,200 | \$  | 870,000     | 204.2%                        | 71.6%               | <b>132.6%</b>                  |
| Raynor                   | • | 1      | \$ 2 | 2,181,200 | \$  | 753,800     | <b>1</b> 89.4%                | 64.9%               | 124.5%                         |

### Market Timing Rating and Valuations: San Jose Metro, CA and Major Cities and Zips

| Study Area         |          | Rating | Median       | Re | ntal Parity | % Over/Under<br>Rental Parity | Historic<br>Premium | % Over/Under<br>Historic Prem. |
|--------------------|----------|--------|--------------|----|-------------|-------------------------------|---------------------|--------------------------------|
| San Jose Metro, CA | Ψ        | 1      | \$ 1,430,400 | \$ | 632,400     | 126.2%                        | 27.8%               | 98.4%                          |
| San Benito County  | Ψ        | 2      | \$ 769,800   | \$ | 504,800     | <b>46.9%</b>                  | 27.4%               | 19.5%                          |
| Santa Clara County | Ψ        | 1      | \$ 1,464,500 | \$ | 636,900     | <b>129.9%</b>                 | 28.1%               | 101.8%                         |
| Alum Rock          | 刁        | 6      | \$ 591,200   | \$ | 593,800     | <b> </b> -0.5%                | 4.8%                | <b> </b> -5.3%                 |
| Burbank            | •        | 1      | \$ 1,114,300 | \$ | 647,500     | <b>72.1</b> %                 | -2.8%               | <b>74.9%</b>                   |
| Cambrian Park      | <b>A</b> | 7      | \$ 801,500   | \$ | 686,600     | <b>1</b> 6.7%                 | 36.6%               | 19.9%                          |
| Campbell           | •        | 1      | \$ 1,607,000 | \$ | 664,500     | <b>1</b> 41.9%                | 35.6%               | <b>1</b> 06.3%                 |
| Cupertino          | •        | 1      | \$ 2,589,300 | \$ | 885,900     | <b>192.3</b> %                | 60.3%               | <b>132.0%</b>                  |
| East Foothills     | <b>⇒</b> | 5      | \$ 846,100   | \$ | 639,500     | 32.3%                         | 23.9%               | ▶ 8.4%                         |
| Gilroy             | •        | 1      | \$ 1,039,300 | \$ | 523,700     | 98.5%                         | 11.6%               | 86.9%                          |
| Hollister          | •        | 1      | \$ 762,000   | \$ | 507,600     | <b>50.1</b> %                 | 26.0%               | <b>24.1%</b>                   |
| Los Gatos          | •        | 1      | \$ 2,461,100 | \$ | 895,300     | <b>174.9%</b>                 | 50.5%               | 124.4%                         |
| Milpitas           | Ψ        | 1      | \$ 1,316,200 | \$ | 624,800     | <b>110.6%</b>                 | 18.7%               | 91.9%                          |
| Morgan Hill        | •        | 1      | \$ 1,288,700 | \$ | 676,400     | 90.5%                         | 27.7%               | 62.8%                          |
| Mountain View      | •        | 1      | \$ 1,795,000 | \$ | 756,400     | <b>137.3</b> %                | 35.7%               | <b>1</b> 01.6%                 |
| San Jose           | •        | 1      | \$ 1,301,700 | \$ | 610,300     | <b>113.3%</b>                 | 19.6%               | 93.7%                          |
| East San Jose      | •        | 1      | \$ 982,600   | \$ | 683,400     | 43.8%                         | 1.7%                | 42.1%                          |
| West San Jose      | •        | 1      | \$ 1,803,000 | \$ | 683,000     | <b>163.9%</b>                 | 42.8%               | <b>121.1%</b>                  |
| Downtown           | •        | 1      | \$ 987,900   | \$ | 639,600     | <b>54.4</b> %                 | 10.3%               | 44.1%                          |
| North Valley       | •        | 1      | \$ 1,122,500 | \$ | 658,000     | 70.6%                         | 12.4%               | 58.2%                          |
| Evergreen          | •        | 1      | \$ 1,445,000 | \$ | 656,900     | 120.0%                        | 23.3%               | 96.7%                          |
| Willow Glen        | •        | 1      | \$ 1,566,100 | \$ | 662,600     | <b>1</b> 36.3%                | 36.0%               | <b>1</b> 00.3%                 |
| Blossom Valley     | •        | 1      | \$ 1,282,200 | \$ | 658,400     | 94.7%                         | 16.7%               | 78.0%                          |
| Cambrian Park      | •        | 1      | \$ 1,561,600 | \$ | 648,600     | <b>140.8</b> %                | 30.1%               | 110.7%                         |