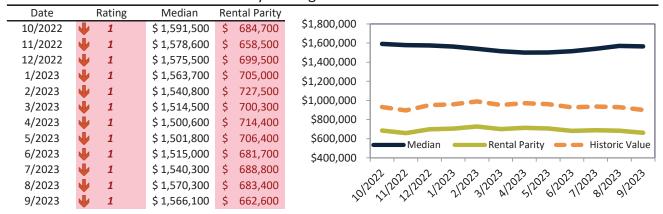

### Market Timing Rating and Valuations: San Jose Metro, CA and Major Cities and Zips

| Study Area         |          | Rating | Median       | Re | ntal Parity | % Over/Under<br>Rental Parity | Historic<br>Premium | % Over/Under<br>Historic Prem. |
|--------------------|----------|--------|--------------|----|-------------|-------------------------------|---------------------|--------------------------------|
| San Jose Metro, CA | Ψ        | 1      | \$ 1,430,400 | \$ | 632,400     | 126.2%                        | 27.8%               | 98.4%                          |
| San Benito County  | Ψ        | 2      | \$ 769,800   | \$ | 504,800     | <b>46.9%</b>                  | 27.4%               | 19.5%                          |
| Santa Clara County | Ψ        | 1      | \$ 1,464,500 | \$ | 636,900     | <b>129.9%</b>                 | 28.1%               | 101.8%                         |
| Alum Rock          | 刁        | 6      | \$ 591,200   | \$ | 593,800     | <b> </b> -0.5%                | 4.8%                | <b> </b> -5.3%                 |
| Burbank            | •        | 1      | \$ 1,114,300 | \$ | 647,500     | <b>72.1</b> %                 | -2.8%               | <b>74.9%</b>                   |
| Cambrian Park      | <b>A</b> | 7      | \$ 801,500   | \$ | 686,600     | <b>1</b> 6.7%                 | 36.6%               | 19.9%                          |
| Campbell           | •        | 1      | \$ 1,607,000 | \$ | 664,500     | <b>1</b> 41.9%                | 35.6%               | <b>1</b> 06.3%                 |
| Cupertino          | •        | 1      | \$ 2,589,300 | \$ | 885,900     | <b>192.3</b> %                | 60.3%               | <b>132.0%</b>                  |
| East Foothills     | <b>⇒</b> | 5      | \$ 846,100   | \$ | 639,500     | 32.3%                         | 23.9%               | ▶ 8.4%                         |
| Gilroy             | •        | 1      | \$ 1,039,300 | \$ | 523,700     | 98.5%                         | 11.6%               | 86.9%                          |
| Hollister          | •        | 1      | \$ 762,000   | \$ | 507,600     | <b>50.1</b> %                 | 26.0%               | <b>24.1%</b>                   |
| Los Gatos          | •        | 1      | \$ 2,461,100 | \$ | 895,300     | <b>174.9%</b>                 | 50.5%               | 124.4%                         |
| Milpitas           | Ψ        | 1      | \$ 1,316,200 | \$ | 624,800     | <b>110.6%</b>                 | 18.7%               | 91.9%                          |
| Morgan Hill        | •        | 1      | \$ 1,288,700 | \$ | 676,400     | 90.5%                         | 27.7%               | 62.8%                          |
| Mountain View      | •        | 1      | \$ 1,795,000 | \$ | 756,400     | <b>137.3</b> %                | 35.7%               | <b>1</b> 01.6%                 |
| San Jose           | •        | 1      | \$ 1,301,700 | \$ | 610,300     | <b>113.3%</b>                 | 19.6%               | 93.7%                          |
| East San Jose      | •        | 1      | \$ 982,600   | \$ | 683,400     | 43.8%                         | 1.7%                | 42.1%                          |
| West San Jose      | •        | 1      | \$ 1,803,000 | \$ | 683,000     | <b>163.9%</b>                 | 42.8%               | <b>121.1%</b>                  |
| Downtown           | •        | 1      | \$ 987,900   | \$ | 639,600     | <b>54.4</b> %                 | 10.3%               | 44.1%                          |
| North Valley       | •        | 1      | \$ 1,122,500 | \$ | 658,000     | 70.6%                         | 12.4%               | 58.2%                          |
| Evergreen          | •        | 1      | \$ 1,445,000 | \$ | 656,900     | 120.0%                        | 23.3%               | 96.7%                          |
| Willow Glen        | •        | 1      | \$ 1,566,100 | \$ | 662,600     | <b>1</b> 36.3%                | 36.0%               | <b>1</b> 00.3%                 |
| Blossom Valley     | •        | 1      | \$ 1,282,200 | \$ | 658,400     | 94.7%                         | 16.7%               | 78.0%                          |
| Cambrian Park      | •        | 1      | \$ 1,561,600 | \$ | 648,600     | <b>140.8</b> %                | 30.1%               | 110.7%                         |