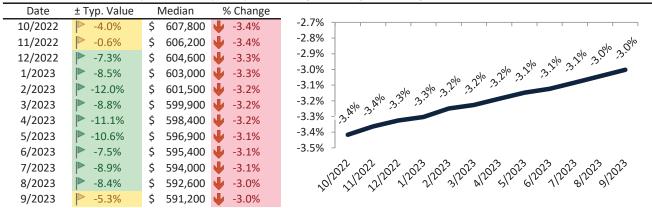

#### San Benito County Housing Market Value & Trends Update

Historically, properties in this market sell at a 27.4% premium. Today's premium is 46.9%. This market is 19.5% overvalued. Median home price is \$769,800. Prices fell 5.9% year-over-year.

Monthly cost of ownership is \$4,919, and rents average \$3,226, making owning \$1,693 per month more costly than renting. Rents rose 13.3% year-over-year. The current capitalization rate (rent/price) is 4.0%.