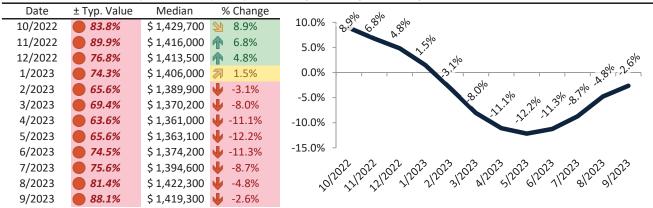

## Market Performance and Trends: San Jose Metro, CA and Major Cities and Zips

| Study Area         | Median<br>Resale \$ | Resale %<br>Change YoY | Median<br>Resale \$ | Rent %<br>Change YoY | ledian<br>ent \$ | Cost of<br>vnership | vnership<br>em./Disc. | Cap Rate |
|--------------------|---------------------|------------------------|---------------------|----------------------|------------------|---------------------|-----------------------|----------|
| San Jose Metro, CA | \$ 1,430,400        | -6.9%                  | \$ 1,430,400        | <b>3</b> 1.9%        | \$<br>4,042      | \$<br>9,142         | \$<br>5,100           | 2.7%.    |
| San Benito County  | \$ 769,800          | <b>-</b> 5.9%          | \$ 769,800          | <b>13.3%</b>         | \$<br>3,226      | \$<br>4,920         | \$<br>1,693           | 4.0%.    |
| Santa Clara County | \$ 1,464,500        | <b>-</b> 3.6%          | \$ 1,464,500        | <b>3</b> 1.8%        | \$<br>4,071      | \$<br>9,359         | \$<br>5,289           | 2.7%.    |
| Alum Rock          | \$ 591,200          | <b>-3.0%</b>           | \$ 591,200          | <b>1</b> 3.7%        | \$<br>3,795      | \$<br>3,778         | \$<br>(17)            | 6.2%.    |
| Burbank            | \$ 1,114,300        | -3.4%                  | \$ 1,114,300        | <b>3.8%</b>          | \$<br>4,139      | \$<br>7,121         | \$<br>2,983           | 3.6%.    |
| Cambrian Park      | \$ 801,500          | <b>-</b> 10.7%         | \$ 801,500          | <b>1</b> 3.7%        | \$<br>4,388      | \$<br>5,122         | \$<br>734             | 5.3%.    |
| Campbell           | \$ 1,607,000        | <b>-</b> 2.5%          | \$ 1,607,000        | <b>1</b> 2.4%        | \$<br>4,247      | \$<br>10,270        | \$<br>6,023           | 2.5%.    |
| Cupertino          | \$ 2,589,300        | <b>-</b> 5.4%          | \$ 2,589,300        | <b>3.4%</b>          | \$<br>5,662      | \$<br>16,548        | \$<br>10,886          | 2.1%.    |
| East Foothills     | \$ 846,100          | <b>-</b> 1.9%          | \$ 846,100          | <b>1</b> 3.7%        | \$<br>4,087      | \$<br>5,407         | \$<br>1,320           | 4.6%.    |
| Gilroy             | \$ 1,039,300        | <b>-1.8%</b>           | \$ 1,039,300        | <b>-2.1</b> %        | \$<br>3,347      | \$<br>6,642         | \$<br>3,295           | 3.1%.    |
| Hollister          | \$ 762,000          | <b>-</b> 6.1%          | \$ 762,000          | <b>13.5%</b>         | \$<br>3,245      | \$<br>4,870         | \$<br>1,625           | 4.1%.    |
| Los Gatos          | \$ 2,461,100        | -4.2%                  | \$ 2,461,100        | 4.1%                 | \$<br>5,722      | \$<br>15,729        | \$<br>10,007          | 2.2%.    |
| Milpitas           | \$ 1,316,200        | <b>-</b> 2.9%          | \$ 1,316,200        | <b>3</b> 1.7%        | \$<br>3,993      | \$<br>8,412         | \$<br>4,418           | 2.9%.    |
| Morgan Hill        | \$ 1,288,700        | <b>-3.8%</b>           | \$ 1,288,700        | <b>3</b> .6%         | \$<br>4,323      | \$<br>8,236         | \$<br>3,913           | 3.2%.    |
| Mountain View      | \$ 1,795,000        | -6.0%                  | \$ 1,795,000        | <b>3</b> 1.0%        | \$<br>4,834      | \$<br>11,472        | \$<br>6,637           | 2.6%.    |
| San Jose           | \$ 1,301,700        | <b>-</b> 2.9%          | \$ 1,301,700        | <b>3</b> 1.8%        | \$<br>3,901      | \$<br>8,319         | \$<br>4,418           | 2.9%.    |
| East San Jose      | \$ 982,600          | <b>-</b> 2.9%          | \$ 982,600          | <b>1</b> 2.8%        | \$<br>4,368      | \$<br>6,280         | \$<br>1,912           | 4.3%.    |
| West San Jose      | \$ 1,803,000        | -4.2%                  | \$ 1,803,000        | <b>1</b> 2.1%        | \$<br>4,365      | \$<br>11,523        | \$<br>7,157           | 2.3%.    |
| Downtown           | \$ 987,900          | -4.2%                  | \$ 987,900          | <b>3</b> 1.6%        | \$<br>4,088      | \$<br>6,314         | \$<br>2,225           | 4.0%.    |
| North Valley       | \$ 1,122,500        | <b>-3.2</b> %          | \$ 1,122,500        | <b>3</b> 1.7%        | \$<br>4,206      | \$<br>7,174         | \$<br>2,968           | 3.6%.    |
| Evergreen          | \$ 1,445,000        | <b>-3.7%</b>           | \$ 1,445,000        | <b>3</b> 1.7%        | \$<br>4,198      | \$<br>9,235         | \$<br>5,036           | 2.8%.    |
| Willow Glen        | \$ 1,566,100        | -3.4%                  | \$ 1,566,100        | <b>3</b> 0.8%        | \$<br>4,235      | \$<br>10,009        | \$<br>5,774           | 2.6%.    |
| Blossom Valley     | \$ 1,282,200        | <b>-2.5%</b>           | \$ 1,282,200        | <b>3</b> 1.4%        | \$<br>4,208      | \$<br>8,194         | \$<br>3,986           | 3.2%.    |
| Cambrian Park      | \$ 1,561,600        | -2.4%                  | \$ 1,561,600        | <b>3</b> 1.4%        | \$<br>4,145      | \$<br>9,980         | \$<br>5,835           | 2.5%.    |

## Market Performance and Trends: San Jose Metro, CA and Major Cities and Zips

| Study Area               | Median<br>Resale \$ | Resale<br>Change |   | Median<br>Resale \$ | Rent %<br>Change YoY | 1edian<br>Rent \$ | Cost of<br>Ownership |    | vnership<br>em./Disc. | Cap Rate |
|--------------------------|---------------------|------------------|---|---------------------|----------------------|-------------------|----------------------|----|-----------------------|----------|
| Fairgrounds              | \$ 930,000          | <b>4</b> -3.0%   | % | \$ 930,000          | <b>1</b> 2.3%        | \$<br>4,231       | \$<br>5,944          | \$ | 1,712                 | 4.4%.    |
| Santa Teresa             | \$ 1,241,900        | <b>4</b> -1.99   | % | \$ 1,241,900        | <b>7</b> 1.5%        | \$<br>4,227       | \$<br>7,937          | \$ | 3,710                 | 3.3%.    |
| Almaden Valley           | \$ 1,955,100        | <b>4</b> -2.99   | % | \$ 1,955,100        | <b>-</b> 1.9%        | \$<br>4,321       | \$<br>12,495         | \$ | 8,174                 | 2.1%.    |
| Edenvale - Seven Trees   | \$ 1,019,200        | <b>4</b> -2.3%   | % | \$ 1,019,200        | <b>1</b> 3.5%        | \$<br>4,358       | \$<br>6,514          | \$ | 2,155                 | 4.1%.    |
| Berryessa                | \$ 1,419,300        | <b>4</b> -2.6%   | % | \$ 1,419,300        | <b>7</b> 1.8%        | \$<br>4,244       | \$<br>9,071          | \$ | 4,826                 | 2.9%.    |
| Alum Rock-East Foothills | \$ 1,022,100        | <b>4</b> -2.29   | % | \$ 1,022,100        | <b>1</b> 3.1%        | \$<br>4,324       | \$<br>6,532          | \$ | 2,208                 | 4.1%.    |
| North San Jose           | \$ 1,033,800        | <b>4</b> -3.5%   | % | \$ 1,033,800        | <b>1</b> 2.5%        | \$<br>4,024       | \$<br>6,607          | \$ | 2,583                 | 3.7%.    |
| Rose Garden              | \$ 1,439,900        | <b>-5.2</b> %    | % | \$ 1,439,900        | <b>1</b> 2.2%        | \$<br>4,092       | \$<br>9,202          | \$ | 5,111                 | 2.7%.    |
| San Juan Bautista        | \$ 913,800          | <b>4</b> -3.3%   | % | \$ 913,800          | <b>1</b> 3.7%        | \$<br>3,139       | \$<br>5,840          | \$ | 2,701                 | 3.3%.    |
| San Martin               | \$ 1,478,400        | <b>4</b> -3.0%   | % | \$ 1,478,400        | <b>1</b> 3.7%        | \$<br>4,178       | \$<br>9,448          | \$ | 5,270                 | 2.7%.    |
| Santa Clara              | \$ 1,487,500        | <b>4</b> -4.0%   | % | \$ 1,487,500        | <b>1</b> 3.2%        | \$<br>4,089       | \$<br>9,506          | \$ | 5,417                 | 2.6%.    |
| Sunnyvale                | \$ 1,823,200        | <b>4</b> -4.89   | % | \$ 1,823,200        | <b>↓</b> -0.1%       | \$<br>4,273       | \$<br>11,652         | \$ | 7,379                 | 2.2%.    |
| Ponderosa                | \$ 1,681,300        | <b>4</b> -3.79   | % | \$ 1,681,300        | <b>1</b> 2.5%        | \$<br>4,812       | \$<br>10,745         | \$ | 5,933                 | 2.7%.    |
| Lakewood                 | \$ 1,302,900        | <b>-</b> 5.3%    | % | \$ 1,302,900        | <b>1</b> 2.4%        | \$<br>4,171       | \$<br>8,327          | \$ | 4,156                 | 3.1%.    |
| Washington               | \$ 1,893,000        | <b>4</b> -3.8%   | % | \$ 1,893,000        | <b>3</b> 0.8%        | \$<br>4,505       | \$<br>12,098         | \$ | 7,593                 | 2.3%.    |
| Ortega                   | \$ 2,263,100        | <b>4</b> -4.3%   | % | \$ 2,263,100        | <b>2.5%</b>          | \$<br>4,947       | \$<br>14,463         | \$ | 9,517                 | 2.1%.    |
| De Anza                  | \$ 2,358,800        | <b>-5.2</b> %    | % | \$ 2,358,800        | 4.5%                 | \$<br>5,260       | \$<br>15,075         | \$ | 9,815                 | 2.1%.    |
| Serra                    | \$ 2,646,200        | <b>-5.0</b> %    | % | \$ 2,646,200        | <b>6</b> .9%         | \$<br>5,561       | \$<br>16,912         | \$ | 11,351                | 2.0%.    |
| Raynor                   | \$ 2,181,200        | <b>-5.0</b> %    | % | \$ 2,181,200        | <b>1</b> 2.8%        | \$<br>4,818       | \$<br>13,940         | \$ | 9,122                 | 2.1%.    |