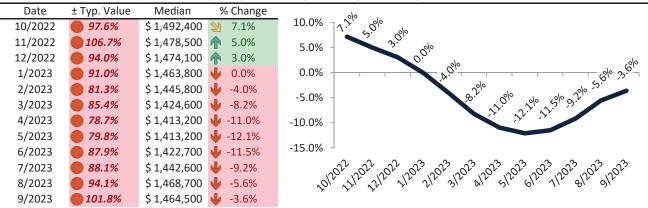

#### San Jose Metro, CA Housing Market Value & Trends Update

Historically, properties in this market sell at a 27.8% premium. Today's premium is 126.2%. This market is 98.4% overvalued. Median home price is \$1,430,400. Prices fell 6.9% year-over-year.

Monthly cost of ownership is \$9,141, and rents average \$4,041, making owning \$5,099 per month more costly than renting. Rents rose 1.9% year-over-year. The current capitalization rate (rent/price) is 2.7%.