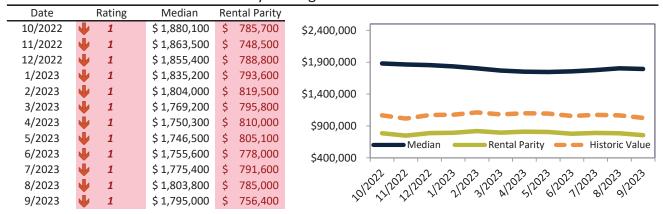

#### San Jose Metro, CA Housing Market Value & Trends Update

Historically, properties in this market sell at a 27.8% premium. Today's premium is 126.2%. This market is 98.4% overvalued. Median home price is \$1,430,400. Prices fell 6.9% year-over-year.

Monthly cost of ownership is \$9,141, and rents average \$4,041, making owning \$5,099 per month more costly than renting. Rents rose 1.9% year-over-year. The current capitalization rate (rent/price) is 2.7%.

#### Market rating = 1

#### Historic Median Home Price Relative to Rental Parity: San Jose Metro, CA since January 1988

#### TAIT Housing Report® Market Timing System Rating: San Jose Metro, CA since January 1988

info@TAIT.com 7 of 60