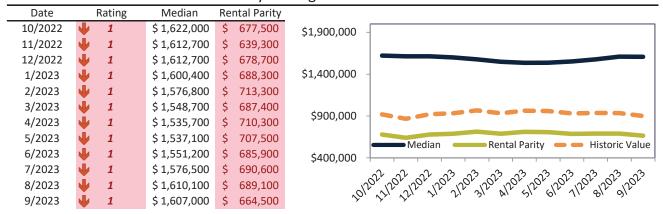

#### Historic Median Home Price Relative to Rental Parity: San Jose Metro, CA since January 1988

#### TAIT Housing Report® Market Timing System Rating: San Jose Metro, CA since January 1988

info@TAIT.com 7 of 60