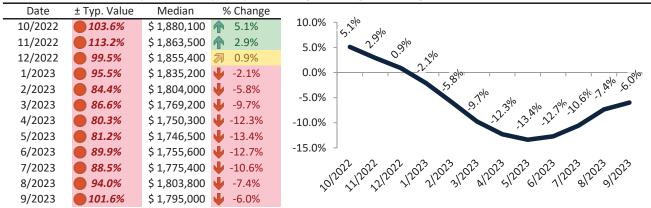

#### Historic Median Home Price Relative to Rental Parity: San Jose Metro, CA since January 1988

#### TAIT Housing Report® Market Timing System Rating: San Jose Metro, CA since January 1988

info@TAIT.com 7 of 60