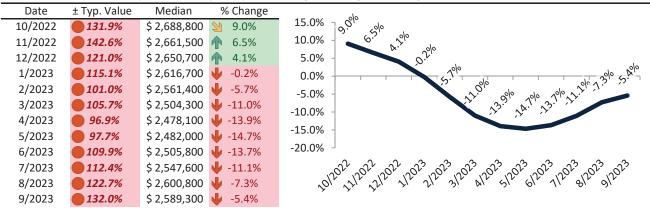

#### Historic Median Home Price Relative to Rental Parity: San Jose Metro, CA since January 1988

#### TAIT Housing Report® Market Timing System Rating: San Jose Metro, CA since January 1988

info@TAIT.com 7 of 60

### Market Timing Rating and Valuations: San Jose Metro, CA and Major Cities and Zips

| Study Area         |          | Rating | Median       | Re | ntal Parity | % Over/Under<br>Rental Parity | Historic<br>Premium | % Over/Under<br>Historic Prem. |
|--------------------|----------|--------|--------------|----|-------------|-------------------------------|---------------------|--------------------------------|
| San Jose Metro, CA | Ψ        | 1      | \$ 1,430,400 | \$ | 632,400     | 126.2%                        | 27.8%               | 98.4%                          |
| San Benito County  | Ψ        | 2      | \$ 769,800   | \$ | 504,800     | <b>46.9%</b>                  | 27.4%               | 19.5%                          |
| Santa Clara County | Ψ        | 1      | \$ 1,464,500 | \$ | 636,900     | <b>129.9%</b>                 | 28.1%               | 101.8%                         |
| Alum Rock          | 刁        | 6      | \$ 591,200   | \$ | 593,800     | <b> </b> -0.5%                | 4.8%                | <b> </b> -5.3%                 |
| Burbank            | •        | 1      | \$ 1,114,300 | \$ | 647,500     | <b>72.1</b> %                 | -2.8%               | <b>74.9%</b>                   |
| Cambrian Park      | <b>A</b> | 7      | \$ 801,500   | \$ | 686,600     | <b>1</b> 6.7%                 | 36.6%               | 19.9%                          |
| Campbell           | •        | 1      | \$ 1,607,000 | \$ | 664,500     | <b>1</b> 41.9%                | 35.6%               | <b>1</b> 06.3%                 |
| Cupertino          | •        | 1      | \$ 2,589,300 | \$ | 885,900     | <b>192.3</b> %                | 60.3%               | <b>132.0%</b>                  |
| East Foothills     | <b>⇒</b> | 5      | \$ 846,100   | \$ | 639,500     | 32.3%                         | 23.9%               | ▶ 8.4%                         |
| Gilroy             | •        | 1      | \$ 1,039,300 | \$ | 523,700     | 98.5%                         | 11.6%               | 86.9%                          |
| Hollister          | •        | 1      | \$ 762,000   | \$ | 507,600     | <b>50.1</b> %                 | 26.0%               | <b>24.1%</b>                   |
| Los Gatos          | •        | 1      | \$ 2,461,100 | \$ | 895,300     | <b>174.9%</b>                 | 50.5%               | 124.4%                         |
| Milpitas           | Ψ        | 1      | \$ 1,316,200 | \$ | 624,800     | <b>110.6%</b>                 | 18.7%               | 91.9%                          |
| Morgan Hill        | •        | 1      | \$ 1,288,700 | \$ | 676,400     | 90.5%                         | 27.7%               | 62.8%                          |
| Mountain View      | •        | 1      | \$ 1,795,000 | \$ | 756,400     | <b>137.3</b> %                | 35.7%               | <b>1</b> 01.6%                 |
| San Jose           | •        | 1      | \$ 1,301,700 | \$ | 610,300     | <b>113.3%</b>                 | 19.6%               | 93.7%                          |
| East San Jose      | •        | 1      | \$ 982,600   | \$ | 683,400     | 43.8%                         | 1.7%                | 42.1%                          |
| West San Jose      | •        | 1      | \$ 1,803,000 | \$ | 683,000     | <b>163.9%</b>                 | 42.8%               | <b>121.1%</b>                  |
| Downtown           | •        | 1      | \$ 987,900   | \$ | 639,600     | <b>54.4</b> %                 | 10.3%               | 44.1%                          |
| North Valley       | •        | 1      | \$ 1,122,500 | \$ | 658,000     | 70.6%                         | 12.4%               | 58.2%                          |
| Evergreen          | •        | 1      | \$ 1,445,000 | \$ | 656,900     | 120.0%                        | 23.3%               | 96.7%                          |
| Willow Glen        | •        | 1      | \$ 1,566,100 | \$ | 662,600     | <b>1</b> 36.3%                | 36.0%               | <b>1</b> 00.3%                 |
| Blossom Valley     | •        | 1      | \$ 1,282,200 | \$ | 658,400     | 94.7%                         | 16.7%               | 78.0%                          |
| Cambrian Park      | •        | 1      | \$ 1,561,600 | \$ | 648,600     | <b>140.8</b> %                | 30.1%               | 110.7%                         |