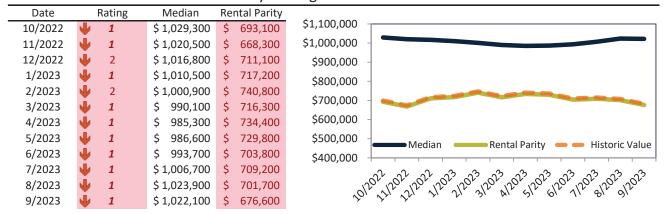

### Market Timing Rating and Valuations: San Jose Metro, CA and Major Cities and Zips

| Study Area         |          | Rating | Median       | Re | ntal Parity | % Over/Under<br>Rental Parity | Historic<br>Premium | % Over/Under<br>Historic Prem. |
|--------------------|----------|--------|--------------|----|-------------|-------------------------------|---------------------|--------------------------------|
| San Jose Metro, CA | Ψ        | 1      | \$ 1,430,400 | \$ | 632,400     | 126.2%                        | 27.8%               | 98.4%                          |
| San Benito County  | Ψ        | 2      | \$ 769,800   | \$ | 504,800     | <b>46.9%</b>                  | 27.4%               | 19.5%                          |
| Santa Clara County | Ψ        | 1      | \$ 1,464,500 | \$ | 636,900     | <b>129.9%</b>                 | 28.1%               | 101.8%                         |
| Alum Rock          | 刁        | 6      | \$ 591,200   | \$ | 593,800     | <b> </b> -0.5%                | 4.8%                | <b> </b> -5.3%                 |
| Burbank            | •        | 1      | \$ 1,114,300 | \$ | 647,500     | <b>72.1</b> %                 | -2.8%               | <b>74.9%</b>                   |
| Cambrian Park      | <b>A</b> | 7      | \$ 801,500   | \$ | 686,600     | <b>1</b> 6.7%                 | 36.6%               | 19.9%                          |
| Campbell           | •        | 1      | \$ 1,607,000 | \$ | 664,500     | <b>1</b> 41.9%                | 35.6%               | <b>1</b> 06.3%                 |
| Cupertino          | •        | 1      | \$ 2,589,300 | \$ | 885,900     | <b>192.3</b> %                | 60.3%               | <b>132.0%</b>                  |
| East Foothills     | <b>⇒</b> | 5      | \$ 846,100   | \$ | 639,500     | 32.3%                         | 23.9%               | ▶ 8.4%                         |
| Gilroy             | •        | 1      | \$ 1,039,300 | \$ | 523,700     | 98.5%                         | 11.6%               | 86.9%                          |
| Hollister          | •        | 1      | \$ 762,000   | \$ | 507,600     | <b>50.1</b> %                 | 26.0%               | <b>24.1%</b>                   |
| Los Gatos          | •        | 1      | \$ 2,461,100 | \$ | 895,300     | <b>174.9%</b>                 | 50.5%               | 124.4%                         |
| Milpitas           | Ψ        | 1      | \$ 1,316,200 | \$ | 624,800     | <b>110.6%</b>                 | 18.7%               | 91.9%                          |
| Morgan Hill        | •        | 1      | \$ 1,288,700 | \$ | 676,400     | 90.5%                         | 27.7%               | 62.8%                          |
| Mountain View      | •        | 1      | \$ 1,795,000 | \$ | 756,400     | <b>137.3</b> %                | 35.7%               | <b>1</b> 01.6%                 |
| San Jose           | •        | 1      | \$ 1,301,700 | \$ | 610,300     | <b>113.3%</b>                 | 19.6%               | 93.7%                          |
| East San Jose      | •        | 1      | \$ 982,600   | \$ | 683,400     | 43.8%                         | 1.7%                | 42.1%                          |
| West San Jose      | •        | 1      | \$ 1,803,000 | \$ | 683,000     | <b>163.9%</b>                 | 42.8%               | <b>121.1%</b>                  |
| Downtown           | •        | 1      | \$ 987,900   | \$ | 639,600     | <b>54.4</b> %                 | 10.3%               | 44.1%                          |
| North Valley       | •        | 1      | \$ 1,122,500 | \$ | 658,000     | 70.6%                         | 12.4%               | 58.2%                          |
| Evergreen          | •        | 1      | \$ 1,445,000 | \$ | 656,900     | 120.0%                        | 23.3%               | 96.7%                          |
| Willow Glen        | •        | 1      | \$ 1,566,100 | \$ | 662,600     | <b>1</b> 36.3%                | 36.0%               | <b>1</b> 00.3%                 |
| Blossom Valley     | •        | 1      | \$ 1,282,200 | \$ | 658,400     | 94.7%                         | 16.7%               | 78.0%                          |
| Cambrian Park      | •        | 1      | \$ 1,561,600 | \$ | 648,600     | <b>140.8</b> %                | 30.1%               | 110.7%                         |

### Market Timing Rating and Valuations: San Jose Metro, CA and Major Cities and Zips

| Study Area               |   | Rating | I    | Median    | Rei | ntal Parity | % Over/Under<br>Rental Parity | Historic<br>Premium | % Over/Under<br>Historic Prem. |
|--------------------------|---|--------|------|-----------|-----|-------------|-------------------------------|---------------------|--------------------------------|
| Fairgrounds              | • | 1      | \$   | 930,000   | \$  | 662,100     | <b>40.5</b> %                 | -0.1%               | <b>40.6%</b>                   |
| Santa Teresa             | • | 1      | \$ 1 | 1,241,900 | \$  | 661,400     | 87.8%                         | 17.5%               | <b>70.3%</b>                   |
| Almaden Valley           | • | 1      | \$ 1 | 1,955,100 | \$  | 676,100     | <b>189.1%</b>                 | 49.4%               | <b>139.7%</b>                  |
| Edenvale - Seven Trees   | • | 1      | \$ 1 | 1,019,200 | \$  | 681,900     | <b>49.5</b> %                 | 28.1%               | <b>46.5%</b>                   |
| Berryessa                | • | 1      | \$ 1 | 1,419,300 | \$  | 664,100     | <b>113.7</b> %                | 25.6%               | <b>88.1%</b>                   |
| Alum Rock-East Foothills | • | 1      | \$ 1 | 1,022,100 | \$  | 676,600     | <b>51.0</b> %                 | 0.8%                | <b>50.2%</b>                   |
| North San Jose           | • | 1      | \$ 1 | 1,033,800 | \$  | 629,600     | 64.2%                         | 15.7%               | <b>48.5%</b>                   |
| Rose Garden              | • | 1      | \$ 1 | 1,439,900 | \$  | 640,200     | <b>124.9</b> %                | 28.0%               | 96.9%                          |
| San Juan Bautista        | • | 1      | \$   | 913,800   | \$  | 491,200     | 86.0%                         | 42.4%               | <b>43.6%</b>                   |
| San Martin               | • | 1      | \$ 1 | 1,478,400 | \$  | 653,700     | 126.2%                        | 49.8%               | <b>76.4%</b>                   |
| Santa Clara              | • | 1      | \$ 1 | 1,487,500 | \$  | 639,800     | <b>132.5</b> %                | 29.8%               | <b>1</b> 02.7%                 |
| Sunnyvale                | • | 1      | \$ 1 | 1,823,200 | \$  | 668,500     | <b>172.7</b> %                | 49.5%               | <b>123.2%</b>                  |
| Ponderosa                | • | 1      | \$ 1 | 1,681,300 | \$  | 752,800     | <b>123.3%</b>                 | 49.2%               | 74.1%                          |
| Lakewood                 | • | 1      | \$ 1 | 1,302,900 | \$  | 652,600     | 99.6%                         | 25.8%               | 73.8%                          |
| Washington               | • | 1      | \$ 1 | 1,893,000 | \$  | 704,800     | <b>1</b> 68.6%                | 56.2%               | <b>112.4%</b>                  |
| Ortega                   | • | 1      | \$ 2 | 2,263,100 | \$  | 774,000     | 192.4%                        | 64.5%               | 127.9%                         |
| De Anza                  | • | 1      | \$ 2 | 2,358,800 | \$  | 823,000     | <b>1</b> 86.6%                | 63.3%               | 123.3%                         |
| Serra                    | • | 1      | \$ 2 | 2,646,200 | \$  | 870,000     | 204.2%                        | 71.6%               | <b>132.6%</b>                  |
| Raynor                   | • | 1      | \$ 2 | 2,181,200 | \$  | 753,800     | <b>1</b> 89.4%                | 64.9%               | 124.5%                         |