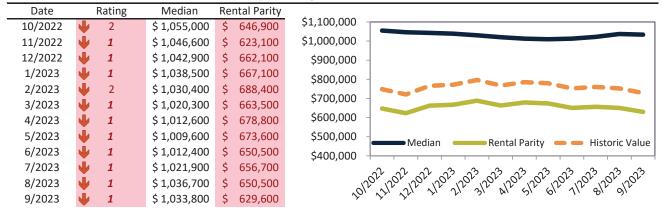

#### Median Home Price and Rental Parity trailing twelve months

#### Historic Median Home Price Relative to Rental Parity: San Jose Metro, CA since January 1988

#### TAIT Housing Report® Market Timing System Rating: San Jose Metro, CA since January 1988

info@TAIT.com 7 of 60