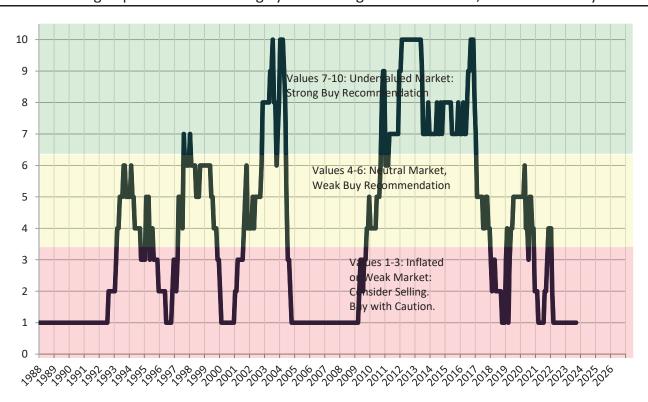

#### TAIT Housing Report® Market Timing System Rating: San Jose Metro, CA since January 1988

info@TAIT.com 7 of 60

#### Market rating = 1