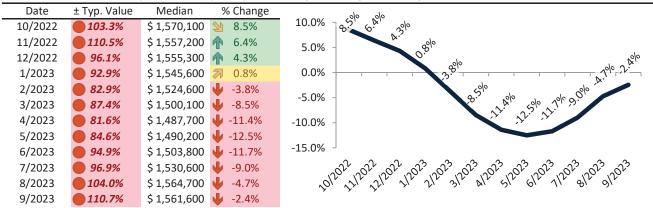

## Market Performance and Trends: San Jose Metro, CA and Major Cities and Zips

| Study Area         | Median<br>Resale \$ | Resale %<br>Change YoY | Median<br>Resale \$ | Rent %<br>Change YoY | ledian<br>ent \$ | Cost of<br>vnership | vnership<br>em./Disc. | Cap Rate |
|--------------------|---------------------|------------------------|---------------------|----------------------|------------------|---------------------|-----------------------|----------|
| San Jose Metro, CA | \$ 1,430,400        | -6.9%                  | \$ 1,430,400        | <b>3</b> 1.9%        | \$<br>4,042      | \$<br>9,142         | \$<br>5,100           | 2.7%.    |
| San Benito County  | \$ 769,800          | <b>-</b> 5.9%          | \$ 769,800          | <b>13.3%</b>         | \$<br>3,226      | \$<br>4,920         | \$<br>1,693           | 4.0%.    |
| Santa Clara County | \$ 1,464,500        | <b>-</b> 3.6%          | \$ 1,464,500        | <b>3</b> 1.8%        | \$<br>4,071      | \$<br>9,359         | \$<br>5,289           | 2.7%.    |
| Alum Rock          | \$ 591,200          | <b>-3.0%</b>           | \$ 591,200          | <b>1</b> 3.7%        | \$<br>3,795      | \$<br>3,778         | \$<br>(17)            | 6.2%.    |
| Burbank            | \$ 1,114,300        | -3.4%                  | \$ 1,114,300        | <b>3.8%</b>          | \$<br>4,139      | \$<br>7,121         | \$<br>2,983           | 3.6%.    |
| Cambrian Park      | \$ 801,500          | <b>-</b> 10.7%         | \$ 801,500          | <b>1</b> 3.7%        | \$<br>4,388      | \$<br>5,122         | \$<br>734             | 5.3%.    |
| Campbell           | \$ 1,607,000        | <b>-</b> 2.5%          | \$ 1,607,000        | <b>1</b> 2.4%        | \$<br>4,247      | \$<br>10,270        | \$<br>6,023           | 2.5%.    |
| Cupertino          | \$ 2,589,300        | <b>-</b> 5.4%          | \$ 2,589,300        | <b>3.4%</b>          | \$<br>5,662      | \$<br>16,548        | \$<br>10,886          | 2.1%.    |
| East Foothills     | \$ 846,100          | <b>-</b> 1.9%          | \$ 846,100          | <b>1</b> 3.7%        | \$<br>4,087      | \$<br>5,407         | \$<br>1,320           | 4.6%.    |
| Gilroy             | \$ 1,039,300        | <b>-1.8%</b>           | \$ 1,039,300        | <b>-2.1</b> %        | \$<br>3,347      | \$<br>6,642         | \$<br>3,295           | 3.1%.    |
| Hollister          | \$ 762,000          | <b>-</b> 6.1%          | \$ 762,000          | <b>13.5%</b>         | \$<br>3,245      | \$<br>4,870         | \$<br>1,625           | 4.1%.    |
| Los Gatos          | \$ 2,461,100        | -4.2%                  | \$ 2,461,100        | 4.1%                 | \$<br>5,722      | \$<br>15,729        | \$<br>10,007          | 2.2%.    |
| Milpitas           | \$ 1,316,200        | <b>-</b> 2.9%          | \$ 1,316,200        | <b>3</b> 1.7%        | \$<br>3,993      | \$<br>8,412         | \$<br>4,418           | 2.9%.    |
| Morgan Hill        | \$ 1,288,700        | <b>-3.8%</b>           | \$ 1,288,700        | <b>3</b> .6%         | \$<br>4,323      | \$<br>8,236         | \$<br>3,913           | 3.2%.    |
| Mountain View      | \$ 1,795,000        | -6.0%                  | \$ 1,795,000        | <b>3</b> 1.0%        | \$<br>4,834      | \$<br>11,472        | \$<br>6,637           | 2.6%.    |
| San Jose           | \$ 1,301,700        | <b>-</b> 2.9%          | \$ 1,301,700        | <b>3</b> 1.8%        | \$<br>3,901      | \$<br>8,319         | \$<br>4,418           | 2.9%.    |
| East San Jose      | \$ 982,600          | <b>-</b> 2.9%          | \$ 982,600          | <b>1</b> 2.8%        | \$<br>4,368      | \$<br>6,280         | \$<br>1,912           | 4.3%.    |
| West San Jose      | \$ 1,803,000        | -4.2%                  | \$ 1,803,000        | <b>1</b> 2.1%        | \$<br>4,365      | \$<br>11,523        | \$<br>7,157           | 2.3%.    |
| Downtown           | \$ 987,900          | -4.2%                  | \$ 987,900          | <b>3</b> 1.6%        | \$<br>4,088      | \$<br>6,314         | \$<br>2,225           | 4.0%.    |
| North Valley       | \$ 1,122,500        | <b>-3.2</b> %          | \$ 1,122,500        | <b>3</b> 1.7%        | \$<br>4,206      | \$<br>7,174         | \$<br>2,968           | 3.6%.    |
| Evergreen          | \$ 1,445,000        | <b>-3.7%</b>           | \$ 1,445,000        | <b>3</b> 1.7%        | \$<br>4,198      | \$<br>9,235         | \$<br>5,036           | 2.8%.    |
| Willow Glen        | \$ 1,566,100        | -3.4%                  | \$ 1,566,100        | <b>3</b> 0.8%        | \$<br>4,235      | \$<br>10,009        | \$<br>5,774           | 2.6%.    |
| Blossom Valley     | \$ 1,282,200        | <b>-2.5%</b>           | \$ 1,282,200        | <b>3</b> 1.4%        | \$<br>4,208      | \$<br>8,194         | \$<br>3,986           | 3.2%.    |
| Cambrian Park      | \$ 1,561,600        | -2.4%                  | \$ 1,561,600        | <b>3</b> 1.4%        | \$<br>4,145      | \$<br>9,980         | \$<br>5,835           | 2.5%.    |

### Market Timing Rating and Valuations: San Jose Metro, CA and Major Cities and Zips

| Study Area         |          | Rating | Median       | Re | ntal Parity | % Over/Under<br>Rental Parity | Historic<br>Premium | % Over/Under<br>Historic Prem. |
|--------------------|----------|--------|--------------|----|-------------|-------------------------------|---------------------|--------------------------------|
| San Jose Metro, CA | Ψ        | 1      | \$ 1,430,400 | \$ | 632,400     | 126.2%                        | 27.8%               | 98.4%                          |
| San Benito County  | Ψ        | 2      | \$ 769,800   | \$ | 504,800     | <b>46.9%</b>                  | 27.4%               | 19.5%                          |
| Santa Clara County | Ψ        | 1      | \$ 1,464,500 | \$ | 636,900     | <b>129.9%</b>                 | 28.1%               | 101.8%                         |
| Alum Rock          | 刁        | 6      | \$ 591,200   | \$ | 593,800     | <b> </b> -0.5%                | 4.8%                | <b> </b> -5.3%                 |
| Burbank            | •        | 1      | \$ 1,114,300 | \$ | 647,500     | <b>72.1</b> %                 | -2.8%               | <b>74.9%</b>                   |
| Cambrian Park      | <b>A</b> | 7      | \$ 801,500   | \$ | 686,600     | <b>1</b> 6.7%                 | 36.6%               | 19.9%                          |
| Campbell           | •        | 1      | \$ 1,607,000 | \$ | 664,500     | <b>1</b> 41.9%                | 35.6%               | <b>1</b> 06.3%                 |
| Cupertino          | •        | 1      | \$ 2,589,300 | \$ | 885,900     | <b>192.3</b> %                | 60.3%               | <b>132.0%</b>                  |
| East Foothills     | <b>⇒</b> | 5      | \$ 846,100   | \$ | 639,500     | 32.3%                         | 23.9%               | ▶ 8.4%                         |
| Gilroy             | •        | 1      | \$ 1,039,300 | \$ | 523,700     | 98.5%                         | 11.6%               | 86.9%                          |
| Hollister          | •        | 1      | \$ 762,000   | \$ | 507,600     | <b>50.1</b> %                 | 26.0%               | <b>24.1%</b>                   |
| Los Gatos          | •        | 1      | \$ 2,461,100 | \$ | 895,300     | <b>174.9%</b>                 | 50.5%               | 124.4%                         |
| Milpitas           | Ψ        | 1      | \$ 1,316,200 | \$ | 624,800     | <b>110.6%</b>                 | 18.7%               | 91.9%                          |
| Morgan Hill        | •        | 1      | \$ 1,288,700 | \$ | 676,400     | 90.5%                         | 27.7%               | 62.8%                          |
| Mountain View      | •        | 1      | \$ 1,795,000 | \$ | 756,400     | <b>137.3</b> %                | 35.7%               | <b>1</b> 01.6%                 |
| San Jose           | •        | 1      | \$ 1,301,700 | \$ | 610,300     | <b>113.3%</b>                 | 19.6%               | 93.7%                          |
| East San Jose      | •        | 1      | \$ 982,600   | \$ | 683,400     | 43.8%                         | 1.7%                | 42.1%                          |
| West San Jose      | •        | 1      | \$ 1,803,000 | \$ | 683,000     | <b>163.9%</b>                 | 42.8%               | <b>121.1%</b>                  |
| Downtown           | •        | 1      | \$ 987,900   | \$ | 639,600     | <b>54.4</b> %                 | 10.3%               | 44.1%                          |
| North Valley       | •        | 1      | \$ 1,122,500 | \$ | 658,000     | 70.6%                         | 12.4%               | 58.2%                          |
| Evergreen          | •        | 1      | \$ 1,445,000 | \$ | 656,900     | 120.0%                        | 23.3%               | 96.7%                          |
| Willow Glen        | •        | 1      | \$ 1,566,100 | \$ | 662,600     | <b>1</b> 36.3%                | 36.0%               | <b>1</b> 00.3%                 |
| Blossom Valley     | •        | 1      | \$ 1,282,200 | \$ | 658,400     | 94.7%                         | 16.7%               | 78.0%                          |
| Cambrian Park      | •        | 1      | \$ 1,561,600 | \$ | 648,600     | <b>140.8</b> %                | 30.1%               | 110.7%                         |