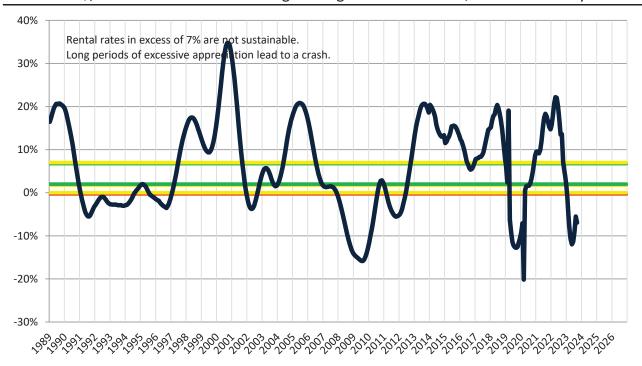

#### Resale \$/SF Year-over-Year Percentage Change: San Jose Metro, CA since January 1989

Rental \$/SF Year-over-Year Percentage Change: San Jose Metro, CA since January 1989

info@TAIT.com 6 of 60

#### TAIT Housing Report® Market Timing System Rating: San Jose Metro, CA since January 1988

info@TAIT.com 7 of 60