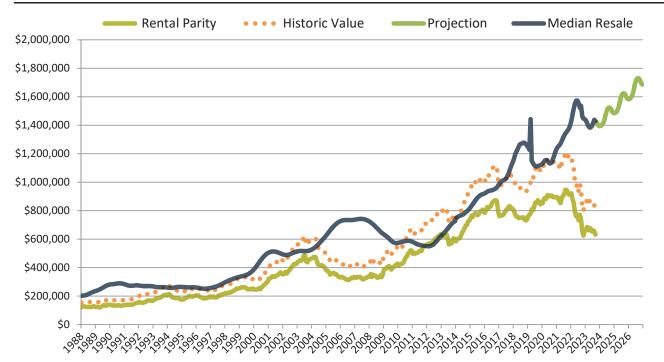

#### San Jose Metro, CA median home price since January 1988

San Jose Metro, CA median rent and monthly cost of ownership since January 1988

info@TAIT.com 5 of 60

#### Historic Median Home Price Relative to Rental Parity: San Jose Metro, CA since January 1988