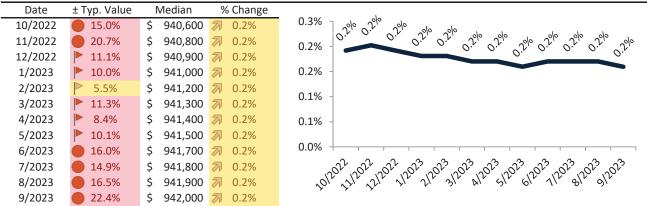

#### Resale Median and year-over-year percentage change trailing twelve months

#### Rental rate and year-over-year percentage change trailing twelve months

| Date    | % Change      | Rent     | Own      | . \$9,800 ¬                                                                                                                                                                                                                                                                                                                                                                                                                                                                                                                                                                                                                                                                                                                                                                                                                                                                                                                                                                                                                                                                                                                                                                                                                                                                                                                                                                                                                                                                                                                                                                                                                                                                                                                                                                                                                                                                                                                                                                                                                                                                                                                    |
|---------|---------------|----------|----------|--------------------------------------------------------------------------------------------------------------------------------------------------------------------------------------------------------------------------------------------------------------------------------------------------------------------------------------------------------------------------------------------------------------------------------------------------------------------------------------------------------------------------------------------------------------------------------------------------------------------------------------------------------------------------------------------------------------------------------------------------------------------------------------------------------------------------------------------------------------------------------------------------------------------------------------------------------------------------------------------------------------------------------------------------------------------------------------------------------------------------------------------------------------------------------------------------------------------------------------------------------------------------------------------------------------------------------------------------------------------------------------------------------------------------------------------------------------------------------------------------------------------------------------------------------------------------------------------------------------------------------------------------------------------------------------------------------------------------------------------------------------------------------------------------------------------------------------------------------------------------------------------------------------------------------------------------------------------------------------------------------------------------------------------------------------------------------------------------------------------------------|
| 10/2022 | 2 8.8%        | \$ 3,995 | \$ 8,896 | 40,000                                                                                                                                                                                                                                                                                                                                                                                                                                                                                                                                                                                                                                                                                                                                                                                                                                                                                                                                                                                                                                                                                                                                                                                                                                                                                                                                                                                                                                                                                                                                                                                                                                                                                                                                                                                                                                                                                                                                                                                                                                                                                                                         |
| 11/2022 | <b>2</b> 8.4% | \$ 3,955 | \$ 9,160 | \$7,800 -                                                                                                                                                                                                                                                                                                                                                                                                                                                                                                                                                                                                                                                                                                                                                                                                                                                                                                                                                                                                                                                                                                                                                                                                                                                                                                                                                                                                                                                                                                                                                                                                                                                                                                                                                                                                                                                                                                                                                                                                                                                                                                                      |
| 12/2022 | <b>2</b> 7.8% | \$ 3,924 | \$ 8,597 | \$7,000                                                                                                                                                                                                                                                                                                                                                                                                                                                                                                                                                                                                                                                                                                                                                                                                                                                                                                                                                                                                                                                                                                                                                                                                                                                                                                                                                                                                                                                                                                                                                                                                                                                                                                                                                                                                                                                                                                                                                                                                                                                                                                                        |
| 1/2023  | <b>2</b> 7.2% | \$ 3,922 | \$ 8,476 | 45 000 00 00 00 00 00 00 00 00 00 00 00 0                                                                                                                                                                                                                                                                                                                                                                                                                                                                                                                                                                                                                                                                                                                                                                                                                                                                                                                                                                                                                                                                                                                                                                                                                                                                                                                                                                                                                                                                                                                                                                                                                                                                                                                                                                                                                                                                                                                                                                                                                                                                                      |
| 2/2023  | <b>6.6%</b>   | \$ 3,931 | \$ 8,121 | \$5,800 - 85 55 34 57 53 53 53 53 53 54 54 54 54                                                                                                                                                                                                                                                                                                                                                                                                                                                                                                                                                                                                                                                                                                                                                                                                                                                                                                                                                                                                                                                                                                                                                                                                                                                                                                                                                                                                                                                                                                                                                                                                                                                                                                                                                                                                                                                                                                                                                                                                                                                                               |
| 3/2023  | <b>6.0%</b>   | \$ 3,950 | \$ 8,322 |                                                                                                                                                                                                                                                                                                                                                                                                                                                                                                                                                                                                                                                                                                                                                                                                                                                                                                                                                                                                                                                                                                                                                                                                                                                                                                                                                                                                                                                                                                                                                                                                                                                                                                                                                                                                                                                                                                                                                                                                                                                                                                                                |
| 4/2023  | <b>5.3%</b>   | \$ 3,971 | \$ 8,103 | \$3,800 -                                                                                                                                                                                                                                                                                                                                                                                                                                                                                                                                                                                                                                                                                                                                                                                                                                                                                                                                                                                                                                                                                                                                                                                                                                                                                                                                                                                                                                                                                                                                                                                                                                                                                                                                                                                                                                                                                                                                                                                                                                                                                                                      |
| 5/2023  | 4.7%          | \$ 3,997 | \$ 8,197 | Rent Own Historic Cost to Own Relative to Rent                                                                                                                                                                                                                                                                                                                                                                                                                                                                                                                                                                                                                                                                                                                                                                                                                                                                                                                                                                                                                                                                                                                                                                                                                                                                                                                                                                                                                                                                                                                                                                                                                                                                                                                                                                                                                                                                                                                                                                                                                                                                                 |
| 6/2023  | <b>1.8%</b>   | \$ 4,018 | \$ 8,565 | \$1,800                                                                                                                                                                                                                                                                                                                                                                                                                                                                                                                                                                                                                                                                                                                                                                                                                                                                                                                                                                                                                                                                                                                                                                                                                                                                                                                                                                                                                                                                                                                                                                                                                                                                                                                                                                                                                                                                                                                                                                                                                                                                                                                        |
| 7/2023  | <b>1.0%</b>   | \$ 4,036 | \$ 8,612 | 22 25 25 25 25 25 25 25 25 25 25 25 25 2                                                                                                                                                                                                                                                                                                                                                                                                                                                                                                                                                                                                                                                                                                                                                                                                                                                                                                                                                                                                                                                                                                                                                                                                                                                                                                                                                                                                                                                                                                                                                                                                                                                                                                                                                                                                                                                                                                                                                                                                                                                                                       |
| 8/2023  | <b>1</b> 2.3% | \$ 4,041 | \$ 8,857 | 201201, 1201, 1201, 1201, 3101, 3101, 3101, 3101, 3101, 3101, 3101, 3101, 3101, 3101, 3101, 3101, 3101, 3101, 3101, 3101, 3101, 3101, 3101, 3101, 3101, 3101, 3101, 3101, 3101, 3101, 3101, 3101, 3101, 3101, 3101, 3101, 3101, 3101, 3101, 3101, 3101, 3101, 3101, 3101, 3101, 3101, 3101, 3101, 3101, 3101, 3101, 3101, 3101, 3101, 3101, 3101, 3101, 3101, 3101, 3101, 3101, 3101, 3101, 3101, 3101, 3101, 3101, 3101, 3101, 3101, 3101, 3101, 3101, 3101, 3101, 3101, 3101, 3101, 3101, 3101, 3101, 3101, 3101, 3101, 3101, 3101, 3101, 3101, 3101, 3101, 3101, 3101, 3101, 3101, 3101, 3101, 3101, 3101, 3101, 3101, 3101, 3101, 3101, 3101, 3101, 3101, 3101, 3101, 3101, 3101, 3101, 3101, 3101, 3101, 3101, 3101, 3101, 3101, 3101, 3101, 3101, 3101, 3101, 3101, 3101, 3101, 3101, 3101, 3101, 3101, 3101, 3101, 3101, 3101, 3101, 3101, 3101, 3101, 3101, 3101, 3101, 3101, 3101, 3101, 3101, 3101, 3101, 3101, 3101, 3101, 3101, 3101, 3101, 3101, 3101, 3101, 3101, 3101, 3101, 3101, 3101, 3101, 3101, 3101, 3101, 3101, 3101, 3101, 3101, 3101, 3101, 3101, 3101, 3101, 3101, 3101, 3101, 3101, 3101, 3101, 3101, 3101, 3101, 3101, 3101, 3101, 3101, 3101, 3101, 3101, 3101, 3101, 3101, 3101, 3101, 3101, 3101, 3101, 3101, 3101, 3101, 3101, 3101, 3101, 3101, 3101, 3101, 3101, 3101, 3101, 3101, 3101, 3101, 3101, 3101, 3101, 3101, 3101, 3101, 3101, 3101, 3101, 3101, 3101, 3101, 3101, 3101, 3101, 3101, 3101, 3101, 3101, 3101, 3101, 3101, 3101, 3101, 3101, 3101, 3101, 3101, 3101, 3101, 3101, 3101, 3101, 3101, 3101, 3101, 3101, 3101, 3101, 3101, 3101, 3101, 3101, 3101, 3101, 3101, 3101, 3101, 3101, 3101, 3101, 3101, 3101, 3101, 3101, 3101, 3101, 3101, 3101, 3101, 3101, 3101, 3101, 3101, 3101, 3101, 3101, 3101, 3101, 3101, 3101, 3101, 3101, 3101, 3101, 3101, 3101, 3101, 3101, 3101, 3101, 3101, 3101, 3101, 3101, 3101, 3101, 3101, 3101, 3101, 3101, 3101, 3101, 3101, 3101, 3101, 3101, 3101, 3101, 3101, 3101, 3101, 3101, 3101, 3101, 3101, 3101, 3101, 3101, 3101, 3101, 3101, 3101, 3101, 3101, 3101, 3101, 3101, 3101, 3101, 3101, 3101, 3101, 3101, 3101, 3101, 3101, 3101 |
| 9/2023  | <b>1.9%</b>   | \$ 4,042 | \$ 9,142 | у у у                                                                                                                                                                                                                                                                                                                                                                                                                                                                                                                                                                                                                                                                                                                                                                                                                                                                                                                                                                                                                                                                                                                                                                                                                                                                                                                                                                                                                                                                                                                                                                                                                                                                                                                                                                                                                                                                                                                                                                                                                                                                                                                          |