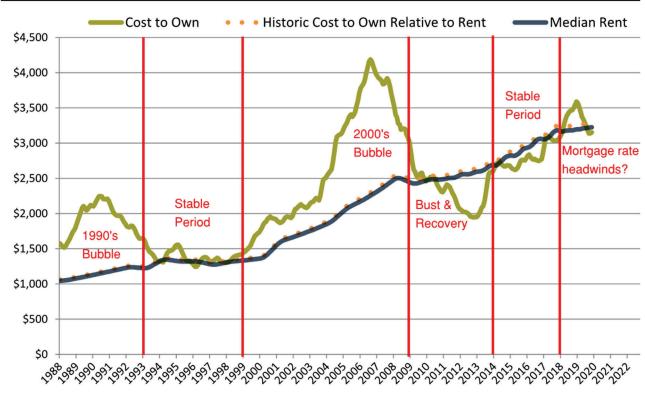

#### San Jose Metro, CA median home price since January 1988

San Jose Metro, CA median rent and monthly cost of ownership since January 1988

info@TAIT.com 5 of 60

Monthly cost of ownership is \$9,141, and rents average \$4,041, making owning \$5,099 per month more costly than renting. Rents rose 1.9% year-over-year. The current capitalization rate (rent/price) is 2.7%.