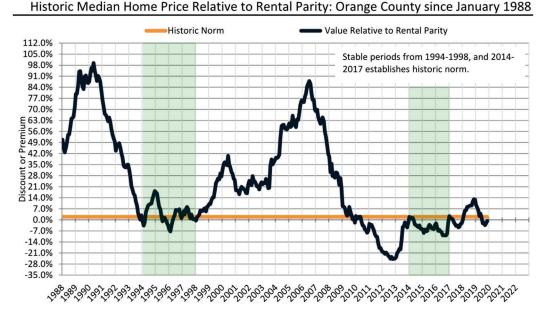

#### Historic Median Home Price Relative to Rental Parity: San Jose Metro, CA since January 1988

#### San Jose Metro, CA Housing Market Value & Trends Update

Historically, properties in this market sell at a 27.8% premium. Today's premium is 126.2%. This market is 98.4% overvalued. Median home price is \$1,430,400. Prices fell 6.9% year-over-year.