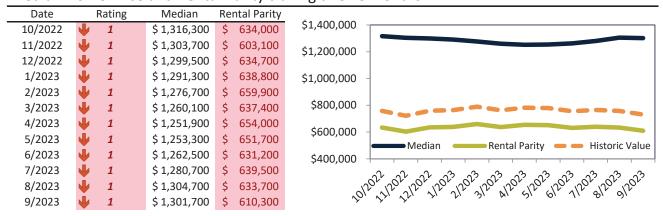

### Market Timing Rating and Valuations: San Jose Metro, CA and Major Cities and Zips

| Study Area         |          | Rating | Median       | Re | ntal Parity | % Over/Under<br>Rental Parity | Historic<br>Premium | % Over/Under<br>Historic Prem. |
|--------------------|----------|--------|--------------|----|-------------|-------------------------------|---------------------|--------------------------------|
| San Jose Metro, CA | Ψ        | 1      | \$ 1,430,400 | \$ | 632,400     | 126.2%                        | 27.8%               | 98.4%                          |
| San Benito County  | Ψ        | 2      | \$ 769,800   | \$ | 504,800     | <b>46.9%</b>                  | 27.4%               | 19.5%                          |
| Santa Clara County | Ψ        | 1      | \$ 1,464,500 | \$ | 636,900     | <b>129.9%</b>                 | 28.1%               | 101.8%                         |
| Alum Rock          | 刁        | 6      | \$ 591,200   | \$ | 593,800     | <b> </b> -0.5%                | 4.8%                | <b> </b> -5.3%                 |
| Burbank            | •        | 1      | \$ 1,114,300 | \$ | 647,500     | <b>72.1</b> %                 | -2.8%               | <b>74.9%</b>                   |
| Cambrian Park      | <b>A</b> | 7      | \$ 801,500   | \$ | 686,600     | <b>1</b> 6.7%                 | 36.6%               | 19.9%                          |
| Campbell           | •        | 1      | \$ 1,607,000 | \$ | 664,500     | <b>1</b> 41.9%                | 35.6%               | <b>1</b> 06.3%                 |
| Cupertino          | •        | 1      | \$ 2,589,300 | \$ | 885,900     | <b>192.3</b> %                | 60.3%               | <b>132.0%</b>                  |
| East Foothills     | <b>⇒</b> | 5      | \$ 846,100   | \$ | 639,500     | 32.3%                         | 23.9%               | ▶ 8.4%                         |
| Gilroy             | •        | 1      | \$ 1,039,300 | \$ | 523,700     | 98.5%                         | 11.6%               | 86.9%                          |
| Hollister          | •        | 1      | \$ 762,000   | \$ | 507,600     | <b>50.1</b> %                 | 26.0%               | <b>24.1%</b>                   |
| Los Gatos          | •        | 1      | \$ 2,461,100 | \$ | 895,300     | <b>174.9%</b>                 | 50.5%               | 124.4%                         |
| Milpitas           | Ψ        | 1      | \$ 1,316,200 | \$ | 624,800     | <b>110.6%</b>                 | 18.7%               | 91.9%                          |
| Morgan Hill        | •        | 1      | \$ 1,288,700 | \$ | 676,400     | 90.5%                         | 27.7%               | 62.8%                          |
| Mountain View      | •        | 1      | \$ 1,795,000 | \$ | 756,400     | <b>137.3</b> %                | 35.7%               | <b>1</b> 01.6%                 |
| San Jose           | •        | 1      | \$ 1,301,700 | \$ | 610,300     | <b>113.3%</b>                 | 19.6%               | 93.7%                          |
| East San Jose      | •        | 1      | \$ 982,600   | \$ | 683,400     | 43.8%                         | 1.7%                | 42.1%                          |
| West San Jose      | •        | 1      | \$ 1,803,000 | \$ | 683,000     | <b>163.9%</b>                 | 42.8%               | <b>121.1%</b>                  |
| Downtown           | •        | 1      | \$ 987,900   | \$ | 639,600     | <b>54.4</b> %                 | 10.3%               | 44.1%                          |
| North Valley       | •        | 1      | \$ 1,122,500 | \$ | 658,000     | 70.6%                         | 12.4%               | 58.2%                          |
| Evergreen          | •        | 1      | \$ 1,445,000 | \$ | 656,900     | 120.0%                        | 23.3%               | 96.7%                          |
| Willow Glen        | •        | 1      | \$ 1,566,100 | \$ | 662,600     | <b>1</b> 36.3%                | 36.0%               | <b>1</b> 00.3%                 |
| Blossom Valley     | •        | 1      | \$ 1,282,200 | \$ | 658,400     | 94.7%                         | 16.7%               | 78.0%                          |
| Cambrian Park      | •        | 1      | \$ 1,561,600 | \$ | 648,600     | <b>140.8</b> %                | 30.1%               | 110.7%                         |

info@TAIT.com 11 of 60

### Market Timing Rating and Valuations: San Jose Metro, CA and Major Cities and Zips

| Study Area               |   | Rating | I    | Median    | Rei | ntal Parity | % Over/Under<br>Rental Parity | Historic<br>Premium | % Over/Under<br>Historic Prem. |
|--------------------------|---|--------|------|-----------|-----|-------------|-------------------------------|---------------------|--------------------------------|
| Fairgrounds              | • | 1      | \$   | 930,000   | \$  | 662,100     | <b>40.5</b> %                 | -0.1%               | <b>40.6%</b>                   |
| Santa Teresa             | • | 1      | \$ 1 | 1,241,900 | \$  | 661,400     | 87.8%                         | 17.5%               | <b>70.3%</b>                   |
| Almaden Valley           | • | 1      | \$ 1 | 1,955,100 | \$  | 676,100     | <b>189.1%</b>                 | 49.4%               | <b>139.7%</b>                  |
| Edenvale - Seven Trees   | • | 1      | \$ 1 | 1,019,200 | \$  | 681,900     | <b>49.5</b> %                 | 28.1%               | <b>46.5%</b>                   |
| Berryessa                | • | 1      | \$ 1 | 1,419,300 | \$  | 664,100     | <b>113.7</b> %                | 25.6%               | <b>88.1%</b>                   |
| Alum Rock-East Foothills | • | 1      | \$ 1 | 1,022,100 | \$  | 676,600     | <b>51.0</b> %                 | 0.8%                | <b>50.2%</b>                   |
| North San Jose           | • | 1      | \$ 1 | 1,033,800 | \$  | 629,600     | 64.2%                         | 15.7%               | <b>48.5%</b>                   |
| Rose Garden              | • | 1      | \$ 1 | 1,439,900 | \$  | 640,200     | <b>124.9</b> %                | 28.0%               | 96.9%                          |
| San Juan Bautista        | • | 1      | \$   | 913,800   | \$  | 491,200     | 86.0%                         | 42.4%               | <b>43.6%</b>                   |
| San Martin               | • | 1      | \$ 1 | 1,478,400 | \$  | 653,700     | 126.2%                        | 49.8%               | <b>76.4%</b>                   |
| Santa Clara              | • | 1      | \$ 1 | 1,487,500 | \$  | 639,800     | <b>132.5</b> %                | 29.8%               | <b>1</b> 02.7%                 |
| Sunnyvale                | • | 1      | \$ 1 | 1,823,200 | \$  | 668,500     | <b>172.7</b> %                | 49.5%               | <b>123.2%</b>                  |
| Ponderosa                | • | 1      | \$ 1 | 1,681,300 | \$  | 752,800     | <b>123.3%</b>                 | 49.2%               | 74.1%                          |
| Lakewood                 | • | 1      | \$ 1 | 1,302,900 | \$  | 652,600     | 99.6%                         | 25.8%               | 73.8%                          |
| Washington               | • | 1      | \$ 1 | 1,893,000 | \$  | 704,800     | <b>1</b> 68.6%                | 56.2%               | <b>112.4%</b>                  |
| Ortega                   | • | 1      | \$ 2 | 2,263,100 | \$  | 774,000     | 192.4%                        | 64.5%               | 127.9%                         |
| De Anza                  | • | 1      | \$ 2 | 2,358,800 | \$  | 823,000     | <b>1</b> 86.6%                | 63.3%               | 123.3%                         |
| Serra                    | • | 1      | \$ 2 | 2,646,200 | \$  | 870,000     | 204.2%                        | 71.6%               | <b>132.6%</b>                  |
| Raynor                   | • | 1      | \$ 2 | 2,181,200 | \$  | 753,800     | <b>1</b> 89.4%                | 64.9%               | 124.5%                         |