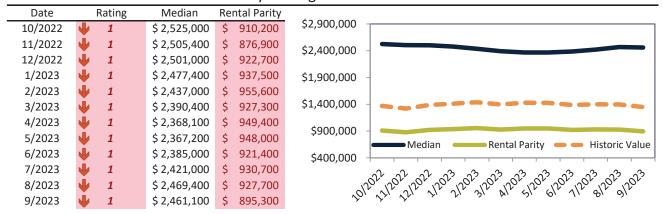

#### San Benito County Housing Market Value & Trends Update

Historically, properties in this market sell at a 27.4% premium. Today's premium is 46.9%. This market is 19.5% overvalued. Median home price is \$769,800. Prices fell 5.9% year-over-year.

Monthly cost of ownership is \$4,919, and rents average \$3,226, making owning \$1,693 per month more costly than renting. Rents rose 13.3% year-over-year. The current capitalization rate (rent/price) is 4.0%.

#### Market rating = 2

#### Median Home Price and Rental Parity trailing twelve months