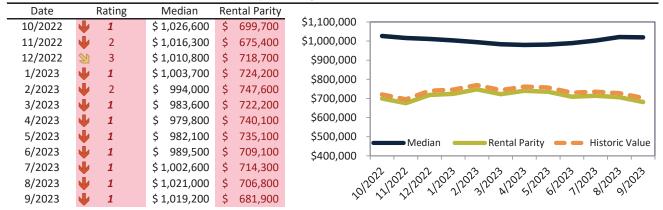

| \$ 4,238 | \$<br>12,064 | "015" 715, "515, 715, 515, 315, 815, 215, 215, 215, 215, 215, 215, |
| 9/2023  | <b>-1.9%</b>  | \$ 4,321 | \$<br>12,495 | у у у                                                              |

info@TAIT.com 39 of 60



## Edenvale - Seven Trees Housing Market Value & Trends Update

Historically, properties in this market sell at a 3.0% premium. Today's premium is 49.5%. This market is 46.5% overvalued. Median home price is \$1,019,200. Prices fell 2.3% year-over-year.

Monthly cost of ownership is \$6,513, and rents average \$4,358, making owning \$2,155 per month more costly than renting. Rents rose 3.5% year-over-year. The current capitalization rate (rent/price) is 4.1%.

#### Market rating = 1

### Median Home Price and Rental Parity trailing twelve months



### Resale Median and year-over-year percentage change trailing twelve months



## Rental rate and year-over-year percentage change trailing twelve months

| Date    | % Cl        | hange | F  | Rent  | Own         | - \$6,800 ¬                                                      |
|---------|-------------|-------|----|-------|-------------|------------------------------------------------------------------|
| 10/2022 | <b>1</b> 3. | .9%   | \$ | 4,260 | \$<br>6,249 | , ÇO)000                                                         |
| 11/2022 | <b>1</b> 3. | .8%   | \$ | 4,274 | \$<br>6,430 | \$5,800 -                                                        |
| 12/2022 | <b>1</b> 3. | .5%   | \$ | 4,281 | \$<br>6,021 | \$5,800 - \$\\\\\\\\\\\\\\\\\\\\\\\\\\\\\\\\\\                   |
|