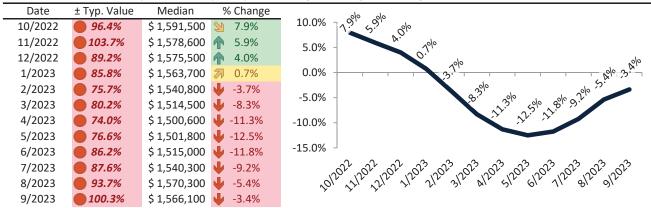

#### San Benito County Housing Market Value & Trends Update

Historically, properties in this market sell at a 27.4% premium. Today's premium is 46.9%. This market is 19.5% overvalued. Median home price is \$769,800. Prices fell 5.9% year-over-year.

Monthly cost of ownership is \$4,919, and rents average \$3,226, making owning \$1,693 per month more costly than renting. Rents rose 13.3% year-over-year. The current capitalization rate (rent/price) is 4.0%.

#### Market rating = 2