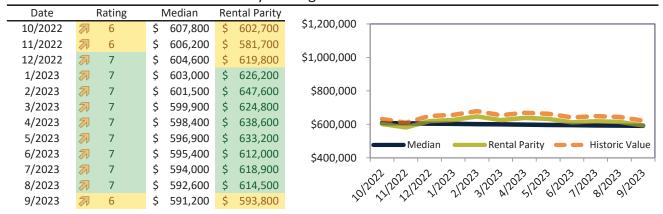

#### San Jose Metro, CA Housing Market Value & Trends Update

Historically, properties in this market sell at a 27.8% premium. Today's premium is 126.2%. This market is 98.4% overvalued. Median home price is \$1,430,400. Prices fell 6.9% year-over-year.

Monthly cost of ownership is \$9,141, and rents average \$4,041, making owning \$5,099 per month more costly than renting. Rents rose 1.9% year-over-year. The current capitalization rate (rent/price) is 2.7%.

#### Market rating = 1