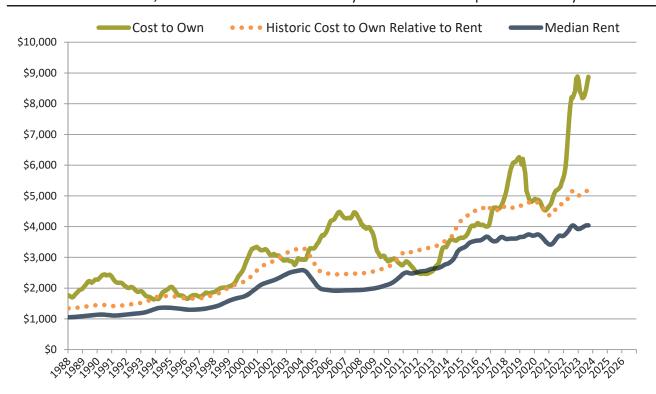

Monthly cost of ownership is \$9,141, and rents average \$4,041, making owning \$5,099 per month more costly than renting. Rents rose 1.9% year-over-year. The current capitalization rate (rent/price) is 2.7%.

#### San Jose Metro, CA median home price since January 1988

San Jose Metro, CA median rent and monthly cost of ownership since January 1988

info@TAIT.com 5 of 60