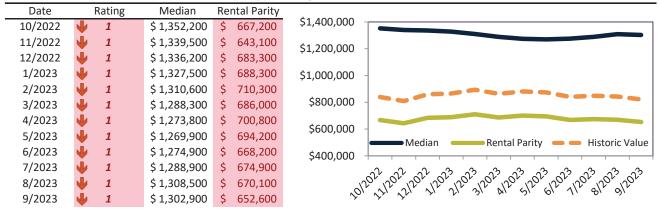

#### Median Home Price and Rental Parity trailing twelve months

#### Resale Median and year-over-year percentage change trailing twelve months