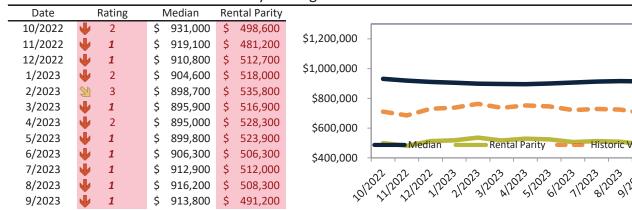

### Market Timing Rating and Valuations: San Jose Metro, CA and Major Cities and Zips

| Study Area         |          | Rating | Median       | Re | ntal Parity | % Over/Under<br>Rental Parity | Historic<br>Premium | % Over/Under<br>Historic Prem. |
|--------------------|----------|--------|--------------|----|-------------|-------------------------------|---------------------|--------------------------------|
| San Jose Metro, CA | Ψ        | 1      | \$ 1,430,400 | \$ | 632,400     | 126.2%                        | 27.8%               | 98.4%                          |
| San Benito County  | Ψ        | 2      | \$ 769,800   | \$ | 504,800     | <b>46.9%</b>                  | 27.4%               | 19.5%                          |
| Santa Clara County | Ψ        | 1      | \$ 1,464,500 | \$ | 636,900     | <b>129.9%</b>                 | 28.1%               | 101.8%                         |
| Alum Rock          | 刁        | 6      | \$ 591,200   | \$ | 593,800     | <b> </b> -0.5%                | 4.8%                | <b> </b> -5.3%                 |
| Burbank            | •        | 1      | \$ 1,114,300 | \$ | 647,500     | <b>72.1</b> %                 | -2.8%               | <b>74.9%</b>                   |
| Cambrian Park      | <b>A</b> | 7      | \$ 801,500   | \$ | 686,600     | <b>1</b> 6.7%                 | 36.6%               | 19.9%                          |
| Campbell           | •        | 1      | \$ 1,607,000 | \$ | 664,500     | <b>1</b> 41.9%                | 35.6%               | <b>1</b> 06.3%                 |
| Cupertino          | •        | 1      | \$ 2,589,300 | \$ | 885,900     | <b>192.3</b> %                | 60.3%               | <b>132.0%</b>                  |
| East Foothills     | <b>⇒</b> | 5      | \$ 846,100   | \$ | 639,500     | 32.3%                         | 23.9%               | ▶ 8.4%                         |
| Gilroy             | •        | 1      | \$ 1,039,300 | \$ | 523,700     | 98.5%                         | 11.6%               | 86.9%                          |
| Hollister          | •        | 1      | \$ 762,000   | \$ | 507,600     | <b>50.1</b> %                 | 26.0%               | <b>24.1%</b>                   |
| Los Gatos          | •        | 1      | \$ 2,461,100 | \$ | 895,300     | <b>174.9%</b>                 | 50.5%               | 124.4%                         |
| Milpitas           | Ψ        | 1      | \$ 1,316,200 | \$ | 624,800     | <b>110.6%</b>                 | 18.7%               | 91.9%                          |
| Morgan Hill        | •        | 1      | \$ 1,288,700 | \$ | 676,400     | 90.5%                         | 27.7%               | 62.8%                          |
| Mountain View      | •        | 1      | \$ 1,795,000 | \$ | 756,400     | <b>137.3</b> %                | 35.7%               | <b>1</b> 01.6%                 |
| San Jose           | •        | 1      | \$ 1,301,700 | \$ | 610,300     | <b>113.3%</b>                 | 19.6%               | 93.7%                          |
| East San Jose      | •        | 1      | \$ 982,600   | \$ | 683,400     | 43.8%                         | 1.7%                | 42.1%                          |
| West San Jose      | •        | 1      | \$ 1,803,000 | \$ | 683,000     | <b>163.9%</b>                 | 42.8%               | <b>121.1%</b>                  |
| Downtown           | •        | 1      | \$ 987,900   | \$ | 639,600     | <b>54.4</b> %                 | 10.3%               | 44.1%                          |
| North Valley       | •        | 1      | \$ 1,122,500 | \$ | 658,000     | 70.6%                         | 12.4%               | 58.2%                          |
| Evergreen          | •        | 1      | \$ 1,445,000 | \$ | 656,900     | 120.0%                        | 23.3%               | 96.7%                          |
| Willow Glen        | •        | 1      | \$ 1,566,100 | \$ | 662,600     | <b>1</b> 36.3%                | 36.0%               | <b>1</b> 00.3%                 |
| Blossom Valley     | •        | 1      | \$ 1,282,200 | \$ | 658,400     | 94.7%                         | 16.7%               | 78.0%                          |
| Cambrian Park      | •        | 1      | \$ 1,561,600 | \$ | 648,600     | <b>140.8</b> %                | 30.1%               | 110.7%                         |