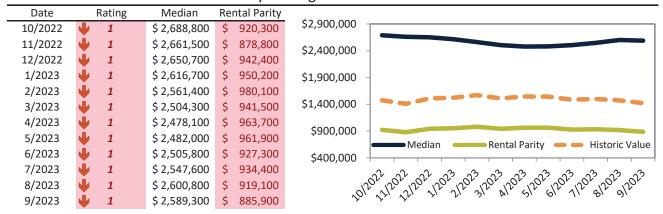

#### Historic Median Home Price Relative to Rental Parity: San Jose Metro, CA since January 1988

#### TAIT Housing Report® Market Timing System Rating: San Jose Metro, CA since January 1988

info@TAIT.com 7 of 60

### Market Timing Rating and Valuations: San Jose Metro, CA and Major Cities and Zips

| Study Area         |          | Rating | Median       | Re | ntal Parity | % Over/Under<br>Rental Parity | Historic<br>Premium | % Over/Under<br>Historic Prem. |
|--------------------|----------|--------|--------------|----|-------------|-------------------------------|---------------------|--------------------------------|
| San Jose Metro, CA | Ψ        | 1      | \$ 1,430,400 | \$ | 632,400     | 126.2%                        | 27.8%               | 98.4%                          |
| San Benito County  | Ψ        | 2      | \$ 769,800   | \$ | 504,800     | <b>46.9%</b>                  | 27.4%               | 19.5%                          |
| Santa Clara County | Ψ        | 1      | \$ 1,464,500 | \$ | 636,900     | <b>129.9%</b>                 | 28.1%               | 101.8%                         |
| Alum Rock          | 刁        | 6      | \$ 591,200   | \$ | 593,800     | <b> </b> -0.5%                | 4.8%                | <b> </b> -5.3%                 |
| Burbank            | •        | 1      | \$ 1,114,300 | \$ | 647,500     | <b>72.1</b> %                 | -2.8%               | <b>74.9%</b>                   |
| Cambrian Park      | <b>A</b> | 7      | \$ 801,500   | \$ | 686,600     | <b>1</b> 6.7%                 | 36.6%               | 19.9%                          |
| Campbell           | •        | 1      | \$ 1,607,000 | \$ | 664,500     | <b>1</b> 41.9%                | 35.6%               | <b>1</b> 06.3%                 |
| Cupertino          | •        | 1      | \$ 2,589,300 | \$ | 885,900     | <b>192.3</b> %                | 60.3%               | <b>132.0%</b>                  |
| East Foothills     | <b>⇒</b> | 5      | \$ 846,100   | \$ | 639,500     | 32.3%                         | 23.9%               | ▶ 8.4%                         |
| Gilroy             | •        | 1      | \$ 1,039,300 | \$ | 523,700     | 98.5%                         | 11.6%               | 86.9%                          |
| Hollister          | •        | 1      | \$ 762,000   | \$ | 507,600     | <b>50.1</b> %                 | 26.0%               | <b>24.1%</b>                   |
| Los Gatos          | •        | 1      | \$ 2,461,100 | \$ | 895,300     | <b>174.9%</b>                 | 50.5%               | 124.4%                         |
| Milpitas           | Ψ        | 1      | \$ 1,316,200 | \$ | 624,800     | <b>110.6%</b>                 | 18.7%               | 91.9%                          |
| Morgan Hill        | •        | 1      | \$ 1,288,700 | \$ | 676,400     | 90.5%                         | 27.7%               | 62.8%                          |
| Mountain View      | •        | 1      | \$ 1,795,000 | \$ | 756,400     | <b>137.3</b> %                | 35.7%               | <b>1</b> 01.6%                 |
| San Jose           | •        | 1      | \$ 1,301,700 | \$ | 610,300     | <b>113.3%</b>                 | 19.6%               | 93.7%                          |
| East San Jose      | •        | 1      | \$ 982,600   | \$ | 683,400     | 43.8%                         | 1.7%                | 42.1%                          |
| West San Jose      | •        | 1      | \$ 1,803,000 | \$ | 683,000     | <b>163.9%</b>                 | 42.8%               | <b>121.1%</b>                  |
| Downtown           | •        | 1      | \$ 987,900   | \$ | 639,600     | <b>54.4</b> %                 | 10.3%               | 44.1%                          |
| North Valley       | •        | 1      | \$ 1,122,500 | \$ | 658,000     | 70.6%                         | 12.4%               | 58.2%                          |
| Evergreen          | •        | 1      | \$ 1,445,000 | \$ | 656,900     | 120.0%                        | 23.3%               | 96.7%                          |
| Willow Glen        | •        | 1      | \$ 1,566,100 | \$ | 662,600     | <b>1</b> 36.3%                | 36.0%               | <b>1</b> 00.3%                 |
| Blossom Valley     | •        | 1      | \$ 1,282,200 | \$ | 658,400     | 94.7%                         | 16.7%               | 78.0%                          |
| Cambrian Park      | •        | 1      | \$ 1,561,600 | \$ | 648,600     | <b>140.8</b> %                | 30.1%               | 110.7%                         |