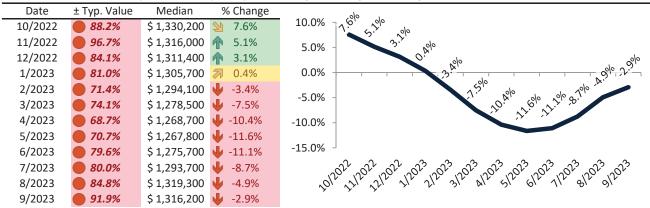

#### Historic Median Home Price Relative to Rental Parity: San Jose Metro, CA since January 1988

#### TAIT Housing Report® Market Timing System Rating: San Jose Metro, CA since January 1988

info@TAIT.com 7 of 60

### Market Timing Rating and Valuations: San Jose Metro, CA and Major Cities and Zips

| Study Area         |          | Rating | Median       | Re | ntal Parity | % Over/Under<br>Rental Parity | Historic<br>Premium | % Over/Under<br>Historic Prem. |
|--------------------|----------|--------|--------------|----|-------------|-------------------------------|---------------------|--------------------------------|
| San Jose Metro, CA | Ψ        | 1      | \$ 1,430,400 | \$ | 632,400     | 126.2%                        | 27.8%               | 98.4%                          |
| San Benito County  | Ψ        | 2      | \$ 769,800   | \$ | 504,800     | <b>46.9%</b>                  | 27.4%               | 19.5%                          |
| Santa Clara County | Ψ        | 1      | \$ 1,464,500 | \$ | 636,900     | <b>129.9%</b>                 | 28.1%               | 101.8%                         |
| Alum Rock          | 刁        | 6      | \$ 591,200   | \$ | 593,800     | <b> </b> -0.5%                | 4.8%                | <b> </b> -5.3%                 |
| Burbank            | •        | 1      | \$ 1,114,300 | \$ | 647,500     | <b>72.1</b> %                 | -2.8%               | <b>74.9%</b>                   |
| Cambrian Park      | <b>A</b> | 7      | \$ 801,500   | \$ | 686,600     | <b>1</b> 6.7%                 | 36.6%               | 19.9%                          |
| Campbell           | •        | 1      | \$ 1,607,000 | \$ | 664,500     | <b>1</b> 41.9%                | 35.6%               | <b>1</b> 06.3%                 |
| Cupertino          | •        | 1      | \$ 2,589,300 | \$ | 885,900     | <b>192.3</b> %                | 60.3%               | <b>132.0%</b>                  |
| East Foothills     | <b>⇒</b> | 5      | \$ 846,100   | \$ | 639,500     | 32.3%                         | 23.9%               | ▶ 8.4%                         |
| Gilroy             | •        | 1      | \$ 1,039,300 | \$ | 523,700     | 98.5%                         | 11.6%               | 86.9%                          |
| Hollister          | •        | 1      | \$ 762,000   | \$ | 507,600     | <b>50.1</b> %                 | 26.0%               | <b>24.1%</b>                   |
| Los Gatos          | •        | 1      | \$ 2,461,100 | \$ | 895,300     | <b>174.9%</b>                 | 50.5%               | 124.4%                         |
| Milpitas           | Ψ        | 1      | \$ 1,316,200 | \$ | 624,800     | <b>110.6%</b>                 | 18.7%               | 91.9%                          |
| Morgan Hill        | •        | 1      | \$ 1,288,700 | \$ | 676,400     | 90.5%                         | 27.7%               | 62.8%                          |
| Mountain View      | •        | 1      | \$ 1,795,000 | \$ | 756,400     | <b>137.3</b> %                | 35.7%               | <b>1</b> 01.6%                 |
| San Jose           | •        | 1      | \$ 1,301,700 | \$ | 610,300     | <b>113.3%</b>                 | 19.6%               | 93.7%                          |
| East San Jose      | •        | 1      | \$ 982,600   | \$ | 683,400     | 43.8%                         | 1.7%                | 42.1%                          |
| West San Jose      | •        | 1      | \$ 1,803,000 | \$ | 683,000     | <b>163.9%</b>                 | 42.8%               | <b>121.1%</b>                  |
| Downtown           | •        | 1      | \$ 987,900   | \$ | 639,600     | <b>54.4</b> %                 | 10.3%               | 44.1%                          |
| North Valley       | •        | 1      | \$ 1,122,500 | \$ | 658,000     | 70.6%                         | 12.4%               | 58.2%                          |
| Evergreen          | •        | 1      | \$ 1,445,000 | \$ | 656,900     | 120.0%                        | 23.3%               | 96.7%                          |
| Willow Glen        | •        | 1      | \$ 1,566,100 | \$ | 662,600     | <b>1</b> 36.3%                | 36.0%               | <b>1</b> 00.3%                 |
| Blossom Valley     | •        | 1      | \$ 1,282,200 | \$ | 658,400     | 94.7%                         | 16.7%               | 78.0%                          |
| Cambrian Park      | •        | 1      | \$ 1,561,600 | \$ | 648,600     | <b>140.8</b> %                | 30.1%               | 110.7%                         |