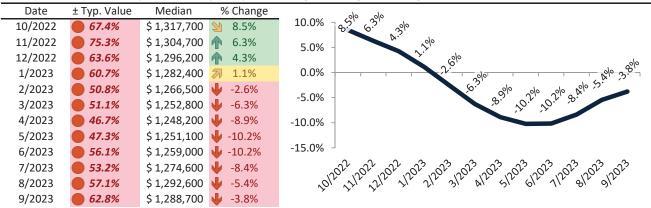

#### Historic Median Home Price Relative to Rental Parity: San Jose Metro, CA since January 1988

#### TAIT Housing Report® Market Timing System Rating: San Jose Metro, CA since January 1988

info@TAIT.com 7 of 60

### Market Timing Rating and Valuations: San Jose Metro, CA and Major Cities and Zips

| Study Area               |   | Rating | I    | Median    | Rei | ntal Parity | % Over/Under<br>Rental Parity | Historic<br>Premium | % Over/Under<br>Historic Prem. |
|--------------------------|---|--------|------|-----------|-----|-------------|-------------------------------|---------------------|--------------------------------|
| Fairgrounds              | • | 1      | \$   | 930,000   | \$  | 662,100     | <b>40.5</b> %                 | -0.1%               | <b>40.6%</b>                   |
| Santa Teresa             | • | 1      | \$ 1 | 1,241,900 | \$  | 661,400     | 87.8%                         | 17.5%               | <b>70.3%</b>                   |
| Almaden Valley           | • | 1      | \$ 1 | 1,955,100 | \$  | 676,100     | <b>189.1%</b>                 | 49.4%               | <b>139.7%</b>                  |
| Edenvale - Seven Trees   | • | 1      | \$ 1 | 1,019,200 | \$  | 681,900     | <b>49.5</b> %                 | 28.1%               | <b>46.5%</b>                   |
| Berryessa                | • | 1      | \$ 1 | 1,419,300 | \$  | 664,100     | <b>113.7</b> %                | 25.6%               | <b>88.1%</b>                   |
| Alum Rock-East Foothills | • | 1      | \$ 1 | 1,022,100 | \$  | 676,600     | <b>51.0</b> %                 | 0.8%                | <b>50.2%</b>                   |
| North San Jose           | • | 1      | \$ 1 | 1,033,800 | \$  | 629,600     | 64.2%                         | 15.7%               | <b>48.5%</b>                   |
| Rose Garden              | • | 1      | \$ 1 | 1,439,900 | \$  | 640,200     | <b>124.9</b> %                | 28.0%               | 96.9%                          |
| San Juan Bautista        | • | 1      | \$   | 913,800   | \$  | 491,200     | 86.0%                         | 42.4%               | <b>43.6%</b>                   |
| San Martin               | • | 1      | \$ 1 | 1,478,400 | \$  | 653,700     | 126.2%                        | 49.8%               | <b>76.4%</b>                   |
| Santa Clara              | • | 1      | \$ 1 | 1,487,500 | \$  | 639,800     | <b>132.5</b> %                | 29.8%               | <b>1</b> 02.7%                 |
| Sunnyvale                | • | 1      | \$ 1 | 1,823,200 | \$  | 668,500     | <b>172.7</b> %                | 49.5%               | <b>123.2%</b>                  |
| Ponderosa                | • | 1      | \$ 1 | 1,681,300 | \$  | 752,800     | <b>123.3%</b>                 | 49.2%               | 74.1%                          |
| Lakewood                 | • | 1      | \$ 1 | 1,302,900 | \$  | 652,600     | 99.6%                         | 25.8%               | 73.8%                          |
| Washington               | • | 1      | \$ 1 | 1,893,000 | \$  | 704,800     | <b>1</b> 68.6%                | 56.2%               | <b>112.4%</b>                  |
| Ortega                   | • | 1      | \$ 2 | 2,263,100 | \$  | 774,000     | 192.4%                        | 64.5%               | 127.9%                         |
| De Anza                  | • | 1      | \$ 2 | 2,358,800 | \$  | 823,000     | <b>1</b> 86.6%                | 63.3%               | 123.3%                         |
| Serra                    | • | 1      | \$ 2 | 2,646,200 | \$  | 870,000     | 204.2%                        | 71.6%               | <b>132.6%</b>                  |
| Raynor                   | • | 1      | \$ 2 | 2,181,200 | \$  | 753,800     | <b>1</b> 89.4%                | 64.9%               | 124.5%                         |