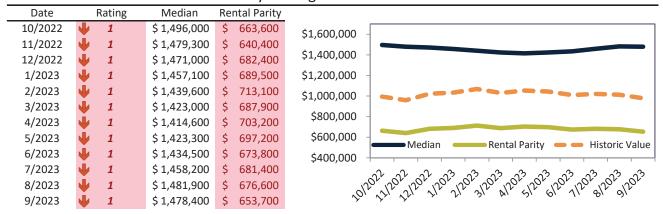

### Market Timing Rating and Valuations: San Jose Metro, CA and Major Cities and Zips

| Study Area               |   | Rating | I    | Median    | Rei | ntal Parity | % Over/Under<br>Rental Parity | Historic<br>Premium | % Over/Under<br>Historic Prem. |
|--------------------------|---|--------|------|-----------|-----|-------------|-------------------------------|---------------------|--------------------------------|
| Fairgrounds              | • | 1      | \$   | 930,000   | \$  | 662,100     | <b>40.5</b> %                 | -0.1%               | <b>40.6%</b>                   |
| Santa Teresa             | • | 1      | \$ 1 | 1,241,900 | \$  | 661,400     | 87.8%                         | 17.5%               | <b>70.3%</b>                   |
| Almaden Valley           | • | 1      | \$ 1 | 1,955,100 | \$  | 676,100     | <b>189.1%</b>                 | 49.4%               | <b>139.7%</b>                  |
| Edenvale - Seven Trees   | • | 1      | \$ 1 | 1,019,200 | \$  | 681,900     | <b>49.5</b> %                 | 28.1%               | <b>46.5%</b>                   |
| Berryessa                | • | 1      | \$ 1 | 1,419,300 | \$  | 664,100     | <b>113.7</b> %                | 25.6%               | <b>88.1%</b>                   |
| Alum Rock-East Foothills | • | 1      | \$ 1 | 1,022,100 | \$  | 676,600     | <b>51.0</b> %                 | 0.8%                | <b>50.2%</b>                   |
| North San Jose           | • | 1      | \$ 1 | 1,033,800 | \$  | 629,600     | 64.2%                         | 15.7%               | <b>48.5%</b>                   |
| Rose Garden              | • | 1      | \$ 1 | 1,439,900 | \$  | 640,200     | <b>124.9</b> %                | 28.0%               | 96.9%                          |
| San Juan Bautista        | • | 1      | \$   | 913,800   | \$  | 491,200     | 86.0%                         | 42.4%               | <b>43.6%</b>                   |
| San Martin               | • | 1      | \$ 1 | 1,478,400 | \$  | 653,700     | 126.2%                        | 49.8%               | <b>76.4%</b>                   |
| Santa Clara              | • | 1      | \$ 1 | 1,487,500 | \$  | 639,800     | <b>132.5</b> %                | 29.8%               | <b>1</b> 02.7%                 |
| Sunnyvale                | • | 1      | \$ 1 | 1,823,200 | \$  | 668,500     | <b>172.7</b> %                | 49.5%               | <b>123.2%</b>                  |
| Ponderosa                | • | 1      | \$ 1 | 1,681,300 | \$  | 752,800     | <b>123.3%</b>                 | 49.2%               | 74.1%                          |
| Lakewood                 | • | 1      | \$ 1 | 1,302,900 | \$  | 652,600     | 99.6%                         | 25.8%               | 73.8%                          |
| Washington               | • | 1      | \$ 1 | 1,893,000 | \$  | 704,800     | <b>1</b> 68.6%                | 56.2%               | <b>112.4%</b>                  |
| Ortega                   | • | 1      | \$ 2 | 2,263,100 | \$  | 774,000     | 192.4%                        | 64.5%               | 127.9%                         |
| De Anza                  | • | 1      | \$ 2 | 2,358,800 | \$  | 823,000     | <b>1</b> 86.6%                | 63.3%               | 123.3%                         |
| Serra                    | • | 1      | \$ 2 | 2,646,200 | \$  | 870,000     | 204.2%                        | 71.6%               | <b>132.6%</b>                  |
| Raynor                   | • | 1      | \$ 2 | 2,181,200 | \$  | 753,800     | <b>1</b> 89.4%                | 64.9%               | 124.5%                         |