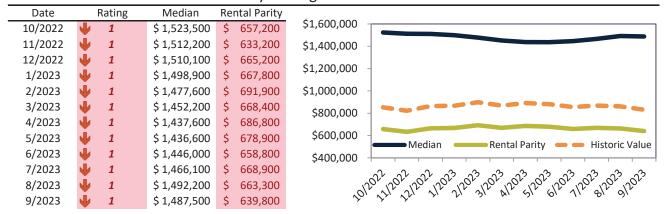

#### Historic Median Home Price Relative to Rental Parity: San Jose Metro, CA since January 1988

#### TAIT Housing Report® Market Timing System Rating: San Jose Metro, CA since January 1988

info@TAIT.com 7 of 60

#### San Jose Metro, CA Housing Market Value & Trends Update

Historically, properties in this market sell at a 27.8% premium. Today's premium is 126.2%. This market is 98.4% overvalued. Median home price is \$1,430,400. Prices fell 6.9% year-over-year.

Monthly cost of ownership is \$9,141, and rents average \$4,041, making owning \$5,099 per month more costly than renting. Rents rose 1.9% year-over-year. The current capitalization rate (rent/price) is 2.7%.