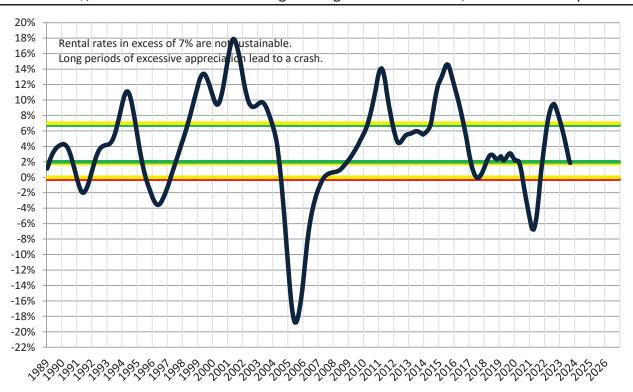

#### Resale \$/SF Year-over-Year Percentage Change: San Jose Metro, CA since January 1989

Rental \$/SF Year-over-Year Percentage Change: San Jose Metro, CA since January 1989

info@TAIT.com 6 of 60