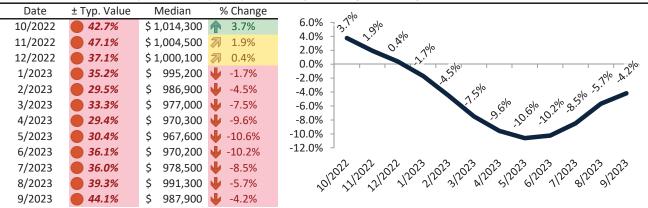

#### San Benito County Housing Market Value & Trends Update

Historically, properties in this market sell at a 27.4% premium. Today's premium is 46.9%. This market is 19.5% overvalued. Median home price is \$769,800. Prices fell 5.9% year-over-year.

Monthly cost of ownership is \$4,919, and rents average \$3,226, making owning \$1,693 per month more costly than renting. Rents rose 13.3% year-over-year. The current capitalization rate (rent/price) is 4.0%.