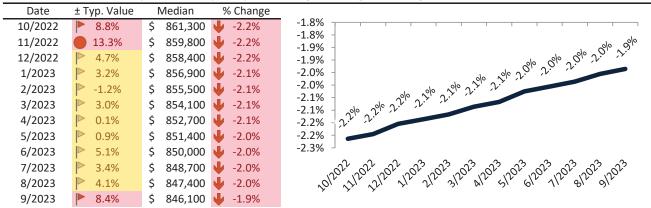

#### Historic Median Home Price Relative to Rental Parity: San Jose Metro, CA since January 1988

#### TAIT Housing Report® Market Timing System Rating: San Jose Metro, CA since January 1988

info@TAIT.com 7 of 60

### Market Timing Rating and Valuations: San Jose Metro, CA and Major Cities and Zips

| Study Area               |   | Rating | I    | Median    | Rei | ntal Parity | % Over/Under<br>Rental Parity | Historic<br>Premium | % Over/Under<br>Historic Prem. |
|--------------------------|---|--------|------|-----------|-----|-------------|-------------------------------|---------------------|--------------------------------|
| Fairgrounds              | • | 1      | \$   | 930,000   | \$  | 662,100     | <b>40.5</b> %                 | -0.1%               | <b>40.6%</b>                   |
| Santa Teresa             | • | 1      | \$ 1 | 1,241,900 | \$  | 661,400     | 87.8%                         | 17.5%               | <b>70.3%</b>                   |
| Almaden Valley           | • | 1      | \$ 1 | 1,955,100 | \$  | 676,100     | <b>189.1%</b>                 | 49.4%               | <b>139.7%</b>                  |
| Edenvale - Seven Trees   | • | 1      | \$ 1 | 1,019,200 | \$  | 681,900     | <b>49.5</b> %                 | 28.1%               | <b>46.5%</b>                   |
| Berryessa                | • | 1      | \$ 1 | 1,419,300 | \$  | 664,100     | <b>113.7</b> %                | 25.6%               | <b>88.1%</b>                   |
| Alum Rock-East Foothills | • | 1      | \$ 1 | 1,022,100 | \$  | 676,600     | <b>51.0</b> %                 | 0.8%                | <b>50.2%</b>                   |
| North San Jose           | • | 1      | \$ 1 | 1,033,800 | \$  | 629,600     | 64.2%                         | 15.7%               | <b>48.5%</b>                   |
| Rose Garden              | • | 1      | \$ 1 | 1,439,900 | \$  | 640,200     | <b>124.9</b> %                | 28.0%               | 96.9%                          |
| San Juan Bautista        | • | 1      | \$   | 913,800   | \$  | 491,200     | 86.0%                         | 42.4%               | <b>43.6%</b>                   |
| San Martin               | • | 1      | \$ 1 | 1,478,400 | \$  | 653,700     | 126.2%                        | 49.8%               | <b>76.4%</b>                   |
| Santa Clara              | • | 1      | \$ 1 | 1,487,500 | \$  | 639,800     | <b>132.5</b> %                | 29.8%               | <b>1</b> 02.7%                 |
| Sunnyvale                | • | 1      | \$ 1 | 1,823,200 | \$  | 668,500     | <b>172.7</b> %                | 49.5%               | <b>123.2%</b>                  |
| Ponderosa                | • | 1      | \$ 1 | 1,681,300 | \$  | 752,800     | <b>123.3%</b>                 | 49.2%               | 74.1%                          |
| Lakewood                 | • | 1      | \$ 1 | 1,302,900 | \$  | 652,600     | 99.6%                         | 25.8%               | 73.8%                          |
| Washington               | • | 1      | \$ 1 | 1,893,000 | \$  | 704,800     | <b>1</b> 68.6%                | 56.2%               | <b>112.4%</b>                  |
| Ortega                   | • | 1      | \$ 2 | 2,263,100 | \$  | 774,000     | 192.4%                        | 64.5%               | 127.9%                         |
| De Anza                  | • | 1      | \$ 2 | 2,358,800 | \$  | 823,000     | <b>1</b> 86.6%                | 63.3%               | 123.3%                         |
| Serra                    | • | 1      | \$ 2 | 2,646,200 | \$  | 870,000     | 204.2%                        | 71.6%               | <b>132.6%</b>                  |
| Raynor                   | • | 1      | \$ 2 | 2,181,200 | \$  | 753,800     | <b>1</b> 89.4%                | 64.9%               | 124.5%                         |