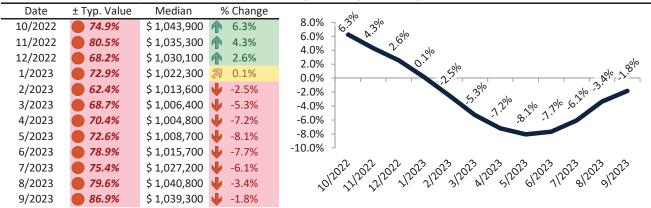

#### Historic Median Home Price Relative to Rental Parity: San Jose Metro, CA since January 1988

#### TAIT Housing Report® Market Timing System Rating: San Jose Metro, CA since January 1988

info@TAIT.com 7 of 60