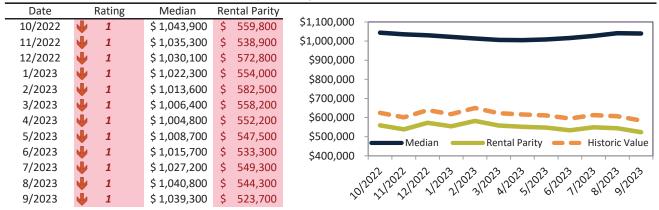

#### San Jose Metro, CA Housing Market Value & Trends Update

Historically, properties in this market sell at a 27.8% premium. Today's premium is 126.2%. This market is 98.4% overvalued. Median home price is \$1,430,400. Prices fell 6.9% year-over-year.

Monthly cost of ownership is \$9,141, and rents average \$4,041, making owning \$5,099 per month more costly than renting. Rents rose 1.9% year-over-year. The current capitalization rate (rent/price) is 2.7%.

#### Market rating = 1

#### Median Home Price and Rental Parity trailing twelve months