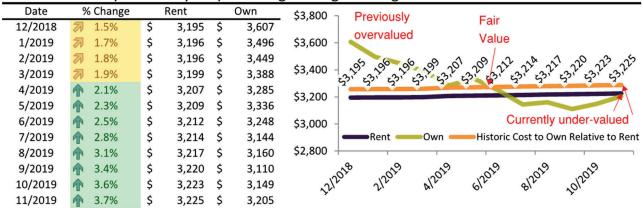

#### Rental rate and year-over-year percentage change trailing twelve months

| Date    | % Change      | Rent     | Own      | . \$9,800 ¬                                                                                                                                                                                                                                                                                                                                                                                                                                                                                                                                                                                                                                                                                                                                                                                                                                                                                                                                                                                                                                                                                                                                                                                                                                                                                                                                                                                                                                                                                                                                                                                                                                                                                                                                                                                                                                                                                                                                                                                                                                                                                                                    |
|---------|---------------|----------|----------|--------------------------------------------------------------------------------------------------------------------------------------------------------------------------------------------------------------------------------------------------------------------------------------------------------------------------------------------------------------------------------------------------------------------------------------------------------------------------------------------------------------------------------------------------------------------------------------------------------------------------------------------------------------------------------------------------------------------------------------------------------------------------------------------------------------------------------------------------------------------------------------------------------------------------------------------------------------------------------------------------------------------------------------------------------------------------------------------------------------------------------------------------------------------------------------------------------------------------------------------------------------------------------------------------------------------------------------------------------------------------------------------------------------------------------------------------------------------------------------------------------------------------------------------------------------------------------------------------------------------------------------------------------------------------------------------------------------------------------------------------------------------------------------------------------------------------------------------------------------------------------------------------------------------------------------------------------------------------------------------------------------------------------------------------------------------------------------------------------------------------------|
| 10/2022 | 2 8.8%        | \$ 3,995 | \$ 8,896 | 40,000                                                                                                                                                                                                                                                                                                                                                                                                                                                                                                                                                                                                                                                                                                                                                                                                                                                                                                                                                                                                                                                                                                                                                                                                                                                                                                                                                                                                                                                                                                                                                                                                                                                                                                                                                                                                                                                                                                                                                                                                                                                                                                                         |
| 11/2022 | <b>2</b> 8.4% | \$ 3,955 | \$ 9,160 | \$7,800 -                                                                                                                                                                                                                                                                                                                                                                                                                                                                                                                                                                                                                                                                                                                                                                                                                                                                                                                                                                                                                                                                                                                                                                                                                                                                                                                                                                                                                                                                                                                                                                                                                                                                                                                                                                                                                                                                                                                                                                                                                                                                                                                      |
| 12/2022 | <b>2</b> 7.8% | \$ 3,924 | \$ 8,597 | \$7,000                                                                                                                                                                                                                                                                                                                                                                                                                                                                                                                                                                                                                                                                                                                                                                                                                                                                                                                                                                                                                                                                                                                                                                                                                                                                                                                                                                                                                                                                                                                                                                                                                                                                                                                                                                                                                                                                                                                                                                                                                                                                                                                        |
| 1/2023  | <b>2</b> 7.2% | \$ 3,922 | \$ 8,476 | 45 000 00 00 00 00 00 00 00 00 00 00 00 0                                                                                                                                                                                                                                                                                                                                                                                                                                                                                                                                                                                                                                                                                                                                                                                                                                                                                                                                                                                                                                                                                                                                                                                                                                                                                                                                                                                                                                                                                                                                                                                                                                                                                                                                                                                                                                                                                                                                                                                                                                                                                      |
| 2/2023  | <b>6.6%</b>   | \$ 3,931 | \$ 8,121 | \$5,800 - 85 55 34 57 53 53 53 53 53 54 54 54 54                                                                                                                                                                                                                                                                                                                                                                                                                                                                                                                                                                                                                                                                                                                                                                                                                                                                                                                                                                                                                                                                                                                                                                                                                                                                                                                                                                                                                                                                                                                                                                                                                                                                                                                                                                                                                                                                                                                                                                                                                                                                               |
| 3/2023  | <b>6.0%</b>   | \$ 3,950 | \$ 8,322 |                                                                                                                                                                                                                                                                                                                                                                                                                                                                                                                                                                                                                                                                                                                                                                                                                                                                                                                                                                                                                                                                                                                                                                                                                                                                                                                                                                                                                                                                                                                                                                                                                                                                                                                                                                                                                                                                                                                                                                                                                                                                                                                                |
| 4/2023  | <b>5.3%</b>   | \$ 3,971 | \$ 8,103 | \$3,800 -                                                                                                                                                                                                                                                                                                                                                                                                                                                                                                                                                                                                                                                                                                                                                                                                                                                                                                                                                                                                                                                                                                                                                                                                                                                                                                                                                                                                                                                                                                                                                                                                                                                                                                                                                                                                                                                                                                                                                                                                                                                                                                                      |
| 5/2023  | 4.7%          | \$ 3,997 | \$ 8,197 | Rent Own Historic Cost to Own Relative to Rent                                                                                                                                                                                                                                                                                                                                                                                                                                                                                                                                                                                                                                                                                                                                                                                                                                                                                                                                                                                                                                                                                                                                                                                                                                                                                                                                                                                                                                                                                                                                                                                                                                                                                                                                                                                                                                                                                                                                                                                                                                                                                 |
| 6/2023  | <b>1.8%</b>   | \$ 4,018 | \$ 8,565 | \$1,800                                                                                                                                                                                                                                                                                                                                                                                                                                                                                                                                                                                                                                                                                                                                                                                                                                                                                                                                                                                                                                                                                                                                                                                                                                                                                                                                                                                                                                                                                                                                                                                                                                                                                                                                                                                                                                                                                                                                                                                                                                                                                                                        |
| 7/2023  | <b>1.0%</b>   | \$ 4,036 | \$ 8,612 | 22 25 25 25 25 25 25 25 25 25 25 25 25 2                                                                                                                                                                                                                                                                                                                                                                                                                                                                                                                                                                                                                                                                                                                                                                                                                                                                                                                                                                                                                                                                                                                                                                                                                                                                                                                                                                                                                                                                                                                                                                                                                                                                                                                                                                                                                                                                                                                                                                                                                                                                                       |
| 8/2023  | <b>1</b> 2.3% | \$ 4,041 | \$ 8,857 | 201201, 1201, 1201, 1201, 3101, 3101, 3101, 3101, 3101, 3101, 3101, 3101, 3101, 3101, 3101, 3101, 3101, 3101, 3101, 3101, 3101, 3101, 3101, 3101, 3101, 3101, 3101, 3101, 3101, 3101, 3101, 3101, 3101, 3101, 3101, 3101, 3101, 3101, 3101, 3101, 3101, 3101, 3101, 3101, 3101, 3101, 3101, 3101, 3101, 3101, 3101, 3101, 3101, 3101, 3101, 3101, 3101, 3101, 3101, 3101, 3101, 3101, 3101, 3101, 3101, 3101, 3101, 3101, 3101, 3101, 3101, 3101, 3101, 3101, 3101, 3101, 3101, 3101, 3101, 3101, 3101, 3101, 3101, 3101, 3101, 3101, 3101, 3101, 3101, 3101, 3101, 3101, 3101, 3101, 3101, 3101, 3101, 3101, 3101, 3101, 3101, 3101, 3101, 3101, 3101, 3101, 3101, 3101, 3101, 3101, 3101, 3101, 3101, 3101, 3101, 3101, 3101, 3101, 3101, 3101, 3101, 3101, 3101, 3101, 3101, 3101, 3101, 3101, 3101, 3101, 3101, 3101, 3101, 3101, 3101, 3101, 3101, 3101, 3101, 3101, 3101, 3101, 3101, 3101, 3101, 3101, 3101, 3101, 3101, 3101, 3101, 3101, 3101, 3101, 3101, 3101, 3101, 3101, 3101, 3101, 3101, 3101, 3101, 3101, 3101, 3101, 3101, 3101, 3101, 3101, 3101, 3101, 3101, 3101, 3101, 3101, 3101, 3101, 3101, 3101, 3101, 3101, 3101, 3101, 3101, 3101, 3101, 3101, 3101, 3101, 3101, 3101, 3101, 3101, 3101, 3101, 3101, 3101, 3101, 3101, 3101, 3101, 3101, 3101, 3101, 3101, 3101, 3101, 3101, 3101, 3101, 3101, 3101, 3101, 3101, 3101, 3101, 3101, 3101, 3101, 3101, 3101, 3101, 3101, 3101, 3101, 3101, 3101, 3101, 3101, 3101, 3101, 3101, 3101, 3101, 3101, 3101, 3101, 3101, 3101, 3101, 3101, 3101, 3101, 3101, 3101, 3101, 3101, 3101, 3101, 3101, 3101, 3101, 3101, 3101, 3101, 3101, 3101, 3101, 3101, 3101, 3101, 3101, 3101, 3101, 3101, 3101, 3101, 3101, 3101, 3101, 3101, 3101, 3101, 3101, 3101, 3101, 3101, 3101, 3101, 3101, 3101, 3101, 3101, 3101, 3101, 3101, 3101, 3101, 3101, 3101, 3101, 3101, 3101, 3101, 3101, 3101, 3101, 3101, 3101, 3101, 3101, 3101, 3101, 3101, 3101, 3101, 3101, 3101, 3101, 3101, 3101, 3101, 3101, 3101, 3101, 3101, 3101, 3101, 3101, 3101, 3101, 3101, 3101, 3101, 3101, 3101, 3101, 3101, 3101, 3101, 3101, 3101, 3101, 3101, 3101, 3101, 3101, 3101, 3101, 3101 |
| 9/2023  | <b>1.9%</b>   | \$ 4,042 | \$ 9,142 | у у у                                                                                                                                                                                                                                                                                                                                                                                                                                                                                                                                                                                                                                                                                                                                                                                                                                                                                                                                                                                                                                                                                                                                                                                                                                                                                                                                                                                                                                                                                                                                                                                                                                                                                                                                                                                                                                                                                                                                                                                                                                                                                                                          |