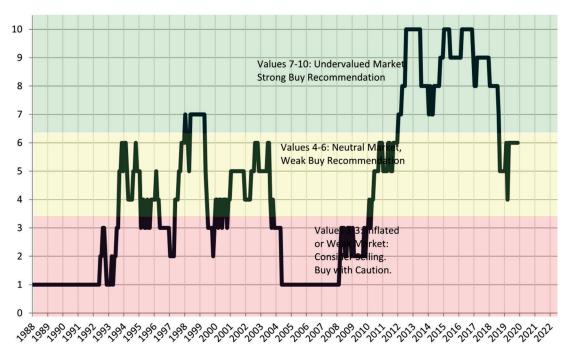

#### TAIT Housing Report® Market Timing System Rating: San Jose Metro, CA since January 1988

info@TAIT.com 7 of 60

#### Market rating = 1