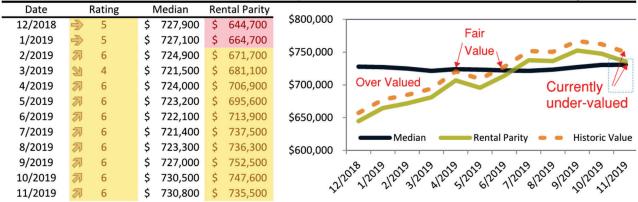

#### Historic Median Home Price Relative to Rental Parity: San Jose Metro, CA since January 1988

#### TAIT Housing Report® Market Timing System Rating: San Jose Metro, CA since January 1988

info@TAIT.com 7 of 60