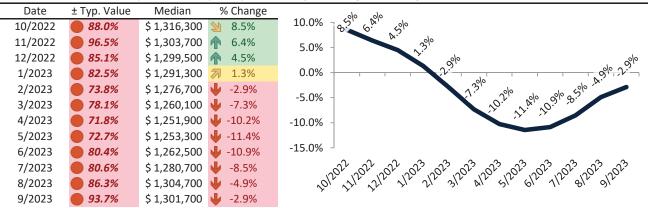

### Market Timing Rating and Valuations: San Jose Metro, CA and Major Cities and Zips

| Study Area         |          | Rating | Median       | Re | ntal Parity | % Over/Under<br>Rental Parity | Historic<br>Premium | % Over/Under<br>Historic Prem. |
|--------------------|----------|--------|--------------|----|-------------|-------------------------------|---------------------|--------------------------------|
| San Jose Metro, CA | Ψ        | 1      | \$ 1,430,400 | \$ | 632,400     | 126.2%                        | 27.8%               | 98.4%                          |
| San Benito County  | Ψ        | 2      | \$ 769,800   | \$ | 504,800     | <b>46.9%</b>                  | 27.4%               | 19.5%                          |
| Santa Clara County | Ψ        | 1      | \$ 1,464,500 | \$ | 636,900     | <b>129.9%</b>                 | 28.1%               | 101.8%                         |
| Alum Rock          | 刁        | 6      | \$ 591,200   | \$ | 593,800     | <b> </b> -0.5%                | 4.8%                | <b> </b> -5.3%                 |
| Burbank            | •        | 1      | \$ 1,114,300 | \$ | 647,500     | <b>72.1</b> %                 | -2.8%               | <b>74.9%</b>                   |
| Cambrian Park      | <b>A</b> | 7      | \$ 801,500   | \$ | 686,600     | <b>1</b> 6.7%                 | 36.6%               | 19.9%                          |
| Campbell           | •        | 1      | \$ 1,607,000 | \$ | 664,500     | <b>1</b> 41.9%                | 35.6%               | <b>1</b> 06.3%                 |
| Cupertino          | •        | 1      | \$ 2,589,300 | \$ | 885,900     | <b>192.3</b> %                | 60.3%               | <b>132.0%</b>                  |
| East Foothills     | <b>⇒</b> | 5      | \$ 846,100   | \$ | 639,500     | 32.3%                         | 23.9%               | ▶ 8.4%                         |
| Gilroy             | •        | 1      | \$ 1,039,300 | \$ | 523,700     | 98.5%                         | 11.6%               | 86.9%                          |
| Hollister          | •        | 1      | \$ 762,000   | \$ | 507,600     | <b>50.1</b> %                 | 26.0%               | <b>24.1%</b>                   |
| Los Gatos          | •        | 1      | \$ 2,461,100 | \$ | 895,300     | <b>174.9%</b>                 | 50.5%               | 124.4%                         |
| Milpitas           | Ψ        | 1      | \$ 1,316,200 | \$ | 624,800     | <b>110.6%</b>                 | 18.7%               | 91.9%                          |
| Morgan Hill        | •        | 1      | \$ 1,288,700 | \$ | 676,400     | 90.5%                         | 27.7%               | 62.8%                          |
| Mountain View      | •        | 1      | \$ 1,795,000 | \$ | 756,400     | <b>137.3</b> %                | 35.7%               | <b>1</b> 01.6%                 |
| San Jose           | •        | 1      | \$ 1,301,700 | \$ | 610,300     | <b>113.3%</b>                 | 19.6%               | 93.7%                          |
| East San Jose      | •        | 1      | \$ 982,600   | \$ | 683,400     | 43.8%                         | 1.7%                | 42.1%                          |
| West San Jose      | •        | 1      | \$ 1,803,000 | \$ | 683,000     | <b>163.9%</b>                 | 42.8%               | <b>121.1%</b>                  |
| Downtown           | •        | 1      | \$ 987,900   | \$ | 639,600     | <b>54.4</b> %                 | 10.3%               | 44.1%                          |
| North Valley       | •        | 1      | \$ 1,122,500 | \$ | 658,000     | 70.6%                         | 12.4%               | 58.2%                          |
| Evergreen          | •        | 1      | \$ 1,445,000 | \$ | 656,900     | 120.0%                        | 23.3%               | 96.7%                          |
| Willow Glen        | •        | 1      | \$ 1,566,100 | \$ | 662,600     | <b>1</b> 36.3%                | 36.0%               | <b>1</b> 00.3%                 |
| Blossom Valley     | •        | 1      | \$ 1,282,200 | \$ | 658,400     | 94.7%                         | 16.7%               | 78.0%                          |
| Cambrian Park      | •        | 1      | \$ 1,561,600 | \$ | 648,600     | <b>140.8</b> %                | 30.1%               | 110.7%                         |

info@TAIT.com 11 of 60

### Market Timing Rating and Valuations: San Jose Metro, CA and Major Cities and Zips

| Study Area               |   | Rating | I    | Median    | Rei | ntal Parity | % Over/Under<br>Rental Parity | Historic<br>Premium | % Over/Under<br>Historic Prem. |
|--------------------------|---|--------|------|-----------|-----|-------------|-------------------------------|---------------------|--------------------------------|
| Fairgrounds              | • | 1      | \$   | 930,000   | \$  | 662,100     | <b>40.5</b> %                 | -0.1%               | <b>40.6%</b>                   |
| Santa Teresa             | • | 1      | \$ 1 | 1,241,900 | \$  | 661,400     | 87.8%                         | 17.5%               | <b>70.3%</b>                   |
| Almaden Valley           | • | 1      | \$ 1 | 1,955,100 | \$  | 676,100     | <b>189.1%</b>                 | 49.4%               | <b>139.7%</b>                  |
| Edenvale - Seven Trees   | • | 1      | \$ 1 | 1,019,200 | \$  | 681,900     | <b>49.5</b> %                 | 28.1%               | <b>46.5%</b>                   |
| Berryessa                | • | 1      | \$ 1 | 1,419,300 | \$  | 664,100     | <b>113.7</b> %                | 25.6%               | <b>88.1%</b>                   |
| Alum Rock-East Foothills | • | 1      | \$ 1 | 1,022,100 | \$  | 676,600     | <b>51.0</b> %                 | 0.8%                | <b>50.2%</b>                   |
| North San Jose           | • | 1      | \$ 1 | 1,033,800 | \$  | 629,600     | 64.2%                         | 15.7%               | <b>48.5%</b>                   |
| Rose Garden              | • | 1      | \$ 1 | 1,439,900 | \$  | 640,200     | <b>124.9</b> %                | 28.0%               | 96.9%                          |
| San Juan Bautista        | • | 1      | \$   | 913,800   | \$  | 491,200     | 86.0%                         | 42.4%               | <b>43.6%</b>                   |
| San Martin               | • | 1      | \$ 1 | 1,478,400 | \$  | 653,700     | 126.2%                        | 49.8%               | <b>76.4%</b>                   |
| Santa Clara              | • | 1      | \$ 1 | 1,487,500 | \$  | 639,800     | <b>132.5</b> %                | 29.8%               | <b>1</b> 02.7%                 |
| Sunnyvale                | • | 1      | \$ 1 | 1,823,200 | \$  | 668,500     | <b>172.7</b> %                | 49.5%               | <b>123.2%</b>                  |
| Ponderosa                | • | 1      | \$ 1 | 1,681,300 | \$  | 752,800     | <b>123.3%</b>                 | 49.2%               | 74.1%                          |
| Lakewood                 | • | 1      | \$ 1 | 1,302,900 | \$  | 652,600     | 99.6%                         | 25.8%               | 73.8%                          |
| Washington               | • | 1      | \$ 1 | 1,893,000 | \$  | 704,800     | <b>1</b> 68.6%                | 56.2%               | <b>112.4%</b>                  |
| Ortega                   | • | 1      | \$ 2 | 2,263,100 | \$  | 774,000     | 192.4%                        | 64.5%               | 127.9%                         |
| De Anza                  | • | 1      | \$ 2 | 2,358,800 | \$  | 823,000     | <b>1</b> 86.6%                | 63.3%               | 123.3%                         |
| Serra                    | • | 1      | \$ 2 | 2,646,200 | \$  | 870,000     | 204.2%                        | 71.6%               | <b>132.6%</b>                  |
| Raynor                   | • | 1      | \$ 2 | 2,181,200 | \$  | 753,800     | <b>1</b> 89.4%                | 64.9%               | 124.5%                         |