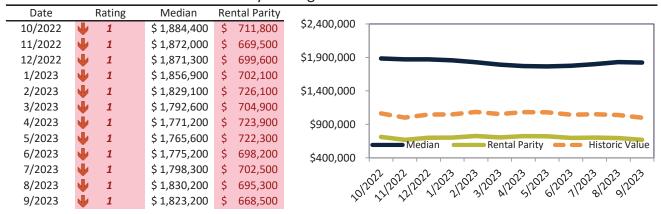

### Market Timing Rating and Valuations: San Jose Metro, CA and Major Cities and Zips

| Study Area               |   | Rating | I    | Median    | Rei | ntal Parity | % Over/Under<br>Rental Parity | Historic<br>Premium | % Over/Under<br>Historic Prem. |
|--------------------------|---|--------|------|-----------|-----|-------------|-------------------------------|---------------------|--------------------------------|
| Fairgrounds              | • | 1      | \$   | 930,000   | \$  | 662,100     | <b>40.5</b> %                 | -0.1%               | <b>40.6%</b>                   |
| Santa Teresa             | • | 1      | \$ 1 | 1,241,900 | \$  | 661,400     | 87.8%                         | 17.5%               | <b>70.3%</b>                   |
| Almaden Valley           | • | 1      | \$ 1 | 1,955,100 | \$  | 676,100     | <b>189.1%</b>                 | 49.4%               | <b>139.7%</b>                  |
| Edenvale - Seven Trees   | • | 1      | \$ 1 | 1,019,200 | \$  | 681,900     | <b>49.5</b> %                 | 28.1%               | <b>46.5%</b>                   |
| Berryessa                | • | 1      | \$ 1 | 1,419,300 | \$  | 664,100     | <b>113.7</b> %                | 25.6%               | <b>88.1%</b>                   |
| Alum Rock-East Foothills | • | 1      | \$ 1 | 1,022,100 | \$  | 676,600     | <b>51.0</b> %                 | 0.8%                | <b>50.2%</b>                   |
| North San Jose           | • | 1      | \$ 1 | 1,033,800 | \$  | 629,600     | 64.2%                         | 15.7%               | <b>48.5%</b>                   |
| Rose Garden              | • | 1      | \$ 1 | 1,439,900 | \$  | 640,200     | <b>124.9</b> %                | 28.0%               | 96.9%                          |
| San Juan Bautista        | • | 1      | \$   | 913,800   | \$  | 491,200     | 86.0%                         | 42.4%               | <b>43.6%</b>                   |
| San Martin               | • | 1      | \$ 1 | 1,478,400 | \$  | 653,700     | 126.2%                        | 49.8%               | <b>76.4%</b>                   |
| Santa Clara              | • | 1      | \$ 1 | 1,487,500 | \$  | 639,800     | <b>132.5</b> %                | 29.8%               | <b>1</b> 02.7%                 |
| Sunnyvale                | • | 1      | \$ 1 | 1,823,200 | \$  | 668,500     | <b>172.7</b> %                | 49.5%               | <b>123.2%</b>                  |
| Ponderosa                | • | 1      | \$ 1 | 1,681,300 | \$  | 752,800     | <b>123.3%</b>                 | 49.2%               | 74.1%                          |
| Lakewood                 | • | 1      | \$ 1 | 1,302,900 | \$  | 652,600     | 99.6%                         | 25.8%               | 73.8%                          |
| Washington               | • | 1      | \$ 1 | 1,893,000 | \$  | 704,800     | <b>1</b> 68.6%                | 56.2%               | <b>112.4%</b>                  |
| Ortega                   | • | 1      | \$ 2 | 2,263,100 | \$  | 774,000     | 192.4%                        | 64.5%               | 127.9%                         |
| De Anza                  | • | 1      | \$ 2 | 2,358,800 | \$  | 823,000     | <b>1</b> 86.6%                | 63.3%               | 123.3%                         |
| Serra                    | • | 1      | \$ 2 | 2,646,200 | \$  | 870,000     | 204.2%                        | 71.6%               | <b>132.6%</b>                  |
| Raynor                   | • | 1      | \$ 2 | 2,181,200 | \$  | 753,800     | <b>1</b> 89.4%                | 64.9%               | 124.5%                         |

### Market Timing Rating and Valuations: San Jose Metro, CA and Major Cities and Zips

| Study Area         |          | Rating | Median       | Re | ntal Parity | % Over/Under<br>Rental Parity | Historic<br>Premium | % Over/Under<br>Historic Prem. |
|--------------------|----------|--------|--------------|----|-------------|-------------------------------|---------------------|--------------------------------|
| San Jose Metro, CA | Ψ        | 1      | \$ 1,430,400 | \$ | 632,400     | 126.2%                        | 27.8%               | 98.4%                          |
| San Benito County  | Ψ        | 2      | \$ 769,800   | \$ | 504,800     | <b>46.9%</b>                  | 27.4%               | 19.5%                          |
| Santa Clara County | Ψ        | 1      | \$ 1,464,500 | \$ | 636,900     | <b>129.9%</b>                 | 28.1%               | 101.8%                         |
| Alum Rock          | 刁        | 6      | \$ 591,200   | \$ | 593,800     | <b> </b> -0.5%                | 4.8%                | <b> </b> -5.3%                 |
| Burbank            | •        | 1      | \$ 1,114,300 | \$ | 647,500     | <b>72.1</b> %                 | -2.8%               | <b>74.9%</b>                   |
| Cambrian Park      | <b>A</b> | 7      | \$ 801,500   | \$ | 686,600     | <b>1</b> 6.7%                 | 36.6%               | 19.9%                          |
| Campbell           | •        | 1      | \$ 1,607,000 | \$ | 664,500     | <b>1</b> 41.9%                | 35.6%               | <b>1</b> 06.3%                 |
| Cupertino          | •        | 1      | \$ 2,589,300 | \$ | 885,900     | <b>192.3</b> %                | 60.3%               | <b>132.0%</b>                  |
| East Foothills     | <b>⇒</b> | 5      | \$ 846,100   | \$ | 639,500     | 32.3%                         | 23.9%               | ▶ 8.4%                         |
| Gilroy             | •        | 1      | \$ 1,039,300 | \$ | 523,700     | 98.5%                         | 11.6%               | 86.9%                          |
| Hollister          | •        | 1      | \$ 762,000   | \$ | 507,600     | <b>50.1</b> %                 | 26.0%               | <b>24.1%</b>                   |
| Los Gatos          | •        | 1      | \$ 2,461,100 | \$ | 895,300     | <b>174.9%</b>                 | 50.5%               | 124.4%                         |
| Milpitas           | Ψ        | 1      | \$ 1,316,200 | \$ | 624,800     | <b>110.6%</b>                 | 18.7%               | 91.9%                          |
| Morgan Hill        | •        | 1      | \$ 1,288,700 | \$ | 676,400     | 90.5%                         | 27.7%               | 62.8%                          |
| Mountain View      | •        | 1      | \$ 1,795,000 | \$ | 756,400     | <b>137.3</b> %                | 35.7%               | <b>1</b> 01.6%                 |
| San Jose           | •        | 1      | \$ 1,301,700 | \$ | 610,300     | <b>113.3%</b>                 | 19.6%               | 93.7%                          |
| East San Jose      | •        | 1      | \$ 982,600   | \$ | 683,400     | 43.8%                         | 1.7%                | 42.1%                          |
| West San Jose      | •        | 1      | \$ 1,803,000 | \$ | 683,000     | <b>163.9%</b>                 | 42.8%               | <b>121.1%</b>                  |
| Downtown           | •        | 1      | \$ 987,900   | \$ | 639,600     | <b>54.4</b> %                 | 10.3%               | 44.1%                          |
| North Valley       | •        | 1      | \$ 1,122,500 | \$ | 658,000     | 70.6%                         | 12.4%               | 58.2%                          |
| Evergreen          | •        | 1      | \$ 1,445,000 | \$ | 656,900     | 120.0%                        | 23.3%               | 96.7%                          |
| Willow Glen        | •        | 1      | \$ 1,566,100 | \$ | 662,600     | <b>1</b> 36.3%                | 36.0%               | <b>1</b> 00.3%                 |
| Blossom Valley     | •        | 1      | \$ 1,282,200 | \$ | 658,400     | 94.7%                         | 16.7%               | 78.0%                          |
| Cambrian Park      | •        | 1      | \$ 1,561,600 | \$ | 648,600     | <b>140.8</b> %                | 30.1%               | 110.7%                         |