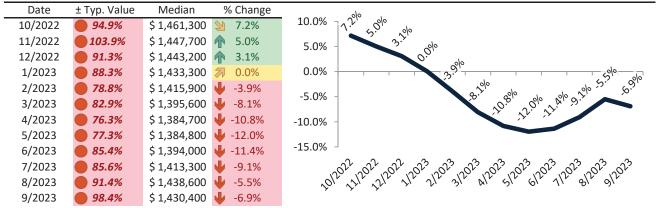

#### San Jose Metro, CA Housing Market Value & Trends Update

Historically, properties in this market sell at a 27.8% premium. Today's premium is 126.2%. This market is 98.4% overvalued. Median home price is \$1,430,400. Prices fell 6.9% year-over-year.

#### Rental rate and year-over-year percentage change trailing twelve months

| Date    | % Change      | Rent     | Own      | . \$9,800 ¬                                                                                                                                                                                                                                                                                                                                                                                                                                                                                                                                                                                                                                                                                                                                                                                                                                                                                                                                                                                                                                                                                                                                                                                                                                                                                                                                                                                                                                                                                                                                                                                                                                                                                                                                                                                                                                                                                                                                                                                                                                                                                                                    |
|---------|---------------|----------|----------|--------------------------------------------------------------------------------------------------------------------------------------------------------------------------------------------------------------------------------------------------------------------------------------------------------------------------------------------------------------------------------------------------------------------------------------------------------------------------------------------------------------------------------------------------------------------------------------------------------------------------------------------------------------------------------------------------------------------------------------------------------------------------------------------------------------------------------------------------------------------------------------------------------------------------------------------------------------------------------------------------------------------------------------------------------------------------------------------------------------------------------------------------------------------------------------------------------------------------------------------------------------------------------------------------------------------------------------------------------------------------------------------------------------------------------------------------------------------------------------------------------------------------------------------------------------------------------------------------------------------------------------------------------------------------------------------------------------------------------------------------------------------------------------------------------------------------------------------------------------------------------------------------------------------------------------------------------------------------------------------------------------------------------------------------------------------------------------------------------------------------------|
| 10/2022 | 2 8.8%        | \$ 3,995 | \$ 8,896 | 40,000                                                                                                                                                                                                                                                                                                                                                                                                                                                                                                                                                                                                                                                                                                                                                                                                                                                                                                                                                                                                                                                                                                                                                                                                                                                                                                                                                                                                                                                                                                                                                                                                                                                                                                                                                                                                                                                                                                                                                                                                                                                                                                                         |
| 11/2022 | <b>2</b> 8.4% | \$ 3,955 | \$ 9,160 | \$7,800 -                                                                                                                                                                                                                                                                                                                                                                                                                                                                                                                                                                                                                                                                                                                                                                                                                                                                                                                                                                                                                                                                                                                                                                                                                                                                                                                                                                                                                                                                                                                                                                                                                                                                                                                                                                                                                                                                                                                                                                                                                                                                                                                      |
| 12/2022 | <b>2</b> 7.8% | \$ 3,924 | \$ 8,597 | \$7,000                                                                                                                                                                                                                                                                                                                                                                                                                                                                                                                                                                                                                                                                                                                                                                                                                                                                                                                                                                                                                                                                                                                                                                                                                                                                                                                                                                                                                                                                                                                                                                                                                                                                                                                                                                                                                                                                                                                                                                                                                                                                                                                        |
| 1/2023  | <b>2</b> 7.2% | \$ 3,922 | \$ 8,476 | 45 000 00 00 00 00 00 00 00 00 00 00 00 0                                                                                                                                                                                                                                                                                                                                                                                                                                                                                                                                                                                                                                                                                                                                                                                                                                                                                                                                                                                                                                                                                                                                                                                                                                                                                                                                                                                                                                                                                                                                                                                                                                                                                                                                                                                                                                                                                                                                                                                                                                                                                      |
| 2/2023  | <b>6.6%</b>   | \$ 3,931 | \$ 8,121 | \$5,800 - 85 55 34 57 53 53 53 53 53 54 54 54 54                                                                                                                                                                                                                                                                                                                                                                                                                                                                                                                                                                                                                                                                                                                                                                                                                                                                                                                                                                                                                                                                                                                                                                                                                                                                                                                                                                                                                                                                                                                                                                                                                                                                                                                                                                                                                                                                                                                                                                                                                                                                               |
| 3/2023  | <b>6.0%</b>   | \$ 3,950 | \$ 8,322 |                                                                                                                                                                                                                                                                                                                                                                                                                                                                                                                                                                                                                                                                                                                                                                                                                                                                                                                                                                                                                                                                                                                                                                                                                                                                                                                                                                                                                                                                                                                                                                                                                                                                                                                                                                                                                                                                                                                                                                                                                                                                                                                                |
| 4/2023  | <b>5.3%</b>   | \$ 3,971 | \$ 8,103 | \$3,800 -                                                                                                                                                                                                                                                                                                                                                                                                                                                                                                                                                                                                                                                                                                                                                                                                                                                                                                                                                                                                                                                                                                                                                                                                                                                                                                                                                                                                                                                                                                                                                                                                                                                                                                                                                                                                                                                                                                                                                                                                                                                                                                                      |
| 5/2023  | 4.7%          | \$ 3,997 | \$ 8,197 | Rent Own Historic Cost to Own Relative to Rent                                                                                                                                                                                                                                                                                                                                                                                                                                                                                                                                                                                                                                                                                                                                                                                                                                                                                                                                                                                                                                                                                                                                                                                                                                                                                                                                                                                                                                                                                                                                                                                                                                                                                                                                                                                                                                                                                                                                                                                                                                                                                 |
| 6/2023  | <b>1.8%</b>   | \$ 4,018 | \$ 8,565 | \$1,800                                                                                                                                                                                                                                                                                                                                                                                                                                                                                                                                                                                                                                                                                                                                                                                                                                                                                                                                                                                                                                                                                                                                                                                                                                                                                                                                                                                                                                                                                                                                                                                                                                                                                                                                                                                                                                                                                                                                                                                                                                                                                                                        |
| 7/2023  | <b>1.0%</b>   | \$ 4,036 | \$ 8,612 | 22 25 25 25 25 25 25 25 25 25 25 25 25 2                                                                                                                                                                                                                                                                                                                                                                                                                                                                                                                                                                                                                                                                                                                                                                                                                                                                                                                                                                                                                                                                                                                                                                                                                                                                                                                                                                                                                                                                                                                                                                                                                                                                                                                                                                                                                                                                                                                                                                                                                                                                                       |
| 8/2023  | <b>1</b> 2.3% | \$ 4,041 | \$ 8,857 | 201201, 1201, 1201, 1201, 3101, 3101, 3101, 3101, 3101, 3101, 3101, 3101, 3101, 3101, 3101, 3101, 3101, 3101, 3101, 3101, 3101, 3101, 3101, 3101, 3101, 3101, 3101, 3101, 3101, 3101, 3101, 3101, 3101, 3101, 3101, 3101, 3101, 3101, 3101, 3101, 3101, 3101, 3101, 3101, 3101, 3101, 3101, 3101, 3101, 3101, 3101, 3101, 3101, 3101, 3101, 3101, 3101, 3101, 3101, 3101, 3101, 3101, 3101, 3101, 3101, 3101, 3101, 3101, 3101, 3101, 3101, 3101, 3101, 3101, 3101, 3101, 3101, 3101, 3101, 3101, 3101, 3101, 3101, 3101, 3101, 3101, 3101, 3101, 3101, 3101, 3101, 3101, 3101, 3101, 3101, 3101, 3101, 3101, 3101, 3101, 3101, 3101, 3101, 3101, 3101, 3101, 3101, 3101, 3101, 3101, 3101, 3101, 3101, 3101, 3101, 3101, 3101, 3101, 3101, 3101, 3101, 3101, 3101, 3101, 3101, 3101, 3101, 3101, 3101, 3101, 3101, 3101, 3101, 3101, 3101, 3101, 3101, 3101, 3101, 3101, 3101, 3101, 3101, 3101, 3101, 3101, 3101, 3101, 3101, 3101, 3101, 3101, 3101, 3101, 3101, 3101, 3101, 3101, 3101, 3101, 3101, 3101, 3101, 3101, 3101, 3101, 3101, 3101, 3101, 3101, 3101, 3101, 3101, 3101, 3101, 3101, 3101, 3101, 3101, 3101, 3101, 3101, 3101, 3101, 3101, 3101, 3101, 3101, 3101, 3101, 3101, 3101, 3101, 3101, 3101, 3101, 3101, 3101, 3101, 3101, 3101, 3101, 3101, 3101, 3101, 3101, 3101, 3101, 3101, 3101, 3101, 3101, 3101, 3101, 3101, 3101, 3101, 3101, 3101, 3101, 3101, 3101, 3101, 3101, 3101, 3101, 3101, 3101, 3101, 3101, 3101, 3101, 3101, 3101, 3101, 3101, 3101, 3101, 3101, 3101, 3101, 3101, 3101, 3101, 3101, 3101, 3101, 3101, 3101, 3101, 3101, 3101, 3101, 3101, 3101, 3101, 3101, 3101, 3101, 3101, 3101, 3101, 3101, 3101, 3101, 3101, 3101, 3101, 3101, 3101, 3101, 3101, 3101, 3101, 3101, 3101, 3101, 3101, 3101, 3101, 3101, 3101, 3101, 3101, 3101, 3101, 3101, 3101, 3101, 3101, 3101, 3101, 3101, 3101, 3101, 3101, 3101, 3101, 3101, 3101, 3101, 3101, 3101, 3101, 3101, 3101, 3101, 3101, 3101, 3101, 3101, 3101, 3101, 3101, 3101, 3101, 3101, 3101, 3101, 3101, 3101, 3101, 3101, 3101, 3101, 3101, 3101, 3101, 3101, 3101, 3101, 3101, 3101, 3101, 3101, 3101, 3101, 3101, 3101, 3101, 3101 |
| 9/2023  | <b>1.9%</b>   | \$ 4,042 | \$ 9,142 | у у у                                                                                                                                                                                                                                                                                                                                                                                                                                                                                                                                                                                                                                                                                                                                                                                                                                                                                                                                                                                                                                                                                                                                                                                                                                                                                                                                                                                                                                                                                                                                                                                                                                                                                                                                                                                                                                                                                                                                                                                                                                                                                                                          |