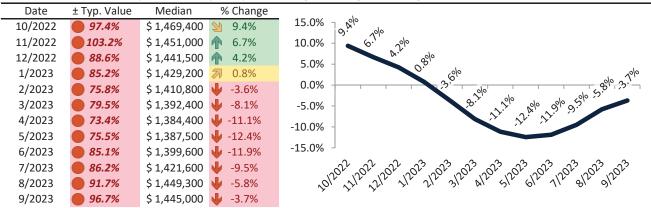

#### San Jose Metro, CA Housing Market Value & Trends Update

Historically, properties in this market sell at a 27.8% premium. Today's premium is 126.2%. This market is 98.4% overvalued. Median home price is \$1,430,400. Prices fell 6.9% year-over-year.

Monthly cost of ownership is \$9,141, and rents average \$4,041, making owning \$5,099 per month more costly than renting. Rents rose 1.9% year-over-year. The current capitalization rate (rent/price) is 2.7%.

#### Market rating = 1