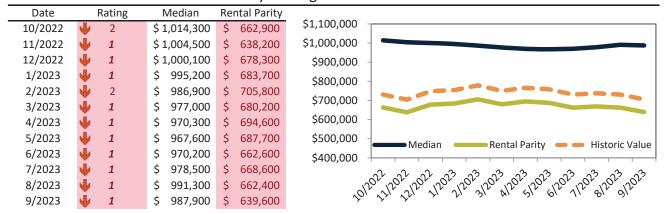

#### San Benito County Housing Market Value & Trends Update

Historically, properties in this market sell at a 27.4% premium. Today's premium is 46.9%. This market is 19.5% overvalued. Median home price is \$769,800. Prices fell 5.9% year-over-year.

Monthly cost of ownership is \$4,919, and rents average \$3,226, making owning \$1,693 per month more costly than renting. Rents rose 13.3% year-over-year. The current capitalization rate (rent/price) is 4.0%.

#### Market rating = 2