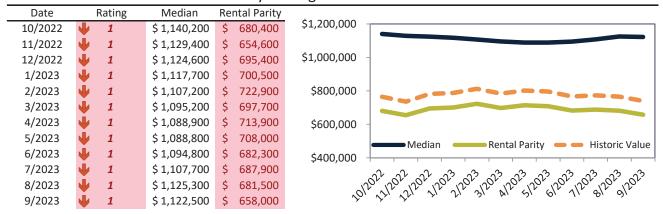

#### San Jose Metro, CA Housing Market Value & Trends Update

Historically, properties in this market sell at a 27.8% premium. Today's premium is 126.2%. This market is 98.4% overvalued. Median home price is \$1,430,400. Prices fell 6.9% year-over-year.

Monthly cost of ownership is \$9,141, and rents average \$4,041, making owning \$5,099 per month more costly than renting. Rents rose 1.9% year-over-year. The current capitalization rate (rent/price) is 2.7%.

#### Market rating = 1