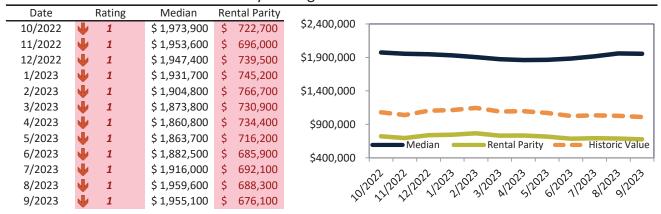

#### San Benito County Housing Market Value & Trends Update

Historically, properties in this market sell at a 27.4% premium. Today's premium is 46.9%. This market is 19.5% overvalued. Median home price is \$769,800. Prices fell 5.9% year-over-year.

Monthly cost of ownership is \$4,919, and rents average \$3,226, making owning \$1,693 per month more costly than renting. Rents rose 13.3% year-over-year. The current capitalization rate (rent/price) is 4.0%.

#### Market rating = 2

#### Median Home Price and Rental Parity trailing twelve months