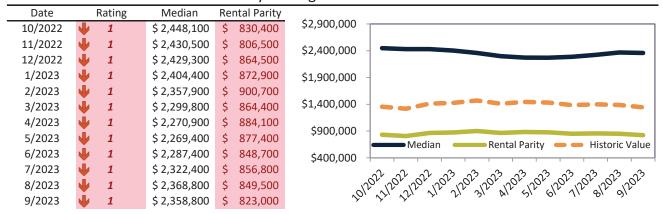

### Market Timing Rating and Valuations: San Jose Metro, CA and Major Cities and Zips

| Study Area         |          | Rating | Median       | Re | ntal Parity | % Over/Under<br>Rental Parity | Historic<br>Premium | % Over/Under<br>Historic Prem. |
|--------------------|----------|--------|--------------|----|-------------|-------------------------------|---------------------|--------------------------------|
| San Jose Metro, CA | Ψ        | 1      | \$ 1,430,400 | \$ | 632,400     | 126.2%                        | 27.8%               | 98.4%                          |
| San Benito County  | Ψ        | 2      | \$ 769,800   | \$ | 504,800     | <b>46.9%</b>                  | 27.4%               | 19.5%                          |
| Santa Clara County | Ψ        | 1      | \$ 1,464,500 | \$ | 636,900     | <b>129.9%</b>                 | 28.1%               | 101.8%                         |
| Alum Rock          | 刁        | 6      | \$ 591,200   | \$ | 593,800     | <b> </b> -0.5%                | 4.8%                | <b> </b> -5.3%                 |
| Burbank            | •        | 1      | \$ 1,114,300 | \$ | 647,500     | <b>72.1</b> %                 | -2.8%               | <b>74.9%</b>                   |
| Cambrian Park      | <b>A</b> | 7      | \$ 801,500   | \$ | 686,600     | <b>1</b> 6.7%                 | 36.6%               | 19.9%                          |
| Campbell           | •        | 1      | \$ 1,607,000 | \$ | 664,500     | <b>1</b> 41.9%                | 35.6%               | <b>1</b> 06.3%                 |
| Cupertino          | •        | 1      | \$ 2,589,300 | \$ | 885,900     | <b>192.3</b> %                | 60.3%               | <b>132.0%</b>                  |
| East Foothills     | <b>⇒</b> | 5      | \$ 846,100   | \$ | 639,500     | 32.3%                         | 23.9%               | ▶ 8.4%                         |
| Gilroy             | •        | 1      | \$ 1,039,300 | \$ | 523,700     | 98.5%                         | 11.6%               | 86.9%                          |
| Hollister          | •        | 1      | \$ 762,000   | \$ | 507,600     | <b>50.1</b> %                 | 26.0%               | <b>24.1%</b>                   |
| Los Gatos          | •        | 1      | \$ 2,461,100 | \$ | 895,300     | <b>174.9%</b>                 | 50.5%               | 124.4%                         |
| Milpitas           | Ψ        | 1      | \$ 1,316,200 | \$ | 624,800     | <b>110.6%</b>                 | 18.7%               | 91.9%                          |
| Morgan Hill        | •        | 1      | \$ 1,288,700 | \$ | 676,400     | 90.5%                         | 27.7%               | 62.8%                          |
| Mountain View      | •        | 1      | \$ 1,795,000 | \$ | 756,400     | <b>137.3</b> %                | 35.7%               | <b>1</b> 01.6%                 |
| San Jose           | •        | 1      | \$ 1,301,700 | \$ | 610,300     | <b>113.3%</b>                 | 19.6%               | 93.7%                          |
| East San Jose      | •        | 1      | \$ 982,600   | \$ | 683,400     | 43.8%                         | 1.7%                | 42.1%                          |
| West San Jose      | •        | 1      | \$ 1,803,000 | \$ | 683,000     | <b>163.9%</b>                 | 42.8%               | <b>121.1%</b>                  |
| Downtown           | •        | 1      | \$ 987,900   | \$ | 639,600     | <b>54.4</b> %                 | 10.3%               | 44.1%                          |
| North Valley       | •        | 1      | \$ 1,122,500 | \$ | 658,000     | 70.6%                         | 12.4%               | 58.2%                          |
| Evergreen          | •        | 1      | \$ 1,445,000 | \$ | 656,900     | 120.0%                        | 23.3%               | 96.7%                          |
| Willow Glen        | •        | 1      | \$ 1,566,100 | \$ | 662,600     | <b>1</b> 36.3%                | 36.0%               | <b>1</b> 00.3%                 |
| Blossom Valley     | •        | 1      | \$ 1,282,200 | \$ | 658,400     | 94.7%                         | 16.7%               | 78.0%                          |
| Cambrian Park      | •        | 1      | \$ 1,561,600 | \$ | 648,600     | <b>140.8</b> %                | 30.1%               | 110.7%                         |

### Market Timing Rating and Valuations: San Jose Metro, CA and Major Cities and Zips

| Study Area               |   | Rating | I    | Median    | Rei | ntal Parity | % Over/Under<br>Rental Parity | Historic<br>Premium | % Over/Under<br>Historic Prem. |
|--------------------------|---|--------|------|-----------|-----|-------------|-------------------------------|---------------------|--------------------------------|
| Fairgrounds              | • | 1      | \$   | 930,000   | \$  | 662,100     | <b>40.5</b> %                 | -0.1%               | <b>40.6%</b>                   |
| Santa Teresa             | • | 1      | \$ 1 | 1,241,900 | \$  | 661,400     | 87.8%                         | 17.5%               | <b>70.3%</b>                   |
| Almaden Valley           | • | 1      | \$ 1 | 1,955,100 | \$  | 676,100     | <b>189.1%</b>                 | 49.4%               | <b>139.7%</b>                  |
| Edenvale - Seven Trees   | • | 1      | \$ 1 | 1,019,200 | \$  | 681,900     | <b>49.5</b> %                 | 28.1%               | <b>46.5%</b>                   |
| Berryessa                | • | 1      | \$ 1 | 1,419,300 | \$  | 664,100     | <b>113.7</b> %                | 25.6%               | <b>88.1%</b>                   |
| Alum Rock-East Foothills | • | 1      | \$ 1 | 1,022,100 | \$  | 676,600     | <b>51.0</b> %                 | 0.8%                | <b>50.2%</b>                   |
| North San Jose           | • | 1      | \$ 1 | 1,033,800 | \$  | 629,600     | 64.2%                         | 15.7%               | <b>48.5%</b>                   |
| Rose Garden              | • | 1      | \$ 1 | 1,439,900 | \$  | 640,200     | <b>124.9</b> %                | 28.0%               | 96.9%                          |
| San Juan Bautista        | • | 1      | \$   | 913,800   | \$  | 491,200     | 86.0%                         | 42.4%               | <b>43.6%</b>                   |
| San Martin               | • | 1      | \$ 1 | 1,478,400 | \$  | 653,700     | 126.2%                        | 49.8%               | <b>76.4%</b>                   |
| Santa Clara              | • | 1      | \$ 1 | 1,487,500 | \$  | 639,800     | <b>132.5</b> %                | 29.8%               | <b>1</b> 02.7%                 |
| Sunnyvale                | • | 1      | \$ 1 | 1,823,200 | \$  | 668,500     | <b>172.7</b> %                | 49.5%               | <b>123.2%</b>                  |
| Ponderosa                | • | 1      | \$ 1 | 1,681,300 | \$  | 752,800     | <b>123.3%</b>                 | 49.2%               | 74.1%                          |
| Lakewood                 | • | 1      | \$ 1 | 1,302,900 | \$  | 652,600     | 99.6%                         | 25.8%               | 73.8%                          |
| Washington               | • | 1      | \$ 1 | 1,893,000 | \$  | 704,800     | <b>1</b> 68.6%                | 56.2%               | <b>112.4%</b>                  |
| Ortega                   | • | 1      | \$ 2 | 2,263,100 | \$  | 774,000     | 192.4%                        | 64.5%               | 127.9%                         |
| De Anza                  | • | 1      | \$ 2 | 2,358,800 | \$  | 823,000     | <b>1</b> 86.6%                | 63.3%               | 123.3%                         |
| Serra                    | • | 1      | \$ 2 | 2,646,200 | \$  | 870,000     | 204.2%                        | 71.6%               | <b>132.6%</b>                  |
| Raynor                   | • | 1      | \$ 2 | 2,181,200 | \$  | 753,800     | <b>1</b> 89.4%                | 64.9%               | 124.5%                         |