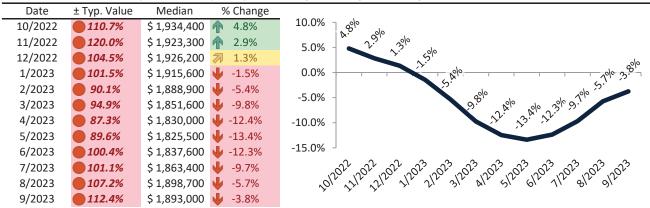

#### Resale \$/SF Year-over-Year Percentage Change: San Jose Metro, CA since January 1989

Rental \$/SF Year-over-Year Percentage Change: San Jose Metro, CA since January 1989

info@TAIT.com 6 of 60