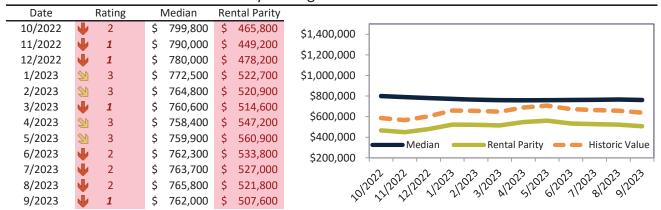

#### San Benito County Housing Market Value & Trends Update

Historically, properties in this market sell at a 27.4% premium. Today's premium is 46.9%. This market is 19.5% overvalued. Median home price is \$769,800. Prices fell 5.9% year-over-year.

Monthly cost of ownership is \$4,919, and rents average \$3,226, making owning \$1,693 per month more costly than renting. Rents rose 13.3% year-over-year. The current capitalization rate (rent/price) is 4.0%.

#### Market rating = 2

#### Median Home Price and Rental Parity trailing twelve months