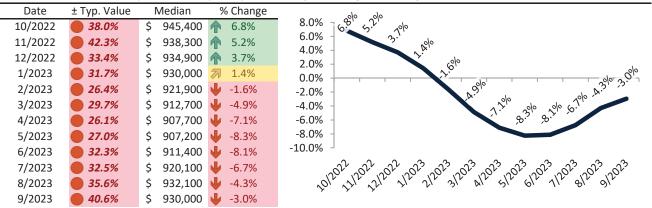

#### Resale Median and year-over-year percentage change trailing twelve months

#### Rental rate and year-over-year percentage change trailing twelve months

| Date    | % Change      | Rent     | Own      | . \$9,800 ¬                                                                                                                                                                                                                                                                                                                                                                                                                                                                                                                                                                                                                                                                                                                                                                                                                                                                                                                                                                                                                                                                                                                                                                                                                                                                                                                                                                                                                                                                                                                                                                                                                                                                                                                                                                                                                                                                                                                                                                                                                                                                                                                    |
|---------|---------------|----------|----------|--------------------------------------------------------------------------------------------------------------------------------------------------------------------------------------------------------------------------------------------------------------------------------------------------------------------------------------------------------------------------------------------------------------------------------------------------------------------------------------------------------------------------------------------------------------------------------------------------------------------------------------------------------------------------------------------------------------------------------------------------------------------------------------------------------------------------------------------------------------------------------------------------------------------------------------------------------------------------------------------------------------------------------------------------------------------------------------------------------------------------------------------------------------------------------------------------------------------------------------------------------------------------------------------------------------------------------------------------------------------------------------------------------------------------------------------------------------------------------------------------------------------------------------------------------------------------------------------------------------------------------------------------------------------------------------------------------------------------------------------------------------------------------------------------------------------------------------------------------------------------------------------------------------------------------------------------------------------------------------------------------------------------------------------------------------------------------------------------------------------------------|
| 10/2022 | 2 8.8%        | \$ 3,995 | \$ 8,896 | 40,000                                                                                                                                                                                                                                                                                                                                                                                                                                                                                                                                                                                                                                                                                                                                                                                                                                                                                                                                                                                                                                                                                                                                                                                                                                                                                                                                                                                                                                                                                                                                                                                                                                                                                                                                                                                                                                                                                                                                                                                                                                                                                                                         |
| 11/2022 | <b>2</b> 8.4% | \$ 3,955 | \$ 9,160 | \$7,800 -                                                                                                                                                                                                                                                                                                                                                                                                                                                                                                                                                                                                                                                                                                                                                                                                                                                                                                                                                                                                                                                                                                                                                                                                                                                                                                                                                                                                                                                                                                                                                                                                                                                                                                                                                                                                                                                                                                                                                                                                                                                                                                                      |
| 12/2022 | <b>2</b> 7.8% | \$ 3,924 | \$ 8,597 | \$7,000                                                                                                                                                                                                                                                                                                                                                                                                                                                                                                                                                                                                                                                                                                                                                                                                                                                                                                                                                                                                                                                                                                                                                                                                                                                                                                                                                                                                                                                                                                                                                                                                                                                                                                                                                                                                                                                                                                                                                                                                                                                                                                                        |
| 1/2023  | <b>2</b> 7.2% | \$ 3,922 | \$ 8,476 | 45 000 00 00 00 00 00 00 00 00 00 00 00 0                                                                                                                                                                                                                                                                                                                                                                                                                                                                                                                                                                                                                                                                                                                                                                                                                                                                                                                                                                                                                                                                                                                                                                                                                                                                                                                                                                                                                                                                                                                                                                                                                                                                                                                                                                                                                                                                                                                                                                                                                                                                                      |
| 2/2023  | <b>6.6%</b>   | \$ 3,931 | \$ 8,121 | \$5,800 - 85 55 34 57 53 53 53 53 53 54 54 54 54                                                                                                                                                                                                                                                                                                                                                                                                                                                                                                                                                                                                                                                                                                                                                                                                                                                                                                                                                                                                                                                                                                                                                                                                                                                                                                                                                                                                                                                                                                                                                                                                                                                                                                                                                                                                                                                                                                                                                                                                                                                                               |
| 3/2023  | <b>6.0%</b>   | \$ 3,950 | \$ 8,322 |                                                                                                                                                                                                                                                                                                                                                                                                                                                                                                                                                                                                                                                                                                                                                                                                                                                                                                                                                                                                                                                                                                                                                                                                                                                                                                                                                                                                                                                                                                                                                                                                                                                                                                                                                                                                                                                                                                                                                                                                                                                                                                                                |
| 4/2023  | <b>5.3%</b>   | \$ 3,971 | \$ 8,103 | \$3,800 -                                                                                                                                                                                                                                                                                                                                                                                                                                                                                                                                                                                                                                                                                                                                                                                                                                                                                                                                                                                                                                                                                                                                                                                                                                                                                                                                                                                                                                                                                                                                                                                                                                                                                                                                                                                                                                                                                                                                                                                                                                                                                                                      |
| 5/2023  | 4.7%          | \$ 3,997 | \$ 8,197 | Rent Own Historic Cost to Own Relative to Rent                                                                                                                                                                                                                                                                                                                                                                                                                                                                                                                                                                                                                                                                                                                                                                                                                                                                                                                                                                                                                                                                                                                                                                                                                                                                                                                                                                                                                                                                                                                                                                                                                                                                                                                                                                                                                                                                                                                                                                                                                                                                                 |
| 6/2023  | <b>1.8%</b>   | \$ 4,018 | \$ 8,565 | \$1,800                                                                                                                                                                                                                                                                                                                                                                                                                                                                                                                                                                                                                                                                                                                                                                                                                                                                                                                                                                                                                                                                                                                                                                                                                                                                                                                                                                                                                                                                                                                                                                                                                                                                                                                                                                                                                                                                                                                                                                                                                                                                                                                        |
| 7/2023  | <b>1.0%</b>   | \$ 4,036 | \$ 8,612 | 22 25 25 25 25 25 25 25 25 25 25 25 25 2                                                                                                                                                                                                                                                                                                                                                                                                                                                                                                                                                                                                                                                                                                                                                                                                                                                                                                                                                                                                                                                                                                                                                                                                                                                                                                                                                                                                                                                                                                                                                                                                                                                                                                                                                                                                                                                                                                                                                                                                                                                                                       |
| 8/2023  | <b>1</b> 2.3% | \$ 4,041 | \$ 8,857 | 201201, 1201, 1201, 1201, 3101, 3101, 3101, 3101, 3101, 3101, 3101, 3101, 3101, 3101, 3101, 3101, 3101, 3101, 3101, 3101, 3101, 3101, 3101, 3101, 3101, 3101, 3101, 3101, 3101, 3101, 3101, 3101, 3101, 3101, 3101, 3101, 3101, 3101, 3101, 3101, 3101, 3101, 3101, 3101, 3101, 3101, 3101, 3101, 3101, 3101, 3101, 3101, 3101, 3101, 3101, 3101, 3101, 3101, 3101, 3101, 3101, 3101, 3101, 3101, 3101, 3101, 3101, 3101, 3101, 3101, 3101, 3101, 3101, 3101, 3101, 3101, 3101, 3101, 3101, 3101, 3101, 3101, 3101, 3101, 3101, 3101, 3101, 3101, 3101, 3101, 3101, 3101, 3101, 3101, 3101, 3101, 3101, 3101, 3101, 3101, 3101, 3101, 3101, 3101, 3101, 3101, 3101, 3101, 3101, 3101, 3101, 3101, 3101, 3101, 3101, 3101, 3101, 3101, 3101, 3101, 3101, 3101, 3101, 3101, 3101, 3101, 3101, 3101, 3101, 3101, 3101, 3101, 3101, 3101, 3101, 3101, 3101, 3101, 3101, 3101, 3101, 3101, 3101, 3101, 3101, 3101, 3101, 3101, 3101, 3101, 3101, 3101, 3101, 3101, 3101, 3101, 3101, 3101, 3101, 3101, 3101, 3101, 3101, 3101, 3101, 3101, 3101, 3101, 3101, 3101, 3101, 3101, 3101, 3101, 3101, 3101, 3101, 3101, 3101, 3101, 3101, 3101, 3101, 3101, 3101, 3101, 3101, 3101, 3101, 3101, 3101, 3101, 3101, 3101, 3101, 3101, 3101, 3101, 3101, 3101, 3101, 3101, 3101, 3101, 3101, 3101, 3101, 3101, 3101, 3101, 3101, 3101, 3101, 3101, 3101, 3101, 3101, 3101, 3101, 3101, 3101, 3101, 3101, 3101, 3101, 3101, 3101, 3101, 3101, 3101, 3101, 3101, 3101, 3101, 3101, 3101, 3101, 3101, 3101, 3101, 3101, 3101, 3101, 3101, 3101, 3101, 3101, 3101, 3101, 3101, 3101, 3101, 3101, 3101, 3101, 3101, 3101, 3101, 3101, 3101, 3101, 3101, 3101, 3101, 3101, 3101, 3101, 3101, 3101, 3101, 3101, 3101, 3101, 3101, 3101, 3101, 3101, 3101, 3101, 3101, 3101, 3101, 3101, 3101, 3101, 3101, 3101, 3101, 3101, 3101, 3101, 3101, 3101, 3101, 3101, 3101, 3101, 3101, 3101, 3101, 3101, 3101, 3101, 3101, 3101, 3101, 3101, 3101, 3101, 3101, 3101, 3101, 3101, 3101, 3101, 3101, 3101, 3101, 3101, 3101, 3101, 3101, 3101, 3101, 3101, 3101, 3101, 3101, 3101, 3101, 3101, 3101, 3101, 3101, 3101, 3101, 3101, 3101, 3101, 3101, 3101 |
| 9/2023  | <b>1.9%</b>   | \$ 4,042 | \$ 9,142 | у у у                                                                                                                                                                                                                                                                                                                                                                                                                                                                                                                                                                                                                                                                                                                                                                                                                                                                                                                                                                                                                                                                                                                                                                                                                                                                                                                                                                                                                                                                                                                                                                                                                                                                                                                                                                                                                                                                                                                                                                                                                                                                                                                          |