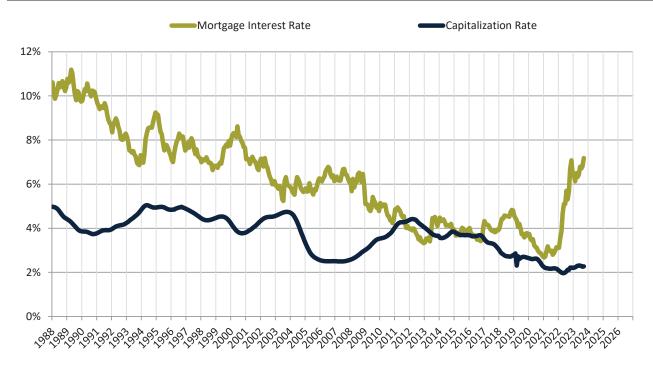

#### Cash Investor Capitalization Rate: San Jose Metro, CA since January 1988

Financed Investor Cash-on-Cash Return: San Jose Metro, CA since January 1988

info@TAIT.com 8 of 60

Monthly cost of ownership is \$9,141, and rents average \$4,041, making owning \$5,099 per month more costly than renting. Rents rose 1.9% year-over-year. The current capitalization rate (rent/price) is 2.7%.