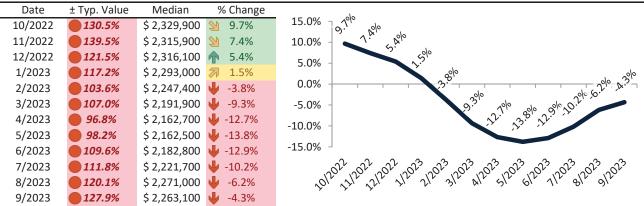

### Market Timing Rating and Valuations: San Jose Metro, CA and Major Cities and Zips

| Study Area         |          | Rating | Median       | Re | ntal Parity | % Over/Under<br>Rental Parity | Historic<br>Premium | % Over/Under<br>Historic Prem. |
|--------------------|----------|--------|--------------|----|-------------|-------------------------------|---------------------|--------------------------------|
| San Jose Metro, CA | Ψ        | 1      | \$ 1,430,400 | \$ | 632,400     | 126.2%                        | 27.8%               | 98.4%                          |
| San Benito County  | Ψ        | 2      | \$ 769,800   | \$ | 504,800     | <b>46.9%</b>                  | 27.4%               | 19.5%                          |
| Santa Clara County | Ψ        | 1      | \$ 1,464,500 | \$ | 636,900     | <b>129.9%</b>                 | 28.1%               | 101.8%                         |
| Alum Rock          | 刁        | 6      | \$ 591,200   | \$ | 593,800     | <b> </b> -0.5%                | 4.8%                | <b> </b> -5.3%                 |
| Burbank            | •        | 1      | \$ 1,114,300 | \$ | 647,500     | <b>72.1</b> %                 | -2.8%               | <b>74.9%</b>                   |
| Cambrian Park      | <b>A</b> | 7      | \$ 801,500   | \$ | 686,600     | <b>1</b> 6.7%                 | 36.6%               | 19.9%                          |
| Campbell           | •        | 1      | \$ 1,607,000 | \$ | 664,500     | <b>1</b> 41.9%                | 35.6%               | <b>1</b> 06.3%                 |
| Cupertino          | •        | 1      | \$ 2,589,300 | \$ | 885,900     | <b>192.3</b> %                | 60.3%               | <b>132.0%</b>                  |
| East Foothills     | <b>⇒</b> | 5      | \$ 846,100   | \$ | 639,500     | 32.3%                         | 23.9%               | ▶ 8.4%                         |
| Gilroy             | •        | 1      | \$ 1,039,300 | \$ | 523,700     | 98.5%                         | 11.6%               | 86.9%                          |
| Hollister          | •        | 1      | \$ 762,000   | \$ | 507,600     | <b>50.1</b> %                 | 26.0%               | <b>24.1%</b>                   |
| Los Gatos          | •        | 1      | \$ 2,461,100 | \$ | 895,300     | <b>174.9%</b>                 | 50.5%               | 124.4%                         |
| Milpitas           | Ψ        | 1      | \$ 1,316,200 | \$ | 624,800     | <b>110.6%</b>                 | 18.7%               | 91.9%                          |
| Morgan Hill        | •        | 1      | \$ 1,288,700 | \$ | 676,400     | 90.5%                         | 27.7%               | 62.8%                          |
| Mountain View      | •        | 1      | \$ 1,795,000 | \$ | 756,400     | <b>137.3</b> %                | 35.7%               | <b>1</b> 01.6%                 |
| San Jose           | •        | 1      | \$ 1,301,700 | \$ | 610,300     | <b>113.3%</b>                 | 19.6%               | 93.7%                          |
| East San Jose      | •        | 1      | \$ 982,600   | \$ | 683,400     | 43.8%                         | 1.7%                | 42.1%                          |
| West San Jose      | •        | 1      | \$ 1,803,000 | \$ | 683,000     | <b>163.9%</b>                 | 42.8%               | <b>121.1%</b>                  |
| Downtown           | •        | 1      | \$ 987,900   | \$ | 639,600     | <b>54.4</b> %                 | 10.3%               | 44.1%                          |
| North Valley       | •        | 1      | \$ 1,122,500 | \$ | 658,000     | 70.6%                         | 12.4%               | 58.2%                          |
| Evergreen          | •        | 1      | \$ 1,445,000 | \$ | 656,900     | 120.0%                        | 23.3%               | 96.7%                          |
| Willow Glen        | •        | 1      | \$ 1,566,100 | \$ | 662,600     | <b>1</b> 36.3%                | 36.0%               | <b>1</b> 00.3%                 |
| Blossom Valley     | •        | 1      | \$ 1,282,200 | \$ | 658,400     | 94.7%                         | 16.7%               | 78.0%                          |
| Cambrian Park      | •        | 1      | \$ 1,561,600 | \$ | 648,600     | <b>140.8</b> %                | 30.1%               | 110.7%                         |

### Market Timing Rating and Valuations: San Jose Metro, CA and Major Cities and Zips

| Study Area               |   | Rating | I    | Median    | Rei | ntal Parity | % Over/Under<br>Rental Parity | Historic<br>Premium | % Over/Under<br>Historic Prem. |
|--------------------------|---|--------|------|-----------|-----|-------------|-------------------------------|---------------------|--------------------------------|
| Fairgrounds              | • | 1      | \$   | 930,000   | \$  | 662,100     | <b>40.5</b> %                 | -0.1%               | <b>40.6%</b>                   |
| Santa Teresa             | • | 1      | \$ 1 | 1,241,900 | \$  | 661,400     | 87.8%                         | 17.5%               | <b>70.3%</b>                   |
| Almaden Valley           | • | 1      | \$ 1 | 1,955,100 | \$  | 676,100     | <b>189.1%</b>                 | 49.4%               | <b>139.7%</b>                  |
| Edenvale - Seven Trees   | • | 1      | \$ 1 | 1,019,200 | \$  | 681,900     | <b>49.5</b> %                 | 28.1%               | <b>46.5%</b>                   |
| Berryessa                | • | 1      | \$ 1 | 1,419,300 | \$  | 664,100     | <b>113.7</b> %                | 25.6%               | <b>88.1%</b>                   |
| Alum Rock-East Foothills | • | 1      | \$ 1 | 1,022,100 | \$  | 676,600     | <b>51.0</b> %                 | 0.8%                | <b>50.2%</b>                   |
| North San Jose           | • | 1      | \$ 1 | 1,033,800 | \$  | 629,600     | 64.2%                         | 15.7%               | <b>48.5%</b>                   |
| Rose Garden              | • | 1      | \$ 1 | 1,439,900 | \$  | 640,200     | <b>124.9</b> %                | 28.0%               | 96.9%                          |
| San Juan Bautista        | • | 1      | \$   | 913,800   | \$  | 491,200     | 86.0%                         | 42.4%               | <b>43.6%</b>                   |
| San Martin               | • | 1      | \$ 1 | 1,478,400 | \$  | 653,700     | 126.2%                        | 49.8%               | <b>76.4%</b>                   |
| Santa Clara              | • | 1      | \$ 1 | 1,487,500 | \$  | 639,800     | <b>132.5</b> %                | 29.8%               | <b>1</b> 02.7%                 |
| Sunnyvale                | • | 1      | \$ 1 | 1,823,200 | \$  | 668,500     | <b>172.7</b> %                | 49.5%               | <b>123.2%</b>                  |
| Ponderosa                | • | 1      | \$ 1 | 1,681,300 | \$  | 752,800     | <b>123.3%</b>                 | 49.2%               | 74.1%                          |
| Lakewood                 | • | 1      | \$ 1 | 1,302,900 | \$  | 652,600     | 99.6%                         | 25.8%               | 73.8%                          |
| Washington               | • | 1      | \$ 1 | 1,893,000 | \$  | 704,800     | <b>1</b> 68.6%                | 56.2%               | <b>112.4%</b>                  |
| Ortega                   | • | 1      | \$ 2 | 2,263,100 | \$  | 774,000     | 192.4%                        | 64.5%               | 127.9%                         |
| De Anza                  | • | 1      | \$ 2 | 2,358,800 | \$  | 823,000     | <b>1</b> 86.6%                | 63.3%               | 123.3%                         |
| Serra                    | • | 1      | \$ 2 | 2,646,200 | \$  | 870,000     | 204.2%                        | 71.6%               | <b>132.6%</b>                  |
| Raynor                   | • | 1      | \$ 2 | 2,181,200 | \$  | 753,800     | <b>1</b> 89.4%                | 64.9%               | 124.5%                         |