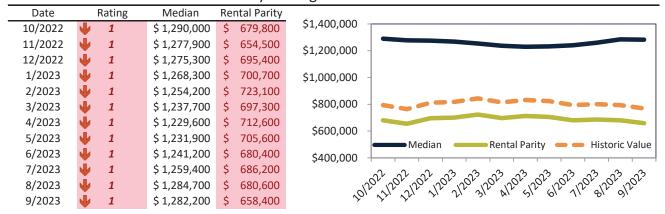

### Market Timing Rating and Valuations: San Jose Metro, CA and Major Cities and Zips

| Study Area         |          | Rating | Median       | Re | ntal Parity | % Over/Under<br>Rental Parity | Historic<br>Premium | % Over/Under<br>Historic Prem. |
|--------------------|----------|--------|--------------|----|-------------|-------------------------------|---------------------|--------------------------------|
| San Jose Metro, CA | Ψ        | 1      | \$ 1,430,400 | \$ | 632,400     | 126.2%                        | 27.8%               | 98.4%                          |
| San Benito County  | Ψ        | 2      | \$ 769,800   | \$ | 504,800     | <b>46.9%</b>                  | 27.4%               | 19.5%                          |
| Santa Clara County | Ψ        | 1      | \$ 1,464,500 | \$ | 636,900     | <b>129.9%</b>                 | 28.1%               | 101.8%                         |
| Alum Rock          | 刁        | 6      | \$ 591,200   | \$ | 593,800     | <b> </b> -0.5%                | 4.8%                | <b> </b> -5.3%                 |
| Burbank            | •        | 1      | \$ 1,114,300 | \$ | 647,500     | <b>72.1</b> %                 | -2.8%               | <b>74.9%</b>                   |
| Cambrian Park      | <b>A</b> | 7      | \$ 801,500   | \$ | 686,600     | <b>1</b> 6.7%                 | 36.6%               | 19.9%                          |
| Campbell           | •        | 1      | \$ 1,607,000 | \$ | 664,500     | <b>1</b> 41.9%                | 35.6%               | <b>1</b> 06.3%                 |
| Cupertino          | •        | 1      | \$ 2,589,300 | \$ | 885,900     | <b>192.3</b> %                | 60.3%               | <b>132.0%</b>                  |
| East Foothills     | <b>⇒</b> | 5      | \$ 846,100   | \$ | 639,500     | 32.3%                         | 23.9%               | ▶ 8.4%                         |
| Gilroy             | •        | 1      | \$ 1,039,300 | \$ | 523,700     | 98.5%                         | 11.6%               | 86.9%                          |
| Hollister          | •        | 1      | \$ 762,000   | \$ | 507,600     | <b>50.1</b> %                 | 26.0%               | <b>24.1%</b>                   |
| Los Gatos          | •        | 1      | \$ 2,461,100 | \$ | 895,300     | <b>174.9%</b>                 | 50.5%               | 124.4%                         |
| Milpitas           | Ψ        | 1      | \$ 1,316,200 | \$ | 624,800     | <b>110.6%</b>                 | 18.7%               | 91.9%                          |
| Morgan Hill        | •        | 1      | \$ 1,288,700 | \$ | 676,400     | 90.5%                         | 27.7%               | 62.8%                          |
| Mountain View      | •        | 1      | \$ 1,795,000 | \$ | 756,400     | <b>137.3</b> %                | 35.7%               | <b>1</b> 01.6%                 |
| San Jose           | •        | 1      | \$ 1,301,700 | \$ | 610,300     | <b>113.3%</b>                 | 19.6%               | 93.7%                          |
| East San Jose      | •        | 1      | \$ 982,600   | \$ | 683,400     | 43.8%                         | 1.7%                | 42.1%                          |
| West San Jose      | •        | 1      | \$ 1,803,000 | \$ | 683,000     | <b>163.9%</b>                 | 42.8%               | <b>121.1%</b>                  |
| Downtown           | •        | 1      | \$ 987,900   | \$ | 639,600     | <b>54.4</b> %                 | 10.3%               | 44.1%                          |
| North Valley       | •        | 1      | \$ 1,122,500 | \$ | 658,000     | 70.6%                         | 12.4%               | 58.2%                          |
| Evergreen          | •        | 1      | \$ 1,445,000 | \$ | 656,900     | 120.0%                        | 23.3%               | 96.7%                          |
| Willow Glen        | •        | 1      | \$ 1,566,100 | \$ | 662,600     | <b>1</b> 36.3%                | 36.0%               | <b>1</b> 00.3%                 |
| Blossom Valley     | •        | 1      | \$ 1,282,200 | \$ | 658,400     | 94.7%                         | 16.7%               | 78.0%                          |
| Cambrian Park      | •        | 1      | \$ 1,561,600 | \$ | 648,600     | <b>140.8</b> %                | 30.1%               | 110.7%                         |