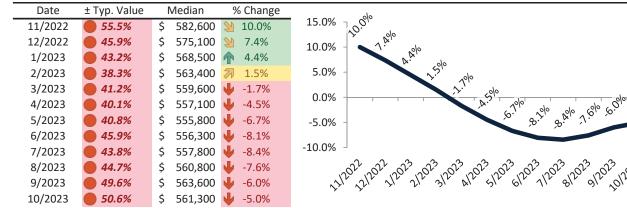

#### Resale Median and year-over-year percentage change trailing twelve months

| Date    | ± Typ. Value | I  | Median  | 9                  | 6 Change | olo           |
|---------|--------------|----|---------|--------------------|----------|---------------|
| 11/2022 | 15.9%        | \$ | 423,000 | $\mathbf{N}$       | 12.9%    | 15.0% 22.00   |
| 12/2022 | 9.3%         | \$ | 416,600 | 2                  | 9.5%     | 10.0% -       |
| 1/2023  | 7.2%         | \$ | 410,300 | $\mathbf{\hat{T}}$ | 6.0%     | 10.070        |
| 2/2023  | ▶ 3.2%       | \$ | 405,200 | $\mathbf{\hat{T}}$ | 2.5%     | 5.0% -        |
| 3/2023  | ▶ 5.3%       | \$ | 401,400 | ↓                  | -1.1%    | 0.0%          |
| 4/2023  | ▶ 2.9%       | \$ | 399,200 | $\mathbf{\Psi}$    | -4.2%    | 0.0%          |
| 5/2023  | ▶ 3.1%       | \$ | 398,300 | $\mathbf{\Psi}$    | -6.6%    | -5.0% -       |
| 6/2023  | 6.2%         | \$ | 398,800 | $\mathbf{\Psi}$    | -8.3%    |               |
| 7/2023  | ▶ 5.9%       | \$ | 400,200 | $\mathbf{\Psi}$    | -8.9%    | -10.0% 🕘      |
| 8/2023  | 7.6%         | \$ | 402,700 | $\mathbf{\Psi}$    | -8.4%    | 112022120212  |
| 9/2023  | ▶ 11.9%      | \$ | 405,100 | Ψ                  | -7.0%    | 22/2 22/2 2/2 |
| 10/2023 | 12.6%        | \$ | 403,100 | ♥                  | -6.2%    |               |
|         |              |    |         |                    |          |               |