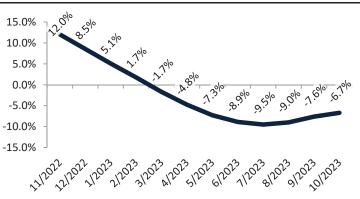

#### Resale Median and year-over-year percentage change trailing twelve months

| Date    | ± Typ. Value | I  | Median  | 9                  | 6 Change | olo           |
|---------|--------------|----|---------|--------------------|----------|---------------|
| 11/2022 | 15.9%        | \$ | 423,000 | $\mathbf{N}$       | 12.9%    | 15.0% 22.00   |
| 12/2022 | 9.3%         | \$ | 416,600 | 2                  | 9.5%     | 10.0% -       |
| 1/2023  | 7.2%         | \$ | 410,300 | $\mathbf{\hat{T}}$ | 6.0%     | 10.070        |
| 2/2023  | ▶ 3.2%       | \$ | 405,200 | $\mathbf{\hat{T}}$ | 2.5%     | 5.0% -        |
| 3/2023  | ▶ 5.3%       | \$ | 401,400 | ↓                  | -1.1%    | 0.0%          |
| 4/2023  | ▶ 2.9%       | \$ | 399,200 | $\mathbf{\Psi}$    | -4.2%    | 0.0%          |
| 5/2023  | ▶ 3.1%       | \$ | 398,300 | $\mathbf{\Psi}$    | -6.6%    | -5.0% -       |
| 6/2023  | 6.2%         | \$ | 398,800 | $\mathbf{\Psi}$    | -8.3%    |               |
| 7/2023  | ▶ 5.9%       | \$ | 400,200 | $\mathbf{\Psi}$    | -8.9%    | -10.0% 🕘      |
| 8/2023  | 7.6%         | \$ | 402,700 | $\mathbf{\Psi}$    | -8.4%    | 112022120212  |
| 9/2023  | ▶ 11.9%      | \$ | 405,100 | Ψ                  | -7.0%    | 22/2 22/2 2/2 |
| 10/2023 | 12.6%        | \$ | 403,100 | ♥                  | -6.2%    |               |
|         |              |    |         |                    |          |               |