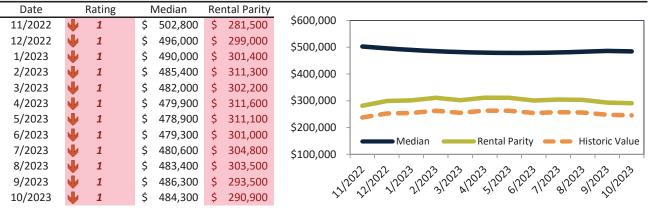

#### Clark County Housing Market Value & Trends Update

Historically, properties in this market sell at a -15.5% discount. Today's premium is 29.2%. This market is 44.7% overvalued. Median home price is \$403,100. Prices fell 6.2% year-over-year.

Monthly cost of ownership is \$2,609, and rents average \$2,021, making owning \$588 per month more costly than renting.

Rents fell 0.5% year-over-year. The current capitalization rate (rent/price) is 4.8%.

Market rating = 1