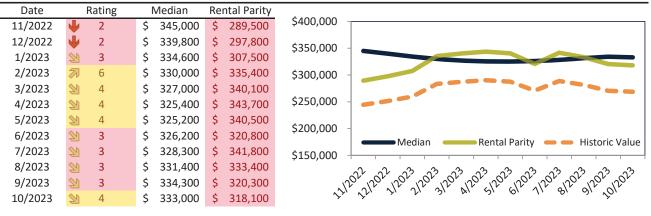

#### Market Performance and Trends: Clark County and Major Cities and Zips

| Study Area         | Median<br>Resale \$ | Resale %<br>Change YoY | Median<br>Resale \$ | Rent %<br>Change YoY | Media<br>Rent |     | Cost of<br>Ownership | Ownership<br>Prem./Disc. | Cap Rate |
|--------------------|---------------------|------------------------|---------------------|----------------------|---------------|-----|----------------------|--------------------------|----------|
| Clark County       | \$ 403,100          | -6.2%                  | \$ 403,100          | <b>-</b> 0.5%        | \$ 2,0        | 21  | \$ 2,610             | \$ 588                   | 4.8%.    |
| Las Vegas, NV      | \$ 403,100          | -6.2%                  | \$ 403,100          | <b>-</b> 0.8%        | \$ 2,6        | 88  | \$ 2,610             | \$ (78)                  | 6.4%.    |
| Henderson          | \$ 458,100          | <b>-</b> 5.7%          | \$ 458,100          | <b>-</b> 0.8%        | \$ 2,1        | .81 | \$ 2,966             | \$ 785                   | 4.6%.    |
| North Las Vegas    | \$ 383,500          | <b>-</b> 7.0%          | \$ 383,500          | <b>2</b> 0.6%        | \$ 1,9        | 70  | \$ 2,483             | \$ 513                   | 4.9%.    |
| Paradise           | \$ 370,300          | <b>-</b> 5.5%          | \$ 370,300          | 2 7.2%               | \$ 1,7        | 24  | \$ 2,397             | \$ 673                   | 4.5%.    |
| Sunrise Manor      | \$ 333,300          | <b>-</b> 5.2%          | \$ 333,300          | <b>1</b> 5.7%        | \$ 1,5        | 20  | \$ 2,158             | \$ 637                   | 4.4%.    |
| Spring Valley      | \$ 397,300          | <b>-6.0%</b>           | \$ 397,300          | 2 7.2%               | \$ 1,8        | 11  | \$ 2,572             | \$ 761                   | 4.4%.    |
| Enterprise         | \$ 447,800          | <b>-</b> 6.9%          | \$ 447,800          | <b>1</b> 6.5%        | \$ 1,8        | 09  | \$ 2,899             | \$ 1,090                 | 3.9%.    |
| Lone Mountain      | \$ 418,500          | <b>-</b> 6.7%          | \$ 418,500          | 2 7.3%               | \$ 1,8        | 02  | \$ 2,709             | \$ 908                   | 4.1%.    |
| Green Valley North | \$ 420,700          | 4.6%                   | \$ 420,700          | ≥ 7.9%               | \$ 1,9        | 05  | \$ 2,724             | \$ 819                   | 4.3%.    |
| North Cheyenne     | \$ 403,100          | <b>-</b> 5.8%          | \$ 403,100          | <b>1</b> 6.8%        | \$ 1,7        | 16  | \$ 2,610             | \$ 894                   | 4.1%.    |
| Charleston Heights | \$ 325,700          | <b>-</b> 5.6%          | \$ 325,700          | ≥ 7.5%               | \$ 1,5        | 86  | \$ 2,109             | \$ 522                   | 4.7%.    |
| The Lakes          | \$ 454,200          | -6.1%                  | \$ 454,200          | <b>1</b> 5.9%        | \$ 2,0        | 37  | \$ 2,941             | \$ 904                   | 4.3%.    |
| Winchester         | \$ 324,200          | -5.0%                  | \$ 324,200          | ≥ 7.6%               | \$ 1,6        | 51  | \$ 2,099             | \$ 448                   | 4.9%.    |
| Green Valley South | \$ 430,500          | 4.9%                   | \$ 430,500          | 2 7.3%               | \$ 1,9        | 17  | \$ 2,787             | \$ 870                   | 4.3%.    |
| Anthem             | \$ 556,800          | <b>-</b> 5.4%          | \$ 556,800          | 1.2%                 | \$ 2,0        | 40  | \$ 3,605             | \$ 1,565                 | 3.5%.    |
| Westgate           | \$ 541,000          | <b>-</b> 5.3%          | \$ 541,000          | 4.2%                 | \$ 2,1        | .91 | \$ 3,502             | \$ 1,312                 | 3.9%.    |
| Green Valley Ranch | \$ 519,700          | 4.8%                   | \$ 519,700          | <b>1</b> 3.9%        | \$ 1,9        | 34  | \$ 3,365             | \$ 1,431                 | 3.6%.    |
| MacDonald Ranch    | \$ 484,300          | <b>-</b> 5.1%          | \$ 484,300          | 4.3%                 | \$ 1,8        | 83  | \$ 3,135             | \$ 1,252                 | 3.7%.    |
| 89108              | \$ 335,900          | <b>-</b> 5.5%          | \$ 335,900          | <b>-</b> 1.5%        | \$ 1,8        | 50  | \$ 2,175             | \$ 325                   | 5.3%.    |
| 89117              | \$ 449,200          | -6.2%                  | \$ 449,200          | <b>-</b> 1.3%        | \$ 2,3        | 28  | \$ 2,908             | \$ 580                   | 5.0%.    |
| 89052              | \$ 561,300          | <b>-</b> 5.0%          | \$ 561,300          | <b>-</b> 0.5%        | \$ 2,6        | 90  | \$ 3,634             | \$ 944                   | 4.6%.    |
| 89123              | \$ 414,700          | <b>-</b> 5.8%          | \$ 414,700          | <b>a</b> 1.7%        | \$ 2,1        | .82 | \$ 2,685             | \$ 502                   | 5.1%.    |
| 89031              | \$ 387,100          | <b>-</b> 7.1%          | \$ 387,100          | <b>1</b> 3.1%        | \$ 2,0        | 44  | \$ 2,506             | \$ 462                   | 5.1%.    |
| 89110              | \$ 333,000          | <b>4</b> .8%           | \$ 333,000          | <b>1</b> 6.8%        | \$ 2,0        | 60  | \$ 2,156             | \$ 96                    | 5.9%.    |
| 89074              | \$ 438,900          | <b>-</b> 4.7%          | \$ 438,900          | <b>-</b> 1.3%        | \$ 2,1        | .61 | \$ 2,841             | \$ 681                   | 4.7%.    |
| 89148              | \$ 450,200          | •6.4%                  | \$ 450,200          | <b>7</b> 0.5%        | \$ 2,1        | .18 | \$ 2,915             | \$ 797                   | 4.5%.    |
| 89147              | \$ 391,000          | -6.1%                  | \$ 391,000          | <b>-</b> 3.1%        | \$ 1,9        | 31  | \$ 2,531             | \$ 600                   | 4.7%.    |

#### Market Timing Rating and Valuations: Clark County and Major Cities and Zips

| Study Area         | Ra       | ating | I  | Median  | Rei | ntal Parity | % Over/Under<br>Rental Parity | Historic<br>Premium | % Over/Under<br>Historic Prem. |
|--------------------|----------|-------|----|---------|-----|-------------|-------------------------------|---------------------|--------------------------------|
| Clark County       | ↓        | 1     | \$ | 403,100 | \$  | 312,200     | 29.2%                         | -15.5%              | 44.7%                          |
| Las Vegas, NV      | Ψ        | 1     | \$ | 403,100 | \$  | 415,200     | ▶ -2.9%                       | -15.5%              | 12.6%                          |
| Henderson          | Ψ        | 1     | \$ | 458,100 | \$  | 336,800     | 36.0%                         | -15.0%              | 51.0%                          |
| North Las Vegas    | Ψ        | 1     | \$ | 383,500 | \$  | 304,300     | 26.0%                         | -15.0%              | <b>41.0%</b>                   |
| Paradise           | Ψ        | 1     | \$ | 370,300 | \$  | 266,300     | <b>3</b> 9.1%                 | -21.3%              | 60.4%                          |
| Sunrise Manor      | Ψ        | 1     | \$ | 333,300 | \$  | 234,800     | <b>41.9%</b>                  | -19.8%              | 61.7%                          |
| Spring Valley      | Ψ        | 1     | \$ | 397,300 | \$  | 279,700     | 42.0%                         | -20.6%              | 62.6%                          |
| Enterprise         | Ψ        | 1     | \$ | 447,800 | \$  | 279,400     | 60.3%                         | -9.9%               | <b>70.2%</b>                   |
| Lone Mountain      | ↓        | 1     | \$ | 418,500 | \$  | 278,300     | <b>50.3%</b>                  | -12.5%              | 62.8%                          |
| Green Valley North | Ψ        | 1     | \$ | 420,700 | \$  | 294,200     | <b>43.0%</b>                  | -17.4%              | 60.4%                          |
| North Cheyenne     | Ψ        | 1     | \$ | 403,100 | \$  | 265,000     | <b>52.1%</b>                  | -12.5%              | 64.6%                          |
| Charleston Heights | ↓        | 1     | \$ | 325,700 | \$  | 245,000     | 33.0%                         | -27.5%              | 60.5%                          |
| The Lakes          | ↓        | 1     | \$ | 454,200 | \$  | 314,500     | <b>4</b> 4.4%                 | -14.0%              | 58.4%                          |
| Winchester         | ↓        | 1     | \$ | 324,200 | \$  | 255,000     | 27.2%                         | -15.5%              | 42.7%                          |
| Green Valley South | ₽        | 1     | \$ | 430,500 | \$  | 296,100     | <b>45.4%</b>                  | -15.5%              | 60.9%                          |
| Anthem             | •        | 1     | \$ | 556,800 | \$  | 315,100     | 76.7%                         | -15.5%              | 92.2%                          |
| Westgate           | Ψ        | 1     | \$ | 541,000 | \$  | 338,400     | <b>5</b> 9.9%                 | -15.5%              | 75.4%                          |
| Green Valley Ranch | •        | 1     | \$ | 519,700 | \$  | 298,700     | 74.0%                         | -15.5%              | 89.5%                          |
| MacDonald Ranch    | Ψ        | 1     | \$ | 484,300 | \$  | 290,900     | 66.5%                         | -15.5%              | 82.0%                          |
| 89108              | Ψ        | 1     | \$ | 335,900 | \$  | 285,700     | 17.6%                         | -15.5%              | 33.1%                          |
| 89117              | •        | 1     | \$ | 449,200 | \$  | 359,500     | 25.0%                         | -15.5%              | <b>40.5%</b>                   |
| 89052              | Ψ        | 1     | \$ | 561,300 | \$  | 415,500     | 35.1%                         | -15.5%              | 50.6%                          |
| 89123              | ¥        | 1     | \$ | 414,700 | \$  | 337,000     | 23.1%                         | -15.5%              | 38.6%                          |
| 89031              | <b>V</b> | 1     | \$ | 387,100 | \$  | 315,600     | 22.7%                         | -15.5%              | 38.2%                          |
| 89110              | Y        | 4     | \$ | 333,000 | \$  | 318,100     | ▶ 4.7%                        | -15.5%              | 20.2%                          |
| 89074              | ₽        | 1     | \$ | 438,900 | \$  | 333,700     | 31.6%                         | -15.5%              | 47.1%                          |
| 89148              | ¥        | 1     | \$ | 450,200 | \$  | 327,100     | 37.7%                         | -15.5%              | 53.2%                          |
| 89147              | ₩        | 1     | \$ | 391,000 | \$  | 298,200     | 31.2%                         | -15.5%              | 46.7%                          |
|                    |          |       |    |         |     |             |                               |                     |                                |