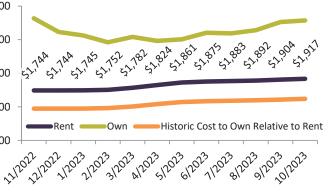

#### Henderson Housing Market Value & Trends Update

Historically, properties in this market sell at a -15.0% discount. Today's premium is 36.0%. This market is 51.0% overvalued. Median home price is \$458,100. Prices fell 5.7% year-over-year.

Monthly cost of ownership is \$2,965, and rents average \$2,180, making owning \$784 per month more costly than renting.

Rents fell 0.8% year-over-year. The current capitalization rate (rent/price) is 4.6%.

Market rating = 1