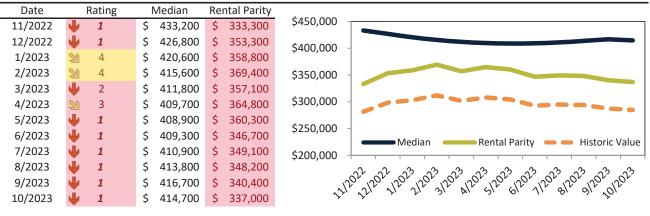

#### Clark County Housing Market Value & Trends Update

Historically, properties in this market sell at a -15.5% discount. Today's premium is 29.2%. This market is 44.7% overvalued. Median home price is \$403,100. Prices fell 6.2% year-over-year.

Monthly cost of ownership is \$2,609, and rents average \$2,021, making owning \$588 per month more costly than renting.

Rents fell 0.5% year-over-year. The current capitalization rate (rent/price) is 4.8%.

Market rating = 1

#### Market Timing Rating and Valuations: Clark County and Major Cities and Zips

| Study Area         | Ra       | ating | I  | Median  | Rei | ntal Parity | % Over/Under<br>Rental Parity | Historic<br>Premium | % Over/Under<br>Historic Prem. |
|--------------------|----------|-------|----|---------|-----|-------------|-------------------------------|---------------------|--------------------------------|
| Clark County       | ↓        | 1     | \$ | 403,100 | \$  | 312,200     | 29.2%                         | -15.5%              | 44.7%                          |
| Las Vegas, NV      | Ψ        | 1     | \$ | 403,100 | \$  | 415,200     | ▶ -2.9%                       | -15.5%              | 12.6%                          |
| Henderson          | Ψ        | 1     | \$ | 458,100 | \$  | 336,800     | 36.0%                         | -15.0%              | 51.0%                          |
| North Las Vegas    | Ψ        | 1     | \$ | 383,500 | \$  | 304,300     | 26.0%                         | -15.0%              | <b>41.0%</b>                   |
| Paradise           | Ψ        | 1     | \$ | 370,300 | \$  | 266,300     | <b>3</b> 9.1%                 | -21.3%              | 60.4%                          |
| Sunrise Manor      | Ψ        | 1     | \$ | 333,300 | \$  | 234,800     | <b>41.9%</b>                  | -19.8%              | 61.7%                          |
| Spring Valley      | Ψ        | 1     | \$ | 397,300 | \$  | 279,700     | 42.0%                         | -20.6%              | 62.6%                          |
| Enterprise         | Ψ        | 1     | \$ | 447,800 | \$  | 279,400     | 60.3%                         | -9.9%               | <b>70.2%</b>                   |
| Lone Mountain      | ↓        | 1     | \$ | 418,500 | \$  | 278,300     | <b>50.3%</b>                  | -12.5%              | 62.8%                          |
| Green Valley North | Ψ        | 1     | \$ | 420,700 | \$  | 294,200     | <b>43.0%</b>                  | -17.4%              | 60.4%                          |
| North Cheyenne     | Ψ        | 1     | \$ | 403,100 | \$  | 265,000     | <b>52.1%</b>                  | -12.5%              | 64.6%                          |
| Charleston Heights | ↓        | 1     | \$ | 325,700 | \$  | 245,000     | 33.0%                         | -27.5%              | 60.5%                          |
| The Lakes          | ↓        | 1     | \$ | 454,200 | \$  | 314,500     | <b>4</b> 4.4%                 | -14.0%              | 58.4%                          |
| Winchester         | ↓        | 1     | \$ | 324,200 | \$  | 255,000     | 27.2%                         | -15.5%              | 42.7%                          |
| Green Valley South | ₽        | 1     | \$ | 430,500 | \$  | 296,100     | <b>45.4%</b>                  | -15.5%              | 60.9%                          |
| Anthem             | •        | 1     | \$ | 556,800 | \$  | 315,100     | 76.7%                         | -15.5%              | 92.2%                          |
| Westgate           | Ψ        | 1     | \$ | 541,000 | \$  | 338,400     | <b>5</b> 9.9%                 | -15.5%              | 75.4%                          |
| Green Valley Ranch | •        | 1     | \$ | 519,700 | \$  | 298,700     | 74.0%                         | -15.5%              | 89.5%                          |
| MacDonald Ranch    | Ψ        | 1     | \$ | 484,300 | \$  | 290,900     | 66.5%                         | -15.5%              | 82.0%                          |
| 89108              | Ψ        | 1     | \$ | 335,900 | \$  | 285,700     | 17.6%                         | -15.5%              | 33.1%                          |
| 89117              | •        | 1     | \$ | 449,200 | \$  | 359,500     | 25.0%                         | -15.5%              | <b>40.5%</b>                   |
| 89052              | Ψ        | 1     | \$ | 561,300 | \$  | 415,500     | 35.1%                         | -15.5%              | 50.6%                          |
| 89123              | ¥        | 1     | \$ | 414,700 | \$  | 337,000     | 23.1%                         | -15.5%              | 38.6%                          |
| 89031              | <b>V</b> | 1     | \$ | 387,100 | \$  | 315,600     | 22.7%                         | -15.5%              | 38.2%                          |
| 89110              | Y        | 4     | \$ | 333,000 | \$  | 318,100     | ▶ 4.7%                        | -15.5%              | 20.2%                          |
| 89074              | ₽        | 1     | \$ | 438,900 | \$  | 333,700     | 31.6%                         | -15.5%              | 47.1%                          |
| 89148              | ¥        | 1     | \$ | 450,200 | \$  | 327,100     | 37.7%                         | -15.5%              | 53.2%                          |
| 89147              | ₩        | 1     | \$ | 391,000 | \$  | 298,200     | 31.2%                         | -15.5%              | 46.7%                          |
|                    |          |       |    |         |     |             |                               |                     |                                |