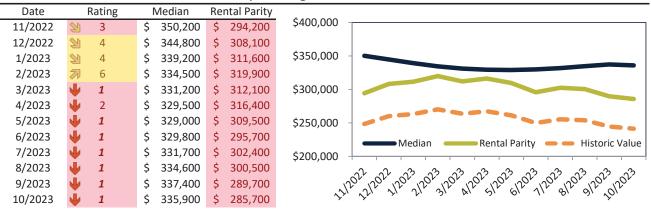

#### Henderson Housing Market Value & Trends Update

Historically, properties in this market sell at a -15.0% discount. Today's premium is 36.0%. This market is 51.0% overvalued. Median home price is \$458,100. Prices fell 5.7% year-over-year.

Monthly cost of ownership is \$2,965, and rents average \$2,180, making owning \$784 per month more costly than renting.

Rents fell 0.8% year-over-year. The current capitalization rate (rent/price) is 4.6%.

Market rating = 1