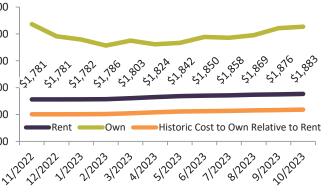

Monthly cost of ownership is \$2,609, and rents average \$2,021, making owning \$588 per month more costly than renting.

Rents fell 0.5% year-over-year. The current capitalization rate (rent/price) is 4.8%.