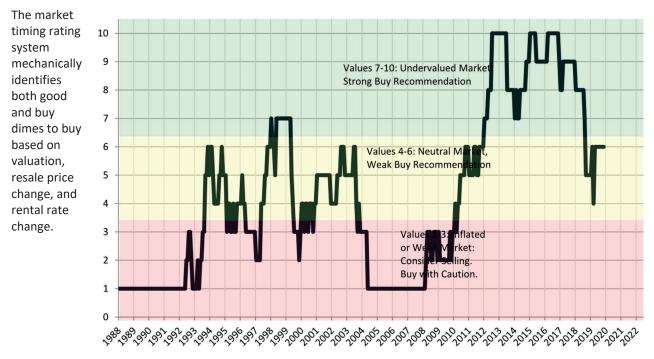

Market rating = 1

TAIT Housing Report® Market Timing System Rating: Clark County since January 1988

**Resale Market Value and Trends** 

**Resale Market Value and Trends** 