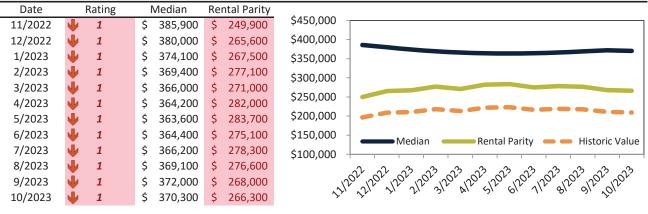

#### Market Performance and Trends: Clark County and Major Cities and Zips

| Study Area         | Median<br>Resale \$ | Resale %<br>Change YoY | Median<br>Resale \$ | Rent %<br>Change YoY | Media<br>Rent |     | Cost of<br>Ownership | Ownership<br>Prem./Disc. | Cap Rate |
|--------------------|---------------------|------------------------|---------------------|----------------------|---------------|-----|----------------------|--------------------------|----------|
| Clark County       | \$ 403,100          | -6.2%                  | \$ 403,100          | <b>-</b> 0.5%        | \$ 2,0        | 21  | \$ 2,610             | \$ 588                   | 4.8%.    |
| Las Vegas, NV      | \$ 403,100          | -6.2%                  | \$ 403,100          | <b>-</b> 0.8%        | \$ 2,6        | 88  | \$ 2,610             | \$ (78)                  | 6.4%.    |
| Henderson          | \$ 458,100          | <b>-</b> 5.7%          | \$ 458,100          | <b>-</b> 0.8%        | \$ 2,1        | .81 | \$ 2,966             | \$ 785                   | 4.6%.    |
| North Las Vegas    | \$ 383,500          | <b>-</b> 7.0%          | \$ 383,500          | <b>2</b> 0.6%        | \$ 1,9        | 70  | \$ 2,483             | \$ 513                   | 4.9%.    |
| Paradise           | \$ 370,300          | <b>-</b> 5.5%          | \$ 370,300          | 2 7.2%               | \$ 1,7        | 24  | \$ 2,397             | \$ 673                   | 4.5%.    |
| Sunrise Manor      | \$ 333,300          | <b>-</b> 5.2%          | \$ 333,300          | <b>1</b> 5.7%        | \$ 1,5        | 20  | \$ 2,158             | \$ 637                   | 4.4%.    |
| Spring Valley      | \$ 397,300          | <b>-6.0%</b>           | \$ 397,300          | 2 7.2%               | \$ 1,8        | 11  | \$ 2,572             | \$ 761                   | 4.4%.    |
| Enterprise         | \$ 447,800          | <b>-</b> 6.9%          | \$ 447,800          | <b>1</b> 6.5%        | \$ 1,8        | 09  | \$ 2,899             | \$ 1,090                 | 3.9%.    |
| Lone Mountain      | \$ 418,500          | <b>-</b> 6.7%          | \$ 418,500          | 2 7.3%               | \$ 1,8        | 02  | \$ 2,709             | \$ 908                   | 4.1%.    |
| Green Valley North | \$ 420,700          | 4.6%                   | \$ 420,700          | ≥ 7.9%               | \$ 1,9        | 05  | \$ 2,724             | \$ 819                   | 4.3%.    |
| North Cheyenne     | \$ 403,100          | <b>-</b> 5.8%          | \$ 403,100          | <b>1</b> 6.8%        | \$ 1,7        | 16  | \$ 2,610             | \$ 894                   | 4.1%.    |
| Charleston Heights | \$ 325,700          | <b>-</b> 5.6%          | \$ 325,700          | ≥ 7.5%               | \$ 1,5        | 86  | \$ 2,109             | \$ 522                   | 4.7%.    |
| The Lakes          | \$ 454,200          | -6.1%                  | \$ 454,200          | <b>1</b> 5.9%        | \$ 2,0        | 37  | \$ 2,941             | \$ 904                   | 4.3%.    |
| Winchester         | \$ 324,200          | -5.0%                  | \$ 324,200          | ≥ 7.6%               | \$ 1,6        | 51  | \$ 2,099             | \$ 448                   | 4.9%.    |
| Green Valley South | \$ 430,500          | 4.9%                   | \$ 430,500          | 2 7.3%               | \$ 1,9        | 17  | \$ 2,787             | \$ 870                   | 4.3%.    |
| Anthem             | \$ 556,800          | <b>-</b> 5.4%          | \$ 556,800          | 1.2%                 | \$ 2,0        | 40  | \$ 3,605             | \$ 1,565                 | 3.5%.    |
| Westgate           | \$ 541,000          | <b>-</b> 5.3%          | \$ 541,000          | 4.2%                 | \$ 2,1        | .91 | \$ 3,502             | \$ 1,312                 | 3.9%.    |
| Green Valley Ranch | \$ 519,700          | 4.8%                   | \$ 519,700          | <b>1</b> 3.9%        | \$ 1,9        | 34  | \$ 3,365             | \$ 1,431                 | 3.6%.    |
| MacDonald Ranch    | \$ 484,300          | <b>-</b> 5.1%          | \$ 484,300          | 4.3%                 | \$ 1,8        | 83  | \$ 3,135             | \$ 1,252                 | 3.7%.    |
| 89108              | \$ 335,900          | <b>-</b> 5.5%          | \$ 335,900          | <b>-</b> 1.5%        | \$ 1,8        | 50  | \$ 2,175             | \$ 325                   | 5.3%.    |
| 89117              | \$ 449,200          | -6.2%                  | \$ 449,200          | <b>-</b> 1.3%        | \$ 2,3        | 28  | \$ 2,908             | \$ 580                   | 5.0%.    |
| 89052              | \$ 561,300          | <b>-</b> 5.0%          | \$ 561,300          | <b>-</b> 0.5%        | \$ 2,6        | 90  | \$ 3,634             | \$ 944                   | 4.6%.    |
| 89123              | \$ 414,700          | <b>-</b> 5.8%          | \$ 414,700          | <b>a</b> 1.7%        | \$ 2,1        | .82 | \$ 2,685             | \$ 502                   | 5.1%.    |
| 89031              | \$ 387,100          | <b>-</b> 7.1%          | \$ 387,100          | <b>1</b> 3.1%        | \$ 2,0        | 44  | \$ 2,506             | \$ 462                   | 5.1%.    |
| 89110              | \$ 333,000          | <b>4</b> .8%           | \$ 333,000          | <b>1</b> 6.8%        | \$ 2,0        | 60  | \$ 2,156             | \$ 96                    | 5.9%.    |
| 89074              | \$ 438,900          | <b>-</b> 4.7%          | \$ 438,900          | <b>-</b> 1.3%        | \$ 2,1        | .61 | \$ 2,841             | \$ 681                   | 4.7%.    |
| 89148              | \$ 450,200          | •6.4%                  | \$ 450,200          | <b>7</b> 0.5%        | \$ 2,1        | .18 | \$ 2,915             | \$ 797                   | 4.5%.    |
| 89147              | \$ 391,000          | -6.1%                  | \$ 391,000          | <b>-</b> 3.1%        | \$ 1,9        | 31  | \$ 2,531             | \$ 600                   | 4.7%.    |

#### Market Timing Rating and Valuations: Clark County and Major Cities and Zips

| Study Area         | Ra       | ating | I  | Median  | Rei | ntal Parity | % Over/Under<br>Rental Parity | Historic<br>Premium | % Over/Under<br>Historic Prem. |
|--------------------|----------|-------|----|---------|-----|-------------|-------------------------------|---------------------|--------------------------------|
| Clark County       | ↓        | 1     | \$ | 403,100 | \$  | 312,200     | 29.2%                         | -15.5%              | 44.7%                          |
| Las Vegas, NV      | Ψ        | 1     | \$ | 403,100 | \$  | 415,200     | ▶ -2.9%                       | -15.5%              | 12.6%                          |
| Henderson          | Ψ        | 1     | \$ | 458,100 | \$  | 336,800     | 36.0%                         | -15.0%              | 51.0%                          |
| North Las Vegas    | Ψ        | 1     | \$ | 383,500 | \$  | 304,300     | 26.0%                         | -15.0%              | <b>41.0%</b>                   |
| Paradise           | Ψ        | 1     | \$ | 370,300 | \$  | 266,300     | <b>3</b> 9.1%                 | -21.3%              | 60.4%                          |
| Sunrise Manor      | Ψ        | 1     | \$ | 333,300 | \$  | 234,800     | <b>41.9%</b>                  | -19.8%              | 61.7%                          |
| Spring Valley      | Ψ        | 1     | \$ | 397,300 | \$  | 279,700     | 42.0%                         | -20.6%              | 62.6%                          |
| Enterprise         | Ψ        | 1     | \$ | 447,800 | \$  | 279,400     | 60.3%                         | -9.9%               | <b>70.2%</b>                   |
| Lone Mountain      | ↓        | 1     | \$ | 418,500 | \$  | 278,300     | <b>50.3%</b>                  | -12.5%              | 62.8%                          |
| Green Valley North | Ψ        | 1     | \$ | 420,700 | \$  | 294,200     | <b>43.0%</b>                  | -17.4%              | 60.4%                          |
| North Cheyenne     | Ψ        | 1     | \$ | 403,100 | \$  | 265,000     | <b>52.1%</b>                  | -12.5%              | 64.6%                          |
| Charleston Heights | ↓        | 1     | \$ | 325,700 | \$  | 245,000     | 33.0%                         | -27.5%              | 60.5%                          |
| The Lakes          | ↓        | 1     | \$ | 454,200 | \$  | 314,500     | <b>4</b> 4.4%                 | -14.0%              | 58.4%                          |
| Winchester         | ↓        | 1     | \$ | 324,200 | \$  | 255,000     | 27.2%                         | -15.5%              | 42.7%                          |
| Green Valley South | ₽        | 1     | \$ | 430,500 | \$  | 296,100     | <b>45.4%</b>                  | -15.5%              | 60.9%                          |
| Anthem             | •        | 1     | \$ | 556,800 | \$  | 315,100     | 76.7%                         | -15.5%              | 92.2%                          |
| Westgate           | Ψ        | 1     | \$ | 541,000 | \$  | 338,400     | <b>5</b> 9.9%                 | -15.5%              | 75.4%                          |
| Green Valley Ranch | •        | 1     | \$ | 519,700 | \$  | 298,700     | 74.0%                         | -15.5%              | 89.5%                          |
| MacDonald Ranch    | Ψ        | 1     | \$ | 484,300 | \$  | 290,900     | 66.5%                         | -15.5%              | 82.0%                          |
| 89108              | Ψ        | 1     | \$ | 335,900 | \$  | 285,700     | 17.6%                         | -15.5%              | 33.1%                          |
| 89117              | •        | 1     | \$ | 449,200 | \$  | 359,500     | 25.0%                         | -15.5%              | <b>40.5%</b>                   |
| 89052              | Ψ        | 1     | \$ | 561,300 | \$  | 415,500     | 35.1%                         | -15.5%              | 50.6%                          |
| 89123              | ¥        | 1     | \$ | 414,700 | \$  | 337,000     | 23.1%                         | -15.5%              | 38.6%                          |
| 89031              | <b>V</b> | 1     | \$ | 387,100 | \$  | 315,600     | 22.7%                         | -15.5%              | 38.2%                          |
| 89110              | Y        | 4     | \$ | 333,000 | \$  | 318,100     | ▶ 4.7%                        | -15.5%              | 20.2%                          |
| 89074              | ₽        | 1     | \$ | 438,900 | \$  | 333,700     | 31.6%                         | -15.5%              | 47.1%                          |
| 89148              | ¥        | 1     | \$ | 450,200 | \$  | 327,100     | 37.7%                         | -15.5%              | 53.2%                          |
| 89147              | ₩        | 1     | \$ | 391,000 | \$  | 298,200     | 31.2%                         | -15.5%              | 46.7%                          |
|                    |          |       |    |         |     |             |                               |                     |                                |

#### North Las Vegas Housing Market Value & Trends Update

Historically, properties in this market sell at a -15.0% discount. Today's premium is 26.0%. This market is 41.0% overvalued. Median home price is \$383,500. Prices fell 7.0% year-over-year.