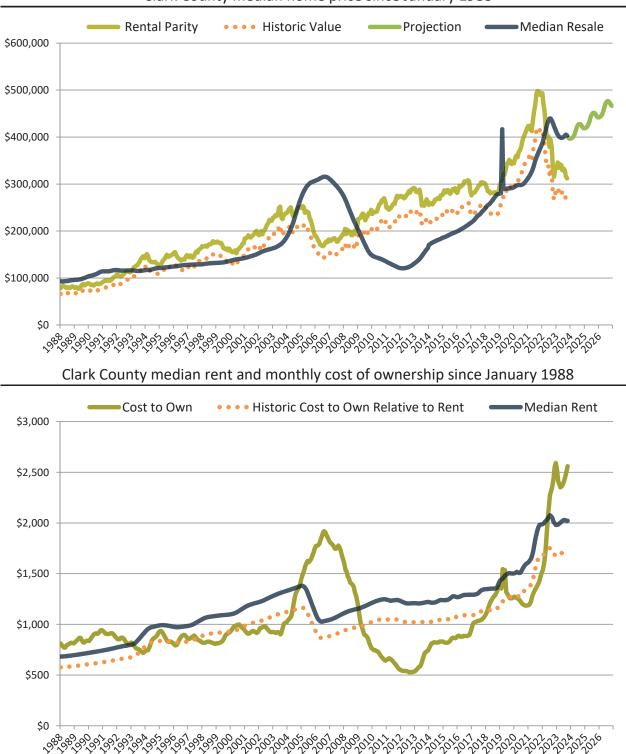

#### Clark County Housing Market Value & Trends Update

Historically, properties in this market sell at a -15.5% discount. Today's premium is 29.2%. This market is 44.7% overvalued. Median home price is \$403,100. Prices fell 6.2% year-over-year.

Monthly cost of ownership is \$2,609, and rents average \$2,021, making owning \$588 per month more costly than renting.

Rents fell 0.5% year-over-year. The current capitalization rate (rent/price) is 4.8%.

#### Median Home Price and Rental Parity trailing twelve months