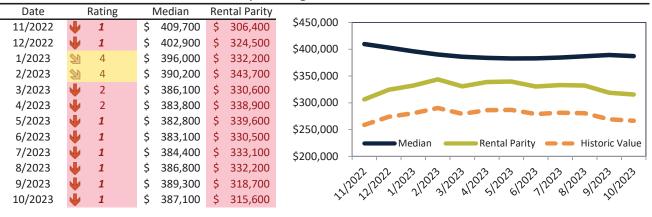

#### Las Vegas, NV Housing Market Value & Trends Update

Historically, properties in this market sell at a -15.5% discount. Today's discount is 2.9%. This market is 12.6% overvalued. Median home price is \$403,100. Prices fell 6.2% year-over-year.

Monthly cost of ownership is \$2,609, and rents average \$2,688, making owning \$078 per month less costly than renting.

Rents fell 0.8% year-over-year. The current capitalization rate (rent/price) is 6.4%.

Market rating = 1

#### Market Timing Rating and Valuations: Clark County and Major Cities and Zips

| Study Area         | Ra       | ating | I  | Median  | Rei | ntal Parity | % Over/Under<br>Rental Parity | Historic<br>Premium | % Over/Under<br>Historic Prem. |
|--------------------|----------|-------|----|---------|-----|-------------|-------------------------------|---------------------|--------------------------------|
| Clark County       | ↓        | 1     | \$ | 403,100 | \$  | 312,200     | 29.2%                         | -15.5%              | 44.7%                          |
| Las Vegas, NV      | Ψ        | 1     | \$ | 403,100 | \$  | 415,200     | ▶ -2.9%                       | -15.5%              | 12.6%                          |
| Henderson          | Ψ        | 1     | \$ | 458,100 | \$  | 336,800     | 36.0%                         | -15.0%              | 51.0%                          |
| North Las Vegas    | Ψ        | 1     | \$ | 383,500 | \$  | 304,300     | 26.0%                         | -15.0%              | <b>41.0%</b>                   |
| Paradise           | Ψ        | 1     | \$ | 370,300 | \$  | 266,300     | <b>3</b> 9.1%                 | -21.3%              | 60.4%                          |
| Sunrise Manor      | Ψ        | 1     | \$ | 333,300 | \$  | 234,800     | <b>41.9%</b>                  | -19.8%              | 61.7%                          |
| Spring Valley      | Ψ        | 1     | \$ | 397,300 | \$  | 279,700     | 42.0%                         | -20.6%              | 62.6%                          |
| Enterprise         | Ψ        | 1     | \$ | 447,800 | \$  | 279,400     | 60.3%                         | -9.9%               | <b>70.2%</b>                   |
| Lone Mountain      | ↓        | 1     | \$ | 418,500 | \$  | 278,300     | <b>50.3%</b>                  | -12.5%              | 62.8%                          |
| Green Valley North | Ψ        | 1     | \$ | 420,700 | \$  | 294,200     | <b>43.0%</b>                  | -17.4%              | 60.4%                          |
| North Cheyenne     | Ψ        | 1     | \$ | 403,100 | \$  | 265,000     | <b>52.1%</b>                  | -12.5%              | 64.6%                          |
| Charleston Heights | ↓        | 1     | \$ | 325,700 | \$  | 245,000     | 33.0%                         | -27.5%              | 60.5%                          |
| The Lakes          | ↓        | 1     | \$ | 454,200 | \$  | 314,500     | <b>4</b> 4.4%                 | -14.0%              | 58.4%                          |
| Winchester         | ↓        | 1     | \$ | 324,200 | \$  | 255,000     | 27.2%                         | -15.5%              | 42.7%                          |
| Green Valley South | ₽        | 1     | \$ | 430,500 | \$  | 296,100     | <b>45.4%</b>                  | -15.5%              | 60.9%                          |
| Anthem             | •        | 1     | \$ | 556,800 | \$  | 315,100     | 76.7%                         | -15.5%              | 92.2%                          |
| Westgate           | Ψ        | 1     | \$ | 541,000 | \$  | 338,400     | <b>5</b> 9.9%                 | -15.5%              | 75.4%                          |
| Green Valley Ranch | •        | 1     | \$ | 519,700 | \$  | 298,700     | 74.0%                         | -15.5%              | 89.5%                          |
| MacDonald Ranch    | Ψ        | 1     | \$ | 484,300 | \$  | 290,900     | 66.5%                         | -15.5%              | 82.0%                          |
| 89108              | Ψ        | 1     | \$ | 335,900 | \$  | 285,700     | 17.6%                         | -15.5%              | 33.1%                          |
| 89117              | •        | 1     | \$ | 449,200 | \$  | 359,500     | 25.0%                         | -15.5%              | <b>40.5%</b>                   |
| 89052              | Ψ        | 1     | \$ | 561,300 | \$  | 415,500     | 35.1%                         | -15.5%              | 50.6%                          |
| 89123              | ¥        | 1     | \$ | 414,700 | \$  | 337,000     | 23.1%                         | -15.5%              | 38.6%                          |
| 89031              | <b>V</b> | 1     | \$ | 387,100 | \$  | 315,600     | 22.7%                         | -15.5%              | 38.2%                          |
| 89110              | Y        | 4     | \$ | 333,000 | \$  | 318,100     | ▶ 4.7%                        | -15.5%              | 20.2%                          |
| 89074              | ₽        | 1     | \$ | 438,900 | \$  | 333,700     | 31.6%                         | -15.5%              | 47.1%                          |
| 89148              | ¥        | 1     | \$ | 450,200 | \$  | 327,100     | 37.7%                         | -15.5%              | 53.2%                          |
| 89147              | ₩        | 1     | \$ | 391,000 | \$  | 298,200     | 31.2%                         | -15.5%              | 46.7%                          |
|                    |          |       |    |         |     |             |                               |                     |                                |