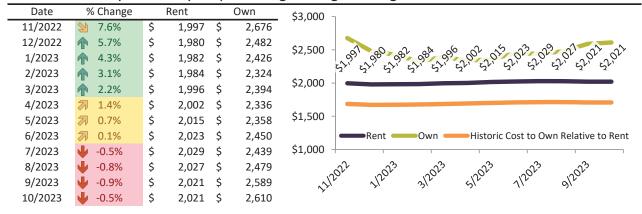

| Date    | % Change      | Rent     | Own         | \$3,000 , , , , , , , , , , , , , , , , ,                                                                                                                                                                                                                                                                                                                                                                                                                                                                                                                                                                                                                                                                                                                                                                                                                                                                                                                                                                                                                                                                                                                                                                                                                                                                                                                                                                                                                                                                                                                                                                                                                                                                                                                                                                                                                                                                                                                                                                                                                                                                                   |
|---------|---------------|----------|-------------|-----------------------------------------------------------------------------------------------------------------------------------------------------------------------------------------------------------------------------------------------------------------------------------------------------------------------------------------------------------------------------------------------------------------------------------------------------------------------------------------------------------------------------------------------------------------------------------------------------------------------------------------------------------------------------------------------------------------------------------------------------------------------------------------------------------------------------------------------------------------------------------------------------------------------------------------------------------------------------------------------------------------------------------------------------------------------------------------------------------------------------------------------------------------------------------------------------------------------------------------------------------------------------------------------------------------------------------------------------------------------------------------------------------------------------------------------------------------------------------------------------------------------------------------------------------------------------------------------------------------------------------------------------------------------------------------------------------------------------------------------------------------------------------------------------------------------------------------------------------------------------------------------------------------------------------------------------------------------------------------------------------------------------------------------------------------------------------------------------------------------------|
| 11/2022 | 2 7.6%        | \$ 2,668 | \$<br>2,676 | 3,000 $3,000$ $3,00$ $3,00$ $3,00$ $3,00$ $3,00$ $3,00$ $3,00$ $3,00$ $3,00$ $3,00$ $3,00$ $3,00$ $3,00$ $3,00$ $3,00$ $3,00$ $3,00$ $3,00$ $3,00$ $3,00$ $3,00$ $3,00$ $3,00$ $3,00$ $3,00$ $3,00$ $3,00$ $3,00$ $3,00$ $3,00$ $3,00$ $3,00$ $3,00$ $3,00$ $3,00$ $3,00$ $3,00$ $3,00$ $3,00$ $3,00$ $3,00$ $3,00$ $3,00$ $3,00$ $3,00$ $3,00$ $3,00$ $3,00$ $3,00$ $3,00$ $3,00$ $3,00$ $3,00$ $3,00$ $3,00$ $3,00$ $3,00$ $3,00$ $3,00$ $3,00$ $3,00$ $3,00$ $3,00$ $3,00$ $3,00$ $3,00$ $3,00$ $3,00$ $3,00$ $3,00$ $3,00$ $3,00$ $3,00$ $3,00$ $3,00$ $3,00$ $3,00$ $3,00$ $3,00$ $3,00$ $3,00$ $3,00$ $3,00$ $3,00$ $3,00$ $3,00$ $3,00$ $3,00$ $3,00$ $3,00$ $3,00$ $3,00$ $3,00$ $3,00$ $3,00$ $3,00$ $3,00$ $3,00$ $3,00$ $3,00$ $3,00$ $3,00$ $3,00$ $3,00$ $3,00$ $3,00$ $3,00$ $3,00$ $3,00$ $3,00$ $3,00$ $3,00$ $3,00$ $3,00$ $3,00$ $3,00$ $3,00$ $3,00$ $3,00$ $3,00$ $3,00$ $3,00$ $3,00$ $3,00$ $3,00$ $3,00$ $3,00$ $3,00$ $3,00$ $3,00$ $3,00$ $3,00$ $3,00$ $3,00$ $3,00$ $3,00$ $3,00$ $3,00$ $3,00$ $3,00$ $3,00$ $3,00$ $3,00$ $3,00$ $3,00$ $3,00$ $3,00$ $3,00$ $3,00$ $3,00$ $3,00$ $3,00$ $3,00$ $3,00$ $3,00$ $3,00$ $3,00$ $3,00$ $3,00$ $3,00$ $3,00$ $3,00$ $3,00$ $3,00$ $3,00$ $3,00$ $3,00$ $3,00$ $3,00$ $3,00$ $3,00$ $3,00$ $3,00$ $3,00$ $3,00$ $3,00$ $3,00$ $3,00$ $3,00$ $3,00$ $3,00$ $3,00$ $3,00$ $3,00$ $3,00$ $3,00$ $3,00$ $3,00$ $3,00$ $3,00$ $3,00$ $3,00$ $3,00$ $3,00$ $3,00$ $3,00$ $3,00$ $3,00$ $3,00$ $3,00$ $3,00$ $3,00$ $3,00$ $3,00$ $3,00$ $3,00$ $3,00$ $3,00$ $3,00$ $3,00$ $3,00$ $3,00$ $3,00$ $3,00$ $3,00$ $3,00$ $3,00$ $3,00$ $3,00$ $3,00$ $3,00$ $3,00$ $3,00$ $3,00$ $3,00$ $3,00$ $3,00$ $3,00$ $3,00$ $3,00$ $3,00$ $3,00$ $3,00$ $3,00$ $3,00$ $3,00$ $3,00$ $3,00$ $3,00$ $3,00$ $3,00$ $3,00$ $3,00$ $3,00$ $3,00$ $3,00$ $3,00$ $3,00$ $3,00$ $3,00$ $3,00$ $3,00$ $3,00$ $3,00$ $3,00$ $3,00$ $3,00$ $3,00$ $3,00$ $3,00$ $3,00$ $3,00$ $3,00$ $3,00$ $3,00$ $3,00$ $3,00$ $3,00$ $3,00$ $3,00$ $3,00$ $3,00$ $3,00$ $3,00$ $3,00$ $3,00$ $3,00$ $3,00$ $3,00$ $3,00$ $3,00$ $3,00$ $3,00$ $3,00$ $3,00$ $3,00$ $3,00$ $3,00$ $3,00$ $3,00$ |
| 12/2022 | <b>1</b> 5.7% | \$ 2,646 | \$<br>2,482 | \$2,500 -                                                                                                                                                                                                                                                                                                                                                                                                                                                                                                                                                                                                                                                                                                                                                                                                                                                                                                                                                                                                                                                                                                                                                                                                                                                                                                                                                                                                                                                                                                                                                                                                                                                                                                                                                                                                                                                                                                                                                                                                                                                                                                                   |
| 1/2023  | 4.3%          | \$ 2,649 | \$<br>2,426 | \$2,500                                                                                                                                                                                                                                                                                                                                                                                                                                                                                                                                                                                                                                                                                                                                                                                                                                                                                                                                                                                                                                                                                                                                                                                                                                                                                                                                                                                                                                                                                                                                                                                                                                                                                                                                                                                                                                                                                                                                                                                                                                                                                                                     |
| 2/2023  | 1.1%          | \$ 2,652 | \$<br>2,324 | ¢2.000                                                                                                                                                                                                                                                                                                                                                                                                                                                                                                                                                                                                                                                                                                                                                                                                                                                                                                                                                                                                                                                                                                                                                                                                                                                                                                                                                                                                                                                                                                                                                                                                                                                                                                                                                                                                                                                                                                                                                                                                                                                                                                                      |
| 3/2023  | 1.2%          | \$ 2,667 | \$<br>2,394 | \$2,000 -                                                                                                                                                                                                                                                                                                                                                                                                                                                                                                                                                                                                                                                                                                                                                                                                                                                                                                                                                                                                                                                                                                                                                                                                                                                                                                                                                                                                                                                                                                                                                                                                                                                                                                                                                                                                                                                                                                                                                                                                                                                                                                                   |
| 4/2023  |               | \$ 2,675 | \$<br>2,336 |                                                                                                                                                                                                                                                                                                                                                                                                                                                                                                                                                                                                                                                                                                                                                                                                                                                                                                                                                                                                                                                                                                                                                                                                                                                                                                                                                                                                                                                                                                                                                                                                                                                                                                                                                                                                                                                                                                                                                                                                                                                                                                                             |
| 5/2023  | <b>7</b> 0.7% | \$ 2,693 | \$<br>2,358 | \$1,500 -                                                                                                                                                                                                                                                                                                                                                                                                                                                                                                                                                                                                                                                                                                                                                                                                                                                                                                                                                                                                                                                                                                                                                                                                                                                                                                                                                                                                                                                                                                                                                                                                                                                                                                                                                                                                                                                                                                                                                                                                                                                                                                                   |
| 6/2023  | <b>0.1%</b>   | \$ 2,704 | \$<br>2,450 | Rent      Own      Historic Cost to Own Relative to Rent                                                                                                                                                                                                                                                                                                                                                                                                                                                                                                                                                                                                                                                                                                                                                                                                                                                                                                                                                                                                                                                                                                                                                                                                                                                                                                                                                                                                                                                                                                                                                                                                                                                                                                                                                                                                                                                                                                                                                                                                                                                                    |
| 7/2023  | -0.6%         | \$ 2,698 | \$<br>2,439 | \$1,000 +                                                                                                                                                                                                                                                                                                                                                                                                                                                                                                                                                                                                                                                                                                                                                                                                                                                                                                                                                                                                                                                                                                                                                                                                                                                                                                                                                                                                                                                                                                                                                                                                                                                                                                                                                                                                                                                                                                                                                                                                                                                                                                                   |
| 8/2023  | -1.0%         | \$ 2,692 | \$<br>2,479 | રુ                                                                                                                                                                                                                                                                                                                                                                                                                                                                                                                                                                                                                                                                                                                                                                                                                                                                                                                                                                                                                                                                                                                                                                                                                                                                                                                                                                                                                                                                                                                                                                                                                                                                                                                                                                                                                                                                                                                                                                                                                                                                                         |
| 9/2023  | <b>-1.2%</b>  | \$ 2,688 | \$<br>2,589 | 141222122412022120231202312025120261202712028120291202301202                                                                                                                                                                                                                                                                                                                                                                                                                                                                                                                                                                                                                                                                                                                                                                                                                                                                                                                                                                                                                                                                                                                                                                                                                                                                                                                                                                                                                                                                                                                                                                                                                                                                                                                                                                                                                                                                                                                                                                                                                                                                |
| 10/2023 | -0.8%         | \$ 2,688 | \$<br>2,610 | ý ý                                                                                                                                                                                                                                                                                                                                                                                                                                                                                                                                                                                                                                                                                                                                                                                                                                                                                                                                                                                                                                                                                                                                                                                                                                                                                                                                                                                                                                                                                                                                                                                                                                                                                                                                                                                                                                                                                                                                                                                                                                                                                                                         |