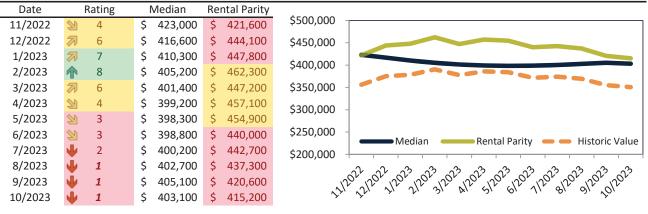

#### Clark County Housing Market Value & Trends Update

Historically, properties in this market sell at a -15.5% discount. Today's premium is 29.2%. This market is 44.7% overvalued. Median home price is \$403,100. Prices fell 6.2% year-over-year.

Monthly cost of ownership is \$2,609, and rents average \$2,021, making owning \$588 per month more costly than renting.

Rents fell 0.5% year-over-year. The current capitalization rate (rent/price) is 4.8%.

Market rating = 1