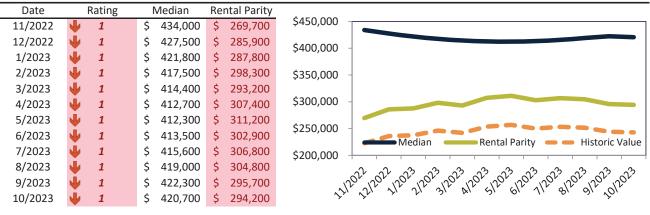

#### Market Timing Rating and Valuations: Clark County and Major Cities and Zips

| Study Area         | Ra       | ating | I  | Median  | Rei | ntal Parity | % Over/Under<br>Rental Parity | Historic<br>Premium | % Over/Under<br>Historic Prem. |
|--------------------|----------|-------|----|---------|-----|-------------|-------------------------------|---------------------|--------------------------------|
| Clark County       | ↓        | 1     | \$ | 403,100 | \$  | 312,200     | 29.2%                         | -15.5%              | 44.7%                          |
| Las Vegas, NV      | Ψ        | 1     | \$ | 403,100 | \$  | 415,200     | ▶ -2.9%                       | -15.5%              | 12.6%                          |
| Henderson          | Ψ        | 1     | \$ | 458,100 | \$  | 336,800     | 36.0%                         | -15.0%              | 51.0%                          |
| North Las Vegas    | Ψ        | 1     | \$ | 383,500 | \$  | 304,300     | 26.0%                         | -15.0%              | <b>41.0%</b>                   |
| Paradise           | Ψ        | 1     | \$ | 370,300 | \$  | 266,300     | <b>3</b> 9.1%                 | -21.3%              | 60.4%                          |
| Sunrise Manor      | Ψ        | 1     | \$ | 333,300 | \$  | 234,800     | <b>41.9%</b>                  | -19.8%              | 61.7%                          |
| Spring Valley      | Ψ        | 1     | \$ | 397,300 | \$  | 279,700     | 42.0%                         | -20.6%              | 62.6%                          |
| Enterprise         | Ψ        | 1     | \$ | 447,800 | \$  | 279,400     | 60.3%                         | -9.9%               | <b>70.2%</b>                   |
| Lone Mountain      | ↓        | 1     | \$ | 418,500 | \$  | 278,300     | <b>50.3%</b>                  | -12.5%              | 62.8%                          |
| Green Valley North | Ψ        | 1     | \$ | 420,700 | \$  | 294,200     | <b>43.0%</b>                  | -17.4%              | 60.4%                          |
| North Cheyenne     | Ψ        | 1     | \$ | 403,100 | \$  | 265,000     | <b>52.1%</b>                  | -12.5%              | 64.6%                          |
| Charleston Heights | ↓        | 1     | \$ | 325,700 | \$  | 245,000     | 33.0%                         | -27.5%              | 60.5%                          |
| The Lakes          | ↓        | 1     | \$ | 454,200 | \$  | 314,500     | <b>4</b> 4.4%                 | -14.0%              | 58.4%                          |
| Winchester         | ↓        | 1     | \$ | 324,200 | \$  | 255,000     | 27.2%                         | -15.5%              | 42.7%                          |
| Green Valley South | ₽        | 1     | \$ | 430,500 | \$  | 296,100     | <b>45.4%</b>                  | -15.5%              | 60.9%                          |
| Anthem             | •        | 1     | \$ | 556,800 | \$  | 315,100     | 76.7%                         | -15.5%              | 92.2%                          |
| Westgate           | Ψ        | 1     | \$ | 541,000 | \$  | 338,400     | <b>5</b> 9.9%                 | -15.5%              | 75.4%                          |
| Green Valley Ranch | •        | 1     | \$ | 519,700 | \$  | 298,700     | 74.0%                         | -15.5%              | 89.5%                          |
| MacDonald Ranch    | Ψ        | 1     | \$ | 484,300 | \$  | 290,900     | 66.5%                         | -15.5%              | 82.0%                          |
| 89108              | Ψ        | 1     | \$ | 335,900 | \$  | 285,700     | 17.6%                         | -15.5%              | 33.1%                          |
| 89117              | •        | 1     | \$ | 449,200 | \$  | 359,500     | 25.0%                         | -15.5%              | <b>40.5%</b>                   |
| 89052              | Ψ        | 1     | \$ | 561,300 | \$  | 415,500     | 35.1%                         | -15.5%              | 50.6%                          |
| 89123              | ¥        | 1     | \$ | 414,700 | \$  | 337,000     | 23.1%                         | -15.5%              | 38.6%                          |
| 89031              | <b>V</b> | 1     | \$ | 387,100 | \$  | 315,600     | 22.7%                         | -15.5%              | 38.2%                          |
| 89110              | Y        | 4     | \$ | 333,000 | \$  | 318,100     | ▶ 4.7%                        | -15.5%              | 20.2%                          |
| 89074              | ₽        | 1     | \$ | 438,900 | \$  | 333,700     | 31.6%                         | -15.5%              | 47.1%                          |
| 89148              | ¥        | 1     | \$ | 450,200 | \$  | 327,100     | 37.7%                         | -15.5%              | 53.2%                          |
| 89147              | ₩        | 1     | \$ | 391,000 | \$  | 298,200     | 31.2%                         | -15.5%              | 46.7%                          |
|                    |          |       |    |         |     |             |                               |                     |                                |