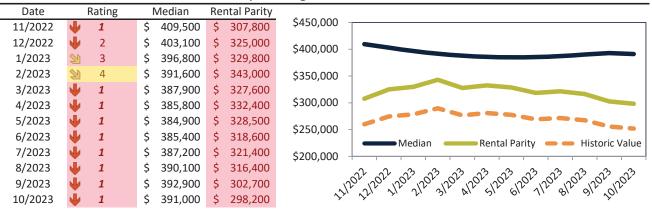

#### Clark County Housing Market Value & Trends Update

Historically, properties in this market sell at a -15.5% discount. Today's premium is 29.2%. This market is 44.7% overvalued. Median home price is \$403,100. Prices fell 6.2% year-over-year.

Monthly cost of ownership is \$2,609, and rents average \$2,021, making owning \$588 per month more costly than renting.

Rents fell 0.5% year-over-year. The current capitalization rate (rent/price) is 4.8%.

Market rating = 1

#### Median Home Price and Rental Parity trailing twelve months