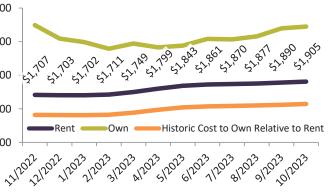

#### Clark County Housing Market Value & Trends Update

Historically, properties in this market sell at a -15.5% discount. Today's premium is 29.2%. This market is 44.7% overvalued. Median home price is \$403,100. Prices fell 6.2% year-over-year.

Monthly cost of ownership is \$2,609, and rents average \$2,021, making owning \$588 per month more costly than renting.

Rents fell 0.5% year-over-year. The current capitalization rate (rent/price) is 4.8%.

Market rating = 1