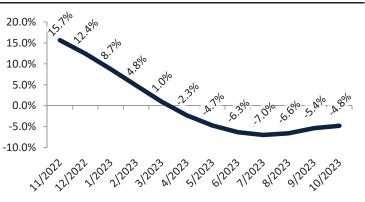

#### Henderson Housing Market Value & Trends Update

Historically, properties in this market sell at a -15.0% discount. Today's premium is 36.0%. This market is 51.0% overvalued. Median home price is \$458,100. Prices fell 5.7% year-over-year.

Monthly cost of ownership is \$2,965, and rents average \$2,180, making owning \$784 per month more costly than renting.

Rents fell 0.8% year-over-year. The current capitalization rate (rent/price) is 4.6%.

Market rating = 1