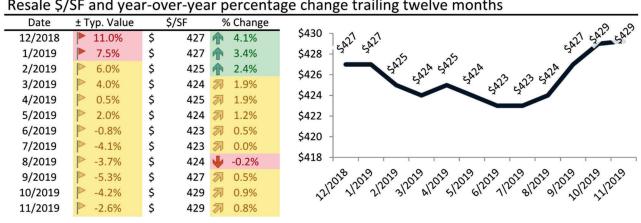

#### Henderson Housing Market Value & Trends Update

Historically, properties in this market sell at a -15.0% discount. Today's premium is 36.0%. This market is 51.0% overvalued. Median home price is \$458,100. Prices fell 5.7% year-over-year.

Monthly cost of ownership is \$2,965, and rents average \$2,180, making owning \$784 per month more costly than renting.

Rents fell 0.8% year-over-year. The current capitalization rate (rent/price) is 4.6%.

#### Resale Median and year-over-year percentage change trailing twelve months

| Date    | % Change      | Rent     | Ow | vn    | \$3,500 ¬                                                                                                                                                                                                                                                                                                                                                                                                                                                                                                                                                                                                                                                                                                                                                                                                                                                                                                                                                                                                                                                                                                                                                                                                                                                                                                                                                                                                                                                                                                                                                                                                                                                                                                                                                                                                                                                                                                                                                                                                                                                                                                                                                                                                                                                                                                                                                        |
|---------|---------------|----------|----|-------|------------------------------------------------------------------------------------------------------------------------------------------------------------------------------------------------------------------------------------------------------------------------------------------------------------------------------------------------------------------------------------------------------------------------------------------------------------------------------------------------------------------------------------------------------------------------------------------------------------------------------------------------------------------------------------------------------------------------------------------------------------------------------------------------------------------------------------------------------------------------------------------------------------------------------------------------------------------------------------------------------------------------------------------------------------------------------------------------------------------------------------------------------------------------------------------------------------------------------------------------------------------------------------------------------------------------------------------------------------------------------------------------------------------------------------------------------------------------------------------------------------------------------------------------------------------------------------------------------------------------------------------------------------------------------------------------------------------------------------------------------------------------------------------------------------------------------------------------------------------------------------------------------------------------------------------------------------------------------------------------------------------------------------------------------------------------------------------------------------------------------------------------------------------------------------------------------------------------------------------------------------------------------------------------------------------------------------------------------------------|
| 11/2022 | <b>6</b> .1%  | \$ 2,148 | \$ | 3,027 | <i>40,000</i>                                                                                                                                                                                                                                                                                                                                                                                                                                                                                                                                                                                                                                                                                                                                                                                                                                                                                                                                                                                                                                                                                                                                                                                                                                                                                                                                                                                                                                                                                                                                                                                                                                                                                                                                                                                                                                                                                                                                                                                                                                                                                                                                                                                                                                                                                                                                                    |
| 12/2022 | 1.4%          | \$ 2,141 | \$ | 2,809 | \$3,000 -                                                                                                                                                                                                                                                                                                                                                                                                                                                                                                                                                                                                                                                                                                                                                                                                                                                                                                                                                                                                                                                                                                                                                                                                                                                                                                                                                                                                                                                                                                                                                                                                                                                                                                                                                                                                                                                                                                                                                                                                                                                                                                                                                                                                                                                                                                                                                        |
| 1/2023  | 1.3%          | \$ 2,149 | \$ | 2,752 | \$2,500                                                                                                                                                                                                                                                                                                                                                                                                                                                                                                                                                                                                                                                                                                                                                                                                                                                                                                                                                                                                                                                                                                                                                                                                                                                                                                                                                                                                                                                                                                                                                                                                                                                                                                                                                                                                                                                                                                                                                                                                                                                                                                                                                                                                                                                                                                                                                          |
| 2/2023  | 1.3%          | \$ 2,155 | \$ | 2,641 | $2,500$ $-2^{1}$ , $2^{1}$ , $2^{1}$ , $2^{1}$ , $2^{1}$ , $2^{1}$ , $2^{1}$ , $2^{1}$ , $2^{1}$ , $2^{1}$ , $2^{1}$ , $2^{1}$ , $2^{1}$ , $2^{1}$ , $2^{1}$ , $2^{1}$ , $2^{1}$ , $2^{1}$ , $2^{1}$ , $2^{1}$ , $2^{1}$ , $2^{1}$ , $2^{1}$ , $2^{1}$ , $2^{1}$ , $2^{1}$ , $2^{1}$ , $2^{1}$ , $2^{1}$ , $2^{1}$ , $2^{1}$ , $2^{1}$ , $2^{1}$ , $2^{1}$ , $2^{1}$ , $2^{1}$ , $2^{1}$ , $2^{1}$ , $2^{1}$ , $2^{1}$ , $2^{1}$ , $2^{1}$ , $2^{1}$ , $2^{1}$ , $2^{1}$ , $2^{1}$ , $2^{1}$ , $2^{1}$ , $2^{1}$ , $2^{1}$ , $2^{1}$ , $2^{1}$ , $2^{1}$ , $2^{1}$ , $2^{1}$ , $2^{1}$ , $2^{1}$ , $2^{1}$ , $2^{1}$ , $2^{1}$ , $2^{1}$ , $2^{1}$ , $2^{1}$ , $2^{1}$ , $2^{1}$ , $2^{1}$ , $2^{1}$ , $2^{1}$ , $2^{1}$ , $2^{1}$ , $2^{1}$ , $2^{1}$ , $2^{1}$ , $2^{1}$ , $2^{1}$ , $2^{1}$ , $2^{1}$ , $2^{1}$ , $2^{1}$ , $2^{1}$ , $2^{1}$ , $2^{1}$ , $2^{1}$ , $2^{1}$ , $2^{1}$ , $2^{1}$ , $2^{1}$ , $2^{1}$ , $2^{1}$ , $2^{1}$ , $2^{1}$ , $2^{1}$ , $2^{1}$ , $2^{1}$ , $2^{1}$ , $2^{1}$ , $2^{1}$ , $2^{1}$ , $2^{1}$ , $2^{1}$ , $2^{1}$ , $2^{1}$ , $2^{1}$ , $2^{1}$ , $2^{1}$ , $2^{1}$ , $2^{1}$ , $2^{1}$ , $2^{1}$ , $2^{1}$ , $2^{1}$ , $2^{1}$ , $2^{1}$ , $2^{1}$ , $2^{1}$ , $2^{1}$ , $2^{1}$ , $2^{1}$ , $2^{1}$ , $2^{1}$ , $2^{1}$ , $2^{1}$ , $2^{1}$ , $2^{1}$ , $2^{1}$ , $2^{1}$ , $2^{1}$ , $2^{1}$ , $2^{1}$ , $2^{1}$ , $2^{1}$ , $2^{1}$ , $2^{1}$ , $2^{1}$ , $2^{1}$ , $2^{1}$ , $2^{1}$ , $2^{1}$ , $2^{1}$ , $2^{1}$ , $2^{1}$ , $2^{1}$ , $2^{1}$ , $2^{1}$ , $2^{1}$ , $2^{1}$ , $2^{1}$ , $2^{1}$ , $2^{1}$ , $2^{1}$ , $2^{1}$ , $2^{1}$ , $2^{1}$ , $2^{1}$ , $2^{1}$ , $2^{1}$ , $2^{1}$ , $2^{1}$ , $2^{1}$ , $2^{1}$ , $2^{1}$ , $2^{1}$ , $2^{1}$ , $2^{1}$ , $2^{1}$ , $2^{1}$ , $2^{1}$ , $2^{1}$ , $2^{1}$ , $2^{1}$ , $2^{1}$ , $2^{1}$ , $2^{1}$ , $2^{1}$ , $2^{1}$ , $2^{1}$ , $2^{1}$ , $2^{1}$ , $2^{1}$ , $2^{1}$ , $2^{1}$ , $2^{1}$ , $2^{1}$ , $2^{1}$ , $2^{1}$ , $2^{1}$ , $2^{1}$ , $2^{1}$ , $2^{1}$ , $2^{1}$ , $2^{1}$ , $2^{1}$ , $2^{1}$ , $2^{1}$ , $2^{1}$ , $2^{1}$ , $2^{1}$ , $2^{1}$ , $2^{1}$ , $2^{1}$ , $2^{1}$ , $2^{1}$ , $2^{1}$ , $2^{1}$ , $2^{1}$ , $2^{1}$ , $2^{1}$ , $2^{1}$ , $2^{1}$ , $2^{1}$ , $2^{1}$ , $2^{1}$ , $2^{1}$ , $2^{1}$ , $2^{1}$ , $2^{1}$ , $2^{1}$ , $2^{1}$ , $2^{1}$ , $2^{1}$ , $2^{1}$ , $2^{1}$ , $2^{1}$ , $2^{1}$ , $2^{1}$ , $2^{1}$ , $2$ |
| 3/2023  |               | \$ 2,167 | \$ | 2,724 | \$2,000 -                                                                                                                                                                                                                                                                                                                                                                                                                                                                                                                                                                                                                                                                                                                                                                                                                                                                                                                                                                                                                                                                                                                                                                                                                                                                                                                                                                                                                                                                                                                                                                                                                                                                                                                                                                                                                                                                                                                                                                                                                                                                                                                                                                                                                                                                                                                                                        |
| 4/2023  | <b>7</b> 0.7% | \$ 2,163 | \$ | 2,660 | Ş2,000 -                                                                                                                                                                                                                                                                                                                                                                                                                                                                                                                                                                                                                                                                                                                                                                                                                                                                                                                                                                                                                                                                                                                                                                                                                                                                                                                                                                                                                                                                                                                                                                                                                                                                                                                                                                                                                                                                                                                                                                                                                                                                                                                                                                                                                                                                                                                                                         |
| 5/2023  | ∂ 0.0%        | \$ 2,177 | \$ | 2,683 | \$1,500 -                                                                                                                                                                                                                                                                                                                                                                                                                                                                                                                                                                                                                                                                                                                                                                                                                                                                                                                                                                                                                                                                                                                                                                                                                                                                                                                                                                                                                                                                                                                                                                                                                                                                                                                                                                                                                                                                                                                                                                                                                                                                                                                                                                                                                                                                                                                                                        |
| 6/2023  | -0.7%         | \$ 2,176 | \$ | 2,787 | Rent Own Historic Cost to Own Relative to Rent                                                                                                                                                                                                                                                                                                                                                                                                                                                                                                                                                                                                                                                                                                                                                                                                                                                                                                                                                                                                                                                                                                                                                                                                                                                                                                                                                                                                                                                                                                                                                                                                                                                                                                                                                                                                                                                                                                                                                                                                                                                                                                                                                                                                                                                                                                                   |
| 7/2023  | <b>-1.4%</b>  | \$ 2,175 | \$ | 2,773 | \$1,000 +                                                                                                                                                                                                                                                                                                                                                                                                                                                                                                                                                                                                                                                                                                                                                                                                                                                                                                                                                                                                                                                                                                                                                                                                                                                                                                                                                                                                                                                                                                                                                                                                                                                                                                                                                                                                                                                                                                                                                                                                                                                                                                                                                                                                                                                                                                                                                        |
| 8/2023  | 4 -1.6%       | \$ 2,174 | \$ | 2,818 | રે                                                                                                                                                                                                                                                                                                                                                                                                                                                                                                                                                                                                                                                                                                                                                                                                                                                                                                                                                                                                                                                                                                                                                                                                                                                                                                                                                                                                                                                                                                                                                                                                                                                                                                                                                                                                                                                                                                                                                                                                                                                                                                                                                                                                                                                                                                                           |
| 9/2023  | <b>-1.4%</b>  | \$ 2,180 | \$ | 2,942 | 140224021022102310231025102510231023102310231023102310231023                                                                                                                                                                                                                                                                                                                                                                                                                                                                                                                                                                                                                                                                                                                                                                                                                                                                                                                                                                                                                                                                                                                                                                                                                                                                                                                                                                                                                                                                                                                                                                                                                                                                                                                                                                                                                                                                                                                                                                                                                                                                                                                                                                                                                                                                                                     |
| 10/2023 | -0.8%         | \$ 2,181 | \$ | 2,966 | y y y                                                                                                                                                                                                                                                                                                                                                                                                                                                                                                                                                                                                                                                                                                                                                                                                                                                                                                                                                                                                                                                                                                                                                                                                                                                                                                                                                                                                                                                                                                                                                                                                                                                                                                                                                                                                                                                                                                                                                                                                                                                                                                                                                                                                                                                                                                                                                            |