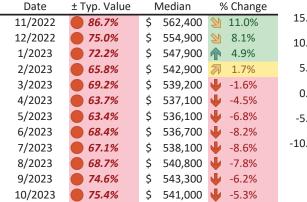

#### Resale Median and year-over-year percentage change trailing twelve months

| Date    | ± Typ. Value | I  | Median  | 9                  | 6 Change | olo           |
|---------|--------------|----|---------|--------------------|----------|---------------|
| 11/2022 | 15.9%        | \$ | 423,000 | $\mathbf{N}$       | 12.9%    | 15.0% 22.00   |
| 12/2022 | 9.3%         | \$ | 416,600 | 2                  | 9.5%     | 10.0% -       |
| 1/2023  | 7.2%         | \$ | 410,300 | $\mathbf{\hat{T}}$ | 6.0%     | 10.070        |
| 2/2023  | ▶ 3.2%       | \$ | 405,200 | $\mathbf{\hat{T}}$ | 2.5%     | 5.0% -        |
| 3/2023  | ▶ 5.3%       | \$ | 401,400 | ↓                  | -1.1%    | 0.0%          |
| 4/2023  | ▶ 2.9%       | \$ | 399,200 | $\mathbf{\Psi}$    | -4.2%    | 0.0%          |
| 5/2023  | ▶ 3.1%       | \$ | 398,300 | $\mathbf{\Psi}$    | -6.6%    | -5.0% -       |
| 6/2023  | 6.2%         | \$ | 398,800 | $\mathbf{\Psi}$    | -8.3%    |               |
| 7/2023  | ▶ 5.9%       | \$ | 400,200 | $\mathbf{\Psi}$    | -8.9%    | -10.0% 🕘      |
| 8/2023  | 7.6%         | \$ | 402,700 | $\mathbf{\Psi}$    | -8.4%    | 112022120212  |
| 9/2023  | ▶ 11.9%      | \$ | 405,100 | Ψ                  | -7.0%    | 22/2 22/2 2/2 |
| 10/2023 | 12.6%        | \$ | 403,100 | ♥                  | -6.2%    |               |
|         |              |    |         |                    |          |               |

#### Resale Median and year-over-year percentage change trailing twelve months

**Resale Market Value and Trends** 

-8% -10% -12% -14% -16% -18% -20% -22% -24%

200

Historic Median Home Price Relative to Rental Parity: Clark County since January 1988