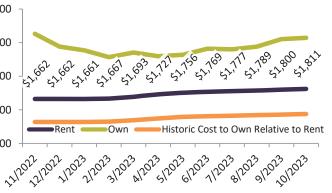

| Date    | % Change      | Rent     | Own         | \$3,000 , , , , , , , , , , , , , , , , ,                                                                                                                                                                                                                                                                                                                                                                                                                                                                                                                                                                                                                                                                                                                                                                                                                                                                                                                                                                                                                                                                                                                                                                                                                                                                                                                                                                                                                                                                                                                                                                                                                                                                                                                                                                                                                                                                                                                                                                                                                                                                                   |
|---------|---------------|----------|-------------|-----------------------------------------------------------------------------------------------------------------------------------------------------------------------------------------------------------------------------------------------------------------------------------------------------------------------------------------------------------------------------------------------------------------------------------------------------------------------------------------------------------------------------------------------------------------------------------------------------------------------------------------------------------------------------------------------------------------------------------------------------------------------------------------------------------------------------------------------------------------------------------------------------------------------------------------------------------------------------------------------------------------------------------------------------------------------------------------------------------------------------------------------------------------------------------------------------------------------------------------------------------------------------------------------------------------------------------------------------------------------------------------------------------------------------------------------------------------------------------------------------------------------------------------------------------------------------------------------------------------------------------------------------------------------------------------------------------------------------------------------------------------------------------------------------------------------------------------------------------------------------------------------------------------------------------------------------------------------------------------------------------------------------------------------------------------------------------------------------------------------------|
| 11/2022 | 2 7.6%        | \$ 2,668 | \$<br>2,676 | 3,000 $3,000$ $3,00$ $3,00$ $3,00$ $3,00$ $3,00$ $3,00$ $3,00$ $3,00$ $3,00$ $3,00$ $3,00$ $3,00$ $3,00$ $3,00$ $3,00$ $3,00$ $3,00$ $3,00$ $3,00$ $3,00$ $3,00$ $3,00$ $3,00$ $3,00$ $3,00$ $3,00$ $3,00$ $3,00$ $3,00$ $3,00$ $3,00$ $3,00$ $3,00$ $3,00$ $3,00$ $3,00$ $3,00$ $3,00$ $3,00$ $3,00$ $3,00$ $3,00$ $3,00$ $3,00$ $3,00$ $3,00$ $3,00$ $3,00$ $3,00$ $3,00$ $3,00$ $3,00$ $3,00$ $3,00$ $3,00$ $3,00$ $3,00$ $3,00$ $3,00$ $3,00$ $3,00$ $3,00$ $3,00$ $3,00$ $3,00$ $3,00$ $3,00$ $3,00$ $3,00$ $3,00$ $3,00$ $3,00$ $3,00$ $3,00$ $3,00$ $3,00$ $3,00$ $3,00$ $3,00$ $3,00$ $3,00$ $3,00$ $3,00$ $3,00$ $3,00$ $3,00$ $3,00$ $3,00$ $3,00$ $3,00$ $3,00$ $3,00$ $3,00$ $3,00$ $3,00$ $3,00$ $3,00$ $3,00$ $3,00$ $3,00$ $3,00$ $3,00$ $3,00$ $3,00$ $3,00$ $3,00$ $3,00$ $3,00$ $3,00$ $3,00$ $3,00$ $3,00$ $3,00$ $3,00$ $3,00$ $3,00$ $3,00$ $3,00$ $3,00$ $3,00$ $3,00$ $3,00$ $3,00$ $3,00$ $3,00$ $3,00$ $3,00$ $3,00$ $3,00$ $3,00$ $3,00$ $3,00$ $3,00$ $3,00$ $3,00$ $3,00$ $3,00$ $3,00$ $3,00$ $3,00$ $3,00$ $3,00$ $3,00$ $3,00$ $3,00$ $3,00$ $3,00$ $3,00$ $3,00$ $3,00$ $3,00$ $3,00$ $3,00$ $3,00$ $3,00$ $3,00$ $3,00$ $3,00$ $3,00$ $3,00$ $3,00$ $3,00$ $3,00$ $3,00$ $3,00$ $3,00$ $3,00$ $3,00$ $3,00$ $3,00$ $3,00$ $3,00$ $3,00$ $3,00$ $3,00$ $3,00$ $3,00$ $3,00$ $3,00$ $3,00$ $3,00$ $3,00$ $3,00$ $3,00$ $3,00$ $3,00$ $3,00$ $3,00$ $3,00$ $3,00$ $3,00$ $3,00$ $3,00$ $3,00$ $3,00$ $3,00$ $3,00$ $3,00$ $3,00$ $3,00$ $3,00$ $3,00$ $3,00$ $3,00$ $3,00$ $3,00$ $3,00$ $3,00$ $3,00$ $3,00$ $3,00$ $3,00$ $3,00$ $3,00$ $3,00$ $3,00$ $3,00$ $3,00$ $3,00$ $3,00$ $3,00$ $3,00$ $3,00$ $3,00$ $3,00$ $3,00$ $3,00$ $3,00$ $3,00$ $3,00$ $3,00$ $3,00$ $3,00$ $3,00$ $3,00$ $3,00$ $3,00$ $3,00$ $3,00$ $3,00$ $3,00$ $3,00$ $3,00$ $3,00$ $3,00$ $3,00$ $3,00$ $3,00$ $3,00$ $3,00$ $3,00$ $3,00$ $3,00$ $3,00$ $3,00$ $3,00$ $3,00$ $3,00$ $3,00$ $3,00$ $3,00$ $3,00$ $3,00$ $3,00$ $3,00$ $3,00$ $3,00$ $3,00$ $3,00$ $3,00$ $3,00$ $3,00$ $3,00$ $3,00$ $3,00$ $3,00$ $3,00$ $3,00$ $3,00$ $3,00$ $3,00$ $3,00$ $3,00$ $3,00$ $3,00$ $3,00$ $3,00$ $3,00$ $3,00$ $3,00$ |
| 12/2022 | <b>1</b> 5.7% | \$ 2,646 | \$<br>2,482 | \$2,500 -                                                                                                                                                                                                                                                                                                                                                                                                                                                                                                                                                                                                                                                                                                                                                                                                                                                                                                                                                                                                                                                                                                                                                                                                                                                                                                                                                                                                                                                                                                                                                                                                                                                                                                                                                                                                                                                                                                                                                                                                                                                                                                                   |
| 1/2023  | 4.3%          | \$ 2,649 | \$<br>2,426 | \$2,500                                                                                                                                                                                                                                                                                                                                                                                                                                                                                                                                                                                                                                                                                                                                                                                                                                                                                                                                                                                                                                                                                                                                                                                                                                                                                                                                                                                                                                                                                                                                                                                                                                                                                                                                                                                                                                                                                                                                                                                                                                                                                                                     |
| 2/2023  | 1.1%          | \$ 2,652 | \$<br>2,324 | ¢2.000                                                                                                                                                                                                                                                                                                                                                                                                                                                                                                                                                                                                                                                                                                                                                                                                                                                                                                                                                                                                                                                                                                                                                                                                                                                                                                                                                                                                                                                                                                                                                                                                                                                                                                                                                                                                                                                                                                                                                                                                                                                                                                                      |
| 3/2023  | 1.2%          | \$ 2,667 | \$<br>2,394 | \$2,000 -                                                                                                                                                                                                                                                                                                                                                                                                                                                                                                                                                                                                                                                                                                                                                                                                                                                                                                                                                                                                                                                                                                                                                                                                                                                                                                                                                                                                                                                                                                                                                                                                                                                                                                                                                                                                                                                                                                                                                                                                                                                                                                                   |
| 4/2023  |               | \$ 2,675 | \$<br>2,336 |                                                                                                                                                                                                                                                                                                                                                                                                                                                                                                                                                                                                                                                                                                                                                                                                                                                                                                                                                                                                                                                                                                                                                                                                                                                                                                                                                                                                                                                                                                                                                                                                                                                                                                                                                                                                                                                                                                                                                                                                                                                                                                                             |
| 5/2023  | <b>7</b> 0.7% | \$ 2,693 | \$<br>2,358 | \$1,500 -                                                                                                                                                                                                                                                                                                                                                                                                                                                                                                                                                                                                                                                                                                                                                                                                                                                                                                                                                                                                                                                                                                                                                                                                                                                                                                                                                                                                                                                                                                                                                                                                                                                                                                                                                                                                                                                                                                                                                                                                                                                                                                                   |
| 6/2023  | <b>0.1%</b>   | \$ 2,704 | \$<br>2,450 | Rent      Own      Historic Cost to Own Relative to Rent                                                                                                                                                                                                                                                                                                                                                                                                                                                                                                                                                                                                                                                                                                                                                                                                                                                                                                                                                                                                                                                                                                                                                                                                                                                                                                                                                                                                                                                                                                                                                                                                                                                                                                                                                                                                                                                                                                                                                                                                                                                                    |
| 7/2023  | -0.6%         | \$ 2,698 | \$<br>2,439 | \$1,000 +                                                                                                                                                                                                                                                                                                                                                                                                                                                                                                                                                                                                                                                                                                                                                                                                                                                                                                                                                                                                                                                                                                                                                                                                                                                                                                                                                                                                                                                                                                                                                                                                                                                                                                                                                                                                                                                                                                                                                                                                                                                                                                                   |
| 8/2023  | -1.0%         | \$ 2,692 | \$<br>2,479 | રુ                                                                                                                                                                                                                                                                                                                                                                                                                                                                                                                                                                                                                                                                                                                                                                                                                                                                                                                                                                                                                                                                                                                                                                                                                                                                                                                                                                                                                                                                                                                                                                                                                                                                                                                                                                                                                                                                                                                                                                                                                                                                                         |
| 9/2023  | <b>-1.2%</b>  | \$ 2,688 | \$<br>2,589 | 141222122412022120231202312025120261202712028120291202301202                                                                                                                                                                                                                                                                                                                                                                                                                                                                                                                                                                                                                                                                                                                                                                                                                                                                                                                                                                                                                                                                                                                                                                                                                                                                                                                                                                                                                                                                                                                                                                                                                                                                                                                                                                                                                                                                                                                                                                                                                                                                |
| 10/2023 | -0.8%         | \$ 2,688 | \$<br>2,610 | ý ý                                                                                                                                                                                                                                                                                                                                                                                                                                                                                                                                                                                                                                                                                                                                                                                                                                                                                                                                                                                                                                                                                                                                                                                                                                                                                                                                                                                                                                                                                                                                                                                                                                                                                                                                                                                                                                                                                                                                                                                                                                                                                                                         |