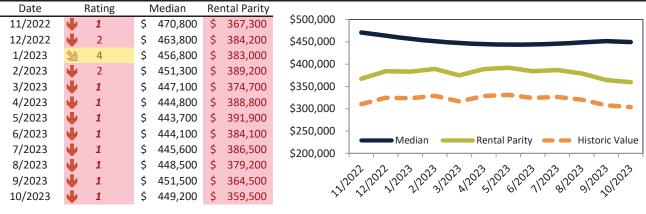

#### Market Timing Rating and Valuations: Clark County and Major Cities and Zips

| Study Area         | Ra       | ating | I  | Median  | Rei | ntal Parity | % Over/Under<br>Rental Parity | Historic<br>Premium | % Over/Under<br>Historic Prem. |
|--------------------|----------|-------|----|---------|-----|-------------|-------------------------------|---------------------|--------------------------------|
| Clark County       | ↓        | 1     | \$ | 403,100 | \$  | 312,200     | 29.2%                         | -15.5%              | 44.7%                          |
| Las Vegas, NV      | Ψ        | 1     | \$ | 403,100 | \$  | 415,200     | ▶ -2.9%                       | -15.5%              | 12.6%                          |
| Henderson          | Ψ        | 1     | \$ | 458,100 | \$  | 336,800     | 36.0%                         | -15.0%              | 51.0%                          |
| North Las Vegas    | Ψ        | 1     | \$ | 383,500 | \$  | 304,300     | 26.0%                         | -15.0%              | <b>41.0%</b>                   |
| Paradise           | Ψ        | 1     | \$ | 370,300 | \$  | 266,300     | <b>3</b> 9.1%                 | -21.3%              | 60.4%                          |
| Sunrise Manor      | Ψ        | 1     | \$ | 333,300 | \$  | 234,800     | <b>41.9%</b>                  | -19.8%              | 61.7%                          |
| Spring Valley      | Ψ        | 1     | \$ | 397,300 | \$  | 279,700     | 42.0%                         | -20.6%              | 62.6%                          |
| Enterprise         | Ψ        | 1     | \$ | 447,800 | \$  | 279,400     | 60.3%                         | -9.9%               | <b>70.2%</b>                   |
| Lone Mountain      | ↓        | 1     | \$ | 418,500 | \$  | 278,300     | <b>50.3%</b>                  | -12.5%              | 62.8%                          |
| Green Valley North | Ψ        | 1     | \$ | 420,700 | \$  | 294,200     | <b>43.0%</b>                  | -17.4%              | 60.4%                          |
| North Cheyenne     | Ψ        | 1     | \$ | 403,100 | \$  | 265,000     | <b>52.1%</b>                  | -12.5%              | 64.6%                          |
| Charleston Heights | ↓        | 1     | \$ | 325,700 | \$  | 245,000     | 33.0%                         | -27.5%              | 60.5%                          |
| The Lakes          | ↓        | 1     | \$ | 454,200 | \$  | 314,500     | <b>4</b> 4.4%                 | -14.0%              | 58.4%                          |
| Winchester         | ↓        | 1     | \$ | 324,200 | \$  | 255,000     | 27.2%                         | -15.5%              | 42.7%                          |
| Green Valley South | ₽        | 1     | \$ | 430,500 | \$  | 296,100     | <b>45.4%</b>                  | -15.5%              | 60.9%                          |
| Anthem             | •        | 1     | \$ | 556,800 | \$  | 315,100     | 76.7%                         | -15.5%              | 92.2%                          |
| Westgate           | Ψ        | 1     | \$ | 541,000 | \$  | 338,400     | <b>5</b> 9.9%                 | -15.5%              | 75.4%                          |
| Green Valley Ranch | •        | 1     | \$ | 519,700 | \$  | 298,700     | 74.0%                         | -15.5%              | 89.5%                          |
| MacDonald Ranch    | Ψ        | 1     | \$ | 484,300 | \$  | 290,900     | 66.5%                         | -15.5%              | 82.0%                          |
| 89108              | Ψ        | 1     | \$ | 335,900 | \$  | 285,700     | 17.6%                         | -15.5%              | 33.1%                          |
| 89117              | •        | 1     | \$ | 449,200 | \$  | 359,500     | 25.0%                         | -15.5%              | <b>40.5%</b>                   |
| 89052              | Ψ        | 1     | \$ | 561,300 | \$  | 415,500     | 35.1%                         | -15.5%              | 50.6%                          |
| 89123              | ¥        | 1     | \$ | 414,700 | \$  | 337,000     | 23.1%                         | -15.5%              | 38.6%                          |
| 89031              | <b>V</b> | 1     | \$ | 387,100 | \$  | 315,600     | 22.7%                         | -15.5%              | 38.2%                          |
| 89110              | Y        | 4     | \$ | 333,000 | \$  | 318,100     | ▶ 4.7%                        | -15.5%              | 20.2%                          |
| 89074              | ₽        | 1     | \$ | 438,900 | \$  | 333,700     | 31.6%                         | -15.5%              | 47.1%                          |
| 89148              | ¥        | 1     | \$ | 450,200 | \$  | 327,100     | 37.7%                         | -15.5%              | 53.2%                          |
| 89147              | ₩        | 1     | \$ | 391,000 | \$  | 298,200     | 31.2%                         | -15.5%              | 46.7%                          |
|                    |          |       |    |         |     |             |                               |                     |                                |