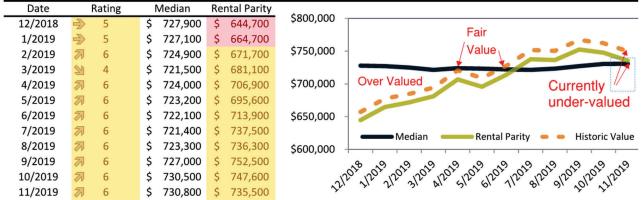

#### Henderson Housing Market Value & Trends Update

Historically, properties in this market sell at a -15.0% discount. Today's premium is 36.0%. This market is 51.0% overvalued. Median home price is \$458,100. Prices fell 5.7% year-over-year.

Monthly cost of ownership is \$2,965, and rents average \$2,180, making owning \$784 per month more costly than renting.

Rents fell 0.8% year-over-year. The current capitalization rate (rent/price) is 4.6%.

Market rating = 1

#### Median Home Price and Rental Parity trailing twelve months