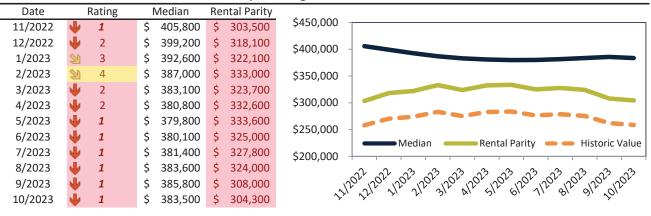

#### Henderson Housing Market Value & Trends Update

Historically, properties in this market sell at a -15.0% discount. Today's premium is 36.0%. This market is 51.0% overvalued. Median home price is \$458,100. Prices fell 5.7% year-over-year.

Monthly cost of ownership is \$2,965, and rents average \$2,180, making owning \$784 per month more costly than renting.

Rents fell 0.8% year-over-year. The current capitalization rate (rent/price) is 4.6%.

Market rating = 1