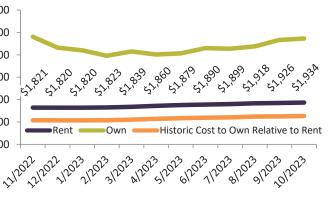

| Date    | % Change      | Rent     | Own         | \$3,000 , , , , , , , , , , , , , , , , ,                                                                                                                                                                                                                                                                                                                                                                                                                                                                                                                                                                                                                                                                                                                                                                                                                                                                                                                                                                                                                                                                                                                                                                                                                                                                                                                                                                                                                                                                                                                                                                                                                                                                                                                                                                                                                                                                                                                                                                                                                                                                                   |
|---------|---------------|----------|-------------|-----------------------------------------------------------------------------------------------------------------------------------------------------------------------------------------------------------------------------------------------------------------------------------------------------------------------------------------------------------------------------------------------------------------------------------------------------------------------------------------------------------------------------------------------------------------------------------------------------------------------------------------------------------------------------------------------------------------------------------------------------------------------------------------------------------------------------------------------------------------------------------------------------------------------------------------------------------------------------------------------------------------------------------------------------------------------------------------------------------------------------------------------------------------------------------------------------------------------------------------------------------------------------------------------------------------------------------------------------------------------------------------------------------------------------------------------------------------------------------------------------------------------------------------------------------------------------------------------------------------------------------------------------------------------------------------------------------------------------------------------------------------------------------------------------------------------------------------------------------------------------------------------------------------------------------------------------------------------------------------------------------------------------------------------------------------------------------------------------------------------------|
| 11/2022 | 2 7.6%        | \$ 2,668 | \$<br>2,676 | 3,000 $3,000$ $3,00$ $3,00$ $3,00$ $3,00$ $3,00$ $3,00$ $3,00$ $3,00$ $3,00$ $3,00$ $3,00$ $3,00$ $3,00$ $3,00$ $3,00$ $3,00$ $3,00$ $3,00$ $3,00$ $3,00$ $3,00$ $3,00$ $3,00$ $3,00$ $3,00$ $3,00$ $3,00$ $3,00$ $3,00$ $3,00$ $3,00$ $3,00$ $3,00$ $3,00$ $3,00$ $3,00$ $3,00$ $3,00$ $3,00$ $3,00$ $3,00$ $3,00$ $3,00$ $3,00$ $3,00$ $3,00$ $3,00$ $3,00$ $3,00$ $3,00$ $3,00$ $3,00$ $3,00$ $3,00$ $3,00$ $3,00$ $3,00$ $3,00$ $3,00$ $3,00$ $3,00$ $3,00$ $3,00$ $3,00$ $3,00$ $3,00$ $3,00$ $3,00$ $3,00$ $3,00$ $3,00$ $3,00$ $3,00$ $3,00$ $3,00$ $3,00$ $3,00$ $3,00$ $3,00$ $3,00$ $3,00$ $3,00$ $3,00$ $3,00$ $3,00$ $3,00$ $3,00$ $3,00$ $3,00$ $3,00$ $3,00$ $3,00$ $3,00$ $3,00$ $3,00$ $3,00$ $3,00$ $3,00$ $3,00$ $3,00$ $3,00$ $3,00$ $3,00$ $3,00$ $3,00$ $3,00$ $3,00$ $3,00$ $3,00$ $3,00$ $3,00$ $3,00$ $3,00$ $3,00$ $3,00$ $3,00$ $3,00$ $3,00$ $3,00$ $3,00$ $3,00$ $3,00$ $3,00$ $3,00$ $3,00$ $3,00$ $3,00$ $3,00$ $3,00$ $3,00$ $3,00$ $3,00$ $3,00$ $3,00$ $3,00$ $3,00$ $3,00$ $3,00$ $3,00$ $3,00$ $3,00$ $3,00$ $3,00$ $3,00$ $3,00$ $3,00$ $3,00$ $3,00$ $3,00$ $3,00$ $3,00$ $3,00$ $3,00$ $3,00$ $3,00$ $3,00$ $3,00$ $3,00$ $3,00$ $3,00$ $3,00$ $3,00$ $3,00$ $3,00$ $3,00$ $3,00$ $3,00$ $3,00$ $3,00$ $3,00$ $3,00$ $3,00$ $3,00$ $3,00$ $3,00$ $3,00$ $3,00$ $3,00$ $3,00$ $3,00$ $3,00$ $3,00$ $3,00$ $3,00$ $3,00$ $3,00$ $3,00$ $3,00$ $3,00$ $3,00$ $3,00$ $3,00$ $3,00$ $3,00$ $3,00$ $3,00$ $3,00$ $3,00$ $3,00$ $3,00$ $3,00$ $3,00$ $3,00$ $3,00$ $3,00$ $3,00$ $3,00$ $3,00$ $3,00$ $3,00$ $3,00$ $3,00$ $3,00$ $3,00$ $3,00$ $3,00$ $3,00$ $3,00$ $3,00$ $3,00$ $3,00$ $3,00$ $3,00$ $3,00$ $3,00$ $3,00$ $3,00$ $3,00$ $3,00$ $3,00$ $3,00$ $3,00$ $3,00$ $3,00$ $3,00$ $3,00$ $3,00$ $3,00$ $3,00$ $3,00$ $3,00$ $3,00$ $3,00$ $3,00$ $3,00$ $3,00$ $3,00$ $3,00$ $3,00$ $3,00$ $3,00$ $3,00$ $3,00$ $3,00$ $3,00$ $3,00$ $3,00$ $3,00$ $3,00$ $3,00$ $3,00$ $3,00$ $3,00$ $3,00$ $3,00$ $3,00$ $3,00$ $3,00$ $3,00$ $3,00$ $3,00$ $3,00$ $3,00$ $3,00$ $3,00$ $3,00$ $3,00$ $3,00$ $3,00$ $3,00$ $3,00$ $3,00$ $3,00$ $3,00$ $3,00$ $3,00$ $3,00$ $3,00$ $3,00$ $3,00$ |
| 12/2022 | <b>1</b> 5.7% | \$ 2,646 | \$<br>2,482 | \$2,500 -                                                                                                                                                                                                                                                                                                                                                                                                                                                                                                                                                                                                                                                                                                                                                                                                                                                                                                                                                                                                                                                                                                                                                                                                                                                                                                                                                                                                                                                                                                                                                                                                                                                                                                                                                                                                                                                                                                                                                                                                                                                                                                                   |
| 1/2023  | 4.3%          | \$ 2,649 | \$<br>2,426 | \$2,500                                                                                                                                                                                                                                                                                                                                                                                                                                                                                                                                                                                                                                                                                                                                                                                                                                                                                                                                                                                                                                                                                                                                                                                                                                                                                                                                                                                                                                                                                                                                                                                                                                                                                                                                                                                                                                                                                                                                                                                                                                                                                                                     |
| 2/2023  | 1.1%          | \$ 2,652 | \$<br>2,324 | ¢2.000                                                                                                                                                                                                                                                                                                                                                                                                                                                                                                                                                                                                                                                                                                                                                                                                                                                                                                                                                                                                                                                                                                                                                                                                                                                                                                                                                                                                                                                                                                                                                                                                                                                                                                                                                                                                                                                                                                                                                                                                                                                                                                                      |
| 3/2023  | 1.2%          | \$ 2,667 | \$<br>2,394 | \$2,000 -                                                                                                                                                                                                                                                                                                                                                                                                                                                                                                                                                                                                                                                                                                                                                                                                                                                                                                                                                                                                                                                                                                                                                                                                                                                                                                                                                                                                                                                                                                                                                                                                                                                                                                                                                                                                                                                                                                                                                                                                                                                                                                                   |
| 4/2023  |               | \$ 2,675 | \$<br>2,336 |                                                                                                                                                                                                                                                                                                                                                                                                                                                                                                                                                                                                                                                                                                                                                                                                                                                                                                                                                                                                                                                                                                                                                                                                                                                                                                                                                                                                                                                                                                                                                                                                                                                                                                                                                                                                                                                                                                                                                                                                                                                                                                                             |
| 5/2023  | <b>7</b> 0.7% | \$ 2,693 | \$<br>2,358 | \$1,500 -                                                                                                                                                                                                                                                                                                                                                                                                                                                                                                                                                                                                                                                                                                                                                                                                                                                                                                                                                                                                                                                                                                                                                                                                                                                                                                                                                                                                                                                                                                                                                                                                                                                                                                                                                                                                                                                                                                                                                                                                                                                                                                                   |
| 6/2023  | <b>0.1%</b>   | \$ 2,704 | \$<br>2,450 | Rent      Own      Historic Cost to Own Relative to Rent                                                                                                                                                                                                                                                                                                                                                                                                                                                                                                                                                                                                                                                                                                                                                                                                                                                                                                                                                                                                                                                                                                                                                                                                                                                                                                                                                                                                                                                                                                                                                                                                                                                                                                                                                                                                                                                                                                                                                                                                                                                                    |
| 7/2023  | -0.6%         | \$ 2,698 | \$<br>2,439 | \$1,000 +                                                                                                                                                                                                                                                                                                                                                                                                                                                                                                                                                                                                                                                                                                                                                                                                                                                                                                                                                                                                                                                                                                                                                                                                                                                                                                                                                                                                                                                                                                                                                                                                                                                                                                                                                                                                                                                                                                                                                                                                                                                                                                                   |
| 8/2023  | -1.0%         | \$ 2,692 | \$<br>2,479 | રુ                                                                                                                                                                                                                                                                                                                                                                                                                                                                                                                                                                                                                                                                                                                                                                                                                                                                                                                                                                                                                                                                                                                                                                                                                                                                                                                                                                                                                                                                                                                                                                                                                                                                                                                                                                                                                                                                                                                                                                                                                                                                                         |
| 9/2023  | <b>-1.2%</b>  | \$ 2,688 | \$<br>2,589 | 141222122412022120231202312025120261202712028120291202301202                                                                                                                                                                                                                                                                                                                                                                                                                                                                                                                                                                                                                                                                                                                                                                                                                                                                                                                                                                                                                                                                                                                                                                                                                                                                                                                                                                                                                                                                                                                                                                                                                                                                                                                                                                                                                                                                                                                                                                                                                                                                |
| 10/2023 | -0.8%         | \$ 2,688 | \$<br>2,610 | ý ý                                                                                                                                                                                                                                                                                                                                                                                                                                                                                                                                                                                                                                                                                                                                                                                                                                                                                                                                                                                                                                                                                                                                                                                                                                                                                                                                                                                                                                                                                                                                                                                                                                                                                                                                                                                                                                                                                                                                                                                                                                                                                                                         |