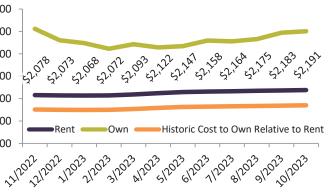

| Date    | % Change      | Rent     | Own         | \$3,000 , , , , , , , , , , , , , , , , ,                                                                                                                                                                                                                                                                                                                                                                                                                                                                                                                                                                                                                                                                                                                                                                                                                                                                                                                                                                                                                                                                                                                                                                                                                                                                                                                                                                                                                                                                                                                                                                                                                                                                                                                                                                                                                                                                                                                                                                                                                                                                                   |
|---------|---------------|----------|-------------|-----------------------------------------------------------------------------------------------------------------------------------------------------------------------------------------------------------------------------------------------------------------------------------------------------------------------------------------------------------------------------------------------------------------------------------------------------------------------------------------------------------------------------------------------------------------------------------------------------------------------------------------------------------------------------------------------------------------------------------------------------------------------------------------------------------------------------------------------------------------------------------------------------------------------------------------------------------------------------------------------------------------------------------------------------------------------------------------------------------------------------------------------------------------------------------------------------------------------------------------------------------------------------------------------------------------------------------------------------------------------------------------------------------------------------------------------------------------------------------------------------------------------------------------------------------------------------------------------------------------------------------------------------------------------------------------------------------------------------------------------------------------------------------------------------------------------------------------------------------------------------------------------------------------------------------------------------------------------------------------------------------------------------------------------------------------------------------------------------------------------------|
| 11/2022 | 2 7.6%        | \$ 2,668 | \$<br>2,676 | 3,000 $3,000$ $3,00$ $3,00$ $3,00$ $3,00$ $3,00$ $3,00$ $3,00$ $3,00$ $3,00$ $3,00$ $3,00$ $3,00$ $3,00$ $3,00$ $3,00$ $3,00$ $3,00$ $3,00$ $3,00$ $3,00$ $3,00$ $3,00$ $3,00$ $3,00$ $3,00$ $3,00$ $3,00$ $3,00$ $3,00$ $3,00$ $3,00$ $3,00$ $3,00$ $3,00$ $3,00$ $3,00$ $3,00$ $3,00$ $3,00$ $3,00$ $3,00$ $3,00$ $3,00$ $3,00$ $3,00$ $3,00$ $3,00$ $3,00$ $3,00$ $3,00$ $3,00$ $3,00$ $3,00$ $3,00$ $3,00$ $3,00$ $3,00$ $3,00$ $3,00$ $3,00$ $3,00$ $3,00$ $3,00$ $3,00$ $3,00$ $3,00$ $3,00$ $3,00$ $3,00$ $3,00$ $3,00$ $3,00$ $3,00$ $3,00$ $3,00$ $3,00$ $3,00$ $3,00$ $3,00$ $3,00$ $3,00$ $3,00$ $3,00$ $3,00$ $3,00$ $3,00$ $3,00$ $3,00$ $3,00$ $3,00$ $3,00$ $3,00$ $3,00$ $3,00$ $3,00$ $3,00$ $3,00$ $3,00$ $3,00$ $3,00$ $3,00$ $3,00$ $3,00$ $3,00$ $3,00$ $3,00$ $3,00$ $3,00$ $3,00$ $3,00$ $3,00$ $3,00$ $3,00$ $3,00$ $3,00$ $3,00$ $3,00$ $3,00$ $3,00$ $3,00$ $3,00$ $3,00$ $3,00$ $3,00$ $3,00$ $3,00$ $3,00$ $3,00$ $3,00$ $3,00$ $3,00$ $3,00$ $3,00$ $3,00$ $3,00$ $3,00$ $3,00$ $3,00$ $3,00$ $3,00$ $3,00$ $3,00$ $3,00$ $3,00$ $3,00$ $3,00$ $3,00$ $3,00$ $3,00$ $3,00$ $3,00$ $3,00$ $3,00$ $3,00$ $3,00$ $3,00$ $3,00$ $3,00$ $3,00$ $3,00$ $3,00$ $3,00$ $3,00$ $3,00$ $3,00$ $3,00$ $3,00$ $3,00$ $3,00$ $3,00$ $3,00$ $3,00$ $3,00$ $3,00$ $3,00$ $3,00$ $3,00$ $3,00$ $3,00$ $3,00$ $3,00$ $3,00$ $3,00$ $3,00$ $3,00$ $3,00$ $3,00$ $3,00$ $3,00$ $3,00$ $3,00$ $3,00$ $3,00$ $3,00$ $3,00$ $3,00$ $3,00$ $3,00$ $3,00$ $3,00$ $3,00$ $3,00$ $3,00$ $3,00$ $3,00$ $3,00$ $3,00$ $3,00$ $3,00$ $3,00$ $3,00$ $3,00$ $3,00$ $3,00$ $3,00$ $3,00$ $3,00$ $3,00$ $3,00$ $3,00$ $3,00$ $3,00$ $3,00$ $3,00$ $3,00$ $3,00$ $3,00$ $3,00$ $3,00$ $3,00$ $3,00$ $3,00$ $3,00$ $3,00$ $3,00$ $3,00$ $3,00$ $3,00$ $3,00$ $3,00$ $3,00$ $3,00$ $3,00$ $3,00$ $3,00$ $3,00$ $3,00$ $3,00$ $3,00$ $3,00$ $3,00$ $3,00$ $3,00$ $3,00$ $3,00$ $3,00$ $3,00$ $3,00$ $3,00$ $3,00$ $3,00$ $3,00$ $3,00$ $3,00$ $3,00$ $3,00$ $3,00$ $3,00$ $3,00$ $3,00$ $3,00$ $3,00$ $3,00$ $3,00$ $3,00$ $3,00$ $3,00$ $3,00$ $3,00$ $3,00$ $3,00$ $3,00$ $3,00$ $3,00$ $3,00$ $3,00$ $3,00$ $3,00$ $3,00$ $3,00$ |
| 12/2022 | <b>1</b> 5.7% | \$ 2,646 | \$<br>2,482 | \$2,500 -                                                                                                                                                                                                                                                                                                                                                                                                                                                                                                                                                                                                                                                                                                                                                                                                                                                                                                                                                                                                                                                                                                                                                                                                                                                                                                                                                                                                                                                                                                                                                                                                                                                                                                                                                                                                                                                                                                                                                                                                                                                                                                                   |
| 1/2023  | 4.3%          | \$ 2,649 | \$<br>2,426 | \$2,500                                                                                                                                                                                                                                                                                                                                                                                                                                                                                                                                                                                                                                                                                                                                                                                                                                                                                                                                                                                                                                                                                                                                                                                                                                                                                                                                                                                                                                                                                                                                                                                                                                                                                                                                                                                                                                                                                                                                                                                                                                                                                                                     |
| 2/2023  | 1.1%          | \$ 2,652 | \$<br>2,324 | ¢2.000                                                                                                                                                                                                                                                                                                                                                                                                                                                                                                                                                                                                                                                                                                                                                                                                                                                                                                                                                                                                                                                                                                                                                                                                                                                                                                                                                                                                                                                                                                                                                                                                                                                                                                                                                                                                                                                                                                                                                                                                                                                                                                                      |
| 3/2023  | 1.2%          | \$ 2,667 | \$<br>2,394 | \$2,000 -                                                                                                                                                                                                                                                                                                                                                                                                                                                                                                                                                                                                                                                                                                                                                                                                                                                                                                                                                                                                                                                                                                                                                                                                                                                                                                                                                                                                                                                                                                                                                                                                                                                                                                                                                                                                                                                                                                                                                                                                                                                                                                                   |
| 4/2023  |               | \$ 2,675 | \$<br>2,336 |                                                                                                                                                                                                                                                                                                                                                                                                                                                                                                                                                                                                                                                                                                                                                                                                                                                                                                                                                                                                                                                                                                                                                                                                                                                                                                                                                                                                                                                                                                                                                                                                                                                                                                                                                                                                                                                                                                                                                                                                                                                                                                                             |
| 5/2023  | <b>7</b> 0.7% | \$ 2,693 | \$<br>2,358 | \$1,500 -                                                                                                                                                                                                                                                                                                                                                                                                                                                                                                                                                                                                                                                                                                                                                                                                                                                                                                                                                                                                                                                                                                                                                                                                                                                                                                                                                                                                                                                                                                                                                                                                                                                                                                                                                                                                                                                                                                                                                                                                                                                                                                                   |
| 6/2023  | <b>0.1%</b>   | \$ 2,704 | \$<br>2,450 | Rent      Own      Historic Cost to Own Relative to Rent                                                                                                                                                                                                                                                                                                                                                                                                                                                                                                                                                                                                                                                                                                                                                                                                                                                                                                                                                                                                                                                                                                                                                                                                                                                                                                                                                                                                                                                                                                                                                                                                                                                                                                                                                                                                                                                                                                                                                                                                                                                                    |
| 7/2023  | -0.6%         | \$ 2,698 | \$<br>2,439 | \$1,000 +                                                                                                                                                                                                                                                                                                                                                                                                                                                                                                                                                                                                                                                                                                                                                                                                                                                                                                                                                                                                                                                                                                                                                                                                                                                                                                                                                                                                                                                                                                                                                                                                                                                                                                                                                                                                                                                                                                                                                                                                                                                                                                                   |
| 8/2023  | -1.0%         | \$ 2,692 | \$<br>2,479 | રુ                                                                                                                                                                                                                                                                                                                                                                                                                                                                                                                                                                                                                                                                                                                                                                                                                                                                                                                                                                                                                                                                                                                                                                                                                                                                                                                                                                                                                                                                                                                                                                                                                                                                                                                                                                                                                                                                                                                                                                                                                                                                                         |
| 9/2023  | <b>-1.2%</b>  | \$ 2,688 | \$<br>2,589 | 141222122412022120231202312025120261202712028120291202301202                                                                                                                                                                                                                                                                                                                                                                                                                                                                                                                                                                                                                                                                                                                                                                                                                                                                                                                                                                                                                                                                                                                                                                                                                                                                                                                                                                                                                                                                                                                                                                                                                                                                                                                                                                                                                                                                                                                                                                                                                                                                |
| 10/2023 | -0.8%         | \$ 2,688 | \$<br>2,610 | ý ý                                                                                                                                                                                                                                                                                                                                                                                                                                                                                                                                                                                                                                                                                                                                                                                                                                                                                                                                                                                                                                                                                                                                                                                                                                                                                                                                                                                                                                                                                                                                                                                                                                                                                                                                                                                                                                                                                                                                                                                                                                                                                                                         |