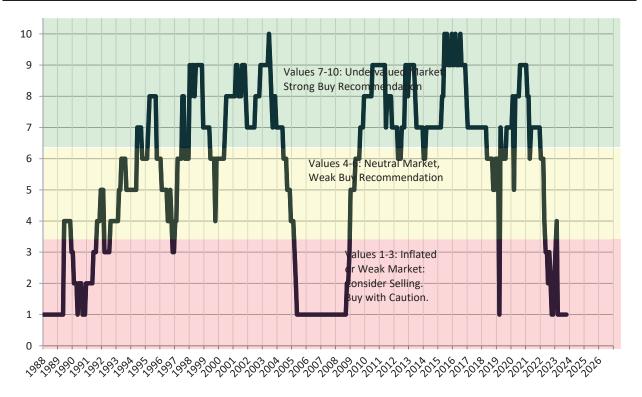

TAIT Housing Report® Market Timing System Rating: Clark County since January 1988

**Resale Market Value and Trends** 

**Resale Market Value and Trends** 

#### Clark County Housing Market Value & Trends Update

Historically, properties in this market sell at a -15.5% discount. Today's premium is 29.2%. This market is 44.7% overvalued. Median home price is \$403,100. Prices fell 6.2% year-over-year.

Monthly cost of ownership is \$2,609, and rents average \$2,021, making owning \$588 per month more costly than renting.

Rents fell 0.5% year-over-year. The current capitalization rate (rent/price) is 4.8%.

Market rating = 1