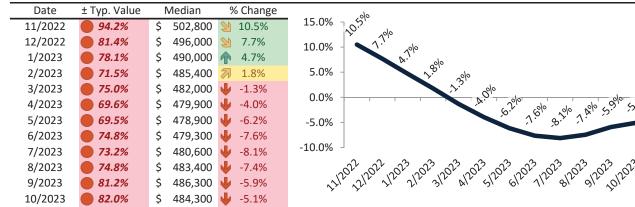

#### Clark County Housing Market Value & Trends Update

Historically, properties in this market sell at a -15.5% discount. Today's premium is 29.2%. This market is 44.7% overvalued. Median home price is \$403,100. Prices fell 6.2% year-over-year.

Monthly cost of ownership is \$2,609, and rents average \$2,021, making owning \$588 per month more costly than renting.

Rents fell 0.5% year-over-year. The current capitalization rate (rent/price) is 4.8%.