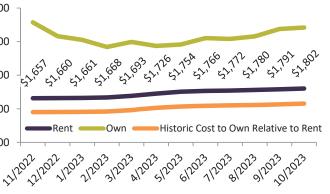

| Date    | % Change      | Rent     | Own         | \$3,000 , , , , , , , , , , , , , , , , ,                                                                                                                                                                                                                                                                                                                                                                                                                                                                                                                                                                                                                                                                                                                                                                                                                                                                                                                                                                                                                                                                                                                                                                                                                                                                                                                                                                                                                                                                                                                                                                                                                                                                                                                                                                                                                                                                                                                                                                                                                                                                                   |
|---------|---------------|----------|-------------|-----------------------------------------------------------------------------------------------------------------------------------------------------------------------------------------------------------------------------------------------------------------------------------------------------------------------------------------------------------------------------------------------------------------------------------------------------------------------------------------------------------------------------------------------------------------------------------------------------------------------------------------------------------------------------------------------------------------------------------------------------------------------------------------------------------------------------------------------------------------------------------------------------------------------------------------------------------------------------------------------------------------------------------------------------------------------------------------------------------------------------------------------------------------------------------------------------------------------------------------------------------------------------------------------------------------------------------------------------------------------------------------------------------------------------------------------------------------------------------------------------------------------------------------------------------------------------------------------------------------------------------------------------------------------------------------------------------------------------------------------------------------------------------------------------------------------------------------------------------------------------------------------------------------------------------------------------------------------------------------------------------------------------------------------------------------------------------------------------------------------------|
| 11/2022 | 2 7.6%        | \$ 2,668 | \$<br>2,676 | 3,000 $3,000$ $3,00$ $3,00$ $3,00$ $3,00$ $3,00$ $3,00$ $3,00$ $3,00$ $3,00$ $3,00$ $3,00$ $3,00$ $3,00$ $3,00$ $3,00$ $3,00$ $3,00$ $3,00$ $3,00$ $3,00$ $3,00$ $3,00$ $3,00$ $3,00$ $3,00$ $3,00$ $3,00$ $3,00$ $3,00$ $3,00$ $3,00$ $3,00$ $3,00$ $3,00$ $3,00$ $3,00$ $3,00$ $3,00$ $3,00$ $3,00$ $3,00$ $3,00$ $3,00$ $3,00$ $3,00$ $3,00$ $3,00$ $3,00$ $3,00$ $3,00$ $3,00$ $3,00$ $3,00$ $3,00$ $3,00$ $3,00$ $3,00$ $3,00$ $3,00$ $3,00$ $3,00$ $3,00$ $3,00$ $3,00$ $3,00$ $3,00$ $3,00$ $3,00$ $3,00$ $3,00$ $3,00$ $3,00$ $3,00$ $3,00$ $3,00$ $3,00$ $3,00$ $3,00$ $3,00$ $3,00$ $3,00$ $3,00$ $3,00$ $3,00$ $3,00$ $3,00$ $3,00$ $3,00$ $3,00$ $3,00$ $3,00$ $3,00$ $3,00$ $3,00$ $3,00$ $3,00$ $3,00$ $3,00$ $3,00$ $3,00$ $3,00$ $3,00$ $3,00$ $3,00$ $3,00$ $3,00$ $3,00$ $3,00$ $3,00$ $3,00$ $3,00$ $3,00$ $3,00$ $3,00$ $3,00$ $3,00$ $3,00$ $3,00$ $3,00$ $3,00$ $3,00$ $3,00$ $3,00$ $3,00$ $3,00$ $3,00$ $3,00$ $3,00$ $3,00$ $3,00$ $3,00$ $3,00$ $3,00$ $3,00$ $3,00$ $3,00$ $3,00$ $3,00$ $3,00$ $3,00$ $3,00$ $3,00$ $3,00$ $3,00$ $3,00$ $3,00$ $3,00$ $3,00$ $3,00$ $3,00$ $3,00$ $3,00$ $3,00$ $3,00$ $3,00$ $3,00$ $3,00$ $3,00$ $3,00$ $3,00$ $3,00$ $3,00$ $3,00$ $3,00$ $3,00$ $3,00$ $3,00$ $3,00$ $3,00$ $3,00$ $3,00$ $3,00$ $3,00$ $3,00$ $3,00$ $3,00$ $3,00$ $3,00$ $3,00$ $3,00$ $3,00$ $3,00$ $3,00$ $3,00$ $3,00$ $3,00$ $3,00$ $3,00$ $3,00$ $3,00$ $3,00$ $3,00$ $3,00$ $3,00$ $3,00$ $3,00$ $3,00$ $3,00$ $3,00$ $3,00$ $3,00$ $3,00$ $3,00$ $3,00$ $3,00$ $3,00$ $3,00$ $3,00$ $3,00$ $3,00$ $3,00$ $3,00$ $3,00$ $3,00$ $3,00$ $3,00$ $3,00$ $3,00$ $3,00$ $3,00$ $3,00$ $3,00$ $3,00$ $3,00$ $3,00$ $3,00$ $3,00$ $3,00$ $3,00$ $3,00$ $3,00$ $3,00$ $3,00$ $3,00$ $3,00$ $3,00$ $3,00$ $3,00$ $3,00$ $3,00$ $3,00$ $3,00$ $3,00$ $3,00$ $3,00$ $3,00$ $3,00$ $3,00$ $3,00$ $3,00$ $3,00$ $3,00$ $3,00$ $3,00$ $3,00$ $3,00$ $3,00$ $3,00$ $3,00$ $3,00$ $3,00$ $3,00$ $3,00$ $3,00$ $3,00$ $3,00$ $3,00$ $3,00$ $3,00$ $3,00$ $3,00$ $3,00$ $3,00$ $3,00$ $3,00$ $3,00$ $3,00$ $3,00$ $3,00$ $3,00$ $3,00$ $3,00$ $3,00$ $3,00$ $3,00$ $3,00$ $3,00$ $3,00$ $3,00$ $3,00$ |
| 12/2022 | <b>1</b> 5.7% | \$ 2,646 | \$<br>2,482 | \$2,500 -                                                                                                                                                                                                                                                                                                                                                                                                                                                                                                                                                                                                                                                                                                                                                                                                                                                                                                                                                                                                                                                                                                                                                                                                                                                                                                                                                                                                                                                                                                                                                                                                                                                                                                                                                                                                                                                                                                                                                                                                                                                                                                                   |
| 1/2023  | 4.3%          | \$ 2,649 | \$<br>2,426 | \$2,500                                                                                                                                                                                                                                                                                                                                                                                                                                                                                                                                                                                                                                                                                                                                                                                                                                                                                                                                                                                                                                                                                                                                                                                                                                                                                                                                                                                                                                                                                                                                                                                                                                                                                                                                                                                                                                                                                                                                                                                                                                                                                                                     |
| 2/2023  | 1.1%          | \$ 2,652 | \$<br>2,324 | ¢2.000                                                                                                                                                                                                                                                                                                                                                                                                                                                                                                                                                                                                                                                                                                                                                                                                                                                                                                                                                                                                                                                                                                                                                                                                                                                                                                                                                                                                                                                                                                                                                                                                                                                                                                                                                                                                                                                                                                                                                                                                                                                                                                                      |
| 3/2023  | 1.2%          | \$ 2,667 | \$<br>2,394 | \$2,000 -                                                                                                                                                                                                                                                                                                                                                                                                                                                                                                                                                                                                                                                                                                                                                                                                                                                                                                                                                                                                                                                                                                                                                                                                                                                                                                                                                                                                                                                                                                                                                                                                                                                                                                                                                                                                                                                                                                                                                                                                                                                                                                                   |
| 4/2023  |               | \$ 2,675 | \$<br>2,336 |                                                                                                                                                                                                                                                                                                                                                                                                                                                                                                                                                                                                                                                                                                                                                                                                                                                                                                                                                                                                                                                                                                                                                                                                                                                                                                                                                                                                                                                                                                                                                                                                                                                                                                                                                                                                                                                                                                                                                                                                                                                                                                                             |
| 5/2023  | <b>7</b> 0.7% | \$ 2,693 | \$<br>2,358 | \$1,500 -                                                                                                                                                                                                                                                                                                                                                                                                                                                                                                                                                                                                                                                                                                                                                                                                                                                                                                                                                                                                                                                                                                                                                                                                                                                                                                                                                                                                                                                                                                                                                                                                                                                                                                                                                                                                                                                                                                                                                                                                                                                                                                                   |
| 6/2023  | <b>0.1%</b>   | \$ 2,704 | \$<br>2,450 | Rent      Own      Historic Cost to Own Relative to Rent                                                                                                                                                                                                                                                                                                                                                                                                                                                                                                                                                                                                                                                                                                                                                                                                                                                                                                                                                                                                                                                                                                                                                                                                                                                                                                                                                                                                                                                                                                                                                                                                                                                                                                                                                                                                                                                                                                                                                                                                                                                                    |
| 7/2023  | -0.6%         | \$ 2,698 | \$<br>2,439 | \$1,000 +                                                                                                                                                                                                                                                                                                                                                                                                                                                                                                                                                                                                                                                                                                                                                                                                                                                                                                                                                                                                                                                                                                                                                                                                                                                                                                                                                                                                                                                                                                                                                                                                                                                                                                                                                                                                                                                                                                                                                                                                                                                                                                                   |
| 8/2023  | -1.0%         | \$ 2,692 | \$<br>2,479 | રુ                                                                                                                                                                                                                                                                                                                                                                                                                                                                                                                                                                                                                                                                                                                                                                                                                                                                                                                                                                                                                                                                                                                                                                                                                                                                                                                                                                                                                                                                                                                                                                                                                                                                                                                                                                                                                                                                                                                                                                                                                                                                                         |
| 9/2023  | <b>-1.2%</b>  | \$ 2,688 | \$<br>2,589 | 141222122412022120231202312025120261202712028120291202301202                                                                                                                                                                                                                                                                                                                                                                                                                                                                                                                                                                                                                                                                                                                                                                                                                                                                                                                                                                                                                                                                                                                                                                                                                                                                                                                                                                                                                                                                                                                                                                                                                                                                                                                                                                                                                                                                                                                                                                                                                                                                |
| 10/2023 | -0.8%         | \$ 2,688 | \$<br>2,610 | ý ý                                                                                                                                                                                                                                                                                                                                                                                                                                                                                                                                                                                                                                                                                                                                                                                                                                                                                                                                                                                                                                                                                                                                                                                                                                                                                                                                                                                                                                                                                                                                                                                                                                                                                                                                                                                                                                                                                                                                                                                                                                                                                                                         |