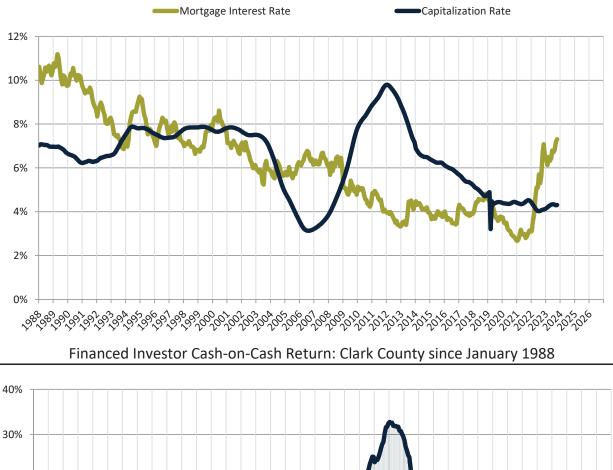

Monthly cost of ownership is \$2,609, and rents average \$2,021, making owning \$588 per month more costly than renting.

Rents fell 0.5% year-over-year. The current capitalization rate (rent/price) is 4.8%.

Monthly cost of ownership is \$2,965, and rents average \$2,180, making owning \$784 per month more costly than renting.

Rents fell 0.8% year-over-year. The current capitalization rate (rent/price) is 4.6%.