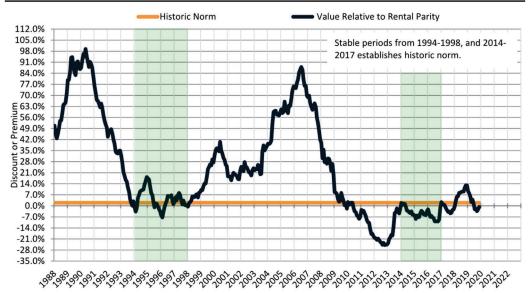

#### Clark County Housing Market Value & Trends Update

Historically, properties in this market sell at a -15.5% discount. Today's premium is 29.2%. This market is 44.7% overvalued. Median home price is \$403,100. Prices fell 6.2% year-over-year.

#### Resale Median and year-over-year percentage change trailing twelve months

**Resale Market Value and Trends** 

-8% -10% -12% -14% -16% -18% -20% -22% -24%

200

Historic Median Home Price Relative to Rental Parity: Clark County since January 1988