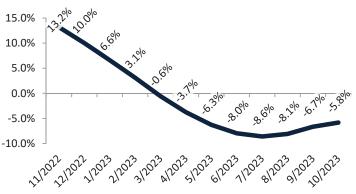

#### Resale Median and year-over-year percentage change trailing twelve months

| Date    | ± Typ. Value | I  | Median  | 9                  | 6 Change | olo           |
|---------|--------------|----|---------|--------------------|----------|---------------|
| 11/2022 | 15.9%        | \$ | 423,000 | $\mathbf{N}$       | 12.9%    | 15.0% 22.00   |
| 12/2022 | 9.3%         | \$ | 416,600 | 2                  | 9.5%     | 10.0% -       |
| 1/2023  | 7.2%         | \$ | 410,300 | $\mathbf{\hat{T}}$ | 6.0%     | 10.070        |
| 2/2023  | ▶ 3.2%       | \$ | 405,200 | $\mathbf{\hat{T}}$ | 2.5%     | 5.0% -        |
| 3/2023  | ▶ 5.3%       | \$ | 401,400 | ↓                  | -1.1%    | 0.0%          |
| 4/2023  | ▶ 2.9%       | \$ | 399,200 | $\mathbf{\Psi}$    | -4.2%    | 0.0%          |
| 5/2023  | ▶ 3.1%       | \$ | 398,300 | $\mathbf{\Psi}$    | -6.6%    | -5.0% -       |
| 6/2023  | 6.2%         | \$ | 398,800 | $\mathbf{\Psi}$    | -8.3%    |               |
| 7/2023  | ▶ 5.9%       | \$ | 400,200 | $\mathbf{\Psi}$    | -8.9%    | -10.0% 🕘      |
| 8/2023  | 7.6%         | \$ | 402,700 | $\mathbf{\Psi}$    | -8.4%    | 112022120212  |
| 9/2023  | ▶ 11.9%      | \$ | 405,100 | Ψ                  | -7.0%    | 22/2 22/2 2/2 |
| 10/2023 | 12.6%        | \$ | 403,100 | ♥                  | -6.2%    |               |
|         |              |    |         |                    |          |               |