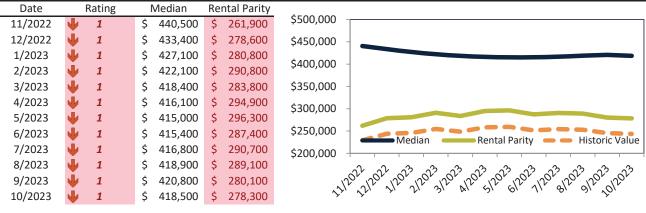

#### Henderson Housing Market Value & Trends Update

Historically, properties in this market sell at a -15.0% discount. Today's premium is 36.0%. This market is 51.0% overvalued. Median home price is \$458,100. Prices fell 5.7% year-over-year.

Monthly cost of ownership is \$2,965, and rents average \$2,180, making owning \$784 per month more costly than renting.

Rents fell 0.8% year-over-year. The current capitalization rate (rent/price) is 4.6%.

Market rating = 1