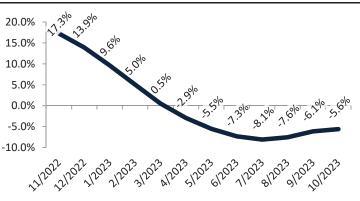

#### Clark County Housing Market Value & Trends Update

Historically, properties in this market sell at a -15.5% discount. Today's premium is 29.2%. This market is 44.7% overvalued. Median home price is \$403,100. Prices fell 6.2% year-over-year.

Monthly cost of ownership is \$2,609, and rents average \$2,021, making owning \$588 per month more costly than renting.

Rents fell 0.5% year-over-year. The current capitalization rate (rent/price) is 4.8%.

Market rating = 1