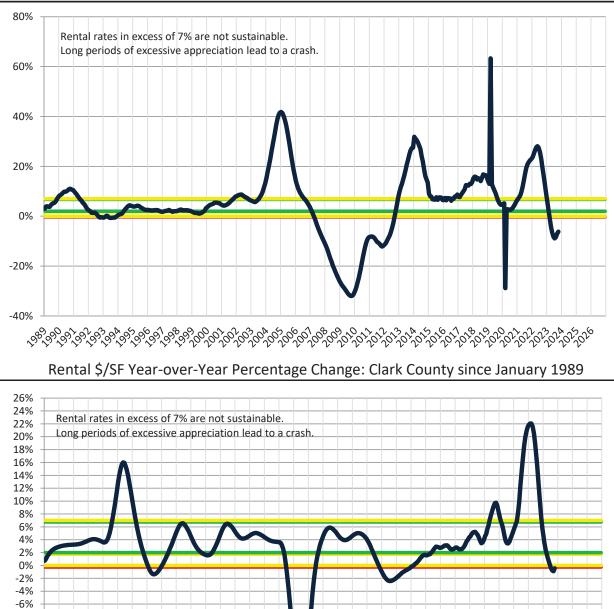

#### Resale Median and year-over-year percentage change trailing twelve months

**Resale Market Value and Trends** 

-8% -10% -12% -14% -16% -18% -20% -22% -24%

200

Historic Median Home Price Relative to Rental Parity: Clark County since January 1988