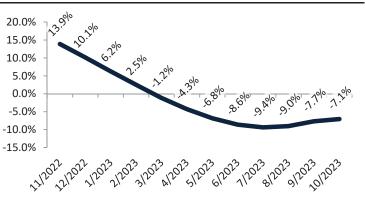

#### Clark County Housing Market Value & Trends Update

Historically, properties in this market sell at a -15.5% discount. Today's premium is 29.2%. This market is 44.7% overvalued. Median home price is \$403,100. Prices fell 6.2% year-over-year.

Monthly cost of ownership is \$2,609, and rents average \$2,021, making owning \$588 per month more costly than renting.

Rents fell 0.5% year-over-year. The current capitalization rate (rent/price) is 4.8%.

Market rating = 1

#### Las Vegas, NV Housing Market Value & Trends Update

Historically, properties in this market sell at a -15.5% discount. Today's discount is 2.9%. This market is 12.6% overvalued. Median home price is \$403,100. Prices fell 6.2% year-over-year.

Monthly cost of ownership is \$2,609, and rents average \$2,688, making owning \$078 per month less costly than renting.

Rents fell 0.8% year-over-year. The current capitalization rate (rent/price) is 6.4%.