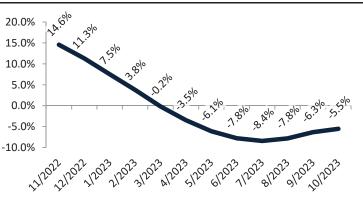

TAIT Housing Report® Market Timing System Rating: Clark County since January 1988

**Resale Market Value and Trends** 

**Resale Market Value and Trends** 