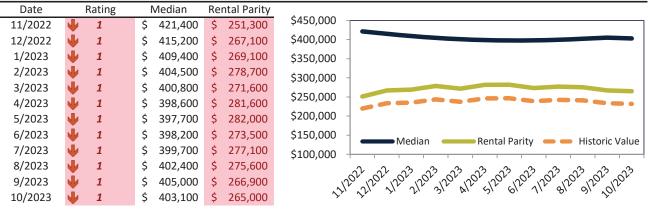

#### Market Timing Rating and Valuations: Clark County and Major Cities and Zips

| Study Area         | Ra       | ating | I  | Median  | Rei | ntal Parity | % Over/Under<br>Rental Parity | Historic<br>Premium | % Over/Under<br>Historic Prem. |
|--------------------|----------|-------|----|---------|-----|-------------|-------------------------------|---------------------|--------------------------------|
| Clark County       | ↓        | 1     | \$ | 403,100 | \$  | 312,200     | 29.2%                         | -15.5%              | 44.7%                          |
| Las Vegas, NV      | Ψ        | 1     | \$ | 403,100 | \$  | 415,200     | ▶ -2.9%                       | -15.5%              | 12.6%                          |
| Henderson          | Ψ        | 1     | \$ | 458,100 | \$  | 336,800     | 36.0%                         | -15.0%              | 51.0%                          |
| North Las Vegas    | Ψ        | 1     | \$ | 383,500 | \$  | 304,300     | 26.0%                         | -15.0%              | <b>41.0%</b>                   |
| Paradise           | Ψ        | 1     | \$ | 370,300 | \$  | 266,300     | <b>3</b> 9.1%                 | -21.3%              | 60.4%                          |
| Sunrise Manor      | Ψ        | 1     | \$ | 333,300 | \$  | 234,800     | <b>41.9%</b>                  | -19.8%              | 61.7%                          |
| Spring Valley      | Ψ        | 1     | \$ | 397,300 | \$  | 279,700     | 42.0%                         | -20.6%              | 62.6%                          |
| Enterprise         | Ψ        | 1     | \$ | 447,800 | \$  | 279,400     | 60.3%                         | -9.9%               | <b>70.2%</b>                   |
| Lone Mountain      | ↓        | 1     | \$ | 418,500 | \$  | 278,300     | <b>50.3%</b>                  | -12.5%              | 62.8%                          |
| Green Valley North | Ψ        | 1     | \$ | 420,700 | \$  | 294,200     | <b>43.0%</b>                  | -17.4%              | 60.4%                          |
| North Cheyenne     | Ψ        | 1     | \$ | 403,100 | \$  | 265,000     | <b>52.1%</b>                  | -12.5%              | 64.6%                          |
| Charleston Heights | ↓        | 1     | \$ | 325,700 | \$  | 245,000     | 33.0%                         | -27.5%              | 60.5%                          |
| The Lakes          | ↓        | 1     | \$ | 454,200 | \$  | 314,500     | <b>4</b> 4.4%                 | -14.0%              | 58.4%                          |
| Winchester         | ↓        | 1     | \$ | 324,200 | \$  | 255,000     | 27.2%                         | -15.5%              | 42.7%                          |
| Green Valley South | ₽        | 1     | \$ | 430,500 | \$  | 296,100     | <b>45.4%</b>                  | -15.5%              | 60.9%                          |
| Anthem             | •        | 1     | \$ | 556,800 | \$  | 315,100     | 76.7%                         | -15.5%              | 92.2%                          |
| Westgate           | Ψ        | 1     | \$ | 541,000 | \$  | 338,400     | <b>5</b> 9.9%                 | -15.5%              | 75.4%                          |
| Green Valley Ranch | •        | 1     | \$ | 519,700 | \$  | 298,700     | 74.0%                         | -15.5%              | 89.5%                          |
| MacDonald Ranch    | Ψ        | 1     | \$ | 484,300 | \$  | 290,900     | 66.5%                         | -15.5%              | 82.0%                          |
| 89108              | Ψ        | 1     | \$ | 335,900 | \$  | 285,700     | 17.6%                         | -15.5%              | 33.1%                          |
| 89117              | •        | 1     | \$ | 449,200 | \$  | 359,500     | 25.0%                         | -15.5%              | <b>40.5%</b>                   |
| 89052              | Ψ        | 1     | \$ | 561,300 | \$  | 415,500     | 35.1%                         | -15.5%              | 50.6%                          |
| 89123              | ¥        | 1     | \$ | 414,700 | \$  | 337,000     | 23.1%                         | -15.5%              | 38.6%                          |
| 89031              | <b>V</b> | 1     | \$ | 387,100 | \$  | 315,600     | 22.7%                         | -15.5%              | 38.2%                          |
| 89110              | Y        | 4     | \$ | 333,000 | \$  | 318,100     | ▶ 4.7%                        | -15.5%              | 20.2%                          |
| 89074              | ₽        | 1     | \$ | 438,900 | \$  | 333,700     | 31.6%                         | -15.5%              | 47.1%                          |
| 89148              | ¥        | 1     | \$ | 450,200 | \$  | 327,100     | 37.7%                         | -15.5%              | 53.2%                          |
| 89147              | ₩        | 1     | \$ | 391,000 | \$  | 298,200     | 31.2%                         | -15.5%              | 46.7%                          |
|                    |          |       |    |         |     |             |                               |                     |                                |