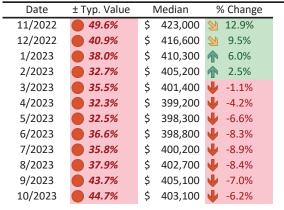

#### Resale Median and year-over-year percentage change trailing twelve months

| Date    | ± Typ. Value | I  | Median  | 9                  | 6 Change | olo           |
|---------|--------------|----|---------|--------------------|----------|---------------|
| 11/2022 | 15.9%        | \$ | 423,000 | $\mathbf{N}$       | 12.9%    | 15.0% 22.00   |
| 12/2022 | 9.3%         | \$ | 416,600 | 2                  | 9.5%     | 10.0% -       |
| 1/2023  | 7.2%         | \$ | 410,300 | $\mathbf{\hat{T}}$ | 6.0%     | 10.070        |
| 2/2023  | ▶ 3.2%       | \$ | 405,200 | $\mathbf{\hat{T}}$ | 2.5%     | 5.0% -        |
| 3/2023  | ▶ 5.3%       | \$ | 401,400 | ↓                  | -1.1%    | 0.0%          |
| 4/2023  | ▶ 2.9%       | \$ | 399,200 | $\mathbf{\Psi}$    | -4.2%    | 0.0%          |
| 5/2023  | ▶ 3.1%       | \$ | 398,300 | $\mathbf{\Psi}$    | -6.6%    | -5.0% -       |
| 6/2023  | 6.2%         | \$ | 398,800 | $\mathbf{\Psi}$    | -8.3%    |               |
| 7/2023  | ▶ 5.9%       | \$ | 400,200 | $\mathbf{\Psi}$    | -8.9%    | -10.0% 🕘      |
| 8/2023  | 7.6%         | \$ | 402,700 | $\mathbf{\Psi}$    | -8.4%    | 112022120212  |
| 9/2023  | ▶ 11.9%      | \$ | 405,100 | Ψ                  | -7.0%    | 22/2 22/2 2/2 |
| 10/2023 | 12.6%        | \$ | 403,100 | ♥                  | -6.2%    |               |
|         |              |    |         |                    |          |               |