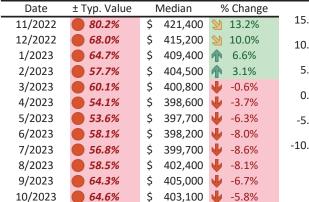

#### Resale Median and year-over-year percentage change trailing twelve months

| Date    | ± Typ. Value | I  | Median  | 9                  | 6 Change | olo           |
|---------|--------------|----|---------|--------------------|----------|---------------|
| 11/2022 | 15.9%        | \$ | 423,000 | $\mathbf{N}$       | 12.9%    | 15.0% 22.00   |
| 12/2022 | 9.3%         | \$ | 416,600 | 2                  | 9.5%     | 10.0% -       |
| 1/2023  | 7.2%         | \$ | 410,300 | $\mathbf{\hat{T}}$ | 6.0%     | 10.070        |
| 2/2023  | ▶ 3.2%       | \$ | 405,200 | $\mathbf{\hat{T}}$ | 2.5%     | 5.0% -        |
| 3/2023  | ▶ 5.3%       | \$ | 401,400 | ↓                  | -1.1%    | 0.0%          |
| 4/2023  | ▶ 2.9%       | \$ | 399,200 | $\mathbf{\Psi}$    | -4.2%    | 0.0%          |
| 5/2023  | ▶ 3.1%       | \$ | 398,300 | $\mathbf{\Psi}$    | -6.6%    | -5.0% -       |
| 6/2023  | 6.2%         | \$ | 398,800 | $\mathbf{\Psi}$    | -8.3%    |               |
| 7/2023  | ▶ 5.9%       | \$ | 400,200 | $\mathbf{\Psi}$    | -8.9%    | -10.0% 🕘      |
| 8/2023  | 7.6%         | \$ | 402,700 | $\mathbf{\Psi}$    | -8.4%    | 112022120212  |
| 9/2023  | ▶ 11.9%      | \$ | 405,100 | Ψ                  | -7.0%    | 22/2 22/2 2/2 |
| 10/2023 | 12.6%        | \$ | 403,100 | ♥                  | -6.2%    |               |
|         |              |    |         |                    |          |               |