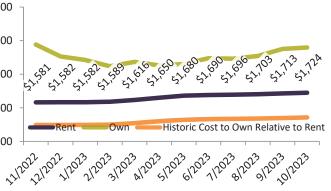

| Date    | % Change      | Rent     | Own         | \$3,000 , , , , , , , , , , , , , , , , ,                                                                                                                                                                                                                                                                                                                                                                                                                                                                                                                                                                                                                                                                                                                                                                                                                                                                                                                                                                                                                                                                                                                                                                                                                                                                                                                                                                                                                                                                                                                                                                                                                                                                                                                                                                                                                                                                                                                                                                                                                                                                                   |
|---------|---------------|----------|-------------|-----------------------------------------------------------------------------------------------------------------------------------------------------------------------------------------------------------------------------------------------------------------------------------------------------------------------------------------------------------------------------------------------------------------------------------------------------------------------------------------------------------------------------------------------------------------------------------------------------------------------------------------------------------------------------------------------------------------------------------------------------------------------------------------------------------------------------------------------------------------------------------------------------------------------------------------------------------------------------------------------------------------------------------------------------------------------------------------------------------------------------------------------------------------------------------------------------------------------------------------------------------------------------------------------------------------------------------------------------------------------------------------------------------------------------------------------------------------------------------------------------------------------------------------------------------------------------------------------------------------------------------------------------------------------------------------------------------------------------------------------------------------------------------------------------------------------------------------------------------------------------------------------------------------------------------------------------------------------------------------------------------------------------------------------------------------------------------------------------------------------------|
| 11/2022 | 2 7.6%        | \$ 2,668 | \$<br>2,676 | 3,000 $3,000$ $3,00$ $3,00$ $3,00$ $3,00$ $3,00$ $3,00$ $3,00$ $3,00$ $3,00$ $3,00$ $3,00$ $3,00$ $3,00$ $3,00$ $3,00$ $3,00$ $3,00$ $3,00$ $3,00$ $3,00$ $3,00$ $3,00$ $3,00$ $3,00$ $3,00$ $3,00$ $3,00$ $3,00$ $3,00$ $3,00$ $3,00$ $3,00$ $3,00$ $3,00$ $3,00$ $3,00$ $3,00$ $3,00$ $3,00$ $3,00$ $3,00$ $3,00$ $3,00$ $3,00$ $3,00$ $3,00$ $3,00$ $3,00$ $3,00$ $3,00$ $3,00$ $3,00$ $3,00$ $3,00$ $3,00$ $3,00$ $3,00$ $3,00$ $3,00$ $3,00$ $3,00$ $3,00$ $3,00$ $3,00$ $3,00$ $3,00$ $3,00$ $3,00$ $3,00$ $3,00$ $3,00$ $3,00$ $3,00$ $3,00$ $3,00$ $3,00$ $3,00$ $3,00$ $3,00$ $3,00$ $3,00$ $3,00$ $3,00$ $3,00$ $3,00$ $3,00$ $3,00$ $3,00$ $3,00$ $3,00$ $3,00$ $3,00$ $3,00$ $3,00$ $3,00$ $3,00$ $3,00$ $3,00$ $3,00$ $3,00$ $3,00$ $3,00$ $3,00$ $3,00$ $3,00$ $3,00$ $3,00$ $3,00$ $3,00$ $3,00$ $3,00$ $3,00$ $3,00$ $3,00$ $3,00$ $3,00$ $3,00$ $3,00$ $3,00$ $3,00$ $3,00$ $3,00$ $3,00$ $3,00$ $3,00$ $3,00$ $3,00$ $3,00$ $3,00$ $3,00$ $3,00$ $3,00$ $3,00$ $3,00$ $3,00$ $3,00$ $3,00$ $3,00$ $3,00$ $3,00$ $3,00$ $3,00$ $3,00$ $3,00$ $3,00$ $3,00$ $3,00$ $3,00$ $3,00$ $3,00$ $3,00$ $3,00$ $3,00$ $3,00$ $3,00$ $3,00$ $3,00$ $3,00$ $3,00$ $3,00$ $3,00$ $3,00$ $3,00$ $3,00$ $3,00$ $3,00$ $3,00$ $3,00$ $3,00$ $3,00$ $3,00$ $3,00$ $3,00$ $3,00$ $3,00$ $3,00$ $3,00$ $3,00$ $3,00$ $3,00$ $3,00$ $3,00$ $3,00$ $3,00$ $3,00$ $3,00$ $3,00$ $3,00$ $3,00$ $3,00$ $3,00$ $3,00$ $3,00$ $3,00$ $3,00$ $3,00$ $3,00$ $3,00$ $3,00$ $3,00$ $3,00$ $3,00$ $3,00$ $3,00$ $3,00$ $3,00$ $3,00$ $3,00$ $3,00$ $3,00$ $3,00$ $3,00$ $3,00$ $3,00$ $3,00$ $3,00$ $3,00$ $3,00$ $3,00$ $3,00$ $3,00$ $3,00$ $3,00$ $3,00$ $3,00$ $3,00$ $3,00$ $3,00$ $3,00$ $3,00$ $3,00$ $3,00$ $3,00$ $3,00$ $3,00$ $3,00$ $3,00$ $3,00$ $3,00$ $3,00$ $3,00$ $3,00$ $3,00$ $3,00$ $3,00$ $3,00$ $3,00$ $3,00$ $3,00$ $3,00$ $3,00$ $3,00$ $3,00$ $3,00$ $3,00$ $3,00$ $3,00$ $3,00$ $3,00$ $3,00$ $3,00$ $3,00$ $3,00$ $3,00$ $3,00$ $3,00$ $3,00$ $3,00$ $3,00$ $3,00$ $3,00$ $3,00$ $3,00$ $3,00$ $3,00$ $3,00$ $3,00$ $3,00$ $3,00$ $3,00$ $3,00$ $3,00$ $3,00$ $3,00$ $3,00$ $3,00$ $3,00$ $3,00$ $3,00$ $3,00$ |
| 12/2022 | <b>1</b> 5.7% | \$ 2,646 | \$<br>2,482 | \$2,500 -                                                                                                                                                                                                                                                                                                                                                                                                                                                                                                                                                                                                                                                                                                                                                                                                                                                                                                                                                                                                                                                                                                                                                                                                                                                                                                                                                                                                                                                                                                                                                                                                                                                                                                                                                                                                                                                                                                                                                                                                                                                                                                                   |
| 1/2023  | 4.3%          | \$ 2,649 | \$<br>2,426 | \$2,500                                                                                                                                                                                                                                                                                                                                                                                                                                                                                                                                                                                                                                                                                                                                                                                                                                                                                                                                                                                                                                                                                                                                                                                                                                                                                                                                                                                                                                                                                                                                                                                                                                                                                                                                                                                                                                                                                                                                                                                                                                                                                                                     |
| 2/2023  | 1.1%          | \$ 2,652 | \$<br>2,324 | ¢2.000                                                                                                                                                                                                                                                                                                                                                                                                                                                                                                                                                                                                                                                                                                                                                                                                                                                                                                                                                                                                                                                                                                                                                                                                                                                                                                                                                                                                                                                                                                                                                                                                                                                                                                                                                                                                                                                                                                                                                                                                                                                                                                                      |
| 3/2023  | 1.2%          | \$ 2,667 | \$<br>2,394 | \$2,000 -                                                                                                                                                                                                                                                                                                                                                                                                                                                                                                                                                                                                                                                                                                                                                                                                                                                                                                                                                                                                                                                                                                                                                                                                                                                                                                                                                                                                                                                                                                                                                                                                                                                                                                                                                                                                                                                                                                                                                                                                                                                                                                                   |
| 4/2023  |               | \$ 2,675 | \$<br>2,336 |                                                                                                                                                                                                                                                                                                                                                                                                                                                                                                                                                                                                                                                                                                                                                                                                                                                                                                                                                                                                                                                                                                                                                                                                                                                                                                                                                                                                                                                                                                                                                                                                                                                                                                                                                                                                                                                                                                                                                                                                                                                                                                                             |
| 5/2023  | <b>7</b> 0.7% | \$ 2,693 | \$<br>2,358 | \$1,500 -                                                                                                                                                                                                                                                                                                                                                                                                                                                                                                                                                                                                                                                                                                                                                                                                                                                                                                                                                                                                                                                                                                                                                                                                                                                                                                                                                                                                                                                                                                                                                                                                                                                                                                                                                                                                                                                                                                                                                                                                                                                                                                                   |
| 6/2023  | <b>0.1%</b>   | \$ 2,704 | \$<br>2,450 | Rent      Own      Historic Cost to Own Relative to Rent                                                                                                                                                                                                                                                                                                                                                                                                                                                                                                                                                                                                                                                                                                                                                                                                                                                                                                                                                                                                                                                                                                                                                                                                                                                                                                                                                                                                                                                                                                                                                                                                                                                                                                                                                                                                                                                                                                                                                                                                                                                                    |
| 7/2023  | -0.6%         | \$ 2,698 | \$<br>2,439 | \$1,000 +                                                                                                                                                                                                                                                                                                                                                                                                                                                                                                                                                                                                                                                                                                                                                                                                                                                                                                                                                                                                                                                                                                                                                                                                                                                                                                                                                                                                                                                                                                                                                                                                                                                                                                                                                                                                                                                                                                                                                                                                                                                                                                                   |
| 8/2023  | -1.0%         | \$ 2,692 | \$<br>2,479 | રુ                                                                                                                                                                                                                                                                                                                                                                                                                                                                                                                                                                                                                                                                                                                                                                                                                                                                                                                                                                                                                                                                                                                                                                                                                                                                                                                                                                                                                                                                                                                                                                                                                                                                                                                                                                                                                                                                                                                                                                                                                                                                                         |
| 9/2023  | <b>-1.2%</b>  | \$ 2,688 | \$<br>2,589 | 141222122412022120231202312025120261202712028120291202301202                                                                                                                                                                                                                                                                                                                                                                                                                                                                                                                                                                                                                                                                                                                                                                                                                                                                                                                                                                                                                                                                                                                                                                                                                                                                                                                                                                                                                                                                                                                                                                                                                                                                                                                                                                                                                                                                                                                                                                                                                                                                |
| 10/2023 | -0.8%         | \$ 2,688 | \$<br>2,610 | ý ý                                                                                                                                                                                                                                                                                                                                                                                                                                                                                                                                                                                                                                                                                                                                                                                                                                                                                                                                                                                                                                                                                                                                                                                                                                                                                                                                                                                                                                                                                                                                                                                                                                                                                                                                                                                                                                                                                                                                                                                                                                                                                                                         |