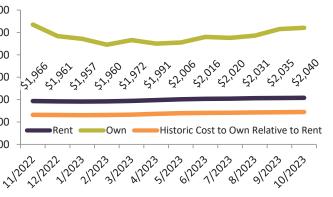

#### Henderson Housing Market Value & Trends Update

Historically, properties in this market sell at a -15.0% discount. Today's premium is 36.0%. This market is 51.0% overvalued. Median home price is \$458,100. Prices fell 5.7% year-over-year.

Monthly cost of ownership is \$2,965, and rents average \$2,180, making owning \$784 per month more costly than renting.

Rents fell 0.8% year-over-year. The current capitalization rate (rent/price) is 4.6%.

Market rating = 1