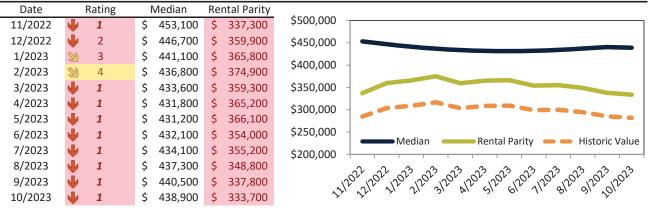

#### Market Performance and Trends: Clark County and Major Cities and Zips

| Study Area         | Median<br>Resale \$ | Resale %<br>Change YoY | Median<br>Resale \$ | Rent %<br>Change YoY | Media<br>Rent |     | Cost of<br>Ownership | Ownership<br>Prem./Disc. | Cap Rate |
|--------------------|---------------------|------------------------|---------------------|----------------------|---------------|-----|----------------------|--------------------------|----------|
| Clark County       | \$ 403,100          | -6.2%                  | \$ 403,100          | <b>-</b> 0.5%        | \$ 2,0        | 21  | \$ 2,610             | \$ 588                   | 4.8%.    |
| Las Vegas, NV      | \$ 403,100          | -6.2%                  | \$ 403,100          | <b>-</b> 0.8%        | \$ 2,6        | 88  | \$ 2,610             | \$ (78)                  | 6.4%.    |
| Henderson          | \$ 458,100          | <b>-</b> 5.7%          | \$ 458,100          | <b>-</b> 0.8%        | \$ 2,1        | .81 | \$ 2,966             | \$ 785                   | 4.6%.    |
| North Las Vegas    | \$ 383,500          | <b>-</b> 7.0%          | \$ 383,500          | <b>2</b> 0.6%        | \$ 1,9        | 70  | \$ 2,483             | \$ 513                   | 4.9%.    |
| Paradise           | \$ 370,300          | <b>-</b> 5.5%          | \$ 370,300          | 2 7.2%               | \$ 1,7        | 24  | \$ 2,397             | \$ 673                   | 4.5%.    |
| Sunrise Manor      | \$ 333,300          | <b>-</b> 5.2%          | \$ 333,300          | <b>1</b> 5.7%        | \$ 1,5        | 20  | \$ 2,158             | \$ 637                   | 4.4%.    |
| Spring Valley      | \$ 397,300          | <b>-6.0%</b>           | \$ 397,300          | 2 7.2%               | \$ 1,8        | 11  | \$ 2,572             | \$ 761                   | 4.4%.    |
| Enterprise         | \$ 447,800          | <b>-</b> 6.9%          | \$ 447,800          | <b>1</b> 6.5%        | \$ 1,8        | 09  | \$ 2,899             | \$ 1,090                 | 3.9%.    |
| Lone Mountain      | \$ 418,500          | <b>-</b> 6.7%          | \$ 418,500          | 2 7.3%               | \$ 1,8        | 02  | \$ 2,709             | \$ 908                   | 4.1%.    |
| Green Valley North | \$ 420,700          | 4.6%                   | \$ 420,700          | ≥ 7.9%               | \$ 1,9        | 05  | \$ 2,724             | \$ 819                   | 4.3%.    |
| North Cheyenne     | \$ 403,100          | <b>-</b> 5.8%          | \$ 403,100          | <b>1</b> 6.8%        | \$ 1,7        | 16  | \$ 2,610             | \$ 894                   | 4.1%.    |
| Charleston Heights | \$ 325,700          | <b>-</b> 5.6%          | \$ 325,700          | ≥ 7.5%               | \$ 1,5        | 86  | \$ 2,109             | \$ 522                   | 4.7%.    |
| The Lakes          | \$ 454,200          | -6.1%                  | \$ 454,200          | <b>1</b> 5.9%        | \$ 2,0        | 37  | \$ 2,941             | \$ 904                   | 4.3%.    |
| Winchester         | \$ 324,200          | -5.0%                  | \$ 324,200          | ≥ 7.6%               | \$ 1,6        | 51  | \$ 2,099             | \$ 448                   | 4.9%.    |
| Green Valley South | \$ 430,500          | 4.9%                   | \$ 430,500          | 2 7.3%               | \$ 1,9        | 17  | \$ 2,787             | \$ 870                   | 4.3%.    |
| Anthem             | \$ 556,800          | <b>-</b> 5.4%          | \$ 556,800          | 1.2%                 | \$ 2,0        | 40  | \$ 3,605             | \$ 1,565                 | 3.5%.    |
| Westgate           | \$ 541,000          | <b>-</b> 5.3%          | \$ 541,000          | 4.2%                 | \$ 2,1        | .91 | \$ 3,502             | \$ 1,312                 | 3.9%.    |
| Green Valley Ranch | \$ 519,700          | 4.8%                   | \$ 519,700          | <b>1</b> 3.9%        | \$ 1,9        | 34  | \$ 3,365             | \$ 1,431                 | 3.6%.    |
| MacDonald Ranch    | \$ 484,300          | <b>-</b> 5.1%          | \$ 484,300          | 4.3%                 | \$ 1,8        | 83  | \$ 3,135             | \$ 1,252                 | 3.7%.    |
| 89108              | \$ 335,900          | <b>-</b> 5.5%          | \$ 335,900          | <b>-</b> 1.5%        | \$ 1,8        | 50  | \$ 2,175             | \$ 325                   | 5.3%.    |
| 89117              | \$ 449,200          | -6.2%                  | \$ 449,200          | <b>-</b> 1.3%        | \$ 2,3        | 28  | \$ 2,908             | \$ 580                   | 5.0%.    |
| 89052              | \$ 561,300          | <b>-</b> 5.0%          | \$ 561,300          | <b>-</b> 0.5%        | \$ 2,6        | 90  | \$ 3,634             | \$ 944                   | 4.6%.    |
| 89123              | \$ 414,700          | <b>-</b> 5.8%          | \$ 414,700          | <b>a</b> 1.7%        | \$ 2,1        | .82 | \$ 2,685             | \$ 502                   | 5.1%.    |
| 89031              | \$ 387,100          | <b>-</b> 7.1%          | \$ 387,100          | <b>1</b> 3.1%        | \$ 2,0        | 44  | \$ 2,506             | \$ 462                   | 5.1%.    |
| 89110              | \$ 333,000          | <b>4</b> .8%           | \$ 333,000          | <b>1</b> 6.8%        | \$ 2,0        | 60  | \$ 2,156             | \$ 96                    | 5.9%.    |
| 89074              | \$ 438,900          | <b>-</b> 4.7%          | \$ 438,900          | <b>-</b> 1.3%        | \$ 2,1        | .61 | \$ 2,841             | \$ 681                   | 4.7%.    |
| 89148              | \$ 450,200          | •6.4%                  | \$ 450,200          | <b>7</b> 0.5%        | \$ 2,1        | .18 | \$ 2,915             | \$ 797                   | 4.5%.    |
| 89147              | \$ 391,000          | -6.1%                  | \$ 391,000          | <b>-</b> 3.1%        | \$ 1,9        | 31  | \$ 2,531             | \$ 600                   | 4.7%.    |

#### Market Timing Rating and Valuations: Clark County and Major Cities and Zips

| Study Area         | Ra       | ating | I  | Median  | Rei | ntal Parity | % Over/Under<br>Rental Parity | Historic<br>Premium | % Over/Under<br>Historic Prem. |
|--------------------|----------|-------|----|---------|-----|-------------|-------------------------------|---------------------|--------------------------------|
| Clark County       | ↓        | 1     | \$ | 403,100 | \$  | 312,200     | 29.2%                         | -15.5%              | 44.7%                          |
| Las Vegas, NV      | Ψ        | 1     | \$ | 403,100 | \$  | 415,200     | ▶ -2.9%                       | -15.5%              | 12.6%                          |
| Henderson          | Ψ        | 1     | \$ | 458,100 | \$  | 336,800     | 36.0%                         | -15.0%              | 51.0%                          |
| North Las Vegas    | Ψ        | 1     | \$ | 383,500 | \$  | 304,300     | 26.0%                         | -15.0%              | <b>41.0%</b>                   |
| Paradise           | Ψ        | 1     | \$ | 370,300 | \$  | 266,300     | <b>3</b> 9.1%                 | -21.3%              | 60.4%                          |
| Sunrise Manor      | Ψ        | 1     | \$ | 333,300 | \$  | 234,800     | <b>41.9%</b>                  | -19.8%              | 61.7%                          |
| Spring Valley      | Ψ        | 1     | \$ | 397,300 | \$  | 279,700     | 42.0%                         | -20.6%              | 62.6%                          |
| Enterprise         | Ψ        | 1     | \$ | 447,800 | \$  | 279,400     | 60.3%                         | -9.9%               | <b>70.2%</b>                   |
| Lone Mountain      | ↓        | 1     | \$ | 418,500 | \$  | 278,300     | <b>50.3%</b>                  | -12.5%              | 62.8%                          |
| Green Valley North | Ψ        | 1     | \$ | 420,700 | \$  | 294,200     | <b>43.0%</b>                  | -17.4%              | 60.4%                          |
| North Cheyenne     | Ψ        | 1     | \$ | 403,100 | \$  | 265,000     | <b>52.1%</b>                  | -12.5%              | 64.6%                          |
| Charleston Heights | ↓        | 1     | \$ | 325,700 | \$  | 245,000     | 33.0%                         | -27.5%              | 60.5%                          |
| The Lakes          | ↓        | 1     | \$ | 454,200 | \$  | 314,500     | <b>4</b> 4.4%                 | -14.0%              | 58.4%                          |
| Winchester         | ↓        | 1     | \$ | 324,200 | \$  | 255,000     | 27.2%                         | -15.5%              | 42.7%                          |
| Green Valley South | ₽        | 1     | \$ | 430,500 | \$  | 296,100     | <b>45.4%</b>                  | -15.5%              | 60.9%                          |
| Anthem             | •        | 1     | \$ | 556,800 | \$  | 315,100     | 76.7%                         | -15.5%              | 92.2%                          |
| Westgate           | Ψ        | 1     | \$ | 541,000 | \$  | 338,400     | <b>5</b> 9.9%                 | -15.5%              | 75.4%                          |
| Green Valley Ranch | •        | 1     | \$ | 519,700 | \$  | 298,700     | 74.0%                         | -15.5%              | 89.5%                          |
| MacDonald Ranch    | Ψ        | 1     | \$ | 484,300 | \$  | 290,900     | 66.5%                         | -15.5%              | 82.0%                          |
| 89108              | Ψ        | 1     | \$ | 335,900 | \$  | 285,700     | 17.6%                         | -15.5%              | 33.1%                          |
| 89117              | •        | 1     | \$ | 449,200 | \$  | 359,500     | 25.0%                         | -15.5%              | <b>40.5%</b>                   |
| 89052              | Ψ        | 1     | \$ | 561,300 | \$  | 415,500     | 35.1%                         | -15.5%              | 50.6%                          |
| 89123              | ¥        | 1     | \$ | 414,700 | \$  | 337,000     | 23.1%                         | -15.5%              | 38.6%                          |
| 89031              | <b>V</b> | 1     | \$ | 387,100 | \$  | 315,600     | 22.7%                         | -15.5%              | 38.2%                          |
| 89110              | Y        | 4     | \$ | 333,000 | \$  | 318,100     | ▶ 4.7%                        | -15.5%              | 20.2%                          |
| 89074              | ₽        | 1     | \$ | 438,900 | \$  | 333,700     | 31.6%                         | -15.5%              | 47.1%                          |
| 89148              | ¥        | 1     | \$ | 450,200 | \$  | 327,100     | 37.7%                         | -15.5%              | 53.2%                          |
| 89147              | ₩        | 1     | \$ | 391,000 | \$  | 298,200     | 31.2%                         | -15.5%              | 46.7%                          |
|                    |          |       |    |         |     |             |                               |                     |                                |