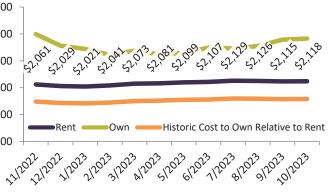

| Date    | % Change      | Rent     | Own         | \$3,000 , , , , , , , , , , , , , , , , ,                                                                                                                                                                                                                                                                                                                                                                                                                                                                                                                                                                                                                                                                                                                                                                                                                                                                                                                                                                                                                                                                                                                                                                                                                                                                                                                                                                                                                                                                                                                                                                                                                                                                                                                                                                                                                                                                                                                                                                                                                                                                                   |
|---------|---------------|----------|-------------|-----------------------------------------------------------------------------------------------------------------------------------------------------------------------------------------------------------------------------------------------------------------------------------------------------------------------------------------------------------------------------------------------------------------------------------------------------------------------------------------------------------------------------------------------------------------------------------------------------------------------------------------------------------------------------------------------------------------------------------------------------------------------------------------------------------------------------------------------------------------------------------------------------------------------------------------------------------------------------------------------------------------------------------------------------------------------------------------------------------------------------------------------------------------------------------------------------------------------------------------------------------------------------------------------------------------------------------------------------------------------------------------------------------------------------------------------------------------------------------------------------------------------------------------------------------------------------------------------------------------------------------------------------------------------------------------------------------------------------------------------------------------------------------------------------------------------------------------------------------------------------------------------------------------------------------------------------------------------------------------------------------------------------------------------------------------------------------------------------------------------------|
| 11/2022 | 2 7.6%        | \$ 2,668 | \$<br>2,676 | 3,000 $3,000$ $3,00$ $3,00$ $3,00$ $3,00$ $3,00$ $3,00$ $3,00$ $3,00$ $3,00$ $3,00$ $3,00$ $3,00$ $3,00$ $3,00$ $3,00$ $3,00$ $3,00$ $3,00$ $3,00$ $3,00$ $3,00$ $3,00$ $3,00$ $3,00$ $3,00$ $3,00$ $3,00$ $3,00$ $3,00$ $3,00$ $3,00$ $3,00$ $3,00$ $3,00$ $3,00$ $3,00$ $3,00$ $3,00$ $3,00$ $3,00$ $3,00$ $3,00$ $3,00$ $3,00$ $3,00$ $3,00$ $3,00$ $3,00$ $3,00$ $3,00$ $3,00$ $3,00$ $3,00$ $3,00$ $3,00$ $3,00$ $3,00$ $3,00$ $3,00$ $3,00$ $3,00$ $3,00$ $3,00$ $3,00$ $3,00$ $3,00$ $3,00$ $3,00$ $3,00$ $3,00$ $3,00$ $3,00$ $3,00$ $3,00$ $3,00$ $3,00$ $3,00$ $3,00$ $3,00$ $3,00$ $3,00$ $3,00$ $3,00$ $3,00$ $3,00$ $3,00$ $3,00$ $3,00$ $3,00$ $3,00$ $3,00$ $3,00$ $3,00$ $3,00$ $3,00$ $3,00$ $3,00$ $3,00$ $3,00$ $3,00$ $3,00$ $3,00$ $3,00$ $3,00$ $3,00$ $3,00$ $3,00$ $3,00$ $3,00$ $3,00$ $3,00$ $3,00$ $3,00$ $3,00$ $3,00$ $3,00$ $3,00$ $3,00$ $3,00$ $3,00$ $3,00$ $3,00$ $3,00$ $3,00$ $3,00$ $3,00$ $3,00$ $3,00$ $3,00$ $3,00$ $3,00$ $3,00$ $3,00$ $3,00$ $3,00$ $3,00$ $3,00$ $3,00$ $3,00$ $3,00$ $3,00$ $3,00$ $3,00$ $3,00$ $3,00$ $3,00$ $3,00$ $3,00$ $3,00$ $3,00$ $3,00$ $3,00$ $3,00$ $3,00$ $3,00$ $3,00$ $3,00$ $3,00$ $3,00$ $3,00$ $3,00$ $3,00$ $3,00$ $3,00$ $3,00$ $3,00$ $3,00$ $3,00$ $3,00$ $3,00$ $3,00$ $3,00$ $3,00$ $3,00$ $3,00$ $3,00$ $3,00$ $3,00$ $3,00$ $3,00$ $3,00$ $3,00$ $3,00$ $3,00$ $3,00$ $3,00$ $3,00$ $3,00$ $3,00$ $3,00$ $3,00$ $3,00$ $3,00$ $3,00$ $3,00$ $3,00$ $3,00$ $3,00$ $3,00$ $3,00$ $3,00$ $3,00$ $3,00$ $3,00$ $3,00$ $3,00$ $3,00$ $3,00$ $3,00$ $3,00$ $3,00$ $3,00$ $3,00$ $3,00$ $3,00$ $3,00$ $3,00$ $3,00$ $3,00$ $3,00$ $3,00$ $3,00$ $3,00$ $3,00$ $3,00$ $3,00$ $3,00$ $3,00$ $3,00$ $3,00$ $3,00$ $3,00$ $3,00$ $3,00$ $3,00$ $3,00$ $3,00$ $3,00$ $3,00$ $3,00$ $3,00$ $3,00$ $3,00$ $3,00$ $3,00$ $3,00$ $3,00$ $3,00$ $3,00$ $3,00$ $3,00$ $3,00$ $3,00$ $3,00$ $3,00$ $3,00$ $3,00$ $3,00$ $3,00$ $3,00$ $3,00$ $3,00$ $3,00$ $3,00$ $3,00$ $3,00$ $3,00$ $3,00$ $3,00$ $3,00$ $3,00$ $3,00$ $3,00$ $3,00$ $3,00$ $3,00$ $3,00$ $3,00$ $3,00$ $3,00$ $3,00$ $3,00$ $3,00$ $3,00$ $3,00$ $3,00$ $3,00$ $3,00$ $3,00$ $3,00$ |
| 12/2022 | <b>1</b> 5.7% | \$ 2,646 | \$<br>2,482 | \$2,500 -                                                                                                                                                                                                                                                                                                                                                                                                                                                                                                                                                                                                                                                                                                                                                                                                                                                                                                                                                                                                                                                                                                                                                                                                                                                                                                                                                                                                                                                                                                                                                                                                                                                                                                                                                                                                                                                                                                                                                                                                                                                                                                                   |
| 1/2023  | 4.3%          | \$ 2,649 | \$<br>2,426 | \$2,500                                                                                                                                                                                                                                                                                                                                                                                                                                                                                                                                                                                                                                                                                                                                                                                                                                                                                                                                                                                                                                                                                                                                                                                                                                                                                                                                                                                                                                                                                                                                                                                                                                                                                                                                                                                                                                                                                                                                                                                                                                                                                                                     |
| 2/2023  | 1.1%          | \$ 2,652 | \$<br>2,324 | ¢2.000                                                                                                                                                                                                                                                                                                                                                                                                                                                                                                                                                                                                                                                                                                                                                                                                                                                                                                                                                                                                                                                                                                                                                                                                                                                                                                                                                                                                                                                                                                                                                                                                                                                                                                                                                                                                                                                                                                                                                                                                                                                                                                                      |
| 3/2023  | 1.2%          | \$ 2,667 | \$<br>2,394 | \$2,000 -                                                                                                                                                                                                                                                                                                                                                                                                                                                                                                                                                                                                                                                                                                                                                                                                                                                                                                                                                                                                                                                                                                                                                                                                                                                                                                                                                                                                                                                                                                                                                                                                                                                                                                                                                                                                                                                                                                                                                                                                                                                                                                                   |
| 4/2023  |               | \$ 2,675 | \$<br>2,336 |                                                                                                                                                                                                                                                                                                                                                                                                                                                                                                                                                                                                                                                                                                                                                                                                                                                                                                                                                                                                                                                                                                                                                                                                                                                                                                                                                                                                                                                                                                                                                                                                                                                                                                                                                                                                                                                                                                                                                                                                                                                                                                                             |
| 5/2023  | <b>7</b> 0.7% | \$ 2,693 | \$<br>2,358 | \$1,500 -                                                                                                                                                                                                                                                                                                                                                                                                                                                                                                                                                                                                                                                                                                                                                                                                                                                                                                                                                                                                                                                                                                                                                                                                                                                                                                                                                                                                                                                                                                                                                                                                                                                                                                                                                                                                                                                                                                                                                                                                                                                                                                                   |
| 6/2023  | <b>0.1%</b>   | \$ 2,704 | \$<br>2,450 | Rent      Own      Historic Cost to Own Relative to Rent                                                                                                                                                                                                                                                                                                                                                                                                                                                                                                                                                                                                                                                                                                                                                                                                                                                                                                                                                                                                                                                                                                                                                                                                                                                                                                                                                                                                                                                                                                                                                                                                                                                                                                                                                                                                                                                                                                                                                                                                                                                                    |
| 7/2023  | -0.6%         | \$ 2,698 | \$<br>2,439 | \$1,000 +                                                                                                                                                                                                                                                                                                                                                                                                                                                                                                                                                                                                                                                                                                                                                                                                                                                                                                                                                                                                                                                                                                                                                                                                                                                                                                                                                                                                                                                                                                                                                                                                                                                                                                                                                                                                                                                                                                                                                                                                                                                                                                                   |
| 8/2023  | -1.0%         | \$ 2,692 | \$<br>2,479 | રુ                                                                                                                                                                                                                                                                                                                                                                                                                                                                                                                                                                                                                                                                                                                                                                                                                                                                                                                                                                                                                                                                                                                                                                                                                                                                                                                                                                                                                                                                                                                                                                                                                                                                                                                                                                                                                                                                                                                                                                                                                                                                                         |
| 9/2023  | <b>-1.2%</b>  | \$ 2,688 | \$<br>2,589 | 141222122412022120231202312025120261202712028120291202301202                                                                                                                                                                                                                                                                                                                                                                                                                                                                                                                                                                                                                                                                                                                                                                                                                                                                                                                                                                                                                                                                                                                                                                                                                                                                                                                                                                                                                                                                                                                                                                                                                                                                                                                                                                                                                                                                                                                                                                                                                                                                |
| 10/2023 | -0.8%         | \$ 2,688 | \$<br>2,610 | ý ý                                                                                                                                                                                                                                                                                                                                                                                                                                                                                                                                                                                                                                                                                                                                                                                                                                                                                                                                                                                                                                                                                                                                                                                                                                                                                                                                                                                                                                                                                                                                                                                                                                                                                                                                                                                                                                                                                                                                                                                                                                                                                                                         |