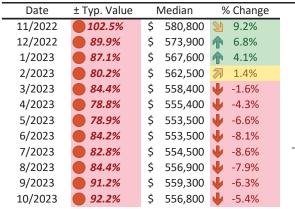

#### Market Timing Rating and Valuations: Clark County and Major Cities and Zips

| Study Area         | Ra       | ating | I  | Median  | Rei | ntal Parity | % Over/Under<br>Rental Parity | Historic<br>Premium | % Over/Under<br>Historic Prem. |
|--------------------|----------|-------|----|---------|-----|-------------|-------------------------------|---------------------|--------------------------------|
| Clark County       | ↓        | 1     | \$ | 403,100 | \$  | 312,200     | 29.2%                         | -15.5%              | 44.7%                          |
| Las Vegas, NV      | Ψ        | 1     | \$ | 403,100 | \$  | 415,200     | ▶ -2.9%                       | -15.5%              | 12.6%                          |
| Henderson          | Ψ        | 1     | \$ | 458,100 | \$  | 336,800     | 36.0%                         | -15.0%              | 51.0%                          |
| North Las Vegas    | Ψ        | 1     | \$ | 383,500 | \$  | 304,300     | 26.0%                         | -15.0%              | <b>41.0%</b>                   |
| Paradise           | Ψ        | 1     | \$ | 370,300 | \$  | 266,300     | <b>3</b> 9.1%                 | -21.3%              | 60.4%                          |
| Sunrise Manor      | Ψ        | 1     | \$ | 333,300 | \$  | 234,800     | <b>41.9%</b>                  | -19.8%              | 61.7%                          |
| Spring Valley      | Ψ        | 1     | \$ | 397,300 | \$  | 279,700     | 42.0%                         | -20.6%              | 62.6%                          |
| Enterprise         | Ψ        | 1     | \$ | 447,800 | \$  | 279,400     | 60.3%                         | -9.9%               | <b>70.2%</b>                   |
| Lone Mountain      | ↓        | 1     | \$ | 418,500 | \$  | 278,300     | <b>50.3%</b>                  | -12.5%              | 62.8%                          |
| Green Valley North | Ψ        | 1     | \$ | 420,700 | \$  | 294,200     | <b>43.0%</b>                  | -17.4%              | 60.4%                          |
| North Cheyenne     | Ψ        | 1     | \$ | 403,100 | \$  | 265,000     | <b>52.1%</b>                  | -12.5%              | 64.6%                          |
| Charleston Heights | ↓        | 1     | \$ | 325,700 | \$  | 245,000     | 33.0%                         | -27.5%              | 60.5%                          |
| The Lakes          | ↓        | 1     | \$ | 454,200 | \$  | 314,500     | <b>4</b> 4.4%                 | -14.0%              | 58.4%                          |
| Winchester         | ↓        | 1     | \$ | 324,200 | \$  | 255,000     | 27.2%                         | -15.5%              | 42.7%                          |
| Green Valley South | ₽        | 1     | \$ | 430,500 | \$  | 296,100     | <b>45.4%</b>                  | -15.5%              | 60.9%                          |
| Anthem             | •        | 1     | \$ | 556,800 | \$  | 315,100     | 76.7%                         | -15.5%              | 92.2%                          |
| Westgate           | Ψ        | 1     | \$ | 541,000 | \$  | 338,400     | <b>5</b> 9.9%                 | -15.5%              | 75.4%                          |
| Green Valley Ranch | •        | 1     | \$ | 519,700 | \$  | 298,700     | 74.0%                         | -15.5%              | 89.5%                          |
| MacDonald Ranch    | Ψ        | 1     | \$ | 484,300 | \$  | 290,900     | 66.5%                         | -15.5%              | 82.0%                          |
| 89108              | Ψ        | 1     | \$ | 335,900 | \$  | 285,700     | 17.6%                         | -15.5%              | 33.1%                          |
| 89117              | •        | 1     | \$ | 449,200 | \$  | 359,500     | 25.0%                         | -15.5%              | <b>40.5%</b>                   |
| 89052              | Ψ        | 1     | \$ | 561,300 | \$  | 415,500     | 35.1%                         | -15.5%              | 50.6%                          |
| 89123              | ¥        | 1     | \$ | 414,700 | \$  | 337,000     | 23.1%                         | -15.5%              | 38.6%                          |
| 89031              | <b>V</b> | 1     | \$ | 387,100 | \$  | 315,600     | 22.7%                         | -15.5%              | 38.2%                          |
| 89110              | Y        | 4     | \$ | 333,000 | \$  | 318,100     | ▶ 4.7%                        | -15.5%              | 20.2%                          |
| 89074              | ₽        | 1     | \$ | 438,900 | \$  | 333,700     | 31.6%                         | -15.5%              | 47.1%                          |
| 89148              | ¥        | 1     | \$ | 450,200 | \$  | 327,100     | 37.7%                         | -15.5%              | 53.2%                          |
| 89147              | ₩        | 1     | \$ | 391,000 | \$  | 298,200     | 31.2%                         | -15.5%              | 46.7%                          |
|                    |          |       |    |         |     |             |                               |                     |                                |