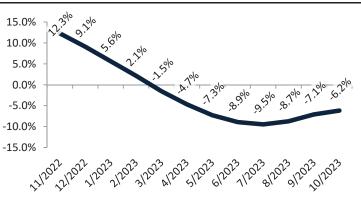

#### Resale Median and year-over-year percentage change trailing twelve months

| Date    | % Change      | Rent     | Ow | vn    | \$3,500 ¬                                                                                                                                                                                                                                                                                                                                                                                                                                                                                                                                                                                                                                                                                                                                                                                                                                                                                                                                                                                                                                                                                                                                                                                                                                                                                                                                                                                                                                                                                                                                                                                                                                                                                                                                                                                                                                                                                                                                                                                                                                                                                                                                                                                                                                                                                                                                                        |
|---------|---------------|----------|----|-------|------------------------------------------------------------------------------------------------------------------------------------------------------------------------------------------------------------------------------------------------------------------------------------------------------------------------------------------------------------------------------------------------------------------------------------------------------------------------------------------------------------------------------------------------------------------------------------------------------------------------------------------------------------------------------------------------------------------------------------------------------------------------------------------------------------------------------------------------------------------------------------------------------------------------------------------------------------------------------------------------------------------------------------------------------------------------------------------------------------------------------------------------------------------------------------------------------------------------------------------------------------------------------------------------------------------------------------------------------------------------------------------------------------------------------------------------------------------------------------------------------------------------------------------------------------------------------------------------------------------------------------------------------------------------------------------------------------------------------------------------------------------------------------------------------------------------------------------------------------------------------------------------------------------------------------------------------------------------------------------------------------------------------------------------------------------------------------------------------------------------------------------------------------------------------------------------------------------------------------------------------------------------------------------------------------------------------------------------------------------|
| 11/2022 | <b>6</b> .1%  | \$ 2,148 | \$ | 3,027 | <i>40,000</i>                                                                                                                                                                                                                                                                                                                                                                                                                                                                                                                                                                                                                                                                                                                                                                                                                                                                                                                                                                                                                                                                                                                                                                                                                                                                                                                                                                                                                                                                                                                                                                                                                                                                                                                                                                                                                                                                                                                                                                                                                                                                                                                                                                                                                                                                                                                                                    |
| 12/2022 | 1.4%          | \$ 2,141 | \$ | 2,809 | \$3,000 -                                                                                                                                                                                                                                                                                                                                                                                                                                                                                                                                                                                                                                                                                                                                                                                                                                                                                                                                                                                                                                                                                                                                                                                                                                                                                                                                                                                                                                                                                                                                                                                                                                                                                                                                                                                                                                                                                                                                                                                                                                                                                                                                                                                                                                                                                                                                                        |
| 1/2023  | 1.3%          | \$ 2,149 | \$ | 2,752 | \$2,500                                                                                                                                                                                                                                                                                                                                                                                                                                                                                                                                                                                                                                                                                                                                                                                                                                                                                                                                                                                                                                                                                                                                                                                                                                                                                                                                                                                                                                                                                                                                                                                                                                                                                                                                                                                                                                                                                                                                                                                                                                                                                                                                                                                                                                                                                                                                                          |
| 2/2023  | 1.3%          | \$ 2,155 | \$ | 2,641 | $2,500$ $-2^{1}$ , $2^{1}$ , $2^{1}$ , $2^{1}$ , $2^{1}$ , $2^{1}$ , $2^{1}$ , $2^{1}$ , $2^{1}$ , $2^{1}$ , $2^{1}$ , $2^{1}$ , $2^{1}$ , $2^{1}$ , $2^{1}$ , $2^{1}$ , $2^{1}$ , $2^{1}$ , $2^{1}$ , $2^{1}$ , $2^{1}$ , $2^{1}$ , $2^{1}$ , $2^{1}$ , $2^{1}$ , $2^{1}$ , $2^{1}$ , $2^{1}$ , $2^{1}$ , $2^{1}$ , $2^{1}$ , $2^{1}$ , $2^{1}$ , $2^{1}$ , $2^{1}$ , $2^{1}$ , $2^{1}$ , $2^{1}$ , $2^{1}$ , $2^{1}$ , $2^{1}$ , $2^{1}$ , $2^{1}$ , $2^{1}$ , $2^{1}$ , $2^{1}$ , $2^{1}$ , $2^{1}$ , $2^{1}$ , $2^{1}$ , $2^{1}$ , $2^{1}$ , $2^{1}$ , $2^{1}$ , $2^{1}$ , $2^{1}$ , $2^{1}$ , $2^{1}$ , $2^{1}$ , $2^{1}$ , $2^{1}$ , $2^{1}$ , $2^{1}$ , $2^{1}$ , $2^{1}$ , $2^{1}$ , $2^{1}$ , $2^{1}$ , $2^{1}$ , $2^{1}$ , $2^{1}$ , $2^{1}$ , $2^{1}$ , $2^{1}$ , $2^{1}$ , $2^{1}$ , $2^{1}$ , $2^{1}$ , $2^{1}$ , $2^{1}$ , $2^{1}$ , $2^{1}$ , $2^{1}$ , $2^{1}$ , $2^{1}$ , $2^{1}$ , $2^{1}$ , $2^{1}$ , $2^{1}$ , $2^{1}$ , $2^{1}$ , $2^{1}$ , $2^{1}$ , $2^{1}$ , $2^{1}$ , $2^{1}$ , $2^{1}$ , $2^{1}$ , $2^{1}$ , $2^{1}$ , $2^{1}$ , $2^{1}$ , $2^{1}$ , $2^{1}$ , $2^{1}$ , $2^{1}$ , $2^{1}$ , $2^{1}$ , $2^{1}$ , $2^{1}$ , $2^{1}$ , $2^{1}$ , $2^{1}$ , $2^{1}$ , $2^{1}$ , $2^{1}$ , $2^{1}$ , $2^{1}$ , $2^{1}$ , $2^{1}$ , $2^{1}$ , $2^{1}$ , $2^{1}$ , $2^{1}$ , $2^{1}$ , $2^{1}$ , $2^{1}$ , $2^{1}$ , $2^{1}$ , $2^{1}$ , $2^{1}$ , $2^{1}$ , $2^{1}$ , $2^{1}$ , $2^{1}$ , $2^{1}$ , $2^{1}$ , $2^{1}$ , $2^{1}$ , $2^{1}$ , $2^{1}$ , $2^{1}$ , $2^{1}$ , $2^{1}$ , $2^{1}$ , $2^{1}$ , $2^{1}$ , $2^{1}$ , $2^{1}$ , $2^{1}$ , $2^{1}$ , $2^{1}$ , $2^{1}$ , $2^{1}$ , $2^{1}$ , $2^{1}$ , $2^{1}$ , $2^{1}$ , $2^{1}$ , $2^{1}$ , $2^{1}$ , $2^{1}$ , $2^{1}$ , $2^{1}$ , $2^{1}$ , $2^{1}$ , $2^{1}$ , $2^{1}$ , $2^{1}$ , $2^{1}$ , $2^{1}$ , $2^{1}$ , $2^{1}$ , $2^{1}$ , $2^{1}$ , $2^{1}$ , $2^{1}$ , $2^{1}$ , $2^{1}$ , $2^{1}$ , $2^{1}$ , $2^{1}$ , $2^{1}$ , $2^{1}$ , $2^{1}$ , $2^{1}$ , $2^{1}$ , $2^{1}$ , $2^{1}$ , $2^{1}$ , $2^{1}$ , $2^{1}$ , $2^{1}$ , $2^{1}$ , $2^{1}$ , $2^{1}$ , $2^{1}$ , $2^{1}$ , $2^{1}$ , $2^{1}$ , $2^{1}$ , $2^{1}$ , $2^{1}$ , $2^{1}$ , $2^{1}$ , $2^{1}$ , $2^{1}$ , $2^{1}$ , $2^{1}$ , $2^{1}$ , $2^{1}$ , $2^{1}$ , $2^{1}$ , $2^{1}$ , $2^{1}$ , $2^{1}$ , $2^{1}$ , $2^{1}$ , $2^{1}$ , $2^{1}$ , $2^{1}$ , $2^{1}$ , $2^{1}$ , $2^{1}$ , $2^{1}$ , $2^{1}$ , $2$ |
| 3/2023  |               | \$ 2,167 | \$ | 2,724 | \$2,000 -                                                                                                                                                                                                                                                                                                                                                                                                                                                                                                                                                                                                                                                                                                                                                                                                                                                                                                                                                                                                                                                                                                                                                                                                                                                                                                                                                                                                                                                                                                                                                                                                                                                                                                                                                                                                                                                                                                                                                                                                                                                                                                                                                                                                                                                                                                                                                        |
| 4/2023  | <b>7</b> 0.7% | \$ 2,163 | \$ | 2,660 | Ş2,000 -                                                                                                                                                                                                                                                                                                                                                                                                                                                                                                                                                                                                                                                                                                                                                                                                                                                                                                                                                                                                                                                                                                                                                                                                                                                                                                                                                                                                                                                                                                                                                                                                                                                                                                                                                                                                                                                                                                                                                                                                                                                                                                                                                                                                                                                                                                                                                         |
| 5/2023  | ∂ 0.0%        | \$ 2,177 | \$ | 2,683 | \$1,500 -                                                                                                                                                                                                                                                                                                                                                                                                                                                                                                                                                                                                                                                                                                                                                                                                                                                                                                                                                                                                                                                                                                                                                                                                                                                                                                                                                                                                                                                                                                                                                                                                                                                                                                                                                                                                                                                                                                                                                                                                                                                                                                                                                                                                                                                                                                                                                        |
| 6/2023  | -0.7%         | \$ 2,176 | \$ | 2,787 | Rent Own Historic Cost to Own Relative to Rent                                                                                                                                                                                                                                                                                                                                                                                                                                                                                                                                                                                                                                                                                                                                                                                                                                                                                                                                                                                                                                                                                                                                                                                                                                                                                                                                                                                                                                                                                                                                                                                                                                                                                                                                                                                                                                                                                                                                                                                                                                                                                                                                                                                                                                                                                                                   |
| 7/2023  | <b>-1.4%</b>  | \$ 2,175 | \$ | 2,773 | \$1,000 +                                                                                                                                                                                                                                                                                                                                                                                                                                                                                                                                                                                                                                                                                                                                                                                                                                                                                                                                                                                                                                                                                                                                                                                                                                                                                                                                                                                                                                                                                                                                                                                                                                                                                                                                                                                                                                                                                                                                                                                                                                                                                                                                                                                                                                                                                                                                                        |
| 8/2023  | 4 -1.6%       | \$ 2,174 | \$ | 2,818 | રે                                                                                                                                                                                                                                                                                                                                                                                                                                                                                                                                                                                                                                                                                                                                                                                                                                                                                                                                                                                                                                                                                                                                                                                                                                                                                                                                                                                                                                                                                                                                                                                                                                                                                                                                                                                                                                                                                                                                                                                                                                                                                                                                                                                                                                                                                                                           |
| 9/2023  | <b>-1.4%</b>  | \$ 2,180 | \$ | 2,942 | 140224021022102310231025102510231023102310231023102310231023                                                                                                                                                                                                                                                                                                                                                                                                                                                                                                                                                                                                                                                                                                                                                                                                                                                                                                                                                                                                                                                                                                                                                                                                                                                                                                                                                                                                                                                                                                                                                                                                                                                                                                                                                                                                                                                                                                                                                                                                                                                                                                                                                                                                                                                                                                     |
| 10/2023 | -0.8%         | \$ 2,181 | \$ | 2,966 | y y y                                                                                                                                                                                                                                                                                                                                                                                                                                                                                                                                                                                                                                                                                                                                                                                                                                                                                                                                                                                                                                                                                                                                                                                                                                                                                                                                                                                                                                                                                                                                                                                                                                                                                                                                                                                                                                                                                                                                                                                                                                                                                                                                                                                                                                                                                                                                                            |