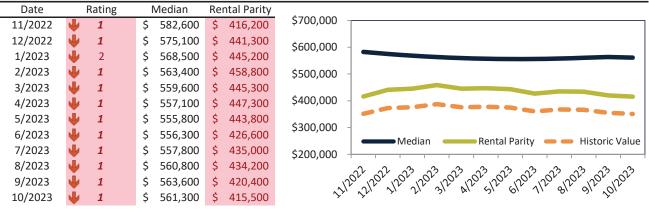

#### Market Timing Rating and Valuations: Clark County and Major Cities and Zips

| Study Area         | Ra       | ating | I  | Median  | Rei | ntal Parity | % Over/Under<br>Rental Parity | Historic<br>Premium | % Over/Under<br>Historic Prem. |
|--------------------|----------|-------|----|---------|-----|-------------|-------------------------------|---------------------|--------------------------------|
| Clark County       | ↓        | 1     | \$ | 403,100 | \$  | 312,200     | 29.2%                         | -15.5%              | 44.7%                          |
| Las Vegas, NV      | Ψ        | 1     | \$ | 403,100 | \$  | 415,200     | ▶ -2.9%                       | -15.5%              | 12.6%                          |
| Henderson          | Ψ        | 1     | \$ | 458,100 | \$  | 336,800     | 36.0%                         | -15.0%              | 51.0%                          |
| North Las Vegas    | Ψ        | 1     | \$ | 383,500 | \$  | 304,300     | 26.0%                         | -15.0%              | <b>41.0%</b>                   |
| Paradise           | Ψ        | 1     | \$ | 370,300 | \$  | 266,300     | <b>3</b> 9.1%                 | -21.3%              | 60.4%                          |
| Sunrise Manor      | Ψ        | 1     | \$ | 333,300 | \$  | 234,800     | <b>41.9%</b>                  | -19.8%              | 61.7%                          |
| Spring Valley      | Ψ        | 1     | \$ | 397,300 | \$  | 279,700     | 42.0%                         | -20.6%              | 62.6%                          |
| Enterprise         | Ψ        | 1     | \$ | 447,800 | \$  | 279,400     | 60.3%                         | -9.9%               | <b>70.2%</b>                   |
| Lone Mountain      | ↓        | 1     | \$ | 418,500 | \$  | 278,300     | <b>50.3%</b>                  | -12.5%              | 62.8%                          |
| Green Valley North | Ψ        | 1     | \$ | 420,700 | \$  | 294,200     | <b>43.0%</b>                  | -17.4%              | 60.4%                          |
| North Cheyenne     | Ψ        | 1     | \$ | 403,100 | \$  | 265,000     | <b>52.1%</b>                  | -12.5%              | 64.6%                          |
| Charleston Heights | ↓        | 1     | \$ | 325,700 | \$  | 245,000     | 33.0%                         | -27.5%              | 60.5%                          |
| The Lakes          | ↓        | 1     | \$ | 454,200 | \$  | 314,500     | <b>4</b> 4.4%                 | -14.0%              | 58.4%                          |
| Winchester         | ↓        | 1     | \$ | 324,200 | \$  | 255,000     | 27.2%                         | -15.5%              | 42.7%                          |
| Green Valley South | ₽        | 1     | \$ | 430,500 | \$  | 296,100     | <b>45.4%</b>                  | -15.5%              | 60.9%                          |
| Anthem             | •        | 1     | \$ | 556,800 | \$  | 315,100     | 76.7%                         | -15.5%              | 92.2%                          |
| Westgate           | Ψ        | 1     | \$ | 541,000 | \$  | 338,400     | <b>5</b> 9.9%                 | -15.5%              | 75.4%                          |
| Green Valley Ranch | •        | 1     | \$ | 519,700 | \$  | 298,700     | 74.0%                         | -15.5%              | 89.5%                          |
| MacDonald Ranch    | Ψ        | 1     | \$ | 484,300 | \$  | 290,900     | 66.5%                         | -15.5%              | 82.0%                          |
| 89108              | Ψ        | 1     | \$ | 335,900 | \$  | 285,700     | 17.6%                         | -15.5%              | 33.1%                          |
| 89117              | •        | 1     | \$ | 449,200 | \$  | 359,500     | 25.0%                         | -15.5%              | <b>40.5%</b>                   |
| 89052              | Ψ        | 1     | \$ | 561,300 | \$  | 415,500     | 35.1%                         | -15.5%              | 50.6%                          |
| 89123              | ¥        | 1     | \$ | 414,700 | \$  | 337,000     | 23.1%                         | -15.5%              | 38.6%                          |
| 89031              | <b>V</b> | 1     | \$ | 387,100 | \$  | 315,600     | 22.7%                         | -15.5%              | 38.2%                          |
| 89110              | Y        | 4     | \$ | 333,000 | \$  | 318,100     | ▶ 4.7%                        | -15.5%              | 20.2%                          |
| 89074              | ₽        | 1     | \$ | 438,900 | \$  | 333,700     | 31.6%                         | -15.5%              | 47.1%                          |
| 89148              | ¥        | 1     | \$ | 450,200 | \$  | 327,100     | 37.7%                         | -15.5%              | 53.2%                          |
| 89147              | ₩        | 1     | \$ | 391,000 | \$  | 298,200     | 31.2%                         | -15.5%              | 46.7%                          |
|                    |          |       |    |         |     |             |                               |                     |                                |