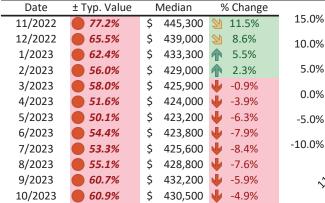

#### Market Timing Rating and Valuations: Clark County and Major Cities and Zips

| Study Area         | Ra       | ating | I  | Median  | Rei | ntal Parity | % Over/Under<br>Rental Parity | Historic<br>Premium | % Over/Under<br>Historic Prem. |
|--------------------|----------|-------|----|---------|-----|-------------|-------------------------------|---------------------|--------------------------------|
| Clark County       | ↓        | 1     | \$ | 403,100 | \$  | 312,200     | 29.2%                         | -15.5%              | 44.7%                          |
| Las Vegas, NV      | Ψ        | 1     | \$ | 403,100 | \$  | 415,200     | ▶ -2.9%                       | -15.5%              | 12.6%                          |
| Henderson          | Ψ        | 1     | \$ | 458,100 | \$  | 336,800     | 36.0%                         | -15.0%              | 51.0%                          |
| North Las Vegas    | Ψ        | 1     | \$ | 383,500 | \$  | 304,300     | 26.0%                         | -15.0%              | <b>41.0%</b>                   |
| Paradise           | Ψ        | 1     | \$ | 370,300 | \$  | 266,300     | <b>3</b> 9.1%                 | -21.3%              | 60.4%                          |
| Sunrise Manor      | Ψ        | 1     | \$ | 333,300 | \$  | 234,800     | <b>41.9%</b>                  | -19.8%              | 61.7%                          |
| Spring Valley      | Ψ        | 1     | \$ | 397,300 | \$  | 279,700     | 42.0%                         | -20.6%              | 62.6%                          |
| Enterprise         | Ψ        | 1     | \$ | 447,800 | \$  | 279,400     | 60.3%                         | -9.9%               | <b>70.2%</b>                   |
| Lone Mountain      | ↓        | 1     | \$ | 418,500 | \$  | 278,300     | <b>50.3%</b>                  | -12.5%              | 62.8%                          |
| Green Valley North | Ψ        | 1     | \$ | 420,700 | \$  | 294,200     | <b>43.0%</b>                  | -17.4%              | 60.4%                          |
| North Cheyenne     | Ψ        | 1     | \$ | 403,100 | \$  | 265,000     | <b>52.1%</b>                  | -12.5%              | 64.6%                          |
| Charleston Heights | ↓        | 1     | \$ | 325,700 | \$  | 245,000     | 33.0%                         | -27.5%              | 60.5%                          |
| The Lakes          | ↓        | 1     | \$ | 454,200 | \$  | 314,500     | <b>4</b> 4.4%                 | -14.0%              | 58.4%                          |
| Winchester         | ↓        | 1     | \$ | 324,200 | \$  | 255,000     | 27.2%                         | -15.5%              | 42.7%                          |
| Green Valley South | ₽        | 1     | \$ | 430,500 | \$  | 296,100     | <b>45.4%</b>                  | -15.5%              | 60.9%                          |
| Anthem             | •        | 1     | \$ | 556,800 | \$  | 315,100     | 76.7%                         | -15.5%              | 92.2%                          |
| Westgate           | Ψ        | 1     | \$ | 541,000 | \$  | 338,400     | <b>5</b> 9.9%                 | -15.5%              | 75.4%                          |
| Green Valley Ranch | •        | 1     | \$ | 519,700 | \$  | 298,700     | 74.0%                         | -15.5%              | 89.5%                          |
| MacDonald Ranch    | Ψ        | 1     | \$ | 484,300 | \$  | 290,900     | 66.5%                         | -15.5%              | 82.0%                          |
| 89108              | Ψ        | 1     | \$ | 335,900 | \$  | 285,700     | 17.6%                         | -15.5%              | 33.1%                          |
| 89117              | •        | 1     | \$ | 449,200 | \$  | 359,500     | 25.0%                         | -15.5%              | <b>40.5%</b>                   |
| 89052              | Ψ        | 1     | \$ | 561,300 | \$  | 415,500     | 35.1%                         | -15.5%              | 50.6%                          |
| 89123              | ¥        | 1     | \$ | 414,700 | \$  | 337,000     | 23.1%                         | -15.5%              | 38.6%                          |
| 89031              | <b>V</b> | 1     | \$ | 387,100 | \$  | 315,600     | 22.7%                         | -15.5%              | 38.2%                          |
| 89110              | Y        | 4     | \$ | 333,000 | \$  | 318,100     | ▶ 4.7%                        | -15.5%              | 20.2%                          |
| 89074              | ₽        | 1     | \$ | 438,900 | \$  | 333,700     | 31.6%                         | -15.5%              | 47.1%                          |
| 89148              | ¥        | 1     | \$ | 450,200 | \$  | 327,100     | 37.7%                         | -15.5%              | 53.2%                          |
| 89147              | ₩        | 1     | \$ | 391,000 | \$  | 298,200     | 31.2%                         | -15.5%              | 46.7%                          |
|                    |          |       |    |         |     |             |                               |                     |                                |