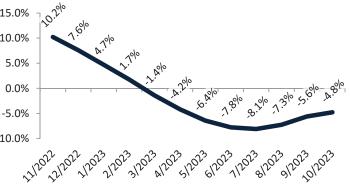

#### Resale Median and year-over-year percentage change trailing twelve months

| Date    | ± Typ. Value | I  | Median  | 9                  | 6 Change | olo           |
|---------|--------------|----|---------|--------------------|----------|---------------|
| 11/2022 | 15.9%        | \$ | 423,000 | $\mathbf{N}$       | 12.9%    | 15.0% 22.00   |
| 12/2022 | 9.3%         | \$ | 416,600 | 2                  | 9.5%     | 10.0% -       |
| 1/2023  | 7.2%         | \$ | 410,300 | $\mathbf{\hat{T}}$ | 6.0%     | 10.070        |
| 2/2023  | ▶ 3.2%       | \$ | 405,200 | $\mathbf{\hat{T}}$ | 2.5%     | 5.0% -        |
| 3/2023  | ▶ 5.3%       | \$ | 401,400 | ↓                  | -1.1%    | 0.0%          |
| 4/2023  | ▶ 2.9%       | \$ | 399,200 | $\mathbf{\Psi}$    | -4.2%    | 0.0%          |
| 5/2023  | ▶ 3.1%       | \$ | 398,300 | $\mathbf{\Psi}$    | -6.6%    | -5.0% -       |
| 6/2023  | 6.2%         | \$ | 398,800 | $\mathbf{\Psi}$    | -8.3%    |               |
| 7/2023  | ▶ 5.9%       | \$ | 400,200 | $\mathbf{\Psi}$    | -8.9%    | -10.0% 🕘      |
| 8/2023  | 7.6%         | \$ | 402,700 | $\mathbf{\Psi}$    | -8.4%    | 112022120212  |
| 9/2023  | ▶ 11.9%      | \$ | 405,100 | Ψ                  | -7.0%    | 22/2 22/2 2/2 |
| 10/2023 | 12.6%        | \$ | 403,100 | ♥                  | -6.2%    |               |
|         |              |    |         |                    |          |               |