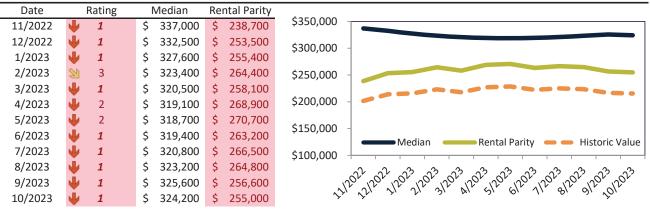

#### Henderson Housing Market Value & Trends Update

Historically, properties in this market sell at a -15.0% discount. Today's premium is 36.0%. This market is 51.0% overvalued. Median home price is \$458,100. Prices fell 5.7% year-over-year.

Monthly cost of ownership is \$2,965, and rents average \$2,180, making owning \$784 per month more costly than renting.

Rents fell 0.8% year-over-year. The current capitalization rate (rent/price) is 4.6%.

Market rating = 1