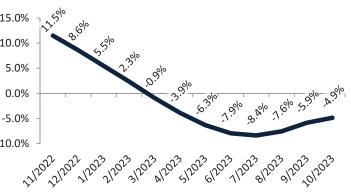

#### Market Timing Rating and Valuations: Clark County and Major Cities and Zips

| Study Area         | Ra       | ating | I  | Median  | Rei | ntal Parity | % Over/Under<br>Rental Parity | Historic<br>Premium | % Over/Under<br>Historic Prem. |
|--------------------|----------|-------|----|---------|-----|-------------|-------------------------------|---------------------|--------------------------------|
| Clark County       | ↓        | 1     | \$ | 403,100 | \$  | 312,200     | 29.2%                         | -15.5%              | 44.7%                          |
| Las Vegas, NV      | Ψ        | 1     | \$ | 403,100 | \$  | 415,200     | ▶ -2.9%                       | -15.5%              | 12.6%                          |
| Henderson          | Ψ        | 1     | \$ | 458,100 | \$  | 336,800     | 36.0%                         | -15.0%              | 51.0%                          |
| North Las Vegas    | Ψ        | 1     | \$ | 383,500 | \$  | 304,300     | 26.0%                         | -15.0%              | <b>41.0%</b>                   |
| Paradise           | Ψ        | 1     | \$ | 370,300 | \$  | 266,300     | <b>3</b> 9.1%                 | -21.3%              | 60.4%                          |
| Sunrise Manor      | Ψ        | 1     | \$ | 333,300 | \$  | 234,800     | <b>41.9%</b>                  | -19.8%              | 61.7%                          |
| Spring Valley      | Ψ        | 1     | \$ | 397,300 | \$  | 279,700     | 42.0%                         | -20.6%              | 62.6%                          |
| Enterprise         | Ψ        | 1     | \$ | 447,800 | \$  | 279,400     | 60.3%                         | -9.9%               | <b>70.2%</b>                   |
| Lone Mountain      | ↓        | 1     | \$ | 418,500 | \$  | 278,300     | <b>50.3%</b>                  | -12.5%              | 62.8%                          |
| Green Valley North | Ψ        | 1     | \$ | 420,700 | \$  | 294,200     | <b>43.0%</b>                  | -17.4%              | 60.4%                          |
| North Cheyenne     | Ψ        | 1     | \$ | 403,100 | \$  | 265,000     | <b>52.1%</b>                  | -12.5%              | 64.6%                          |
| Charleston Heights | ↓        | 1     | \$ | 325,700 | \$  | 245,000     | 33.0%                         | -27.5%              | 60.5%                          |
| The Lakes          | ↓        | 1     | \$ | 454,200 | \$  | 314,500     | <b>4</b> 4.4%                 | -14.0%              | 58.4%                          |
| Winchester         | ↓        | 1     | \$ | 324,200 | \$  | 255,000     | 27.2%                         | -15.5%              | 42.7%                          |
| Green Valley South | ₽        | 1     | \$ | 430,500 | \$  | 296,100     | <b>45.4%</b>                  | -15.5%              | 60.9%                          |
| Anthem             | •        | 1     | \$ | 556,800 | \$  | 315,100     | 76.7%                         | -15.5%              | 92.2%                          |
| Westgate           | Ψ        | 1     | \$ | 541,000 | \$  | 338,400     | <b>5</b> 9.9%                 | -15.5%              | 75.4%                          |
| Green Valley Ranch | •        | 1     | \$ | 519,700 | \$  | 298,700     | 74.0%                         | -15.5%              | 89.5%                          |
| MacDonald Ranch    | Ψ        | 1     | \$ | 484,300 | \$  | 290,900     | 66.5%                         | -15.5%              | 82.0%                          |
| 89108              | Ψ        | 1     | \$ | 335,900 | \$  | 285,700     | 17.6%                         | -15.5%              | 33.1%                          |
| 89117              | •        | 1     | \$ | 449,200 | \$  | 359,500     | 25.0%                         | -15.5%              | <b>40.5%</b>                   |
| 89052              | Ψ        | 1     | \$ | 561,300 | \$  | 415,500     | 35.1%                         | -15.5%              | 50.6%                          |
| 89123              | ¥        | 1     | \$ | 414,700 | \$  | 337,000     | 23.1%                         | -15.5%              | 38.6%                          |
| 89031              | <b>V</b> | 1     | \$ | 387,100 | \$  | 315,600     | 22.7%                         | -15.5%              | 38.2%                          |
| 89110              | Y        | 4     | \$ | 333,000 | \$  | 318,100     | ▶ 4.7%                        | -15.5%              | 20.2%                          |
| 89074              | ₽        | 1     | \$ | 438,900 | \$  | 333,700     | 31.6%                         | -15.5%              | 47.1%                          |
| 89148              | ¥        | 1     | \$ | 450,200 | \$  | 327,100     | 37.7%                         | -15.5%              | 53.2%                          |
| 89147              | ₩        | 1     | \$ | 391,000 | \$  | 298,200     | 31.2%                         | -15.5%              | 46.7%                          |
|                    |          |       |    |         |     |             |                               |                     |                                |