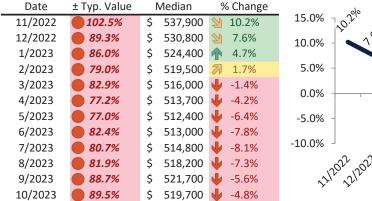

#### Resale Median and year-over-year percentage change trailing twelve months

| Date    | ± Typ. Value | I  | Median  | 9                  | 6 Change | olo           |
|---------|--------------|----|---------|--------------------|----------|---------------|
| 11/2022 | 15.9%        | \$ | 423,000 | $\mathbf{N}$       | 12.9%    | 15.0% 22.00   |
| 12/2022 | 9.3%         | \$ | 416,600 | 2                  | 9.5%     | 10.0% -       |
| 1/2023  | 7.2%         | \$ | 410,300 | $\mathbf{\hat{T}}$ | 6.0%     | 10.070        |
| 2/2023  | ▶ 3.2%       | \$ | 405,200 | $\mathbf{\hat{T}}$ | 2.5%     | 5.0% -        |
| 3/2023  | ▶ 5.3%       | \$ | 401,400 | ↓                  | -1.1%    | 0.0%          |
| 4/2023  | ▶ 2.9%       | \$ | 399,200 | $\mathbf{\Psi}$    | -4.2%    | 0.0%          |
| 5/2023  | ▶ 3.1%       | \$ | 398,300 | $\mathbf{\Psi}$    | -6.6%    | -5.0% -       |
| 6/2023  | 6.2%         | \$ | 398,800 | $\mathbf{\Psi}$    | -8.3%    |               |
| 7/2023  | ▶ 5.9%       | \$ | 400,200 | $\mathbf{\Psi}$    | -8.9%    | -10.0% 🕘      |
| 8/2023  | 7.6%         | \$ | 402,700 | $\mathbf{\Psi}$    | -8.4%    | 112022120212  |
| 9/2023  | ▶ 11.9%      | \$ | 405,100 | Ψ                  | -7.0%    | 22/2 22/2 2/2 |
| 10/2023 | 12.6%        | \$ | 403,100 | ♥                  | -6.2%    |               |
|         |              |    |         |                    |          |               |