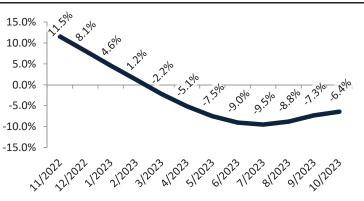

TAIT Housing Report® Market Timing System Rating: Clark County since January 1988

**Resale Market Value and Trends** 

**Resale Market Value and Trends** 