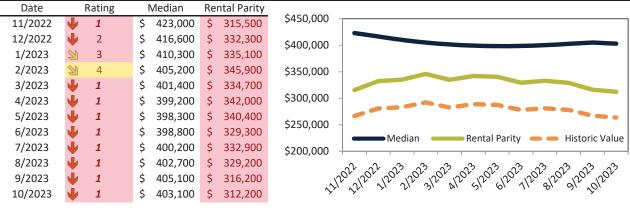

#### Clark County Housing Market Value & Trends Update

Historically, properties in this market sell at a -15.5% discount. Today's premium is 29.2%. This market is 44.7% overvalued. Median home price is \$403,100. Prices fell 6.2% year-over-year.

Monthly cost of ownership is \$2,609, and rents average \$2,021, making owning \$588 per month more costly than renting.

Rents fell 0.5% year-over-year. The current capitalization rate (rent/price) is 4.8%.

Market rating = 1

#### Market Timing Rating and Valuations: Clark County and Major Cities and Zips

| Study Area         | Ra       | ating | I  | Median  | Rei | ntal Parity | % Over/Under<br>Rental Parity | Historic<br>Premium | % Over/Under<br>Historic Prem. |
|--------------------|----------|-------|----|---------|-----|-------------|-------------------------------|---------------------|--------------------------------|
| Clark County       | ↓        | 1     | \$ | 403,100 | \$  | 312,200     | 29.2%                         | -15.5%              | 44.7%                          |
| Las Vegas, NV      | Ψ        | 1     | \$ | 403,100 | \$  | 415,200     | ▶ -2.9%                       | -15.5%              | 12.6%                          |
| Henderson          | Ψ        | 1     | \$ | 458,100 | \$  | 336,800     | 36.0%                         | -15.0%              | 51.0%                          |
| North Las Vegas    | Ψ        | 1     | \$ | 383,500 | \$  | 304,300     | 26.0%                         | -15.0%              | <b>41.0%</b>                   |
| Paradise           | Ψ        | 1     | \$ | 370,300 | \$  | 266,300     | <b>3</b> 9.1%                 | -21.3%              | 60.4%                          |
| Sunrise Manor      | Ψ        | 1     | \$ | 333,300 | \$  | 234,800     | <b>41.9%</b>                  | -19.8%              | 61.7%                          |
| Spring Valley      | Ψ        | 1     | \$ | 397,300 | \$  | 279,700     | 42.0%                         | -20.6%              | 62.6%                          |
| Enterprise         | Ψ        | 1     | \$ | 447,800 | \$  | 279,400     | 60.3%                         | -9.9%               | <b>70.2%</b>                   |
| Lone Mountain      | ↓        | 1     | \$ | 418,500 | \$  | 278,300     | <b>50.3%</b>                  | -12.5%              | 62.8%                          |
| Green Valley North | Ψ        | 1     | \$ | 420,700 | \$  | 294,200     | <b>43.0%</b>                  | -17.4%              | 60.4%                          |
| North Cheyenne     | Ψ        | 1     | \$ | 403,100 | \$  | 265,000     | <b>52.1%</b>                  | -12.5%              | 64.6%                          |
| Charleston Heights | ↓        | 1     | \$ | 325,700 | \$  | 245,000     | 33.0%                         | -27.5%              | 60.5%                          |
| The Lakes          | ↓        | 1     | \$ | 454,200 | \$  | 314,500     | <b>4</b> 4.4%                 | -14.0%              | 58.4%                          |
| Winchester         | ↓        | 1     | \$ | 324,200 | \$  | 255,000     | 27.2%                         | -15.5%              | 42.7%                          |
| Green Valley South | ₽        | 1     | \$ | 430,500 | \$  | 296,100     | <b>45.4%</b>                  | -15.5%              | 60.9%                          |
| Anthem             | •        | 1     | \$ | 556,800 | \$  | 315,100     | 76.7%                         | -15.5%              | 92.2%                          |
| Westgate           | Ψ        | 1     | \$ | 541,000 | \$  | 338,400     | <b>5</b> 9.9%                 | -15.5%              | 75.4%                          |
| Green Valley Ranch | •        | 1     | \$ | 519,700 | \$  | 298,700     | 74.0%                         | -15.5%              | 89.5%                          |
| MacDonald Ranch    | Ψ        | 1     | \$ | 484,300 | \$  | 290,900     | 66.5%                         | -15.5%              | 82.0%                          |
| 89108              | Ψ        | 1     | \$ | 335,900 | \$  | 285,700     | 17.6%                         | -15.5%              | 33.1%                          |
| 89117              | •        | 1     | \$ | 449,200 | \$  | 359,500     | 25.0%                         | -15.5%              | <b>40.5%</b>                   |
| 89052              | Ψ        | 1     | \$ | 561,300 | \$  | 415,500     | 35.1%                         | -15.5%              | 50.6%                          |
| 89123              | ¥        | 1     | \$ | 414,700 | \$  | 337,000     | 23.1%                         | -15.5%              | 38.6%                          |
| 89031              | <b>V</b> | 1     | \$ | 387,100 | \$  | 315,600     | 22.7%                         | -15.5%              | 38.2%                          |
| 89110              | Y        | 4     | \$ | 333,000 | \$  | 318,100     | ▶ 4.7%                        | -15.5%              | 20.2%                          |
| 89074              | ₽        | 1     | \$ | 438,900 | \$  | 333,700     | 31.6%                         | -15.5%              | 47.1%                          |
| 89148              | ¥        | 1     | \$ | 450,200 | \$  | 327,100     | 37.7%                         | -15.5%              | 53.2%                          |
| 89147              | ₩        | 1     | \$ | 391,000 | \$  | 298,200     | 31.2%                         | -15.5%              | 46.7%                          |
|                    |          |       |    |         |     |             |                               |                     |                                |