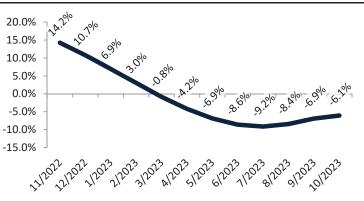

#### Clark County Housing Market Value & Trends Update

Historically, properties in this market sell at a -15.5% discount. Today's premium is 29.2%. This market is 44.7% overvalued. Median home price is \$403,100. Prices fell 6.2% year-over-year.

Monthly cost of ownership is \$2,609, and rents average \$2,021, making owning \$588 per month more costly than renting.

Rents fell 0.5% year-over-year. The current capitalization rate (rent/price) is 4.8%.

Market rating = 1

#### Resale Median and year-over-year percentage change trailing twelve months

**Resale Market Value and Trends** 

-8% -10% -12% -14% -16% -18% -20% -22% -24%

200

Historic Median Home Price Relative to Rental Parity: Clark County since January 1988