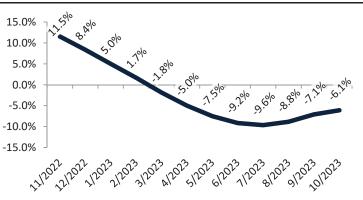

#### Resale Median and year-over-year percentage change trailing twelve months

**Resale Market Value and Trends** 

-8% -10% -12% -14% -16% -18% -20% -22% -24%

200

Historic Median Home Price Relative to Rental Parity: Clark County since January 1988

#### Resale Median and year-over-year percentage change trailing twelve months

| Date    | ± Typ. Value | I  | Median  | 9                  | 6 Change | olo           |
|---------|--------------|----|---------|--------------------|----------|---------------|
| 11/2022 | 15.9%        | \$ | 423,000 | $\mathbf{N}$       | 12.9%    | 15.0% 22.00   |
| 12/2022 | 9.3%         | \$ | 416,600 | 2                  | 9.5%     | 10.0% -       |
| 1/2023  | 7.2%         | \$ | 410,300 | $\mathbf{\hat{T}}$ | 6.0%     | 10.070        |
| 2/2023  | ▶ 3.2%       | \$ | 405,200 | $\mathbf{\hat{T}}$ | 2.5%     | 5.0% -        |
| 3/2023  | ▶ 5.3%       | \$ | 401,400 | ↓                  | -1.1%    | 0.0%          |
| 4/2023  | ▶ 2.9%       | \$ | 399,200 | $\mathbf{\Psi}$    | -4.2%    | 0.0%          |
| 5/2023  | ▶ 3.1%       | \$ | 398,300 | $\mathbf{\Psi}$    | -6.6%    | -5.0% -       |
| 6/2023  | 6.2%         | \$ | 398,800 | $\mathbf{\Psi}$    | -8.3%    |               |
| 7/2023  | ▶ 5.9%       | \$ | 400,200 | $\mathbf{\Psi}$    | -8.9%    | -10.0% 🕘      |
| 8/2023  | 7.6%         | \$ | 402,700 | $\mathbf{\Psi}$    | -8.4%    | 112022120212  |
| 9/2023  | ▶ 11.9%      | \$ | 405,100 | Ψ                  | -7.0%    | 22/2 22/2 2/2 |
| 10/2023 | 12.6%        | \$ | 403,100 | ♥                  | -6.2%    |               |
|         |              |    |         |                    |          |               |