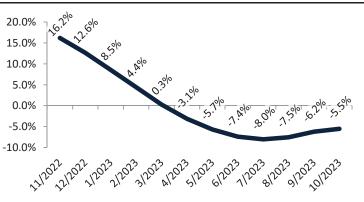

#### Resale Median and year-over-year percentage change trailing twelve months

| Date    | ± Typ. Value | I  | Median  | 9                  | 6 Change | olo           |
|---------|--------------|----|---------|--------------------|----------|---------------|
| 11/2022 | 15.9%        | \$ | 423,000 | $\mathbf{N}$       | 12.9%    | 15.0% 22.00   |
| 12/2022 | 9.3%         | \$ | 416,600 | 2                  | 9.5%     | 10.0% -       |
| 1/2023  | 7.2%         | \$ | 410,300 | $\mathbf{\hat{T}}$ | 6.0%     | 10.070        |
| 2/2023  | ▶ 3.2%       | \$ | 405,200 | $\mathbf{\hat{T}}$ | 2.5%     | 5.0% -        |
| 3/2023  | ▶ 5.3%       | \$ | 401,400 | ↓                  | -1.1%    | 0.0%          |
| 4/2023  | ▶ 2.9%       | \$ | 399,200 | $\mathbf{\Psi}$    | -4.2%    | 0.0%          |
| 5/2023  | ▶ 3.1%       | \$ | 398,300 | $\mathbf{\Psi}$    | -6.6%    | -5.0% -       |
| 6/2023  | 6.2%         | \$ | 398,800 | $\mathbf{\Psi}$    | -8.3%    |               |
| 7/2023  | ▶ 5.9%       | \$ | 400,200 | $\mathbf{\Psi}$    | -8.9%    | -10.0% 🕘      |
| 8/2023  | 7.6%         | \$ | 402,700 | $\mathbf{\Psi}$    | -8.4%    | 112022120212  |
| 9/2023  | ▶ 11.9%      | \$ | 405,100 | Ψ                  | -7.0%    | 22/2 22/2 2/2 |
| 10/2023 | 12.6%        | \$ | 403,100 | ♥                  | -6.2%    |               |
|         |              |    |         |                    |          |               |