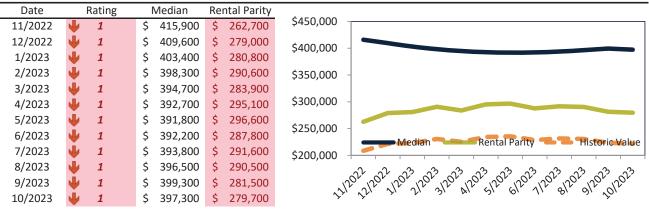

#### Las Vegas, NV Housing Market Value & Trends Update

Historically, properties in this market sell at a -15.5% discount. Today's discount is 2.9%. This market is 12.6% overvalued. Median home price is \$403,100. Prices fell 6.2% year-over-year.

Monthly cost of ownership is \$2,609, and rents average \$2,688, making owning \$078 per month less costly than renting.

Rents fell 0.8% year-over-year. The current capitalization rate (rent/price) is 6.4%.

Market rating = 1

#### Market Timing Rating and Valuations: Clark County and Major Cities and Zips

| Study Area         | Ra       | ating | I  | Median  | Rei | ntal Parity | % Over/Under<br>Rental Parity | Historic<br>Premium | % Over/Under<br>Historic Prem. |
|--------------------|----------|-------|----|---------|-----|-------------|-------------------------------|---------------------|--------------------------------|
| Clark County       | ↓        | 1     | \$ | 403,100 | \$  | 312,200     | 29.2%                         | -15.5%              | 44.7%                          |
| Las Vegas, NV      | Ψ        | 1     | \$ | 403,100 | \$  | 415,200     | ▶ -2.9%                       | -15.5%              | 12.6%                          |
| Henderson          | Ψ        | 1     | \$ | 458,100 | \$  | 336,800     | 36.0%                         | -15.0%              | 51.0%                          |
| North Las Vegas    | Ψ        | 1     | \$ | 383,500 | \$  | 304,300     | 26.0%                         | -15.0%              | <b>41.0%</b>                   |
| Paradise           | Ψ        | 1     | \$ | 370,300 | \$  | 266,300     | <b>3</b> 9.1%                 | -21.3%              | 60.4%                          |
| Sunrise Manor      | Ψ        | 1     | \$ | 333,300 | \$  | 234,800     | <b>41.9%</b>                  | -19.8%              | 61.7%                          |
| Spring Valley      | Ψ        | 1     | \$ | 397,300 | \$  | 279,700     | 42.0%                         | -20.6%              | 62.6%                          |
| Enterprise         | Ψ        | 1     | \$ | 447,800 | \$  | 279,400     | 60.3%                         | -9.9%               | <b>70.2%</b>                   |
| Lone Mountain      | ↓        | 1     | \$ | 418,500 | \$  | 278,300     | <b>50.3%</b>                  | -12.5%              | 62.8%                          |
| Green Valley North | Ψ        | 1     | \$ | 420,700 | \$  | 294,200     | <b>43.0%</b>                  | -17.4%              | 60.4%                          |
| North Cheyenne     | Ψ        | 1     | \$ | 403,100 | \$  | 265,000     | <b>52.1%</b>                  | -12.5%              | 64.6%                          |
| Charleston Heights | ↓        | 1     | \$ | 325,700 | \$  | 245,000     | 33.0%                         | -27.5%              | 60.5%                          |
| The Lakes          | ↓        | 1     | \$ | 454,200 | \$  | 314,500     | <b>4</b> 4.4%                 | -14.0%              | 58.4%                          |
| Winchester         | ↓        | 1     | \$ | 324,200 | \$  | 255,000     | 27.2%                         | -15.5%              | 42.7%                          |
| Green Valley South | ₽        | 1     | \$ | 430,500 | \$  | 296,100     | <b>45.4%</b>                  | -15.5%              | 60.9%                          |
| Anthem             | •        | 1     | \$ | 556,800 | \$  | 315,100     | 76.7%                         | -15.5%              | 92.2%                          |
| Westgate           | Ψ        | 1     | \$ | 541,000 | \$  | 338,400     | <b>5</b> 9.9%                 | -15.5%              | 75.4%                          |
| Green Valley Ranch | •        | 1     | \$ | 519,700 | \$  | 298,700     | 74.0%                         | -15.5%              | 89.5%                          |
| MacDonald Ranch    | Ψ        | 1     | \$ | 484,300 | \$  | 290,900     | 66.5%                         | -15.5%              | 82.0%                          |
| 89108              | Ψ        | 1     | \$ | 335,900 | \$  | 285,700     | 17.6%                         | -15.5%              | 33.1%                          |
| 89117              | •        | 1     | \$ | 449,200 | \$  | 359,500     | 25.0%                         | -15.5%              | <b>40.5%</b>                   |
| 89052              | Ψ        | 1     | \$ | 561,300 | \$  | 415,500     | 35.1%                         | -15.5%              | 50.6%                          |
| 89123              | ¥        | 1     | \$ | 414,700 | \$  | 337,000     | 23.1%                         | -15.5%              | 38.6%                          |
| 89031              | <b>V</b> | 1     | \$ | 387,100 | \$  | 315,600     | 22.7%                         | -15.5%              | 38.2%                          |
| 89110              | Y        | 4     | \$ | 333,000 | \$  | 318,100     | ▶ 4.7%                        | -15.5%              | 20.2%                          |
| 89074              | ₽        | 1     | \$ | 438,900 | \$  | 333,700     | 31.6%                         | -15.5%              | 47.1%                          |
| 89148              | ¥        | 1     | \$ | 450,200 | \$  | 327,100     | 37.7%                         | -15.5%              | 53.2%                          |
| 89147              | ₩        | 1     | \$ | 391,000 | \$  | 298,200     | 31.2%                         | -15.5%              | 46.7%                          |
|                    |          |       |    |         |     |             |                               |                     |                                |