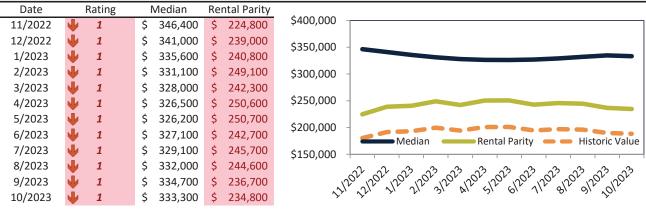

#### Clark County Housing Market Value & Trends Update

Historically, properties in this market sell at a -15.5% discount. Today's premium is 29.2%. This market is 44.7% overvalued. Median home price is \$403,100. Prices fell 6.2% year-over-year.

Monthly cost of ownership is \$2,609, and rents average \$2,021, making owning \$588 per month more costly than renting.

Rents fell 0.5% year-over-year. The current capitalization rate (rent/price) is 4.8%.

Market rating = 1

#### Market Timing Rating and Valuations: Clark County and Major Cities and Zips

| Study Area         | Ra       | ating | I  | Median  | Rei | ntal Parity | % Over/Under<br>Rental Parity | Historic<br>Premium | % Over/Under<br>Historic Prem. |
|--------------------|----------|-------|----|---------|-----|-------------|-------------------------------|---------------------|--------------------------------|
| Clark County       | ↓        | 1     | \$ | 403,100 | \$  | 312,200     | 29.2%                         | -15.5%              | 44.7%                          |
| Las Vegas, NV      | Ψ        | 1     | \$ | 403,100 | \$  | 415,200     | ▶ -2.9%                       | -15.5%              | 12.6%                          |
| Henderson          | Ψ        | 1     | \$ | 458,100 | \$  | 336,800     | 36.0%                         | -15.0%              | 51.0%                          |
| North Las Vegas    | Ψ        | 1     | \$ | 383,500 | \$  | 304,300     | 26.0%                         | -15.0%              | <b>41.0%</b>                   |
| Paradise           | Ψ        | 1     | \$ | 370,300 | \$  | 266,300     | <b>3</b> 9.1%                 | -21.3%              | 60.4%                          |
| Sunrise Manor      | Ψ        | 1     | \$ | 333,300 | \$  | 234,800     | <b>41.9%</b>                  | -19.8%              | 61.7%                          |
| Spring Valley      | Ψ        | 1     | \$ | 397,300 | \$  | 279,700     | 42.0%                         | -20.6%              | 62.6%                          |
| Enterprise         | Ψ        | 1     | \$ | 447,800 | \$  | 279,400     | 60.3%                         | -9.9%               | <b>70.2%</b>                   |
| Lone Mountain      | ↓        | 1     | \$ | 418,500 | \$  | 278,300     | <b>50.3%</b>                  | -12.5%              | 62.8%                          |
| Green Valley North | Ψ        | 1     | \$ | 420,700 | \$  | 294,200     | <b>43.0%</b>                  | -17.4%              | 60.4%                          |
| North Cheyenne     | Ψ        | 1     | \$ | 403,100 | \$  | 265,000     | <b>52.1%</b>                  | -12.5%              | 64.6%                          |
| Charleston Heights | ↓        | 1     | \$ | 325,700 | \$  | 245,000     | 33.0%                         | -27.5%              | 60.5%                          |
| The Lakes          | ↓        | 1     | \$ | 454,200 | \$  | 314,500     | <b>4</b> 4.4%                 | -14.0%              | 58.4%                          |
| Winchester         | ↓        | 1     | \$ | 324,200 | \$  | 255,000     | 27.2%                         | -15.5%              | 42.7%                          |
| Green Valley South | ₽        | 1     | \$ | 430,500 | \$  | 296,100     | <b>45.4%</b>                  | -15.5%              | 60.9%                          |
| Anthem             | •        | 1     | \$ | 556,800 | \$  | 315,100     | 76.7%                         | -15.5%              | 92.2%                          |
| Westgate           | Ψ        | 1     | \$ | 541,000 | \$  | 338,400     | <b>5</b> 9.9%                 | -15.5%              | 75.4%                          |
| Green Valley Ranch | •        | 1     | \$ | 519,700 | \$  | 298,700     | 74.0%                         | -15.5%              | 89.5%                          |
| MacDonald Ranch    | Ψ        | 1     | \$ | 484,300 | \$  | 290,900     | 66.5%                         | -15.5%              | 82.0%                          |
| 89108              | Ψ        | 1     | \$ | 335,900 | \$  | 285,700     | 17.6%                         | -15.5%              | 33.1%                          |
| 89117              | •        | 1     | \$ | 449,200 | \$  | 359,500     | 25.0%                         | -15.5%              | <b>40.5%</b>                   |
| 89052              | Ψ        | 1     | \$ | 561,300 | \$  | 415,500     | 35.1%                         | -15.5%              | 50.6%                          |
| 89123              | ¥        | 1     | \$ | 414,700 | \$  | 337,000     | 23.1%                         | -15.5%              | 38.6%                          |
| 89031              | <b>V</b> | 1     | \$ | 387,100 | \$  | 315,600     | 22.7%                         | -15.5%              | 38.2%                          |
| 89110              | Y        | 4     | \$ | 333,000 | \$  | 318,100     | ▶ 4.7%                        | -15.5%              | 20.2%                          |
| 89074              | ₽        | 1     | \$ | 438,900 | \$  | 333,700     | 31.6%                         | -15.5%              | 47.1%                          |
| 89148              | ¥        | 1     | \$ | 450,200 | \$  | 327,100     | 37.7%                         | -15.5%              | 53.2%                          |
| 89147              | ₩        | 1     | \$ | 391,000 | \$  | 298,200     | 31.2%                         | -15.5%              | 46.7%                          |
|                    |          |       |    |         |     |             |                               |                     |                                |