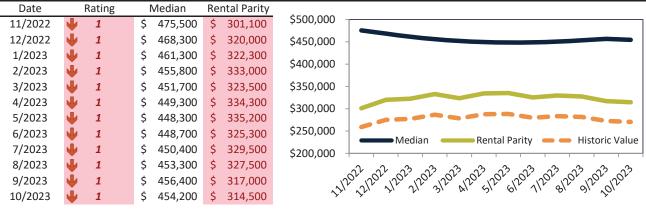

#### Market Performance and Trends: Clark County and Major Cities and Zips

| Study Area         | Median<br>Resale \$ | Resale %<br>Change YoY | Median<br>Resale \$ | Rent %<br>Change YoY | Media<br>Rent |     | Cost of<br>Ownership | Ownership<br>Prem./Disc. | Cap Rate |
|--------------------|---------------------|------------------------|---------------------|----------------------|---------------|-----|----------------------|--------------------------|----------|
| Clark County       | \$ 403,100          | -6.2%                  | \$ 403,100          | <b>-</b> 0.5%        | \$ 2,0        | 21  | \$ 2,610             | \$ 588                   | 4.8%.    |
| Las Vegas, NV      | \$ 403,100          | -6.2%                  | \$ 403,100          | <b>-</b> 0.8%        | \$ 2,6        | 88  | \$ 2,610             | \$ (78)                  | 6.4%.    |
| Henderson          | \$ 458,100          | <b>-</b> 5.7%          | \$ 458,100          | <b>-</b> 0.8%        | \$ 2,1        | .81 | \$ 2,966             | \$ 785                   | 4.6%.    |
| North Las Vegas    | \$ 383,500          | <b>-</b> 7.0%          | \$ 383,500          | <b>2</b> 0.6%        | \$ 1,9        | 70  | \$ 2,483             | \$ 513                   | 4.9%.    |
| Paradise           | \$ 370,300          | <b>-</b> 5.5%          | \$ 370,300          | 2 7.2%               | \$ 1,7        | 24  | \$ 2,397             | \$ 673                   | 4.5%.    |
| Sunrise Manor      | \$ 333,300          | <b>-</b> 5.2%          | \$ 333,300          | <b>1</b> 5.7%        | \$ 1,5        | 20  | \$ 2,158             | \$ 637                   | 4.4%.    |
| Spring Valley      | \$ 397,300          | <b>-6.0%</b>           | \$ 397,300          | 2 7.2%               | \$ 1,8        | 11  | \$ 2,572             | \$ 761                   | 4.4%.    |
| Enterprise         | \$ 447,800          | <b>-</b> 6.9%          | \$ 447,800          | <b>1</b> 6.5%        | \$ 1,8        | 09  | \$ 2,899             | \$ 1,090                 | 3.9%.    |
| Lone Mountain      | \$ 418,500          | <b>-</b> 6.7%          | \$ 418,500          | 2 7.3%               | \$ 1,8        | 02  | \$ 2,709             | \$ 908                   | 4.1%.    |
| Green Valley North | \$ 420,700          | 4.6%                   | \$ 420,700          | ≥ 7.9%               | \$ 1,9        | 05  | \$ 2,724             | \$ 819                   | 4.3%.    |
| North Cheyenne     | \$ 403,100          | <b>-</b> 5.8%          | \$ 403,100          | <b>1</b> 6.8%        | \$ 1,7        | 16  | \$ 2,610             | \$ 894                   | 4.1%.    |
| Charleston Heights | \$ 325,700          | <b>-</b> 5.6%          | \$ 325,700          | ≥ 7.5%               | \$ 1,5        | 86  | \$ 2,109             | \$ 522                   | 4.7%.    |
| The Lakes          | \$ 454,200          | -6.1%                  | \$ 454,200          | <b>1</b> 5.9%        | \$ 2,0        | 37  | \$ 2,941             | \$ 904                   | 4.3%.    |
| Winchester         | \$ 324,200          | -5.0%                  | \$ 324,200          | ≥ 7.6%               | \$ 1,6        | 51  | \$ 2,099             | \$ 448                   | 4.9%.    |
| Green Valley South | \$ 430,500          | 4.9%                   | \$ 430,500          | 2 7.3%               | \$ 1,9        | 17  | \$ 2,787             | \$ 870                   | 4.3%.    |
| Anthem             | \$ 556,800          | <b>-</b> 5.4%          | \$ 556,800          | 1.2%                 | \$ 2,0        | 40  | \$ 3,605             | \$ 1,565                 | 3.5%.    |
| Westgate           | \$ 541,000          | <b>-</b> 5.3%          | \$ 541,000          | 4.2%                 | \$ 2,1        | .91 | \$ 3,502             | \$ 1,312                 | 3.9%.    |
| Green Valley Ranch | \$ 519,700          | 4.8%                   | \$ 519,700          | <b>1</b> 3.9%        | \$ 1,9        | 34  | \$ 3,365             | \$ 1,431                 | 3.6%.    |
| MacDonald Ranch    | \$ 484,300          | <b>-</b> 5.1%          | \$ 484,300          | 4.3%                 | \$ 1,8        | 83  | \$ 3,135             | \$ 1,252                 | 3.7%.    |
| 89108              | \$ 335,900          | <b>-</b> 5.5%          | \$ 335,900          | <b>-</b> 1.5%        | \$ 1,8        | 50  | \$ 2,175             | \$ 325                   | 5.3%.    |
| 89117              | \$ 449,200          | -6.2%                  | \$ 449,200          | <b>-</b> 1.3%        | \$ 2,3        | 28  | \$ 2,908             | \$ 580                   | 5.0%.    |
| 89052              | \$ 561,300          | <b>-</b> 5.0%          | \$ 561,300          | <b>-</b> 0.5%        | \$ 2,6        | 90  | \$ 3,634             | \$ 944                   | 4.6%.    |
| 89123              | \$ 414,700          | <b>-</b> 5.8%          | \$ 414,700          | <b>a</b> 1.7%        | \$ 2,1        | .82 | \$ 2,685             | \$ 502                   | 5.1%.    |
| 89031              | \$ 387,100          | <b>-</b> 7.1%          | \$ 387,100          | <b>1</b> 3.1%        | \$ 2,0        | 44  | \$ 2,506             | \$ 462                   | 5.1%.    |
| 89110              | \$ 333,000          | <b>4</b> .8%           | \$ 333,000          | <b>1</b> 6.8%        | \$ 2,0        | 60  | \$ 2,156             | \$ 96                    | 5.9%.    |
| 89074              | \$ 438,900          | <b>-</b> 4.7%          | \$ 438,900          | <b>-</b> 1.3%        | \$ 2,1        | .61 | \$ 2,841             | \$ 681                   | 4.7%.    |
| 89148              | \$ 450,200          | •6.4%                  | \$ 450,200          | <b>7</b> 0.5%        | \$ 2,1        | .18 | \$ 2,915             | \$ 797                   | 4.5%.    |
| 89147              | \$ 391,000          | -6.1%                  | \$ 391,000          | <b>-</b> 3.1%        | \$ 1,9        | 31  | \$ 2,531             | \$ 600                   | 4.7%.    |

#### Market Timing Rating and Valuations: Clark County and Major Cities and Zips

| Study Area         | Ra       | ating | I  | Median  | Rei | ntal Parity | % Over/Under<br>Rental Parity | Historic<br>Premium | % Over/Under<br>Historic Prem. |
|--------------------|----------|-------|----|---------|-----|-------------|-------------------------------|---------------------|--------------------------------|
| Clark County       | ↓        | 1     | \$ | 403,100 | \$  | 312,200     | 29.2%                         | -15.5%              | 44.7%                          |
| Las Vegas, NV      | Ψ        | 1     | \$ | 403,100 | \$  | 415,200     | ▶ -2.9%                       | -15.5%              | 12.6%                          |
| Henderson          | Ψ        | 1     | \$ | 458,100 | \$  | 336,800     | 36.0%                         | -15.0%              | 51.0%                          |
| North Las Vegas    | Ψ        | 1     | \$ | 383,500 | \$  | 304,300     | 26.0%                         | -15.0%              | <b>41.0%</b>                   |
| Paradise           | Ψ        | 1     | \$ | 370,300 | \$  | 266,300     | <b>3</b> 9.1%                 | -21.3%              | 60.4%                          |
| Sunrise Manor      | Ψ        | 1     | \$ | 333,300 | \$  | 234,800     | <b>41.9%</b>                  | -19.8%              | 61.7%                          |
| Spring Valley      | Ψ        | 1     | \$ | 397,300 | \$  | 279,700     | 42.0%                         | -20.6%              | 62.6%                          |
| Enterprise         | Ψ        | 1     | \$ | 447,800 | \$  | 279,400     | 60.3%                         | -9.9%               | <b>70.2%</b>                   |
| Lone Mountain      | ↓        | 1     | \$ | 418,500 | \$  | 278,300     | <b>50.3%</b>                  | -12.5%              | 62.8%                          |
| Green Valley North | Ψ        | 1     | \$ | 420,700 | \$  | 294,200     | <b>43.0%</b>                  | -17.4%              | 60.4%                          |
| North Cheyenne     | Ψ        | 1     | \$ | 403,100 | \$  | 265,000     | <b>52.1%</b>                  | -12.5%              | 64.6%                          |
| Charleston Heights | ↓        | 1     | \$ | 325,700 | \$  | 245,000     | 33.0%                         | -27.5%              | 60.5%                          |
| The Lakes          | ↓        | 1     | \$ | 454,200 | \$  | 314,500     | <b>4</b> 4.4%                 | -14.0%              | 58.4%                          |
| Winchester         | ↓        | 1     | \$ | 324,200 | \$  | 255,000     | 27.2%                         | -15.5%              | 42.7%                          |
| Green Valley South | ₽        | 1     | \$ | 430,500 | \$  | 296,100     | <b>45.4%</b>                  | -15.5%              | 60.9%                          |
| Anthem             | •        | 1     | \$ | 556,800 | \$  | 315,100     | 76.7%                         | -15.5%              | 92.2%                          |
| Westgate           | Ψ        | 1     | \$ | 541,000 | \$  | 338,400     | <b>5</b> 9.9%                 | -15.5%              | 75.4%                          |
| Green Valley Ranch | •        | 1     | \$ | 519,700 | \$  | 298,700     | 74.0%                         | -15.5%              | 89.5%                          |
| MacDonald Ranch    | Ψ        | 1     | \$ | 484,300 | \$  | 290,900     | 66.5%                         | -15.5%              | 82.0%                          |
| 89108              | Ψ        | 1     | \$ | 335,900 | \$  | 285,700     | 17.6%                         | -15.5%              | 33.1%                          |
| 89117              | •        | 1     | \$ | 449,200 | \$  | 359,500     | 25.0%                         | -15.5%              | <b>40.5%</b>                   |
| 89052              | Ψ        | 1     | \$ | 561,300 | \$  | 415,500     | 35.1%                         | -15.5%              | 50.6%                          |
| 89123              | ¥        | 1     | \$ | 414,700 | \$  | 337,000     | 23.1%                         | -15.5%              | 38.6%                          |
| 89031              | <b>V</b> | 1     | \$ | 387,100 | \$  | 315,600     | 22.7%                         | -15.5%              | 38.2%                          |
| 89110              | Y        | 4     | \$ | 333,000 | \$  | 318,100     | ▶ 4.7%                        | -15.5%              | 20.2%                          |
| 89074              | ₽        | 1     | \$ | 438,900 | \$  | 333,700     | 31.6%                         | -15.5%              | 47.1%                          |
| 89148              | ¥        | 1     | \$ | 450,200 | \$  | 327,100     | 37.7%                         | -15.5%              | 53.2%                          |
| 89147              | ₩        | 1     | \$ | 391,000 | \$  | 298,200     | 31.2%                         | -15.5%              | 46.7%                          |
|                    |          |       |    |         |     |             |                               |                     |                                |