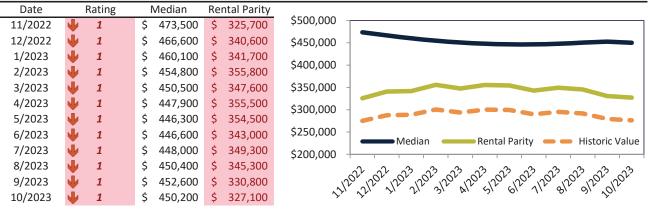

#### Market Timing Rating and Valuations: Clark County and Major Cities and Zips

| Study Area         | Ra       | ating | I  | Median  | Rei | ntal Parity | % Over/Under<br>Rental Parity | Historic<br>Premium | % Over/Under<br>Historic Prem. |
|--------------------|----------|-------|----|---------|-----|-------------|-------------------------------|---------------------|--------------------------------|
| Clark County       | ↓        | 1     | \$ | 403,100 | \$  | 312,200     | 29.2%                         | -15.5%              | 44.7%                          |
| Las Vegas, NV      | Ψ        | 1     | \$ | 403,100 | \$  | 415,200     | ▶ -2.9%                       | -15.5%              | 12.6%                          |
| Henderson          | Ψ        | 1     | \$ | 458,100 | \$  | 336,800     | 36.0%                         | -15.0%              | 51.0%                          |
| North Las Vegas    | Ψ        | 1     | \$ | 383,500 | \$  | 304,300     | 26.0%                         | -15.0%              | <b>41.0%</b>                   |
| Paradise           | Ψ        | 1     | \$ | 370,300 | \$  | 266,300     | <b>3</b> 9.1%                 | -21.3%              | 60.4%                          |
| Sunrise Manor      | Ψ        | 1     | \$ | 333,300 | \$  | 234,800     | <b>41.9%</b>                  | -19.8%              | 61.7%                          |
| Spring Valley      | Ψ        | 1     | \$ | 397,300 | \$  | 279,700     | 42.0%                         | -20.6%              | 62.6%                          |
| Enterprise         | Ψ        | 1     | \$ | 447,800 | \$  | 279,400     | 60.3%                         | -9.9%               | <b>70.2%</b>                   |
| Lone Mountain      | ↓        | 1     | \$ | 418,500 | \$  | 278,300     | <b>50.3%</b>                  | -12.5%              | 62.8%                          |
| Green Valley North | Ψ        | 1     | \$ | 420,700 | \$  | 294,200     | <b>43.0%</b>                  | -17.4%              | 60.4%                          |
| North Cheyenne     | Ψ        | 1     | \$ | 403,100 | \$  | 265,000     | <b>52.1%</b>                  | -12.5%              | 64.6%                          |
| Charleston Heights | ↓        | 1     | \$ | 325,700 | \$  | 245,000     | 33.0%                         | -27.5%              | 60.5%                          |
| The Lakes          | ↓        | 1     | \$ | 454,200 | \$  | 314,500     | <b>4</b> 4.4%                 | -14.0%              | 58.4%                          |
| Winchester         | ↓        | 1     | \$ | 324,200 | \$  | 255,000     | 27.2%                         | -15.5%              | 42.7%                          |
| Green Valley South | ₽        | 1     | \$ | 430,500 | \$  | 296,100     | <b>45.4%</b>                  | -15.5%              | 60.9%                          |
| Anthem             | •        | 1     | \$ | 556,800 | \$  | 315,100     | 76.7%                         | -15.5%              | 92.2%                          |
| Westgate           | Ψ        | 1     | \$ | 541,000 | \$  | 338,400     | <b>5</b> 9.9%                 | -15.5%              | 75.4%                          |
| Green Valley Ranch | •        | 1     | \$ | 519,700 | \$  | 298,700     | 74.0%                         | -15.5%              | 89.5%                          |
| MacDonald Ranch    | Ψ        | 1     | \$ | 484,300 | \$  | 290,900     | 66.5%                         | -15.5%              | 82.0%                          |
| 89108              | Ψ        | 1     | \$ | 335,900 | \$  | 285,700     | 17.6%                         | -15.5%              | 33.1%                          |
| 89117              | •        | 1     | \$ | 449,200 | \$  | 359,500     | 25.0%                         | -15.5%              | <b>40.5%</b>                   |
| 89052              | Ψ        | 1     | \$ | 561,300 | \$  | 415,500     | 35.1%                         | -15.5%              | 50.6%                          |
| 89123              | ¥        | 1     | \$ | 414,700 | \$  | 337,000     | 23.1%                         | -15.5%              | 38.6%                          |
| 89031              | <b>V</b> | 1     | \$ | 387,100 | \$  | 315,600     | 22.7%                         | -15.5%              | 38.2%                          |
| 89110              | Y        | 4     | \$ | 333,000 | \$  | 318,100     | ▶ 4.7%                        | -15.5%              | 20.2%                          |
| 89074              | ₽        | 1     | \$ | 438,900 | \$  | 333,700     | 31.6%                         | -15.5%              | 47.1%                          |
| 89148              | ¥        | 1     | \$ | 450,200 | \$  | 327,100     | 37.7%                         | -15.5%              | 53.2%                          |
| 89147              | ₩        | 1     | \$ | 391,000 | \$  | 298,200     | 31.2%                         | -15.5%              | 46.7%                          |
|                    |          |       |    |         |     |             |                               |                     |                                |