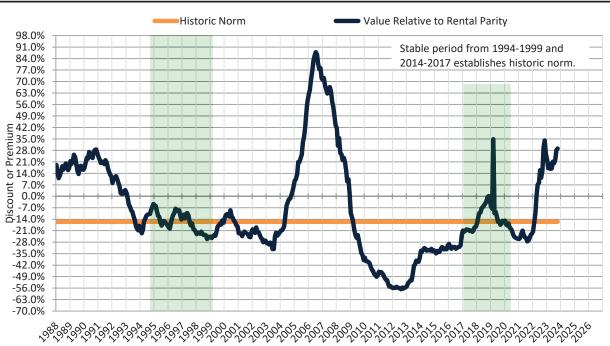

#### Clark County Housing Market Value & Trends Update

Historically, properties in this market sell at a -15.5% discount. Today's premium is 29.2%. This market is 44.7% overvalued. Median home price is \$403,100. Prices fell 6.2% year-over-year.

TAIT Housing Report® Market Timing System Rating: Clark County since January 1988

**Resale Market Value and Trends** 

**Resale Market Value and Trends** 

#### Market Timing Rating and Valuations: Clark County and Major Cities and Zips

| Study Area         | Ra       | ating | I  | Median  | Rei | ntal Parity | % Over/Under<br>Rental Parity | Historic<br>Premium | % Over/Under<br>Historic Prem. |
|--------------------|----------|-------|----|---------|-----|-------------|-------------------------------|---------------------|--------------------------------|
| Clark County       | ↓        | 1     | \$ | 403,100 | \$  | 312,200     | 29.2%                         | -15.5%              | 44.7%                          |
| Las Vegas, NV      | Ψ        | 1     | \$ | 403,100 | \$  | 415,200     | ▶ -2.9%                       | -15.5%              | 12.6%                          |
| Henderson          | Ψ        | 1     | \$ | 458,100 | \$  | 336,800     | 36.0%                         | -15.0%              | 51.0%                          |
| North Las Vegas    | Ψ        | 1     | \$ | 383,500 | \$  | 304,300     | 26.0%                         | -15.0%              | <b>41.0%</b>                   |
| Paradise           | Ψ        | 1     | \$ | 370,300 | \$  | 266,300     | <b>3</b> 9.1%                 | -21.3%              | 60.4%                          |
| Sunrise Manor      | Ψ        | 1     | \$ | 333,300 | \$  | 234,800     | <b>41.9%</b>                  | -19.8%              | 61.7%                          |
| Spring Valley      | Ψ        | 1     | \$ | 397,300 | \$  | 279,700     | 42.0%                         | -20.6%              | 62.6%                          |
| Enterprise         | Ψ        | 1     | \$ | 447,800 | \$  | 279,400     | 60.3%                         | -9.9%               | <b>70.2%</b>                   |
| Lone Mountain      | ↓        | 1     | \$ | 418,500 | \$  | 278,300     | <b>50.3%</b>                  | -12.5%              | 62.8%                          |
| Green Valley North | Ψ        | 1     | \$ | 420,700 | \$  | 294,200     | <b>43.0%</b>                  | -17.4%              | 60.4%                          |
| North Cheyenne     | Ψ        | 1     | \$ | 403,100 | \$  | 265,000     | <b>52.1%</b>                  | -12.5%              | 64.6%                          |
| Charleston Heights | ↓        | 1     | \$ | 325,700 | \$  | 245,000     | 33.0%                         | -27.5%              | 60.5%                          |
| The Lakes          | ↓        | 1     | \$ | 454,200 | \$  | 314,500     | <b>4</b> 4.4%                 | -14.0%              | 58.4%                          |
| Winchester         | ↓        | 1     | \$ | 324,200 | \$  | 255,000     | 27.2%                         | -15.5%              | 42.7%                          |
| Green Valley South | ₽        | 1     | \$ | 430,500 | \$  | 296,100     | <b>45.4%</b>                  | -15.5%              | 60.9%                          |
| Anthem             | •        | 1     | \$ | 556,800 | \$  | 315,100     | 76.7%                         | -15.5%              | 92.2%                          |
| Westgate           | Ψ        | 1     | \$ | 541,000 | \$  | 338,400     | <b>5</b> 9.9%                 | -15.5%              | 75.4%                          |
| Green Valley Ranch | •        | 1     | \$ | 519,700 | \$  | 298,700     | 74.0%                         | -15.5%              | 89.5%                          |
| MacDonald Ranch    | Ψ        | 1     | \$ | 484,300 | \$  | 290,900     | 66.5%                         | -15.5%              | 82.0%                          |
| 89108              | Ψ        | 1     | \$ | 335,900 | \$  | 285,700     | 17.6%                         | -15.5%              | 33.1%                          |
| 89117              | •        | 1     | \$ | 449,200 | \$  | 359,500     | 25.0%                         | -15.5%              | <b>40.5%</b>                   |
| 89052              | Ψ        | 1     | \$ | 561,300 | \$  | 415,500     | 35.1%                         | -15.5%              | 50.6%                          |
| 89123              | ¥        | 1     | \$ | 414,700 | \$  | 337,000     | 23.1%                         | -15.5%              | 38.6%                          |
| 89031              | <b>V</b> | 1     | \$ | 387,100 | \$  | 315,600     | 22.7%                         | -15.5%              | 38.2%                          |
| 89110              | Y        | 4     | \$ | 333,000 | \$  | 318,100     | ▶ 4.7%                        | -15.5%              | 20.2%                          |
| 89074              | ₽        | 1     | \$ | 438,900 | \$  | 333,700     | 31.6%                         | -15.5%              | 47.1%                          |
| 89148              | ¥        | 1     | \$ | 450,200 | \$  | 327,100     | 37.7%                         | -15.5%              | 53.2%                          |
| 89147              | ₩        | 1     | \$ | 391,000 | \$  | 298,200     | 31.2%                         | -15.5%              | 46.7%                          |
|                    |          |       |    |         |     |             |                               |                     |                                |