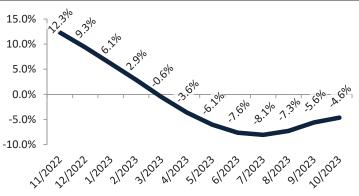

#### Resale Median and year-over-year percentage change trailing twelve months

| Date    | % Change      | Rent     | Ow | vn    | \$3,500 ¬                                                                                                                                                                                                                                                                                                                                                                                                                                                                                                                                                                                                                                                                                                                                                                                                                                                                                                                                                                                                                                                                                                                                                                                                                                                                                                                                                                                                                                                                                                                                                                                                                                                                                                                                                                                                                                                                                                                                                                                                                                                                                                                                                                                                                                                                                                                                                        |
|---------|---------------|----------|----|-------|------------------------------------------------------------------------------------------------------------------------------------------------------------------------------------------------------------------------------------------------------------------------------------------------------------------------------------------------------------------------------------------------------------------------------------------------------------------------------------------------------------------------------------------------------------------------------------------------------------------------------------------------------------------------------------------------------------------------------------------------------------------------------------------------------------------------------------------------------------------------------------------------------------------------------------------------------------------------------------------------------------------------------------------------------------------------------------------------------------------------------------------------------------------------------------------------------------------------------------------------------------------------------------------------------------------------------------------------------------------------------------------------------------------------------------------------------------------------------------------------------------------------------------------------------------------------------------------------------------------------------------------------------------------------------------------------------------------------------------------------------------------------------------------------------------------------------------------------------------------------------------------------------------------------------------------------------------------------------------------------------------------------------------------------------------------------------------------------------------------------------------------------------------------------------------------------------------------------------------------------------------------------------------------------------------------------------------------------------------------|
| 11/2022 | <b>6</b> .1%  | \$ 2,148 | \$ | 3,027 | <i>40,000</i>                                                                                                                                                                                                                                                                                                                                                                                                                                                                                                                                                                                                                                                                                                                                                                                                                                                                                                                                                                                                                                                                                                                                                                                                                                                                                                                                                                                                                                                                                                                                                                                                                                                                                                                                                                                                                                                                                                                                                                                                                                                                                                                                                                                                                                                                                                                                                    |
| 12/2022 | 1.4%          | \$ 2,141 | \$ | 2,809 | \$3,000 -                                                                                                                                                                                                                                                                                                                                                                                                                                                                                                                                                                                                                                                                                                                                                                                                                                                                                                                                                                                                                                                                                                                                                                                                                                                                                                                                                                                                                                                                                                                                                                                                                                                                                                                                                                                                                                                                                                                                                                                                                                                                                                                                                                                                                                                                                                                                                        |
| 1/2023  | 1.3%          | \$ 2,149 | \$ | 2,752 | \$2,500                                                                                                                                                                                                                                                                                                                                                                                                                                                                                                                                                                                                                                                                                                                                                                                                                                                                                                                                                                                                                                                                                                                                                                                                                                                                                                                                                                                                                                                                                                                                                                                                                                                                                                                                                                                                                                                                                                                                                                                                                                                                                                                                                                                                                                                                                                                                                          |
| 2/2023  | 1.3%          | \$ 2,155 | \$ | 2,641 | $2,500$ $-2^{1}$ , $2^{1}$ , $2^{1}$ , $2^{1}$ , $2^{1}$ , $2^{1}$ , $2^{1}$ , $2^{1}$ , $2^{1}$ , $2^{1}$ , $2^{1}$ , $2^{1}$ , $2^{1}$ , $2^{1}$ , $2^{1}$ , $2^{1}$ , $2^{1}$ , $2^{1}$ , $2^{1}$ , $2^{1}$ , $2^{1}$ , $2^{1}$ , $2^{1}$ , $2^{1}$ , $2^{1}$ , $2^{1}$ , $2^{1}$ , $2^{1}$ , $2^{1}$ , $2^{1}$ , $2^{1}$ , $2^{1}$ , $2^{1}$ , $2^{1}$ , $2^{1}$ , $2^{1}$ , $2^{1}$ , $2^{1}$ , $2^{1}$ , $2^{1}$ , $2^{1}$ , $2^{1}$ , $2^{1}$ , $2^{1}$ , $2^{1}$ , $2^{1}$ , $2^{1}$ , $2^{1}$ , $2^{1}$ , $2^{1}$ , $2^{1}$ , $2^{1}$ , $2^{1}$ , $2^{1}$ , $2^{1}$ , $2^{1}$ , $2^{1}$ , $2^{1}$ , $2^{1}$ , $2^{1}$ , $2^{1}$ , $2^{1}$ , $2^{1}$ , $2^{1}$ , $2^{1}$ , $2^{1}$ , $2^{1}$ , $2^{1}$ , $2^{1}$ , $2^{1}$ , $2^{1}$ , $2^{1}$ , $2^{1}$ , $2^{1}$ , $2^{1}$ , $2^{1}$ , $2^{1}$ , $2^{1}$ , $2^{1}$ , $2^{1}$ , $2^{1}$ , $2^{1}$ , $2^{1}$ , $2^{1}$ , $2^{1}$ , $2^{1}$ , $2^{1}$ , $2^{1}$ , $2^{1}$ , $2^{1}$ , $2^{1}$ , $2^{1}$ , $2^{1}$ , $2^{1}$ , $2^{1}$ , $2^{1}$ , $2^{1}$ , $2^{1}$ , $2^{1}$ , $2^{1}$ , $2^{1}$ , $2^{1}$ , $2^{1}$ , $2^{1}$ , $2^{1}$ , $2^{1}$ , $2^{1}$ , $2^{1}$ , $2^{1}$ , $2^{1}$ , $2^{1}$ , $2^{1}$ , $2^{1}$ , $2^{1}$ , $2^{1}$ , $2^{1}$ , $2^{1}$ , $2^{1}$ , $2^{1}$ , $2^{1}$ , $2^{1}$ , $2^{1}$ , $2^{1}$ , $2^{1}$ , $2^{1}$ , $2^{1}$ , $2^{1}$ , $2^{1}$ , $2^{1}$ , $2^{1}$ , $2^{1}$ , $2^{1}$ , $2^{1}$ , $2^{1}$ , $2^{1}$ , $2^{1}$ , $2^{1}$ , $2^{1}$ , $2^{1}$ , $2^{1}$ , $2^{1}$ , $2^{1}$ , $2^{1}$ , $2^{1}$ , $2^{1}$ , $2^{1}$ , $2^{1}$ , $2^{1}$ , $2^{1}$ , $2^{1}$ , $2^{1}$ , $2^{1}$ , $2^{1}$ , $2^{1}$ , $2^{1}$ , $2^{1}$ , $2^{1}$ , $2^{1}$ , $2^{1}$ , $2^{1}$ , $2^{1}$ , $2^{1}$ , $2^{1}$ , $2^{1}$ , $2^{1}$ , $2^{1}$ , $2^{1}$ , $2^{1}$ , $2^{1}$ , $2^{1}$ , $2^{1}$ , $2^{1}$ , $2^{1}$ , $2^{1}$ , $2^{1}$ , $2^{1}$ , $2^{1}$ , $2^{1}$ , $2^{1}$ , $2^{1}$ , $2^{1}$ , $2^{1}$ , $2^{1}$ , $2^{1}$ , $2^{1}$ , $2^{1}$ , $2^{1}$ , $2^{1}$ , $2^{1}$ , $2^{1}$ , $2^{1}$ , $2^{1}$ , $2^{1}$ , $2^{1}$ , $2^{1}$ , $2^{1}$ , $2^{1}$ , $2^{1}$ , $2^{1}$ , $2^{1}$ , $2^{1}$ , $2^{1}$ , $2^{1}$ , $2^{1}$ , $2^{1}$ , $2^{1}$ , $2^{1}$ , $2^{1}$ , $2^{1}$ , $2^{1}$ , $2^{1}$ , $2^{1}$ , $2^{1}$ , $2^{1}$ , $2^{1}$ , $2^{1}$ , $2^{1}$ , $2^{1}$ , $2^{1}$ , $2^{1}$ , $2^{1}$ , $2^{1}$ , $2^{1}$ , $2^{1}$ , $2^{1}$ , $2^{1}$ , $2$ |
| 3/2023  |               | \$ 2,167 | \$ | 2,724 | \$2,000 -                                                                                                                                                                                                                                                                                                                                                                                                                                                                                                                                                                                                                                                                                                                                                                                                                                                                                                                                                                                                                                                                                                                                                                                                                                                                                                                                                                                                                                                                                                                                                                                                                                                                                                                                                                                                                                                                                                                                                                                                                                                                                                                                                                                                                                                                                                                                                        |
| 4/2023  | <b>7</b> 0.7% | \$ 2,163 | \$ | 2,660 | Ş2,000 -                                                                                                                                                                                                                                                                                                                                                                                                                                                                                                                                                                                                                                                                                                                                                                                                                                                                                                                                                                                                                                                                                                                                                                                                                                                                                                                                                                                                                                                                                                                                                                                                                                                                                                                                                                                                                                                                                                                                                                                                                                                                                                                                                                                                                                                                                                                                                         |
| 5/2023  | ∂ 0.0%        | \$ 2,177 | \$ | 2,683 | \$1,500 -                                                                                                                                                                                                                                                                                                                                                                                                                                                                                                                                                                                                                                                                                                                                                                                                                                                                                                                                                                                                                                                                                                                                                                                                                                                                                                                                                                                                                                                                                                                                                                                                                                                                                                                                                                                                                                                                                                                                                                                                                                                                                                                                                                                                                                                                                                                                                        |
| 6/2023  | -0.7%         | \$ 2,176 | \$ | 2,787 | Rent Own Historic Cost to Own Relative to Rent                                                                                                                                                                                                                                                                                                                                                                                                                                                                                                                                                                                                                                                                                                                                                                                                                                                                                                                                                                                                                                                                                                                                                                                                                                                                                                                                                                                                                                                                                                                                                                                                                                                                                                                                                                                                                                                                                                                                                                                                                                                                                                                                                                                                                                                                                                                   |
| 7/2023  | <b>-1.4%</b>  | \$ 2,175 | \$ | 2,773 | \$1,000 +                                                                                                                                                                                                                                                                                                                                                                                                                                                                                                                                                                                                                                                                                                                                                                                                                                                                                                                                                                                                                                                                                                                                                                                                                                                                                                                                                                                                                                                                                                                                                                                                                                                                                                                                                                                                                                                                                                                                                                                                                                                                                                                                                                                                                                                                                                                                                        |
| 8/2023  | 4 -1.6%       | \$ 2,174 | \$ | 2,818 | રે                                                                                                                                                                                                                                                                                                                                                                                                                                                                                                                                                                                                                                                                                                                                                                                                                                                                                                                                                                                                                                                                                                                                                                                                                                                                                                                                                                                                                                                                                                                                                                                                                                                                                                                                                                                                                                                                                                                                                                                                                                                                                                                                                                                                                                                                                                                           |
| 9/2023  | <b>-1.4%</b>  | \$ 2,180 | \$ | 2,942 | 140224021022102310231025102510231023102310231023102310231023                                                                                                                                                                                                                                                                                                                                                                                                                                                                                                                                                                                                                                                                                                                                                                                                                                                                                                                                                                                                                                                                                                                                                                                                                                                                                                                                                                                                                                                                                                                                                                                                                                                                                                                                                                                                                                                                                                                                                                                                                                                                                                                                                                                                                                                                                                     |
| 10/2023 | -0.8%         | \$ 2,181 | \$ | 2,966 | y y y                                                                                                                                                                                                                                                                                                                                                                                                                                                                                                                                                                                                                                                                                                                                                                                                                                                                                                                                                                                                                                                                                                                                                                                                                                                                                                                                                                                                                                                                                                                                                                                                                                                                                                                                                                                                                                                                                                                                                                                                                                                                                                                                                                                                                                                                                                                                                            |