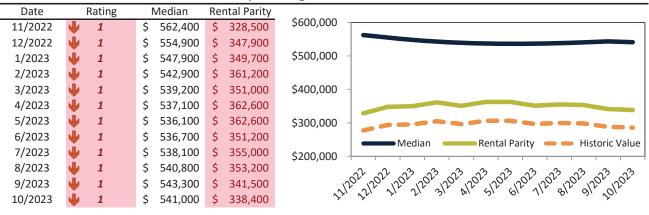

#### Market Timing Rating and Valuations: Clark County and Major Cities and Zips

| Study Area         | Ra       | ating | I  | Median  | Rei | ntal Parity | % Over/Under<br>Rental Parity | Historic<br>Premium | % Over/Under<br>Historic Prem. |
|--------------------|----------|-------|----|---------|-----|-------------|-------------------------------|---------------------|--------------------------------|
| Clark County       | ↓        | 1     | \$ | 403,100 | \$  | 312,200     | 29.2%                         | -15.5%              | 44.7%                          |
| Las Vegas, NV      | Ψ        | 1     | \$ | 403,100 | \$  | 415,200     | ▶ -2.9%                       | -15.5%              | 12.6%                          |
| Henderson          | Ψ        | 1     | \$ | 458,100 | \$  | 336,800     | 36.0%                         | -15.0%              | 51.0%                          |
| North Las Vegas    | Ψ        | 1     | \$ | 383,500 | \$  | 304,300     | 26.0%                         | -15.0%              | <b>41.0%</b>                   |
| Paradise           | Ψ        | 1     | \$ | 370,300 | \$  | 266,300     | <b>3</b> 9.1%                 | -21.3%              | 60.4%                          |
| Sunrise Manor      | Ψ        | 1     | \$ | 333,300 | \$  | 234,800     | <b>41.9%</b>                  | -19.8%              | 61.7%                          |
| Spring Valley      | Ψ        | 1     | \$ | 397,300 | \$  | 279,700     | 42.0%                         | -20.6%              | 62.6%                          |
| Enterprise         | Ψ        | 1     | \$ | 447,800 | \$  | 279,400     | 60.3%                         | -9.9%               | <b>70.2%</b>                   |
| Lone Mountain      | ↓        | 1     | \$ | 418,500 | \$  | 278,300     | <b>50.3%</b>                  | -12.5%              | 62.8%                          |
| Green Valley North | Ψ        | 1     | \$ | 420,700 | \$  | 294,200     | <b>43.0%</b>                  | -17.4%              | 60.4%                          |
| North Cheyenne     | Ψ        | 1     | \$ | 403,100 | \$  | 265,000     | <b>52.1%</b>                  | -12.5%              | 64.6%                          |
| Charleston Heights | ↓        | 1     | \$ | 325,700 | \$  | 245,000     | 33.0%                         | -27.5%              | 60.5%                          |
| The Lakes          | ↓        | 1     | \$ | 454,200 | \$  | 314,500     | <b>4</b> 4.4%                 | -14.0%              | 58.4%                          |
| Winchester         | ↓        | 1     | \$ | 324,200 | \$  | 255,000     | 27.2%                         | -15.5%              | 42.7%                          |
| Green Valley South | ₽        | 1     | \$ | 430,500 | \$  | 296,100     | <b>45.4%</b>                  | -15.5%              | 60.9%                          |
| Anthem             | •        | 1     | \$ | 556,800 | \$  | 315,100     | 76.7%                         | -15.5%              | 92.2%                          |
| Westgate           | Ψ        | 1     | \$ | 541,000 | \$  | 338,400     | <b>5</b> 9.9%                 | -15.5%              | 75.4%                          |
| Green Valley Ranch | •        | 1     | \$ | 519,700 | \$  | 298,700     | 74.0%                         | -15.5%              | 89.5%                          |
| MacDonald Ranch    | Ψ        | 1     | \$ | 484,300 | \$  | 290,900     | 66.5%                         | -15.5%              | 82.0%                          |
| 89108              | Ψ        | 1     | \$ | 335,900 | \$  | 285,700     | 17.6%                         | -15.5%              | 33.1%                          |
| 89117              | •        | 1     | \$ | 449,200 | \$  | 359,500     | 25.0%                         | -15.5%              | <b>40.5%</b>                   |
| 89052              | Ψ        | 1     | \$ | 561,300 | \$  | 415,500     | 35.1%                         | -15.5%              | 50.6%                          |
| 89123              | ¥        | 1     | \$ | 414,700 | \$  | 337,000     | 23.1%                         | -15.5%              | 38.6%                          |
| 89031              | <b>V</b> | 1     | \$ | 387,100 | \$  | 315,600     | 22.7%                         | -15.5%              | 38.2%                          |
| 89110              | Y        | 4     | \$ | 333,000 | \$  | 318,100     | ▶ 4.7%                        | -15.5%              | 20.2%                          |
| 89074              | ₽        | 1     | \$ | 438,900 | \$  | 333,700     | 31.6%                         | -15.5%              | 47.1%                          |
| 89148              | ¥        | 1     | \$ | 450,200 | \$  | 327,100     | 37.7%                         | -15.5%              | 53.2%                          |
| 89147              | ₩        | 1     | \$ | 391,000 | \$  | 298,200     | 31.2%                         | -15.5%              | 46.7%                          |
|                    |          |       |    |         |     |             |                               |                     |                                |

#### Median Home Price and Rental Parity trailing twelve months