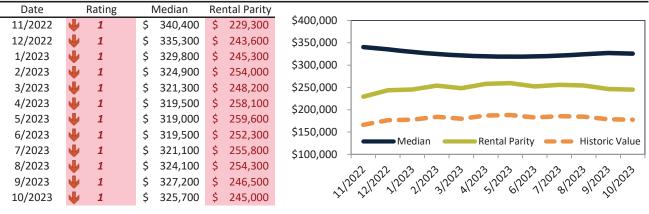

#### Clark County Housing Market Value & Trends Update

Historically, properties in this market sell at a -15.5% discount. Today's premium is 29.2%. This market is 44.7% overvalued. Median home price is \$403,100. Prices fell 6.2% year-over-year.

Monthly cost of ownership is \$2,609, and rents average \$2,021, making owning \$588 per month more costly than renting.

Rents fell 0.5% year-over-year. The current capitalization rate (rent/price) is 4.8%.

Market rating = 1