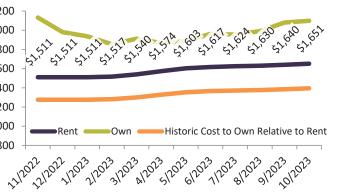

| Date    | % Change      | Rent     | Own         | \$3,000 , , , , , , , , , , , , , , , , ,                                                                                                                                                                                                                                                                                                                                                                                                                                                                                                                                                                                                                                                                                                                                                                                                                                                                                                                                                                                                                                                                                                                                                                                                                                                                                                                                                                                                                                                                                                                                                                                                                                                                                                                                                                                                                                                                                                                                                                                                                                                                                   |
|---------|---------------|----------|-------------|-----------------------------------------------------------------------------------------------------------------------------------------------------------------------------------------------------------------------------------------------------------------------------------------------------------------------------------------------------------------------------------------------------------------------------------------------------------------------------------------------------------------------------------------------------------------------------------------------------------------------------------------------------------------------------------------------------------------------------------------------------------------------------------------------------------------------------------------------------------------------------------------------------------------------------------------------------------------------------------------------------------------------------------------------------------------------------------------------------------------------------------------------------------------------------------------------------------------------------------------------------------------------------------------------------------------------------------------------------------------------------------------------------------------------------------------------------------------------------------------------------------------------------------------------------------------------------------------------------------------------------------------------------------------------------------------------------------------------------------------------------------------------------------------------------------------------------------------------------------------------------------------------------------------------------------------------------------------------------------------------------------------------------------------------------------------------------------------------------------------------------|
| 11/2022 | 2 7.6%        | \$ 2,668 | \$<br>2,676 | 3,000 $3,000$ $3,00$ $3,00$ $3,00$ $3,00$ $3,00$ $3,00$ $3,00$ $3,00$ $3,00$ $3,00$ $3,00$ $3,00$ $3,00$ $3,00$ $3,00$ $3,00$ $3,00$ $3,00$ $3,00$ $3,00$ $3,00$ $3,00$ $3,00$ $3,00$ $3,00$ $3,00$ $3,00$ $3,00$ $3,00$ $3,00$ $3,00$ $3,00$ $3,00$ $3,00$ $3,00$ $3,00$ $3,00$ $3,00$ $3,00$ $3,00$ $3,00$ $3,00$ $3,00$ $3,00$ $3,00$ $3,00$ $3,00$ $3,00$ $3,00$ $3,00$ $3,00$ $3,00$ $3,00$ $3,00$ $3,00$ $3,00$ $3,00$ $3,00$ $3,00$ $3,00$ $3,00$ $3,00$ $3,00$ $3,00$ $3,00$ $3,00$ $3,00$ $3,00$ $3,00$ $3,00$ $3,00$ $3,00$ $3,00$ $3,00$ $3,00$ $3,00$ $3,00$ $3,00$ $3,00$ $3,00$ $3,00$ $3,00$ $3,00$ $3,00$ $3,00$ $3,00$ $3,00$ $3,00$ $3,00$ $3,00$ $3,00$ $3,00$ $3,00$ $3,00$ $3,00$ $3,00$ $3,00$ $3,00$ $3,00$ $3,00$ $3,00$ $3,00$ $3,00$ $3,00$ $3,00$ $3,00$ $3,00$ $3,00$ $3,00$ $3,00$ $3,00$ $3,00$ $3,00$ $3,00$ $3,00$ $3,00$ $3,00$ $3,00$ $3,00$ $3,00$ $3,00$ $3,00$ $3,00$ $3,00$ $3,00$ $3,00$ $3,00$ $3,00$ $3,00$ $3,00$ $3,00$ $3,00$ $3,00$ $3,00$ $3,00$ $3,00$ $3,00$ $3,00$ $3,00$ $3,00$ $3,00$ $3,00$ $3,00$ $3,00$ $3,00$ $3,00$ $3,00$ $3,00$ $3,00$ $3,00$ $3,00$ $3,00$ $3,00$ $3,00$ $3,00$ $3,00$ $3,00$ $3,00$ $3,00$ $3,00$ $3,00$ $3,00$ $3,00$ $3,00$ $3,00$ $3,00$ $3,00$ $3,00$ $3,00$ $3,00$ $3,00$ $3,00$ $3,00$ $3,00$ $3,00$ $3,00$ $3,00$ $3,00$ $3,00$ $3,00$ $3,00$ $3,00$ $3,00$ $3,00$ $3,00$ $3,00$ $3,00$ $3,00$ $3,00$ $3,00$ $3,00$ $3,00$ $3,00$ $3,00$ $3,00$ $3,00$ $3,00$ $3,00$ $3,00$ $3,00$ $3,00$ $3,00$ $3,00$ $3,00$ $3,00$ $3,00$ $3,00$ $3,00$ $3,00$ $3,00$ $3,00$ $3,00$ $3,00$ $3,00$ $3,00$ $3,00$ $3,00$ $3,00$ $3,00$ $3,00$ $3,00$ $3,00$ $3,00$ $3,00$ $3,00$ $3,00$ $3,00$ $3,00$ $3,00$ $3,00$ $3,00$ $3,00$ $3,00$ $3,00$ $3,00$ $3,00$ $3,00$ $3,00$ $3,00$ $3,00$ $3,00$ $3,00$ $3,00$ $3,00$ $3,00$ $3,00$ $3,00$ $3,00$ $3,00$ $3,00$ $3,00$ $3,00$ $3,00$ $3,00$ $3,00$ $3,00$ $3,00$ $3,00$ $3,00$ $3,00$ $3,00$ $3,00$ $3,00$ $3,00$ $3,00$ $3,00$ $3,00$ $3,00$ $3,00$ $3,00$ $3,00$ $3,00$ $3,00$ $3,00$ $3,00$ $3,00$ $3,00$ $3,00$ $3,00$ $3,00$ $3,00$ $3,00$ $3,00$ $3,00$ $3,00$ $3,00$ $3,00$ $3,00$ $3,00$ $3,00$ |
| 12/2022 | <b>1</b> 5.7% | \$ 2,646 | \$<br>2,482 | \$2,500 -                                                                                                                                                                                                                                                                                                                                                                                                                                                                                                                                                                                                                                                                                                                                                                                                                                                                                                                                                                                                                                                                                                                                                                                                                                                                                                                                                                                                                                                                                                                                                                                                                                                                                                                                                                                                                                                                                                                                                                                                                                                                                                                   |
| 1/2023  | 4.3%          | \$ 2,649 | \$<br>2,426 | \$2,500                                                                                                                                                                                                                                                                                                                                                                                                                                                                                                                                                                                                                                                                                                                                                                                                                                                                                                                                                                                                                                                                                                                                                                                                                                                                                                                                                                                                                                                                                                                                                                                                                                                                                                                                                                                                                                                                                                                                                                                                                                                                                                                     |
| 2/2023  | 1.1%          | \$ 2,652 | \$<br>2,324 | ¢2.000                                                                                                                                                                                                                                                                                                                                                                                                                                                                                                                                                                                                                                                                                                                                                                                                                                                                                                                                                                                                                                                                                                                                                                                                                                                                                                                                                                                                                                                                                                                                                                                                                                                                                                                                                                                                                                                                                                                                                                                                                                                                                                                      |
| 3/2023  | 1.2%          | \$ 2,667 | \$<br>2,394 | \$2,000 -                                                                                                                                                                                                                                                                                                                                                                                                                                                                                                                                                                                                                                                                                                                                                                                                                                                                                                                                                                                                                                                                                                                                                                                                                                                                                                                                                                                                                                                                                                                                                                                                                                                                                                                                                                                                                                                                                                                                                                                                                                                                                                                   |
| 4/2023  |               | \$ 2,675 | \$<br>2,336 |                                                                                                                                                                                                                                                                                                                                                                                                                                                                                                                                                                                                                                                                                                                                                                                                                                                                                                                                                                                                                                                                                                                                                                                                                                                                                                                                                                                                                                                                                                                                                                                                                                                                                                                                                                                                                                                                                                                                                                                                                                                                                                                             |
| 5/2023  | <b>7</b> 0.7% | \$ 2,693 | \$<br>2,358 | \$1,500 -                                                                                                                                                                                                                                                                                                                                                                                                                                                                                                                                                                                                                                                                                                                                                                                                                                                                                                                                                                                                                                                                                                                                                                                                                                                                                                                                                                                                                                                                                                                                                                                                                                                                                                                                                                                                                                                                                                                                                                                                                                                                                                                   |
| 6/2023  | <b>0.1%</b>   | \$ 2,704 | \$<br>2,450 | Rent      Own      Historic Cost to Own Relative to Rent                                                                                                                                                                                                                                                                                                                                                                                                                                                                                                                                                                                                                                                                                                                                                                                                                                                                                                                                                                                                                                                                                                                                                                                                                                                                                                                                                                                                                                                                                                                                                                                                                                                                                                                                                                                                                                                                                                                                                                                                                                                                    |
| 7/2023  | -0.6%         | \$ 2,698 | \$<br>2,439 | \$1,000 +                                                                                                                                                                                                                                                                                                                                                                                                                                                                                                                                                                                                                                                                                                                                                                                                                                                                                                                                                                                                                                                                                                                                                                                                                                                                                                                                                                                                                                                                                                                                                                                                                                                                                                                                                                                                                                                                                                                                                                                                                                                                                                                   |
| 8/2023  | -1.0%         | \$ 2,692 | \$<br>2,479 | રુ                                                                                                                                                                                                                                                                                                                                                                                                                                                                                                                                                                                                                                                                                                                                                                                                                                                                                                                                                                                                                                                                                                                                                                                                                                                                                                                                                                                                                                                                                                                                                                                                                                                                                                                                                                                                                                                                                                                                                                                                                                                                                         |
| 9/2023  | <b>-1.2%</b>  | \$ 2,688 | \$<br>2,589 | 141222122412022120231202312025120261202712028120291202301202                                                                                                                                                                                                                                                                                                                                                                                                                                                                                                                                                                                                                                                                                                                                                                                                                                                                                                                                                                                                                                                                                                                                                                                                                                                                                                                                                                                                                                                                                                                                                                                                                                                                                                                                                                                                                                                                                                                                                                                                                                                                |
| 10/2023 | -0.8%         | \$ 2,688 | \$<br>2,610 | ý ý                                                                                                                                                                                                                                                                                                                                                                                                                                                                                                                                                                                                                                                                                                                                                                                                                                                                                                                                                                                                                                                                                                                                                                                                                                                                                                                                                                                                                                                                                                                                                                                                                                                                                                                                                                                                                                                                                                                                                                                                                                                                                                                         |