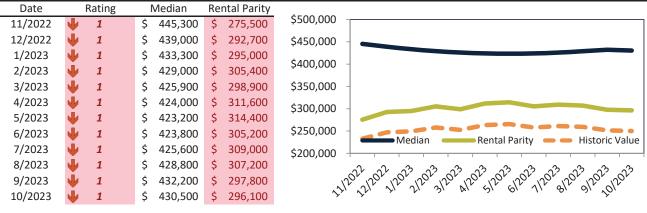

#### Market Timing Rating and Valuations: Clark County and Major Cities and Zips

| Study Area         | Ra       | ating | I  | Median  | Rei | ntal Parity | % Over/Under<br>Rental Parity | Historic<br>Premium | % Over/Under<br>Historic Prem. |
|--------------------|----------|-------|----|---------|-----|-------------|-------------------------------|---------------------|--------------------------------|
| Clark County       | ↓        | 1     | \$ | 403,100 | \$  | 312,200     | 29.2%                         | -15.5%              | 44.7%                          |
| Las Vegas, NV      | Ψ        | 1     | \$ | 403,100 | \$  | 415,200     | ▶ -2.9%                       | -15.5%              | 12.6%                          |
| Henderson          | Ψ        | 1     | \$ | 458,100 | \$  | 336,800     | 36.0%                         | -15.0%              | 51.0%                          |
| North Las Vegas    | Ψ        | 1     | \$ | 383,500 | \$  | 304,300     | 26.0%                         | -15.0%              | <b>41.0%</b>                   |
| Paradise           | Ψ        | 1     | \$ | 370,300 | \$  | 266,300     | <b>3</b> 9.1%                 | -21.3%              | 60.4%                          |
| Sunrise Manor      | Ψ        | 1     | \$ | 333,300 | \$  | 234,800     | <b>41.9%</b>                  | -19.8%              | 61.7%                          |
| Spring Valley      | Ψ        | 1     | \$ | 397,300 | \$  | 279,700     | 42.0%                         | -20.6%              | 62.6%                          |
| Enterprise         | Ψ        | 1     | \$ | 447,800 | \$  | 279,400     | 60.3%                         | -9.9%               | <b>70.2%</b>                   |
| Lone Mountain      | ↓        | 1     | \$ | 418,500 | \$  | 278,300     | <b>50.3%</b>                  | -12.5%              | 62.8%                          |
| Green Valley North | Ψ        | 1     | \$ | 420,700 | \$  | 294,200     | <b>43.0%</b>                  | -17.4%              | 60.4%                          |
| North Cheyenne     | Ψ        | 1     | \$ | 403,100 | \$  | 265,000     | <b>52.1%</b>                  | -12.5%              | 64.6%                          |
| Charleston Heights | ↓        | 1     | \$ | 325,700 | \$  | 245,000     | 33.0%                         | -27.5%              | 60.5%                          |
| The Lakes          | ↓        | 1     | \$ | 454,200 | \$  | 314,500     | <b>4</b> 4.4%                 | -14.0%              | 58.4%                          |
| Winchester         | ↓        | 1     | \$ | 324,200 | \$  | 255,000     | 27.2%                         | -15.5%              | 42.7%                          |
| Green Valley South | ₽        | 1     | \$ | 430,500 | \$  | 296,100     | <b>45.4%</b>                  | -15.5%              | 60.9%                          |
| Anthem             | •        | 1     | \$ | 556,800 | \$  | 315,100     | 76.7%                         | -15.5%              | 92.2%                          |
| Westgate           | Ψ        | 1     | \$ | 541,000 | \$  | 338,400     | <b>5</b> 9.9%                 | -15.5%              | 75.4%                          |
| Green Valley Ranch | •        | 1     | \$ | 519,700 | \$  | 298,700     | 74.0%                         | -15.5%              | 89.5%                          |
| MacDonald Ranch    | Ψ        | 1     | \$ | 484,300 | \$  | 290,900     | 66.5%                         | -15.5%              | 82.0%                          |
| 89108              | Ψ        | 1     | \$ | 335,900 | \$  | 285,700     | 17.6%                         | -15.5%              | 33.1%                          |
| 89117              | •        | 1     | \$ | 449,200 | \$  | 359,500     | 25.0%                         | -15.5%              | <b>40.5%</b>                   |
| 89052              | Ψ        | 1     | \$ | 561,300 | \$  | 415,500     | 35.1%                         | -15.5%              | 50.6%                          |
| 89123              | ¥        | 1     | \$ | 414,700 | \$  | 337,000     | 23.1%                         | -15.5%              | 38.6%                          |
| 89031              | <b>V</b> | 1     | \$ | 387,100 | \$  | 315,600     | 22.7%                         | -15.5%              | 38.2%                          |
| 89110              | Y        | 4     | \$ | 333,000 | \$  | 318,100     | ▶ 4.7%                        | -15.5%              | 20.2%                          |
| 89074              | ₽        | 1     | \$ | 438,900 | \$  | 333,700     | 31.6%                         | -15.5%              | 47.1%                          |
| 89148              | ¥        | 1     | \$ | 450,200 | \$  | 327,100     | 37.7%                         | -15.5%              | 53.2%                          |
| 89147              | ₩        | 1     | \$ | 391,000 | \$  | 298,200     | 31.2%                         | -15.5%              | 46.7%                          |
|                    |          |       |    |         |     |             |                               |                     |                                |