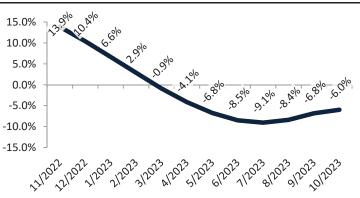

#### Resale Median and year-over-year percentage change trailing twelve months

**Resale Market Value and Trends** 

-8% -10% -12% -14% -16% -18% -20% -22% -24%

200

Historic Median Home Price Relative to Rental Parity: Clark County since January 1988

#### Resale Median and year-over-year percentage change trailing twelve months

| Date    | ± Typ. Value | I  | Median  | 9                  | 6 Change | olo           |
|---------|--------------|----|---------|--------------------|----------|---------------|
| 11/2022 | 15.9%        | \$ | 423,000 | $\mathbf{N}$       | 12.9%    | 15.0% 22.00   |
| 12/2022 | 9.3%         | \$ | 416,600 | 2                  | 9.5%     | 10.0% -       |
| 1/2023  | 7.2%         | \$ | 410,300 | $\mathbf{\hat{T}}$ | 6.0%     | 10.070        |
| 2/2023  | ▶ 3.2%       | \$ | 405,200 | $\mathbf{\hat{T}}$ | 2.5%     | 5.0% -        |
| 3/2023  | ▶ 5.3%       | \$ | 401,400 | ↓                  | -1.1%    | 0.0%          |
| 4/2023  | ▶ 2.9%       | \$ | 399,200 | $\mathbf{\Psi}$    | -4.2%    | 0.0%          |
| 5/2023  | ▶ 3.1%       | \$ | 398,300 | $\mathbf{\Psi}$    | -6.6%    | -5.0% -       |
| 6/2023  | 6.2%         | \$ | 398,800 | $\mathbf{\Psi}$    | -8.3%    |               |
| 7/2023  | ▶ 5.9%       | \$ | 400,200 | $\mathbf{\Psi}$    | -8.9%    | -10.0% 🕘      |
| 8/2023  | 7.6%         | \$ | 402,700 | $\mathbf{\Psi}$    | -8.4%    | 112022120212  |
| 9/2023  | ▶ 11.9%      | \$ | 405,100 | Ψ                  | -7.0%    | 22/2 22/2 2/2 |
| 10/2023 | 12.6%        | \$ | 403,100 | ♥                  | -6.2%    |               |
|         |              |    |         |                    |          |               |