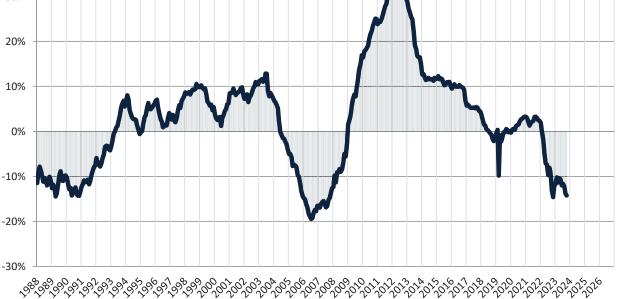

Monthly cost of ownership is \$2,609, and rents average \$2,021, making owning \$588 per month more costly than renting.

Rents fell 0.5% year-over-year. The current capitalization rate (rent/price) is 4.8%.

Monthly cost of ownership is \$2,965, and rents average \$2,180, making owning \$784 per month more costly than renting.

Rents fell 0.8% year-over-year. The current capitalization rate (rent/price) is 4.6%.