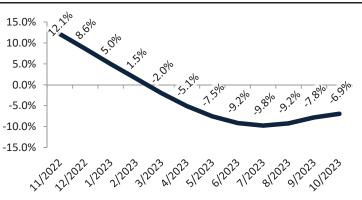

#### Resale Median and year-over-year percentage change trailing twelve months

**Resale Market Value and Trends** 

-8% -10% -12% -14% -16% -18% -20% -22% -24%

200

Historic Median Home Price Relative to Rental Parity: Clark County since January 1988

TAIT Housing Report® Market Timing System Rating: Clark County since January 1988

**Resale Market Value and Trends** 

**Resale Market Value and Trends** 