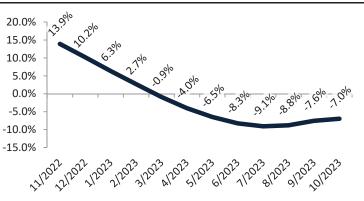

#### Resale Median and year-over-year percentage change trailing twelve months

**Resale Market Value and Trends** 

-8% -10% -12% -14% -16% -18% -20% -22% -24%

200

Historic Median Home Price Relative to Rental Parity: Clark County since January 1988