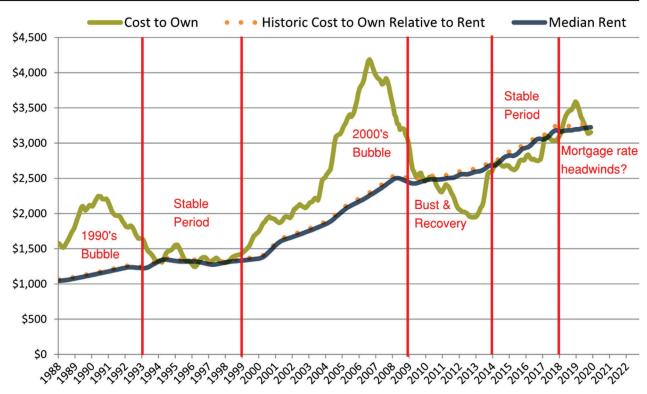

Monthly cost of ownership is \$2,609, and rents average \$2,021, making owning \$588 per month more costly than renting.

Rents fell 0.5% year-over-year. The current capitalization rate (rent/price) is 4.8%.

| Date    | % Change      | Rent     | Own         | \$3,000 , , , , , , , , , , , , , , , , ,                                                                                                                                                                                                                                                                                                                                                                                                                                                                                                                                                                                                                                                                                                                                                                                                                                                                                                                                                                                                                                                                                                                                                                                                                                                                                                                                                                                                                                                                                                                                                                                                                                                                                                                                                                                                                                                                                                                                                                                                                                                                                   |
|---------|---------------|----------|-------------|-----------------------------------------------------------------------------------------------------------------------------------------------------------------------------------------------------------------------------------------------------------------------------------------------------------------------------------------------------------------------------------------------------------------------------------------------------------------------------------------------------------------------------------------------------------------------------------------------------------------------------------------------------------------------------------------------------------------------------------------------------------------------------------------------------------------------------------------------------------------------------------------------------------------------------------------------------------------------------------------------------------------------------------------------------------------------------------------------------------------------------------------------------------------------------------------------------------------------------------------------------------------------------------------------------------------------------------------------------------------------------------------------------------------------------------------------------------------------------------------------------------------------------------------------------------------------------------------------------------------------------------------------------------------------------------------------------------------------------------------------------------------------------------------------------------------------------------------------------------------------------------------------------------------------------------------------------------------------------------------------------------------------------------------------------------------------------------------------------------------------------|
| 11/2022 | 2 7.6%        | \$ 2,668 | \$<br>2,676 | 3,000 $3,000$ $3,00$ $3,00$ $3,00$ $3,00$ $3,00$ $3,00$ $3,00$ $3,00$ $3,00$ $3,00$ $3,00$ $3,00$ $3,00$ $3,00$ $3,00$ $3,00$ $3,00$ $3,00$ $3,00$ $3,00$ $3,00$ $3,00$ $3,00$ $3,00$ $3,00$ $3,00$ $3,00$ $3,00$ $3,00$ $3,00$ $3,00$ $3,00$ $3,00$ $3,00$ $3,00$ $3,00$ $3,00$ $3,00$ $3,00$ $3,00$ $3,00$ $3,00$ $3,00$ $3,00$ $3,00$ $3,00$ $3,00$ $3,00$ $3,00$ $3,00$ $3,00$ $3,00$ $3,00$ $3,00$ $3,00$ $3,00$ $3,00$ $3,00$ $3,00$ $3,00$ $3,00$ $3,00$ $3,00$ $3,00$ $3,00$ $3,00$ $3,00$ $3,00$ $3,00$ $3,00$ $3,00$ $3,00$ $3,00$ $3,00$ $3,00$ $3,00$ $3,00$ $3,00$ $3,00$ $3,00$ $3,00$ $3,00$ $3,00$ $3,00$ $3,00$ $3,00$ $3,00$ $3,00$ $3,00$ $3,00$ $3,00$ $3,00$ $3,00$ $3,00$ $3,00$ $3,00$ $3,00$ $3,00$ $3,00$ $3,00$ $3,00$ $3,00$ $3,00$ $3,00$ $3,00$ $3,00$ $3,00$ $3,00$ $3,00$ $3,00$ $3,00$ $3,00$ $3,00$ $3,00$ $3,00$ $3,00$ $3,00$ $3,00$ $3,00$ $3,00$ $3,00$ $3,00$ $3,00$ $3,00$ $3,00$ $3,00$ $3,00$ $3,00$ $3,00$ $3,00$ $3,00$ $3,00$ $3,00$ $3,00$ $3,00$ $3,00$ $3,00$ $3,00$ $3,00$ $3,00$ $3,00$ $3,00$ $3,00$ $3,00$ $3,00$ $3,00$ $3,00$ $3,00$ $3,00$ $3,00$ $3,00$ $3,00$ $3,00$ $3,00$ $3,00$ $3,00$ $3,00$ $3,00$ $3,00$ $3,00$ $3,00$ $3,00$ $3,00$ $3,00$ $3,00$ $3,00$ $3,00$ $3,00$ $3,00$ $3,00$ $3,00$ $3,00$ $3,00$ $3,00$ $3,00$ $3,00$ $3,00$ $3,00$ $3,00$ $3,00$ $3,00$ $3,00$ $3,00$ $3,00$ $3,00$ $3,00$ $3,00$ $3,00$ $3,00$ $3,00$ $3,00$ $3,00$ $3,00$ $3,00$ $3,00$ $3,00$ $3,00$ $3,00$ $3,00$ $3,00$ $3,00$ $3,00$ $3,00$ $3,00$ $3,00$ $3,00$ $3,00$ $3,00$ $3,00$ $3,00$ $3,00$ $3,00$ $3,00$ $3,00$ $3,00$ $3,00$ $3,00$ $3,00$ $3,00$ $3,00$ $3,00$ $3,00$ $3,00$ $3,00$ $3,00$ $3,00$ $3,00$ $3,00$ $3,00$ $3,00$ $3,00$ $3,00$ $3,00$ $3,00$ $3,00$ $3,00$ $3,00$ $3,00$ $3,00$ $3,00$ $3,00$ $3,00$ $3,00$ $3,00$ $3,00$ $3,00$ $3,00$ $3,00$ $3,00$ $3,00$ $3,00$ $3,00$ $3,00$ $3,00$ $3,00$ $3,00$ $3,00$ $3,00$ $3,00$ $3,00$ $3,00$ $3,00$ $3,00$ $3,00$ $3,00$ $3,00$ $3,00$ $3,00$ $3,00$ $3,00$ $3,00$ $3,00$ $3,00$ $3,00$ $3,00$ $3,00$ $3,00$ $3,00$ $3,00$ $3,00$ $3,00$ $3,00$ $3,00$ $3,00$ $3,00$ $3,00$ $3,00$ $3,00$ $3,00$ $3,00$ |
| 12/2022 | <b>1</b> 5.7% | \$ 2,646 | \$<br>2,482 | \$2,500 -                                                                                                                                                                                                                                                                                                                                                                                                                                                                                                                                                                                                                                                                                                                                                                                                                                                                                                                                                                                                                                                                                                                                                                                                                                                                                                                                                                                                                                                                                                                                                                                                                                                                                                                                                                                                                                                                                                                                                                                                                                                                                                                   |
| 1/2023  | 4.3%          | \$ 2,649 | \$<br>2,426 | \$2,500                                                                                                                                                                                                                                                                                                                                                                                                                                                                                                                                                                                                                                                                                                                                                                                                                                                                                                                                                                                                                                                                                                                                                                                                                                                                                                                                                                                                                                                                                                                                                                                                                                                                                                                                                                                                                                                                                                                                                                                                                                                                                                                     |
| 2/2023  | 1.1%          | \$ 2,652 | \$<br>2,324 | ¢2.000                                                                                                                                                                                                                                                                                                                                                                                                                                                                                                                                                                                                                                                                                                                                                                                                                                                                                                                                                                                                                                                                                                                                                                                                                                                                                                                                                                                                                                                                                                                                                                                                                                                                                                                                                                                                                                                                                                                                                                                                                                                                                                                      |
| 3/2023  | 1.2%          | \$ 2,667 | \$<br>2,394 | \$2,000 -                                                                                                                                                                                                                                                                                                                                                                                                                                                                                                                                                                                                                                                                                                                                                                                                                                                                                                                                                                                                                                                                                                                                                                                                                                                                                                                                                                                                                                                                                                                                                                                                                                                                                                                                                                                                                                                                                                                                                                                                                                                                                                                   |
| 4/2023  |               | \$ 2,675 | \$<br>2,336 |                                                                                                                                                                                                                                                                                                                                                                                                                                                                                                                                                                                                                                                                                                                                                                                                                                                                                                                                                                                                                                                                                                                                                                                                                                                                                                                                                                                                                                                                                                                                                                                                                                                                                                                                                                                                                                                                                                                                                                                                                                                                                                                             |
| 5/2023  | <b>7</b> 0.7% | \$ 2,693 | \$<br>2,358 | \$1,500 -                                                                                                                                                                                                                                                                                                                                                                                                                                                                                                                                                                                                                                                                                                                                                                                                                                                                                                                                                                                                                                                                                                                                                                                                                                                                                                                                                                                                                                                                                                                                                                                                                                                                                                                                                                                                                                                                                                                                                                                                                                                                                                                   |
| 6/2023  | <b>0.1%</b>   | \$ 2,704 | \$<br>2,450 | Rent      Own      Historic Cost to Own Relative to Rent                                                                                                                                                                                                                                                                                                                                                                                                                                                                                                                                                                                                                                                                                                                                                                                                                                                                                                                                                                                                                                                                                                                                                                                                                                                                                                                                                                                                                                                                                                                                                                                                                                                                                                                                                                                                                                                                                                                                                                                                                                                                    |
| 7/2023  | -0.6%         | \$ 2,698 | \$<br>2,439 | \$1,000 +                                                                                                                                                                                                                                                                                                                                                                                                                                                                                                                                                                                                                                                                                                                                                                                                                                                                                                                                                                                                                                                                                                                                                                                                                                                                                                                                                                                                                                                                                                                                                                                                                                                                                                                                                                                                                                                                                                                                                                                                                                                                                                                   |
| 8/2023  | -1.0%         | \$ 2,692 | \$<br>2,479 | રુ                                                                                                                                                                                                                                                                                                                                                                                                                                                                                                                                                                                                                                                                                                                                                                                                                                                                                                                                                                                                                                                                                                                                                                                                                                                                                                                                                                                                                                                                                                                                                                                                                                                                                                                                                                                                                                                                                                                                                                                                                                                                                         |
| 9/2023  | <b>-1.2%</b>  | \$ 2,688 | \$<br>2,589 | 141222122412022120231202312025120261202712028120291202301202                                                                                                                                                                                                                                                                                                                                                                                                                                                                                                                                                                                                                                                                                                                                                                                                                                                                                                                                                                                                                                                                                                                                                                                                                                                                                                                                                                                                                                                                                                                                                                                                                                                                                                                                                                                                                                                                                                                                                                                                                                                                |
| 10/2023 | -0.8%         | \$ 2,688 | \$<br>2,610 | ý ý                                                                                                                                                                                                                                                                                                                                                                                                                                                                                                                                                                                                                                                                                                                                                                                                                                                                                                                                                                                                                                                                                                                                                                                                                                                                                                                                                                                                                                                                                                                                                                                                                                                                                                                                                                                                                                                                                                                                                                                                                                                                                                                         |