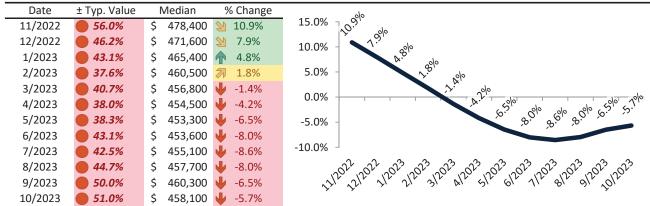

#### Resale Median and year-over-year percentage change trailing twelve months

| Date    | ± Typ. Value | I  | Median  | 9                  | 6 Change | olo           |
|---------|--------------|----|---------|--------------------|----------|---------------|
| 11/2022 | 15.9%        | \$ | 423,000 | $\mathbf{N}$       | 12.9%    | 15.0% 22.00   |
| 12/2022 | 9.3%         | \$ | 416,600 | 2                  | 9.5%     | 10.0% -       |
| 1/2023  | 7.2%         | \$ | 410,300 | $\mathbf{\hat{T}}$ | 6.0%     | 10.070        |
| 2/2023  | ▶ 3.2%       | \$ | 405,200 | $\mathbf{\hat{T}}$ | 2.5%     | 5.0% -        |
| 3/2023  | ▶ 5.3%       | \$ | 401,400 | ↓                  | -1.1%    | 0.0%          |
| 4/2023  | ▶ 2.9%       | \$ | 399,200 | $\mathbf{\Psi}$    | -4.2%    | 0.0%          |
| 5/2023  | ▶ 3.1%       | \$ | 398,300 | $\mathbf{\Psi}$    | -6.6%    | -5.0% -       |
| 6/2023  | 6.2%         | \$ | 398,800 | $\mathbf{\Psi}$    | -8.3%    |               |
| 7/2023  | ▶ 5.9%       | \$ | 400,200 | $\mathbf{\Psi}$    | -8.9%    | -10.0% 🕘      |
| 8/2023  | 7.6%         | \$ | 402,700 | $\mathbf{\Psi}$    | -8.4%    | 112022120212  |
| 9/2023  | ▶ 11.9%      | \$ | 405,100 | Ψ                  | -7.0%    | 22/2 22/2 2/2 |
| 10/2023 | 12.6%        | \$ | 403,100 | ♥                  | -6.2%    |               |
|         |              |    |         |                    |          |               |