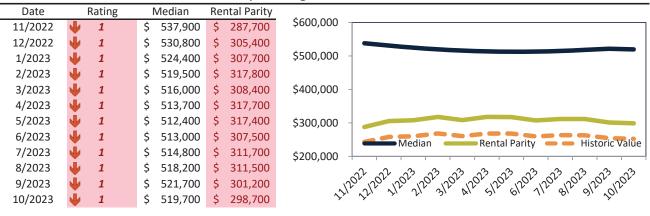

#### Market Timing Rating and Valuations: Clark County and Major Cities and Zips

| Study Area         | Ra       | ating | I  | Median  | Rei | ntal Parity | % Over/Under<br>Rental Parity | Historic<br>Premium | % Over/Under<br>Historic Prem. |
|--------------------|----------|-------|----|---------|-----|-------------|-------------------------------|---------------------|--------------------------------|
| Clark County       | ↓        | 1     | \$ | 403,100 | \$  | 312,200     | 29.2%                         | -15.5%              | 44.7%                          |
| Las Vegas, NV      | Ψ        | 1     | \$ | 403,100 | \$  | 415,200     | ▶ -2.9%                       | -15.5%              | 12.6%                          |
| Henderson          | Ψ        | 1     | \$ | 458,100 | \$  | 336,800     | 36.0%                         | -15.0%              | 51.0%                          |
| North Las Vegas    | Ψ        | 1     | \$ | 383,500 | \$  | 304,300     | 26.0%                         | -15.0%              | <b>41.0%</b>                   |
| Paradise           | Ψ        | 1     | \$ | 370,300 | \$  | 266,300     | <b>3</b> 9.1%                 | -21.3%              | 60.4%                          |
| Sunrise Manor      | Ψ        | 1     | \$ | 333,300 | \$  | 234,800     | <b>41.9%</b>                  | -19.8%              | 61.7%                          |
| Spring Valley      | Ψ        | 1     | \$ | 397,300 | \$  | 279,700     | 42.0%                         | -20.6%              | 62.6%                          |
| Enterprise         | Ψ        | 1     | \$ | 447,800 | \$  | 279,400     | 60.3%                         | -9.9%               | <b>70.2%</b>                   |
| Lone Mountain      | ↓        | 1     | \$ | 418,500 | \$  | 278,300     | <b>50.3%</b>                  | -12.5%              | 62.8%                          |
| Green Valley North | Ψ        | 1     | \$ | 420,700 | \$  | 294,200     | <b>43.0%</b>                  | -17.4%              | 60.4%                          |
| North Cheyenne     | Ψ        | 1     | \$ | 403,100 | \$  | 265,000     | <b>52.1%</b>                  | -12.5%              | 64.6%                          |
| Charleston Heights | ↓        | 1     | \$ | 325,700 | \$  | 245,000     | 33.0%                         | -27.5%              | 60.5%                          |
| The Lakes          | ↓        | 1     | \$ | 454,200 | \$  | 314,500     | <b>4</b> 4.4%                 | -14.0%              | 58.4%                          |
| Winchester         | ↓        | 1     | \$ | 324,200 | \$  | 255,000     | 27.2%                         | -15.5%              | 42.7%                          |
| Green Valley South | ₽        | 1     | \$ | 430,500 | \$  | 296,100     | <b>45.4%</b>                  | -15.5%              | 60.9%                          |
| Anthem             | •        | 1     | \$ | 556,800 | \$  | 315,100     | 76.7%                         | -15.5%              | 92.2%                          |
| Westgate           | Ψ        | 1     | \$ | 541,000 | \$  | 338,400     | <b>5</b> 9.9%                 | -15.5%              | 75.4%                          |
| Green Valley Ranch | •        | 1     | \$ | 519,700 | \$  | 298,700     | 74.0%                         | -15.5%              | 89.5%                          |
| MacDonald Ranch    | Ψ        | 1     | \$ | 484,300 | \$  | 290,900     | 66.5%                         | -15.5%              | 82.0%                          |
| 89108              | Ψ        | 1     | \$ | 335,900 | \$  | 285,700     | 17.6%                         | -15.5%              | 33.1%                          |
| 89117              | •        | 1     | \$ | 449,200 | \$  | 359,500     | 25.0%                         | -15.5%              | <b>40.5%</b>                   |
| 89052              | Ψ        | 1     | \$ | 561,300 | \$  | 415,500     | 35.1%                         | -15.5%              | 50.6%                          |
| 89123              | ¥        | 1     | \$ | 414,700 | \$  | 337,000     | 23.1%                         | -15.5%              | 38.6%                          |
| 89031              | <b>V</b> | 1     | \$ | 387,100 | \$  | 315,600     | 22.7%                         | -15.5%              | 38.2%                          |
| 89110              | Y        | 4     | \$ | 333,000 | \$  | 318,100     | ▶ 4.7%                        | -15.5%              | 20.2%                          |
| 89074              | ₽        | 1     | \$ | 438,900 | \$  | 333,700     | 31.6%                         | -15.5%              | 47.1%                          |
| 89148              | ¥        | 1     | \$ | 450,200 | \$  | 327,100     | 37.7%                         | -15.5%              | 53.2%                          |
| 89147              | ₩        | 1     | \$ | 391,000 | \$  | 298,200     | 31.2%                         | -15.5%              | 46.7%                          |
|                    |          |       |    |         |     |             |                               |                     |                                |