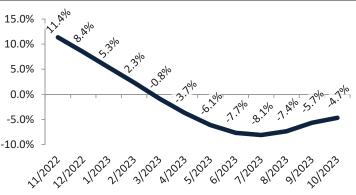

#### Resale Median and year-over-year percentage change trailing twelve months

**Resale Market Value and Trends** 

-8% -10% -12% -14% -16% -18% -20% -22% -24%

200

Historic Median Home Price Relative to Rental Parity: Clark County since January 1988

#### Resale Median and year-over-year percentage change trailing twelve months

| Date    | ± Typ. Value | I  | Median  | 9                  | 6 Change | olo           |
|---------|--------------|----|---------|--------------------|----------|---------------|
| 11/2022 | 15.9%        | \$ | 423,000 | $\mathbf{N}$       | 12.9%    | 15.0% 22.00   |
| 12/2022 | 9.3%         | \$ | 416,600 | 2                  | 9.5%     | 10.0% -       |
| 1/2023  | 7.2%         | \$ | 410,300 | $\mathbf{\hat{T}}$ | 6.0%     | 10.070        |
| 2/2023  | ▶ 3.2%       | \$ | 405,200 | $\mathbf{\hat{T}}$ | 2.5%     | 5.0% -        |
| 3/2023  | ▶ 5.3%       | \$ | 401,400 | ↓                  | -1.1%    | 0.0%          |
| 4/2023  | ▶ 2.9%       | \$ | 399,200 | $\mathbf{\Psi}$    | -4.2%    | 0.0%          |
| 5/2023  | ▶ 3.1%       | \$ | 398,300 | $\mathbf{\Psi}$    | -6.6%    | -5.0% -       |
| 6/2023  | 6.2%         | \$ | 398,800 | $\mathbf{\Psi}$    | -8.3%    |               |
| 7/2023  | ▶ 5.9%       | \$ | 400,200 | $\mathbf{\Psi}$    | -8.9%    | -10.0% 🕘      |
| 8/2023  | 7.6%         | \$ | 402,700 | $\mathbf{\Psi}$    | -8.4%    | 112022120212  |
| 9/2023  | ▶ 11.9%      | \$ | 405,100 | Ψ                  | -7.0%    | 22/2 22/2 2/2 |
| 10/2023 | 12.6%        | \$ | 403,100 | ♥                  | -6.2%    |               |
|         |              |    |         |                    |          |               |