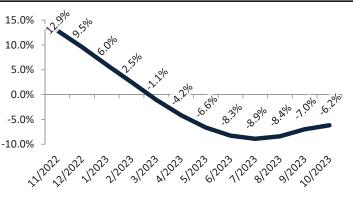

#### Resale Median and year-over-year percentage change trailing twelve months

| Date    | ± Typ. Value | I  | Median  | 9                  | 6 Change | olo           |
|---------|--------------|----|---------|--------------------|----------|---------------|
| 11/2022 | 15.9%        | \$ | 423,000 | $\mathbf{N}$       | 12.9%    | 15.0% 22.00   |
| 12/2022 | 9.3%         | \$ | 416,600 | 2                  | 9.5%     | 10.0% -       |
| 1/2023  | 7.2%         | \$ | 410,300 | $\mathbf{\hat{T}}$ | 6.0%     | 10.070        |
| 2/2023  | ▶ 3.2%       | \$ | 405,200 | $\mathbf{\hat{T}}$ | 2.5%     | 5.0% -        |
| 3/2023  | ▶ 5.3%       | \$ | 401,400 | ↓                  | -1.1%    | 0.0%          |
| 4/2023  | ▶ 2.9%       | \$ | 399,200 | $\mathbf{\Psi}$    | -4.2%    | 0.0%          |
| 5/2023  | ▶ 3.1%       | \$ | 398,300 | $\mathbf{\Psi}$    | -6.6%    | -5.0% -       |
| 6/2023  | 6.2%         | \$ | 398,800 | $\mathbf{\Psi}$    | -8.3%    |               |
| 7/2023  | ▶ 5.9%       | \$ | 400,200 | $\mathbf{\Psi}$    | -8.9%    | -10.0% 🕘      |
| 8/2023  | 7.6%         | \$ | 402,700 | $\mathbf{\Psi}$    | -8.4%    | 112022120212  |
| 9/2023  | ▶ 11.9%      | \$ | 405,100 | Ψ                  | -7.0%    | 22/2 22/2 2/2 |
| 10/2023 | 12.6%        | \$ | 403,100 | ♥                  | -6.2%    |               |
|         |              |    |         |                    |          |               |