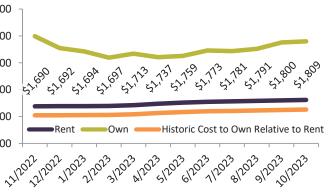

| Date    | % Change      | Rent     | Own         | \$3,000 , , , , , , , , , , , , , , , , ,                                                                                                                                                                                                                                                                                                                                                                                                                                                                                                                                                                                                                                                                                                                                                                                                                                                                                                                                                                                                                                                                                                                                                                                                                                                                                                                                                                                                                                                                                                                                                                                                                                                                                                                                                                                                                                                                                                                                                                                                                                                                                   |
|---------|---------------|----------|-------------|-----------------------------------------------------------------------------------------------------------------------------------------------------------------------------------------------------------------------------------------------------------------------------------------------------------------------------------------------------------------------------------------------------------------------------------------------------------------------------------------------------------------------------------------------------------------------------------------------------------------------------------------------------------------------------------------------------------------------------------------------------------------------------------------------------------------------------------------------------------------------------------------------------------------------------------------------------------------------------------------------------------------------------------------------------------------------------------------------------------------------------------------------------------------------------------------------------------------------------------------------------------------------------------------------------------------------------------------------------------------------------------------------------------------------------------------------------------------------------------------------------------------------------------------------------------------------------------------------------------------------------------------------------------------------------------------------------------------------------------------------------------------------------------------------------------------------------------------------------------------------------------------------------------------------------------------------------------------------------------------------------------------------------------------------------------------------------------------------------------------------------|
| 11/2022 | 2 7.6%        | \$ 2,668 | \$<br>2,676 | 3,000 $3,000$ $3,00$ $3,00$ $3,00$ $3,00$ $3,00$ $3,00$ $3,00$ $3,00$ $3,00$ $3,00$ $3,00$ $3,00$ $3,00$ $3,00$ $3,00$ $3,00$ $3,00$ $3,00$ $3,00$ $3,00$ $3,00$ $3,00$ $3,00$ $3,00$ $3,00$ $3,00$ $3,00$ $3,00$ $3,00$ $3,00$ $3,00$ $3,00$ $3,00$ $3,00$ $3,00$ $3,00$ $3,00$ $3,00$ $3,00$ $3,00$ $3,00$ $3,00$ $3,00$ $3,00$ $3,00$ $3,00$ $3,00$ $3,00$ $3,00$ $3,00$ $3,00$ $3,00$ $3,00$ $3,00$ $3,00$ $3,00$ $3,00$ $3,00$ $3,00$ $3,00$ $3,00$ $3,00$ $3,00$ $3,00$ $3,00$ $3,00$ $3,00$ $3,00$ $3,00$ $3,00$ $3,00$ $3,00$ $3,00$ $3,00$ $3,00$ $3,00$ $3,00$ $3,00$ $3,00$ $3,00$ $3,00$ $3,00$ $3,00$ $3,00$ $3,00$ $3,00$ $3,00$ $3,00$ $3,00$ $3,00$ $3,00$ $3,00$ $3,00$ $3,00$ $3,00$ $3,00$ $3,00$ $3,00$ $3,00$ $3,00$ $3,00$ $3,00$ $3,00$ $3,00$ $3,00$ $3,00$ $3,00$ $3,00$ $3,00$ $3,00$ $3,00$ $3,00$ $3,00$ $3,00$ $3,00$ $3,00$ $3,00$ $3,00$ $3,00$ $3,00$ $3,00$ $3,00$ $3,00$ $3,00$ $3,00$ $3,00$ $3,00$ $3,00$ $3,00$ $3,00$ $3,00$ $3,00$ $3,00$ $3,00$ $3,00$ $3,00$ $3,00$ $3,00$ $3,00$ $3,00$ $3,00$ $3,00$ $3,00$ $3,00$ $3,00$ $3,00$ $3,00$ $3,00$ $3,00$ $3,00$ $3,00$ $3,00$ $3,00$ $3,00$ $3,00$ $3,00$ $3,00$ $3,00$ $3,00$ $3,00$ $3,00$ $3,00$ $3,00$ $3,00$ $3,00$ $3,00$ $3,00$ $3,00$ $3,00$ $3,00$ $3,00$ $3,00$ $3,00$ $3,00$ $3,00$ $3,00$ $3,00$ $3,00$ $3,00$ $3,00$ $3,00$ $3,00$ $3,00$ $3,00$ $3,00$ $3,00$ $3,00$ $3,00$ $3,00$ $3,00$ $3,00$ $3,00$ $3,00$ $3,00$ $3,00$ $3,00$ $3,00$ $3,00$ $3,00$ $3,00$ $3,00$ $3,00$ $3,00$ $3,00$ $3,00$ $3,00$ $3,00$ $3,00$ $3,00$ $3,00$ $3,00$ $3,00$ $3,00$ $3,00$ $3,00$ $3,00$ $3,00$ $3,00$ $3,00$ $3,00$ $3,00$ $3,00$ $3,00$ $3,00$ $3,00$ $3,00$ $3,00$ $3,00$ $3,00$ $3,00$ $3,00$ $3,00$ $3,00$ $3,00$ $3,00$ $3,00$ $3,00$ $3,00$ $3,00$ $3,00$ $3,00$ $3,00$ $3,00$ $3,00$ $3,00$ $3,00$ $3,00$ $3,00$ $3,00$ $3,00$ $3,00$ $3,00$ $3,00$ $3,00$ $3,00$ $3,00$ $3,00$ $3,00$ $3,00$ $3,00$ $3,00$ $3,00$ $3,00$ $3,00$ $3,00$ $3,00$ $3,00$ $3,00$ $3,00$ $3,00$ $3,00$ $3,00$ $3,00$ $3,00$ $3,00$ $3,00$ $3,00$ $3,00$ $3,00$ $3,00$ $3,00$ $3,00$ $3,00$ $3,00$ $3,00$ $3,00$ $3,00$ $3,00$ $3,00$ $3,00$ |
| 12/2022 | <b>1</b> 5.7% | \$ 2,646 | \$<br>2,482 | \$2,500 -                                                                                                                                                                                                                                                                                                                                                                                                                                                                                                                                                                                                                                                                                                                                                                                                                                                                                                                                                                                                                                                                                                                                                                                                                                                                                                                                                                                                                                                                                                                                                                                                                                                                                                                                                                                                                                                                                                                                                                                                                                                                                                                   |
| 1/2023  | 4.3%          | \$ 2,649 | \$<br>2,426 | \$2,500                                                                                                                                                                                                                                                                                                                                                                                                                                                                                                                                                                                                                                                                                                                                                                                                                                                                                                                                                                                                                                                                                                                                                                                                                                                                                                                                                                                                                                                                                                                                                                                                                                                                                                                                                                                                                                                                                                                                                                                                                                                                                                                     |
| 2/2023  | 1.1%          | \$ 2,652 | \$<br>2,324 | ¢2.000                                                                                                                                                                                                                                                                                                                                                                                                                                                                                                                                                                                                                                                                                                                                                                                                                                                                                                                                                                                                                                                                                                                                                                                                                                                                                                                                                                                                                                                                                                                                                                                                                                                                                                                                                                                                                                                                                                                                                                                                                                                                                                                      |
| 3/2023  | 1.2%          | \$ 2,667 | \$<br>2,394 | \$2,000 -                                                                                                                                                                                                                                                                                                                                                                                                                                                                                                                                                                                                                                                                                                                                                                                                                                                                                                                                                                                                                                                                                                                                                                                                                                                                                                                                                                                                                                                                                                                                                                                                                                                                                                                                                                                                                                                                                                                                                                                                                                                                                                                   |
| 4/2023  |               | \$ 2,675 | \$<br>2,336 |                                                                                                                                                                                                                                                                                                                                                                                                                                                                                                                                                                                                                                                                                                                                                                                                                                                                                                                                                                                                                                                                                                                                                                                                                                                                                                                                                                                                                                                                                                                                                                                                                                                                                                                                                                                                                                                                                                                                                                                                                                                                                                                             |
| 5/2023  | <b>7</b> 0.7% | \$ 2,693 | \$<br>2,358 | \$1,500 -                                                                                                                                                                                                                                                                                                                                                                                                                                                                                                                                                                                                                                                                                                                                                                                                                                                                                                                                                                                                                                                                                                                                                                                                                                                                                                                                                                                                                                                                                                                                                                                                                                                                                                                                                                                                                                                                                                                                                                                                                                                                                                                   |
| 6/2023  | <b>0.1%</b>   | \$ 2,704 | \$<br>2,450 | Rent      Own      Historic Cost to Own Relative to Rent                                                                                                                                                                                                                                                                                                                                                                                                                                                                                                                                                                                                                                                                                                                                                                                                                                                                                                                                                                                                                                                                                                                                                                                                                                                                                                                                                                                                                                                                                                                                                                                                                                                                                                                                                                                                                                                                                                                                                                                                                                                                    |
| 7/2023  | -0.6%         | \$ 2,698 | \$<br>2,439 | \$1,000 +                                                                                                                                                                                                                                                                                                                                                                                                                                                                                                                                                                                                                                                                                                                                                                                                                                                                                                                                                                                                                                                                                                                                                                                                                                                                                                                                                                                                                                                                                                                                                                                                                                                                                                                                                                                                                                                                                                                                                                                                                                                                                                                   |
| 8/2023  | -1.0%         | \$ 2,692 | \$<br>2,479 | રુ                                                                                                                                                                                                                                                                                                                                                                                                                                                                                                                                                                                                                                                                                                                                                                                                                                                                                                                                                                                                                                                                                                                                                                                                                                                                                                                                                                                                                                                                                                                                                                                                                                                                                                                                                                                                                                                                                                                                                                                                                                                                                         |
| 9/2023  | <b>-1.2%</b>  | \$ 2,688 | \$<br>2,589 | 141222122412022120231202312025120261202712028120291202301202                                                                                                                                                                                                                                                                                                                                                                                                                                                                                                                                                                                                                                                                                                                                                                                                                                                                                                                                                                                                                                                                                                                                                                                                                                                                                                                                                                                                                                                                                                                                                                                                                                                                                                                                                                                                                                                                                                                                                                                                                                                                |
| 10/2023 | -0.8%         | \$ 2,688 | \$<br>2,610 | ý ý                                                                                                                                                                                                                                                                                                                                                                                                                                                                                                                                                                                                                                                                                                                                                                                                                                                                                                                                                                                                                                                                                                                                                                                                                                                                                                                                                                                                                                                                                                                                                                                                                                                                                                                                                                                                                                                                                                                                                                                                                                                                                                                         |