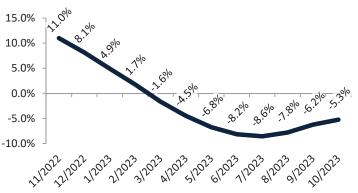

#### Resale Median and year-over-year percentage change trailing twelve months

| Date    | ± Typ. Value | I  | Median  | 9                  | 6 Change | olo           |
|---------|--------------|----|---------|--------------------|----------|---------------|
| 11/2022 | 15.9%        | \$ | 423,000 | $\mathbf{N}$       | 12.9%    | 15.0% 22.00   |
| 12/2022 | 9.3%         | \$ | 416,600 | 2                  | 9.5%     | 10.0% -       |
| 1/2023  | 7.2%         | \$ | 410,300 | $\mathbf{\hat{T}}$ | 6.0%     | 10.070        |
| 2/2023  | ▶ 3.2%       | \$ | 405,200 | $\mathbf{\hat{T}}$ | 2.5%     | 5.0% -        |
| 3/2023  | ▶ 5.3%       | \$ | 401,400 | ↓                  | -1.1%    | 0.0%          |
| 4/2023  | ▶ 2.9%       | \$ | 399,200 | $\mathbf{\Psi}$    | -4.2%    | 0.0%          |
| 5/2023  | ▶ 3.1%       | \$ | 398,300 | $\mathbf{\Psi}$    | -6.6%    | -5.0% -       |
| 6/2023  | 6.2%         | \$ | 398,800 | $\mathbf{\Psi}$    | -8.3%    |               |
| 7/2023  | ▶ 5.9%       | \$ | 400,200 | $\mathbf{\Psi}$    | -8.9%    | -10.0% 🕘      |
| 8/2023  | 7.6%         | \$ | 402,700 | $\mathbf{\Psi}$    | -8.4%    | 112022120212  |
| 9/2023  | ▶ 11.9%      | \$ | 405,100 | Ψ                  | -7.0%    | 22/2 22/2 2/2 |
| 10/2023 | 12.6%        | \$ | 403,100 | ♥                  | -6.2%    |               |
|         |              |    |         |                    |          |               |

#### Resale Median and year-over-year percentage change trailing twelve months

**Resale Market Value and Trends** 

-8% -10% -12% -14% -16% -18% -20% -22% -24%

200

Historic Median Home Price Relative to Rental Parity: Clark County since January 1988