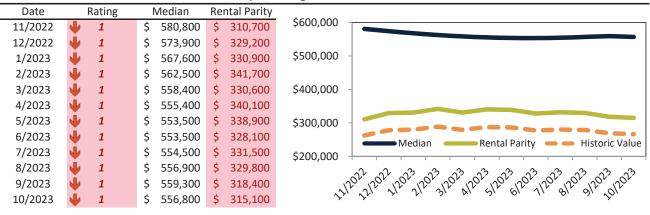

#### Market Timing Rating and Valuations: Clark County and Major Cities and Zips

| Study Area         | Ra       | ating | I  | Median  | Rei | ntal Parity | % Over/Under<br>Rental Parity | Historic<br>Premium | % Over/Under<br>Historic Prem. |
|--------------------|----------|-------|----|---------|-----|-------------|-------------------------------|---------------------|--------------------------------|
| Clark County       | ↓        | 1     | \$ | 403,100 | \$  | 312,200     | 29.2%                         | -15.5%              | 44.7%                          |
| Las Vegas, NV      | Ψ        | 1     | \$ | 403,100 | \$  | 415,200     | ▶ -2.9%                       | -15.5%              | 12.6%                          |
| Henderson          | Ψ        | 1     | \$ | 458,100 | \$  | 336,800     | 36.0%                         | -15.0%              | 51.0%                          |
| North Las Vegas    | Ψ        | 1     | \$ | 383,500 | \$  | 304,300     | 26.0%                         | -15.0%              | <b>41.0%</b>                   |
| Paradise           | Ψ        | 1     | \$ | 370,300 | \$  | 266,300     | <b>3</b> 9.1%                 | -21.3%              | 60.4%                          |
| Sunrise Manor      | Ψ        | 1     | \$ | 333,300 | \$  | 234,800     | <b>41.9%</b>                  | -19.8%              | 61.7%                          |
| Spring Valley      | Ψ        | 1     | \$ | 397,300 | \$  | 279,700     | 42.0%                         | -20.6%              | 62.6%                          |
| Enterprise         | Ψ        | 1     | \$ | 447,800 | \$  | 279,400     | 60.3%                         | -9.9%               | <b>70.2%</b>                   |
| Lone Mountain      | ↓        | 1     | \$ | 418,500 | \$  | 278,300     | <b>50.3%</b>                  | -12.5%              | 62.8%                          |
| Green Valley North | Ψ        | 1     | \$ | 420,700 | \$  | 294,200     | <b>43.0%</b>                  | -17.4%              | 60.4%                          |
| North Cheyenne     | Ψ        | 1     | \$ | 403,100 | \$  | 265,000     | <b>52.1%</b>                  | -12.5%              | 64.6%                          |
| Charleston Heights | ↓        | 1     | \$ | 325,700 | \$  | 245,000     | 33.0%                         | -27.5%              | 60.5%                          |
| The Lakes          | ↓        | 1     | \$ | 454,200 | \$  | 314,500     | <b>4</b> 4.4%                 | -14.0%              | 58.4%                          |
| Winchester         | ↓        | 1     | \$ | 324,200 | \$  | 255,000     | 27.2%                         | -15.5%              | 42.7%                          |
| Green Valley South | ₽        | 1     | \$ | 430,500 | \$  | 296,100     | <b>45.4%</b>                  | -15.5%              | 60.9%                          |
| Anthem             | •        | 1     | \$ | 556,800 | \$  | 315,100     | 76.7%                         | -15.5%              | 92.2%                          |
| Westgate           | Ψ        | 1     | \$ | 541,000 | \$  | 338,400     | <b>5</b> 9.9%                 | -15.5%              | 75.4%                          |
| Green Valley Ranch | •        | 1     | \$ | 519,700 | \$  | 298,700     | 74.0%                         | -15.5%              | 89.5%                          |
| MacDonald Ranch    | Ψ        | 1     | \$ | 484,300 | \$  | 290,900     | 66.5%                         | -15.5%              | 82.0%                          |
| 89108              | Ψ        | 1     | \$ | 335,900 | \$  | 285,700     | 17.6%                         | -15.5%              | 33.1%                          |
| 89117              | •        | 1     | \$ | 449,200 | \$  | 359,500     | 25.0%                         | -15.5%              | <b>40.5%</b>                   |
| 89052              | Ψ        | 1     | \$ | 561,300 | \$  | 415,500     | 35.1%                         | -15.5%              | 50.6%                          |
| 89123              | ¥        | 1     | \$ | 414,700 | \$  | 337,000     | 23.1%                         | -15.5%              | 38.6%                          |
| 89031              | <b>V</b> | 1     | \$ | 387,100 | \$  | 315,600     | 22.7%                         | -15.5%              | 38.2%                          |
| 89110              | Y        | 4     | \$ | 333,000 | \$  | 318,100     | ▶ 4.7%                        | -15.5%              | 20.2%                          |
| 89074              | ₽        | 1     | \$ | 438,900 | \$  | 333,700     | 31.6%                         | -15.5%              | 47.1%                          |
| 89148              | ¥        | 1     | \$ | 450,200 | \$  | 327,100     | 37.7%                         | -15.5%              | 53.2%                          |
| 89147              | ₩        | 1     | \$ | 391,000 | \$  | 298,200     | 31.2%                         | -15.5%              | 46.7%                          |
|                    |          |       |    |         |     |             |                               |                     |                                |