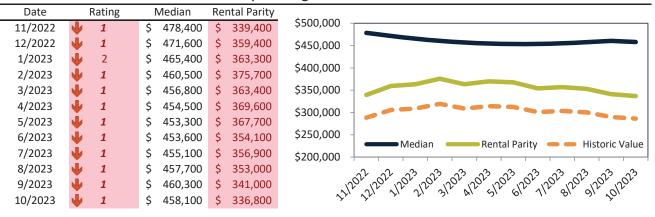

#### Las Vegas, NV Housing Market Value & Trends Update

Historically, properties in this market sell at a -15.5% discount. Today's discount is 2.9%. This market is 12.6% overvalued. Median home price is \$403,100. Prices fell 6.2% year-over-year.

Monthly cost of ownership is \$2,609, and rents average \$2,688, making owning \$078 per month less costly than renting.

Rents fell 0.8% year-over-year. The current capitalization rate (rent/price) is 6.4%.

Market rating = 1