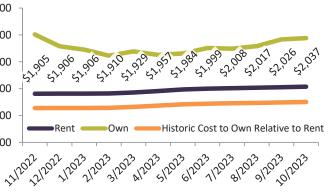

| Date    | % Change      | Rent     | Own         | \$3,000 , , , , , , , , , , , , , , , , ,                                                                                                                                                                                                                                                                                                                                                                                                                                                                                                                                                                                                                                                                                                                                                                                                                                                                                                                                                                                                                                                                                                                                                                                                                                                                                                                                                                                                                                                                                                                                                                                                                                                                                                                                                                                                                                                                                                                                                                                                                                                                                   |
|---------|---------------|----------|-------------|-----------------------------------------------------------------------------------------------------------------------------------------------------------------------------------------------------------------------------------------------------------------------------------------------------------------------------------------------------------------------------------------------------------------------------------------------------------------------------------------------------------------------------------------------------------------------------------------------------------------------------------------------------------------------------------------------------------------------------------------------------------------------------------------------------------------------------------------------------------------------------------------------------------------------------------------------------------------------------------------------------------------------------------------------------------------------------------------------------------------------------------------------------------------------------------------------------------------------------------------------------------------------------------------------------------------------------------------------------------------------------------------------------------------------------------------------------------------------------------------------------------------------------------------------------------------------------------------------------------------------------------------------------------------------------------------------------------------------------------------------------------------------------------------------------------------------------------------------------------------------------------------------------------------------------------------------------------------------------------------------------------------------------------------------------------------------------------------------------------------------------|
| 11/2022 | 2 7.6%        | \$ 2,668 | \$<br>2,676 | 3,000 $3,000$ $3,00$ $3,00$ $3,00$ $3,00$ $3,00$ $3,00$ $3,00$ $3,00$ $3,00$ $3,00$ $3,00$ $3,00$ $3,00$ $3,00$ $3,00$ $3,00$ $3,00$ $3,00$ $3,00$ $3,00$ $3,00$ $3,00$ $3,00$ $3,00$ $3,00$ $3,00$ $3,00$ $3,00$ $3,00$ $3,00$ $3,00$ $3,00$ $3,00$ $3,00$ $3,00$ $3,00$ $3,00$ $3,00$ $3,00$ $3,00$ $3,00$ $3,00$ $3,00$ $3,00$ $3,00$ $3,00$ $3,00$ $3,00$ $3,00$ $3,00$ $3,00$ $3,00$ $3,00$ $3,00$ $3,00$ $3,00$ $3,00$ $3,00$ $3,00$ $3,00$ $3,00$ $3,00$ $3,00$ $3,00$ $3,00$ $3,00$ $3,00$ $3,00$ $3,00$ $3,00$ $3,00$ $3,00$ $3,00$ $3,00$ $3,00$ $3,00$ $3,00$ $3,00$ $3,00$ $3,00$ $3,00$ $3,00$ $3,00$ $3,00$ $3,00$ $3,00$ $3,00$ $3,00$ $3,00$ $3,00$ $3,00$ $3,00$ $3,00$ $3,00$ $3,00$ $3,00$ $3,00$ $3,00$ $3,00$ $3,00$ $3,00$ $3,00$ $3,00$ $3,00$ $3,00$ $3,00$ $3,00$ $3,00$ $3,00$ $3,00$ $3,00$ $3,00$ $3,00$ $3,00$ $3,00$ $3,00$ $3,00$ $3,00$ $3,00$ $3,00$ $3,00$ $3,00$ $3,00$ $3,00$ $3,00$ $3,00$ $3,00$ $3,00$ $3,00$ $3,00$ $3,00$ $3,00$ $3,00$ $3,00$ $3,00$ $3,00$ $3,00$ $3,00$ $3,00$ $3,00$ $3,00$ $3,00$ $3,00$ $3,00$ $3,00$ $3,00$ $3,00$ $3,00$ $3,00$ $3,00$ $3,00$ $3,00$ $3,00$ $3,00$ $3,00$ $3,00$ $3,00$ $3,00$ $3,00$ $3,00$ $3,00$ $3,00$ $3,00$ $3,00$ $3,00$ $3,00$ $3,00$ $3,00$ $3,00$ $3,00$ $3,00$ $3,00$ $3,00$ $3,00$ $3,00$ $3,00$ $3,00$ $3,00$ $3,00$ $3,00$ $3,00$ $3,00$ $3,00$ $3,00$ $3,00$ $3,00$ $3,00$ $3,00$ $3,00$ $3,00$ $3,00$ $3,00$ $3,00$ $3,00$ $3,00$ $3,00$ $3,00$ $3,00$ $3,00$ $3,00$ $3,00$ $3,00$ $3,00$ $3,00$ $3,00$ $3,00$ $3,00$ $3,00$ $3,00$ $3,00$ $3,00$ $3,00$ $3,00$ $3,00$ $3,00$ $3,00$ $3,00$ $3,00$ $3,00$ $3,00$ $3,00$ $3,00$ $3,00$ $3,00$ $3,00$ $3,00$ $3,00$ $3,00$ $3,00$ $3,00$ $3,00$ $3,00$ $3,00$ $3,00$ $3,00$ $3,00$ $3,00$ $3,00$ $3,00$ $3,00$ $3,00$ $3,00$ $3,00$ $3,00$ $3,00$ $3,00$ $3,00$ $3,00$ $3,00$ $3,00$ $3,00$ $3,00$ $3,00$ $3,00$ $3,00$ $3,00$ $3,00$ $3,00$ $3,00$ $3,00$ $3,00$ $3,00$ $3,00$ $3,00$ $3,00$ $3,00$ $3,00$ $3,00$ $3,00$ $3,00$ $3,00$ $3,00$ $3,00$ $3,00$ $3,00$ $3,00$ $3,00$ $3,00$ $3,00$ $3,00$ $3,00$ $3,00$ $3,00$ $3,00$ $3,00$ $3,00$ $3,00$ $3,00$ $3,00$ $3,00$ |
| 12/2022 | <b>1</b> 5.7% | \$ 2,646 | \$<br>2,482 | \$2,500 -                                                                                                                                                                                                                                                                                                                                                                                                                                                                                                                                                                                                                                                                                                                                                                                                                                                                                                                                                                                                                                                                                                                                                                                                                                                                                                                                                                                                                                                                                                                                                                                                                                                                                                                                                                                                                                                                                                                                                                                                                                                                                                                   |
| 1/2023  | 4.3%          | \$ 2,649 | \$<br>2,426 | \$2,500                                                                                                                                                                                                                                                                                                                                                                                                                                                                                                                                                                                                                                                                                                                                                                                                                                                                                                                                                                                                                                                                                                                                                                                                                                                                                                                                                                                                                                                                                                                                                                                                                                                                                                                                                                                                                                                                                                                                                                                                                                                                                                                     |
| 2/2023  | 1.1%          | \$ 2,652 | \$<br>2,324 | ¢2.000                                                                                                                                                                                                                                                                                                                                                                                                                                                                                                                                                                                                                                                                                                                                                                                                                                                                                                                                                                                                                                                                                                                                                                                                                                                                                                                                                                                                                                                                                                                                                                                                                                                                                                                                                                                                                                                                                                                                                                                                                                                                                                                      |
| 3/2023  | 1.2%          | \$ 2,667 | \$<br>2,394 | \$2,000 -                                                                                                                                                                                                                                                                                                                                                                                                                                                                                                                                                                                                                                                                                                                                                                                                                                                                                                                                                                                                                                                                                                                                                                                                                                                                                                                                                                                                                                                                                                                                                                                                                                                                                                                                                                                                                                                                                                                                                                                                                                                                                                                   |
| 4/2023  |               | \$ 2,675 | \$<br>2,336 |                                                                                                                                                                                                                                                                                                                                                                                                                                                                                                                                                                                                                                                                                                                                                                                                                                                                                                                                                                                                                                                                                                                                                                                                                                                                                                                                                                                                                                                                                                                                                                                                                                                                                                                                                                                                                                                                                                                                                                                                                                                                                                                             |
| 5/2023  | <b>7</b> 0.7% | \$ 2,693 | \$<br>2,358 | \$1,500 -                                                                                                                                                                                                                                                                                                                                                                                                                                                                                                                                                                                                                                                                                                                                                                                                                                                                                                                                                                                                                                                                                                                                                                                                                                                                                                                                                                                                                                                                                                                                                                                                                                                                                                                                                                                                                                                                                                                                                                                                                                                                                                                   |
| 6/2023  | <b>0.1%</b>   | \$ 2,704 | \$<br>2,450 | Rent      Own      Historic Cost to Own Relative to Rent                                                                                                                                                                                                                                                                                                                                                                                                                                                                                                                                                                                                                                                                                                                                                                                                                                                                                                                                                                                                                                                                                                                                                                                                                                                                                                                                                                                                                                                                                                                                                                                                                                                                                                                                                                                                                                                                                                                                                                                                                                                                    |
| 7/2023  | -0.6%         | \$ 2,698 | \$<br>2,439 | \$1,000 +                                                                                                                                                                                                                                                                                                                                                                                                                                                                                                                                                                                                                                                                                                                                                                                                                                                                                                                                                                                                                                                                                                                                                                                                                                                                                                                                                                                                                                                                                                                                                                                                                                                                                                                                                                                                                                                                                                                                                                                                                                                                                                                   |
| 8/2023  | -1.0%         | \$ 2,692 | \$<br>2,479 | રુ                                                                                                                                                                                                                                                                                                                                                                                                                                                                                                                                                                                                                                                                                                                                                                                                                                                                                                                                                                                                                                                                                                                                                                                                                                                                                                                                                                                                                                                                                                                                                                                                                                                                                                                                                                                                                                                                                                                                                                                                                                                                                         |
| 9/2023  | <b>-1.2%</b>  | \$ 2,688 | \$<br>2,589 | 141222122412022120231202312025120261202712028120291202301202                                                                                                                                                                                                                                                                                                                                                                                                                                                                                                                                                                                                                                                                                                                                                                                                                                                                                                                                                                                                                                                                                                                                                                                                                                                                                                                                                                                                                                                                                                                                                                                                                                                                                                                                                                                                                                                                                                                                                                                                                                                                |
| 10/2023 | -0.8%         | \$ 2,688 | \$<br>2,610 | ý ý                                                                                                                                                                                                                                                                                                                                                                                                                                                                                                                                                                                                                                                                                                                                                                                                                                                                                                                                                                                                                                                                                                                                                                                                                                                                                                                                                                                                                                                                                                                                                                                                                                                                                                                                                                                                                                                                                                                                                                                                                                                                                                                         |