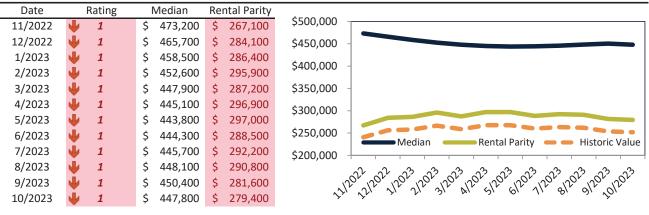

#### Market Timing Rating and Valuations: Clark County and Major Cities and Zips

| Study Area         | Ra       | ating | I  | Median  | Rei | ntal Parity | % Over/Under<br>Rental Parity | Historic<br>Premium | % Over/Under<br>Historic Prem. |
|--------------------|----------|-------|----|---------|-----|-------------|-------------------------------|---------------------|--------------------------------|
| Clark County       | ↓        | 1     | \$ | 403,100 | \$  | 312,200     | 29.2%                         | -15.5%              | 44.7%                          |
| Las Vegas, NV      | Ψ        | 1     | \$ | 403,100 | \$  | 415,200     | ▶ -2.9%                       | -15.5%              | 12.6%                          |
| Henderson          | Ψ        | 1     | \$ | 458,100 | \$  | 336,800     | 36.0%                         | -15.0%              | 51.0%                          |
| North Las Vegas    | Ψ        | 1     | \$ | 383,500 | \$  | 304,300     | 26.0%                         | -15.0%              | <b>41.0%</b>                   |
| Paradise           | Ψ        | 1     | \$ | 370,300 | \$  | 266,300     | <b>3</b> 9.1%                 | -21.3%              | 60.4%                          |
| Sunrise Manor      | Ψ        | 1     | \$ | 333,300 | \$  | 234,800     | <b>41.9%</b>                  | -19.8%              | 61.7%                          |
| Spring Valley      | Ψ        | 1     | \$ | 397,300 | \$  | 279,700     | 42.0%                         | -20.6%              | 62.6%                          |
| Enterprise         | Ψ        | 1     | \$ | 447,800 | \$  | 279,400     | 60.3%                         | -9.9%               | <b>70.2%</b>                   |
| Lone Mountain      | ↓        | 1     | \$ | 418,500 | \$  | 278,300     | <b>50.3%</b>                  | -12.5%              | 62.8%                          |
| Green Valley North | Ψ        | 1     | \$ | 420,700 | \$  | 294,200     | <b>43.0%</b>                  | -17.4%              | 60.4%                          |
| North Cheyenne     | Ψ        | 1     | \$ | 403,100 | \$  | 265,000     | <b>52.1%</b>                  | -12.5%              | 64.6%                          |
| Charleston Heights | ↓        | 1     | \$ | 325,700 | \$  | 245,000     | 33.0%                         | -27.5%              | 60.5%                          |
| The Lakes          | ↓        | 1     | \$ | 454,200 | \$  | 314,500     | <b>4</b> 4.4%                 | -14.0%              | 58.4%                          |
| Winchester         | ↓        | 1     | \$ | 324,200 | \$  | 255,000     | 27.2%                         | -15.5%              | 42.7%                          |
| Green Valley South | ₽        | 1     | \$ | 430,500 | \$  | 296,100     | <b>45.4%</b>                  | -15.5%              | 60.9%                          |
| Anthem             | •        | 1     | \$ | 556,800 | \$  | 315,100     | 76.7%                         | -15.5%              | 92.2%                          |
| Westgate           | Ψ        | 1     | \$ | 541,000 | \$  | 338,400     | <b>5</b> 9.9%                 | -15.5%              | 75.4%                          |
| Green Valley Ranch | •        | 1     | \$ | 519,700 | \$  | 298,700     | 74.0%                         | -15.5%              | 89.5%                          |
| MacDonald Ranch    | Ψ        | 1     | \$ | 484,300 | \$  | 290,900     | 66.5%                         | -15.5%              | 82.0%                          |
| 89108              | Ψ        | 1     | \$ | 335,900 | \$  | 285,700     | 17.6%                         | -15.5%              | 33.1%                          |
| 89117              | •        | 1     | \$ | 449,200 | \$  | 359,500     | 25.0%                         | -15.5%              | <b>40.5%</b>                   |
| 89052              | Ψ        | 1     | \$ | 561,300 | \$  | 415,500     | 35.1%                         | -15.5%              | 50.6%                          |
| 89123              | ¥        | 1     | \$ | 414,700 | \$  | 337,000     | 23.1%                         | -15.5%              | 38.6%                          |
| 89031              | <b>V</b> | 1     | \$ | 387,100 | \$  | 315,600     | 22.7%                         | -15.5%              | 38.2%                          |
| 89110              | Y        | 4     | \$ | 333,000 | \$  | 318,100     | ▶ 4.7%                        | -15.5%              | 20.2%                          |
| 89074              | ₽        | 1     | \$ | 438,900 | \$  | 333,700     | 31.6%                         | -15.5%              | 47.1%                          |
| 89148              | ¥        | 1     | \$ | 450,200 | \$  | 327,100     | 37.7%                         | -15.5%              | 53.2%                          |
| 89147              | ₩        | 1     | \$ | 391,000 | \$  | 298,200     | 31.2%                         | -15.5%              | 46.7%                          |
|                    |          |       |    |         |     |             |                               |                     |                                |

#### Clark County Housing Market Value & Trends Update

Historically, properties in this market sell at a -15.5% discount. Today's premium is 29.2%. This market is 44.7% overvalued. Median home price is \$403,100. Prices fell 6.2% year-over-year.

Monthly cost of ownership is \$2,609, and rents average \$2,021, making owning \$588 per month more costly than renting.

Rents fell 0.5% year-over-year. The current capitalization rate (rent/price) is 4.8%.

Market rating = 1