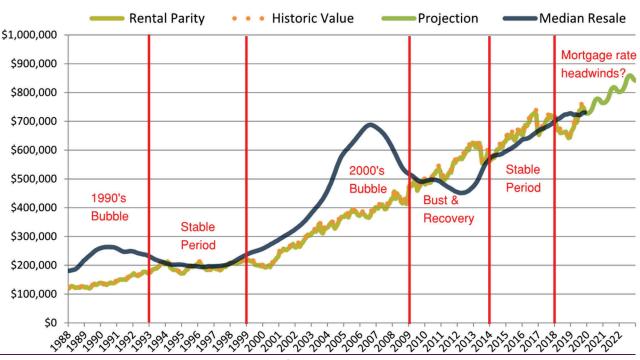

#### Clark County Housing Market Value & Trends Update

Historically, properties in this market sell at a -15.5% discount. Today's premium is 29.2%. This market is 44.7% overvalued. Median home price is \$403,100. Prices fell 6.2% year-over-year.

Monthly cost of ownership is \$2,609, and rents average \$2,021, making owning \$588 per month more costly than renting.

Rents fell 0.5% year-over-year. The current capitalization rate (rent/price) is 4.8%.

#### Median Home Price and Rental Parity trailing twelve months