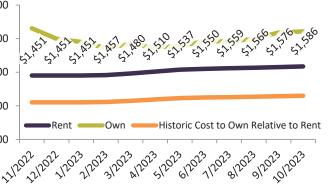

#### Henderson Housing Market Value & Trends Update

Historically, properties in this market sell at a -15.0% discount. Today's premium is 36.0%. This market is 51.0% overvalued. Median home price is \$458,100. Prices fell 5.7% year-over-year.

Monthly cost of ownership is \$2,965, and rents average \$2,180, making owning \$784 per month more costly than renting.

Rents fell 0.8% year-over-year. The current capitalization rate (rent/price) is 4.6%.

Market rating = 1