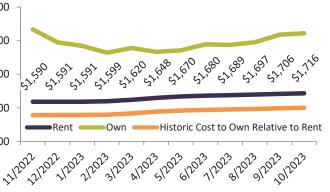

#### Las Vegas, NV Housing Market Value & Trends Update

Historically, properties in this market sell at a -15.5% discount. Today's discount is 2.9%. This market is 12.6% overvalued. Median home price is \$403,100. Prices fell 6.2% year-over-year.

Monthly cost of ownership is \$2,609, and rents average \$2,688, making owning \$078 per month less costly than renting.

Rents fell 0.8% year-over-year. The current capitalization rate (rent/price) is 6.4%.

Market rating = 1