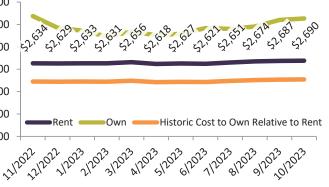

| Date    | % Change      | Rent     | Own         | \$3,000 , , , , , , , , , , , , , , , , ,                                                                                                                                                                                                                                                                                                                                                                                                                                                                                                                                                                                                                                                                                                                                                                                                                                                                                                                                                                                                                                                                                                                                                                                                                                                                                                                                                                                                                                                                                                                                                                                                                                                                                                                                                                                                                                                                                                                                                                                                                                                                                   |
|---------|---------------|----------|-------------|-----------------------------------------------------------------------------------------------------------------------------------------------------------------------------------------------------------------------------------------------------------------------------------------------------------------------------------------------------------------------------------------------------------------------------------------------------------------------------------------------------------------------------------------------------------------------------------------------------------------------------------------------------------------------------------------------------------------------------------------------------------------------------------------------------------------------------------------------------------------------------------------------------------------------------------------------------------------------------------------------------------------------------------------------------------------------------------------------------------------------------------------------------------------------------------------------------------------------------------------------------------------------------------------------------------------------------------------------------------------------------------------------------------------------------------------------------------------------------------------------------------------------------------------------------------------------------------------------------------------------------------------------------------------------------------------------------------------------------------------------------------------------------------------------------------------------------------------------------------------------------------------------------------------------------------------------------------------------------------------------------------------------------------------------------------------------------------------------------------------------------|
| 11/2022 | 2 7.6%        | \$ 2,668 | \$<br>2,676 | 3,000 $3,000$ $3,00$ $3,00$ $3,00$ $3,00$ $3,00$ $3,00$ $3,00$ $3,00$ $3,00$ $3,00$ $3,00$ $3,00$ $3,00$ $3,00$ $3,00$ $3,00$ $3,00$ $3,00$ $3,00$ $3,00$ $3,00$ $3,00$ $3,00$ $3,00$ $3,00$ $3,00$ $3,00$ $3,00$ $3,00$ $3,00$ $3,00$ $3,00$ $3,00$ $3,00$ $3,00$ $3,00$ $3,00$ $3,00$ $3,00$ $3,00$ $3,00$ $3,00$ $3,00$ $3,00$ $3,00$ $3,00$ $3,00$ $3,00$ $3,00$ $3,00$ $3,00$ $3,00$ $3,00$ $3,00$ $3,00$ $3,00$ $3,00$ $3,00$ $3,00$ $3,00$ $3,00$ $3,00$ $3,00$ $3,00$ $3,00$ $3,00$ $3,00$ $3,00$ $3,00$ $3,00$ $3,00$ $3,00$ $3,00$ $3,00$ $3,00$ $3,00$ $3,00$ $3,00$ $3,00$ $3,00$ $3,00$ $3,00$ $3,00$ $3,00$ $3,00$ $3,00$ $3,00$ $3,00$ $3,00$ $3,00$ $3,00$ $3,00$ $3,00$ $3,00$ $3,00$ $3,00$ $3,00$ $3,00$ $3,00$ $3,00$ $3,00$ $3,00$ $3,00$ $3,00$ $3,00$ $3,00$ $3,00$ $3,00$ $3,00$ $3,00$ $3,00$ $3,00$ $3,00$ $3,00$ $3,00$ $3,00$ $3,00$ $3,00$ $3,00$ $3,00$ $3,00$ $3,00$ $3,00$ $3,00$ $3,00$ $3,00$ $3,00$ $3,00$ $3,00$ $3,00$ $3,00$ $3,00$ $3,00$ $3,00$ $3,00$ $3,00$ $3,00$ $3,00$ $3,00$ $3,00$ $3,00$ $3,00$ $3,00$ $3,00$ $3,00$ $3,00$ $3,00$ $3,00$ $3,00$ $3,00$ $3,00$ $3,00$ $3,00$ $3,00$ $3,00$ $3,00$ $3,00$ $3,00$ $3,00$ $3,00$ $3,00$ $3,00$ $3,00$ $3,00$ $3,00$ $3,00$ $3,00$ $3,00$ $3,00$ $3,00$ $3,00$ $3,00$ $3,00$ $3,00$ $3,00$ $3,00$ $3,00$ $3,00$ $3,00$ $3,00$ $3,00$ $3,00$ $3,00$ $3,00$ $3,00$ $3,00$ $3,00$ $3,00$ $3,00$ $3,00$ $3,00$ $3,00$ $3,00$ $3,00$ $3,00$ $3,00$ $3,00$ $3,00$ $3,00$ $3,00$ $3,00$ $3,00$ $3,00$ $3,00$ $3,00$ $3,00$ $3,00$ $3,00$ $3,00$ $3,00$ $3,00$ $3,00$ $3,00$ $3,00$ $3,00$ $3,00$ $3,00$ $3,00$ $3,00$ $3,00$ $3,00$ $3,00$ $3,00$ $3,00$ $3,00$ $3,00$ $3,00$ $3,00$ $3,00$ $3,00$ $3,00$ $3,00$ $3,00$ $3,00$ $3,00$ $3,00$ $3,00$ $3,00$ $3,00$ $3,00$ $3,00$ $3,00$ $3,00$ $3,00$ $3,00$ $3,00$ $3,00$ $3,00$ $3,00$ $3,00$ $3,00$ $3,00$ $3,00$ $3,00$ $3,00$ $3,00$ $3,00$ $3,00$ $3,00$ $3,00$ $3,00$ $3,00$ $3,00$ $3,00$ $3,00$ $3,00$ $3,00$ $3,00$ $3,00$ $3,00$ $3,00$ $3,00$ $3,00$ $3,00$ $3,00$ $3,00$ $3,00$ $3,00$ $3,00$ $3,00$ $3,00$ $3,00$ $3,00$ $3,00$ $3,00$ $3,00$ $3,00$ $3,00$ $3,00$ $3,00$ |
| 12/2022 | <b>1</b> 5.7% | \$ 2,646 | \$<br>2,482 | \$2,500 -                                                                                                                                                                                                                                                                                                                                                                                                                                                                                                                                                                                                                                                                                                                                                                                                                                                                                                                                                                                                                                                                                                                                                                                                                                                                                                                                                                                                                                                                                                                                                                                                                                                                                                                                                                                                                                                                                                                                                                                                                                                                                                                   |
| 1/2023  | 4.3%          | \$ 2,649 | \$<br>2,426 | \$2,500                                                                                                                                                                                                                                                                                                                                                                                                                                                                                                                                                                                                                                                                                                                                                                                                                                                                                                                                                                                                                                                                                                                                                                                                                                                                                                                                                                                                                                                                                                                                                                                                                                                                                                                                                                                                                                                                                                                                                                                                                                                                                                                     |
| 2/2023  | 1.1%          | \$ 2,652 | \$<br>2,324 | ¢2.000                                                                                                                                                                                                                                                                                                                                                                                                                                                                                                                                                                                                                                                                                                                                                                                                                                                                                                                                                                                                                                                                                                                                                                                                                                                                                                                                                                                                                                                                                                                                                                                                                                                                                                                                                                                                                                                                                                                                                                                                                                                                                                                      |
| 3/2023  | 1.2%          | \$ 2,667 | \$<br>2,394 | \$2,000 -                                                                                                                                                                                                                                                                                                                                                                                                                                                                                                                                                                                                                                                                                                                                                                                                                                                                                                                                                                                                                                                                                                                                                                                                                                                                                                                                                                                                                                                                                                                                                                                                                                                                                                                                                                                                                                                                                                                                                                                                                                                                                                                   |
| 4/2023  |               | \$ 2,675 | \$<br>2,336 |                                                                                                                                                                                                                                                                                                                                                                                                                                                                                                                                                                                                                                                                                                                                                                                                                                                                                                                                                                                                                                                                                                                                                                                                                                                                                                                                                                                                                                                                                                                                                                                                                                                                                                                                                                                                                                                                                                                                                                                                                                                                                                                             |
| 5/2023  | <b>7</b> 0.7% | \$ 2,693 | \$<br>2,358 | \$1,500 -                                                                                                                                                                                                                                                                                                                                                                                                                                                                                                                                                                                                                                                                                                                                                                                                                                                                                                                                                                                                                                                                                                                                                                                                                                                                                                                                                                                                                                                                                                                                                                                                                                                                                                                                                                                                                                                                                                                                                                                                                                                                                                                   |
| 6/2023  | <b>0.1%</b>   | \$ 2,704 | \$<br>2,450 | Rent      Own      Historic Cost to Own Relative to Rent                                                                                                                                                                                                                                                                                                                                                                                                                                                                                                                                                                                                                                                                                                                                                                                                                                                                                                                                                                                                                                                                                                                                                                                                                                                                                                                                                                                                                                                                                                                                                                                                                                                                                                                                                                                                                                                                                                                                                                                                                                                                    |
| 7/2023  | -0.6%         | \$ 2,698 | \$<br>2,439 | \$1,000 +                                                                                                                                                                                                                                                                                                                                                                                                                                                                                                                                                                                                                                                                                                                                                                                                                                                                                                                                                                                                                                                                                                                                                                                                                                                                                                                                                                                                                                                                                                                                                                                                                                                                                                                                                                                                                                                                                                                                                                                                                                                                                                                   |
| 8/2023  | -1.0%         | \$ 2,692 | \$<br>2,479 | રુ                                                                                                                                                                                                                                                                                                                                                                                                                                                                                                                                                                                                                                                                                                                                                                                                                                                                                                                                                                                                                                                                                                                                                                                                                                                                                                                                                                                                                                                                                                                                                                                                                                                                                                                                                                                                                                                                                                                                                                                                                                                                                         |
| 9/2023  | <b>-1.2%</b>  | \$ 2,688 | \$<br>2,589 | 141222122412022120231202312025120261202712028120291202301202                                                                                                                                                                                                                                                                                                                                                                                                                                                                                                                                                                                                                                                                                                                                                                                                                                                                                                                                                                                                                                                                                                                                                                                                                                                                                                                                                                                                                                                                                                                                                                                                                                                                                                                                                                                                                                                                                                                                                                                                                                                                |
| 10/2023 | -0.8%         | \$ 2,688 | \$<br>2,610 | ý ý                                                                                                                                                                                                                                                                                                                                                                                                                                                                                                                                                                                                                                                                                                                                                                                                                                                                                                                                                                                                                                                                                                                                                                                                                                                                                                                                                                                                                                                                                                                                                                                                                                                                                                                                                                                                                                                                                                                                                                                                                                                                                                                         |