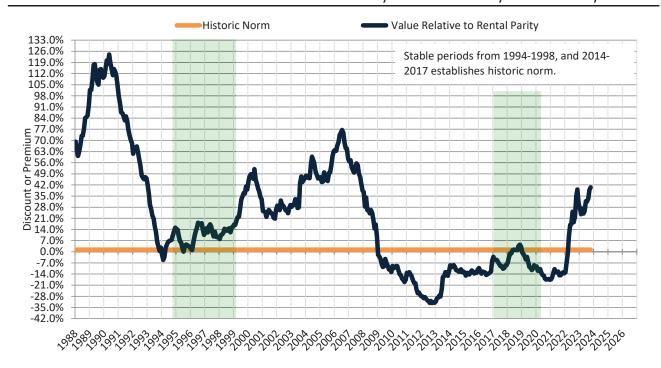

#### Historic Median Home Price Relative to Rental Parity: Ventura County since January 1988

#### Ventura County Housing Market Value & Trends Update

Historically, properties in this market sell at a 1.3% premium. Today's premium is 40.4%. This market is 39.1% overvalued. Median home price is \$835,500. Prices rose 1.2% year-over-year.