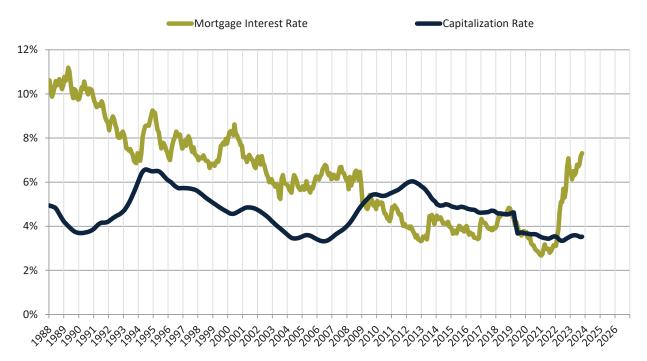

#### Ventura County Housing Market Value & Trends Update

Historically, properties in this market sell at a 1.3% premium. Today's premium is 40.4%. This market is 39.1% overvalued. Median home price is \$835,500. Prices rose 1.2% year-over-year.

Monthly cost of ownership is \$5,409, and rents average \$3,853, making owning \$1,555 per month more costly than renting. Rents rose 3.3% year-over-year. The current capitalization rate (rent/price) is 4.4%.

#### Cash Investor Capitalization Rate: Ventura County since January 1988

Financed Investor Cash-on-Cash Return: Ventura County since January 1988

info@TAIT.com 8 of 54