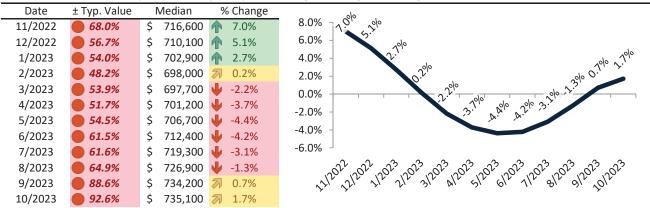

#### Camarillo Housing Market Value & Trends Update

Historically, properties in this market sell at a 4.4% premium. Today's premium is 36.3%. This market is 31.9% overvalued. Median home price is \$854,200. Prices rose 0.2% year-over-year.

Monthly cost of ownership is \$5,530, and rents average \$4,056, making owning \$1,473 per month more costly than renting. Rents rose 3.3% year-over-year. The current capitalization rate (rent/price) is 4.6%.

#### Market rating = 2

#### Median Home Price and Rental Parity trailing twelve months

#### Resale Median and year-over-year percentage change trailing twelve months

#### Rental rate and year-over-year percentage change trailing twelve months

| Date    | % Change      | Rent     | Own      | <b>_</b> \$5,800 ¬                                  |
|---------|---------------|----------|----------|-----------------------------------------------------|
| 11/2022 | <b>2</b> 8.4% | \$ 3,876 | \$ 5,342 |                                                     |
| 12/2022 | <b>2</b> 7.4% | \$ 3,839 | \$ 4,978 | \$ \$4,800 - 30 30 30 30 30 30 30 30 30 30 30 30 30 |
| 1/2023  | <b>6.4%</b>   | \$ 3,823 | \$ 4,883 | \$4,800 - 30, 30, 30, 30, 30, 30, 30, 30, 30, 30,   |
| 2/2023  | <b>5.5%</b>   | \$ 3,822 | \$ 4,689 |                                                     |
| 3/2023  | 4.4%          | \$ 3,797 | \$ 4,85  | 7 \$3,800 -                                         |
| 4/2023  | 4.1%          | \$ 3,843 | \$ 4,784 |                                                     |
| 5/2023  | <b>1</b> 3.2% | \$ 3,865 | \$ 4,873 | 3 \$2,800 -                                         |
| 6/2023  | <b>1</b> 2.6% | \$ 3,893 | \$ 5,099 | Rent —Own —Historic Cost to Own Relative to Rent    |
| 7/2023  | <b>1</b> 2.2% | \$ 3,884 | \$ 5,10  | 7 \$1,800                                           |
| 8/2023  | <b>1.4%</b>   | \$ 3,922 | \$ 5,21  | 1                                                   |
| 9/2023  | <b>1.3%</b>   | \$ 4,045 | \$ 5,458 | 1                                                   |
| 10/2023 | <b>1</b> 3.3% | \$ 4,057 | \$ 5,530 | y y                                                 |