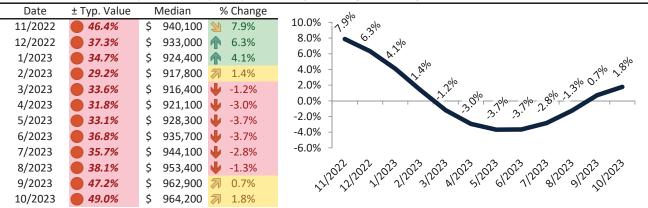

#### Camarillo Housing Market Value & Trends Update

Historically, properties in this market sell at a 4.4% premium. Today's premium is 36.3%. This market is 31.9% overvalued. Median home price is \$854,200. Prices rose 0.2% year-over-year.

Monthly cost of ownership is \$5,530, and rents average \$4,056, making owning \$1,473 per month more costly than renting. Rents rose 3.3% year-over-year. The current capitalization rate (rent/price) is 4.6%.

#### Resale Median and year-over-year percentage change trailing twelve months

#### Rental rate and year-over-year percentage change trailing twelve months

| Date    | % Change      | Rent     | Own      | <b>_</b> \$5,800 ¬                                  |
|---------|---------------|----------|----------|-----------------------------------------------------|
| 11/2022 | <b>2</b> 8.4% | \$ 3,876 | \$ 5,342 |                                                     |
| 12/2022 | <b>2</b> 7.4% | \$ 3,839 | \$ 4,978 | \$ \$4,800 - 30 30 30 30 30 30 30 30 30 30 30 30 30 |
| 1/2023  | <b>6.4%</b>   | \$ 3,823 | \$ 4,883 | \$4,800 - 30, 30, 30, 30, 30, 30, 30, 30, 30, 30,   |
| 2/2023  | <b>5.5%</b>   | \$ 3,822 | \$ 4,689 |                                                     |
| 3/2023  | 4.4%          | \$ 3,797 | \$ 4,85  | 7 \$3,800 -                                         |
| 4/2023  | 4.1%          | \$ 3,843 | \$ 4,784 |                                                     |
| 5/2023  | <b>1</b> 3.2% | \$ 3,865 | \$ 4,873 | 3 \$2,800 -                                         |
| 6/2023  | <b>1</b> 2.6% | \$ 3,893 | \$ 5,099 | Rent —Own —Historic Cost to Own Relative to Rent    |
| 7/2023  | <b>1</b> 2.2% | \$ 3,884 | \$ 5,10  | 7 \$1,800                                           |
| 8/2023  | <b>1.4%</b>   | \$ 3,922 | \$ 5,21  | 1                                                   |
| 9/2023  | <b>1.3%</b>   | \$ 4,045 | \$ 5,458 | 1                                                   |
| 10/2023 | <b>1</b> 3.3% | \$ 4,057 | \$ 5,530 | y y                                                 |