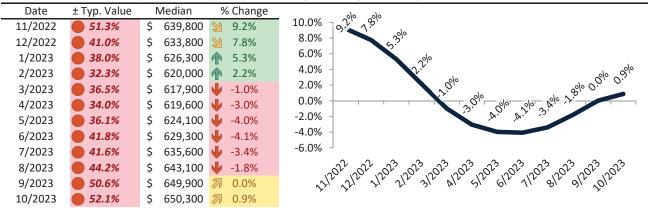

#### Ventura County Housing Market Value & Trends Update

Historically, properties in this market sell at a 1.3% premium. Today's premium is 40.4%. This market is 39.1% overvalued. Median home price is \$835,500. Prices rose 1.2% year-over-year.

Monthly cost of ownership is \$5,409, and rents average \$3,853, making owning \$1,555 per month more costly than renting. Rents rose 3.3% year-over-year. The current capitalization rate (rent/price) is 4.4%.