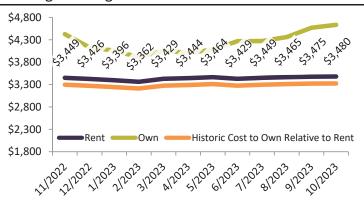

Monthly cost of ownership is \$5,409, and rents average \$3,853, making owning \$1,555 per month more costly than renting. Rents rose 3.3% year-over-year. The current capitalization rate (rent/price) is 4.4%.

#### Ventura County median rent and monthly cost of ownership since January 1988

info@TAIT.com 5 of 54