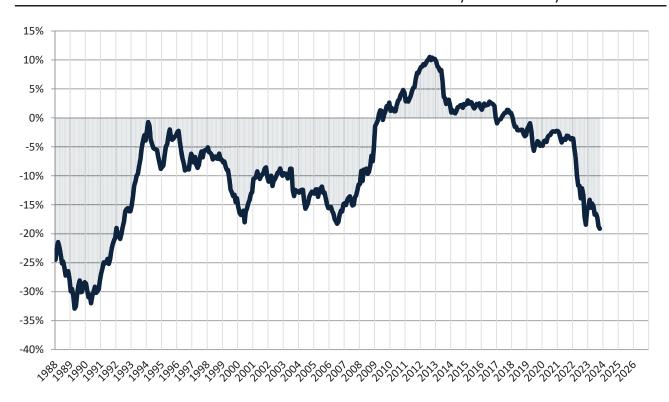

#### Historic Median Home Price Relative to Rental Parity: Ventura County since January 1988

#### TAIT Housing Report® Market Timing System Rating: Ventura County since January 1988

info@TAIT.com 7 of 54