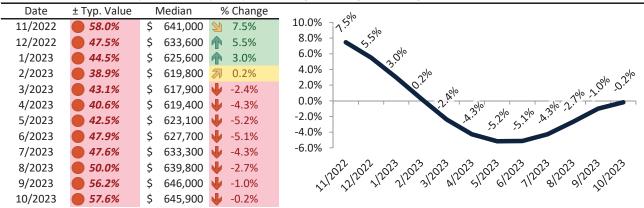

#### Camarillo Housing Market Value & Trends Update

Historically, properties in this market sell at a 4.4% premium. Today's premium is 36.3%. This market is 31.9% overvalued. Median home price is \$854,200. Prices rose 0.2% year-over-year.

Monthly cost of ownership is \$5,530, and rents average \$4,056, making owning \$1,473 per month more costly than renting. Rents rose 3.3% year-over-year. The current capitalization rate (rent/price) is 4.6%.

#### Historic Median Home Price Relative to Rental Parity: Ventura County since January 1988

#### TAIT Housing Report® Market Timing System Rating: Ventura County since January 1988

info@TAIT.com 7 of 54