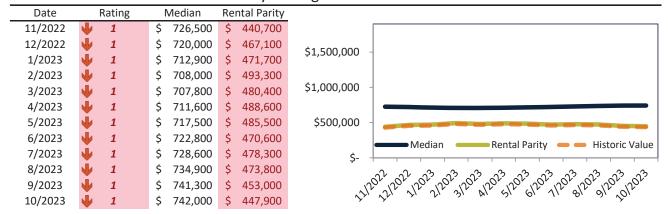

#### Camarillo Housing Market Value & Trends Update

Historically, properties in this market sell at a 4.4% premium. Today's premium is 36.3%. This market is 31.9% overvalued. Median home price is \$854,200. Prices rose 0.2% year-over-year.

Monthly cost of ownership is \$5,530, and rents average \$4,056, making owning \$1,473 per month more costly than renting. Rents rose 3.3% year-over-year. The current capitalization rate (rent/price) is 4.6%.

#### Market rating = 2