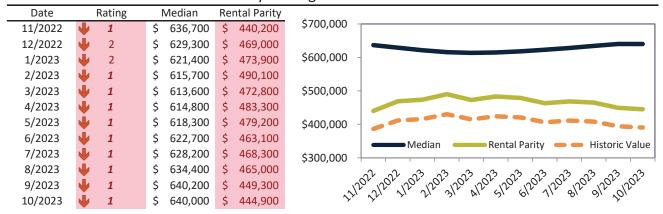

#### Moorpark Housing Market Value & Trends Update

Historically, properties in this market sell at a 6.3% premium. Today's premium is 74.5%. This market is 68.2% overvalued. Median home price is \$907,900. Prices rose 0.2% year-over-year.

Monthly cost of ownership is \$5,877, and rents average \$3,367, making owning \$2,509 per month more costly than renting. Rents fell 5.2% year-over-year. The current capitalization rate (rent/price) is 3.6%.

#### Market rating = 1