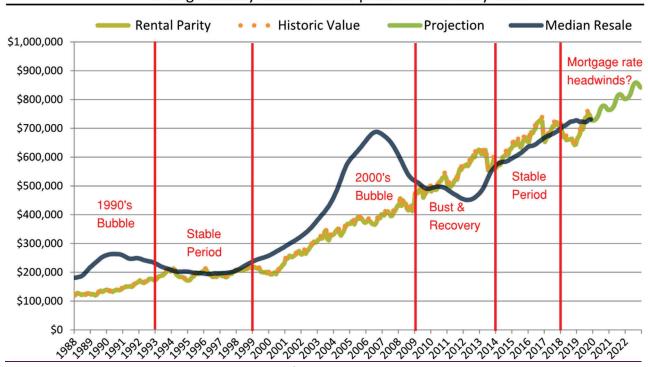

#### Ventura County median home price since January 1988

#### Historic Median Home Price Relative to Rental Parity: Ventura County since January 1988