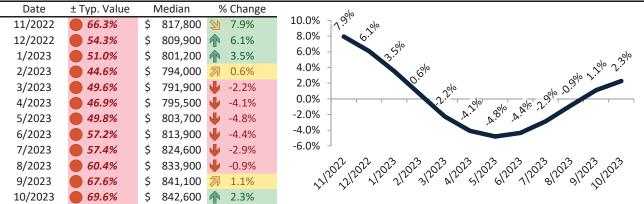

#### Historic Median Home Price Relative to Rental Parity: Ventura County since January 1988

#### TAIT Housing Report® Market Timing System Rating: Ventura County since January 1988

info@TAIT.com 7 of 54