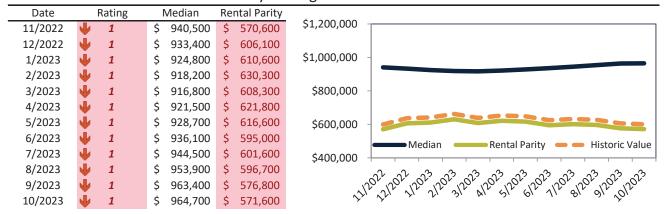

#### Ventura County Housing Market Value & Trends Update

Historically, properties in this market sell at a 1.3% premium. Today's premium is 40.4%. This market is 39.1% overvalued. Median home price is \$835,500. Prices rose 1.2% year-over-year.

Monthly cost of ownership is \$5,409, and rents average \$3,853, making owning \$1,555 per month more costly than renting. Rents rose 3.3% year-over-year. The current capitalization rate (rent/price) is 4.4%.

#### Market rating = 1

#### Median Home Price and Rental Parity trailing twelve months

#### Historic Median Home Price Relative to Rental Parity: Ventura County since January 1988

#### TAIT Housing Report® Market Timing System Rating: Ventura County since January 1988

info@TAIT.com 7 of 54