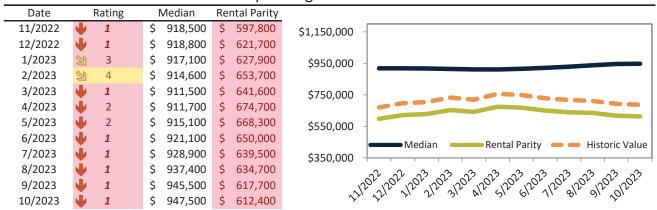

#### Camarillo Housing Market Value & Trends Update

Historically, properties in this market sell at a 4.4% premium. Today's premium is 36.3%. This market is 31.9% overvalued. Median home price is \$854,200. Prices rose 0.2% year-over-year.

Monthly cost of ownership is \$5,530, and rents average \$4,056, making owning \$1,473 per month more costly than renting. Rents rose 3.3% year-over-year. The current capitalization rate (rent/price) is 4.6%.

#### Market rating = 2

#### Median Home Price and Rental Parity trailing twelve months