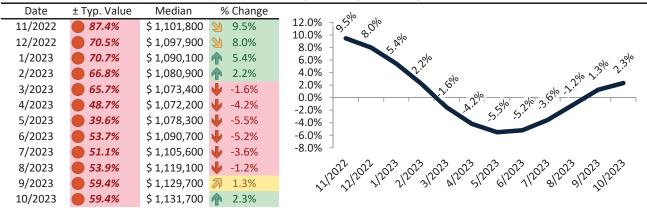

#### Ventura County Housing Market Value & Trends Update

Historically, properties in this market sell at a 1.3% premium. Today's premium is 40.4%. This market is 39.1% overvalued. Median home price is \$835,500. Prices rose 1.2% year-over-year.

Monthly cost of ownership is \$5,409, and rents average \$3,853, making owning \$1,555 per month more costly than renting. Rents rose 3.3% year-over-year. The current capitalization rate (rent/price) is 4.4%.

#### Resale Median and year-over-year percentage change trailing twelve months