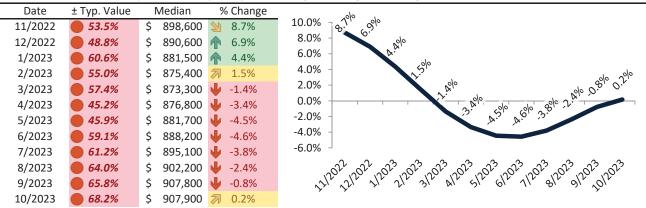

#### Ventura County Housing Market Value & Trends Update

Historically, properties in this market sell at a 1.3% premium. Today's premium is 40.4%. This market is 39.1% overvalued. Median home price is \$835,500. Prices rose 1.2% year-over-year.

Monthly cost of ownership is \$5,409, and rents average \$3,853, making owning \$1,555 per month more costly than renting. Rents rose 3.3% year-over-year. The current capitalization rate (rent/price) is 4.4%.