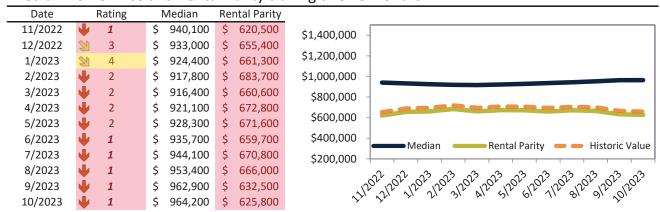

#### Camarillo Housing Market Value & Trends Update

Historically, properties in this market sell at a 4.4% premium. Today's premium is 36.3%. This market is 31.9% overvalued. Median home price is \$854,200. Prices rose 0.2% year-over-year.

Monthly cost of ownership is \$5,530, and rents average \$4,056, making owning \$1,473 per month more costly than renting. Rents rose 3.3% year-over-year. The current capitalization rate (rent/price) is 4.6%.

#### Market rating = 2

#### Median Home Price and Rental Parity trailing twelve months