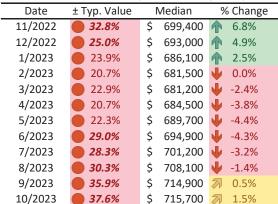

#### Ventura County Housing Market Value & Trends Update

Historically, properties in this market sell at a 1.3% premium. Today's premium is 40.4%. This market is 39.1% overvalued. Median home price is \$835,500. Prices rose 1.2% year-over-year.

Monthly cost of ownership is \$5,409, and rents average \$3,853, making owning \$1,555 per month more costly than renting. Rents rose 3.3% year-over-year. The current capitalization rate (rent/price) is 4.4%.