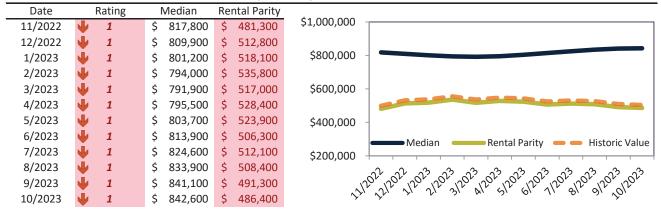

## Market Timing Rating and Valuations: Ventura County and Major Cities and Zips

| Study Area |   | Rating |      | Median    | Re | ntal Parity | % Over/Under<br>Rental Parity | Historic<br>Premium | % Over/Under<br>Historic Prem. |
|------------|---|--------|------|-----------|----|-------------|-------------------------------|---------------------|--------------------------------|
| 93015      | • | 1      | \$   | 645,900   | \$ | 445,600     | <b>45.0%</b>                  | -12.6%              | <b>57.6%</b>                   |
| 93021      | • | 1      | \$   | 908,600   | \$ | 520,100     | <b>74.7</b> %                 | 6.3%                | 68.4%                          |
| 93022      | • | 1      | \$   | 835,800   | \$ | 486,300     | <b>71.9</b> %                 | 4.3%                | 67.6%                          |
| 93023      | • | 1      | \$ : | 1,126,400 | \$ | 652,900     | <b>72.5</b> %                 | 4.4%                | <b>59.8%</b>                   |
| 93030      | • | 1      | \$   | 735,100   | \$ | 385,000     | 90.9%                         | -1.7%               | 92.6%                          |
| 93033      | • | 1      | \$   | 647,000   | \$ | 438,100     | 47.6%                         | -9.5%               | <b>57.1%</b>                   |
| 93035      | • | 1      | \$   | 885,600   | \$ | 618,800     | 43.2%                         | 7.4%                | 35.8%                          |
| 93036      | • | 1      | \$   | 742,000   | \$ | 447,900     | 65.6%                         | -2.3%               | 67.9%                          |
| 93041      | • | 1      | \$   | 590,700   | \$ | 363,400     | 62.6%                         | -14.0%              | <b>76.6%</b>                   |
| 93060      | • | 1      | \$   | 650,300   | \$ | 442,300     | <b>47.0</b> %                 | -5.1%               | <b>52.1%</b>                   |
| 93063      | • | 1      | \$   | 796,100   | \$ | 596,400     | 33.5%                         | -1.8%               | 35.3%                          |
| 93065      | • | 1      | \$   | 803,900   | \$ | 596,700     | 34.7%                         | -3.6%               | 38.3%                          |
| 93066      | • | 1      | \$ : | 1,247,300 | \$ | 740,700     | 68.4%                         | 12.7%               | <b>55.7%</b>                   |