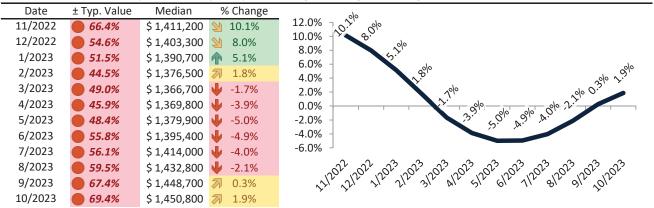

#### Ventura County Housing Market Value & Trends Update

Historically, properties in this market sell at a 1.3% premium. Today's premium is 40.4%. This market is 39.1% overvalued. Median home price is \$835,500. Prices rose 1.2% year-over-year.

Monthly cost of ownership is \$5,409, and rents average \$3,853, making owning \$1,555 per month more costly than renting. Rents rose 3.3% year-over-year. The current capitalization rate (rent/price) is 4.4%.

#### Resale Median and year-over-year percentage change trailing twelve months

#### Rental rate and year-over-year percentage change trailing twelve months

| Date    | % Change      | Rent     | Own      | \$7,000 ¬                                                                                                                                                                                                                                                                                                                                                                                                                                                                                                                                                                                                                                                                                                                                                                                                                                                                                                                                                                                                                                                                                                                                                                                                                                                                                                                                                                                                                                                                                                                                                                                                                                                                                                                                                                                                                                                                                                                                                                                                                                                                                                                      |
|---------|---------------|----------|----------|--------------------------------------------------------------------------------------------------------------------------------------------------------------------------------------------------------------------------------------------------------------------------------------------------------------------------------------------------------------------------------------------------------------------------------------------------------------------------------------------------------------------------------------------------------------------------------------------------------------------------------------------------------------------------------------------------------------------------------------------------------------------------------------------------------------------------------------------------------------------------------------------------------------------------------------------------------------------------------------------------------------------------------------------------------------------------------------------------------------------------------------------------------------------------------------------------------------------------------------------------------------------------------------------------------------------------------------------------------------------------------------------------------------------------------------------------------------------------------------------------------------------------------------------------------------------------------------------------------------------------------------------------------------------------------------------------------------------------------------------------------------------------------------------------------------------------------------------------------------------------------------------------------------------------------------------------------------------------------------------------------------------------------------------------------------------------------------------------------------------------------|
| 11/2022 | <b>2</b> 8.3% | \$ 3,727 | \$ 5,183 | <i>γ.1,</i> 666                                                                                                                                                                                                                                                                                                                                                                                                                                                                                                                                                                                                                                                                                                                                                                                                                                                                                                                                                                                                                                                                                                                                                                                                                                                                                                                                                                                                                                                                                                                                                                                                                                                                                                                                                                                                                                                                                                                                                                                                                                                                                                                |
| 12/2022 | <b>2</b> 7.4% | \$ 3,725 | \$ 4,839 | \$6,000 -                                                                                                                                                                                                                                                                                                                                                                                                                                                                                                                                                                                                                                                                                                                                                                                                                                                                                                                                                                                                                                                                                                                                                                                                                                                                                                                                                                                                                                                                                                                                                                                                                                                                                                                                                                                                                                                                                                                                                                                                                                                                                                                      |
| 1/2023  | <b>6.5%</b>   | \$ 3,722 | \$ 4,757 |                                                                                                                                                                                                                                                                                                                                                                                                                                                                                                                                                                                                                                                                                                                                                                                                                                                                                                                                                                                                                                                                                                                                                                                                                                                                                                                                                                                                                                                                                                                                                                                                                                                                                                                                                                                                                                                                                                                                                                                                                                                                                                                                |
| 2/2023  | <b>5.3%</b>   | \$ 3,705 | \$ 4,580 | \$5,000 - 3,72,75,765,765,765,765,765,765,766,23,653,653,653,653                                                                                                                                                                                                                                                                                                                                                                                                                                                                                                                                                                                                                                                                                                                                                                                                                                                                                                                                                                                                                                                                                                                                                                                                                                                                                                                                                                                                                                                                                                                                                                                                                                                                                                                                                                                                                                                                                                                                                                                                                                                               |
| 3/2023  | 4.8%          | \$ 3,737 | \$ 4,751 | \$\\\\\\\\\\\\\\\\\\\\\\\\\\\\\\\\\\\\\                                                                                                                                                                                                                                                                                                                                                                                                                                                                                                                                                                                                                                                                                                                                                                                                                                                                                                                                                                                                                                                                                                                                                                                                                                                                                                                                                                                                                                                                                                                                                                                                                                                                                                                                                                                                                                                                                                                                                                                                                                                                                        |
| 4/2023  | 4.3%          | \$ 3,775 | \$ 4,681 | \$4,000                                                                                                                                                                                                                                                                                                                                                                                                                                                                                                                                                                                                                                                                                                                                                                                                                                                                                                                                                                                                                                                                                                                                                                                                                                                                                                                                                                                                                                                                                                                                                                                                                                                                                                                                                                                                                                                                                                                                                                                                                                                                                                                        |
| 5/2023  | 4.0%          | \$ 3,797 | \$ 4,767 | \$3,000 -                                                                                                                                                                                                                                                                                                                                                                                                                                                                                                                                                                                                                                                                                                                                                                                                                                                                                                                                                                                                                                                                                                                                                                                                                                                                                                                                                                                                                                                                                                                                                                                                                                                                                                                                                                                                                                                                                                                                                                                                                                                                                                                      |
| 6/2023  | <b>3.5%</b>   | \$ 3,786 | \$ 4,988 | Rent Own Historic Cost to Own Relative to Rent                                                                                                                                                                                                                                                                                                                                                                                                                                                                                                                                                                                                                                                                                                                                                                                                                                                                                                                                                                                                                                                                                                                                                                                                                                                                                                                                                                                                                                                                                                                                                                                                                                                                                                                                                                                                                                                                                                                                                                                                                                                                                 |
| 7/2023  | <b>3.2%</b>   | \$ 3,794 | \$ 4,993 | \$2,000                                                                                                                                                                                                                                                                                                                                                                                                                                                                                                                                                                                                                                                                                                                                                                                                                                                                                                                                                                                                                                                                                                                                                                                                                                                                                                                                                                                                                                                                                                                                                                                                                                                                                                                                                                                                                                                                                                                                                                                                                                                                                                                        |
| 8/2023  | 3.1%          | \$ 3,820 | \$ 5,093 | \( \alpha^2 \) \( \al |
| 9/2023  | <b>3.2%</b>   | \$ 3,843 | \$ 5,335 | 21/2022 1/2023 1/2023 1/2023 1/2023 1/2023 1/2023 1/2023 1/2023 1/2023 1/2023 1/2023 1/2023 1/2023 1/2023 1/2023 1/2023 1/2023 1/2023 1/2023 1/2023 1/2023 1/2023 1/2023 1/2023 1/2023 1/2023 1/2023 1/2023 1/2023 1/2023 1/2023 1/2023 1/2023 1/2023 1/2023 1/2023 1/2023 1/2023 1/2023 1/2023 1/2023 1/2023 1/2023 1/2023 1/2023 1/2023 1/2023 1/2023 1/2023 1/2023 1/2023 1/2023 1/2023 1/2023 1/2023 1/2023 1/2023 1/2023 1/2023 1/2023 1/2023 1/2023 1/2023 1/2023 1/2023 1/2023 1/2023 1/2023 1/2023 1/2023 1/2023 1/2023 1/2023 1/2023 1/2023 1/2023 1/2023 1/2023 1/2023 1/2023 1/2023 1/2023 1/2023 1/2023 1/2023 1/2023 1/2023 1/2023 1/2023 1/2023 1/2023 1/2023 1/2023 1/2023 1/2023 1/2023 1/2023 1/2023 1/2023 1/2023 1/2023 1/2023 1/2023 1/2023 1/2023 1/2023 1/2023 1/2023 1/2023 1/2023 1/2023 1/2023 1/2023 1/2023 1/2023 1/2023 1/2023 1/2023 1/2023 1/2023 1/2023 1/2023 1/2023 1/2023 1/2023 1/2023 1/2023 1/2023 1/2023 1/2023 1/2023 1/2023 1/2023 1/2023 1/2023 1/2023 1/2023 1/2023 1/2023 1/2023 1/2023 1/2023 1/2023 1/2023 1/2023 1/2023 1/2023 1/2023 1/2023 1/2023 1/2023 1/2023 1/2023 1/2023 1/2023 1/2023 1/2023 1/2023 1/2023 1/2023 1/2023 1/2023 1/2023 1/2023 1/2023 1/2023 1/2023 1/2023 1/2023 1/2023 1/2023 1/2023 1/2023 1/2023 1/2023 1/2023 1/2023 1/2023 1/2023 1/2023 1/2023 1/2023 1/2023 1/2023 1/2023 1/2023 1/2023 1/2023 1/2023 1/2023 1/2023 1/2023 1/2023 1/2023 1/2023 1/2023 1/2023 1/2023 1/2023 1/2023 1/2023 1/2023 1/2023 1/2023 1/2023 1/2023 1/2023 1/2023 1/2023 1/2023 1/2023 1/2023 1/2023 1/2023 1/2023 1/2023 1/2023 1/2023 1/2023 1/2023 1/2023 1/2023 1/2023 1/2023 1/2023 1/2023 1/2023 1/2023 1/2023 1/2023 1/2023 1/2023 1/2023 1/2023 1/2023 1/2023 1/2023 1/2023 1/2023 1/2023 1/2023 1/2023 1/2023 1/2023 1/2023 1/2023 1/2023 1/2023 1/2023 1/2023 1/2023 1/2023 1/2023 1/2023 1/2023 1/2023 1/2023 1/2023 1/2023 1/2023 1/2023 1/2023 1/2023 1/2023 1/2023 1/2023 1/2023 1/2023 1/2023 1/2023 1/2023 1/2023 1/2020 1/2020 1/202 1/202 1/202 1/2020 1/202 1/2020 1/2020 1/2020 1/2020 1/2020 1/2020 1/2020 1/2020 1/2020 1/2020 1/2020 1/2020 1/202 |
| 10/2023 | <b>3.3%</b>   | \$ 3,853 | \$ 5,409 | y y                                                                                                                                                                                                                                                                                                                                                                                                                                                                                                                                                                                                                                                                                                                                                                                                                                                                                                                                                                                                                                                                                                                                                                                                                                                                                                                                                                                                                                                                                                                                                                                                                                                                                                                                                                                                                                                                                                                                                                                                                                                                                                                            |