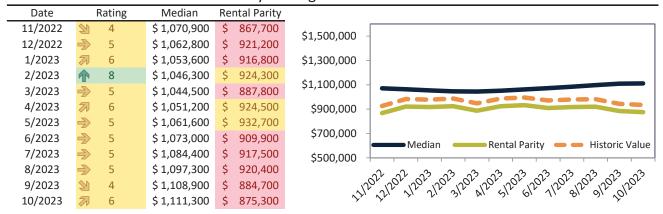

#### Ventura County Housing Market Value & Trends Update

Historically, properties in this market sell at a 1.3% premium. Today's premium is 40.4%. This market is 39.1% overvalued. Median home price is \$835,500. Prices rose 1.2% year-over-year.

Monthly cost of ownership is \$5,409, and rents average \$3,853, making owning \$1,555 per month more costly than renting. Rents rose 3.3% year-over-year. The current capitalization rate (rent/price) is 4.4%.

#### Market rating = 1

#### Median Home Price and Rental Parity trailing twelve months

#### Historic Median Home Price Relative to Rental Parity: Ventura County since January 1988

#### TAIT Housing Report® Market Timing System Rating: Ventura County since January 1988

info@TAIT.com 7 of 54