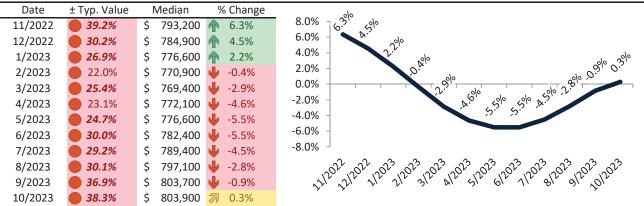

#### Ventura County Housing Market Value & Trends Update

Historically, properties in this market sell at a 1.3% premium. Today's premium is 40.4%. This market is 39.1% overvalued. Median home price is \$835,500. Prices rose 1.2% year-over-year.

Monthly cost of ownership is \$5,409, and rents average \$3,853, making owning \$1,555 per month more costly than renting. Rents rose 3.3% year-over-year. The current capitalization rate (rent/price) is 4.4%.

#### Market rating = 1

#### Rental rate and year-over-year percentage change trailing twelve months

| Date    | % Change      | Rent     | Own      | \$7,000 ¬                                                                                                                                                                                                                                                                                                                                                                                                                                                                                                                                                                                                                                                                                                                                                                                                                                                                                                                                                                                                                                                                                                                                                                                                                                                                                                                                                                                                                                                                                                                                                                                                                                                                                                                                                                                                                                                                                                                                                                                                                                                                                                                      |
|---------|---------------|----------|----------|--------------------------------------------------------------------------------------------------------------------------------------------------------------------------------------------------------------------------------------------------------------------------------------------------------------------------------------------------------------------------------------------------------------------------------------------------------------------------------------------------------------------------------------------------------------------------------------------------------------------------------------------------------------------------------------------------------------------------------------------------------------------------------------------------------------------------------------------------------------------------------------------------------------------------------------------------------------------------------------------------------------------------------------------------------------------------------------------------------------------------------------------------------------------------------------------------------------------------------------------------------------------------------------------------------------------------------------------------------------------------------------------------------------------------------------------------------------------------------------------------------------------------------------------------------------------------------------------------------------------------------------------------------------------------------------------------------------------------------------------------------------------------------------------------------------------------------------------------------------------------------------------------------------------------------------------------------------------------------------------------------------------------------------------------------------------------------------------------------------------------------|
| 11/2022 | <b>2</b> 8.3% | \$ 3,727 | \$ 5,183 | <i>γ.1,</i> 666                                                                                                                                                                                                                                                                                                                                                                                                                                                                                                                                                                                                                                                                                                                                                                                                                                                                                                                                                                                                                                                                                                                                                                                                                                                                                                                                                                                                                                                                                                                                                                                                                                                                                                                                                                                                                                                                                                                                                                                                                                                                                                                |
| 12/2022 | <b>2</b> 7.4% | \$ 3,725 | \$ 4,839 | \$6,000 -                                                                                                                                                                                                                                                                                                                                                                                                                                                                                                                                                                                                                                                                                                                                                                                                                                                                                                                                                                                                                                                                                                                                                                                                                                                                                                                                                                                                                                                                                                                                                                                                                                                                                                                                                                                                                                                                                                                                                                                                                                                                                                                      |
| 1/2023  | <b>6.5%</b>   | \$ 3,722 | \$ 4,757 |                                                                                                                                                                                                                                                                                                                                                                                                                                                                                                                                                                                                                                                                                                                                                                                                                                                                                                                                                                                                                                                                                                                                                                                                                                                                                                                                                                                                                                                                                                                                                                                                                                                                                                                                                                                                                                                                                                                                                                                                                                                                                                                                |
| 2/2023  | <b>5.3%</b>   | \$ 3,705 | \$ 4,580 | \$5,000 - 3,72,75,765,765,765,765,765,765,766,23,653,653,653,653                                                                                                                                                                                                                                                                                                                                                                                                                                                                                                                                                                                                                                                                                                                                                                                                                                                                                                                                                                                                                                                                                                                                                                                                                                                                                                                                                                                                                                                                                                                                                                                                                                                                                                                                                                                                                                                                                                                                                                                                                                                               |
| 3/2023  | 4.8%          | \$ 3,737 | \$ 4,751 | \$\\\\\\\\\\\\\\\\\\\\\\\\\\\\\\\\\\\\\                                                                                                                                                                                                                                                                                                                                                                                                                                                                                                                                                                                                                                                                                                                                                                                                                                                                                                                                                                                                                                                                                                                                                                                                                                                                                                                                                                                                                                                                                                                                                                                                                                                                                                                                                                                                                                                                                                                                                                                                                                                                                        |
| 4/2023  | 4.3%          | \$ 3,775 | \$ 4,681 | \$4,000                                                                                                                                                                                                                                                                                                                                                                                                                                                                                                                                                                                                                                                                                                                                                                                                                                                                                                                                                                                                                                                                                                                                                                                                                                                                                                                                                                                                                                                                                                                                                                                                                                                                                                                                                                                                                                                                                                                                                                                                                                                                                                                        |
| 5/2023  | 4.0%          | \$ 3,797 | \$ 4,767 | \$3,000 -                                                                                                                                                                                                                                                                                                                                                                                                                                                                                                                                                                                                                                                                                                                                                                                                                                                                                                                                                                                                                                                                                                                                                                                                                                                                                                                                                                                                                                                                                                                                                                                                                                                                                                                                                                                                                                                                                                                                                                                                                                                                                                                      |
| 6/2023  | <b>3.5%</b>   | \$ 3,786 | \$ 4,988 | Rent Own Historic Cost to Own Relative to Rent                                                                                                                                                                                                                                                                                                                                                                                                                                                                                                                                                                                                                                                                                                                                                                                                                                                                                                                                                                                                                                                                                                                                                                                                                                                                                                                                                                                                                                                                                                                                                                                                                                                                                                                                                                                                                                                                                                                                                                                                                                                                                 |
| 7/2023  | <b>3.2%</b>   | \$ 3,794 | \$ 4,993 | \$2,000                                                                                                                                                                                                                                                                                                                                                                                                                                                                                                                                                                                                                                                                                                                                                                                                                                                                                                                                                                                                                                                                                                                                                                                                                                                                                                                                                                                                                                                                                                                                                                                                                                                                                                                                                                                                                                                                                                                                                                                                                                                                                                                        |
| 8/2023  | 3.1%          | \$ 3,820 | \$ 5,093 | \( \alpha^2 \) \( \al |
| 9/2023  | <b>3.2%</b>   | \$ 3,843 | \$ 5,335 | 21/2022 1/2023 1/2023 1/2023 1/2023 1/2023 1/2023 1/2023 1/2023 1/2023 1/2023 1/2023 1/2023 1/2023 1/2023 1/2023 1/2023 1/2023 1/2023 1/2023 1/2023 1/2023 1/2023 1/2023 1/2023 1/2023 1/2023 1/2023 1/2023 1/2023 1/2023 1/2023 1/2023 1/2023 1/2023 1/2023 1/2023 1/2023 1/2023 1/2023 1/2023 1/2023 1/2023 1/2023 1/2023 1/2023 1/2023 1/2023 1/2023 1/2023 1/2023 1/2023 1/2023 1/2023 1/2023 1/2023 1/2023 1/2023 1/2023 1/2023 1/2023 1/2023 1/2023 1/2023 1/2023 1/2023 1/2023 1/2023 1/2023 1/2023 1/2023 1/2023 1/2023 1/2023 1/2023 1/2023 1/2023 1/2023 1/2023 1/2023 1/2023 1/2023 1/2023 1/2023 1/2023 1/2023 1/2023 1/2023 1/2023 1/2023 1/2023 1/2023 1/2023 1/2023 1/2023 1/2023 1/2023 1/2023 1/2023 1/2023 1/2023 1/2023 1/2023 1/2023 1/2023 1/2023 1/2023 1/2023 1/2023 1/2023 1/2023 1/2023 1/2023 1/2023 1/2023 1/2023 1/2023 1/2023 1/2023 1/2023 1/2023 1/2023 1/2023 1/2023 1/2023 1/2023 1/2023 1/2023 1/2023 1/2023 1/2023 1/2023 1/2023 1/2023 1/2023 1/2023 1/2023 1/2023 1/2023 1/2023 1/2023 1/2023 1/2023 1/2023 1/2023 1/2023 1/2023 1/2023 1/2023 1/2023 1/2023 1/2023 1/2023 1/2023 1/2023 1/2023 1/2023 1/2023 1/2023 1/2023 1/2023 1/2023 1/2023 1/2023 1/2023 1/2023 1/2023 1/2023 1/2023 1/2023 1/2023 1/2023 1/2023 1/2023 1/2023 1/2023 1/2023 1/2023 1/2023 1/2023 1/2023 1/2023 1/2023 1/2023 1/2023 1/2023 1/2023 1/2023 1/2023 1/2023 1/2023 1/2023 1/2023 1/2023 1/2023 1/2023 1/2023 1/2023 1/2023 1/2023 1/2023 1/2023 1/2023 1/2023 1/2023 1/2023 1/2023 1/2023 1/2023 1/2023 1/2023 1/2023 1/2023 1/2023 1/2023 1/2023 1/2023 1/2023 1/2023 1/2023 1/2023 1/2023 1/2023 1/2023 1/2023 1/2023 1/2023 1/2023 1/2023 1/2023 1/2023 1/2023 1/2023 1/2023 1/2023 1/2023 1/2023 1/2023 1/2023 1/2023 1/2023 1/2023 1/2023 1/2023 1/2023 1/2023 1/2023 1/2023 1/2023 1/2023 1/2023 1/2023 1/2023 1/2023 1/2023 1/2023 1/2023 1/2023 1/2023 1/2023 1/2023 1/2023 1/2023 1/2023 1/2023 1/2023 1/2023 1/2023 1/2023 1/2023 1/2023 1/2023 1/2023 1/2020 1/2020 1/202 1/202 1/202 1/2020 1/202 1/2020 1/2020 1/2020 1/2020 1/2020 1/2020 1/2020 1/2020 1/2020 1/2020 1/2020 1/2020 1/202 |
| 10/2023 | <b>3.3%</b>   | \$ 3,853 | \$ 5,409 | y y                                                                                                                                                                                                                                                                                                                                                                                                                                                                                                                                                                                                                                                                                                                                                                                                                                                                                                                                                                                                                                                                                                                                                                                                                                                                                                                                                                                                                                                                                                                                                                                                                                                                                                                                                                                                                                                                                                                                                                                                                                                                                                                            |