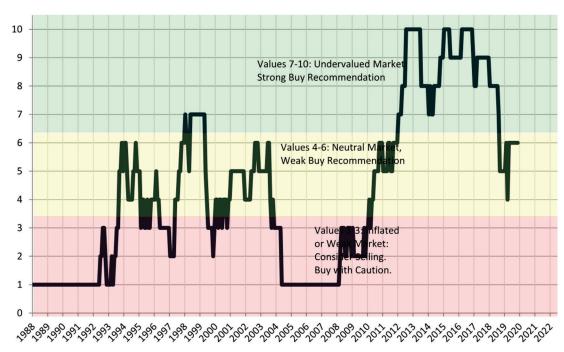

#### TAIT Housing Report® Market Timing System Rating: Ventura County since January 1988

info@TAIT.com 7 of 54