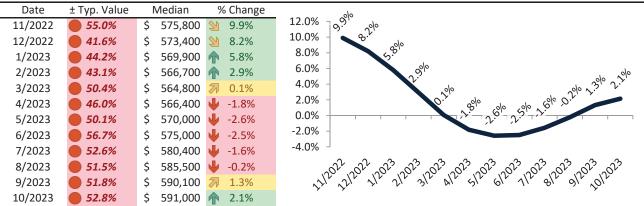

#### Ventura County Housing Market Value & Trends Update

Historically, properties in this market sell at a 1.3% premium. Today's premium is 40.4%. This market is 39.1% overvalued. Median home price is \$835,500. Prices rose 1.2% year-over-year.

Monthly cost of ownership is \$5,409, and rents average \$3,853, making owning \$1,555 per month more costly than renting. Rents rose 3.3% year-over-year. The current capitalization rate (rent/price) is 4.4%.