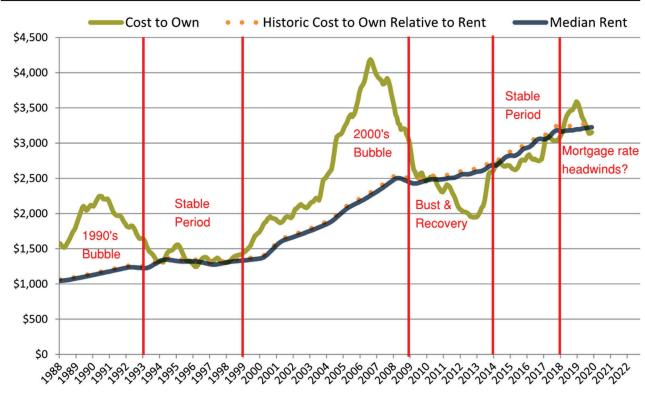

#### Ventura County median rent and monthly cost of ownership since January 1988

info@TAIT.com 5 of 54