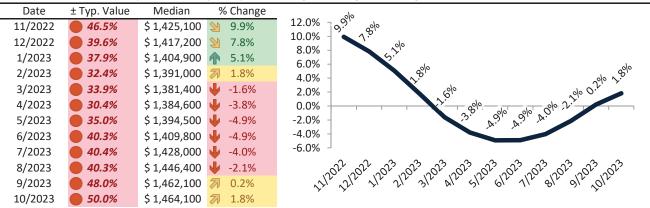

#### Resale \$/SF Year-over-Year Percentage Change: Ventura County since January 1989

Rental \$/SF Year-over-Year Percentage Change: Ventura County since January 1989

info@TAIT.com 6 of 54