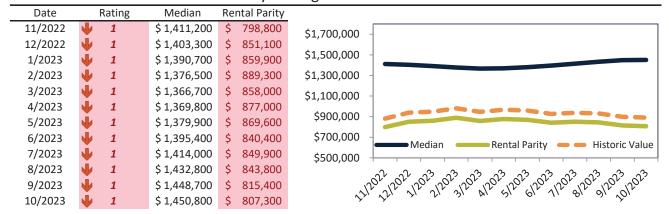

#### Ventura County Housing Market Value & Trends Update

Historically, properties in this market sell at a 1.3% premium. Today's premium is 40.4%. This market is 39.1% overvalued. Median home price is \$835,500. Prices rose 1.2% year-over-year.

Monthly cost of ownership is \$5,409, and rents average \$3,853, making owning \$1,555 per month more costly than renting. Rents rose 3.3% year-over-year. The current capitalization rate (rent/price) is 4.4%.

#### Market rating = 1

#### Median Home Price and Rental Parity trailing twelve months

#### Historic Median Home Price Relative to Rental Parity: Ventura County since January 1988

#### TAIT Housing Report® Market Timing System Rating: Ventura County since January 1988

info@TAIT.com 7 of 54

## Market Timing Rating and Valuations: Ventura County and Major Cities and Zips

| Study Area       | ı  | Rating |      | Median    | Rei | ntal Parity | % Over/Under<br>Rental Parity | Historic<br>Premium | % Over/Under<br>Historic Prem. |
|------------------|----|--------|------|-----------|-----|-------------|-------------------------------|---------------------|--------------------------------|
| Ventura County   | Ψ  | 1      | \$   | 835,500   | \$  | 595,100     | <b>40.4%</b>                  | 1.3%                | <b>39.1%</b>                   |
| Camarillo        | Ψ  | 2      | \$   | 854,200   | \$  | 626,600     | 36.3%                         | 4.4%                | 31.9%                          |
| Fillmore         | Ψ  | 1      | \$   | 640,000   | \$  | 444,900     | <b>43.9</b> %                 | -12.2%              | 56.1%                          |
| Moorpark         | •  | 1      | \$   | 907,900   | \$  | 520,200     | <b>74.5%</b>                  | 6.3%                | 68.2%                          |
| Oak Park         | A  | 6      | \$ : | 1,112,200 | \$  | 872,600     | 27.5%                         | 6.9%                | 20.6%                          |
| Oak View         | •  | 1      | \$   | 842,600   | \$  | 486,400     | 73.2%                         | 3.6%                | 69.6%                          |
| Ojai             | Ψ  | 1      | \$ : | 1,131,700 | \$  | 653,200     | <b>73.2</b> %                 | 13.8%               | <b>59.4%</b>                   |
| Oxnard           | •  | 1      | \$   | 715,700   | \$  | 537,400     | 33.1%                         | -4.5%               | <b>37.6%</b>                   |
| Port Hueneme     | •  | 1      | \$   | 591,000   | \$  | 426,000     | 38.7%                         | -14.1%              | <b>52.8%</b>                   |
| Santa Paula      | •  | 1      | \$   | 651,700   | \$  | 442,500     | <b>47.3</b> %                 | -4.8%               | <b>52.1%</b>                   |
| Simi Valley      | •  | 1      | \$   | 799,700   | \$  | 596,100     | 34.2%                         | -2.6%               | <b>36.8%</b>                   |
| Somis            | •  | 1      | \$ : | 1,501,600 | \$  | 798,200     | 88.2%                         | 13.3%               | <b>74.9%</b>                   |
| Thousand Oaks    | •  | 1      | \$ : | 1,005,100 | \$  | 649,200     | <b>54.8%</b>                  | 5.2%                | <b>49.6%</b>                   |
| Newbury Park     | •  | 1      | \$   | 964,700   | \$  | 571,600     | 68.8%                         | 5.1%                | 63.7%                          |
| Ventura          | 21 | 3      | \$   | 851,400   | \$  | 588,900     | <b>44.6%</b>                  | 5.3%                | 39.3%                          |
| Westlake Village | •  | 1      | \$ : | 1,450,800 | \$  | 807,300     | <b>79.7</b> %                 | 10.3%               | 69.4%                          |
| 91320            | •  | 1      | \$   | 964,200   | \$  | 625,800     | <b>54.1%</b>                  | 5.1%                | <b>49.0%</b>                   |
| 91360            | •  | 1      | \$   | 966,500   | \$  | 663,400     | <b>45.6%</b>                  | 6.5%                | 39.1%                          |
| 91361            | •  | 1      | \$ : | 1,464,100 | \$  | 920,800     | <b>59.0</b> %                 | 9.0%                | <b>50.0%</b>                   |
| 91362            | •  | 1      | \$ : | 1,159,700 | \$  | 784,400     | <b>47.9</b> %                 | 5.5%                | <b>42.4%</b>                   |
| 91377            | A  | 6      | \$ : | 1,111,300 | \$  | 875,300     | 26.9%                         | 6.7%                | 20.2%                          |
| 93001            | Ψ  | 1      | \$   | 947,500   | \$  | 612,400     | 54.7%                         | 12.1%               | 42.6%                          |
| 93003            | •  | 1      | \$   | 854,500   | \$  | 427,300     | 99.9%                         | 3.1%                | 96.8%                          |
| 93004            | •  | 1      | \$   | 817,500   | \$  | 524,500     | <b>55.8%</b>                  | 6.1%                | <b>49.7%</b>                   |
| 93012            | •  | 1      | \$   | 842,900   | \$  | 473,200     | <b>78.1</b> %                 | -0.5%               | 78.6%                          |