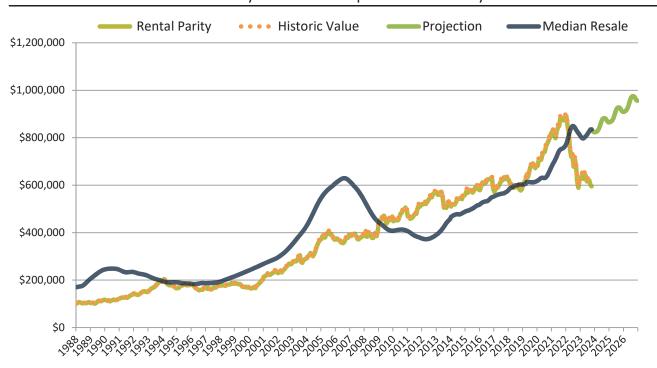

#### Ventura County Housing Market Value & Trends Update

Historically, properties in this market sell at a 1.3% premium. Today's premium is 40.4%. This market is 39.1% overvalued. Median home price is \$835,500. Prices rose 1.2% year-over-year.

#### Ventura County median home price since January 1988

#### Historic Median Home Price Relative to Rental Parity: Ventura County since January 1988