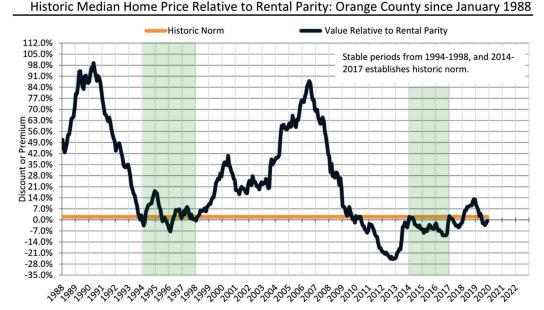

#### Historic Median Home Price Relative to Rental Parity: Ventura County since January 1988