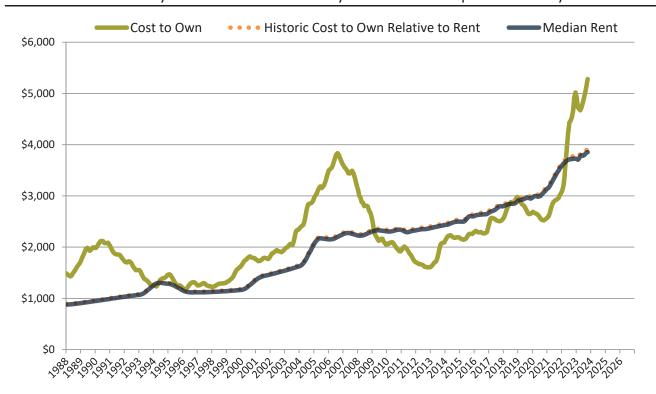

Monthly cost of ownership is \$5,409, and rents average \$3,853, making owning \$1,555 per month more costly than renting. Rents rose 3.3% year-over-year. The current capitalization rate (rent/price) is 4.4%.

#### Ventura County median rent and monthly cost of ownership since January 1988

info@TAIT.com 5 of 54