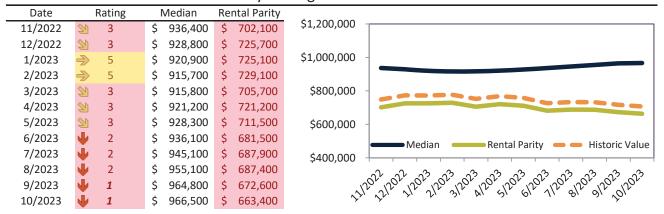

#### Ventura County Housing Market Value & Trends Update

Historically, properties in this market sell at a 1.3% premium. Today's premium is 40.4%. This market is 39.1% overvalued. Median home price is \$835,500. Prices rose 1.2% year-over-year.

Monthly cost of ownership is \$5,409, and rents average \$3,853, making owning \$1,555 per month more costly than renting. Rents rose 3.3% year-over-year. The current capitalization rate (rent/price) is 4.4%.

#### Market rating = 1

#### Median Home Price and Rental Parity trailing twelve months