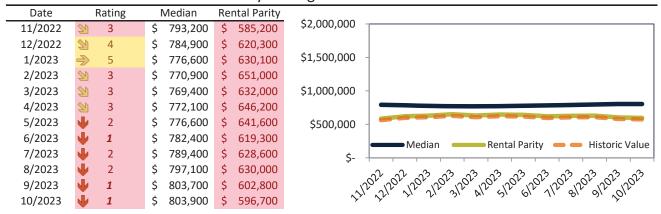

#### Market rating = 2

#### Median Home Price and Rental Parity trailing twelve months