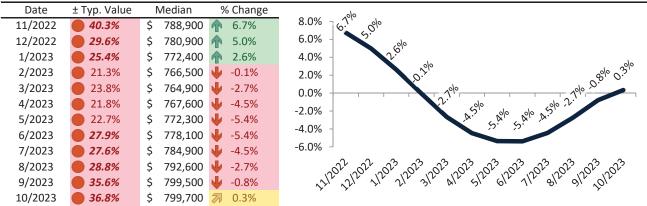

#### Camarillo Housing Market Value & Trends Update

Historically, properties in this market sell at a 4.4% premium. Today's premium is 36.3%. This market is 31.9% overvalued. Median home price is \$854,200. Prices rose 0.2% year-over-year.

Monthly cost of ownership is \$5,530, and rents average \$4,056, making owning \$1,473 per month more costly than renting. Rents rose 3.3% year-over-year. The current capitalization rate (rent/price) is 4.6%.