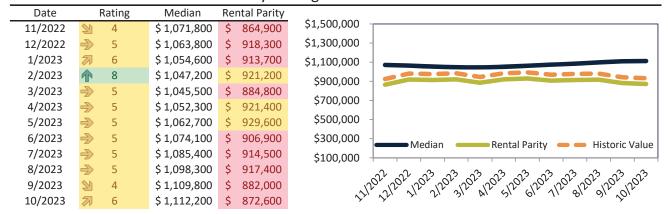

## Market Timing Rating and Valuations: Ventura County and Major Cities and Zips

| Study Area       | ı  | Rating |      | Median    | Rei | ntal Parity | % Over/Under<br>Rental Parity | Historic<br>Premium | % Over/Under<br>Historic Prem. |
|------------------|----|--------|------|-----------|-----|-------------|-------------------------------|---------------------|--------------------------------|
| Ventura County   | Ψ  | 1      | \$   | 835,500   | \$  | 595,100     | <b>40.4%</b>                  | 1.3%                | <b>39.1%</b>                   |
| Camarillo        | Ψ  | 2      | \$   | 854,200   | \$  | 626,600     | 36.3%                         | 4.4%                | 31.9%                          |
| Fillmore         | Ψ  | 1      | \$   | 640,000   | \$  | 444,900     | <b>43.9</b> %                 | -12.2%              | 56.1%                          |
| Moorpark         | •  | 1      | \$   | 907,900   | \$  | 520,200     | <b>74.5%</b>                  | 6.3%                | 68.2%                          |
| Oak Park         | A  | 6      | \$ : | 1,112,200 | \$  | 872,600     | 27.5%                         | 6.9%                | 20.6%                          |
| Oak View         | •  | 1      | \$   | 842,600   | \$  | 486,400     | 73.2%                         | 3.6%                | 69.6%                          |
| Ojai             | Ψ  | 1      | \$ : | 1,131,700 | \$  | 653,200     | <b>73.2</b> %                 | 13.8%               | <b>59.4%</b>                   |
| Oxnard           | •  | 1      | \$   | 715,700   | \$  | 537,400     | 33.1%                         | -4.5%               | <b>37.6%</b>                   |
| Port Hueneme     | •  | 1      | \$   | 591,000   | \$  | 426,000     | 38.7%                         | -14.1%              | <b>52.8%</b>                   |
| Santa Paula      | •  | 1      | \$   | 651,700   | \$  | 442,500     | <b>47.3</b> %                 | -4.8%               | <b>52.1%</b>                   |
| Simi Valley      | •  | 1      | \$   | 799,700   | \$  | 596,100     | 34.2%                         | -2.6%               | <b>36.8%</b>                   |
| Somis            | •  | 1      | \$ : | 1,501,600 | \$  | 798,200     | 88.2%                         | 13.3%               | <b>74.9%</b>                   |
| Thousand Oaks    | •  | 1      | \$ : | 1,005,100 | \$  | 649,200     | <b>54.8%</b>                  | 5.2%                | <b>49.6%</b>                   |
| Newbury Park     | •  | 1      | \$   | 964,700   | \$  | 571,600     | 68.8%                         | 5.1%                | 63.7%                          |
| Ventura          | 21 | 3      | \$   | 851,400   | \$  | 588,900     | <b>44.6%</b>                  | 5.3%                | 39.3%                          |
| Westlake Village | •  | 1      | \$ : | 1,450,800 | \$  | 807,300     | <b>79.7</b> %                 | 10.3%               | 69.4%                          |
| 91320            | •  | 1      | \$   | 964,200   | \$  | 625,800     | <b>54.1%</b>                  | 5.1%                | <b>49.0%</b>                   |
| 91360            | •  | 1      | \$   | 966,500   | \$  | 663,400     | <b>45.6%</b>                  | 6.5%                | 39.1%                          |
| 91361            | •  | 1      | \$ : | 1,464,100 | \$  | 920,800     | <b>59.0</b> %                 | 9.0%                | <b>50.0%</b>                   |
| 91362            | •  | 1      | \$ : | 1,159,700 | \$  | 784,400     | <b>47.9</b> %                 | 5.5%                | <b>42.4%</b>                   |
| 91377            | A  | 6      | \$ : | 1,111,300 | \$  | 875,300     | 26.9%                         | 6.7%                | 20.2%                          |
| 93001            | Ψ  | 1      | \$   | 947,500   | \$  | 612,400     | 54.7%                         | 12.1%               | 42.6%                          |
| 93003            | •  | 1      | \$   | 854,500   | \$  | 427,300     | 99.9%                         | 3.1%                | 96.8%                          |
| 93004            | •  | 1      | \$   | 817,500   | \$  | 524,500     | <b>55.8%</b>                  | 6.1%                | <b>49.7%</b>                   |
| 93012            | •  | 1      | \$   | 842,900   | \$  | 473,200     | <b>78.1</b> %                 | -0.5%               | 78.6%                          |