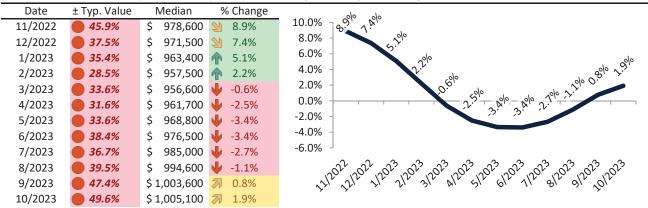

#### Moorpark Housing Market Value & Trends Update

Historically, properties in this market sell at a 6.3% premium. Today's premium is 74.5%. This market is 68.2% overvalued. Median home price is \$907,900. Prices rose 0.2% year-over-year.

Monthly cost of ownership is \$5,877, and rents average \$3,367, making owning \$2,509 per month more costly than renting. Rents fell 5.2% year-over-year. The current capitalization rate (rent/price) is 3.6%.

#### Historic Median Home Price Relative to Rental Parity: Ventura County since January 1988

#### TAIT Housing Report® Market Timing System Rating: Ventura County since January 1988

info@TAIT.com 7 of 54