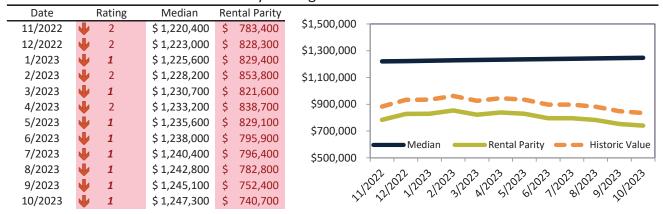

#### Ventura County Housing Market Value & Trends Update

Historically, properties in this market sell at a 1.3% premium. Today's premium is 40.4%. This market is 39.1% overvalued. Median home price is \$835,500. Prices rose 1.2% year-over-year.

Monthly cost of ownership is \$5,409, and rents average \$3,853, making owning \$1,555 per month more costly than renting. Rents rose 3.3% year-over-year. The current capitalization rate (rent/price) is 4.4%.

#### Market rating = 1

#### Historic Median Home Price Relative to Rental Parity: Ventura County since January 1988

#### TAIT Housing Report® Market Timing System Rating: Ventura County since January 1988

info@TAIT.com 7 of 54