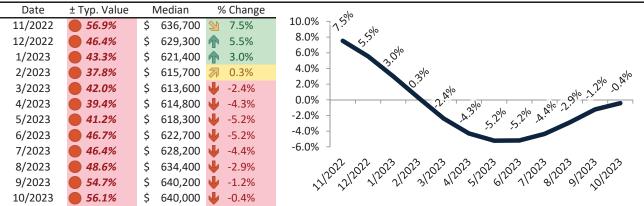

#### Moorpark Housing Market Value & Trends Update

Historically, properties in this market sell at a 6.3% premium. Today's premium is 74.5%. This market is 68.2% overvalued. Median home price is \$907,900. Prices rose 0.2% year-over-year.

Monthly cost of ownership is \$5,877, and rents average \$3,367, making owning \$2,509 per month more costly than renting. Rents fell 5.2% year-over-year. The current capitalization rate (rent/price) is 3.6%.