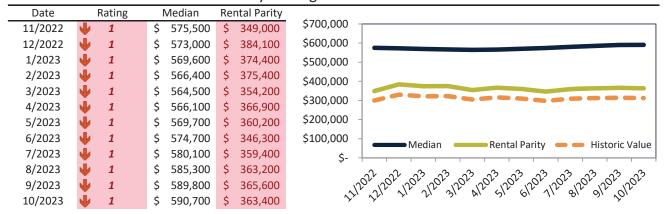

#### Ventura County Housing Market Value & Trends Update

Historically, properties in this market sell at a 1.3% premium. Today's premium is 40.4%. This market is 39.1% overvalued. Median home price is \$835,500. Prices rose 1.2% year-over-year.

Monthly cost of ownership is \$5,409, and rents average \$3,853, making owning \$1,555 per month more costly than renting. Rents rose 3.3% year-over-year. The current capitalization rate (rent/price) is 4.4%.

#### Market rating = 1