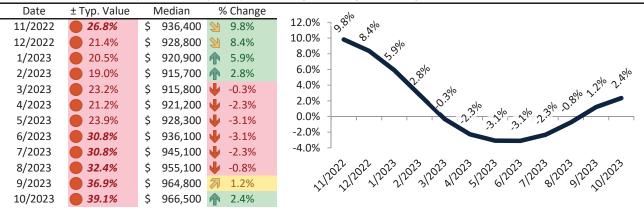

#### Ventura County Housing Market Value & Trends Update

Historically, properties in this market sell at a 1.3% premium. Today's premium is 40.4%. This market is 39.1% overvalued. Median home price is \$835,500. Prices rose 1.2% year-over-year.

#### Historic Median Home Price Relative to Rental Parity: Ventura County since January 1988

#### TAIT Housing Report® Market Timing System Rating: Ventura County since January 1988

info@TAIT.com 7 of 54