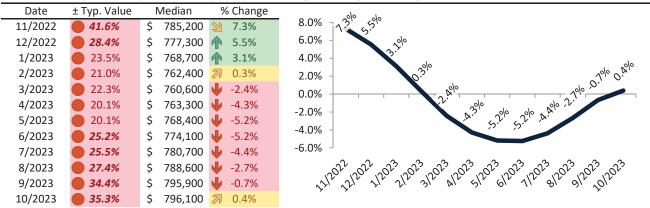

#### Camarillo Housing Market Value & Trends Update

Historically, properties in this market sell at a 4.4% premium. Today's premium is 36.3%. This market is 31.9% overvalued. Median home price is \$854,200. Prices rose 0.2% year-over-year.

Monthly cost of ownership is \$5,530, and rents average \$4,056, making owning \$1,473 per month more costly than renting. Rents rose 3.3% year-over-year. The current capitalization rate (rent/price) is 4.6%.