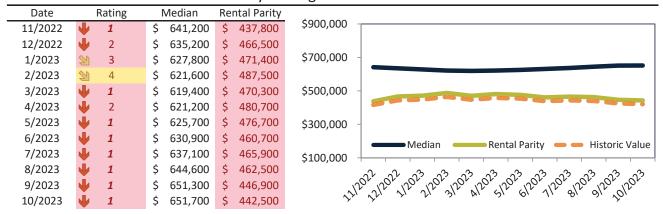

#### Ventura County Housing Market Value & Trends Update

Historically, properties in this market sell at a 1.3% premium. Today's premium is 40.4%. This market is 39.1% overvalued. Median home price is \$835,500. Prices rose 1.2% year-over-year.

Monthly cost of ownership is \$5,409, and rents average \$3,853, making owning \$1,555 per month more costly than renting. Rents rose 3.3% year-over-year. The current capitalization rate (rent/price) is 4.4%.

#### Market rating = 1