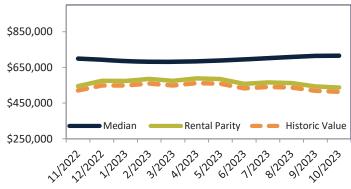

#### Camarillo Housing Market Value & Trends Update

Historically, properties in this market sell at a 4.4% premium. Today's premium is 36.3%. This market is 31.9% overvalued. Median home price is \$854,200. Prices rose 0.2% year-over-year.

Monthly cost of ownership is \$5,530, and rents average \$4,056, making owning \$1,473 per month more costly than renting. Rents rose 3.3% year-over-year. The current capitalization rate (rent/price) is 4.6%.

#### Median Home Price and Rental Parity trailing twelve months