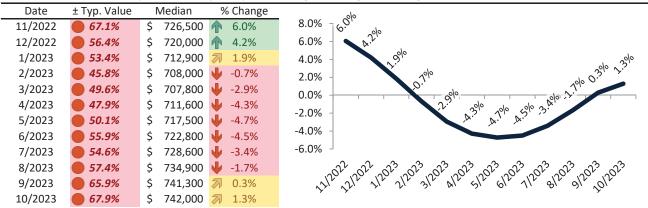

#### Ventura County Housing Market Value & Trends Update

Historically, properties in this market sell at a 1.3% premium. Today's premium is 40.4%. This market is 39.1% overvalued. Median home price is \$835,500. Prices rose 1.2% year-over-year.

Monthly cost of ownership is \$5,409, and rents average \$3,853, making owning \$1,555 per month more costly than renting. Rents rose 3.3% year-over-year. The current capitalization rate (rent/price) is 4.4%.

#### Market rating = 1