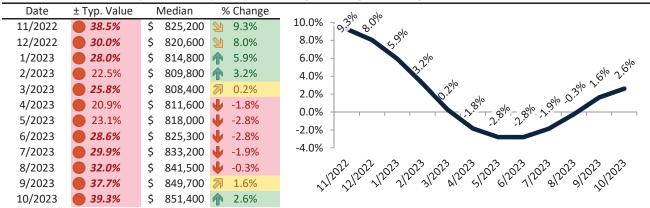

#### Moorpark Housing Market Value & Trends Update

Historically, properties in this market sell at a 6.3% premium. Today's premium is 74.5%. This market is 68.2% overvalued. Median home price is \$907,900. Prices rose 0.2% year-over-year.

Monthly cost of ownership is \$5,877, and rents average \$3,367, making owning \$2,509 per month more costly than renting. Rents fell 5.2% year-over-year. The current capitalization rate (rent/price) is 3.6%.

#### Resale Median and year-over-year percentage change trailing twelve months