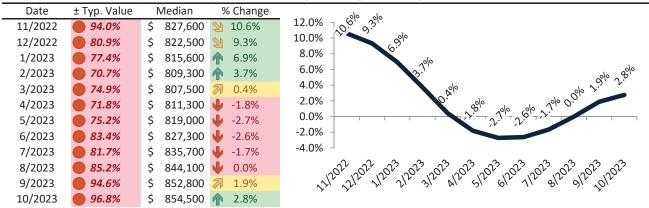

|

info@TAIT.com 33 of 54



Historically, properties in this market sell at a 3.1% premium. Today's premium is 99.9%. This market is 96.8% overvalued. Median home price is \$854,500. Prices rose 2.8% year-over-year.

Monthly cost of ownership is \$5,532, and rents average \$2,766, making owning \$2,765 per month more costly than renting. Rents rose 4.5% year-over-year. The current capitalization rate (rent/price) is 3.1%.

#### Market rating = 1

#### Median Home Price and Rental Parity trailing twelve months



#### Resale Median and year-over-year percentage change trailing twelve months



#### Rental rate and year-over-year percentage change trailing twelve months

| Date    | % Change    | Rent     | Own      |