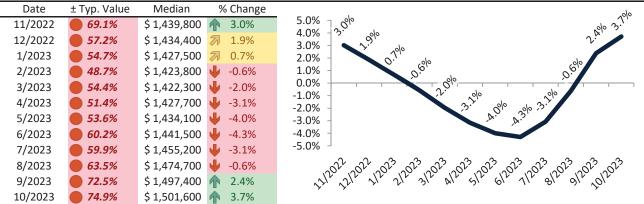

#### Ventura County Housing Market Value & Trends Update

Historically, properties in this market sell at a 1.3% premium. Today's premium is 40.4%. This market is 39.1% overvalued. Median home price is \$835,500. Prices rose 1.2% year-over-year.

Monthly cost of ownership is \$5,409, and rents average \$3,853, making owning \$1,555 per month more costly than renting. Rents rose 3.3% year-over-year. The current capitalization rate (rent/price) is 4.4%.

#### Historic Median Home Price Relative to Rental Parity: Ventura County since January 1988

#### TAIT Housing Report® Market Timing System Rating: Ventura County since January 1988

info@TAIT.com 7 of 54