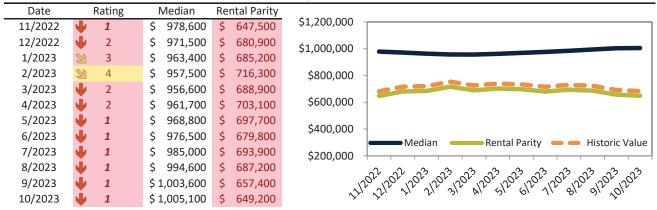

#### Moorpark Housing Market Value & Trends Update

Historically, properties in this market sell at a 6.3% premium. Today's premium is 74.5%. This market is 68.2% overvalued. Median home price is \$907,900. Prices rose 0.2% year-over-year.

Monthly cost of ownership is \$5,877, and rents average \$3,367, making owning \$2,509 per month more costly than renting. Rents fell 5.2% year-over-year. The current capitalization rate (rent/price) is 3.6%.

#### Market rating = 1

## Market Timing Rating and Valuations: Ventura County and Major Cities and Zips

| Study Area       | ı  | Rating |      | Median    | Rei | ntal Parity | % Over/Under<br>Rental Parity | Historic<br>Premium | % Over/Under<br>Historic Prem. |
|------------------|----|--------|------|-----------|-----|-------------|-------------------------------|---------------------|--------------------------------|
| Ventura County   | Ψ  | 1      | \$   | 835,500   | \$  | 595,100     | <b>40.4%</b>                  | 1.3%                | <b>39.1%</b>                   |
| Camarillo        | Ψ  | 2      | \$   | 854,200   | \$  | 626,600     | 36.3%                         | 4.4%                | 31.9%                          |
| Fillmore         | Ψ  | 1      | \$   | 640,000   | \$  | 444,900     | <b>43.9</b> %                 | -12.2%              | 56.1%                          |
| Moorpark         | •  | 1      | \$   | 907,900   | \$  | 520,200     | <b>74.5%</b>                  | 6.3%                | 68.2%                          |
| Oak Park         | A  | 6      | \$ : | 1,112,200 | \$  | 872,600     | 27.5%                         | 6.9%                | 20.6%                          |
| Oak View         | •  | 1      | \$   | 842,600   | \$  | 486,400     | 73.2%                         | 3.6%                | 69.6%                          |
| Ojai             | Ψ  | 1      | \$ : | 1,131,700 | \$  | 653,200     | <b>73.2</b> %                 | 13.8%               | <b>59.4%</b>                   |
| Oxnard           | •  | 1      | \$   | 715,700   | \$  | 537,400     | 33.1%                         | -4.5%               | <b>37.6%</b>                   |
| Port Hueneme     | •  | 1      | \$   | 591,000   | \$  | 426,000     | 38.7%                         | -14.1%              | <b>52.8%</b>                   |
| Santa Paula      | •  | 1      | \$   | 651,700   | \$  | 442,500     | <b>47.3</b> %                 | -4.8%               | <b>52.1%</b>                   |
| Simi Valley      | •  | 1      | \$   | 799,700   | \$  | 596,100     | 34.2%                         | -2.6%               | <b>36.8%</b>                   |
| Somis            | •  | 1      | \$ : | 1,501,600 | \$  | 798,200     | 88.2%                         | 13.3%               | <b>74.9%</b>                   |
| Thousand Oaks    | •  | 1      | \$ : | 1,005,100 | \$  | 649,200     | <b>54.8%</b>                  | 5.2%                | <b>49.6%</b>                   |
| Newbury Park     | •  | 1      | \$   | 964,700   | \$  | 571,600     | 68.8%                         | 5.1%                | 63.7%                          |
| Ventura          | 21 | 3      | \$   | 851,400   | \$  | 588,900     | <b>44.6%</b>                  | 5.3%                | 39.3%                          |
| Westlake Village | •  | 1      | \$ : | 1,450,800 | \$  | 807,300     | <b>79.7</b> %                 | 10.3%               | 69.4%                          |
| 91320            | •  | 1      | \$   | 964,200   | \$  | 625,800     | <b>54.1%</b>                  | 5.1%                | <b>49.0%</b>                   |
| 91360            | •  | 1      | \$   | 966,500   | \$  | 663,400     | <b>45.6%</b>                  | 6.5%                | 39.1%                          |
| 91361            | •  | 1      | \$ : | 1,464,100 | \$  | 920,800     | <b>59.0</b> %                 | 9.0%                | <b>50.0%</b>                   |
| 91362            | •  | 1      | \$ : | 1,159,700 | \$  | 784,400     | <b>47.9</b> %                 | 5.5%                | <b>42.4%</b>                   |
| 91377            | A  | 6      | \$ : | 1,111,300 | \$  | 875,300     | 26.9%                         | 6.7%                | 20.2%                          |
| 93001            | Ψ  | 1      | \$   | 947,500   | \$  | 612,400     | 54.7%                         | 12.1%               | 42.6%                          |
| 93003            | •  | 1      | \$   | 854,500   | \$  | 427,300     | 99.9%                         | 3.1%                | 96.8%                          |
| 93004            | •  | 1      | \$   | 817,500   | \$  | 524,500     | <b>55.8%</b>                  | 6.1%                | <b>49.7%</b>                   |
| 93012            | •  | 1      | \$   | 842,900   | \$  | 473,200     | <b>78.1</b> %                 | -0.5%               | 78.6%                          |