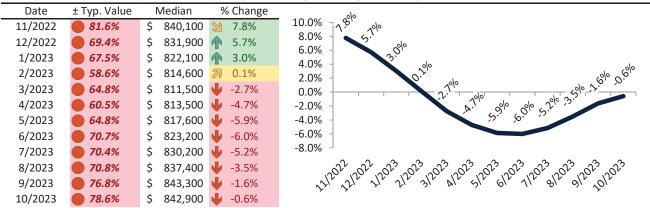

#### Ventura County Housing Market Value & Trends Update

Historically, properties in this market sell at a 1.3% premium. Today's premium is 40.4%. This market is 39.1% overvalued. Median home price is \$835,500. Prices rose 1.2% year-over-year.

Monthly cost of ownership is \$5,409, and rents average \$3,853, making owning \$1,555 per month more costly than renting. Rents rose 3.3% year-over-year. The current capitalization rate (rent/price) is 4.4%.

#### Historic Median Home Price Relative to Rental Parity: Ventura County since January 1988

#### TAIT Housing Report® Market Timing System Rating: Ventura County since January 1988

info@TAIT.com 7 of 54