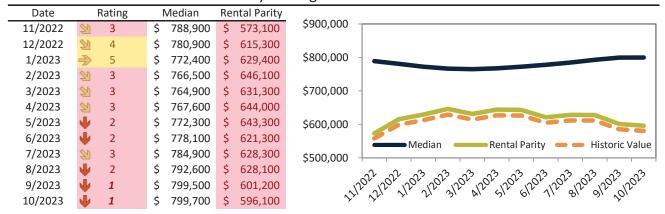

#### Camarillo Housing Market Value & Trends Update

Historically, properties in this market sell at a 4.4% premium. Today's premium is 36.3%. This market is 31.9% overvalued. Median home price is \$854,200. Prices rose 0.2% year-over-year.

Monthly cost of ownership is \$5,530, and rents average \$4,056, making owning \$1,473 per month more costly than renting. Rents rose 3.3% year-over-year. The current capitalization rate (rent/price) is 4.6%.

#### Market rating = 2