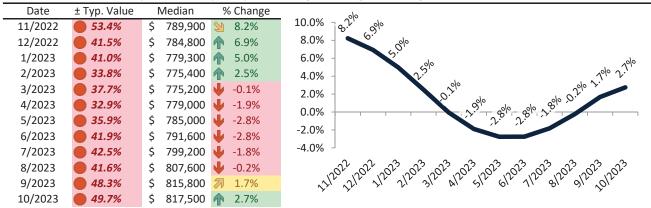

|

info@TAIT.com 34 of 54



Historically, properties in this market sell at a 6.1% premium. Today's premium is 55.8%. This market is 49.7% overvalued. Median home price is \$817,500. Prices rose 2.7% year-over-year.

Monthly cost of ownership is \$5,292, and rents average \$3,396, making owning \$1,896 per month more costly than renting. Rents rose 5.5% year-over-year. The current capitalization rate (rent/price) is 4.0%.

#### Market rating = 1

#### Median Home Price and Rental Parity trailing twelve months



#### Resale Median and year-over-year percentage change trailing twelve months



#### Rental rate and year-over-year percentage change trailing twelve months

| Date    | % ( | Change | Rent |       | Own |       | \$7,000 ¬