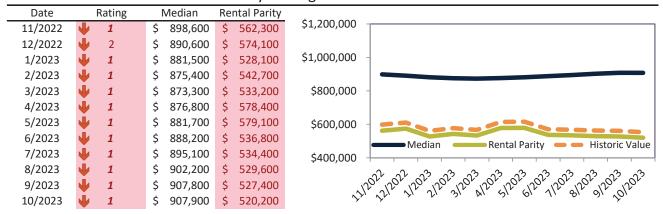

#### Ventura County Housing Market Value & Trends Update

Historically, properties in this market sell at a 1.3% premium. Today's premium is 40.4%. This market is 39.1% overvalued. Median home price is \$835,500. Prices rose 1.2% year-over-year.

Monthly cost of ownership is \$5,409, and rents average \$3,853, making owning \$1,555 per month more costly than renting. Rents rose 3.3% year-over-year. The current capitalization rate (rent/price) is 4.4%.

#### Market rating = 1