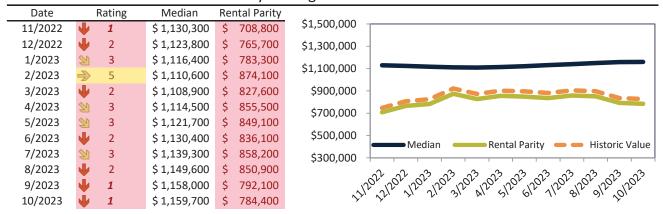

#### Camarillo Housing Market Value & Trends Update

Historically, properties in this market sell at a 4.4% premium. Today's premium is 36.3%. This market is 31.9% overvalued. Median home price is \$854,200. Prices rose 0.2% year-over-year.

Monthly cost of ownership is \$5,530, and rents average \$4,056, making owning \$1,473 per month more costly than renting. Rents rose 3.3% year-over-year. The current capitalization rate (rent/price) is 4.6%.

#### Market rating = 2

#### Median Home Price and Rental Parity trailing twelve months