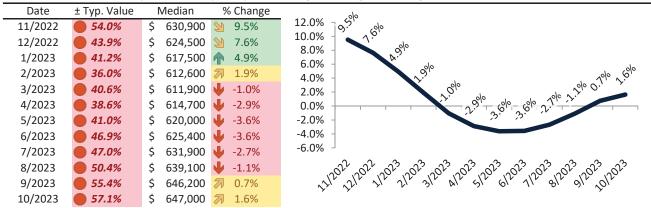

#### Ventura County Housing Market Value & Trends Update

Historically, properties in this market sell at a 1.3% premium. Today's premium is 40.4%. This market is 39.1% overvalued. Median home price is \$835,500. Prices rose 1.2% year-over-year.

Monthly cost of ownership is \$5,409, and rents average \$3,853, making owning \$1,555 per month more costly than renting. Rents rose 3.3% year-over-year. The current capitalization rate (rent/price) is 4.4%.