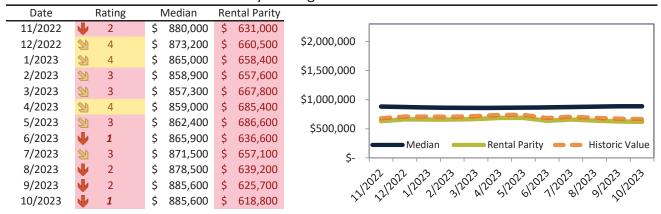

#### Ventura County Housing Market Value & Trends Update

Historically, properties in this market sell at a 1.3% premium. Today's premium is 40.4%. This market is 39.1% overvalued. Median home price is \$835,500. Prices rose 1.2% year-over-year.

Monthly cost of ownership is \$5,409, and rents average \$3,853, making owning \$1,555 per month more costly than renting. Rents rose 3.3% year-over-year. The current capitalization rate (rent/price) is 4.4%.

#### Market rating = 1