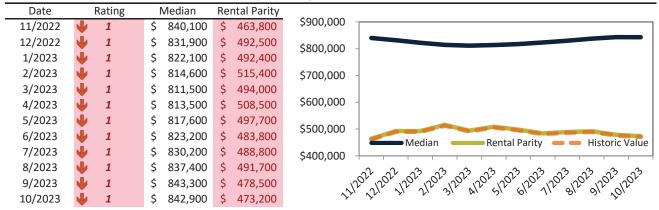

#### Ventura County Housing Market Value & Trends Update

Historically, properties in this market sell at a 1.3% premium. Today's premium is 40.4%. This market is 39.1% overvalued. Median home price is \$835,500. Prices rose 1.2% year-over-year.

Monthly cost of ownership is \$5,409, and rents average \$3,853, making owning \$1,555 per month more costly than renting. Rents rose 3.3% year-over-year. The current capitalization rate (rent/price) is 4.4%.

#### Market rating = 1