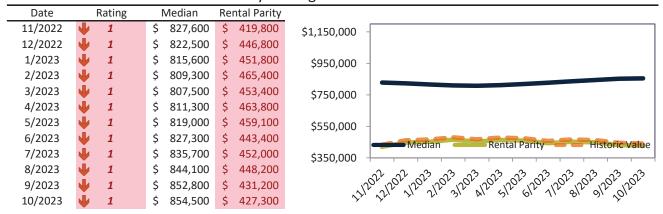

#### Ventura County Housing Market Value & Trends Update

Historically, properties in this market sell at a 1.3% premium. Today's premium is 40.4%. This market is 39.1% overvalued. Median home price is \$835,500. Prices rose 1.2% year-over-year.

Monthly cost of ownership is \$5,409, and rents average \$3,853, making owning \$1,555 per month more costly than renting. Rents rose 3.3% year-over-year. The current capitalization rate (rent/price) is 4.4%.

#### Market rating = 1

#### Median Home Price and Rental Parity trailing twelve months