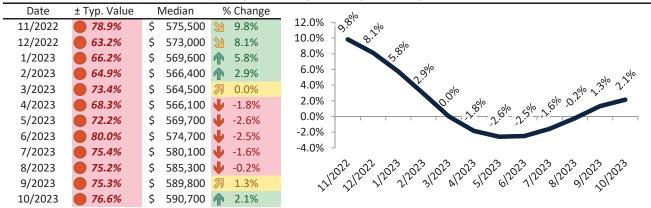

#### Camarillo Housing Market Value & Trends Update

Historically, properties in this market sell at a 4.4% premium. Today's premium is 36.3%. This market is 31.9% overvalued. Median home price is \$854,200. Prices rose 0.2% year-over-year.

Monthly cost of ownership is \$5,530, and rents average \$4,056, making owning \$1,473 per month more costly than renting. Rents rose 3.3% year-over-year. The current capitalization rate (rent/price) is 4.6%.

#### Market rating = 2