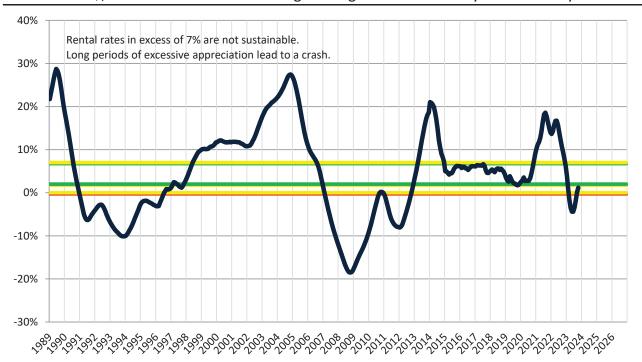

#### Resale \$/SF Year-over-Year Percentage Change: Ventura County since January 1989

Rental \$/SF Year-over-Year Percentage Change: Ventura County since January 1989

info@TAIT.com 6 of 54

Monthly cost of ownership is \$5,409, and rents average \$3,853, making owning \$1,555 per month more costly than renting. Rents rose 3.3% year-over-year. The current capitalization rate (rent/price) is 4.4%.