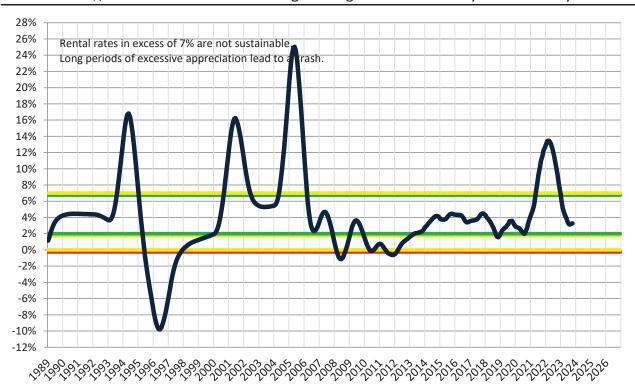

#### Resale \$/SF Year-over-Year Percentage Change: Ventura County since January 1989

Rental \$/SF Year-over-Year Percentage Change: Ventura County since January 1989

info@TAIT.com 6 of 54

Monthly cost of ownership is \$5,409, and rents average \$3,853, making owning \$1,555 per month more costly than renting. Rents rose 3.3% year-over-year. The current capitalization rate (rent/price) is 4.4%.