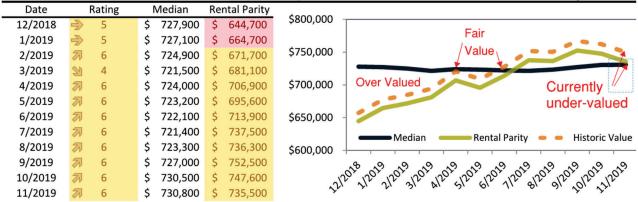

#### Historic Median Home Price Relative to Rental Parity: Ventura County since January 1988

#### TAIT Housing Report® Market Timing System Rating: Ventura County since January 1988

info@TAIT.com 7 of 54