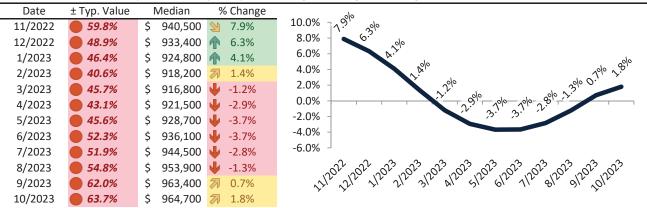

#### Ventura County Housing Market Value & Trends Update

Historically, properties in this market sell at a 1.3% premium. Today's premium is 40.4%. This market is 39.1% overvalued. Median home price is \$835,500. Prices rose 1.2% year-over-year.

Monthly cost of ownership is \$5,409, and rents average \$3,853, making owning \$1,555 per month more costly than renting. Rents rose 3.3% year-over-year. The current capitalization rate (rent/price) is 4.4%.

#### Resale Median and year-over-year percentage change trailing twelve months