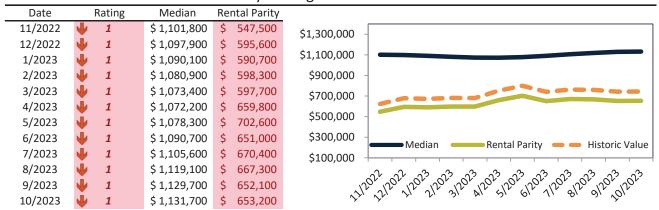

#### Ventura County Housing Market Value & Trends Update

Historically, properties in this market sell at a 1.3% premium. Today's premium is 40.4%. This market is 39.1% overvalued. Median home price is \$835,500. Prices rose 1.2% year-over-year.

Monthly cost of ownership is \$5,409, and rents average \$3,853, making owning \$1,555 per month more costly than renting. Rents rose 3.3% year-over-year. The current capitalization rate (rent/price) is 4.4%.

#### Market rating = 1

#### Median Home Price and Rental Parity trailing twelve months