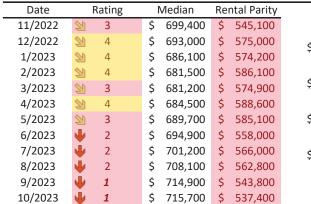

#### Camarillo Housing Market Value & Trends Update

Historically, properties in this market sell at a 4.4% premium. Today's premium is 36.3%. This market is 31.9% overvalued. Median home price is \$854,200. Prices rose 0.2% year-over-year.

Monthly cost of ownership is \$5,530, and rents average \$4,056, making owning \$1,473 per month more costly than renting. Rents rose 3.3% year-over-year. The current capitalization rate (rent/price) is 4.6%.

#### Market rating = 2

#### Median Home Price and Rental Parity trailing twelve months