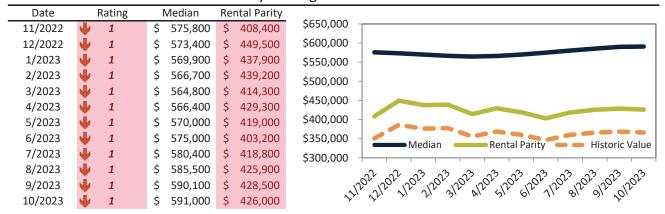

#### Historic Median Home Price Relative to Rental Parity: Ventura County since January 1988

#### TAIT Housing Report® Market Timing System Rating: Ventura County since January 1988

info@TAIT.com 7 of 54