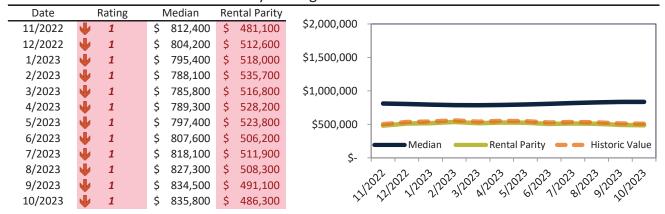

## Market Timing Rating and Valuations: Ventura County and Major Cities and Zips

| Study Area       | ı  | Rating |      | Median    | Rei | ntal Parity | % Over/Under<br>Rental Parity | Historic<br>Premium | % Over/Under<br>Historic Prem. |
|------------------|----|--------|------|-----------|-----|-------------|-------------------------------|---------------------|--------------------------------|
| Ventura County   | Ψ  | 1      | \$   | 835,500   | \$  | 595,100     | <b>40.4%</b>                  | 1.3%                | <b>39.1%</b>                   |
| Camarillo        | Ψ  | 2      | \$   | 854,200   | \$  | 626,600     | 36.3%                         | 4.4%                | 31.9%                          |
| Fillmore         | Ψ  | 1      | \$   | 640,000   | \$  | 444,900     | <b>43.9</b> %                 | -12.2%              | 56.1%                          |
| Moorpark         | •  | 1      | \$   | 907,900   | \$  | 520,200     | <b>74.5%</b>                  | 6.3%                | 68.2%                          |
| Oak Park         | A  | 6      | \$ : | 1,112,200 | \$  | 872,600     | 27.5%                         | 6.9%                | 20.6%                          |
| Oak View         | •  | 1      | \$   | 842,600   | \$  | 486,400     | 73.2%                         | 3.6%                | 69.6%                          |
| Ojai             | Ψ  | 1      | \$ : | 1,131,700 | \$  | 653,200     | <b>73.2</b> %                 | 13.8%               | <b>59.4%</b>                   |
| Oxnard           | •  | 1      | \$   | 715,700   | \$  | 537,400     | 33.1%                         | -4.5%               | <b>37.6%</b>                   |
| Port Hueneme     | •  | 1      | \$   | 591,000   | \$  | 426,000     | 38.7%                         | -14.1%              | <b>52.8%</b>                   |
| Santa Paula      | •  | 1      | \$   | 651,700   | \$  | 442,500     | <b>47.3</b> %                 | -4.8%               | <b>52.1%</b>                   |
| Simi Valley      | •  | 1      | \$   | 799,700   | \$  | 596,100     | 34.2%                         | -2.6%               | <b>36.8%</b>                   |
| Somis            | •  | 1      | \$ : | 1,501,600 | \$  | 798,200     | 88.2%                         | 13.3%               | <b>74.9%</b>                   |
| Thousand Oaks    | •  | 1      | \$ : | 1,005,100 | \$  | 649,200     | <b>54.8%</b>                  | 5.2%                | <b>49.6%</b>                   |
| Newbury Park     | •  | 1      | \$   | 964,700   | \$  | 571,600     | 68.8%                         | 5.1%                | 63.7%                          |
| Ventura          | 21 | 3      | \$   | 851,400   | \$  | 588,900     | <b>44.6%</b>                  | 5.3%                | 39.3%                          |
| Westlake Village | •  | 1      | \$ : | 1,450,800 | \$  | 807,300     | <b>79.7</b> %                 | 10.3%               | 69.4%                          |
| 91320            | •  | 1      | \$   | 964,200   | \$  | 625,800     | <b>54.1%</b>                  | 5.1%                | <b>49.0%</b>                   |
| 91360            | •  | 1      | \$   | 966,500   | \$  | 663,400     | <b>45.6%</b>                  | 6.5%                | 39.1%                          |
| 91361            | •  | 1      | \$ : | 1,464,100 | \$  | 920,800     | <b>59.0</b> %                 | 9.0%                | <b>50.0%</b>                   |
| 91362            | •  | 1      | \$ : | 1,159,700 | \$  | 784,400     | <b>47.9</b> %                 | 5.5%                | <b>42.4%</b>                   |
| 91377            | A  | 6      | \$ : | 1,111,300 | \$  | 875,300     | 26.9%                         | 6.7%                | 20.2%                          |
| 93001            | Ψ  | 1      | \$   | 947,500   | \$  | 612,400     | 54.7%                         | 12.1%               | 42.6%                          |
| 93003            | •  | 1      | \$   | 854,500   | \$  | 427,300     | 99.9%                         | 3.1%                | 96.8%                          |
| 93004            | •  | 1      | \$   | 817,500   | \$  | 524,500     | <b>55.8%</b>                  | 6.1%                | <b>49.7%</b>                   |
| 93012            | •  | 1      | \$   | 842,900   | \$  | 473,200     | <b>78.1</b> %                 | -0.5%               | 78.6%                          |

## Market Timing Rating and Valuations: Ventura County and Major Cities and Zips

| Study Area |   | Rating |      | Median    | Re | ntal Parity | % Over/Under<br>Rental Parity | Historic<br>Premium | % Over/Under<br>Historic Prem. |
|------------|---|--------|------|-----------|----|-------------|-------------------------------|---------------------|--------------------------------|
| 93015      | • | 1      | \$   | 645,900   | \$ | 445,600     | <b>45.0%</b>                  | -12.6%              | <b>57.6%</b>                   |
| 93021      | • | 1      | \$   | 908,600   | \$ | 520,100     | <b>74.7</b> %                 | 6.3%                | 68.4%                          |
| 93022      | • | 1      | \$   | 835,800   | \$ | 486,300     | <b>71.9</b> %                 | 4.3%                | 67.6%                          |
| 93023      | • | 1      | \$ : | 1,126,400 | \$ | 652,900     | <b>72.5</b> %                 | 4.4%                | <b>59.8%</b>                   |
| 93030      | • | 1      | \$   | 735,100   | \$ | 385,000     | 90.9%                         | -1.7%               | 92.6%                          |
| 93033      | • | 1      | \$   | 647,000   | \$ | 438,100     | 47.6%                         | -9.5%               | <b>57.1%</b>                   |
| 93035      | • | 1      | \$   | 885,600   | \$ | 618,800     | 43.2%                         | 7.4%                | 35.8%                          |
| 93036      | • | 1      | \$   | 742,000   | \$ | 447,900     | 65.6%                         | -2.3%               | 67.9%                          |
| 93041      | • | 1      | \$   | 590,700   | \$ | 363,400     | 62.6%                         | -14.0%              | <b>76.6%</b>                   |
| 93060      | • | 1      | \$   | 650,300   | \$ | 442,300     | <b>47.0</b> %                 | -5.1%               | <b>52.1%</b>                   |
| 93063      | • | 1      | \$   | 796,100   | \$ | 596,400     | 33.5%                         | -1.8%               | 35.3%                          |
| 93065      | • | 1      | \$   | 803,900   | \$ | 596,700     | 34.7%                         | -3.6%               | 38.3%                          |
| 93066      | • | 1      | \$ : | 1,247,300 | \$ | 740,700     | 68.4%                         | 12.7%               | <b>55.7%</b>                   |