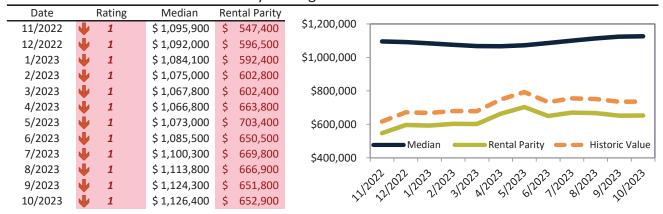

## Market Timing Rating and Valuations: Ventura County and Major Cities and Zips

| Study Area       | ı  | Rating |      | Median    | Rei | ntal Parity | % Over/Under<br>Rental Parity | Historic<br>Premium | % Over/Under<br>Historic Prem. |
|------------------|----|--------|------|-----------|-----|-------------|-------------------------------|---------------------|--------------------------------|
| Ventura County   | Ψ  | 1      | \$   | 835,500   | \$  | 595,100     | <b>40.4%</b>                  | 1.3%                | <b>39.1%</b>                   |
| Camarillo        | Ψ  | 2      | \$   | 854,200   | \$  | 626,600     | 36.3%                         | 4.4%                | 31.9%                          |
| Fillmore         | Ψ  | 1      | \$   | 640,000   | \$  | 444,900     | <b>43.9</b> %                 | -12.2%              | 56.1%                          |
| Moorpark         | •  | 1      | \$   | 907,900   | \$  | 520,200     | <b>74.5%</b>                  | 6.3%                | 68.2%                          |
| Oak Park         | A  | 6      | \$ : | 1,112,200 | \$  | 872,600     | 27.5%                         | 6.9%                | 20.6%                          |
| Oak View         | •  | 1      | \$   | 842,600   | \$  | 486,400     | 73.2%                         | 3.6%                | 69.6%                          |
| Ojai             | Ψ  | 1      | \$ : | 1,131,700 | \$  | 653,200     | <b>73.2</b> %                 | 13.8%               | <b>59.4%</b>                   |
| Oxnard           | •  | 1      | \$   | 715,700   | \$  | 537,400     | 33.1%                         | -4.5%               | <b>37.6%</b>                   |
| Port Hueneme     | •  | 1      | \$   | 591,000   | \$  | 426,000     | 38.7%                         | -14.1%              | <b>52.8%</b>                   |
| Santa Paula      | •  | 1      | \$   | 651,700   | \$  | 442,500     | <b>47.3</b> %                 | -4.8%               | <b>52.1%</b>                   |
| Simi Valley      | •  | 1      | \$   | 799,700   | \$  | 596,100     | 34.2%                         | -2.6%               | <b>36.8%</b>                   |
| Somis            | •  | 1      | \$ : | 1,501,600 | \$  | 798,200     | 88.2%                         | 13.3%               | <b>74.9%</b>                   |
| Thousand Oaks    | •  | 1      | \$ : | 1,005,100 | \$  | 649,200     | <b>54.8%</b>                  | 5.2%                | <b>49.6%</b>                   |
| Newbury Park     | •  | 1      | \$   | 964,700   | \$  | 571,600     | 68.8%                         | 5.1%                | 63.7%                          |
| Ventura          | 21 | 3      | \$   | 851,400   | \$  | 588,900     | <b>44.6%</b>                  | 5.3%                | 39.3%                          |
| Westlake Village | •  | 1      | \$ : | 1,450,800 | \$  | 807,300     | <b>79.7</b> %                 | 10.3%               | 69.4%                          |
| 91320            | •  | 1      | \$   | 964,200   | \$  | 625,800     | <b>54.1%</b>                  | 5.1%                | <b>49.0%</b>                   |
| 91360            | •  | 1      | \$   | 966,500   | \$  | 663,400     | <b>45.6%</b>                  | 6.5%                | 39.1%                          |
| 91361            | •  | 1      | \$ : | 1,464,100 | \$  | 920,800     | <b>59.0</b> %                 | 9.0%                | <b>50.0%</b>                   |
| 91362            | •  | 1      | \$ : | 1,159,700 | \$  | 784,400     | <b>47.9</b> %                 | 5.5%                | <b>42.4%</b>                   |
| 91377            | A  | 6      | \$ : | 1,111,300 | \$  | 875,300     | 26.9%                         | 6.7%                | 20.2%                          |
| 93001            | Ψ  | 1      | \$   | 947,500   | \$  | 612,400     | 54.7%                         | 12.1%               | 42.6%                          |
| 93003            | •  | 1      | \$   | 854,500   | \$  | 427,300     | 99.9%                         | 3.1%                | 96.8%                          |
| 93004            | •  | 1      | \$   | 817,500   | \$  | 524,500     | <b>55.8%</b>                  | 6.1%                | <b>49.7%</b>                   |
| 93012            | •  | 1      | \$   | 842,900   | \$  | 473,200     | <b>78.1</b> %                 | -0.5%               | 78.6%                          |

## Market Timing Rating and Valuations: Ventura County and Major Cities and Zips

| Study Area |   | Rating |      | Median    | Re | ntal Parity | % Over/Under<br>Rental Parity | Historic<br>Premium | % Over/Under<br>Historic Prem. |
|------------|---|--------|------|-----------|----|-------------|-------------------------------|---------------------|--------------------------------|
| 93015      | • | 1      | \$   | 645,900   | \$ | 445,600     | <b>45.0%</b>                  | -12.6%              | <b>57.6%</b>                   |
| 93021      | • | 1      | \$   | 908,600   | \$ | 520,100     | <b>74.7</b> %                 | 6.3%                | 68.4%                          |
| 93022      | • | 1      | \$   | 835,800   | \$ | 486,300     | <b>71.9</b> %                 | 4.3%                | 67.6%                          |
| 93023      | • | 1      | \$ : | 1,126,400 | \$ | 652,900     | <b>72.5</b> %                 | 4.4%                | <b>59.8%</b>                   |
| 93030      | • | 1      | \$   | 735,100   | \$ | 385,000     | 90.9%                         | -1.7%               | 92.6%                          |
| 93033      | • | 1      | \$   | 647,000   | \$ | 438,100     | 47.6%                         | -9.5%               | <b>57.1%</b>                   |
| 93035      | • | 1      | \$   | 885,600   | \$ | 618,800     | 43.2%                         | 7.4%                | 35.8%                          |
| 93036      | • | 1      | \$   | 742,000   | \$ | 447,900     | 65.6%                         | -2.3%               | 67.9%                          |
| 93041      | • | 1      | \$   | 590,700   | \$ | 363,400     | 62.6%                         | -14.0%              | <b>76.6%</b>                   |
| 93060      | • | 1      | \$   | 650,300   | \$ | 442,300     | <b>47.0</b> %                 | -5.1%               | <b>52.1%</b>                   |
| 93063      | • | 1      | \$   | 796,100   | \$ | 596,400     | 33.5%                         | -1.8%               | 35.3%                          |
| 93065      | • | 1      | \$   | 803,900   | \$ | 596,700     | 34.7%                         | -3.6%               | 38.3%                          |
| 93066      | • | 1      | \$ : | 1,247,300 | \$ | 740,700     | 68.4%                         | 12.7%               | <b>55.7%</b>                   |