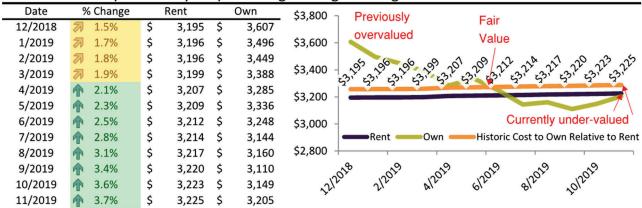

#### Ventura County Housing Market Value & Trends Update

Historically, properties in this market sell at a 1.3% premium. Today's premium is 40.4%. This market is 39.1% overvalued. Median home price is \$835,500. Prices rose 1.2% year-over-year.

Monthly cost of ownership is \$5,409, and rents average \$3,853, making owning \$1,555 per month more costly than renting. Rents rose 3.3% year-over-year. The current capitalization rate (rent/price) is 4.4%.

#### Rental rate and year-over-year percentage change trailing twelve months

| Date    | % Change      | Rent     | Own      | \$7,000 ¬                                                                                                                                                                                                                                                                                                                                                                                                                                                                                                                                                                                                                                                                                                                                                                                                                                                                                                                                                                                                                                                                                                                                                                                                                                                                                                                                                                                                                                                                                                                                                                                                                                                                                                                                                                                                                                                                                                                                                                                                                                                                                                                      |
|---------|---------------|----------|----------|--------------------------------------------------------------------------------------------------------------------------------------------------------------------------------------------------------------------------------------------------------------------------------------------------------------------------------------------------------------------------------------------------------------------------------------------------------------------------------------------------------------------------------------------------------------------------------------------------------------------------------------------------------------------------------------------------------------------------------------------------------------------------------------------------------------------------------------------------------------------------------------------------------------------------------------------------------------------------------------------------------------------------------------------------------------------------------------------------------------------------------------------------------------------------------------------------------------------------------------------------------------------------------------------------------------------------------------------------------------------------------------------------------------------------------------------------------------------------------------------------------------------------------------------------------------------------------------------------------------------------------------------------------------------------------------------------------------------------------------------------------------------------------------------------------------------------------------------------------------------------------------------------------------------------------------------------------------------------------------------------------------------------------------------------------------------------------------------------------------------------------|
| 11/2022 | <b>2</b> 8.3% | \$ 3,727 | \$ 5,183 | <i>γ.1,</i> 666                                                                                                                                                                                                                                                                                                                                                                                                                                                                                                                                                                                                                                                                                                                                                                                                                                                                                                                                                                                                                                                                                                                                                                                                                                                                                                                                                                                                                                                                                                                                                                                                                                                                                                                                                                                                                                                                                                                                                                                                                                                                                                                |
| 12/2022 | <b>2</b> 7.4% | \$ 3,725 | \$ 4,839 | \$6,000 -                                                                                                                                                                                                                                                                                                                                                                                                                                                                                                                                                                                                                                                                                                                                                                                                                                                                                                                                                                                                                                                                                                                                                                                                                                                                                                                                                                                                                                                                                                                                                                                                                                                                                                                                                                                                                                                                                                                                                                                                                                                                                                                      |
| 1/2023  | <b>6.5%</b>   | \$ 3,722 | \$ 4,757 |                                                                                                                                                                                                                                                                                                                                                                                                                                                                                                                                                                                                                                                                                                                                                                                                                                                                                                                                                                                                                                                                                                                                                                                                                                                                                                                                                                                                                                                                                                                                                                                                                                                                                                                                                                                                                                                                                                                                                                                                                                                                                                                                |
| 2/2023  | <b>5.3%</b>   | \$ 3,705 | \$ 4,580 | \$5,000 - 3,72,75,765,765,765,765,765,765,766,23,653,653,653,653                                                                                                                                                                                                                                                                                                                                                                                                                                                                                                                                                                                                                                                                                                                                                                                                                                                                                                                                                                                                                                                                                                                                                                                                                                                                                                                                                                                                                                                                                                                                                                                                                                                                                                                                                                                                                                                                                                                                                                                                                                                               |
| 3/2023  | 4.8%          | \$ 3,737 | \$ 4,751 | \$\\\\\\\\\\\\\\\\\\\\\\\\\\\\\\\\\\\\\                                                                                                                                                                                                                                                                                                                                                                                                                                                                                                                                                                                                                                                                                                                                                                                                                                                                                                                                                                                                                                                                                                                                                                                                                                                                                                                                                                                                                                                                                                                                                                                                                                                                                                                                                                                                                                                                                                                                                                                                                                                                                        |
| 4/2023  | 4.3%          | \$ 3,775 | \$ 4,681 | \$4,000                                                                                                                                                                                                                                                                                                                                                                                                                                                                                                                                                                                                                                                                                                                                                                                                                                                                                                                                                                                                                                                                                                                                                                                                                                                                                                                                                                                                                                                                                                                                                                                                                                                                                                                                                                                                                                                                                                                                                                                                                                                                                                                        |
| 5/2023  | 4.0%          | \$ 3,797 | \$ 4,767 | \$3,000 -                                                                                                                                                                                                                                                                                                                                                                                                                                                                                                                                                                                                                                                                                                                                                                                                                                                                                                                                                                                                                                                                                                                                                                                                                                                                                                                                                                                                                                                                                                                                                                                                                                                                                                                                                                                                                                                                                                                                                                                                                                                                                                                      |
| 6/2023  | <b>3.5%</b>   | \$ 3,786 | \$ 4,988 | Rent Own Historic Cost to Own Relative to Rent                                                                                                                                                                                                                                                                                                                                                                                                                                                                                                                                                                                                                                                                                                                                                                                                                                                                                                                                                                                                                                                                                                                                                                                                                                                                                                                                                                                                                                                                                                                                                                                                                                                                                                                                                                                                                                                                                                                                                                                                                                                                                 |
| 7/2023  | <b>3.2%</b>   | \$ 3,794 | \$ 4,993 | \$2,000                                                                                                                                                                                                                                                                                                                                                                                                                                                                                                                                                                                                                                                                                                                                                                                                                                                                                                                                                                                                                                                                                                                                                                                                                                                                                                                                                                                                                                                                                                                                                                                                                                                                                                                                                                                                                                                                                                                                                                                                                                                                                                                        |
| 8/2023  | 3.1%          | \$ 3,820 | \$ 5,093 | \( \alpha^2 \) \( \al |
| 9/2023  | <b>3.2%</b>   | \$ 3,843 | \$ 5,335 | 21/2022 1/2023 1/2023 1/2023 1/2023 1/2023 1/2023 1/2023 1/2023 1/2023 1/2023 1/2023 1/2023 1/2023 1/2023 1/2023 1/2023 1/2023 1/2023 1/2023 1/2023 1/2023 1/2023 1/2023 1/2023 1/2023 1/2023 1/2023 1/2023 1/2023 1/2023 1/2023 1/2023 1/2023 1/2023 1/2023 1/2023 1/2023 1/2023 1/2023 1/2023 1/2023 1/2023 1/2023 1/2023 1/2023 1/2023 1/2023 1/2023 1/2023 1/2023 1/2023 1/2023 1/2023 1/2023 1/2023 1/2023 1/2023 1/2023 1/2023 1/2023 1/2023 1/2023 1/2023 1/2023 1/2023 1/2023 1/2023 1/2023 1/2023 1/2023 1/2023 1/2023 1/2023 1/2023 1/2023 1/2023 1/2023 1/2023 1/2023 1/2023 1/2023 1/2023 1/2023 1/2023 1/2023 1/2023 1/2023 1/2023 1/2023 1/2023 1/2023 1/2023 1/2023 1/2023 1/2023 1/2023 1/2023 1/2023 1/2023 1/2023 1/2023 1/2023 1/2023 1/2023 1/2023 1/2023 1/2023 1/2023 1/2023 1/2023 1/2023 1/2023 1/2023 1/2023 1/2023 1/2023 1/2023 1/2023 1/2023 1/2023 1/2023 1/2023 1/2023 1/2023 1/2023 1/2023 1/2023 1/2023 1/2023 1/2023 1/2023 1/2023 1/2023 1/2023 1/2023 1/2023 1/2023 1/2023 1/2023 1/2023 1/2023 1/2023 1/2023 1/2023 1/2023 1/2023 1/2023 1/2023 1/2023 1/2023 1/2023 1/2023 1/2023 1/2023 1/2023 1/2023 1/2023 1/2023 1/2023 1/2023 1/2023 1/2023 1/2023 1/2023 1/2023 1/2023 1/2023 1/2023 1/2023 1/2023 1/2023 1/2023 1/2023 1/2023 1/2023 1/2023 1/2023 1/2023 1/2023 1/2023 1/2023 1/2023 1/2023 1/2023 1/2023 1/2023 1/2023 1/2023 1/2023 1/2023 1/2023 1/2023 1/2023 1/2023 1/2023 1/2023 1/2023 1/2023 1/2023 1/2023 1/2023 1/2023 1/2023 1/2023 1/2023 1/2023 1/2023 1/2023 1/2023 1/2023 1/2023 1/2023 1/2023 1/2023 1/2023 1/2023 1/2023 1/2023 1/2023 1/2023 1/2023 1/2023 1/2023 1/2023 1/2023 1/2023 1/2023 1/2023 1/2023 1/2023 1/2023 1/2023 1/2023 1/2023 1/2023 1/2023 1/2023 1/2023 1/2023 1/2023 1/2023 1/2023 1/2023 1/2023 1/2023 1/2023 1/2023 1/2023 1/2023 1/2023 1/2023 1/2023 1/2023 1/2023 1/2023 1/2023 1/2023 1/2023 1/2023 1/2023 1/2023 1/2023 1/2023 1/2023 1/2023 1/2023 1/2023 1/2023 1/2023 1/2023 1/2023 1/2023 1/2020 1/2020 1/202 1/202 1/202 1/2020 1/202 1/2020 1/2020 1/2020 1/2020 1/2020 1/2020 1/2020 1/2020 1/2020 1/2020 1/2020 1/2020 1/202 |
| 10/2023 | <b>3.3%</b>   | \$ 3,853 | \$ 5,409 | y y                                                                                                                                                                                                                                                                                                                                                                                                                                                                                                                                                                                                                                                                                                                                                                                                                                                                                                                                                                                                                                                                                                                                                                                                                                                                                                                                                                                                                                                                                                                                                                                                                                                                                                                                                                                                                                                                                                                                                                                                                                                                                                                            |