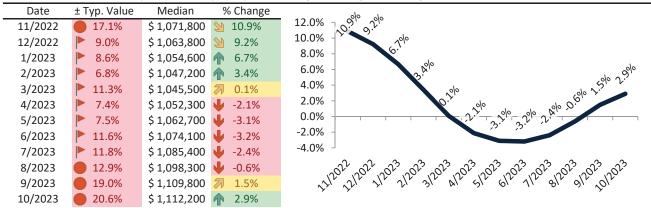

#### Historic Median Home Price Relative to Rental Parity: Ventura County since January 1988

#### TAIT Housing Report® Market Timing System Rating: Ventura County since January 1988

info@TAIT.com 7 of 54