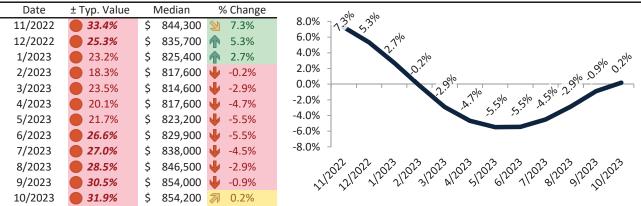

#### Ventura County Housing Market Value & Trends Update

Historically, properties in this market sell at a 1.3% premium. Today's premium is 40.4%. This market is 39.1% overvalued. Median home price is \$835,500. Prices rose 1.2% year-over-year.

Monthly cost of ownership is \$5,409, and rents average \$3,853, making owning \$1,555 per month more costly than renting. Rents rose 3.3% year-over-year. The current capitalization rate (rent/price) is 4.4%.

#### Historic Median Home Price Relative to Rental Parity: Ventura County since January 1988