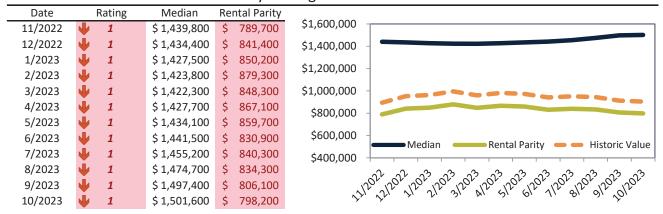

#### Ventura County Housing Market Value & Trends Update

Historically, properties in this market sell at a 1.3% premium. Today's premium is 40.4%. This market is 39.1% overvalued. Median home price is \$835,500. Prices rose 1.2% year-over-year.

Monthly cost of ownership is \$5,409, and rents average \$3,853, making owning \$1,555 per month more costly than renting. Rents rose 3.3% year-over-year. The current capitalization rate (rent/price) is 4.4%.

#### Market rating = 1

## Market Timing Rating and Valuations: Ventura County and Major Cities and Zips

| Study Area       | ı  | Rating |      | Median    | Rei | ntal Parity | % Over/Under<br>Rental Parity | Historic<br>Premium | % Over/Under<br>Historic Prem. |
|------------------|----|--------|------|-----------|-----|-------------|-------------------------------|---------------------|--------------------------------|
| Ventura County   | Ψ  | 1      | \$   | 835,500   | \$  | 595,100     | <b>40.4%</b>                  | 1.3%                | <b>39.1%</b>                   |
| Camarillo        | Ψ  | 2      | \$   | 854,200   | \$  | 626,600     | 36.3%                         | 4.4%                | 31.9%                          |
| Fillmore         | Ψ  | 1      | \$   | 640,000   | \$  | 444,900     | <b>43.9</b> %                 | -12.2%              | 56.1%                          |
| Moorpark         | •  | 1      | \$   | 907,900   | \$  | 520,200     | <b>74.5%</b>                  | 6.3%                | 68.2%                          |
| Oak Park         | A  | 6      | \$ : | 1,112,200 | \$  | 872,600     | 27.5%                         | 6.9%                | 20.6%                          |
| Oak View         | •  | 1      | \$   | 842,600   | \$  | 486,400     | 73.2%                         | 3.6%                | 69.6%                          |
| Ojai             | Ψ  | 1      | \$ : | 1,131,700 | \$  | 653,200     | <b>73.2</b> %                 | 13.8%               | <b>59.4%</b>                   |
| Oxnard           | •  | 1      | \$   | 715,700   | \$  | 537,400     | 33.1%                         | -4.5%               | <b>37.6%</b>                   |
| Port Hueneme     | •  | 1      | \$   | 591,000   | \$  | 426,000     | 38.7%                         | -14.1%              | <b>52.8%</b>                   |
| Santa Paula      | •  | 1      | \$   | 651,700   | \$  | 442,500     | <b>47.3</b> %                 | -4.8%               | <b>52.1%</b>                   |
| Simi Valley      | •  | 1      | \$   | 799,700   | \$  | 596,100     | 34.2%                         | -2.6%               | <b>36.8%</b>                   |
| Somis            | •  | 1      | \$ : | 1,501,600 | \$  | 798,200     | 88.2%                         | 13.3%               | <b>74.9%</b>                   |
| Thousand Oaks    | •  | 1      | \$ : | 1,005,100 | \$  | 649,200     | <b>54.8%</b>                  | 5.2%                | <b>49.6%</b>                   |
| Newbury Park     | •  | 1      | \$   | 964,700   | \$  | 571,600     | 68.8%                         | 5.1%                | 63.7%                          |
| Ventura          | 21 | 3      | \$   | 851,400   | \$  | 588,900     | <b>44.6%</b>                  | 5.3%                | 39.3%                          |
| Westlake Village | •  | 1      | \$ : | 1,450,800 | \$  | 807,300     | <b>79.7</b> %                 | 10.3%               | 69.4%                          |
| 91320            | •  | 1      | \$   | 964,200   | \$  | 625,800     | <b>54.1%</b>                  | 5.1%                | <b>49.0%</b>                   |
| 91360            | •  | 1      | \$   | 966,500   | \$  | 663,400     | <b>45.6%</b>                  | 6.5%                | 39.1%                          |
| 91361            | •  | 1      | \$ : | 1,464,100 | \$  | 920,800     | <b>59.0</b> %                 | 9.0%                | <b>50.0%</b>                   |
| 91362            | •  | 1      | \$ : | 1,159,700 | \$  | 784,400     | <b>47.9</b> %                 | 5.5%                | <b>42.4%</b>                   |
| 91377            | A  | 6      | \$ : | 1,111,300 | \$  | 875,300     | 26.9%                         | 6.7%                | 20.2%                          |
| 93001            | Ψ  | 1      | \$   | 947,500   | \$  | 612,400     | 54.7%                         | 12.1%               | 42.6%                          |
| 93003            | •  | 1      | \$   | 854,500   | \$  | 427,300     | 99.9%                         | 3.1%                | 96.8%                          |
| 93004            | •  | 1      | \$   | 817,500   | \$  | 524,500     | <b>55.8%</b>                  | 6.1%                | <b>49.7%</b>                   |
| 93012            | •  | 1      | \$   | 842,900   | \$  | 473,200     | <b>78.1</b> %                 | -0.5%               | 78.6%                          |