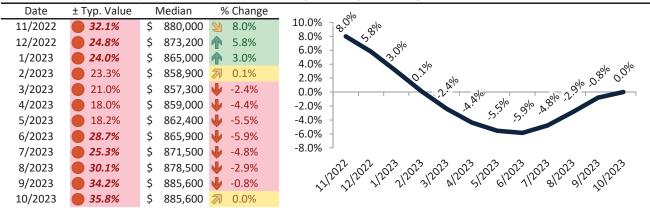

#### Camarillo Housing Market Value & Trends Update

Historically, properties in this market sell at a 4.4% premium. Today's premium is 36.3%. This market is 31.9% overvalued. Median home price is \$854,200. Prices rose 0.2% year-over-year.

Monthly cost of ownership is \$5,530, and rents average \$4,056, making owning \$1,473 per month more costly than renting. Rents rose 3.3% year-over-year. The current capitalization rate (rent/price) is 4.6%.