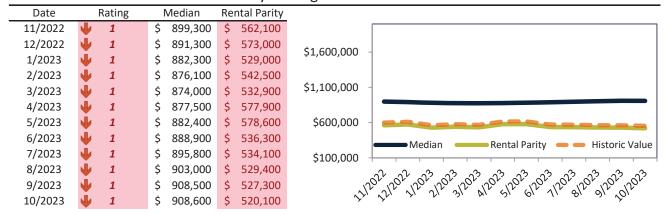

#### Historic Median Home Price Relative to Rental Parity: Ventura County since January 1988

#### TAIT Housing Report® Market Timing System Rating: Ventura County since January 1988

info@TAIT.com 7 of 54

## Market Timing Rating and Valuations: Ventura County and Major Cities and Zips

| Study Area       | ı  | Rating |      | Median    | Rei | ntal Parity | % Over/Under<br>Rental Parity | Historic<br>Premium | % Over/Under<br>Historic Prem. |
|------------------|----|--------|------|-----------|-----|-------------|-------------------------------|---------------------|--------------------------------|
| Ventura County   | Ψ  | 1      | \$   | 835,500   | \$  | 595,100     | <b>40.4%</b>                  | 1.3%                | <b>39.1%</b>                   |
| Camarillo        | Ψ  | 2      | \$   | 854,200   | \$  | 626,600     | 36.3%                         | 4.4%                | 31.9%                          |
| Fillmore         | Ψ  | 1      | \$   | 640,000   | \$  | 444,900     | <b>43.9</b> %                 | -12.2%              | 56.1%                          |
| Moorpark         | •  | 1      | \$   | 907,900   | \$  | 520,200     | <b>74.5%</b>                  | 6.3%                | 68.2%                          |
| Oak Park         | A  | 6      | \$ : | 1,112,200 | \$  | 872,600     | 27.5%                         | 6.9%                | 20.6%                          |
| Oak View         | •  | 1      | \$   | 842,600   | \$  | 486,400     | 73.2%                         | 3.6%                | 69.6%                          |
| Ojai             | Ψ  | 1      | \$ : | 1,131,700 | \$  | 653,200     | <b>73.2</b> %                 | 13.8%               | <b>59.4%</b>                   |
| Oxnard           | •  | 1      | \$   | 715,700   | \$  | 537,400     | 33.1%                         | -4.5%               | <b>37.6%</b>                   |
| Port Hueneme     | •  | 1      | \$   | 591,000   | \$  | 426,000     | 38.7%                         | -14.1%              | <b>52.8%</b>                   |
| Santa Paula      | •  | 1      | \$   | 651,700   | \$  | 442,500     | <b>47.3</b> %                 | -4.8%               | <b>52.1%</b>                   |
| Simi Valley      | •  | 1      | \$   | 799,700   | \$  | 596,100     | 34.2%                         | -2.6%               | <b>36.8%</b>                   |
| Somis            | •  | 1      | \$ : | 1,501,600 | \$  | 798,200     | 88.2%                         | 13.3%               | <b>74.9%</b>                   |
| Thousand Oaks    | •  | 1      | \$ : | 1,005,100 | \$  | 649,200     | <b>54.8%</b>                  | 5.2%                | <b>49.6%</b>                   |
| Newbury Park     | •  | 1      | \$   | 964,700   | \$  | 571,600     | 68.8%                         | 5.1%                | 63.7%                          |
| Ventura          | 21 | 3      | \$   | 851,400   | \$  | 588,900     | <b>44.6%</b>                  | 5.3%                | 39.3%                          |
| Westlake Village | •  | 1      | \$ : | 1,450,800 | \$  | 807,300     | <b>79.7</b> %                 | 10.3%               | 69.4%                          |
| 91320            | •  | 1      | \$   | 964,200   | \$  | 625,800     | <b>54.1%</b>                  | 5.1%                | <b>49.0%</b>                   |
| 91360            | •  | 1      | \$   | 966,500   | \$  | 663,400     | <b>45.6%</b>                  | 6.5%                | 39.1%                          |
| 91361            | •  | 1      | \$ : | 1,464,100 | \$  | 920,800     | <b>59.0</b> %                 | 9.0%                | <b>50.0%</b>                   |
| 91362            | •  | 1      | \$ : | 1,159,700 | \$  | 784,400     | <b>47.9</b> %                 | 5.5%                | <b>42.4%</b>                   |
| 91377            | A  | 6      | \$ : | 1,111,300 | \$  | 875,300     | 26.9%                         | 6.7%                | 20.2%                          |
| 93001            | Ψ  | 1      | \$   | 947,500   | \$  | 612,400     | 54.7%                         | 12.1%               | 42.6%                          |
| 93003            | •  | 1      | \$   | 854,500   | \$  | 427,300     | 99.9%                         | 3.1%                | 96.8%                          |
| 93004            | •  | 1      | \$   | 817,500   | \$  | 524,500     | <b>55.8%</b>                  | 6.1%                | <b>49.7%</b>                   |
| 93012            | •  | 1      | \$   | 842,900   | \$  | 473,200     | <b>78.1</b> %                 | -0.5%               | 78.6%                          |

## Market Timing Rating and Valuations: Ventura County and Major Cities and Zips

| Study Area |   | Rating |      | Median    | Re | ntal Parity | % Over/Under<br>Rental Parity | Historic<br>Premium | % Over/Under<br>Historic Prem. |
|------------|---|--------|------|-----------|----|-------------|-------------------------------|---------------------|--------------------------------|
| 93015      | • | 1      | \$   | 645,900   | \$ | 445,600     | <b>45.0%</b>                  | -12.6%              | <b>57.6%</b>                   |
| 93021      | • | 1      | \$   | 908,600   | \$ | 520,100     | <b>74.7</b> %                 | 6.3%                | 68.4%                          |
| 93022      | • | 1      | \$   | 835,800   | \$ | 486,300     | <b>71.9</b> %                 | 4.3%                | 67.6%                          |
| 93023      | • | 1      | \$ : | 1,126,400 | \$ | 652,900     | <b>72.5</b> %                 | 4.4%                | <b>59.8%</b>                   |
| 93030      | • | 1      | \$   | 735,100   | \$ | 385,000     | 90.9%                         | -1.7%               | 92.6%                          |
| 93033      | • | 1      | \$   | 647,000   | \$ | 438,100     | 47.6%                         | -9.5%               | <b>57.1%</b>                   |
| 93035      | • | 1      | \$   | 885,600   | \$ | 618,800     | 43.2%                         | 7.4%                | 35.8%                          |
| 93036      | • | 1      | \$   | 742,000   | \$ | 447,900     | 65.6%                         | -2.3%               | 67.9%                          |
| 93041      | • | 1      | \$   | 590,700   | \$ | 363,400     | 62.6%                         | -14.0%              | <b>76.6%</b>                   |
| 93060      | • | 1      | \$   | 650,300   | \$ | 442,300     | <b>47.0</b> %                 | -5.1%               | <b>52.1%</b>                   |
| 93063      | • | 1      | \$   | 796,100   | \$ | 596,400     | 33.5%                         | -1.8%               | 35.3%                          |
| 93065      | • | 1      | \$   | 803,900   | \$ | 596,700     | 34.7%                         | -3.6%               | 38.3%                          |
| 93066      | • | 1      | \$ : | 1,247,300 | \$ | 740,700     | 68.4%                         | 12.7%               | <b>55.7%</b>                   |