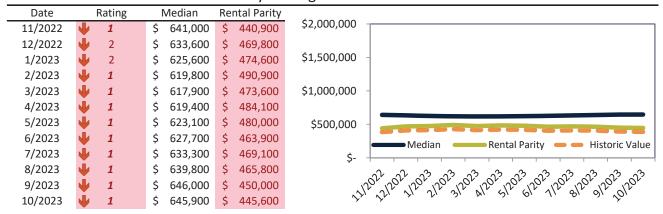

#### Camarillo Housing Market Value & Trends Update

Historically, properties in this market sell at a 4.4% premium. Today's premium is 36.3%. This market is 31.9% overvalued. Median home price is \$854,200. Prices rose 0.2% year-over-year.

Monthly cost of ownership is \$5,530, and rents average \$4,056, making owning \$1,473 per month more costly than renting. Rents rose 3.3% year-over-year. The current capitalization rate (rent/price) is 4.6%.

#### Market rating = 2