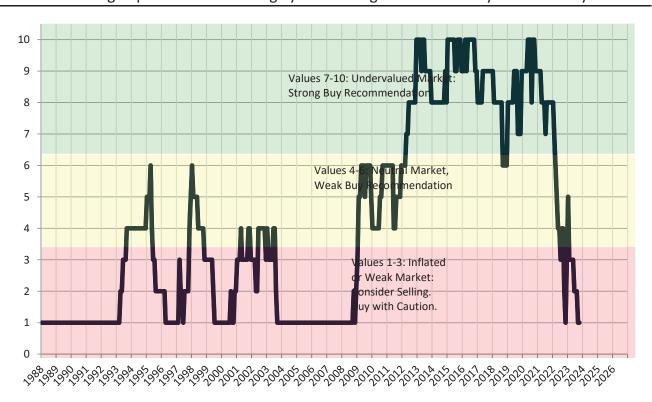

#### TAIT Housing Report® Market Timing System Rating: Ventura County since January 1988

info@TAIT.com 7 of 54

#### Market rating = 1