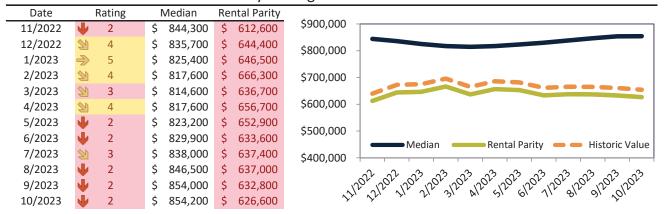

#### Ventura County Housing Market Value & Trends Update

Historically, properties in this market sell at a 1.3% premium. Today's premium is 40.4%. This market is 39.1% overvalued. Median home price is \$835,500. Prices rose 1.2% year-over-year.

Monthly cost of ownership is \$5,409, and rents average \$3,853, making owning \$1,555 per month more costly than renting. Rents rose 3.3% year-over-year. The current capitalization rate (rent/price) is 4.4%.

#### Historic Median Home Price Relative to Rental Parity: Ventura County since January 1988