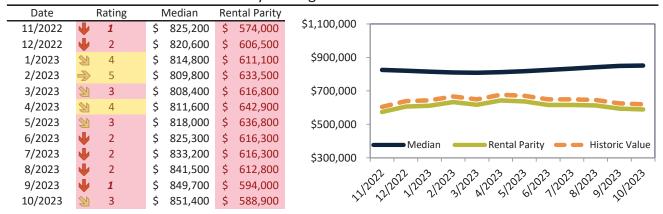

#### Moorpark Housing Market Value & Trends Update

Historically, properties in this market sell at a 6.3% premium. Today's premium is 74.5%. This market is 68.2% overvalued. Median home price is \$907,900. Prices rose 0.2% year-over-year.

Monthly cost of ownership is \$5,877, and rents average \$3,367, making owning \$2,509 per month more costly than renting. Rents fell 5.2% year-over-year. The current capitalization rate (rent/price) is 3.6%.

#### Market rating = 1

#### Median Home Price and Rental Parity trailing twelve months