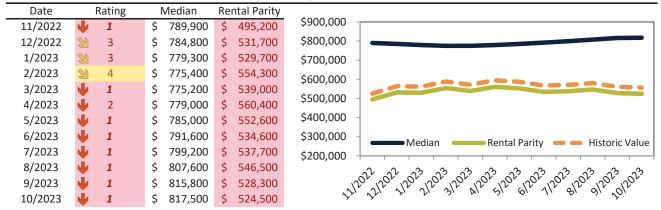

#### Camarillo Housing Market Value & Trends Update

Historically, properties in this market sell at a 4.4% premium. Today's premium is 36.3%. This market is 31.9% overvalued. Median home price is \$854,200. Prices rose 0.2% year-over-year.

Monthly cost of ownership is \$5,530, and rents average \$4,056, making owning \$1,473 per month more costly than renting. Rents rose 3.3% year-over-year. The current capitalization rate (rent/price) is 4.6%.

#### Market rating = 2

#### Median Home Price and Rental Parity trailing twelve months