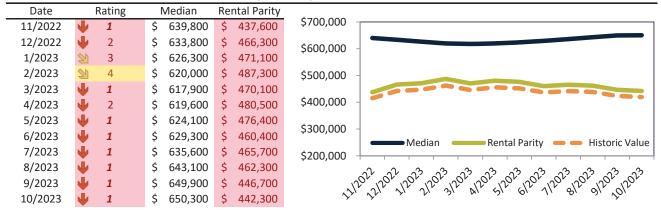

#### Camarillo Housing Market Value & Trends Update

Historically, properties in this market sell at a 4.4% premium. Today's premium is 36.3%. This market is 31.9% overvalued. Median home price is \$854,200. Prices rose 0.2% year-over-year.

Monthly cost of ownership is \$5,530, and rents average \$4,056, making owning \$1,473 per month more costly than renting. Rents rose 3.3% year-over-year. The current capitalization rate (rent/price) is 4.6%.

#### Market rating = 2