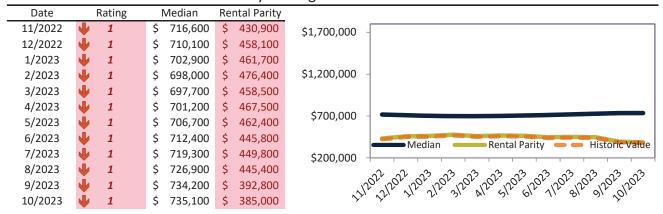

#### Ventura County Housing Market Value & Trends Update

Historically, properties in this market sell at a 1.3% premium. Today's premium is 40.4%. This market is 39.1% overvalued. Median home price is \$835,500. Prices rose 1.2% year-over-year.

Monthly cost of ownership is \$5,409, and rents average \$3,853, making owning \$1,555 per month more costly than renting. Rents rose 3.3% year-over-year. The current capitalization rate (rent/price) is 4.4%.

#### Market rating = 1

#### Historic Median Home Price Relative to Rental Parity: Ventura County since January 1988

#### TAIT Housing Report® Market Timing System Rating: Ventura County since January 1988

info@TAIT.com 7 of 54