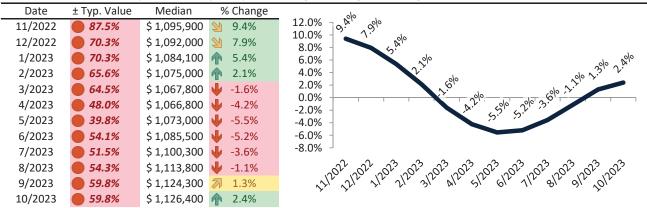

#### Ventura County Housing Market Value & Trends Update

Historically, properties in this market sell at a 1.3% premium. Today's premium is 40.4%. This market is 39.1% overvalued. Median home price is \$835,500. Prices rose 1.2% year-over-year.

Monthly cost of ownership is \$5,409, and rents average \$3,853, making owning \$1,555 per month more costly than renting. Rents rose 3.3% year-over-year. The current capitalization rate (rent/price) is 4.4%.

#### Market rating = 1

#### Median Home Price and Rental Parity trailing twelve months

#### Resale Median and year-over-year percentage change trailing twelve months

#### Rental rate and year-over-year percentage change trailing twelve months

| Date    | % Change      | Rent     | Own      | \$7,000 ¬                                                                                                                                                                                                                                                                                                                                                                                                                                                                                                                                                                                                                                                                                                                                                                                                                                                                                                                                                                                                                                                                                                                                                                                                                                                                                                                                                                                                                                                                                                                                                                                                                                                                                                                                                                                                                                                                                                                                                                                                                                                                                                                      |
|---------|---------------|----------|----------|--------------------------------------------------------------------------------------------------------------------------------------------------------------------------------------------------------------------------------------------------------------------------------------------------------------------------------------------------------------------------------------------------------------------------------------------------------------------------------------------------------------------------------------------------------------------------------------------------------------------------------------------------------------------------------------------------------------------------------------------------------------------------------------------------------------------------------------------------------------------------------------------------------------------------------------------------------------------------------------------------------------------------------------------------------------------------------------------------------------------------------------------------------------------------------------------------------------------------------------------------------------------------------------------------------------------------------------------------------------------------------------------------------------------------------------------------------------------------------------------------------------------------------------------------------------------------------------------------------------------------------------------------------------------------------------------------------------------------------------------------------------------------------------------------------------------------------------------------------------------------------------------------------------------------------------------------------------------------------------------------------------------------------------------------------------------------------------------------------------------------------|
| 11/2022 | <b>2</b> 8.3% | \$ 3,727 | \$ 5,183 | <i>γ.1,</i> 666                                                                                                                                                                                                                                                                                                                                                                                                                                                                                                                                                                                                                                                                                                                                                                                                                                                                                                                                                                                                                                                                                                                                                                                                                                                                                                                                                                                                                                                                                                                                                                                                                                                                                                                                                                                                                                                                                                                                                                                                                                                                                                                |
| 12/2022 | <b>2</b> 7.4% | \$ 3,725 | \$ 4,839 | \$6,000 -                                                                                                                                                                                                                                                                                                                                                                                                                                                                                                                                                                                                                                                                                                                                                                                                                                                                                                                                                                                                                                                                                                                                                                                                                                                                                                                                                                                                                                                                                                                                                                                                                                                                                                                                                                                                                                                                                                                                                                                                                                                                                                                      |
| 1/2023  | <b>6.5%</b>   | \$ 3,722 | \$ 4,757 |                                                                                                                                                                                                                                                                                                                                                                                                                                                                                                                                                                                                                                                                                                                                                                                                                                                                                                                                                                                                                                                                                                                                                                                                                                                                                                                                                                                                                                                                                                                                                                                                                                                                                                                                                                                                                                                                                                                                                                                                                                                                                                                                |
| 2/2023  | <b>5.3%</b>   | \$ 3,705 | \$ 4,580 | \$5,000 - 3,72,75,765,765,765,765,765,765,766,23,653,653,653,653                                                                                                                                                                                                                                                                                                                                                                                                                                                                                                                                                                                                                                                                                                                                                                                                                                                                                                                                                                                                                                                                                                                                                                                                                                                                                                                                                                                                                                                                                                                                                                                                                                                                                                                                                                                                                                                                                                                                                                                                                                                               |
| 3/2023  | 4.8%          | \$ 3,737 | \$ 4,751 | \$\\\\\\\\\\\\\\\\\\\\\\\\\\\\\\\\\\\\\                                                                                                                                                                                                                                                                                                                                                                                                                                                                                                                                                                                                                                                                                                                                                                                                                                                                                                                                                                                                                                                                                                                                                                                                                                                                                                                                                                                                                                                                                                                                                                                                                                                                                                                                                                                                                                                                                                                                                                                                                                                                                        |
| 4/2023  | 4.3%          | \$ 3,775 | \$ 4,681 | \$4,000                                                                                                                                                                                                                                                                                                                                                                                                                                                                                                                                                                                                                                                                                                                                                                                                                                                                                                                                                                                                                                                                                                                                                                                                                                                                                                                                                                                                                                                                                                                                                                                                                                                                                                                                                                                                                                                                                                                                                                                                                                                                                                                        |
| 5/2023  | 4.0%          | \$ 3,797 | \$ 4,767 | \$3,000 -                                                                                                                                                                                                                                                                                                                                                                                                                                                                                                                                                                                                                                                                                                                                                                                                                                                                                                                                                                                                                                                                                                                                                                                                                                                                                                                                                                                                                                                                                                                                                                                                                                                                                                                                                                                                                                                                                                                                                                                                                                                                                                                      |
| 6/2023  | <b>3.5%</b>   | \$ 3,786 | \$ 4,988 | Rent Own Historic Cost to Own Relative to Rent                                                                                                                                                                                                                                                                                                                                                                                                                                                                                                                                                                                                                                                                                                                                                                                                                                                                                                                                                                                                                                                                                                                                                                                                                                                                                                                                                                                                                                                                                                                                                                                                                                                                                                                                                                                                                                                                                                                                                                                                                                                                                 |
| 7/2023  | <b>3.2%</b>   | \$ 3,794 | \$ 4,993 | \$2,000                                                                                                                                                                                                                                                                                                                                                                                                                                                                                                                                                                                                                                                                                                                                                                                                                                                                                                                                                                                                                                                                                                                                                                                                                                                                                                                                                                                                                                                                                                                                                                                                                                                                                                                                                                                                                                                                                                                                                                                                                                                                                                                        |
| 8/2023  | 3.1%          | \$ 3,820 | \$ 5,093 | \( \alpha^2 \) \( \al |
| 9/2023  | <b>3.2%</b>   | \$ 3,843 | \$ 5,335 | 21/2022 1/2023 1/2023 1/2023 1/2023 1/2023 1/2023 1/2023 1/2023 1/2023 1/2023 1/2023 1/2023 1/2023 1/2023 1/2023 1/2023 1/2023 1/2023 1/2023 1/2023 1/2023 1/2023 1/2023 1/2023 1/2023 1/2023 1/2023 1/2023 1/2023 1/2023 1/2023 1/2023 1/2023 1/2023 1/2023 1/2023 1/2023 1/2023 1/2023 1/2023 1/2023 1/2023 1/2023 1/2023 1/2023 1/2023 1/2023 1/2023 1/2023 1/2023 1/2023 1/2023 1/2023 1/2023 1/2023 1/2023 1/2023 1/2023 1/2023 1/2023 1/2023 1/2023 1/2023 1/2023 1/2023 1/2023 1/2023 1/2023 1/2023 1/2023 1/2023 1/2023 1/2023 1/2023 1/2023 1/2023 1/2023 1/2023 1/2023 1/2023 1/2023 1/2023 1/2023 1/2023 1/2023 1/2023 1/2023 1/2023 1/2023 1/2023 1/2023 1/2023 1/2023 1/2023 1/2023 1/2023 1/2023 1/2023 1/2023 1/2023 1/2023 1/2023 1/2023 1/2023 1/2023 1/2023 1/2023 1/2023 1/2023 1/2023 1/2023 1/2023 1/2023 1/2023 1/2023 1/2023 1/2023 1/2023 1/2023 1/2023 1/2023 1/2023 1/2023 1/2023 1/2023 1/2023 1/2023 1/2023 1/2023 1/2023 1/2023 1/2023 1/2023 1/2023 1/2023 1/2023 1/2023 1/2023 1/2023 1/2023 1/2023 1/2023 1/2023 1/2023 1/2023 1/2023 1/2023 1/2023 1/2023 1/2023 1/2023 1/2023 1/2023 1/2023 1/2023 1/2023 1/2023 1/2023 1/2023 1/2023 1/2023 1/2023 1/2023 1/2023 1/2023 1/2023 1/2023 1/2023 1/2023 1/2023 1/2023 1/2023 1/2023 1/2023 1/2023 1/2023 1/2023 1/2023 1/2023 1/2023 1/2023 1/2023 1/2023 1/2023 1/2023 1/2023 1/2023 1/2023 1/2023 1/2023 1/2023 1/2023 1/2023 1/2023 1/2023 1/2023 1/2023 1/2023 1/2023 1/2023 1/2023 1/2023 1/2023 1/2023 1/2023 1/2023 1/2023 1/2023 1/2023 1/2023 1/2023 1/2023 1/2023 1/2023 1/2023 1/2023 1/2023 1/2023 1/2023 1/2023 1/2023 1/2023 1/2023 1/2023 1/2023 1/2023 1/2023 1/2023 1/2023 1/2023 1/2023 1/2023 1/2023 1/2023 1/2023 1/2023 1/2023 1/2023 1/2023 1/2023 1/2023 1/2023 1/2023 1/2023 1/2023 1/2023 1/2023 1/2023 1/2023 1/2023 1/2023 1/2023 1/2023 1/2023 1/2023 1/2023 1/2023 1/2023 1/2023 1/2023 1/2023 1/2023 1/2023 1/2023 1/2023 1/2023 1/2023 1/2023 1/2023 1/2023 1/2023 1/2023 1/2020 1/2020 1/202 1/202 1/202 1/2020 1/202 1/2020 1/2020 1/2020 1/2020 1/2020 1/2020 1/2020 1/2020 1/2020 1/2020 1/2020 1/2020 1/202 |
| 10/2023 | <b>3.3%</b>   | \$ 3,853 | \$ 5,409 | y y                                                                                                                                                                                                                                                                                                                                                                                                                                                                                                                                                                                                                                                                                                                                                                                                                                                                                                                                                                                                                                                                                                                                                                                                                                                                                                                                                                                                                                                                                                                                                                                                                                                                                                                                                                                                                                                                                                                                                                                                                                                                                                                            |