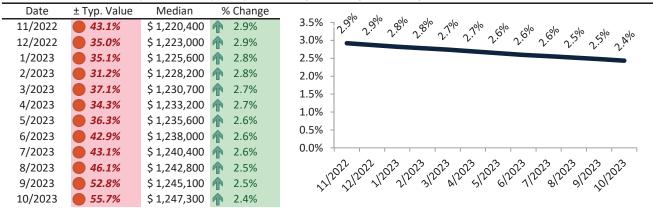

#### Ventura County Housing Market Value & Trends Update

Historically, properties in this market sell at a 1.3% premium. Today's premium is 40.4%. This market is 39.1% overvalued. Median home price is \$835,500. Prices rose 1.2% year-over-year.

Monthly cost of ownership is \$5,409, and rents average \$3,853, making owning \$1,555 per month more costly than renting. Rents rose 3.3% year-over-year. The current capitalization rate (rent/price) is 4.4%.

#### Resale \$/SF Year-over-Year Percentage Change: Ventura County since January 1989

Rental \$/SF Year-over-Year Percentage Change: Ventura County since January 1989

info@TAIT.com 6 of 54