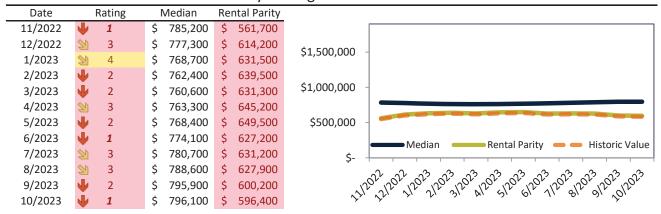

#### Historic Median Home Price Relative to Rental Parity: Ventura County since January 1988

#### TAIT Housing Report® Market Timing System Rating: Ventura County since January 1988

info@TAIT.com 7 of 54