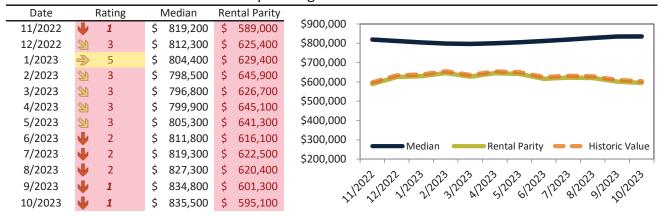

#### Ventura County Housing Market Value & Trends Update

Historically, properties in this market sell at a 1.3% premium. Today's premium is 40.4%. This market is 39.1% overvalued. Median home price is \$835,500. Prices rose 1.2% year-over-year.

Monthly cost of ownership is \$5,409, and rents average \$3,853, making owning \$1,555 per month more costly than renting. Rents rose 3.3% year-over-year. The current capitalization rate (rent/price) is 4.4%.

#### Market rating = 1

#### TAIT Housing Report® Market Timing System Rating: Ventura County since January 1988

info@TAIT.com 7 of 54

## Market Timing Rating and Valuations: Ventura County and Major Cities and Zips

| Study Area       | ı  | Rating |      | Median    | Rei | ntal Parity | % Over/Under<br>Rental Parity | Historic<br>Premium | % Over/Under<br>Historic Prem. |
|------------------|----|--------|------|-----------|-----|-------------|-------------------------------|---------------------|--------------------------------|
| Ventura County   | Ψ  | 1      | \$   | 835,500   | \$  | 595,100     | <b>40.4%</b>                  | 1.3%                | <b>39.1%</b>                   |
| Camarillo        | Ψ  | 2      | \$   | 854,200   | \$  | 626,600     | 36.3%                         | 4.4%                | 31.9%                          |
| Fillmore         | Ψ  | 1      | \$   | 640,000   | \$  | 444,900     | <b>43.9</b> %                 | -12.2%              | 56.1%                          |
| Moorpark         | •  | 1      | \$   | 907,900   | \$  | 520,200     | <b>74.5%</b>                  | 6.3%                | 68.2%                          |
| Oak Park         | A  | 6      | \$ : | 1,112,200 | \$  | 872,600     | 27.5%                         | 6.9%                | 20.6%                          |
| Oak View         | •  | 1      | \$   | 842,600   | \$  | 486,400     | 73.2%                         | 3.6%                | 69.6%                          |
| Ojai             | Ψ  | 1      | \$ : | 1,131,700 | \$  | 653,200     | <b>73.2</b> %                 | 13.8%               | <b>59.4%</b>                   |
| Oxnard           | •  | 1      | \$   | 715,700   | \$  | 537,400     | 33.1%                         | -4.5%               | <b>37.6%</b>                   |
| Port Hueneme     | •  | 1      | \$   | 591,000   | \$  | 426,000     | 38.7%                         | -14.1%              | <b>52.8%</b>                   |
| Santa Paula      | •  | 1      | \$   | 651,700   | \$  | 442,500     | <b>47.3</b> %                 | -4.8%               | <b>52.1%</b>                   |
| Simi Valley      | •  | 1      | \$   | 799,700   | \$  | 596,100     | 34.2%                         | -2.6%               | <b>36.8%</b>                   |
| Somis            | •  | 1      | \$ : | 1,501,600 | \$  | 798,200     | 88.2%                         | 13.3%               | <b>74.9%</b>                   |
| Thousand Oaks    | •  | 1      | \$ : | 1,005,100 | \$  | 649,200     | <b>54.8%</b>                  | 5.2%                | <b>49.6%</b>                   |
| Newbury Park     | •  | 1      | \$   | 964,700   | \$  | 571,600     | 68.8%                         | 5.1%                | 63.7%                          |
| Ventura          | 21 | 3      | \$   | 851,400   | \$  | 588,900     | <b>44.6%</b>                  | 5.3%                | 39.3%                          |
| Westlake Village | •  | 1      | \$ : | 1,450,800 | \$  | 807,300     | <b>79.7</b> %                 | 10.3%               | 69.4%                          |
| 91320            | •  | 1      | \$   | 964,200   | \$  | 625,800     | <b>54.1%</b>                  | 5.1%                | <b>49.0%</b>                   |
| 91360            | •  | 1      | \$   | 966,500   | \$  | 663,400     | <b>45.6%</b>                  | 6.5%                | 39.1%                          |
| 91361            | •  | 1      | \$ : | 1,464,100 | \$  | 920,800     | <b>59.0</b> %                 | 9.0%                | <b>50.0%</b>                   |
| 91362            | •  | 1      | \$ : | 1,159,700 | \$  | 784,400     | <b>47.9</b> %                 | 5.5%                | <b>42.4%</b>                   |
| 91377            | A  | 6      | \$ : | 1,111,300 | \$  | 875,300     | 26.9%                         | 6.7%                | 20.2%                          |
| 93001            | Ψ  | 1      | \$   | 947,500   | \$  | 612,400     | 54.7%                         | 12.1%               | 42.6%                          |
| 93003            | •  | 1      | \$   | 854,500   | \$  | 427,300     | 99.9%                         | 3.1%                | 96.8%                          |
| 93004            | •  | 1      | \$   | 817,500   | \$  | 524,500     | <b>55.8%</b>                  | 6.1%                | <b>49.7%</b>                   |
| 93012            | •  | 1      | \$   | 842,900   | \$  | 473,200     | <b>78.1</b> %                 | -0.5%               | 78.6%                          |