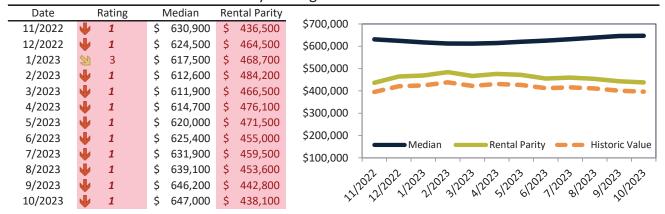

#### Fillmore Housing Market Value & Trends Update

Historically, properties in this market sell at a -12.2% discount. Today's premium is 43.9%. This market is 56.1% overvalued. Median home price is \$640,000. Prices fell 0.4% year-over-year.

Monthly cost of ownership is \$4,143, and rents average \$2,880, making owning \$1,262 per month more costly than renting. Rents rose 3.7% year-over-year. The current capitalization rate (rent/price) is 4.3%.

#### Market rating = 1

#### Median Home Price and Rental Parity trailing twelve months