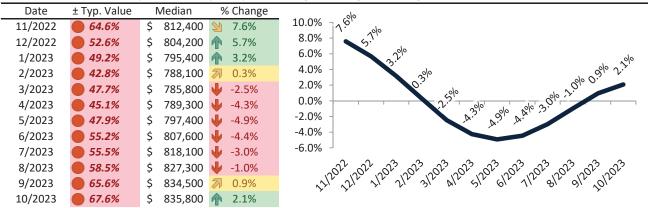

#### Ventura County Housing Market Value & Trends Update

Historically, properties in this market sell at a 1.3% premium. Today's premium is 40.4%. This market is 39.1% overvalued. Median home price is \$835,500. Prices rose 1.2% year-over-year.

Monthly cost of ownership is \$5,409, and rents average \$3,853, making owning \$1,555 per month more costly than renting. Rents rose 3.3% year-over-year. The current capitalization rate (rent/price) is 4.4%.

#### Market rating = 1

#### Median Home Price and Rental Parity trailing twelve months