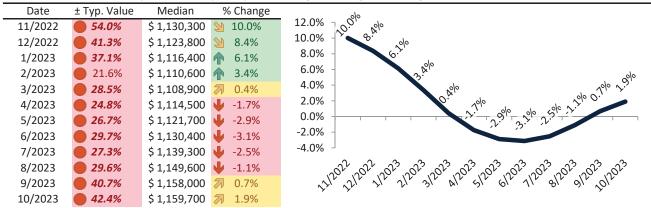

#### Ventura County Housing Market Value & Trends Update

Historically, properties in this market sell at a 1.3% premium. Today's premium is 40.4%. This market is 39.1% overvalued. Median home price is \$835,500. Prices rose 1.2% year-over-year.

Monthly cost of ownership is \$5,409, and rents average \$3,853, making owning \$1,555 per month more costly than renting. Rents rose 3.3% year-over-year. The current capitalization rate (rent/price) is 4.4%.

#### Resale Median and year-over-year percentage change trailing twelve months

#### Rental rate and year-over-year percentage change trailing twelve months

| Date    | % Change      | Rent     | Own      | \$7,000 ¬                                                                                                                                                                                                                                                                                                                                                                                                                                                                                                                                                                                                                                                                                                                                                                                                                                                                                                                                                                                                                                                                                                                                                                                                                                                                                                                                                                                                                                                                                                                                                                                                                                                                                                                                                                                                                                                                                                                                                                                                                                                                                                                      |
|---------|---------------|----------|----------|--------------------------------------------------------------------------------------------------------------------------------------------------------------------------------------------------------------------------------------------------------------------------------------------------------------------------------------------------------------------------------------------------------------------------------------------------------------------------------------------------------------------------------------------------------------------------------------------------------------------------------------------------------------------------------------------------------------------------------------------------------------------------------------------------------------------------------------------------------------------------------------------------------------------------------------------------------------------------------------------------------------------------------------------------------------------------------------------------------------------------------------------------------------------------------------------------------------------------------------------------------------------------------------------------------------------------------------------------------------------------------------------------------------------------------------------------------------------------------------------------------------------------------------------------------------------------------------------------------------------------------------------------------------------------------------------------------------------------------------------------------------------------------------------------------------------------------------------------------------------------------------------------------------------------------------------------------------------------------------------------------------------------------------------------------------------------------------------------------------------------------|
| 11/2022 | <b>2</b> 8.3% | \$ 3,727 | \$ 5,183 | <i>γ.1,</i> 666                                                                                                                                                                                                                                                                                                                                                                                                                                                                                                                                                                                                                                                                                                                                                                                                                                                                                                                                                                                                                                                                                                                                                                                                                                                                                                                                                                                                                                                                                                                                                                                                                                                                                                                                                                                                                                                                                                                                                                                                                                                                                                                |
| 12/2022 | <b>2</b> 7.4% | \$ 3,725 | \$ 4,839 | \$6,000 -                                                                                                                                                                                                                                                                                                                                                                                                                                                                                                                                                                                                                                                                                                                                                                                                                                                                                                                                                                                                                                                                                                                                                                                                                                                                                                                                                                                                                                                                                                                                                                                                                                                                                                                                                                                                                                                                                                                                                                                                                                                                                                                      |
| 1/2023  | <b>6.5%</b>   | \$ 3,722 | \$ 4,757 |                                                                                                                                                                                                                                                                                                                                                                                                                                                                                                                                                                                                                                                                                                                                                                                                                                                                                                                                                                                                                                                                                                                                                                                                                                                                                                                                                                                                                                                                                                                                                                                                                                                                                                                                                                                                                                                                                                                                                                                                                                                                                                                                |
| 2/2023  | <b>5.3%</b>   | \$ 3,705 | \$ 4,580 | \$5,000 - 3,72,75,765,765,765,765,765,765,766,23,653,653,653,653                                                                                                                                                                                                                                                                                                                                                                                                                                                                                                                                                                                                                                                                                                                                                                                                                                                                                                                                                                                                                                                                                                                                                                                                                                                                                                                                                                                                                                                                                                                                                                                                                                                                                                                                                                                                                                                                                                                                                                                                                                                               |
| 3/2023  | 4.8%          | \$ 3,737 | \$ 4,751 | \$\\\\\\\\\\\\\\\\\\\\\\\\\\\\\\\\\\\\\                                                                                                                                                                                                                                                                                                                                                                                                                                                                                                                                                                                                                                                                                                                                                                                                                                                                                                                                                                                                                                                                                                                                                                                                                                                                                                                                                                                                                                                                                                                                                                                                                                                                                                                                                                                                                                                                                                                                                                                                                                                                                        |
| 4/2023  | 4.3%          | \$ 3,775 | \$ 4,681 | \$4,000                                                                                                                                                                                                                                                                                                                                                                                                                                                                                                                                                                                                                                                                                                                                                                                                                                                                                                                                                                                                                                                                                                                                                                                                                                                                                                                                                                                                                                                                                                                                                                                                                                                                                                                                                                                                                                                                                                                                                                                                                                                                                                                        |
| 5/2023  | 4.0%          | \$ 3,797 | \$ 4,767 | \$3,000 -                                                                                                                                                                                                                                                                                                                                                                                                                                                                                                                                                                                                                                                                                                                                                                                                                                                                                                                                                                                                                                                                                                                                                                                                                                                                                                                                                                                                                                                                                                                                                                                                                                                                                                                                                                                                                                                                                                                                                                                                                                                                                                                      |
| 6/2023  | <b>3.5%</b>   | \$ 3,786 | \$ 4,988 | Rent Own Historic Cost to Own Relative to Rent                                                                                                                                                                                                                                                                                                                                                                                                                                                                                                                                                                                                                                                                                                                                                                                                                                                                                                                                                                                                                                                                                                                                                                                                                                                                                                                                                                                                                                                                                                                                                                                                                                                                                                                                                                                                                                                                                                                                                                                                                                                                                 |
| 7/2023  | <b>3.2%</b>   | \$ 3,794 | \$ 4,993 | \$2,000                                                                                                                                                                                                                                                                                                                                                                                                                                                                                                                                                                                                                                                                                                                                                                                                                                                                                                                                                                                                                                                                                                                                                                                                                                                                                                                                                                                                                                                                                                                                                                                                                                                                                                                                                                                                                                                                                                                                                                                                                                                                                                                        |
| 8/2023  | 3.1%          | \$ 3,820 | \$ 5,093 | \( \alpha^2 \) \( \al |
| 9/2023  | <b>3.2%</b>   | \$ 3,843 | \$ 5,335 | 21/2022 1/2023 1/2023 1/2023 1/2023 1/2023 1/2023 1/2023 1/2023 1/2023 1/2023 1/2023 1/2023 1/2023 1/2023 1/2023 1/2023 1/2023 1/2023 1/2023 1/2023 1/2023 1/2023 1/2023 1/2023 1/2023 1/2023 1/2023 1/2023 1/2023 1/2023 1/2023 1/2023 1/2023 1/2023 1/2023 1/2023 1/2023 1/2023 1/2023 1/2023 1/2023 1/2023 1/2023 1/2023 1/2023 1/2023 1/2023 1/2023 1/2023 1/2023 1/2023 1/2023 1/2023 1/2023 1/2023 1/2023 1/2023 1/2023 1/2023 1/2023 1/2023 1/2023 1/2023 1/2023 1/2023 1/2023 1/2023 1/2023 1/2023 1/2023 1/2023 1/2023 1/2023 1/2023 1/2023 1/2023 1/2023 1/2023 1/2023 1/2023 1/2023 1/2023 1/2023 1/2023 1/2023 1/2023 1/2023 1/2023 1/2023 1/2023 1/2023 1/2023 1/2023 1/2023 1/2023 1/2023 1/2023 1/2023 1/2023 1/2023 1/2023 1/2023 1/2023 1/2023 1/2023 1/2023 1/2023 1/2023 1/2023 1/2023 1/2023 1/2023 1/2023 1/2023 1/2023 1/2023 1/2023 1/2023 1/2023 1/2023 1/2023 1/2023 1/2023 1/2023 1/2023 1/2023 1/2023 1/2023 1/2023 1/2023 1/2023 1/2023 1/2023 1/2023 1/2023 1/2023 1/2023 1/2023 1/2023 1/2023 1/2023 1/2023 1/2023 1/2023 1/2023 1/2023 1/2023 1/2023 1/2023 1/2023 1/2023 1/2023 1/2023 1/2023 1/2023 1/2023 1/2023 1/2023 1/2023 1/2023 1/2023 1/2023 1/2023 1/2023 1/2023 1/2023 1/2023 1/2023 1/2023 1/2023 1/2023 1/2023 1/2023 1/2023 1/2023 1/2023 1/2023 1/2023 1/2023 1/2023 1/2023 1/2023 1/2023 1/2023 1/2023 1/2023 1/2023 1/2023 1/2023 1/2023 1/2023 1/2023 1/2023 1/2023 1/2023 1/2023 1/2023 1/2023 1/2023 1/2023 1/2023 1/2023 1/2023 1/2023 1/2023 1/2023 1/2023 1/2023 1/2023 1/2023 1/2023 1/2023 1/2023 1/2023 1/2023 1/2023 1/2023 1/2023 1/2023 1/2023 1/2023 1/2023 1/2023 1/2023 1/2023 1/2023 1/2023 1/2023 1/2023 1/2023 1/2023 1/2023 1/2023 1/2023 1/2023 1/2023 1/2023 1/2023 1/2023 1/2023 1/2023 1/2023 1/2023 1/2023 1/2023 1/2023 1/2023 1/2023 1/2023 1/2023 1/2023 1/2023 1/2023 1/2023 1/2023 1/2023 1/2023 1/2023 1/2023 1/2023 1/2023 1/2023 1/2023 1/2023 1/2023 1/2023 1/2023 1/2023 1/2023 1/2023 1/2023 1/2023 1/2020 1/2020 1/202 1/202 1/202 1/2020 1/202 1/2020 1/2020 1/2020 1/2020 1/2020 1/2020 1/2020 1/2020 1/2020 1/2020 1/2020 1/2020 1/202 |
| 10/2023 | <b>3.3%</b>   | \$ 3,853 | \$ 5,409 | y y                                                                                                                                                                                                                                                                                                                                                                                                                                                                                                                                                                                                                                                                                                                                                                                                                                                                                                                                                                                                                                                                                                                                                                                                                                                                                                                                                                                                                                                                                                                                                                                                                                                                                                                                                                                                                                                                                                                                                                                                                                                                                                                            |