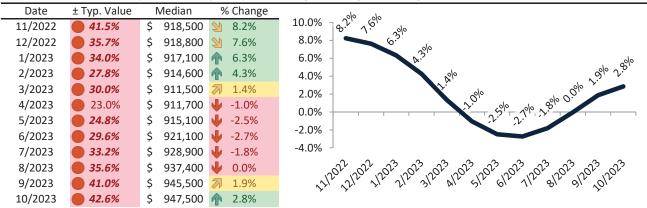

#### Camarillo Housing Market Value & Trends Update

Historically, properties in this market sell at a 4.4% premium. Today's premium is 36.3%. This market is 31.9% overvalued. Median home price is \$854,200. Prices rose 0.2% year-over-year.

Monthly cost of ownership is \$5,530, and rents average \$4,056, making owning \$1,473 per month more costly than renting. Rents rose 3.3% year-over-year. The current capitalization rate (rent/price) is 4.6%.

#### Resale Median and year-over-year percentage change trailing twelve months

#### Rental rate and year-over-year percentage change trailing twelve months

| Date    | % Change      | Rent     | Own      | <b>_</b> \$5,800 ¬                                  |
|---------|---------------|----------|----------|-----------------------------------------------------|
| 11/2022 | <b>2</b> 8.4% | \$ 3,876 | \$ 5,342 |                                                     |
| 12/2022 | <b>2</b> 7.4% | \$ 3,839 | \$ 4,978 | \$ \$4,800 - 30 30 30 30 30 30 30 30 30 30 30 30 30 |
| 1/2023  | <b>6.4%</b>   | \$ 3,823 | \$ 4,883 | \$4,800 - 30, 30, 30, 30, 30, 30, 30, 30, 30, 30,   |
| 2/2023  | <b>5.5%</b>   | \$ 3,822 | \$ 4,689 |                                                     |
| 3/2023  | 4.4%          | \$ 3,797 | \$ 4,85  | 7 \$3,800 -                                         |
| 4/2023  | 4.1%          | \$ 3,843 | \$ 4,784 |                                                     |
| 5/2023  | <b>1</b> 3.2% | \$ 3,865 | \$ 4,873 | 3 \$2,800 -                                         |
| 6/2023  | <b>1</b> 2.6% | \$ 3,893 | \$ 5,099 | Rent —Own —Historic Cost to Own Relative to Rent    |
| 7/2023  | <b>1</b> 2.2% | \$ 3,884 | \$ 5,10  | 7 \$1,800                                           |
| 8/2023  | <b>1.4%</b>   | \$ 3,922 | \$ 5,21  | 1                                                   |
| 9/2023  | <b>1.3%</b>   | \$ 4,045 | \$ 5,458 | 1                                                   |
| 10/2023 | <b>1</b> 3.3% | \$ 4,057 | \$ 5,530 | y y                                                 |