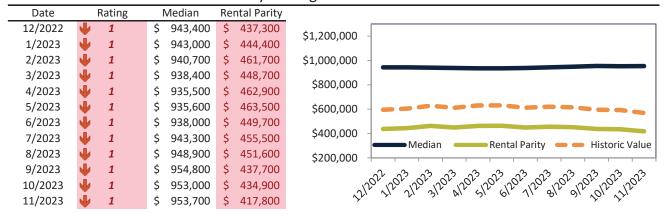

# Market Timing Rating and Valuations: Salt Lake City and Major Cities and Zips

| Study Area       |   | Rating | Median        | Re | ntal Parity | % Over/Under<br>Rental Parity | Historic<br>Premium | % Over/Under<br>Historic Prem. |
|------------------|---|--------|---------------|----|-------------|-------------------------------|---------------------|--------------------------------|
| Salt Lake City   | • | 1      | \$<br>532,200 | \$ | 335,200     | <b>58.8%</b>                  | 4.6%                | 54.2%                          |
| Salt Lake County | • | 1      | \$<br>536,700 | \$ | 335,100     | 60.1%                         | 15.0%               | 45.1%                          |
| Utah County      | • | 1      | \$<br>525,300 | \$ | 316,400     | 66.0%                         | 3.0%                | 63.0%                          |
| Davis County     | • | 1      | \$<br>524,100 | \$ | 351,200     | <b>49.2</b> %                 | 1.4%                | <b>47.8%</b>                   |
| Weber County     | • | 1      | \$<br>442,300 | \$ | 305,900     | <b>44.6</b> %                 | -6.7%               | <b>51.3%</b>                   |
| West Valley City | • | 1      | \$<br>451,100 | \$ | 305,100     | 47.8%                         | -11.0%              | <b>58.8%</b>                   |
| West Jordan      | • | 1      | \$<br>524,800 | \$ | 338,900     | <b>54.8%</b>                  | -2.6%               | <b>57.4%</b>                   |
| Provo            | • | 1      | \$<br>458,700 | \$ | 312,700     | <b>46.7</b> %                 | -5.0%               | <b>51.7%</b>                   |
| Sandy            | • | 1      | \$<br>610,900 | \$ | 364,600     | 67.6%                         | 9.8%                | <b>57.8%</b>                   |
| Orem             | • | 1      | \$<br>484,200 | \$ | 304,400     | <b>59.0%</b>                  | -2.2%               | 61.2%                          |
| Ogden            | • | 1      | \$<br>374,100 | \$ | 295,800     | 26.5%                         | -12.7%              | 39.2%                          |
| Saint George     | • | 1      | \$<br>501,900 | \$ | 321,000     | <b>56.4%</b>                  | -12.0%              | 68.4%                          |
| Taylorsville     | • | 1      | \$<br>473,300 | \$ | 266,000     | <b>77.9%</b>                  | -6.7%               | 84.6%                          |
| Layton           | • | 1      | \$<br>501,800 | \$ | 304,300     | 64.9%                         | -0.6%               | 65.5%                          |
| South Jordan     | • | 1      | \$<br>630,700 | \$ | 332,500     | 89.7%                         | 3.4%                | 86.3%                          |
| Murray           | • | 1      | \$<br>518,800 | \$ | 332,600     | <b>56.0%</b>                  | -2.1%               | <b>58.1%</b>                   |
| Lehi             | • | 1      | \$<br>570,500 | \$ | 328,600     | <b>73.7</b> %                 | 8.0%                | 65.7%                          |
| Bountiful        | • | 1      | \$<br>535,400 | \$ | 244,500     | <b>119.0%</b>                 | 1.2%                | <b>117.8%</b>                  |
| Riverton         | • | 1      | \$<br>595,100 | \$ | 351,500     | 69.3%                         | 6.6%                | 62.7%                          |
| Sugar House      | • | 1      | \$<br>608,100 | \$ | 336,500     | 80.8%                         | 10.8%               | 70.0%                          |
| East Central     | • | 1      | \$<br>340,200 | \$ | 341,700     | ▶ -0.5%                       | -49.2%              | <b>48.7%</b>                   |
| Greater Avenues  | • | 1      | \$<br>731,300 | \$ | 423,200     | 72.8%                         | 15.5%               | 57.3%                          |
| Poplar Grove     | • | 1      | \$<br>378,600 | \$ | 217,500     | <b>74.1</b> %                 | -24.6%              | 98.7%                          |
| Glendale         | • | 1      | \$<br>400,200 | \$ | 223,000     | 79.4%                         | -19.5%              | 98.9%                          |
| Rose Park        | • | 1      | \$<br>430,300 | \$ | 233,700     | 84.1%                         | -16.4%              | 100.5%                         |
| East Bench       | 1 | 8      | \$<br>421,700 | \$ | 438,800     | <b> </b> -3.9%                | 10.7%               | <b>-</b> 14.6%                 |