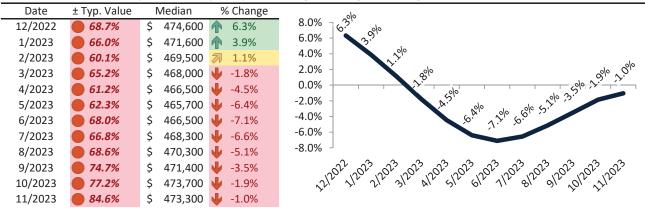

# Salt Lake City Housing Market Value & Trends Update

Historically, properties in this market sell at a 4.6% premium. Today's premium is 58.8%. This market is 54.2% overvalued. Median home price is \$532,200. Prices fell 1.6% year-over-year.

Monthly cost of ownership is \$3,610, and rents average \$2,274, making owning \$1,336 per month more costly than renting. Rents rose 1.8% year-over-year. The current capitalization rate (rent/price) is 4.1%.

#### Market rating = 1