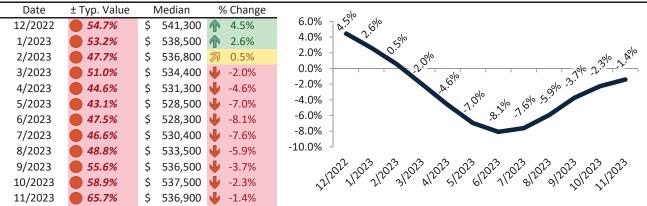

# Salt Lake City Housing Market Value & Trends Update

Historically, properties in this market sell at a 4.6% premium. Today's premium is 58.8%. This market is 54.2% overvalued. Median home price is \$532,200. Prices fell 1.6% year-over-year.

Monthly cost of ownership is \$3,610, and rents average \$2,274, making owning \$1,336 per month more costly than renting. Rents rose 1.8% year-over-year. The current capitalization rate (rent/price) is 4.1%.

#### Market rating = 1