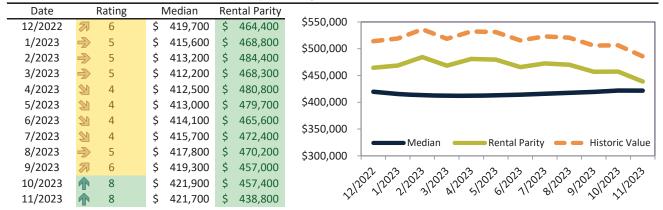

# Market Timing Rating and Valuations: Salt Lake City and Major Cities and Zips

| Study Area       |   | Rating | Median        | Re | ntal Parity | % Over/Under<br>Rental Parity | Historic<br>Premium | % Over/Under<br>Historic Prem. |
|------------------|---|--------|---------------|----|-------------|-------------------------------|---------------------|--------------------------------|
| Salt Lake City   | • | 1      | \$<br>532,200 | \$ | 335,200     | <b>58.8%</b>                  | 4.6%                | 54.2%                          |
| Salt Lake County | • | 1      | \$<br>536,700 | \$ | 335,100     | 60.1%                         | 15.0%               | 45.1%                          |
| Utah County      | • | 1      | \$<br>525,300 | \$ | 316,400     | 66.0%                         | 3.0%                | 63.0%                          |
| Davis County     | • | 1      | \$<br>524,100 | \$ | 351,200     | <b>49.2</b> %                 | 1.4%                | <b>47.8%</b>                   |
| Weber County     | • | 1      | \$<br>442,300 | \$ | 305,900     | <b>44.6</b> %                 | -6.7%               | <b>51.3%</b>                   |
| West Valley City | • | 1      | \$<br>451,100 | \$ | 305,100     | 47.8%                         | -11.0%              | <b>58.8%</b>                   |
| West Jordan      | • | 1      | \$<br>524,800 | \$ | 338,900     | <b>54.8%</b>                  | -2.6%               | <b>57.4%</b>                   |
| Provo            | • | 1      | \$<br>458,700 | \$ | 312,700     | <b>46.7</b> %                 | -5.0%               | <b>51.7%</b>                   |
| Sandy            | • | 1      | \$<br>610,900 | \$ | 364,600     | 67.6%                         | 9.8%                | <b>57.8%</b>                   |
| Orem             | • | 1      | \$<br>484,200 | \$ | 304,400     | <b>59.0%</b>                  | -2.2%               | 61.2%                          |
| Ogden            | • | 1      | \$<br>374,100 | \$ | 295,800     | 26.5%                         | -12.7%              | 39.2%                          |
| Saint George     | • | 1      | \$<br>501,900 | \$ | 321,000     | <b>56.4%</b>                  | -12.0%              | 68.4%                          |
| Taylorsville     | • | 1      | \$<br>473,300 | \$ | 266,000     | <b>77.9%</b>                  | -6.7%               | 84.6%                          |
| Layton           | • | 1      | \$<br>501,800 | \$ | 304,300     | 64.9%                         | -0.6%               | 65.5%                          |
| South Jordan     | • | 1      | \$<br>630,700 | \$ | 332,500     | 89.7%                         | 3.4%                | 86.3%                          |
| Murray           | • | 1      | \$<br>518,800 | \$ | 332,600     | <b>56.0%</b>                  | -2.1%               | <b>58.1%</b>                   |
| Lehi             | • | 1      | \$<br>570,500 | \$ | 328,600     | <b>73.7</b> %                 | 8.0%                | 65.7%                          |
| Bountiful        | • | 1      | \$<br>535,400 | \$ | 244,500     | <b>119.0%</b>                 | 1.2%                | <b>117.8%</b>                  |
| Riverton         | • | 1      | \$<br>595,100 | \$ | 351,500     | 69.3%                         | 6.6%                | 62.7%                          |
| Sugar House      | • | 1      | \$<br>608,100 | \$ | 336,500     | 80.8%                         | 10.8%               | 70.0%                          |
| East Central     | • | 1      | \$<br>340,200 | \$ | 341,700     | ▶ -0.5%                       | -49.2%              | <b>48.7%</b>                   |
| Greater Avenues  | • | 1      | \$<br>731,300 | \$ | 423,200     | 72.8%                         | 15.5%               | 57.3%                          |
| Poplar Grove     | • | 1      | \$<br>378,600 | \$ | 217,500     | <b>74.1</b> %                 | -24.6%              | 98.7%                          |
| Glendale         | • | 1      | \$<br>400,200 | \$ | 223,000     | 79.4%                         | -19.5%              | 98.9%                          |
| Rose Park        | • | 1      | \$<br>430,300 | \$ | 233,700     | 84.1%                         | -16.4%              | 100.5%                         |
| East Bench       | 1 | 8      | \$<br>421,700 | \$ | 438,800     | <b> </b> -3.9%                | 10.7%               | <b>-</b> 14.6%                 |

info@TAIT.com 11 of 61