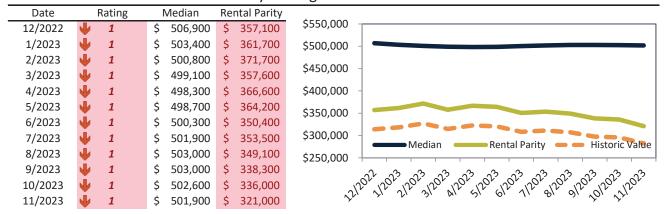

# Market Timing Rating and Valuations: Salt Lake City and Major Cities and Zips

| Study Area       |   | Rating | Median        | Re | ntal Parity | % Over/Under<br>Rental Parity | Historic<br>Premium | % Over/Under<br>Historic Prem. |
|------------------|---|--------|---------------|----|-------------|-------------------------------|---------------------|--------------------------------|
| Salt Lake City   | • | 1      | \$<br>532,200 | \$ | 335,200     | <b>58.8%</b>                  | 4.6%                | 54.2%                          |
| Salt Lake County | • | 1      | \$<br>536,700 | \$ | 335,100     | 60.1%                         | 15.0%               | 45.1%                          |
| Utah County      | • | 1      | \$<br>525,300 | \$ | 316,400     | 66.0%                         | 3.0%                | 63.0%                          |
| Davis County     | • | 1      | \$<br>524,100 | \$ | 351,200     | <b>49.2</b> %                 | 1.4%                | <b>47.8%</b>                   |
| Weber County     | • | 1      | \$<br>442,300 | \$ | 305,900     | <b>44.6</b> %                 | -6.7%               | <b>51.3%</b>                   |
| West Valley City | • | 1      | \$<br>451,100 | \$ | 305,100     | 47.8%                         | -11.0%              | <b>58.8%</b>                   |
| West Jordan      | • | 1      | \$<br>524,800 | \$ | 338,900     | <b>54.8%</b>                  | -2.6%               | <b>57.4%</b>                   |
| Provo            | • | 1      | \$<br>458,700 | \$ | 312,700     | <b>46.7</b> %                 | -5.0%               | <b>51.7%</b>                   |
| Sandy            | • | 1      | \$<br>610,900 | \$ | 364,600     | 67.6%                         | 9.8%                | <b>57.8%</b>                   |
| Orem             | • | 1      | \$<br>484,200 | \$ | 304,400     | <b>59.0%</b>                  | -2.2%               | 61.2%                          |
| Ogden            | • | 1      | \$<br>374,100 | \$ | 295,800     | 26.5%                         | -12.7%              | 39.2%                          |
| Saint George     | • | 1      | \$<br>501,900 | \$ | 321,000     | <b>56.4%</b>                  | -12.0%              | 68.4%                          |
| Taylorsville     | • | 1      | \$<br>473,300 | \$ | 266,000     | <b>77.9%</b>                  | -6.7%               | 84.6%                          |
| Layton           | • | 1      | \$<br>501,800 | \$ | 304,300     | 64.9%                         | -0.6%               | 65.5%                          |
| South Jordan     | • | 1      | \$<br>630,700 | \$ | 332,500     | 89.7%                         | 3.4%                | 86.3%                          |
| Murray           | • | 1      | \$<br>518,800 | \$ | 332,600     | <b>56.0%</b>                  | -2.1%               | <b>58.1%</b>                   |
| Lehi             | • | 1      | \$<br>570,500 | \$ | 328,600     | <b>73.7</b> %                 | 8.0%                | 65.7%                          |
| Bountiful        | • | 1      | \$<br>535,400 | \$ | 244,500     | <b>119.0%</b>                 | 1.2%                | <b>117.8%</b>                  |
| Riverton         | • | 1      | \$<br>595,100 | \$ | 351,500     | 69.3%                         | 6.6%                | 62.7%                          |
| Sugar House      | • | 1      | \$<br>608,100 | \$ | 336,500     | 80.8%                         | 10.8%               | 70.0%                          |
| East Central     | • | 1      | \$<br>340,200 | \$ | 341,700     | ▶ -0.5%                       | -49.2%              | <b>48.7%</b>                   |
| Greater Avenues  | • | 1      | \$<br>731,300 | \$ | 423,200     | 72.8%                         | 15.5%               | 57.3%                          |
| Poplar Grove     | • | 1      | \$<br>378,600 | \$ | 217,500     | <b>74.1</b> %                 | -24.6%              | 98.7%                          |
| Glendale         | • | 1      | \$<br>400,200 | \$ | 223,000     | 79.4%                         | -19.5%              | 98.9%                          |
| Rose Park        | • | 1      | \$<br>430,300 | \$ | 233,700     | 84.1%                         | -16.4%              | 100.5%                         |
| East Bench       | 1 | 8      | \$<br>421,700 | \$ | 438,800     | <b> </b> -3.9%                | 10.7%               | <b>-</b> 14.6%                 |