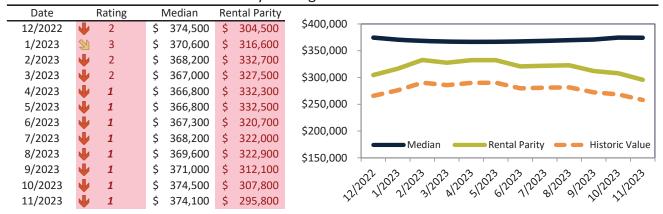

# Market Timing Rating and Valuations: Salt Lake City and Major Cities and Zips

| Study Area       |   | Rating | Median        | Re | ntal Parity | % Over/Under<br>Rental Parity | Historic<br>Premium | % Over/Under<br>Historic Prem. |
|------------------|---|--------|---------------|----|-------------|-------------------------------|---------------------|--------------------------------|
| Salt Lake City   | • | 1      | \$<br>532,200 | \$ | 335,200     | <b>58.8%</b>                  | 4.6%                | 54.2%                          |
| Salt Lake County | • | 1      | \$<br>536,700 | \$ | 335,100     | 60.1%                         | 15.0%               | 45.1%                          |
| Utah County      | • | 1      | \$<br>525,300 | \$ | 316,400     | 66.0%                         | 3.0%                | 63.0%                          |
| Davis County     | • | 1      | \$<br>524,100 | \$ | 351,200     | <b>49.2</b> %                 | 1.4%                | <b>47.8%</b>                   |
| Weber County     | • | 1      | \$<br>442,300 | \$ | 305,900     | <b>44.6</b> %                 | -6.7%               | <b>51.3%</b>                   |
| West Valley City | • | 1      | \$<br>451,100 | \$ | 305,100     | 47.8%                         | -11.0%              | <b>58.8%</b>                   |
| West Jordan      | • | 1      | \$<br>524,800 | \$ | 338,900     | <b>54.8%</b>                  | -2.6%               | <b>57.4%</b>                   |
| Provo            | • | 1      | \$<br>458,700 | \$ | 312,700     | <b>46.7</b> %                 | -5.0%               | <b>51.7%</b>                   |
| Sandy            | • | 1      | \$<br>610,900 | \$ | 364,600     | 67.6%                         | 9.8%                | <b>57.8%</b>                   |
| Orem             | • | 1      | \$<br>484,200 | \$ | 304,400     | <b>59.0%</b>                  | -2.2%               | 61.2%                          |
| Ogden            | • | 1      | \$<br>374,100 | \$ | 295,800     | 26.5%                         | -12.7%              | 39.2%                          |
| Saint George     | • | 1      | \$<br>501,900 | \$ | 321,000     | <b>56.4%</b>                  | -12.0%              | 68.4%                          |
| Taylorsville     | • | 1      | \$<br>473,300 | \$ | 266,000     | <b>77.9%</b>                  | -6.7%               | 84.6%                          |
| Layton           | • | 1      | \$<br>501,800 | \$ | 304,300     | 64.9%                         | -0.6%               | 65.5%                          |
| South Jordan     | • | 1      | \$<br>630,700 | \$ | 332,500     | 89.7%                         | 3.4%                | 86.3%                          |
| Murray           | • | 1      | \$<br>518,800 | \$ | 332,600     | <b>56.0%</b>                  | -2.1%               | <b>58.1%</b>                   |
| Lehi             | • | 1      | \$<br>570,500 | \$ | 328,600     | <b>73.7</b> %                 | 8.0%                | 65.7%                          |
| Bountiful        | • | 1      | \$<br>535,400 | \$ | 244,500     | <b>119.0%</b>                 | 1.2%                | <b>117.8%</b>                  |
| Riverton         | • | 1      | \$<br>595,100 | \$ | 351,500     | 69.3%                         | 6.6%                | 62.7%                          |
| Sugar House      | • | 1      | \$<br>608,100 | \$ | 336,500     | 80.8%                         | 10.8%               | 70.0%                          |
| East Central     | • | 1      | \$<br>340,200 | \$ | 341,700     | ▶ -0.5%                       | -49.2%              | <b>48.7%</b>                   |
| Greater Avenues  | • | 1      | \$<br>731,300 | \$ | 423,200     | 72.8%                         | 15.5%               | 57.3%                          |
| Poplar Grove     | • | 1      | \$<br>378,600 | \$ | 217,500     | <b>74.1</b> %                 | -24.6%              | 98.7%                          |
| Glendale         | • | 1      | \$<br>400,200 | \$ | 223,000     | 79.4%                         | -19.5%              | 98.9%                          |
| Rose Park        | • | 1      | \$<br>430,300 | \$ | 233,700     | 84.1%                         | -16.4%              | 100.5%                         |
| East Bench       | 1 | 8      | \$<br>421,700 | \$ | 438,800     | <b> </b> -3.9%                | 10.7%               | <b>-</b> 14.6%                 |

info@TAIT.com 11 of 61

# Market Timing Rating and Valuations: Salt Lake City and Major Cities and Zips

| Study Area                 |   | Rating | Median        | Re | ntal Parity | % Over/Under<br>Rental Parity | Historic<br>Premium | % Over/Under<br>Historic Prem. |
|----------------------------|---|--------|---------------|----|-------------|-------------------------------|---------------------|--------------------------------|
| Liberty Wells              | • | 1      | \$<br>490,400 | \$ | 273,000     | <b>79.6%</b>                  | -0.4%               | 80.0%                          |
| Westpointe                 | • | 1      | \$<br>468,700 | \$ | 251,500     | 86.4%                         | -7.5%               | 93.9%                          |
| Capitol Hill               | • | 1      | \$<br>536,900 | \$ | 321,800     | 66.8%                         | 1.1%                | 65.7%                          |
| Jordan Meadows             | • | 1      | \$<br>414,200 | \$ | 243,300     | 70.3%                         | 3.0%                | 87.1%                          |
| Fairpark                   | • | 1      | \$<br>399,300 | \$ | 233,500     | <b>71.0</b> %                 | -21.7%              | 92.7%                          |
| Yalecrest                  | • | 1      | \$<br>953,700 | \$ | 417,800     | 128.3%                        | 36.1%               | 92.2%                          |
| Bonneville Hills           | • | 1      | \$<br>817,100 | \$ | 410,900     | 98.9%                         | 29.7%               | 69.2%                          |
| Wasatch Hollow             | • | 1      | \$<br>750,900 | \$ | 373,000     | 101.3%                        | 25.3%               | <b>76.0%</b>                   |
| Central City-Liberty Wells | • | 1      | \$<br>500,700 | \$ | 255,400     | 96.0%                         | -4.2%               | 100.2%                         |
| 84106                      | • | 1      | \$<br>550,600 | \$ | 335,200     | 64.3%                         | 3.9%                | 60.4%                          |
| 84103                      | • | 1      | \$<br>689,800 | \$ | 405,300     | 70.2%                         | 16.4%               | <b>53.8%</b>                   |
| 84116                      | • | 1      | \$<br>432,600 | \$ | 201,200     | <b>115.0%</b>                 | -16.0%              | <b>131.0%</b>                  |
| 84115                      | • | 1      | \$<br>430,200 | \$ | 307,100     | <b>40.1%</b>                  | -8.9%               | <b>49.0%</b>                   |
| 84102                      | • | 1      | \$<br>500,500 | \$ | 355,800     | <b>40.7%</b>                  | -0.6%               | <b>41.3</b> %                  |
| 84105                      | • | 1      | \$<br>647,500 | \$ | 251,900     | <b>157.1%</b>                 | 18.6%               | 138.5%                         |
| 84108                      | • | 1      | \$<br>813,800 | \$ | 339,300     | <b>1</b> 39.8%                | 31.6%               | <b>1</b> 08.2%                 |
| 84104                      | • | 1      | \$<br>392,900 | \$ | 232,700     | 68.9%                         | -22.3%              | 91.2%                          |
| 84054                      | • | 1      | \$<br>536,700 | \$ | 258,900     | 107.3%                        | 4.2%                | <b>1</b> 03.1%                 |
| 84101                      | • | 1      | \$<br>448,500 | \$ | 240,200     | 86.8%                         | 27.4%               | <b>59.4%</b>                   |

info@TAIT.com 12 of 61