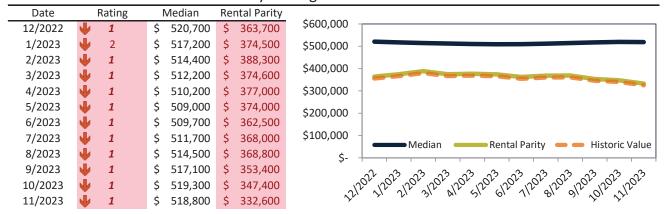

# Market Timing Rating and Valuations: Salt Lake City and Major Cities and Zips

| Study Area       |   | Rating | Median        | Re | ntal Parity | % Over/Under<br>Rental Parity | Historic<br>Premium | % Over/Under<br>Historic Prem. |
|------------------|---|--------|---------------|----|-------------|-------------------------------|---------------------|--------------------------------|
| Salt Lake City   | • | 1      | \$<br>532,200 | \$ | 335,200     | <b>58.8%</b>                  | 4.6%                | 54.2%                          |
| Salt Lake County | • | 1      | \$<br>536,700 | \$ | 335,100     | 60.1%                         | 15.0%               | 45.1%                          |
| Utah County      | • | 1      | \$<br>525,300 | \$ | 316,400     | 66.0%                         | 3.0%                | 63.0%                          |
| Davis County     | • | 1      | \$<br>524,100 | \$ | 351,200     | <b>49.2</b> %                 | 1.4%                | <b>47.8%</b>                   |
| Weber County     | • | 1      | \$<br>442,300 | \$ | 305,900     | <b>44.6</b> %                 | -6.7%               | <b>51.3%</b>                   |
| West Valley City | • | 1      | \$<br>451,100 | \$ | 305,100     | 47.8%                         | -11.0%              | <b>58.8%</b>                   |
| West Jordan      | • | 1      | \$<br>524,800 | \$ | 338,900     | <b>54.8%</b>                  | -2.6%               | <b>57.4%</b>                   |
| Provo            | • | 1      | \$<br>458,700 | \$ | 312,700     | <b>46.7</b> %                 | -5.0%               | <b>51.7%</b>                   |
| Sandy            | • | 1      | \$<br>610,900 | \$ | 364,600     | 67.6%                         | 9.8%                | <b>57.8%</b>                   |
| Orem             | • | 1      | \$<br>484,200 | \$ | 304,400     | <b>59.0%</b>                  | -2.2%               | 61.2%                          |
| Ogden            | • | 1      | \$<br>374,100 | \$ | 295,800     | 26.5%                         | -12.7%              | 39.2%                          |
| Saint George     | • | 1      | \$<br>501,900 | \$ | 321,000     | <b>56.4%</b>                  | -12.0%              | 68.4%                          |
| Taylorsville     | • | 1      | \$<br>473,300 | \$ | 266,000     | <b>77.9%</b>                  | -6.7%               | 84.6%                          |
| Layton           | • | 1      | \$<br>501,800 | \$ | 304,300     | 64.9%                         | -0.6%               | 65.5%                          |
| South Jordan     | • | 1      | \$<br>630,700 | \$ | 332,500     | 89.7%                         | 3.4%                | 86.3%                          |
| Murray           | • | 1      | \$<br>518,800 | \$ | 332,600     | <b>56.0%</b>                  | -2.1%               | <b>58.1%</b>                   |
| Lehi             | • | 1      | \$<br>570,500 | \$ | 328,600     | <b>73.7</b> %                 | 8.0%                | 65.7%                          |
| Bountiful        | • | 1      | \$<br>535,400 | \$ | 244,500     | <b>119.0%</b>                 | 1.2%                | <b>117.8%</b>                  |
| Riverton         | • | 1      | \$<br>595,100 | \$ | 351,500     | 69.3%                         | 6.6%                | 62.7%                          |
| Sugar House      | • | 1      | \$<br>608,100 | \$ | 336,500     | 80.8%                         | 10.8%               | 70.0%                          |
| East Central     | • | 1      | \$<br>340,200 | \$ | 341,700     | ▶ -0.5%                       | -49.2%              | <b>48.7%</b>                   |
| Greater Avenues  | • | 1      | \$<br>731,300 | \$ | 423,200     | 72.8%                         | 15.5%               | 57.3%                          |
| Poplar Grove     | • | 1      | \$<br>378,600 | \$ | 217,500     | <b>74.1</b> %                 | -24.6%              | 98.7%                          |
| Glendale         | • | 1      | \$<br>400,200 | \$ | 223,000     | 79.4%                         | -19.5%              | 98.9%                          |
| Rose Park        | • | 1      | \$<br>430,300 | \$ | 233,700     | 84.1%                         | -16.4%              | 100.5%                         |
| East Bench       | 1 | 8      | \$<br>421,700 | \$ | 438,800     | <b> </b> -3.9%                | 10.7%               | <b>-</b> 14.6%                 |