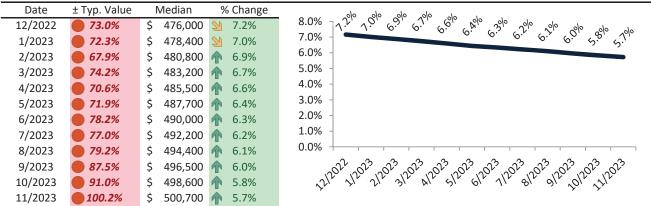

# Salt Lake City Housing Market Value & Trends Update

Historically, properties in this market sell at a 4.6% premium. Today's premium is 58.8%. This market is 54.2% overvalued. Median home price is \$532,200. Prices fell 1.6% year-over-year.

Monthly cost of ownership is \$3,610, and rents average \$2,274, making owning \$1,336 per month more costly than renting. Rents rose 1.8% year-over-year. The current capitalization rate (rent/price) is 4.1%.

#### Rental rate and year-over-year percentage change trailing twelve months

| Date    | % Change         | Rent     |      | Own   | \$5,000 ¬                                                                                                      |
|---------|------------------|----------|------|-------|----------------------------------------------------------------------------------------------------------------|
| 12/2022 | <b>11.6%</b>     | \$ 2,254 | \$   | 3,201 |                                                                                                                |
| 1/2023  | <b>10.2%</b>     | \$ 2,228 | \$   | 3,158 | \$4,500 -                                                                                                      |
| 2/2023  | <b>2</b> 8.8%    | \$ 2,220 | ) \$ | 3,047 | \$4,000 -                                                                                                      |
| 3/2023  | <b>&gt;</b> 7.5% | \$ 2,227 | 7 \$ | 3,153 | \$3,500 -                                                                                                      |
| 4/2023  | <b>6.4%</b>      | \$ 2,250 | ) \$ | 3,079 | \$3,000 - 27, 27, 27, 27, 27, 27, 27, 27, 27, 27,                                                              |
| 5/2023  | <b>5.4%</b>      | \$ 2,267 | 7 \$ | 3,104 | \$3,000 - 52,58,28,22,52,52,53,53,53,53,53,53,53,53,53,53,53,53,53,                                            |
| 6/2023  | 4.8%             | \$ 2,293 | \$   | 3,223 |                                                                                                                |
| 7/2023  | 4.1%             | \$ 2,301 | . \$ | 3,208 | \$2,000 - Rent Own Historic Cost to Own Relative to Rent                                                       |
| 8/2023  | <b>1.6%</b>      | \$ 2,297 | 7 \$ | 3,258 | \$1,500                                                                                                        |
| 9/2023  | <b>1</b> 2.7%    | \$ 2,270 | ) \$ | 3,397 | 22 23 23 23 23 23 23 23 23 23 23 23 23 2                                                                       |
| 10/2023 | <b>1</b> 2.3%    | \$ 2,274 | \$   | 3,449 | 211202 11202 31202 31202 11202 31202 91202 31202 91202 31202 31202 31202 31202 31202 31202 31202 31202 31202 3 |
| 11/2023 | <b>3</b> 1.8%    | \$ 2,275 | \$   | 3,611 | y y                                                                                                            |