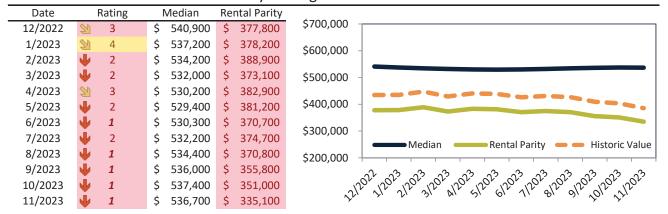

# Salt Lake County Housing Market Value & Trends Update

Historically, properties in this market sell at a 15.0% premium. Today's premium is 60.1%. This market is 45.1% overvalued. Median home price is \$536,700. Prices fell 1.5% year-over-year.

Monthly cost of ownership is \$3,641, and rents average \$2,273, making owning \$1,367 per month more costly than renting. Rents rose 1.6% year-over-year. The current capitalization rate (rent/price) is 4.1%.

Market rating = 1