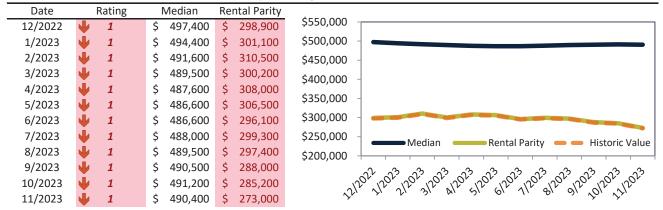

# Market Timing Rating and Valuations: Salt Lake City and Major Cities and Zips

| Study Area       |   | Rating | Median        | Re | ntal Parity | % Over/Under<br>Rental Parity | Historic<br>Premium | % Over/Under<br>Historic Prem. |
|------------------|---|--------|---------------|----|-------------|-------------------------------|---------------------|--------------------------------|
| Salt Lake City   | • | 1      | \$<br>532,200 | \$ | 335,200     | <b>58.8%</b>                  | 4.6%                | 54.2%                          |
| Salt Lake County | • | 1      | \$<br>536,700 | \$ | 335,100     | 60.1%                         | 15.0%               | 45.1%                          |
| Utah County      | • | 1      | \$<br>525,300 | \$ | 316,400     | 66.0%                         | 3.0%                | 63.0%                          |
| Davis County     | • | 1      | \$<br>524,100 | \$ | 351,200     | <b>49.2</b> %                 | 1.4%                | <b>47.8%</b>                   |
| Weber County     | • | 1      | \$<br>442,300 | \$ | 305,900     | <b>44.6</b> %                 | -6.7%               | <b>51.3%</b>                   |
| West Valley City | • | 1      | \$<br>451,100 | \$ | 305,100     | 47.8%                         | -11.0%              | <b>58.8%</b>                   |
| West Jordan      | • | 1      | \$<br>524,800 | \$ | 338,900     | <b>54.8%</b>                  | -2.6%               | <b>57.4%</b>                   |
| Provo            | • | 1      | \$<br>458,700 | \$ | 312,700     | <b>46.7</b> %                 | -5.0%               | <b>51.7%</b>                   |
| Sandy            | • | 1      | \$<br>610,900 | \$ | 364,600     | 67.6%                         | 9.8%                | <b>57.8%</b>                   |
| Orem             | • | 1      | \$<br>484,200 | \$ | 304,400     | <b>59.0%</b>                  | -2.2%               | 61.2%                          |
| Ogden            | • | 1      | \$<br>374,100 | \$ | 295,800     | 26.5%                         | -12.7%              | 39.2%                          |
| Saint George     | • | 1      | \$<br>501,900 | \$ | 321,000     | <b>56.4%</b>                  | -12.0%              | 68.4%                          |
| Taylorsville     | • | 1      | \$<br>473,300 | \$ | 266,000     | <b>77.9%</b>                  | -6.7%               | 84.6%                          |
| Layton           | • | 1      | \$<br>501,800 | \$ | 304,300     | 64.9%                         | -0.6%               | 65.5%                          |
| South Jordan     | • | 1      | \$<br>630,700 | \$ | 332,500     | 89.7%                         | 3.4%                | 86.3%                          |
| Murray           | • | 1      | \$<br>518,800 | \$ | 332,600     | <b>56.0%</b>                  | -2.1%               | <b>58.1%</b>                   |
| Lehi             | • | 1      | \$<br>570,500 | \$ | 328,600     | <b>73.7</b> %                 | 8.0%                | 65.7%                          |
| Bountiful        | • | 1      | \$<br>535,400 | \$ | 244,500     | <b>119.0%</b>                 | 1.2%                | <b>117.8%</b>                  |
| Riverton         | • | 1      | \$<br>595,100 | \$ | 351,500     | 69.3%                         | 6.6%                | 62.7%                          |
| Sugar House      | • | 1      | \$<br>608,100 | \$ | 336,500     | 80.8%                         | 10.8%               | 70.0%                          |
| East Central     | • | 1      | \$<br>340,200 | \$ | 341,700     | ▶ -0.5%                       | -49.2%              | <b>48.7%</b>                   |
| Greater Avenues  | • | 1      | \$<br>731,300 | \$ | 423,200     | 72.8%                         | 15.5%               | 57.3%                          |
| Poplar Grove     | • | 1      | \$<br>378,600 | \$ | 217,500     | <b>74.1</b> %                 | -24.6%              | 98.7%                          |
| Glendale         | • | 1      | \$<br>400,200 | \$ | 223,000     | 79.4%                         | -19.5%              | 98.9%                          |
| Rose Park        | • | 1      | \$<br>430,300 | \$ | 233,700     | 84.1%                         | -16.4%              | 100.5%                         |
| East Bench       | 1 | 8      | \$<br>421,700 | \$ | 438,800     | <b> </b> -3.9%                | 10.7%               | <b>-</b> 14.6%                 |

info@TAIT.com 11 of 61