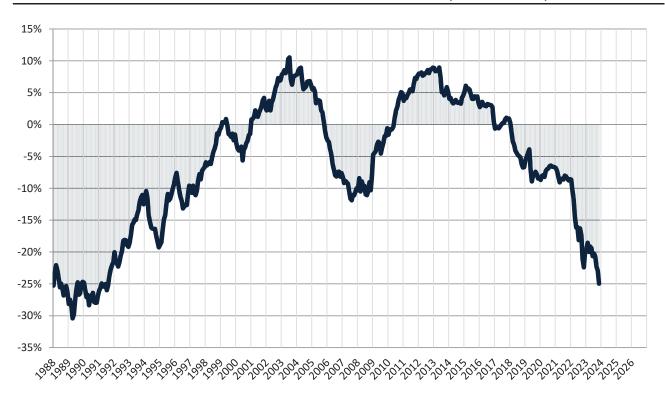

# Salt Lake City Housing Market Value & Trends Update

Historically, properties in this market sell at a 4.6% premium. Today's premium is 58.8%. This market is 54.2% overvalued. Median home price is \$532,200. Prices fell 1.6% year-over-year.

Monthly cost of ownership is \$3,610, and rents average \$2,274, making owning \$1,336 per month more costly than renting. Rents rose 1.8% year-over-year. The current capitalization rate (rent/price) is 4.1%.

#### Market rating = 1