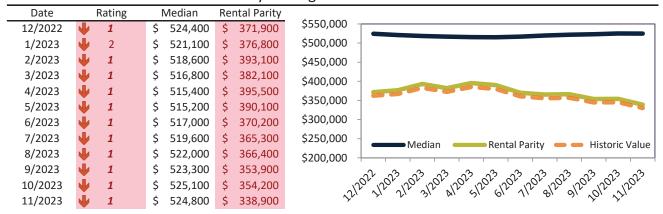

# Salt Lake County Housing Market Value & Trends Update

Historically, properties in this market sell at a 15.0% premium. Today's premium is 60.1%. This market is 45.1% overvalued. Median home price is \$536,700. Prices fell 1.5% year-over-year.

Monthly cost of ownership is \$3,641, and rents average \$2,273, making owning \$1,367 per month more costly than renting. Rents rose 1.6% year-over-year. The current capitalization rate (rent/price) is 4.1%.

Market rating = 1