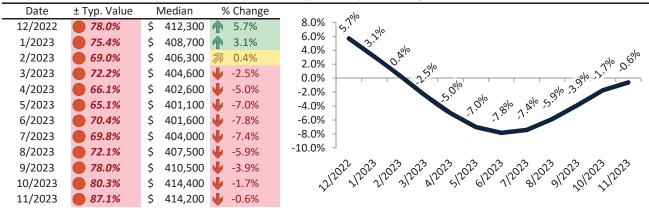

# Salt Lake County Housing Market Value & Trends Update

Historically, properties in this market sell at a 15.0% premium. Today's premium is 60.1%. This market is 45.1% overvalued. Median home price is \$536,700. Prices fell 1.5% year-over-year.

Monthly cost of ownership is \$3,641, and rents average \$2,273, making owning \$1,367 per month more costly than renting. Rents rose 1.6% year-over-year. The current capitalization rate (rent/price) is 4.1%.

Market rating = 1