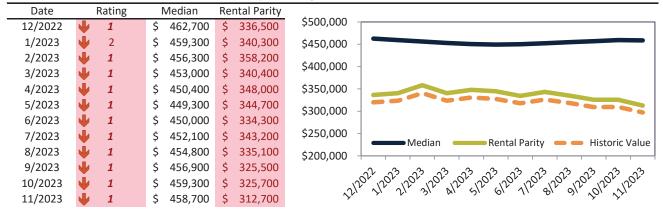

# Market Timing Rating and Valuations: Salt Lake City and Major Cities and Zips

| Study Area       |   | Rating | Median        | Re | ntal Parity | % Over/Under<br>Rental Parity | Historic<br>Premium | % Over/Under<br>Historic Prem. |
|------------------|---|--------|---------------|----|-------------|-------------------------------|---------------------|--------------------------------|
| Salt Lake City   | • | 1      | \$<br>532,200 | \$ | 335,200     | <b>58.8%</b>                  | 4.6%                | 54.2%                          |
| Salt Lake County | • | 1      | \$<br>536,700 | \$ | 335,100     | 60.1%                         | 15.0%               | 45.1%                          |
| Utah County      | • | 1      | \$<br>525,300 | \$ | 316,400     | 66.0%                         | 3.0%                | 63.0%                          |
| Davis County     | • | 1      | \$<br>524,100 | \$ | 351,200     | <b>49.2</b> %                 | 1.4%                | <b>47.8%</b>                   |
| Weber County     | • | 1      | \$<br>442,300 | \$ | 305,900     | <b>44.6</b> %                 | -6.7%               | <b>51.3%</b>                   |
| West Valley City | • | 1      | \$<br>451,100 | \$ | 305,100     | 47.8%                         | -11.0%              | <b>58.8%</b>                   |
| West Jordan      | • | 1      | \$<br>524,800 | \$ | 338,900     | <b>54.8%</b>                  | -2.6%               | <b>57.4%</b>                   |
| Provo            | • | 1      | \$<br>458,700 | \$ | 312,700     | <b>46.7</b> %                 | -5.0%               | <b>51.7%</b>                   |
| Sandy            | • | 1      | \$<br>610,900 | \$ | 364,600     | 67.6%                         | 9.8%                | <b>57.8%</b>                   |
| Orem             | • | 1      | \$<br>484,200 | \$ | 304,400     | <b>59.0%</b>                  | -2.2%               | 61.2%                          |
| Ogden            | • | 1      | \$<br>374,100 | \$ | 295,800     | 26.5%                         | -12.7%              | 39.2%                          |
| Saint George     | • | 1      | \$<br>501,900 | \$ | 321,000     | <b>56.4%</b>                  | -12.0%              | 68.4%                          |
| Taylorsville     | • | 1      | \$<br>473,300 | \$ | 266,000     | <b>77.9%</b>                  | -6.7%               | 84.6%                          |
| Layton           | • | 1      | \$<br>501,800 | \$ | 304,300     | 64.9%                         | -0.6%               | 65.5%                          |
| South Jordan     | • | 1      | \$<br>630,700 | \$ | 332,500     | 89.7%                         | 3.4%                | 86.3%                          |
| Murray           | • | 1      | \$<br>518,800 | \$ | 332,600     | <b>56.0%</b>                  | -2.1%               | <b>58.1%</b>                   |
| Lehi             | • | 1      | \$<br>570,500 | \$ | 328,600     | <b>73.7</b> %                 | 8.0%                | 65.7%                          |
| Bountiful        | • | 1      | \$<br>535,400 | \$ | 244,500     | <b>119.0%</b>                 | 1.2%                | <b>117.8%</b>                  |
| Riverton         | • | 1      | \$<br>595,100 | \$ | 351,500     | 69.3%                         | 6.6%                | 62.7%                          |
| Sugar House      | • | 1      | \$<br>608,100 | \$ | 336,500     | 80.8%                         | 10.8%               | 70.0%                          |
| East Central     | • | 1      | \$<br>340,200 | \$ | 341,700     | ▶ -0.5%                       | -49.2%              | <b>48.7%</b>                   |
| Greater Avenues  | • | 1      | \$<br>731,300 | \$ | 423,200     | 72.8%                         | 15.5%               | 57.3%                          |
| Poplar Grove     | • | 1      | \$<br>378,600 | \$ | 217,500     | <b>74.1</b> %                 | -24.6%              | 98.7%                          |
| Glendale         | • | 1      | \$<br>400,200 | \$ | 223,000     | 79.4%                         | -19.5%              | 98.9%                          |
| Rose Park        | • | 1      | \$<br>430,300 | \$ | 233,700     | 84.1%                         | -16.4%              | 100.5%                         |
| East Bench       | 1 | 8      | \$<br>421,700 | \$ | 438,800     | <b> </b> -3.9%                | 10.7%               | <b>-</b> 14.6%                 |