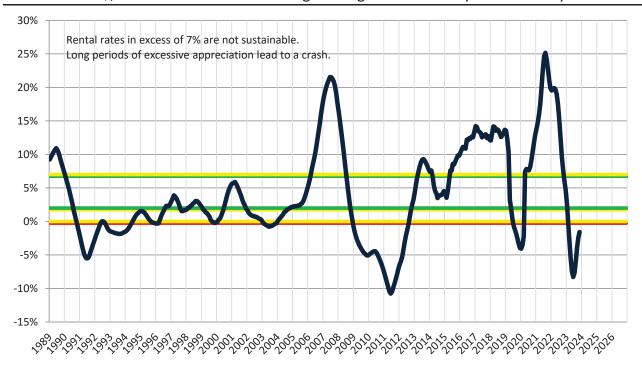

# Resale \$/SF Year-over-Year Percentage Change: Salt Lake City since January 1989

Rental \$/SF Year-over-Year Percentage Change: Salt Lake City since January 1989

info@TAIT.com 6 of 61