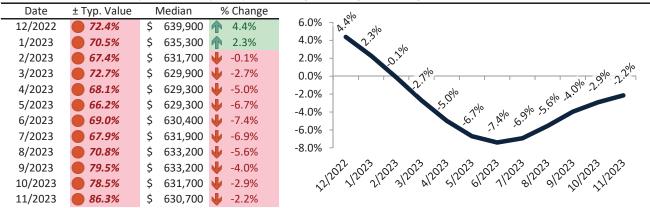

# Salt Lake City Housing Market Value & Trends Update

Historically, properties in this market sell at a 4.6% premium. Today's premium is 58.8%. This market is 54.2% overvalued. Median home price is \$532,200. Prices fell 1.6% year-over-year.

Monthly cost of ownership is \$3,610, and rents average \$2,274, making owning \$1,336 per month more costly than renting. Rents rose 1.8% year-over-year. The current capitalization rate (rent/price) is 4.1%.

#### Market rating = 1