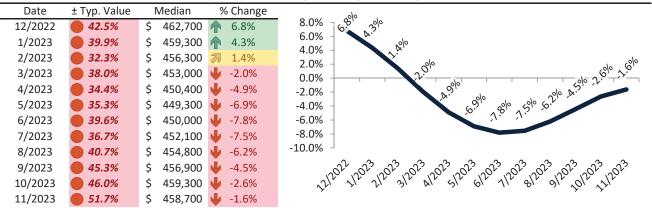

# Salt Lake County Housing Market Value & Trends Update

Historically, properties in this market sell at a 15.0% premium. Today's premium is 60.1%. This market is 45.1% overvalued. Median home price is \$536,700. Prices fell 1.5% year-over-year.

Monthly cost of ownership is \$3,641, and rents average \$2,273, making owning \$1,367 per month more costly than renting. Rents rose 1.6% year-over-year. The current capitalization rate (rent/price) is 4.1%.

Market rating = 1