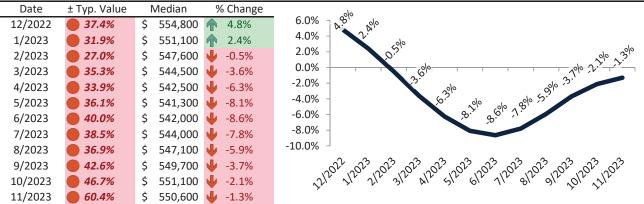

# Salt Lake County Housing Market Value & Trends Update

Historically, properties in this market sell at a 15.0% premium. Today's premium is 60.1%. This market is 45.1% overvalued. Median home price is \$536,700. Prices fell 1.5% year-over-year.

Monthly cost of ownership is \$3,641, and rents average \$2,273, making owning \$1,367 per month more costly than renting. Rents rose 1.6% year-over-year. The current capitalization rate (rent/price) is 4.1%.

#### Rental rate and year-over-year percentage change trailing twelve months

| Date    | % Change         | Rent        | Own         |                                                                                                                                                                                                                                                                                                                                                                                                                                                                                                                                                                                                                                                                                                                                                                                                                                                                                                                                                                                                                                                                                                                                                                                                                                                                                                                                                                                                                                                                                                                                                                                                                                                                                                                                                                                                                                                                                                                                                                                                                                                                                                                                |
|---------|------------------|-------------|-------------|--------------------------------------------------------------------------------------------------------------------------------------------------------------------------------------------------------------------------------------------------------------------------------------------------------------------------------------------------------------------------------------------------------------------------------------------------------------------------------------------------------------------------------------------------------------------------------------------------------------------------------------------------------------------------------------------------------------------------------------------------------------------------------------------------------------------------------------------------------------------------------------------------------------------------------------------------------------------------------------------------------------------------------------------------------------------------------------------------------------------------------------------------------------------------------------------------------------------------------------------------------------------------------------------------------------------------------------------------------------------------------------------------------------------------------------------------------------------------------------------------------------------------------------------------------------------------------------------------------------------------------------------------------------------------------------------------------------------------------------------------------------------------------------------------------------------------------------------------------------------------------------------------------------------------------------------------------------------------------------------------------------------------------------------------------------------------------------------------------------------------------|
| 12/2022 | <b>11.0%</b>     | \$<br>2,251 | \$<br>3,222 | \$3,700 -                                                                                                                                                                                                                                                                                                                                                                                                                                                                                                                                                                                                                                                                                                                                                                                                                                                                                                                                                                                                                                                                                                                                                                                                                                                                                                                                                                                                                                                                                                                                                                                                                                                                                                                                                                                                                                                                                                                                                                                                                                                                                                                      |
| 1/2023  | 9.8%             | \$<br>2,237 | \$<br>3,177 |                                                                                                                                                                                                                                                                                                                                                                                                                                                                                                                                                                                                                                                                                                                                                                                                                                                                                                                                                                                                                                                                                                                                                                                                                                                                                                                                                                                                                                                                                                                                                                                                                                                                                                                                                                                                                                                                                                                                                                                                                                                                                                                                |
| 2/2023  | <b>2</b> 8.5%    | \$<br>2,230 | \$<br>3,064 | \$3,200                                                                                                                                                                                                                                                                                                                                                                                                                                                                                                                                                                                                                                                                                                                                                                                                                                                                                                                                                                                                                                                                                                                                                                                                                                                                                                                                                                                                                                                                                                                                                                                                                                                                                                                                                                                                                                                                                                                                                                                                                                                                                                                        |
| 3/2023  | <b>&gt;</b> 7.1% | \$<br>2,225 | \$<br>3,172 | \$2,700 - 52,723 52,725 52,725 52,748 52,78 52,748 52,748 52,748                                                                                                                                                                                                                                                                                                                                                                                                                                                                                                                                                                                                                                                                                                                                                                                                                                                                                                                                                                                                                                                                                                                                                                                                                                                                                                                                                                                                                                                                                                                                                                                                                                                                                                                                                                                                                                                                                                                                                                                                                                                               |
| 4/2023  | <b>5.9%</b>      | \$<br>2,241 | \$<br>3,103 |                                                                                                                                                                                                                                                                                                                                                                                                                                                                                                                                                                                                                                                                                                                                                                                                                                                                                                                                                                                                                                                                                                                                                                                                                                                                                                                                                                                                                                                                                                                                                                                                                                                                                                                                                                                                                                                                                                                                                                                                                                                                                                                                |
| 5/2023  | <b>4.9%</b>      | \$<br>2,257 | \$<br>3,134 | \$2,200 -                                                                                                                                                                                                                                                                                                                                                                                                                                                                                                                                                                                                                                                                                                                                                                                                                                                                                                                                                                                                                                                                                                                                                                                                                                                                                                                                                                                                                                                                                                                                                                                                                                                                                                                                                                                                                                                                                                                                                                                                                                                                                                                      |
| 6/2023  | 4.2%             | \$<br>2,278 | \$<br>3,258 | \$1,700 -                                                                                                                                                                                                                                                                                                                                                                                                                                                                                                                                                                                                                                                                                                                                                                                                                                                                                                                                                                                                                                                                                                                                                                                                                                                                                                                                                                                                                                                                                                                                                                                                                                                                                                                                                                                                                                                                                                                                                                                                                                                                                                                      |
| 7/2023  | <b>1.4%</b>      | \$<br>2,284 | \$<br>3,243 | Rent Own Historic Cost to Own Relative to Rent                                                                                                                                                                                                                                                                                                                                                                                                                                                                                                                                                                                                                                                                                                                                                                                                                                                                                                                                                                                                                                                                                                                                                                                                                                                                                                                                                                                                                                                                                                                                                                                                                                                                                                                                                                                                                                                                                                                                                                                                                                                                                 |
| 8/2023  | <b>1</b> 2.8%    | \$<br>2,283 | \$<br>3,290 | \$1,200                                                                                                                                                                                                                                                                                                                                                                                                                                                                                                                                                                                                                                                                                                                                                                                                                                                                                                                                                                                                                                                                                                                                                                                                                                                                                                                                                                                                                                                                                                                                                                                                                                                                                                                                                                                                                                                                                                                                                                                                                                                                                                                        |
| 9/2023  | <b>1</b> 2.2%    | \$<br>2,274 | \$<br>3,426 | \( \frac{1}{2} \) \( \frac{1} \) \( \frac{1}{2} \) \( \frac{1}{2} \) \( \frac{1}{2} \) \( \frac{1} \) \( \frac{1} \) \( \frac{1} \) \( \frac{1}{2} \) \( \fr |
| 10/2023 | <b>3</b> 1.9%    | \$<br>2,272 | \$<br>3,479 | 21/202 1/203 1/203 1/203 1/203 3/203 1/203 1/203 3/203 3/203 1/2023                                                                                                                                                                                                                                                                                                                                                                                                                                                                                                                                                                                                                                                                                                                                                                                                                                                                                                                                                                                                                                                                                                                                                                                                                                                                                                                                                                                                                                                                                                                                                                                                                                                                                                                                                                                                                                                                                                                                                                                                                                                            |
| 11/2023 | <b>3</b> 1.6%    | \$<br>2,274 | \$<br>3,641 | y y                                                                                                                                                                                                                                                                                                                                                                                                                                                                                                                                                                                                                                                                                                                                                                                                                                                                                                                                                                                                                                                                                                                                                                                                                                                                                                                                                                                                                                                                                                                                                                                                                                                                                                                                                                                                                                                                                                                                                                                                                                                                                                                            |