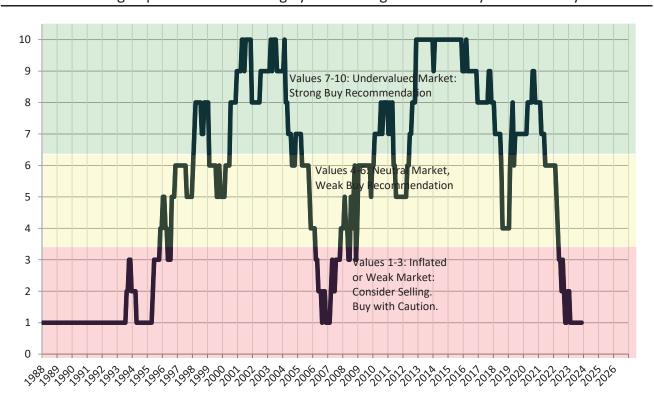

#### Market rating = 1

#### Historic Median Home Price Relative to Rental Parity: Salt Lake City since January 1988

TAIT Housing Report® Market Timing System Rating: Salt Lake City since January 1988

info@TAIT.com 7 of 61