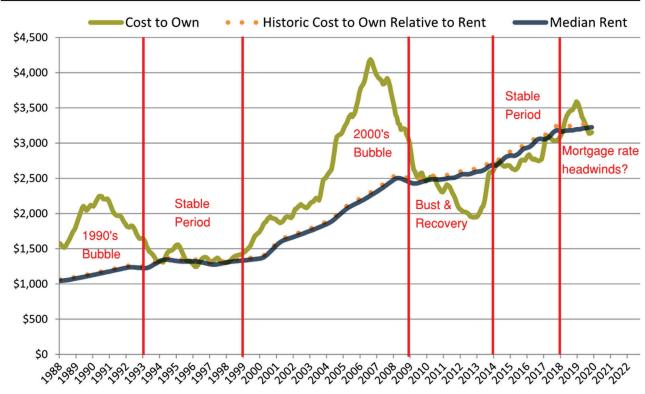

# Salt Lake City median home price since January 1988

Salt Lake City median rent and monthly cost of ownership since January 1988

info@TAIT.com 5 of 61

Monthly cost of ownership is \$3,610, and rents average \$2,274, making owning \$1,336 per month more costly than renting. Rents rose 1.8% year-over-year. The current capitalization rate (rent/price) is 4.1%.

#### Rental rate and year-over-year percentage change trailing twelve months

| Date    | % Change         | Rent     |      | Own   | \$5,000 ¬                                                                                                      |
|---------|------------------|----------|------|-------|----------------------------------------------------------------------------------------------------------------|
| 12/2022 | <b>11.6%</b>     | \$ 2,254 | \$   | 3,201 |                                                                                                                |
| 1/2023  | <b>10.2%</b>     | \$ 2,228 | \$   | 3,158 | \$4,500 -                                                                                                      |
| 2/2023  | <b>2</b> 8.8%    | \$ 2,220 | ) \$ | 3,047 | \$4,000 -                                                                                                      |
| 3/2023  | <b>&gt;</b> 7.5% | \$ 2,227 | 7 \$ | 3,153 | \$3,500 -                                                                                                      |
| 4/2023  | <b>6.4%</b>      | \$ 2,250 | ) \$ | 3,079 | \$3,000 - 27, 27, 27, 27, 27, 27, 27, 27, 27, 27,                                                              |
| 5/2023  | <b>5.4%</b>      | \$ 2,267 | 7 \$ | 3,104 | \$3,000 - 52,58,28,22,52,52,53,53,53,53,53,53,53,53,53,53,53,53,53,                                            |
| 6/2023  | 4.8%             | \$ 2,293 | \$   | 3,223 |                                                                                                                |
| 7/2023  | 4.1%             | \$ 2,301 | . \$ | 3,208 | \$2,000 - Rent Own Historic Cost to Own Relative to Rent                                                       |
| 8/2023  | <b>1.6%</b>      | \$ 2,297 | 7 \$ | 3,258 | \$1,500                                                                                                        |
| 9/2023  | <b>1</b> 2.7%    | \$ 2,270 | ) \$ | 3,397 | 22 23 23 23 23 23 23 23 23 23 23 23 23 2                                                                       |
| 10/2023 | <b>1</b> 2.3%    | \$ 2,274 | \$   | 3,449 | 211202 11202 31202 31202 11202 31202 91202 31202 91202 31202 31202 31202 31202 31202 31202 31202 31202 31202 3 |
| 11/2023 | <b>3</b> 1.8%    | \$ 2,275 | \$   | 3,611 | y y                                                                                                            |