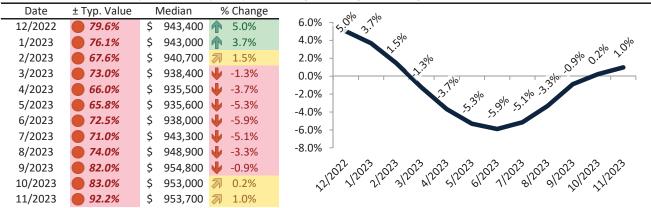

# Salt Lake County Housing Market Value & Trends Update

Historically, properties in this market sell at a 15.0% premium. Today's premium is 60.1%. This market is 45.1% overvalued. Median home price is \$536,700. Prices fell 1.5% year-over-year.

Monthly cost of ownership is \$3,641, and rents average \$2,273, making owning \$1,367 per month more costly than renting. Rents rose 1.6% year-over-year. The current capitalization rate (rent/price) is 4.1%.

Market rating = 1