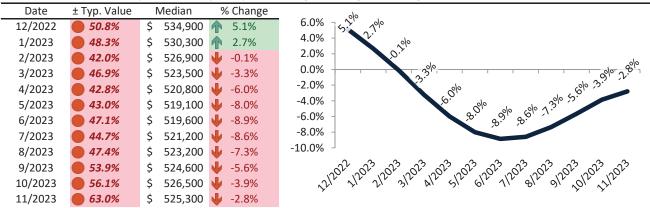

# Utah County Housing Market Value & Trends Update

Historically, properties in this market sell at a 3.0% premium. Today's premium is 66.0%. This market is 63.0% overvalued. Median home price is \$525,300. Prices fell 2.8% year-over-year.

Monthly cost of ownership is \$3,564, and rents average \$2,147, making owning \$1,416 per month more costly than renting. Rents rose 3.1% year-over-year. The current capitalization rate (rent/price) is 3.9%.

Market rating = 1