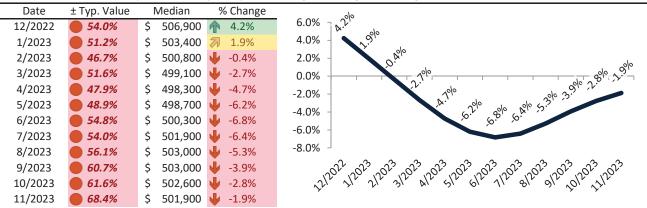

# Salt Lake County Housing Market Value & Trends Update

Historically, properties in this market sell at a 15.0% premium. Today's premium is 60.1%. This market is 45.1% overvalued. Median home price is \$536,700. Prices fell 1.5% year-over-year.

Monthly cost of ownership is \$3,641, and rents average \$2,273, making owning \$1,367 per month more costly than renting. Rents rose 1.6% year-over-year. The current capitalization rate (rent/price) is 4.1%.

Market rating = 1