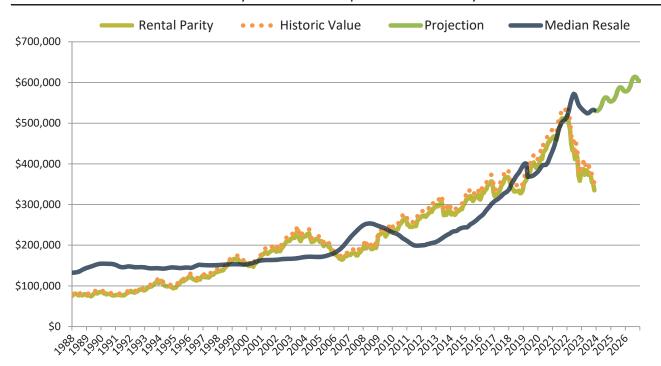

# Salt Lake City median home price since January 1988

Salt Lake City median rent and monthly cost of ownership since January 1988

info@TAIT.com 5 of 61