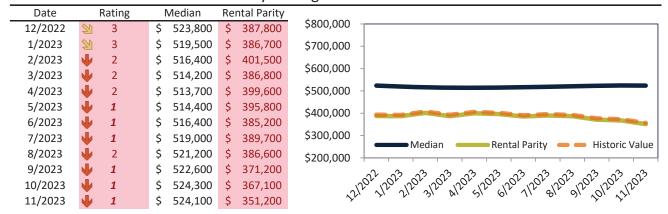

# Utah County Housing Market Value & Trends Update

Historically, properties in this market sell at a 3.0% premium. Today's premium is 66.0%. This market is 63.0% overvalued. Median home price is \$525,300. Prices fell 2.8% year-over-year.

Monthly cost of ownership is \$3,564, and rents average \$2,147, making owning \$1,416 per month more costly than renting. Rents rose 3.1% year-over-year. The current capitalization rate (rent/price) is 3.9%.

Market rating = 1