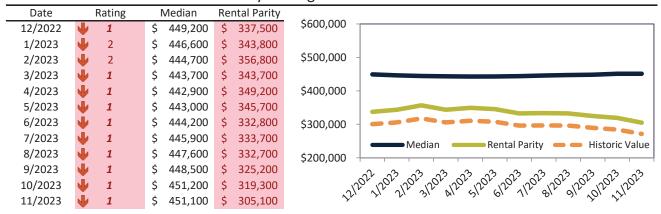

# Salt Lake City Housing Market Value & Trends Update

Historically, properties in this market sell at a 4.6% premium. Today's premium is 58.8%. This market is 54.2% overvalued. Median home price is \$532,200. Prices fell 1.6% year-over-year.

Monthly cost of ownership is \$3,610, and rents average \$2,274, making owning \$1,336 per month more costly than renting. Rents rose 1.8% year-over-year. The current capitalization rate (rent/price) is 4.1%.

#### Market rating = 1