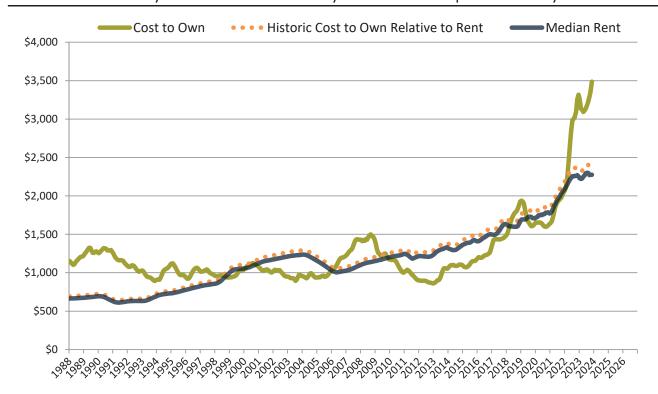

# Salt Lake City median home price since January 1988

Salt Lake City median rent and monthly cost of ownership since January 1988

info@TAIT.com 5 of 61