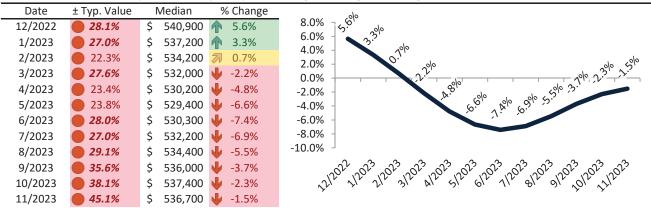

# Salt Lake County Housing Market Value & Trends Update

Historically, properties in this market sell at a 15.0% premium. Today's premium is 60.1%. This market is 45.1% overvalued. Median home price is \$536,700. Prices fell 1.5% year-over-year.

Monthly cost of ownership is \$3,641, and rents average \$2,273, making owning \$1,367 per month more costly than renting. Rents rose 1.6% year-over-year. The current capitalization rate (rent/price) is 4.1%.

Market rating = 1