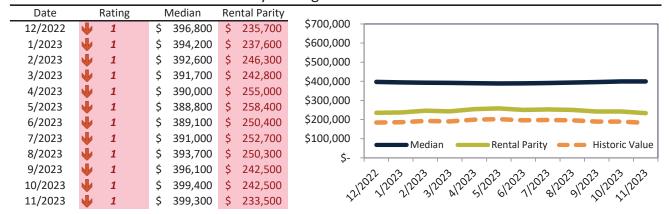

#### Historic Median Home Price Relative to Rental Parity: Salt Lake City since January 1988

TAIT Housing Report® Market Timing System Rating: Salt Lake City since January 1988

info@TAIT.com 7 of 61

# Market Timing Rating and Valuations: Salt Lake City and Major Cities and Zips

| Study Area                 |   | Rating | Median        | Re | ntal Parity | % Over/Under<br>Rental Parity | Historic<br>Premium | % Over/Under<br>Historic Prem. |
|----------------------------|---|--------|---------------|----|-------------|-------------------------------|---------------------|--------------------------------|
| Liberty Wells              | • | 1      | \$<br>490,400 | \$ | 273,000     | <b>79.6%</b>                  | -0.4%               | 80.0%                          |
| Westpointe                 | • | 1      | \$<br>468,700 | \$ | 251,500     | 86.4%                         | -7.5%               | 93.9%                          |
| Capitol Hill               | • | 1      | \$<br>536,900 | \$ | 321,800     | 66.8%                         | 1.1%                | 65.7%                          |
| Jordan Meadows             | • | 1      | \$<br>414,200 | \$ | 243,300     | 70.3%                         | 3.0%                | 87.1%                          |
| Fairpark                   | • | 1      | \$<br>399,300 | \$ | 233,500     | <b>71.0</b> %                 | -21.7%              | 92.7%                          |
| Yalecrest                  | • | 1      | \$<br>953,700 | \$ | 417,800     | 128.3%                        | 36.1%               | 92.2%                          |
| Bonneville Hills           | • | 1      | \$<br>817,100 | \$ | 410,900     | 98.9%                         | 29.7%               | 69.2%                          |
| Wasatch Hollow             | • | 1      | \$<br>750,900 | \$ | 373,000     | 101.3%                        | 25.3%               | <b>76.0%</b>                   |
| Central City-Liberty Wells | • | 1      | \$<br>500,700 | \$ | 255,400     | 96.0%                         | -4.2%               | 100.2%                         |
| 84106                      | • | 1      | \$<br>550,600 | \$ | 335,200     | 64.3%                         | 3.9%                | 60.4%                          |
| 84103                      | • | 1      | \$<br>689,800 | \$ | 405,300     | 70.2%                         | 16.4%               | <b>53.8%</b>                   |
| 84116                      | • | 1      | \$<br>432,600 | \$ | 201,200     | <b>115.0%</b>                 | -16.0%              | <b>131.0%</b>                  |
| 84115                      | • | 1      | \$<br>430,200 | \$ | 307,100     | <b>40.1%</b>                  | -8.9%               | <b>49.0%</b>                   |
| 84102                      | • | 1      | \$<br>500,500 | \$ | 355,800     | <b>40.7%</b>                  | -0.6%               | <b>41.3</b> %                  |
| 84105                      | • | 1      | \$<br>647,500 | \$ | 251,900     | <b>157.1%</b>                 | 18.6%               | 138.5%                         |
| 84108                      | • | 1      | \$<br>813,800 | \$ | 339,300     | <b>1</b> 39.8%                | 31.6%               | <b>1</b> 08.2%                 |
| 84104                      | • | 1      | \$<br>392,900 | \$ | 232,700     | 68.9%                         | -22.3%              | 91.2%                          |
| 84054                      | • | 1      | \$<br>536,700 | \$ | 258,900     | 107.3%                        | 4.2%                | <b>1</b> 03.1%                 |
| 84101                      | • | 1      | \$<br>448,500 | \$ | 240,200     | 86.8%                         | 27.4%               | <b>59.4%</b>                   |