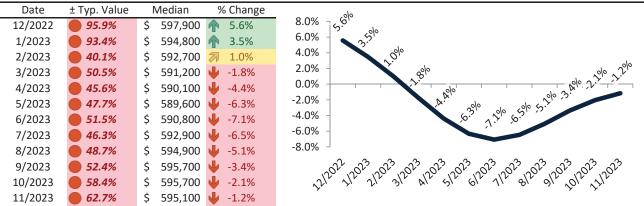

# Salt Lake City Housing Market Value & Trends Update

Historically, properties in this market sell at a 4.6% premium. Today's premium is 58.8%. This market is 54.2% overvalued. Median home price is \$532,200. Prices fell 1.6% year-over-year.

Monthly cost of ownership is \$3,610, and rents average \$2,274, making owning \$1,336 per month more costly than renting. Rents rose 1.8% year-over-year. The current capitalization rate (rent/price) is 4.1%.

#### Market rating = 1