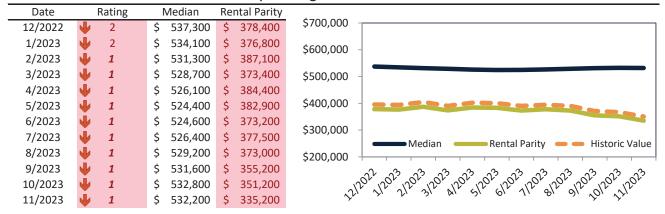

# Salt Lake City Housing Market Value & Trends Update

Historically, properties in this market sell at a 4.6% premium. Today's premium is 58.8%. This market is 54.2% overvalued. Median home price is \$532,200. Prices fell 1.6% year-over-year.

Monthly cost of ownership is \$3,610, and rents average \$2,274, making owning \$1,336 per month more costly than renting. Rents rose 1.8% year-over-year. The current capitalization rate (rent/price) is 4.1%.

#### Market rating = 1

#### Rental rate and year-over-year percentage change trailing twelve months

| Date    | % Change         | Rent     |      | Own   | \$5,000 ¬                                                                                                      |
|---------|------------------|----------|------|-------|----------------------------------------------------------------------------------------------------------------|
| 12/2022 | <b>11.6%</b>     | \$ 2,254 | \$   | 3,201 |                                                                                                                |
| 1/2023  | <b>10.2%</b>     | \$ 2,228 | \$   | 3,158 | \$4,500 -                                                                                                      |
| 2/2023  | <b>2</b> 8.8%    | \$ 2,220 | ) \$ | 3,047 | \$4,000 -                                                                                                      |
| 3/2023  | <b>&gt;</b> 7.5% | \$ 2,227 | 7 \$ | 3,153 | \$3,500 -                                                                                                      |
| 4/2023  | <b>6.4%</b>      | \$ 2,250 | ) \$ | 3,079 | \$3,000 - 27, 27, 27, 27, 27, 27, 27, 27, 27, 27,                                                              |
| 5/2023  | <b>5.4%</b>      | \$ 2,267 | 7 \$ | 3,104 | \$3,000 - 52,58,28,22,52,52,53,53,53,53,53,53,53,53,53,53,53,53,53,                                            |
| 6/2023  | 4.8%             | \$ 2,293 | \$   | 3,223 |                                                                                                                |
| 7/2023  | 4.1%             | \$ 2,301 | . \$ | 3,208 | \$2,000 - Rent Own Historic Cost to Own Relative to Rent                                                       |
| 8/2023  | <b>1.6%</b>      | \$ 2,297 | 7 \$ | 3,258 | \$1,500                                                                                                        |
| 9/2023  | <b>1</b> 2.7%    | \$ 2,270 | ) \$ | 3,397 | 22 23 23 23 23 23 23 23 23 23 23 23 23 2                                                                       |
| 10/2023 | <b>1</b> 2.3%    | \$ 2,274 | \$   | 3,449 | 211202 11202 31202 31202 11202 31202 91202 31202 91202 31202 31202 31202 31202 31202 31202 31202 31202 31202 3 |
| 11/2023 | <b>3</b> 1.8%    | \$ 2,275 | \$   | 3,611 | y y                                                                                                            |