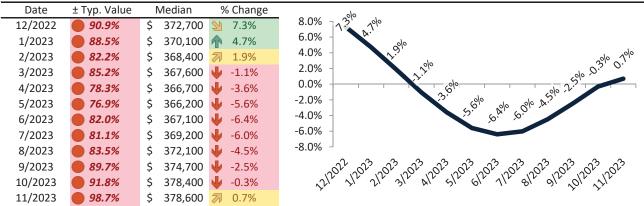

# Salt Lake City Housing Market Value & Trends Update

Historically, properties in this market sell at a 4.6% premium. Today's premium is 58.8%. This market is 54.2% overvalued. Median home price is \$532,200. Prices fell 1.6% year-over-year.

Monthly cost of ownership is \$3,610, and rents average \$2,274, making owning \$1,336 per month more costly than renting. Rents rose 1.8% year-over-year. The current capitalization rate (rent/price) is 4.1%.

#### Market rating = 1