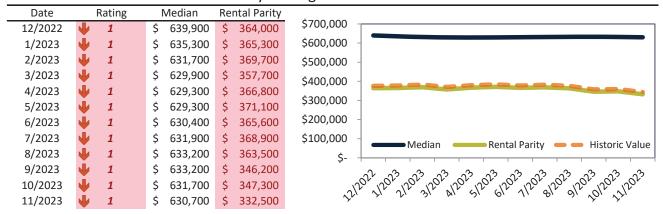

# Market Timing Rating and Valuations: Salt Lake City and Major Cities and Zips

| Study Area                 |   | Rating | Median        | Re | ntal Parity | % Over/Under<br>Rental Parity | Historic<br>Premium | % Over/Under<br>Historic Prem. |
|----------------------------|---|--------|---------------|----|-------------|-------------------------------|---------------------|--------------------------------|
| Liberty Wells              | • | 1      | \$<br>490,400 | \$ | 273,000     | <b>79.6%</b>                  | -0.4%               | 80.0%                          |
| Westpointe                 | • | 1      | \$<br>468,700 | \$ | 251,500     | 86.4%                         | -7.5%               | 93.9%                          |
| Capitol Hill               | • | 1      | \$<br>536,900 | \$ | 321,800     | 66.8%                         | 1.1%                | 65.7%                          |
| Jordan Meadows             | • | 1      | \$<br>414,200 | \$ | 243,300     | 70.3%                         | 3.0%                | 87.1%                          |
| Fairpark                   | • | 1      | \$<br>399,300 | \$ | 233,500     | <b>71.0</b> %                 | -21.7%              | 92.7%                          |
| Yalecrest                  | • | 1      | \$<br>953,700 | \$ | 417,800     | 128.3%                        | 36.1%               | 92.2%                          |
| Bonneville Hills           | • | 1      | \$<br>817,100 | \$ | 410,900     | 98.9%                         | 29.7%               | 69.2%                          |
| Wasatch Hollow             | • | 1      | \$<br>750,900 | \$ | 373,000     | 101.3%                        | 25.3%               | <b>76.0%</b>                   |
| Central City-Liberty Wells | • | 1      | \$<br>500,700 | \$ | 255,400     | 96.0%                         | -4.2%               | 100.2%                         |
| 84106                      | • | 1      | \$<br>550,600 | \$ | 335,200     | 64.3%                         | 3.9%                | 60.4%                          |
| 84103                      | • | 1      | \$<br>689,800 | \$ | 405,300     | 70.2%                         | 16.4%               | <b>53.8%</b>                   |
| 84116                      | • | 1      | \$<br>432,600 | \$ | 201,200     | <b>115.0%</b>                 | -16.0%              | <b>131.0%</b>                  |
| 84115                      | • | 1      | \$<br>430,200 | \$ | 307,100     | <b>40.1%</b>                  | -8.9%               | <b>49.0%</b>                   |
| 84102                      | • | 1      | \$<br>500,500 | \$ | 355,800     | <b>40.7%</b>                  | -0.6%               | <b>41.3</b> %                  |
| 84105                      | • | 1      | \$<br>647,500 | \$ | 251,900     | <b>157.1%</b>                 | 18.6%               | 138.5%                         |
| 84108                      | • | 1      | \$<br>813,800 | \$ | 339,300     | <b>1</b> 39.8%                | 31.6%               | <b>1</b> 08.2%                 |
| 84104                      | • | 1      | \$<br>392,900 | \$ | 232,700     | 68.9%                         | -22.3%              | 91.2%                          |
| 84054                      | • | 1      | \$<br>536,700 | \$ | 258,900     | 107.3%                        | 4.2%                | <b>1</b> 03.1%                 |
| 84101                      | • | 1      | \$<br>448,500 | \$ | 240,200     | 86.8%                         | 27.4%               | <b>59.4%</b>                   |

info@TAIT.com 12 of 61