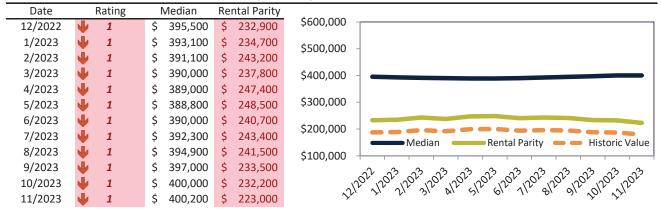

# Market Timing Rating and Valuations: Salt Lake City and Major Cities and Zips

| Study Area       |   | Rating | Median        | Re | ntal Parity | % Over/Under<br>Rental Parity | Historic<br>Premium | % Over/Under<br>Historic Prem. |
|------------------|---|--------|---------------|----|-------------|-------------------------------|---------------------|--------------------------------|
| Salt Lake City   | • | 1      | \$<br>532,200 | \$ | 335,200     | <b>58.8%</b>                  | 4.6%                | 54.2%                          |
| Salt Lake County | • | 1      | \$<br>536,700 | \$ | 335,100     | 60.1%                         | 15.0%               | 45.1%                          |
| Utah County      | • | 1      | \$<br>525,300 | \$ | 316,400     | 66.0%                         | 3.0%                | 63.0%                          |
| Davis County     | • | 1      | \$<br>524,100 | \$ | 351,200     | <b>49.2</b> %                 | 1.4%                | <b>47.8%</b>                   |
| Weber County     | • | 1      | \$<br>442,300 | \$ | 305,900     | <b>44.6</b> %                 | -6.7%               | <b>51.3%</b>                   |
| West Valley City | • | 1      | \$<br>451,100 | \$ | 305,100     | 47.8%                         | -11.0%              | <b>58.8%</b>                   |
| West Jordan      | • | 1      | \$<br>524,800 | \$ | 338,900     | <b>54.8%</b>                  | -2.6%               | <b>57.4%</b>                   |
| Provo            | • | 1      | \$<br>458,700 | \$ | 312,700     | <b>46.7</b> %                 | -5.0%               | <b>51.7%</b>                   |
| Sandy            | • | 1      | \$<br>610,900 | \$ | 364,600     | 67.6%                         | 9.8%                | <b>57.8%</b>                   |
| Orem             | • | 1      | \$<br>484,200 | \$ | 304,400     | <b>59.0%</b>                  | -2.2%               | 61.2%                          |
| Ogden            | • | 1      | \$<br>374,100 | \$ | 295,800     | 26.5%                         | -12.7%              | 39.2%                          |
| Saint George     | • | 1      | \$<br>501,900 | \$ | 321,000     | <b>56.4%</b>                  | -12.0%              | 68.4%                          |
| Taylorsville     | • | 1      | \$<br>473,300 | \$ | 266,000     | <b>77.9%</b>                  | -6.7%               | 84.6%                          |
| Layton           | • | 1      | \$<br>501,800 | \$ | 304,300     | 64.9%                         | -0.6%               | 65.5%                          |
| South Jordan     | • | 1      | \$<br>630,700 | \$ | 332,500     | 89.7%                         | 3.4%                | 86.3%                          |
| Murray           | • | 1      | \$<br>518,800 | \$ | 332,600     | <b>56.0%</b>                  | -2.1%               | <b>58.1%</b>                   |
| Lehi             | • | 1      | \$<br>570,500 | \$ | 328,600     | <b>73.7</b> %                 | 8.0%                | 65.7%                          |
| Bountiful        | • | 1      | \$<br>535,400 | \$ | 244,500     | <b>119.0%</b>                 | 1.2%                | <b>117.8%</b>                  |
| Riverton         | • | 1      | \$<br>595,100 | \$ | 351,500     | 69.3%                         | 6.6%                | 62.7%                          |
| Sugar House      | • | 1      | \$<br>608,100 | \$ | 336,500     | 80.8%                         | 10.8%               | 70.0%                          |
| East Central     | • | 1      | \$<br>340,200 | \$ | 341,700     | ▶ -0.5%                       | -49.2%              | <b>48.7%</b>                   |
| Greater Avenues  | • | 1      | \$<br>731,300 | \$ | 423,200     | 72.8%                         | 15.5%               | 57.3%                          |
| Poplar Grove     | • | 1      | \$<br>378,600 | \$ | 217,500     | <b>74.1</b> %                 | -24.6%              | 98.7%                          |
| Glendale         | • | 1      | \$<br>400,200 | \$ | 223,000     | 79.4%                         | -19.5%              | 98.9%                          |
| Rose Park        | • | 1      | \$<br>430,300 | \$ | 233,700     | 84.1%                         | -16.4%              | 100.5%                         |
| East Bench       | 1 | 8      | \$<br>421,700 | \$ | 438,800     | <b> </b> -3.9%                | 10.7%               | <b>-</b> 14.6%                 |