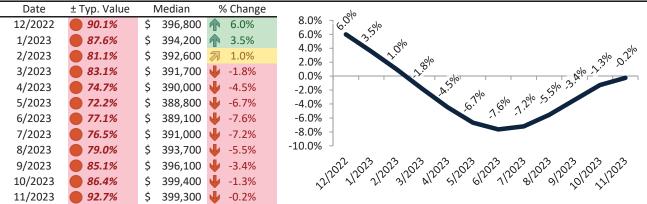

# Salt Lake City Housing Market Value & Trends Update

Historically, properties in this market sell at a 4.6% premium. Today's premium is 58.8%. This market is 54.2% overvalued. Median home price is \$532,200. Prices fell 1.6% year-over-year.

Monthly cost of ownership is \$3,610, and rents average \$2,274, making owning \$1,336 per month more costly than renting. Rents rose 1.8% year-over-year. The current capitalization rate (rent/price) is 4.1%.

#### Market rating = 1