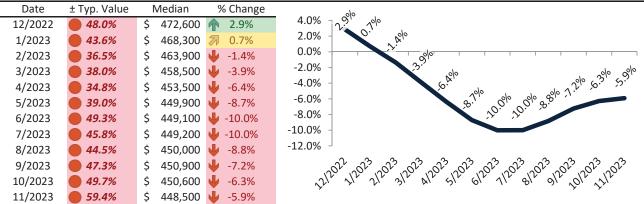

# Salt Lake City Housing Market Value & Trends Update

Historically, properties in this market sell at a 4.6% premium. Today's premium is 58.8%. This market is 54.2% overvalued. Median home price is \$532,200. Prices fell 1.6% year-over-year.

Monthly cost of ownership is \$3,610, and rents average \$2,274, making owning \$1,336 per month more costly than renting. Rents rose 1.8% year-over-year. The current capitalization rate (rent/price) is 4.1%.

#### Market rating = 1