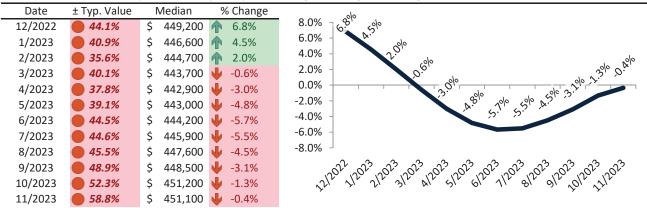

# Salt Lake County Housing Market Value & Trends Update

Historically, properties in this market sell at a 15.0% premium. Today's premium is 60.1%. This market is 45.1% overvalued. Median home price is \$536,700. Prices fell 1.5% year-over-year.

Monthly cost of ownership is \$3,641, and rents average \$2,273, making owning \$1,367 per month more costly than renting. Rents rose 1.6% year-over-year. The current capitalization rate (rent/price) is 4.1%.

Market rating = 1