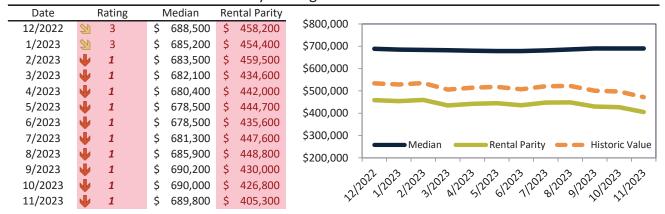

# Market Timing Rating and Valuations: Salt Lake City and Major Cities and Zips

| Study Area                 |   | Rating | Median        | Re | ntal Parity | % Over/Under<br>Rental Parity | Historic<br>Premium | % Over/Under<br>Historic Prem. |
|----------------------------|---|--------|---------------|----|-------------|-------------------------------|---------------------|--------------------------------|
| Liberty Wells              | • | 1      | \$<br>490,400 | \$ | 273,000     | <b>79.6%</b>                  | -0.4%               | 80.0%                          |
| Westpointe                 | • | 1      | \$<br>468,700 | \$ | 251,500     | 86.4%                         | -7.5%               | 93.9%                          |
| Capitol Hill               | • | 1      | \$<br>536,900 | \$ | 321,800     | 66.8%                         | 1.1%                | 65.7%                          |
| Jordan Meadows             | • | 1      | \$<br>414,200 | \$ | 243,300     | 70.3%                         | 3.0%                | 87.1%                          |
| Fairpark                   | • | 1      | \$<br>399,300 | \$ | 233,500     | <b>71.0</b> %                 | -21.7%              | 92.7%                          |
| Yalecrest                  | • | 1      | \$<br>953,700 | \$ | 417,800     | 128.3%                        | 36.1%               | 92.2%                          |
| Bonneville Hills           | • | 1      | \$<br>817,100 | \$ | 410,900     | 98.9%                         | 29.7%               | 69.2%                          |
| Wasatch Hollow             | • | 1      | \$<br>750,900 | \$ | 373,000     | 101.3%                        | 25.3%               | <b>76.0%</b>                   |
| Central City-Liberty Wells | • | 1      | \$<br>500,700 | \$ | 255,400     | 96.0%                         | -4.2%               | 100.2%                         |
| 84106                      | • | 1      | \$<br>550,600 | \$ | 335,200     | 64.3%                         | 3.9%                | 60.4%                          |
| 84103                      | • | 1      | \$<br>689,800 | \$ | 405,300     | 70.2%                         | 16.4%               | <b>53.8%</b>                   |
| 84116                      | • | 1      | \$<br>432,600 | \$ | 201,200     | <b>115.0%</b>                 | -16.0%              | <b>131.0%</b>                  |
| 84115                      | • | 1      | \$<br>430,200 | \$ | 307,100     | <b>40.1%</b>                  | -8.9%               | <b>49.0%</b>                   |
| 84102                      | • | 1      | \$<br>500,500 | \$ | 355,800     | <b>40.7%</b>                  | -0.6%               | <b>41.3</b> %                  |
| 84105                      | • | 1      | \$<br>647,500 | \$ | 251,900     | <b>157.1%</b>                 | 18.6%               | 138.5%                         |
| 84108                      | • | 1      | \$<br>813,800 | \$ | 339,300     | <b>1</b> 39.8%                | 31.6%               | <b>1</b> 08.2%                 |
| 84104                      | • | 1      | \$<br>392,900 | \$ | 232,700     | 68.9%                         | -22.3%              | 91.2%                          |
| 84054                      | • | 1      | \$<br>536,700 | \$ | 258,900     | 107.3%                        | 4.2%                | <b>1</b> 03.1%                 |
| 84101                      | • | 1      | \$<br>448,500 | \$ | 240,200     | 86.8%                         | 27.4%               | <b>59.4%</b>                   |