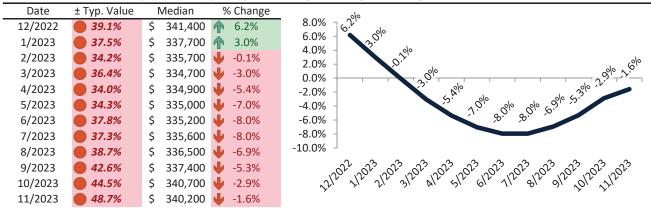

# Salt Lake City Housing Market Value & Trends Update

Historically, properties in this market sell at a 4.6% premium. Today's premium is 58.8%. This market is 54.2% overvalued. Median home price is \$532,200. Prices fell 1.6% year-over-year.

Monthly cost of ownership is \$3,610, and rents average \$2,274, making owning \$1,336 per month more costly than renting. Rents rose 1.8% year-over-year. The current capitalization rate (rent/price) is 4.1%.

#### Market rating = 1