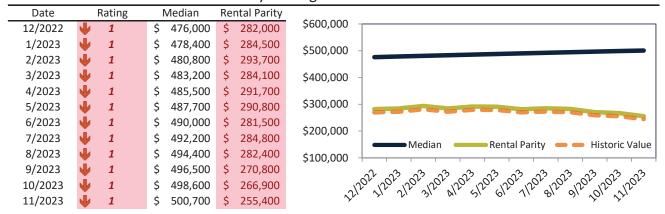

# Market Timing Rating and Valuations: Salt Lake City and Major Cities and Zips

| Study Area                 |   | Rating | Median        | Re | ntal Parity | % Over/Under<br>Rental Parity | Historic<br>Premium | % Over/Under<br>Historic Prem. |
|----------------------------|---|--------|---------------|----|-------------|-------------------------------|---------------------|--------------------------------|
| Liberty Wells              | • | 1      | \$<br>490,400 | \$ | 273,000     | <b>79.6%</b>                  | -0.4%               | 80.0%                          |
| Westpointe                 | • | 1      | \$<br>468,700 | \$ | 251,500     | 86.4%                         | -7.5%               | 93.9%                          |
| Capitol Hill               | • | 1      | \$<br>536,900 | \$ | 321,800     | 66.8%                         | 1.1%                | 65.7%                          |
| Jordan Meadows             | • | 1      | \$<br>414,200 | \$ | 243,300     | 70.3%                         | 3.0%                | 87.1%                          |
| Fairpark                   | • | 1      | \$<br>399,300 | \$ | 233,500     | <b>71.0</b> %                 | -21.7%              | 92.7%                          |
| Yalecrest                  | • | 1      | \$<br>953,700 | \$ | 417,800     | 128.3%                        | 36.1%               | 92.2%                          |
| Bonneville Hills           | • | 1      | \$<br>817,100 | \$ | 410,900     | 98.9%                         | 29.7%               | 69.2%                          |
| Wasatch Hollow             | • | 1      | \$<br>750,900 | \$ | 373,000     | 101.3%                        | 25.3%               | <b>76.0%</b>                   |
| Central City-Liberty Wells | • | 1      | \$<br>500,700 | \$ | 255,400     | 96.0%                         | -4.2%               | 100.2%                         |
| 84106                      | • | 1      | \$<br>550,600 | \$ | 335,200     | 64.3%                         | 3.9%                | 60.4%                          |
| 84103                      | • | 1      | \$<br>689,800 | \$ | 405,300     | 70.2%                         | 16.4%               | <b>53.8%</b>                   |
| 84116                      | • | 1      | \$<br>432,600 | \$ | 201,200     | <b>115.0%</b>                 | -16.0%              | <b>131.0%</b>                  |
| 84115                      | • | 1      | \$<br>430,200 | \$ | 307,100     | <b>40.1%</b>                  | -8.9%               | <b>49.0%</b>                   |
| 84102                      | • | 1      | \$<br>500,500 | \$ | 355,800     | <b>40.7%</b>                  | -0.6%               | <b>41.3</b> %                  |
| 84105                      | • | 1      | \$<br>647,500 | \$ | 251,900     | <b>157.1%</b>                 | 18.6%               | 138.5%                         |
| 84108                      | • | 1      | \$<br>813,800 | \$ | 339,300     | <b>1</b> 39.8%                | 31.6%               | <b>1</b> 08.2%                 |
| 84104                      | • | 1      | \$<br>392,900 | \$ | 232,700     | 68.9%                         | -22.3%              | 91.2%                          |
| 84054                      | • | 1      | \$<br>536,700 | \$ | 258,900     | 107.3%                        | 4.2%                | <b>1</b> 03.1%                 |
| 84101                      | • | 1      | \$<br>448,500 | \$ | 240,200     | 86.8%                         | 27.4%               | <b>59.4%</b>                   |

info@TAIT.com 12 of 61