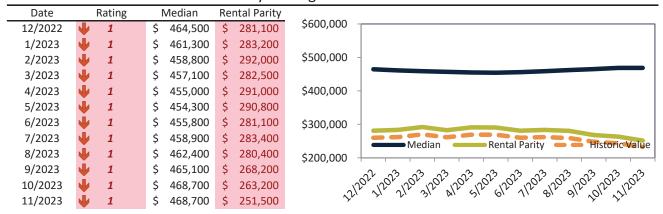

# Salt Lake County Housing Market Value & Trends Update

Historically, properties in this market sell at a 15.0% premium. Today's premium is 60.1%. This market is 45.1% overvalued. Median home price is \$536,700. Prices fell 1.5% year-over-year.

Monthly cost of ownership is \$3,641, and rents average \$2,273, making owning \$1,367 per month more costly than renting. Rents rose 1.6% year-over-year. The current capitalization rate (rent/price) is 4.1%.

Market rating = 1