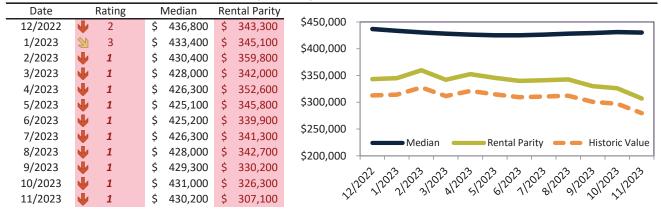

# Market Timing Rating and Valuations: Salt Lake City and Major Cities and Zips

| Study Area       |   | Rating | Median        | Re | ntal Parity | % Over/Under<br>Rental Parity | Historic<br>Premium | % Over/Under<br>Historic Prem. |
|------------------|---|--------|---------------|----|-------------|-------------------------------|---------------------|--------------------------------|
| Salt Lake City   | • | 1      | \$<br>532,200 | \$ | 335,200     | <b>58.8%</b>                  | 4.6%                | 54.2%                          |
| Salt Lake County | • | 1      | \$<br>536,700 | \$ | 335,100     | 60.1%                         | 15.0%               | 45.1%                          |
| Utah County      | • | 1      | \$<br>525,300 | \$ | 316,400     | 66.0%                         | 3.0%                | 63.0%                          |
| Davis County     | • | 1      | \$<br>524,100 | \$ | 351,200     | <b>49.2</b> %                 | 1.4%                | <b>47.8%</b>                   |
| Weber County     | • | 1      | \$<br>442,300 | \$ | 305,900     | <b>44.6</b> %                 | -6.7%               | <b>51.3%</b>                   |
| West Valley City | • | 1      | \$<br>451,100 | \$ | 305,100     | 47.8%                         | -11.0%              | <b>58.8%</b>                   |
| West Jordan      | • | 1      | \$<br>524,800 | \$ | 338,900     | <b>54.8%</b>                  | -2.6%               | <b>57.4%</b>                   |
| Provo            | • | 1      | \$<br>458,700 | \$ | 312,700     | <b>46.7</b> %                 | -5.0%               | <b>51.7%</b>                   |
| Sandy            | • | 1      | \$<br>610,900 | \$ | 364,600     | 67.6%                         | 9.8%                | <b>57.8%</b>                   |
| Orem             | • | 1      | \$<br>484,200 | \$ | 304,400     | <b>59.0%</b>                  | -2.2%               | 61.2%                          |
| Ogden            | • | 1      | \$<br>374,100 | \$ | 295,800     | 26.5%                         | -12.7%              | 39.2%                          |
| Saint George     | • | 1      | \$<br>501,900 | \$ | 321,000     | <b>56.4%</b>                  | -12.0%              | 68.4%                          |
| Taylorsville     | • | 1      | \$<br>473,300 | \$ | 266,000     | <b>77.9%</b>                  | -6.7%               | 84.6%                          |
| Layton           | • | 1      | \$<br>501,800 | \$ | 304,300     | 64.9%                         | -0.6%               | 65.5%                          |
| South Jordan     | • | 1      | \$<br>630,700 | \$ | 332,500     | 89.7%                         | 3.4%                | 86.3%                          |
| Murray           | • | 1      | \$<br>518,800 | \$ | 332,600     | <b>56.0%</b>                  | -2.1%               | <b>58.1%</b>                   |
| Lehi             | • | 1      | \$<br>570,500 | \$ | 328,600     | <b>73.7</b> %                 | 8.0%                | 65.7%                          |
| Bountiful        | • | 1      | \$<br>535,400 | \$ | 244,500     | <b>119.0%</b>                 | 1.2%                | <b>117.8%</b>                  |
| Riverton         | • | 1      | \$<br>595,100 | \$ | 351,500     | 69.3%                         | 6.6%                | 62.7%                          |
| Sugar House      | • | 1      | \$<br>608,100 | \$ | 336,500     | 80.8%                         | 10.8%               | 70.0%                          |
| East Central     | • | 1      | \$<br>340,200 | \$ | 341,700     | ▶ -0.5%                       | -49.2%              | <b>48.7%</b>                   |
| Greater Avenues  | • | 1      | \$<br>731,300 | \$ | 423,200     | 72.8%                         | 15.5%               | 57.3%                          |
| Poplar Grove     | • | 1      | \$<br>378,600 | \$ | 217,500     | <b>74.1</b> %                 | -24.6%              | 98.7%                          |
| Glendale         | • | 1      | \$<br>400,200 | \$ | 223,000     | 79.4%                         | -19.5%              | 98.9%                          |
| Rose Park        | • | 1      | \$<br>430,300 | \$ | 233,700     | 84.1%                         | -16.4%              | 100.5%                         |
| East Bench       | 1 | 8      | \$<br>421,700 | \$ | 438,800     | <b> </b> -3.9%                | 10.7%               | <b>-</b> 14.6%                 |

# Market Timing Rating and Valuations: Salt Lake City and Major Cities and Zips

| Study Area                 |   | Rating | Median        | Re | ntal Parity | % Over/Under<br>Rental Parity | Historic<br>Premium | % Over/Under<br>Historic Prem. |
|----------------------------|---|--------|---------------|----|-------------|-------------------------------|---------------------|--------------------------------|
| Liberty Wells              | • | 1      | \$<br>490,400 | \$ | 273,000     | <b>79.6%</b>                  | -0.4%               | 80.0%                          |
| Westpointe                 | • | 1      | \$<br>468,700 | \$ | 251,500     | 86.4%                         | -7.5%               | 93.9%                          |
| Capitol Hill               | • | 1      | \$<br>536,900 | \$ | 321,800     | 66.8%                         | 1.1%                | 65.7%                          |
| Jordan Meadows             | • | 1      | \$<br>414,200 | \$ | 243,300     | 70.3%                         | 3.0%                | 87.1%                          |
| Fairpark                   | • | 1      | \$<br>399,300 | \$ | 233,500     | <b>71.0</b> %                 | -21.7%              | 92.7%                          |
| Yalecrest                  | • | 1      | \$<br>953,700 | \$ | 417,800     | 128.3%                        | 36.1%               | 92.2%                          |
| Bonneville Hills           | • | 1      | \$<br>817,100 | \$ | 410,900     | 98.9%                         | 29.7%               | 69.2%                          |
| Wasatch Hollow             | • | 1      | \$<br>750,900 | \$ | 373,000     | 101.3%                        | 25.3%               | <b>76.0%</b>                   |
| Central City-Liberty Wells | • | 1      | \$<br>500,700 | \$ | 255,400     | 96.0%                         | -4.2%               | 100.2%                         |
| 84106                      | • | 1      | \$<br>550,600 | \$ | 335,200     | 64.3%                         | 3.9%                | 60.4%                          |
| 84103                      | • | 1      | \$<br>689,800 | \$ | 405,300     | 70.2%                         | 16.4%               | <b>53.8%</b>                   |
| 84116                      | • | 1      | \$<br>432,600 | \$ | 201,200     | <b>115.0%</b>                 | -16.0%              | <b>131.0%</b>                  |
| 84115                      | • | 1      | \$<br>430,200 | \$ | 307,100     | <b>40.1%</b>                  | -8.9%               | <b>49.0%</b>                   |
| 84102                      | • | 1      | \$<br>500,500 | \$ | 355,800     | <b>40.7%</b>                  | -0.6%               | <b>41.3</b> %                  |
| 84105                      | • | 1      | \$<br>647,500 | \$ | 251,900     | <b>157.1%</b>                 | 18.6%               | 138.5%                         |
| 84108                      | • | 1      | \$<br>813,800 | \$ | 339,300     | <b>1</b> 39.8%                | 31.6%               | <b>1</b> 08.2%                 |
| 84104                      | • | 1      | \$<br>392,900 | \$ | 232,700     | 68.9%                         | -22.3%              | 91.2%                          |
| 84054                      | • | 1      | \$<br>536,700 | \$ | 258,900     | 107.3%                        | 4.2%                | <b>1</b> 03.1%                 |
| 84101                      | • | 1      | \$<br>448,500 | \$ | 240,200     | 86.8%                         | 27.4%               | <b>59.4%</b>                   |