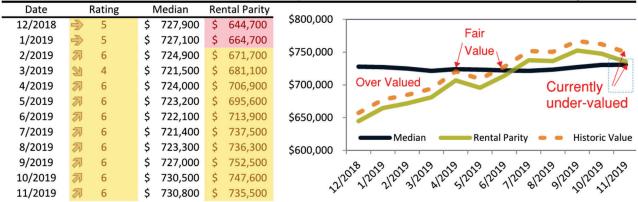

#### Historic Median Home Price Relative to Rental Parity: Salt Lake City since January 1988

TAIT Housing Report® Market Timing System Rating: Salt Lake City since January 1988

info@TAIT.com 7 of 61