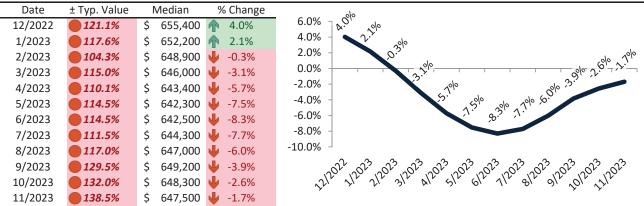

# Salt Lake City Housing Market Value & Trends Update

Historically, properties in this market sell at a 4.6% premium. Today's premium is 58.8%. This market is 54.2% overvalued. Median home price is \$532,200. Prices fell 1.6% year-over-year.

Monthly cost of ownership is \$3,610, and rents average \$2,274, making owning \$1,336 per month more costly than renting. Rents rose 1.8% year-over-year. The current capitalization rate (rent/price) is 4.1%.

#### Market rating = 1