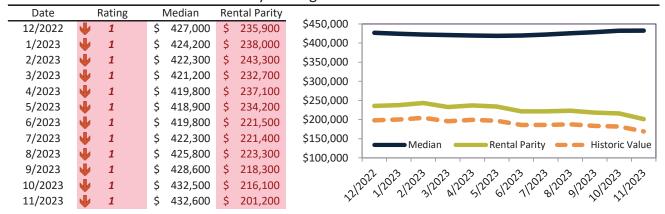

# Market Timing Rating and Valuations: Salt Lake City and Major Cities and Zips

| Study Area       |   | Rating | Median        | Re | ntal Parity | % Over/Under<br>Rental Parity | Historic<br>Premium | % Over/Under<br>Historic Prem. |
|------------------|---|--------|---------------|----|-------------|-------------------------------|---------------------|--------------------------------|
| Salt Lake City   | • | 1      | \$<br>532,200 | \$ | 335,200     | <b>58.8%</b>                  | 4.6%                | 54.2%                          |
| Salt Lake County | • | 1      | \$<br>536,700 | \$ | 335,100     | 60.1%                         | 15.0%               | 45.1%                          |
| Utah County      | • | 1      | \$<br>525,300 | \$ | 316,400     | 66.0%                         | 3.0%                | 63.0%                          |
| Davis County     | • | 1      | \$<br>524,100 | \$ | 351,200     | <b>49.2</b> %                 | 1.4%                | <b>47.8%</b>                   |
| Weber County     | • | 1      | \$<br>442,300 | \$ | 305,900     | <b>44.6</b> %                 | -6.7%               | <b>51.3%</b>                   |
| West Valley City | • | 1      | \$<br>451,100 | \$ | 305,100     | 47.8%                         | -11.0%              | <b>58.8%</b>                   |
| West Jordan      | • | 1      | \$<br>524,800 | \$ | 338,900     | <b>54.8%</b>                  | -2.6%               | <b>57.4%</b>                   |
| Provo            | • | 1      | \$<br>458,700 | \$ | 312,700     | <b>46.7</b> %                 | -5.0%               | <b>51.7%</b>                   |
| Sandy            | • | 1      | \$<br>610,900 | \$ | 364,600     | 67.6%                         | 9.8%                | <b>57.8%</b>                   |
| Orem             | • | 1      | \$<br>484,200 | \$ | 304,400     | <b>59.0%</b>                  | -2.2%               | 61.2%                          |
| Ogden            | • | 1      | \$<br>374,100 | \$ | 295,800     | 26.5%                         | -12.7%              | 39.2%                          |
| Saint George     | • | 1      | \$<br>501,900 | \$ | 321,000     | <b>56.4%</b>                  | -12.0%              | 68.4%                          |
| Taylorsville     | • | 1      | \$<br>473,300 | \$ | 266,000     | <b>77.9%</b>                  | -6.7%               | 84.6%                          |
| Layton           | • | 1      | \$<br>501,800 | \$ | 304,300     | 64.9%                         | -0.6%               | 65.5%                          |
| South Jordan     | • | 1      | \$<br>630,700 | \$ | 332,500     | 89.7%                         | 3.4%                | 86.3%                          |
| Murray           | • | 1      | \$<br>518,800 | \$ | 332,600     | <b>56.0%</b>                  | -2.1%               | <b>58.1%</b>                   |
| Lehi             | • | 1      | \$<br>570,500 | \$ | 328,600     | <b>73.7</b> %                 | 8.0%                | 65.7%                          |
| Bountiful        | • | 1      | \$<br>535,400 | \$ | 244,500     | <b>119.0%</b>                 | 1.2%                | <b>117.8%</b>                  |
| Riverton         | • | 1      | \$<br>595,100 | \$ | 351,500     | 69.3%                         | 6.6%                | 62.7%                          |
| Sugar House      | • | 1      | \$<br>608,100 | \$ | 336,500     | 80.8%                         | 10.8%               | 70.0%                          |
| East Central     | • | 1      | \$<br>340,200 | \$ | 341,700     | ▶ -0.5%                       | -49.2%              | <b>48.7%</b>                   |
| Greater Avenues  | • | 1      | \$<br>731,300 | \$ | 423,200     | 72.8%                         | 15.5%               | 57.3%                          |
| Poplar Grove     | • | 1      | \$<br>378,600 | \$ | 217,500     | <b>74.1</b> %                 | -24.6%              | 98.7%                          |
| Glendale         | • | 1      | \$<br>400,200 | \$ | 223,000     | 79.4%                         | -19.5%              | 98.9%                          |
| Rose Park        | • | 1      | \$<br>430,300 | \$ | 233,700     | 84.1%                         | -16.4%              | 100.5%                         |
| East Bench       | 1 | 8      | \$<br>421,700 | \$ | 438,800     | <b> </b> -3.9%                | 10.7%               | <b>-</b> 14.6%                 |

# Market Timing Rating and Valuations: Salt Lake City and Major Cities and Zips

| Study Area                 |   | Rating | Median        | Re | ntal Parity | % Over/Under<br>Rental Parity | Historic<br>Premium | % Over/Under<br>Historic Prem. |
|----------------------------|---|--------|---------------|----|-------------|-------------------------------|---------------------|--------------------------------|
| Liberty Wells              | • | 1      | \$<br>490,400 | \$ | 273,000     | <b>79.6%</b>                  | -0.4%               | 80.0%                          |
| Westpointe                 | • | 1      | \$<br>468,700 | \$ | 251,500     | 86.4%                         | -7.5%               | 93.9%                          |
| Capitol Hill               | • | 1      | \$<br>536,900 | \$ | 321,800     | 66.8%                         | 1.1%                | 65.7%                          |
| Jordan Meadows             | • | 1      | \$<br>414,200 | \$ | 243,300     | 70.3%                         | 3.0%                | 87.1%                          |
| Fairpark                   | • | 1      | \$<br>399,300 | \$ | 233,500     | <b>71.0</b> %                 | -21.7%              | 92.7%                          |
| Yalecrest                  | • | 1      | \$<br>953,700 | \$ | 417,800     | 128.3%                        | 36.1%               | 92.2%                          |
| Bonneville Hills           | • | 1      | \$<br>817,100 | \$ | 410,900     | 98.9%                         | 29.7%               | 69.2%                          |
| Wasatch Hollow             | • | 1      | \$<br>750,900 | \$ | 373,000     | 101.3%                        | 25.3%               | <b>76.0%</b>                   |
| Central City-Liberty Wells | • | 1      | \$<br>500,700 | \$ | 255,400     | 96.0%                         | -4.2%               | 100.2%                         |
| 84106                      | • | 1      | \$<br>550,600 | \$ | 335,200     | 64.3%                         | 3.9%                | 60.4%                          |
| 84103                      | • | 1      | \$<br>689,800 | \$ | 405,300     | 70.2%                         | 16.4%               | <b>53.8%</b>                   |
| 84116                      | • | 1      | \$<br>432,600 | \$ | 201,200     | <b>115.0%</b>                 | -16.0%              | <b>131.0%</b>                  |
| 84115                      | • | 1      | \$<br>430,200 | \$ | 307,100     | <b>40.1%</b>                  | -8.9%               | <b>49.0%</b>                   |
| 84102                      | • | 1      | \$<br>500,500 | \$ | 355,800     | <b>40.7%</b>                  | -0.6%               | <b>41.3</b> %                  |
| 84105                      | • | 1      | \$<br>647,500 | \$ | 251,900     | <b>157.1%</b>                 | 18.6%               | 138.5%                         |
| 84108                      | • | 1      | \$<br>813,800 | \$ | 339,300     | <b>1</b> 39.8%                | 31.6%               | <b>1</b> 08.2%                 |
| 84104                      | • | 1      | \$<br>392,900 | \$ | 232,700     | 68.9%                         | -22.3%              | 91.2%                          |
| 84054                      | • | 1      | \$<br>536,700 | \$ | 258,900     | 107.3%                        | 4.2%                | <b>1</b> 03.1%                 |
| 84101                      | • | 1      | \$<br>448,500 | \$ | 240,200     | 86.8%                         | 27.4%               | <b>59.4%</b>                   |