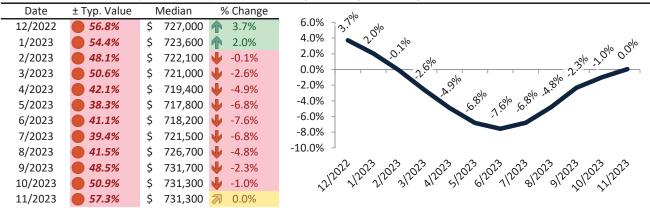

# Salt Lake County Housing Market Value & Trends Update

Historically, properties in this market sell at a 15.0% premium. Today's premium is 60.1%. This market is 45.1% overvalued. Median home price is \$536,700. Prices fell 1.5% year-over-year.

Monthly cost of ownership is \$3,641, and rents average \$2,273, making owning \$1,367 per month more costly than renting. Rents rose 1.6% year-over-year. The current capitalization rate (rent/price) is 4.1%.

Market rating = 1