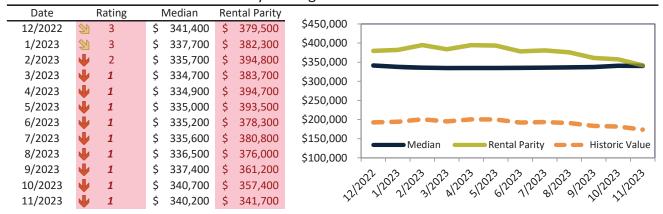

# Market Timing Rating and Valuations: Salt Lake City and Major Cities and Zips

| Study Area       |   | Rating | Median        | Re | ntal Parity | % Over/Under<br>Rental Parity | Historic<br>Premium | % Over/Under<br>Historic Prem. |
|------------------|---|--------|---------------|----|-------------|-------------------------------|---------------------|--------------------------------|
| Salt Lake City   | • | 1      | \$<br>532,200 | \$ | 335,200     | <b>58.8%</b>                  | 4.6%                | 54.2%                          |
| Salt Lake County | • | 1      | \$<br>536,700 | \$ | 335,100     | 60.1%                         | 15.0%               | 45.1%                          |
| Utah County      | • | 1      | \$<br>525,300 | \$ | 316,400     | 66.0%                         | 3.0%                | 63.0%                          |
| Davis County     | • | 1      | \$<br>524,100 | \$ | 351,200     | <b>49.2</b> %                 | 1.4%                | <b>47.8%</b>                   |
| Weber County     | • | 1      | \$<br>442,300 | \$ | 305,900     | <b>44.6</b> %                 | -6.7%               | <b>51.3%</b>                   |
| West Valley City | • | 1      | \$<br>451,100 | \$ | 305,100     | 47.8%                         | -11.0%              | <b>58.8%</b>                   |
| West Jordan      | • | 1      | \$<br>524,800 | \$ | 338,900     | <b>54.8%</b>                  | -2.6%               | <b>57.4%</b>                   |
| Provo            | • | 1      | \$<br>458,700 | \$ | 312,700     | <b>46.7</b> %                 | -5.0%               | <b>51.7%</b>                   |
| Sandy            | • | 1      | \$<br>610,900 | \$ | 364,600     | 67.6%                         | 9.8%                | <b>57.8%</b>                   |
| Orem             | • | 1      | \$<br>484,200 | \$ | 304,400     | <b>59.0%</b>                  | -2.2%               | 61.2%                          |
| Ogden            | • | 1      | \$<br>374,100 | \$ | 295,800     | 26.5%                         | -12.7%              | 39.2%                          |
| Saint George     | • | 1      | \$<br>501,900 | \$ | 321,000     | <b>56.4%</b>                  | -12.0%              | 68.4%                          |
| Taylorsville     | • | 1      | \$<br>473,300 | \$ | 266,000     | <b>77.9%</b>                  | -6.7%               | 84.6%                          |
| Layton           | • | 1      | \$<br>501,800 | \$ | 304,300     | 64.9%                         | -0.6%               | 65.5%                          |
| South Jordan     | • | 1      | \$<br>630,700 | \$ | 332,500     | 89.7%                         | 3.4%                | 86.3%                          |
| Murray           | • | 1      | \$<br>518,800 | \$ | 332,600     | <b>56.0%</b>                  | -2.1%               | <b>58.1%</b>                   |
| Lehi             | • | 1      | \$<br>570,500 | \$ | 328,600     | <b>73.7</b> %                 | 8.0%                | 65.7%                          |
| Bountiful        | • | 1      | \$<br>535,400 | \$ | 244,500     | <b>119.0%</b>                 | 1.2%                | <b>117.8%</b>                  |
| Riverton         | • | 1      | \$<br>595,100 | \$ | 351,500     | 69.3%                         | 6.6%                | 62.7%                          |
| Sugar House      | • | 1      | \$<br>608,100 | \$ | 336,500     | 80.8%                         | 10.8%               | 70.0%                          |
| East Central     | • | 1      | \$<br>340,200 | \$ | 341,700     | ▶ -0.5%                       | -49.2%              | <b>48.7%</b>                   |
| Greater Avenues  | • | 1      | \$<br>731,300 | \$ | 423,200     | 72.8%                         | 15.5%               | 57.3%                          |
| Poplar Grove     | • | 1      | \$<br>378,600 | \$ | 217,500     | <b>74.1</b> %                 | -24.6%              | 98.7%                          |
| Glendale         | • | 1      | \$<br>400,200 | \$ | 223,000     | 79.4%                         | -19.5%              | 98.9%                          |
| Rose Park        | • | 1      | \$<br>430,300 | \$ | 233,700     | 84.1%                         | -16.4%              | 100.5%                         |
| East Bench       | 1 | 8      | \$<br>421,700 | \$ | 438,800     | <b> </b> -3.9%                | 10.7%               | <b>-</b> 14.6%                 |