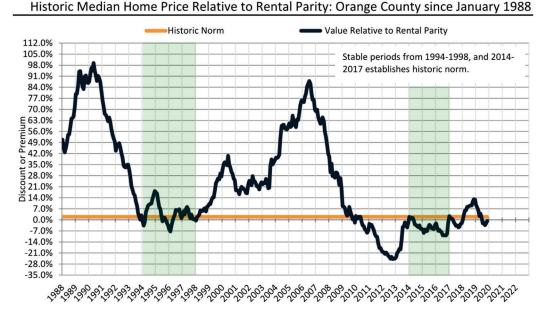

#### Historic Median Home Price Relative to Rental Parity: Salt Lake City since January 1988

TAIT Housing Report® Market Timing System Rating: Salt Lake City since January 1988

info@TAIT.com 7 of 61

# Salt Lake City Housing Market Value & Trends Update

Historically, properties in this market sell at a 4.6% premium. Today's premium is 58.8%. This market is 54.2% overvalued. Median home price is \$532,200. Prices fell 1.6% year-over-year.