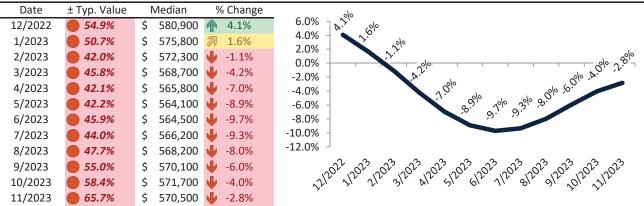

# Salt Lake City Housing Market Value & Trends Update

Historically, properties in this market sell at a 4.6% premium. Today's premium is 58.8%. This market is 54.2% overvalued. Median home price is \$532,200. Prices fell 1.6% year-over-year.

Monthly cost of ownership is \$3,610, and rents average \$2,274, making owning \$1,336 per month more costly than renting. Rents rose 1.8% year-over-year. The current capitalization rate (rent/price) is 4.1%.

#### Market rating = 1