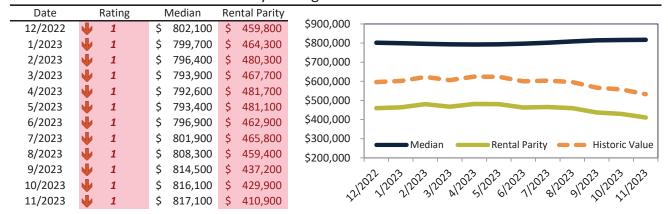

# Market Timing Rating and Valuations: Salt Lake City and Major Cities and Zips

| Study Area                 |   | Rating | Median        | Re | ntal Parity | % Over/Under<br>Rental Parity | Historic<br>Premium | % Over/Under<br>Historic Prem. |
|----------------------------|---|--------|---------------|----|-------------|-------------------------------|---------------------|--------------------------------|
| Liberty Wells              | • | 1      | \$<br>490,400 | \$ | 273,000     | <b>79.6%</b>                  | -0.4%               | 80.0%                          |
| Westpointe                 | • | 1      | \$<br>468,700 | \$ | 251,500     | 86.4%                         | -7.5%               | 93.9%                          |
| Capitol Hill               | • | 1      | \$<br>536,900 | \$ | 321,800     | 66.8%                         | 1.1%                | 65.7%                          |
| Jordan Meadows             | • | 1      | \$<br>414,200 | \$ | 243,300     | 70.3%                         | 3.0%                | 87.1%                          |
| Fairpark                   | • | 1      | \$<br>399,300 | \$ | 233,500     | <b>71.0</b> %                 | -21.7%              | 92.7%                          |
| Yalecrest                  | • | 1      | \$<br>953,700 | \$ | 417,800     | 128.3%                        | 36.1%               | 92.2%                          |
| Bonneville Hills           | • | 1      | \$<br>817,100 | \$ | 410,900     | 98.9%                         | 29.7%               | 69.2%                          |
| Wasatch Hollow             | • | 1      | \$<br>750,900 | \$ | 373,000     | 101.3%                        | 25.3%               | <b>76.0%</b>                   |
| Central City-Liberty Wells | • | 1      | \$<br>500,700 | \$ | 255,400     | 96.0%                         | -4.2%               | 100.2%                         |
| 84106                      | • | 1      | \$<br>550,600 | \$ | 335,200     | 64.3%                         | 3.9%                | 60.4%                          |
| 84103                      | • | 1      | \$<br>689,800 | \$ | 405,300     | 70.2%                         | 16.4%               | <b>53.8%</b>                   |
| 84116                      | • | 1      | \$<br>432,600 | \$ | 201,200     | <b>115.0%</b>                 | -16.0%              | <b>131.0%</b>                  |
| 84115                      | • | 1      | \$<br>430,200 | \$ | 307,100     | <b>40.1%</b>                  | -8.9%               | <b>49.0%</b>                   |
| 84102                      | • | 1      | \$<br>500,500 | \$ | 355,800     | <b>40.7%</b>                  | -0.6%               | <b>41.3</b> %                  |
| 84105                      | • | 1      | \$<br>647,500 | \$ | 251,900     | <b>157.1%</b>                 | 18.6%               | 138.5%                         |
| 84108                      | • | 1      | \$<br>813,800 | \$ | 339,300     | <b>1</b> 39.8%                | 31.6%               | <b>1</b> 08.2%                 |
| 84104                      | • | 1      | \$<br>392,900 | \$ | 232,700     | 68.9%                         | -22.3%              | 91.2%                          |
| 84054                      | • | 1      | \$<br>536,700 | \$ | 258,900     | 107.3%                        | 4.2%                | <b>1</b> 03.1%                 |
| 84101                      | • | 1      | \$<br>448,500 | \$ | 240,200     | 86.8%                         | 27.4%               | <b>59.4%</b>                   |