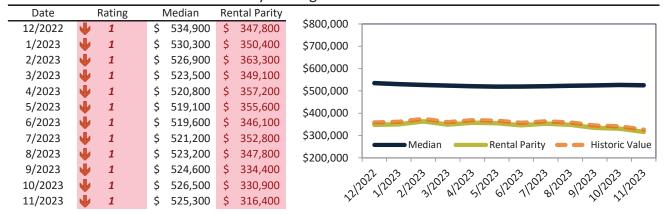

# Utah County Housing Market Value & Trends Update

Historically, properties in this market sell at a 3.0% premium. Today's premium is 66.0%. This market is 63.0% overvalued. Median home price is \$525,300. Prices fell 2.8% year-over-year.

Monthly cost of ownership is \$3,564, and rents average \$2,147, making owning \$1,416 per month more costly than renting. Rents rose 3.1% year-over-year. The current capitalization rate (rent/price) is 3.9%.

Market rating = 1