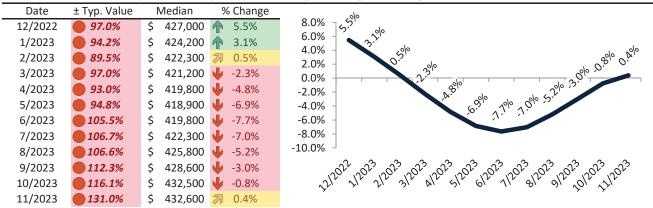

# Market Performance and Trends: Salt Lake City and Major Cities and Zips

| Study Area                 | Median<br>Resale \$ |   | Resale %<br>nange YoY | Re | esale \$/SF | Ch | Rent %<br>lange YoY | ledian<br>ent \$ | ost of<br>nership | nership<br>m./Disc. | Cap Rate |
|----------------------------|---------------------|---|-----------------------|----|-------------|----|---------------------|------------------|-------------------|---------------------|----------|
| Liberty Wells              | \$<br>490,400       | • | -2.1%                 | \$ | 490,400     | 1  | 3.6%                | \$<br>1,852      | \$<br>3,327       | \$<br>1,475         | 3.6%.    |
| Westpointe                 | \$<br>468,700       | Ψ | 0.0%                  | \$ | 468,700     | 1  | 2.3%                | \$<br>1,706      | \$<br>3,180       | \$<br>1,474         | 3.5%.    |
| Capitol Hill               | \$<br>536,900       | Ψ | -1.4%                 | \$ | 536,900     | 1  | 3.9%                | \$<br>2,184      | \$<br>3,643       | \$<br>1,459         | 3.9%.    |
| Jordan Meadows             | \$<br>414,200       | Ψ | -0.6%                 | \$ | 414,200     | 1  | 6.2%                | \$<br>1,651      | \$<br>2,810       | \$<br>1,159         | 3.8%.    |
| Fairpark                   | \$<br>399,300       | Ψ | -0.2%                 | \$ | 399,300     | 21 | 8.2%                | \$<br>1,584      | \$<br>2,709       | \$<br>1,125         | 3.8%.    |
| Yalecrest                  | \$<br>953,700       | A | 1.0%                  | \$ | 953,700     | 1  | 6.4%                | \$<br>2,835      | \$<br>6,471       | \$<br>3,635         | 2.9%.    |
| Bonneville Hills           | \$<br>817,100       | 团 | 1.6%                  | \$ | 817,100     | 1  | 2.1%                | \$<br>2,788      | \$<br>5,544       | \$<br>2,756         | 3.3%.    |
| Wasatch Hollow             | \$<br>750,900       | A | 0.6%                  | \$ | 750,900     | ZV | 1.8%                | \$<br>2,531      | \$<br>5,095       | \$<br>2,564         | 3.2%.    |
| Central City-Liberty Wells | \$<br>500,700       | 1 | 5.7%                  | \$ | 500,700     | 1  | 3.7%                | \$<br>1,733      | \$<br>3,397       | \$<br>1,664         | 3.3%.    |
| 84106                      | \$<br>550,600       | Ψ | -1.3%                 | \$ | 550,600     | 1  | 3.6%                | \$<br>2,274      | \$<br>3,736       | \$<br>1,461         | 4.0%.    |
| 84103                      | \$<br>689,800       | Ψ | -0.4%                 | \$ | 689,800     | 1  | 2.8%                | \$<br>2,750      | \$<br>4,680       | \$<br>1,930         | 3.8%.    |
| 84116                      | \$<br>432,600       | A | 0.4%                  | \$ | 432,600     | 4  | -0.1%               | \$<br>1,365      | \$<br>2,935       | \$<br>1,570         | 3.0%.    |
| 84115                      | \$<br>430,200       | • | -2.3%                 | \$ | 430,200     | 1  | 5.3%                | \$<br>2,084      | \$<br>2,919       | \$<br>835           | 4.7%.    |
| 84102                      | \$<br>500,500       | • | -1.0%                 | \$ | 500,500     | 1  | 4.9%                | \$<br>2,414      | \$<br>3,396       | \$<br>982           | 4.6%.    |
| 84105                      | \$<br>647,500       | • | -1.7%                 | \$ | 647,500     | 1  | 2.0%                | \$<br>1,709      | \$<br>4,393       | \$<br>2,684         | 2.5%.    |
| 84108                      | \$<br>813,800       | A | 0.4%                  | \$ | 813,800     | 4  | -1.8%               | \$<br>2,303      | \$<br>5,521       | \$<br>3,219         | 2.7%.    |
| 84104                      | \$<br>392,900       | A | 0.4%                  | \$ | 392,900     | 1  | 3.7%                | \$<br>1,579      | \$<br>2,666       | \$<br>1,087         | 3.9%.    |
| 84054                      | \$<br>536,700       | • | -1.5%                 | \$ | 536,700     | 1  | 2.0%                | \$<br>1,757      | \$<br>3,641       | \$<br>1,884         | 3.1%.    |
| 84101                      | \$<br>448,500       | • | -5.9%                 | \$ | 448,500     | 27 | 0.3%                | \$<br>1,630      | \$<br>3,043       | \$<br>1,413         | 3.5%.    |

# Market Timing Rating and Valuations: Salt Lake City and Major Cities and Zips

| Study Area                 |   | Rating | Median        | Re | ntal Parity | % Over/Under<br>Rental Parity | Historic<br>Premium | % Over/Under<br>Historic Prem. |
|----------------------------|---|--------|---------------|----|-------------|-------------------------------|---------------------|--------------------------------|
| Liberty Wells              | • | 1      | \$<br>490,400 | \$ | 273,000     | <b>79.6%</b>                  | -0.4%               | 80.0%                          |
| Westpointe                 | • | 1      | \$<br>468,700 | \$ | 251,500     | 86.4%                         | -7.5%               | 93.9%                          |
| Capitol Hill               | • | 1      | \$<br>536,900 | \$ | 321,800     | 66.8%                         | 1.1%                | 65.7%                          |
| Jordan Meadows             | • | 1      | \$<br>414,200 | \$ | 243,300     | 70.3%                         | 3.0%                | 87.1%                          |
| Fairpark                   | • | 1      | \$<br>399,300 | \$ | 233,500     | <b>71.0</b> %                 | -21.7%              | 92.7%                          |
| Yalecrest                  | • | 1      | \$<br>953,700 | \$ | 417,800     | 128.3%                        | 36.1%               | 92.2%                          |
| Bonneville Hills           | • | 1      | \$<br>817,100 | \$ | 410,900     | 98.9%                         | 29.7%               | 69.2%                          |
| Wasatch Hollow             | • | 1      | \$<br>750,900 | \$ | 373,000     | 101.3%                        | 25.3%               | <b>76.0%</b>                   |
| Central City-Liberty Wells | • | 1      | \$<br>500,700 | \$ | 255,400     | 96.0%                         | -4.2%               | 100.2%                         |
| 84106                      | • | 1      | \$<br>550,600 | \$ | 335,200     | 64.3%                         | 3.9%                | 60.4%                          |
| 84103                      | • | 1      | \$<br>689,800 | \$ | 405,300     | 70.2%                         | 16.4%               | <b>53.8%</b>                   |
| 84116                      | • | 1      | \$<br>432,600 | \$ | 201,200     | <b>115.0%</b>                 | -16.0%              | <b>131.0%</b>                  |
| 84115                      | • | 1      | \$<br>430,200 | \$ | 307,100     | <b>40.1%</b>                  | -8.9%               | <b>49.0%</b>                   |
| 84102                      | • | 1      | \$<br>500,500 | \$ | 355,800     | <b>40.7%</b>                  | -0.6%               | <b>41.3</b> %                  |
| 84105                      | • | 1      | \$<br>647,500 | \$ | 251,900     | <b>157.1%</b>                 | 18.6%               | 138.5%                         |
| 84108                      | • | 1      | \$<br>813,800 | \$ | 339,300     | <b>1</b> 39.8%                | 31.6%               | <b>1</b> 08.2%                 |
| 84104                      | • | 1      | \$<br>392,900 | \$ | 232,700     | 68.9%                         | -22.3%              | 91.2%                          |
| 84054                      | • | 1      | \$<br>536,700 | \$ | 258,900     | 107.3%                        | 4.2%                | <b>1</b> 03.1%                 |
| 84101                      | • | 1      | \$<br>448,500 | \$ | 240,200     | 86.8%                         | 27.4%               | <b>59.4%</b>                   |