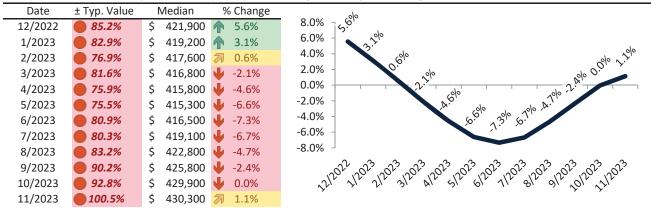

# Salt Lake City Housing Market Value & Trends Update

Historically, properties in this market sell at a 4.6% premium. Today's premium is 58.8%. This market is 54.2% overvalued. Median home price is \$532,200. Prices fell 1.6% year-over-year.

Monthly cost of ownership is \$3,610, and rents average \$2,274, making owning \$1,336 per month more costly than renting. Rents rose 1.8% year-over-year. The current capitalization rate (rent/price) is 4.1%.

#### Market rating = 1