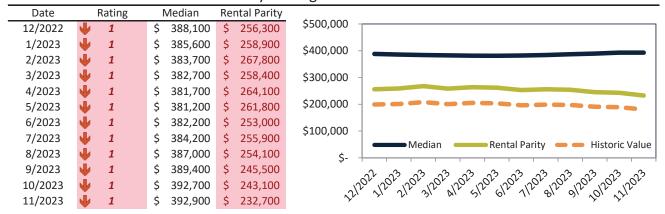

# Market Timing Rating and Valuations: Salt Lake City and Major Cities and Zips

| Study Area                 |   | Rating | Median        | Re | ntal Parity | % Over/Under<br>Rental Parity | Historic<br>Premium | % Over/Under<br>Historic Prem. |
|----------------------------|---|--------|---------------|----|-------------|-------------------------------|---------------------|--------------------------------|
| Liberty Wells              | • | 1      | \$<br>490,400 | \$ | 273,000     | <b>79.6%</b>                  | -0.4%               | 80.0%                          |
| Westpointe                 | • | 1      | \$<br>468,700 | \$ | 251,500     | 86.4%                         | -7.5%               | 93.9%                          |
| Capitol Hill               | • | 1      | \$<br>536,900 | \$ | 321,800     | 66.8%                         | 1.1%                | 65.7%                          |
| Jordan Meadows             | • | 1      | \$<br>414,200 | \$ | 243,300     | 70.3%                         | 3.0%                | 87.1%                          |
| Fairpark                   | • | 1      | \$<br>399,300 | \$ | 233,500     | <b>71.0</b> %                 | -21.7%              | 92.7%                          |
| Yalecrest                  | • | 1      | \$<br>953,700 | \$ | 417,800     | 128.3%                        | 36.1%               | 92.2%                          |
| Bonneville Hills           | • | 1      | \$<br>817,100 | \$ | 410,900     | 98.9%                         | 29.7%               | 69.2%                          |
| Wasatch Hollow             | • | 1      | \$<br>750,900 | \$ | 373,000     | 101.3%                        | 25.3%               | <b>76.0%</b>                   |
| Central City-Liberty Wells | • | 1      | \$<br>500,700 | \$ | 255,400     | 96.0%                         | -4.2%               | 100.2%                         |
| 84106                      | • | 1      | \$<br>550,600 | \$ | 335,200     | 64.3%                         | 3.9%                | 60.4%                          |
| 84103                      | • | 1      | \$<br>689,800 | \$ | 405,300     | 70.2%                         | 16.4%               | <b>53.8%</b>                   |
| 84116                      | • | 1      | \$<br>432,600 | \$ | 201,200     | <b>115.0%</b>                 | -16.0%              | <b>131.0%</b>                  |
| 84115                      | • | 1      | \$<br>430,200 | \$ | 307,100     | <b>40.1%</b>                  | -8.9%               | <b>49.0%</b>                   |
| 84102                      | • | 1      | \$<br>500,500 | \$ | 355,800     | <b>40.7%</b>                  | -0.6%               | <b>41.3</b> %                  |
| 84105                      | • | 1      | \$<br>647,500 | \$ | 251,900     | <b>157.1%</b>                 | 18.6%               | 138.5%                         |
| 84108                      | • | 1      | \$<br>813,800 | \$ | 339,300     | <b>1</b> 39.8%                | 31.6%               | <b>1</b> 08.2%                 |
| 84104                      | • | 1      | \$<br>392,900 | \$ | 232,700     | 68.9%                         | -22.3%              | 91.2%                          |
| 84054                      | • | 1      | \$<br>536,700 | \$ | 258,900     | 107.3%                        | 4.2%                | <b>1</b> 03.1%                 |
| 84101                      | • | 1      | \$<br>448,500 | \$ | 240,200     | 86.8%                         | 27.4%               | <b>59.4%</b>                   |

info@TAIT.com 12 of 61