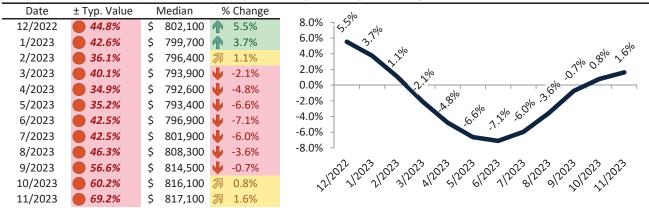

# Salt Lake City Housing Market Value & Trends Update

Historically, properties in this market sell at a 4.6% premium. Today's premium is 58.8%. This market is 54.2% overvalued. Median home price is \$532,200. Prices fell 1.6% year-over-year.

Monthly cost of ownership is \$3,610, and rents average \$2,274, making owning \$1,336 per month more costly than renting. Rents rose 1.8% year-over-year. The current capitalization rate (rent/price) is 4.1%.

#### Market rating = 1