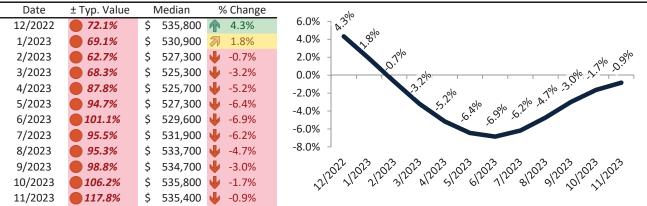

# Salt Lake County Housing Market Value & Trends Update

Historically, properties in this market sell at a 15.0% premium. Today's premium is 60.1%. This market is 45.1% overvalued. Median home price is \$536,700. Prices fell 1.5% year-over-year.

Monthly cost of ownership is \$3,641, and rents average \$2,273, making owning \$1,367 per month more costly than renting. Rents rose 1.6% year-over-year. The current capitalization rate (rent/price) is 4.1%.

Market rating = 1