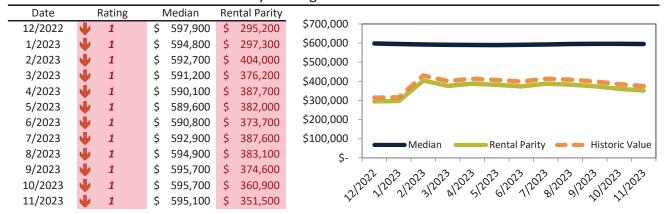

# Salt Lake County Housing Market Value & Trends Update

Historically, properties in this market sell at a 15.0% premium. Today's premium is 60.1%. This market is 45.1% overvalued. Median home price is \$536,700. Prices fell 1.5% year-over-year.

Monthly cost of ownership is \$3,641, and rents average \$2,273, making owning \$1,367 per month more costly than renting. Rents rose 1.6% year-over-year. The current capitalization rate (rent/price) is 4.1%.

Market rating = 1