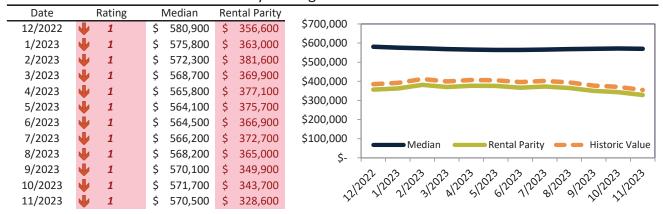

# Market Timing Rating and Valuations: Salt Lake City and Major Cities and Zips

| Study Area       |   | Rating | Median        | Re | ntal Parity | % Over/Under<br>Rental Parity | Historic<br>Premium | % Over/Under<br>Historic Prem. |
|------------------|---|--------|---------------|----|-------------|-------------------------------|---------------------|--------------------------------|
| Salt Lake City   | • | 1      | \$<br>532,200 | \$ | 335,200     | <b>58.8%</b>                  | 4.6%                | 54.2%                          |
| Salt Lake County | • | 1      | \$<br>536,700 | \$ | 335,100     | 60.1%                         | 15.0%               | 45.1%                          |
| Utah County      | • | 1      | \$<br>525,300 | \$ | 316,400     | 66.0%                         | 3.0%                | 63.0%                          |
| Davis County     | • | 1      | \$<br>524,100 | \$ | 351,200     | <b>49.2</b> %                 | 1.4%                | <b>47.8%</b>                   |
| Weber County     | • | 1      | \$<br>442,300 | \$ | 305,900     | <b>44.6</b> %                 | -6.7%               | <b>51.3%</b>                   |
| West Valley City | • | 1      | \$<br>451,100 | \$ | 305,100     | 47.8%                         | -11.0%              | <b>58.8%</b>                   |
| West Jordan      | • | 1      | \$<br>524,800 | \$ | 338,900     | <b>54.8%</b>                  | -2.6%               | <b>57.4%</b>                   |
| Provo            | • | 1      | \$<br>458,700 | \$ | 312,700     | <b>46.7</b> %                 | -5.0%               | <b>51.7%</b>                   |
| Sandy            | • | 1      | \$<br>610,900 | \$ | 364,600     | 67.6%                         | 9.8%                | <b>57.8%</b>                   |
| Orem             | • | 1      | \$<br>484,200 | \$ | 304,400     | <b>59.0%</b>                  | -2.2%               | 61.2%                          |
| Ogden            | • | 1      | \$<br>374,100 | \$ | 295,800     | 26.5%                         | -12.7%              | 39.2%                          |
| Saint George     | • | 1      | \$<br>501,900 | \$ | 321,000     | <b>56.4%</b>                  | -12.0%              | 68.4%                          |
| Taylorsville     | • | 1      | \$<br>473,300 | \$ | 266,000     | <b>77.9%</b>                  | -6.7%               | 84.6%                          |
| Layton           | • | 1      | \$<br>501,800 | \$ | 304,300     | 64.9%                         | -0.6%               | 65.5%                          |
| South Jordan     | • | 1      | \$<br>630,700 | \$ | 332,500     | 89.7%                         | 3.4%                | 86.3%                          |
| Murray           | • | 1      | \$<br>518,800 | \$ | 332,600     | <b>56.0%</b>                  | -2.1%               | <b>58.1%</b>                   |
| Lehi             | • | 1      | \$<br>570,500 | \$ | 328,600     | <b>73.7</b> %                 | 8.0%                | 65.7%                          |
| Bountiful        | • | 1      | \$<br>535,400 | \$ | 244,500     | <b>119.0%</b>                 | 1.2%                | <b>117.8%</b>                  |
| Riverton         | • | 1      | \$<br>595,100 | \$ | 351,500     | 69.3%                         | 6.6%                | 62.7%                          |
| Sugar House      | • | 1      | \$<br>608,100 | \$ | 336,500     | 80.8%                         | 10.8%               | 70.0%                          |
| East Central     | • | 1      | \$<br>340,200 | \$ | 341,700     | ▶ -0.5%                       | -49.2%              | <b>48.7%</b>                   |
| Greater Avenues  | • | 1      | \$<br>731,300 | \$ | 423,200     | 72.8%                         | 15.5%               | 57.3%                          |
| Poplar Grove     | • | 1      | \$<br>378,600 | \$ | 217,500     | <b>74.1</b> %                 | -24.6%              | 98.7%                          |
| Glendale         | • | 1      | \$<br>400,200 | \$ | 223,000     | 79.4%                         | -19.5%              | 98.9%                          |
| Rose Park        | • | 1      | \$<br>430,300 | \$ | 233,700     | 84.1%                         | -16.4%              | 100.5%                         |
| East Bench       | 1 | 8      | \$<br>421,700 | \$ | 438,800     | <b> </b> -3.9%                | 10.7%               | <b>-</b> 14.6%                 |