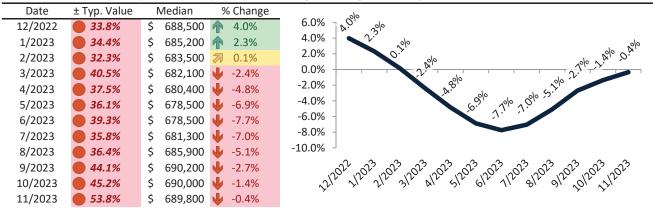

# Market Performance and Trends: Salt Lake City and Major Cities and Zips

| Study Area                 | Median<br>Resale \$ |   | Resale %<br>nange YoY | Re | esale \$/SF | Ch | Rent %<br>lange YoY | ledian<br>ent \$ | ost of<br>nership | nership<br>m./Disc. | Cap Rate |
|----------------------------|---------------------|---|-----------------------|----|-------------|----|---------------------|------------------|-------------------|---------------------|----------|
| Liberty Wells              | \$<br>490,400       | • | -2.1%                 | \$ | 490,400     | 1  | 3.6%                | \$<br>1,852      | \$<br>3,327       | \$<br>1,475         | 3.6%.    |
| Westpointe                 | \$<br>468,700       | Ψ | 0.0%                  | \$ | 468,700     | 1  | 2.3%                | \$<br>1,706      | \$<br>3,180       | \$<br>1,474         | 3.5%.    |
| Capitol Hill               | \$<br>536,900       | Ψ | -1.4%                 | \$ | 536,900     | 1  | 3.9%                | \$<br>2,184      | \$<br>3,643       | \$<br>1,459         | 3.9%.    |
| Jordan Meadows             | \$<br>414,200       | Ψ | -0.6%                 | \$ | 414,200     | 1  | 6.2%                | \$<br>1,651      | \$<br>2,810       | \$<br>1,159         | 3.8%.    |
| Fairpark                   | \$<br>399,300       | Ψ | -0.2%                 | \$ | 399,300     | 21 | 8.2%                | \$<br>1,584      | \$<br>2,709       | \$<br>1,125         | 3.8%.    |
| Yalecrest                  | \$<br>953,700       | A | 1.0%                  | \$ | 953,700     | 1  | 6.4%                | \$<br>2,835      | \$<br>6,471       | \$<br>3,635         | 2.9%.    |
| Bonneville Hills           | \$<br>817,100       | 团 | 1.6%                  | \$ | 817,100     | 1  | 2.1%                | \$<br>2,788      | \$<br>5,544       | \$<br>2,756         | 3.3%.    |
| Wasatch Hollow             | \$<br>750,900       | A | 0.6%                  | \$ | 750,900     | ZV | 1.8%                | \$<br>2,531      | \$<br>5,095       | \$<br>2,564         | 3.2%.    |
| Central City-Liberty Wells | \$<br>500,700       | 1 | 5.7%                  | \$ | 500,700     | 1  | 3.7%                | \$<br>1,733      | \$<br>3,397       | \$<br>1,664         | 3.3%.    |
| 84106                      | \$<br>550,600       | Ψ | -1.3%                 | \$ | 550,600     | 1  | 3.6%                | \$<br>2,274      | \$<br>3,736       | \$<br>1,461         | 4.0%.    |
| 84103                      | \$<br>689,800       | Ψ | -0.4%                 | \$ | 689,800     | 1  | 2.8%                | \$<br>2,750      | \$<br>4,680       | \$<br>1,930         | 3.8%.    |
| 84116                      | \$<br>432,600       | A | 0.4%                  | \$ | 432,600     | 4  | -0.1%               | \$<br>1,365      | \$<br>2,935       | \$<br>1,570         | 3.0%.    |
| 84115                      | \$<br>430,200       | • | -2.3%                 | \$ | 430,200     | 1  | 5.3%                | \$<br>2,084      | \$<br>2,919       | \$<br>835           | 4.7%.    |
| 84102                      | \$<br>500,500       | • | -1.0%                 | \$ | 500,500     | 1  | 4.9%                | \$<br>2,414      | \$<br>3,396       | \$<br>982           | 4.6%.    |
| 84105                      | \$<br>647,500       | • | -1.7%                 | \$ | 647,500     | 1  | 2.0%                | \$<br>1,709      | \$<br>4,393       | \$<br>2,684         | 2.5%.    |
| 84108                      | \$<br>813,800       | A | 0.4%                  | \$ | 813,800     | 4  | -1.8%               | \$<br>2,303      | \$<br>5,521       | \$<br>3,219         | 2.7%.    |
| 84104                      | \$<br>392,900       | A | 0.4%                  | \$ | 392,900     | 1  | 3.7%                | \$<br>1,579      | \$<br>2,666       | \$<br>1,087         | 3.9%.    |
| 84054                      | \$<br>536,700       | • | -1.5%                 | \$ | 536,700     | 1  | 2.0%                | \$<br>1,757      | \$<br>3,641       | \$<br>1,884         | 3.1%.    |
| 84101                      | \$<br>448,500       | • | -5.9%                 | \$ | 448,500     | 27 | 0.3%                | \$<br>1,630      | \$<br>3,043       | \$<br>1,413         | 3.5%.    |

# Market Timing Rating and Valuations: Salt Lake City and Major Cities and Zips

| Study Area                 |   | Rating | Median        | Re | ntal Parity | % Over/Under<br>Rental Parity | Historic<br>Premium | % Over/Under<br>Historic Prem. |
|----------------------------|---|--------|---------------|----|-------------|-------------------------------|---------------------|--------------------------------|
| Liberty Wells              | • | 1      | \$<br>490,400 | \$ | 273,000     | <b>79.6%</b>                  | -0.4%               | 80.0%                          |
| Westpointe                 | • | 1      | \$<br>468,700 | \$ | 251,500     | 86.4%                         | -7.5%               | 93.9%                          |
| Capitol Hill               | • | 1      | \$<br>536,900 | \$ | 321,800     | 66.8%                         | 1.1%                | 65.7%                          |
| Jordan Meadows             | • | 1      | \$<br>414,200 | \$ | 243,300     | 70.3%                         | 3.0%                | 87.1%                          |
| Fairpark                   | • | 1      | \$<br>399,300 | \$ | 233,500     | <b>71.0</b> %                 | -21.7%              | 92.7%                          |
| Yalecrest                  | • | 1      | \$<br>953,700 | \$ | 417,800     | 128.3%                        | 36.1%               | 92.2%                          |
| Bonneville Hills           | • | 1      | \$<br>817,100 | \$ | 410,900     | 98.9%                         | 29.7%               | 69.2%                          |
| Wasatch Hollow             | • | 1      | \$<br>750,900 | \$ | 373,000     | 101.3%                        | 25.3%               | <b>76.0%</b>                   |
| Central City-Liberty Wells | • | 1      | \$<br>500,700 | \$ | 255,400     | 96.0%                         | -4.2%               | 100.2%                         |
| 84106                      | • | 1      | \$<br>550,600 | \$ | 335,200     | 64.3%                         | 3.9%                | 60.4%                          |
| 84103                      | • | 1      | \$<br>689,800 | \$ | 405,300     | 70.2%                         | 16.4%               | <b>53.8%</b>                   |
| 84116                      | • | 1      | \$<br>432,600 | \$ | 201,200     | <b>115.0%</b>                 | -16.0%              | <b>131.0%</b>                  |
| 84115                      | • | 1      | \$<br>430,200 | \$ | 307,100     | <b>40.1%</b>                  | -8.9%               | <b>49.0%</b>                   |
| 84102                      | • | 1      | \$<br>500,500 | \$ | 355,800     | <b>40.7%</b>                  | -0.6%               | <b>41.3</b> %                  |
| 84105                      | • | 1      | \$<br>647,500 | \$ | 251,900     | <b>157.1%</b>                 | 18.6%               | 138.5%                         |
| 84108                      | • | 1      | \$<br>813,800 | \$ | 339,300     | <b>1</b> 39.8%                | 31.6%               | <b>1</b> 08.2%                 |
| 84104                      | • | 1      | \$<br>392,900 | \$ | 232,700     | 68.9%                         | -22.3%              | 91.2%                          |
| 84054                      | • | 1      | \$<br>536,700 | \$ | 258,900     | 107.3%                        | 4.2%                | <b>1</b> 03.1%                 |
| 84101                      | • | 1      | \$<br>448,500 | \$ | 240,200     | 86.8%                         | 27.4%               | <b>59.4%</b>                   |