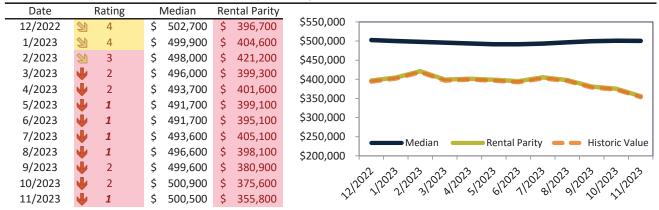

#### Historic Median Home Price Relative to Rental Parity: Salt Lake City since January 1988

TAIT Housing Report® Market Timing System Rating: Salt Lake City since January 1988

info@TAIT.com 7 of 61

# Market Timing Rating and Valuations: Salt Lake City and Major Cities and Zips

| Study Area       |   | Rating | Median        | Re | ntal Parity | % Over/Under<br>Rental Parity | Historic<br>Premium | % Over/Under<br>Historic Prem. |
|------------------|---|--------|---------------|----|-------------|-------------------------------|---------------------|--------------------------------|
| Salt Lake City   | • | 1      | \$<br>532,200 | \$ | 335,200     | <b>58.8%</b>                  | 4.6%                | 54.2%                          |
| Salt Lake County | • | 1      | \$<br>536,700 | \$ | 335,100     | 60.1%                         | 15.0%               | 45.1%                          |
| Utah County      | • | 1      | \$<br>525,300 | \$ | 316,400     | 66.0%                         | 3.0%                | 63.0%                          |
| Davis County     | • | 1      | \$<br>524,100 | \$ | 351,200     | <b>49.2</b> %                 | 1.4%                | <b>47.8%</b>                   |
| Weber County     | • | 1      | \$<br>442,300 | \$ | 305,900     | <b>44.6</b> %                 | -6.7%               | <b>51.3%</b>                   |
| West Valley City | • | 1      | \$<br>451,100 | \$ | 305,100     | 47.8%                         | -11.0%              | <b>58.8%</b>                   |
| West Jordan      | • | 1      | \$<br>524,800 | \$ | 338,900     | <b>54.8%</b>                  | -2.6%               | <b>57.4%</b>                   |
| Provo            | • | 1      | \$<br>458,700 | \$ | 312,700     | <b>46.7</b> %                 | -5.0%               | <b>51.7%</b>                   |
| Sandy            | • | 1      | \$<br>610,900 | \$ | 364,600     | 67.6%                         | 9.8%                | <b>57.8%</b>                   |
| Orem             | • | 1      | \$<br>484,200 | \$ | 304,400     | <b>59.0%</b>                  | -2.2%               | 61.2%                          |
| Ogden            | • | 1      | \$<br>374,100 | \$ | 295,800     | 26.5%                         | -12.7%              | 39.2%                          |
| Saint George     | • | 1      | \$<br>501,900 | \$ | 321,000     | <b>56.4%</b>                  | -12.0%              | 68.4%                          |
| Taylorsville     | • | 1      | \$<br>473,300 | \$ | 266,000     | <b>77.9%</b>                  | -6.7%               | 84.6%                          |
| Layton           | • | 1      | \$<br>501,800 | \$ | 304,300     | 64.9%                         | -0.6%               | 65.5%                          |
| South Jordan     | • | 1      | \$<br>630,700 | \$ | 332,500     | 89.7%                         | 3.4%                | 86.3%                          |
| Murray           | • | 1      | \$<br>518,800 | \$ | 332,600     | <b>56.0%</b>                  | -2.1%               | <b>58.1%</b>                   |
| Lehi             | • | 1      | \$<br>570,500 | \$ | 328,600     | <b>73.7</b> %                 | 8.0%                | 65.7%                          |
| Bountiful        | • | 1      | \$<br>535,400 | \$ | 244,500     | <b>119.0%</b>                 | 1.2%                | <b>117.8%</b>                  |
| Riverton         | • | 1      | \$<br>595,100 | \$ | 351,500     | 69.3%                         | 6.6%                | 62.7%                          |
| Sugar House      | • | 1      | \$<br>608,100 | \$ | 336,500     | 80.8%                         | 10.8%               | 70.0%                          |
| East Central     | • | 1      | \$<br>340,200 | \$ | 341,700     | ▶ -0.5%                       | -49.2%              | <b>48.7%</b>                   |
| Greater Avenues  | • | 1      | \$<br>731,300 | \$ | 423,200     | 72.8%                         | 15.5%               | 57.3%                          |
| Poplar Grove     | • | 1      | \$<br>378,600 | \$ | 217,500     | <b>74.1</b> %                 | -24.6%              | 98.7%                          |
| Glendale         | • | 1      | \$<br>400,200 | \$ | 223,000     | 79.4%                         | -19.5%              | 98.9%                          |
| Rose Park        | • | 1      | \$<br>430,300 | \$ | 233,700     | 84.1%                         | -16.4%              | 100.5%                         |
| East Bench       | 1 | 8      | \$<br>421,700 | \$ | 438,800     | <b> </b> -3.9%                | 10.7%               | <b>-</b> 14.6%                 |

info@TAIT.com 11 of 61