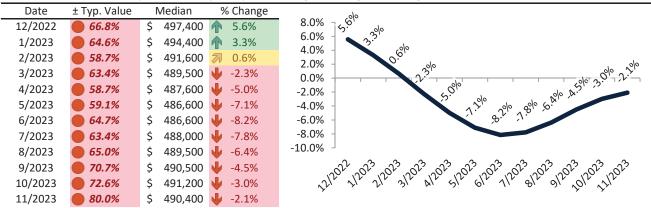

# Salt Lake City Housing Market Value & Trends Update

Historically, properties in this market sell at a 4.6% premium. Today's premium is 58.8%. This market is 54.2% overvalued. Median home price is \$532,200. Prices fell 1.6% year-over-year.

Monthly cost of ownership is \$3,610, and rents average \$2,274, making owning \$1,336 per month more costly than renting. Rents rose 1.8% year-over-year. The current capitalization rate (rent/price) is 4.1%.

#### Market rating = 1