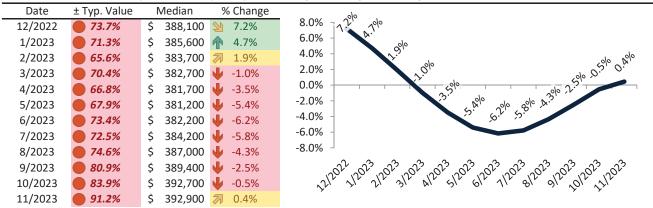

# Salt Lake City Housing Market Value & Trends Update

Historically, properties in this market sell at a 4.6% premium. Today's premium is 58.8%. This market is 54.2% overvalued. Median home price is \$532,200. Prices fell 1.6% year-over-year.

Monthly cost of ownership is \$3,610, and rents average \$2,274, making owning \$1,336 per month more costly than renting. Rents rose 1.8% year-over-year. The current capitalization rate (rent/price) is 4.1%.

#### Market rating = 1