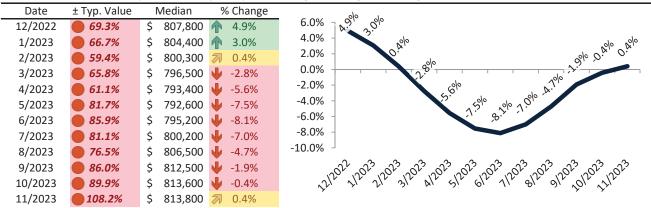

# Salt Lake County Housing Market Value & Trends Update

Historically, properties in this market sell at a 15.0% premium. Today's premium is 60.1%. This market is 45.1% overvalued. Median home price is \$536,700. Prices fell 1.5% year-over-year.

Monthly cost of ownership is \$3,641, and rents average \$2,273, making owning \$1,367 per month more costly than renting. Rents rose 1.6% year-over-year. The current capitalization rate (rent/price) is 4.1%.

Market rating = 1