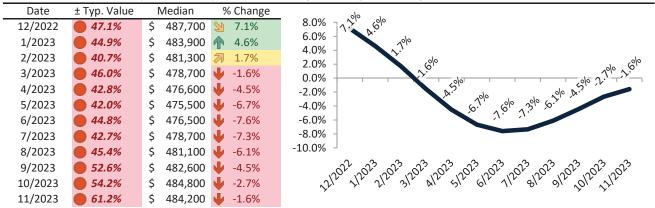

# Salt Lake County Housing Market Value & Trends Update

Historically, properties in this market sell at a 15.0% premium. Today's premium is 60.1%. This market is 45.1% overvalued. Median home price is \$536,700. Prices fell 1.5% year-over-year.

Monthly cost of ownership is \$3,641, and rents average \$2,273, making owning \$1,367 per month more costly than renting. Rents rose 1.6% year-over-year. The current capitalization rate (rent/price) is 4.1%.

Market rating = 1