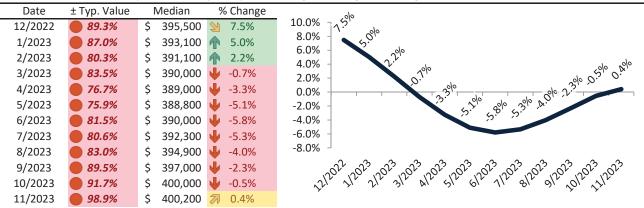

# Salt Lake County Housing Market Value & Trends Update

Historically, properties in this market sell at a 15.0% premium. Today's premium is 60.1%. This market is 45.1% overvalued. Median home price is \$536,700. Prices fell 1.5% year-over-year.

Monthly cost of ownership is \$3,641, and rents average \$2,273, making owning \$1,367 per month more costly than renting. Rents rose 1.6% year-over-year. The current capitalization rate (rent/price) is 4.1%.

Market rating = 1