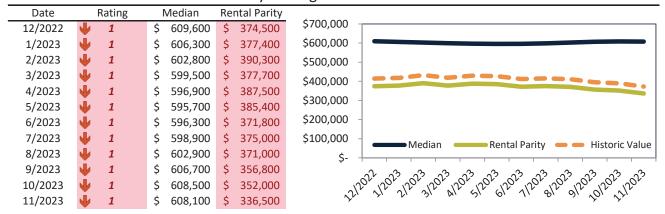

# Market Timing Rating and Valuations: Salt Lake City and Major Cities and Zips

| Study Area       |   | Rating | Median        | Re | ntal Parity | % Over/Under<br>Rental Parity | Historic<br>Premium | % Over/Under<br>Historic Prem. |
|------------------|---|--------|---------------|----|-------------|-------------------------------|---------------------|--------------------------------|
| Salt Lake City   | • | 1      | \$<br>532,200 | \$ | 335,200     | <b>58.8%</b>                  | 4.6%                | 54.2%                          |
| Salt Lake County | • | 1      | \$<br>536,700 | \$ | 335,100     | 60.1%                         | 15.0%               | 45.1%                          |
| Utah County      | • | 1      | \$<br>525,300 | \$ | 316,400     | 66.0%                         | 3.0%                | 63.0%                          |
| Davis County     | • | 1      | \$<br>524,100 | \$ | 351,200     | <b>49.2</b> %                 | 1.4%                | <b>47.8%</b>                   |
| Weber County     | • | 1      | \$<br>442,300 | \$ | 305,900     | <b>44.6</b> %                 | -6.7%               | <b>51.3%</b>                   |
| West Valley City | • | 1      | \$<br>451,100 | \$ | 305,100     | 47.8%                         | -11.0%              | <b>58.8%</b>                   |
| West Jordan      | • | 1      | \$<br>524,800 | \$ | 338,900     | <b>54.8%</b>                  | -2.6%               | <b>57.4%</b>                   |
| Provo            | • | 1      | \$<br>458,700 | \$ | 312,700     | <b>46.7</b> %                 | -5.0%               | <b>51.7%</b>                   |
| Sandy            | • | 1      | \$<br>610,900 | \$ | 364,600     | 67.6%                         | 9.8%                | <b>57.8%</b>                   |
| Orem             | • | 1      | \$<br>484,200 | \$ | 304,400     | <b>59.0%</b>                  | -2.2%               | 61.2%                          |
| Ogden            | • | 1      | \$<br>374,100 | \$ | 295,800     | 26.5%                         | -12.7%              | 39.2%                          |
| Saint George     | • | 1      | \$<br>501,900 | \$ | 321,000     | <b>56.4%</b>                  | -12.0%              | 68.4%                          |
| Taylorsville     | • | 1      | \$<br>473,300 | \$ | 266,000     | <b>77.9%</b>                  | -6.7%               | 84.6%                          |
| Layton           | • | 1      | \$<br>501,800 | \$ | 304,300     | 64.9%                         | -0.6%               | 65.5%                          |
| South Jordan     | • | 1      | \$<br>630,700 | \$ | 332,500     | 89.7%                         | 3.4%                | 86.3%                          |
| Murray           | • | 1      | \$<br>518,800 | \$ | 332,600     | <b>56.0%</b>                  | -2.1%               | <b>58.1%</b>                   |
| Lehi             | • | 1      | \$<br>570,500 | \$ | 328,600     | <b>73.7</b> %                 | 8.0%                | 65.7%                          |
| Bountiful        | • | 1      | \$<br>535,400 | \$ | 244,500     | <b>119.0%</b>                 | 1.2%                | <b>117.8%</b>                  |
| Riverton         | • | 1      | \$<br>595,100 | \$ | 351,500     | 69.3%                         | 6.6%                | 62.7%                          |
| Sugar House      | • | 1      | \$<br>608,100 | \$ | 336,500     | 80.8%                         | 10.8%               | 70.0%                          |
| East Central     | • | 1      | \$<br>340,200 | \$ | 341,700     | ▶ -0.5%                       | -49.2%              | <b>48.7%</b>                   |
| Greater Avenues  | • | 1      | \$<br>731,300 | \$ | 423,200     | 72.8%                         | 15.5%               | 57.3%                          |
| Poplar Grove     | • | 1      | \$<br>378,600 | \$ | 217,500     | <b>74.1</b> %                 | -24.6%              | 98.7%                          |
| Glendale         | • | 1      | \$<br>400,200 | \$ | 223,000     | 79.4%                         | -19.5%              | 98.9%                          |
| Rose Park        | • | 1      | \$<br>430,300 | \$ | 233,700     | 84.1%                         | -16.4%              | 100.5%                         |
| East Bench       | 1 | 8      | \$<br>421,700 | \$ | 438,800     | <b> </b> -3.9%                | 10.7%               | <b>-</b> 14.6%                 |