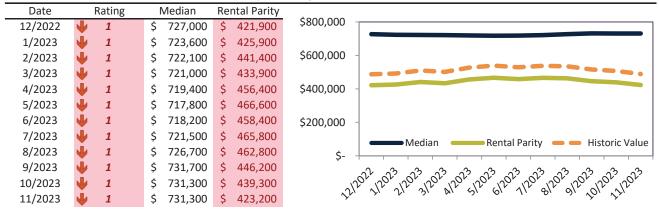

# Market Timing Rating and Valuations: Salt Lake City and Major Cities and Zips

| Study Area       |   | Rating | Median        | Re | ntal Parity | % Over/Under<br>Rental Parity | Historic<br>Premium | % Over/Under<br>Historic Prem. |
|------------------|---|--------|---------------|----|-------------|-------------------------------|---------------------|--------------------------------|
| Salt Lake City   | • | 1      | \$<br>532,200 | \$ | 335,200     | <b>58.8%</b>                  | 4.6%                | 54.2%                          |
| Salt Lake County | • | 1      | \$<br>536,700 | \$ | 335,100     | 60.1%                         | 15.0%               | 45.1%                          |
| Utah County      | • | 1      | \$<br>525,300 | \$ | 316,400     | 66.0%                         | 3.0%                | 63.0%                          |
| Davis County     | • | 1      | \$<br>524,100 | \$ | 351,200     | <b>49.2</b> %                 | 1.4%                | <b>47.8%</b>                   |
| Weber County     | • | 1      | \$<br>442,300 | \$ | 305,900     | <b>44.6</b> %                 | -6.7%               | <b>51.3%</b>                   |
| West Valley City | • | 1      | \$<br>451,100 | \$ | 305,100     | 47.8%                         | -11.0%              | <b>58.8%</b>                   |
| West Jordan      | • | 1      | \$<br>524,800 | \$ | 338,900     | <b>54.8%</b>                  | -2.6%               | <b>57.4%</b>                   |
| Provo            | • | 1      | \$<br>458,700 | \$ | 312,700     | <b>46.7</b> %                 | -5.0%               | <b>51.7%</b>                   |
| Sandy            | • | 1      | \$<br>610,900 | \$ | 364,600     | 67.6%                         | 9.8%                | <b>57.8%</b>                   |
| Orem             | • | 1      | \$<br>484,200 | \$ | 304,400     | <b>59.0%</b>                  | -2.2%               | 61.2%                          |
| Ogden            | • | 1      | \$<br>374,100 | \$ | 295,800     | 26.5%                         | -12.7%              | 39.2%                          |
| Saint George     | • | 1      | \$<br>501,900 | \$ | 321,000     | <b>56.4%</b>                  | -12.0%              | 68.4%                          |
| Taylorsville     | • | 1      | \$<br>473,300 | \$ | 266,000     | <b>77.9%</b>                  | -6.7%               | 84.6%                          |
| Layton           | • | 1      | \$<br>501,800 | \$ | 304,300     | 64.9%                         | -0.6%               | 65.5%                          |
| South Jordan     | • | 1      | \$<br>630,700 | \$ | 332,500     | 89.7%                         | 3.4%                | 86.3%                          |
| Murray           | • | 1      | \$<br>518,800 | \$ | 332,600     | <b>56.0%</b>                  | -2.1%               | <b>58.1%</b>                   |
| Lehi             | • | 1      | \$<br>570,500 | \$ | 328,600     | <b>73.7</b> %                 | 8.0%                | 65.7%                          |
| Bountiful        | • | 1      | \$<br>535,400 | \$ | 244,500     | <b>119.0%</b>                 | 1.2%                | <b>117.8%</b>                  |
| Riverton         | • | 1      | \$<br>595,100 | \$ | 351,500     | 69.3%                         | 6.6%                | 62.7%                          |
| Sugar House      | • | 1      | \$<br>608,100 | \$ | 336,500     | 80.8%                         | 10.8%               | 70.0%                          |
| East Central     | • | 1      | \$<br>340,200 | \$ | 341,700     | ▶ -0.5%                       | -49.2%              | <b>48.7%</b>                   |
| Greater Avenues  | • | 1      | \$<br>731,300 | \$ | 423,200     | 72.8%                         | 15.5%               | 57.3%                          |
| Poplar Grove     | • | 1      | \$<br>378,600 | \$ | 217,500     | <b>74.1</b> %                 | -24.6%              | 98.7%                          |
| Glendale         | • | 1      | \$<br>400,200 | \$ | 223,000     | 79.4%                         | -19.5%              | 98.9%                          |
| Rose Park        | • | 1      | \$<br>430,300 | \$ | 233,700     | 84.1%                         | -16.4%              | 100.5%                         |
| East Bench       | 1 | 8      | \$<br>421,700 | \$ | 438,800     | <b> </b> -3.9%                | 10.7%               | <b>-</b> 14.6%                 |