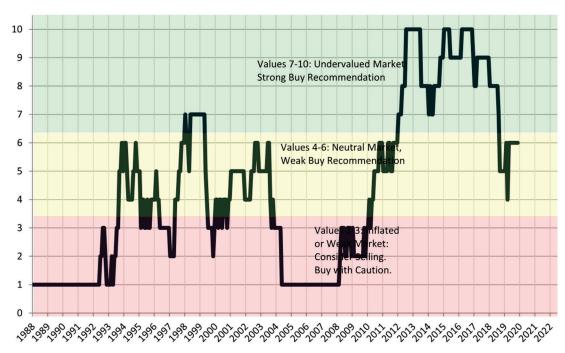

#### Historic Median Home Price Relative to Rental Parity: Salt Lake City since January 1988

TAIT Housing Report® Market Timing System Rating: Salt Lake City since January 1988

info@TAIT.com 7 of 61

#### Market rating = 1