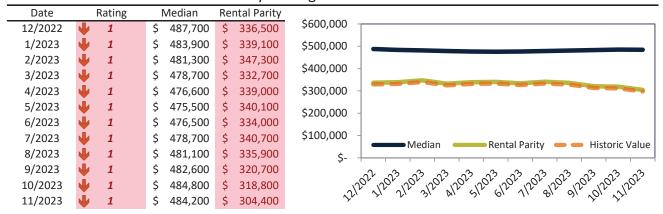

# Market Timing Rating and Valuations: Salt Lake City and Major Cities and Zips

| Study Area       |   | Rating | Median        | Re | ntal Parity | % Over/Under<br>Rental Parity | Historic<br>Premium | % Over/Under<br>Historic Prem. |
|------------------|---|--------|---------------|----|-------------|-------------------------------|---------------------|--------------------------------|
| Salt Lake City   | • | 1      | \$<br>532,200 | \$ | 335,200     | <b>58.8%</b>                  | 4.6%                | 54.2%                          |
| Salt Lake County | • | 1      | \$<br>536,700 | \$ | 335,100     | 60.1%                         | 15.0%               | 45.1%                          |
| Utah County      | • | 1      | \$<br>525,300 | \$ | 316,400     | 66.0%                         | 3.0%                | 63.0%                          |
| Davis County     | • | 1      | \$<br>524,100 | \$ | 351,200     | <b>49.2</b> %                 | 1.4%                | <b>47.8%</b>                   |
| Weber County     | • | 1      | \$<br>442,300 | \$ | 305,900     | <b>44.6</b> %                 | -6.7%               | <b>51.3%</b>                   |
| West Valley City | • | 1      | \$<br>451,100 | \$ | 305,100     | 47.8%                         | -11.0%              | <b>58.8%</b>                   |
| West Jordan      | • | 1      | \$<br>524,800 | \$ | 338,900     | <b>54.8%</b>                  | -2.6%               | <b>57.4%</b>                   |
| Provo            | • | 1      | \$<br>458,700 | \$ | 312,700     | <b>46.7</b> %                 | -5.0%               | <b>51.7%</b>                   |
| Sandy            | • | 1      | \$<br>610,900 | \$ | 364,600     | 67.6%                         | 9.8%                | <b>57.8%</b>                   |
| Orem             | • | 1      | \$<br>484,200 | \$ | 304,400     | <b>59.0%</b>                  | -2.2%               | 61.2%                          |
| Ogden            | • | 1      | \$<br>374,100 | \$ | 295,800     | 26.5%                         | -12.7%              | 39.2%                          |
| Saint George     | • | 1      | \$<br>501,900 | \$ | 321,000     | <b>56.4%</b>                  | -12.0%              | 68.4%                          |
| Taylorsville     | • | 1      | \$<br>473,300 | \$ | 266,000     | <b>77.9%</b>                  | -6.7%               | 84.6%                          |
| Layton           | • | 1      | \$<br>501,800 | \$ | 304,300     | 64.9%                         | -0.6%               | 65.5%                          |
| South Jordan     | • | 1      | \$<br>630,700 | \$ | 332,500     | 89.7%                         | 3.4%                | 86.3%                          |
| Murray           | • | 1      | \$<br>518,800 | \$ | 332,600     | <b>56.0%</b>                  | -2.1%               | <b>58.1%</b>                   |
| Lehi             | • | 1      | \$<br>570,500 | \$ | 328,600     | <b>73.7</b> %                 | 8.0%                | 65.7%                          |
| Bountiful        | • | 1      | \$<br>535,400 | \$ | 244,500     | <b>119.0%</b>                 | 1.2%                | <b>117.8%</b>                  |
| Riverton         | • | 1      | \$<br>595,100 | \$ | 351,500     | 69.3%                         | 6.6%                | 62.7%                          |
| Sugar House      | • | 1      | \$<br>608,100 | \$ | 336,500     | 80.8%                         | 10.8%               | 70.0%                          |
| East Central     | • | 1      | \$<br>340,200 | \$ | 341,700     | ▶ -0.5%                       | -49.2%              | <b>48.7%</b>                   |
| Greater Avenues  | • | 1      | \$<br>731,300 | \$ | 423,200     | 72.8%                         | 15.5%               | 57.3%                          |
| Poplar Grove     | • | 1      | \$<br>378,600 | \$ | 217,500     | <b>74.1</b> %                 | -24.6%              | 98.7%                          |
| Glendale         | • | 1      | \$<br>400,200 | \$ | 223,000     | 79.4%                         | -19.5%              | 98.9%                          |
| Rose Park        | • | 1      | \$<br>430,300 | \$ | 233,700     | 84.1%                         | -16.4%              | 100.5%                         |
| East Bench       | 1 | 8      | \$<br>421,700 | \$ | 438,800     | <b> </b> -3.9%                | 10.7%               | <b>-</b> 14.6%                 |

info@TAIT.com 11 of 61