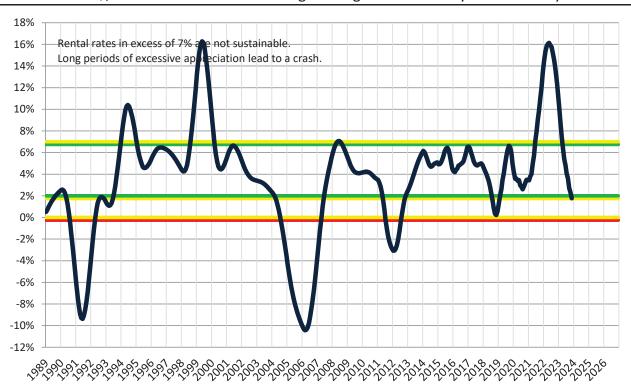

Monthly cost of ownership is \$3,610, and rents average \$2,274, making owning \$1,336 per month more costly than renting. Rents rose 1.8% year-over-year. The current capitalization rate (rent/price) is 4.1%.

# Resale \$/SF Year-over-Year Percentage Change: Salt Lake City since January 1989

Rental \$/SF Year-over-Year Percentage Change: Salt Lake City since January 1989

info@TAIT.com 6 of 61