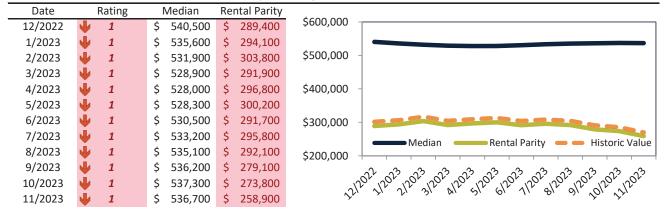

# Market Timing Rating and Valuations: Salt Lake City and Major Cities and Zips

| Study Area       |   | Rating | Median        | Re | ntal Parity | % Over/Under<br>Rental Parity | Historic<br>Premium | % Over/Under<br>Historic Prem. |
|------------------|---|--------|---------------|----|-------------|-------------------------------|---------------------|--------------------------------|
| Salt Lake City   | • | 1      | \$<br>532,200 | \$ | 335,200     | <b>58.8%</b>                  | 4.6%                | 54.2%                          |
| Salt Lake County | • | 1      | \$<br>536,700 | \$ | 335,100     | 60.1%                         | 15.0%               | 45.1%                          |
| Utah County      | • | 1      | \$<br>525,300 | \$ | 316,400     | 66.0%                         | 3.0%                | 63.0%                          |
| Davis County     | • | 1      | \$<br>524,100 | \$ | 351,200     | <b>49.2</b> %                 | 1.4%                | <b>47.8%</b>                   |
| Weber County     | • | 1      | \$<br>442,300 | \$ | 305,900     | <b>44.6</b> %                 | -6.7%               | <b>51.3%</b>                   |
| West Valley City | • | 1      | \$<br>451,100 | \$ | 305,100     | 47.8%                         | -11.0%              | <b>58.8%</b>                   |
| West Jordan      | • | 1      | \$<br>524,800 | \$ | 338,900     | <b>54.8%</b>                  | -2.6%               | <b>57.4%</b>                   |
| Provo            | • | 1      | \$<br>458,700 | \$ | 312,700     | <b>46.7</b> %                 | -5.0%               | <b>51.7%</b>                   |
| Sandy            | • | 1      | \$<br>610,900 | \$ | 364,600     | 67.6%                         | 9.8%                | <b>57.8%</b>                   |
| Orem             | • | 1      | \$<br>484,200 | \$ | 304,400     | <b>59.0%</b>                  | -2.2%               | 61.2%                          |
| Ogden            | • | 1      | \$<br>374,100 | \$ | 295,800     | 26.5%                         | -12.7%              | 39.2%                          |
| Saint George     | • | 1      | \$<br>501,900 | \$ | 321,000     | <b>56.4%</b>                  | -12.0%              | 68.4%                          |
| Taylorsville     | • | 1      | \$<br>473,300 | \$ | 266,000     | <b>77.9%</b>                  | -6.7%               | 84.6%                          |
| Layton           | • | 1      | \$<br>501,800 | \$ | 304,300     | 64.9%                         | -0.6%               | 65.5%                          |
| South Jordan     | • | 1      | \$<br>630,700 | \$ | 332,500     | 89.7%                         | 3.4%                | 86.3%                          |
| Murray           | • | 1      | \$<br>518,800 | \$ | 332,600     | <b>56.0%</b>                  | -2.1%               | <b>58.1%</b>                   |
| Lehi             | • | 1      | \$<br>570,500 | \$ | 328,600     | <b>73.7</b> %                 | 8.0%                | 65.7%                          |
| Bountiful        | • | 1      | \$<br>535,400 | \$ | 244,500     | <b>119.0%</b>                 | 1.2%                | <b>117.8%</b>                  |
| Riverton         | • | 1      | \$<br>595,100 | \$ | 351,500     | 69.3%                         | 6.6%                | 62.7%                          |
| Sugar House      | • | 1      | \$<br>608,100 | \$ | 336,500     | 80.8%                         | 10.8%               | 70.0%                          |
| East Central     | • | 1      | \$<br>340,200 | \$ | 341,700     | ▶ -0.5%                       | -49.2%              | <b>48.7%</b>                   |
| Greater Avenues  | • | 1      | \$<br>731,300 | \$ | 423,200     | 72.8%                         | 15.5%               | 57.3%                          |
| Poplar Grove     | • | 1      | \$<br>378,600 | \$ | 217,500     | <b>74.1</b> %                 | -24.6%              | 98.7%                          |
| Glendale         | • | 1      | \$<br>400,200 | \$ | 223,000     | 79.4%                         | -19.5%              | 98.9%                          |
| Rose Park        | • | 1      | \$<br>430,300 | \$ | 233,700     | 84.1%                         | -16.4%              | 100.5%                         |
| East Bench       | 1 | 8      | \$<br>421,700 | \$ | 438,800     | <b> </b> -3.9%                | 10.7%               | <b>-</b> 14.6%                 |

info@TAIT.com 11 of 61