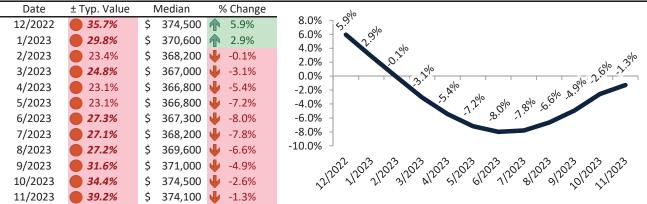

# Salt Lake City Housing Market Value & Trends Update

Historically, properties in this market sell at a 4.6% premium. Today's premium is 58.8%. This market is 54.2% overvalued. Median home price is \$532,200. Prices fell 1.6% year-over-year.

Monthly cost of ownership is \$3,610, and rents average \$2,274, making owning \$1,336 per month more costly than renting. Rents rose 1.8% year-over-year. The current capitalization rate (rent/price) is 4.1%.

#### Market rating = 1