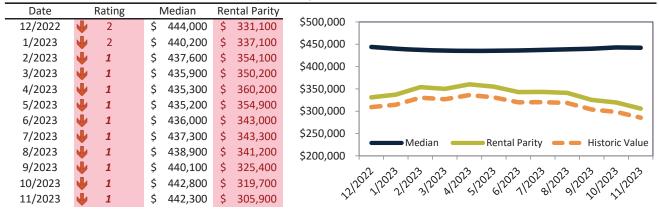

# Salt Lake County Housing Market Value & Trends Update

Historically, properties in this market sell at a 15.0% premium. Today's premium is 60.1%. This market is 45.1% overvalued. Median home price is \$536,700. Prices fell 1.5% year-over-year.

Monthly cost of ownership is \$3,641, and rents average \$2,273, making owning \$1,367 per month more costly than renting. Rents rose 1.6% year-over-year. The current capitalization rate (rent/price) is 4.1%.

Market rating = 1