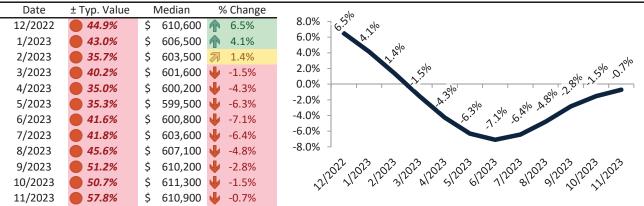

# Salt Lake City Housing Market Value & Trends Update

Historically, properties in this market sell at a 4.6% premium. Today's premium is 58.8%. This market is 54.2% overvalued. Median home price is \$532,200. Prices fell 1.6% year-over-year.

Monthly cost of ownership is \$3,610, and rents average \$2,274, making owning \$1,336 per month more costly than renting. Rents rose 1.8% year-over-year. The current capitalization rate (rent/price) is 4.1%.

#### Market rating = 1