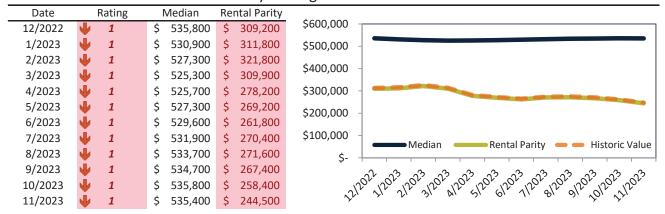

# Salt Lake City Housing Market Value & Trends Update

Historically, properties in this market sell at a 4.6% premium. Today's premium is 58.8%. This market is 54.2% overvalued. Median home price is \$532,200. Prices fell 1.6% year-over-year.

Monthly cost of ownership is \$3,610, and rents average \$2,274, making owning \$1,336 per month more costly than renting. Rents rose 1.8% year-over-year. The current capitalization rate (rent/price) is 4.1%.

#### Market rating = 1