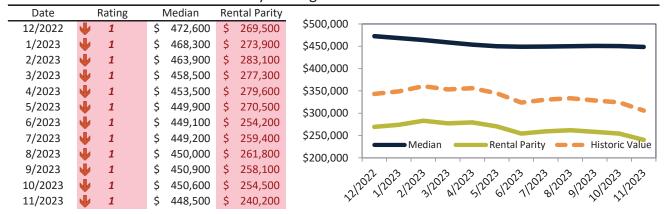

# Market Timing Rating and Valuations: Salt Lake City and Major Cities and Zips

| Study Area                 |   | Rating | Median        | Re | ntal Parity | % Over/Under<br>Rental Parity | Historic<br>Premium | % Over/Under<br>Historic Prem. |
|----------------------------|---|--------|---------------|----|-------------|-------------------------------|---------------------|--------------------------------|
| Liberty Wells              | • | 1      | \$<br>490,400 | \$ | 273,000     | <b>79.6%</b>                  | -0.4%               | 80.0%                          |
| Westpointe                 | • | 1      | \$<br>468,700 | \$ | 251,500     | 86.4%                         | -7.5%               | 93.9%                          |
| Capitol Hill               | • | 1      | \$<br>536,900 | \$ | 321,800     | 66.8%                         | 1.1%                | 65.7%                          |
| Jordan Meadows             | • | 1      | \$<br>414,200 | \$ | 243,300     | 70.3%                         | 3.0%                | 87.1%                          |
| Fairpark                   | • | 1      | \$<br>399,300 | \$ | 233,500     | <b>71.0</b> %                 | -21.7%              | 92.7%                          |
| Yalecrest                  | • | 1      | \$<br>953,700 | \$ | 417,800     | 128.3%                        | 36.1%               | 92.2%                          |
| Bonneville Hills           | • | 1      | \$<br>817,100 | \$ | 410,900     | 98.9%                         | 29.7%               | 69.2%                          |
| Wasatch Hollow             | • | 1      | \$<br>750,900 | \$ | 373,000     | 101.3%                        | 25.3%               | <b>76.0%</b>                   |
| Central City-Liberty Wells | • | 1      | \$<br>500,700 | \$ | 255,400     | 96.0%                         | -4.2%               | 100.2%                         |
| 84106                      | • | 1      | \$<br>550,600 | \$ | 335,200     | 64.3%                         | 3.9%                | 60.4%                          |
| 84103                      | • | 1      | \$<br>689,800 | \$ | 405,300     | 70.2%                         | 16.4%               | <b>53.8%</b>                   |
| 84116                      | • | 1      | \$<br>432,600 | \$ | 201,200     | <b>115.0%</b>                 | -16.0%              | <b>131.0%</b>                  |
| 84115                      | • | 1      | \$<br>430,200 | \$ | 307,100     | <b>40.1%</b>                  | -8.9%               | <b>49.0%</b>                   |
| 84102                      | • | 1      | \$<br>500,500 | \$ | 355,800     | <b>40.7%</b>                  | -0.6%               | <b>41.3</b> %                  |
| 84105                      | • | 1      | \$<br>647,500 | \$ | 251,900     | <b>157.1%</b>                 | 18.6%               | 138.5%                         |
| 84108                      | • | 1      | \$<br>813,800 | \$ | 339,300     | <b>1</b> 39.8%                | 31.6%               | <b>1</b> 08.2%                 |
| 84104                      | • | 1      | \$<br>392,900 | \$ | 232,700     | 68.9%                         | -22.3%              | 91.2%                          |
| 84054                      | • | 1      | \$<br>536,700 | \$ | 258,900     | 107.3%                        | 4.2%                | <b>1</b> 03.1%                 |
| 84101                      | • | 1      | \$<br>448,500 | \$ | 240,200     | 86.8%                         | 27.4%               | <b>59.4%</b>                   |

info@TAIT.com 12 of 61