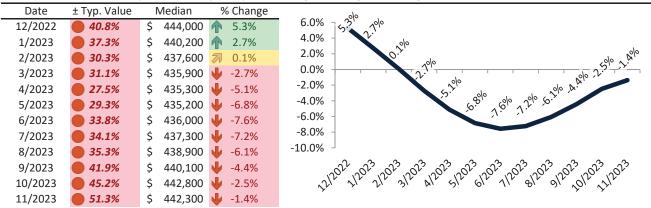

# Salt Lake City Housing Market Value & Trends Update

Historically, properties in this market sell at a 4.6% premium. Today's premium is 58.8%. This market is 54.2% overvalued. Median home price is \$532,200. Prices fell 1.6% year-over-year.

Monthly cost of ownership is \$3,610, and rents average \$2,274, making owning \$1,336 per month more costly than renting. Rents rose 1.8% year-over-year. The current capitalization rate (rent/price) is 4.1%.

#### Market rating = 1