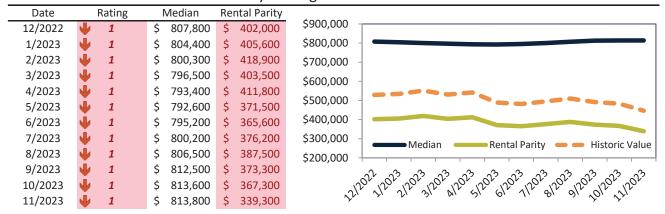

# Market Timing Rating and Valuations: Salt Lake City and Major Cities and Zips

| Study Area       |   | Rating | Median        | Re | ntal Parity | % Over/Under<br>Rental Parity | Historic<br>Premium | % Over/Under<br>Historic Prem. |
|------------------|---|--------|---------------|----|-------------|-------------------------------|---------------------|--------------------------------|
| Salt Lake City   | • | 1      | \$<br>532,200 | \$ | 335,200     | <b>58.8%</b>                  | 4.6%                | 54.2%                          |
| Salt Lake County | • | 1      | \$<br>536,700 | \$ | 335,100     | 60.1%                         | 15.0%               | 45.1%                          |
| Utah County      | • | 1      | \$<br>525,300 | \$ | 316,400     | 66.0%                         | 3.0%                | 63.0%                          |
| Davis County     | • | 1      | \$<br>524,100 | \$ | 351,200     | <b>49.2</b> %                 | 1.4%                | <b>47.8%</b>                   |
| Weber County     | • | 1      | \$<br>442,300 | \$ | 305,900     | <b>44.6</b> %                 | -6.7%               | <b>51.3%</b>                   |
| West Valley City | • | 1      | \$<br>451,100 | \$ | 305,100     | 47.8%                         | -11.0%              | <b>58.8%</b>                   |
| West Jordan      | • | 1      | \$<br>524,800 | \$ | 338,900     | <b>54.8%</b>                  | -2.6%               | <b>57.4%</b>                   |
| Provo            | • | 1      | \$<br>458,700 | \$ | 312,700     | <b>46.7</b> %                 | -5.0%               | <b>51.7%</b>                   |
| Sandy            | • | 1      | \$<br>610,900 | \$ | 364,600     | 67.6%                         | 9.8%                | <b>57.8%</b>                   |
| Orem             | • | 1      | \$<br>484,200 | \$ | 304,400     | <b>59.0%</b>                  | -2.2%               | 61.2%                          |
| Ogden            | • | 1      | \$<br>374,100 | \$ | 295,800     | 26.5%                         | -12.7%              | 39.2%                          |
| Saint George     | • | 1      | \$<br>501,900 | \$ | 321,000     | <b>56.4%</b>                  | -12.0%              | 68.4%                          |
| Taylorsville     | • | 1      | \$<br>473,300 | \$ | 266,000     | <b>77.9%</b>                  | -6.7%               | 84.6%                          |
| Layton           | • | 1      | \$<br>501,800 | \$ | 304,300     | 64.9%                         | -0.6%               | 65.5%                          |
| South Jordan     | • | 1      | \$<br>630,700 | \$ | 332,500     | 89.7%                         | 3.4%                | 86.3%                          |
| Murray           | • | 1      | \$<br>518,800 | \$ | 332,600     | <b>56.0%</b>                  | -2.1%               | <b>58.1%</b>                   |
| Lehi             | • | 1      | \$<br>570,500 | \$ | 328,600     | <b>73.7</b> %                 | 8.0%                | 65.7%                          |
| Bountiful        | • | 1      | \$<br>535,400 | \$ | 244,500     | <b>119.0%</b>                 | 1.2%                | <b>117.8%</b>                  |
| Riverton         | • | 1      | \$<br>595,100 | \$ | 351,500     | 69.3%                         | 6.6%                | 62.7%                          |
| Sugar House      | • | 1      | \$<br>608,100 | \$ | 336,500     | 80.8%                         | 10.8%               | 70.0%                          |
| East Central     | • | 1      | \$<br>340,200 | \$ | 341,700     | ▶ -0.5%                       | -49.2%              | <b>48.7%</b>                   |
| Greater Avenues  | • | 1      | \$<br>731,300 | \$ | 423,200     | 72.8%                         | 15.5%               | 57.3%                          |
| Poplar Grove     | • | 1      | \$<br>378,600 | \$ | 217,500     | <b>74.1</b> %                 | -24.6%              | 98.7%                          |
| Glendale         | • | 1      | \$<br>400,200 | \$ | 223,000     | 79.4%                         | -19.5%              | 98.9%                          |
| Rose Park        | • | 1      | \$<br>430,300 | \$ | 233,700     | 84.1%                         | -16.4%              | 100.5%                         |
| East Bench       | 1 | 8      | \$<br>421,700 | \$ | 438,800     | <b> </b> -3.9%                | 10.7%               | <b>-</b> 14.6%                 |

info@TAIT.com 11 of 61