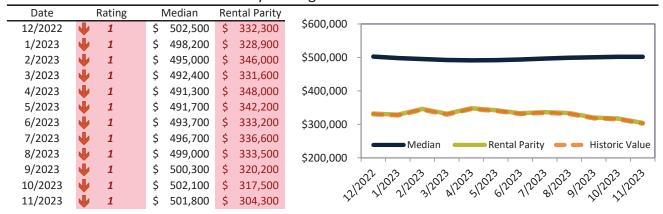

# Market Timing Rating and Valuations: Salt Lake City and Major Cities and Zips

| Study Area       |   | Rating | Median        | Re | ntal Parity | % Over/Under<br>Rental Parity | Historic<br>Premium | % Over/Under<br>Historic Prem. |
|------------------|---|--------|---------------|----|-------------|-------------------------------|---------------------|--------------------------------|
| Salt Lake City   | • | 1      | \$<br>532,200 | \$ | 335,200     | <b>58.8%</b>                  | 4.6%                | 54.2%                          |
| Salt Lake County | • | 1      | \$<br>536,700 | \$ | 335,100     | 60.1%                         | 15.0%               | 45.1%                          |
| Utah County      | • | 1      | \$<br>525,300 | \$ | 316,400     | 66.0%                         | 3.0%                | 63.0%                          |
| Davis County     | • | 1      | \$<br>524,100 | \$ | 351,200     | <b>49.2</b> %                 | 1.4%                | <b>47.8%</b>                   |
| Weber County     | • | 1      | \$<br>442,300 | \$ | 305,900     | <b>44.6</b> %                 | -6.7%               | <b>51.3%</b>                   |
| West Valley City | • | 1      | \$<br>451,100 | \$ | 305,100     | 47.8%                         | -11.0%              | <b>58.8%</b>                   |
| West Jordan      | • | 1      | \$<br>524,800 | \$ | 338,900     | <b>54.8%</b>                  | -2.6%               | <b>57.4%</b>                   |
| Provo            | • | 1      | \$<br>458,700 | \$ | 312,700     | <b>46.7</b> %                 | -5.0%               | <b>51.7%</b>                   |
| Sandy            | • | 1      | \$<br>610,900 | \$ | 364,600     | 67.6%                         | 9.8%                | <b>57.8%</b>                   |
| Orem             | • | 1      | \$<br>484,200 | \$ | 304,400     | <b>59.0%</b>                  | -2.2%               | 61.2%                          |
| Ogden            | • | 1      | \$<br>374,100 | \$ | 295,800     | 26.5%                         | -12.7%              | 39.2%                          |
| Saint George     | • | 1      | \$<br>501,900 | \$ | 321,000     | <b>56.4%</b>                  | -12.0%              | 68.4%                          |
| Taylorsville     | • | 1      | \$<br>473,300 | \$ | 266,000     | <b>77.9%</b>                  | -6.7%               | 84.6%                          |
| Layton           | • | 1      | \$<br>501,800 | \$ | 304,300     | 64.9%                         | -0.6%               | 65.5%                          |
| South Jordan     | • | 1      | \$<br>630,700 | \$ | 332,500     | 89.7%                         | 3.4%                | 86.3%                          |
| Murray           | • | 1      | \$<br>518,800 | \$ | 332,600     | <b>56.0%</b>                  | -2.1%               | <b>58.1%</b>                   |
| Lehi             | • | 1      | \$<br>570,500 | \$ | 328,600     | <b>73.7</b> %                 | 8.0%                | 65.7%                          |
| Bountiful        | • | 1      | \$<br>535,400 | \$ | 244,500     | <b>119.0%</b>                 | 1.2%                | <b>117.8%</b>                  |
| Riverton         | • | 1      | \$<br>595,100 | \$ | 351,500     | 69.3%                         | 6.6%                | 62.7%                          |
| Sugar House      | • | 1      | \$<br>608,100 | \$ | 336,500     | 80.8%                         | 10.8%               | 70.0%                          |
| East Central     | • | 1      | \$<br>340,200 | \$ | 341,700     | ▶ -0.5%                       | -49.2%              | <b>48.7%</b>                   |
| Greater Avenues  | • | 1      | \$<br>731,300 | \$ | 423,200     | 72.8%                         | 15.5%               | 57.3%                          |
| Poplar Grove     | • | 1      | \$<br>378,600 | \$ | 217,500     | <b>74.1</b> %                 | -24.6%              | 98.7%                          |
| Glendale         | • | 1      | \$<br>400,200 | \$ | 223,000     | 79.4%                         | -19.5%              | 98.9%                          |
| Rose Park        | • | 1      | \$<br>430,300 | \$ | 233,700     | 84.1%                         | -16.4%              | 100.5%                         |
| East Bench       | 1 | 8      | \$<br>421,700 | \$ | 438,800     | <b> </b> -3.9%                | 10.7%               | <b>-</b> 14.6%                 |

info@TAIT.com 11 of 61