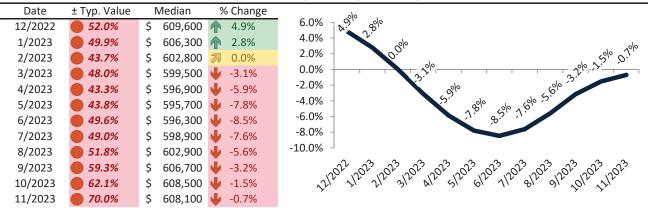

# Salt Lake County Housing Market Value & Trends Update

Historically, properties in this market sell at a 15.0% premium. Today's premium is 60.1%. This market is 45.1% overvalued. Median home price is \$536,700. Prices fell 1.5% year-over-year.

Monthly cost of ownership is \$3,641, and rents average \$2,273, making owning \$1,367 per month more costly than renting. Rents rose 1.6% year-over-year. The current capitalization rate (rent/price) is 4.1%.

Market rating = 1