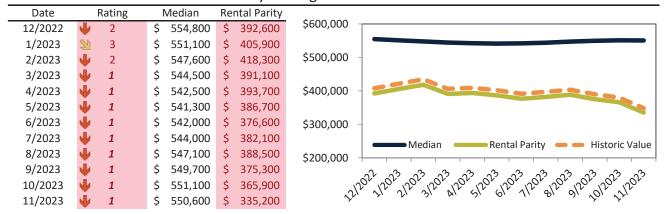

# Salt Lake City Housing Market Value & Trends Update

Historically, properties in this market sell at a 4.6% premium. Today's premium is 58.8%. This market is 54.2% overvalued. Median home price is \$532,200. Prices fell 1.6% year-over-year.

#### Historic Median Home Price Relative to Rental Parity: Salt Lake City since January 1988

TAIT Housing Report® Market Timing System Rating: Salt Lake City since January 1988

info@TAIT.com 7 of 61

# Market Timing Rating and Valuations: Salt Lake City and Major Cities and Zips

| Study Area       |   | Rating | Median        | Re | ntal Parity | % Over/Under<br>Rental Parity | Historic<br>Premium | % Over/Under<br>Historic Prem. |
|------------------|---|--------|---------------|----|-------------|-------------------------------|---------------------|--------------------------------|
| Salt Lake City   | • | 1      | \$<br>532,200 | \$ | 335,200     | <b>58.8%</b>                  | 4.6%                | 54.2%                          |
| Salt Lake County | • | 1      | \$<br>536,700 | \$ | 335,100     | 60.1%                         | 15.0%               | 45.1%                          |
| Utah County      | • | 1      | \$<br>525,300 | \$ | 316,400     | 66.0%                         | 3.0%                | 63.0%                          |
| Davis County     | • | 1      | \$<br>524,100 | \$ | 351,200     | <b>49.2</b> %                 | 1.4%                | <b>47.8%</b>                   |
| Weber County     | • | 1      | \$<br>442,300 | \$ | 305,900     | <b>44.6</b> %                 | -6.7%               | <b>51.3%</b>                   |
| West Valley City | • | 1      | \$<br>451,100 | \$ | 305,100     | 47.8%                         | -11.0%              | <b>58.8%</b>                   |
| West Jordan      | • | 1      | \$<br>524,800 | \$ | 338,900     | <b>54.8%</b>                  | -2.6%               | <b>57.4%</b>                   |
| Provo            | • | 1      | \$<br>458,700 | \$ | 312,700     | <b>46.7</b> %                 | -5.0%               | <b>51.7%</b>                   |
| Sandy            | • | 1      | \$<br>610,900 | \$ | 364,600     | 67.6%                         | 9.8%                | <b>57.8%</b>                   |
| Orem             | • | 1      | \$<br>484,200 | \$ | 304,400     | <b>59.0%</b>                  | -2.2%               | 61.2%                          |
| Ogden            | • | 1      | \$<br>374,100 | \$ | 295,800     | 26.5%                         | -12.7%              | 39.2%                          |
| Saint George     | • | 1      | \$<br>501,900 | \$ | 321,000     | <b>56.4%</b>                  | -12.0%              | 68.4%                          |
| Taylorsville     | • | 1      | \$<br>473,300 | \$ | 266,000     | <b>77.9%</b>                  | -6.7%               | 84.6%                          |
| Layton           | • | 1      | \$<br>501,800 | \$ | 304,300     | 64.9%                         | -0.6%               | 65.5%                          |
| South Jordan     | • | 1      | \$<br>630,700 | \$ | 332,500     | 89.7%                         | 3.4%                | 86.3%                          |
| Murray           | • | 1      | \$<br>518,800 | \$ | 332,600     | <b>56.0%</b>                  | -2.1%               | <b>58.1%</b>                   |
| Lehi             | • | 1      | \$<br>570,500 | \$ | 328,600     | <b>73.7</b> %                 | 8.0%                | 65.7%                          |
| Bountiful        | • | 1      | \$<br>535,400 | \$ | 244,500     | <b>119.0%</b>                 | 1.2%                | <b>117.8%</b>                  |
| Riverton         | • | 1      | \$<br>595,100 | \$ | 351,500     | 69.3%                         | 6.6%                | 62.7%                          |
| Sugar House      | • | 1      | \$<br>608,100 | \$ | 336,500     | 80.8%                         | 10.8%               | 70.0%                          |
| East Central     | • | 1      | \$<br>340,200 | \$ | 341,700     | ▶ -0.5%                       | -49.2%              | <b>48.7%</b>                   |
| Greater Avenues  | • | 1      | \$<br>731,300 | \$ | 423,200     | 72.8%                         | 15.5%               | 57.3%                          |
| Poplar Grove     | • | 1      | \$<br>378,600 | \$ | 217,500     | <b>74.1</b> %                 | -24.6%              | 98.7%                          |
| Glendale         | • | 1      | \$<br>400,200 | \$ | 223,000     | 79.4%                         | -19.5%              | 98.9%                          |
| Rose Park        | • | 1      | \$<br>430,300 | \$ | 233,700     | 84.1%                         | -16.4%              | 100.5%                         |
| East Bench       | 1 | 8      | \$<br>421,700 | \$ | 438,800     | <b> </b> -3.9%                | 10.7%               | <b>-</b> 14.6%                 |