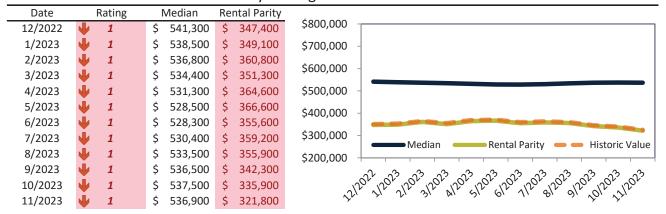

| 1 | 2.4%   | \$<br>1,704 | \$<br>3,034 | 2/20             | 2 1120 3120 3120 3120 3120 3120 3120 312          |
| 11/2023 | 1 | 2.3%   | \$<br>1,706 | \$<br>3,180 | У                | у у                                               |

info@TAIT.com 40 of 61



# Capitol Hill Housing Market Value & Trends Update

Historically, properties in this market sell at a 1.1% premium. Today's premium is 66.8%. This market is 65.7% overvalued. Median home price is \$536,900. Prices fell 1.4% year-over-year.

Monthly cost of ownership is \$3,642, and rents average \$2,183, making owning \$1,459 per month more costly than renting. Rents rose 3.9% year-over-year. The current capitalization rate (rent/price) is 3.9%.

Market rating = 1

### Median Home Price and Rental Parity trailing twelve months



### Resale Median and year-over-year percentage change trailing twelve months



### Rental rate and year-over-year percentage change trailing twelve months

| Date    | % Change      | Rent        | Own         | \$5,000 ¬                                                                                                               |
|---------|---------------|-------------|-------------|-------------------------------------------------------------------------------------------------------------------------|
| 12/2022 | <b>1</b> 2.8% | \$<br>2,070 | \$<br>3,224 | <i>\$3,000</i>                                                                                                          |
| 1/2023  | <b>1.5%</b>   | \$<br>2,065 | \$<br>3,184 | \$4,000 -