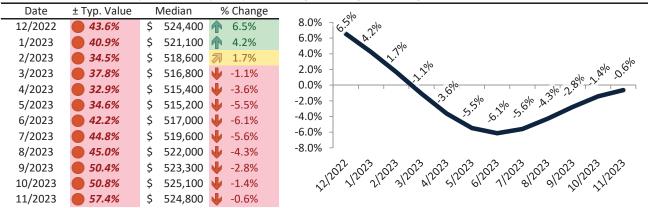

# Salt Lake City Housing Market Value & Trends Update

Historically, properties in this market sell at a 4.6% premium. Today's premium is 58.8%. This market is 54.2% overvalued. Median home price is \$532,200. Prices fell 1.6% year-over-year.

Monthly cost of ownership is \$3,610, and rents average \$2,274, making owning \$1,336 per month more costly than renting. Rents rose 1.8% year-over-year. The current capitalization rate (rent/price) is 4.1%.

#### Market rating = 1