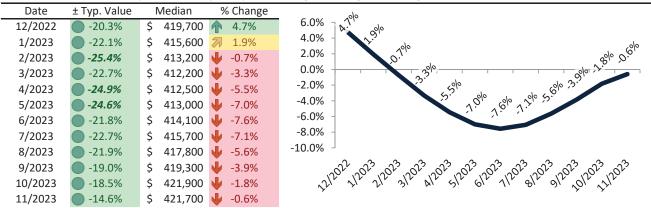

# Salt Lake County Housing Market Value & Trends Update

Historically, properties in this market sell at a 15.0% premium. Today's premium is 60.1%. This market is 45.1% overvalued. Median home price is \$536,700. Prices fell 1.5% year-over-year.

Monthly cost of ownership is \$3,641, and rents average \$2,273, making owning \$1,367 per month more costly than renting. Rents rose 1.6% year-over-year. The current capitalization rate (rent/price) is 4.1%.

Market rating = 1