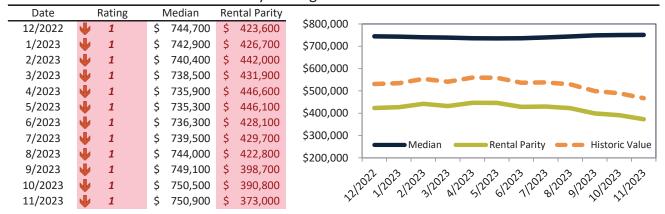

# Market Timing Rating and Valuations: Salt Lake City and Major Cities and Zips

| Study Area       |   | Rating | Median        | Re | ntal Parity | % Over/Under<br>Rental Parity | Historic<br>Premium | % Over/Under<br>Historic Prem. |
|------------------|---|--------|---------------|----|-------------|-------------------------------|---------------------|--------------------------------|
| Salt Lake City   | • | 1      | \$<br>532,200 | \$ | 335,200     | <b>58.8%</b>                  | 4.6%                | 54.2%                          |
| Salt Lake County | • | 1      | \$<br>536,700 | \$ | 335,100     | 60.1%                         | 15.0%               | 45.1%                          |
| Utah County      | • | 1      | \$<br>525,300 | \$ | 316,400     | 66.0%                         | 3.0%                | 63.0%                          |
| Davis County     | • | 1      | \$<br>524,100 | \$ | 351,200     | <b>49.2</b> %                 | 1.4%                | <b>47.8%</b>                   |
| Weber County     | • | 1      | \$<br>442,300 | \$ | 305,900     | <b>44.6</b> %                 | -6.7%               | <b>51.3%</b>                   |
| West Valley City | • | 1      | \$<br>451,100 | \$ | 305,100     | 47.8%                         | -11.0%              | <b>58.8%</b>                   |
| West Jordan      | • | 1      | \$<br>524,800 | \$ | 338,900     | <b>54.8%</b>                  | -2.6%               | <b>57.4%</b>                   |
| Provo            | • | 1      | \$<br>458,700 | \$ | 312,700     | <b>46.7</b> %                 | -5.0%               | <b>51.7%</b>                   |
| Sandy            | • | 1      | \$<br>610,900 | \$ | 364,600     | 67.6%                         | 9.8%                | <b>57.8%</b>                   |
| Orem             | • | 1      | \$<br>484,200 | \$ | 304,400     | <b>59.0%</b>                  | -2.2%               | 61.2%                          |
| Ogden            | • | 1      | \$<br>374,100 | \$ | 295,800     | 26.5%                         | -12.7%              | 39.2%                          |
| Saint George     | • | 1      | \$<br>501,900 | \$ | 321,000     | <b>56.4%</b>                  | -12.0%              | 68.4%                          |
| Taylorsville     | • | 1      | \$<br>473,300 | \$ | 266,000     | <b>77.9%</b>                  | -6.7%               | 84.6%                          |
| Layton           | • | 1      | \$<br>501,800 | \$ | 304,300     | 64.9%                         | -0.6%               | 65.5%                          |
| South Jordan     | • | 1      | \$<br>630,700 | \$ | 332,500     | 89.7%                         | 3.4%                | 86.3%                          |
| Murray           | • | 1      | \$<br>518,800 | \$ | 332,600     | <b>56.0%</b>                  | -2.1%               | <b>58.1%</b>                   |
| Lehi             | • | 1      | \$<br>570,500 | \$ | 328,600     | <b>73.7</b> %                 | 8.0%                | 65.7%                          |
| Bountiful        | • | 1      | \$<br>535,400 | \$ | 244,500     | <b>119.0%</b>                 | 1.2%                | <b>117.8%</b>                  |
| Riverton         | • | 1      | \$<br>595,100 | \$ | 351,500     | 69.3%                         | 6.6%                | 62.7%                          |
| Sugar House      | • | 1      | \$<br>608,100 | \$ | 336,500     | 80.8%                         | 10.8%               | 70.0%                          |
| East Central     | • | 1      | \$<br>340,200 | \$ | 341,700     | ▶ -0.5%                       | -49.2%              | <b>48.7%</b>                   |
| Greater Avenues  | • | 1      | \$<br>731,300 | \$ | 423,200     | 72.8%                         | 15.5%               | 57.3%                          |
| Poplar Grove     | • | 1      | \$<br>378,600 | \$ | 217,500     | <b>74.1</b> %                 | -24.6%              | 98.7%                          |
| Glendale         | • | 1      | \$<br>400,200 | \$ | 223,000     | 79.4%                         | -19.5%              | 98.9%                          |
| Rose Park        | • | 1      | \$<br>430,300 | \$ | 233,700     | 84.1%                         | -16.4%              | 100.5%                         |
| East Bench       | 1 | 8      | \$<br>421,700 | \$ | 438,800     | <b> </b> -3.9%                | 10.7%               | <b>-</b> 14.6%                 |

info@TAIT.com 11 of 61