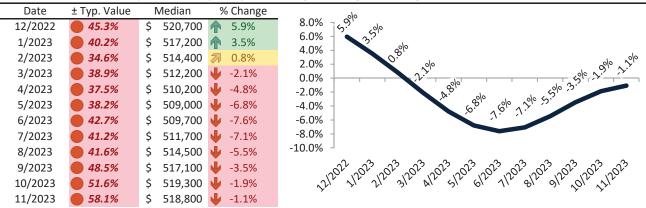

# Salt Lake County Housing Market Value & Trends Update

Historically, properties in this market sell at a 15.0% premium. Today's premium is 60.1%. This market is 45.1% overvalued. Median home price is \$536,700. Prices fell 1.5% year-over-year.

Monthly cost of ownership is \$3,641, and rents average \$2,273, making owning \$1,367 per month more costly than renting. Rents rose 1.6% year-over-year. The current capitalization rate (rent/price) is 4.1%.

Market rating = 1