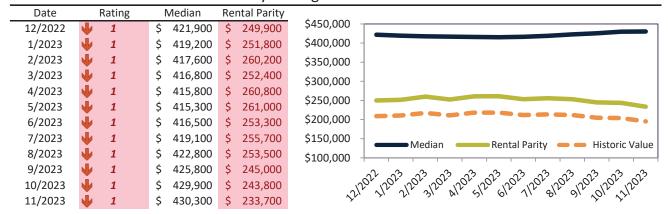

# Market Timing Rating and Valuations: Salt Lake City and Major Cities and Zips

| Study Area       |   | Rating | Median        | Re | ntal Parity | % Over/Under<br>Rental Parity | Historic<br>Premium | % Over/Under<br>Historic Prem. |
|------------------|---|--------|---------------|----|-------------|-------------------------------|---------------------|--------------------------------|
| Salt Lake City   | • | 1      | \$<br>532,200 | \$ | 335,200     | <b>58.8%</b>                  | 4.6%                | 54.2%                          |
| Salt Lake County | • | 1      | \$<br>536,700 | \$ | 335,100     | 60.1%                         | 15.0%               | 45.1%                          |
| Utah County      | • | 1      | \$<br>525,300 | \$ | 316,400     | 66.0%                         | 3.0%                | 63.0%                          |
| Davis County     | • | 1      | \$<br>524,100 | \$ | 351,200     | <b>49.2</b> %                 | 1.4%                | <b>47.8%</b>                   |
| Weber County     | • | 1      | \$<br>442,300 | \$ | 305,900     | <b>44.6</b> %                 | -6.7%               | <b>51.3%</b>                   |
| West Valley City | • | 1      | \$<br>451,100 | \$ | 305,100     | 47.8%                         | -11.0%              | <b>58.8%</b>                   |
| West Jordan      | • | 1      | \$<br>524,800 | \$ | 338,900     | <b>54.8%</b>                  | -2.6%               | <b>57.4%</b>                   |
| Provo            | • | 1      | \$<br>458,700 | \$ | 312,700     | <b>46.7</b> %                 | -5.0%               | <b>51.7%</b>                   |
| Sandy            | • | 1      | \$<br>610,900 | \$ | 364,600     | 67.6%                         | 9.8%                | <b>57.8%</b>                   |
| Orem             | • | 1      | \$<br>484,200 | \$ | 304,400     | <b>59.0%</b>                  | -2.2%               | 61.2%                          |
| Ogden            | • | 1      | \$<br>374,100 | \$ | 295,800     | 26.5%                         | -12.7%              | 39.2%                          |
| Saint George     | • | 1      | \$<br>501,900 | \$ | 321,000     | <b>56.4%</b>                  | -12.0%              | 68.4%                          |
| Taylorsville     | • | 1      | \$<br>473,300 | \$ | 266,000     | <b>77.9%</b>                  | -6.7%               | 84.6%                          |
| Layton           | • | 1      | \$<br>501,800 | \$ | 304,300     | 64.9%                         | -0.6%               | 65.5%                          |
| South Jordan     | • | 1      | \$<br>630,700 | \$ | 332,500     | 89.7%                         | 3.4%                | 86.3%                          |
| Murray           | • | 1      | \$<br>518,800 | \$ | 332,600     | <b>56.0%</b>                  | -2.1%               | <b>58.1%</b>                   |
| Lehi             | • | 1      | \$<br>570,500 | \$ | 328,600     | <b>73.7</b> %                 | 8.0%                | 65.7%                          |
| Bountiful        | • | 1      | \$<br>535,400 | \$ | 244,500     | <b>119.0%</b>                 | 1.2%                | <b>117.8%</b>                  |
| Riverton         | • | 1      | \$<br>595,100 | \$ | 351,500     | 69.3%                         | 6.6%                | 62.7%                          |
| Sugar House      | • | 1      | \$<br>608,100 | \$ | 336,500     | 80.8%                         | 10.8%               | 70.0%                          |
| East Central     | • | 1      | \$<br>340,200 | \$ | 341,700     | ▶ -0.5%                       | -49.2%              | <b>48.7%</b>                   |
| Greater Avenues  | • | 1      | \$<br>731,300 | \$ | 423,200     | 72.8%                         | 15.5%               | 57.3%                          |
| Poplar Grove     | • | 1      | \$<br>378,600 | \$ | 217,500     | <b>74.1</b> %                 | -24.6%              | 98.7%                          |
| Glendale         | • | 1      | \$<br>400,200 | \$ | 223,000     | 79.4%                         | -19.5%              | 98.9%                          |
| Rose Park        | • | 1      | \$<br>430,300 | \$ | 233,700     | 84.1%                         | -16.4%              | 100.5%                         |
| East Bench       | 1 | 8      | \$<br>421,700 | \$ | 438,800     | <b> </b> -3.9%                | 10.7%               | <b>-</b> 14.6%                 |