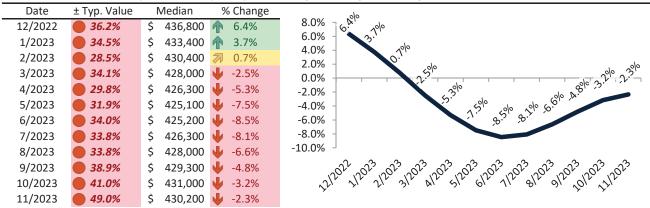

# Salt Lake City Housing Market Value & Trends Update

Historically, properties in this market sell at a 4.6% premium. Today's premium is 58.8%. This market is 54.2% overvalued. Median home price is \$532,200. Prices fell 1.6% year-over-year.

Monthly cost of ownership is \$3,610, and rents average \$2,274, making owning \$1,336 per month more costly than renting. Rents rose 1.8% year-over-year. The current capitalization rate (rent/price) is 4.1%.

#### Market rating = 1