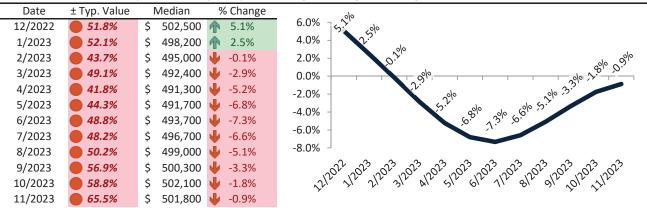

# Salt Lake County Housing Market Value & Trends Update

Historically, properties in this market sell at a 15.0% premium. Today's premium is 60.1%. This market is 45.1% overvalued. Median home price is \$536,700. Prices fell 1.5% year-over-year.

Monthly cost of ownership is \$3,641, and rents average \$2,273, making owning \$1,367 per month more costly than renting. Rents rose 1.6% year-over-year. The current capitalization rate (rent/price) is 4.1%.

Market rating = 1