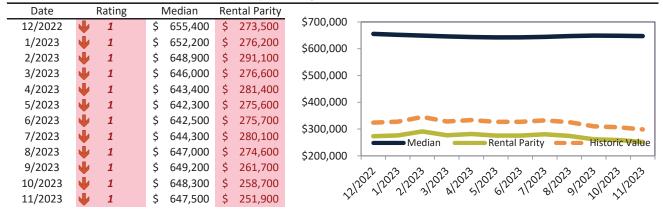

# Market Timing Rating and Valuations: Salt Lake City and Major Cities and Zips

| Study Area       |   | Rating | Median        | Re | ntal Parity | % Over/Under<br>Rental Parity | Historic<br>Premium | % Over/Under<br>Historic Prem. |
|------------------|---|--------|---------------|----|-------------|-------------------------------|---------------------|--------------------------------|
| Salt Lake City   | • | 1      | \$<br>532,200 | \$ | 335,200     | <b>58.8%</b>                  | 4.6%                | 54.2%                          |
| Salt Lake County | • | 1      | \$<br>536,700 | \$ | 335,100     | 60.1%                         | 15.0%               | 45.1%                          |
| Utah County      | • | 1      | \$<br>525,300 | \$ | 316,400     | 66.0%                         | 3.0%                | 63.0%                          |
| Davis County     | • | 1      | \$<br>524,100 | \$ | 351,200     | <b>49.2</b> %                 | 1.4%                | <b>47.8%</b>                   |
| Weber County     | • | 1      | \$<br>442,300 | \$ | 305,900     | <b>44.6</b> %                 | -6.7%               | <b>51.3%</b>                   |
| West Valley City | • | 1      | \$<br>451,100 | \$ | 305,100     | 47.8%                         | -11.0%              | <b>58.8%</b>                   |
| West Jordan      | • | 1      | \$<br>524,800 | \$ | 338,900     | <b>54.8%</b>                  | -2.6%               | <b>57.4%</b>                   |
| Provo            | • | 1      | \$<br>458,700 | \$ | 312,700     | <b>46.7</b> %                 | -5.0%               | <b>51.7%</b>                   |
| Sandy            | • | 1      | \$<br>610,900 | \$ | 364,600     | 67.6%                         | 9.8%                | <b>57.8%</b>                   |
| Orem             | • | 1      | \$<br>484,200 | \$ | 304,400     | <b>59.0%</b>                  | -2.2%               | 61.2%                          |
| Ogden            | • | 1      | \$<br>374,100 | \$ | 295,800     | 26.5%                         | -12.7%              | 39.2%                          |
| Saint George     | • | 1      | \$<br>501,900 | \$ | 321,000     | <b>56.4%</b>                  | -12.0%              | 68.4%                          |
| Taylorsville     | • | 1      | \$<br>473,300 | \$ | 266,000     | <b>77.9%</b>                  | -6.7%               | 84.6%                          |
| Layton           | • | 1      | \$<br>501,800 | \$ | 304,300     | 64.9%                         | -0.6%               | 65.5%                          |
| South Jordan     | • | 1      | \$<br>630,700 | \$ | 332,500     | 89.7%                         | 3.4%                | 86.3%                          |
| Murray           | • | 1      | \$<br>518,800 | \$ | 332,600     | <b>56.0%</b>                  | -2.1%               | <b>58.1%</b>                   |
| Lehi             | • | 1      | \$<br>570,500 | \$ | 328,600     | <b>73.7</b> %                 | 8.0%                | 65.7%                          |
| Bountiful        | • | 1      | \$<br>535,400 | \$ | 244,500     | <b>119.0%</b>                 | 1.2%                | <b>117.8%</b>                  |
| Riverton         | • | 1      | \$<br>595,100 | \$ | 351,500     | 69.3%                         | 6.6%                | 62.7%                          |
| Sugar House      | • | 1      | \$<br>608,100 | \$ | 336,500     | 80.8%                         | 10.8%               | 70.0%                          |
| East Central     | • | 1      | \$<br>340,200 | \$ | 341,700     | ▶ -0.5%                       | -49.2%              | <b>48.7%</b>                   |
| Greater Avenues  | • | 1      | \$<br>731,300 | \$ | 423,200     | 72.8%                         | 15.5%               | 57.3%                          |
| Poplar Grove     | • | 1      | \$<br>378,600 | \$ | 217,500     | <b>74.1</b> %                 | -24.6%              | 98.7%                          |
| Glendale         | • | 1      | \$<br>400,200 | \$ | 223,000     | 79.4%                         | -19.5%              | 98.9%                          |
| Rose Park        | • | 1      | \$<br>430,300 | \$ | 233,700     | 84.1%                         | -16.4%              | 100.5%                         |
| East Bench       | 1 | 8      | \$<br>421,700 | \$ | 438,800     | <b> </b> -3.9%                | 10.7%               | <b>-</b> 14.6%                 |

info@TAIT.com 11 of 61

# Market Timing Rating and Valuations: Salt Lake City and Major Cities and Zips

| Study Area                 |   | Rating | Median        | Re | ntal Parity | % Over/Under<br>Rental Parity | Historic<br>Premium | % Over/Under<br>Historic Prem. |
|----------------------------|---|--------|---------------|----|-------------|-------------------------------|---------------------|--------------------------------|
| Liberty Wells              | • | 1      | \$<br>490,400 | \$ | 273,000     | <b>79.6%</b>                  | -0.4%               | 80.0%                          |
| Westpointe                 | • | 1      | \$<br>468,700 | \$ | 251,500     | 86.4%                         | -7.5%               | 93.9%                          |
| Capitol Hill               | • | 1      | \$<br>536,900 | \$ | 321,800     | 66.8%                         | 1.1%                | 65.7%                          |
| Jordan Meadows             | • | 1      | \$<br>414,200 | \$ | 243,300     | 70.3%                         | 3.0%                | 87.1%                          |
| Fairpark                   | • | 1      | \$<br>399,300 | \$ | 233,500     | <b>71.0</b> %                 | -21.7%              | 92.7%                          |
| Yalecrest                  | • | 1      | \$<br>953,700 | \$ | 417,800     | 128.3%                        | 36.1%               | 92.2%                          |
| Bonneville Hills           | • | 1      | \$<br>817,100 | \$ | 410,900     | 98.9%                         | 29.7%               | 69.2%                          |
| Wasatch Hollow             | • | 1      | \$<br>750,900 | \$ | 373,000     | 101.3%                        | 25.3%               | <b>76.0%</b>                   |
| Central City-Liberty Wells | • | 1      | \$<br>500,700 | \$ | 255,400     | 96.0%                         | -4.2%               | 100.2%                         |
| 84106                      | • | 1      | \$<br>550,600 | \$ | 335,200     | 64.3%                         | 3.9%                | 60.4%                          |
| 84103                      | • | 1      | \$<br>689,800 | \$ | 405,300     | 70.2%                         | 16.4%               | <b>53.8%</b>                   |
| 84116                      | • | 1      | \$<br>432,600 | \$ | 201,200     | <b>115.0%</b>                 | -16.0%              | <b>131.0%</b>                  |
| 84115                      | • | 1      | \$<br>430,200 | \$ | 307,100     | <b>40.1%</b>                  | -8.9%               | <b>49.0%</b>                   |
| 84102                      | • | 1      | \$<br>500,500 | \$ | 355,800     | <b>40.7%</b>                  | -0.6%               | <b>41.3</b> %                  |
| 84105                      | • | 1      | \$<br>647,500 | \$ | 251,900     | <b>157.1%</b>                 | 18.6%               | 138.5%                         |
| 84108                      | • | 1      | \$<br>813,800 | \$ | 339,300     | <b>1</b> 39.8%                | 31.6%               | <b>1</b> 08.2%                 |
| 84104                      | • | 1      | \$<br>392,900 | \$ | 232,700     | 68.9%                         | -22.3%              | 91.2%                          |
| 84054                      | • | 1      | \$<br>536,700 | \$ | 258,900     | 107.3%                        | 4.2%                | <b>1</b> 03.1%                 |
| 84101                      | • | 1      | \$<br>448,500 | \$ | 240,200     | 86.8%                         | 27.4%               | <b>59.4%</b>                   |