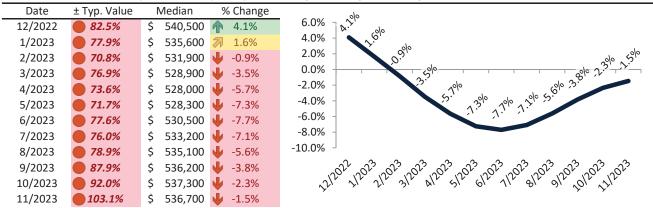

# Salt Lake County Housing Market Value & Trends Update

Historically, properties in this market sell at a 15.0% premium. Today's premium is 60.1%. This market is 45.1% overvalued. Median home price is \$536,700. Prices fell 1.5% year-over-year.

Monthly cost of ownership is \$3,641, and rents average \$2,273, making owning \$1,367 per month more costly than renting. Rents rose 1.6% year-over-year. The current capitalization rate (rent/price) is 4.1%.

Market rating = 1