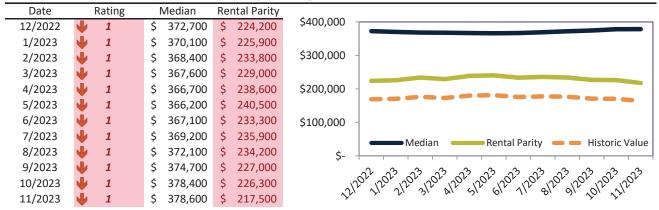

# Market Timing Rating and Valuations: Salt Lake City and Major Cities and Zips

| Study Area       |   | Rating | Median        | Re | ntal Parity | % Over/Under<br>Rental Parity | Historic<br>Premium | % Over/Under<br>Historic Prem. |
|------------------|---|--------|---------------|----|-------------|-------------------------------|---------------------|--------------------------------|
| Salt Lake City   | • | 1      | \$<br>532,200 | \$ | 335,200     | <b>58.8%</b>                  | 4.6%                | 54.2%                          |
| Salt Lake County | • | 1      | \$<br>536,700 | \$ | 335,100     | 60.1%                         | 15.0%               | 45.1%                          |
| Utah County      | • | 1      | \$<br>525,300 | \$ | 316,400     | 66.0%                         | 3.0%                | 63.0%                          |
| Davis County     | • | 1      | \$<br>524,100 | \$ | 351,200     | <b>49.2</b> %                 | 1.4%                | <b>47.8%</b>                   |
| Weber County     | • | 1      | \$<br>442,300 | \$ | 305,900     | <b>44.6</b> %                 | -6.7%               | <b>51.3%</b>                   |
| West Valley City | • | 1      | \$<br>451,100 | \$ | 305,100     | 47.8%                         | -11.0%              | <b>58.8%</b>                   |
| West Jordan      | • | 1      | \$<br>524,800 | \$ | 338,900     | <b>54.8%</b>                  | -2.6%               | <b>57.4%</b>                   |
| Provo            | • | 1      | \$<br>458,700 | \$ | 312,700     | <b>46.7</b> %                 | -5.0%               | <b>51.7%</b>                   |
| Sandy            | • | 1      | \$<br>610,900 | \$ | 364,600     | 67.6%                         | 9.8%                | <b>57.8%</b>                   |
| Orem             | • | 1      | \$<br>484,200 | \$ | 304,400     | <b>59.0%</b>                  | -2.2%               | 61.2%                          |
| Ogden            | • | 1      | \$<br>374,100 | \$ | 295,800     | 26.5%                         | -12.7%              | 39.2%                          |
| Saint George     | • | 1      | \$<br>501,900 | \$ | 321,000     | <b>56.4%</b>                  | -12.0%              | 68.4%                          |
| Taylorsville     | • | 1      | \$<br>473,300 | \$ | 266,000     | <b>77.9%</b>                  | -6.7%               | 84.6%                          |
| Layton           | • | 1      | \$<br>501,800 | \$ | 304,300     | 64.9%                         | -0.6%               | 65.5%                          |
| South Jordan     | • | 1      | \$<br>630,700 | \$ | 332,500     | 89.7%                         | 3.4%                | 86.3%                          |
| Murray           | • | 1      | \$<br>518,800 | \$ | 332,600     | <b>56.0%</b>                  | -2.1%               | <b>58.1%</b>                   |
| Lehi             | • | 1      | \$<br>570,500 | \$ | 328,600     | <b>73.7</b> %                 | 8.0%                | 65.7%                          |
| Bountiful        | • | 1      | \$<br>535,400 | \$ | 244,500     | <b>119.0%</b>                 | 1.2%                | <b>117.8%</b>                  |
| Riverton         | • | 1      | \$<br>595,100 | \$ | 351,500     | 69.3%                         | 6.6%                | 62.7%                          |
| Sugar House      | • | 1      | \$<br>608,100 | \$ | 336,500     | 80.8%                         | 10.8%               | 70.0%                          |
| East Central     | • | 1      | \$<br>340,200 | \$ | 341,700     | ▶ -0.5%                       | -49.2%              | <b>48.7%</b>                   |
| Greater Avenues  | • | 1      | \$<br>731,300 | \$ | 423,200     | 72.8%                         | 15.5%               | 57.3%                          |
| Poplar Grove     | • | 1      | \$<br>378,600 | \$ | 217,500     | <b>74.1</b> %                 | -24.6%              | 98.7%                          |
| Glendale         | • | 1      | \$<br>400,200 | \$ | 223,000     | 79.4%                         | -19.5%              | 98.9%                          |
| Rose Park        | • | 1      | \$<br>430,300 | \$ | 233,700     | 84.1%                         | -16.4%              | 100.5%                         |
| East Bench       | 1 | 8      | \$<br>421,700 | \$ | 438,800     | <b> </b> -3.9%                | 10.7%               | <b>-</b> 14.6%                 |