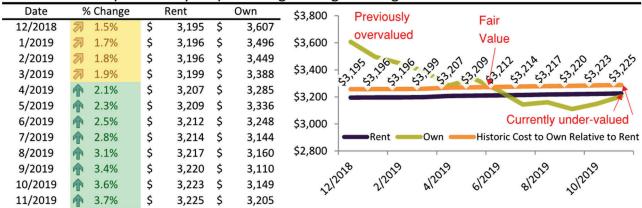

#### Rental rate and year-over-year percentage change trailing twelve months

| Date    | % Change         | Rent     |      | Own   | \$5,000 ¬                                                                                                      |
|---------|------------------|----------|------|-------|----------------------------------------------------------------------------------------------------------------|
| 12/2022 | <b>11.6%</b>     | \$ 2,254 | \$   | 3,201 |                                                                                                                |
| 1/2023  | <b>10.2%</b>     | \$ 2,228 | \$   | 3,158 | \$4,500 -                                                                                                      |
| 2/2023  | <b>2</b> 8.8%    | \$ 2,220 | ) \$ | 3,047 | \$4,000 -                                                                                                      |
| 3/2023  | <b>&gt;</b> 7.5% | \$ 2,227 | 7 \$ | 3,153 | \$3,500 -                                                                                                      |
| 4/2023  | <b>6.4%</b>      | \$ 2,250 | ) \$ | 3,079 | \$3,000 - 27, 27, 27, 27, 27, 27, 27, 27, 27, 27,                                                              |
| 5/2023  | <b>5.4%</b>      | \$ 2,267 | 7 \$ | 3,104 | \$3,000 - 52,58,28,22,52,52,53,53,53,53,53,53,53,53,53,53,53,53,53,                                            |
| 6/2023  | 4.8%             | \$ 2,293 | \$   | 3,223 |                                                                                                                |
| 7/2023  | 4.1%             | \$ 2,301 | . \$ | 3,208 | \$2,000 - Rent Own Historic Cost to Own Relative to Rent                                                       |
| 8/2023  | <b>1.6%</b>      | \$ 2,297 | 7 \$ | 3,258 | \$1,500                                                                                                        |
| 9/2023  | <b>1</b> 2.7%    | \$ 2,270 | ) \$ | 3,397 | 22 23 23 23 23 23 23 23 23 23 23 23 23 2                                                                       |
| 10/2023 | <b>1</b> 2.3%    | \$ 2,274 | \$   | 3,449 | 211202 11202 31202 31202 11202 31202 91202 31202 91202 31202 31202 31202 31202 31202 31202 31202 31202 31202 3 |
| 11/2023 | <b>3</b> 1.8%    | \$ 2,275 | \$   | 3,611 | y y                                                                                                            |