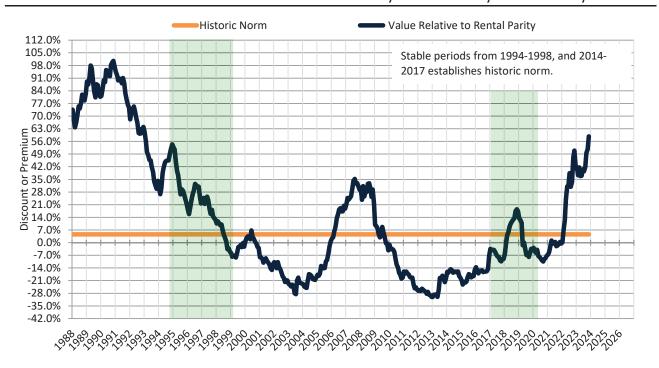

# Salt Lake City Housing Market Value & Trends Update

Historically, properties in this market sell at a 4.6% premium. Today's premium is 58.8%. This market is 54.2% overvalued. Median home price is \$532,200. Prices fell 1.6% year-over-year.

#### Historic Median Home Price Relative to Rental Parity: Salt Lake City since January 1988

TAIT Housing Report® Market Timing System Rating: Salt Lake City since January 1988

info@TAIT.com 7 of 61