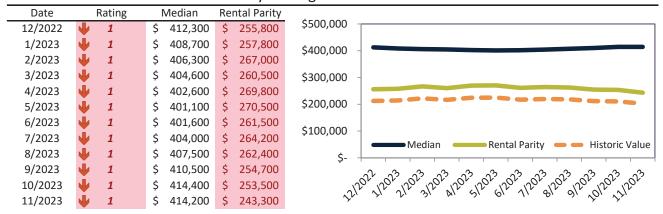

#### Historic Median Home Price Relative to Rental Parity: Salt Lake City since January 1988

TAIT Housing Report® Market Timing System Rating: Salt Lake City since January 1988

info@TAIT.com 7 of 61

# Market Timing Rating and Valuations: Salt Lake City and Major Cities and Zips

| Study Area       |   | Rating | Median        | Re | ntal Parity | % Over/Under<br>Rental Parity | Historic<br>Premium | % Over/Under<br>Historic Prem. |
|------------------|---|--------|---------------|----|-------------|-------------------------------|---------------------|--------------------------------|
| Salt Lake City   | • | 1      | \$<br>532,200 | \$ | 335,200     | <b>58.8%</b>                  | 4.6%                | 54.2%                          |
| Salt Lake County | • | 1      | \$<br>536,700 | \$ | 335,100     | 60.1%                         | 15.0%               | 45.1%                          |
| Utah County      | • | 1      | \$<br>525,300 | \$ | 316,400     | 66.0%                         | 3.0%                | 63.0%                          |
| Davis County     | • | 1      | \$<br>524,100 | \$ | 351,200     | <b>49.2</b> %                 | 1.4%                | <b>47.8%</b>                   |
| Weber County     | • | 1      | \$<br>442,300 | \$ | 305,900     | <b>44.6</b> %                 | -6.7%               | <b>51.3%</b>                   |
| West Valley City | • | 1      | \$<br>451,100 | \$ | 305,100     | 47.8%                         | -11.0%              | <b>58.8%</b>                   |
| West Jordan      | • | 1      | \$<br>524,800 | \$ | 338,900     | <b>54.8%</b>                  | -2.6%               | <b>57.4%</b>                   |
| Provo            | • | 1      | \$<br>458,700 | \$ | 312,700     | <b>46.7</b> %                 | -5.0%               | <b>51.7%</b>                   |
| Sandy            | • | 1      | \$<br>610,900 | \$ | 364,600     | 67.6%                         | 9.8%                | <b>57.8%</b>                   |
| Orem             | • | 1      | \$<br>484,200 | \$ | 304,400     | <b>59.0%</b>                  | -2.2%               | 61.2%                          |
| Ogden            | • | 1      | \$<br>374,100 | \$ | 295,800     | 26.5%                         | -12.7%              | 39.2%                          |
| Saint George     | • | 1      | \$<br>501,900 | \$ | 321,000     | <b>56.4%</b>                  | -12.0%              | 68.4%                          |
| Taylorsville     | • | 1      | \$<br>473,300 | \$ | 266,000     | <b>77.9%</b>                  | -6.7%               | 84.6%                          |
| Layton           | • | 1      | \$<br>501,800 | \$ | 304,300     | 64.9%                         | -0.6%               | 65.5%                          |
| South Jordan     | • | 1      | \$<br>630,700 | \$ | 332,500     | 89.7%                         | 3.4%                | 86.3%                          |
| Murray           | • | 1      | \$<br>518,800 | \$ | 332,600     | <b>56.0%</b>                  | -2.1%               | <b>58.1%</b>                   |
| Lehi             | • | 1      | \$<br>570,500 | \$ | 328,600     | <b>73.7</b> %                 | 8.0%                | 65.7%                          |
| Bountiful        | • | 1      | \$<br>535,400 | \$ | 244,500     | <b>119.0%</b>                 | 1.2%                | <b>117.8%</b>                  |
| Riverton         | • | 1      | \$<br>595,100 | \$ | 351,500     | 69.3%                         | 6.6%                | 62.7%                          |
| Sugar House      | • | 1      | \$<br>608,100 | \$ | 336,500     | 80.8%                         | 10.8%               | 70.0%                          |
| East Central     | • | 1      | \$<br>340,200 | \$ | 341,700     | ▶ -0.5%                       | -49.2%              | <b>48.7%</b>                   |
| Greater Avenues  | • | 1      | \$<br>731,300 | \$ | 423,200     | 72.8%                         | 15.5%               | 57.3%                          |
| Poplar Grove     | • | 1      | \$<br>378,600 | \$ | 217,500     | <b>74.1</b> %                 | -24.6%              | 98.7%                          |
| Glendale         | • | 1      | \$<br>400,200 | \$ | 223,000     | 79.4%                         | -19.5%              | 98.9%                          |
| Rose Park        | • | 1      | \$<br>430,300 | \$ | 233,700     | 84.1%                         | -16.4%              | 100.5%                         |
| East Bench       | 1 | 8      | \$<br>421,700 | \$ | 438,800     | <b> </b> -3.9%                | 10.7%               | <b>-</b> 14.6%                 |