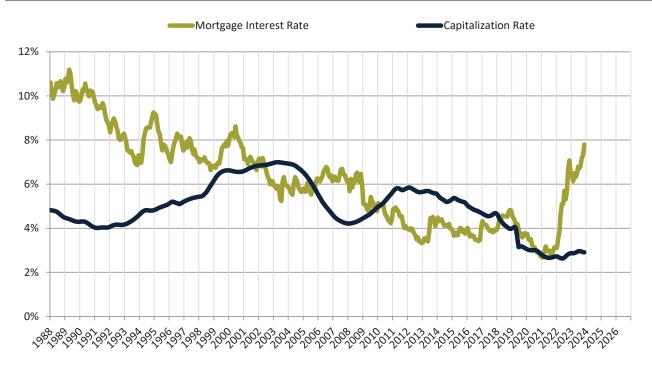

Monthly cost of ownership is \$3,610, and rents average \$2,274, making owning \$1,336 per month more costly than renting. Rents rose 1.8% year-over-year. The current capitalization rate (rent/price) is 4.1%.

# Cash Investor Capitalization Rate: Salt Lake City since January 1988

Financed Investor Cash-on-Cash Return: Salt Lake City since January 1988

info@TAIT.com 8 of 61