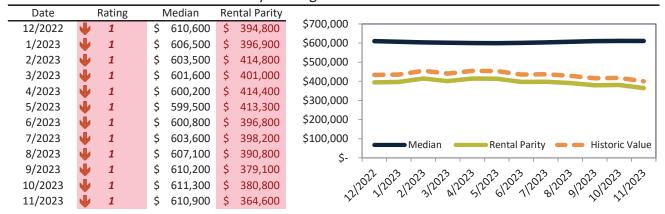

# Market Timing Rating and Valuations: Salt Lake City and Major Cities and Zips

| Study Area       |   | Rating | Median        | Re | ntal Parity | % Over/Under<br>Rental Parity | Historic<br>Premium | % Over/Under<br>Historic Prem. |
|------------------|---|--------|---------------|----|-------------|-------------------------------|---------------------|--------------------------------|
| Salt Lake City   | • | 1      | \$<br>532,200 | \$ | 335,200     | <b>58.8%</b>                  | 4.6%                | 54.2%                          |
| Salt Lake County | • | 1      | \$<br>536,700 | \$ | 335,100     | 60.1%                         | 15.0%               | 45.1%                          |
| Utah County      | • | 1      | \$<br>525,300 | \$ | 316,400     | 66.0%                         | 3.0%                | 63.0%                          |
| Davis County     | • | 1      | \$<br>524,100 | \$ | 351,200     | <b>49.2</b> %                 | 1.4%                | <b>47.8%</b>                   |
| Weber County     | • | 1      | \$<br>442,300 | \$ | 305,900     | <b>44.6</b> %                 | -6.7%               | <b>51.3%</b>                   |
| West Valley City | • | 1      | \$<br>451,100 | \$ | 305,100     | 47.8%                         | -11.0%              | <b>58.8%</b>                   |
| West Jordan      | • | 1      | \$<br>524,800 | \$ | 338,900     | <b>54.8%</b>                  | -2.6%               | <b>57.4%</b>                   |
| Provo            | • | 1      | \$<br>458,700 | \$ | 312,700     | <b>46.7</b> %                 | -5.0%               | <b>51.7%</b>                   |
| Sandy            | • | 1      | \$<br>610,900 | \$ | 364,600     | 67.6%                         | 9.8%                | <b>57.8%</b>                   |
| Orem             | • | 1      | \$<br>484,200 | \$ | 304,400     | <b>59.0%</b>                  | -2.2%               | 61.2%                          |
| Ogden            | • | 1      | \$<br>374,100 | \$ | 295,800     | 26.5%                         | -12.7%              | 39.2%                          |
| Saint George     | • | 1      | \$<br>501,900 | \$ | 321,000     | <b>56.4%</b>                  | -12.0%              | 68.4%                          |
| Taylorsville     | • | 1      | \$<br>473,300 | \$ | 266,000     | <b>77.9%</b>                  | -6.7%               | 84.6%                          |
| Layton           | • | 1      | \$<br>501,800 | \$ | 304,300     | 64.9%                         | -0.6%               | 65.5%                          |
| South Jordan     | • | 1      | \$<br>630,700 | \$ | 332,500     | 89.7%                         | 3.4%                | 86.3%                          |
| Murray           | • | 1      | \$<br>518,800 | \$ | 332,600     | <b>56.0%</b>                  | -2.1%               | <b>58.1%</b>                   |
| Lehi             | • | 1      | \$<br>570,500 | \$ | 328,600     | <b>73.7</b> %                 | 8.0%                | 65.7%                          |
| Bountiful        | • | 1      | \$<br>535,400 | \$ | 244,500     | <b>119.0%</b>                 | 1.2%                | <b>117.8%</b>                  |
| Riverton         | • | 1      | \$<br>595,100 | \$ | 351,500     | 69.3%                         | 6.6%                | 62.7%                          |
| Sugar House      | • | 1      | \$<br>608,100 | \$ | 336,500     | 80.8%                         | 10.8%               | 70.0%                          |
| East Central     | • | 1      | \$<br>340,200 | \$ | 341,700     | ▶ -0.5%                       | -49.2%              | <b>48.7%</b>                   |
| Greater Avenues  | • | 1      | \$<br>731,300 | \$ | 423,200     | 72.8%                         | 15.5%               | 57.3%                          |
| Poplar Grove     | • | 1      | \$<br>378,600 | \$ | 217,500     | <b>74.1</b> %                 | -24.6%              | 98.7%                          |
| Glendale         | • | 1      | \$<br>400,200 | \$ | 223,000     | 79.4%                         | -19.5%              | 98.9%                          |
| Rose Park        | • | 1      | \$<br>430,300 | \$ | 233,700     | 84.1%                         | -16.4%              | 100.5%                         |
| East Bench       | 1 | 8      | \$<br>421,700 | \$ | 438,800     | <b> </b> -3.9%                | 10.7%               | <b>-</b> 14.6%                 |