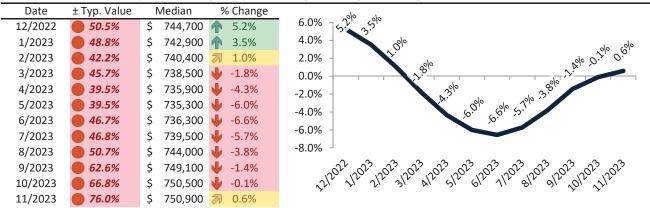

# Salt Lake County Housing Market Value & Trends Update

Historically, properties in this market sell at a 15.0% premium. Today's premium is 60.1%. This market is 45.1% overvalued. Median home price is \$536,700. Prices fell 1.5% year-over-year.

Monthly cost of ownership is \$3,641, and rents average \$2,273, making owning \$1,367 per month more costly than renting. Rents rose 1.6% year-over-year. The current capitalization rate (rent/price) is 4.1%.

Market rating = 1