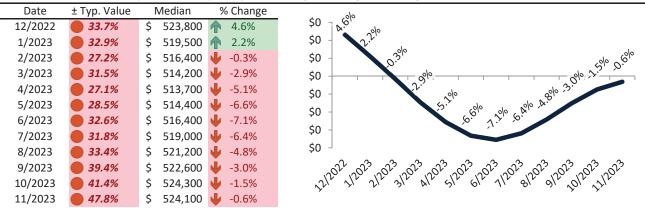

# Salt Lake County Housing Market Value & Trends Update

Historically, properties in this market sell at a 15.0% premium. Today's premium is 60.1%. This market is 45.1% overvalued. Median home price is \$536,700. Prices fell 1.5% year-over-year.

Monthly cost of ownership is \$3,641, and rents average \$2,273, making owning \$1,367 per month more costly than renting. Rents rose 1.6% year-over-year. The current capitalization rate (rent/price) is 4.1%.

Market rating = 1