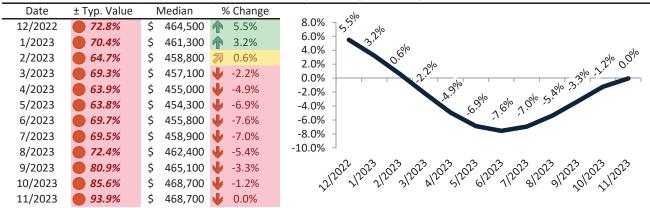

# Utah County Housing Market Value & Trends Update

Historically, properties in this market sell at a 3.0% premium. Today's premium is 66.0%. This market is 63.0% overvalued. Median home price is \$525,300. Prices fell 2.8% year-over-year.

Monthly cost of ownership is \$3,564, and rents average \$2,147, making owning \$1,416 per month more costly than renting. Rents rose 3.1% year-over-year. The current capitalization rate (rent/price) is 3.9%.

Market rating = 1