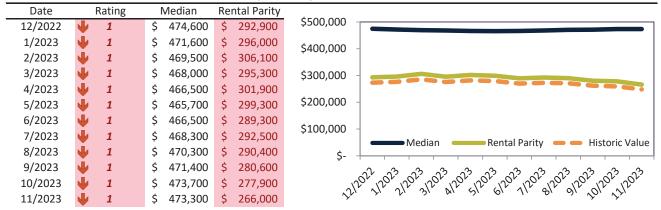

# Market Timing Rating and Valuations: Salt Lake City and Major Cities and Zips

| Study Area       |   | Rating | Median        | Re | ntal Parity | % Over/Under<br>Rental Parity | Historic<br>Premium | % Over/Under<br>Historic Prem. |
|------------------|---|--------|---------------|----|-------------|-------------------------------|---------------------|--------------------------------|
| Salt Lake City   | • | 1      | \$<br>532,200 | \$ | 335,200     | <b>58.8%</b>                  | 4.6%                | 54.2%                          |
| Salt Lake County | • | 1      | \$<br>536,700 | \$ | 335,100     | 60.1%                         | 15.0%               | 45.1%                          |
| Utah County      | • | 1      | \$<br>525,300 | \$ | 316,400     | 66.0%                         | 3.0%                | 63.0%                          |
| Davis County     | • | 1      | \$<br>524,100 | \$ | 351,200     | <b>49.2</b> %                 | 1.4%                | <b>47.8%</b>                   |
| Weber County     | • | 1      | \$<br>442,300 | \$ | 305,900     | <b>44.6</b> %                 | -6.7%               | <b>51.3%</b>                   |
| West Valley City | • | 1      | \$<br>451,100 | \$ | 305,100     | 47.8%                         | -11.0%              | <b>58.8%</b>                   |
| West Jordan      | • | 1      | \$<br>524,800 | \$ | 338,900     | <b>54.8%</b>                  | -2.6%               | <b>57.4%</b>                   |
| Provo            | • | 1      | \$<br>458,700 | \$ | 312,700     | <b>46.7</b> %                 | -5.0%               | <b>51.7%</b>                   |
| Sandy            | • | 1      | \$<br>610,900 | \$ | 364,600     | 67.6%                         | 9.8%                | <b>57.8%</b>                   |
| Orem             | • | 1      | \$<br>484,200 | \$ | 304,400     | <b>59.0%</b>                  | -2.2%               | 61.2%                          |
| Ogden            | • | 1      | \$<br>374,100 | \$ | 295,800     | 26.5%                         | -12.7%              | 39.2%                          |
| Saint George     | • | 1      | \$<br>501,900 | \$ | 321,000     | <b>56.4%</b>                  | -12.0%              | 68.4%                          |
| Taylorsville     | • | 1      | \$<br>473,300 | \$ | 266,000     | <b>77.9%</b>                  | -6.7%               | 84.6%                          |
| Layton           | • | 1      | \$<br>501,800 | \$ | 304,300     | 64.9%                         | -0.6%               | 65.5%                          |
| South Jordan     | • | 1      | \$<br>630,700 | \$ | 332,500     | 89.7%                         | 3.4%                | 86.3%                          |
| Murray           | • | 1      | \$<br>518,800 | \$ | 332,600     | <b>56.0%</b>                  | -2.1%               | <b>58.1%</b>                   |
| Lehi             | • | 1      | \$<br>570,500 | \$ | 328,600     | <b>73.7</b> %                 | 8.0%                | 65.7%                          |
| Bountiful        | • | 1      | \$<br>535,400 | \$ | 244,500     | <b>119.0%</b>                 | 1.2%                | <b>117.8%</b>                  |
| Riverton         | • | 1      | \$<br>595,100 | \$ | 351,500     | 69.3%                         | 6.6%                | 62.7%                          |
| Sugar House      | • | 1      | \$<br>608,100 | \$ | 336,500     | 80.8%                         | 10.8%               | 70.0%                          |
| East Central     | • | 1      | \$<br>340,200 | \$ | 341,700     | ▶ -0.5%                       | -49.2%              | <b>48.7%</b>                   |
| Greater Avenues  | • | 1      | \$<br>731,300 | \$ | 423,200     | 72.8%                         | 15.5%               | 57.3%                          |
| Poplar Grove     | • | 1      | \$<br>378,600 | \$ | 217,500     | <b>74.1</b> %                 | -24.6%              | 98.7%                          |
| Glendale         | • | 1      | \$<br>400,200 | \$ | 223,000     | 79.4%                         | -19.5%              | 98.9%                          |
| Rose Park        | • | 1      | \$<br>430,300 | \$ | 233,700     | 84.1%                         | -16.4%              | 100.5%                         |
| East Bench       | 1 | 8      | \$<br>421,700 | \$ | 438,800     | <b> </b> -3.9%                | 10.7%               | <b>-</b> 14.6%                 |