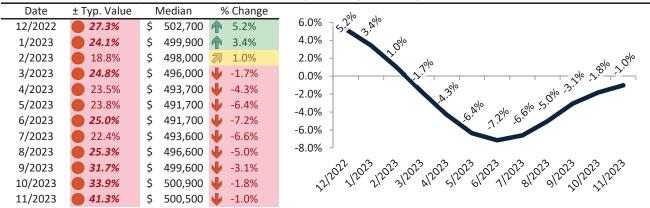

# Salt Lake County Housing Market Value & Trends Update

Historically, properties in this market sell at a 15.0% premium. Today's premium is 60.1%. This market is 45.1% overvalued. Median home price is \$536,700. Prices fell 1.5% year-over-year.

Monthly cost of ownership is \$3,641, and rents average \$2,273, making owning \$1,367 per month more costly than renting. Rents rose 1.6% year-over-year. The current capitalization rate (rent/price) is 4.1%.

Market rating = 1