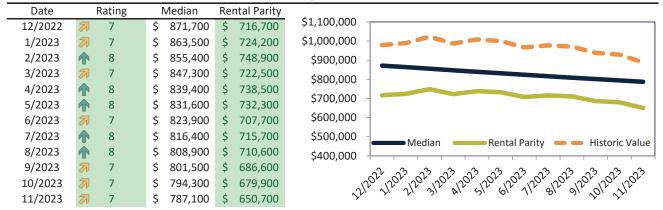

# San Benito County Housing Market Value & Trends Update

Historically, properties in this market sell at a 27.4% premium. Today's premium is 53.3%. This market is 25.9% overvalued. Median home price is \$763,700. Prices fell 3.3% year-over-year.

Monthly cost of ownership is \$5,181, and rents average \$3,261, making owning \$1,919 per month more costly than renting. Rents rose 14.9% year-over-year. The current capitalization rate (rent/price) is 4.1%.

### Market rating = 2

### Median Home Price and Rental Parity trailing twelve months