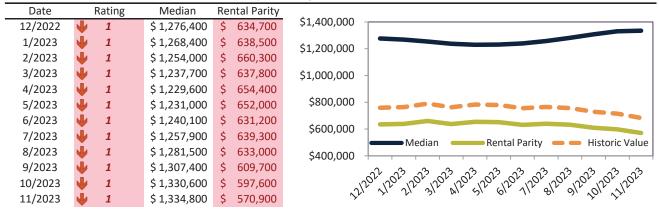

# San Benito County Housing Market Value & Trends Update

Historically, properties in this market sell at a 27.4% premium. Today's premium is 53.3%. This market is 25.9% overvalued. Median home price is \$763,700. Prices fell 3.3% year-over-year.

### Historic Median Home Price Relative to Rental Parity: San Jose Metro, CA since January 1988

### TAIT Housing Report® Market Timing System Rating: San Jose Metro, CA since January 1988

info@TAIT.com 7 of 60