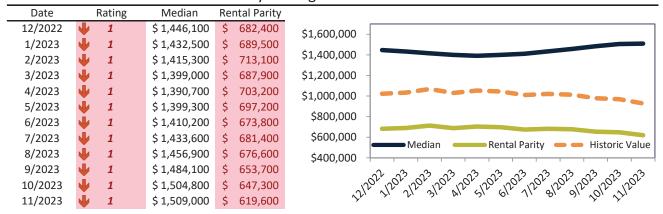

|

info@TAIT.com 45 of 60



# San Martin Housing Market Value & Trends Update

Historically, properties in this market sell at a 49.8% premium. Today's premium is 143.5%. This market is 93.7% overvalued. Median home price is \$1,509,000. Prices rose 3.8% year-over-year.

Monthly cost of ownership is \$10,238, and rents average \$4,203, making owning \$6,034 per month more costly than renting. Rents rose 3.7% year-over-year. The current capitalization rate (rent/price) is 2.7%.

#### Market rating = 1

## Median Home Price and Rental Parity trailing twelve months



## Resale Median and year-over-year percentage change trailing twelve months



## Rental rate and year-over-year percentage change trailing twelve months

| Date    | 9 | 6 Change | Rent        | Own          | \$11,800 ¬