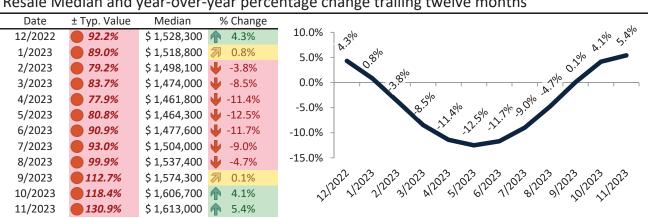

# San Jose Metro, CA Housing Market Value & Trends Update

Historically, properties in this market sell at a 27.8% premium. Today's premium is 149.1%. This market is 121.3% overvalued. Median home price is \$1,470,100. Prices rose 3.2% year-over-year.

### Resale Median and year-over-year percentage change trailing twelve months