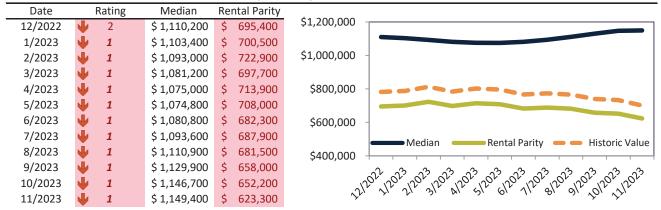

### Historic Median Home Price Relative to Rental Parity: San Jose Metro, CA since January 1988

### TAIT Housing Report® Market Timing System Rating: San Jose Metro, CA since January 1988

info@TAIT.com 7 of 60

# Market Timing Rating and Valuations: San Jose Metro, CA and Major Cities and Zips

| Study Area         | Í  | Rating | Median       | Rei | ntal Parity | % Over/Under<br>Rental Parity | Historic<br>Premium | % Over/Under<br>Historic Prem. |
|--------------------|----|--------|--------------|-----|-------------|-------------------------------|---------------------|--------------------------------|
| San Jose Metro, CA | •  | 1      | \$ 1,470,100 | \$  | 590,200     | <b>1</b> 49.1%                | 27.8%               | <b>121.3%</b>                  |
| San Benito County  | Ψ  | 2      | \$ 763,700   | \$  | 480,700     | 53.3%                         | 27.4%               | 25.9%                          |
| Santa Clara County | •  | 1      | \$ 1,502,100 | \$  | 594,700     | <b>152.6</b> %                | 28.1%               | 124.5%                         |
| Alum Rock          | 刁  | 6      | \$ 588,400   | \$  | 562,700     | ▶ 4.5%                        | 4.8%                | <b> </b> ▶ -0.3%               |
| Burbank            | •  | 1      | \$ 1,130,200 | \$  | 612,500     | 84.5%                         | -2.8%               | <b>87.3</b> %                  |
| Cambrian Park      | A  | 7      | \$ 787,100   | \$  | 650,700     | 21.0%                         | 36.6%               | 15.6%                          |
| Campbell           | •  | 1      | \$ 1,658,600 | \$  | 622,200     | <b>1</b> 66.6%                | 35.6%               | <b>131.0%</b>                  |
| Cupertino          | •  | 1      | \$ 2,705,800 | \$  | 807,100     | 235.3%                        | 60.3%               | <b>175.0%</b>                  |
| East Foothills     | 21 | 4      | \$ 843,600   | \$  | 606,000     | 39.2%                         | 23.9%               | <b>1</b> 5.3%                  |
| Gilroy             | •  | 1      | \$ 1,053,300 | \$  | 443,700     | <b>137.4</b> %                | 11.6%               | <b>125.8%</b>                  |
| Hollister          | •  | 1      | \$ 756,000   | \$  | 488,000     | <b>54.9%</b>                  | 26.0%               | 28.9%                          |
| Los Gatos          | •  | 1      | \$ 2,560,300 | \$  | 846,100     | 202.6%                        | 50.5%               | <b>152.1%</b>                  |
| Milpitas           | •  | 1      | \$ 1,351,300 | \$  | 576,100     | <b>134.5%</b>                 | 18.7%               | <b>115.8%</b>                  |
| Morgan Hill        | •  | 1      | \$ 1,312,100 | \$  | 647,600     | 102.6%                        | 27.7%               | <b>74.9</b> %                  |
| Mountain View      | •  | 1      | \$ 1,846,300 | \$  | 706,500     | <b>1</b> 61.3%                | 35.7%               | <b>125.6%</b>                  |
| San Jose           | •  | 1      | \$ 1,334,800 | \$  | 570,900     | <b>133.8%</b>                 | 19.6%               | <b>114.2%</b>                  |
| East San Jose      | •  | 1      | \$ 1,004,500 | \$  | 644,100     | <b>55.9%</b>                  | 1.7%                | <b>54.2</b> %                  |
| West San Jose      | •  | 1      | \$ 1,879,400 | \$  | 654,000     | <b>187.3</b> %                | 42.8%               | <b>144.5%</b>                  |
| Downtown           | •  | 1      | \$ 1,002,800 | \$  | 604,500     | 65.9%                         | 10.3%               | <b>55.6%</b>                   |
| North Valley       | •  | 1      | \$ 1,149,400 | \$  | 623,300     | 84.4%                         | 12.4%               | <b>72.0%</b>                   |
| Evergreen          | Ψ  | 1      | \$ 1,482,700 | \$  | 629,000     | 135.7%                        | 23.3%               | <b>112.4%</b>                  |
| Willow Glen        | •  | 1      | \$ 1,615,900 | \$  | 631,400     | <b>155.9%</b>                 | 36.0%               | <b>119.9%</b>                  |
| Blossom Valley     | •  | 1      | \$ 1,311,500 | \$  | 625,500     | 109.7%                        | 16.7%               | 93.0%                          |
| Cambrian Park      | •  | 1      | \$ 1,613,000 | \$  | 618,100     | <b>1</b> 61.0%                | 30.1%               | <b>130.9</b> %                 |

# Market Timing Rating and Valuations: San Jose Metro, CA and Major Cities and Zips

| Study Area               |   | Rating |      | Median    | Rei | ntal Parity | % Over/Under<br>Rental Parity | Historic<br>Premium | % Over/Under<br>Historic Prem. |
|--------------------------|---|--------|------|-----------|-----|-------------|-------------------------------|---------------------|--------------------------------|
| Fairgrounds              | • | 1      | \$   | 947,100   | \$  | 623,300     | <b>52.0</b> %                 | -0.1%               | <b>52.1%</b>                   |
| Santa Teresa             | • | 1      | \$ : | 1,266,100 | \$  | 627,600     | 101.8%                        | 17.5%               | <b>84.3%</b>                   |
| Almaden Valley           | • | 1      | \$ : | 2,007,900 | \$  | 651,700     | 208.1%                        | 49.4%               | <b>158.7%</b>                  |
| Edenvale - Seven Trees   | • | 1      | \$ : | 1,043,300 | \$  | 645,000     | 61.8%                         | 28.1%               | <b>58.8%</b>                   |
| Berryessa                | • | 1      | \$ : | 1,458,400 | \$  | 630,800     | <b>131.2</b> %                | 25.6%               | <b>1</b> 05.6%                 |
| Alum Rock-East Foothills | • | 1      | \$   | 1,044,100 | \$  | 639,300     | 63.3%                         | 0.8%                | 62.5%                          |
| North San Jose           | • | 1      | \$ : | 1,052,400 | \$  | 596,900     | <b>76.3</b> %                 | 15.7%               | 60.6%                          |
| Rose Garden              | • | 1      | \$   | 1,482,700 | \$  | 610,300     | <b>143.0</b> %                | 28.0%               | <b>115.0%</b>                  |
| San Juan Bautista        | • | 1      | \$   | 915,200   | \$  | 465,500     | 96.6%                         | 42.4%               | <b>54.2%</b>                   |
| San Martin               | • | 1      | \$   | 1,509,000 | \$  | 619,600     | <b>1</b> 43.5%                | 49.8%               | 93.7%                          |
| Santa Clara              | • | 1      | \$   | 1,527,800 | \$  | 597,400     | <b>155.7%</b>                 | 29.8%               | <b>125.9%</b>                  |
| Sunnyvale                | • | 1      | \$   | 1,878,100 | \$  | 623,900     | 201.0%                        | 49.5%               | <b>151.5%</b>                  |
| Ponderosa                | • | 1      | \$   | 1,718,700 | \$  | 722,200     | <b>138.0</b> %                | 49.2%               | 88.8%                          |
| Lakewood                 | • | 1      | \$   | 1,340,200 | \$  | 623,700     | <b>114.9%</b>                 | 25.8%               | <b>89.1%</b>                   |
| Washington               | • | 1      | \$ : | 1,940,000 | \$  | 677,200     | <b>1</b> 86.5%                | 56.2%               | <b>130.3%</b>                  |
| Ortega                   | • | 1      | \$ : | 2,362,000 | \$  | 737,500     | 220.3%                        | 64.5%               | <b>155.8%</b>                  |
| De Anza                  | • | 1      | \$ : | 2,452,300 | \$  | 782,400     | 213.5%                        | 63.3%               | <b>150.2</b> %                 |
| Serra                    | • | 1      | \$ : | 2,763,300 | \$  | 829,000     | 233.3%                        | 71.6%               | <b>1</b> 61.7%                 |
| Raynor                   | • | 1      | \$ : | 2,261,700 | \$  | 719,500     | 214.4%                        | 64.9%               | <b>1</b> 49.5%                 |