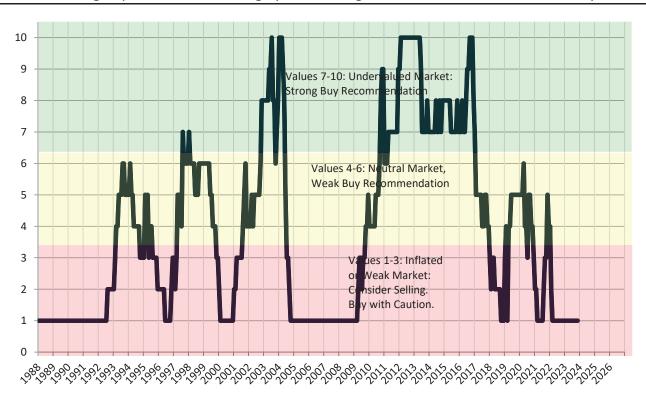

### TAIT Housing Report® Market Timing System Rating: San Jose Metro, CA since January 1988

info@TAIT.com 7 of 60

### Market rating = 1