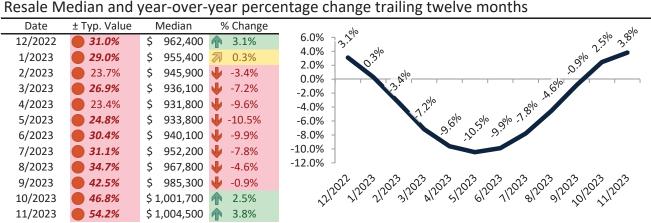

>   | \$ 3,874 | \$ 9,056 | y y                                                                                                                     |

info@TAIT.com 28 of 60



# East San Jose Housing Market Value & Trends Update

Historically, properties in this market sell at a 1.7% premium. Today's premium is 55.9%. This market is 54.2% overvalued. Median home price is \$1,004,500. Prices rose 3.8% year-over-year.

Monthly cost of ownership is \$6,815, and rents average \$4,370, making owning \$2,444 per month more costly than renting. Rents rose 2.1% year-over-year. The current capitalization rate (rent/price) is 4.2%.

### Market rating = 1

### Median Home Price and Rental Parity trailing twelve months



### Resale Median and year-over-year percentage change trailing twelve months



# Rental rate and year-over-year percentage change trailing twelve months

| Date    | % Change      | Rent     | Own    | \$7,800 ¬                                          |
|---------|---------------|----------|--------|----------------------------------------------------|
| 12/2022 | 4.8%          | \$ 4,320 | \$ 5,7 | 3                                                  |
| 1/2023  | 4.4%          | \$ 4,321 | \$ 5,6 | \$6,800                                            |
| 2/2023  | 4.0%          | \$ 4,326 | \$ 5,4 | 5 \$5,800 - 30 35 36 35 37 30 38 38 36 35          |
| 3/2023  | <b>1.9%</b>   | \$ 4,341 | \$ 5,5 | 5 \$5,800 - 30 30 30 30 30 30 30 30 30 30 30 30 30 |
| 4/2023  | <b>1.9%</b>   | \$ 4,357 | \$ 5,4 |                                                    |
| 5/2023  | <b>1