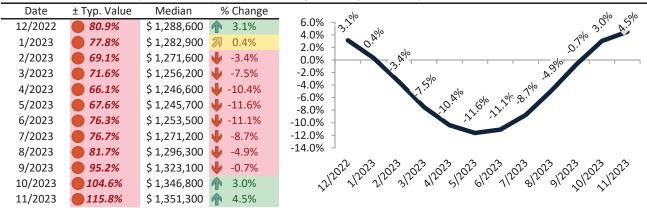

# San Benito County Housing Market Value & Trends Update

Historically, properties in this market sell at a 27.4% premium. Today's premium is 53.3%. This market is 25.9% overvalued. Median home price is \$763,700. Prices fell 3.3% year-over-year.

Monthly cost of ownership is \$5,181, and rents average \$3,261, making owning \$1,919 per month more costly than renting. Rents rose 14.9% year-over-year. The current capitalization rate (rent/price) is 4.1%.

### Market rating = 2