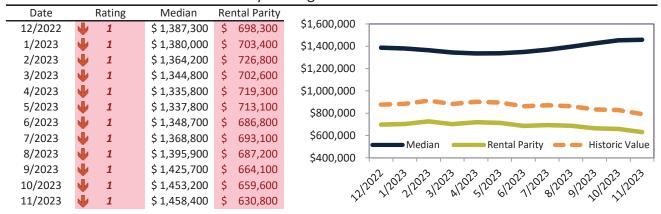

# San Jose Metro, CA Housing Market Value & Trends Update

Historically, properties in this market sell at a 27.8% premium. Today's premium is 149.1%. This market is 121.3% overvalued. Median home price is \$1,470,100. Prices rose 3.2% year-over-year.

### Historic Median Home Price Relative to Rental Parity: San Jose Metro, CA since January 1988

### TAIT Housing Report® Market Timing System Rating: San Jose Metro, CA since January 1988

info@TAIT.com 7 of 60