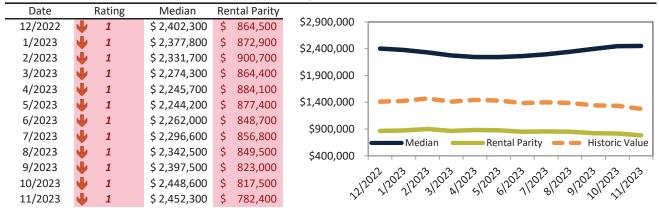

# San Jose Metro, CA Housing Market Value & Trends Update

Historically, properties in this market sell at a 27.8% premium. Today's premium is 149.1%. This market is 121.3% overvalued. Median home price is \$1,470,100. Prices rose 3.2% year-over-year.

Monthly cost of ownership is \$9,974, and rents average \$4,004, making owning \$5,969 per month more costly than renting. Rents rose 1.5% year-over-year. The current capitalization rate (rent/price) is 2.6%.

### Market rating = 1

### Median Home Price and Rental Parity trailing twelve months

### Historic Median Home Price Relative to Rental Parity: San Jose Metro, CA since January 1988

### TAIT Housing Report® Market Timing System Rating: San Jose Metro, CA since January 1988

info@TAIT.com 7 of 60