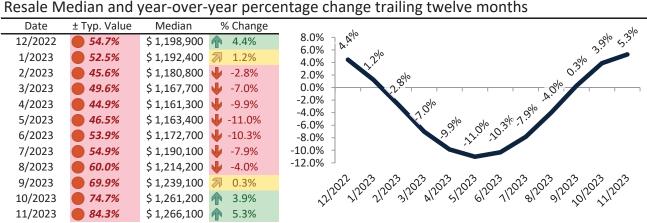

# San Jose Metro, CA Housing Market Value & Trends Update

Historically, properties in this market sell at a 27.8% premium. Today's premium is 149.1%. This market is 121.3% overvalued. Median home price is \$1,470,100. Prices rose 3.2% year-over-year.

### Resale Median and year-over-year percentage change trailing twelve months