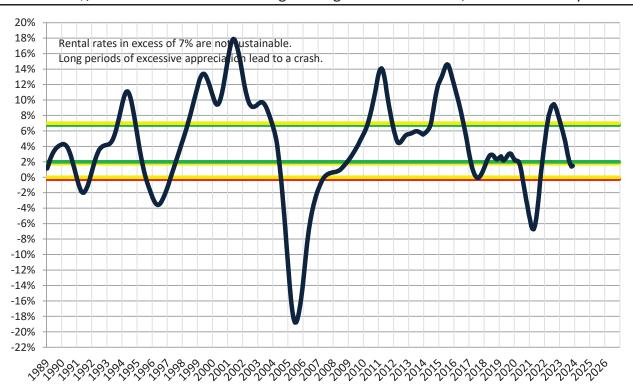

# Resale \$/SF Year-over-Year Percentage Change: San Jose Metro, CA since January 1989

Rental \$/SF Year-over-Year Percentage Change: San Jose Metro, CA since January 1989

info@TAIT.com 6 of 60