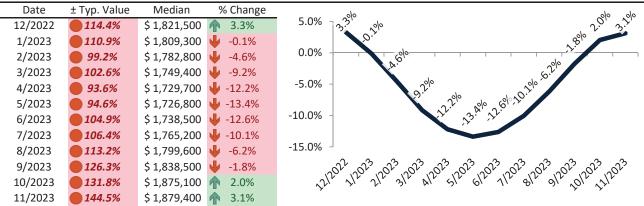

# San Jose Metro, CA Housing Market Value & Trends Update

Historically, properties in this market sell at a 27.8% premium. Today's premium is 149.1%. This market is 121.3% overvalued. Median home price is \$1,470,100. Prices rose 3.2% year-over-year.

Monthly cost of ownership is \$9,974, and rents average \$4,004, making owning \$5,969 per month more costly than renting. Rents rose 1.5% year-over-year. The current capitalization rate (rent/price) is 2.6%.

### Market rating = 1

### Median Home Price and Rental Parity trailing twelve months

### Resale Median and year-over-year percentage change trailing twelve months