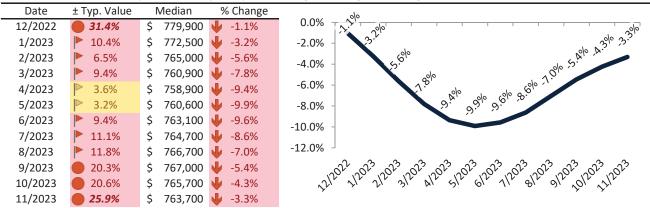

# San Benito County Housing Market Value & Trends Update

Historically, properties in this market sell at a 27.4% premium. Today's premium is 53.3%. This market is 25.9% overvalued. Median home price is \$763,700. Prices fell 3.3% year-over-year.

### Market rating = 2