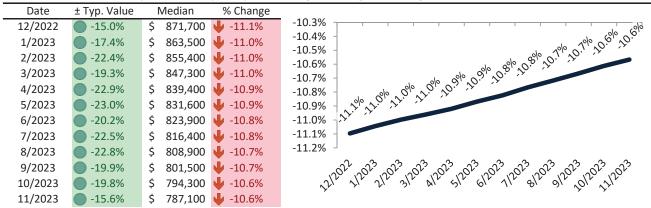

### Historic Median Home Price Relative to Rental Parity: San Jose Metro, CA since January 1988

### TAIT Housing Report® Market Timing System Rating: San Jose Metro, CA since January 1988

info@TAIT.com 7 of 60