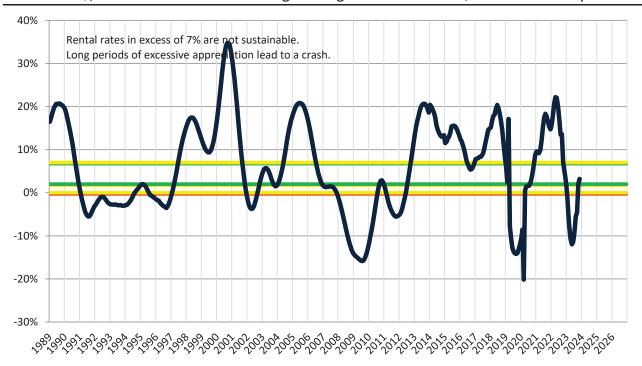

# Resale \$/SF Year-over-Year Percentage Change: San Jose Metro, CA since January 1989

Rental \$/SF Year-over-Year Percentage Change: San Jose Metro, CA since January 1989

info@TAIT.com 6 of 60