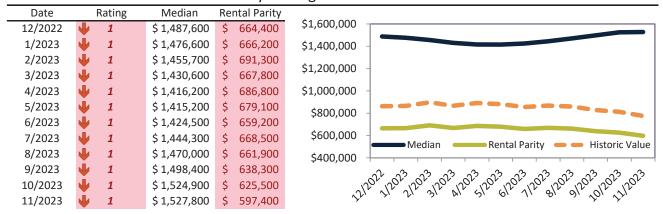

# San Jose Metro, CA Housing Market Value & Trends Update

Historically, properties in this market sell at a 27.8% premium. Today's premium is 149.1%. This market is 121.3% overvalued. Median home price is \$1,470,100. Prices rose 3.2% year-over-year.

Monthly cost of ownership is \$9,974, and rents average \$4,004, making owning \$5,969 per month more costly than renting. Rents rose 1.5% year-over-year. The current capitalization rate (rent/price) is 2.6%.

### Median Home Price and Rental Parity trailing twelve months