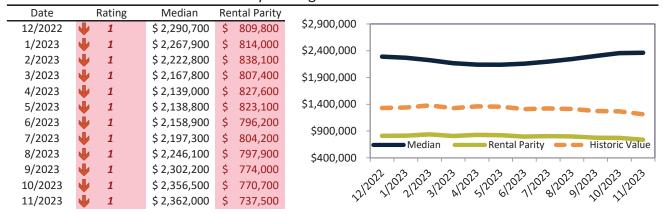

# Market Timing Rating and Valuations: San Jose Metro, CA and Major Cities and Zips

| Study Area               |   | Rating |      | Median    | Rei | ntal Parity | % Over/Under<br>Rental Parity | Historic<br>Premium | % Over/Under<br>Historic Prem. |
|--------------------------|---|--------|------|-----------|-----|-------------|-------------------------------|---------------------|--------------------------------|
| Fairgrounds              | • | 1      | \$   | 947,100   | \$  | 623,300     | <b>52.0</b> %                 | -0.1%               | <b>52.1%</b>                   |
| Santa Teresa             | • | 1      | \$ : | 1,266,100 | \$  | 627,600     | 101.8%                        | 17.5%               | <b>84.3%</b>                   |
| Almaden Valley           | • | 1      | \$ : | 2,007,900 | \$  | 651,700     | 208.1%                        | 49.4%               | <b>158.7%</b>                  |
| Edenvale - Seven Trees   | • | 1      | \$ : | 1,043,300 | \$  | 645,000     | 61.8%                         | 28.1%               | <b>58.8%</b>                   |
| Berryessa                | • | 1      | \$ : | 1,458,400 | \$  | 630,800     | <b>131.2</b> %                | 25.6%               | <b>1</b> 05.6%                 |
| Alum Rock-East Foothills | • | 1      | \$   | 1,044,100 | \$  | 639,300     | 63.3%                         | 0.8%                | 62.5%                          |
| North San Jose           | • | 1      | \$ : | 1,052,400 | \$  | 596,900     | <b>76.3</b> %                 | 15.7%               | 60.6%                          |
| Rose Garden              | • | 1      | \$   | 1,482,700 | \$  | 610,300     | <b>143.0</b> %                | 28.0%               | <b>115.0%</b>                  |
| San Juan Bautista        | • | 1      | \$   | 915,200   | \$  | 465,500     | 96.6%                         | 42.4%               | <b>54.2%</b>                   |
| San Martin               | • | 1      | \$   | 1,509,000 | \$  | 619,600     | <b>1</b> 43.5%                | 49.8%               | 93.7%                          |
| Santa Clara              | • | 1      | \$   | 1,527,800 | \$  | 597,400     | <b>155.7%</b>                 | 29.8%               | <b>125.9%</b>                  |
| Sunnyvale                | • | 1      | \$   | 1,878,100 | \$  | 623,900     | 201.0%                        | 49.5%               | <b>151.5%</b>                  |
| Ponderosa                | • | 1      | \$   | 1,718,700 | \$  | 722,200     | <b>138.0</b> %                | 49.2%               | 88.8%                          |
| Lakewood                 | • | 1      | \$   | 1,340,200 | \$  | 623,700     | <b>114.9%</b>                 | 25.8%               | <b>89.1%</b>                   |
| Washington               | • | 1      | \$ : | 1,940,000 | \$  | 677,200     | <b>1</b> 86.5%                | 56.2%               | <b>130.3%</b>                  |
| Ortega                   | • | 1      | \$ : | 2,362,000 | \$  | 737,500     | 220.3%                        | 64.5%               | <b>155.8%</b>                  |
| De Anza                  | • | 1      | \$ : | 2,452,300 | \$  | 782,400     | 213.5%                        | 63.3%               | <b>150.2</b> %                 |
| Serra                    | • | 1      | \$ : | 2,763,300 | \$  | 829,000     | 233.3%                        | 71.6%               | <b>1</b> 61.7%                 |
| Raynor                   | • | 1      | \$ : | 2,261,700 | \$  | 719,500     | 214.4%                        | 64.9%               | <b>1</b> 49.5%                 |

info@TAIT.com 12 of 60