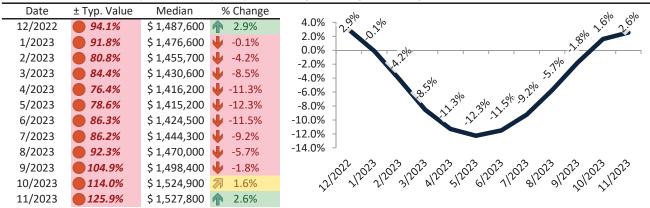

# San Benito County Housing Market Value & Trends Update

Historically, properties in this market sell at a 27.4% premium. Today's premium is 53.3%. This market is 25.9% overvalued. Median home price is \$763,700. Prices fell 3.3% year-over-year.

Monthly cost of ownership is \$5,181, and rents average \$3,261, making owning \$1,919 per month more costly than renting. Rents rose 14.9% year-over-year. The current capitalization rate (rent/price) is 4.1%.

### Resale Median and year-over-year percentage change trailing twelve months