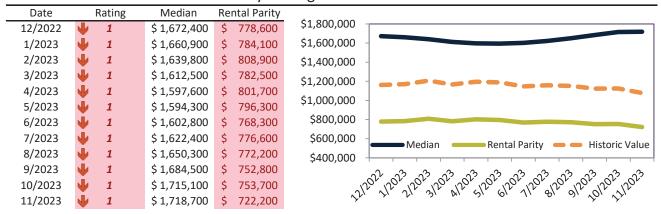

# Market Timing Rating and Valuations: San Jose Metro, CA and Major Cities and Zips

| Study Area         | Í  | Rating | Median       | Rei | ntal Parity | % Over/Under<br>Rental Parity | Historic<br>Premium | % Over/Under<br>Historic Prem. |
|--------------------|----|--------|--------------|-----|-------------|-------------------------------|---------------------|--------------------------------|
| San Jose Metro, CA | •  | 1      | \$ 1,470,100 | \$  | 590,200     | <b>1</b> 49.1%                | 27.8%               | <b>121.3%</b>                  |
| San Benito County  | Ψ  | 2      | \$ 763,700   | \$  | 480,700     | 53.3%                         | 27.4%               | 25.9%                          |
| Santa Clara County | •  | 1      | \$ 1,502,100 | \$  | 594,700     | <b>152.6</b> %                | 28.1%               | 124.5%                         |
| Alum Rock          | 刁  | 6      | \$ 588,400   | \$  | 562,700     | ▶ 4.5%                        | 4.8%                | <b> </b> ▶ -0.3%               |
| Burbank            | •  | 1      | \$ 1,130,200 | \$  | 612,500     | 84.5%                         | -2.8%               | <b>87.3</b> %                  |
| Cambrian Park      | A  | 7      | \$ 787,100   | \$  | 650,700     | 21.0%                         | 36.6%               | 15.6%                          |
| Campbell           | •  | 1      | \$ 1,658,600 | \$  | 622,200     | <b>1</b> 66.6%                | 35.6%               | <b>131.0%</b>                  |
| Cupertino          | •  | 1      | \$ 2,705,800 | \$  | 807,100     | 235.3%                        | 60.3%               | <b>175.0%</b>                  |
| East Foothills     | 21 | 4      | \$ 843,600   | \$  | 606,000     | 39.2%                         | 23.9%               | <b>1</b> 5.3%                  |
| Gilroy             | •  | 1      | \$ 1,053,300 | \$  | 443,700     | <b>137.4</b> %                | 11.6%               | <b>125.8%</b>                  |
| Hollister          | •  | 1      | \$ 756,000   | \$  | 488,000     | <b>54.9%</b>                  | 26.0%               | 28.9%                          |
| Los Gatos          | •  | 1      | \$ 2,560,300 | \$  | 846,100     | 202.6%                        | 50.5%               | <b>152.1%</b>                  |
| Milpitas           | •  | 1      | \$ 1,351,300 | \$  | 576,100     | <b>134.5%</b>                 | 18.7%               | <b>115.8%</b>                  |
| Morgan Hill        | •  | 1      | \$ 1,312,100 | \$  | 647,600     | 102.6%                        | 27.7%               | <b>74.9</b> %                  |
| Mountain View      | •  | 1      | \$ 1,846,300 | \$  | 706,500     | <b>1</b> 61.3%                | 35.7%               | <b>125.6%</b>                  |
| San Jose           | •  | 1      | \$ 1,334,800 | \$  | 570,900     | <b>133.8%</b>                 | 19.6%               | <b>114.2%</b>                  |
| East San Jose      | •  | 1      | \$ 1,004,500 | \$  | 644,100     | <b>55.9%</b>                  | 1.7%                | <b>54.2</b> %                  |
| West San Jose      | •  | 1      | \$ 1,879,400 | \$  | 654,000     | <b>187.3</b> %                | 42.8%               | <b>144.5%</b>                  |
| Downtown           | •  | 1      | \$ 1,002,800 | \$  | 604,500     | 65.9%                         | 10.3%               | <b>55.6%</b>                   |
| North Valley       | •  | 1      | \$ 1,149,400 | \$  | 623,300     | 84.4%                         | 12.4%               | <b>72.0%</b>                   |
| Evergreen          | Ψ  | 1      | \$ 1,482,700 | \$  | 629,000     | 135.7%                        | 23.3%               | <b>112.4%</b>                  |
| Willow Glen        | •  | 1      | \$ 1,615,900 | \$  | 631,400     | <b>155.9%</b>                 | 36.0%               | <b>119.9%</b>                  |
| Blossom Valley     | •  | 1      | \$ 1,311,500 | \$  | 625,500     | 109.7%                        | 16.7%               | 93.0%                          |
| Cambrian Park      | •  | 1      | \$ 1,613,000 | \$  | 618,100     | <b>1</b> 61.0%                | 30.1%               | <b>130.9</b> %                 |

# Market Timing Rating and Valuations: San Jose Metro, CA and Major Cities and Zips

| Study Area               |   | Rating |      | Median    | Rei | ntal Parity | % Over/Under<br>Rental Parity | Historic<br>Premium | % Over/Under<br>Historic Prem. |
|--------------------------|---|--------|------|-----------|-----|-------------|-------------------------------|---------------------|--------------------------------|
| Fairgrounds              | • | 1      | \$   | 947,100   | \$  | 623,300     | <b>52.0</b> %                 | -0.1%               | <b>52.1%</b>                   |
| Santa Teresa             | • | 1      | \$ : | 1,266,100 | \$  | 627,600     | 101.8%                        | 17.5%               | <b>84.3%</b>                   |
| Almaden Valley           | • | 1      | \$ : | 2,007,900 | \$  | 651,700     | 208.1%                        | 49.4%               | <b>158.7%</b>                  |
| Edenvale - Seven Trees   | • | 1      | \$ : | 1,043,300 | \$  | 645,000     | 61.8%                         | 28.1%               | <b>58.8%</b>                   |
| Berryessa                | • | 1      | \$ : | 1,458,400 | \$  | 630,800     | <b>131.2</b> %                | 25.6%               | <b>1</b> 05.6%                 |
| Alum Rock-East Foothills | • | 1      | \$   | 1,044,100 | \$  | 639,300     | 63.3%                         | 0.8%                | 62.5%                          |
| North San Jose           | • | 1      | \$ : | 1,052,400 | \$  | 596,900     | <b>76.3</b> %                 | 15.7%               | 60.6%                          |
| Rose Garden              | • | 1      | \$   | 1,482,700 | \$  | 610,300     | <b>143.0</b> %                | 28.0%               | <b>115.0%</b>                  |
| San Juan Bautista        | • | 1      | \$   | 915,200   | \$  | 465,500     | 96.6%                         | 42.4%               | <b>54.2%</b>                   |
| San Martin               | • | 1      | \$   | 1,509,000 | \$  | 619,600     | <b>1</b> 43.5%                | 49.8%               | 93.7%                          |
| Santa Clara              | • | 1      | \$   | 1,527,800 | \$  | 597,400     | <b>155.7%</b>                 | 29.8%               | <b>125.9%</b>                  |
| Sunnyvale                | • | 1      | \$   | 1,878,100 | \$  | 623,900     | 201.0%                        | 49.5%               | <b>151.5%</b>                  |
| Ponderosa                | • | 1      | \$   | 1,718,700 | \$  | 722,200     | <b>138.0</b> %                | 49.2%               | 88.8%                          |
| Lakewood                 | • | 1      | \$   | 1,340,200 | \$  | 623,700     | <b>114.9%</b>                 | 25.8%               | <b>89.1%</b>                   |
| Washington               | • | 1      | \$ : | 1,940,000 | \$  | 677,200     | <b>1</b> 86.5%                | 56.2%               | <b>130.3%</b>                  |
| Ortega                   | • | 1      | \$ : | 2,362,000 | \$  | 737,500     | 220.3%                        | 64.5%               | <b>155.8%</b>                  |
| De Anza                  | • | 1      | \$ : | 2,452,300 | \$  | 782,400     | 213.5%                        | 63.3%               | <b>150.2</b> %                 |
| Serra                    | • | 1      | \$ : | 2,763,300 | \$  | 829,000     | 233.3%                        | 71.6%               | <b>1</b> 61.7%                 |
| Raynor                   | • | 1      | \$ : | 2,261,700 | \$  | 719,500     | 214.4%                        | 64.9%               | <b>1</b> 49.5%                 |