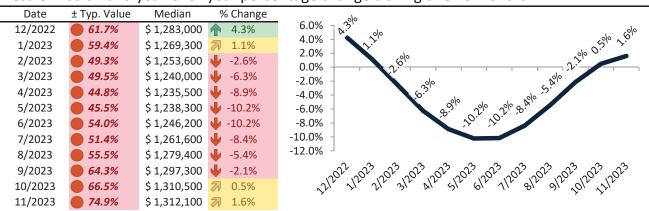

# San Jose Metro, CA Housing Market Value & Trends Update

Historically, properties in this market sell at a 27.8% premium. Today's premium is 149.1%. This market is 121.3% overvalued. Median home price is \$1,470,100. Prices rose 3.2% year-over-year.

Monthly cost of ownership is \$9,974, and rents average \$4,004, making owning \$5,969 per month more costly than renting. Rents rose 1.5% year-over-year. The current capitalization rate (rent/price) is 2.6%.

### Market rating = 1

### Resale Median and year-over-year percentage change trailing twelve months

### Rental rate and year-over-year percentage change trailing twelve months

|         |               |      | / 1-    |       |                                                                                                                                                                                                                                                                                                                                                                                                                                                                                                                                                                                                                                                                                                                                                                                                                                                                                                                                                                                                                                                                                                                                                                                                                                                                                                                                                                                                                                                                                                                                                                                                                                                                                                                                                                                                                                                                                                                                                                                                                                                                                                                                |
|---------|---------------|------|---------|-------|--------------------------------------------------------------------------------------------------------------------------------------------------------------------------------------------------------------------------------------------------------------------------------------------------------------------------------------------------------------------------------------------------------------------------------------------------------------------------------------------------------------------------------------------------------------------------------------------------------------------------------------------------------------------------------------------------------------------------------------------------------------------------------------------------------------------------------------------------------------------------------------------------------------------------------------------------------------------------------------------------------------------------------------------------------------------------------------------------------------------------------------------------------------------------------------------------------------------------------------------------------------------------------------------------------------------------------------------------------------------------------------------------------------------------------------------------------------------------------------------------------------------------------------------------------------------------------------------------------------------------------------------------------------------------------------------------------------------------------------------------------------------------------------------------------------------------------------------------------------------------------------------------------------------------------------------------------------------------------------------------------------------------------------------------------------------------------------------------------------------------------|
| Date    | % Change      | Ren  | it      | Own   | \$11,800 ¬                                                                                                                                                                                                                                                                                                                                                                                                                                                                                                                                                                                                                                                                                                                                                                                                                                                                                                                                                                                                                                                                                                                                                                                                                                                                                                                                                                                                                                                                                                                                                                                                                                                                                                                                                                                                                                                                                                                                                                                                                                                                                                                     |
| 12/2022 | 2 7.7%        | \$ 3 | ,920 \$ | 8,458 | V11,000                                                                                                                                                                                                                                                                                                                                                                                                                                                                                                                                                                                                                                                                                                                                                                                                                                                                                                                                                                                                                                                                                                                                                                                                                                                                                                                                                                                                                                                                                                                                                                                                                                                                                                                                                                                                                                                                                                                                                                                                                                                                                                                        |
| 1/2023  | <b>2</b> 7.1% | \$ 3 | ,919 \$ | 8,339 | \$9,800 -                                                                                                                                                                                                                                                                                                                                                                                                                                                                                                                                                                                                                                                                                                                                                                                                                                                                                                                                                                                                                                                                                                                                                                                                                                                                                                                                                                                                                                                                                                                                                                                                                                                                                                                                                                                                                                                                                                                                                                                                                                                                                                                      |
| 2/2023  | <b>6.5%</b>   | \$ 3 | ,930 \$ | 7,990 |                                                                                                                                                                                                                                                                                                                                                                                                                                                                                                                                                                                                                                                                                                                                                                                                                                                                                                                                                                                                                                                                                                                                                                                                                                                                                                                                                                                                                                                                                                                                                                                                                                                                                                                                                                                                                                                                                                                                                                                                                                                                                                                                |
| 3/2023  | <b>5.9%</b>   | \$ 3 | ,948 \$ | 8,188 | \$7,800 -                                                                                                                                                                                                                                                                                                                                                                                                                                                                                                                                                                                                                                                                                                                                                                                                                                                                                                                                                                                                                                                                                                                                                                                                                                                                                                                                                                                                                                                                                                                                                                                                                                                                                                                                                                                                                                                                                                                                                                                                                                                                                                                      |
| 4/2023  | 5.3%          | \$ 3 | ,968 \$ | 7,972 | \$5,800 53,000 53,000 50,000 50,000 50,000 50,000 50,000 50,000                                                                                                                                                                                                                                                                                                                                                                                                                                                                                                                                                                                                                                                                                                                                                                                                                                                                                                                                                                                                                                                                                                                                                                                                                                                                                                                                                                                                                                                                                                                                                                                                                                                                                                                                                                                                                                                                                                                                                                                                                                                                |
| 5/2023  | 4.6%          | \$ 3 | ,994 \$ | 8,065 | \$3,000 \\ \\ \\ \\ \\ \\ \\ \\ \\ \\ \\ \\                                                                                                                                                                                                                                                                                                                                                                                                                                                                                                                                                                                                                                                                                                                                                                                                                                                                                                                                                                                                                                                                                                                                                                                                                                                                                                                                                                                                                                                                                                                                                                                                                                                                                                                                                                                                                                                                                                                                                                                                                                                                                    |
| 6/2023  | <b>1</b> 3.7% | \$ 4 | ,015 \$ | 8,426 | \$3,800 -                                                                                                                                                                                                                                                                                                                                                                                                                                                                                                                                                                                                                                                                                                                                                                                                                                                                                                                                                                                                                                                                                                                                                                                                                                                                                                                                                                                                                                                                                                                                                                                                                                                                                                                                                                                                                                                                                                                                                                                                                                                                                                                      |
| 7/2023  | <b>3.0%</b>   | \$ 4 | ,032 \$ | 8,473 | Rent Own Historic Cost to Own Relative to Rent                                                                                                                                                                                                                                                                                                                                                                                                                                                                                                                                                                                                                                                                                                                                                                                                                                                                                                                                                                                                                                                                                                                                                                                                                                                                                                                                                                                                                                                                                                                                                                                                                                                                                                                                                                                                                                                                                                                                                                                                                                                                                 |
| 8/2023  | <b>1</b> 2.2% | \$ 4 | ,035 \$ | 8,714 | \$1,800                                                                                                                                                                                                                                                                                                                                                                                                                                                                                                                                                                                                                                                                                                                                                                                                                                                                                                                                                                                                                                                                                                                                                                                                                                                                                                                                                                                                                                                                                                                                                                                                                                                                                                                                                                                                                                                                                                                                                                                                                                                                                                                        |
| 9/2023  | <b>1.7%</b>   | \$ 4 | ,026 \$ | 9,220 | \( \frac{1}{2} \) \( \frac{1} \) \( \frac{1}{2} \) \( \frac{1}{2} \) \( \frac{1}{2} \) \( \frac{1} \) \( \frac{1} \) \( \frac{1} \) \( \frac{1}{2} \) \( \fr |
| 10/2023 | <b>1.4%</b>   | \$ 4 | ,000 \$ | 9,495 | 21202 11203 11203 11203 11203 11203 11203 11203 11203 11203                                                                                                                                                                                                                                                                                                                                                                                                                                                                                                                                                                                                                                                                                                                                                                                                                                                                                                                                                                                                                                                                                                                                                                                                                                                                                                                                                                                                                                                                                                                                                                                                                                                                                                                                                                                                                                                                                                                                                                                                                                                                    |
| 11/2023 | <b>7</b> 1.5% | \$ 4 | ,004 \$ | 9,974 | y y                                                                                                                                                                                                                                                                                                                                                                                                                                                                                                                                                                                                                                                                                                                                                                                                                                                                                                                                                                                                                                                                                                                                                                                                                                                                                                                                                                                                                                                                                                                                                                                                                                                                                                                                                                                                                                                                                                                                                                                                                                                                                                                            |