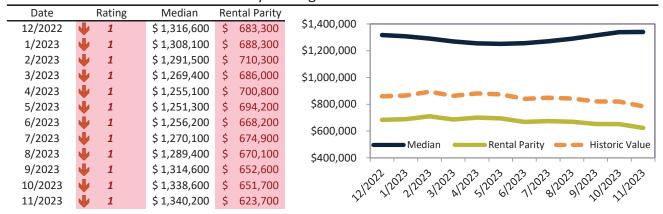

# Market Timing Rating and Valuations: San Jose Metro, CA and Major Cities and Zips

| Study Area         | Í  | Rating | Median       | Rei | ntal Parity | % Over/Under<br>Rental Parity | Historic<br>Premium | % Over/Under<br>Historic Prem. |
|--------------------|----|--------|--------------|-----|-------------|-------------------------------|---------------------|--------------------------------|
| San Jose Metro, CA | •  | 1      | \$ 1,470,100 | \$  | 590,200     | <b>1</b> 49.1%                | 27.8%               | <b>121.3%</b>                  |
| San Benito County  | Ψ  | 2      | \$ 763,700   | \$  | 480,700     | 53.3%                         | 27.4%               | 25.9%                          |
| Santa Clara County | •  | 1      | \$ 1,502,100 | \$  | 594,700     | <b>152.6</b> %                | 28.1%               | 124.5%                         |
| Alum Rock          | 刁  | 6      | \$ 588,400   | \$  | 562,700     | ▶ 4.5%                        | 4.8%                | <b> </b> ▶ -0.3%               |
| Burbank            | •  | 1      | \$ 1,130,200 | \$  | 612,500     | 84.5%                         | -2.8%               | <b>87.3</b> %                  |
| Cambrian Park      | A  | 7      | \$ 787,100   | \$  | 650,700     | 21.0%                         | 36.6%               | 15.6%                          |
| Campbell           | •  | 1      | \$ 1,658,600 | \$  | 622,200     | <b>1</b> 66.6%                | 35.6%               | <b>131.0%</b>                  |
| Cupertino          | •  | 1      | \$ 2,705,800 | \$  | 807,100     | 235.3%                        | 60.3%               | <b>175.0%</b>                  |
| East Foothills     | 21 | 4      | \$ 843,600   | \$  | 606,000     | 39.2%                         | 23.9%               | <b>1</b> 5.3%                  |
| Gilroy             | •  | 1      | \$ 1,053,300 | \$  | 443,700     | <b>137.4</b> %                | 11.6%               | <b>125.8%</b>                  |
| Hollister          | •  | 1      | \$ 756,000   | \$  | 488,000     | <b>54.9%</b>                  | 26.0%               | 28.9%                          |
| Los Gatos          | •  | 1      | \$ 2,560,300 | \$  | 846,100     | 202.6%                        | 50.5%               | <b>152.1%</b>                  |
| Milpitas           | •  | 1      | \$ 1,351,300 | \$  | 576,100     | <b>134.5%</b>                 | 18.7%               | <b>115.8%</b>                  |
| Morgan Hill        | •  | 1      | \$ 1,312,100 | \$  | 647,600     | 102.6%                        | 27.7%               | <b>74.9</b> %                  |
| Mountain View      | •  | 1      | \$ 1,846,300 | \$  | 706,500     | <b>1</b> 61.3%                | 35.7%               | <b>125.6%</b>                  |
| San Jose           | •  | 1      | \$ 1,334,800 | \$  | 570,900     | <b>133.8%</b>                 | 19.6%               | <b>114.2%</b>                  |
| East San Jose      | •  | 1      | \$ 1,004,500 | \$  | 644,100     | <b>55.9%</b>                  | 1.7%                | <b>54.2</b> %                  |
| West San Jose      | •  | 1      | \$ 1,879,400 | \$  | 654,000     | <b>187.3</b> %                | 42.8%               | <b>144.5%</b>                  |
| Downtown           | •  | 1      | \$ 1,002,800 | \$  | 604,500     | 65.9%                         | 10.3%               | <b>55.6%</b>                   |
| North Valley       | •  | 1      | \$ 1,149,400 | \$  | 623,300     | 84.4%                         | 12.4%               | <b>72.0%</b>                   |
| Evergreen          | Ψ  | 1      | \$ 1,482,700 | \$  | 629,000     | 135.7%                        | 23.3%               | <b>112.4%</b>                  |
| Willow Glen        | •  | 1      | \$ 1,615,900 | \$  | 631,400     | <b>155.9%</b>                 | 36.0%               | <b>119.9%</b>                  |
| Blossom Valley     | •  | 1      | \$ 1,311,500 | \$  | 625,500     | 109.7%                        | 16.7%               | 93.0%                          |
| Cambrian Park      | •  | 1      | \$ 1,613,000 | \$  | 618,100     | <b>1</b> 61.0%                | 30.1%               | <b>130.9</b> %                 |

# Market Timing Rating and Valuations: San Jose Metro, CA and Major Cities and Zips

| Study Area               |   | Rating |      | Median    | Rei | ntal Parity | % Over/Under<br>Rental Parity | Historic<br>Premium | % Over/Under<br>Historic Prem. |
|--------------------------|---|--------|------|-----------|-----|-------------|-------------------------------|---------------------|--------------------------------|
| Fairgrounds              | • | 1      | \$   | 947,100   | \$  | 623,300     | <b>52.0</b> %                 | -0.1%               | <b>52.1%</b>                   |
| Santa Teresa             | • | 1      | \$ : | 1,266,100 | \$  | 627,600     | 101.8%                        | 17.5%               | <b>84.3%</b>                   |
| Almaden Valley           | • | 1      | \$ : | 2,007,900 | \$  | 651,700     | 208.1%                        | 49.4%               | <b>158.7%</b>                  |
| Edenvale - Seven Trees   | • | 1      | \$ : | 1,043,300 | \$  | 645,000     | 61.8%                         | 28.1%               | <b>58.8%</b>                   |
| Berryessa                | • | 1      | \$ : | 1,458,400 | \$  | 630,800     | <b>131.2</b> %                | 25.6%               | <b>1</b> 05.6%                 |
| Alum Rock-East Foothills | • | 1      | \$   | 1,044,100 | \$  | 639,300     | 63.3%                         | 0.8%                | 62.5%                          |
| North San Jose           | • | 1      | \$ : | 1,052,400 | \$  | 596,900     | <b>76.3</b> %                 | 15.7%               | 60.6%                          |
| Rose Garden              | • | 1      | \$   | 1,482,700 | \$  | 610,300     | <b>143.0</b> %                | 28.0%               | <b>115.0%</b>                  |
| San Juan Bautista        | • | 1      | \$   | 915,200   | \$  | 465,500     | 96.6%                         | 42.4%               | <b>54.2%</b>                   |
| San Martin               | • | 1      | \$   | 1,509,000 | \$  | 619,600     | <b>1</b> 43.5%                | 49.8%               | 93.7%                          |
| Santa Clara              | • | 1      | \$   | 1,527,800 | \$  | 597,400     | <b>155.7%</b>                 | 29.8%               | <b>125.9%</b>                  |
| Sunnyvale                | • | 1      | \$   | 1,878,100 | \$  | 623,900     | 201.0%                        | 49.5%               | <b>151.5%</b>                  |
| Ponderosa                | • | 1      | \$   | 1,718,700 | \$  | 722,200     | <b>138.0</b> %                | 49.2%               | 88.8%                          |
| Lakewood                 | • | 1      | \$   | 1,340,200 | \$  | 623,700     | <b>114.9%</b>                 | 25.8%               | <b>89.1%</b>                   |
| Washington               | • | 1      | \$ : | 1,940,000 | \$  | 677,200     | <b>1</b> 86.5%                | 56.2%               | <b>130.3%</b>                  |
| Ortega                   | • | 1      | \$ : | 2,362,000 | \$  | 737,500     | 220.3%                        | 64.5%               | <b>155.8%</b>                  |
| De Anza                  | • | 1      | \$ : | 2,452,300 | \$  | 782,400     | 213.5%                        | 63.3%               | <b>150.2</b> %                 |
| Serra                    | • | 1      | \$ : | 2,763,300 | \$  | 829,000     | 233.3%                        | 71.6%               | <b>1</b> 61.7%                 |
| Raynor                   | • | 1      | \$ : | 2,261,700 | \$  | 719,500     | 214.4%                        | 64.9%               | <b>1</b> 49.5%                 |