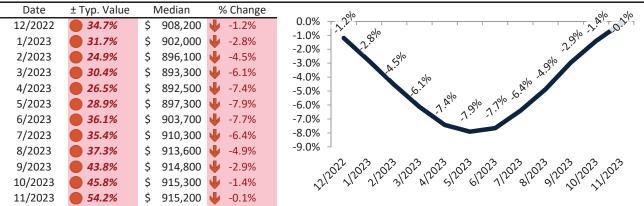

# San Benito County Housing Market Value & Trends Update

Historically, properties in this market sell at a 27.4% premium. Today's premium is 53.3%. This market is 25.9% overvalued. Median home price is \$763,700. Prices fell 3.3% year-over-year.

### Resale Median and year-over-year percentage change trailing twelve months