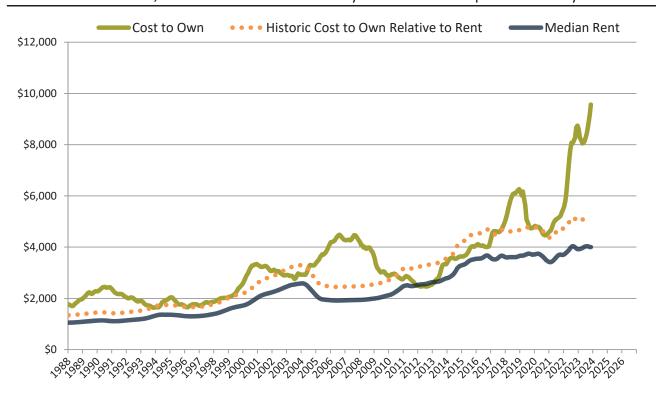

## San Jose Metro, CA median home price since January 1988

San Jose Metro, CA median rent and monthly cost of ownership since January 1988

info@TAIT.com 5 of 60