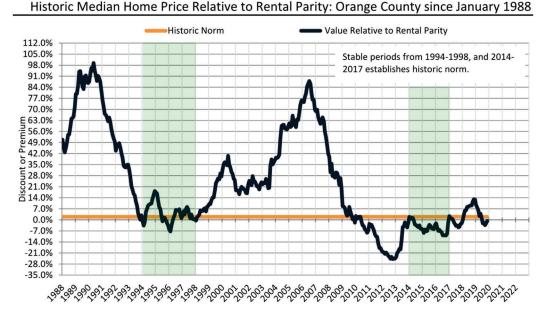

### Historic Median Home Price Relative to Rental Parity: San Jose Metro, CA since January 1988

### TAIT Housing Report® Market Timing System Rating: San Jose Metro, CA since January 1988

info@TAIT.com 7 of 60