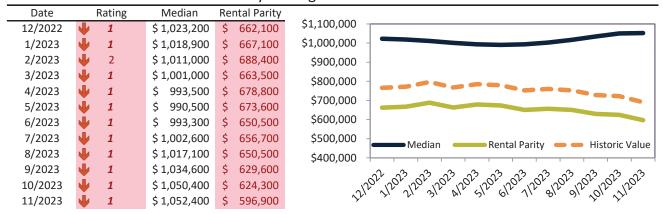

# San Benito County Housing Market Value & Trends Update

Historically, properties in this market sell at a 27.4% premium. Today's premium is 53.3%. This market is 25.9% overvalued. Median home price is \$763,700. Prices fell 3.3% year-over-year.

Monthly cost of ownership is \$5,181, and rents average \$3,261, making owning \$1,919 per month more costly than renting. Rents rose 14.9% year-over-year. The current capitalization rate (rent/price) is 4.1%.

### Market rating = 2

### Median Home Price and Rental Parity trailing twelve months