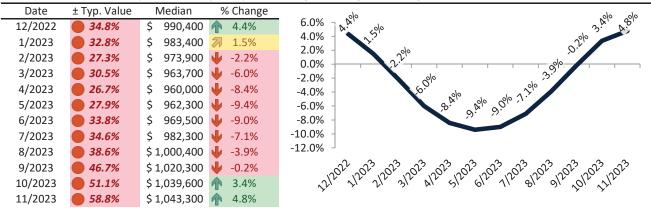

# San Jose Metro, CA Housing Market Value & Trends Update

Historically, properties in this market sell at a 27.8% premium. Today's premium is 149.1%. This market is 121.3% overvalued. Median home price is \$1,470,100. Prices rose 3.2% year-over-year.

Monthly cost of ownership is \$9,974, and rents average \$4,004, making owning \$5,969 per month more costly than renting. Rents rose 1.5% year-over-year. The current capitalization rate (rent/price) is 2.6%.

### Resale Median and year-over-year percentage change trailing twelve months