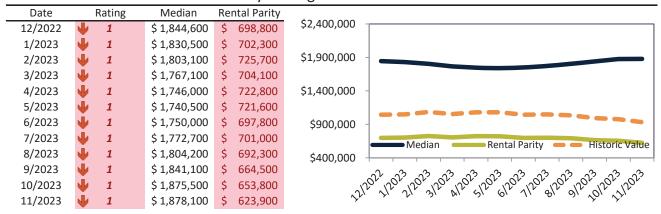

# San Benito County Housing Market Value & Trends Update

Historically, properties in this market sell at a 27.4% premium. Today's premium is 53.3%. This market is 25.9% overvalued. Median home price is \$763,700. Prices fell 3.3% year-over-year.

Monthly cost of ownership is \$5,181, and rents average \$3,261, making owning \$1,919 per month more costly than renting. Rents rose 14.9% year-over-year. The current capitalization rate (rent/price) is 4.1%.

### Median Home Price and Rental Parity trailing twelve months