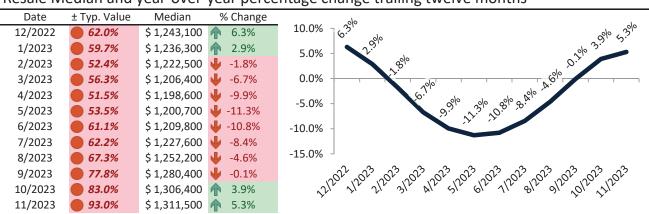

# San Benito County Housing Market Value & Trends Update

Historically, properties in this market sell at a 27.4% premium. Today's premium is 53.3%. This market is 25.9% overvalued. Median home price is \$763,700. Prices fell 3.3% year-over-year.

### Resale Median and year-over-year percentage change trailing twelve months