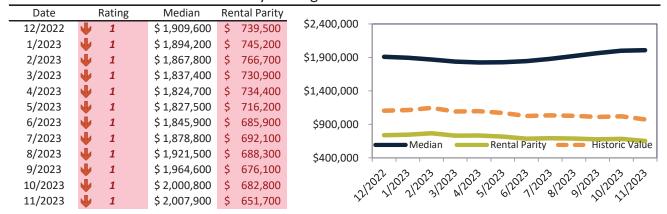

### Historic Median Home Price Relative to Rental Parity: San Jose Metro, CA since January 1988

### TAIT Housing Report® Market Timing System Rating: San Jose Metro, CA since January 1988

info@TAIT.com 7 of 60