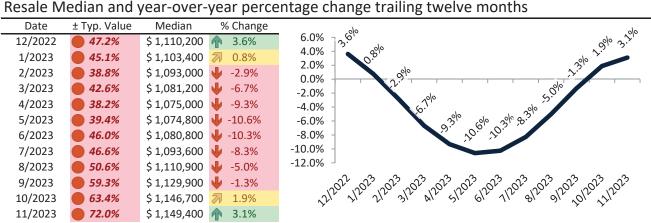

# San Jose Metro, CA Housing Market Value & Trends Update

Historically, properties in this market sell at a 27.8% premium. Today's premium is 149.1%. This market is 121.3% overvalued. Median home price is \$1,470,100. Prices rose 3.2% year-over-year.

### Resale Median and year-over-year percentage change trailing twelve months