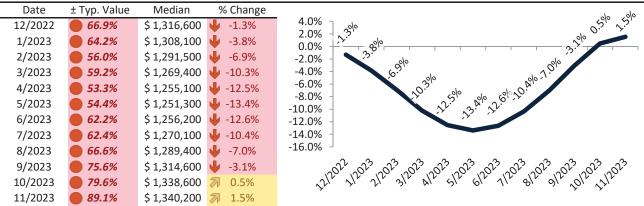

# San Jose Metro, CA Housing Market Value & Trends Update

Historically, properties in this market sell at a 27.8% premium. Today's premium is 149.1%. This market is 121.3% overvalued. Median home price is \$1,470,100. Prices rose 3.2% year-over-year.

Monthly cost of ownership is \$9,974, and rents average \$4,004, making owning \$5,969 per month more costly than renting. Rents rose 1.5% year-over-year. The current capitalization rate (rent/price) is 2.6%.

### Market rating = 1