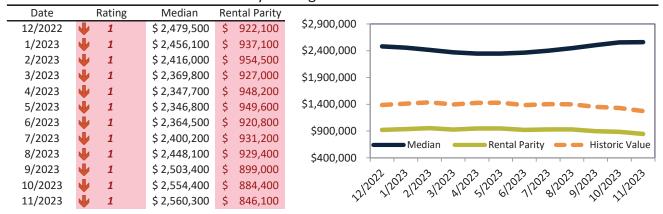

# San Benito County Housing Market Value & Trends Update

Historically, properties in this market sell at a 27.4% premium. Today's premium is 53.3%. This market is 25.9% overvalued. Median home price is \$763,700. Prices fell 3.3% year-over-year.

Monthly cost of ownership is \$5,181, and rents average \$3,261, making owning \$1,919 per month more costly than renting. Rents rose 14.9% year-over-year. The current capitalization rate (rent/price) is 4.1%.

### Market rating = 2

### Median Home Price and Rental Parity trailing twelve months