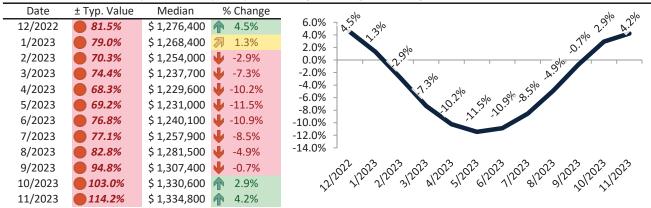

# San Jose Metro, CA Housing Market Value & Trends Update

Historically, properties in this market sell at a 27.8% premium. Today's premium is 149.1%. This market is 121.3% overvalued. Median home price is \$1,470,100. Prices rose 3.2% year-over-year.

### Resale Median and year-over-year percentage change trailing twelve months