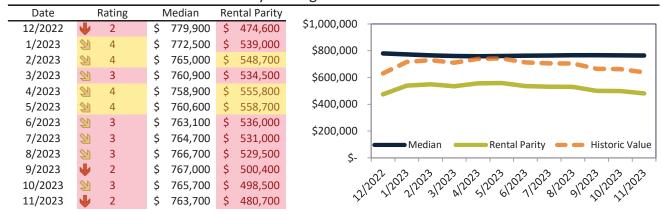

# San Benito County Housing Market Value & Trends Update

Historically, properties in this market sell at a 27.4% premium. Today's premium is 53.3%. This market is 25.9% overvalued. Median home price is \$763,700. Prices fell 3.3% year-over-year.

Monthly cost of ownership is \$5,181, and rents average \$3,261, making owning \$1,919 per month more costly than renting. Rents rose 14.9% year-over-year. The current capitalization rate (rent/price) is 4.1%.

### Median Home Price and Rental Parity trailing twelve months