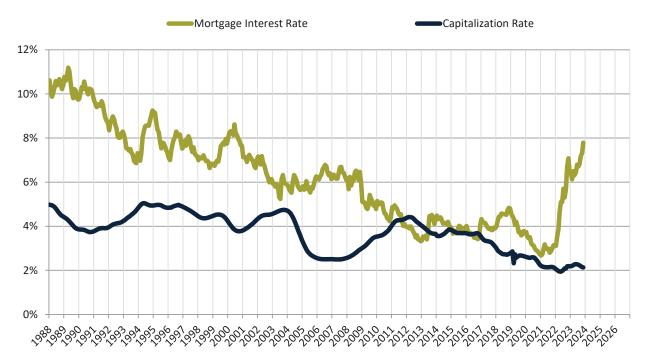

## Cash Investor Capitalization Rate: San Jose Metro, CA since January 1988

Financed Investor Cash-on-Cash Return: San Jose Metro, CA since January 1988

info@TAIT.com 8 of 60