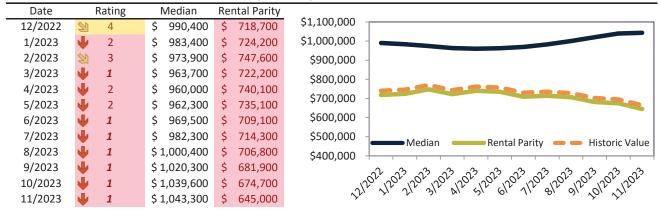

### Historic Median Home Price Relative to Rental Parity: San Jose Metro, CA since January 1988

### TAIT Housing Report® Market Timing System Rating: San Jose Metro, CA since January 1988

info@TAIT.com 7 of 60