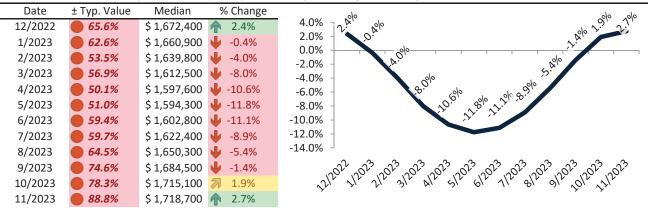

# San Benito County Housing Market Value & Trends Update

Historically, properties in this market sell at a 27.4% premium. Today's premium is 53.3%. This market is 25.9% overvalued. Median home price is \$763,700. Prices fell 3.3% year-over-year.

Monthly cost of ownership is \$5,181, and rents average \$3,261, making owning \$1,919 per month more costly than renting. Rents rose 14.9% year-over-year. The current capitalization rate (rent/price) is 4.1%.

# Market Performance and Trends: San Jose Metro, CA and Major Cities and Zips

| Study Area         | Median<br>Resale \$ | Resale %<br>Change YoY | Median<br>Resale \$ | Rent %<br>Change YoY |    | Median<br>Rent \$ |    | Cost of<br>Ownership |    | vnership<br>em./Disc. | Cap Rate |
|--------------------|---------------------|------------------------|---------------------|----------------------|----|-------------------|----|----------------------|----|-----------------------|----------|
| San Jose Metro, CA | \$ 1,470,100        | <b>3.2%</b>            | \$ 1,470,100        | <b>3</b> 1.5%        | \$ | 4,004             | \$ | 9,974                | \$ | 5,970                 | 2.6%.    |
| San Benito County  | \$ 763,700          | <b>-3.3%</b>           | \$ 763,700          | <b>14.9%</b>         | \$ | 3,262             | \$ | 5,181                | \$ | 1,920                 | 4.1%.    |
| Santa Clara County | \$ 1,502,100        | <b>1</b> 3.2%          | \$ 1,502,100        | <b>1.5%</b>          | \$ | 4,035             | \$ | 10,191               | \$ | 6,156                 | 2.6%.    |
| Alum Rock          | \$ 588,400          | <b>-</b> -2.9%         | \$ 588,400          | <b>3</b> .7%         | \$ | 3,818             | \$ | 3,992                | \$ | 174                   | 6.2%.    |
| Burbank            | \$ 1,130,200        | <b>1</b> 2.3%          | \$ 1,130,200        | <b>1</b> 2.9%        | \$ | 4,156             | \$ | 7,668                | \$ | 3,512                 | 3.5%.    |
| Cambrian Park      | \$ 787,100          | <b>-</b> 10.6%         | \$ 787,100          | <b>1</b> 3.7%        | \$ | 4,415             | \$ | 5,340                | \$ | 925                   | 5.4%.    |
| Campbell           | \$ 1,658,600        | <b>5.0%</b>            | \$ 1,658,600        | <b>3</b> .2%         | \$ | 4,222             | \$ | 11,253               | \$ | 7,031                 | 2.4%.    |
| Cupertino          | \$ 2,705,800        | <b>1</b> 2.3%          | \$ 2,705,800        | <b>3</b> 1.3%        | \$ | 5,476             | \$ | 18,358               | \$ | 12,882                | 1.9%.    |
| East Foothills     | \$ 843,600          | <b>-1.9%</b>           | \$ 843,600          | <b>1</b> 3.7%        | \$ | 4,112             | \$ | 5,724                | \$ | 1,612                 | 4.7%.    |
| Gilroy             | \$ 1,053,300        | <b>3.2%</b>            | \$ 1,053,300        | <b>↓</b> -12.6%      | \$ | 3,011             | \$ | 7,146                | \$ | 4,135                 | 2.7%.    |
| Hollister          | \$ 756,000          | <b>-3.5</b> %          | \$ 756,000          | ≥ 16.2%              | \$ | 3,311             | \$ | 5,129                | \$ | 1,818                 | 4.2%.    |
| Los Gatos          | \$ 2,560,300        | 3.1%                   | \$ 2,560,300        | <b>1</b> 3.8%        | \$ | 5,741             | \$ | 17,371               | \$ | 11,630                | 2.2%.    |
| Milpitas           | \$ 1,351,300        | 4.5%                   | \$ 1,351,300        | <b>3</b> 1.3%        | \$ | 3,909             | \$ | 9,168                | \$ | 5,259                 | 2.8%.    |
| Morgan Hill        | \$ 1,312,100        | <b>3</b> 1.6%          | \$ 1,312,100        | <b>5.6%</b>          | \$ | 4,394             | \$ | 8,902                | \$ | 4,508                 | 3.2%.    |
| Mountain View      | \$ 1,846,300        | <b>3</b> 0.3%          | \$ 1,846,300        | <b>3</b> 1.1%        | \$ | 4,793             | \$ | 12,527               | \$ | 7,733                 | 2.5%.    |
| San Jose           | \$ 1,334,800        | 4.2%                   | \$ 1,334,800        | <b>3</b> 1.5%        | \$ | 3,874             | \$ | 9,056                | \$ | 5,183                 | 2.8%.    |
| East San Jose      | \$ 1,004,500        | 3.8%                   | \$ 1,004,500        | <b>1</b> 2.1%        | \$ | 4,371             | \$ | 6,815                | \$ | 2,445                 | 4.2%.    |
| West San Jose      | \$ 1,879,400        | 3.1%                   | \$ 1,879,400        | <b>3.4%</b>          | \$ | 4,438             | \$ | 12,751               | \$ | 8,314                 | 2.3%.    |
| Downtown           | \$ 1,002,800        | <b>3</b> 1.5%          | \$ 1,002,800        | <b>7</b> 1.6%        | \$ | 4,102             | \$ | 6,804                | \$ | 2,702                 | 3.9%.    |
| North Valley       | \$ 1,149,400        | 3.1%                   | \$ 1,149,400        | <b>3</b> 1.9%        | \$ | 4,230             | \$ | 7,798                | \$ | 3,569                 | 3.5%.    |
| Evergreen          | \$ 1,482,700        | 4.0%                   | \$ 1,482,700        | <b>3</b> .2%         | \$ | 4,268             | \$ | 10,060               | \$ | 5,792                 | 2.8%.    |
| Willow Glen        | \$ 1,615,900        | <b>1</b> 3.5%          | \$ 1,615,900        | <b>7</b> 1.6%        | \$ | 4,284             | \$ | 10,963               | \$ | 6,679                 | 2.5%.    |
| Blossom Valley     | \$ 1,311,500        | <b>5.3%</b>            | \$ 1,311,500        | <b>7</b> 1.8%        | \$ | 4,244             | \$ | 8,898                | \$ | 4,654                 | 3.1%.    |
| Cambrian Park      | \$ 1,613,000        | <b>↑</b> 5.4%          | \$ 1,613,000        | <b>3</b> 1.8%        | \$ | 4,194             | \$ | 10,944               | \$ | 6,750                 | 2.5%.    |

# Market Performance and Trends: San Jose Metro, CA and Major Cities and Zips

| Study Area               | Median<br>Resale \$ | Resale %<br>Change YoY | Median<br>Resale \$ | Rent %<br>Change YoY | Median<br>Rent \$ | Cost of<br>Ownership | Ownership<br>Prem./Disc. | Cap Rate |
|--------------------------|---------------------|------------------------|---------------------|----------------------|-------------------|----------------------|--------------------------|----------|
| Fairgrounds              | \$ 947,100          | <b>1</b> 2.5%          | \$ 947,100          | <b>3</b> 1.8%        | \$ 4,229          | \$ 6,426             | \$ 2,197                 | 4.3%.    |
| Santa Teresa             | \$ 1,266,100        | <b>f</b> 5.3%          | \$ 1,266,100        | <b>2.0%</b>          | \$ 4,259          | \$ 8,590             | \$ 4,331                 | 3.2%.    |
| Almaden Valley           | \$ 2,007,900        | <b>4.8%</b>            | \$ 2,007,900        | <b>↓</b> -0.9%       | \$ 4,422          | \$ 13,623            | \$ 9,201                 | 2.1%.    |
| Edenvale - Seven Trees   | \$ 1,043,300        | 4.8%                   | \$ 1,043,300        | <b>1</b> 3.0%        | \$ 4,376          | \$ 7,078             | \$ 2,702                 | 4.0%.    |
| Berryessa                | \$ 1,458,400        | 4.9%                   | \$ 1,458,400        | <b>1</b> 2.3%        | \$ 4,280          | \$ 9,895             | \$ 5,615                 | 2.8%.    |
| Alum Rock-East Foothills | \$ 1,044,100        | <b>4</b> .2%           | \$ 1,044,100        | <b>1</b> 2.9%        | \$ 4,338          | \$ 7,084             | \$ 2,746                 | 4.0%.    |
| North San Jose           | \$ 1,052,400        | <b>1</b> 2.5%          | \$ 1,052,400        | <b>1</b> 2.6%        | \$ 4,050          | \$ 7,140             | \$ 3,090                 | 3.7%.    |
| Rose Garden              | \$ 1,482,700        | <b>7</b> 1.6%          | \$ 1,482,700        | <b>1</b> 2.7%        | \$ 4,141          | \$ 10,060            | \$ 5,918                 | 2.7%.    |
| San Juan Bautista        | \$ 915,200          | <b>-</b> 0.1%          | \$ 915,200          | <b>1</b> 3.7%        | \$ 3,159          | \$ 6,209             | \$ 3,051                 | 3.3%.    |
| San Martin               | \$ 1,509,000        | <b>1</b> 3.8%          | \$ 1,509,000        | <b>1</b> 3.7%        | \$ 4,204          | \$ 10,238            | \$ 6,034                 | 2.7%.    |
| Santa Clara              | \$ 1,527,800        | <b>1</b> 2.6%          | \$ 1,527,800        | <b>1</b> 2.2%        | \$ 4,054          | \$ 10,366            | \$ 6,312                 | 2.5%.    |
| Sunnyvale                | \$ 1,878,100        | <b>3</b> 1.8%          | \$ 1,878,100        | <b>-</b> 0.3%        | \$ 4,233          | \$ 12,742            | \$ 8,509                 | 2.2%.    |
| Ponderosa                | \$ 1,718,700        | <b>1</b> 2.7%          | \$ 1,718,700        | <b>1</b> 3.8%        | \$ 4,900          | \$ 11,661            | \$ 6,761                 | 2.7%.    |
| Lakewood                 | \$ 1,340,200        | <b>7</b> 1.5%          | \$ 1,340,200        | <b>3</b> .1%         | \$ 4,232          | \$ 9,093             | \$ 4,861                 | 3.0%.    |
| Washington               | \$ 1,940,000        | <b>1</b> 2.9%          | \$ 1,940,000        | <b>1</b> 2.2%        | \$ 4,595          | \$ 13,162            | \$ 8,567                 | 2.3%.    |
| Ortega                   | \$ 2,362,000        | <b>3.1</b> %           | \$ 2,362,000        | <b>3.1%</b>          | \$ 5,004          | \$ 16,025            | \$ 11,022                | 2.0%.    |
| De Anza                  | \$ 2,452,300        | <b>1</b> 2.0%          | \$ 2,452,300        | <b>4.3%</b>          | \$ 5,309          | \$ 16,638            | \$ 11,329                | 2.1%.    |
| Serra                    | \$ 2,763,300        | <b>1</b> 2.6%          | \$ 2,763,300        | <b>6.1%</b>          | \$ 5,625          | \$ 18,748            | \$ 13,124                | 2.0%.    |
| Raynor                   | \$ 2,261,700        | <b>1</b> 2.4%          | \$ 2,261,700        | 4.2%                 | \$ 4,882          | \$ 15,345            | \$ 10,463                | 2.1%.    |