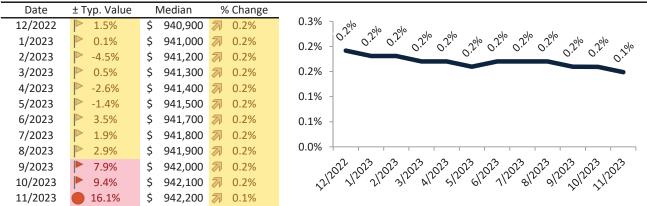

# Resale \$/SF Year-over-Year Percentage Change: San Jose Metro, CA since January 1989

Rental \$/SF Year-over-Year Percentage Change: San Jose Metro, CA since January 1989

info@TAIT.com 6 of 60