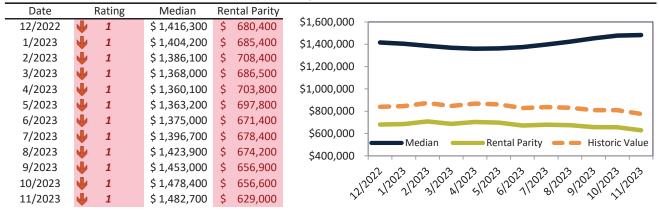

### Historic Median Home Price Relative to Rental Parity: San Jose Metro, CA since January 1988

### TAIT Housing Report® Market Timing System Rating: San Jose Metro, CA since January 1988

info@TAIT.com 7 of 60