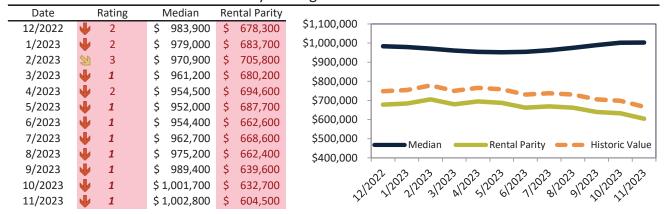

### Historic Median Home Price Relative to Rental Parity: San Jose Metro, CA since January 1988

### TAIT Housing Report® Market Timing System Rating: San Jose Metro, CA since January 1988

info@TAIT.com 7 of 60