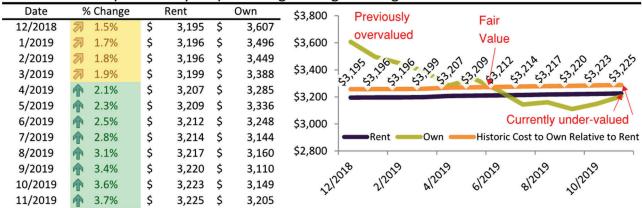

# San Jose Metro, CA Housing Market Value & Trends Update

Historically, properties in this market sell at a 27.8% premium. Today's premium is 149.1%. This market is 121.3% overvalued. Median home price is \$1,470,100. Prices rose 3.2% year-over-year.

Monthly cost of ownership is \$9,974, and rents average \$4,004, making owning \$5,969 per month more costly than renting. Rents rose 1.5% year-over-year. The current capitalization rate (rent/price) is 2.6%.

### Rental rate and year-over-year percentage change trailing twelve months

|         |               |      | / 1-    |       |                                                                                                                                                                                                                                                                                                                                                                                                                                                                                                                                                                                                                                                                                                                                                                                                                                                                                                                                                                                                                                                                                                                                                                                                                                                                                                                                                                                                                                                                                                                                                                                                                                                                                                                                                                                                                                                                                                                                                                                                                                                                                                                                |
|---------|---------------|------|---------|-------|--------------------------------------------------------------------------------------------------------------------------------------------------------------------------------------------------------------------------------------------------------------------------------------------------------------------------------------------------------------------------------------------------------------------------------------------------------------------------------------------------------------------------------------------------------------------------------------------------------------------------------------------------------------------------------------------------------------------------------------------------------------------------------------------------------------------------------------------------------------------------------------------------------------------------------------------------------------------------------------------------------------------------------------------------------------------------------------------------------------------------------------------------------------------------------------------------------------------------------------------------------------------------------------------------------------------------------------------------------------------------------------------------------------------------------------------------------------------------------------------------------------------------------------------------------------------------------------------------------------------------------------------------------------------------------------------------------------------------------------------------------------------------------------------------------------------------------------------------------------------------------------------------------------------------------------------------------------------------------------------------------------------------------------------------------------------------------------------------------------------------------|
| Date    | % Change      | Ren  | it      | Own   | \$11,800 ¬                                                                                                                                                                                                                                                                                                                                                                                                                                                                                                                                                                                                                                                                                                                                                                                                                                                                                                                                                                                                                                                                                                                                                                                                                                                                                                                                                                                                                                                                                                                                                                                                                                                                                                                                                                                                                                                                                                                                                                                                                                                                                                                     |
| 12/2022 | 2 7.7%        | \$ 3 | ,920 \$ | 8,458 | V11,000                                                                                                                                                                                                                                                                                                                                                                                                                                                                                                                                                                                                                                                                                                                                                                                                                                                                                                                                                                                                                                                                                                                                                                                                                                                                                                                                                                                                                                                                                                                                                                                                                                                                                                                                                                                                                                                                                                                                                                                                                                                                                                                        |
| 1/2023  | <b>2</b> 7.1% | \$ 3 | ,919 \$ | 8,339 | \$9,800 -                                                                                                                                                                                                                                                                                                                                                                                                                                                                                                                                                                                                                                                                                                                                                                                                                                                                                                                                                                                                                                                                                                                                                                                                                                                                                                                                                                                                                                                                                                                                                                                                                                                                                                                                                                                                                                                                                                                                                                                                                                                                                                                      |
| 2/2023  | <b>6.5%</b>   | \$ 3 | ,930 \$ | 7,990 |                                                                                                                                                                                                                                                                                                                                                                                                                                                                                                                                                                                                                                                                                                                                                                                                                                                                                                                                                                                                                                                                                                                                                                                                                                                                                                                                                                                                                                                                                                                                                                                                                                                                                                                                                                                                                                                                                                                                                                                                                                                                                                                                |
| 3/2023  | <b>5.9%</b>   | \$ 3 | ,948 \$ | 8,188 | \$7,800 -                                                                                                                                                                                                                                                                                                                                                                                                                                                                                                                                                                                                                                                                                                                                                                                                                                                                                                                                                                                                                                                                                                                                                                                                                                                                                                                                                                                                                                                                                                                                                                                                                                                                                                                                                                                                                                                                                                                                                                                                                                                                                                                      |
| 4/2023  | 5.3%          | \$ 3 | ,968 \$ | 7,972 | \$5,800 53,000 53,000 50,000 50,000 50,000 50,000 50,000 50,000                                                                                                                                                                                                                                                                                                                                                                                                                                                                                                                                                                                                                                                                                                                                                                                                                                                                                                                                                                                                                                                                                                                                                                                                                                                                                                                                                                                                                                                                                                                                                                                                                                                                                                                                                                                                                                                                                                                                                                                                                                                                |
| 5/2023  | 4.6%          | \$ 3 | ,994 \$ | 8,065 | \$3,000 \\ \\ \\ \\ \\ \\ \\ \\ \\ \\ \\ \\                                                                                                                                                                                                                                                                                                                                                                                                                                                                                                                                                                                                                                                                                                                                                                                                                                                                                                                                                                                                                                                                                                                                                                                                                                                                                                                                                                                                                                                                                                                                                                                                                                                                                                                                                                                                                                                                                                                                                                                                                                                                                    |
| 6/2023  | <b>1</b> 3.7% | \$ 4 | ,015 \$ | 8,426 | \$3,800 -                                                                                                                                                                                                                                                                                                                                                                                                                                                                                                                                                                                                                                                                                                                                                                                                                                                                                                                                                                                                                                                                                                                                                                                                                                                                                                                                                                                                                                                                                                                                                                                                                                                                                                                                                                                                                                                                                                                                                                                                                                                                                                                      |
| 7/2023  | <b>3.0%</b>   | \$ 4 | ,032 \$ | 8,473 | Rent Own Historic Cost to Own Relative to Rent                                                                                                                                                                                                                                                                                                                                                                                                                                                                                                                                                                                                                                                                                                                                                                                                                                                                                                                                                                                                                                                                                                                                                                                                                                                                                                                                                                                                                                                                                                                                                                                                                                                                                                                                                                                                                                                                                                                                                                                                                                                                                 |
| 8/2023  | <b>1</b> 2.2% | \$ 4 | ,035 \$ | 8,714 | \$1,800                                                                                                                                                                                                                                                                                                                                                                                                                                                                                                                                                                                                                                                                                                                                                                                                                                                                                                                                                                                                                                                                                                                                                                                                                                                                                                                                                                                                                                                                                                                                                                                                                                                                                                                                                                                                                                                                                                                                                                                                                                                                                                                        |
| 9/2023  | <b>1.7%</b>   | \$ 4 | ,026 \$ | 9,220 | \( \frac{1}{2} \) \( \frac{1} \) \( \frac{1}{2} \) \( \frac{1}{2} \) \( \frac{1}{2} \) \( \frac{1} \) \( \frac{1} \) \( \frac{1} \) \( \frac{1}{2} \) \( \fr |
| 10/2023 | <b>1.4%</b>   | \$ 4 | ,000 \$ | 9,495 | 21202 11203 11203 11203 11203 11203 11203 11203 11203 11203                                                                                                                                                                                                                                                                                                                                                                                                                                                                                                                                                                                                                                                                                                                                                                                                                                                                                                                                                                                                                                                                                                                                                                                                                                                                                                                                                                                                                                                                                                                                                                                                                                                                                                                                                                                                                                                                                                                                                                                                                                                                    |
| 11/2023 | <b>7</b> 1.5% | \$ 4 | ,004 \$ | 9,974 | y y                                                                                                                                                                                                                                                                                                                                                                                                                                                                                                                                                                                                                                                                                                                                                                                                                                                                                                                                                                                                                                                                                                                                                                                                                                                                                                                                                                                                                                                                                                                                                                                                                                                                                                                                                                                                                                                                                                                                                                                                                                                                                                                            |