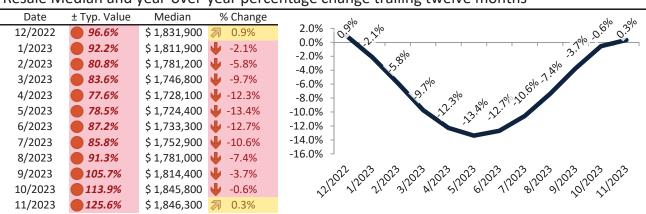

# San Benito County Housing Market Value & Trends Update

Historically, properties in this market sell at a 27.4% premium. Today's premium is 53.3%. This market is 25.9% overvalued. Median home price is \$763,700. Prices fell 3.3% year-over-year.

Monthly cost of ownership is \$5,181, and rents average \$3,261, making owning \$1,919 per month more costly than renting. Rents rose 14.9% year-over-year. The current capitalization rate (rent/price) is 4.1%.

### Market rating = 2

### Median Home Price and Rental Parity trailing twelve months

### Resale Median and year-over-year percentage change trailing twelve months