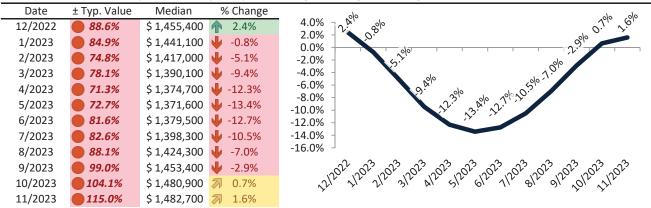

# San Jose Metro, CA Housing Market Value & Trends Update

Historically, properties in this market sell at a 27.8% premium. Today's premium is 149.1%. This market is 121.3% overvalued. Median home price is \$1,470,100. Prices rose 3.2% year-over-year.

### Resale Median and year-over-year percentage change trailing twelve months