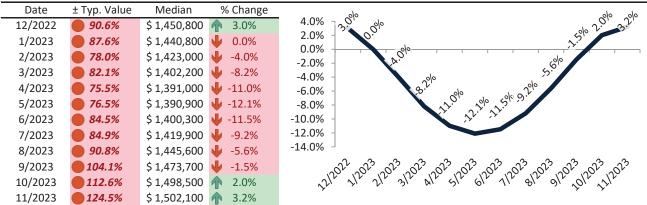

### Historic Median Home Price Relative to Rental Parity: San Jose Metro, CA since January 1988

### TAIT Housing Report® Market Timing System Rating: San Jose Metro, CA since January 1988

info@TAIT.com 7 of 60