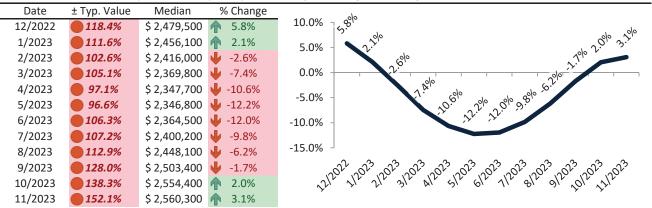

# San Jose Metro, CA Housing Market Value & Trends Update

Historically, properties in this market sell at a 27.8% premium. Today's premium is 149.1%. This market is 121.3% overvalued. Median home price is \$1,470,100. Prices rose 3.2% year-over-year.

Monthly cost of ownership is \$9,974, and rents average \$4,004, making owning \$5,969 per month more costly than renting. Rents rose 1.5% year-over-year. The current capitalization rate (rent/price) is 2.6%.

### Market rating = 1