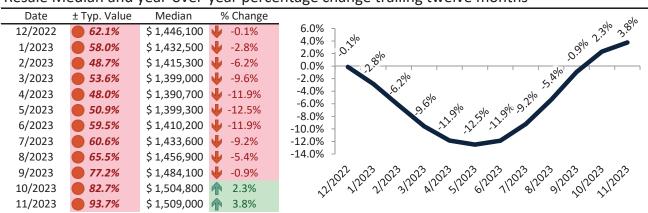

# San Jose Metro, CA Housing Market Value & Trends Update

Historically, properties in this market sell at a 27.8% premium. Today's premium is 149.1%. This market is 121.3% overvalued. Median home price is \$1,470,100. Prices rose 3.2% year-over-year.

### Resale Median and year-over-year percentage change trailing twelve months