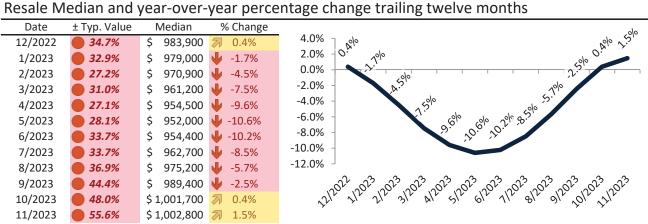

# San Jose Metro, CA Housing Market Value & Trends Update

Historically, properties in this market sell at a 27.8% premium. Today's premium is 149.1%. This market is 121.3% overvalued. Median home price is \$1,470,100. Prices rose 3.2% year-over-year.

### Resale Median and year-over-year percentage change trailing twelve months