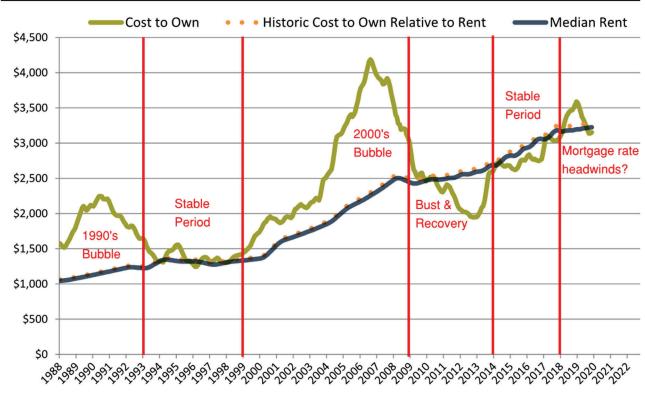

## San Jose Metro, CA median home price since January 1988

San Jose Metro, CA median rent and monthly cost of ownership since January 1988

info@TAIT.com 5 of 60