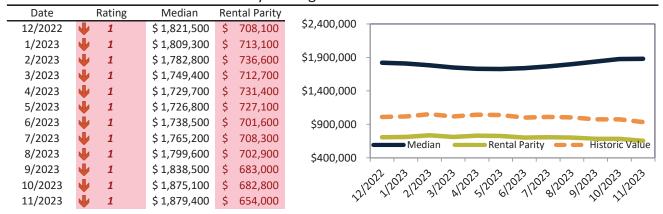

### Historic Median Home Price Relative to Rental Parity: San Jose Metro, CA since January 1988

### TAIT Housing Report® Market Timing System Rating: San Jose Metro, CA since January 1988

info@TAIT.com 7 of 60