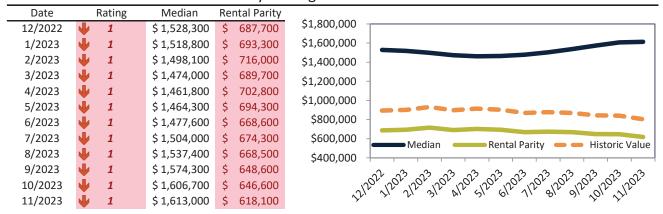

|

info@TAIT.com 35 of 60



# Cambrian Park Housing Market Value & Trends Update

Historically, properties in this market sell at a 30.1% premium. Today's premium is 161.0%. This market is 130.9% overvalued. Median home price is \$1,613,000. Prices rose 5.4% year-over-year.

Monthly cost of ownership is \$10,943, and rents average \$4,193, making owning \$6,750 per month more costly than renting. Rents rose 1.8% year-over-year. The current capitalization rate (rent/price) is 2.5%.

### Market rating = 1

### Median Home Price and Rental Parity trailing twelve months



### Resale Median and year-over-year percentage change trailing twelve months



### Rental rate and year-over-year percentage change trailing twelve months

| Date    | % Change      | Rent        | Own          | \$11,800 ¬