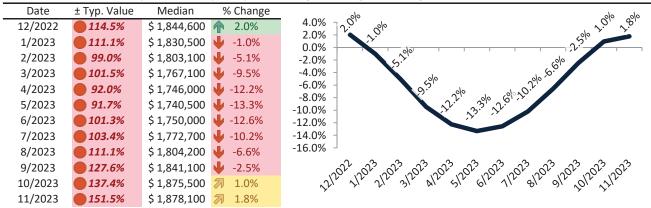

# San Jose Metro, CA Housing Market Value & Trends Update

Historically, properties in this market sell at a 27.8% premium. Today's premium is 149.1%. This market is 121.3% overvalued. Median home price is \$1,470,100. Prices rose 3.2% year-over-year.

# Market Performance and Trends: San Jose Metro, CA and Major Cities and Zips

| Study Area         | Median<br>Resale \$ | Resale %<br>Change YoY | Median<br>Resale \$ | Rent %<br>Change YoY |    | Median<br>Rent \$ |    | Cost of<br>Ownership |    | vnership<br>em./Disc. | Cap Rate |
|--------------------|---------------------|------------------------|---------------------|----------------------|----|-------------------|----|----------------------|----|-----------------------|----------|
| San Jose Metro, CA | \$ 1,470,100        | <b>3.2%</b>            | \$ 1,470,100        | <b>3</b> 1.5%        | \$ | 4,004             | \$ | 9,974                | \$ | 5,970                 | 2.6%.    |
| San Benito County  | \$ 763,700          | <b>-3.3%</b>           | \$ 763,700          | <b>14.9%</b>         | \$ | 3,262             | \$ | 5,181                | \$ | 1,920                 | 4.1%.    |
| Santa Clara County | \$ 1,502,100        | <b>1</b> 3.2%          | \$ 1,502,100        | <b>1.5%</b>          | \$ | 4,035             | \$ | 10,191               | \$ | 6,156                 | 2.6%.    |
| Alum Rock          | \$ 588,400          | <b>-</b> -2.9%         | \$ 588,400          | <b>3</b> .7%         | \$ | 3,818             | \$ | 3,992                | \$ | 174                   | 6.2%.    |
| Burbank            | \$ 1,130,200        | <b>1</b> 2.3%          | \$ 1,130,200        | <b>1</b> 2.9%        | \$ | 4,156             | \$ | 7,668                | \$ | 3,512                 | 3.5%.    |
| Cambrian Park      | \$ 787,100          | <b>-</b> 10.6%         | \$ 787,100          | <b>1</b> 3.7%        | \$ | 4,415             | \$ | 5,340                | \$ | 925                   | 5.4%.    |
| Campbell           | \$ 1,658,600        | <b>5.0%</b>            | \$ 1,658,600        | <b>3</b> .2%         | \$ | 4,222             | \$ | 11,253               | \$ | 7,031                 | 2.4%.    |
| Cupertino          | \$ 2,705,800        | <b>1</b> 2.3%          | \$ 2,705,800        | <b>3</b> 1.3%        | \$ | 5,476             | \$ | 18,358               | \$ | 12,882                | 1.9%.    |
| East Foothills     | \$ 843,600          | <b>-1.9%</b>           | \$ 843,600          | <b>1</b> 3.7%        | \$ | 4,112             | \$ | 5,724                | \$ | 1,612                 | 4.7%.    |
| Gilroy             | \$ 1,053,300        | <b>3.2%</b>            | \$ 1,053,300        | <b>↓</b> -12.6%      | \$ | 3,011             | \$ | 7,146                | \$ | 4,135                 | 2.7%.    |
| Hollister          | \$ 756,000          | <b>-3.5</b> %          | \$ 756,000          | ≥ 16.2%              | \$ | 3,311             | \$ | 5,129                | \$ | 1,818                 | 4.2%.    |
| Los Gatos          | \$ 2,560,300        | 3.1%                   | \$ 2,560,300        | <b>1</b> 3.8%        | \$ | 5,741             | \$ | 17,371               | \$ | 11,630                | 2.2%.    |
| Milpitas           | \$ 1,351,300        | 4.5%                   | \$ 1,351,300        | <b>3</b> 1.3%        | \$ | 3,909             | \$ | 9,168                | \$ | 5,259                 | 2.8%.    |
| Morgan Hill        | \$ 1,312,100        | <b>3</b> 1.6%          | \$ 1,312,100        | <b>5.6%</b>          | \$ | 4,394             | \$ | 8,902                | \$ | 4,508                 | 3.2%.    |
| Mountain View      | \$ 1,846,300        | <b>3</b> 0.3%          | \$ 1,846,300        | <b>3</b> 1.1%        | \$ | 4,793             | \$ | 12,527               | \$ | 7,733                 | 2.5%.    |
| San Jose           | \$ 1,334,800        | 4.2%                   | \$ 1,334,800        | <b>3</b> 1.5%        | \$ | 3,874             | \$ | 9,056                | \$ | 5,183                 | 2.8%.    |
| East San Jose      | \$ 1,004,500        | 3.8%                   | \$ 1,004,500        | <b>1</b> 2.1%        | \$ | 4,371             | \$ | 6,815                | \$ | 2,445                 | 4.2%.    |
| West San Jose      | \$ 1,879,400        | 3.1%                   | \$ 1,879,400        | <b>3.4%</b>          | \$ | 4,438             | \$ | 12,751               | \$ | 8,314                 | 2.3%.    |
| Downtown           | \$ 1,002,800        | <b>3</b> 1.5%          | \$ 1,002,800        | <b>7</b> 1.6%        | \$ | 4,102             | \$ | 6,804                | \$ | 2,702                 | 3.9%.    |
| North Valley       | \$ 1,149,400        | 3.1%                   | \$ 1,149,400        | <b>3</b> 1.9%        | \$ | 4,230             | \$ | 7,798                | \$ | 3,569                 | 3.5%.    |
| Evergreen          | \$ 1,482,700        | 4.0%                   | \$ 1,482,700        | <b>3</b> .2%         | \$ | 4,268             | \$ | 10,060               | \$ | 5,792                 | 2.8%.    |
| Willow Glen        | \$ 1,615,900        | <b>1</b> 3.5%          | \$ 1,615,900        | <b>7</b> 1.6%        | \$ | 4,284             | \$ | 10,963               | \$ | 6,679                 | 2.5%.    |
| Blossom Valley     | \$ 1,311,500        | <b>5.3%</b>            | \$ 1,311,500        | <b>7</b> 1.8%        | \$ | 4,244             | \$ | 8,898                | \$ | 4,654                 | 3.1%.    |
| Cambrian Park      | \$ 1,613,000        | <b>↑</b> 5.4%          | \$ 1,613,000        | <b>3</b> 1.8%        | \$ | 4,194             | \$ | 10,944               | \$ | 6,750                 | 2.5%.    |

# Market Performance and Trends: San Jose Metro, CA and Major Cities and Zips

| Study Area               | Median<br>Resale \$ | Resale %<br>Change YoY | Median<br>Resale \$ | Rent %<br>Change YoY | Median<br>Rent \$ | Cost of<br>Ownership | Ownership<br>Prem./Disc. | Cap Rate |
|--------------------------|---------------------|------------------------|---------------------|----------------------|-------------------|----------------------|--------------------------|----------|
| Fairgrounds              | \$ 947,100          | <b>1</b> 2.5%          | \$ 947,100          | <b>3</b> 1.8%        | \$ 4,229          | \$ 6,426             | \$ 2,197                 | 4.3%.    |
| Santa Teresa             | \$ 1,266,100        | <b>f</b> 5.3%          | \$ 1,266,100        | <b>2.0%</b>          | \$ 4,259          | \$ 8,590             | \$ 4,331                 | 3.2%.    |
| Almaden Valley           | \$ 2,007,900        | <b>4.8%</b>            | \$ 2,007,900        | <b>↓</b> -0.9%       | \$ 4,422          | \$ 13,623            | \$ 9,201                 | 2.1%.    |
| Edenvale - Seven Trees   | \$ 1,043,300        | 4.8%                   | \$ 1,043,300        | <b>1</b> 3.0%        | \$ 4,376          | \$ 7,078             | \$ 2,702                 | 4.0%.    |
| Berryessa                | \$ 1,458,400        | 4.9%                   | \$ 1,458,400        | <b>1</b> 2.3%        | \$ 4,280          | \$ 9,895             | \$ 5,615                 | 2.8%.    |
| Alum Rock-East Foothills | \$ 1,044,100        | <b>4</b> .2%           | \$ 1,044,100        | <b>1</b> 2.9%        | \$ 4,338          | \$ 7,084             | \$ 2,746                 | 4.0%.    |
| North San Jose           | \$ 1,052,400        | <b>1</b> 2.5%          | \$ 1,052,400        | <b>1</b> 2.6%        | \$ 4,050          | \$ 7,140             | \$ 3,090                 | 3.7%.    |
| Rose Garden              | \$ 1,482,700        | <b>7</b> 1.6%          | \$ 1,482,700        | <b>1</b> 2.7%        | \$ 4,141          | \$ 10,060            | \$ 5,918                 | 2.7%.    |
| San Juan Bautista        | \$ 915,200          | <b>-</b> 0.1%          | \$ 915,200          | <b>1</b> 3.7%        | \$ 3,159          | \$ 6,209             | \$ 3,051                 | 3.3%.    |
| San Martin               | \$ 1,509,000        | <b>1</b> 3.8%          | \$ 1,509,000        | <b>1</b> 3.7%        | \$ 4,204          | \$ 10,238            | \$ 6,034                 | 2.7%.    |
| Santa Clara              | \$ 1,527,800        | <b>1</b> 2.6%          | \$ 1,527,800        | <b>1</b> 2.2%        | \$ 4,054          | \$ 10,366            | \$ 6,312                 | 2.5%.    |
| Sunnyvale                | \$ 1,878,100        | <b>3</b> 1.8%          | \$ 1,878,100        | <b>-</b> 0.3%        | \$ 4,233          | \$ 12,742            | \$ 8,509                 | 2.2%.    |
| Ponderosa                | \$ 1,718,700        | <b>1</b> 2.7%          | \$ 1,718,700        | <b>1</b> 3.8%        | \$ 4,900          | \$ 11,661            | \$ 6,761                 | 2.7%.    |
| Lakewood                 | \$ 1,340,200        | <b>7</b> 1.5%          | \$ 1,340,200        | <b>3</b> .1%         | \$ 4,232          | \$ 9,093             | \$ 4,861                 | 3.0%.    |
| Washington               | \$ 1,940,000        | <b>1</b> 2.9%          | \$ 1,940,000        | <b>1</b> 2.2%        | \$ 4,595          | \$ 13,162            | \$ 8,567                 | 2.3%.    |
| Ortega                   | \$ 2,362,000        | <b>3.1</b> %           | \$ 2,362,000        | <b>3.1%</b>          | \$ 5,004          | \$ 16,025            | \$ 11,022                | 2.0%.    |
| De Anza                  | \$ 2,452,300        | <b>1</b> 2.0%          | \$ 2,452,300        | <b>4.3%</b>          | \$ 5,309          | \$ 16,638            | \$ 11,329                | 2.1%.    |
| Serra                    | \$ 2,763,300        | <b>1</b> 2.6%          | \$ 2,763,300        | <b>6.1%</b>          | \$ 5,625          | \$ 18,748            | \$ 13,124                | 2.0%.    |
| Raynor                   | \$ 2,261,700        | <b>1</b> 2.4%          | \$ 2,261,700        | 4.2%                 | \$ 4,882          | \$ 15,345            | \$ 10,463                | 2.1%.    |