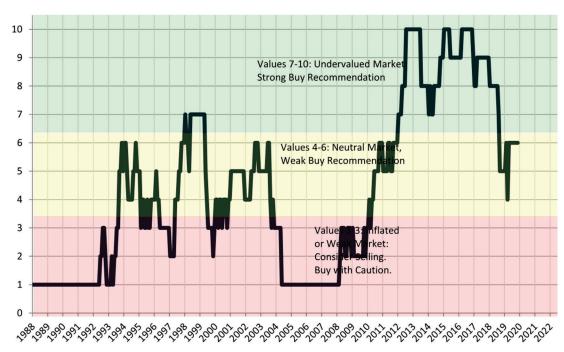

### TAIT Housing Report® Market Timing System Rating: San Jose Metro, CA since January 1988

info@TAIT.com 7 of 60