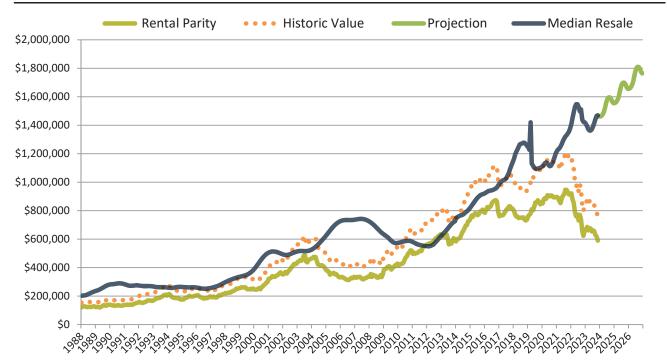

## San Jose Metro, CA median home price since January 1988

San Jose Metro, CA median rent and monthly cost of ownership since January 1988

info@TAIT.com 5 of 60