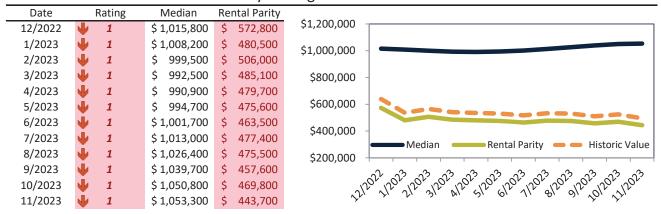

### Historic Median Home Price Relative to Rental Parity: San Jose Metro, CA since January 1988

### TAIT Housing Report® Market Timing System Rating: San Jose Metro, CA since January 1988

info@TAIT.com 7 of 60

info@TAIT.com 10 of 60

# Market Timing Rating and Valuations: San Jose Metro, CA and Major Cities and Zips

| Study Area         | Í  | Rating | Median       | Rei | ntal Parity | % Over/Under<br>Rental Parity | Historic<br>Premium | % Over/Under<br>Historic Prem. |
|--------------------|----|--------|--------------|-----|-------------|-------------------------------|---------------------|--------------------------------|
| San Jose Metro, CA | •  | 1      | \$ 1,470,100 | \$  | 590,200     | <b>1</b> 49.1%                | 27.8%               | <b>121.3%</b>                  |
| San Benito County  | Ψ  | 2      | \$ 763,700   | \$  | 480,700     | 53.3%                         | 27.4%               | 25.9%                          |
| Santa Clara County | •  | 1      | \$ 1,502,100 | \$  | 594,700     | <b>152.6</b> %                | 28.1%               | 124.5%                         |
| Alum Rock          | 刁  | 6      | \$ 588,400   | \$  | 562,700     | ▶ 4.5%                        | 4.8%                | <b> </b> ▶ -0.3%               |
| Burbank            | •  | 1      | \$ 1,130,200 | \$  | 612,500     | 84.5%                         | -2.8%               | <b>87.3</b> %                  |
| Cambrian Park      | A  | 7      | \$ 787,100   | \$  | 650,700     | 21.0%                         | 36.6%               | 15.6%                          |
| Campbell           | •  | 1      | \$ 1,658,600 | \$  | 622,200     | <b>1</b> 66.6%                | 35.6%               | <b>131.0%</b>                  |
| Cupertino          | •  | 1      | \$ 2,705,800 | \$  | 807,100     | 235.3%                        | 60.3%               | <b>175.0%</b>                  |
| East Foothills     | 21 | 4      | \$ 843,600   | \$  | 606,000     | 39.2%                         | 23.9%               | <b>1</b> 5.3%                  |
| Gilroy             | •  | 1      | \$ 1,053,300 | \$  | 443,700     | <b>137.4</b> %                | 11.6%               | <b>125.8%</b>                  |
| Hollister          | •  | 1      | \$ 756,000   | \$  | 488,000     | <b>54.9%</b>                  | 26.0%               | 28.9%                          |
| Los Gatos          | •  | 1      | \$ 2,560,300 | \$  | 846,100     | 202.6%                        | 50.5%               | <b>152.1%</b>                  |
| Milpitas           | •  | 1      | \$ 1,351,300 | \$  | 576,100     | <b>134.5%</b>                 | 18.7%               | <b>115.8%</b>                  |
| Morgan Hill        | •  | 1      | \$ 1,312,100 | \$  | 647,600     | 102.6%                        | 27.7%               | <b>74.9</b> %                  |
| Mountain View      | •  | 1      | \$ 1,846,300 | \$  | 706,500     | <b>1</b> 61.3%                | 35.7%               | <b>125.6%</b>                  |
| San Jose           | •  | 1      | \$ 1,334,800 | \$  | 570,900     | <b>133.8%</b>                 | 19.6%               | <b>114.2%</b>                  |
| East San Jose      | •  | 1      | \$ 1,004,500 | \$  | 644,100     | <b>55.9%</b>                  | 1.7%                | <b>54.2</b> %                  |
| West San Jose      | •  | 1      | \$ 1,879,400 | \$  | 654,000     | <b>187.3</b> %                | 42.8%               | <b>144.5%</b>                  |
| Downtown           | •  | 1      | \$ 1,002,800 | \$  | 604,500     | 65.9%                         | 10.3%               | <b>55.6%</b>                   |
| North Valley       | •  | 1      | \$ 1,149,400 | \$  | 623,300     | 84.4%                         | 12.4%               | <b>72.0%</b>                   |
| Evergreen          | Ψ  | 1      | \$ 1,482,700 | \$  | 629,000     | 135.7%                        | 23.3%               | <b>112.4%</b>                  |
| Willow Glen        | •  | 1      | \$ 1,615,900 | \$  | 631,400     | <b>155.9%</b>                 | 36.0%               | <b>119.9%</b>                  |
| Blossom Valley     | •  | 1      | \$ 1,311,500 | \$  | 625,500     | 109.7%                        | 16.7%               | 93.0%                          |
| Cambrian Park      | •  | 1      | \$ 1,613,000 | \$  | 618,100     | <b>1</b> 61.0%                | 30.1%               | <b>130.9</b> %                 |