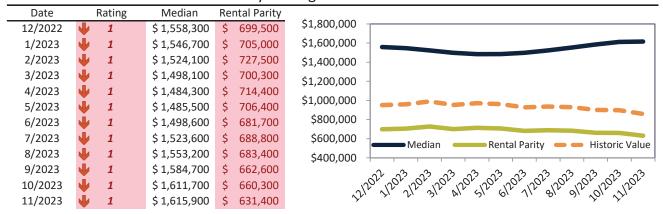

### Historic Median Home Price Relative to Rental Parity: San Jose Metro, CA since January 1988

### TAIT Housing Report® Market Timing System Rating: San Jose Metro, CA since January 1988

info@TAIT.com 7 of 60