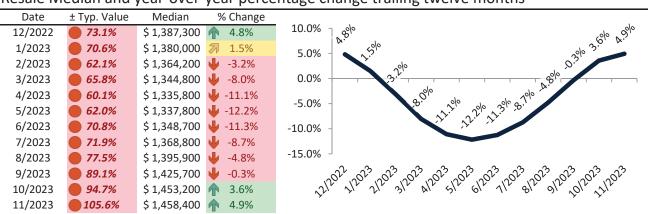

# San Benito County Housing Market Value & Trends Update

Historically, properties in this market sell at a 27.4% premium. Today's premium is 53.3%. This market is 25.9% overvalued. Median home price is \$763,700. Prices fell 3.3% year-over-year.

Monthly cost of ownership is \$5,181, and rents average \$3,261, making owning \$1,919 per month more costly than renting. Rents rose 14.9% year-over-year. The current capitalization rate (rent/price) is 4.1%.

### Resale Median and year-over-year percentage change trailing twelve months