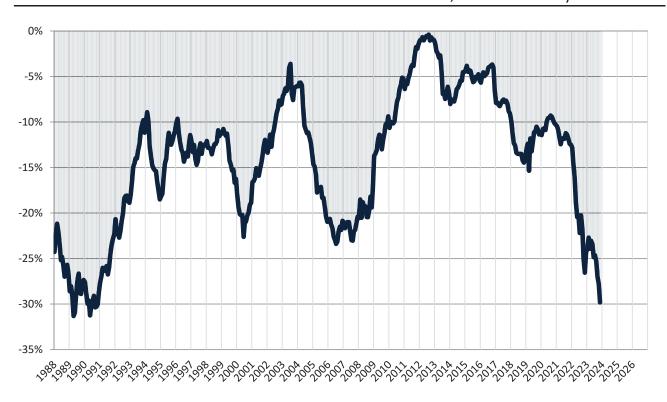

### Historic Median Home Price Relative to Rental Parity: San Jose Metro, CA since January 1988

### TAIT Housing Report® Market Timing System Rating: San Jose Metro, CA since January 1988

info@TAIT.com 7 of 60