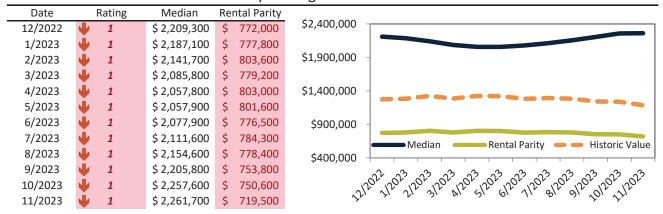

# Market Timing Rating and Valuations: San Jose Metro, CA and Major Cities and Zips

| Study Area         | Í  | Rating | Median       | Rei | ntal Parity | % Over/Under<br>Rental Parity | Historic<br>Premium | % Over/Under<br>Historic Prem. |
|--------------------|----|--------|--------------|-----|-------------|-------------------------------|---------------------|--------------------------------|
| San Jose Metro, CA | •  | 1      | \$ 1,470,100 | \$  | 590,200     | <b>1</b> 49.1%                | 27.8%               | <b>121.3%</b>                  |
| San Benito County  | Ψ  | 2      | \$ 763,700   | \$  | 480,700     | 53.3%                         | 27.4%               | 25.9%                          |
| Santa Clara County | •  | 1      | \$ 1,502,100 | \$  | 594,700     | <b>152.6</b> %                | 28.1%               | 124.5%                         |
| Alum Rock          | 刁  | 6      | \$ 588,400   | \$  | 562,700     | ▶ 4.5%                        | 4.8%                | <b> </b> ▶ -0.3%               |
| Burbank            | •  | 1      | \$ 1,130,200 | \$  | 612,500     | 84.5%                         | -2.8%               | <b>87.3</b> %                  |
| Cambrian Park      | A  | 7      | \$ 787,100   | \$  | 650,700     | 21.0%                         | 36.6%               | 15.6%                          |
| Campbell           | •  | 1      | \$ 1,658,600 | \$  | 622,200     | <b>1</b> 66.6%                | 35.6%               | <b>131.0%</b>                  |
| Cupertino          | •  | 1      | \$ 2,705,800 | \$  | 807,100     | 235.3%                        | 60.3%               | <b>175.0%</b>                  |
| East Foothills     | 21 | 4      | \$ 843,600   | \$  | 606,000     | 39.2%                         | 23.9%               | <b>1</b> 5.3%                  |
| Gilroy             | •  | 1      | \$ 1,053,300 | \$  | 443,700     | <b>137.4</b> %                | 11.6%               | <b>125.8%</b>                  |
| Hollister          | •  | 1      | \$ 756,000   | \$  | 488,000     | <b>54.9%</b>                  | 26.0%               | 28.9%                          |
| Los Gatos          | •  | 1      | \$ 2,560,300 | \$  | 846,100     | 202.6%                        | 50.5%               | <b>152.1%</b>                  |
| Milpitas           | •  | 1      | \$ 1,351,300 | \$  | 576,100     | <b>134.5%</b>                 | 18.7%               | <b>115.8%</b>                  |
| Morgan Hill        | •  | 1      | \$ 1,312,100 | \$  | 647,600     | 102.6%                        | 27.7%               | <b>74.9</b> %                  |
| Mountain View      | •  | 1      | \$ 1,846,300 | \$  | 706,500     | <b>1</b> 61.3%                | 35.7%               | <b>125.6%</b>                  |
| San Jose           | •  | 1      | \$ 1,334,800 | \$  | 570,900     | <b>133.8%</b>                 | 19.6%               | <b>114.2%</b>                  |
| East San Jose      | •  | 1      | \$ 1,004,500 | \$  | 644,100     | <b>55.9%</b>                  | 1.7%                | <b>54.2</b> %                  |
| West San Jose      | •  | 1      | \$ 1,879,400 | \$  | 654,000     | <b>187.3</b> %                | 42.8%               | <b>144.5%</b>                  |
| Downtown           | •  | 1      | \$ 1,002,800 | \$  | 604,500     | 65.9%                         | 10.3%               | <b>55.6%</b>                   |
| North Valley       | •  | 1      | \$ 1,149,400 | \$  | 623,300     | 84.4%                         | 12.4%               | <b>72.0%</b>                   |
| Evergreen          | Ψ  | 1      | \$ 1,482,700 | \$  | 629,000     | 135.7%                        | 23.3%               | <b>112.4%</b>                  |
| Willow Glen        | •  | 1      | \$ 1,615,900 | \$  | 631,400     | <b>155.9%</b>                 | 36.0%               | <b>119.9%</b>                  |
| Blossom Valley     | •  | 1      | \$ 1,311,500 | \$  | 625,500     | 109.7%                        | 16.7%               | 93.0%                          |
| Cambrian Park      | •  | 1      | \$ 1,613,000 | \$  | 618,100     | <b>1</b> 61.0%                | 30.1%               | <b>130.9</b> %                 |

# Market Timing Rating and Valuations: San Jose Metro, CA and Major Cities and Zips

| Study Area               |   | Rating |      | Median    | Rei | ntal Parity | % Over/Under<br>Rental Parity | Historic<br>Premium | % Over/Under<br>Historic Prem. |
|--------------------------|---|--------|------|-----------|-----|-------------|-------------------------------|---------------------|--------------------------------|
| Fairgrounds              | • | 1      | \$   | 947,100   | \$  | 623,300     | <b>52.0</b> %                 | -0.1%               | <b>52.1%</b>                   |
| Santa Teresa             | • | 1      | \$ : | 1,266,100 | \$  | 627,600     | 101.8%                        | 17.5%               | <b>84.3%</b>                   |
| Almaden Valley           | • | 1      | \$ : | 2,007,900 | \$  | 651,700     | 208.1%                        | 49.4%               | <b>158.7%</b>                  |
| Edenvale - Seven Trees   | • | 1      | \$ : | 1,043,300 | \$  | 645,000     | 61.8%                         | 28.1%               | <b>58.8%</b>                   |
| Berryessa                | • | 1      | \$ : | 1,458,400 | \$  | 630,800     | <b>131.2</b> %                | 25.6%               | <b>1</b> 05.6%                 |
| Alum Rock-East Foothills | • | 1      | \$   | 1,044,100 | \$  | 639,300     | 63.3%                         | 0.8%                | 62.5%                          |
| North San Jose           | • | 1      | \$ : | 1,052,400 | \$  | 596,900     | <b>76.3</b> %                 | 15.7%               | 60.6%                          |
| Rose Garden              | • | 1      | \$   | 1,482,700 | \$  | 610,300     | <b>143.0</b> %                | 28.0%               | <b>115.0%</b>                  |
| San Juan Bautista        | • | 1      | \$   | 915,200   | \$  | 465,500     | 96.6%                         | 42.4%               | <b>54.2%</b>                   |
| San Martin               | • | 1      | \$   | 1,509,000 | \$  | 619,600     | <b>1</b> 43.5%                | 49.8%               | 93.7%                          |
| Santa Clara              | • | 1      | \$   | 1,527,800 | \$  | 597,400     | <b>155.7%</b>                 | 29.8%               | <b>125.9%</b>                  |
| Sunnyvale                | • | 1      | \$   | 1,878,100 | \$  | 623,900     | 201.0%                        | 49.5%               | <b>151.5%</b>                  |
| Ponderosa                | • | 1      | \$   | 1,718,700 | \$  | 722,200     | <b>138.0</b> %                | 49.2%               | 88.8%                          |
| Lakewood                 | • | 1      | \$   | 1,340,200 | \$  | 623,700     | <b>114.9%</b>                 | 25.8%               | <b>89.1%</b>                   |
| Washington               | • | 1      | \$ : | 1,940,000 | \$  | 677,200     | <b>1</b> 86.5%                | 56.2%               | <b>130.3%</b>                  |
| Ortega                   | • | 1      | \$ : | 2,362,000 | \$  | 737,500     | 220.3%                        | 64.5%               | <b>155.8%</b>                  |
| De Anza                  | • | 1      | \$ : | 2,452,300 | \$  | 782,400     | 213.5%                        | 63.3%               | <b>150.2</b> %                 |
| Serra                    | • | 1      | \$ : | 2,763,300 | \$  | 829,000     | 233.3%                        | 71.6%               | <b>1</b> 61.7%                 |
| Raynor                   | • | 1      | \$ : | 2,261,700 | \$  | 719,500     | 214.4%                        | 64.9%               | <b>1</b> 49.5%                 |