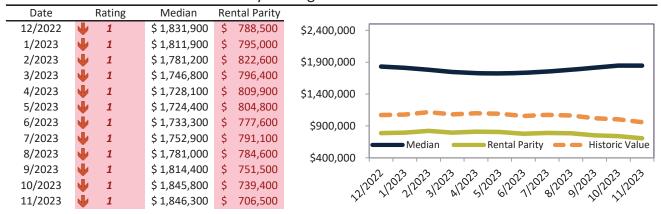

# San Jose Metro, CA Housing Market Value & Trends Update

Historically, properties in this market sell at a 27.8% premium. Today's premium is 149.1%. This market is 121.3% overvalued. Median home price is \$1,470,100. Prices rose 3.2% year-over-year.

### Historic Median Home Price Relative to Rental Parity: San Jose Metro, CA since January 1988

### TAIT Housing Report® Market Timing System Rating: San Jose Metro, CA since January 1988

info@TAIT.com 7 of 60