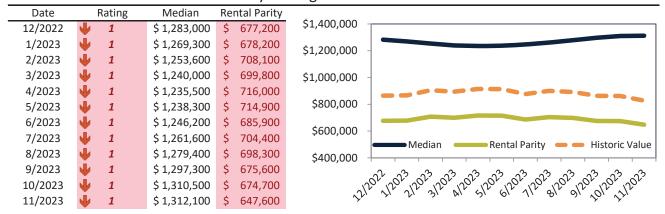

### Historic Median Home Price Relative to Rental Parity: San Jose Metro, CA since January 1988

### TAIT Housing Report® Market Timing System Rating: San Jose Metro, CA since January 1988

info@TAIT.com 7 of 60