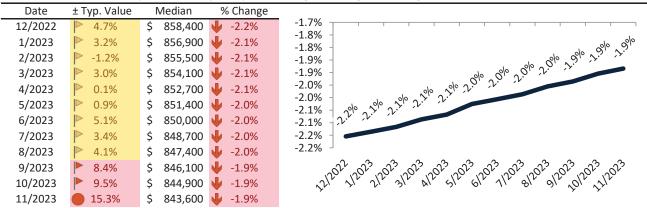

### Resale Median and year-over-year percentage change trailing twelve months

# Resale \$/SF Year-over-Year Percentage Change: San Jose Metro, CA since January 1989

Rental \$/SF Year-over-Year Percentage Change: San Jose Metro, CA since January 1989

info@TAIT.com 6 of 60