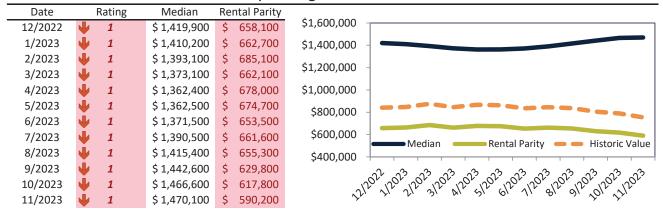

# San Jose Metro, CA Housing Market Value & Trends Update

Historically, properties in this market sell at a 27.8% premium. Today's premium is 149.1%. This market is 121.3% overvalued. Median home price is \$1,470,100. Prices rose 3.2% year-over-year.

Monthly cost of ownership is \$9,974, and rents average \$4,004, making owning \$5,969 per month more costly than renting. Rents rose 1.5% year-over-year. The current capitalization rate (rent/price) is 2.6%.

### Market rating = 1

### Median Home Price and Rental Parity trailing twelve months