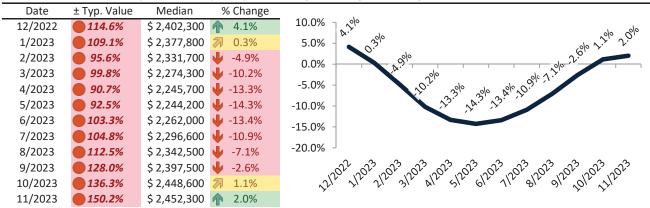

# San Benito County Housing Market Value & Trends Update

Historically, properties in this market sell at a 27.4% premium. Today's premium is 53.3%. This market is 25.9% overvalued. Median home price is \$763,700. Prices fell 3.3% year-over-year.

Monthly cost of ownership is \$5,181, and rents average \$3,261, making owning \$1,919 per month more costly than renting. Rents rose 14.9% year-over-year. The current capitalization rate (rent/price) is 4.1%.

### Market rating = 2

### Resale Median and year-over-year percentage change trailing twelve months