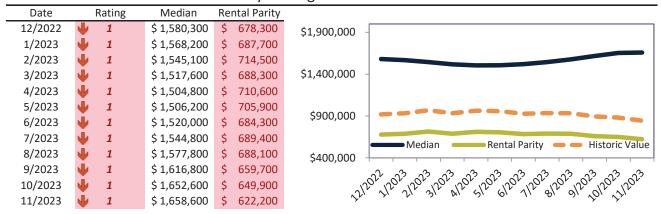

# San Jose Metro, CA Housing Market Value & Trends Update

Historically, properties in this market sell at a 27.8% premium. Today's premium is 149.1%. This market is 121.3% overvalued. Median home price is \$1,470,100. Prices rose 3.2% year-over-year.

Monthly cost of ownership is \$9,974, and rents average \$4,004, making owning \$5,969 per month more costly than renting. Rents rose 1.5% year-over-year. The current capitalization rate (rent/price) is 2.6%.

### Market rating = 1

### Median Home Price and Rental Parity trailing twelve months