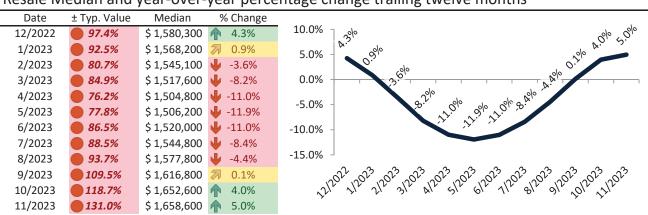

# San Jose Metro, CA Housing Market Value & Trends Update

Historically, properties in this market sell at a 27.8% premium. Today's premium is 149.1%. This market is 121.3% overvalued. Median home price is \$1,470,100. Prices rose 3.2% year-over-year.

### Resale Median and year-over-year percentage change trailing twelve months