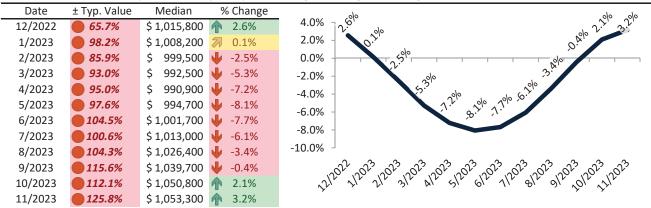

### Resale Median and year-over-year percentage change trailing twelve months

# Resale \$/SF Year-over-Year Percentage Change: San Jose Metro, CA since January 1989

Rental \$/SF Year-over-Year Percentage Change: San Jose Metro, CA since January 1989

info@TAIT.com 6 of 60

info@TAIT.com 10 of 60