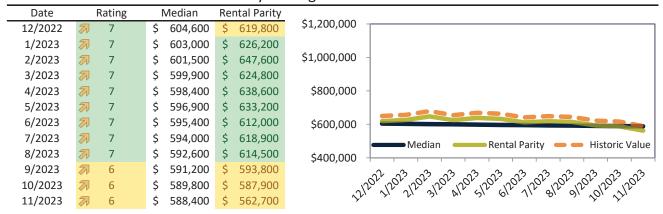

# San Benito County Housing Market Value & Trends Update

Historically, properties in this market sell at a 27.4% premium. Today's premium is 53.3%. This market is 25.9% overvalued. Median home price is \$763,700. Prices fell 3.3% year-over-year.

Monthly cost of ownership is \$5,181, and rents average \$3,261, making owning \$1,919 per month more costly than renting. Rents rose 14.9% year-over-year. The current capitalization rate (rent/price) is 4.1%.

### Market rating = 2

### Median Home Price and Rental Parity trailing twelve months