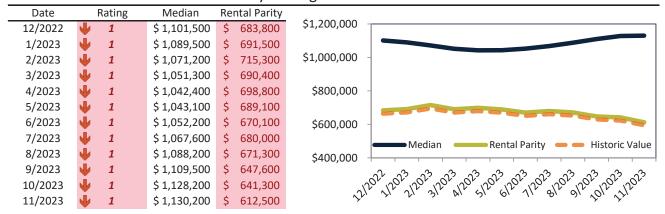

# San Jose Metro, CA Housing Market Value & Trends Update

Historically, properties in this market sell at a 27.8% premium. Today's premium is 149.1%. This market is 121.3% overvalued. Median home price is \$1,470,100. Prices rose 3.2% year-over-year.

Monthly cost of ownership is \$9,974, and rents average \$4,004, making owning \$5,969 per month more costly than renting. Rents rose 1.5% year-over-year. The current capitalization rate (rent/price) is 2.6%.

### Market rating = 1

### Median Home Price and Rental Parity trailing twelve months