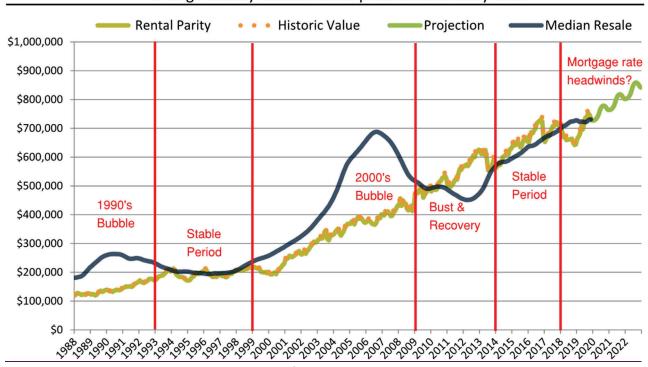

## San Jose Metro, CA median home price since January 1988

San Jose Metro, CA median rent and monthly cost of ownership since January 1988

info@TAIT.com 5 of 60