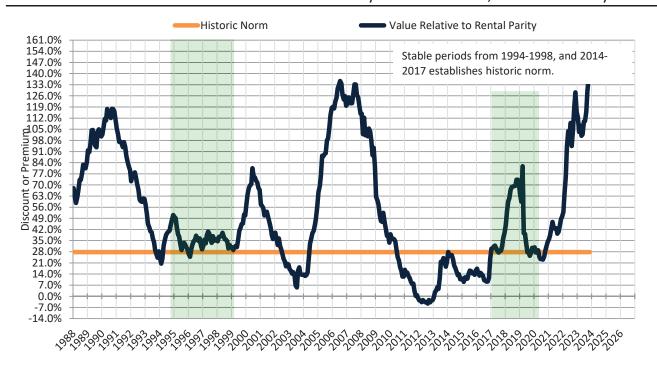

### Historic Median Home Price Relative to Rental Parity: San Jose Metro, CA since January 1988

# San Jose Metro, CA Housing Market Value & Trends Update

Historically, properties in this market sell at a 27.8% premium. Today's premium is 149.1%. This market is 121.3% overvalued. Median home price is \$1,470,100. Prices rose 3.2% year-over-year.