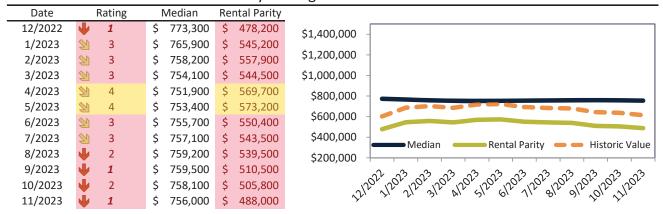

# San Jose Metro, CA Housing Market Value & Trends Update

Historically, properties in this market sell at a 27.8% premium. Today's premium is 149.1%. This market is 121.3% overvalued. Median home price is \$1,470,100. Prices rose 3.2% year-over-year.

Monthly cost of ownership is \$9,974, and rents average \$4,004, making owning \$5,969 per month more costly than renting. Rents rose 1.5% year-over-year. The current capitalization rate (rent/price) is 2.6%.

### Market rating = 1

### Median Home Price and Rental Parity trailing twelve months