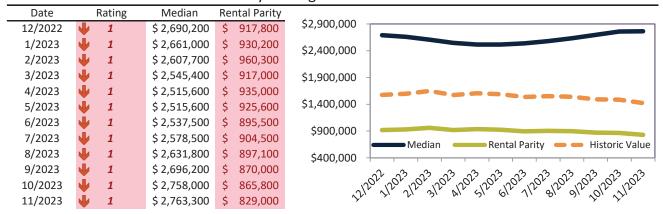

# San Benito County Housing Market Value & Trends Update

Historically, properties in this market sell at a 27.4% premium. Today's premium is 53.3%. This market is 25.9% overvalued. Median home price is \$763,700. Prices fell 3.3% year-over-year.

Monthly cost of ownership is \$5,181, and rents average \$3,261, making owning \$1,919 per month more costly than renting. Rents rose 14.9% year-over-year. The current capitalization rate (rent/price) is 4.1%.

### Market rating = 2

### Median Home Price and Rental Parity trailing twelve months