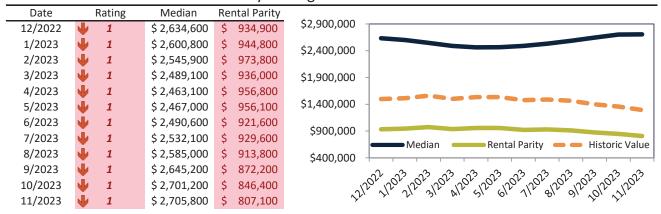

# San Benito County Housing Market Value & Trends Update

Historically, properties in this market sell at a 27.4% premium. Today's premium is 53.3%. This market is 25.9% overvalued. Median home price is \$763,700. Prices fell 3.3% year-over-year.

Monthly cost of ownership is \$5,181, and rents average \$3,261, making owning \$1,919 per month more costly than renting. Rents rose 14.9% year-over-year. The current capitalization rate (rent/price) is 4.1%.

### Market rating = 2

### Median Home Price and Rental Parity trailing twelve months