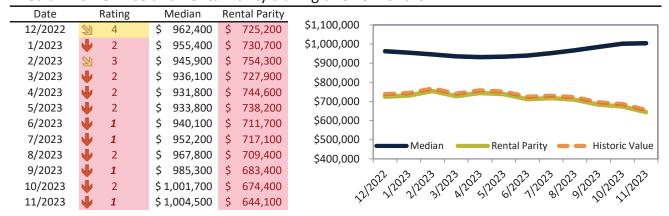

# San Jose Metro, CA Housing Market Value & Trends Update

Historically, properties in this market sell at a 27.8% premium. Today's premium is 149.1%. This market is 121.3% overvalued. Median home price is \$1,470,100. Prices rose 3.2% year-over-year.

### Market rating = 1

### Historic Median Home Price Relative to Rental Parity: San Jose Metro, CA since January 1988

### TAIT Housing Report® Market Timing System Rating: San Jose Metro, CA since January 1988

info@TAIT.com 7 of 60