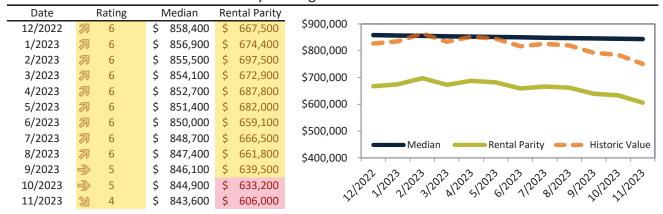

### Historic Median Home Price Relative to Rental Parity: San Jose Metro, CA since January 1988

### TAIT Housing Report® Market Timing System Rating: San Jose Metro, CA since January 1988

info@TAIT.com 7 of 60

# Market Timing Rating and Valuations: San Jose Metro, CA and Major Cities and Zips

| Study Area         | Í  | Rating | Median       | Rei | ntal Parity | % Over/Under<br>Rental Parity | Historic<br>Premium | % Over/Under<br>Historic Prem. |
|--------------------|----|--------|--------------|-----|-------------|-------------------------------|---------------------|--------------------------------|
| San Jose Metro, CA | •  | 1      | \$ 1,470,100 | \$  | 590,200     | <b>1</b> 49.1%                | 27.8%               | <b>121.3%</b>                  |
| San Benito County  | Ψ  | 2      | \$ 763,700   | \$  | 480,700     | 53.3%                         | 27.4%               | 25.9%                          |
| Santa Clara County | •  | 1      | \$ 1,502,100 | \$  | 594,700     | <b>152.6</b> %                | 28.1%               | 124.5%                         |
| Alum Rock          | 刁  | 6      | \$ 588,400   | \$  | 562,700     | ▶ 4.5%                        | 4.8%                | <b> </b> ▶ -0.3%               |
| Burbank            | •  | 1      | \$ 1,130,200 | \$  | 612,500     | 84.5%                         | -2.8%               | <b>87.3</b> %                  |
| Cambrian Park      | A  | 7      | \$ 787,100   | \$  | 650,700     | 21.0%                         | 36.6%               | 15.6%                          |
| Campbell           | •  | 1      | \$ 1,658,600 | \$  | 622,200     | <b>1</b> 66.6%                | 35.6%               | <b>131.0%</b>                  |
| Cupertino          | •  | 1      | \$ 2,705,800 | \$  | 807,100     | 235.3%                        | 60.3%               | <b>175.0%</b>                  |
| East Foothills     | 21 | 4      | \$ 843,600   | \$  | 606,000     | 39.2%                         | 23.9%               | <b>1</b> 5.3%                  |
| Gilroy             | •  | 1      | \$ 1,053,300 | \$  | 443,700     | <b>137.4</b> %                | 11.6%               | <b>125.8%</b>                  |
| Hollister          | •  | 1      | \$ 756,000   | \$  | 488,000     | <b>54.9%</b>                  | 26.0%               | 28.9%                          |
| Los Gatos          | •  | 1      | \$ 2,560,300 | \$  | 846,100     | 202.6%                        | 50.5%               | <b>152.1%</b>                  |
| Milpitas           | •  | 1      | \$ 1,351,300 | \$  | 576,100     | <b>134.5%</b>                 | 18.7%               | <b>115.8%</b>                  |
| Morgan Hill        | •  | 1      | \$ 1,312,100 | \$  | 647,600     | 102.6%                        | 27.7%               | <b>74.9</b> %                  |
| Mountain View      | •  | 1      | \$ 1,846,300 | \$  | 706,500     | <b>1</b> 61.3%                | 35.7%               | <b>125.6%</b>                  |
| San Jose           | •  | 1      | \$ 1,334,800 | \$  | 570,900     | <b>133.8%</b>                 | 19.6%               | <b>114.2%</b>                  |
| East San Jose      | •  | 1      | \$ 1,004,500 | \$  | 644,100     | <b>55.9%</b>                  | 1.7%                | <b>54.2</b> %                  |
| West San Jose      | •  | 1      | \$ 1,879,400 | \$  | 654,000     | <b>187.3</b> %                | 42.8%               | <b>144.5%</b>                  |
| Downtown           | •  | 1      | \$ 1,002,800 | \$  | 604,500     | 65.9%                         | 10.3%               | <b>55.6%</b>                   |
| North Valley       | •  | 1      | \$ 1,149,400 | \$  | 623,300     | 84.4%                         | 12.4%               | <b>72.0%</b>                   |
| Evergreen          | Ψ  | 1      | \$ 1,482,700 | \$  | 629,000     | 135.7%                        | 23.3%               | <b>112.4%</b>                  |
| Willow Glen        | •  | 1      | \$ 1,615,900 | \$  | 631,400     | <b>155.9%</b>                 | 36.0%               | <b>119.9%</b>                  |
| Blossom Valley     | •  | 1      | \$ 1,311,500 | \$  | 625,500     | 109.7%                        | 16.7%               | 93.0%                          |
| Cambrian Park      | •  | 1      | \$ 1,613,000 | \$  | 618,100     | <b>1</b> 61.0%                | 30.1%               | <b>130.9</b> %                 |