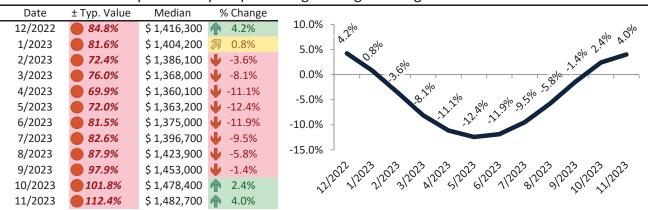

# San Benito County Housing Market Value & Trends Update

Historically, properties in this market sell at a 27.4% premium. Today's premium is 53.3%. This market is 25.9% overvalued. Median home price is \$763,700. Prices fell 3.3% year-over-year.

### Resale Median and year-over-year percentage change trailing twelve months