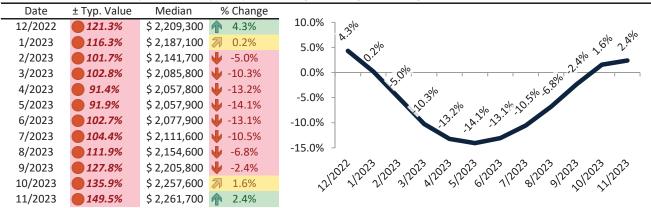

# San Benito County Housing Market Value & Trends Update

Historically, properties in this market sell at a 27.4% premium. Today's premium is 53.3%. This market is 25.9% overvalued. Median home price is \$763,700. Prices fell 3.3% year-over-year.

Monthly cost of ownership is \$5,181, and rents average \$3,261, making owning \$1,919 per month more costly than renting. Rents rose 14.9% year-over-year. The current capitalization rate (rent/price) is 4.1%.

### Market rating = 2