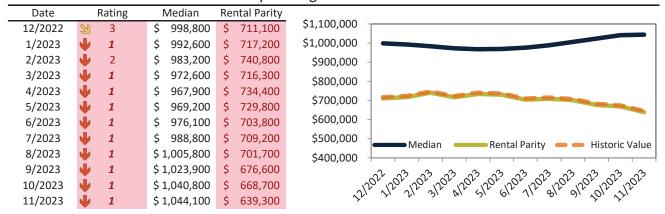

# San Benito County Housing Market Value & Trends Update

Historically, properties in this market sell at a 27.4% premium. Today's premium is 53.3%. This market is 25.9% overvalued. Median home price is \$763,700. Prices fell 3.3% year-over-year.

### Median Home Price and Rental Parity trailing twelve months