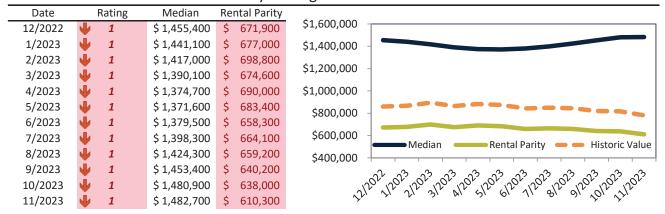

# San Jose Metro, CA Housing Market Value & Trends Update

Historically, properties in this market sell at a 27.8% premium. Today's premium is 149.1%. This market is 121.3% overvalued. Median home price is \$1,470,100. Prices rose 3.2% year-over-year.

Monthly cost of ownership is \$9,974, and rents average \$4,004, making owning \$5,969 per month more costly than renting. Rents rose 1.5% year-over-year. The current capitalization rate (rent/price) is 2.6%.

### Market rating = 1

### Median Home Price and Rental Parity trailing twelve months