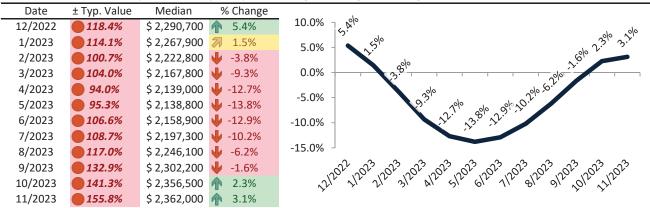

# San Jose Metro, CA Housing Market Value & Trends Update

Historically, properties in this market sell at a 27.8% premium. Today's premium is 149.1%. This market is 121.3% overvalued. Median home price is \$1,470,100. Prices rose 3.2% year-over-year.

Monthly cost of ownership is \$9,974, and rents average \$4,004, making owning \$5,969 per month more costly than renting. Rents rose 1.5% year-over-year. The current capitalization rate (rent/price) is 2.6%.

### Market rating = 1

### Resale Median and year-over-year percentage change trailing twelve months