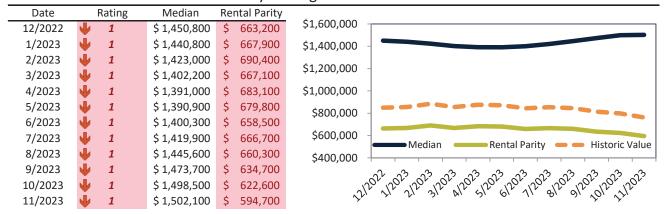

# San Jose Metro, CA Housing Market Value & Trends Update

Historically, properties in this market sell at a 27.8% premium. Today's premium is 149.1%. This market is 121.3% overvalued. Median home price is \$1,470,100. Prices rose 3.2% year-over-year.

Monthly cost of ownership is \$9,974, and rents average \$4,004, making owning \$5,969 per month more costly than renting. Rents rose 1.5% year-over-year. The current capitalization rate (rent/price) is 2.6%.

### Market rating = 1

### Median Home Price and Rental Parity trailing twelve months