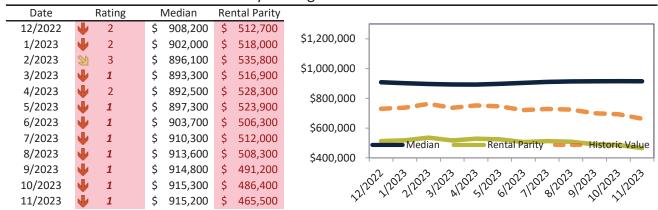

### Historic Median Home Price Relative to Rental Parity: San Jose Metro, CA since January 1988

### TAIT Housing Report® Market Timing System Rating: San Jose Metro, CA since January 1988

info@TAIT.com 7 of 60