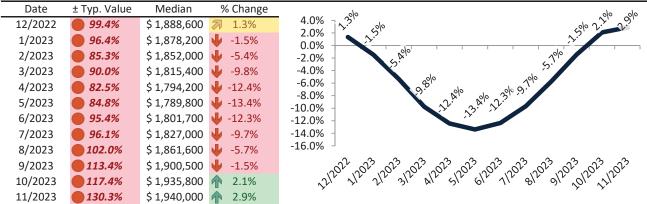

# San Benito County Housing Market Value & Trends Update

Historically, properties in this market sell at a 27.4% premium. Today's premium is 53.3%. This market is 25.9% overvalued. Median home price is \$763,700. Prices fell 3.3% year-over-year.

Monthly cost of ownership is \$5,181, and rents average \$3,261, making owning \$1,919 per month more costly than renting. Rents rose 14.9% year-over-year. The current capitalization rate (rent/price) is 4.1%.

### Market rating = 2