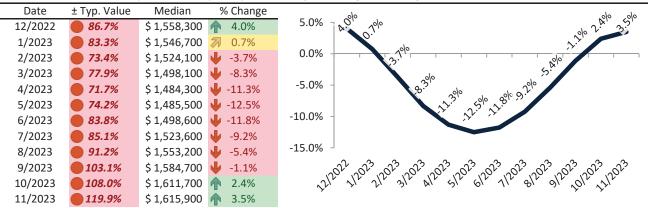

# San Jose Metro, CA Housing Market Value & Trends Update

Historically, properties in this market sell at a 27.8% premium. Today's premium is 149.1%. This market is 121.3% overvalued. Median home price is \$1,470,100. Prices rose 3.2% year-over-year.

### Resale Median and year-over-year percentage change trailing twelve months