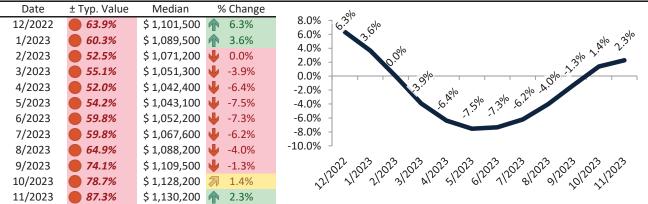

### Historic Median Home Price Relative to Rental Parity: San Jose Metro, CA since January 1988

### TAIT Housing Report® Market Timing System Rating: San Jose Metro, CA since January 1988

info@TAIT.com 7 of 60