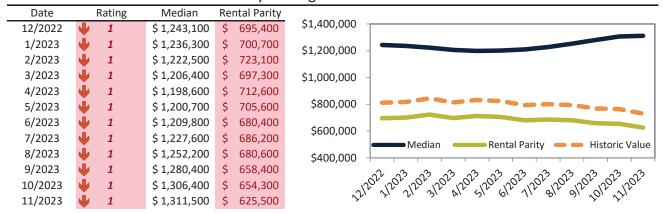

### Median Home Price and Rental Parity trailing twelve months

### Historic Median Home Price Relative to Rental Parity: San Jose Metro, CA since January 1988

### TAIT Housing Report® Market Timing System Rating: San Jose Metro, CA since January 1988

info@TAIT.com 7 of 60