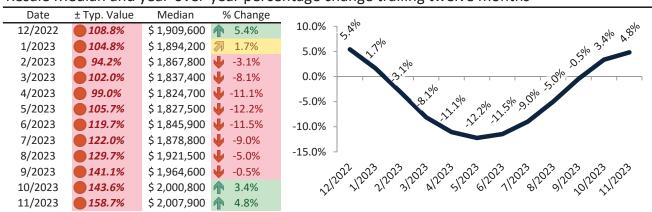

# San Benito County Housing Market Value & Trends Update

Historically, properties in this market sell at a 27.4% premium. Today's premium is 53.3%. This market is 25.9% overvalued. Median home price is \$763,700. Prices fell 3.3% year-over-year.

### Resale Median and year-over-year percentage change trailing twelve months