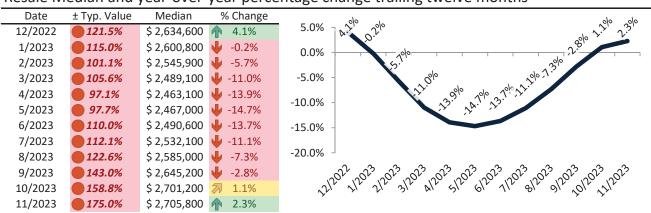

# San Benito County Housing Market Value & Trends Update

Historically, properties in this market sell at a 27.4% premium. Today's premium is 53.3%. This market is 25.9% overvalued. Median home price is \$763,700. Prices fell 3.3% year-over-year.

### Resale Median and year-over-year percentage change trailing twelve months