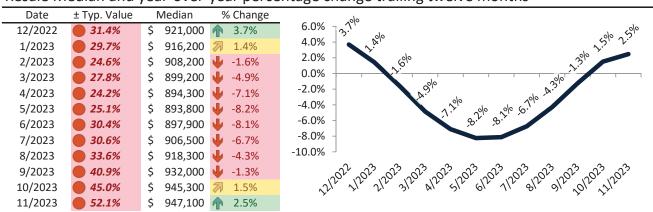

# San Benito County Housing Market Value & Trends Update

Historically, properties in this market sell at a 27.4% premium. Today's premium is 53.3%. This market is 25.9% overvalued. Median home price is \$763,700. Prices fell 3.3% year-over-year.

Monthly cost of ownership is \$5,181, and rents average \$3,261, making owning \$1,919 per month more costly than renting. Rents rose 14.9% year-over-year. The current capitalization rate (rent/price) is 4.1%.

### Resale Median and year-over-year percentage change trailing twelve months