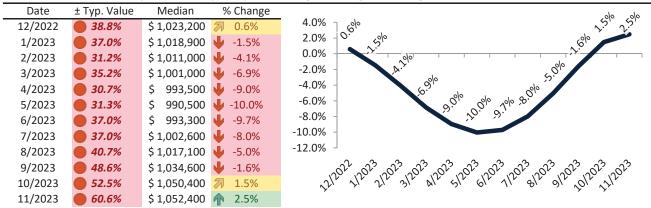

# San Jose Metro, CA Housing Market Value & Trends Update

Historically, properties in this market sell at a 27.8% premium. Today's premium is 149.1%. This market is 121.3% overvalued. Median home price is \$1,470,100. Prices rose 3.2% year-over-year.

Monthly cost of ownership is \$9,974, and rents average \$4,004, making owning \$5,969 per month more costly than renting. Rents rose 1.5% year-over-year. The current capitalization rate (rent/price) is 2.6%.

### Market rating = 1

### Resale Median and year-over-year percentage change trailing twelve months