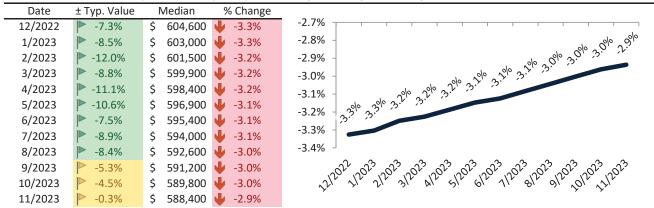

### Historic Median Home Price Relative to Rental Parity: San Jose Metro, CA since January 1988

### TAIT Housing Report® Market Timing System Rating: San Jose Metro, CA since January 1988

info@TAIT.com 7 of 60