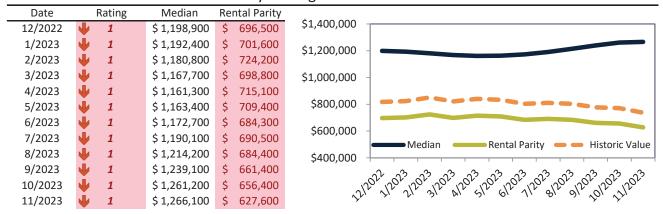

# San Benito County Housing Market Value & Trends Update

Historically, properties in this market sell at a 27.4% premium. Today's premium is 53.3%. This market is 25.9% overvalued. Median home price is \$763,700. Prices fell 3.3% year-over-year.

Monthly cost of ownership is \$5,181, and rents average \$3,261, making owning \$1,919 per month more costly than renting. Rents rose 14.9% year-over-year. The current capitalization rate (rent/price) is 4.1%.

### Market rating = 2

### Median Home Price and Rental Parity trailing twelve months