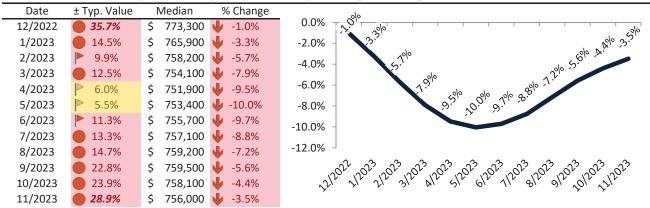

# Resale \$/SF Year-over-Year Percentage Change: San Jose Metro, CA since January 1989

Rental \$/SF Year-over-Year Percentage Change: San Jose Metro, CA since January 1989

info@TAIT.com 6 of 60

### Historic Median Home Price Relative to Rental Parity: San Jose Metro, CA since January 1988