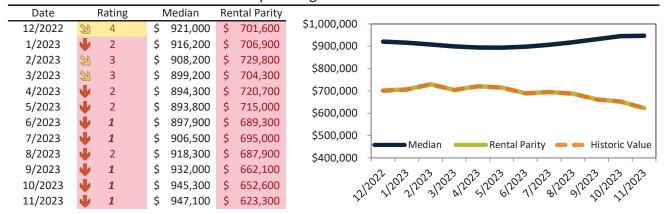

# San Jose Metro, CA Housing Market Value & Trends Update

Historically, properties in this market sell at a 27.8% premium. Today's premium is 149.1%. This market is 121.3% overvalued. Median home price is \$1,470,100. Prices rose 3.2% year-over-year.

Monthly cost of ownership is \$9,974, and rents average \$4,004, making owning \$5,969 per month more costly than renting. Rents rose 1.5% year-over-year. The current capitalization rate (rent/price) is 2.6%.

### Market rating = 1

### Median Home Price and Rental Parity trailing twelve months