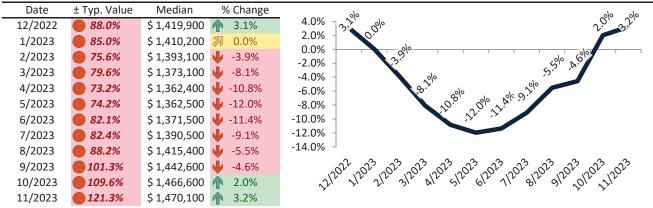

### Historic Median Home Price Relative to Rental Parity: San Jose Metro, CA since January 1988

### TAIT Housing Report® Market Timing System Rating: San Jose Metro, CA since January 1988

info@TAIT.com 7 of 60