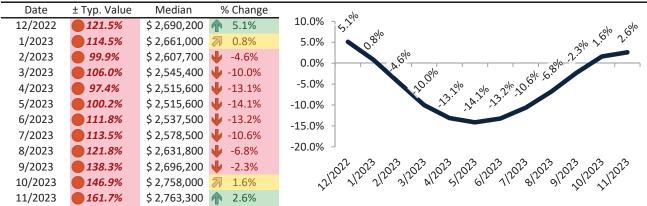

# San Jose Metro, CA Housing Market Value & Trends Update

Historically, properties in this market sell at a 27.8% premium. Today's premium is 149.1%. This market is 121.3% overvalued. Median home price is \$1,470,100. Prices rose 3.2% year-over-year.

Monthly cost of ownership is \$9,974, and rents average \$4,004, making owning \$5,969 per month more costly than renting. Rents rose 1.5% year-over-year. The current capitalization rate (rent/price) is 2.6%.

### Market rating = 1