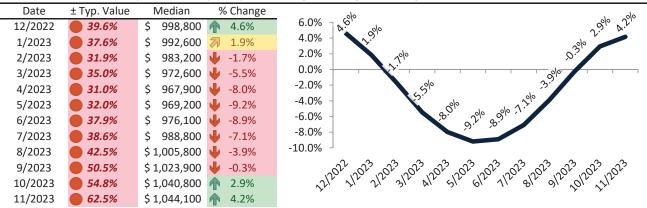

# San Benito County Housing Market Value & Trends Update

Historically, properties in this market sell at a 27.4% premium. Today's premium is 53.3%. This market is 25.9% overvalued. Median home price is \$763,700. Prices fell 3.3% year-over-year.

Monthly cost of ownership is \$5,181, and rents average \$3,261, making owning \$1,919 per month more costly than renting. Rents rose 14.9% year-over-year. The current capitalization rate (rent/price) is 4.1%.

### Market rating = 2

### Resale Median and year-over-year percentage change trailing twelve months