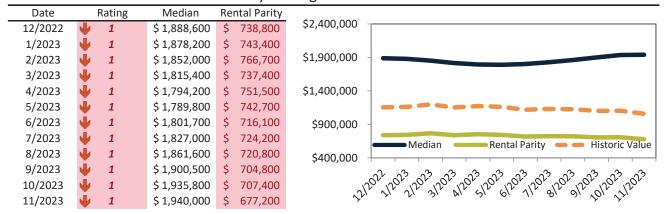

# Market Timing Rating and Valuations: San Jose Metro, CA and Major Cities and Zips

| Study Area         | Í  | Rating | Median       | Rei | ntal Parity | % Over/Under<br>Rental Parity | Historic<br>Premium | % Over/Under<br>Historic Prem. |
|--------------------|----|--------|--------------|-----|-------------|-------------------------------|---------------------|--------------------------------|
| San Jose Metro, CA | •  | 1      | \$ 1,470,100 | \$  | 590,200     | <b>1</b> 49.1%                | 27.8%               | <b>121.3%</b>                  |
| San Benito County  | Ψ  | 2      | \$ 763,700   | \$  | 480,700     | 53.3%                         | 27.4%               | 25.9%                          |
| Santa Clara County | •  | 1      | \$ 1,502,100 | \$  | 594,700     | <b>152.6</b> %                | 28.1%               | 124.5%                         |
| Alum Rock          | 刁  | 6      | \$ 588,400   | \$  | 562,700     | ▶ 4.5%                        | 4.8%                | <b> </b> ▶ -0.3%               |
| Burbank            | •  | 1      | \$ 1,130,200 | \$  | 612,500     | 84.5%                         | -2.8%               | <b>87.3</b> %                  |
| Cambrian Park      | A  | 7      | \$ 787,100   | \$  | 650,700     | 21.0%                         | 36.6%               | 15.6%                          |
| Campbell           | •  | 1      | \$ 1,658,600 | \$  | 622,200     | <b>1</b> 66.6%                | 35.6%               | <b>131.0%</b>                  |
| Cupertino          | •  | 1      | \$ 2,705,800 | \$  | 807,100     | 235.3%                        | 60.3%               | <b>175.0%</b>                  |
| East Foothills     | 21 | 4      | \$ 843,600   | \$  | 606,000     | 39.2%                         | 23.9%               | <b>1</b> 5.3%                  |
| Gilroy             | •  | 1      | \$ 1,053,300 | \$  | 443,700     | <b>137.4</b> %                | 11.6%               | <b>125.8%</b>                  |
| Hollister          | •  | 1      | \$ 756,000   | \$  | 488,000     | <b>54.9%</b>                  | 26.0%               | 28.9%                          |
| Los Gatos          | •  | 1      | \$ 2,560,300 | \$  | 846,100     | 202.6%                        | 50.5%               | <b>152.1%</b>                  |
| Milpitas           | •  | 1      | \$ 1,351,300 | \$  | 576,100     | <b>134.5%</b>                 | 18.7%               | <b>115.8%</b>                  |
| Morgan Hill        | •  | 1      | \$ 1,312,100 | \$  | 647,600     | 102.6%                        | 27.7%               | <b>74.9</b> %                  |
| Mountain View      | •  | 1      | \$ 1,846,300 | \$  | 706,500     | <b>1</b> 61.3%                | 35.7%               | <b>125.6%</b>                  |
| San Jose           | •  | 1      | \$ 1,334,800 | \$  | 570,900     | <b>133.8%</b>                 | 19.6%               | <b>114.2%</b>                  |
| East San Jose      | •  | 1      | \$ 1,004,500 | \$  | 644,100     | <b>55.9%</b>                  | 1.7%                | <b>54.2</b> %                  |
| West San Jose      | •  | 1      | \$ 1,879,400 | \$  | 654,000     | <b>187.3</b> %                | 42.8%               | <b>144.5%</b>                  |
| Downtown           | •  | 1      | \$ 1,002,800 | \$  | 604,500     | 65.9%                         | 10.3%               | <b>55.6%</b>                   |
| North Valley       | •  | 1      | \$ 1,149,400 | \$  | 623,300     | 84.4%                         | 12.4%               | <b>72.0%</b>                   |
| Evergreen          | Ψ  | 1      | \$ 1,482,700 | \$  | 629,000     | 135.7%                        | 23.3%               | <b>112.4%</b>                  |
| Willow Glen        | •  | 1      | \$ 1,615,900 | \$  | 631,400     | <b>155.9%</b>                 | 36.0%               | <b>119.9%</b>                  |
| Blossom Valley     | •  | 1      | \$ 1,311,500 | \$  | 625,500     | 109.7%                        | 16.7%               | 93.0%                          |
| Cambrian Park      | •  | 1      | \$ 1,613,000 | \$  | 618,100     | <b>1</b> 61.0%                | 30.1%               | <b>130.9</b> %                 |

info@TAIT.com 11 of 60