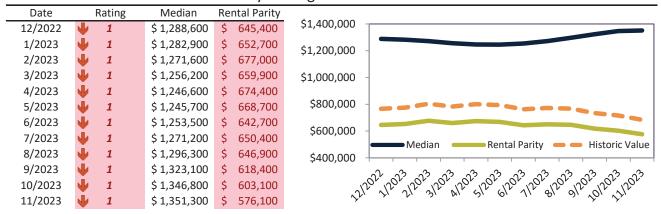

### Historic Median Home Price Relative to Rental Parity: San Jose Metro, CA since January 1988

### TAIT Housing Report® Market Timing System Rating: San Jose Metro, CA since January 1988

info@TAIT.com 7 of 60