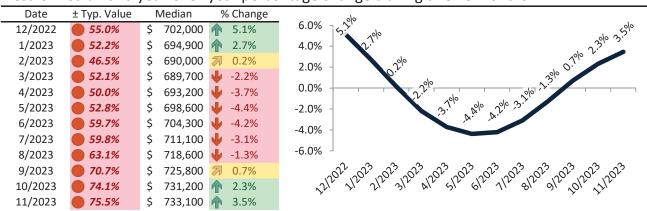

## Ventura County Housing Market Value & Trends Update

Historically, properties in this market sell at a 1.3% premium. Today's premium is 47.1%. This market is 45.8% overvalued. Median home price is \$835,500. Prices rose 2.8% year-over-year.

## Market Performance and Trends: Ventura County and Major Cities and Zips

| Study Area       | Median<br>Resale \$ | Resale %<br>Change YoY | Median<br>Resale \$ | Rent %<br>Change YoY | Median<br>Rent \$ | Cost of<br>Ownership | Ownership<br>Prem./Disc. | Cap Rate |
|------------------|---------------------|------------------------|---------------------|----------------------|-------------------|----------------------|--------------------------|----------|
| Ventura County   | \$ 835,500          | <b>2.8%</b>            | \$ 835,500          | <b>1</b> 3.3%        | \$ 3,853          | \$ 5,669             | \$ 1,816                 | 4.4%.    |
| Camarillo        | \$ 859,000          | <b>3</b> 1.9%          | \$ 859,000          | <b>1</b> 3.9%        | \$ 4,067          | \$ 5,828             | \$ 1,761                 | 4.5%.    |
| Fillmore         | \$ 642,000          | <b>3</b> 1.4%          | \$ 642,000          | <b>1</b> 3.7%        | \$ 2,889          | \$ 4,356             | \$ 1,466                 | 4.3%.    |
| Moorpark         | \$ 906,400          | <b>A</b> 1.5%          | \$ 906,400          | <b>4</b> -4.8%       | \$ 3,386          | \$ 6,150             | \$ 2,764                 | 3.6%.    |
| Oak Park         | \$ 1,117,200        | 4.8%                   | \$ 1,117,200        | <b>1</b> 2.8%        | \$ 5,573          | \$ 7,580             | \$ 2,007                 | 4.8%.    |
| Oak View         | \$ 842,100          | <b>1</b> 3.7%          | \$ 842,100          | <b>1</b> 3.7%        | \$ 3,159          | \$ 5,713             | \$ 2,554                 | 3.6%.    |
| Ojai             | \$ 1,131,000        | <b>3.4%</b>            | \$ 1,131,000        | ≥ 31.3%              | \$ 4,399          | \$ 7,673             | \$ 3,275                 | 3.7%.    |
| Oxnard           | \$ 712,400          | <b>3.1%</b>            | \$ 712,400          | <b>2.0%</b>          | \$ 3,468          | \$ 4,833             | \$ 1,365                 | 4.7%.    |
| Port Hueneme     | \$ 588,600          | <b>1</b> 3.2%          | \$ 588,600          | <b>1</b> 5.7%        | \$ 2,608          | \$ 3,993             | \$ 1,386                 | 4.3%.    |
| Santa Paula      | \$ 654,700          | <b>1</b> 2.6%          | \$ 654,700          | <b>1</b> 3.7%        | \$ 2,874          | \$ 4,442             | \$ 1,568                 | 4.2%.    |
| Simi Valley      | \$ 802,800          | <b>1</b> 2.2%          | \$ 802,800          | <b>4</b> .9%         | \$ 3,845          | \$ 5,447             | \$ 1,602                 | 4.6%.    |
| Somis            | \$ 1,500,800        | <b>5.5%</b>            | \$ 1,500,800        | <b>1</b> 3.7%        | \$ 5,184          | \$ 10,182            | \$ 4,999                 | 3.3%.    |
| Thousand Oaks    | \$ 1,004,200        | <b>3.5%</b>            | \$ 1,004,200        | <b>7</b> 1.5%        | \$ 4,189          | \$ 6,813             | \$ 2,624                 | 4.0%.    |
| Newbury Park     | \$ 963,400          | <b>3.4%</b>            | \$ 963,400          | <b>7</b> 1.2%        | \$ 3,709          | \$ 6,536             | \$ 2,828                 | 3.7%.    |
| Ventura          | \$ 850,500          | 4.1%                   | \$ 850,500          | <b>5.0%</b>          | \$ 3,800          | \$ 5,770             | \$ 1,970                 | 4.3%.    |
| Westlake Village | \$ 1,448,500        | <b>3.6%</b>            | \$ 1,448,500        | <b>1</b> 3.7%        | \$ 5,243          | \$ 9,828             | \$ 4,585                 | 3.5%.    |
| 91320            | \$ 962,900          | 3.4%                   | \$ 962,900          | <b>1</b> 2.5%        | \$ 4,035          | \$ 6,533             | \$ 2,498                 | 4.0%.    |
| 91360            | \$ 967,500          | 4.1%                   | \$ 967,500          | <b>1</b> 2.4%        | \$ 3,156          | \$ 6,564             | \$ 3,408                 | 3.1%.    |
| 91361            | \$ 1,461,200        | <b>3.6%</b>            | \$ 1,461,200        | <b>1</b> 2.9%        | \$ 5,818          | \$ 9,914             | \$ 4,096                 | 3.8%.    |
| 91362            | \$ 1,156,600        | <b>3.1%</b>            | \$ 1,156,600        | <b>1</b> 3.5%        | \$ 5,181          | \$ 7,847             | \$ 2,667                 | 4.3%.    |
| 91377            | \$ 1,115,200        | 4.8%                   | \$ 1,115,200        | <b>1</b> 2.8%        | \$ 3,044          | \$ 7,566             | \$ 4,522                 | 2.6%.    |
| 93001            | \$ 943,200          | 3.8%                   | \$ 943,200          | <b>&gt;</b> 7.8%     | \$ 4,135          | \$ 6,399             | \$ 2,265                 | 4.2%.    |
| 93003            | \$ 854,300          | 4.2%                   | \$ 854,300          | 4.4%                 | \$ 2,736          | \$ 5,796             | \$ 3,061                 | 3.1%.    |
| 93004            | \$ 818,800          | 4.5%                   | \$ 818,800          | <b>4.5%</b>          | \$ 2,849          | \$ 5,555             | \$ 2,706                 | 3.3%.    |
| 93012            | \$ 846,400          | <b>3</b> 0.9%          | \$ 846,400          | <b>7</b> 1.6%        | \$ 3,023          | \$ 5,743             | \$ 2,720                 | 3.4%.    |