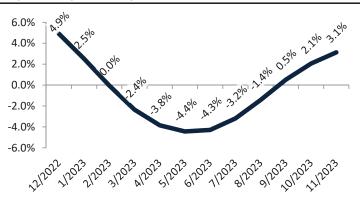

#### Rental rate and year-over-year percentage change trailing twelve months

| Date    | 9 | 6 Change | Rent        | Own         | \$7,000 ¬                                                                                                                                                                                                                                                                                                                                                                                                                                                                                                                                                                                                                                                                                                                                                                                                                                                                                                                                                                                                                                                                                                                                                                                                                                                                                                                                                                                                                                                                                                                                                                                                                                                                                                                                                                                                                                                                                                                                                                                                                                                                                                                      |
|---------|---|----------|-------------|-------------|--------------------------------------------------------------------------------------------------------------------------------------------------------------------------------------------------------------------------------------------------------------------------------------------------------------------------------------------------------------------------------------------------------------------------------------------------------------------------------------------------------------------------------------------------------------------------------------------------------------------------------------------------------------------------------------------------------------------------------------------------------------------------------------------------------------------------------------------------------------------------------------------------------------------------------------------------------------------------------------------------------------------------------------------------------------------------------------------------------------------------------------------------------------------------------------------------------------------------------------------------------------------------------------------------------------------------------------------------------------------------------------------------------------------------------------------------------------------------------------------------------------------------------------------------------------------------------------------------------------------------------------------------------------------------------------------------------------------------------------------------------------------------------------------------------------------------------------------------------------------------------------------------------------------------------------------------------------------------------------------------------------------------------------------------------------------------------------------------------------------------------|
| 12/2022 | 2 | 7.3%     | \$<br>3,720 | \$<br>4,802 | <i>(</i> ,),,,,,,,,,,,,,,,,,,,,,,,,,,,,,,,,,,,                                                                                                                                                                                                                                                                                                                                                                                                                                                                                                                                                                                                                                                                                                                                                                                                                                                                                                                                                                                                                                                                                                                                                                                                                                                                                                                                                                                                                                                                                                                                                                                                                                                                                                                                                                                                                                                                                                                                                                                                                                                                                 |
| 1/2023  |   | 6.4%     | \$<br>3,720 | \$<br>4,721 | \$6,000 -                                                                                                                                                                                                                                                                                                                                                                                                                                                                                                                                                                                                                                                                                                                                                                                                                                                                                                                                                                                                                                                                                                                                                                                                                                                                                                                                                                                                                                                                                                                                                                                                                                                                                                                                                                                                                                                                                                                                                                                                                                                                                                                      |
| 2/2023  | 1 | 5.3%     | \$<br>3,705 | \$<br>4,545 |                                                                                                                                                                                                                                                                                                                                                                                                                                                                                                                                                                                                                                                                                                                                                                                                                                                                                                                                                                                                                                                                                                                                                                                                                                                                                                                                                                                                                                                                                                                                                                                                                                                                                                                                                                                                                                                                                                                                                                                                                                                                                                                                |
| 3/2023  | 1 | 4.8%     | \$<br>3,739 | \$<br>4,715 | \$5,000 - 23, 23, 23, 23, 23, 23, 23, 23, 23, 23,                                                                                                                                                                                                                                                                                                                                                                                                                                                                                                                                                                                                                                                                                                                                                                                                                                                                                                                                                                                                                                                                                                                                                                                                                                                                                                                                                                                                                                                                                                                                                                                                                                                                                                                                                                                                                                                                                                                                                                                                                                                                              |
| 4/2023  | 1 | 4.3%     | \$<br>3,776 | \$<br>4,645 | \$4,000 -\                                                                                                                                                                                                                                                                                                                                                                                                                                                                                                                                                                                                                                                                                                                                                                                                                                                                                                                                                                                                                                                                                                                                                                                                                                                                                                                                                                                                                                                                                                                                                                                                                                                                                                                                                                                                                                                                                                                                                                                                                                                                                                                     |
| 5/2023  | 1 | 4.0%     | \$<br>3,798 | \$<br>4,731 | 54,000                                                                                                                                                                                                                                                                                                                                                                                                                                                                                                                                                                                                                                                                                                                                                                                                                                                                                                                                                                                                                                                                                                                                                                                                                                                                                                                                                                                                                                                                                                                                                                                                                                                                                                                                                                                                                                                                                                                                                                                                                                                                                                                         |
| 6/2023  | 1 | 3.5%     | \$<br>3,787 | \$<br>4,950 | \$3,000 -                                                                                                                                                                                                                                                                                                                                                                                                                                                                                                                                                                                                                                                                                                                                                                                                                                                                                                                                                                                                                                                                                                                                                                                                                                                                                                                                                                                                                                                                                                                                                                                                                                                                                                                                                                                                                                                                                                                                                                                                                                                                                                                      |
| 7/2023  | 1 | 3.2%     | \$<br>3,795 | \$<br>4,954 | Rent Own Historic Cost to Own Relative to Rent                                                                                                                                                                                                                                                                                                                                                                                                                                                                                                                                                                                                                                                                                                                                                                                                                                                                                                                                                                                                                                                                                                                                                                                                                                                                                                                                                                                                                                                                                                                                                                                                                                                                                                                                                                                                                                                                                                                                                                                                                                                                                 |
| 8/2023  | 1 | 3.1%     | \$<br>3,820 | \$<br>5,055 | \$2,000                                                                                                                                                                                                                                                                                                                                                                                                                                                                                                                                                                                                                                                                                                                                                                                                                                                                                                                                                                                                                                                                                                                                                                                                                                                                                                                                                                                                                                                                                                                                                                                                                                                                                                                                                                                                                                                                                                                                                                                                                                                                                                                        |
| 9/2023  | 1 | 3.2%     | \$<br>3,842 | \$<br>5,294 | \( \frac{1}{2} \) \( \frac{1} \) \( \frac{1}{2} \) \( \frac{1}{2} \) \( \frac{1}{2} \) \( \frac{1} \) \( \frac{1} \) \( \frac{1} \) \( \frac{1}{2} \) \( \fr |
| 10/2023 | 1 | 3.2%     | \$<br>3,843 | \$<br>5,398 | 21202 1202 31202 31202 31202 31202 31202 31202 31202 31202 31202 31202                                                                                                                                                                                                                                                                                                                                                                                                                                                                                                                                                                                                                                                                                                                                                                                                                                                                                                                                                                                                                                                                                                                                                                                                                                                                                                                                                                                                                                                                                                                                                                                                                                                                                                                                                                                                                                                                                                                                                                                                                                                         |
| 11/2023 |   | 3.3%     | \$<br>3,853 | \$<br>5,669 | у у                                                                                                                                                                                                                                                                                                                                                                                                                                                                                                                                                                                                                                                                                                                                                                                                                                                                                                                                                                                                                                                                                                                                                                                                                                                                                                                                                                                                                                                                                                                                                                                                                                                                                                                                                                                                                                                                                                                                                                                                                                                                                                                            |