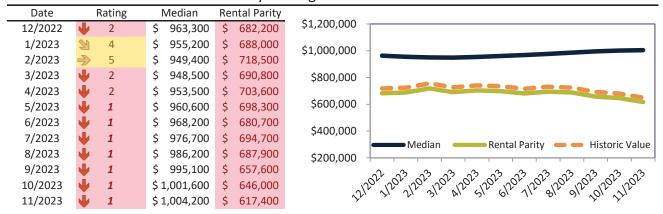

## Camarillo Housing Market Value & Trends Update

Historically, properties in this market sell at a 4.4% premium. Today's premium is 43.3%. This market is 38.9% overvalued. Median home price is \$859,000. Prices rose 1.9% year-over-year.

Monthly cost of ownership is \$5,828, and rents average \$4,067, making owning \$1,760 per month more costly than renting. Rents rose 3.9% year-over-year. The current capitalization rate (rent/price) is 4.5%.

#### Market rating = 1