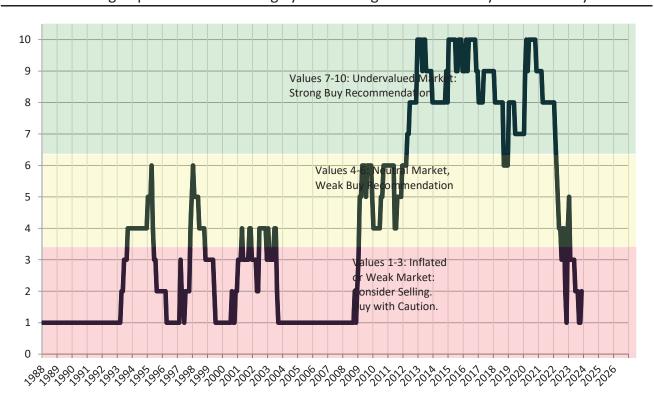

#### TAIT Housing Report® Market Timing System Rating: Ventura County since January 1988

info@TAIT.com 7 of 54

#### Market rating = 2