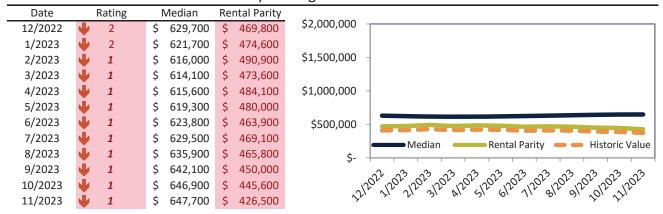

## Camarillo Housing Market Value & Trends Update

Historically, properties in this market sell at a 4.4% premium. Today's premium is 43.3%. This market is 38.9% overvalued. Median home price is \$859,000. Prices rose 1.9% year-over-year.

Monthly cost of ownership is \$5,828, and rents average \$4,067, making owning \$1,760 per month more costly than renting. Rents rose 3.9% year-over-year. The current capitalization rate (rent/price) is 4.5%.

#### Market rating = 1