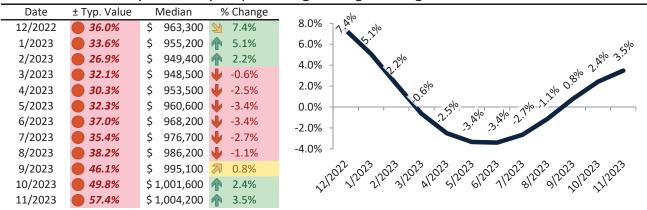

## Camarillo Housing Market Value & Trends Update

Historically, properties in this market sell at a 4.4% premium. Today's premium is 43.3%. This market is 38.9% overvalued. Median home price is \$859,000. Prices rose 1.9% year-over-year.

Monthly cost of ownership is \$5,828, and rents average \$4,067, making owning \$1,760 per month more costly than renting. Rents rose 3.9% year-over-year. The current capitalization rate (rent/price) is 4.5%.

#### Market rating = 1