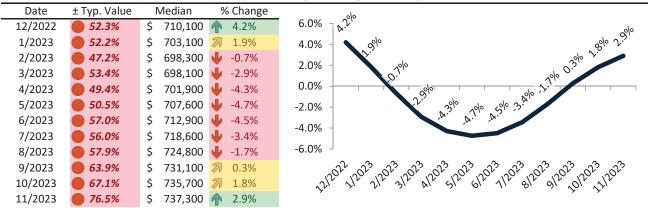

## Camarillo Housing Market Value & Trends Update

Historically, properties in this market sell at a 4.4% premium. Today's premium is 43.3%. This market is 38.9% overvalued. Median home price is \$859,000. Prices rose 1.9% year-over-year.

Monthly cost of ownership is \$5,828, and rents average \$4,067, making owning \$1,760 per month more costly than renting. Rents rose 3.9% year-over-year. The current capitalization rate (rent/price) is 4.5%.

#### Market rating = 1

#### Resale Median and year-over-year percentage change trailing twelve months