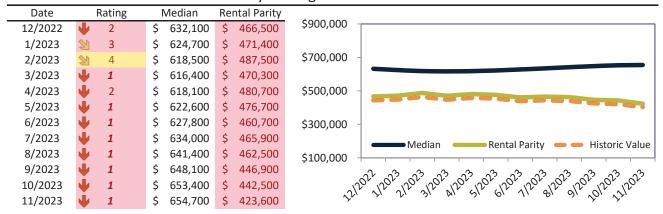

#### Historic Median Home Price Relative to Rental Parity: Ventura County since January 1988

#### TAIT Housing Report® Market Timing System Rating: Ventura County since January 1988

info@TAIT.com 7 of 54