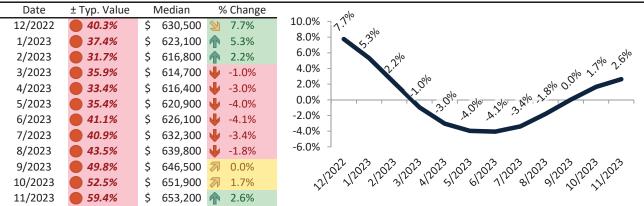

## Market Performance and Trends: Ventura County and Major Cities and Zips

| Study Area |        | edian<br>sale \$ |   | esale %<br>ange YoY |      | Median<br>esale \$ | Rent %<br>Change YoY | ledian<br>ent \$ | ost of<br>nership | nership<br>n./Disc. | Cap Rate |
|------------|--------|------------------|---|---------------------|------|--------------------|----------------------|------------------|-------------------|---------------------|----------|
| 93015      | \$ 64  | 47,700           | 刁 | 1.7%                | \$   | 647,700            | <b>1</b> 3.7%        | \$<br>2,894      | \$<br>4,394       | \$<br>1,500         | 4.3%.    |
| 93021      | \$ 90  | 07,400           | A | 1.5%                | \$   | 907,400            | <b>-</b> 5.4%        | \$<br>3,381      | \$<br>6,156       | \$<br>2,775         | 3.6%.    |
| 93022      | \$ 83  | 36,700           | 1 | 3.6%                | \$   | 836,700            | <b>1</b> 3.7%        | \$<br>3,158      | \$<br>5,677       | \$<br>2,519         | 3.6%.    |
| 93023      | \$ 1,1 | 23,900           | 1 | 3.5%                | \$1  | ,123,900           | <b>2</b> 42.6%       | \$<br>4,514      | \$<br>7,625       | \$<br>3,111         | 3.9%.    |
| 93030      | \$ 73  | 33,100           | 1 | 3.5%                | \$   | 733,100            | <b>1</b> 2.2%        | \$<br>2,862      | \$<br>4,974       | \$<br>2,112         | 3.7%.    |
| 93033      | \$ 64  | 44,400           | 1 | 3.5%                | \$   | 644,400            | <b>1</b> 3.7%        | \$<br>2,921      | \$<br>4,372       | \$<br>1,452         | 4.4%.    |
| 93035      | \$ 88  | 81,100           | A | 1.2%                | \$   | 881,100            | <b>5</b> .4%         | \$<br>4,050      | \$<br>5,978       | \$<br>1,928         | 4.4%.    |
| 93036      | \$ 73  | 37,300           | 1 | 2.9%                | \$   | 737,300            | <b>3</b> 1.7%        | \$<br>2,871      | \$<br>5,002       | \$<br>2,131         | 3.7%.    |
| 93041      | \$ 58  | 88,400           | 1 | 3.2%                | \$   | 588,400            | 4.4%                 | \$<br>2,597      | \$<br>3,992       | \$<br>1,395         | 4.2%.    |
| 93060      | \$ 6   | 53,200           | 1 | 2.6%                | \$   | 653,200            | <b>1</b> 3.7%        | \$<br>2,873      | \$<br>4,432       | \$<br>1,559         | 4.2%.    |
| 93063      | \$ 80  | 00,300           | 1 | 2.3%                | \$   | 800,300            | <b>6</b> .9%         | \$<br>2,929      | \$<br>5,430       | \$<br>2,501         | 3.5%.    |
| 93065      | \$ 80  | 06,100           | 1 | 2.1%                | \$   | 806,100            | <b>1</b> 3.6%        | \$<br>3,874      | \$<br>5,469       | \$<br>1,595         | 4.6%.    |
| 93066      | \$ 1,2 | 49,600           | 1 | 2.4%                | \$ 1 | ,249,600           | <b>3.7%</b>          | \$<br>5,187      | \$<br>8,478       | \$<br>3,291         | 4.0%.    |