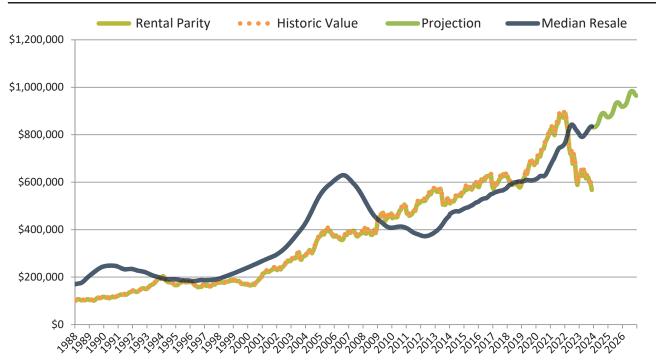

## Ventura County Housing Market Value & Trends Update

Historically, properties in this market sell at a 1.3% premium. Today's premium is 47.1%. This market is 45.8% overvalued. Median home price is \$835,500. Prices rose 2.8% year-over-year.

#### Historic Median Home Price Relative to Rental Parity: Ventura County since January 1988