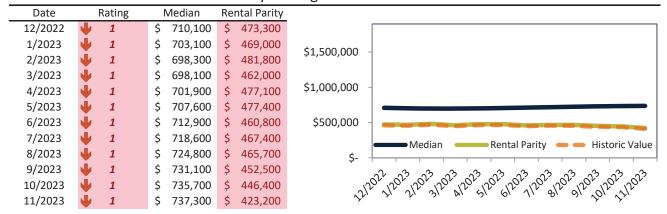

## Ventura County Housing Market Value & Trends Update

Historically, properties in this market sell at a 1.3% premium. Today's premium is 47.1%. This market is 45.8% overvalued. Median home price is \$835,500. Prices rose 2.8% year-over-year.

Monthly cost of ownership is \$5,668, and rents average \$3,852, making owning \$1,815 per month more costly than renting. Rents rose 3.3% year-over-year. The current capitalization rate (rent/price) is 4.4%.

#### Median Home Price and Rental Parity trailing twelve months

#### Historic Median Home Price Relative to Rental Parity: Ventura County since January 1988

#### TAIT Housing Report® Market Timing System Rating: Ventura County since January 1988

info@TAIT.com 7 of 54