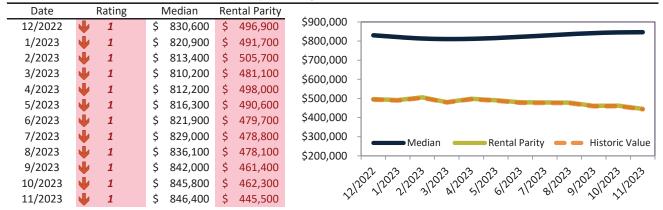

## Ventura County Housing Market Value & Trends Update

Historically, properties in this market sell at a 1.3% premium. Today's premium is 47.1%. This market is 45.8% overvalued. Median home price is \$835,500. Prices rose 2.8% year-over-year.

Monthly cost of ownership is \$5,668, and rents average \$3,852, making owning \$1,815 per month more costly than renting. Rents rose 3.3% year-over-year. The current capitalization rate (rent/price) is 4.4%.

#### Market rating = 2