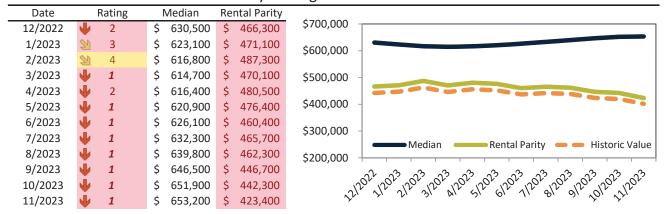

## Market Timing Rating and Valuations: Ventura County and Major Cities and Zips

| Study Area       | ı  | Rating |      | Median    | Rei | ntal Parity | % Over/Under<br>Rental Parity | Historic<br>Premium | % Over/Under<br>Historic Prem. |
|------------------|----|--------|------|-----------|-----|-------------|-------------------------------|---------------------|--------------------------------|
| Ventura County   | Ψ  | 2      | \$   | 835,500   | \$  | 567,800     | 47.1%                         | 1.3%                | 45.8%                          |
| Camarillo        | Ψ  | 1      | \$   | 859,000   | \$  | 599,400     | <b>43.3%</b>                  | 4.4%                | 38.9%                          |
| Fillmore         | Ψ  | 1      | \$   | 642,000   | \$  | 425,800     | <b>50.8%</b>                  | -12.2%              | 63.0%                          |
| Moorpark         | •  | 1      | \$   | 906,400   | \$  | 499,000     | 81.6%                         | 6.3%                | 75.3%                          |
| Oak Park         | 20 | 4      | \$ 1 | 1,117,200 | \$  | 821,400     | <b>36.1%</b>                  | 6.9%                | 29.2%                          |
| Oak View         | Ψ  | 1      | \$   | 842,100   | \$  | 465,600     | 80.9%                         | 3.6%                | 77.3%                          |
| Ojai             | Ψ  | 1      | \$ 1 | 1,131,000 | \$  | 648,300     | <b>74.4</b> %                 | 13.8%               | 60.6%                          |
| Oxnard           | •  | 1      | \$   | 712,400   | \$  | 511,100     | 39.3%                         | -4.5%               | <b>43.8%</b>                   |
| Port Hueneme     | Ψ  | 1      | \$   | 588,600   | \$  | 384,300     | <b>53.1</b> %                 | -14.1%              | 67.2%                          |
| Santa Paula      | •  | 1      | \$   | 654,700   | \$  | 423,600     | <b>54.6%</b>                  | -4.8%               | <b>59.4%</b>                   |
| Simi Valley      | •  | 2      | \$   | 802,800   | \$  | 566,700     | <b>41.7%</b>                  | -2.6%               | <b>44.3%</b>                   |
| Somis            | Ψ  | 1      | \$ 1 | 1,500,800 | \$  | 764,000     | 96.5%                         | 13.3%               | 83.2%                          |
| Thousand Oaks    | •  | 1      | \$ 1 | 1,004,200 | \$  | 617,400     | 62.6%                         | 5.2%                | <b>57.4%</b>                   |
| Newbury Park     | Ψ  | 1      | \$   | 963,400   | \$  | 546,600     | <b>76.3</b> %                 | 5.1%                | <b>71.2</b> %                  |
| Ventura          | Ψ  | 2      | \$   | 850,500   | \$  | 560,100     | <b>51.8%</b>                  | 5.3%                | <b>46.5%</b>                   |
| Westlake Village | Ψ  | 1      | \$ 1 | 1,448,500 | \$  | 772,700     | 87.5%                         | 10.3%               | 77.2%                          |
| 91320            | Ψ  | 1      | \$   | 962,900   | \$  | 594,600     | 62.0%                         | 5.1%                | <b>56.9%</b>                   |
| 91360            | Ψ  | 1      | \$   | 967,500   | \$  | 465,100     | 108.0%                        | 6.5%                | <b>1</b> 01.5%                 |
| 91361            | Ψ  | 1      | \$ 1 | 1,461,200 | \$  | 857,400     | <b>70.4%</b>                  | 9.0%                | 61.4%                          |
| 91362            | •  | 2      | \$ 1 | 1,156,600 | \$  | 763,500     | <b>51.5%</b>                  | 5.5%                | 46.0%                          |
| 91377            | •  | 1      | \$ 1 | 1,115,200 | \$  | 448,600     | 148.6%                        | 6.7%                | <b>1</b> 41.9%                 |
| 93001            | •  | 1      | \$   | 943,200   | \$  | 609,400     | 54.8%                         | 12.1%               | 42.7%                          |
| 93003            | •  | 1      | \$   | 854,300   | \$  | 403,200     | 111.8%                        | 3.1%                | 108.7%                         |
| 93004            | •  | 1      | \$   | 818,800   | \$  | 419,800     | 95.0%                         | 6.1%                | 88.9%                          |
| 93012            | •  | 1      | \$   | 846,400   | \$  | 445,500     | 90.0%                         | -0.5%               | 90.5%                          |