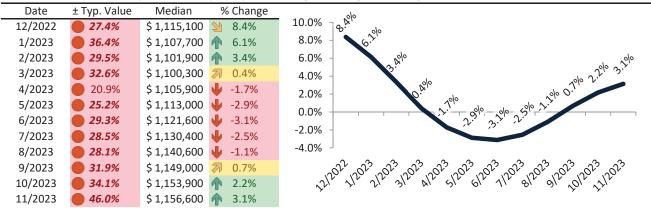

## Ventura County Housing Market Value & Trends Update

Historically, properties in this market sell at a 1.3% premium. Today's premium is 47.1%. This market is 45.8% overvalued. Median home price is \$835,500. Prices rose 2.8% year-over-year.

Monthly cost of ownership is \$5,668, and rents average \$3,852, making owning \$1,815 per month more costly than renting. Rents rose 3.3% year-over-year. The current capitalization rate (rent/price) is 4.4%.

#### Resale Median and year-over-year percentage change trailing twelve months