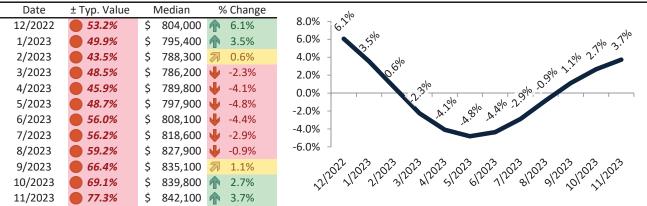

#### Historic Median Home Price Relative to Rental Parity: Ventura County since January 1988

#### TAIT Housing Report® Market Timing System Rating: Ventura County since January 1988

info@TAIT.com 7 of 54