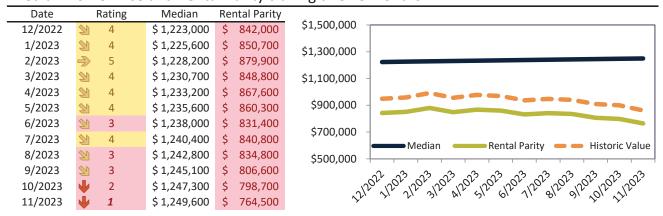

## Camarillo Housing Market Value & Trends Update

Historically, properties in this market sell at a 4.4% premium. Today's premium is 43.3%. This market is 38.9% overvalued. Median home price is \$859,000. Prices rose 1.9% year-over-year.

Monthly cost of ownership is \$5,828, and rents average \$4,067, making owning \$1,760 per month more costly than renting. Rents rose 3.9% year-over-year. The current capitalization rate (rent/price) is 4.5%.

#### Market rating = 1

#### Median Home Price and Rental Parity trailing twelve months