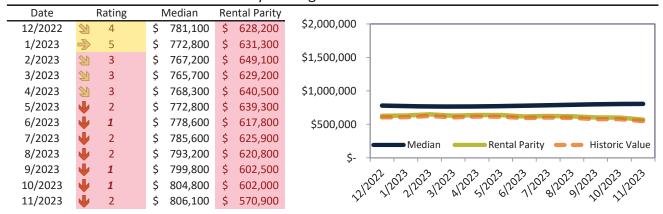

## Ventura County Housing Market Value & Trends Update

Historically, properties in this market sell at a 1.3% premium. Today's premium is 47.1%. This market is 45.8% overvalued. Median home price is \$835,500. Prices rose 2.8% year-over-year.

Monthly cost of ownership is \$5,668, and rents average \$3,852, making owning \$1,815 per month more costly than renting. Rents rose 3.3% year-over-year. The current capitalization rate (rent/price) is 4.4%.

#### Market rating = 2

#### Median Home Price and Rental Parity trailing twelve months