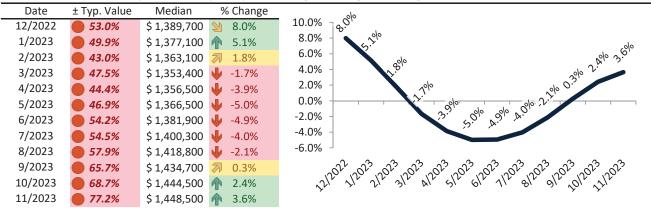

## Ventura County Housing Market Value & Trends Update

Historically, properties in this market sell at a 1.3% premium. Today's premium is 47.1%. This market is 45.8% overvalued. Median home price is \$835,500. Prices rose 2.8% year-over-year.

Monthly cost of ownership is \$5,668, and rents average \$3,852, making owning \$1,815 per month more costly than renting. Rents rose 3.3% year-over-year. The current capitalization rate (rent/price) is 4.4%.

#### Market rating = 2

#### Resale Median and year-over-year percentage change trailing twelve months