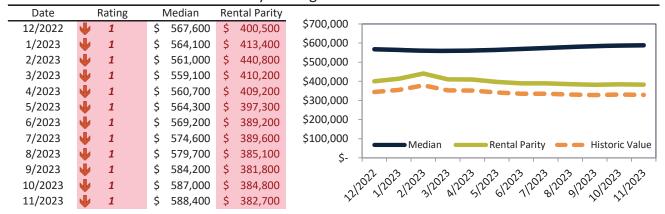

## Camarillo Housing Market Value & Trends Update

Historically, properties in this market sell at a 4.4% premium. Today's premium is 43.3%. This market is 38.9% overvalued. Median home price is \$859,000. Prices rose 1.9% year-over-year.

Monthly cost of ownership is \$5,828, and rents average \$4,067, making owning \$1,760 per month more costly than renting. Rents rose 3.9% year-over-year. The current capitalization rate (rent/price) is 4.5%.

#### Median Home Price and Rental Parity trailing twelve months