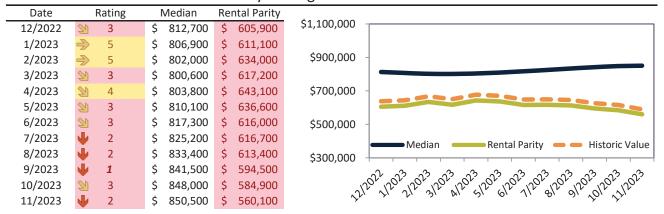

## Camarillo Housing Market Value & Trends Update

Historically, properties in this market sell at a 4.4% premium. Today's premium is 43.3%. This market is 38.9% overvalued. Median home price is \$859,000. Prices rose 1.9% year-over-year.

Monthly cost of ownership is \$5,828, and rents average \$4,067, making owning \$1,760 per month more costly than renting. Rents rose 3.9% year-over-year. The current capitalization rate (rent/price) is 4.5%.

#### Market rating = 1

#### Median Home Price and Rental Parity trailing twelve months