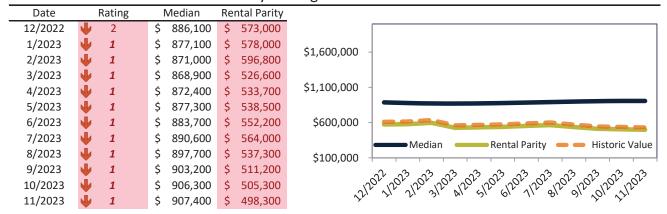

## Ventura County Housing Market Value & Trends Update

Historically, properties in this market sell at a 1.3% premium. Today's premium is 47.1%. This market is 45.8% overvalued. Median home price is \$835,500. Prices rose 2.8% year-over-year.

Monthly cost of ownership is \$5,668, and rents average \$3,852, making owning \$1,815 per month more costly than renting. Rents rose 3.3% year-over-year. The current capitalization rate (rent/price) is 4.4%.

#### Market rating = 2