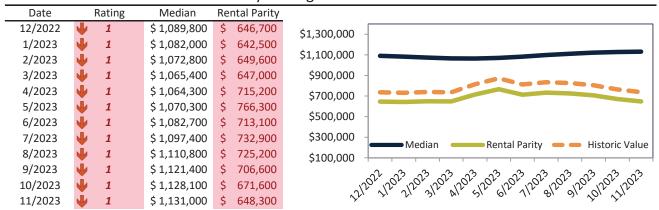

## Ventura County Housing Market Value & Trends Update

Historically, properties in this market sell at a 1.3% premium. Today's premium is 47.1%. This market is 45.8% overvalued. Median home price is \$835,500. Prices rose 2.8% year-over-year.

Monthly cost of ownership is \$5,668, and rents average \$3,852, making owning \$1,815 per month more costly than renting. Rents rose 3.3% year-over-year. The current capitalization rate (rent/price) is 4.4%.

#### Market rating = 2

#### Median Home Price and Rental Parity trailing twelve months