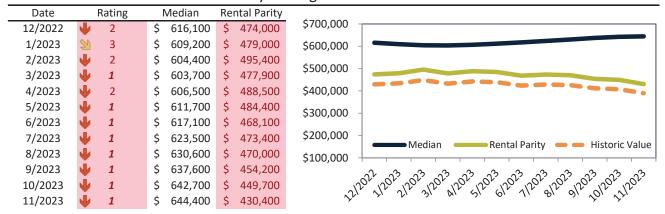

## Market Timing Rating and Valuations: Ventura County and Major Cities and Zips

| Study Area       | ı  | Rating |      | Median    | Rei | ntal Parity | % Over/Under<br>Rental Parity | Historic<br>Premium | % Over/Under<br>Historic Prem. |
|------------------|----|--------|------|-----------|-----|-------------|-------------------------------|---------------------|--------------------------------|
| Ventura County   | Ψ  | 2      | \$   | 835,500   | \$  | 567,800     | 47.1%                         | 1.3%                | 45.8%                          |
| Camarillo        | Ψ  | 1      | \$   | 859,000   | \$  | 599,400     | <b>43.3%</b>                  | 4.4%                | 38.9%                          |
| Fillmore         | Ψ  | 1      | \$   | 642,000   | \$  | 425,800     | <b>50.8%</b>                  | -12.2%              | 63.0%                          |
| Moorpark         | •  | 1      | \$   | 906,400   | \$  | 499,000     | 81.6%                         | 6.3%                | 75.3%                          |
| Oak Park         | 20 | 4      | \$ 1 | 1,117,200 | \$  | 821,400     | <b>36.1%</b>                  | 6.9%                | 29.2%                          |
| Oak View         | Ψ  | 1      | \$   | 842,100   | \$  | 465,600     | 80.9%                         | 3.6%                | 77.3%                          |
| Ojai             | Ψ  | 1      | \$ 1 | 1,131,000 | \$  | 648,300     | <b>74.4</b> %                 | 13.8%               | 60.6%                          |
| Oxnard           | •  | 1      | \$   | 712,400   | \$  | 511,100     | 39.3%                         | -4.5%               | <b>43.8%</b>                   |
| Port Hueneme     | Ψ  | 1      | \$   | 588,600   | \$  | 384,300     | <b>53.1</b> %                 | -14.1%              | 67.2%                          |
| Santa Paula      | •  | 1      | \$   | 654,700   | \$  | 423,600     | <b>54.6%</b>                  | -4.8%               | <b>59.4%</b>                   |
| Simi Valley      | •  | 2      | \$   | 802,800   | \$  | 566,700     | <b>41.7%</b>                  | -2.6%               | <b>44.3%</b>                   |
| Somis            | Ψ  | 1      | \$ 1 | 1,500,800 | \$  | 764,000     | 96.5%                         | 13.3%               | 83.2%                          |
| Thousand Oaks    | •  | 1      | \$ 1 | 1,004,200 | \$  | 617,400     | 62.6%                         | 5.2%                | <b>57.4%</b>                   |
| Newbury Park     | Ψ  | 1      | \$   | 963,400   | \$  | 546,600     | <b>76.3</b> %                 | 5.1%                | <b>71.2</b> %                  |
| Ventura          | Ψ  | 2      | \$   | 850,500   | \$  | 560,100     | <b>51.8%</b>                  | 5.3%                | <b>46.5%</b>                   |
| Westlake Village | Ψ  | 1      | \$ 1 | 1,448,500 | \$  | 772,700     | 87.5%                         | 10.3%               | 77.2%                          |
| 91320            | Ψ  | 1      | \$   | 962,900   | \$  | 594,600     | 62.0%                         | 5.1%                | <b>56.9%</b>                   |
| 91360            | Ψ  | 1      | \$   | 967,500   | \$  | 465,100     | 108.0%                        | 6.5%                | <b>1</b> 01.5%                 |
| 91361            | Ψ  | 1      | \$ 1 | 1,461,200 | \$  | 857,400     | <b>70.4%</b>                  | 9.0%                | 61.4%                          |
| 91362            | •  | 2      | \$ 1 | 1,156,600 | \$  | 763,500     | <b>51.5%</b>                  | 5.5%                | 46.0%                          |
| 91377            | •  | 1      | \$ 1 | 1,115,200 | \$  | 448,600     | 148.6%                        | 6.7%                | <b>1</b> 41.9%                 |
| 93001            | •  | 1      | \$   | 943,200   | \$  | 609,400     | 54.8%                         | 12.1%               | 42.7%                          |
| 93003            | •  | 1      | \$   | 854,300   | \$  | 403,200     | 111.8%                        | 3.1%                | 108.7%                         |
| 93004            | •  | 1      | \$   | 818,800   | \$  | 419,800     | 95.0%                         | 6.1%                | 88.9%                          |
| 93012            | •  | 1      | \$   | 846,400   | \$  | 445,500     | 90.0%                         | -0.5%               | 90.5%                          |