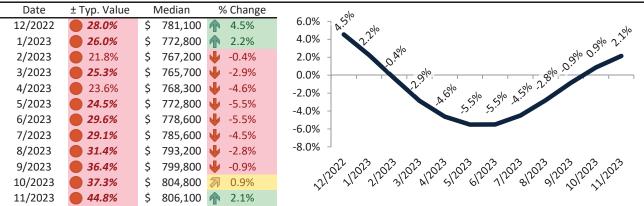

## Ventura County Housing Market Value & Trends Update

Historically, properties in this market sell at a 1.3% premium. Today's premium is 47.1%. This market is 45.8% overvalued. Median home price is \$835,500. Prices rose 2.8% year-over-year.

Monthly cost of ownership is \$5,668, and rents average \$3,852, making owning \$1,815 per month more costly than renting. Rents rose 3.3% year-over-year. The current capitalization rate (rent/price) is 4.4%.

#### Historic Median Home Price Relative to Rental Parity: Ventura County since January 1988