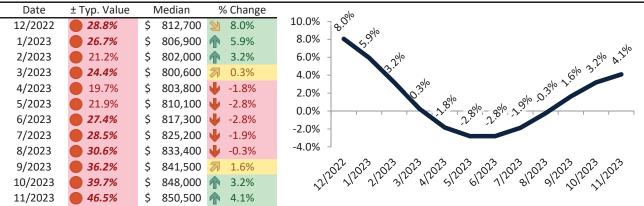

## Camarillo Housing Market Value & Trends Update

Historically, properties in this market sell at a 4.4% premium. Today's premium is 43.3%. This market is 38.9% overvalued. Median home price is \$859,000. Prices rose 1.9% year-over-year.

#### Historic Median Home Price Relative to Rental Parity: Ventura County since January 1988

#### TAIT Housing Report® Market Timing System Rating: Ventura County since January 1988

info@TAIT.com 7 of 54