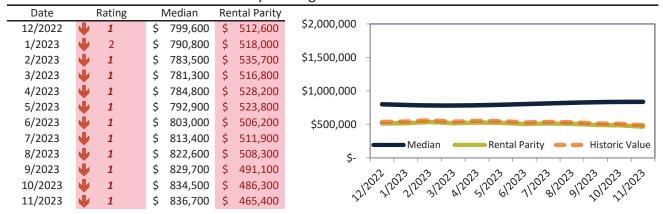

## Fillmore Housing Market Value & Trends Update

Historically, properties in this market sell at a -12.2% discount. Today's premium is 50.8%. This market is 63.0% overvalued. Median home price is \$642,000. Prices rose 1.4% year-over-year.

Monthly cost of ownership is \$4,355, and rents average \$2,889, making owning \$1,466 per month more costly than renting. Rents rose 3.7% year-over-year. The current capitalization rate (rent/price) is 4.3%.

#### Market rating = 1