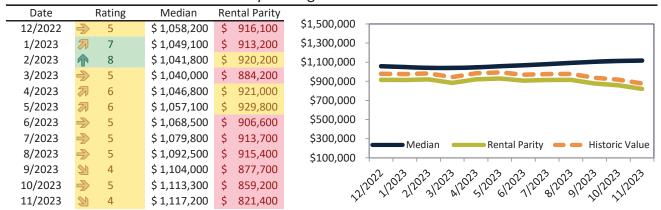

## Ventura County Housing Market Value & Trends Update

Historically, properties in this market sell at a 1.3% premium. Today's premium is 47.1%. This market is 45.8% overvalued. Median home price is \$835,500. Prices rose 2.8% year-over-year.

Monthly cost of ownership is \$5,668, and rents average \$3,852, making owning \$1,815 per month more costly than renting. Rents rose 3.3% year-over-year. The current capitalization rate (rent/price) is 4.4%.

#### Market rating = 2

#### Median Home Price and Rental Parity trailing twelve months