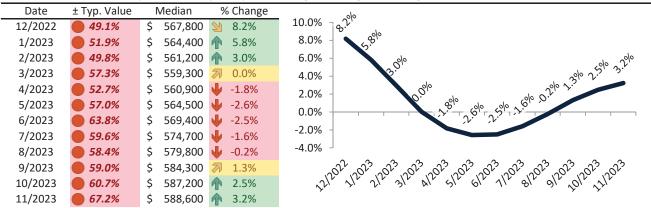

## Ventura County Housing Market Value & Trends Update

Historically, properties in this market sell at a 1.3% premium. Today's premium is 47.1%. This market is 45.8% overvalued. Median home price is \$835,500. Prices rose 2.8% year-over-year.

Monthly cost of ownership is \$5,668, and rents average \$3,852, making owning \$1,815 per month more costly than renting. Rents rose 3.3% year-over-year. The current capitalization rate (rent/price) is 4.4%.