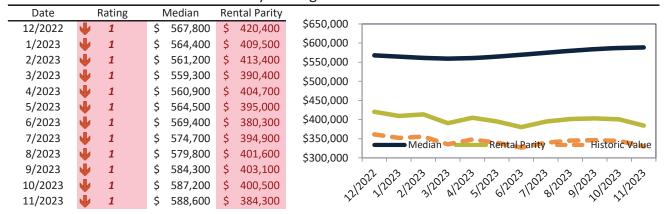

#### Historic Median Home Price Relative to Rental Parity: Ventura County since January 1988

#### TAIT Housing Report® Market Timing System Rating: Ventura County since January 1988

info@TAIT.com 7 of 54

info@TAIT.com 10 of 54