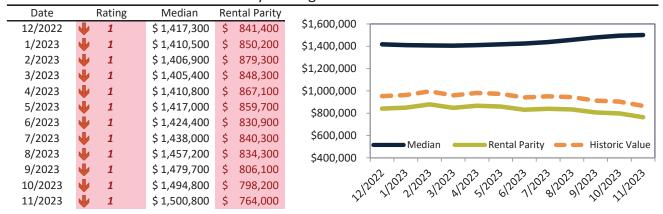

## Ventura County Housing Market Value & Trends Update

Historically, properties in this market sell at a 1.3% premium. Today's premium is 47.1%. This market is 45.8% overvalued. Median home price is \$835,500. Prices rose 2.8% year-over-year.

Monthly cost of ownership is \$5,668, and rents average \$3,852, making owning \$1,815 per month more costly than renting. Rents rose 3.3% year-over-year. The current capitalization rate (rent/price) is 4.4%.

#### Market rating = 2

#### Historic Median Home Price Relative to Rental Parity: Ventura County since January 1988

#### TAIT Housing Report® Market Timing System Rating: Ventura County since January 1988

info@TAIT.com 7 of 54