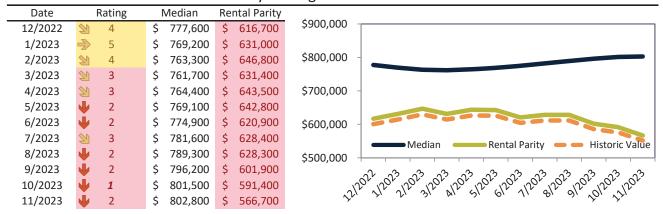

## Market Timing Rating and Valuations: Ventura County and Major Cities and Zips

| Study Area       | ı  | Rating |      | Median    | Rei | ntal Parity | % Over/Under<br>Rental Parity | Historic<br>Premium | % Over/Under<br>Historic Prem. |
|------------------|----|--------|------|-----------|-----|-------------|-------------------------------|---------------------|--------------------------------|
| Ventura County   | Ψ  | 2      | \$   | 835,500   | \$  | 567,800     | 47.1%                         | 1.3%                | 45.8%                          |
| Camarillo        | Ψ  | 1      | \$   | 859,000   | \$  | 599,400     | <b>43.3%</b>                  | 4.4%                | 38.9%                          |
| Fillmore         | Ψ  | 1      | \$   | 642,000   | \$  | 425,800     | <b>50.8%</b>                  | -12.2%              | 63.0%                          |
| Moorpark         | •  | 1      | \$   | 906,400   | \$  | 499,000     | 81.6%                         | 6.3%                | 75.3%                          |
| Oak Park         | 20 | 4      | \$ 1 | 1,117,200 | \$  | 821,400     | <b>36.1%</b>                  | 6.9%                | 29.2%                          |
| Oak View         | Ψ  | 1      | \$   | 842,100   | \$  | 465,600     | 80.9%                         | 3.6%                | 77.3%                          |
| Ojai             | Ψ  | 1      | \$ 1 | 1,131,000 | \$  | 648,300     | <b>74.4</b> %                 | 13.8%               | 60.6%                          |
| Oxnard           | •  | 1      | \$   | 712,400   | \$  | 511,100     | 39.3%                         | -4.5%               | <b>43.8%</b>                   |
| Port Hueneme     | Ψ  | 1      | \$   | 588,600   | \$  | 384,300     | <b>53.1</b> %                 | -14.1%              | 67.2%                          |
| Santa Paula      | •  | 1      | \$   | 654,700   | \$  | 423,600     | <b>54.6%</b>                  | -4.8%               | <b>59.4%</b>                   |
| Simi Valley      | •  | 2      | \$   | 802,800   | \$  | 566,700     | <b>41.7%</b>                  | -2.6%               | <b>44.3%</b>                   |
| Somis            | Ψ  | 1      | \$ 1 | 1,500,800 | \$  | 764,000     | 96.5%                         | 13.3%               | 83.2%                          |
| Thousand Oaks    | •  | 1      | \$ 1 | 1,004,200 | \$  | 617,400     | 62.6%                         | 5.2%                | <b>57.4%</b>                   |
| Newbury Park     | Ψ  | 1      | \$   | 963,400   | \$  | 546,600     | <b>76.3</b> %                 | 5.1%                | <b>71.2</b> %                  |
| Ventura          | Ψ  | 2      | \$   | 850,500   | \$  | 560,100     | <b>51.8%</b>                  | 5.3%                | <b>46.5%</b>                   |
| Westlake Village | Ψ  | 1      | \$ 1 | 1,448,500 | \$  | 772,700     | 87.5%                         | 10.3%               | 77.2%                          |
| 91320            | Ψ  | 1      | \$   | 962,900   | \$  | 594,600     | 62.0%                         | 5.1%                | <b>56.9%</b>                   |
| 91360            | Ψ  | 1      | \$   | 967,500   | \$  | 465,100     | 108.0%                        | 6.5%                | <b>1</b> 01.5%                 |
| 91361            | Ψ  | 1      | \$ 1 | 1,461,200 | \$  | 857,400     | <b>70.4%</b>                  | 9.0%                | 61.4%                          |
| 91362            | •  | 2      | \$ 1 | 1,156,600 | \$  | 763,500     | <b>51.5%</b>                  | 5.5%                | 46.0%                          |
| 91377            | •  | 1      | \$ 1 | 1,115,200 | \$  | 448,600     | 148.6%                        | 6.7%                | <b>1</b> 41.9%                 |
| 93001            | •  | 1      | \$   | 943,200   | \$  | 609,400     | 54.8%                         | 12.1%               | 42.7%                          |
| 93003            | •  | 1      | \$   | 854,300   | \$  | 403,200     | 111.8%                        | 3.1%                | 108.7%                         |
| 93004            | •  | 1      | \$   | 818,800   | \$  | 419,800     | 95.0%                         | 6.1%                | 88.9%                          |
| 93012            | •  | 1      | \$   | 846,400   | \$  | 445,500     | 90.0%                         | -0.5%               | 90.5%                          |

info@TAIT.com 11 of 54