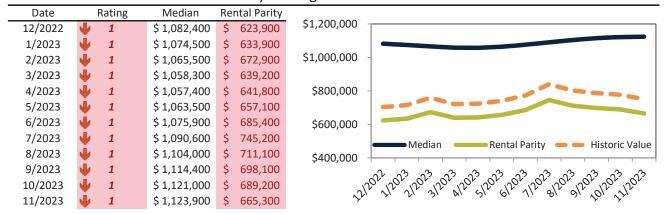

## Fillmore Housing Market Value & Trends Update

Historically, properties in this market sell at a -12.2% discount. Today's premium is 50.8%. This market is 63.0% overvalued. Median home price is \$642,000. Prices rose 1.4% year-over-year.

Monthly cost of ownership is \$4,355, and rents average \$2,889, making owning \$1,466 per month more costly than renting. Rents rose 3.7% year-over-year. The current capitalization rate (rent/price) is 4.3%.