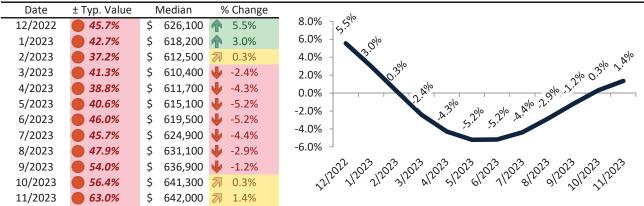

## Ventura County Housing Market Value & Trends Update

Historically, properties in this market sell at a 1.3% premium. Today's premium is 47.1%. This market is 45.8% overvalued. Median home price is \$835,500. Prices rose 2.8% year-over-year.

Monthly cost of ownership is \$5,668, and rents average \$3,852, making owning \$1,815 per month more costly than renting. Rents rose 3.3% year-over-year. The current capitalization rate (rent/price) is 4.4%.

#### Historic Median Home Price Relative to Rental Parity: Ventura County since January 1988

#### TAIT Housing Report® Market Timing System Rating: Ventura County since January 1988

info@TAIT.com 7 of 54