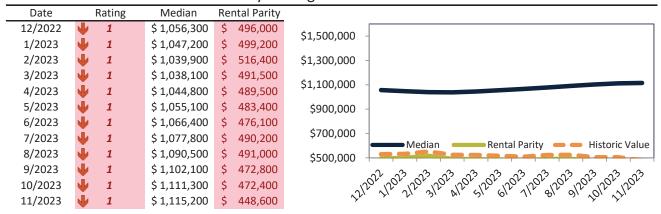

#### Market rating = 2

#### Median Home Price and Rental Parity trailing twelve months

#### Historic Median Home Price Relative to Rental Parity: Ventura County since January 1988

#### TAIT Housing Report® Market Timing System Rating: Ventura County since January 1988

info@TAIT.com 7 of 54