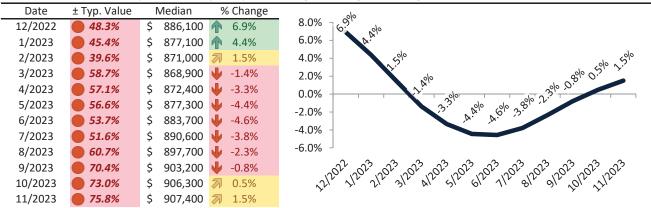

## Camarillo Housing Market Value & Trends Update

Historically, properties in this market sell at a 4.4% premium. Today's premium is 43.3%. This market is 38.9% overvalued. Median home price is \$859,000. Prices rose 1.9% year-over-year.

Monthly cost of ownership is \$5,828, and rents average \$4,067, making owning \$1,760 per month more costly than renting. Rents rose 3.9% year-over-year. The current capitalization rate (rent/price) is 4.5%.

#### Market rating = 1