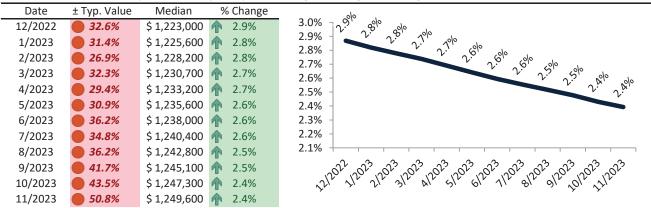

## Camarillo Housing Market Value & Trends Update

Historically, properties in this market sell at a 4.4% premium. Today's premium is 43.3%. This market is 38.9% overvalued. Median home price is \$859,000. Prices rose 1.9% year-over-year.

Monthly cost of ownership is \$5,828, and rents average \$4,067, making owning \$1,760 per month more costly than renting. Rents rose 3.9% year-over-year. The current capitalization rate (rent/price) is 4.5%.

#### Historic Median Home Price Relative to Rental Parity: Ventura County since January 1988