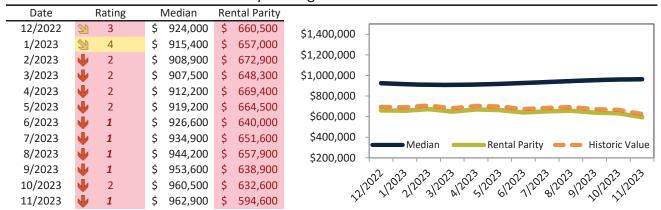

## Camarillo Housing Market Value & Trends Update

Historically, properties in this market sell at a 4.4% premium. Today's premium is 43.3%. This market is 38.9% overvalued. Median home price is \$859,000. Prices rose 1.9% year-over-year.

Monthly cost of ownership is \$5,828, and rents average \$4,067, making owning \$1,760 per month more costly than renting. Rents rose 3.9% year-over-year. The current capitalization rate (rent/price) is 4.5%.

#### Market rating = 1

#### Median Home Price and Rental Parity trailing twelve months