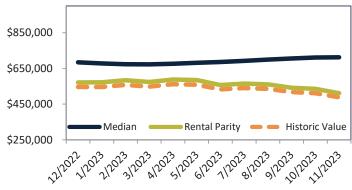

|

info@TAIT.com 18 of 54



Historically, properties in this market sell at a -4.5% discount. Today's premium is 39.3%. This market is 43.8% overvalued. Median home price is \$712,400. Prices rose 3.1% year-over-year.

Monthly cost of ownership is \$4,833, and rents average \$3,468, making owning \$1,365 per month more costly than renting. Rents rose 2.0% year-over-year. The current capitalization rate (rent/price) is 4.7%.

#### Market rating = 1

#### Median Home Price and Rental Parity trailing twelve months





#### Resale Median and year-over-year percentage change trailing twelve months





#### Rental rate and year-over-year percentage change trailing twelve months

| Date    | % Change      | Rent        | Own         |
|---------|---------------|-------------|-------------|
| 12/2022 | <b>2</b> 8.6% | \$<br>3,404 | \$<br>4,077 |
| 1/2023  | 2 7.4%        | \$<br>3,382 | \$<br>4,007 |
| 2/2023  | <b>5.2%</b>   | \$<br>3,352 | \$<br>3,860 |
| 3/2023  | 4.3%          | \$<br>3,422 | \$<br>4,012 |
| 4/2023  | <b>1</b> 3.3% | \$<br>3,441 | \$<br>3,956 |
| 5/2023  | <b>3.4%</b>   | \$<br>3,460 | \$<br>4,033 |
| 6/2023  | <b>1</b> 2.8% | \$<br>3,425 | \$<br>4,217 |
| 7/2023  | <b>1</b> 2.7% | \$<br>3,444 | \$<br>4,221 |
| 8/2023  | <b>1</b> 2.6% | \$<br>3,450 | \$<br>4,306 |
| 9/2023  | <b>1</b>