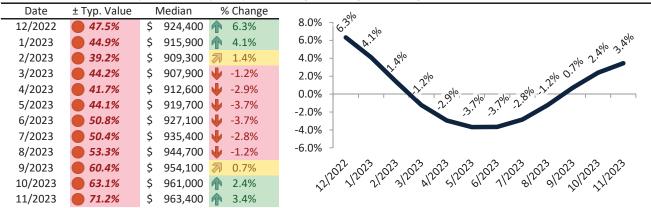

## Ventura County Housing Market Value & Trends Update

Historically, properties in this market sell at a 1.3% premium. Today's premium is 47.1%. This market is 45.8% overvalued. Median home price is \$835,500. Prices rose 2.8% year-over-year.

#### Historic Median Home Price Relative to Rental Parity: Ventura County since January 1988

#### TAIT Housing Report® Market Timing System Rating: Ventura County since January 1988

info@TAIT.com 7 of 54