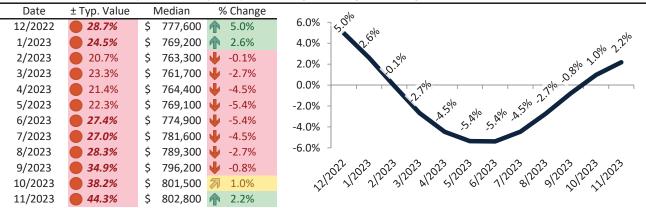

## Camarillo Housing Market Value & Trends Update

Historically, properties in this market sell at a 4.4% premium. Today's premium is 43.3%. This market is 38.9% overvalued. Median home price is \$859,000. Prices rose 1.9% year-over-year.

Monthly cost of ownership is \$5,828, and rents average \$4,067, making owning \$1,760 per month more costly than renting. Rents rose 3.9% year-over-year. The current capitalization rate (rent/price) is 4.5%.