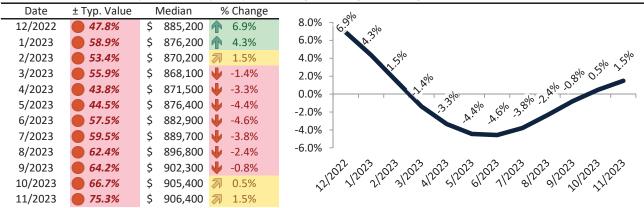

## Fillmore Housing Market Value & Trends Update

Historically, properties in this market sell at a -12.2% discount. Today's premium is 50.8%. This market is 63.0% overvalued. Median home price is \$642,000. Prices rose 1.4% year-over-year.

Monthly cost of ownership is \$4,355, and rents average \$2,889, making owning \$1,466 per month more costly than renting. Rents rose 3.7% year-over-year. The current capitalization rate (rent/price) is 4.3%.