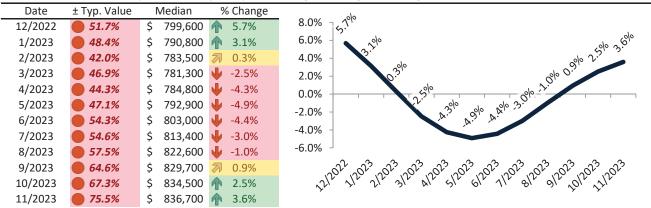

## Fillmore Housing Market Value & Trends Update

Historically, properties in this market sell at a -12.2% discount. Today's premium is 50.8%. This market is 63.0% overvalued. Median home price is \$642,000. Prices rose 1.4% year-over-year.

Monthly cost of ownership is \$4,355, and rents average \$2,889, making owning \$1,466 per month more costly than renting. Rents rose 3.7% year-over-year. The current capitalization rate (rent/price) is 4.3%.