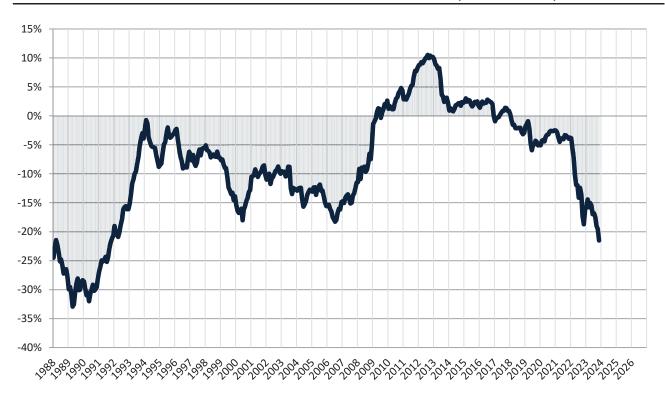

#### Historic Median Home Price Relative to Rental Parity: Ventura County since January 1988