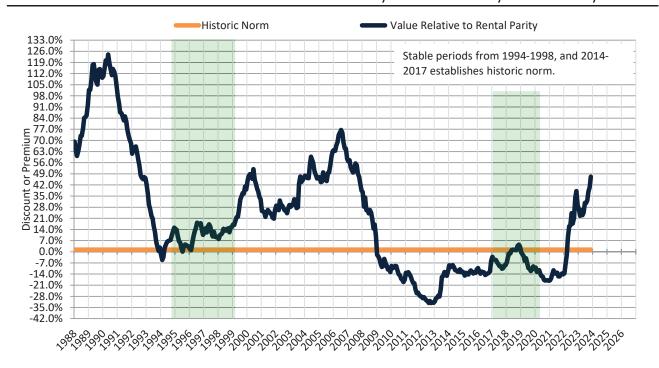

#### Historic Median Home Price Relative to Rental Parity: Ventura County since January 1988

## Ventura County Housing Market Value & Trends Update

Historically, properties in this market sell at a 1.3% premium. Today's premium is 47.1%. This market is 45.8% overvalued. Median home price is \$835,500. Prices rose 2.8% year-over-year.