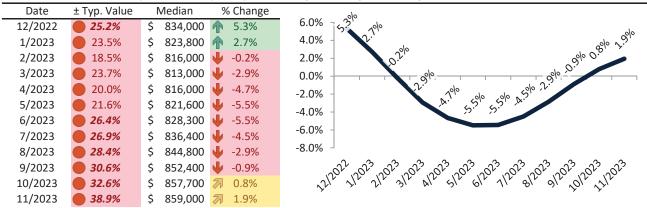

## Ventura County Housing Market Value & Trends Update

Historically, properties in this market sell at a 1.3% premium. Today's premium is 47.1%. This market is 45.8% overvalued. Median home price is \$835,500. Prices rose 2.8% year-over-year.

Monthly cost of ownership is \$5,668, and rents average \$3,852, making owning \$1,815 per month more costly than renting. Rents rose 3.3% year-over-year. The current capitalization rate (rent/price) is 4.4%.

#### Resale Median and year-over-year percentage change trailing twelve months