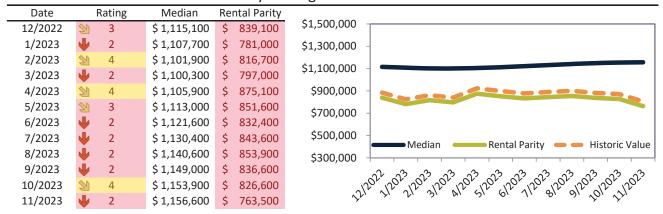

## Fillmore Housing Market Value & Trends Update

Historically, properties in this market sell at a -12.2% discount. Today's premium is 50.8%. This market is 63.0% overvalued. Median home price is \$642,000. Prices rose 1.4% year-over-year.

Monthly cost of ownership is \$4,355, and rents average \$2,889, making owning \$1,466 per month more costly than renting. Rents rose 3.7% year-over-year. The current capitalization rate (rent/price) is 4.3%.

#### Market rating = 1

#### Median Home Price and Rental Parity trailing twelve months