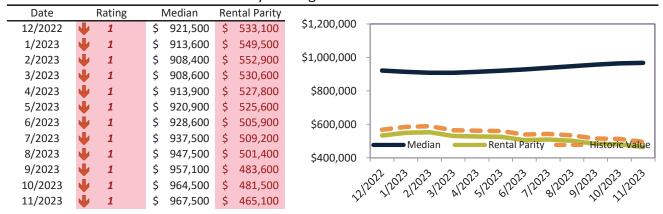

## Ventura County Housing Market Value & Trends Update

Historically, properties in this market sell at a 1.3% premium. Today's premium is 47.1%. This market is 45.8% overvalued. Median home price is \$835,500. Prices rose 2.8% year-over-year.

Monthly cost of ownership is \$5,668, and rents average \$3,852, making owning \$1,815 per month more costly than renting. Rents rose 3.3% year-over-year. The current capitalization rate (rent/price) is 4.4%.

#### Market rating = 2

#### Median Home Price and Rental Parity trailing twelve months