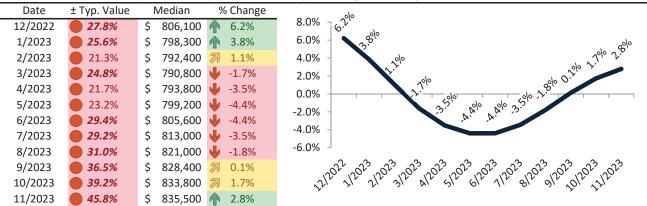

## Ventura County Housing Market Value & Trends Update

Historically, properties in this market sell at a 1.3% premium. Today's premium is 47.1%. This market is 45.8% overvalued. Median home price is \$835,500. Prices rose 2.8% year-over-year.

#### Resale Median and year-over-year percentage change trailing twelve months