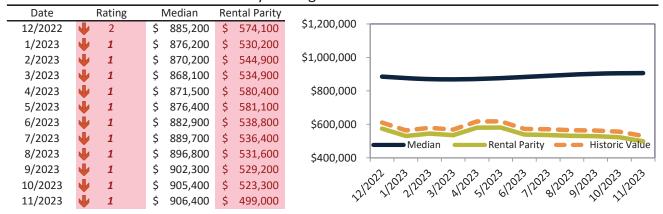

## Fillmore Housing Market Value & Trends Update

Historically, properties in this market sell at a -12.2% discount. Today's premium is 50.8%. This market is 63.0% overvalued. Median home price is \$642,000. Prices rose 1.4% year-over-year.

Monthly cost of ownership is \$4,355, and rents average \$2,889, making owning \$1,466 per month more costly than renting. Rents rose 3.7% year-over-year. The current capitalization rate (rent/price) is 4.3%.

#### Market rating = 1

#### Median Home Price and Rental Parity trailing twelve months