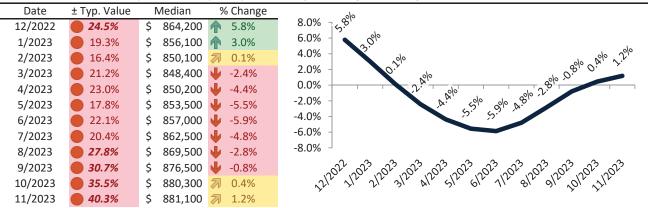

## Ventura County Housing Market Value & Trends Update

Historically, properties in this market sell at a 1.3% premium. Today's premium is 47.1%. This market is 45.8% overvalued. Median home price is \$835,500. Prices rose 2.8% year-over-year.

Monthly cost of ownership is \$5,668, and rents average \$3,852, making owning \$1,815 per month more costly than renting. Rents rose 3.3% year-over-year. The current capitalization rate (rent/price) is 4.4%.

#### Market rating = 2

#### Resale Median and year-over-year percentage change trailing twelve months