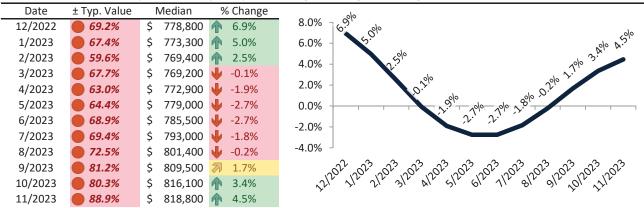

## Ventura County Housing Market Value & Trends Update

Historically, properties in this market sell at a 1.3% premium. Today's premium is 47.1%. This market is 45.8% overvalued. Median home price is \$835,500. Prices rose 2.8% year-over-year.

Monthly cost of ownership is \$5,668, and rents average \$3,852, making owning \$1,815 per month more costly than renting. Rents rose 3.3% year-over-year. The current capitalization rate (rent/price) is 4.4%.