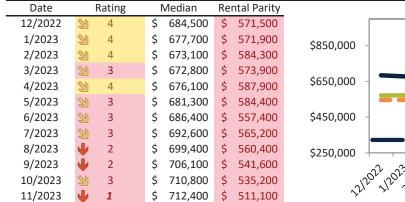

## Camarillo Housing Market Value & Trends Update

Historically, properties in this market sell at a 4.4% premium. Today's premium is 43.3%. This market is 38.9% overvalued. Median home price is \$859,000. Prices rose 1.9% year-over-year.

Monthly cost of ownership is \$5,828, and rents average \$4,067, making owning \$1,760 per month more costly than renting. Rents rose 3.9% year-over-year. The current capitalization rate (rent/price) is 4.5%.

#### Market rating = 1

#### Median Home Price and Rental Parity trailing twelve months