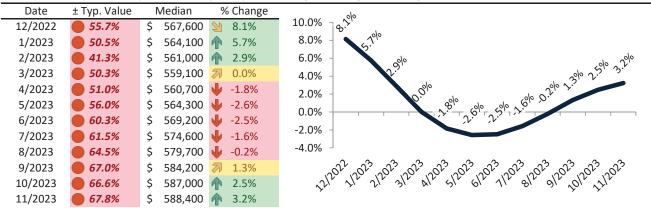

## Market Performance and Trends: Ventura County and Major Cities and Zips

| Study Area       | Median<br>Resale \$ | Resale %<br>Change YoY | Median<br>Resale \$ | Rent %<br>Change YoY | Median<br>Rent \$ | Cost of<br>Ownership | Ownership<br>Prem./Disc. | Cap Rate |
|------------------|---------------------|------------------------|---------------------|----------------------|-------------------|----------------------|--------------------------|----------|
| Ventura County   | \$ 835,500          | <b>2.8%</b>            | \$ 835,500          | <b>1</b> 3.3%        | \$ 3,853          | \$ 5,669             | \$ 1,816                 | 4.4%.    |
| Camarillo        | \$ 859,000          | <b>3</b> 1.9%          | \$ 859,000          | <b>1</b> 3.9%        | \$ 4,067          | \$ 5,828             | \$ 1,761                 | 4.5%.    |
| Fillmore         | \$ 642,000          | <b>3</b> 1.4%          | \$ 642,000          | <b>1</b> 3.7%        | \$ 2,889          | \$ 4,356             | \$ 1,466                 | 4.3%.    |
| Moorpark         | \$ 906,400          | <b>A</b> 1.5%          | \$ 906,400          | <b>4</b> -4.8%       | \$ 3,386          | \$ 6,150             | \$ 2,764                 | 3.6%.    |
| Oak Park         | \$ 1,117,200        | 4.8%                   | \$ 1,117,200        | <b>1</b> 2.8%        | \$ 5,573          | \$ 7,580             | \$ 2,007                 | 4.8%.    |
| Oak View         | \$ 842,100          | <b>1</b> 3.7%          | \$ 842,100          | <b>1</b> 3.7%        | \$ 3,159          | \$ 5,713             | \$ 2,554                 | 3.6%.    |
| Ojai             | \$ 1,131,000        | <b>3.4%</b>            | \$ 1,131,000        | ≥ 31.3%              | \$ 4,399          | \$ 7,673             | \$ 3,275                 | 3.7%.    |
| Oxnard           | \$ 712,400          | <b>3.1%</b>            | \$ 712,400          | <b>2.0%</b>          | \$ 3,468          | \$ 4,833             | \$ 1,365                 | 4.7%.    |
| Port Hueneme     | \$ 588,600          | <b>1</b> 3.2%          | \$ 588,600          | <b>1</b> 5.7%        | \$ 2,608          | \$ 3,993             | \$ 1,386                 | 4.3%.    |
| Santa Paula      | \$ 654,700          | <b>1</b> 2.6%          | \$ 654,700          | <b>1</b> 3.7%        | \$ 2,874          | \$ 4,442             | \$ 1,568                 | 4.2%.    |
| Simi Valley      | \$ 802,800          | <b>1</b> 2.2%          | \$ 802,800          | <b>4</b> .9%         | \$ 3,845          | \$ 5,447             | \$ 1,602                 | 4.6%.    |
| Somis            | \$ 1,500,800        | <b>5.5%</b>            | \$ 1,500,800        | <b>1</b> 3.7%        | \$ 5,184          | \$ 10,182            | \$ 4,999                 | 3.3%.    |
| Thousand Oaks    | \$ 1,004,200        | <b>3.5%</b>            | \$ 1,004,200        | <b>7</b> 1.5%        | \$ 4,189          | \$ 6,813             | \$ 2,624                 | 4.0%.    |
| Newbury Park     | \$ 963,400          | <b>3.4%</b>            | \$ 963,400          | <b>7</b> 1.2%        | \$ 3,709          | \$ 6,536             | \$ 2,828                 | 3.7%.    |
| Ventura          | \$ 850,500          | 4.1%                   | \$ 850,500          | <b>5.0%</b>          | \$ 3,800          | \$ 5,770             | \$ 1,970                 | 4.3%.    |
| Westlake Village | \$ 1,448,500        | <b>3.6%</b>            | \$ 1,448,500        | <b>1</b> 3.7%        | \$ 5,243          | \$ 9,828             | \$ 4,585                 | 3.5%.    |
| 91320            | \$ 962,900          | 3.4%                   | \$ 962,900          | <b>1</b> 2.5%        | \$ 4,035          | \$ 6,533             | \$ 2,498                 | 4.0%.    |
| 91360            | \$ 967,500          | 4.1%                   | \$ 967,500          | <b>1</b> 2.4%        | \$ 3,156          | \$ 6,564             | \$ 3,408                 | 3.1%.    |
| 91361            | \$ 1,461,200        | <b>3.6%</b>            | \$ 1,461,200        | <b>1</b> 2.9%        | \$ 5,818          | \$ 9,914             | \$ 4,096                 | 3.8%.    |
| 91362            | \$ 1,156,600        | <b>3.1%</b>            | \$ 1,156,600        | <b>1</b> 3.5%        | \$ 5,181          | \$ 7,847             | \$ 2,667                 | 4.3%.    |
| 91377            | \$ 1,115,200        | 4.8%                   | \$ 1,115,200        | <b>1</b> 2.8%        | \$ 3,044          | \$ 7,566             | \$ 4,522                 | 2.6%.    |
| 93001            | \$ 943,200          | 3.8%                   | \$ 943,200          | <b>&gt;</b> 7.8%     | \$ 4,135          | \$ 6,399             | \$ 2,265                 | 4.2%.    |
| 93003            | \$ 854,300          | 4.2%                   | \$ 854,300          | 4.4%                 | \$ 2,736          | \$ 5,796             | \$ 3,061                 | 3.1%.    |
| 93004            | \$ 818,800          | 4.5%                   | \$ 818,800          | <b>4.5%</b>          | \$ 2,849          | \$ 5,555             | \$ 2,706                 | 3.3%.    |
| 93012            | \$ 846,400          | <b>3</b> 0.9%          | \$ 846,400          | <b>7</b> 1.6%        | \$ 3,023          | \$ 5,743             | \$ 2,720                 | 3.4%.    |