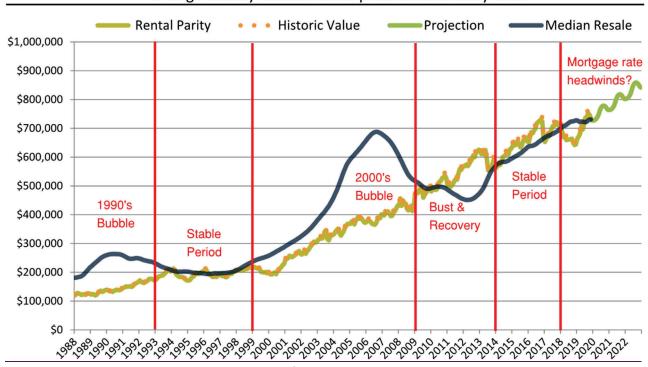

## Ventura County median home price since January 1988

#### Historic Median Home Price Relative to Rental Parity: Ventura County since January 1988