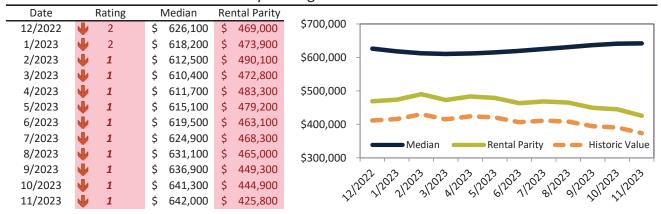

## Ventura County Housing Market Value & Trends Update

Historically, properties in this market sell at a 1.3% premium. Today's premium is 47.1%. This market is 45.8% overvalued. Median home price is \$835,500. Prices rose 2.8% year-over-year.

Monthly cost of ownership is \$5,668, and rents average \$3,852, making owning \$1,815 per month more costly than renting. Rents rose 3.3% year-over-year. The current capitalization rate (rent/price) is 4.4%.

#### Market rating = 2

#### Median Home Price and Rental Parity trailing twelve months

#### Historic Median Home Price Relative to Rental Parity: Ventura County since January 1988

#### TAIT Housing Report® Market Timing System Rating: Ventura County since January 1988

info@TAIT.com 7 of 54