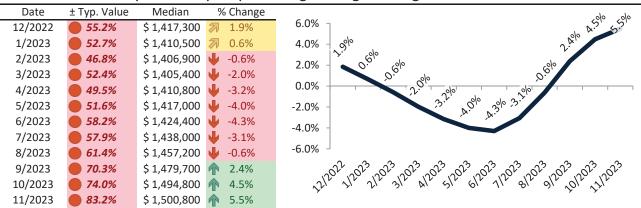

## Ventura County Housing Market Value & Trends Update

Historically, properties in this market sell at a 1.3% premium. Today's premium is 47.1%. This market is 45.8% overvalued. Median home price is \$835,500. Prices rose 2.8% year-over-year.

Monthly cost of ownership is \$5,668, and rents average \$3,852, making owning \$1,815 per month more costly than renting. Rents rose 3.3% year-over-year. The current capitalization rate (rent/price) is 4.4%.

#### Market rating = 2

#### Historic Median Home Price Relative to Rental Parity: Ventura County since January 1988

#### TAIT Housing Report® Market Timing System Rating: Ventura County since January 1988

info@TAIT.com 7 of 54