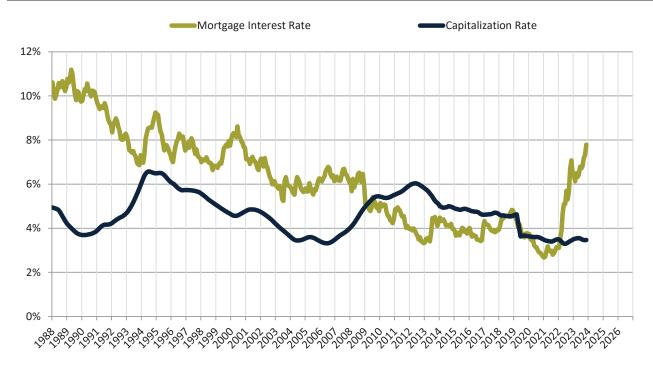

## Cash Investor Capitalization Rate: Ventura County since January 1988

Financed Investor Cash-on-Cash Return: Ventura County since January 1988

info@TAIT.com 8 of 54