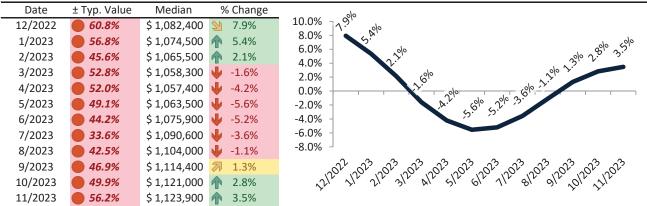

## Ventura County Housing Market Value & Trends Update

Historically, properties in this market sell at a 1.3% premium. Today's premium is 47.1%. This market is 45.8% overvalued. Median home price is \$835,500. Prices rose 2.8% year-over-year.

Monthly cost of ownership is \$5,668, and rents average \$3,852, making owning \$1,815 per month more costly than renting. Rents rose 3.3% year-over-year. The current capitalization rate (rent/price) is 4.4%.