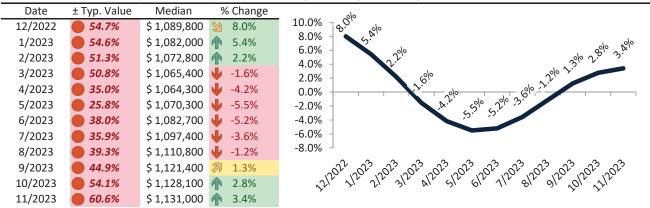

## Ventura County Housing Market Value & Trends Update

Historically, properties in this market sell at a 1.3% premium. Today's premium is 47.1%. This market is 45.8% overvalued. Median home price is \$835,500. Prices rose 2.8% year-over-year.

#### Historic Median Home Price Relative to Rental Parity: Ventura County since January 1988

#### TAIT Housing Report® Market Timing System Rating: Ventura County since January 1988

info@TAIT.com 7 of 54