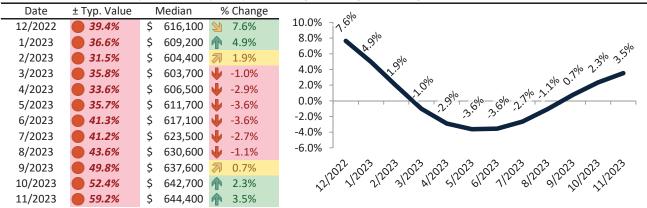

## Camarillo Housing Market Value & Trends Update

Historically, properties in this market sell at a 4.4% premium. Today's premium is 43.3%. This market is 38.9% overvalued. Median home price is \$859,000. Prices rose 1.9% year-over-year.

Monthly cost of ownership is \$5,828, and rents average \$4,067, making owning \$1,760 per month more costly than renting. Rents rose 3.9% year-over-year. The current capitalization rate (rent/price) is 4.5%.

## Market Performance and Trends: Ventura County and Major Cities and Zips

| Study Area |        | edian<br>sale \$ |   | esale %<br>ange YoY |      | Median<br>esale \$ | Rent %<br>Change YoY | ledian<br>ent \$ | ost of<br>nership | nership<br>n./Disc. | Cap Rate |
|------------|--------|------------------|---|---------------------|------|--------------------|----------------------|------------------|-------------------|---------------------|----------|
| 93015      | \$ 64  | 47,700           | 刁 | 1.7%                | \$   | 647,700            | <b>1</b> 3.7%        | \$<br>2,894      | \$<br>4,394       | \$<br>1,500         | 4.3%.    |
| 93021      | \$ 90  | 07,400           | A | 1.5%                | \$   | 907,400            | <b>-</b> 5.4%        | \$<br>3,381      | \$<br>6,156       | \$<br>2,775         | 3.6%.    |
| 93022      | \$ 83  | 36,700           | 1 | 3.6%                | \$   | 836,700            | <b>1</b> 3.7%        | \$<br>3,158      | \$<br>5,677       | \$<br>2,519         | 3.6%.    |
| 93023      | \$ 1,1 | 23,900           | 1 | 3.5%                | \$1  | ,123,900           | <b>2</b> 42.6%       | \$<br>4,514      | \$<br>7,625       | \$<br>3,111         | 3.9%.    |
| 93030      | \$ 73  | 33,100           | 1 | 3.5%                | \$   | 733,100            | <b>1</b> 2.2%        | \$<br>2,862      | \$<br>4,974       | \$<br>2,112         | 3.7%.    |
| 93033      | \$ 64  | 44,400           | 1 | 3.5%                | \$   | 644,400            | <b>1</b> 3.7%        | \$<br>2,921      | \$<br>4,372       | \$<br>1,452         | 4.4%.    |
| 93035      | \$ 88  | 81,100           | A | 1.2%                | \$   | 881,100            | <b>5</b> .4%         | \$<br>4,050      | \$<br>5,978       | \$<br>1,928         | 4.4%.    |
| 93036      | \$ 73  | 37,300           | 1 | 2.9%                | \$   | 737,300            | <b>3</b> 1.7%        | \$<br>2,871      | \$<br>5,002       | \$<br>2,131         | 3.7%.    |
| 93041      | \$ 58  | 88,400           | 1 | 3.2%                | \$   | 588,400            | 4.4%                 | \$<br>2,597      | \$<br>3,992       | \$<br>1,395         | 4.2%.    |
| 93060      | \$ 6   | 53,200           | 1 | 2.6%                | \$   | 653,200            | <b>1</b> 3.7%        | \$<br>2,873      | \$<br>4,432       | \$<br>1,559         | 4.2%.    |
| 93063      | \$ 80  | 00,300           | 1 | 2.3%                | \$   | 800,300            | <b>6</b> .9%         | \$<br>2,929      | \$<br>5,430       | \$<br>2,501         | 3.5%.    |
| 93065      | \$ 80  | 06,100           | 1 | 2.1%                | \$   | 806,100            | <b>1</b> 3.6%        | \$<br>3,874      | \$<br>5,469       | \$<br>1,595         | 4.6%.    |
| 93066      | \$ 1,2 | 49,600           | 1 | 2.4%                | \$ 1 | ,249,600           | <b>3.7%</b>          | \$<br>5,187      | \$<br>8,478       | \$<br>3,291         | 4.0%.    |