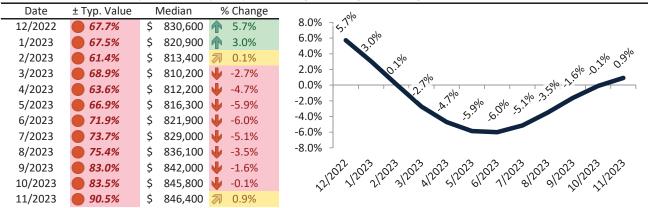

## Camarillo Housing Market Value & Trends Update

Historically, properties in this market sell at a 4.4% premium. Today's premium is 43.3%. This market is 38.9% overvalued. Median home price is \$859,000. Prices rose 1.9% year-over-year.

Monthly cost of ownership is \$5,828, and rents average \$4,067, making owning \$1,760 per month more costly than renting. Rents rose 3.9% year-over-year. The current capitalization rate (rent/price) is 4.5%.