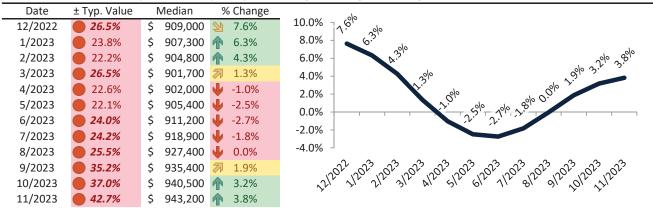

## Ventura County Housing Market Value & Trends Update

Historically, properties in this market sell at a 1.3% premium. Today's premium is 47.1%. This market is 45.8% overvalued. Median home price is \$835,500. Prices rose 2.8% year-over-year.

Monthly cost of ownership is \$5,668, and rents average \$3,852, making owning \$1,815 per month more costly than renting. Rents rose 3.3% year-over-year. The current capitalization rate (rent/price) is 4.4%.

#### Market rating = 2

#### Resale Median and year-over-year percentage change trailing twelve months