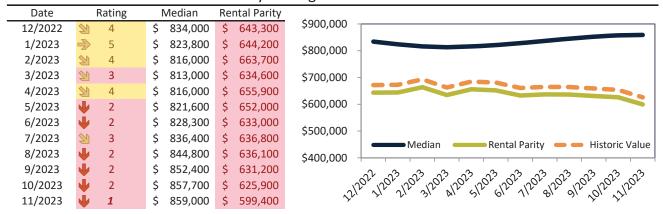

## Ventura County Housing Market Value & Trends Update

Historically, properties in this market sell at a 1.3% premium. Today's premium is 47.1%. This market is 45.8% overvalued. Median home price is \$835,500. Prices rose 2.8% year-over-year.

Monthly cost of ownership is \$5,668, and rents average \$3,852, making owning \$1,815 per month more costly than renting. Rents rose 3.3% year-over-year. The current capitalization rate (rent/price) is 4.4%.

#### Market rating = 2

#### Median Home Price and Rental Parity trailing twelve months