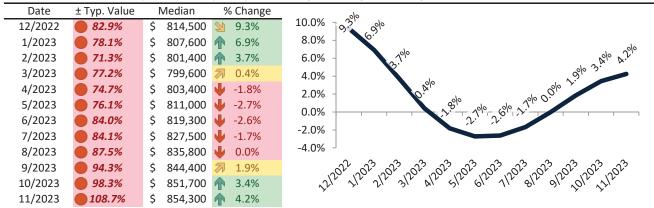

## Camarillo Housing Market Value & Trends Update

Historically, properties in this market sell at a 4.4% premium. Today's premium is 43.3%. This market is 38.9% overvalued. Median home price is \$859,000. Prices rose 1.9% year-over-year.

Monthly cost of ownership is \$5,828, and rents average \$4,067, making owning \$1,760 per month more costly than renting. Rents rose 3.9% year-over-year. The current capitalization rate (rent/price) is 4.5%.

#### Market rating = 1

#### Resale Median and year-over-year percentage change trailing twelve months