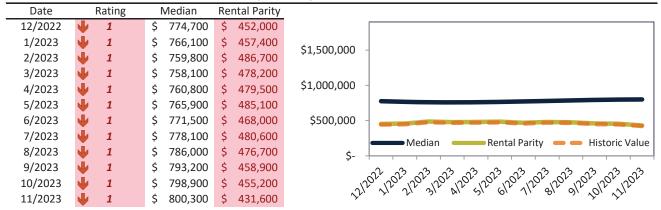

## Market Timing Rating and Valuations: Ventura County and Major Cities and Zips

| Study Area |   | Rating |      | Median    | Rei | ntal Parity | % Over/Under<br>Rental Parity | Historic<br>Premium | % Over/Under<br>Historic Prem. |
|------------|---|--------|------|-----------|-----|-------------|-------------------------------|---------------------|--------------------------------|
| 93015      | Ψ | 1      | \$   | 647,700   | \$  | 426,500     | <b>51.9%</b>                  | -12.6%              | 64.5%                          |
| 93021      | • | 1      | \$   | 907,400   | \$  | 498,300     | 82.1%                         | 6.3%                | <b>75.8%</b>                   |
| 93022      | • | 1      | \$   | 836,700   | \$  | 465,400     | 79.8%                         | 4.3%                | 75.5%                          |
| 93023      | • | 1      | \$ : | 1,123,900 | \$  | 665,300     | 68.9%                         | 4.4%                | <b>56.2%</b>                   |
| 93030      | • | 1      | \$   | 733,100   | \$  | 421,800     | <b>73.8</b> %                 | -1.7%               | 75.5%                          |
| 93033      | • | 1      | \$   | 644,400   | \$  | 430,400     | <b>49.7</b> %                 | -9.5%               | <b>59.2%</b>                   |
| 93035      | • | 1      | \$   | 881,100   | \$  | 596,900     | 47.7%                         | 7.4%                | <b>40.3%</b>                   |
| 93036      | • | 1      | \$   | 737,300   | \$  | 423,200     | <b>74.2</b> %                 | -2.3%               | <b>76.5%</b>                   |
| 93041      | • | 1      | \$   | 588,400   | \$  | 382,700     | 53.8%                         | -14.0%              | 67.8%                          |
| 93060      | • | 1      | \$   | 653,200   | \$  | 423,400     | <b>54.3</b> %                 | -5.1%               | <b>59.4%</b>                   |
| 93063      | • | 1      | \$   | 800,300   | \$  | 431,600     | 85.4%                         | -1.8%               | 87.2%                          |
| 93065      | Ψ | 2      | \$   | 806,100   | \$  | 570,900     | <b>41.2</b> %                 | -3.6%               | <b>44.8%</b>                   |
| 93066      | • | 1      | \$ : | 1,249,600 | \$  | 764,500     | 63.5%                         | 12.7%               | <b>50.8%</b>                   |