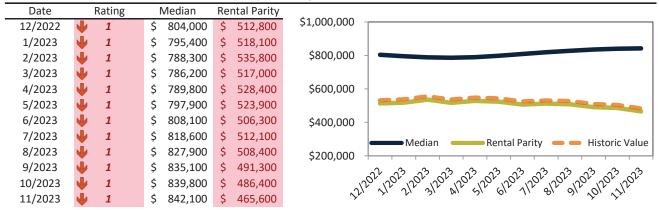

## Camarillo Housing Market Value & Trends Update

Historically, properties in this market sell at a 4.4% premium. Today's premium is 43.3%. This market is 38.9% overvalued. Median home price is \$859,000. Prices rose 1.9% year-over-year.

Monthly cost of ownership is \$5,828, and rents average \$4,067, making owning \$1,760 per month more costly than renting. Rents rose 3.9% year-over-year. The current capitalization rate (rent/price) is 4.5%.

#### Market rating = 1

#### Median Home Price and Rental Parity trailing twelve months