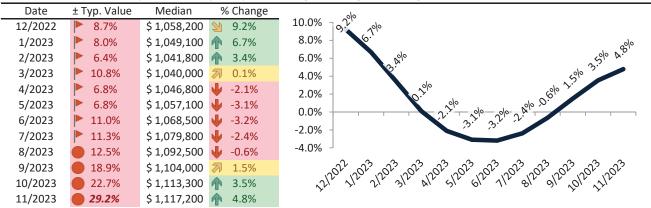

#### Historic Median Home Price Relative to Rental Parity: Ventura County since January 1988

#### TAIT Housing Report® Market Timing System Rating: Ventura County since January 1988

info@TAIT.com 7 of 54