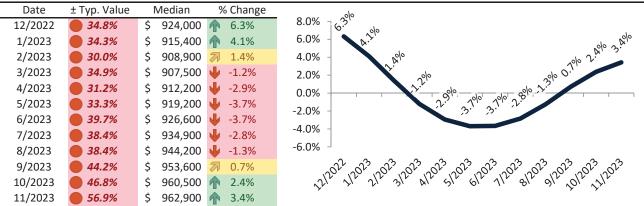

## Camarillo Housing Market Value & Trends Update

Historically, properties in this market sell at a 4.4% premium. Today's premium is 43.3%. This market is 38.9% overvalued. Median home price is \$859,000. Prices rose 1.9% year-over-year.

Monthly cost of ownership is \$5,828, and rents average \$4,067, making owning \$1,760 per month more costly than renting. Rents rose 3.9% year-over-year. The current capitalization rate (rent/price) is 4.5%.

#### Market rating = 1

#### Resale Median and year-over-year percentage change trailing twelve months