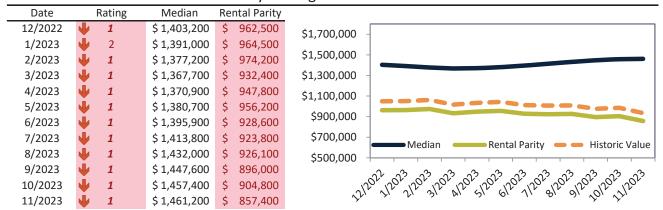

## Camarillo Housing Market Value & Trends Update

Historically, properties in this market sell at a 4.4% premium. Today's premium is 43.3%. This market is 38.9% overvalued. Median home price is \$859,000. Prices rose 1.9% year-over-year.

Monthly cost of ownership is \$5,828, and rents average \$4,067, making owning \$1,760 per month more costly than renting. Rents rose 3.9% year-over-year. The current capitalization rate (rent/price) is 4.5%.

#### Market rating = 1

#### Median Home Price and Rental Parity trailing twelve months