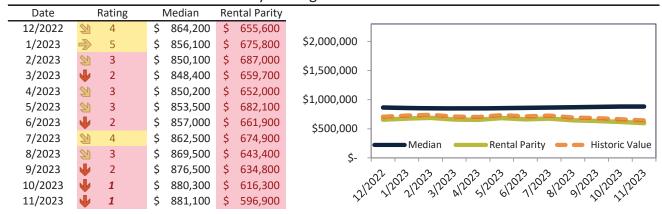

## Market Timing Rating and Valuations: Ventura County and Major Cities and Zips

| Study Area       | ı  | Rating |      | Median    | Rei | ntal Parity | % Over/Under<br>Rental Parity | Historic<br>Premium | % Over/Under<br>Historic Prem. |
|------------------|----|--------|------|-----------|-----|-------------|-------------------------------|---------------------|--------------------------------|
| Ventura County   | Ψ  | 2      | \$   | 835,500   | \$  | 567,800     | 47.1%                         | 1.3%                | 45.8%                          |
| Camarillo        | Ψ  | 1      | \$   | 859,000   | \$  | 599,400     | <b>43.3%</b>                  | 4.4%                | 38.9%                          |
| Fillmore         | Ψ  | 1      | \$   | 642,000   | \$  | 425,800     | <b>50.8%</b>                  | -12.2%              | 63.0%                          |
| Moorpark         | •  | 1      | \$   | 906,400   | \$  | 499,000     | 81.6%                         | 6.3%                | 75.3%                          |
| Oak Park         | 20 | 4      | \$ 1 | 1,117,200 | \$  | 821,400     | <b>36.1%</b>                  | 6.9%                | 29.2%                          |
| Oak View         | Ψ  | 1      | \$   | 842,100   | \$  | 465,600     | 80.9%                         | 3.6%                | 77.3%                          |
| Ojai             | Ψ  | 1      | \$ 1 | 1,131,000 | \$  | 648,300     | <b>74.4</b> %                 | 13.8%               | 60.6%                          |
| Oxnard           | •  | 1      | \$   | 712,400   | \$  | 511,100     | 39.3%                         | -4.5%               | <b>43.8%</b>                   |
| Port Hueneme     | Ψ  | 1      | \$   | 588,600   | \$  | 384,300     | <b>53.1</b> %                 | -14.1%              | 67.2%                          |
| Santa Paula      | •  | 1      | \$   | 654,700   | \$  | 423,600     | <b>54.6%</b>                  | -4.8%               | <b>59.4%</b>                   |
| Simi Valley      | •  | 2      | \$   | 802,800   | \$  | 566,700     | <b>41.7%</b>                  | -2.6%               | <b>44.3%</b>                   |
| Somis            | Ψ  | 1      | \$ 1 | 1,500,800 | \$  | 764,000     | 96.5%                         | 13.3%               | 83.2%                          |
| Thousand Oaks    | •  | 1      | \$ 1 | 1,004,200 | \$  | 617,400     | 62.6%                         | 5.2%                | <b>57.4%</b>                   |
| Newbury Park     | Ψ  | 1      | \$   | 963,400   | \$  | 546,600     | <b>76.3</b> %                 | 5.1%                | <b>71.2</b> %                  |
| Ventura          | Ψ  | 2      | \$   | 850,500   | \$  | 560,100     | <b>51.8%</b>                  | 5.3%                | <b>46.5%</b>                   |
| Westlake Village | Ψ  | 1      | \$ 1 | 1,448,500 | \$  | 772,700     | 87.5%                         | 10.3%               | 77.2%                          |
| 91320            | Ψ  | 1      | \$   | 962,900   | \$  | 594,600     | 62.0%                         | 5.1%                | <b>56.9%</b>                   |
| 91360            | Ψ  | 1      | \$   | 967,500   | \$  | 465,100     | 108.0%                        | 6.5%                | <b>1</b> 01.5%                 |
| 91361            | Ψ  | 1      | \$ 1 | 1,461,200 | \$  | 857,400     | <b>70.4%</b>                  | 9.0%                | 61.4%                          |
| 91362            | •  | 2      | \$ 1 | 1,156,600 | \$  | 763,500     | <b>51.5%</b>                  | 5.5%                | 46.0%                          |
| 91377            | •  | 1      | \$ 1 | 1,115,200 | \$  | 448,600     | 148.6%                        | 6.7%                | <b>1</b> 41.9%                 |
| 93001            | •  | 1      | \$   | 943,200   | \$  | 609,400     | 54.8%                         | 12.1%               | 42.7%                          |
| 93003            | •  | 1      | \$   | 854,300   | \$  | 403,200     | 111.8%                        | 3.1%                | 108.7%                         |
| 93004            | •  | 1      | \$   | 818,800   | \$  | 419,800     | 95.0%                         | 6.1%                | 88.9%                          |
| 93012            | •  | 1      | \$   | 846,400   | \$  | 445,500     | 90.0%                         | -0.5%               | 90.5%                          |