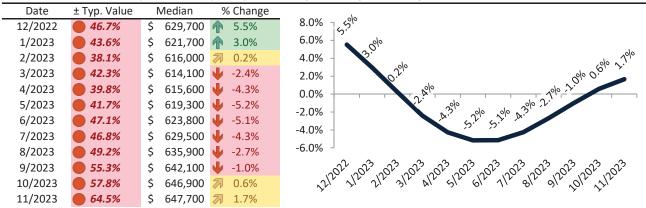

## Ventura County Housing Market Value & Trends Update

Historically, properties in this market sell at a 1.3% premium. Today's premium is 47.1%. This market is 45.8% overvalued. Median home price is \$835,500. Prices rose 2.8% year-over-year.

Monthly cost of ownership is \$5,668, and rents average \$3,852, making owning \$1,815 per month more costly than renting. Rents rose 3.3% year-over-year. The current capitalization rate (rent/price) is 4.4%.

#### Market rating = 2