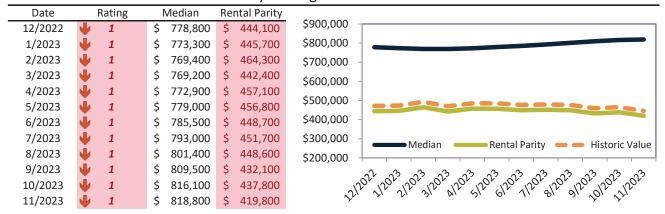

## Camarillo Housing Market Value & Trends Update

Historically, properties in this market sell at a 4.4% premium. Today's premium is 43.3%. This market is 38.9% overvalued. Median home price is \$859,000. Prices rose 1.9% year-over-year.

Monthly cost of ownership is \$5,828, and rents average \$4,067, making owning \$1,760 per month more costly than renting. Rents rose 3.9% year-over-year. The current capitalization rate (rent/price) is 4.5%.

#### Market rating = 1

#### Median Home Price and Rental Parity trailing twelve months