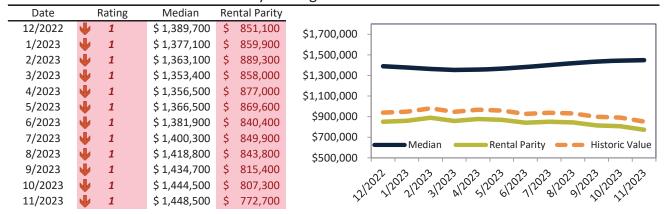

## Ventura County Housing Market Value & Trends Update

Historically, properties in this market sell at a 1.3% premium. Today's premium is 47.1%. This market is 45.8% overvalued. Median home price is \$835,500. Prices rose 2.8% year-over-year.

Monthly cost of ownership is \$5,668, and rents average \$3,852, making owning \$1,815 per month more costly than renting. Rents rose 3.3% year-over-year. The current capitalization rate (rent/price) is 4.4%.

#### Market rating = 2

#### Median Home Price and Rental Parity trailing twelve months