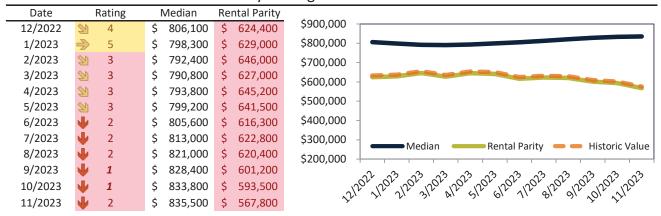

## Ventura County Housing Market Value & Trends Update

Historically, properties in this market sell at a 1.3% premium. Today's premium is 47.1%. This market is 45.8% overvalued. Median home price is \$835,500. Prices rose 2.8% year-over-year.

Monthly cost of ownership is \$5,668, and rents average \$3,852, making owning \$1,815 per month more costly than renting. Rents rose 3.3% year-over-year. The current capitalization rate (rent/price) is 4.4%.

#### Market rating = 2

#### Median Home Price and Rental Parity trailing twelve months