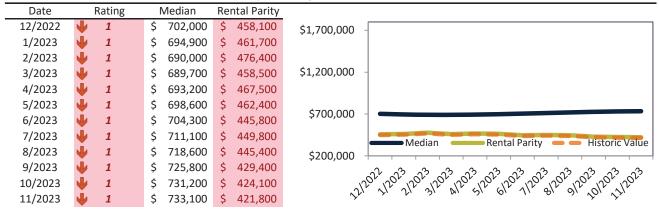

## Ventura County Housing Market Value & Trends Update

Historically, properties in this market sell at a 1.3% premium. Today's premium is 47.1%. This market is 45.8% overvalued. Median home price is \$835,500. Prices rose 2.8% year-over-year.

Monthly cost of ownership is \$5,668, and rents average \$3,852, making owning \$1,815 per month more costly than renting. Rents rose 3.3% year-over-year. The current capitalization rate (rent/price) is 4.4%.