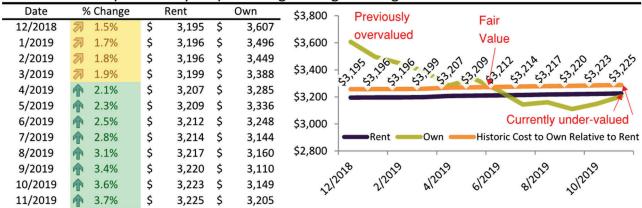

## Ventura County Housing Market Value & Trends Update

Historically, properties in this market sell at a 1.3% premium. Today's premium is 47.1%. This market is 45.8% overvalued. Median home price is \$835,500. Prices rose 2.8% year-over-year.

Monthly cost of ownership is \$5,668, and rents average \$3,852, making owning \$1,815 per month more costly than renting. Rents rose 3.3% year-over-year. The current capitalization rate (rent/price) is 4.4%.

#### Rental rate and year-over-year percentage change trailing twelve months

| Date    | 9 | 6 Change | Rent        | Own         | \$7,000 ¬                                                                                                                                                                                                                                                                                                                                                                                                                                                                                                                                                                                                                                                                                                                                                                                                                                                                                                                                                                                                                                                                                                                                                                                                                                                                                                                                                                                                                                                                                                                                                                                                                                                                                                                                                                                                                                                                                                                                                                                                                                                                                                                      |
|---------|---|----------|-------------|-------------|--------------------------------------------------------------------------------------------------------------------------------------------------------------------------------------------------------------------------------------------------------------------------------------------------------------------------------------------------------------------------------------------------------------------------------------------------------------------------------------------------------------------------------------------------------------------------------------------------------------------------------------------------------------------------------------------------------------------------------------------------------------------------------------------------------------------------------------------------------------------------------------------------------------------------------------------------------------------------------------------------------------------------------------------------------------------------------------------------------------------------------------------------------------------------------------------------------------------------------------------------------------------------------------------------------------------------------------------------------------------------------------------------------------------------------------------------------------------------------------------------------------------------------------------------------------------------------------------------------------------------------------------------------------------------------------------------------------------------------------------------------------------------------------------------------------------------------------------------------------------------------------------------------------------------------------------------------------------------------------------------------------------------------------------------------------------------------------------------------------------------------|
| 12/2022 | 2 | 7.3%     | \$<br>3,720 | \$<br>4,802 | <i>(</i> ,),,,,,,,,,,,,,,,,,,,,,,,,,,,,,,,,,,,                                                                                                                                                                                                                                                                                                                                                                                                                                                                                                                                                                                                                                                                                                                                                                                                                                                                                                                                                                                                                                                                                                                                                                                                                                                                                                                                                                                                                                                                                                                                                                                                                                                                                                                                                                                                                                                                                                                                                                                                                                                                                 |
| 1/2023  |   | 6.4%     | \$<br>3,720 | \$<br>4,721 | \$6,000 -                                                                                                                                                                                                                                                                                                                                                                                                                                                                                                                                                                                                                                                                                                                                                                                                                                                                                                                                                                                                                                                                                                                                                                                                                                                                                                                                                                                                                                                                                                                                                                                                                                                                                                                                                                                                                                                                                                                                                                                                                                                                                                                      |
| 2/2023  | 1 | 5.3%     | \$<br>3,705 | \$<br>4,545 |                                                                                                                                                                                                                                                                                                                                                                                                                                                                                                                                                                                                                                                                                                                                                                                                                                                                                                                                                                                                                                                                                                                                                                                                                                                                                                                                                                                                                                                                                                                                                                                                                                                                                                                                                                                                                                                                                                                                                                                                                                                                                                                                |
| 3/2023  | 1 | 4.8%     | \$<br>3,739 | \$<br>4,715 | \$5,000 - 23, 23, 23, 23, 23, 23, 23, 23, 23, 23,                                                                                                                                                                                                                                                                                                                                                                                                                                                                                                                                                                                                                                                                                                                                                                                                                                                                                                                                                                                                                                                                                                                                                                                                                                                                                                                                                                                                                                                                                                                                                                                                                                                                                                                                                                                                                                                                                                                                                                                                                                                                              |
| 4/2023  | 1 | 4.3%     | \$<br>3,776 | \$<br>4,645 | \$4,000 -\                                                                                                                                                                                                                                                                                                                                                                                                                                                                                                                                                                                                                                                                                                                                                                                                                                                                                                                                                                                                                                                                                                                                                                                                                                                                                                                                                                                                                                                                                                                                                                                                                                                                                                                                                                                                                                                                                                                                                                                                                                                                                                                     |
| 5/2023  | 1 | 4.0%     | \$<br>3,798 | \$<br>4,731 | 54,000                                                                                                                                                                                                                                                                                                                                                                                                                                                                                                                                                                                                                                                                                                                                                                                                                                                                                                                                                                                                                                                                                                                                                                                                                                                                                                                                                                                                                                                                                                                                                                                                                                                                                                                                                                                                                                                                                                                                                                                                                                                                                                                         |
| 6/2023  | 1 | 3.5%     | \$<br>3,787 | \$<br>4,950 | \$3,000 -                                                                                                                                                                                                                                                                                                                                                                                                                                                                                                                                                                                                                                                                                                                                                                                                                                                                                                                                                                                                                                                                                                                                                                                                                                                                                                                                                                                                                                                                                                                                                                                                                                                                                                                                                                                                                                                                                                                                                                                                                                                                                                                      |
| 7/2023  | 1 | 3.2%     | \$<br>3,795 | \$<br>4,954 | Rent Own Historic Cost to Own Relative to Rent                                                                                                                                                                                                                                                                                                                                                                                                                                                                                                                                                                                                                                                                                                                                                                                                                                                                                                                                                                                                                                                                                                                                                                                                                                                                                                                                                                                                                                                                                                                                                                                                                                                                                                                                                                                                                                                                                                                                                                                                                                                                                 |
| 8/2023  | 1 | 3.1%     | \$<br>3,820 | \$<br>5,055 | \$2,000                                                                                                                                                                                                                                                                                                                                                                                                                                                                                                                                                                                                                                                                                                                                                                                                                                                                                                                                                                                                                                                                                                                                                                                                                                                                                                                                                                                                                                                                                                                                                                                                                                                                                                                                                                                                                                                                                                                                                                                                                                                                                                                        |
| 9/2023  | 1 | 3.2%     | \$<br>3,842 | \$<br>5,294 | \( \frac{1}{2} \) \( \frac{1} \) \( \frac{1}{2} \) \( \frac{1}{2} \) \( \frac{1}{2} \) \( \frac{1} \) \( \frac{1} \) \( \frac{1} \) \( \frac{1}{2} \) \( \fr |
| 10/2023 | 1 | 3.2%     | \$<br>3,843 | \$<br>5,398 | 21202 1202 31202 31202 31202 31202 31202 31202 31202 31202 31202 31202                                                                                                                                                                                                                                                                                                                                                                                                                                                                                                                                                                                                                                                                                                                                                                                                                                                                                                                                                                                                                                                                                                                                                                                                                                                                                                                                                                                                                                                                                                                                                                                                                                                                                                                                                                                                                                                                                                                                                                                                                                                         |
| 11/2023 |   | 3.3%     | \$<br>3,853 | \$<br>5,669 | у у                                                                                                                                                                                                                                                                                                                                                                                                                                                                                                                                                                                                                                                                                                                                                                                                                                                                                                                                                                                                                                                                                                                                                                                                                                                                                                                                                                                                                                                                                                                                                                                                                                                                                                                                                                                                                                                                                                                                                                                                                                                                                                                            |