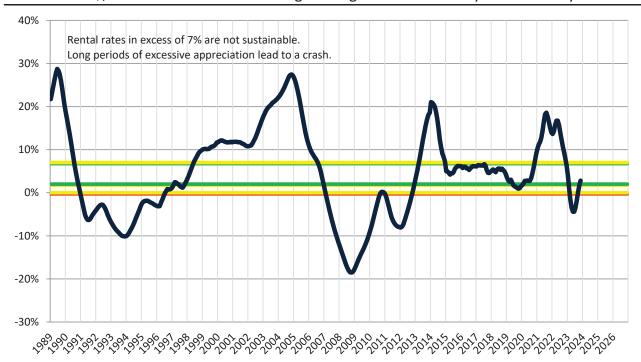

#### Resale \$/SF Year-over-Year Percentage Change: Ventura County since January 1989

Rental \$/SF Year-over-Year Percentage Change: Ventura County since January 1989

info@TAIT.com 6 of 54