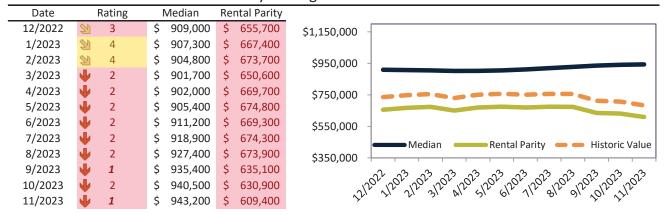

#### Market rating = 1

#### Median Home Price and Rental Parity trailing twelve months