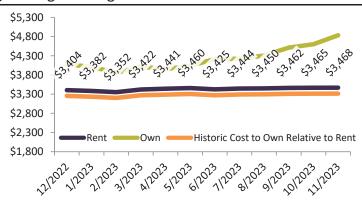

#### Ventura County median rent and monthly cost of ownership since January 1988

info@TAIT.com 5 of 54