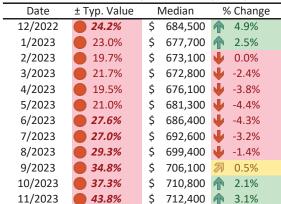

## Ventura County Housing Market Value & Trends Update

Historically, properties in this market sell at a 1.3% premium. Today's premium is 47.1%. This market is 45.8% overvalued. Median home price is \$835,500. Prices rose 2.8% year-over-year.

Monthly cost of ownership is \$5,668, and rents average \$3,852, making owning \$1,815 per month more costly than renting. Rents rose 3.3% year-over-year. The current capitalization rate (rent/price) is 4.4%.

#### Resale Median and year-over-year percentage change trailing twelve months