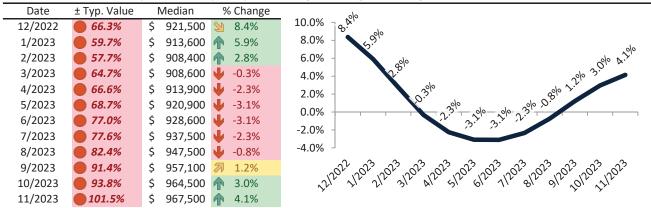

#### Historic Median Home Price Relative to Rental Parity: Ventura County since January 1988

#### TAIT Housing Report® Market Timing System Rating: Ventura County since January 1988

info@TAIT.com 7 of 54