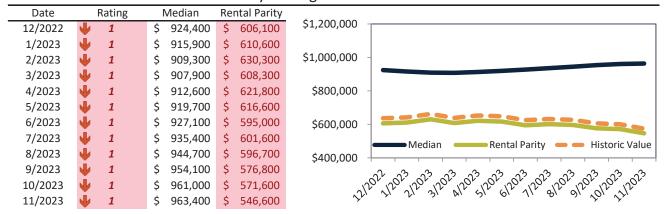

## Ventura County Housing Market Value & Trends Update

Historically, properties in this market sell at a 1.3% premium. Today's premium is 47.1%. This market is 45.8% overvalued. Median home price is \$835,500. Prices rose 2.8% year-over-year.

Monthly cost of ownership is \$5,668, and rents average \$3,852, making owning \$1,815 per month more costly than renting. Rents rose 3.3% year-over-year. The current capitalization rate (rent/price) is 4.4%.

#### Market rating = 2

#### Median Home Price and Rental Parity trailing twelve months