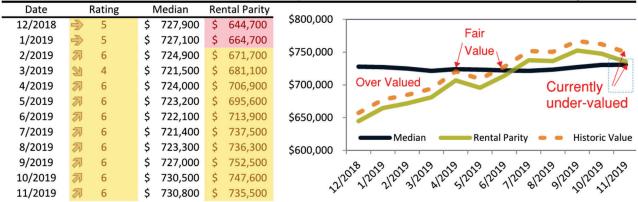

## Ventura County Housing Market Value & Trends Update

Historically, properties in this market sell at a 1.3% premium. Today's premium is 47.1%. This market is 45.8% overvalued. Median home price is \$835,500. Prices rose 2.8% year-over-year.

Monthly cost of ownership is \$5,668, and rents average \$3,852, making owning \$1,815 per month more costly than renting. Rents rose 3.3% year-over-year. The current capitalization rate (rent/price) is 4.4%.

#### Market rating = 2

#### Median Home Price and Rental Parity trailing twelve months