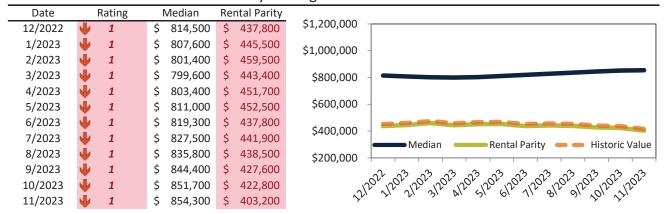

## Ventura County Housing Market Value & Trends Update

Historically, properties in this market sell at a 1.3% premium. Today's premium is 47.1%. This market is 45.8% overvalued. Median home price is \$835,500. Prices rose 2.8% year-over-year.

Monthly cost of ownership is \$5,668, and rents average \$3,852, making owning \$1,815 per month more costly than renting. Rents rose 3.3% year-over-year. The current capitalization rate (rent/price) is 4.4%.

#### Market rating = 2

#### Median Home Price and Rental Parity trailing twelve months

#### Historic Median Home Price Relative to Rental Parity: Ventura County since January 1988

#### TAIT Housing Report® Market Timing System Rating: Ventura County since January 1988

info@TAIT.com 7 of 54