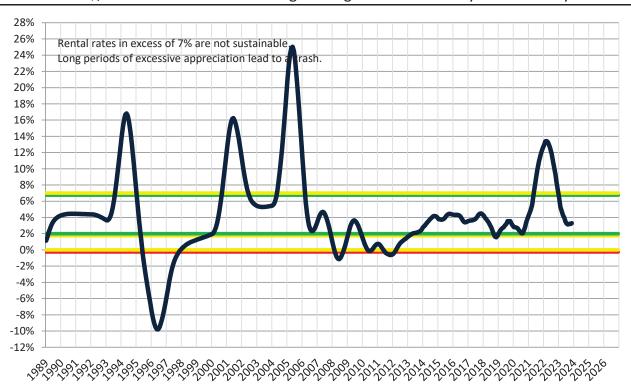

#### Resale \$/SF Year-over-Year Percentage Change: Ventura County since January 1989

Rental \$/SF Year-over-Year Percentage Change: Ventura County since January 1989

info@TAIT.com 6 of 54