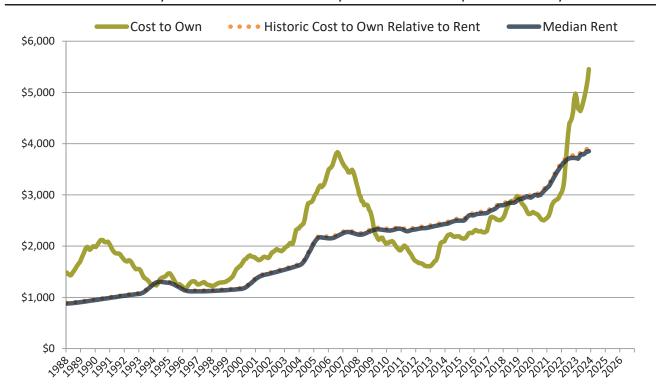

Monthly cost of ownership is \$5,668, and rents average \$3,852, making owning \$1,815 per month more costly than renting. Rents rose 3.3% year-over-year. The current capitalization rate (rent/price) is 4.4%.

#### Ventura County median rent and monthly cost of ownership since January 1988

info@TAIT.com 5 of 54