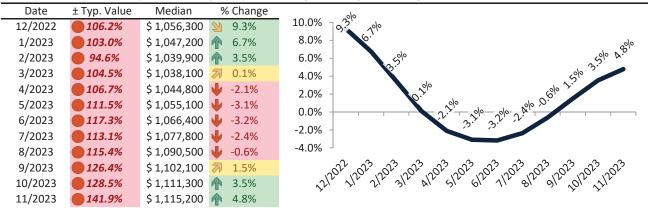

## Camarillo Housing Market Value & Trends Update

Historically, properties in this market sell at a 4.4% premium. Today's premium is 43.3%. This market is 38.9% overvalued. Median home price is \$859,000. Prices rose 1.9% year-over-year.

Monthly cost of ownership is \$5,828, and rents average \$4,067, making owning \$1,760 per month more costly than renting. Rents rose 3.9% year-over-year. The current capitalization rate (rent/price) is 4.5%.

#### Resale Median and year-over-year percentage change trailing twelve months